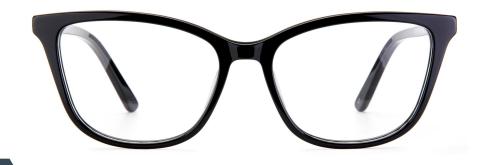

es) www.HEAPPY.com





MODEL: F8997

SIZE: 52-17-135















MODEL: F8825













col.2 black/red







col.4 olive



#### MODEL: F8895

#### SIZE: 55-22-145



col.8 red demi



#### MODEL: F8798

#### SIZE: 49-21-140













col.2 black/gold



col.3 matte black



col.5 black/silver



col.6 demi





MODEL: F8791

SIZE: 54-17-145











#### MODEL: F8796

#### SIZE: 54-16-140





















col.6 green



MODEL: F8795

SIZE: 54-17-140







col.5 blue



col.3 brown



MODEL: F8790

SIZE: 46-23-142















col.1 black





col.3 brown



MODEL: F8757

SIZE: 50-16-125





#### MODEL:F8726

#### SIZE:51-17-135













col.2 black/red



#### MODEL:F8737

#### SIZE:51-17-140













col.2 pink





col.3 purple/tortoise shell

col.5 green



MODEL: F8730

SIZE: 55-17-145













#### MODEL:F8732

#### SIZE:54-17-140











col.1 black

col.2 black/tortoise shell





col.3 black/purple

col.5 red



MODEL: F8731

SIZE: 55-18-140













col.5 pink



MODEL: F8722

SIZE: 49-21-140













col.5 blue/silver



MODEL: F8713

SIZE: 49-18-140











col.2 tortoiseshell





MODEL: F8783

SIZE: 48-20-145















#### MODEL:F8733

SIZE:53-17-140

















MODEL: F8738

SIZE: 55-16-145













col.3 green



MODEL: F8751

SIZE: 52-17-140











col.3 wine red



MODEL: F8752

SIZE: 54-17-140

















MODEL: F8753

SIZE: 54-16-140













col.5 brown/yellow



MODEL: F8769

SIZE: 55-22-145















MODEL: F8760

SIZE: 49-21-135











col.1 red demi



col.2 yellow