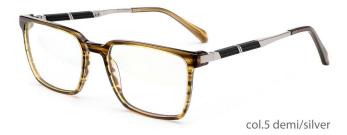

## MODEL:F8725

#### SIZE:54-18-145











#### MODEL:F8727

#### SIZE:51-17-135













MODEL: F8703

SIZE: 52-17-140











#### MODEL:F8723

#### SIZE:56-18-145













MODEL: F8781

SIZE: 54-16-140













#### MODEL:F8728

#### SIZE:54-17-150











col.1 black



col.3 blue



MODEL: F8762

SIZE: 50-16-135













MODEL: F8765

SIZE: 52-16-135











MODEL: F8770

SIZE: 55-22-145

















MODEL: F8778

SIZE: 51-20-140























#### MODEL: F8779

SIZE: 51-8-140

















col.3 transparent blue



col.5 transparent red





MODEL: F8780

SIZE: 54-16-140











MODEL: F8739

SIZE: 54-18-140











MODEL: F8750

SIZE: 54-17-145











MODEL: F8782

SIZE: 49-19-145











MODEL: F8785

SIZE: 54-19-145











MODEL: F8767

SIZE: 55-16-150











MODEL: **F8766** 

SIZE: 53-15-13











MODEL: F8758

SIZE: 56-17-145











#### MODEL:F8735

SIZE:54-17-140









col.2 red



MODEL: F8715

SIZE: 55-18-142