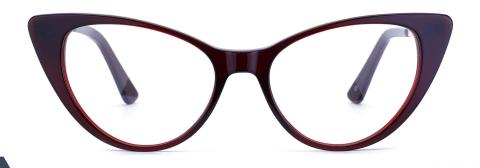

55-18-140













col.5 pink



MODEL: F8722

SIZE: 49-21-140













col.5 blue/silver



MODEL: F8713

SIZE: 49-18-140











col.2 tortoiseshell





MODEL: F8783

SIZE: 48-20-145















#### MODEL:F8733

SIZE:53-17-140

















MODEL: F8738

SIZE: 55-16-145













col.3 green



MODEL: F8751

SIZE: 52-17-140











col.3 wine red



MODEL: F8752

SIZE: 54-17-140

















MODEL: F8753

SIZE: 54-16-140













col.5 brown/yellow



MODEL: F8769

SIZE: 55-22-145















MODEL: F8760

SIZE: 49-21-135











col.1 red demi



col.2 yellow demi



MODEL: F8756

SIZE: 50-16-125













MODEL: F8761

SIZE: 51-16-135













#### MODEL:F8725

#### SIZE:54-18-145











#### MODEL:F8727

#### SIZE:51-17-135













MODEL: F8703

SIZE: 52-17-140











#### MODEL:F8723

#### SIZE:56-18-145













MODEL: F8781

SIZE: 54-16-140













#### MODEL:F8728

#### SIZE:54-17-150











col.1 black



col.3 blue



MODEL: F8762

SIZE: 50-16-135













MODEL: F8765

SIZE: 52-16-135











MODEL: F8770

SIZE: 55-22-145

















MODEL: F8778

SIZE: 51-20-140























#### MODEL: F8779

SIZE: 51-8-140

















col.3 transparent blue



col.5 transparent red





MODEL: F8780

SIZE: 54-16-140











MODEL: F8739

SIZE: 54-18-140











MODEL: F8750

SIZE: 54-17-145











MODEL: F8782

SIZE: 49-19-145











MODEL: F8785

SIZE: 54-19-145











MODEL: F8767

SIZE: 55-16-150











MODEL: **F8766** 

SIZE: 53-15-13











MODEL: