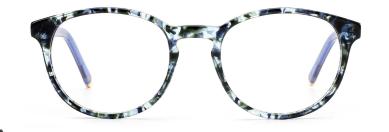

#### Adults Optical Glasses (Acetate #F89, #F88, #F87 series) www.HEAPPY.com

MODEL: F8997

SIZE: 52-17-135

MODEL: F8825

col.2 black/red

col.4 olive