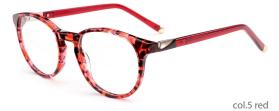

#### SIZE:54-17-140

col.1 black

col.2 black/tortoise shell

col.3 black/purple

col.5 red

MODEL: F8731

SIZE: 55-18-140

col.5 pink