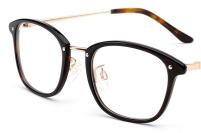

#### Adults Optical Glasses (Acetate #F89, #F88, #F87 series) www.HEAPPY.com





MODEL: F8997

SIZE: 52-17-135















MODEL: F8825













col.2 black/red







col.4 olive



#### MODEL: F8895

#### SIZE: 55-22-145



col.8 red demi



#### MODEL: F8798

#### SIZE: 49-21-140













col.2 black/gold



col.3 matte black



col.5 black/silver



col.6 demi





MODEL: F8791

SIZE: 54-17-145











#### MODEL: F8796

#### SIZE: 54-16-140





















col.6 green



MODEL: F8795

SIZE: 54-17-140







col.5 blue



col.3 brown



MODEL: F8790

SIZE: 46-23-142















col.1 black





col.3 brown



MODEL: F8757

SIZE: 50-16-125





#### MODEL:F8726

#### SIZE:51-17-135













col.2 black/red



#### MODEL:F8737

#### SIZE:51-17-140













col.2 pink





col.3 purple/tortoise shell

col.5 green



MODEL: F8730

SIZE: 55-17-145













#### MODEL:F8732

#### SIZE:54-17-140











col.1 black

col.2