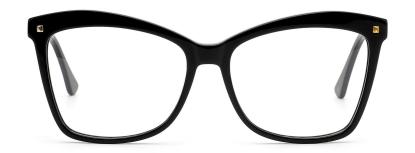

MODEL:F8725

#### SIZE:54-18-145











#### MODEL:F8727

#### SIZE:51-17-135













MODEL: F8703

SIZE: 52-17-140











#### MODEL:F8723

#### SIZE:56-18-145













MODEL: F8781

SIZE: 54-16-140













#### MODEL:F8728

#### SIZE:54-17-150











col.1 black



col.3 blue



MODEL: F8762

SIZE: 50-16-135













MODEL: F8765

SIZE: 52-16-135











MODEL: F8770

SIZE: 55-22-145

















MODEL: F8778

SIZE: 51-20-140























#### MODEL: F8779

SIZE: 51-8-140

















col.3 transparent blue



col.5 transparent red





MODEL: F8780

SIZE: 54-16-140











MODEL: F8739

SIZE: 54-18-140











MODEL: F8750

SIZE: 54-17-145











MODEL: F8782

SIZE: 49-19-145











MODEL: F8785

SIZE: 54-19-145











MODEL: F8767

SIZE: 55-16-150











MODEL: **F8766** 

SIZE: 53-15-13











MODEL: F8758

SIZE: 56-17-145











#### MODEL:F8735

SIZE:54-17-140









col.2 red



MODEL: F8715

SIZE: 55-18-142