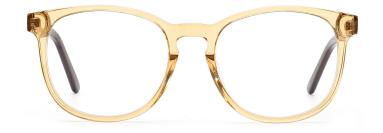

#### Adults Optical Glasses (Acetate #F89, #F88, #F87 series) www.HEAPPY.com

MODEL: F8997

SIZE: 52-17-135

MODEL: F8825

col.2 black/red

col.4 olive