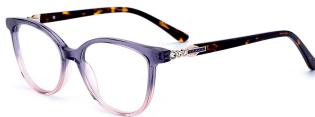

#### SIZE:51-17-140

col.2 pink

col.3 purple/tortoise shell

col.5 green

MODEL: F8730

SIZE: 55-17-145