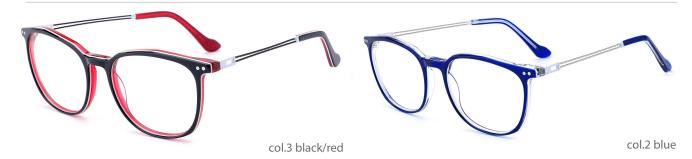

#### Adults Optical Glasses (Acetate #F89, #F88, #F87 series) www.HEAPPY.com

MODEL: F8997

SIZE: 52-17-135

MODEL: F8825

col.2 black/red

col.4 olive