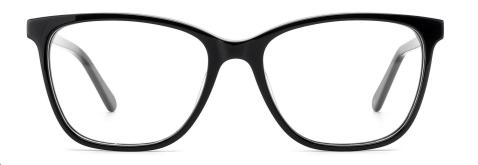

#### MODEL:F8723

#### SIZE:56-18-145













MODEL: F8781

SIZE: 54-16-140













#### MODEL:F8728

#### SIZE:54-17-150











col.1 black



col.3 blue



MODEL: F8762

SIZE: 50-16-135













MODEL: F8765

SIZE: 52-16-135











MODEL: F8770

SIZE: 55-22-145

















MODEL: F8778

SIZE: 51-20-140























#### MODEL: F8779

SIZE: 51-8-140

















col.3 transparent blue



col.5 transparent red





MODEL: F8780

SIZE: 54-16-140











MODEL: F8739

SIZE: 54-18-140











MODEL: F8750

SIZE: 54-17-145











MODEL: F8782

SIZE: 49-19-145











MODEL: F8785

SIZE: 54-19-145











MODEL: F8767

SIZE: 55-16-150











MODEL: **F8766** 

SIZE: 53-15-13











MODEL: F8758

SIZE: 56-17-145











#### MODEL:F8735

SIZE:54-17-140









col.2 red



MODEL: F8715

SIZE: 55-18-142