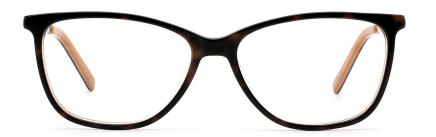

#### MODEL:F8727

#### SIZE:51-17-135













MODEL: F8703

SIZE: 52-17-140











#### MODEL:F8723

#### SIZE:56-18-145













MODEL: F8781

SIZE: 54-16-140













#### MODEL:F8728

#### SIZE:54-17-150











col.1 black



col.3 blue



MODEL: F8762

SIZE: 50-16-135













MODEL: F8765

SIZE: 52-16-135











MODEL: F8770

SIZE: 55-22-145

















MODEL: F8778

SIZE: 51-20-140























#### MODEL: F8779

SIZE: 51-8-140

















col.3 transparent blue



col.5 transparent red





MODEL: F8780

SIZE: 54-16-140











MODEL: F8739

SIZE: 54-18-140











MODEL: F8750

SIZE: 54-17-145











MODEL: F8782

SIZE: 49-19-145











MODEL: F8785

SIZE: 54-19-145











MODEL: F8767

SIZE: 55-16-150











MODEL: **F8766** 

SIZE: 53-15-13











MODEL: F8758

SIZE: 56-17-145











#### MODEL:F8735

SIZE:54-17-140









col.2 red



MODEL: F8715

SIZE: 55-18-142