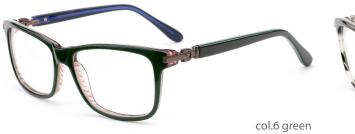

#### SIZE: 54-16-140

col.6 green

MODEL: F8795

SIZE: 54-17-140

col.5 blue

col.3 brown

MODEL: F8790

SIZE: 46-23-142