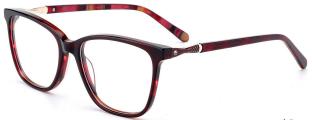

8-145













MODEL: F8781

SIZE: 54-16-140













#### MODEL:F8728

#### SIZE:54-17-150











col.1 black



col.3 blue



MODEL: F8762

SIZE: 50-16-135













MODEL: F8765

SIZE: 52-16-135











MODEL: F8770

SIZE: 55-22-145

















MODEL: F8778

SIZE: 51-20-140























#### MODEL: F8779

SIZE: 51-8-140

















col.3 transparent blue



col.5 transparent red





MODEL: F8780

SIZE: 54-16-140











MODEL: F8739

SIZE: 54-18-140











MODEL: F8750

SIZE: 54-17-145











MODEL: F8782

SIZE: 49-19-145











MODEL: F8785

SIZE: 54-19-145











MODEL: F8767

SIZE: 55-16-150











MODEL: **F8766** 

SIZE: 53-15-13











MODEL: F8758

SIZE: 56-17-145











#### MODEL:F8735

SIZE:54-17-140









col.2 red



MODEL: F8715

SIZE: 55-18-142