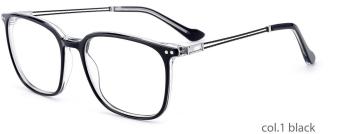

#### MODEL: F8798

#### SIZE: 49-21-140

col.2 black/gold

col.3 matte black

col.5 black/silver

col.6 demi

MODEL: F8791

SIZE: 54-17-145