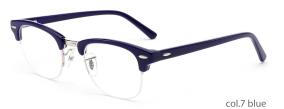

#### SIZE: 54-16-140

col.6 green

MODEL: F8795

SIZE: 54-17-140

col.5 blue

col.3 brown

MODEL: F8790

SIZE: 46-23-142