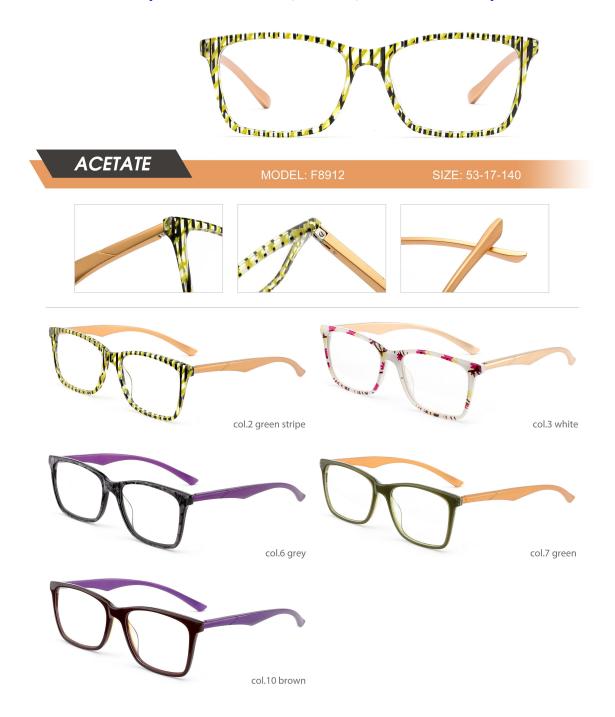

#### Adults Optical Glasses (Acetate #F89, #F88, #F87 series) www.HEAPPY.com

MODEL: F8997

SIZE: 52-17-135

MODEL: F8825

col.2 black/red

col.4 olive