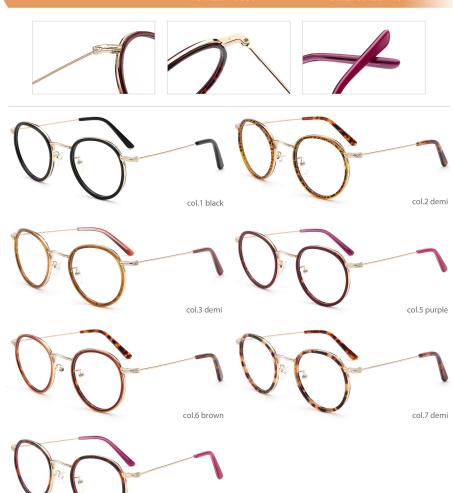

#### SIZE: 49-21-140

col.2 black/gold

col.3 matte black

col.5 black/silver

col.6 demi

MODEL: F8791

SIZE: 54-17-145