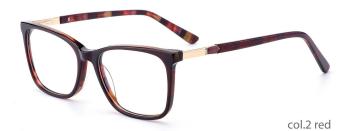

#### SIZE:51-17-140

col.2 pink

col.3 purple/tortoise shell

col.5 green

MODEL: F8730

SIZE: 55-17-145