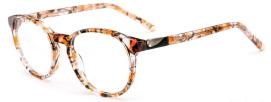

#### Adults Optical Glasses (Acetate #F89, #F88, #F87 series) www.HEAPPY.com

MODEL: F8997

SIZE: 52-17-135

MODEL: F8825

col.2 black/red

col.4 olive