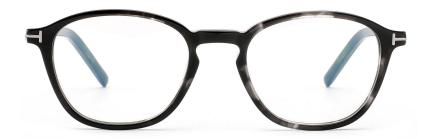

#### Adults Optical Glasses (Acetate #F89, #F88, #F87 series) www.HEAPPY.com

MODEL: F8997

SIZE: 52-17-135

MODEL: F8825

col.2 black/red

col.4 olive