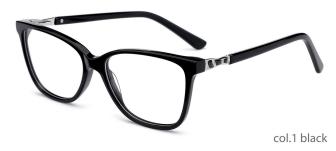

col.3 brown



MODEL: F8790

SIZE: 46-23-142















col.1 black





col.3 brown



MODEL: F8757

SIZE: 50-16-125





#### MODEL:F8726

#### SIZE:51-17-135













col.2 black/red



#### MODEL:F8737

#### SIZE:51-17-140













col.2 pink





col.3 purple/tortoise shell

col.5 green



MODEL: F8730

SIZE: 55-17-145













#### MODEL:F8732

#### SIZE:54-17-140











col.1 black

col.2 black/tortoise shell





col.3 black/purple

col.5 red



MODEL: F8731

SIZE: 55-18-140













col.5 pink



MODEL: F8722

SIZE: 49-21-140













col.5 blue/silver



MODEL: F8713

SIZE: 49-18-140











col.2 tortoiseshell





MODEL: F8783

SIZE: 48-20-145















#### MODEL:F8733

SIZE:53-17-140

















MODEL: F8738

SIZE: 55-16-145













col.3 green



MODEL: F8751

SIZE: 52-17-140











col.3 wine red



MODEL: F8752

SIZE: 54-17-140

















MODEL: F8753

SIZE: 54-16-140













col.5 brown/yellow



MODEL: F8769

SIZE: 55-22-145















MODEL: F8760

SIZE: 49-21-135











col.1 red demi



col.2 yellow demi



MODEL: F8756

SIZE: 50-16-125













MODEL: F8761

SIZE: 51-16-135













#### MODEL:F8725

#### SIZE:54-18-145











#### MODEL:F8727

#### SIZE:51-17-135













MODEL: F8703

SIZE: 52-17-140











#### MODEL:F8723

#### SIZE:56-18-145













MODEL: F8781

SIZE: 54-16-140













#### MODEL:F8728

#### SIZE:54-17-150











col.1 black



col.3 blue



MODEL: F8762

SIZE: 50-16-135













MODEL: F8765

SIZE: 52-16-135