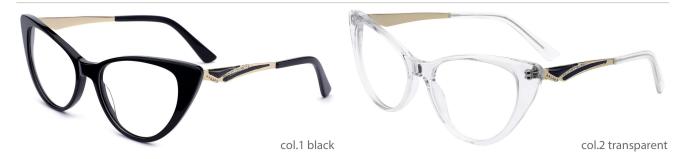

DEL: F8722

SIZE: 49-21-140













col.5 blue/silver



MODEL: F8713

SIZE: 49-18-140











col.2 tortoiseshell





MODEL: F8783

SIZE: 48-20-145















#### MODEL:F8733

SIZE:53-17-140

















MODEL: F8738

SIZE: 55-16-145













col.3 green



MODEL: F8751

SIZE: 52-17-140











col.3 wine red



MODEL: F8752

SIZE: 54-17-140

















MODEL: F8753

SIZE: 54-16-140













col.5 brown/yellow



MODEL: F8769

SIZE: 55-22-145















MODEL: F8760

SIZE: 49-21-135











col.1 red demi



col.2 yellow demi



MODEL: F8756

SIZE: 50-16-125













MODEL: F8761

SIZE: 51-16-135













#### MODEL:F8725

#### SIZE:54-18-145











#### MODEL:F8727

#### SIZE:51-17-135













MODEL: F8703

SIZE: 52-17-140











#### MODEL:F8723

#### SIZE:56-18-145













MODEL: F8781

SIZE: 54-16-140













#### MODEL:F8728

#### SIZE:54-17-150











col.1 black



col.3 blue



MODEL: F8762

SIZE: 50-16-135













MODEL: F8765

SIZE: 52-16-135











MODEL: F8770

SIZE: 55-22-145

















MODEL: F8778

SIZE: 51-20-140























#### MODEL: F8779

SIZE: 51-8-140

















col.3 transparent blue



col.5 transparent red





MODEL: F8780

SIZE: 54-16-140











MODEL: F8739

SIZE: 54-18-140











MODEL: F8750

SIZE: 54-17-145











MODEL: F8782

SIZE: 49-19-145











MODEL: F8785

SIZE: 54-19-145











MODEL: F8767

SIZE: 55-16-150











MODEL: **F8766** 

SIZE: 53-15-13











MODEL: F8758

SIZE: 56-17-145











####