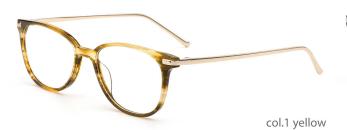

#### Adults Optical Glasses (Acetate #F89, #F88, #F87 series) www.HEAPPY.com

MODEL: F8997

SIZE: 52-17-135

MODEL: F8825

col.2 black/red

col.4 olive