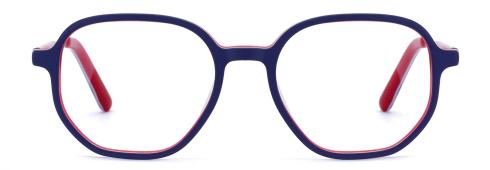

#### Adults Optical Glasses (Acetate #F89, #F88, #F87 series) www.HEAPPY.com

MODEL: F8997

SIZE: 52-17-135

MODEL: F8825

col.2 black/red

col.4 olive