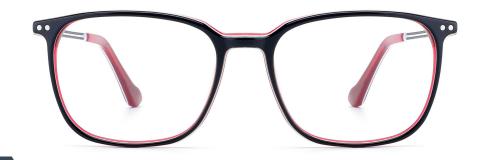

L: F8722

SIZE: 49-21-140













col.5 blue/silver



MODEL: F8713

SIZE: 49-18-140











col.2 tortoiseshell





MODEL: F8783

SIZE: 48-20-145















#### MODEL:F8733

SIZE:53-17-140

















MODEL: F8738

SIZE: 55-16-145













col.3 green



MODEL: F8751

SIZE: 52-17-140











col.3 wine red



MODEL: F8752

SIZE: 54-17-140

















MODEL: F8753

SIZE: 54-16-140













col.5 brown/yellow



MODEL: F8769

SIZE: 55-22-145















MODEL: F8760

SIZE: 49-21-135











col.1 red demi



col.2 yellow demi



MODEL: F8756

SIZE: 50-16-125













MODEL: F8761

SIZE: 51-16-135













#### MODEL:F8725

#### SIZE:54-18-145











#### MODEL:F8727

#### SIZE:51-17-135













MODEL: F8703

SIZE: 52-17-140











#### MODEL:F8723

#### SIZE:56-18-145













MODEL: F8781

SIZE: 54-16-140













#### MODEL:F8728

#### SIZE:54-17-150











col.1 black



col.3 blue



MODEL: F8762

SIZE: 50-16-135













MODEL: F8765

SIZE: 52-16-135











MODEL: F8770

SIZE: 55-22-145

















MODEL: F8778

SIZE: 51-20-140























#### MODEL: F8779

SIZE: 51-8-140

















col.3 transparent blue



col.5 transparent red





MODEL: F8780

SIZE: 54-16-140











MODEL: F8739

SIZE: 54-18-140











MODEL: F8750

SIZE: 54-17-145











MODEL: F8782

SIZE: 49-19-145











MODEL: F8785

SIZE: 54-19-145











MODEL: F8767

SIZE: 55-16-150











MODEL: **F8766** 

SIZE: 53-15-13











MODEL: F8758

SIZE: 56-17-145











#### M