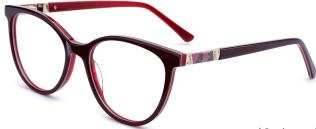

col.1 black





col.3 brown



MODEL: F8757

SIZE: 50-16-125





#### MODEL:F8726

#### SIZE:51-17-135













col.2 black/red



#### MODEL:F8737

#### SIZE:51-17-140













col.2 pink





col.3 purple/tortoise shell

col.5 green



MODEL: F8730

SIZE: 55-17-145













#### MODEL:F8732

#### SIZE:54-17-140











col.1 black

col.2 black/tortoise shell





col.3 black/purple

col.5 red



MODEL: F8731

SIZE: 55-18-140













col.5 pink



MODEL: F8722

SIZE: 49-21-140













col.5 blue/silver



MODEL: F8713

SIZE: 49-18-140











col.2 tortoiseshell





MODEL: F8783

SIZE: 48-20-145















#### MODEL:F8733

SIZE:53-17-140

















MODEL: F8738

SIZE: 55-16-145













col.3 green



MODEL: F8751

SIZE: 52-17-140











col.3 wine red



MODEL: F8752

SIZE: 54-17-140

















MODEL: F8753

SIZE: 54-16-140













col.5 brown/yellow



MODEL: F8769

SIZE: 55-22-145















MODEL: F8760

SIZE: 49-21-135











col.1 red demi



col.2 yellow demi



MODEL: F8756

SIZE: 50-16-125













MODEL: F8761

SIZE: 51-16-135













#### MODEL:F8725

#### SIZE:54-18-145











#### MODEL:F8727

#### SIZE:51-17-135













MODEL: F8703

SIZE: 52-17-140











#### MODEL:F8723

#### SIZE:56-18-145













MODEL: F8781

SIZE: 54-16-140













#### MODEL:F8728

#### SIZE:54-17-150











col.1 black



col.3 blue



MODEL: F8762

SIZE: 50-16-135













MODEL: F8765

SIZE: 52-16-135











MODEL: F8770

SIZE: 55-22-145

















MODEL: F8778