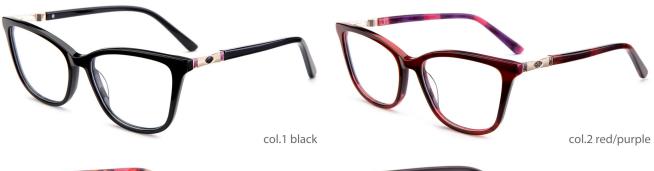

#### Adults Optical Glasses (Acetate #F89, #F88, #F87 series) www.HEAPPY.com

MODEL: F8997

SIZE: 52-17-135

MODEL: F8825

col.2 black/red

col.4 olive