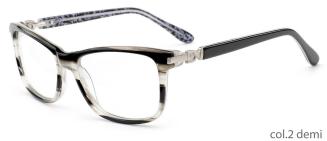

#### SIZE: 49-21-140

col.2 black/gold

col.3 matte black

col.5 black/silver

col.6 demi

MODEL: F8791

SIZE: 54-17-145