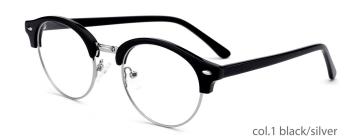

#### SIZE: 49-21-140

col.2 black/gold

col.3 matte black

col.5 black/silver

col.6 demi

MODEL: F8791

SIZE: 54-17-145