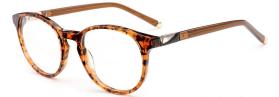

#### MODEL: F8798

#### SIZE: 49-21-140

col.2 black/gold

col.3 matte black

col.5 black/silver

col.6 demi

MODEL: F8791

SIZE: 54-17-145