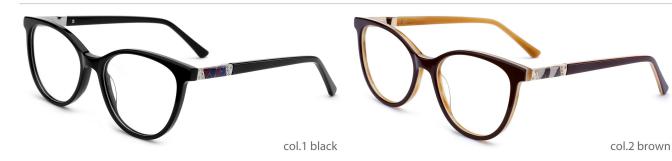

col.1 black





col.3 brown



MODEL: F8757

SIZE: 50-16-125





#### MODEL:F8726

#### SIZE:51-17-135













col.2 black/red



#### MODEL:F8737

#### SIZE:51-17-140













col.2 pink





col.3 purple/tortoise shell

col.5 green



MODEL: F8730

SIZE: 55-17-145













#### MODEL:F8732

#### SIZE:54-17-140











col.1 black

col.2 black/tortoise shell





col.3 black/purple

col.5 red



MODEL: F8731

SIZE: 55-18-140













col.5 pink



MODEL: F8722

SIZE: 49-21-140













col.5 blue/silver



MODEL: F8713

SIZE: 49-18-140











col.2 tortoiseshell





MODEL: F8783

SIZE: 48-20-145















#### MODEL:F8733

SIZE:53-17-140

















MODEL: F8738

SIZE: 55-16-145













col.3 green



MODEL: F8751

SIZE: 52-17-140











col.3 wine red



MODEL: F8752

SIZE: 54-17-140

















MODEL: F8753

SIZE: 54-16-140













col.5 brown/yellow



MODEL: F8769

SIZE: 55-22-145















MODEL: F8760

SIZE: 49-21-135











col.1 red demi



col.2 yellow demi



MODEL: F8756

SIZE: 50-16-125













MODEL: F8761

SIZE: 51-16-135













#### MODEL:F8725

#### SIZE:54-18-145











#### MODEL:F8727

#### SIZE:51-17-135













MODEL: F8703

SIZE: 52-17-140











#### MODEL:F8723

#### SIZE:56-18-145













MODEL: F8781

SIZE: 54-16-140













#### MODEL:F8728

#### SIZE:54-17-150











col.1 black



col.3 blue



MODEL: F8762

SIZE: 50-16-135













MODEL: F8765

SIZE: 52-16-135











MODEL: F8770

SIZE: 55-22-145

















MODEL: F877