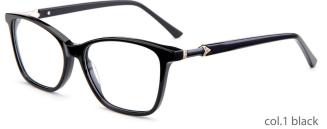

135













col.2 black/red



#### MODEL:F8737

#### SIZE:51-17-140













col.2 pink





col.3 purple/tortoise shell

col.5 green



MODEL: F8730

SIZE: 55-17-145













#### MODEL:F8732

#### SIZE:54-17-140











col.1 black

col.2 black/tortoise shell





col.3 black/purple

col.5 red



MODEL: F8731

SIZE: 55-18-140













col.5 pink



MODEL: F8722

SIZE: 49-21-140













col.5 blue/silver



MODEL: F8713

SIZE: 49-18-140











col.2 tortoiseshell





MODEL: F8783

SIZE: 48-20-145















#### MODEL:F8733

SIZE:53-17-140

















MODEL: F8738

SIZE: 55-16-145













col.3 green



MODEL: F8751

SIZE: 52-17-140











col.3 wine red



MODEL: F8752

SIZE: 54-17-140

















MODEL: F8753

SIZE: 54-16-140













col.5 brown/yellow



MODEL: F8769

SIZE: 55-22-145















MODEL: F8760

SIZE: 49-21-135











col.1 red demi



col.2 yellow demi



MODEL: F8756

SIZE: 50-16-125













MODEL: F8761

SIZE: 51-16-135













#### MODEL:F8725

#### SIZE:54-18-145











#### MODEL:F8727

#### SIZE:51-17-135













MODEL: F8703

SIZE: 52-17-140











#### MODEL:F8723

#### SIZE:56-18-145













MODEL: F8781

SIZE: 54-16-140













#### MODEL:F8728

#### SIZE:54-17-150











col.1 black



col.3 blue



MODEL: F8762

SIZE: 50-16-135













MODEL: F8765

SIZE: 52-16-135











MODEL: F8770

SIZE: 55-22-145

















MODEL: F8778

SIZE: 51-20-140























#### MODEL: F8779

SIZE: 51-8-140

















col.3 transpa