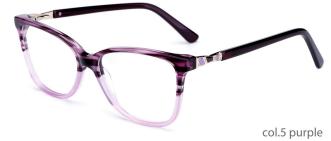

#### SIZE:51-17-140

col.2 pink

col.3 purple/tortoise shell

col.5 green

MODEL: F8730

SIZE: 55-17-145