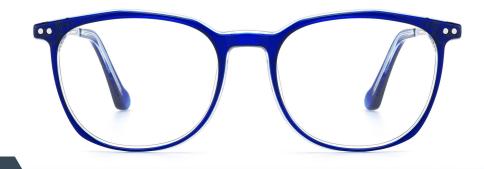

col.1 black

col.2 black/tortoise shell





col.3 black/purple

col.5 red



MODEL: F8731

SIZE: 55-18-140













col.5 pink



MODEL: F8722

SIZE: 49-21-140













col.5 blue/silver



MODEL: F8713

SIZE: 49-18-140











col.2 tortoiseshell





MODEL: F8783

SIZE: 48-20-145















#### MODEL:F8733

SIZE:53-17-140

















MODEL: F8738

SIZE: 55-16-145













col.3 green



MODEL: F8751

SIZE: 52-17-140











col.3 wine red



MODEL: F8752

SIZE: 54-17-140

















MODEL: F8753

SIZE: 54-16-140













col.5 brown/yellow



MODEL: F8769

SIZE: 55-22-145















MODEL: F8760

SIZE: 49-21-135











col.1 red demi



col.2 yellow demi



MODEL: F8756

SIZE: 50-16-125













MODEL: F8761

SIZE: 51-16-135













#### MODEL:F8725

#### SIZE:54-18-145











#### MODEL:F8727

#### SIZE:51-17-135













MODEL: F8703

SIZE: 52-17-140











#### MODEL:F8723

#### SIZE:56-18-145













MODEL: F8781

SIZE: 54-16-140













#### MODEL:F8728

#### SIZE:54-17-150











col.1 black



col.3 blue



MODEL: F8762

SIZE: 50-16-135













MODEL: F8765

SIZE: 52-16-135











MODEL: F8770

SIZE: 55-22-145

















MODEL: F8778

SIZE: 51-20-140























#### MODEL: F8779

SIZE: 51-8-140

















col.3 transparent blue



col.5 transparent red





MODEL: F8780

SIZE: 54-16-140











MODEL: F8739

SIZE: 54-18-140











MODEL: F8750

SIZE: 54-17-145











MODEL: F8782

SIZE: 49-19-145











MODEL: F8785

SIZE: 54-19-145