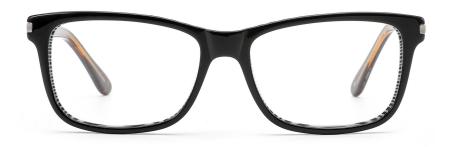

#### Adults Optical Glasses (Acetate #F89, #F88, #F87 series) www.HEAPPY.com

MODEL: F8997

SIZE: 52-17-135

MODEL: F8825

col.2 black/red

col.4 olive