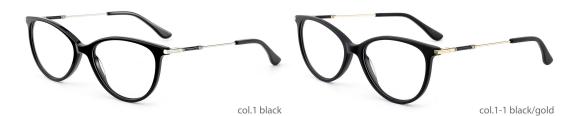

#### Adults Optical Glasses (Acetate #F89, #F88, #F87 series) www.HEAPPY.com





MODEL: F8997

SIZE: 52-17-135















MODEL: F8825













col.2 black/red







col.4 olive



#### MODEL: F8895

#### SIZE: 55-22-145



col.8 red demi



#### MODEL: F8798

#### SIZE: 49-21-140













col.2 black/gold



col.3 matte black



col.5 black/silver



col.6 demi





MODEL: F8791

SIZE: 54-17-145











#### MODEL: F8796

#### SIZE: 54-16-140





















col.6 green



MODEL: F8795

SIZE: 54-17-140







col.5 blue



col.3 brown



MODEL: F8790

SIZE: 46-23-142















col.1 black





col.3 brown



MODEL: F8757

SIZE: 50-16-125





#### MODEL:F8726

#### SIZE:51-17-135













col.2 black/red



#### MODEL:F8737

#### SIZE:51-17-140













col.2 pink





col.3 purple/tortoise shell

col.5 green



MODEL: F8730

SIZE: 55-17-145













#### MODEL:F8732