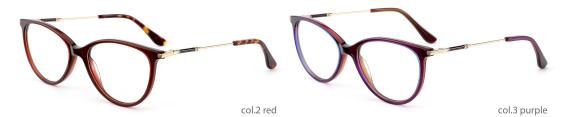

#### Adults Optical Glasses (Acetate #F89, #F88, #F87 series) www.HEAPPY.com





MODEL: F8997

SIZE: 52-17-135















MODEL: F8825













col.2 black/red







col.4 olive



#### MODEL: F8895

#### SIZE: 55-22-145



col.8 red demi



#### MODEL: F8798

#### SIZE: 49-21-140













col.2 black/gold



col.3 matte black



col.5 black/silver



col.6 demi





MODEL: F8791

SIZE: 54-17-145











#### MODEL: F8796

#### SIZE: 54-16-140





















col.6 green



MODEL: F8795

SIZE: 54-17-140







col.5 blue



col.3 brown



MODEL: F8790

SIZE: 46-23-142















col.1 black





col.3 brown



MODEL: F8757

SIZE: 50-16-125





#### MODEL:F8726

#### SIZE:51-17-135













col.2 black/red



#### MODEL:F8737

#### SIZE:51-17-140













col.2 pink





col.3 purple/tortoise shell

col.5 green



MODEL: F8730

SIZE: 55-17-145













#### MODEL:F8732