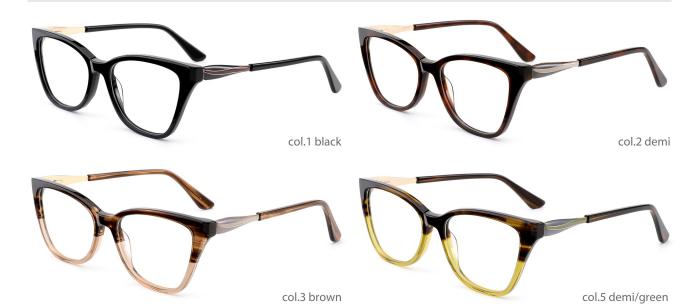

#### Adults Optical Glasses (Acetate #F89, #F88, #F87 series) www.HEAPPY.com

MODEL: F8997

SIZE: 52-17-135

MODEL: F8825

col.2 black/red

col.4 olive