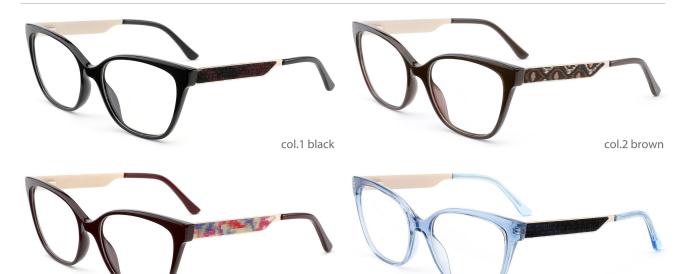

#### Adults Optical Glasses (Acetate #F89, #F88, #F87 series) www.HEAPPY.com

MODEL: F8997

SIZE: 52-17-135

MODEL: F8825

col.2 black/red

col.4 olive