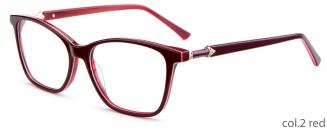

5













col.2 black/red



#### MODEL:F8737

#### SIZE:51-17-140













col.2 pink





col.3 purple/tortoise shell

col.5 green



MODEL: F8730

SIZE: 55-17-145













#### MODEL:F8732

#### SIZE:54-17-140











col.1 black

col.2 black/tortoise shell





col.3 black/purple

col.5 red



MODEL: F8731

SIZE: 55-18-140













col.5 pink



MODEL: F8722

SIZE: 49-21-140













col.5 blue/silver



MODEL: F8713

SIZE: 49-18-140











col.2 tortoiseshell





MODEL: F8783

SIZE: 48-20-145















#### MODEL:F8733

SIZE:53-17-140

















MODEL: F8738

SIZE: 55-16-145













col.3 green



MODEL: F8751

SIZE: 52-17-140











col.3 wine red



MODEL: F8752

SIZE: 54-17-140

















MODEL: F8753

SIZE: 54-16-140













col.5 brown/yellow



MODEL: F8769

SIZE: 55-22-145















MODEL: F8760

SIZE: 49-21-135











col.1 red demi



col.2 yellow demi



MODEL: F8756

SIZE: 50-16-125













MODEL: F8761

SIZE: 51-16-135













#### MODEL:F8725

#### SIZE:54-18-145











#### MODEL:F8727

#### SIZE:51-17-135













MODEL: F8703

SIZE: 52-17-140











#### MODEL:F8723

#### SIZE:56-18-145













MODEL: F8781

SIZE: 54-16-140













#### MODEL:F8728

#### SIZE:54-17-150











col.1 black



col.3 blue



MODEL: F8762

SIZE: 50-16-135













MODEL: F8765

SIZE: 52-16-135











MODEL: F8770

SIZE: 55-22-145

















MODEL: F8778

SIZE: 51-20-140























#### MODEL: F8779

SIZE: 51-8-140

















col.3 transpare