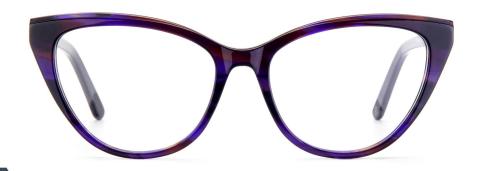

col.3 brown



MODEL: F8757

SIZE: 50-16-125





#### MODEL:F8726

#### SIZE:51-17-135













col.2 black/red



#### MODEL:F8737

#### SIZE:51-17-140













col.2 pink





col.3 purple/tortoise shell

col.5 green



MODEL: F8730

SIZE: 55-17-145













#### MODEL:F8732

#### SIZE:54-17-140











col.1 black

col.2 black/tortoise shell





col.3 black/purple

col.5 red



MODEL: F8731

SIZE: 55-18-140













col.5 pink



MODEL: F8722

SIZE: 49-21-140













col.5 blue/silver



MODEL: F8713

SIZE: 49-18-140











col.2 tortoiseshell





MODEL: F8783

SIZE: 48-20-145















#### MODEL:F8733

SIZE:53-17-140

















MODEL: F8738

SIZE: 55-16-145













col.3 green



MODEL: F8751

SIZE: 52-17-140











col.3 wine red



MODEL: F8752

SIZE: 54-17-140

















MODEL: F8753

SIZE: 54-16-140













col.5 brown/yellow



MODEL: F8769

SIZE: 55-22-145















MODEL: F8760

SIZE: 49-21-135











col.1 red demi



col.2 yellow demi



MODEL: F8756

SIZE: 50-16-125













MODEL: F8761

SIZE: 51-16-135













#### MODEL:F8725

#### SIZE:54-18-145











#### MODEL:F8727

#### SIZE:51-17-135













MODEL: F8703

SIZE: 52-17-140











#### MODEL:F8723

#### SIZE:56-18-145













MODEL: F8781

SIZE: 54-16-140













#### MODEL:F8728

#### SIZE:54-17-150











col.1 black



col.3 blue



MODEL: F8762

SIZE: 50-16-135













MODEL: F8765

SIZE: 52-16-135











MODEL: F8770

SIZE: 55-22-145

















MODEL: F8778

SIZE: 51-20-140