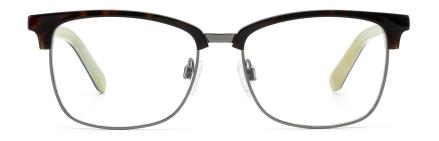

MODEL: F8738

SIZE: 55-16-145













col.3 green



MODEL: F8751

SIZE: 52-17-140











col.3 wine red



MODEL: F8752

SIZE: 54-17-140

















MODEL: F8753

SIZE: 54-16-140













col.5 brown/yellow



MODEL: F8769

SIZE: 55-22-145















MODEL: F8760

SIZE: 49-21-135











col.1 red demi



col.2 yellow demi



MODEL: F8756

SIZE: 50-16-125













MODEL: F8761

SIZE: 51-16-135













#### MODEL:F8725

#### SIZE:54-18-145











#### MODEL:F8727

#### SIZE:51-17-135













MODEL: F8703

SIZE: 52-17-140











#### MODEL:F8723

#### SIZE:56-18-145













MODEL: F8781

SIZE: 54-16-140













#### MODEL:F8728

#### SIZE:54-17-150











col.1 black



col.3 blue



MODEL: F8762

SIZE: 50-16-135













MODEL: F8765

SIZE: 52-16-135











MODEL: F8770

SIZE: 55-22-145

















MODEL: F8778

SIZE: 51-20-140























#### MODEL: F8779

SIZE: 51-8-140

















col.3 transparent blue



col.5 transparent red





MODEL: F8780

SIZE: 54-16-140











MODEL: F8739

SIZE: 54-18-140











MODEL: F8750

SIZE: 54-17-145











MODEL: F8782

SIZE: 49-19-145











MODEL: F8785

SIZE: 54-19-145











MODEL: F8767

SIZE: 55-16-150











MODEL: **F8766** 

SIZE: 53-15-13











MODEL: F8758

SIZE: 56-17-145











#### MODEL:F8735

SIZE:54-17-140









col.2 red



MODEL: F8715

SIZE: 55-18-142