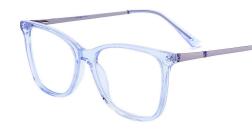

#### MODEL: F8779

SIZE: 51-8-140

col.3 transparent blue

col.5 transparent red

MODEL: F8780

SIZE: 54-16-140

MODEL: F8739

SIZE: 54-18-140