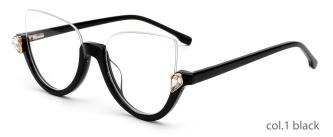

1-17-140













col.2 pink





col.3 purple/tortoise shell

col.5 green



MODEL: F8730

SIZE: 55-17-145













#### MODEL:F8732

#### SIZE:54-17-140











col.1 black

col.2 black/tortoise shell





col.3 black/purple

col.5 red



MODEL: F8731

SIZE: 55-18-140













col.5 pink



MODEL: F8722

SIZE: 49-21-140













col.5 blue/silver



MODEL: F8713

SIZE: 49-18-140











col.2 tortoiseshell





MODEL: F8783

SIZE: 48-20-145















#### MODEL:F8733

SIZE:53-17-140

















MODEL: F8738

SIZE: 55-16-145













col.3 green



MODEL: F8751

SIZE: 52-17-140











col.3 wine red



MODEL: F8752

SIZE: 54-17-140

















MODEL: F8753

SIZE: 54-16-140













col.5 brown/yellow



MODEL: F8769

SIZE: 55-22-145















MODEL: F8760

SIZE: 49-21-135











col.1 red demi



col.2 yellow demi



MODEL: F8756

SIZE: 50-16-125













MODEL: F8761

SIZE: 51-16-135













#### MODEL:F8725

#### SIZE:54-18-145











#### MODEL:F8727

#### SIZE:51-17-135













MODEL: F8703

SIZE: 52-17-140











#### MODEL:F8723

#### SIZE:56-18-145













MODEL: F8781

SIZE: 54-16-140













#### MODEL:F8728

#### SIZE:54-17-150











col.1 black



col.3 blue



MODEL: F8762

SIZE: 50-16-135













MODEL: F8765

SIZE: 52-16-135











MODEL: F8770

SIZE: 55-22-145

















MODEL: F8778

SIZE: 51-20-140























#### MODEL: F8779

SIZE: 51-8-140

















col.3 transparent blue



col.5 transparent red





MODEL: F8780

SIZE: 54-16