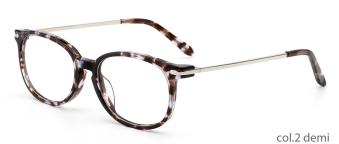

MODEL: F8738

SIZE: 55-16-145













col.3 green



MODEL: F8751

SIZE: 52-17-140











col.3 wine red



MODEL: F8752

SIZE: 54-17-140

















MODEL: F8753

SIZE: 54-16-140













col.5 brown/yellow



MODEL: F8769

SIZE: 55-22-145















MODEL: F8760

SIZE: 49-21-135











col.1 red demi



col.2 yellow demi



MODEL: F8756

SIZE: 50-16-125













MODEL: F8761

SIZE: 51-16-135













#### MODEL:F8725

#### SIZE:54-18-145











#### MODEL:F8727

#### SIZE:51-17-135













MODEL: F8703

SIZE: 52-17-140











#### MODEL:F8723

#### SIZE:56-18-145













MODEL: F8781

SIZE: 54-16-140













#### MODEL:F8728

#### SIZE:54-17-150











col.1 black



col.3 blue



MODEL: F8762

SIZE: 50-16-135













MODEL: F8765

SIZE: 52-16-135











MODEL: F8770

SIZE: 55-22-145

















MODEL: F8778

SIZE: 51-20-140























#### MODEL: F8779

SIZE: 51-8-140

















col.3 transparent blue



col.5 transparent red





MODEL: F8780

SIZE: 54-16-140











MODEL: F8739

SIZE: 54-18-140











MODEL: F8750

SIZE: 54-17-145











MODEL: F8782

SIZE: 49-19-145











MODEL: F8785

SIZE: 54-19-145











MODEL: F8767

SIZE: 55-16-150











MODEL: **F8766** 

SIZE: 53-15-13











MODEL: F8758

SIZE: 56-17-145











#### MODEL:F8735

SIZE:54-17-140









col.2 red



MODEL: F8715

SIZE: 55-18-142