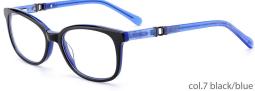

#### Adults Optical Glasses (Acetate #F89, #F88, #F87 series) www.HEAPPY.com

MODEL: F8997

SIZE: 52-17-135

MODEL: F8825

col.2 black/red

col.4 olive