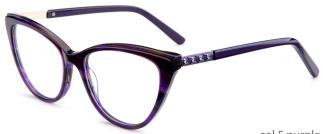

-16-125





#### MODEL:F8726

#### SIZE:51-17-135













col.2 black/red



#### MODEL:F8737

#### SIZE:51-17-140













col.2 pink





col.3 purple/tortoise shell

col.5 green



MODEL: F8730

SIZE: 55-17-145













#### MODEL:F8732

#### SIZE:54-17-140











col.1 black

col.2 black/tortoise shell





col.3 black/purple

col.5 red



MODEL: F8731

SIZE: 55-18-140













col.5 pink



MODEL: F8722

SIZE: 49-21-140













col.5 blue/silver



MODEL: F8713

SIZE: 49-18-140











col.2 tortoiseshell





MODEL: F8783

SIZE: 48-20-145















#### MODEL:F8733

SIZE:53-17-140

















MODEL: F8738

SIZE: 55-16-145













col.3 green



MODEL: F8751

SIZE: 52-17-140











col.3 wine red



MODEL: F8752

SIZE: 54-17-140

















MODEL: F8753

SIZE: 54-16-140













col.5 brown/yellow



MODEL: F8769

SIZE: 55-22-145















MODEL: F8760

SIZE: 49-21-135











col.1 red demi



col.2 yellow demi



MODEL: F8756

SIZE: 50-16-125













MODEL: F8761

SIZE: 51-16-135













#### MODEL:F8725

#### SIZE:54-18-145











#### MODEL:F8727

#### SIZE:51-17-135













MODEL: F8703

SIZE: 52-17-140











#### MODEL:F8723

#### SIZE:56-18-145













MODEL: F8781

SIZE: 54-16-140













#### MODEL:F8728

#### SIZE:54-17-150











col.1 black



col.3 blue



MODEL: F8762

SIZE: 50-16-135













MODEL: F8765

SIZE: 52-16-135











MODEL: F8770

SIZE: 55-22-145

















MODEL: F8778

SIZE: 51-20-140























#### MODEL: F8779