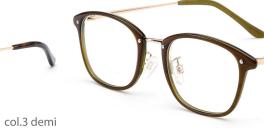

#### SIZE: 54-16-140

col.6 green

MODEL: F8795

SIZE: 54-17-140

col.5 blue

col.3 brown

MODEL: F8790

SIZE: 46-23-142