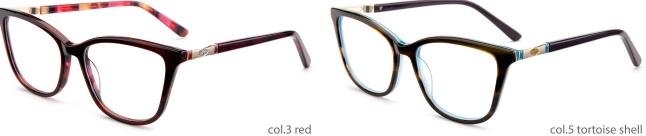

#### Adults Optical Glasses (Acetate #F89, #F88, #F87 series) www.HEAPPY.com

MODEL: F8997

SIZE: 52-17-135

MODEL: F8825

col.2 black/red

col.4 olive