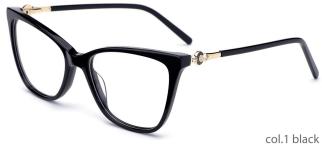

98

#### SIZE: 49-21-140













col.2 black/gold



col.3 matte black



col.5 black/silver



col.6 demi





MODEL: F8791

SIZE: 54-17-145











#### MODEL: F8796

#### SIZE: 54-16-140





















col.6 green



MODEL: F8795

SIZE: 54-17-140







col.5 blue



col.3 brown



MODEL: F8790

SIZE: 46-23-142















col.1 black





col.3 brown



MODEL: F8757

SIZE: 50-16-125





#### MODEL:F8726

#### SIZE:51-17-135













col.2 black/red



#### MODEL:F8737

#### SIZE:51-17-140













col.2 pink





col.3 purple/tortoise shell

col.5 green



MODEL: F8730

SIZE: 55-17-145













#### MODEL:F8732

#### SIZE:54-17-140











col.1 black

col.2 black/tortoise shell





col.3 black/purple

col.5 red



MODEL: F8731

SIZE: 55-18-140













col.5 pink



MODEL: F8722

SIZE: 49-21-140













col.5 blue/silver



MODEL: F8713

SIZE: 49-18-140











col.2 tortoiseshell





MODEL: F8783

SIZE: 48-20-145















#### MODEL:F8733

SIZE:53-17-140

















MODEL: F8738

SIZE: 55-16-145













col.3 green



MODEL: F8751

SIZE: 52-17-140











col.3 wine red



MODEL: F8752

SIZE: 54-17-140

















MODEL: F8753

SIZE: 54-16-140













col.5 brown/yellow



MODEL: F8769

SIZE: 55-22-145















MODEL: F8760

SIZE: 49-21-135











col.1 red demi



col.2 yellow demi



MODEL: F8756

SIZE: 50-16-125













MODEL: F8761

SIZE: 51-16-135













#### MODEL:F8725

#### SIZE:54-18-145











#### MODEL:F8727

#### SIZE:51-17-135













MODEL: F8703

S