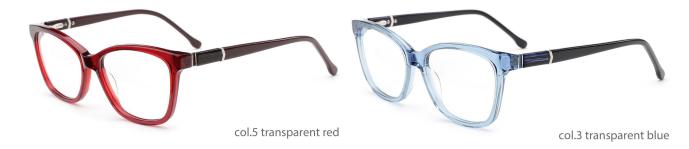

#### MODEL: F8779

SIZE: 51-8-140

col.3 transparent blue

col.5 transparent red

MODEL: F8780

SIZE: 54-16-140

MODEL: F8739

SIZE: 54-18-140