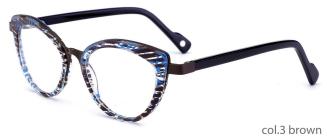

## MODEL:F8732

#### SIZE:54-17-140











col.1 black

col.2 black/tortoise shell





col.3 black/purple

col.5 red



MODEL: F8731

SIZE: 55-18-140













col.5 pink



MODEL: F8722

SIZE: 49-21-140













col.5 blue/silver



MODEL: F8713

SIZE: 49-18-140











col.2 tortoiseshell





MODEL: F8783

SIZE: 48-20-145















#### MODEL:F8733

SIZE:53-17-140

















MODEL: F8738

SIZE: 55-16-145













col.3 green



MODEL: F8751

SIZE: 52-17-140











col.3 wine red



MODEL: F8752

SIZE: 54-17-140

















MODEL: F8753

SIZE: 54-16-140













col.5 brown/yellow



MODEL: F8769

SIZE: 55-22-145















MODEL: F8760

SIZE: 49-21-135











col.1 red demi



col.2 yellow demi



MODEL: F8756

SIZE: 50-16-125













MODEL: F8761

SIZE: 51-16-135













#### MODEL:F8725

#### SIZE:54-18-145











#### MODEL:F8727

#### SIZE:51-17-135













MODEL: F8703

SIZE: 52-17-140











#### MODEL:F8723

#### SIZE:56-18-145













MODEL: F8781

SIZE: 54-16-140













#### MODEL:F8728

#### SIZE:54-17-150











col.1 black



col.3 blue



MODEL: F8762

SIZE: 50-16-135













MODEL: F8765

SIZE: 52-16-135











MODEL: F8770

SIZE: 55-22-145

















MODEL: F8778

SIZE: 51-20-140























#### MODEL: F8779

SIZE: 51-8-140

















col.3 transparent blue



col.5 transparent red





MODEL: F8780

SIZE: 54-16-140











MODEL: F8739

SIZE: 54-18-140











MODEL: F8750

SIZE: 54-17-145











MODEL: F8782

SIZE: 49-19-145