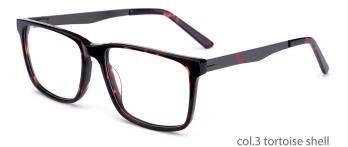

#### MODEL:F8723

#### SIZE:56-18-145













MODEL: F8781

SIZE: 54-16-140













#### MODEL:F8728

#### SIZE:54-17-150











col.1 black



col.3 blue



MODEL: F8762

SIZE: 50-16-135













MODEL: F8765

SIZE: 52-16-135











MODEL: F8770

SIZE: 55-22-145

















MODEL: F8778

SIZE: 51-20-140























#### MODEL: F8779

SIZE: 51-8-140

















col.3 transparent blue



col.5 transparent red





MODEL: F8780

SIZE: 54-16-140











MODEL: F8739

SIZE: 54-18-140











MODEL: F8750

SIZE: 54-17-145











MODEL: F8782

SIZE: 49-19-145











MODEL: F8785

SIZE: 54-19-145











MODEL: F8767

SIZE: 55-16-150











MODEL: **F8766** 

SIZE: 53-15-13











MODEL: F8758

SIZE: 56-17-145











#### MODEL:F8735

SIZE:54-17-140









col.2 red



MODEL: F8715

SIZE: 55-18-142