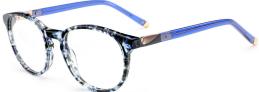

#### MODEL: F8796

#### SIZE: 54-16-140

col.6 green

MODEL: F8795

SIZE: 54-17-140

col.5 blue

col.3 brown

MODEL: F8790

SIZE: 46-23-142