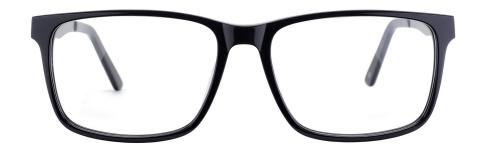

#### Adults Optical Glasses (Acetate #F89, #F88, #F87 series) www.HEAPPY.com

MODEL: F8997

SIZE: 52-17-135

MODEL: F8825

col.2 black/red

col.4 olive