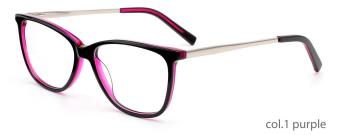

#### SIZE:51-17-140

col.2 pink

col.3 purple/tortoise shell

col.5 green

MODEL: F8730

SIZE: 55-17-145