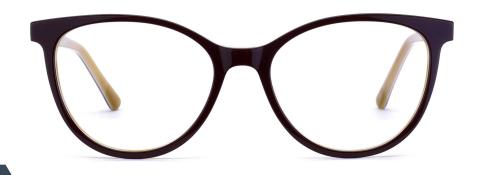

#### Adults Optical Glasses (Acetate #F89, #F88, #F87 series) www.HEAPPY.com

MODEL: F8997

SIZE: 52-17-135

MODEL: F8825

col.2 black/red

col.4 olive