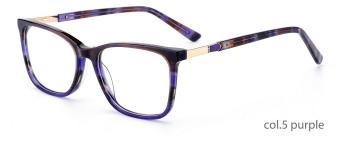

#### SIZE:51-17-140

col.2 pink

col.3 purple/tortoise shell

col.5 green

MODEL: F8730

SIZE: 55-17-145