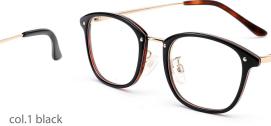

#### Adults Optical Glasses (Acetate #F89, #F88, #F87 series) www.HEAPPY.com





MODEL: F8997

SIZE: 52-17-135















MODEL: F8825













col.2 black/red







col.4 olive



#### MODEL: F8895

#### SIZE: 55-22-145



col.8 red demi



#### MODEL: F8798

#### SIZE: 49-21-140













col.2 black/gold



col.3 matte black



col.5 black/silver



col.6 demi





MODEL: F8791

SIZE: 54-17-145











#### MODEL: F8796

#### SIZE: 54-16-140





















col.6 green



MODEL: F8795

SIZE: 54-17-140







col.5 blue



col.3 brown



MODEL: F8790

SIZE: 46-23-142















col.1 black





col.3 brown



MODEL: F8757

SIZE: 50-16-125





#### MODEL:F8726

#### SIZE:51-17-135













col.2 black/red



#### MODEL:F8737

#### SIZE:51-17-140













col.2 pink





col.3 purple/tortoise shell

col.5 green



MODEL: F8730

SIZE: 55-17-145













#### MODEL:F8732

#### SIZE:54-17-140