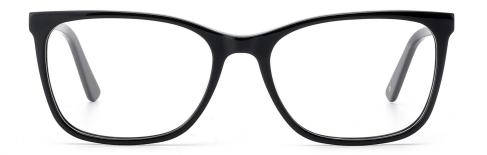

#### Adults Optical Glasses (Acetate #F89, #F88, #F87 series) www.HEAPPY.com

MODEL: F8997

SIZE: 52-17-135

MODEL: F8825

col.2 black/red

col.4 olive