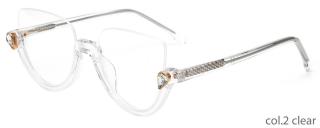

17-140













col.2 pink





col.3 purple/tortoise shell

col.5 green



MODEL: F8730

SIZE: 55-17-145













#### MODEL:F8732

#### SIZE:54-17-140











col.1 black

col.2 black/tortoise shell





col.3 black/purple

col.5 red



MODEL: F8731

SIZE: 55-18-140













col.5 pink



MODEL: F8722

SIZE: 49-21-140













col.5 blue/silver



MODEL: F8713

SIZE: 49-18-140











col.2 tortoiseshell





MODEL: F8783

SIZE: 48-20-145















#### MODEL:F8733

SIZE:53-17-140

















MODEL: F8738

SIZE: 55-16-145













col.3 green



MODEL: F8751

SIZE: 52-17-140











col.3 wine red



MODEL: F8752

SIZE: 54-17-140

















MODEL: F8753

SIZE: 54-16-140













col.5 brown/yellow



MODEL: F8769

SIZE: 55-22-145















MODEL: F8760

SIZE: 49-21-135











col.1 red demi



col.2 yellow demi



MODEL: F8756

SIZE: 50-16-125













MODEL: F8761

SIZE: 51-16-135













#### MODEL:F8725

#### SIZE:54-18-145











#### MODEL:F8727

#### SIZE:51-17-135













MODEL: F8703

SIZE: 52-17-140











#### MODEL:F8723

#### SIZE:56-18-145













MODEL: F8781

SIZE: 54-16-140













#### MODEL:F8728

#### SIZE:54-17-150











col.1 black



col.3 blue



MODEL: F8762

SIZE: 50-16-135













MODEL: F8765

SIZE: 52-16-135











MODEL: F8770

SIZE: 55-22-145

















MODEL: F8778

SIZE: 51-20-140























#### MODEL: F8779

SIZE: 51-8-140

















col.3 transparent blue



col.5 transparent red





MODEL: F8780

SIZE: 54-16-1