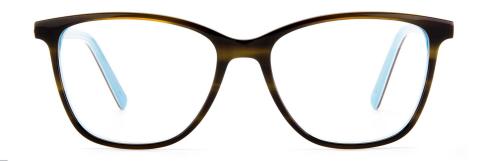

red demi



col.2 yellow demi



MODEL: F8756

SIZE: 50-16-125













MODEL: F8761

SIZE: 51-16-135













#### MODEL:F8725

#### SIZE:54-18-145











#### MODEL:F8727

#### SIZE:51-17-135













MODEL: F8703

SIZE: 52-17-140











#### MODEL:F8723

#### SIZE:56-18-145













MODEL: F8781

SIZE: 54-16-140













#### MODEL:F8728

#### SIZE:54-17-150











col.1 black



col.3 blue



MODEL: F8762

SIZE: 50-16-135













MODEL: F8765

SIZE: 52-16-135











MODEL: F8770

SIZE: 55-22-145

















MODEL: F8778

SIZE: 51-20-140























#### MODEL: F8779

SIZE: 51-8-140

















col.3 transparent blue



col.5 transparent red





MODEL: F8780

SIZE: 54-16-140











MODEL: F8739

SIZE: 54-18-140











MODEL: F8750

SIZE: 54-17-145











MODEL: F8782

SIZE: 49-19-145











MODEL: F8785

SIZE: 54-19-145











MODEL: F8767

SIZE: 55-16-150











MODEL: **F8766** 

SIZE: 53-15-13











MODEL: F8758

SIZE: 56-17-145











#### MODEL:F8735

SIZE:54-17-140









col.2 red



MODEL: F8715

SIZE: 55-18-142