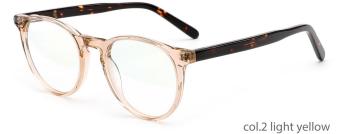

#### Adults Optical Glasses (Acetate #F89, #F88, #F87 series) www.HEAPPY.com

MODEL: F8997

SIZE: 52-17-135

MODEL: F8825

col.2 black/red

col.4 olive