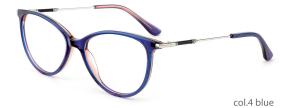

#### Adults Optical Glasses (Acetate #F89, #F88, #F87 series) www.HEAPPY.com





MODEL: F8997

SIZE: 52-17-135















MODEL: F8825













col.2 black/red







col.4 olive



#### MODEL: F8895

#### SIZE: 55-22-145



col.8 red demi



#### MODEL: F8798

#### SIZE: 49-21-140













col.2 black/gold



col.3 matte black



col.5 black/silver



col.6 demi





MODEL: F8791

SIZE: 54-17-145











#### MODEL: F8796

#### SIZE: 54-16-140





















col.6 green



MODEL: F8795

SIZE: 54-17-140







col.5 blue



col.3 brown



MODEL: F8790

SIZE: 46-23-142















col.1 black





col.3 brown



MODEL: F8757

SIZE: 50-16-125





#### MODEL:F8726

#### SIZE:51-17-135













col.2 black/red



#### MODEL:F8737

#### SIZE:51-17-140













col.2 pink





col.3 purple/tortoise shell

col.5 green



MODEL: F8730

SIZE: 55-17-145













#### MODEL:F8732

##