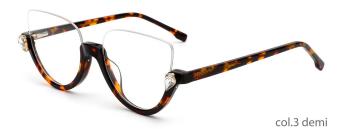

-140













col.2 pink





col.3 purple/tortoise shell

col.5 green



MODEL: F8730

SIZE: 55-17-145













#### MODEL:F8732

#### SIZE:54-17-140











col.1 black

col.2 black/tortoise shell





col.3 black/purple

col.5 red



MODEL: F8731

SIZE: 55-18-140













col.5 pink



MODEL: F8722

SIZE: 49-21-140













col.5 blue/silver



MODEL: F8713

SIZE: 49-18-140











col.2 tortoiseshell





MODEL: F8783

SIZE: 48-20-145















#### MODEL:F8733

SIZE:53-17-140

















MODEL: F8738

SIZE: 55-16-145













col.3 green



MODEL: F8751

SIZE: 52-17-140











col.3 wine red



MODEL: F8752

SIZE: 54-17-140

















MODEL: F8753

SIZE: 54-16-140













col.5 brown/yellow



MODEL: F8769

SIZE: 55-22-145















MODEL: F8760

SIZE: 49-21-135











col.1 red demi



col.2 yellow demi



MODEL: F8756

SIZE: 50-16-125













MODEL: F8761

SIZE: 51-16-135













#### MODEL:F8725

#### SIZE:54-18-145











#### MODEL:F8727

#### SIZE:51-17-135













MODEL: F8703

SIZE: 52-17-140











#### MODEL:F8723

#### SIZE:56-18-145













MODEL: F8781

SIZE: 54-16-140













#### MODEL:F8728

#### SIZE:54-17-150











col.1 black



col.3 blue



MODEL: F8762

SIZE: 50-16-135













MODEL: F8765

SIZE: 52-16-135











MODEL: F8770

SIZE: 55-22-145

















MODEL: F8778

SIZE: 51-20-140























#### MODEL: F8779

SIZE: 51-8-140

















col.3 transparent blue



col.5 transparent red





MODEL: F8780

SIZE: 54-16-140