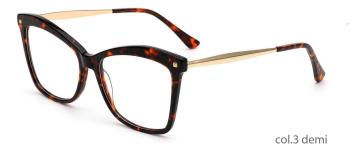

#### MODEL:F8727

#### SIZE:51-17-135













MODEL: F8703

SIZE: 52-17-140











#### MODEL:F8723

#### SIZE:56-18-145













MODEL: F8781

SIZE: 54-16-140













#### MODEL:F8728

#### SIZE:54-17-150











col.1 black



col.3 blue



MODEL: F8762

SIZE: 50-16-135













MODEL: F8765

SIZE: 52-16-135











MODEL: F8770

SIZE: 55-22-145

















MODEL: F8778

SIZE: 51-20-140























#### MODEL: F8779

SIZE: 51-8-140

















col.3 transparent blue



col.5 transparent red





MODEL: F8780

SIZE: 54-16-140











MODEL: F8739

SIZE: 54-18-140











MODEL: F8750

SIZE: 54-17-145











MODEL: F8782

SIZE: 49-19-145











MODEL: F8785

SIZE: 54-19-145











MODEL: F8767

SIZE: 55-16-150











MODEL: **F8766** 

SIZE: 53-15-13











MODEL: F8758

SIZE: 56-17-145











#### MODEL:F8735

SIZE:54-17-140









col.2 red



MODEL: F8715

SIZE: 55-18-142