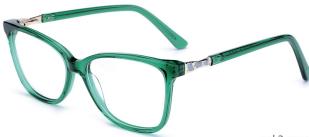

#### SIZE: 54-16-140

col.6 green

MODEL: F8795

SIZE: 54-17-140

col.5 blue

col.3 brown

MODEL: F8790

SIZE: 46-23-142

#### SIZE:51-17-140

col.2 pink

col.3 purple/tortoise shell

col.5 green

MODEL: F8730

SIZE: 55-17-145