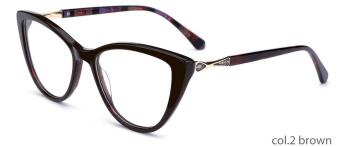

1 red demi



col.2 yellow demi



MODEL: F8756

SIZE: 50-16-125













MODEL: F8761

SIZE: 51-16-135













#### MODEL:F8725

#### SIZE:54-18-145











#### MODEL:F8727

#### SIZE:51-17-135













MODEL: F8703

SIZE: 52-17-140











#### MODEL:F8723

#### SIZE:56-18-145













MODEL: F8781

SIZE: 54-16-140













#### MODEL:F8728

#### SIZE:54-17-150











col.1 black



col.3 blue



MODEL: F8762

SIZE: 50-16-135













MODEL: F8765

SIZE: 52-16-135











MODEL: F8770

SIZE: 55-22-145

















MODEL: F8778

SIZE: 51-20-140























#### MODEL: F8779

SIZE: 51-8-140

















col.3 transparent blue



col.5 transparent red





MODEL: F8780

SIZE: 54-16-140











MODEL: F8739

SIZE: 54-18-140











MODEL: F8750

SIZE: 54-17-145











MODEL: F8782

SIZE: 49-19-145











MODEL: F8785

SIZE: 54-19-145











MODEL: F8767

SIZE: 55-16-150











MODEL: **F8766** 

SIZE: 53-15-13











MODEL: F8758

SIZE: 56-17-145











#### MODEL:F8735

SIZE:54-17-140









col.2 red



MODEL: F8715

SIZE: 55-18-142