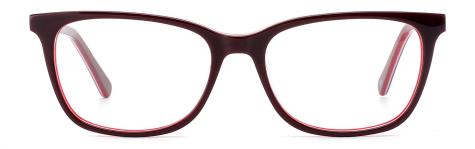

#### Adults Optical Glasses (Acetate #F89, #F88, #F87 series) www.HEAPPY.com

MODEL: F8997

SIZE: 52-17-135

MODEL: F8825

col.2 black/red

col.4 olive