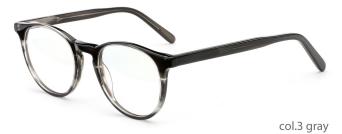

#### Adults Optical Glasses (Acetate #F89, #F88, #F87 series) www.HEAPPY.com

MODEL: F8997

SIZE: 52-17-135

MODEL: F8825

col.2 black/red

col.4 olive