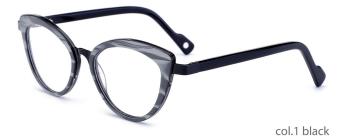

#### MODEL:F8732

#### SIZE:54-17-140











col.1 black

col.2 black/tortoise shell





col.3 black/purple

col.5 red



MODEL: F8731

SIZE: 55-18-140













col.5 pink



MODEL: F8722

SIZE: 49-21-140













col.5 blue/silver



MODEL: F8713

SIZE: 49-18-140











col.2 tortoiseshell





MODEL: F8783

SIZE: 48-20-145















#### MODEL:F8733

SIZE:53-17-140

















MODEL: F8738

SIZE: 55-16-145













col.3 green



MODEL: F8751

SIZE: 52-17-140











col.3 wine red



MODEL: F8752

SIZE: 54-17-140

















MODEL: F8753

SIZE: 54-16-140













col.5 brown/yellow



MODEL: F8769

SIZE: 55-22-145















MODEL: F8760

SIZE: 49-21-135











col.1 red demi



col.2 yellow demi



MODEL: F8756

SIZE: 50-16-125













MODEL: F8761

SIZE: 51-16-135













#### MODEL:F8725

#### SIZE:54-18-145











#### MODEL:F8727

#### SIZE:51-17-135













MODEL: F8703

SIZE: 52-17-140











#### MODEL:F8723

#### SIZE:56-18-145













MODEL: F8781

SIZE: 54-16-140













#### MODEL:F8728

#### SIZE:54-17-150











col.1 black



col.3 blue



MODEL: F8762

SIZE: 50-16-135













MODEL: F8765

SIZE: 52-16-135











MODEL: F8770

SIZE: 55-22-145

















MODEL: F8778

SIZE: 51-20-140























#### MODEL: F8779

SIZE: 51-8-140

















col.3 transparent blue



col.5 transparent red





MODEL: F8780

SIZE: 54-16-140











MODEL: F8739

SIZE: 54-18-140











MODEL: F8750

SIZE: 54-17-145











MODEL: F8782

SIZE: 49-19-1