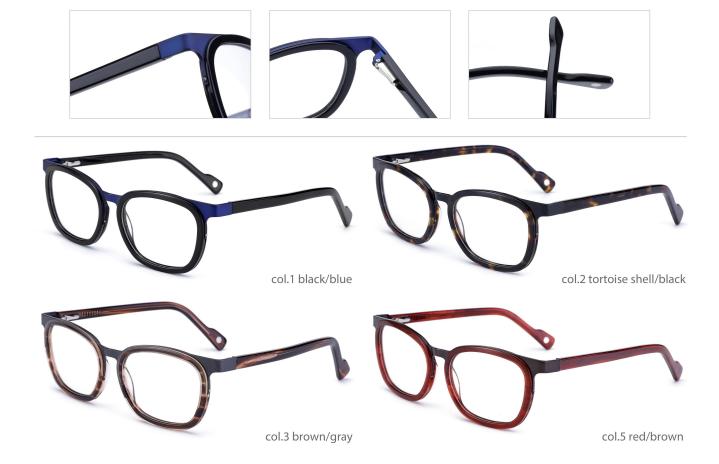

#### Adults Optical Glasses (Acetate #F89, #F88, #F87 series) www.HEAPPY.com





MODEL: F8997

SIZE: 52-17-135















MODEL: F8825













col.2 black/red







col.4 olive



#### MODEL: F8895

#### SIZE: 55-22-145



col.8 red demi



#### MODEL: F8798

#### SIZE: 49-21-140













col.2 black/gold



col.3 matte black



col.5 black/silver



col.6 demi





MODEL: F8791

SIZE: 54-17-145











#### MODEL: F8796

#### SIZE: 54-16-140





















col.6 green



MODEL: F8795

SIZE: 54-17-140







col.5 blue



col.3 brown



MODEL: F8790

SIZE: 46-23-142















col.1 black





col.3 brown



MODEL: F8757

SIZE: 50-16-125





#### MODEL:F8726

#### SIZE:51-17-135













col.2 black/red



#### MODEL:F8737

#### SIZE:51-17-140













col.2 pink





col.3 purple/tortoise shell

col.5 green



MODEL: F8730

SIZE: 55-17-145













#### MODEL:F8732

#### SIZE:54-17-140











col.1 black

col.2 black/tortoise shell





col.3 black/purple

col.5 red



MODEL: F8731

SIZE: 55-18-140













col.5 pink



MODEL: F8722

SIZE: 49-21-140













col.5 blue/silver



MODEL: F8713

SIZE: 49-18-140











col.2 tortoiseshell





MODEL: F8783

SIZE: 48-20-145















#### MODEL:F8733

SIZE:53-17-140

















MODEL: F8738

SIZE: 55-16-145













col.3 green



MODEL: F8751

SIZE: 52-17-140











col.3 wine red



MODEL: F8752

SIZE: 54-17-140