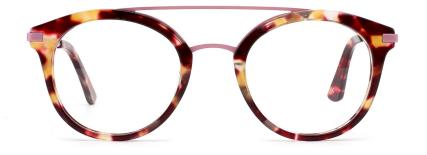

40













col.2 pink





col.3 purple/tortoise shell

col.5 green



MODEL: F8730

SIZE: 55-17-145













#### MODEL:F8732

#### SIZE:54-17-140











col.1 black

col.2 black/tortoise shell





col.3 black/purple

col.5 red



MODEL: F8731

SIZE: 55-18-140













col.5 pink



MODEL: F8722

SIZE: 49-21-140













col.5 blue/silver



MODEL: F8713

SIZE: 49-18-140











col.2 tortoiseshell





MODEL: F8783

SIZE: 48-20-145















#### MODEL:F8733

SIZE:53-17-140

















MODEL: F8738

SIZE: 55-16-145













col.3 green



MODEL: F8751

SIZE: 52-17-140











col.3 wine red



MODEL: F8752

SIZE: 54-17-140

















MODEL: F8753

SIZE: 54-16-140













col.5 brown/yellow



MODEL: F8769

SIZE: 55-22-145















MODEL: F8760

SIZE: 49-21-135











col.1 red demi



col.2 yellow demi



MODEL: F8756

SIZE: 50-16-125













MODEL: F8761

SIZE: 51-16-135













#### MODEL:F8725

#### SIZE:54-18-145











#### MODEL:F8727

#### SIZE:51-17-135













MODEL: F8703

SIZE: 52-17-140











#### MODEL:F8723

#### SIZE:56-18-145













MODEL: F8781

SIZE: 54-16-140













#### MODEL:F8728

#### SIZE:54-17-150











col.1 black



col.3 blue



MODEL: F8762

SIZE: 50-16-135













MODEL: F8765

SIZE: 52-16-135











MODEL: F8770

SIZE: 55-22-145

















MODEL: F8778

SIZE: 51-20-140























#### MODEL: F8779

SIZE: 51-8-140

















col.3 transparent blue



col.5 transparent red





MODEL: F8780

SIZE: 54-16-140