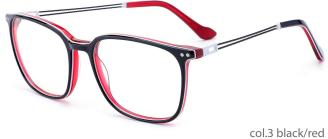

#### MODEL: F8798

#### SIZE: 49-21-140

col.2 black/gold

col.3 matte black

col.5 black/silver

col.6 demi

MODEL: F8791

SIZE: 54-17-145