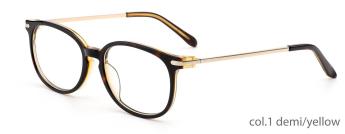

MODEL: F8738

SIZE: 55-16-145













col.3 green



MODEL: F8751

SIZE: 52-17-140











col.3 wine red



MODEL: F8752

SIZE: 54-17-140

















MODEL: F8753

SIZE: 54-16-140













col.5 brown/yellow



MODEL: F8769

SIZE: 55-22-145















MODEL: F8760

SIZE: 49-21-135











col.1 red demi



col.2 yellow demi



MODEL: F8756

SIZE: 50-16-125













MODEL: F8761

SIZE: 51-16-135













#### MODEL:F8725

#### SIZE:54-18-145











#### MODEL:F8727

#### SIZE:51-17-135













MODEL: F8703

SIZE: 52-17-140











#### MODEL:F8723

#### SIZE:56-18-145













MODEL: F8781

SIZE: 54-16-140













#### MODEL:F8728

#### SIZE:54-17-150











col.1 black



col.3 blue



MODEL: F8762

SIZE: 50-16-135













MODEL: F8765

SIZE: 52-16-135











MODEL: F8770

SIZE: 55-22-145

















MODEL: F8778

SIZE: 51-20-140























#### MODEL: F8779

SIZE: 51-8-140

















col.3 transparent blue



col.5 transparent red





MODEL: F8780

SIZE: 54-16-140











MODEL: F8739

SIZE: 54-18-140











MODEL: F8750

SIZE: 54-17-145











MODEL: F8782

SIZE: 49-19-145











MODEL: F8785

SIZE: 54-19-145











MODEL: F8767

SIZE: 55-16-150











MODEL: **F8766** 

SIZE: 53-15-13











MODEL: F8758

SIZE: 56-17-145











#### MODEL:F8735

SIZE:54-17-140









col.2 red



MODEL: F8715

SIZE: 55-18-142