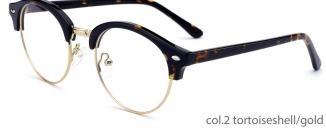

#### SIZE: 49-21-140

col.2 black/gold

col.3 matte black

col.5 black/silver

col.6 demi

MODEL: F8791

SIZE: 54-17-145