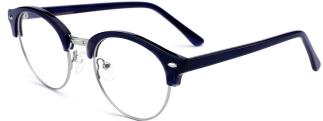

#### SIZE: 49-21-140

col.2 black/gold

col.3 matte black

col.5 black/silver

col.6 demi

MODEL: F8791

SIZE: 54-17-145