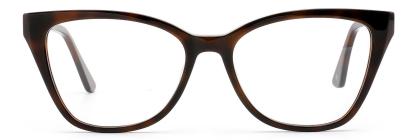

#### Adults Optical Glasses (Acetate #F89, #F88, #F87 series) www.HEAPPY.com





MODEL: F8997

SIZE: 52-17-135















MODEL: F8825













col.2 black/red







col.4 olive



#### MODEL: F8895

#### SIZE: 55-22-145



col.8 red demi



#### MODEL: F8798

#### SIZE: 49-21-140













col.2 black/gold



col.3 matte black



col.5 black/silver



col.6 demi





MODEL: F8791

SIZE: 54-17-145











#### MODEL: F8796

#### SIZE: 54-16-140





















col.6 green



MODEL: F8795

SIZE: 54-17-140







col.5 blue



col.3 brown



MODEL: F8790

SIZE: 46-23-142















col.1 black





col.3 brown



MODEL: F8757

SIZE: 50-16-125





#### MODEL:F8726

#### SIZE:51-17-135













col.2 black/red



#### MODEL:F8737

#### SIZE:51-17-140













col.2 pink





col.3 purple/tortoise shell

col.5 green



MODEL: F8730

SIZE: 55-17-145













#### MODEL:F8732

#### SIZE:54-17-140











col.1 black

col.2 black/tortoise shell





col.3 black/purple

col.5 red



MODEL: F8731

SIZE: 55-18-140













col.5 pink



MODEL: F8722

SIZE: 49-21-140













col.5 blue/silver



MODEL: F8713

SIZE: 49-18-140