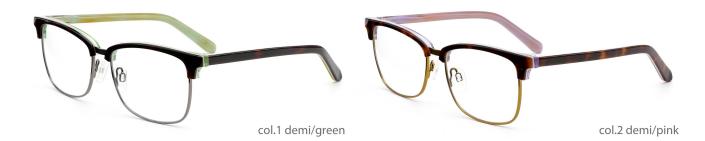

#### Adults Optical Glasses (Acetate #F89, #F88, #F87 series) www.HEAPPY.com

MODEL: F8997

SIZE: 52-17-135

MODEL: F8825

col.2 black/red

col.4 olive