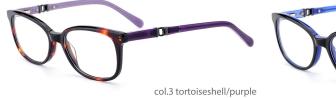

#### SIZE:51-17-140

col.2 pink

col.3 purple/tortoise shell

col.5 green

MODEL: F8730

SIZE: 55-17-145