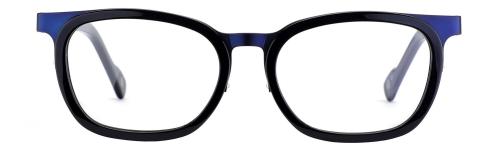

#### Adults Optical Glasses (Acetate #F89, #F88, #F87 series) www.HEAPPY.com





MODEL: F8997

SIZE: 52-17-135















MODEL: F8825













col.2 black/red







col.4 olive



#### MODEL: F8895

#### SIZE: 55-22-145



col.8 red demi



#### MODEL: F8798

#### SIZE: 49-21-140













col.2 black/gold



col.3 matte black



col.5 black/silver



col.6 demi





MODEL: F8791

SIZE: 54-17-145











#### MODEL: F8796

#### SIZE: 54-16-140





















col.6 green



MODEL: F8795

SIZE: 54-17-140







col.5 blue



col.3 brown



MODEL: F8790

SIZE: 46-23-142















col.1 black





col.3 brown



MODEL: F8757

SIZE: 50-16-125





#### MODEL:F8726

#### SIZE:51-17-135













col.2 black/red



#### MODEL:F8737

#### SIZE:51-17-140













col.2 pink





col.3 purple/tortoise shell

col.5 green



MODEL: F8730

SIZE: 55-17-145













#### MODEL:F8732

#### SIZE:54-17-140











col.1 black

col.2 black/tortoise shell





col.3 black/purple

col.5 red



MODEL: F8731

SIZE: 55-18-140













col.5 pink



MODEL: F8722

SIZE: 49-21-140













col.5 blue/silver



MODEL: F8713

SIZE: 49-18-140











col.2 tortoiseshell





MODEL: F8783

SIZE: 48-20-145















#### MODEL:F8733

SIZE:53-17-140

















MODEL: F8738

SIZE: 55-16-145













col.3 green



MODEL: F8751

SIZE: 52-17-140











col.3 wine red



MODEL: F8752