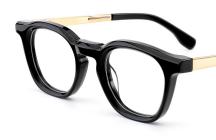

#### Adults Optical Glasses (Acetate #F89, #F88, #F87 series) www.HEAPPY.com

MODEL: F8997

SIZE: 52-17-135

MODEL: F8825

col.2 black/red

col.4 olive