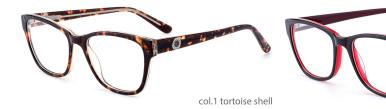

#### Adults Optical Glasses (Acetate #F89, #F88, #F87 series) www.HEAPPY.com





MODEL: F8997

SIZE: 52-17-135















MODEL: F8825













col.2 black/red







col.4 olive



#### MODEL: F8895

#### SIZE: 55-22-145



col.8 red demi



#### MODEL: F8798

#### SIZE: 49-21-140













col.2 black/gold



col.3 matte black



col.5 black/silver



col.6 demi





MODEL: F8791

SIZE: 54-17-145











#### MODEL: F8796

#### SIZE: 54-16-140





















col.6 green



MODEL: F8795

SIZE: 54-17-140







col.5 blue



col.3 brown



MODEL: F8790

SIZE: 46-23-142















col.1 black





col.3 brown



MODEL: F8757

SIZE: 50-16-125





#### MODEL:F8726

#### SIZE:51-17-135













col.2 black/red



#### MODEL:F8737

#### SIZE:51-17-140













col.2 pink





col.3 purple/tortoise shell

col.5 green



MODEL: F8730

SIZE: 55-17-145













#### MODEL:F8732

#### SIZE:54-17-140











col.1 black

col.2 black/tortoise shell





col.3 black/purple

col.5 red



MODEL: F8731

SIZE: 55-18-140













col.5 pink



MODEL: F8722

SIZE: 49-21-140













col.5 blue/silver



MODEL: F8713

SIZE: 49-18-140











col.2 tortoiseshell





MODEL: F8783

SIZE: 48-20-145















#### MODEL:F8733

SIZE:53-17-140

















MODEL: F8738

SIZE: 55-16-145













col.3 green



MODEL: F8751

SIZE: 52-17-140











col.3 wine red



MODEL: F8752

SIZE: 54-17-140

















MODEL: F8753

SIZE: 54-16-140













col.5