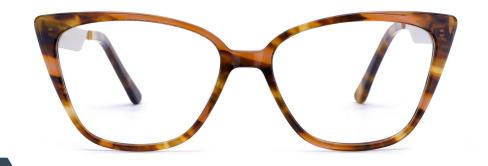

MODEL: F8781

SIZE: 54-16-140













#### MODEL:F8728

#### SIZE:54-17-150











col.1 black



col.3 blue



MODEL: F8762

SIZE: 50-16-135













MODEL: F8765

SIZE: 52-16-135











MODEL: F8770

SIZE: 55-22-145

















MODEL: F8778

SIZE: 51-20-140























#### MODEL: F8779

SIZE: 51-8-140

















col.3 transparent blue



col.5 transparent red





MODEL: F8780

SIZE: 54-16-140











MODEL: F8739

SIZE: 54-18-140











MODEL: F8750

SIZE: 54-17-145











MODEL: F8782

SIZE: 49-19-145











MODEL: F8785

SIZE: 54-19-145











MODEL: F8767

SIZE: 55-16-150











MODEL: **F8766** 

SIZE: 53-15-13











MODEL: F8758

SIZE: 56-17-145











#### MODEL:F8735

SIZE:54-17-140









col.2 red



MODEL: F8715

SIZE: 55-18-142