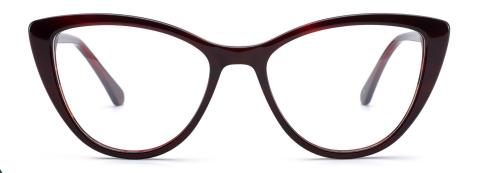

F8760

SIZE: 49-21-135











col.1 red demi



col.2 yellow demi



MODEL: F8756

SIZE: 50-16-125













MODEL: F8761

SIZE: 51-16-135













#### MODEL:F8725

#### SIZE:54-18-145











#### MODEL:F8727

#### SIZE:51-17-135













MODEL: F8703

SIZE: 52-17-140











#### MODEL:F8723

#### SIZE:56-18-145













MODEL: F8781

SIZE: 54-16-140













#### MODEL:F8728

#### SIZE:54-17-150











col.1 black



col.3 blue



MODEL: F8762

SIZE: 50-16-135













MODEL: F8765

SIZE: 52-16-135











MODEL: F8770

SIZE: 55-22-145

















MODEL: F8778

SIZE: 51-20-140























#### MODEL: F8779

SIZE: 51-8-140

















col.3 transparent blue



col.5 transparent red





MODEL: F8780

SIZE: 54-16-140











MODEL: F8739

SIZE: 54-18-140











MODEL: F8750

SIZE: 54-17-145











MODEL: F8782

SIZE: 49-19-145











MODEL: F8785

SIZE: 54-19-145











MODEL: F8767

SIZE: 55-16-150











MODEL: **F8766** 

SIZE: 53-15-13











MODEL: F8758

SIZE: 56-17-145











#### MODEL:F8735

SIZE:54-17-140









col.2 red



MODEL: F8715

SIZE: 55-18-142