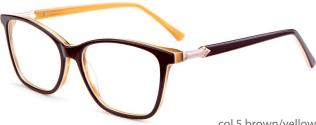

MODEL: F8752

SIZE: 54-17-140

MODEL: F8753

SIZE: 54-16-140

col.5 brown/yellow

MODEL: F8769

SIZE: 55-22-145

MODEL: F8760