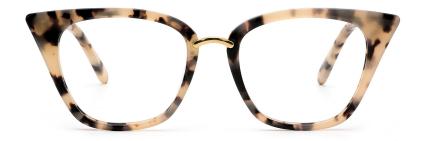

#### Adults Optical Glasses (Acetate #F89, #F88, #F87 series) www.HEAPPY.com

MODEL: F8997

SIZE: 52-17-135

MODEL: F8825

col.2 black/red

col.4 olive