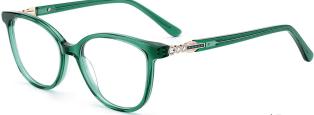

#### SIZE: 54-16-140

col.6 green

MODEL: F8795

SIZE: 54-17-140

col.5 blue

col.3 brown

MODEL: F8790

SIZE: 46-23-142