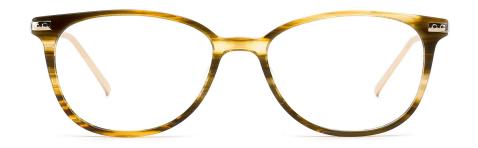

#### Adults Optical Glasses (Acetate #F89, #F88, #F87 series) www.HEAPPY.com

MODEL: F8997

SIZE: 52-17-135

MODEL: F8825

col.2 black/red

col.4 olive