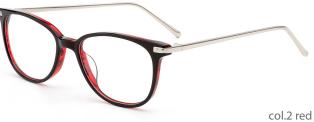

col.1 black

col.2 black/tortoise shell





col.3 black/purple

col.5 red



MODEL: F8731

SIZE: 55-18-140













col.5 pink



MODEL: F8722

SIZE: 49-21-140













col.5 blue/silver



MODEL: F8713

SIZE: 49-18-140











col.2 tortoiseshell





MODEL: F8783

SIZE: 48-20-145















#### MODEL:F8733

SIZE:53-17-140

















MODEL: F8738

SIZE: 55-16-145













col.3 green



MODEL: F8751

SIZE: 52-17-140











col.3 wine red



MODEL: F8752

SIZE: 54-17-140

















MODEL: F8753

SIZE: 54-16-140













col.5 brown/yellow



MODEL: F8769

SIZE: 55-22-145















MODEL: F8760

SIZE: 49-21-135











col.1 red demi



col.2 yellow demi



MODEL: F8756

SIZE: 50-16-125













MODEL: F8761

SIZE: 51-16-135













#### MODEL:F8725

#### SIZE:54-18-145











#### MODEL:F8727

#### SIZE:51-17-135













MODEL: F8703

SIZE: 52-17-140











#### MODEL:F8723

#### SIZE:56-18-145













MODEL: F8781

SIZE: 54-16-140













#### MODEL:F8728

#### SIZE:54-17-150











col.1 black



col.3 blue



MODEL: F8762

SIZE: 50-16-135













MODEL: F8765

SIZE: 52-16-135











MODEL: F8770

SIZE: 55-22-145

















MODEL: F8778

SIZE: 51-20-140























#### MODEL: F8779

SIZE: 51-8-140

















col.3 transparent blue



col.5 transparent red





MODEL: F8780

SIZE: 54-16-140











MODEL: F8739

SIZE: 54-18-140











MODEL: F8750

SIZE: 54-17-145











MODEL: F8782

SIZE: 49-19-145











MODEL: F8785

SIZE: 54-19-145