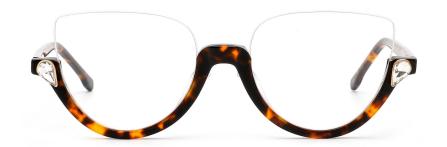

#### Adults Optical Glasses (Acetate #F89, #F88, #F87 series) www.HEAPPY.com

MODEL: F8997

SIZE: 52-17-135

MODEL: F8825

col.2 black/red

col.4 olive