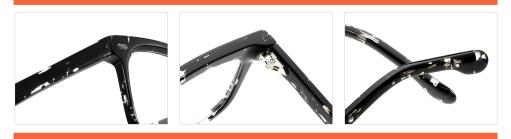

MODEL I F2756

**SIZE** I 55-16-148









MODEL I F2757

**SIZE** I 52-21-145









MODEL I F2758

**SIZE** I 46-26-150











MODEL I F2759

**SIZE** I 50-21-150











MODEL I F2809

**SIZE** I 53-22-145







MODEL I F2810

**SIZE** I 47-23-145







MODEL I F2811

**SIZE** I 49-24-150







MODEL I F2812

**SIZE** I 50-20-145







MODEL I F2813

**SIZE** I 46-24-145







MODEL I F2815

**SIZE** I 55-18-145







MODEL I F2816

**SIZE** I 54-19-150







MODEL I F2817

**SIZE** I 55-21-150







MODEL I F2818

**SIZE** I 51-19-150







MODEL I F2801

**SIZE** I 53-18-140















MODEL I F2802

**SIZE** I 52-17-140









MODEL I F2803

**SIZE** I 53-20-150



C5 brown





C3 demi



MODEL I F2805

**SIZE** I 53-19-150



C5 black demi





C3 brown



MODEL I F2806

**SIZE** I 54-18-145



C5 blue





C3 demi blue



MODEL I F2808

**SIZE** I 52-23-145