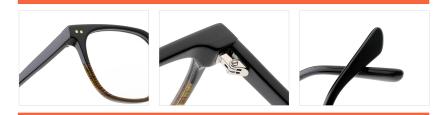

I 55-16-148



C5 clear





C3 grey



MODEL I F2719

**SIZE** I 47-22-150











MODEL I F2720

**SIZE** I 48-22-150











MODEL I F2721

**SIZE** I 57-16-150







MODEL I F2722

**SIZE** I 47-24-140









MODEL I F2723

**SIZE** I 53-20-145











MODEL I F2725

**SIZE** I 44-23-148











MODEL I F2727

**SIZE** I 54-20-145







MODEL I F2728

**SIZE** I 48-24-158











MODEL I F2729

**SIZE** I 47-24-145









MODEL I F2731

**SIZE** I 51-19-150













#### **ACETATE**







col.5 black/green





## ACETATE

#### MODEL: F2732

#### SIZE: 52-18-145











# ACETATE

#### MODEL: F2732

#### SIZE: 52-18-145









MODEL I F2733

**SIZE** I 56-20-150











MODEL I F2735

**SIZE** I 49-23-150











MODEL I F2736

SIZE | 53-23-148













MODEL I F2736

SIZE | 53-23-148













C17 black/light brown

MODEL I F2736

**SIZE** I 53-23-148











MODEL I F2737

**SIZE** I 47-24-150











MODEL I F2738

**SIZE** I 52-21-150



















MODEL I F2739

**SIZE** I 53-17-145









MODEL I F2750

**SIZE** I 55-17-145







MODEL I F2751

**SIZE** I 54-18-150











MODEL I F2753

**SIZE** I 51-22-148









MODEL I F2755

**SIZE** I 54-20-150



















MODEL I F2756

**SIZE** I 55-16-148









MODEL I F2757

**SIZE** I 52-21-145









MODEL I F2758

**SIZE** I 46-26-150











MODEL I F2759

**SIZE** I 50-21-150











MODEL I F2809

**SIZE** I 53-22-145







MODEL I F2810

**SIZE** I 47-23-145







MODEL I F2811

**SIZE** I 49-24-150







MODEL I F2812

**SIZE** I