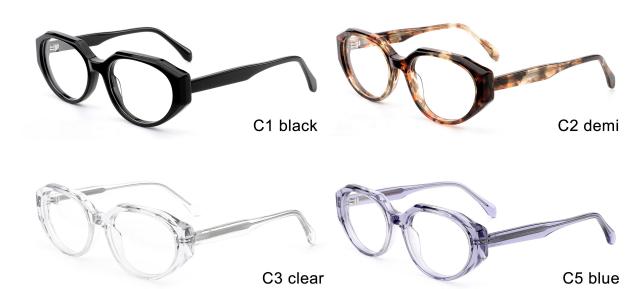

**SIZE** I 55-16-148

C5 clear

C3 grey

MODEL I F2719

**SIZE** I 47-22-150

MODEL I F2720

**SIZE** I 48-22-150

MODEL I F2721