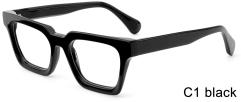

MODEL I F2731

**SIZE** I 51-19-150













#### **ACETATE**







col.5 black/green





## ACETATE

#### MODEL: F2732

#### SIZE: 52-18-145











# ACETATE

#### MODEL: F2732

#### SIZE: 52-18-145









MODEL I F2733

**SIZE** I 56-20-150











MODEL I F2735

**SIZE** I 49-23-150











MODEL I F2736

SIZE | 53-23-148













MODEL I F2736

SIZE | 53-23-148













C17 black/light brown

MODEL I F2736

**SIZE** I 53-23-148











MODEL I F2737

**SIZE** I 47-24-150











MODEL I F2738

**SIZE** I 52-21-150



















MODEL I F2739

**SIZE** I 53-17-145









MODEL I F2750

**SIZE** I 55-17-145







MODEL I F2751

**SIZE** I 54-18-150











MODEL I F2753

**SIZE** I 51-22-148









MODEL I F2755

**SIZE** I 54-20-150



















MODEL I F2756

**SIZE** I 55-16-148









MODEL I F2757

**SIZE** I 52-21-145









MODEL I F2758

**SIZE** I 46-26-150











MODEL I F2759

**SIZE** I 50-21-150











MODEL I F2809

**SIZE** I 53-22-145







MODEL I F2810

**SIZE** I 47-23-145







MODEL I F2811

**SIZE** I 49-24-150







MODEL I F2812

**SIZE** I 50-20-145







MODEL I F2813

**SIZE** I 46-24-145







MODEL I F2815

**SIZE** I 55-18-145







MODEL I F2816

**SIZE** I 54-19-150







MODEL I F2817

**SIZE** I 55-21-150







MODEL I F2818

**SIZE** I 51-19-150







MODEL I F2801

**SIZE** I 53-18-140















MODEL I F2802

**SIZE** I 52-17-140









MODEL I F2803

**SIZE** I 53-20-150



C5 brown





C3 demi



MODEL I F2805

**SIZE** I 53-19-150



C5 black demi





C