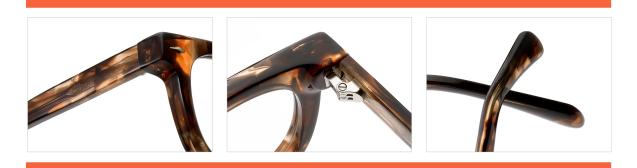

SIZE | 53-23-148

C17 black/light brown

MODEL I F2736

**SIZE** I 53-23-148

MODEL I F2737

**SIZE** I 47-24-150

MODEL I F2738

**SIZE** I 52-21-150