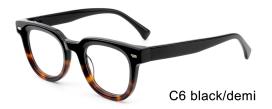

ZE** I 55-18-145









MODEL I F2776

**SIZE** I 57-17-145









MODEL I F2773

**SIZE** I 53-19-145







MODEL I F2770

**SIZE** I 52-17-140



C7 green





C6 brown

MODEL I F2778

**SIZE** I 54-17-145











MODEL I F2779

**SIZE** I 52-17-140



C5 grey/blue





C3 pink



MODEL I F2700

**SIZE** I 54-24-145







MODEL I F2701

**SIZE** I 52-21-150









MODEL I F2702

**SIZE** I 49-21-148







MODEL I F2713

**SIZE** I 53-22-145







MODEL I F2715

**SIZE** I 49-22-145









MODEL I F2717

**SIZE** I 50-21-145









MODEL I F2718

**SIZE** I 55-16-148



C5 clear





C3 grey



MODEL I F2719

**SIZE** I 47-22-150











MODEL I F2720

**SIZE** I 48-22-150











MODEL I F2721

**SIZE** I 57-16-150







MODEL I F2722

**SIZE** I 47-24-140









MODEL I F2723

**SIZE** I 53-20-145











MODEL I F2725

**SIZE** I 44-23-148











MODEL I F2727

**SIZE** I 54-20-145







MODEL I F2728

**SIZE** I 48-24-158











MODEL I F2729

**SIZE** I 47-24-145









MODEL I F2731

**SIZE** I 51-19-150













#### **ACETATE**







col.5 black/green





## ACETATE

#### MODEL: F2732

#### SIZE: 52-18-145











# ACETATE

#### MODEL: F2732

#### SIZE: 52-18-145









MODEL I F2733

**SIZE** I 56-20-150











MODEL I F2735

**SIZE** I 49-23-150











MODEL I F2736

SIZE | 53-23-148













MODEL I F2736

SIZE | 53-23-148













C17 black/light brown

MODEL I F2736

**SIZE** I 53-23-148











MODEL I F2737

**SIZE** I 47-24-150











MODEL I F2738

**SIZE** I 52-21-150