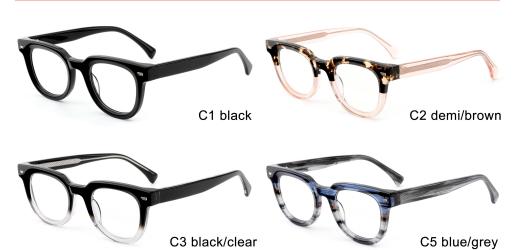

SIZE** I 55-18-145









MODEL I F2776

**SIZE** I 57-17-145









MODEL I F2773

**SIZE** I 53-19-145







MODEL I F2770

**SIZE** I 52-17-140



C7 green





C6 brown

MODEL I F2778

**SIZE** I 54-17-145











MODEL I F2779

**SIZE** I 52-17-140



C5 grey/blue





C3 pink



MODEL I F2700

**SIZE** I 54-24-145







MODEL I F2701

**SIZE** I 52-21-150









MODEL I F2702

**SIZE** I 49-21-148







MODEL I F2713

**SIZE** I 53-22-145







MODEL I F2715

**SIZE** I 49-22-145









MODEL I F2717

**SIZE** I 50-21-145









MODEL I F2718

**SIZE** I 55-16-148



C5 clear





C3 grey



MODEL I F2719

**SIZE** I 47-22-150











MODEL I F2720

**SIZE** I 48-22-150











MODEL I F2721

**SIZE** I 57-16-150







MODEL I F2722

**SIZE** I 47-24-140









MODEL I F2723

**SIZE** I 53-20-145











MODEL I F2725

**SIZE** I 44-23-148











MODEL I F2727

**SIZE** I 54-20-145







MODEL I F2728

**SIZE** I 48-24-158











MODEL I F2729

**SIZE** I 47-24-145









MODEL I F2731

**SIZE** I 51-19-150













#### **ACETATE**







col.5 black/green





## ACETATE

#### MODEL: F2732

#### SIZE: 52-18-145











# ACETATE

#### MODEL: F2732

#### SIZE: 52-18-145









MODEL I F2733

**SIZE** I 56-20-150











MODEL I F2735

**SIZE** I 49-23-150











MODEL I F2736

SIZE | 53-23-148













MODEL I F2736

SIZE | 53-23-148













C17 black/light brown

MODEL I F2736

**SIZE** I 53-23-148











MODEL I F2737

**SIZE** I 47-24-150











MODEL I F2738

**SIZE** I 52-21-150