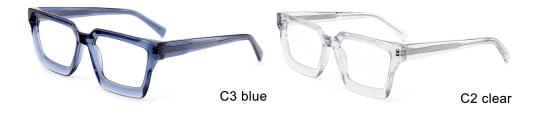

# ACETATE

#### MODEL: F2732

#### SIZE: 52-18-145

MODEL I F2733

**SIZE** I 56-20-150

MODEL I F2735

**SIZE** I 49-23-150

MODEL I F2736

SIZE | 53-23-148

MODEL I F2736