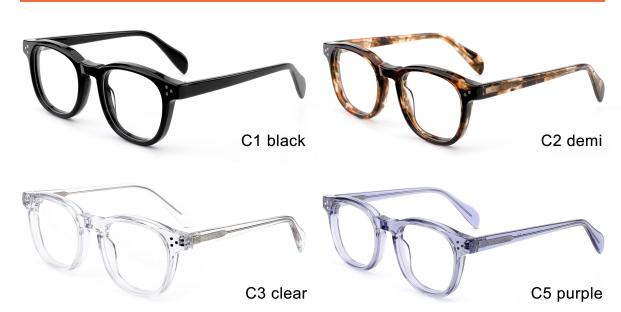

# ACETATE

#### MODEL: F2732

#### SIZE: 52-18-145

MODEL I F2733

**SIZE** I 56-20-150

MODEL I F2735

**SIZE** I 49-23-150

MODEL I F2736

SIZE | 53-23-148

MODEL I F2736