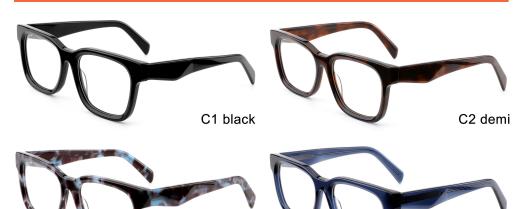

I F2757

**SIZE** I 52-21-145









MODEL I F2758

**SIZE** I 46-26-150











MODEL I F2759

**SIZE** I 50-21-150











MODEL I F2809

**SIZE** I 53-22-145







MODEL I F2810

**SIZE** I 47-23-145







MODEL I F2811

**SIZE** I 49-24-150







MODEL I F2812

**SIZE** I 50-20-145







MODEL I F2813

**SIZE** I 46-24-145







MODEL I F2815

**SIZE** I 55-18-145







MODEL I F2816

**SIZE** I 54-19-150







MODEL I F2817

**SIZE** I 55-21-150







MODEL I F2818

**SIZE** I 51-19-150







MODEL I F2801

**SIZE** I 53-18-140















MODEL I F2802

**SIZE** I 52-17-140









MODEL I F2803

**SIZE** I 53-20-150



C5 brown





C3 demi



MODEL I F2805

**SIZE** I 53-19-150



C5 black demi





C3 brown



MODEL I F2806

**SIZE** I 54-18-145



C5 blue





C3 demi blue



MODEL I F2808

**SIZE** I 52-23-145