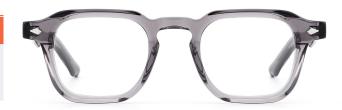

7-16-150







MODEL I F2722

**SIZE** I 47-24-140









MODEL I F2723

**SIZE** I 53-20-145











MODEL I F2725

**SIZE** I 44-23-148











MODEL I F2727

**SIZE** I 54-20-145







MODEL I F2728

**SIZE** I 48-24-158











MODEL I F2729

**SIZE** I 47-24-145









MODEL I F2731

**SIZE** I 51-19-150













#### **ACETATE**







col.5 black/green





## ACETATE

#### MODEL: F2732

#### SIZE: 52-18-145











# ACETATE

#### MODEL: F2732

#### SIZE: 52-18-145









MODEL I F2733

**SIZE** I 56-20-150











MODEL I F2735

**SIZE** I 49-23-150











MODEL I F2736

SIZE | 53-23-148













MODEL I F2736

SIZE | 53-23-148













C17 black/light brown

MODEL I F2736

**SIZE** I 53-23-148











MODEL I F2737

**SIZE** I 47-24-150











MODEL I F2738

**SIZE** I 52-21-150



















MODEL I F2739

**SIZE** I 53-17-145









MODEL I F2750

**SIZE** I 55-17-145







MODEL I F2751

**SIZE** I 54-18-150











MODEL I F2753

**SIZE** I 51-22-148









MODEL I F2755

**SIZE** I 54-20-150



















MODEL I F2756

**SIZE** I 55-16-148









MODEL I F2757

**SIZE** I 52-21-145









MODEL I F2758

**SIZE** I 46-26-150











MODEL I F2759

**SIZE** I 50-21-150











MODEL I F2809

**SIZE** I 53-22-145







MODEL I F2810

**SIZE** I 47-23-145







MODEL I F2811

**SIZE** I 49-24-150







MODEL I F2812

**SIZE** I 50-20-145







MODEL I F2813

**SIZE** I 46-24-145







MODEL I F2815

**SIZE** I 55-18-145







MODEL I F2816

**SIZE** I 54-19-150







MODEL I F2817