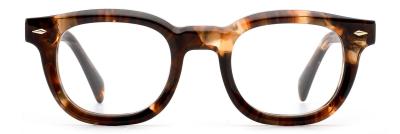

SIZE | 53-23-148

C17 black/light brown

MODEL I F2736

**SIZE** I 53-23-148

MODEL I F2737

**SIZE** I 47-24-150

MODEL I F2738

**SIZE** I 52-21-150