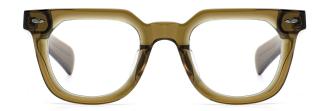

MODEL I F2779

**SIZE** I 52-17-140



C5 grey/blue





C3 pink



MODEL I F2700

**SIZE** I 54-24-145







MODEL I F2701

**SIZE** I 52-21-150









MODEL I F2702

**SIZE** I 49-21-148







MODEL I F2713

**SIZE** I 53-22-145







MODEL I F2715

**SIZE** I 49-22-145









MODEL I F2717

**SIZE** I 50-21-145









MODEL I F2718

**SIZE** I 55-16-148



C5 clear





C3 grey



MODEL I F2719

**SIZE** I 47-22-150











MODEL I F2720

**SIZE** I 48-22-150











MODEL I F2721

**SIZE** I 57-16-150







MODEL I F2722

**SIZE** I 47-24-140









MODEL I F2723

**SIZE** I 53-20-145











MODEL I F2725

**SIZE** I 44-23-148











MODEL I F2727

**SIZE** I 54-20-145







MODEL I F2728

**SIZE** I 48-24-158











MODEL I F2729

**SIZE** I 47-24-145









MODEL I F2731

**SIZE** I 51-19-150













#### **ACETATE**







col.5 black/green





## ACETATE

#### MODEL: F2732

#### SIZE: 52-18-145











# ACETATE

#### MODEL: F2732

#### SIZE: 52-18-145









MODEL I F2733

**SIZE** I 56-20-150











MODEL I F2735

**SIZE** I 49-23-150











MODEL I F2736

SIZE | 53-23-148













MODEL I F2736

SIZE | 53-23-148













C17 black/light brown

MODEL I F2736

**SIZE** I 53-23-148











MODEL I F2737

**SIZE** I 47-24-150











MODEL I F2738

**SIZE** I 52-21-150



















MODEL I F2739

**SIZE** I 53-17-145









MODEL I F2750

**SIZE** I 55-17-145







MODEL I F2751

**SIZE** I 54-18-150











MODEL I F2753

**SIZE** I 51-22-148









MODEL I F2755

**SIZE** I 54-20-150