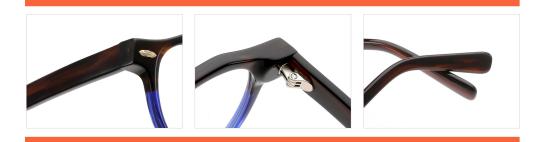

al Glasses (Acetate #F27, #F28 series) www.HEAPPY.com

#### **NEW STYLE**

MODEL I F2777

**SIZE** I 52-19-145











MODEL I F2771

**SIZE** I 55-18-145









MODEL I F2776

**SIZE** I 57-17-145









MODEL I F2773

**SIZE** I 53-19-145







MODEL I F2770

**SIZE** I 52-17-140



C7 green





C6 brown

MODEL I F2778

**SIZE** I 54-17-145











MODEL I F2779

**SIZE** I 52-17-140



C5 grey/blue





C3 pink



MODEL I F2700

**SIZE** I 54-24-145







MODEL I F2701

**SIZE** I 52-21-150









MODEL I F2702

**SIZE** I 49-21-148







MODEL I F2713

**SIZE** I 53-22-145







MODEL I F2715

**SIZE** I 49-22-145









MODEL I F2717

**SIZE** I 50-21-145









MODEL I F2718

**SIZE** I 55-16-148



C5 clear





C3 grey



MODEL I F2719

**SIZE** I 47-22-150











MODEL I F2720

**SIZE** I 48-22-150











MODEL I F2721

**SIZE** I 57-16-150







MODEL I F2722

**SIZE** I 47-24-140









MODEL I F2723

**SIZE** I 53-20-145











MODEL I F2725

**SIZE** I 44-23-148











MODEL I F2727

**SIZE** I 54-20-145







MODEL I F2728

**SIZE** I 48-24-158











MODEL I F2729

**SIZE** I 47-24-145









MODEL I F2731

**SIZE** I 51-19-150













#### **ACETATE**







col.5 black/green





## ACETATE

#### MODEL: F2732

#### SIZE: 52-18-145











# ACETATE

#### MODEL: F2732

#### SIZE: 52-18-145









MODEL I F2733

**SIZE** I 56-20-150











MODEL I F2735

**SIZE** I 49-23-150











MODEL I F2736

SIZE | 53-23-148













MODEL I F2736

SIZE | 53-23-148













C17 black/light brown

MO