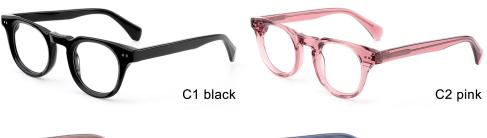

18-145











# ACETATE

#### MODEL: F2732

#### SIZE: 52-18-145









MODEL I F2733

**SIZE** I 56-20-150











MODEL I F2735

**SIZE** I 49-23-150











MODEL I F2736

SIZE | 53-23-148













MODEL I F2736

SIZE | 53-23-148













C17 black/light brown

MODEL I F2736

**SIZE** I 53-23-148











MODEL I F2737

**SIZE** I 47-24-150











MODEL I F2738

**SIZE** I 52-21-150



















MODEL I F2739

**SIZE** I 53-17-145









MODEL I F2750

**SIZE** I 55-17-145







MODEL I F2751

**SIZE** I 54-18-150











MODEL I F2753

**SIZE** I 51-22-148









MODEL I F2755

**SIZE** I 54-20-150



















MODEL I F2756

**SIZE** I 55-16-148









MODEL I F2757

**SIZE** I 52-21-145









MODEL I F2758

**SIZE** I 46-26-150











MODEL I F2759

**SIZE** I 50-21-150











MODEL I F2809

**SIZE** I 53-22-145







MODEL I F2810

**SIZE** I 47-23-145







MODEL I F2811

**SIZE** I 49-24-150







MODEL I F2812

**SIZE** I 50-20-145







MODEL I F2813

**SIZE** I 46-24-145







MODEL I F2815

**SIZE** I 55-18-145







MODEL I F2816

**SIZE** I 54-19-150







MODEL I F2817

**SIZE** I 55-21-150







MODEL I F2818

**SIZE** I 51-19-150







MODEL I F2801

**SIZE** I 53-18-140















MODEL I F2802

**SIZE** I 52-17-140









MODEL I F2803

**SIZE** I 53-20-150



C5 brown





C3 demi



MODEL I F2805

**SIZE** I 53-19-150



C5 black demi





C3 brown



MODEL I F2806

**SIZE** I 54-18-145



C5 blue





C3 demi blue



MODEL I F2808

**SIZE** I 52-23-145