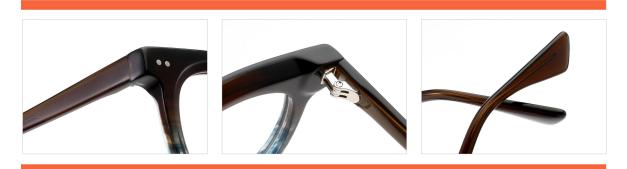

# ACETATE

#### MODEL: F2732

#### SIZE: 52-18-145

MODEL I F2733

**SIZE** I 56-20-150

MODEL I F2735

**SIZE** I 49-23-150

MODEL I F2736

SIZE | 53-23-148

MODEL I F2736