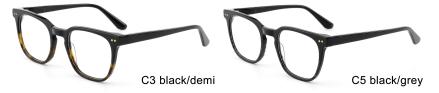

5-16-148



C5 clear





C3 grey



MODEL I F2719

**SIZE** I 47-22-150











MODEL I F2720

**SIZE** I 48-22-150











MODEL I F2721

**SIZE** I 57-16-150







MODEL I F2722

**SIZE** I 47-24-140









MODEL I F2723

**SIZE** I 53-20-145











MODEL I F2725

**SIZE** I 44-23-148











MODEL I F2727

**SIZE** I 54-20-145







MODEL I F2728

**SIZE** I 48-24-158











MODEL I F2729

**SIZE** I 47-24-145









MODEL I F2731

**SIZE** I 51-19-150













#### **ACETATE**







col.5 black/green





## ACETATE

#### MODEL: F2732

#### SIZE: 52-18-145











# ACETATE

#### MODEL: F2732

#### SIZE: 52-18-145









MODEL I F2733

**SIZE** I 56-20-150











MODEL I F2735

**SIZE** I 49-23-150











MODEL I F2736

SIZE | 53-23-148













MODEL I F2736

SIZE | 53-23-148













C17 black/light brown

MODEL I F2736

**SIZE** I 53-23-148











MODEL I F2737

**SIZE** I 47-24-150











MODEL I F2738

**SIZE** I 52-21-150



















MODEL I F2739

**SIZE** I 53-17-145









MODEL I F2750

**SIZE** I 55-17-145







MODEL I F2751

**SIZE** I 54-18-150











MODEL I F2753

**SIZE** I 51-22-148









MODEL I F2755

**SIZE** I 54-20-150



















MODEL I F2756

**SIZE** I 55-16-148









MODEL I F2757

**SIZE** I 52-21-145









MODEL I F2758

**SIZE** I 46-26-150











MODEL I F2759

**SIZE** I 50-21-150











MODEL I F2809

**SIZE** I 53-22-145







MODEL I F2810

**SIZE** I 47-23-145







MODEL I F2811

**SIZE** I 49-24-150







MODEL I F2812

**SIZE** I 50-