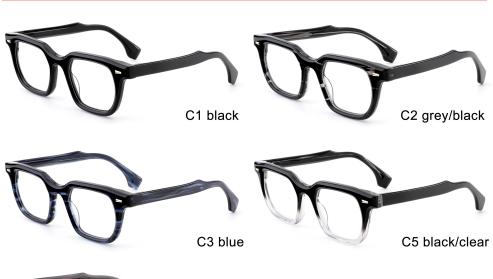

#### **NEW STYLE**

MODEL I F2777

**SIZE** I 52-19-145

MODEL I F2771

**SIZE** I 55-18-145

MODEL I F2776

**SIZE** I 57-17-145

MODEL I F2773