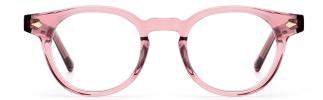

I 50-21-145









MODEL I F2718

**SIZE** I 55-16-148



C5 clear





C3 grey



MODEL I F2719

**SIZE** I 47-22-150











MODEL I F2720

**SIZE** I 48-22-150











MODEL I F2721

**SIZE** I 57-16-150







MODEL I F2722

**SIZE** I 47-24-140









MODEL I F2723

**SIZE** I 53-20-145











MODEL I F2725

**SIZE** I 44-23-148











MODEL I F2727

**SIZE** I 54-20-145







MODEL I F2728

**SIZE** I 48-24-158











MODEL I F2729

**SIZE** I 47-24-145









MODEL I F2731

**SIZE** I 51-19-150













#### **ACETATE**







col.5 black/green





## ACETATE

#### MODEL: F2732

#### SIZE: 52-18-145











# ACETATE

#### MODEL: F2732

#### SIZE: 52-18-145









MODEL I F2733

**SIZE** I 56-20-150











MODEL I F2735

**SIZE** I 49-23-150











MODEL I F2736

SIZE | 53-23-148













MODEL I F2736

SIZE | 53-23-148













C17 black/light brown

MODEL I F2736

**SIZE** I 53-23-148











MODEL I F2737

**SIZE** I 47-24-150











MODEL I F2738

**SIZE** I 52-21-150



















MODEL I F2739

**SIZE** I 53-17-145









MODEL I F2750

**SIZE** I 55-17-145







MODEL I F2751

**SIZE** I 54-18-150











MODEL I F2753

**SIZE** I 51-22-148









MODEL I F2755

**SIZE** I 54-20-150



















MODEL I F2756

**SIZE** I 55-16-148









MODEL I F2757

**SIZE** I 52-21-145









MODEL I F2758

**SIZE** I 46-26-150











MODEL I F2759

**SIZE** I 50-21-150











MODEL I F2809

**SIZE** I 53-22-145







MODEL I F2810

**SIZE** I 47-23-145







MODEL I F2811

**SIZE**