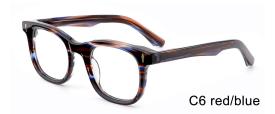

F2778

**SIZE** I 54-17-145











MODEL I F2779

**SIZE** I 52-17-140



C5 grey/blue





C3 pink



MODEL I F2700

**SIZE** I 54-24-145







MODEL I F2701

**SIZE** I 52-21-150









MODEL I F2702

**SIZE** I 49-21-148







MODEL I F2713

**SIZE** I 53-22-145







MODEL I F2715

**SIZE** I 49-22-145









MODEL I F2717

**SIZE** I 50-21-145









MODEL I F2718

**SIZE** I 55-16-148



C5 clear





C3 grey



MODEL I F2719

**SIZE** I 47-22-150











MODEL I F2720

**SIZE** I 48-22-150











MODEL I F2721

**SIZE** I 57-16-150







MODEL I F2722

**SIZE** I 47-24-140









MODEL I F2723

**SIZE** I 53-20-145











MODEL I F2725

**SIZE** I 44-23-148











MODEL I F2727

**SIZE** I 54-20-145







MODEL I F2728

**SIZE** I 48-24-158











MODEL I F2729

**SIZE** I 47-24-145









MODEL I F2731

**SIZE** I 51-19-150













#### **ACETATE**







col.5 black/green





## ACETATE

#### MODEL: F2732

#### SIZE: 52-18-145











# ACETATE

#### MODEL: F2732

#### SIZE: 52-18-145









MODEL I F2733

**SIZE** I 56-20-150











MODEL I F2735

**SIZE** I 49-23-150











MODEL I F2736

SIZE | 53-23-148













MODEL I F2736

SIZE | 53-23-148













C17 black/light brown

MODEL I F2736

**SIZE** I 53-23-148











MODEL I F2737

**SIZE** I 47-24-150











MODEL I F2738

**SIZE** I 52-21-150



















MODEL I F2739

**SIZE** I 53-17-145









MODEL I F2750

**SIZE** I 55-17-145







MODEL I F2751

**SIZE** I 54-18-150











MODEL I F2753

**SIZE** I 51-22-148