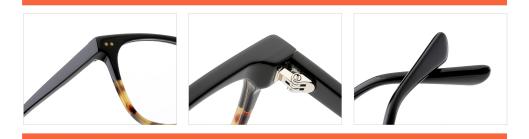

22-150











MODEL I F2721

**SIZE** I 57-16-150







MODEL I F2722

**SIZE** I 47-24-140









MODEL I F2723

**SIZE** I 53-20-145











MODEL I F2725

**SIZE** I 44-23-148











MODEL I F2727

**SIZE** I 54-20-145







MODEL I F2728

**SIZE** I 48-24-158











MODEL I F2729

**SIZE** I 47-24-145









MODEL I F2731

**SIZE** I 51-19-150













#### **ACETATE**







col.5 black/green





## ACETATE

#### MODEL: F2732

#### SIZE: 52-18-145











# ACETATE

#### MODEL: F2732

#### SIZE: 52-18-145









MODEL I F2733

**SIZE** I 56-20-150











MODEL I F2735

**SIZE** I 49-23-150











MODEL I F2736

SIZE | 53-23-148













MODEL I F2736

SIZE | 53-23-148













C17 black/light brown

MODEL I F2736

**SIZE** I 53-23-148











MODEL I F2737

**SIZE** I 47-24-150











MODEL I F2738

**SIZE** I 52-21-150



















MODEL I F2739

**SIZE** I 53-17-145









MODEL I F2750

**SIZE** I 55-17-145







MODEL I F2751

**SIZE** I 54-18-150











MODEL I F2753

**SIZE** I 51-22-148









MODEL I F2755

**SIZE** I 54-20-150



















MODEL I F2756

**SIZE** I 55-16-148









MODEL I F2757

**SIZE** I 52-21-145









MODEL I F2758

**SIZE** I 46-26-150











MODEL I F2759

**SIZE** I 50-21-150











MODEL I F2809

**SIZE** I 53-22-145







MODEL I F2810

**SIZE** I 47-23-145







MODEL I F2811

**SIZE** I 49-24-150







MODEL I F2812

**SIZE** I 50-20-145







MODEL I F2813

**SIZE** I 46-24-145







MODEL I F2815

**SIZE** I 55-18-145







MODEL I F2816