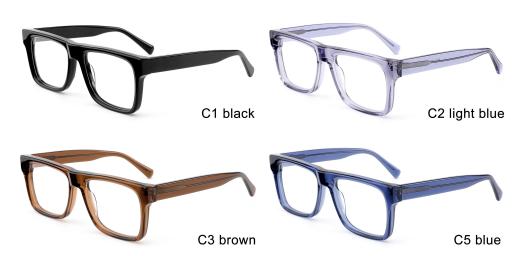

**SIZE** I 52-17-140

C5 grey/blue

C3 pink

MODEL I F2700

**SIZE** I 54-24-145

MODEL I F2701

**SIZE** I 52-21-150

MODEL I F2702