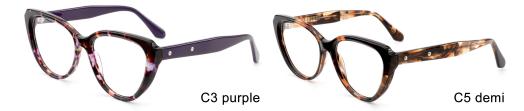

F2750

**SIZE** I 55-17-145







MODEL I F2751

**SIZE** I 54-18-150











MODEL I F2753

**SIZE** I 51-22-148









MODEL I F2755

**SIZE** I 54-20-150



















MODEL I F2756

**SIZE** I 55-16-148









MODEL I F2757

**SIZE** I 52-21-145









MODEL I F2758

**SIZE** I 46-26-150











MODEL I F2759

**SIZE** I 50-21-150











MODEL I F2809

**SIZE** I 53-22-145







MODEL I F2810

**SIZE** I 47-23-145







MODEL I F2811

**SIZE** I 49-24-150







MODEL I F2812

**SIZE** I 50-20-145







MODEL I F2813

**SIZE** I 46-24-145







MODEL I F2815

**SIZE** I 55-18-145







MODEL I F2816

**SIZE** I 54-19-150







MODEL I F2817

**SIZE** I 55-21-150







MODEL I F2818

**SIZE** I 51-19-150







MODEL I F2801

**SIZE** I 53-18-140















MODEL I F2802

**SIZE** I 52-17-140









MODEL I F2803

**SIZE** I 53-20-150



C5 brown





C3 demi



MODEL I F2805

**SIZE** I 53-19-150



C5 black demi





C3 brown



MODEL I F2806

**SIZE** I 54-18-145



C5 blue





C3 demi blue



MODEL I F2808

**SIZE** I 52-23-145