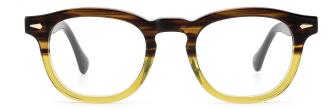

MODEL I F2803

**SIZE** I 53-20-150

C5 brown

C3 demi

MODEL I F2805

**SIZE** I 53-19-150

C5 black demi

C3 brown