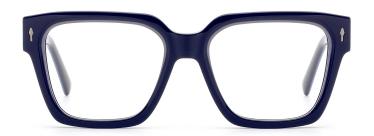

#### MODEL: F2732

#### SIZE: 52-18-145

#### SIZE: 52-18-145

MODEL I F2733

**SIZE** I 56-20-150

MODEL I F2735

**SIZE** I 49-23-150

MODEL I F2736

SIZE | 53-23-148

MODEL I F2736