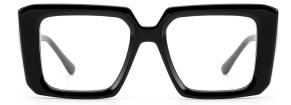

# ACETATE

#### MODEL: F2732

#### SIZE: 52-18-145

MODEL I F2733

**SIZE** I 56-20-150

MODEL I F2735

**SIZE** I 49-23-150

MODEL I F2736

SIZE | 53-23-148

MODEL I F2736