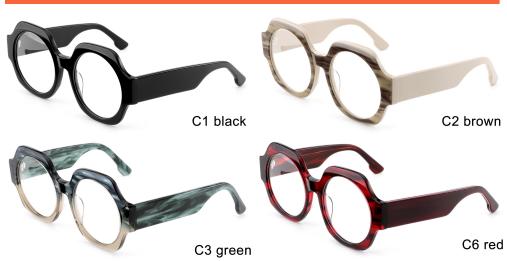

## Adults Optical Glasses (Acetate #F27, #F28 series) www.HEAPPY.com

#### **NEW STYLE**

MODEL I F2777

**SIZE** I 52-19-145











MODEL I F2771

**SIZE** I 55-18-145









MODEL I F2776

**SIZE** I 57-17-145









MODEL I F2773

**SIZE** I 53-19-145







MODEL I F2770

**SIZE** I 52-17-140



C7 green





C6 brown

MODEL I F2778

**SIZE** I 54-17-145











MODEL I F2779

**SIZE** I 52-17-140



C5 grey/blue





C3 pink



MODEL I F2700

**SIZE** I 54-24-145







MODEL I F2701

**SIZE** I 52-21-150









MODEL I F2702

**SIZE** I 49-21-148







MODEL I F2713

**SIZE** I 53-22-145







MODEL I F2715

**SIZE** I 49-22-145









MODEL I F2717

**SIZE** I 50-21-145









MODEL I F2718

**SIZE** I 55-16-148



C5 clear





C3 grey



MODEL I F2719

**SIZE** I 47-22-150











MODEL I F2720

**SIZE** I 48-22-150











MODEL I F2721

**SIZE** I 57-16-150







MODEL I F2722

**SIZE** I 47-24-140









MODEL I F2723

**SIZE** I 53-20-145











MODEL I F2725

**SIZE** I 44-23-148











MODEL I F2727

**SIZE** I 54-20-145







MODEL I F2728

**SIZE** I 48-24-158











MODEL I F2729

**SIZE** I 47-24-145









MODEL I F2731

**SIZE** I 51-19-150













#### **ACETATE**







col.5 black/green





## ACETATE

#### MODEL: F2732

#### SIZE: 52-18-145











# ACETATE

#### MODEL: F2732

#### SIZE: 52-18-145









MODEL I F2733