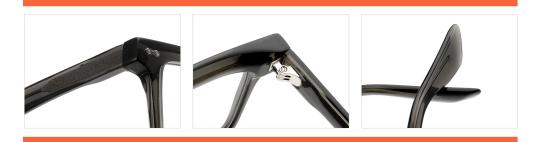

# ACETATE

#### MODEL: F2732

#### SIZE: 52-18-145

MODEL I F2733

**SIZE** I 56-20-150

MODEL I F2735

**SIZE** I 49-23-150

MODEL I F2736

SIZE | 53-23-148

MODEL I F2736