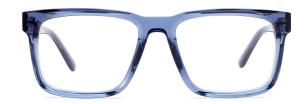

** I 49-22-145









MODEL I F2717

**SIZE** I 50-21-145









MODEL I F2718

**SIZE** I 55-16-148



C5 clear





C3 grey



MODEL I F2719

**SIZE** I 47-22-150











MODEL I F2720

**SIZE** I 48-22-150











MODEL I F2721

**SIZE** I 57-16-150







MODEL I F2722

**SIZE** I 47-24-140









MODEL I F2723

**SIZE** I 53-20-145











MODEL I F2725

**SIZE** I 44-23-148











MODEL I F2727

**SIZE** I 54-20-145







MODEL I F2728

**SIZE** I 48-24-158











MODEL I F2729

**SIZE** I 47-24-145









MODEL I F2731

**SIZE** I 51-19-150













#### **ACETATE**







col.5 black/green





## ACETATE

#### MODEL: F2732

#### SIZE: 52-18-145











# ACETATE

#### MODEL: F2732

#### SIZE: 52-18-145









MODEL I F2733

**SIZE** I 56-20-150











MODEL I F2735

**SIZE** I 49-23-150











MODEL I F2736

SIZE | 53-23-148













MODEL I F2736

SIZE | 53-23-148













C17 black/light brown

MODEL I F2736

**SIZE** I 53-23-148











MODEL I F2737

**SIZE** I 47-24-150











MODEL I F2738

**SIZE** I 52-21-150



















MODEL I F2739

**SIZE** I 53-17-145









MODEL I F2750

**SIZE** I 55-17-145







MODEL I F2751

**SIZE** I 54-18-150











MODEL I F2753

**SIZE** I 51-22-148









MODEL I F2755

**SIZE** I 54-20-150



















MODEL I F2756

**SIZE** I 55-16-148









MODEL I F2757

**SIZE** I 52-21-145









MODEL I F2758

**SIZE** I 46-26-150











MODEL I F2759

**SIZE** I 50-21-150











MODEL I F2809

**SIZE** I 53-22-145







MODEL I F2810

**SI