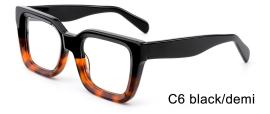

MODEL I F2803

**SIZE** I 53-20-150

C5 brown

C3 demi

MODEL I F2805

**SIZE** I 53-19-150

C5 black demi

C3 brown