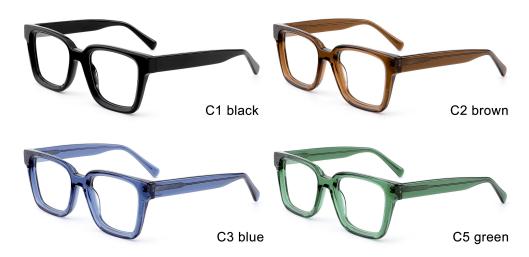

MODEL I F2729

**SIZE** I 47-24-145









MODEL I F2731

**SIZE** I 51-19-150













#### **ACETATE**







col.5 black/green





## ACETATE

#### MODEL: F2732

#### SIZE: 52-18-145











# ACETATE

#### MODEL: F2732

#### SIZE: 52-18-145









MODEL I F2733

**SIZE** I 56-20-150











MODEL I F2735

**SIZE** I 49-23-150











MODEL I F2736

SIZE | 53-23-148













MODEL I F2736

SIZE | 53-23-148













C17 black/light brown

MODEL I F2736

**SIZE** I 53-23-148











MODEL I F2737

**SIZE** I 47-24-150











MODEL I F2738

**SIZE** I 52-21-150



















MODEL I F2739

**SIZE** I 53-17-145









MODEL I F2750

**SIZE** I 55-17-145







MODEL I F2751

**SIZE** I 54-18-150











MODEL I F2753

**SIZE** I 51-22-148









MODEL I F2755

**SIZE** I 54-20-150



















MODEL I F2756

**SIZE** I 55-16-148









MODEL I F2757

**SIZE** I 52-21-145









MODEL I F2758

**SIZE** I 46-26-150











MODEL I F2759

**SIZE** I 50-21-150











MODEL I F2809

**SIZE** I 53-22-145







MODEL I F2810

**SIZE** I 47-23-145







MODEL I F2811

**SIZE** I 49-24-150







MODEL I F2812

**SIZE** I 50-20-145







MODEL I F2813

**SIZE** I 46-24-145







MODEL I F2815

**SIZE** I 55-18-145







MODEL I F2816

**SIZE** I 54-19-150







MODEL I F2817

**SIZE** I 55-21-150







MODEL I F2818

**SIZE** I 51-19-150







MODEL I F2801

**SIZE** I 53-18-140















MODEL I F2802

**SIZE** I 52-17-140









MODEL I F2803

**SIZE** I 53-20-150



C5 brown





C3 demi



MODEL I F2