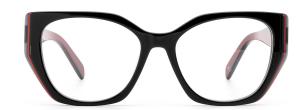

## Adults Optical Glasses (Acetate #F27, #F28 series) www.HEAPPY.com

#### **NEW STYLE**

MODEL I F2777

**SIZE** I 52-19-145











MODEL I F2771

**SIZE** I 55-18-145









MODEL I F2776

**SIZE** I 57-17-145









MODEL I F2773

**SIZE** I 53-19-145







MODEL I F2770

**SIZE** I 52-17-140



C7 green





C6 brown

MODEL I F2778

**SIZE** I 54-17-145











MODEL I F2779

**SIZE** I 52-17-140



C5 grey/blue





C3 pink



MODEL I F2700

**SIZE** I 54-24-145







MODEL I F2701

**SIZE** I 52-21-150









MODEL I F2702

**SIZE** I 49-21-148







MODEL I F2713

**SIZE** I 53-22-145







MODEL I F2715

**SIZE** I 49-22-145









MODEL I F2717

**SIZE** I 50-21-145









MODEL I F2718

**SIZE** I 55-16-148



C5 clear





C3 grey



MODEL I F2719

**SIZE** I 47-22-150











MODEL I F2720

**SIZE** I 48-22-150











MODEL I F2721

**SIZE** I 57-16-150







MODEL I F2722

**SIZE** I 47-24-140









MODEL I F2723

**SIZE** I 53-20-145











MODEL I F2725

**SIZE** I 44-23-148











MODEL I F2727

**SIZE** I 54-20-145







MODEL I F2728

**SIZE** I 48-24-158











MODEL I F2729

**SIZE** I 47