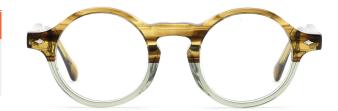

**SIZE** I 53-19-145







MODEL I F2770

**SIZE** I 52-17-140



C7 green





C6 brown

MODEL I F2778

**SIZE** I 54-17-145











MODEL I F2779

**SIZE** I 52-17-140



C5 grey/blue





C3 pink



MODEL I F2700

**SIZE** I 54-24-145







MODEL I F2701

**SIZE** I 52-21-150









MODEL I F2702

**SIZE** I 49-21-148







MODEL I F2713

**SIZE** I 53-22-145







MODEL I F2715

**SIZE** I 49-22-145









MODEL I F2717

**SIZE** I 50-21-145









MODEL I F2718

**SIZE** I 55-16-148



C5 clear





C3 grey



MODEL I F2719

**SIZE** I 47-22-150











MODEL I F2720

**SIZE** I 48-22-150











MODEL I F2721

**SIZE** I 57-16-150







MODEL I F2722

**SIZE** I 47-24-140









MODEL I F2723

**SIZE** I 53-20-145











MODEL I F2725

**SIZE** I 44-23-148











MODEL I F2727

**SIZE** I 54-20-145







MODEL I F2728

**SIZE** I 48-24-158











MODEL I F2729

**SIZE** I 47-24-145









MODEL I F2731

**SIZE** I 51-19-150













#### **ACETATE**







col.5 black/green





## ACETATE

#### MODEL: F2732

#### SIZE: 52-18-145











# ACETATE

#### MODEL: F2732

#### SIZE: 52-18-145









MODEL I F2733

**SIZE** I 56-20-150











MODEL I F2735

**SIZE** I 49-23-150











MODEL I F2736

SIZE | 53-23-148













MODEL I F2736

SIZE | 53-23-148













C17 black/light brown

MODEL I F2736

**SIZE** I 53-23-148











MODEL I F2737

**SIZE** I 47-24-150











MODEL I F2738

**SIZE** I 52-21-150



















MODEL I F2739

**SIZE** I 53-17-145









MODEL I F2750

**SIZE** I 55-17-145