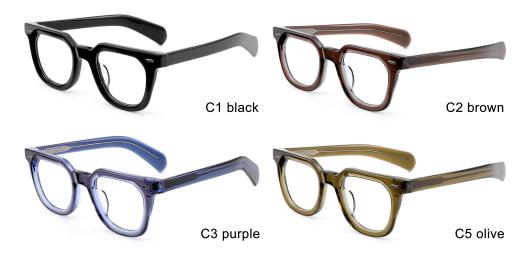

EL I F2779

**SIZE** I 52-17-140



C5 grey/blue





C3 pink



MODEL I F2700

**SIZE** I 54-24-145







MODEL I F2701

**SIZE** I 52-21-150









MODEL I F2702

**SIZE** I 49-21-148







MODEL I F2713

**SIZE** I 53-22-145







MODEL I F2715

**SIZE** I 49-22-145









MODEL I F2717

**SIZE** I 50-21-145









MODEL I F2718

**SIZE** I 55-16-148



C5 clear





C3 grey



MODEL I F2719

**SIZE** I 47-22-150











MODEL I F2720

**SIZE** I 48-22-150











MODEL I F2721

**SIZE** I 57-16-150







MODEL I F2722

**SIZE** I 47-24-140









MODEL I F2723

**SIZE** I 53-20-145











MODEL I F2725

**SIZE** I 44-23-148











MODEL I F2727

**SIZE** I 54-20-145







MODEL I F2728

**SIZE** I 48-24-158











MODEL I F2729

**SIZE** I 47-24-145









MODEL I F2731

**SIZE** I 51-19-150













#### **ACETATE**







col.5 black/green





## ACETATE

#### MODEL: F2732

#### SIZE: 52-18-145











# ACETATE

#### MODEL: F2732

#### SIZE: 52-18-145









MODEL I F2733

**SIZE** I 56-20-150











MODEL I F2735

**SIZE** I 49-23-150











MODEL I F2736

SIZE | 53-23-148













MODEL I F2736

SIZE | 53-23-148













C17 black/light brown

MODEL I F2736

**SIZE** I 53-23-148











MODEL I F2737

**SIZE** I 47-24-150











MODEL I F2738

**SIZE** I 52-21-150



















MODEL I F2739

**SIZE** I 53-17-145









MODEL I F2750

**SIZE** I 55-17-145







MODEL I F2751

**SIZE** I 54-18-150











MODEL I F2753

**SIZE** I 51-22-148









MODEL I F2755

**SIZE** I 54-20-150