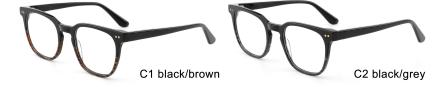

55-16-148



C5 clear





C3 grey



MODEL I F2719

**SIZE** I 47-22-150











MODEL I F2720

**SIZE** I 48-22-150











MODEL I F2721

**SIZE** I 57-16-150







MODEL I F2722

**SIZE** I 47-24-140









MODEL I F2723

**SIZE** I 53-20-145











MODEL I F2725

**SIZE** I 44-23-148











MODEL I F2727

**SIZE** I 54-20-145







MODEL I F2728

**SIZE** I 48-24-158











MODEL I F2729

**SIZE** I 47-24-145









MODEL I F2731

**SIZE** I 51-19-150













#### **ACETATE**







col.5 black/green





## ACETATE

#### MODEL: F2732

#### SIZE: 52-18-145











# ACETATE

#### MODEL: F2732

#### SIZE: 52-18-145









MODEL I F2733

**SIZE** I 56-20-150











MODEL I F2735

**SIZE** I 49-23-150











MODEL I F2736

SIZE | 53-23-148













MODEL I F2736

SIZE | 53-23-148













C17 black/light brown

MODEL I F2736

**SIZE** I 53-23-148











MODEL I F2737

**SIZE** I 47-24-150











MODEL I F2738

**SIZE** I 52-21-150



















MODEL I F2739

**SIZE** I 53-17-145









MODEL I F2750

**SIZE** I 55-17-145







MODEL I F2751

**SIZE** I 54-18-150











MODEL I F2753

**SIZE** I 51-22-148









MODEL I F2755

**SIZE** I 54-20-150



















MODEL I F2756

**SIZE** I 55-16-148









MODEL I F2757

**SIZE** I 52-21-145









MODEL I F2758

**SIZE** I 46-26-150











MODEL I F2759

**SIZE** I 50-21-150











MODEL I F2809

**SIZE** I 53-22-145







MODEL I F2810

**SIZE** I 47-23-145







MODEL I F2811

**SIZE** I 49-24-150







MODEL I F2812

**SIZE** I 5