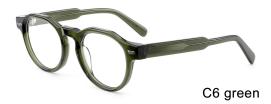

sses (Acetate #F27, #F28 series) www.HEAPPY.com

#### **NEW STYLE**

MODEL I F2777

**SIZE** I 52-19-145











MODEL I F2771

**SIZE** I 55-18-145









MODEL I F2776

**SIZE** I 57-17-145









MODEL I F2773

**SIZE** I 53-19-145







MODEL I F2770

**SIZE** I 52-17-140



C7 green





C6 brown

MODEL I F2778

**SIZE** I 54-17-145











MODEL I F2779

**SIZE** I 52-17-140



C5 grey/blue





C3 pink



MODEL I F2700

**SIZE** I 54-24-145







MODEL I F2701

**SIZE** I 52-21-150









MODEL I F2702

**SIZE** I 49-21-148







MODEL I F2713

**SIZE** I 53-22-145







MODEL I F2715

**SIZE** I 49-22-145









MODEL I F2717

**SIZE** I 50-21-145









MODEL I F2718

**SIZE** I 55-16-148



C5 clear





C3 grey



MODEL I F2719

**SIZE** I 47-22-150











MODEL I F2720

**SIZE** I 48-22-150











MODEL I F2721

**SIZE** I 57-16-150







MODEL I F2722

**SIZE** I 47-24-140









MODEL I F2723

**SIZE** I 53-20-145











MODEL I F2725

**SIZE** I 44-23-148











MODEL I F2727

**SIZE** I 54-20-145







MODEL I F2728

**SIZE** I 48-24-158











MODEL I F2729

**SIZE** I 47-24-145









MODEL I F2731

**SIZE** I 51-19-150













#### **ACETATE**







col.5 black/green





## ACETATE

#### MODEL: F2732

#### SIZE: 52-18-145











# ACETATE

#### MODEL: F2732

#### SIZE: 52-18-145









MODEL I F2733

**SIZE** I 56-20-150











MODEL I F2735

**SIZE** I 49-23-150











MODEL I F2736

SIZE | 53-23-148













MODEL I F2736

SIZE | 53-23-148













C17 black/light brown

MODEL I