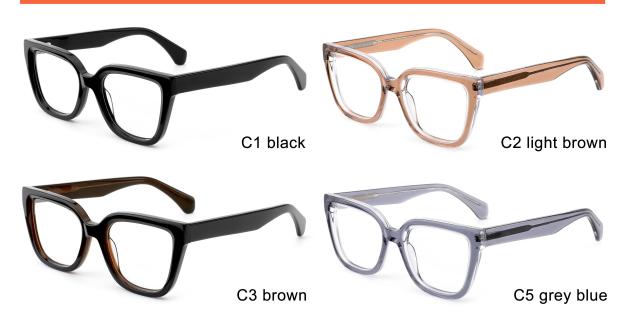

**SIZE** I 53-19-145

MODEL I F2770

**SIZE** I 52-17-140

C7 green

C6 brown

MODEL I F2778

**SIZE** I 54-17-145

MODEL I F2779

**SIZE** I 52-17-140

C5 grey/blue

C3 pink

MODEL I F2700

**SIZE** I 54-24-145

MODEL I F2701

**SIZE** I 52-21-150

MODEL I F2702