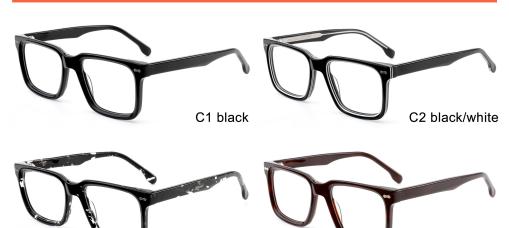

IZE** I 51-22-148









MODEL I F2755

**SIZE** I 54-20-150



















MODEL I F2756

**SIZE** I 55-16-148









MODEL I F2757

**SIZE** I 52-21-145









MODEL I F2758

**SIZE** I 46-26-150











MODEL I F2759

**SIZE** I 50-21-150











MODEL I F2809

**SIZE** I 53-22-145







MODEL I F2810

**SIZE** I 47-23-145







MODEL I F2811

**SIZE** I 49-24-150







MODEL I F2812

**SIZE** I 50-20-145







MODEL I F2813

**SIZE** I 46-24-145







MODEL I F2815

**SIZE** I 55-18-145







MODEL I F2816

**SIZE** I 54-19-150







MODEL I F2817

**SIZE** I 55-21-150







MODEL I F2818

**SIZE** I 51-19-150







MODEL I F2801

**SIZE** I 53-18-140















MODEL I F2802

**SIZE** I 52-17-140









MODEL I F2803

**SIZE** I 53-20-150



C5 brown





C3 demi



MODEL I F2805

**SIZE** I 53-19-150



C5 black demi





C3 brown



MODEL I F2806

**SIZE** I 54-18-145



C5 blue





C3 demi blue



MODEL I F2808

**SIZE** I 52-23-145