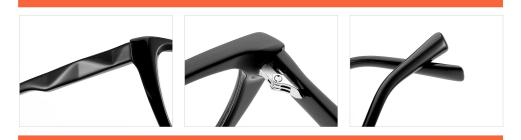

## Adults Optical Glasses (Acetate #F27, #F28 series) www.HEAPPY.com

#### **NEW STYLE**

MODEL I F2777

**SIZE** I 52-19-145











MODEL I F2771

**SIZE** I 55-18-145









MODEL I F2776

**SIZE** I 57-17-145









MODEL I F2773

**SIZE** I 53-19-145







MODEL I F2770

**SIZE** I 52-17-140



C7 green





C6 brown

MODEL I F2778

**SIZE** I 54-17-145











MODEL I F2779

**SIZE** I 52-17-140



C5 grey/blue





C3 pink



MODEL I F2700

**SIZE** I 54-24-145







MODEL I F2701

**SIZE** I 52-21-150









MODEL I F2702

**SIZE** I 49-21-148







MODEL I F2713

**SIZE** I 53-22-145







MODEL I F2715

**SIZE** I 49-22-145









MODEL I F2717

**SIZE** I 50-21-145









MODEL I F2718

**SIZE** I 55-16-148



C5 clear





C3 grey



MODEL I F2719

**SIZE** I 47-22-150











MODEL I F2720

**SIZE** I 48-22-150











MODEL I F2721

**SIZE** I 57-16-150







MODEL I F2722

**SIZE** I 47-24-140









MODEL I F2723

**SIZE** I 53-20-145











MODEL I F2725

**SIZE** I 44-23-148











MODEL I F2727

**SIZE** I 54-20-145







MODEL I F2728

**SIZE**