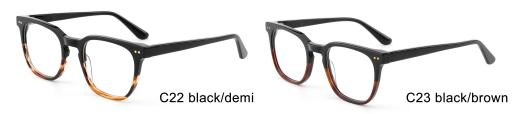

#### SIZE: 52-18-145

MODEL I F2733

**SIZE** I 56-20-150

MODEL I F2735

**SIZE** I 49-23-150

MODEL I F2736

SIZE | 53-23-148

MODEL I F2736

SIZE | 53-23-148

C17 black/light brown

MODEL I F2736

**SIZE** I 53-23-148

MODEL I F2737

**SIZE** I 47-24-150

MODEL I F2738

**SIZE** I 52-21-150