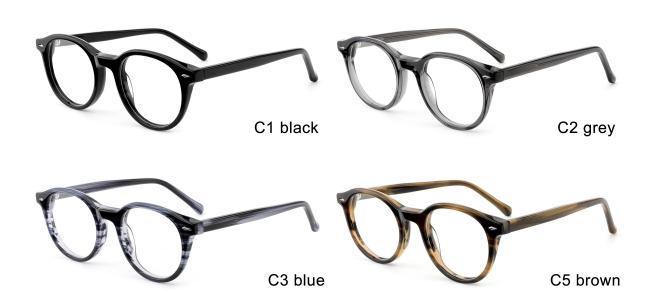

#### **NEW STYLE**

MODEL I F2777

**SIZE** I 52-19-145

MODEL I F2771

**SIZE** I 55-18-145

MODEL I F2776

**SIZE** I 57-17-145

MODEL I F2773