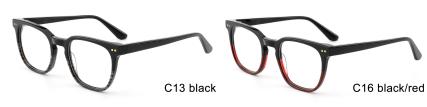

#### SIZE: 52-18-145

MODEL I F2733

**SIZE** I 56-20-150

MODEL I F2735

**SIZE** I 49-23-150

MODEL I F2736

SIZE | 53-23-148

MODEL I F2736

SIZE | 53-23-148

C17 black/light brown

MODEL I F2736

**SIZE** I 53-23-148

MODEL I F2737

**SIZE** I 47-24-150

MODEL I F2738

**SIZE** I 52-21-150