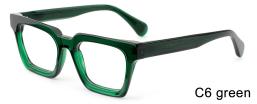

F2731

**SIZE** I 51-19-150













#### **ACETATE**







col.5 black/green





## ACETATE

#### MODEL: F2732

#### SIZE: 52-18-145











# ACETATE

#### MODEL: F2732

#### SIZE: 52-18-145









MODEL I F2733

**SIZE** I 56-20-150











MODEL I F2735

**SIZE** I 49-23-150











MODEL I F2736

SIZE | 53-23-148













MODEL I F2736

SIZE | 53-23-148













C17 black/light brown

MODEL I F2736

**SIZE** I 53-23-148











MODEL I F2737

**SIZE** I 47-24-150











MODEL I F2738

**SIZE** I 52-21-150



















MODEL I F2739

**SIZE** I 53-17-145









MODEL I F2750

**SIZE** I 55-17-145







MODEL I F2751

**SIZE** I 54-18-150











MODEL I F2753

**SIZE** I 51-22-148









MODEL I F2755

**SIZE** I 54-20-150



















MODEL I F2756

**SIZE** I 55-16-148









MODEL I F2757

**SIZE** I 52-21-145









MODEL I F2758

**SIZE** I 46-26-150











MODEL I F2759

**SIZE** I 50-21-150











MODEL I F2809

**SIZE** I 53-22-145







MODEL I F2810

**SIZE** I 47-23-145







MODEL I F2811

**SIZE** I 49-24-150







MODEL I F2812

**SIZE** I 50-20-145







MODEL I F2813

**SIZE** I 46-24-145







MODEL I F2815

**SIZE** I 55-18-145







MODEL I F2816

**SIZE** I 54-19-150







MODEL I F2817

**SIZE** I 55-21-150







MODEL I F2818

**SIZE** I 51-19-150







MODEL I F2801

**SIZE** I 53-18-140















MODEL I F2802

**SIZE** I 52-17-140









MODEL I F2803

**SIZE** I 53-20-150



C5 brown





C3 demi



MODEL I F2805

**SIZE** I 53-19-150



C5 black demi





C3 brown