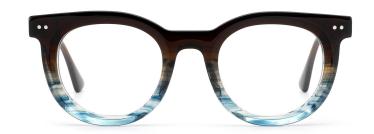

# ACETATE

#### MODEL: F2732

#### SIZE: 52-18-145

MODEL I F2733

**SIZE** I 56-20-150

MODEL I F2735

**SIZE** I 49-23-150

MODEL I F2736

SIZE | 53-23-148

MODEL I F2736