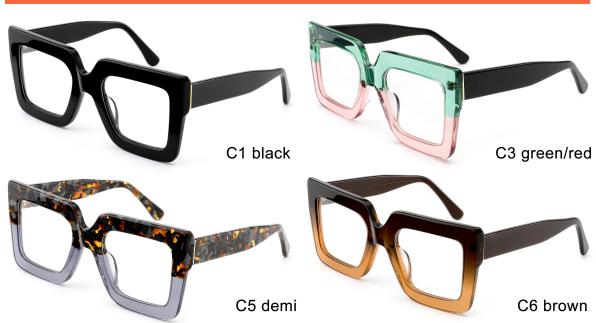

#### **NEW STYLE**

MODEL I F2777

**SIZE** I 52-19-145

MODEL I F2771

**SIZE** I 55-18-145

MODEL I F2776

**SIZE** I 57-17-145

MODEL I F2773

**SIZE** I 53-19-145

MODEL I F2770

**SIZE** I 52-17-140

C7 green

C6 brown

MODEL I F2778

**SIZE** I 54-17-145

MODEL I F2779