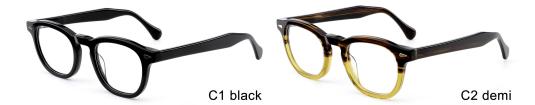

MODEL I F2803

**SIZE** I 53-20-150

C5 brown

C3 demi

MODEL I F2805

**SIZE** I 53-19-150

C5 black demi

C3 brown