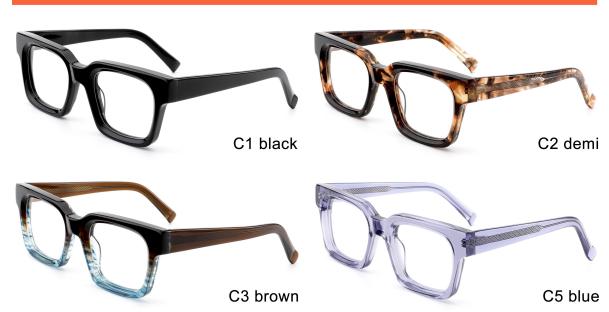

E** I 46-26-150











MODEL I F2759

**SIZE** I 50-21-150











MODEL I F2809

**SIZE** I 53-22-145







MODEL I F2810

**SIZE** I 47-23-145







MODEL I F2811

**SIZE** I 49-24-150







MODEL I F2812

**SIZE** I 50-20-145







MODEL I F2813

**SIZE** I 46-24-145







MODEL I F2815

**SIZE** I 55-18-145







MODEL I F2816

**SIZE** I 54-19-150







MODEL I F2817

**SIZE** I 55-21-150







MODEL I F2818

**SIZE** I 51-19-150







MODEL I F2801

**SIZE** I 53-18-140















MODEL I F2802

**SIZE** I 52-17-140









MODEL I F2803

**SIZE** I 53-20-150



C5 brown





C3 demi



MODEL I F2805

**SIZE** I 53-19-150



C5 black demi





C3 brown



MODEL I F2806

**SIZE** I 54-18-145



C5 blue





C3 demi blue



MODEL I F2808

**SIZE** I 52-23-145