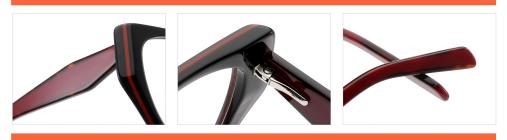

## Adults Optical Glasses (Acetate #F27, #F28 series) www.HEAPPY.com

#### **NEW STYLE**

MODEL I F2777

**SIZE** I 52-19-145











MODEL I F2771

**SIZE** I 55-18-145









MODEL I F2776

**SIZE** I 57-17-145









MODEL I F2773

**SIZE** I 53-19-145







MODEL I F2770

**SIZE** I 52-17-140



C7 green





C6 brown

MODEL I F2778

**SIZE** I 54-17-145











MODEL I F2779

**SIZE** I 52-17-140



C5 grey/blue





C3 pink



MODEL I F2700

**SIZE** I 54-24-145







MODEL I F2701

**SIZE** I 52-21-150









MODEL I F2702

**SIZE** I 49-21-148







MODEL I F2713

**SIZE** I 53-22-145







MODEL I F2715

**SIZE** I 49-22-145









MODEL I F2717

**SIZE** I 50-21-145









MODEL I F2718

**SIZE** I 55-16-148



C5 clear





C3 grey



MODEL I F2719

**SIZE** I 47-22-150











MODEL I F2720

**SIZE** I 48-22-150











MODEL I F2721

**SIZE** I 57-16-150







MODEL I F2722

**SIZE** I 47-24-140









MODEL I F2723

**SIZE** I 53-20-145











MODEL I F2725

**SIZE** I 44-23-148











MODEL I F2727

**SIZE** I 54-20-145







MODEL I F2728

**SIZE** I 48-24-158











MODEL I F2729

**SIZE** I 47-2