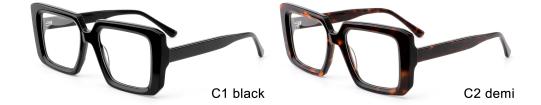

# ACETATE

#### MODEL: F2732

#### SIZE: 52-18-145

MODEL I F2733

**SIZE** I 56-20-150

MODEL I F2735

**SIZE** I 49-23-150

MODEL I F2736

SIZE | 53-23-148

MODEL I F2736