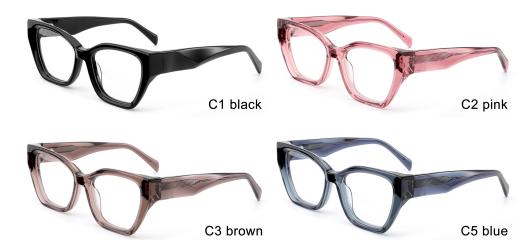

**SIZE** I 52-17-140

C5 grey/blue

C3 pink

MODEL I F2700

**SIZE** I 54-24-145

MODEL I F2701

**SIZE** I 52-21-150

MODEL I F2702