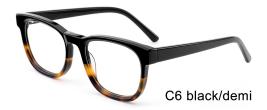

SIZE | 53-23-148

C17 black/light brown

MODEL I F2736

**SIZE** I 53-23-148

MODEL I F2737

**SIZE** I 47-24-150

MODEL I F2738

**SIZE** I 52-21-150