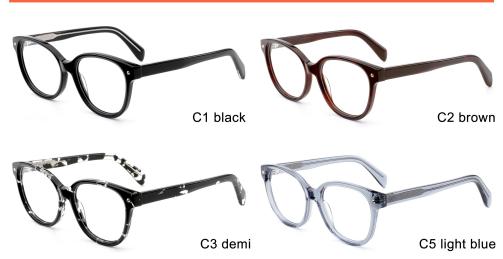

MODEL I F2803

**SIZE** I 53-20-150

C5 brown

C3 demi

MODEL I F2805

**SIZE** I 53-19-150

C5 black demi

C3 brown

MODEL I F2806

**SIZE** I 54-18-145

C5 blue

C3 demi blue

MODEL I F2808

**SIZE** I 52-23-145