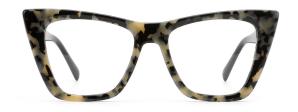

C3 pink



MODEL I F2700

**SIZE** I 54-24-145







MODEL I F2701

**SIZE** I 52-21-150









MODEL I F2702

**SIZE** I 49-21-148







MODEL I F2713

**SIZE** I 53-22-145







MODEL I F2715

**SIZE** I 49-22-145









MODEL I F2717

**SIZE** I 50-21-145









MODEL I F2718

**SIZE** I 55-16-148



C5 clear





C3 grey



MODEL I F2719

**SIZE** I 47-22-150











MODEL I F2720

**SIZE** I 48-22-150











MODEL I F2721

**SIZE** I 57-16-150







MODEL I F2722

**SIZE** I 47-24-140









MODEL I F2723

**SIZE** I 53-20-145











MODEL I F2725

**SIZE** I 44-23-148











MODEL I F2727

**SIZE** I 54-20-145







MODEL I F2728

**SIZE** I 48-24-158











MODEL I F2729

**SIZE** I 47-24-145









MODEL I F2731

**SIZE** I 51-19-150













#### **ACETATE**







col.5 black/green





## ACETATE

#### MODEL: F2732

#### SIZE: 52-18-145











# ACETATE

#### MODEL: F2732

#### SIZE: 52-18-145









MODEL I F2733

**SIZE** I 56-20-150











MODEL I F2735

**SIZE** I 49-23-150











MODEL I F2736

SIZE | 53-23-148













MODEL I F2736

SIZE | 53-23-148













C17 black/light brown

MODEL I F2736

**SIZE** I 53-23-148











MODEL I F2737

**SIZE** I 47-24-150











MODEL I F2738

**SIZE** I 52-21-150



















MODEL I F2739

**SIZE** I 53-17-145









MODEL I F2750

**SIZE** I 55-17-145







MODEL I F2751

**SIZE** I 54-18-150











MODEL I F2753

**SIZE** I 51-22-148









MODEL I F2755

**SIZE** I 54-20-150



















MODEL I F2756

**SIZE** I 55-16-148