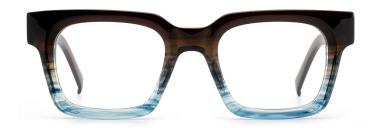

*SIZE** I 46-26-150











MODEL I F2759

**SIZE** I 50-21-150











MODEL I F2809

**SIZE** I 53-22-145







MODEL I F2810

**SIZE** I 47-23-145







MODEL I F2811

**SIZE** I 49-24-150







MODEL I F2812

**SIZE** I 50-20-145







MODEL I F2813

**SIZE** I 46-24-145







MODEL I F2815

**SIZE** I 55-18-145







MODEL I F2816

**SIZE** I 54-19-150







MODEL I F2817

**SIZE** I 55-21-150







MODEL I F2818

**SIZE** I 51-19-150







MODEL I F2801

**SIZE** I 53-18-140















MODEL I F2802

**SIZE** I 52-17-140









MODEL I F2803

**SIZE** I 53-20-150



C5 brown





C3 demi



MODEL I F2805

**SIZE** I 53-19-150



C5 black demi





C3 brown



MODEL I F2806

**SIZE** I 54-18-145



C5 blue





C3 demi blue



MODEL I F2808

**SIZE** I 52-23-145