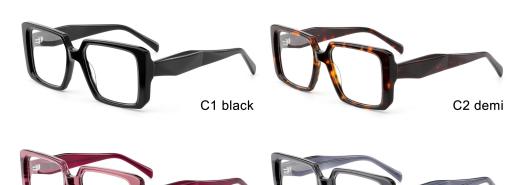

#### **NEW STYLE**

MODEL I F2777

**SIZE** I 52-19-145

MODEL I F2771

**SIZE** I 55-18-145

MODEL I F2776

**SIZE** I 57-17-145

MODEL I F2773

**SIZE** I 53-19-145

MODEL I F2770

**SIZE** I 52-17-140

C7 green

C6 brown

MODEL I F2778

**SIZE** I 54-17-145

MODEL I F2779