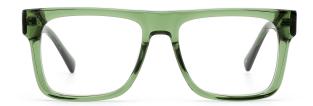

#### **ACETATE**







col.5 black/green





## ACETATE

#### MODEL: F2732

#### SIZE: 52-18-145











# ACETATE

#### MODEL: F2732

#### SIZE: 52-18-145









MODEL I F2733

**SIZE** I 56-20-150











MODEL I F2735

**SIZE** I 49-23-150











MODEL I F2736

SIZE | 53-23-148













MODEL I F2736

SIZE | 53-23-148













C17 black/light brown

MODEL I F2736

**SIZE** I 53-23-148











MODEL I F2737

**SIZE** I 47-24-150











MODEL I F2738

**SIZE** I 52-21-150



















MODEL I F2739

**SIZE** I 53-17-145









MODEL I F2750

**SIZE** I 55-17-145







MODEL I F2751

**SIZE** I 54-18-150











MODEL I F2753

**SIZE** I 51-22-148









MODEL I F2755

**SIZE** I 54-20-150



















MODEL I F2756

**SIZE** I 55-16-148









MODEL I F2757

**SIZE** I 52-21-145









MODEL I F2758

**SIZE** I 46-26-150











MODEL I F2759

**SIZE** I 50-21-150











MODEL I F2809

**SIZE** I 53-22-145







MODEL I F2810

**SIZE** I 47-23-145







MODEL I F2811

**SIZE** I 49-24-150







MODEL I F2812

**SIZE** I 50-20-145







MODEL I F2813

**SIZE** I 46-24-145







MODEL I F2815

**SIZE** I 55-18-145







MODEL I F2816

**SIZE** I 54-19-150







MODEL I F2817

**SIZE** I 55-21-150







MODEL I F2818

**SIZE** I 51-19-150







MODEL I F2801

**SIZE** I 53-18-140















MODEL I F2802

**SIZE** I 52-17-140









MODEL I F2803

**SIZE** I 53-20-150



C5 brown





C3 demi



MODEL I F2805

**SIZE** I 53-19-150



C5 black demi





C3 brown



MODEL I F2806

**SIZE** I 54-18-145