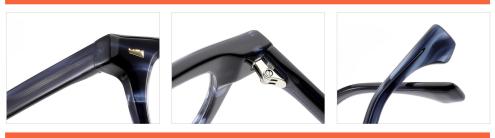

## Adults Optical Glasses (Acetate #F27, #F28 series) www.HEAPPY.com

#### **NEW STYLE**

MODEL I F2777

**SIZE** I 52-19-145











MODEL I F2771

**SIZE** I 55-18-145









MODEL I F2776

**SIZE** I 57-17-145









MODEL I F2773

**SIZE** I 53-19-145







MODEL I F2770

**SIZE** I 52-17-140



C7 green





C6 brown

MODEL I F2778

**SIZE** I 54-17-145











MODEL I F2779

**SIZE** I 52-17-140



C5 grey/blue





C3 pink



MODEL I F2700

**SIZE** I 54-24-145







MODEL I F2701

**SIZE** I 52-21-150









MODEL I F2702

**SIZE** I 49-21-148







MODEL I F2713

**SIZE** I 53-22-145







MODEL I F2715

**SIZE** I 49-22-145









MODEL I F2717

**SIZE** I 50-21-145









MODEL I F2718

**SIZE** I 55-16-148



C5 clear





C3 grey



MODEL I F2719

**SIZE** I 47-22-150











MODEL I F2720

**SIZE** I 48-22-150











MODEL I F2721

**SIZE** I 57-16-150







MODEL I F2722

**SIZE** I 47-24-140









MODEL I F2723

**SIZE** I 53-20-145











MODEL I F2725

**SIZE** I 44-23-148











MODEL I F2727

**SIZE** I 54-20-145







MODEL I F2728

**SIZE** I 48-24-158











MODEL I F2729

**SIZE** I 47-24-145









MODEL I F2731

**SIZE** I 51-19-150













#### **ACETATE**







col.5 black/green





## ACETATE

#### MODEL: F2732

#### SIZE: 52-18-145











# ACETATE

#### MODEL: F2732

#### SIZE: 52-18-145









MODEL I F2733

**SIZE** I 56-20-150











MODEL I