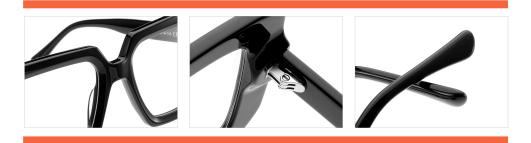

# ACETATE

#### MODEL: F2732

#### SIZE: 52-18-145

MODEL I F2733

**SIZE** I 56-20-150

MODEL I F2735

**SIZE** I 49-23-150

MODEL I F2736

SIZE | 53-23-148

MODEL I F2736