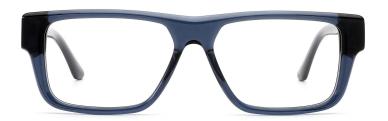

MODEL I F2806

**SIZE** I 54-18-145

C5 blue

C3 demi blue

MODEL I F2808

**SIZE** I 52-23-145