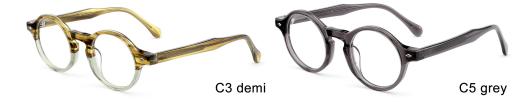

** I 53-19-145







MODEL I F2770

**SIZE** I 52-17-140



C7 green





C6 brown

MODEL I F2778

**SIZE** I 54-17-145











MODEL I F2779

**SIZE** I 52-17-140



C5 grey/blue





C3 pink



MODEL I F2700

**SIZE** I 54-24-145







MODEL I F2701

**SIZE** I 52-21-150









MODEL I F2702

**SIZE** I 49-21-148







MODEL I F2713

**SIZE** I 53-22-145







MODEL I F2715

**SIZE** I 49-22-145









MODEL I F2717

**SIZE** I 50-21-145









MODEL I F2718

**SIZE** I 55-16-148



C5 clear





C3 grey



MODEL I F2719

**SIZE** I 47-22-150











MODEL I F2720

**SIZE** I 48-22-150











MODEL I F2721

**SIZE** I 57-16-150







MODEL I F2722

**SIZE** I 47-24-140









MODEL I F2723

**SIZE** I 53-20-145











MODEL I F2725

**SIZE** I 44-23-148











MODEL I F2727

**SIZE** I 54-20-145







MODEL I F2728

**SIZE** I 48-24-158











MODEL I F2729

**SIZE** I 47-24-145









MODEL I F2731

**SIZE** I 51-19-150













#### **ACETATE**







col.5 black/green





## ACETATE

#### MODEL: F2732

#### SIZE: 52-18-145











# ACETATE

#### MODEL: F2732

#### SIZE: 52-18-145









MODEL I F2733

**SIZE** I 56-20-150











MODEL I F2735

**SIZE** I 49-23-150











MODEL I F2736

SIZE | 53-23-148













MODEL I F2736

SIZE | 53-23-148













C17 black/light brown

MODEL I F2736

**SIZE** I 53-23-148











MODEL I F2737

**SIZE** I 47-24-150











MODEL I F2738

**SIZE** I 52-21-150



















MODEL I F2739

**SIZE** I 53-17-145









MODEL I F2750

**SIZE** I 55-17-145