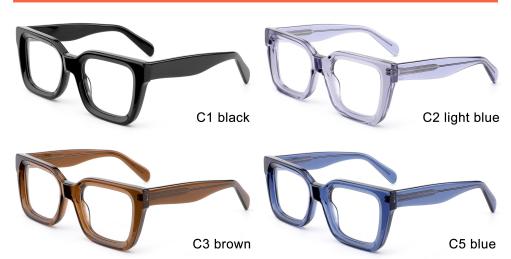

**SIZE** I 52-17-140

C5 grey/blue

C3 pink

MODEL I F2700

**SIZE** I 54-24-145

MODEL I F2701

**SIZE** I 52-21-150

MODEL I F2702