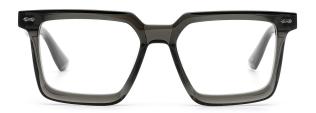

# ACETATE

#### MODEL: F2732

#### SIZE: 52-18-145

MODEL I F2733

**SIZE** I 56-20-150

MODEL I F2735

**SIZE** I 49-23-150

MODEL I F2736

SIZE | 53-23-148

MODEL I F2736