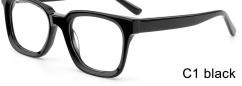

MODEL I F2723

**SIZE** I 53-20-145











MODEL I F2725

**SIZE** I 44-23-148











MODEL I F2727

**SIZE** I 54-20-145







MODEL I F2728

**SIZE** I 48-24-158











MODEL I F2729

**SIZE** I 47-24-145









MODEL I F2731

**SIZE** I 51-19-150













#### **ACETATE**







col.5 black/green





## ACETATE

#### MODEL: F2732

#### SIZE: 52-18-145











# ACETATE

#### MODEL: F2732

#### SIZE: 52-18-145









MODEL I F2733

**SIZE** I 56-20-150











MODEL I F2735

**SIZE** I 49-23-150











MODEL I F2736

SIZE | 53-23-148













MODEL I F2736

SIZE | 53-23-148













C17 black/light brown

MODEL I F2736

**SIZE** I 53-23-148











MODEL I F2737

**SIZE** I 47-24-150











MODEL I F2738

**SIZE** I 52-21-150



















MODEL I F2739

**SIZE** I 53-17-145









MODEL I F2750

**SIZE** I 55-17-145







MODEL I F2751

**SIZE** I 54-18-150











MODEL I F2753

**SIZE** I 51-22-148









MODEL I F2755

**SIZE** I 54-20-150



















MODEL I F2756

**SIZE** I 55-16-148









MODEL I F2757

**SIZE** I 52-21-145









MODEL I F2758

**SIZE** I 46-26-150











MODEL I F2759

**SIZE** I 50-21-150











MODEL I F2809

**SIZE** I 53-22-145







MODEL I F2810

**SIZE** I 47-23-145







MODEL I F2811

**SIZE** I 49-24-150







MODEL I F2812

**SIZE** I 50-20-145







MODEL I F2813

**SIZE** I 46-24-145







MODEL I F2815

**SIZE** I 55-18-145







MODEL I F2816

**SIZE** I 54-19-150







MODEL I F2817

**SIZE** I 55-21-150







MODEL I F2818

**SIZE** I 5