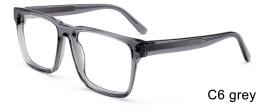

22-145









MODEL I F2717

**SIZE** I 50-21-145









MODEL I F2718

**SIZE** I 55-16-148



C5 clear





C3 grey



MODEL I F2719

**SIZE** I 47-22-150











MODEL I F2720

**SIZE** I 48-22-150











MODEL I F2721

**SIZE** I 57-16-150







MODEL I F2722

**SIZE** I 47-24-140









MODEL I F2723

**SIZE** I 53-20-145











MODEL I F2725

**SIZE** I 44-23-148











MODEL I F2727

**SIZE** I 54-20-145







MODEL I F2728

**SIZE** I 48-24-158











MODEL I F2729

**SIZE** I 47-24-145









MODEL I F2731

**SIZE** I 51-19-150













#### **ACETATE**







col.5 black/green





## ACETATE

#### MODEL: F2732

#### SIZE: 52-18-145











# ACETATE

#### MODEL: F2732

#### SIZE: 52-18-145









MODEL I F2733

**SIZE** I 56-20-150











MODEL I F2735

**SIZE** I 49-23-150











MODEL I F2736

SIZE | 53-23-148













MODEL I F2736

SIZE | 53-23-148













C17 black/light brown

MODEL I F2736

**SIZE** I 53-23-148











MODEL I F2737

**SIZE** I 47-24-150











MODEL I F2738

**SIZE** I 52-21-150



















MODEL I F2739

**SIZE** I 53-17-145









MODEL I F2750

**SIZE** I 55-17-145







MODEL I F2751

**SIZE** I 54-18-150











MODEL I F2753

**SIZE** I 51-22-148









MODEL I F2755

**SIZE** I 54-20-150



















MODEL I F2756

**SIZE** I 55-16-148









MODEL I F2757

**SIZE** I 52-21-145









MODEL I F2758

**SIZE** I 46-26-150











MODEL I F2759

**SIZE** I 50-21-150











MODEL I F2809

**SIZE** I 53-22-145







MODEL I F2810

**SIZE** I 4