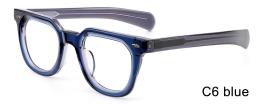

I F2779

**SIZE** I 52-17-140



C5 grey/blue





C3 pink



MODEL I F2700

**SIZE** I 54-24-145







MODEL I F2701

**SIZE** I 52-21-150









MODEL I F2702

**SIZE** I 49-21-148







MODEL I F2713

**SIZE** I 53-22-145







MODEL I F2715

**SIZE** I 49-22-145









MODEL I F2717

**SIZE** I 50-21-145









MODEL I F2718

**SIZE** I 55-16-148



C5 clear





C3 grey



MODEL I F2719

**SIZE** I 47-22-150











MODEL I F2720

**SIZE** I 48-22-150











MODEL I F2721

**SIZE** I 57-16-150







MODEL I F2722

**SIZE** I 47-24-140









MODEL I F2723

**SIZE** I 53-20-145











MODEL I F2725

**SIZE** I 44-23-148











MODEL I F2727

**SIZE** I 54-20-145







MODEL I F2728

**SIZE** I 48-24-158











MODEL I F2729

**SIZE** I 47-24-145









MODEL I F2731

**SIZE** I 51-19-150













#### **ACETATE**







col.5 black/green





## ACETATE

#### MODEL: F2732

#### SIZE: 52-18-145











# ACETATE

#### MODEL: F2732

#### SIZE: 52-18-145









MODEL I F2733

**SIZE** I 56-20-150











MODEL I F2735

**SIZE** I 49-23-150











MODEL I F2736

SIZE | 53-23-148













MODEL I F2736

SIZE | 53-23-148













C17 black/light brown

MODEL I F2736

**SIZE** I 53-23-148











MODEL I F2737

**SIZE** I 47-24-150











MODEL I F2738

**SIZE** I 52-21-150



















MODEL I F2739

**SIZE** I 53-17-145









MODEL I F2750

**SIZE** I 55-17-145







MODEL I F2751

**SIZE** I 54-18-150











MODEL I F2753

**SIZE** I 51-22-148









MODEL I F2755

**SIZE** I 54-20-150