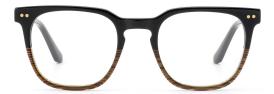

** I 55-16-148



C5 clear





C3 grey



MODEL I F2719

**SIZE** I 47-22-150











MODEL I F2720

**SIZE** I 48-22-150











MODEL I F2721

**SIZE** I 57-16-150







MODEL I F2722

**SIZE** I 47-24-140









MODEL I F2723

**SIZE** I 53-20-145











MODEL I F2725

**SIZE** I 44-23-148











MODEL I F2727

**SIZE** I 54-20-145







MODEL I F2728

**SIZE** I 48-24-158











MODEL I F2729

**SIZE** I 47-24-145









MODEL I F2731

**SIZE** I 51-19-150













#### **ACETATE**







col.5 black/green





## ACETATE

#### MODEL: F2732

#### SIZE: 52-18-145











# ACETATE

#### MODEL: F2732

#### SIZE: 52-18-145









MODEL I F2733

**SIZE** I 56-20-150











MODEL I F2735

**SIZE** I 49-23-150











MODEL I F2736

SIZE | 53-23-148













MODEL I F2736

SIZE | 53-23-148













C17 black/light brown

MODEL I F2736

**SIZE** I 53-23-148











MODEL I F2737

**SIZE** I 47-24-150











MODEL I F2738

**SIZE** I 52-21-150



















MODEL I F2739

**SIZE** I 53-17-145









MODEL I F2750

**SIZE** I 55-17-145







MODEL I F2751

**SIZE** I 54-18-150











MODEL I F2753

**SIZE** I 51-22-148









MODEL I F2755

**SIZE** I 54-20-150



















MODEL I F2756

**SIZE** I 55-16-148









MODEL I F2757

**SIZE** I 52-21-145









MODEL I F2758

**SIZE** I 46-26-150











MODEL I F2759

**SIZE** I 50-21-150











MODEL I F2809

**SIZE** I 53-22-145







MODEL I F2810

**SIZE** I 47-23-145







MODEL I F2811

**SIZE** I 49-24-150







MODEL I F2812

**SIZE**