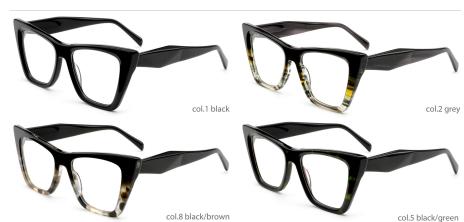

-145







MODEL I F2701

**SIZE** I 52-21-150









MODEL I F2702

**SIZE** I 49-21-148







MODEL I F2713

**SIZE** I 53-22-145







MODEL I F2715

**SIZE** I 49-22-145









MODEL I F2717

**SIZE** I 50-21-145









MODEL I F2718

**SIZE** I 55-16-148



C5 clear





C3 grey



MODEL I F2719

**SIZE** I 47-22-150











MODEL I F2720

**SIZE** I 48-22-150











MODEL I F2721

**SIZE** I 57-16-150







MODEL I F2722

**SIZE** I 47-24-140









MODEL I F2723

**SIZE** I 53-20-145











MODEL I F2725

**SIZE** I 44-23-148











MODEL I F2727

**SIZE** I 54-20-145







MODEL I F2728

**SIZE** I 48-24-158











MODEL I F2729

**SIZE** I 47-24-145









MODEL I F2731

**SIZE** I 51-19-150













#### **ACETATE**







col.5 black/green





## ACETATE

#### MODEL: F2732

#### SIZE: 52-18-145











# ACETATE

#### MODEL: F2732

#### SIZE: 52-18-145









MODEL I F2733

**SIZE** I 56-20-150











MODEL I F2735

**SIZE** I 49-23-150











MODEL I F2736

SIZE | 53-23-148













MODEL I F2736

SIZE | 53-23-148













C17 black/light brown

MODEL I F2736

**SIZE** I 53-23-148











MODEL I F2737

**SIZE** I 47-24-150











MODEL I F2738

**SIZE** I 52-21-150



















MODEL I F2739

**SIZE** I 53-17-145









MODEL I F2750

**SIZE** I 55-17-145







MODEL I F2751

**SIZE** I 54-18-150











MODEL I F2753

**SIZE** I 51-22-148









MODEL I F2755

**SIZE** I 54-20-150



















MODEL I F2756

**SIZE** I 55-16-148









MODEL I F2757

**SIZE** I 52-21-145