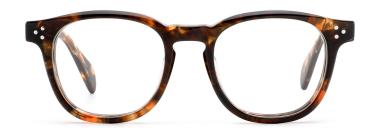

# ACETATE

#### MODEL: F2732

#### SIZE: 52-18-145

MODEL I F2733

**SIZE** I 56-20-150

MODEL I F2735

**SIZE** I 49-23-150

MODEL I F2736

SIZE | 53-23-148

MODEL I F2736