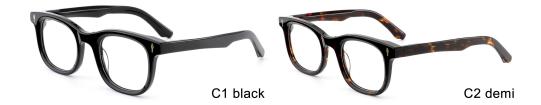

EL I F2778

**SIZE** I 54-17-145











MODEL I F2779

**SIZE** I 52-17-140



C5 grey/blue





C3 pink



MODEL I F2700

**SIZE** I 54-24-145







MODEL I F2701

**SIZE** I 52-21-150









MODEL I F2702

**SIZE** I 49-21-148







MODEL I F2713

**SIZE** I 53-22-145







MODEL I F2715

**SIZE** I 49-22-145









MODEL I F2717

**SIZE** I 50-21-145









MODEL I F2718

**SIZE** I 55-16-148



C5 clear





C3 grey



MODEL I F2719

**SIZE** I 47-22-150











MODEL I F2720

**SIZE** I 48-22-150











MODEL I F2721

**SIZE** I 57-16-150







MODEL I F2722

**SIZE** I 47-24-140









MODEL I F2723

**SIZE** I 53-20-145











MODEL I F2725

**SIZE** I 44-23-148











MODEL I F2727

**SIZE** I 54-20-145







MODEL I F2728

**SIZE** I 48-24-158











MODEL I F2729

**SIZE** I 47-24-145









MODEL I F2731

**SIZE** I 51-19-150













#### **ACETATE**







col.5 black/green





## ACETATE

#### MODEL: F2732

#### SIZE: 52-18-145











# ACETATE

#### MODEL: F2732

#### SIZE: 52-18-145









MODEL I F2733

**SIZE** I 56-20-150











MODEL I F2735

**SIZE** I 49-23-150











MODEL I F2736

SIZE | 53-23-148













MODEL I F2736

SIZE | 53-23-148













C17 black/light brown

MODEL I F2736

**SIZE** I 53-23-148











MODEL I F2737

**SIZE** I 47-24-150











MODEL I F2738

**SIZE** I 52-21-150



















MODEL I F2739

**SIZE** I 53-17-145









MODEL I F2750

**SIZE** I 55-17-145







MODEL I F2751

**SIZE** I 54-18-150











MODEL I F2753

**SIZE** I 51-22-148