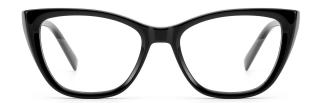

## Adults Optical Glasses (Acetate #F27, #F28 series) www.HEAPPY.com

#### **NEW STYLE**

MODEL I F2777

**SIZE** I 52-19-145











MODEL I F2771

**SIZE** I 55-18-145









MODEL I F2776

**SIZE** I 57-17-145









MODEL I F2773

**SIZE** I 53-19-145







MODEL I F2770

**SIZE** I 52-17-140



C7 green





C6 brown

MODEL I F2778

**SIZE** I 54-17-145











MODEL I F2779

**SIZE** I 52-17-140



C5 grey/blue





C3 pink



MODEL I F2700

**SIZE** I 54-24-145







MODEL I F2701

**SIZE** I 52-21-150









MODEL I F2702

**SIZE** I 49-21-148







MODEL I F2713

**SIZE** I 53-22-145







MODEL I F2715

**SIZE** I 49-22-145









MODEL I F2717

**SIZE** I 50-21-145









MODEL I F2718

**SIZE** I 55-16-148



C5 clear





C3 grey



MODEL I F2719

**SIZE** I 47-22-150











MODEL I F2720

**SIZE** I 48-22-150











MODEL I F2721

**SIZE** I 57-16-150







MODEL I F2722

**SIZE** I 47-24-140









MODEL I F2723

**SIZE** I 53-20-145











MODEL I F2725

**SIZE** I 44-23-148











MODEL I F2727

**SIZE** I 54-20-145







MODEL I F272