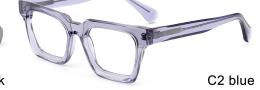

DEL I F2731

**SIZE** I 51-19-150













#### **ACETATE**







col.5 black/green





## ACETATE

#### MODEL: F2732

#### SIZE: 52-18-145











# ACETATE

#### MODEL: F2732

#### SIZE: 52-18-145









MODEL I F2733

**SIZE** I 56-20-150











MODEL I F2735

**SIZE** I 49-23-150











MODEL I F2736

SIZE | 53-23-148













MODEL I F2736

SIZE | 53-23-148













C17 black/light brown

MODEL I F2736

**SIZE** I 53-23-148











MODEL I F2737

**SIZE** I 47-24-150











MODEL I F2738

**SIZE** I 52-21-150



















MODEL I F2739

**SIZE** I 53-17-145









MODEL I F2750

**SIZE** I 55-17-145







MODEL I F2751

**SIZE** I 54-18-150











MODEL I F2753

**SIZE** I 51-22-148









MODEL I F2755

**SIZE** I 54-20-150



















MODEL I F2756

**SIZE** I 55-16-148









MODEL I F2757

**SIZE** I 52-21-145









MODEL I F2758

**SIZE** I 46-26-150











MODEL I F2759

**SIZE** I 50-21-150











MODEL I F2809

**SIZE** I 53-22-145







MODEL I F2810

**SIZE** I 47-23-145







MODEL I F2811

**SIZE** I 49-24-150







MODEL I F2812

**SIZE** I 50-20-145







MODEL I F2813

**SIZE** I 46-24-145







MODEL I F2815

**SIZE** I 55-18-145







MODEL I F2816

**SIZE** I 54-19-150







MODEL I F2817

**SIZE** I 55-21-150







MODEL I F2818

**SIZE** I 51-19-150







MODEL I F2801

**SIZE** I 53-18-140















MODEL I F2802

**SIZE** I 52-17-140









MODEL I F2803

**SIZE** I 53-20-150



C5 brown





C3 demi



MODEL I F2805

**SIZE** I 53-19-150



C5 black demi





C3