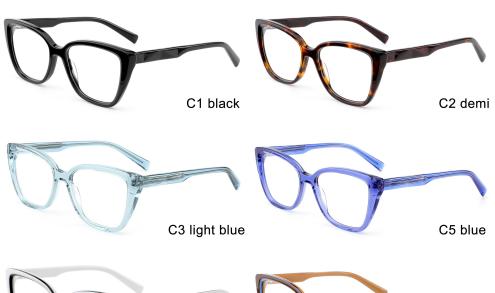

## Adults Optical Glasses (Acetate #F27, #F28 series) www.HEAPPY.com

#### **NEW STYLE**

MODEL I F2777

**SIZE** I 52-19-145











MODEL I F2771

**SIZE** I 55-18-145









MODEL I F2776

**SIZE** I 57-17-145









MODEL I F2773

**SIZE** I 53-19-145







MODEL I F2770

**SIZE** I 52-17-140



C7 green





C6 brown

MODEL I F2778

**SIZE** I 54-17-145











MODEL I F2779

**SIZE** I 52-17-140



C5 grey/blue





C3 pink



MODEL I F2700

**SIZE** I 54-24-145







MODEL I F2701

**SIZE** I 52-21-150









MODEL I F2702

**SIZE** I 49-21-148







MODEL I F2713

**SIZE** I 53-22-145







MODEL I F2715

**SIZE** I 49-22-145









MODEL I F2717

**SIZE** I 50-21-145









MODEL I F2718

**SIZE** I 55-16-148



C5 clear





C3 grey



MODEL I F2719

**SIZE** I 47-22-150











MODEL I F2720

**SIZE** I 48-22-150











MODEL I F2721

**SIZE** I 57-16-150







MODEL I F2722

**SIZE** I 47-24-140









MODEL I F2723

**SIZ