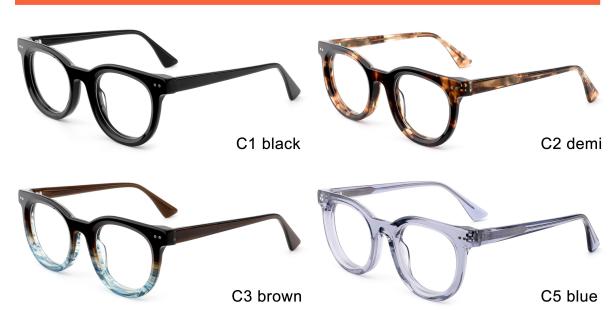

# ACETATE

#### MODEL: F2732

#### SIZE: 52-18-145

MODEL I F2733

**SIZE** I 56-20-150

MODEL I F2735

**SIZE** I 49-23-150

MODEL I F2736

SIZE | 53-23-148

MODEL I F2736