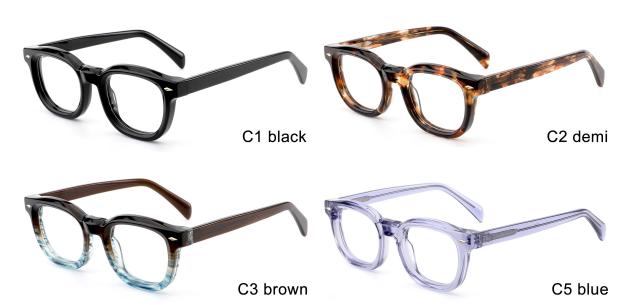

# ACETATE

#### MODEL: F2732

#### SIZE: 52-18-145

MODEL I F2733

**SIZE** I 56-20-150

MODEL I F2735

**SIZE** I 49-23-150

MODEL I F2736

SIZE | 53-23-148

MODEL I F2736