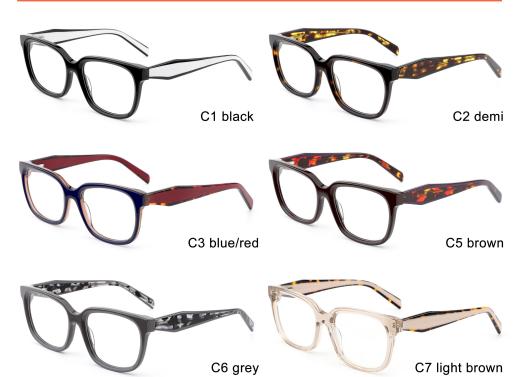

**SIZE** I 53-19-145

MODEL I F2770

**SIZE** I 52-17-140

C7 green

C6 brown

MODEL I F2778

**SIZE** I 54-17-145

MODEL I F2779

**SIZE** I 52-17-140

C5 grey/blue

C3 pink

MODEL I F2700

**SIZE** I 54-24-145

MODEL I F2701

**SIZE** I 52-21-150

MODEL I F2702