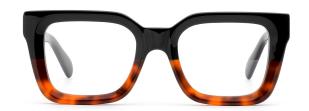

SIZE | 53-23-148

C17 black/light brown

MODEL I F2736

**SIZE** I 53-23-148

MODEL I F2737

**SIZE** I 47-24-150

MODEL I F2738

**SIZE** I 52-21-150