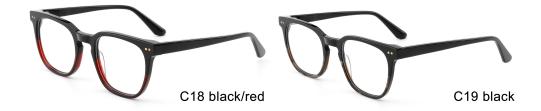

#### SIZE: 52-18-145

MODEL I F2733

**SIZE** I 56-20-150

MODEL I F2735

**SIZE** I 49-23-150

MODEL I F2736

SIZE | 53-23-148

MODEL I F2736

SIZE | 53-23-148

C17 black/light brown

MODEL I F2736

**SIZE** I 53-23-148

MODEL I F2737

**SIZE** I 47-24-150

MODEL I F2738

**SIZE** I 52-21-150