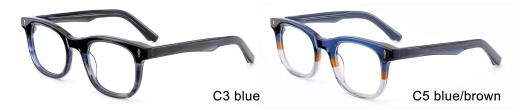

I F2778

**SIZE** I 54-17-145











MODEL I F2779

**SIZE** I 52-17-140



C5 grey/blue





C3 pink



MODEL I F2700

**SIZE** I 54-24-145







MODEL I F2701

**SIZE** I 52-21-150









MODEL I F2702

**SIZE** I 49-21-148







MODEL I F2713

**SIZE** I 53-22-145







MODEL I F2715

**SIZE** I 49-22-145









MODEL I F2717

**SIZE** I 50-21-145









MODEL I F2718

**SIZE** I 55-16-148



C5 clear





C3 grey



MODEL I F2719

**SIZE** I 47-22-150











MODEL I F2720

**SIZE** I 48-22-150











MODEL I F2721

**SIZE** I 57-16-150







MODEL I F2722

**SIZE** I 47-24-140









MODEL I F2723

**SIZE** I 53-20-145











MODEL I F2725

**SIZE** I 44-23-148











MODEL I F2727

**SIZE** I 54-20-145







MODEL I F2728

**SIZE** I 48-24-158











MODEL I F2729

**SIZE** I 47-24-145









MODEL I F2731

**SIZE** I 51-19-150













#### **ACETATE**







col.5 black/green





## ACETATE

#### MODEL: F2732

#### SIZE: 52-18-145











# ACETATE

#### MODEL: F2732

#### SIZE: 52-18-145









MODEL I F2733

**SIZE** I 56-20-150











MODEL I F2735

**SIZE** I 49-23-150











MODEL I F2736

SIZE | 53-23-148













MODEL I F2736

SIZE | 53-23-148













C17 black/light brown

MODEL I F2736

**SIZE** I 53-23-148











MODEL I F2737

**SIZE** I 47-24-150











MODEL I F2738

**SIZE** I 52-21-150



















MODEL I F2739

**SIZE** I 53-17-145









MODEL I F2750

**SIZE** I 55-17-145







MODEL I F2751

**SIZE** I 54-18-150











MODEL I F2753

**SIZE** I 51-22-148