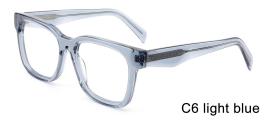

**SIZE** I 52-17-140

C5 grey/blue

C3 pink

MODEL I F2700

**SIZE** I 54-24-145

MODEL I F2701

**SIZE** I 52-21-150

MODEL I F2702