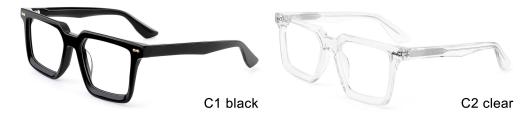

#### **NEW STYLE**

MODEL I F2777

**SIZE** I 52-19-145

MODEL I F2771

**SIZE** I 55-18-145

MODEL I F2776

**SIZE** I 57-17-145

MODEL I F2773