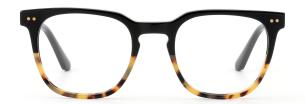

8-22-150











MODEL I F2721

**SIZE** I 57-16-150







MODEL I F2722

**SIZE** I 47-24-140









MODEL I F2723

**SIZE** I 53-20-145











MODEL I F2725

**SIZE** I 44-23-148











MODEL I F2727

**SIZE** I 54-20-145







MODEL I F2728

**SIZE** I 48-24-158











MODEL I F2729

**SIZE** I 47-24-145









MODEL I F2731

**SIZE** I 51-19-150













#### **ACETATE**







col.5 black/green





## ACETATE

#### MODEL: F2732

#### SIZE: 52-18-145











# ACETATE

#### MODEL: F2732

#### SIZE: 52-18-145









MODEL I F2733

**SIZE** I 56-20-150











MODEL I F2735

**SIZE** I 49-23-150











MODEL I F2736

SIZE | 53-23-148













MODEL I F2736

SIZE | 53-23-148













C17 black/light brown

MODEL I F2736

**SIZE** I 53-23-148











MODEL I F2737

**SIZE** I 47-24-150











MODEL I F2738

**SIZE** I 52-21-150



















MODEL I F2739

**SIZE** I 53-17-145









MODEL I F2750

**SIZE** I 55-17-145







MODEL I F2751

**SIZE** I 54-18-150











MODEL I F2753

**SIZE** I 51-22-148









MODEL I F2755

**SIZE** I 54-20-150



















MODEL I F2756

**SIZE** I 55-16-148









MODEL I F2757

**SIZE** I 52-21-145









MODEL I F2758

**SIZE** I 46-26-150











MODEL I F2759

**SIZE** I 50-21-150











MODEL I F2809

**SIZE** I 53-22-145







MODEL I F2810

**SIZE** I 47-23-145







MODEL I F2811

**SIZE** I 49-24-150







MODEL I F2812

**SIZE** I 50-20-145







MODEL I F2813

**SIZE** I 46-24-145







MODEL I F2815

**SIZE** I 55-18-145







MODEL I F28