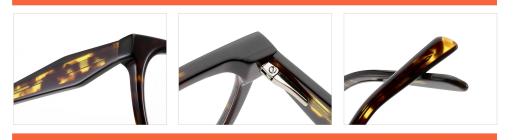

## Adults Optical Glasses (Acetate #F27, #F28 series) www.HEAPPY.com

#### **NEW STYLE**

MODEL I F2777

**SIZE** I 52-19-145











MODEL I F2771

**SIZE** I 55-18-145









MODEL I F2776

**SIZE** I 57-17-145









MODEL I F2773

**SIZE** I 53-19-145







MODEL I F2770

**SIZE** I 52-17-140



C7 green





C6 brown

MODEL I F2778

**SIZE** I 54-17-145











MODEL I F2779

**SIZE** I 52-17-140



C5 grey/blue





C3 pink



MODEL I F2700

**SIZE** I 54-24-145







MODEL I F2701

**SIZE** I 52-21-150









MODEL I F2702

**SIZE** I 49-21-148







MODEL I F2713

**SIZE** I 53-22-145







MODEL I F2715

**SIZE** I 49-22-145









MODEL I F2717

**SIZE** I 50-21-145









MODEL I F2718

**SIZE** I 55-16-148



C5 clear





C3 grey



MODEL I F2719

**SIZE** I 47-22-150











MODEL I F2720

**SIZE** I 48-22-150











MODEL I F2721

**SIZE** I 57-16-150







MODEL I F2722

**SIZE** I 47-24-140









MODEL I F2723

**SIZE** I 53-20-145











MODEL I F2725

**SIZE** I 44-23-148











MODEL I F2727