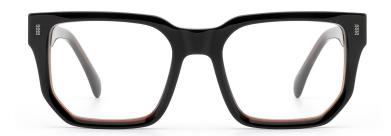

# ACETATE

#### MODEL: F2732

#### SIZE: 52-18-145

MODEL I F2733

**SIZE** I 56-20-150

MODEL I F2735

**SIZE** I 49-23-150

MODEL I F2736

SIZE | 53-23-148

MODEL I F2736