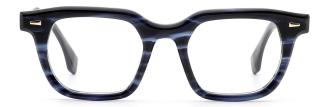

SIZE | 53-23-148

C17 black/light brown

MODEL I F2736

**SIZE** I 53-23-148

MODEL I F2737

**SIZE** I 47-24-150

MODEL I F2738

**SIZE** I 52-21-150