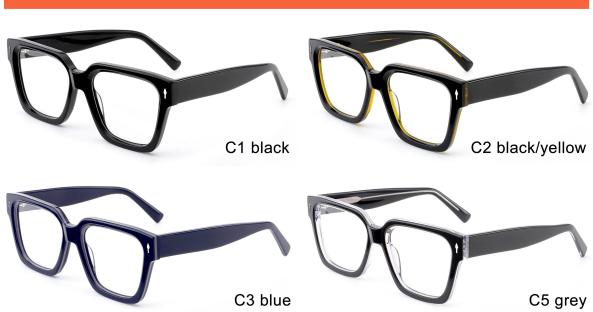

E** I 47-24-150











MODEL I F2738

**SIZE** I 52-21-150



















MODEL I F2739

**SIZE** I 53-17-145









MODEL I F2750

**SIZE** I 55-17-145







MODEL I F2751

**SIZE** I 54-18-150











MODEL I F2753

**SIZE** I 51-22-148









MODEL I F2755

**SIZE** I 54-20-150



















MODEL I F2756

**SIZE** I 55-16-148









MODEL I F2757

**SIZE** I 52-21-145









MODEL I F2758

**SIZE** I 46-26-150











MODEL I F2759

**SIZE** I 50-21-150











MODEL I F2809

**SIZE** I 53-22-145







MODEL I F2810

**SIZE** I 47-23-145







MODEL I F2811

**SIZE** I 49-24-150







MODEL I F2812

**SIZE** I 50-20-145







MODEL I F2813

**SIZE** I 46-24-145







MODEL I F2815

**SIZE** I 55-18-145







MODEL I F2816

**SIZE** I 54-19-150







MODEL I F2817

**SIZE** I 55-21-150







MODEL I F2818

**SIZE** I 51-19-150







MODEL I F2801

**SIZE** I 53-18-140















MODEL I F2802

**SIZE** I 52-17-140









MODEL I F2803

**SIZE** I 53-20-150



C5 brown





C3 demi



MODEL I F2805

**SIZE** I 53-19-150



C5 black demi





C3 brown



MODEL I F2806

**SIZE** I 54-18-145



C5 blue





C3 demi blue



MODEL I F2808

**SIZE** I 52-23-145