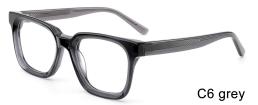

**SIZE** I 55-16-148

C5 clear

C3 grey

MODEL I F2719

**SIZE** I 47-22-150

MODEL I F2720

**SIZE** I 48-22-150

MODEL I F2721