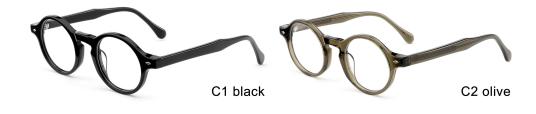

ZE** I 53-19-145







MODEL I F2770

**SIZE** I 52-17-140



C7 green





C6 brown

MODEL I F2778

**SIZE** I 54-17-145











MODEL I F2779

**SIZE** I 52-17-140



C5 grey/blue





C3 pink



MODEL I F2700

**SIZE** I 54-24-145







MODEL I F2701

**SIZE** I 52-21-150









MODEL I F2702

**SIZE** I 49-21-148







MODEL I F2713

**SIZE** I 53-22-145







MODEL I F2715

**SIZE** I 49-22-145









MODEL I F2717

**SIZE** I 50-21-145









MODEL I F2718

**SIZE** I 55-16-148



C5 clear





C3 grey



MODEL I F2719

**SIZE** I 47-22-150











MODEL I F2720

**SIZE** I 48-22-150











MODEL I F2721

**SIZE** I 57-16-150







MODEL I F2722

**SIZE** I 47-24-140









MODEL I F2723

**SIZE** I 53-20-145











MODEL I F2725

**SIZE** I 44-23-148











MODEL I F2727

**SIZE** I 54-20-145







MODEL I F2728

**SIZE** I 48-24-158











MODEL I F2729

**SIZE** I 47-24-145









MODEL I F2731

**SIZE** I 51-19-150













#### **ACETATE**







col.5 black/green





## ACETATE

#### MODEL: F2732

#### SIZE: 52-18-145











# ACETATE

#### MODEL: F2732

#### SIZE: 52-18-145









MODEL I F2733

**SIZE** I 56-20-150











MODEL I F2735

**SIZE** I 49-23-150











MODEL I F2736

SIZE | 53-23-148













MODEL I F2736

SIZE | 53-23-148













C17 black/light brown

MODEL I F2736

**SIZE** I 53-23-148











MODEL I F2737

**SIZE** I 47-24-150











MODEL I F2738

**SIZE** I 52-21-150



















MODEL I F2739

**SIZE** I 53-17-145









MODEL I F2750

**SIZE** I 55-17-145