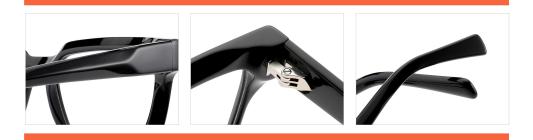

# ACETATE

#### MODEL: F2732

#### SIZE: 52-18-145

MODEL I F2733

**SIZE** I 56-20-150

MODEL I F2735

**SIZE** I 49-23-150

MODEL I F2736

SIZE | 53-23-148

MODEL I F2736