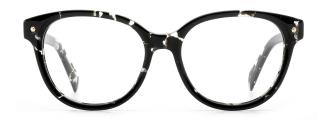

I F2751

**SIZE** I 54-18-150











MODEL I F2753

**SIZE** I 51-22-148









MODEL I F2755

**SIZE** I 54-20-150



















MODEL I F2756

**SIZE** I 55-16-148









MODEL I F2757

**SIZE** I 52-21-145









MODEL I F2758

**SIZE** I 46-26-150











MODEL I F2759

**SIZE** I 50-21-150











MODEL I F2809

**SIZE** I 53-22-145







MODEL I F2810

**SIZE** I 47-23-145







MODEL I F2811

**SIZE** I 49-24-150







MODEL I F2812

**SIZE** I 50-20-145







MODEL I F2813

**SIZE** I 46-24-145







MODEL I F2815

**SIZE** I 55-18-145







MODEL I F2816

**SIZE** I 54-19-150







MODEL I F2817

**SIZE** I 55-21-150







MODEL I F2818

**SIZE** I 51-19-150







MODEL I F2801

**SIZE** I 53-18-140















MODEL I F2802

**SIZE** I 52-17-140









MODEL I F2803

**SIZE** I 53-20-150



C5 brown





C3 demi



MODEL I F2805

**SIZE** I 53-19-150



C5 black demi





C3 brown



MODEL I F2806

**SIZE** I 54-18-145



C5 blue





C3 demi blue



MODEL I F2808

**SIZE** I 52-23-145