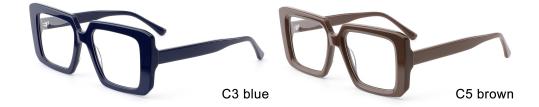

# ACETATE

#### MODEL: F2732

#### SIZE: 52-18-145

MODEL I F2733

**SIZE** I 56-20-150

MODEL I F2735

**SIZE** I 49-23-150

MODEL I F2736

SIZE | 53-23-148

MODEL I F2736