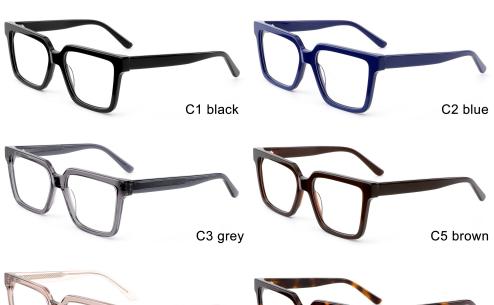

## Adults Optical Glasses (Acetate #F27, #F28 series) www.HEAPPY.com

#### **NEW STYLE**

MODEL I F2777

**SIZE** I 52-19-145











MODEL I F2771

**SIZE** I 55-18-145









MODEL I F2776

**SIZE** I 57-17-145









MODEL I F2773

**SIZE** I 53-19-145







MODEL I F2770

**SIZE** I 52-17-140



C7 green





C6 brown

MODEL I F2778

**SIZE** I 54-17-145











MODEL I F2779

**SIZE** I 52-17-140



C5 grey/blue





C3 pink



MODEL I F2700

**SIZE** I 54-24-145







MODEL I F2701

**SIZE** I 52-21-150









MODEL I F2702

**SIZE** I 49-21-148







MODEL I F2713

**SIZE** I 53-22-145







MODEL I F2715

**SIZE** I 49-22-145









MODEL I F2717

**SIZE** I 50-21-145









MODEL I F2718

**SIZE** I 55-16-148



C5 clear





C3 grey



MODEL I F2719

**SIZE** I 47-22-150











MODEL I F2720

**SIZE** I 48-22-150











MODEL I F2721

**SIZE** I 57-16-150







MODEL I F2722

**SIZE** I 47-24-140









MODEL I F2723

**SIZE** I 53-20-145











MODEL I F2725

**S