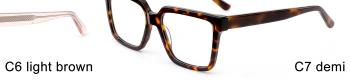

## Adults Optical Glasses (Acetate #F27, #F28 series) www.HEAPPY.com

#### **NEW STYLE**

MODEL I F2777

**SIZE** I 52-19-145











MODEL I F2771

**SIZE** I 55-18-145









MODEL I F2776

**SIZE** I 57-17-145









MODEL I F2773

**SIZE** I 53-19-145







MODEL I F2770

**SIZE** I 52-17-140



C7 green





C6 brown

MODEL I F2778

**SIZE** I 54-17-145











MODEL I F2779

**SIZE** I 52-17-140



C5 grey/blue





C3 pink



MODEL I F2700

**SIZE** I 54-24-145







MODEL I F2701

**SIZE** I 52-21-150









MODEL I F2702

**SIZE** I 49-21-148







MODEL I F2713

**SIZE** I 53-22-145







MODEL I F2715

**SIZE** I 49-22-145









MODEL I F2717

**SIZE** I 50-21-145









MODEL I F2718

**SIZE** I 55-16-148



C5 clear





C3 grey



MODEL I F2719

**SIZE** I 47-22-150











MODEL I F2720

**SIZE** I 48-22-150











MODEL I F2721

**SIZE** I 57-16-150







MODEL I F2722

**SIZE** I 47-24-140









MODEL I F2723

**SIZE** I 53-20-145











MODEL I F2725

**SIZ