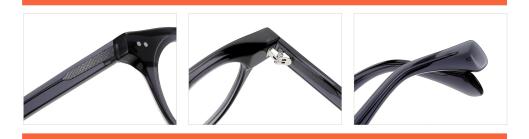

2-18-145











# ACETATE

#### MODEL: F2732

#### SIZE: 52-18-145









MODEL I F2733

**SIZE** I 56-20-150











MODEL I F2735

**SIZE** I 49-23-150











MODEL I F2736

SIZE | 53-23-148













MODEL I F2736

SIZE | 53-23-148













C17 black/light brown

MODEL I F2736

**SIZE** I 53-23-148











MODEL I F2737

**SIZE** I 47-24-150











MODEL I F2738

**SIZE** I 52-21-150



















MODEL I F2739

**SIZE** I 53-17-145









MODEL I F2750

**SIZE** I 55-17-145







MODEL I F2751

**SIZE** I 54-18-150











MODEL I F2753

**SIZE** I 51-22-148









MODEL I F2755

**SIZE** I 54-20-150



















MODEL I F2756

**SIZE** I 55-16-148









MODEL I F2757

**SIZE** I 52-21-145









MODEL I F2758

**SIZE** I 46-26-150











MODEL I F2759

**SIZE** I 50-21-150











MODEL I F2809

**SIZE** I 53-22-145







MODEL I F2810

**SIZE** I 47-23-145







MODEL I F2811

**SIZE** I 49-24-150







MODEL I F2812

**SIZE** I 50-20-145







MODEL I F2813

**SIZE** I 46-24-145







MODEL I F2815

**SIZE** I 55-18-145







MODEL I F2816

**SIZE** I 54-19-150







MODEL I F2817

**SIZE** I 55-21-150







MODEL I F2818

**SIZE** I 51-19-150







MODEL I F2801

**SIZE** I 53-18-140















MODEL I F2802

**SIZE** I 52-17-140









MODEL I F2803

**SIZE** I 53-20-150



C5 brown





C3 demi



MODEL I F2805

**SIZE** I 53-19-150



C5 black demi





C3 brown



MODEL I F2806

**SIZE** I 54-18-145



C5 blue





C3 demi blue



MODEL I F2808

**SIZE** I 52-23-145