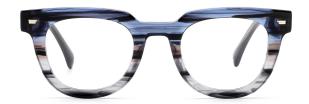

**SIZE** I 55-18-145









MODEL I F2776

**SIZE** I 57-17-145









MODEL I F2773

**SIZE** I 53-19-145







MODEL I F2770

**SIZE** I 52-17-140



C7 green





C6 brown

MODEL I F2778

**SIZE** I 54-17-145











MODEL I F2779

**SIZE** I 52-17-140



C5 grey/blue





C3 pink



MODEL I F2700

**SIZE** I 54-24-145







MODEL I F2701

**SIZE** I 52-21-150









MODEL I F2702

**SIZE** I 49-21-148







MODEL I F2713

**SIZE** I 53-22-145







MODEL I F2715

**SIZE** I 49-22-145









MODEL I F2717

**SIZE** I 50-21-145









MODEL I F2718

**SIZE** I 55-16-148



C5 clear





C3 grey



MODEL I F2719

**SIZE** I 47-22-150











MODEL I F2720

**SIZE** I 48-22-150











MODEL I F2721

**SIZE** I 57-16-150







MODEL I F2722

**SIZE** I 47-24-140









MODEL I F2723

**SIZE** I 53-20-145











MODEL I F2725

**SIZE** I 44-23-148











MODEL I F2727

**SIZE** I 54-20-145







MODEL I F2728

**SIZE** I 48-24-158











MODEL I F2729

**SIZE** I 47-24-145









MODEL I F2731

**SIZE** I 51-19-150













#### **ACETATE**







col.5 black/green





## ACETATE

#### MODEL: F2732

#### SIZE: 52-18-145











# ACETATE

#### MODEL: F2732

#### SIZE: 52-18-145









MODEL I F2733

**SIZE** I 56-20-150











MODEL I F2735

**SIZE** I 49-23-150











MODEL I F2736

SIZE | 53-23-148













MODEL I F2736

SIZE | 53-23-148













C17 black/light brown

MODEL I F2736

**SIZE** I 53-23-148











MODEL I F2737

**SIZE** I 47-24-150











MODEL I F2738

**SIZE** I 52-21-150