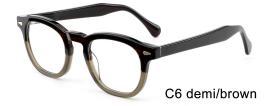

**SIZE** I 53-19-145

MODEL I F2770

**SIZE** I 52-17-140

C7 green

C6 brown

MODEL I F2778

**SIZE** I 54-17-145

MODEL I F2779