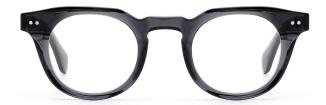

52-18-145











# ACETATE

#### MODEL: F2732

#### SIZE: 52-18-145









MODEL I F2733

**SIZE** I 56-20-150











MODEL I F2735

**SIZE** I 49-23-150











MODEL I F2736

SIZE | 53-23-148













MODEL I F2736

SIZE | 53-23-148













C17 black/light brown

MODEL I F2736

**SIZE** I 53-23-148











MODEL I F2737

**SIZE** I 47-24-150











MODEL I F2738

**SIZE** I 52-21-150



















MODEL I F2739

**SIZE** I 53-17-145









MODEL I F2750

**SIZE** I 55-17-145







MODEL I F2751

**SIZE** I 54-18-150











MODEL I F2753

**SIZE** I 51-22-148









MODEL I F2755

**SIZE** I 54-20-150



















MODEL I F2756

**SIZE** I 55-16-148









MODEL I F2757

**SIZE** I 52-21-145









MODEL I F2758

**SIZE** I 46-26-150











MODEL I F2759

**SIZE** I 50-21-150











MODEL I F2809

**SIZE** I 53-22-145







MODEL I F2810

**SIZE** I 47-23-145







MODEL I F2811

**SIZE** I 49-24-150







MODEL I F2812

**SIZE** I 50-20-145







MODEL I F2813

**SIZE** I 46-24-145







MODEL I F2815

**SIZE** I 55-18-145







MODEL I F2816

**SIZE** I 54-19-150







MODEL I F2817

**SIZE** I 55-21-150







MODEL I F2818

**SIZE** I 51-19-150







MODEL I F2801

**SIZE** I 53-18-140















MODEL I F2802

**SIZE** I 52-17-140









MODEL I F2803

**SIZE** I 53-20-150



C5 brown





C3 demi



MODEL I F2805

**SIZE** I 53-19-150



C5 black demi





C3 brown



MODEL I F2806

**SIZE** I 54-18-145



C5 blue





C3 demi blue



MODEL I F2808

**SIZE** I 52-23-145