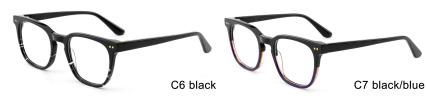

16-148



C5 clear





C3 grey



MODEL I F2719

**SIZE** I 47-22-150











MODEL I F2720

**SIZE** I 48-22-150











MODEL I F2721

**SIZE** I 57-16-150







MODEL I F2722

**SIZE** I 47-24-140









MODEL I F2723

**SIZE** I 53-20-145











MODEL I F2725

**SIZE** I 44-23-148











MODEL I F2727

**SIZE** I 54-20-145







MODEL I F2728

**SIZE** I 48-24-158











MODEL I F2729

**SIZE** I 47-24-145









MODEL I F2731

**SIZE** I 51-19-150













#### **ACETATE**







col.5 black/green





## ACETATE

#### MODEL: F2732

#### SIZE: 52-18-145











# ACETATE

#### MODEL: F2732

#### SIZE: 52-18-145









MODEL I F2733

**SIZE** I 56-20-150











MODEL I F2735

**SIZE** I 49-23-150











MODEL I F2736

SIZE | 53-23-148













MODEL I F2736

SIZE | 53-23-148













C17 black/light brown

MODEL I F2736

**SIZE** I 53-23-148











MODEL I F2737

**SIZE** I 47-24-150











MODEL I F2738

**SIZE** I 52-21-150



















MODEL I F2739

**SIZE** I 53-17-145









MODEL I F2750

**SIZE** I 55-17-145







MODEL I F2751

**SIZE** I 54-18-150











MODEL I F2753

**SIZE** I 51-22-148









MODEL I F2755

**SIZE** I 54-20-150



















MODEL I F2756

**SIZE** I 55-16-148









MODEL I F2757

**SIZE** I 52-21-145









MODEL I F2758

**SIZE** I 46-26-150











MODEL I F2759

**SIZE** I 50-21-150











MODEL I F2809

**SIZE** I 53-22-145







MODEL I F2810

**SIZE** I 47-23-145







MODEL I F2811

**SIZE** I 49-24-150







MODEL I F2812

**SIZE** I 50-20