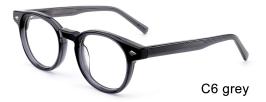

**SIZE** I 55-16-148

C5 clear

C3 grey

MODEL I F2719

**SIZE** I 47-22-150

MODEL I F2720

**SIZE** I 48-22-150

MODEL I F2721