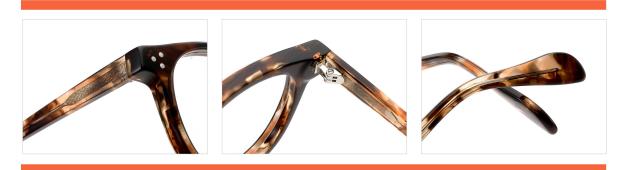

# ACETATE

#### MODEL: F2732

#### SIZE: 52-18-145

MODEL I F2733

**SIZE** I 56-20-150

MODEL I F2735

**SIZE** I 49-23-150

MODEL I F2736

SIZE | 53-23-148

MODEL I F2736