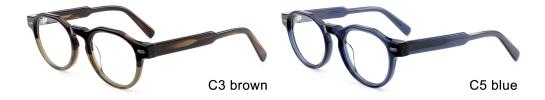

lasses (Acetate #F27, #F28 series) www.HEAPPY.com

#### **NEW STYLE**

MODEL I F2777

**SIZE** I 52-19-145











MODEL I F2771

**SIZE** I 55-18-145









MODEL I F2776

**SIZE** I 57-17-145









MODEL I F2773

**SIZE** I 53-19-145







MODEL I F2770

**SIZE** I 52-17-140



C7 green





C6 brown

MODEL I F2778

**SIZE** I 54-17-145











MODEL I F2779

**SIZE** I 52-17-140



C5 grey/blue





C3 pink



MODEL I F2700

**SIZE** I 54-24-145







MODEL I F2701

**SIZE** I 52-21-150









MODEL I F2702

**SIZE** I 49-21-148







MODEL I F2713

**SIZE** I 53-22-145







MODEL I F2715

**SIZE** I 49-22-145









MODEL I F2717

**SIZE** I 50-21-145









MODEL I F2718

**SIZE** I 55-16-148



C5 clear





C3 grey



MODEL I F2719

**SIZE** I 47-22-150











MODEL I F2720

**SIZE** I 48-22-150











MODEL I F2721

**SIZE** I 57-16-150







MODEL I F2722

**SIZE** I 47-24-140









MODEL I F2723

**SIZE** I 53-20-145











MODEL I F2725

**SIZE** I 44-23-148











MODEL I F2727

**SIZE** I 54-20-145







MODEL I F2728

**SIZE** I 48-24-158











MODEL I F2729

**SIZE** I 47-24-145









MODEL I F2731

**SIZE** I 51-19-150













#### **ACETATE**







col.5 black/green





## ACETATE

#### MODEL: F2732

#### SIZE: 52-18-145











# ACETATE

#### MODEL: F2732

#### SIZE: 52-18-145









MODEL I F2733

**SIZE** I 56-20-150











MODEL I F2735

**SIZE** I 49-23-150











MODEL I F2736

SIZE | 53-23-148













MODEL I F2736

SIZE | 53-23-148













C17 black/light brown

MODEL