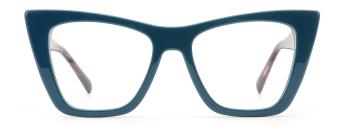

45







MODEL I F2701

**SIZE** I 52-21-150









MODEL I F2702

**SIZE** I 49-21-148







MODEL I F2713

**SIZE** I 53-22-145







MODEL I F2715

**SIZE** I 49-22-145









MODEL I F2717

**SIZE** I 50-21-145









MODEL I F2718

**SIZE** I 55-16-148



C5 clear





C3 grey



MODEL I F2719

**SIZE** I 47-22-150











MODEL I F2720

**SIZE** I 48-22-150











MODEL I F2721

**SIZE** I 57-16-150







MODEL I F2722

**SIZE** I 47-24-140









MODEL I F2723

**SIZE** I 53-20-145











MODEL I F2725

**SIZE** I 44-23-148











MODEL I F2727

**SIZE** I 54-20-145







MODEL I F2728

**SIZE** I 48-24-158











MODEL I F2729

**SIZE** I 47-24-145









MODEL I F2731

**SIZE** I 51-19-150













#### **ACETATE**







col.5 black/green





## ACETATE

#### MODEL: F2732

#### SIZE: 52-18-145











# ACETATE

#### MODEL: F2732

#### SIZE: 52-18-145









MODEL I F2733

**SIZE** I 56-20-150











MODEL I F2735

**SIZE** I 49-23-150











MODEL I F2736

SIZE | 53-23-148













MODEL I F2736

SIZE | 53-23-148













C17 black/light brown

MODEL I F2736

**SIZE** I 53-23-148











MODEL I F2737

**SIZE** I 47-24-150











MODEL I F2738

**SIZE** I 52-21-150



















MODEL I F2739

**SIZE** I 53-17-145









MODEL I F2750

**SIZE** I 55-17-145







MODEL I F2751

**SIZE** I 54-18-150











MODEL I F2753

**SIZE** I 51-22-148









MODEL I F2755

**SIZE** I 54-20-150



















MODEL I F2756

**SIZE** I 55-16-148









MODEL I F2757

**SIZE** I 52-21-145