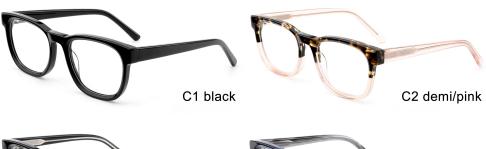

**SIZE** I 53-19-145

MODEL I F2770

**SIZE** I 52-17-140

C7 green

C6 brown

MODEL I F2778

**SIZE** I 54-17-145

MODEL I F2779