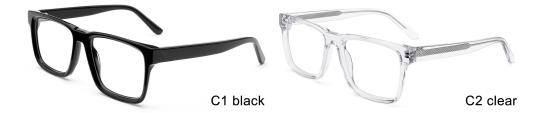

49-22-145









MODEL I F2717

**SIZE** I 50-21-145









MODEL I F2718

**SIZE** I 55-16-148



C5 clear





C3 grey



MODEL I F2719

**SIZE** I 47-22-150











MODEL I F2720

**SIZE** I 48-22-150











MODEL I F2721

**SIZE** I 57-16-150







MODEL I F2722

**SIZE** I 47-24-140









MODEL I F2723

**SIZE** I 53-20-145











MODEL I F2725

**SIZE** I 44-23-148











MODEL I F2727

**SIZE** I 54-20-145







MODEL I F2728

**SIZE** I 48-24-158











MODEL I F2729

**SIZE** I 47-24-145









MODEL I F2731

**SIZE** I 51-19-150













#### **ACETATE**







col.5 black/green





## ACETATE

#### MODEL: F2732

#### SIZE: 52-18-145











# ACETATE

#### MODEL: F2732

#### SIZE: 52-18-145









MODEL I F2733

**SIZE** I 56-20-150











MODEL I F2735

**SIZE** I 49-23-150











MODEL I F2736

SIZE | 53-23-148













MODEL I F2736

SIZE | 53-23-148













C17 black/light brown

MODEL I F2736

**SIZE** I 53-23-148











MODEL I F2737

**SIZE** I 47-24-150











MODEL I F2738

**SIZE** I 52-21-150



















MODEL I F2739

**SIZE** I 53-17-145









MODEL I F2750

**SIZE** I 55-17-145







MODEL I F2751

**SIZE** I 54-18-150











MODEL I F2753

**SIZE** I 51-22-148









MODEL I F2755

**SIZE** I 54-20-150



















MODEL I F2756

**SIZE** I 55-16-148









MODEL I F2757

**SIZE** I 52-21-145









MODEL I F2758

**SIZE** I 46-26-150











MODEL I F2759

**SIZE** I 50-21-150











MODEL I F2809

**SIZE** I 53-22-145







MODEL I F2810

**SIZE**