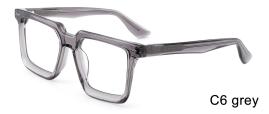

**SIZE** I 52-17-140

C5 grey/blue

C3 pink

MODEL I F2700

**SIZE** I 54-24-145

MODEL I F2701

**SIZE** I 52-21-150

MODEL I F2702