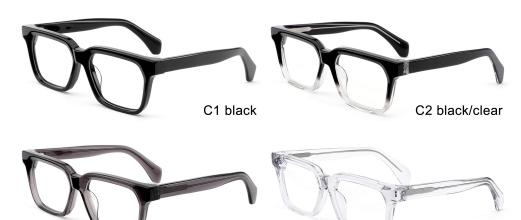

## Adults Optical Glasses (Acetate #F27, #F28 series) www.HEAPPY.com

#### **NEW STYLE**

MODEL I F2777

**SIZE** I 52-19-145











MODEL I F2771

**SIZE** I 55-18-145









MODEL I F2776

**SIZE** I 57-17-145









MODEL I F2773

**SIZE** I 53-19-145







MODEL I F2770

**SIZE** I 52-17-140



C7 green





C6 brown

MODEL I F2778

**SIZE** I 54-17-145











MODEL I F2779

**SIZE** I 52-17-140



C5 grey/blue





C3 pink



MODEL I F2700

**SIZE** I 54-24-145







MODEL I F2701

**SIZE** I 52-21-150









MODEL I F2702

**SIZE** I 49-21-148







MODEL I F2713

**SIZE** I 53-22-145







MODEL I F2715

**SIZE** I 49-22-145









MODEL I F2717

**SIZE** I 50-21-145









MODEL I F2718

**SIZE** I 55-16-148



C5 clear





C3 grey



MODEL I F2719

**SIZE** I 47-22-150











MODEL I F2720

**SIZE** I 48-22-150











MODEL I F2721

**SIZE** I 57-16-150







MODEL I F2722

**SIZE** I 47-24-140









MODEL I F2723

**SIZE** I 53-20-145











MODEL I F2725

**SIZE** I 44-23-148











MODEL I F2727

**SIZE** I 54-20-145







MODEL I F2728

**SIZE** I 48-24-158











MODEL I F2729

**SIZE** I 47-24-145









MODEL I F2731

**SIZE** I 51-19-150













#### **ACETATE**







col.5 black/green





## ACETATE

#### MODEL: F2732

#### SIZE: 52-18-145











# ACETATE

#### MODEL: F2732

#### SIZE: 52-18-145









MODEL I F2733

**SIZE** I 56-20-150











MODEL I F2735

**SIZE** I 49-23-150











MODEL I F2736

SIZE | 53-23-148













MODEL I F2736

SIZ