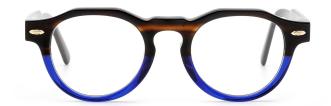

MODEL I F2803

**SIZE** I 53-20-150

C5 brown

C3 demi

MODEL I F2805

**SIZE** I 53-19-150

C5 black demi

C3 brown