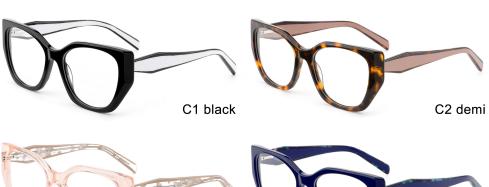

#### MODEL: F2732

#### SIZE: 52-18-145

#### SIZE: 52-18-145

MODEL I F2733

**SIZE** I 56-20-150

MODEL I F2735

**SIZE** I 49-23-150

MODEL I F2736

SIZE | 53-23-148

MODEL I F2736