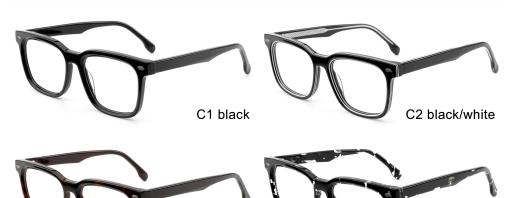

# ACETATE

#### MODEL: F2732

#### SIZE: 52-18-145

MODEL I F2733

**SIZE** I 56-20-150

MODEL I F2735

**SIZE** I 49-23-150

MODEL I F2736

SIZE | 53-23-148

MODEL I F2736