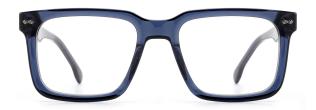

MODEL I F2817

**SIZE** I 55-21-150

MODEL I F2818

**SIZE** I 51-19-150

MODEL I F2801

**SIZE** I 53-18-140

MODEL I F2802

**SIZE** I 52-17-140

MODEL I F2803

**SIZE** I 53-20-150

C5 brown

C3 demi

MODEL I F2805

**SIZE** I 53-19-150

C5 black demi

C3 brown