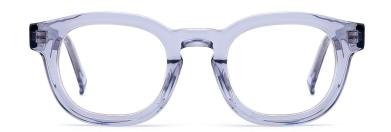

# ACETATE

#### MODEL: F2732

#### SIZE: 52-18-145

MODEL I F2733

**SIZE** I 56-20-150

MODEL I F2735

**SIZE** I 49-23-150

MODEL I F2736

SIZE | 53-23-148

MODEL I F2736