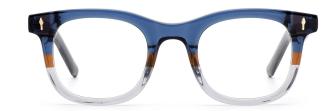

MODEL I F2803

**SIZE** I 53-20-150

C5 brown

C3 demi

MODEL I F2805

**SIZE** I 53-19-150

C5 black demi

C3 brown

MODEL I F2806

**SIZE** I 54-18-145

C5 blue

C3 demi blue

MODEL I F2808

**SIZE** I 52-23-145