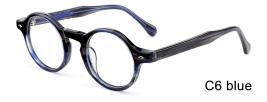

I 53-19-145







MODEL I F2770

**SIZE** I 52-17-140



C7 green





C6 brown

MODEL I F2778

**SIZE** I 54-17-145











MODEL I F2779

**SIZE** I 52-17-140



C5 grey/blue





C3 pink



MODEL I F2700

**SIZE** I 54-24-145







MODEL I F2701

**SIZE** I 52-21-150









MODEL I F2702

**SIZE** I 49-21-148







MODEL I F2713

**SIZE** I 53-22-145







MODEL I F2715

**SIZE** I 49-22-145









MODEL I F2717

**SIZE** I 50-21-145









MODEL I F2718

**SIZE** I 55-16-148



C5 clear





C3 grey



MODEL I F2719

**SIZE** I 47-22-150











MODEL I F2720

**SIZE** I 48-22-150











MODEL I F2721

**SIZE** I 57-16-150







MODEL I F2722

**SIZE** I 47-24-140









MODEL I F2723

**SIZE** I 53-20-145











MODEL I F2725

**SIZE** I 44-23-148











MODEL I F2727

**SIZE** I 54-20-145







MODEL I F2728

**SIZE** I 48-24-158











MODEL I F2729

**SIZE** I 47-24-145









MODEL I F2731

**SIZE** I 51-19-150













#### **ACETATE**







col.5 black/green





## ACETATE

#### MODEL: F2732

#### SIZE: 52-18-145











# ACETATE

#### MODEL: F2732

#### SIZE: 52-18-145









MODEL I F2733

**SIZE** I 56-20-150











MODEL I F2735

**SIZE** I 49-23-150











MODEL I F2736

SIZE | 53-23-148













MODEL I F2736

SIZE | 53-23-148













C17 black/light brown

MODEL I F2736

**SIZE** I 53-23-148











MODEL I F2737

**SIZE** I 47-24-150











MODEL I F2738

**SIZE** I 52-21-150



















MODEL I F2739

**SIZE** I 53-17-145









MODEL I F2750

**SIZE** I 55-17-145