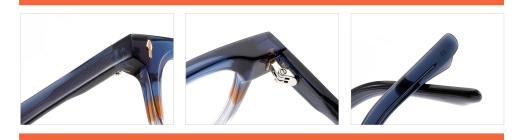

ODEL I F2778

**SIZE** I 54-17-145











MODEL I F2779

**SIZE** I 52-17-140



C5 grey/blue





C3 pink



MODEL I F2700

**SIZE** I 54-24-145







MODEL I F2701

**SIZE** I 52-21-150









MODEL I F2702

**SIZE** I 49-21-148







MODEL I F2713

**SIZE** I 53-22-145







MODEL I F2715

**SIZE** I 49-22-145









MODEL I F2717

**SIZE** I 50-21-145









MODEL I F2718

**SIZE** I 55-16-148



C5 clear





C3 grey



MODEL I F2719

**SIZE** I 47-22-150











MODEL I F2720

**SIZE** I 48-22-150











MODEL I F2721

**SIZE** I 57-16-150







MODEL I F2722

**SIZE** I 47-24-140









MODEL I F2723

**SIZE** I 53-20-145











MODEL I F2725

**SIZE** I 44-23-148











MODEL I F2727

**SIZE** I 54-20-145







MODEL I F2728

**SIZE** I 48-24-158











MODEL I F2729

**SIZE** I 47-24-145









MODEL I F2731

**SIZE** I 51-19-150













#### **ACETATE**







col.5 black/green





## ACETATE

#### MODEL: F2732

#### SIZE: 52-18-145











# ACETATE

#### MODEL: F2732

#### SIZE: 52-18-145









MODEL I F2733

**SIZE** I 56-20-150











MODEL I F2735

**SIZE** I 49-23-150











MODEL I F2736

SIZE | 53-23-148













MODEL I F2736

SIZE | 53-23-148













C17 black/light brown

MODEL I F2736

**SIZE** I 53-23-148











MODEL I F2737

**SIZE** I 47-24-150











MODEL I F2738

**SIZE** I 52-21-150



















MODEL I F2739

**SIZE** I 53-17-145









MODEL I F2750

**SIZE** I 55-17-145







MODEL I F2751

**SIZE** I 54-18-150











MODEL I F2753

**SIZE** I 51-22-148