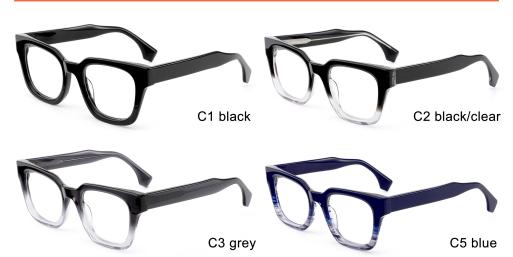

#### **NEW STYLE**

MODEL I F2777

**SIZE** I 52-19-145

MODEL I F2771

**SIZE** I 55-18-145

MODEL I F2776

**SIZE** I 57-17-145

MODEL I F2773