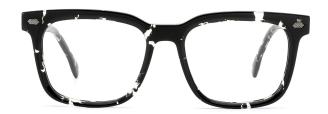

I 54-20-150



















MODEL I F2756

**SIZE** I 55-16-148









MODEL I F2757

**SIZE** I 52-21-145









MODEL I F2758

**SIZE** I 46-26-150











MODEL I F2759

**SIZE** I 50-21-150











MODEL I F2809

**SIZE** I 53-22-145







MODEL I F2810

**SIZE** I 47-23-145







MODEL I F2811

**SIZE** I 49-24-150







MODEL I F2812

**SIZE** I 50-20-145







MODEL I F2813

**SIZE** I 46-24-145







MODEL I F2815

**SIZE** I 55-18-145







MODEL I F2816

**SIZE** I 54-19-150







MODEL I F2817

**SIZE** I 55-21-150







MODEL I F2818

**SIZE** I 51-19-150







MODEL I F2801

**SIZE** I 53-18-140















MODEL I F2802

**SIZE** I 52-17-140









MODEL I F2803

**SIZE** I 53-20-150



C5 brown





C3 demi



MODEL I F2805

**SIZE** I 53-19-150



C5 black demi





C3 brown



MODEL I F2806

**SIZE** I 54-18-145



C5 blue





C3 demi blue



MODEL I F2808

**SIZE** I 52-23-145