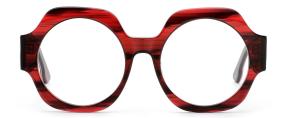

## Adults Optical Glasses (Acetate #F27, #F28 series) www.HEAPPY.com

#### **NEW STYLE**

MODEL I F2777

**SIZE** I 52-19-145











MODEL I F2771

**SIZE** I 55-18-145









MODEL I F2776

**SIZE** I 57-17-145









MODEL I F2773

**SIZE** I 53-19-145







MODEL I F2770

**SIZE** I 52-17-140



C7 green





C6 brown

MODEL I F2778

**SIZE** I 54-17-145











MODEL I F2779

**SIZE** I 52-17-140



C5 grey/blue





C3 pink



MODEL I F2700

**SIZE** I 54-24-145







MODEL I F2701

**SIZE** I 52-21-150









MODEL I F2702

**SIZE** I 49-21-148







MODEL I F2713

**SIZE** I 53-22-145







MODEL I F2715

**SIZE** I 49-22-145









MODEL I F2717

**SIZE** I 50-21-145









MODEL I F2718

**SIZE** I 55-16-148



C5 clear





C3 grey



MODEL I F2719

**SIZE** I 47-22-150











MODEL I F2720

**SIZE** I 48-22-150











MODEL I F2721

**SIZE** I 57-16-150







MODEL I F2722

**SIZE** I 47-24-140









MODEL I F2723

**SIZE** I 53-20-145











MODEL I F2725

**SIZE** I 44-23-148











MODEL I F2727

**SIZE** I 54-20-145







MODEL I F2728

**SIZE** I 48-24-158











MODEL I F2729

**SIZE** I 47-24-145









MODEL I F2731

**SIZE** I 51-19-150













#### **ACETATE**







col.5 black/green





## ACETATE

#### MODEL: F2732

#### SIZE: 52-18-145











# ACETATE

#### MODEL: F2732

#### SIZE: 52-18-145









MODEL I F2