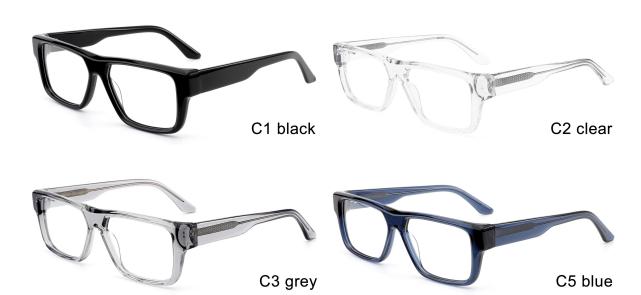

MODEL I F2803

**SIZE** I 53-20-150

C5 brown

C3 demi

MODEL I F2805

**SIZE** I 53-19-150

C5 black demi

C3 brown

MODEL I F2806

**SIZE** I 54-18-145

C5 blue

C3 demi blue

MODEL I F2808

**SIZE** I 52-23-145