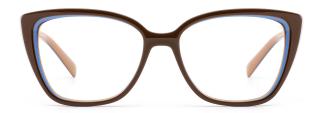

SIZE | 53-23-148

C17 black/light brown

MODEL I F2736

**SIZE** I 53-23-148

MODEL I F2737

**SIZE** I 47-24-150

MODEL I F2738

**SIZE** I 52-21-150