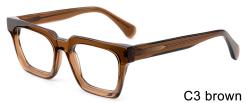

L I F2731

**SIZE** I 51-19-150













#### **ACETATE**







col.5 black/green





## ACETATE

#### MODEL: F2732

#### SIZE: 52-18-145











# ACETATE

#### MODEL: F2732

#### SIZE: 52-18-145









MODEL I F2733

**SIZE** I 56-20-150











MODEL I F2735

**SIZE** I 49-23-150











MODEL I F2736

SIZE | 53-23-148













MODEL I F2736

SIZE | 53-23-148













C17 black/light brown

MODEL I F2736

**SIZE** I 53-23-148











MODEL I F2737

**SIZE** I 47-24-150











MODEL I F2738

**SIZE** I 52-21-150



















MODEL I F2739

**SIZE** I 53-17-145









MODEL I F2750

**SIZE** I 55-17-145







MODEL I F2751

**SIZE** I 54-18-150











MODEL I F2753

**SIZE** I 51-22-148









MODEL I F2755

**SIZE** I 54-20-150



















MODEL I F2756

**SIZE** I 55-16-148









MODEL I F2757

**SIZE** I 52-21-145









MODEL I F2758

**SIZE** I 46-26-150











MODEL I F2759

**SIZE** I 50-21-150











MODEL I F2809

**SIZE** I 53-22-145







MODEL I F2810

**SIZE** I 47-23-145







MODEL I F2811

**SIZE** I 49-24-150







MODEL I F2812

**SIZE** I 50-20-145







MODEL I F2813

**SIZE** I 46-24-145







MODEL I F2815

**SIZE** I 55-18-145







MODEL I F2816

**SIZE** I 54-19-150







MODEL I F2817

**SIZE** I 55-21-150







MODEL I F2818

**SIZE** I 51-19-150







MODEL I F2801

**SIZE** I 53-18-140















MODEL I F2802

**SIZE** I 52-17-140









MODEL I F2803

**SIZE** I 53-20-150



C5 brown





C3 demi



MODEL I F2805

**SIZE** I 53-19-150



C5 black demi





C3 br