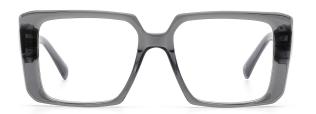

## Adults Optical Glasses (Acetate #F27, #F28 series) www.HEAPPY.com

#### **NEW STYLE**

MODEL I F2777

**SIZE** I 52-19-145











MODEL I F2771

**SIZE** I 55-18-145









MODEL I F2776

**SIZE** I 57-17-145









MODEL I F2773

**SIZE** I 53-19-145







MODEL I F2770

**SIZE** I 52-17-140



C7 green





C6 brown

MODEL I F2778

**SIZE** I 54-17-145











MODEL I F2779

**SIZE** I 52-17-140



C5 grey/blue





C3 pink



MODEL I F2700

**SIZE** I 54-24-145







MODEL I F2701

**SIZE** I 52-21-150









MODEL I F2702

**SIZE** I 49-21-148







MODEL I F2713

**SIZE** I 53-22-145







MODEL I F2715

**SIZE** I 49-22-145









MODEL I F2717

**SIZE** I 50-21-145









MODEL I F2718

**SIZE** I 55-16-148



C5 clear





C3 grey



MODEL I F2719

**SIZE** I 47-22-150











MODEL I F2720

**SIZE** I 48-22-150











MODEL I F2721

**SIZE** I 57-16-150







MODEL I F2722

**SIZE** I 47-24-140









MODEL I F2723

**SIZE** I 53-20-145











MODEL I F2725

**SIZE** I 44-23-148











MODEL I F2727

**SIZE** I 54-20-145







MODEL I F2728

**SIZE** I 48-24-158











MODEL I F2729

**SIZE** I 47-24-145









MODEL I F2731

**SIZE** I 51-1