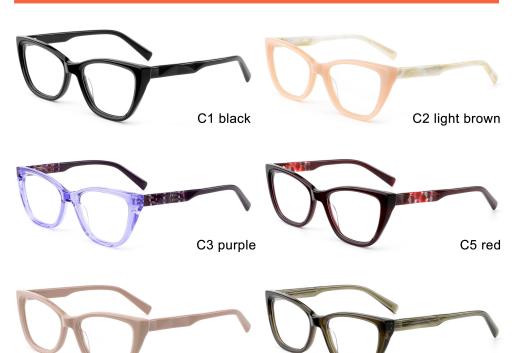

#### **NEW STYLE**

MODEL I F2777

**SIZE** I 52-19-145

MODEL I F2771

**SIZE** I 55-18-145

MODEL I F2776

**SIZE** I 57-17-145

MODEL I F2773

**SIZE** I 53-19-145

MODEL I F2770

**SIZE** I 52-17-140

C7 green

C6 brown

MODEL I F2778

**SIZE** I 54-17-145

MODEL I F2779

**SIZE** I 52-17-140

C5 grey/blue

C3 pink

MODEL I F2700

**SIZE** I 54-24-145

MODEL I F2701

**SIZE** I 52-21-150

MODEL I F2702