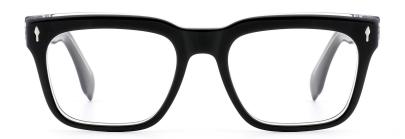

ZE** I 52-17-140



C7 green





C6 brown

MODEL I F2778

**SIZE** I 54-17-145











MODEL I F2779

**SIZE** I 52-17-140



C5 grey/blue





C3 pink



MODEL I F2700

**SIZE** I 54-24-145







MODEL I F2701

**SIZE** I 52-21-150









MODEL I F2702

**SIZE** I 49-21-148







MODEL I F2713

**SIZE** I 53-22-145







MODEL I F2715

**SIZE** I 49-22-145









MODEL I F2717

**SIZE** I 50-21-145









MODEL I F2718

**SIZE** I 55-16-148



C5 clear





C3 grey



MODEL I F2719

**SIZE** I 47-22-150











MODEL I F2720

**SIZE** I 48-22-150











MODEL I F2721

**SIZE** I 57-16-150







MODEL I F2722

**SIZE** I 47-24-140









MODEL I F2723

**SIZE** I 53-20-145











MODEL I F2725

**SIZE** I 44-23-148











MODEL I F2727

**SIZE** I 54-20-145







MODEL I F2728

**SIZE** I 48-24-158











MODEL I F2729

**SIZE** I 47-24-145









MODEL I F2731

**SIZE** I 51-19-150













#### **ACETATE**







col.5 black/green





## ACETATE

#### MODEL: F2732

#### SIZE: 52-18-145











# ACETATE

#### MODEL: F2732

#### SIZE: 52-18-145









MODEL I F2733

**SIZE** I 56-20-150











MODEL I F2735

**SIZE** I 49-23-150











MODEL I F2736

SIZE | 53-23-148













MODEL I F2736

SIZE | 53-23-148













C17 black/light brown

MODEL I F2736

**SIZE** I 53-23-148











MODEL I F2737

**SIZE** I 47-24-150











MODEL I F2738

**SIZE** I 52-21-150



















MODEL I F2739

**SIZE** I 53-17-145









MODEL I F2750

**SIZE** I 55-17-145







MODEL I F2751

**SIZE** I 54-18-150