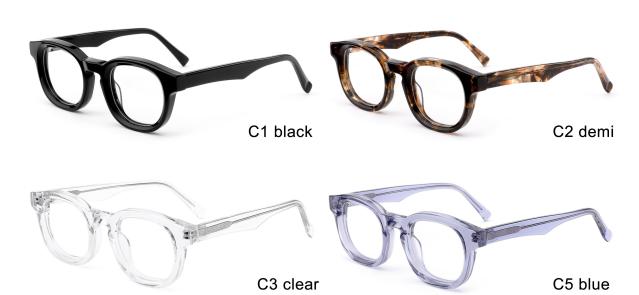

black/light brown

MODEL I F2736

**SIZE** I 53-23-148











MODEL I F2737

**SIZE** I 47-24-150











MODEL I F2738

**SIZE** I 52-21-150



















MODEL I F2739

**SIZE** I 53-17-145









MODEL I F2750

**SIZE** I 55-17-145







MODEL I F2751

**SIZE** I 54-18-150











MODEL I F2753

**SIZE** I 51-22-148









MODEL I F2755

**SIZE** I 54-20-150



















MODEL I F2756

**SIZE** I 55-16-148









MODEL I F2757

**SIZE** I 52-21-145









MODEL I F2758

**SIZE** I 46-26-150











MODEL I F2759

**SIZE** I 50-21-150











MODEL I F2809

**SIZE** I 53-22-145







MODEL I F2810

**SIZE** I 47-23-145







MODEL I F2811

**SIZE** I 49-24-150







MODEL I F2812

**SIZE** I 50-20-145







MODEL I F2813

**SIZE** I 46-24-145







MODEL I F2815

**SIZE** I 55-18-145







MODEL I F2816

**SIZE** I 54-19-150







MODEL I F2817

**SIZE** I 55-21-150







MODEL I F2818

**SIZE** I 51-19-150







MODEL I F2801

**SIZE** I 53-18-140















MODEL I F2802

**SIZE** I 52-17-140









MODEL I F2803

**SIZE** I 53-20-150



C5 brown





C3 demi



MODEL I F2805

**SIZE** I 53-19-150



C5 black demi





C3 brown



MODEL I F2806

**SIZE** I 54-18-145



C5 blue





C3 demi blue



MODEL I F2808

**SIZE** I 52-23-145