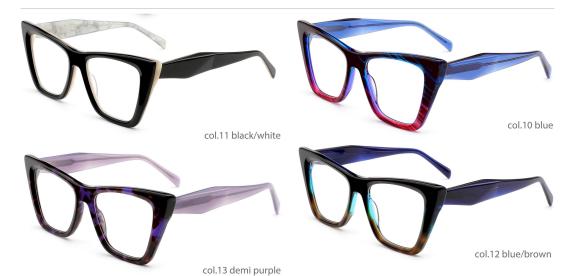

I F2702

**SIZE** I 49-21-148







MODEL I F2713

**SIZE** I 53-22-145







MODEL I F2715

**SIZE** I 49-22-145









MODEL I F2717

**SIZE** I 50-21-145









MODEL I F2718

**SIZE** I 55-16-148



C5 clear





C3 grey



MODEL I F2719

**SIZE** I 47-22-150











MODEL I F2720

**SIZE** I 48-22-150











MODEL I F2721

**SIZE** I 57-16-150







MODEL I F2722

**SIZE** I 47-24-140









MODEL I F2723

**SIZE** I 53-20-145











MODEL I F2725

**SIZE** I 44-23-148











MODEL I F2727

**SIZE** I 54-20-145







MODEL I F2728

**SIZE** I 48-24-158











MODEL I F2729

**SIZE** I 47-24-145









MODEL I F2731

**SIZE** I 51-19-150













#### **ACETATE**







col.5 black/green





## ACETATE

#### MODEL: F2732

#### SIZE: 52-18-145











# ACETATE

#### MODEL: F2732

#### SIZE: 52-18-145









MODEL I F2733

**SIZE** I 56-20-150











MODEL I F2735

**SIZE** I 49-23-150











MODEL I F2736

SIZE | 53-23-148













MODEL I F2736

SIZE | 53-23-148













C17 black/light brown

MODEL I F2736

**SIZE** I 53-23-148











MODEL I F2737

**SIZE** I 47-24-150











MODEL I F2738

**SIZE** I 52-21-150



















MODEL I F2739

**SIZE** I 53-17-145









MODEL I F2750

**SIZE** I 55-17-145







MODEL I F2751

**SIZE** I 54-18-150











MODEL I F2753

**SIZE** I 51-22-148









MODEL I F2755

**SIZE** I 54-20-150



















MODEL I F2756

**SIZE** I 55-16-148









MODEL I F2757

**SIZE** I 52-21-145









MODEL I F2758

**SIZE** I 46-26-150











MODEL I