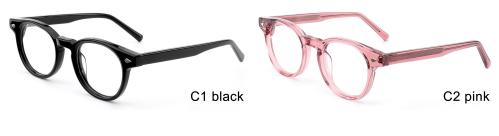

**SIZE** I 52-17-140

C5 grey/blue

C3 pink

MODEL I F2700

**SIZE** I 54-24-145

MODEL I F2701

**SIZE** I 52-21-150

MODEL I F2702