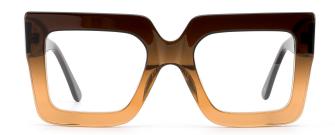

**SIZE** I 53-19-145

MODEL I F2770

**SIZE** I 52-17-140

C7 green

C6 brown

MODEL I F2778

**SIZE** I 54-17-145

MODEL I F2779