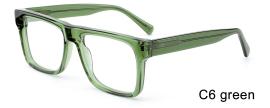

**SIZE** I 53-19-145

MODEL I F2770

**SIZE** I 52-17-140

C7 green

C6 brown

MODEL I F2778

**SIZE** I 54-17-145

MODEL I F2779