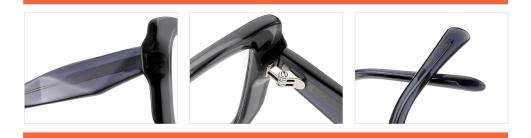

## Adults Optical Glasses (Acetate #F27, #F28 series) www.HEAPPY.com

#### **NEW STYLE**

MODEL I F2777

**SIZE** I 52-19-145











MODEL I F2771

**SIZE** I 55-18-145









MODEL I F2776

**SIZE** I 57-17-145









MODEL I F2773

**SIZE** I 53-19-145







MODEL I F2770

**SIZE** I 52-17-140



C7 green





C6 brown

MODEL I F2778

**SIZE** I 54-17-145











MODEL I F2779

**SIZE** I 52-17-140



C5 grey/blue





C3 pink



MODEL I F2700

**SIZE** I 54-24-145







MODEL I F2701

**SIZE** I 52-21-150









MODEL I F2702

**SIZE** I 49-21-148







MODEL I F2713

**SIZE** I 53-22-145







MODEL I F2715

**SIZE** I 49-22-145









MODEL I F2717

**SIZE** I 50-21-145









MODEL I F2718

**SIZE** I 55-16-148



C5 clear





C3 grey



MODEL I F2719

**SIZE** I 47-22-150











MODEL I F2720

**SIZE** I 48-22-150











MODEL I F2721

**SIZE** I 57-16-150







MODEL I F2722

**SIZE** I 47-24-140









MODEL I F2723

**SIZE** I 53-20-145











MODEL I F2725

**SIZE** I 44-23-148











MODEL I F2727

**SIZE** I 54-20-145







MODEL I F2728

**SIZE** I 48-24-158











MODEL I F2729

**SIZE** I 47-24-145









MODEL I F2731

**SIZE** I 51-19-150