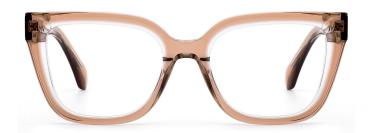

MODEL I F2739

**SIZE** I 53-17-145









MODEL I F2750

**SIZE** I 55-17-145







MODEL I F2751

**SIZE** I 54-18-150











MODEL I F2753

**SIZE** I 51-22-148









MODEL I F2755

**SIZE** I 54-20-150



















MODEL I F2756

**SIZE** I 55-16-148









MODEL I F2757

**SIZE** I 52-21-145









MODEL I F2758

**SIZE** I 46-26-150











MODEL I F2759

**SIZE** I 50-21-150











MODEL I F2809

**SIZE** I 53-22-145







MODEL I F2810

**SIZE** I 47-23-145







MODEL I F2811

**SIZE** I 49-24-150







MODEL I F2812

**SIZE** I 50-20-145







MODEL I F2813

**SIZE** I 46-24-145







MODEL I F2815

**SIZE** I 55-18-145







MODEL I F2816

**SIZE** I 54-19-150







MODEL I F2817

**SIZE** I 55-21-150







MODEL I F2818

**SIZE** I 51-19-150







MODEL I F2801

**SIZE** I 53-18-140















MODEL I F2802

**SIZE** I 52-17-140









MODEL I F2803

**SIZE** I 53-20-150



C5 brown





C3 demi



MODEL I F2805

**SIZE** I 53-19-150



C5 black demi





C3 brown



MODEL I F2806

**SIZE** I 54-18-145



C5 blue





C3 demi blue



MODEL I F2808

**SIZE** I 52-23-145