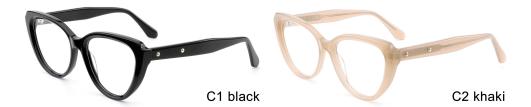

I F2750

**SIZE** I 55-17-145







MODEL I F2751

**SIZE** I 54-18-150











MODEL I F2753

**SIZE** I 51-22-148









MODEL I F2755

**SIZE** I 54-20-150



















MODEL I F2756

**SIZE** I 55-16-148









MODEL I F2757

**SIZE** I 52-21-145









MODEL I F2758

**SIZE** I 46-26-150











MODEL I F2759

**SIZE** I 50-21-150











MODEL I F2809

**SIZE** I 53-22-145







MODEL I F2810

**SIZE** I 47-23-145







MODEL I F2811

**SIZE** I 49-24-150







MODEL I F2812

**SIZE** I 50-20-145







MODEL I F2813

**SIZE** I 46-24-145







MODEL I F2815

**SIZE** I 55-18-145







MODEL I F2816

**SIZE** I 54-19-150







MODEL I F2817

**SIZE** I 55-21-150







MODEL I F2818

**SIZE** I 51-19-150







MODEL I F2801

**SIZE** I 53-18-140















MODEL I F2802

**SIZE** I 52-17-140









MODEL I F2803

**SIZE** I 53-20-150



C5 brown





C3 demi



MODEL I F2805

**SIZE** I 53-19-150



C5 black demi





C3 brown



MODEL I F2806

**SIZE** I 54-18-145



C5 blue





C3 demi blue



MODEL I F2808

**SIZE** I 52-23-145