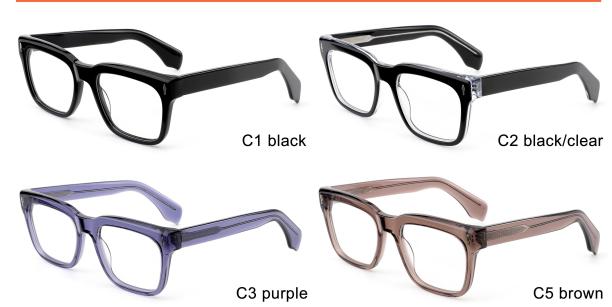

I 52-17-140



C7 green





C6 brown

MODEL I F2778

**SIZE** I 54-17-145











MODEL I F2779

**SIZE** I 52-17-140



C5 grey/blue





C3 pink



MODEL I F2700

**SIZE** I 54-24-145







MODEL I F2701

**SIZE** I 52-21-150









MODEL I F2702

**SIZE** I 49-21-148







MODEL I F2713

**SIZE** I 53-22-145







MODEL I F2715

**SIZE** I 49-22-145









MODEL I F2717

**SIZE** I 50-21-145









MODEL I F2718

**SIZE** I 55-16-148



C5 clear





C3 grey



MODEL I F2719

**SIZE** I 47-22-150











MODEL I F2720

**SIZE** I 48-22-150











MODEL I F2721

**SIZE** I 57-16-150







MODEL I F2722

**SIZE** I 47-24-140









MODEL I F2723

**SIZE** I 53-20-145











MODEL I F2725

**SIZE** I 44-23-148











MODEL I F2727

**SIZE** I 54-20-145







MODEL I F2728

**SIZE** I 48-24-158











MODEL I F2729

**SIZE** I 47-24-145









MODEL I F2731

**SIZE** I 51-19-150













#### **ACETATE**







col.5 black/green





## ACETATE

#### MODEL: F2732

#### SIZE: 52-18-145











# ACETATE

#### MODEL: F2732

#### SIZE: 52-18-145









MODEL I F2733

**SIZE** I 56-20-150











MODEL I F2735

**SIZE** I 49-23-150











MODEL I F2736

SIZE | 53-23-148













MODEL I F2736

SIZE | 53-23-148













C17 black/light brown

MODEL I F2736

**SIZE** I 53-23-148











MODEL I F2737

**SIZE** I 47-24-150











MODEL I F2738

**SIZE** I 52-21-150



















MODEL I F2739

**SIZE** I 53-17-145









MODEL I F2750

**SIZE** I 55-17-145







MODEL I F2751

**SIZE** I 54-18-150