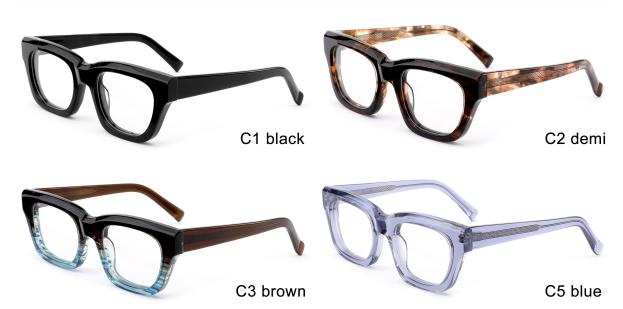

# ACETATE

#### MODEL: F2732

#### SIZE: 52-18-145

MODEL I F2733

**SIZE** I 56-20-150

MODEL I F2735

**SIZE** I 49-23-150

MODEL I F2736

SIZE | 53-23-148

MODEL I F2736