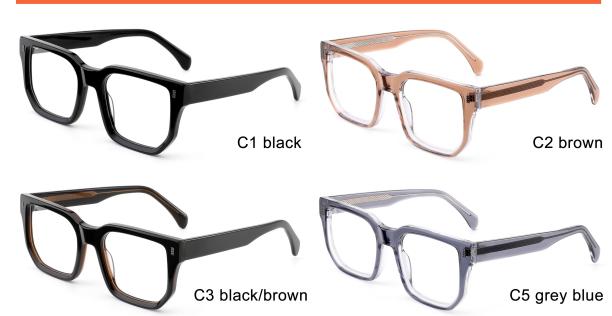

# ACETATE

#### MODEL: F2732

#### SIZE: 52-18-145

MODEL I F2733

**SIZE** I 56-20-150

MODEL I F2735

**SIZE** I 49-23-150

MODEL I F2736

SIZE | 53-23-148

MODEL I F2736