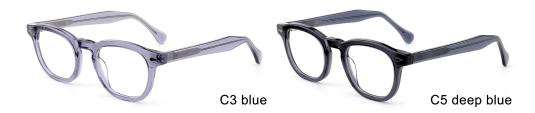

MODEL I F2803

**SIZE** I 53-20-150

C5 brown

C3 demi

MODEL I F2805

**SIZE** I 53-19-150

C5 black demi

C3 brown

MODEL I F2806

**SIZE** I 54-18-145

C5 blue

C3 demi blue

MODEL I F2808

**SIZE** I 52-23-145