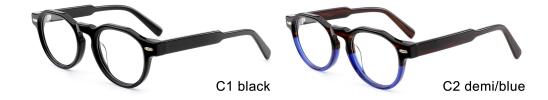

Glasses (Acetate #F27, #F28 series) www.HEAPPY.com

#### **NEW STYLE**

MODEL I F2777

**SIZE** I 52-19-145











MODEL I F2771

**SIZE** I 55-18-145









MODEL I F2776

**SIZE** I 57-17-145









MODEL I F2773

**SIZE** I 53-19-145







MODEL I F2770

**SIZE** I 52-17-140



C7 green





C6 brown

MODEL I F2778

**SIZE** I 54-17-145











MODEL I F2779

**SIZE** I 52-17-140



C5 grey/blue





C3 pink



MODEL I F2700

**SIZE** I 54-24-145







MODEL I F2701

**SIZE** I 52-21-150









MODEL I F2702

**SIZE** I 49-21-148







MODEL I F2713

**SIZE** I 53-22-145







MODEL I F2715

**SIZE** I 49-22-145









MODEL I F2717

**SIZE** I 50-21-145









MODEL I F2718

**SIZE** I 55-16-148



C5 clear





C3 grey



MODEL I F2719

**SIZE** I 47-22-150











MODEL I F2720

**SIZE** I 48-22-150











MODEL I F2721

**SIZE** I 57-16-150







MODEL I F2722

**SIZE** I 47-24-140









MODEL I F2723

**SIZE** I 53-20-145











MODEL I F2725

**SIZE** I 44-23-148











MODEL I F2727

**SIZE** I 54-20-145







MODEL I F2728

**SIZE** I 48-24-158











MODEL I F2729

**SIZE** I 47-24-145









MODEL I F2731

**SIZE** I 51-19-150













#### **ACETATE**







col.5 black/green





## ACETATE

#### MODEL: F2732

#### SIZE: 52-18-145











# ACETATE

#### MODEL: F2732

#### SIZE: 52-18-145









MODEL I F2733

**SIZE** I 56-20-150











MODEL I F2735

**SIZE** I 49-23-150











MODEL I F2736

SIZE | 53-23-148













MODEL I F2736

SIZE | 53-23-148













C17 black/light brown

MODE