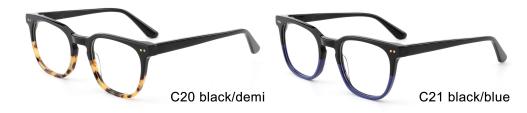

#### SIZE: 52-18-145

MODEL I F2733

**SIZE** I 56-20-150

MODEL I F2735

**SIZE** I 49-23-150

MODEL I F2736

SIZE | 53-23-148

MODEL I F2736

SIZE | 53-23-148

C17 black/light brown

MODEL I F2736

**SIZE** I 53-23-148

MODEL I F2737

**SIZE** I 47-24-150

MODEL I F2738

**SIZE** I 52-21-150