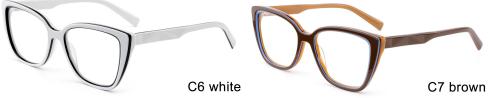

## Adults Optical Glasses (Acetate #F27, #F28 series) www.HEAPPY.com

#### **NEW STYLE**

MODEL I F2777

**SIZE** I 52-19-145











MODEL I F2771

**SIZE** I 55-18-145









MODEL I F2776

**SIZE** I 57-17-145









MODEL I F2773

**SIZE** I 53-19-145







MODEL I F2770

**SIZE** I 52-17-140



C7 green





C6 brown

MODEL I F2778

**SIZE** I 54-17-145











MODEL I F2779

**SIZE** I 52-17-140



C5 grey/blue





C3 pink



MODEL I F2700

**SIZE** I 54-24-145







MODEL I F2701

**SIZE** I 52-21-150









MODEL I F2702

**SIZE** I 49-21-148







MODEL I F2713

**SIZE** I 53-22-145







MODEL I F2715

**SIZE** I 49-22-145









MODEL I F2717

**SIZE** I 50-21-145









MODEL I F2718

**SIZE** I 55-16-148



C5 clear





C3 grey



MODEL I F2719

**SIZE** I 47-22-150











MODEL I F2720

**SIZE** I 48-22-150











MODEL I F2721

**SIZE** I 57-16-150







MODEL I F2722

**SIZE** I 47-24-140









MODEL I F2723

**SIZE*