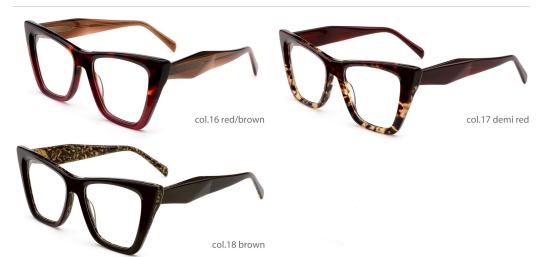

SIZE | 53-23-148

C17 black/light brown

MODEL I F2736

**SIZE** I 53-23-148

MODEL I F2737

**SIZE** I 47-24-150

MODEL I F2738

**SIZE** I 52-21-150