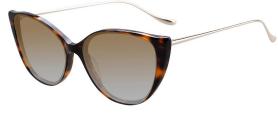

### A22815X

MATERIAL:ACETATE SIZE:55□17-140

C3.PEARL PURPLE/GOLD/GRAD GREY

C2.PEARL BLUE/GOLD/GRAD GREY

C4.GREEN/GOLD/GRAD GREY