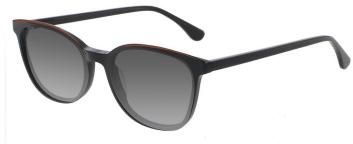

# A23323X

MATERIAL:ACETATE

SIZE:53□16-145

LENS:1.1MM TAC POLARIZED

COLOR DISPLAY

C4.STRIPE BRN/GUN/GRAD BRN