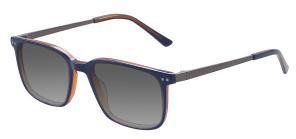

### A23322X

MATERIAL: ACETATE

SIZE:51□20-140

C1.PURPLE/GRAD GREY

C2.BLACK/GRAD GREY

C3.WINE/GRAD GREY

C4.BLUE/GRAD GREY