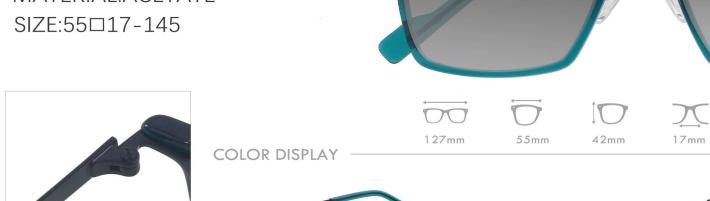

# A22703X

MATERIAL:ACETATE SIZE:52□15-147

C4.TRANS GREEN/GRAD BRN

# A22702X

MATERIAL:ACETATE SIZE:55□17-145

C4.TRANS GREY/GRAD GREY