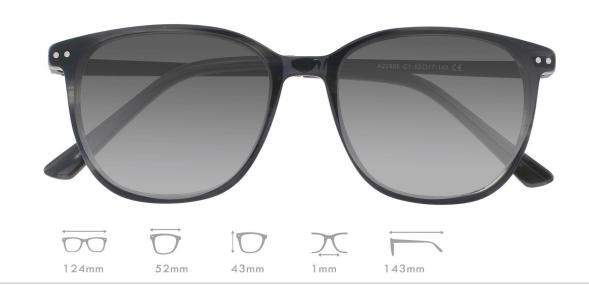

# A22810X

MATERIAL:ACETATE SIZE:52□16-140

124mm

52mm

C1.BLACK/GRAD GREY

C3.BLUE/GRAD GREY

C4.WINE/GRAD GREY

C2.DEMI/GRAD BROWN