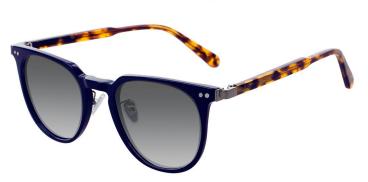

# A22810X

MATERIAL:ACETATE SIZE:52□16-140

124mm

52mm

C1.BLACK/GRAD GREY

C3.BLUE/GRAD GREY

C4.WINE/GRAD GREY

C2.DEMI/GRAD BROWN