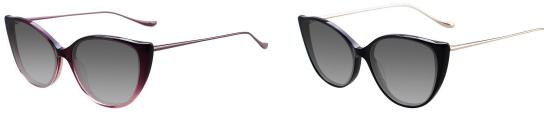

### A23322X

MATERIAL: ACETATE

SIZE:51□20-140

C1.PURPLE/GRAD GREY

C2.BLACK/GRAD GREY

C3.WINE/GRAD GREY

C4.BLUE/GRAD GREY