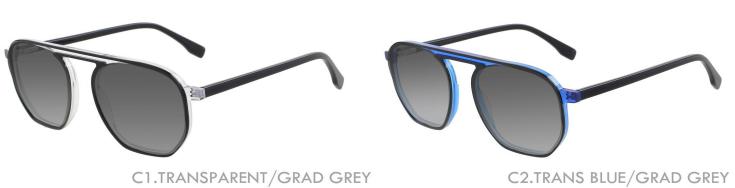

# A22810X

MATERIAL:ACETATE SIZE:52□16-140

124mm

52mm

C1.BLACK/GRAD GREY

C3.BLUE/GRAD GREY

C4.WINE/GRAD GREY

C2.DEMI/GRAD BROWN