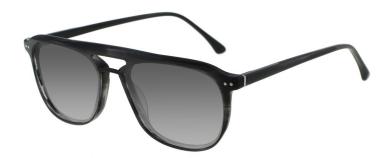

# A22712X

MATERIAL: ACETATE SIZE:53□16-143

C1.BLACK/GUN/GRAD GREY

C2.STRIPE GREY/BLK/GRAD GREY

C4.BLACK/TRANS GREY/SIL/GRAD GREY