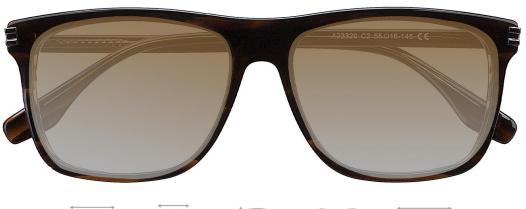

### A23320X

MATERIAL:ACETATE

SIZE:55□16-145

LENS:1.1MM TAC POLARIZED

55mm

COLOR DISPLAY

C1.BLACK/GRAD GREY

C3.TRANS GREEN/GRAD GREY

C4.STRIPE GREY/GRAD GREY