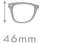

### A22817X

MATERIAL:ACETATE SIZE:50□19-144

50mm 40mm

C1.BLACK/GRAD GREY

C2.STRIPE GREY/GRAD GREY

C3.STRIPE BROWN/GRAD BROWN

C4.BLUE/GRAD GREY