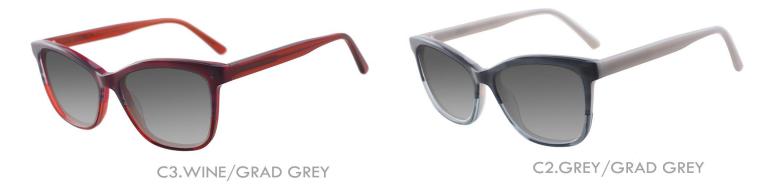

### A23322X

MATERIAL: ACETATE

SIZE:51□20-140

C1.PURPLE/GRAD GREY

C2.BLACK/GRAD GREY

C3.WINE/GRAD GREY

C4.BLUE/GRAD GREY