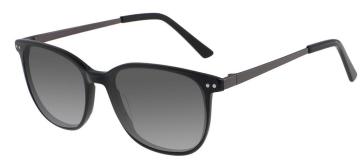

# A23323X

MATERIAL:ACETATE

SIZE:53□16-145

LENS:1.1MM TAC POLARIZED

COLOR DISPLAY

C4.STRIPE BRN/GUN/GRAD BRN