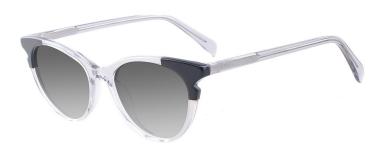

### A23322X

MATERIAL: ACETATE

SIZE:51□20-140

C1.PURPLE/GRAD GREY

C2.BLACK/GRAD GREY

C3.WINE/GRAD GREY

C4.BLUE/GRAD GREY