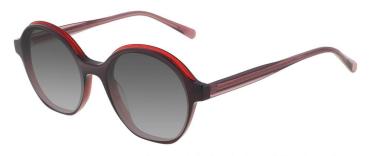

### A23319X

MATERIAL:ACETATE

SIZE:53□16-140

C1.BLACK/RED/GRAD GREY

C2.BLACK/BROWN/GRAD BRN

C3.PURPLE/BLUE/GRAD GREY

C4.GREEN/BROWN/GRAD BRN