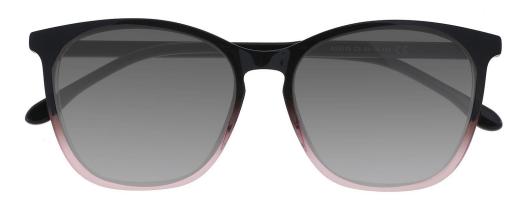

### A23322X

MATERIAL: ACETATE

SIZE:51□20-140

C1.PURPLE/GRAD GREY

C2.BLACK/GRAD GREY

C3.WINE/GRAD GREY

C4.BLUE/GRAD GREY