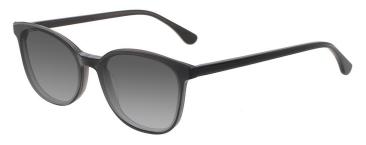

### A23322X

MATERIAL: ACETATE

SIZE:51□20-140

C1.PURPLE/GRAD GREY

C2.BLACK/GRAD GREY

C3.WINE/GRAD GREY

C4.BLUE/GRAD GREY