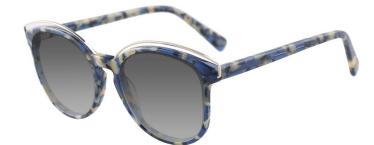

### A23322X

MATERIAL: ACETATE

SIZE:51□20-140

C1.PURPLE/GRAD GREY

C2.BLACK/GRAD GREY

C3.WINE/GRAD GREY

C4.BLUE/GRAD GREY