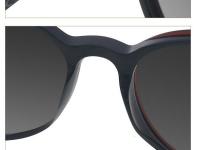

### A23320X

MATERIAL:ACETATE

SIZE:55□16-145

LENS:1.1MM TAC POLARIZED

55mm

COLOR DISPLAY

C1.BLACK/GRAD GREY

C3.TRANS GREEN/GRAD GREY