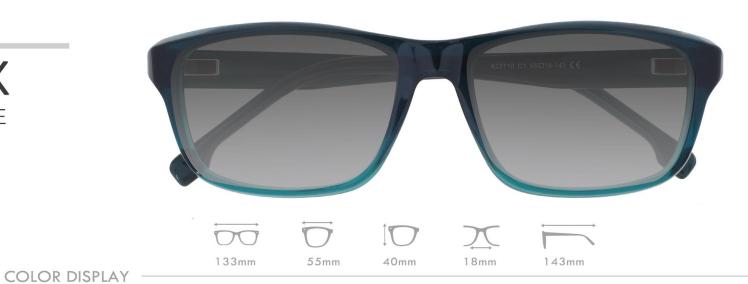

### A22711X

MATERIAL:ACETATE SIZE:55□19-143

55mm 44mm

C1.BLACK/GRAD GREY

C2.STRIPE GREY/GRAD GREY

C3.STRIPE BROWN/GRAD BROWN

C4.BLACK/TRANS GREY/GRAD GREY