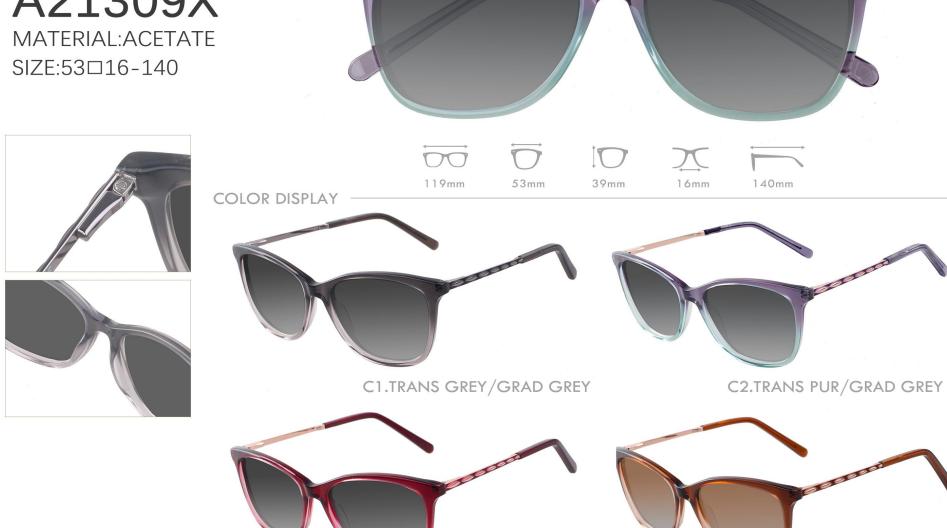

# A21309X

C3.TRANS WINE/GRAD GREY

C4.TRANS BROWN/GRAD BRN

# A21308X

MATERIAL:ACETATE SIZE:52□21-140

C1.BLACK/GRAD GREY

C2.DEMI/GRAD BROWN

C4.WINE/GRAD GREY