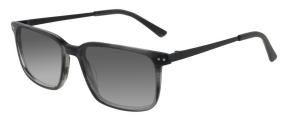

### A23320X

MATERIAL:ACETATE

SIZE:55□16-145

LENS:1.1MM TAC POLARIZED

55mm

COLOR DISPLAY

C1.BLACK/GRAD GREY

C3.TRANS GREEN/GRAD GREY

C4.STRIPE GREY/GRAD GREY