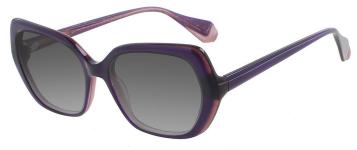

### A23322X

MATERIAL: ACETATE

SIZE:51□20-140

C1.PURPLE/GRAD GREY

C2.BLACK/GRAD GREY

C3.WINE/GRAD GREY

C4.BLUE/GRAD GREY