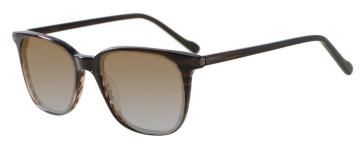

### A23320X

MATERIAL:ACETATE

SIZE:55□16-145

LENS:1.1MM TAC POLARIZED

55mm

COLOR DISPLAY

C1.BLACK/GRAD GREY

C3.TRANS GREEN/GRAD GREY

C4.STRIPE GREY/GRAD GREY