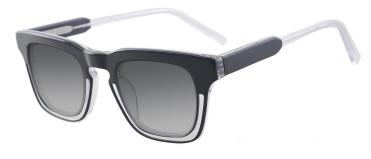

### A23320X

MATERIAL:ACETATE

SIZE:55□16-145

LENS:1.1MM TAC POLARIZED

55mm

COLOR DISPLAY

C1.BLACK/GRAD GREY

C3.TRANS GREEN/GRAD GREY