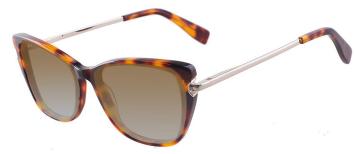

21806X

MATERIAL:ACETATE SIZE:50□12-140









# A21703X

MATERIAL:ACETATE SIZE:47□19-145

















C.TRANS BLUE/GRAD GREY



C2.TRANS GREEN/GRAD GREY





C3.TRANS PURPLE/GRAD GREY



C4.TRANS GREY/GRAD GREY

## A21701X

MATERIAL: ACETATE SIZE:55□18-145

















C.TRANS GREEN/GUN/GRAD GREY





C2.TRANS BLUE/GUN/GRAD GREY



C3.TRANS GREY/GUN/GRAD GREY



C4.TRANS BROWN/GUN/GRAD BROWN

# A21530X

MATERIAL:ACETATE SIZE:51□18-140





COLOR DISPLAY



C1.BLACK/GRAD GREY







C2.DEMI GREEN/GRAD GREY

C4.DEMI BLUE/GRAD GREY

C2.DEMI/GRAD BROWN

# A21525X

MATERIAL: ACETATE SIZE:52□19-148























C3.TRANS GREY/GRAD GREY



C2.DEMI/GRAD BRN



C4.DEMI BROWN/GRAD BRN

## A21512X

MATERIAL: ACETATE SIZE:52□17-138









50mm











C1.BLACK/GOLD/GRAD GREY



C2.DEMI/GOLD/GRAD BROWN





C3.WINE/SILVER/GRAD GREY



C5.TRANS PURPLE/SIL/GRAD GREY

## A21509X









C3.BLK/DEMI/GRAD GREY



# A21367X

MATERIAL:ACETATE SIZE:48□17-145





COLOR DISPLAY



C1.BLACK/GRAD GREY



C3.TRANS PURPLE/GRAD GREY



C4.TRANS GREY/GRAD GREY

# A21319X

MATERIAL:ACETATE SIZE:48□19-145











C1.DEMI/GRAD BROWN



C2.BLUE/GRAD GREY



C4.BLACK/GRAD GREY

#### A21312X

MATERIAL:ACETATE SIZE:49□21-145









C1.BLACK/GRAD GREY



C3.BLUE/GRAD GREY



C2.DEMI/GRAD BROWN



C4.TRANS GREY/GRAD GREY

A21310X

MATERIAL:ACETATE SIZE:51□16-140

LENS:1.1MM TAC POLARIZED



















COLOR DISPLAY



C1.TRANS PURPLE/PUR GUN/GRAD GREY C2.BLACK/GOLD/GRAD GREY







C5.WINE/GOLD/GRAD GREY



C6.PEARL BLUE/GUN/GRAD GREY

# A21309X



C3.TRANS WINE/GRAD GREY

C