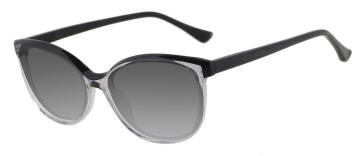

### A23322X

MATERIAL: ACETATE

SIZE:51□20-140

C1.PURPLE/GRAD GREY

C2.BLACK/GRAD GREY

C3.WINE/GRAD GREY

C4.BLUE/GRAD GREY