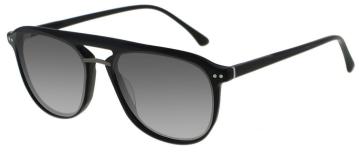

# A22712X

MATERIAL: ACETATE SIZE:53□16-143

C1.BLACK/GUN/GRAD GREY

C2.STRIPE GREY/BLK/GRAD GREY

C4.BLACK/TRANS GREY/SIL/GRAD GREY