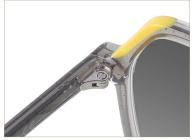

# A23323X

MATERIAL:ACETATE

SIZE:53□16-145

LENS:1.1MM TAC POLARIZED

COLOR DISPLAY

C4.STRIPE BRN/GUN/GRAD BRN