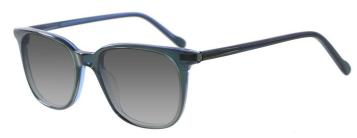

### A23320X

MATERIAL:ACETATE

SIZE:55□16-145

LENS:1.1MM TAC POLARIZED

55mm

COLOR DISPLAY

C1.BLACK/GRAD GREY

C3.TRANS GREEN/GRAD GREY

C4.STRIPE GREY/GRAD GREY