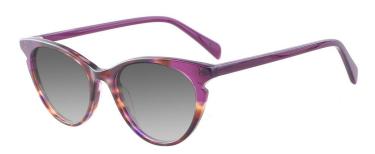

### A23322X

MATERIAL: ACETATE

SIZE:51□20-140

C1.PURPLE/GRAD GREY

C2.BLACK/GRAD GREY

C3.WINE/GRAD GREY

C4.BLUE/GRAD GREY