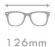

# A22810X

MATERIAL:ACETATE SIZE:52□16-140

124mm

52mm

C1.BLACK/GRAD GREY

C3.BLUE/GRAD GREY

C4.WINE/GRAD GREY

C2.DEMI/GRAD BROWN