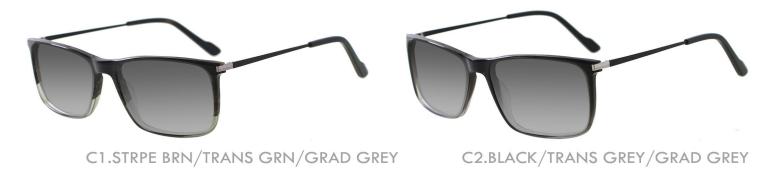

### A23322X

MATERIAL: ACETATE

SIZE:51□20-140

C1.PURPLE/GRAD GREY

C2.BLACK/GRAD GREY

C3.WINE/GRAD GREY

C4.BLUE/GRAD GREY