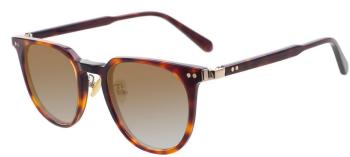

# A22810X

MATERIAL:ACETATE SIZE:52□16-140

124mm

52mm

C1.BLACK/GRAD GREY

C3.BLUE/GRAD GREY

C4.WINE/GRAD GREY

C2.DEMI/GRAD BROWN