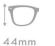

### A22711X

MATERIAL:ACETATE SIZE:55□19-143

55mm 44mm

C1.BLACK/GRAD GREY

C2.STRIPE GREY/GRAD GREY

C3.STRIPE BROWN/GRAD BROWN

C4.BLACK/TRANS GREY/GRAD GREY