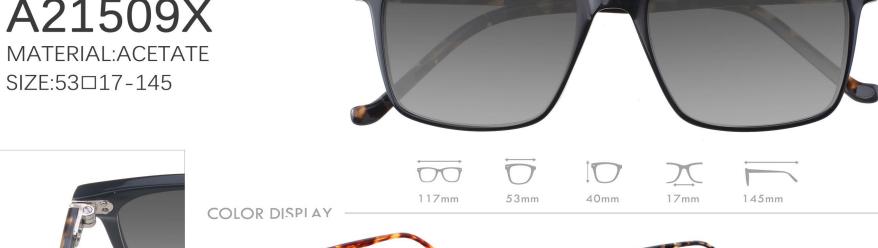

C.TRANS BLUE/GRAD GREY



C2.TRANS GREEN/GRAD GREY





C3.TRANS PURPLE/GRAD GREY



C4.TRANS GREY/GRAD GREY

## A21701X

MATERIAL: ACETATE SIZE:55□18-145

















C.TRANS GREEN/GUN/GRAD GREY





C2.TRANS BLUE/GUN/GRAD GREY



C3.TRANS GREY/GUN/GRAD GREY



C4.TRANS BROWN/GUN/GRAD BROWN

# A21530X

MATERIAL:ACETATE SIZE:51□18-140





COLOR DISPLAY



C1.BLACK/GRAD GREY







C2.DEMI GREEN/GRAD GREY

C4.DEMI BLUE/GRAD GREY

C2.DEMI/GRAD BROWN

# A21525X

MATERIAL: ACETATE SIZE:52□19-148























C3.TRANS GREY/GRAD GREY



C2.DEMI/GRAD BRN



C4.DEMI BROWN/GRAD BRN

## A21512X

MATERIAL: ACETATE SIZE:52□17-138









50mm











C1.BLACK/GOLD/GRAD GREY



C2.DEMI/GOLD/GRAD BROWN





C3.WINE/SILVER/GRAD GREY



C5.TRANS PURPLE/SIL/GRAD GREY

## A21509X









C3.BLK/DEMI/GRAD GREY



# A21367X

MATERIAL:ACETATE SIZE:48□17-145





COLOR DISPLAY



C1.BLACK/GRAD GREY



C3.TRANS PURPLE/GRAD GREY



C4.TRANS GREY/GRAD GREY

# A21319X

MATERIAL:ACETATE SIZE:48□19-145











C1.DEMI/GRAD BROWN



C2.BLUE/GRAD GREY



C4.BLACK/GRAD GREY

#### A21312X

MATERIAL:ACETATE SIZE:49□21-145









C1.BLACK/GRAD GREY



C3.BLUE/GRAD GREY



C2.DEMI/GRAD BROWN



C4.TRANS GREY/GRAD GREY

A21310X

MATERIAL:ACETATE SIZE:51□16-140

LENS:1.1MM TAC POLARIZED



















COLOR DISPLAY



C1.TRANS PURPLE/PUR GUN/GRAD GREY C2.BLACK/GOLD/GRAD GREY







C5.WINE/GOLD/GRAD GREY



C6.PEARL BLUE/GUN/GRAD GREY

# A21309X



C3.TRANS WINE/GRAD GREY

C4.TRANS BROWN/GRAD BRN

# A21308X

MATERIAL:ACETATE SIZE:52□21-140



















C1.BLACK/GRAD GR