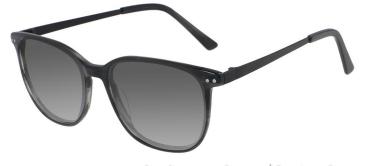

# A22810X

MATERIAL:ACETATE SIZE:52□16-140

124mm

52mm

C1.BLACK/GRAD GREY

C3.BLUE/GRAD GREY

C4.WINE/GRAD GREY

C2.DEMI/GRAD BROWN