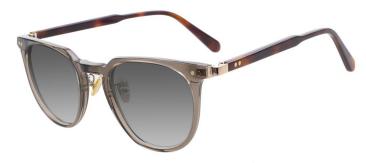

# A23323X

MATERIAL:ACETATE

SIZE:53□16-145

LENS:1.1MM TAC POLARIZED

COLOR DISPLAY

C4.STRIPE BRN/GUN/GRAD BRN