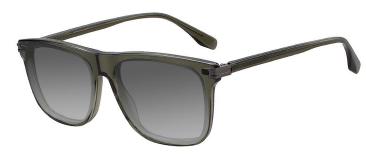

### A23319X

MATERIAL:ACETATE

SIZE:53□16-140

C1.BLACK/RED/GRAD GREY

C2.BLACK/BROWN/GRAD BRN

C3.PURPLE/BLUE/GRAD GREY

C4.GREEN/BROWN/GRAD BRN