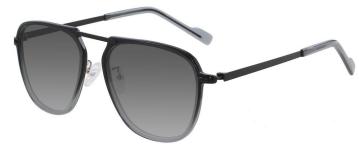

# A22606X

MATERIAL:ACETATE SIZE:52□15-143

C1.STRIPE GREY/GRAD GREY

C2.BLACK/GRAD GREY

C4.BLUE/GRAD GREY