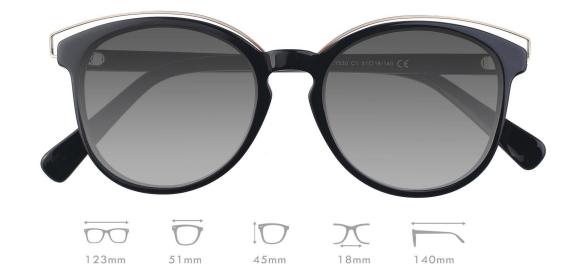

### A23322X

MATERIAL: ACETATE

SIZE:51□20-140

C1.PURPLE/GRAD GREY

C2.BLACK/GRAD GREY

C3.WINE/GRAD GREY

C4.BLUE/GRAD GREY