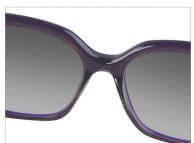

### A23322X

MATERIAL: ACETATE

SIZE:51□20-140

C1.PURPLE/GRAD GREY

C2.BLACK/GRAD GREY

C3.WINE/GRAD GREY

C4.BLUE/GRAD GREY