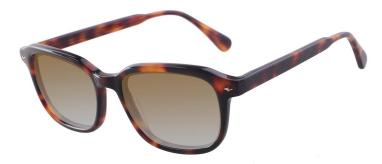

# A23317X

MATERIAL:ACETATE SIZE:54□17-145

LENS:1.1MM TAC POLARIZED

C3.STRIPE GREY/GRAD GREY

C4.STRIPE BROWN/GRAD BRN