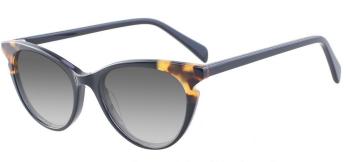

### A23322X

MATERIAL: ACETATE

SIZE:51□20-140

C1.PURPLE/GRAD GREY

C2.BLACK/GRAD GREY

C3.WINE/GRAD GREY

C4.BLUE/GRAD GREY