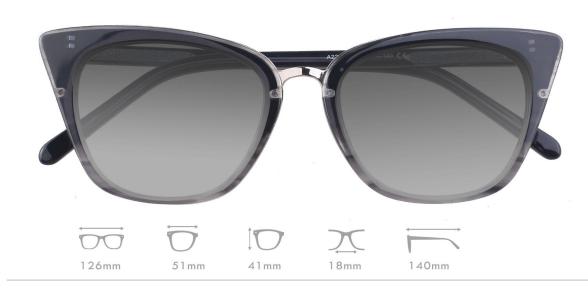

TERIAL:ACETATE SIZE:58□17-145











C4.STRIPE BROWN/GRAD BROWN

# A22703X

MATERIAL:ACETATE SIZE:52□15-147















C4.TRANS GREEN/GRAD BRN

# A22702X

MATERIAL:ACETATE SIZE:55□17-145















C4.TRANS GREY/GRAD GREY

# A22701X

MATERIAL:ACETATE







145mm

# A22608X

MATERIAL:ACETATE SIZE:52□17-145











C1.BLACK/YELLOW/GRAD GREY



C2.STRIPE GREY/BLUE/GRAD GREY



C3.STRIPE BROWN/BROWN/GRAD BRN



C4.TRANS BLUE/BLACK/GRAD GREY

# A22607X

MATERIAL: ACETATE SIZE:48□22-150



















# A22606X

MATERIAL:ACETATE SIZE:52□15-143









C1.STRIPE GREY/GRAD GREY







C2.BLACK/GRAD GREY



C4.BLUE/GRAD GREY

#### A22605X

MATERIAL:ACETATE SIZE:52□15-147



















C5.GREEN/GRAD GREY



C6.BLUE/GRAD GREY

# A22356X

MATERIAL:ACETATE SIZE:51□18-140













C3.STRIPE BROWN/GRAD GREY

C4.DEMI/GRAD BROWN

# A22353X

MATERIAL:ACETATE SIZE:51□17-145









# A22302X

MATERIAL: ACETATE SIZE:44□24-145



















C2.BROWN/GRAD GREY



C3.GREEN/GRAD GREY



C4.GREY/GRAD GREY



C5.BLUE/GRAD GREY

#### A21816X

MATERIAL: ACETATE SIZE:54□16-140



41mm



54mm











COLOR DISPLAY



C1.TRANS GREY/GRAD GREY



C3.TRANS PURPLE/GRAD GREY



C4.TRANS GREEN/GRAD GREY

#### A21815X

MATERIAL:ACETATE SIZE:53□15-142









C1.TRANS WINE/GUN/GRAD GREY



C2.TRANS GREY/SILVER/GRAD BROWN



C3.TRANS PURPLE/GUN/GRAD GREY



C4.TRANS GREEN/GUN/GRAD GREY

# A21806X

MATERIAL:ACETATE SIZE:50□12-140









# A21703X

MATERIAL:ACETATE SIZE:47□19-145

















C.TRANS BLUE/GRAD GREY



C2.TRANS GREEN/GRAD GREY





C3.TRANS PURPLE/GRAD