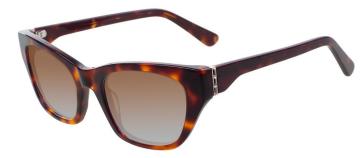

### A23322X

MATERIAL: ACETATE

SIZE:51□20-140

C1.PURPLE/GRAD GREY

C2.BLACK/GRAD GREY

C3.WINE/GRAD GREY

C4.BLUE/GRAD GREY