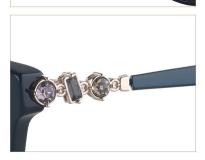

### A22815X

MATERIAL:ACETATE SIZE:55□17-140

C3.PEARL PURPLE/GOLD/GRAD GREY

C2.PEARL BLUE/GOLD/GRAD GREY

C4.GREEN/GOLD/GRAD GREY