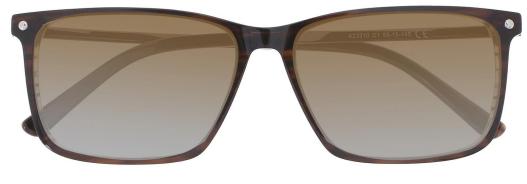

### A23319X

MATERIAL:ACETATE

SIZE:53□16-140

C1.BLACK/RED/GRAD GREY

C2.BLACK/BROWN/GRAD BRN

C3.PURPLE/BLUE/GRAD GREY

C4.GREEN/BROWN/GRAD BRN