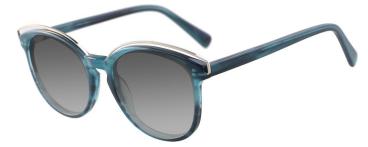

### A23320X

MATERIAL:ACETATE

SIZE:55□16-145

LENS:1.1MM TAC POLARIZED

55mm

COLOR DISPLAY

C1.BLACK/GRAD GREY

C3.TRANS GREEN/GRAD GREY

C4.STRIPE GREY/GRAD GREY