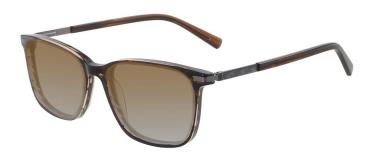

# A23315X

MATERIAL: ACETATE

SIZE:54□16-140

LENS:1.1MM TAC POLARIZED

47mm

COLOR DISPLAY

C1.TRANS PINK/GRAD GREY

C2.TRANS BROWN/GRAD BRN

C3.TRANS PURPLE/GRAD GREY

C4.TRANS WINE/GRAD GREY