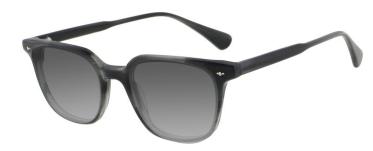

# A23301X

MATERIAL: ACETATE

SIZE:52□18-140

LENS:1.1MM TAC POLARIZED

52mm

C1.TRANS GREY/GRAD GREY

C2.TRANS PUR/GRAD GREY

C3.TRANS/GRAD GREY

C4.BLUE/GRAD GREY