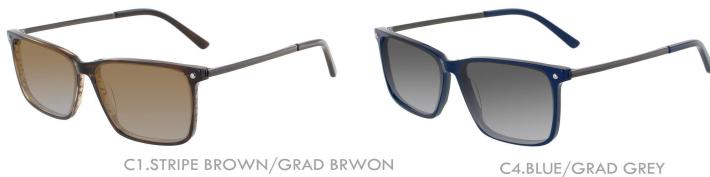

# A23323X

MATERIAL:ACETATE

SIZE:53□16-145

LENS:1.1MM TAC POLARIZED

COLOR DISPLAY

C4.STRIPE BRN/GUN/GRAD BRN