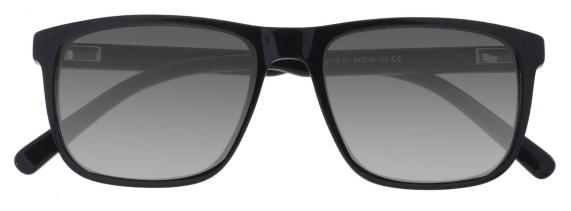

C3.PEARL PURPLE/GOLD/GRAD GREY



C2.PEARL BLUE/GOLD/GRAD GREY



C4.GREEN/GOLD/GRAD GREY

### A22813X

MATERIAL: ACETATE SIZE:49□19-137











137mm





C1.TRANS WINE/GRAD GREY



C2. TRANS BROWN/GRAD BRN



C3.TRANS GREEN/GRAD GREY



C4.TRANS GREY/GRAD GREY

# A22810X

MATERIAL:ACETATE SIZE:52□16-140





124mm

52mm













C1.BLACK/GRAD GREY











C3.BLUE/GRAD GREY

C4.WINE/GRAD GREY

C2.DEMI/GRAD BROWN

### A22807X

MATERIAL: ACETATE SIZE:53□19-145



















C1.BLACK/TRANSPARENT/GRAD GREY



C2.BLACK/TRASN BROWN/GRAD GREY



C3.BLUE/GRAD RED/GRAD GREY



C4.BLACK/YELLOW/GRAD GREY

# A22801X

MATERIAL:ACETATE SIZE:53□19-145







53mm







COLOR DISPLAY



C1.BLACK/GRAD GREY



C4.STRIPE BROWN/GRAD BRN

# A22715X

MATERIAL: ACETATE SIZE:54□18-145





















C1.BLACK/GRAD GREY



C4.BLUE/GRAD GREY



C3.BLACK/TRANS GREY/GRAD GREY

# A22712X

MATERIAL: ACETATE SIZE:53□16-143





















C1.BLACK/GUN/GRAD GREY



C2.STRIPE GREY/BLK/GRAD GREY



C4.BLACK/TRANS GREY/SIL/GRAD GREY

### A22711X

MATERIAL:ACETATE SIZE:55□19-143





55mm 44mm













C1.BLACK/GRAD GREY



C2.STRIPE GREY/GRAD GREY



C3.STRIPE BROWN/GRAD BROWN



C4.BLACK/TRANS GREY/GRAD GREY



# A22710X

MATERIAL:ACETATE SIZE:55□18-143













C4.TRANS GREY/GRAD GREY

# A22708X

MATERIAL:ACETATE SIZE:55□17-140









# A22706X

MATERIAL:ACETATE SIZE:58□17-145











C4.STRIPE BROWN/GRAD BROWN

# A22703X

MATERIAL:ACETATE SIZE:52□15-147















C4.TRANS GREEN/GRAD BRN

# A22702X

MATERIAL:ACETATE SIZE:55□17-145















C4.TRA