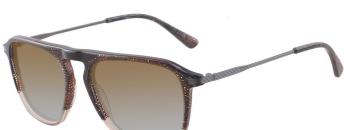

# A23317X

MATERIAL:ACETATE SIZE:54□17-145

LENS:1.1MM TAC POLARIZED

C3.STRIPE GREY/GRAD GREY

C4.STRIPE BROWN/GRAD BRN