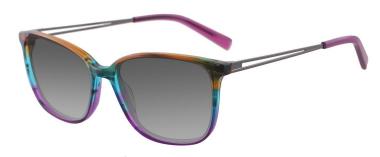

### A23322X

MATERIAL: ACETATE

SIZE:51□20-140

C1.PURPLE/GRAD GREY

C2.BLACK/GRAD GREY

C3.WINE/GRAD GREY

C4.BLUE/GRAD GREY