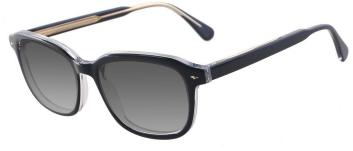

# A23301X

MATERIAL: ACETATE

SIZE:52□18-140

LENS:1.1MM TAC POLARIZED

52mm

C1.TRANS GREY/GRAD GREY

C2.TRANS PUR/GRAD GREY

C3.TRANS/GRAD GREY