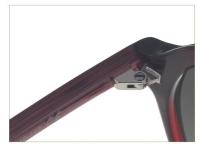

### A22813X

MATERIAL: ACETATE SIZE:49□19-137

137mm

C1.TRANS WINE/GRAD GREY

C2. TRANS BROWN/GRAD BRN

C3.TRANS GREEN/GRAD GREY

C4.TRANS GREY/GRAD GREY