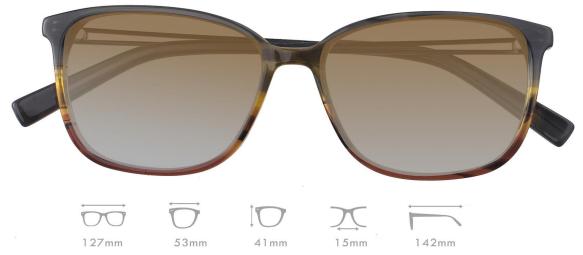

### A23319X

MATERIAL:ACETATE

SIZE:53□16-140

C1.BLACK/RED/GRAD GREY

C2.BLACK/BROWN/GRAD BRN

C3.PURPLE/BLUE/GRAD GREY

C4.GREEN/BROWN/GRAD BRN