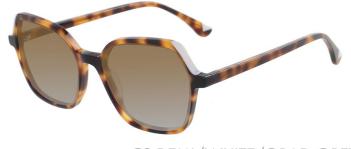

# A23323X

MATERIAL:ACETATE

SIZE:53□16-145

LENS:1.1MM TAC POLARIZED

COLOR DISPLAY

C4.STRIPE BRN/GUN/GRAD BRN