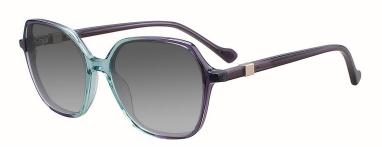

### A23322X

MATERIAL: ACETATE

SIZE:51□20-140

C1.PURPLE/GRAD GREY

C2.BLACK/GRAD GREY

C3.WINE/GRAD GREY

C4.BLUE/GRAD GREY