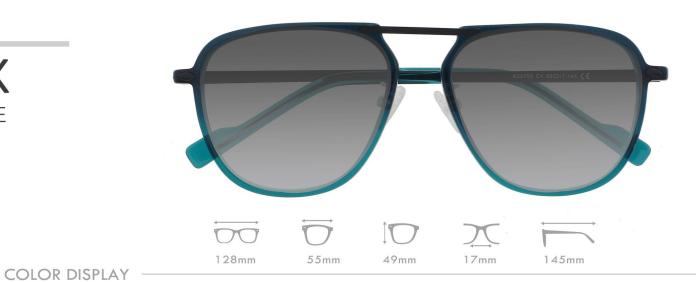

# A23323X

MATERIAL:ACETATE

SIZE:53□16-145

LENS:1.1MM TAC POLARIZED

COLOR DISPLAY

C4.STRIPE BRN/GUN/GRAD BRN