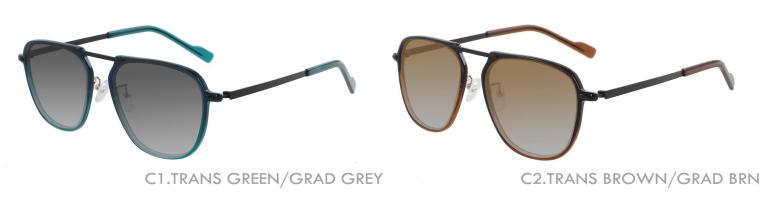

# A23323X

MATERIAL:ACETATE

SIZE:53□16-145

LENS:1.1MM TAC POLARIZED

COLOR DISPLAY

C4.STRIPE BRN/GUN/GRAD BRN