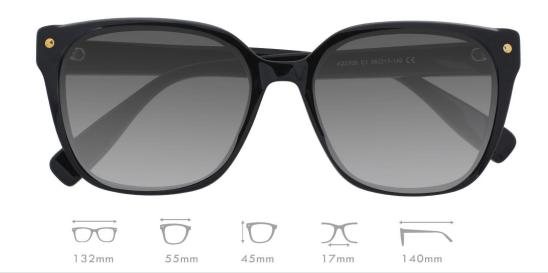

C3.BLUE/GRAD RED/GRAD GREY



C4.BLACK/YELLOW/GRAD GREY

# A22801X

MATERIAL:ACETATE SIZE:53□19-145







53mm







COLOR DISPLAY



C1.BLACK/GRAD GREY



C4.STRIPE BROWN/GRAD BRN

# A22715X

MATERIAL: ACETATE SIZE:54□18-145





















C1.BLACK/GRAD GREY



C4.BLUE/GRAD GREY



C3.BLACK/TRANS GREY/GRAD GREY

# A22712X

MATERIAL: ACETATE SIZE:53□16-143





















C1.BLACK/GUN/GRAD GREY



C2.STRIPE GREY/BLK/GRAD GREY



C4.BLACK/TRANS GREY/SIL/GRAD GREY

### A22711X

MATERIAL:ACETATE SIZE:55□19-143





55mm 44mm













C1.BLACK/GRAD GREY



C2.STRIPE GREY/GRAD GREY



C3.STRIPE BROWN/GRAD BROWN



C4.BLACK/TRANS GREY/GRAD GREY



# A22710X

MATERIAL:ACETATE SIZE:55□18-143













C4.TRANS GREY/GRAD GREY

# A22708X

MATERIAL:ACETATE SIZE:55□17-140









# A22706X

MATERIAL:ACETATE SIZE:58□17-145











C4.STRIPE BROWN/GRAD BROWN

# A22703X

MATERIAL:ACETATE SIZE:52□15-147















C4.TRANS GREEN/GRAD BRN

# A22702X

MATERIAL:ACETATE SIZE:55□17-145















C4.TRANS GREY/GRAD GREY

# A22701X

MATERIAL:ACETATE







145mm

# A22608X

MATERIAL:ACETATE SIZE:52□17-145











C1.BLACK/YELLOW/GRAD GREY



C2.STRIPE GREY/BLUE/GRAD GREY



C3.STRIPE BROWN/BROWN/GRAD BRN



C4.TRANS BLUE/BLACK/GRAD GREY

# A22607X

MATERIAL: ACETATE SIZE:48□22-150



















# A22606X

MATERIAL:ACETATE SIZE:52□15-143









C1.STRIPE GREY/GRAD GREY







C2.BLACK/GRAD GREY



C4.BLUE/GRAD GREY

#### A22605X

MATERIAL:ACETATE SIZE:52□15-147



















C5.GREEN/GRAD GREY



C6.BLUE/GRAD GREY

# A22356X

MATERIAL:ACETATE SIZ