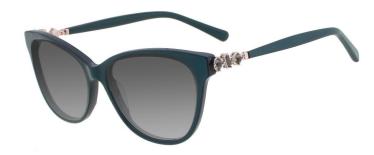

### A23322X

MATERIAL: ACETATE

SIZE:51□20-140

C1.PURPLE/GRAD GREY

C2.BLACK/GRAD GREY

C3.WINE/GRAD GREY

C4.BLUE/GRAD GREY