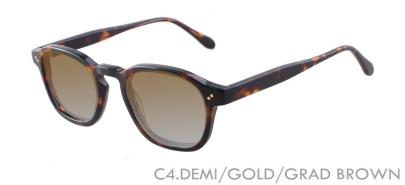

5mm 44mm













C1.BLACK/GRAD GREY



C2.STRIPE GREY/GRAD GREY



C3.STRIPE BROWN/GRAD BROWN



C4.BLACK/TRANS GREY/GRAD GREY



# A22710X

MATERIAL:ACETATE SIZE:55□18-143













C4.TRANS GREY/GRAD GREY

# A22708X

MATERIAL:ACETATE SIZE:55□17-140









# A22706X

MATERIAL:ACETATE SIZE:58□17-145











C4.STRIPE BROWN/GRAD BROWN

# A22703X

MATERIAL:ACETATE SIZE:52□15-147















C4.TRANS GREEN/GRAD BRN

# A22702X

MATERIAL:ACETATE SIZE:55□17-145















C4.TRANS GREY/GRAD GREY

# A22701X

MATERIAL:ACETATE







145mm

# A22608X

MATERIAL:ACETATE SIZE:52□17-145











C1.BLACK/YELLOW/GRAD GREY



C2.STRIPE GREY/BLUE/GRAD GREY



C3.STRIPE BROWN/BROWN/GRAD BRN



C4.TRANS BLUE/BLACK/GRAD GREY

# A22607X

MATERIAL: ACETATE SIZE:48□22-150



















# A22606X

MATERIAL:ACETATE SIZE:52□15-143









C1.STRIPE GREY/GRAD GREY







C2.BLACK/GRAD GREY



C4.BLUE/GRAD GREY

#### A22605X

MATERIAL:ACETATE SIZE:52□15-147



















C5.GREEN/GRAD GREY



C6.BLUE/GRAD GREY

# A22356X

MATERIAL:ACETATE SIZE:51□18-140













C3.STRIPE BROWN/GRAD GREY

C4.DEMI/GRAD BROWN

# A22353X

MATERIAL:ACETATE SIZE:51□17-145









# A22302X

MATERIAL: ACETATE SIZE:44□24-145



















C2.BROWN/GRAD GREY



C3.GREEN/GRAD GREY



C4.GREY/GRAD GREY



C5.BLUE/GRAD GREY

#### A21816X

MATERIAL: ACETATE SIZE:54□16-140



41mm



54mm











COLOR DISPLAY



C1.TRANS GREY/GRAD GREY



C3.TRANS PURPLE/GRAD GREY



C4.TRANS GREEN/GRAD GREY

#### A21815X

MATERIAL:ACETATE SIZE:53□15-142









C1.TRANS WINE/GUN/GRAD GREY



C2.TRA