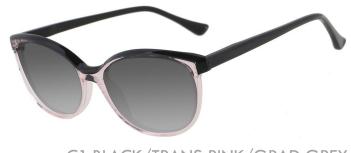

# A22902X

MATERIAL: ACETATE SIZE:51□15-136

C1.BLACK/TRANS PINK/GRAD GREY

C2.BLACK/TRANS BLUE/GRAD GREY

C3.BLACK/TRANS GREY/GRAD GREY

C4.BLACK/TRANS BROWN/GRAD BRN