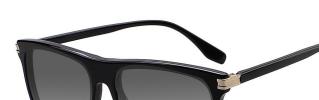

#### Adults Sunglasses (Acetate #A series, 1.1mm Polarized Lens) www.HEAPPY.com

# A23323X

MATERIAL:ACETATE

SIZE:53□16-145

LENS:1.1MM TAC POLARIZED





COLOR DISPLAY













C4.STRIPE BRN/GUN/GRAD BRN

### A23322X

MATERIAL: ACETATE

SIZE:51□20-140





















C1.PURPLE/GRAD GREY



C2.BLACK/GRAD GREY



C3.WINE/GRAD GREY



C4.BLUE/GRAD GREY

### A23320X

MATERIAL:ACETATE

SIZE:55□16-145

LENS:1.1MM TAC POLARIZED





55mm









COLOR DISPLAY



C1.BLACK/GRAD GREY











C3.TRANS GREEN/GRAD GREY

C4.STRIPE GREY/GRAD GREY

### A23319X

MATERIAL:ACETATE

SIZE:53□16-140













C1.BLACK/RED/GRAD GREY



C2.BLACK/BROWN/GRAD BRN



C3.PURPLE/BLUE/GRAD GREY



C4.GREEN/BROWN/GRAD BRN

# A23317X

MATERIAL:ACETATE SIZE:54□17-145

LENS:1.1MM TAC POLARIZED

























C3.STRIPE GREY/GRAD GREY



C4.STRIPE BROWN/GRAD BRN

# A23315X

MATERIAL: ACETATE

SIZE:54□16-140

LENS:1.1MM TAC POLARIZED



47mm









COLOR DISPLAY





C1.TRANS PINK/GRAD GREY



C2.TRANS BROWN/GRAD BRN



C3.TRANS PURPLE/GRAD GREY



C4.TRANS WINE/GRAD GREY

### A23311X

MATERIAL: ACETATE

SIZE:51□16-140

LENS:1.1MM TAC POLARIZED











51mm











C3.DEMI/WHITE/GRAD GREY



C4.BLACK/BLUE/GRAD GREY

### A23310X

MATERIAL: ACETATE SIZE: