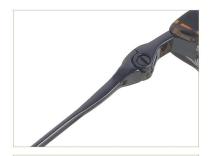

# A22810X

MATERIAL:ACETATE SIZE:52□16-140

124mm

52mm

C1.BLACK/GRAD GREY

C3.BLUE/GRAD GREY

C4.WINE/GRAD GREY

C2.DEMI/GRAD BROWN