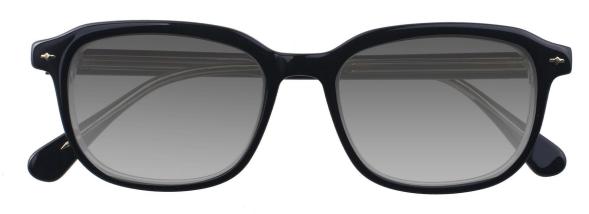

### A23319X

MATERIAL:ACETATE

SIZE:53□16-140

C1.BLACK/RED/GRAD GREY

C2.BLACK/BROWN/GRAD BRN

C3.PURPLE/BLUE/GRAD GREY

C4.GREEN/BROWN/GRAD BRN