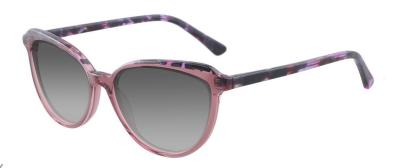

### A23322X

MATERIAL: ACETATE

SIZE:51□20-140

C1.PURPLE/GRAD GREY

C2.BLACK/GRAD GREY

C3.WINE/GRAD GREY

C4.BLUE/GRAD GREY