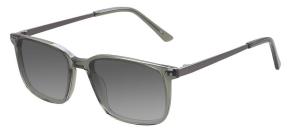

### A23320X

MATERIAL:ACETATE

SIZE:55□16-145

LENS:1.1MM TAC POLARIZED

55mm

COLOR DISPLAY

C1.BLACK/GRAD GREY

C3.TRANS GREEN/GRAD GREY

C4.STRIPE GREY/GRAD GREY