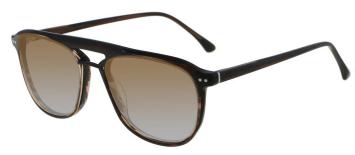

# A23323X

MATERIAL:ACETATE

SIZE:53□16-145

LENS:1.1MM TAC POLARIZED

COLOR DISPLAY

C4.STRIPE BRN/GUN/GRAD BRN