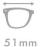

### A23311X

MATERIAL: ACETATE

SIZE:51□16-140

LENS:1.1MM TAC POLARIZED

51mm

C3.DEMI/WHITE/GRAD GREY

C4.BLACK/BLUE/GRAD GREY

# A23301X

MATERIAL: ACETATE

SIZE:52□18-140

LENS:1.1MM TAC POLARIZED

52mm

C1.TRANS GREY/GRAD GREY

C2.TRANS PUR/GRAD GREY

C3.TRANS/GRAD GREY