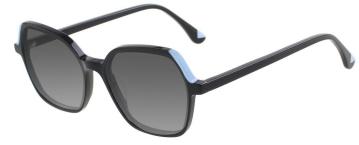

### A23320X

MATERIAL:ACETATE

SIZE:55□16-145

LENS:1.1MM TAC POLARIZED

55mm

COLOR DISPLAY

C1.BLACK/GRAD GREY

C3.TRANS GREEN/GRAD GREY

C4.STRIPE GREY/GRAD GREY