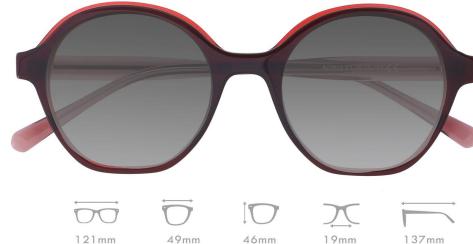

### A22813X

MATERIAL: ACETATE SIZE:49□19-137

137mm

C1.TRANS WINE/GRAD GREY

C2. TRANS BROWN/GRAD BRN

C3.TRANS GREEN/GRAD GREY

C4.TRANS GREY/GRAD GREY