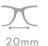

### A22817X

MATERIAL:ACETATE SIZE:50□19-144

50mm 40mm

C1.BLACK/GRAD GREY

C2.STRIPE GREY/GRAD GREY

C3.STRIPE BROWN/GRAD BROWN

C4.BLUE/GRAD GREY