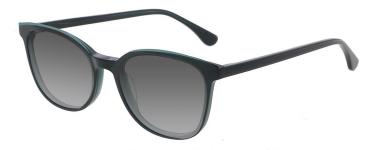

### A23319X

MATERIAL:ACETATE

SIZE:53□16-140

C1.BLACK/RED/GRAD GREY

C2.BLACK/BROWN/GRAD BRN

C3.PURPLE/BLUE/GRAD GREY

C4.GREEN/BROWN/GRAD BRN