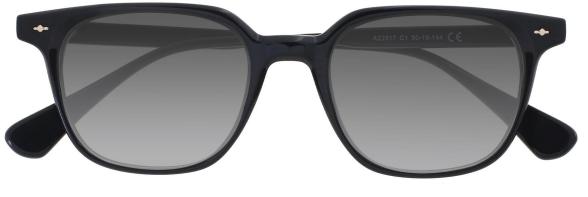

# A23317X

MATERIAL:ACETATE SIZE:54□17-145

LENS:1.1MM TAC POLARIZED

C3.STRIPE GREY/GRAD GREY

C4.STRIPE BROWN/GRAD BRN