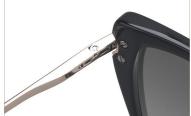

# A23323X

MATERIAL:ACETATE

SIZE:53□16-145

LENS:1.1MM TAC POLARIZED

COLOR DISPLAY

C4.STRIPE BRN/GUN/GRAD BRN