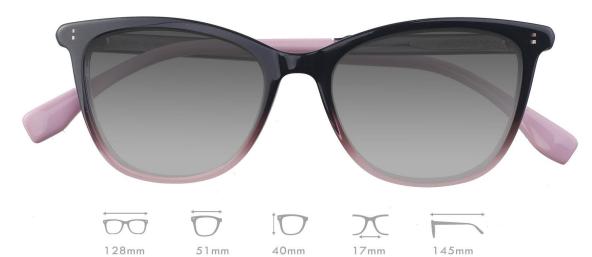

ZE:52□15-147















C4.TRANS GREEN/GRAD BRN

# A22702X

MATERIAL:ACETATE SIZE:55□17-145















C4.TRANS GREY/GRAD GREY

# A22701X

MATERIAL:ACETATE







145mm

# A22608X

MATERIAL:ACETATE SIZE:52□17-145











C1.BLACK/YELLOW/GRAD GREY



C2.STRIPE GREY/BLUE/GRAD GREY



C3.STRIPE BROWN/BROWN/GRAD BRN



C4.TRANS BLUE/BLACK/GRAD GREY

# A22607X

MATERIAL: ACETATE SIZE:48□22-150



















# A22606X

MATERIAL:ACETATE SIZE:52□15-143









C1.STRIPE GREY/GRAD GREY







C2.BLACK/GRAD GREY



C4.BLUE/GRAD GREY

#### A22605X

MATERIAL:ACETATE SIZE:52□15-147



















C5.GREEN/GRAD GREY



C6.BLUE/GRAD GREY

# A22356X

MATERIAL:ACETATE SIZE:51□18-140













C3.STRIPE BROWN/GRAD GREY

C4.DEMI/GRAD BROWN

# A22353X

MATERIAL:ACETATE SIZE:51□17-145









# A22302X

MATERIAL: ACETATE SIZE:44□24-145



















C2.BROWN/GRAD GREY



C3.GREEN/GRAD GREY



C4.GREY/GRAD GREY



C5.BLUE/GRAD GREY

#### A21816X

MATERIAL: ACETATE SIZE:54□16-140



41mm



54mm











COLOR DISPLAY



C1.TRANS GREY/GRAD GREY



C3.TRANS PURPLE/GRAD GREY



C4.TRANS GREEN/GRAD GREY

#### A21815X

MATERIAL:ACETATE SIZE:53□15-142









C1.TRANS WINE/GUN/GRAD GREY



C2.TRANS GREY/SILVER/GRAD BROWN



C3.TRANS PURPLE/GUN/GRAD GREY



C4.TRANS GREEN/GUN/GRAD GREY

# A21806X

MATERIAL:ACETATE SIZE:50□12-140









# A21703X

MATERIAL:ACETATE SIZE:47□19-145

















C.TRANS BLUE/GRAD GREY



C2.TRANS GREEN/GRAD GREY





C3.TRANS PURPLE/GRAD GREY



C4.TRANS GREY/GRAD GREY

## A21701X

MATERIAL: ACETATE SIZE:55□18-145

















C.TR