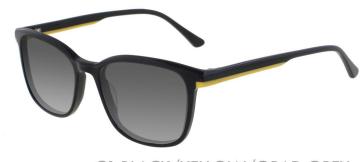

### A22807X

MATERIAL: ACETATE SIZE:53□19-145

C1.BLACK/TRANSPARENT/GRAD GREY

C2.BLACK/TRASN BROWN/GRAD GREY

C3.BLUE/GRAD RED/GRAD GREY

C4.BLACK/YELLOW/GRAD GREY