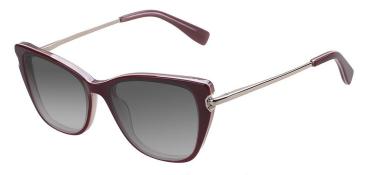

:50□12-140









# A21703X

MATERIAL:ACETATE SIZE:47□19-145

















C.TRANS BLUE/GRAD GREY



C2.TRANS GREEN/GRAD GREY





C3.TRANS PURPLE/GRAD GREY



C4.TRANS GREY/GRAD GREY

## A21701X

MATERIAL: ACETATE SIZE:55□18-145

















C.TRANS GREEN/GUN/GRAD GREY





C2.TRANS BLUE/GUN/GRAD GREY



C3.TRANS GREY/GUN/GRAD GREY



C4.TRANS BROWN/GUN/GRAD BROWN

# A21530X

MATERIAL:ACETATE SIZE:51□18-140





COLOR DISPLAY



C1.BLACK/GRAD GREY







C2.DEMI GREEN/GRAD GREY

C4.DEMI BLUE/GRAD GREY

C2.DEMI/GRAD BROWN

# A21525X

MATERIAL: ACETATE SIZE:52□19-148























C3.TRANS GREY/GRAD GREY



C2.DEMI/GRAD BRN



C4.DEMI BROWN/GRAD BRN

## A21512X

MATERIAL: ACETATE SIZE:52□17-138









50mm











C1.BLACK/GOLD/GRAD GREY



C2.DEMI/GOLD/GRAD BROWN





C3.WINE/SILVER/GRAD GREY



C5.TRANS PURPLE/SIL/GRAD GREY

## A21509X









C3.BLK/DEMI/GRAD GREY



# A21367X

MATERIAL:ACETATE SIZE:48□17-145





COLOR DISPLAY



C1.BLACK/GRAD GREY



C3.TRANS PURPLE/GRAD GREY



C4.TRANS GREY/GRAD GREY

# A21319X

MATERIAL:ACETATE SIZE:48□19-145











C1.DEMI/GRAD BROWN



C2.BLUE/GRAD GREY



C4.BLACK/GRAD GREY

#### A21312X

MATERIAL:ACETATE SIZE:49□21-145









C1.BLACK/GRAD GREY



C3.BLUE/GRAD GREY



C2.DEMI/GRAD BROWN



C4.TRANS GREY/GRAD GREY

A21310X

MATERIAL:ACETATE SIZE:51□16-140

LENS:1.1MM TAC POLARIZED



















COLOR DISPLAY



C1.TRANS PURPLE/PUR GUN/GRAD GREY C2.BLACK/GOLD/GRAD GREY







C5.WINE/GOLD/GRAD GREY



C6.PEARL BLUE/GUN/GRAD GREY

# A21309X



C3.TRANS WINE/GRAD GREY

C4.TRANS BROWN/GRAD BRN

# A21