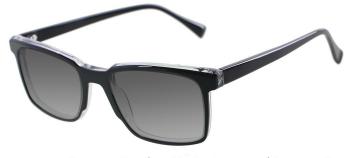

### A23320X

MATERIAL:ACETATE

SIZE:55□16-145

LENS:1.1MM TAC POLARIZED

55mm

COLOR DISPLAY

C1.BLACK/GRAD GREY

C3.TRANS GREEN/GRAD GREY

C4.STRIPE GREY/GRAD GREY