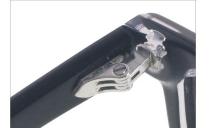

# A23323X

MATERIAL:ACETATE

SIZE:53□16-145

LENS:1.1MM TAC POLARIZED

COLOR DISPLAY

C4.STRIPE BRN/GUN/GRAD BRN