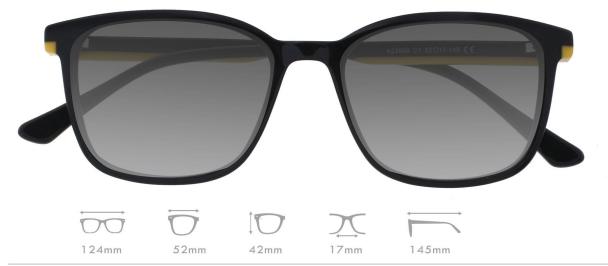

# A23323X

MATERIAL:ACETATE

SIZE:53□16-145

LENS:1.1MM TAC POLARIZED

COLOR DISPLAY

C4.STRIPE BRN/GUN/GRAD BRN