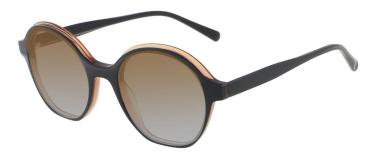

### A23319X

MATERIAL:ACETATE

SIZE:53□16-140

C1.BLACK/RED/GRAD GREY

C2.BLACK/BROWN/GRAD BRN

C3.PURPLE/BLUE/GRAD GREY

C4.GREEN/BROWN/GRAD BRN