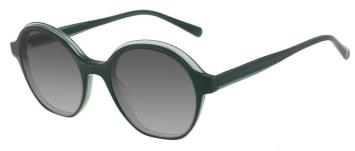

### A23319X

MATERIAL:ACETATE

SIZE:53□16-140

C1.BLACK/RED/GRAD GREY

C2.BLACK/BROWN/GRAD BRN

C3.PURPLE/BLUE/GRAD GREY

C4.GREEN/BROWN/GRAD BRN