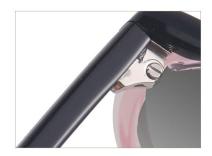

# A23323X

MATERIAL:ACETATE

SIZE:53□16-145

LENS:1.1MM TAC POLARIZED

COLOR DISPLAY

C4.STRIPE BRN/GUN/GRAD BRN