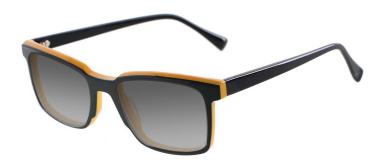

### A22807X

MATERIAL: ACETATE SIZE:53□19-145

C1.BLACK/TRANSPARENT/GRAD GREY

C2.BLACK/TRASN BROWN/GRAD GREY

C3.BLUE/GRAD RED/GRAD GREY

C4.BLACK/YELLOW/GRAD GREY