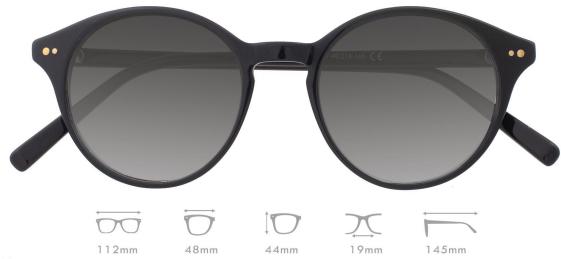

# A23323X

MATERIAL:ACETATE

SIZE:53□16-145

LENS:1.1MM TAC POLARIZED

COLOR DISPLAY

C4.STRIPE BRN/GUN/GRAD BRN