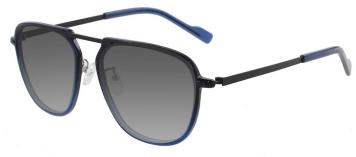

#### A22605X

MATERIAL:ACETATE SIZE:52□15-147

C5.GREEN/GRAD GREY

C6.BLUE/GRAD GREY