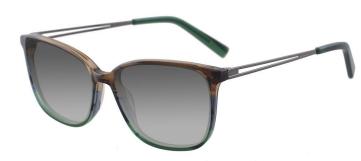

### A23320X

MATERIAL:ACETATE

SIZE:55□16-145

LENS:1.1MM TAC POLARIZED

55mm

COLOR DISPLAY

C1.BLACK/GRAD GREY

C3.TRANS GREEN/GRAD GREY

C4.STRIPE GREY/GRAD GREY