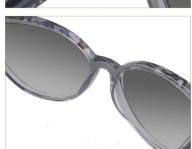

### A23322X

MATERIAL: ACETATE

SIZE:51□20-140

C1.PURPLE/GRAD GREY

C2.BLACK/GRAD GREY

C3.WINE/GRAD GREY

C4.BLUE/GRAD GREY