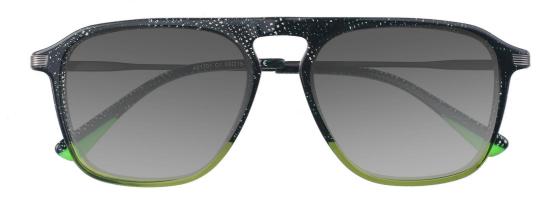

ATE SIZE:51□17-145









# A22302X

MATERIAL: ACETATE SIZE:44□24-145



















C2.BROWN/GRAD GREY



C3.GREEN/GRAD GREY



C4.GREY/GRAD GREY



C5.BLUE/GRAD GREY

#### A21816X

MATERIAL: ACETATE SIZE:54□16-140



41mm



54mm











COLOR DISPLAY



C1.TRANS GREY/GRAD GREY



C3.TRANS PURPLE/GRAD GREY



C4.TRANS GREEN/GRAD GREY

#### A21815X

MATERIAL:ACETATE SIZE:53□15-142









C1.TRANS WINE/GUN/GRAD GREY



C2.TRANS GREY/SILVER/GRAD BROWN



C3.TRANS PURPLE/GUN/GRAD GREY



C4.TRANS GREEN/GUN/GRAD GREY

# A21806X

MATERIAL:ACETATE SIZE:50□12-140









# A21703X

MATERIAL:ACETATE SIZE:47□19-145

















C.TRANS BLUE/GRAD GREY



C2.TRANS GREEN/GRAD GREY





C3.TRANS PURPLE/GRAD GREY



C4.TRANS GREY/GRAD GREY

## A21701X

MATERIAL: ACETATE SIZE:55□18-145

















C.TRANS GREEN/GUN/GRAD GREY





C2.TRANS BLUE/GUN/GRAD GREY



C3.TRANS GREY/GUN/GRAD GREY



C4.TRANS BROWN/GUN/GRAD BROWN

# A21530X

MATERIAL:ACETATE SIZE:51□18-140





COLOR DISPLAY



C1.BLACK/GRAD GREY







C2.DEMI GREEN/GRAD GREY

C4.DEMI BLUE/GRAD GREY

C2.DEMI/GRAD BROWN

# A21525X

MATERIAL: ACETATE SIZE:52□19-148























C3.TRANS GREY/GRAD GREY



C2.DEMI/GRAD BRN



C4.DEMI BROWN/GRAD BRN

## A21512X

MATERIAL: ACETATE SIZE:52□17-138









50mm











C1.BLACK/GOLD/GRAD GREY



C2.DEMI/GOLD/GRAD BROWN





C3.WINE/SILVER/GRAD GREY



C5.TRANS PURPLE/SIL/GRAD GREY

## A21509X









C3.BLK/DEMI/GRAD GREY



# A21367X

MATERIAL:ACETATE SIZE:48□17-145





COLOR DISPLAY



C1.BLACK/GRAD GREY



C3.TRANS PURPLE/GRAD GREY



C4.TRANS GREY/