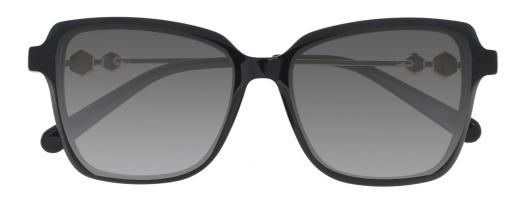

### A23322X

MATERIAL: ACETATE

SIZE:51□20-140

C1.PURPLE/GRAD GREY

C2.BLACK/GRAD GREY

C3.WINE/GRAD GREY

C4.BLUE/GRAD GREY