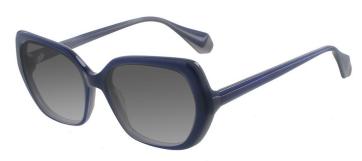

### A23322X

MATERIAL: ACETATE

SIZE:51□20-140

C1.PURPLE/GRAD GREY

C2.BLACK/GRAD GREY

C3.WINE/GRAD GREY

C4.BLUE/GRAD GREY