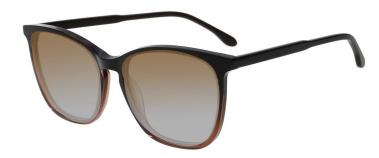

### A23319X

MATERIAL:ACETATE

SIZE:53□16-140

C1.BLACK/RED/GRAD GREY

C2.BLACK/BROWN/GRAD BRN

C3.PURPLE/BLUE/GRAD GREY

C4.GREEN/BROWN/GRAD BRN