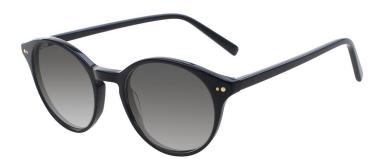

### A23320X

MATERIAL:ACETATE

SIZE:55□16-145

LENS:1.1MM TAC POLARIZED

55mm

COLOR DISPLAY

C1.BLACK/GRAD GREY

C3.TRANS GREEN/GRAD GREY