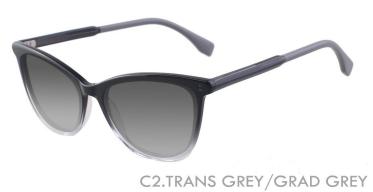

### A23320X

MATERIAL:ACETATE

SIZE:55□16-145

LENS:1.1MM TAC POLARIZED

55mm

COLOR DISPLAY

C1.BLACK/GRAD GREY

C3.TRANS GREEN/GRAD GREY

C4.STRIPE GREY/GRAD GREY