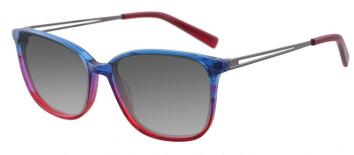

### A23322X

MATERIAL: ACETATE

SIZE:51□20-140

C1.PURPLE/GRAD GREY

C2.BLACK/GRAD GREY

C3.WINE/GRAD GREY

C4.BLUE/GRAD GREY