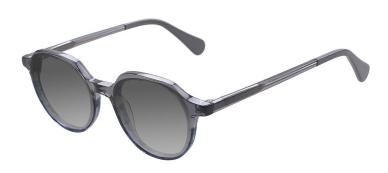

### A23320X

MATERIAL:ACETATE

SIZE:55□16-145

LENS:1.1MM TAC POLARIZED

55mm

COLOR DISPLAY

C1.BLACK/GRAD GREY

C3.TRANS GREEN/GRAD GREY

C4.STRIPE GREY/GRAD GREY