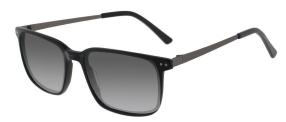

### A23320X

MATERIAL:ACETATE

SIZE:55□16-145

LENS:1.1MM TAC POLARIZED

55mm

COLOR DISPLAY

C1.BLACK/GRAD GREY

C3.TRANS GREEN/GRAD GREY

C4.STRIPE GREY/GRAD GREY