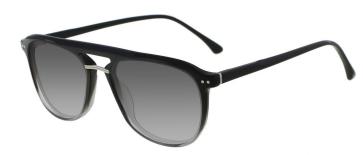

### A23322X

MATERIAL: ACETATE

SIZE:51□20-140

C1.PURPLE/GRAD GREY

C2.BLACK/GRAD GREY

C3.WINE/GRAD GREY

C4.BLUE/GRAD GREY