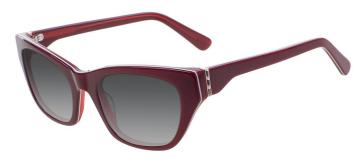

### A23319X

MATERIAL:ACETATE

SIZE:53□16-140

C1.BLACK/RED/GRAD GREY

C2.BLACK/BROWN/GRAD BRN

C3.PURPLE/BLUE/GRAD GREY

C4.GREEN/BROWN/GRAD BRN