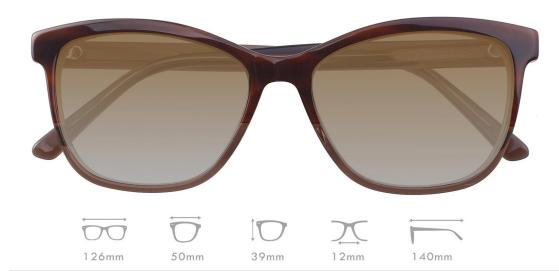

### A23322X

MATERIAL: ACETATE

SIZE:51□20-140

C1.PURPLE/GRAD GREY

C2.BLACK/GRAD GREY

C3.WINE/GRAD GREY

C4.BLUE/GRAD GREY