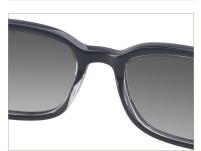

# A23323X

MATERIAL:ACETATE

SIZE:53□16-145

LENS:1.1MM TAC POLARIZED

COLOR DISPLAY

C4.STRIPE BRN/GUN/GRAD BRN