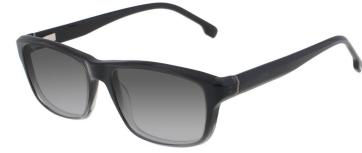

# A23323X

MATERIAL:ACETATE

SIZE:53□16-145

LENS:1.1MM TAC POLARIZED

COLOR DISPLAY

C4.STRIPE BRN/GUN/GRAD BRN