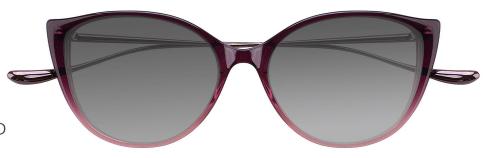

### A23322X

MATERIAL: ACETATE

SIZE:51□20-140

C1.PURPLE/GRAD GREY

C2.BLACK/GRAD GREY

C3.WINE/GRAD GREY

C4.BLUE/GRAD GREY