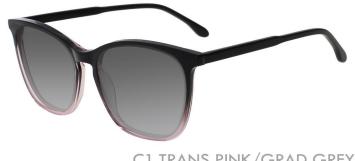

# A23315X

MATERIAL: ACETATE

SIZE:54□16-140

LENS:1.1MM TAC POLARIZED

47mm

COLOR DISPLAY

C1.TRANS PINK/GRAD GREY

C2.TRANS BROWN/GRAD BRN