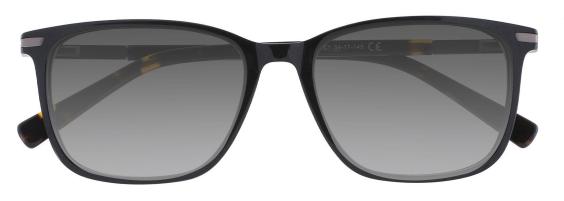

# A23323X

MATERIAL:ACETATE

SIZE:53□16-145

LENS:1.1MM TAC POLARIZED

COLOR DISPLAY

C4.STRIPE BRN/GUN/GRAD BRN