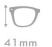

### A23311X

MATERIAL: ACETATE

SIZE:51□16-140

LENS:1.1MM TAC POLARIZED

51mm

C3.DEMI/WHITE/GRAD GREY

C4.BLACK/BLUE/GRAD GREY