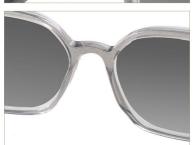

### A23322X

MATERIAL: ACETATE

SIZE:51□20-140

C1.PURPLE/GRAD GREY

C2.BLACK/GRAD GREY

C3.WINE/GRAD GREY

C4.BLUE/GRAD GREY