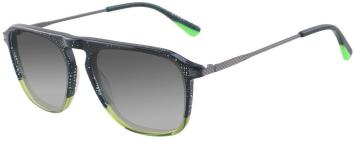

### A23320X

MATERIAL:ACETATE

SIZE:55□16-145

LENS:1.1MM TAC POLARIZED

55mm

COLOR DISPLAY

C1.BLACK/GRAD GREY

C3.TRANS GREEN/GRAD GREY

C4.STRIPE GREY/GRAD GREY