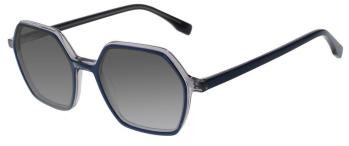

### A22711X

MATERIAL:ACETATE SIZE:55□19-143

55mm 44mm

C1.BLACK/GRAD GREY

C2.STRIPE GREY/GRAD GREY

C3.STRIPE BROWN/GRAD BROWN

C4.BLACK/TRANS GREY/GRAD GREY