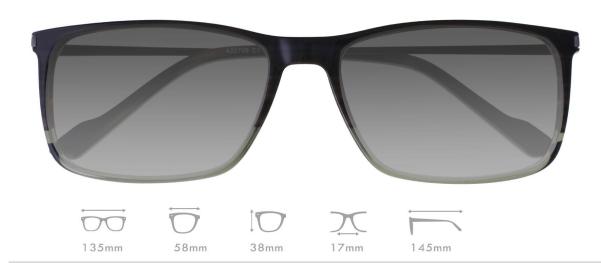

AD GREY

# A22801X

MATERIAL:ACETATE SIZE:53□19-145







53mm







COLOR DISPLAY



C1.BLACK/GRAD GREY



C4.STRIPE BROWN/GRAD BRN

# A22715X

MATERIAL: ACETATE SIZE:54□18-145





















C1.BLACK/GRAD GREY



C4.BLUE/GRAD GREY



C3.BLACK/TRANS GREY/GRAD GREY

# A22712X

MATERIAL: ACETATE SIZE:53□16-143





















C1.BLACK/GUN/GRAD GREY



C2.STRIPE GREY/BLK/GRAD GREY



C4.BLACK/TRANS GREY/SIL/GRAD GREY

### A22711X

MATERIAL:ACETATE SIZE:55□19-143





55mm 44mm













C1.BLACK/GRAD GREY



C2.STRIPE GREY/GRAD GREY



C3.STRIPE BROWN/GRAD BROWN



C4.BLACK/TRANS GREY/GRAD GREY



# A22710X

MATERIAL:ACETATE SIZE:55□18-143













C4.TRANS GREY/GRAD GREY

# A22708X

MATERIAL:ACETATE SIZE:55□17-140









# A22706X

MATERIAL:ACETATE SIZE:58□17-145











C4.STRIPE BROWN/GRAD BROWN

# A22703X

MATERIAL:ACETATE SIZE:52□15-147















C4.TRANS GREEN/GRAD BRN

# A22702X

MATERIAL:ACETATE SIZE:55□17-145















C4.TRANS GREY/GRAD GREY

# A22701X

MATERIAL:ACETATE







145mm

# A22608X

MATERIAL:ACETATE SIZE:52□17-145











C1.BLACK/YELLOW/GRAD GREY



C2.STRIPE GREY/BLUE/GRAD GREY



C3.STRIPE BROWN/BROWN/GRAD BRN



C4.TRANS BLUE/BLACK/GRAD GREY

# A22607X

MATERIAL: ACETATE SIZE:48□22-150



















# A22606X

MATERIAL:ACETATE SIZE:52□15-143









C1.STRIPE GREY/GRAD GREY







C2.BLACK/GRAD GREY



C4.BLUE/GRAD GREY

#### A22605X

MATERIAL:ACETATE SIZE:52□15-147



















C5.GREEN/GRAD GREY



C6.BLUE/GRAD GREY

# A22356X

MATERIAL:ACETATE SIZE:51□18-140













C3.STRIPE BROWN/GRAD GREY