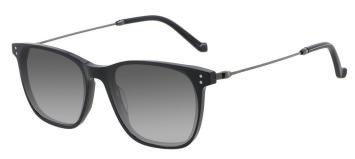

# A23323X

MATERIAL:ACETATE

SIZE:53□16-145

LENS:1.1MM TAC POLARIZED

COLOR DISPLAY

C4.STRIPE BRN/GUN/GRAD BRN