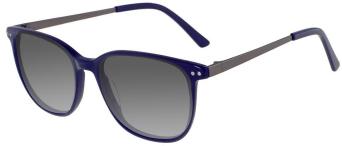

### A23322X

MATERIAL: ACETATE

SIZE:51□20-140

C1.PURPLE/GRAD GREY

C2.BLACK/GRAD GREY

C3.WINE/GRAD GREY

C4.BLUE/GRAD GREY