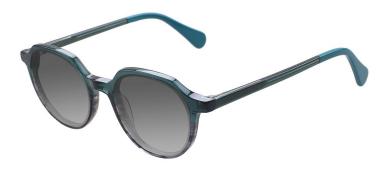

### A23320X

MATERIAL:ACETATE

SIZE:55□16-145

LENS:1.1MM TAC POLARIZED

55mm

COLOR DISPLAY

C1.BLACK/GRAD GREY

C3.TRANS GREEN/GRAD GREY

C4.STRIPE GREY/GRAD GREY