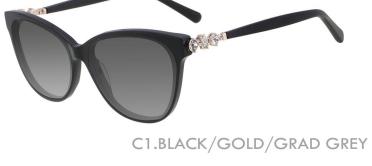

### A22815X

MATERIAL:ACETATE SIZE:55□17-140

C3.PEARL PURPLE/GOLD/GRAD GREY

C2.PEARL BLUE/GOLD/GRAD GREY

C4.GREEN/GOLD/GRAD GREY