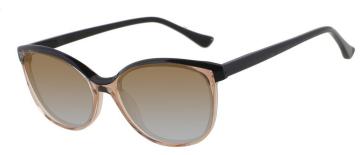

# A23323X

MATERIAL:ACETATE

SIZE:53□16-145

LENS:1.1MM TAC POLARIZED

COLOR DISPLAY

C4.STRIPE BRN/GUN/GRAD BRN