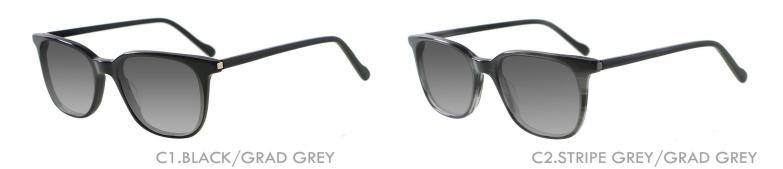

### A23320X

MATERIAL:ACETATE

SIZE:55□16-145

LENS:1.1MM TAC POLARIZED

55mm

COLOR DISPLAY

C1.BLACK/GRAD GREY

C3.TRANS GREEN/GRAD GREY

C4.STRIPE GREY/GRAD GREY