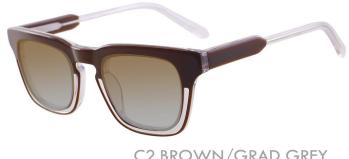

### A23320X

MATERIAL:ACETATE

SIZE:55□16-145

LENS:1.1MM TAC POLARIZED

55mm

COLOR DISPLAY

C1.BLACK/GRAD GREY

C3.TRANS GREEN/GRAD GREY