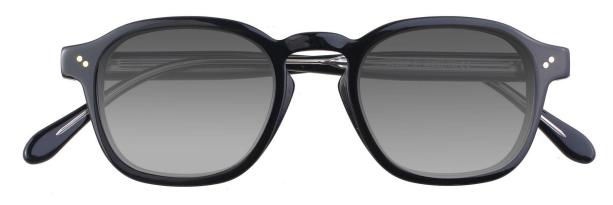

### A23320X

MATERIAL:ACETATE

SIZE:55□16-145

LENS:1.1MM TAC POLARIZED

55mm

COLOR DISPLAY

C1.BLACK/GRAD GREY

C3.TRANS GREEN/GRAD GREY