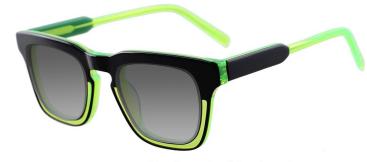

### A23320X

MATERIAL:ACETATE

SIZE:55□16-145

LENS:1.1MM TAC POLARIZED

55mm

COLOR DISPLAY

C1.BLACK/GRAD GREY

C3.TRANS GREEN/GRAD GREY

C4.STRIPE GREY/GRAD GREY