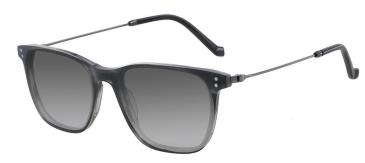

### A23320X

MATERIAL:ACETATE

SIZE:55□16-145

LENS:1.1MM TAC POLARIZED

55mm

COLOR DISPLAY

C1.BLACK/GRAD GREY

C3.TRANS GREEN/GRAD GREY

C4.STRIPE GREY/GRAD GREY