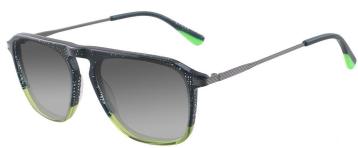

### A23320X

MATERIAL:ACETATE

SIZE:55□16-145

LENS:1.1MM TAC POLARIZED

55mm

COLOR DISPLAY

C1.BLACK/GRAD GREY

C3.TRANS GREEN/GRAD GREY

C4.STRIPE GREY/GRAD GREY