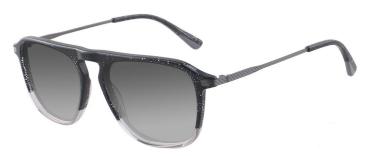

# A23317X

MATERIAL:ACETATE SIZE:54□17-145

LENS:1.1MM TAC POLARIZED

C3.STRIPE GREY/GRAD GREY

C4.STRIPE BROWN/GRAD BRN