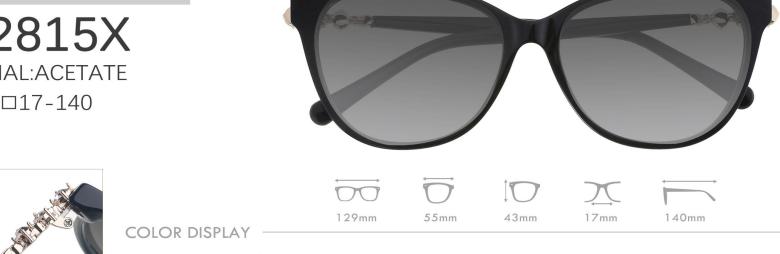

### A22815X

MATERIAL:ACETATE SIZE:55□17-140

C3.PEARL PURPLE/GOLD/GRAD GREY

C2.PEARL BLUE/GOLD/GRAD GREY

C4.GREEN/GOLD/GRAD GREY