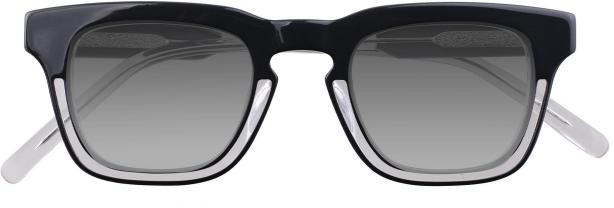

### A23322X

MATERIAL: ACETATE

SIZE:51□20-140

C1.PURPLE/GRAD GREY

C2.BLACK/GRAD GREY

C3.WINE/GRAD GREY

C4.BLUE/GRAD GREY