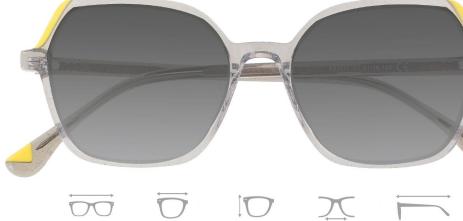

### A22807X

MATERIAL: ACETATE SIZE:53□19-145

C1.BLACK/TRANSPARENT/GRAD GREY

C2.BLACK/TRASN BROWN/GRAD GREY

C3.BLUE/GRAD RED/GRAD GREY

C4.BLACK/YELLOW/GRAD GREY