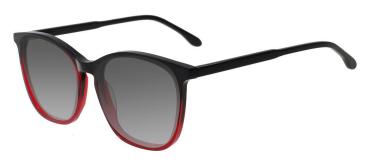

# A23317X

MATERIAL:ACETATE SIZE:54□17-145

LENS:1.1MM TAC POLARIZED

C3.STRIPE GREY/GRAD GREY

C4.STRIPE BROWN/GRAD BRN