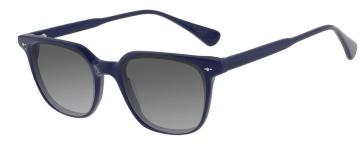

### A23322X

MATERIAL: ACETATE

SIZE:51□20-140

C1.PURPLE/GRAD GREY

C2.BLACK/GRAD GREY

C3.WINE/GRAD GREY

C4.BLUE/GRAD GREY