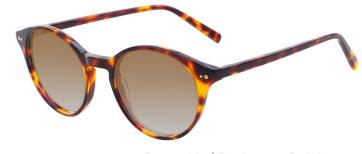

# A23317X

MATERIAL:ACETATE SIZE:54□17-145

LENS:1.1MM TAC POLARIZED

C3.STRIPE GREY/GRAD GREY

C4.STRIPE BROWN/GRAD BRN