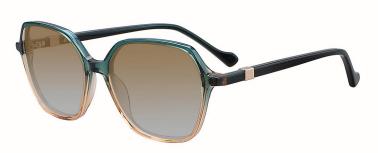

### A23320X

MATERIAL:ACETATE

SIZE:55□16-145

LENS:1.1MM TAC POLARIZED

55mm

COLOR DISPLAY

C1.BLACK/GRAD GREY

C3.TRANS GREEN/GRAD GREY

C4.STRIPE GREY/GRAD GREY