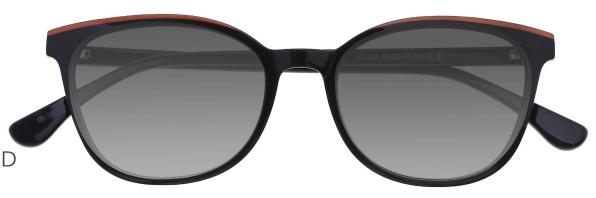

### A23319X

MATERIAL:ACETATE

SIZE:53□16-140

C1.BLACK/RED/GRAD GREY

C2.BLACK/BROWN/GRAD BRN

C3.PURPLE/BLUE/GRAD GREY

C4.GREEN/BROWN/GRAD BRN