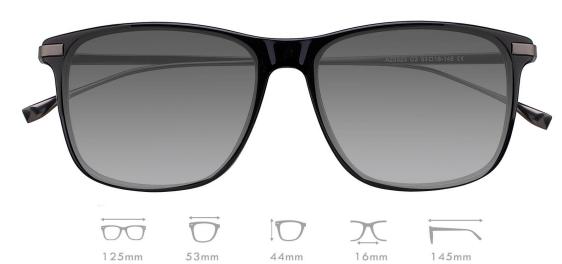

# A23323X

MATERIAL:ACETATE

SIZE:53□16-145

LENS:1.1MM TAC POLARIZED

COLOR DISPLAY

C4.STRIPE BRN/GUN/GRAD BRN