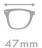

# A23315X

MATERIAL: ACETATE

SIZE:54□16-140

LENS:1.1MM TAC POLARIZED

47mm

COLOR DISPLAY

C1.TRANS PINK/GRAD GREY

C2.TRANS BROWN/GRAD BRN