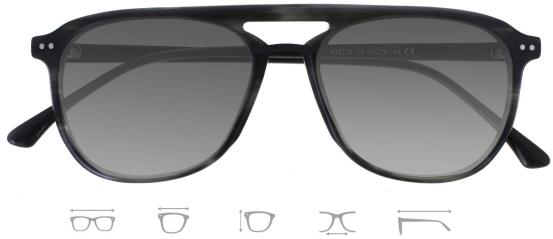

# A23317X

MATERIAL:ACETATE SIZE:54□17-145

LENS:1.1MM TAC POLARIZED

C3.STRIPE GREY/GRAD GREY

C4.STRIPE BROWN/GRAD BRN