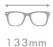

# A22810X

MATERIAL:ACETATE SIZE:52□16-140

124mm

52mm

C1.BLACK/GRAD GREY

C3.BLUE/GRAD GREY

C4.WINE/GRAD GREY

C2.DEMI/GRAD BROWN