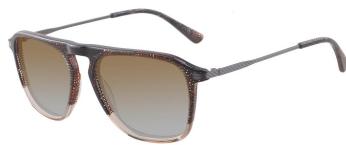

# A23323X

MATERIAL:ACETATE

SIZE:53□16-145

LENS:1.1MM TAC POLARIZED

COLOR DISPLAY

C4.STRIPE BRN/GUN/GRAD BRN