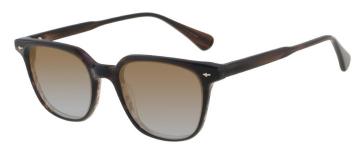

# A23317X

MATERIAL:ACETATE SIZE:54□17-145

LENS:1.1MM TAC POLARIZED

C3.STRIPE GREY/GRAD GREY

C4.STRIPE BROWN/GRAD BRN