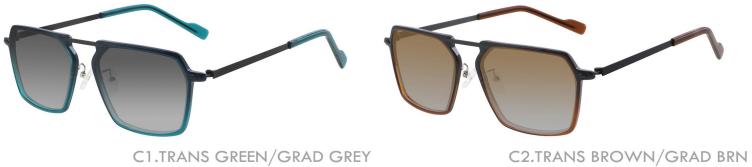

### A23320X

MATERIAL:ACETATE

SIZE:55□16-145

LENS:1.1MM TAC POLARIZED

55mm

COLOR DISPLAY

C1.BLACK/GRAD GREY

C3.TRANS GREEN/GRAD GREY