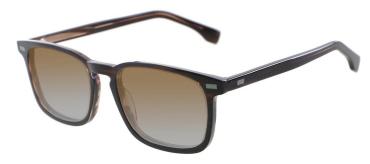

# A23323X

MATERIAL:ACETATE

SIZE:53□16-145

LENS:1.1MM TAC POLARIZED

COLOR DISPLAY

C4.STRIPE BRN/GUN/GRAD BRN