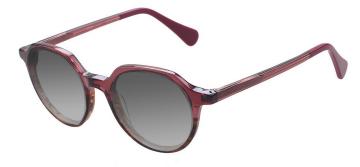

### A23319X

MATERIAL:ACETATE

SIZE:53□16-140

C1.BLACK/RED/GRAD GREY

C2.BLACK/BROWN/GRAD BRN

C3.PURPLE/BLUE/GRAD GREY

C4.GREEN/BROWN/GRAD BRN