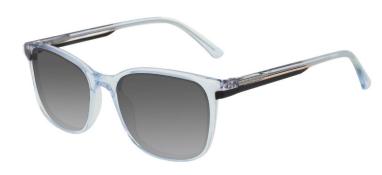

#### A21816X

MATERIAL: ACETATE SIZE:54□16-140

41mm

54mm

COLOR DISPLAY

C1.TRANS GREY/GRAD GREY

C3.TRANS PURPLE/GRAD GREY

C4.TRANS GREEN/GRAD GREY