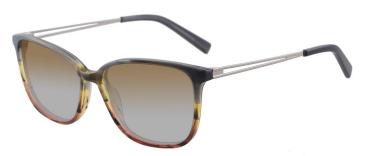

# A23323X

MATERIAL:ACETATE

SIZE:53□16-145

LENS:1.1MM TAC POLARIZED

COLOR DISPLAY

C4.STRIPE BRN/GUN/GRAD BRN