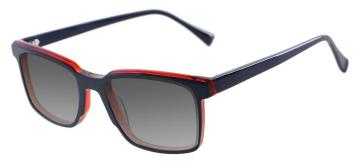

### A23319X

MATERIAL:ACETATE

SIZE:53□16-140

C1.BLACK/RED/GRAD GREY

C2.BLACK/BROWN/GRAD BRN

C3.PURPLE/BLUE/GRAD GREY

C4.GREEN/BROWN/GRAD BRN