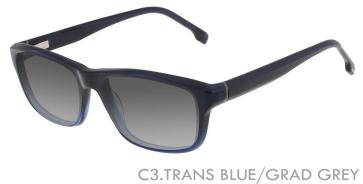

### A22711X

MATERIAL:ACETATE SIZE:55□19-143

55mm 44mm

C1.BLACK/GRAD GREY

C2.STRIPE GREY/GRAD GREY

C3.STRIPE BROWN/GRAD BROWN

C4.BLACK/TRANS GREY/GRAD GREY