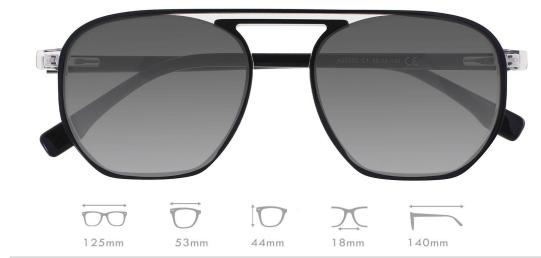

# A22810X

MATERIAL:ACETATE SIZE:52□16-140

124mm

52mm

C1.BLACK/GRAD GREY

C3.BLUE/GRAD GREY

C4.WINE/GRAD GREY

C2.DEMI/GRAD BROWN