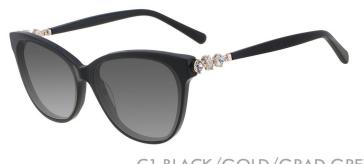

### A22815X

MATERIAL:ACETATE SIZE:55□17-140

C3.PEARL PURPLE/GOLD/GRAD GREY

C2.PEARL BLUE/GOLD/GRAD GREY

C4.GREEN/GOLD/GRAD GREY