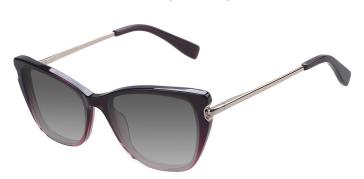

X

MATERIAL:ACETATE SIZE:47□19-145

















C.TRANS BLUE/GRAD GREY



C2.TRANS GREEN/GRAD GREY





C3.TRANS PURPLE/GRAD GREY



C4.TRANS GREY/GRAD GREY

## A21701X

MATERIAL: ACETATE SIZE:55□18-145

















C.TRANS GREEN/GUN/GRAD GREY





C2.TRANS BLUE/GUN/GRAD GREY



C3.TRANS GREY/GUN/GRAD GREY



C4.TRANS BROWN/GUN/GRAD BROWN

# A21530X

MATERIAL:ACETATE SIZE:51□18-140





COLOR DISPLAY



C1.BLACK/GRAD GREY







C2.DEMI GREEN/GRAD GREY

C4.DEMI BLUE/GRAD GREY

C2.DEMI/GRAD BROWN

# A21525X

MATERIAL: ACETATE SIZE:52□19-148























C3.TRANS GREY/GRAD GREY



C2.DEMI/GRAD BRN



C4.DEMI BROWN/GRAD BRN

## A21512X

MATERIAL: ACETATE SIZE:52□17-138









50mm











C1.BLACK/GOLD/GRAD GREY



C2.DEMI/GOLD/GRAD BROWN





C3.WINE/SILVER/GRAD GREY



C5.TRANS PURPLE/SIL/GRAD GREY

## A21509X









C3.BLK/DEMI/GRAD GREY



# A21367X

MATERIAL:ACETATE SIZE:48□17-145





COLOR DISPLAY



C1.BLACK/GRAD GREY



C3.TRANS PURPLE/GRAD GREY



C4.TRANS GREY/GRAD GREY

# A21319X

MATERIAL:ACETATE SIZE:48□19-145











C1.DEMI/GRAD BROWN



C2.BLUE/GRAD GREY



C4.BLACK/GRAD GREY

#### A21312X

MATERIAL:ACETATE SIZE:49□21-145









C1.BLACK/GRAD GREY



C3.BLUE/GRAD GREY



C2.DEMI/GRAD BROWN



C4.TRANS GREY/GRAD GREY

A21310X

MATERIAL:ACETATE SIZE:51□16-140

LENS:1.1MM TAC POLARIZED



















COLOR DISPLAY



C1.TRANS PURPLE/PUR GUN/GRAD GREY C2.BLACK/GOLD/GRAD GREY







C5.WINE/GOLD/GRAD GREY



C6.PEARL BLUE/GUN/GRAD GREY

# A21309X



C3.TRANS WINE/GRAD GREY

C4.TRANS BROWN/GRAD BRN

# A21308X

MATERIAL:ACETATE SIZE: