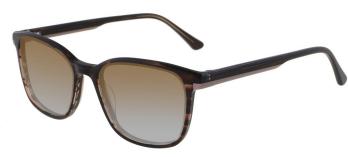

### A23319X

MATERIAL:ACETATE

SIZE:53□16-140

C1.BLACK/RED/GRAD GREY

C2.BLACK/BROWN/GRAD BRN

C3.PURPLE/BLUE/GRAD GREY

C4.GREEN/BROWN/GRAD BRN