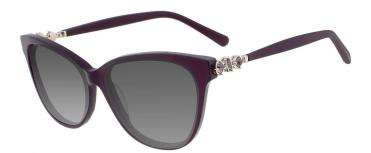

### A23322X

MATERIAL: ACETATE

SIZE:51□20-140

C1.PURPLE/GRAD GREY

C2.BLACK/GRAD GREY

C3.WINE/GRAD GREY

C4.BLUE/GRAD GREY