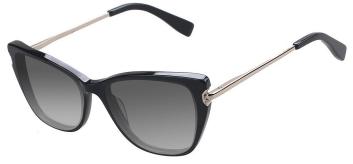

NS GREEN/GUN/GRAD GREY

# A21806X

MATERIAL:ACETATE SIZE:50□12-140









# A21703X

MATERIAL:ACETATE SIZE:47□19-145

















C.TRANS BLUE/GRAD GREY



C2.TRANS GREEN/GRAD GREY





C3.TRANS PURPLE/GRAD GREY



C4.TRANS GREY/GRAD GREY

## A21701X

MATERIAL: ACETATE SIZE:55□18-145

















C.TRANS GREEN/GUN/GRAD GREY





C2.TRANS BLUE/GUN/GRAD GREY



C3.TRANS GREY/GUN/GRAD GREY



C4.TRANS BROWN/GUN/GRAD BROWN

# A21530X

MATERIAL:ACETATE SIZE:51□18-140





COLOR DISPLAY



C1.BLACK/GRAD GREY







C2.DEMI GREEN/GRAD GREY

C4.DEMI BLUE/GRAD GREY

C2.DEMI/GRAD BROWN

# A21525X

MATERIAL: ACETATE SIZE:52□19-148























C3.TRANS GREY/GRAD GREY



C2.DEMI/GRAD BRN



C4.DEMI BROWN/GRAD BRN

## A21512X

MATERIAL: ACETATE SIZE:52□17-138









50mm











C1.BLACK/GOLD/GRAD GREY



C2.DEMI/GOLD/GRAD BROWN





C3.WINE/SILVER/GRAD GREY



C5.TRANS PURPLE/SIL/GRAD GREY

## A21509X









C3.BLK/DEMI/GRAD GREY



# A21367X

MATERIAL:ACETATE SIZE:48□17-145





COLOR DISPLAY



C1.BLACK/GRAD GREY



C3.TRANS PURPLE/GRAD GREY



C4.TRANS GREY/GRAD GREY

# A21319X

MATERIAL:ACETATE SIZE:48□19-145











C1.DEMI/GRAD BROWN



C2.BLUE/GRAD GREY



C4.BLACK/GRAD GREY

#### A21312X

MATERIAL:ACETATE SIZE:49□21-145









C1.BLACK/GRAD GREY



C3.BLUE/GRAD GREY



C2.DEMI/GRAD BROWN



C4.TRANS GREY/GRAD GREY

A21310X

MATERIAL:ACETATE SIZE:51□16-140

LENS:1.1MM TAC POLARIZED



















COLOR DISPLAY



C1.TRANS PURPLE/PUR GUN/GRAD GREY C2.BLACK/GOLD/GRAD GREY







C5.WINE/GOLD/GRAD GREY



C6.PEARL BLUE/GUN/GRAD GREY

# A21309X