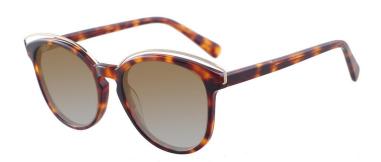

# A23323X

MATERIAL:ACETATE

SIZE:53□16-145

LENS:1.1MM TAC POLARIZED

COLOR DISPLAY

C4.STRIPE BRN/GUN/GRAD BRN