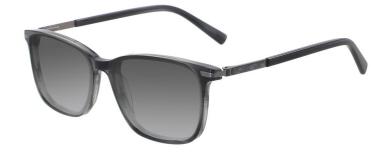

### A23320X

MATERIAL:ACETATE

SIZE:55□16-145

LENS:1.1MM TAC POLARIZED

55mm

COLOR DISPLAY

C1.BLACK/GRAD GREY

C3.TRANS GREEN/GRAD GREY

C4.STRIPE GREY/GRAD GREY