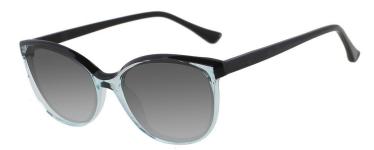

# A22902X

MATERIAL: ACETATE SIZE:51□15-136

C1.BLACK/TRANS PINK/GRAD GREY

C2.BLACK/TRANS BLUE/GRAD GREY

C3.BLACK/TRANS GREY/GRAD GREY

C4.BLACK/TRANS BROWN/GRAD BRN