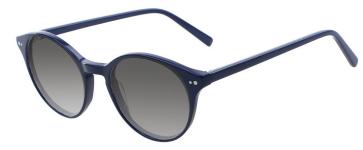

### A23322X

MATERIAL: ACETATE

SIZE:51□20-140

C1.PURPLE/GRAD GREY

C2.BLACK/GRAD GREY

C3.WINE/GRAD GREY

C4.BLUE/GRAD GREY