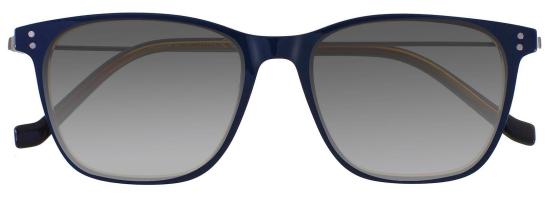

### A23322X

MATERIAL: ACETATE

SIZE:51□20-140

C1.PURPLE/GRAD GREY

C2.BLACK/GRAD GREY

C3.WINE/GRAD GREY

C4.BLUE/GRAD GREY