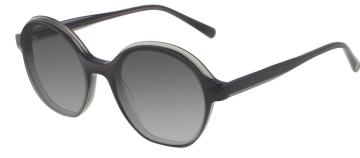

### A23319X

MATERIAL:ACETATE

SIZE:53□16-140

C1.BLACK/RED/GRAD GREY

C2.BLACK/BROWN/GRAD BRN

C3.PURPLE/BLUE/GRAD GREY

C4.GREEN/BROWN/GRAD BRN