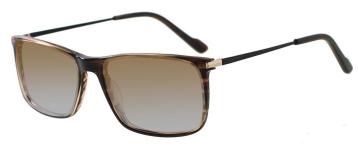

# A23323X

MATERIAL:ACETATE

SIZE:53□16-145

LENS:1.1MM TAC POLARIZED

COLOR DISPLAY

C4.STRIPE BRN/GUN/GRAD BRN