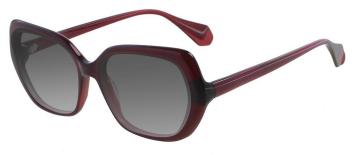

### A23319X

MATERIAL:ACETATE

SIZE:53□16-140

C1.BLACK/RED/GRAD GREY

C2.BLACK/BROWN/GRAD BRN

C3.PURPLE/BLUE/GRAD GREY

C4.GREEN/BROWN/GRAD BRN