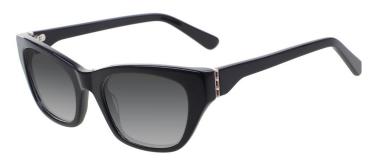

### A23322X

MATERIAL: ACETATE

SIZE:51□20-140

C1.PURPLE/GRAD GREY

C2.BLACK/GRAD GREY

C3.WINE/GRAD GREY

C4.BLUE/GRAD GREY