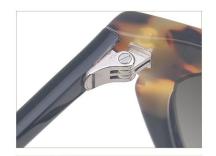

### A23322X

MATERIAL: ACETATE

SIZE:51□20-140

C1.PURPLE/GRAD GREY

C2.BLACK/GRAD GREY

C3.WINE/GRAD GREY

C4.BLUE/GRAD GREY