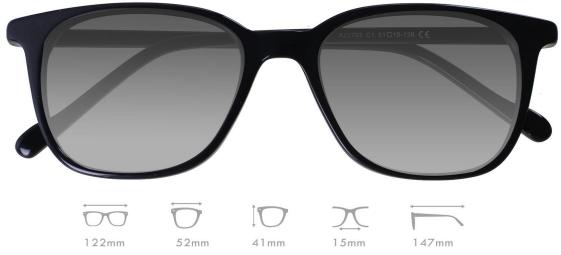

### A23320X

MATERIAL:ACETATE

SIZE:55□16-145

LENS:1.1MM TAC POLARIZED

55mm

COLOR DISPLAY

C1.BLACK/GRAD GREY

C3.TRANS GREEN/GRAD GREY

C4.STRIPE GREY/GRAD GREY