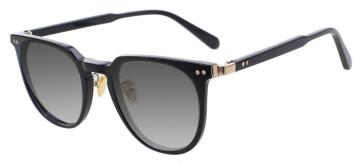

# A22810X

MATERIAL:ACETATE SIZE:52□16-140

124mm

52mm

C1.BLACK/GRAD GREY

C3.BLUE/GRAD GREY

C4.WINE/GRAD GREY

C2.DEMI/GRAD BROWN