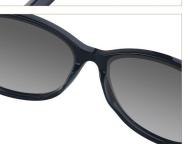

### A22815X

MATERIAL:ACETATE SIZE:55□17-140

C3.PEARL PURPLE/GOLD/GRAD GREY

C2.PEARL BLUE/GOLD/GRAD GREY

C4.GREEN/GOLD/GRAD GREY