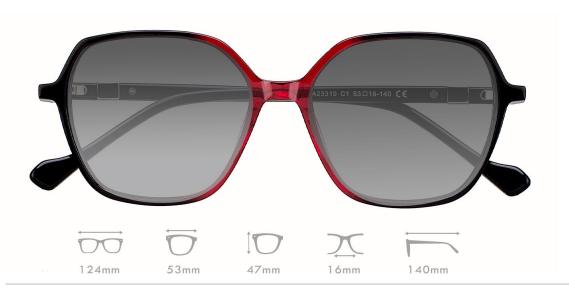

### A23319X

MATERIAL:ACETATE

SIZE:53□16-140

C1.BLACK/RED/GRAD GREY

C2.BLACK/BROWN/GRAD BRN

C3.PURPLE/BLUE/GRAD GREY

C4.GREEN/BROWN/GRAD BRN