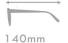

# A22810X

MATERIAL:ACETATE SIZE:52□16-140

124mm

52mm

C1.BLACK/GRAD GREY

C3.BLUE/GRAD GREY

C4.WINE/GRAD GREY

C2.DEMI/GRAD BROWN