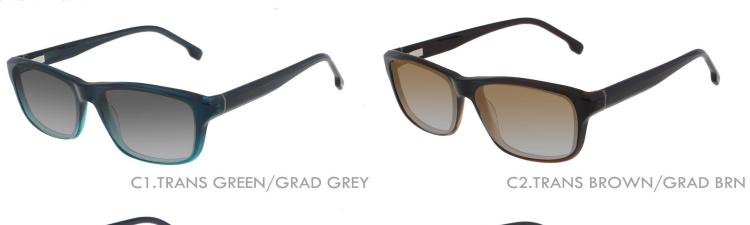

### A22711X

MATERIAL:ACETATE SIZE:55□19-143

55mm 44mm

C1.BLACK/GRAD GREY

C2.STRIPE GREY/GRAD GREY

C3.STRIPE BROWN/GRAD BROWN

C4.BLACK/TRANS GREY/GRAD GREY