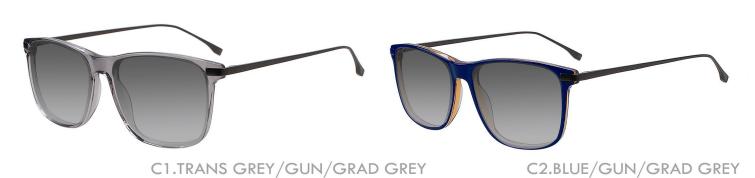

### A23320X

MATERIAL:ACETATE

SIZE:55□16-145

LENS:1.1MM TAC POLARIZED

55mm

COLOR DISPLAY

C1.BLACK/GRAD GREY

C3.TRANS GREEN/GRAD GREY