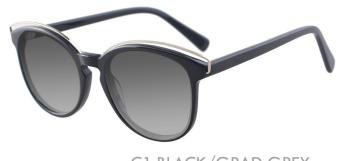

### A23322X

MATERIAL: ACETATE

SIZE:51□20-140

C1.PURPLE/GRAD GREY

C2.BLACK/GRAD GREY

C3.WINE/GRAD GREY

C4.BLUE/GRAD GREY