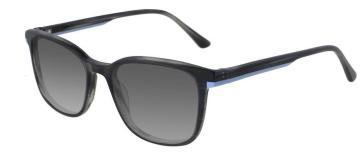

### A23322X

MATERIAL: ACETATE

SIZE:51□20-140

C1.PURPLE/GRAD GREY

C2.BLACK/GRAD GREY

C3.WINE/GRAD GREY

C4.BLUE/GRAD GREY