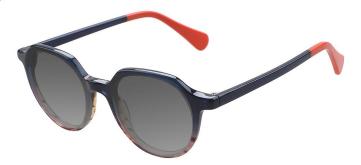

### A23319X

MATERIAL:ACETATE

SIZE:53□16-140

C1.BLACK/RED/GRAD GREY

C2.BLACK/BROWN/GRAD BRN

C3.PURPLE/BLUE/GRAD GREY

C4.GREEN/BROWN/GRAD BRN