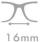

### A22711X

MATERIAL:ACETATE SIZE:55□19-143

55mm 44mm

C1.BLACK/GRAD GREY

C2.STRIPE GREY/GRAD GREY

C3.STRIPE BROWN/GRAD BROWN

C4.BLACK/TRANS GREY/GRAD GREY