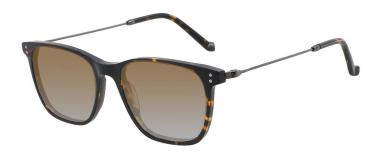

# A23323X

MATERIAL:ACETATE

SIZE:53□16-145

LENS:1.1MM TAC POLARIZED

COLOR DISPLAY

C4.STRIPE BRN/GUN/GRAD BRN