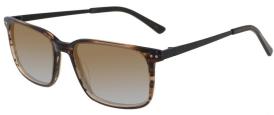

# A23317X

MATERIAL:ACETATE SIZE:54□17-145

LENS:1.1MM TAC POLARIZED

C3.STRIPE GREY/GRAD GREY

C4.STRIPE BROWN/GRAD BRN