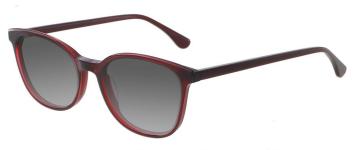

### A23319X

MATERIAL:ACETATE

SIZE:53□16-140

C1.BLACK/RED/GRAD GREY

C2.BLACK/BROWN/GRAD BRN

C3.PURPLE/BLUE/GRAD GREY

C4.GREEN/BROWN/GRAD BRN