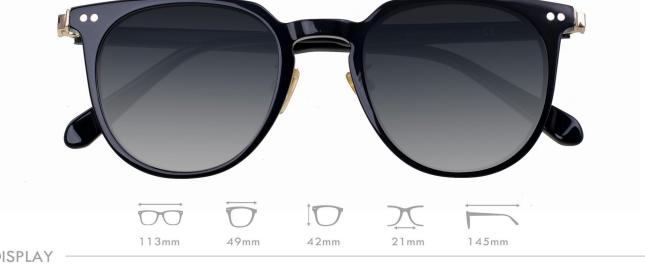

# A22810X

MATERIAL:ACETATE SIZE:52□16-140

124mm

52mm

C1.BLACK/GRAD GREY

C3.BLUE/GRAD GREY

C4.WINE/GRAD GREY

C2.DEMI/GRAD BROWN