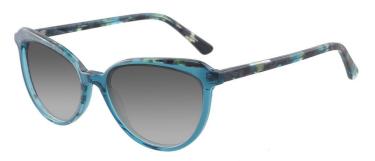

### A23322X

MATERIAL: ACETATE

SIZE:51□20-140

C1.PURPLE/GRAD GREY

C2.BLACK/GRAD GREY

C3.WINE/GRAD GREY

C4.BLUE/GRAD GREY