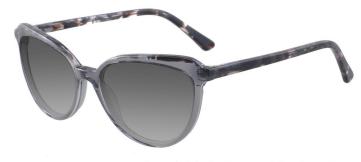

### A23322X

MATERIAL: ACETATE

SIZE:51□20-140

C1.PURPLE/GRAD GREY

C2.BLACK/GRAD GREY

C3.WINE/GRAD GREY

C4.BLUE/GRAD GREY