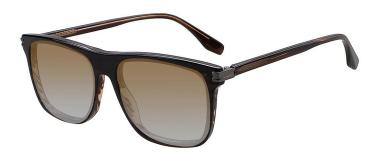

### A23320X

MATERIAL:ACETATE

SIZE:55□16-145

LENS:1.1MM TAC POLARIZED

55mm

COLOR DISPLAY

C1.BLACK/GRAD GREY

C3.TRANS GREEN/GRAD GREY

C4.STRIPE GREY/GRAD GREY