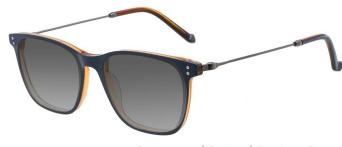

# A23323X

MATERIAL:ACETATE

SIZE:53□16-145

LENS:1.1MM TAC POLARIZED

COLOR DISPLAY

C4.STRIPE BRN/GUN/GRAD BRN