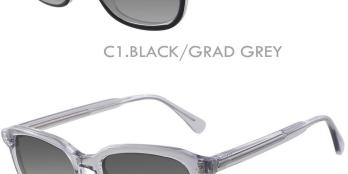

### A23320X

MATERIAL:ACETATE

SIZE:55□16-145

LENS:1.1MM TAC POLARIZED

55mm

COLOR DISPLAY

C1.BLACK/GRAD GREY

C3.TRANS GREEN/GRAD GREY