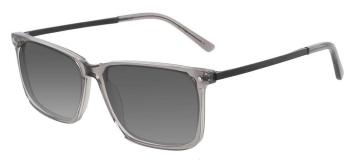

### A23322X

MATERIAL: ACETATE

SIZE:51□20-140

C1.PURPLE/GRAD GREY

C2.BLACK/GRAD GREY

C3.WINE/GRAD GREY

C4.BLUE/GRAD GREY