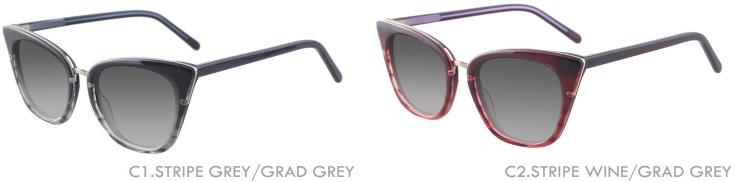

### A23320X

MATERIAL:ACETATE

SIZE:55□16-145

LENS:1.1MM TAC POLARIZED

55mm

COLOR DISPLAY

C1.BLACK/GRAD GREY

C3.TRANS GREEN/GRAD GREY

C4.STRIPE GREY/GRAD GREY