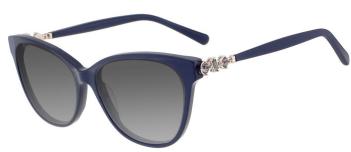

### A23322X

MATERIAL: ACETATE

SIZE:51□20-140

C1.PURPLE/GRAD GREY

C2.BLACK/GRAD GREY

C3.WINE/GRAD GREY

C4.BLUE/GRAD GREY