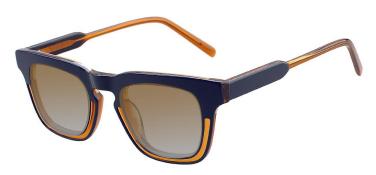

### A23320X

MATERIAL:ACETATE

SIZE:55□16-145

LENS:1.1MM TAC POLARIZED

55mm

COLOR DISPLAY

C1.BLACK/GRAD GREY

C3.TRANS GREEN/GRAD GREY