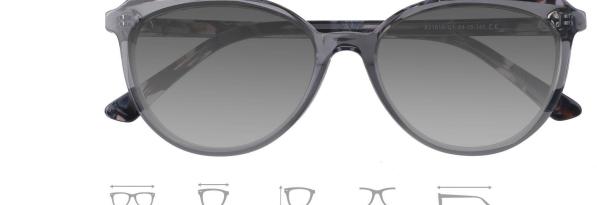

# A22810X

MATERIAL:ACETATE SIZE:52□16-140

124mm

52mm

C1.BLACK/GRAD GREY

C3.BLUE/GRAD GREY

C4.WINE/GRAD GREY

C2.DEMI/GRAD BROWN