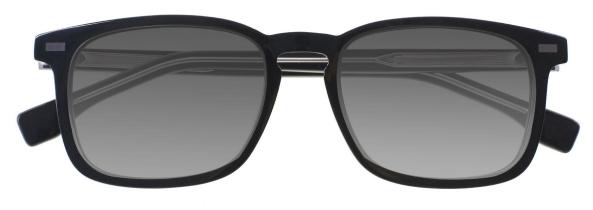

2.STRIPE GREY/GRAD GREY



C3.STRIPE BROWN/GRAD BROWN



C4.BLUE/GRAD GREY

### A22815X

MATERIAL:ACETATE SIZE:55□17-140

















C3.PEARL PURPLE/GOLD/GRAD GREY



C2.PEARL BLUE/GOLD/GRAD GREY



C4.GREEN/GOLD/GRAD GREY

### A22813X

MATERIAL: ACETATE SIZE:49□19-137











137mm





C1.TRANS WINE/GRAD GREY



C2. TRANS BROWN/GRAD BRN



C3.TRANS GREEN/GRAD GREY



C4.TRANS GREY/GRAD GREY

# A22810X

MATERIAL:ACETATE SIZE:52□16-140





124mm

52mm













C1.BLACK/GRAD GREY











C3.BLUE/GRAD GREY

C4.WINE/GRAD GREY

C2.DEMI/GRAD BROWN

### A22807X

MATERIAL: ACETATE SIZE:53□19-145



















C1.BLACK/TRANSPARENT/GRAD GREY



C2.BLACK/TRASN BROWN/GRAD GREY



C3.BLUE/GRAD RED/GRAD GREY



C4.BLACK/YELLOW/GRAD GREY

# A22801X

MATERIAL:ACETATE SIZE:53□19-145







53mm







COLOR DISPLAY



C1.BLACK/GRAD GREY



C4.STRIPE BROWN/GRAD BRN

# A22715X

MATERIAL: ACETATE SIZE:54□18-145





















C1.BLACK/GRAD GREY



C4.BLUE/GRAD GREY



C3.BLACK/TRANS GREY/GRAD GREY

# A22712X

MATERIAL: ACETATE SIZE:53□16-143





















C1.BLACK/GUN/GRAD GREY



C2.STRIPE GREY/BLK/GRAD GREY



C4.BLACK/TRANS GREY/SIL/GRAD GREY

### A22711X

MATERIAL:ACETATE SIZE:55□19-143





55mm 44mm













C1.BLACK/GRAD GREY



C2.STRIPE GREY/GRAD GREY



C3.STRIPE BROWN/GRAD BROWN



C4.BLACK/TRANS GREY/GRAD GREY



# A22710X

MATERIAL:ACETATE SIZE:55□18-143













C4.TRANS GREY/GRAD GREY

# A22708X

MATERIAL:ACETATE SIZE:55□17-140









# A22706X

MATERIAL:ACETATE SIZE:58□17-145











C4.STRIPE BROWN/GRAD BROWN

# A22703X

MATERIAL