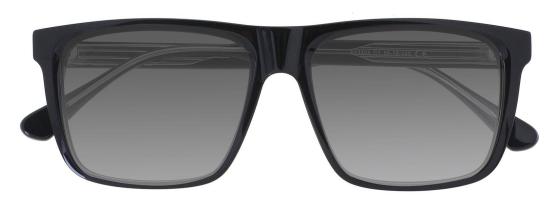

### A23320X

MATERIAL:ACETATE

SIZE:55□16-145

LENS:1.1MM TAC POLARIZED

55mm

COLOR DISPLAY

C1.BLACK/GRAD GREY

C3.TRANS GREEN/GRAD GREY

C4.STRIPE GREY/GRAD GREY