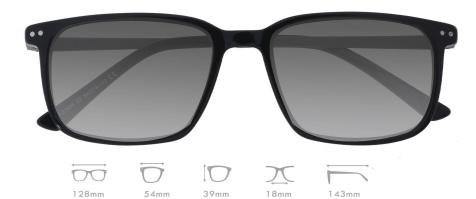

### A23320X

MATERIAL:ACETATE

SIZE:55□16-145

LENS:1.1MM TAC POLARIZED

55mm

COLOR DISPLAY

C1.BLACK/GRAD GREY

C3.TRANS GREEN/GRAD GREY

C4.STRIPE GREY/GRAD GREY