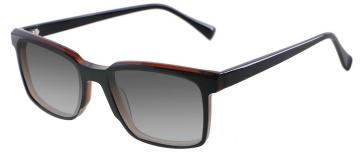

### A23320X

MATERIAL:ACETATE

SIZE:55□16-145

LENS:1.1MM TAC POLARIZED

55mm

COLOR DISPLAY

C1.BLACK/GRAD GREY

C3.TRANS GREEN/GRAD GREY

C4.STRIPE GREY/GRAD GREY