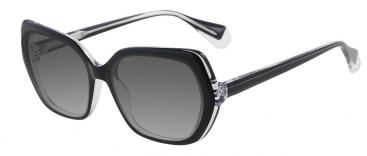

### A23320X

MATERIAL:ACETATE

SIZE:55□16-145

LENS:1.1MM TAC POLARIZED

55mm

COLOR DISPLAY

C1.BLACK/GRAD GREY

C3.TRANS GREEN/GRAD GREY

C4.STRIPE GREY/GRAD GREY