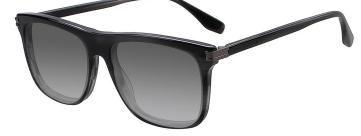

### A23320X

MATERIAL:ACETATE

SIZE:55□16-145

LENS:1.1MM TAC POLARIZED

55mm

COLOR DISPLAY

C1.BLACK/GRAD GREY

C3.TRANS GREEN/GRAD GREY

C4.STRIPE GREY/GRAD GREY