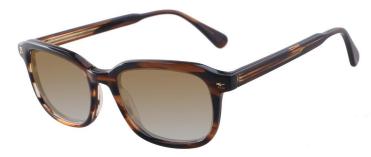

# A23317X

MATERIAL:ACETATE SIZE:54□17-145

LENS:1.1MM TAC POLARIZED

C3.STRIPE GREY/GRAD GREY

C4.STRIPE BROWN/GRAD BRN