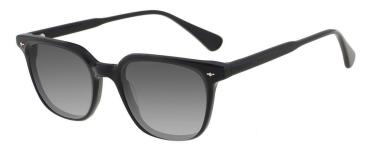

# A23301X

MATERIAL: ACETATE

SIZE:52□18-140

LENS:1.1MM TAC POLARIZED

52mm

C1.TRANS GREY/GRAD GREY

C2.TRANS PUR/GRAD GREY

C3.TRANS/GRAD GREY

C4.BLUE/GRAD GREY