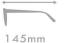

# A22810X

MATERIAL:ACETATE SIZE:52□16-140

124mm

52mm

C1.BLACK/GRAD GREY

C3.BLUE/GRAD GREY

C4.WINE/GRAD GREY

C2.DEMI/GRAD BROWN