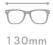

#### Adults Sunglasses (Acetate #A series, 1.1mm Polarized Lens) www.HEAPPY.com

# A23323X

MATERIAL:ACETATE

SIZE:53□16-145

LENS:1.1MM TAC POLARIZED





COLOR DISPLAY













C4.STRIPE BRN/GUN/GRAD BRN

### A23322X

MATERIAL: ACETATE

SIZE:51□20-140





















C1.PURPLE/GRAD GREY



C2.BLACK/GRAD GREY



C3.WINE/GRAD GREY



C4.BLUE/GRAD GREY

### A23320X

MATERIAL:ACETATE

SIZE:55□16-145

LENS:1.1MM TAC POLARIZED





55mm









COLOR DISPLAY



C1.BLACK/GRAD GREY











C3.TRANS GREEN/GRAD GREY

C4.STRIPE GREY/GRAD GREY

### A23319X

MATERIAL:ACETATE

SIZE:53□16-140













C1.BLACK/RED/GRAD GREY



C2.BLACK/BROWN/GRAD BRN



C3.PURPLE/BLUE/GRAD GREY



C4.GREEN/BROWN/GRAD BRN

# A23317X

MATERIAL:ACETATE SIZE:54□17-145

LENS:1.1MM TAC POLARIZED

























C3.STRIPE GREY/GRAD GREY



C4.STRIPE BROWN/GRAD BRN

# A23315X

MATERIAL: ACETATE

SIZE:54□16-140

LENS:1.1MM TAC POLARIZED



47mm









COLOR DISPLAY





C1.TRANS PINK/GRAD GREY



C2.TRANS BROWN/GRAD BRN



C3.TRANS PURPLE/GRAD GREY



C4.TRANS WINE/GRAD GREY

### A23311X

MATERIAL: ACETATE

SIZE:51□16-140

LENS:1.1MM TAC POLARIZED











51mm











C3.DEMI/WHITE/GRAD GREY



C4.BLACK/BLUE/GRAD GREY

### A