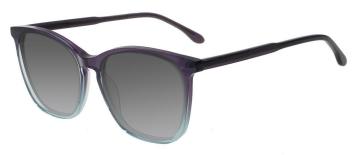

### A23322X

MATERIAL: ACETATE

SIZE:51□20-140

C1.PURPLE/GRAD GREY

C2.BLACK/GRAD GREY

C3.WINE/GRAD GREY

C4.BLUE/GRAD GREY