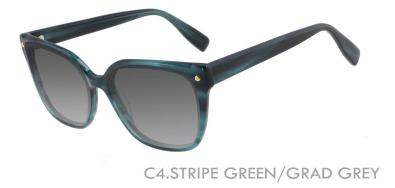

### A23320X

MATERIAL:ACETATE

SIZE:55□16-145

LENS:1.1MM TAC POLARIZED

55mm

COLOR DISPLAY

C1.BLACK/GRAD GREY

C3.TRANS GREEN/GRAD GREY

C4.STRIPE GREY/GRAD GREY