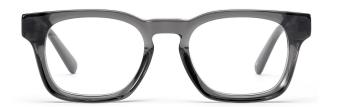

#### Adults Optical Glasses (Acetate #F26 series) www.HEAPPY.com

MODEL I F2607

**SIZE** I 55-18-145

MODEL I F2652

**SIZE** I 55-16-142

MODEL I F2601

**SIZE** I 52-20-140

MODEL I F2603