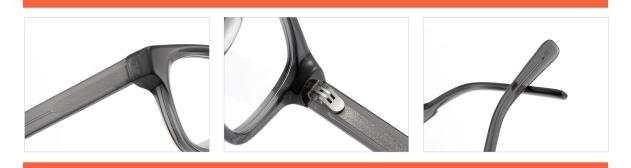

#### Adults Optical Glasses (Acetate #F26 series) www.HEAPPY.com

MODEL I F2607

**SIZE** I 55-18-145

MODEL I F2652

**SIZE** I 55-16-142

MODEL I F2601

**SIZE** I 52-20-140

MODEL I F2603