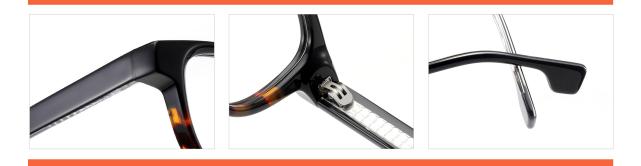

#### Adults Optical Glasses (Acetate #F26 series) www.HEAPPY.com

MODEL I F2607

**SIZE** I 55-18-145

MODEL I F2652

**SIZE** I 55-16-142

MODEL I F2601

**SIZE** I 52-20-140

MODEL I F2603