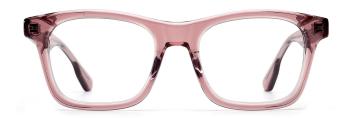

#### Adults Optical Glasses (Acetate #F26 series) www.HEAPPY.com

MODEL I F2607

**SIZE** I 55-18-145

MODEL I F2652

**SIZE** I 55-16-142

MODEL I F2601

**SIZE** I 52-20-140

MODEL I F2603