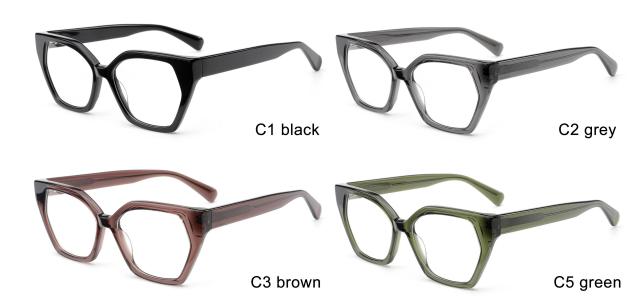

#### Adults Optical Glasses (Acetate #F26 series) www.HEAPPY.com

MODEL I F2607

**SIZE** I 55-18-145

MODEL I F2652

**SIZE** I 55-16-142

MODEL I F2601

**SIZE** I 52-20-140

MODEL I F2603