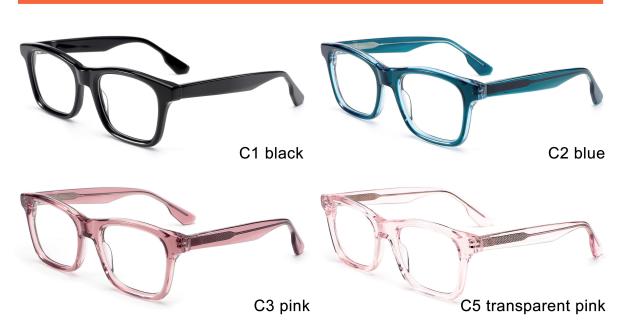

#### Adults Optical Glasses (Acetate #F26 series) www.HEAPPY.com

MODEL I F2607

**SIZE** I 55-18-145

MODEL I F2652

**SIZE** I 55-16-142

MODEL I F2601

**SIZE** I 52-20-140

MODEL I F2603