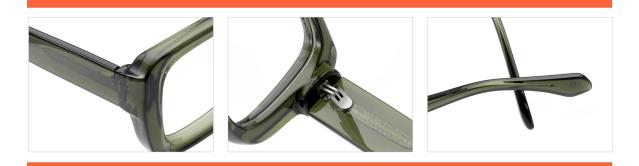

#### Adults Optical Glasses (Acetate #F26 series) www.HEAPPY.com

MODEL I F2607

**SIZE** I 55-18-145

MODEL I F2652

**SIZE** I 55-16-142

MODEL I F2601

**SIZE** I 52-20-140

MODEL I F2603