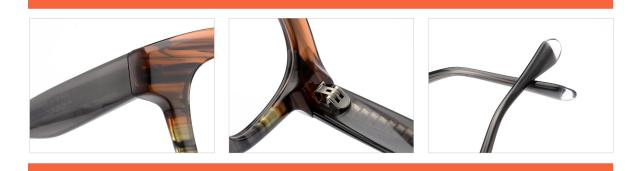

#### Adults Optical Glasses (Acetate #F26 series) www.HEAPPY.com

MODEL I F2607

**SIZE** I 55-18-145

MODEL I F2652

**SIZE** I 55-16-142

MODEL I F2601

**SIZE** I 52-20-140

MODEL I F2603