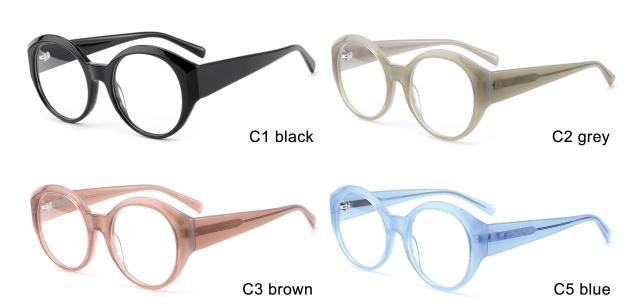

**SIZE** I 57-15-145

C3 grey

C5 white

MODEL I F2617

**SIZE** I 56-18-145

MODEL I F2620

**SIZE** I 49-20-145

MODEL I F2621

**SIZE** I 53-19-145

MODEL I F2632

**SIZE** I 54-17-145

MODEL I F2633

**SIZE** I 57-20-155

C5 blue

C3 brown

MODEL I F2635