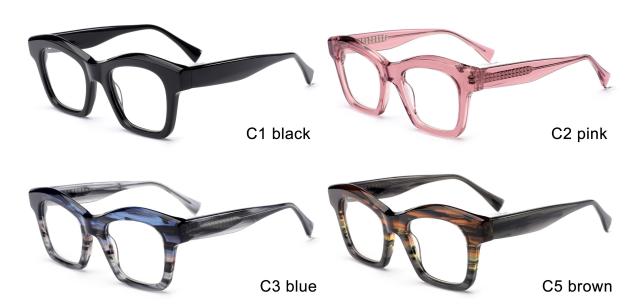

**SIZE** I 57-15-145

C3 grey

C5 white

MODEL I F2617

**SIZE** I 56-18-145

MODEL I F2620

**SIZE** I 49-20-145

MODEL I F2621

**SIZE** I 53-19-145

MODEL I F2632

**SIZE** I 54-17-145

MODEL I F2633

**SIZE** I 57-20-155

C5 blue

C3 brown

MODEL I F2635