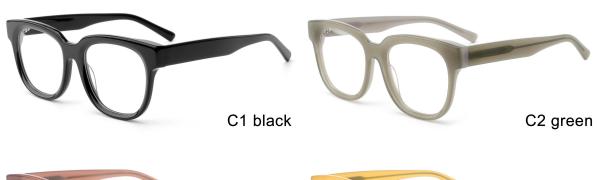

#### Adults Optical Glasses (Acetate #F26 series) www.HEAPPY.com



MODEL I F2607

**SIZE** I 55-18-145











MODEL I F2652

**SIZE** I 55-16-142









MODEL I F2601

**SIZE** I 52-20-140







MODEL I F2603

**SIZE** I 47-23-140









MODEL I F2605

**SIZE** I 51-21-145







MODEL I F2606

**SIZE** I 57-17-145









MODEL I F2608

**SIZE** I 52-19-145









MODEL I F2609

**SIZE** I 56-17-145







MODEL I F2610

**SIZE** I 52-15-145







MODEL I F2611

**SIZE** I 55-16-145







MODEL I F2615

**SIZE** I 52-19-145







MODEL I F2616

**SIZE** I 57-15-145









C3 grey

C5 white

MODEL I F2617

**SIZE** I 56-18-145







MODEL I F2620

**SIZE** I 49-20-145







MODEL I F2621

**SIZE** I 58-16-148







MODEL I F2622

**SIZE** I 53-23-148







MODEL I F2623

**SIZE** I 46-18-135







MODEL I F2625

**SIZE** I 51-18-140







MODEL I F2626

**SIZE** I 51-18-145







MODEL I F2627

**SIZE** I 51-20-145







MODEL I F2628

**SIZE** I 51-20-145







MODEL I F2629

**SIZE** I 46-22-140







MODEL I F2631

**SIZE** I 53-19-145







MODEL I F2632

**SIZE** I 54-17-145









MODEL I F2633

**SIZE** I 57-20-155



C5