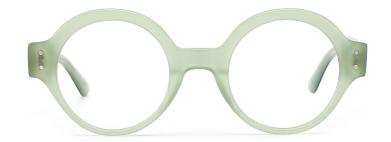

#### Adults Optical Glasses (Acetate #F26 series) www.HEAPPY.com

MODEL I F2607

**SIZE** I 55-18-145

MODEL I F2652

**SIZE** I 55-16-142

MODEL I F2601

**SIZE** I 52-20-140

MODEL I F2603