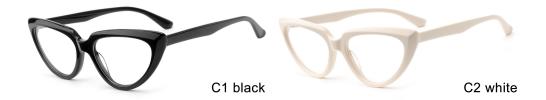

#### Adults Optical Glasses (Acetate #F26 series) www.HEAPPY.com

MODEL I F2607

**SIZE** I 55-18-145

MODEL I F2652

**SIZE** I 55-16-142

MODEL I F2601

**SIZE** I 52-20-140

MODEL I F2603