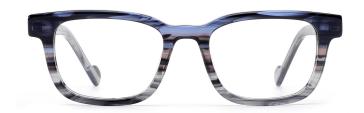

#### Adults Optical Glasses (Acetate #F26 series) www.HEAPPY.com

MODEL I F2607

**SIZE** I 55-18-145

MODEL I F2652

**SIZE** I 55-16-142

MODEL I F2601

**SIZE** I 52-20-140

MODEL I F2603