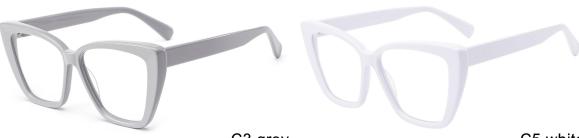

**SIZE** I 57-15-145

C3 grey

C5 white

MODEL I F2617

**SIZE** I 56-18-145

MODEL I F2620

**SIZE** I 49-20-145

MODEL I F2621