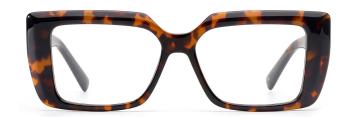

#### Adults Optical Glasses (Acetate #F26 series) www.HEAPPY.com

MODEL I F2607

**SIZE** I 55-18-145

MODEL I F2652

**SIZE** I 55-16-142

MODEL I F2601

**SIZE** I 52-20-140

MODEL I F2603