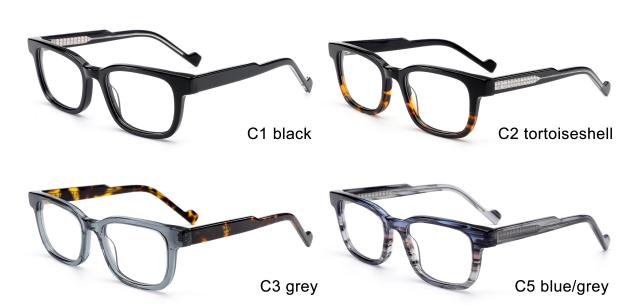

**SIZE** I 57-15-145

C3 grey

C5 white

MODEL I F2617

**SIZE** I 56-18-145

MODEL I F2620

**SIZE** I 49-20-145

MODEL I F2621