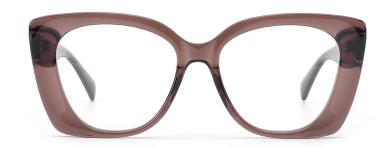

#### Adults Optical Glasses (Acetate #F26 series) www.HEAPPY.com



MODEL I F2607

**SIZE** I 55-18-145











MODEL I F2652

**SIZE** I 55-16-142









MODEL I F2601

**SIZE** I 52-20-140







MODEL I F2603

**SIZE** I 47-23-140









MODEL I F2605

**SIZE** I 51-21-145







MODEL I F2606

**SIZE** I 57-17-145









MODEL I F2608

**SIZE** I 52-19-145









MODEL I F2609

**SIZE** I 56-17-145







MODEL I F2610

**SIZE** I 52-15-145







MODEL I F2611

**SIZE** I 55-16-145







MODEL I F2615

**SIZE** I 52-19-145







MODEL I F2616

**SIZE** I 57-15-145









C3 grey

C5 white

MODEL I F2617

**SIZE** I 56-18-145







MODEL I F2620

**SIZE** I 49-20-145







MODEL I F2621

**SIZE** I 58-16-148







MODEL I F2622

**SIZE** I 53-23-148







MODEL I F2623

**SIZE** I 46-18-135







MODEL I F2625

**SIZE** I 51-18-140







MODEL I F2626

**SIZE** I 51-18-145







MODEL I F2627

**SIZE** I 51-20-145







MODEL I F2628

**SIZE** I 51-20-145







MODEL I F2629

**SIZE** I 46-22-140







MODEL I F2631

**SIZE** I 53-19-145







MODEL I F2632

**SIZE** I 54-17-145









MODEL I F2633

**SIZE** I 57-20-155



C5 blue





C3 brown

MODEL I F2635

**SIZE** I 50-18-140







MODEL I F2636

**SIZE** I 51-20-145







MODEL I F2639

**SIZE** I 55-16-148









MODEL I F2618

**SIZE** I 48-19-145









MODEL I F2637

**SIZE** I 50-22-145









MODEL I F2651

**SIZE** I 53-18-140