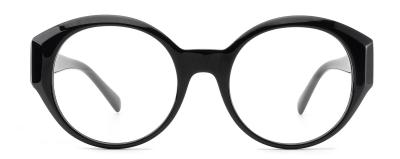

#### Adults Optical Glasses (Acetate #F26 series) www.HEAPPY.com

MODEL I F2607

**SIZE** I 55-18-145

MODEL I F2652

**SIZE** I 55-16-142

MODEL I F2601

**SIZE** I 52-20-140

MODEL I F2603