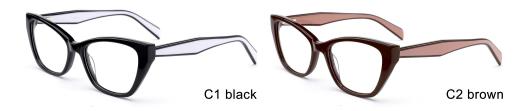

#### Adults Optical Glasses (Acetate #F26 series) www.HEAPPY.com

MODEL I F2607

**SIZE** I 55-18-145

MODEL I F2652

**SIZE** I 55-16-142

MODEL I F2601

**SIZE** I 52-20-140

MODEL I F2603