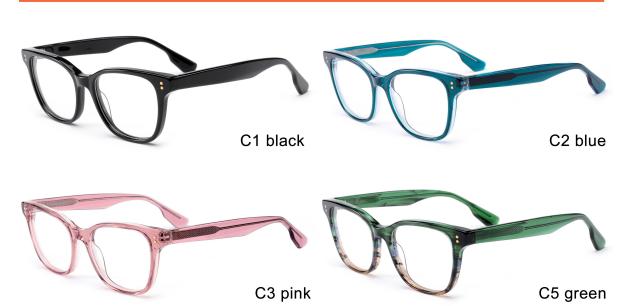

#### Adults Optical Glasses (Acetate #F26 series) www.HEAPPY.com

MODEL I F2607

**SIZE** I 55-18-145

MODEL I F2652

**SIZE** I 55-16-142

MODEL I F2601

**SIZE** I 52-20-140

MODEL I F2603