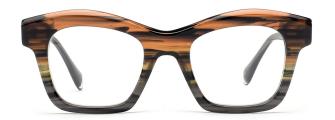

#### Adults Optical Glasses (Acetate #F26 series) www.HEAPPY.com

MODEL I F2607

**SIZE** I 55-18-145

MODEL I F2652

**SIZE** I 55-16-142

MODEL I F2601

**SIZE** I 52-20-140

MODEL I F2603