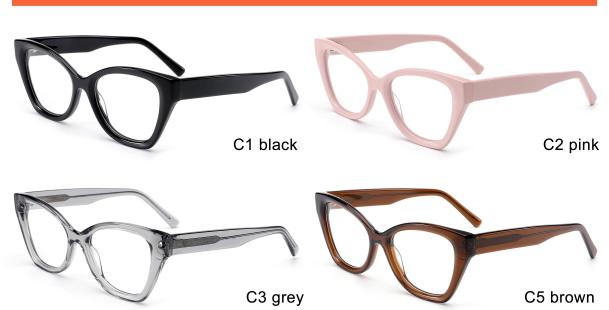

#### Adults Optical Glasses (Acetate #F26 series) www.HEAPPY.com

MODEL I F2607

**SIZE** I 55-18-145

MODEL I F2652

**SIZE** I 55-16-142

MODEL I F2601

**SIZE** I 52-20-140

MODEL I F2603