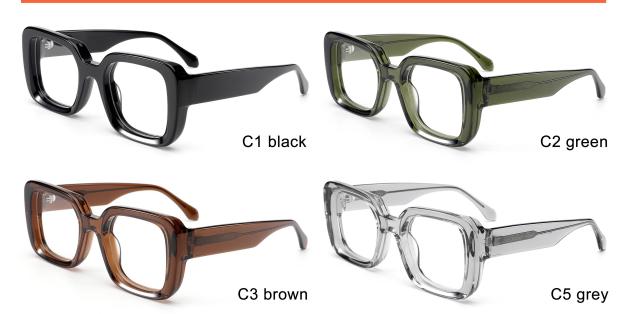

#### Adults Optical Glasses (Acetate #F26 series) www.HEAPPY.com

MODEL I F2607

**SIZE** I 55-18-145

MODEL I F2652

**SIZE** I 55-16-142

MODEL I F2601

**SIZE** I 52-20-140

MODEL I F2603