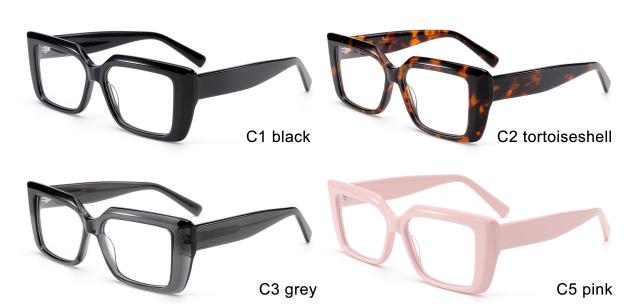

**SIZE** I 57-15-145

C3 grey

C5 white

MODEL I F2617

**SIZE** I 56-18-145

MODEL I F2620

**SIZE** I 49-20-145

MODEL I F2621