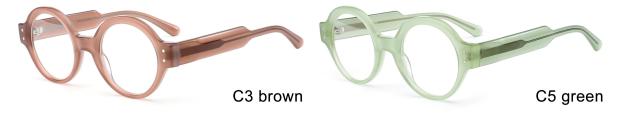

**SIZE** I 53-19-145

MODEL I F2632

**SIZE** I 54-17-145

MODEL I F2633

**SIZE** I 57-20-155

C5 blue

C3 brown

MODEL I F2635