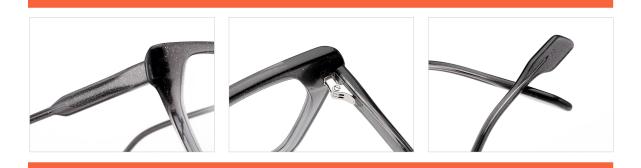

#### Adults Optical Glasses (Acetate #F26 series) www.HEAPPY.com

MODEL I F2607

**SIZE** I 55-18-145

MODEL I F2652

**SIZE** I 55-16-142

MODEL I F2601

**SIZE** I 52-20-140

MODEL I F2603