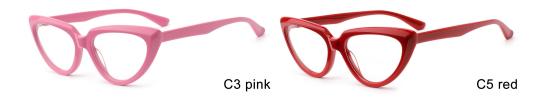

**SIZE** I 57-15-145

C3 grey

C5 white

MODEL I F2617

**SIZE** I 56-18-145

MODEL I F2620

**SIZE** I 49-20-145

MODEL I F2621