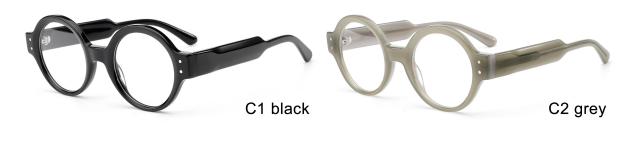

#### Adults Optical Glasses (Acetate #F26 series) www.HEAPPY.com

MODEL I F2607

**SIZE** I 55-18-145

MODEL I F2652

**SIZE** I 55-16-142

MODEL I F2601

**SIZE** I 52-20-140

MODEL I F2603