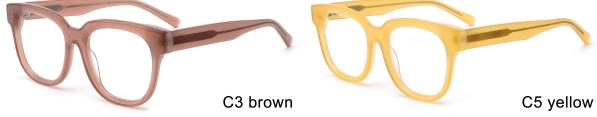

#### Adults Optical Glasses (Acetate #F26 series) www.HEAPPY.com

MODEL I F2607

**SIZE** I 55-18-145

MODEL I F2652

**SIZE** I 55-16-142

MODEL I F2601

**SIZE** I 52-20-140

MODEL I F2603

**SIZE** I 47-23-140

MODEL I F2605

**SIZE** I 51-21-145

MODEL I F2606

**SIZE** I 57-17-145

MODEL I F2608

**SIZE** I 52-19-145

MODEL I F2609