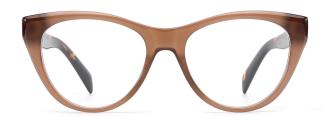

#### Adults Optical Glasses (Acetate #F26 series) www.HEAPPY.com

MODEL I F2607

**SIZE** I 55-18-145

MODEL I F2652

**SIZE** I 55-16-142

MODEL I F2601

**SIZE** I 52-20-140

MODEL I F2603