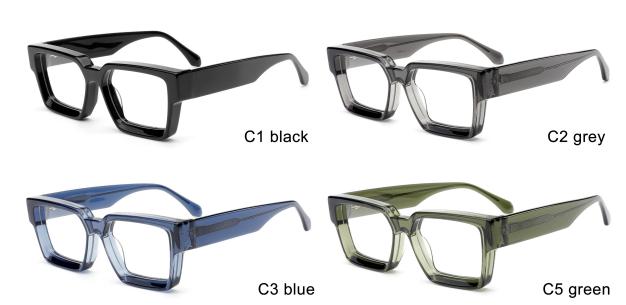

#### Adults Optical Glasses (Acetate #F26 series) www.HEAPPY.com

MODEL I F2607

**SIZE** I 55-18-145

MODEL I F2652

**SIZE** I 55-16-142

MODEL I F2601

**SIZE** I 52-20-140

MODEL I F2603