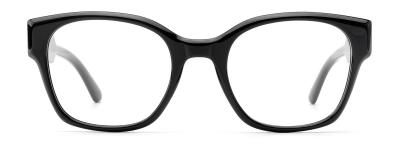

#### Adults Optical Glasses (Acetate #F26 series) www.HEAPPY.com

MODEL I F2607

**SIZE** I 55-18-145

MODEL I F2652

**SIZE** I 55-16-142

MODEL I F2601

**SIZE** I 52-20-140

MODEL I F2603