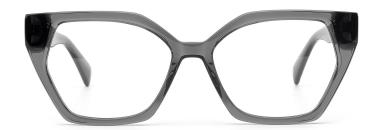

#### Adults Optical Glasses (Acetate #F26 series) www.HEAPPY.com

MODEL I F2607

**SIZE** I 55-18-145

MODEL I F2652

**SIZE** I 55-16-142

MODEL I F2601

**SIZE** I 52-20-140

MODEL I F2603