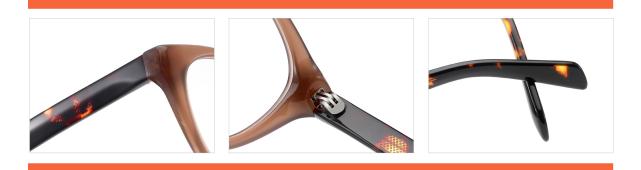

#### Adults Optical Glasses (Acetate #F26 series) www.HEAPPY.com

MODEL I F2607

**SIZE** I 55-18-145

MODEL I F2652

**SIZE** I 55-16-142

MODEL I F2601

**SIZE** I 52-20-140

MODEL I F2603