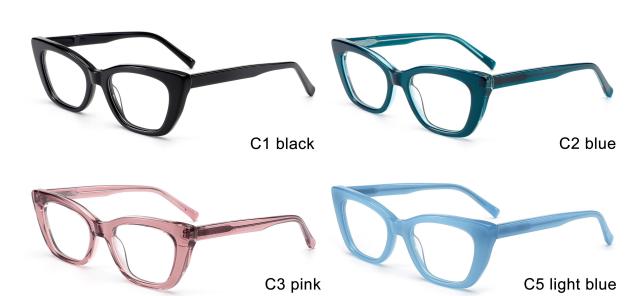

#### Adults Optical Glasses (Acetate #F26 series) www.HEAPPY.com

MODEL I F2607

**SIZE** I 55-18-145

MODEL I F2652

**SIZE** I 55-16-142

MODEL I F2601

**SIZE** I 52-20-140

MODEL I F2603