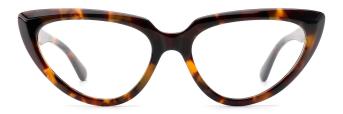

#### Adults Optical Glasses (Acetate #F26 series) www.HEAPPY.com

MODEL I F2607

**SIZE** I 55-18-145

MODEL I F2652

**SIZE** I 55-16-142

MODEL I F2601

**SIZE** I 52-20-140

MODEL I F2603