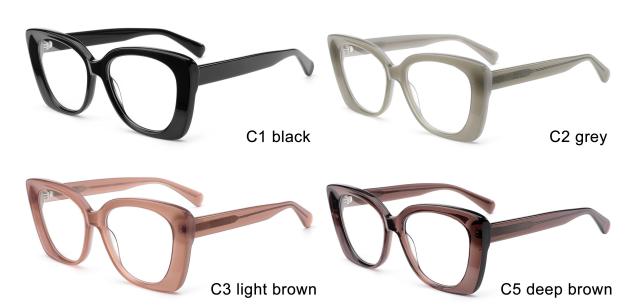

#### Adults Optical Glasses (Acetate #F26 series) www.HEAPPY.com



MODEL I F2607

**SIZE** I 55-18-145











MODEL I F2652

**SIZE** I 55-16-142









MODEL I F2601

**SIZE** I 52-20-140







MODEL I F2603

**SIZE** I 47-23-140









MODEL I F2605

**SIZE** I 51-21-145







MODEL I F2606

**SIZE** I 57-17-145









MODEL I F2608

**SIZE** I 52-19-145









MODEL I F2609

**SIZE** I 56-17-145







MODEL I F2610

**SIZE** I 52-15-145







MODEL I F2611

**SIZE** I 55-16-145







MODEL I F2615

**SIZE** I 52-19-145







MODEL I F2616

**SIZE** I 57-15-145









C3 grey

C5 white

MODEL I F2617

**SIZE** I 56-18-145







MODEL I F2620

**SIZE** I 49-20-145







MODEL I F2621

**SIZE** I 58-16-148







MODEL I F2622

**SIZE** I 53-23-148







MODEL I F2623

**SIZE** I 46-18-135







MODEL I F2625

**SIZE** I 51-18-140







MODEL I F2626

**SIZE** I 51-18-145







MODEL I F2627

**SIZE** I 51-20-145







MODEL I F2628

**SIZE** I 51-20-145







MODEL I F2629

**SIZE** I 46-22-140







MODEL I F2631

**SIZE** I 53-19-145







MODEL I F2632

**SIZE** I 54-17-145









MODEL I F2633

**SIZE** I 57-20-155



C5 blue





C3 brown

MODEL I F2635

**SIZE** I 50-18-140







MODEL I F2636

**SIZE** I 51-20-145







MODEL I F2639

**SIZE** I 55-16-148









MODEL I F2618

**SIZE** I 48-19-145









MODEL I F2637

**SIZE** I 50-22-145









MODEL I F2651

**SIZE** I 53-18-140