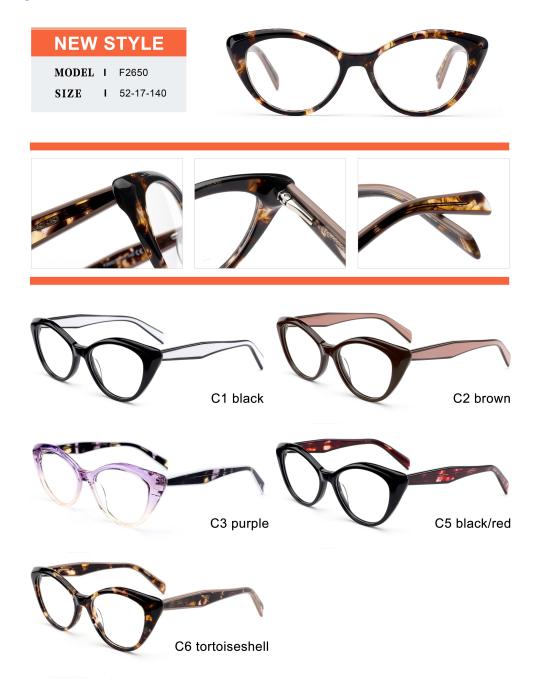

#### Adults Optical Glasses (Acetate #F26 series) www.HEAPPY.com

MODEL I F2607

**SIZE** I 55-18-145

MODEL I F2652

**SIZE** I 55-16-142

MODEL I F2601

**SIZE** I 52-20-140

MODEL I F2603