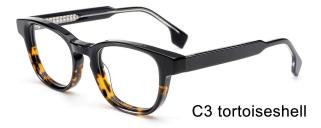

**SIZE** I 57-15-145

C3 grey

C5 white

MODEL I F2617

**SIZE** I 56-18-145

MODEL I F2620

**SIZE** I 49-20-145

MODEL I F2621