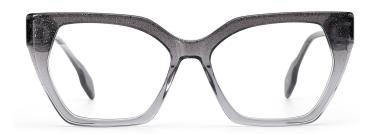

615

**SIZE** I 52-19-145







MODEL I F2616

**SIZE** I 57-15-145









C3 grey

C5 white

MODEL I F2617

**SIZE** I 56-18-145







MODEL I F2620

**SIZE** I 49-20-145







MODEL I F2621

**SIZE** I 58-16-148







MODEL I F2622

**SIZE** I 53-23-148







MODEL I F2623

**SIZE** I 46-18-135







MODEL I F2625

**SIZE** I 51-18-140







MODEL I F2626

**SIZE** I 51-18-145







MODEL I F2627

**SIZE** I 51-20-145







MODEL I F2628

**SIZE** I 51-20-145







MODEL I F2629

**SIZE** I 46-22-140







MODEL I F2631

**SIZE** I 53-19-145







MODEL I F2632

**SIZE** I 54-17-145









MODEL I F2633

**SIZE** I 57-20-155



C5 blue





C3 brown

MODEL I F2635

**SIZE** I 50-18-140







MODEL I F2636

**SIZE** I 51-20-145







MODEL I F2639

**SIZE** I 55-16-148









MODEL I F2618

**SIZE** I 48-19-145









MODEL I F2637

**SIZE** I 50-22-145









MODEL I F2651

**SIZE** I 53-18-140







MODEL I F2638

**SIZE** I 56-17-145







MODEL I F2602

**SIZE** I 51-18-145







MODEL I F2613

**SIZE** I 49-20-142