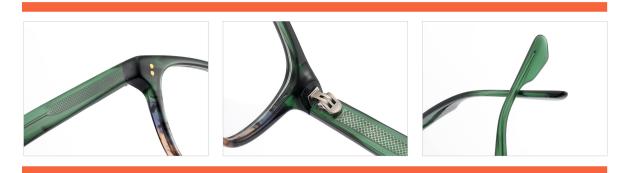

#### Adults Optical Glasses (Acetate #F26 series) www.HEAPPY.com

MODEL I F2607

**SIZE** I 55-18-145

MODEL I F2652

**SIZE** I 55-16-142

MODEL I F2601

**SIZE** I 52-20-140

MODEL I F2603