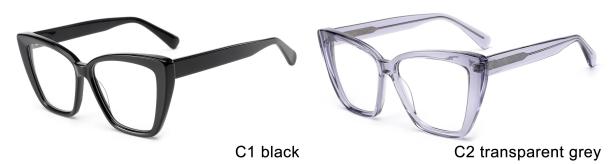

**SIZE** I 57-15-145

C3 grey

C5 white

MODEL I F2617

**SIZE** I 56-18-145

MODEL I F2620

**SIZE** I 49-20-145

MODEL I F2621