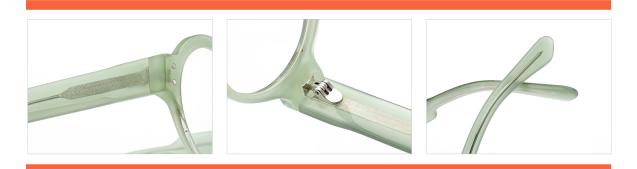

#### Adults Optical Glasses (Acetate #F26 series) www.HEAPPY.com

MODEL I F2607

**SIZE** I 55-18-145

MODEL I F2652

**SIZE** I 55-16-142

MODEL I F2601

**SIZE** I 52-20-140

MODEL I F2603