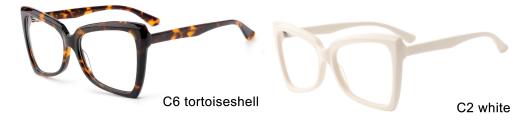

**SIZE** I 57-15-145

C3 grey

C5 white

MODEL I F2617

**SIZE** I 56-18-145

MODEL I F2620

**SIZE** I 49-20-145

MODEL I F2621