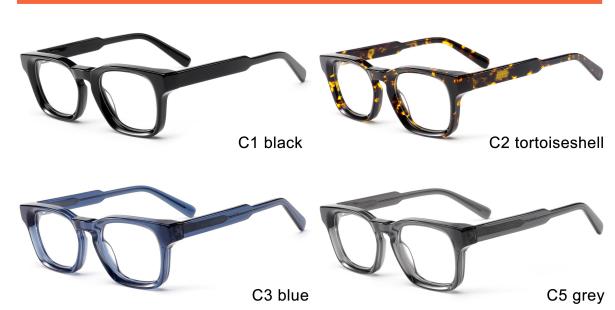

**SIZE** I 57-15-145

C3 grey

C5 white

MODEL I F2617

**SIZE** I 56-18-145

MODEL I F2620

**SIZE** I 49-20-145

MODEL I F2621