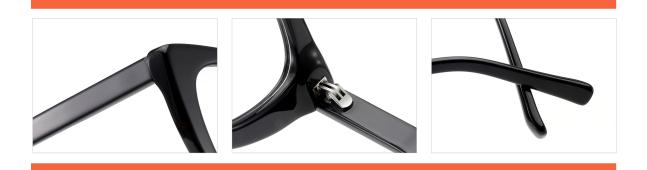

#### Adults Optical Glasses (Acetate #F26 series) www.HEAPPY.com

MODEL I F2607

**SIZE** I 55-18-145

MODEL I F2652

**SIZE** I 55-16-142

MODEL I F2601

**SIZE** I 52-20-140

MODEL I F2603