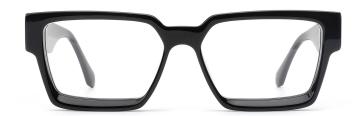

#### Adults Optical Glasses (Acetate #F26 series) www.HEAPPY.com

MODEL I F2607

**SIZE** I 55-18-145

MODEL I F2652

**SIZE** I 55-16-142

MODEL I F2601

**SIZE** I 52-20-140

MODEL I F2603