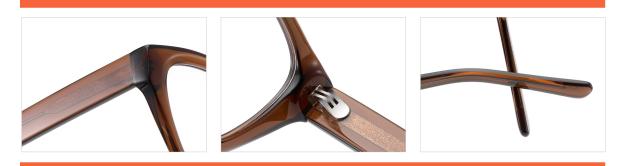

#### Adults Optical Glasses (Acetate #F26 series) www.HEAPPY.com

MODEL I F2607

**SIZE** I 55-18-145

MODEL I F2652

**SIZE** I 55-16-142

MODEL I F2601

**SIZE** I 52-20-140

MODEL I F2603