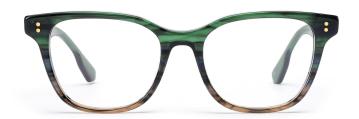

#### Adults Optical Glasses (Acetate #F26 series) www.HEAPPY.com

MODEL I F2607

**SIZE** I 55-18-145

MODEL I F2652

**SIZE** I 55-16-142

MODEL I F2601

**SIZE** I 52-20-140

MODEL I F2603