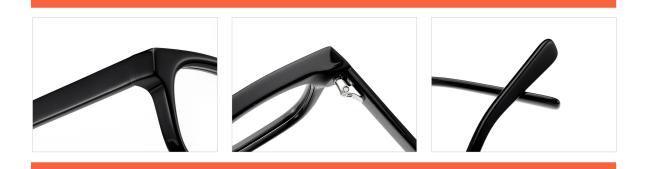

#### Adults Optical Glasses (Acetate #F26 series) www.HEAPPY.com

MODEL I F2607

**SIZE** I 55-18-145

MODEL I F2652

**SIZE** I 55-16-142

MODEL I F2601

**SIZE** I 52-20-140

MODEL I F2603