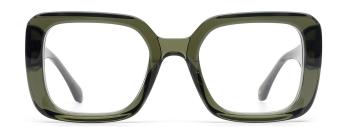

#### Adults Optical Glasses (Acetate #F26 series) www.HEAPPY.com

MODEL I F2607

**SIZE** I 55-18-145

MODEL I F2652

**SIZE** I 55-16-142

MODEL I F2601

**SIZE** I 52-20-140

MODEL I F2603