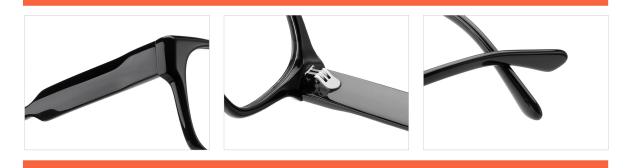

#### Adults Optical Glasses (Acetate #F26 series) www.HEAPPY.com

MODEL I F2607

**SIZE** I 55-18-145

MODEL I F2652

**SIZE** I 55-16-142

MODEL I F2601

**SIZE** I 52-20-140

MODEL I F2603