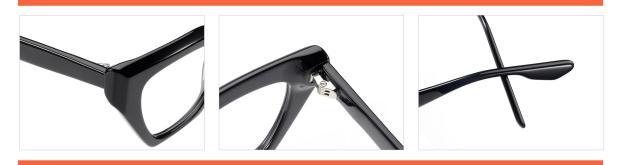

#### Adults Optical Glasses (Acetate #F26 series) www.HEAPPY.com

MODEL I F2607

**SIZE** I 55-18-145

MODEL I F2652

**SIZE** I 55-16-142

MODEL I F2601

**SIZE** I 52-20-140

MODEL I F2603