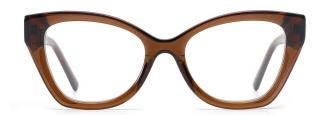

#### Adults Optical Glasses (Acetate #F26 series) www.HEAPPY.com

MODEL I F2607

**SIZE** I 55-18-145

MODEL I F2652

**SIZE** I 55-16-142

MODEL I F2601

**SIZE** I 52-20-140

MODEL I F2603