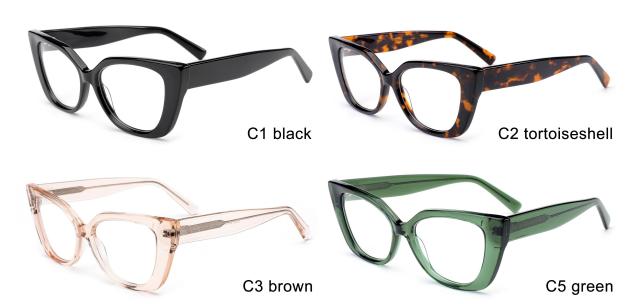

**SIZE** I 53-19-145

MODEL I F2632

**SIZE** I 54-17-145

MODEL I F2633

**SIZE** I 57-20-155

C5 blue

C3 brown

MODEL I F2635