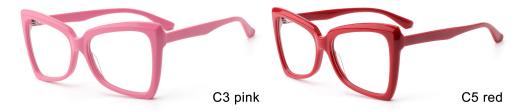

**SIZE** I 57-15-145

C3 grey

C5 white

MODEL I F2617

**SIZE** I 56-18-145

MODEL I F2620

**SIZE** I 49-20-145

MODEL I F2621