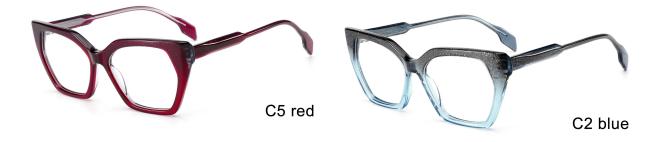

**SIZE** I 53-19-145

MODEL I F2632

**SIZE** I 54-17-145

MODEL I F2633

**SIZE** I 57-20-155

C5 blue

C3 brown

MODEL I F2635