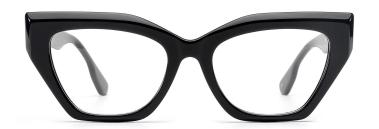

#### Adults Optical Glasses (Acetate #F26 series) www.HEAPPY.com

MODEL I F2607

**SIZE** I 55-18-145

MODEL I F2652

**SIZE** I 55-16-142

MODEL I F2601

**SIZE** I 52-20-140

MODEL I F2603