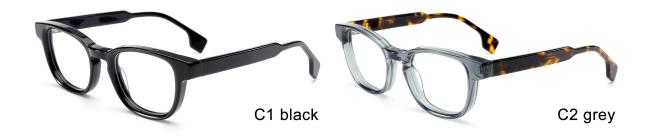

#### Adults Optical Glasses (Acetate #F26 series) www.HEAPPY.com

MODEL I F2607

**SIZE** I 55-18-145

MODEL I F2652

**SIZE** I 55-16-142

MODEL I F2601

**SIZE** I 52-20-140

MODEL I F2603