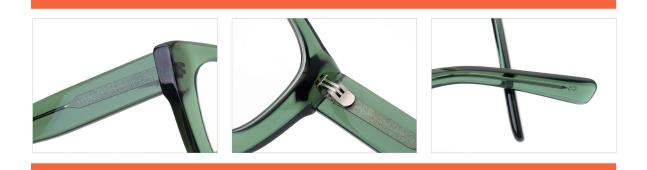

#### Adults Optical Glasses (Acetate #F26 series) www.HEAPPY.com



MODEL I F2607

**SIZE** I 55-18-145











MODEL I F2652

**SIZE** I 55-16-142









MODEL I F2601

**SIZE** I 52-20-140







MODEL I F2603

**SIZE** I 47-23-140









MODEL I F2605

**SIZE** I 51-21-145







MODEL I F2606

**SIZE** I 57-17-145









MODEL I F2608

**SIZE** I 52-19-145









MODEL I F2609

**SIZE** I 56-17-145







MODEL I F2610

**SIZE** I 52-15-145







MODEL I F2611

**SIZE** I 55-16-145







MODEL I F2615

**SIZE** I 52-19-145







MODEL I F2616

**SIZE** I 57-15-145









C3 grey

C5 white

MODEL I F2617

**SIZE** I 56-18-145







MODEL I F2620

**SIZE** I 49-20-145







MODEL I F2621

**SIZE** I 58-16-148







MODEL I F2622

**SIZE** I 53-23-148







MODEL I F2623

**SIZE** I 46-18-135







MODEL I F2625

**SIZE** I 51-18-140







MODEL I F2626

**SIZE** I 51-18-145







MODEL I F2627

**SIZE** I 51-20-145







MODEL I F2628

**SIZE** I 51-20-145







MODEL I F2629

**SIZE** I 46-22-140







MODEL I F2631

**SIZE** I 53-19-145







MODEL I F2632

**SIZE** I 54-17-145









MODEL I F2633

**SIZE** I 57-20-155



C5 blue





C3 brown

MODEL I F2635

**SIZE**