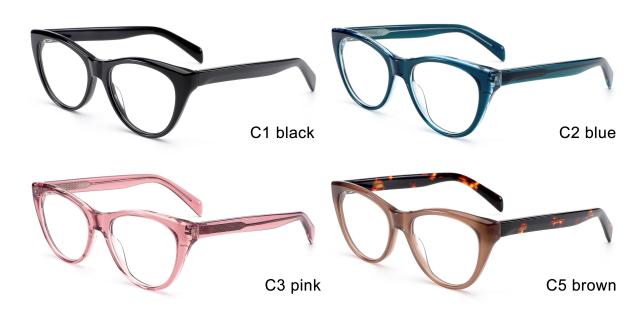

**SIZE** I 57-15-145

C3 grey

C5 white

MODEL I F2617

**SIZE** I 56-18-145

MODEL I F2620

**SIZE** I 49-20-145

MODEL I F2621