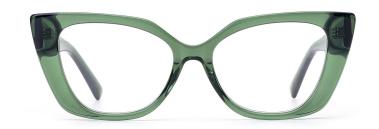

#### Adults Optical Glasses (Acetate #F26 series) www.HEAPPY.com



MODEL I F2607

**SIZE** I 55-18-145











MODEL I F2652

**SIZE** I 55-16-142









MODEL I F2601

**SIZE** I 52-20-140







MODEL I F2603

**SIZE** I 47-23-140









MODEL I F2605

**SIZE** I 51-21-145







MODEL I F2606

**SIZE** I 57-17-145









MODEL I F2608

**SIZE** I 52-19-145









MODEL I F2609

**SIZE** I 56-17-145







MODEL I F2610

**SIZE** I 52-15-145







MODEL I F2611

**SIZE** I 55-16-145







MODEL I F2615

**SIZE** I 52-19-145







MODEL I F2616

**SIZE** I 57-15-145









C3 grey

C5 white

MODEL I F2617

**SIZE** I 56-18-145







MODEL I F2620

**SIZE** I 49-20-145







MODEL I F2621

**SIZE** I 58-16-148







MODEL I F2622

**SIZE** I 53-23-148







MODEL I F2623

**SIZE** I 46-18-135







MODEL I F2625

**SIZE** I 51-18-140







MODEL I F2626

**SIZE** I 51-18-145







MODEL I F2627

**SIZE** I 51-20-145







MODEL I F2628

**SIZE** I 51-20-145







MODEL I F2629

**SIZE** I 46-22-140







MODEL I F2631

**SIZE** I 53-19-145







MODEL I F2632

**SIZE** I 54-17-145









MODEL I F2633

**SIZE** I 57-20-155



C5 blue





C3 brown

MODEL I F2635

**SIZE