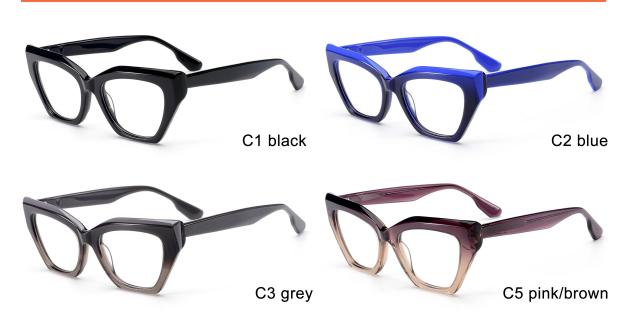

**SIZE** I 57-15-145

C3 grey

C5 white

MODEL I F2617

**SIZE** I 56-18-145

MODEL I F2620

**SIZE** I 49-20-145

MODEL I F2621

**SIZE** I 53-19-145

MODEL I F2632

**SIZE** I 54-17-145

MODEL I F2633

**SIZE** I 57-20-155

C5 blue

C3 brown

MODEL I F2635