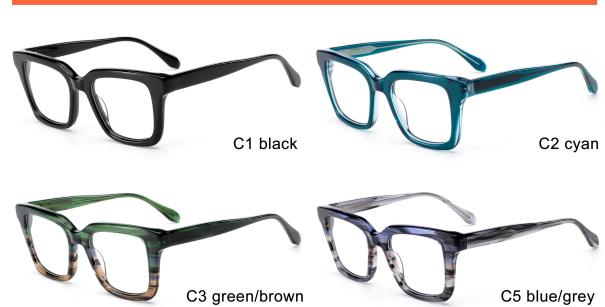

**SIZE** I 57-15-145

C3 grey

C5 white

MODEL I F2617

**SIZE** I 56-18-145

MODEL I F2620

**SIZE** I 49-20-145

MODEL I F2621

**SIZE** I 53-19-145

MODEL I F2632

**SIZE** I 54-17-145

MODEL I F2633

**SIZE** I 57-20-155

C5 blue

C3 brown

MODEL I F2635