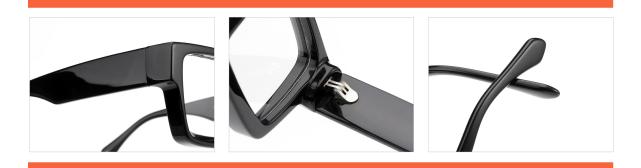

#### Adults Optical Glasses (Acetate #F26 series) www.HEAPPY.com

MODEL I F2607

**SIZE** I 55-18-145

MODEL I F2652

**SIZE** I 55-16-142

MODEL I F2601

**SIZE** I 52-20-140

MODEL I F2603