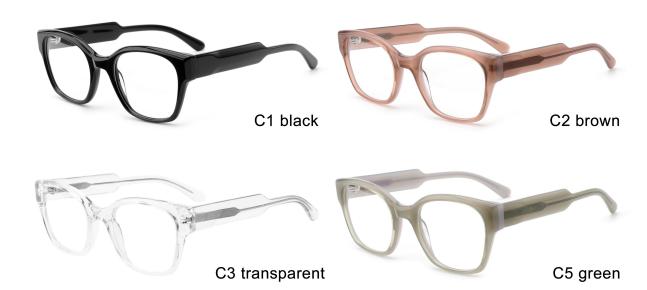

#### Adults Optical Glasses (Acetate #F26 series) www.HEAPPY.com

MODEL I F2607

**SIZE** I 55-18-145

MODEL I F2652

**SIZE** I 55-16-142

MODEL I F2601

**SIZE** I 52-20-140

MODEL I F2603