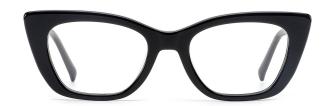

#### Adults Optical Glasses (Acetate #F26 series) www.HEAPPY.com

MODEL I F2607

**SIZE** I 55-18-145

MODEL I F2652

**SIZE** I 55-16-142

MODEL I F2601

**SIZE** I 52-20-140

MODEL I F2603