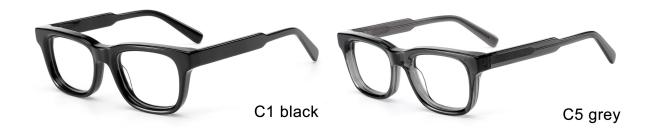

#### Adults Optical Glasses (Acetate #F26 series) www.HEAPPY.com

MODEL I F2607

**SIZE** I 55-18-145

MODEL I F2652

**SIZE** I 55-16-142

MODEL I F2601

**SIZE** I 52-20-140

MODEL I F2603