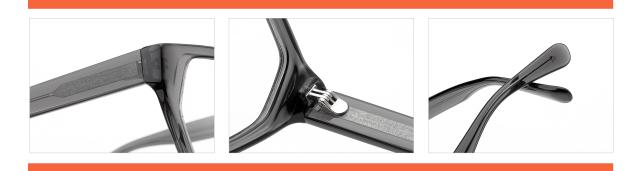

#### Adults Optical Glasses (Acetate #F26 series) www.HEAPPY.com

MODEL I F2607

**SIZE** I 55-18-145

MODEL I F2652

**SIZE** I 55-16-142

MODEL I F2601

**SIZE** I 52-20-140

MODEL I F2603