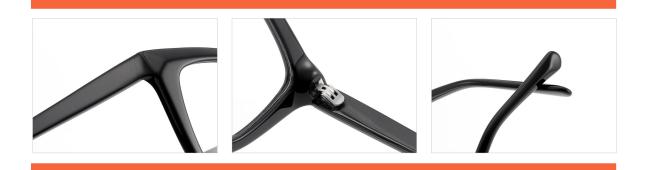

#### Adults Optical Glasses (Acetate #F26 series) www.HEAPPY.com

MODEL I F2607

**SIZE** I 55-18-145

MODEL I F2652

**SIZE** I 55-16-142

MODEL I F2601

**SIZE** I 52-20-140

MODEL I F2603