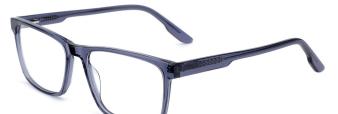

## Adults Optical Glasses (Acetate #F22 series) www.HEAPPY.com

MODEL: F2216

SIZE: 55-17-145

col.1 black

col.2 purple/black

col.3 black/orang

col.5 brown

col.6 red/black