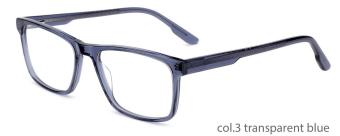

MODEL: F2208

SIZE: 50-21-148

MODEL: F2206 SIZE: 58-19-15

col.3 transparent blue

MODEL: F2231 SIZE: 54-17-140

col.5 transparent gray

col.3 transparent blue

MODEL: F2201 SIZE: 54-22-