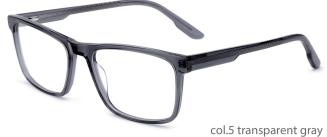

MODEL: F2208

SIZE: 50-21-148

MODEL: F2206 SIZE: 58-19-15

col.3 transparent blue

MODEL: F2231 SIZE: 54-17-140

col.5 transparent gray

col.3 transparent blue

MODEL: F2201 SIZE: 54-22-