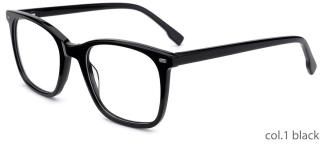

## Adults Optical Glasses (Acetate #F22 series) www.HEAPPY.com

MODEL: F2216

SIZE: 55-17-145

col.1 black

col.2 purple/black

col.3 black/orang

col.5 brown

col.6 red/black