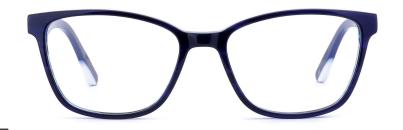

transparent pink



### MODEL: F2258

### SIZE: 53-17-140

































### MODEL: F2226

### SIZE: 54-17-140













col.6 black/brown



MODEL: F2207 SIZE

















MODEL: F2219 SIZE: 54-19-14













col.3 blue



MODEL: F2209















MODEL: F2212

SIZE: 53-19-145















MODEL: F2205 SIZ













col.3 blue/tortoiseshell



### **MODEL: F2259**

SIZE: 53-17-140







col.2 blue







### MODEL: F2260

SIZE: 52-17-140











MODEL: F2211

SIZE: 53-15-140









### **NEW STYLE**

MODEL I F2273

**SIZE** I 55-19-155









MODEL: F2222 SIZE: 55-17-145











MODEL: F2228

SIZE: 56-18-150











MODEL: F2227

SIZE: 53-16-145









.



MODEL: F2229

SIZE: 54-18-145











MODEL: F2217

SIZE: 53-16-140











MODEL: F2218

SIZE: 53-16-140