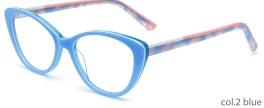

3-17-140

































### MODEL: F2226

### SIZE: 54-17-140













col.6 black/brown



MODEL: F2207 SIZE

















MODEL: F2219 SIZE: 54-19-14













col.3 blue



MODEL: F2209















MODEL: F2212

SIZE: 53-19-145















MODEL: F2205 SIZ













col.3 blue/tortoiseshell



### **MODEL: F2259**

SIZE: 53-17-140







col.2 blue







### MODEL: F2260

SIZE: 52-17-140











MODEL: F2211

SIZE: 53-15-140









### **NEW STYLE**

MODEL I F2273

**SIZE** I 55-19-155









MODEL: F2222 SIZE: 55-17-145











MODEL: F2228

SIZE: 56-18-150











MODEL: F2227

SIZE: 53-16-145









.



MODEL: F2229

SIZE: 54-18-145











MODEL: F2217

SIZE: 53-16-140











MODEL: F2218

SIZE: 53-16-140