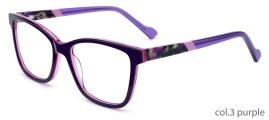

ODEL: F2208

SIZE: 50-21-148













MODEL: F2206 SIZE: 58-19-15













col.3 transparent blue





MODEL: F2231 SIZE: 54-17-140







col.5 transparent gray



col.3 transparent blue



MODEL: F2201 SIZE: 54-22-

















MODEL: F2271

SIZE: 55-17-150

















MODEL: F2272

SIZE: 46-19-135

















MODEL: F2225

SIZE: 55-17-145

col.5 brown



























col.5 stripe purple



MODEL: F2263

SIZE: 58-18-155













### MODEL: F2266

SIZE: 53-18-140

















MODEL: F2200

SIZE: 57-19-150















col.3 gray blue

col.5 transparency



MODEL: F2256

SIZE: 52-17-140





















col.5 transparent pink



### MODEL: F2258

### SIZE: 53-17-140

































### MODEL: F2226

### SIZE: 54-17-140













col.6 black/brown



MODEL: F2207 SIZE

















MODEL: F2219 SIZE: 54-19-14













col.3 blue



MODEL: F2209















MODEL: F2212

SIZE: 53-19-145















MODEL: F2205 SIZ













col.3 blue/tortoiseshell



### **MODEL: F2259**

SIZE: 53-17-140







col.2 blue







### MODEL: F2260

SIZE: 52-17-140











MODEL: F2211

SIZE: 53-15-140









### **NEW STYLE**

MODEL I F2273

**SIZE** I 55-19-155









MODEL: F2222 SIZE: 55-17-145











MODEL: F2228

SIZE: 56-18-150











MODEL: F2227

SIZE: 53-16-145









.



MODEL: F2229

SIZE: 54-18-145











MODEL: F2217

SIZE: 53-16-140











MODEL: F2218

SIZE: 53-16-140