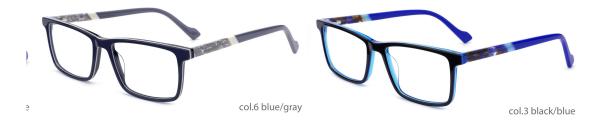

### SIZE: 54-17-143

MODEL: F2203

SIZE: 54-21-150

col.5 matte black

col.3 blackgray

col.6 red

MODEL: F2202

SIZE: 49-22-145