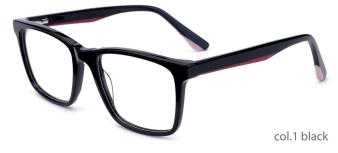

## Adults Optical Glasses (Acetate #F22 series) www.HEAPPY.com

MODEL: F2216

SIZE: 55-17-145

col.1 black

col.2 purple/black

col.3 black/orang

col.5 brown

col.6 red/black