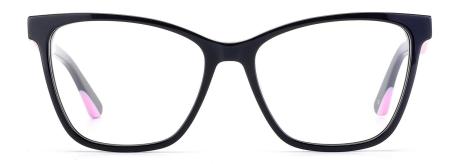

### MODEL: F2266

SIZE: 53-18-140

MODEL: F2200

SIZE: 57-19-150

col.3 gray blue

col.5 transparency

MODEL: F2256

SIZE: 52-17-140