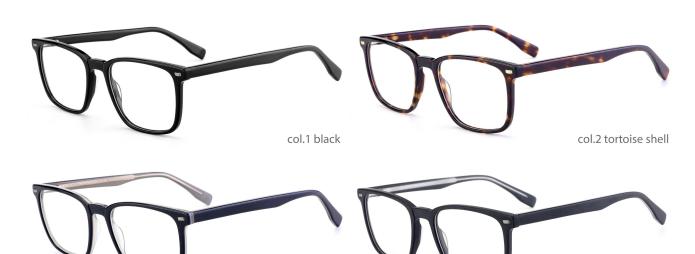

## Adults Optical Glasses (Acetate #F22 series) www.HEAPPY.com

MODEL: F2216

SIZE: 55-17-145

col.1 black

col.2 purple/black

col.3 black/orang

col.5 brown

col.6 red/black