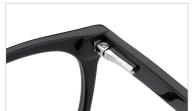

MODEL: F2208

SIZE: 50-21-148

MODEL: F2206 SIZE: 58-19-15

col.3 transparent blue

MODEL: F2231 SIZE: 54-17-140

col.5 transparent gray

col.3 transparent blue

MODEL: F2201 SIZE: 54-22-

### MODEL: F2266

SIZE: 53-18-140

MODEL: F2200

SIZE: 57-19-150

col.3 gray blue

col.5 transparency

MODEL: F2256

SIZE: 52-17-140