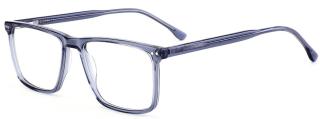

### MODEL: F2252

### SIZE: 54-17-143









































MODEL: F2203

SIZE: 54-21-150







col.5 matte black



col.3 blackgray





















col.6 red



MODEL: F2202

SIZE: 49-22-145













MODEL: F2208

SIZE: 50-21-148













MODEL: F2206 SIZE: 58-19-15













col.3 transparent blue





MODEL: F2231 SIZE: 54-17-140







col.5 transparent gray



col.3 transparent blue



MODEL: F2201 SIZE: 54-22-

















MODEL: F2271

SIZE: 55-17-150

















MODEL: F2272

SIZE: 46-19-135

















MODEL: F2225

SIZE: 55-17-145

col.5 brown



























col.5 stripe purple



MODEL: F2263

SIZE: 58-18-155













### MODEL: F2266

SIZE: 53-18-140

















MODEL: F2200

SIZE: 57-19-150















col.3 gray blue

col.5 transparency



MODEL: F2256

SIZE: 52-17-140





















col.5 transparent pink



### MODEL: F2258

### SIZE: 53-17-140

































### MODEL: F2226

### SIZE: 54-17-140













col.6 black/brown



MODEL: F2207 SIZE

















MODEL: F2219 SIZE: 54-19-14













col.3 blue



MODEL: F2209















MODEL: F2212

SIZE: 53-19-145















MODEL: F2205 SIZ













col.3 blue/tortoiseshell



### **MODEL: F2259**

SIZE: 53-17-140







col.2 blue







### MODEL: F2260

SIZE: 52-17-140











MODEL: F2211

SIZE: 53-15-140









### **NEW STYLE**

MODEL I F2273

**SIZE** I 55-19-155









MODEL: F2222 SIZE: 55-17-145











MODEL: F2228

SIZE: 56-18-150











MODEL: F2227

SIZE: 53-1