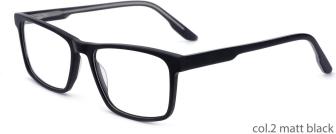

## Adults Optical Glasses (Acetate #F22 series) www.HEAPPY.com

MODEL: F2216

SIZE: 55-17-145

col.1 black

col.2 purple/black

col.3 black/orang

col.5 brown

col.6 red/black