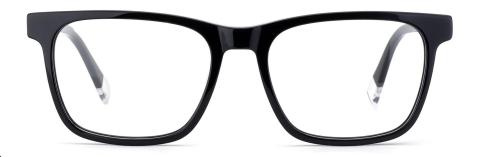

## Adults Optical Glasses (Acetate #F22 series) www.HEAPPY.com

MODEL: F2216

SIZE: 55-17-145

col.1 black

col.2 purple/black

col.3 black/orang

col.5 brown

col.6 red/black