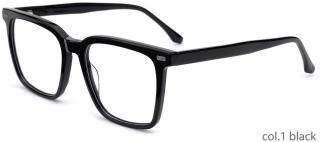

## Adults Optical Glasses (Acetate #F22 series) www.HEAPPY.com

MODEL: F2216

SIZE: 55-17-145

col.1 black

col.2 purple/black

col.3 black/orang

col.5 brown

col.6 red/black