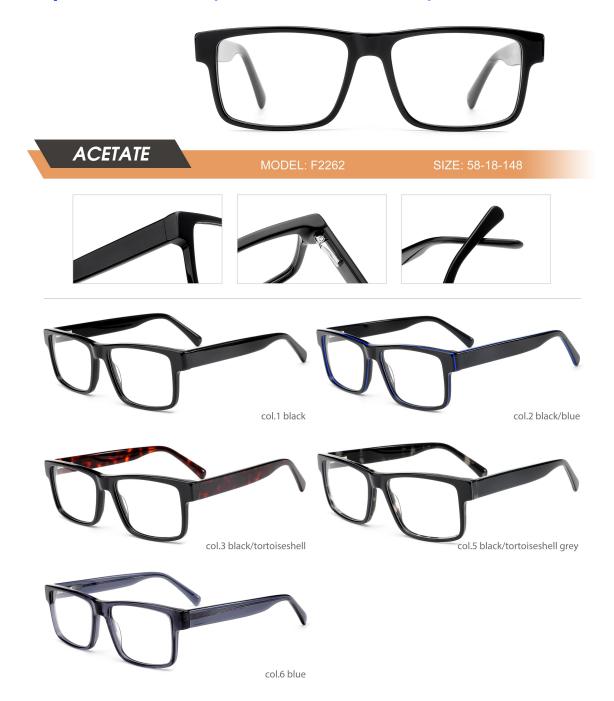

## Adults Optical Glasses (Acetate #F22 series) www.HEAPPY.com



























MODEL: F2216

SIZE: 55-17-145









col.1 black



col.2 purple/black



col.3 black/orang



col.5 brown



col.6 red/black























col.6 black/white

























### MODEL: F2251

### SIZE: 56-17-145



















### MODEL: F2252

### SIZE: 54-17-143









































MODEL: F2203

SIZE: 54-21-150







col.5 matte black



col.3 blackgray





















col.6 red



MODEL: F2202

SIZE: 49-22-145













MODEL: F2208

SIZE: 50-21-148













MODEL: F2206 SIZE: 58-19-15













col.3 transparent blue





MODEL: F2231 SIZE: 54-17-140







col.5 transparent gray



col.3 transparent blue



MODEL: F2201 SIZE: 54-22-

















MODEL: F2271

SIZE: 55-17-150

















MOD