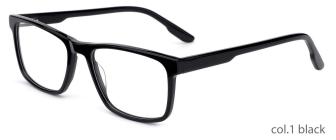

MODEL: F2208

SIZE: 50-21-148

MODEL: F2206 SIZE: 58-19-15

col.3 transparent blue

MODEL: F2231 SIZE: 54-17-140

col.5 transparent gray

col.3 transparent blue

MODEL: F2201 SIZE: 54-22-