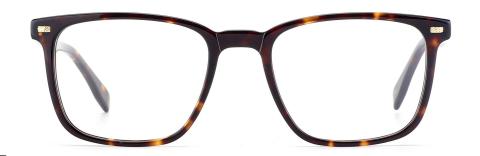

## Adults Optical Glasses (Acetate #F22 series) www.HEAPPY.com

MODEL: F2216

SIZE: 55-17-145

col.1 black

col.2 purple/black

col.3 black/orang

col.5 brown

col.6 red/black