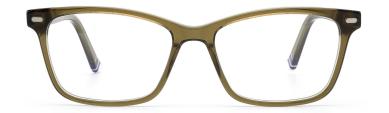

### MODEL: F2266

SIZE: 53-18-140

MODEL: F2200

SIZE: 57-19-150

col.3 gray blue

col.5 transparency

MODEL: F2256

SIZE: 52-17-140