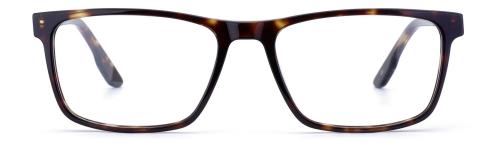

## Adults Optical Glasses (Acetate #F22 series) www.HEAPPY.com

MODEL: F2216

SIZE: 55-17-145

col.1 black

col.2 purple/black

col.3 black/orang

col.5 brown

col.6 red/black