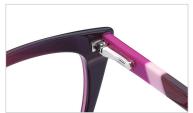

col.5 stripe purple



MODEL: F2263

SIZE: 58-18-155













### MODEL: F2266

SIZE: 53-18-140

















MODEL: F2200

SIZE: 57-19-150















col.3 gray blue

col.5 transparency



MODEL: F2256

SIZE: 52-17-140





















col.5 transparent pink



### MODEL: F2258

### SIZE: 53-17-140

































### MODEL: F2226

### SIZE: 54-17-140













col.6 black/brown



MODEL: F2207 SIZE

















MODEL: F2219 SIZE: 54-19-14













col.3 blue



MODEL: F2209















MODEL: F2212

SIZE: 53-19-145















MODEL: F2205 SIZ













col.3 blue/tortoiseshell



### **MODEL: F2259**

SIZE: 53-17-140







col.2 blue







### MODEL: F2260

SIZE: 52-17-140











MODEL: F2211

SIZE: 53-15-140









### **NEW STYLE**

MODEL I F2273

**SIZE** I 55-19-155









MODEL: F2222 SIZE: 55-17-145











MODEL: F2228

SIZE: 56-18-150











MODEL: F2227

SIZE: 53-16-145









.



MODEL: F2229

SIZE: 54-18-145











MODEL: F2217

SIZE: 53-16-140











MODEL: F2218

SIZE: 53-16-140