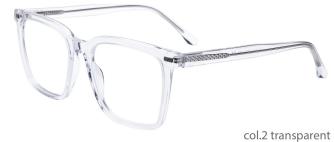

## Adults Optical Glasses (Acetate #F22 series) www.HEAPPY.com

MODEL: F2216

SIZE: 55-17-145

col.1 black

col.2 purple/black

col.3 black/orang

col.5 brown

col.6 red/black