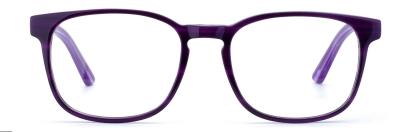

### MODEL: F2226

### SIZE: 54-17-140

col.6 black/brown

MODEL: F2207 SIZE

MODEL: F2219 SIZE: 54-19-14

col.3 blue

MODEL: F2209

MODEL: F2212

SIZE: 53-19-145