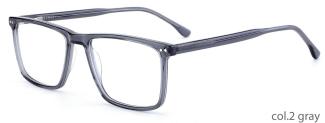

### MODEL: F2252

### SIZE: 54-17-143









































MODEL: F2203

SIZE: 54-21-150







col.5 matte black



col.3 blackgray





















col.6 red



MODEL: F2202

SIZE: 49-22-145













MODEL: F2208

SIZE: 50-21-148













MODEL: F2206 SIZE: 58-19-15













col.3 transparent blue





MODEL: F2231 SIZE: 54-17-140







col.5 transparent gray



col.3 transparent blue



MODEL: F2201 SIZE: 54-22-

















MODEL: F2271

SIZE: 55-17-150

















MODEL: F2272

SIZE: 46-19-135

















MODEL: F2225

SIZE: 55-17-145

col.5 brown



























col.5 stripe purple



MODEL: F2263

SIZE: 58-18-155













### MODEL: F2266

SIZE: 53-18-140

















MODEL: F2200

SIZE: 57-19-150















col.3 gray blue

col.5 transparency



MODEL: F2256

SIZE: 52-17-140





















col.5 transparent pink



### MODEL: F2258

### SIZE: 53-17-140

































### MODEL: F2226

### SIZE: 54-17-140













col.6 black/brown



MODEL: F2207 SIZE

















MODEL: F2219 SIZE: 54-19-14













col.3 blue



MODEL: F2209















MODEL: F2212

SIZE: 53-19-145















MODEL: F2205 SIZ













col.3 blue/tortoiseshell



### **MODEL: F2259**

SIZE: 53-17-140







col.2 blue







### MODEL: F2260

SIZE: 52-17-140











MODEL: F2211

SIZE: 53-15-140









### **NEW STYLE**

MODEL I F2273

**SIZE** I 55-19-155









MODEL: F2222 SIZE: 55-17-145











MODEL: F2228

SIZE: 56-18-150











MODEL: F2227

SIZE: 53