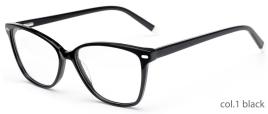

## Adults Optical Glasses (Acetate #F22 series) www.HEAPPY.com

MODEL: F2216

SIZE: 55-17-145

col.1 black

col.2 purple/black

col.3 black/orang

col.5 brown

col.6 red/black