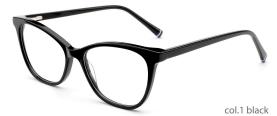

## Adults Optical Glasses (Acetate #F22 series) www.HEAPPY.com

MODEL: F2216

SIZE: 55-17-145

col.1 black

col.2 purple/black

col.3 black/orang

col.5 brown

col.6 red/black