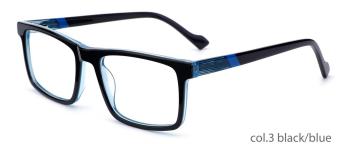

## Adults Optical Glasses (Acetate #F22 series) www.HEAPPY.com

MODEL: F2216

SIZE: 55-17-145

col.1 black

col.2 purple/black

col.3 black/orang

col.5 brown

col.6 red/black