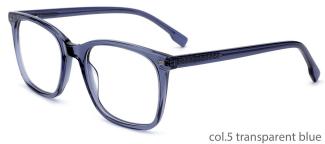

MODEL: F2208

SIZE: 50-21-148

MODEL: F2206 SIZE: 58-19-15

col.3 transparent blue

MODEL: F2231 SIZE: 54-17-140

col.5 transparent gray

col.3 transparent blue

MODEL: F2201 SIZE: 54-22-