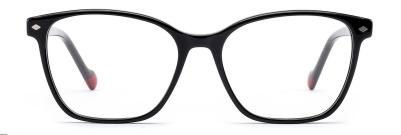

## Adults Optical Glasses (Acetate #F22 series) www.HEAPPY.com

MODEL: F2216

SIZE: 55-17-145

col.1 black

col.2 purple/black

col.3 black/orang

col.5 brown

col.6 red/black