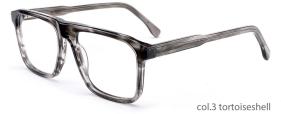

PPY.com



























MODEL: F2216

SIZE: 55-17-145









col.1 black



col.2 purple/black



col.3 black/orang



col.5 brown



col.6 red/black























col.6 black/white

























### MODEL: F2251

### SIZE: 56-17-145



















### MODEL: F2252

### SIZE: 54-17-143









































MODEL: F2203

SIZE: 54-21-150







col.5 matte black



col.3 blackgray





















col.6 red



MODEL: F2202

SIZE: 49-22-145













MODEL: F2208

SIZE: 50-21-148













MODEL: F2206 SIZE: 58-19-15













col.3 transparent blue





MODEL: F2231 SIZE: 54-17-140







col.5 transparent gray



col.3 transparent blue



MODEL: F2201 SIZE: 54-22-

















MODEL: F2271

SIZE: 55-17-150

















MODEL: F2272

SIZE: 46-19-135

















MODEL: F2225

SIZE: 55-17-145

col.5 brown



























col.5 stripe purple



MODEL: F2263

SIZE: 58-18-155













### MODEL: F2266

SIZE: 53-18-140

















MODEL: F2200

SIZE: 57-19-150















col.3 gray blue

col.5 transparency



MODEL: F2256

SIZE: 52-17-140





















col.5 transparent pink



### MODEL: F2258

### SIZE: 53-17-140

































### MODEL: F2226

### SIZE: 54-17-140













col.6 black/brown



MODEL: F2207 SIZE

















MODEL: F2219 SIZE: 54-19-14













col.3 blue



MODEL: F2209















MODEL: F2212

SIZE: 53-19-145















MODEL: F2205 SIZ













col.3 blue/tortoiseshell



### **MODEL: F2259**

SIZE: 53-17-1