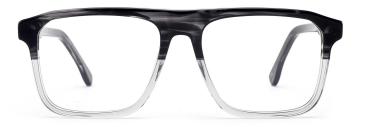

tical Glasses (Acetate #F22 series) www.HEAPPY.com



























MODEL: F2216

SIZE: 55-17-145









col.1 black



col.2 purple/black



col.3 black/orang



col.5 brown



col.6 red/black























col.6 black/white

























### MODEL: F2251

### SIZE: 56-17-145



















### MODEL: F2252

### SIZE: 54-17-143









































MODEL: F2203

SIZE: 54-21-150







col.5 matte black



col.3 blackgray





















col.6 red



MODEL: F2202

SIZE: 49-22-145













MODEL: F2208

SIZE: 50-21-148













MODEL: F2206 SIZE: 58-19-15













col.3 transparent blue





MODEL: F2231 SIZE: 54-17-140







col.5 transparent gray



col.3 transparent blue



MODEL: F2201 SIZE: 54-22-

















MODEL: F2271

SIZE: 55-17-150

















MODEL: F2272

SIZE: 46-19-135

















MODEL: F2225

SIZE: 55-17-145

col.5 brown



























col.5 stripe purple



MODEL: F2263

SIZE: 58-18-155













### MODEL: F2266

SIZE: 53-18-140

















MODEL: F2200

SIZE: 57-19-150















col.3 gray blue

col.5 transparency



MODEL: F2256

SIZE: 52-17-140





















col.5 transparent pink



### MODEL: F2258

### SIZE: 53-17-140

































### MODEL: F2226

### SIZE: 54-17-140













col.6 black/brown



MODEL: F2207 SIZE

















MODEL: F2219 SIZE: 54-19-14













col.3 blue



MODEL: F2209















MODEL: F2212

SIZE: 53-19-145















MODEL: F2205 SIZ













col.3 blue/tortoises