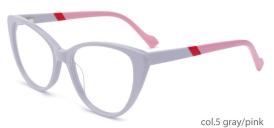

## Adults Optical Glasses (Acetate #F22 series) www.HEAPPY.com



























MODEL: F2216

SIZE: 55-17-145









col.1 black



col.2 purple/black



col.3 black/orang



col.5 brown



col.6 red/black























col.6 black/white

























### MODEL: F2251

### SIZE: 56-17-145



















### MODEL: F2252

### SIZE: 54-17-143









































MODEL: F2203

SIZE: 54-21-150







col.5 matte black



col.3 blackgray





















col.6 red



MODEL: F2202

SIZE: 49-22-145













MODEL: F2208

SIZE: 50-21-148













MODEL: F2206 SIZE: 58-19-15













col.3 transparent blue





MODEL: F2231 SIZE: 54-17-140







col.5 transparent gray



col.3 transparent blue



MODEL: F2201 SIZE: 54-22-

















MODEL: F2271

SIZE: 55-17-150

















MODEL: F2272

SIZE: 46-19-135

















MODEL: F2225

SIZE: 55-17-145

col.5 brown



























col.5 stripe purple



MODEL: F2263

SIZE: 58-18-155