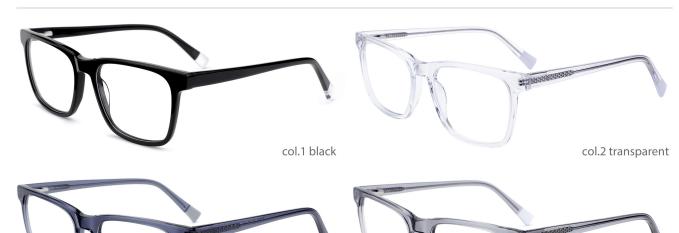

## Adults Optical Glasses (Acetate #F22 series) www.HEAPPY.com

MODEL: F2216

SIZE: 55-17-145

col.1 black

col.2 purple/black

col.3 black/orang

col.5 brown

col.6 red/black

col.6 black/white