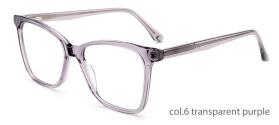

### MODEL: F2266

SIZE: 53-18-140

MODEL: F2200

SIZE: 57-19-150

col.3 gray blue

col.5 transparency

MODEL: F2256

SIZE: 52-17-140

col.5 transparent pink