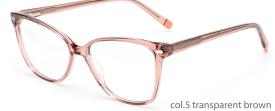

## Adults Optical Glasses (Acetate #F22 series) www.HEAPPY.com



























MODEL: F2216

SIZE: 55-17-145









col.1 black



col.2 purple/black



col.3 black/orang



col.5 brown



col.6 red/black























col.6 black/white

























### MODEL: F2251

### SIZE: 56-17-145



















### MODEL: F2252

### SIZE: 54-17-143









































MODEL: F2203

SIZE: 54-21-150







col.5 matte black



col.3 blackgray





















col.6 red



MODEL: F2202

SIZE: 49-22-145













MODEL: F2208

SIZE: 50-21-148













MODEL: F2206 SIZE: 58-19-15













col.3 transparent blue





MODEL: F2231 SIZE: 54-17-140







col.5 transparent gray



col.3 transparent blue



MODEL: F2201 SIZE: 54-22-

















MODEL: F2271

SIZE: 55-17-150

















MODEL: F2272

SIZE: 46-19-135

















MODEL: F2225

SIZE: 55-17-145

col.5 brown



























col.5 stripe purple



MODEL: F2263

SIZE: 58-18-155













### MODEL: F2266

SIZE: 53-18-140

















MODEL: F2200

SIZE: 57-19-150















col.3 gray blue

col.5 transparency



MODEL: F2256