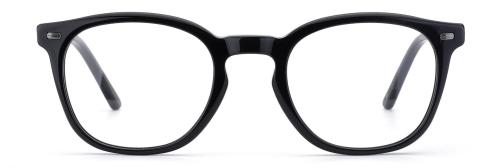

## Adults Optical Glasses (Acetate #F22 series) www.HEAPPY.com

MODEL: F2216

SIZE: 55-17-145

col.1 black

col.2 purple/black

col.3 black/orang

col.5 brown

col.6 red/black