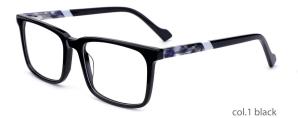

## Adults Optical Glasses (Acetate #F22 series) www.HEAPPY.com

MODEL: F2216

SIZE: 55-17-145

col.1 black

col.2 purple/black

col.3 black/orang

col.5 brown

col.6 red/black