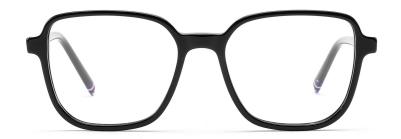

## Adults Optical Glasses (Acetate #F22 series) www.HEAPPY.com

MODEL: F2216

SIZE: 55-17-145

col.1 black

col.2 purple/black

col.3 black/orang

col.5 brown

col.6 red/black