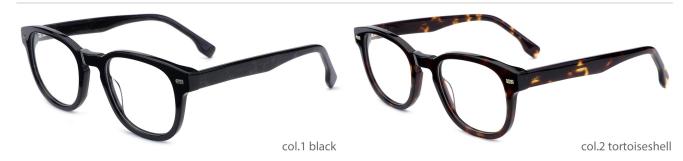

## Adults Optical Glasses (Acetate #F22 series) www.HEAPPY.com

MODEL: F2216

SIZE: 55-17-145

col.1 black

col.2 purple/black

col.3 black/orang

col.5 brown

col.6 red/black