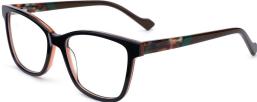

: F2208

SIZE: 50-21-148













MODEL: F2206 SIZE: 58-19-15













col.3 transparent blue





MODEL: F2231 SIZE: 54-17-140







col.5 transparent gray



col.3 transparent blue



MODEL: F2201 SIZE: 54-22-

















MODEL: F2271

SIZE: 55-17-150

















MODEL: F2272

SIZE: 46-19-135

















MODEL: F2225

SIZE: 55-17-145

col.5 brown



























col.5 stripe purple



MODEL: F2263

SIZE: 58-18-155













### MODEL: F2266

SIZE: 53-18-140

















MODEL: F2200

SIZE: 57-19-150















col.3 gray blue

col.5 transparency



MODEL: F2256

SIZE: 52-17-140





















col.5 transparent pink



### MODEL: F2258

### SIZE: 53-17-140

































### MODEL: F2226

### SIZE: 54-17-140













col.6 black/brown



MODEL: F2207 SIZE

















MODEL: F2219 SIZE: 54-19-14













col.3 blue



MODEL: F2209















MODEL: F2212

SIZE: 53-19-145















MODEL: F2205 SIZ













col.3 blue/tortoiseshell



### **MODEL: F2259**

SIZE: 53-17-140







col.2 blue







### MODEL: F2260

SIZE: 52-17-140











MODEL: F2211

SIZE: 53-15-140









### **NEW STYLE**

MODEL I F2273

**SIZE** I 55-19-155









MODEL: F2222 SIZE: 55-17-145











MODEL: F2228

SIZE: 56-18-150











MODEL: F2227

SIZE: 53-16-145









.



MODEL: F2229

SIZE: 54-18-145











MODEL: F2217

SIZE: 53-16-140











MODEL: F2218

SIZE: 53-16-140