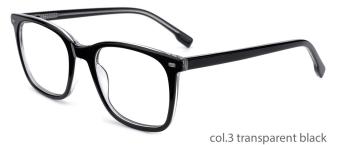

## Adults Optical Glasses (Acetate #F22 series) www.HEAPPY.com

MODEL: F2216

SIZE: 55-17-145

col.1 black

col.2 purple/black

col.3 black/orang

col.5 brown

col.6 red/black