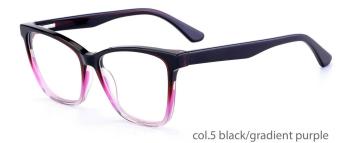

MODEL: F2271

SIZE: 55-17-150

MODEL: F2272

SIZE: 46-19-135

MODEL: F2225

SIZE: 55-17-145

col.5 brown

col.5 stripe purple