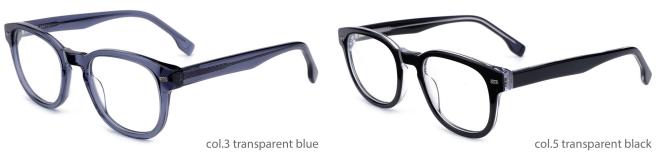

MODEL: F2208

SIZE: 50-21-148

MODEL: F2206 SIZE: 58-19-15

col.3 transparent blue

MODEL: F2231 SIZE: 54-17-140

col.5 transparent gray

col.3 transparent blue

MODEL: F2201 SIZE: 54-22-