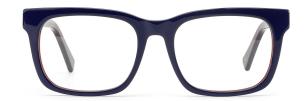

MODEL: F2208

SIZE: 50-21-148

MODEL: F2206 SIZE: 58-19-15

col.3 transparent blue

MODEL: F2231 SIZE: 54-17-140

col.5 transparent gray

col.3 transparent blue

MODEL: F2201 SIZE: 54-22-