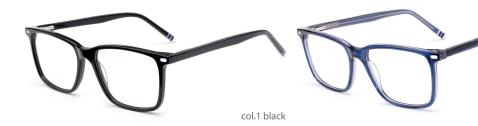

## Adults Optical Glasses (Acetate #F22 series) www.HEAPPY.com

MODEL: F2216

SIZE: 55-17-145

col.1 black

col.2 purple/black

col.3 black/orang

col.5 brown

col.6 red/black