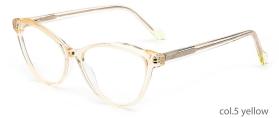

MODEL: F2271

SIZE: 55-17-150

MODEL: F2272

SIZE: 46-19-135

MODEL: F2225

SIZE: 55-17-145

col.5 brown

col.5 stripe purple