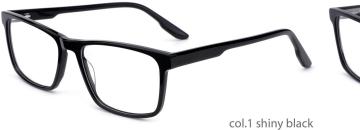

## Adults Optical Glasses (Acetate #F22 series) www.HEAPPY.com

MODEL: F2216

SIZE: 55-17-145

col.1 black

col.2 purple/black

col.3 black/orang

col.5 brown

col.6 red/black