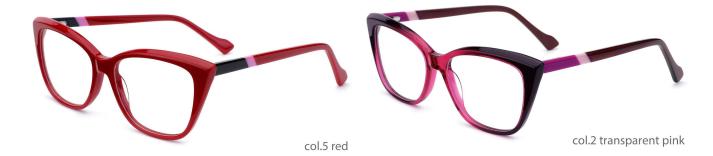

col.5 stripe purple



MODEL: F2263

SIZE: 58-18-155













### MODEL: F2266

SIZE: 53-18-140

















MODEL: F2200

SIZE: 57-19-150















col.3 gray blue

col.5 transparency



MODEL: F2256

SIZE: 52-17-140





















col.5 transparent pink



### MODEL: F2258

### SIZE: 53-17-140

































### MODEL: F2226

### SIZE: 54-17-140













col.6 black/brown



MODEL: F2207 SIZE

















MODEL: F2219 SIZE: 54-19-14













col.3 blue



MODEL: F2209















MODEL: F2212

SIZE: 53-19-145















MODEL: F2205 SIZ













col.3 blue/tortoiseshell



### **MODEL: F2259**

SIZE: 53-17-140







col.2 blue







### MODEL: F2260

SIZE: 52-17-140











MODEL: F2211

SIZE: 53-15-140









### **NEW STYLE**

MODEL I F2273

**SIZE** I 55-19-155









MODEL: F2222 SIZE: 55-17-145











MODEL: F2228

SIZE: 56-18-150











MODEL: F2227

SIZE: 53-16-145









.



MODEL: F2229

SIZE: 54-18-145











MODEL: F2217

SIZE: 53-16-140











MODEL: F2218

SIZE: 53-16-140