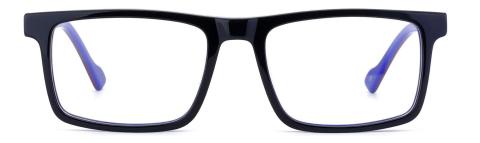

### SIZE: 54-17-140

col.6 black/brown

MODEL: F2207 SIZE

MODEL: F2219 SIZE: 54-19-14

col.3 blue

MODEL: F2209

MODEL: F2212

SIZE: 53-19-145