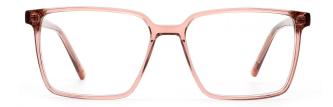

## Adults Optical Glasses (Acetate #F22 series) www.HEAPPY.com



























MODEL: F2216

SIZE: 55-17-145









col.1 black



col.2 purple/black



col.3 black/orang



col.5 brown



col.6 red/black























col.6 black/white

























### MODEL: F2251

### SIZE: 56-17-145



















### MODEL: F2252

### SIZE: 54-17-143









































MODEL: F2203

SIZE: 54-21-150







col.5 matte black



col.3 blackgray





















col.6 red



MODEL: F2202

SIZE: 49-22-145













MODEL: F2208

SIZE: 50-21-148













MODEL: F2206 SIZE: 58-19-15













col.3 transparent blue





MODEL: F2231 SIZE: 54-17-140







col.5 transparent gray



col.3 transparent blue



MODEL: F2201 SIZE: 54-22-

















MODEL: F2271

SIZE: 55-17-150

















MODEL