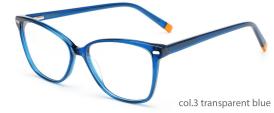

MODEL: F2208

SIZE: 50-21-148

MODEL: F2206 SIZE: 58-19-15

col.3 transparent blue

MODEL: F2231 SIZE: 54-17-140

col.5 transparent gray

col.3 transparent blue

MODEL: F2201 SIZE: 54-22-