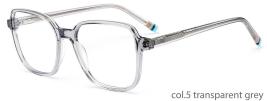

MODEL: F2208

SIZE: 50-21-148

MODEL: F2206 SIZE: 58-19-15

col.3 transparent blue

MODEL: F2231 SIZE: 54-17-140

col.5 transparent gray

col.3 transparent blue

MODEL: F2201 SIZE: 54-22-