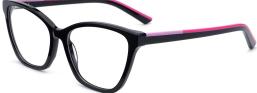

## Adults Optical Glasses (Acetate #F22 series) www.HEAPPY.com



























MODEL: F2216

SIZE: 55-17-145









col.1 black



col.2 purple/black



col.3 black/orang



col.5 brown



col.6 red/black























col.6 black/white

























### MODEL: F2251

### SIZE: 56-17-145



















### MODEL: F2252

### SIZE: 54-17-143









































MODEL: F2203

SIZE: 54-21-150







col.5 matte black



col.3 blackgray





















col.6 red



MODEL: F2202

SIZE: 49-22-145













MODEL: F2208

SIZE: 50-21-148













MODEL: F2206 SIZE: 58-19-15













col.3 transparent blue





MODEL: F2231 SIZE: 54-17-140







col.5 transparent gray



col.3 transparent blue



MODEL: F2201 SIZE: 54-22-

















MODEL: F2271

SIZE: 55-17-150

















MODEL: F2272

SIZE: 46-19-135

















MODEL: F2225

SIZE: