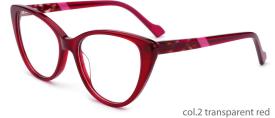

## Adults Optical Glasses (Acetate #F22 series) www.HEAPPY.com



























MODEL: F2216

SIZE: 55-17-145









col.1 black



col.2 purple/black



col.3 black/orang



col.5 brown



col.6 red/black























col.6 black/white

























### MODEL: F2251

### SIZE: 56-17-145



















### MODEL: F2252

### SIZE: 54-17-143









































MODEL: F2203

SIZE: 54-21-150







col.5 matte black



col.3 blackgray





















col.6 red



MODEL: F2202

SIZE: 49-22-145













MODEL: F2208

SIZE: 50-21-148













MODEL: F2206 SIZE: 58-19-15













col.3 transparent blue





MODEL: F2231 SIZE: 54-17-140







col.5 transparent gray



col.3 transparent blue



MODEL: F2201 SIZE: 54-22-

















MODEL: F2271

SIZE: 55-17-150

















MODEL: F2272

SIZE: 46-19-135

















MODEL: F2225

SIZE: 55-17-145

col.5 brown



























col.5 stripe purple



MODEL: F2263

SIZE: 58-18-155