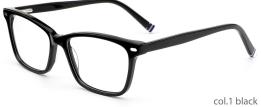

## Adults Optical Glasses (Acetate #F22 series) www.HEAPPY.com

MODEL: F2216

SIZE: 55-17-145

col.1 black

col.2 purple/black

col.3 black/orang

col.5 brown

col.6 red/black