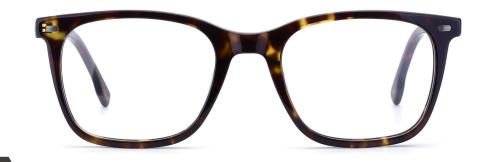

MODEL: F2271

SIZE: 55-17-150

MODEL: F2272

SIZE: 46-19-135

MODEL: F2225

SIZE: 55-17-145

col.5 brown

col.5 stripe purple