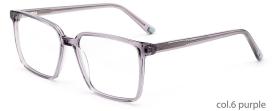

## Adults Optical Glasses (Acetate #F22 series) www.HEAPPY.com



























MODEL: F2216

SIZE: 55-17-145









col.1 black



col.2 purple/black



col.3 black/orang



col.5 brown



col.6 red/black























col.6 black/white

























### MODEL: F2251

### SIZE: 56-17-145



















### MODEL: F2252

### SIZE: 54-17-143









































MODEL: F2203

SIZE: 54-21-150







col.5 matte black



col.3 blackgray





















col.6 red



MODEL: F2202

SIZE: 49-22-145













MODEL: F2208

SIZE: 50-21-148













MODEL: F2206 SIZE: 58-19-15













col.3 transparent blue





MODEL: F2231 SIZE: 54-17-140







col.5 transparent gray



col.3 transparent blue



MODEL: F2201 SIZE: 54-22-

















MODEL: F2271

SIZE: 55-17-150

















MODEL: F2272

SIZE: 46-19