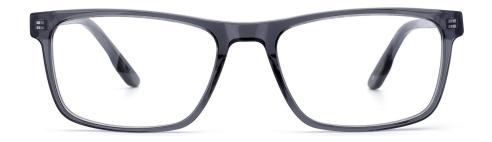

MODEL: F2208

SIZE: 50-21-148

MODEL: F2206 SIZE: 58-19-15

col.3 transparent blue

MODEL: F2231 SIZE: 54-17-140

col.5 transparent gray

col.3 transparent blue

MODEL: F2201 SIZE: 54-22-