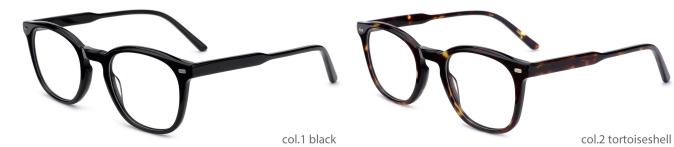

## Adults Optical Glasses (Acetate #F22 series) www.HEAPPY.com

MODEL: F2216

SIZE: 55-17-145

col.1 black

col.2 purple/black

col.3 black/orang

col.5 brown

col.6 red/black