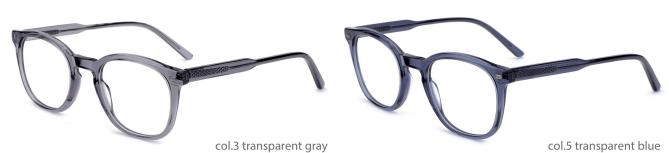

MODEL: F2208

SIZE: 50-21-148

MODEL: F2206 SIZE: 58-19-15

col.3 transparent blue

MODEL: F2231 SIZE: 54-17-140

col.5 transparent gray

col.3 transparent blue

MODEL: F2201 SIZE: 54-22-