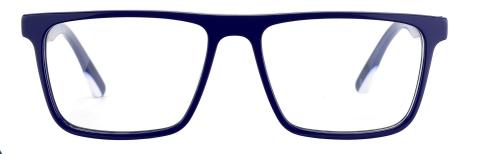

MODEL: F2208

SIZE: 50-21-148

MODEL: F2206 SIZE: 58-19-15

col.3 transparent blue

MODEL: F2231 SIZE: 54-17-140

col.5 transparent gray

col.3 transparent blue

MODEL: F2201 SIZE: 54-22-