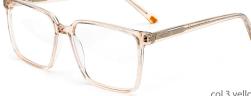

MODEL: F2271

SIZE: 55-17-150

MODEL: F2272

SIZE: 46-19-135

MODEL: F2225

SIZE: 55-17-145

col.5 brown

col.5 stripe purple