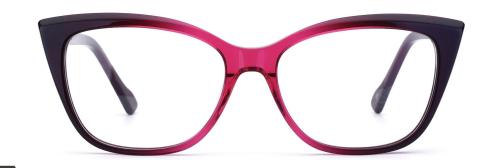

: 55-17-145

col.5 brown



























col.5 stripe purple



MODEL: F2263

SIZE: 58-18-155













### MODEL: F2266

SIZE: 53-18-140

















MODEL: F2200

SIZE: 57-19-150















col.3 gray blue

col.5 transparency



MODEL: F2256

SIZE: 52-17-140





















col.5 transparent pink



### MODEL: F2258

### SIZE: 53-17-140

































### MODEL: F2226

### SIZE: 54-17-140













col.6 black/brown



MODEL: F2207 SIZE

















MODEL: F2219 SIZE: 54-19-14













col.3 blue



MODEL: F2209















MODEL: F2212

SIZE: 53-19-145















MODEL: F2205 SIZ













col.3 blue/tortoiseshell



### **MODEL: F2259**

SIZE: 53-17-140







col.2 blue







### MODEL: F2260

SIZE: 52-17-140











MODEL: F2211

SIZE: 53-15-140









### **NEW STYLE**

MODEL I F2273

**SIZE** I 55-19-155









MODEL: F2222 SIZE: 55-17-145











MODEL: F2228

SIZE: 56-18-150











MODEL: F2227

SIZE: 53-16-145









.



MODEL: F2229

SIZE: 54-18-145











MODEL: F2217

SIZE: 53-16-140











MODEL: F2218

SIZE: 53-16-140