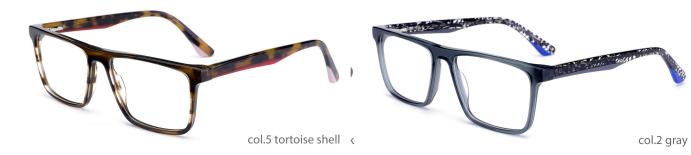

### MODEL: F2266

SIZE: 53-18-140

MODEL: F2200

SIZE: 57-19-150

col.3 gray blue

col.5 transparency

MODEL: F2256

SIZE: 52-17-140