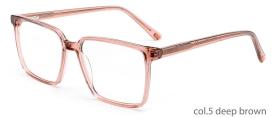

## Adults Optical Glasses (Acetate #F22 series) www.HEAPPY.com



























MODEL: F2216

SIZE: 55-17-145









col.1 black



col.2 purple/black



col.3 black/orang



col.5 brown



col.6 red/black























col.6 black/white

























### MODEL: F2251

### SIZE: 56-17-145



















### MODEL: F2252

### SIZE: 54-17-143









































MODEL: F2203

SIZE: 54-21-150







col.5 matte black



col.3 blackgray





















col.6 red



MODEL: F2202

SIZE: 49-22-145













MODEL: F2208

SIZE: 50-21-148













MODEL: F2206 SIZE: 58-19-15













col.3 transparent blue





MODEL: F2231 SIZE: 54-17-140







col.5 transparent gray



col.3 transparent blue



MODEL: F2201 SIZE: 54-22-

















MODEL: F2271

SIZE: 55-17-150

















MODEL: F2272

SIZE: