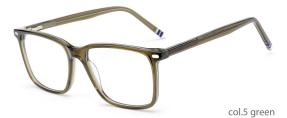

## Adults Optical Glasses (Acetate #F22 series) www.HEAPPY.com

MODEL: F2216

SIZE: 55-17-145

col.1 black

col.2 purple/black

col.3 black/orang

col.5 brown

col.6 red/black