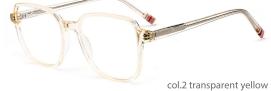

### MODEL: F2266

SIZE: 53-18-140

MODEL: F2200

SIZE: 57-19-150

col.3 gray blue

col.5 transparency

MODEL: F2256

SIZE: 52-17-140

col.5 transparent pink