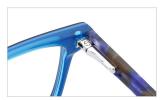

MODEL: F2208

SIZE: 50-21-148

MODEL: F2206 SIZE: 58-19-15

col.3 transparent blue

MODEL: F2231 SIZE: 54-17-140

col.5 transparent gray

col.3 transparent blue

MODEL: F2201 SIZE: 54-22-