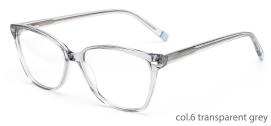

## Adults Optical Glasses (Acetate #F22 series) www.HEAPPY.com



























MODEL: F2216

SIZE: 55-17-145









col.1 black



col.2 purple/black



col.3 black/orang



col.5 brown



col.6 red/black























col.6 black/white

























### MODEL: F2251

### SIZE: 56-17-145



















### MODEL: F2252

### SIZE: 54-17-143









































MODEL: F2203

SIZE: 54-21-150







col.5 matte black



col.3 blackgray





















col.6 red



MODEL: F2202

SIZE: 49-22-145













MODEL: F2208

SIZE: 50-21-148













MODEL: F2206 SIZE: 58-19-15













col.3 transparent blue





MODEL: F2231 SIZE: 54-17-140







col.5 transparent gray



col.3 transparent blue



MODEL: F2201 SIZE: 54-22-

















MODEL: F2271

SIZE: 55-17-150

















MODEL: F2272

SIZE: 46-19-135

















MODEL: F2225

SIZE: 55-17-145

col.5 brown



























col.5 stripe purple



MODEL: F2263

SIZE: 58-18-155













### MODEL: F2266

SIZE: 53-18-140

















MODEL: F2200

SIZE: 57-19-150















col.3 gray blue

col.5 transparency



MODEL: F2256

S