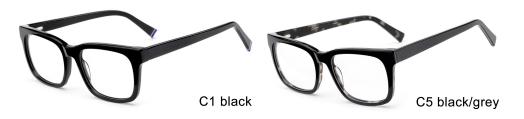

155













### MODEL: F2266

SIZE: 53-18-140

















MODEL: F2200

SIZE: 57-19-150















col.3 gray blue

col.5 transparency



MODEL: F2256

SIZE: 52-17-140





















col.5 transparent pink



### MODEL: F2258

### SIZE: 53-17-140

































### MODEL: F2226

### SIZE: 54-17-140













col.6 black/brown



MODEL: F2207 SIZE

















MODEL: F2219 SIZE: 54-19-14













col.3 blue



MODEL: F2209















MODEL: F2212

SIZE: 53-19-145















MODEL: F2205 SIZ













col.3 blue/tortoiseshell



### **MODEL: F2259**

SIZE: 53-17-140







col.2 blue







### MODEL: F2260

SIZE: 52-17-140











MODEL: F2211

SIZE: 53-15-140









### **NEW STYLE**

MODEL I F2273

**SIZE** I 55-19-155









MODEL: F2222 SIZE: 55-17-145











MODEL: F2228

SIZE: 56-18-150











MODEL: F2227

SIZE: 53-16-145









.



MODEL: F2229

SIZE: 54-18-145











MODEL: F2217

SIZE: 53-16-140











MODEL: F2218

SIZE: 53-16-140