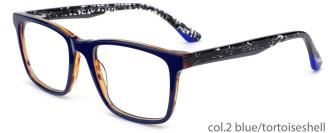

t blue





MODEL: F2231 SIZE: 54-17-140







col.5 transparent gray



col.3 transparent blue



MODEL: F2201 SIZE: 54-22-

















MODEL: F2271

SIZE: 55-17-150

















MODEL: F2272

SIZE: 46-19-135

















MODEL: F2225

SIZE: 55-17-145

col.5 brown



























col.5 stripe purple



MODEL: F2263

SIZE: 58-18-155













### MODEL: F2266

SIZE: 53-18-140

















MODEL: F2200

SIZE: 57-19-150















col.3 gray blue

col.5 transparency



MODEL: F2256

SIZE: 52-17-140





















col.5 transparent pink



### MODEL: F2258

### SIZE: 53-17-140

































### MODEL: F2226

### SIZE: 54-17-140













col.6 black/brown



MODEL: F2207 SIZE

















MODEL: F2219 SIZE: 54-19-14













col.3 blue



MODEL: F2209















MODEL: F2212

SIZE: 53-19-145















MODEL: F2205 SIZ













col.3 blue/tortoiseshell



### **MODEL: F2259**

SIZE: 53-17-140







col.2 blue







### MODEL: F2260

SIZE: 52-17-140











MODEL: F2211

SIZE: 53-15-140









### **NEW STYLE**

MODEL I F2273

**SIZE** I 55-19-155









MODEL: F2222 SIZE: 55-17-145











MODEL: F2228

SIZE: 56-18-150











MODEL: F2227

SIZE: 53-16-145









.



MODEL: F2229

SIZE: 54-18-145











MODEL: F2217

SIZE: 53-16-140











MODEL: F2218

SIZE: 53-16-140