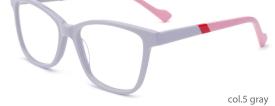

EL: F2208

SIZE: 50-21-148













MODEL: F2206 SIZE: 58-19-15













col.3 transparent blue





MODEL: F2231 SIZE: 54-17-140







col.5 transparent gray



col.3 transparent blue



MODEL: F2201 SIZE: 54-22-

















MODEL: F2271

SIZE: 55-17-150

















MODEL: F2272

SIZE: 46-19-135

















MODEL: F2225

SIZE: 55-17-145

col.5 brown



























col.5 stripe purple



MODEL: F2263

SIZE: 58-18-155













### MODEL: F2266

SIZE: 53-18-140

















MODEL: F2200

SIZE: 57-19-150















col.3 gray blue

col.5 transparency



MODEL: F2256

SIZE: 52-17-140





















col.5 transparent pink



### MODEL: F2258

### SIZE: 53-17-140

































### MODEL: F2226

### SIZE: 54-17-140













col.6 black/brown



MODEL: F2207 SIZE

















MODEL: F2219 SIZE: 54-19-14













col.3 blue



MODEL: F2209















MODEL: F2212

SIZE: 53-19-145















MODEL: F2205 SIZ













col.3 blue/tortoiseshell



### **MODEL: F2259**

SIZE: 53-17-140







col.2 blue







### MODEL: F2260

SIZE: 52-17-140











MODEL: F2211

SIZE: 53-15-140









### **NEW STYLE**

MODEL I F2273

**SIZE** I 55-19-155









MODEL: F2222 SIZE: 55-17-145











MODEL: F2228

SIZE: 56-18-150











MODEL: F2227

SIZE: 53-16-145









.



MODEL: F2229

SIZE: 54-18-145











MODEL: F2217

SIZE: 53-16-140











MODEL: F2218

SIZE: 53-16-140