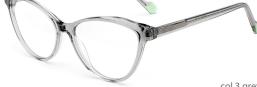

MODEL: F2208

SIZE: 50-21-148

MODEL: F2206 SIZE: 58-19-15

col.3 transparent blue

MODEL: F2231 SIZE: 54-17-140

col.5 transparent gray

col.3 transparent blue

MODEL: F2201 SIZE: 54-22-