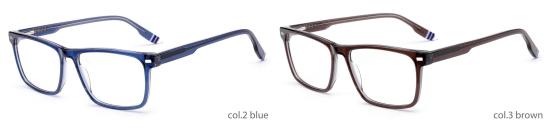

### MODEL: F2252

### SIZE: 54-17-143

MODEL: F2203

SIZE: 54-21-150

col.5 matte black

col.3 blackgray

col.6 red

MODEL: F2202

SIZE: 49-22-145