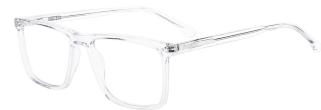

### MODEL: F2266

SIZE: 53-18-140

MODEL: F2200

SIZE: 57-19-150

col.3 gray blue

col.5 transparency

MODEL: F2256

SIZE: 52-17-140