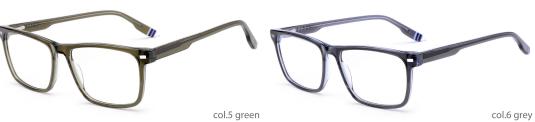

### SIZE: 54-17-143

MODEL: F2203

SIZE: 54-21-150

col.5 matte black

col.3 blackgray

col.6 red

MODEL: F2202

SIZE: 49-22-145

MODEL: F2208

SIZE: 50-21-148

MODEL: F2206 SIZE: 58-19-15

col.3 transparent blue

MODEL: F2231 SIZE: 54-17-140

col.5 transparent gray

col.3 transparent blue

MODEL: F2201 SIZE: 54-22-