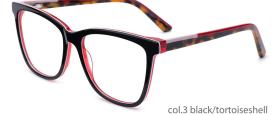

## Adults Optical Glasses (Acetate #F22 series) www.HEAPPY.com

MODEL: F2216

SIZE: 55-17-145

col.1 black

col.2 purple/black

col.3 black/orang

col.5 brown

col.6 red/black