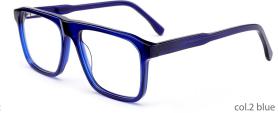

EAPPY.com



























MODEL: F2216

SIZE: 55-17-145









col.1 black



col.2 purple/black



col.3 black/orang



col.5 brown



col.6 red/black























col.6 black/white

























### MODEL: F2251

### SIZE: 56-17-145



















### MODEL: F2252

### SIZE: 54-17-143









































MODEL: F2203

SIZE: 54-21-150







col.5 matte black



col.3 blackgray





















col.6 red



MODEL: F2202

SIZE: 49-22-145













MODEL: F2208

SIZE: 50-21-148













MODEL: F2206 SIZE: 58-19-15













col.3 transparent blue





MODEL: F2231 SIZE: 54-17-140







col.5 transparent gray



col.3 transparent blue



MODEL: F2201 SIZE: 54-22-

















MODEL: F2271

SIZE: 55-17-150

















MODEL: F2272

SIZE: 46-19-135

















MODEL: F2225

SIZE: 55-17-145

col.5 brown



























col.5 stripe purple



MODEL: F2263

SIZE: 58-18-155













### MODEL: F2266

SIZE: 53-18-140

















MODEL: F2200

SIZE: 57-19-150















col.3 gray blue

col.5 transparency



MODEL: F2256

SIZE: 52-17-140





















col.5 transparent pink



### MODEL: F2258

### SIZE: 53-17-140

































### MODEL: F2226

### SIZE: 54-17-140













col.6 black/brown



MODEL: F2207 SIZE

















MODEL: F2219 SIZE: 54-19-14













col.3 blue



MODEL: F2209















MODEL: F2212

SIZE: 53-19-145















MODEL: F2205 SIZ













col.3 blue/tortoiseshell



### **MODEL: F2259**

SIZE: 53-17