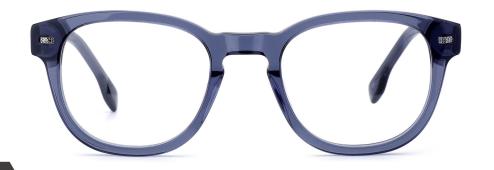

MODEL: F2208

SIZE: 50-21-148

MODEL: F2206 SIZE: 58-19-15

col.3 transparent blue

MODEL: F2231 SIZE: 54-17-140

col.5 transparent gray

col.3 transparent blue

MODEL: F2201 SIZE: 54-22-