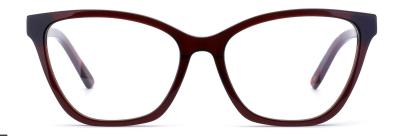

### MODEL: F2266

SIZE: 53-18-140

MODEL: F2200

SIZE: 57-19-150

col.3 gray blue

col.5 transparency

MODEL: F2256

SIZE: 52-17-140