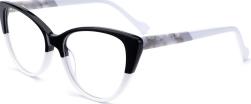

### MODEL: F2226

### SIZE: 54-17-140

col.6 black/brown

MODEL: F2207 SIZE

MODEL: F2219 SIZE: 54-19-14

col.3 blue

MODEL: F2209

MODEL: F2212

SIZE: 53-19-145