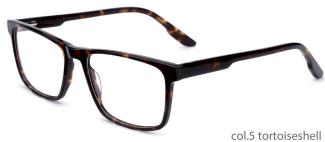

## Adults Optical Glasses (Acetate #F22 series) www.HEAPPY.com

MODEL: F2216

SIZE: 55-17-145

col.1 black

col.2 purple/black

col.3 black/orang

col.5 brown

col.6 red/black