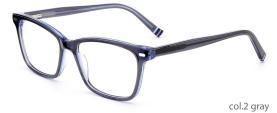

## Adults Optical Glasses (Acetate #F22 series) www.HEAPPY.com



























MODEL: F2216

SIZE: 55-17-145









col.1 black



col.2 purple/black



col.3 black/orang



col.5 brown



col.6 red/black























col.6 black/white

























### MODEL: F2251

### SIZE: 56-17-145



















### MODEL: F2252

### SIZE: 54-17-143









































MODEL: F2203

SIZE: 54-21-150







col.5 matte black



col.3 blackgray





















col.6 red



MODEL: F2202

SIZE: 49-22-145













MODEL: F2208

SIZE: 50-21-148













MODEL: F2206 SIZE: 58-19-15













col.3 transparent blue





MODEL: F2231 SIZE: 54-17-140







col.5 transparent gray



col.3 transparent blue



MODEL: F2201 SIZE: 54-22-

















MODEL: F2271

SIZE: 55-17-150

















MODEL: F2272

SIZE: 46-19-135

















MODEL: F2225

SIZE: 55-17-145

col.5 brown



























col.5 stripe purple



MODEL: F2263

SIZE: 58-18-155













### MODEL: F2266

SIZE: 53-1