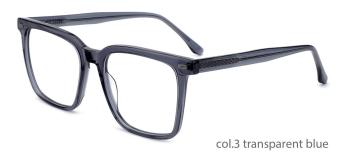

MODEL: F2208

SIZE: 50-21-148

MODEL: F2206 SIZE: 58-19-15

col.3 transparent blue

MODEL: F2231 SIZE: 54-17-140

col.5 transparent gray

col.3 transparent blue

MODEL: F2201 SIZE: 54-22-