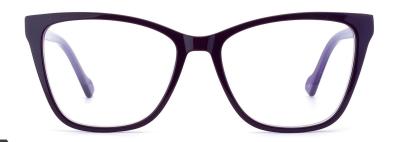

ZE: 55-17-145









col.1 black



col.2 purple/black



col.3 black/orang



col.5 brown



col.6 red/black























col.6 black/white

























### MODEL: F2251

### SIZE: 56-17-145



















### MODEL: F2252

### SIZE: 54-17-143









































MODEL: F2203

SIZE: 54-21-150







col.5 matte black



col.3 blackgray





















col.6 red



MODEL: F2202

SIZE: 49-22-145













MODEL: F2208

SIZE: 50-21-148













MODEL: F2206 SIZE: 58-19-15













col.3 transparent blue





MODEL: F2231 SIZE: 54-17-140







col.5 transparent gray



col.3 transparent blue



MODEL: F2201 SIZE: 54-22-

















MODEL: F2271

SIZE: 55-17-150

















MODEL: F2272

SIZE: 46-19-135

















MODEL: F2225

SIZE: 55-17-145

col.5 brown



























col.5 stripe purple



MODEL: F2263

SIZE: 58-18-155













### MODEL: F2266

SIZE: 53-18-140

















MODEL: F2200

SIZE: 57-19-150















col.3 gray blue

col.5 transparency



MODEL: F2256

SIZE: 52-17-140





















col.5 transparent pink



### MODEL: F2258

### SIZE: 53-17-140

































### MODEL: F2226

### SIZE: 54-17-140













col.6 black/brown



MODEL: F2207 SIZE

















MODEL: F2219 SIZE: 54-19-14













col.3 blue



MODEL: F2209















MODEL: F2212

SIZE: 53-19-145















MODEL: F2205 SIZ













col.3 blue/tortoiseshell



### **MODEL: F2259**

SIZE: 53-17-140







col.2 blue







### MODEL: F2260

SIZE: