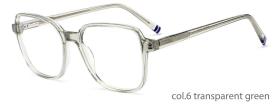

MODEL: F2208

SIZE: 50-21-148

MODEL: F2206 SIZE: 58-19-15

col.3 transparent blue

MODEL: F2231 SIZE: 54-17-140

col.5 transparent gray

col.3 transparent blue

MODEL: F2201 SIZE: 54-22-