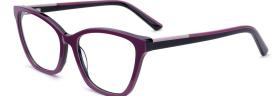

### MODEL: F2252

### SIZE: 54-17-143

MODEL: F2203

SIZE: 54-21-150

col.5 matte black

col.3 blackgray

col.6 red

MODEL: F2202

SIZE: 49-22-145