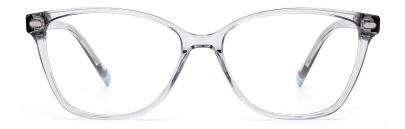

### MODEL: F2266

SIZE: 53-18-140

MODEL: F2200

SIZE: 57-19-150

col.3 gray blue

col.5 transparency

MODEL: F2256

SIZE: 52-17-140

col.5 transparent pink