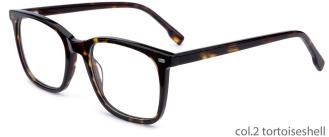

## Adults Optical Glasses (Acetate #F22 series) www.HEAPPY.com

MODEL: F2216

SIZE: 55-17-145

col.1 black

col.2 purple/black

col.3 black/orang

col.5 brown

col.6 red/black