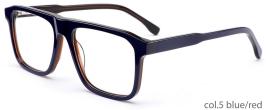

MODEL: F2271

SIZE: 55-17-150

MODEL: F2272

SIZE: 46-19-135

MODEL: F2225

SIZE: 55-17-145

col.5 brown

col.5 stripe purple