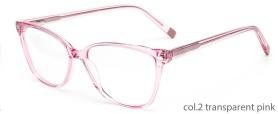

## Adults Optical Glasses (Acetate #F22 series) www.HEAPPY.com



























MODEL: F2216

SIZE: 55-17-145









col.1 black



col.2 purple/black



col.3 black/orang



col.5 brown



col.6 red/black























col.6 black/white

























### MODEL: F2251

### SIZE: 56-17-145



















### MODEL: F2252

### SIZE: 54-17-143









































MODEL: F2203

SIZE: 54-21-150







col.5 matte black



col.3 blackgray





















col.6 red



MODEL: F2202

SIZE: 49-22-145













MODEL: F2208

SIZE: 50-21-148













MODEL: F2206 SIZE: 58-19-15













col.3 transparent blue





MODEL: F2231 SIZE: 54-17-140







col.5 transparent gray



col.3 transparent blue



MODEL: F2201 SIZE: 54-22-

















MODEL: F2271

SIZE: 55-17-150

















MODEL: F2272

SIZE: 46-19-135

















MODEL: F2225

SIZE: 55-17-145

col.5 brown



























col.5 stripe purple



MODEL: F2263

SIZE: 58-18-155













### MODEL: F2266

SIZE: 53-18-140

















MODEL: F2200

SIZE: 57-19-150















col.3 gray blue

col.5 transparency



MODEL: F2