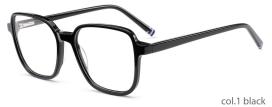

## Adults Optical Glasses (Acetate #F22 series) www.HEAPPY.com

MODEL: F2216

SIZE: 55-17-145

col.1 black

col.2 purple/black

col.3 black/orang

col.5 brown

col.6 red/black