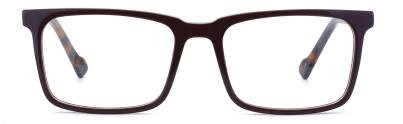

## Adults Optical Glasses (Acetate #F22 series) www.HEAPPY.com

MODEL: F2216

SIZE: 55-17-145

col.1 black

col.2 purple/black

col.3 black/orang

col.5 brown

col.6 red/black