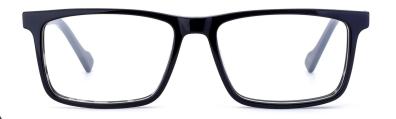

## Adults Optical Glasses (Acetate #F22 series) www.HEAPPY.com

MODEL: F2216

SIZE: 55-17-145

col.1 black

col.2 purple/black

col.3 black/orang

col.5 brown

col.6 red/black