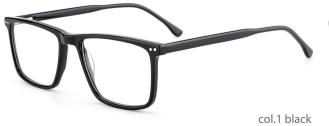

## Adults Optical Glasses (Acetate #F22 series) www.HEAPPY.com

MODEL: F2216

SIZE: 55-17-145

col.1 black

col.2 purple/black

col.3 black/orang

col.5 brown

col.6 red/black