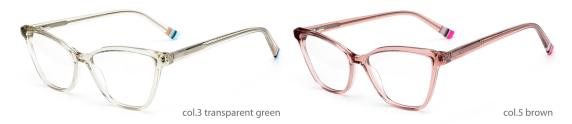

MODEL: F2271

SIZE: 55-17-150

MODEL: F2272

SIZE: 46-19-135

MODEL: F2225

SIZE: 55-17-145

col.5 brown

col.5 stripe purple