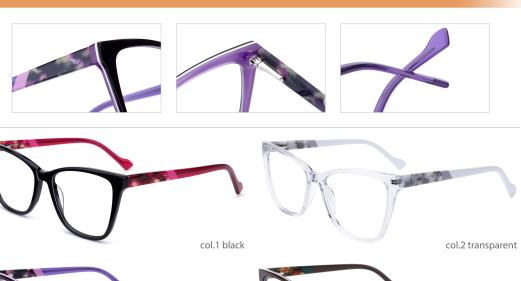

rple/black



col.3 black/orang



col.5 brown



col.6 red/black























col.6 black/white

























### MODEL: F2251

### SIZE: 56-17-145



















### MODEL: F2252

### SIZE: 54-17-143









































MODEL: F2203

SIZE: 54-21-150







col.5 matte black



col.3 blackgray





















col.6 red



MODEL: F2202

SIZE: 49-22-145













MODEL: F2208

SIZE: 50-21-148













MODEL: F2206 SIZE: 58-19-15













col.3 transparent blue





MODEL: F2231 SIZE: 54-17-140







col.5 transparent gray



col.3 transparent blue



MODEL: F2201 SIZE: 54-22-

















MODEL: F2271

SIZE: 55-17-150

















MODEL: F2272

SIZE: 46-19-135

















MODEL: F2225

SIZE: 55-17-145

col.5 brown



























col.5 stripe purple



MODEL: F2263

SIZE: 58-18-155













### MODEL: F2266

SIZE: 53-18-140

















MODEL: F2200

SIZE: 57-19-150















col.3 gray blue

col.5 transparency



MODEL: F2256

SIZE: 52-17-140





















col.5 transparent pink



### MODEL: F2258

### SIZE: 53-17-140

































### MODEL: F2226

### SIZE: 54-17-140













col.6 black/brown



MODEL: F2207 SIZE

















MODEL: F2219 SIZE: 54-19-14













col.3 blue



MODEL: F2209















MODEL: F2212

SIZE: 53-19-145















MODEL: F2205 SIZ













col.3 blue/tortoiseshell



### **MODEL: F2259**

SIZE: 53-17-140







col.2 blue







### MODEL: F2260

SIZE: 52-17-140











MODEL: F2211

SIZE: 53-1