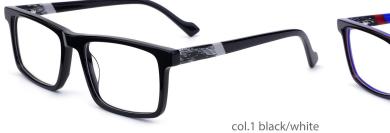

## Adults Optical Glasses (Acetate #F22 series) www.HEAPPY.com

MODEL: F2216

SIZE: 55-17-145

col.1 black

col.2 purple/black

col.3 black/orang

col.5 brown

col.6 red/black