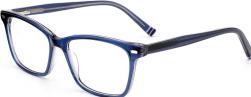

## Adults Optical Glasses (Acetate #F22 series) www.HEAPPY.com



























MODEL: F2216

SIZE: 55-17-145









col.1 black



col.2 purple/black



col.3 black/orang



col.5 brown



col.6 red/black























col.6 black/white

























### MODEL: F2251

### SIZE: 56-17-145



















### MODEL: F2252

### SIZE: 54-17-143









































MODEL: F2203

SIZE: 54-21-150







col.5 matte black



col.3 blackgray





















col.6 red



MODEL: F2202

SIZE: 49-22-145













MODEL: F2208

SIZE: 50-21-148













MODEL: F2206 SIZE: 58-19-15













col.3 transparent blue





MODEL: F2231 SIZE: 54-17-140







col.5 transparent gray



col.3 transparent blue



MODEL: F2201 SIZE: 54-22-

















MODEL: F2271

SIZE: 55-17-150

















MODEL: F2272

SIZE: 46-19-135

















MODEL: F2225

SIZE: 55-17-145

col.5 brown



























col.5 stripe purple



MODEL: F2263

SIZE: 58-18-155













### MODEL: F2266

SIZE: 53-18-140