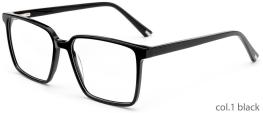

## Adults Optical Glasses (Acetate #F22 series) www.HEAPPY.com



























MODEL: F2216

SIZE: 55-17-145









col.1 black



col.2 purple/black



col.3 black/orang



col.5 brown



col.6 red/black























col.6 black/white

























### MODEL: F2251

### SIZE: 56-17-145



















### MODEL: F2252

### SIZE: 54-17-143









































MODEL: F2203

SIZE: 54-21-150







col.5 matte black



col.3 blackgray





















col.6 red



MODEL: F2202

SIZE: 49-22-145













MODEL: F2208

SIZE: 50-21-148













MODEL: F2206 SIZE: 58-19-15













col.3 transparent blue





MODEL: F2231 SIZE: 54-17-140







col.5 transparent gray



col.3 transparent blue



MODEL: F2201 SIZE: 54-22-

















MODEL: F2271

SIZE: 55-17-150

















MODEL: F2272