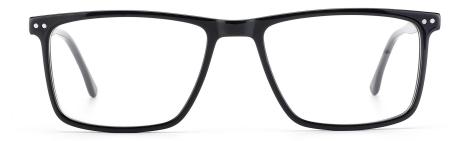

## Adults Optical Glasses (Acetate #F22 series) www.HEAPPY.com

MODEL: F2216

SIZE: 55-17-145

col.1 black

col.2 purple/black

col.3 black/orang

col.5 brown

col.6 red/black