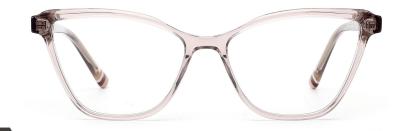

46-19-135

















MODEL: F2225

SIZE: 55-17-145

col.5 brown



























col.5 stripe purple



MODEL: F2263

SIZE: 58-18-155













### MODEL: F2266

SIZE: 53-18-140

















MODEL: F2200

SIZE: 57-19-150















col.3 gray blue

col.5 transparency



MODEL: F2256

SIZE: 52-17-140





















col.5 transparent pink



### MODEL: F2258

### SIZE: 53-17-140

































### MODEL: F2226

### SIZE: 54-17-140













col.6 black/brown



MODEL: F2207 SIZE

















MODEL: F2219 SIZE: 54-19-14













col.3 blue



MODEL: F2209















MODEL: F2212

SIZE: 53-19-145















MODEL: F2205 SIZ













col.3 blue/tortoiseshell



### **MODEL: F2259**

SIZE: 53-17-140







col.2 blue







### MODEL: F2260

SIZE: 52-17-140











MODEL: F2211

SIZE: 53-15-140









### **NEW STYLE**

MODEL I F2273

**SIZE** I 55-19-155









MODEL: F2222 SIZE: 55-17-145











MODEL: F2228

SIZE: 56-18-150











MODEL: F2227

SIZE: 53-16-145









.



MODEL: F2229

SIZE: 54-18-145











MODEL: F2217

SIZE: 53-16-140











MODEL: F2218

SIZE: 53-16-140