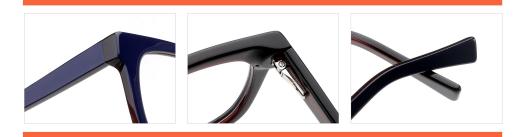

8-155













### MODEL: F2266

SIZE: 53-18-140

















MODEL: F2200

SIZE: 57-19-150















col.3 gray blue

col.5 transparency



MODEL: F2256

SIZE: 52-17-140





















col.5 transparent pink



### MODEL: F2258

### SIZE: 53-17-140

































### MODEL: F2226

### SIZE: 54-17-140













col.6 black/brown



MODEL: F2207 SIZE

















MODEL: F2219 SIZE: 54-19-14













col.3 blue



MODEL: F2209















MODEL: F2212

SIZE: 53-19-145















MODEL: F2205 SIZ













col.3 blue/tortoiseshell



### **MODEL: F2259**

SIZE: 53-17-140







col.2 blue







### MODEL: F2260

SIZE: 52-17-140











MODEL: F2211

SIZE: 53-15-140









### **NEW STYLE**

MODEL I F2273

**SIZE** I 55-19-155









MODEL: F2222 SIZE: 55-17-145











MODEL: F2228

SIZE: 56-18-150











MODEL: F2227

SIZE: 53-16-145









.



MODEL: F2229

SIZE: 54-18-145











MODEL: F2217

SIZE: 53-16-140











MODEL: F2218

SIZE: 53-16-140