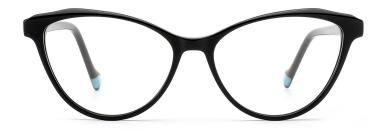

### MODEL: F2226

### SIZE: 54-17-140

col.6 black/brown

MODEL: F2207 SIZE

MODEL: F2219 SIZE: 54-19-14

col.3 blue

MODEL: F2209

MODEL: F2212

SIZE: 53-19-145