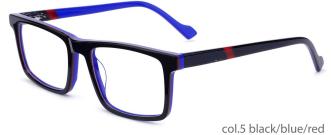

## Adults Optical Glasses (Acetate #F22 series) www.HEAPPY.com

MODEL: F2216

SIZE: 55-17-145

col.1 black

col.2 purple/black

col.3 black/orang

col.5 brown

col.6 red/black