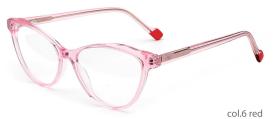

### SIZE: 54-17-143

MODEL: F2203

SIZE: 54-21-150

col.5 matte black

col.3 blackgray

col.6 red

MODEL: F2202

SIZE: 49-22-145