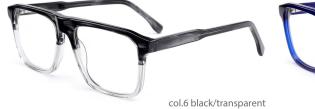

.HEAPPY.com



























MODEL: F2216

SIZE: 55-17-145









col.1 black



col.2 purple/black



col.3 black/orang



col.5 brown



col.6 red/black























col.6 black/white

























### MODEL: F2251

### SIZE: 56-17-145



















### MODEL: F2252

### SIZE: 54-17-143









































MODEL: F2203

SIZE: 54-21-150







col.5 matte black



col.3 blackgray





















col.6 red



MODEL: F2202

SIZE: 49-22-145













MODEL: F2208

SIZE: 50-21-148













MODEL: F2206 SIZE: 58-19-15













col.3 transparent blue





MODEL: F2231 SIZE: 54-17-140







col.5 transparent gray



col.3 transparent blue



MODEL: F2201 SIZE: 54-22-

















MODEL: F2271

SIZE: 55-17-150

















MODEL: F2272

SIZE: 46-19-135

















MODEL: F2225

SIZE: 55-17-145

col.5 brown



























col.5 stripe purple



MODEL: F2263

SIZE: 58-18-155













### MODEL: F2266

SIZE: 53-18-140

















MODEL: F2200

SIZE: 57-19-150















col.3 gray blue

col.5 transparency



MODEL: F2256

SIZE: 52-17-140





















col.5 transparent pink



### MODEL: F2258

### SIZE: 53-17-140

































### MODEL: F2226

### SIZE: 54-17-140













col.6 black/brown



MODEL: F2207 SIZE

















MODEL: F2219 SIZE: 54-19-14













col.3 blue



MODEL: F2209















MODEL: F2212

SIZE: 53-19-145















MODEL: F2205 SIZ













col.3 blue/tortoiseshell



### **MODEL: F2259**

SIZE: 53-