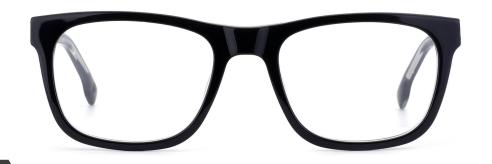

## Adults Optical Glasses (Acetate #F22 series) www.HEAPPY.com

MODEL: F2216

SIZE: 55-17-145

col.1 black

col.2 purple/black

col.3 black/orang

col.5 brown

col.6 red/black