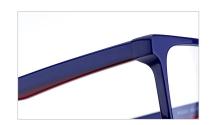

SIZE: 53-18-140

















MODEL: F2200

SIZE: 57-19-150















col.3 gray blue

col.5 transparency



MODEL: F2256

SIZE: 52-17-140





















col.5 transparent pink



### MODEL: F2258

### SIZE: 53-17-140

































### MODEL: F2226

### SIZE: 54-17-140













col.6 black/brown



MODEL: F2207 SIZE

















MODEL: F2219 SIZE: 54-19-14













col.3 blue



MODEL: F2209















MODEL: F2212

SIZE: 53-19-145















MODEL: F2205 SIZ













col.3 blue/tortoiseshell



### **MODEL: F2259**

SIZE: 53-17-140







col.2 blue







### MODEL: F2260

SIZE: 52-17-140











MODEL: F2211

SIZE: 53-15-140









### **NEW STYLE**

MODEL I F2273

**SIZE** I 55-19-155









MODEL: F2222 SIZE: 55-17-145











MODEL: F2228

SIZE: 56-18-150











MODEL: F2227

SIZE: 53-16-145









.



MODEL: F2229

SIZE: 54-18-145











MODEL: F2217

SIZE: 53-16-140











MODEL: F2218

SIZE: 53-16-140