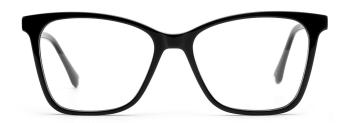

## Adults Optical Glasses (Acetate #F22 series) www.HEAPPY.com

MODEL: F2216

SIZE: 55-17-145

col.1 black

col.2 purple/black

col.3 black/orang

col.5 brown

col.6 red/black