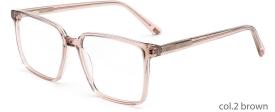

## Adults Optical Glasses (Acetate #F22 series) www.HEAPPY.com



























MODEL: F2216

SIZE: 55-17-145









col.1 black



col.2 purple/black



col.3 black/orang



col.5 brown



col.6 red/black























col.6 black/white

























### MODEL: F2251

### SIZE: 56-17-145



















### MODEL: F2252

### SIZE: 54-17-143









































MODEL: F2203

SIZE: 54-21-150







col.5 matte black



col.3 blackgray





















col.6 red



MODEL: F2202

SIZE: 49-22-145













MODEL: F2208

SIZE: 50-21-148













MODEL: F2206 SIZE: 58-19-15













col.3 transparent blue





MODEL: F2231 SIZE: 54-17-140







col.5 transparent gray



col.3 transparent blue



MODEL: F2201 SIZE: 54-22-

















MODEL: F2271

SIZE: 55-17-150

















MODEL: F2272

SIZ