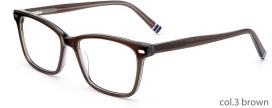

### SIZE: 54-17-140

col.6 black/brown

MODEL: F2207 SIZE

MODEL: F2219 SIZE: 54-19-14

col.3 blue

MODEL: F2209

MODEL: F2212

SIZE: 53-19-145