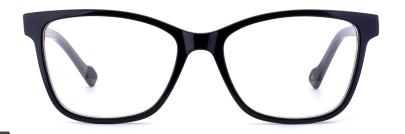

## Adults Optical Glasses (Acetate #F22 series) www.HEAPPY.com

MODEL: F2216

SIZE: 55-17-145

col.1 black

col.2 purple/black

col.3 black/orang

col.5 brown

col.6 red/black