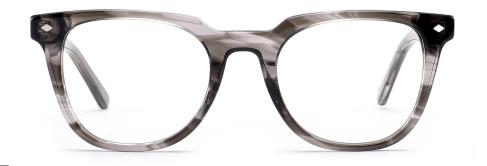

### MODEL: F2266

SIZE: 53-18-140

MODEL: F2200

SIZE: 57-19-150

col.3 gray blue

col.5 transparency

MODEL: F2256

SIZE: 52-17-140

col.5 transparent pink