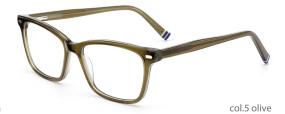

MODEL: F2271

SIZE: 55-17-150

MODEL: F2272

SIZE: 46-19-135

MODEL: F2225

SIZE: 55-17-145

col.5 brown

col.5 stripe purple