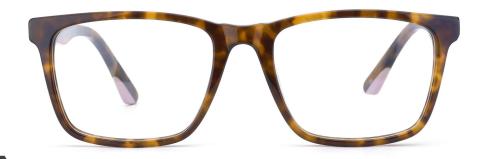

58-19-15













col.3 transparent blue





MODEL: F2231 SIZE: 54-17-140







col.5 transparent gray



col.3 transparent blue



MODEL: F2201 SIZE: 54-22-

















MODEL: F2271

SIZE: 55-17-150

















MODEL: F2272

SIZE: 46-19-135

















MODEL: F2225

SIZE: 55-17-145

col.5 brown



























col.5 stripe purple



MODEL: F2263

SIZE: 58-18-155













### MODEL: F2266

SIZE: 53-18-140

















MODEL: F2200

SIZE: 57-19-150















col.3 gray blue

col.5 transparency



MODEL: F2256

SIZE: 52-17-140





















col.5 transparent pink



### MODEL: F2258

### SIZE: 53-17-140

































### MODEL: F2226

### SIZE: 54-17-140













col.6 black/brown



MODEL: F2207 SIZE

















MODEL: F2219 SIZE: 54-19-14













col.3 blue



MODEL: F2209















MODEL: F2212

SIZE: 53-19-145















MODEL: F2205 SIZ













col.3 blue/tortoiseshell



### **MODEL: F2259**

SIZE: 53-17-140







col.2 blue







### MODEL: F2260

SIZE: 52-17-140











MODEL: F2211

SIZE: 53-15-140









### **NEW STYLE**

MODEL I F2273

**SIZE** I 55-19-155









MODEL: F2222 SIZE: 55-17-145











MODEL: F2228

SIZE: 56-18-150











MODEL: F2227

SIZE: 53-16-145









.



MODEL: F2229

SIZE: 54-18-145











MODEL: F2217

SIZE: 53-16-140











MODEL: F2218

SIZE: 53-16-140