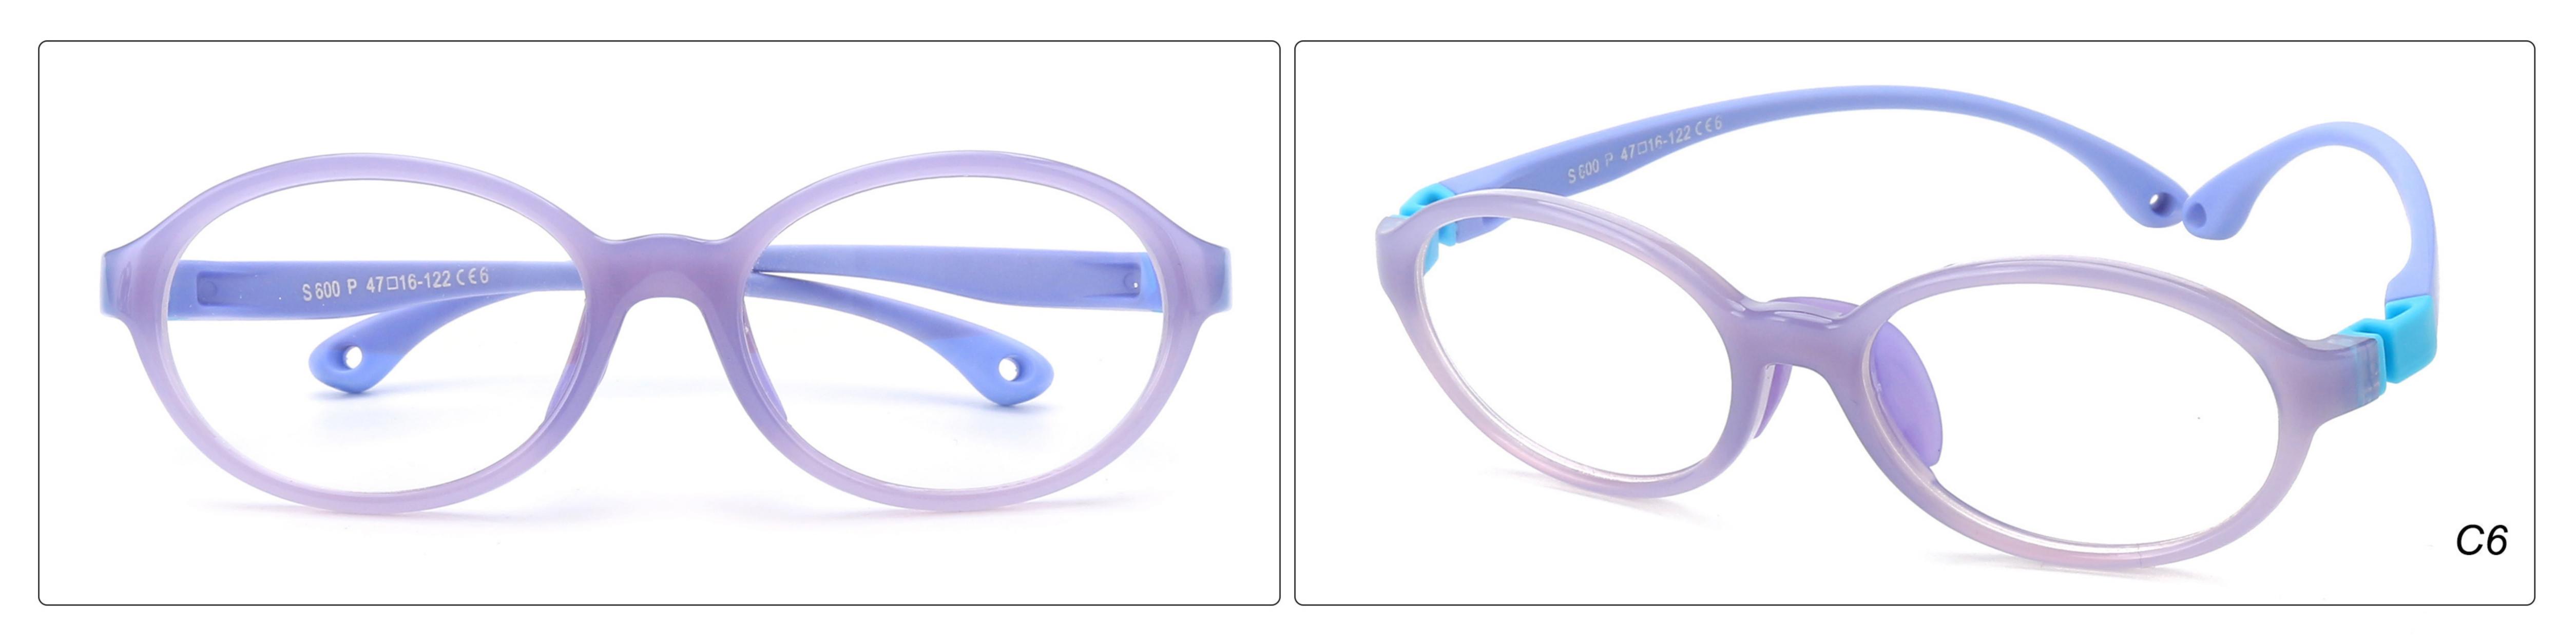

# Kids Optical Glasses (Frames) Manufacturer (Pebax, TR90) www.HEAPPY.com MODEL: F600 SIZE: 45-16-125 Material: Pebax