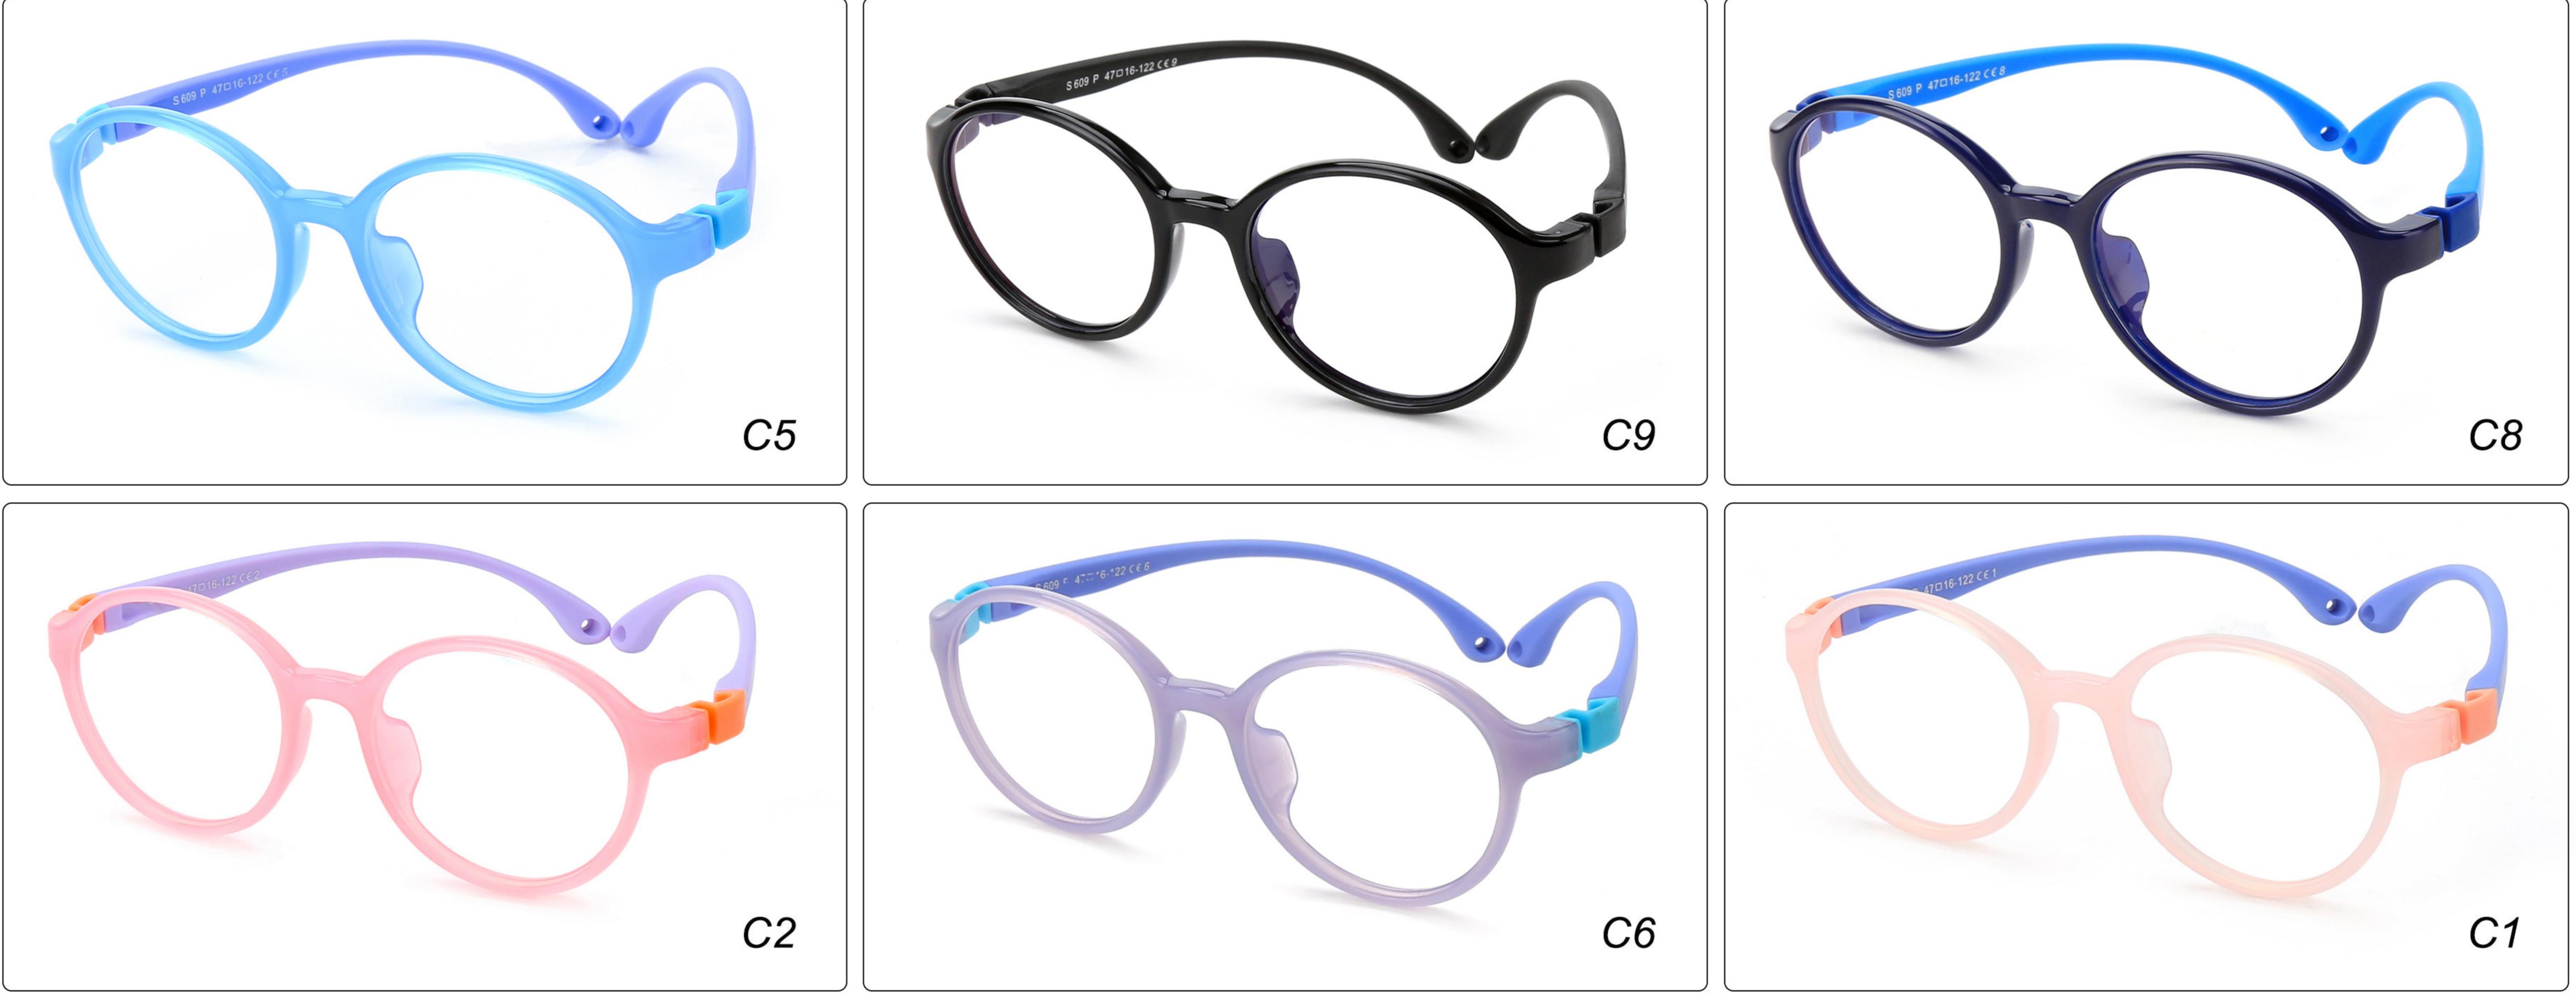

# Kids Optical Glasses (Frames) Manufacturer (Pebax, TR90) www.HEAPPY.com MODEL: F600 SIZE: 45-16-125 Material: Pebax





### COLOR DISPLAY











## MODEL: F601 SIZE: 40-16-122 Material: Pebax









## MODEL: F609 SIZE: 40-16-122 Material: Pebax









## MODEL: F610 SIZE: 47-17-125 Material: Pebax









## MODEL: S605 SIZE: 47-14-115 Material: Pebax









## MODEL: S606 SIZE: 48-15-115 Material: Pebax







## MODEL: S608 SIZE: 50-17-122 Material: Pebax









## **MODEL:** YKF8305 **SIZE:** 46-16-125 **Material:** TR











## **MODEL:** YKF8500 **SIZE:** 47-16-127 **Material:** TR











### **MODEL:** YKF8501 **SIZE:** 46-16-130 **Material:** TR