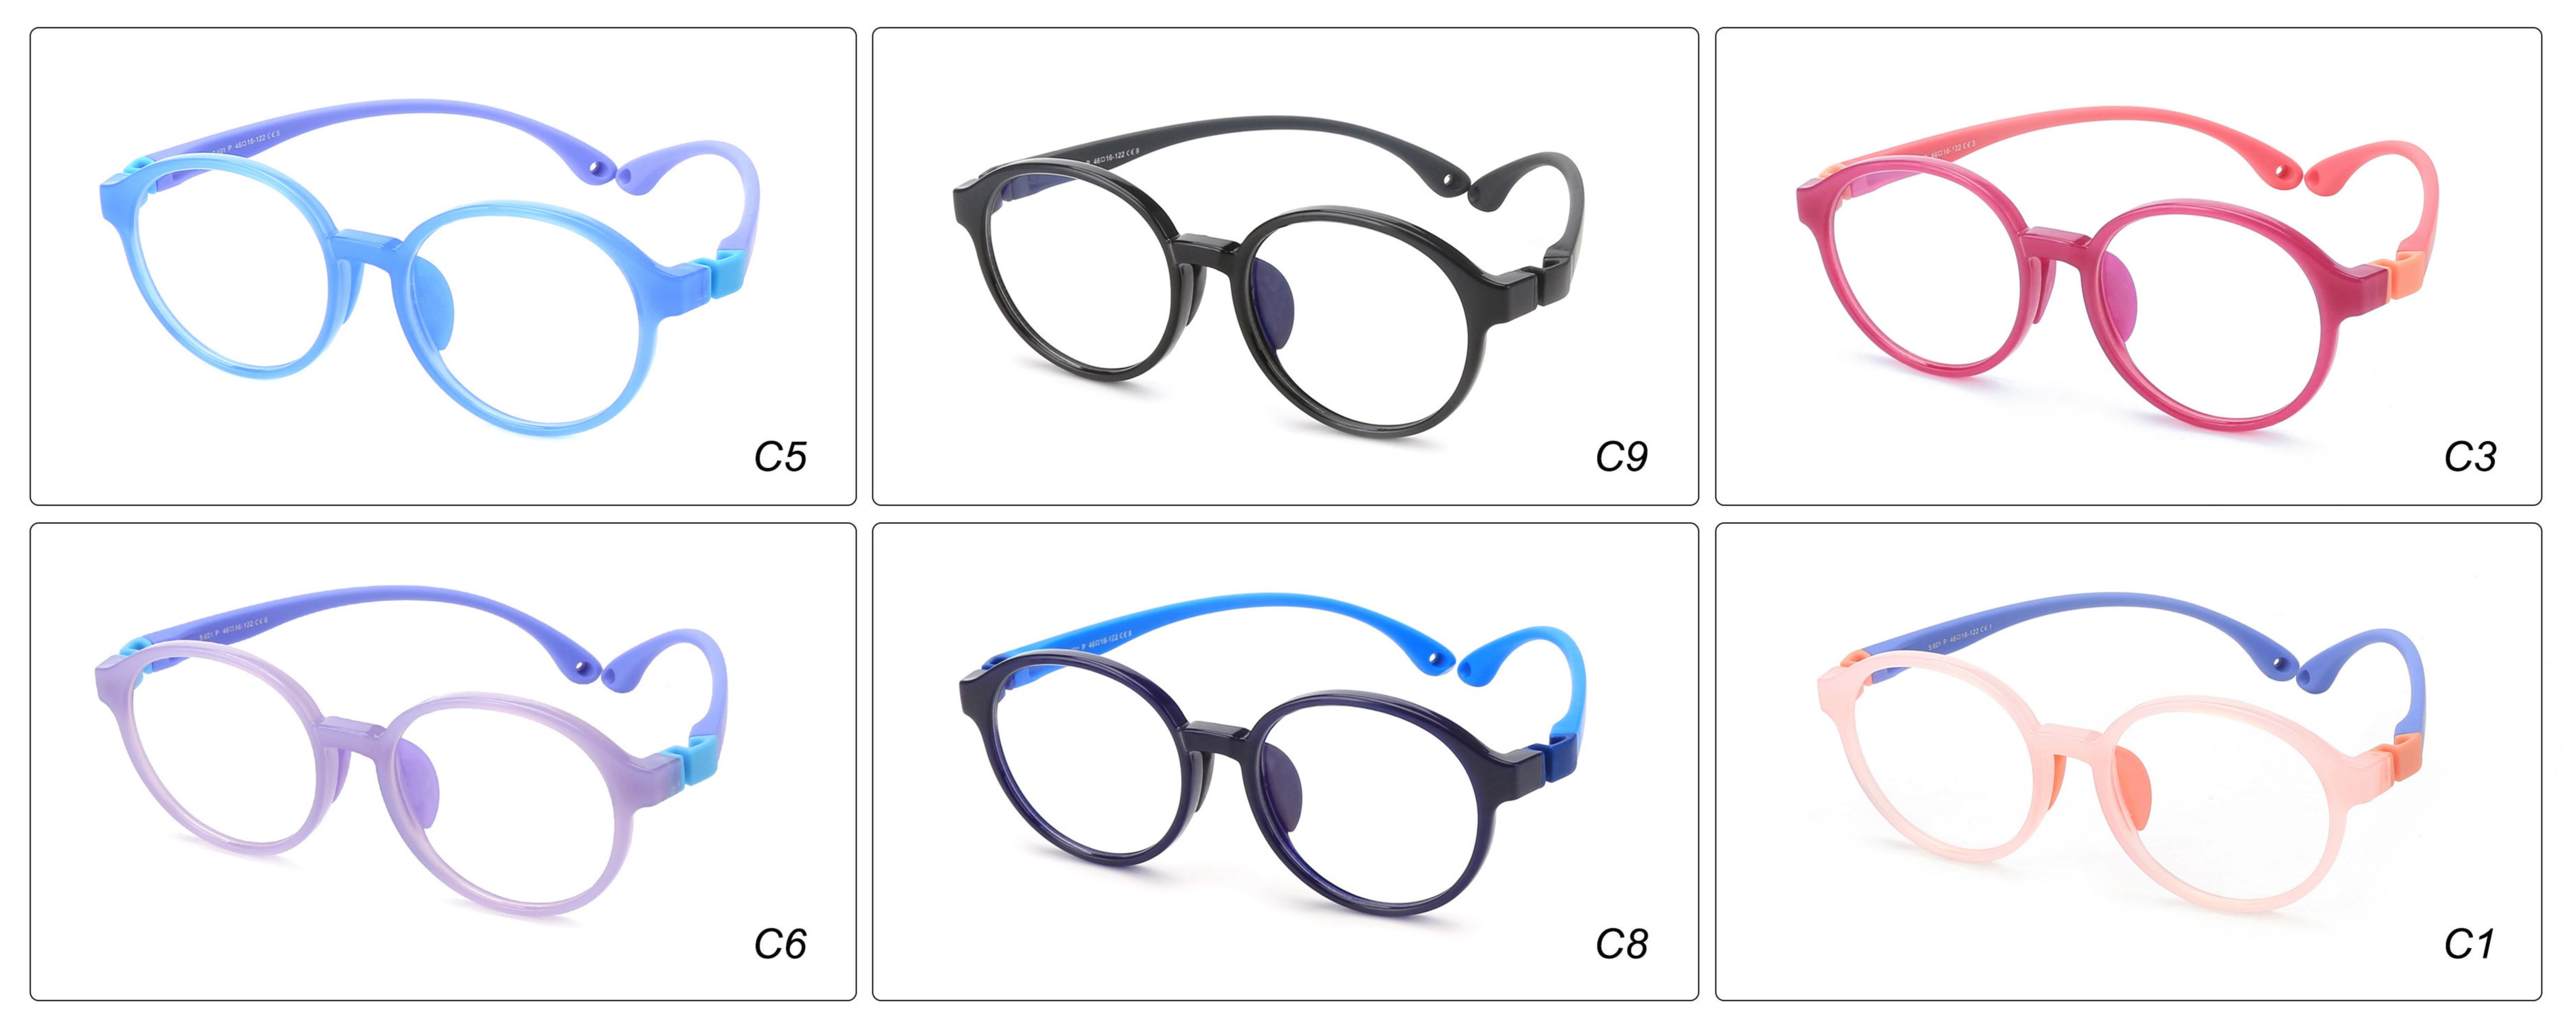

# Kids Optical Glasses (Frames) Manufacturer (Pebax, TR90) www.HEAPPY.com MODEL: F600 SIZE: 45-16-125 Material: Pebax





### COLOR DISPLAY











## MODEL: F601 SIZE: 40-16-122 Material: Pebax









## MODEL: F609 SIZE: 40-16-122 Material: Pebax









## MODEL: F610 SIZE: 47-17-125 Material: Pebax









## MODEL: S605 SIZE: 47-14-115 Material: Pebax









## MODEL: S606 SIZE: 48-15-115 Material: Pebax







## MODEL: S608 SIZE: 50-17-122 Material: Pebax









## **MODEL:** YKF8305 **SIZE:** 46-16-125 **Material:** TR











## **MODEL:** YKF8500 **SIZE:** 47-16-127 **Material:** TR











### **MODEL:** YKF8501 **SIZE:** 46-16-130 **Material:** TR