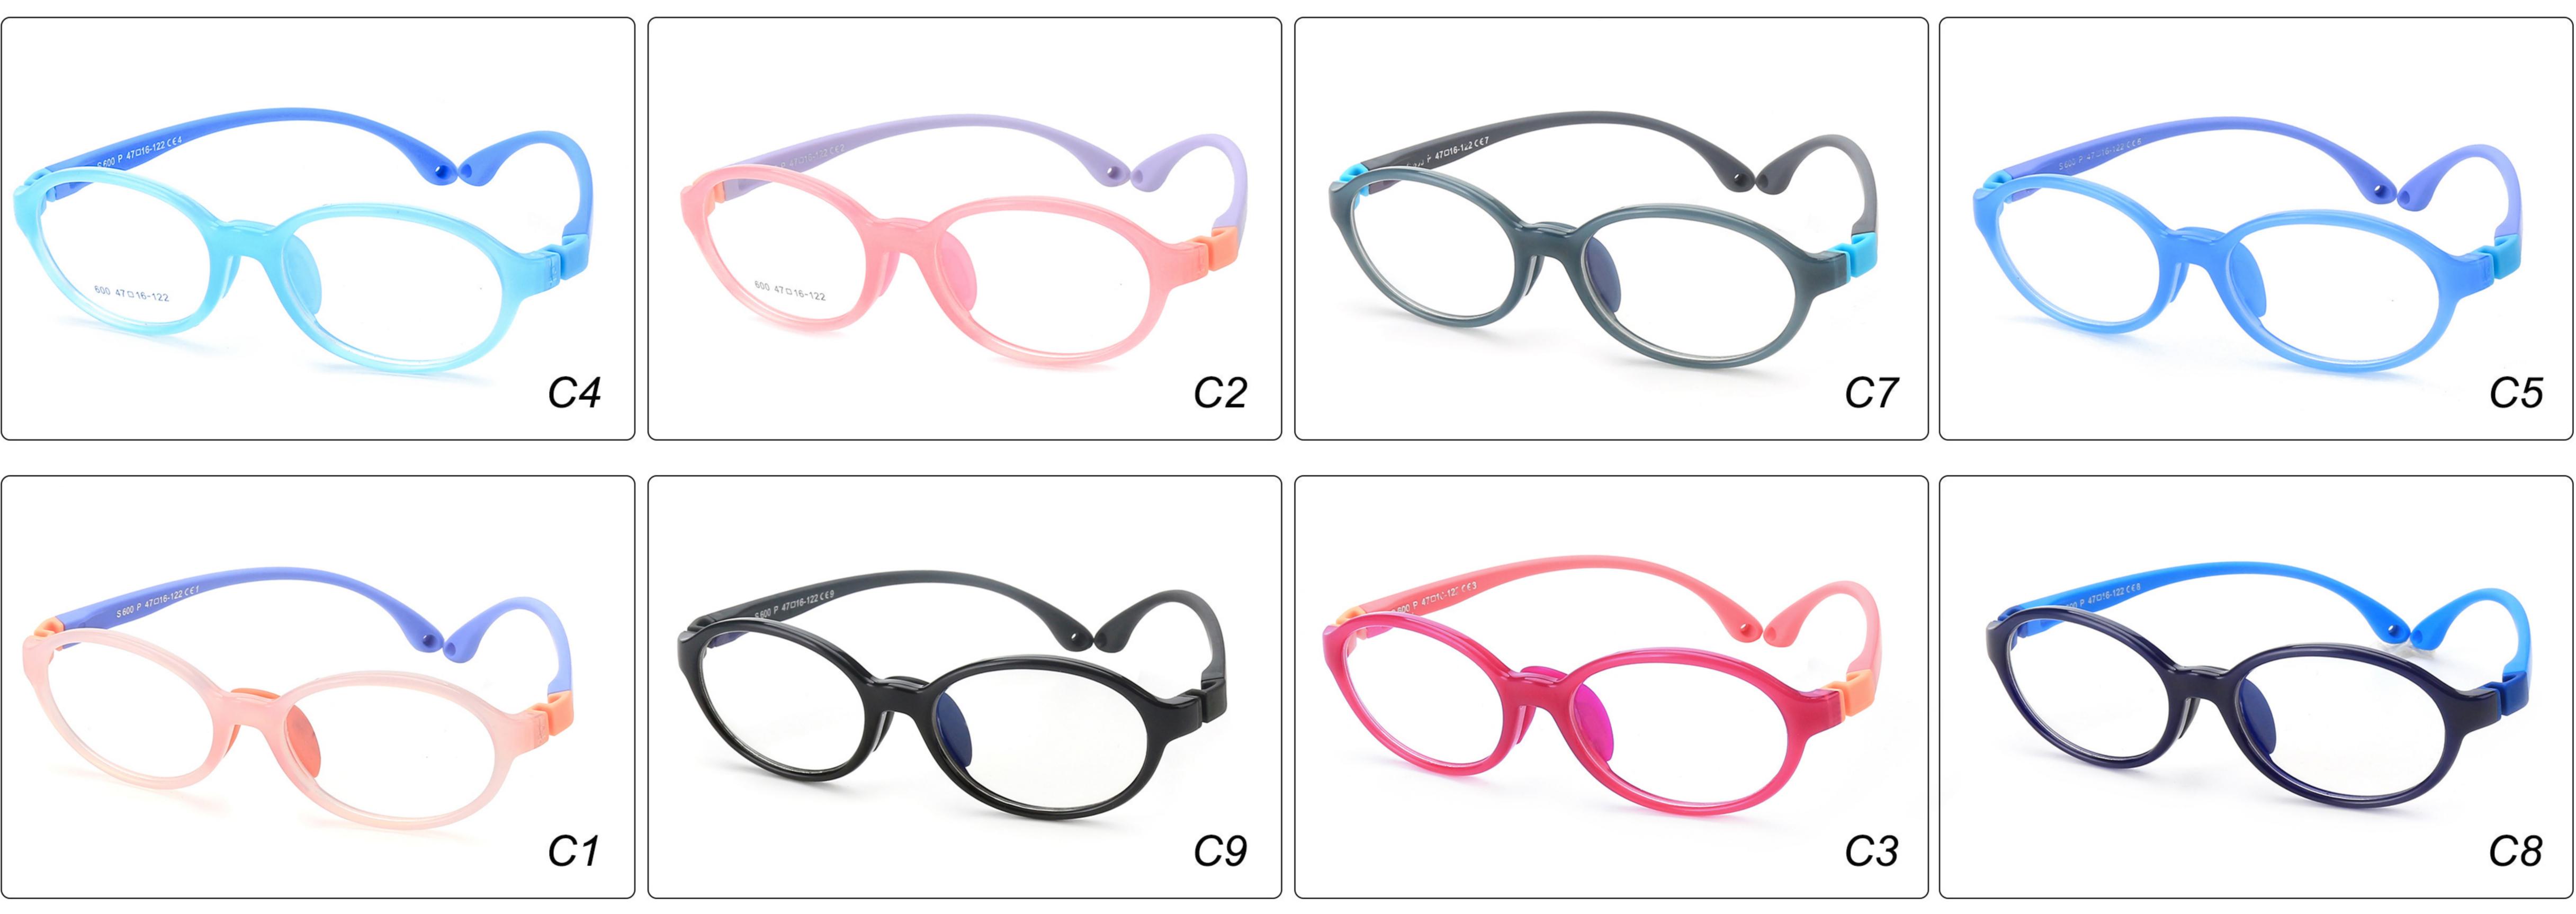

# Kids Optical Glasses (Frames) Manufacturer (Pebax, TR90) www.HEAPPY.com MODEL: F600 SIZE: 45-16-125 Material: Pebax





### COLOR DISPLAY











## MODEL: F601 SIZE: 40-16-122 Material: Pebax









## MODEL: F609 SIZE: 40-16-122 Material: Pebax









## MODEL: F610 SIZE: 47-17-125 Material: Pebax









## MODEL: S605 SIZE: 47-14-115 Material: Pebax









## MODEL: S606 SIZE: 48-15-115 Material: Pebax







## MODEL: S608 SIZE: 50-17-122 Material: Pebax









## **MODEL:** YKF8305 **SIZE:** 46-16-125 **Material:** TR











## **MODEL:** YKF8500 **SIZE:** 47-16-127 **Material:** TR











### **MODEL:** YKF8501 **SIZE:** 46-16-130 **Material:** TR