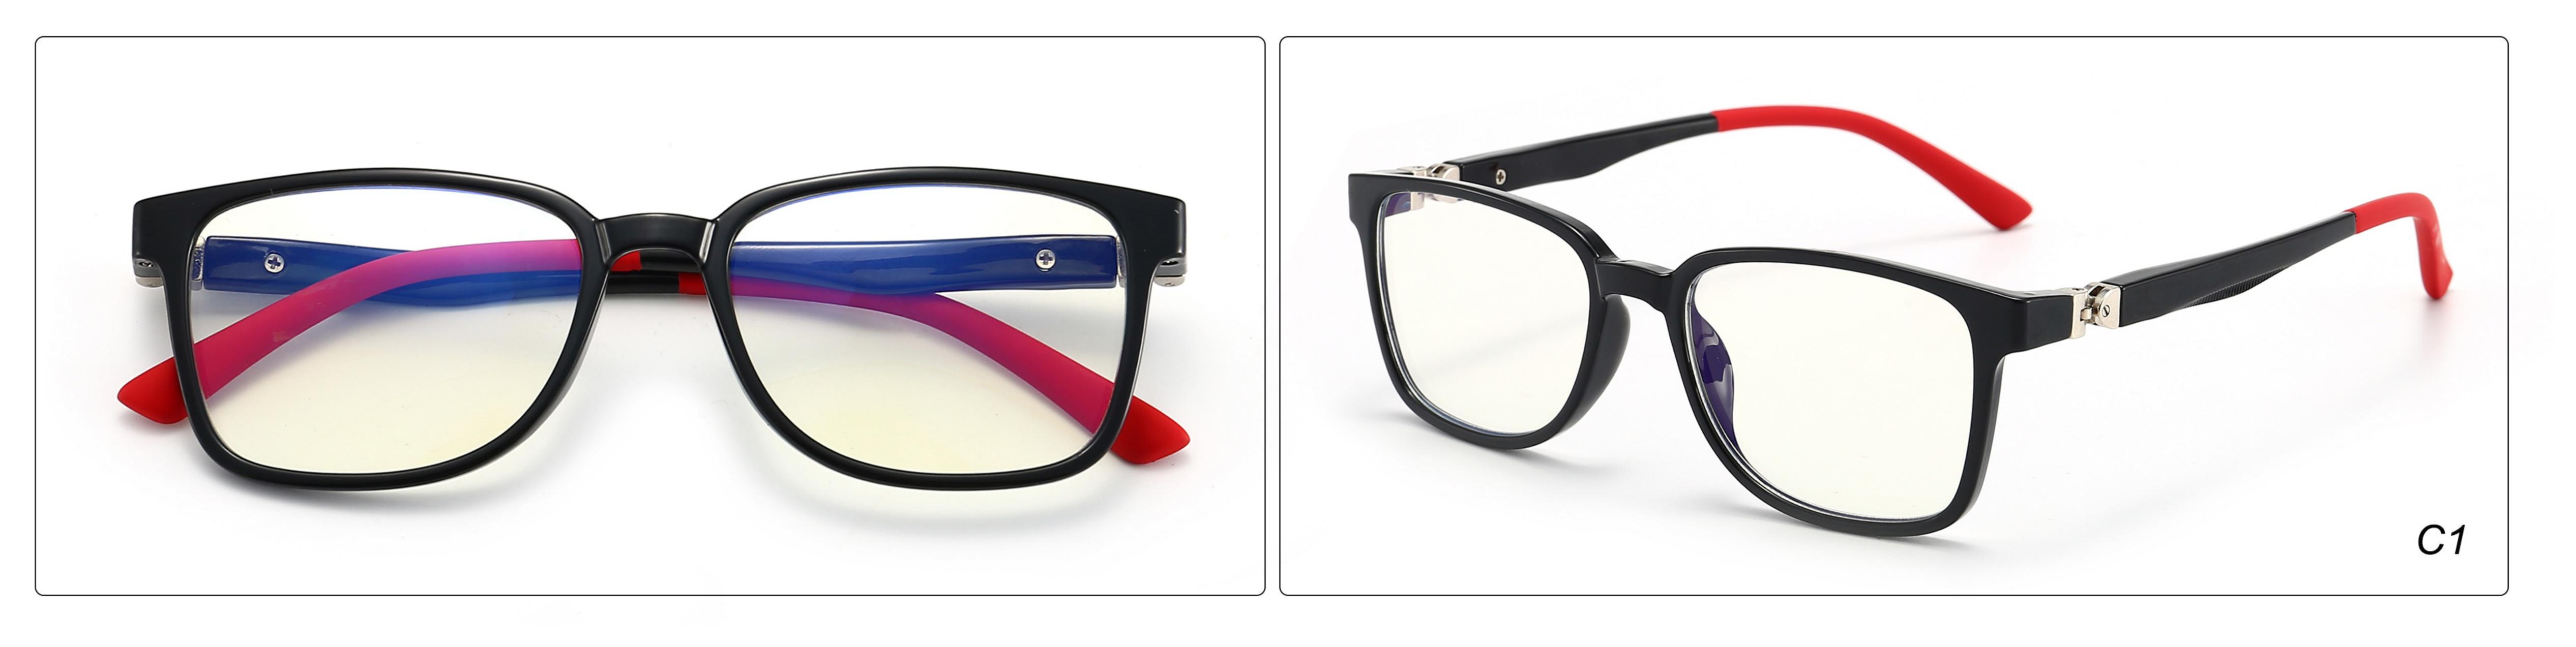

# Kids Optical Glasses (Frames) Manufacturer (Pebax, TR90) www.HEAPPY.com MODEL: F600 SIZE: 45-16-125 Material: Pebax





### COLOR DISPLAY











## MODEL: F601 SIZE: 40-16-122 Material: Pebax









## MODEL: F609 SIZE: 40-16-122 Material: Pebax









## MODEL: F610 SIZE: 47-17-125 Material: Pebax









## MODEL: S605 SIZE: 47-14-115 Material: Pebax









## MODEL: S606 SIZE: 48-15-115 Material: Pebax







## MODEL: S608 SIZE: 50-17-122 Material: Pebax









## **MODEL:** YKF8305 **SIZE:** 46-16-125 **Material:** TR











## **MODEL:** YKF8500 **SIZE:** 47-16-127 **Material:** TR











### **MODEL:** YKF8501 **SIZE:** 46-16-130 **Material:** TR