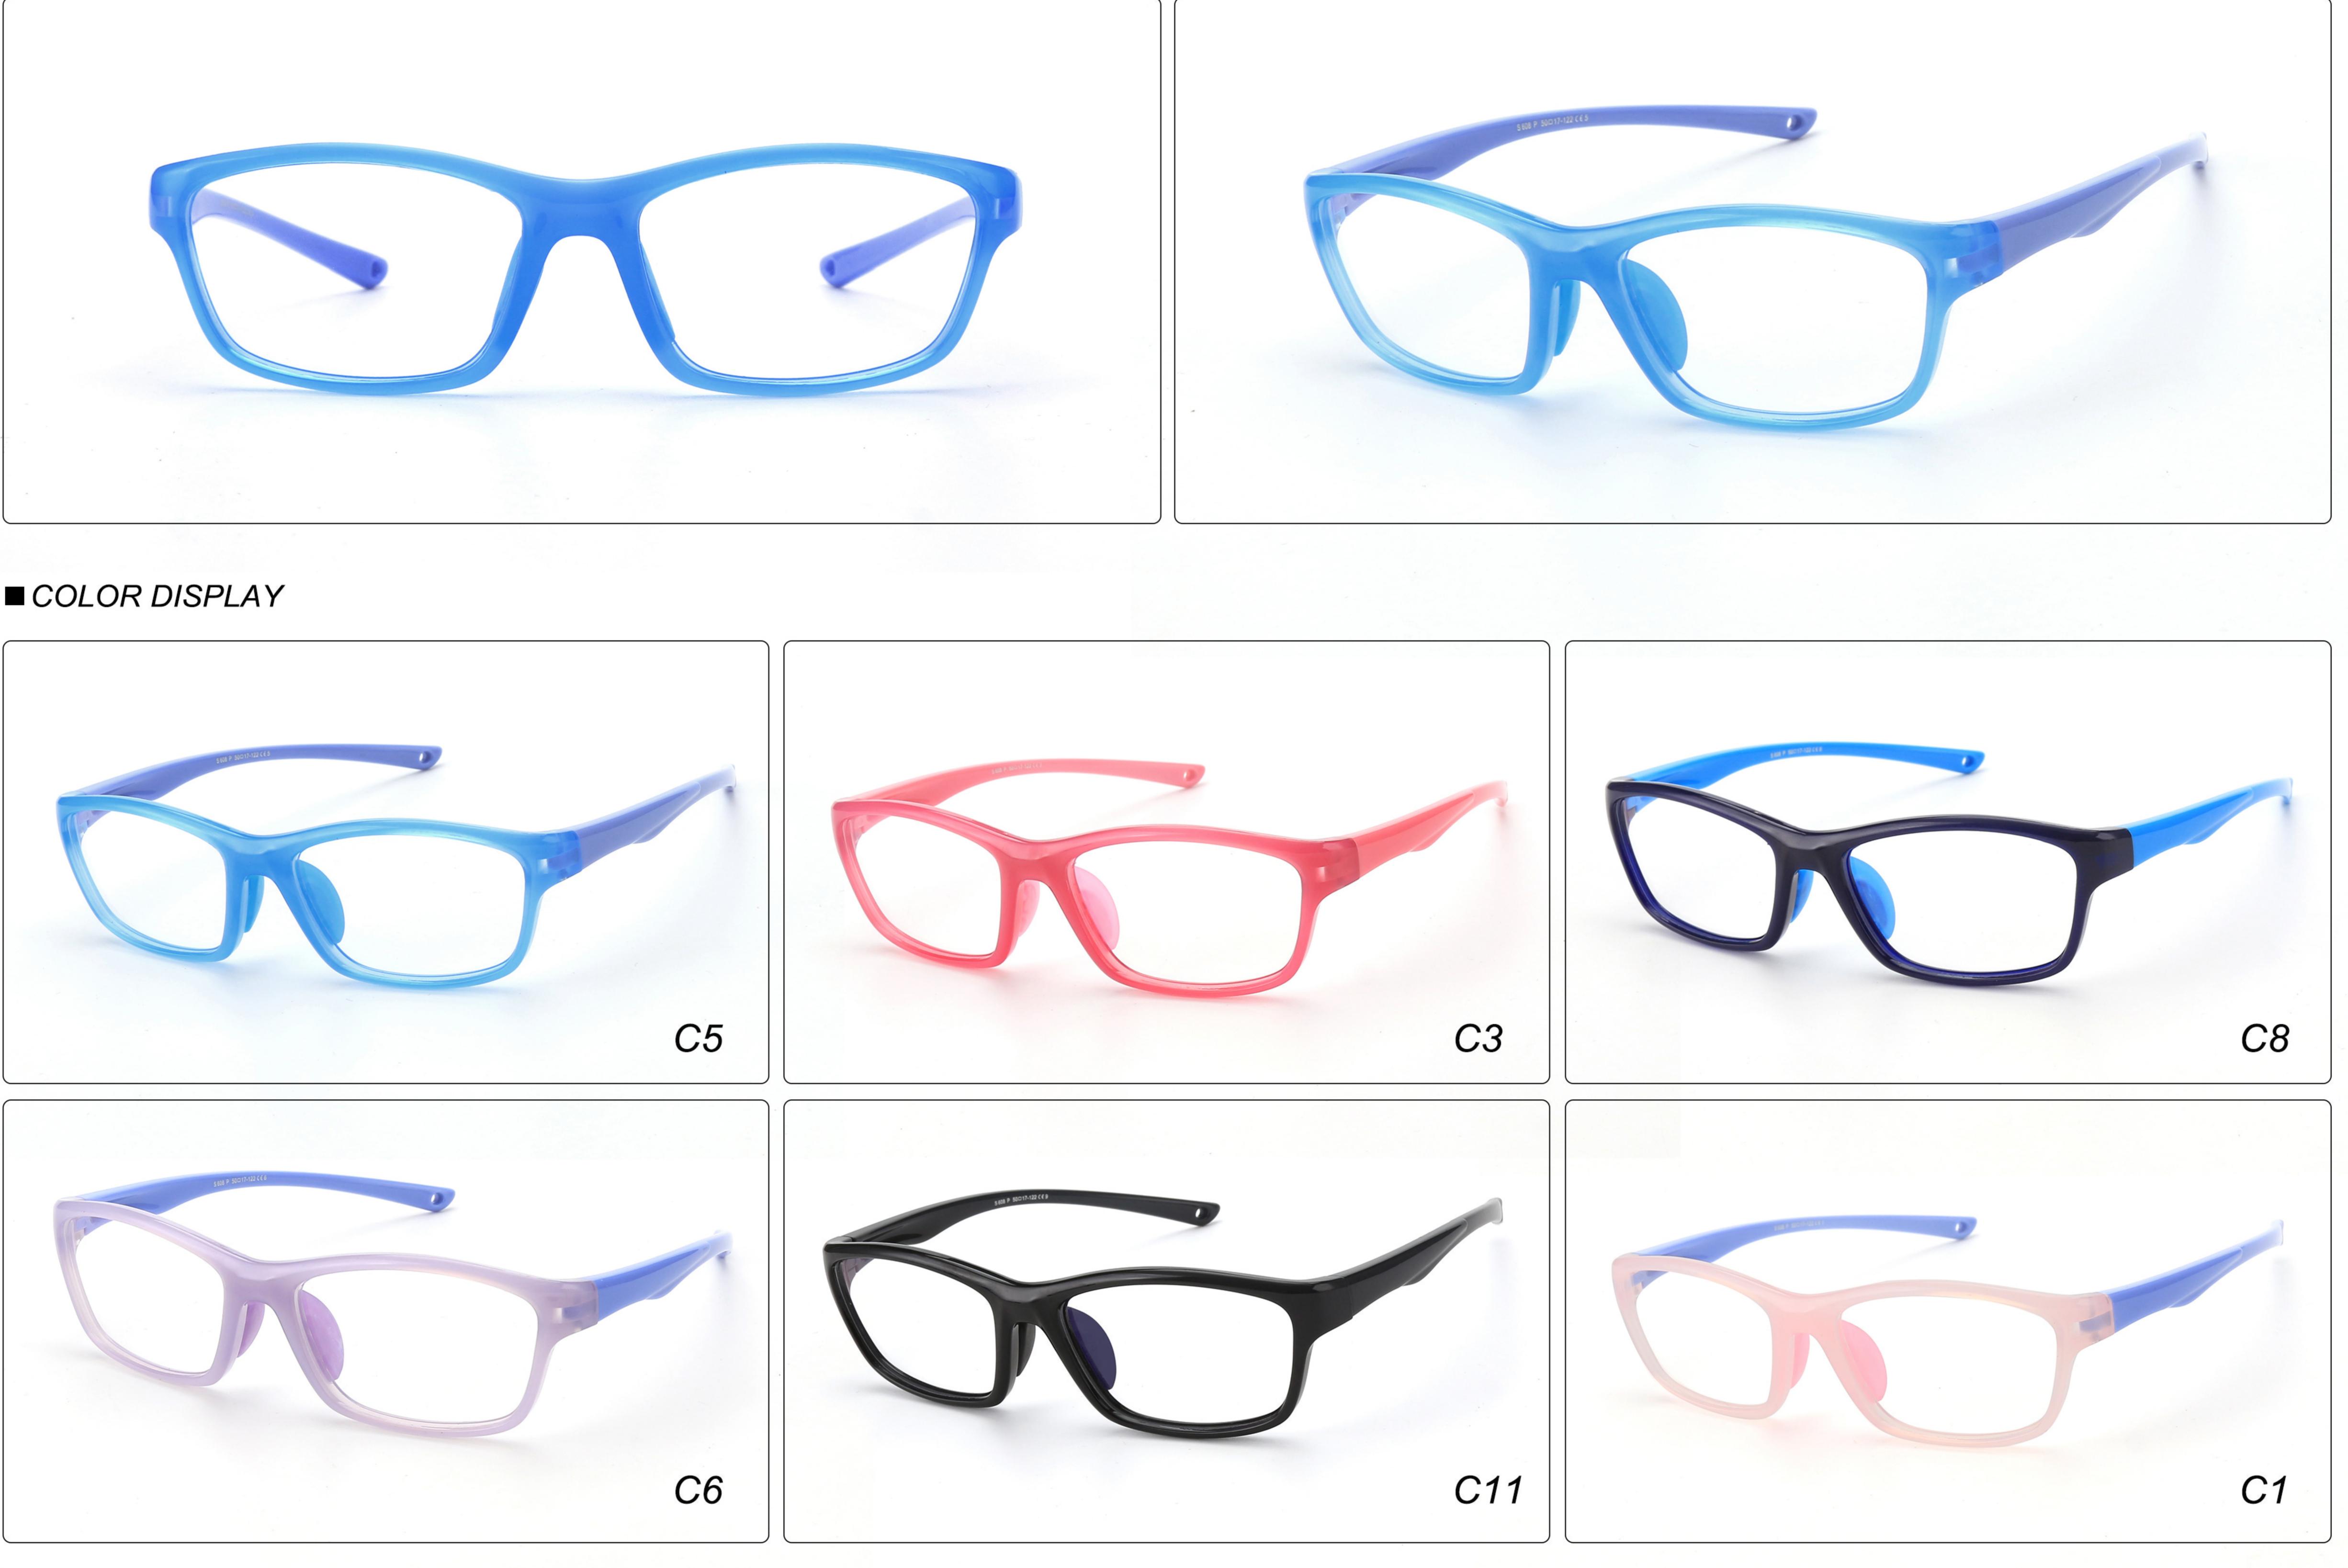

# Kids Optical Glasses (Frames) Manufacturer (Pebax, TR90) www.HEAPPY.com MODEL: F600 SIZE: 45-16-125 Material: Pebax





### COLOR DISPLAY











## MODEL: F601 SIZE: 40-16-122 Material: Pebax









## MODEL: F609 SIZE: 40-16-122 Material: Pebax









## MODEL: F610 SIZE: 47-17-125 Material: Pebax









## MODEL: S605 SIZE: 47-14-115 Material: Pebax









## MODEL: S606 SIZE: 48-15-115 Material: Pebax







## MODEL: S608 SIZE: 50-17-122 Material: Pebax









## **MODEL:** YKF8305 **SIZE:** 46-16-125 **Material:** TR











## **MODEL:** YKF8500 **SIZE:** 47-16-127 **Material:** TR











### **MODEL:** YKF8501 **SIZE:** 46-16-130 **Material:** TR