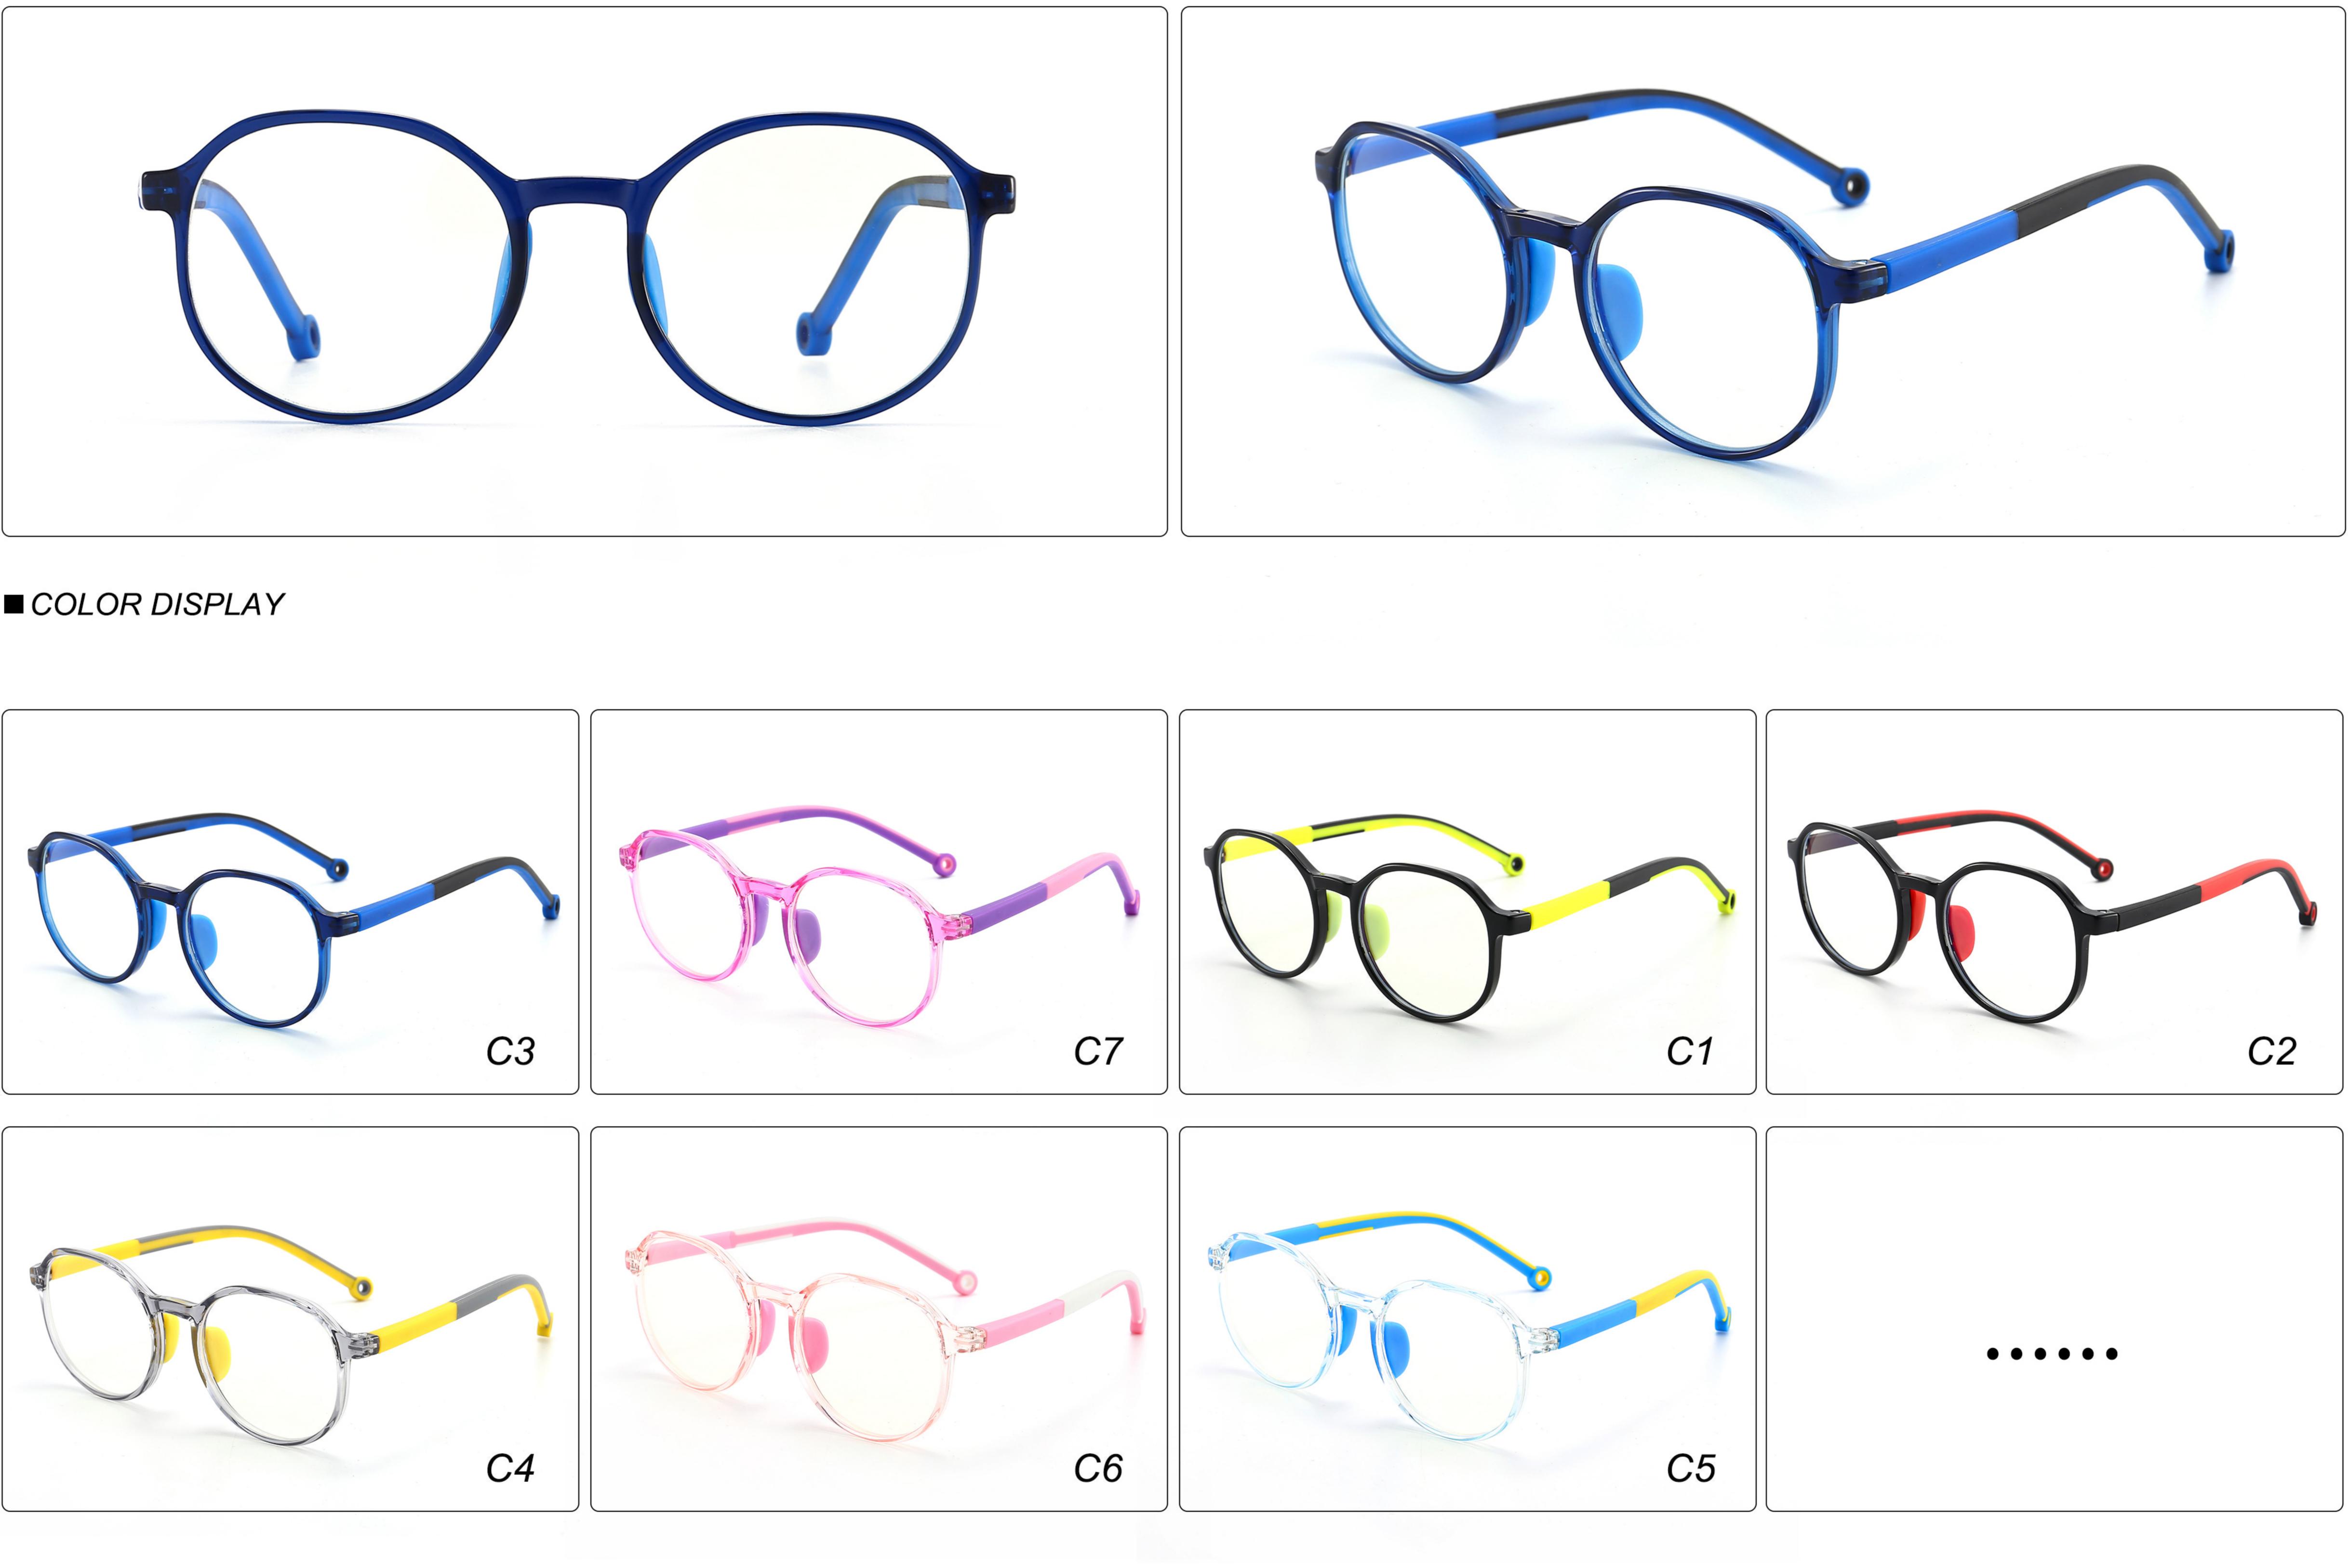

# Kids Optical Glasses (Frames) Manufacturer (Pebax, TR90) www.HEAPPY.com MODEL: F600 SIZE: 45-16-125 Material: Pebax





### COLOR DISPLAY











## MODEL: F601 SIZE: 40-16-122 Material: Pebax









## MODEL: F609 SIZE: 40-16-122 Material: Pebax









## MODEL: F610 SIZE: 47-17-125 Material: Pebax









## MODEL: S605 SIZE: 47-14-115 Material: Pebax









## MODEL: S606 SIZE: 48-15-115 Material: Pebax







## MODEL: S608 SIZE: 50-17-122 Material: Pebax









## **MODEL:** YKF8305 **SIZE:** 46-16-125 **Material:** TR











## **MODEL:** YKF8500 **SIZE:** 47-16-127 **Material:** TR











### **MODEL:** YKF8501 **SIZE:** 46-16-130 **Material:** TR