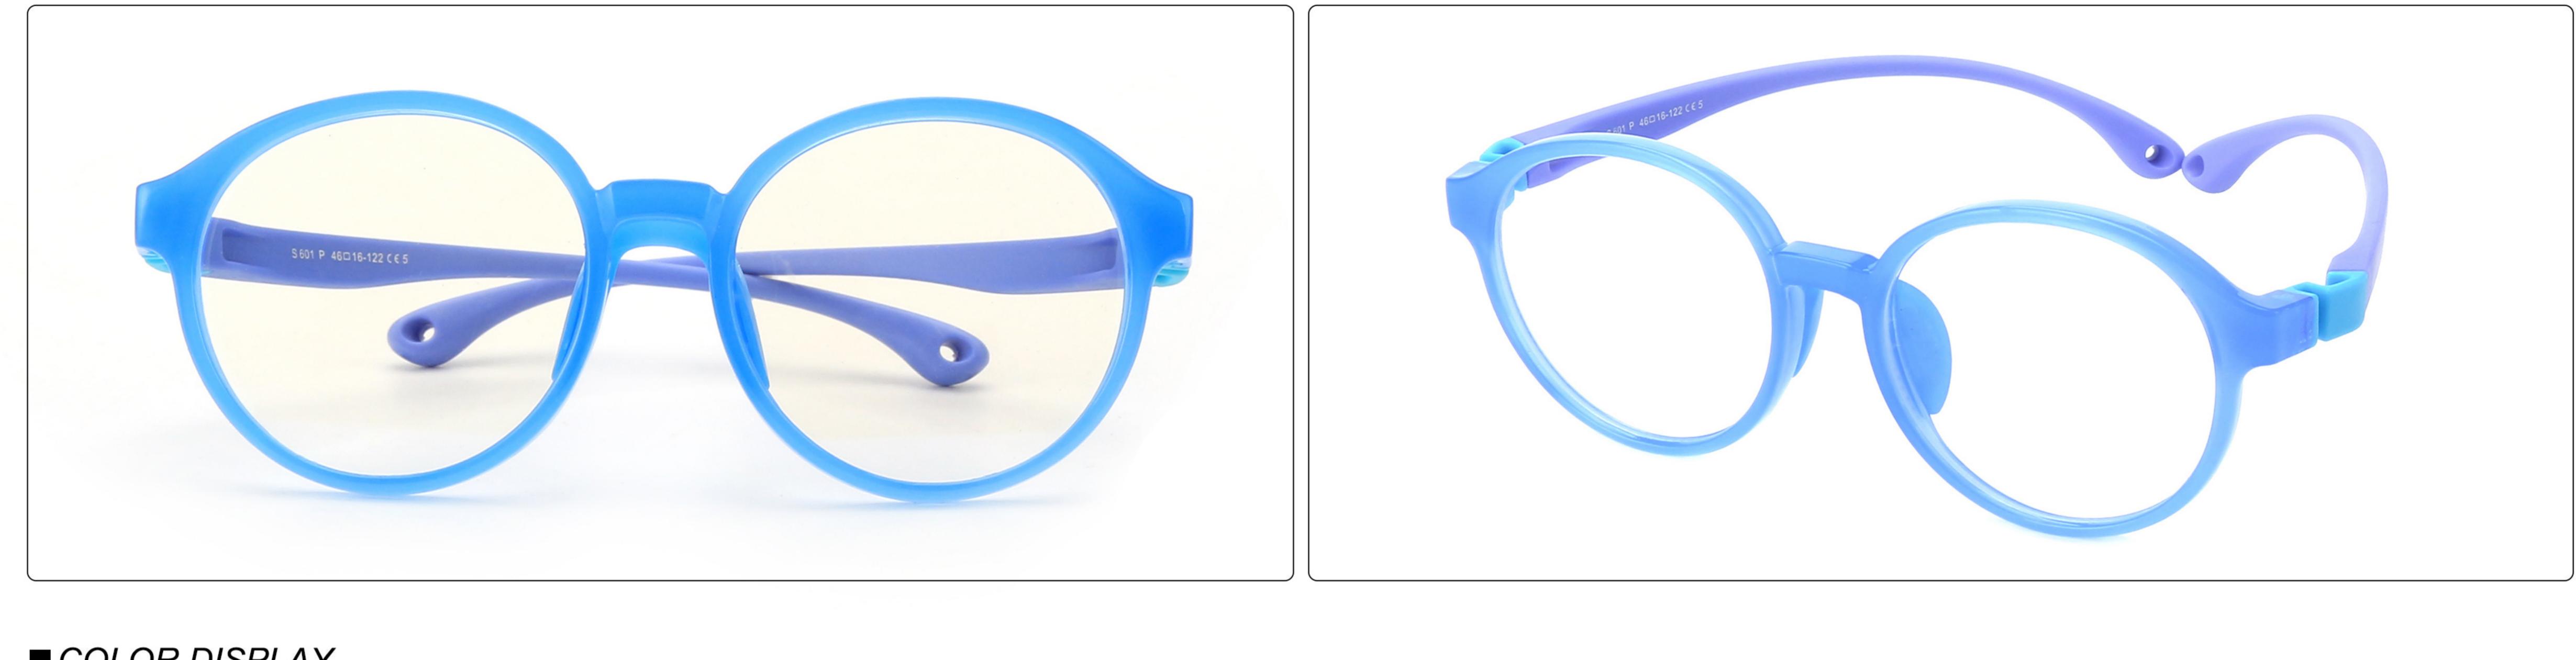

# Kids Optical Glasses (Frames) Manufacturer (Pebax, TR90) www.HEAPPY.com MODEL: F600 SIZE: 45-16-125 Material: Pebax





### COLOR DISPLAY











## MODEL: F601 SIZE: 40-16-122 Material: Pebax









## MODEL: F609 SIZE: 40-16-122 Material: Pebax









## MODEL: F610 SIZE: 47-17-125 Material: Pebax









## MODEL: S605 SIZE: 47-14-115 Material: Pebax









## MODEL: S606 SIZE: 48-15-115 Material: Pebax







## MODEL: S608 SIZE: 50-17-122 Material: Pebax









## **MODEL:** YKF8305 **SIZE:** 46-16-125 **Material:** TR











## **MODEL:** YKF8500 **SIZE:** 47-16-127 **Material:** TR











### **MODEL:** YKF8501 **SIZE:** 46-16-130 **Material:** TR