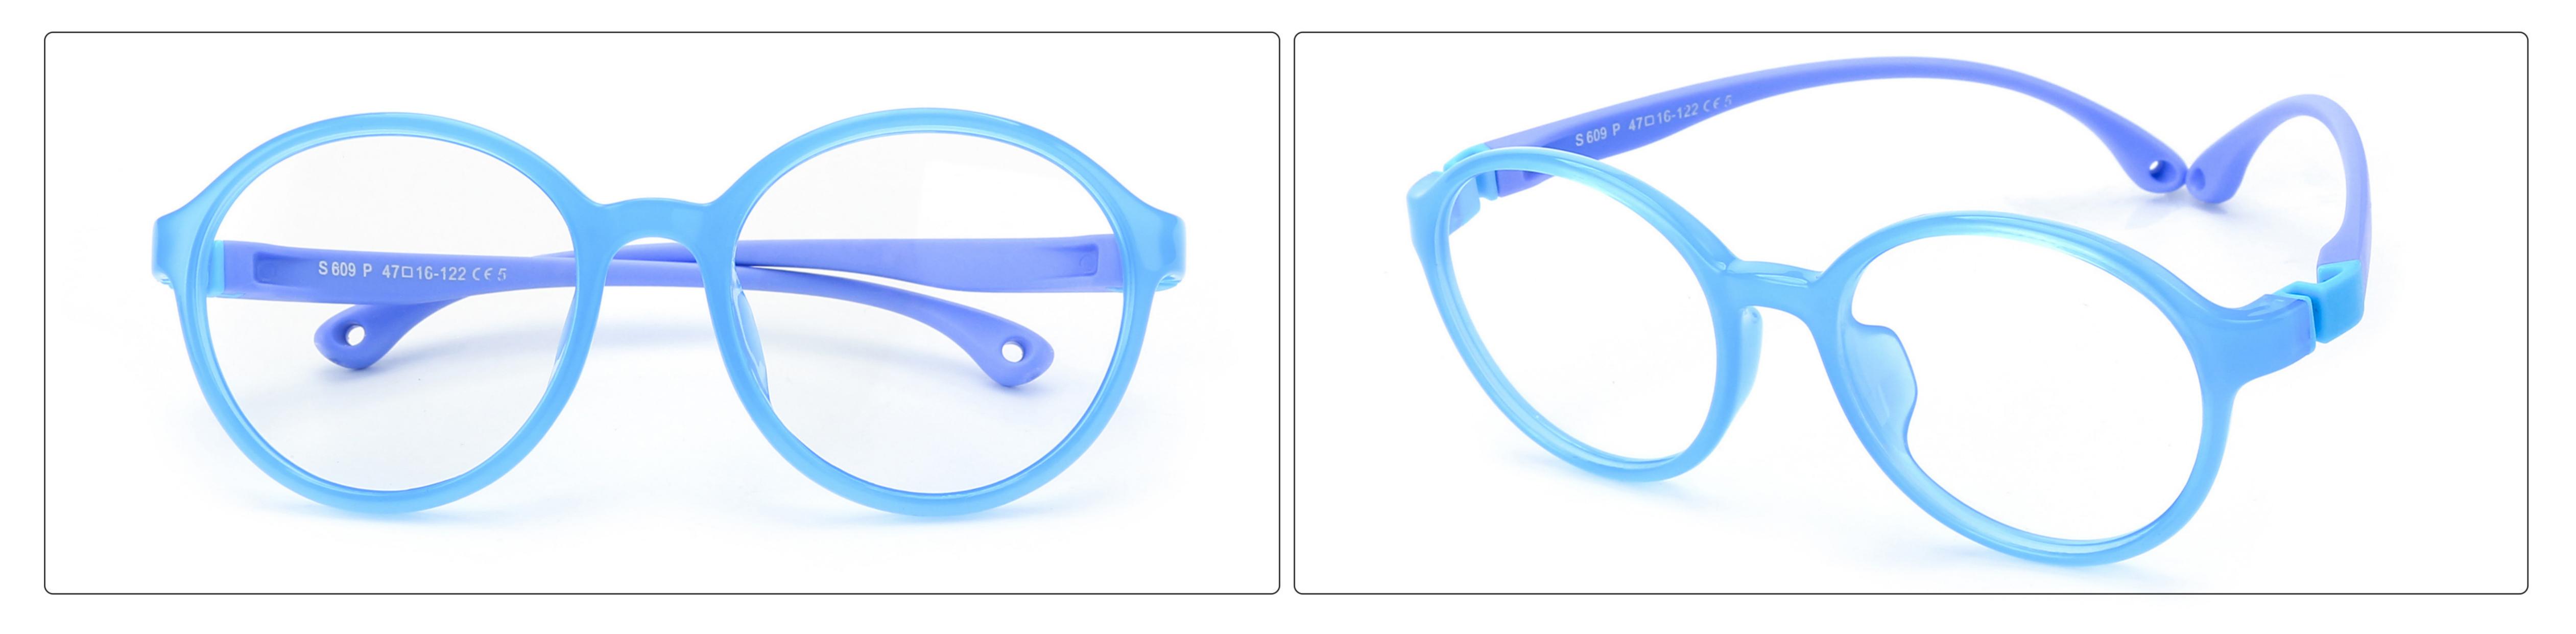

# Kids Optical Glasses (Frames) Manufacturer (Pebax, TR90) www.HEAPPY.com MODEL: F600 SIZE: 45-16-125 Material: Pebax





### COLOR DISPLAY











## MODEL: F601 SIZE: 40-16-122 Material: Pebax









## MODEL: F609 SIZE: 40-16-122 Material: Pebax









## MODEL: F610 SIZE: 47-17-125 Material: Pebax









## MODEL: S605 SIZE: 47-14-115 Material: Pebax









## MODEL: S606 SIZE: 48-15-115 Material: Pebax







## MODEL: S608 SIZE: 50-17-122 Material: Pebax









## **MODEL:** YKF8305 **SIZE:** 46-16-125 **Material:** TR











## **MODEL:** YKF8500 **SIZE:** 47-16-127 **Material:** TR











### **MODEL:** YKF8501 **SIZE:** 46-16-130 **Material:** TR