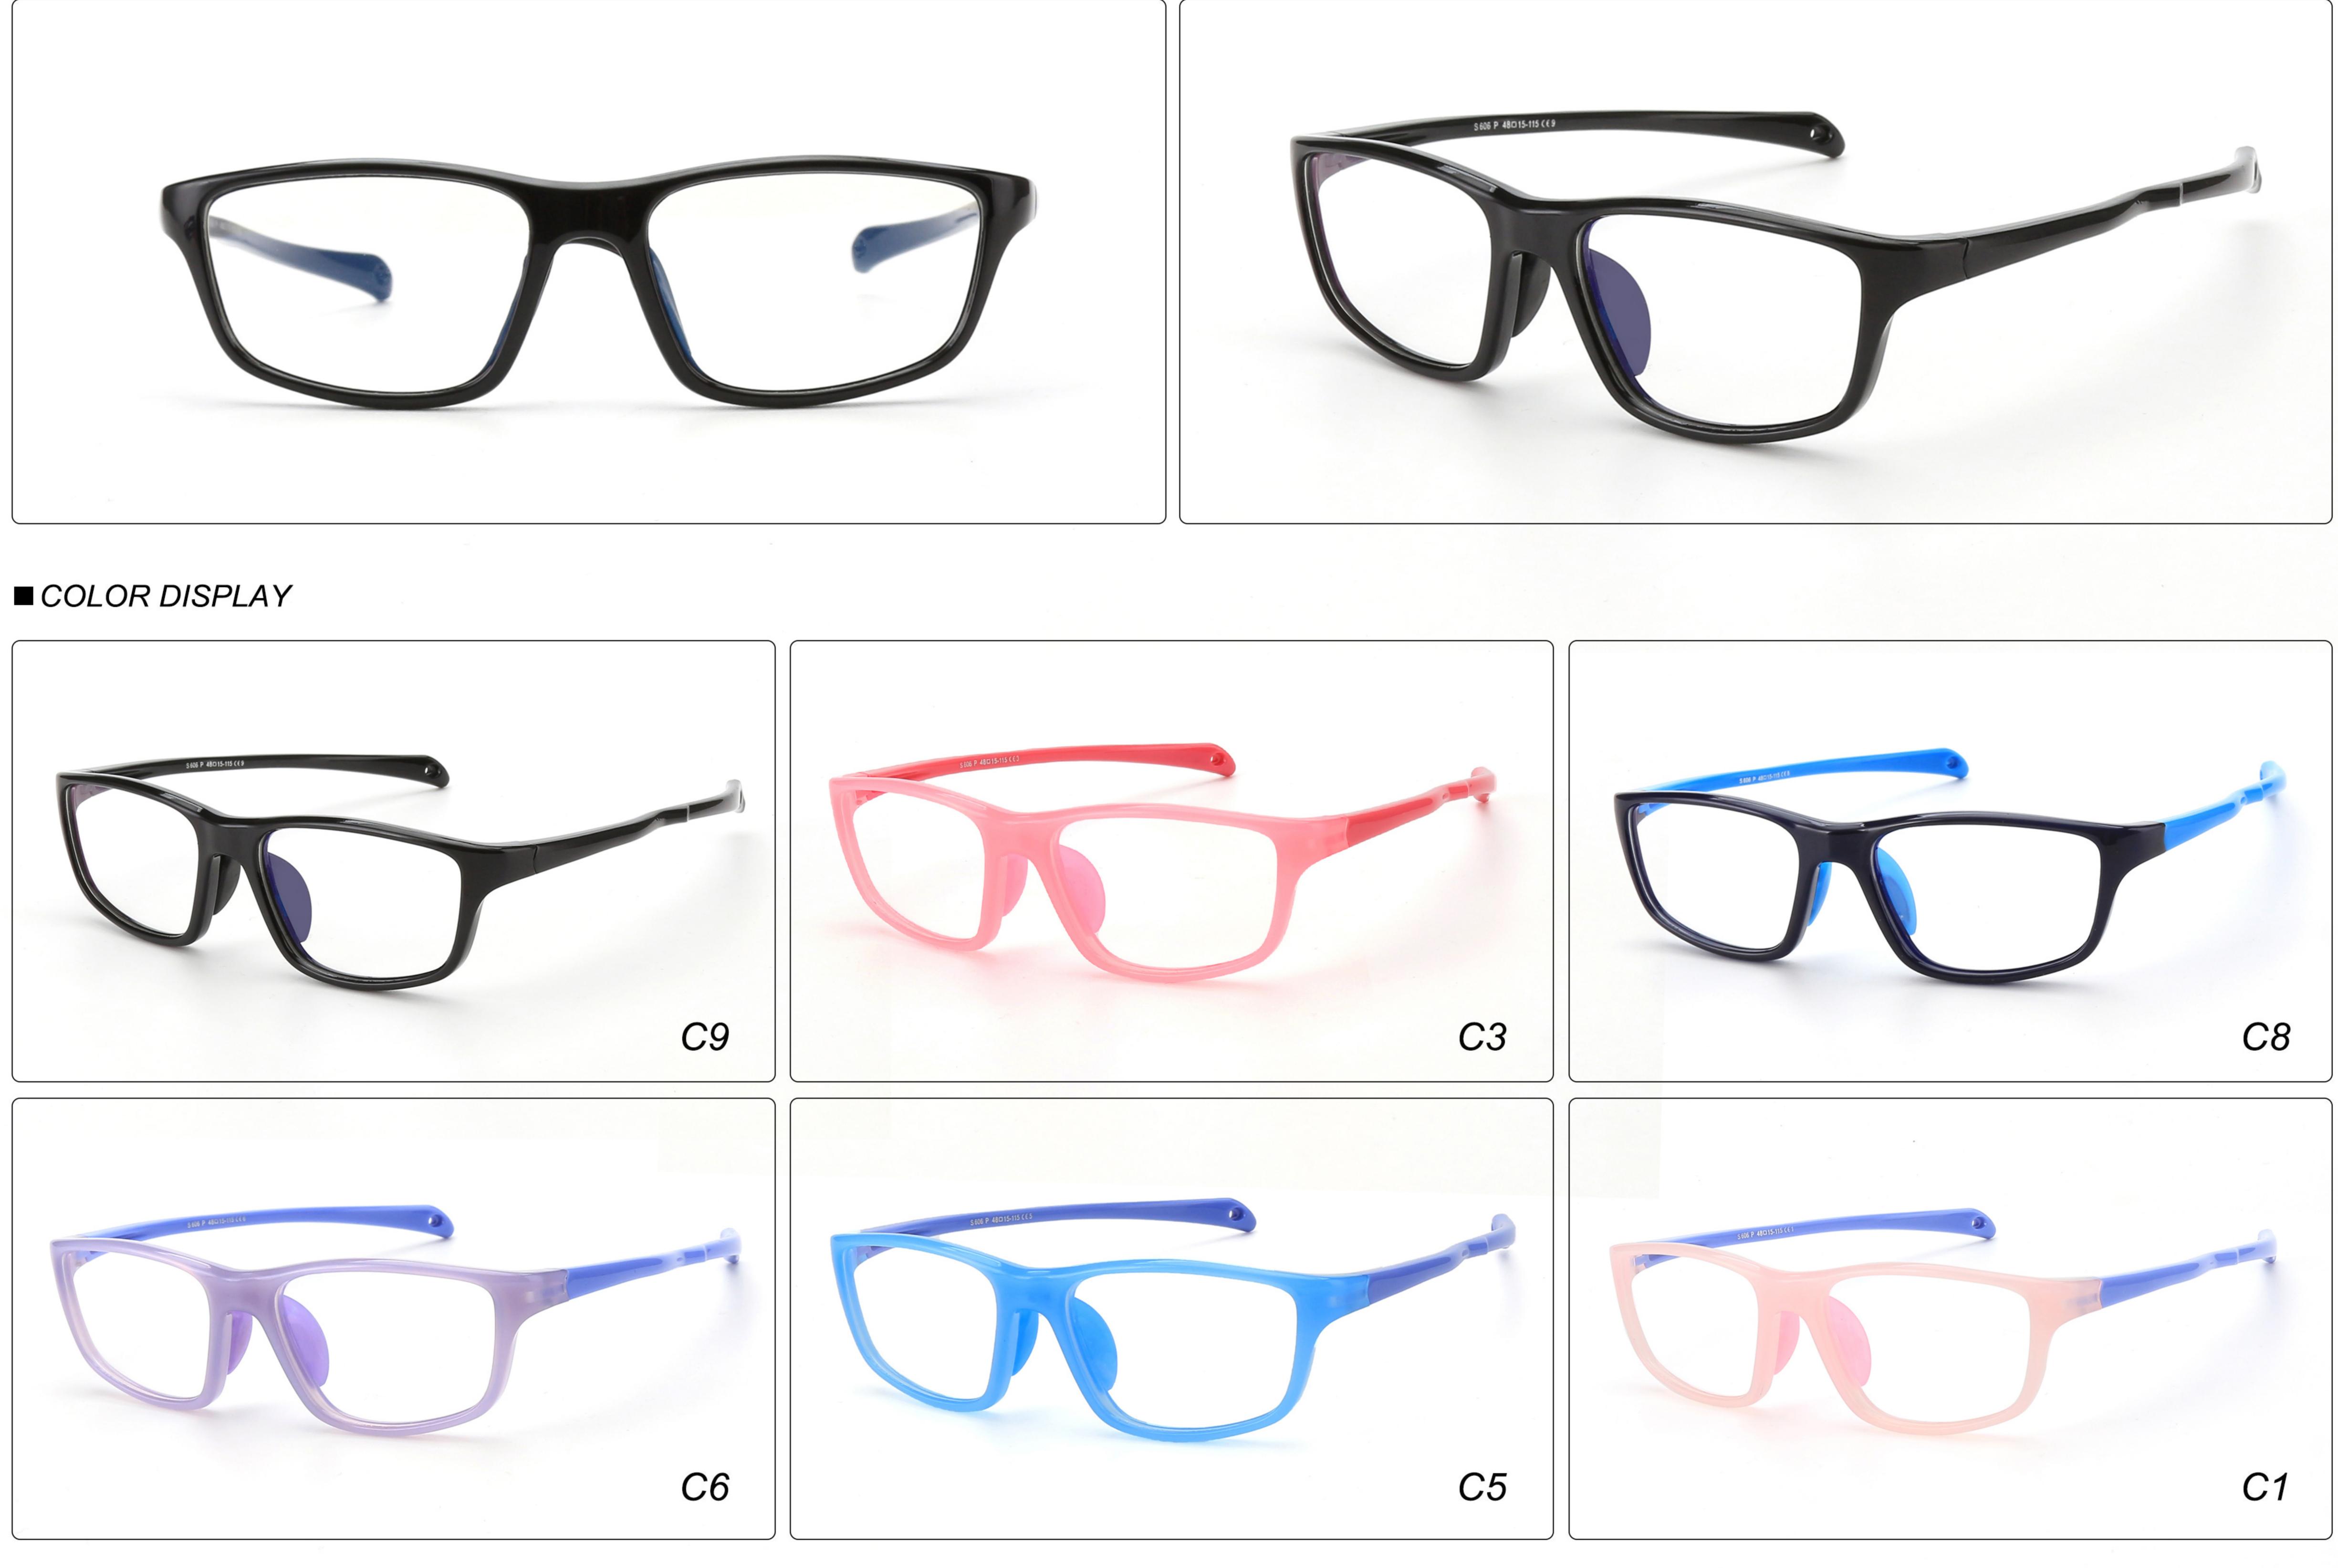

# Kids Optical Glasses (Frames) Manufacturer (Pebax, TR90) www.HEAPPY.com MODEL: F600 SIZE: 45-16-125 Material: Pebax





### COLOR DISPLAY











## MODEL: F601 SIZE: 40-16-122 Material: Pebax









## MODEL: F609 SIZE: 40-16-122 Material: Pebax









## MODEL: F610 SIZE: 47-17-125 Material: Pebax









## MODEL: S605 SIZE: 47-14-115 Material: Pebax









## MODEL: S606 SIZE: 48-15-115 Material: Pebax







## MODEL: S608 SIZE: 50-17-122 Material: Pebax









## **MODEL:** YKF8305 **SIZE:** 46-16-125 **Material:** TR











## **MODEL:** YKF8500 **SIZE:** 47-16-127 **Material:** TR











### **MODEL:** YKF8501 **SIZE:** 46-16-130 **Material:** TR