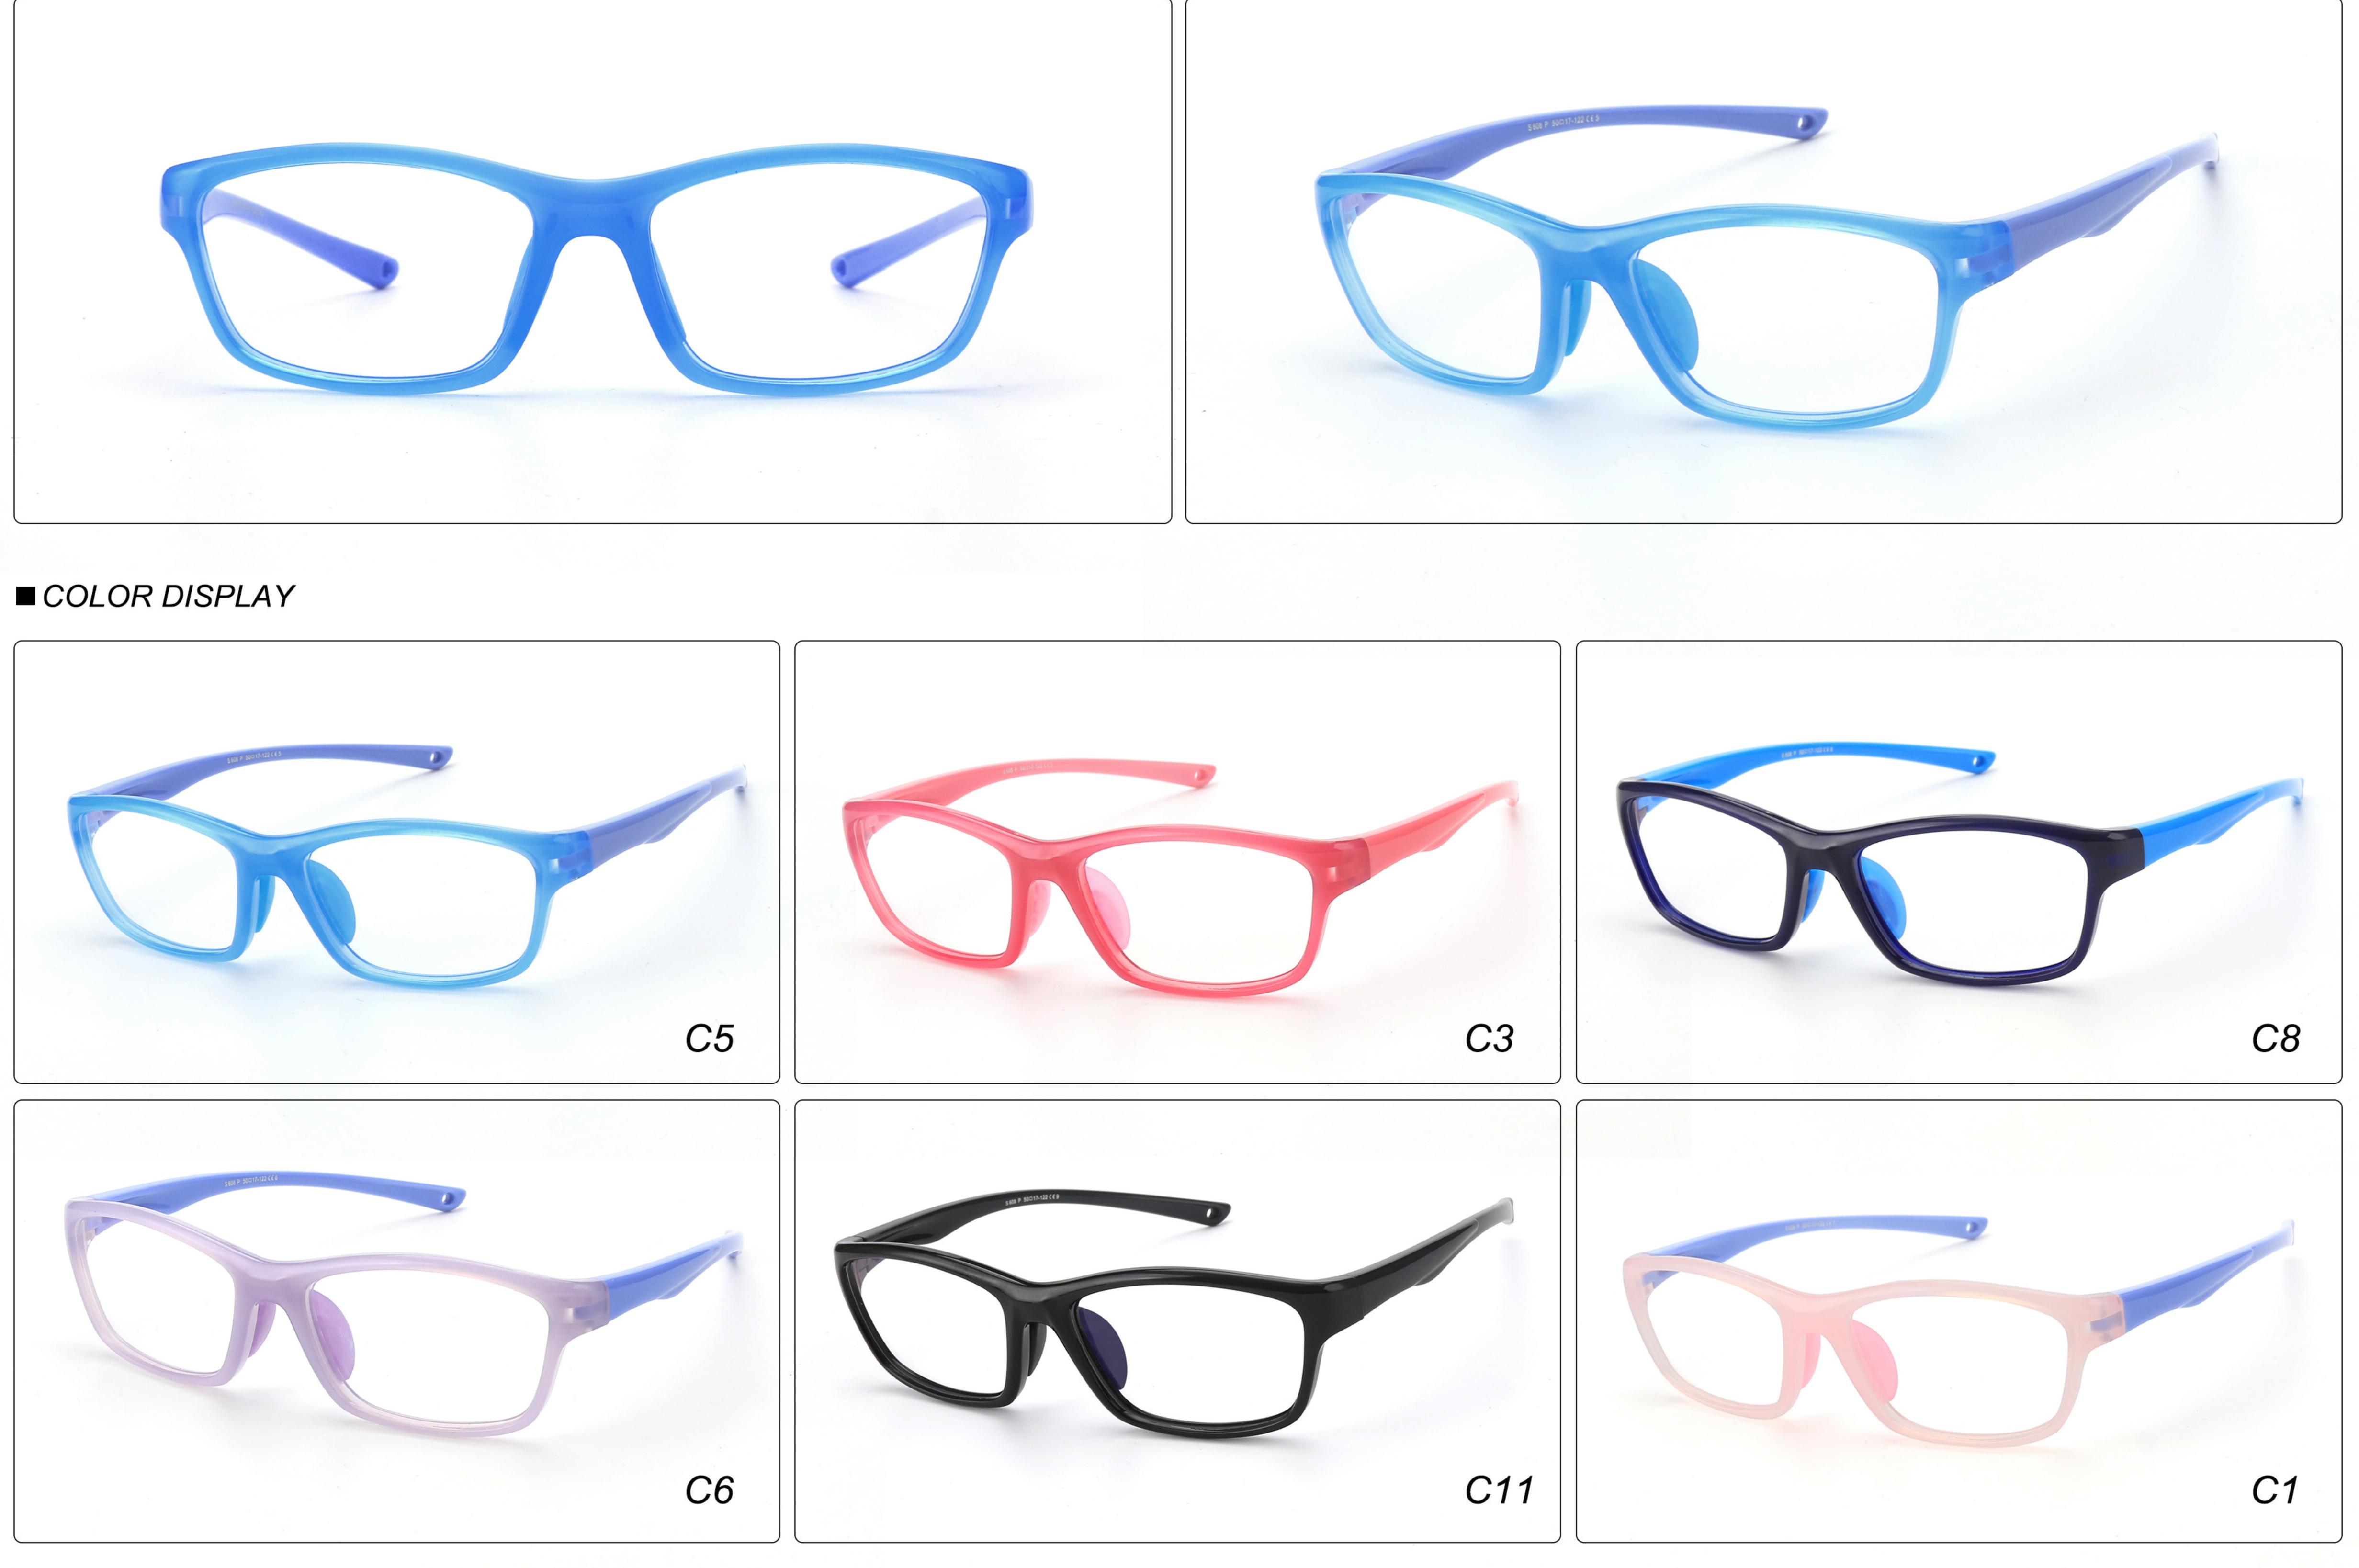

# Kids Optical Glasses (Frames) Manufacturer (Pebax, TR90) www.HEAPPY.com MODEL: F600 SIZE: 45-16-125 Material: Pebax





### COLOR DISPLAY











## MODEL: F601 SIZE: 40-16-122 Material: Pebax









## MODEL: F609 SIZE: 40-16-122 Material: Pebax









## MODEL: F610 SIZE: 47-17-125 Material: Pebax









## MODEL: S605 SIZE: 47-14-115 Material: Pebax









## MODEL: S606 SIZE: 48-15-115 Material: Pebax







## MODEL: S608 SIZE: 50-17-122 Material: Pebax









## **MODEL:** YKF8305 **SIZE:** 46-16-125 **Material:** TR











## **MODEL:** YKF8500 **SIZE:** 47-16-127 **Material:** TR











### **MODEL:** YKF8501 **SIZE:** 46-16-130 **Material:** TR