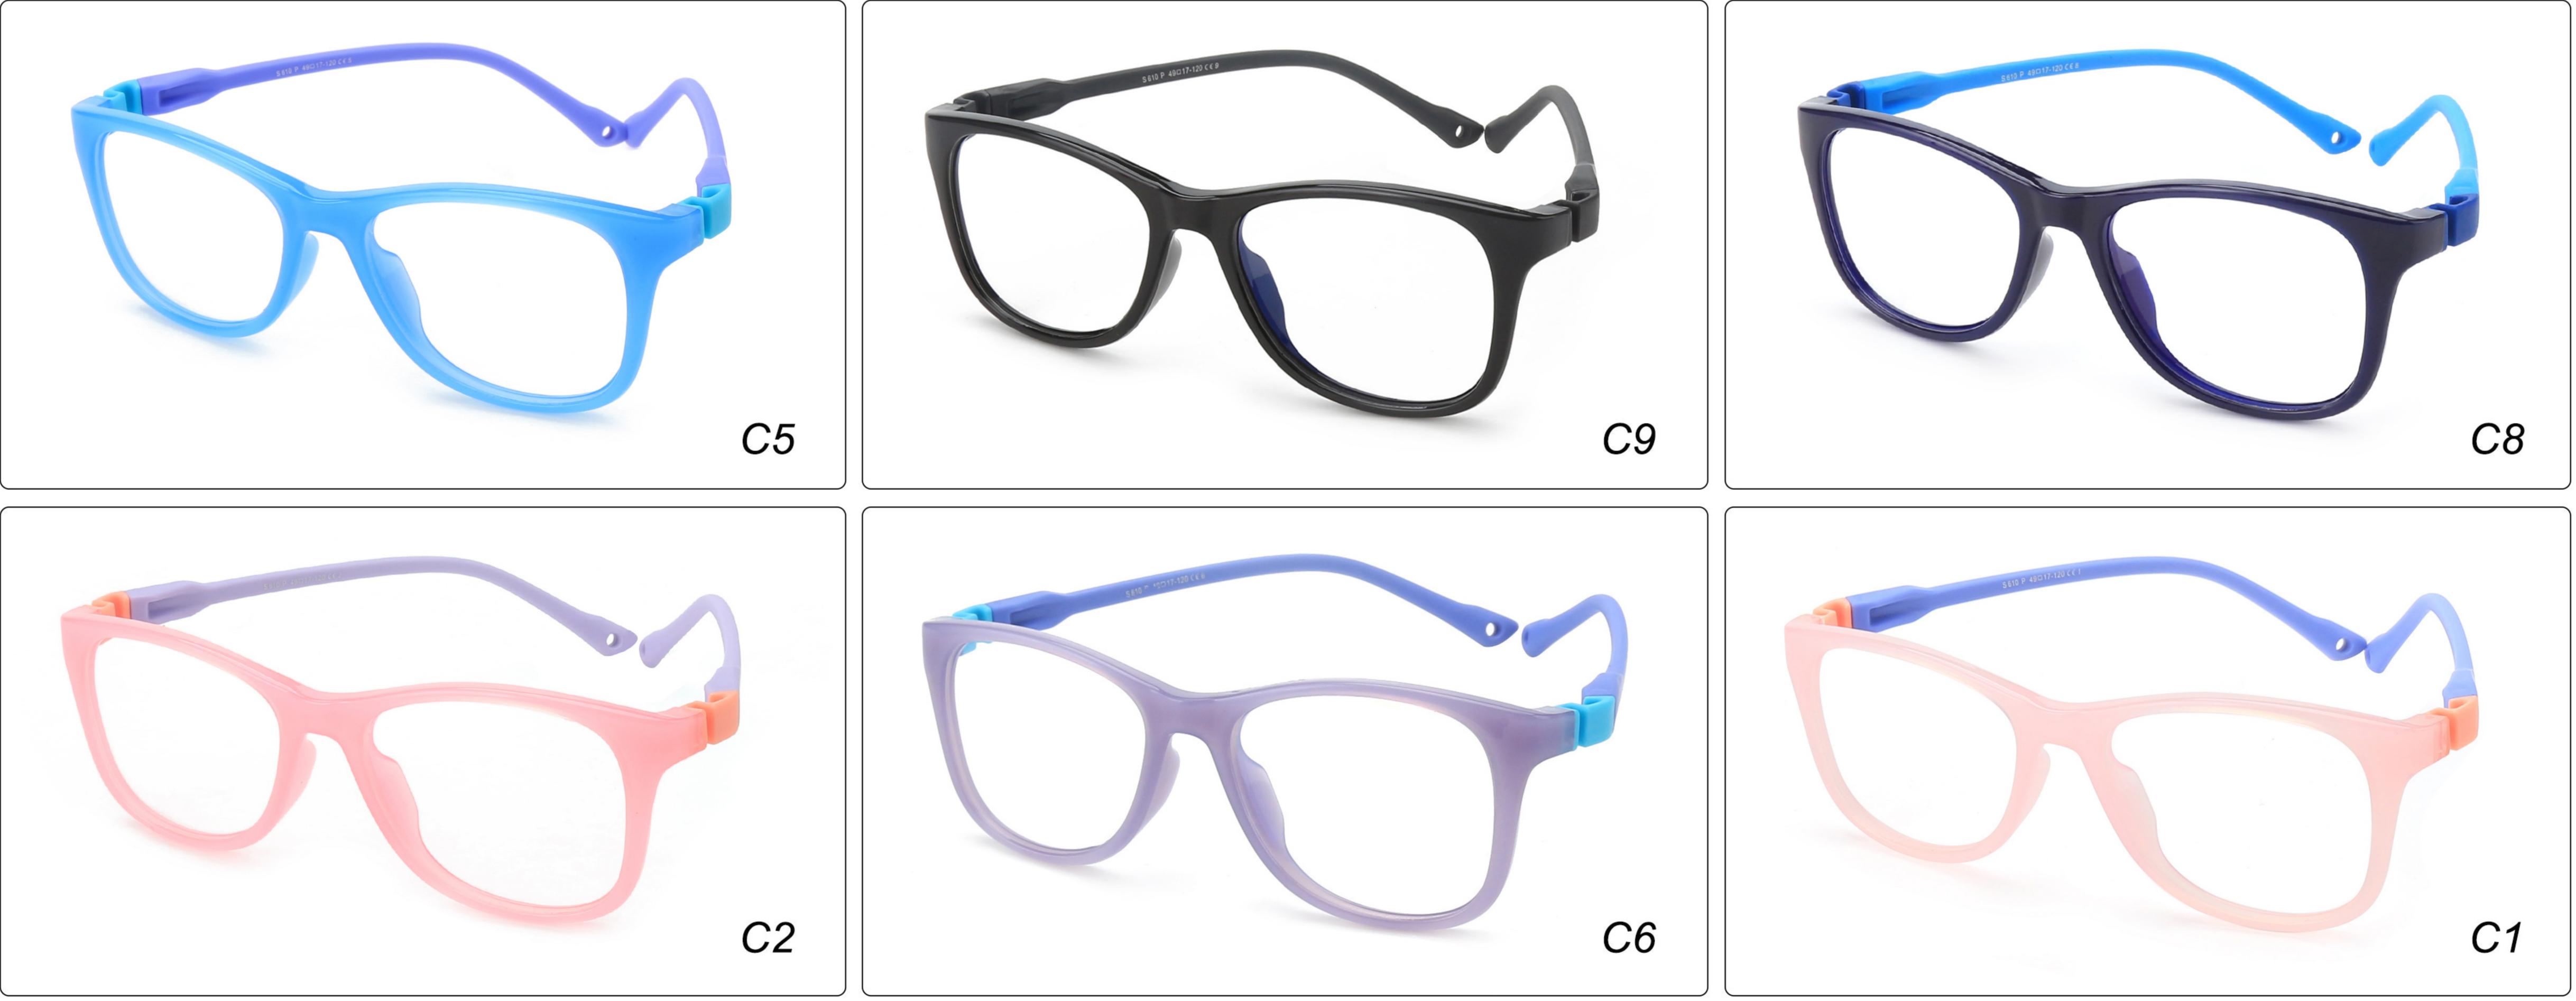

# Kids Optical Glasses (Frames) Manufacturer (Pebax, TR90) www.HEAPPY.com MODEL: F600 SIZE: 45-16-125 Material: Pebax





### COLOR DISPLAY











## MODEL: F601 SIZE: 40-16-122 Material: Pebax









## MODEL: F609 SIZE: 40-16-122 Material: Pebax









## MODEL: F610 SIZE: 47-17-125 Material: Pebax









## MODEL: S605 SIZE: 47-14-115 Material: Pebax









## MODEL: S606 SIZE: 48-15-115 Material: Pebax







## MODEL: S608 SIZE: 50-17-122 Material: Pebax









## **MODEL:** YKF8305 **SIZE:** 46-16-125 **Material:** TR











## **MODEL:** YKF8500 **SIZE:** 47-16-127 **Material:** TR











### **MODEL:** YKF8501 **SIZE:** 46-16-130 **Material:** TR