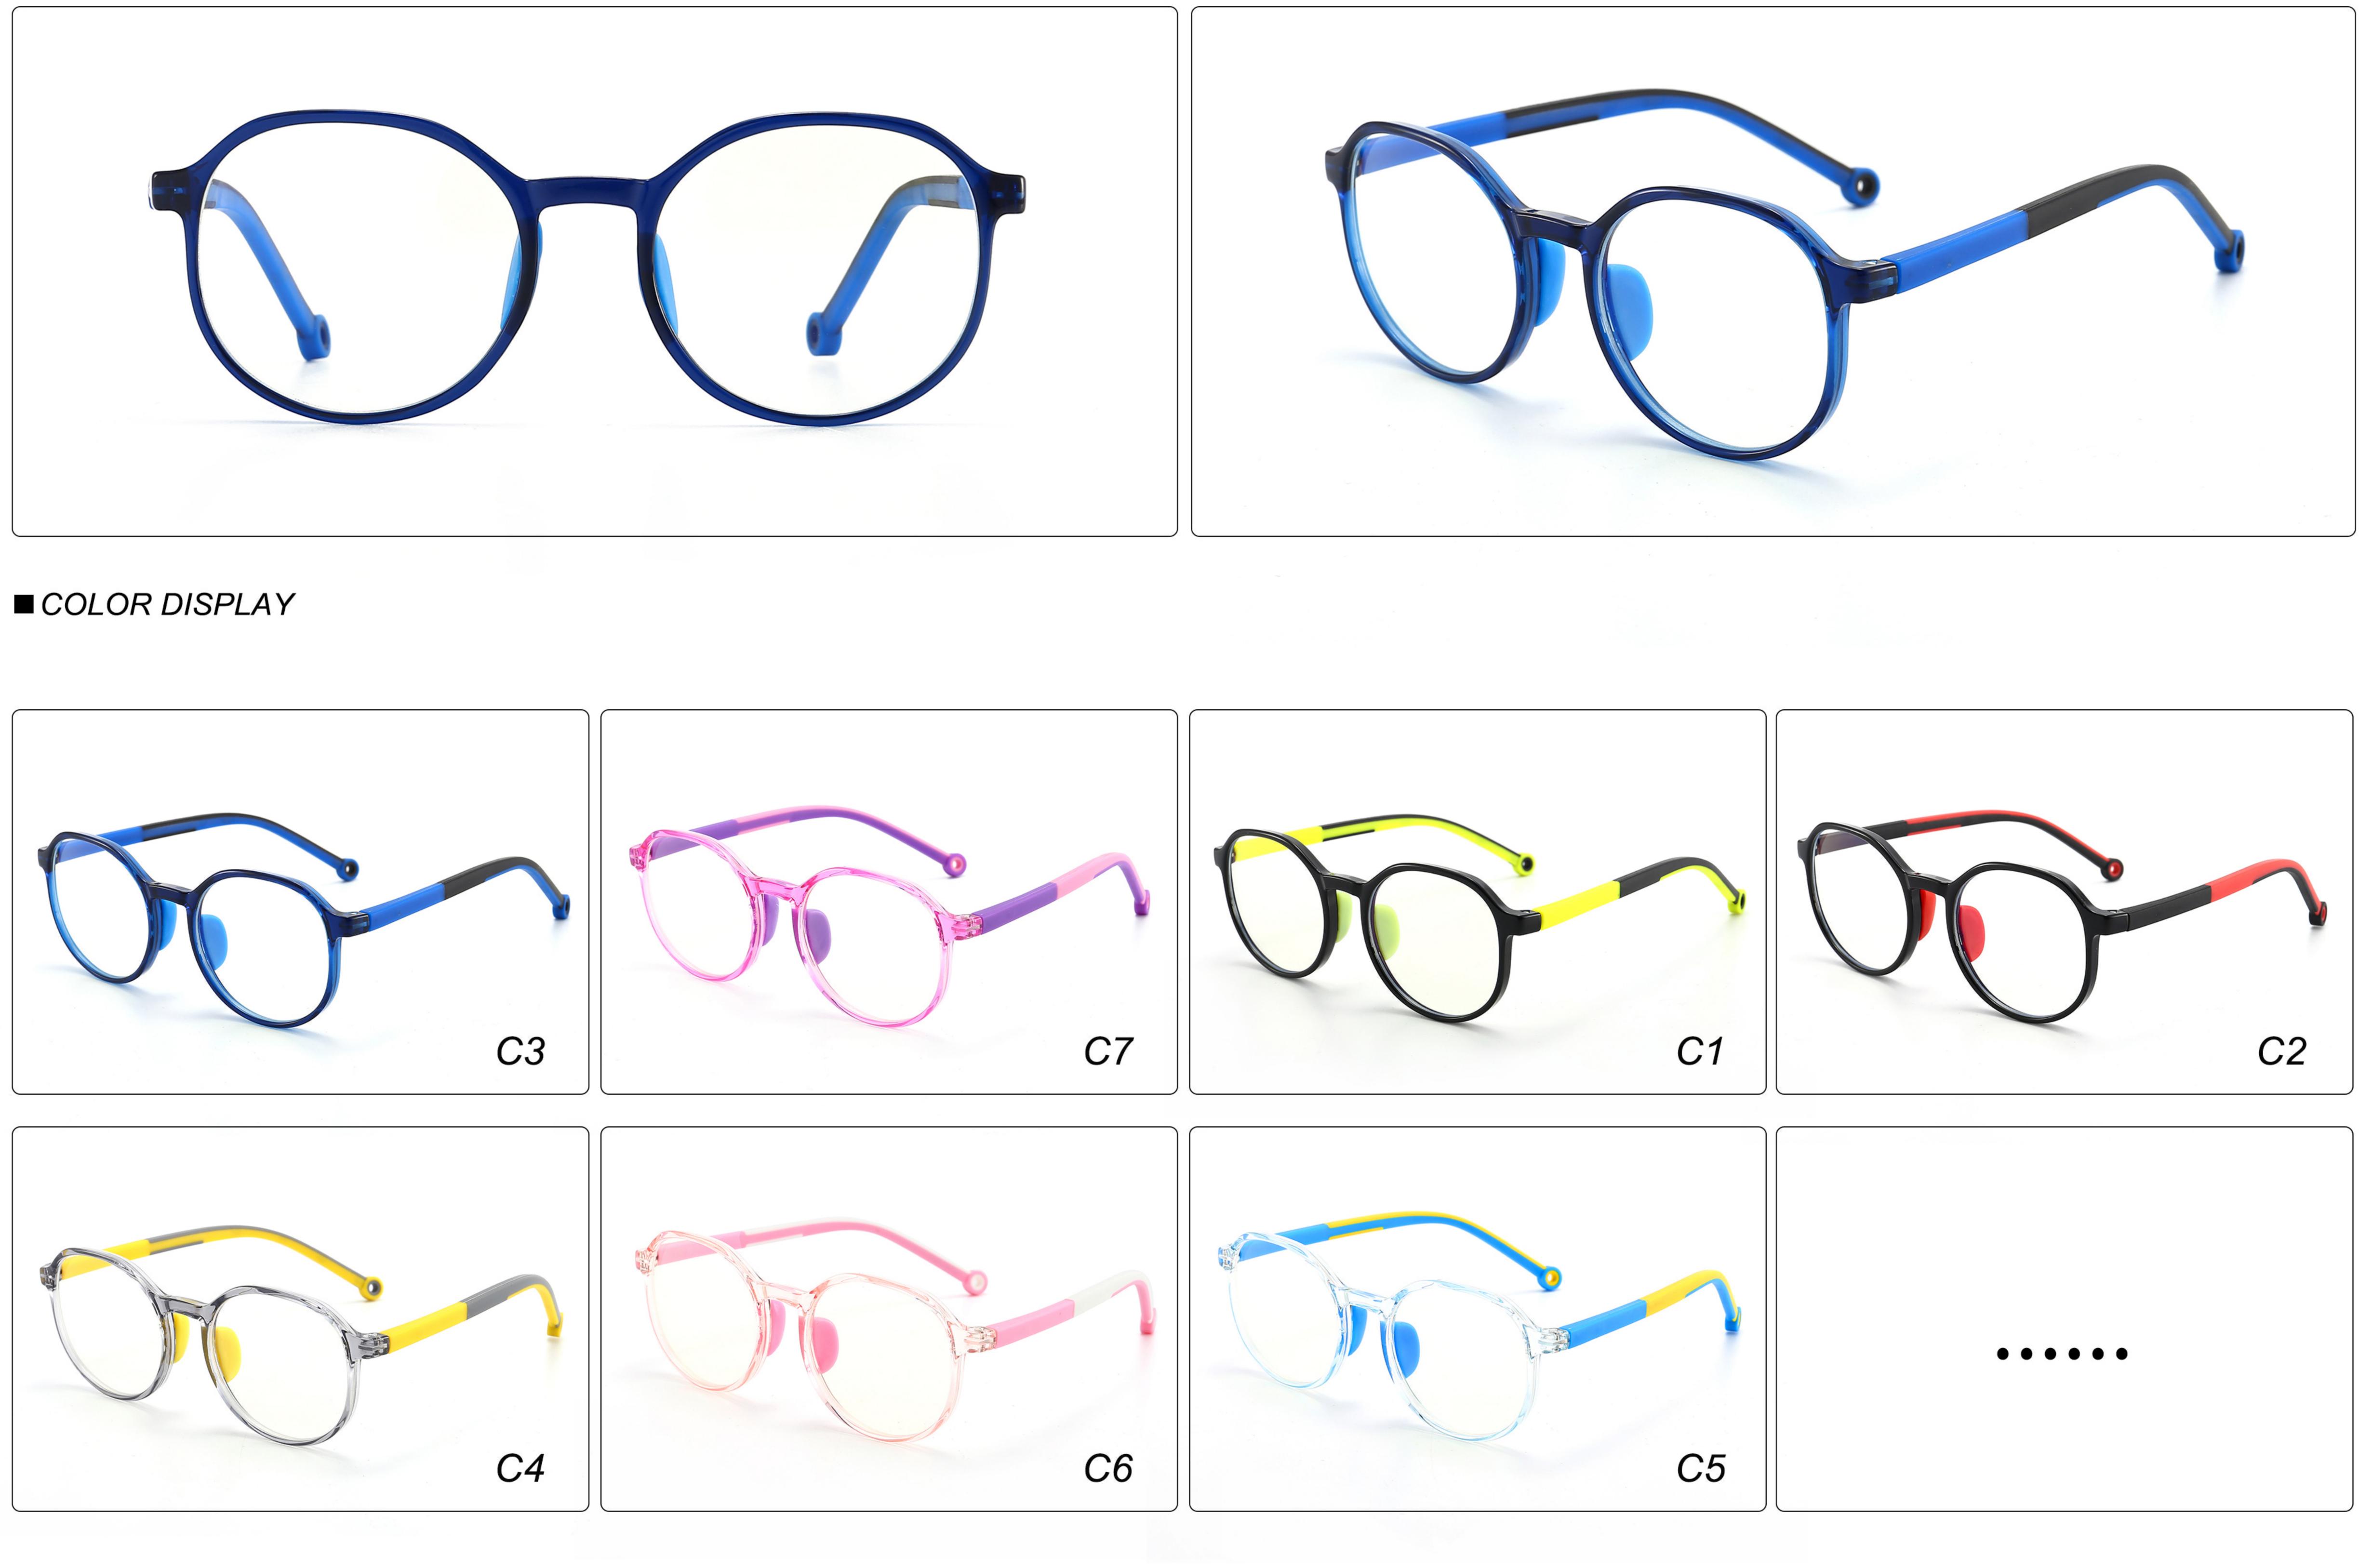

# Kids Optical Glasses (Frames) Manufacturer (Pebax, TR90) www.HEAPPY.com MODEL: F600 SIZE: 45-16-125 Material: Pebax





### COLOR DISPLAY











## MODEL: F601 SIZE: 40-16-122 Material: Pebax









## MODEL: F609 SIZE: 40-16-122 Material: Pebax









## MODEL: F610 SIZE: 47-17-125 Material: Pebax









## MODEL: S605 SIZE: 47-14-115 Material: Pebax









## MODEL: S606 SIZE: 48-15-115 Material: Pebax







## MODEL: S608 SIZE: 50-17-122 Material: Pebax









## **MODEL:** YKF8305 **SIZE:** 46-16-125 **Material:** TR











## **MODEL:** YKF8500 **SIZE:** 47-16-127 **Material:** TR











### **MODEL:** YKF8501 **SIZE:** 46-16-130 **Material:** TR