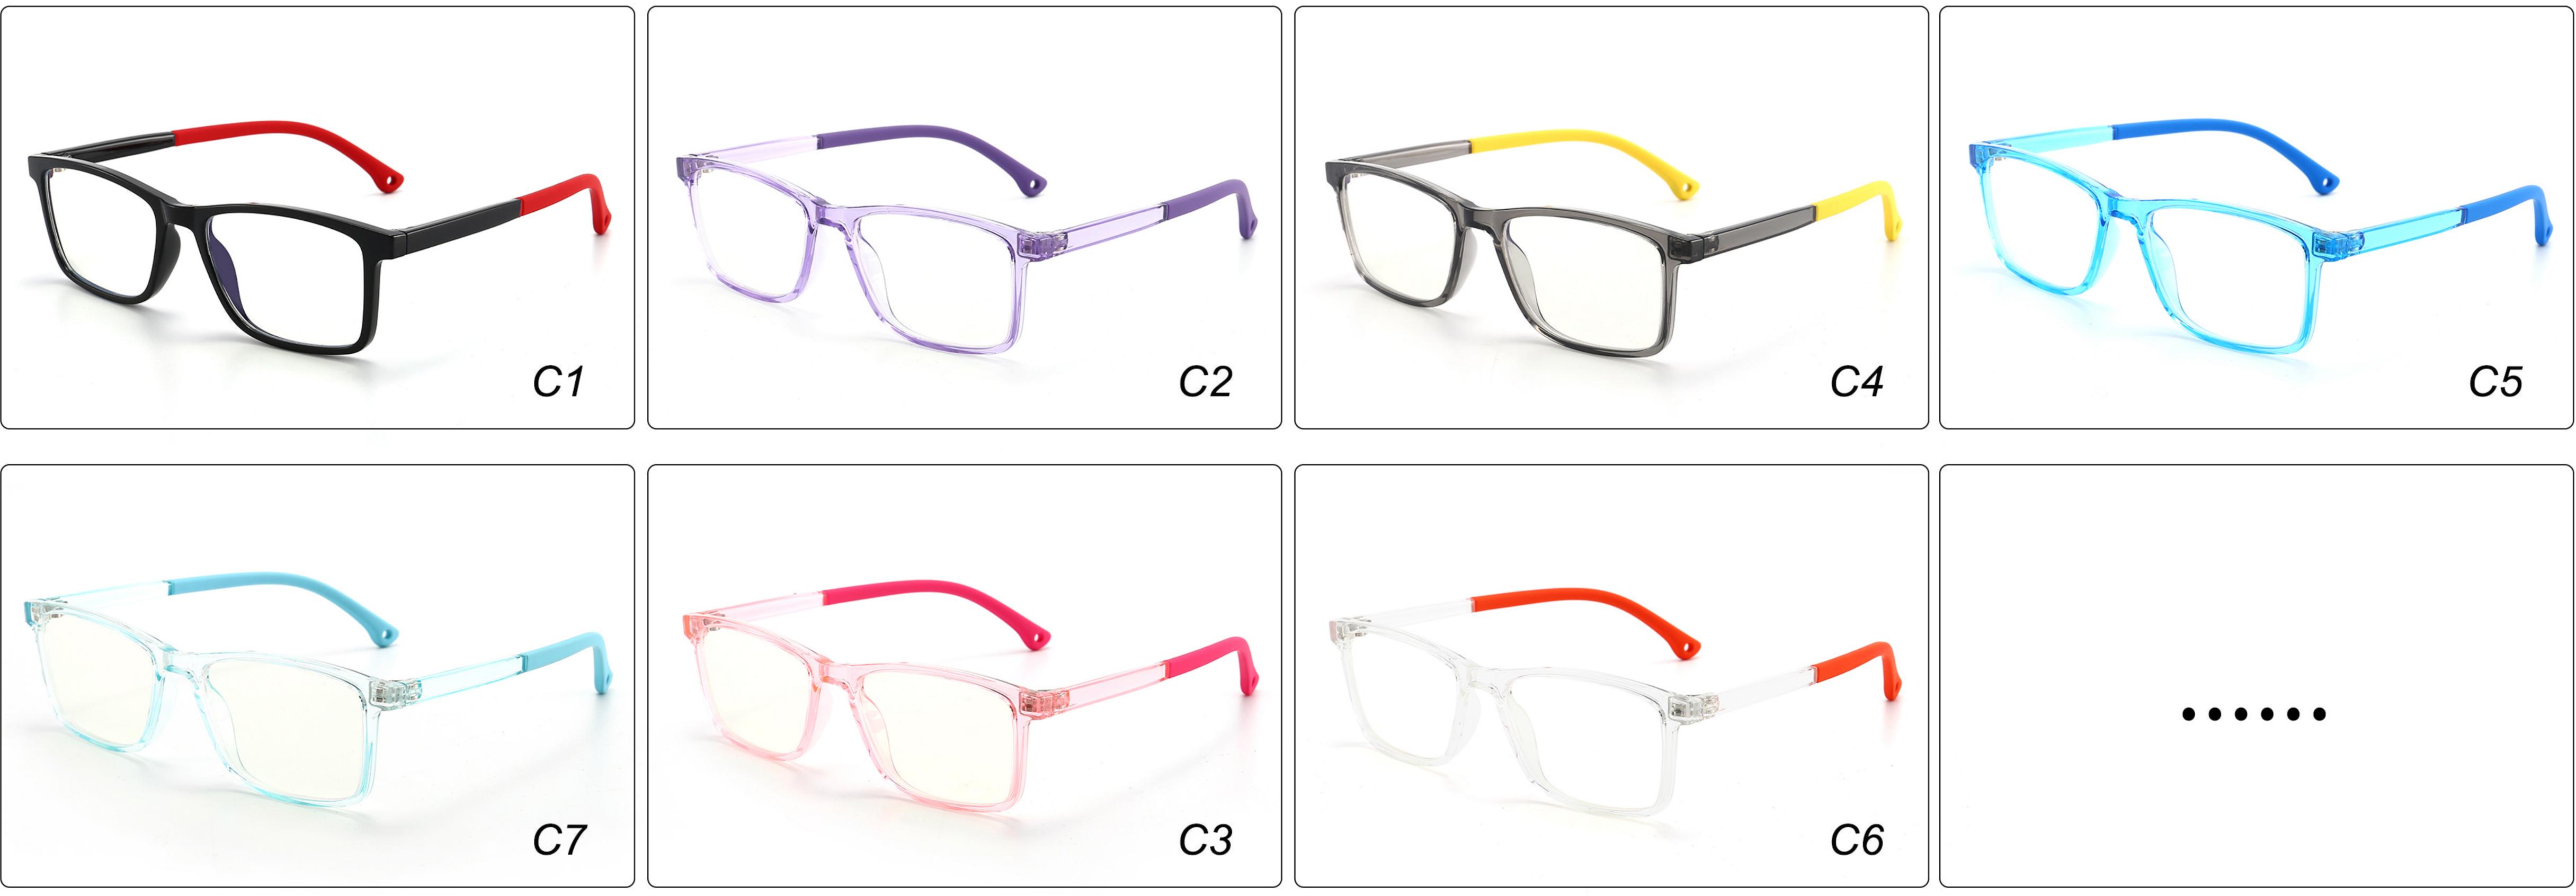

# Kids Optical Glasses (Frames) Manufacturer (Pebax, TR90) www.HEAPPY.com MODEL: F600 SIZE: 45-16-125 Material: Pebax





### COLOR DISPLAY











## MODEL: F601 SIZE: 40-16-122 Material: Pebax









## MODEL: F609 SIZE: 40-16-122 Material: Pebax









## MODEL: F610 SIZE: 47-17-125 Material: Pebax









## MODEL: S605 SIZE: 47-14-115 Material: Pebax









## MODEL: S606 SIZE: 48-15-115 Material: Pebax







## MODEL: S608 SIZE: 50-17-122 Material: Pebax









## **MODEL:** YKF8305 **SIZE:** 46-16-125 **Material:** TR











## **MODEL:** YKF8500 **SIZE:** 47-16-127 **Material:** TR











### **MODEL:** YKF8501 **SIZE:** 46-16-130 **Material:** TR