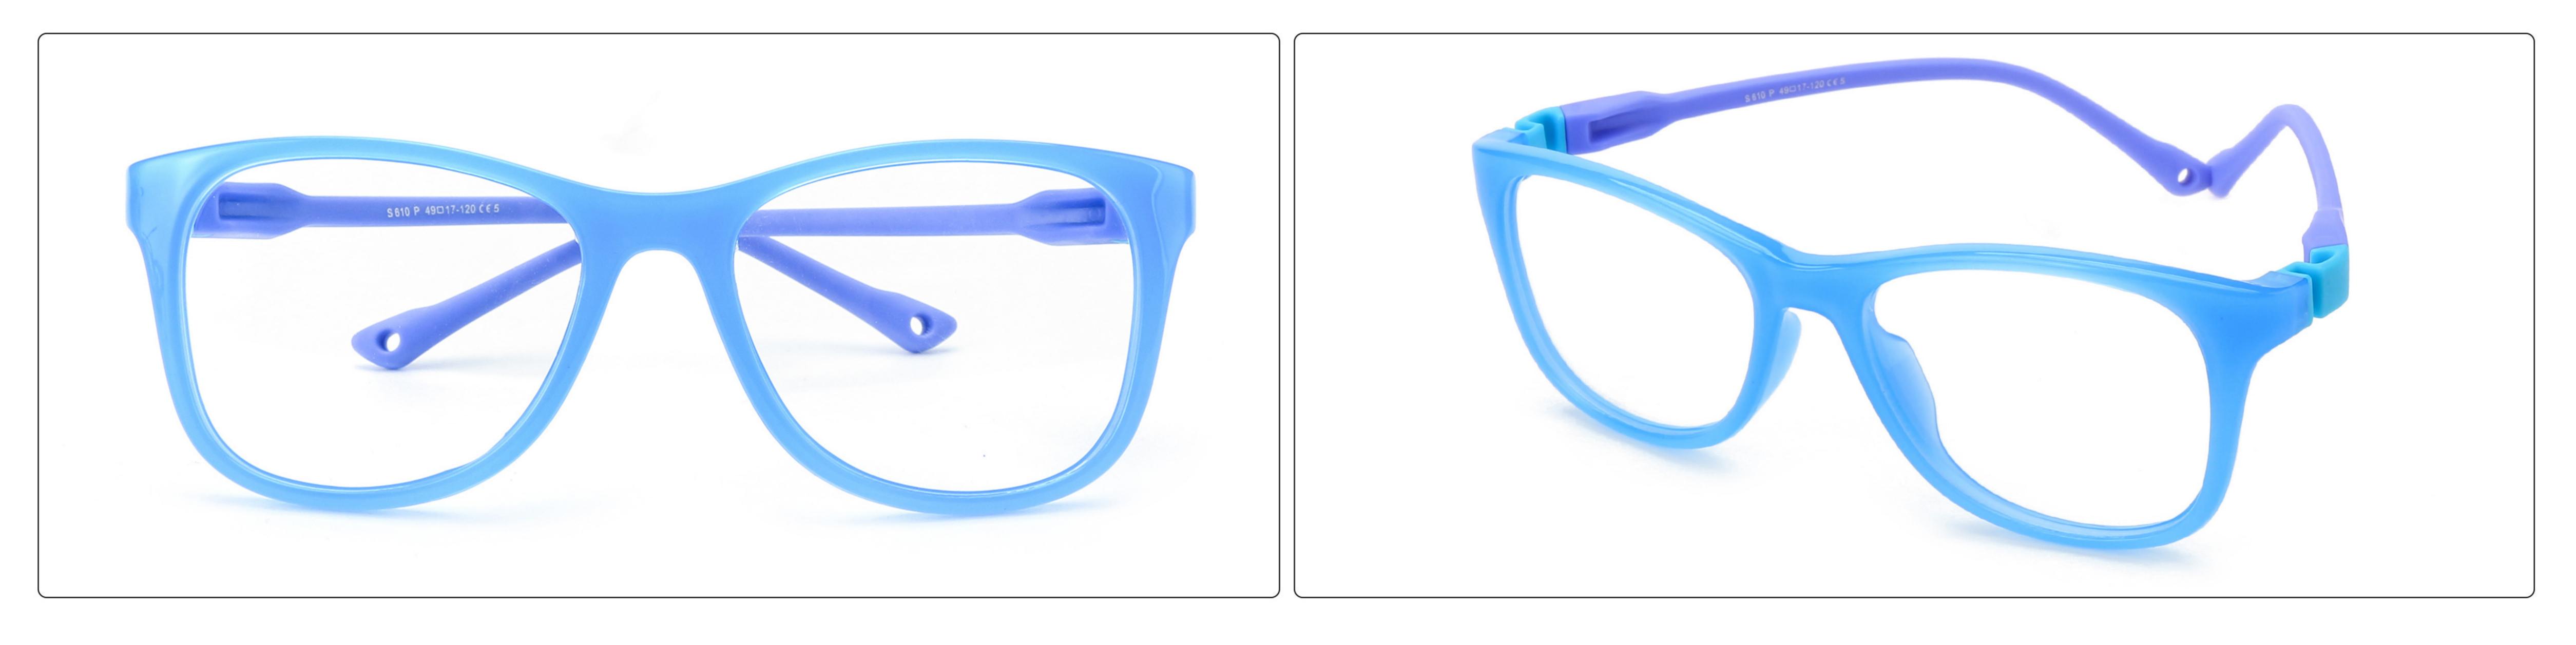

# Kids Optical Glasses (Frames) Manufacturer (Pebax, TR90) www.HEAPPY.com MODEL: F600 SIZE: 45-16-125 Material: Pebax





### COLOR DISPLAY











## MODEL: F601 SIZE: 40-16-122 Material: Pebax









## MODEL: F609 SIZE: 40-16-122 Material: Pebax









## MODEL: F610 SIZE: 47-17-125 Material: Pebax









## MODEL: S605 SIZE: 47-14-115 Material: Pebax









## MODEL: S606 SIZE: 48-15-115 Material: Pebax







## MODEL: S608 SIZE: 50-17-122 Material: Pebax









## **MODEL:** YKF8305 **SIZE:** 46-16-125 **Material:** TR











## **MODEL:** YKF8500 **SIZE:** 47-16-127 **Material:** TR











### **MODEL:** YKF8501 **SIZE:** 46-16-130 **Material:** TR