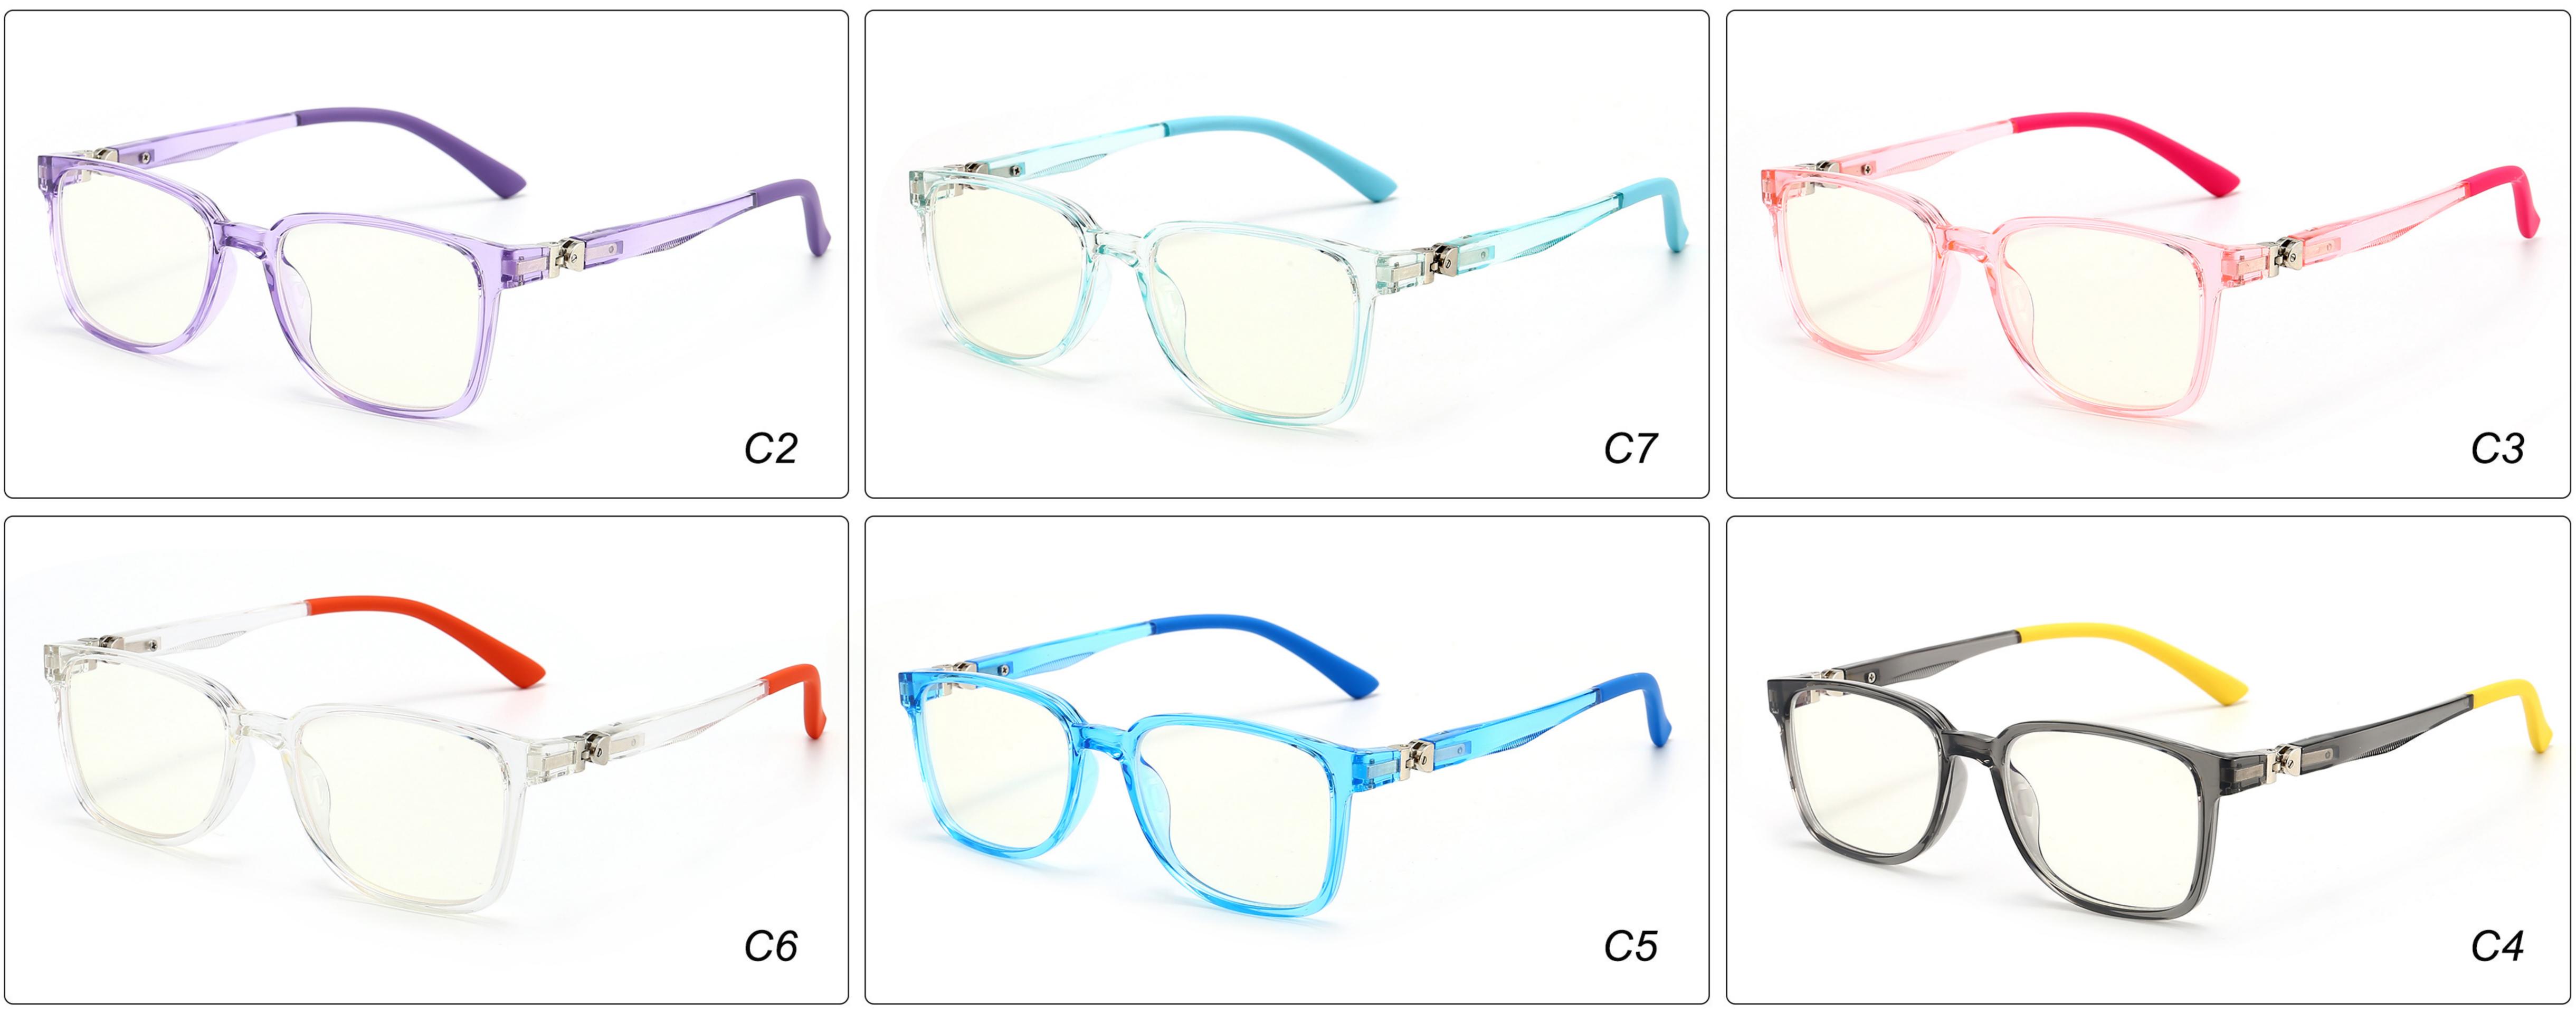

# Kids Optical Glasses (Frames) Manufacturer (Pebax, TR90) www.HEAPPY.com MODEL: F600 SIZE: 45-16-125 Material: Pebax





### COLOR DISPLAY











## MODEL: F601 SIZE: 40-16-122 Material: Pebax









## MODEL: F609 SIZE: 40-16-122 Material: Pebax









## MODEL: F610 SIZE: 47-17-125 Material: Pebax









## MODEL: S605 SIZE: 47-14-115 Material: Pebax









## MODEL: S606 SIZE: 48-15-115 Material: Pebax







## MODEL: S608 SIZE: 50-17-122 Material: Pebax









## **MODEL:** YKF8305 **SIZE:** 46-16-125 **Material:** TR











## **MODEL:** YKF8500 **SIZE:** 47-16-127 **Material:** TR











### **MODEL:** YKF8501 **SIZE:** 46-16-130 **Material:** TR