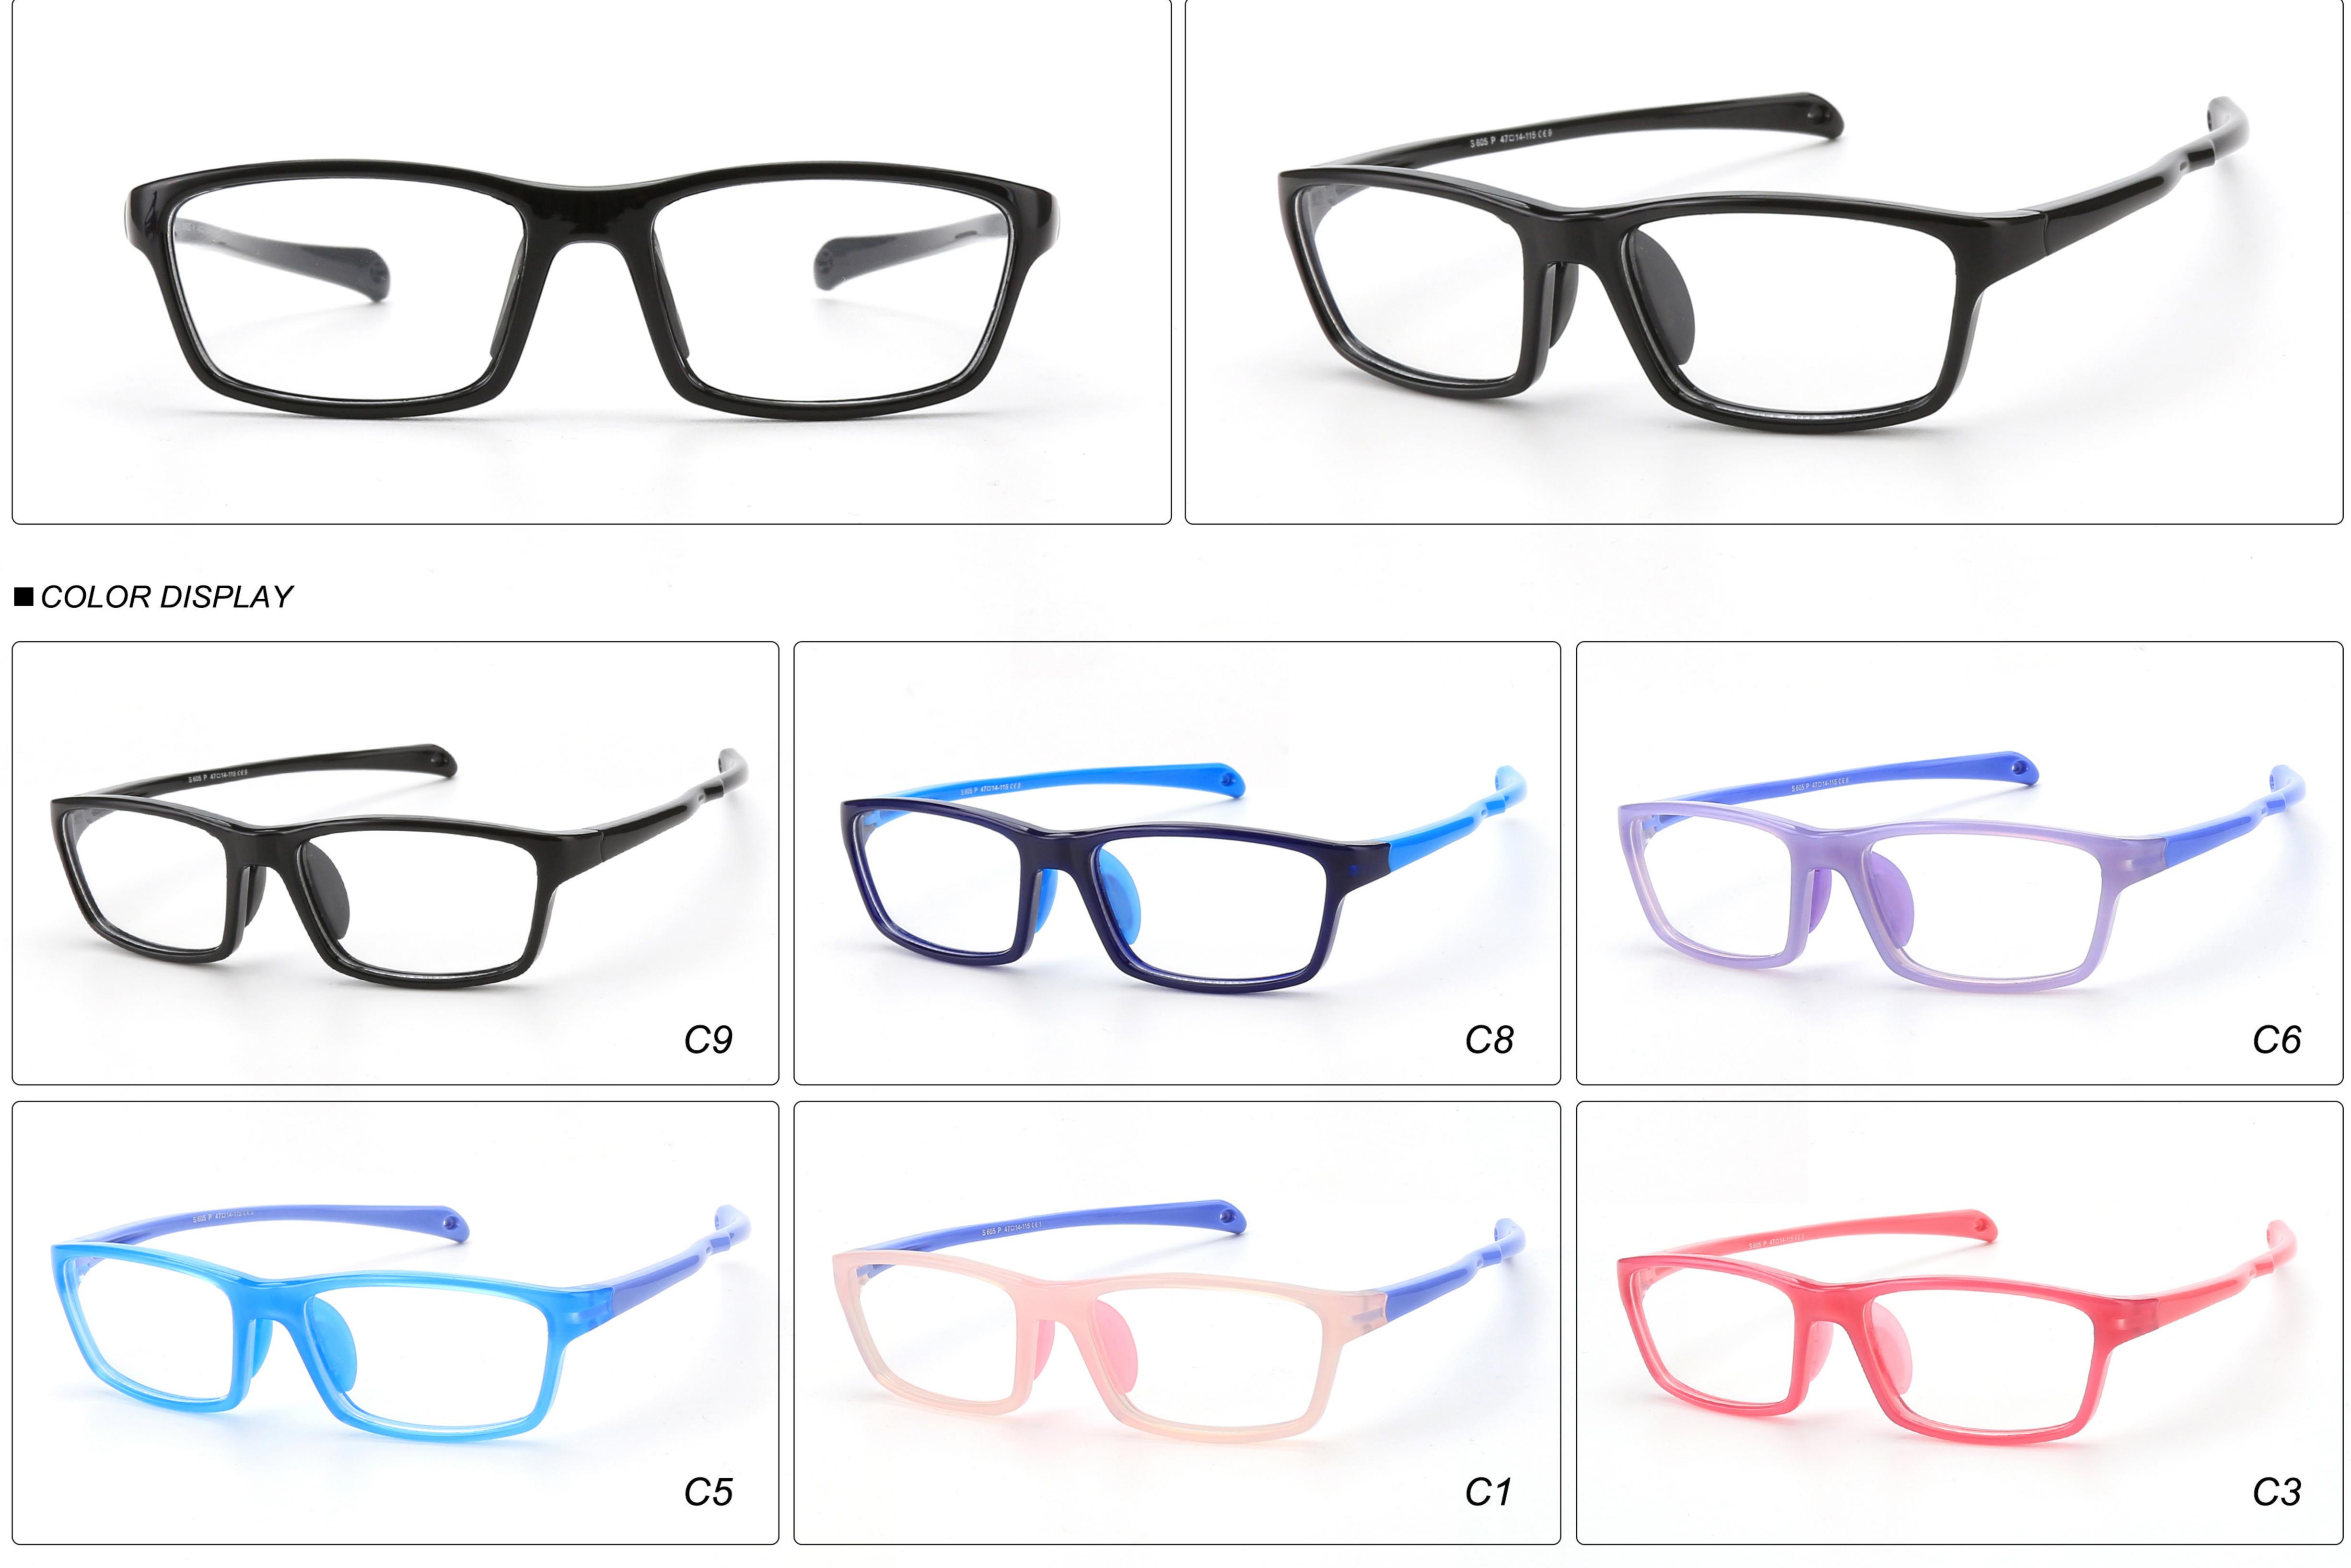

# Kids Optical Glasses (Frames) Manufacturer (Pebax, TR90) www.HEAPPY.com MODEL: F600 SIZE: 45-16-125 Material: Pebax





### COLOR DISPLAY











## MODEL: F601 SIZE: 40-16-122 Material: Pebax









## MODEL: F609 SIZE: 40-16-122 Material: Pebax









## MODEL: F610 SIZE: 47-17-125 Material: Pebax









## MODEL: S605 SIZE: 47-14-115 Material: Pebax









## MODEL: S606 SIZE: 48-15-115 Material: Pebax







## MODEL: S608 SIZE: 50-17-122 Material: Pebax









## **MODEL:** YKF8305 **SIZE:** 46-16-125 **Material:** TR











## **MODEL:** YKF8500 **SIZE:** 47-16-127 **Material:** TR











### **MODEL:** YKF8501 **SIZE:** 46-16-130 **Material:** TR