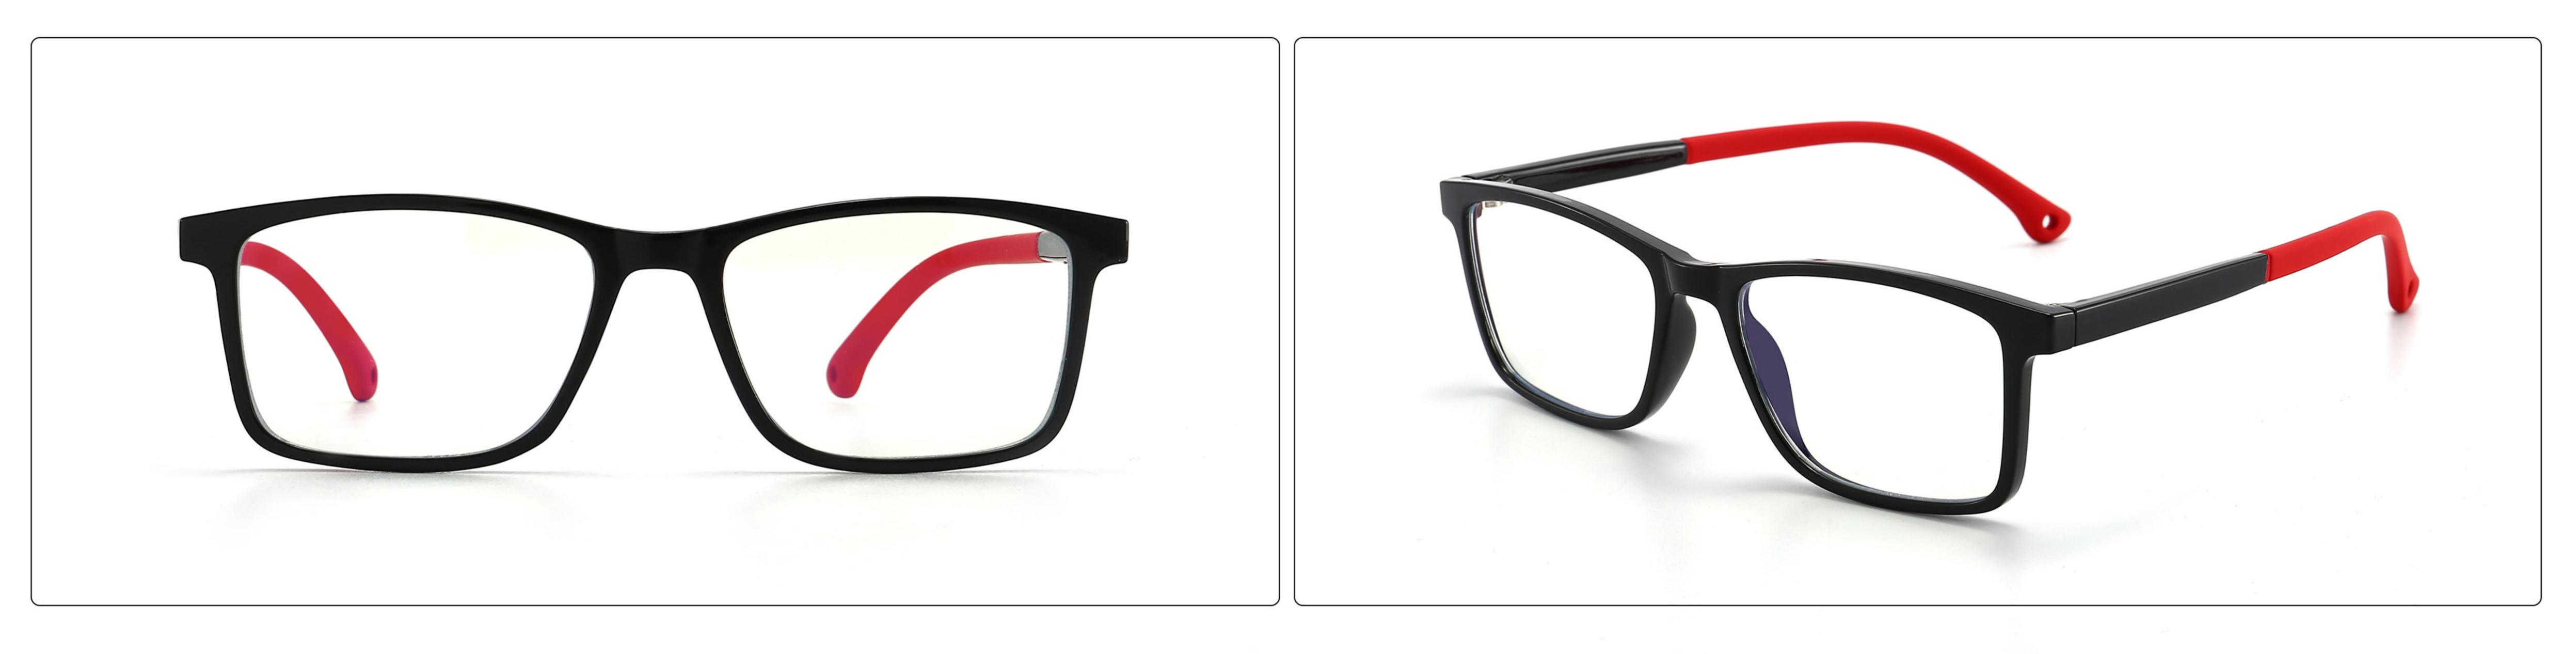

# Kids Optical Glasses (Frames) Manufacturer (Pebax, TR90) www.HEAPPY.com MODEL: F600 SIZE: 45-16-125 Material: Pebax