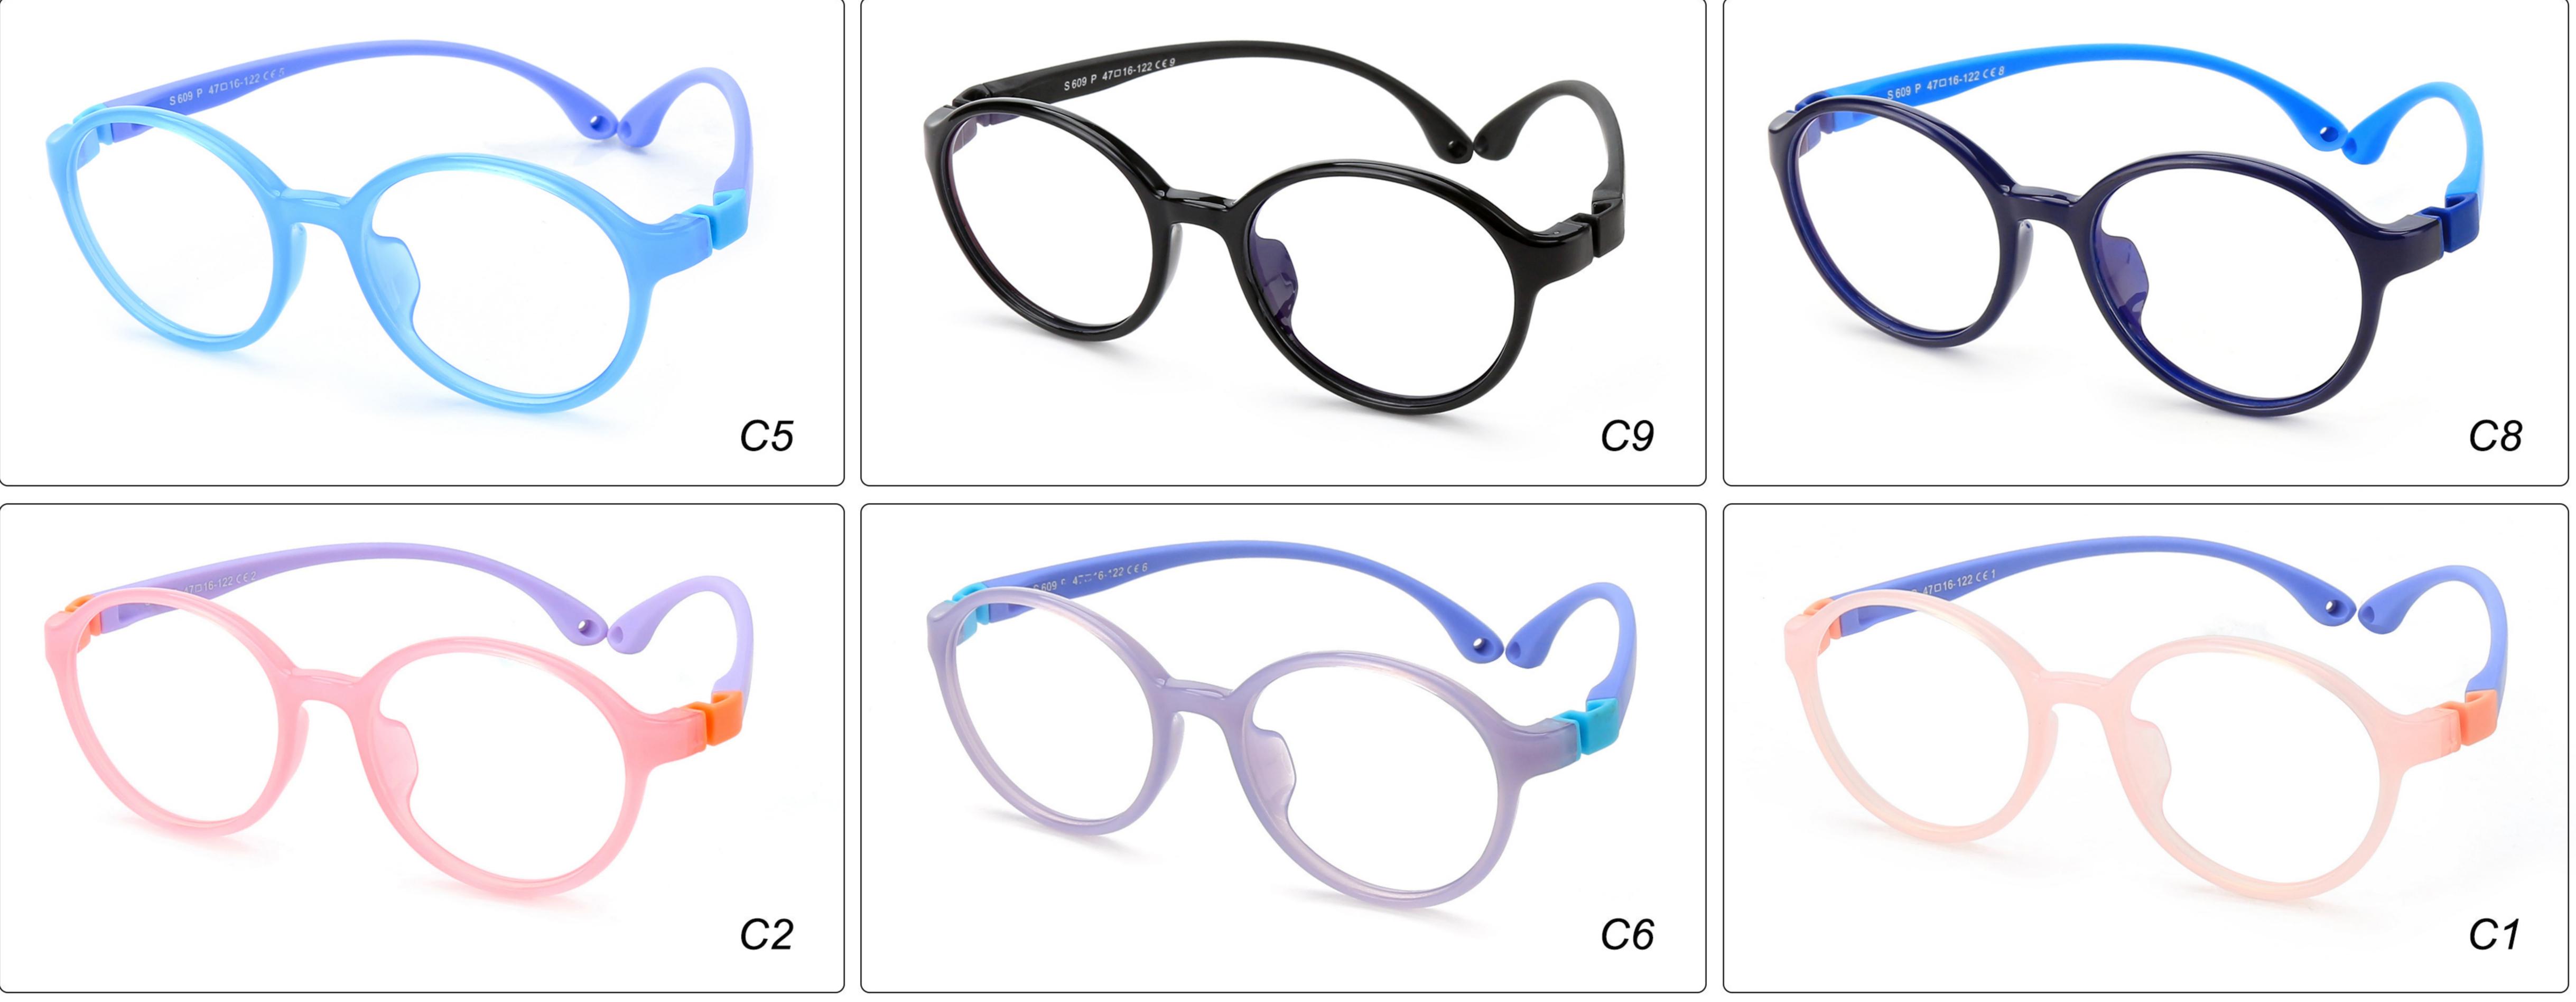

# Kids Optical Glasses (Frames) Manufacturer (Pebax, TR90) www.HEAPPY.com MODEL: F600 SIZE: 45-16-125 Material: Pebax





### COLOR DISPLAY











## MODEL: F601 SIZE: 40-16-122 Material: Pebax









## MODEL: F609 SIZE: 40-16-122 Material: Pebax









## MODEL: F610 SIZE: 47-17-125 Material: Pebax









## MODEL: S605 SIZE: 47-14-115 Material: Pebax









## MODEL: S606 SIZE: 48-15-115 Material: Pebax







## MODEL: S608 SIZE: 50-17-122 Material: Pebax









## **MODEL:** YKF8305 **SIZE:** 46-16-125 **Material:** TR











## **MODEL:** YKF8500 **SIZE:** 47-16-127 **Material:** TR











### **MODEL:** YKF8501 **SIZE:** 46-16-130 **Material:** TR