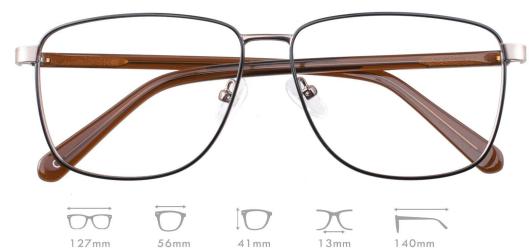

58mm

130mm

C1.M.BLACK/M.GREEN

C2.M.BLACK

145mm

C3.M.BLACK/M.BLUE

C4.M.BLACK/M.WINE

MATERIAL:METAL SIZE:55□16-145