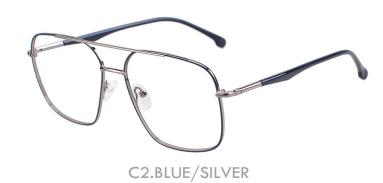

MATERIAL:METAL SIZE:54□17-141

MATERIAL:METAL SIZE:51□19-145

C4.M.GREEN/M.GUN

C3.M.BLACK/M.GUN

MATERIAL:METAL SIZE:53□15-147

MATERIAL:METAL SIZE:51□18-139

COLOR DISPLAY

C1.BLUE/GOLD

C3.BLACK/GOLD

C4.WINE/GOLD

MATERIAL:METAL SIZE:53□16-140

C3.BLUE/GOLD

MATERIAL:METAL SIZE:56□18-149

MATERIAL:METAL SIZE:53□18-145

C1.TRANS GREEN/GUN

C3.STRIPE BROWN/GUN