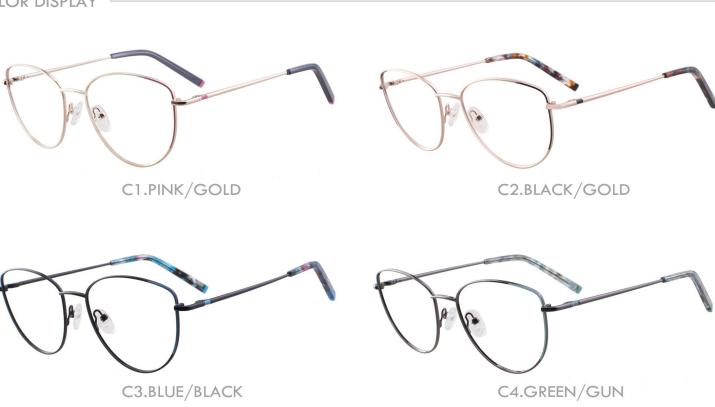

C4.WINE/GUN

MATERIAL:METAL SIZE:47□21-142











C4.PURPLE DEMI/GOLD

MATERIAL:METAL SIZE:50□20-142











MATERIAL:METAL SIZE:51□21-142









MATERIAL:METAL SIZE:50□19-142

















COLOR DISPLAY



C1.BLUE/GOLD



C2.BLACK/GOLD



C3.M.GOLD/BLACK



C4.PURPLE/GOLD

MATERIAL:METAL SIZE:51□19-147

















COLOR DISPLAY



C1.BLACK/GUN



C2.BLACK/GOLD



C4.BLACK/SILVER

MATERIAL:METAL SIZE:56□18-140

















COLOR DISPLAY











C3.M.GOLD/BLACK



C4.BLUE/GUN

MATERIAL:METAL SIZE:53□14-140









MATERIAL:METAL SIZE:50□18-142











C4.BLACK/SILVER

MATERIAL: ALUMINUM

SIZE:52□18-136













MATERIAL:METAL SIZE:56□13-140









MATERIAL:METAL SIZE:54□16-145









C1.GOLD/BLACK



C2.PURPLE/GOLD



MATERIAL:METAL SIZE:54□17-140









MATERIAL:METAL SIZE:56□18-148























C1.TRANS GREY/SILVER



C4.DEMI/BLACK



C3.BLACK/GOLD



C5.BLUE/SILVER

MATERIAL:METAL SIZE:52□20-145























C3.BLACK/SILVER