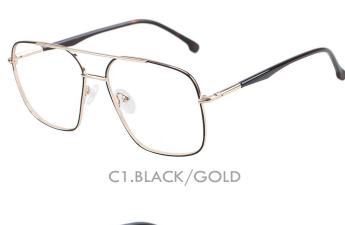

MATERIAL:METAL SIZE:54□17-141

MATERIAL:METAL SIZE:51□19-145

C4.M.GREEN/M.GUN

C3.M.BLACK/M.GUN

MATERIAL:METAL SIZE:53□15-147

MATERIAL:METAL SIZE:51□18-139

COLOR DISPLAY

C1.BLUE/GOLD

C3.BLACK/GOLD

C4.WINE/GOLD

MATERIAL:METAL SIZE:53□16-140

C3.BLUE/GOLD

MATERIAL:METAL SIZE:56□18-149

MATERIAL:METAL SIZE:53□18-145

C1.TRANS GREEN/GUN

C3.STRIPE BROWN/GUN