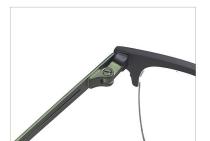

#### M25388

MATERIAL:METAL SIZE:55□15-140

C3.M.PURPLE

C2.M.BLUE

C4.M.WINE

MATERIAL:METAL SIZE:58□18-145

40mm

18mm

58mm

130mm

C1.M.BLACK/M.GREEN

C2.M.BLACK

145mm

C3.M.BLACK/M.BLUE

C4.M.BLACK/M.WINE

MATERIAL:METAL SIZE:55□16-145