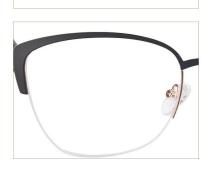

#### Adults Optical Glasses (Metal #M series) www.HEAPPY.com

#### M25388

MATERIAL:METAL SIZE:55□15-140















C3.M.PURPLE



C2.M.BLUE



C4.M.WINE

MATERIAL:METAL SIZE:58□18-145



40mm

18mm







58mm

130mm

C1.M.BLACK/M.GREEN



C2.M.BLACK

145mm





C3.M.BLACK/M.BLUE



C4.M.BLACK/M.WINE

MATERIAL:METAL SIZE:55□16-145





















C2.M.BLACK





C3.M.BLACK/M.BLUE



C4.M.BLACK/M.WINE

MATERIAL:METAL SIZE:54□18-145

















C1.M.BLACK/DEMI GREY



C2.M.BLK/STRIPE BRN





C3.M.BLACK/M.BLUE



C4.M.BLACK/GUN

MATERIAL:METAL SIZE:54□19-145













C1.M.BLACK/GOLD



C3.M.WINE/GOLD



C2.M.GREEN/BLUE GUN



C4.BLUE/GOLD

MATERIAL:METAL SIZE:55□15-148

















MATERIAL:METAL SIZE:54□18-145















COLOR DISPLAY







C1.M.BLUE



C3.M.BLACK



C2.M.BLACK/DEMI



C4.M.BROWN

MATERIAL:METAL SIZE:54□18-145



























C3.BLUE/GUN



C2.G