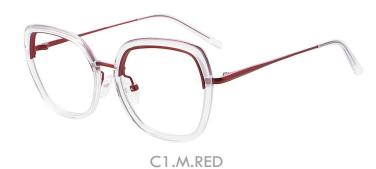

C2.BLACK/GOLD

C4.STRIPE GREY/GUN

SIZE:51□19-140

C3.M.PURPLE

C4.BLACK

MATERIAL:METAL SIZE:54□15-140

MATERIAL:METAL SIZE:55□16-146

COLOR DISPLAY