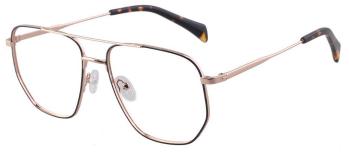

#### M25388

MATERIAL:METAL SIZE:55□15-140

C3.M.PURPLE

C2.M.BLUE

C4.M.WINE

MATERIAL:METAL SIZE:58□18-145

40mm

18mm