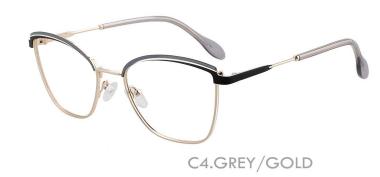

#### M25388

MATERIAL:METAL SIZE:55□15-140

C3.M.PURPLE

C2.M.BLUE

C4.M.WINE

MATERIAL:METAL SIZE:58□18-145

40mm

18mm