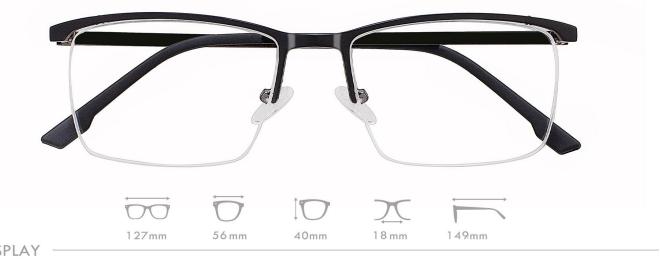

C1.M.BLACK/GOLD

C2.M.BLACK/SILVER

C3.M.BLUE/GUN

C4.M.BLACK/BLACK

MATERIAL:METAL SIZE:53□16-140

125mm

53mm

38mm

19mm

140mm

MATERIAL:METAL SIZE:53□14-136

C2.M.BLACK/YELLOW

MATERIAL:METAL SIZE:53□16-146

43mm

53mm

COLOR DISPLAY