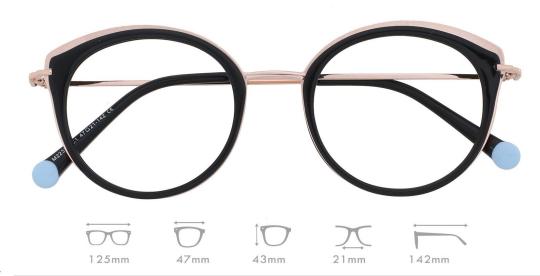

C1.M.BLACK/GOLD

C2.M.BLACK/SILVER

C3.M.BLUE/GUN

C4.M.BLACK/BLACK

MATERIAL:METAL SIZE:53□16-140

125mm

53mm

38mm

19mm

140mm

MATERIAL:METAL SIZE:53□14-136

C2.M.BLACK/YELLOW

MATERIAL:METAL SIZE:53□16-146

43mm

53mm

COLOR DISPLAY