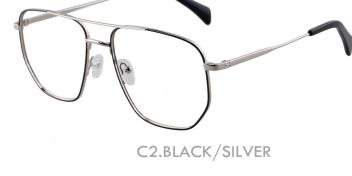

C1.M.BLACK/GOLD

C2.M.BLACK/SILVER

C3.M.BLUE/GUN

C4.M.BLACK/BLACK

MATERIAL:METAL SIZE:53□16-140

125mm

53mm

38mm