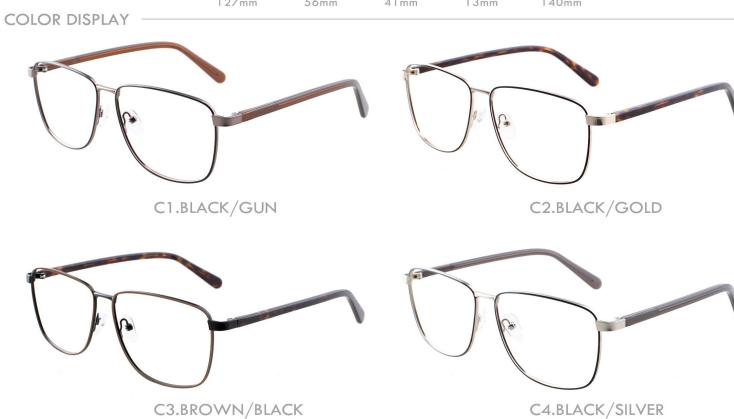

58mm

130mm

C1.M.BLACK/M.GREEN

C2.M.BLACK

145mm

C3.M.BLACK/M.BLUE

C4.M.BLACK/M.WINE

MATERIAL:METAL SIZE:55□16-145

C2.M.BLACK

C3.M.BLACK/M.BLUE

C4.M.BLACK/M.WINE

MATERIAL:METAL SIZE:54□18-145

C1.M.BLACK/DEMI GREY

C2.M.BLK/STRIPE BRN

C3.M.BLACK/M.BLUE

C4.M.BLACK/GUN