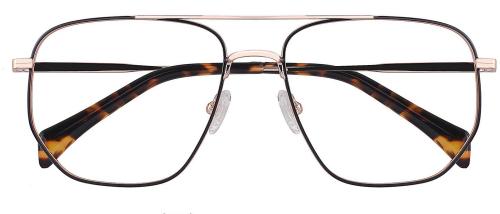

58mm

130mm

C1.M.BLACK/M.GREEN

C2.M.BLACK

145mm

C3.M.BLACK/M.BLUE

C4.M.BLACK/M.WINE

MATERIAL:METAL SIZE:55□16-145