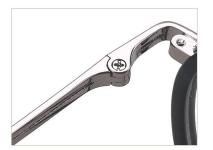

TAL SIZE:53□16-140





53mm

















C1.BLACK/PUR GUN



C3.GREEN/SILVER



C2.BLACK/BRONZE



C4.BLACK/GUN

MATERIAL:METAL SIZE:53□16-140















C2.GOLD/BLACK







C4.WINE/GOLD

MATERIAL:METAL SIZE:53□13-144















COLOR DISPLAY







C1.M.BLACK/GOLD



C3.M.BLUE/BLUE



C2.M.BLACK/GUN



C4.M.BLACK/WINE



C3.M.BLACK/PUR GUN





C4.M.BLACK/M.GRN

MATERIAL:METAL SIZE:52□15-144

















COLOR DISPLAY



C1.M.BLACK/GUN



C2.M.BLACK/GOLD



C3.M.BLACK/SILVER



C4.M.BLUE/GUN

MATERIAL:METAL SIZE:48□18-140

















MATERIAL:METAL SIZE:54□16-145



















COLOR DISPLAY



C1.M.BLACK/DEMI



C2.M.BLUE



C3.M.GUN



C4.M.BROWN/DEMI

MATERIAL:METAL SIZE:54□13-140











C2.M.BLUE



C4.M.BROWN

MATERIAL:METAL SIZE:53□16-143



















C1.BLACK/SILVER



C2.TRANS GREY/SILVER





C3.DEMI/GOLD



C4.DEMI/GUN

MATERIAL:METAL SIZE:55□17-145





















C3.BLACK



C4.SILVER



C2 BLUE

MATERIAL:METAL SIZE:51□17-137













C3.TRANS GREY/SILVER

MATERIAL:METAL SIZE:56□17-146









C2.BLUE/BLACK



C3.GREY/BLACK



C4.WINE/BLACK

MATERIAL:METAL SIZE:55□14-145

















COLOR DISPLAY



C1.BLACK/GUN



C3.BLACK/SILVER



C2.DEMI/GUN



C4.BLACK/GOLD

MATERIAL:METAL SIZE:49□24-145







125mm











C1.M.GUN



C2.M.BLACK



C3.M.BLUE



C4.M.BROWN

MATERIAL:METAL SIZE:52□16-147

















COLOR DISPLAY



C1.M.BLACK/M.GUN



C2.M.BLACK/D.GUN



C3.M.GUN/M.BLUE



C4.M.BLACK/D.GOLD



MATERIAL:METAL SIZE:53□15-140

















COLOR DISPLAY



C1.M.BLACK/DEMI



C2.M.BLUE/DEMI BLUE