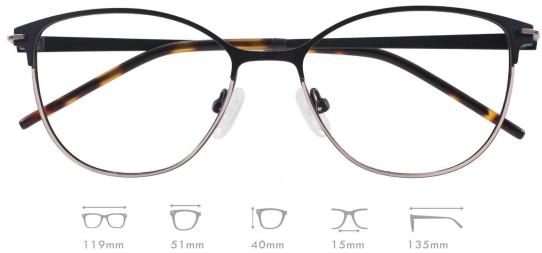

58mm

130mm

C1.M.BLACK/M.GREEN

C2.M.BLACK

145mm

C3.M.BLACK/M.BLUE

C4.M.BLACK/M.WINE

MATERIAL:METAL SIZE:55□16-145