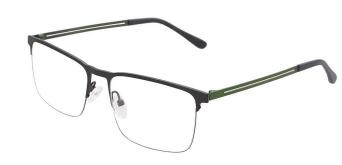

58mm

130mm

C1.M.BLACK/M.GREEN

C2.M.BLACK

145mm

C3.M.BLACK/M.BLUE

C4.M.BLACK/M.WINE

MATERIAL:METAL SIZE:55□16-145