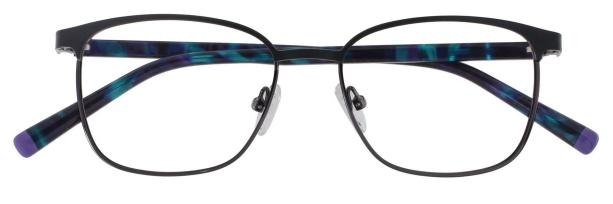

58mm

130mm

C1.M.BLACK/M.GREEN

C2.M.BLACK

145mm

C3.M.BLACK/M.BLUE

C4.M.BLACK/M.WINE

MATERIAL:METAL SIZE:55□16-145