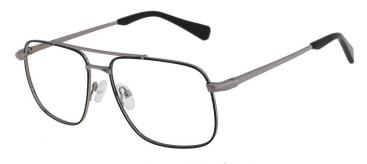

#### M25388

MATERIAL:METAL SIZE:55□15-140

C3.M.PURPLE

C2.M.BLUE

C4.M.WINE

MATERIAL:METAL SIZE:58□18-145

40mm

18mm