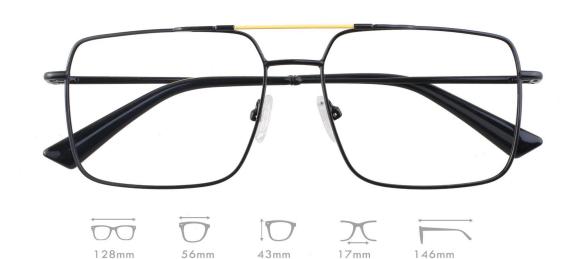

MATERIAL:METAL SIZE:56□19-151

C4.BLUE/GUN

MATERIAL:METAL SIZE:56□14-148

128mm

56mm

14mm

148mm

COLOR DISPLAY