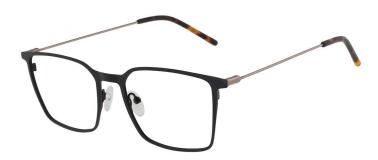

1□15-135









MATERIAL:METAL SIZE:54□15-140

















C4.PURPLE/GOLD

MATERIAL:METAL SIZE:49□15-141



















C1.M.BLACK/BRONZE



C2.GREEN/SILVER



C3.M.BLACK/BLACK



C4.M.BLACK/BLACK

MATERIAL:METAL SIZE:49□18-140



















C1.BLACK/BRONZE



C2.GREEN/SILVER



C3.BLACK/GUN



C4.BLACK/PUR GUN

MATERIAL:METAL SIZE:53□16-140





53mm

















C1.BLACK/PUR GUN



C3.GREEN/SILVER



C2.BLACK/BRONZE



C4.BLACK/GUN

MATERIAL:METAL SIZE:53□16-140















C2.GOLD/BLACK







C4.WINE/GOLD

MATERIAL:METAL SIZE:53□13-144















COLOR DISPLAY







C1.M.BLACK/GOLD



C3.M.BLUE/BLUE



C2.M.BLACK/GUN



C4.M.BLACK/WINE



C3.M.BLACK/PUR GUN





C4.M.BLACK/M.GRN

MATERIAL:METAL SIZE:52□15-144

















COLOR DISPLAY



C1.M.BLACK/GUN



C2.M.BLACK/GOLD



C3.M.BLACK/SILVER



C4.M.BLUE/GUN

MATERIAL:METAL SIZE:48□18-140

















MATERIAL:METAL SIZE:54□16-145



















COLOR DISPLAY



C1.M.BLACK/DEMI



C2.M.BLUE



C3.M.GUN



C4.M.BROWN/DEMI

MATERIAL:METAL SIZE:54□13-140











C2.M.BLUE



C4.M.BROWN

MATERIAL:METAL SIZE:53□16-143



















C1.BLACK/SILVER



C2.TRANS GREY/SILVER





C3.DEMI/GOLD



C4.DEMI/GUN

MATERIAL:METAL SIZE:55□17-145





















C3.BLACK



C4.SILVER



C2 BLUE

MATERIAL:METAL SIZE:51□17-137













C3.TRANS GREY/SILVER

MATERIAL:METAL SIZE:56□17-146









C2.BLUE/BLACK



C3.GREY/BLACK



C4.WINE/BLACK

MATERIAL:METAL SIZE:55□14-145

















COLOR DISPLAY



C1.BLACK/GUN



C3.BLACK/SILVER



C2.DEMI/GUN



C4.BLACK/GOLD

MATERIAL:META