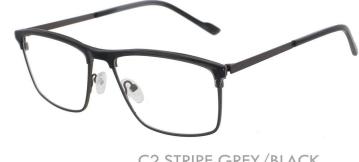

58mm

130mm

C1.M.BLACK/M.GREEN

C2.M.BLACK

145mm

C3.M.BLACK/M.BLUE

C4.M.BLACK/M.WINE

MATERIAL:METAL SIZE:55□16-145

C2.M.BLACK

C3.M.BLACK/M.BLUE

C4.M.BLACK/M.WINE

MATERIAL:METAL SIZE:54□18-145

C1.M.BLACK/DEMI GREY

C2.M.BLK/STRIPE BRN

C3.M.BLACK/M.BLUE

C4.M.BLACK/GUN