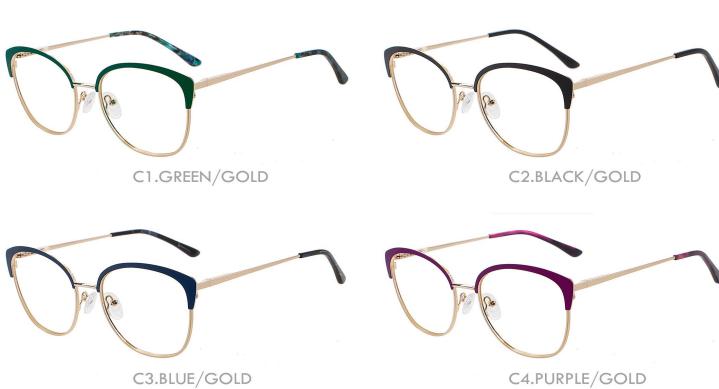

C3.BLACK/GOLD

C4.WINE/GOLD

MATERIAL:METAL SIZE:53□16-140

C3.BLUE/GOLD

MATERIAL:METAL SIZE:56□18-149

MATERIAL:METAL SIZE:53□18-145

C1.TRANS GREEN/GUN

C3.STRIPE BROWN/GUN