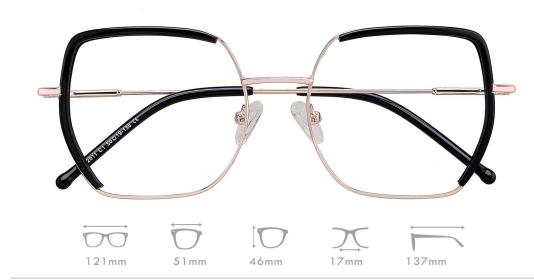

#### M25388

MATERIAL:METAL SIZE:55□15-140

C3.M.PURPLE

C2.M.BLUE

C4.M.WINE

MATERIAL:METAL SIZE:58□18-145

40mm

18mm