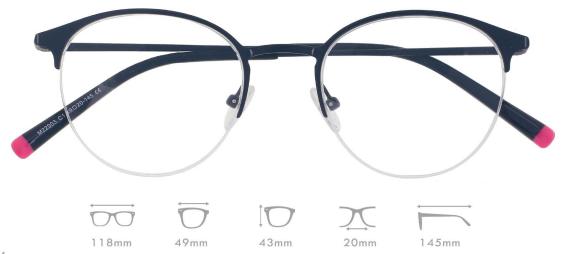

.BLACK/YELLOW

MATERIAL:METAL SIZE:53□16-146





43mm

53mm







COLOR DISPLAY



C1.TRANS GREY/SILVER



C2.TRANS GREEN/BLACK





C3.BLACK/GOLD



C4.BLUE/GUN

MATERIAL:METAL SIZE:54□16-140









C2.SILVER/BLUE





C4.GOLD/DEMI

C3.SILVER/BLACK

MATERIAL:METAL SIZE:54□18-141























MATERIAL:METAL SIZE:55□19-146





55mm













C2.M.BLACK/GUN



C3.M.BLUE/GUN



C4.M.BLACK/SILVER

MATERIAL:METAL SIZE:54□19-146























C2.M.BLACK/SILVER



C3.M.BLUE/GUN



C4.M.BLACK/GUN

MATERIAL:METAL SIZE:51□16-136















MATERIAL:METAL SIZE:55□20-148











C4.M.BLACK/WINE



C3.M.BLACK/GREY

MATERIAL:METAL SIZE:53□14-140









C1.M.BLACK/M.GREEN



C2.M.BLACK/M.PINK



C3.M.BLACK/M.PURPLE



C4.M.BLACK/M.BROWN

MATERIAL:METAL SIZE:49□20-145









MATERIAL:METAL SIZE:53□15-145



















C2.M.BLACK/BLUE



C3.M.BLACK/GUN



C4.M.BLACK/WINE

MATERIAL:METAL SIZE:56□19-151























C4.BLUE/GUN

MATERIAL:METAL SIZE:56□14-148







128mm

56mm

14mm

148mm

COLOR DISPLAY



C1.BLACK/GOLD



C2.BLUE/GUN



C3.BLACK/SILVER



C4.BLACK

MATERIAL:METAL SIZE:50□19-136













C2.M.BLACK/M.GOLD



MATERIAL:METAL SIZE:51□16-138











C1.M.BLACK/GOLD



C2.M.BLUE/GUN



C4.M.BLACK/SILVER

MATERIAL:METAL SIZE:52□16-136























C2.M.BLUE



C3.M.GREY/GREEN

MATERIAL:METAL SIZE:51□17-145











C1.DMEI/BLACK



C2.BLACK/GOLD



C3.STRIPE GREEN/GUN



C4.WINE/GUN

MATERIAL:METAL SIZE:50□14-140



















C4.M.GOLD/DEMI GREY

MATERIAL:METAL SIZE:51□15-135









MATERIAL:METAL SIZE