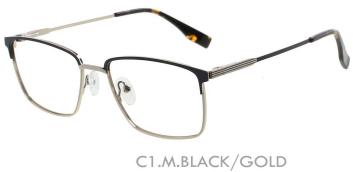

MATERIAL:METAL SIZE:54□19-145

C1.M.BLACK/GOLD

C3.M.WINE/GOLD

C2.M.GREEN/BLUE GUN

C4.BLUE/GOLD

MATERIAL:METAL SIZE:55□15-148

MATERIAL:METAL SIZE:54□18-145

COLOR DISPLAY