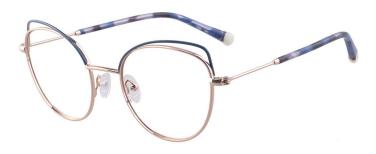

#### M25388

MATERIAL:METAL SIZE:55□15-140

C3.M.PURPLE

C2.M.BLUE

C4.M.WINE

MATERIAL:METAL SIZE:58□18-145

40mm

18mm