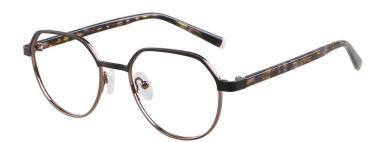

MATERIAL:METAL SIZE:54□19-145

C1.M.BLACK/GOLD

C3.M.WINE/GOLD

C2.M.GREEN/BLUE GUN

C4.BLUE/GOLD

MATERIAL:METAL SIZE:55□15-148

MATERIAL:METAL SIZE:54□18-145

COLOR DISPLAY