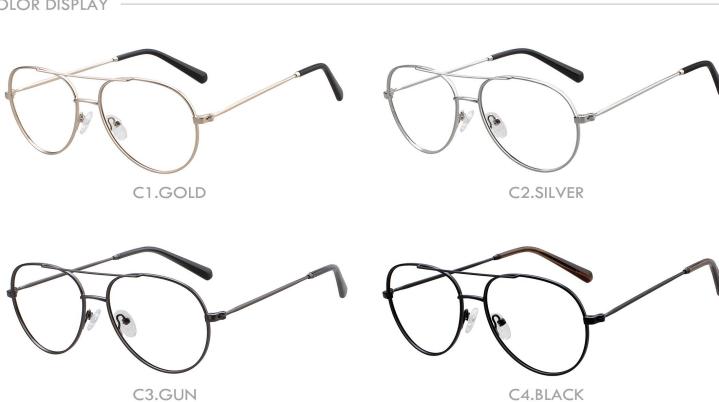

C1.M.BLACK/GOLD

C2.M.BLACK/SILVER

C3.M.BLUE/GUN

C4.M.BLACK/BLACK

MATERIAL:METAL SIZE:53□16-140

125mm

53mm

38mm