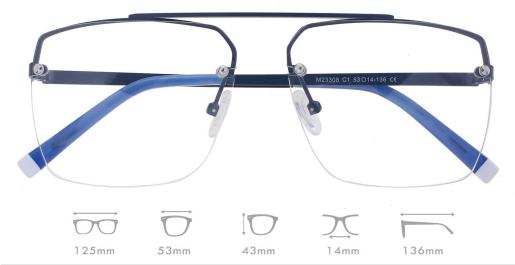

C1.M.BLACK/GOLD

C2.M.BLACK/SILVER

C3.M.BLUE/GUN

C4.M.BLACK/BLACK

MATERIAL:METAL SIZE:53□16-140

125mm

53mm

38mm

19mm

140mm

MATERIAL:METAL SIZE:53□14-136

C2.M.BLACK/YELLOW

MATERIAL:METAL SIZE:53□16-146

43mm

53mm

COLOR DISPLAY