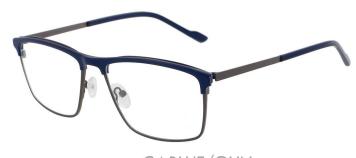

58mm

130mm

C1.M.BLACK/M.GREEN

C2.M.BLACK

145mm

C3.M.BLACK/M.BLUE

C4.M.BLACK/M.WINE

MATERIAL:METAL SIZE:55□16-145

C2.M.BLACK

C3.M.BLACK/M.BLUE

C4.M.BLACK/M.WINE

MATERIAL:METAL SIZE:54□18-145

C1.M.BLACK/DEMI GREY

C2.M.BLK/STRIPE BRN

C3.M.BLACK/M.BLUE

C4.M.BLACK/GUN