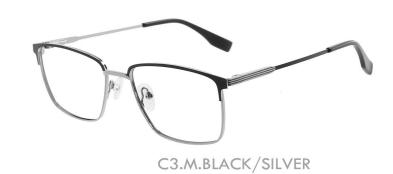

MATERIAL:METAL SIZE:54□19-145

C1.M.BLACK/GOLD

C3.M.WINE/GOLD

C2.M.GREEN/BLUE GUN

C4.BLUE/GOLD

MATERIAL:METAL SIZE:55□15-148

MATERIAL:METAL SIZE:54□18-145

COLOR DISPLAY