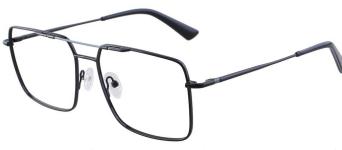

MATERIAL:METAL SIZE:56□19-151

C4.BLUE/GUN

MATERIAL:METAL SIZE:56□14-148

128mm

56mm

14mm

148mm

COLOR DISPLAY