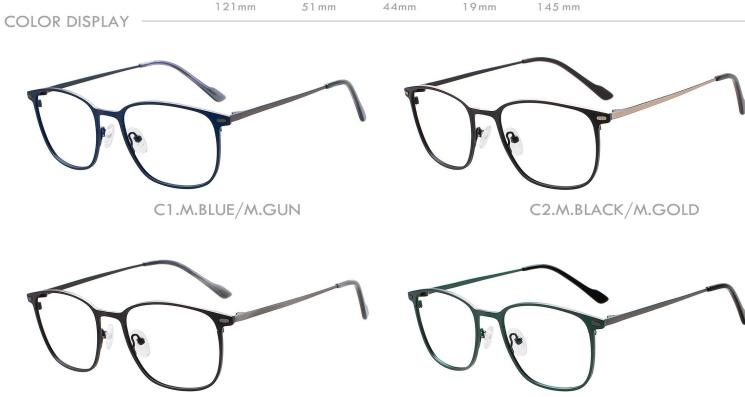

#### M25388

MATERIAL:METAL SIZE:55□15-140

C3.M.PURPLE

C2.M.BLUE

C4.M.WINE

MATERIAL:METAL SIZE:58□18-145

40mm

18mm