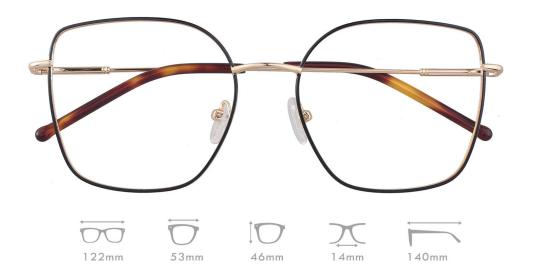

#### M25388

MATERIAL:METAL SIZE:55□15-140

C3.M.PURPLE

C2.M.BLUE

C4.M.WINE

MATERIAL:METAL SIZE:58□18-145

40mm

18mm