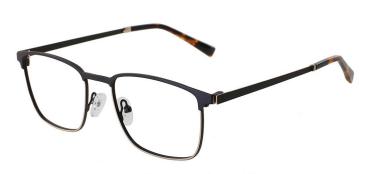

AL:METAL SIZE:54□19-146























C2.M.BLACK/SILVER



C3.M.BLUE/GUN



C4.M.BLACK/GUN

MATERIAL:METAL SIZE:51□16-136















MATERIAL:METAL SIZE:55□20-148











C4.M.BLACK/WINE



C3.M.BLACK/GREY

MATERIAL:METAL SIZE:53□14-140









C1.M.BLACK/M.GREEN



C2.M.BLACK/M.PINK



C3.M.BLACK/M.PURPLE



C4.M.BLACK/M.BROWN

MATERIAL:METAL SIZE:49□20-145









MATERIAL:METAL SIZE:53□15-145



















C2.M.BLACK/BLUE



C3.M.BLACK/GUN



C4.M.BLACK/WINE

MATERIAL:METAL SIZE:56□19-151























C4.BLUE/GUN

MATERIAL:METAL SIZE:56□14-148







128mm

56mm

14mm

148mm

COLOR DISPLAY



C1.BLACK/GOLD



C2.BLUE/GUN



C3.BLACK/SILVER



C4.BLACK

MATERIAL:METAL SIZE:50□19-136













C2.M.BLACK/M.GOLD



MATERIAL:METAL SIZE:51□16-138











C1.M.BLACK/GOLD



C2.M.BLUE/GUN



C4.M.BLACK/SILVER

MATERIAL:METAL SIZE:52□16-136























C2.M.BLUE



C3.M.GREY/GREEN

MATERIAL:METAL SIZE:51□17-145











C1.DMEI/BLACK



C2.BLACK/GOLD



C3.STRIPE GREEN/GUN



C4.WINE/GUN

MATERIAL:METAL SIZE:50□14-140



















C4.M.GOLD/DEMI GREY

MATERIAL:METAL SIZE:51□15-135









MATERIAL:METAL SIZE:54□15-140

















C4.PURPLE/GOLD

MATERIAL:METAL SIZE:49□15-141



















C1.M.BLACK/BRONZE



C2.GREEN/SILVER



C3.M.BLACK/BLACK



C4.M.BLACK/BLACK

MATERIAL:METAL SIZE:49□18-140



















C1.BLACK/BRONZE



C2.GREEN/SILVER



C3.BLACK/GUN



C4.BLACK/PUR GUN

MATERIAL:METAL SIZE:53□16-140





53mm

















C1.BLACK/PUR GUN



C3.GREEN/SILVER



C2.BLACK/BRONZE



C4.BLACK/GUN