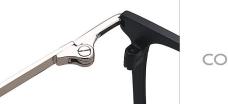

58mm

130mm

C1.M.BLACK/M.GREEN

C2.M.BLACK

145mm

C3.M.BLACK/M.BLUE

C4.M.BLACK/M.WINE

MATERIAL:METAL SIZE:55□16-145