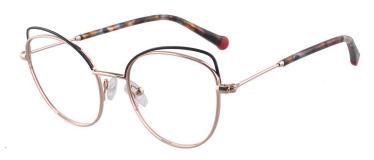

#### M25388

MATERIAL:METAL SIZE:55□15-140

C3.M.PURPLE

C2.M.BLUE

C4.M.WINE

MATERIAL:METAL SIZE:58□18-145

40mm

18mm