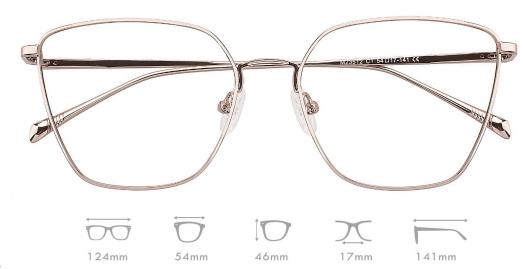

MATERIAL:METAL SIZE:54□17-141

MATERIAL:METAL SIZE:51□19-145

C4.M.GREEN/M.GUN

C3.M.BLACK/M.GUN

MATERIAL:METAL SIZE:53□15-147

MATERIAL:METAL SIZE:51□18-139

COLOR DISPLAY

C1.BLUE/GOLD