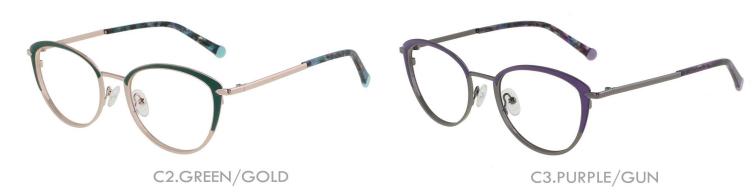

MATERIAL:METAL SIZE:54□19-145

C1.M.BLACK/GOLD

C3.M.WINE/GOLD

C2.M.GREEN/BLUE GUN

C4.BLUE/GOLD

MATERIAL:METAL SIZE:55□15-148

MATERIAL:METAL SIZE:54□18-145

COLOR DISPLAY