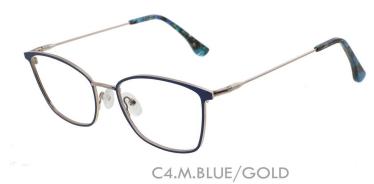

MATERIAL:METAL SIZE:54□19-145

C1.M.BLACK/GOLD

C3.M.WINE/GOLD

C2.M.GREEN/BLUE GUN

C4.BLUE/GOLD

MATERIAL:METAL SIZE:55□15-148

MATERIAL:METAL SIZE:54□18-145

COLOR DISPLAY