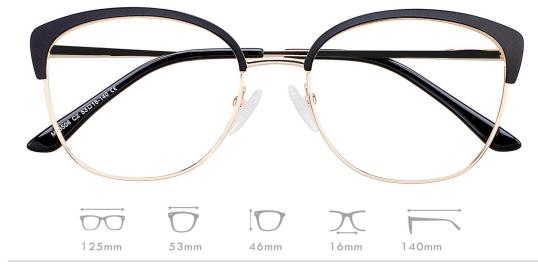

C1.M.BLACK/GOLD

C2.M.BLACK/SILVER

C3.M.BLUE/GUN

C4.M.BLACK/BLACK

MATERIAL:METAL SIZE:53□16-140

125mm

53mm

38mm

19mm

140mm

MATERIAL:METAL SIZE:53□14-136

C2.M.BLACK/YELLOW

MATERIAL:METAL SIZE:53□16-146

43mm

53mm

COLOR DISPLAY