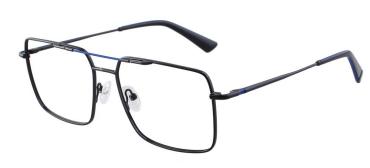

MATERIAL:METAL SIZE:56□19-151

C4.BLUE/GUN

MATERIAL:METAL SIZE:56□14-148

128mm

56mm

14mm

148mm

COLOR DISPLAY