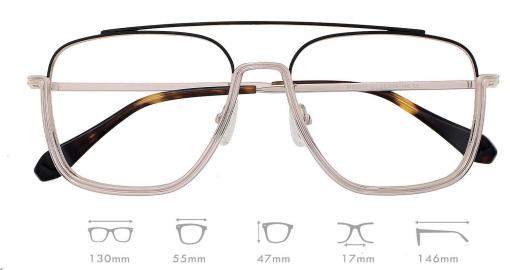

C1.M.BLACK/GOLD

C2.M.BLACK/SILVER

C3.M.BLUE/GUN

C4.M.BLACK/BLACK

MATERIAL:METAL SIZE:53□16-140

125mm

53mm

38mm

19mm

140mm

MATERIAL:METAL SIZE:53□14-136

C2.M.BLACK/YELLOW

MATERIAL:METAL SIZE:53□16-146

43mm

53mm

COLOR DISPLAY