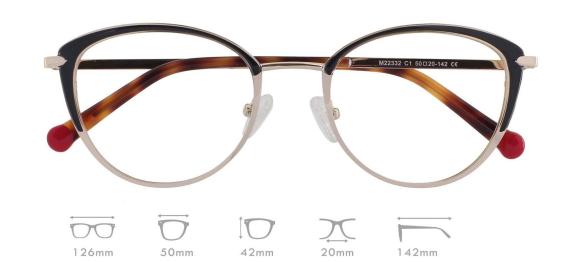

MATERIAL:METAL SIZE:54□19-145

C1.M.BLACK/GOLD

C3.M.WINE/GOLD

C2.M.GREEN/BLUE GUN

C4.BLUE/GOLD

MATERIAL:METAL SIZE:55□15-148

MATERIAL:METAL SIZE:54□18-145

COLOR DISPLAY