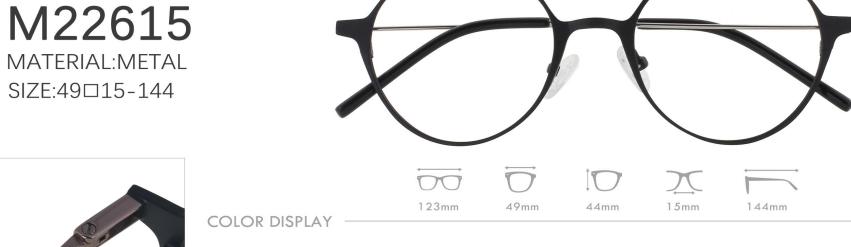

C1.M.BLACK/GOLD

C2.M.BLACK/SILVER

C3.M.BLUE/GUN

C4.M.BLACK/BLACK

MATERIAL:METAL SIZE:53□16-140

125mm

53mm

38mm