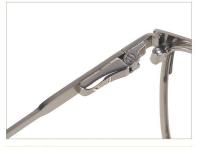

#### M25388

MATERIAL:METAL SIZE:55□15-140

C3.M.PURPLE

C2.M.BLUE

C4.M.WINE

MATERIAL:METAL SIZE:58□18-145

40mm

18mm