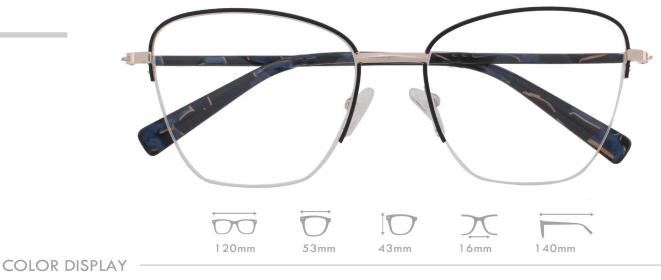

19mm

140mm

MATERIAL:METAL SIZE:53□14-136

C2.M.BLACK/YELLOW

MATERIAL:METAL SIZE:53□16-146

43mm

53mm

COLOR DISPLAY