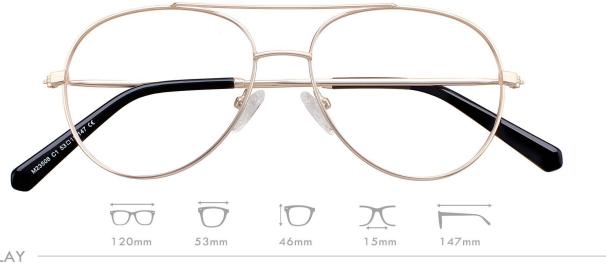

C1.M.BLACK/GOLD

C2.M.BLACK/SILVER

C3.M.BLUE/GUN

C4.M.BLACK/BLACK

MATERIAL:METAL SIZE:53□16-140

125mm

53mm

38mm

19mm

140mm

MATERIAL:METAL SIZE:53□14-136

C2.M.BLACK/YELLOW

MATERIAL:METAL SIZE:53□16-146

43mm

53mm

COLOR DISPLAY