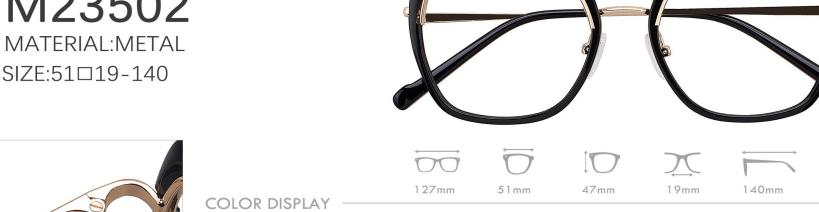

C2.BLACK/GOLD

C4.STRIPE GREY/GUN

SIZE:51□19-140

C3.M.PURPLE

C4.BLACK

MATERIAL:METAL SIZE:54□15-140

MATERIAL:METAL SIZE:55□16-146

COLOR DISPLAY