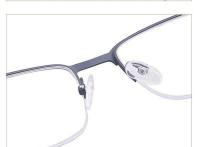

#### M25388

MATERIAL:METAL SIZE:55□15-140

C3.M.PURPLE

C2.M.BLUE

C4.M.WINE

MATERIAL:METAL SIZE:58□18-145

40mm

18mm