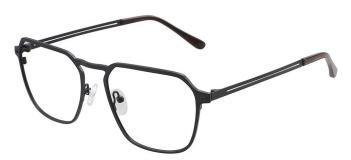

58mm

130mm

C1.M.BLACK/M.GREEN

C2.M.BLACK

145mm

C3.M.BLACK/M.BLUE

C4.M.BLACK/M.WINE

MATERIAL:METAL SIZE:55□16-145