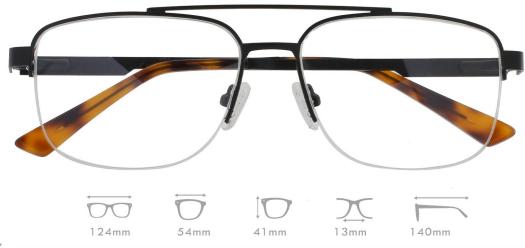

58mm

130mm

C1.M.BLACK/M.GREEN

C2.M.BLACK

145mm

C3.M.BLACK/M.BLUE

C4.M.BLACK/M.WINE

MATERIAL:METAL SIZE:55□16-145