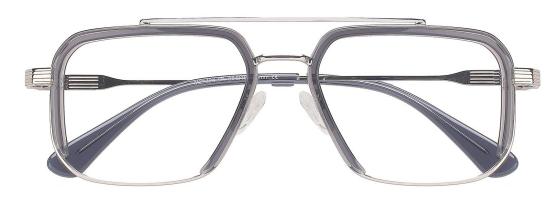

58mm

130mm

C1.M.BLACK/M.GREEN

C2.M.BLACK

145mm

C3.M.BLACK/M.BLUE

C4.M.BLACK/M.WINE

MATERIAL:METAL SIZE:55□16-145