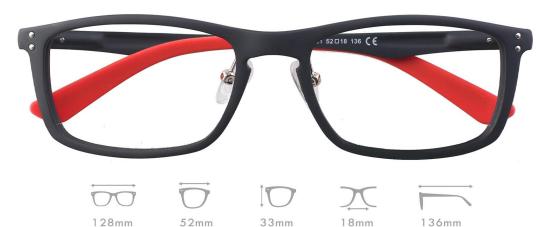

C1.M.BLACK/GOLD

C2.M.BLACK/SILVER

C3.M.BLUE/GUN

C4.M.BLACK/BLACK

MATERIAL:METAL SIZE:53□16-140

125mm

53mm

38mm

19mm

140mm

MATERIAL:METAL SIZE:53□14-136

C2.M.BLACK/YELLOW

MATERIAL:METAL SIZE:53□16-146

43mm

53mm

COLOR DISPLAY