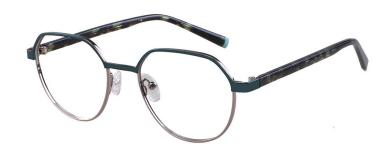

MATERIAL:METAL SIZE:54□19-145

C1.M.BLACK/GOLD

C3.M.WINE/GOLD

C2.M.GREEN/BLUE GUN

C4.BLUE/GOLD

MATERIAL:METAL SIZE:55□15-148

MATERIAL:METAL SIZE:54□18-145

COLOR DISPLAY