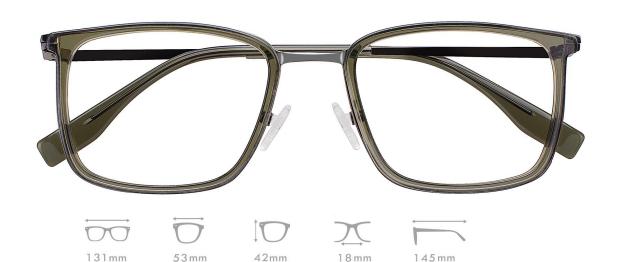

C1.M.BLACK/GOLD

C2.M.BLACK/SILVER

C3.M.BLUE/GUN

C4.M.BLACK/BLACK

MATERIAL:METAL SIZE:53□16-140

125mm

53mm

38mm

19mm

140mm

MATERIAL:METAL SIZE:53□14-136

C2.M.BLACK/YELLOW

MATERIAL:METAL SIZE:53□16-146

43mm

53mm

COLOR DISPLAY