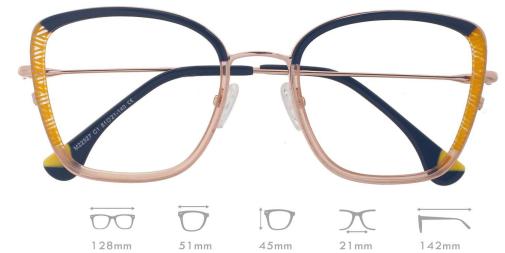

MATERIAL:METAL SIZE:56□19-151

C4.BLUE/GUN

MATERIAL:METAL SIZE:56□14-148

128mm

56mm

14mm

148mm

COLOR DISPLAY