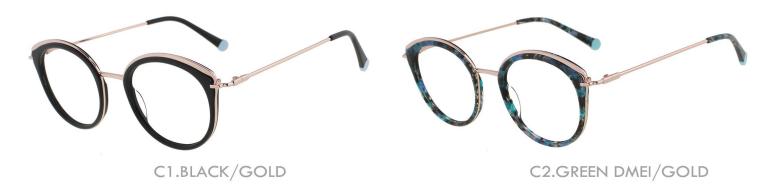

#### M25388

MATERIAL:METAL SIZE:55□15-140

C3.M.PURPLE

C2.M.BLUE

C4.M.WINE

MATERIAL:METAL SIZE:58□18-145

40mm

18mm