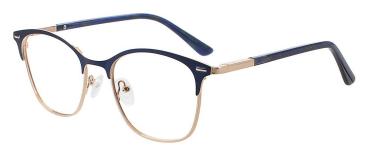

C2.M.BLACK





C3.M.BLACK/M.BLUE



C4.M.BLACK/M.WINE

MATERIAL:METAL SIZE:54□18-145

















C1.M.BLACK/DEMI GREY



C2.M.BLK/STRIPE BRN





C3.M.BLACK/M.BLUE



C4.M.BLACK/GUN

MATERIAL:METAL SIZE:54□19-145













C1.M.BLACK/GOLD



C3.M.WINE/GOLD



C2.M.GREEN/BLUE GUN



C4.BLUE/GOLD

MATERIAL:METAL SIZE:55□15-148

















MATERIAL:METAL SIZE:54□18-145















COLOR DISPLAY







C1.M.BLUE



C3.M.BLACK



C2.M.BLACK/DEMI



C4.M.BROWN

MATERIAL:METAL SIZE:54□18-145



























C3.BLUE/GUN



C2.GREY/GUN



C4.BLACK

MATERIAL:METAL SIZE:54□17-141











MATERIAL:METAL SIZE:51□19-145







C4.M.GREEN/M.GUN

C3.M.BLACK/M.GUN



MATERIAL:METAL SIZE:53□15-147













MATERIAL:METAL SIZE:51□18-139















COLOR DISPLAY







C1.BLUE/GOLD



C3.BLACK/GOLD



C4.WINE/GOLD

MATERIAL:METAL SIZE:53□16-140









C3.BLUE/GOLD

MATERIAL:METAL SIZE:56□18-149









MATERIAL:METAL SIZE:53□18-145











C1.TRANS GREEN/GUN



C3.STRIPE BROWN/GUN



C2.BLACK/GOLD



C4.STRIPE GREY/GUN

SIZE:51□19-140















C3.M.PURPLE

C4.BLACK

MATERIAL:METAL SIZE:54□15-140























MATERIAL:METAL SIZE:55□16-146







COLOR DISPLAY



C1.M.BLACK/GOLD



C2.M.BLACK/SILVER



C3.M.BLUE/GUN



C4.M.BLACK/BLACK

MATERIAL:METAL SIZE:53□16-140







125mm

53mm

38mm

19mm

140mm





MATERIAL:METAL SIZE:53□14-136















C2.M.BLACK/YELLOW

MATERIAL:METAL SIZE:53□16-146





43mm

53mm







COLOR DISPLAY



C1.TRANS GREY/SILVER



C2.TRANS GREEN/BLACK





C3.BLACK/GOLD



C4.BLUE/GUN

MATERIAL:METAL