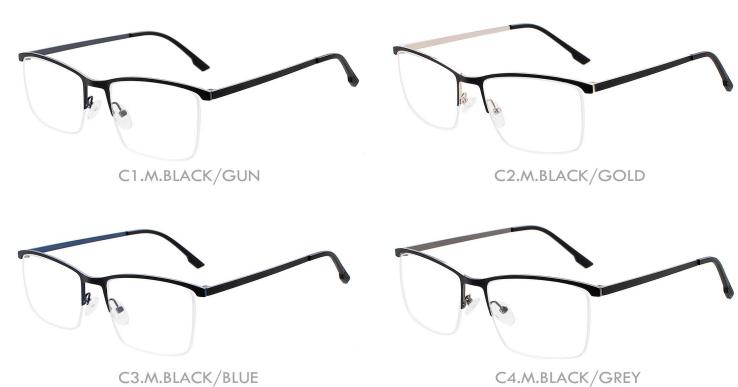

C2.M.BLACK

C3.M.BLACK/M.BLUE

C4.M.BLACK/M.WINE

MATERIAL:METAL SIZE:54□18-145

C1.M.BLACK/DEMI GREY

C2.M.BLK/STRIPE BRN

C3.M.BLACK/M.BLUE

C4.M.BLACK/GUN