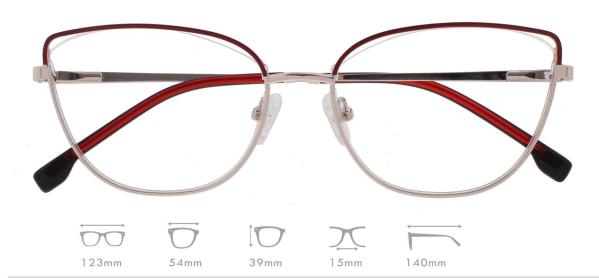

C1.M.BLACK/GOLD

C2.M.BLACK/SILVER

C3.M.BLUE/GUN

C4.M.BLACK/BLACK

MATERIAL:METAL SIZE:53□16-140

125mm

53mm

38mm