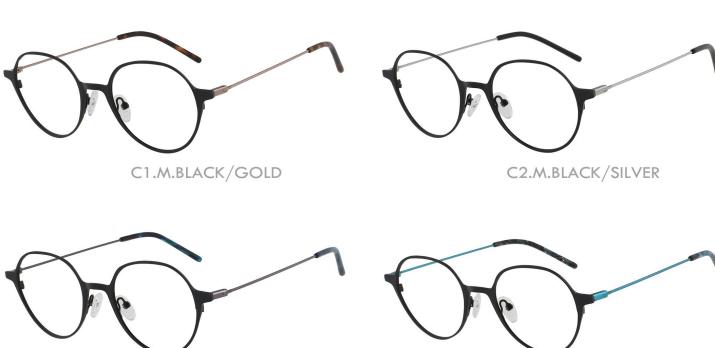

C1.M.BLACK/GOLD

C2.M.BLACK/SILVER

C3.M.BLUE/GUN

C4.M.BLACK/BLACK

MATERIAL:METAL SIZE:53□16-140

125mm

53mm

38mm