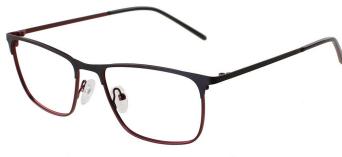

C2.M.BLACK

C3.M.BLACK/M.BLUE

C4.M.BLACK/M.WINE

MATERIAL:METAL SIZE:54□18-145

C1.M.BLACK/DEMI GREY

C2.M.BLK/STRIPE BRN

C3.M.BLACK/M.BLUE

C4.M.BLACK/GUN