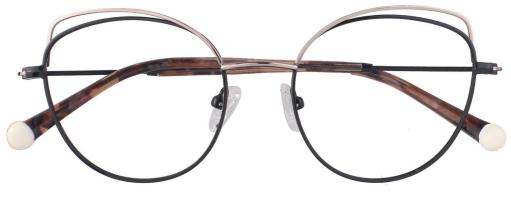

#### M25388

MATERIAL:METAL SIZE:55□15-140

C3.M.PURPLE

C2.M.BLUE

C4.M.WINE

MATERIAL:METAL SIZE:58□18-145

40mm

18mm

58mm

130mm

C1.M.BLACK/M.GREEN

C2.M.BLACK

145mm

C3.M.BLACK/M.BLUE

C4.M.BLACK/M.WINE

MATERIAL:METAL SIZE:55□16-145