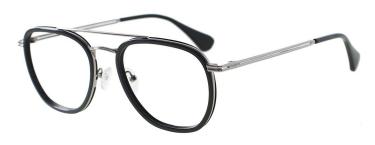

SIZE:53□16-140





53mm

















C1.BLACK/PUR GUN



C3.GREEN/SILVER



C2.BLACK/BRONZE



C4.BLACK/GUN

MATERIAL:METAL SIZE:53□16-140















C2.GOLD/BLACK







C4.WINE/GOLD

MATERIAL:METAL SIZE:53□13-144















COLOR DISPLAY







C1.M.BLACK/GOLD



C3.M.BLUE/BLUE



C2.M.BLACK/GUN



C4.M.BLACK/WINE



C3.M.BLACK/PUR GUN





C4.M.BLACK/M.GRN

MATERIAL:METAL SIZE:52□15-144

















COLOR DISPLAY



C1.M.BLACK/GUN



C2.M.BLACK/GOLD



C3.M.BLACK/SILVER



C4.M.BLUE/GUN

MATERIAL:METAL SIZE:48□18-140

















MATERIAL:METAL SIZE:54□16-145



















COLOR DISPLAY



C1.M.BLACK/DEMI



C2.M.BLUE



C3.M.GUN



C4.M.BROWN/DEMI

MATERIAL:METAL SIZE:54□13-140











C2.M.BLUE



C4.M.BROWN

MATERIAL:METAL SIZE:53□16-143



















C1.BLACK/SILVER



C2.TRANS GREY/SILVER





C3.DEMI/GOLD



C4.DEMI/GUN

MATERIAL:METAL SIZE:55□17-145





















C3.BLACK



C4.SILVER



C2 BLUE

MATERIAL:METAL SIZE:51□17-137













C3.TRANS GREY/SILVER

MATERIAL:METAL SIZE:56□17-146









C2.BLUE/BLACK



C3.GREY/BLACK



C4.WINE/BLACK

MATERIAL:METAL SIZE:55□14-145

















COLOR DISPLAY



C1.BLACK/GUN



C3.BLACK/SILVER



C2.DEMI/GUN



C4.BLACK/GOLD

MATERIAL:METAL SIZE:49□24-145







125mm











C1.M.GUN



C2.M.BLACK



C3.M.BLUE



C4.M.BROWN

MATERIAL:METAL SIZE:52□16-147

















COLOR DISPLAY



C1.M.BLACK/M.GUN



C2.M.BLACK/D.GUN



C3.M.GUN/M.BLUE



C4.M.BLACK/D.GOLD



MATERIAL:METAL SIZE:53□15-140

















COLOR DISPLAY



C1.M.BLACK/DEMI



C2.M.BLUE/DEMI BLUE



C3