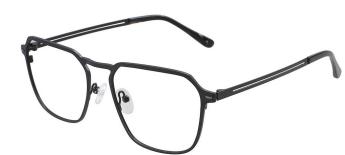

58mm

130mm

C1.M.BLACK/M.GREEN

C2.M.BLACK

145mm

C3.M.BLACK/M.BLUE

C4.M.BLACK/M.WINE

MATERIAL:METAL SIZE:55□16-145