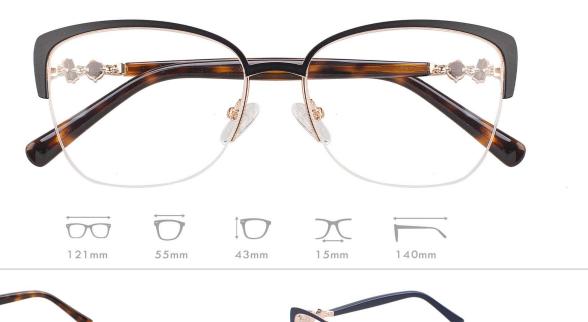

#### M25388

MATERIAL:METAL SIZE:55□15-140

C3.M.PURPLE

C2.M.BLUE

C4.M.WINE

MATERIAL:METAL SIZE:58□18-145

40mm

18mm