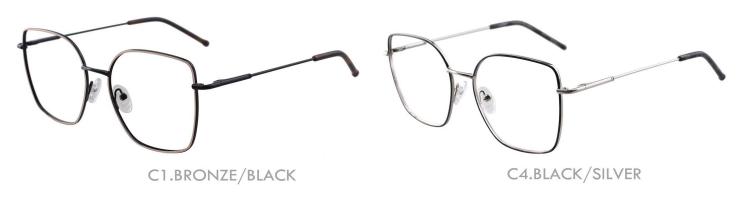

C1.M.BLACK/GOLD

C2.M.BLACK/SILVER

C3.M.BLUE/GUN

C4.M.BLACK/BLACK

MATERIAL:METAL SIZE:53□16-140

125mm

53mm

38mm