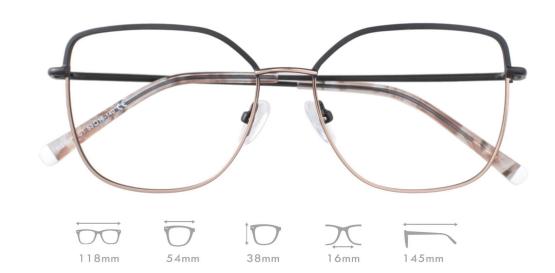

58mm

130mm

C1.M.BLACK/M.GREEN

C2.M.BLACK

145mm

C3.M.BLACK/M.BLUE

C4.M.BLACK/M.WINE

MATERIAL:METAL SIZE:55□16-145