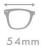

C1.M.BLACK/GOLD

C2.M.BLACK/SILVER

C3.M.BLUE/GUN

C4.M.BLACK/BLACK

MATERIAL:METAL SIZE:53□16-140

125mm

53mm

38mm