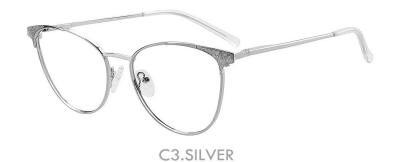

#### M25388

MATERIAL:METAL SIZE:55□15-140

C3.M.PURPLE

C2.M.BLUE

C4.M.WINE

MATERIAL:METAL SIZE:58□18-145

40mm

18mm