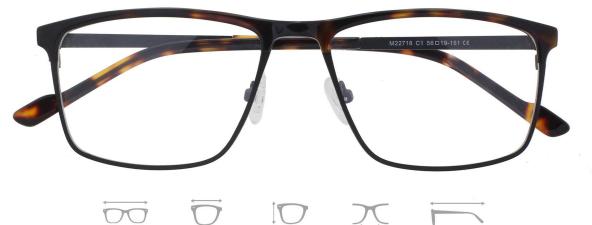

58mm

130mm

C1.M.BLACK/M.GREEN

C2.M.BLACK

145mm

C3.M.BLACK/M.BLUE

C4.M.BLACK/M.WINE

MATERIAL:METAL SIZE:55□16-145