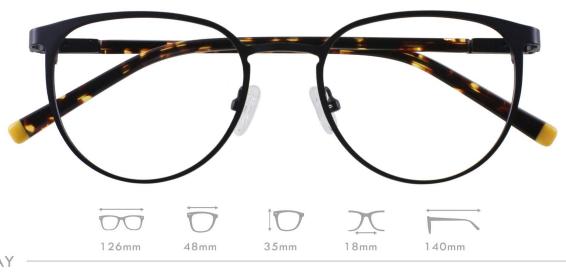

58mm

130mm

C1.M.BLACK/M.GREEN

C2.M.BLACK

145mm

C3.M.BLACK/M.BLUE

C4.M.BLACK/M.WINE

MATERIAL:METAL SIZE:55□16-145