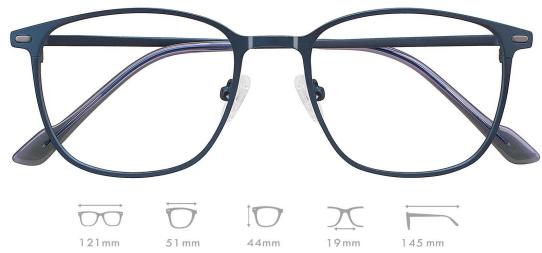

58mm

130mm

C1.M.BLACK/M.GREEN



C2.M.BLACK

145mm





C3.M.BLACK/M.BLUE



C4.M.BLACK/M.WINE

MATERIAL:METAL SIZE:55□16-145





















C2.M.BLACK





C3.M.BLACK/M.BLUE



C4.M.BLACK/M.WINE

MATERIAL:METAL SIZE:54□18-145

















C1.M.BLACK/DEMI GREY



C2.M.BLK/STRIPE BRN





C3.M.BLACK/M.BLUE



C4.M.BLACK/GUN

MATERIAL:METAL SIZE:54□19-145













C1.M.BLACK/GOLD



C3.M.WINE/GOLD



C2.M.GREEN/BLUE GUN



C4.BLUE/GOLD

MATERIAL:METAL SIZE:55□15-148

















MATERIAL:METAL SIZE:54□18-145















COLOR DISPLAY







C1.M.BLUE



C3.M.BLACK



C2.M.BLACK/DEMI



C4.M.BROWN

MATERIAL:METAL SIZE:54□18-145



























C3.BLUE/GUN



C2.GREY/GUN



C4.BLACK

MATERIAL:METAL SIZE:54□17-141











MATERIAL:METAL SIZE:51□19-145







C4.M.GREEN/M.GUN

C3.M.BLACK/M.GUN



MATERIAL:METAL SIZE:53□15-147













MATERIAL:METAL SIZE:51□18-139















COLOR DISPLAY







C1.BLUE/GOLD



C3.BLACK/GOLD



C4.WINE/GOLD

MATERIAL:METAL SIZE:53□16-140









C3.BLUE/GOLD

MATERIAL:METAL SIZE:56□18-149









MATERIAL:METAL SIZE:53□18-145











C1.TRANS GREEN/GUN



C3.STRIPE BROWN/GUN



C2.BLACK/GOLD



C4.STRIPE GREY/GUN

SIZE:51□19-140















C3.M.PURPLE

C4.BLACK

MATERIAL:METAL SIZE:54□15-140























MATERIAL:METAL SIZE:55□16-146







COLOR DISPLAY



C1.M.BLACK/GOLD



C2.M.BLACK/SILVER



C3.M.BLUE/GUN



C4.M.BLACK/BLACK

MATERIAL:METAL SIZE:53□16-140







125mm

53mm

38mm

19mm

140mm





MATERIAL:METAL SIZE:53□14-136















C2.M.BLACK/YELLOW

MATERIAL:META