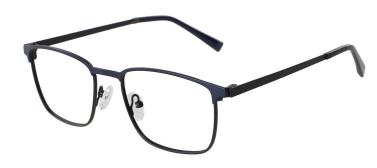

-146























C2.M.BLACK/SILVER



C3.M.BLUE/GUN



C4.M.BLACK/GUN

MATERIAL:METAL SIZE:51□16-136















MATERIAL:METAL SIZE:55□20-148











C4.M.BLACK/WINE



C3.M.BLACK/GREY

MATERIAL:METAL SIZE:53□14-140









C1.M.BLACK/M.GREEN



C2.M.BLACK/M.PINK



C3.M.BLACK/M.PURPLE



C4.M.BLACK/M.BROWN

MATERIAL:METAL SIZE:49□20-145









MATERIAL:METAL SIZE:53□15-145



















C2.M.BLACK/BLUE



C3.M.BLACK/GUN



C4.M.BLACK/WINE

MATERIAL:METAL SIZE:56□19-151























C4.BLUE/GUN

MATERIAL:METAL SIZE:56□14-148







128mm

56mm

14mm

148mm

COLOR DISPLAY



C1.BLACK/GOLD



C2.BLUE/GUN



C3.BLACK/SILVER



C4.BLACK

MATERIAL:METAL SIZE:50□19-136













C2.M.BLACK/M.GOLD



MATERIAL:METAL SIZE:51□16-138











C1.M.BLACK/GOLD



C2.M.BLUE/GUN



C4.M.BLACK/SILVER

MATERIAL:METAL SIZE:52□16-136























C2.M.BLUE



C3.M.GREY/GREEN

MATERIAL:METAL SIZE:51□17-145











C1.DMEI/BLACK



C2.BLACK/GOLD



C3.STRIPE GREEN/GUN



C4.WINE/GUN

MATERIAL:METAL SIZE:50□14-140



















C4.M.GOLD/DEMI GREY

MATERIAL:METAL SIZE:51□15-135









MATERIAL:METAL SIZE:54□15-140

















C4.PURPLE/GOLD

MATERIAL:METAL SIZE:49□15-141



















C1.M.BLACK/BRONZE



C2.GREEN/SILVER



C3.M.BLACK/BLACK



C4.M.BLACK/BLACK

MATERIAL:METAL SIZE:49□18-140



















C1.BLACK/BRONZE



C2.GREEN/SILVER



C3.BLACK/GUN



C4.BLACK/PUR GUN

MATERIAL:METAL SIZE:53□16-140





53mm

















C1.BLACK/PUR GUN



C3.GREEN/SILVER



C2.BLACK/BRONZE



C4.BLACK/GUN

MATERIAL:METAL SIZE