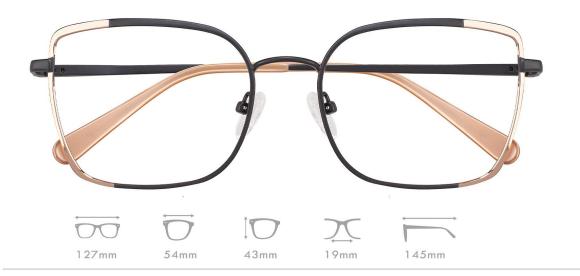

58mm

130mm

C1.M.BLACK/M.GREEN

C2.M.BLACK

145mm

C3.M.BLACK/M.BLUE

C4.M.BLACK/M.WINE

MATERIAL:METAL SIZE:55□16-145