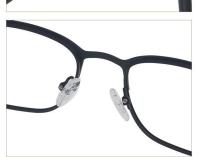

58mm

130mm

C1.M.BLACK/M.GREEN

C2.M.BLACK

145mm

C3.M.BLACK/M.BLUE

C4.M.BLACK/M.WINE

MATERIAL:METAL SIZE:55□16-145