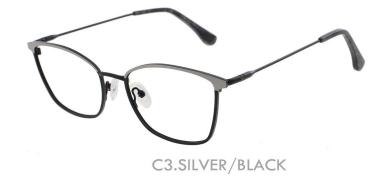

C1.TRANS GREY/SILVER

C2.TRANS GREEN/BLACK

C3.BLACK/GOLD

C4.BLUE/GUN

MATERIAL:METAL SIZE:54□16-140

C2.SILVER/BLUE

C4.GOLD/DEMI

C3.SILVER/BLACK