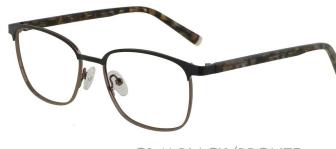

C3.BLACK/GOLD

C4.WINE/GOLD

MATERIAL:METAL SIZE:53□16-140

C3.BLUE/GOLD

MATERIAL:METAL SIZE:56□18-149

MATERIAL:METAL SIZE:53□18-145

C1.TRANS GREEN/GUN

C3.STRIPE BROWN/GUN