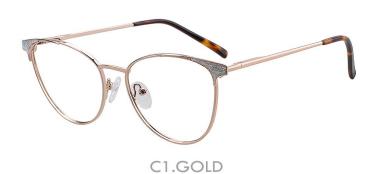

#### M25388

MATERIAL:METAL SIZE:55□15-140

C3.M.PURPLE

C2.M.BLUE

C4.M.WINE

MATERIAL:METAL SIZE:58□18-145

40mm

18mm