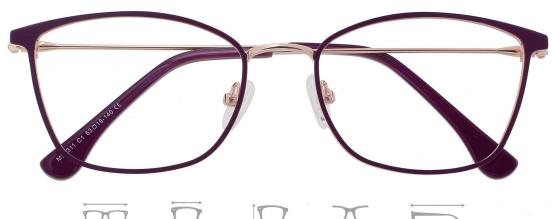

C2.M.BLACK

C3.M.BLACK/M.BLUE

C4.M.BLACK/M.WINE

MATERIAL:METAL SIZE:54□18-145

C1.M.BLACK/DEMI GREY

C2.M.BLK/STRIPE BRN

C3.M.BLACK/M.BLUE

C4.M.BLACK/GUN