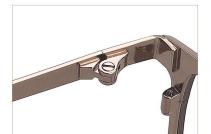

#### M25388

MATERIAL:METAL SIZE:55□15-140

C3.M.PURPLE

C2.M.BLUE

C4.M.WINE

MATERIAL:METAL SIZE:58□18-145

40mm

18mm