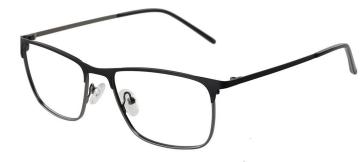

C2.M.BLACK

C3.M.BLACK/M.BLUE

C4.M.BLACK/M.WINE

MATERIAL:METAL SIZE:54□18-145

C1.M.BLACK/DEMI GREY

C2.M.BLK/STRIPE BRN

C3.M.BLACK/M.BLUE

C4.M.BLACK/GUN