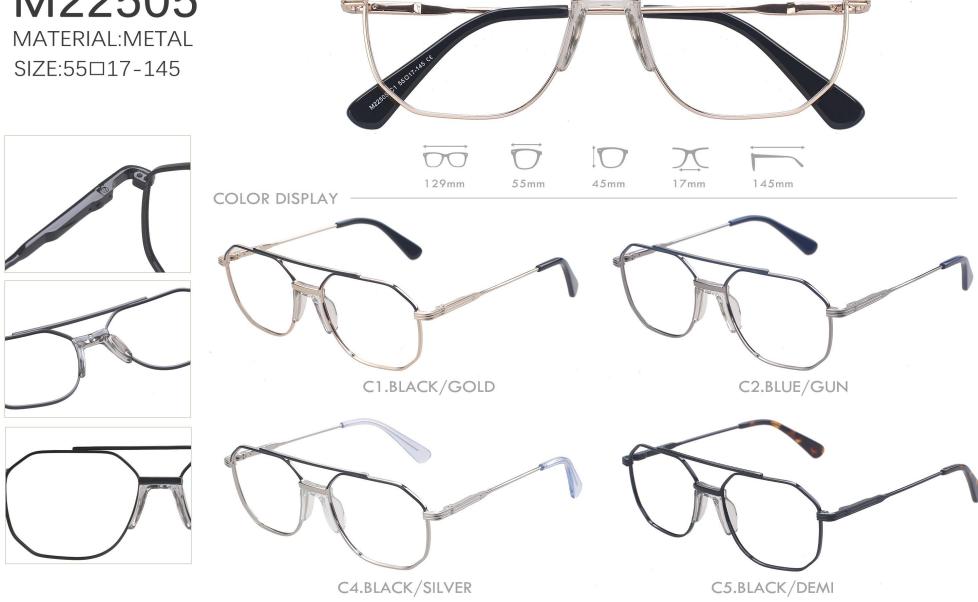

C2.M.BLUE

C4.M.BROWN

MATERIAL:METAL SIZE:53□16-143

C1.BLACK/SILVER

C2.TRANS GREY/SILVER

C3.DEMI/GOLD

C4.DEMI/GUN

MATERIAL:METAL SIZE:55□17-145