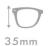

C1.M.BLACK/GOLD

C2.M.BLACK/SILVER

C3.M.BLUE/GUN

C4.M.BLACK/BLACK

MATERIAL:METAL SIZE:53□16-140

125mm

53mm

38mm