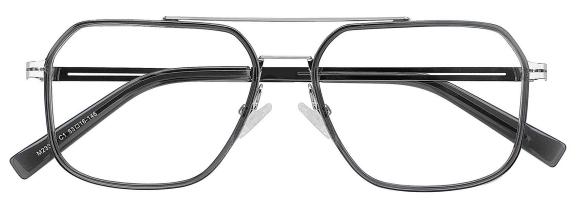

58mm

130mm

C1.M.BLACK/M.GREEN

C2.M.BLACK

145mm

C3.M.BLACK/M.BLUE

C4.M.BLACK/M.WINE

MATERIAL:METAL SIZE:55□16-145