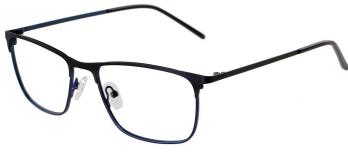

58mm

130mm

C1.M.BLACK/M.GREEN

C2.M.BLACK

145mm

C3.M.BLACK/M.BLUE

C4.M.BLACK/M.WINE

MATERIAL:METAL SIZE:55□16-145