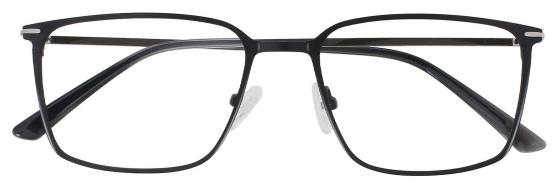

58mm

130mm

C1.M.BLACK/M.GREEN

C2.M.BLACK

145mm

C3.M.BLACK/M.BLUE

C4.M.BLACK/M.WINE

MATERIAL:METAL SIZE:55□16-145