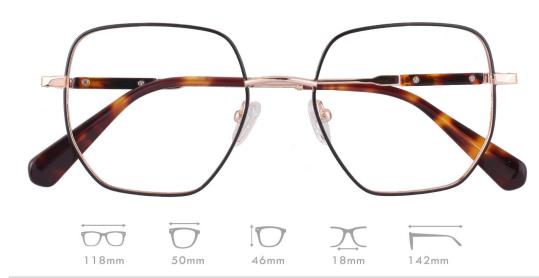

#### M25388

MATERIAL:METAL SIZE:55□15-140

C3.M.PURPLE

C2.M.BLUE

C4.M.WINE

MATERIAL:METAL SIZE:58□18-145

40mm

18mm