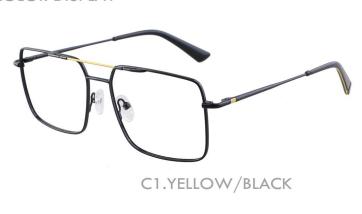

MATERIAL:METAL SIZE:56□19-151

C4.BLUE/GUN

MATERIAL:METAL SIZE:56□14-148

128mm

56mm

14mm

148mm

COLOR DISPLAY