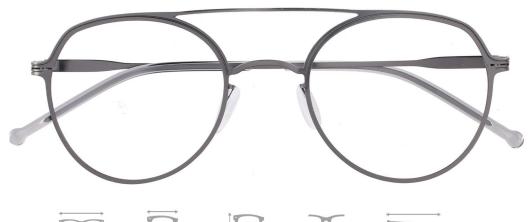

3.M.BLACK/SILVER



C4.M.BLUE/GUN

MATERIAL:METAL SIZE:48□18-140

















MATERIAL:METAL SIZE:54□16-145



















COLOR DISPLAY



C1.M.BLACK/DEMI



C2.M.BLUE



C3.M.GUN



C4.M.BROWN/DEMI

MATERIAL:METAL SIZE:54□13-140











C2.M.BLUE



C4.M.BROWN

MATERIAL:METAL SIZE:53□16-143



















C1.BLACK/SILVER



C2.TRANS GREY/SILVER





C3.DEMI/GOLD



C4.DEMI/GUN

MATERIAL:METAL SIZE:55□17-145





















C3.BLACK



C4.SILVER



C2 BLUE

MATERIAL:METAL SIZE:51□17-137













C3.TRANS GREY/SILVER

MATERIAL:METAL SIZE:56□17-146









C2.BLUE/BLACK



C3.GREY/BLACK



C4.WINE/BLACK

MATERIAL:METAL SIZE:55□14-145

















COLOR DISPLAY



C1.BLACK/GUN



C3.BLACK/SILVER



C2.DEMI/GUN



C4.BLACK/GOLD

MATERIAL:METAL SIZE:49□24-145







125mm











C1.M.GUN



C2.M.BLACK



C3.M.BLUE



C4.M.BROWN

MATERIAL:METAL SIZE:52□16-147

















COLOR DISPLAY



C1.M.BLACK/M.GUN



C2.M.BLACK/D.GUN



C3.M.GUN/M.BLUE



C4.M.BLACK/D.GOLD



MATERIAL:METAL SIZE:53□15-140

















COLOR DISPLAY



C1.M.BLACK/DEMI



C2.M.BLUE/DEMI BLUE



C3.M.GREY/DEMI GREY



C4.M.BLACK/DEMI GREEN

MATERIAL:METAL SIZE:46□21-148





46mm











COLOR DISPLAY



C1.TRANS GREY/GUN



C2.ORANGR/GUN



C4.WINE/GUN

MATERIAL:METAL SIZE:47□21-142











C4.PURPLE DEMI/GOLD

MATERIAL:METAL SIZE:50□20-142











MATERIAL:METAL SIZE:51□21-142









MATERIAL:METAL SIZE:50□19-142

















COLOR DISPLAY



C1.BLUE/GOLD



C2.BLACK/GOLD



C3.M.GOLD/BLACK



C4.PURPLE/GOLD

MATERIAL:METAL SIZE:51□19-147