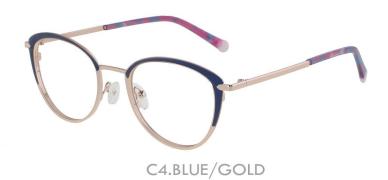

MATERIAL:METAL SIZE:54□19-145

C1.M.BLACK/GOLD

C3.M.WINE/GOLD

C2.M.GREEN/BLUE GUN

C4.BLUE/GOLD

MATERIAL:METAL SIZE:55□15-148

MATERIAL:METAL SIZE:54□18-145

COLOR DISPLAY