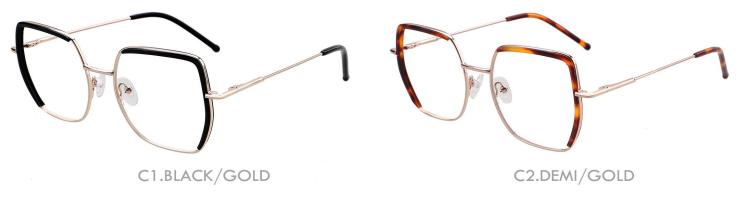

#### M25388

MATERIAL:METAL SIZE:55□15-140

C3.M.PURPLE

C2.M.BLUE

C4.M.WINE

MATERIAL:METAL SIZE:58□18-145

40mm

18mm