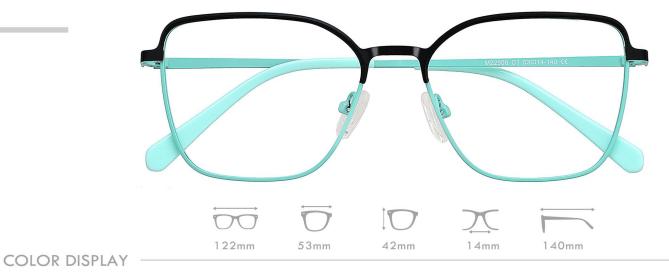

MATERIAL:METAL SIZE:54□19-145

C1.M.BLACK/GOLD

C3.M.WINE/GOLD

C2.M.GREEN/BLUE GUN

C4.BLUE/GOLD

MATERIAL:METAL SIZE:55□15-148

MATERIAL:METAL SIZE:54□18-145

COLOR DISPLAY