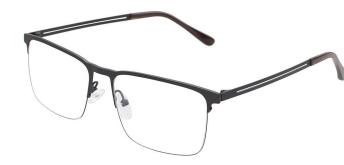

58mm

130mm

C1.M.BLACK/M.GREEN

C2.M.BLACK

145mm

C3.M.BLACK/M.BLUE

C4.M.BLACK/M.WINE

MATERIAL:METAL SIZE:55□16-145