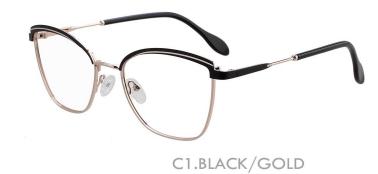

MATERIAL:METAL SIZE:54□19-145

C1.M.BLACK/GOLD

C3.M.WINE/GOLD

C2.M.GREEN/BLUE GUN

C4.BLUE/GOLD

MATERIAL:METAL SIZE:55□15-148

MATERIAL:METAL SIZE:54□18-145

COLOR DISPLAY