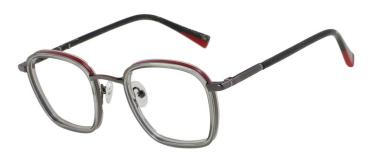

#### M25388

MATERIAL:METAL SIZE:55□15-140

C3.M.PURPLE

C2.M.BLUE

C4.M.WINE

MATERIAL:METAL SIZE:58□18-145

40mm

18mm