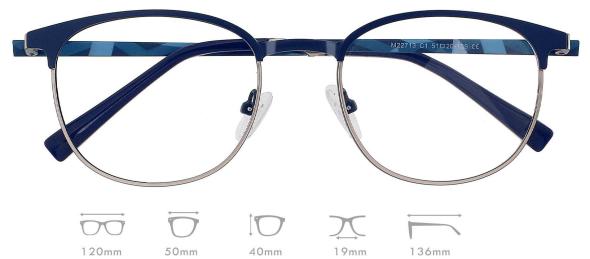

C1.M.BLACK/GOLD

C2.M.BLACK/SILVER

C3.M.BLUE/GUN

C4.M.BLACK/BLACK

MATERIAL:METAL SIZE:53□16-140

125mm

53mm

38mm

19mm

140mm

MATERIAL:METAL SIZE:53□14-136

C2.M.BLACK/YELLOW

MATERIAL:METAL SIZE:53□16-146

43mm

53mm

COLOR DISPLAY