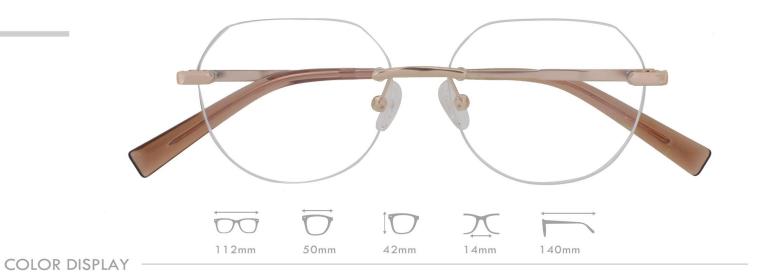

MATERIAL:METAL SIZE:54□19-145

C1.M.BLACK/GOLD

C3.M.WINE/GOLD

C2.M.GREEN/BLUE GUN

C4.BLUE/GOLD

MATERIAL:METAL SIZE:55□15-148

MATERIAL:METAL SIZE:54□18-145

COLOR DISPLAY