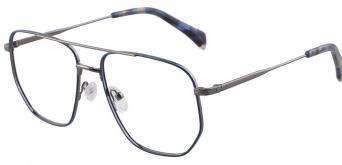

MATERIAL:METAL SIZE:54□18-141

MATERIAL:METAL SIZE:55□19-146

55mm

C2.M.BLACK/GUN

C3.M.BLUE/GUN

C4.M.BLACK/SILVER

MATERIAL:METAL SIZE:54□19-146

C2.M.BLACK/SILVER