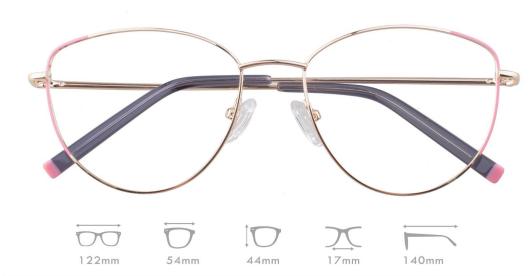

C4.WINE/GUN

MATERIAL:METAL SIZE:47□21-142











C4.PURPLE DEMI/GOLD

MATERIAL:METAL SIZE:50□20-142











MATERIAL:METAL SIZE:51□21-142









MATERIAL:METAL SIZE:50□19-142

















COLOR DISPLAY



C1.BLUE/GOLD



C2.BLACK/GOLD



C3.M.GOLD/BLACK



C4.PURPLE/GOLD

MATERIAL:METAL SIZE:51□19-147

















COLOR DISPLAY



C1.BLACK/GUN



C2.BLACK/GOLD



C4.BLACK/SILVER

MATERIAL:METAL SIZE:56□18-140

















COLOR DISPLAY











C3.M.GOLD/BLACK



C4.BLUE/GUN

MATERIAL:METAL SIZE:53□14-140









MATERIAL:METAL SIZE:50□18-142











C4.BLACK/SILVER

MATERIAL: ALUMINUM

SIZE:52□18-136













MATERIAL:METAL SIZE:56□13-140









MATERIAL:METAL SIZE:54□16-145









C1.GOLD/BLACK



C2.PURPLE/GOLD



MATERIAL:METAL SIZE:54□17-140









MATERIAL:METAL SIZE:56□18-148























C1.TRANS GREY/SILVER



C4.DEMI/BLACK



C3.BLACK/GOLD



C5.BLUE/SILVER

MATERIAL:METAL SIZE:52□20-145























C3.BLACK/SILVER