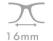

19mm

140mm

MATERIAL:METAL SIZE:53□14-136

C2.M.BLACK/YELLOW

MATERIAL:METAL SIZE:53□16-146

43mm

53mm

COLOR DISPLAY