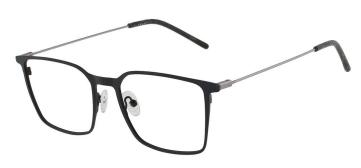

ERIAL:METAL SIZE:51□15-135









MATERIAL:METAL SIZE:54□15-140

















C4.PURPLE/GOLD

MATERIAL:METAL SIZE:49□15-141



















C1.M.BLACK/BRONZE



C2.GREEN/SILVER



C3.M.BLACK/BLACK



C4.M.BLACK/BLACK

MATERIAL:METAL SIZE:49□18-140



















C1.BLACK/BRONZE



C2.GREEN/SILVER



C3.BLACK/GUN



C4.BLACK/PUR GUN

MATERIAL:METAL SIZE:53□16-140





53mm

















C1.BLACK/PUR GUN



C3.GREEN/SILVER



C2.BLACK/BRONZE



C4.BLACK/GUN

MATERIAL:METAL SIZE:53□16-140















C2.GOLD/BLACK







C4.WINE/GOLD

MATERIAL:METAL SIZE:53□13-144















COLOR DISPLAY







C1.M.BLACK/GOLD



C3.M.BLUE/BLUE



C2.M.BLACK/GUN



C4.M.BLACK/WINE



C3.M.BLACK/PUR GUN





C4.M.BLACK/M.GRN

MATERIAL:METAL SIZE:52□15-144

















COLOR DISPLAY



C1.M.BLACK/GUN



C2.M.BLACK/GOLD



C3.M.BLACK/SILVER



C4.M.BLUE/GUN

MATERIAL:METAL SIZE:48□18-140

















MATERIAL:METAL SIZE:54□16-145



















COLOR DISPLAY



C1.M.BLACK/DEMI



C2.M.BLUE



C3.M.GUN



C4.M.BROWN/DEMI

MATERIAL:METAL SIZE:54□13-140











C2.M.BLUE



C4.M.BROWN

MATERIAL:METAL SIZE:53□16-143



















C1.BLACK/SILVER



C2.TRANS GREY/SILVER





C3.DEMI/GOLD



C4.DEMI/GUN

MATERIAL:METAL SIZE:55□17-145





















C3.BLACK



C4.SILVER



C2 BLUE

MATERIAL:METAL SIZE:51□17-137













C3.TRANS GREY/SILVER

MATERIAL:METAL SIZE:56□17-146









C2.BLUE/BLACK



C3.GREY/BLACK



C4.WINE/BLACK

MATERIAL:METAL SIZE:55□14-145

















COLOR DISPLAY



C1.BLACK/GUN



C3.BLACK/SILVER



C2.DEMI/GUN



C4.BLACK/G