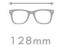

MATERIAL:METAL SIZE:56□19-151

C4.BLUE/GUN

MATERIAL:METAL SIZE:56□14-148

128mm

56mm

14mm

148mm

COLOR DISPLAY