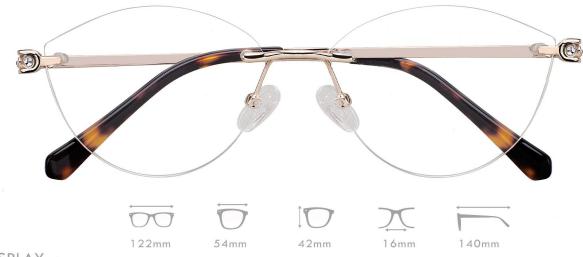

MATERIAL:METAL SIZE:54□19-145

C1.M.BLACK/GOLD

C3.M.WINE/GOLD

C2.M.GREEN/BLUE GUN

C4.BLUE/GOLD

MATERIAL:METAL SIZE:55□15-148

MATERIAL:METAL SIZE:54□18-145

COLOR DISPLAY