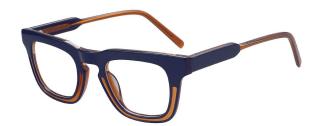

C3.TRANSPARENT/BLACK

C4.BLUE/BLACK

MATERIAL:ACETATE SIZE:51□15-136

C1.BLACK/TRANS PINK

C2.BLACK/TRANS BLUE

C3.BLACK/TRANS GREY

C4.BLACK/TRANS BROWN

MATERIAL:ACETATE SIZE:50□19-144