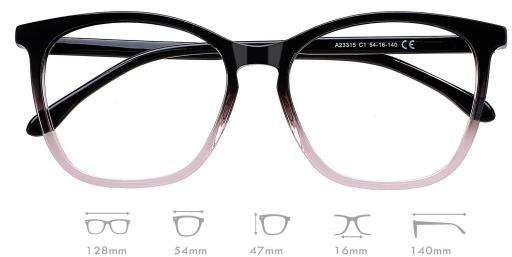

C3.TRANSPARENT/BLACK

C4.BLUE/BLACK

MATERIAL:ACETATE SIZE:51□15-136

C1.BLACK/TRANS PINK

C2.BLACK/TRANS BLUE

C3.BLACK/TRANS GREY

C4.BLACK/TRANS BROWN

MATERIAL:ACETATE SIZE:50□19-144