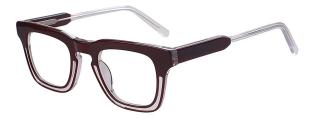

#### Adults Optical Glasses (Acetate #A series) www.HEAPPY.com

A23323

MATERIAL:ACETATE SIZE:53□16-145

MATERIAL:ACETATE SIZE:51□20-140

44mm

51 mm

COLOR DISPLAY

C3.WINE