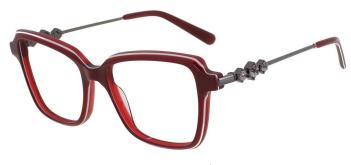

#### Adults Optical Glasses (Acetate #A series) www.HEAPPY.com

A23323

MATERIAL:ACETATE SIZE:53□16-145

MATERIAL:ACETATE SIZE:51□20-140

44mm

51 mm

COLOR DISPLAY

C3.WINE