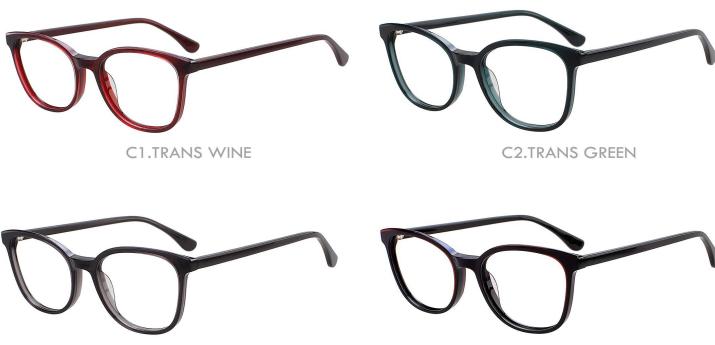

C4.STRIPE GREY/GUN

MATERIAL:ACETATE SIZE:50□17-140

C3.TRANS GREY

C4.TRANS ORANGE/BLACK

MATERIAL:ACETATE SIZE:56□16-145

C4.TRANS GREY

C3.TRANS GREEN

MATERIAL:ACETATE SIZE:53□18-140