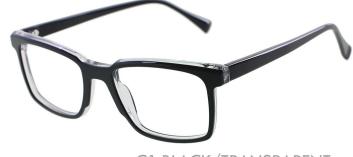

#### Adults Optical Glasses (Acetate #A series) www.HEAPPY.com

A23323

MATERIAL:ACETATE SIZE:53□16-145

MATERIAL:ACETATE SIZE:51□20-140

44mm

51 mm

COLOR DISPLAY

C3.WINE