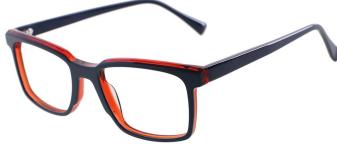

MATERIAL:ACETATE SIZE:55□16-145

MATERIAL:ACETATE SIZE:53□16-140

MATERIAL:ACETATE SIZE:54□17-145

C2.BLUE/TRANS BROWN

C3.STRIPE GREY

C4.STRIPE BROWN

MATERIAL:ACETATE SIZE:54□16-140

C3.TRANS PURPLE/TARANS BLUE