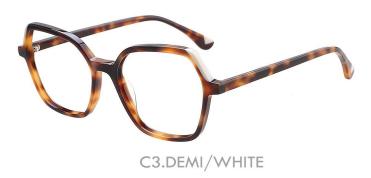

#### Adults Optical Glasses (Acetate #A series) www.HEAPPY.com

A23323

MATERIAL:ACETATE SIZE:53□16-145







MATERIAL:ACETATE SIZE:51□20-140



44mm



51 mm









COLOR DISPLAY









C3.WINE



MATERIAL:ACETATE SIZE:55□16-145













MATERIAL:ACETATE SIZE:53□16-140









MATERIAL:ACETATE SIZE:54□17-145



















C2.BLUE/TRANS BROWN



C3.STRIPE GREY





C4.STRIPE BROWN

MATERIAL:ACETATE SIZE:54□16-140









C3.TRANS PURPLE/TARANS BLUE

C4.BLACK/TRANS WINE

MATERIAL:ACETATE SIZE:51□16-140























MATERIAL:ACETATE SIZE:56□16-145















COLOR DISPLAY













C3.TRANS GREY/GUN

MATERIAL:ACETATE SIZE:51□17-145















C3.BLACK



C2.DEMI/GUN



C4.STRIPE GREY/GUN

MATERIAL:ACETATE SIZE:50□17-140











C3.TRANS GREY

C4.TRANS ORANGE/BLACK

MATERIAL:ACETATE SIZE:56□16-145

























C4.TRANS GREY



C3.TRANS GREEN

MATERIAL:ACETATE SIZE:53□18-140

















C2.BLACK/TRANS BLUE



C4.BLACK/TRANS GREEN

MATERIAL:ACETATE SIZE:52□18-140





52mm





140mm





COLOR DISPLAY



C1.TRANS GREY/BLUE



C2.TRANS PURPLE/GREEN



C3.TRANSPARENT/BLACK



C4.BLUE/BLACK

MATERIAL:ACETATE SIZE:51□15-136



















C1.BLACK/TRANS PINK



C2.BLACK/TRANS BLUE



C3.BLACK/TRANS GREY



C4.BLACK/TRANS BROWN

MATERIAL:ACETATE SIZE:50□19-144