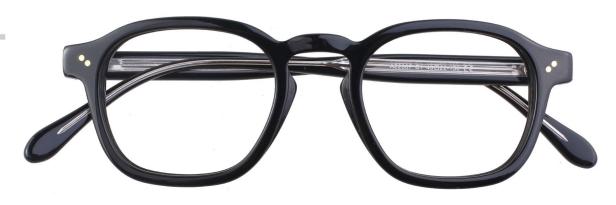

1.BLACK/GUN



C2.STRIPE GREY/BLACK



C4.BLACK/TRANS GREY/SIL

MATERIAL: ACETATE







A22711 C1 55□19-143 C€

143mm

MATERIAL:ACETATE SIZE:55□18-143

























C3.TRANS BLUE



C2.TRANS BROWN



C4.TRANS GREY

MATERIAL:ACETATE

SIZE:55□17-140

















MATERIAL:ACETATE SIZE:58□17-145

















COLOR DISPLAY





C4.STRIPE BROWN

MATERIAL:ACETATE SIZE:51□19-138

























C3.STRIPE BROWN

C4.TRANS GREEN

MATERIAL: ACETATE SIZE:55□17-145







COLOR DISPLAY



C1.TRANS GREEN/BLACK



C2.TRANS BROWN/BLACK



C3.STRIPE BLUE/BLACK



C4.TRANS GREY/BLACK

MATERIAL:ACETATE SIZE:55□17-145

























C2.TRANS BROWN/BLACK

MATERIAL: ACETATE SIZE:52□17-145







C3.STRIPE BROWN/BROWN

C4.TRANS BLUE/BLACK

MATERIAL: ACETATE

SIZE:48□22-150

















MATERIAL:ACETATE

SIZE:52□17-143







43mm

17mm

143mm

COLOR DISPLAY

124mm

52mm



A22605 MATERIAL:ACETATE SIZE:52□15-147















COLOR DISPLAY



C1.STRIPE GREY/BLACK



C2.BLACK/GUN



C3.STRIPE BROWN/BLACK



C5.GREEN/GUN



C6.BLUE/GUN

MATERIAL:ACETATE SIZE:51□18-140



























MATERIAL: ACETATE

SIZE:51□17-145





















MATERIAL:ACETATE SIZE:44 124-145

















C1.BLACK/TRANSPARENT



C2.BROWN/TRANSPARENT









C4.GREY/TRANSPARENT



C5.BLUE/TRANS BROWN

MATERIAL:ACETATE SIZE:54□16-140























C3.TRANS PURPLE



MATERIAL: ACETATE SIZE:53□15-142







127mm

53mm

41mm

15mm

142mm







C2.TRANS GREY/SILVER



C3.TRANS PURPLE/GUN



C4.TRANS GREEN/GUN

MATERIAL:ACETATE

SIZE:50□12-140