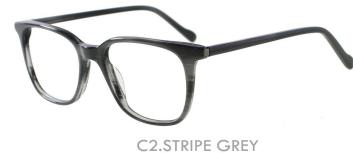

C3.TRANSPARENT/BLACK

C4.BLUE/BLACK

MATERIAL:ACETATE SIZE:51□15-136

C1.BLACK/TRANS PINK

C2.BLACK/TRANS BLUE

C3.BLACK/TRANS GREY

C4.BLACK/TRANS BROWN

MATERIAL:ACETATE SIZE:50□19-144

C4.BLUE

MATERIAL: ACETATE SIZE:55□17-140

C3.PEARL PURPLE/GOLD

MATERIAL: ACETATE SIZE:49□19-137

121mm

C1.TRANS WINE/WINE

C2. TRANS BROWN/BLACK

C3.TRANS GREEN/GREEN