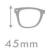

43mm

17mm

143mm

COLOR DISPLAY

124mm

52mm

A22605 MATERIAL:ACETATE SIZE:52□15-147

COLOR DISPLAY