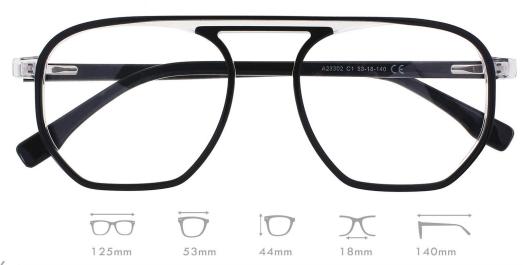

43mm

17mm

143mm

COLOR DISPLAY

124mm

52mm

A22605 MATERIAL:ACETATE SIZE:52□15-147

COLOR DISPLAY