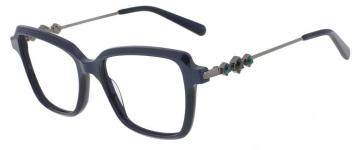

#### Adults Optical Glasses (Acetate #A series) www.HEAPPY.com

A23323

MATERIAL:ACETATE SIZE:53□16-145

MATERIAL:ACETATE SIZE:51□20-140

44mm

51 mm

COLOR DISPLAY

C3.WINE