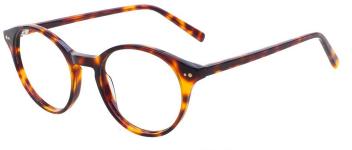

43mm

17mm

143mm

COLOR DISPLAY

124mm

52mm

A22605 MATERIAL:ACETATE SIZE:52□15-147

COLOR DISPLAY