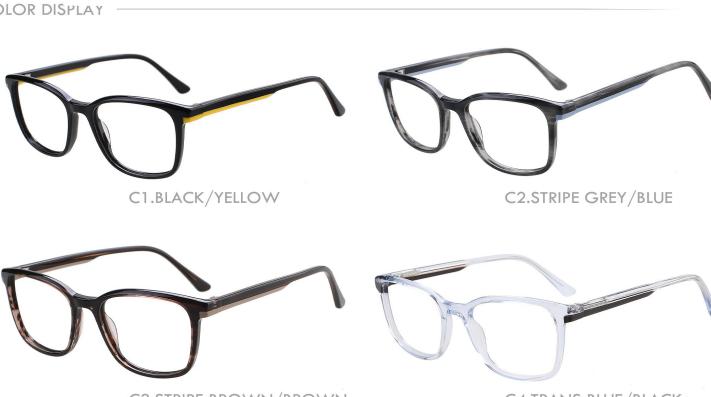

#### Adults Optical Glasses (Acetate #A series) www.HEAPPY.com

A23323

MATERIAL:ACETATE SIZE:53□16-145

MATERIAL:ACETATE SIZE:51□20-140

44mm

51 mm

COLOR DISPLAY

C3.WINE