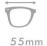

43mm

17mm

143mm

COLOR DISPLAY

124mm

52mm

A22605 MATERIAL:ACETATE SIZE:52□15-147

COLOR DISPLAY