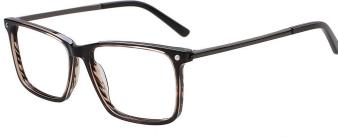

C4.STRIPE GREY/GUN

MATERIAL:ACETATE SIZE:50□17-140

C3.TRANS GREY

C4.TRANS ORANGE/BLACK

MATERIAL:ACETATE SIZE:56□16-145

C4.TRANS GREY

C3.TRANS GREEN

MATERIAL:ACETATE SIZE:53□18-140