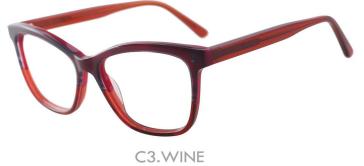

#### Adults Optical Glasses (Acetate #A series) www.HEAPPY.com

A23323

MATERIAL:ACETATE SIZE:53□16-145

MATERIAL:ACETATE SIZE:51□20-140

44mm

51 mm

COLOR DISPLAY

C3.WINE