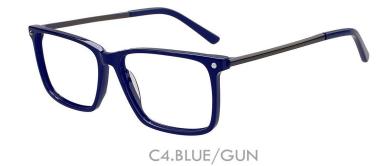

C4.STRIPE GREY/GUN

MATERIAL:ACETATE SIZE:50□17-140

C3.TRANS GREY

C4.TRANS ORANGE/BLACK

MATERIAL:ACETATE SIZE:56□16-145

C4.TRANS GREY

C3.TRANS GREEN

MATERIAL:ACETATE SIZE:53□18-140