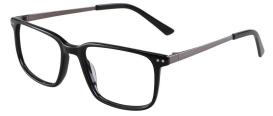

C2.STRIPE GREY/BLACK

C4.BLACK/TRANS GREY/SIL

MATERIAL: ACETATE

A22711 C1 55□19-143 C€

143mm

MATERIAL:ACETATE SIZE:55□18-143

C3.TRANS BLUE

C2.TRANS BROWN