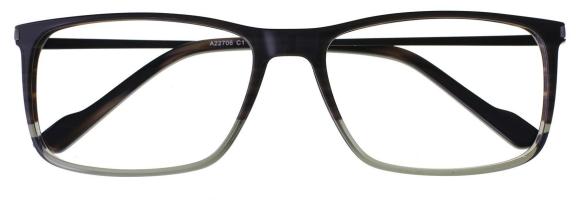

C3.TRANS GREEN/GREEN



C4.TRANS GREY/GREY

MATERIAL:ACETATE SIZE:52□16-140

















C1.BLACK/GOLD



C2.DEMI/GOLD





C3.PEARL BLUE/GUN



C4.WINE/GUN

MATERIAL:ACETATE SIZE:53□19-145





















COLOR DISPLAY



C1.BLACK/TRANSPARENT



C2.BLACK/TRASN BROWN







C4.BLACK/YELLOW

MATERIAL:ACETATE SIZE:53□19-145





















MATERIAL: ACETATE SIZE:54□18-145























C3.BLACK/TRANS GREY

MATERIAL: ACETATE SIZE:53□16-143



















C1.BLACK/GUN



C2.STRIPE GREY/BLACK



C4.BLACK/TRANS GREY/SIL

MATERIAL: ACETATE







A22711 C1 55□19-143 C€

143mm

MATERIAL:ACETATE SIZE:55□18-143

























C3.TRANS BLUE



C2.TRANS BROWN



C4.TRANS GREY

MATERIAL:ACETATE

SIZE:55□17-140

















MATERIAL:ACETATE SIZE:58□17-145

















COLOR DISPLAY





C4.STRIPE BROWN

MATERIAL:ACETATE SIZE:51□19-138

























C3.STRIPE BROWN

C4.TRANS GREEN

MATERIAL: ACETATE SIZE:55□17-145







COLOR DISPLAY



C1.TRANS GREEN/BLACK



C2.TRANS BROWN/BLACK



C3.STRIPE BLUE/BLACK



C4.TRANS GREY/BLACK

MATERIAL:ACETATE SIZE:55□17-145

























C2.TRANS BROWN/BLACK

MATERIAL: ACETATE SIZE:52□17-145







C3.STRIPE BROWN/BROWN

C4.TRANS BLUE/BLACK

MATERIAL: ACETATE

SIZE:48□22-150

















MATERIAL:ACETATE

SIZE:52□17-143







43mm

17mm

143mm

COLOR DISPLAY

124mm

52mm



A22605 MATERIAL:ACETATE SIZE:52□15-147















COLOR DISPLAY



C1.STRIPE GREY/BLACK



C2.BLACK/GUN



C3.STRIPE BROWN/BLACK



C5.GREEN/GUN



C6.BLUE/GUN

MATERIAL:ACETATE SIZE:51□18-140