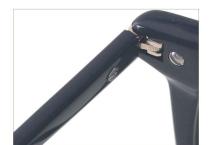

C2.STRIPE GREY/BLACK

C4.BLACK/TRANS GREY/SIL

MATERIAL: ACETATE

A22711 C1 55□19-143 C€

143mm

MATERIAL:ACETATE SIZE:55□18-143

C3.TRANS BLUE

C2.TRANS BROWN