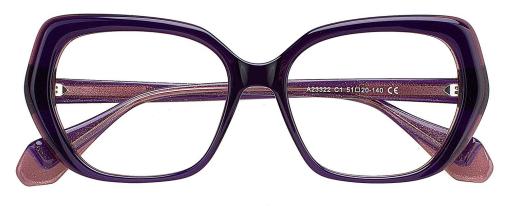

#### Adults Optical Glasses (Acetate #A series) www.HEAPPY.com

A23323

MATERIAL:ACETATE SIZE:53□16-145

MATERIAL:ACETATE SIZE:51□20-140

44mm

51 mm

COLOR DISPLAY

C3.WINE