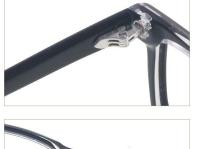

#### Adults Optical Glasses (Acetate #A series) www.HEAPPY.com

A23323

MATERIAL:ACETATE SIZE:53□16-145

MATERIAL:ACETATE SIZE:51□20-140

44mm

51 mm

COLOR DISPLAY

C3.WINE