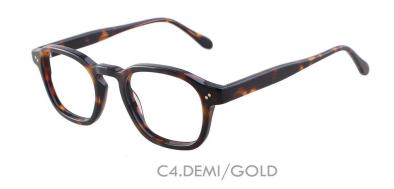

C4.TRANS GREY/GREY

MATERIAL:ACETATE SIZE:52□16-140

C1.BLACK/GOLD

C2.DEMI/GOLD

C3.PEARL BLUE/GUN

C4.WINE/GUN

MATERIAL:ACETATE SIZE:53□19-145

COLOR DISPLAY