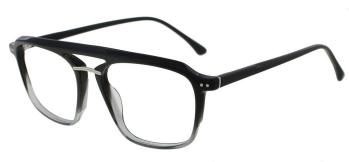

C2.STRIPE GREY/BLACK

C4.BLACK/TRANS GREY/SIL

MATERIAL: ACETATE

A22711 C1 55□19-143 C€

143mm

MATERIAL:ACETATE SIZE:55□18-143

C3.TRANS BLUE

C2.TRANS BROWN