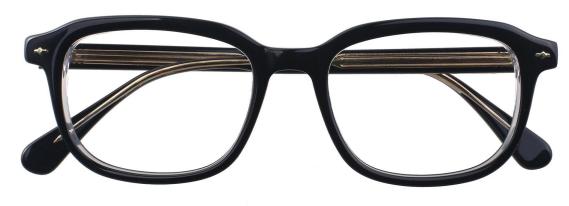

C4.TRANS GREY/GREY

MATERIAL:ACETATE SIZE:52□16-140

C1.BLACK/GOLD

C2.DEMI/GOLD

C3.PEARL BLUE/GUN

C4.WINE/GUN

MATERIAL:ACETATE SIZE:53□19-145

COLOR DISPLAY

C1.BLACK/TRANSPARENT

C2.BLACK/TRASN BROWN

C4.BLACK/YELLOW

MATERIAL:ACETATE SIZE:53□19-145

MATERIAL: ACETATE SIZE:54□18-145

C3.BLACK/TRANS GREY

MATERIAL: ACETATE SIZE:53□16-143

C1.BLACK/GUN