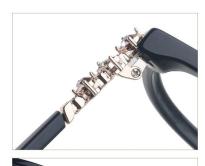

C4.BLUE

MATERIAL: ACETATE SIZE:55□17-140

C3.PEARL PURPLE/GOLD

MATERIAL: ACETATE SIZE:49□19-137

121mm

C1.TRANS WINE/WINE

C2. TRANS BROWN/BLACK

C3.TRANS GREEN/GREEN