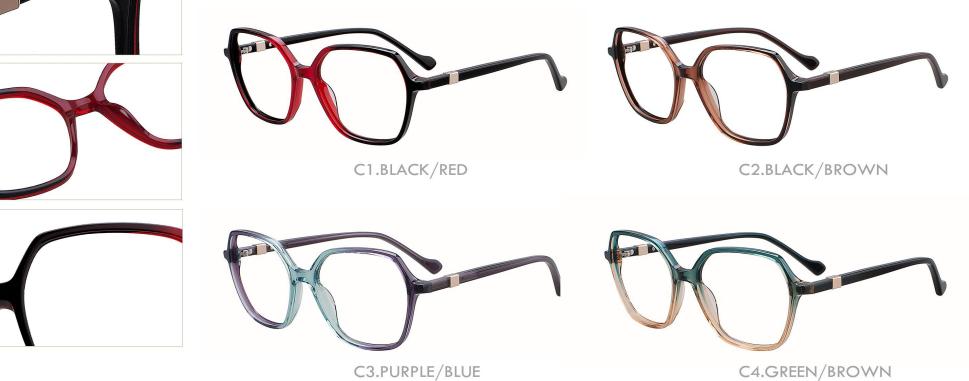

#### Adults Optical Glasses (Acetate #A series) www.HEAPPY.com

A23323

MATERIAL:ACETATE SIZE:53□16-145

MATERIAL:ACETATE SIZE:51□20-140

44mm

51 mm

COLOR DISPLAY

C3.WINE