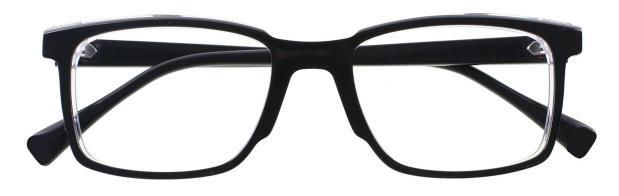

C1.BLACK/TRANSPARENT

C2.BLACK/TRASN BROWN

C4.BLACK/YELLOW

MATERIAL:ACETATE SIZE:53□19-145

MATERIAL: ACETATE SIZE:54□18-145

C3.BLACK/TRANS GREY

MATERIAL: ACETATE SIZE:53□16-143

C1.BLACK/GUN