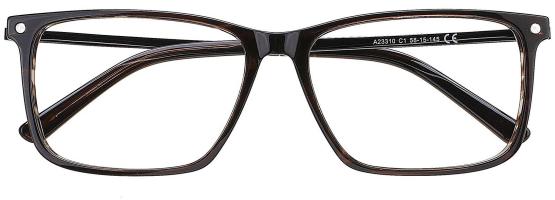

#### Adults Optical Glasses (Acetate #A series) www.HEAPPY.com

A23323

MATERIAL:ACETATE SIZE:53□16-145

MATERIAL:ACETATE SIZE:51□20-140

44mm

51 mm

COLOR DISPLAY

C3.WINE