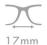

43mm

17mm

143mm

COLOR DISPLAY

124mm

52mm

A22605 MATERIAL:ACETATE SIZE:52□15-147

COLOR DISPLAY

127mm

53mm

41mm

15mm

142mm

C2.TRANS GREY/SILVER

C3.TRANS PURPLE/GUN

C4.TRANS GREEN/GUN