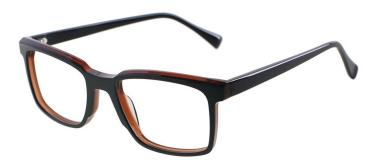

MATERIAL:ACETATE SIZE:55□16-145

MATERIAL:ACETATE SIZE:53□16-140

MATERIAL:ACETATE SIZE:54□17-145

C2.BLUE/TRANS BROWN

C3.STRIPE GREY

C4.STRIPE BROWN

MATERIAL:ACETATE SIZE:54□16-140

C3.TRANS PURPLE/TARANS BLUE