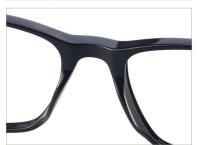

#### Adults Optical Glasses (Acetate #A series) www.HEAPPY.com

A23323

MATERIAL:ACETATE SIZE:53□16-145

MATERIAL:ACETATE SIZE:51□20-140

44mm

51 mm

COLOR DISPLAY

C3.WINE