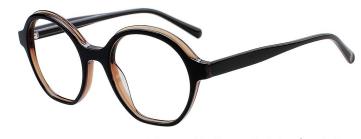

#### Adults Optical Glasses (Acetate #A series) www.HEAPPY.com

A23323

MATERIAL:ACETATE SIZE:53□16-145

MATERIAL:ACETATE SIZE:51□20-140

44mm

51 mm

COLOR DISPLAY

C3.WINE