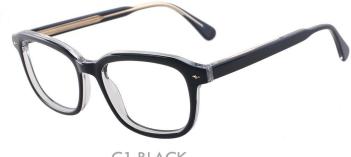

C4.BLACK/TRANS WINE

MATERIAL:ACETATE SIZE:51□16-140

MATERIAL:ACETATE SIZE:56□16-145

COLOR DISPLAY

C3.TRANS GREY/GUN

MATERIAL:ACETATE SIZE:51□17-145

C3.BLACK

C2.DEMI/GUN