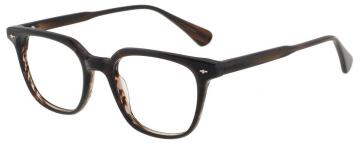

#### Adults Optical Glasses (Acetate #A series) www.HEAPPY.com

A23323

MATERIAL:ACETATE SIZE:53□16-145

MATERIAL:ACETATE SIZE:51□20-140

44mm

51 mm

COLOR DISPLAY

C3.WINE