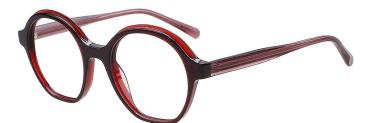

#### Adults Optical Glasses (Acetate #A series) www.HEAPPY.com

A23323

MATERIAL:ACETATE SIZE:53□16-145

MATERIAL:ACETATE SIZE:51□20-140

44mm

51 mm

COLOR DISPLAY

C3.WINE