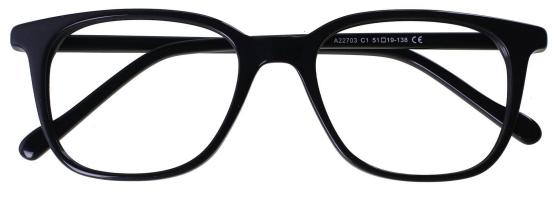

C1.BLACK/TRANSPARENT

C2.BLACK/TRASN BROWN

C4.BLACK/YELLOW

MATERIAL:ACETATE SIZE:53□19-145

MATERIAL: ACETATE SIZE:54□18-145

C3.BLACK/TRANS GREY

MATERIAL: ACETATE SIZE:53□16-143

C1.BLACK/GUN