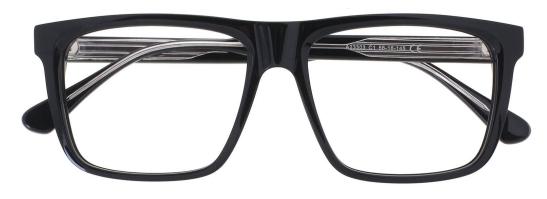

www.HEAPPY.com

A23323

MATERIAL:ACETATE SIZE:53□16-145







MATERIAL:ACETATE SIZE:51□20-140



44mm



51 mm









COLOR DISPLAY









C3.WINE



MATERIAL:ACETATE SIZE:55□16-145













MATERIAL:ACETATE SIZE:53□16-140









MATERIAL:ACETATE SIZE:54□17-145



















C2.BLUE/TRANS BROWN



C3.STRIPE GREY





C4.STRIPE BROWN

MATERIAL:ACETATE SIZE:54□16-140









C3.TRANS PURPLE/TARANS BLUE

C4.BLACK/TRANS WINE

MATERIAL:ACETATE SIZE:51□16-140























MATERIAL:ACETATE SIZE:56□16-145















COLOR DISPLAY













C3.TRANS GREY/GUN

MATERIAL:ACETATE SIZE:51□17-145















C3.BLACK



C2.DEMI/GUN



C4.STRIPE GREY/GUN

MATERIAL:ACETATE SIZE:50□17-140











C3.TRANS GREY

C4.TRANS ORANGE/BLACK

MATERIAL:ACETATE SIZE:56□16-145

























C4.TRANS GREY



C3.TRANS GREEN

MATERIAL:ACETATE SIZE:53□18-140

















C2.BLACK/TRANS BLUE



C4.BLACK/TRANS GREEN

MATERIAL:ACETATE SIZE:52□18-140





52mm





140mm





COLOR DISPLAY



C1.TRANS GREY/BLUE



C2.TRANS PURPLE/GREEN



C3.TRANSPARENT/BLACK



C4.BLUE/BLACK

MATERIAL:ACETATE SIZE:51□15-136



















C1.BLACK/TRANS PINK



C2.BLACK/TRANS BLUE



C3.BLACK/TRANS GREY



C4.BLACK/TRANS BROWN

MATERIAL:ACETATE SIZE:50□19-144



























C4.BLUE

MATERIAL: ACETATE SIZE:55□17-140









C3.PEARL PURPLE/GOLD

MATERIAL: ACETATE SIZE:49□19-137







121mm















C1.TRANS WINE/WINE



C2. TRANS BROWN/BLACK



C3.TRANS GREEN/GREEN



C4.TRANS GREY/GREY

MATERIAL:ACETATE SIZE:52□16-140

















C1.BLACK/GOLD