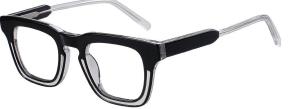

#### Adults Optical Glasses (Acetate #A series) www.HEAPPY.com

A23323

MATERIAL:ACETATE SIZE:53□16-145

MATERIAL:ACETATE SIZE:51□20-140

44mm

51 mm

COLOR DISPLAY

C3.WINE