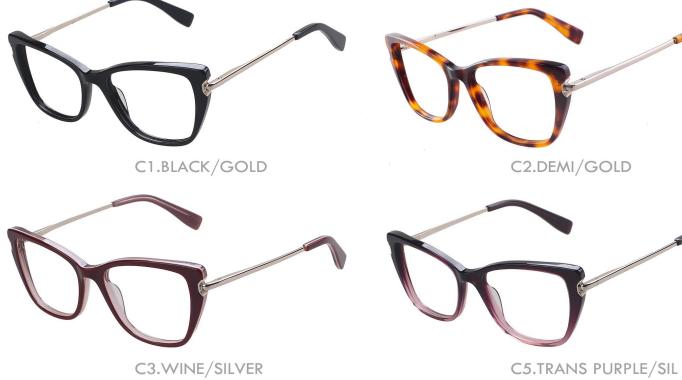

C4.TRANS GREY/GREY

MATERIAL:ACETATE SIZE:52□16-140

C1.BLACK/GOLD

C2.DEMI/GOLD

C3.PEARL BLUE/GUN

C4.WINE/GUN

MATERIAL:ACETATE SIZE:53□19-145

COLOR DISPLAY