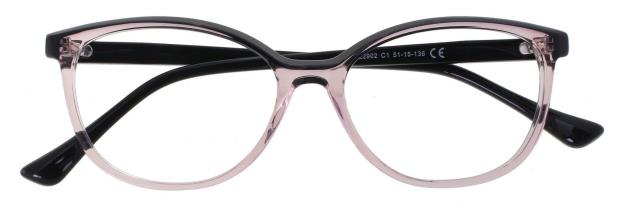

C3.TRANSPARENT/BLACK

C4.BLUE/BLACK

MATERIAL:ACETATE SIZE:51□15-136

C1.BLACK/TRANS PINK

C2.BLACK/TRANS BLUE

C3.BLACK/TRANS GREY

C4.BLACK/TRANS BROWN

MATERIAL:ACETATE SIZE:50□19-144