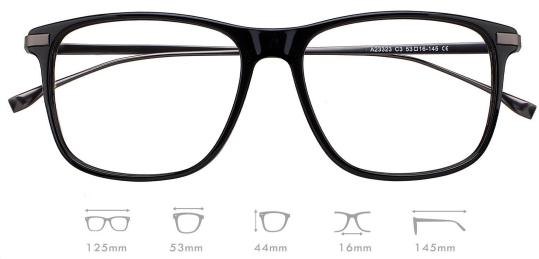

#### Adults Optical Glasses (Acetate #A series) www.HEAPPY.com

A23323

MATERIAL:ACETATE SIZE:53□16-145

MATERIAL:ACETATE SIZE:51□20-140

44mm

51 mm

COLOR DISPLAY

C3.WINE