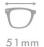

#### Adults Optical Glasses (Acetate #A series) www.HEAPPY.com

A23323

MATERIAL:ACETATE SIZE:53□16-145

MATERIAL:ACETATE SIZE:51□20-140

44mm

51 mm

COLOR DISPLAY

C3.WINE