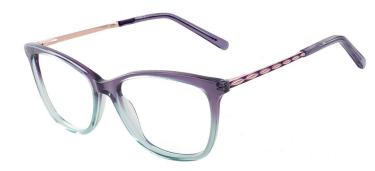

C8.DEMI/GOLD

C2.BLACK/GOLD

C5.WINE/GOLD

C6.PEARL BLUE/GUN

MATERIAL: ACETATE SIZE:53□16-140

COLOR DISPLAY

C1.GRAD GREY/GUN

C2.GRAD PURPLE/GOLD

C3.GRAD WINE/GOLD

C4.GRAD BROWN/GOLD

MATERIAL:ACETATE SIZE:52□21-140

COLOR DISPLAY

C1.BLACK/GOLD

C2.DEMI/GOLD

C4.WINE/GOLD