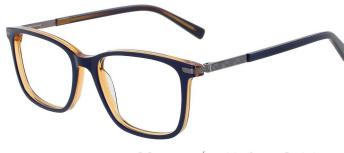

#### Adults Optical Glasses (Acetate #A series) www.HEAPPY.com

A23323

MATERIAL:ACETATE SIZE:53□16-145

MATERIAL:ACETATE SIZE:51□20-140

44mm

51 mm

COLOR DISPLAY

C3.WINE