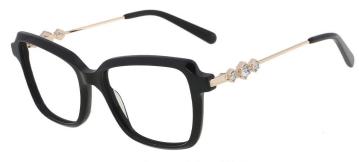

C8.DEMI/GOLD

C2.BLACK/GOLD

C5.WINE/GOLD

C6.PEARL BLUE/GUN

MATERIAL: ACETATE SIZE:53□16-140

COLOR DISPLAY

C1.GRAD GREY/GUN

C2.GRAD PURPLE/GOLD