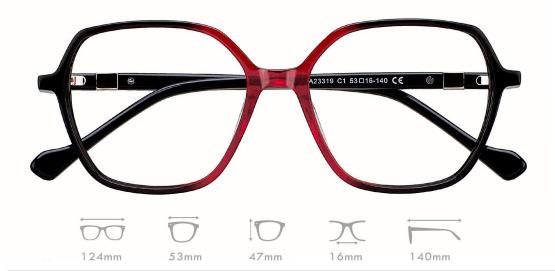

43mm

17mm

143mm

COLOR DISPLAY

124mm

52mm

A22605 MATERIAL:ACETATE SIZE:52□15-147

COLOR DISPLAY