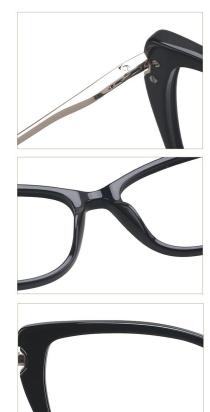

#### Adults Optical Glasses (Acetate #A series) www.HEAPPY.com

A23323

MATERIAL:ACETATE SIZE:53□16-145

MATERIAL:ACETATE SIZE:51□20-140

44mm

51 mm

COLOR DISPLAY

C3.WINE