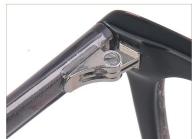

RIAL:ACETATE SIZE:51□19-138

























C3.STRIPE BROWN

C4.TRANS GREEN

MATERIAL: ACETATE SIZE:55□17-145







COLOR DISPLAY



C1.TRANS GREEN/BLACK



C2.TRANS BROWN/BLACK



C3.STRIPE BLUE/BLACK



C4.TRANS GREY/BLACK

MATERIAL:ACETATE SIZE:55□17-145

























C2.TRANS BROWN/BLACK

MATERIAL: ACETATE SIZE:52□17-145







C3.STRIPE BROWN/BROWN

C4.TRANS BLUE/BLACK

MATERIAL: ACETATE

SIZE:48□22-150

















MATERIAL:ACETATE

SIZE:52□17-143







43mm

17mm

143mm

COLOR DISPLAY

124mm

52mm



A22605 MATERIAL:ACETATE SIZE:52□15-147















COLOR DISPLAY



C1.STRIPE GREY/BLACK



C2.BLACK/GUN



C3.STRIPE BROWN/BLACK



C5.GREEN/GUN



C6.BLUE/GUN

MATERIAL:ACETATE SIZE:51□18-140



























MATERIAL: ACETATE

SIZE:51□17-145





















MATERIAL:ACETATE SIZE:44 124-145

















C1.BLACK/TRANSPARENT



C2.BROWN/TRANSPARENT









C4.GREY/TRANSPARENT



C5.BLUE/TRANS BROWN

MATERIAL:ACETATE SIZE:54□16-140























C3.TRANS PURPLE



MATERIAL: ACETATE SIZE:53□15-142







127mm

53mm

41mm

15mm

142mm







C2.TRANS GREY/SILVER



C3.TRANS PURPLE/GUN



C4.TRANS GREEN/GUN

MATERIAL:ACETATE

SIZE:50□12-140



















MATERIAL:ACETATE SIZE:47□19-145











C3.TRANS PURPLE

MATERIAL:ACETATE SIZE:55□17-145





















C1.TRANS GREEN/BLACK



C2.TRANS BROWN/BLACK



C3.STRIPE BLUE/BLACK

MATERIAL:ACETATE SIZE:51□18-140















COLOR DISPLAY









C2.DEMI



C2.DEMI GREEN



C4.DEMI BLUE

MATERIAL:ACETATE SIZE:52□19-148





















C1.BLACK



C2.