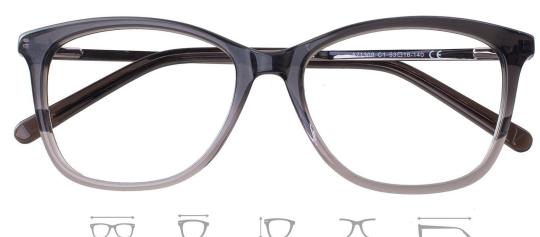

COLOR DISPLAY









C2.DEMI



C2.DEMI GREEN



C4.DEMI BLUE

MATERIAL:ACETATE SIZE:52□19-148





















C1.BLACK



C2.DEMI



C3.TRANS GREY



C4.DEMI BROWN

MATERIAL: ACETATE SIZE:52□17-138







MATERIAL: ACETATE SIZE:53□17-145























C3.BLACK/DEMI



C4.TRANS GREY/DEMI



MATERIAL:ACETATE SIZE:48□17-145











COLOR DISPLAY











MATERIAL: ACETATE SIZE:48□19-145











44mm



145mm

COLOR DISPLAY



C1.DEMI/GOLD



C2.BLUE/SILVER



C4.BLACK/GOLD

MATERIAL: ACETATE SIZE:49□21-145







113mm









42mm

21 mm

145mm



C1.BLACK/GOLD



C2.DEMI/GOLD







C4.TRANS GREY/GOLD

MATERIAL:ACETATE SIZE:51□16-140

























C8.DEMI/GOLD



C2.BLACK/GOLD



C5.WINE/GOLD



C6.PEARL BLUE/GUN

MATERIAL: ACETATE SIZE:53□16-140















COLOR DISPLAY



C1.GRAD GREY/GUN



C2.GRAD PURPLE/GOLD



C3.GRAD WINE/GOLD



C4.GRAD BROWN/GOLD

MATERIAL:ACETATE SIZE:52□21-140















COLOR DISPLAY



C1.BLACK/GOLD



C2.DEMI/GOLD





C4.WINE/GOLD