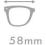

C2.BLACK/TRANS BLUE

C4.BLACK/TRANS GREEN

MATERIAL:ACETATE SIZE:52□18-140

52mm

140mm

COLOR DISPLAY

C1.TRANS GREY/BLUE

C2.TRANS PURPLE/GREEN