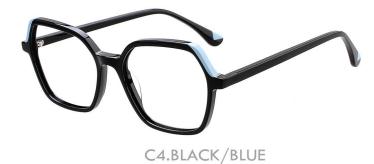

C2.BLACK/TRANS BLUE

C4.BLACK/TRANS GREEN

MATERIAL:ACETATE SIZE:52□18-140

52mm

140mm

COLOR DISPLAY

C1.TRANS GREY/BLUE

C2.TRANS PURPLE/GREEN