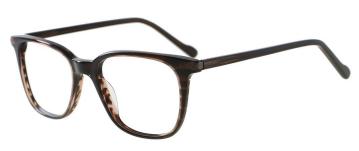

#### Adults Optical Glasses (Acetate #A series) www.HEAPPY.com

A23323

MATERIAL:ACETATE SIZE:53□16-145

MATERIAL:ACETATE SIZE:51□20-140

44mm

51 mm

COLOR DISPLAY

C3.WINE