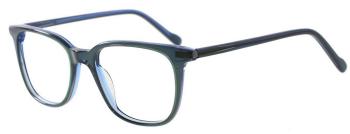

C2.BLACK/TRANS BLUE

C4.BLACK/TRANS GREEN

MATERIAL:ACETATE SIZE:52□18-140

52mm

140mm

COLOR DISPLAY

C1.TRANS GREY/BLUE

C2.TRANS PURPLE/GREEN