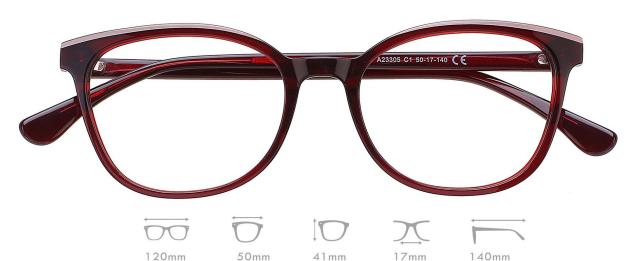

C4.STRIPE GREY/GUN

MATERIAL:ACETATE SIZE:50□17-140

C3.TRANS GREY

C4.TRANS ORANGE/BLACK

MATERIAL:ACETATE SIZE:56□16-145

C4.TRANS GREY

C3.TRANS GREEN

MATERIAL:ACETATE SIZE:53□18-140