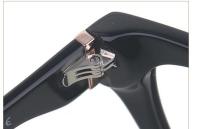

C4.BLUE

MATERIAL: ACETATE SIZE:55□17-140

C3.PEARL PURPLE/GOLD

MATERIAL: ACETATE SIZE:49□19-137

121mm

C1.TRANS WINE/WINE

C2. TRANS BROWN/BLACK

C3.TRANS GREEN/GREEN