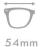

43mm

17mm

143mm

COLOR DISPLAY

124mm

52mm

A22605 MATERIAL:ACETATE SIZE:52□15-147

COLOR DISPLAY