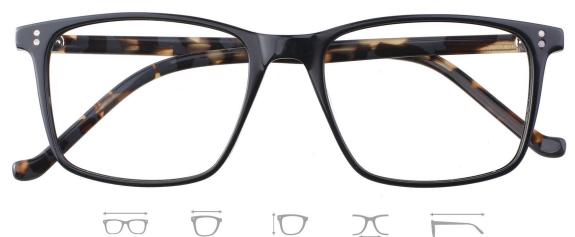

C4.GREY/TRANSPARENT



C5.BLUE/TRANS BROWN

MATERIAL:ACETATE SIZE:54□16-140























C3.TRANS PURPLE



MATERIAL: ACETATE SIZE:53□15-142







127mm

53mm

41mm

15mm

142mm







C2.TRANS GREY/SILVER



C3.TRANS PURPLE/GUN



C4.TRANS GREEN/GUN

MATERIAL:ACETATE

SIZE:50□12-140



















MATERIAL:ACETATE SIZE:47□19-145











C3.TRANS PURPLE

MATERIAL:ACETATE SIZE:55□17-145





















C1.TRANS GREEN/BLACK



C2.TRANS BROWN/BLACK



C3.STRIPE BLUE/BLACK

MATERIAL:ACETATE SIZE:51□18-140















COLOR DISPLAY









C2.DEMI



C2.DEMI GREEN



C4.DEMI BLUE

MATERIAL:ACETATE SIZE:52□19-148





















C1.BLACK



C2.DEMI



C3.TRANS GREY



C4.DEMI BROWN

MATERIAL: ACETATE SIZE:52□17-138







MATERIAL: ACETATE SIZE:53□17-145























C3.BLACK/DEMI



C4.TRANS GREY/DEMI



MATERIAL:ACETATE SIZE:48□17-145











COLOR DISPLAY











MATERIAL: ACETATE SIZE:48□19-145











44mm



145mm

COLOR DISPLAY



C1.DEMI/GOLD



C2.BLUE/SILVER



C4.BLACK/GOLD

MATERIAL: ACETATE SIZE:49□21-145







113mm









42mm

21 mm

145mm



C1.BLACK/GOLD



C2.DEMI/GOLD







C4.TRANS GREY/GOLD

MATERIAL:ACETATE SIZE:51□16-140

























C8.DEMI/GOLD



C2.BLACK/GOLD



C5.WINE/GOLD



C6.PEARL BLUE/GUN

MATERIAL: ACETATE SIZE:53□16-140















COLOR DISPLAY



C1.GRAD GREY/GUN



C2.GRAD PURPLE/GOLD



C3.GRAD WINE/GOLD



C4.GRAD BROWN/GOLD

MATERIAL:ACETATE SIZE:52□21-140















COLOR DISPLAY



C1.BLACK/GOLD



C2.DEMI/GOLD





C4.WINE/GOLD