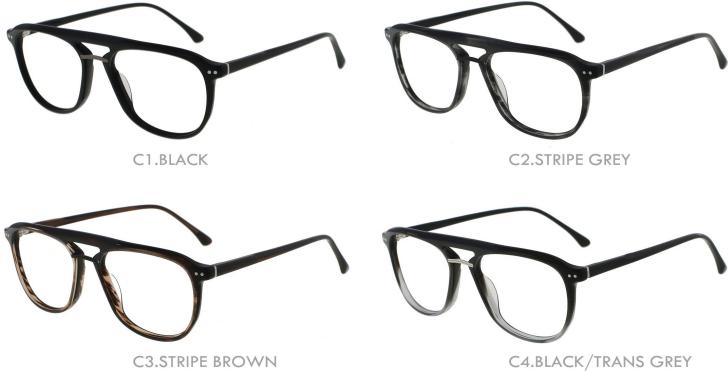

C2.STRIPE GREY/BLACK

C4.BLACK/TRANS GREY/SIL

MATERIAL: ACETATE

A22711 C1 55□19-143 C€

143mm

MATERIAL:ACETATE SIZE:55□18-143

C3.TRANS BLUE

C2.TRANS BROWN