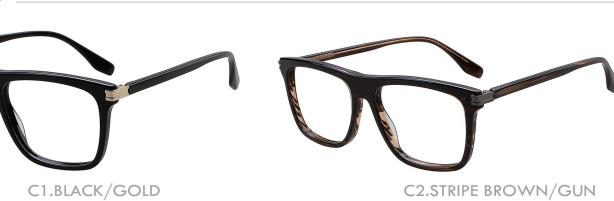

#### Adults Optical Glasses (Acetate #A series) www.HEAPPY.com

A23323

MATERIAL:ACETATE SIZE:53□16-145







MATERIAL:ACETATE SIZE:51□20-140



44mm



51 mm









COLOR DISPLAY









C3.WINE



MATERIAL:ACETATE SIZE:55□16-145













MATERIAL:ACETATE SIZE:53□16-140









MATERIAL:ACETATE SIZE:54□17-145



















C2.BLUE/TRANS BROWN



C3.STRIPE GREY





C4.STRIPE BROWN

MATERIAL:ACETATE SIZE:54□16-140









C3.TRANS PURPLE/TARANS BLUE

C4.BLACK/TRANS WINE

MATERIAL:ACETATE SIZE:51□16-140























MATERIAL:ACETATE SIZE:56□16-145















COLOR DISPLAY













C3.TRANS GREY/GUN

MATERIAL:ACETATE SIZE:51□17-145















C3.BLACK



C2.DEMI/GUN



C4.STRIPE GREY/GUN

MATERIAL:ACETATE SIZE:50□17-140











C3.TRANS GREY

C4.TRANS ORANGE/BLACK

MATERIAL:ACETATE SIZE:56□16-145

























C4.TRANS GREY



C3.TRANS GREEN

MATERIAL:ACETATE SIZE:53□18-140

















C2.BLACK/TRANS BLUE



C4.BLACK/TRANS GREEN

MATERIAL:ACETATE SIZE:52□18-140





52mm