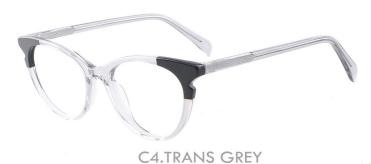

C4.BLACK/TRANS WINE

MATERIAL:ACETATE SIZE:51□16-140

MATERIAL:ACETATE SIZE:56□16-145

COLOR DISPLAY

C3.TRANS GREY/GUN

MATERIAL:ACETATE SIZE:51□17-145

C3.BLACK

C2.DEMI/GUN

C4.STRIPE GREY/GUN

MATERIAL:ACETATE SIZE:50□17-140

C3.TRANS GREY

C4.TRANS ORANGE/BLACK

MATERIAL:ACETATE SIZE:56□16-145

C4.TRANS GREY

C3.TRANS GREEN

MATERIAL:ACETATE SIZE:53□18-140