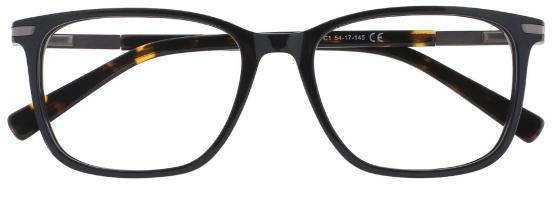

#### Adults Optical Glasses (Acetate #A series) www.HEAPPY.com

A23323

MATERIAL:ACETATE SIZE:53□16-145

MATERIAL:ACETATE SIZE:51□20-140

44mm

51 mm

COLOR DISPLAY

C3.WINE