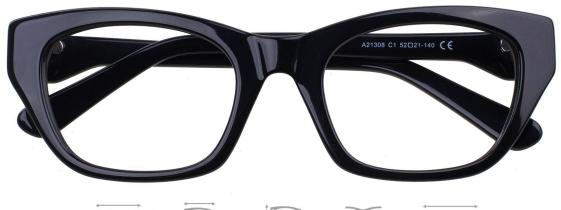

3.TRANS GREY



C4.DEMI BROWN

MATERIAL: ACETATE SIZE:52□17-138







MATERIAL: ACETATE SIZE:53□17-145























C3.BLACK/DEMI



C4.TRANS GREY/DEMI



MATERIAL:ACETATE SIZE:48□17-145











COLOR DISPLAY











MATERIAL: ACETATE SIZE:48□19-145











44mm



145mm

COLOR DISPLAY



C1.DEMI/GOLD



C2.BLUE/SILVER



C4.BLACK/GOLD

MATERIAL: ACETATE SIZE:49□21-145







113mm









42mm

21 mm

145mm



C1.BLACK/GOLD



C2.DEMI/GOLD







C4.TRANS GREY/GOLD

MATERIAL:ACETATE SIZE:51□16-140

























C8.DEMI/GOLD



C2.BLACK/GOLD



C5.WINE/GOLD



C6.PEARL BLUE/GUN

MATERIAL: ACETATE SIZE:53□16-140















COLOR DISPLAY



C1.GRAD GREY/GUN



C2.GRAD PURPLE/GOLD



C3.GRAD WINE/GOLD



C4.GRAD BROWN/GOLD

MATERIAL:ACETATE SIZE:52□21-140















COLOR DISPLAY



C1.BLACK/GOLD



C2.DEMI/GOLD





C4.WINE/GOLD