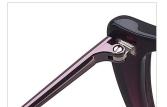

43mm

17mm

143mm

COLOR DISPLAY

124mm

52mm

A22605 MATERIAL:ACETATE SIZE:52□15-147

COLOR DISPLAY