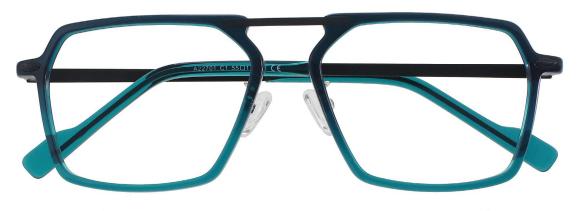

43mm

17mm

143mm

COLOR DISPLAY

124mm

52mm

A22605 MATERIAL:ACETATE SIZE:52□15-147

COLOR DISPLAY