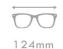

43mm

17mm

143mm

COLOR DISPLAY

124mm

52mm

A22605 MATERIAL:ACETATE SIZE:52□15-147

COLOR DISPLAY