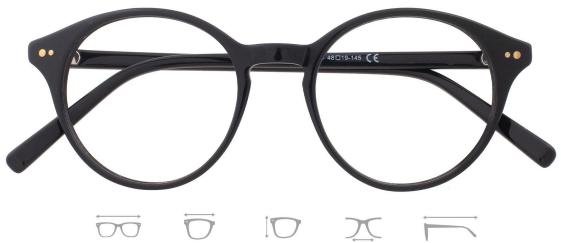

#### Adults Optical Glasses (Acetate #A series) www.HEAPPY.com

A23323

MATERIAL:ACETATE SIZE:53□16-145

MATERIAL:ACETATE SIZE:51□20-140

44mm

51 mm

COLOR DISPLAY

C3.WINE