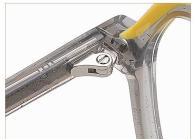

43mm

17mm

143mm

COLOR DISPLAY

124mm

52mm

A22605 MATERIAL:ACETATE SIZE:52□15-147

COLOR DISPLAY