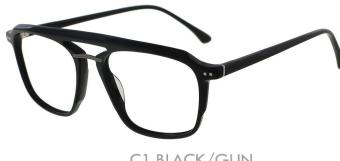

C2.STRIPE GREY/BLACK

C4.BLACK/TRANS GREY/SIL

MATERIAL: ACETATE

A22711 C1 55□19-143 C€

143mm

MATERIAL:ACETATE SIZE:55□18-143

C3.TRANS BLUE

C2.TRANS BROWN