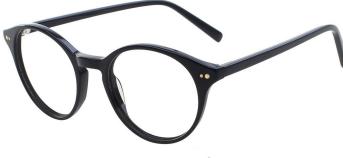

#### Adults Optical Glasses (Acetate #A series) www.HEAPPY.com

A23323

MATERIAL:ACETATE SIZE:53□16-145

MATERIAL:ACETATE SIZE:51□20-140

44mm

51 mm

COLOR DISPLAY

C3.WINE