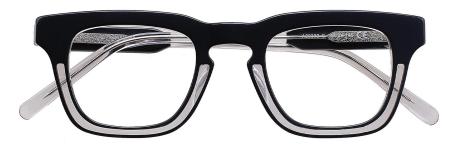

C1.BLACK/TRANSPARENT

C2.BLACK/TRASN BROWN

C4.BLACK/YELLOW

MATERIAL:ACETATE SIZE:53□19-145

MATERIAL: ACETATE SIZE:54□18-145

C3.BLACK/TRANS GREY

MATERIAL: ACETATE SIZE:53□16-143

C1.BLACK/GUN