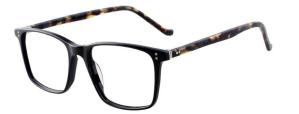

C4.TRANS GREEN

MATERIAL: ACETATE SIZE:55□17-145

COLOR DISPLAY

C1.TRANS GREEN/BLACK

C2.TRANS BROWN/BLACK

C3.STRIPE BLUE/BLACK

C4.TRANS GREY/BLACK

MATERIAL:ACETATE SIZE:55□17-145

MATERIAL:ACETATE

SIZE:50□12-140

MATERIAL:ACETATE SIZE:47□19-145

C3.TRANS PURPLE

MATERIAL:ACETATE SIZE:55□17-145

C1.TRANS GREEN/BLACK

C2.TRANS BROWN/BLACK

C3.STRIPE BLUE/BLACK