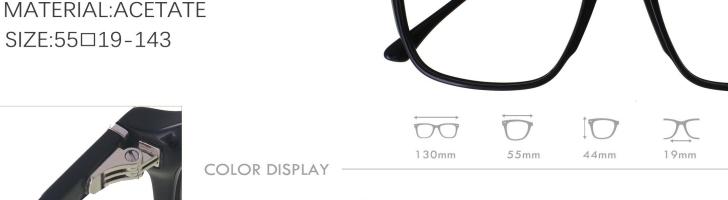

C2.STRIPE GREY/BLACK

C4.BLACK/TRANS GREY/SIL

MATERIAL: ACETATE

A22711 C1 55□19-143 C€

143mm

MATERIAL:ACETATE SIZE:55□18-143

C3.TRANS BLUE

C2.TRANS BROWN

43mm

17mm

143mm

COLOR DISPLAY

124mm

52mm

A22605 MATERIAL:ACETATE SIZE:52□15-147

COLOR DISPLAY