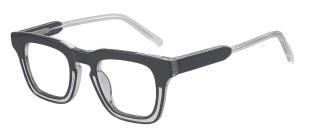

C4.STRIPE GREY/GUN

MATERIAL:ACETATE SIZE:50□17-140

C3.TRANS GREY

C4.TRANS ORANGE/BLACK

MATERIAL:ACETATE SIZE:56□16-145

C4.TRANS GREY

C3.TRANS GREEN

MATERIAL:ACETATE SIZE:53□18-140