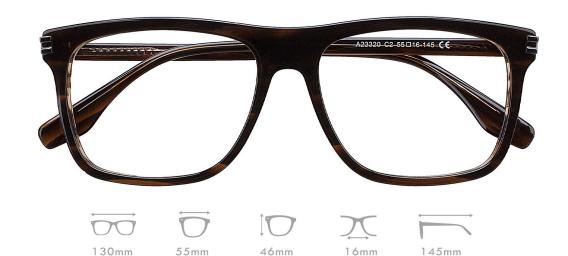

MATERIAL:ACETATE SIZE:55□16-145

MATERIAL:ACETATE SIZE:53□16-140

MATERIAL:ACETATE SIZE:54□17-145

C2.BLUE/TRANS BROWN

C3.STRIPE GREY

C4.STRIPE BROWN

MATERIAL:ACETATE SIZE:54□16-140

C3.TRANS PURPLE/TARANS BLUE