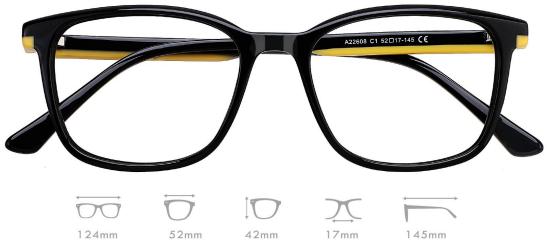

43mm

17mm

143mm

COLOR DISPLAY

124mm

52mm

A22605 MATERIAL:ACETATE SIZE:52□15-147

COLOR DISPLAY