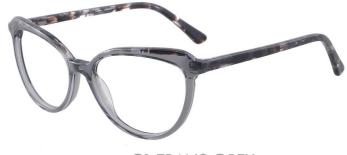

MATERIAL:ACETATE SIZE:44 124-145

C1.BLACK/TRANSPARENT

C2.BROWN/TRANSPARENT

C4.GREY/TRANSPARENT

C5.BLUE/TRANS BROWN

MATERIAL:ACETATE SIZE:54□16-140

C3.TRANS PURPLE

MATERIAL: ACETATE SIZE:53□15-142

127mm

53mm

41mm

15mm

142mm

C2.TRANS GREY/SILVER

C3.TRANS PURPLE/GUN

C4.TRANS GREEN/GUN