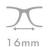

43mm

17mm

143mm

COLOR DISPLAY

124mm

52mm

A22605 MATERIAL:ACETATE SIZE:52□15-147

COLOR DISPLAY