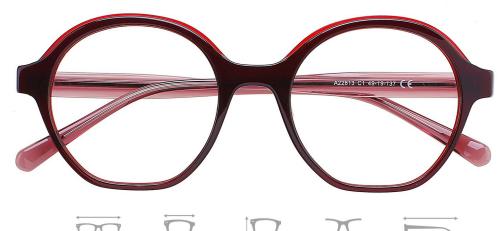

C3.BLACK



C2.DEMI/GUN



C4.STRIPE GREY/GUN

MATERIAL:ACETATE SIZE:50□17-140











C3.TRANS GREY

C4.TRANS ORANGE/BLACK

MATERIAL:ACETATE SIZE:56□16-145

























C4.TRANS GREY



C3.TRANS GREEN

MATERIAL:ACETATE SIZE:53□18-140

















C2.BLACK/TRANS BLUE



C4.BLACK/TRANS GREEN

MATERIAL:ACETATE SIZE:52□18-140





52mm





140mm





COLOR DISPLAY



C1.TRANS GREY/BLUE



C2.TRANS PURPLE/GREEN



C3.TRANSPARENT/BLACK



C4.BLUE/BLACK

MATERIAL:ACETATE SIZE:51□15-136



















C1.BLACK/TRANS PINK



C2.BLACK/TRANS BLUE



C3.BLACK/TRANS GREY



C4.BLACK/TRANS BROWN

MATERIAL:ACETATE SIZE:50□19-144



























C4.BLUE

MATERIAL: ACETATE SIZE:55□17-140









C3.PEARL PURPLE/GOLD

MATERIAL: ACETATE SIZE:49□19-137







121mm















C1.TRANS WINE/WINE



C2. TRANS BROWN/BLACK



C3.TRANS GREEN/GREEN



C4.TRANS GREY/GREY

MATERIAL:ACETATE SIZE:52□16-140

















C1.BLACK/GOLD



C2.DEMI/GOLD





C3.PEARL BLUE/GUN



C4.WINE/GUN

MATERIAL:ACETATE SIZE:53□19-145





















COLOR DISPLAY



C1.BLACK/TRANSPARENT



C2.BLACK/TRASN BROWN







C4.BLACK/YELLOW

MATERIAL:ACETATE SIZE:53□19-145





















MATERIAL: ACETATE SIZE:54□18-145























C3.BLACK/TRANS GREY

MATERIAL: ACETATE SIZE:53□16-143



















C1.BLACK/GUN



C2.STRIPE GREY/BLACK



C4.BLACK/TRANS GREY/SIL

MATERIAL: ACETATE







A22711 C1 55□19-143 C€

143mm

MATERIAL:ACETATE SIZE:55□18-143

























C3.TRANS BLUE



C2.TRANS BROWN



C4.TRANS GREY

MATERIAL:ACETATE

S