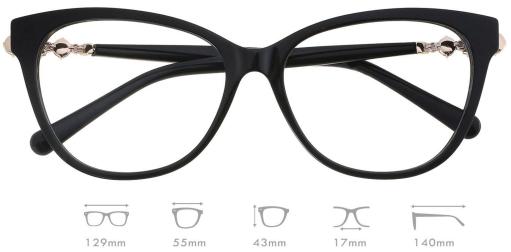

43mm

17mm

143mm

COLOR DISPLAY

124mm

52mm

A22605 MATERIAL:ACETATE SIZE:52□15-147

COLOR DISPLAY