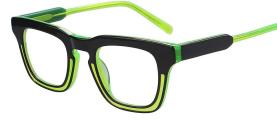

C2.BLACK/TRANS BLUE

C4.BLACK/TRANS GREEN

MATERIAL:ACETATE SIZE:52□18-140

52mm

140mm

COLOR DISPLAY

C1.TRANS GREY/BLUE

C2.TRANS PURPLE/GREEN