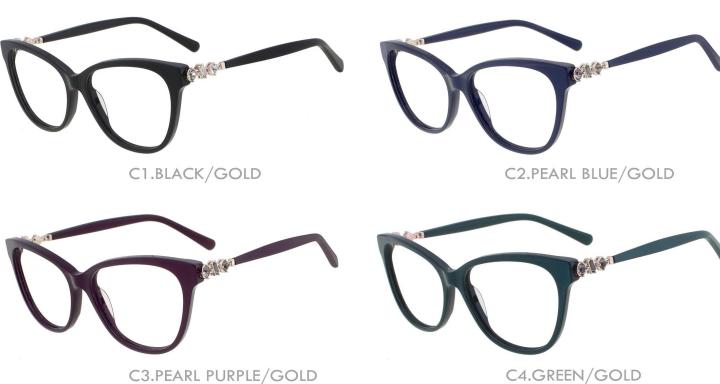

C4.BLUE

MATERIAL: ACETATE SIZE:55□17-140

C3.PEARL PURPLE/GOLD

MATERIAL: ACETATE SIZE:49□19-137

121mm

C1.TRANS WINE/WINE

C2. TRANS BROWN/BLACK

C3.TRANS GREEN/GREEN

C4.TRANS GREY/GREY

MATERIAL:ACETATE SIZE:52□16-140

C1.BLACK/GOLD

C2.DEMI/GOLD

C3.PEARL BLUE/GUN

C4.WINE/GUN

MATERIAL:ACETATE SIZE:53□19-145

COLOR DISPLAY