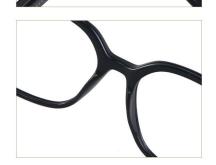

43mm

17mm

143mm

COLOR DISPLAY

124mm

52mm

A22605 MATERIAL:ACETATE SIZE:52□15-147

COLOR DISPLAY