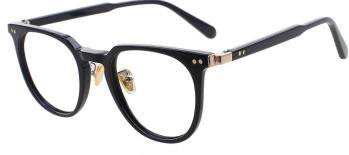

MATERIAL: ACETATE SIZE:48□19-145

44mm

145mm

COLOR DISPLAY

C1.DEMI/GOLD

C2.BLUE/SILVER

C4.BLACK/GOLD

MATERIAL: ACETATE SIZE:49□21-145

113mm

42mm

21 mm

145mm

C1.BLACK/GOLD

C2.DEMI/GOLD

C4.TRANS GREY/GOLD

MATERIAL:ACETATE SIZE:51□16-140