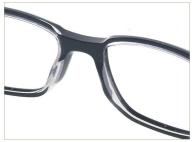

#### Adults Optical Glasses (Acetate #A series) www.HEAPPY.com

A23323

MATERIAL:ACETATE SIZE:53□16-145

MATERIAL:ACETATE SIZE:51□20-140

44mm

51 mm

COLOR DISPLAY

C3.WINE