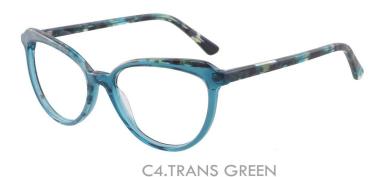

C4.STRIPE GREY/GUN

MATERIAL:ACETATE SIZE:50□17-140

C3.TRANS GREY

C4.TRANS ORANGE/BLACK

MATERIAL:ACETATE SIZE:56□16-145

C4.TRANS GREY

C3.TRANS GREEN

MATERIAL:ACETATE SIZE:53□18-140