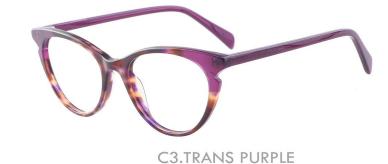

MATERIAL:ACETATE SIZE:55□16-145

MATERIAL:ACETATE SIZE:53□16-140

MATERIAL:ACETATE SIZE:54□17-145

C2.BLUE/TRANS BROWN

C3.STRIPE GREY

C4.STRIPE BROWN

MATERIAL:ACETATE SIZE:54□16-140

C3.TRANS PURPLE/TARANS BLUE