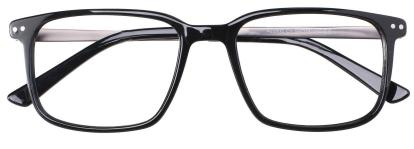

#### Adults Optical Glasses (Acetate #A series) www.HEAPPY.com

A23323

MATERIAL:ACETATE SIZE:53□16-145

MATERIAL:ACETATE SIZE:51□20-140

44mm

51 mm

COLOR DISPLAY

C3.WINE