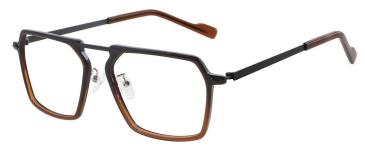

C2.BLACK/TRANS BLUE

C4.BLACK/TRANS GREEN

MATERIAL:ACETATE SIZE:52□18-140

52mm

140mm

COLOR DISPLAY

C1.TRANS GREY/BLUE

C2.TRANS PURPLE/GREEN