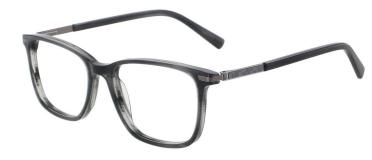

C4.STRIPE GREY/GUN

MATERIAL:ACETATE SIZE:50□17-140

C3.TRANS GREY

C4.TRANS ORANGE/BLACK

MATERIAL:ACETATE SIZE:56□16-145

C4.TRANS GREY

C3.TRANS GREEN

MATERIAL:ACETATE SIZE:53□18-140