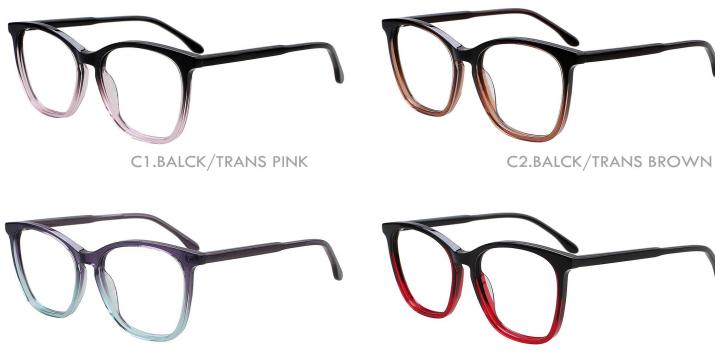

C3.TRANSPARENT/BLACK

C4.BLUE/BLACK

MATERIAL:ACETATE SIZE:51□15-136

C1.BLACK/TRANS PINK

C2.BLACK/TRANS BLUE

C3.BLACK/TRANS GREY

C4.BLACK/TRANS BROWN

MATERIAL:ACETATE SIZE:50□19-144