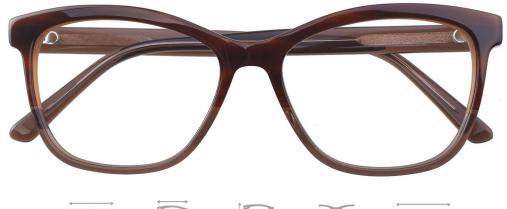

#### Adults Optical Glasses (Acetate #A series) www.HEAPPY.com

A23323

MATERIAL:ACETATE SIZE:53□16-145

MATERIAL:ACETATE SIZE:51□20-140

44mm

51 mm

COLOR DISPLAY

C3.WINE