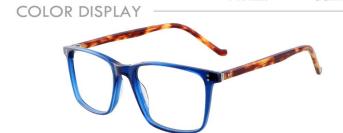

C4.TRANS GREEN

MATERIAL: ACETATE SIZE:55□17-145

COLOR DISPLAY

C1.TRANS GREEN/BLACK

C2.TRANS BROWN/BLACK

C3.STRIPE BLUE/BLACK

C4.TRANS GREY/BLACK

MATERIAL:ACETATE SIZE:55□17-145

MATERIAL:ACETATE

SIZE:50□12-140

MATERIAL:ACETATE SIZE:47□19-145

C3.TRANS PURPLE

MATERIAL:ACETATE SIZE:55□17-145

C1.TRANS GREEN/BLACK

C2.TRANS BROWN/BLACK

C3.STRIPE BLUE/BLACK