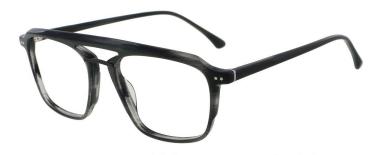

C2.STRIPE GREY/BLACK

C4.BLACK/TRANS GREY/SIL

MATERIAL: ACETATE

A22711 C1 55□19-143 C€

143mm

MATERIAL:ACETATE SIZE:55□18-143

C3.TRANS BLUE

C2.TRANS BROWN