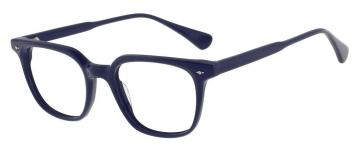

#### Adults Optical Glasses (Acetate #A series) www.HEAPPY.com

A23323

MATERIAL:ACETATE SIZE:53□16-145

MATERIAL:ACETATE SIZE:51□20-140

44mm

51 mm

COLOR DISPLAY

C3.WINE