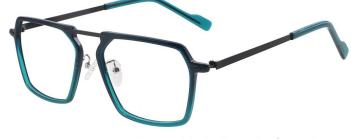

C2.BLACK/TRANS BLUE

C4.BLACK/TRANS GREEN

MATERIAL:ACETATE SIZE:52□18-140

52mm

140mm

COLOR DISPLAY

C1.TRANS GREY/BLUE

C2.TRANS PURPLE/GREEN