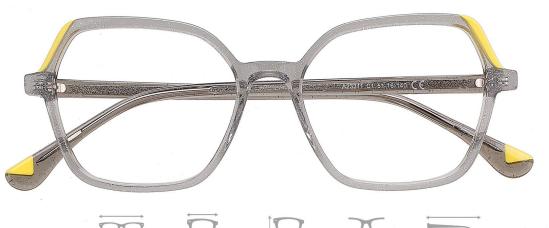

#### Adults Optical Glasses (Acetate #A series) www.HEAPPY.com

A23323

MATERIAL:ACETATE SIZE:53□16-145







MATERIAL:ACETATE SIZE:51□20-140



44mm



51 mm









COLOR DISPLAY









C3.WINE



MATERIAL:ACETATE SIZE:55□16-145













MATERIAL:ACETATE SIZE:53□16-140









MATERIAL:ACETATE SIZE:54□17-145



















C2.BLUE/TRANS BROWN



C3.STRIPE GREY





C4.STRIPE BROWN

MATERIAL:ACETATE SIZE:54□16-140









C3.TRANS PURPLE/TARANS BLUE

C4.BLACK/TRANS WINE

MATERIAL:ACETATE SIZE:51□16-140























MATERIAL:ACETATE SIZE:56□16-145















COLOR DISPLAY













C3.TRANS GREY/GUN

MATERIAL:ACETATE SIZE:51□17-145















C3.BLACK



C2.DEMI/GUN



C4.STRIPE GREY/GUN

MATERIAL:ACETATE SIZE:50□17-140











C3.TRANS GREY

C4.TRANS ORANGE/BLACK

MATERIAL:ACETATE SIZE:56□16-145

























C4.TRANS GREY



C3.TRANS GREEN

MATERIAL:ACETATE SIZE:53□18-140

















C2.BLACK/TRANS BLUE



C4.BLACK/TRANS GREEN

MATERIAL:ACETATE SIZE:52□18-140





52mm





140mm





COLOR DISPLAY



C1.TRANS GREY/BLUE



C2.TRANS PURPLE/GREEN



C3.TRANSPARENT/BLACK



C4.BLUE/BLACK

MATERIAL:ACETATE SIZE:51□15-136



















C1.BLACK/TRANS PINK



C2.BLACK/TRANS BLUE



C3.BLACK/TRANS GREY



C4.BLACK/TRANS BROWN

MATERIAL:ACETATE SIZE:5