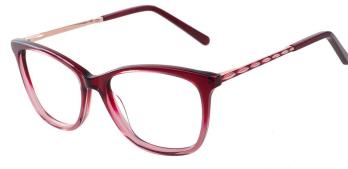

C8.DEMI/GOLD

C2.BLACK/GOLD

C5.WINE/GOLD

C6.PEARL BLUE/GUN

MATERIAL: ACETATE SIZE:53□16-140

COLOR DISPLAY

C1.GRAD GREY/GUN

C2.GRAD PURPLE/GOLD

C3.GRAD WINE/GOLD

C4.GRAD BROWN/GOLD

MATERIAL:ACETATE SIZE:52□21-140

COLOR DISPLAY

C1.BLACK/GOLD

C2.DEMI/GOLD

C4.WINE/GOLD