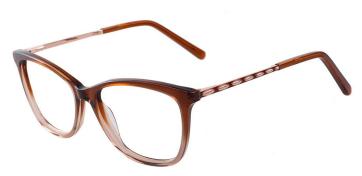

C8.DEMI/GOLD

C2.BLACK/GOLD

C5.WINE/GOLD

C6.PEARL BLUE/GUN

MATERIAL: ACETATE SIZE:53□16-140

COLOR DISPLAY

C1.GRAD GREY/GUN

C2.GRAD PURPLE/GOLD

C3.GRAD WINE/GOLD

C4.GRAD BROWN/GOLD

MATERIAL:ACETATE SIZE:52□21-140

COLOR DISPLAY

C1.BLACK/GOLD

C2.DEMI/GOLD

C4.WINE/GOLD