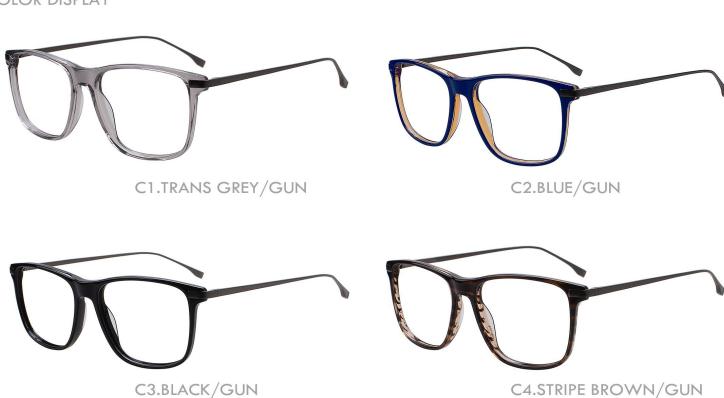

C4.BLACK/TRANS WINE

MATERIAL:ACETATE SIZE:51□16-140

MATERIAL:ACETATE SIZE:56□16-145

COLOR DISPLAY

C3.TRANS GREY/GUN

MATERIAL:ACETATE SIZE:51□17-145

C3.BLACK

C2.DEMI/GUN