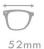

43mm

17mm

143mm

COLOR DISPLAY

124mm

52mm

A22605 MATERIAL:ACETATE SIZE:52□15-147

COLOR DISPLAY