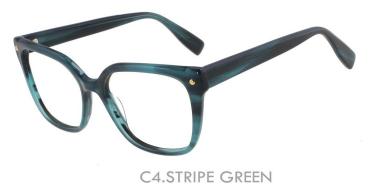

C4.STRIPE GREY/GUN

MATERIAL:ACETATE SIZE:50□17-140

C3.TRANS GREY

C4.TRANS ORANGE/BLACK

MATERIAL:ACETATE SIZE:56□16-145

C4.TRANS GREY

C3.TRANS GREEN

MATERIAL:ACETATE SIZE:53□18-140