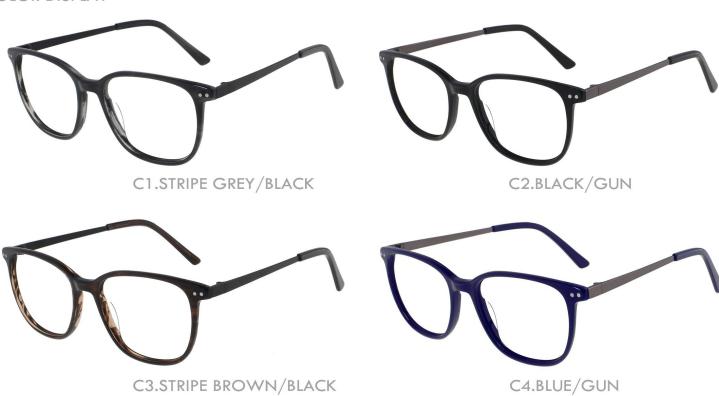

43mm

17mm

143mm

COLOR DISPLAY

124mm

52mm

A22605 MATERIAL:ACETATE SIZE:52□15-147

COLOR DISPLAY