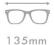

43mm

17mm

143mm

COLOR DISPLAY

124mm

52mm

A22605 MATERIAL:ACETATE SIZE:52□15-147

COLOR DISPLAY