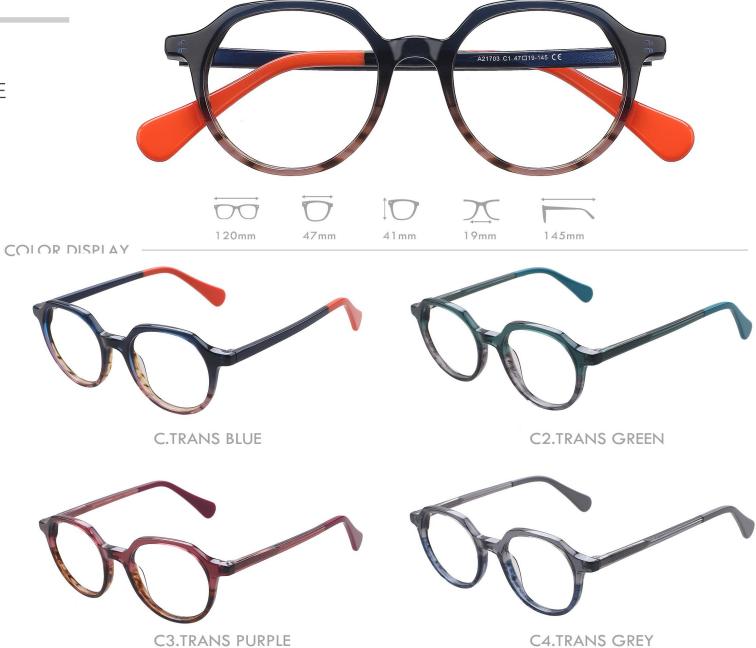

C4.STRIPE GREY/GUN

MATERIAL:ACETATE SIZE:50□17-140

C3.TRANS GREY

C4.TRANS ORANGE/BLACK

MATERIAL:ACETATE SIZE:56□16-145

C4.TRANS GREY

C3.TRANS GREEN

MATERIAL:ACETATE SIZE:53□18-140

C2.BLACK/TRANS BLUE

C4.BLACK/TRANS GREEN

MATERIAL:ACETATE SIZE:52□18-140

52mm

140mm

COLOR DISPLAY

C1.TRANS GREY/BLUE

C2.TRANS PURPLE/GREEN