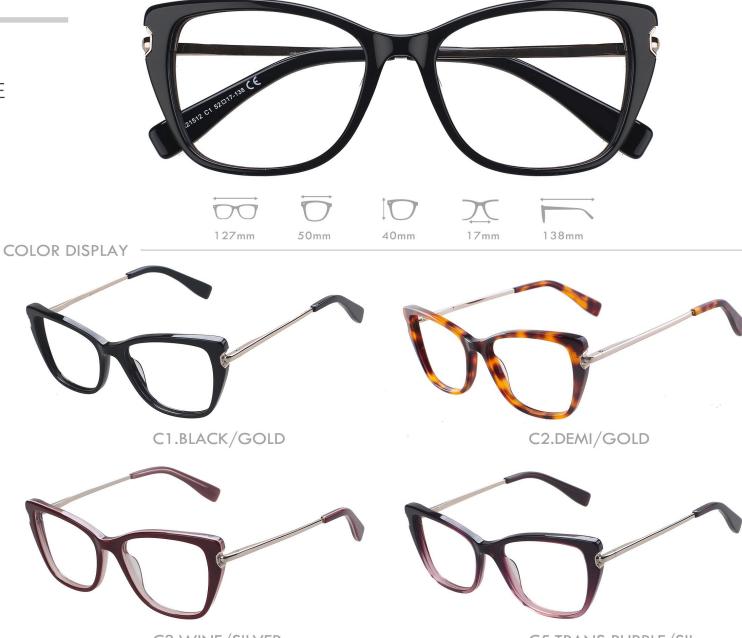

C4.TRANS GREY/GREY

MATERIAL:ACETATE SIZE:52□16-140

C1.BLACK/GOLD

C2.DEMI/GOLD

C3.PEARL BLUE/GUN

C4.WINE/GUN

MATERIAL:ACETATE SIZE:53□19-145

COLOR DISPLAY

C8.DEMI/GOLD

C2.BLACK/GOLD

C5.WINE/GOLD

C6.PEARL BLUE/GUN

MATERIAL: ACETATE SIZE:53□16-140

COLOR DISPLAY

C1.GRAD GREY/GUN

C2.GRAD PURPLE/GOLD

C3.GRAD WINE/GOLD

C4.GRAD BROWN/GOLD

MATERIAL:ACETATE SIZE:52□21-140

COLOR DISPLAY

C1.BLACK/GOLD

C2.DEMI/GOLD

C4.WINE/GOLD