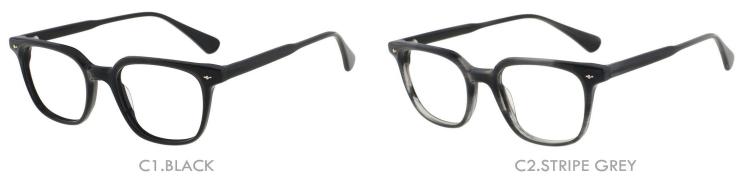

C4.STRIPE GREY/GUN

MATERIAL:ACETATE SIZE:50□17-140

C3.TRANS GREY

C4.TRANS ORANGE/BLACK

MATERIAL:ACETATE SIZE:56□16-145

C4.TRANS GREY

C3.TRANS GREEN

MATERIAL:ACETATE SIZE:53□18-140