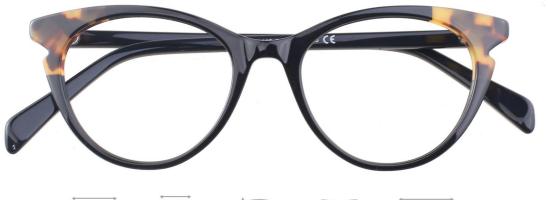

MATERIAL:ACETATE SIZE:55□16-145

MATERIAL:ACETATE SIZE:53□16-140

MATERIAL:ACETATE SIZE:54□17-145

C2.BLUE/TRANS BROWN

C3.STRIPE GREY

C4.STRIPE BROWN

MATERIAL:ACETATE SIZE:54□16-140

C3.TRANS PURPLE/TARANS BLUE