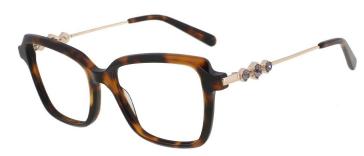

C8.DEMI/GOLD

C2.BLACK/GOLD

C5.WINE/GOLD

C6.PEARL BLUE/GUN

MATERIAL: ACETATE SIZE:53□16-140

COLOR DISPLAY

C1.GRAD GREY/GUN

C2.GRAD PURPLE/GOLD