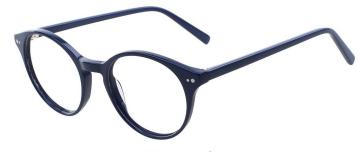

#### Adults Optical Glasses (Acetate #A series) www.HEAPPY.com

A23323

MATERIAL:ACETATE SIZE:53□16-145

MATERIAL:ACETATE SIZE:51□20-140

44mm

51 mm

COLOR DISPLAY

C3.WINE