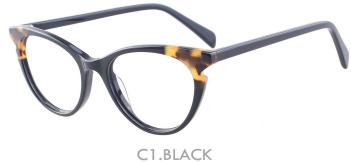

C4.BLACK/TRANS WINE

MATERIAL:ACETATE SIZE:51□16-140

MATERIAL:ACETATE SIZE:56□16-145

COLOR DISPLAY

C3.TRANS GREY/GUN

MATERIAL:ACETATE SIZE:51□17-145

C3.BLACK

C2.DEMI/GUN