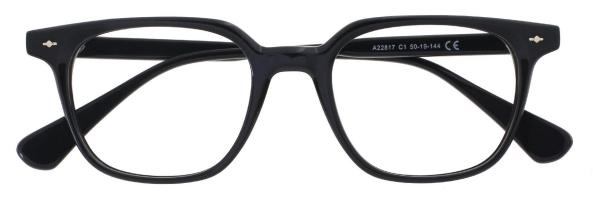

C3.TRANSPARENT/BLACK

C4.BLUE/BLACK

MATERIAL:ACETATE SIZE:51□15-136

C1.BLACK/TRANS PINK

C2.BLACK/TRANS BLUE

C3.BLACK/TRANS GREY

C4.BLACK/TRANS BROWN

MATERIAL:ACETATE SIZE:50□19-144