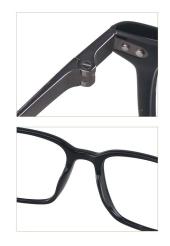

C2.STRIPE GREY/BLACK

C4.BLACK/TRANS GREY/SIL

MATERIAL: ACETATE

A22711 C1 55□19-143 C€

143mm

MATERIAL:ACETATE SIZE:55□18-143

C3.TRANS BLUE

C2.TRANS BROWN