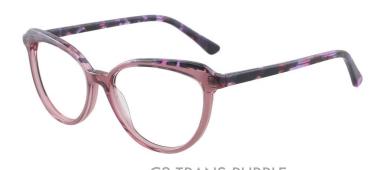

C4.STRIPE GREY/GUN

MATERIAL:ACETATE SIZE:50□17-140

C3.TRANS GREY

C4.TRANS ORANGE/BLACK

MATERIAL:ACETATE SIZE:56□16-145

C4.TRANS GREY

C3.TRANS GREEN

MATERIAL:ACETATE SIZE:53□18-140