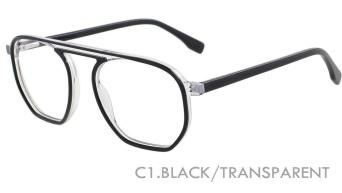

44mm



51 mm









COLOR DISPLAY









C3.WINE



MATERIAL:ACETATE SIZE:55□16-145













MATERIAL:ACETATE SIZE:53□16-140









MATERIAL:ACETATE SIZE:54□17-145



















C2.BLUE/TRANS BROWN



C3.STRIPE GREY





C4.STRIPE BROWN

MATERIAL:ACETATE SIZE:54□16-140









C3.TRANS PURPLE/TARANS BLUE

C4.BLACK/TRANS WINE

MATERIAL:ACETATE SIZE:51□16-140























MATERIAL:ACETATE SIZE:56□16-145















COLOR DISPLAY













C3.TRANS GREY/GUN

MATERIAL:ACETATE SIZE:51□17-145















C3.BLACK



C2.DEMI/GUN



C4.STRIPE GREY/GUN

MATERIAL:ACETATE SIZE:50□17-140











C3.TRANS GREY

C4.TRANS ORANGE/BLACK

MATERIAL:ACETATE SIZE:56□16-145

























C4.TRANS GREY



C3.TRANS GREEN

MATERIAL:ACETATE SIZE:53□18-140

















C2.BLACK/TRANS BLUE



C4.BLACK/TRANS GREEN

MATERIAL:ACETATE SIZE:52□18-140





52mm





140mm





COLOR DISPLAY



C1.TRANS GREY/BLUE



C2.TRANS PURPLE/GREEN



C3.TRANSPARENT/BLACK



C4.BLUE/BLACK

MATERIAL:ACETATE SIZE:51□15-136



















C1.BLACK/TRANS PINK



C2.BLACK/TRANS BLUE



C3.BLACK/TRANS GREY



C4.BLACK/TRANS BROWN

MATERIAL:ACETATE SIZE:50□19-144



























C4.BLUE

MATERIAL: ACETATE SIZE:55□17-140









C3.PEARL PURPLE/GOLD

MATERIAL: ACETATE SIZE:49□19-137







121mm















C1.TRANS WINE/WINE



C2. TRANS BROWN/BLACK



C3.TRANS GREEN/GREEN



C4.TRANS GREY/GREY

MATERIAL:ACETATE SIZE:52□16-140

















C1.BLACK/GOLD



C2.DEMI/GOLD





C3.PEARL BLUE/GUN



C4.WINE/GUN

MATERIAL:ACETATE SIZE:53□19-145