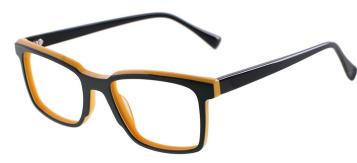

MATERIAL:ACETATE SIZE:55□16-145

MATERIAL:ACETATE SIZE:53□16-140

MATERIAL:ACETATE SIZE:54□17-145

C2.BLUE/TRANS BROWN

C3.STRIPE GREY

C4.STRIPE BROWN

MATERIAL:ACETATE SIZE:54□16-140

C3.TRANS PURPLE/TARANS BLUE