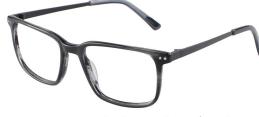

C2.STRIPE GREY/BLACK

C4.BLACK/TRANS GREY/SIL

MATERIAL: ACETATE

A22711 C1 55□19-143 C€

143mm

MATERIAL:ACETATE SIZE:55□18-143

C3.TRANS BLUE

C2.TRANS BROWN