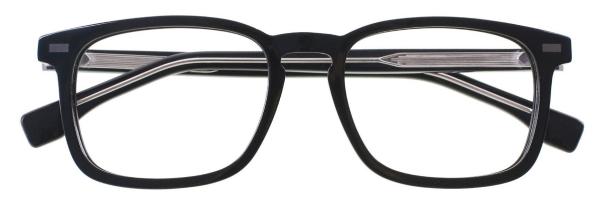

#### Adults Optical Glasses (Acetate #A series) www.HEAPPY.com

A23323

MATERIAL:ACETATE SIZE:53□16-145

MATERIAL:ACETATE SIZE:51□20-140

44mm

51 mm

COLOR DISPLAY

C3.WINE