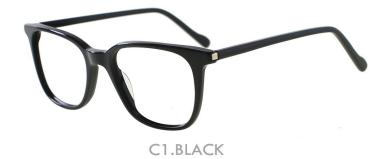

C3.TRANSPARENT/BLACK

C4.BLUE/BLACK

MATERIAL:ACETATE SIZE:51□15-136

C1.BLACK/TRANS PINK

C2.BLACK/TRANS BLUE

C3.BLACK/TRANS GREY

C4.BLACK/TRANS BROWN

MATERIAL:ACETATE SIZE:50□19-144

C4.BLUE

MATERIAL: ACETATE SIZE:55□17-140

C3.PEARL PURPLE/GOLD

MATERIAL: ACETATE SIZE:49□19-137

121mm

C1.TRANS WINE/WINE

C2. TRANS BROWN/BLACK

C3.TRANS GREEN/GREEN