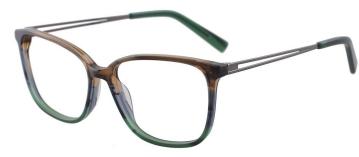

#### Adults Optical Glasses (Acetate #A series) www.HEAPPY.com

A23323

MATERIAL:ACETATE SIZE:53□16-145

MATERIAL:ACETATE SIZE:51□20-140

44mm

51 mm

COLOR DISPLAY

C3.WINE