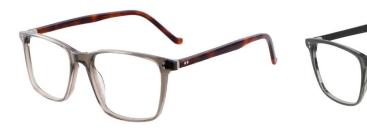

#### Adults Optical Glasses (Acetate #A series) www.HEAPPY.com

A23323

MATERIAL:ACETATE SIZE:53□16-145

MATERIAL:ACETATE SIZE:51□20-140

44mm

51 mm

COLOR DISPLAY

C3.WINE