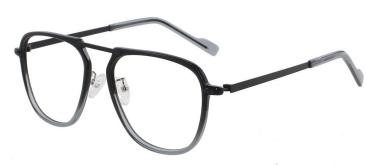

#### Adults Optical Glasses (Acetate #A series) www.HEAPPY.com

A23323

MATERIAL:ACETATE SIZE:53□16-145

MATERIAL:ACETATE SIZE:51□20-140

44mm

51 mm

COLOR DISPLAY

C3.WINE