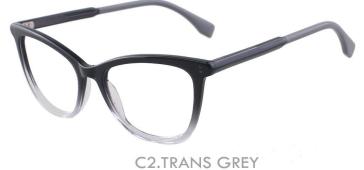

C4.STRIPE GREY/GUN

MATERIAL:ACETATE SIZE:50□17-140

C3.TRANS GREY

C4.TRANS ORANGE/BLACK

MATERIAL:ACETATE SIZE:56□16-145

C4.TRANS GREY

C3.TRANS GREEN

MATERIAL:ACETATE SIZE:53□18-140