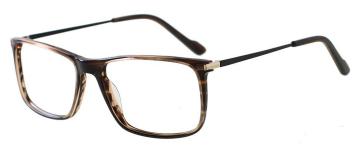

C4.STRIPE GREY/GUN

MATERIAL:ACETATE SIZE:50□17-140

C3.TRANS GREY

C4.TRANS ORANGE/BLACK

MATERIAL:ACETATE SIZE:56□16-145

C4.TRANS GREY

C3.TRANS GREEN

MATERIAL:ACETATE SIZE:53□18-140

C2.BLACK/TRANS BLUE

C4.BLACK/TRANS GREEN

MATERIAL:ACETATE SIZE:52□18-140

52mm

140mm

COLOR DISPLAY

C1.TRANS GREY/BLUE

C2.TRANS PURPLE/GREEN