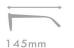

43mm

17mm

143mm

COLOR DISPLAY

124mm

52mm

A22605 MATERIAL:ACETATE SIZE:52□15-147

COLOR DISPLAY