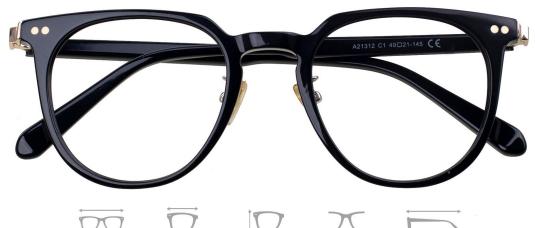

MATERIAL: ACETATE SIZE:48□19-145

44mm

145mm

COLOR DISPLAY

C1.DEMI/GOLD

C2.BLUE/SILVER

C4.BLACK/GOLD

MATERIAL: ACETATE SIZE:49□21-145

113mm

42mm

21 mm

145mm

C1.BLACK/GOLD

C2.DEMI/GOLD

C4.TRANS GREY/GOLD

MATERIAL:ACETATE SIZE:51□16-140