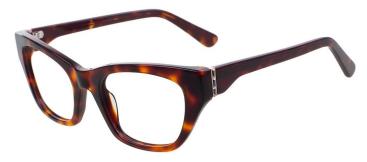

#### Adults Optical Glasses (Acetate #A series) www.HEAPPY.com

A23323

MATERIAL:ACETATE SIZE:53□16-145

MATERIAL:ACETATE SIZE:51□20-140

44mm

51 mm

COLOR DISPLAY

C3.WINE