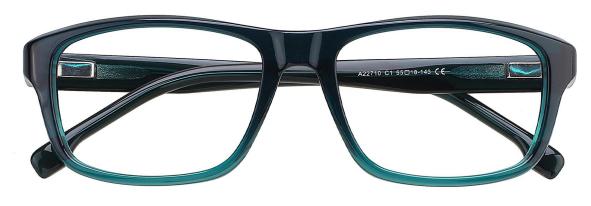

C2.STRIPE GREY/BLACK

C4.BLACK/TRANS GREY/SIL

MATERIAL: ACETATE

A22711 C1 55□19-143 C€

143mm

MATERIAL:ACETATE SIZE:55□18-143

C3.TRANS BLUE

C2.TRANS BROWN