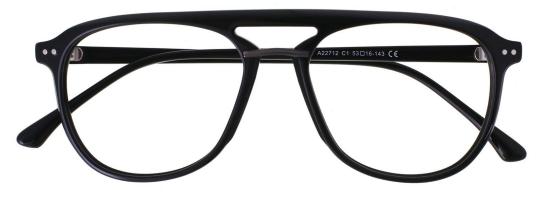

C1.BLACK/TRANSPARENT

C2.BLACK/TRASN BROWN

C4.BLACK/YELLOW

MATERIAL:ACETATE SIZE:53□19-145

MATERIAL: ACETATE SIZE:54□18-145

C3.BLACK/TRANS GREY

MATERIAL: ACETATE SIZE:53□16-143

C1.BLACK/GUN