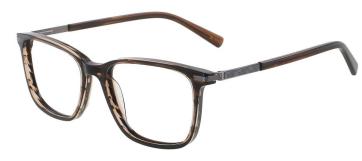

C4.TRANS GREY

MATERIAL:ACETATE

SIZE:55□17-140

MATERIAL:ACETATE SIZE:58□17-145

COLOR DISPLAY

C4.STRIPE BROWN

MATERIAL:ACETATE SIZE:51□19-138

C3.STRIPE BROWN