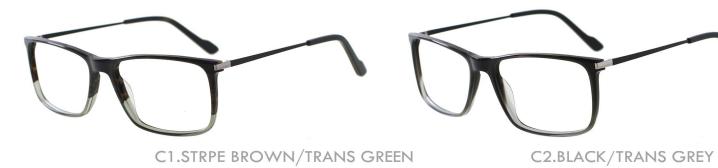

C4.STRIPE GREY/GUN

MATERIAL:ACETATE SIZE:50□17-140

C3.TRANS GREY

C4.TRANS ORANGE/BLACK

MATERIAL:ACETATE SIZE:56□16-145

C4.TRANS GREY

C3.TRANS GREEN

MATERIAL:ACETATE SIZE:53□18-140

C2.BLACK/TRANS BLUE

C4.BLACK/TRANS GREEN

MATERIAL:ACETATE SIZE:52□18-140

52mm

140mm

COLOR DISPLAY

C1.TRANS GREY/BLUE

C2.TRANS PURPLE/GREEN