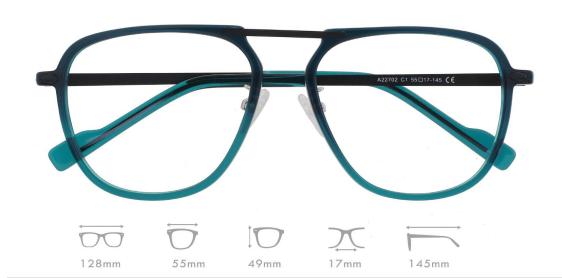

C2.STRIPE GREY/BLACK

C4.BLACK/TRANS GREY/SIL

MATERIAL: ACETATE

A22711 C1 55□19-143 C€

143mm

MATERIAL:ACETATE SIZE:55□18-143

C3.TRANS BLUE

C2.TRANS BROWN