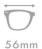

43mm

17mm

143mm

COLOR DISPLAY

124mm

52mm

A22605 MATERIAL:ACETATE SIZE:52□15-147

COLOR DISPLAY