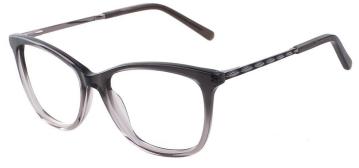

MATERIAL:ACETATE SIZE:44 124-145

C1.BLACK/TRANSPARENT

C2.BROWN/TRANSPARENT

C4.GREY/TRANSPARENT

C5.BLUE/TRANS BROWN

MATERIAL:ACETATE SIZE:54□16-140

C3.TRANS PURPLE

MATERIAL: ACETATE SIZE:53□15-142