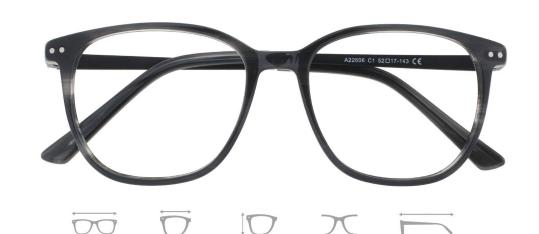

43mm

17mm

143mm

COLOR DISPLAY

124mm

52mm

A22605 MATERIAL:ACETATE SIZE:52□15-147

COLOR DISPLAY