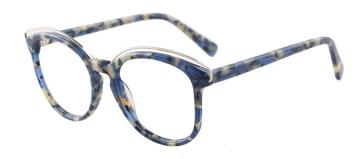

#### Adults Optical Glasses (Acetate #A series) www.HEAPPY.com

A23323

MATERIAL:ACETATE SIZE:53□16-145

MATERIAL:ACETATE SIZE:51□20-140

44mm

51 mm

COLOR DISPLAY

C3.WINE