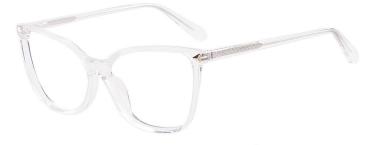

E:54□18-145





















C1.BLUE/GUN



C3.TRANS BROWN/GUN



C2.BLACK/GOLD



C4.STRIPE GREY/SIL

MATERIAL:ACETATE SIZE:53□20-148





















C1.TRANS GREEN



C3.STRIPE BROWN



C2.BLACK



C4.TRANS BROWN

MATERIAL:ACETATE SIZE:52□20-145





52mm











C1.STRIPE BROWN/SILVER



C2.BLACK/SILVER









C4.TRANS GREY/SILVER

MATERIAL:ACETATE SIZE:52□20-145





52mm















C2.TRANS GREEN/SILVER





C3.BLACK/SILVER



C4.STRIPE BROWN/SILVER

MATERIAL:ACETATE SIZE:52□19-145





52mm









COLOR DISPLAY





C1.TRANS GREY











C4.STRIPE BROWN

MATERIAL:ACETATE SIZE:54□16-140











MATERIAL: ACETATE SIZE:51□17-140









C3.BLACK/GOLD

C4.TRANS PURPLE/GOLD

MATERIAL:ACETATE SIZE:55□14-140









C1.TRANS GREEN/GOLD



C2.TRANS GREY/GOLD







C4.TRANSPARENT/GOLD

MATERIAL: ACETATE SIZE:52□20-147















COLOR DISPLAY







C1.TRANS GREY/SILVER



C3.STRIPE BROWN/SILVER



C2.BLACK/GOLD



C4.BLUE/SILVER

MATERIAL:ACETATE SIZE:52□18-144















COLOR DISPLAY











C3.BLACK



**C2.TRANS GREEN** 



C4.TRANS PURPLE

MATERIAL:ACETATE SIZE:53□20-145





















C2.GREEN/STRIPE BRN



MATERIAL:ACETATE SIZE:53□17-140









MATERIAL:ACETATE SIZE:54□16-140













MATERIAL:ACETATE SIZE:52□16-143









MATERIAL:ACETATE SIZE53□17-148















COLOR DISPLAY



C4.STRIPE BROWN/TRANS BRN



C2.STRIPE BLUE/TRANS GREY





C3.STRIPE GREY/TRANS GREY

MATERIAL:ACETATE SIZE52□19-145



















C1.STRIPE BRN/TRANS BLUE



C2.STRIPE BLUE/TRANS GREY









C4.STRIPE BROWN/TRANS BRN

MATERIAL