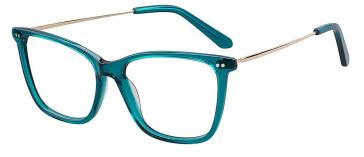

#### A25305

MATERIAL: ACETATE SIZE:52□19-148

C1.BLACK/GOLD

C4.STRIPE BROWN/GOLD

C3.TRANS GREY/GOLD

C5.TRANS GREEN/SILVER

MATERIAL:ACETATE SIZE:54□17-140

C3.WINE/GOLD