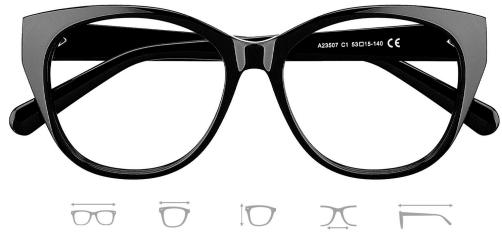

MATERIAL:ACETATE SIZE:54□16-140

MATERIAL: ACETATE SIZE:51□17-140

C3.BLACK/GOLD

C4.TRANS PURPLE/GOLD

MATERIAL:ACETATE SIZE:55□14-140

C1.TRANS GREEN/GOLD

C2.TRANS GREY/GOLD

C4.TRANSPARENT/GOLD