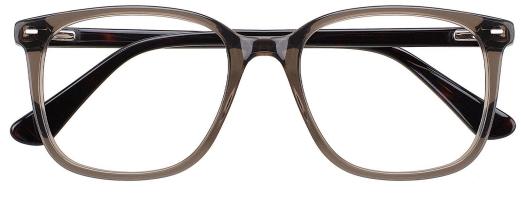

C4.STRIPE BROWN

MATERIAL:ACETATE SIZE:52□15-140

C2.BLUE

C4.DEMI

MATERIAL:ACETATE SIZE:54□18-140

COLOR DISPLAY

C1.TRANS GREY

C3.TRANS BROWN

**C2.TRANS GREEN** 

C4.TRANS BLUE

MATERIAL: ACETATE SIZE:52□20-145

COLOR DISPLAY

C4.TRANS BLUE

MATERIAL:ACETATE SIZE:50□20-145

**C1.TRANS GREY** 

C3.TRANS BROWN