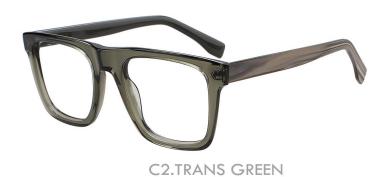

COLOR DISPLAY

C4.TRANS GREY/GUN

MATERIAL: ACETATE SIZE:54□18-145

MATERIAL:ACETATE SIZE:54□18-145

COLOR DISPLAY

**C2.TRANS GREEN** 

C4.TRANS WINE

MATERIAL: ACETATE SIZE:54□15-145