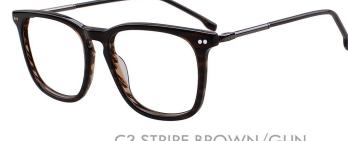

C3.STRIPE BROWN/GUN

MATERIAL:ACETATE SIZE:54□17-145

17mm

145mm

COLOR DISPLAY

130mm

C4.STRIPE GREY

MATERIAL:ACETATE SIZE:54□18-145

C1.BLUE/GUN

C3.TRANS BROWN/GUN

C2.BLACK/GOLD

C4.STRIPE GREY/SIL

MATERIAL:ACETATE SIZE:53□20-148

C1.TRANS GREEN

C3.STRIPE BROWN

C2.BLACK