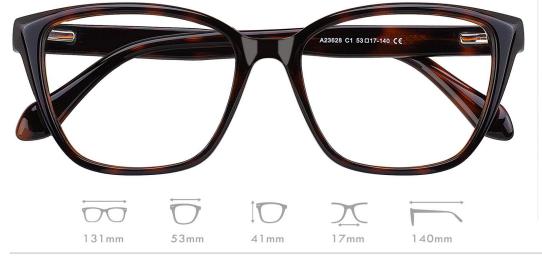

C2.TRANS BLUE/ROSE GOLD

C4.DEMI/GOLD

MATERIAL: ACETATE SIZE:55□17-142

MATERIAL:ACETATE SIZE:53□17-140

MATERIAL: ACETATE SIZE:53□16-145

C2.TRANS GREY/GOLD

MATERIAL: ACETATE SIZE:53□17-142

C1.BLACK/GOLD