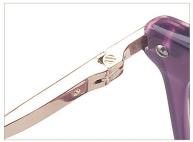

#### A25305

MATERIAL: ACETATE SIZE:52□19-148

C1.BLACK/GOLD

C4.STRIPE BROWN/GOLD

C3.TRANS GREY/GOLD

C5.TRANS GREEN/SILVER

MATERIAL:ACETATE SIZE:54□17-140

C3.WINE/GOLD