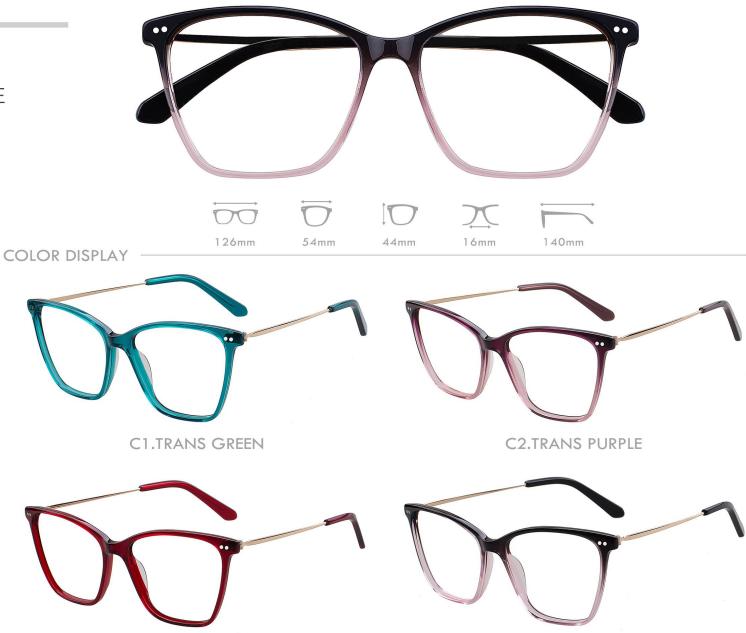

R



C4.STRIPE BROWN/SILVER

MATERIAL:ACETATE SIZE:52□19-145





52mm









COLOR DISPLAY





C1.TRANS GREY











C4.STRIPE BROWN

MATERIAL:ACETATE SIZE:54□16-140











MATERIAL: ACETATE SIZE:51□17-140









C3.BLACK/GOLD

C4.TRANS PURPLE/GOLD

MATERIAL:ACETATE SIZE:55□14-140









C1.TRANS GREEN/GOLD



C2.TRANS GREY/GOLD







C4.TRANSPARENT/GOLD

MATERIAL: ACETATE SIZE:52□20-147















COLOR DISPLAY







C1.TRANS GREY/SILVER



C3.STRIPE BROWN/SILVER



C2.BLACK/GOLD



C4.BLUE/SILVER

MATERIAL:ACETATE SIZE:52□18-144















COLOR DISPLAY











C3.BLACK



**C2.TRANS GREEN** 



C4.TRANS PURPLE

MATERIAL:ACETATE SIZE:53□20-145





















C2.GREEN/STRIPE BRN



MATERIAL:ACETATE SIZE:53□17-140









MATERIAL:ACETATE SIZE:54□16-140













MATERIAL:ACETATE SIZE:52□16-143









MATERIAL:ACETATE SIZE53□17-148















COLOR DISPLAY



C4.STRIPE BROWN/TRANS BRN



C2.STRIPE BLUE/TRANS GREY





C3.STRIPE GREY/TRANS GREY

MATERIAL:ACETATE SIZE52□19-145



















C1.STRIPE BRN/TRANS BLUE



C2.STRIPE BLUE/TRANS GREY









C4.STRIPE BROWN/TRANS BRN

MATERIAL:ACETATE SIZE:53□19-145





\$44mm

00mm







COLOR DISPLAY







C2.STRIPE BLUE/TRANS GREY





C3.STRIPE GREY/TRANS GREY



C4.STRIPE BROWN/TRANS BRN

MATERIAL:ACETATE SIZE:53□18-145





53mm









COLOR DISPLAY



C1.BLUE





C2.BLACK









C4.TRANS BROWN

MATERIAL:ACETATE SIZE:53□17-147















COLOR DISPLAY















C4.TRANS BROWN

MATERIAL:ACETATE SIZE:53□18-145





















C1.BLACK/STRIPE BRN



C3.STRIPE