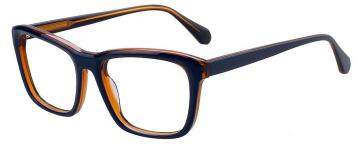

C1.BLUE/GUN

C3.TRANS BROWN/GUN

C2.BLACK/GOLD

C4.STRIPE GREY/SIL

MATERIAL:ACETATE SIZE:53□20-148

C1.TRANS GREEN

C3.STRIPE BROWN

C2.BLACK