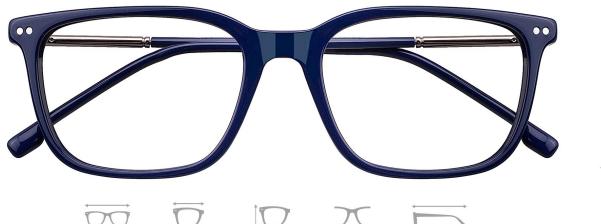

C1.BLUE/GUN

C3.TRANS BROWN/GUN

C2.BLACK/GOLD

C4.STRIPE GREY/SIL

MATERIAL:ACETATE SIZE:53□20-148

C1.TRANS GREEN

C3.STRIPE BROWN

C2.BLACK