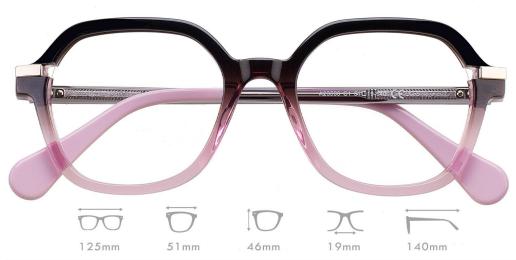

C3.TRANS GREEN



C2.BLACK



C4.STRIPE BROWN

MATERIAL:ACETATE SIZE:52□15-140





























C2.BLUE



C4.DEMI

MATERIAL:ACETATE SIZE:54□18-140















COLOR DISPLAY







C1.TRANS GREY



C3.TRANS BROWN



**C2.TRANS GREEN** 



C4.TRANS BLUE

MATERIAL: ACETATE SIZE:52□20-145















COLOR DISPLAY

















C4.TRANS BLUE

MATERIAL:ACETATE SIZE:50□20-145





















**C1.TRANS GREY** 



C3.TRANS BROWN



**C2.TRANS GREEN** 



C4.TRANS BLUE

MATERIAL:ACETATE SIZE:53□19-150

























C3.STRIPE GREY





MATERIAL:ACETATE SIZE:51□18-145















COLOR DISPLAY













C6.DEMI

C7.DEMI GREY

MATERIAL: ACETATE SIZE:53□15-140





















C2.PEARL BLUE









C4.PEARL GREEN

MATERIAL:ACETATE SIZE:51□19-140

















C3.TRANS GREEN

MATERIAL:ACETATE SIZE:54□17-150





















C1.TRANS BROWN



C3.BLACK



C2.BLUE



C4.STRIPE BROWN