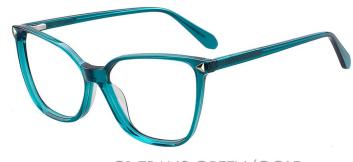

C4.TRANS GREEN/GOLD

MATERIAL:ACETATE SIZE:53□16-145

COLOR DISPLAY

C1.WINE/GOLD

C3.TRANS PURPLE/GOLD

C2.BLACK/GOLD

C4.TRANS GREEN/GOLD

A23603 MATERIAL:ACETATE SIZE:52□20-140