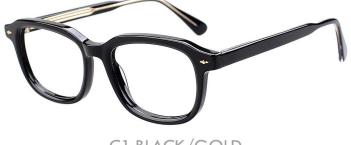

#### A25305

MATERIAL: ACETATE SIZE:52□19-148

C1.BLACK/GOLD

C4.STRIPE BROWN/GOLD

C3.TRANS GREY/GOLD

C5.TRANS GREEN/SILVER

MATERIAL:ACETATE SIZE:54□17-140

C3.WINE/GOLD