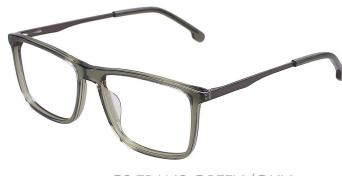

#### A25305

MATERIAL: ACETATE SIZE:52□19-148

C1.BLACK/GOLD

C4.STRIPE BROWN/GOLD

C3.TRANS GREY/GOLD

C5.TRANS GREEN/SILVER

MATERIAL:ACETATE SIZE:54□17-140

C3.WINE/GOLD