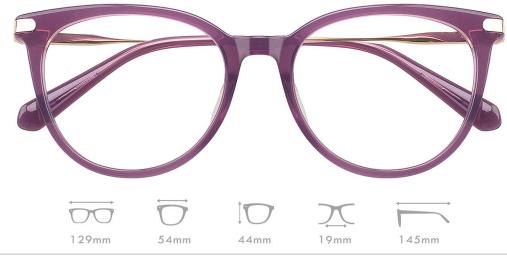

C3.TRANS BLUE/GREEN/GOLD

C2.TRANS PURPLE/GOLD

C4.TRANS BLUE/GOLD

MATERIAL:ACETATE SIZE:54□14-142

COLOR DISPLAY

COLOR DISPLAY

C1.BLACK/TRANS WINE

C3.TRANS BLUE/TRANS PINK