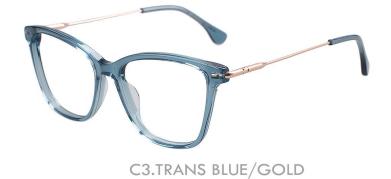

C2.TRANS BLUE/ROSE GOLD

C4.DEMI/GOLD

MATERIAL: ACETATE SIZE:55□17-142

MATERIAL:ACETATE SIZE:53□17-140

MATERIAL: ACETATE SIZE:53□16-145

C2.TRANS GREY/GOLD

MATERIAL: ACETATE SIZE:53□17-142

C1.BLACK/GOLD

C3.TRANS BLUE/GREEN/GOLD

C2.TRANS PURPLE/GOLD

C4.TRANS BLUE/GOLD

MATERIAL:ACETATE SIZE:54□14-142

COLOR DISPLAY

COLOR DISPLAY

C1.BLACK/TRANS WINE

C3.TRANS BLUE/TRANS PINK