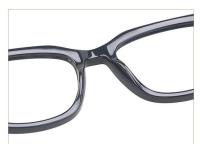

#### Adults Optical Glasses (Acetate #A series) www.HEAPPY.com

#### A25305

MATERIAL: ACETATE SIZE:52□19-148























C1.BLACK/GOLD





C4.STRIPE BROWN/GOLD



C3.TRANS GREY/GOLD



C5.TRANS GREEN/SILVER

MATERIAL:ACETATE SIZE:54□17-140















C3.WINE/GOLD



C2.TRANS BLUE/ROSE GOLD



C4.DEMI/GOLD

MATERIAL: ACETATE SIZE:55□17-142









MATERIAL:ACETATE SIZE:53□17-140





















MATERIAL: ACETATE SIZE:53□16-145

























C2.TRANS GREY/GOLD







MATERIAL: ACETATE SIZE:53□17-142























C1.BLACK/GOLD



C3.TRANS BLUE/GREEN/GOLD



C2.TRANS PURPLE/GOLD



C4.TRANS BLUE/GOLD



MATERIAL:ACETATE SIZE:54□14-142















COLOR DISPLAY





COLOR DISPLAY



C1.BLACK/TRANS WINE



C3.TRANS BLUE/TRANS PINK



C2.WINE



C4.BLUE/TRANS PURPLE

MATERIAL: ACETATE SIZE:54□17-145























C1.BLACK/TRANS WINE



C3.TRANS BLUE/TRANS PINK



C2