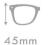

C4.TRANS BROWN

MATERIAL:ACETATE SIZE:52□20-145

52mm

C1.STRIPE BROWN/SILVER

C2.BLACK/SILVER

C4.TRANS GREY/SILVER

MATERIAL:ACETATE SIZE:52□20-145

52mm