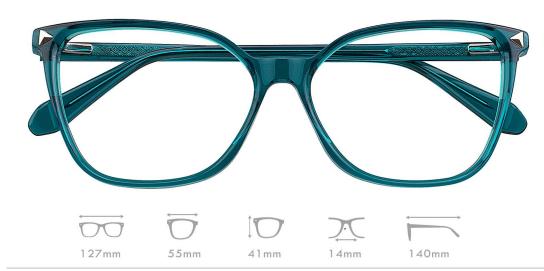

C4.TRANS GREEN/GOLD

MATERIAL:ACETATE SIZE:53□16-145

COLOR DISPLAY

C1.WINE/GOLD

C3.TRANS PURPLE/GOLD

C2.BLACK/GOLD

C4.TRANS GREEN/GOLD

A23603 MATERIAL:ACETATE SIZE:52□20-140