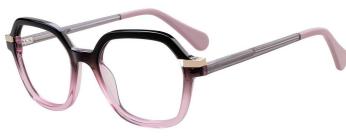

C3.TRANS BLUE/GREEN/GOLD

C2.TRANS PURPLE/GOLD

C4.TRANS BLUE/GOLD

MATERIAL:ACETATE SIZE:54□14-142

COLOR DISPLAY

COLOR DISPLAY

C1.BLACK/TRANS WINE

C3.TRANS BLUE/TRANS PINK

C2.WINE

C4.BLUE/TRANS PURPLE

MATERIAL: ACETATE SIZE:54□17-145

C1.BLACK/TRANS WINE

C3.TRANS BLUE/TRANS PINK

C2.WINE

C4.BLUE/TRANS PURPLE

MATERIAL:ACETATE SIZE:53□16-145

C1.BLACK/TRANS WINE

C2.WINE

C3.TRANS BLUE/TRANS PINK

C4.BLUE/TRANS PURPLE

MATERIAL: ACETATE SIZE:55□17-150

COLOR DISPLAY

C1.BLACK

C3.DEMI