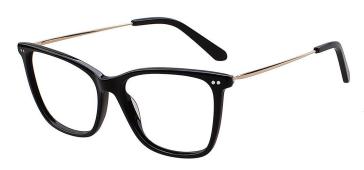

C4.TRANS GREEN/GOLD

MATERIAL:ACETATE SIZE:53□16-145

COLOR DISPLAY

C1.WINE/GOLD

C3.TRANS PURPLE/GOLD

C2.BLACK/GOLD

C4.TRANS GREEN/GOLD

A23603 MATERIAL:ACETATE SIZE:52□20-140