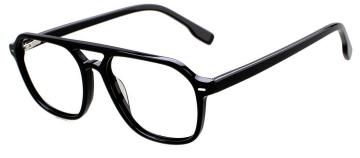

#### A25305

MATERIAL: ACETATE SIZE:52□19-148

C1.BLACK/GOLD

C4.STRIPE BROWN/GOLD

C3.TRANS GREY/GOLD

C5.TRANS GREEN/SILVER

MATERIAL:ACETATE SIZE:54□17-140

C3.WINE/GOLD