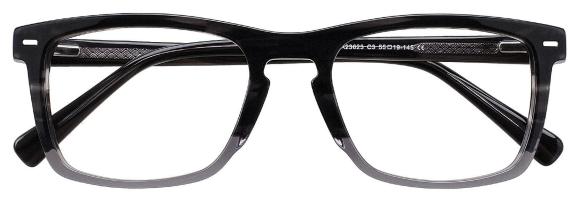

GOLD

C4.TRANS PURPLE/GOLD

MATERIAL:ACETATE SIZE:55□14-140









C1.TRANS GREEN/GOLD



C2.TRANS GREY/GOLD







C4.TRANSPARENT/GOLD

MATERIAL: ACETATE SIZE:52□20-147















COLOR DISPLAY







C1.TRANS GREY/SILVER



C3.STRIPE BROWN/SILVER



C2.BLACK/GOLD



C4.BLUE/SILVER

MATERIAL:ACETATE SIZE:52□18-144















COLOR DISPLAY











C3.BLACK



**C2.TRANS GREEN** 



C4.TRANS PURPLE

MATERIAL:ACETATE SIZE:53□20-145





















C2.GREEN/STRIPE BRN



MATERIAL:ACETATE SIZE:53□17-140









MATERIAL:ACETATE SIZE:54□16-140













MATERIAL:ACETATE SIZE:52□16-143









MATERIAL:ACETATE SIZE53□17-148















COLOR DISPLAY



C4.STRIPE BROWN/TRANS BRN



C2.STRIPE BLUE/TRANS GREY





C3.STRIPE GREY/TRANS GREY

MATERIAL:ACETATE SIZE52□19-145



















C1.STRIPE BRN/TRANS BLUE



C2.STRIPE BLUE/TRANS GREY









C4.STRIPE BROWN/TRANS BRN

MATERIAL:ACETATE SIZE:53□19-145





\$44mm

00mm







COLOR DISPLAY







C2.STRIPE BLUE/TRANS GREY





C3.STRIPE GREY/TRANS GREY



C4.STRIPE BROWN/TRANS BRN

MATERIAL:ACETATE SIZE:53□18-145





53mm









COLOR DISPLAY



C1.BLUE





C2.BLACK









C4.TRANS BROWN

MATERIAL:ACETATE SIZE:53□17-147















COLOR DISPLAY















C4.TRANS BROWN

MATERIAL:ACETATE SIZE:53□18-145





















C1.BLACK/STRIPE BRN



C3.STRIPE BLUE



C2.GREEN/STRIPE BRN



C4.BLACK

MATERIAL:ACETATE SIZE:54□19-145



























MATERIAL:ACETATE SIZE:52□18-145







MATERIAL:ACETATE SIZE:52□16-145















145mm

COLOR DISPLAY







C1.WINE





C3.DEMI