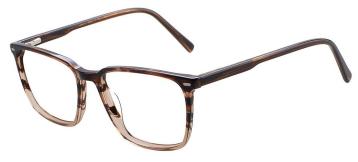

#### A25305

MATERIAL: ACETATE SIZE:52□19-148

C1.BLACK/GOLD

C4.STRIPE BROWN/GOLD

C3.TRANS GREY/GOLD

C5.TRANS GREEN/SILVER

MATERIAL:ACETATE SIZE:54□17-140

C3.WINE/GOLD