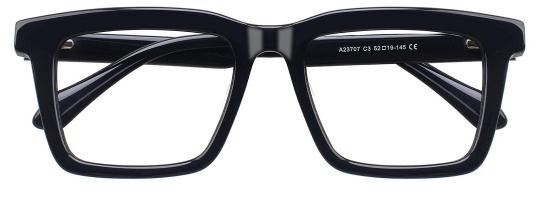

C4.TRANS BROWN

MATERIAL:ACETATE SIZE:52□20-145

52mm

C1.STRIPE BROWN/SILVER

C2.BLACK/SILVER

C4.TRANS GREY/SILVER

MATERIAL:ACETATE SIZE:52□20-145

52mm

C2.TRANS GREEN/SILVER

C3.BLACK/SILVER

C4.STRIPE BROWN/SILVER

MATERIAL:ACETATE SIZE:52□19-145

52mm

COLOR DISPLAY

C1.TRANS GREY

C4.STRIPE BROWN