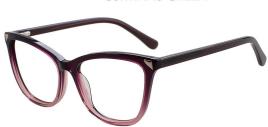

C3.TRANS BLUE/GREEN/GOLD

C2.TRANS PURPLE/GOLD

C4.TRANS BLUE/GOLD

MATERIAL:ACETATE SIZE:54□14-142

COLOR DISPLAY

COLOR DISPLAY

C1.BLACK/TRANS WINE

C3.TRANS BLUE/TRANS PINK

C2.WINE

C4.BLUE/TRANS PURPLE

MATERIAL: ACETATE SIZE:54□17-145

C1.BLACK/TRANS WINE

C3.TRANS BLUE/TRANS PINK

C2.WINE

C4.BLUE/TRANS PURPLE

MATERIAL:ACETATE SIZE:53□16-145

C1.BLACK/TRANS WINE

C2.WINE

C3.TRANS BLUE/TRANS PINK

C4.BLUE/TRANS PURPLE

MATERIAL: ACETATE SIZE:55□17-150

COLOR DISPLAY

C1.BLACK

C3.DEMI