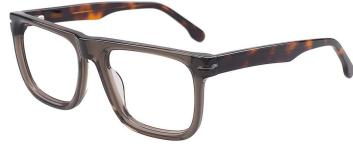

WINE



C2.WINE





C3.TRANS BLUE/TRANS PINK



C4.BLUE/TRANS PURPLE

MATERIAL: ACETATE SIZE:55□17-150















COLOR DISPLAY







C1.BLACK



C3.DEMI



**C2.TRANS GREY** 



C4.TRANS GREEN

MATERIAL:ACETATE SIZE:55□17-145





















C1.BLACK/GOLD



C3.TRANSPARENT/BLACK



C2.DEMI/GUN



C4.TRANS GREY/GUN

MATERIAL:ACETATE SIZE:56□17-145















COLOR DISPLAY









C4.TRANS GREY/GUN



MATERIAL: ACETATE SIZE:54□18-145









MATERIAL:ACETATE SIZE:54□18-145















COLOR DISPLAY















**C2.TRANS GREEN** 



C4.TRANS WINE

MATERIAL: ACETATE SIZE:54□15-145















COLOR DISPLAY







C1.TRANS GREEN/GOLD



C3.TRANS GREY/GOLD



C2.BLACK/ROSE GOLD



C4.TRANS PURPLE/GOLD

MATERIAL: ACETATE SIZE:54□19-146















COLOR DISPLAY





C1.TRANS BROWN/GUN



C3.STRIPE BROWN/GUN





MATERIAL:ACETATE SIZE:54□17-145













17mm

145mm

COLOR DISPLAY







130mm









C4.STRIPE GREY

MATERIAL:ACETATE SIZE:54□18-145





















C1.BLUE/GUN



C3.TRANS BROWN/GUN



C2.BLACK/GOLD



C4.STRIPE GREY/SIL

MATERIAL:ACETATE SIZE:53□20-148





















C1.TRANS GREEN



C3.STRIPE BROWN



C2.BLACK



C4.TRANS BROWN

MATERIAL:ACETATE SIZE:52□20-145





52mm











C1.STRIPE BROWN/SILVER



C2.BLACK/SILVER









C4.TRANS GREY/SILVER

MATERIAL:ACETATE SIZE:52□20-145





52mm















C2.TRANS GREEN/SILVER





C3.BLACK/SILVER



C4.STRIPE BROWN/SILVER

MATERIAL:ACETATE SIZE:52□19-145





52mm









COLOR DISPLAY





C1.TRANS GREY











C4.STRIPE BROWN

MATERIAL:ACETATE SIZE:54□16-140