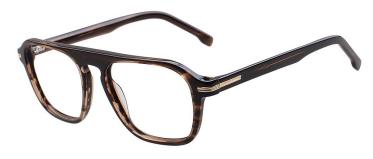

#### A25305

MATERIAL: ACETATE SIZE:52□19-148

C1.BLACK/GOLD

C4.STRIPE BROWN/GOLD

C3.TRANS GREY/GOLD

C5.TRANS GREEN/SILVER

MATERIAL:ACETATE SIZE:54□17-140

C3.WINE/GOLD