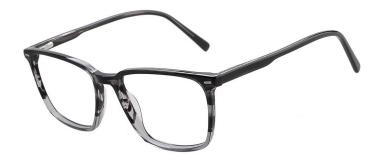

MATERIAL: ACETATE SIZE:51□17-140









C3.BLACK/GOLD

C4.TRANS PURPLE/GOLD

MATERIAL:ACETATE SIZE:55□14-140









C1.TRANS GREEN/GOLD



C2.TRANS GREY/GOLD







C4.TRANSPARENT/GOLD

MATERIAL: ACETATE SIZE:52□20-147















COLOR DISPLAY







C1.TRANS GREY/SILVER



C3.STRIPE BROWN/SILVER



C2.BLACK/GOLD



C4.BLUE/SILVER

MATERIAL:ACETATE SIZE:52□18-144















COLOR DISPLAY











C3.BLACK



**C2.TRANS GREEN** 



C4.TRANS PURPLE

MATERIAL:ACETATE SIZE:53□20-145





















C2.GREEN/STRIPE BRN



MATERIAL:ACETATE SIZE:53□17-140









MATERIAL:ACETATE SIZE:54□16-140













MATERIAL:ACETATE SIZE:52□16-143









MATERIAL:ACETATE SIZE53□17-148















COLOR DISPLAY



C4.STRIPE BROWN/TRANS BRN



C2.STRIPE BLUE/TRANS GREY





C3.STRIPE GREY/TRANS GREY

MATERIAL:ACETATE SIZE52□19-145



















C1.STRIPE BRN/TRANS BLUE



C2.STRIPE BLUE/TRANS GREY









C4.STRIPE BROWN/TRANS BRN

MATERIAL:ACETATE SIZE:53□19-145





\$44mm

00mm







COLOR DISPLAY







C2.STRIPE BLUE/TRANS GREY





C3.STRIPE GREY/TRANS GREY



C4.STRIPE BROWN/TRANS BRN

MATERIAL:ACETATE SIZE:53□18-145





53mm









COLOR DISPLAY



C1.BLUE





C2.BLACK









C4.TRANS BROWN

MATERIAL:ACETATE SIZE:53□17-147















COLOR DISPLAY















C4.TRANS BROWN

MATERIAL:ACETATE SIZE:53□18-145





















C1.BLACK/STRIPE BRN



C3.STRIPE BLUE



C2.GREEN/STRIPE BRN



C4.BLACK

MATERIAL:ACETATE SIZE:54□19-145



























MATERIAL:ACETATE SIZE:52□18-145







MATERIAL:ACETATE SIZE:52□16-145