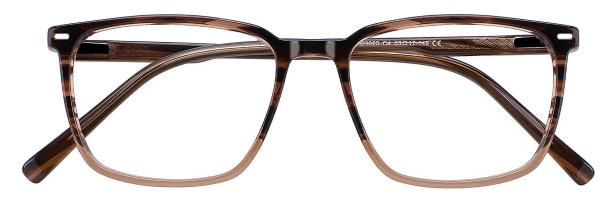

#### A25305

MATERIAL: ACETATE SIZE:52□19-148

C1.BLACK/GOLD

C4.STRIPE BROWN/GOLD

C3.TRANS GREY/GOLD

C5.TRANS GREEN/SILVER

MATERIAL:ACETATE SIZE:54□17-140

C3.WINE/GOLD