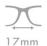

,

52 mm

42mm

18 mm

COLOR DISPLAY

**C1.TRANS GREY** 

C3.TRANS GREEN

C2.BLACK