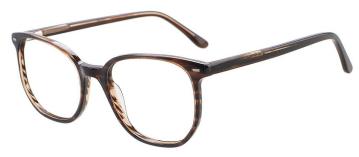

C1.BLUE/GUN

C3.TRANS BROWN/GUN

C2.BLACK/GOLD

C4.STRIPE GREY/SIL

MATERIAL:ACETATE SIZE:53□20-148

C1.TRANS GREEN

C3.STRIPE BROWN

C2.BLACK

C4.TRANS BROWN

MATERIAL:ACETATE SIZE:52□20-145

52mm

C1.STRIPE BROWN/SILVER

C2.BLACK/SILVER

C4.TRANS GREY/SILVER

MATERIAL:ACETATE SIZE:52□20-145

52mm