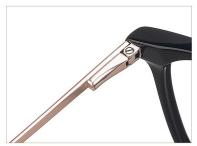

#### A25305

MATERIAL: ACETATE SIZE:52□19-148

C1.BLACK/GOLD

C4.STRIPE BROWN/GOLD

C3.TRANS GREY/GOLD

C5.TRANS GREEN/SILVER

MATERIAL:ACETATE SIZE:54□17-140

C3.WINE/GOLD