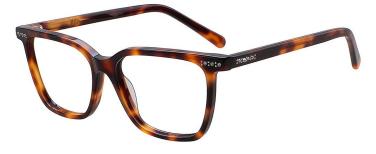

#### A25305

MATERIAL: ACETATE SIZE:52□19-148

C1.BLACK/GOLD

C4.STRIPE BROWN/GOLD

C3.TRANS GREY/GOLD

C5.TRANS GREEN/SILVER

MATERIAL:ACETATE SIZE:54□17-140

C3.WINE/GOLD