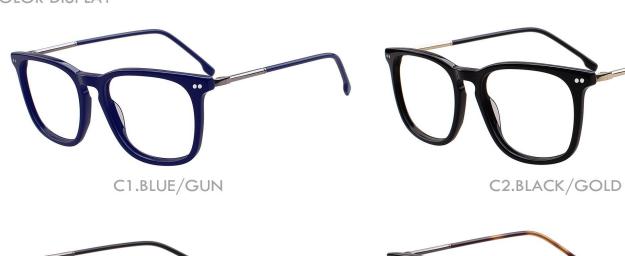

C1.BLUE/GUN

C3.TRANS BROWN/GUN

C2.BLACK/GOLD

C4.STRIPE GREY/SIL

MATERIAL:ACETATE SIZE:53□20-148

C1.TRANS GREEN

C3.STRIPE BROWN

C2.BLACK