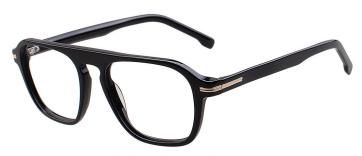

#### A25305

MATERIAL: ACETATE SIZE:52□19-148

C1.BLACK/GOLD

C4.STRIPE BROWN/GOLD

C3.TRANS GREY/GOLD

C5.TRANS GREEN/SILVER

MATERIAL:ACETATE SIZE:54□17-140

C3.WINE/GOLD