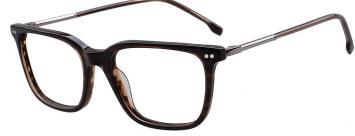

C3.TRANS BROWN/GUN

C4.STRIPE BROWN/GUN

MATERIAL: ACETATE SIZE:53□18-145

C4.TRANS BROWN/GUN

MATERIAL: ACETATE SIZE:54□16-145

145mm

C3.TRANS PURPLE/GOLD

C2.BLACK/GOLD

C4.TRANS GREEN/GOLD

MATERIAL:ACETATE SIZE:53□16-145

COLOR DISPLAY

C1.WINE/GOLD

C3.TRANS PURPLE/GOLD

C2.BLACK/GOLD

C4.TRANS GREEN/GOLD

A23603 MATERIAL:ACETATE SIZE:52□20-140