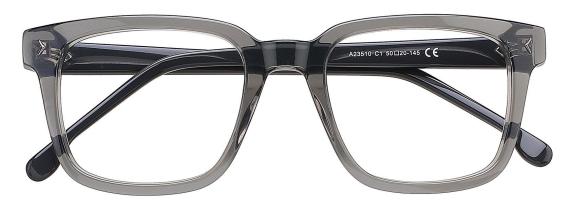

C1.BLUE/GUN

C3.TRANS BROWN/GUN

C2.BLACK/GOLD

C4.STRIPE GREY/SIL

MATERIAL:ACETATE SIZE:53□20-148

C1.TRANS GREEN

C3.STRIPE BROWN

C2.BLACK

C4.TRANS BROWN

MATERIAL:ACETATE SIZE:52□20-145

52mm

C1.STRIPE BROWN/SILVER

C2.BLACK/SILVER

C4.TRANS GREY/SILVER

MATERIAL:ACETATE SIZE:52□20-145

52mm