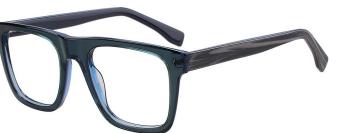

C2.BLACK/SILVER



C4.TRANS PURPLE/SILVER



C5.BLACK/YELLOW

MATERIAL:ACETATE SIZE:53□16-140











C6.TRANS RED

MATERIAL:ACETATE SIZE:54□14-140











MATERIAL: ACETATE SIZE:55□17-145















COLOR DISPLAY











C4.BLACK/YELLOW

MATERIAL:ACETATE SIZE:53□16-145





























C2.BLACK



C4.TRANS GREY

MATERIAL:ACETATE SIZE:52□18-145





,









52 mm

42mm

18 mm

COLOR DISPLAY







**C1.TRANS GREY** 



C3.TRANS GREEN



C2.BLACK



C4.STRIPE BROWN

MATERIAL:ACETATE SIZE:52□15-140





























C2.BLUE



C4.DEMI

MATERIAL:ACETATE SIZE:54□18-140















COLOR DISPLAY







C1.TRANS GREY



C3.TRANS BROWN



**C2.TRANS GREEN** 



C4.TRANS BLUE

MATERIAL: ACETATE SIZE:52□20-145















COLOR DISPLAY

















C4.TRANS BLUE

MATERIAL:ACETATE SIZE:50□20-145





















**C1.TRANS GREY** 



C3.TRANS BROWN



**C2.TRANS GREEN** 



C4.TRANS BLUE

MATERIAL:ACETATE SIZE:53□19-150

























C3.STRIPE GREY





MATERIAL:ACETATE SIZE:51□18-145















COLOR DISPLAY













C6.DEMI

C7.DEMI GREY

MATERIAL: ACETATE SIZE:53□15-140





















C2.PEARL BLUE









C4.PEARL GREEN

MATERIAL:ACETATE SIZE:51□19-140

















C3.TRANS GREEN

MATERIAL:ACETATE SIZE:54□17-150





















C1.TRANS BROWN



C3.BLACK



C2.BLUE



C4.STRIPE BROWN