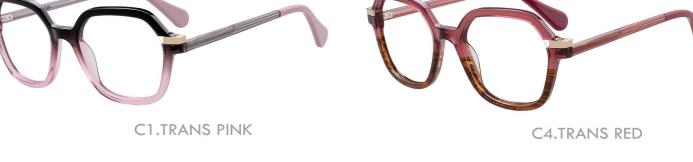

C3.TRANS BLUE/GREEN/GOLD

C2.TRANS PURPLE/GOLD

C4.TRANS BLUE/GOLD

MATERIAL:ACETATE SIZE:54□14-142

COLOR DISPLAY

COLOR DISPLAY

C1.BLACK/TRANS WINE

C3.TRANS BLUE/TRANS PINK

C2.WINE

C4.BLUE/TRANS PURPLE

MATERIAL: ACETATE SIZE:54□17-145

C1.BLACK/TRANS WINE

C3.TRANS BLUE/TRANS PINK

C2.WINE

C4.BLUE/TRANS PURPLE

MATERIAL:ACETATE SIZE:53□16-145

C1.BLACK/TRANS WINE

C2.WINE

C3.TRANS BLUE/TRANS PINK

C4.BLUE/TRANS PURPLE

MATERIAL: ACETATE SIZE:55□17-150

COLOR DISPLAY

C1.BLACK

C3.DEMI