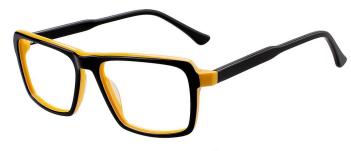

C4.STRIPE BROWN

MATERIAL:ACETATE SIZE:53□18-145















C3.TRANS BROWN/GUN

C4.STRIPE BROWN/GUN

MATERIAL: ACETATE SIZE:53□18-145

















C4.TRANS BROWN/GUN

MATERIAL: ACETATE SIZE:54□16-145















145mm











C3.TRANS PURPLE/GOLD



C2.BLACK/GOLD



C4.TRANS GREEN/GOLD

MATERIAL:ACETATE SIZE:53□16-145















COLOR DISPLAY







C1.WINE/GOLD



C3.TRANS PURPLE/GOLD



C2.BLACK/GOLD



C4.TRANS GREEN/GOLD

A23603 MATERIAL:ACETATE SIZE:52□20-140





COLOR DISPLAY -





















134mm



C3.TRANS GREEN/SILVER



C2.BLACK/SILVER



C4.TRANS PURPLE/SILVER



C5.BLACK/YELLOW

MATERIAL:ACETATE SIZE:53□16-140











C6.TRANS RED

MATERIAL:ACETATE SIZE:54□14-140











MATERIAL: ACETATE SIZE:55□17-145















COLOR DISPLAY











C4.BLACK/YELLOW

MATERIAL:ACETATE SIZE:53□16-145





























C2.BLACK



C4.TRANS GREY

MATERIAL:ACETATE SIZE:52□18-145





,









52 mm

42mm

18 mm

COLOR DISPLAY







**C1.TRANS GREY** 



C3.TRANS GREEN



C2.BLACK



C4.STRIPE BROWN

MATERIAL:ACETATE SIZE:52□15-140





























C2.BLUE



C4.DEMI

MATERIAL:ACETATE SIZE:54□18-140















COLOR DISPLAY







C1.TRANS GREY



C3.TRANS BROWN



**C2.TRANS GREEN** 



C4.TRANS BLUE

MATERIAL: ACETATE SIZE:52□20-145















COLOR DISPLAY

















C4.TRANS BLUE

MATERIAL:ACETATE SIZE:50□20-145





















**C1.TRANS GREY** 



C3.TRANS BROWN



**C2.TRANS GREEN** 



C4.TRANS BLUE

MATERIAL:ACETATE SIZE:53□19-150

























C3.STRIPE GREY





MATERIAL:AC