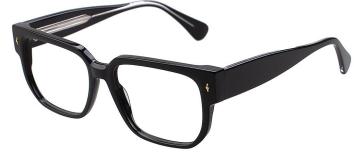

7-142









MATERIAL:ACETATE SIZE:53□17-140





















MATERIAL: ACETATE SIZE:53□16-145

























C2.TRANS GREY/GOLD







MATERIAL: ACETATE SIZE:53□17-142























C1.BLACK/GOLD



C3.TRANS BLUE/GREEN/GOLD



C2.TRANS PURPLE/GOLD



C4.TRANS BLUE/GOLD



MATERIAL:ACETATE SIZE:54□14-142















COLOR DISPLAY





COLOR DISPLAY



C1.BLACK/TRANS WINE



C3.TRANS BLUE/TRANS PINK



C2.WINE



C4.BLUE/TRANS PURPLE

MATERIAL: ACETATE SIZE:54□17-145























C1.BLACK/TRANS WINE



C3.TRANS BLUE/TRANS PINK



C2.WINE



C4.BLUE/TRANS PURPLE

MATERIAL:ACETATE SIZE:53□16-145









C1.BLACK/TRANS WINE



C2.WINE





C3.TRANS BLUE/TRANS PINK



C4.BLUE/TRANS PURPLE

MATERIAL: ACETATE SIZE:55□17-150















COLOR DISPLAY







C1.BLACK



C3.DEMI



**C2.TRANS GREY** 



C4.TRANS GREEN

MATERIAL:ACETATE SIZE:55□17-145





















C1.BLACK/GOLD



C3.TRANSPARENT/BLACK



C2.DEMI/GUN



C4.TRANS GREY/GUN

MATERIAL:ACETATE SIZE:56□17-145















COLOR DISPLAY









C4.TRANS GREY/GUN



MATERIAL: ACETATE SIZE:54□18-145









MATERIAL:ACETATE SIZE:54□18-145















COLOR DISPLAY















**C2.TRANS GREEN** 



C4.TRANS WINE

MATERIAL: ACETATE SIZE:54□15-145















COLOR DISPLAY







C1.TRANS GREEN/GOLD



C3.TRANS GREY/GOLD



C2.BLACK/ROSE GOLD



C4.TRANS PURPLE/GOLD

MATERIAL: ACETATE SIZE:54□19-146















COLOR DISPLAY





C1.TRANS BROWN/GUN



C3.STRIPE BROWN/GUN





MATERIAL:ACETATE SIZE:54□17-145













17mm

145mm

COLOR DISPLAY







130mm