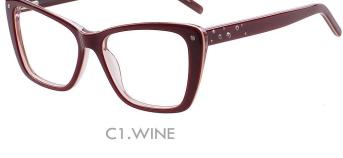

#### A25305

MATERIAL: ACETATE SIZE:52□19-148

C1.BLACK/GOLD

C4.STRIPE BROWN/GOLD

C3.TRANS GREY/GOLD

C5.TRANS GREEN/SILVER

MATERIAL:ACETATE SIZE:54□17-140

C3.WINE/GOLD