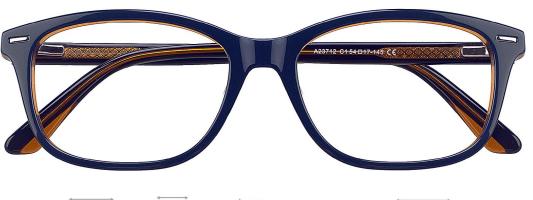

C3.STRIPE BROWN/GUN

MATERIAL:ACETATE SIZE:54□17-145

17mm

145mm

COLOR DISPLAY

130mm

C4.STRIPE GREY

MATERIAL:ACETATE SIZE:54□18-145