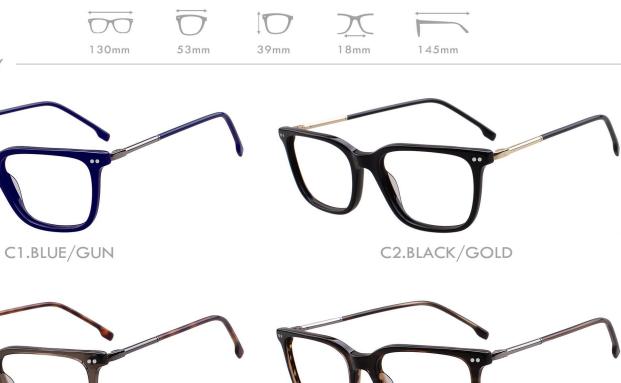

C3.STRIPE BROWN/GUN

MATERIAL:ACETATE SIZE:54□17-145

17mm

145mm

COLOR DISPLAY

130mm

C4.STRIPE GREY

MATERIAL:ACETATE SIZE:54□18-145

C1.BLUE/GUN

C3.TRANS BROWN/GUN

C2.BLACK/GOLD

C4.STRIPE GREY/SIL

MATERIAL:ACETATE SIZE:53□20-148

C1.TRANS GREEN

C3.STRIPE BROWN

C2.BLACK