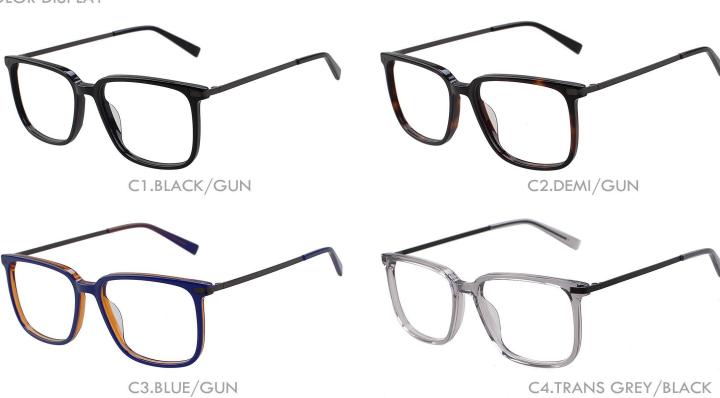

**C2.TRANS GREY** 

C4.TRANS GREEN

MATERIAL:ACETATE SIZE:55□17-145

C1.BLACK/GOLD

C3.TRANSPARENT/BLACK

C2.DEMI/GUN

C4.TRANS GREY/GUN

MATERIAL:ACETATE SIZE:56□17-145