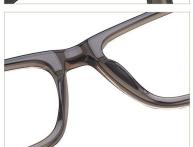

5-140





























C2.BLUE



C4.DEMI

MATERIAL:ACETATE SIZE:54□18-140















COLOR DISPLAY







C1.TRANS GREY



C3.TRANS BROWN



**C2.TRANS GREEN** 



C4.TRANS BLUE

MATERIAL: ACETATE SIZE:52□20-145















COLOR DISPLAY

















C4.TRANS BLUE

MATERIAL:ACETATE SIZE:50□20-145





















**C1.TRANS GREY** 



C3.TRANS BROWN



**C2.TRANS GREEN** 



C4.TRANS BLUE

MATERIAL:ACETATE SIZE:53□19-150

























C3.STRIPE GREY





MATERIAL:ACETATE SIZE:51□18-145















COLOR DISPLAY













C6.DEMI

C7.DEMI GREY

MATERIAL: ACETATE SIZE:53□15-140





















C2.PEARL BLUE









C4.PEARL GREEN

MATERIAL:ACETATE SIZE:51□19-140

















C3.TRANS GREEN

MATERIAL:ACETATE SIZE:54□17-150





















C1.TRANS BROWN



C3.BLACK



C2.BLUE



C4.STRIPE BROWN