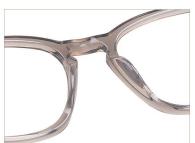

C4.STRIPE GREY/SIL

MATERIAL:ACETATE SIZE:53□20-148





















C1.TRANS GREEN



C3.STRIPE BROWN



C2.BLACK



C4.TRANS BROWN

MATERIAL:ACETATE SIZE:52□20-145





52mm











C1.STRIPE BROWN/SILVER



C2.BLACK/SILVER









C4.TRANS GREY/SILVER

MATERIAL:ACETATE SIZE:52□20-145





52mm















C2.TRANS GREEN/SILVER





C3.BLACK/SILVER



C4.STRIPE BROWN/SILVER

MATERIAL:ACETATE SIZE:52□19-145





52mm









COLOR DISPLAY





C1.TRANS GREY











C4.STRIPE BROWN

MATERIAL:ACETATE SIZE:54□16-140











MATERIAL: ACETATE SIZE:51□17-140









C3.BLACK/GOLD

C4.TRANS PURPLE/GOLD

MATERIAL:ACETATE SIZE:55□14-140









C1.TRANS GREEN/GOLD



C2.TRANS GREY/GOLD







C4.TRANSPARENT/GOLD

MATERIAL: ACETATE SIZE:52□20-147















COLOR DISPLAY







C1.TRANS GREY/SILVER



C3.STRIPE BROWN/SILVER



C2.BLACK/GOLD



C4.BLUE/SILVER

MATERIAL:ACETATE SIZE:52□18-144















COLOR DISPLAY











C3.BLACK



**C2.TRANS GREEN** 



C4.TRANS PURPLE

MATERIAL:ACETATE SIZE:53□20-145





















C2.GREEN/STRIPE BRN



MATERIAL:ACETATE SIZE:53□17-140









MATERIAL:ACETATE SIZE:54□16-140













MATERIAL:ACETATE SIZE:52□16-143









MATERIAL:ACETATE SIZE53□17-148















COLOR DISPLAY



C4.STRIPE BROWN/TRANS BRN



C2.STRIPE BLUE/TRANS GREY





C3.STRIPE GREY/TRANS GREY

MATERIAL:ACETATE SIZE52□19-145



















C1.STRIPE BRN/TRANS BLUE



C2.STRIPE BLUE/TRANS GREY









C4.STRIPE BROWN/TRANS BRN

MATERIAL:ACETATE SIZE:53□19-145





\$44mm

00mm







COLOR DISPLAY







C2.STRIPE BLUE/T