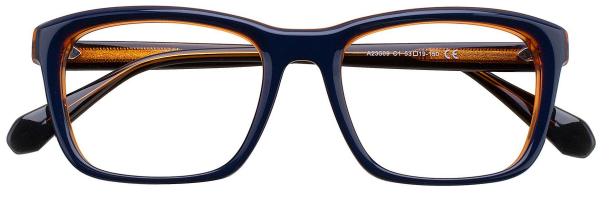

C4.TRANS GREEN/GOLD

MATERIAL:ACETATE SIZE:53□16-145

COLOR DISPLAY

C1.WINE/GOLD

C3.TRANS PURPLE/GOLD

C2.BLACK/GOLD

C4.TRANS GREEN/GOLD

A23603 MATERIAL:ACETATE SIZE:52□20-140