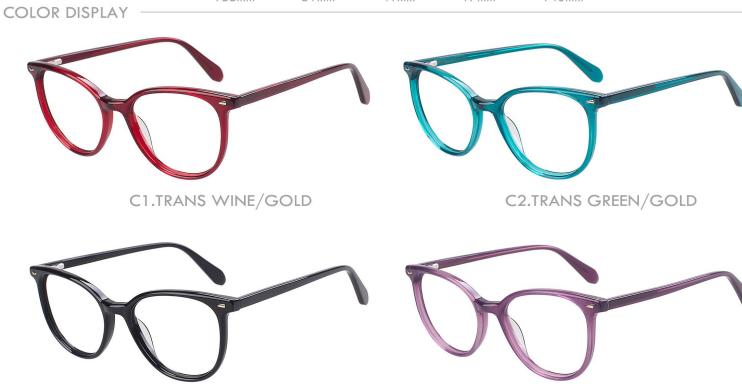

C3.TRANS BLUE/GREEN/GOLD

C2.TRANS PURPLE/GOLD

C4.TRANS BLUE/GOLD

MATERIAL:ACETATE SIZE:54□14-142

COLOR DISPLAY

COLOR DISPLAY

C1.BLACK/TRANS WINE

C3.TRANS BLUE/TRANS PINK

C2.WINE

C4.BLUE/TRANS PURPLE

MATERIAL: ACETATE SIZE:54□17-145

C1.BLACK/TRANS WINE

C3.TRANS BLUE/TRANS PINK

C2.WINE

C4.BLUE/TRANS PURPLE

MATERIAL:ACETATE SIZE:53□16-145

C1.BLACK/TRANS WINE

C2.WINE

C3.TRANS BLUE/TRANS PINK

C4.BLUE/TRANS PURPLE

MATERIAL: ACETATE SIZE:55□17-150

COLOR DISPLAY

C1.BLACK

C3.DEMI