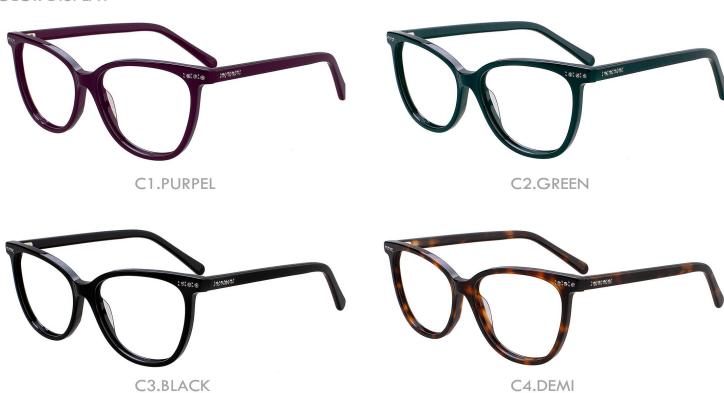

#### A25305

MATERIAL: ACETATE SIZE:52□19-148

C1.BLACK/GOLD

C4.STRIPE BROWN/GOLD

C3.TRANS GREY/GOLD

C5.TRANS GREEN/SILVER

MATERIAL:ACETATE SIZE:54□17-140

C3.WINE/GOLD