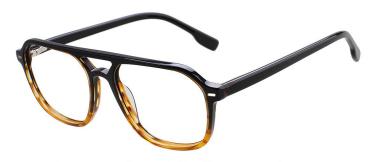

MATERIAL:ACETATE SIZE:54□16-140













MATERIAL:ACETATE SIZE:52□16-143









MATERIAL:ACETATE SIZE53□17-148















COLOR DISPLAY



C4.STRIPE BROWN/TRANS BRN



C2.STRIPE BLUE/TRANS GREY





C3.STRIPE GREY/TRANS GREY

MATERIAL:ACETATE SIZE52□19-145



















C1.STRIPE BRN/TRANS BLUE



C2.STRIPE BLUE/TRANS GREY









C4.STRIPE BROWN/TRANS BRN

MATERIAL:ACETATE SIZE:53□19-145





\$44mm

00mm







COLOR DISPLAY







C2.STRIPE BLUE/TRANS GREY





C3.STRIPE GREY/TRANS GREY



C4.STRIPE BROWN/TRANS BRN

MATERIAL:ACETATE SIZE:53□18-145





53mm









COLOR DISPLAY



C1.BLUE





C2.BLACK









C4.TRANS BROWN

MATERIAL:ACETATE SIZE:53□17-147















COLOR DISPLAY















C4.TRANS BROWN

MATERIAL:ACETATE SIZE:53□18-145





















C1.BLACK/STRIPE BRN



C3.STRIPE BLUE



C2.GREEN/STRIPE BRN



C4.BLACK

MATERIAL:ACETATE SIZE:54□19-145



























MATERIAL:ACETATE SIZE:52□18-145







MATERIAL:ACETATE SIZE:52□16-145















145mm

COLOR DISPLAY







C1.WINE





C3.DEMI



C2.BLACK



C4.DEMI GREEN

MATERIAL:ACETATE SIZE:53□15-145



40mm



























C2.BLACK



MATERIAL:ACETATE SIZE:53□19-145





40mm

53mm















C3.BLACK



C4.STRIPE BROWN

MATERIAL:ACETATE SIZE:53□18-145















C3.TRANS BROWN/GUN

C4.STRIPE BROWN/GUN

MATERIAL: ACETATE SIZE:53□18-145

















C4.TRANS BROWN/GUN

MATERIAL: ACETATE SIZE:54□16-145















145mm











C3.TRANS PURPLE/GOLD



C2.BLACK/GOLD



C4.TRANS GREEN/GOLD

MATERIAL:ACETATE SIZE:53□16-145