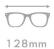

C3.STRIPE BROWN/GUN

MATERIAL:ACETATE SIZE:54□17-145

17mm

145mm

COLOR DISPLAY

130mm

C4.STRIPE GREY

MATERIAL:ACETATE SIZE:54□18-145