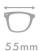

C3.STRIPE BROWN/GUN

MATERIAL:ACETATE SIZE:54□17-145

17mm

145mm

COLOR DISPLAY

130mm

C4.STRIPE GREY

MATERIAL:ACETATE SIZE:54□18-145