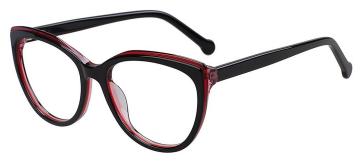

#### A25305

MATERIAL: ACETATE SIZE:52□19-148

C1.BLACK/GOLD

C4.STRIPE BROWN/GOLD

C3.TRANS GREY/GOLD

C5.TRANS GREEN/SILVER

MATERIAL:ACETATE SIZE:54□17-140

C3.WINE/GOLD