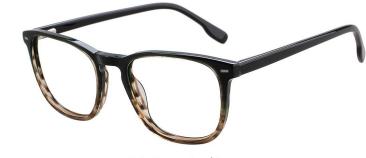

#### A25305

MATERIAL: ACETATE SIZE:52□19-148

C1.BLACK/GOLD

C4.STRIPE BROWN/GOLD

C3.TRANS GREY/GOLD

C5.TRANS GREEN/SILVER

MATERIAL:ACETATE SIZE:54□17-140

C3.WINE/GOLD