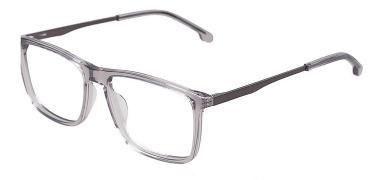

#### A25305

MATERIAL: ACETATE SIZE:52□19-148

C1.BLACK/GOLD

C4.STRIPE BROWN/GOLD

C3.TRANS GREY/GOLD

C5.TRANS GREEN/SILVER

MATERIAL:ACETATE SIZE:54□17-140

C3.WINE/GOLD