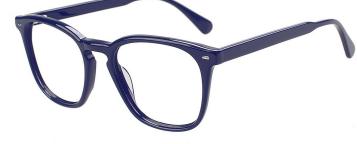

#### A25305

MATERIAL: ACETATE SIZE:52□19-148

C1.BLACK/GOLD

C4.STRIPE BROWN/GOLD

C3.TRANS GREY/GOLD

C5.TRANS GREEN/SILVER

MATERIAL:ACETATE SIZE:54□17-140

C3.WINE/GOLD