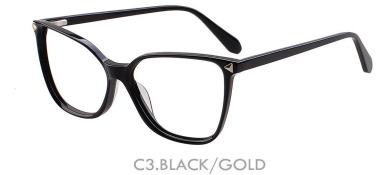

#### A25305

MATERIAL: ACETATE SIZE:52□19-148

C1.BLACK/GOLD

C4.STRIPE BROWN/GOLD

C3.TRANS GREY/GOLD

C5.TRANS GREEN/SILVER

MATERIAL:ACETATE SIZE:54□17-140

C3.WINE/GOLD

C2.TRANS BLUE/ROSE GOLD

C4.DEMI/GOLD

MATERIAL: ACETATE SIZE:55□17-142

MATERIAL:ACETATE SIZE:53□17-140

MATERIAL: ACETATE SIZE:53□16-145

C2.TRANS GREY/GOLD

MATERIAL: ACETATE SIZE:53□17-142

C1.BLACK/GOLD