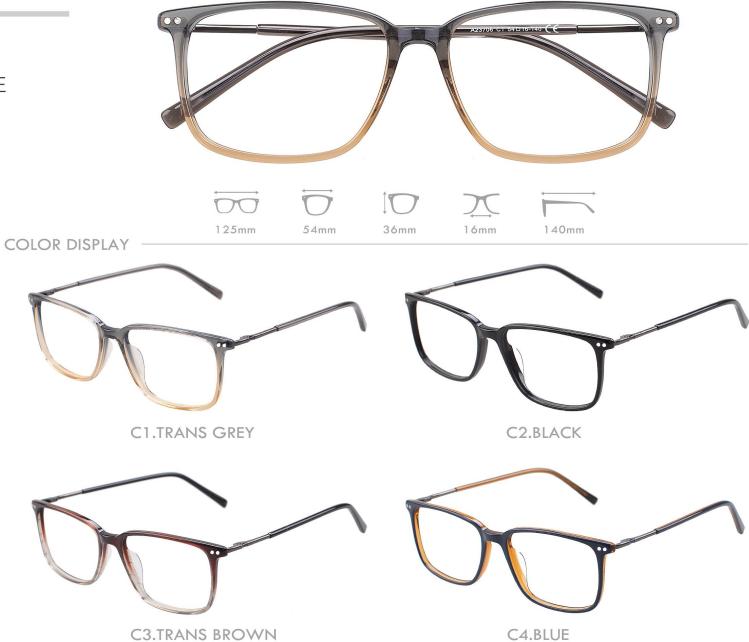

,

52 mm

42mm

18 mm

COLOR DISPLAY

**C1.TRANS GREY** 

C3.TRANS GREEN

C2.BLACK