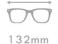

#### A25305

MATERIAL: ACETATE SIZE:52□19-148

C1.BLACK/GOLD

C4.STRIPE BROWN/GOLD

C3.TRANS GREY/GOLD

C5.TRANS GREEN/SILVER

MATERIAL:ACETATE SIZE:54□17-140

C3.WINE/GOLD