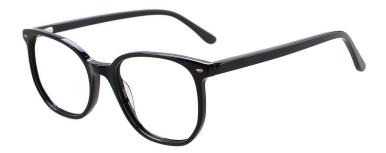

**C2.TRANS GREY** 

C4.TRANS GREEN

MATERIAL:ACETATE SIZE:55□17-145

C1.BLACK/GOLD

C3.TRANSPARENT/BLACK

C2.DEMI/GUN

C4.TRANS GREY/GUN

MATERIAL:ACETATE SIZE:56□17-145