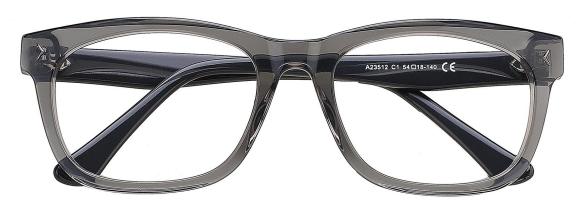

C3.TRANS BROWN/GUN

C4.STRIPE BROWN/GUN

MATERIAL: ACETATE SIZE:53□18-145

C4.TRANS BROWN/GUN

MATERIAL: ACETATE SIZE:54□16-145

145mm

C3.TRANS PURPLE/GOLD

C2.BLACK/GOLD