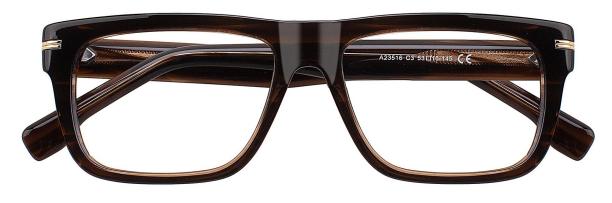

C3.TRANS BROWN/GUN

C4.STRIPE BROWN/GUN

MATERIAL: ACETATE SIZE:53□18-145

















C4.TRANS BROWN/GUN

MATERIAL: ACETATE SIZE:54□16-145















145mm











C3.TRANS PURPLE/GOLD



C2.BLACK/GOLD



C4.TRANS GREEN/GOLD

MATERIAL:ACETATE SIZE:53□16-145















COLOR DISPLAY







C1.WINE/GOLD



C3.TRANS PURPLE/GOLD



C2.BLACK/GOLD



C4.TRANS GREEN/GOLD

A23603 MATERIAL:ACETATE SIZE:52□20-140





COLOR DISPLAY -





















134mm



C3.TRANS GREEN/SILVER



C2.BLACK/SILVER



C4.TRANS PURPLE/SILVER



C5.BLACK/YELLOW

MATERIAL:ACETATE SIZE:53□16-140











C6.TRANS RED

MATERIAL:ACETATE SIZE:54□14-140











MATERIAL: ACETATE SIZE:55□17-145















COLOR DISPLAY











C4.BLACK/YELLOW

MATERIAL:ACETATE SIZE:53□16-145





























C2.BLACK



C4.TRANS GREY

MATERIAL:ACETATE SIZE:52□18-145





,









52 mm

42mm

18 mm

COLOR DISPLAY







**C1.TRANS GREY** 



C3.TRANS GREEN



C2.BLACK



C4.STRIPE BROWN

MATERIAL:ACETATE SIZE:52□15-140





























C2.BLUE



C4.DEMI

MATERIAL:ACETATE SIZE:54□18-140















COLOR DISPLAY







C1.TRANS GREY



C3.TRANS BROWN



**C2.TRANS GREEN** 



C4.TRANS BLUE

MATERIAL: ACETATE SIZE:52□20-145















COLOR DISPLAY

















C4.TRANS BLUE

MATERIAL:ACETATE SIZE:50□20-145





















**C1.TRANS GREY** 



C3.TRANS BROWN



**C2.TRANS GREEN** 



C4.TRANS BLUE

MATERIAL:ACETATE SIZE:53□19-150

























C3.STRIPE GREY





MATERIAL:ACETATE SIZE:51□18-145















COLOR DISPLAY