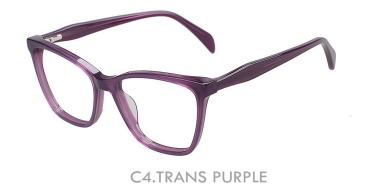

C3.TRANS BLUE/GREEN/GOLD

C2.TRANS PURPLE/GOLD

C4.TRANS BLUE/GOLD

MATERIAL:ACETATE SIZE:54□14-142

COLOR DISPLAY

COLOR DISPLAY

C1.BLACK/TRANS WINE

C3.TRANS BLUE/TRANS PINK