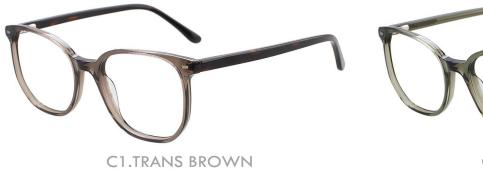

C3.TRANS BROWN/GUN

C4.STRIPE BROWN/GUN

MATERIAL: ACETATE SIZE:53□18-145

C4.TRANS BROWN/GUN

MATERIAL: ACETATE SIZE:54□16-145

145mm

C3.TRANS PURPLE/GOLD

C2.BLACK/GOLD

C4.TRANS GREEN/GOLD

MATERIAL:ACETATE SIZE:53□16-145

COLOR DISPLAY

C1.WINE/GOLD

C3.TRANS PURPLE/GOLD

C2.BLACK/GOLD

C4.TRANS GREEN/GOLD

A23603 MATERIAL:ACETATE SIZE:52□20-140