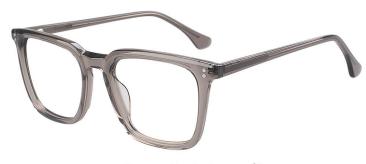

#### A25305

MATERIAL: ACETATE SIZE:52□19-148

C1.BLACK/GOLD

C4.STRIPE BROWN/GOLD

C3.TRANS GREY/GOLD

C5.TRANS GREEN/SILVER

MATERIAL:ACETATE SIZE:54□17-140

C3.WINE/GOLD