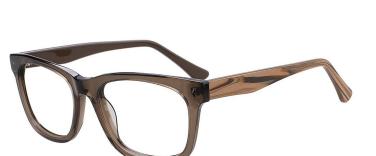

C3.STRIPE BROWN/GUN

MATERIAL:ACETATE SIZE:54□17-145

17mm

145mm

COLOR DISPLAY

130mm

C4.STRIPE GREY

MATERIAL:ACETATE SIZE:54□18-145