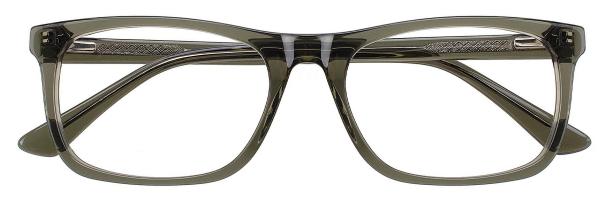

C2.TRANS BLUE/ROSE GOLD

C4.DEMI/GOLD

MATERIAL: ACETATE SIZE:55□17-142

MATERIAL:ACETATE SIZE:53□17-140

MATERIAL: ACETATE SIZE:53□16-145

C2.TRANS GREY/GOLD

MATERIAL: ACETATE SIZE:53□17-142

C1.BLACK/GOLD