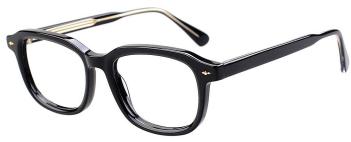

#### A25305

MATERIAL: ACETATE SIZE:52□19-148

C1.BLACK/GOLD

C4.STRIPE BROWN/GOLD

C3.TRANS GREY/GOLD

C5.TRANS GREEN/SILVER

MATERIAL:ACETATE SIZE:54□17-140

C3.WINE/GOLD