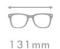

C3.STRIPE BROWN/GUN

MATERIAL:ACETATE SIZE:54□17-145

17mm

145mm

COLOR DISPLAY

130mm

C4.STRIPE GREY

MATERIAL:ACETATE SIZE:54□18-145