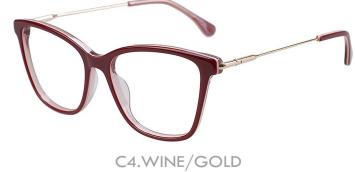

#### A25305

MATERIAL: ACETATE SIZE:52□19-148

C1.BLACK/GOLD

C4.STRIPE BROWN/GOLD

C3.TRANS GREY/GOLD

C5.TRANS GREEN/SILVER

MATERIAL:ACETATE SIZE:54□17-140

C3.WINE/GOLD