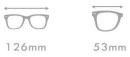

#### A25305

MATERIAL: ACETATE SIZE:52□19-148

C1.BLACK/GOLD

C4.STRIPE BROWN/GOLD

C3.TRANS GREY/GOLD

C5.TRANS GREEN/SILVER

MATERIAL:ACETATE SIZE:54□17-140

C3.WINE/GOLD