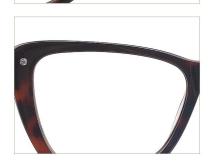

#### A25305

MATERIAL: ACETATE SIZE:52□19-148

C1.BLACK/GOLD

C4.STRIPE BROWN/GOLD

C3.TRANS GREY/GOLD

C5.TRANS GREEN/SILVER

MATERIAL:ACETATE SIZE:54□17-140

C3.WINE/GOLD