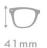

,

52 mm

42mm

18 mm

COLOR DISPLAY

**C1.TRANS GREY** 

C3.TRANS GREEN

C2.BLACK