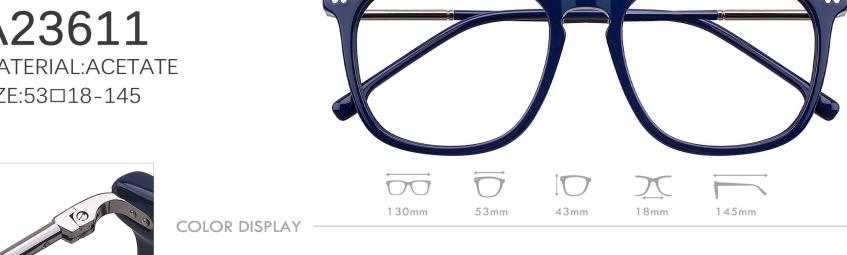

C4.TRANS GREEN/GOLD

MATERIAL:ACETATE SIZE:53□16-145

COLOR DISPLAY

C1.WINE/GOLD

C3.TRANS PURPLE/GOLD

C2.BLACK/GOLD

C4.TRANS GREEN/GOLD

A23603 MATERIAL:ACETATE SIZE:52□20-140