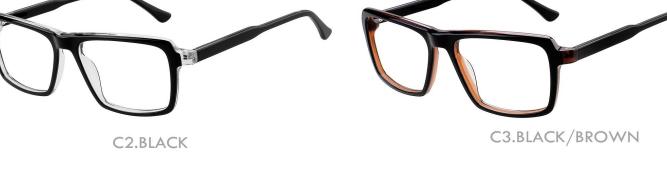

CK



C4.STRIPE BROWN

MATERIAL:ACETATE SIZE:53□18-145















C3.TRANS BROWN/GUN

C4.STRIPE BROWN/GUN

MATERIAL: ACETATE SIZE:53□18-145

















C4.TRANS BROWN/GUN

MATERIAL: ACETATE SIZE:54□16-145















145mm











C3.TRANS PURPLE/GOLD



C2.BLACK/GOLD



C4.TRANS GREEN/GOLD

MATERIAL:ACETATE SIZE:53□16-145















COLOR DISPLAY







C1.WINE/GOLD



C3.TRANS PURPLE/GOLD



C2.BLACK/GOLD



C4.TRANS GREEN/GOLD

A23603 MATERIAL:ACETATE SIZE:52□20-140





COLOR DISPLAY -





















134mm



C3.TRANS GREEN/SILVER



C2.BLACK/SILVER



C4.TRANS PURPLE/SILVER



C5.BLACK/YELLOW

MATERIAL:ACETATE SIZE:53□16-140











C6.TRANS RED

MATERIAL:ACETATE SIZE:54□14-140











MATERIAL: ACETATE SIZE:55□17-145















COLOR DISPLAY











C4.BLACK/YELLOW

MATERIAL:ACETATE SIZE:53□16-145





























C2.BLACK



C4.TRANS GREY

MATERIAL:ACETATE SIZE:52□18-145





,









52 mm

42mm

18 mm

COLOR DISPLAY







**C1.TRANS GREY** 



C3.TRANS GREEN



C2.BLACK



C4.STRIPE BROWN

MATERIAL:ACETATE SIZE:52□15-140





























C2.BLUE



C4.DEMI

MATERIAL:ACETATE SIZE:54□18-140















COLOR DISPLAY







C1.TRANS GREY



C3.TRANS BROWN



**C2.TRANS GREEN** 



C4.TRANS BLUE

MATERIAL: ACETATE SIZE:52□20-145















COLOR DISPLAY

















C4.TRANS BLUE

MATERIAL:ACETATE SIZE:50□20-145





















**C1.TRANS GREY** 



C3.TRANS BROWN



**C2.TRANS GREEN** 



C4.TRANS BLUE

MATERIAL:ACETATE SIZE:53□19-150

























C3.STRIPE GREY





MATERIAL: