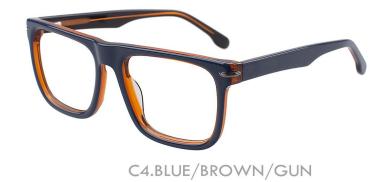

C1.BLUE/GUN

C3.TRANS BROWN/GUN

C2.BLACK/GOLD

C4.STRIPE GREY/SIL

MATERIAL:ACETATE SIZE:53□20-148

C1.TRANS GREEN

C3.STRIPE BROWN

C2.BLACK