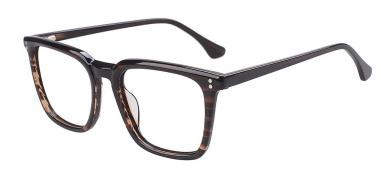

C3.STRIPE BROWN/GUN

MATERIAL:ACETATE SIZE:54□17-145

17mm

145mm

COLOR DISPLAY

130mm

C4.STRIPE GREY

MATERIAL:ACETATE SIZE:54□18-145

C1.BLUE/GUN

C3.TRANS BROWN/GUN

C2.BLACK/GOLD

C4.STRIPE GREY/SIL

MATERIAL:ACETATE SIZE:53□20-148

C1.TRANS GREEN

C3.STRIPE BROWN

C2.BLACK