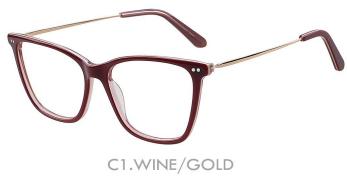

C4.TRANS GREEN/GOLD

MATERIAL:ACETATE SIZE:53□16-145

COLOR DISPLAY

C1.WINE/GOLD

C3.TRANS PURPLE/GOLD

C2.BLACK/GOLD

C4.TRANS GREEN/GOLD

A23603 MATERIAL:ACETATE SIZE:52□20-140