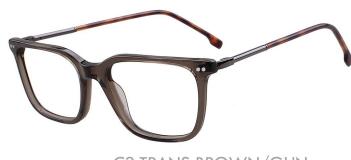

C3.STRIPE BROWN/GUN

MATERIAL:ACETATE SIZE:54□17-145

17mm

145mm

COLOR DISPLAY

130mm

C4.STRIPE GREY

MATERIAL:ACETATE SIZE:54□18-145

C1.BLUE/GUN

C3.TRANS BROWN/GUN

C2.BLACK/GOLD

C4.STRIPE GREY/SIL

MATERIAL:ACETATE SIZE:53□20-148

C1.TRANS GREEN

C3.STRIPE BROWN

C2.BLACK