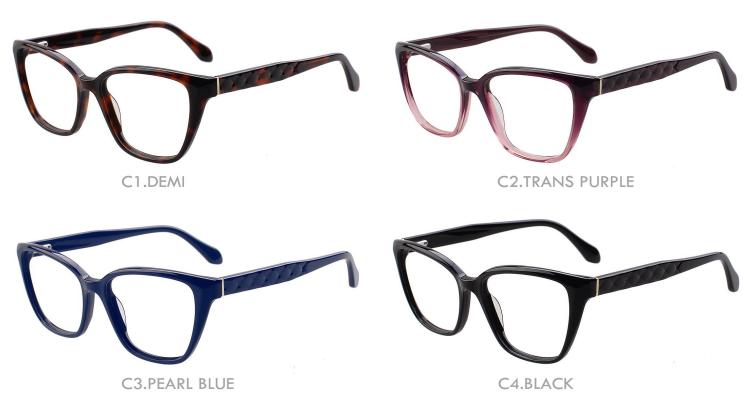

C2.WINE

C4.BLUE/TRANS PURPLE

MATERIAL: ACETATE SIZE:54□17-145

C1.BLACK/TRANS WINE

C3.TRANS BLUE/TRANS PINK

C2.WINE

C4.BLUE/TRANS PURPLE

MATERIAL:ACETATE SIZE:53□16-145

C1.BLACK/TRANS WINE

C2.WINE

C3.TRANS BLUE/TRANS PINK

C4.BLUE/TRANS PURPLE

MATERIAL: ACETATE SIZE:55□17-150

COLOR DISPLAY

C1.BLACK

C3.DEMI