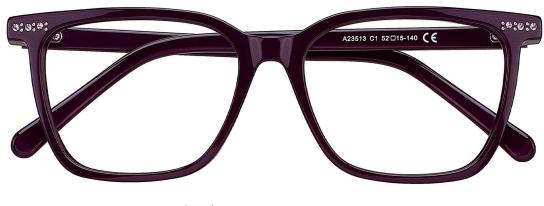

C3.TRANS BLUE/GREEN/GOLD

C2.TRANS PURPLE/GOLD

C4.TRANS BLUE/GOLD

MATERIAL:ACETATE SIZE:54□14-142

COLOR DISPLAY

COLOR DISPLAY

C1.BLACK/TRANS WINE

C3.TRANS BLUE/TRANS PINK