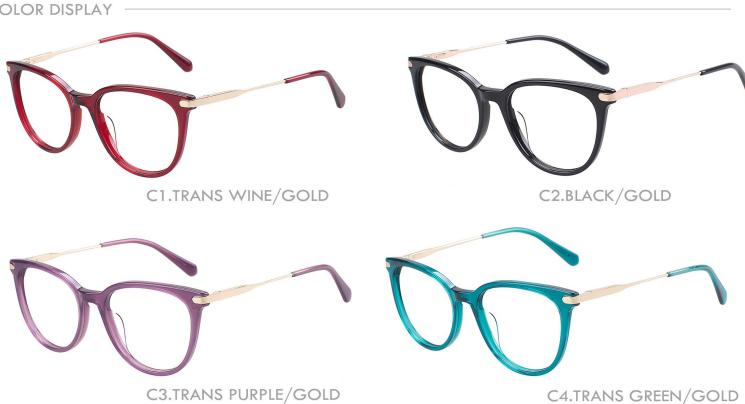

C3.TRANS BLUE/GREEN/GOLD

C2.TRANS PURPLE/GOLD

C4.TRANS BLUE/GOLD

MATERIAL:ACETATE SIZE:54□14-142

COLOR DISPLAY

COLOR DISPLAY

C1.BLACK/TRANS WINE

C3.TRANS BLUE/TRANS PINK