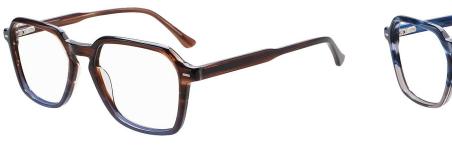

COLOR DISPLAY







C1.TRANS GREY/SILVER



C3.STRIPE BROWN/SILVER



C2.BLACK/GOLD



C4.BLUE/SILVER

MATERIAL:ACETATE SIZE:52□18-144















COLOR DISPLAY











C3.BLACK



**C2.TRANS GREEN** 



C4.TRANS PURPLE

MATERIAL:ACETATE SIZE:53□20-145





















C2.GREEN/STRIPE BRN



MATERIAL:ACETATE SIZE:53□17-140









MATERIAL:ACETATE SIZE:54□16-140













MATERIAL:ACETATE SIZE:52□16-143









MATERIAL:ACETATE SIZE53□17-148















COLOR DISPLAY



C4.STRIPE BROWN/TRANS BRN



C2.STRIPE BLUE/TRANS GREY





C3.STRIPE GREY/TRANS GREY

MATERIAL:ACETATE SIZE52□19-145



















C1.STRIPE BRN/TRANS BLUE



C2.STRIPE BLUE/TRANS GREY









C4.STRIPE BROWN/TRANS BRN

MATERIAL:ACETATE SIZE:53□19-145





\$44mm

00mm







COLOR DISPLAY







C2.STRIPE BLUE/TRANS GREY





C3.STRIPE GREY/TRANS GREY



C4.STRIPE BROWN/TRANS BRN

MATERIAL:ACETATE SIZE:53□18-145





53mm









COLOR DISPLAY



C1.BLUE





C2.BLACK









C4.TRANS BROWN

MATERIAL:ACETATE SIZE:53□17-147















COLOR DISPLAY















C4.TRANS BROWN

MATERIAL:ACETATE SIZE:53□18-145





















C1.BLACK/STRIPE BRN



C3.STRIPE BLUE



C2.GREEN/STRIPE BRN



C4.BLACK

MATERIAL:ACETATE SIZE:54□19-145



























MATERIAL:ACETATE SIZE:52□18-145







MATERIAL:ACETATE SIZE:52□16-145















145mm

COLOR DISPLAY







C1.WINE





C3.DEMI



C2.BLACK



C4.DEMI GREEN

MATERIAL:ACETATE SIZE:53□15-145



40mm



























C2.BLACK



MATERIAL:ACETATE SIZE:53□19-145





40mm

53mm















C3.BLAC