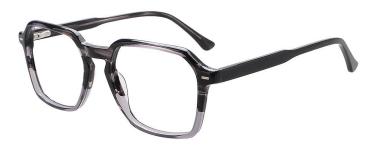

MATERIAL:ACETATE SIZE53□17-148

COLOR DISPLAY

C4.STRIPE BROWN/TRANS BRN

C2.STRIPE BLUE/TRANS GREY

C3.STRIPE GREY/TRANS GREY

MATERIAL:ACETATE SIZE52□19-145

C1.STRIPE BRN/TRANS BLUE

C2.STRIPE BLUE/TRANS GREY

C4.STRIPE BROWN/TRANS BRN

MATERIAL:ACETATE SIZE:53□19-145

\$44mm

00mm

COLOR DISPLAY

C2.STRIPE BLUE/TRANS GREY

C3.STRIPE GREY/TRANS GREY

C4.STRIPE BROWN/TRANS BRN