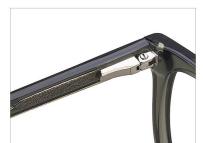

#### A25305

MATERIAL: ACETATE SIZE:52□19-148

C1.BLACK/GOLD

C4.STRIPE BROWN/GOLD

C3.TRANS GREY/GOLD

C5.TRANS GREEN/SILVER

MATERIAL:ACETATE SIZE:54□17-140

C3.WINE/GOLD