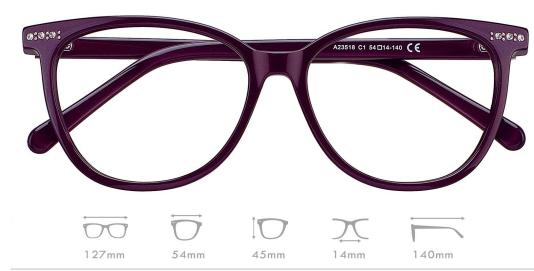

#### A25305

MATERIAL: ACETATE SIZE:52□19-148

C1.BLACK/GOLD

C4.STRIPE BROWN/GOLD

C3.TRANS GREY/GOLD

C5.TRANS GREEN/SILVER

MATERIAL:ACETATE SIZE:54□17-140

C3.WINE/GOLD