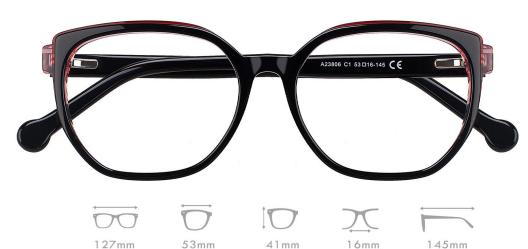

C2.TRANS BLUE/ROSE GOLD

C4.DEMI/GOLD

MATERIAL: ACETATE SIZE:55□17-142

MATERIAL:ACETATE SIZE:53□17-140

MATERIAL: ACETATE SIZE:53□16-145

C2.TRANS GREY/GOLD

MATERIAL: ACETATE SIZE:53□17-142

C1.BLACK/GOLD