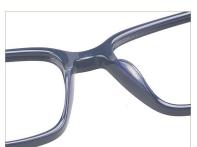

RIAL:ACETATE SIZE:55□17-145





















C1.BLACK/GOLD



C3.TRANSPARENT/BLACK



C2.DEMI/GUN



C4.TRANS GREY/GUN

MATERIAL:ACETATE SIZE:56□17-145















COLOR DISPLAY









C4.TRANS GREY/GUN



MATERIAL: ACETATE SIZE:54□18-145









MATERIAL:ACETATE SIZE:54□18-145















COLOR DISPLAY















**C2.TRANS GREEN** 



C4.TRANS WINE

MATERIAL: ACETATE SIZE:54□15-145















COLOR DISPLAY







C1.TRANS GREEN/GOLD



C3.TRANS GREY/GOLD



C2.BLACK/ROSE GOLD



C4.TRANS PURPLE/GOLD

MATERIAL: ACETATE SIZE:54□19-146















COLOR DISPLAY





C1.TRANS BROWN/GUN



C3.STRIPE BROWN/GUN





MATERIAL:ACETATE SIZE:54□17-145













17mm

145mm

COLOR DISPLAY







130mm









C4.STRIPE GREY

MATERIAL:ACETATE SIZE:54□18-145





















C1.BLUE/GUN



C3.TRANS BROWN/GUN



C2.BLACK/GOLD



C4.STRIPE GREY/SIL

MATERIAL:ACETATE SIZE:53□20-148





















C1.TRANS GREEN



C3.STRIPE BROWN



C2.BLACK



C4.TRANS BROWN

MATERIAL:ACETATE SIZE:52□20-145





52mm











C1.STRIPE BROWN/SILVER



C2.BLACK/SILVER









C4.TRANS GREY/SILVER

MATERIAL:ACETATE SIZE:52□20-145





52mm















C2.TRANS GREEN/SILVER





C3.BLACK/SILVER



C4.STRIPE BROWN/SILVER

MATERIAL:ACETATE SIZE:52□19-145





52mm









COLOR DISPLAY





C1.TRANS GREY











C4.STRIPE BROWN

MATERIAL:ACETATE SIZE:54□16-140











MATERIAL: ACETATE SIZE:51□17-140









C3.BLACK/GOLD

C4.TRANS PURPLE/GOLD

MATERIAL:ACETATE SIZE:55□14-140









C1.TRANS GREEN/GOLD



C2.TRANS GREY/GOLD







C4.TRANSPARENT/GOLD

MATE