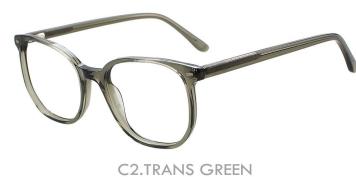

**C2.TRANS GREY** 

C4.TRANS GREEN

MATERIAL:ACETATE SIZE:55□17-145

C1.BLACK/GOLD

C3.TRANSPARENT/BLACK

C2.DEMI/GUN

C4.TRANS GREY/GUN

MATERIAL:ACETATE SIZE:56□17-145