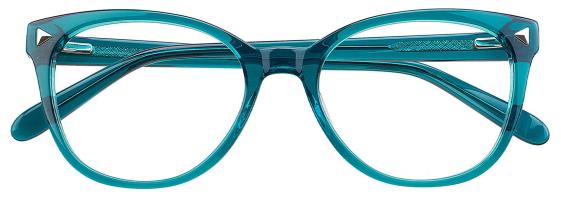

C3.TRANS BLUE/GREEN/GOLD

C2.TRANS PURPLE/GOLD

C4.TRANS BLUE/GOLD

MATERIAL:ACETATE SIZE:54□14-142

COLOR DISPLAY

COLOR DISPLAY

C1.BLACK/TRANS WINE

C3.TRANS BLUE/TRANS PINK

C2.WINE

C4.BLUE/TRANS PURPLE

MATERIAL: ACETATE SIZE:54□17-145

C1.BLACK/TRANS WINE

C3.TRANS BLUE/TRANS PINK

C2.WINE

C4.BLUE/TRANS PURPLE

MATERIAL:ACETATE SIZE:53□16-145