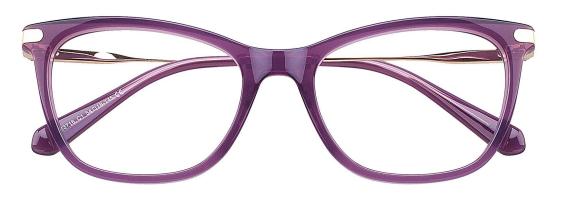

C3.TRANS BLUE/GREEN/GOLD

C2.TRANS PURPLE/GOLD

C4.TRANS BLUE/GOLD

MATERIAL:ACETATE SIZE:54□14-142

COLOR DISPLAY

COLOR DISPLAY

C1.BLACK/TRANS WINE

C3.TRANS BLUE/TRANS PINK