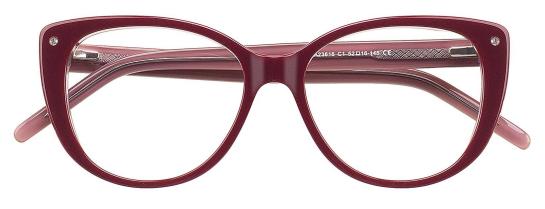

C2.WINE

C4.BLUE/TRANS PURPLE

MATERIAL: ACETATE SIZE:54□17-145

C1.BLACK/TRANS WINE

C3.TRANS BLUE/TRANS PINK

C2.WINE

C4.BLUE/TRANS PURPLE

MATERIAL:ACETATE SIZE:53□16-145

C1.BLACK/TRANS WINE

C2.WINE

C3.TRANS BLUE/TRANS PINK

C4.BLUE/TRANS PURPLE

MATERIAL: ACETATE SIZE:55□17-150

COLOR DISPLAY

C1.BLACK

C3.DEMI