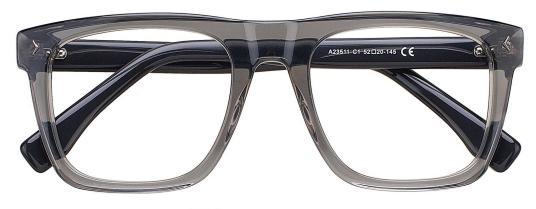

C4.TRANS BROWN

MATERIAL:ACETATE SIZE:52□20-145

52mm

C1.STRIPE BROWN/SILVER

C2.BLACK/SILVER

C4.TRANS GREY/SILVER

MATERIAL:ACETATE SIZE:52□20-145

52mm