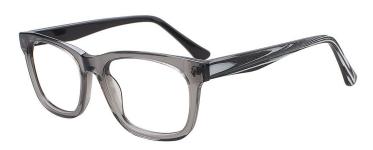

C3.STRIPE BROWN/GUN

MATERIAL:ACETATE SIZE:54□17-145

17mm

145mm

COLOR DISPLAY

130mm

C4.STRIPE GREY

MATERIAL:ACETATE SIZE:54□18-145