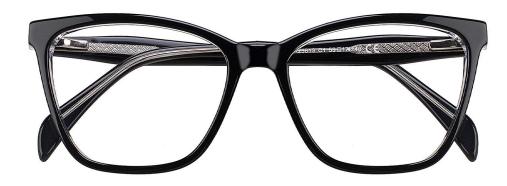

#### Adults Optical Glasses (Acetate #A series) www.HEAPPY.com

#### A25305

MATERIAL: ACETATE SIZE:52□19-148























C1.BLACK/GOLD





C4.STRIPE BROWN/GOLD



C3.TRANS GREY/GOLD



C5.TRANS GREEN/SILVER

MATERIAL:ACETATE SIZE:54□17-140















C3.WINE/GOLD



C2.TRANS BLUE/ROSE GOLD



C4.DEMI/GOLD

MATERIAL: ACETATE SIZE:55□17-142









MATERIAL:ACETATE SIZE:53□17-140





















MATERIAL: ACETATE SIZE:53□16-145

























C2.TRANS GREY/GOLD







MATERIAL: ACETATE SIZE:53□17-142























C1.BLACK/GOLD



C3.TRANS BLUE/GREEN/GOLD



C2.TRANS PURPLE/GOLD



C4.TRANS BLUE/GOLD



MATERIAL:ACETATE SIZE:54□14-142















COLOR DISPLAY





COLOR DISPLAY



C1.BLACK/TRANS WINE



C3.TRANS BLUE/TRANS PINK



C2.WINE



C4.BLUE/TRANS PURPLE

MATERIAL: ACETATE SIZE:54□17-145























C1.BLACK/TRANS WINE



C3.TRANS BLUE/TRANS PINK



C2.WINE



C4.BLUE/TRANS PURPLE

MATERIAL:ACETATE SIZE:53□16-145









C1.BLACK/TRANS WINE



C2.WINE





C3.TRANS BLUE/TRANS PINK



C4.BLUE/TRANS PURPLE

MATERIAL: ACETATE SIZE:55□17-150















COLOR DISPLAY







C1.BLACK



C3.DEMI



**C2.TRANS GREY** 



C