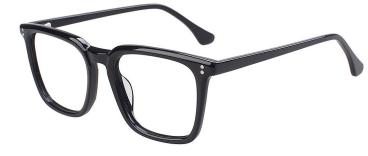

#### A25305

MATERIAL: ACETATE SIZE:52□19-148

C1.BLACK/GOLD

C4.STRIPE BROWN/GOLD

C3.TRANS GREY/GOLD

C5.TRANS GREEN/SILVER

MATERIAL:ACETATE SIZE:54□17-140

C3.WINE/GOLD