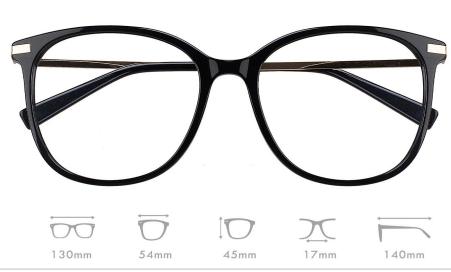

C3.STRIPE BROWN/GUN

MATERIAL:ACETATE SIZE:54□17-145

17mm

145mm

COLOR DISPLAY

130mm

C4.STRIPE GREY

MATERIAL:ACETATE SIZE:54□18-145