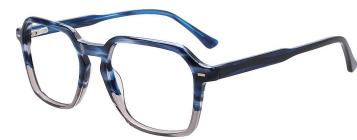

COLOR DISPLAY







C1.TRANS GREY/SILVER



C3.STRIPE BROWN/SILVER



C2.BLACK/GOLD



C4.BLUE/SILVER

MATERIAL:ACETATE SIZE:52□18-144















COLOR DISPLAY











C3.BLACK



**C2.TRANS GREEN** 



C4.TRANS PURPLE

MATERIAL:ACETATE SIZE:53□20-145





















C2.GREEN/STRIPE BRN



MATERIAL:ACETATE SIZE:53□17-140









MATERIAL:ACETATE SIZE:54□16-140













MATERIAL:ACETATE SIZE:52□16-143









MATERIAL:ACETATE SIZE53□17-148















COLOR DISPLAY



C4.STRIPE BROWN/TRANS BRN



C2.STRIPE BLUE/TRANS GREY





C3.STRIPE GREY/TRANS GREY

MATERIAL:ACETATE SIZE52□19-145



















C1.STRIPE BRN/TRANS BLUE



C2.STRIPE BLUE/TRANS GREY









C4.STRIPE BROWN/TRANS BRN

MATERIAL:ACETATE SIZE:53□19-145





\$44mm

00mm







COLOR DISPLAY







C2.STRIPE BLUE/TRANS GREY





C3.STRIPE GREY/TRANS GREY



C4.STRIPE BROWN/TRANS BRN

MATERIAL:ACETATE SIZE:53□18-145





53mm









COLOR DISPLAY



C1.BLUE





C2.BLACK









C4.TRANS BROWN

MATERIAL:ACETATE SIZE:53□17-147















COLOR DISPLAY















C4.TRANS BROWN

MATERIAL:ACETATE SIZE:53□18-145





















C1.BLACK/STRIPE BRN



C3.STRIPE BLUE



C2.GREEN/STRIPE BRN



C4.BLACK

MATERIAL:ACETATE SIZE:54□19-145



























MATERIAL:ACETATE SIZE:52□18-145







MATERIAL:ACETATE SIZE:52□16-145















145mm

COLOR DISPLAY







C1.WINE





C3.DEMI



C2.BLACK



C4.DEMI GREEN

MATERIAL:ACETATE SIZE:53□15-145



40mm



























C2.BLACK



MATERIAL:ACETATE SIZE:53□19-145





40mm

53mm















C3.BLACK