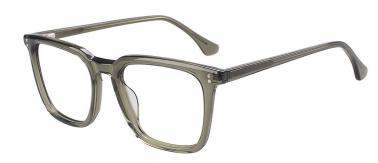

#### A25305

MATERIAL: ACETATE SIZE:52□19-148

C1.BLACK/GOLD

C4.STRIPE BROWN/GOLD

C3.TRANS GREY/GOLD

C5.TRANS GREEN/SILVER

MATERIAL:ACETATE SIZE:54□17-140

C3.WINE/GOLD