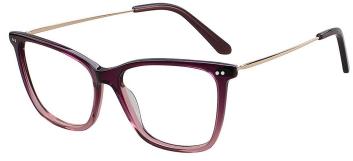

C4.TRANS GREEN/GOLD

MATERIAL:ACETATE SIZE:53□16-145

COLOR DISPLAY

C1.WINE/GOLD

C3.TRANS PURPLE/GOLD

C2.BLACK/GOLD

C4.TRANS GREEN/GOLD

A23603 MATERIAL:ACETATE SIZE:52□20-140