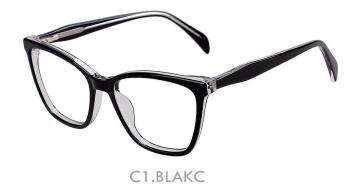

#### A25305

MATERIAL: ACETATE SIZE:52□19-148

C1.BLACK/GOLD

C4.STRIPE BROWN/GOLD

C3.TRANS GREY/GOLD

C5.TRANS GREEN/SILVER

MATERIAL:ACETATE SIZE:54□17-140

C3.WINE/GOLD