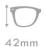

,

52 mm

42mm

18 mm

COLOR DISPLAY

**C1.TRANS GREY** 

C3.TRANS GREEN

C2.BLACK