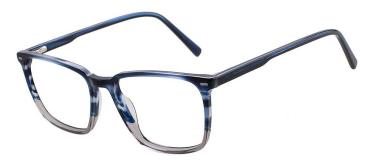

#### A25305

MATERIAL: ACETATE SIZE:52□19-148

C1.BLACK/GOLD

C4.STRIPE BROWN/GOLD

C3.TRANS GREY/GOLD

C5.TRANS GREEN/SILVER

MATERIAL:ACETATE SIZE:54□17-140

C3.WINE/GOLD

C2.TRANS BLUE/ROSE GOLD

C4.DEMI/GOLD

MATERIAL: ACETATE SIZE:55□17-142

MATERIAL:ACETATE SIZE:53□17-140

MATERIAL: ACETATE SIZE:53□16-145

C2.TRANS GREY/GOLD

MATERIAL: ACETATE SIZE:53□17-142

C1.BLACK/GOLD