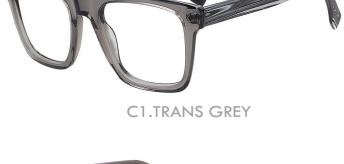

**C2.TRANS GREY** 

C4.TRANS GREEN

MATERIAL:ACETATE SIZE:55□17-145

C1.BLACK/GOLD

C3.TRANSPARENT/BLACK

C2.DEMI/GUN

C4.TRANS GREY/GUN

MATERIAL:ACETATE SIZE:56□17-145