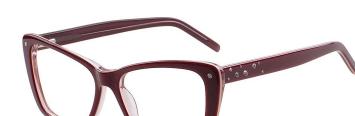

#### A25305

MATERIAL: ACETATE SIZE:52□19-148

C1.BLACK/GOLD

C4.STRIPE BROWN/GOLD

C3.TRANS GREY/GOLD

C5.TRANS GREEN/SILVER

MATERIAL:ACETATE SIZE:54□17-140

C3.WINE/GOLD