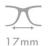

,

52 mm

42mm

18 mm

COLOR DISPLAY

**C1.TRANS GREY** 

C3.TRANS GREEN

C2.BLACK