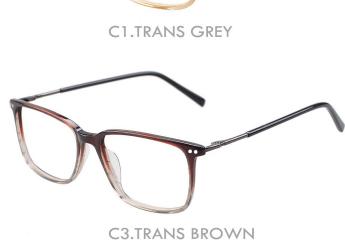

C4.STRIPE BROWN

MATERIAL:ACETATE SIZE:52□15-140

C2.BLUE

C4.DEMI

MATERIAL:ACETATE SIZE:54□18-140

COLOR DISPLAY

C1.TRANS GREY

C3.TRANS BROWN

**C2.TRANS GREEN** 

C4.TRANS BLUE

MATERIAL: ACETATE SIZE:52□20-145

COLOR DISPLAY

C4.TRANS BLUE

MATERIAL:ACETATE SIZE:50□20-145

**C1.TRANS GREY** 

C3.TRANS BROWN