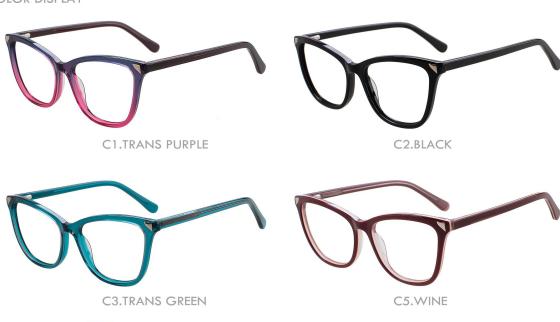

C3.TRANS BLUE/GREEN/GOLD

C2.TRANS PURPLE/GOLD

C4.TRANS BLUE/GOLD

MATERIAL:ACETATE SIZE:54□14-142

COLOR DISPLAY

COLOR DISPLAY

C1.BLACK/TRANS WINE

C3.TRANS BLUE/TRANS PINK

C2.WINE

C4.BLUE/TRANS PURPLE

MATERIAL: ACETATE SIZE:54□17-145

C1.BLACK/TRANS WINE

C3.TRANS BLUE/TRANS PINK

C2.WINE

C4.BLUE/TRANS PURPLE

MATERIAL:ACETATE SIZE:53□16-145

C1.BLACK/TRANS WINE

C2.WINE

C3.TRANS BLUE/TRANS PINK

C4.BLUE/TRANS PURPLE

MATERIAL: ACETATE SIZE:55□17-150

COLOR DISPLAY

C1.BLACK

C3.DEMI