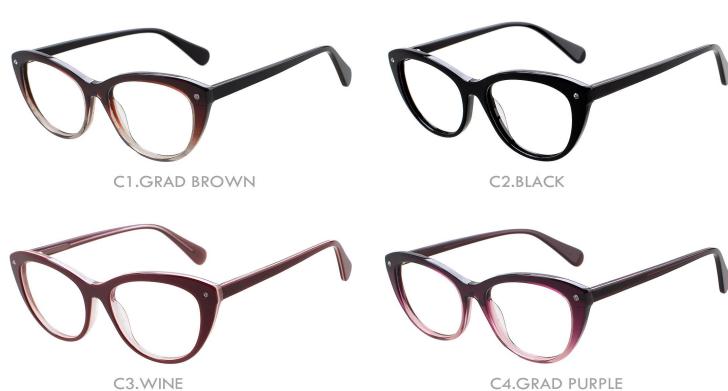

C2.WINE

C4.BLUE/TRANS PURPLE

MATERIAL: ACETATE SIZE:54□17-145

C1.BLACK/TRANS WINE

C3.TRANS BLUE/TRANS PINK

C2.WINE

C4.BLUE/TRANS PURPLE

MATERIAL:ACETATE SIZE:53□16-145

C1.BLACK/TRANS WINE

C2.WINE

C3.TRANS BLUE/TRANS PINK

C4.BLUE/TRANS PURPLE

MATERIAL: ACETATE SIZE:55□17-150

COLOR DISPLAY

C1.BLACK

C3.DEMI