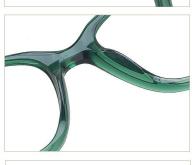

**C2.TRANS GREEN** 

C4.TRANS BLUE

MATERIAL: ACETATE SIZE:52□20-145

COLOR DISPLAY

C4.TRANS BLUE

MATERIAL:ACETATE SIZE:50□20-145

**C1.TRANS GREY** 

C3.TRANS BROWN

**C2.TRANS GREEN** 

C4.TRANS BLUE

MATERIAL:ACETATE SIZE:53□19-150

C3.STRIPE GREY

MATERIAL:ACETATE SIZE:51□18-145

COLOR DISPLAY

C6.DEMI

C7.DEMI GREY