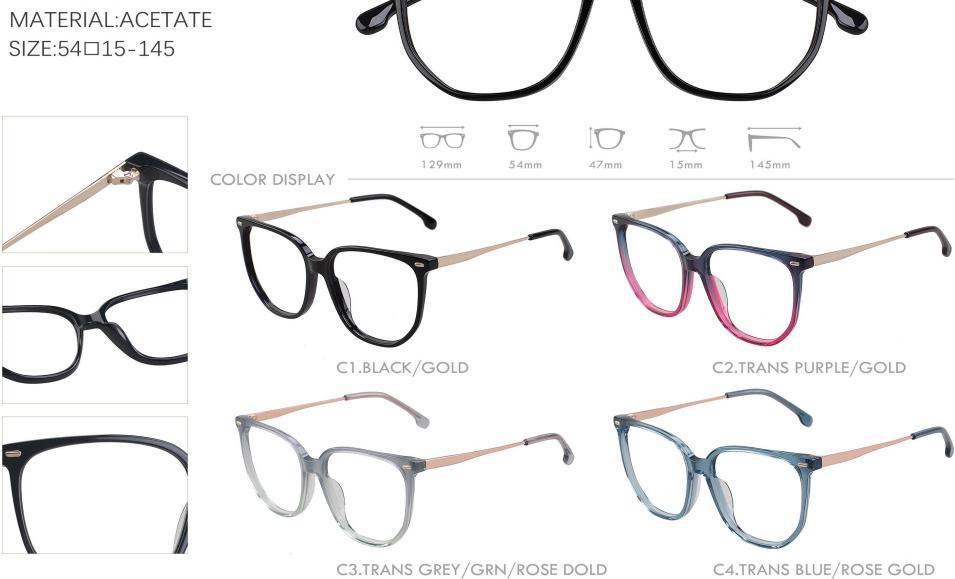

COLOR DISPLAY

C4.TRANS GREY/GUN

MATERIAL: ACETATE SIZE:54□18-145

MATERIAL:ACETATE SIZE:54□18-145

COLOR DISPLAY

**C2.TRANS GREEN** 

C4.TRANS WINE

MATERIAL: ACETATE SIZE:54□15-145