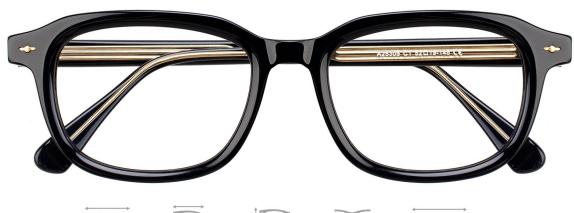

#### A25305

MATERIAL: ACETATE SIZE:52□19-148

C1.BLACK/GOLD

C4.STRIPE BROWN/GOLD

C3.TRANS GREY/GOLD

C5.TRANS GREEN/SILVER

MATERIAL:ACETATE SIZE:54□17-140

C3.WINE/GOLD