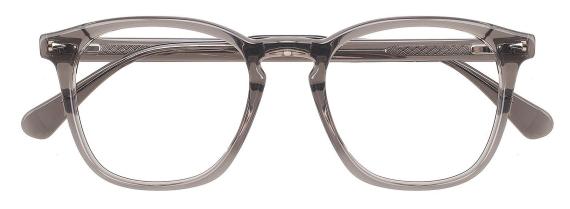

#### A25305

MATERIAL: ACETATE SIZE:52□19-148

C1.BLACK/GOLD

C4.STRIPE BROWN/GOLD

C3.TRANS GREY/GOLD

C5.TRANS GREEN/SILVER

MATERIAL:ACETATE SIZE:54□17-140

C3.WINE/GOLD