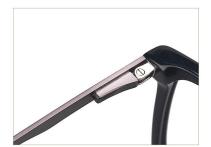

#### A25305

MATERIAL: ACETATE SIZE:52□19-148

C1.BLACK/GOLD

C4.STRIPE BROWN/GOLD

C3.TRANS GREY/GOLD

C5.TRANS GREEN/SILVER

MATERIAL:ACETATE SIZE:54□17-140

C3.WINE/GOLD