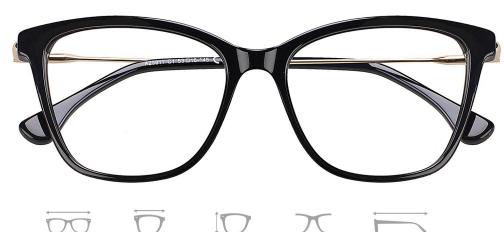

#### Adults Optical Glasses (Acetate #A series) www.HEAPPY.com

#### A25305

MATERIAL: ACETATE SIZE:52□19-148























C1.BLACK/GOLD





C4.STRIPE BROWN/GOLD



C3.TRANS GREY/GOLD



C5.TRANS GREEN/SILVER

MATERIAL:ACETATE SIZE:54□17-140















C3.WINE/GOLD



C2.TRANS BLUE/ROSE GOLD



C4.DEMI/GOLD

MATERIAL: ACETATE SIZE:55□17-142









MATERIAL:ACETATE SIZE:53□17-140





















MATERIAL: ACETATE SIZE:53□16-145

























C2.TRANS GREY/GOLD







MATERIAL: ACETATE SIZE:53□17-142























C1.BLACK/GOLD



C3.TRANS BLUE/GREEN/GOLD



C2.TRANS PURPLE/GOLD



C4.TRANS BLUE/GOLD



MATERIAL:ACETATE SIZE:54□14-142















COLOR DISPLAY





COLOR DISPLAY



C1.BLACK/TRANS WINE



C3.TRANS BLUE/TRANS PINK



C2.WINE



C4.BLUE/TRANS PURPLE

MATERIAL: ACETATE SIZE:54□17-145























C1.BLACK/TRANS WINE



C3.TRANS BLUE/TRANS PINK



C2.WINE



C4.BLUE/TRANS PURPLE

MATERIAL:ACETATE SIZE:53□16-145









C1.BLACK/TRANS WINE



C2.WINE





C3.TRANS BLUE/TRANS PINK



C4.BLUE/TRANS PURPLE

MATERIAL: ACETATE SIZE:55□17-150















COLOR DISPLAY







C1.BLACK



C3.DEMI



**C2.TRANS GREY** 



C4.TRANS GREEN

MATERIAL:ACETATE SIZE:55□17-145