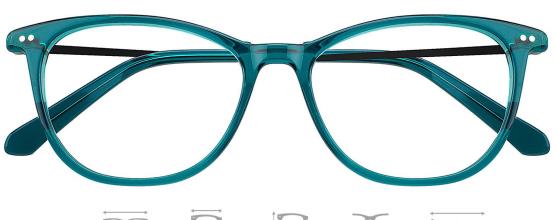

#### A25305

MATERIAL: ACETATE SIZE:52□19-148

C1.BLACK/GOLD

C4.STRIPE BROWN/GOLD

C3.TRANS GREY/GOLD

C5.TRANS GREEN/SILVER

MATERIAL:ACETATE SIZE:54□17-140

C3.WINE/GOLD