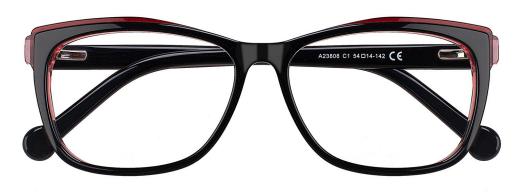

C3.TRANS BLUE/GREEN/GOLD

C2.TRANS PURPLE/GOLD

C4.TRANS BLUE/GOLD

MATERIAL:ACETATE SIZE:54□14-142

COLOR DISPLAY

COLOR DISPLAY

C1.BLACK/TRANS WINE

C3.TRANS BLUE/TRANS PINK