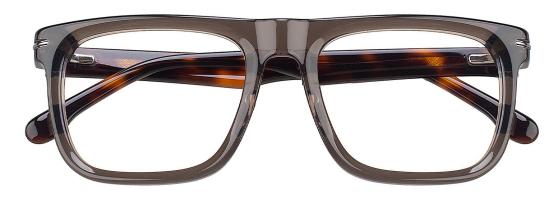

#### A25305

MATERIAL: ACETATE SIZE:52□19-148

C1.BLACK/GOLD

C4.STRIPE BROWN/GOLD

C3.TRANS GREY/GOLD

C5.TRANS GREEN/SILVER

MATERIAL:ACETATE SIZE:54□17-140

C3.WINE/GOLD