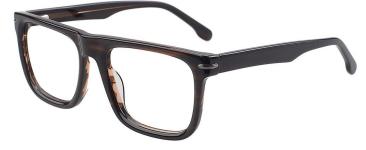

C3.TRANS BLUE/TRANS PINK



C4.BLUE/TRANS PURPLE

MATERIAL: ACETATE SIZE:55□17-150















COLOR DISPLAY







C1.BLACK



C3.DEMI



**C2.TRANS GREY** 



C4.TRANS GREEN

MATERIAL:ACETATE SIZE:55□17-145





















C1.BLACK/GOLD



C3.TRANSPARENT/BLACK



C2.DEMI/GUN



C4.TRANS GREY/GUN

MATERIAL:ACETATE SIZE:56□17-145















COLOR DISPLAY









C4.TRANS GREY/GUN



MATERIAL: ACETATE SIZE:54□18-145









MATERIAL:ACETATE SIZE:54□18-145















COLOR DISPLAY















**C2.TRANS GREEN** 



C4.TRANS WINE

MATERIAL: ACETATE SIZE:54□15-145















COLOR DISPLAY







C1.TRANS GREEN/GOLD



C3.TRANS GREY/GOLD



C2.BLACK/ROSE GOLD



C4.TRANS PURPLE/GOLD

MATERIAL: ACETATE SIZE:54□19-146















COLOR DISPLAY





C1.TRANS BROWN/GUN



C3.STRIPE BROWN/GUN





MATERIAL:ACETATE SIZE:54□17-145













17mm

145mm

COLOR DISPLAY







130mm









C4.STRIPE GREY

MATERIAL:ACETATE SIZE:54□18-145





















C1.BLUE/GUN



C3.TRANS BROWN/GUN



C2.BLACK/GOLD



C4.STRIPE GREY/SIL

MATERIAL:ACETATE SIZE:53□20-148





















C1.TRANS GREEN



C3.STRIPE BROWN



C2.BLACK



C4.TRANS BROWN

MATERIAL:ACETATE SIZE:52□20-145





52mm











C1.STRIPE BROWN/SILVER



C2.BLACK/SILVER









C4.TRANS GREY/SILVER

MATERIAL:ACETATE SIZE:52□20-145





52mm















C2.TRANS GREEN/SILVER





C3.BLACK/SILVER



C4.STRIPE BROWN/SILVER

MATERIAL:ACETATE SIZE:52□19-145





52mm









COLOR DISPLAY





C1.TRANS GREY











C4.STRIPE BROWN

MATERIAL:ACETATE SIZE:54□16-140











MATERIAL: