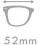

C4.TRANS BROWN

MATERIAL:ACETATE SIZE:52□20-145

52mm

C1.STRIPE BROWN/SILVER

C2.BLACK/SILVER

C4.TRANS GREY/SILVER

MATERIAL:ACETATE SIZE:52□20-145

52mm