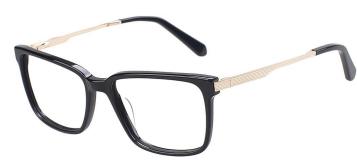

C1.BLACK/GOLD



C3.TRANSPARENT/BLACK



C2.DEMI/GUN



C4.TRANS GREY/GUN

MATERIAL:ACETATE SIZE:56□17-145















COLOR DISPLAY









C4.TRANS GREY/GUN



MATERIAL: ACETATE SIZE:54□18-145









MATERIAL:ACETATE SIZE:54□18-145















COLOR DISPLAY















**C2.TRANS GREEN** 



C4.TRANS WINE

MATERIAL: ACETATE SIZE:54□15-145















COLOR DISPLAY







C1.TRANS GREEN/GOLD



C3.TRANS GREY/GOLD



C2.BLACK/ROSE GOLD



C4.TRANS PURPLE/GOLD

MATERIAL: ACETATE SIZE:54□19-146















COLOR DISPLAY





C1.TRANS BROWN/GUN



C3.STRIPE BROWN/GUN





MATERIAL:ACETATE SIZE:54□17-145













17mm

145mm

COLOR DISPLAY







130mm









C4.STRIPE GREY

MATERIAL:ACETATE SIZE:54□18-145





















C1.BLUE/GUN



C3.TRANS BROWN/GUN



C2.BLACK/GOLD



C4.STRIPE GREY/SIL

MATERIAL:ACETATE SIZE:53□20-148





















C1.TRANS GREEN



C3.STRIPE BROWN



C2.BLACK



C4.TRANS BROWN

MATERIAL:ACETATE SIZE:52□20-145





52mm











C1.STRIPE BROWN/SILVER



C2.BLACK/SILVER









C4.TRANS GREY/SILVER

MATERIAL:ACETATE SIZE:52□20-145





52mm















C2.TRANS GREEN/SILVER





C3.BLACK/SILVER



C4.STRIPE BROWN/SILVER

MATERIAL:ACETATE SIZE:52□19-145





52mm









COLOR DISPLAY





C1.TRANS GREY











C4.STRIPE BROWN

MATERIAL:ACETATE SIZE:54□16-140











MATERIAL: ACETATE SIZE:51□17-140









C3.BLACK/GOLD

C4.TRANS PURPLE/GOLD

MATERIAL:ACETATE SIZE:55□14-140









C1.TRANS GREEN/GOLD



C2.TRANS GREY/GOLD







C4.TRANSPARENT/GOLD

MATERIAL: ACETATE SIZE:52□20-147