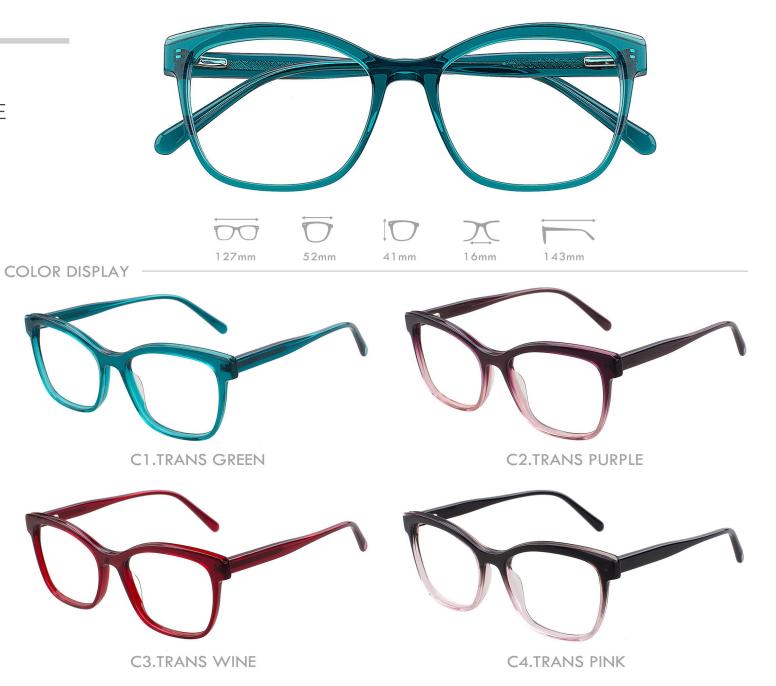

#### A25305

MATERIAL: ACETATE SIZE:52□19-148

C1.BLACK/GOLD

C4.STRIPE BROWN/GOLD

C3.TRANS GREY/GOLD

C5.TRANS GREEN/SILVER

MATERIAL:ACETATE SIZE:54□17-140

C3.WINE/GOLD