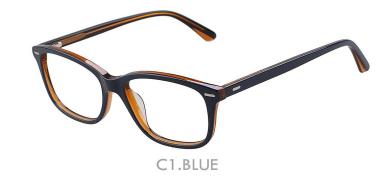

C1.BLUE/GUN

C3.TRANS BROWN/GUN

C2.BLACK/GOLD

C4.STRIPE GREY/SIL

MATERIAL:ACETATE SIZE:53□20-148

C1.TRANS GREEN

C3.STRIPE BROWN

C2.BLACK