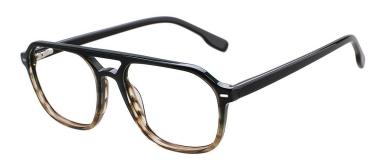

#### A25305

MATERIAL: ACETATE SIZE:52□19-148

C1.BLACK/GOLD

C4.STRIPE BROWN/GOLD

C3.TRANS GREY/GOLD

C5.TRANS GREEN/SILVER

MATERIAL:ACETATE SIZE:54□17-140

C3.WINE/GOLD