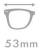

C4.TRANS BROWN

MATERIAL:ACETATE SIZE:52□20-145

52mm

C1.STRIPE BROWN/SILVER

C2.BLACK/SILVER

C4.TRANS GREY/SILVER

MATERIAL:ACETATE SIZE:52□20-145

52mm

MATERIAL:ACETATE SIZE:53□18-145

53mm

COLOR DISPLAY

C1.BLUE

C2.BLACK

C4.TRANS BROWN

MATERIAL:ACETATE SIZE:53□17-147

COLOR DISPLAY