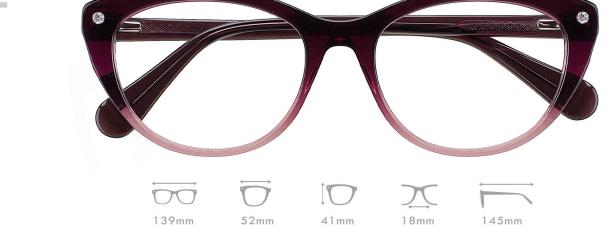

C2.WINE

C4.BLUE/TRANS PURPLE

MATERIAL: ACETATE SIZE:54□17-145

C1.BLACK/TRANS WINE

C3.TRANS BLUE/TRANS PINK

C2.WINE

C4.BLUE/TRANS PURPLE

MATERIAL:ACETATE SIZE:53□16-145

C1.BLACK/TRANS WINE

C2.WINE

C3.TRANS BLUE/TRANS PINK

C4.BLUE/TRANS PURPLE

MATERIAL: ACETATE SIZE:55□17-150

COLOR DISPLAY

C1.BLACK

C3.DEMI