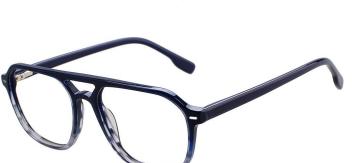

#### A25305

MATERIAL: ACETATE SIZE:52□19-148

C1.BLACK/GOLD

C4.STRIPE BROWN/GOLD

C3.TRANS GREY/GOLD

C5.TRANS GREEN/SILVER

MATERIAL:ACETATE SIZE:54□17-140

C3.WINE/GOLD