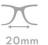

,

52 mm

42mm

18 mm

COLOR DISPLAY

**C1.TRANS GREY** 

C3.TRANS GREEN

C2.BLACK