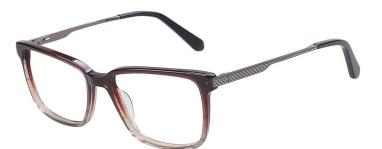

5□17-145





















C1.BLACK/GOLD



C3.TRANSPARENT/BLACK



C2.DEMI/GUN



C4.TRANS GREY/GUN

MATERIAL:ACETATE SIZE:56□17-145















COLOR DISPLAY









C4.TRANS GREY/GUN



MATERIAL: ACETATE SIZE:54□18-145









MATERIAL:ACETATE SIZE:54□18-145















COLOR DISPLAY















**C2.TRANS GREEN** 



C4.TRANS WINE

MATERIAL: ACETATE SIZE:54□15-145















COLOR DISPLAY







C1.TRANS GREEN/GOLD



C3.TRANS GREY/GOLD



C2.BLACK/ROSE GOLD



C4.TRANS PURPLE/GOLD

MATERIAL: ACETATE SIZE:54□19-146















COLOR DISPLAY





C1.TRANS BROWN/GUN



C3.STRIPE BROWN/GUN





MATERIAL:ACETATE SIZE:54□17-145













17mm

145mm

COLOR DISPLAY







130mm









C4.STRIPE GREY

MATERIAL:ACETATE SIZE:54□18-145





















C1.BLUE/GUN



C3.TRANS BROWN/GUN



C2.BLACK/GOLD



C4.STRIPE GREY/SIL

MATERIAL:ACETATE SIZE:53□20-148





















C1.TRANS GREEN



C3.STRIPE BROWN



C2.BLACK



C4.TRANS BROWN

MATERIAL:ACETATE SIZE:52□20-145





52mm











C1.STRIPE BROWN/SILVER



C2.BLACK/SILVER









C4.TRANS GREY/SILVER

MATERIAL:ACETATE SIZE:52□20-145





52mm















C2.TRANS GREEN/SILVER





C3.BLACK/SILVER



C4.STRIPE BROWN/SILVER

MATERIAL:ACETATE SIZE:52□19-145





52mm









COLOR DISPLAY





C1.TRANS GREY











C4.STRIPE BROWN

MATERIAL:ACETATE SIZE:54□16-140











MATERIAL: ACETATE SIZE:51□17-140









C3.BLACK/GOLD

C4.TRANS PURPLE/GOLD

MATERIAL:ACETATE SIZE:55□14-140









C1.TRANS GREEN/GOLD



C2.TRANS GREY/GOLD







C4.TRANSPARENT/GOLD

MATERIAL: ACETATE SIZE: