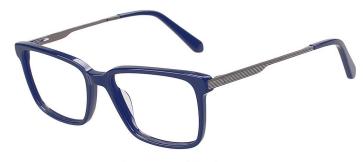

:ACETATE SIZE:55□17-145





















C1.BLACK/GOLD



C3.TRANSPARENT/BLACK



C2.DEMI/GUN



C4.TRANS GREY/GUN

MATERIAL:ACETATE SIZE:56□17-145















COLOR DISPLAY









C4.TRANS GREY/GUN



MATERIAL: ACETATE SIZE:54□18-145









MATERIAL:ACETATE SIZE:54□18-145















COLOR DISPLAY















**C2.TRANS GREEN** 



C4.TRANS WINE

MATERIAL: ACETATE SIZE:54□15-145















COLOR DISPLAY







C1.TRANS GREEN/GOLD



C3.TRANS GREY/GOLD



C2.BLACK/ROSE GOLD



C4.TRANS PURPLE/GOLD

MATERIAL: ACETATE SIZE:54□19-146















COLOR DISPLAY





C1.TRANS BROWN/GUN



C3.STRIPE BROWN/GUN





MATERIAL:ACETATE SIZE:54□17-145













17mm

145mm

COLOR DISPLAY







130mm









C4.STRIPE GREY

MATERIAL:ACETATE SIZE:54□18-145





















C1.BLUE/GUN



C3.TRANS BROWN/GUN



C2.BLACK/GOLD



C4.STRIPE GREY/SIL

MATERIAL:ACETATE SIZE:53□20-148





















C1.TRANS GREEN



C3.STRIPE BROWN



C2.BLACK



C4.TRANS BROWN

MATERIAL:ACETATE SIZE:52□20-145





52mm











C1.STRIPE BROWN/SILVER



C2.BLACK/SILVER









C4.TRANS GREY/SILVER

MATERIAL:ACETATE SIZE:52□20-145





52mm















C2.TRANS GREEN/SILVER





C3.BLACK/SILVER



C4.STRIPE BROWN/SILVER

MATERIAL:ACETATE SIZE:52□19-145





52mm









COLOR DISPLAY





C1.TRANS GREY











C4.STRIPE BROWN

MATERIAL:ACETATE SIZE:54□16-140











MATERIAL: ACETATE SIZE:51□17-140









C3.BLACK/GOLD

C4.TRANS PURPLE/GOLD

MATERIAL:ACETATE SIZE:55□14-140









C1.TRANS GREEN/GOLD



C2.TRANS GREY/GOLD







C4.TRANSPARENT/GOLD

MATERIAL