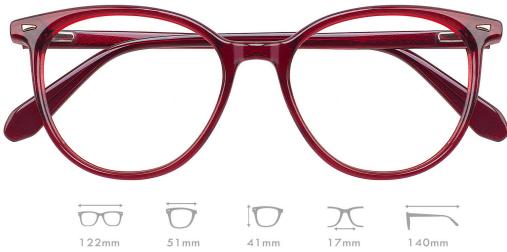

MATERIAL:ACETATE SIZE:54□17-145













17mm

145mm

COLOR DISPLAY







130mm









C4.STRIPE GREY

MATERIAL:ACETATE SIZE:54□18-145





















C1.BLUE/GUN



C3.TRANS BROWN/GUN



C2.BLACK/GOLD



C4.STRIPE GREY/SIL

MATERIAL:ACETATE SIZE:53□20-148





















C1.TRANS GREEN



C3.STRIPE BROWN



C2.BLACK



C4.TRANS BROWN

MATERIAL:ACETATE SIZE:52□20-145





52mm











C1.STRIPE BROWN/SILVER



C2.BLACK/SILVER









C4.TRANS GREY/SILVER

MATERIAL:ACETATE SIZE:52□20-145





52mm















C2.TRANS GREEN/SILVER





C3.BLACK/SILVER



C4.STRIPE BROWN/SILVER

MATERIAL:ACETATE SIZE:52□19-145





52mm









COLOR DISPLAY





C1.TRANS GREY











C4.STRIPE BROWN

MATERIAL:ACETATE SIZE:54□16-140











MATERIAL: ACETATE SIZE:51□17-140









C3.BLACK/GOLD

C4.TRANS PURPLE/GOLD

MATERIAL:ACETATE SIZE:55□14-140









C1.TRANS GREEN/GOLD



C2.TRANS GREY/GOLD







C4.TRANSPARENT/GOLD

MATERIAL: ACETATE SIZE:52□20-147















COLOR DISPLAY







C1.TRANS GREY/SILVER



C3.STRIPE BROWN/SILVER



C2.BLACK/GOLD



C4.BLUE/SILVER

MATERIAL:ACETATE SIZE:52□18-144















COLOR DISPLAY











C3.BLACK



**C2.TRANS GREEN** 



C4.TRANS PURPLE

MATERIAL:ACETATE SIZE:53□20-145





















C2.GREEN/STRIPE BRN



MATERIAL:ACETATE SIZE:53□17-140









MATERIAL:ACETATE SIZE:54□16-140













MATERIAL:ACETATE SIZE:52□16-143









MATERIAL:ACETATE SIZE53□17-148















COLOR DISPLAY



C4.STRIPE BROWN/TRANS BRN



C2.STRIPE BLUE/TRANS GREY





C3.STRIPE GREY/TRANS GREY

MATERIAL:ACETAT