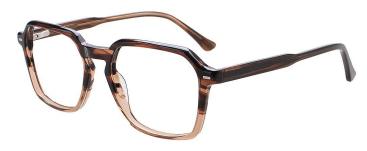

C1.BLUE/GUN

C3.TRANS BROWN/GUN

C2.BLACK/GOLD

C4.STRIPE GREY/SIL

MATERIAL:ACETATE SIZE:53□20-148

C1.TRANS GREEN

C3.STRIPE BROWN

C2.BLACK

C4.TRANS BROWN

MATERIAL:ACETATE SIZE:52□20-145

52mm

C1.STRIPE BROWN/SILVER

C2.BLACK/SILVER

C4.TRANS GREY/SILVER

MATERIAL:ACETATE SIZE:52□20-145

52mm