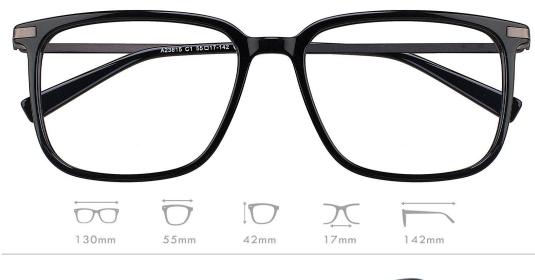

C3.STRIPE BROWN/GUN

MATERIAL:ACETATE SIZE:54□17-145

17mm

145mm

COLOR DISPLAY

130mm

C4.STRIPE GREY

MATERIAL:ACETATE SIZE:54□18-145