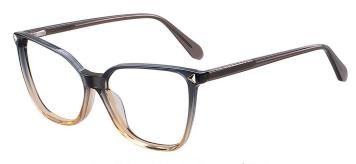

#### A25305

MATERIAL: ACETATE SIZE:52□19-148

C1.BLACK/GOLD

C4.STRIPE BROWN/GOLD

C3.TRANS GREY/GOLD

C5.TRANS GREEN/SILVER

MATERIAL:ACETATE SIZE:54□17-140

C3.WINE/GOLD