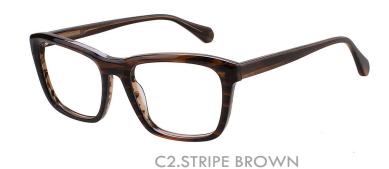

C2.TRANS GREEN/SILVER

C3.BLACK/SILVER

C4.STRIPE BROWN/SILVER

MATERIAL:ACETATE SIZE:52□19-145

52mm

COLOR DISPLAY

C1.TRANS GREY

C4.STRIPE BROWN