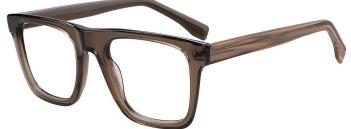

ILVER



C2.BLACK/SILVER



C4.TRANS PURPLE/SILVER



C5.BLACK/YELLOW

MATERIAL:ACETATE SIZE:53□16-140











C6.TRANS RED

MATERIAL:ACETATE SIZE:54□14-140











MATERIAL: ACETATE SIZE:55□17-145















COLOR DISPLAY











C4.BLACK/YELLOW

MATERIAL:ACETATE SIZE:53□16-145





























C2.BLACK



C4.TRANS GREY

MATERIAL:ACETATE SIZE:52□18-145





,









52 mm

42mm

18 mm

COLOR DISPLAY







**C1.TRANS GREY** 



C3.TRANS GREEN



C2.BLACK



C4.STRIPE BROWN

MATERIAL:ACETATE SIZE:52□15-140





























C2.BLUE



C4.DEMI

MATERIAL:ACETATE SIZE:54□18-140















COLOR DISPLAY







C1.TRANS GREY



C3.TRANS BROWN



**C2.TRANS GREEN** 



C4.TRANS BLUE

MATERIAL: ACETATE SIZE:52□20-145















COLOR DISPLAY

















C4.TRANS BLUE

MATERIAL:ACETATE SIZE:50□20-145





















**C1.TRANS GREY** 



C3.TRANS BROWN



**C2.TRANS GREEN** 



C4.TRANS BLUE

MATERIAL:ACETATE SIZE:53□19-150

























C3.STRIPE GREY





MATERIAL:ACETATE SIZE:51□18-145















COLOR DISPLAY













C6.DEMI

C7.DEMI GREY

MATERIAL: ACETATE SIZE:53□15-140





















C2.PEARL BLUE









C4.PEARL GREEN

MATERIAL:ACETATE SIZE:51□19-140

















C3.TRANS GREEN

MATERIAL:ACETATE SIZE:54□17-150





















C1.TRANS BROWN



C3.BLACK



C2.BLUE



C4.STRIPE BROWN