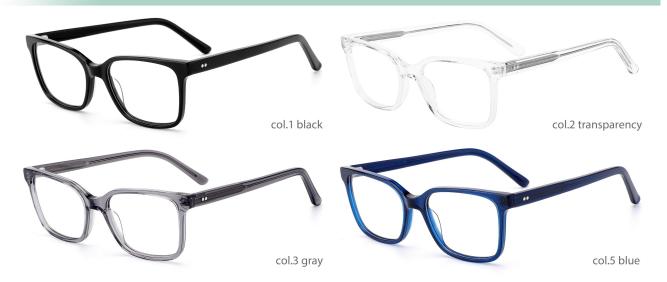

#### QUALITY DEPENDS ON DETAILS

MODEL: HD3022

SIZE: 53-16-145

MODEL: HD3025

SIZE: 47-19-140

col.2 tortoiseshell

col.3 transparent gray

col.5 deep blue