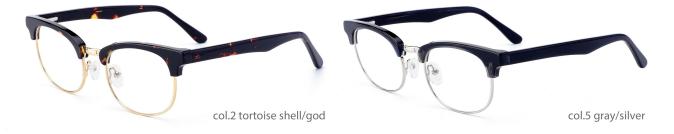

#### QUALITY DEPENDS ON DETAILS

MODEL: HD3022

SIZE: 53-16-145

MODEL: HD3025

SIZE: 47-19-140

col.2 tortoiseshell

col.3 transparent gray

col.5 deep blue