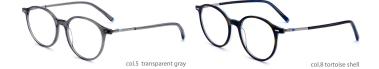

#### QUALITY DEPENDS ON DETAILS

MODEL: HD3022

SIZE: 53-16-145

MODEL: HD3025

SIZE: 47-19-140

col.2 tortoiseshell

col.3 transparent gray

col.5 deep blue