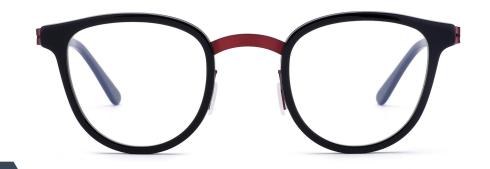

TAILS







MODEL: HD3016

SIZE: 54-20-145



MODLE: HD3020





#### QUALITY DEPENDS ON DETAILS







MODEL: HD3022

SIZE: 53-16-145

















MODEL: HD3025

SIZE: 47-19-140













col.2 tortoiseshell





col.3 transparent gray

col.5 deep blue

MODLE: HD3026





#### QUALITY DEPENDS ON DETAILS





MODLE: HD3027







#### QUALITY DEPENDS ON DETAILS





MODLE: HD3032





#### QUALITY DEPENDS ON DETAILS





MODLE: HD5002





#### QUALITY DEPENDS ON DETAILS





MODLE: HD5003







#### QUALITY DEPENDS ON DETAILS





MODLE: HD5005







50mm 20mm 145mm



#### QUALITY DEPENDS ON DETAILS







col.2 grey

#### POPULAR COLOR MATCHING



col.3 blue





MODEL: HD5023 SIZE: 57-18-145

















#### MODEL: HD5029

#### SIZE: 50-18-140





























MODEL: HD6005

SIZE: 46-25-140











col.2 mustard green



MODLE: HD3023





#### QUALITY DEPENDS ON DETAILS





MODLE: HD3028





#### QUALITY DEPENDS ON DETAILS





MODLE: HD3029





#### QUALITY DEPENDS ON DETAILS







MODLE: HD5001







#### QUALITY DEPENDS ON DETAILS









MODLE: HD3017









#### QUALITY DEPENDS ON DETAILS















MODLE: HD5006





#### QUALITY DEPENDS ON DETAILS





MODLE: HD5011







QUALITY DEPENDS ON DETAILS

















MODLE: HD5019





#### QUALITY DEPENDS ON DETAILS









MODEL: HD5029

SIZE: 50-18-140















SIZE: 51-21-145













MODEL: HD3008

SIZE: 52-17-145









MODLE: HD3011





#### QUALITY DEPENDS ON DETAILS







MODEL: HD3021

SIZE: 53-16-140











MODEL: HD3015

SIZE: 50-19-145