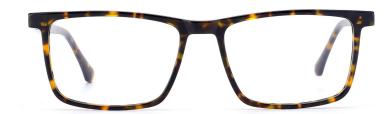

ODLE: HD5001







#### QUALITY DEPENDS ON DETAILS









MODLE: HD3017









#### QUALITY DEPENDS ON DETAILS















MODLE: HD5006





#### QUALITY DEPENDS ON DETAILS





MODLE: HD5011







QUALITY DEPENDS ON DETAILS

















MODLE: HD5019





#### QUALITY DEPENDS ON DETAILS









MODEL: HD5029

SIZE: 50-18-140















SIZE: 51-21-145













MODEL: HD3008

SIZE: 52-17-145









MODLE: HD3011





#### QUALITY DEPENDS ON DETAILS







MODEL: HD3021

SIZE: 53-16-140











MODEL: HD3015

SIZE: 50-19-145









MODLE: HD3013





#### QUALITY DEPENDS ON DETAILS









MODEL: HD3019

SIZE: 48-19-140





MODLE: HD5021







#### QUALITY DEPENDS ON DETAILS





MODLE: HD5017





#### QUALITY DEPENDS ON DETAILS









MODLE: HD5022







#### QUALITY DEPENDS ON DETAILS











MODEL: HD3007

SIZE: 49-18-145









MODLE: HD3006





#### QUALITY DEPENDS ON DETAILS







MODEL: HD5031

SIZE: 47-17-145











MODEL: HD5032

SIZE: 54-16-145