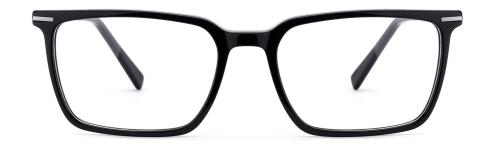

# Adults Optical Glasses (Acetate #HD series) www.HEAPPY.com



MODLE: HD2210





#### QUALITY DEPENDS ON DETAILS





MODLE: HD2222







#### QUALITY DEPENDS ON DETAILS





MODLE: HD2223







#### QUALITY DEPENDS ON DETAILS





MODLE: HD2225





#### QUALITY DEPENDS ON DETAILS





MODLE: HD3010





#### QUALITY DEPENDS ON DETAILS







MODEL: HD3016

SIZE: 54-20-145



MODLE: HD3020





#### QUALITY DEPENDS ON DETAILS







MODEL: HD3022

SIZE: 53-16-145

















MODEL: HD3025

SIZE: 47-19-140













col.2 tortoiseshell





col.3 transparent gray

col.5 deep blue

MODLE: HD3026





#### QUALITY DEPENDS ON DETAILS





MODLE: HD3027







#### QUALITY DEPENDS ON DETAILS





MODLE: HD3032





#### QUALITY DEPENDS ON DETAILS





MODLE: HD5002





#### QUALITY DEPENDS ON DETAILS





MODLE: HD5003







#### QUALITY DEPENDS ON DETAILS





MODLE: HD5005







50mm 20mm 145mm



#### QUALITY DEPENDS ON DETAILS







col.2 grey

#### POPULAR COLOR MATCHING



col.3 blue





MODEL: HD5023 SIZE: 57-18-145

















#### MODEL: HD5029

#### SIZE: 50-18-140





























MODEL: HD