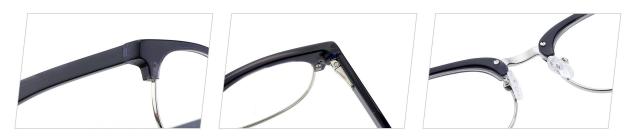

#### QUALITY DEPENDS ON DETAILS

MODEL: HD3022

SIZE: 53-16-145

MODEL: HD3025

SIZE: 47-19-140

col.2 tortoiseshell

col.3 transparent gray

col.5 deep blue