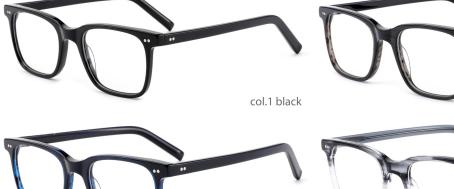

QUALITY DEPENDS ON DETAILS





MODLE: HD2225





#### QUALITY DEPENDS ON DETAILS





MODLE: HD3010





#### QUALITY DEPENDS ON DETAILS







MODEL: HD3016

SIZE: 54-20-145



MODLE: HD3020





#### QUALITY DEPENDS ON DETAILS







MODEL: HD3022

SIZE: 53-16-145

















MODEL: HD3025

SIZE: 47-19-140













col.2 tortoiseshell





col.3 transparent gray

col.5 deep blue

MODLE: HD3026





#### QUALITY DEPENDS ON DETAILS





MODLE: HD3027







#### QUALITY DEPENDS ON DETAILS





MODLE: HD3032





#### QUALITY DEPENDS ON DETAILS





MODLE: HD5002





#### QUALITY DEPENDS ON DETAILS





MODLE: HD5003







#### QUALITY DEPENDS ON DETAILS





MODLE: HD5005







50mm 20mm 145mm



#### QUALITY DEPENDS ON DETAILS







col.2 grey

#### POPULAR COLOR MATCHING



col.3 blue





MODEL: HD5023 SIZE: 57-18-145

















#### MODEL: HD5029

#### SIZE: 50-18-140





























MODEL: HD6005

SIZE: 46-25-140











col.2 mustard green



MODLE: HD3023





#### QUALITY DEPENDS ON DETAILS





MODLE: HD3028





#### QUALITY DEPENDS ON DETAILS





MODLE: HD3029





#### QUALITY DEPENDS ON DETAILS







MODLE: HD5001







#### QUALITY DEPENDS ON DETAILS









MODLE: HD3017









#### QUALITY DEPENDS ON DETAILS















MODLE: HD5006





#### QUALITY DEPENDS ON DETAILS





MODLE: HD5011







QUALITY DEPENDS ON DETAILS

















MODLE: HD5019





#### QUALITY DEPENDS ON DETAILS









MODEL: HD5029

SIZE: 50-18-140















SIZE: 51-21-145













MODEL: HD3008

SIZE: 52-17-145









MO