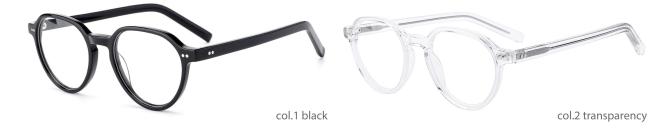

Y DEPENDS ON DETAILS





MODLE: HD3027







#### QUALITY DEPENDS ON DETAILS





MODLE: HD3032





#### QUALITY DEPENDS ON DETAILS





MODLE: HD5002





#### QUALITY DEPENDS ON DETAILS





MODLE: HD5003







#### QUALITY DEPENDS ON DETAILS





MODLE: HD5005







50mm 20mm 145mm



#### QUALITY DEPENDS ON DETAILS







col.2 grey

#### POPULAR COLOR MATCHING



col.3 blue





MODEL: HD5023 SIZE: 57-18-145

















#### MODEL: HD5029

#### SIZE: 50-18-140





























MODEL: HD6005

SIZE: 46-25-140











col.2 mustard green



MODLE: HD3023





#### QUALITY DEPENDS ON DETAILS





MODLE: HD3028





#### QUALITY DEPENDS ON DETAILS





MODLE: HD3029





#### QUALITY DEPENDS ON DETAILS







MODLE: HD5001







#### QUALITY DEPENDS ON DETAILS









MODLE: HD3017









#### QUALITY DEPENDS ON DETAILS















MODLE: HD5006





#### QUALITY DEPENDS ON DETAILS





MODLE: HD5011







QUALITY DEPENDS ON DETAILS

















MODLE: HD5019





#### QUALITY DEPENDS ON DETAILS









MODEL: HD5029

SIZE: 50-18-140















SIZE: 51-21-145













MODEL: HD3008

SIZE: 52-17-145









MODLE: HD3011





#### QUALITY DEPENDS ON DETAILS







MODEL: HD3021

SIZE: 53-16-140











MODEL: HD3015

SIZE: 50-19-145









MODLE: HD3013





#### QUALITY DEPENDS ON DETAILS









MODEL: HD3019

SIZE: 48-19-140





MODLE: HD5021







#### QUALITY DEPENDS ON DETAILS





MODLE: HD5017





#### QUALITY DEPENDS ON DETAILS









MODLE: HD5022







#### QUALITY DEPENDS ON DETAILS











MODEL: HD3