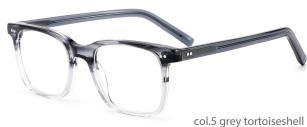

S ON DETAILS





MODLE: HD2225





#### QUALITY DEPENDS ON DETAILS





MODLE: HD3010





#### QUALITY DEPENDS ON DETAILS







MODEL: HD3016

SIZE: 54-20-145



MODLE: HD3020





#### QUALITY DEPENDS ON DETAILS







MODEL: HD3022

SIZE: 53-16-145

















MODEL: HD3025

SIZE: 47-19-140













col.2 tortoiseshell





col.3 transparent gray

col.5 deep blue

MODLE: HD3026





#### QUALITY DEPENDS ON DETAILS





MODLE: HD3027







#### QUALITY DEPENDS ON DETAILS





MODLE: HD3032





#### QUALITY DEPENDS ON DETAILS





MODLE: HD5002





#### QUALITY DEPENDS ON DETAILS





MODLE: HD5003







#### QUALITY DEPENDS ON DETAILS





MODLE: HD5005







50mm 20mm 145mm



#### QUALITY DEPENDS ON DETAILS







col.2 grey

#### POPULAR COLOR MATCHING



col.3 blue





MODEL: HD5023 SIZE: 57-18-145

















#### MODEL: HD5029

#### SIZE: 50-18-140





























MODEL: HD6005

SIZE: 46-25-140











col.2 mustard green



MODLE: HD3023





#### QUALITY DEPENDS ON DETAILS





MODLE: HD3028





#### QUALITY DEPENDS ON DETAILS





MODLE: HD3029





#### QUALITY DEPENDS ON DETAILS







MODLE: HD5001







#### QUALITY DEPENDS ON DETAILS









MODLE: HD3017









#### QUALITY DEPENDS ON DETAILS















MODLE: HD5006





#### QUALITY DEPENDS ON DETAILS





MODLE: HD5011







QUALITY DEPENDS ON DETAILS

















MODLE: HD5019





#### QUALITY DEPENDS ON DETAILS









MODEL: HD5029

SIZE: 50-18-140















SIZE: 51-21-145













MODEL: HD3008

SIZE: 52-17-145









MODLE: HD3011