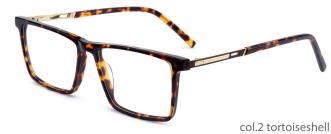

#### QUALITY DEPENDS ON DETAILS

MODEL: HD3022

SIZE: 53-16-145

MODEL: HD3025

SIZE: 47-19-140

col.2 tortoiseshell

col.3 transparent gray

col.5 deep blue