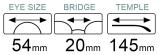

# Adults Optical Glasses (Acetate #HD series) www.HEAPPY.com



MODLE: HD2210





#### QUALITY DEPENDS ON DETAILS





MODLE: HD2222







#### QUALITY DEPENDS ON DETAILS





MODLE: HD2223







#### QUALITY DEPENDS ON DETAILS





MODLE: HD2225





#### QUALITY DEPENDS ON DETAILS





MODLE: HD3010





#### QUALITY DEPENDS ON DETAILS







MODEL: HD3016

SIZE: 54-20-145



MODLE: HD3020





#### QUALITY DEPENDS ON DETAILS







MODEL: HD3022

SIZE: 53-16-145

















MODEL: HD3025

SIZE: 47-19-140













col.2 tortoiseshell





col.3 transparent gray

col.5 deep blue

MODLE: HD3026





#### QUALITY DEPENDS ON DETAILS





MODLE: HD3027







#### QUALITY DEPENDS ON DETAILS





MODLE: HD3032





#### QUALITY DEPENDS ON DETAILS





MODLE: HD5002





#### QUALITY DEPENDS ON DETAILS





MODLE: HD5003







#### QUALITY DEPENDS ON DETAILS





MODLE: HD5005







50mm 20mm 145mm



#### QUALITY DEPENDS ON DETAILS







col.2 grey

#### POPULAR COLOR MATCHING



col.3 blue





MODEL: HD5023 SIZE: 57-18-145

















#### MODEL: HD5029

#### SIZE: 50-18-140





























MODEL: HD6005

SIZE: 46-25-140











col.2 mustard gree