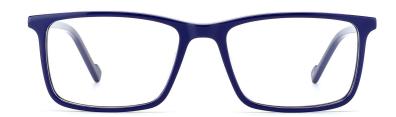

col.2 tortoiseshell





col.3 transparent gray

col.5 deep blue

MODLE: HD3026





#### QUALITY DEPENDS ON DETAILS





MODLE: HD3027







#### QUALITY DEPENDS ON DETAILS





MODLE: HD3032





#### QUALITY DEPENDS ON DETAILS





MODLE: HD5002





#### QUALITY DEPENDS ON DETAILS





MODLE: HD5003







#### QUALITY DEPENDS ON DETAILS





MODLE: HD5005







50mm 20mm 145mm



#### QUALITY DEPENDS ON DETAILS







col.2 grey

#### POPULAR COLOR MATCHING



col.3 blue





MODEL: HD5023 SIZE: 57-18-145

















#### MODEL: HD5029

#### SIZE: 50-18-140





























MODEL: HD6005

SIZE: 46-25-140











col.2 mustard green



MODLE: HD3023





#### QUALITY DEPENDS ON DETAILS





MODLE: HD3028





#### QUALITY DEPENDS ON DETAILS





MODLE: HD3029





#### QUALITY DEPENDS ON DETAILS







MODLE: HD5001







#### QUALITY DEPENDS ON DETAILS









MODLE: HD3017









#### QUALITY DEPENDS ON DETAILS















MODLE: HD5006





#### QUALITY DEPENDS ON DETAILS





MODLE: HD5011







QUALITY DEPENDS ON DETAILS

















MODLE: HD5019





#### QUALITY DEPENDS ON DETAILS









MODEL: HD5029

SIZE: 50-18-140















SIZE: 51-21-145













MODEL: HD3008

SIZE: 52-17-145









MODLE: HD3011





#### QUALITY DEPENDS ON DETAILS







MODEL: HD3021

SIZE: 53-16-140











MODEL: HD3015

SIZE: 50-19-145









MODLE: HD3013





#### QUALITY DEPENDS ON DETAILS









MODEL: HD3019

SIZE: 48-19-140





MODLE: HD5021







#### QUALITY DEPENDS ON DETAILS





MODLE: HD5017





#### QUALITY DEPEN