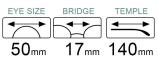

#### QUALITY DEPENDS ON DETAILS

MODEL: HD3016

SIZE: 54-20-145

MODLE: HD3020

#### QUALITY DEPENDS ON DETAILS

MODLE: HD5005

50mm 20mm 145mm