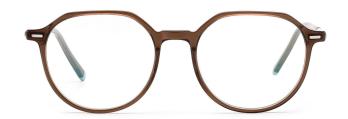

ODLE: HD5005







50mm 20mm 145mm



#### QUALITY DEPENDS ON DETAILS







col.2 grey

#### POPULAR COLOR MATCHING



col.3 blue





MODEL: HD5023 SIZE: 57-18-145

















#### MODEL: HD5029

#### SIZE: 50-18-140





























MODEL: HD6005

SIZE: 46-25-140











col.2 mustard green



MODLE: HD3023





#### QUALITY DEPENDS ON DETAILS





MODLE: HD3028





#### QUALITY DEPENDS ON DETAILS





MODLE: HD3029





#### QUALITY DEPENDS ON DETAILS







MODLE: HD5001







#### QUALITY DEPENDS ON DETAILS









MODLE: HD3017









#### QUALITY DEPENDS ON DETAILS















MODLE: HD5006





#### QUALITY DEPENDS ON DETAILS





MODLE: HD5011







QUALITY DEPENDS ON DETAILS

















MODLE: HD5019





#### QUALITY DEPENDS ON DETAILS









MODEL: HD5029

SIZE: 50-18-140















SIZE: 51-21-145













MODEL: HD3008

SIZE: 52-17-145









MODLE: HD3011





#### QUALITY DEPENDS ON DETAILS







MODEL: HD3021

SIZE: 53-16-140











MODEL: HD3015

SIZE: 50-19-145









MODLE: HD3013





#### QUALITY DEPENDS ON DETAILS









MODEL: HD3019

SIZE: 48-19-140





MODLE: HD5021







#### QUALITY DEPENDS ON DETAILS





MODLE: HD5017





#### QUALITY DEPENDS ON DETAILS









MODLE: HD5022







#### QUALITY DEPENDS ON DETAILS











MODEL: HD3007

SIZE: 49-18-145









MODLE: HD3006





#### QUALITY DEPENDS ON DETAILS







MODEL: HD5031

SIZE: 47-17-145











MODEL: HD5032

SIZE: 54-16-145