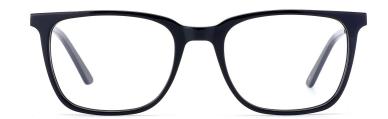

# Adults Optical Glasses (Acetate #HD series) www.HEAPPY.com



MODLE: HD2210





#### QUALITY DEPENDS ON DETAILS





MODLE: HD2222







#### QUALITY DEPENDS ON DETAILS





MODLE: HD2223







#### QUALITY DEPENDS ON DETAILS





MODLE: HD2225





#### QUALITY DEPENDS ON DETAILS





MODLE: HD3010





#### QUALITY DEPENDS ON DETAILS







MODEL: HD3016

SIZE: 54-20-145



MODLE: HD3020





#### QUALITY DEPENDS ON DETAILS







MODEL: HD3022

SIZE: 53-16-145

















MODEL: HD3025

SIZE: 47-19-140













col.2 tortoiseshell





col.3 transparent gray

col.5 deep blue

MODLE: HD3026





#### QUALITY DEPENDS ON DETAILS





MODLE: HD3027







#### QUALITY DEPENDS ON DETAILS





MODLE: HD3032





#### QUALITY DEPENDS ON DETAILS





MODLE: HD5002





#### QUALITY DEPENDS ON DETAILS





MODLE: HD5003







#### QUALITY DEPENDS ON DETAILS





MODLE: HD5005







50mm 20mm 145mm



#### QUALITY DEPENDS ON DETAILS







col.2 grey

#### POPULAR COLOR MATCHING



col.3 blue





MODEL: HD5023 SIZE: 57-18-145

















#### MODEL: HD5029

#### SIZE: 50-18-140





























MODEL: HD6005

SIZE: 46-25-140











col.2 mustard green