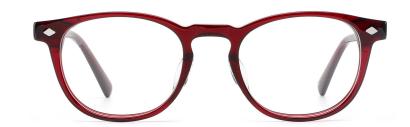

# Adults Optical Glasses (Acetate #HD series) www.HEAPPY.com



MODLE: HD2210





#### QUALITY DEPENDS ON DETAILS





MODLE: HD2222







#### QUALITY DEPENDS ON DETAILS





MODLE: HD2223







#### QUALITY DEPENDS ON DETAILS





MODLE: HD2225





#### QUALITY DEPENDS ON DETAILS





MODLE: HD3010





#### QUALITY DEPENDS ON DETAILS







MODEL: HD3016

SIZE: 54-20-145



MODLE: HD3020





#### QUALITY DEPENDS ON DETAILS







MODEL: HD3022

SIZE: 53-16-145

















MODEL: HD3025

SIZE: 47-19-140













col.2 tortoiseshell





col.3 transparent gray

col.5 deep blue

MODLE: HD3026





#### QUALITY DEPENDS ON DETAILS





MODLE: HD3027







#### QUALITY DEPENDS ON DETAILS





MODLE: HD3032





#### QUALITY DEPENDS ON DETAILS





MODLE: HD5002





#### QUALITY DEPENDS ON DETAILS





MODLE: HD5003







#### QUALITY DEPENDS ON DETAILS





MODLE: HD5005







50mm 20mm 145mm



#### QUALITY DEPENDS ON DETAILS







col.2 grey

#### POPULAR COLOR MAT