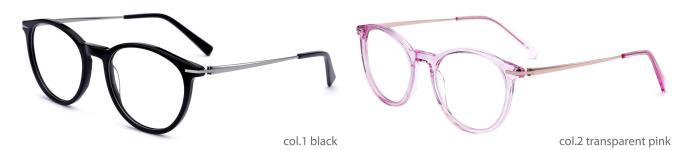

#### QUALITY DEPENDS ON DETAILS

MODEL: HD3022

SIZE: 53-16-145

MODEL: HD3025

SIZE: 47-19-140

col.2 tortoiseshell

col.3 transparent gray

col.5 deep blue