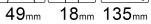

# Adults Optical Glasses (Acetate #HD series) www.HEAPPY.com



MODLE: HD2210





#### QUALITY DEPENDS ON DETAILS





MODLE: HD2222







#### QUALITY DEPENDS ON DETAILS





MODLE: HD2223







#### QUALITY DEPENDS ON DETAILS





MODLE: HD2225





#### QUALITY DEPENDS ON DETAILS





MODLE: HD3010





#### QUALITY DEPENDS ON DETAILS







MODEL: HD3016

SIZE: 54-20-145



MODLE: HD3020





#### QUALITY DEPENDS ON DETAILS







MODEL: HD3022

SIZE: 53-16-145

















MODEL: HD3025

SIZE: 47-19-140













col.2 tortoiseshell





col.3 transparent gray

col.5 deep blue

MODLE: HD3026





#### QUALITY DEPENDS ON DETAILS





MODLE: HD3027







#### QUALITY DEPENDS ON DETAILS





MODLE: HD3032





#### QUALITY DEPENDS ON DETAILS





MODLE: HD5002





#### QUALITY DEPENDS ON DETAILS





MODLE: HD5003







#### QUALITY DEPENDS ON DETAILS





MODLE: HD5005







50mm 20mm 145mm



#### QUALITY