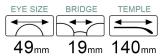

# Adults Optical Glasses (Acetate #HD series) www.HEAPPY.com



MODLE: HD2210





#### QUALITY DEPENDS ON DETAILS





MODLE: HD2222







#### QUALITY DEPENDS ON DETAILS





MODLE: HD2223







#### QUALITY DEPENDS ON DETAILS





MODLE: HD2225





#### QUALITY DEPENDS ON DETAILS





MODLE: HD3010





#### QUALITY DEPENDS ON DETAILS







MODEL: HD3016

SIZE: 54-20-145



MODLE: HD3020





#### QUALITY DEPENDS ON DETAILS







MODEL: HD3022

SIZE: 53-16-145

















MODEL: HD3025

SIZE: 47-19-140













col.2 tortoiseshell





col.3 transparent gray

col.5 deep blue

MODLE: HD3026





#### QUALITY DEPENDS ON DETAILS





MODLE: HD3027







#### QUALITY DEPENDS ON DETAILS





MODLE: HD3032





#### QUALITY DEPENDS ON DETAILS





MODLE: HD5002





#### QUALITY DEPENDS ON DETAILS





MODLE: HD5003







#### QUALITY DEPENDS ON DETAILS





MODLE: HD5005







50mm 20mm 145mm



#### QUALITY DEPENDS ON DETAILS







col.2 grey

#### POPULAR COLOR MATCHING



col.3 blue





MODEL: HD5023 SIZE: 57-18-145

















#### MODEL: HD5029

#### SIZE: 50-18-1