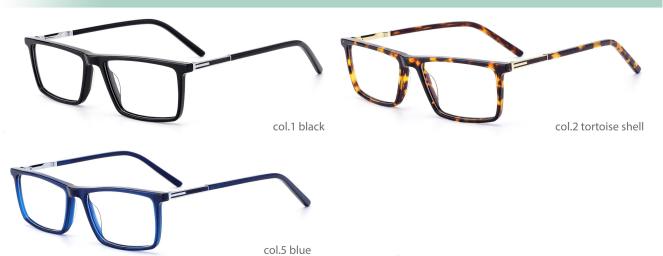

#### QUALITY DEPENDS ON DETAILS

MODEL: HD3016

SIZE: 54-20-145

MODLE: HD3020

#### QUALITY DEPENDS ON DETAILS

MODEL: HD3022

SIZE: 53-16-145

MODEL: HD3025

SIZE: 47-19-140

col.2 tortoiseshell

col.3 transparent gray

col.5 deep blue