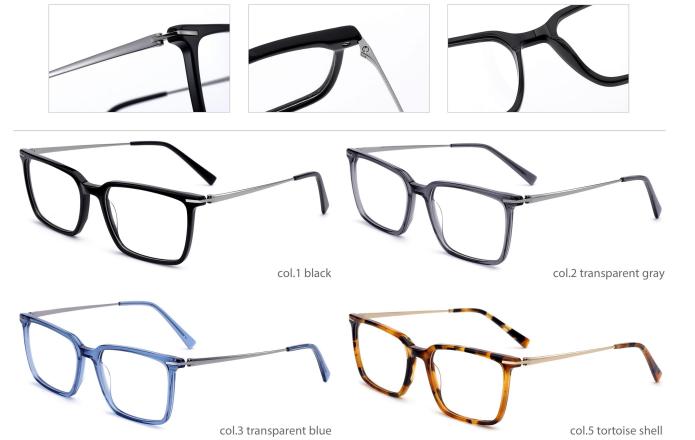

#### QUALITY DEPENDS ON DETAILS

col.2 grey

#### POPULAR COLOR MATCHING

col.3 blue

MODEL: HD5023 SIZE: 57-18-145