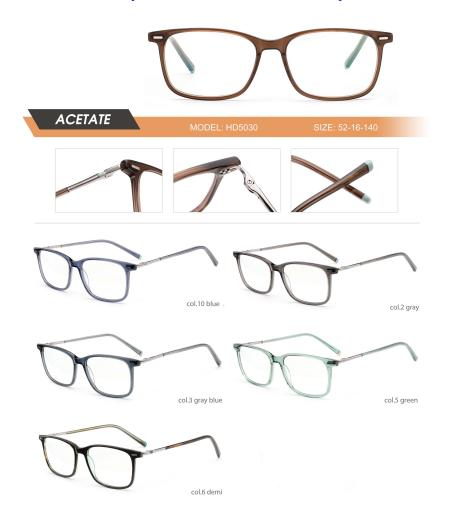

#### MODEL: HD5029

#### SIZE: 50-18-140

MODEL: HD6005

SIZE: 46-25-140

col.2 mustard green

MODLE: HD3023