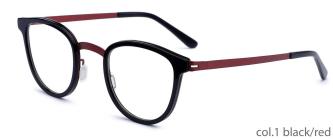

145



MODLE: HD3020





#### QUALITY DEPENDS ON DETAILS







MODEL: HD3022

SIZE: 53-16-145

















MODEL: HD3025

SIZE: 47-19-140













col.2 tortoiseshell





col.3 transparent gray

col.5 deep blue

MODLE: HD3026





#### QUALITY DEPENDS ON DETAILS





MODLE: HD3027







#### QUALITY DEPENDS ON DETAILS





MODLE: HD3032





#### QUALITY DEPENDS ON DETAILS





MODLE: HD5002





#### QUALITY DEPENDS ON DETAILS





MODLE: HD5003







#### QUALITY DEPENDS ON DETAILS





MODLE: HD5005







50mm 20mm 145mm



#### QUALITY DEPENDS ON DETAILS







col.2 grey

#### POPULAR COLOR MATCHING



col.3 blue





MODEL: HD5023 SIZE: 57-18-145

















#### MODEL: HD5029

#### SIZE: 50-18-140





























MODEL: HD6005

SIZE: 46-25-140











col.2 mustard green



MODLE: HD3023





#### QUALITY DEPENDS ON DETAILS





MODLE: HD3028





#### QUALITY DEPENDS ON DETAILS





MODLE: HD3029





#### QUALITY DEPENDS ON DETAILS







MODLE: HD5001







#### QUALITY DEPENDS ON DETAILS









MODLE: HD3017









#### QUALITY DEPENDS ON DETAILS















MODLE: HD5006





#### QUALITY DEPENDS ON DETAILS





MODLE: HD5011







QUALITY DEPENDS ON DETAILS

















MODLE: HD5019





#### QUALITY DEPENDS ON DETAILS









MODEL: HD5029

SIZE: 50-18-140















SIZE: 51-21-145













MODEL: HD3008

SIZE: 52-17-145









MODLE: HD3011





#### QUALITY DEPENDS ON DETAILS







MODEL: HD3021

SIZE: 53-16-140











MODEL: HD3015

SIZE: 50-19-145









MODLE: HD3013





#### QUALITY DEP