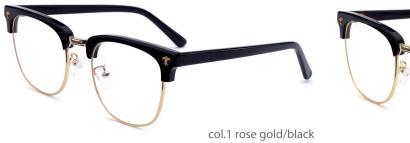

col.2 grey

#### POPULAR COLOR MATCHING



col.3 blue





MODEL: HD5023 SIZE: 57-18-145

















#### MODEL: HD5029

#### SIZE: 50-18-140





























MODEL: HD6005

SIZE: 46-25-140











col.2 mustard green



MODLE: HD3023





#### QUALITY DEPENDS ON DETAILS





MODLE: HD3028





#### QUALITY DEPENDS ON DETAILS





MODLE: HD3029





#### QUALITY DEPENDS ON DETAILS







MODLE: HD5001







#### QUALITY DEPENDS ON DETAILS









MODLE: HD3017









#### QUALITY DEPENDS ON DETAILS















MODLE: HD5006





#### QUALITY DEPENDS ON DETAILS





MODLE: HD5011







QUALITY DEPENDS ON DETAILS

















MODLE: HD5019





#### QUALITY DEPENDS ON DETAILS









MODEL: HD5029

SIZE: 50-18-140















SIZE: 51-21-145













MODEL: HD3008

SIZE: 52-17-145









MODLE: HD3011





#### QUALITY DEPENDS ON DETAILS







MODEL: HD3021

SIZE: 53-16-140











MODEL: HD3015

SIZE: 50-19-145









MODLE: HD3013





#### QUALITY DEPENDS ON DETAILS









MODEL: HD3019

SIZE: 48-19-140





MODLE: HD5021







#### QUALITY DEPENDS ON DETAILS





MODLE: HD5017





#### QUALITY DEPENDS ON DETAILS









MODLE: HD5022







#### QUALITY DEPENDS ON DETAILS











MODEL: HD3007

SIZE: 49-18-145









MODLE: HD3006





#### QUALITY DEPENDS ON DETAILS







MODEL: HD5031

SIZE: 47-17-145











MODEL: HD5032

SIZE: 54-16-145