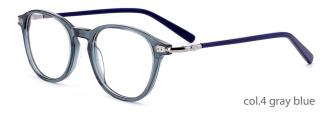

#### QUALITY DEPENDS ON DETAILS

MODEL: HD3022

SIZE: 53-16-145

MODEL: HD3025

SIZE: 47-19-140

col.2 tortoiseshell

col.3 transparent gray

col.5 deep blue