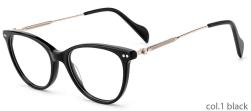

ON DETAILS





MODLE: HD3032





#### QUALITY DEPENDS ON DETAILS





MODLE: HD5002





#### QUALITY DEPENDS ON DETAILS





MODLE: HD5003







#### QUALITY DEPENDS ON DETAILS





MODLE: HD5005







50mm 20mm 145mm



#### QUALITY DEPENDS ON DETAILS







col.2 grey

#### POPULAR COLOR MATCHING



col.3 blue





MODEL: HD5023 SIZE: 57-18-145

















#### MODEL: HD5029

#### SIZE: 50-18-140





























MODEL: HD6005

SIZE: 46-25-140











col.2 mustard green



MODLE: HD3023





#### QUALITY DEPENDS ON DETAILS





MODLE: HD3028





#### QUALITY DEPENDS ON DETAILS





MODLE: HD3029





#### QUALITY DEPENDS ON DETAILS







MODLE: HD5001







#### QUALITY DEPENDS ON DETAILS









MODLE: HD3017









#### QUALITY DEPENDS ON DETAILS















MODLE: HD5006





#### QUALITY DEPENDS ON DETAILS





MODLE: HD5011







QUALITY DEPENDS ON DETAILS

















MODLE: HD5019





#### QUALITY DEPENDS ON DETAILS









MODEL: HD5029

SIZE: 50-18-140















SIZE: 51-21-145













MODEL: HD3008

SIZE: 52-17-145









MODLE: HD3011





#### QUALITY DEPENDS ON DETAILS







MODEL: HD3021

SIZE: 53-16-140











MODEL: HD3015

SIZE: 50-19-145









MODLE: HD3013





#### QUALITY DEPENDS ON DETAILS









MODEL: HD3019

SIZE: 48-19-140





MODLE: HD5021







#### QUALITY DEPENDS ON DETAILS





MODLE: HD5017





#### QUALITY DEPENDS ON DETAILS









MODLE: HD5022







#### QUALITY DEPENDS ON DETAILS











MODEL: HD3007

SIZE: 49-18-145









MODLE: HD3006





#### QUALITY DEPEND