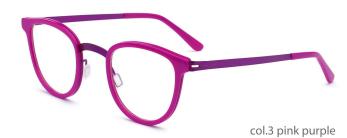

#### QUALITY DEPENDS ON DETAILS







MODEL: HD3022

SIZE: 53-16-145

















MODEL: HD3025

SIZE: 47-19-140













col.2 tortoiseshell





col.3 transparent gray

col.5 deep blue

MODLE: HD3026





#### QUALITY DEPENDS ON DETAILS





MODLE: HD3027







#### QUALITY DEPENDS ON DETAILS





MODLE: HD3032





#### QUALITY DEPENDS ON DETAILS





MODLE: HD5002





#### QUALITY DEPENDS ON DETAILS





MODLE: HD5003







#### QUALITY DEPENDS ON DETAILS





MODLE: HD5005







50mm 20mm 145mm



#### QUALITY DEPENDS ON DETAILS







col.2 grey

#### POPULAR COLOR MATCHING



col.3 blue





MODEL: HD5023 SIZE: 57-18-145

















#### MODEL: HD5029

#### SIZE: 50-18-140





























MODEL: HD6005

SIZE: 46-25-140











col.2 mustard green



MODLE: HD3023





#### QUALITY DEPENDS ON DETAILS





MODLE: HD3028





#### QUALITY DEPENDS ON DETAILS





MODLE: HD3029





#### QUALITY DEPENDS ON DETAILS







MODLE: HD5001







#### QUALITY DEPENDS ON DETAILS









MODLE: HD3017









#### QUALITY DEPENDS ON DETAILS















MODLE: HD5006





#### QUALITY DEPENDS ON DETAILS





MODLE: HD5011







QUALITY DEPENDS ON DETAILS

















MODLE: HD5019





#### QUALITY DEPENDS ON DETAILS









MODEL: HD5029

SIZE: 50-18-140















SIZE: 51-21-145













MODEL: HD3008

SIZE: 52-17-145









MODLE: HD3011





#### QUALITY DEPENDS ON DETAILS







MODEL: HD3021

SIZE: 53-16-140











MODEL: HD3015

SIZE: 50-19-145









MODLE: HD3013





#### QUALITY DEPENDS ON DETAILS