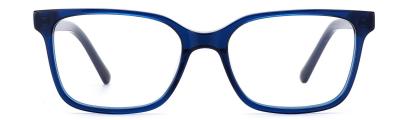

# Adults Optical Glasses (Acetate #HD series) www.HEAPPY.com



MODLE: HD2210





#### QUALITY DEPENDS ON DETAILS





MODLE: HD2222







#### QUALITY DEPENDS ON DETAILS





MODLE: HD2223







#### QUALITY DEPENDS ON DETAILS





MODLE: HD2225





#### QUALITY DEPENDS ON DETAILS





MODLE: HD3010





#### QUALITY DEPENDS ON DETAILS







MODEL: HD3016

SIZE: 54-20-145



MODLE: HD3020





#### QUALITY DEPENDS ON DETAILS







MODEL: HD3022

SIZE: 53-16-145

















MODEL: HD3025

SIZE: 47-19-140













col.2 tortoiseshell





col.3 transparent gray

col.5 deep blue

MODLE: HD3026





#### QUALITY DEPENDS ON DETAILS





MODLE: HD3027







#### QUALITY DEPENDS ON DETAILS





MODLE: HD3032





#### QUALITY DEPENDS ON DETAILS





MODLE: HD5002





#### QUALITY DEPENDS ON DETAILS





MODLE: HD5003







#### QUALITY DEPENDS ON DETAILS





MODLE: HD5005







50mm 20mm 145mm



#### QUALITY DEPENDS ON DETAILS







col.2 grey

#### POPULAR COLOR MATCHING



col.3 blue





MODEL: HD5023 SIZE: 57-18-145

















#### MODEL: HD5029

#### SIZE: 50-18-140





























MODEL: HD6005

SIZE: 46-25-140











col.2 mustard green



MODLE: HD3023





#### QUALITY DEPENDS ON DETAILS





MODLE: HD3028





#### QUALITY DEPENDS ON DETAILS





MODLE: HD3029





#### QUALITY DEPENDS ON DETAILS







MODLE: HD5001







#### QUALITY DEPENDS ON DETAILS









MODLE: HD3017









#### QUALITY DEPENDS ON DETAILS















MODLE: HD5006





#### QUALITY DEPENDS ON DETAILS





MODLE: HD5011







QUAL