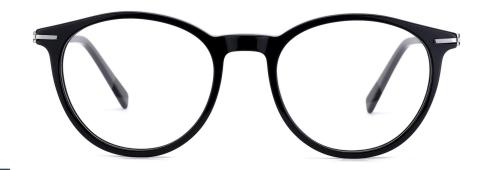

50-18-140





























MODEL: HD6005

SIZE: 46-25-140











col.2 mustard green



MODLE: HD3023





#### QUALITY DEPENDS ON DETAILS





MODLE: HD3028





#### QUALITY DEPENDS ON DETAILS





MODLE: HD3029





#### QUALITY DEPENDS ON DETAILS







MODLE: HD5001







#### QUALITY DEPENDS ON DETAILS









MODLE: HD3017









#### QUALITY DEPENDS ON DETAILS















MODLE: HD5006





#### QUALITY DEPENDS ON DETAILS





MODLE: HD5011







QUALITY DEPENDS ON DETAILS

















MODLE: HD5019





#### QUALITY DEPENDS ON DETAILS









MODEL: HD5029

SIZE: 50-18-140















SIZE: 51-21-145













MODEL: HD3008

SIZE: 52-17-145









MODLE: HD3011





#### QUALITY DEPENDS ON DETAILS







MODEL: HD3021

SIZE: 53-16-140











MODEL: HD3015

SIZE: 50-19-145









MODLE: HD3013





#### QUALITY DEPENDS ON DETAILS









MODEL: HD3019

SIZE: 48-19-140





MODLE: HD5021







#### QUALITY DEPENDS ON DETAILS





MODLE: HD5017





#### QUALITY DEPENDS ON DETAILS









MODLE: HD5022







#### QUALITY DEPENDS ON DETAILS











MODEL: HD3007

SIZE: 49-18-145









MODLE: HD3006





#### QUALITY DEPENDS ON DETAILS







MODEL: HD5031

SIZE: 47-17-145











MODEL: HD5032

SIZE: 54-16-145