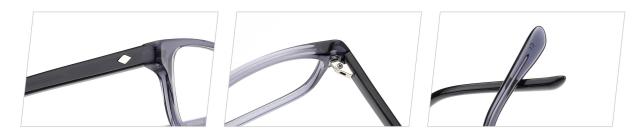

# Adults Optical Glasses (Acetate #HD series) www.HEAPPY.com



MODLE: HD2210





#### QUALITY DEPENDS ON DETAILS





MODLE: HD2222







#### QUALITY DEPENDS ON DETAILS





MODLE: HD2223







#### QUALITY DEPENDS ON DETAILS





MODLE: HD2225





#### QUALITY DEPENDS ON DETAILS





MODLE: HD3010





#### QUALITY DEPENDS ON DETAILS







MODEL: HD3016

SIZE: 54-20-145



MODLE: HD3020





#### QUALITY DEPENDS ON DETAILS







MODEL: HD3022

SIZE: 53-16-145

















MODEL: HD3025

SIZE: 47-19-140













col.2 tortoiseshell





col.3 transparent gray

col.5 deep blue

MODLE: HD3026





#### QUALITY DEPENDS ON DETAILS





MODLE: HD3027







#### QUALITY DEPENDS ON DETAILS





MODLE: HD3032





#### QUALITY DEPENDS ON DETAILS





MODLE: HD5002





#### QUALITY DEPENDS ON DETAILS





MODLE: HD5003







#### QUALITY DEPENDS ON DETAILS





MODLE: HD5005







50mm 20mm 145mm



#### QUALITY DEPENDS ON DETAILS







col.2 grey

#### POPULAR COLOR MATCHING



col.3 blue





MODEL: HD5023 SIZE: 57-18-145

















#### MODEL: HD5029