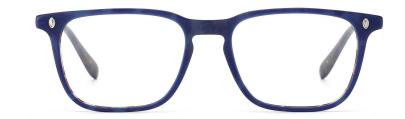

MODLE: HD3029





#### QUALITY DEPENDS ON DETAILS







MODLE: HD5001







#### QUALITY DEPENDS ON DETAILS









MODLE: HD3017









#### QUALITY DEPENDS ON DETAILS















MODLE: HD5006





#### QUALITY DEPENDS ON DETAILS





MODLE: HD5011







QUALITY DEPENDS ON DETAILS

















MODLE: HD5019





#### QUALITY DEPENDS ON DETAILS









MODEL: HD5029

SIZE: 50-18-140















SIZE: 51-21-145













MODEL: HD3008

SIZE: 52-17-145









MODLE: HD3011





#### QUALITY DEPENDS ON DETAILS







MODEL: HD3021

SIZE: 53-16-140











MODEL: HD3015

SIZE: 50-19-145









MODLE: HD3013





#### QUALITY DEPENDS ON DETAILS









MODEL: HD3019

SIZE: 48-19-140





MODLE: HD5021







#### QUALITY DEPENDS ON DETAILS





MODLE: HD5017





#### QUALITY DEPENDS ON DETAILS









MODLE: HD5022







#### QUALITY DEPENDS ON DETAILS











MODEL: HD3007

SIZE: 49-18-145









MODLE: HD3006





#### QUALITY DEPENDS ON DETAILS







MODEL: HD5031

SIZE: 47-17-145











MODEL: HD5032

SIZE: 54-16-145