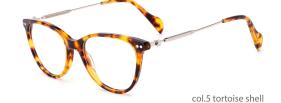

#### QUALITY DEPENDS ON DETAILS

MODEL: HD3022

SIZE: 53-16-145

MODEL: HD3025

SIZE: 47-19-140

col.2 tortoiseshell

col.3 transparent gray

col.5 deep blue