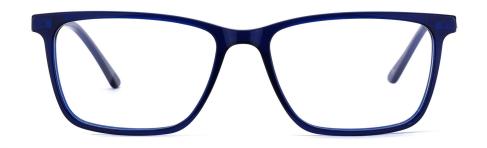

#### MODEL: HD5029

#### SIZE: 50-18-140





























MODEL: HD6005

SIZE: 46-25-140











col.2 mustard green



MODLE: HD3023





#### QUALITY DEPENDS ON DETAILS





MODLE: HD3028





#### QUALITY DEPENDS ON DETAILS





MODLE: HD3029





#### QUALITY DEPENDS ON DETAILS







MODLE: HD5001







#### QUALITY DEPENDS ON DETAILS









MODLE: HD3017









#### QUALITY DEPENDS ON DETAILS















MODLE: HD5006





#### QUALITY DEPENDS ON DETAILS





MODLE: HD5011







QUALITY DEPENDS ON DETAILS

















MODLE: HD5019





#### QUALITY DEPENDS ON DETAILS









MODEL: HD5029

SIZE: 50-18-140















SIZE: 51-21-145













MODEL: HD3008

SIZE: 52-17-145









MODLE: HD3011





#### QUALITY DEPENDS ON DETAILS







MODEL: HD3021

SIZE: 53-16-140











MODEL: HD3015

SIZE: 50-19-145









MODLE: HD3013





#### QUALITY DEPENDS ON DETAILS









MODEL: HD3019

SIZE: 48-19-140





MODLE: HD5021







#### QUALITY DEPENDS ON DETAILS





MODLE: HD5017





#### QUALITY DEPENDS ON DETAILS









MODLE: HD5022







#### QUALITY DEPENDS ON DETAILS











MODEL: HD3007

SIZE: 49-18-145









MODLE: HD3006





#### QUALITY DEPENDS ON DETAILS







MODEL: HD5031

SIZE: 47-17-145











MODEL: HD5032

SIZE: 54-16-145