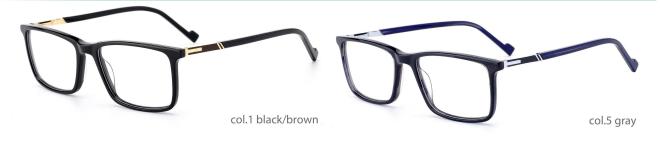

#### QUALITY DEPENDS ON DETAILS

MODEL: HD3022

SIZE: 53-16-145

MODEL: HD3025

SIZE: 47-19-140

col.2 tortoiseshell

col.3 transparent gray

col.5 deep blue