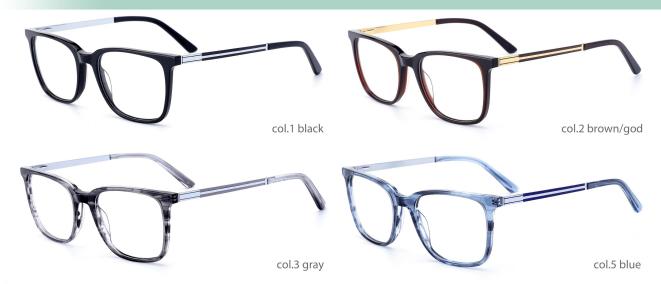

# Adults Optical Glasses (Acetate #HD series) www.HEAPPY.com



MODLE: HD2210





#### QUALITY DEPENDS ON DETAILS





MODLE: HD2222







#### QUALITY DEPENDS ON DETAILS





MODLE: HD2223







#### QUALITY DEPENDS ON DETAILS





MODLE: HD2225





#### QUALITY DEPENDS ON DETAILS





MODLE: HD3010





#### QUALITY DEPENDS ON DETAILS







MODEL: HD3016

SIZE: 54-20-145



MODLE: HD3020





#### QUALITY DEPENDS ON DETAILS







MODEL: HD3022

SIZE: 53-16-145

















MODEL: HD3025

SIZE: 47-19-140













col.2 tortoiseshell





col.3 transparent gray

col.5 deep blue

MODLE: HD3026





#### QUALITY DEPENDS ON DETAILS





MODLE: HD3027







#### QUALITY DEPENDS ON DETAILS





MODLE: HD3032





#### QUALITY DEPENDS ON DETAILS





MODLE: HD5002





#### QUALITY DEPENDS ON DETAILS





MODLE: HD5003







#### QUALITY DEPENDS ON DETAILS





MODLE: HD5005







50mm 20mm 145mm



#### QUALITY DEPENDS ON DETAILS







col.2 grey

#### POPULAR COLOR MATCHING



col.3 blue





MODEL: HD5023 SIZE: 57-18-145

















#### MODEL: HD5029

#### SIZE: 50-18-140





























MODEL: HD6005

SIZE: 46-25-140











col.2 mustard green



MODLE: HD3023





#### QUALITY DE