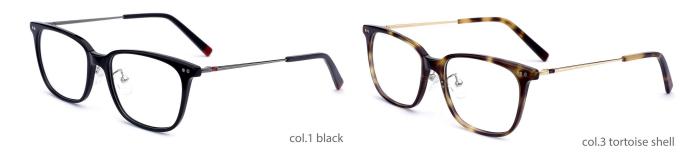

NG



col.3 blue





MODEL: HD5023 SIZE: 57-18-145

















#### MODEL: HD5029

#### SIZE: 50-18-140





























MODEL: HD6005

SIZE: 46-25-140











col.2 mustard green



MODLE: HD3023





#### QUALITY DEPENDS ON DETAILS





MODLE: HD3028





#### QUALITY DEPENDS ON DETAILS





MODLE: HD3029





#### QUALITY DEPENDS ON DETAILS







MODLE: HD5001







#### QUALITY DEPENDS ON DETAILS









MODLE: HD3017









#### QUALITY DEPENDS ON DETAILS















MODLE: HD5006





#### QUALITY DEPENDS ON DETAILS





MODLE: HD5011







QUALITY DEPENDS ON DETAILS

















MODLE: HD5019





#### QUALITY DEPENDS ON DETAILS









MODEL: HD5029

SIZE: 50-18-140















SIZE: 51-21-145













MODEL: HD3008

SIZE: 52-17-145









MODLE: HD3011





#### QUALITY DEPENDS ON DETAILS







MODEL: HD3021

SIZE: 53-16-140











MODEL: HD3015

SIZE: 50-19-145









MODLE: HD3013





#### QUALITY DEPENDS ON DETAILS









MODEL: HD3019

SIZE: 48-19-140





MODLE: HD5021







#### QUALITY DEPENDS ON DETAILS





MODLE: HD5017





#### QUALITY DEPENDS ON DETAILS









MODLE: HD5022







#### QUALITY DEPENDS ON DETAILS











MODEL: HD3007

SIZE: 49-18-145









MODLE: HD3006





#### QUALITY DEPENDS ON DETAILS







MODEL: HD5031

SIZE: 47-17-145











MODEL: HD5032

SIZE: 54-16-145