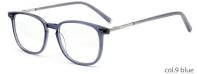

#### QUALITY DEPENDS ON DETAILS

MODEL: HD3022

SIZE: 53-16-145

MODEL: HD3025

SIZE: 47-19-140

col.2 tortoiseshell

col.3 transparent gray

col.5 deep blue