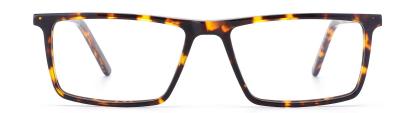

DS ON DETAILS







MODEL: HD3022

SIZE: 53-16-145

















MODEL: HD3025

SIZE: 47-19-140













col.2 tortoiseshell





col.3 transparent gray

col.5 deep blue

MODLE: HD3026





#### QUALITY DEPENDS ON DETAILS





MODLE: HD3027







#### QUALITY DEPENDS ON DETAILS





MODLE: HD3032





#### QUALITY DEPENDS ON DETAILS





MODLE: HD5002





#### QUALITY DEPENDS ON DETAILS





MODLE: HD5003







#### QUALITY DEPENDS ON DETAILS





MODLE: HD5005







50mm 20mm 145mm



#### QUALITY DEPENDS ON DETAILS







col.2 grey

#### POPULAR COLOR MATCHING



col.3 blue





MODEL: HD5023 SIZE: 57-18-145

















#### MODEL: HD5029

#### SIZE: 50-18-140





























MODEL: HD6005

SIZE: 46-25-140











col.2 mustard green



MODLE: HD3023





#### QUALITY DEPENDS ON DETAILS





MODLE: HD3028





#### QUALITY DEPENDS ON DETAILS





MODLE: HD3029





#### QUALITY DEPENDS ON DETAILS







MODLE: HD5001







#### QUALITY DEPENDS ON DETAILS









MODLE: HD3017









#### QUALITY DEPENDS ON DETAILS















MODLE: HD5006





#### QUALITY DEPENDS ON DETAILS





MODLE: HD5011







QUALITY DEPENDS ON DETAILS

















MODLE: HD5019





#### QUALITY DEPENDS ON DETAILS









MODEL: HD5029

SIZE: 50-18-140















SIZE: 51-21-145













MODEL: HD3008

SIZE: 52-17-145









MODLE: HD3011





#### QUALITY DEPENDS ON DETAILS







MODEL: HD3021

SIZE: 53-16-140











MODEL: HD3015

SIZE: 50-19-145









MODLE: HD3013





#### QUALITY DEPENDS ON DETAILS









MODEL: HD3019

SIZE