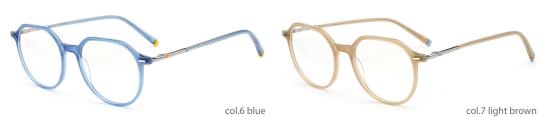

LITY DEPENDS ON DETAILS







MODEL: HD3016

SIZE: 54-20-145



MODLE: HD3020





#### QUALITY DEPENDS ON DETAILS







MODEL: HD3022

SIZE: 53-16-145

















MODEL: HD3025

SIZE: 47-19-140













col.2 tortoiseshell





col.3 transparent gray

col.5 deep blue

MODLE: HD3026





#### QUALITY DEPENDS ON DETAILS





MODLE: HD3027







#### QUALITY DEPENDS ON DETAILS





MODLE: HD3032





#### QUALITY DEPENDS ON DETAILS





MODLE: HD5002





#### QUALITY DEPENDS ON DETAILS





MODLE: HD5003







#### QUALITY DEPENDS ON DETAILS





MODLE: HD5005







50mm 20mm 145mm



#### QUALITY DEPENDS ON DETAILS







col.2 grey

#### POPULAR COLOR MATCHING



col.3 blue





MODEL: HD5023 SIZE: 57-18-145

















#### MODEL: HD5029

#### SIZE: 50-18-140





























MODEL: HD6005

SIZE: 46-25-140











col.2 mustard green



MODLE: HD3023





#### QUALITY DEPENDS ON DETAILS





MODLE: HD3028





#### QUALITY DEPENDS ON DETAILS





MODLE: HD3029





#### QUALITY DEPENDS ON DETAILS







MODLE: HD5001







#### QUALITY DEPENDS ON DETAILS









MODLE: HD3017









#### QUALITY DEPENDS ON DETAILS















MODLE: HD5006





#### QUALITY DEPENDS ON DETAILS





MODLE: HD5011







QUALITY DEPENDS ON DETAILS

















MODLE: HD5019





#### QUALITY DEPENDS ON DETAILS









MODEL: HD5029

SIZE: 50-18-140















SIZE: 51-21-145













MODEL: HD3008

SIZE: 52-17-145









MODLE: HD3011





#### QUALITY DEPENDS ON DETAILS







MODEL: HD3021

SIZE: 53-16-140











MODEL: HD3015

SI