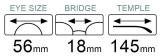

col.2 tortoiseshell





col.3 transparent gray

col.5 deep blue

MODLE: HD3026





#### QUALITY DEPENDS ON DETAILS





MODLE: HD3027







#### QUALITY DEPENDS ON DETAILS





MODLE: HD3032





#### QUALITY DEPENDS ON DETAILS





MODLE: HD5002





#### QUALITY DEPENDS ON DETAILS





MODLE: HD5003







#### QUALITY DEPENDS ON DETAILS





MODLE: HD5005







50mm 20mm 145mm



#### QUALITY DEPENDS ON DETAILS







col.2 grey

#### POPULAR COLOR MATCHING



col.3 blue





MODEL: HD5023 SIZE: 57-18-145

















#### MODEL: HD5029

#### SIZE: 50-18-140





























MODEL: HD6005

SIZE: 46-25-140











col.2 mustard green



MODLE: HD3023





#### QUALITY DEPENDS ON DETAILS





MODLE: HD3028





#### QUALITY DEPENDS ON DETAILS





MODLE: HD3029





#### QUALITY DEPENDS ON DETAILS







MODLE: HD5001







#### QUALITY DEPENDS ON DETAILS









MODLE: HD3017









#### QUALITY DEPENDS ON DETAILS















MODLE: HD5006





#### QUALITY DEPENDS ON DETAILS





MODLE: HD5011







QUALITY DEPENDS ON DETAILS

















MODLE: HD5019





#### QUALITY DEPENDS ON DETAILS









MODEL: HD5029

SIZE: 50-18-140















SIZE: 51-21-145













MODEL: HD3008

SIZE: 52-17-145









MODLE: HD3011





#### QUALITY DEPENDS ON DETAILS







MODEL: HD3021

SIZE: 53-16-140











MODEL: HD3015

SIZE: 50-19-145









MODLE: HD3013





#### QUALITY DEPENDS ON DETAILS









MODEL: HD3019

SIZE: 48-19-140





MODLE: HD5021







#### QUALITY DEPENDS ON DETAILS





MODLE: HD5017





#### QUALITY DEP