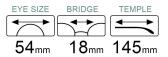

# Adults Optical Glasses (Acetate #HD series) www.HEAPPY.com



MODLE: HD2210





#### QUALITY DEPENDS ON DETAILS





MODLE: HD2222







#### QUALITY DEPENDS ON DETAILS





MODLE: HD2223







#### QUALITY DEPENDS ON DETAILS





MODLE: HD2225





#### QUALITY DEPENDS ON DETAILS





MODLE: HD3010





#### QUALITY DEPENDS ON DETAILS







MODEL: HD3016

SIZE: 54-20-145



MODLE: HD3020





#### QUALITY DEPENDS ON DETAILS







MODEL: HD3022

SIZE: 53-16-145

















MODEL: HD3025

SIZE: 47-19-140













col.2 tortoiseshell





col.3 transparent gray

col.5 deep blue

MODLE: HD3026





#### QUALITY DEPENDS ON DETAILS





MODLE: HD3027







#### QUALITY DEPENDS ON DETAILS





MODLE: HD3032





#### QUALITY DEPENDS ON DETAILS





MODLE: HD5002





#### QUALITY DEPENDS ON DETAILS





MODLE: HD5003







#### QUALITY DEPENDS ON DETAILS





MODLE: HD5005







50mm 20mm 145mm



#### QUALITY DEPENDS ON DETAILS







col.2 grey

#### POPULAR COLOR MATCHING



col.3 blue





MODEL: HD5023 SIZE: 57-18-145

















#### MODEL: HD5029

#### SIZE: 50-18-140





























MODEL: HD6005

SIZE: 46-25-140











col.2 mustard green



MODLE: HD3023





#### QUALITY DEPENDS ON DETAILS





MODLE: HD3028





#### QUALITY DEPENDS ON DETAILS





MODLE: HD3029





#### QUALITY DEPENDS ON DETAILS







MODLE: HD5001







#### QUALITY DEPENDS