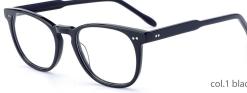

ILS





MODLE: HD5003







#### QUALITY DEPENDS ON DETAILS





MODLE: HD5005







50mm 20mm 145mm



#### QUALITY DEPENDS ON DETAILS







col.2 grey

#### POPULAR COLOR MATCHING



col.3 blue





MODEL: HD5023 SIZE: 57-18-145

















#### MODEL: HD5029

#### SIZE: 50-18-140





























MODEL: HD6005

SIZE: 46-25-140











col.2 mustard green



MODLE: HD3023





#### QUALITY DEPENDS ON DETAILS





MODLE: HD3028





#### QUALITY DEPENDS ON DETAILS





MODLE: HD3029





#### QUALITY DEPENDS ON DETAILS







MODLE: HD5001







#### QUALITY DEPENDS ON DETAILS









MODLE: HD3017









#### QUALITY DEPENDS ON DETAILS















MODLE: HD5006





#### QUALITY DEPENDS ON DETAILS





MODLE: HD5011







QUALITY DEPENDS ON DETAILS

















MODLE: HD5019





#### QUALITY DEPENDS ON DETAILS









MODEL: HD5029

SIZE: 50-18-140















SIZE: 51-21-145













MODEL: HD3008

SIZE: 52-17-145









MODLE: HD3011





#### QUALITY DEPENDS ON DETAILS







MODEL: HD3021

SIZE: 53-16-140











MODEL: HD3015

SIZE: 50-19-145









MODLE: HD3013





#### QUALITY DEPENDS ON DETAILS









MODEL: HD3019

SIZE: 48-19-140





MODLE: HD5021







#### QUALITY DEPENDS ON DETAILS





MODLE: HD5017





#### QUALITY DEPENDS ON DETAILS









MODLE: HD5022







#### QUALITY DEPENDS ON DETAILS











MODEL: HD3007

SIZE: 49-18-145









MODLE: HD3006





#### QUALITY DEPENDS ON DETAILS







MODEL: HD5031

SIZE: 47-17-145











MODEL: HD5032

SIZE: 54-16-145