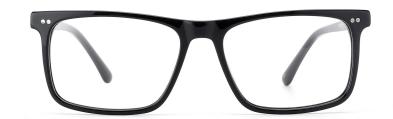

3032





#### QUALITY DEPENDS ON DETAILS





MODLE: HD5002





#### QUALITY DEPENDS ON DETAILS





MODLE: HD5003







#### QUALITY DEPENDS ON DETAILS





MODLE: HD5005







50mm 20mm 145mm



#### QUALITY DEPENDS ON DETAILS







col.2 grey

#### POPULAR COLOR MATCHING



col.3 blue





MODEL: HD5023 SIZE: 57-18-145

















#### MODEL: HD5029

#### SIZE: 50-18-140





























MODEL: HD6005

SIZE: 46-25-140











col.2 mustard green



MODLE: HD3023





#### QUALITY DEPENDS ON DETAILS





MODLE: HD3028





#### QUALITY DEPENDS ON DETAILS





MODLE: HD3029





#### QUALITY DEPENDS ON DETAILS







MODLE: HD5001







#### QUALITY DEPENDS ON DETAILS









MODLE: HD3017









#### QUALITY DEPENDS ON DETAILS















MODLE: HD5006





#### QUALITY DEPENDS ON DETAILS





MODLE: HD5011







QUALITY DEPENDS ON DETAILS

















MODLE: HD5019





#### QUALITY DEPENDS ON DETAILS









MODEL: HD5029

SIZE: 50-18-140















SIZE: 51-21-145













MODEL: HD3008

SIZE: 52-17-145









MODLE: HD3011





#### QUALITY DEPENDS ON DETAILS







MODEL: HD3021

SIZE: 53-16-140











MODEL: HD3015

SIZE: 50-19-145









MODLE: HD3013





#### QUALITY DEPENDS ON DETAILS









MODEL: HD3019

SIZE: 48-19-140





MODLE: HD5021







#### QUALITY DEPENDS ON DETAILS





MODLE: HD5017





#### QUALITY DEPENDS ON DETAILS









MODLE: HD5022







#### QUALITY DEPENDS ON DETAILS











MODEL: HD3007

SIZE: 49-18-145









MODLE: HD3006





#### QUALITY DEPENDS ON DETAILS







MODEL