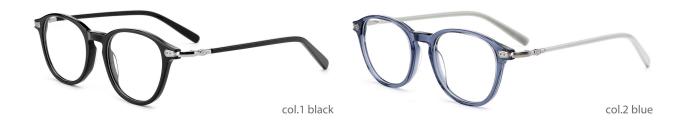

MODLE: HD5005







50mm 20mm 145mm



#### QUALITY DEPENDS ON DETAILS







col.2 grey

#### POPULAR COLOR MATCHING



col.3 blue





MODEL: HD5023 SIZE: 57-18-145

















#### MODEL: HD5029

#### SIZE: 50-18-140





























MODEL: HD6005

SIZE: 46-25-140











col.2 mustard green



MODLE: HD3023





#### QUALITY DEPENDS ON DETAILS





MODLE: HD3028





#### QUALITY DEPENDS ON DETAILS





MODLE: HD3029





#### QUALITY DEPENDS ON DETAILS







MODLE: HD5001







#### QUALITY DEPENDS ON DETAILS









MODLE: HD3017









#### QUALITY DEPENDS ON DETAILS















MODLE: HD5006





#### QUALITY DEPENDS ON DETAILS





MODLE: HD5011







QUALITY DEPENDS ON DETAILS

















MODLE: HD5019





#### QUALITY DEPENDS ON DETAILS









MODEL: HD5029

SIZE: 50-18-140















SIZE: 51-21-145













MODEL: HD3008

SIZE: 52-17-145









MODLE: HD3011





#### QUALITY DEPENDS ON DETAILS







MODEL: HD3021

SIZE: 53-16-140











MODEL: HD3015

SIZE: 50-19-145









MODLE: HD3013





#### QUALITY DEPENDS ON DETAILS









MODEL: HD3019

SIZE: 48-19-140





MODLE: HD5021







#### QUALITY DEPENDS ON DETAILS





MODLE: HD5017





#### QUALITY DEPENDS ON DETAILS









MODLE: HD5022







#### QUALITY DEPENDS ON DETAILS











MODEL: HD3007

SIZE: 49-18-145









MODLE: HD3006





#### QUALITY DEPENDS ON DETAILS







MODEL: HD5031

SIZE: 47-17-145











MODEL: HD5032

SIZE: 54-16-145