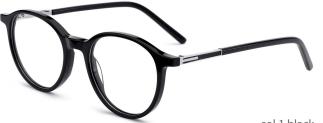

# Adults Optical Glasses (Acetate #HD series) www.HEAPPY.com



MODLE: HD2210





#### QUALITY DEPENDS ON DETAILS





MODLE: HD2222







#### QUALITY DEPENDS ON DETAILS





MODLE: HD2223







#### QUALITY DEPENDS ON DETAILS





MODLE: HD2225





#### QUALITY DEPENDS ON DETAILS





MODLE: HD3010





#### QUALITY DEPENDS ON DETAILS







MODEL: HD3016

SIZE: 54-20-145



MODLE: HD3020





#### QUALITY DEPENDS ON DETAILS







MODEL: HD3022

SIZE: 53-16-145

















MODEL: HD3025

SIZE: 47-19-140













col.2 tortoiseshell





col.3 transparent gray

col.5 deep blue

MODLE: HD3026





#### QUALITY DEPENDS ON DETAILS





MODLE: HD3027







#### QUALITY DEPENDS ON DETAILS





MODLE: HD3032





#### QUALITY DEPENDS ON DETAILS





MODLE: HD5002





#### QUALITY DEPENDS ON DETAILS





MODLE: HD5003







#### QUALITY DEPENDS ON DETAILS





MODLE: HD5005







50mm 20mm 145mm



#### QUALITY DEPENDS ON DETAILS







col.2 grey

#### POPULAR COLOR MATCHING



col.3 blue





MODEL: HD5023 SIZE: 57-18-145

















#### MODEL: HD5029

#### SIZE: 50-18-140





























MODEL: HD6005

SIZE: 46-25-140











col.2 mustard green



MODLE: HD3023





#### QUALITY DEPENDS ON DETAILS





MODLE: HD3028





#### QUALITY DEPENDS ON DETAILS





MODLE: HD302