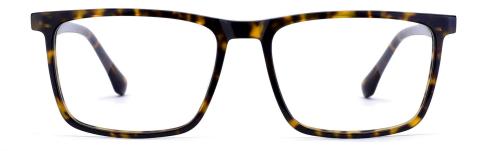

ON DETAILS





MODLE: HD2225





#### QUALITY DEPENDS ON DETAILS





MODLE: HD3010





#### QUALITY DEPENDS ON DETAILS







MODEL: HD3016

SIZE: 54-20-145



MODLE: HD3020





#### QUALITY DEPENDS ON DETAILS







MODEL: HD3022

SIZE: 53-16-145

















MODEL: HD3025

SIZE: 47-19-140













col.2 tortoiseshell





col.3 transparent gray

col.5 deep blue

MODLE: HD3026





#### QUALITY DEPENDS ON DETAILS





MODLE: HD3027







#### QUALITY DEPENDS ON DETAILS





MODLE: HD3032





#### QUALITY DEPENDS ON DETAILS





MODLE: HD5002





#### QUALITY DEPENDS ON DETAILS





MODLE: HD5003







#### QUALITY DEPENDS ON DETAILS





MODLE: HD5005







50mm 20mm 145mm



#### QUALITY DEPENDS ON DETAILS







col.2 grey

#### POPULAR COLOR MATCHING



col.3 blue





MODEL: HD5023 SIZE: 57-18-145

















#### MODEL: HD5029

#### SIZE: 50-18-140





























MODEL: HD6005

SIZE: 46-25-140











col.2 mustard green



MODLE: HD3023





#### QUALITY DEPENDS ON DETAILS





MODLE: HD3028





#### QUALITY DEPENDS ON DETAILS





MODLE: HD3029





#### QUALITY DEPENDS ON DETAILS







MODLE: HD5001







#### QUALITY DEPENDS ON DETAILS









MODLE: HD3017









#### QUALITY DEPENDS ON DETAILS















MODLE: HD5006





#### QUALITY DEPENDS ON DETAILS





MODLE: HD5011







QUALITY DEPENDS ON DETAILS

















MODLE: HD5019





#### QUALITY DEPENDS ON DETAILS









MODEL: HD5029

SIZE: 50-18-140















SIZE: 51-21-145













MODEL: HD3008

SIZE: 52-17-145









MODLE: HD3011