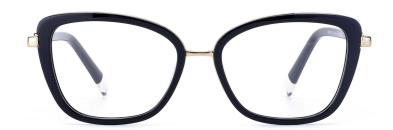

#### QUALITY DEPENDS ON DETAILS

MODEL: HD3022

SIZE: 53-16-145

MODEL: HD3025

SIZE: 47-19-140

col.2 tortoiseshell

col.3 transparent gray

col.5 deep blue