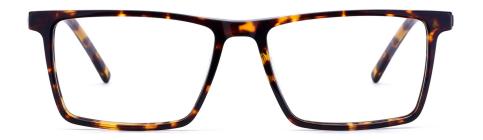

# Adults Optical Glasses (Acetate #HD series) www.HEAPPY.com



MODLE: HD2210





#### QUALITY DEPENDS ON DETAILS





MODLE: HD2222







#### QUALITY DEPENDS ON DETAILS





MODLE: HD2223







#### QUALITY DEPENDS ON DETAILS





MODLE: HD2225





#### QUALITY DEPENDS ON DETAILS





MODLE: HD3010





#### QUALITY DEPENDS ON DETAILS







MODEL: HD3016

SIZE: 54-20-145



MODLE: HD3020





#### QUALITY DEPENDS ON DETAILS







MODEL: HD3022

SIZE: 53-16-145

















MODEL: HD3025

SIZE: 47-19-140













col.2 tortoiseshell





col.3 transparent gray

col.5 deep blue

MODLE: HD3026





#### QUALITY DEPENDS ON DETAILS





MODLE: HD3027







#### QUALITY DEPENDS ON DETAILS





MODLE: HD3032





#### QUALITY DEPENDS ON DETAILS





MODLE: HD5002





#### QUALITY DEPENDS ON DETAILS





MODLE: HD5003







#### QUALITY DEPENDS ON DETAILS





MODLE: HD5005







50mm 20mm 145mm



#### QUALITY DEPENDS ON DETAILS







col.2 grey

#### POPULAR COLOR MATCHING



col.3 blue





MODEL: HD5023 SIZE: 57-18-145

















#### MODEL: HD5029

#### SIZE: 50-18-140





























MODEL: HD6005

SIZE: 46-25-140











col.2 mustard green



MODLE: HD3023





#### QUALITY DEPE