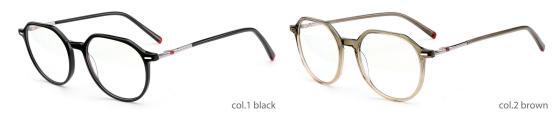

UALITY DEPENDS ON DETAILS







MODEL: HD3016

SIZE: 54-20-145



MODLE: HD3020





#### QUALITY DEPENDS ON DETAILS







MODEL: HD3022

SIZE: 53-16-145

















MODEL: HD3025

SIZE: 47-19-140













col.2 tortoiseshell





col.3 transparent gray

col.5 deep blue

MODLE: HD3026





#### QUALITY DEPENDS ON DETAILS





MODLE: HD3027







#### QUALITY DEPENDS ON DETAILS





MODLE: HD3032





#### QUALITY DEPENDS ON DETAILS





MODLE: HD5002





#### QUALITY DEPENDS ON DETAILS





MODLE: HD5003







#### QUALITY DEPENDS ON DETAILS





MODLE: HD5005







50mm 20mm 145mm



#### QUALITY DEPENDS ON DETAILS







col.2 grey

#### POPULAR COLOR MATCHING



col.3 blue





MODEL: HD5023 SIZE: 57-18-145

















#### MODEL: HD5029

#### SIZE: 50-18-140





























MODEL: HD6005

SIZE: 46-25-140











col.2 mustard green



MODLE: HD3023





#### QUALITY DEPENDS ON DETAILS





MODLE: HD3028





#### QUALITY DEPENDS ON DETAILS





MODLE: HD3029





#### QUALITY DEPENDS ON DETAILS







MODLE: HD5001







#### QUALITY DEPENDS ON DETAILS









MODLE: HD3017









#### QUALITY DEPENDS ON DETAILS















MODLE: HD5006





#### QUALITY DEPENDS ON DETAILS





MODLE: HD5011







QUALITY DEPENDS ON DETAILS

















MODLE: HD5019





#### QUALITY DEPENDS ON DETAILS









MODEL: HD5029

SIZE: 50-18-140















SIZE: 51-21-145













MODEL: HD3008

SIZE: 52-17-145









MODLE: HD3011





#### QUALITY DEPENDS ON DETAILS







MODEL: HD3021

SIZE: 53-16-140











MODEL: HD3015