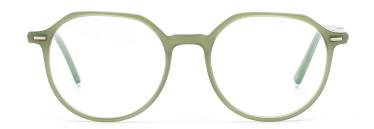

DEPENDS ON DETAILS





MODLE: HD3010





#### QUALITY DEPENDS ON DETAILS







MODEL: HD3016

SIZE: 54-20-145



MODLE: HD3020





#### QUALITY DEPENDS ON DETAILS







MODEL: HD3022

SIZE: 53-16-145

















MODEL: HD3025

SIZE: 47-19-140













col.2 tortoiseshell





col.3 transparent gray

col.5 deep blue

MODLE: HD3026





#### QUALITY DEPENDS ON DETAILS





MODLE: HD3027







#### QUALITY DEPENDS ON DETAILS





MODLE: HD3032





#### QUALITY DEPENDS ON DETAILS





MODLE: HD5002





#### QUALITY DEPENDS ON DETAILS





MODLE: HD5003







#### QUALITY DEPENDS ON DETAILS





MODLE: HD5005







50mm 20mm 145mm



#### QUALITY DEPENDS ON DETAILS







col.2 grey

#### POPULAR COLOR MATCHING



col.3 blue





MODEL: HD5023 SIZE: 57-18-145

















#### MODEL: HD5029

#### SIZE: 50-18-140





























MODEL: HD6005

SIZE: 46-25-140











col.2 mustard green



MODLE: HD3023





#### QUALITY DEPENDS ON DETAILS





MODLE: HD3028





#### QUALITY DEPENDS ON DETAILS





MODLE: HD3029





#### QUALITY DEPENDS ON DETAILS







MODLE: HD5001







#### QUALITY DEPENDS ON DETAILS









MODLE: HD3017









#### QUALITY DEPENDS ON DETAILS















MODLE: HD5006





#### QUALITY DEPENDS ON DETAILS





MODLE: HD5011







QUALITY DEPENDS ON DETAILS

















MODLE: HD5019





#### QUALITY DEPENDS ON DETAILS









MODEL: HD5029

SIZE: 50-18-140















SIZE: 51-21-145













MODEL: HD3008

SIZE: 52-17-145









MODLE: HD3011





#### QUALITY DEPENDS ON DETAILS







MODEL: