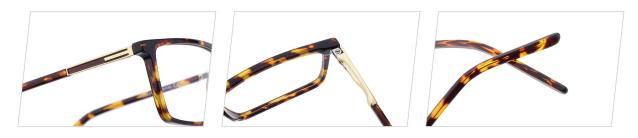

SIZE: 53-16-145

















MODEL: HD3025

SIZE: 47-19-140













col.2 tortoiseshell





col.3 transparent gray

col.5 deep blue

MODLE: HD3026





#### QUALITY DEPENDS ON DETAILS





MODLE: HD3027







#### QUALITY DEPENDS ON DETAILS





MODLE: HD3032





#### QUALITY DEPENDS ON DETAILS





MODLE: HD5002





#### QUALITY DEPENDS ON DETAILS





MODLE: HD5003







#### QUALITY DEPENDS ON DETAILS





MODLE: HD5005







50mm 20mm 145mm



#### QUALITY DEPENDS ON DETAILS







col.2 grey

#### POPULAR COLOR MATCHING



col.3 blue





MODEL: HD5023 SIZE: 57-18-145

















#### MODEL: HD5029

#### SIZE: 50-18-140





























MODEL: HD6005

SIZE: 46-25-140











col.2 mustard green



MODLE: HD3023





#### QUALITY DEPENDS ON DETAILS





MODLE: HD3028





#### QUALITY DEPENDS ON DETAILS





MODLE: HD3029





#### QUALITY DEPENDS ON DETAILS







MODLE: HD5001







#### QUALITY DEPENDS ON DETAILS









MODLE: HD3017









#### QUALITY DEPENDS ON DETAILS















MODLE: HD5006





#### QUALITY DEPENDS ON DETAILS





MODLE: HD5011







QUALITY DEPENDS ON DETAILS

















MODLE: HD5019





#### QUALITY DEPENDS ON DETAILS









MODEL: HD5029

SIZE: 50-18-140















SIZE: 51-21-145













MODEL: HD3008

SIZE: 52-17-145









MODLE: HD3011





#### QUALITY DEPENDS ON DETAILS







MODEL: HD3021

SIZE: 53-16-140











MODEL: HD3015

SIZE: 50-19-145









MODLE: HD3013





#### QUALITY DEPENDS ON DETAILS









MODEL: HD3019

SIZE: 48-19-140





MODLE: HD5021