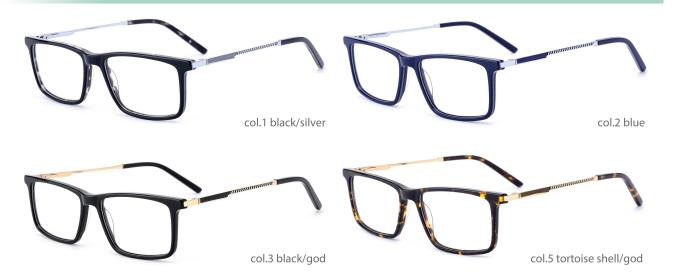

# Adults Optical Glasses (Acetate #HD series) www.HEAPPY.com



MODLE: HD2210





#### QUALITY DEPENDS ON DETAILS





MODLE: HD2222







#### QUALITY DEPENDS ON DETAILS





MODLE: HD2223







#### QUALITY DEPENDS ON DETAILS





MODLE: HD2225





#### QUALITY DEPENDS ON DETAILS





MODLE: HD3010





#### QUALITY DEPENDS ON DETAILS







MODEL: HD3016

SIZE: 54-20-145



MODLE: HD3020





#### QUALITY DEPENDS ON DETAILS







MODEL: HD3022

SIZE: 53-16-145

















MODEL: HD3025

SIZE: 47-19-140













col.2 tortoiseshell





col.3 transparent gray

col.5 deep blue

MODLE: HD3026





#### QUALITY DEPENDS ON DETAILS





MODLE: HD3027







#### QUALITY DEPENDS ON DETAILS





MODLE: HD3032





#### QUALITY DEPENDS ON DETAILS





MODLE: HD5002





#### QUALITY DEPENDS ON DETAILS





MODLE: HD5003







#### QUALITY DEPENDS ON DETAILS





MODLE: HD5005







50mm 20mm 145mm



#### QUALITY DEPENDS ON DETAILS







col.2 grey

#### POPULAR COLOR MATCHING



col.3 blue





MODEL: HD5023 SIZE: 57-18-145

















#### MODEL: HD5029

#### SIZE: 50-18-140





























MODEL: HD6005

SIZE: 46-25-140











col.2 mustard green



MODLE: HD3023





#### QUALITY DEPENDS ON DETAILS





MODLE: HD3028





#### QUALITY DEPENDS ON DETAILS





MODLE: HD3029





#### QUALITY DEPENDS ON DETAILS







MODLE: HD5001







#### QUALITY DEPENDS ON DETAILS









MODLE: HD3017









#### QUALITY DEPENDS ON DETAILS















MODLE: