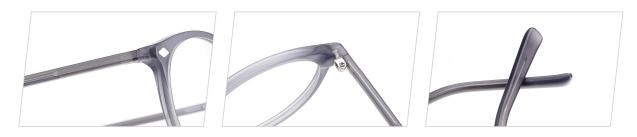

# Adults Optical Glasses (Acetate #HD series) www.HEAPPY.com



MODLE: HD2210





#### QUALITY DEPENDS ON DETAILS





MODLE: HD2222







#### QUALITY DEPENDS ON DETAILS





MODLE: HD2223







#### QUALITY DEPENDS ON DETAILS





MODLE: HD2225





#### QUALITY DEPENDS ON DETAILS





MODLE: HD3010





#### QUALITY DEPENDS ON DETAILS







MODEL: HD3016

SIZE: 54-20-145



MODLE: HD3020





#### QUALITY DEPENDS ON DETAILS







MODEL: HD3022

SIZE: 53-16-145

















MODEL: HD3025

SIZE: 47-19-140













col.2 tortoiseshell





col.3 transparent gray

col.5 deep blue

MODLE: HD3026





#### QUALITY DEPENDS ON DETAILS





MODLE: HD3027







#### QUALITY DEPENDS ON DETAILS





MODLE: HD3032





#### QUALITY DEPENDS ON DETAILS





MODLE: HD5002





#### QUALITY DEPENDS ON DETAILS





MODLE: HD5003







#### QUALITY DEPENDS ON DETAILS





MODLE: HD5005







50mm 20mm 145mm



#### QUALITY DEPENDS ON DETAILS







col.2 grey