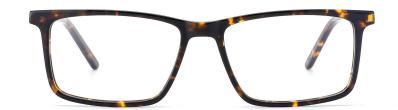

# Adults Optical Glasses (Acetate #HD series) www.HEAPPY.com



MODLE: HD2210





#### QUALITY DEPENDS ON DETAILS





MODLE: HD2222







#### QUALITY DEPENDS ON DETAILS





MODLE: HD2223







#### QUALITY DEPENDS ON DETAILS





MODLE: HD2225





#### QUALITY DEPENDS ON DETAILS





MODLE: HD3010





#### QUALITY DEPENDS ON DETAILS







MODEL: HD3016

SIZE: 54-20-145



MODLE: HD3020





#### QUALITY DEPENDS ON DETAILS







MODEL: HD3022

SIZE: 53-16-145

















MODEL: HD3025

SIZE: 47-19-140













col.2 tortoiseshell





col.3 transparent gray

col.5 deep blue

MODLE: HD3026





#### QUALITY DEPENDS ON DETAILS





MODLE: HD3027







#### QUALITY DEPENDS ON DETAILS





MODLE: HD3032





#### QUALITY DEPENDS ON DETAILS





MODLE: HD5002





#### QUALITY DEPENDS ON DETAILS





MODLE: HD5003







#### QUALITY DEPENDS ON DETAILS





MODLE: HD5005







50mm 20mm 145mm



#### QUALITY DEPENDS ON DETAILS







col.2 grey

#### POPULAR COLOR MATCHING



col.3 blue





MODEL: HD5023 SIZE: 57-18-145

















#### MODEL: HD5029

#### SIZE: 50-18-140





























MODEL: HD6005

SIZE: 46-25-140











col.2 mustard green



MODLE: HD3023





#### QUALITY DEPENDS ON DETAILS





MODLE: HD3028





#### QUALITY DEPENDS ON DETAILS





MODLE: HD3029





#### QUALITY DEPENDS ON DETAILS







MODLE: HD5001







#### QUALITY DEPENDS ON DETAILS









MODLE: HD3017









#### QUALITY DEP