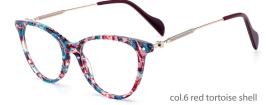

#### QUALITY DEPENDS ON DETAILS

MODEL: HD3022

SIZE: 53-16-145

MODEL: HD3025

SIZE: 47-19-140

col.2 tortoiseshell

col.3 transparent gray

col.5 deep blue