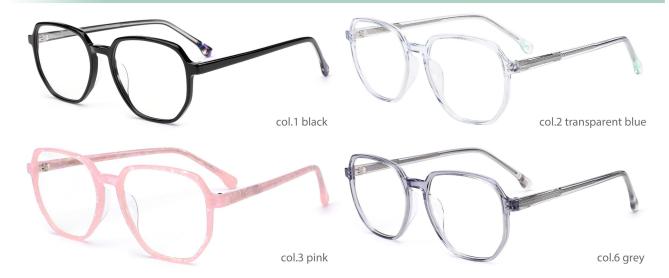

#### QUALITY DEPENDS ON DETAILS

MODEL: HD3022

SIZE: 53-16-145

MODEL: HD3025

SIZE: 47-19-140

col.2 tortoiseshell

col.3 transparent gray

col.5 deep blue