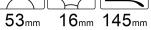

#### QUALITY DEPENDS ON DETAILS

MODEL: HD3022

SIZE: 53-16-145

MODEL: HD3025

SIZE: 47-19-140

col.2 tortoiseshell

col.3 transparent gray

col.5 deep blue