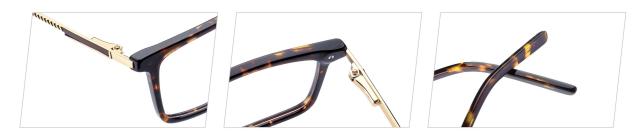

# Adults Optical Glasses (Acetate #HD series) www.HEAPPY.com



MODLE: HD2210





#### QUALITY DEPENDS ON DETAILS





MODLE: HD2222







#### QUALITY DEPENDS ON DETAILS





MODLE: HD2223







#### QUALITY DEPENDS ON DETAILS





MODLE: HD2225





#### QUALITY DEPENDS ON DETAILS





MODLE: HD3010





#### QUALITY DEPENDS ON DETAILS







MODEL: HD3016

SIZE: 54-20-145



MODLE: HD3020





#### QUALITY DEPENDS ON DETAILS







MODEL: HD3022

SIZE: 53-16-145

















MODEL: HD3025

SIZE: 47-19-140













col.2 tortoiseshell





col.3 transparent gray

col.5 deep blue

MODLE: HD3026





#### QUALITY DEPENDS ON DETAILS





MODLE: HD3027







#### QUALITY DEPENDS ON DETAILS





MODLE: HD3032





#### QUALITY DEPENDS ON DETAILS





MODLE: HD5002





#### QUALITY DEPENDS ON DETAILS





MODLE: HD5003







#### QUALITY DEPENDS ON DETAILS





MODLE: HD5005







50mm 20mm 145mm



#### QUALITY DEPENDS ON DETAILS







col.2 grey

#### POPULAR COLOR MATCHING



col.3 blue





MODEL: HD5023 SIZE: 57-18-145

















#### MODEL: HD5029

#### SIZE: 50-18-140





























MODEL: HD6005

SIZE: 46-25-140











col.2 mustard green



MODLE: HD3023





#### QUALITY DEPENDS ON DETAILS





MODLE: HD3028





#### QUALITY DEPENDS ON DETAILS





MODLE: HD3029





#### QUALITY DEPENDS ON DETAILS







MODLE: HD5001







#### QUALITY DEPENDS ON DETAILS









MODLE: HD3017









#### QUALITY DEPENDS ON DETAILS















MODL