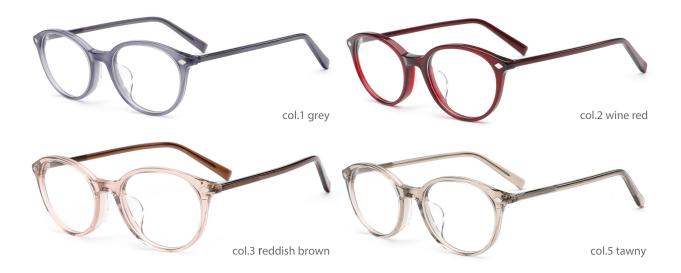

#### QUALITY DEPENDS ON DETAILS

col.2 grey

#### POPULAR COLOR MATCHING

col.3 blue

MODEL: HD5023 SIZE: 57-18-145