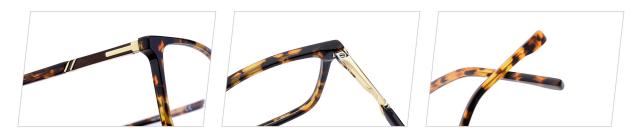

7-19-140













col.2 tortoiseshell





col.3 transparent gray

col.5 deep blue

MODLE: HD3026





#### QUALITY DEPENDS ON DETAILS





MODLE: HD3027







#### QUALITY DEPENDS ON DETAILS





MODLE: HD3032





#### QUALITY DEPENDS ON DETAILS





MODLE: HD5002





#### QUALITY DEPENDS ON DETAILS





MODLE: HD5003







#### QUALITY DEPENDS ON DETAILS





MODLE: HD5005







50mm 20mm 145mm



#### QUALITY DEPENDS ON DETAILS







col.2 grey

#### POPULAR COLOR MATCHING



col.3 blue





MODEL: HD5023 SIZE: 57-18-145

















#### MODEL: HD5029

#### SIZE: 50-18-140





























MODEL: HD6005

SIZE: 46-25-140











col.2 mustard green



MODLE: HD3023





#### QUALITY DEPENDS ON DETAILS





MODLE: HD3028





#### QUALITY DEPENDS ON DETAILS





MODLE: HD3029





#### QUALITY DEPENDS ON DETAILS







MODLE: HD5001







#### QUALITY DEPENDS ON DETAILS









MODLE: HD3017









#### QUALITY DEPENDS ON DETAILS















MODLE: HD5006





#### QUALITY DEPENDS ON DETAILS





MODLE: HD5011







QUALITY DEPENDS ON DETAILS

















MODLE: HD5019





#### QUALITY DEPENDS ON DETAILS









MODEL: HD5029

SIZE: 50-18-140















SIZE: 51-21-145













MODEL: HD3008

SIZE: 52-17-145









MODLE: HD3011





#### QUALITY DEPENDS ON DETAILS







MODEL: HD3021

SIZE: 53-16-140











MODEL: HD3015

SIZE: 50-19-145









MODLE: HD3013





#### QUALITY DEPENDS ON DETAILS









MODEL: HD3019

SIZE: 48-19-140





MODLE: HD5021







#### QUALITY DEPENDS ON DETAILS





MODLE: HD5017