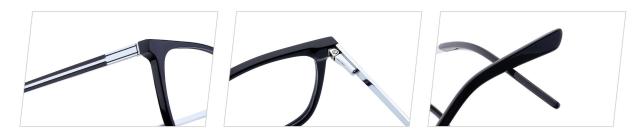

# Adults Optical Glasses (Acetate #HD series) www.HEAPPY.com



MODLE: HD2210





#### QUALITY DEPENDS ON DETAILS





MODLE: HD2222







#### QUALITY DEPENDS ON DETAILS





MODLE: HD2223







#### QUALITY DEPENDS ON DETAILS





MODLE: HD2225





#### QUALITY DEPENDS ON DETAILS





MODLE: HD3010





#### QUALITY DEPENDS ON DETAILS







MODEL: HD3016

SIZE: 54-20-145



MODLE: HD3020





#### QUALITY DEPENDS ON DETAILS







MODEL: HD3022

SIZE: 53-16-145

















MODEL: HD3025

SIZE: 47-19-140













col.2 tortoiseshell





col.3 transparent gray

col.5 deep blue

MODLE: HD3026





#### QUALITY DEPENDS ON DETAILS





MODLE: HD3027







#### QUALITY DEPENDS ON DETAILS





MODLE: HD3032





#### QUALITY DEPENDS ON DETAILS





MODLE: HD5002





#### QUALITY DEPENDS ON DETAILS





MODLE: HD5003







#### QUALITY DEPENDS ON DETAILS





MODLE: HD5005







50mm 20mm 145mm



#### QUALITY DEPENDS ON DETAILS







col.2 grey

#### POPULAR COLOR MATCHING



col.3 blue





MODEL: HD5023 SIZE: 57-18-145

















#### MODEL: HD5029

#### SIZE: 50-18-140





























MODEL: HD6005

SIZE: 46-25-140











col.2 mustard green



MODLE: HD3023





#### QUALITY