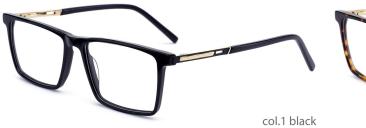

#### QUALITY DEPENDS ON DETAILS

MODEL: HD3022

SIZE: 53-16-145

MODEL: HD3025

SIZE: 47-19-140

col.2 tortoiseshell

col.3 transparent gray

col.5 deep blue