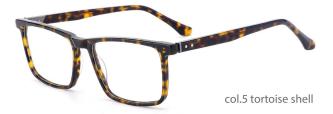

#### QUALITY DEPENDS ON DETAILS

MODEL: HD3022

SIZE: 53-16-145

MODEL: HD3025

SIZE: 47-19-140

col.2 tortoiseshell

col.3 transparent gray

col.5 deep blue