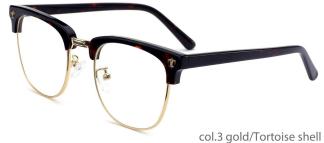

col.2 grey

#### POPULAR COLOR MATCHING



col.3 blue





MODEL: HD5023 SIZE: 57-18-145

















#### MODEL: HD5029

#### SIZE: 50-18-140





























MODEL: HD6005

SIZE: 46-25-140











col.2 mustard green



MODLE: HD3023





#### QUALITY DEPENDS ON DETAILS





MODLE: HD3028





#### QUALITY DEPENDS ON DETAILS





MODLE: HD3029





#### QUALITY DEPENDS ON DETAILS







MODLE: HD5001







#### QUALITY DEPENDS ON DETAILS









MODLE: HD3017









#### QUALITY DEPENDS ON DETAILS















MODLE: HD5006





#### QUALITY DEPENDS ON DETAILS





MODLE: HD5011







QUALITY DEPENDS ON DETAILS

















MODLE: HD5019





#### QUALITY DEPENDS ON DETAILS









MODEL: HD5029

SIZE: 50-18-140















SIZE: 51-21-145













MODEL: HD3008

SIZE: 52-17-145









MODLE: HD3011





#### QUALITY DEPENDS ON DETAILS







MODEL: HD3021

SIZE: 53-16-140











MODEL: HD3015

SIZE: 50-19-145









MODLE: HD3013





#### QUALITY DEPENDS ON DETAILS









MODEL: HD3019

SIZE: 48-19-140





MODLE: HD5021







#### QUALITY DEPENDS ON DETAILS





MODLE: HD5017





#### QUALITY DEPENDS ON DETAILS









MODLE: HD5022







#### QUALITY DEPENDS ON DETAILS











MODEL: HD3007

SIZE: 49-18-145









MODLE: HD3006





#### QUALITY DEPENDS ON DETAILS







MODEL: HD5031

SIZE: 47-17-145











MODEL: HD5032

SIZE: 54-16-145