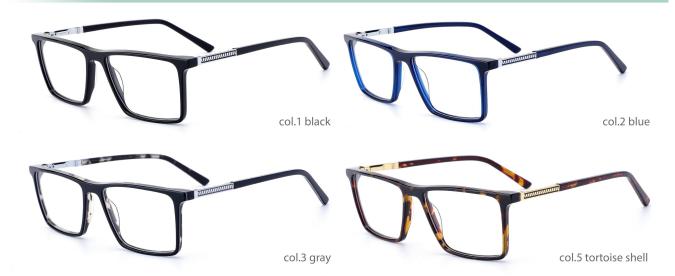

# Adults Optical Glasses (Acetate #HD series) www.HEAPPY.com



MODLE: HD2210





#### QUALITY DEPENDS ON DETAILS





MODLE: HD2222







#### QUALITY DEPENDS ON DETAILS





MODLE: HD2223







#### QUALITY DEPENDS ON DETAILS





MODLE: HD2225





#### QUALITY DEPENDS ON DETAILS





MODLE: HD3010





#### QUALITY DEPENDS ON DETAILS







MODEL: HD3016

SIZE: 54-20-145



MODLE: HD3020





#### QUALITY DEPENDS ON DETAILS







MODEL: HD3022

SIZE: 53-16-145

















MODEL: HD3025

SIZE: 47-19-140













col.2 tortoiseshell





col.3 transparent gray

col.5 deep blue

MODLE: HD3026





#### QUALITY DEPENDS ON DETAILS





MODLE: HD3027







#### QUALITY DEPENDS ON DETAILS





MODLE: HD3032





#### QUALITY DEPENDS ON DETAILS





MODLE: HD5002





#### QUALITY DEPENDS ON DETAILS





MODLE: HD5003







#### QUALITY DEPENDS ON DETAILS





MODLE: HD5005







50mm 20mm 145mm



#### QUALITY DEPENDS ON DETAILS







col.2 grey

#### POPULAR COLOR MATCHING



col.3 blue





MODEL: HD5023 SIZE: 57-18-145

















#### MODEL: HD5029

#### SIZE: 50-18-140





























MODEL: HD6005

SIZE: 46-25-140











col.2 mustard green



MODLE: HD3023





#### QUALITY DEPENDS ON DETAILS





MODLE: HD3028





#### QUALITY DEPENDS ON DETAILS





MODLE: HD3029





#### QUALITY DEPENDS ON DETAILS







MODLE: HD5001







#### QUALITY DEPENDS ON DETAILS









MODLE: HD3017









#### QUALITY DEPENDS ON DETAILS















MODLE: HD5006





#### QUALITY DEPENDS ON DETAILS





MODLE: