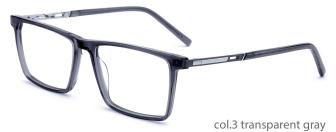

#### QUALITY DEPENDS ON DETAILS

MODEL: HD3022

SIZE: 53-16-145

MODEL: HD3025

SIZE: 47-19-140

col.2 tortoiseshell

col.3 transparent gray

col.5 deep blue