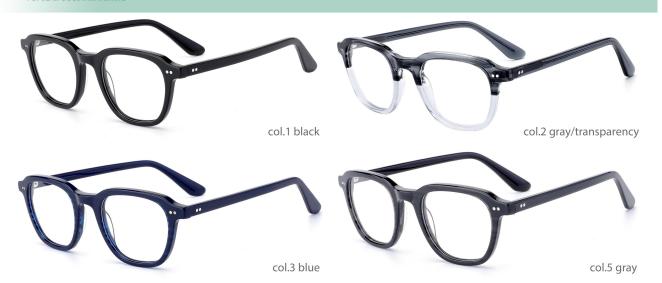

#### QUALITY DEPENDS ON DETAILS





MODLE: HD2222







#### QUALITY DEPENDS ON DETAILS





MODLE: HD2223







#### QUALITY DEPENDS ON DETAILS





MODLE: HD2225





#### QUALITY DEPENDS ON DETAILS





MODLE: HD3010





#### QUALITY DEPENDS ON DETAILS







MODEL: HD3016

SIZE: 54-20-145



MODLE: HD3020





#### QUALITY DEPENDS ON DETAILS







MODEL: HD3022

SIZE: 53-16-145

















MODEL: HD3025

SIZE: 47-19-140













col.2 tortoiseshell





col.3 transparent gray

col.5 deep blue

MODLE: HD3026





#### QUALITY DEPENDS ON DETAILS





MODLE: HD3027







#### QUALITY DEPENDS ON DETAILS





MODLE: HD3032





#### QUALITY DEPENDS ON DETAILS





MODLE: HD5002





#### QUALITY DEPENDS ON DETAILS





MODLE: HD5003







#### QUALITY DEPENDS ON DETAILS





MODLE: HD5005







50mm 20mm 145mm



#### QUALITY DEPENDS ON DETAILS







col.2 grey

#### POPULAR COLOR MATCHING



col.3 blue





MODEL: HD5023 SIZE: 57-18-145

















#### MODEL: HD5029

#### SIZE: 50-18-140





























MODEL: HD6005

SIZE: 46-25-140











col.2 mustard green



MODLE: HD3023





#### QUALITY DEPENDS ON DETAILS





MODLE: HD3028





#### QUALITY DEPENDS ON DETAILS





MODLE: HD3029





#### QUALITY DEPENDS ON DETAILS







MODLE: HD5001







#### QUALITY DEPENDS ON DETAILS









MODLE: HD3017









#### QUALITY DEPENDS ON DETAILS















MODLE: HD5006





#### QUALITY DEPENDS ON DETAILS





MODLE: HD5011







QUALITY DEPENDS ON DETAILS

















MODLE: HD5019





#### QUALITY DEPENDS ON DETAILS