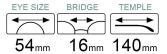

# Adults Optical Glasses (Acetate #HD series) www.HEAPPY.com



MODLE: HD2210





#### QUALITY DEPENDS ON DETAILS





MODLE: HD2222







#### QUALITY DEPENDS ON DETAILS





MODLE: HD2223







#### QUALITY DEPENDS ON DETAILS





MODLE: HD2225





#### QUALITY DEPENDS ON DETAILS





MODLE: HD3010





#### QUALITY DEPENDS ON DETAILS







MODEL: HD3016

SIZE: 54-20-145



MODLE: HD3020





#### QUALITY DEPENDS ON DETAILS







MODEL: HD3022

SIZE: 53-16-145

















MODEL: HD3025

SIZE: 47-19-140













col.2 tortoiseshell





col.3 transparent gray

col.5 deep blue

MODLE: HD3026





#### QUALITY DEPENDS ON DETAILS





MODLE: HD3027







#### QUALITY DEPENDS ON DETAILS





MODLE: HD3032





#### QUALITY DEPENDS ON DETAILS





MODLE: HD5002





#### QUALITY DEPENDS ON DETAILS





MODLE: HD5003







#### QUALITY DEPENDS ON DETAILS





MODLE: HD5005







50mm 20mm 145mm



#### QUALITY DEPENDS ON DETAILS







col.2 grey

#### POPULAR COLOR MATCHING



col.3 blue





MODEL: HD5023 SIZE: 57-18-145

















#### MODEL: HD5029

#### SIZE: 50-18-140





























MODEL: HD6005

SIZE: 46-25-140











col.2 mustard green



MODLE: HD3023





#### QUALITY DEPENDS ON DETAILS





MODLE: HD3028





#### QUALITY DEPENDS ON DETAILS





MODLE: HD3029





#### QUALITY DEPENDS ON DETAILS







MODLE: HD5001







#### QUALITY DEPENDS ON DETAILS









MODLE: HD3017









#### QUALITY DEPENDS ON DETAILS















MODLE: HD5006





####