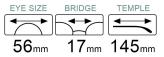

HD3032





#### QUALITY DEPENDS ON DETAILS





MODLE: HD5002





#### QUALITY DEPENDS ON DETAILS





MODLE: HD5003







#### QUALITY DEPENDS ON DETAILS





MODLE: HD5005







50mm 20mm 145mm



#### QUALITY DEPENDS ON DETAILS







col.2 grey

#### POPULAR COLOR MATCHING



col.3 blue





MODEL: HD5023 SIZE: 57-18-145

















#### MODEL: HD5029

#### SIZE: 50-18-140





























MODEL: HD6005

SIZE: 46-25-140











col.2 mustard green



MODLE: HD3023





#### QUALITY DEPENDS ON DETAILS





MODLE: HD3028





#### QUALITY DEPENDS ON DETAILS





MODLE: HD3029





#### QUALITY DEPENDS ON DETAILS







MODLE: HD5001







#### QUALITY DEPENDS ON DETAILS









MODLE: HD3017









#### QUALITY DEPENDS ON DETAILS















MODLE: HD5006





#### QUALITY DEPENDS ON DETAILS





MODLE: HD5011







QUALITY DEPENDS ON DETAILS

















MODLE: HD5019





#### QUALITY DEPENDS ON DETAILS









MODEL: HD5029

SIZE: 50-18-140















SIZE: 51-21-145













MODEL: HD3008

SIZE: 52-17-145









MODLE: HD3011





#### QUALITY DEPENDS ON DETAILS







MODEL: HD3021

SIZE: 53-16-140











MODEL: HD3015

SIZE: 50-19-145









MODLE: HD3013





#### QUALITY DEPENDS ON DETAILS









MODEL: HD3019

SIZE: 48-19-140





MODLE: HD5021







#### QUALITY DEPENDS ON DETAILS





MODLE: HD5017





#### QUALITY DEPENDS ON DETAILS









MODLE: HD5022







#### QUALITY DEPENDS ON DETAILS











MODEL: HD3007

SIZE: 49-18-145









MODLE: HD3006





#### QUALITY DEPENDS ON DETAILS







MOD