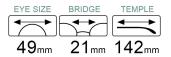

MODEL: HD5023 SIZE: 57-18-145

















#### MODEL: HD5029

#### SIZE: 50-18-140





























MODEL: HD6005

SIZE: 46-25-140











col.2 mustard green



MODLE: HD3023





#### QUALITY DEPENDS ON DETAILS





MODLE: HD3028





#### QUALITY DEPENDS ON DETAILS





MODLE: HD3029





#### QUALITY DEPENDS ON DETAILS







MODLE: HD5001







#### QUALITY DEPENDS ON DETAILS









MODLE: HD3017









#### QUALITY DEPENDS ON DETAILS















MODLE: HD5006





#### QUALITY DEPENDS ON DETAILS





MODLE: HD5011







QUALITY DEPENDS ON DETAILS

















MODLE: HD5019





#### QUALITY DEPENDS ON DETAILS









MODEL: HD5029

SIZE: 50-18-140















SIZE: 51-21-145













MODEL: HD3008

SIZE: 52-17-145









MODLE: HD3011





#### QUALITY DEPENDS ON DETAILS







MODEL: HD3021

SIZE: 53-16-140











MODEL: HD3015

SIZE: 50-19-145









MODLE: HD3013





#### QUALITY DEPENDS ON DETAILS









MODEL: HD3019

SIZE: 48-19-140





MODLE: HD5021







#### QUALITY DEPENDS ON DETAILS





MODLE: HD5017





#### QUALITY DEPENDS ON DETAILS









MODLE: HD5022







#### QUALITY DEPENDS ON DETAILS











MODEL: HD3007

SIZE: 49-18-145









MODLE: HD3006





#### QUALITY DEPENDS ON DETAILS







MODEL: HD5031

SIZE: 47-17-145











MODEL: HD5032

SIZE: 54-16-145