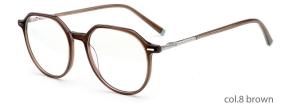

### QUALITY DEPENDS ON DETAILS







col.2 grey

#### POPULAR COLOR MATCHING



col.3 blue





MODEL: HD5023 SIZE: 57-18-145

















#### MODEL: HD5029

#### SIZE: 50-18-140





























MODEL: HD6005

SIZE: 46-25-140











col.2 mustard green



MODLE: HD3023





#### QUALITY DEPENDS ON DETAILS





MODLE: HD3028





#### QUALITY DEPENDS ON DETAILS





MODLE: HD3029





#### QUALITY DEPENDS ON DETAILS







MODLE: HD5001







#### QUALITY DEPENDS ON DETAILS









MODLE: HD3017









#### QUALITY DEPENDS ON DETAILS















MODLE: HD5006





#### QUALITY DEPENDS ON DETAILS





MODLE: HD5011







QUALITY DEPENDS ON DETAILS

















MODLE: HD5019





#### QUALITY DEPENDS ON DETAILS









MODEL: HD5029

SIZE: 50-18-140















SIZE: 51-21-145













MODEL: HD3008

SIZE: 52-17-145









MODLE: HD3011





#### QUALITY DEPENDS ON DETAILS







MODEL: HD3021

SIZE: 53-16-140











MODEL: HD3015

SIZE: 50-19-145









MODLE: HD3013





#### QUALITY DEPENDS ON DETAILS









MODEL: HD3019

SIZE: 48-19-140





MODLE: HD5021







#### QUALITY DEPENDS ON DETAILS





MODLE: HD5017





#### QUALITY DEPENDS ON DETAILS









MODLE: HD5022







#### QUALITY DEPENDS ON DETAILS











MODEL: HD3007

SIZE: 49-18-145









MODLE: HD3006





#### QUALITY DEPENDS ON DETAILS







MODEL: HD5031

SIZE: 47-17-145











MODEL: HD5032

SIZE: 54-16-145