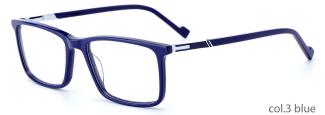

#### QUALITY DEPENDS ON DETAILS

MODEL: HD3022

SIZE: 53-16-145

MODEL: HD3025

SIZE: 47-19-140

col.2 tortoiseshell

col.3 transparent gray

col.5 deep blue