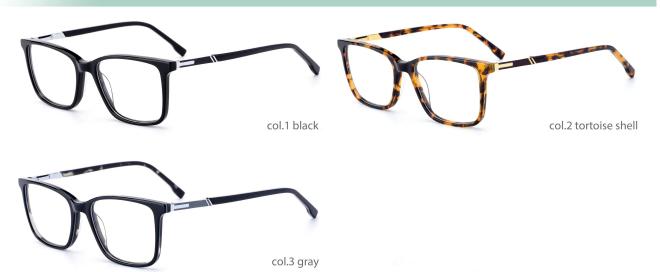

19-140













col.2 tortoiseshell





col.3 transparent gray

col.5 deep blue

MODLE: HD3026





#### QUALITY DEPENDS ON DETAILS





MODLE: HD3027







#### QUALITY DEPENDS ON DETAILS





MODLE: HD3032





#### QUALITY DEPENDS ON DETAILS





MODLE: HD5002





#### QUALITY DEPENDS ON DETAILS





MODLE: HD5003







#### QUALITY DEPENDS ON DETAILS





MODLE: HD5005







50mm 20mm 145mm



#### QUALITY DEPENDS ON DETAILS







col.2 grey

#### POPULAR COLOR MATCHING



col.3 blue





MODEL: HD5023 SIZE: 57-18-145

















#### MODEL: HD5029

#### SIZE: 50-18-140





























MODEL: HD6005

SIZE: 46-25-140











col.2 mustard green



MODLE: HD3023





#### QUALITY DEPENDS ON DETAILS





MODLE: HD3028





#### QUALITY DEPENDS ON DETAILS





MODLE: HD3029





#### QUALITY DEPENDS ON DETAILS







MODLE: HD5001







#### QUALITY DEPENDS ON DETAILS









MODLE: HD3017









#### QUALITY DEPENDS ON DETAILS















MODLE: HD5006





#### QUALITY DEPENDS ON DETAILS





MODLE: HD5011







QUALITY DEPENDS ON DETAILS

















MODLE: HD5019





#### QUALITY DEPENDS ON DETAILS









MODEL: HD5029

SIZE: 50-18-140















SIZE: 51-21-145













MODEL: HD3008

SIZE: 52-17-145









MODLE: HD3011





#### QUALITY DEPENDS ON DETAILS







MODEL: HD3021

SIZE: 53-16-140











MODEL: HD3015

SIZE: 50-19-145









MODLE: HD3013





#### QUALITY DEPENDS ON DETAILS









MODEL: HD3019

SIZE: 48-19-140





MODLE: HD5021







#### QUALITY DEPENDS ON DETAILS





MODLE: HD5017