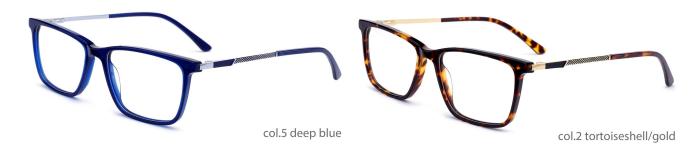

#### QUALITY DEPENDS ON DETAILS

MODEL: HD3022

SIZE: 53-16-145

MODEL: HD3025

SIZE: 47-19-140

col.2 tortoiseshell

col.3 transparent gray

col.5 deep blue