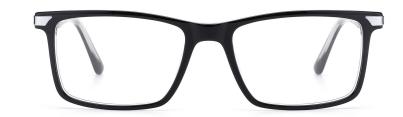

#### QUALITY DEPENDS ON DETAILS

MODEL: HD3022

SIZE: 53-16-145

MODEL: HD3025

SIZE: 47-19-140

col.2 tortoiseshell

col.3 transparent gray

col.5 deep blue