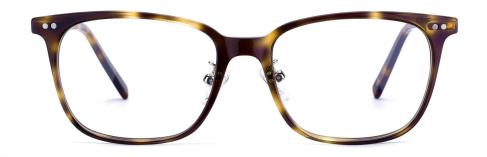

col.2 grey

#### POPULAR COLOR MATCHING



col.3 blue





MODEL: HD5023 SIZE: 57-18-145

















#### MODEL: HD5029

#### SIZE: 50-18-140





























MODEL: HD6005

SIZE: 46-25-140











col.2 mustard green



MODLE: HD3023





#### QUALITY DEPENDS ON DETAILS





MODLE: HD3028





#### QUALITY DEPENDS ON DETAILS





MODLE: HD3029





#### QUALITY DEPENDS ON DETAILS







MODLE: HD5001







#### QUALITY DEPENDS ON DETAILS









MODLE: HD3017









#### QUALITY DEPENDS ON DETAILS















MODLE: HD5006





#### QUALITY DEPENDS ON DETAILS





MODLE: HD5011







QUALITY DEPENDS ON DETAILS

















MODLE: HD5019





#### QUALITY DEPENDS ON DETAILS









MODEL: HD5029

SIZE: 50-18-140















SIZE: 51-21-145













MODEL: HD3008

SIZE: 52-17-145









MODLE: HD3011





#### QUALITY DEPENDS ON DETAILS







MODEL: HD3021

SIZE: 53-16-140











MODEL: HD3015

SIZE: 50-19-145









MODLE: HD3013





#### QUALITY DEPENDS ON DETAILS









MODEL: HD3019

SIZE: 48-19-140





MODLE: HD5021







#### QUALITY DEPENDS ON DETAILS





MODLE: HD5017





#### QUALITY DEPENDS ON DETAILS









MODLE: HD5022







#### QUALITY DEPENDS ON DETAILS











MODEL: HD3007

SIZE: 49-18-145









MODLE: HD3006





#### QUALITY DEPENDS ON DETAILS







MODEL: HD5031

SIZE: 47-17-145











MODEL: HD5032

SIZE: 54-16-145