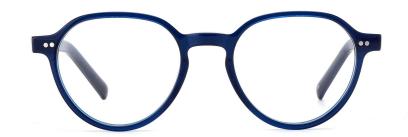

blue

MODLE: HD3026





#### QUALITY DEPENDS ON DETAILS





MODLE: HD3027







#### QUALITY DEPENDS ON DETAILS





MODLE: HD3032





#### QUALITY DEPENDS ON DETAILS





MODLE: HD5002





#### QUALITY DEPENDS ON DETAILS





MODLE: HD5003







#### QUALITY DEPENDS ON DETAILS





MODLE: HD5005







50mm 20mm 145mm



#### QUALITY DEPENDS ON DETAILS







col.2 grey

#### POPULAR COLOR MATCHING



col.3 blue





MODEL: HD5023 SIZE: 57-18-145

















#### MODEL: HD5029

#### SIZE: 50-18-140





























MODEL: HD6005

SIZE: 46-25-140











col.2 mustard green



MODLE: HD3023





#### QUALITY DEPENDS ON DETAILS





MODLE: HD3028





#### QUALITY DEPENDS ON DETAILS





MODLE: HD3029





#### QUALITY DEPENDS ON DETAILS







MODLE: HD5001







#### QUALITY DEPENDS ON DETAILS









MODLE: HD3017









#### QUALITY DEPENDS ON DETAILS















MODLE: HD5006





#### QUALITY DEPENDS ON DETAILS





MODLE: HD5011







QUALITY DEPENDS ON DETAILS

















MODLE: HD5019





#### QUALITY DEPENDS ON DETAILS









MODEL: HD5029

SIZE: 50-18-140















SIZE: 51-21-145













MODEL: HD3008

SIZE: 52-17-145









MODLE: HD3011





#### QUALITY DEPENDS ON DETAILS







MODEL: HD3021

SIZE: 53-16-140











MODEL: HD3015

SIZE: 50-19-145









MODLE: HD3013





#### QUALITY DEPENDS ON DETAILS









MODEL: HD3019

SIZE: 48-19-140





MODLE: HD5021







#### QUALITY DEPENDS ON DETAILS





MODLE: HD5017





#### QUALITY DEPENDS ON DETAILS









MODLE: HD5022







#### QUALITY DEP