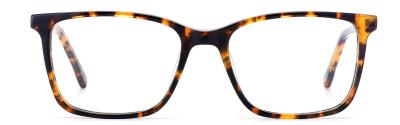

MODEL: HD3025

SIZE: 47-19-140













col.2 tortoiseshell





col.3 transparent gray

col.5 deep blue

MODLE: HD3026





#### QUALITY DEPENDS ON DETAILS





MODLE: HD3027







#### QUALITY DEPENDS ON DETAILS





MODLE: HD3032





#### QUALITY DEPENDS ON DETAILS





MODLE: HD5002





#### QUALITY DEPENDS ON DETAILS





MODLE: HD5003







#### QUALITY DEPENDS ON DETAILS





MODLE: HD5005







50mm 20mm 145mm



#### QUALITY DEPENDS ON DETAILS







col.2 grey

#### POPULAR COLOR MATCHING



col.3 blue





MODEL: HD5023 SIZE: 57-18-145

















#### MODEL: HD5029

#### SIZE: 50-18-140





























MODEL: HD6005

SIZE: 46-25-140











col.2 mustard green



MODLE: HD3023





#### QUALITY DEPENDS ON DETAILS





MODLE: HD3028





#### QUALITY DEPENDS ON DETAILS





MODLE: HD3029





#### QUALITY DEPENDS ON DETAILS







MODLE: HD5001







#### QUALITY DEPENDS ON DETAILS









MODLE: HD3017









#### QUALITY DEPENDS ON DETAILS















MODLE: HD5006





#### QUALITY DEPENDS ON DETAILS





MODLE: HD5011







QUALITY DEPENDS ON DETAILS

















MODLE: HD5019





#### QUALITY DEPENDS ON DETAILS









MODEL: HD5029

SIZE: 50-18-140















SIZE: 51-21-145













MODEL: HD3008

SIZE: 52-17-145









MODLE: HD3011





#### QUALITY DEPENDS ON DETAILS







MODEL: HD3021

SIZE: 53-16-140











MODEL: HD3015

SIZE: 50-19-145









MODLE: HD3013





#### QUALITY DEPENDS ON DETAILS









MODEL: HD3019

SIZE: 48-19-140





MODLE: HD5021







#### QUALITY DEPEN