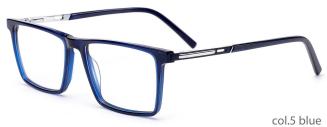

#### QUALITY DEPENDS ON DETAILS

MODEL: HD3022

SIZE: 53-16-145

MODEL: HD3025

SIZE: 47-19-140

col.2 tortoiseshell

col.3 transparent gray

col.5 deep blue