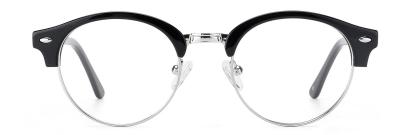

# Adults Optical Glasses (Acetate #HD series) www.HEAPPY.com



MODLE: HD2210





#### QUALITY DEPENDS ON DETAILS





MODLE: HD2222







#### QUALITY DEPENDS ON DETAILS





MODLE: HD2223







#### QUALITY DEPENDS ON DETAILS





MODLE: HD2225





#### QUALITY DEPENDS ON DETAILS





MODLE: HD3010





#### QUALITY DEPENDS ON DETAILS







MODEL: HD3016

SIZE: 54-20-145



MODLE: HD3020





#### QUALITY DEPENDS ON DETAILS







MODEL: HD3022

SIZE: 53-16-145

















MODEL: HD3025

SIZE: 47-19-140













col.2 tortoiseshell





col.3 transparent gray

col.5 deep blue

MODLE: HD3026





#### QUALITY DEPENDS ON DETAILS





MODLE: HD3027







#### QUALITY DEPENDS ON DETAILS





MODLE: HD3032





#### QUALITY DEPENDS ON DETAILS





MODLE: HD5002





#### QUALITY DEPENDS ON DETAILS





MODLE: HD5003







#### QUALITY DEPENDS ON DETAILS





MODLE: HD5005







50mm 20mm 145mm



#### QUALITY DEPENDS ON DETAILS







col.2 grey

#### POPULAR COLOR MATCHING



col.3 blue





MODEL: HD5023 SIZE: 57-18-145

















#### MODEL: HD5029

#### SIZE: 50-18-140