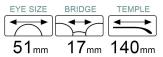

# Adults Optical Glasses (Acetate #HD series) www.HEAPPY.com



MODLE: HD2210





#### QUALITY DEPENDS ON DETAILS





MODLE: HD2222







#### QUALITY DEPENDS ON DETAILS





MODLE: HD2223







#### QUALITY DEPENDS ON DETAILS





MODLE: HD2225





#### QUALITY DEPENDS ON DETAILS





MODLE: HD3010





#### QUALITY DEPENDS ON DETAILS







MODEL: HD3016

SIZE: 54-20-145



MODLE: HD3020





#### QUALITY DEPENDS ON DETAILS







MODEL: HD3022

SIZE: 53-16-145

















MODEL: HD3025

SIZE: 47-19-140













col.2 tortoiseshell





col.3 transparent gray

col.5 deep blue

MODLE: HD3026





#### QUALITY DEPENDS ON DETAILS





MODLE: HD3027







#### QUALITY DEPENDS ON DETAILS





MODLE: HD3032





#### QUALITY DEPENDS ON DETAILS





MODLE: HD5002





#### QUALITY DEPENDS ON DETAILS





MODLE: HD5003







#### QUALITY DEPENDS ON DETAILS





MODLE: HD5005







50mm 20mm 145mm



#### QUALITY DEPENDS ON DETAILS







col.2 grey

#### POPULAR COLOR MATCHING



col.3 blue





MODEL: HD5023 SIZE: 57-18-145

















#### MODEL: HD5029

#### SIZE: 50-18-140





























MODEL: HD6005

SIZE: 46-25-140











col.2 mustard green



MODLE: HD3023





#### QUALITY DEPENDS ON DETAILS





MODLE: HD3028





#### QUALITY DEPENDS ON DETAILS





MODLE: HD3029





#### QUALITY DEPENDS ON DETAILS







MODLE: HD5001







#### QUALITY DEPENDS ON DETAILS









MODLE: HD3017









#### QUALITY DEPENDS ON DETAILS















MODLE: HD5006





#### QUALITY DEPENDS ON DETAILS





MODLE: HD5011







QU