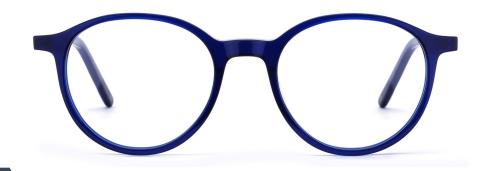

# Adults Optical Glasses (Acetate #HD series) www.HEAPPY.com



MODLE: HD2210





#### QUALITY DEPENDS ON DETAILS





MODLE: HD2222







#### QUALITY DEPENDS ON DETAILS





MODLE: HD2223







#### QUALITY DEPENDS ON DETAILS





MODLE: HD2225





#### QUALITY DEPENDS ON DETAILS





MODLE: HD3010





#### QUALITY DEPENDS ON DETAILS







MODEL: HD3016

SIZE: 54-20-145



MODLE: HD3020





#### QUALITY DEPENDS ON DETAILS







MODEL: HD3022

SIZE: 53-16-145

















MODEL: HD3025

SIZE: 47-19-140













col.2 tortoiseshell





col.3 transparent gray

col.5 deep blue

MODLE: HD3026





#### QUALITY DEPENDS ON DETAILS





MODLE: HD3027







#### QUALITY DEPENDS ON DETAILS





MODLE: HD3032





#### QUALITY DEPENDS ON DETAILS





MODLE: HD5002





#### QUALITY DEPENDS ON DETAILS





MODLE: HD5003







#### QUALITY DEPENDS ON DETAILS





MODLE: HD5005







50mm 20mm 145mm



#### QUALITY DEPENDS ON DETAILS







col.2 grey

#### POPULAR COLOR MATCHING



col.3 blue





MODEL: HD5023 SIZE: 57-18-145

















#### MODEL: HD5029

#### SIZE: 50-18-140





























MODEL: HD6005

SIZE: 46-25-140











col.2 mustard green



MODLE: HD3023





#### QUALITY DEPENDS ON DETAILS





MODLE: HD3028





#### QUAL