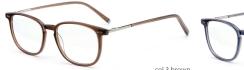

#### QUALITY DEPENDS ON DETAILS

MODEL: HD3022

SIZE: 53-16-145

MODEL: HD3025

SIZE: 47-19-140

col.2 tortoiseshell

col.3 transparent gray

col.5 deep blue