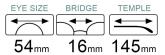

#### QUALITY DEPENDS ON DETAILS

MODEL: HD3022

SIZE: 53-16-145

MODEL: HD3025

SIZE: 47-19-140

col.2 tortoiseshell

col.3 transparent gray

col.5 deep blue