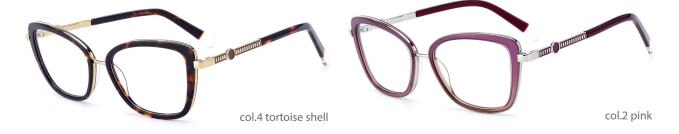

#### QUALITY DEPENDS ON DETAILS

MODEL: HD3022

SIZE: 53-16-145

MODEL: HD3025

SIZE: 47-19-140

col.2 tortoiseshell

col.3 transparent gray

col.5 deep blue