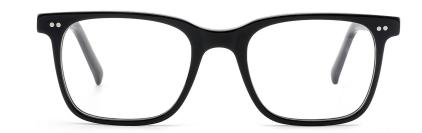

DLE: HD2222







#### QUALITY DEPENDS ON DETAILS





MODLE: HD2223







#### QUALITY DEPENDS ON DETAILS





MODLE: HD2225





#### QUALITY DEPENDS ON DETAILS





MODLE: HD3010





#### QUALITY DEPENDS ON DETAILS







MODEL: HD3016

SIZE: 54-20-145



MODLE: HD3020





#### QUALITY DEPENDS ON DETAILS







MODEL: HD3022

SIZE: 53-16-145

















MODEL: HD3025

SIZE: 47-19-140













col.2 tortoiseshell





col.3 transparent gray

col.5 deep blue

MODLE: HD3026





#### QUALITY DEPENDS ON DETAILS





MODLE: HD3027







#### QUALITY DEPENDS ON DETAILS





MODLE: HD3032





#### QUALITY DEPENDS ON DETAILS





MODLE: HD5002





#### QUALITY DEPENDS ON DETAILS





MODLE: HD5003







#### QUALITY DEPENDS ON DETAILS





MODLE: HD5005







50mm 20mm 145mm



#### QUALITY DEPENDS ON DETAILS







col.2 grey

#### POPULAR COLOR MATCHING



col.3 blue





MODEL: HD5023 SIZE: 57-18-145

















#### MODEL: HD5029

#### SIZE: 50-18-140





























MODEL: HD6005

SIZE: 46-25-140











col.2 mustard green



MODLE: HD3023





#### QUALITY DEPENDS ON DETAILS





MODLE: HD3028





#### QUALITY DEPENDS ON DETAILS





MODLE: HD3029





#### QUALITY DEPENDS ON DETAILS







MODLE: HD5001







#### QUALITY DEPENDS ON DETAILS









MODLE: HD3017









#### QUALITY DEPENDS ON DETAILS















MODLE: HD5006





#### QUALITY DEPENDS ON DETAILS





MODLE: HD5011







QUALITY DEPENDS ON DETAILS

















MODLE: HD5019





#### QUALITY DEPENDS ON DETAILS









MODEL: HD5029

SIZE: 50-18-140