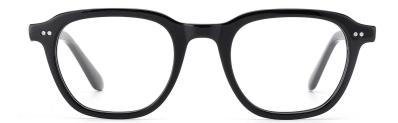

www.HEAPPY.com



MODLE: HD2210





#### QUALITY DEPENDS ON DETAILS





MODLE: HD2222







#### QUALITY DEPENDS ON DETAILS





MODLE: HD2223







#### QUALITY DEPENDS ON DETAILS





MODLE: HD2225





#### QUALITY DEPENDS ON DETAILS





MODLE: HD3010





#### QUALITY DEPENDS ON DETAILS







MODEL: HD3016

SIZE: 54-20-145



MODLE: HD3020





#### QUALITY DEPENDS ON DETAILS







MODEL: HD3022

SIZE: 53-16-145

















MODEL: HD3025

SIZE: 47-19-140













col.2 tortoiseshell





col.3 transparent gray

col.5 deep blue

MODLE: HD3026





#### QUALITY DEPENDS ON DETAILS





MODLE: HD3027







#### QUALITY DEPENDS ON DETAILS





MODLE: HD3032





#### QUALITY DEPENDS ON DETAILS





MODLE: HD5002





#### QUALITY DEPENDS ON DETAILS





MODLE: HD5003







#### QUALITY DEPENDS ON DETAILS





MODLE: HD5005







50mm 20mm 145mm



#### QUALITY DEPENDS ON DETAILS







col.2 grey

#### POPULAR COLOR MATCHING



col.3 blue





MODEL: HD5023 SIZE: 57-18-145

















#### MODEL: HD5029

#### SIZE: 50-18-140





























MODEL: HD6005

SIZE: 46-25-140











col.2 mustard green



MODLE: HD3023





#### QUALITY DEPENDS ON DETAILS





MODLE: HD3028





#### QUALITY DEPENDS ON DETAILS





MODLE: HD3029





#### QUALITY DEPENDS ON DETAILS







MODLE: HD5001







#### QUALITY DEPENDS ON DETAILS









MODLE: HD3017









#### QUALITY DEPENDS ON DETAILS















MODLE: HD5006





#### QUALITY DEPENDS ON DETAILS





MODLE: HD5011







QUALITY DEPENDS ON DETAILS

















MODLE: HD5019