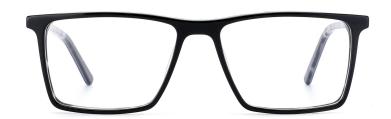

# Adults Optical Glasses (Acetate #HD series) www.HEAPPY.com



MODLE: HD2210





#### QUALITY DEPENDS ON DETAILS





MODLE: HD2222







#### QUALITY DEPENDS ON DETAILS





MODLE: HD2223







#### QUALITY DEPENDS ON DETAILS





MODLE: HD2225





#### QUALITY DEPENDS ON DETAILS





MODLE: HD3010





#### QUALITY DEPENDS ON DETAILS







MODEL: HD3016

SIZE: 54-20-145



MODLE: HD3020





#### QUALITY DEPENDS ON DETAILS







MODEL: HD3022

SIZE: 53-16-145

















MODEL: HD3025

SIZE: 47-19-140













col.2 tortoiseshell





col.3 transparent gray

col.5 deep blue

MODLE: HD3026





#### QUALITY DEPENDS ON DETAILS





MODLE: HD3027







#### QUALITY DEPENDS ON DETAILS





MODLE: HD3032





#### QUALITY DEPENDS ON DETAILS





MODLE: HD5002





#### QUALITY DEPENDS ON DETAILS





MODLE: HD5003







#### QUALITY DEPENDS ON DETAILS





MODLE: HD5005







50mm 20mm 145mm



#### QUALITY DEPENDS ON DETAILS







col.2 grey

#### POPULAR COLOR MATCHING



col.3 blue





MODEL: HD5023 SIZE: 57-18-145

















#### MODEL: HD5029

#### SIZE: 50-18-140





























MODEL: HD6005

SIZE: 46-25-140











col.2 mustard green



MODLE: HD3023





#### QUALITY DEPENDS ON DETAILS





MODLE: HD3028





#### QUALITY DEPENDS ON DETAILS





MODLE: HD3029





#### QUALITY DEPENDS ON DETAILS







MODLE: HD5001







#### QUALITY DEPENDS ON DETAILS









MODLE: HD3017









#### QUALITY DEPENDS ON DETAILS















MODLE: HD5006





#### Q