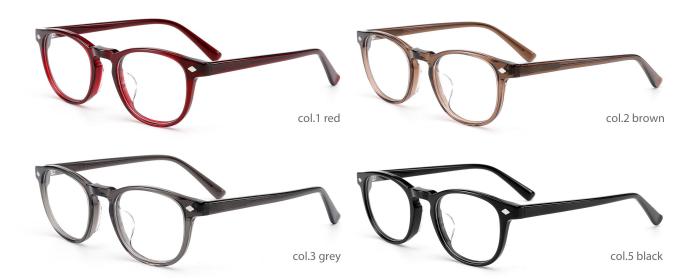

# Adults Optical Glasses (Acetate #HD series) www.HEAPPY.com



MODLE: HD2210





#### QUALITY DEPENDS ON DETAILS





MODLE: HD2222







#### QUALITY DEPENDS ON DETAILS





MODLE: HD2223







#### QUALITY DEPENDS ON DETAILS





MODLE: HD2225





#### QUALITY DEPENDS ON DETAILS





MODLE: HD3010





#### QUALITY DEPENDS ON DETAILS







MODEL: HD3016

SIZE: 54-20-145



MODLE: HD3020





#### QUALITY DEPENDS ON DETAILS







MODEL: HD3022

SIZE: 53-16-145

















MODEL: HD3025

SIZE: 47-19-140













col.2 tortoiseshell





col.3 transparent gray

col.5 deep blue

MODLE: HD3026





#### QUALITY DEPENDS ON DETAILS





MODLE: HD3027







#### QUALITY DEPENDS ON DETAILS





MODLE: HD3032





#### QUALITY DEPENDS ON DETAILS





MODLE: HD5002





#### QUALITY DEPENDS ON DETAILS





MODLE: HD5003







#### QUALITY DEPENDS ON DETAILS





MODLE: HD5005







50mm 20mm 145mm



#### QUALITY DEPENDS ON DETAILS







col.2 grey

#### POPULAR COLOR MATCHING



col.3 blue





MODEL: HD502