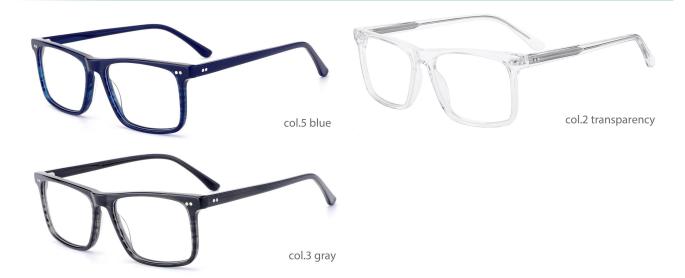

#### QUALITY DEPENDS ON DETAILS

MODEL: HD3022

SIZE: 53-16-145

MODEL: HD3025

SIZE: 47-19-140

col.2 tortoiseshell

col.3 transparent gray

col.5 deep blue