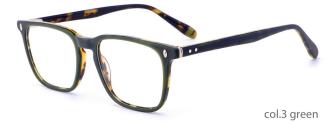

#### QUALITY DEPENDS ON DETAILS

MODEL: HD3022

SIZE: 53-16-145

MODEL: HD3025

SIZE: 47-19-140

col.2 tortoiseshell

col.3 transparent gray

col.5 deep blue