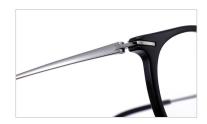

MODEL: HD6005

SIZE: 46-25-140











col.2 mustard green



MODLE: HD3023





#### QUALITY DEPENDS ON DETAILS





MODLE: HD3028





#### QUALITY DEPENDS ON DETAILS





MODLE: HD3029





#### QUALITY DEPENDS ON DETAILS







MODLE: HD5001







#### QUALITY DEPENDS ON DETAILS









MODLE: HD3017









#### QUALITY DEPENDS ON DETAILS















MODLE: HD5006





#### QUALITY DEPENDS ON DETAILS





MODLE: HD5011







QUALITY DEPENDS ON DETAILS

















MODLE: HD5019





#### QUALITY DEPENDS ON DETAILS









MODEL: HD5029

SIZE: 50-18-140















SIZE: 51-21-145













MODEL: HD3008

SIZE: 52-17-145









MODLE: HD3011





#### QUALITY DEPENDS ON DETAILS







MODEL: HD3021

SIZE: 53-16-140











MODEL: HD3015

SIZE: 50-19-145









MODLE: HD3013





#### QUALITY DEPENDS ON DETAILS









MODEL: HD3019

SIZE: 48-19-140





MODLE: HD5021







#### QUALITY DEPENDS ON DETAILS





MODLE: HD5017





#### QUALITY DEPENDS ON DETAILS









MODLE: HD5022







#### QUALITY DEPENDS ON DETAILS











MODEL: HD3007

SIZE: 49-18-145









MODLE: HD3006





#### QUALITY DEPENDS ON DETAILS







MODEL: HD5031

SIZE: 47-17-145











MODEL: HD5032

SIZE: 54-16-145