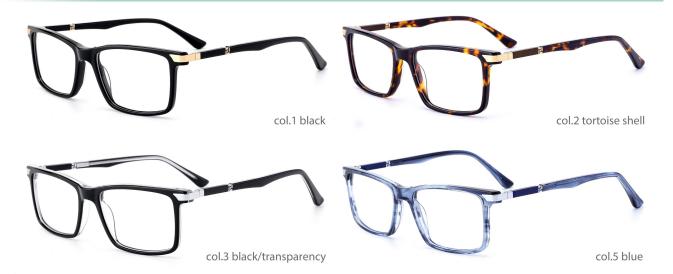

#### QUALITY DEPENDS ON DETAILS

MODEL: HD3022

SIZE: 53-16-145

MODEL: HD3025

SIZE: 47-19-140

col.2 tortoiseshell

col.3 transparent gray

col.5 deep blue