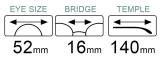

#### QUALITY DEPENDS ON DETAILS

MODEL: HD3016

SIZE: 54-20-145

MODLE: HD3020

#### QUALITY DEPENDS ON DETAILS

MODEL: HD3022

SIZE: 53-16-145

MODEL: HD3025

SIZE: 47-19-140

col.2 tortoiseshell

col.3 transparent gray

col.5 deep blue

#### QUALITY DEPENDS ON DETAILS

MODLE: HD5005

50mm 20mm 145mm

#### POPULAR COLOR MATCHING

col.3 blue

MODEL: HD5023 SIZE: 57-18-145

#### SIZE: 50-18-140

MODEL: HD6005

SIZE: 46-25-140

col.2 mustard green

MODLE: HD3023

#### QUALITY DEPENDS ON DETAILS

MODEL: HD5029

SIZE: 50-18-140

SIZE: 51-21-145

MODEL: HD3008

SIZE: 52-17-145

MODLE: HD3011

#### QUALITY DEPENDS ON DETAILS

MODEL: HD3021

SIZE: 53-16-140

MODEL: HD3015

SIZE: 50-19-145

MODLE: HD3013

#### QUALITY DEPENDS ON DETAILS

MODEL: HD3019

SIZE: 48-19-140

MODLE: HD5021

#### QUALITY DEPENDS ON DETAILS

MODEL: HD3007

SIZE: 49-18-145

MODLE: HD3006

#### QUALITY DEPENDS ON DETAILS

MODEL: HD5031

SIZE: 47-17-145

MODEL: HD5032

SIZE: 54-16-145