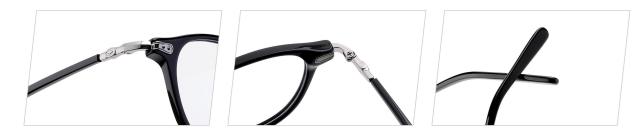

MODLE: HD5005







50mm 20mm 145mm



#### QUALITY DEPENDS ON DETAILS







col.2 grey

#### POPULAR COLOR MATCHING



col.3 blue





MODEL: HD5023 SIZE: 57-18-145

















#### MODEL: HD5029

#### SIZE: 50-18-140





























MODEL: HD6005

SIZE: 46-25-140











col.2 mustard green



MODLE: HD3023





#### QUALITY DEPENDS ON DETAILS





MODLE: HD3028





#### QUALITY DEPENDS ON DETAILS





MODLE: HD3029





#### QUALITY DEPENDS ON DETAILS







MODLE: HD5001







#### QUALITY DEPENDS ON DETAILS









MODLE: HD3017









#### QUALITY DEPENDS ON DETAILS















MODLE: HD5006





#### QUALITY DEPENDS ON DETAILS





MODLE: HD5011







QUALITY DEPENDS ON DETAILS

















MODLE: HD5019





#### QUALITY DEPENDS ON DETAILS









MODEL: HD5029

SIZE: 50-18-140















SIZE: 51-21-145













MODEL: HD3008

SIZE: 52-17-145









MODLE: HD3011





#### QUALITY DEPENDS ON DETAILS







MODEL: HD3021

SIZE: 53-16-140











MODEL: HD3015

SIZE: 50-19-145









MODLE: HD3013





#### QUALITY DEPENDS ON DETAILS









MODEL: HD3019

SIZE: 48-19-140





MODLE: HD5021







#### QUALITY DEPENDS ON DETAILS





MODLE: HD5017





#### QUALITY DEPENDS ON DETAILS









MODLE: HD5022







#### QUALITY DEPENDS ON DETAILS











MODEL: HD3007

SIZE: 49-18-145









MODLE: HD3006





#### QUALITY DEPENDS ON DETAILS







MODEL: HD5031

SIZE: 47-17-145











MODEL: HD5032

SIZE: 54-16-145