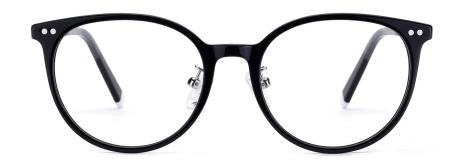

DETAILS









MODLE: HD3017









#### QUALITY DEPENDS ON DETAILS















MODLE: HD5006





#### QUALITY DEPENDS ON DETAILS





MODLE: HD5011







QUALITY DEPENDS ON DETAILS

















MODLE: HD5019





#### QUALITY DEPENDS ON DETAILS









MODEL: HD5029

SIZE: 50-18-140















SIZE: 51-21-145













MODEL: HD3008

SIZE: 52-17-145









MODLE: HD3011





#### QUALITY DEPENDS ON DETAILS







MODEL: HD3021

SIZE: 53-16-140











MODEL: HD3015

SIZE: 50-19-145









MODLE: HD3013





#### QUALITY DEPENDS ON DETAILS









MODEL: HD3019

SIZE: 48-19-140





MODLE: HD5021







#### QUALITY DEPENDS ON DETAILS





MODLE: HD5017





#### QUALITY DEPENDS ON DETAILS









MODLE: HD5022







#### QUALITY DEPENDS ON DETAILS











MODEL: HD3007

SIZE: 49-18-145









MODLE: HD3006





#### QUALITY DEPENDS ON DETAILS







MODEL: HD5031

SIZE: 47-17-145











MODEL: HD5032

SIZE: 54-16-145