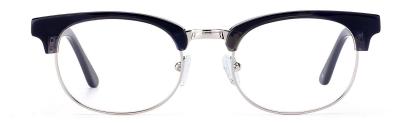

#### QUALITY DEPENDS ON DETAILS

MODEL: HD3022

SIZE: 53-16-145

MODEL: HD3025

SIZE: 47-19-140

col.2 tortoiseshell

col.3 transparent gray

col.5 deep blue