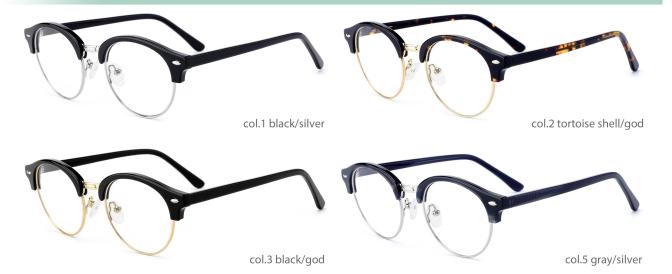

#### QUALITY DEPENDS ON DETAILS

MODEL: HD3022

SIZE: 53-16-145

MODEL: HD3025

SIZE: 47-19-140

col.2 tortoiseshell

col.3 transparent gray

col.5 deep blue