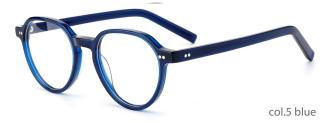

#### QUALITY DEPENDS ON DETAILS

MODEL: HD3022

SIZE: 53-16-145

MODEL: HD3025

SIZE: 47-19-140

col.2 tortoiseshell

col.3 transparent gray

col.5 deep blue