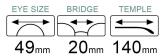

#### QUALITY DEPENDS ON DETAILS





MODLE: HD5005







50mm 20mm 145mm



#### QUALITY DEPENDS ON DETAILS







col.2 grey

#### POPULAR COLOR MATCHING



col.3 blue





MODEL: HD5023 SIZE: 57-18-145

















#### MODEL: HD5029

#### SIZE: 50-18-140





























MODEL: HD6005

SIZE: 46-25-140











col.2 mustard green



MODLE: HD3023





#### QUALITY DEPENDS ON DETAILS





MODLE: HD3028





#### QUALITY DEPENDS ON DETAILS





MODLE: HD3029





#### QUALITY DEPENDS ON DETAILS







MODLE: HD5001







#### QUALITY DEPENDS ON DETAILS









MODLE: HD3017









#### QUALITY DEPENDS ON DETAILS















MODLE: HD5006





#### QUALITY DEPENDS ON DETAILS





MODLE: HD5011







QUALITY DEPENDS ON DETAILS

















MODLE: HD5019





#### QUALITY DEPENDS ON DETAILS









MODEL: HD5029

SIZE: 50-18-140















SIZE: 51-21-145













MODEL: HD3008

SIZE: 52-17-145









MODLE: HD3011





#### QUALITY DEPENDS ON DETAILS







MODEL: HD3021

SIZE: 53-16-140











MODEL: HD3015

SIZE: 50-19-145









MODLE: HD3013





#### QUALITY DEPENDS ON DETAILS









MODEL: HD3019

SIZE: 48-19-140





MODLE: HD5021







#### QUALITY DEPENDS ON DETAILS





MODLE: HD5017





#### QUALITY DEPENDS ON DETAILS









MODLE: HD5022







#### QUALITY DEPENDS ON DETAILS











MODEL: HD3007

SIZE: 49-18-145









MODLE: HD3006





#### QUALITY DEPENDS ON DETAILS







MODEL: HD5031

SIZE: 47-17-145











MODEL: HD5032

SIZE: 54-16-145