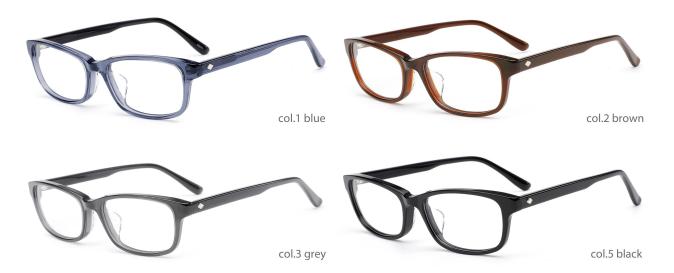

#### QUALITY DEPENDS ON DETAILS

MODEL: HD3022

SIZE: 53-16-145

MODEL: HD3025

SIZE: 47-19-140

col.2 tortoiseshell

col.3 transparent gray

col.5 deep blue