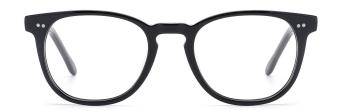

02





#### QUALITY DEPENDS ON DETAILS





MODLE: HD5003







#### QUALITY DEPENDS ON DETAILS





MODLE: HD5005







50mm 20mm 145mm



#### QUALITY DEPENDS ON DETAILS







col.2 grey

#### POPULAR COLOR MATCHING



col.3 blue





MODEL: HD5023 SIZE: 57-18-145

















#### MODEL: HD5029

#### SIZE: 50-18-140





























MODEL: HD6005

SIZE: 46-25-140











col.2 mustard green



MODLE: HD3023





#### QUALITY DEPENDS ON DETAILS





MODLE: HD3028





#### QUALITY DEPENDS ON DETAILS





MODLE: HD3029





#### QUALITY DEPENDS ON DETAILS







MODLE: HD5001







#### QUALITY DEPENDS ON DETAILS









MODLE: HD3017









#### QUALITY DEPENDS ON DETAILS















MODLE: HD5006





#### QUALITY DEPENDS ON DETAILS





MODLE: HD5011







QUALITY DEPENDS ON DETAILS

















MODLE: HD5019





#### QUALITY DEPENDS ON DETAILS









MODEL: HD5029

SIZE: 50-18-140















SIZE: 51-21-145













MODEL: HD3008

SIZE: 52-17-145









MODLE: HD3011





#### QUALITY DEPENDS ON DETAILS







MODEL: HD3021

SIZE: 53-16-140











MODEL: HD3015

SIZE: 50-19-145









MODLE: HD3013





#### QUALITY DEPENDS ON DETAILS









MODEL: HD3019

SIZE: 48-19-140





MODLE: HD5021







#### QUALITY DEPENDS ON DETAILS





MODLE: HD5017





#### QUALITY DEPENDS ON DETAILS









MODLE: HD5022







#### QUALITY DEPENDS ON DETAILS











MODEL: HD3007

SIZE: 49-18-145









MODLE: HD3006





#### QUALITY DEPENDS ON DETAILS







MODEL: HD5031

SIZE: 47-17-145











MODEL: HD5032

SIZE: