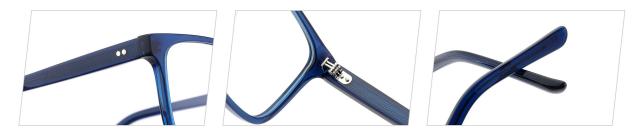

es (Acetate #HD series) www.HEAPPY.com



MODLE: HD2210





#### QUALITY DEPENDS ON DETAILS





MODLE: HD2222







#### QUALITY DEPENDS ON DETAILS





MODLE: HD2223







#### QUALITY DEPENDS ON DETAILS





MODLE: HD2225





#### QUALITY DEPENDS ON DETAILS





MODLE: HD3010





#### QUALITY DEPENDS ON DETAILS







MODEL: HD3016

SIZE: 54-20-145



MODLE: HD3020





#### QUALITY DEPENDS ON DETAILS







MODEL: HD3022

SIZE: 53-16-145

















MODEL: HD3025

SIZE: 47-19-140













col.2 tortoiseshell





col.3 transparent gray

col.5 deep blue

MODLE: HD3026





#### QUALITY DEPENDS ON DETAILS





MODLE: HD3027







#### QUALITY DEPENDS ON DETAILS





MODLE: HD3032





#### QUALITY DEPENDS ON DETAILS





MODLE: HD5002





#### QUALITY DEPENDS ON DETAILS





MODLE: HD5003







#### QUALITY DEPENDS ON DETAILS





MODLE: HD5005







50mm 20mm 145mm



#### QUALITY DEPENDS ON DETAILS







col.2 grey

#### POPULAR COLOR MATCHING



col.3 blue





MODEL: HD5023 SIZE: 57-18-145

















#### MODEL: HD5029

#### SIZE: 50-18-140





























MODEL: HD6005

SIZE: 46-25-140











col.2 mustard green



MODLE: HD3023





#### QUALITY DEPENDS ON DETAILS





MODLE: HD3028





#### QUALITY DEPENDS ON DETAILS





MODLE: HD3029





#### QUALITY DEPENDS ON DETAILS







MODLE: HD5001







#### QUALITY DEPENDS ON DETAILS









MODLE: HD3017









#### QUALITY DEPENDS ON DETAILS















MODLE: HD5006





#### QUALITY DEPENDS ON DETAILS





MODLE: HD5011







QUALITY DEPENDS ON DETAILS