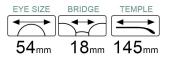

MODLE: HD3029





#### QUALITY DEPENDS ON DETAILS







MODLE: HD5001







#### QUALITY DEPENDS ON DETAILS









MODLE: HD3017









#### QUALITY DEPENDS ON DETAILS















MODLE: HD5006





#### QUALITY DEPENDS ON DETAILS





MODLE: HD5011







QUALITY DEPENDS ON DETAILS

















MODLE: HD5019





#### QUALITY DEPENDS ON DETAILS









MODEL: HD5029

SIZE: 50-18-140















SIZE: 51-21-145













MODEL: HD3008

SIZE: 52-17-145









MODLE: HD3011





#### QUALITY DEPENDS ON DETAILS







MODEL: HD3021

SIZE: 53-16-140











MODEL: HD3015

SIZE: 50-19-145









MODLE: HD3013





#### QUALITY DEPENDS ON DETAILS









MODEL: HD3019

SIZE: 48-19-140





MODLE: HD5021







#### QUALITY DEPENDS ON DETAILS





MODLE: HD5017





#### QUALITY DEPENDS ON DETAILS









MODLE: HD5022







#### QUALITY DEPENDS ON DETAILS











MODEL: HD3007

SIZE: 49-18-145









MODLE: HD3006





#### QUALITY DEPENDS ON DETAILS







MODEL: HD5031

SIZE: 47-17-145











MODEL: HD5032

SIZE: 54-16-145