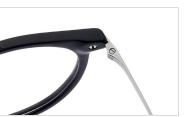

MODEL: HD6005

SIZE: 46-25-140











col.2 mustard green



MODLE: HD3023





#### QUALITY DEPENDS ON DETAILS





MODLE: HD3028





#### QUALITY DEPENDS ON DETAILS





MODLE: HD3029





#### QUALITY DEPENDS ON DETAILS







MODLE: HD5001







#### QUALITY DEPENDS ON DETAILS









MODLE: HD3017









#### QUALITY DEPENDS ON DETAILS















MODLE: HD5006





#### QUALITY DEPENDS ON DETAILS





MODLE: HD5011







QUALITY DEPENDS ON DETAILS

















MODLE: HD5019





#### QUALITY DEPENDS ON DETAILS









MODEL: HD5029

SIZE: 50-18-140















SIZE: 51-21-145













MODEL: HD3008

SIZE: 52-17-145









MODLE: HD3011





#### QUALITY DEPENDS ON DETAILS







MODEL: HD3021

SIZE: 53-16-140











MODEL: HD3015

SIZE: 50-19-145









MODLE: HD3013





#### QUALITY DEPENDS ON DETAILS









MODEL: HD3019

SIZE: 48-19-140





MODLE: HD5021







#### QUALITY DEPENDS ON DETAILS





MODLE: HD5017





#### QUALITY DEPENDS ON DETAILS









MODLE: HD5022







#### QUALITY DEPENDS ON DETAILS











MODEL: HD3007

SIZE: 49-18-145









MODLE: HD3006





#### QUALITY DEPENDS ON DETAILS







MODEL: HD5031

SIZE: 47-17-145











MODEL: HD5032

SIZE: 54-16-145