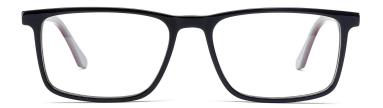

## MODEL: GV1055

### SIZE: 53-16-140

col.5 blue

col.6 black/white/blue

MODEL: GV1056

SIZE: 53-16-140

col.2 grey

col.3 brown

col.5 blue