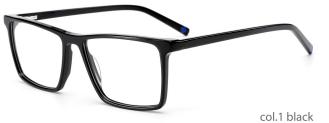

## MODEL: GV1018

### SIZF: 55-18-150

col.2 black/transparent

col.3 blue/white

col.5 black/red/gray

col.6 black/gray

MODEL: GV1033

SIZE: 58-18-150

MODEL: GV1035