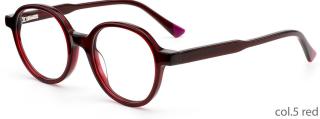

## MODEL: GV1015

### SIZF: 56-17-150

col.1 black

MODEL: GV9905

SIZE: 60-20-150

SIZF: 54-18-145

MODEL: GV1050

SIZE: 60-18-150