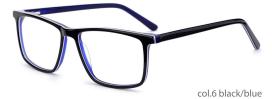

### MODEL: GV1038

### SIZF: 56-17-145

col.3 blue

col.2 gray

MODEL: GV1039

SIZE: 55-17-145

col.3 brown

col.5 blue

col.6 black/white/blue