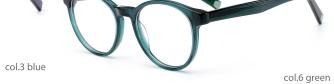

## MODEL: GV1018

### SIZF: 55-18-150

col.2 black/transparent

col.3 blue/white

col.5 black/red/gray

col.6 black/gray

MODEL: GV1033

SIZE: 58-18-150

MODEL: GV1035

SIZE: 57-17-150

col.3 blue/red

col.5 brown/white

col.5 black/red/gray

col.6 black/gray