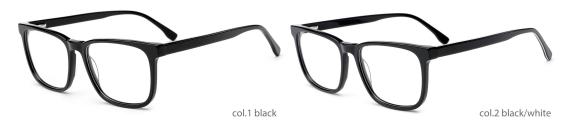

## MODEL: GV1018

### SIZF: 55-18-150

col.2 black/transparent

col.3 blue/white

col.5 black/red/gray

col.6 black/gray

MODEL: GV1033

SIZE: 58-18-150

MODEL: GV1035