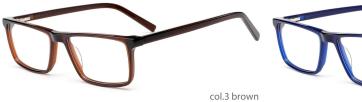

## MODEL: GV1018

### SIZF: 55-18-150

col.2 black/transparent

col.3 blue/white

col.5 black/red/gray

col.6 black/gray

MODEL: GV1033

SIZE: 58-18-150

MODEL: GV1035