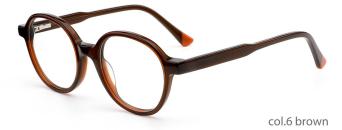

## MODEL: GV1015

### SIZF: 56-17-150

col.1 black

MODEL: GV9905

SIZE: 60-20-150

SIZF: 54-18-145

MODEL: GV1050

SIZE: 60-18-150