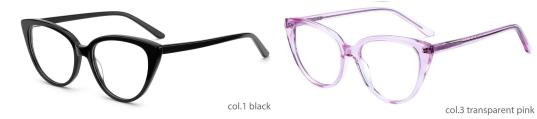

ODEL: GV1020

### SIZF: 54-16-145









MODEL: GV1009

SIZF: 56-19-150



























col.3 blue/white

col.5 black/red/gray



MODEL: GV1058

SIZE: 53-17-142













MODEL: GV1057

SIZE: 54-16-142

















MODEL: GV1032

SIZE: 59-18-150

col.5 brown/white



col.3 blue/red





SIZE: 55-18-150













MODEL: GV1069

SIZE: 45-18-138















MODEL: GV9902

SIZE: 54-19-140















MODEL: GV9907

SIZE: 53-16-140



































col.3 transparent pink



















col.6 black/gray



MODEL: GV1052

SIZE: 53-17-142











col.6 black/white/blue



MODEL: GV1061

SIZE: 48-21-145













MODEL: GV9906

SIZE: 57-16-145











MODEL: GV1060

SIZE: 49-19-140













## MODEL: GV1027

### SIZF: 52-17-145











MODEL: GV1021

SIZE: 53-17-145













SIZF: 54-20-145











## MODEL: GV1015

### SIZF: 56-17-150









col.1 black



MODEL: GV9905

SIZE: 60-20-150













SIZF: 54-18-145











MODEL: GV1050

SIZE: 60-18-150