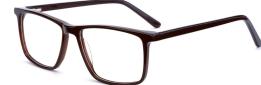

# Adults Optical Glasses (Acetate #GV series) www.HEAPPY.com





## MODEL: GV9903

## SIZE: 56-15-140



















## MODEL: GV1018

### SIZF: 55-18-150













col.2 black/transparent



col.3 blue/white



col.5 black/red/gray



col.6 black/gray



MODEL: GV1033

SIZE: 58-18-150















MODEL: GV1035

SIZE: 57-17-150

















col.3 blue/red



col.5 brown/white

























col.5 black/red/gray



col.6 black/gray



### MODEL: GV1038

### SIZF: 56-17-145













col.3 blue



col.2 gray





MODEL: GV1039

SIZE: 55-17-145

















col.3 brown



col.5 blue



col.6 black/white/blue



MODEL: GV1053

SIZE: 52-17-140















col.6 black/white/blue



## MODEL: GV1055

### SIZE: 53-16-140



















col.5 blue



col.6 black/white/blue



MODEL: GV1056

SIZE: 53-16-140











col.2 grey





col.3 brown

col.5 blue



col.6 black/white/blue



MODEL: GV1059

SIZE: 48-18-140









col.1 black







col.5 brwon



col.6 green



MODEL: GV1063

SIZE: 53-17-140

















col.6 black/green



MODEL: GV1065

SIZE: 52-18-143













MODEL: GV1066

SIZE: 55-19-145

















col.6 green























col.5 brwon



col.6 green



MODEL: GV1036

SIZE: 56-18-145

















## MODEL: GV1020

###