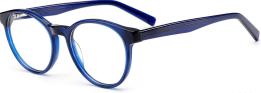

## MODEL: GV1018

### SIZF: 55-18-150

col.2 black/transparent

col.3 blue/white

col.5 black/red/gray

col.6 black/gray

MODEL: GV1033

SIZE: 58-18-150

MODEL: GV1035

SIZE: 57-17-150

col.3 blue/red

col.5 brown/white

col.5 black/red/gray

col.6 black/gray