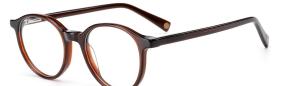

## MODEL: GV1018

### SIZF: 55-18-150

col.2 black/transparent

col.3 blue/white

col.5 black/red/gray

col.6 black/gray

MODEL: GV1033

SIZE: 58-18-150

MODEL: GV1035