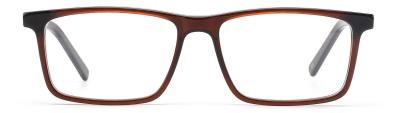

## MODEL: GV1018

### SIZF: 55-18-150

col.2 black/transparent

col.3 blue/white

col.5 black/red/gray

col.6 black/gray

MODEL: GV1033

SIZE: 58-18-150

MODEL: GV1035