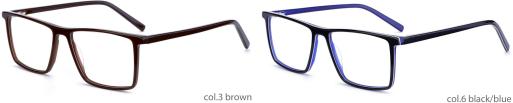

SIZE: 57-17-150

col.3 blue/red

col.5 brown/white

col.5 black/red/gray

col.6 black/gray