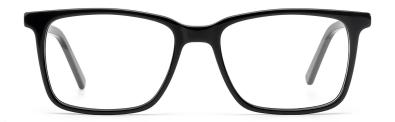

l Glasses (Acetate #GV series) www.HEAPPY.com





## MODEL: GV9903

## SIZE: 56-15-140



















## MODEL: GV1018

### SIZF: 55-18-150













col.2 black/transparent



col.3 blue/white



col.5 black/red/gray



col.6 black/gray



MODEL: GV1033

SIZE: 58-18-150















MODEL: GV1035

SIZE: 57-17-150

















col.3 blue/red



col.5 brown/white

























col.5 black/red/gray



col.6 black/gray



### MODEL: GV1038

### SIZF: 56-17-145













col.3 blue



col.2 gray





MODEL: GV1039

SIZE: 55-17-145

















col.3 brown



col.5 blue



col.6 black/white/blue



MODEL: GV1053

SIZE: 52-17-140















col.6 black/white/blue



## MODEL: GV1055

### SIZE: 53-16-140



















col.5 blue



col.6 black/white/blue



MODEL: GV1056

SIZE: 53-16-140











col.2 grey





col.3 brown

col.5 blue



col.6 black/white/blue



MODEL: GV1059

SIZE: 48-18-140









col.1 black







col.5 brwon



col.6 green



MODEL: GV1063

SIZE: 53-17-140

















col.6 black/green



MODEL: GV1065

SIZE: 52-18-143













MODEL: GV1066

SIZE: 55-19-145

















col.6 green























col.5 brwon



col.6 green



MODEL: GV1036

SIZE: 56-18-145

















## MODEL: GV1020

### SIZF: 54-16-145









MODEL: GV1009

SIZF: 56-19-150



























col.3 blue/white

col.5 black/red/gray



MODEL: GV1058

SIZE: 53-17-142













MODEL: GV1057

SIZE: 54-16-142

















MODEL: GV1032

SIZE: 59-18-150

col.5 brown/white



col.3 blue/red





SIZE: 55-18-