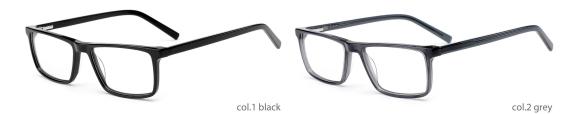

# Adults Optical Glasses (Acetate #GV series) www.HEAPPY.com





## MODEL: GV9903

## SIZE: 56-15-140



















## MODEL: GV1018

### SIZF: 55-18-150













col.2 black/transparent



col.3 blue/white



col.5 black/red/gray



col.6 black/gray



MODEL: GV1033

SIZE: 58-18-150















MODEL: GV1035

SIZE: 57-17-150

















col.3 blue/red



col.5 brown/white

























col.5 black/red/gray



col.6 black/gray



### MODEL: GV1038

### SIZF: 56-17-145













col.3 blue



col.2 gray





MODEL: GV1039

SIZE: 55-17-145

















col.3 brown



col.5 blue



col.6 black/white/blue



MODEL: GV1053

SIZE: 52-17-140















col.6 black/white/blue



## MODEL: GV1055

### SIZE: 53-16-140



















col.5 blue



col.6 black/white/blue



MODEL: GV1056

SIZE: 53-16-140











col.2 grey





col.3 brown

col.5 blue



col.6 black/white/blue



MODEL: GV1059

SIZE: 48-18-140









col.1 black







col.5 brwon



col.6 green



MODEL: GV1063

SIZE: 53-17-140

















col.6 black/green



MODEL: GV1065

SIZE: 52-18-143













MODEL: GV1066

SIZE: 55-19-145

















col.6 green























col.5 brwon



col.6 green



MODEL: GV1036

SIZE: 56-18-145

















## MODEL: GV1020

### SIZF: 54-16-145









MODEL: GV1009

SIZF: 56-19-150



























col.3 blue/white

col.5 black/red/gray



MODEL: GV1058

SIZE: 53-17-142













MODE