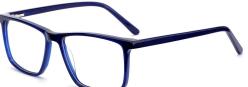

## MODEL: GV1018

### SIZF: 55-18-150

col.2 black/transparent

col.3 blue/white

col.5 black/red/gray

col.6 black/gray

MODEL: GV1033

SIZE: 58-18-150

MODEL: GV1035