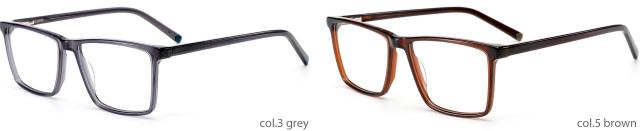

## MODEL: GV1018

### SIZF: 55-18-150

col.2 black/transparent

col.3 blue/white

col.5 black/red/gray

col.6 black/gray

MODEL: GV1033

SIZE: 58-18-150

MODEL: GV1035

SIZE: 57-17-150

col.3 blue/red

col.5 brown/white

col.5 black/red/gray

col.6 black/gray