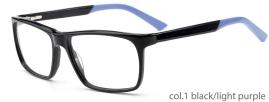

## MODEL: GV1018

### SIZF: 55-18-150

col.2 black/transparent

col.3 blue/white

col.5 black/red/gray

col.6 black/gray

MODEL: GV1033

SIZE: 58-18-150

MODEL: GV1035