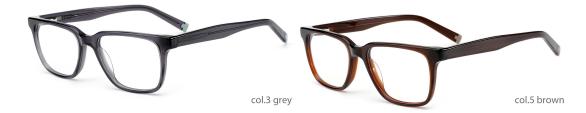

### SIZF: 54-16-145

MODEL: GV1009

SIZF: 56-19-150

col.3 blue/white

col.5 black/red/gray

MODEL: GV1058

SIZE: 53-17-142

MODEL: GV1057