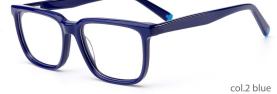

### MODEL: GV1038

### SIZF: 56-17-145

col.3 blue

col.2 gray

MODEL: GV1039

SIZE: 55-17-145

col.3 brown

col.5 blue

col.6 black/white/blue