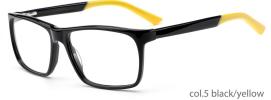

## MODEL: GV1018

### SIZF: 55-18-150

col.2 black/transparent

col.3 blue/white

col.5 black/red/gray

col.6 black/gray

MODEL: GV1033

SIZE: 58-18-150

MODEL: GV1035