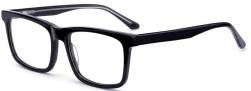

## MODEL: GV1018

### SIZF: 55-18-150

col.2 black/transparent

col.3 blue/white

col.5 black/red/gray

col.6 black/gray

MODEL: GV1033

SIZE: 58-18-150

MODEL: GV1035