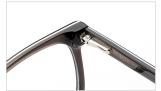

# Adults Optical Glasses (Acetate #GV series) www.HEAPPY.com





## MODEL: GV9903

## SIZE: 56-15-140



















## MODEL: GV1018

### SIZF: 55-18-150













col.2 black/transparent



col.3 blue/white



col.5 black/red/gray



col.6 black/gray



MODEL: GV1033

SIZE: 58-18-150















MODEL: GV1035

SIZE: 57-17-150

















col.3 blue/red



col.5 brown/white

























col.5 black/red/gray



col.6 black/gray



### MODEL: GV1038

### SIZF: 56-17-145













col.3 blue



col.2 gray





MODEL: GV1039

SIZE: 55-17-145

















col.3 brown



col.5 blue



col.6 black/white/blue



MODEL: GV1053

SIZE: 52-17-140















col.6 black/white/blue



## MODEL: GV1055

### SIZE: 53-16-140



















col.5 blue



col.6 black/white/blue



MODEL: GV1056

SIZE: 53-16-140











col.2 grey





col.3 brown

col.5 blue



col.6 black/white/blue



MODEL: GV1059

SIZE: 48-18-140









col.1 black







col.5 brwon



col.6 green



MODEL: GV1063

SIZE: 53-17-140

















col.6 black/green



MODEL: GV106