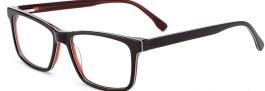

# Adults Optical Glasses (Acetate #GV series) www.HEAPPY.com





## MODEL: GV9903

## SIZE: 56-15-140



















## MODEL: GV1018

### SIZF: 55-18-150













col.2 black/transparent



col.3 blue/white



col.5 black/red/gray



col.6 black/gray



MODEL: GV1033

SIZE: 58-18-150















MODEL: GV1035

SIZE: 57-17-150

















col.3 blue/red



col.5 brown/white

























col.5 black/red/gray



col.6 black/gray



### MODEL: GV1038

### SIZF: 56-17-145













col.3 blue



col.2 gray





MODEL: GV1039

SIZE: 55-17-145

















col.3 brown



col.5 blue



col.6 black/white/blue



MODEL: GV1053

SIZE: 52-17-140















col.6 black/white/blue



## MODEL: GV1055

### SIZE: 53-16-140



















col.5 blue



col.6 black/white/blue



MODEL: GV1056

SIZE: 53-16-140











col.2 grey





col.3 brown

col.5 blue



col.6 black/white/blue



MODEL: GV1059

SIZE: 48-18-140









col.1 black







col.5 brwon



col.6 green



MODEL: GV1063

SIZE: 53-17-140

















col.6 black/green



MODEL: GV1065

SIZE: 52-18-143













MODEL: GV1066

SIZE: 55-19-145