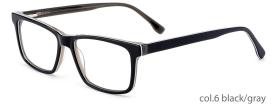

## MODEL: GV1018

### SIZF: 55-18-150

col.2 black/transparent

col.3 blue/white

col.5 black/red/gray

col.6 black/gray

MODEL: GV1033

SIZE: 58-18-150

MODEL: GV1035