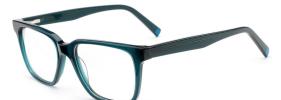

### MODEL: GV1038

### SIZF: 56-17-145

col.3 blue

col.2 gray

MODEL: GV1039

SIZE: 55-17-145

col.3 brown

col.5 blue

col.6 black/white/blue