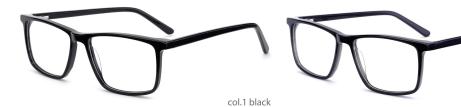

### SIZF: 56-17-150

col.1 black

MODEL: GV9905

SIZE: 60-20-150

SIZF: 54-18-145

MODEL: GV1050

SIZE: 60-18-150