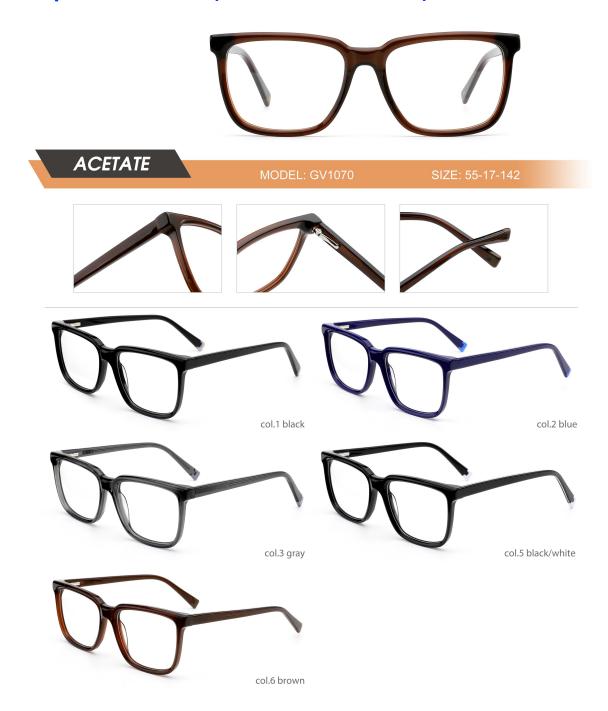

# Adults Optical Glasses (Acetate #GV series) www.HEAPPY.com





## MODEL: GV9903

## SIZE: 56-15-140



















## MODEL: GV1018

### SIZF: 55-18-150













col.2 black/transparent



col.3 blue/white



col.5 black/red/gray



col.6 black/gray



MODEL: GV1033

SIZE: 58-18-150















MODEL: GV1035

SIZE: 57-17-150

















col.3 blue/red



col.5 brown/white

























col.5 black/red/gray



col.6 black/gray



### MODEL: GV1038

### SIZF: 56-17-145













col.3 blue



col.2 gray





MODEL: GV1039

SIZE: 55-17-145

















col.3 brown



col.5 blue



col.6 black/white/blue



MODEL: GV1053

SIZE: 52-17-140















col.6 black/white/blue



## MODEL: GV1055

### SIZE: 53-16-140



















col.5 blue



col.6 black/white/blue



MODEL: GV1056

SIZE: 53-16-140











col