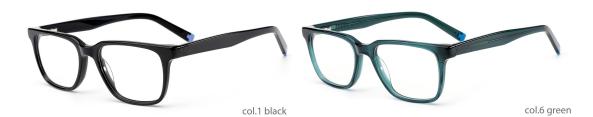

col.6 black/white/blue

MODEL: GV1059

SIZE: 48-18-140

col.1 black

col.5 brwon

col.6 green

MODEL: GV1063

SIZE: 53-17-140