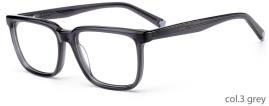

### MODEL: GV1038

### SIZF: 56-17-145

col.3 blue

col.2 gray

MODEL: GV1039

SIZE: 55-17-145

col.3 brown

col.5 blue

col.6 black/white/blue