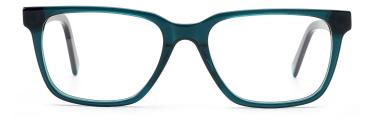

col.6 black/white/blue

MODEL: GV1059

SIZE: 48-18-140

col.1 black

col.5 brwon

col.6 green

MODEL: GV1063

SIZE: 53-17-140