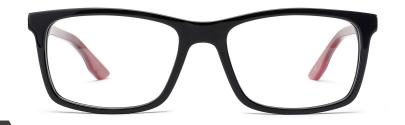

gray



MODEL: GV1058

SIZE: 53-17-142













MODEL: GV1057

SIZE: 54-16-142

















MODEL: GV1032

SIZE: 59-18-150

col.5 brown/white



col.3 blue/red





SIZE: 55-18-150













MODEL: GV1069

SIZE: 45-18-138















MODEL: GV9902

SIZE: 54-19-140















MODEL: GV9907

SIZE: 53-16-140



































col.3 transparent pink



















col.6 black/gray



MODEL: GV1052

SIZE: 53-17-142











col.6 black/white/blue



MODEL: GV1061

SIZE: 48-21-145













MODEL: GV9906

SIZE: 57-16-145











MODEL: GV1060

SIZE: 49-19-140













## MODEL: GV1027

### SIZF: 52-17-145











MODEL: GV1021

SIZE: 53-17-145













SIZF: 54-20-145











## MODEL: GV1015

### SIZF: 56-17-150









col.1 black



MODEL: GV9905

SIZE: 60-20-150













SIZF: 54-18-145











MODEL: GV1050

SIZE: 60-18-150