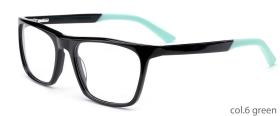

col.6 black/white/blue

MODEL: GV1059

SIZE: 48-18-140

col.1 black

col.5 brwon

col.6 green

MODEL: GV1063

SIZE: 53-17-140