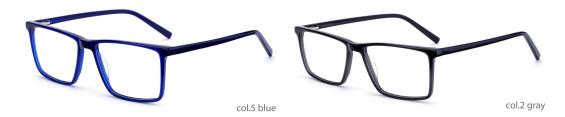

### SIZF: 56-17-145

col.3 blue

col.2 gray

MODEL: GV1039

SIZE: 55-17-145

col.3 brown

col.5 blue

col.6 black/white/blue