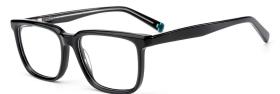

### MODEL: GV1038

### SIZF: 56-17-145

col.3 blue

col.2 gray

MODEL: GV1039

SIZE: 55-17-145

col.3 brown

col.5 blue

col.6 black/white/blue