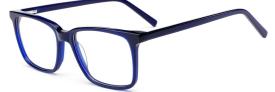

## MODEL: GV1055

### SIZE: 53-16-140

col.5 blue

col.6 black/white/blue

MODEL: GV1056

SIZE: 53-16-140

col.2 grey

col.3 brown

col.5 blue