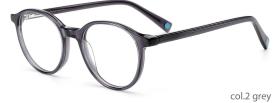

## MODEL: GV1018

### SIZF: 55-18-150

col.2 black/transparent

col.3 blue/white

col.5 black/red/gray

col.6 black/gray

MODEL: GV1033

SIZE: 58-18-150

MODEL: GV1035