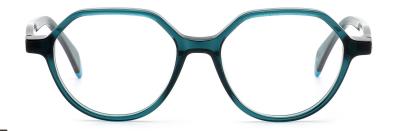

### MODEL: GV1038

### SIZF: 56-17-145

col.3 blue

col.2 gray

MODEL: GV1039

SIZE: 55-17-145

col.3 brown

col.5 blue

col.6 black/white/blue