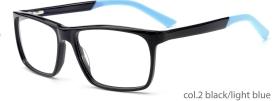

## MODEL: GV1018

### SIZF: 55-18-150

col.2 black/transparent

col.3 blue/white

col.5 black/red/gray

col.6 black/gray

MODEL: GV1033

SIZE: 58-18-150

MODEL: GV1035