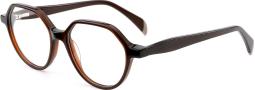

## MODEL: GV1018

### SIZF: 55-18-150

col.2 black/transparent

col.3 blue/white

col.5 black/red/gray

col.6 black/gray

MODEL: GV1033

SIZE: 58-18-150

MODEL: GV1035