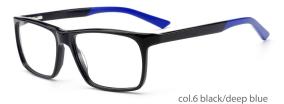

# Adults Optical Glasses (Acetate #GV series) www.HEAPPY.com





## MODEL: GV9903

## SIZE: 56-15-140



















## MODEL: GV1018

### SIZF: 55-18-150













col.2 black/transparent



col.3 blue/white



col.5 black/red/gray



col.6 black/gray



MODEL: GV1033

SIZE: 58-18-150















MODEL: GV1035

SIZE: 57-17-150

















col.3 blue/red



col.5 brown/white

























col.5 black/red/gray



col.6 black/gray



### MODEL: GV1038

### SIZF: 56-17-145













col.3 blue



col.2 gray





MODEL: GV1039

SIZE: 55-17-145

















col.3 brown



col.5 blue



col.6 black/white/blue



MODEL: GV1053

SIZE: 52-17-140















col.6 black/white/blue



## MODEL: GV1055

### SIZE: 53-16-140



















col.5 blue



col.6 black/white/blue



MODEL: GV1056

SIZE: 53-16-140











col.2 grey





col.3 brown

col.5 blue



col.6 black/whit