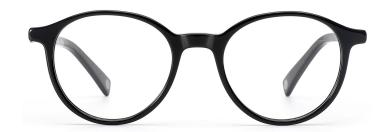

ODEL: GV1018

### SIZF: 55-18-150













col.2 black/transparent



col.3 blue/white



col.5 black/red/gray



col.6 black/gray



MODEL: GV1033

SIZE: 58-18-150















MODEL: GV1035

SIZE: 57-17-150

















col.3 blue/red



col.5 brown/white

























col.5 black/red/gray



col.6 black/gray



### MODEL: GV1038

### SIZF: 56-17-145













col.3 blue



col.2 gray





MODEL: GV1039

SIZE: 55-17-145

















col.3 brown



col.5 blue



col.6 black/white/blue



MODEL: GV1053

SIZE: 52-17-140















col.6 black/white/blue



## MODEL: GV1055

### SIZE: 53-16-140



















col.5 blue



col.6 black/white/blue



MODEL: GV1056

SIZE: 53-16-140











col.2 grey





col.3 brown

col.5 blue



col.6 black/white/blue



MODEL: GV1059

SIZE: 48-18-140









col.1 black







col.5 brwon



col.6 green



MODEL: GV1063

SIZE: 53-17-140

















col.6 black/green



MODEL: GV1065

SIZE: 52-18-143













MODEL: GV1066

SIZE: 55-19-145

















col.6 green























col.5 brwon



col.6 green



MODEL: GV1036

SIZE: 56-18-145

















## MODEL: GV1020

### SIZF: 54-16-145









MODEL: GV1009

SIZF: 56-19-150



























col.3 blue/white

col.5 black/red/gray



MODEL: GV1058

SIZE: 53-17-142













MODEL: GV1057

SIZE: 54-16-142

















MODEL: GV1032

SIZE: 59-18-150

col.5 brown/white



col.3 blue/red





SIZE: 55-18-150













MODEL: GV1069

SIZE: 45-18-138















MODEL: GV9902

SIZE: 54-19-140















MO