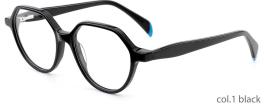

## MODEL: GV1015

### SIZF: 56-17-150

col.1 black

MODEL: GV9905

SIZE: 60-20-150

SIZF: 54-18-145

MODEL: GV1050

SIZE: 60-18-150