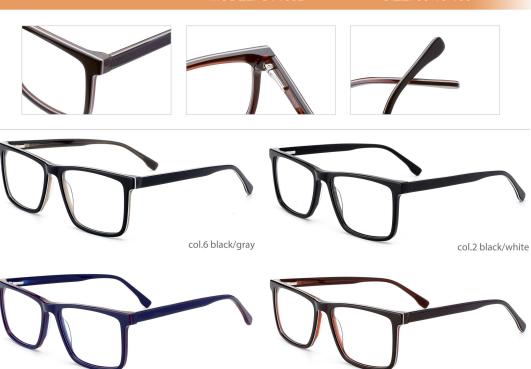

### MODEL: GV1038

### SIZF: 56-17-145

col.3 blue

col.2 gray

MODEL: GV1039

SIZE: 55-17-145

col.3 brown

col.5 blue

col.6 black/white/blue