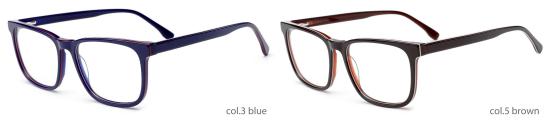

## MODEL: GV1018

### SIZF: 55-18-150

col.2 black/transparent

col.3 blue/white

col.5 black/red/gray

col.6 black/gray

MODEL: GV1033

SIZE: 58-18-150

MODEL: GV1035