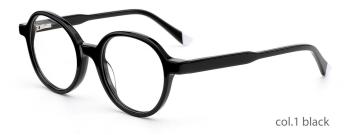

## MODEL: GV1015

### SIZF: 56-17-150

col.1 black

MODEL: GV9905

SIZE: 60-20-150

SIZF: 54-18-145

MODEL: GV1050

SIZE: 60-18-150