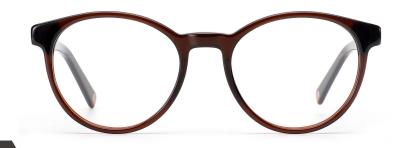

col.5 brwon



col.6 green



MODEL: GV1036

SIZE: 56-18-145

















## MODEL: GV1020

### SIZF: 54-16-145









MODEL: GV1009

SIZF: 56-19-150



























col.3 blue/white

col.5 black/red/gray



MODEL: GV1058

SIZE: 53-17-142













MODEL: GV1057

SIZE: 54-16-142

















MODEL: GV1032

SIZE: 59-18-150

col.5 brown/white



col.3 blue/red





SIZE: 55-18-150













MODEL: GV1069

SIZE: 45-18-138















MODEL: GV9902

SIZE: 54-19-140















MODEL: GV9907

SIZE: 53-16-140



































col.3 transparent pink



















col.6 black/gray



MODEL: GV1052

SIZE: 53-17-142











col.6 black/white/blue



MODEL: GV1061

SIZE: 48-21-145













MODEL: GV9906

SIZE: 57-16-145











MODEL: GV1060

SIZE: 49-19-140













## MODEL: GV1027

### SIZF: 52-17-145











MODEL: GV1021

SIZE: 53-17-145













SIZF: 54-20-145











## MODEL: GV1015

### SIZF: 56-17-150









col.1 black



MODEL: GV9905

SIZE: 60-20-150













SIZF: 54-18-145











MODEL: GV1050

SIZE: 60-18-150