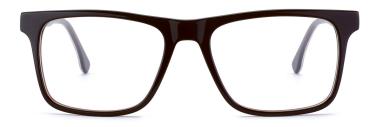

MODEL: GV1057

SIZE: 54-16-142

















MODEL: GV1032

SIZE: 59-18-150

col.5 brown/white



col.3 blue/red





SIZE: 55-18-150













MODEL: GV1069

SIZE: 45-18-138















MODEL: GV9902

SIZE: 54-19-140















MODEL: GV9907

SIZE: 53-16-140



































col.3 transparent pink



















col.6 black/gray



MODEL: GV1052

SIZE: 53-17-142











col.6 black/white/blue



MODEL: GV1061

SIZE: 48-21-145













MODEL: GV9906

SIZE: 57-16-145











MODEL: GV1060

SIZE: 49-19-140













## MODEL: GV1027

### SIZF: 52-17-145











MODEL: GV1021

SIZE: 53-17-145













SIZF: 54-20-145











## MODEL: GV1015

### SIZF: 56-17-150









col.1 black



MODEL: GV9905

SIZE: 60-20-150













SIZF: 54-18-145











MODEL: GV1050

SIZE: 60-18-150