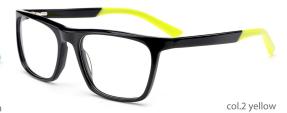

e/blue



MODEL: GV1059

SIZE: 48-18-140









col.1 black







col.5 brwon



col.6 green



MODEL: GV1063

SIZE: 53-17-140

















col.6 black/green



MODEL: GV1065

SIZE: 52-18-143













MODEL: GV1066

SIZE: 55-19-145

















col.6 green























col.5 brwon



col.6 green



MODEL: GV1036

SIZE: 56-18-145

















## MODEL: GV1020

### SIZF: 54-16-145









MODEL: GV1009

SIZF: 56-19-150



























col.3 blue/white

col.5 black/red/gray



MODEL: GV1058

SIZE: 53-17-142













MODEL: GV1057

SIZE: 54-16-142

















MODEL: GV1032

SIZE: 59-18-150

col.5 brown/white



col.3 blue/red





SIZE: 55-18-150













MODEL: GV1069

SIZE: 45-18-138















MODEL: GV9902

SIZE: 54-19-140















MODEL: GV9907

SIZE: 53-16-140



































col.3 transparent pink



















col.6 black/gray



MODEL: GV1052

SIZE: 53-17-142











col.6 black/white/blue



MODEL: GV1061

SIZE: 48-21-145













MODEL: GV9906

SIZE: 57-16-145











MODEL: GV1060

SIZE: 49-19-140













## MODEL: GV1027

### SIZF: 52-17-145











MODEL: GV1021

SIZE: 53-17-145













SIZF: 54-20-145











## MODEL: GV1015

### SIZF: 56-17-150









col.1 black



MODEL: GV9905

SIZE: 60-20-150













SIZF: 54-18-145











MODEL: GV1050

SIZE: 60-18-150