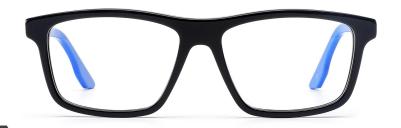

### SIZF: 56-17-145

col.3 blue

col.2 gray

MODEL: GV1039

SIZE: 55-17-145

col.3 brown

col.5 blue

col.6 black/white/blue

MODEL: GV1053

SIZE: 52-17-140

col.6 black/white/blue