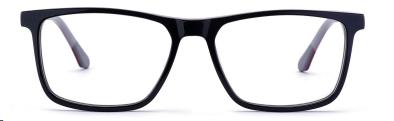

## MODEL: GV1018

### SIZF: 55-18-150

col.2 black/transparent

col.3 blue/white

col.5 black/red/gray

col.6 black/gray

MODEL: GV1033

SIZE: 58-18-150

MODEL: GV1035