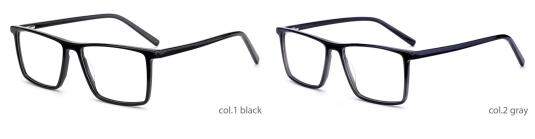

## MODEL: GV1018

### SIZF: 55-18-150

col.2 black/transparent

col.3 blue/white

col.5 black/red/gray

col.6 black/gray

MODEL: GV1033

SIZE: 58-18-150

MODEL: GV1035