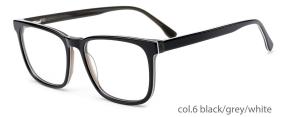

# Adults Optical Glasses (Acetate #GV series) www.HEAPPY.com





## MODEL: GV9903

## SIZE: 56-15-140



















## MODEL: GV1018

### SIZF: 55-18-150













col.2 black/transparent



col.3 blue/white



col.5 black/red/gray



col.6 black/gray



MODEL: GV1033

SIZE: 58-18-150















MODEL: GV1035

SIZE: 57-17-150

















col.3 blue/red



col.5 brown/white

























col.5 black/red/gray



col.6 black/gray



### MODEL: GV1038

### SIZF: 56-17-145













col.3 blue



col.2 gray





MODEL: GV1039

SIZE: 55-17-145

















col.3 brown



col.5 blue



col.6 black/white/blue



MODEL: GV1053

SIZE: 52-17-140















col.6 black/white/blue



## MODEL: GV1055

### SIZE: 53-16-140



















col.5 blue



col.6 black/white/blue



MODEL: GV1056

SIZE: 53-16-140











col.2 grey





col.3 brown

col.5 blue



col.6 black/white/blue



MODEL: GV1059

SIZE: 48-18-140









col.1 black







col.5 brwon



col.6 green



MODEL: GV1063

SIZE: 53-17-140

















col.6 black/green



MODEL: GV1065

SIZE: