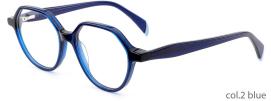

## MODEL: GV1015

### SIZF: 56-17-150

col.1 black

MODEL: GV9905

SIZE: 60-20-150

SIZF: 54-18-145

MODEL: GV1050

SIZE: 60-18-150