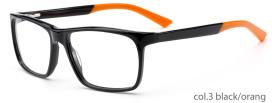

## MODEL: GV1018

### SIZF: 55-18-150

col.2 black/transparent

col.3 blue/white

col.5 black/red/gray

col.6 black/gray

MODEL: GV1033

SIZE: 58-18-150

MODEL: GV1035