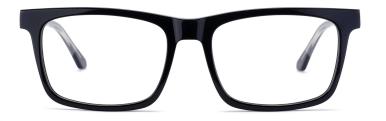

## MODEL: GV1018

### SIZF: 55-18-150

col.2 black/transparent

col.3 blue/white

col.5 black/red/gray

col.6 black/gray

MODEL: GV1033

SIZE: 58-18-150

MODEL: GV1035