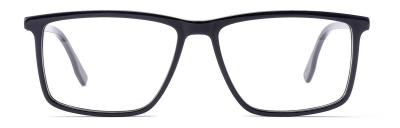

: 54-16-142

















MODEL: GV1032

SIZE: 59-18-150

col.5 brown/white



col.3 blue/red





SIZE: 55-18-150













MODEL: GV1069

SIZE: 45-18-138















MODEL: GV9902

SIZE: 54-19-140















MODEL: GV9907

SIZE: 53-16-140



































col.3 transparent pink



















col.6 black/gray



MODEL: GV1052

SIZE: 53-17-142











col.6 black/white/blue



MODEL: GV1061

SIZE: 48-21-145













MODEL: GV9906

SIZE: 57-16-145











MODEL: GV1060

SIZE: 49-19-140













## MODEL: GV1027

### SIZF: 52-17-145











MODEL: GV1021

SIZE: 53-17-145













SIZF: 54-20-145











## MODEL: GV1015

### SIZF: 56-17-150









col.1 black



MODEL: GV9905

SIZE: 60-20-150













SIZF: 54-18-145











MODEL: GV1050

SIZE: 60-18-150