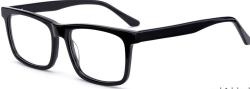

# Adults Optical Glasses (Acetate #GV series) www.HEAPPY.com





## MODEL: GV9903

## SIZE: 56-15-140



















## MODEL: GV1018

### SIZF: 55-18-150













col.2 black/transparent



col.3 blue/white



col.5 black/red/gray



col.6 black/gray



MODEL: GV1033

SIZE: 58-18-150















MODEL: GV1035

SIZE: 57-17-150

















col.3 blue/red



col.5 brown/white

























col.5 black/red/gray



col.6 black/gray



### MODEL: GV1038

### SIZF: 56-17-145













col.3 blue



col.2 gray





MODEL: GV1039

SIZE: 55-17-145

















col.3 brown



col.5 blue



col.6 black/white/blue



MODEL: GV1053

SIZE: 52-17-140















col.6 black/white/blue



## MODEL: GV1055

### SIZE: 53-16-140



















col.5 blue



col.6 black/white/blue



MODEL: GV1056

SIZE: 53-16-140











col.2 grey





col.3 brown

col.5 blue



col.6 black/white/blue



MODEL: GV1059

SIZE: 48-18-140