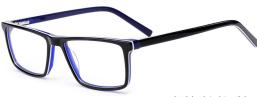

## MODEL: GV1018

### SIZF: 55-18-150

col.2 black/transparent

col.3 blue/white

col.5 black/red/gray

col.6 black/gray

MODEL: GV1033

SIZE: 58-18-150

MODEL: GV1035

SIZE: 57-17-150

col.3 blue/red

col.5 brown/white

col.5 black/red/gray

col.6 black/gray