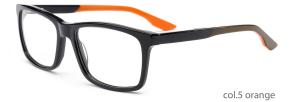

## MODEL: GV1018

### SIZF: 55-18-150

col.2 black/transparent

col.3 blue/white

col.5 black/red/gray

col.6 black/gray

MODEL: GV1033

SIZE: 58-18-150

MODEL: GV1035