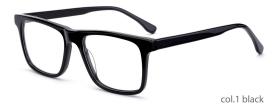

ZE: 54-16-142

















MODEL: GV1032

SIZE: 59-18-150

col.5 brown/white



col.3 blue/red





SIZE: 55-18-150













MODEL: GV1069

SIZE: 45-18-138















MODEL: GV9902

SIZE: 54-19-140















MODEL: GV9907

SIZE: 53-16-140



































col.3 transparent pink



















col.6 black/gray



MODEL: GV1052

SIZE: 53-17-142











col.6 black/white/blue



MODEL: GV1061

SIZE: 48-21-145













MODEL: GV9906

SIZE: 57-16-145











MODEL: GV1060

SIZE: 49-19-140













## MODEL: GV1027

### SIZF: 52-17-145











MODEL: GV1021

SIZE: 53-17-145













SIZF: 54-20-145











## MODEL: GV1015

### SIZF: 56-17-150









col.1 black



MODEL: GV9905

SIZE: 60-20-150













SIZF: 54-18-145











MODEL: GV1050

SIZE: 60-18-150