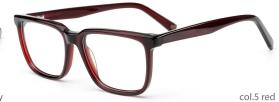

### MODEL: GV1038

### SIZF: 56-17-145

col.3 blue

col.2 gray

MODEL: GV1039

SIZE: 55-17-145

col.3 brown

col.5 blue

col.6 black/white/blue