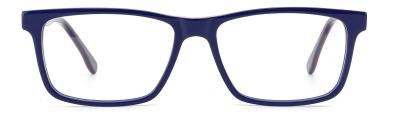

## MODEL: GV1018

### SIZF: 55-18-150

col.2 black/transparent

col.3 blue/white

col.5 black/red/gray

col.6 black/gray

MODEL: GV1033

SIZE: 58-18-150

MODEL: GV1035