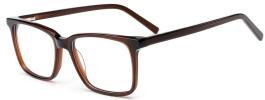

## MODEL: GV1018

### SIZF: 55-18-150

col.2 black/transparent

col.3 blue/white

col.5 black/red/gray

col.6 black/gray

MODEL: GV1033

SIZE: 58-18-150

MODEL: GV1035