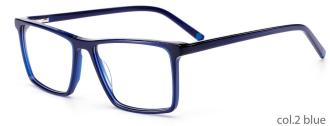

## MODEL: GV1018

### SIZF: 55-18-150

col.2 black/transparent

col.3 blue/white

col.5 black/red/gray

col.6 black/gray

MODEL: GV1033

SIZE: 58-18-150

MODEL: GV1035