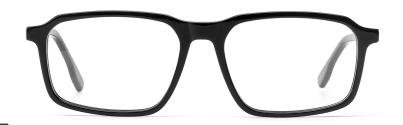

## MODEL: GV1015

### SIZF: 56-17-150

col.1 black

MODEL: GV9905

SIZE: 60-20-150

SIZF: 54-18-145

MODEL: GV1050

SIZE: 60-18-150