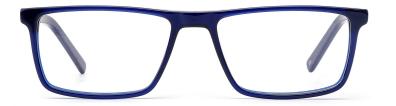

# Adults Optical Glasses (Acetate #GV series) www.HEAPPY.com





## MODEL: GV9903

## SIZE: 56-15-140



















## MODEL: GV1018

### SIZF: 55-18-150













col.2 black/transparent



col.3 blue/white



col.5 black/red/gray



col.6 black/gray



MODEL: GV1033

SIZE: 58-18-150















MODEL: GV1035

SIZE: 57-17-150

















col.3 blue/red



col.5 brown/white

























col.5 black/red/gray



col.6 black/gray



### MODEL: GV1038

### SIZF: 56-17-145













col.3 blue



col.2 gray





MODEL: GV1039

SIZE: 55-17-145

















col.3 brown



col.5 blue



col.6 black/white/blue



MODEL: GV1053

SIZE: 52-17-140















col.6 black/white/blue



## MODEL: GV1055

### SIZE: 53-16-140



















col.5 blue



col.6 black/white/blue



MODEL: GV1056

SIZE: 53-16-140











col.2 grey





col.3 brown

col.5 blue



col.6 black/white/blue



MODEL: GV1059

SIZE: 48-18-140









col.1 black







col.5 brwon



col.6 green



MODEL: GV1063

SIZE: 53-17-140

















col.6 black/green



MODEL: GV1065

SIZE: 52-18-143













MODEL: GV1066

SIZE: 55-19-145

















col.6 green























col.5 brwon



col.6 green



MODEL: GV1036

SIZE: 56-18-145

















## MODEL: GV1020

### SIZF: 54-16-145









MODEL: GV1009

SIZF: 56-19-150



























col.3 blue/white

col.5 black/red/gray



MODEL: G