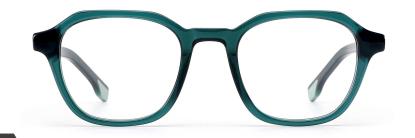

MODEL: GV1066

SIZE: 55-19-145

















col.6 green























col.5 brwon



col.6 green



MODEL: GV1036

SIZE: 56-18-145

















## MODEL: GV1020

### SIZF: 54-16-145









MODEL: GV1009

SIZF: 56-19-150



























col.3 blue/white

col.5 black/red/gray



MODEL: GV1058

SIZE: 53-17-142













MODEL: GV1057

SIZE: 54-16-142

















MODEL: GV1032

SIZE: 59-18-150

col.5 brown/white



col.3 blue/red





SIZE: 55-18-150













MODEL: GV1069

SIZE: 45-18-138















MODEL: GV9902

SIZE: 54-19-140















MODEL: GV9907

SIZE: 53-16-140



































col.3 transparent pink



















col.6 black/gray



MODEL: GV1052

SIZE: 53-17-142











col.6 black/white/blue



MODEL: GV1061

SIZE: 48-21-145













MODEL: GV9906

SIZE: 57-16-145











MODEL: GV1060

SIZE: 49-19-140













## MODEL: GV1027

### SIZF: 52-17-145











MODEL: GV1021

SIZE: 53-17-145













SIZF: 54-20-145











## MODEL: GV1015

### SIZF: 56-17-150









col.1 black



MODEL: GV9905

SIZE: 60-20-150













SIZF: 54-18-145











MODEL: GV1050

SIZE: 60-18-150