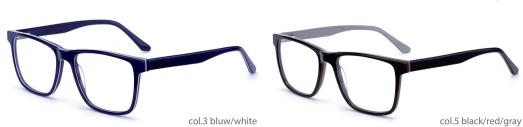

### SIZF: 55-18-150

col.2 black/transparent

col.3 blue/white

col.5 black/red/gray

col.6 black/gray

MODEL: GV1033

SIZE: 58-18-150

MODEL: GV1035