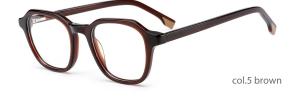

SIZE: 57-17-150

col.3 blue/red

col.5 brown/white

col.5 black/red/gray

col.6 black/gray