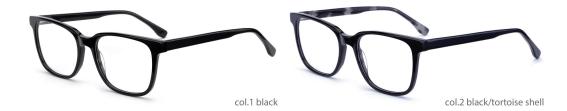

## MODEL: GV1015

### SIZF: 56-17-150

col.1 black

MODEL: GV9905

SIZE: 60-20-150

SIZF: 54-18-145

MODEL: GV1050

SIZE: 60-18-150