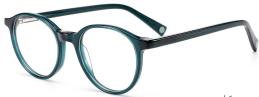

## MODEL: GV1018

### SIZF: 55-18-150

col.2 black/transparent

col.3 blue/white

col.5 black/red/gray

col.6 black/gray

MODEL: GV1033

SIZE: 58-18-150

MODEL: GV1035