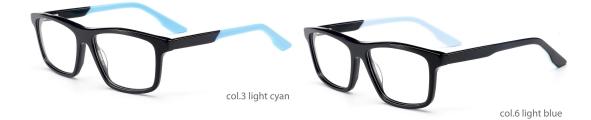

## MODEL: GV1018

### SIZF: 55-18-150

col.2 black/transparent

col.3 blue/white

col.5 black/red/gray

col.6 black/gray

MODEL: GV1033

SIZE: 58-18-150

MODEL: GV1035

SIZE: 57-17-150

col.3 blue/red

col.5 brown/white

col.5 black/red/gray

col.6 black/gray