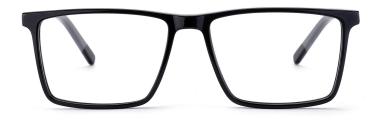

## MODEL: GV1018

### SIZF: 55-18-150

col.2 black/transparent

col.3 blue/white

col.5 black/red/gray

col.6 black/gray

MODEL: GV1033

SIZE: 58-18-150

MODEL: GV1035