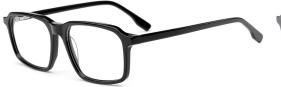

# Adults Optical Glasses (Acetate #GV series) www.HEAPPY.com





## MODEL: GV9903

## SIZE: 56-15-140



















## MODEL: GV1018

### SIZF: 55-18-150













col.2 black/transparent



col.3 blue/white



col.5 black/red/gray



col.6 black/gray



MODEL: GV1033

SIZE: 58-18-150















MODEL: GV1035

SIZE: 57-17-150

















col.3 blue/red



col.5 brown/white

























col.5 black/red/gray



col.6 black/gray



### MODEL: GV1038

### SIZF: 56-17-145













col.3 blue



col.2 gray





MODEL: GV1039

SIZE: 55-17-145

















col.3 brown



col.5 blue



col.6 black/white/blue



MODEL: GV1053

SIZE: 52-17-140















col.6 black/white/blue



## MODEL: GV1055

### SIZE: 53-16-140



















col.5 blue



col.6 black/white/blue



MODEL: GV1056

SIZE: 53-16-140











col.2 grey





col.3 brown

col.5 blue



col.6 black/white/blue



MODEL: GV1059

SIZE: 48-18-140









col.1 black







col.5 brwon



col.6 green



MODEL: GV1063

SIZE: 53-17-140

















col.6 black/green



MODEL: GV1065

SIZE: 52-18-143













MODEL: GV1066

SIZE: 55-19-145

















col.6 green























col.5 brwon



col.6 green



MODEL: GV1036

SIZE: 56-18-145

















## MODEL: GV1020

### SIZF: 54-16-145









MODEL: GV1009

SIZF: 56-19-150