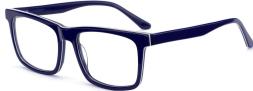

### MODEL: GV1038

### SIZF: 56-17-145

col.3 blue

col.2 gray

MODEL: GV1039

SIZE: 55-17-145

col.3 brown

col.5 blue

col.6 black/white/blue