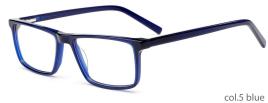

## MODEL: GV1018

### SIZF: 55-18-150

col.2 black/transparent

col.3 blue/white

col.5 black/red/gray

col.6 black/gray

MODEL: GV1033

SIZE: 58-18-150

MODEL: GV1035

SIZE: 57-17-150

col.3 blue/red

col.5 brown/white

col.5 black/red/gray

col.6 black/gray