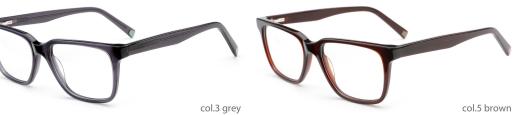

## MODEL: GV1018

### SIZF: 55-18-150

col.2 black/transparent

col.3 blue/white

col.5 black/red/gray

col.6 black/gray

MODEL: GV1033

SIZE: 58-18-150

MODEL: GV1035

SIZE: 57-17-150

col.3 blue/red

col.5 brown/white

col.5 black/red/gray

col.6 black/gray