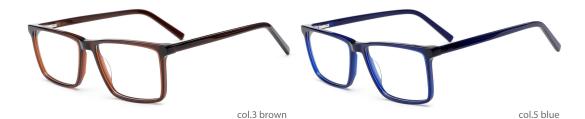

### SIZF: 55-18-150

col.2 black/transparent

col.3 blue/white

col.5 black/red/gray

col.6 black/gray

MODEL: GV1033

SIZE: 58-18-150

MODEL: GV1035

SIZE: 57-17-150

col.3 blue/red

col.5 brown/white

col.5 black/red/gray

col.6 black/gray