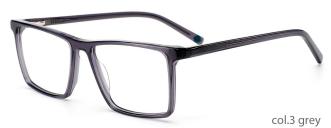

## MODEL: GV1018

### SIZF: 55-18-150

col.2 black/transparent

col.3 blue/white

col.5 black/red/gray

col.6 black/gray

MODEL: GV1033

SIZE: 58-18-150

MODEL: GV1035