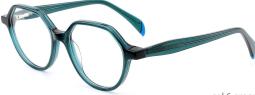

### MODEL: GV1038

### SIZF: 56-17-145

col.3 blue

col.2 gray

MODEL: GV1039

SIZE: 55-17-145

col.3 brown

col.5 blue

col.6 black/white/blue