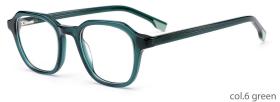

col.6 black/white/blue

MODEL: GV1059

SIZE: 48-18-140

col.1 black

col.5 brwon

col.6 green

MODEL: GV1063

SIZE: 53-17-140

col.6 black/green

MODEL: GV1065

SIZE: 52-18-143

MODEL: GV1066

SIZE: 55-19-145

col.6 green

col.5 brwon

col.6 green