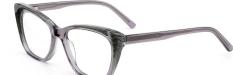

DISPLAY





## DETAIL DEESIGN





## MODLE FP2091





#### COLOR DISPLAY





## SIZE: 53-17-140

#### ACETATE

















col.3 light pink



col.5 pink





## SIZE: 52-18-140

#### ACETATE















col.3 purple







## SIZE: 54-17-145

#### ACFTATE









col.1 black/red







col.3 purple





## SIZE: 51-17-145























## SIZE: 54-16-140







\* FASHION COLOR MATCHING GLOBAL DEBUT \*









col.3 purple



col.5 pink





## MODEL: FP2113 SIZE: 54-19-145







#### \* FASHION COLOR MATCHING GLOBAL DEBUT \*



col.6 brown



## MODEL: FP2115 SIZE: 52-19-145 ACETATE







♥ FASHION COLOR MATCHING GLOBAL DEBUT ♥







## MODEL: FP2116 SIZE: 56-19-145 ACETATE











SIZE: 54-17-140







♥ FASHION COLOR MATCHING GLOBAL DEBUT ♥



col.1 black



col.2 gray



col.3 deep brown







# ACETATE





















## SIZE: 54-17-140

#### ACETATE









col.1 black











# ACETATE























## SIZE: 52-17-140























## MODEL: FP2128 SIZE: 52-16-140 ACETATE







#### \* FASHION COLOR MATCHING GLOBAL DEBUT \*



col.6 red/demi



## SIZE: 54-18-145

#### ACETATE

















col.3 grey



col.5 brown



col.6 tortoiseshell



# ACETATE







col.2 red











col.3 tortoiseshell/red



col.6 tortoiseshell/yellow



## SIZE: 54-18-145

#### ACETATE











## MODEL: FP2125 SIZE: 52-18-145 ACETATE











MODEL: FP2127 SIZE: 52-16-140 ACETATE











MODEL: FP2112 SIZE: 48-22-140 ACETATE











SIZE: 54-18-145

ACETATE

















#### SIZE: 54-17-140

#### ACETATE