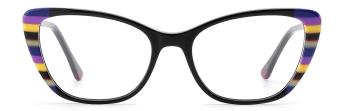

IZE: 53-17-140 ACETAT











## SIZE: 54-18-145

#### ACFTATE





















# ACETATE LAMINATE

## DETAIL DEESIGN





## MODLE FP2092



#### COLOR DISPLAY













## SIZE: 52-18-145







#### \* FASHION COLOR MATCHING GLOBAL DEBUT \*









col.3 red/brown







## SIZE: 53-17-145

#### ACETATE









col.1 black







col.3 brown/blue





# ACETATE LAMINATE

## DETAIL DEESIGN





## MODLE FP2085



#### COLOR DISPLAY





## DETAIL DEESIGN





## MODLE FP2091





#### COLOR DISPLAY





## SIZE: 53-17-140

#### ACETATE

















col.3 light pink



col.5 pink





## SIZE: 52-18-140

#### ACETATE















col.3 purple







## SIZE: 54-17-145

#### ACFTATE









col.1 black/red







col.3 purple





## SIZE: 51-17-145























## SIZE: 54-16-140







\* FASHION COLOR MATCHING GLOBAL DEBUT \*









col.3 purple



col.5 pink





## MODEL: FP2113 SIZE: 54-19-145







#### \* FASHION COLOR MATCHING GLOBAL DEBUT \*



col.6 brown



## MODEL: FP2115 SIZE: 52-19-145 ACETATE







♥ FASHION COLOR MATCHING GLOBAL DEBUT ♥







## MODEL: FP2116 SIZE: 56-19-145 ACETATE











SIZE: 54-17-140







♥ FASHION COLOR MATCHING GLOBAL DEBUT ♥



col.1 black



col.2 gray



col.3 deep brown







# ACETATE





















## SIZE: 54-17-140

#### ACETATE









col.1 black











# ACETATE























## SIZE: 52-17-140























## MODEL: FP2128 SIZE: 52-16-140 ACETATE







#### \* FASHION COLOR MATCHING GLOBAL DEBUT \*



col.6 red/demi



## SIZE: 54-18-145

#### ACETAT