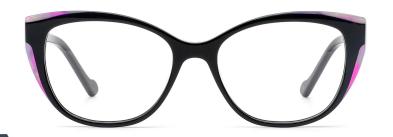

y



col.5 brown



col.6 tortoiseshell



# ACETATE







col.2 red











col.3 tortoiseshell/red



col.6 tortoiseshell/yellow



## SIZE: 54-18-145

#### ACETATE











## MODEL: FP2125 SIZE: 52-18-145 ACETATE











MODEL: FP2127 SIZE: 52-16-140 ACETATE











MODEL: FP2112 SIZE: 48-22-140 ACETATE











SIZE: 54-18-145

ACETATE

















#### SIZE: 54-17-140

#### ACETATE







#### \* FOSUION COLOR MOTCUING GLOBOL DEBLIT





#### SIZE: 53-18-140

#### ACETATE



#### \* FOSUION COLOR MOTCHING GLOBOL DEBLIT \*









## SIZE: 49-17-140

## ACETATE

































## ACETATE

#### MODEL:FP2152

#### SIZF:53-18-145











col.3 tortoiseshell/red



# ACETATE LAMINATE

## DETAIL DEESIGN





## MODLE FP2093



#### COLOR DISPLAY







## ACETATE

#### MODEL:FP2107

#### SIZE:52-17-145















col.6 transparent pink



# ACETATE

#### MODEL: FP2117

#### SIZE: 56-19-145













## MODEL: FP2150 SIZE: 52-18-148 ACETATE











## SIZE: 48-23-145

#### **ACETATE**







\* FASHION COLOR MATCHING GLOBAL DEBUT \*



col.3 brown/red



## MODEL: FP2122 SIZE: 52-17-140 ACETATE







\* FASHION COLOR MATCHING GLOBAL DEBUT \*





## MODEL: FP2106 SIZE: 52-16-140







♥ FASHION COLOR MATCHING GLOBAL DEBUT ♥





MODEL: FP2110 SIZE: 50-21-145 ACETATE











# ACETATE LAMINATE

## DETAIL DEESIGN





## MODLE FP2087



## COLOR DISPLAY