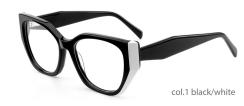

# Adults Optical Glasses (Acetate #FP series) www.HEAPPY.com







## MODEL: FP2183 SIZE: 52-19-145 ACETAT











## MODEL: FP2182 SIZE: 53-17-140 ACETAT











## SIZE: 54-18-145

#### ACFTATE





















# ACETATE LAMINATE

## DETAIL DEESIGN





## MODLE FP2092



#### COLOR DISPLAY













## SIZE: 52-18-145







#### \* FASHION COLOR MATCHING GLOBAL DEBUT \*









col.3 red/brown







## SIZE: 53-17-145

#### ACETATE









col.1 black







col.3 brown/blue





# ACETATE LAMINATE

## DETAIL DEESIGN





## MODLE FP2085



#### COLOR DISPLAY





## DETAIL DEESIGN





## MODLE FP2091





#### COLOR DISPLAY





## SIZE: 53-17-140

#### ACETATE

















col.3 light pink



col.5 pink





## SIZE: 52-18-140

#### ACETATE















col.3 purple







## SIZE: 54-17-145

#### ACFTATE









col.1 black/red







col.3 purple





## SIZE: 51-17-145























## SIZE: 54-16-140







\* FASHION COLOR MATCHING GLOBAL DEBUT \*