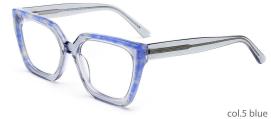

5

#### ACETATE











## MODEL: FP2125 SIZE: 52-18-145 ACETATE











MODEL: FP2127 SIZE: 52-16-140 ACETATE











MODEL: FP2112 SIZE: 48-22-140 ACETATE











SIZE: 54-18-145

ACETATE

















#### SIZE: 54-17-140

#### ACETATE







#### \* FOSUION COLOR MOTCUING GLOBOL DEBLIT





#### SIZE: 53-18-140

#### ACETATE



#### \* FOSUION COLOR MOTCHING GLOBOL DEBLIT \*









## SIZE: 49-17-140

## ACETATE

































## ACETATE

#### MODEL:FP2152

#### SIZF:53-18-145











col.3 tortoiseshell/red



# ACETATE LAMINATE

## DETAIL DEESIGN





## MODLE FP2093



#### COLOR DISPLAY







## ACETATE

#### MODEL:FP2107

#### SIZE:52-17-145















col.6 transparent pink



# ACETATE

#### MODEL: FP2117

#### SIZE: 56-19-145













## MODEL: FP2150 SIZE: 52-18-148 ACETATE











## SIZE: 48-23-145

#### **ACETATE**







\* FASHION COLOR MATCHING GLOBAL DEBUT \*



col.3 brown/red



## MODEL: FP2122 SIZE: 52-17-140 ACETATE







\* FASHION COLOR MATCHING GLOBAL DEBUT \*





## MODEL: FP2106 SIZE: 52-16-140







♥ FASHION COLOR MATCHING GLOBAL DEBUT ♥





MODEL: FP2110 SIZE: 50-21-145 ACETATE











# ACETATE LAMINATE

## DETAIL DEESIGN





## MODLE FP2087



## COLOR DISPLAY