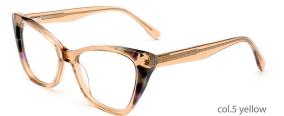

OLOR DISPLAY





## SIZE: 53-17-140

#### ACETATE

















col.3 light pink



col.5 pink





## SIZE: 52-18-140

#### ACETATE















col.3 purple







## SIZE: 54-17-145

#### ACFTATE









col.1 black/red







col.3 purple





## SIZE: 51-17-145























## SIZE: 54-16-140







\* FASHION COLOR MATCHING GLOBAL DEBUT \*









col.3 purple



col.5 pink





## MODEL: FP2113 SIZE: 54-19-145







#### \* FASHION COLOR MATCHING GLOBAL DEBUT \*



col.6 brown



## MODEL: FP2115 SIZE: 52-19-145 ACETATE







♥ FASHION COLOR MATCHING GLOBAL DEBUT ♥







## MODEL: FP2116 SIZE: 56-19-145 ACETATE











SIZE: 54-17-140







♥ FASHION COLOR MATCHING GLOBAL DEBUT ♥



col.1 black



col.2 gray



col.3 deep brown







# ACETATE





















## SIZE: 54-17-140

#### ACETATE









col.1 black











# ACETATE























## SIZE: 52-17-140























## MODEL: FP2128 SIZE: 52-16-140 ACETATE







#### \* FASHION COLOR MATCHING GLOBAL DEBUT \*



col.6 red/demi



## SIZE: 54-18-145

#### ACETATE

















col.3 grey



col.5 brown



col.6 tortoiseshell



# ACETATE







col.2 red











col.3 tortoiseshell/red



col.6 tortoiseshell/yellow



## SIZE: 54-18-145

#### ACETATE











## MODEL: FP2125 SIZE: 52-18-145 ACETATE











MODEL: FP2127 SIZE: 52-16-140 ACETATE











MODEL: FP2112 SIZE: 48-22-140 ACETATE











SIZE: 54-18-145

ACETATE

















#### SIZE: 54-17-140

#### ACETATE







#### \* FOSUION COLOR MOTCUING GLOBOL DEBLIT





#### SIZE: