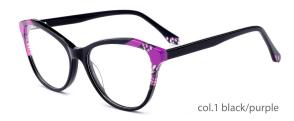

ION COLOR MATCHING GLOBAL DEBUT ♥



col.1 black



col.2 gray



col.3 deep brown







# ACETATE





















## SIZE: 54-17-140

#### ACETATE









col.1 black











# ACETATE























## SIZE: 52-17-140























## MODEL: FP2128 SIZE: 52-16-140 ACETATE







#### \* FASHION COLOR MATCHING GLOBAL DEBUT \*



col.6 red/demi



## SIZE: 54-18-145

#### ACETATE

















col.3 grey



col.5 brown



col.6 tortoiseshell



# ACETATE







col.2 red











col.3 tortoiseshell/red



col.6 tortoiseshell/yellow



## SIZE: 54-18-145

#### ACETATE











## MODEL: FP2125 SIZE: 52-18-145 ACETATE











MODEL: FP2127 SIZE: 52-16-140 ACETATE











MODEL: FP2112 SIZE: 48-22-140 ACETATE











SIZE: 54-18-145

ACETATE

















#### SIZE: 54-17-140

#### ACETATE







#### \* FOSUION COLOR MOTCUING GLOBOL DEBLIT





#### SIZE: 53-18-140

#### ACETATE



#### \* FOSUION COLOR MOTCHING GLOBOL DEBLIT \*









## SIZE: 49-17-140

## ACETATE

































## ACETATE

#### MODEL:FP2152

#### SIZF:53-18-145











col.3 tortoiseshell/red



# ACETATE LAMINATE

## DETAIL DEESIGN





## MODLE FP2093



#### COLOR DISPLAY







## ACETATE

#### MODEL:FP2107

#### SIZE:52-17-145















col.6 transparent pink



# ACETATE

#### MODEL: FP2117

#### SIZE: 56-19-145













## MODEL: FP2150 SIZE: 52-18-148 ACETATE











## SIZE: 48-23-145

#### **ACETATE**







\* FASHION COLOR MATCHING GLOBAL DEBUT \*



col.3 brown/red



## MODEL: FP2122 SIZE: 52-17-140 ACETATE