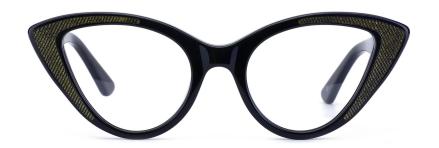

IT \*









## SIZE: 49-17-140

## ACETATE

































## ACETATE

#### MODEL:FP2152

#### SIZF:53-18-145











col.3 tortoiseshell/red



# ACETATE LAMINATE

## DETAIL DEESIGN





## MODLE FP2093



#### COLOR DISPLAY







## ACETATE

#### MODEL:FP2107

#### SIZE:52-17-145















col.6 transparent pink



# ACETATE

#### MODEL: FP2117

#### SIZE: 56-19-145













## MODEL: FP2150 SIZE: 52-18-148 ACETATE











## SIZE: 48-23-145

#### **ACETATE**







\* FASHION COLOR MATCHING GLOBAL DEBUT \*



col.3 brown/red



## MODEL: FP2122 SIZE: 52-17-140 ACETATE







\* FASHION COLOR MATCHING GLOBAL DEBUT \*





## MODEL: FP2106 SIZE: 52-16-140







♥ FASHION COLOR MATCHING GLOBAL DEBUT ♥





MODEL: FP2110 SIZE: 50-21-145 ACETATE











# ACETATE LAMINATE

## DETAIL DEESIGN





## MODLE FP2087



## COLOR DISPLAY