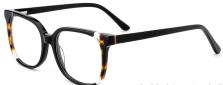

#### \* FASHION COLOR MATCHING GLOBAL DEBUT \*

col.3 red/brown

#### ACETATE

col.1 black

col.3 brown/blue