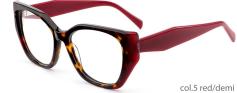

# Adults Optical Glasses (Acetate #FP series) www.HEAPPY.com







## MODEL: FP2183 SIZE: 52-19-145 ACETAT











## MODEL: FP2182 SIZE: 53-17-140 ACETAT











## SIZE: 54-18-145

#### ACFTATE





















# ACETATE LAMINATE

## DETAIL DEESIGN





## MODLE FP2092



#### COLOR DISPLAY













## SIZE: 52-18-145







#### \* FASHION COLOR MATCHING GLOBAL DEBUT \*









col.3 red/brown







## SIZE: 53-17-145

#### ACETATE









col.1 black







col.3 brown/blue





# ACETATE LAMINATE

## DETAIL DEESIGN





## MODLE FP2085



#### COLOR DISPLAY





## DETAIL DEESIGN





## MODLE FP2091





#### COLOR DISPLAY





## SIZE: 53-17-140

#### ACETATE

















col.3 light pink



col.5 pink





## SIZE: 52-18-140

#### ACETATE















col.3 purple







## SIZE: 54-17-145

#### ACFTATE









col.1 black/red







col.3 purple





## SIZE: 51-17-145























## SIZE: 54-16-140







\* FASHION COLOR MATCHING GLOBAL DEBUT \*