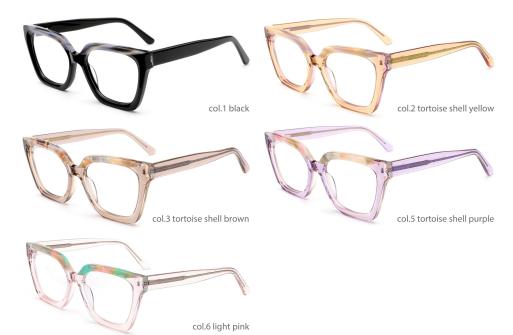

blue





# ACETATE LAMINATE

## DETAIL DEESIGN





## MODLE FP2085



#### COLOR DISPLAY





## DETAIL DEESIGN





## MODLE FP2091





#### COLOR DISPLAY





## SIZE: 53-17-140

#### ACETATE

















col.3 light pink



col.5 pink





## SIZE: 52-18-140

#### ACETATE















col.3 purple







## SIZE: 54-17-145

#### ACFTATE









col.1 black/red







col.3 purple





## SIZE: 51-17-145























## SIZE: 54-16-140







\* FASHION COLOR MATCHING GLOBAL DEBUT \*









col.3 purple



col.5 pink





## MODEL: FP2113 SIZE: 54-19-145







#### \* FASHION COLOR MATCHING GLOBAL DEBUT \*



col.6 brown



## MODEL: FP2115 SIZE: 52-19-145 ACETATE







♥ FASHION COLOR MATCHING GLOBAL DEBUT ♥







## MODEL: FP2116 SIZE: 56-19-145 ACETATE











SIZE: 54-17-140







♥ FASHION COLOR MATCHING GLOBAL DEBUT ♥



col.1 black



col.2 gray



col.3 deep brown







# ACETATE





















## SIZE: 54-17-140

#### ACETATE









col.1 black











# ACETATE























## SIZE: 52-17-140























## MODEL: FP2128 SIZE: 52-16-140 ACETATE







#### \* FASHION COLOR MATCHING GLOBAL DEBUT \*



col.6 red/demi



## SIZE: 54-18-145

#### ACETATE

















col.3 grey



col.5 brown



col.6 tortoiseshell



# ACETATE







col.2 red











col.3 tortoiseshell/red



col.6 tortoiseshell/yellow



## SIZE: 54-18-145

#### ACETATE











## MODEL: FP2125 SIZE: 52-18-145 ACETATE











MODEL: FP2127 SIZE: 52-16-140 ACETATE











MODEL: FP2112 SIZE: 48-22-140 ACETATE