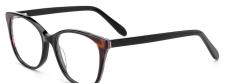

## SIZE: 52-18-145

#### \* FASHION COLOR MATCHING GLOBAL DEBUT \*

col.3 red/brown