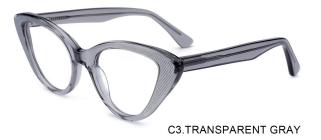

ACETATE

#### MODEL:FP2152

#### SIZF:53-18-145











col.3 tortoiseshell/red



# ACETATE LAMINATE

## DETAIL DEESIGN





## MODLE FP2093



#### COLOR DISPLAY







## ACETATE

#### MODEL:FP2107

#### SIZE:52-17-145















col.6 transparent pink



# ACETATE

#### MODEL: FP2117

#### SIZE: 56-19-145













## MODEL: FP2150 SIZE: 52-18-148 ACETATE











## SIZE: 48-23-145

#### **ACETATE**







\* FASHION COLOR MATCHING GLOBAL DEBUT \*



col.3 brown/red



## MODEL: FP2122 SIZE: 52-17-140 ACETATE







\* FASHION COLOR MATCHING GLOBAL DEBUT \*





## MODEL: FP2106 SIZE: 52-16-140







♥ FASHION COLOR MATCHING GLOBAL DEBUT ♥





MODEL: FP2110 SIZE: 50-21-145 ACETATE











# ACETATE LAMINATE

## DETAIL DEESIGN





## MODLE FP2087



## COLOR DISPLAY