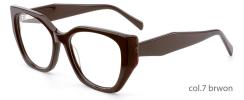

# Adults Optical Glasses (Acetate #FP series) www.HEAPPY.com







## MODEL: FP2183 SIZE: 52-19-145 ACETAT











## MODEL: FP2182 SIZE: 53-17-140 ACETAT











## SIZE: 54-18-145

#### ACFTATE





















# ACETATE LAMINATE

## DETAIL DEESIGN





## MODLE FP2092



#### COLOR DISPLAY













## SIZE: 52-18-145







#### \* FASHION COLOR MATCHING GLOBAL DEBUT \*









col.3 red/brown







## SIZE: 53-17-145

#### ACETATE









col.1 black







col.3 brown/blue





# ACETATE LAMINATE

## DETAIL DEESIGN





## MODLE FP2085



#### COLOR DISPLAY





## DETAIL DEESIGN





## MODLE FP2091





#### COLOR DISPLAY





## SIZE: 53-17-140

#### ACETATE

















col.3 light pink



col.5 pink





## SIZE: 52-18-140

#### ACETATE















col.3 purple







## SIZE: 54-17-145

#### ACFTATE









col.1 black/red







col.3 purple





## SIZE: 51-17-145























## SIZE: 54-16-140







\* FASHION COLOR MATCHING GLOBAL DEBUT \*









col.