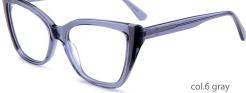

rey



col.5 brown



col.6 tortoiseshell



# ACETATE







col.2 red











col.3 tortoiseshell/red



col.6 tortoiseshell/yellow



## SIZE: 54-18-145

#### ACETATE











## MODEL: FP2125 SIZE: 52-18-145 ACETATE











MODEL: FP2127 SIZE: 52-16-140 ACETATE











MODEL: FP2112 SIZE: 48-22-140 ACETATE











SIZE: 54-18-145

ACETATE

















#### SIZE: 54-17-140

#### ACETATE







#### \* FOSUION COLOR MOTCUING GLOBOL DEBLIT





#### SIZE: 53-18-140

#### ACETATE



#### \* FOSUION COLOR MOTCHING GLOBOL DEBLIT \*









## SIZE: 49-17-140

## ACETATE

































## ACETATE

#### MODEL:FP2152

#### SIZF:53-18-145











col.3 tortoiseshell/red



# ACETATE LAMINATE

## DETAIL DEESIGN





## MODLE FP2093



#### COLOR DISPLAY







## ACETATE

#### MODEL:FP2107

#### SIZE:52-17-145















col.6 transparent pink



# ACETATE

#### MODEL: FP2117

#### SIZE: 56-19-145













## MODEL: FP2150 SIZE: 52-18-148 ACETATE











## SIZE: 48-23-145

#### **ACETATE**







\* FASHION COLOR MATCHING GLOBAL DEBUT \*



col.3 brown/red



## MODEL: FP2122 SIZE: 52-17-140 ACETATE







\* FASHION COLOR MATCHING GLOBAL DEBUT \*





## MODEL: FP2106 SIZE: 52-16-140







♥ FASHION COLOR MATCHING GLOBAL DEBUT ♥





MODEL: FP2110 SIZE: 50-21-145 ACETATE











# ACETATE LAMINATE

## DETAIL DEESIGN





## MODLE FP2087



## COLOR DISPLAY