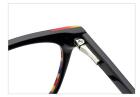

BOL DEBLIT





#### SIZE: 53-18-140

#### ACETATE



#### \* FOSUION COLOR MOTCHING GLOBOL DEBLIT \*









## SIZE: 49-17-140

## ACETATE

































## ACETATE

#### MODEL:FP2152

#### SIZF:53-18-145











col.3 tortoiseshell/red



# ACETATE LAMINATE

## DETAIL DEESIGN





## MODLE FP2093



#### COLOR DISPLAY







## ACETATE

#### MODEL:FP2107

#### SIZE:52-17-145















col.6 transparent pink



# ACETATE

#### MODEL: FP2117

#### SIZE: 56-19-145













## MODEL: FP2150 SIZE: 52-18-148 ACETATE











## SIZE: 48-23-145

#### **ACETATE**







\* FASHION COLOR MATCHING GLOBAL DEBUT \*



col.3 brown/red



## MODEL: FP2122 SIZE: 52-17-140 ACETATE







\* FASHION COLOR MATCHING GLOBAL DEBUT \*





## MODEL: FP2106 SIZE: 52-16-140







♥ FASHION COLOR MATCHING GLOBAL DEBUT ♥





MODEL: FP2110 SIZE: 50-21-145 ACETATE











# ACETATE LAMINATE

## DETAIL DEESIGN





## MODLE FP2087



## COLOR DISPLAY