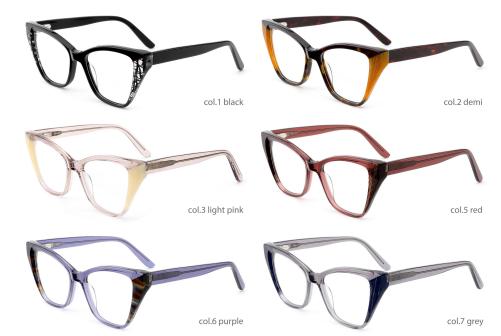

# Adults Optical Glasses (Acetate #FP series) www.HEAPPY.com







## MODEL: FP2183 SIZE: 52-19-145 ACETAT











## MODEL: FP2182 SIZE: 53-17-140 ACETAT











## SIZE: 54-18-145

#### ACFTATE





















# ACETATE LAMINATE

## DETAIL DEESIGN





## MODLE FP2092



#### COLOR DISPLAY













## SIZE: 52-18-145







#### \* FASHION COLOR MATCHING GLOBAL DEBUT \*









col.3 red/brown







## SIZE: 53-17-145

#### ACETATE









col.1 black







col.3 brown/blue





# ACETATE LAMINATE

## DETAIL DEESIGN





## MODLE FP2085



#### COLOR DISPLAY





## DETAIL DEESIGN





## MODLE FP2091





#### COLOR DISPLAY





## SIZE: 53-17-140

#### ACETATE

















col.3 light pink



col.5 pink





## SIZE: 52-18-140

#### ACETATE















col.3 purple







## SIZE: 54-17-145

#### ACFTATE









col.1 black/red







col.3 purple





## SIZE: 51-17-145























## SIZE: 54-16-140







\