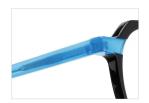

IZE: 52-16-140 ACETATE











MODEL: FP2112 SIZE: 48-22-140 ACETATE











SIZE: 54-18-145

ACETATE

















#### SIZE: 54-17-140

#### ACETATE







#### \* FOSUION COLOR MOTCUING GLOBOL DEBLIT





#### SIZE: 53-18-140

#### ACETATE



#### \* FOSUION COLOR MOTCHING GLOBOL DEBLIT \*









## SIZE: 49-17-140

## ACETATE

































## ACETATE

#### MODEL:FP2152

#### SIZF:53-18-145











col.3 tortoiseshell/red



# ACETATE LAMINATE

## DETAIL DEESIGN





## MODLE FP2093



#### COLOR DISPLAY







## ACETATE

#### MODEL:FP2107

#### SIZE:52-17-145















col.6 transparent pink



# ACETATE

#### MODEL: FP2117

#### SIZE: 56-19-145













## MODEL: FP2150 SIZE: 52-18-148 ACETATE











## SIZE: 48-23-145

#### **ACETATE**







\* FASHION COLOR MATCHING GLOBAL DEBUT \*



col.3 brown/red



## MODEL: FP2122 SIZE: 52-17-140 ACETATE







\* FASHION COLOR MATCHING GLOBAL DEBUT \*





## MODEL: FP2106 SIZE: 52-16-140







♥ FASHION COLOR MATCHING GLOBAL DEBUT ♥





MODEL: FP2110 SIZE: 50-21-145 ACETATE











# ACETATE LAMINATE

## DETAIL DEESIGN





## MODLE FP2087



## COLOR DISPLAY