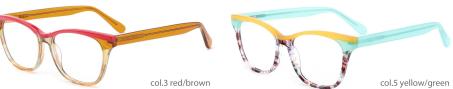

#### \* FASHION COLOR MATCHING GLOBAL DEBUT \*

col.3 red/brown

## SIZE: 54-16-140

\* FASHION COLOR MATCHING GLOBAL DEBUT \*

col.3 purple

col.5 pink