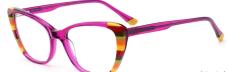

ATE LAMINATE

## DETAIL DEESIGN





## MODLE FP2092



#### COLOR DISPLAY













## SIZE: 52-18-145







#### \* FASHION COLOR MATCHING GLOBAL DEBUT \*









col.3 red/brown







## SIZE: 53-17-145

#### ACETATE









col.1 black







col.3 brown/blue





# ACETATE LAMINATE

## DETAIL DEESIGN





## MODLE FP2085



#### COLOR DISPLAY





## DETAIL DEESIGN





## MODLE FP2091





#### COLOR DISPLAY





## SIZE: 53-17-140

#### ACETATE

















col.3 light pink



col.5 pink





## SIZE: 52-18-140

#### ACETATE















col.3 purple







## SIZE: 54-17-145

#### ACFTATE









col.1 black/red







col.3 purple





## SIZE: 51-17-145























## SIZE: 54-16-140







\* FASHION COLOR MATCHING GLOBAL DEBUT \*









col.3 purple



col.5 pink





## MODEL: FP2113 SIZE: 54-19-145







#### \* FASHION COLOR MATCHING GLOBAL DEBUT \*



col.6 brown



## MODEL: FP2115 SIZE: 52-19-145 ACETATE







♥ FASHION COLOR MATCHING GLOBAL DEBUT ♥







## MODEL: FP2116 SIZE: 56-19-145 ACETATE











SIZE: 54-17-140







♥ FASHION COLOR MATCHING GLOBAL DEBUT ♥



col.1 black



col.2 gray



col.3 deep brown







# ACETATE





















## SIZE: 54-17-140

#### ACETATE









col.1 black











# ACETATE























## SIZE: 52-17-140























## MODEL: FP2128 SIZE: 52-16-140 ACETATE







#### \* FASHION COLOR MATCHING GLOBAL DEBUT \*



col.6 red/demi



## SIZE: 54-18-145

#### ACETATE

















col.3 grey



col.5 brown



col.6 tortoiseshell



# ACETATE







col.2