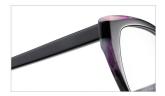

col.2 red











col.3 tortoiseshell/red



col.6 tortoiseshell/yellow



## SIZE: 54-18-145

#### ACETATE











## MODEL: FP2125 SIZE: 52-18-145 ACETATE











MODEL: FP2127 SIZE: 52-16-140 ACETATE











MODEL: FP2112 SIZE: 48-22-140 ACETATE











SIZE: 54-18-145

ACETATE

















#### SIZE: 54-17-140

#### ACETATE







#### \* FOSUION COLOR MOTCUING GLOBOL DEBLIT





#### SIZE: 53-18-140

#### ACETATE



#### \* FOSUION COLOR MOTCHING GLOBOL DEBLIT \*









## SIZE: 49-17-140

## ACETATE

































## ACETATE

#### MODEL:FP2152

#### SIZF:53-18-145











col.3 tortoiseshell/red



# ACETATE LAMINATE

## DETAIL DEESIGN





## MODLE FP2093



#### COLOR DISPLAY







## ACETATE

#### MODEL:FP2107

#### SIZE:52-17-145















col.6 transparent pink



# ACETATE

#### MODEL: FP2117

#### SIZE: 56-19-145













## MODEL: FP2150 SIZE: 52-18-148 ACETATE











## SIZE: 48-23-145

#### **ACETATE**







\* FASHION COLOR MATCHING GLOBAL DEBUT \*



col.3 brown/red



## MODEL: FP2122 SIZE: 52-17-140 ACETATE







\* FASHION COLOR MATCHING GLOBAL DEBUT \*





## MODEL: FP2106 SIZE: 52-16-140







♥ FASHION COLOR MATCHING GLOBAL DEBUT ♥





MODEL: FP2110 SIZE: 50-21-145 ACETATE











# ACETATE LAMINATE

## DETAIL DEESIGN





## MODLE FP2087



## COLOR DISPLAY