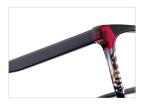

w.HEAPPY.com







## MODEL: FP2183 SIZE: 52-19-145 ACETAT











## MODEL: FP2182 SIZE: 53-17-140 ACETAT











## SIZE: 54-18-145

#### ACFTATE





















# ACETATE LAMINATE

## DETAIL DEESIGN





## MODLE FP2092



#### COLOR DISPLAY













## SIZE: 52-18-145







#### \* FASHION COLOR MATCHING GLOBAL DEBUT \*









col.3 red/brown







## SIZE: 53-17-145

#### ACETATE









col.1 black







col.3 brown/blue





# ACETATE LAMINATE

## DETAIL DEESIGN





## MODLE FP2085



#### COLOR DISPLAY





## DETAIL DEESIGN





## MODLE FP2091





#### COLOR DISPLAY





## SIZE: 53-17-140

#### ACETATE

















col.3 light pink



col.5 pink





## SIZE: 52-18-140

#### ACETATE















col.3 purple







## SIZE: 54-17-145

#### ACFTATE









col.1 black/red







col.3 purple





## SIZE: 51-17-145























## SIZE: 54-16-140







\* FASHION COLOR MATCHING GLOBAL DEBUT \*









col.3 purple



col.5 pink





## MODEL: FP2113 SIZE: 54-19-145







#### \* FASHION COLOR MATCHING GLOBAL DEBUT \*



col.6 brown



## MODEL: FP2115 SIZE: 52-19-145 ACETATE







♥ FASHION COLOR MATCHING GLOBAL DEBUT ♥







## MODEL: FP2116 SIZE: 56-19-145 ACETATE











SIZE: 54-17-140







♥ FASHION COLOR MATCHING GLOBAL DEBUT ♥



col.1 black



col.2 gray



col.3 deep brown







# ACETATE





















## SIZE: 54-17-140

#### ACETATE









col.1 black











# ACETATE























## SIZE: 52-17-140























## MODEL: FP2128 SIZE: 52-16-140 ACETATE







#### \* FA