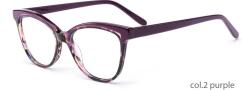

# Adults Optical Glasses (Acetate #FP series) www.HEAPPY.com







## MODEL: FP2183 SIZE: 52-19-145 ACETAT











## MODEL: FP2182 SIZE: 53-17-140 ACETAT











## SIZE: 54-18-145

#### ACFTATE





















# ACETATE LAMINATE

## DETAIL DEESIGN





## MODLE FP2092



#### COLOR DISPLAY













## SIZE: 52-18-145







#### \* FASHION COLOR MATCHING GLOBAL DEBUT \*









col.3 red/brown







## SIZE: 53-17-145

#### ACETATE









col.1 black







col.3 brown/blue





# ACETATE LAMINATE

## DETAIL DEESIGN





## MODLE FP2085



#### COLOR DISPLAY





## DETAIL DEESIGN





## MODLE FP2091





#### COLOR DISPLAY





## SIZE: 53-17-140

#### ACETATE

















col.3 light pink



col.5 pink





## SIZE: 52-18-140

#### ACETATE















col.3 purple







## SIZE: 54-17-145

#### ACFTATE









col.1 black/red







col.3 purple





## SIZE: 51-17-145























## SIZE: 54-16-140







\* FASHION COLOR MATCHING GLOBAL DEBUT \*









col.3 purple



col.5 pink





## MODEL: FP2113 SIZE: 54-19-145







#### \* FASHION COLOR MATCHING GLOBAL DEBUT \*



col.6 brown



## MODEL: FP2115 SIZE: 52-19-145 ACETATE







♥ FASHION COLOR MATCHING GLOBAL DEBUT ♥







## MODEL: FP2116 SIZE: 56-19-1