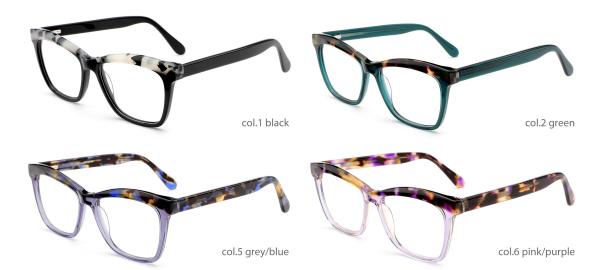

## MODEL: FP2116 SIZE: 56-19-145 ACETATE











SIZE: 54-17-140







♥ FASHION COLOR MATCHING GLOBAL DEBUT ♥



col.1 black



col.2 gray



col.3 deep brown







# ACETATE





















## SIZE: 54-17-140

#### ACETATE









col.1 black











# ACETATE























## SIZE: 52-17-140























## MODEL: FP2128 SIZE: 52-16-140 ACETATE







#### \* FASHION COLOR MATCHING GLOBAL DEBUT \*



col.6 red/demi



## SIZE: 54-18-145

#### ACETATE

















col.3 grey



col.5 brown



col.6 tortoiseshell



# ACETATE







col.2 red











col.3 tortoiseshell/red



col.6 tortoiseshell/yellow



## SIZE: 54-18-145

#### ACETATE











## MODEL: FP2125 SIZE: 52-18-145 ACETATE











MODEL: FP2127 SIZE: 52-16-140 ACETATE











MODEL: FP2112 SIZE: 48-22-140 ACETATE











SIZE: 54-18-145

ACETATE

















#### SIZE: 54-17-140

#### ACETATE







#### \* FOSUION COLOR MOTCUING GLOBOL DEBLIT





#### SIZE: 53-18-140

#### ACETATE



#### \* FOSUION COLOR MOTCHING GLOBOL DEBLIT \*









## SIZE: 49-17-140

## ACETATE

































## ACETATE

#### MODEL:FP2152

#### SIZF:53-18-145











col.3 tortoiseshell/red



# ACETATE LAMINATE

## DETAIL DEESIGN





## MODLE FP2093



#### COLOR DISPLAY







## ACETATE

#### MODEL:FP2107

#### SIZE:52-17-145















col.6 transparent pink



# ACETATE

#### MODEL: FP2117

#### SIZE: 56-19-145













## MODEL: FP2150 SIZE: 52-18-148 ACETATE











## SIZE: 48-23-145

#### **ACETATE**







\* FASHION COLOR MATCHIN