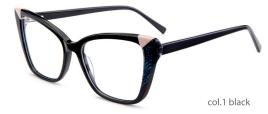

# Adults Optical Glasses (Acetate #FP series) www.HEAPPY.com







## MODEL: FP2183 SIZE: 52-19-145 ACETAT











## MODEL: FP2182 SIZE: 53-17-140 ACETAT











## SIZE: 54-18-145

#### ACFTATE





















# ACETATE LAMINATE

## DETAIL DEESIGN





## MODLE FP2092



#### COLOR DISPLAY













## SIZE: 52-18-145







#### \* FASHION COLOR MATCHING GLOBAL DEBUT \*









col.3 red/brown







## SIZE: 53-17-145

#### ACETATE









col.1 black







col.3 brown/blue





# ACETATE LAMINATE

## DETAIL DEESIGN





## MODLE FP2085



#### COLOR DISPLAY





## DETAIL DEESIGN





## MODLE FP2091





#### COLOR DISPLAY





## SIZE: 53-17-140

#### ACETATE

















col.3 light pink



col.5 pink





## SIZE: 52-18-140

#### ACETATE















col.3 purple







## SIZE: 54-17-145

#### ACFTATE









col.1 black/red







col.3 purple





## SIZE: 51-17-145























## SIZE: 54-16-140







\* FASHION COLOR MATCHING GLOBAL DEBUT \*









col.3 purple



col.5 pink





## MODEL: FP2113 SIZE: 54-19-145







#### \* FASHION CO