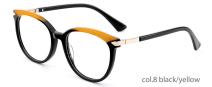

## MODEL: FP2128 SIZE: 52-16-140 ACETATE







#### \* FASHION COLOR MATCHING GLOBAL DEBUT \*



col.6 red/demi



## SIZE: 54-18-145

#### ACETATE

















col.3 grey



col.5 brown



col.6 tortoiseshell



# ACETATE







col.2 red











col.3 tortoiseshell/red



col.6 tortoiseshell/yellow



## SIZE: 54-18-145

#### ACETATE











## MODEL: FP2125 SIZE: 52-18-145 ACETATE











MODEL: FP2127 SIZE: 52-16-140 ACETATE











MODEL: FP2112 SIZE: 48-22-140 ACETATE











SIZE: 54-18-145

ACETATE

















#### SIZE: 54-17-140

#### ACETATE







#### \* FOSUION COLOR MOTCUING GLOBOL DEBLIT





#### SIZE: 53-18-140

#### ACETATE



#### \* FOSUION COLOR MOTCHING GLOBOL DEBLIT \*









## SIZE: 49-17-140

## ACETATE

































## ACETATE

#### MODEL:FP2152

#### SIZF:53-18-145











col.3 tortoiseshell/red



# ACETATE LAMINATE

## DETAIL DEESIGN





## MODLE FP2093



#### COLOR DISPLAY







## ACETATE

#### MODEL:FP2107

#### SIZE:52-17-145















col.6 transparent pink



# ACETATE

#### MODEL: FP2117

#### SIZE: 56-19-145













## MODEL: FP2150 SIZE: 52-18-148 ACETATE











## SIZE: 48-23-145

#### **ACETATE**







\* FASHION COLOR MATCHING GLOBAL DEBUT \*



col.3 brown/red



## MODEL: FP2122 SIZE: 52-17-140 ACETATE







\* FASHION COLOR MATCHING GLOBAL DEBUT \*





## MODEL: FP2106 SIZE: 52-16-140







♥ FASHION COLOR MATCHING GLOBAL DEBUT ♥





MODEL: FP2110 SIZE: 50-21-145 ACETATE











# ACETATE LAMINATE

## DETAIL DEESIGN





## MODLE FP2087



## COLOR