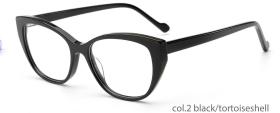

2 red











col.3 tortoiseshell/red



col.6 tortoiseshell/yellow



## SIZE: 54-18-145

#### ACETATE











## MODEL: FP2125 SIZE: 52-18-145 ACETATE











MODEL: FP2127 SIZE: 52-16-140 ACETATE











MODEL: FP2112 SIZE: 48-22-140 ACETATE











SIZE: 54-18-145

ACETATE

















#### SIZE: 54-17-140

#### ACETATE







#### \* FOSUION COLOR MOTCUING GLOBOL DEBLIT





#### SIZE: 53-18-140

#### ACETATE



#### \* FOSUION COLOR MOTCHING GLOBOL DEBLIT \*









## SIZE: 49-17-140

## ACETATE

































## ACETATE

#### MODEL:FP2152

#### SIZF:53-18-145











col.3 tortoiseshell/red



# ACETATE LAMINATE

## DETAIL DEESIGN





## MODLE FP2093



#### COLOR DISPLAY







## ACETATE

#### MODEL:FP2107

#### SIZE:52-17-145















col.6 transparent pink



# ACETATE

#### MODEL: FP2117

#### SIZE: 56-19-145













## MODEL: FP2150 SIZE: 52-18-148 ACETATE











## SIZE: 48-23-145

#### **ACETATE**







\* FASHION COLOR MATCHING GLOBAL DEBUT \*



col.3 brown/red



## MODEL: FP2122 SIZE: 52-17-140 ACETATE







\* FASHION COLOR MATCHING GLOBAL DEBUT \*





## MODEL: FP2106 SIZE: 52-16-140







♥ FASHION COLOR MATCHING GLOBAL DEBUT ♥





MODEL: FP2110 SIZE: 50-21-145 ACETATE











# ACETATE LAMINATE

## DETAIL DEESIGN





## MODLE FP2087



## COLOR DISPLAY