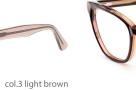

col.3 light pink



col.5 pink





## SIZE: 52-18-140

#### ACETATE















col.3 purple







## SIZE: 54-17-145

#### ACFTATE









col.1 black/red







col.3 purple





## SIZE: 51-17-145























## SIZE: 54-16-140







\* FASHION COLOR MATCHING GLOBAL DEBUT \*









col.3 purple



col.5 pink





## MODEL: FP2113 SIZE: 54-19-145







#### \* FASHION COLOR MATCHING GLOBAL DEBUT \*



col.6 brown



## MODEL: FP2115 SIZE: 52-19-145 ACETATE







♥ FASHION COLOR MATCHING GLOBAL DEBUT ♥







## MODEL: FP2116 SIZE: 56-19-145 ACETATE











SIZE: 54-17-140







♥ FASHION COLOR MATCHING GLOBAL DEBUT ♥



col.1 black



col.2 gray



col.3 deep brown







# ACETATE





















## SIZE: 54-17-140

#### ACETATE









col.1 black











# ACETATE























## SIZE: 52-17-140























## MODEL: FP2128 SIZE: 52-16-140 ACETATE







#### \* FASHION COLOR MATCHING GLOBAL DEBUT \*



col.6 red/demi



## SIZE: 54-18-145

#### ACETATE

















col.3 grey



col.5 brown



col.6 tortoiseshell



# ACETATE







col.2 red











col.3 tortoiseshell/red



col.6 tortoiseshell/yellow



## SIZE: 54-18-145

#### ACETATE











## MODEL: FP2125 SIZE: 52-18-145 ACETATE











MODEL: FP2127 SIZE: 52-16-140 ACETATE











MODEL: FP2112 SIZE: 48-22-140 ACETATE











SIZE: 54-18-145

ACETATE

















#### SIZE: 54-17-140

#### ACETATE







#### \* FOSUION COLOR MOTCUING GLOBOL DEBLIT





#### SIZE: 53-18-140

#### ACETATE



#### \* FOSUION COLOR MOTCHING GLOBOL