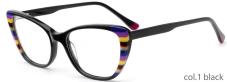

# ACETATE LAMINATE

## DETAIL DEESIGN





## MODLE FP2092



#### COLOR DISPLAY













## SIZE: 52-18-145







#### \* FASHION COLOR MATCHING GLOBAL DEBUT \*









col.3 red/brown







## SIZE: 53-17-145

#### ACETATE









col.1 black







col.3 brown/blue





# ACETATE LAMINATE

## DETAIL DEESIGN





## MODLE FP2085



#### COLOR DISPLAY





## DETAIL DEESIGN





## MODLE FP2091





#### COLOR DISPLAY





## SIZE: 53-17-140

#### ACETATE

















col.3 light pink



col.5 pink





## SIZE: 52-18-140

#### ACETATE















col.3 purple







## SIZE: 54-17-145

#### ACFTATE









col.1 black/red







col.3 purple





## SIZE: 51-17-145























## SIZE: 54-16-140







\* FASHION COLOR MATCHING GLOBAL DEBUT \*









col.3 purple



col.5 pink





## MODEL: FP2113 SIZE: 54-19-145







#### \* FASHION COLOR MATCHING GLOBAL DEBUT \*



col.6 brown



## MODEL: FP2115 SIZE: 52-19-145 ACETATE







♥ FASHION COLOR MATCHING GLOBAL DEBUT ♥







## MODEL: FP2116 SIZE: 56-19-145 ACETATE











SIZE: 54-17-140







♥ FASHION COLOR MATCHING GLOBAL DEBUT ♥



col.1 black



col.2 gray



col.3 deep brown







# ACETATE





















## SIZE: 54-17-140

#### ACETATE









col.1 black











# ACETATE























## SIZE: 52-17-140























## MODEL: FP2128 SIZE: 52-16-140 ACETATE







#### \* FASHION COLOR MATCHING GLOBAL DEBUT \*



col.6 red/demi



## SIZE: 54-18-145

#### ACETATE

















col.3 grey



col.5 brown



col.6 tortoiseshell