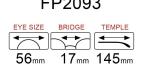

col.3 grey



col.5 brown



col.6 tortoiseshell



# ACETATE







col.2 red











col.3 tortoiseshell/red



col.6 tortoiseshell/yellow



## SIZE: 54-18-145

#### ACETATE











## MODEL: FP2125 SIZE: 52-18-145 ACETATE











MODEL: FP2127 SIZE: 52-16-140 ACETATE











MODEL: FP2112 SIZE: 48-22-140 ACETATE











SIZE: 54-18-145

ACETATE

















#### SIZE: 54-17-140

#### ACETATE







#### \* FOSUION COLOR MOTCUING GLOBOL DEBLIT





#### SIZE: 53-18-140

#### ACETATE



#### \* FOSUION COLOR MOTCHING GLOBOL DEBLIT \*









## SIZE: 49-17-140

## ACETATE

































## ACETATE

#### MODEL:FP2152

#### SIZF:53-18-145











col.3 tortoiseshell/red



# ACETATE LAMINATE

## DETAIL DEESIGN





## MODLE FP2093



#### COLOR DISPLAY







## ACETATE

#### MODEL:FP2107

#### SIZE:52-17-145















col.6 transparent pink



# ACETATE

#### MODEL: FP2117

#### SIZE: 56-19-145













## MODEL: FP2150 SIZE: 52-18-148 ACETATE











## SIZE: 48-23-145

#### **ACETATE**







\* FASHION COLOR MATCHING GLOBAL DEBUT \*



col.3 brown/red



## MODEL: FP2122 SIZE: 52-17-140 ACETATE







\* FASHION COLOR MATCHING GLOBAL DEBUT \*





## MODEL: FP2106 SIZE: 52-16-140







♥ FASHION COLOR MATCHING GLOBAL DEBUT ♥





MODEL: FP2110 SIZE: 50-21-145 ACETATE











# ACETATE LAMINATE

## DETAIL DEESIGN





## MODLE FP2087



## COLOR DISPLAY