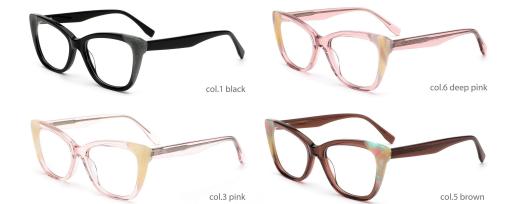

#### COLOR DISPLAY

## SIZE: 52-18-145

#### \* FASHION COLOR MATCHING GLOBAL DEBUT \*

col.3 red/brown