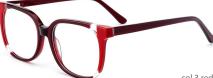

FP2182 SIZE: 53-17-140 ACETAT











## SIZE: 54-18-145

#### ACFTATE





















# ACETATE LAMINATE

## DETAIL DEESIGN





## MODLE FP2092



#### COLOR DISPLAY













## SIZE: 52-18-145







#### \* FASHION COLOR MATCHING GLOBAL DEBUT \*









col.3 red/brown







## SIZE: 53-17-145

#### ACETATE









col.1 black







col.3 brown/blue





# ACETATE LAMINATE

## DETAIL DEESIGN





## MODLE FP2085



#### COLOR DISPLAY





## DETAIL DEESIGN





## MODLE FP2091





#### COLOR DISPLAY





## SIZE: 53-17-140

#### ACETATE

















col.3 light pink



col.5 pink





## SIZE: 52-18-140

#### ACETATE















col.3 purple







## SIZE: 54-17-145

#### ACFTATE









col.1 black/red







col.3 purple





## SIZE: 51-17-145























## SIZE: 54-16-140







\* FASHION COLOR MATCHING GLOBAL DEBUT \*









col.3 purple



col.5 pink





## MODEL: FP2113 SIZE: 54-19-145







#### \* FASHION COLOR MATCHING GLOBAL DEBUT \*



col.6 brown



## MODEL: FP2115 SIZE: 52-19-145 ACETATE







♥ FASHION COLOR MATCHING GLOBAL DEBUT ♥







## MODEL: FP2116 SIZE: 56-19-145 ACETATE











SIZE: 54-17-140







♥ FASHION COLOR MATCHING GLOBAL DEBUT ♥



col.1 black



col.2 gray



col.3 deep brown







# ACETATE





















## SIZE: 54-17-140

#### ACETATE









col.1 black











# ACETATE























## SIZE: 52-17-140























## MODEL: FP2128 SIZE: 52-16-140 ACETATE







#### \* FASHION COLOR MATCHING GLOBAL DEBUT \*



col.6 red/demi



## SIZE: 54-18-145

###