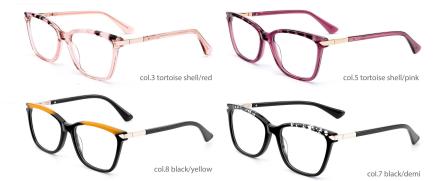

E





















## SIZE: 54-17-140

#### ACETATE









col.1 black











# ACETATE























## SIZE: 52-17-140























## MODEL: FP2128 SIZE: 52-16-140 ACETATE







#### \* FASHION COLOR MATCHING GLOBAL DEBUT \*



col.6 red/demi



## SIZE: 54-18-145

#### ACETATE

















col.3 grey



col.5 brown



col.6 tortoiseshell



# ACETATE







col.2 red











col.3 tortoiseshell/red



col.6 tortoiseshell/yellow



## SIZE: 54-18-145

#### ACETATE











## MODEL: FP2125 SIZE: 52-18-145 ACETATE











MODEL: FP2127 SIZE: 52-16-140 ACETATE











MODEL: FP2112 SIZE: 48-22-140 ACETATE











SIZE: 54-18-145

ACETATE

















#### SIZE: 54-17-140

#### ACETATE







#### \* FOSUION COLOR MOTCUING GLOBOL DEBLIT





#### SIZE: 53-18-140

#### ACETATE



#### \* FOSUION COLOR MOTCHING GLOBOL DEBLIT \*









## SIZE: 49-17-140

## ACETATE

































## ACETATE

#### MODEL:FP2152

#### SIZF:53-18-145











col.3 tortoiseshell/red



# ACETATE LAMINATE

## DETAIL DEESIGN





## MODLE FP2093



#### COLOR DISPLAY







## ACETATE

#### MODEL:FP2107

#### SIZE:52-17-145















col.6 transparent pink



# ACETATE

#### MODEL: FP2117

#### SIZE: 56-19-145













## MODEL: FP2150 SIZE: 52-18-148 ACETATE











## SIZE: 48-23-145

#### **ACETATE**







\* FASHION COLOR MATCHING GLOBAL DEBUT \*



col.3 brown/red



## MODEL: FP2122 SIZE: 52-17-140 ACETATE







\* FASHION COLOR MATCHING GLOBAL DEBUT \*





## MODEL: FP2106 SIZE: 52-16-140







♥ FASHIO