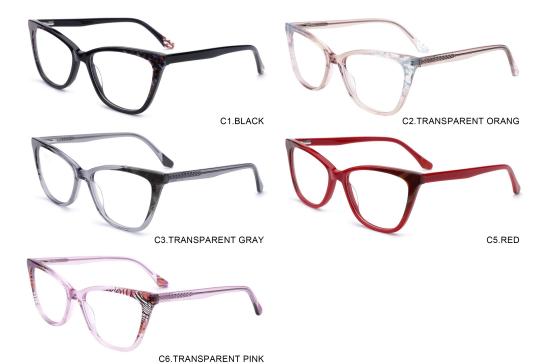

# Adults Optical Glasses (Acetate #FP series) www.HEAPPY.com







## MODEL: FP2183 SIZE: 52-19-145 ACETAT











## MODEL: FP2182 SIZE: 53-17-140 ACETAT











## SIZE: 54-18-145

#### ACFTATE





















# ACETATE LAMINATE

## DETAIL DEESIGN





## MODLE FP2092



#### COLOR DISPLAY













## SIZE: 52-18-145







#### \* FASHION COLOR MATCHING GLOBAL DEBUT \*









col.3 red/brown







## SIZE: 53-17-145

#### ACETATE









col.1 black







col.3 brown/blue





# ACETATE LAMINATE

## DETAIL DEESIGN





## MODLE FP2085



#### COLOR DISPLAY





## DETAIL DEESIGN





## MODLE FP2091





#### COLOR DISPLAY





## SIZE: 53-17-140

#### ACETATE

















col.3 light pink



col.5 pink





## SIZE: 52-18-140

#### ACETATE















col.3 purple







## SIZE: 54-17-145

#### ACFTATE









col.1 black/red







col.3 purple





## SIZE: 51-17-145























## SIZE: 54-16-140







\* FASHION COLOR MATCHING GLOBAL DEBUT \*









col.3 purple



col.5 pink





## MODEL: FP2113 SIZE: 54-19-145







#### \* FASHION COLOR MATCHING GLOBAL DEBUT \*



col.6 brown



## MODEL: FP2115 SIZE: 52-19-145 ACETATE







♥ FASHION COLOR MATCHING GLOBAL DEBUT ♥







## MODEL: FP2116 SIZE: 56-19-145 ACETATE











SIZE: 54-17-140







♥ FASHION COLOR MATCHING GLOBAL DEBUT ♥



col.1 black



col.2 g