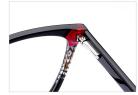

HEAPPY.com







## MODEL: FP2183 SIZE: 52-19-145 ACETAT











## MODEL: FP2182 SIZE: 53-17-140 ACETAT











## SIZE: 54-18-145

#### ACFTATE





















# ACETATE LAMINATE

## DETAIL DEESIGN





## MODLE FP2092



#### COLOR DISPLAY













## SIZE: 52-18-145







#### \* FASHION COLOR MATCHING GLOBAL DEBUT \*









col.3 red/brown







## SIZE: 53-17-145

#### ACETATE









col.1 black







col.3 brown/blue





# ACETATE LAMINATE

## DETAIL DEESIGN





## MODLE FP2085



#### COLOR DISPLAY





## DETAIL DEESIGN





## MODLE FP2091





#### COLOR DISPLAY





## SIZE: 53-17-140

#### ACETATE

















col.3 light pink



col.5 pink





## SIZE: 52-18-140

#### ACETATE















col.3 purple







## SIZE: 54-17-145

#### ACFTATE









col.1 black/red







col.3 purple





## SIZE: 51-17-145























## SIZE: 54-16-140







\* FASHION COLOR MATCHING GLOBAL DEBUT \*









col.3 purple



col.5 pink





## MODEL: FP2113 SIZE: 54-19-145







#### \* FASHION COLOR MATCHING GLOBAL DEBUT \*



col.6 brown



## MODEL: FP2115 SIZE: 52-19-145 ACETATE







♥ FASHION COLOR MATCHING GLOBAL DEBUT ♥







## MODEL: FP2116 SIZE: 56-19-145 ACETATE











SIZE: 54-17-140







♥ FASHION COLOR MATCHING GLOBAL DEBUT ♥



col.1 black



col.2 gray



col.3 deep brown







# ACETATE





















## SIZE: 54-17-140

#### ACETATE









col.1 black











# ACETATE























## SIZE: 52-17-140























## MODEL: FP2128 SIZE: 52-16-140 ACETATE







#### \* FASH