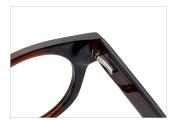

SIZE: 54-17-140







♥ FASHION COLOR MATCHING GLOBAL DEBUT ♥



col.1 black



col.2 gray



col.3 deep brown







# ACETATE





















## SIZE: 54-17-140

#### ACETATE









col.1 black











# ACETATE























## SIZE: 52-17-140























## MODEL: FP2128 SIZE: 52-16-140 ACETATE







#### \* FASHION COLOR MATCHING GLOBAL DEBUT \*



col.6 red/demi



## SIZE: 54-18-145

#### ACETATE

















col.3 grey



col.5 brown



col.6 tortoiseshell



# ACETATE







col.2 red











col.3 tortoiseshell/red



col.6 tortoiseshell/yellow



## SIZE: 54-18-145

#### ACETATE











## MODEL: FP2125 SIZE: 52-18-145 ACETATE











MODEL: FP2127 SIZE: 52-16-140 ACETATE











MODEL: FP2112 SIZE: 48-22-140 ACETATE











SIZE: 54-18-145

ACETATE

















#### SIZE: 54-17-140

#### ACETATE







#### \* FOSUION COLOR MOTCUING GLOBOL DEBLIT





#### SIZE: 53-18-140

#### ACETATE



#### \* FOSUION COLOR MOTCHING GLOBOL DEBLIT \*









## SIZE: 49-17-140

## ACETATE

































## ACETATE

#### MODEL:FP2152

#### SIZF:53-18-145











col.3 tortoiseshell/red



# ACETATE LAMINATE

## DETAIL DEESIGN





## MODLE FP2093



#### COLOR DISPLAY







## ACETATE

#### MODEL:FP2107

#### SIZE:52-17-145















col.6 transparent pink



# ACETATE

#### MODEL: FP2117

#### SIZE: 56-19-145













## MODEL: FP2150 SIZE: 52-18-148 ACETATE











## SIZE: 48-23-145

#### **ACETATE**







\* FASHION COLOR MATCHING GLOBAL DEBUT \*



col.3 brown/red



## MO