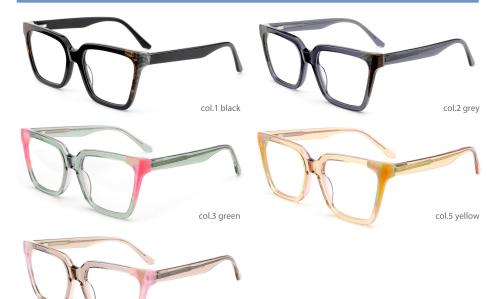

#### \* FASHION COLOR MATCHING GLOBAL DEBUT \*









col.3 red/brown







## SIZE: 53-17-145

#### ACETATE









col.1 black







col.3 brown/blue





# ACETATE LAMINATE

## DETAIL DEESIGN





## MODLE FP2085



#### COLOR DISPLAY





## DETAIL DEESIGN





## MODLE FP2091





#### COLOR DISPLAY





## SIZE: 53-17-140

#### ACETATE

















col.3 light pink



col.5 pink





## SIZE: 52-18-140

#### ACETATE















col.3 purple







## SIZE: 54-17-145

#### ACFTATE









col.1 black/red







col.3 purple





## SIZE: 51-17-145























## SIZE: 54-16-140







\* FASHION COLOR MATCHING GLOBAL DEBUT \*









col.3 purple



col.5 pink





## MODEL: FP2113 SIZE: 54-19-145







#### \* FASHION COLOR MATCHING GLOBAL DEBUT \*



col.6 brown



## MODEL: FP2115 SIZE: 52-19-145 ACETATE







♥ FASHION COLOR MATCHING GLOBAL DEBUT ♥







## MODEL: FP2116 SIZE: 56-19-145 ACETATE











SIZE: 54-17-140







♥ FASHION COLOR MATCHING GLOBAL DEBUT ♥



col.1 black



col.2 gray



col.3 deep brown







# ACETATE





















## SIZE: 54-17-140

#### ACETATE









col.1 black











# ACETATE























## SIZE: 52-17-140























## MODEL: FP2128 SIZE: 52-16-140 ACETATE







#### \* FASHION COLOR MATCHING GLOBAL DEBUT \*



col.6 red/demi



## SIZE: 54-18-145

#### ACETATE

















col.3 grey



col.5 brown



col.6 tortoiseshell



# ACETATE







col.2 red











col.3 tortoiseshell/red



col.6 tortoiseshell/yellow



## SIZE: 54-18-145

#### ACETATE