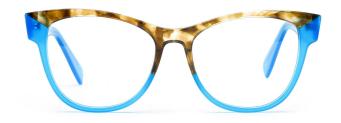

#### ACETATE











## MODEL: FP2125 SIZE: 52-18-145 ACETATE











MODEL: FP2127 SIZE: 52-16-140 ACETATE











MODEL: FP2112 SIZE: 48-22-140 ACETATE











SIZE: 54-18-145

ACETATE

















#### SIZE: 54-17-140

#### ACETATE







#### \* FOSUION COLOR MOTCUING GLOBOL DEBLIT





#### SIZE: 53-18-140

#### ACETATE



#### \* FOSUION COLOR MOTCHING GLOBOL DEBLIT \*









## SIZE: 49-17-140

## ACETATE

































## ACETATE

#### MODEL:FP2152

#### SIZF:53-18-145











col.3 tortoiseshell/red



# ACETATE LAMINATE

## DETAIL DEESIGN





## MODLE FP2093



#### COLOR DISPLAY







## ACETATE

#### MODEL:FP2107

#### SIZE:52-17-145















col.6 transparent pink



# ACETATE

#### MODEL: FP2117

#### SIZE: 56-19-145













## MODEL: FP2150 SIZE: 52-18-148 ACETATE











## SIZE: 48-23-145

#### **ACETATE**







\* FASHION COLOR MATCHING GLOBAL DEBUT \*



col.3 brown/red



## MODEL: FP2122 SIZE: 52-17-140 ACETATE







\* FASHION COLOR MATCHING GLOBAL DEBUT \*





## MODEL: FP2106 SIZE: 52-16-140







♥ FASHION COLOR MATCHING GLOBAL DEBUT ♥





MODEL: FP2110 SIZE: 50-21-145 ACETATE











# ACETATE LAMINATE

## DETAIL DEESIGN





## MODLE FP2087



## COLOR DISPLAY