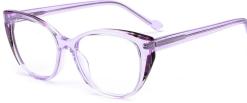

col.2 red











col.3 tortoiseshell/red



col.6 tortoiseshell/yellow



## SIZE: 54-18-145

#### ACETATE











## MODEL: FP2125 SIZE: 52-18-145 ACETATE











MODEL: FP2127 SIZE: 52-16-140 ACETATE











MODEL: FP2112 SIZE: 48-22-140 ACETATE











SIZE: 54-18-145

ACETATE

















#### SIZE: 54-17-140

#### ACETATE







#### \* FOSUION COLOR MOTCUING GLOBOL DEBLIT





#### SIZE: 53-18-140

#### ACETATE



#### \* FOSUION COLOR MOTCHING GLOBOL DEBLIT \*









## SIZE: 49-17-140

## ACETATE

































## ACETATE

#### MODEL:FP2152

#### SIZF:53-18-145











col.3 tortoiseshell/red



# ACETATE LAMINATE

## DETAIL DEESIGN





## MODLE FP2093



#### COLOR DISPLAY







## ACETATE

#### MODEL:FP2107

#### SIZE:52-17-145















col.6 transparent pink



# ACETATE

#### MODEL: FP2117

#### SIZE: 56-19-145













## MODEL: FP2150 SIZE: 52-18-148 ACETATE











## SIZE: 48-23-145

#### **ACETATE**







\* FASHION COLOR MATCHING GLOBAL DEBUT \*



col.3 brown/red



## MODEL: FP2122 SIZE: 52-17-140 ACETATE







\* FASHION COLOR MATCHING GLOBAL DEBUT \*





## MODEL: FP2106 SIZE: 52-16-140







♥ FASHION COLOR MATCHING GLOBAL DEBUT ♥





MODEL: FP2110 SIZE: 50-21-145 ACETATE











# ACETATE LAMINATE

## DETAIL DEESIGN





## MODLE FP2087



## COLOR DISPLAY