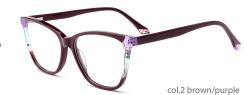

DEL: FP2183 SIZE: 52-19-145 ACETAT











## MODEL: FP2182 SIZE: 53-17-140 ACETAT











## SIZE: 54-18-145

#### ACFTATE





















# ACETATE LAMINATE

## DETAIL DEESIGN





## MODLE FP2092



#### COLOR DISPLAY













## SIZE: 52-18-145







#### \* FASHION COLOR MATCHING GLOBAL DEBUT \*









col.3 red/brown







## SIZE: 53-17-145

#### ACETATE









col.1 black







col.3 brown/blue





# ACETATE LAMINATE

## DETAIL DEESIGN





## MODLE FP2085



#### COLOR DISPLAY





## DETAIL DEESIGN





## MODLE FP2091





#### COLOR DISPLAY





## SIZE: 53-17-140

#### ACETATE

















col.3 light pink



col.5 pink





## SIZE: 52-18-140

#### ACETATE















col.3 purple







## SIZE: 54-17-145

#### ACFTATE









col.1 black/red







col.3 purple





## SIZE: 51-17-145























## SIZE: 54-16-140







\* FASHION COLOR MATCHING GLOBAL DEBUT \*









col.3 purple



col.5 pink





## MODEL: FP2113 SIZE: 54-19-145







#### \* FASHION COLOR MATCHING GLOBAL DEBUT \*



col.6 brown



## MODEL: FP2115 SIZE: 52-19-145 ACETATE







♥ FASHION COLOR MATCHING GLOBAL DEBUT ♥







## MODEL: FP2116 SIZE: 56-19-145 ACETATE











SIZE: 54-17-140







♥ FASHION COLOR MATCHING GLOBAL DEBUT ♥



col.1 black



col.2 gray



col.3 deep brown







# ACETATE





















## SIZE: 54-17-140

#### ACETATE









col.1 black











# ACETATE























## SIZE: 52-17-140























## MODEL: FP2128 SIZE: 52-16-140 ACETATE







#### \* FASHION COLOR MATCHING GLOB