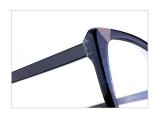

# Adults Optical Glasses (Acetate #FP series) www.HEAPPY.com







## MODEL: FP2183 SIZE: 52-19-145 ACETAT











## MODEL: FP2182 SIZE: 53-17-140 ACETAT











## SIZE: 54-18-145

#### ACFTATE





















# ACETATE LAMINATE

## DETAIL DEESIGN





## MODLE FP2092



#### COLOR DISPLAY













## SIZE: 52-18-145







#### \* FASHION COLOR MATCHING GLOBAL DEBUT \*









col.3 red/brown







## SIZE: 53-17-145

#### ACETATE









col.1 black







col.3 brown/blue





# ACETATE LAMINATE

## DETAIL DEESIGN





## MODLE FP2085



#### COLOR DISPLAY





## DETAIL DEESIGN





## MODLE FP2091





#### COLOR DISPLAY





## SIZE: 53-17-140

#### ACETATE

















col.3 light pink



col.5 pink





## SIZE: 52-18-140

#### ACETATE















col.3 purple







## SIZE: 54-17-145

#### ACFTATE









col.1 black/red







col.3 purple





## SIZE: 51-17-145























## SIZE: 54-16-140







\* FASHION COLOR MATCHING GLOBAL DEBUT \*









col.3 purple



col.5 pink





## MODEL: FP211