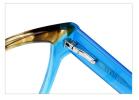

: 52-18-145 ACETATE











MODEL: FP2127 SIZE: 52-16-140 ACETATE











MODEL: FP2112 SIZE: 48-22-140 ACETATE











SIZE: 54-18-145

ACETATE

















#### SIZE: 54-17-140

#### ACETATE







#### \* FOSUION COLOR MOTCUING GLOBOL DEBLIT





#### SIZE: 53-18-140

#### ACETATE



#### \* FOSUION COLOR MOTCHING GLOBOL DEBLIT \*









## SIZE: 49-17-140

## ACETATE

































## ACETATE

#### MODEL:FP2152

#### SIZF:53-18-145











col.3 tortoiseshell/red



# ACETATE LAMINATE

## DETAIL DEESIGN





## MODLE FP2093



#### COLOR DISPLAY







## ACETATE

#### MODEL:FP2107

#### SIZE:52-17-145















col.6 transparent pink



# ACETATE

#### MODEL: FP2117

#### SIZE: 56-19-145













## MODEL: FP2150 SIZE: 52-18-148 ACETATE











## SIZE: 48-23-145

#### **ACETATE**







\* FASHION COLOR MATCHING GLOBAL DEBUT \*



col.3 brown/red



## MODEL: FP2122 SIZE: 52-17-140 ACETATE







\* FASHION COLOR MATCHING GLOBAL DEBUT \*





## MODEL: FP2106 SIZE: 52-16-140







♥ FASHION COLOR MATCHING GLOBAL DEBUT ♥





MODEL: FP2110 SIZE: 50-21-145 ACETATE











# ACETATE LAMINATE

## DETAIL DEESIGN





## MODLE FP2087



## COLOR DISPLAY