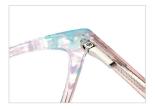

# Adults Optical Glasses (Acetate #FP series) www.HEAPPY.com







## MODEL: FP2183 SIZE: 52-19-145 ACETAT











## MODEL: FP2182 SIZE: 53-17-140 ACETAT











## SIZE: 54-18-145

#### ACFTATE





















# ACETATE LAMINATE

## DETAIL DEESIGN





## MODLE FP2092



#### COLOR DISPLAY













## SIZE: 52-18-145







#### \* FASHION COLOR MATCHING GLOBAL DEBUT \*









col.3 red/brown







## SIZE: 53-17-145

#### ACETATE









col.1 black







col.3 brown/blue





# ACETATE LAMINATE

## DETAIL DEESIGN





## MODLE FP2085



#### COLOR DISPLAY





## DETAIL DEESIGN





## MODLE FP2091





#### COLOR DISPLAY





## SIZE: 53-17-140

#### ACETATE

















col.3 light pink



col.5 pink





## SIZE: 52-18-140

#### ACETATE















col.3 purple







## SIZE: 54-17-145

#### ACFTATE









col.1 black/red







col.3 purple





## SIZE: 51-17-145























## SIZE: 54-16-140







\* FASHION COLOR MATCHING GLOBAL DEBUT \*









col.3 purple



col.5 pink





## MODEL: FP2113 SIZE: 54-19-145







#### \* FASHION COLOR MATCHING GLOBAL DEBUT \*



col.6 brown



## MODEL: FP2115 SIZE: 52-19-145 ACETATE







♥ FASHION COLOR MATCHING GLOBAL DEBUT ♥







## MODEL: FP2116 SIZE: 56-19-145 ACETATE











SIZE: 54-17-140







♥ FASHION COLOR MATCHING