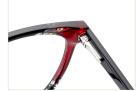

# Adults Optical Glasses (Acetate #FP series) www.HEAPPY.com







## MODEL: FP2183 SIZE: 52-19-145 ACETAT











## MODEL: FP2182 SIZE: 53-17-140 ACETAT











## SIZE: 54-18-145

#### ACFTATE





















# ACETATE LAMINATE

## DETAIL DEESIGN





## MODLE FP2092



#### COLOR DISPLAY













## SIZE: 52-18-145







#### \* FASHION COLOR MATCHING GLOBAL DEBUT \*









col.3 red/brown







## SIZE: 53-17-145

#### ACETATE









col.1 black







col.3 brown/blue





# ACETATE LAMINATE

## DETAIL DEESIGN





## MODLE FP2085



#### COLOR DISPLAY





## DETAIL DEESIGN





## MODLE FP2091





#### COLOR DISPLAY





## SIZE: 53-17-140

#### ACETATE

















col.3 light pink



col.5 pink





## SIZE: 52-18-140

#### ACETATE















col.3 purple







## SIZE: 54-17-145

#### ACFTATE









col.1 black/red







col.3 purple





## SIZE: 51-17-145























## SIZE: 54-16-140







\* FASHION COLOR MATCHING GLOBAL DEBUT \*









col.3 purple



col.5 pink





## MODEL: FP2113 SIZE: 54-19-145







#### \* FASHION COLOR MATCHING GLOBAL DEBUT \*



col.6 brown



## MODEL: FP2115 SIZE: 52-19-145 ACETATE







♥ FASHION COLOR MATCHING GLOBAL DEBUT ♥







## MODEL: FP2116 SIZE: 56-19-145 ACETATE











SIZE: 54-17-140







♥ FASHION COLOR MATCHING GLOBAL DEBUT ♥



col.1 black



col.2 gray



col.3 deep brown







# ACETATE





















## SIZE: 54-17-140

#### ACETATE









col.1 black











# ACETATE























## SIZE: 52-17-140