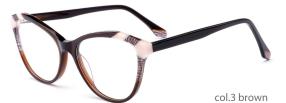

COLOR MATCHING GLOBAL DEBUT ♥



col.1 black



col.2 gray



col.3 deep brown







# ACETATE





















## SIZE: 54-17-140

#### ACETATE









col.1 black











# ACETATE























## SIZE: 52-17-140























## MODEL: FP2128 SIZE: 52-16-140 ACETATE







#### \* FASHION COLOR MATCHING GLOBAL DEBUT \*



col.6 red/demi



## SIZE: 54-18-145

#### ACETATE

















col.3 grey



col.5 brown



col.6 tortoiseshell



# ACETATE







col.2 red











col.3 tortoiseshell/red



col.6 tortoiseshell/yellow



## SIZE: 54-18-145

#### ACETATE











## MODEL: FP2125 SIZE: 52-18-145 ACETATE











MODEL: FP2127 SIZE: 52-16-140 ACETATE











MODEL: FP2112 SIZE: 48-22-140 ACETATE











SIZE: 54-18-145

ACETATE

















#### SIZE: 54-17-140

#### ACETATE







#### \* FOSUION COLOR MOTCUING GLOBOL DEBLIT





#### SIZE: 53-18-140

#### ACETATE



#### \* FOSUION COLOR MOTCHING GLOBOL DEBLIT \*









## SIZE: 49-17-140

## ACETATE

































## ACETATE

#### MODEL:FP2152

#### SIZF:53-18-145











col.3 tortoiseshell/red



# ACETATE LAMINATE

## DETAIL DEESIGN





## MODLE FP2093



#### COLOR DISPLAY







## ACETATE

#### MODEL:FP2107

#### SIZE:52-17-145















col.6 transparent pink



# ACETATE

#### MODEL: FP2117

#### SIZE: 56-19-145













## MODEL: FP2150 SIZE: 52-18-148 ACETATE











## SIZE: 48-23-145

#### **ACETATE**







\* FASHION COLOR MATCHING GLOBAL DEBUT \*



col.3 brown/red



## MODEL: FP2122 SIZE: 52-17-140 ACETATE







\