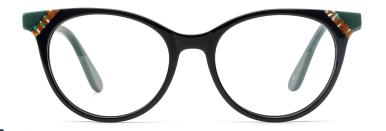

col.3 purple



col.5 pink





## MODEL: FP2113 SIZE: 54-19-145







#### \* FASHION COLOR MATCHING GLOBAL DEBUT \*



col.6 brown



## MODEL: FP2115 SIZE: 52-19-145 ACETATE







♥ FASHION COLOR MATCHING GLOBAL DEBUT ♥







## MODEL: FP2116 SIZE: 56-19-145 ACETATE











SIZE: 54-17-140







♥ FASHION COLOR MATCHING GLOBAL DEBUT ♥



col.1 black



col.2 gray



col.3 deep brown







# ACETATE





















## SIZE: 54-17-140

#### ACETATE









col.1 black











# ACETATE























## SIZE: 52-17-140























## MODEL: FP2128 SIZE: 52-16-140 ACETATE







#### \* FASHION COLOR MATCHING GLOBAL DEBUT \*



col.6 red/demi



## SIZE: 54-18-145

#### ACETATE

















col.3 grey



col.5 brown



col.6 tortoiseshell



# ACETATE







col.2 red











col.3 tortoiseshell/red



col.6 tortoiseshell/yellow



## SIZE: 54-18-145

#### ACETATE











## MODEL: FP2125 SIZE: 52-18-145 ACETATE











MODEL: FP2127 SIZE: 52-16-140 ACETATE











MODEL: FP2112 SIZE: 48-22-140 ACETATE











SIZE: 54-18-145

ACETATE

















#### SIZE: 54-17-140

#### ACETATE







#### \* FOSUION COLOR MOTCUING GLOBOL DEBLIT





#### SIZE: 53-18-140

#### ACETATE



#### \* FOSUION COLOR MOTCHING GLOBOL DEBLIT \*









## SIZE: 49-17-140

## ACETATE

































## ACETATE

#### MODEL:FP2152

#### SIZF:53-18-145











col.3 tortoiseshell/red



# ACETATE LAMINATE

## DETAIL DEESIGN





## MODLE FP2093



#### COLOR DISPLAY







## ACETATE

#### MODEL:FP2107

#### SIZ