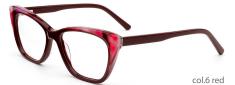

## MODLE FP2091





#### COLOR DISPLAY





## SIZE: 53-17-140

#### ACETATE

















col.3 light pink



col.5 pink





## SIZE: 52-18-140

#### ACETATE















col.3 purple







## SIZE: 54-17-145

#### ACFTATE









col.1 black/red







col.3 purple





## SIZE: 51-17-145























## SIZE: 54-16-140







\* FASHION COLOR MATCHING GLOBAL DEBUT \*









col.3 purple



col.5 pink





## MODEL: FP2113 SIZE: 54-19-145







#### \* FASHION COLOR MATCHING GLOBAL DEBUT \*



col.6 brown



## MODEL: FP2115 SIZE: 52-19-145 ACETATE







♥ FASHION COLOR MATCHING GLOBAL DEBUT ♥







## MODEL: FP2116 SIZE: 56-19-145 ACETATE











SIZE: 54-17-140







♥ FASHION COLOR MATCHING GLOBAL DEBUT ♥



col.1 black



col.2 gray



col.3 deep brown







# ACETATE





















## SIZE: 54-17-140

#### ACETATE









col.1 black











# ACETATE























## SIZE: 52-17-140























## MODEL: FP2128 SIZE: 52-16-140 ACETATE







#### \* FASHION COLOR MATCHING GLOBAL DEBUT \*



col.6 red/demi



## SIZE: 54-18-145

#### ACETATE

















col.3 grey



col.5 brown



col.6 tortoiseshell



# ACETATE







col.2 red











col.3 tortoiseshell/red



col.6 tortoiseshell/yellow



## SIZE: 54-18-145

#### ACETATE











## MODEL: FP2125 SIZE: 52-18-145 ACETATE











MODEL: FP2127 SIZE: 52-16-140 ACETATE











MODEL: FP2112 SIZE: 48-22-140 ACETATE











SIZE: 54-18-145

ACETATE

















#### SIZE: 54-17-140

#### ACETATE







#### \* FOSUION COLOR MOTCUING GLO