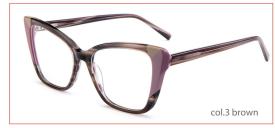

# Adults Optical Glasses (Acetate #FP series) www.HEAPPY.com







## MODEL: FP2183 SIZE: 52-19-145 ACETAT











## MODEL: FP2182 SIZE: 53-17-140 ACETAT











## SIZE: 54-18-145

#### ACFTATE





















# ACETATE LAMINATE

## DETAIL DEESIGN





## MODLE FP2092



#### COLOR DISPLAY













## SIZE: 52-18-145







#### \* FASHION COLOR MATCHING GLOBAL DEBUT \*









col.3 red/brown







## SIZE: 53-17-145

#### ACETATE









col.1 black







col.3 brown/blue





# ACETATE LAMINATE

## DETAIL DEESIGN





## MODLE FP2085



#### COLOR DISPLAY





## DETAIL DEESIGN





## MODLE FP2091





#### COLOR DISPLAY





## SIZE: 53-17-140

#### ACETATE

















col.3 light pink



col.5 pink





## SIZE: 52-18-140

#### ACETATE















col.3 purple







## SIZE: 54-17-145

#### ACFTATE









col.1 black/red







col.3 purple





## SIZE: 51-17-145























## SIZE: 54-16-140







\* FASHION COLOR MATCHING GLOBAL DEBUT \*









col.3 purple



col.5 pink





## MODEL: FP2113 SIZE: 54-19-145







#### \* FASHION COLO