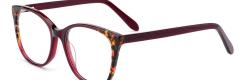

# Adults Optical Glasses (Acetate #FP series) www.HEAPPY.com







## MODEL: FP2183 SIZE: 52-19-145 ACETAT











## MODEL: FP2182 SIZE: 53-17-140 ACETAT











## SIZE: 54-18-145

#### ACFTATE





















# ACETATE LAMINATE

## DETAIL DEESIGN





## MODLE FP2092



#### COLOR DISPLAY













## SIZE: 52-18-145







#### \* FASHION COLOR MATCHING GLOBAL DEBUT \*









col.3 red/brown







## SIZE: 53-17-145

#### ACETATE









col.1 black







col.3 brown/blue





# ACETATE LAMINATE

## DETAIL DEESIGN





## MODLE FP2085



#### COLOR DISPLAY





## DETAIL DEESIGN





## MODLE FP2091





#### COLOR DISPLAY





## SIZE: 53-17-140

#### ACETATE

















col.3 light pink



col.5 pink





## SIZE: 52-18-140

#### ACETATE















col.3 purple







## SIZE: 54-17-145

#### ACFTATE









col.1 black/red







col.3 purple





## SIZE: 51-17-145























## SIZE: 54-16-140







\* FASHION COLOR MATCHING GLOBAL DEBUT \*









col.3 purple



col.5 pink





## MODEL: FP2113 SIZE: 54-19-145







#### \* FASHION COLOR MATCHING GLOBAL DEBUT \*



col.6 brown



## MODEL: FP2115 SIZE: 52-19-145 ACETATE







♥ FASHION COLOR MATCHING GLOBAL DEBUT ♥







## MODEL: FP2116 SIZE: 56-19-145 ACETATE











SIZE: 54-17-140







♥ FASHION COLOR MATCHING GLOBAL DEBUT ♥



col.1 black



col.2 gray



col.3 deep brown







# ACETATE





















## SIZE: 54-17-140

#### ACETATE









col.1 black