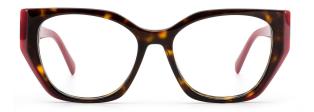

# Adults Optical Glasses (Acetate #FP series) www.HEAPPY.com







## MODEL: FP2183 SIZE: 52-19-145 ACETAT











## MODEL: FP2182 SIZE: 53-17-140 ACETAT











## SIZE: 54-18-145

#### ACFTATE





















# ACETATE LAMINATE

## DETAIL DEESIGN





## MODLE FP2092



#### COLOR DISPLAY













## SIZE: 52-18-145







#### \* FASHION COLOR MATCHING GLOBAL DEBUT \*









col.3 red/brown







## SIZE: 53-17-145

#### ACETATE









col.1 black







col.3 brown/blue





# ACETATE LAMINATE

## DETAIL DEESIGN





## MODLE FP2085



#### COLOR DISPLAY





## DETAIL DEESIGN





## MODLE FP2091





#### COLOR DISPLAY





## SIZE: 53-17-140

#### ACETATE

















col.3 light pink



col.5 pink





## SIZE: 52-18-140

#### ACETATE















col.3 purple







## SIZE: 54-17-145

#### ACFTATE









col.1 black/red







col.3 purple





## SIZE: 51-17-145























## SIZE: 54-16-140







\*