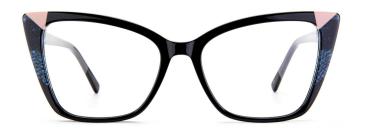

# Adults Optical Glasses (Acetate #FP series) www.HEAPPY.com







## MODEL: FP2183 SIZE: 52-19-145 ACETAT











## MODEL: FP2182 SIZE: 53-17-140 ACETAT











## SIZE: 54-18-145

#### ACFTATE





















# ACETATE LAMINATE

## DETAIL DEESIGN





## MODLE FP2092



#### COLOR DISPLAY













## SIZE: 52-18-145







#### \* FASHION COLOR MATCHING GLOBAL DEBUT \*









col.3 red/brown







## SIZE: 53-17-145

#### ACETATE









col.1 black







col.3 brown/blue





# ACETATE LAMINATE

## DETAIL DEESIGN





## MODLE FP2085



#### COLOR DISPLAY





## DETAIL DEESIGN





## MODLE FP2091





#### COLOR DISPLAY





## SIZE: 53-17-140

#### ACETATE

















col.3 light pink



col.5 pink





## SIZE: 52-18-140

#### ACETATE















col.3 purple







## SIZE: 54-17-145

#### ACFTATE









col.1 black/red







col.3 purple





## SIZE: 51-17-145























## SIZE: 54-16-140







\* FASHION COLOR MATCHING GLOBAL DEBUT \*









col.3