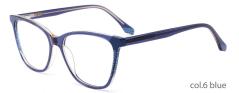

## MODEL: FP2116 SIZE: 56-19-145 ACETATE

SIZE: 54-17-140

♥ FASHION COLOR MATCHING GLOBAL DEBUT ♥

col.1 black

col.2 gray

col.3 deep brown