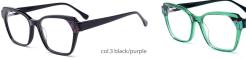

TATE























## SIZE: 52-17-140























## MODEL: FP2128 SIZE: 52-16-140 ACETATE







#### \* FASHION COLOR MATCHING GLOBAL DEBUT \*



col.6 red/demi



## SIZE: 54-18-145

#### ACETATE

















col.3 grey



col.5 brown



col.6 tortoiseshell



# ACETATE







col.2 red











col.3 tortoiseshell/red



col.6 tortoiseshell/yellow



## SIZE: 54-18-145

#### ACETATE











## MODEL: FP2125 SIZE: 52-18-145 ACETATE











MODEL: FP2127 SIZE: 52-16-140 ACETATE











MODEL: FP2112 SIZE: 48-22-140 ACETATE











SIZE: 54-18-145

ACETATE

















#### SIZE: 54-17-140

#### ACETATE







#### \* FOSUION COLOR MOTCUING GLOBOL DEBLIT





#### SIZE: 53-18-140

#### ACETATE



#### \* FOSUION COLOR MOTCHING GLOBOL DEBLIT \*









## SIZE: 49-17-140

## ACETATE

































## ACETATE

#### MODEL:FP2152

#### SIZF:53-18-145











col.3 tortoiseshell/red



# ACETATE LAMINATE

## DETAIL DEESIGN





## MODLE FP2093



#### COLOR DISPLAY







## ACETATE

#### MODEL:FP2107

#### SIZE:52-17-145















col.6 transparent pink



# ACETATE

#### MODEL: FP2117

#### SIZE: 56-19-145













## MODEL: FP2150 SIZE: 52-18-148 ACETATE











## SIZE: 48-23-145

#### **ACETATE**







\* FASHION COLOR MATCHING GLOBAL DEBUT \*



col.3 brown/red



## MODEL: FP2122 SIZE: 52-17-140 ACETATE







\* FASHION COLOR MATCHING GLOBAL DEBUT \*





## MODEL: FP2106 SIZE: 52-16-140







♥ FASHION COLOR MATCHING GLOBAL DEBUT ♥





MODEL: FP2110 SIZE: 50-21-145 ACETATE











# ACETA