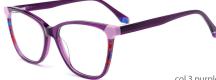

FP2183 SIZE: 52-19-145 ACETAT











## MODEL: FP2182 SIZE: 53-17-140 ACETAT











## SIZE: 54-18-145

#### ACFTATE





















# ACETATE LAMINATE

## DETAIL DEESIGN





## MODLE FP2092



#### COLOR DISPLAY













## SIZE: 52-18-145







#### \* FASHION COLOR MATCHING GLOBAL DEBUT \*









col.3 red/brown







## SIZE: 53-17-145

#### ACETATE









col.1 black







col.3 brown/blue





# ACETATE LAMINATE

## DETAIL DEESIGN





## MODLE FP2085



#### COLOR DISPLAY





## DETAIL DEESIGN





## MODLE FP2091





#### COLOR DISPLAY





## SIZE: 53-17-140

#### ACETATE

















col.3 light pink



col.5 pink





## SIZE: 52-18-140

#### ACETATE















col.3 purple







## SIZE: 54-17-145

#### ACFTATE









col.1 black/red







col.3 purple





## SIZE: 51-17-145























## SIZE: 54-16-140







\* FASHION COLOR MATCHING GLOBAL DEBUT \*









col.3 purple



col.5 pink





## MODEL: FP2113 SIZE: 54-19-145







#### \* FASHION COLOR MATCHING GLOBAL DEBUT \*



col.6 brown



## MODEL: FP2115 SIZE: 52-19-145 ACETATE







♥ FASHION COLOR MATCHING GLOBAL DEBUT ♥







## MODEL: FP2116 SIZE: 56-19-145 ACETATE











SIZE: 54-17-140







♥ FASHION COLOR MATCHING GLOBAL DEBUT ♥



col.1 black



col.2 gray



col.3 deep brown







# ACETATE





















## SIZE: 54-17-140

#### ACETATE









col.1 black











# ACETATE























## SIZE: 52-17-140























## MODEL: FP2128 SIZE: 52-16-140 ACETATE







#### \* FASHION COLOR MATCHING GLOBAL D