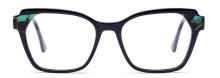

## SIZE: 54-17-140

#### ACETATE









col.1 black











# ACETATE























## SIZE: 52-17-140























## MODEL: FP2128 SIZE: 52-16-140 ACETATE







#### \* FASHION COLOR MATCHING GLOBAL DEBUT \*



col.6 red/demi



## SIZE: 54-18-145

#### ACETATE

















col.3 grey



col.5 brown



col.6 tortoiseshell



# ACETATE







col.2 red











col.3 tortoiseshell/red



col.6 tortoiseshell/yellow



## SIZE: 54-18-145

#### ACETATE











## MODEL: FP2125 SIZE: 52-18-145 ACETATE











MODEL: FP2127 SIZE: 52-16-140 ACETATE











MODEL: FP2112 SIZE: 48-22-140 ACETATE











SIZE: 54-18-145

ACETATE

















#### SIZE: 54-17-140

#### ACETATE







#### \* FOSUION COLOR MOTCUING GLOBOL DEBLIT





#### SIZE: 53-18-140

#### ACETATE



#### \* FOSUION COLOR MOTCHING GLOBOL DEBLIT \*









## SIZE: 49-17-140

## ACETATE

































## ACETATE

#### MODEL:FP2152

#### SIZF:53-18-145











col.3 tortoiseshell/red



# ACETATE LAMINATE

## DETAIL DEESIGN





## MODLE FP2093



#### COLOR DISPLAY







## ACETATE

#### MODEL:FP2107

#### SIZE:52-17-145















col.6 transparent pink



# ACETATE

#### MODEL: FP2117

#### SIZE: 56-19-145













## MODEL: FP2150 SIZE: 52-18-148 ACETATE











## SIZE: 48-23-145

#### **ACETATE**







\* FASHION COLOR MATCHING GLOBAL DEBUT \*



col.3 brown/red



## MODEL: FP2122 SIZE: 52-17-140 ACETATE







\* FASHION COLOR MATCHING GLOBAL DEBUT \*





## MODEL: FP2106 SIZE: 52-16-140







♥ FASHION