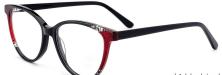

# Adults Optical Glasses (Acetate #FP series) www.HEAPPY.com







## MODEL: FP2183 SIZE: 52-19-145 ACETAT











## MODEL: FP2182 SIZE: 53-17-140 ACETAT











## SIZE: 54-18-145

#### ACFTATE





















# ACETATE LAMINATE

## DETAIL DEESIGN





## MODLE FP2092



#### COLOR DISPLAY













## SIZE: 52-18-145







#### \* FASHION COLOR MATCHING GLOBAL DEBUT \*









col.3 red/brown







## SIZE: 53-17-145

#### ACETATE









col.1 black







col.3 brown/blue





# ACETATE LAMINATE

## DETAIL DEESIGN





## MODLE FP2085



#### COLOR DISPLAY





## DETAIL DEESIGN





## MODLE FP2091





#### COLOR DISPLAY





## SIZE: 53-17-140

#### ACETATE

















col.3 light pink



col.5 pink





## SIZE: 52-18-140

#### ACETATE















col.3 purple







## SIZE: 54-17-145

#### ACFTATE









col.1 black/red







col.3 purple





## SIZE: 51-17-145























## SIZE: 54-16-140







\* FASHION COLOR MATCHING GLOBAL DEBUT \*









col.3 purple



col.5 pink





## MODEL: FP2113 SIZE: 54-19-145







#### \* FASHION COLOR MATCHING GLOBAL DEBUT \*



col.6 brown



## MODEL: FP2115 SIZE: 52-19-145 ACETATE







♥ FASHION COLOR MATCHING GLOBAL DEBUT ♥







## MODEL: FP2116 SIZE: 56-19-145 ACETATE











SIZE: 54-17-140







♥ FASHION COLOR MATCHING GLOBAL DEBUT ♥



col.1 black



col.2 gray



col.3 deep brown







# ACETATE





















## SIZE: 54-17-140

#### ACETATE









col.1 black











# ACETATE























## SIZE: 52-17-140