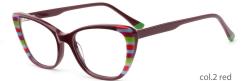

# ACETATE LAMINATE

## DETAIL DEESIGN





## MODLE FP2092



#### COLOR DISPLAY













## SIZE: 52-18-145







#### \* FASHION COLOR MATCHING GLOBAL DEBUT \*









col.3 red/brown







## SIZE: 53-17-145

#### ACETATE









col.1 black







col.3 brown/blue





# ACETATE LAMINATE

## DETAIL DEESIGN





## MODLE FP2085



#### COLOR DISPLAY





## DETAIL DEESIGN





## MODLE FP2091





#### COLOR DISPLAY





## SIZE: 53-17-140

#### ACETATE

















col.3 light pink



col.5 pink





## SIZE: 52-18-140

#### ACETATE















col.3 purple







## SIZE: 54-17-145

#### ACFTATE









col.1 black/red







col.3 purple





## SIZE: 51-17-145























## SIZE: 54-16-140







\* FASHION COLOR MATCHING GLOBAL DEBUT \*









col.3 purple



col.5 pink





## MODEL: FP2113 SIZE: 54-19-145







#### \* FASHION COLOR MATCHING GLOBAL DEBUT \*



col.6 brown



## MODEL: FP2115 SIZE: 52-19-145 ACETATE







♥ FASHION COLOR MATCHING GLOBAL DEBUT ♥







## MODEL: FP2116 SIZE: 56-19-145 ACETATE











SIZE: 54-17-140







♥ FASHION COLOR MATCHING GLOBAL DEBUT ♥



col.1 black



col.2 gray



col.3 deep brown







# ACETATE





















## SIZE: 54-17-140

#### ACETATE









col.1 black











# ACETATE























## SIZE: 52-17-140























## MODEL: FP2128 SIZE: 52-16-140 ACETATE







#### \* FASHION COLOR MATCHING GLOBAL DEBUT \*



col.6 red/demi



## SIZE: 54-18-145

#### ACETATE

















col.3 grey



col.5 brown



col.6 tortoiseshell



# AC