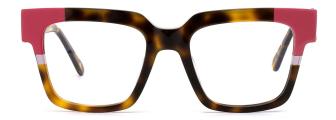

ATE



#### \* FOSUION COLOR MOTCHING GLOBOL DEBLIT \*









## SIZE: 49-17-140

## ACETATE

































## ACETATE

#### MODEL:FP2152

#### SIZF:53-18-145











col.3 tortoiseshell/red



# ACETATE LAMINATE

## DETAIL DEESIGN





## MODLE FP2093



#### COLOR DISPLAY







## ACETATE

#### MODEL:FP2107

#### SIZE:52-17-145















col.6 transparent pink



# ACETATE

#### MODEL: FP2117

#### SIZE: 56-19-145













## MODEL: FP2150 SIZE: 52-18-148 ACETATE











## SIZE: 48-23-145

#### **ACETATE**







\* FASHION COLOR MATCHING GLOBAL DEBUT \*



col.3 brown/red



## MODEL: FP2122 SIZE: 52-17-140 ACETATE







\* FASHION COLOR MATCHING GLOBAL DEBUT \*





## MODEL: FP2106 SIZE: 52-16-140







♥ FASHION COLOR MATCHING GLOBAL DEBUT ♥





MODEL: FP2110 SIZE: 50-21-145 ACETATE











# ACETATE LAMINATE

## DETAIL DEESIGN





## MODLE FP2087



## COLOR DISPLAY