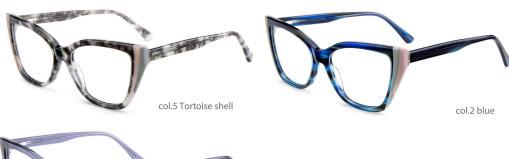

grey



col.5 brown



col.6 tortoiseshell



# ACETATE







col.2 red











col.3 tortoiseshell/red



col.6 tortoiseshell/yellow



## SIZE: 54-18-145

#### ACETATE











## MODEL: FP2125 SIZE: 52-18-145 ACETATE











MODEL: FP2127 SIZE: 52-16-140 ACETATE











MODEL: FP2112 SIZE: 48-22-140 ACETATE











SIZE: 54-18-145

ACETATE

















#### SIZE: 54-17-140

#### ACETATE







#### \* FOSUION COLOR MOTCUING GLOBOL DEBLIT





#### SIZE: 53-18-140

#### ACETATE



#### \* FOSUION COLOR MOTCHING GLOBOL DEBLIT \*









## SIZE: 49-17-140

## ACETATE

































## ACETATE

#### MODEL:FP2152

#### SIZF:53-18-145











col.3 tortoiseshell/red



# ACETATE LAMINATE

## DETAIL DEESIGN





## MODLE FP2093



#### COLOR DISPLAY







## ACETATE

#### MODEL:FP2107

#### SIZE:52-17-145















col.6 transparent pink



# ACETATE

#### MODEL: FP2117

#### SIZE: 56-19-145













## MODEL: FP2150 SIZE: 52-18-148 ACETATE











## SIZE: 48-23-145

#### **ACETATE**







\* FASHION COLOR MATCHING GLOBAL DEBUT \*



col.3 brown/red



## MODEL: FP2122 SIZE: 52-17-140 ACETATE







\* FASHION COLOR MATCHING GLOBAL DEBUT \*





## MODEL: FP2106 SIZE: 52-16-140







♥ FASHION COLOR MATCHING GLOBAL DEBUT ♥





MODEL: FP2110 SIZE: 50-21-145 ACETATE











# ACETATE LAMINATE

## DETAIL DEESIGN





## MODLE FP2087



## COLOR DISPLAY