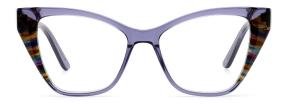

## MODLE FP2092

#### COLOR DISPLAY

## SIZE: 52-18-145

#### \* FASHION COLOR MATCHING GLOBAL DEBUT \*

col.3 red/brown