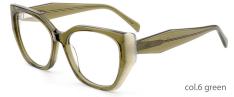

# Adults Optical Glasses (Acetate #FP series) www.HEAPPY.com







## MODEL: FP2183 SIZE: 52-19-145 ACETAT











## MODEL: FP2182 SIZE: 53-17-140 ACETAT











## SIZE: 54-18-145

#### ACFTATE





















# ACETATE LAMINATE

## DETAIL DEESIGN





## MODLE FP2092



#### COLOR DISPLAY













## SIZE: 52-18-145







#### \* FASHION COLOR MATCHING GLOBAL DEBUT \*









col.3 red/brown







## SIZE: 53-17-145

#### ACETATE









col.1 black







col.3 brown/blue





# ACETATE LAMINATE

## DETAIL DEESIGN





## MODLE FP2085



#### COLOR DISPLAY





## DETAIL DEESIGN





## MODLE FP2091





#### COLOR DISPLAY





## SIZE: 53-17-140

#### ACETATE

















col.3 light pink



col.5 pink





## SIZE: 52-18-140

#### ACETATE















col.3 purple







## SIZE: 54-17-145

#### ACFTATE









col.1 black/red







col.3 purple





## SIZE: 51-17-145























## SIZE: 54-16-140







\* FASHION COLOR MATCHING GLOBAL DEBUT \*









co