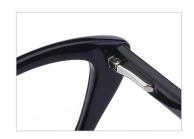

TE

































## ACETATE

#### MODEL:FP2152

#### SIZF:53-18-145











col.3 tortoiseshell/red



# ACETATE LAMINATE

## DETAIL DEESIGN





## MODLE FP2093



#### COLOR DISPLAY







## ACETATE

#### MODEL:FP2107

#### SIZE:52-17-145















col.6 transparent pink



# ACETATE

#### MODEL: FP2117

#### SIZE: 56-19-145













## MODEL: FP2150 SIZE: 52-18-148 ACETATE











## SIZE: 48-23-145

#### **ACETATE**







\* FASHION COLOR MATCHING GLOBAL DEBUT \*



col.3 brown/red



## MODEL: FP2122 SIZE: 52-17-140 ACETATE







\* FASHION COLOR MATCHING GLOBAL DEBUT \*





## MODEL: FP2106 SIZE: 52-16-140







♥ FASHION COLOR MATCHING GLOBAL DEBUT ♥





MODEL: FP2110 SIZE: 50-21-145 ACETATE











# ACETATE LAMINATE

## DETAIL DEESIGN





## MODLE FP2087



## COLOR DISPLAY