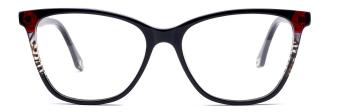

ical Glasses (Acetate #FP series) www.HEAPPY.com







## MODEL: FP2183 SIZE: 52-19-145 ACETAT











## MODEL: FP2182 SIZE: 53-17-140 ACETAT











## SIZE: 54-18-145

#### ACFTATE





















# ACETATE LAMINATE

## DETAIL DEESIGN





## MODLE FP2092



#### COLOR DISPLAY













## SIZE: 52-18-145







#### \* FASHION COLOR MATCHING GLOBAL DEBUT \*









col.3 red/brown







## SIZE: 53-17-145

#### ACETATE









col.1 black







col.3 brown/blue





# ACETATE LAMINATE

## DETAIL DEESIGN





## MODLE FP2085



#### COLOR DISPLAY





## DETAIL DEESIGN





## MODLE FP2091





#### COLOR DISPLAY





## SIZE: 53-17-140

#### ACETATE

















col.3 light pink



col.5 pink





## SIZE: 52-18-140

#### ACETATE















col.3 purple







## SIZE: 54-17-145

#### ACFTATE









col.1 black/red







col.3 purple





## SIZE: 51-17-145























## SIZE: 54-16-140







\* FASHION COLOR MATCHING GLOBAL DEBUT \*









col.3 purple



col.5 pink





## MODEL: FP2113 SIZE: 54-19-145







#### \* FASHION COLOR MATCHING GLOBAL DEBUT \*



col.6 brown



## MODEL: FP2115 SIZE: 52-19-145 ACETATE







♥ FASHION COLOR MATCHING GLOBAL DEBUT ♥







## MODEL: FP2116 SIZE: 56-19-145 ACETATE











SIZE: 54-17-140







♥ FASHION COLOR MATCHING GLOBAL DEBUT ♥



col.1 black



col.2 gray



col.3 deep brown







# ACETATE





















## SIZE: 54-17-140

#### ACETATE









col.1 black











# ACETATE























## SIZE: 52-17-140























## MODEL: FP2128 SIZE: