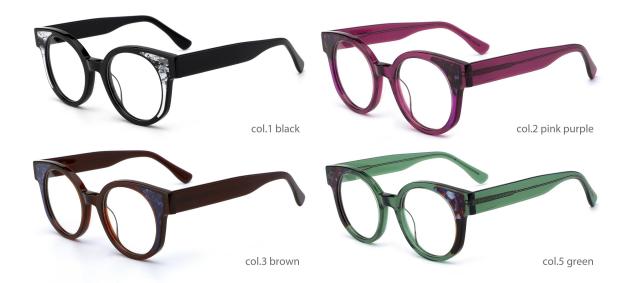

## MODLE FP2092

#### COLOR DISPLAY

## SIZE: 52-18-145

#### \* FASHION COLOR MATCHING GLOBAL DEBUT \*

col.3 red/brown