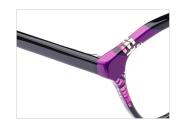

♥ FASHION COLOR MATCHING GLOBAL DEBUT ♥



col.1 black



col.2 gray



col.3 deep brown







# ACETATE





















## SIZE: 54-17-140

#### ACETATE









col.1 black











# ACETATE























## SIZE: 52-17-140























## MODEL: FP2128 SIZE: 52-16-140 ACETATE







#### \* FASHION COLOR MATCHING GLOBAL DEBUT \*



col.6 red/demi



## SIZE: 54-18-145

#### ACETATE

















col.3 grey



col.5 brown



col.6 tortoiseshell



# ACETATE







col.2 red











col.3 tortoiseshell/red



col.6 tortoiseshell/yellow



## SIZE: 54-18-145

#### ACETATE











## MODEL: FP2125 SIZE: 52-18-145 ACETATE











MODEL: FP2127 SIZE: 52-16-140 ACETATE











MODEL: FP2112 SIZE: 48-22-140 ACETATE











SIZE: 54-18-145

ACETATE

















#### SIZE: 54-17-140

#### ACETATE







#### \* FOSUION COLOR MOTCUING GLOBOL DEBLIT





#### SIZE: 53-18-140

#### ACETATE



#### \* FOSUION COLOR MOTCHING GLOBOL DEBLIT \*









## SIZE: 49-17-140

## ACETATE

































## ACETATE

#### MODEL:FP2152

#### SIZF:53-18-145











col.3 tortoiseshell/red



# ACETATE LAMINATE

## DETAIL DEESIGN





## MODLE FP2093



#### COLOR DISPLAY







## ACETATE

#### MODEL:FP2107

#### SIZE:52-17-145















col.6 transparent pink



# ACETATE

#### MODEL: FP2117

#### SIZE: 56-19-145













## MODEL: FP2150 SIZE: 52-18-148 ACETATE











## SIZE: 48-23-145

#### **ACETATE**







\* FASHION COLOR MATCHING GLOBAL DEBUT \*



col.3 brown/red



## MODEL: FP2122 SIZE: 52-17-140 ACETAT