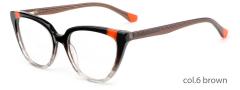

col.3 purple







## SIZE: 54-17-145

#### ACFTATE









col.1 black/red







col.3 purple





## SIZE: 51-17-145























## SIZE: 54-16-140







\* FASHION COLOR MATCHING GLOBAL DEBUT \*









col.3 purple



col.5 pink





## MODEL: FP2113 SIZE: 54-19-145







#### \* FASHION COLOR MATCHING GLOBAL DEBUT \*



col.6 brown



## MODEL: FP2115 SIZE: 52-19-145 ACETATE







♥ FASHION COLOR MATCHING GLOBAL DEBUT ♥







## MODEL: FP2116 SIZE: 56-19-145 ACETATE











SIZE: 54-17-140







♥ FASHION COLOR MATCHING GLOBAL DEBUT ♥



col.1 black



col.2 gray



col.3 deep brown







# ACETATE





















## SIZE: 54-17-140

#### ACETATE









col.1 black











# ACETATE























## SIZE: 52-17-140























## MODEL: FP2128 SIZE: 52-16-140 ACETATE







#### \* FASHION COLOR MATCHING GLOBAL DEBUT \*



col.6 red/demi



## SIZE: 54-18-145

#### ACETATE

















col.3 grey



col.5 brown



col.6 tortoiseshell



# ACETATE







col.2 red











col.3 tortoiseshell/red



col.6 tortoiseshell/yellow



## SIZE: 54-18-145

#### ACETATE











## MODEL: FP2125 SIZE: 52-18-145 ACETATE











MODEL: FP2127 SIZE: 52-16-140 ACETATE











MODEL: FP2112 SIZE: 48-22-140 ACETATE











SIZE: 54-18-145

ACETATE

















#### SIZE: 54-17-140

#### ACETATE







#### \* FOSUION COLOR MOTCUING GLOBOL DEBLIT





#### SIZE: 53-18-140

#### ACETATE



#### \* FOSUION COLOR MOTCHING GLOBOL DEBLIT \*









## SIZE: 49-17-140

## ACETATE