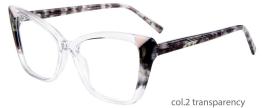

## MODEL: FP2116 SIZE: 56-19-145 ACETATE

SIZE: 54-17-140

♥ FASHION COLOR MATCHING GLOBAL DEBUT ♥

col.1 black

col.2 gray

col.3 deep brown