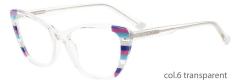

## DETAIL DEESIGN





## MODLE FP2092



#### COLOR DISPLAY













## SIZE: 52-18-145







#### \* FASHION COLOR MATCHING GLOBAL DEBUT \*









col.3 red/brown







## SIZE: 53-17-145

#### ACETATE









col.1 black







col.3 brown/blue





# ACETATE LAMINATE

## DETAIL DEESIGN





## MODLE FP2085



#### COLOR DISPLAY





## DETAIL DEESIGN





## MODLE FP2091





#### COLOR DISPLAY





## SIZE: 53-17-140

#### ACETATE

















col.3 light pink



col.5 pink





## SIZE: 52-18-140

#### ACETATE















col.3 purple







## SIZE: 54-17-145

#### ACFTATE









col.1 black/red







col.3 purple





## SIZE: 51-17-145























## SIZE: 54-16-140







\* FASHION COLOR MATCHING GLOBAL DEBUT \*









col.3 purple



col.5 pink





## MODEL: FP2113 SIZE: 54-19-145







#### \* FASHION COLOR MATCHING GLOBAL DEBUT \*



col.6 brown



## MODEL: FP2115 SIZE: 52-19-145 ACETATE







♥ FASHION COLOR MATCHING GLOBAL DEBUT ♥







## MODEL: FP2116 SIZE: 56-19-145 ACETATE











SIZE: 54-17-140







♥ FASHION COLOR MATCHING GLOBAL DEBUT ♥



col.1 black



col.2 gray



col.3 deep brown







# ACETATE





















## SIZE: 54-17-140

#### ACETATE









col.1 black











# ACETATE























## SIZE: 52-17-140























## MODEL: FP2128 SIZE: 52-16-140 ACETATE







#### \* FASHION COLOR MATCHING GLOBAL DEBUT \*



col.6 red/demi



## SIZE: 54-18-145

#### ACETATE

















col.3 grey



col.5 brown



col.6 tortoiseshell



# ACETATE







col.2 red