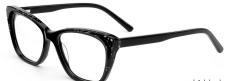

#### COLOR DISPLAY





## DETAIL DEESIGN





## MODLE FP2091





#### COLOR DISPLAY





## SIZE: 53-17-140

#### ACETATE

















col.3 light pink



col.5 pink





## SIZE: 52-18-140

#### ACETATE















col.3 purple







## SIZE: 54-17-145

#### ACFTATE









col.1 black/red







col.3 purple





## SIZE: 51-17-145























## SIZE: 54-16-140







\* FASHION COLOR MATCHING GLOBAL DEBUT \*









col.3 purple



col.5 pink





## MODEL: FP2113 SIZE: 54-19-145







#### \* FASHION COLOR MATCHING GLOBAL DEBUT \*



col.6 brown



## MODEL: FP2115 SIZE: 52-19-145 ACETATE







♥ FASHION COLOR MATCHING GLOBAL DEBUT ♥







## MODEL: FP2116 SIZE: 56-19-145 ACETATE











SIZE: 54-17-140







♥ FASHION COLOR MATCHING GLOBAL DEBUT ♥



col.1 black



col.2 gray



col.3 deep brown







# ACETATE





















## SIZE: 54-17-140

#### ACETATE









col.1 black











# ACETATE























## SIZE: 52-17-140























## MODEL: FP2128 SIZE: 52-16-140 ACETATE







#### \* FASHION COLOR MATCHING GLOBAL DEBUT \*



col.6 red/demi



## SIZE: 54-18-145

#### ACETATE

















col.3 grey



col.5 brown



col.6 tortoiseshell



# ACETATE







col.2 red











col.3 tortoiseshell/red



col.6 tortoiseshell/yellow



## SIZE: 54-18-145

#### ACETATE











## MODEL: FP2125 SIZE: 52-18-145 ACETATE











MODEL: FP2127 SIZE: 52-16-140 ACETATE











MODEL: FP2112 SIZE: 48-22-140 ACETATE











SIZE: 54-18-145

ACETATE

















#### SIZE: 54-17-140

###