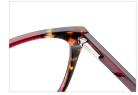

# Adults Optical Glasses (Acetate #FP series) www.HEAPPY.com







## MODEL: FP2183 SIZE: 52-19-145 ACETAT











## MODEL: FP2182 SIZE: 53-17-140 ACETAT











## SIZE: 54-18-145

#### ACFTATE





















# ACETATE LAMINATE

## DETAIL DEESIGN





## MODLE FP2092



#### COLOR DISPLAY













## SIZE: 52-18-145







#### \* FASHION COLOR MATCHING GLOBAL DEBUT \*









col.3 red/brown







## SIZE: 53-17-145

#### ACETATE









col.1 black







col.3 brown/blue





# ACETATE LAMINATE

## DETAIL DEESIGN





## MODLE FP2085



#### COLOR DISPLAY





## DETAIL DEESIGN





## MODLE FP2091





#### COLOR DISPLAY





## SIZE: 53-17-140

#### ACETATE

















col.3 light pink



col.5 pink





## SIZE: 52-18-140

#### ACETATE















col.3 purple







## SIZE: 54-17-145

#### ACFTATE









col.1 black/red







col.3 purple





## SIZE: 51-17-145























## SIZE: 54-16-140







\* FASHION COLOR MATCHING GLOBAL DEBUT \*









col.3 purple



col.5 pink





## MODEL: FP2113 SIZE: 54-19-145







#### \* FASHION COLOR MATCHING GLOBAL DEBUT \*



col.6 brown



## MODEL: FP2115 SIZE: 52-19-145 ACETATE







♥ FASHION COLOR MATCHING GLOBAL DEBUT ♥







## MODEL: FP2116 SIZE: 56-19-145 ACETATE











SIZE: 54-17-140







♥ FASHION COLOR MATCHING GLOBAL DEBUT ♥



col.1 black



col.2 gray



col.3 deep brown







# ACETATE





















## SIZE: 54-17-140

#### ACETATE









col.