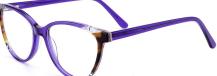

# Adults Optical Glasses (Acetate #FP series) www.HEAPPY.com







## MODEL: FP2183 SIZE: 52-19-145 ACETAT











## MODEL: FP2182 SIZE: 53-17-140 ACETAT











## SIZE: 54-18-145

#### ACFTATE





















# ACETATE LAMINATE

## DETAIL DEESIGN





## MODLE FP2092



#### COLOR DISPLAY













## SIZE: 52-18-145







#### \* FASHION COLOR MATCHING GLOBAL DEBUT \*









col.3 red/brown







## SIZE: 53-17-145

#### ACETATE









col.1 black







col.3 brown/blue





# ACETATE LAMINATE

## DETAIL DEESIGN





## MODLE FP2085



#### COLOR DISPLAY





## DETAIL DEESIGN





## MODLE FP2091





#### COLOR DISPLAY





## SIZE: 53-17-140

#### ACETATE

















col.3 light pink



col.5 pink





## SIZE: 52-18-140

#### ACETATE















col.3 purple







## SIZE: 54-17-145

#### ACFTATE









col.1 black/red







col.3 purple





## SIZE: 51-17-145























## SIZE: 54-16-140







\* FASHION COLOR MATCHING GLOBAL DEBUT \*









col.3 purple



col.5 pink





## MODEL: FP2113 SIZE: 54-19-145







#### \* FASHION COLOR MATCHING GLOBAL DEBUT \*



col.6 brown



## MODEL: FP2115 SIZE: 52-19-145 ACETATE







♥ FASHION COLOR MATCHING GLOBAL DEBUT ♥







## MODEL: FP2116 SIZE: 56-19-145 ACETATE











SIZE: 54-17-140







♥ FASHION COLOR MATCHING GLOBAL DEBUT ♥



col.1 black



col.2 gray



col.3 deep brown







# ACETATE





















## SIZE: 54-17-140

#### ACETATE









col.1 black











# ACETATE























## SIZE: 52-17-140























##