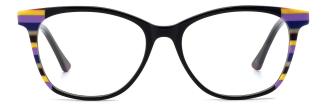

#### \* FOSUION COLOR MOTCUING GLOBOL DEBLIT





#### SIZE: 53-18-140

#### ACETATE



#### \* FOSUION COLOR MOTCHING GLOBOL DEBLIT \*









## SIZE: 49-17-140

## ACETATE

































## ACETATE

#### MODEL:FP2152

#### SIZF:53-18-145











col.3 tortoiseshell/red



# ACETATE LAMINATE

## DETAIL DEESIGN





## MODLE FP2093



#### COLOR DISPLAY







## ACETATE

#### MODEL:FP2107

#### SIZE:52-17-145















col.6 transparent pink



# ACETATE

#### MODEL: FP2117

#### SIZE: 56-19-145













## MODEL: FP2150 SIZE: 52-18-148 ACETATE











## SIZE: 48-23-145

#### **ACETATE**







\* FASHION COLOR MATCHING GLOBAL DEBUT \*



col.3 brown/red



## MODEL: FP2122 SIZE: 52-17-140 ACETATE







\* FASHION COLOR MATCHING GLOBAL DEBUT \*





## MODEL: FP2106 SIZE: 52-16-140







♥ FASHION COLOR MATCHING GLOBAL DEBUT ♥





MODEL: FP2110 SIZE: 50-21-145 ACETATE











# ACETATE LAMINATE

## DETAIL DEESIGN





## MODLE FP2087



## COLOR DISPLAY