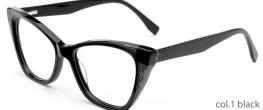

#### COLOR DISPLAY





## SIZE: 53-17-140

#### ACETATE

















col.3 light pink



col.5 pink





## SIZE: 52-18-140

#### ACETATE















col.3 purple







## SIZE: 54-17-145

#### ACFTATE









col.1 black/red







col.3 purple





## SIZE: 51-17-145























## SIZE: 54-16-140







\* FASHION COLOR MATCHING GLOBAL DEBUT \*









col.3 purple



col.5 pink





## MODEL: FP2113 SIZE: 54-19-145







#### \* FASHION COLOR MATCHING GLOBAL DEBUT \*



col.6 brown



## MODEL: FP2115 SIZE: 52-19-145 ACETATE







♥ FASHION COLOR MATCHING GLOBAL DEBUT ♥







## MODEL: FP2116 SIZE: 56-19-145 ACETATE











SIZE: 54-17-140







♥ FASHION COLOR MATCHING GLOBAL DEBUT ♥



col.1 black



col.2 gray



col.3 deep brown







# ACETATE





















## SIZE: 54-17-140

#### ACETATE









col.1 black











# ACETATE























## SIZE: 52-17-140























## MODEL: FP2128 SIZE: 52-16-140 ACETATE







#### \* FASHION COLOR MATCHING GLOBAL DEBUT \*



col.6 red/demi



## SIZE: 54-18-145

#### ACETATE

















col.3 grey



col.5 brown



col.6 tortoiseshell



# ACETATE







col.2 red











col.3 tortoiseshell/red



col.6 tortoiseshell/yellow



## SIZE: 54-18-145

#### ACETATE











## MODEL: FP2125 SIZE: 52-18-145 ACETATE











MODEL: FP2127 SIZE: 52-16-140 ACETATE











MODEL: FP2112 SIZE: 48-22-140 ACETATE











SIZE: 54-18-145

ACETATE

















#### SIZE: 54-17-140

#### ACETATE







#### \* FOSUION COLOR MOTCUING GLOBOL DEBLIT





####