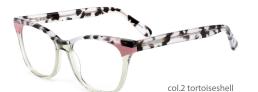

# Adults Optical Glasses (Acetate #FP series) www.HEAPPY.com







## MODEL: FP2183 SIZE: 52-19-145 ACETAT











## MODEL: FP2182 SIZE: 53-17-140 ACETAT











## SIZE: 54-18-145

#### ACFTATE





















# ACETATE LAMINATE

## DETAIL DEESIGN





## MODLE FP2092



#### COLOR DISPLAY













## SIZE: 52-18-145







#### \* FASHION COLOR MATCHING GLOBAL DEBUT \*









col.3 red/brown







## SIZE: 53-17-145

#### ACETATE









col.1 black







col.3 brown/blue





# ACETATE LAMINATE

## DETAIL DEESIGN





## MODLE FP2085



#### COLOR DISPLAY





## DETAIL DEESIGN





## MODLE FP2091





#### COLOR DISPLAY





## SIZE: 53-17-140

#### ACETATE

















col.3 light pink



col.5 pink





## SIZE: 52-18-140

#### ACETATE















col.3 purple







## SIZE: 54-17-145

#### ACFTATE









col.1 black/red







col.3 purple





## SIZE: 51-17-145























## SIZE: 54-16-140







\* FASHION COLOR MATCHING GLOBAL DEBUT \*









col.3 purple



col.5 pink





## MODEL: FP2113 SIZE: 54-19-145







#### \* FASHION COLOR MATCHING GLOBAL DEBUT \*



col.6 brown



## MODEL: FP2115 SIZE: 52-19-145 ACETATE