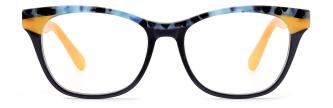

# Adults Optical Glasses (Acetate #FP series) www.HEAPPY.com







## MODEL: FP2183 SIZE: 52-19-145 ACETAT











## MODEL: FP2182 SIZE: 53-17-140 ACETAT











## SIZE: 54-18-145

#### ACFTATE





















# ACETATE LAMINATE

## DETAIL DEESIGN





## MODLE FP2092



#### COLOR DISPLAY













## SIZE: 52-18-145







#### \* FASHION COLOR MATCHING GLOBAL DEBUT \*









col.3 red/brown







## SIZE: 53-17-145

#### ACETATE









col.1 black







col.3 brown/blue





# ACETATE LAMINATE

## DETAIL DEESIGN





## MODLE FP2085



#### COLOR DISPLAY





## DETAIL DEESIGN





## MODLE FP2091





#### COLOR DISPLAY





## SIZE: 53-17-140

#### ACETATE

















col.3 light pink



col.5 pink





## SIZE: 52-18-140

#### ACETATE















col.3 purple







## SIZE: 54-17-145

#### ACFTATE









col.1 black/red







col.3 purple





## SIZE: 51-17-145























## SIZE: 54-16-140







\* FASHION COLOR MATCHING GLOBAL DEBUT \*









col.3 purple



col.5 pink





## MODEL: FP2113 SIZE: 54-19-145







#### \* FASHION COLOR MATCHI