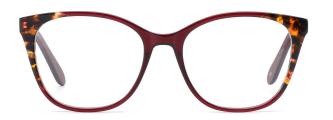

## MODEL: FP2125 SIZE: 52-18-145 ACETATE

MODEL: FP2127 SIZE: 52-16-140 ACETATE

MODEL: FP2112 SIZE: 48-22-140 ACETATE

SIZE: 54-18-145

ACETATE