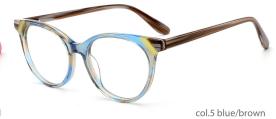

#### \* FASHION COLOR MATCHING GLOBAL DEBUT \*

col.3 red/brown

## SIZE: 53-17-145

#### ACETATE

col.1 black

col.3 brown/blue