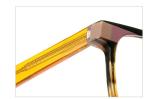

TATE







♥ FASHION COLOR MATCHING GLOBAL DEBUT ♥







## MODEL: FP2116 SIZE: 56-19-145 ACETATE











SIZE: 54-17-140







♥ FASHION COLOR MATCHING GLOBAL DEBUT ♥



col.1 black



col.2 gray



col.3 deep brown







# ACETATE





















## SIZE: 54-17-140

#### ACETATE









col.1 black











# ACETATE























## SIZE: 52-17-140























## MODEL: FP2128 SIZE: 52-16-140 ACETATE







#### \* FASHION COLOR MATCHING GLOBAL DEBUT \*



col.6 red/demi



## SIZE: 54-18-145

#### ACETATE

















col.3 grey



col.5 brown



col.6 tortoiseshell



# ACETATE







col.2 red











col.3 tortoiseshell/red



col.6 tortoiseshell/yellow



## SIZE: 54-18-145

#### ACETATE











## MODEL: FP2125 SIZE: 52-18-145 ACETATE











MODEL: FP2127 SIZE: 52-16-140 ACETATE











MODEL: FP2112 SIZE: 48-22-140 ACETATE











SIZE: 54-18-145

ACETATE

















#### SIZE: 54-17-140

#### ACETATE







#### \* FOSUION COLOR MOTCUING GLOBOL DEBLIT





#### SIZE: 53-18-140

#### ACETATE



#### \* FOSUION COLOR MOTCHING GLOBOL DEBLIT \*









## SIZE: 49-17-140

## ACETATE

































## ACETATE

#### MODEL:FP2152

#### SIZF:53-18-145











col.3 tortoiseshell/red



# ACETATE LAMINATE

## DETAIL DEESIGN





## MODLE FP2093



#### COLOR DISPLAY







## ACETATE

#### MODEL:FP2107

#### SIZE:52-17-145















col.6 transparent pink



# ACETATE

#### MODEL: FP2117

#### SIZE: 56-19-145













## MODEL: FP2150 SIZE: 52-18-148 ACETATE











## SIZE: 48-2