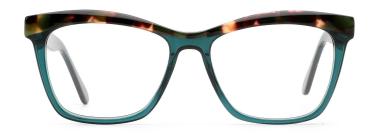

♥ FASHION COLOR MATCHING GLOBAL DEBUT ♥







## MODEL: FP2116 SIZE: 56-19-145 ACETATE











SIZE: 54-17-140







♥ FASHION COLOR MATCHING GLOBAL DEBUT ♥



col.1 black



col.2 gray



col.3 deep brown







# ACETATE





















## SIZE: 54-17-140

#### ACETATE









col.1 black











# ACETATE























## SIZE: 52-17-140























## MODEL: FP2128 SIZE: 52-16-140 ACETATE







#### \* FASHION COLOR MATCHING GLOBAL DEBUT \*



col.6 red/demi



## SIZE: 54-18-145

#### ACETATE

















col.3 grey



col.5 brown



col.6 tortoiseshell



# ACETATE







col.2 red











col.3 tortoiseshell/red



col.6 tortoiseshell/yellow



## SIZE: 54-18-145

#### ACETATE











## MODEL: FP2125 SIZE: 52-18-145 ACETATE











MODEL: FP2127 SIZE: 52-16-140 ACETATE











MODEL: FP2112 SIZE: 48-22-140 ACETATE











SIZE: 54-18-145

ACETATE

















#### SIZE: 54-17-140

#### ACETATE







#### \* FOSUION COLOR MOTCUING GLOBOL DEBLIT





#### SIZE: 53-18-140

#### ACETATE



#### \* FOSUION COLOR MOTCHING GLOBOL DEBLIT \*









## SIZE: 49-17-140

## ACETATE

































## ACETATE

#### MODEL:FP2152

#### SIZF:53-18-145











col.3 tortoiseshell/red



# ACETATE LAMINATE

## DETAIL DEESIGN





## MODLE FP2093



#### COLOR DISPLAY







## ACETATE

#### MODEL:FP2107

#### SIZE:52-17-145















col.6 transparent pink



# ACETATE

#### MODEL: FP2117

#### SIZE: 56-19-145













## MODEL: FP2150 SIZE: 52-18-148 ACETATE











## SIZE: 48-23-145

#