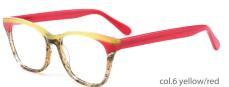

# Adults Optical Glasses (Acetate #FP series) www.HEAPPY.com







## MODEL: FP2183 SIZE: 52-19-145 ACETAT











## MODEL: FP2182 SIZE: 53-17-140 ACETAT











## SIZE: 54-18-145

#### ACFTATE





















# ACETATE LAMINATE

## DETAIL DEESIGN





## MODLE FP2092



#### COLOR DISPLAY













## SIZE: 52-18-145







#### \* FASHION COLOR MATCHING GLOBAL DEBUT \*









col.3 red/brown







## SIZE: 53-17-145

#### ACETATE









col.1 black







col.3 brown/blue





# ACETATE LAMINATE

## DETAIL DEESIGN





## MODLE FP2085



#### COLOR DISPLAY





## DETAIL DEESIGN





## MODLE FP2091





#### COLOR DISPLAY





## SIZE: 53-17-140

#### ACETATE

















col.3 light pink



col.5 pink





## SIZE: 52-18-140

#### ACETATE















col.3 purple







## SIZE: 54-17-145

#### ACFTATE









col.1 black/red







col.3 purple





## SIZE: 51-17-145























## SIZE: 54-16-140







\* FASHION COLOR MATCHING GLOBAL DEBUT \*









col.3 purple



col.5 pink





## MODEL: FP2113 SIZE: 54-19-145







#### \* FASHION COLOR MATCHING GLOBAL DEBUT \*



col.6 brown



## MODEL: FP2115 SIZE: 52-19-145 ACETATE







♥ FASHION COLOR