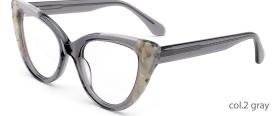

pink





## SIZE: 52-18-140

#### ACETATE















col.3 purple







## SIZE: 54-17-145

#### ACFTATE









col.1 black/red







col.3 purple





## SIZE: 51-17-145























## SIZE: 54-16-140







\* FASHION COLOR MATCHING GLOBAL DEBUT \*









col.3 purple



col.5 pink





## MODEL: FP2113 SIZE: 54-19-145







#### \* FASHION COLOR MATCHING GLOBAL DEBUT \*



col.6 brown



## MODEL: FP2115 SIZE: 52-19-145 ACETATE







♥ FASHION COLOR MATCHING GLOBAL DEBUT ♥







## MODEL: FP2116 SIZE: 56-19-145 ACETATE











SIZE: 54-17-140







♥ FASHION COLOR MATCHING GLOBAL DEBUT ♥



col.1 black



col.2 gray



col.3 deep brown







# ACETATE





















## SIZE: 54-17-140

#### ACETATE









col.1 black











# ACETATE























## SIZE: 52-17-140























## MODEL: FP2128 SIZE: 52-16-140 ACETATE







#### \* FASHION COLOR MATCHING GLOBAL DEBUT \*



col.6 red/demi



## SIZE: 54-18-145

#### ACETATE

















col.3 grey



col.5 brown



col.6 tortoiseshell



# ACETATE







col.2 red











col.3 tortoiseshell/red



col.6 tortoiseshell/yellow



## SIZE: 54-18-145

#### ACETATE











## MODEL: FP2125 SIZE: 52-18-145 ACETATE











MODEL: FP2127 SIZE: 52-16-140 ACETATE











MODEL: FP2112 SIZE: 48-22-140 ACETATE











SIZE: 54-18-145

ACETATE

















#### SIZE: 54-17-140

#### ACETATE







#### \* FOSUION COLOR MOTCUING GLOBOL DEBLIT





#### SIZE: 53-18-140

#### ACETATE



#### \* FOSUION COLOR MOTCHING GLOBOL DEBLIT \*









## SIZE: 4