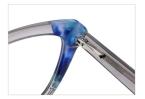

ol.6 brown



## MODEL: FP2115 SIZE: 52-19-145 ACETATE







♥ FASHION COLOR MATCHING GLOBAL DEBUT ♥







## MODEL: FP2116 SIZE: 56-19-145 ACETATE











SIZE: 54-17-140







♥ FASHION COLOR MATCHING GLOBAL DEBUT ♥



col.1 black



col.2 gray



col.3 deep brown







# ACETATE





















## SIZE: 54-17-140

#### ACETATE









col.1 black











# ACETATE























## SIZE: 52-17-140























## MODEL: FP2128 SIZE: 52-16-140 ACETATE







#### \* FASHION COLOR MATCHING GLOBAL DEBUT \*



col.6 red/demi



## SIZE: 54-18-145

#### ACETATE

















col.3 grey



col.5 brown



col.6 tortoiseshell



# ACETATE







col.2 red











col.3 tortoiseshell/red



col.6 tortoiseshell/yellow



## SIZE: 54-18-145

#### ACETATE











## MODEL: FP2125 SIZE: 52-18-145 ACETATE











MODEL: FP2127 SIZE: 52-16-140 ACETATE











MODEL: FP2112 SIZE: 48-22-140 ACETATE











SIZE: 54-18-145

ACETATE

















#### SIZE: 54-17-140

#### ACETATE







#### \* FOSUION COLOR MOTCUING GLOBOL DEBLIT





#### SIZE: 53-18-140

#### ACETATE



#### \* FOSUION COLOR MOTCHING GLOBOL DEBLIT \*









## SIZE: 49-17-140

## ACETATE

































## ACETATE

#### MODEL:FP2152

#### SIZF:53-18-145











col.3 tortoiseshell/red



# ACETATE LAMINATE

## DETAIL DEESIGN





## MODLE FP2093



#### COLOR DISPLAY







## ACETATE

#### MODEL:FP2107

#### SIZE:52-17-145















col.6 transparent pink



# ACETATE

#### MODEL: FP2117

#### SIZE: 56-19-145













## MODEL: FP215