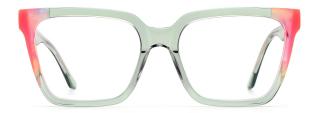

DETAIL DEESIGN





## MODLE FP2092



#### COLOR DISPLAY













## SIZE: 52-18-145







#### \* FASHION COLOR MATCHING GLOBAL DEBUT \*









col.3 red/brown







## SIZE: 53-17-145

#### ACETATE









col.1 black







col.3 brown/blue





# ACETATE LAMINATE

## DETAIL DEESIGN





## MODLE FP2085



#### COLOR DISPLAY





## DETAIL DEESIGN





## MODLE FP2091





#### COLOR DISPLAY





## SIZE: 53-17-140

#### ACETATE

















col.3 light pink



col.5 pink





## SIZE: 52-18-140

#### ACETATE















col.3 purple







## SIZE: 54-17-145

#### ACFTATE









col.1 black/red







col.3 purple





## SIZE: 51-17-145























## SIZE: 54-16-140







\* FASHION COLOR MATCHING GLOBAL DEBUT \*









col.3 purple



col.5 pink





## MODEL: FP2113 SIZE: 54-19-145







#### \* FASHION COLOR MATCHING GLOBAL DEBUT \*



col.6 brown



## MODEL: FP2115 SIZE: 52-19-145 ACETATE







♥ FASHION COLOR MATCHING GLOBAL DEBUT ♥







## MODEL: FP2116 SIZE: 56-19-145 ACETATE











SIZE: 54-17-140







♥ FASHION COLOR MATCHING GLOBAL DEBUT ♥



col.1 black



col.2 gray



col.3 deep brown







# ACETATE





















## SIZE: 54-17-140

#### ACETATE









col.1 black











# ACETATE























## SIZE: 52-17-140























## MODEL: FP2128 SIZE: 52-16-140 ACETATE







#### \* FASHION COLOR MATCHING GLOBAL DEBUT \*



col.6 red/demi



## SIZE: 54-18-145

#### ACETATE

















col.3 grey



col.5 brown



col.6 tortoiseshell



# ACETATE







col.2 red