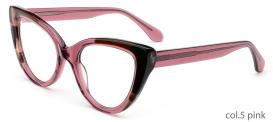

## SIZE: 52-18-140

#### ACETATE















col.3 purple







## SIZE: 54-17-145

#### ACFTATE









col.1 black/red







col.3 purple





## SIZE: 51-17-145























## SIZE: 54-16-140







\* FASHION COLOR MATCHING GLOBAL DEBUT \*









col.3 purple



col.5 pink





## MODEL: FP2113 SIZE: 54-19-145







#### \* FASHION COLOR MATCHING GLOBAL DEBUT \*



col.6 brown



## MODEL: FP2115 SIZE: 52-19-145 ACETATE







♥ FASHION COLOR MATCHING GLOBAL DEBUT ♥







## MODEL: FP2116 SIZE: 56-19-145 ACETATE











SIZE: 54-17-140







♥ FASHION COLOR MATCHING GLOBAL DEBUT ♥



col.1 black



col.2 gray



col.3 deep brown







# ACETATE





















## SIZE: 54-17-140

#### ACETATE









col.1 black











# ACETATE























## SIZE: 52-17-140























## MODEL: FP2128 SIZE: 52-16-140 ACETATE







#### \* FASHION COLOR MATCHING GLOBAL DEBUT \*



col.6 red/demi



## SIZE: 54-18-145

#### ACETATE

















col.3 grey



col.5 brown



col.6 tortoiseshell



# ACETATE







col.2 red











col.3 tortoiseshell/red



col.6 tortoiseshell/yellow



## SIZE: 54-18-145

#### ACETATE











## MODEL: FP2125 SIZE: 52-18-145 ACETATE











MODEL: FP2127 SIZE: 52-16-140 ACETATE











MODEL: FP2112 SIZE: 48-22-140 ACETATE











SIZE: 54-18-145

ACETATE

















#### SIZE: 54-17-140

#### ACETATE







#### \* FOSUION COLOR MOTCUING GLOBOL DEBLIT





#### SIZE: 53-18-140

#### ACETATE



#### \* FOSUION COLOR MOTCHING GLOBOL DEBLIT \*









## SIZE: 49-17-1