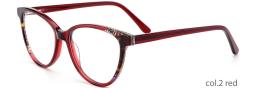

# Adults Optical Glasses (Acetate #FP series) www.HEAPPY.com







## MODEL: FP2183 SIZE: 52-19-145 ACETAT











## MODEL: FP2182 SIZE: 53-17-140 ACETAT











## SIZE: 54-18-145

#### ACFTATE





















# ACETATE LAMINATE

## DETAIL DEESIGN





## MODLE FP2092



#### COLOR DISPLAY













## SIZE: 52-18-145







#### \* FASHION COLOR MATCHING GLOBAL DEBUT \*









col.3 red/brown







## SIZE: 53-17-145

#### ACETATE









col.1 black







col.3 brown/blue





# ACETATE LAMINATE

## DETAIL DEESIGN





## MODLE FP2085



#### COLOR DISPLAY





## DETAIL DEESIGN





## MODLE FP2091





#### COLOR DISPLAY





## SIZE: 53-17-140

#### ACETATE

















col.3 light pink



col.5 pink





## SIZE: 52-18-140

#### ACETATE















col.3 purple







## SIZE: 54-17-145

#### ACFTATE









col.1 black/red







col.3 purple





## SIZE: 51-17-145























## SIZE: 54-16-140







\* FASHION COLOR MATCHING GLOBAL DEBUT \*









col.3 purple



col.5 pink





## MODEL: FP2113 SIZE: 54-19-145







#### \* FASHION COLOR MATCHING GLOBAL DEBUT \*



col.6 brown



## MODEL: FP2115 SIZE: 52-19-145 ACETATE







♥ FASHION COLOR MATCHING GLOBAL DEBUT ♥







## MODEL: FP2116 SIZE: 56-19-145 ACETATE











SIZE: 54-17-140







♥ FASHION COLOR MATCHING GLOBAL DEBUT ♥



col.1 black



col.2 gray



col.3 deep brown







# ACETATE





















## SIZE: 54-17-140

#### ACETATE









col.1 black











# ACETATE























## SIZE: 52-17-140