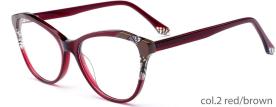

N COLOR MATCHING GLOBAL DEBUT ♥



col.1 black



col.2 gray



col.3 deep brown







# ACETATE





















## SIZE: 54-17-140

#### ACETATE









col.1 black











# ACETATE























## SIZE: 52-17-140























## MODEL: FP2128 SIZE: 52-16-140 ACETATE







#### \* FASHION COLOR MATCHING GLOBAL DEBUT \*



col.6 red/demi



## SIZE: 54-18-145

#### ACETATE

















col.3 grey



col.5 brown



col.6 tortoiseshell



# ACETATE







col.2 red











col.3 tortoiseshell/red



col.6 tortoiseshell/yellow



## SIZE: 54-18-145

#### ACETATE











## MODEL: FP2125 SIZE: 52-18-145 ACETATE











MODEL: FP2127 SIZE: 52-16-140 ACETATE











MODEL: FP2112 SIZE: 48-22-140 ACETATE











SIZE: 54-18-145

ACETATE

















#### SIZE: 54-17-140

#### ACETATE







#### \* FOSUION COLOR MOTCUING GLOBOL DEBLIT





#### SIZE: 53-18-140

#### ACETATE



#### \* FOSUION COLOR MOTCHING GLOBOL DEBLIT \*









## SIZE: 49-17-140

## ACETATE

































## ACETATE

#### MODEL:FP2152

#### SIZF:53-18-145











col.3 tortoiseshell/red



# ACETATE LAMINATE

## DETAIL DEESIGN





## MODLE FP2093



#### COLOR DISPLAY







## ACETATE

#### MODEL:FP2107

#### SIZE:52-17-145















col.6 transparent pink



# ACETATE

#### MODEL: FP2117

#### SIZE: 56-19-145













## MODEL: FP2150 SIZE: 52-18-148 ACETATE











## SIZE: 48-23-145

#### **ACETATE**







\* FASHION COLOR MATCHING GLOBAL DEBUT \*



col.3 brown/red



## MODEL: FP2122 SIZE: 52-17-140 ACETATE