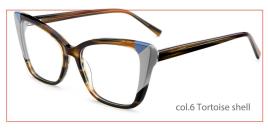

# Adults Optical Glasses (Acetate #FP series) www.HEAPPY.com







## MODEL: FP2183 SIZE: 52-19-145 ACETAT











## MODEL: FP2182 SIZE: 53-17-140 ACETAT











## SIZE: 54-18-145

#### ACFTATE





















# ACETATE LAMINATE

## DETAIL DEESIGN





## MODLE FP2092



#### COLOR DISPLAY













## SIZE: 52-18-145







#### \* FASHION COLOR MATCHING GLOBAL DEBUT \*









col.3 red/brown







## SIZE: 53-17-145

#### ACETATE









col.1 black







col.3 brown/blue





# ACETATE LAMINATE

## DETAIL DEESIGN





## MODLE FP2085



#### COLOR DISPLAY





## DETAIL DEESIGN





## MODLE FP2091





#### COLOR DISPLAY





## SIZE: 53-17-140

#### ACETATE

















col.3 light pink



col.5 pink





## SIZE: 52-18-140

#### ACETATE















col.3 purple







## SIZE: 54-17-145

#### ACFTATE









col.1 black/red







col.3 purple





## SIZE: 51-17-145























## SIZE: 54-16-140







\* FASHION COLOR MATCHING GLOBAL DEBUT \*









col.3 purple



col.5 pink





## MODEL: FP2113 SIZE: 54-19-145







#### \* FASHION COLOR