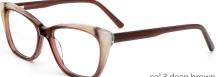

# DETAIL DEESIGN





## MODLE FP2091





#### COLOR DISPLAY





## SIZE: 53-17-140

#### ACETATE

















col.3 light pink



col.5 pink





## SIZE: 52-18-140

#### ACETATE















col.3 purple







## SIZE: 54-17-145

#### ACFTATE









col.1 black/red







col.3 purple





## SIZE: 51-17-145























## SIZE: 54-16-140







\* FASHION COLOR MATCHING GLOBAL DEBUT \*









col.3 purple



col.5 pink





## MODEL: FP2113 SIZE: 54-19-145







#### \* FASHION COLOR MATCHING GLOBAL DEBUT \*



col.6 brown



## MODEL: FP2115 SIZE: 52-19-145 ACETATE







♥ FASHION COLOR MATCHING GLOBAL DEBUT ♥







## MODEL: FP2116 SIZE: 56-19-145 ACETATE











SIZE: 54-17-140







♥ FASHION COLOR MATCHING GLOBAL DEBUT ♥



col.1 black



col.2 gray



col.3 deep brown







# ACETATE





















## SIZE: 54-17-140

#### ACETATE









col.1 black











# ACETATE























## SIZE: 52-17-140























## MODEL: FP2128 SIZE: 52-16-140 ACETATE







#### \* FASHION COLOR MATCHING GLOBAL DEBUT \*



col.6 red/demi



## SIZE: 54-18-145

#### ACETATE

















col.3 grey



col.5 brown



col.6 tortoiseshell



# ACETATE







col.2 red











col.3 tortoiseshell/red



col.6 tortoiseshell/yellow



## SIZE: 54-18-145

#### ACETATE











## MODEL: FP2125 SIZE: 52-18-145 ACETATE











MODEL: FP2127 SIZE: 52-16-140 ACETATE











MODEL: FP2112 SIZE: 48-22-140 ACETATE











SIZE: 54-18-145

ACETATE

















#### SIZE: 54-17-140

#### ACETATE







#### \* FOSU