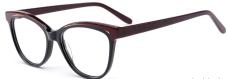

# Adults Optical Glasses (Acetate #FP series) www.HEAPPY.com







## MODEL: FP2183 SIZE: 52-19-145 ACETAT











## MODEL: FP2182 SIZE: 53-17-140 ACETAT











## SIZE: 54-18-145

#### ACFTATE





















# ACETATE LAMINATE

## DETAIL DEESIGN





## MODLE FP2092



#### COLOR DISPLAY













## SIZE: 52-18-145







#### \* FASHION COLOR MATCHING GLOBAL DEBUT \*









col.3 red/brown







## SIZE: 53-17-145

#### ACETATE









col.1 black







col.3 brown/blue





# ACETATE LAMINATE

## DETAIL DEESIGN





## MODLE FP2085



#### COLOR DISPLAY





## DETAIL DEESIGN





## MODLE FP2091





#### COLOR DISPLAY





## SIZE: 53-17-140

#### ACETATE

















col.3 light pink



col.5 pink





## SIZE: 52-18-140

#### ACETATE















col.3 purple







## SIZE: 54-17-145

#### ACFTATE









col.1 black/red







col.3 purple





## SIZE: 51-17-145























## SIZE: 54-16-140







\* FASHION COLOR MATCHING GLOBAL DEBUT \*









col.3 purple



col.5 pink





## MODEL: FP2113 SIZE: 54-19-145







#### \* FASHION COLOR MATCHING GLOBAL DEBUT \*



col.6 brown



## MODEL: FP2115 SIZE: 52-19-145 ACETATE







♥ FASHION COLOR MATCHING GLOBAL DEBUT ♥







## MODEL: FP211