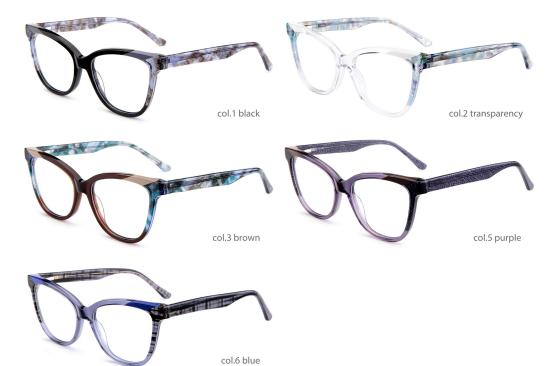

# Adults Optical Glasses (Acetate #FP series) www.HEAPPY.com







## MODEL: FP2183 SIZE: 52-19-145 ACETAT











## MODEL: FP2182 SIZE: 53-17-140 ACETAT











## SIZE: 54-18-145

#### ACFTATE





















# ACETATE LAMINATE

## DETAIL DEESIGN





## MODLE FP2092



#### COLOR DISPLAY













## SIZE: 52-18-145







#### \* FASHION COLOR MATCHING GLOBAL DEBUT \*









col.3 red/brown







## SIZE: 53-17-145

#### ACETATE









col.1 black







col.3 brown/blue





# ACETATE LAMINATE

## DETAIL DEESIGN





## MODLE FP2085



#### COLOR DISPLAY





## DETAIL DEESIGN





## MODLE FP2091





#### COLOR DISPLAY





## SIZE: 53-17-140

#### ACETATE

















col.3 light pink



col.5 pink





## SIZE: 52-18-140

#### ACETATE















col.3 purple







## SIZE: 54-17-145

#### ACFTATE









col.1 black/red







col.3 purple





## SIZE: 51-17-145























## SIZE: 54-16-140







\* FASHION COLOR MATCHING GLOBAL DEBUT \*









col.3 purple



col.5 pink





## MODEL: FP2113 SIZE: 54-19-145







#### \* FASHION COLOR MATCHING GLOBAL DEBUT \*



col.6 brown



## MODEL: FP2115 SIZE: 52-19-145 ACETATE







♥ FASHION COLOR MATCHING GLOBAL DEBUT ♥







## MODEL: FP2116 SIZE: 56-19-145 ACETATE











SIZE: 54-17-140







♥ FASHION COLOR MATCHING GLOBAL DEBUT ♥



col.1 black



col.2 gray



col.3 deep brown







# ACETATE





















## SIZ