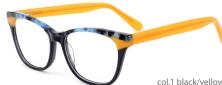

# Adults Optical Glasses (Acetate #FP series) www.HEAPPY.com







## MODEL: FP2183 SIZE: 52-19-145 ACETAT











## MODEL: FP2182 SIZE: 53-17-140 ACETAT











## SIZE: 54-18-145

#### ACFTATE





















# ACETATE LAMINATE

## DETAIL DEESIGN





## MODLE FP2092



#### COLOR DISPLAY













## SIZE: 52-18-145







#### \* FASHION COLOR MATCHING GLOBAL DEBUT \*









col.3 red/brown







## SIZE: 53-17-145

#### ACETATE









col.1 black







col.3 brown/blue





# ACETATE LAMINATE

## DETAIL DEESIGN





## MODLE FP2085



#### COLOR DISPLAY





## DETAIL DEESIGN





## MODLE FP2091





#### COLOR DISPLAY





## SIZE: 53-17-140

#### ACETATE

















col.3 light pink



col.5 pink





## SIZE: 52-18-140

#### ACETATE















col.3 purple







## SIZE: 54-17-145

#### ACFTATE









col.1 black/red







col.3 purple





## SIZE: 51-17-145























## SIZE: 54-16-140







\* FASHION COLOR MATCHING GLOBAL DEBUT \*









col.3 purple



col.5 pink





## MODEL: FP2113 SIZE: 54-19-145







#### \* FASHION COLOR MATCHING GLOBAL DEBUT \*



col.6 brown



## MODEL: FP2115 SIZE: 52-19-145 ACETAT