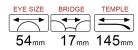

# Adults Optical Glasses (Acetate #FP series) www.HEAPPY.com







## MODEL: FP2183 SIZE: 52-19-145 ACETAT











## MODEL: FP2182 SIZE: 53-17-140 ACETAT











## SIZE: 54-18-145

#### ACFTATE





















# ACETATE LAMINATE

## DETAIL DEESIGN





## MODLE FP2092



#### COLOR DISPLAY













## SIZE: 52-18-145







#### \* FASHION COLOR MATCHING GLOBAL DEBUT \*









col.3 red/brown







## SIZE: 53-17-145

#### ACETATE









col.1 black







col.3 brown/blue





# ACETATE LAMINATE

## DETAIL DEESIGN





## MODLE FP2085



#### COLOR DISPLAY





## DETAIL DEESIGN





## MODLE FP2091





#### COLOR DISPLAY





## SIZE: 53-17-140

#### ACETATE

















col.3 light pink



col.5 pink





## SIZE: 52-18-140

#### ACETATE















col.3 purple







## SIZE: 54-17-145

#### ACFTATE









col.1 black/red







col.3 purple





## SIZE: 51-17-145























## SIZE: 54-16-140







\* FASHION COLOR MATCHING GLOBAL DEBUT \*









col.3 purple



col.5 pink





## MODEL: FP2113 SIZE: 54-19-145







#### \* FASHION COLOR MATCHING GLOBAL DEBUT \*



col.6 brown



## MODEL: FP2115 SIZE: 52-19-145 ACETATE







♥ FASHION COLOR MATCHING GLOBAL DEBUT ♥







## MODEL: FP2116 SIZE: 56-19-145 ACETATE











SIZE: 54-17-140







♥ FASHION COLOR MATCHING GLOBAL DEBUT ♥