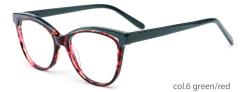

## MODEL: FP2116 SIZE: 56-19-145 ACETATE

SIZE: 54-17-140

♥ FASHION COLOR MATCHING GLOBAL DEBUT ♥

col.1 black

col.2 gray

col.3 deep brown