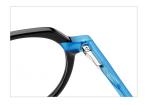

E: 52-16-140 ACETATE











MODEL: FP2112 SIZE: 48-22-140 ACETATE











SIZE: 54-18-145

ACETATE

















#### SIZE: 54-17-140

#### ACETATE







#### \* FOSUION COLOR MOTCUING GLOBOL DEBLIT





#### SIZE: 53-18-140

#### ACETATE



#### \* FOSUION COLOR MOTCHING GLOBOL DEBLIT \*









## SIZE: 49-17-140

## ACETATE

































## ACETATE

#### MODEL:FP2152

#### SIZF:53-18-145











col.3 tortoiseshell/red



# ACETATE LAMINATE

## DETAIL DEESIGN





## MODLE FP2093



#### COLOR DISPLAY







## ACETATE

#### MODEL:FP2107

#### SIZE:52-17-145















col.6 transparent pink



# ACETATE

#### MODEL: FP2117

#### SIZE: 56-19-145













## MODEL: FP2150 SIZE: 52-18-148 ACETATE











## SIZE: 48-23-145

#### **ACETATE**







\* FASHION COLOR MATCHING GLOBAL DEBUT \*



col.3 brown/red



## MODEL: FP2122 SIZE: 52-17-140 ACETATE







\* FASHION COLOR MATCHING GLOBAL DEBUT \*





## MODEL: FP2106 SIZE: 52-16-140







♥ FASHION COLOR MATCHING GLOBAL DEBUT ♥





MODEL: FP2110 SIZE: 50-21-145 ACETATE











# ACETATE LAMINATE

## DETAIL DEESIGN





## MODLE FP2087



## COLOR DISPLAY