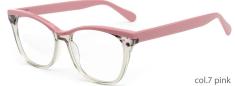

# Adults Optical Glasses (Acetate #FP series) www.HEAPPY.com







## MODEL: FP2183 SIZE: 52-19-145 ACETAT











## MODEL: FP2182 SIZE: 53-17-140 ACETAT











## SIZE: 54-18-145

#### ACFTATE





















# ACETATE LAMINATE

## DETAIL DEESIGN





## MODLE FP2092



#### COLOR DISPLAY













## SIZE: 52-18-145







#### \* FASHION COLOR MATCHING GLOBAL DEBUT \*









col.3 red/brown







## SIZE: 53-17-145

#### ACETATE









col.1 black







col.3 brown/blue





# ACETATE LAMINATE

## DETAIL DEESIGN





## MODLE FP2085



#### COLOR DISPLAY





## DETAIL DEESIGN





## MODLE FP2091





#### COLOR DISPLAY





## SIZE: 53-17-140

#### ACETATE

















col.3 light pink



col.5 pink





## SIZE: 52-18-140

#### ACETATE















col.3 purple







## SIZE: 54-17-145

#### ACFTATE









col.1 black/red







col.3 purple





## SIZE: 51-17-145























## SIZE: 54-16-140







\* FASHION COLOR MATCHING GLOBAL DEBUT \*









col.3 purple



col.5 pink





## MODEL: FP2113 SIZE: 54-19-145







#### \* FASHION COLOR MATCHING GLOBAL DEBUT \*



col.6 brown



## MODEL: FP2115 SIZE: 52-19-145 ACETATE







♥ FASHION COLOR MA