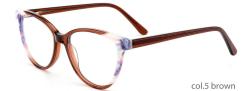

Optical Glasses (Acetate #FP series) www.HEAPPY.com







## MODEL: FP2183 SIZE: 52-19-145 ACETAT











## MODEL: FP2182 SIZE: 53-17-140 ACETAT











## SIZE: 54-18-145

#### ACFTATE





















# ACETATE LAMINATE

## DETAIL DEESIGN





## MODLE FP2092



#### COLOR DISPLAY













## SIZE: 52-18-145







#### \* FASHION COLOR MATCHING GLOBAL DEBUT \*









col.3 red/brown







## SIZE: 53-17-145

#### ACETATE









col.1 black







col.3 brown/blue





# ACETATE LAMINATE

## DETAIL DEESIGN





## MODLE FP2085



#### COLOR DISPLAY





## DETAIL DEESIGN





## MODLE FP2091





#### COLOR DISPLAY





## SIZE: 53-17-140

#### ACETATE

















col.3 light pink



col.5 pink





## SIZE: 52-18-140

#### ACETATE















col.3 purple







## SIZE: 54-17-145

#### ACFTATE









col.1 black/red







col.3 purple





## SIZE: 51-17-145























## SIZE: 54-16-140







\* FASHION COLOR MATCHING GLOBAL DEBUT \*









col.3 purple



col.5 pink





## MODEL: FP2113 SIZE: 54-19-145







#### \* FASHION COLOR MATCHING GLOBAL DEBUT \*



col.6 brown



## MODEL: FP2115 SIZE: 52-19-145 ACETATE







♥ FASHION COLOR MATCHING GLOBAL DEBUT ♥







## MODEL: FP2116 SIZE: 56-19-145 ACETATE











SIZE: 54-17-140







♥ FASHION COLOR MATCHING GLOBAL DEBUT ♥



col.1 black



col.2 gray



col.3 deep brown







# ACETATE





















## SIZE: 54-17-140

#### ACETATE









col.1 black











# ACETATE























## SIZE: 52-17-140























## MODEL: FP2128 S