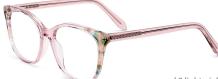

# Adults Optical Glasses (Acetate #FP series) www.HEAPPY.com







## MODEL: FP2183 SIZE: 52-19-145 ACETAT











## MODEL: FP2182 SIZE: 53-17-140 ACETAT











## SIZE: 54-18-145

#### ACFTATE





















# ACETATE LAMINATE

## DETAIL DEESIGN





## MODLE FP2092



#### COLOR DISPLAY













## SIZE: 52-18-145







#### \* FASHION COLOR MATCHING GLOBAL DEBUT \*









col.3 red/brown







## SIZE: 53-17-145

#### ACETATE









col.1 black







col.3 brown/blue





# ACETATE LAMINATE

## DETAIL DEESIGN





## MODLE FP2085



#### COLOR DISPLAY





## DETAIL DEESIGN





## MODLE FP2091





#### COLOR DISPLAY





## SIZE: 53-17-140

#### ACETATE

















col.3 light pink



col.5 pink





## SIZE: 52-18-140

#### ACETATE















col.3 purple







## SIZE: 54-17-145

#### ACFTATE









col.1 black/red







col.3 purple





## SIZE: 51-17-145























## SIZE: 54-16-140







\* FASHION COLOR MATCHING GLOBAL DEBUT \*









col.3 purple



col.5 pink





## MODEL: FP2113 SIZE: 54-19-145







#### \* FASHION COLOR MATCHING GLOBAL DEBUT \*



col.6 brown



## MODEL: FP2115 SIZE: 52-19-145 ACETATE







♥ FASHION COLOR MATCHING GLOBAL DEBUT ♥







## MODEL: FP2116 SIZE: 56-19-145 ACETATE











SIZE: 54-17-140







♥ FASHION COLOR MATCHING GLOBAL DEBUT ♥



col.1 black



col.2 gray



col.3 deep brown







# ACETATE





















## SIZE: 54-17-140

#### ACETATE









col.1 black