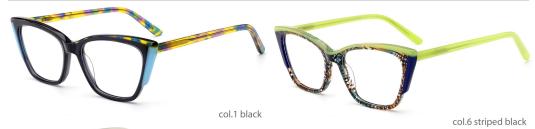

SHION COLOR MATCHING GLOBAL DEBUT \*



col.6 red/demi



## SIZE: 54-18-145

#### ACETATE

















col.3 grey



col.5 brown



col.6 tortoiseshell



# ACETATE







col.2 red











col.3 tortoiseshell/red



col.6 tortoiseshell/yellow



## SIZE: 54-18-145

#### ACETATE











## MODEL: FP2125 SIZE: 52-18-145 ACETATE











MODEL: FP2127 SIZE: 52-16-140 ACETATE











MODEL: FP2112 SIZE: 48-22-140 ACETATE











SIZE: 54-18-145

ACETATE

















#### SIZE: 54-17-140

#### ACETATE







#### \* FOSUION COLOR MOTCUING GLOBOL DEBLIT





#### SIZE: 53-18-140

#### ACETATE



#### \* FOSUION COLOR MOTCHING GLOBOL DEBLIT \*









## SIZE: 49-17-140

## ACETATE

































## ACETATE

#### MODEL:FP2152

#### SIZF:53-18-145











col.3 tortoiseshell/red



# ACETATE LAMINATE

## DETAIL DEESIGN





## MODLE FP2093



#### COLOR DISPLAY







## ACETATE

#### MODEL:FP2107

#### SIZE:52-17-145















col.6 transparent pink



# ACETATE

#### MODEL: FP2117

#### SIZE: 56-19-145













## MODEL: FP2150 SIZE: 52-18-148 ACETATE











## SIZE: 48-23-145

#### **ACETATE**







\* FASHION COLOR MATCHING GLOBAL DEBUT \*



col.3 brown/red



## MODEL: FP2122 SIZE: 52-17-140 ACETATE







\* FASHION COLOR MATCHING GLOBAL DEBUT \*





## MODEL: FP2106 SIZE: 52-16-140







♥ FASHION COLOR MATCHING GLOBAL DEBUT ♥





MODEL: FP2110 SIZE: 50-21-145 ACETATE











# ACETATE LAMINATE

## DETAIL DEESIGN





## MODLE FP2087



## COLOR DISPLAY