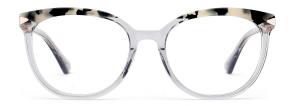

## MODEL: FP2128 SIZE: 52-16-140 ACETATE







#### \* FASHION COLOR MATCHING GLOBAL DEBUT \*



col.6 red/demi



## SIZE: 54-18-145

#### ACETATE

















col.3 grey



col.5 brown



col.6 tortoiseshell



# ACETATE







col.2 red











col.3 tortoiseshell/red



col.6 tortoiseshell/yellow



## SIZE: 54-18-145

#### ACETATE











## MODEL: FP2125 SIZE: 52-18-145 ACETATE











MODEL: FP2127 SIZE: 52-16-140 ACETATE











MODEL: FP2112 SIZE: 48-22-140 ACETATE











SIZE: 54-18-145

ACETATE

















#### SIZE: 54-17-140

#### ACETATE







#### \* FOSUION COLOR MOTCUING GLOBOL DEBLIT





#### SIZE: 53-18-140

#### ACETATE



#### \* FOSUION COLOR MOTCHING GLOBOL DEBLIT \*









## SIZE: 49-17-140

## ACETATE

































## ACETATE

#### MODEL:FP2152

#### SIZF:53-18-145











col.3 tortoiseshell/red



# ACETATE LAMINATE

## DETAIL DEESIGN





## MODLE FP2093



#### COLOR DISPLAY







## ACETATE

#### MODEL:FP2107

#### SIZE:52-17-145















col.6 transparent pink



# ACETATE

#### MODEL: FP2117

#### SIZE: 56-19-145













## MODEL: FP2150 SIZE: 52-18-148 ACETATE











## SIZE: 48-23-145

#### **ACETATE**







\* FASHION COLOR MATCHING GLOBAL DEBUT \*



col.3 brown/red



## MODEL: FP2122 SIZE: 52-17-140 ACETATE







\* FASHION COLOR MATCHING GLOBAL DEBUT \*





## MODEL: FP2106 SIZE: 52-16-140







♥ FASHION COLOR MATCHING GLOBAL DEBUT ♥





MODEL: FP2110 SIZE: 50-21-145 ACETATE











# ACETATE LAMINATE

## DETAIL DEESIGN





## MODLE FP2087