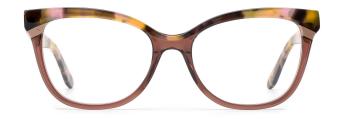

: 51-17-145























## SIZE: 54-16-140







\* FASHION COLOR MATCHING GLOBAL DEBUT \*









col.3 purple



col.5 pink





## MODEL: FP2113 SIZE: 54-19-145







#### \* FASHION COLOR MATCHING GLOBAL DEBUT \*



col.6 brown



## MODEL: FP2115 SIZE: 52-19-145 ACETATE







♥ FASHION COLOR MATCHING GLOBAL DEBUT ♥







## MODEL: FP2116 SIZE: 56-19-145 ACETATE











SIZE: 54-17-140







♥ FASHION COLOR MATCHING GLOBAL DEBUT ♥



col.1 black



col.2 gray



col.3 deep brown







# ACETATE





















## SIZE: 54-17-140

#### ACETATE









col.1 black











# ACETATE























## SIZE: 52-17-140























## MODEL: FP2128 SIZE: 52-16-140 ACETATE







#### \* FASHION COLOR MATCHING GLOBAL DEBUT \*



col.6 red/demi



## SIZE: 54-18-145

#### ACETATE

















col.3 grey



col.5 brown



col.6 tortoiseshell



# ACETATE







col.2 red











col.3 tortoiseshell/red



col.6 tortoiseshell/yellow



## SIZE: 54-18-145

#### ACETATE











## MODEL: FP2125 SIZE: 52-18-145 ACETATE











MODEL: FP2127 SIZE: 52-16-140 ACETATE











MODEL: FP2112 SIZE: 48-22-140 ACETATE











SIZE: 54-18-145

ACETATE

















#### SIZE: 54-17-140

#### ACETATE







#### \* FOSUION COLOR MOTCUING GLOBOL DEBLIT





#### SIZE: 53-18-140

#### ACETATE



#### \* FOSUION COLOR MOTCHING GLOBOL DEBLIT \*









## SIZE: 49-17-140

## ACETATE

































## ACETATE

#### MODEL:FP2152

#### SIZF:53-18-145











col.3 tortoiseshell/red



# ACETATE LAMINATE

## DE