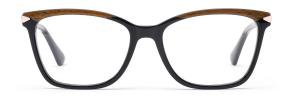

R MATCHING GLOBAL DEBUT ♥



col.1 black



col.2 gray



col.3 deep brown







# ACETATE





















## SIZE: 54-17-140

#### ACETATE









col.1 black











# ACETATE























## SIZE: 52-17-140























## MODEL: FP2128 SIZE: 52-16-140 ACETATE







#### \* FASHION COLOR MATCHING GLOBAL DEBUT \*



col.6 red/demi



## SIZE: 54-18-145

#### ACETATE

















col.3 grey



col.5 brown



col.6 tortoiseshell



# ACETATE







col.2 red











col.3 tortoiseshell/red



col.6 tortoiseshell/yellow



## SIZE: 54-18-145

#### ACETATE











## MODEL: FP2125 SIZE: 52-18-145 ACETATE











MODEL: FP2127 SIZE: 52-16-140 ACETATE











MODEL: FP2112 SIZE: 48-22-140 ACETATE











SIZE: 54-18-145

ACETATE

















#### SIZE: 54-17-140

#### ACETATE







#### \* FOSUION COLOR MOTCUING GLOBOL DEBLIT





#### SIZE: 53-18-140

#### ACETATE



#### \* FOSUION COLOR MOTCHING GLOBOL DEBLIT \*









## SIZE: 49-17-140

## ACETATE

































## ACETATE

#### MODEL:FP2152

#### SIZF:53-18-145











col.3 tortoiseshell/red



# ACETATE LAMINATE

## DETAIL DEESIGN





## MODLE FP2093



#### COLOR DISPLAY







## ACETATE

#### MODEL:FP2107

#### SIZE:52-17-145















col.6 transparent pink



# ACETATE

#### MODEL: FP2117

#### SIZE: 56-19-145













## MODEL: FP2150 SIZE: 52-18-148 ACETATE











## SIZE: 48-23-145

#### **ACETATE**







\* FASHION COLOR MATCHING GLOBAL DEBUT \*



col.3 brown/red



## MODEL: FP2122 SIZE: 52-17-140 ACETATE







\* FA