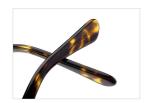

DEBLIT \*









## SIZE: 49-17-140

## ACETATE

































## ACETATE

#### MODEL:FP2152

#### SIZF:53-18-145











col.3 tortoiseshell/red



# ACETATE LAMINATE

## DETAIL DEESIGN





## MODLE FP2093



#### COLOR DISPLAY







## ACETATE

#### MODEL:FP2107

#### SIZE:52-17-145















col.6 transparent pink



# ACETATE

#### MODEL: FP2117

#### SIZE: 56-19-145













## MODEL: FP2150 SIZE: 52-18-148 ACETATE











## SIZE: 48-23-145

#### **ACETATE**







\* FASHION COLOR MATCHING GLOBAL DEBUT \*



col.3 brown/red



## MODEL: FP2122 SIZE: 52-17-140 ACETATE







\* FASHION COLOR MATCHING GLOBAL DEBUT \*





## MODEL: FP2106 SIZE: 52-16-140







♥ FASHION COLOR MATCHING GLOBAL DEBUT ♥





MODEL: FP2110 SIZE: 50-21-145 ACETATE











# ACETATE LAMINATE

## DETAIL DEESIGN





## MODLE FP2087



## COLOR DISPLAY