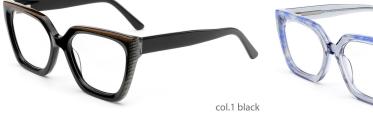

145

#### ACETATE











## MODEL: FP2125 SIZE: 52-18-145 ACETATE











MODEL: FP2127 SIZE: 52-16-140 ACETATE











MODEL: FP2112 SIZE: 48-22-140 ACETATE











SIZE: 54-18-145

ACETATE

















#### SIZE: 54-17-140

#### ACETATE







#### \* FOSUION COLOR MOTCUING GLOBOL DEBLIT





#### SIZE: 53-18-140

#### ACETATE



#### \* FOSUION COLOR MOTCHING GLOBOL DEBLIT \*









## SIZE: 49-17-140

## ACETATE

































## ACETATE

#### MODEL:FP2152

#### SIZF:53-18-145











col.3 tortoiseshell/red



# ACETATE LAMINATE

## DETAIL DEESIGN





## MODLE FP2093



#### COLOR DISPLAY







## ACETATE

#### MODEL:FP2107

#### SIZE:52-17-145















col.6 transparent pink



# ACETATE

#### MODEL: FP2117

#### SIZE: 56-19-145













## MODEL: FP2150 SIZE: 52-18-148 ACETATE











## SIZE: 48-23-145

#### **ACETATE**







\* FASHION COLOR MATCHING GLOBAL DEBUT \*



col.3 brown/red



## MODEL: FP2122 SIZE: 52-17-140 ACETATE







\* FASHION COLOR MATCHING GLOBAL DEBUT \*





## MODEL: FP2106 SIZE: 52-16-140







♥ FASHION COLOR MATCHING GLOBAL DEBUT ♥





MODEL: FP2110 SIZE: 50-21-145 ACETATE











# ACETATE LAMINATE

## DETAIL DEESIGN





## MODLE FP2087



## COLOR DISPLAY