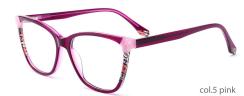

L: FP2183 SIZE: 52-19-145 ACETAT











## MODEL: FP2182 SIZE: 53-17-140 ACETAT











## SIZE: 54-18-145

#### ACFTATE





















# ACETATE LAMINATE

## DETAIL DEESIGN





## MODLE FP2092



#### COLOR DISPLAY













## SIZE: 52-18-145







#### \* FASHION COLOR MATCHING GLOBAL DEBUT \*









col.3 red/brown







## SIZE: 53-17-145

#### ACETATE









col.1 black







col.3 brown/blue





# ACETATE LAMINATE

## DETAIL DEESIGN





## MODLE FP2085



#### COLOR DISPLAY





## DETAIL DEESIGN





## MODLE FP2091





#### COLOR DISPLAY





## SIZE: 53-17-140

#### ACETATE

















col.3 light pink



col.5 pink





## SIZE: 52-18-140

#### ACETATE















col.3 purple







## SIZE: 54-17-145

#### ACFTATE









col.1 black/red







col.3 purple





## SIZE: 51-17-145























## SIZE: 54-16-140







\* FASHION COLOR MATCHING GLOBAL DEBUT \*









col.3 purple



col.5 pink





## MODEL: FP2113 SIZE: 54-19-145







#### \* FASHION COLOR MATCHING GLOBAL DEBUT \*



col.6 brown



## MODEL: FP2115 SIZE: 52-19-145 ACETATE







♥ FASHION COLOR MATCHING GLOBAL DEBUT ♥







## MODEL: FP2116 SIZE: 56-19-145 ACETATE











SIZE: 54-17-140







♥ FASHION COLOR MATCHING GLOBAL DEBUT ♥



col.1 black



col.2 gray



col.3 deep brown







# ACETATE





















## SIZE: 54-17-140

#### ACETATE









col.1 black











# ACETATE























## SIZE: 52-17-140























## MODEL: FP2128 SIZE: 52-16-140 ACETATE







#### \* FASHION COLOR MATCHING GLOBAL