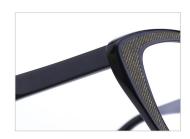

TATE

































## ACETATE

#### MODEL:FP2152

#### SIZF:53-18-145











col.3 tortoiseshell/red



# ACETATE LAMINATE

## DETAIL DEESIGN





## MODLE FP2093



#### COLOR DISPLAY







## ACETATE

#### MODEL:FP2107

#### SIZE:52-17-145















col.6 transparent pink



# ACETATE

#### MODEL: FP2117

#### SIZE: 56-19-145













## MODEL: FP2150 SIZE: 52-18-148 ACETATE











## SIZE: 48-23-145

#### **ACETATE**







\* FASHION COLOR MATCHING GLOBAL DEBUT \*



col.3 brown/red



## MODEL: FP2122 SIZE: 52-17-140 ACETATE







\* FASHION COLOR MATCHING GLOBAL DEBUT \*





## MODEL: FP2106 SIZE: 52-16-140







♥ FASHION COLOR MATCHING GLOBAL DEBUT ♥





MODEL: FP2110 SIZE: 50-21-145 ACETATE











# ACETATE LAMINATE

## DETAIL DEESIGN





## MODLE FP2087



## COLOR DISPLAY