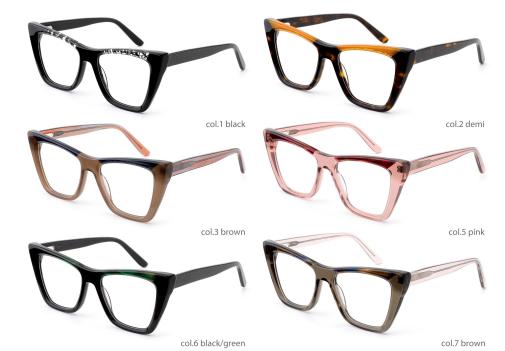

## MODLE FP2092

#### COLOR DISPLAY

## SIZE: 52-18-145

#### \* FASHION COLOR MATCHING GLOBAL DEBUT \*

col.3 red/brown