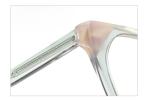

#### SIZE: 54-17-140

#### ACETATE







#### \* FOSUION COLOR MOTCUING GLOBOL DEBLIT





#### SIZE: 53-18-140

#### ACETATE



#### \* FOSUION COLOR MOTCHING GLOBOL DEBLIT \*









## SIZE: 49-17-140

## ACETATE

































## ACETATE

#### MODEL:FP2152

#### SIZF:53-18-145











col.3 tortoiseshell/red



# ACETATE LAMINATE

## DETAIL DEESIGN





## MODLE FP2093



#### COLOR DISPLAY







## ACETATE

#### MODEL:FP2107

#### SIZE:52-17-145















col.6 transparent pink



# ACETATE

#### MODEL: FP2117

#### SIZE: 56-19-145













## MODEL: FP2150 SIZE: 52-18-148 ACETATE











## SIZE: 48-23-145

#### **ACETATE**







\* FASHION COLOR MATCHING GLOBAL DEBUT \*



col.3 brown/red



## MODEL: FP2122 SIZE: 52-17-140 ACETATE







\* FASHION COLOR MATCHING GLOBAL DEBUT \*





## MODEL: FP2106 SIZE: 52-16-140







♥ FASHION COLOR MATCHING GLOBAL DEBUT ♥





MODEL: FP2110 SIZE: 50-21-145 ACETATE











# ACETATE LAMINATE

## DETAIL DEESIGN





## MODLE FP2087



## COLOR DISPLAY