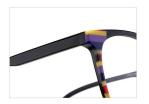

LOBOL DEBLIT





#### SIZE: 53-18-140

#### ACETATE



#### \* FOSUION COLOR MOTCHING GLOBOL DEBLIT \*









## SIZE: 49-17-140

## ACETATE

































## ACETATE

#### MODEL:FP2152

#### SIZF:53-18-145











col.3 tortoiseshell/red



# ACETATE LAMINATE

## DETAIL DEESIGN





## MODLE FP2093



#### COLOR DISPLAY







## ACETATE

#### MODEL:FP2107

#### SIZE:52-17-145















col.6 transparent pink



# ACETATE

#### MODEL: FP2117

#### SIZE: 56-19-145













## MODEL: FP2150 SIZE: 52-18-148 ACETATE











## SIZE: 48-23-145

#### **ACETATE**







\* FASHION COLOR MATCHING GLOBAL DEBUT \*



col.3 brown/red



## MODEL: FP2122 SIZE: 52-17-140 ACETATE







\* FASHION COLOR MATCHING GLOBAL DEBUT \*





## MODEL: FP2106 SIZE: 52-16-140







♥ FASHION COLOR MATCHING GLOBAL DEBUT ♥





MODEL: FP2110 SIZE: 50-21-145 ACETATE











# ACETATE LAMINATE

## DETAIL DEESIGN





## MODLE FP2087



## COLOR DISPLAY