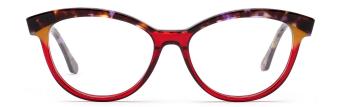

col.3 purple







## SIZE: 54-17-145

#### ACFTATE









col.1 black/red







col.3 purple





## SIZE: 51-17-145























## SIZE: 54-16-140







\* FASHION COLOR MATCHING GLOBAL DEBUT \*









col.3 purple



col.5 pink





## MODEL: FP2113 SIZE: 54-19-145







#### \* FASHION COLOR MATCHING GLOBAL DEBUT \*



col.6 brown



## MODEL: FP2115 SIZE: 52-19-145 ACETATE







♥ FASHION COLOR MATCHING GLOBAL DEBUT ♥







## MODEL: FP2116 SIZE: 56-19-145 ACETATE











SIZE: 54-17-140







♥ FASHION COLOR MATCHING GLOBAL DEBUT ♥



col.1 black



col.2 gray



col.3 deep brown







# ACETATE





















## SIZE: 54-17-140

#### ACETATE









col.1 black











# ACETATE























## SIZE: 52-17-140























## MODEL: FP2128 SIZE: 52-16-140 ACETATE







#### \* FASHION COLOR MATCHING GLOBAL DEBUT \*



col.6 red/demi



## SIZE: 54-18-145

#### ACETATE

















col.3 grey



col.5 brown



col.6 tortoiseshell



# ACETATE







col.2 red











col.3 tortoiseshell/red



col.6 tortoiseshell/yellow



## SIZE: 54-18-145

#### ACETATE











## MODEL: FP2125 SIZE: 52-18-145 ACETATE











MODEL: FP2127 SIZE: 52-16-140 ACETATE











MODEL: FP2112 SIZE: 48-22-140 ACETATE











SIZE: 54-18-145

ACETATE

















#### SIZE: 54-17-140

#### ACETATE







#### \* FOSUION COLOR MOTCUING GLOBOL DEBLIT





#### SIZE: 53-18-140

#### ACETATE



#### \* FOSUION COLOR MOTCHING GLOBOL DEBLIT \*









## SIZE: 49-17-140

## ACETATE