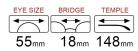

# Adults Optical Glasses (Acetate #FP series) www.HEAPPY.com







## MODEL: FP2183 SIZE: 52-19-145 ACETAT











## MODEL: FP2182 SIZE: 53-17-140 ACETAT











## SIZE: 54-18-145

#### ACFTATE





















# ACETATE LAMINATE

## DETAIL DEESIGN





## MODLE FP2092



#### COLOR DISPLAY













## SIZE: 52-18-145







#### \* FASHION COLOR MATCHING GLOBAL DEBUT \*









col.3 red/brown







## SIZE: 53-17-145

#### ACETATE









col.1 black







col.3 brown/blue





# ACETATE LAMINATE

## DETAIL DEESIGN





## MODLE FP2085



#### COLOR DISPLAY





## DETAIL DEESIGN





## MODLE FP2091





#### COLOR DISPLAY





## SIZE: 53-17-140

#### ACETATE

















col.3 light pink



col.5 pink





## SIZE: 52-18-140

#### ACETATE















col.3 purple







## SIZE: 54-17-145

#### ACFTATE









col.1 black/red







col.3 purple





## SIZE: 51-17-145























## SIZE: 54-16-140







\* FASHION COLOR MATCHING GLOBAL DEBUT \*









col.3 purple



col.5 pink





## MODEL: FP2113 SIZE: 54-19-145