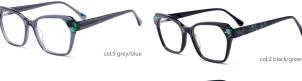

CETATE























## SIZE: 52-17-140























## MODEL: FP2128 SIZE: 52-16-140 ACETATE







#### \* FASHION COLOR MATCHING GLOBAL DEBUT \*



col.6 red/demi



## SIZE: 54-18-145

#### ACETATE

















col.3 grey



col.5 brown



col.6 tortoiseshell



# ACETATE







col.2 red











col.3 tortoiseshell/red



col.6 tortoiseshell/yellow



## SIZE: 54-18-145

#### ACETATE











## MODEL: FP2125 SIZE: 52-18-145 ACETATE











MODEL: FP2127 SIZE: 52-16-140 ACETATE











MODEL: FP2112 SIZE: 48-22-140 ACETATE











SIZE: 54-18-145

ACETATE

















#### SIZE: 54-17-140

#### ACETATE







#### \* FOSUION COLOR MOTCUING GLOBOL DEBLIT





#### SIZE: 53-18-140

#### ACETATE



#### \* FOSUION COLOR MOTCHING GLOBOL DEBLIT \*









## SIZE: 49-17-140

## ACETATE

































## ACETATE

#### MODEL:FP2152

#### SIZF:53-18-145











col.3 tortoiseshell/red



# ACETATE LAMINATE

## DETAIL DEESIGN





## MODLE FP2093



#### COLOR DISPLAY







## ACETATE

#### MODEL:FP2107

#### SIZE:52-17-145















col.6 transparent pink



# ACETATE

#### MODEL: FP2117

#### SIZE: 56-19-145













## MODEL: FP2150 SIZE: 52-18-148 ACETATE











## SIZE: 48-23-145

#### **ACETATE**







\* FASHION COLOR MATCHING GLOBAL DEBUT \*



col.3 brown/red



## MODEL: FP2122 SIZE: 52-17-140 ACETATE







\* FASHION COLOR MATCHING GLOBAL DEBUT \*





## MODEL: FP2106 SIZE: 52-16-140







♥ FASHION COLOR MATCHING GLOBAL DEBUT ♥





MODEL: FP2110 SIZE: 50-21-145 ACETATE











# ACE