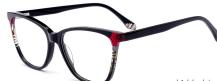

# Adults Optical Glasses (Acetate #FP series) www.HEAPPY.com

## MODEL: FP2183 SIZE: 52-19-145 ACETAT

## MODEL: FP2182 SIZE: 53-17-140 ACETAT