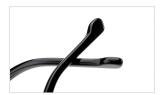

col.2 red











col.3 tortoiseshell/red



col.6 tortoiseshell/yellow



## SIZE: 54-18-145

#### ACETATE











## MODEL: FP2125 SIZE: 52-18-145 ACETATE











MODEL: FP2127 SIZE: 52-16-140 ACETATE











MODEL: FP2112 SIZE: 48-22-140 ACETATE











SIZE: 54-18-145

ACETATE

















#### SIZE: 54-17-140

#### ACETATE







#### \* FOSUION COLOR MOTCUING GLOBOL DEBLIT





#### SIZE: 53-18-140

#### ACETATE



#### \* FOSUION COLOR MOTCHING GLOBOL DEBLIT \*









## SIZE: 49-17-140

## ACETATE

































## ACETATE

#### MODEL:FP2152

#### SIZF:53-18-145











col.3 tortoiseshell/red



# ACETATE LAMINATE

## DETAIL DEESIGN





## MODLE FP2093



#### COLOR DISPLAY







## ACETATE

#### MODEL:FP2107

#### SIZE:52-17-145















col.6 transparent pink



# ACETATE

#### MODEL: FP2117

#### SIZE: 56-19-145













## MODEL: FP2150 SIZE: 52-18-148 ACETATE











## SIZE: 48-23-145

#### **ACETATE**







\* FASHION COLOR MATCHING GLOBAL DEBUT \*



col.3 brown/red



## MODEL: FP2122 SIZE: 52-17-140 ACETATE







\* FASHION COLOR MATCHING GLOBAL DEBUT \*





## MODEL: FP2106 SIZE: 52-16-140







♥ FASHION COLOR MATCHING GLOBAL DEBUT ♥





MODEL: FP2110 SIZE: 50-21-145 ACETATE











# ACETATE LAMINATE

## DETAIL DEESIGN





## MODLE FP2087



## COLOR DISPLAY