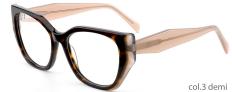

# Adults Optical Glasses (Acetate #FP series) www.HEAPPY.com







## MODEL: FP2183 SIZE: 52-19-145 ACETAT











## MODEL: FP2182 SIZE: 53-17-140 ACETAT











## SIZE: 54-18-145

#### ACFTATE





















# ACETATE LAMINATE

## DETAIL DEESIGN





## MODLE FP2092



#### COLOR DISPLAY













## SIZE: 52-18-145







#### \* FASHION COLOR MATCHING GLOBAL DEBUT \*









col.3 red/brown







## SIZE: 53-17-145

#### ACETATE









col.1 black







col.3 brown/blue





# ACETATE LAMINATE

## DETAIL DEESIGN





## MODLE FP2085



#### COLOR DISPLAY





## DETAIL DEESIGN





## MODLE FP2091





#### COLOR DISPLAY





## SIZE: 53-17-140

#### ACETATE

















col.3 light pink



col.5 pink





## SIZE: 52-18-140

#### ACETATE















col.3 purple







## SIZE: 54-17-145

#### ACFTATE









col.1 black/red







col.3 purple





## SIZE: 51-17-145























## SIZE: 54-16-140







\* FASHION COLOR MATCHING GLOBAL DEBUT \*