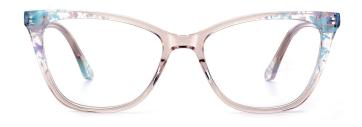

# Adults Optical Glasses (Acetate #FP series) www.HEAPPY.com







## MODEL: FP2183 SIZE: 52-19-145 ACETAT











## MODEL: FP2182 SIZE: 53-17-140 ACETAT











## SIZE: 54-18-145

#### ACFTATE





















# ACETATE LAMINATE

## DETAIL DEESIGN





## MODLE FP2092



#### COLOR DISPLAY













## SIZE: 52-18-145







#### \* FASHION COLOR MATCHING GLOBAL DEBUT \*









col.3 red/brown







## SIZE: 53-17-145

#### ACETATE









col.1 black







col.3 brown/blue





# ACETATE LAMINATE

## DETAIL DEESIGN





## MODLE FP2085



#### COLOR DISPLAY





## DETAIL DEESIGN





## MODLE FP2091





#### COLOR DISPLAY





## SIZE: 53-17-140

#### ACETATE

















col.3 light pink



col.5 pink





## SIZE: 52-18-140

#### ACETATE















col.3 purple







## SIZE: 54-17-145

#### ACFTATE









col.1 black/red







col.3 purple





## SIZE: 51-17-145























## SIZE: 54-16-140







\* FASHION COLOR MATCHING GLOBAL DEBUT \*









col.3 purple



col.5 pink





## MODEL: FP2113 SIZE: 54-19-145







#### \* FASHION COLOR MATCHING GLOBAL DEBUT \*



col.6 brown



## MODEL: FP2115 SIZE: 52-19-145 ACETATE







♥ FASHION COLOR MATCHING GLOBAL DEBUT ♥







## MODEL: FP2116 SIZE: 56-19-145 ACETATE











SIZE