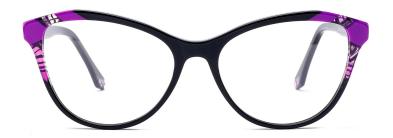

SIZE: 54-17-140







♥ FASHION COLOR MATCHING GLOBAL DEBUT ♥



col.1 black



col.2 gray



col.3 deep brown







# ACETATE





















## SIZE: 54-17-140

#### ACETATE









col.1 black











# ACETATE























## SIZE: 52-17-140























## MODEL: FP2128 SIZE: 52-16-140 ACETATE







#### \* FASHION COLOR MATCHING GLOBAL DEBUT \*



col.6 red/demi



## SIZE: 54-18-145

#### ACETATE

















col.3 grey



col.5 brown



col.6 tortoiseshell



# ACETATE







col.2 red











col.3 tortoiseshell/red



col.6 tortoiseshell/yellow



## SIZE: 54-18-145

#### ACETATE











## MODEL: FP2125 SIZE: 52-18-145 ACETATE











MODEL: FP2127 SIZE: 52-16-140 ACETATE











MODEL: FP2112 SIZE: 48-22-140 ACETATE











SIZE: 54-18-145

ACETATE

















#### SIZE: 54-17-140

#### ACETATE







#### \* FOSUION COLOR MOTCUING GLOBOL DEBLIT





#### SIZE: 53-18-140

#### ACETATE



#### \* FOSUION COLOR MOTCHING GLOBOL DEBLIT \*









## SIZE: 49-17-140

## ACETATE

































## ACETATE

#### MODEL:FP2152

#### SIZF:53-18-145











col.3 tortoiseshell/red



# ACETATE LAMINATE

## DETAIL DEESIGN





## MODLE FP2093



#### COLOR DISPLAY







## ACETATE

#### MODEL:FP2107

#### SIZE:52-17-145















col.6 transparent pink



# ACETATE

#### MODEL: FP2117

#### SIZE: 56-19-145













## MODEL: FP2150 SIZE: 52-18-148 ACETATE











## SIZE: 48-23-145

#### **ACETATE**







\* FASHION COLOR MATCHING GLOBAL DEBUT \*



col.3 brown/red



## MODEL: F