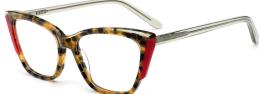

ION COLOR MATCHING GLOBAL DEBUT \*



col.6 red/demi



## SIZE: 54-18-145

#### ACETATE

















col.3 grey



col.5 brown



col.6 tortoiseshell



# ACETATE







col.2 red











col.3 tortoiseshell/red



col.6 tortoiseshell/yellow



## SIZE: 54-18-145

#### ACETATE











## MODEL: FP2125 SIZE: 52-18-145 ACETATE











MODEL: FP2127 SIZE: 52-16-140 ACETATE











MODEL: FP2112 SIZE: 48-22-140 ACETATE











SIZE: 54-18-145

ACETATE

















#### SIZE: 54-17-140

#### ACETATE







#### \* FOSUION COLOR MOTCUING GLOBOL DEBLIT





#### SIZE: 53-18-140

#### ACETATE



#### \* FOSUION COLOR MOTCHING GLOBOL DEBLIT \*









## SIZE: 49-17-140

## ACETATE

































## ACETATE

#### MODEL:FP2152

#### SIZF:53-18-145











col.3 tortoiseshell/red



# ACETATE LAMINATE

## DETAIL DEESIGN





## MODLE FP2093



#### COLOR DISPLAY







## ACETATE

#### MODEL:FP2107

#### SIZE:52-17-145















col.6 transparent pink



# ACETATE

#### MODEL: FP2117

#### SIZE: 56-19-145













## MODEL: FP2150 SIZE: 52-18-148 ACETATE











## SIZE: 48-23-145

#### **ACETATE**







\* FASHION COLOR MATCHING GLOBAL DEBUT \*



col.3 brown/red



## MODEL: FP2122 SIZE: 52-17-140 ACETATE







\* FASHION COLOR MATCHING GLOBAL DEBUT \*





## MODEL: FP2106 SIZE: 52-16-140







♥ FASHION COLOR MATCHING GLOBAL DEBUT ♥





MODEL: FP2110 SIZE: 50-21-145 ACETATE











# ACETATE LAMINATE

## DETAIL DEESIGN





## MODLE FP2087



## COLOR DISPLAY