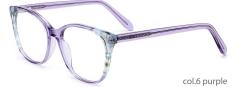

# Adults Optical Glasses (Acetate #FP series) www.HEAPPY.com







## MODEL: FP2183 SIZE: 52-19-145 ACETAT











## MODEL: FP2182 SIZE: 53-17-140 ACETAT











## SIZE: 54-18-145

#### ACFTATE





















# ACETATE LAMINATE

## DETAIL DEESIGN





## MODLE FP2092



#### COLOR DISPLAY













## SIZE: 52-18-145







#### \* FASHION COLOR MATCHING GLOBAL DEBUT \*









col.3 red/brown







## SIZE: 53-17-145

#### ACETATE









col.1 black







col.3 brown/blue





# ACETATE LAMINATE

## DETAIL DEESIGN





## MODLE FP2085



#### COLOR DISPLAY





## DETAIL DEESIGN





## MODLE FP2091





#### COLOR DISPLAY





## SIZE: 53-17-140

#### ACETATE

















col.3 light pink



col.5 pink





## SIZE: 52-18-140

#### ACETATE















col.3 purple







## SIZE: 54-17-145

#### ACFTATE









col.1 black/red







col.3 purple





## SIZE: 51-17-145























## SIZE: 54-16-140







\* FASHION COLOR MATCHING GLOBAL DEBUT \*









col.3 purple



col.5 pink





## MODEL: FP2113 SIZE: 54-19-145







#### \* FASHION COLOR MATCHING GLOBAL DEBUT \*



col.6 brown



## MODEL: FP2115 SIZE: 52-19-145 ACETATE







♥ FASHION COLOR MATCHING GLOBAL DEBUT ♥







## MODEL: FP2116 SIZE: 56-19-145 ACETATE











SIZE: 54-17-140







♥ FASHION COLOR MATCHING GLOBAL DEBUT ♥



col.1 black



col.2 gray



col.3 deep brown







# ACETATE





















## SIZE: 54-17-140

#### ACETATE









col.1 black











# ACETATE