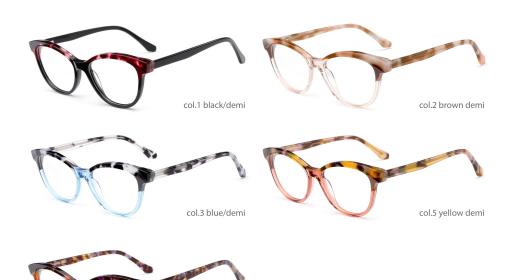

urple





## SIZE: 51-17-145























## SIZE: 54-16-140







\* FASHION COLOR MATCHING GLOBAL DEBUT \*









col.3 purple



col.5 pink





## MODEL: FP2113 SIZE: 54-19-145







#### \* FASHION COLOR MATCHING GLOBAL DEBUT \*



col.6 brown



## MODEL: FP2115 SIZE: 52-19-145 ACETATE







♥ FASHION COLOR MATCHING GLOBAL DEBUT ♥







## MODEL: FP2116 SIZE: 56-19-145 ACETATE











SIZE: 54-17-140







♥ FASHION COLOR MATCHING GLOBAL DEBUT ♥



col.1 black



col.2 gray



col.3 deep brown







# ACETATE





















## SIZE: 54-17-140

#### ACETATE









col.1 black











# ACETATE























## SIZE: 52-17-140























## MODEL: FP2128 SIZE: 52-16-140 ACETATE







#### \* FASHION COLOR MATCHING GLOBAL DEBUT \*



col.6 red/demi



## SIZE: 54-18-145

#### ACETATE

















col.3 grey



col.5 brown



col.6 tortoiseshell



# ACETATE







col.2 red











col.3 tortoiseshell/red



col.6 tortoiseshell/yellow



## SIZE: 54-18-145

#### ACETATE











## MODEL: FP2125 SIZE: 52-18-145 ACETATE











MODEL: FP2127 SIZE: 52-16-140 ACETATE











MODEL: FP2112 SIZE: 48-22-140 ACETATE











SIZE: 54-18-145

ACETATE

















#### SIZE: 54-17-140

#### ACETATE







#### \* FOSUION COLOR MOTCUING GLOBOL DEBLIT





#### SIZE: 53-18-140

#### ACETATE



#### \* FOSUION COLOR MOTCHING GLOBOL DEBLIT \*









## SIZE: 49-17-140

## ACETATE

































## ACETATE

#### MODEL:FP2152

#### SIZF:53-18-145











col.3 tortoiseshell/red



# ACETA