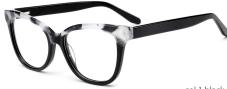

: 54-16-140







\* FASHION COLOR MATCHING GLOBAL DEBUT \*









col.3 purple



col.5 pink





## MODEL: FP2113 SIZE: 54-19-145







#### \* FASHION COLOR MATCHING GLOBAL DEBUT \*



col.6 brown



## MODEL: FP2115 SIZE: 52-19-145 ACETATE







♥ FASHION COLOR MATCHING GLOBAL DEBUT ♥







## MODEL: FP2116 SIZE: 56-19-145 ACETATE











SIZE: 54-17-140







♥ FASHION COLOR MATCHING GLOBAL DEBUT ♥



col.1 black



col.2 gray



col.3 deep brown







# ACETATE





















## SIZE: 54-17-140

#### ACETATE









col.1 black











# ACETATE























## SIZE: 52-17-140























## MODEL: FP2128 SIZE: 52-16-140 ACETATE







#### \* FASHION COLOR MATCHING GLOBAL DEBUT \*



col.6 red/demi



## SIZE: 54-18-145

#### ACETATE

















col.3 grey



col.5 brown



col.6 tortoiseshell



# ACETATE







col.2 red











col.3 tortoiseshell/red



col.6 tortoiseshell/yellow



## SIZE: 54-18-145

#### ACETATE











## MODEL: FP2125 SIZE: 52-18-145 ACETATE











MODEL: FP2127 SIZE: 52-16-140 ACETATE











MODEL: FP2112 SIZE: 48-22-140 ACETATE











SIZE: 54-18-145

ACETATE

















#### SIZE: 54-17-140

#### ACETATE







#### \* FOSUION COLOR MOTCUING GLOBOL DEBLIT





#### SIZE: 53-18-140

#### ACETATE



#### \* FOSUION COLOR MOTCHING GLOBOL DEBLIT \*









## SIZE: 49-17-140

## ACETATE

































## ACETATE

#### MODEL:FP2152

#### SIZF:53-18-145











col.3 tortoiseshell/red



# ACETATE LAMINATE

## DETAIL DEESIGN





## MODLE FP2093



####