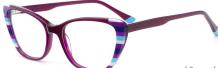

# ACETATE LAMINATE

## DETAIL DEESIGN





## MODLE FP2092



#### COLOR DISPLAY













## SIZE: 52-18-145







#### \* FASHION COLOR MATCHING GLOBAL DEBUT \*









col.3 red/brown







## SIZE: 53-17-145

#### ACETATE









col.1 black







col.3 brown/blue





# ACETATE LAMINATE

## DETAIL DEESIGN





## MODLE FP2085



#### COLOR DISPLAY





## DETAIL DEESIGN





## MODLE FP2091





#### COLOR DISPLAY





## SIZE: 53-17-140

#### ACETATE

















col.3 light pink



col.5 pink





## SIZE: 52-18-140

#### ACETATE















col.3 purple







## SIZE: 54-17-145

#### ACFTATE









col.1 black/red







col.3 purple





## SIZE: 51-17-145























## SIZE: 54-16-140







\* FASHION COLOR MATCHING GLOBAL DEBUT \*









col.3 purple



col.5 pink





## MODEL: FP2113 SIZE: 54-19-145







#### \* FASHION COLOR MATCHING GLOBAL DEBUT \*



col.6 brown



## MODEL: FP2115 SIZE: 52-19-145 ACETATE







♥ FASHION COLOR MATCHING GLOBAL DEBUT ♥







## MODEL: FP2116 SIZE: 56-19-145 ACETATE











SIZE: 54-17-140







♥ FASHION COLOR MATCHING GLOBAL DEBUT ♥



col.1 black



col.2 gray



col.3 deep brown







# ACETATE





















## SIZE: 54-17-140

#### ACETATE









col.1 black











# ACETATE























## SIZE: 52-17-140























## MODEL: FP2128 SIZE: 52-16-140 ACETATE







#### \* FASHION COLOR MATCHING GLOBAL DEBUT \*



col.6 red/demi



## SIZE: 54-18-145

#### ACETATE

















col.3 grey



col.5 brown



col.6 tortoiseshell



# ACET