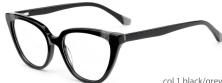

TATE















col.3 purple







## SIZE: 54-17-145

#### ACFTATE









col.1 black/red







col.3 purple





## SIZE: 51-17-145























## SIZE: 54-16-140







\* FASHION COLOR MATCHING GLOBAL DEBUT \*









col.3 purple



col.5 pink





## MODEL: FP2113 SIZE: 54-19-145







#### \* FASHION COLOR MATCHING GLOBAL DEBUT \*



col.6 brown



## MODEL: FP2115 SIZE: 52-19-145 ACETATE







♥ FASHION COLOR MATCHING GLOBAL DEBUT ♥







## MODEL: FP2116 SIZE: 56-19-145 ACETATE











SIZE: 54-17-140







♥ FASHION COLOR MATCHING GLOBAL DEBUT ♥



col.1 black



col.2 gray



col.3 deep brown







# ACETATE





















## SIZE: 54-17-140

#### ACETATE









col.1 black











# ACETATE























## SIZE: 52-17-140























## MODEL: FP2128 SIZE: 52-16-140 ACETATE







#### \* FASHION COLOR MATCHING GLOBAL DEBUT \*



col.6 red/demi



## SIZE: 54-18-145

#### ACETATE

















col.3 grey



col.5 brown



col.6 tortoiseshell



# ACETATE







col.2 red











col.3 tortoiseshell/red



col.6 tortoiseshell/yellow



## SIZE: 54-18-145

#### ACETATE











## MODEL: FP2125 SIZE: 52-18-145 ACETATE











MODEL: FP2127 SIZE: 52-16-140 ACETATE











MODEL: FP2112 SIZE: 48-22-140 ACETATE











SIZE: 54-18-145

ACETATE

















#### SIZE: 54-17-140

#### ACETATE







#### \* FOSUION COLOR MOTCUING GLOBOL DEBLIT





#### SIZE: 53-18-140

#### ACETATE



#### \* FOSUION COLOR MOTCHING GLOBOL DEBLIT \*









## SIZE: 49-17-140

## ACETATE