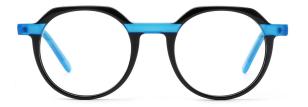

8-145 ACETATE











MODEL: FP2127 SIZE: 52-16-140 ACETATE











MODEL: FP2112 SIZE: 48-22-140 ACETATE











SIZE: 54-18-145

ACETATE

















#### SIZE: 54-17-140

#### ACETATE







#### \* FOSUION COLOR MOTCUING GLOBOL DEBLIT





#### SIZE: 53-18-140

#### ACETATE



#### \* FOSUION COLOR MOTCHING GLOBOL DEBLIT \*









## SIZE: 49-17-140

## ACETATE

































## ACETATE

#### MODEL:FP2152

#### SIZF:53-18-145











col.3 tortoiseshell/red



# ACETATE LAMINATE

## DETAIL DEESIGN





## MODLE FP2093



#### COLOR DISPLAY







## ACETATE

#### MODEL:FP2107

#### SIZE:52-17-145















col.6 transparent pink



# ACETATE

#### MODEL: FP2117

#### SIZE: 56-19-145













## MODEL: FP2150 SIZE: 52-18-148 ACETATE











## SIZE: 48-23-145

#### **ACETATE**







\* FASHION COLOR MATCHING GLOBAL DEBUT \*



col.3 brown/red



## MODEL: FP2122 SIZE: 52-17-140 ACETATE







\* FASHION COLOR MATCHING GLOBAL DEBUT \*





## MODEL: FP2106 SIZE: 52-16-140







♥ FASHION COLOR MATCHING GLOBAL DEBUT ♥





MODEL: FP2110 SIZE: 50-21-145 ACETATE











# ACETATE LAMINATE

## DETAIL DEESIGN





## MODLE FP2087



## COLOR DISPLAY