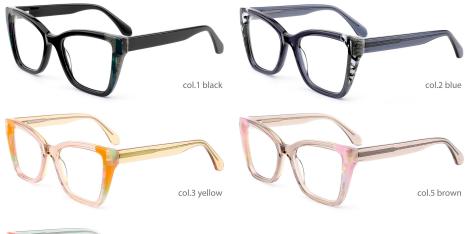

#### ACETATE









col.1 black







col.3 brown/blue





# ACETATE LAMINATE

## DETAIL DEESIGN





## MODLE FP2085



#### COLOR DISPLAY





## DETAIL DEESIGN





## MODLE FP2091





#### COLOR DISPLAY





## SIZE: 53-17-140

#### ACETATE

















col.3 light pink



col.5 pink





## SIZE: 52-18-140

#### ACETATE















col.3 purple







## SIZE: 54-17-145

#### ACFTATE









col.1 black/red







col.3 purple





## SIZE: 51-17-145























## SIZE: 54-16-140







\* FASHION COLOR MATCHING GLOBAL DEBUT \*









col.3 purple



col.5 pink





## MODEL: FP2113 SIZE: 54-19-145







#### \* FASHION COLOR MATCHING GLOBAL DEBUT \*



col.6 brown



## MODEL: FP2115 SIZE: 52-19-145 ACETATE







♥ FASHION COLOR MATCHING GLOBAL DEBUT ♥







## MODEL: FP2116 SIZE: 56-19-145 ACETATE











SIZE: 54-17-140







♥ FASHION COLOR MATCHING GLOBAL DEBUT ♥



col.1 black



col.2 gray



col.3 deep brown







# ACETATE





















## SIZE: 54-17-140

#### ACETATE









col.1 black











# ACETATE























## SIZE: 52-17-140























## MODEL: FP2128 SIZE: 52-16-140 ACETATE







#### \* FASHION COLOR MATCHING GLOBAL DEBUT \*



col.6 red/demi



## SIZE: 54-18-145

#### ACETATE

















col.3 grey



col.5 brown



col.6 tortoiseshell



# ACETATE







col.2 red











col.3 tortoiseshell/red



col.6 tortoiseshell/yellow



## SIZE: 54-18-145

#### ACETATE











## MODEL: FP2125 SIZE: 52-18-145 ACETATE











MODEL: FP2127 SIZE: 52-16-140 ACETATE