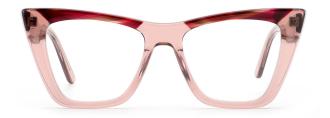

# Adults Optical Glasses (Acetate #FP series) www.HEAPPY.com







## MODEL: FP2183 SIZE: 52-19-145 ACETAT











## MODEL: FP2182 SIZE: 53-17-140 ACETAT











## SIZE: 54-18-145

#### ACFTATE





















# ACETATE LAMINATE

## DETAIL DEESIGN





## MODLE FP2092



#### COLOR DISPLAY













## SIZE: 52-18-145







#### \* FASHION COLOR MATCHING GLOBAL DEBUT \*









col.3 red/brown







## SIZE: 53-17-145

#### ACETATE









col.1 black







col.3 brown/blue





# ACETATE LAMINATE

## DETAIL DEESIGN





## MODLE FP2085



#### COLOR DISPLAY





## DETAIL DEESIGN





## MODLE FP2091





#### COLOR DISPLAY





## SIZE: 53-17-140

#### ACETATE

















col.3 light pink



col.5 pink





## SIZE: 52-18-140

#### ACETATE















col.3 purple







## SIZE: 54-17-145

#### ACFTATE









col.1 blac