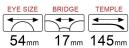

# Adults Optical Glasses (Acetate #FP series) www.HEAPPY.com







## MODEL: FP2183 SIZE: 52-19-145 ACETAT











## MODEL: FP2182 SIZE: 53-17-140 ACETAT











## SIZE: 54-18-145

#### ACFTATE





















# ACETATE LAMINATE

## DETAIL DEESIGN





## MODLE FP2092



#### COLOR DISPLAY













## SIZE: 52-18-145







#### \* FASHION COLOR MATCHING GLOBAL DEBUT \*









col.3 red/brown







## SIZE: 53-17-145

#### ACETATE









col.1 black







col.3 brown/blue





# ACETATE LAMINATE

## DETAIL DEESIGN





## MODLE FP2085



#### COLOR DISPLAY





## DETAIL DEESIGN





## MODLE FP2091





#### COLOR DISPLAY





## SIZE: 53-17-140

#### ACETATE

















col.3 light pink



col.5 pink





## SIZE: 52-18-140

#### ACETATE















col.3 purple







## SIZE: 54-17-145

#### ACFTATE









col.1 black/red







col.3 purple





## SIZE: 51-17-145























## SIZE: 54-16-140







\* FASHION COLOR MATCHING GLOBAL DEBUT \*









col.3 purple



col.5 pink





## MODEL: FP2113 SIZE: 54-19-145







#### \* FASHION COLOR MATCHING GLOBAL DEBUT \*



col.6 brown



## MODEL: FP2115 SIZE: 52-19-145 ACETATE







♥ FASHION COLOR MATCHING GLOBAL DEBUT ♥







## MODEL: FP2116 SIZE: 56-19-145 ACETATE











SIZE: 54-17-140







♥ FASHION COLOR MATCHING GLOBAL DEBUT ♥



col.1 black



col.2 gray



col.3 deep brown







# ACETATE