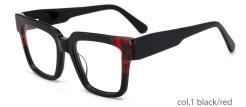

BLIT \*









## SIZE: 49-17-140

## ACETATE

































## ACETATE

#### MODEL:FP2152

#### SIZF:53-18-145











col.3 tortoiseshell/red



# ACETATE LAMINATE

## DETAIL DEESIGN





## MODLE FP2093



#### COLOR DISPLAY







## ACETATE

#### MODEL:FP2107

#### SIZE:52-17-145















col.6 transparent pink



# ACETATE

#### MODEL: FP2117

#### SIZE: 56-19-145













## MODEL: FP2150 SIZE: 52-18-148 ACETATE











## SIZE: 48-23-145

#### **ACETATE**







\* FASHION COLOR MATCHING GLOBAL DEBUT \*



col.3 brown/red



## MODEL: FP2122 SIZE: 52-17-140 ACETATE







\* FASHION COLOR MATCHING GLOBAL DEBUT \*





## MODEL: FP2106 SIZE: 52-16-140







♥ FASHION COLOR MATCHING GLOBAL DEBUT ♥





MODEL: FP2110 SIZE: 50-21-145 ACETATE











# ACETATE LAMINATE

## DETAIL DEESIGN





## MODLE FP2087



## COLOR DISPLAY