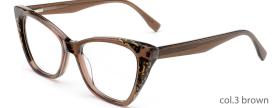

OR DISPLAY





## SIZE: 53-17-140

#### ACETATE

















col.3 light pink



col.5 pink





## SIZE: 52-18-140

#### ACETATE















col.3 purple







## SIZE: 54-17-145

#### ACFTATE









col.1 black/red







col.3 purple





## SIZE: 51-17-145























## SIZE: 54-16-140







\* FASHION COLOR MATCHING GLOBAL DEBUT \*









col.3 purple



col.5 pink





## MODEL: FP2113 SIZE: 54-19-145







#### \* FASHION COLOR MATCHING GLOBAL DEBUT \*



col.6 brown



## MODEL: FP2115 SIZE: 52-19-145 ACETATE







♥ FASHION COLOR MATCHING GLOBAL DEBUT ♥







## MODEL: FP2116 SIZE: 56-19-145 ACETATE











SIZE: 54-17-140







♥ FASHION COLOR MATCHING GLOBAL DEBUT ♥



col.1 black



col.2 gray



col.3 deep brown







# ACETATE





















## SIZE: 54-17-140

#### ACETATE









col.1 black











# ACETATE























## SIZE: 52-17-140























## MODEL: FP2128 SIZE: 52-16-140 ACETATE







#### \* FASHION COLOR MATCHING GLOBAL DEBUT \*



col.6 red/demi



## SIZE: 54-18-145

#### ACETATE

















col.3 grey



col.5 brown



col.6 tortoiseshell



# ACETATE







col.2 red











col.3 tortoiseshell/red



col.6 tortoiseshell/yellow



## SIZE: 54-18-145

#### ACETATE











## MODEL: FP2125 SIZE: 52-18-145 ACETATE











MODEL: FP2127 SIZE: 52-16-140 ACETATE











MODEL: FP2112 SIZE: 48-22-140 ACETATE











SIZE: 54-18-145

ACETATE

















#### SIZE: 54-17-140

#### ACETATE







#### \* FOSUION COLOR MOTCUING GLOBOL DEBLIT





#### SIZE: 53