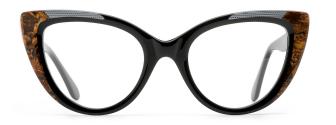

# Adults Optical Glasses (Acetate #FP series) www.HEAPPY.com

## MODEL: FP2183 SIZE: 52-19-145 ACETAT