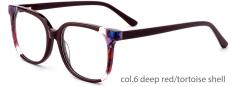

SIZE: 53-17-140 ACETAT











## SIZE: 54-18-145

#### ACFTATE





















# ACETATE LAMINATE

## DETAIL DEESIGN





## MODLE FP2092



#### COLOR DISPLAY













## SIZE: 52-18-145







#### \* FASHION COLOR MATCHING GLOBAL DEBUT \*









col.3 red/brown







## SIZE: 53-17-145

#### ACETATE









col.1 black







col.3 brown/blue





# ACETATE LAMINATE

## DETAIL DEESIGN





## MODLE FP2085



#### COLOR DISPLAY





## DETAIL DEESIGN





## MODLE FP2091





#### COLOR DISPLAY





## SIZE: 53-17-140

#### ACETATE

















col.3 light pink



col.5 pink





## SIZE: 52-18-140

#### ACETATE















col.3 purple







## SIZE: 54-17-145

#### ACFTATE









col.1 black/red







col.3 purple





## SIZE: 51-17-145























## SIZE: 54-16-140







\* FASHION COLOR MATCHING GLOBAL DEBUT \*









col.3 purple



col.5 pink





## MODEL: FP2113 SIZE: 54-19-145







#### \* FASHION COLOR MATCHING GLOBAL DEBUT \*



col.6 brown



## MODEL: FP2115 SIZE: 52-19-145 ACETATE







♥ FASHION COLOR MATCHING GLOBAL DEBUT ♥







## MODEL: FP2116 SIZE: 56-19-145 ACETATE











SIZE: 54-17-140







♥ FASHION COLOR MATCHING GLOBAL DEBUT ♥



col.1 black



col.2 gray



col.3 deep brown







# ACETATE





















## SIZE: 54-17-140

#### ACETATE









col.1 black











# ACETATE























## SIZE: 52-17-140























## MODEL: FP2128 SIZE: 52-16-140 ACETATE







#### \* FASHION COLOR MATCHING GLOBAL DEBUT \*



col.6 red/demi



## SIZE: 54-18-145

#### ACET