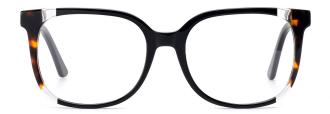

9-145 ACETAT











## MODEL: FP2182 SIZE: 53-17-140 ACETAT











## SIZE: 54-18-145

#### ACFTATE





















# ACETATE LAMINATE

## DETAIL DEESIGN





## MODLE FP2092



#### COLOR DISPLAY













## SIZE: 52-18-145







#### \* FASHION COLOR MATCHING GLOBAL DEBUT \*









col.3 red/brown







## SIZE: 53-17-145

#### ACETATE









col.1 black







col.3 brown/blue





# ACETATE LAMINATE

## DETAIL DEESIGN





## MODLE FP2085



#### COLOR DISPLAY





## DETAIL DEESIGN





## MODLE FP2091





#### COLOR DISPLAY





## SIZE: 53-17-140

#### ACETATE

















col.3 light pink



col.5 pink





## SIZE: 52-18-140

#### ACETATE















col.3 purple







## SIZE: 54-17-145

#### ACFTATE









col.1 black/red







col.3 purple





## SIZE: 51-17-145























## SIZE: 54-16-140







\* FASHION COLOR MATCHING GLOBAL DEBUT \*









col.3 purple



col.5 pink





## MODEL: FP2113 SIZE: 54-19-145







#### \* FASHION COLOR MATCHING GLOBAL DEBUT \*



col.6 brown



## MODEL: FP2115 SIZE: 52-19-145 ACETATE







♥ FASHION COLOR MATCHING GLOBAL DEBUT ♥







## MODEL: FP2116 SIZE: 56-19-145 ACETATE











SIZE: 54-17-140







♥ FASHION COLOR MATCHING GLOBAL DEBUT ♥



col.1 black



col.2 gray



col.3 deep brown







# ACETATE





















## SIZE: 54-17-140

#### ACETATE









col.1 black











# ACETATE























## SIZE: 52-17-140























## MODEL: FP2128 SIZE: 52-16-140 ACETATE







#### \* FASHION COLOR MATCHING GLOBAL DEBUT \*



col.6 r