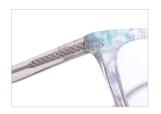

# Adults Optical Glasses (Acetate #FP series) www.HEAPPY.com







## MODEL: FP2183 SIZE: 52-19-145 ACETAT











## MODEL: FP2182 SIZE: 53-17-140 ACETAT











## SIZE: 54-18-145

#### ACFTATE





















# ACETATE LAMINATE

## DETAIL DEESIGN





## MODLE FP2092



#### COLOR DISPLAY













## SIZE: 52-18-145







#### \* FASHION COLOR MATCHING GLOBAL DEBUT \*









col.3 red/brown







## SIZE: 53-17-145

#### ACETATE









col.1 black







col.3 brown/blue





# ACETATE LAMINATE

## DETAIL DEESIGN





## MODLE FP2085



#### COLOR DISPLAY





## DETAIL DEESIGN





## MODLE FP2091





#### COLOR DISPLAY





## SIZE: 53-17-140

#### ACETATE

















col.3 light pink



col.5 pink





## SIZE: 52-18-140

#### ACETATE















col.3 purple







## SIZE: 54-17-145

#### ACFTATE









col.1 black/red







col.3 purple





## SIZE: 51-17-145























## SIZE: 54-16-140







\* FASHION COLOR MATCHING GLOBAL DEBUT \*









col.3 purple



col.5 pink





## MODEL: FP2113 SIZE: 54-19-145







#### \* FASHION COLOR MATCHING GLOBAL DEBUT \*



col.6 brown



## MODEL: FP2115 SIZE: 52-19-145 ACETATE







♥ FASHION COLOR MATCHING GLOBAL DEBUT ♥







## MODEL: FP2116 SIZE: 56-19-145 ACETATE











SIZE: 54-17-140







♥ FASHION COLOR MATCHI