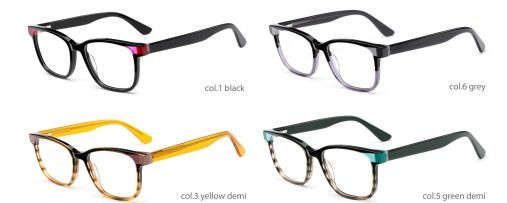

♥ FASHION COLOR MATCHING GLOBAL DEBUT ♥







## MODEL: FP2116 SIZE: 56-19-145 ACETATE











SIZE: 54-17-140







♥ FASHION COLOR MATCHING GLOBAL DEBUT ♥



col.1 black



col.2 gray



col.3 deep brown







# ACETATE





















## SIZE: 54-17-140

#### ACETATE









col.1 black











# ACETATE























## SIZE: 52-17-140























## MODEL: FP2128 SIZE: 52-16-140 ACETATE







#### \* FASHION COLOR MATCHING GLOBAL DEBUT \*



col.6 red/demi



## SIZE: 54-18-145

#### ACETATE

















col.3 grey



col.5 brown



col.6 tortoiseshell



# ACETATE







col.2 red











col.3 tortoiseshell/red



col.6 tortoiseshell/yellow



## SIZE: 54-18-145

#### ACETATE











## MODEL: FP2125 SIZE: 52-18-145 ACETATE











MODEL: FP2127 SIZE: 52-16-140 ACETATE











MODEL: FP2112 SIZE: 48-22-140 ACETATE











SIZE: 54-18-145

ACETATE

















#### SIZE: 54-17-140

#### ACETATE







#### \* FOSUION COLOR MOTCUING GLOBOL DEBLIT





#### SIZE: 53-18-140

#### ACETATE



#### \* FOSUION COLOR MOTCHING GLOBOL DEBLIT \*









## SIZE: 49-17-140

## ACETATE

































## ACETATE

#### MODEL:FP2152

#### SIZF:53-18-145











col.3 tortoiseshell/red



# ACETATE LAMINATE

## DETAIL DEESIGN





## MODLE FP2093



#### COLOR DISPLAY







## ACETATE

#### MODEL:FP2107

#### SIZE:52-17-145















col.6 transparent pink



# ACETATE

#### MODEL: FP2117

#### SIZE: 56-19-145













## MODEL: FP2150 SIZE: 52-18-148 ACETATE











## SIZE: 48-23-145