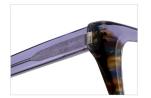

# Adults Optical Glasses (Acetate #FP series) www.HEAPPY.com







## MODEL: FP2183 SIZE: 52-19-145 ACETAT











## MODEL: FP2182 SIZE: 53-17-140 ACETAT











## SIZE: 54-18-145

#### ACFTATE





















# ACETATE LAMINATE

## DETAIL DEESIGN





## MODLE FP2092



#### COLOR DISPLAY













## SIZE: 52-18-145







#### \* FASHION COLOR MATCHING GLOBAL DEBUT \*









col.3 red/brown







## SIZE: 53-17-145

#### ACETATE









col.1 black







col.3 brown/blue





# ACETATE LAMINATE

## DETAIL DEESIGN





## MODLE FP2085



#### COLOR DISPLAY





## DETAIL DEESIGN





## MODLE FP2091





#### COLOR DISPLAY





## SIZE: 53-17-140

#### ACETATE

















col.3 light pink



col.5 pink





## SIZE: 52-18-140

#### ACETATE















col.3 purple







## SIZE: 54-17-145

#### ACFTATE









col.1 black/red







col.3 purple





## SIZE: 51-17-145























## SIZE: 54-16-140