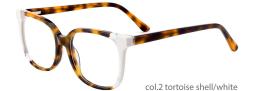

: FP2182 SIZE: 53-17-140 ACETAT











## SIZE: 54-18-145

#### ACFTATE





















# ACETATE LAMINATE

## DETAIL DEESIGN





## MODLE FP2092



#### COLOR DISPLAY













## SIZE: 52-18-145







#### \* FASHION COLOR MATCHING GLOBAL DEBUT \*









col.3 red/brown







## SIZE: 53-17-145

#### ACETATE









col.1 black







col.3 brown/blue





# ACETATE LAMINATE

## DETAIL DEESIGN





## MODLE FP2085



#### COLOR DISPLAY





## DETAIL DEESIGN





## MODLE FP2091





#### COLOR DISPLAY





## SIZE: 53-17-140

#### ACETATE

















col.3 light pink



col.5 pink





## SIZE: 52-18-140

#### ACETATE















col.3 purple







## SIZE: 54-17-145

#### ACFTATE









col.1 black/red







col.3 purple





## SIZE: 51-17-145























## SIZE: 54-16-140







\* FASHION COLOR MATCHING GLOBAL DEBUT \*









col.3 purple



col.5 pink





## MODEL: FP2113 SIZE: 54-19-145







#### \* FASHION COLOR MATCHING GLOBAL DEBUT \*



col.6 brown



## MODEL: FP2115 SIZE: 52-19-145 ACETATE







♥ FASHION COLOR MATCHING GLOBAL DEBUT ♥







## MODEL: FP2116 SIZE: 56-19-145 ACETATE











SIZE: 54-17-140







♥ FASHION COLOR MATCHING GLOBAL DEBUT ♥



col.1 black



col.2 gray



col.3 deep brown







# ACETATE





















## SIZE: 54-17-140

#### ACETATE









col.1 black











# ACETATE























## SIZE: 52-17-140























## MODEL: FP2128 SIZE: 52-16-140 ACETATE







#### \* FASHION COLOR MATCHING GLOBAL DEBUT \*



col.6 red/demi



## SIZE: 54-18-145

#