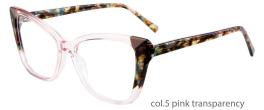

# Adults Optical Glasses (Acetate #FP series) www.HEAPPY.com







## MODEL: FP2183 SIZE: 52-19-145 ACETAT











## MODEL: FP2182 SIZE: 53-17-140 ACETAT











## SIZE: 54-18-145

#### ACFTATE





















# ACETATE LAMINATE

## DETAIL DEESIGN





## MODLE FP2092



#### COLOR DISPLAY













## SIZE: 52-18-145







#### \* FASHION COLOR MATCHING GLOBAL DEBUT \*









col.3 red/brown







## SIZE: 53-17-145

#### ACETATE









col.1 black







col.3 brown/blue





# ACETATE LAMINATE

## DETAIL DEESIGN





## MODLE FP2085



#### COLOR DISPLAY





## DETAIL DEESIGN





## MODLE FP2091





#### COLOR DISPLAY





## SIZE: 53-17-140

#### ACETATE

















col.3 light pink



col.5 pink





## SIZE: 52-18-140

#### ACETATE















col.3 purple







## SIZE: 54-17-145

#### ACFTATE









col.1 black/red







col.3 purple





## SIZE: 51-17-145























## SIZE: 54-16-140







\* FASHION COLOR MATCHING GLOBAL DEBUT \*









col.3 purple



col.5 pink





## MODEL: FP2113 SIZE: 54-19-145







#### \* FASHION COLOR MATC