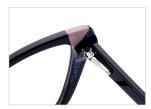

# Adults Optical Glasses (Acetate #FP series) www.HEAPPY.com







## MODEL: FP2183 SIZE: 52-19-145 ACETAT











## MODEL: FP2182 SIZE: 53-17-140 ACETAT











## SIZE: 54-18-145

#### ACFTATE





















# ACETATE LAMINATE

## DETAIL DEESIGN





## MODLE FP2092



#### COLOR DISPLAY













## SIZE: 52-18-145







#### \* FASHION COLOR MATCHING GLOBAL DEBUT \*









col.3 red/brown







## SIZE: 53-17-145

#### ACETATE









col.1 black







col.3 brown/blue





# ACETATE LAMINATE

## DETAIL DEESIGN





## MODLE FP2085



#### COLOR DISPLAY





## DETAIL DEESIGN





## MODLE FP2091





#### COLOR DISPLAY





## SIZE: 53-17-140

#### ACETATE

















col.3 light pink



col.5 pink





## SIZE: 52-18-140

#### ACETATE















col.3 purple







## SIZE: 54-17-145

#### ACFTATE









col.1 black/red







col.3 purple





## SIZE: 51-17-145























## SIZE: 54-16-140







\* FASHION COLOR MATCHING GLOBAL DEBUT \*









col.3 purple



col.5 pink





## MODEL: FP2113