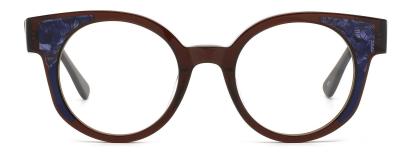

## MODEL: FP2116 SIZE: 56-19-145 ACETATE











SIZE: 54-17-140







♥ FASHION COLOR MATCHING GLOBAL DEBUT ♥



col.1 black



col.2 gray



col.3 deep brown







# ACETATE





















## SIZE: 54-17-140

#### ACETATE









col.1 black











# ACETATE























## SIZE: 52-17-140























## MODEL: FP2128 SIZE: 52-16-140 ACETATE







#### \* FASHION COLOR MATCHING GLOBAL DEBUT \*



col.6 red/demi



## SIZE: 54-18-145

#### ACETATE

















col.3 grey



col.5 brown



col.6 tortoiseshell



# ACETATE







col.2 red











col.3 tortoiseshell/red



col.6 tortoiseshell/yellow



## SIZE: 54-18-145

#### ACETATE











## MODEL: FP2125 SIZE: 52-18-145 ACETATE











MODEL: FP2127 SIZE: 52-16-140 ACETATE











MODEL: FP2112 SIZE: 48-22-140 ACETATE











SIZE: 54-18-145

ACETATE

















#### SIZE: 54-17-140

#### ACETATE







#### \* FOSUION COLOR MOTCUING GLOBOL DEBLIT





#### SIZE: 53-18-140

#### ACETATE



#### \* FOSUION COLOR MOTCHING GLOBOL DEBLIT \*









## SIZE: 49-17-140

## ACETATE

































## ACETATE

#### MODEL:FP2152

#### SIZF:53-18-145











col.3 tortoiseshell/red



# ACETATE LAMINATE

## DETAIL DEESIGN





## MODLE FP2093



#### COLOR DISPLAY







## ACETATE

#### MODEL:FP2107

#### SIZE:52-17-145















col.6 transparent pink



# ACETATE

#### MODEL: FP2117

#### SIZE: 56-19-145













## MODEL: FP2150 SIZE: 52-18-148 ACETATE











## SIZE: 48-23-145

#### **ACETATE**







\* FASHION COLOR MATCHING