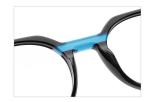

52-16-140 ACETATE











MODEL: FP2112 SIZE: 48-22-140 ACETATE











SIZE: 54-18-145

ACETATE

















#### SIZE: 54-17-140

#### ACETATE







#### \* FOSUION COLOR MOTCUING GLOBOL DEBLIT





#### SIZE: 53-18-140

#### ACETATE



#### \* FOSUION COLOR MOTCHING GLOBOL DEBLIT \*









## SIZE: 49-17-140

## ACETATE

































## ACETATE

#### MODEL:FP2152

#### SIZF:53-18-145











col.3 tortoiseshell/red



# ACETATE LAMINATE

## DETAIL DEESIGN





## MODLE FP2093



#### COLOR DISPLAY







## ACETATE

#### MODEL:FP2107

#### SIZE:52-17-145















col.6 transparent pink



# ACETATE

#### MODEL: FP2117

#### SIZE: 56-19-145













## MODEL: FP2150 SIZE: 52-18-148 ACETATE











## SIZE: 48-23-145

#### **ACETATE**







\* FASHION COLOR MATCHING GLOBAL DEBUT \*



col.3 brown/red



## MODEL: FP2122 SIZE: 52-17-140 ACETATE







\* FASHION COLOR MATCHING GLOBAL DEBUT \*





## MODEL: FP2106 SIZE: 52-16-140







♥ FASHION COLOR MATCHING GLOBAL DEBUT ♥





MODEL: FP2110 SIZE: 50-21-145 ACETATE











# ACETATE LAMINATE

## DETAIL DEESIGN





## MODLE FP2087



## COLOR DISPLAY