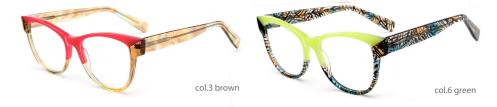

-18-145 ACETATE











MODEL: FP2127 SIZE: 52-16-140 ACETATE











MODEL: FP2112 SIZE: 48-22-140 ACETATE











SIZE: 54-18-145

ACETATE

















#### SIZE: 54-17-140

#### ACETATE







#### \* FOSUION COLOR MOTCUING GLOBOL DEBLIT





#### SIZE: 53-18-140

#### ACETATE



#### \* FOSUION COLOR MOTCHING GLOBOL DEBLIT \*









## SIZE: 49-17-140

## ACETATE

































## ACETATE

#### MODEL:FP2152

#### SIZF:53-18-145











col.3 tortoiseshell/red



# ACETATE LAMINATE

## DETAIL DEESIGN





## MODLE FP2093



#### COLOR DISPLAY







## ACETATE

#### MODEL:FP2107

#### SIZE:52-17-145















col.6 transparent pink



# ACETATE

#### MODEL: FP2117

#### SIZE: 56-19-145













## MODEL: FP2150 SIZE: 52-18-148 ACETATE











## SIZE: 48-23-145

#### **ACETATE**







\* FASHION COLOR MATCHING GLOBAL DEBUT \*



col.3 brown/red



## MODEL: FP2122 SIZE: 52-17-140 ACETATE







\* FASHION COLOR MATCHING GLOBAL DEBUT \*





## MODEL: FP2106 SIZE: 52-16-140







♥ FASHION COLOR MATCHING GLOBAL DEBUT ♥





MODEL: FP2110 SIZE: 50-21-145 ACETATE











# ACETATE LAMINATE

## DETAIL DEESIGN





## MODLE FP2087



## COLOR DISPLAY