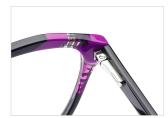

FASHION COLOR MATCHING GLOBAL DEBUT ♥



col.1 black



col.2 gray



col.3 deep brown







# ACETATE





















## SIZE: 54-17-140

#### ACETATE









col.1 black











# ACETATE























## SIZE: 52-17-140























## MODEL: FP2128 SIZE: 52-16-140 ACETATE







#### \* FASHION COLOR MATCHING GLOBAL DEBUT \*



col.6 red/demi



## SIZE: 54-18-145

#### ACETATE

















col.3 grey



col.5 brown



col.6 tortoiseshell



# ACETATE







col.2 red











col.3 tortoiseshell/red



col.6 tortoiseshell/yellow



## SIZE: 54-18-145

#### ACETATE











## MODEL: FP2125 SIZE: 52-18-145 ACETATE











MODEL: FP2127 SIZE: 52-16-140 ACETATE











MODEL: FP2112 SIZE: 48-22-140 ACETATE











SIZE: 54-18-145

ACETATE

















#### SIZE: 54-17-140

#### ACETATE







#### \* FOSUION COLOR MOTCUING GLOBOL DEBLIT





#### SIZE: 53-18-140

#### ACETATE



#### \* FOSUION COLOR MOTCHING GLOBOL DEBLIT \*









## SIZE: 49-17-140

## ACETATE

































## ACETATE

#### MODEL:FP2152

#### SIZF:53-18-145











col.3 tortoiseshell/red



# ACETATE LAMINATE

## DETAIL DEESIGN





## MODLE FP2093



#### COLOR DISPLAY







## ACETATE

#### MODEL:FP2107

#### SIZE:52-17-145















col.6 transparent pink



# ACETATE

#### MODEL: FP2117

#### SIZE: 56-19-145













## MODEL: FP2150 SIZE: 52-18-148 ACETATE











## SIZE: 48-23-145

#### **ACETATE**







\* FASHION COLOR MATCHING GLOBAL DEBUT \*



col.3 brown/red



## MODEL: FP2122 SIZE: 52-17-140 ACETATE