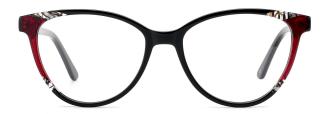

# Adults Optical Glasses (Acetate #FP series) www.HEAPPY.com







## MODEL: FP2183 SIZE: 52-19-145 ACETAT











## MODEL: FP2182 SIZE: 53-17-140 ACETAT











## SIZE: 54-18-145

#### ACFTATE





















# ACETATE LAMINATE

## DETAIL DEESIGN





## MODLE FP2092



#### COLOR DISPLAY













## SIZE: 52-18-145







#### \* FASHION COLOR MATCHING GLOBAL DEBUT \*









col.3 red/brown







## SIZE: 53-17-145

#### ACETATE









col.1 black







col.3 brown/blue





# ACETATE LAMINATE

## DETAIL DEESIGN





## MODLE FP2085



#### COLOR DISPLAY





## DETAIL DEESIGN





## MODLE FP2091





#### COLOR DISPLAY





## SIZE: 53-17-140

#### ACETATE

















col.3 light pink



col.5 pink





## SIZE: 52-18-140

#### ACETATE















col.3 purple







## SIZE: 54-17-145

#### ACFTATE









col.1 black/red







col.3 purple





## SIZE: 51-17-145























## SIZE: 54-16-140







\* FASHION COLOR MATCHING GLOBAL DEBUT \*









col.3 purple



col.5 pink





## MODEL: FP2113 SIZE: 54-19-145







#### \* FASHION COLOR MATCHING GLOBAL DEBUT \*



col.6 brown



## MODEL: FP2115 SIZE: 52-19-145 ACETATE







♥ FASHION COLOR MATCHING GLOBAL DEBUT ♥







## MODEL: FP2116 SIZE: 56-19-145 ACETATE











SIZE: 54-17-140







♥ FASHION COLOR MATCHING GLOBAL DEBUT ♥



col.1 black



col.2 gray



col.3 deep brown







# ACETATE





















## SIZE: 54-17-140

#### ACETATE









col.1 black











# ACETATE