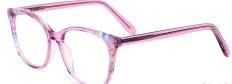

# Adults Optical Glasses (Acetate #FP series) www.HEAPPY.com







## MODEL: FP2183 SIZE: 52-19-145 ACETAT











## MODEL: FP2182 SIZE: 53-17-140 ACETAT











## SIZE: 54-18-145

#### ACFTATE





















# ACETATE LAMINATE

## DETAIL DEESIGN





## MODLE FP2092



#### COLOR DISPLAY













## SIZE: 52-18-145







#### \* FASHION COLOR MATCHING GLOBAL DEBUT \*









col.3 red/brown







## SIZE: 53-17-145

#### ACETATE









col.1 black







col.3 brown/blue





# ACETATE LAMINATE

## DETAIL DEESIGN





## MODLE FP2085



#### COLOR DISPLAY





## DETAIL DEESIGN





## MODLE FP2091





#### COLOR DISPLAY





## SIZE: 53-17-140

#### ACETATE

















col.3 light pink



col.5 pink





## SIZE: 52-18-140

#### ACETATE















col.3 purple







## SIZE: 54-17-145

#### ACFTATE









col.1 black/red







col.3 purple





## SIZE: 51-17-145























## SIZE: 54-16-140







\* FASHION COLOR MATCHING GLOBAL DEBUT \*









col.3 purple



col.5 pink





## MODEL: FP2113 SIZE: 54-19-145







#### \* FASHION COLOR MATCHING GLOBAL DEBUT \*



col.6 brown



## MODEL: FP2115 SIZE: 52-19-145 ACETATE







♥ FASHION COLOR MATCHING GLOBAL DEBUT ♥







## MODEL: FP2116 SIZE: 56-19-145 ACETATE











SIZE: 54-17-140







♥ FASHION COLOR MATCHING GLOBAL DEBUT ♥



col.1 black



col.2 gray



col.3 deep brown







# ACETATE





















## SIZE: 54-17-140

#### ACETATE









col.1 black











# ACETATE