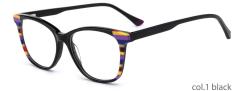

ETATE



#### \* FOSUION COLOR MOTCHING GLOBOL DEBLIT \*









## SIZE: 49-17-140

## ACETATE

































## ACETATE

#### MODEL:FP2152

#### SIZF:53-18-145











col.3 tortoiseshell/red



# ACETATE LAMINATE

## DETAIL DEESIGN





## MODLE FP2093



#### COLOR DISPLAY







## ACETATE

#### MODEL:FP2107

#### SIZE:52-17-145















col.6 transparent pink



# ACETATE

#### MODEL: FP2117

#### SIZE: 56-19-145













## MODEL: FP2150 SIZE: 52-18-148 ACETATE











## SIZE: 48-23-145

#### **ACETATE**







\* FASHION COLOR MATCHING GLOBAL DEBUT \*



col.3 brown/red



## MODEL: FP2122 SIZE: 52-17-140 ACETATE







\* FASHION COLOR MATCHING GLOBAL DEBUT \*





## MODEL: FP2106 SIZE: 52-16-140







♥ FASHION COLOR MATCHING GLOBAL DEBUT ♥





MODEL: FP2110 SIZE: 50-21-145 ACETATE











# ACETATE LAMINATE

## DETAIL DEESIGN





## MODLE FP2087



## COLOR DISPLAY