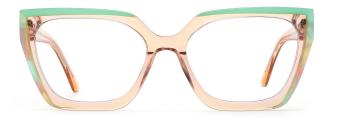

iseshell/red



col.6 tortoiseshell/yellow



## SIZE: 54-18-145

#### ACETATE











## MODEL: FP2125 SIZE: 52-18-145 ACETATE











MODEL: FP2127 SIZE: 52-16-140 ACETATE











MODEL: FP2112 SIZE: 48-22-140 ACETATE











SIZE: 54-18-145

ACETATE

















#### SIZE: 54-17-140

#### ACETATE







#### \* FOSUION COLOR MOTCUING GLOBOL DEBLIT





#### SIZE: 53-18-140

#### ACETATE



#### \* FOSUION COLOR MOTCHING GLOBOL DEBLIT \*









## SIZE: 49-17-140

## ACETATE

































## ACETATE

#### MODEL:FP2152

#### SIZF:53-18-145











col.3 tortoiseshell/red



# ACETATE LAMINATE

## DETAIL DEESIGN





## MODLE FP2093



#### COLOR DISPLAY







## ACETATE

#### MODEL:FP2107

#### SIZE:52-17-145















col.6 transparent pink



# ACETATE

#### MODEL: FP2117

#### SIZE: 56-19-145













## MODEL: FP2150 SIZE: 52-18-148 ACETATE











## SIZE: 48-23-145

#### **ACETATE**







\* FASHION COLOR MATCHING GLOBAL DEBUT \*



col.3 brown/red



## MODEL: FP2122 SIZE: 52-17-140 ACETATE







\* FASHION COLOR MATCHING GLOBAL DEBUT \*





## MODEL: FP2106 SIZE: 52-16-140







♥ FASHION COLOR MATCHING GLOBAL DEBUT ♥





MODEL: FP2110 SIZE: 50-21-145 ACETATE











# ACETATE LAMINATE

## DETAIL DEESIGN





## MODLE FP2087



## COLOR DISPLAY