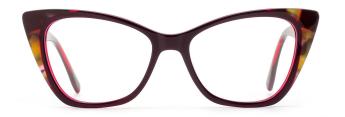

MODLE FP2091





#### COLOR DISPLAY





## SIZE: 53-17-140

#### ACETATE

















col.3 light pink



col.5 pink





## SIZE: 52-18-140

#### ACETATE















col.3 purple







## SIZE: 54-17-145

#### ACFTATE









col.1 black/red







col.3 purple





## SIZE: 51-17-145























## SIZE: 54-16-140







\* FASHION COLOR MATCHING GLOBAL DEBUT \*









col.3 purple



col.5 pink





## MODEL: FP2113 SIZE: 54-19-145







#### \* FASHION COLOR MATCHING GLOBAL DEBUT \*



col.6 brown



## MODEL: FP2115 SIZE: 52-19-145 ACETATE







♥ FASHION COLOR MATCHING GLOBAL DEBUT ♥







## MODEL: FP2116 SIZE: 56-19-145 ACETATE











SIZE: 54-17-140







♥ FASHION COLOR MATCHING GLOBAL DEBUT ♥



col.1 black



col.2 gray



col.3 deep brown







# ACETATE





















## SIZE: 54-17-140

#### ACETATE









col.1 black











# ACETATE























## SIZE: 52-17-140























## MODEL: FP2128 SIZE: 52-16-140 ACETATE







#### \* FASHION COLOR MATCHING GLOBAL DEBUT \*



col.6 red/demi



## SIZE: 54-18-145

#### ACETATE

















col.3 grey



col.5 brown



col.6 tortoiseshell



# ACETATE







col.2 red











col.3 tortoiseshell/red



col.6 tortoiseshell/yellow



## SIZE: 54-18-145

#### ACETATE











## MODEL: FP2125 SIZE: 52-18-145 ACETATE











MODEL: FP2127 SIZE: 52-16-140 ACETATE











MODEL: FP2112 SIZE: 48-22-140 ACETATE











SIZE: 54-18-145

ACETATE

















#### SIZE: 54-17-140

#### ACETATE







#### \* FOSUION COLOR MOTCUING GLOBO