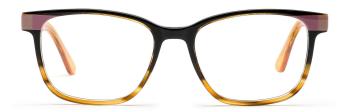

rown



## MODEL: FP2115 SIZE: 52-19-145 ACETATE







♥ FASHION COLOR MATCHING GLOBAL DEBUT ♥







## MODEL: FP2116 SIZE: 56-19-145 ACETATE











SIZE: 54-17-140







♥ FASHION COLOR MATCHING GLOBAL DEBUT ♥



col.1 black



col.2 gray



col.3 deep brown







# ACETATE





















## SIZE: 54-17-140

#### ACETATE









col.1 black











# ACETATE























## SIZE: 52-17-140























## MODEL: FP2128 SIZE: 52-16-140 ACETATE







#### \* FASHION COLOR MATCHING GLOBAL DEBUT \*



col.6 red/demi



## SIZE: 54-18-145

#### ACETATE

















col.3 grey



col.5 brown



col.6 tortoiseshell



# ACETATE







col.2 red











col.3 tortoiseshell/red



col.6 tortoiseshell/yellow



## SIZE: 54-18-145

#### ACETATE











## MODEL: FP2125 SIZE: 52-18-145 ACETATE











MODEL: FP2127 SIZE: 52-16-140 ACETATE











MODEL: FP2112 SIZE: 48-22-140 ACETATE











SIZE: 54-18-145

ACETATE

















#### SIZE: 54-17-140

#### ACETATE







#### \* FOSUION COLOR MOTCUING GLOBOL DEBLIT





#### SIZE: 53-18-140

#### ACETATE



#### \* FOSUION COLOR MOTCHING GLOBOL DEBLIT \*









## SIZE: 49-17-140

## ACETATE

































## ACETATE

#### MODEL:FP2152

#### SIZF:53-18-145











col.3 tortoiseshell/red



# ACETATE LAMINATE

## DETAIL DEESIGN





## MODLE FP2093



#### COLOR DISPLAY







## ACETATE

#### MODEL:FP2107

#### SIZE:52-17-145















col.6 transparent pink



# ACETATE

#### MODEL: FP2117

#### SIZE: 56-19-145













## MODEL: FP2150 SIZE