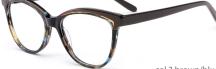

# Adults Optical Glasses (Acetate #FP series) www.HEAPPY.com







## MODEL: FP2183 SIZE: 52-19-145 ACETAT











## MODEL: FP2182 SIZE: 53-17-140 ACETAT











## SIZE: 54-18-145

#### ACFTATE





















# ACETATE LAMINATE

## DETAIL DEESIGN





## MODLE FP2092



#### COLOR DISPLAY













## SIZE: 52-18-145







#### \* FASHION COLOR MATCHING GLOBAL DEBUT \*









col.3 red/brown







## SIZE: 53-17-145

#### ACETATE









col.1 black







col.3 brown/blue





# ACETATE LAMINATE

## DETAIL DEESIGN





## MODLE FP2085



#### COLOR DISPLAY





## DETAIL DEESIGN





## MODLE FP2091





#### COLOR DISPLAY





## SIZE: 53-17-140

#### ACETATE

















col.3 light pink



col.5 pink





## SIZE: 52-18-140

#### ACETATE















col.3 purple







## SIZE: 54-17-145

#### ACFTATE









col.1 black/red







col.3 purple





## SIZE: 51-17-145























## SIZE: 54-16-140







\* FASHION COLOR MATCHING GLOBAL DEBUT \*









col.3 purple



col.5 pink





## MODEL: FP2113 SIZE: 54-19-145







#### \* FASHION COLOR MATCHING GLOBAL DEBUT \*



col.6 brown



## MODEL: FP2115 SIZE: 52-19-145 ACETATE







♥ FASHION COLOR MATCHING GLOBAL DEBUT ♥







## MODEL: FP2116 SIZE: 56-19-145 A