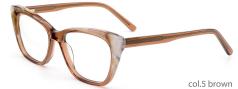

## MODLE FP2091





#### COLOR DISPLAY





## SIZE: 53-17-140

#### ACETATE

















col.3 light pink



col.5 pink





## SIZE: 52-18-140

#### ACETATE















col.3 purple







## SIZE: 54-17-145

#### ACFTATE









col.1 black/red







col.3 purple





## SIZE: 51-17-145























## SIZE: 54-16-140







\* FASHION COLOR MATCHING GLOBAL DEBUT \*









col.3 purple



col.5 pink





## MODEL: FP2113 SIZE: 54-19-145







#### \* FASHION COLOR MATCHING GLOBAL DEBUT \*



col.6 brown



## MODEL: FP2115 SIZE: 52-19-145 ACETATE







♥ FASHION COLOR MATCHING GLOBAL DEBUT ♥







## MODEL: FP2116 SIZE: 56-19-145 ACETATE











SIZE: 54-17-140







♥ FASHION COLOR MATCHING GLOBAL DEBUT ♥



col.1 black



col.2 gray



col.3 deep brown







# ACETATE





















## SIZE: 54-17-140

#### ACETATE









col.1 black











# ACETATE























## SIZE: 52-17-140























## MODEL: FP2128 SIZE: 52-16-140 ACETATE







#### \* FASHION COLOR MATCHING GLOBAL DEBUT \*



col.6 red/demi



## SIZE: 54-18-145

#### ACETATE

















col.3 grey



col.5 brown



col.6 tortoiseshell



# ACETATE







col.2 red











col.3 tortoiseshell/red



col.6 tortoiseshell/yellow



## SIZE: 54-18-145

#### ACETATE











## MODEL: FP2125 SIZE: 52-18-145 ACETATE











MODEL: FP2127 SIZE: 52-16-140 ACETATE











MODEL: FP2112 SIZE: 48-22-140 ACETATE











SIZE: 54-18-145

ACETATE

















#### SIZE: 54-17-140

#### ACETATE







#### \* FOSUION COLOR MOTCUING G