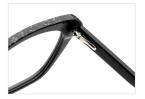

INATE

## DETAIL DEESIGN





## MODLE FP2085



#### COLOR DISPLAY





## DETAIL DEESIGN





## MODLE FP2091





#### COLOR DISPLAY





## SIZE: 53-17-140

#### ACETATE

















col.3 light pink



col.5 pink





## SIZE: 52-18-140

#### ACETATE















col.3 purple







## SIZE: 54-17-145

#### ACFTATE









col.1 black/red







col.3 purple





## SIZE: 51-17-145























## SIZE: 54-16-140







\* FASHION COLOR MATCHING GLOBAL DEBUT \*









col.3 purple



col.5 pink





## MODEL: FP2113 SIZE: 54-19-145







#### \* FASHION COLOR MATCHING GLOBAL DEBUT \*



col.6 brown



## MODEL: FP2115 SIZE: 52-19-145 ACETATE







♥ FASHION COLOR MATCHING GLOBAL DEBUT ♥







## MODEL: FP2116 SIZE: 56-19-145 ACETATE











SIZE: 54-17-140







♥ FASHION COLOR MATCHING GLOBAL DEBUT ♥



col.1 black



col.2 gray



col.3 deep brown







# ACETATE





















## SIZE: 54-17-140

#### ACETATE









col.1 black











# ACETATE























## SIZE: 52-17-140























## MODEL: FP2128 SIZE: 52-16-140 ACETATE







#### \* FASHION COLOR MATCHING GLOBAL DEBUT \*



col.6 red/demi



## SIZE: 54-18-145

#### ACETATE

















col.3 grey



col.5 brown



col.6 tortoiseshell



# ACETATE







col.2 red











col.3 tortoiseshell/red



col.6 tortoiseshell/yellow



## SIZE: 54-18-145

#### ACETATE











## MODEL: FP2125 SIZE: 52-18-145 ACETATE











MODEL: FP2127 SIZE: 52-16-140 ACETATE











MODEL: FP2112 SIZE: 48-22-140 ACETATE











SIZE: 54-18-145

ACETA