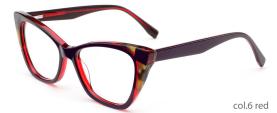

DISPLAY





## SIZE: 53-17-140

#### ACETATE

















col.3 light pink



col.5 pink





## SIZE: 52-18-140

#### ACETATE















col.3 purple







## SIZE: 54-17-145

#### ACFTATE









col.1 black/red







col.3 purple





## SIZE: 51-17-145























## SIZE: 54-16-140







\* FASHION COLOR MATCHING GLOBAL DEBUT \*









col.3 purple



col.5 pink





## MODEL: FP2113 SIZE: 54-19-145







#### \* FASHION COLOR MATCHING GLOBAL DEBUT \*



col.6 brown



## MODEL: FP2115 SIZE: 52-19-145 ACETATE







♥ FASHION COLOR MATCHING GLOBAL DEBUT ♥







## MODEL: FP2116 SIZE: 56-19-145 ACETATE











SIZE: 54-17-140







♥ FASHION COLOR MATCHING GLOBAL DEBUT ♥



col.1 black



col.2 gray



col.3 deep brown







# ACETATE





















## SIZE: 54-17-140

#### ACETATE









col.1 black











# ACETATE























## SIZE: 52-17-140























## MODEL: FP2128 SIZE: 52-16-140 ACETATE







#### \* FASHION COLOR MATCHING GLOBAL DEBUT \*



col.6 red/demi



## SIZE: 54-18-145

#### ACETATE

















col.3 grey



col.5 brown



col.6 tortoiseshell



# ACETATE







col.2 red











col.3 tortoiseshell/red



col.6 tortoiseshell/yellow



## SIZE: 54-18-145

#### ACETATE











## MODEL: FP2125 SIZE: 52-18-145 ACETATE











MODEL: FP2127 SIZE: 52-16-140 ACETATE











MODEL: FP2112 SIZE: 48-22-140 ACETATE











SIZE: 54-18-145

ACETATE

















#### SIZE: 54-17-140

#### ACETATE







#### \* FOSUION COLOR MOTCUING GLOBOL DEBLIT





#### SIZE: 53-1