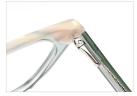

#### SIZE: 54-17-140

#### ACETATE







#### \* FOSUION COLOR MOTCUING GLOBOL DEBLIT





#### SIZE: 53-18-140

#### ACETATE



#### \* FOSUION COLOR MOTCHING GLOBOL DEBLIT \*









## SIZE: 49-17-140

## ACETATE

































## ACETATE

#### MODEL:FP2152

#### SIZF:53-18-145











col.3 tortoiseshell/red



# ACETATE LAMINATE

## DETAIL DEESIGN





## MODLE FP2093



#### COLOR DISPLAY







## ACETATE

#### MODEL:FP2107

#### SIZE:52-17-145















col.6 transparent pink



# ACETATE

#### MODEL: FP2117

#### SIZE: 56-19-145













## MODEL: FP2150 SIZE: 52-18-148 ACETATE











## SIZE: 48-23-145

#### **ACETATE**







\* FASHION COLOR MATCHING GLOBAL DEBUT \*



col.3 brown/red



## MODEL: FP2122 SIZE: 52-17-140 ACETATE







\* FASHION COLOR MATCHING GLOBAL DEBUT \*





## MODEL: FP2106 SIZE: 52-16-140







♥ FASHION COLOR MATCHING GLOBAL DEBUT ♥





MODEL: FP2110 SIZE: 50-21-145 ACETATE











# ACETATE LAMINATE

## DETAIL DEESIGN





## MODLE FP2087



## COLOR DISPLAY