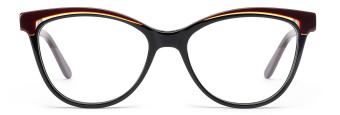

# Adults Optical Glasses (Acetate #FP series) www.HEAPPY.com







## MODEL: FP2183 SIZE: 52-19-145 ACETAT











## MODEL: FP2182 SIZE: 53-17-140 ACETAT











## SIZE: 54-18-145

#### ACFTATE





















# ACETATE LAMINATE

## DETAIL DEESIGN





## MODLE FP2092



#### COLOR DISPLAY













## SIZE: 52-18-145







#### \* FASHION COLOR MATCHING GLOBAL DEBUT \*









col.3 red/brown







## SIZE: 53-17-145

#### ACETATE









col.1 black







col.3 brown/blue





# ACETATE LAMINATE

## DETAIL DEESIGN





## MODLE FP2085



#### COLOR DISPLAY





## DETAIL DEESIGN





## MODLE FP2091





#### COLOR DISPLAY





## SIZE: 53-17-140

#### ACETATE

















col.3 light pink



col.5 pink





## SIZE: 52-18-140

#### ACETATE















col.3 purple







## SIZE: 54-17-145

#### ACFTATE









col.1 black/red







col.3 purple





## SIZE: 51-17-145























## SIZE: 54-16-140







\* FASHION COLOR MATCHING GLOBAL DEBUT \*









col.3 purple



col.5 pink





## MODEL: FP2113 SIZE: 54-19-145







#### \* FASHION COLOR MATCHING GLOBAL DEBUT \*



col.6 brown



## MODEL: FP2115 SIZE: 52-19-145 ACETATE







♥ FASHION COLOR MATC