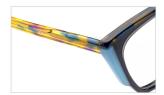

\* FASHION COLOR MATCHING GLOBAL DEBUT \*



col.6 red/demi



## SIZE: 54-18-145

#### ACETATE

















col.3 grey



col.5 brown



col.6 tortoiseshell



# ACETATE







col.2 red











col.3 tortoiseshell/red



col.6 tortoiseshell/yellow



## SIZE: 54-18-145

#### ACETATE











## MODEL: FP2125 SIZE: 52-18-145 ACETATE











MODEL: FP2127 SIZE: 52-16-140 ACETATE











MODEL: FP2112 SIZE: 48-22-140 ACETATE











SIZE: 54-18-145

ACETATE

















#### SIZE: 54-17-140

#### ACETATE







#### \* FOSUION COLOR MOTCUING GLOBOL DEBLIT





#### SIZE: 53-18-140

#### ACETATE



#### \* FOSUION COLOR MOTCHING GLOBOL DEBLIT \*









## SIZE: 49-17-140

## ACETATE

































## ACETATE

#### MODEL:FP2152

#### SIZF:53-18-145











col.3 tortoiseshell/red



# ACETATE LAMINATE

## DETAIL DEESIGN





## MODLE FP2093



#### COLOR DISPLAY







## ACETATE

#### MODEL:FP2107

#### SIZE:52-17-145















col.6 transparent pink



# ACETATE

#### MODEL: FP2117

#### SIZE: 56-19-145













## MODEL: FP2150 SIZE: 52-18-148 ACETATE











## SIZE: 48-23-145

#### **ACETATE**







\* FASHION COLOR MATCHING GLOBAL DEBUT \*



col.3 brown/red



## MODEL: FP2122 SIZE: 52-17-140 ACETATE







\* FASHION COLOR MATCHING GLOBAL DEBUT \*





## MODEL: FP2106 SIZE: 52-16-140







♥ FASHION COLOR MATCHING GLOBAL DEBUT ♥





MODEL: FP2110 SIZE: 50-21-145 ACETATE











# ACETATE LAMINATE

## DETAIL DEESIGN





## MODLE FP2087



## COLOR DISPLAY