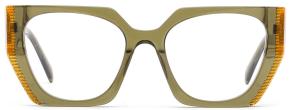

# Adults Optical Glasses (Acetate #FP series) www.HEAPPY.com







## MODEL: FP2183 SIZE: 52-19-145 ACETAT











## MODEL: FP2182 SIZE: 53-17-140 ACETAT











## SIZE: 54-18-145

#### ACFTATE





















# ACETATE LAMINATE

## DETAIL DEESIGN





## MODLE FP2092



#### COLOR DISPLAY













## SIZE: 52-18-145







#### \* FASHION COLOR MATCHING GLOBAL DEBUT \*









col.3 red/brown







## SIZE: 53-17-145

#### ACETATE









col.1 black







col.3 brown/blue





# ACETATE LAMINATE

## DETAIL DEESIGN





## MODLE FP2085



#### COLOR DISPLAY





## DETAIL DEESIGN





## MODLE FP2091





#### COLOR DISPLAY





## SIZE: 53-17-140

#### ACETATE

















col.3 light pink



col.5 pink





## SIZE: 52-18-140

#### ACETATE















col.3 purple







## SIZE: 54-17-145

#### ACFTATE









col.1