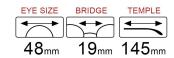

## ACETATE

#### MODEL:FP2152

#### SIZF:53-18-145











col.3 tortoiseshell/red



# ACETATE LAMINATE

## DETAIL DEESIGN





## MODLE FP2093



#### COLOR DISPLAY







## ACETATE

#### MODEL:FP2107

#### SIZE:52-17-145















col.6 transparent pink



# ACETATE

#### MODEL: FP2117

#### SIZE: 56-19-145













## MODEL: FP2150 SIZE: 52-18-148 ACETATE











## SIZE: 48-23-145

#### **ACETATE**







\* FASHION COLOR MATCHING GLOBAL DEBUT \*



col.3 brown/red



## MODEL: FP2122 SIZE: 52-17-140 ACETATE







\* FASHION COLOR MATCHING GLOBAL DEBUT \*





## MODEL: FP2106 SIZE: 52-16-140







♥ FASHION COLOR MATCHING GLOBAL DEBUT ♥





MODEL: FP2110 SIZE: 50-21-145 ACETATE











# ACETATE LAMINATE

## DETAIL DEESIGN





## MODLE FP2087



## COLOR DISPLAY