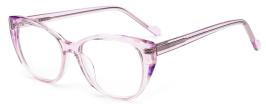

red











col.3 tortoiseshell/red



col.6 tortoiseshell/yellow



## SIZE: 54-18-145

#### ACETATE











## MODEL: FP2125 SIZE: 52-18-145 ACETATE











MODEL: FP2127 SIZE: 52-16-140 ACETATE











MODEL: FP2112 SIZE: 48-22-140 ACETATE











SIZE: 54-18-145

ACETATE

















#### SIZE: 54-17-140

#### ACETATE







#### \* FOSUION COLOR MOTCUING GLOBOL DEBLIT





#### SIZE: 53-18-140

#### ACETATE



#### \* FOSUION COLOR MOTCHING GLOBOL DEBLIT \*









## SIZE: 49-17-140

## ACETATE

































## ACETATE

#### MODEL:FP2152

#### SIZF:53-18-145











col.3 tortoiseshell/red



# ACETATE LAMINATE

## DETAIL DEESIGN





## MODLE FP2093



#### COLOR DISPLAY







## ACETATE

#### MODEL:FP2107

#### SIZE:52-17-145















col.6 transparent pink



# ACETATE

#### MODEL: FP2117

#### SIZE: 56-19-145













## MODEL: FP2150 SIZE: 52-18-148 ACETATE











## SIZE: 48-23-145

#### **ACETATE**







\* FASHION COLOR MATCHING GLOBAL DEBUT \*



col.3 brown/red



## MODEL: FP2122 SIZE: 52-17-140 ACETATE







\* FASHION COLOR MATCHING GLOBAL DEBUT \*





## MODEL: FP2106 SIZE: 52-16-140







♥ FASHION COLOR MATCHING GLOBAL DEBUT ♥





MODEL: FP2110 SIZE: 50-21-145 ACETATE











# ACETATE LAMINATE

## DETAIL DEESIGN





## MODLE FP2087



## COLOR DISPLAY