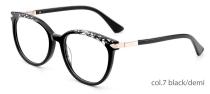

## MODEL: FP2128 SIZE: 52-16-140 ACETATE







#### \* FASHION COLOR MATCHING GLOBAL DEBUT \*



col.6 red/demi



## SIZE: 54-18-145

#### ACETATE

















col.3 grey



col.5 brown



col.6 tortoiseshell



# ACETATE







col.2 red











col.3 tortoiseshell/red



col.6 tortoiseshell/yellow



## SIZE: 54-18-145

#### ACETATE











## MODEL: FP2125 SIZE: 52-18-145 ACETATE











MODEL: FP2127 SIZE: 52-16-140 ACETATE











MODEL: FP2112 SIZE: 48-22-140 ACETATE











SIZE: 54-18-145

ACETATE

















#### SIZE: 54-17-140

#### ACETATE







#### \* FOSUION COLOR MOTCUING GLOBOL DEBLIT





#### SIZE: 53-18-140

#### ACETATE



#### \* FOSUION COLOR MOTCHING GLOBOL DEBLIT \*









## SIZE: 49-17-140

## ACETATE

































## ACETATE

#### MODEL:FP2152

#### SIZF:53-18-145











col.3 tortoiseshell/red



# ACETATE LAMINATE

## DETAIL DEESIGN





## MODLE FP2093



#### COLOR DISPLAY







## ACETATE

#### MODEL:FP2107

#### SIZE:52-17-145















col.6 transparent pink



# ACETATE

#### MODEL: FP2117

#### SIZE: 56-19-145













## MODEL: FP2150 SIZE: 52-18-148 ACETATE











## SIZE: 48-23-145

#### **ACETATE**







\* FASHION COLOR MATCHING GLOBAL DEBUT \*



col.3 brown/red



## MODEL: FP2122 SIZE: 52-17-140 ACETATE







\* FASHION COLOR MATCHING GLOBAL DEBUT \*





## MODEL: FP2106 SIZE: 52-16-140







♥ FASHION COLOR MATCHING GLOBAL DEBUT ♥





MODEL: FP2110 SIZE: 50-21-145 ACETATE











# ACETATE LAMINATE

## DETAIL DEESIGN





## MODLE FP2087



## COLOR DI