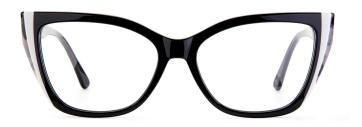

EBUT \*



col.6 red/demi



## SIZE: 54-18-145

#### ACETATE

















col.3 grey



col.5 brown



col.6 tortoiseshell



# ACETATE







col.2 red











col.3 tortoiseshell/red



col.6 tortoiseshell/yellow



## SIZE: 54-18-145

#### ACETATE











## MODEL: FP2125 SIZE: 52-18-145 ACETATE











MODEL: FP2127 SIZE: 52-16-140 ACETATE











MODEL: FP2112 SIZE: 48-22-140 ACETATE











SIZE: 54-18-145

ACETATE

















#### SIZE: 54-17-140

#### ACETATE







#### \* FOSUION COLOR MOTCUING GLOBOL DEBLIT





#### SIZE: 53-18-140

#### ACETATE



#### \* FOSUION COLOR MOTCHING GLOBOL DEBLIT \*









## SIZE: 49-17-140

## ACETATE

































## ACETATE

#### MODEL:FP2152

#### SIZF:53-18-145











col.3 tortoiseshell/red



# ACETATE LAMINATE

## DETAIL DEESIGN





## MODLE FP2093



#### COLOR DISPLAY







## ACETATE

#### MODEL:FP2107

#### SIZE:52-17-145















col.6 transparent pink



# ACETATE

#### MODEL: FP2117

#### SIZE: 56-19-145













## MODEL: FP2150 SIZE: 52-18-148 ACETATE











## SIZE: 48-23-145

#### **ACETATE**







\* FASHION COLOR MATCHING GLOBAL DEBUT \*



col.3 brown/red



## MODEL: FP2122 SIZE: 52-17-140 ACETATE







\* FASHION COLOR MATCHING GLOBAL DEBUT \*





## MODEL: FP2106 SIZE: 52-16-140







♥ FASHION COLOR MATCHING GLOBAL DEBUT ♥





MODEL: FP2110 SIZE: 50-21-145 ACETATE











# ACETATE LAMINATE

## DETAIL DEESIGN





## MODLE FP2087



## COLOR DISPLAY