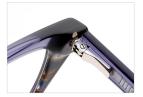

# Adults Optical Glasses (Acetate #FP series) www.HEAPPY.com







## MODEL: FP2183 SIZE: 52-19-145 ACETAT











## MODEL: FP2182 SIZE: 53-17-140 ACETAT











## SIZE: 54-18-145

#### ACFTATE





















# ACETATE LAMINATE

## DETAIL DEESIGN





## MODLE FP2092



#### COLOR DISPLAY













## SIZE: 52-18-145







#### \* FASHION COLOR MATCHING GLOBAL DEBUT \*









col.3 red/brown







## SIZE: 53-17-145

#### ACETATE









col.1 black







col.3 brown/blue





# ACETATE LAMINATE

## DETAIL DEESIGN





## MODLE FP2085



#### COLOR DISPLAY





## DETAIL DEESIGN





## MODLE FP2091





#### COLOR DISPLAY





## SIZE: 53-17-140

#### ACETATE

















col.3 light pink



col.5 pink





## SIZE: 52-18-140

#### ACETATE















col.3 purple







## SIZE: 54-17-145

#### ACFTATE









col.1 black/red







col.3 purple





## SIZE: 51-17-145























## SIZE: 54-16-140