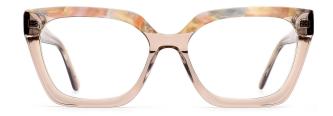

# ACETATE









col.1 black







col.3 brown/blue





# ACETATE LAMINATE

## DETAIL DEESIGN





## MODLE FP2085



#### COLOR DISPLAY





## DETAIL DEESIGN





## MODLE FP2091





#### COLOR DISPLAY





## SIZE: 53-17-140

#### ACETATE

















col.3 light pink



col.5 pink





## SIZE: 52-18-140

#### ACETATE















col.3 purple







## SIZE: 54-17-145

#### ACFTATE









col.1 black/red







col.3 purple





## SIZE: 51-17-145























## SIZE: 54-16-140







\* FASHION COLOR MATCHING GLOBAL DEBUT \*









col.3 purple



col.5 pink





## MODEL: FP2113 SIZE: 54-19-145







#### \* FASHION COLOR MATCHING GLOBAL DEBUT \*



col.6 brown



## MODEL: FP2115 SIZE: 52-19-145 ACETATE







♥ FASHION COLOR MATCHING GLOBAL DEBUT ♥







## MODEL: FP2116 SIZE: 56-19-145 ACETATE











SIZE: 54-17-140







♥ FASHION COLOR MATCHING GLOBAL DEBUT ♥



col.1 black



col.2 gray



col.3 deep brown







# ACETATE





















## SIZE: 54-17-140

#### ACETATE









col.1 black











# ACETATE























## SIZE: 52-17-140























## MODEL: FP2128 SIZE: 52-16-140 ACETATE







#### \* FASHION COLOR MATCHING GLOBAL DEBUT \*



col.6 red/demi



## SIZE: 54-18-145

#### ACETATE

















col.3 grey



col.5 brown



col.6 tortoiseshell



# ACETATE







col.2 red











col.3 tortoiseshell/red



col.6 tortoiseshell/yellow



## SIZE: 54-18-145

#### ACETATE











## MODEL: FP2125 SIZE: 52-18-145 ACETATE











MODEL: FP2127 SIZE: 52-16-140 ACETATE