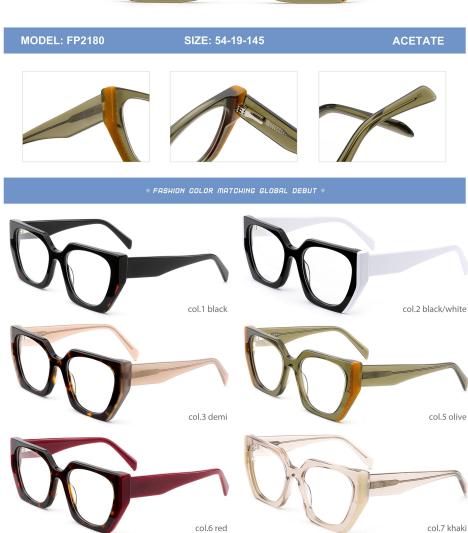

# Adults Optical Glasses (Acetate #FP series) www.HEAPPY.com







## MODEL: FP2183 SIZE: 52-19-145 ACETAT











## MODEL: FP2182 SIZE: 53-17-140 ACETAT











## SIZE: 54-18-145

#### ACFTATE





















# ACETATE LAMINATE

## DETAIL DEESIGN





## MODLE FP2092



#### COLOR DISPLAY













## SIZE: 52-18-145







#### \* FASHION COLOR MATCHING GLOBAL DEBUT \*









col.3 red/brown







## SIZE: 53-17-145

#### ACETATE









col.1 black







col.3 brown/blue





# ACETATE LAMINATE

## DETAIL DEESIGN





## MODLE FP2085



#### COLOR DISPLAY





## DETAIL DEESIGN





## MODLE FP2091





#### COLOR DISPLAY





## SIZE: 53-17-140

#### ACETATE

















col.3 light pink



col.5 pink





## SIZE: 52-18-140

#### ACETATE















col.3 purple







## SIZE: 54-17-145

#### ACFTATE









col.1 bl