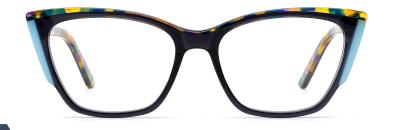

## MODEL: FP2128 SIZE: 52-16-140 ACETATE







#### \* FASHION COLOR MATCHING GLOBAL DEBUT \*



col.6 red/demi



## SIZE: 54-18-145

#### ACETATE

















col.3 grey



col.5 brown



col.6 tortoiseshell



# ACETATE







col.2 red











col.3 tortoiseshell/red



col.6 tortoiseshell/yellow



## SIZE: 54-18-145

#### ACETATE











## MODEL: FP2125 SIZE: 52-18-145 ACETATE











MODEL: FP2127 SIZE: 52-16-140 ACETATE











MODEL: FP2112 SIZE: 48-22-140 ACETATE











SIZE: 54-18-145

ACETATE

















#### SIZE: 54-17-140

#### ACETATE







#### \* FOSUION COLOR MOTCUING GLOBOL DEBLIT





#### SIZE: 53-18-140

#### ACETATE



#### \* FOSUION COLOR MOTCHING GLOBOL DEBLIT \*









## SIZE: 49-17-140

## ACETATE

































## ACETATE

#### MODEL:FP2152

#### SIZF:53-18-145











col.3 tortoiseshell/red



# ACETATE LAMINATE

## DETAIL DEESIGN





## MODLE FP2093



#### COLOR DISPLAY







## ACETATE

#### MODEL:FP2107

#### SIZE:52-17-145















col.6 transparent pink



# ACETATE

#### MODEL: FP2117

#### SIZE: 56-19-145













## MODEL: FP2150 SIZE: 52-18-148 ACETATE











## SIZE: 48-23-145

#### **ACETATE**







\* FASHION COLOR MATCHING GLOBAL DEBUT \*



col.3 brown/red



## MODEL: FP2122 SIZE: 52-17-140 ACETATE







\* FASHION COLOR MATCHING GLOBAL DEBUT \*





## MODEL: FP2106 SIZE: 52-16-140







♥ FASHION COLOR MATCHING GLOBAL DEBUT ♥





MODEL: FP2110 SIZE: 50-21-145 ACETATE











# ACETATE LAMINATE

## DETAIL DEESIGN





## MODLE FP2087



## COLOR DISP