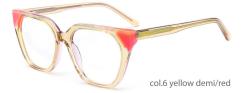

#### \* FOSUION COLOR MOTCUING GLOBOL DEBLIT





#### SIZE: 53-18-140

#### ACETATE



#### \* FOSUION COLOR MOTCHING GLOBOL DEBLIT \*









## SIZE: 49-17-140

## ACETATE

































## ACETATE

#### MODEL:FP2152

#### SIZF:53-18-145











col.3 tortoiseshell/red



# ACETATE LAMINATE

## DETAIL DEESIGN





## MODLE FP2093



#### COLOR DISPLAY







## ACETATE

#### MODEL:FP2107

#### SIZE:52-17-145















col.6 transparent pink



# ACETATE

#### MODEL: FP2117

#### SIZE: 56-19-145













## MODEL: FP2150 SIZE: 52-18-148 ACETATE











## SIZE: 48-23-145

#### **ACETATE**







\* FASHION COLOR MATCHING GLOBAL DEBUT \*



col.3 brown/red



## MODEL: FP2122 SIZE: 52-17-140 ACETATE







\* FASHION COLOR MATCHING GLOBAL DEBUT \*





## MODEL: FP2106 SIZE: 52-16-140







♥ FASHION COLOR MATCHING GLOBAL DEBUT ♥





MODEL: FP2110 SIZE: 50-21-145 ACETATE











# ACETATE LAMINATE

## DETAIL DEESIGN





## MODLE FP2087



## COLOR DISPLAY