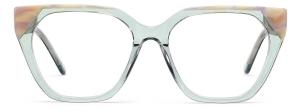

ATE











SIZE: 54-18-145

ACETATE

















#### SIZE: 54-17-140

#### ACETATE







#### \* FOSUION COLOR MOTCUING GLOBOL DEBLIT





#### SIZE: 53-18-140

#### ACETATE



#### \* FOSUION COLOR MOTCHING GLOBOL DEBLIT \*









## SIZE: 49-17-140

## ACETATE

































## ACETATE

#### MODEL:FP2152

#### SIZF:53-18-145











col.3 tortoiseshell/red



# ACETATE LAMINATE

## DETAIL DEESIGN





## MODLE FP2093



#### COLOR DISPLAY







## ACETATE

#### MODEL:FP2107

#### SIZE:52-17-145















col.6 transparent pink



# ACETATE

#### MODEL: FP2117

#### SIZE: 56-19-145













## MODEL: FP2150 SIZE: 52-18-148 ACETATE











## SIZE: 48-23-145

#### **ACETATE**







\* FASHION COLOR MATCHING GLOBAL DEBUT \*



col.3 brown/red



## MODEL: FP2122 SIZE: 52-17-140 ACETATE







\* FASHION COLOR MATCHING GLOBAL DEBUT \*





## MODEL: FP2106 SIZE: 52-16-140







♥ FASHION COLOR MATCHING GLOBAL DEBUT ♥





MODEL: FP2110 SIZE: 50-21-145 ACETATE











# ACETATE LAMINATE

## DETAIL DEESIGN





## MODLE FP2087



## COLOR DISPLAY