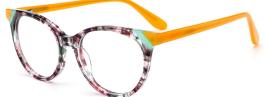

## MODEL: FP2113 SIZE: 54-19-145

#### \* FASHION COLOR MATCHING GLOBAL DEBUT \*

col.6 brown