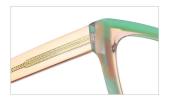

54-18-145

#### ACETATE











## MODEL: FP2125 SIZE: 52-18-145 ACETATE











MODEL: FP2127 SIZE: 52-16-140 ACETATE











MODEL: FP2112 SIZE: 48-22-140 ACETATE











SIZE: 54-18-145

ACETATE

















#### SIZE: 54-17-140

#### ACETATE







#### \* FOSUION COLOR MOTCUING GLOBOL DEBLIT





#### SIZE: 53-18-140

#### ACETATE



#### \* FOSUION COLOR MOTCHING GLOBOL DEBLIT \*









## SIZE: 49-17-140

## ACETATE

































## ACETATE

#### MODEL:FP2152

#### SIZF:53-18-145











col.3 tortoiseshell/red



# ACETATE LAMINATE

## DETAIL DEESIGN





## MODLE FP2093



#### COLOR DISPLAY







## ACETATE

#### MODEL:FP2107

#### SIZE:52-17-145















col.6 transparent pink



# ACETATE

#### MODEL: FP2117

#### SIZE: 56-19-145













## MODEL: FP2150 SIZE: 52-18-148 ACETATE











## SIZE: 48-23-145

#### **ACETATE**







\* FASHION COLOR MATCHING GLOBAL DEBUT \*



col.3 brown/red



## MODEL: FP2122 SIZE: 52-17-140 ACETATE







\* FASHION COLOR MATCHING GLOBAL DEBUT \*





## MODEL: FP2106 SIZE: 52-16-140







♥ FASHION COLOR MATCHING GLOBAL DEBUT ♥





MODEL: FP2110 SIZE: 50-21-145 ACETATE











# ACETATE LAMINATE

## DETAIL DEESIGN





## MODLE FP2087



## COLOR DISPLAY