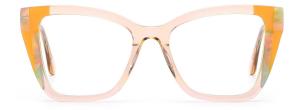

FASHION COLOR MATCHING GLOBAL DEBUT \*









col.3 red/brown







## SIZE: 53-17-145

#### ACETATE









col.1 black







col.3 brown/blue





# ACETATE LAMINATE

## DETAIL DEESIGN





## MODLE FP2085



#### COLOR DISPLAY





## DETAIL DEESIGN





## MODLE FP2091





#### COLOR DISPLAY





## SIZE: 53-17-140

#### ACETATE

















col.3 light pink



col.5 pink





## SIZE: 52-18-140

#### ACETATE















col.3 purple







## SIZE: 54-17-145

#### ACFTATE









col.1 black/red







col.3 purple





## SIZE: 51-17-145























## SIZE: 54-16-140







\* FASHION COLOR MATCHING GLOBAL DEBUT \*









col.3 purple



col.5 pink





## MODEL: FP2113 SIZE: 54-19-145







#### \* FASHION COLOR MATCHING GLOBAL DEBUT \*



col.6 brown



## MODEL: FP2115 SIZE: 52-19-145 ACETATE







♥ FASHION COLOR MATCHING GLOBAL DEBUT ♥







## MODEL: FP2116 SIZE: 56-19-145 ACETATE











SIZE: 54-17-140







♥ FASHION COLOR MATCHING GLOBAL DEBUT ♥



col.1 black



col.2 gray



col.3 deep brown







# ACETATE





















## SIZE: 54-17-140

#### ACETATE









col.1 black











# ACETATE























## SIZE: 52-17-140























## MODEL: FP2128 SIZE: 52-16-140 ACETATE







#### \* FASHION COLOR MATCHING GLOBAL DEBUT \*



col.6 red/demi



## SIZE: 54-18-145

#### ACETATE

















col.3 grey



col.5 brown



col.6 tortoiseshell



# ACETATE







col.2 red











col.3 tortoiseshell/red



col.6 tortoiseshell/yellow



## SIZE: 54-18-145

#### ACETATE











## M