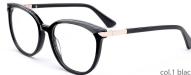

# Adults Optical Glasses (Acetate #FP series) www.HEAPPY.com

## MODEL: FP2183 SIZE: 52-19-145 ACETAT