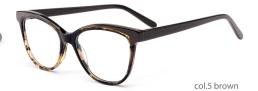

# Adults Optical Glasses (Acetate #FP series) www.HEAPPY.com







## MODEL: FP2183 SIZE: 52-19-145 ACETAT











## MODEL: FP2182 SIZE: 53-17-140 ACETAT











## SIZE: 54-18-145

#### ACFTATE





















# ACETATE LAMINATE

## DETAIL DEESIGN





## MODLE FP2092



#### COLOR DISPLAY













## SIZE: 52-18-145







#### \* FASHION COLOR MATCHING GLOBAL DEBUT \*









col.3 red/brown







## SIZE: 53-17-145

#### ACETATE









col.1 black







col.3 brown/blue





# ACETATE LAMINATE

## DETAIL DEESIGN





## MODLE FP2085



#### COLOR DISPLAY





## DETAIL DEESIGN





## MODLE FP2091





#### COLOR DISPLAY





## SIZE: 53-17-140

#### ACETATE

















col.3 light pink



col.5 pink





## SIZE: 52-18-140

#### ACETATE















col.3 purple







## SIZE: 54-17-145

#### ACFTATE









col.1 black/red







col.3 purple





## SIZE: 51-17-145























## SIZE: 54-16-140







\* FASHION COLOR MATCHING GLOBAL DEBUT \*









col.3 purple



col.5 pink





## MODEL: FP2113 SIZE: 54-19-145







#### \* FASHION COLOR MATCHING GLOBAL DEBUT \*



col.6 brown



## MODEL: FP2115 SIZE: 52-19-145 ACETATE







♥ FASHION COLOR MATCHING GLOBAL DEBUT ♥







## MODEL: FP2116 SIZE: 56-19-145