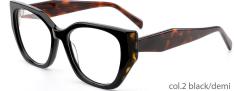

# Adults Optical Glasses (Acetate #FP series) www.HEAPPY.com







## MODEL: FP2183 SIZE: 52-19-145 ACETAT











## MODEL: FP2182 SIZE: 53-17-140 ACETAT











## SIZE: 54-18-145

#### ACFTATE





















# ACETATE LAMINATE

## DETAIL DEESIGN





## MODLE FP2092



#### COLOR DISPLAY













## SIZE: 52-18-145







#### \* FASHION COLOR MATCHING GLOBAL DEBUT \*









col.3 red/brown







## SIZE: 53-17-145

#### ACETATE









col.1 black







col.3 brown/blue





# ACETATE LAMINATE

## DETAIL DEESIGN





## MODLE FP2085



#### COLOR DISPLAY





## DETAIL DEESIGN





## MODLE FP2091





#### COLOR DISPLAY





## SIZE: 53-17-140

#### ACETATE

















col.3 light pink



col.5 pink





## SIZE: 52-18-140

#### ACETATE















col.3 purple







## SIZE: 54-17-145

#### ACFTATE









col.1 black/red







col.3 purple





## SIZE: 51-17-145























## SIZE: 54-16-140







\* FASHION COLOR MATCHING GLOBAL DEBUT \*