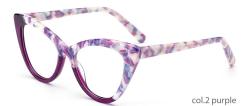

## MODEL: FP2128 SIZE: 52-16-140 ACETATE







#### \* FASHION COLOR MATCHING GLOBAL DEBUT \*



col.6 red/demi



## SIZE: 54-18-145

#### ACETATE

















col.3 grey



col.5 brown



col.6 tortoiseshell



# ACETATE







col.2 red











col.3 tortoiseshell/red



col.6 tortoiseshell/yellow



## SIZE: 54-18-145

#### ACETATE











## MODEL: FP2125 SIZE: 52-18-145 ACETATE











MODEL: FP2127 SIZE: 52-16-140 ACETATE











MODEL: FP2112 SIZE: 48-22-140 ACETATE











SIZE: 54-18-145

ACETATE

















#### SIZE: 54-17-140

#### ACETATE







#### \* FOSUION COLOR MOTCUING GLOBOL DEBLIT





#### SIZE: 53-18-140

#### ACETATE



#### \* FOSUION COLOR MOTCHING GLOBOL DEBLIT \*









## SIZE: 49-17-140

## ACETATE

































## ACETATE

#### MODEL:FP2152

#### SIZF:53-18-145











col.3 tortoiseshell/red



# ACETATE LAMINATE

## DETAIL DEESIGN





## MODLE FP2093



#### COLOR DISPLAY







## ACETATE

#### MODEL:FP2107

#### SIZE:52-17-145















col.6 transparent pink



# ACETATE

#### MODEL: FP2117

#### SIZE: 56-19-145













## MODEL: FP2150 SIZE: 52-18-148 ACETATE











## SIZE: 48-23-145

#### **ACETATE**







\* FASHION COLOR MATCHING GLOBAL DEBUT \*



col.3 brown/red



## MODEL: FP2122 SIZE: 52-17-140 ACETATE







\* FASHION COLOR MATCHING GLOBAL DEBUT \*





## MODEL: FP2106 SIZE: 52-16-140







♥ FASHION COLOR MATCHING GLOBAL DEBUT ♥





MODEL: FP2110 SIZE: 50-21-145 ACETATE











# ACETATE LAMINATE

## DETAIL DEESIGN





## MODLE FP2