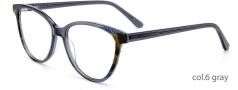

ptical Glasses (Acetate #FP series) www.HEAPPY.com







## MODEL: FP2183 SIZE: 52-19-145 ACETAT











## MODEL: FP2182 SIZE: 53-17-140 ACETAT











## SIZE: 54-18-145

#### ACFTATE





















# ACETATE LAMINATE

## DETAIL DEESIGN





## MODLE FP2092



#### COLOR DISPLAY













## SIZE: 52-18-145







#### \* FASHION COLOR MATCHING GLOBAL DEBUT \*









col.3 red/brown







## SIZE: 53-17-145

#### ACETATE









col.1 black







col.3 brown/blue





# ACETATE LAMINATE

## DETAIL DEESIGN





## MODLE FP2085



#### COLOR DISPLAY





## DETAIL DEESIGN





## MODLE FP2091





#### COLOR DISPLAY





## SIZE: 53-17-140

#### ACETATE

















col.3 light pink



col.5 pink





## SIZE: 52-18-140

#### ACETATE















col.3 purple







## SIZE: 54-17-145

#### ACFTATE









col.1 black/red







col.3 purple





## SIZE: 51-17-145























## SIZE: 54-16-140







\* FASHION COLOR MATCHING GLOBAL DEBUT \*









col.3 purple



col.5 pink





## MODEL: FP2113 SIZE: 54-19-145







#### \* FASHION COLOR MATCHING GLOBAL DEBUT \*



col.6 brown



## MODEL: FP2115 SIZE: 52-19-145 ACETATE







♥ FASHION COLOR MATCHING GLOBAL DEBUT ♥







## MODEL: FP2116 SIZE: 56-19-145 ACETATE











SIZE: 54-17-140







♥ FASHION COLOR MATCHING GLOBAL DEBUT ♥



col.1 black



col.2 gray



col.3 deep brown







# ACETATE





















## SIZE: 54-17-140

#### ACETATE









col.1 black











# ACETATE























## SIZE: 52-17-140























## MODEL: FP2128 SIZ