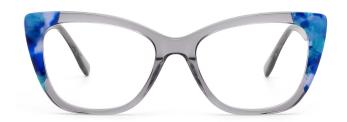

ON COLOR MATCHING GLOBAL DEBUT \*



col.6 brown



## MODEL: FP2115 SIZE: 52-19-145 ACETATE







♥ FASHION COLOR MATCHING GLOBAL DEBUT ♥







## MODEL: FP2116 SIZE: 56-19-145 ACETATE











SIZE: 54-17-140







♥ FASHION COLOR MATCHING GLOBAL DEBUT ♥



col.1 black



col.2 gray



col.3 deep brown







# ACETATE





















## SIZE: 54-17-140

#### ACETATE









col.1 black











# ACETATE























## SIZE: 52-17-140























## MODEL: FP2128 SIZE: 52-16-140 ACETATE







#### \* FASHION COLOR MATCHING GLOBAL DEBUT \*



col.6 red/demi



## SIZE: 54-18-145

#### ACETATE

















col.3 grey



col.5 brown



col.6 tortoiseshell



# ACETATE







col.2 red











col.3 tortoiseshell/red



col.6 tortoiseshell/yellow



## SIZE: 54-18-145

#### ACETATE











## MODEL: FP2125 SIZE: 52-18-145 ACETATE











MODEL: FP2127 SIZE: 52-16-140 ACETATE











MODEL: FP2112 SIZE: 48-22-140 ACETATE











SIZE: 54-18-145

ACETATE

















#### SIZE: 54-17-140

#### ACETATE







#### \* FOSUION COLOR MOTCUING GLOBOL DEBLIT





#### SIZE: 53-18-140

#### ACETATE



#### \* FOSUION COLOR MOTCHING GLOBOL DEBLIT \*









## SIZE: 49-17-140

## ACETATE

































## ACETATE

#### MODEL:FP2152

#### SIZF:53-18-145











col.3 tortoiseshell/red



# ACETATE LAMINATE

## DETAIL DEESIGN





## MODLE FP2093



#### COLOR DISPLAY







## ACETATE

#### MODEL:FP2107

#### SIZE:52-17-145















col.6 transparent pink



# ACETATE

#### MODEL: FP2117

#### SIZE: