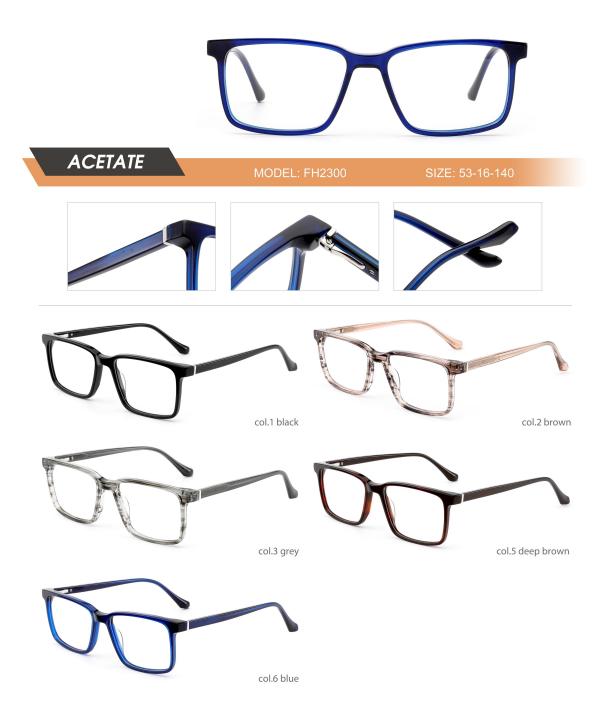

| ACETATE | MODEL: FH2207     | SIZE: 53-17-140 |
|---------|-------------------|-----------------|
|         |                   |                 |
|         | ol.2 black/purple |                 |