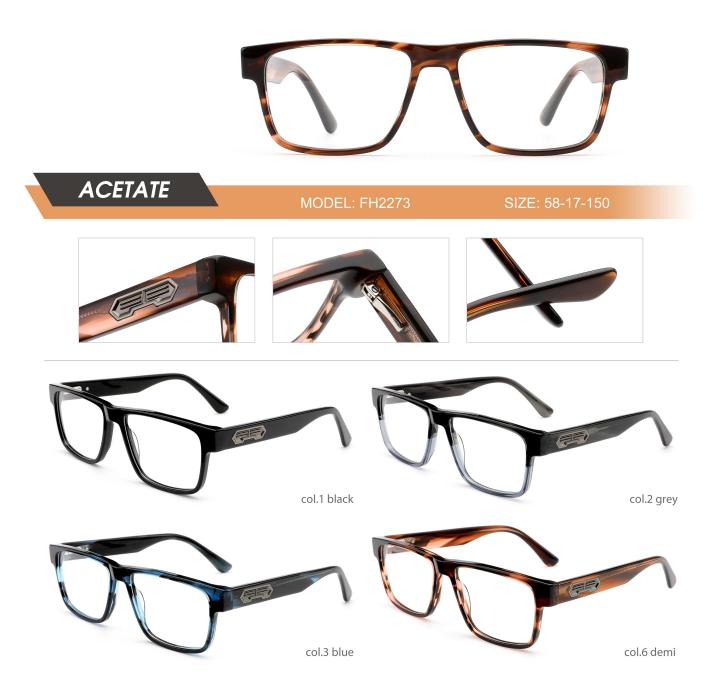

Adults Optical Glasses (Acetate #FH series) www.HEAPPY.com





















































































| ACEEARE MODEL:FH220 SIZE:49-104 |
|---------------------------------|
|                                 |
| col.1 black                     |
| col.5 blue/red                  |

















| ACETATE                        |
|--------------------------------|
|                                |
| Coll black tortoise shell/gray |







| ACETATE | MODEL: FH2215 | SIZE: 55-18-145 |
|---------|---------------|-----------------|
|         | col.1 black   |                 |

| ACETATE | MODEL: FH2202 | SIZE: 54-19-145 |
|---------|---------------|-----------------|
|         | col.1 black   | -               |





|    | :•    |              |                |
|----|-------|--------------|----------------|
| AC | ETATE | MODEL:FH2238 | SIZE:50-19-140 |
|