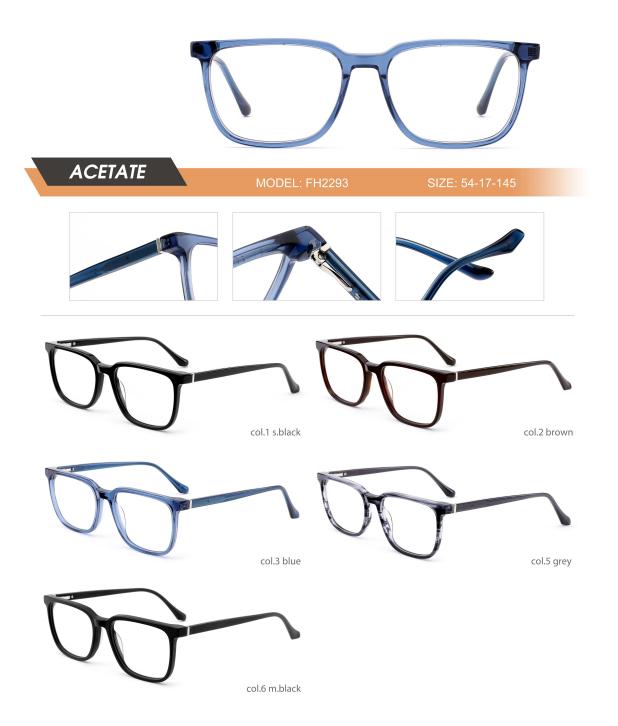

| ACETATE | MODEL: FH2202 | SIZE: 54-19-145 |
|---------|---------------|-----------------|
|         | col.1 black   | -               |

|    | :•    |              |                |
|----|-------|--------------|----------------|
| AC | ETATE | MODEL:FH2238 | SIZE:50-19-140 |
|    | ;,    |              |                |