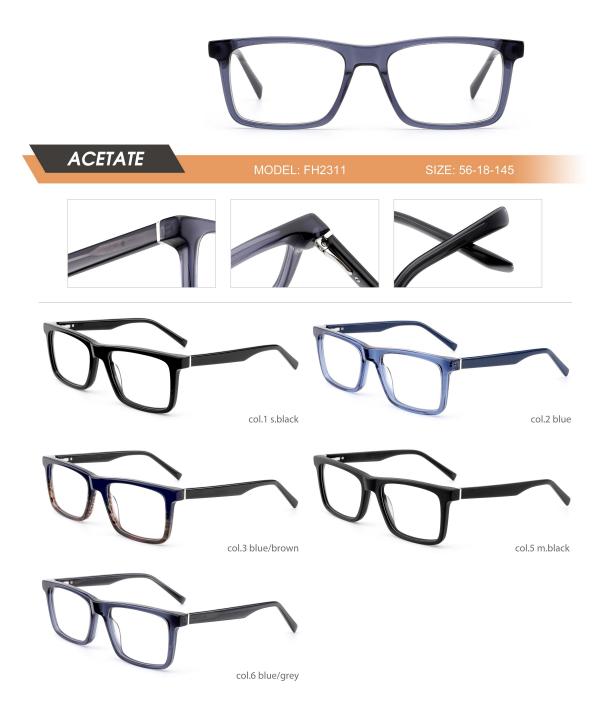

| ACETATE                        |
|--------------------------------|
|                                |
| Coll black tortoise shell/gray |

| ACETATE | MODEL: FH2215 | SIZE: 55-18-145 |
|---------|---------------|-----------------|
|         | col.1 black   |                 |