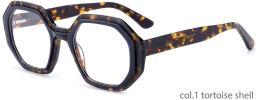

Adults Optical Glasses (Acetate #FH series) www.HEAPPY.com





















































































| ACEEARE MODEL:FH220 SIZE:49-104 |
|---------------------------------|
|                                 |
| col.1 black                     |
| col.5 blue/red                  |

















| ACETATE                        |
|--------------------------------|
|                                |
| Coll black tortoise shell/gray |







| ACETATE | MODEL: FH2215 | SIZE: 55-18-145 |
|---------|---------------|-----------------|
|         | col.1 black   |                 |

| ACETATE | MODEL: FH2202 | SIZE: 54-19-145 |
|---------|---------------|-----------------|
|         | col.1 black   | -               |





|    | :•    |              |                |
|----|-------|--------------|----------------|
| AC | ETATE | MODEL:FH2238 | SIZE:50-19-140 |
|    | ;,    |              |                |



| ACETATE | MODEL: FH2207     | SIZE: 53-17-140 |
|---------|-------------------|-----------------|
|         |                   |                 |
|         | ol.2 black/purple |                 |