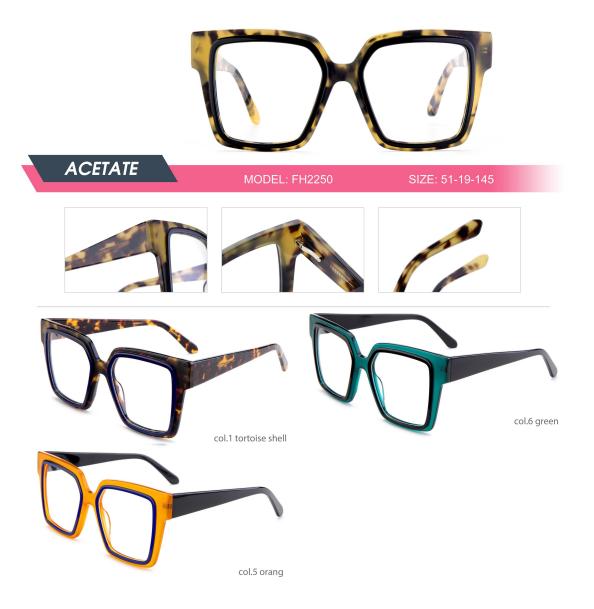

| ACETATE | MODEL: FH2202 | SIZE: 54-19-145 |
|---------|---------------|-----------------|
|         | col.1 black   | -               |

|    | :•    |              |                |
|----|-------|--------------|----------------|
| AC | ETATE | MODEL:FH2238 | SIZE:50-19-140 |
|    | ;,    |              |                |