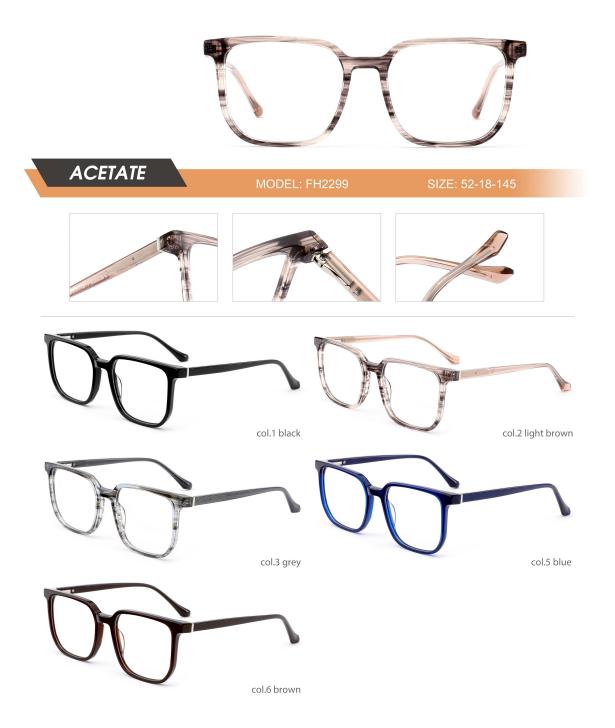

| ACETATE | MODEL: FH2207     | SIZE: 53-17-140 |
|---------|-------------------|-----------------|
|         |                   |                 |
|         | ol.2 black/purple |                 |