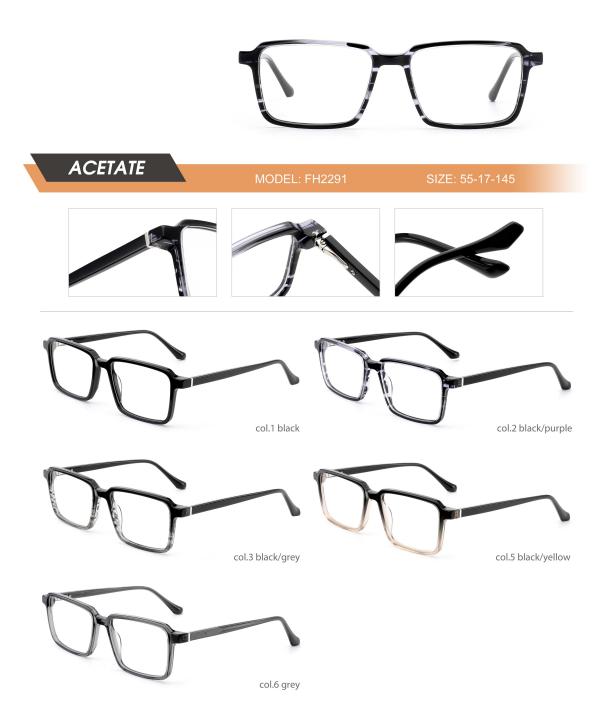

| ACETATE                        |
|--------------------------------|
|                                |
| Coll black tortoise shell/gray |

| ACETATE | MODEL: FH2215 | SIZE: 55-18-145 |
|---------|---------------|-----------------|
|         | col.1 black   |                 |