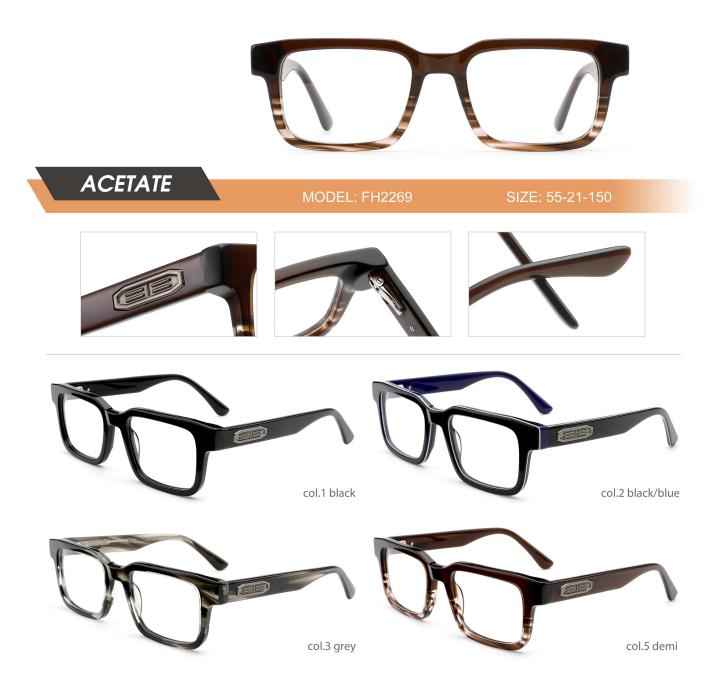

Adults Optical Glasses (Acetate #FH series) www.HEAPPY.com





















































































| ACEEARE MODEL:FH220 SIZE:49-104 |
|---------------------------------|
|                                 |
| col.1 black                     |
| col.5 blue/red                  |

















| ACETATE                        |
|--------------------------------|
|                                |
| Coll black tortoise shell/gray |







| ACETATE | MODEL: FH2215 | SIZE: 55-18-145 |
|---------|---------------|-----------------|
|         | col.1 black   |                 |

| ACETATE | MODEL: FH2202 | SIZE: 54-19-145 |
|---------|---------------|-----------------|
|         | col.1 black   | -               |





|    | :•    |              |                |
|----|-------|--------------|----------------|
| AC | ETATE | MODEL:FH2238 | SIZE:50-19-140