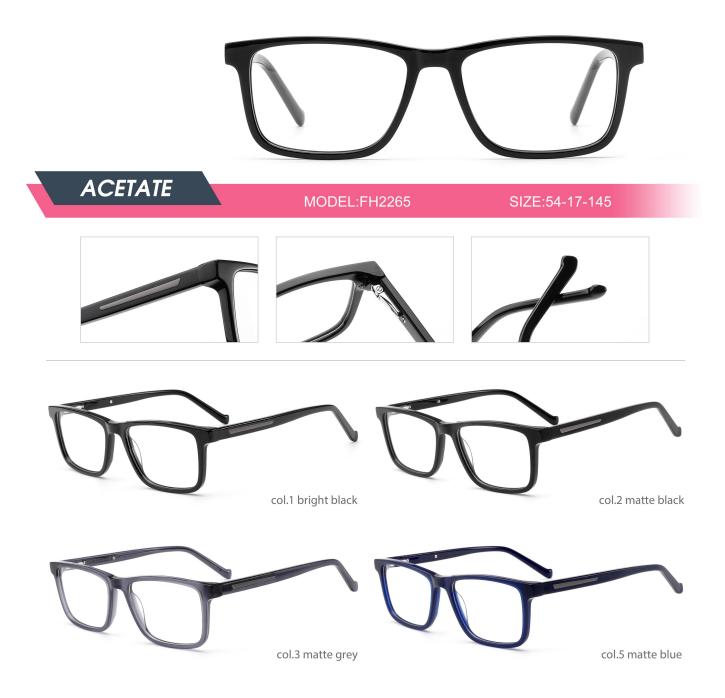

| ACETATE                        |
|--------------------------------|
|                                |
| Coll black tortoise shell/gray |

| ACETATE | MODEL: FH2215 | SIZE: 55-18-145 |
|---------|---------------|-----------------|
|         | col.1 black   |                 |