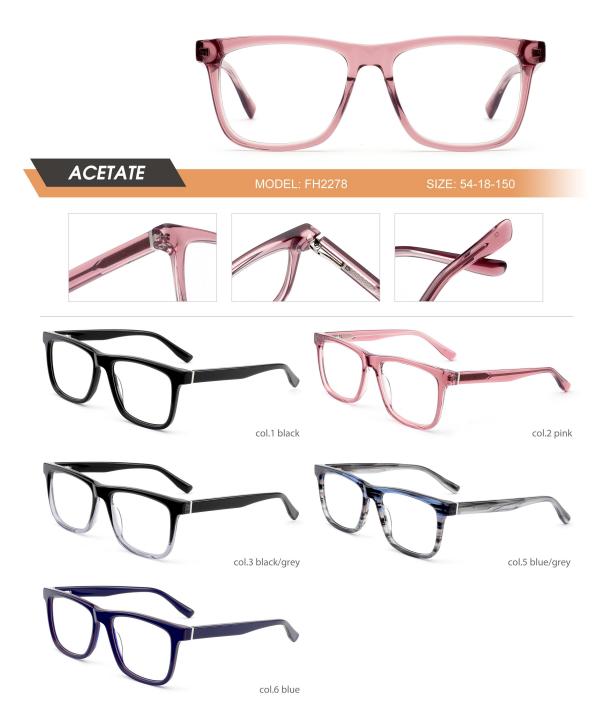

Adults Optical Glasses (Acetate #FH series) www.HEAPPY.com

| ACEEARE MODEL:FH220 SIZE:49-104 |
|---------------------------------|
|                                 |
| col.1 black                     |
| col.5 blue/red                  |