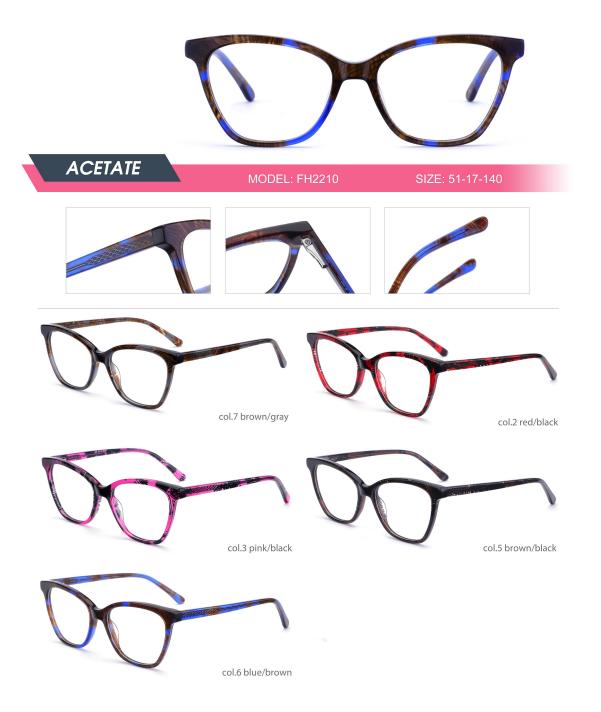

Adults Optical Glasses (Acetate #FH series) www.HEAPPY.com





















































































| ACEEARE MODEL:FH220 SIZE:49-104 |
|---------------------------------|
|                                 |
| col.1 black                     |
| col.5 blue/red                  |

















| ACETATE                        |
|--------------------------------|
|                                |
| Coll black tortoise shell/gray |







| ACETATE | MODEL: FH2215 | SIZE: 55-18-145 |
|---------|---------------|-----------------|
|         | col.1 black   |                 |

| ACETATE | MODEL: FH2202 | SIZE: 54-19-145 |
|---------|---------------|-----------------|
|         | col.1 black   | -               |





|    | :•    |              |                |
|----|-------|--------------|----------------|
| AC | ETATE | MODEL:FH2238 | SIZE:50-19-140 |
|    | ;,