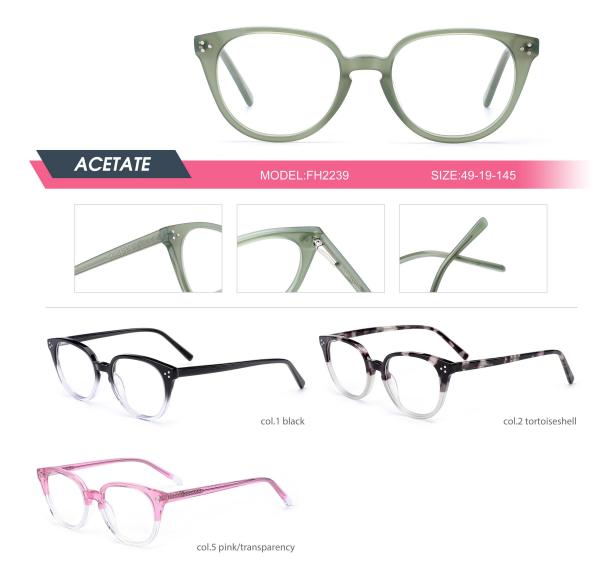

Adults Optical Glasses (Acetate #FH series) www.HEAPPY.com





















































































| ACEEARE MODEL:FH220 SIZE:49-104 |
|---------------------------------|
|                                 |
| col.1 black                     |
| col.5 blue/red                  |

















| ACETATE                        |
|--------------------------------|
|                                |
| Coll black tortoise shell/gray |







| ACETATE | MODEL: FH2215 | SIZE: 55-18-145 |
|---------|---------------|-----------------|
|         | col.1 black   |                 |

| ACETATE | MODEL: FH2202 | SIZE: 54-19-145 |
|---------|---------------|-----------------|
|         | col.1 black   | -               |





|    | :•    |              |                |
|----|-------|--------------|----------------|
| AC | ETATE | MODEL:FH2238 | SIZE:50-19-140 |
|    | ;,    |              |                |



| ACETATE | MODEL: FH2207     | SIZE: 53-17-140 |
|---------|-------------------|-----------------|
|         |                   |                 |
|         | ol