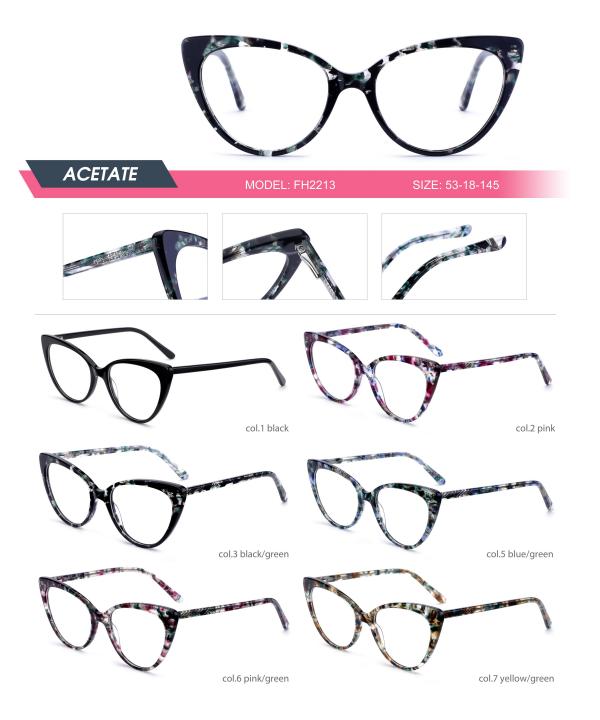

Adults Optical Glasses (Acetate #FH series) www.HEAPPY.com

| ACEEARE MODEL:FH220 SIZE:49-104 |
|---------------------------------|
|                                 |
| col.1 black                     |
| col.5 blue/red                  |