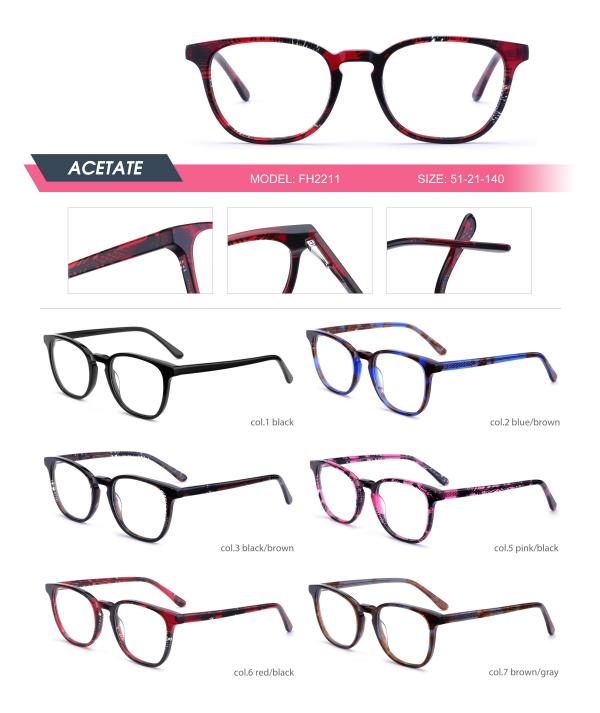

| ACETATE | MODEL: FH2207     | SIZE: 53-17-140 |
|---------|-------------------|-----------------|
|         |                   |                 |
|         | ol.2 black/purple |                 |