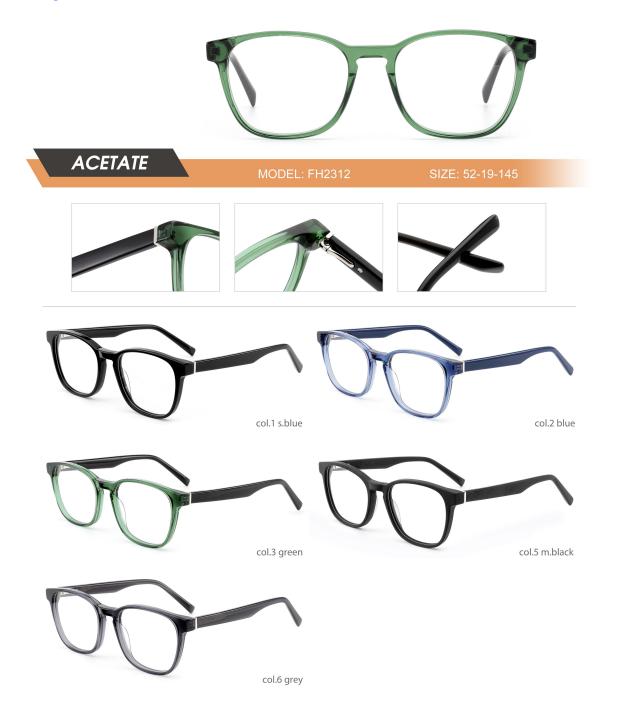

Adults Optical Glasses (Acetate #FH series) www.HEAPPY.com

| ACEEARE MODEL:FH220 SIZE:49-104 |
|---------------------------------|
|                                 |
| col.1 black                     |
| col.5 blue/red                  |