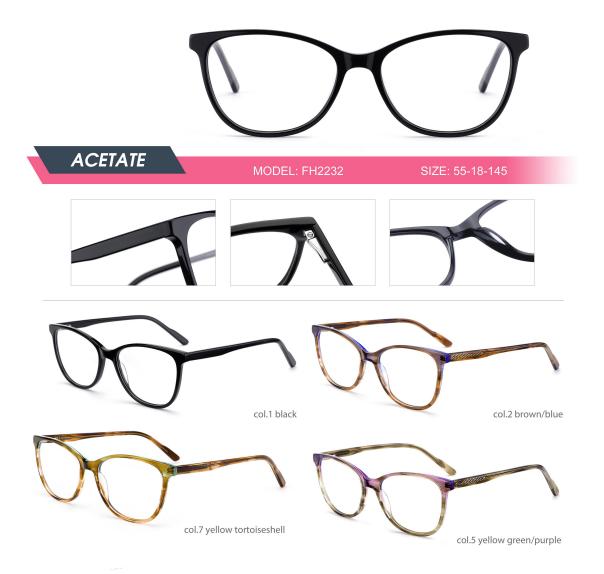

Adults Optical Glasses (Acetate #FH series) www.HEAPPY.com





















































































| ACEEARE MODEL:FH220 SIZE:49-104 |
|---------------------------------|
|                                 |
| col.1 black                     |
| col.5 blue/red                  |

















| ACETATE                        |
|--------------------------------|
|                                |
| Coll black tortoise shell/gray |







| ACETATE | MODEL: FH2215 | SIZE: 55-18-145 |
|---------|---------------|-----------------|
|         | col.1 black   |                 |

| ACETATE | MODEL: FH2202 | SIZE: 54-19-145 |
|---------|---------------|-----------------|
|         | col.1 black   | -               |





|    | :•    |              |                |
|----|-------|--------------|----------------|
| AC | ETATE | MODEL:FH2238 | SIZE:50-19-140 |
|    | ;,    |