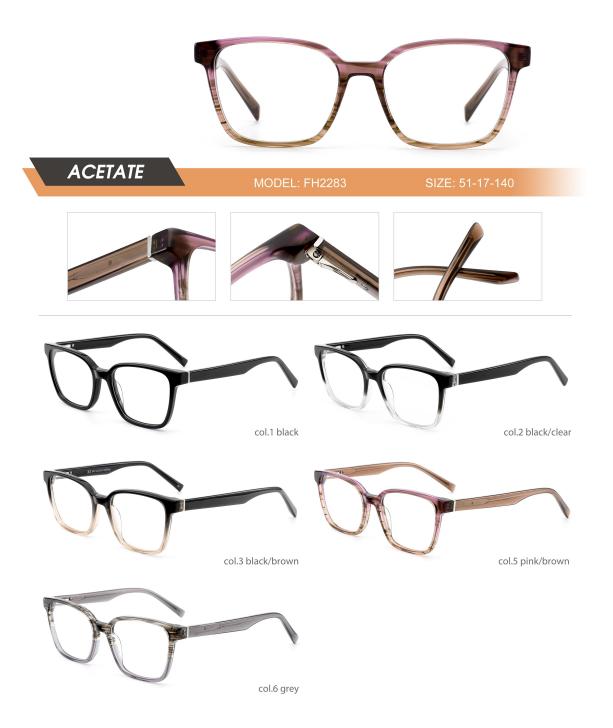

| ACETATE | MODEL: FH2207     | SIZE: 53-17-140 |
|---------|-------------------|-----------------|
|         |                   |                 |
|         | ol.2 black/purple |                 |