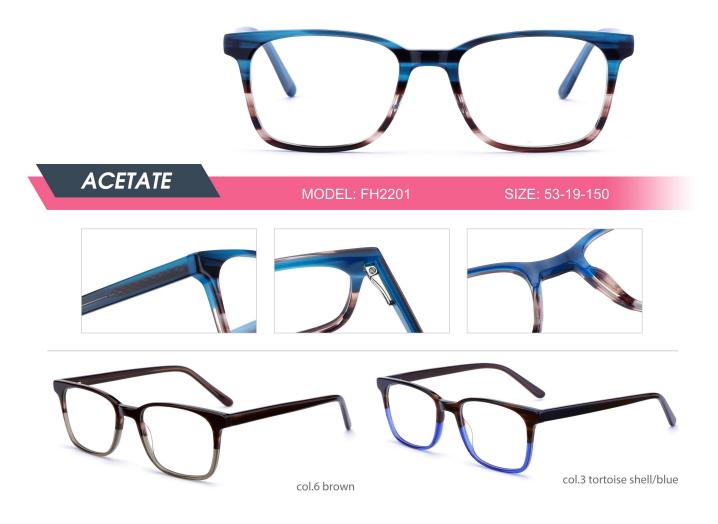

| ACETATE | MODEL: FH2207     | SIZE: 53-17-140 |
|---------|-------------------|-----------------|
|         |                   |                 |
|         | ol.2 black/purple |                 |