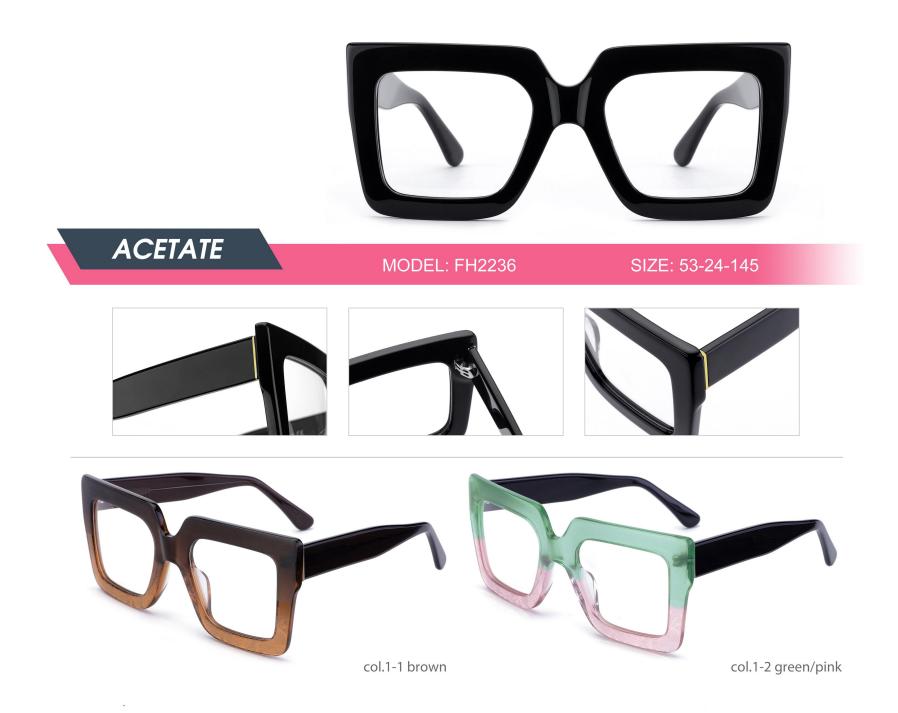

Adults Optical Glasses (Acetate #FH series) www.HEAPPY.com





















































































| ACEEARE MODEL:FH220 SIZE:49-104 |
|---------------------------------|
|                                 |
| col.1 black                     |
| col.5 blue/red                  |

















| ACETATE                        |
|--------------------------------|
|                                |
| Coll black tortoise shell/gray |







| ACETATE | MODEL: FH2215 | SIZE: 55-18-145 |
|---------|---------------|-----------------|
|         | col.1 black   |                 |

| ACETATE | MODEL: FH2202 | SIZE: 54-19-145 |
|---------|---------------|-----------------|
|         | col.1 black   | -               |





|    | :•    |              |                |
|----|-------|--------------|----------------|
| AC | ETATE | MODEL:FH2238 | SIZE:50-19-140 |
|    | ;,    |              |                |



| ACETATE | MODEL: FH2207     | SIZE: 53-17-140 |
|---------|-------------------|-----------------|
|         |                   |                 |
|         | ol.2 black/pur