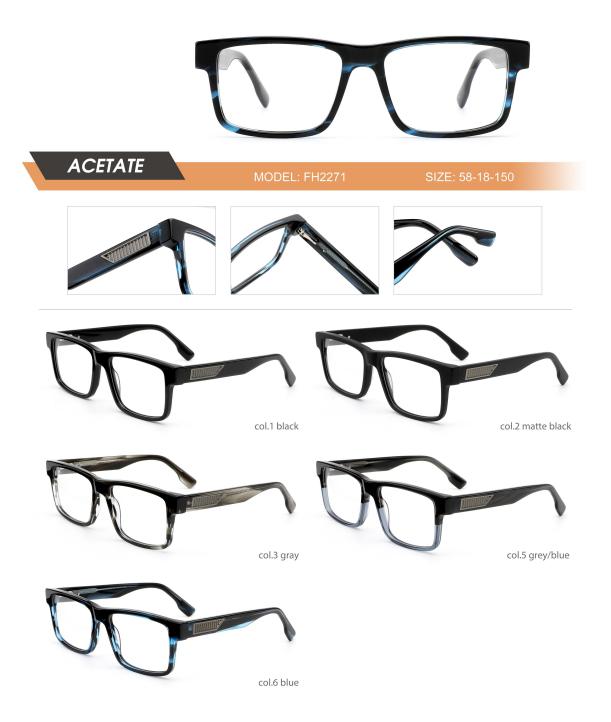

Adults Optical Glasses (Acetate #FH series) www.HEAPPY.com





















































































| ACEEARE MODEL:FH220 SIZE:49-104 |
|---------------------------------|
|                                 |
| col.1 black                     |
| col.5 blue/red                  |

















| ACETATE                        |
|--------------------------------|
|                                |
| Coll black tortoise shell/gray |







| ACETATE | MODEL: FH2215 | SIZE: 55-18-145 |
|---------|---------------|-----------------|
|         | col.1 black   |                 |

| ACETATE | MODEL: FH2202 | SIZE: 54-19-145 |
|---------|---------------|-----------------|
|         | col.1 black   | -               |





|    | :•    |              |                |
|----|-------|--------------|----------------|
| AC | ETATE | MODEL:FH2238 | SIZE:50-19-140 |
|