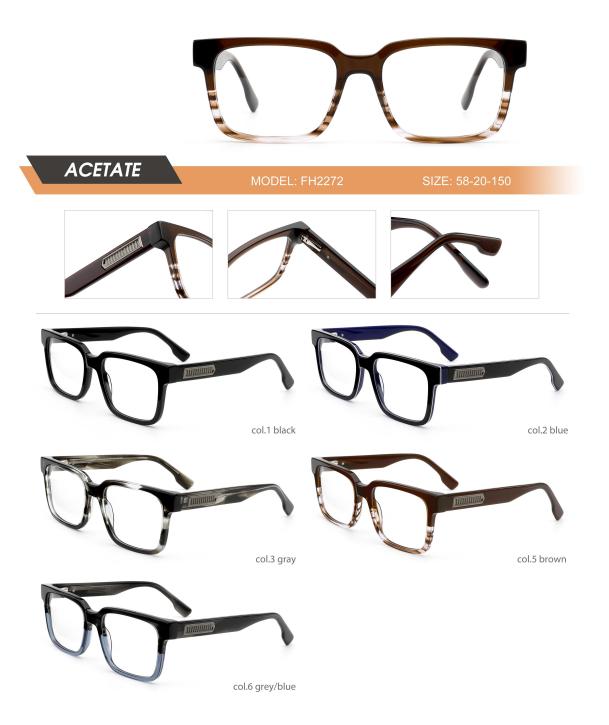

Adults Optical Glasses (Acetate #FH series) www.HEAPPY.com





















































































| ACEEARE MODEL:FH220 SIZE:49-104 |
|---------------------------------|
|                                 |
| col.1 black                     |
| col.5 blue/red                  |

















| ACETATE                        |
|--------------------------------|
|                                |
| Coll black tortoise shell/gray |







| ACETATE | MODEL: FH2215 | SIZE: 55-18-145 |
|---------|---------------|-----------------|
|         | col.1 black   |                 |

| ACETATE | MODEL: FH2202 | SIZE: 54-19-145 |
|---------|---------------|-----------------|
|         | col.1 black   | -               |





|    | :•    |              |                |
|----|-------|--------------|----------------|
| AC | ETATE | MODEL:FH2238 | SIZE:50-19-140 |
|