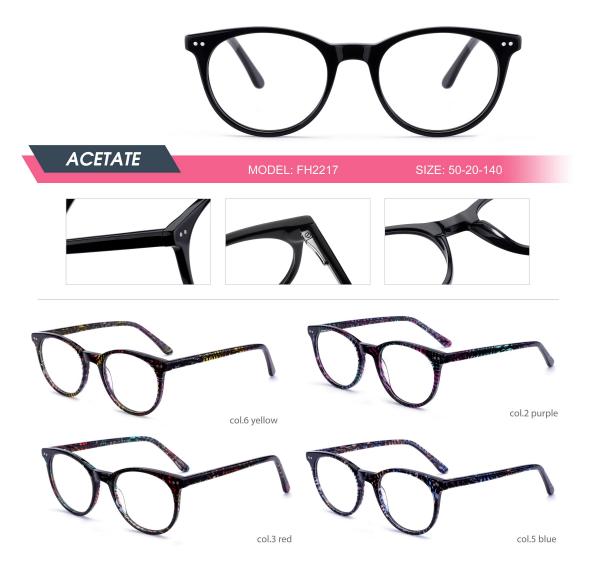

| ACETATE                        |
|--------------------------------|
|                                |
| Coll black tortoise shell/gray |

| ACETATE | MODEL: FH2215 | SIZE: 55-18-145 |
|---------|---------------|-----------------|
|         | col.1 black   |                 |