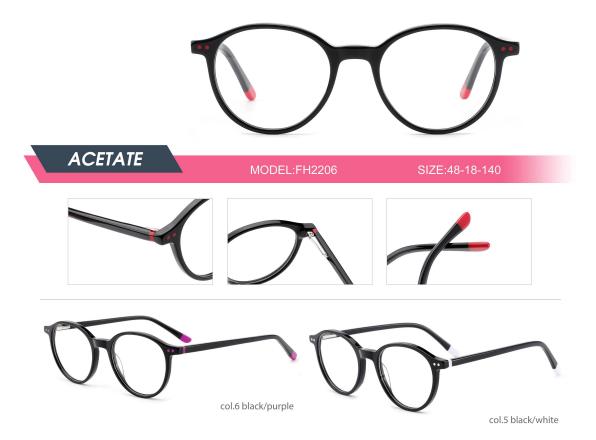

Adults Optical Glasses (Acetate #FH series) www.HEAPPY.com





















































































| ACEEARE MODEL:FH220 SIZE:49-104 |
|---------------------------------|
|                                 |
| col.1 black                     |
| col.5 blue/red                  |

















| ACETATE                        |
|--------------------------------|
|                                |
| Coll black tortoise shell/gray |







| ACETATE | MODEL: FH2215 | SIZE: 55-18-145 |
|---------|---------------|-----------------|
|         | col.1 black   |                 |

| ACETATE | MODEL: FH2202 | SIZE: 54-19-145 |
|---------|---------------|-----------------|
|         | col.1 black   | -               |





|    | :•    |              |                |
|----|-------|--------------|----------------|
| AC | ETATE | MODEL:FH2238 | SIZE:50-19-140 |
|    | ;,    |              |                |



| ACETATE | MODEL: FH2207     | SIZE: 53-17-140 |
|---------|-------------------|-----------------|
|         |                   |                 |
|         | ol.2 black/purpl