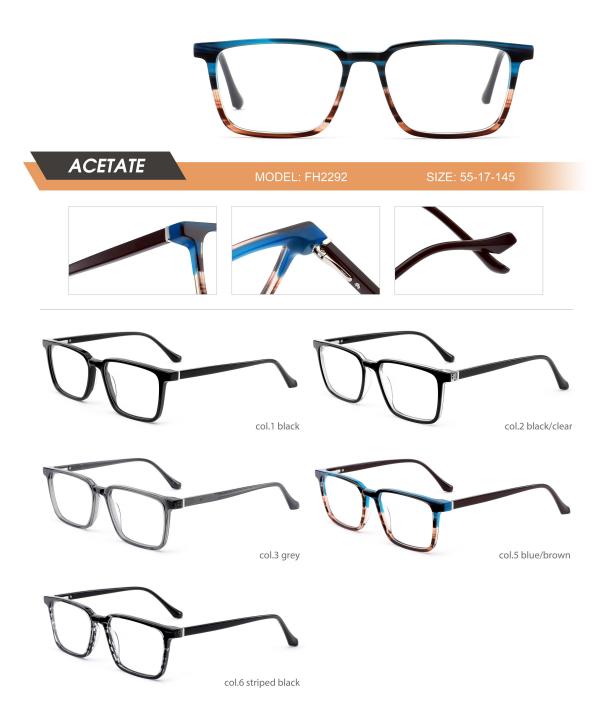

| ACETATE | MODEL: FH2202 | SIZE: 54-19-145 |
|---------|---------------|-----------------|
|         | col.1 black   | -               |

|    | :•    |              |                |
|----|-------|--------------|----------------|
| AC | ETATE | MODEL:FH2238 | SIZE:50-19-140 |
|    | ;,    |              |                |