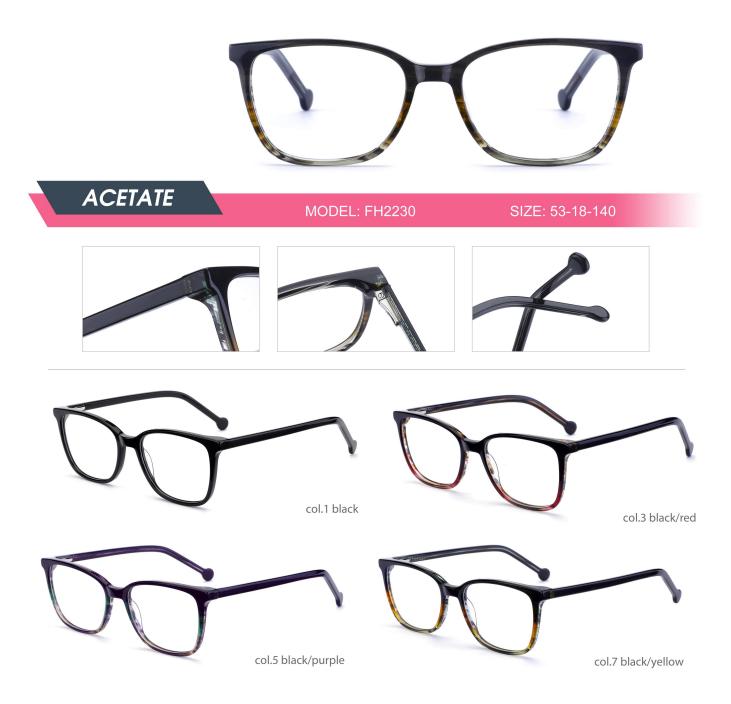

Adults Optical Glasses (Acetate #FH series) www.HEAPPY.com





















































































| ACEEARE MODEL:FH220 SIZE:49-104 |
|---------------------------------|
|                                 |
| col.1 black                     |
| col.5 blue/red                  |

















| ACETATE                        |
|--------------------------------|
|                                |
| Coll black tortoise shell/gray |







| ACETATE | MODEL: FH2215 | SIZE: 55-18-145 |
|---------|---------------|-----------------|
|         | col.1 black   |                 |

| ACETATE | MODEL: FH2202 | SIZE: 54-19-145 |
|---------|---------------|-----------------|
|         | col.1 black   | -               |





|    | :•    |              |                |
|----|-------|--------------|----------------|
| AC | ETATE | MODEL:FH2238 | SIZE:50-19-140 |
|    | ;,    |