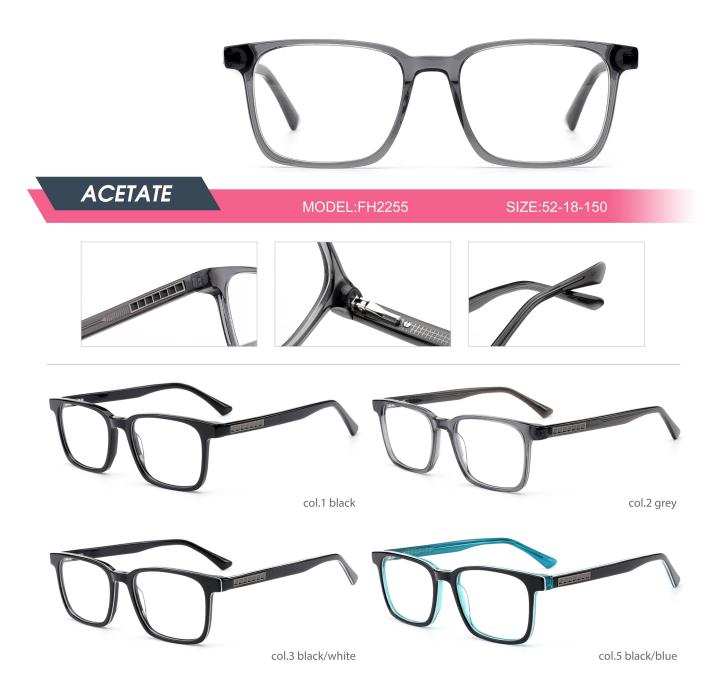

Adults Optical Glasses (Acetate #FH series) www.HEAPPY.com

| ACEEARE MODEL:FH220 SIZE:49-104 |
|---------------------------------|
|                                 |
| col.1 black                     |
| col.5 blue/red                  |