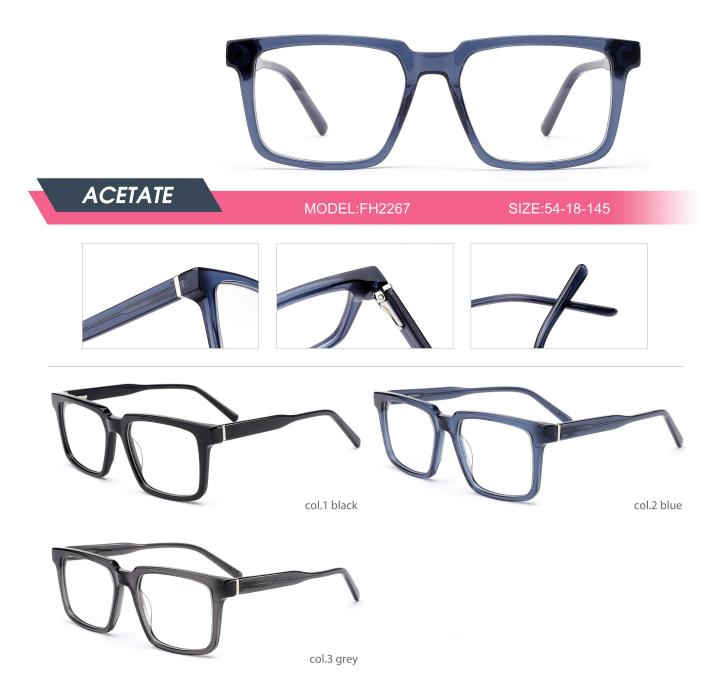

Adults Optical Glasses (Acetate #FH series) www.HEAPPY.com





















































































| ACEEARE MODEL:FH220 SIZE:49-104 |
|---------------------------------|
|                                 |
| col.1 black                     |
| col.5 blue/red                  |

















| ACETATE                        |
|--------------------------------|
|                                |
| Coll black tortoise shell/gray |







| ACETATE | MODEL: FH2215 | SIZE: 55-18-145 |
|---------|---------------|-----------------|
|         | col.1 black   |                 |

| ACETATE | MODEL: FH2202 | SIZE: 54-19-145 |
|---------|---------------|-----------------|
|         | col.1 black   | -               |





|    | :•    |              |                |
|----|-------|--------------|----------------|
| AC | ETATE | MODEL:FH2238 | SIZE:50-19-140 |
|    | ;,    |              |