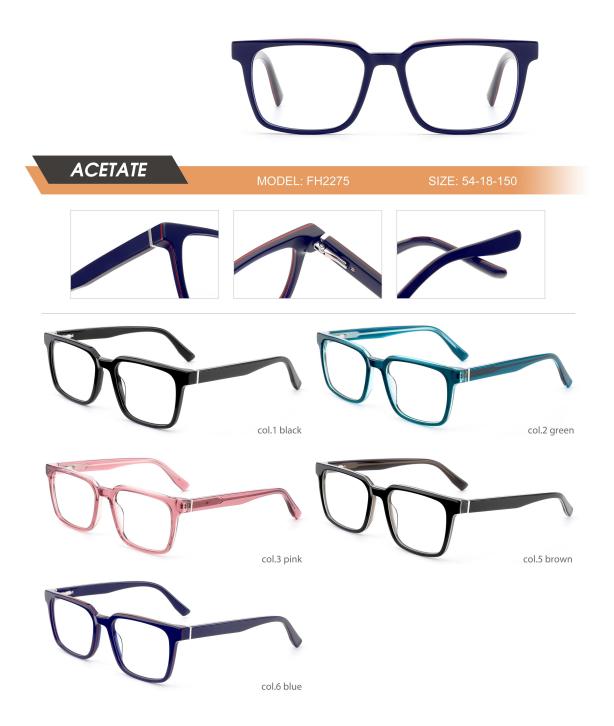

| ACETATE                        |
|--------------------------------|
|                                |
| Coll black tortoise shell/gray |

| ACETATE | MODEL: FH2215 | SIZE: 55-18-145 |
|---------|---------------|-----------------|
|         | col.1 black   |                 |