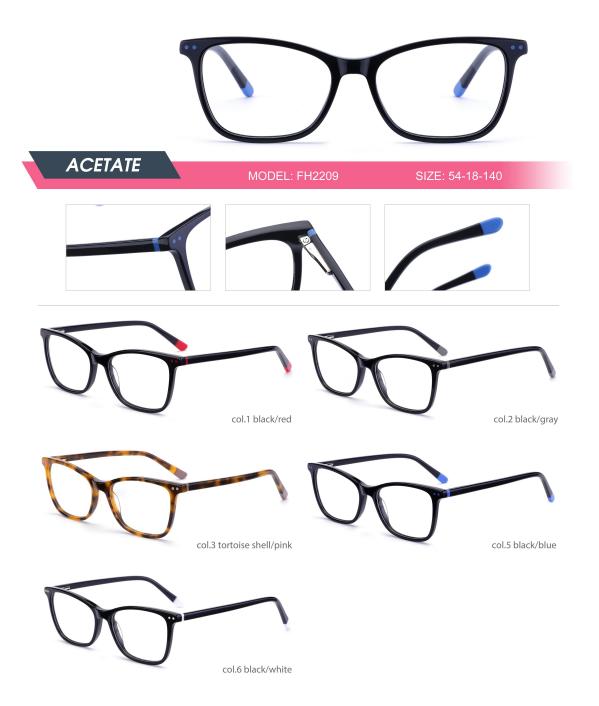

Adults Optical Glasses (Acetate #FH series) www.HEAPPY.com





















































































| ACEEARE MODEL:FH220 SIZE:49-104 |
|---------------------------------|
|                                 |
| col.1 black                     |
| col.5 blue/red                  |

















| ACETATE                        |
|--------------------------------|
|                                |
| Coll black tortoise shell/gray |







| ACETATE | MODEL: FH2215 | SIZE: 55-18-145 |
|---------|---------------|-----------------|
|         | col.1 black   |                 |

| ACETATE | MODEL: FH2202 | SIZE: 54-19-145 |
|---------|---------------|-----------------|
|         | col.1 black   | -               |





|    | :•    |              |                |
|----|-------|--------------|----------------|
| AC | ETATE | MODEL:FH2238 | SIZE:50-19-140 |
|    |