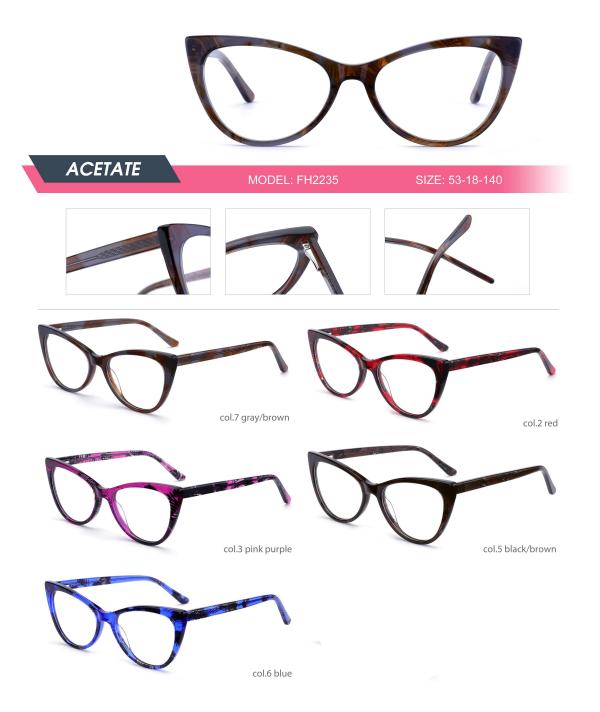

Adults Optical Glasses (Acetate #FH series) www.HEAPPY.com





















































































| ACEEARE MODEL:FH220 SIZE:49-104 |
|---------------------------------|
|                                 |
| col.1 black                     |
| col.5 blue/red                  |

















| ACETATE                        |
|--------------------------------|
|                                |
| Coll black tortoise shell/gray |







| ACETATE | MODEL: FH2215 | SIZE: 55-18-145 |
|---------|---------------|-----------------|
|         | col.1 black   |                 |

| ACETATE | MODEL: FH2202 | SIZE: 54-19-145 |
|---------|---------------|-----------------|
|         | col.1 black   | -               |





|    | :•    |              |                |
|----|-------|--------------|----------------|
| AC | ETATE | MODEL:FH2238 | SIZE:50-19-140 |
|    | ;,    |              |