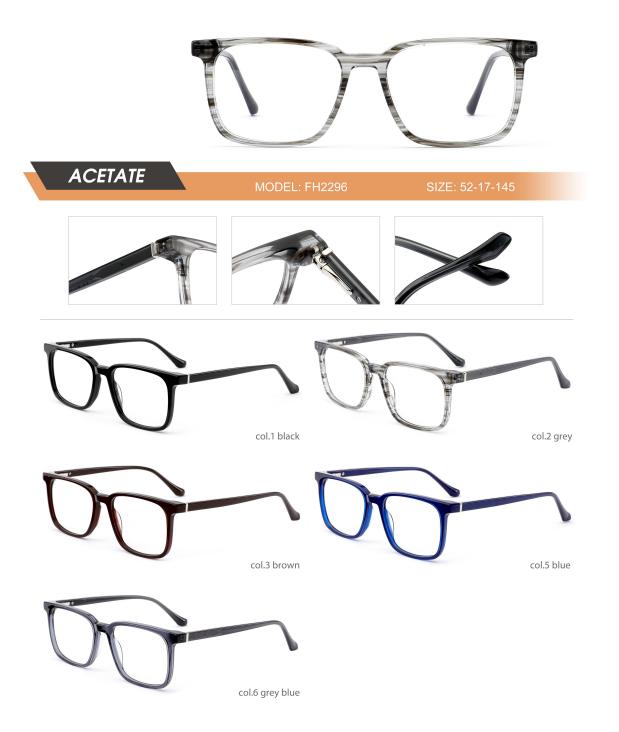

Adults Optical Glasses (Acetate #FH series) www.HEAPPY.com

| ACEEARE MODEL:FH220 SIZE:49-104 |
|---------------------------------|
|                                 |
| col.1 black                     |
| col.5 blue/red                  |