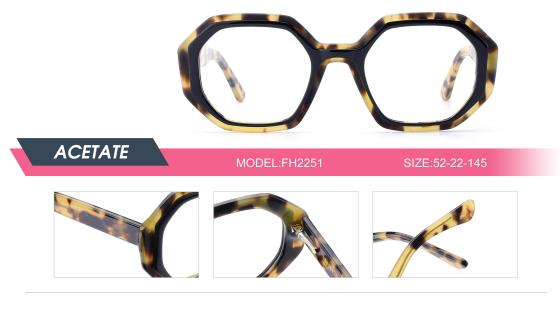

Adults Optical Glasses (Acetate #FH series) www.HEAPPY.com





















































































| ACEEARE MODEL:FH220 SIZE:49-104 |
|---------------------------------|
|                                 |
| col.1 black                     |
| col.5 blue/red                  |

















| ACETATE                        |
|--------------------------------|
|                                |
| Coll black tortoise shell/gray |







| ACETATE | MODEL: FH2215 | SIZE: 55-18-145 |
|---------|---------------|-----------------|
|         | col.1 black   |                 |

| ACETATE | MODEL: FH2202 | SIZE: 54-19-145 |
|---------|---------------|-----------------|
|         | col.1 black   | -               |





|    | :•    |              |                |
|----|-------|--------------|----------------|
| AC | ETATE | MODEL:FH2238 | SIZE:50-19-140 |
|    | ;,    |              |                |



| ACETATE | MODEL: FH2207     | SIZE: 53-17-140 |
|---------|-------------------|-----------------|
|         |                   |                 |
|         | ol.2 black/purple |                 |