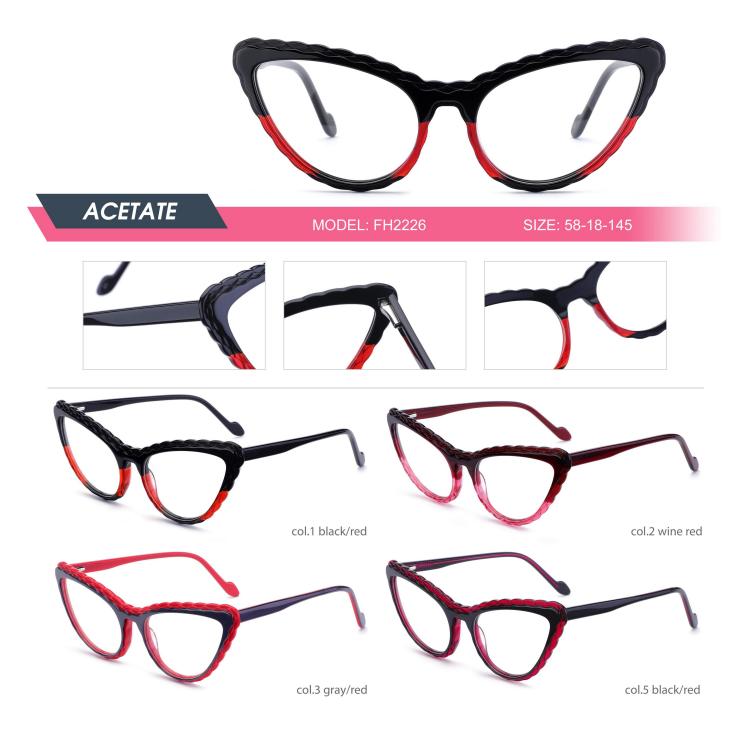

| ACETATE | MODEL: FH2207     | SIZE: 53-17-140 |
|---------|-------------------|-----------------|
|         |                   |                 |
|         | ol.2 black/purple |                 |