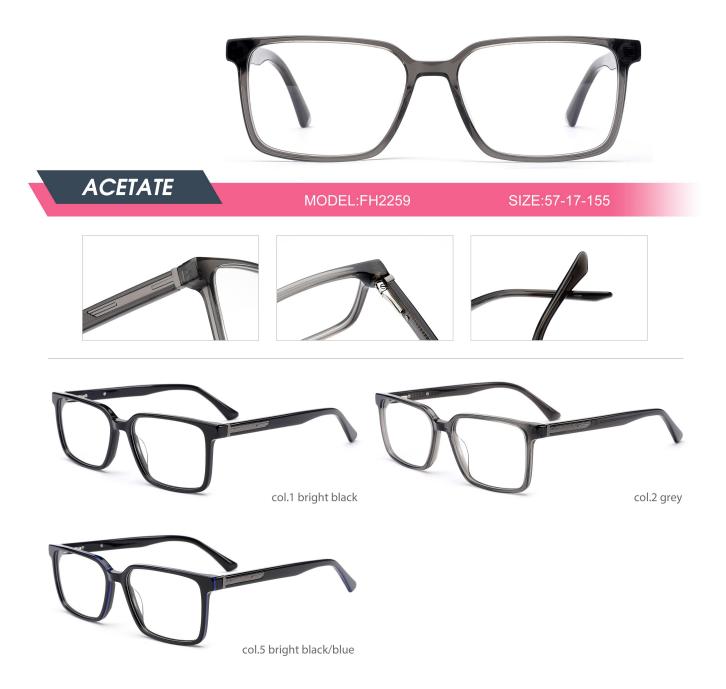

Adults Optical Glasses (Acetate #FH series) www.HEAPPY.com

| ACEEARE MODEL:FH220 SIZE:49-104 |
|---------------------------------|
|                                 |
| col.1 black                     |
| col.5 blue/red                  |