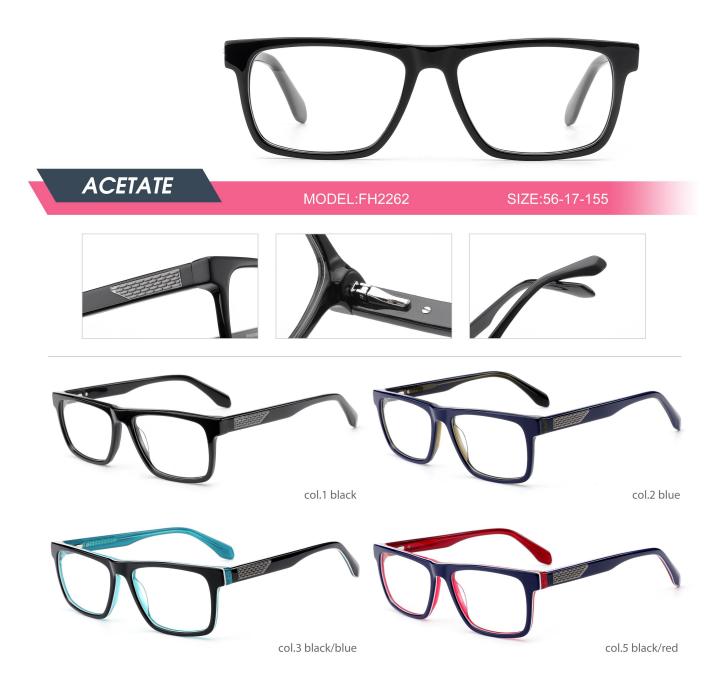

| ACETATE | MODEL: FH2207     | SIZE: 53-17-140 |
|---------|-------------------|-----------------|
|         |                   |                 |
|         | ol.2 black/purple |                 |