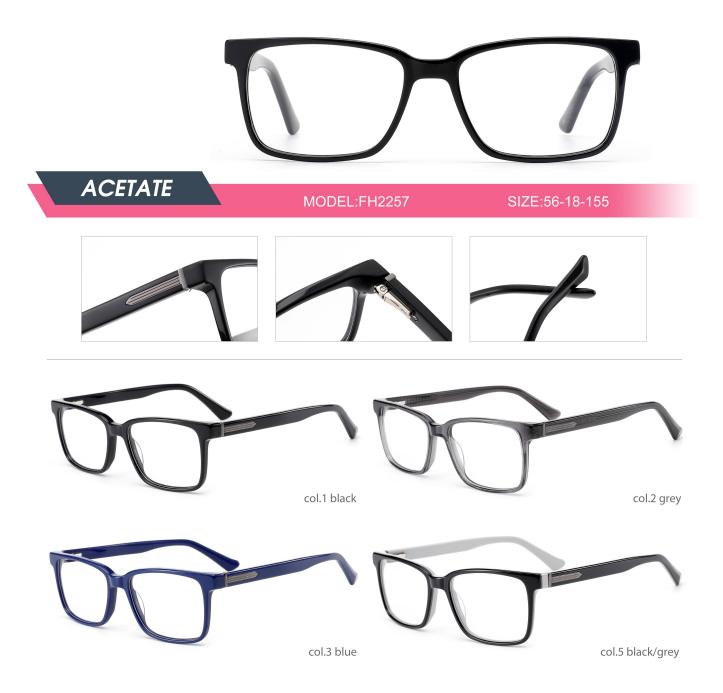

| ACETATE | MODEL: FH2202 | SIZE: 54-19-145 |
|---------|---------------|-----------------|
|         | col.1 black   | -               |

|    | :•    |              |                |
|----|-------|--------------|----------------|
| AC | ETATE | MODEL:FH2238 | SIZE:50-19-140 |
|    | ;,    |              |                |