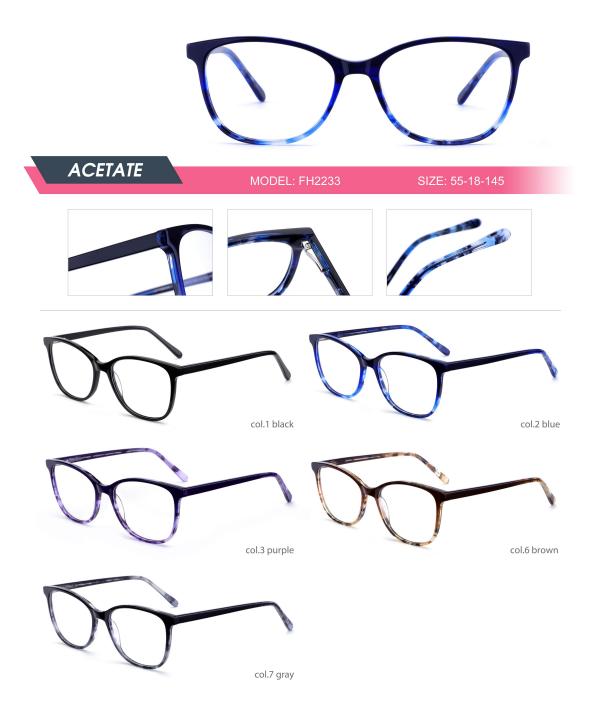

Adults Optical Glasses (Acetate #FH series) www.HEAPPY.com





















































































| ACEEARE MODEL:FH220 SIZE:49-104 |
|---------------------------------|
|                                 |
| col.1 black                     |
| col.5 blue/red                  |

















| ACETATE                        |
|--------------------------------|
|                                |
| Coll black tortoise shell/gray |







| ACETATE | MODEL: FH2215 | SIZE: 55-18-145 |
|---------|---------------|-----------------|
|         | col.1 black   |                 |

| ACETATE | MODEL: FH2202 | SIZE: 54-19-145 |
|---------|---------------|-----------------|
|         | col.1 black   | -               |





|    | :•    |              |                |
|----|-------|--------------|----------------|
| AC | ETATE | MODEL:FH2238 | SIZE:50-19-140 |
|    | ;,    |