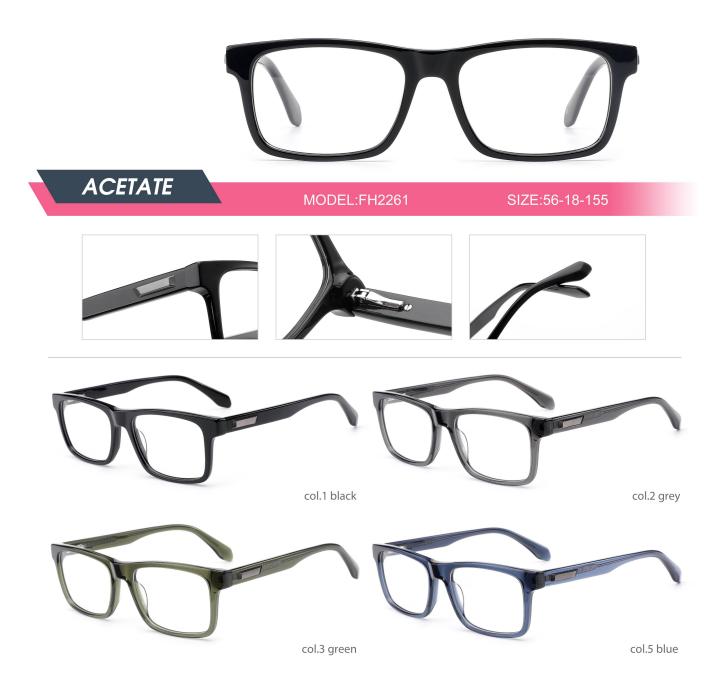

| ACETATE | MODEL: FH2202 | SIZE: 54-19-145 |
|---------|---------------|-----------------|
|         | col.1 black   | -               |

|    | :•    |              |                |
|----|-------|--------------|----------------|
| AC | ETATE | MODEL:FH2238 | SIZE:50-19-140 |
|    | ;,    |              |                |