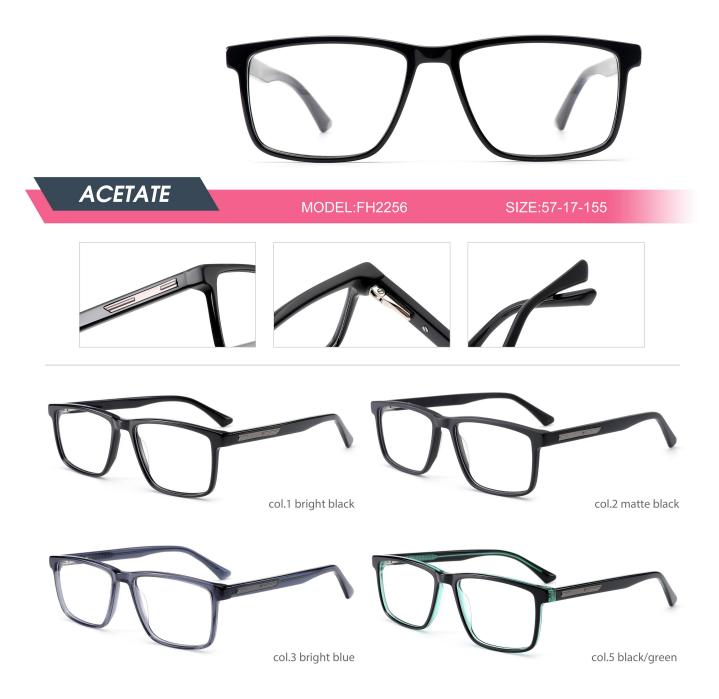

| ACETATE                        |
|--------------------------------|
|                                |
| Coll black tortoise shell/gray |

| ACETATE | MODEL: FH2215 | SIZE: 55-18-145 |
|---------|---------------|-----------------|
|         | col.1 black   |                 |