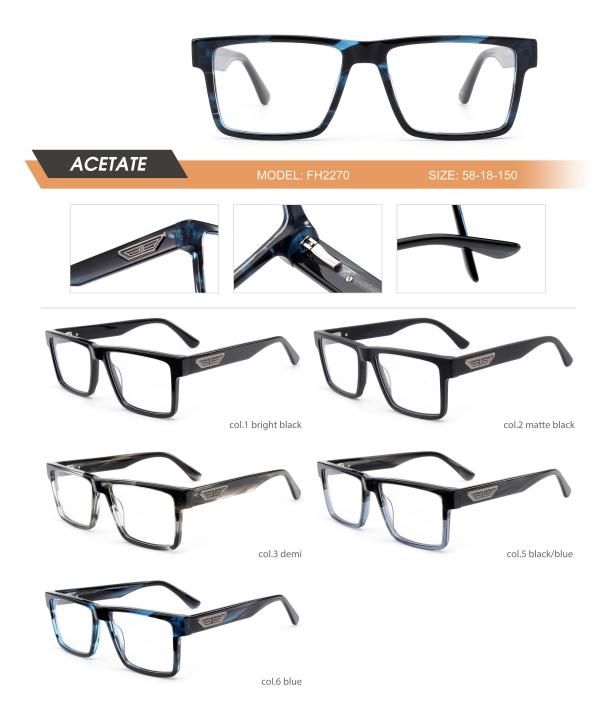

Adults Optical Glasses (Acetate #FH series) www.HEAPPY.com





















































































| ACEEARE MODEL:FH220 SIZE:49-104 |
|---------------------------------|
|                                 |
| col.1 black                     |
| col.5 blue/red                  |

















| ACETATE                        |
|--------------------------------|
|                                |
| Coll black tortoise shell/gray |







| ACETATE | MODEL: FH2215 | SIZE: 55-18-145 |
|---------|---------------|-----------------|
|         | col.1 black   |                 |

| ACETATE | MODEL: FH2202 | SIZE: 54-19-145 |
|---------|---------------|-----------------|
|         | col.1 black   | -               |





|    | :•    |              |                |
|----|-------|--------------|----------------|
| AC | ETATE | MODEL:FH2238 | SIZE:50-19-140 |