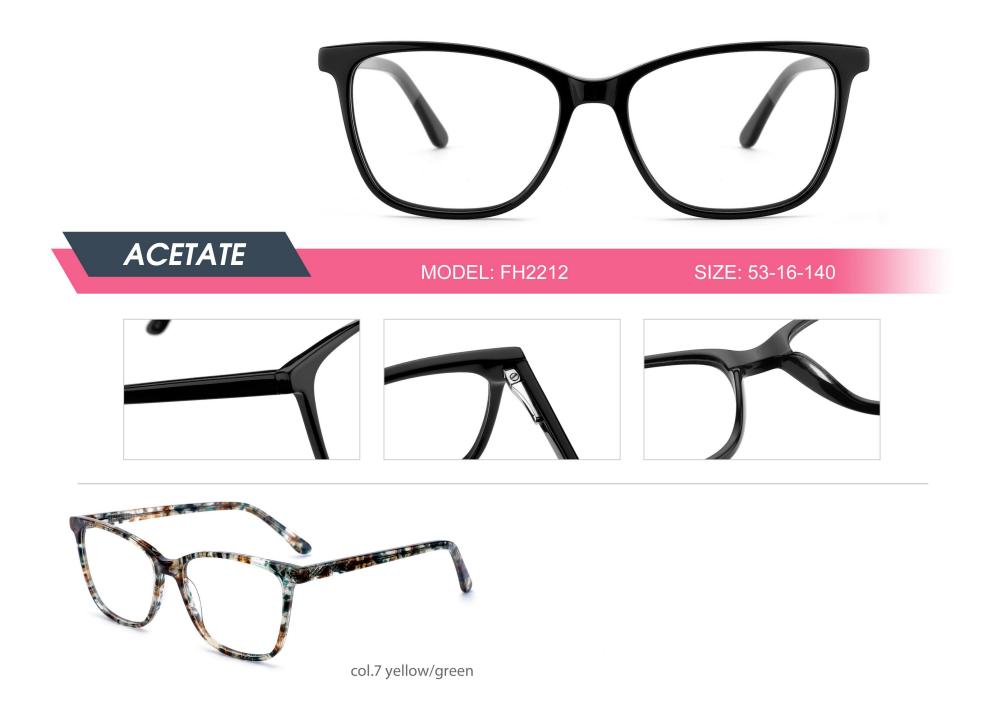

| ACETATE | MODEL: FH2202 | SIZE: 54-19-145 |
|---------|---------------|-----------------|
|         | col.1 black   | -               |

|    | :•    |              |                |
|----|-------|--------------|----------------|
| AC | ETATE | MODEL:FH2238 | SIZE:50-19-140 |
|    | ;,    |              |                |