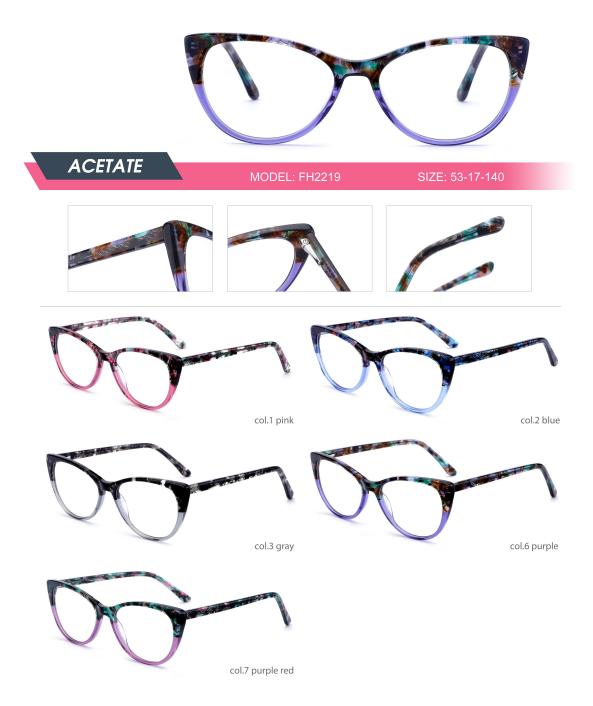

| ACETATE | MODEL: FH2202 | SIZE: 54-19-145 |
|---------|---------------|-----------------|
|         | col.1 black   | -               |

|    | :•    |              |                |
|----|-------|--------------|----------------|
| AC | ETATE | MODEL:FH2238 | SIZE:50-19-140 |
|    | ;,    |              |                |