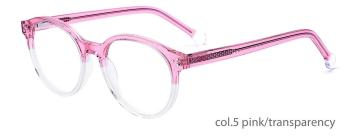

Adults Optical Glasses (Acetate #FH series) www.HEAPPY.com

| ACEEARE MODEL:FH220 SIZE:49-104 |
|---------------------------------|
|                                 |
| col.1 black                     |
| col.5 blue/red                  |