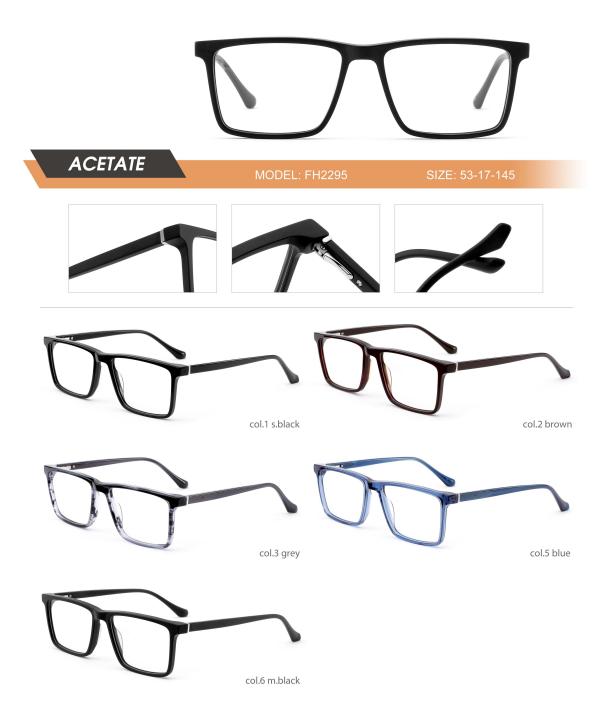

| ACETATE                        |
|--------------------------------|
|                                |
| Coll black tortoise shell/gray |

| ACETATE | MODEL: FH2215 | SIZE: 55-18-145 |
|---------|---------------|-----------------|
|         | col.1 black   |                 |