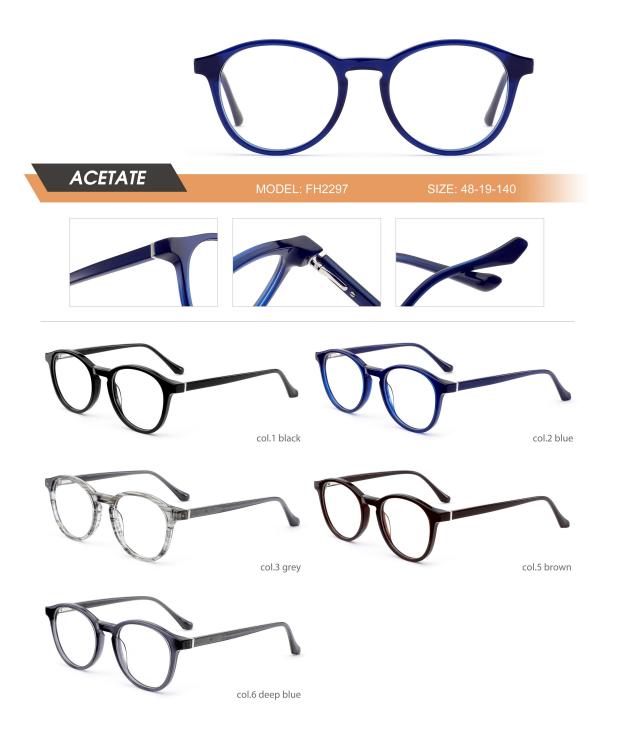

| ACETATE | MODEL: FH2202 | SIZE: 54-19-145 |
|---------|---------------|-----------------|
|         | col.1 black   | -               |

|    | :•    |              |                |
|----|-------|--------------|----------------|
| AC | ETATE | MODEL:FH2238 | SIZE:50-19-140 |
|    | ;,    |              |                |