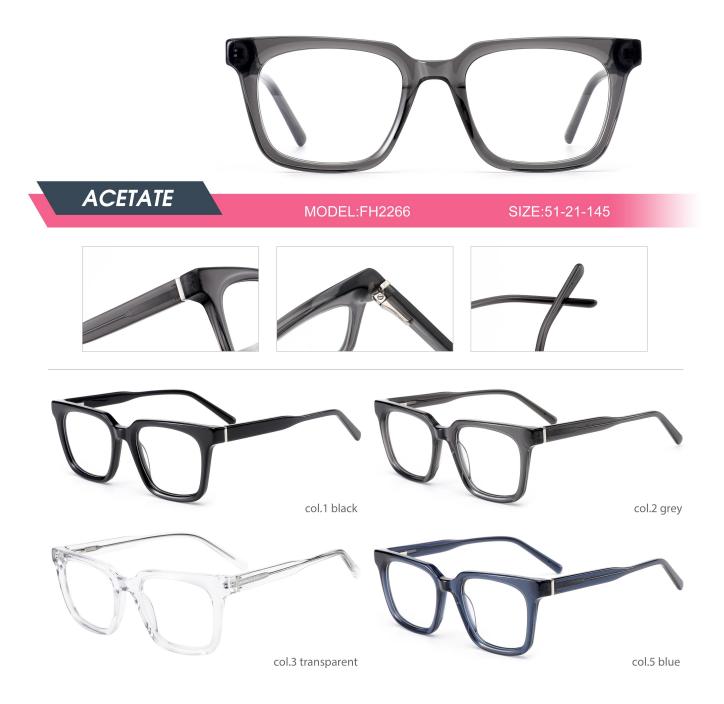

Adults Optical Glasses (Acetate #FH series) www.HEAPPY.com

| ACEEARE MODEL:FH220 SIZE:49-104 |
|---------------------------------|
|                                 |
| col.1 black                     |
| col.5 blue/red                  |