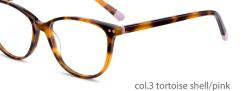

| ACETATE                        |
|--------------------------------|
|                                |
| Coll black tortoise shell/gray |

| ACETATE | MODEL: FH2215 | SIZE: 55-18-145 |
|---------|---------------|-----------------|
|         | col.1 black   |                 |