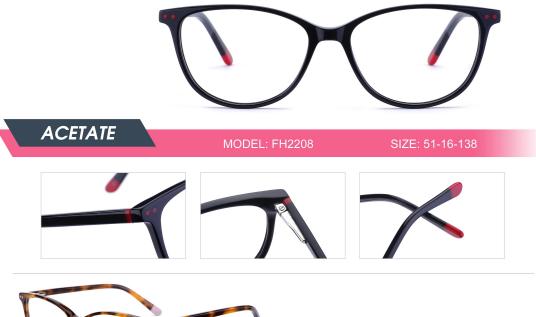

| ACETATE | MODEL: FH2207     | SIZE: 53-17-140 |
|---------|-------------------|-----------------|
|         |                   |                 |
|         | ol.2 black/purple |                 |