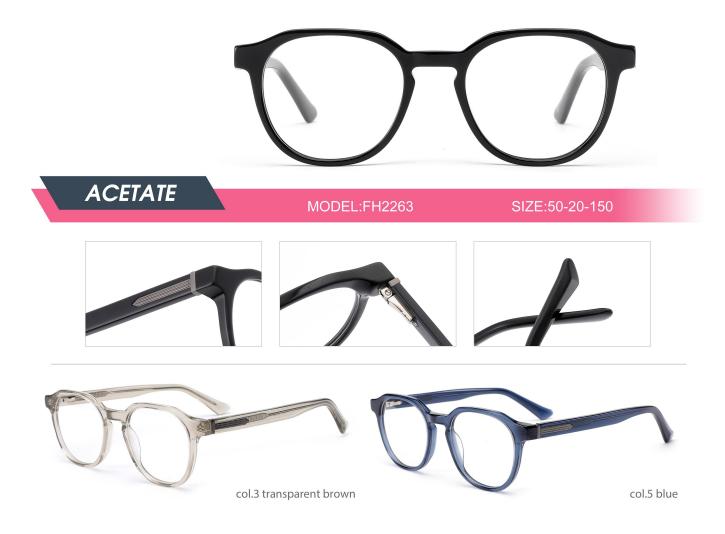

| ACETATE                        |
|--------------------------------|
|                                |
| Coll black tortoise shell/gray |

| ACETATE | MODEL: FH2215 | SIZE: 55-18-145 |
|---------|---------------|-----------------|
|         | col.1 black   |                 |