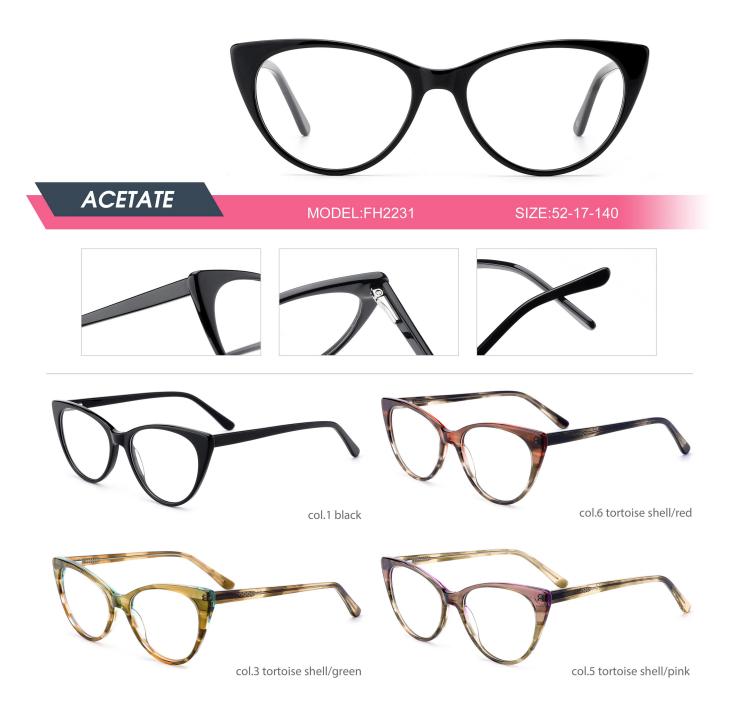

Adults Optical Glasses (Acetate #FH series) www.HEAPPY.com





















































































| ACEEARE MODEL:FH220 SIZE:49-104 |
|---------------------------------|
|                                 |
| col.1 black                     |
| col.5 blue/red                  |

















| ACETATE                        |
|--------------------------------|
|                                |
| Coll black tortoise shell/gray |







| ACETATE | MODEL: FH2215 | SIZE: 55-18-145 |
|---------|---------------|-----------------|
|         | col.1 black   |                 |

| ACETATE | MODEL: FH2202 | SIZE: 54-19-145 |
|---------|---------------|-----------------|
|         | col.1 black   | -               |





|    | :•    |              |                |
|----|-------|--------------|----------------|
| AC | ETATE | MODEL:FH2238 | SIZE:50-19-140 |
|    | ;,    |