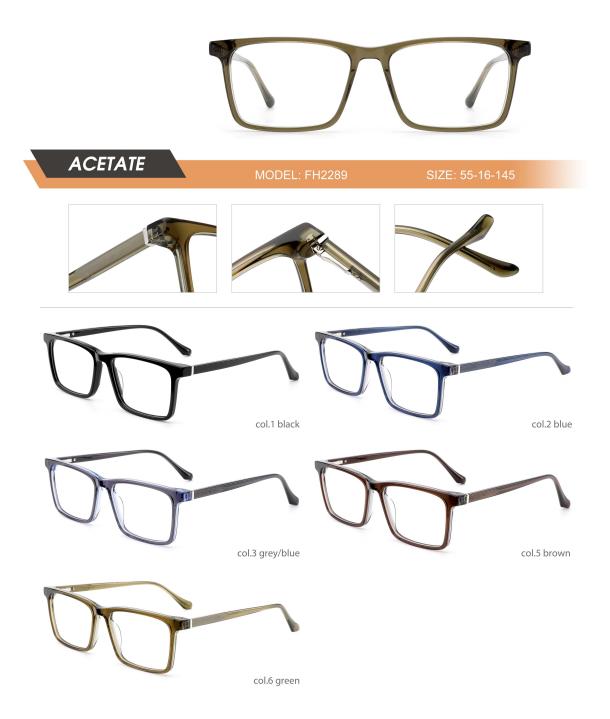

| ACETATE | MODEL: FH2207     | SIZE: 53-17-140 |
|---------|-------------------|-----------------|
|         |                   |                 |
|         | ol.2 black/purple |                 |