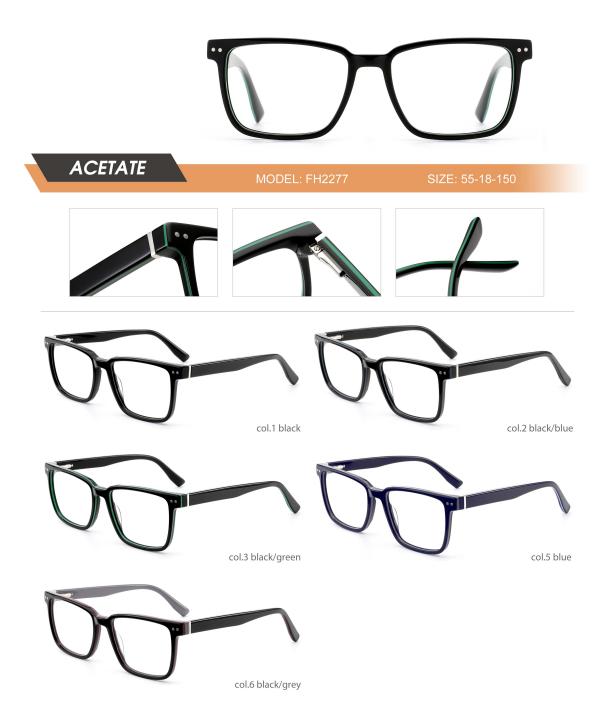

| ACETATE | MODEL: FH2202 | SIZE: 54-19-145 |
|---------|---------------|-----------------|
|         | col.1 black   | -               |

|    | :•    |              |                |
|----|-------|--------------|----------------|
| AC | ETATE | MODEL:FH2238 | SIZE:50-19-140 |
|    | ;,    |              |                |