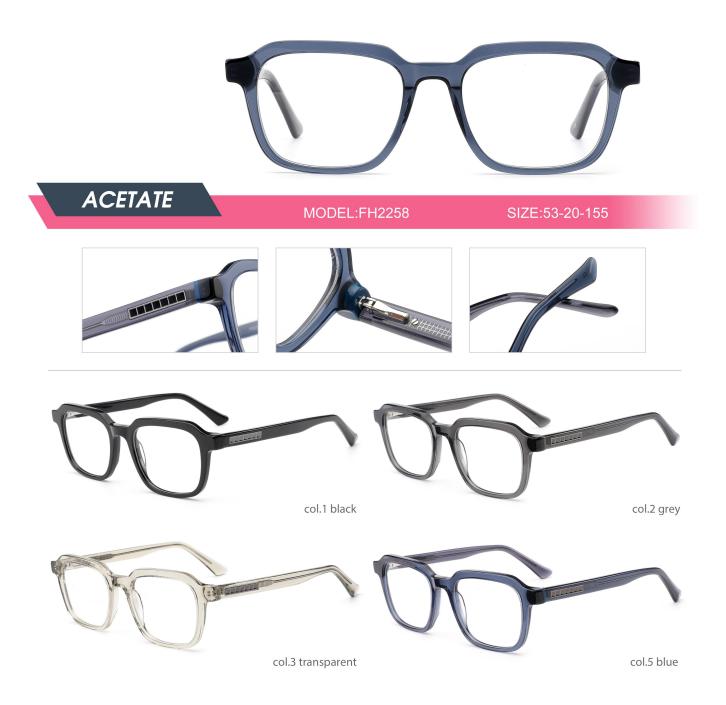

| ACETATE | MODEL: FH2207     | SIZE: 53-17-140 |
|---------|-------------------|-----------------|
|         |                   |                 |
|         | ol.2 black/purple |                 |