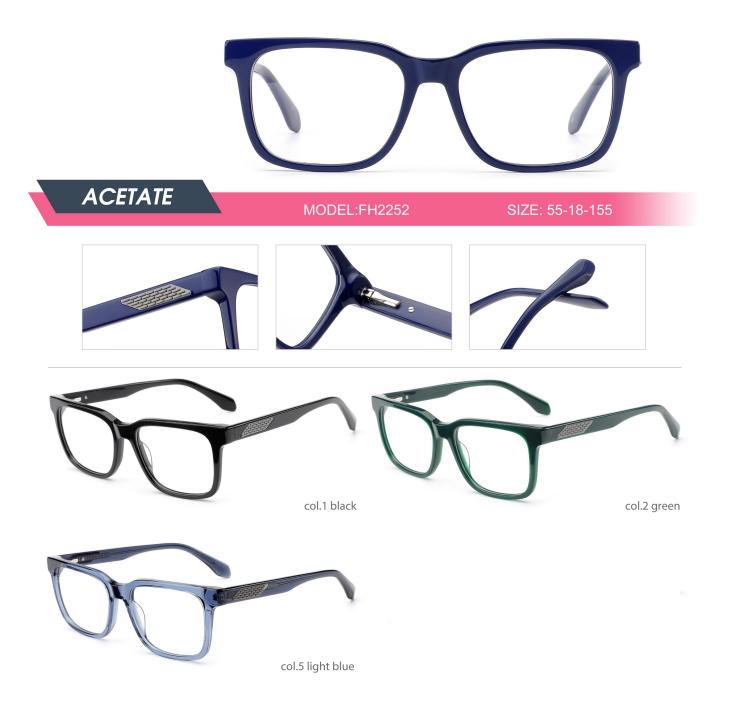

Adults Optical Glasses (Acetate #FH series) www.HEAPPY.com





















































































| ACEEARE MODEL:FH220 SIZE:49-104 |
|---------------------------------|
|                                 |
| col.1 black                     |
| col.5 blue/red                  |

















| ACETATE                        |
|--------------------------------|
|                                |
| Coll black tortoise shell/gray |







| ACETATE | MODEL: FH2215 | SIZE: 55-18-145 |
|---------|---------------|-----------------|
|         | col.1 black   |                 |

| ACETATE | MODEL: FH2202 | SIZE: 54-19-145 |
|---------|---------------|-----------------|
|         | col.1 black   | -               |





|    | :•    |              |                |
|----|-------|--------------|----------------|
| AC | ETATE | MODEL:FH2238 | SIZE:50-19-140 |
|    | ;,    |              |                |



| ACETATE | MODEL: FH2207     | SIZE: 53-17-140 |
|---------|-------------------|-----------------|
|         |                   |                 |
|         | ol.2