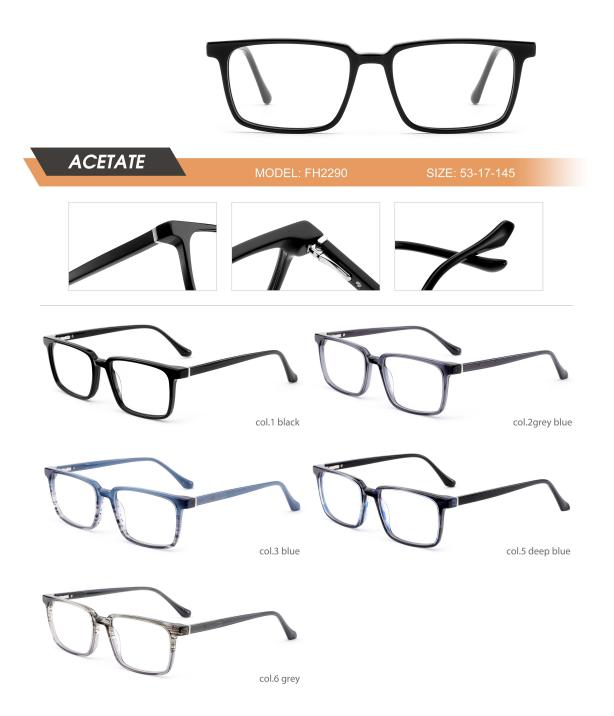

Adults Optical Glasses (Acetate #FH series) www.HEAPPY.com

| ACEEARE MODEL:FH220 SIZE:49-104 |
|---------------------------------|
|                                 |
| col.1 black                     |
| col.5 blue/red                  |