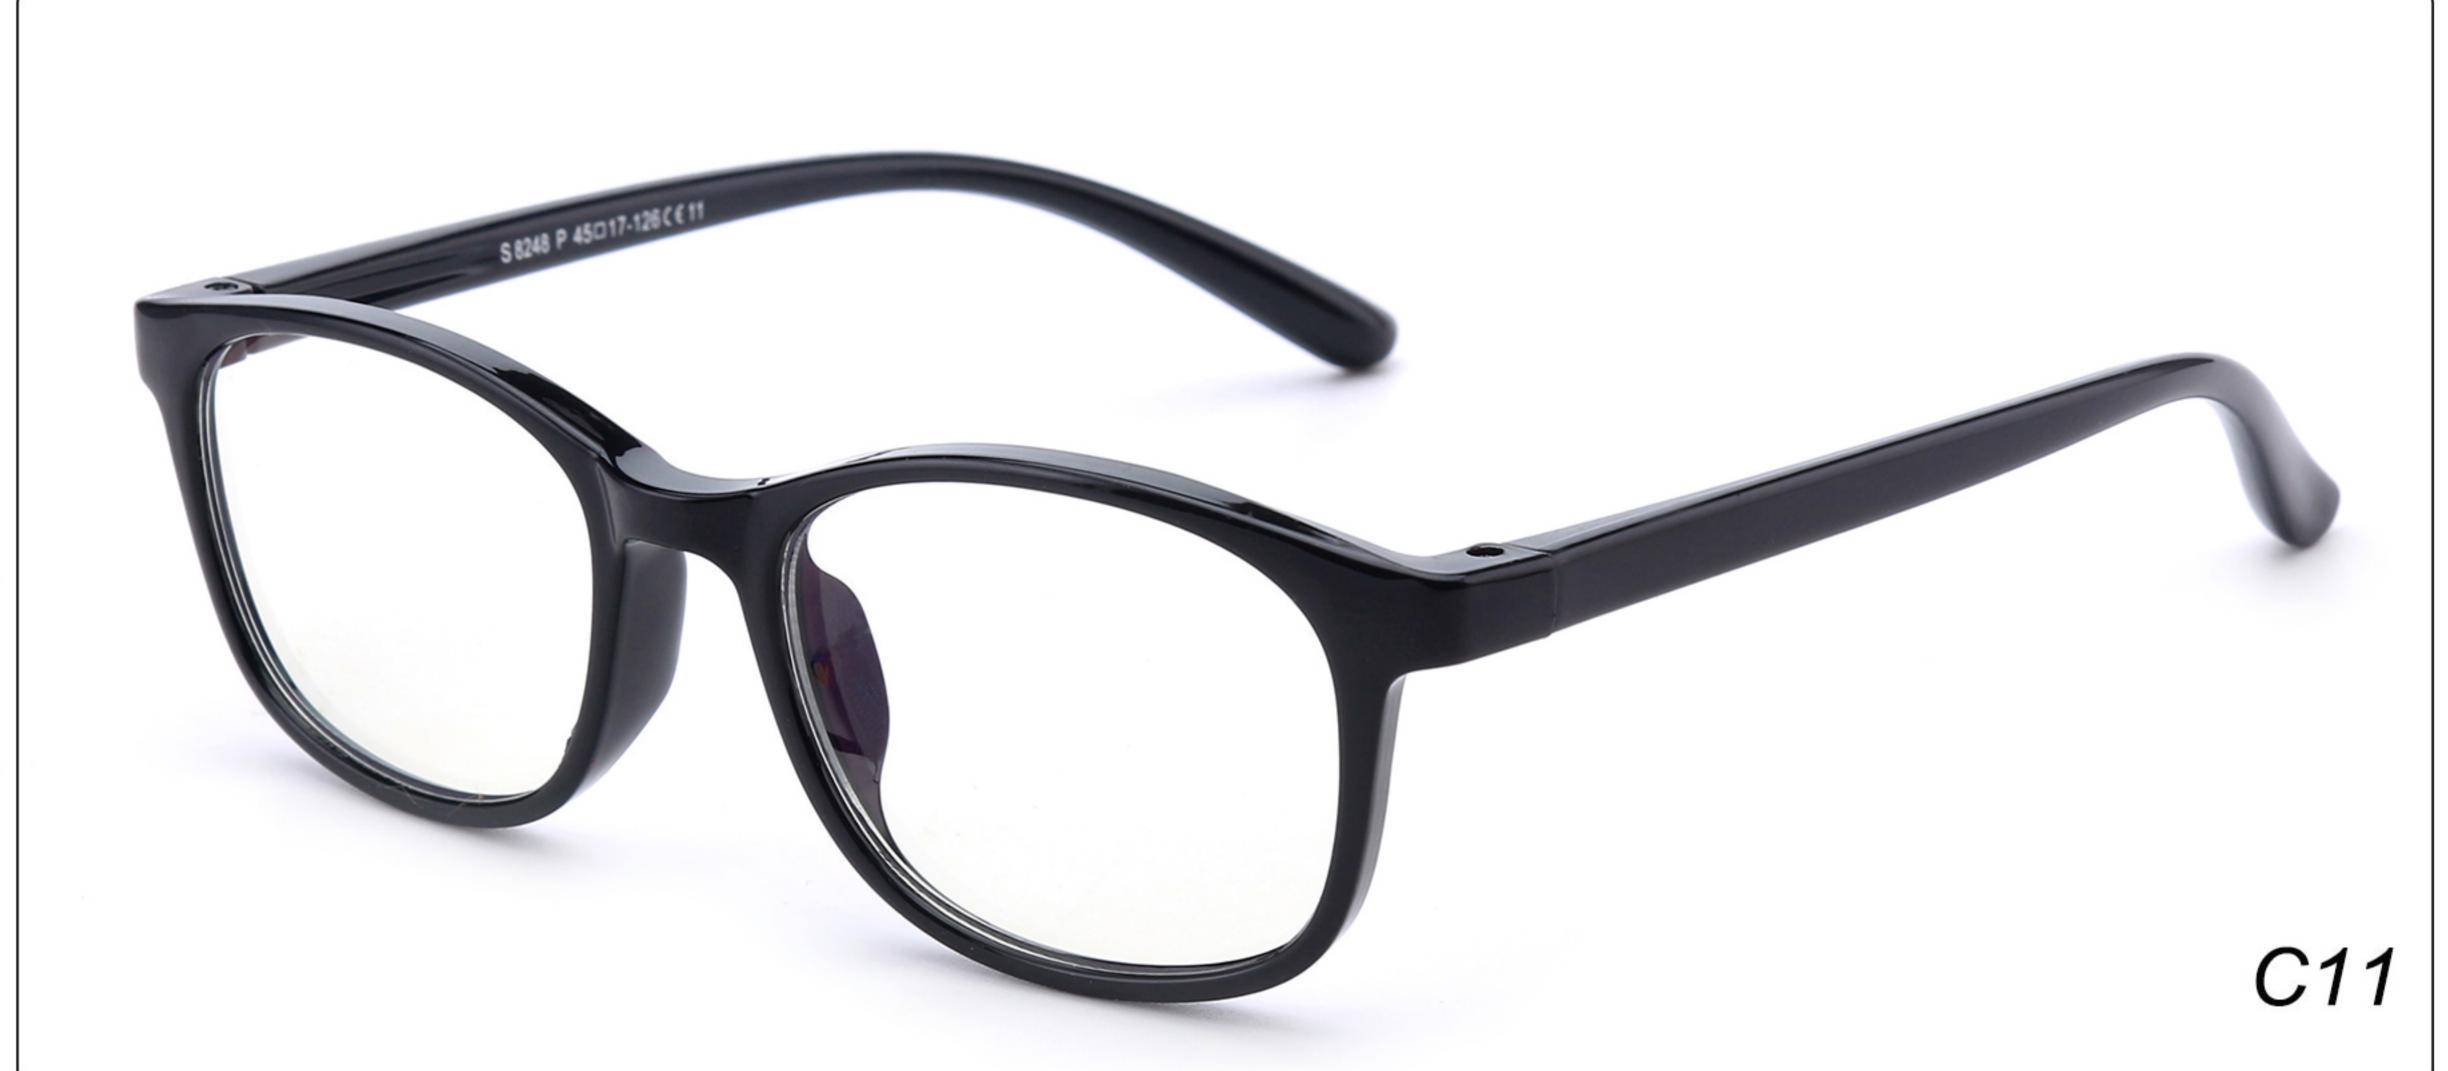

: 48-15-112 **Material**: TPEE







### **MODEL**: F8196 **SIZE**: 44-15-124 **Material**: TPEE

















### MODEL: F8215 SIZE: 50-17-127 Material: TPEE







### **MODEL:** F8217 **SIZE**: 45-17-124 **Material**: TPEE

















### **MODEL:** F8224 **SIZE**: 48-15-125 **Material**: TPEE





### **MODEL**: F8225 **SIZE**: 47-15-125 **Material**: TPEE

















### **MODEL**: F8232 **SIZE**: 44-21-123 **Material**: TPEE

















### **MODEL**: F8242 **SIZE**: 47-19-129 **Material**: TPEE





## **MODEL**: F8243 **SIZE**: 47-19-128 **Material**: TPEE





### **MODEL**: F8245 **SIZE**: 47-17-129 **Material**: TPEE





### **MODEL**: F8247 **SIZE**: 44-14-120 **Material**: TPEE

















### **MODEL**: F8248 **SIZE**: 45-17-126 **Material**: TPEE

















### MODEL: F8280 SIZE: 45-16-120 Material: TPEE

















# MODEL: F8283 SIZE: 49-16-123 Material: TPEE





# MODEL: F8284 SIZE: 44-19-126 Material: TPEE

















# **MODEL**: F8285 **SIZE**: 50-17-126 **Material**: TPEE

















# MODEL: F8286 SIZE: 45-19-126 Material: TPEE

















# **MODEL**: F8287 **SIZE**: 50-16-125 **Material**: TPEE





# MODEL: F8301 SIZE: 48-15-133 Material: TPEE





# **MODEL**: F8312 **SIZE**: 48-17-128 **Material**: TPEE





## MODEL: F886 SIZE: 47-19-134 Material: TPEE





















# **MODEL**: F891 **SIZE**: 49-18-118 **Material**: TPEE

















# **MODEL**: F893 **SIZE**: 45-13-120 **Material**: TPEE

















# MODEL: F897 SIZE: 50-15-120 Material: TPEE

















## **MODEL**: S