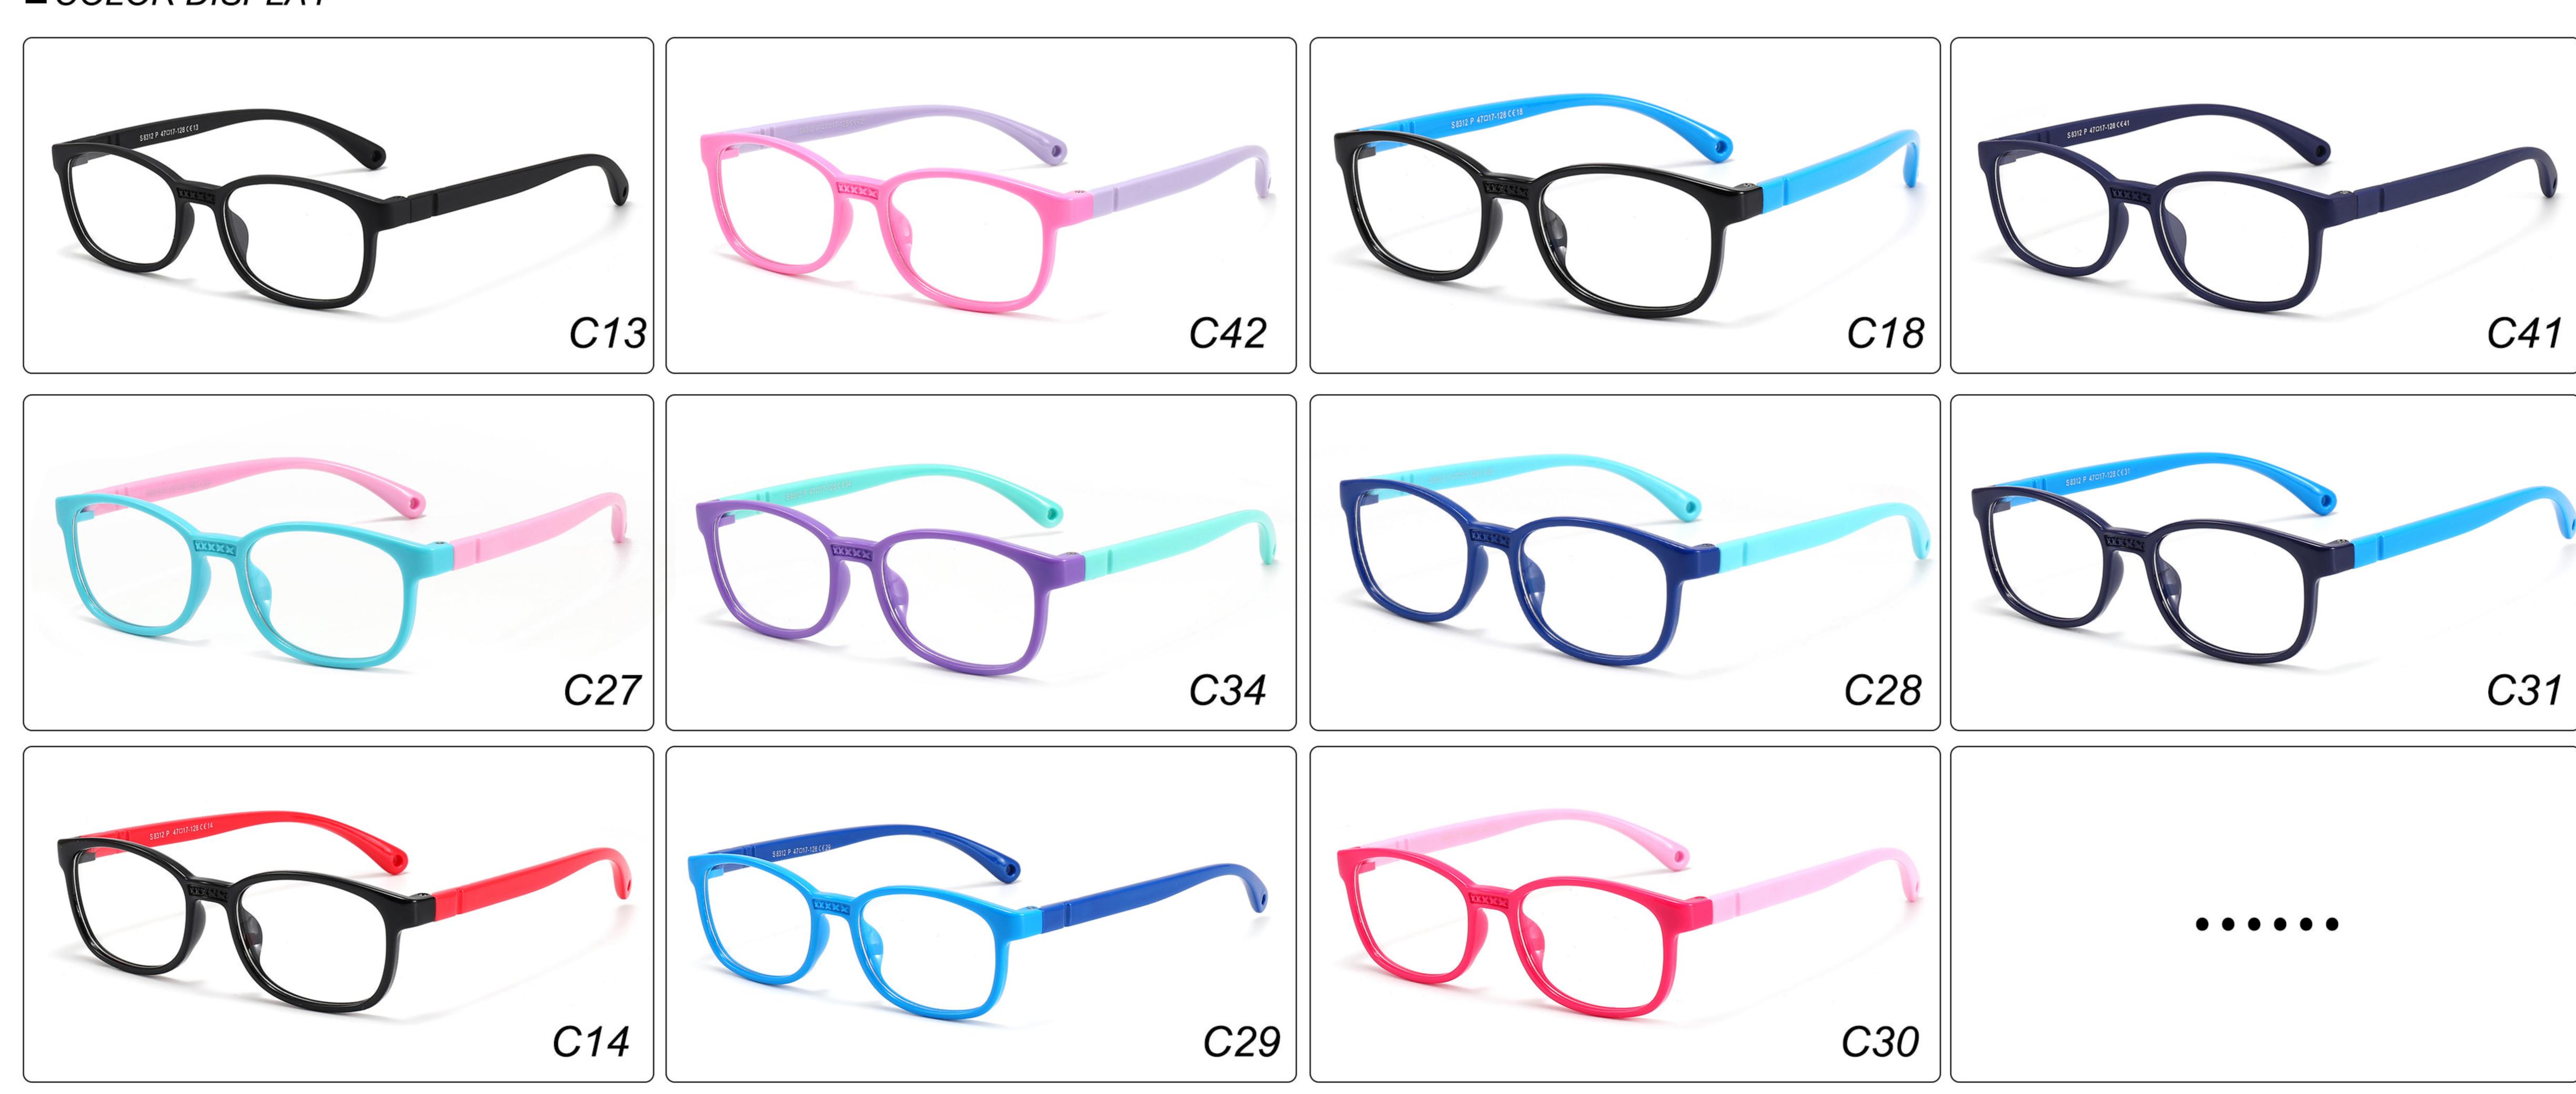

**Material**: TPEE





## **MODEL**: F8243 **SIZE**: 47-19-128 **Material**: TPEE





### **MODEL**: F8245 **SIZE**: 47-17-129 **Material**: TPEE





### **MODEL**: F8247 **SIZE**: 44-14-120 **Material**: TPEE

















### **MODEL**: F8248 **SIZE**: 45-17-126 **Material**: TPEE

















### MODEL: F8280 SIZE: 45-16-120 Material: TPEE

















# MODEL: F8283 SIZE: 49-16-123 Material: TPEE





# MODEL: F8284 SIZE: 44-19-126 Material: TPEE

















# **MODEL**: F8285 **SIZE**: 50-17-126 **Material**: TPEE

















# MODEL: F8286 SIZE: 45-19-126 Material: TPEE

















# **MODEL**: F8287 **SIZE**: 50-16-125 **Material**: TPEE





# MODEL: F8301 SIZE: 48-15-133 Material: TPEE





# **MODEL**: F8312 **SIZE**: 48-17-128 **Material**: TPEE





## MODEL: F886 SIZE: 47-19-134 Material: TPEE





















# **MODEL**: F891 **SIZE**: 49-18-118 **Material**: TPEE

















# **MODEL**: F893 **SIZE**: 45-13-120 **Material**: TPEE

















# MODEL: F897 SIZE: 50-15-120 Material: TPEE

















## **MODEL**: S8244 **SIZE**: 47-17-123 **Material**: TPEE





## **MODEL**: S8250 **SIZE**: 48-15-124 **Material**: TPEE





# **MODEL**: S8267 **SIZE**: 48-15-124 **Material**: TPEE





#### COLOR DISPLAY















### MODEL: S8279 SIZE: 49-16-128 Material: TPEE