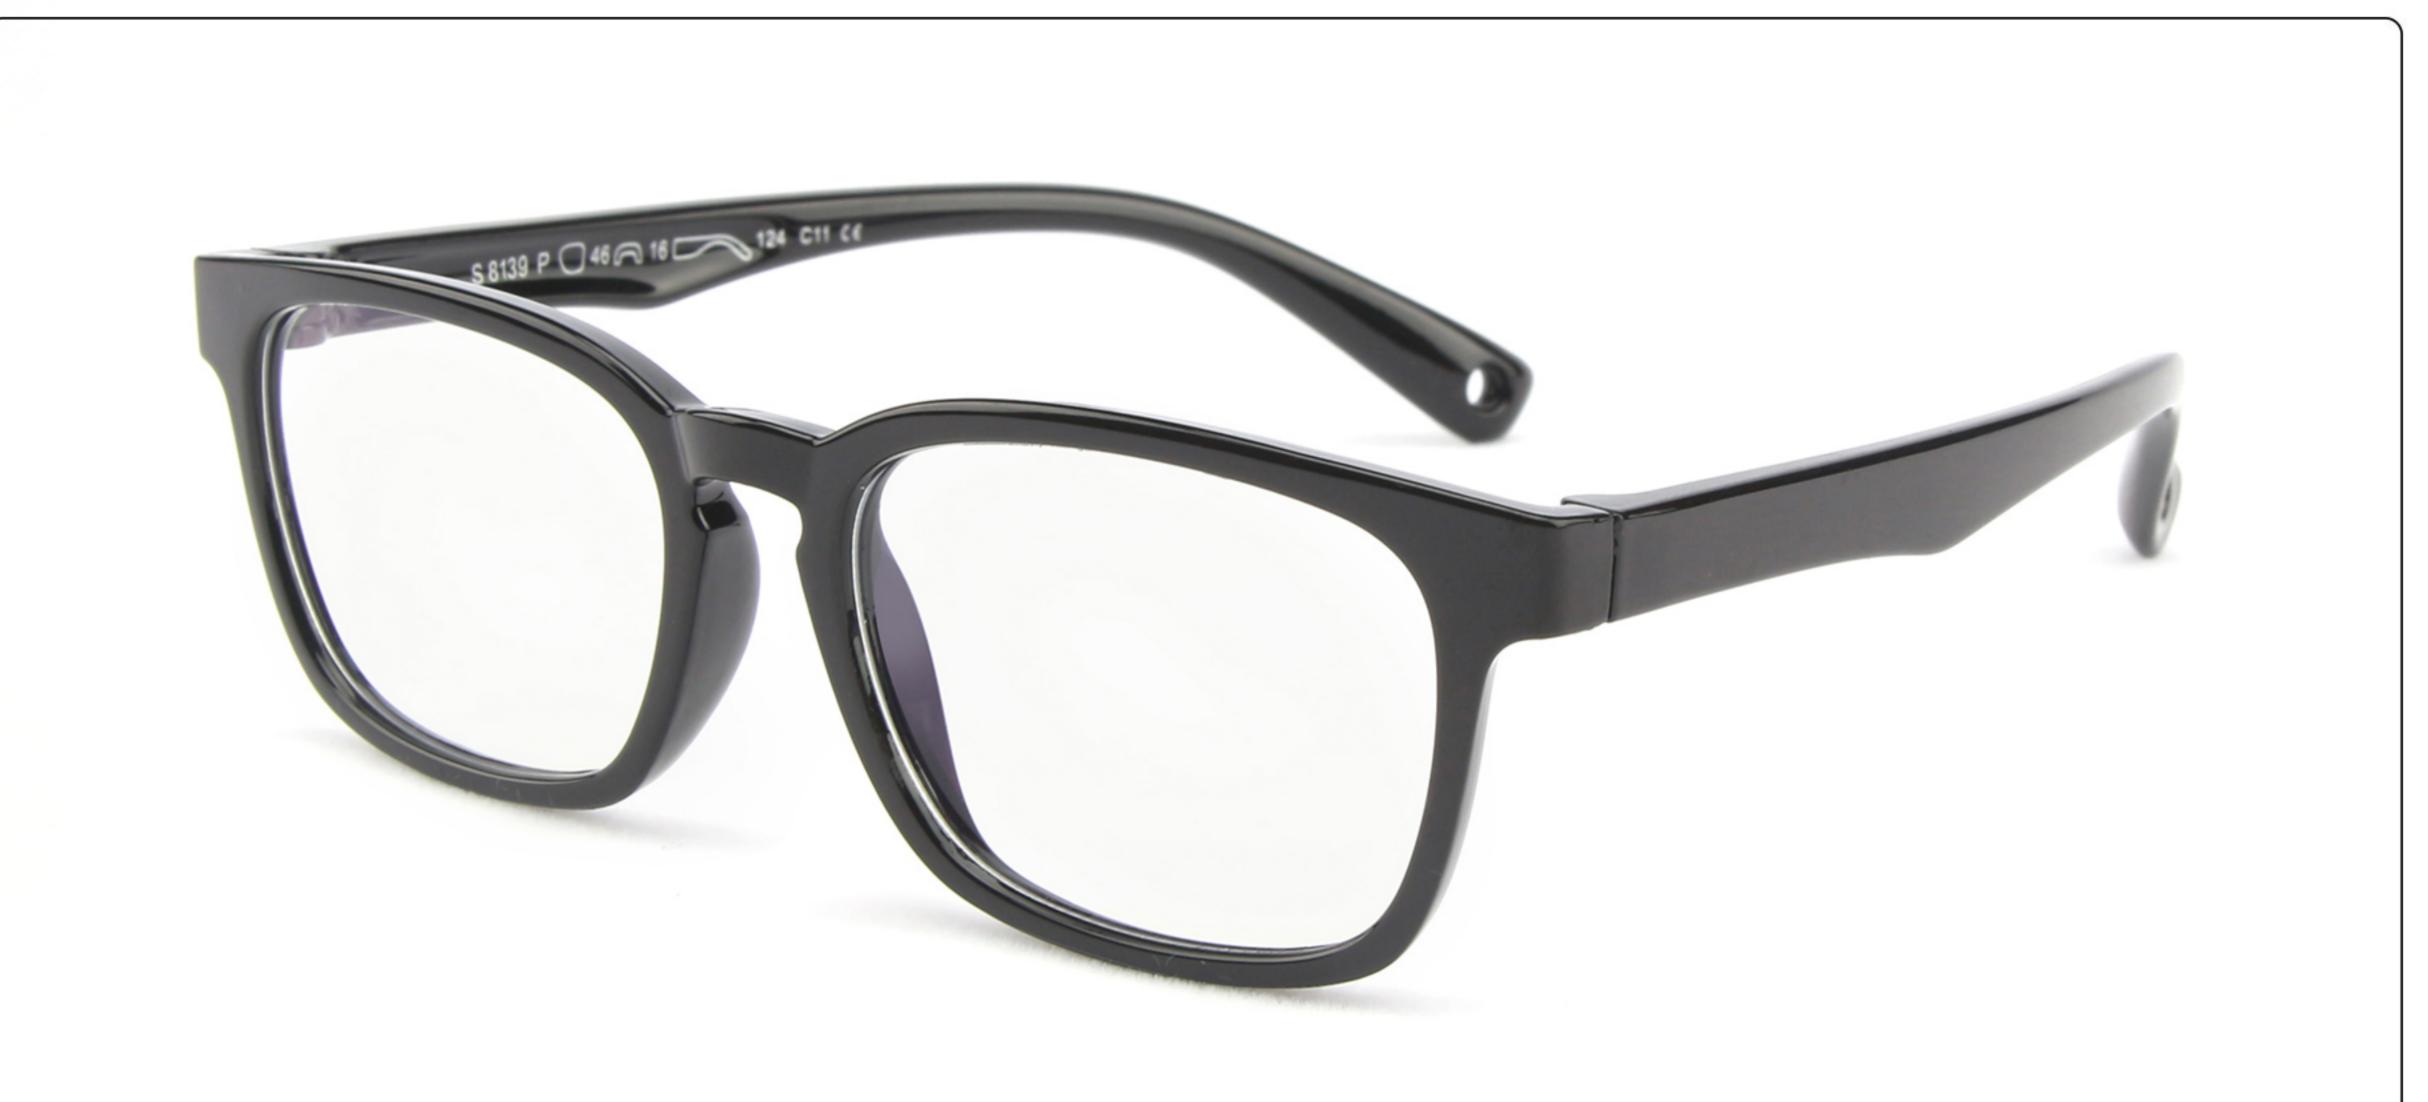

# Kids Optical Glasses (Frames) Manufacturer (TPEE) www.HEAPPY.com

MODEL: F302 SIZE: 47-16-125 Material: TPEE





















### MODEL: F304 SIZE: 43-21-116 Material: TPEE

















### MODEL: F306 SIZE: 49-16-125 Material: TPEE

















### MODEL: F308 SIZE: 47-17-120 Material: TPEE

















### MODEL: F310 SIZE: 43-16-120 Material: TPEE

















## **MODEL**: F802 **SIZE**: 45-16-126 **Material**: TPEE

















### **MODEL**: F8108 **SIZE**: 47-18-132 **Material**: TPEE





### **MODEL:** F8113 **SIZE**: 49-16-122 **Material**: TPEE





### **MODEL**: F8138 **SIZE**: 48-16-124 **Material**: TPEE

















### **MODEL:** F8139 **SIZE**: 46-16-124 **Material**: TPEE

















### **MODEL**: F8140 **SIZE**: 45-15-124 **Material**: TPEE



### **MODEL**: F8142 **SIZE**: 45-14-124 **Material**: TPEE





### MODEL: F8143 SIZE: 44-19-124 Material: TPEE







## **MODEL**: F8145 **SIZE**: 45-16-126 **Material**: TPEE





## MODEL: F8146 SIZE: 44-19-126 Material: TPEE





### **MODEL:** F8147 **SIZE**: 34-17-126 **Material**: TPEE







### **MODEL**: F8152 **SIZE**: 44-20-126 **Material**: TPEE

















## **MODEL**: F8145 **SIZE**: 45-16-126 **Material**: TPEE





## **MODEL**: F8155 **SIZE**: 42-17-121 **Material**: TPEE

















## MODEL: F8156 SIZE: 46-18-126 Material: TPEE





### **MODEL**: F8158 **SIZE**: 45-16-126 **Material**: TPEE

















### **MODEL:** F8160 **SIZE**: 47-18-124 **Material**: TPEE





## **MODE