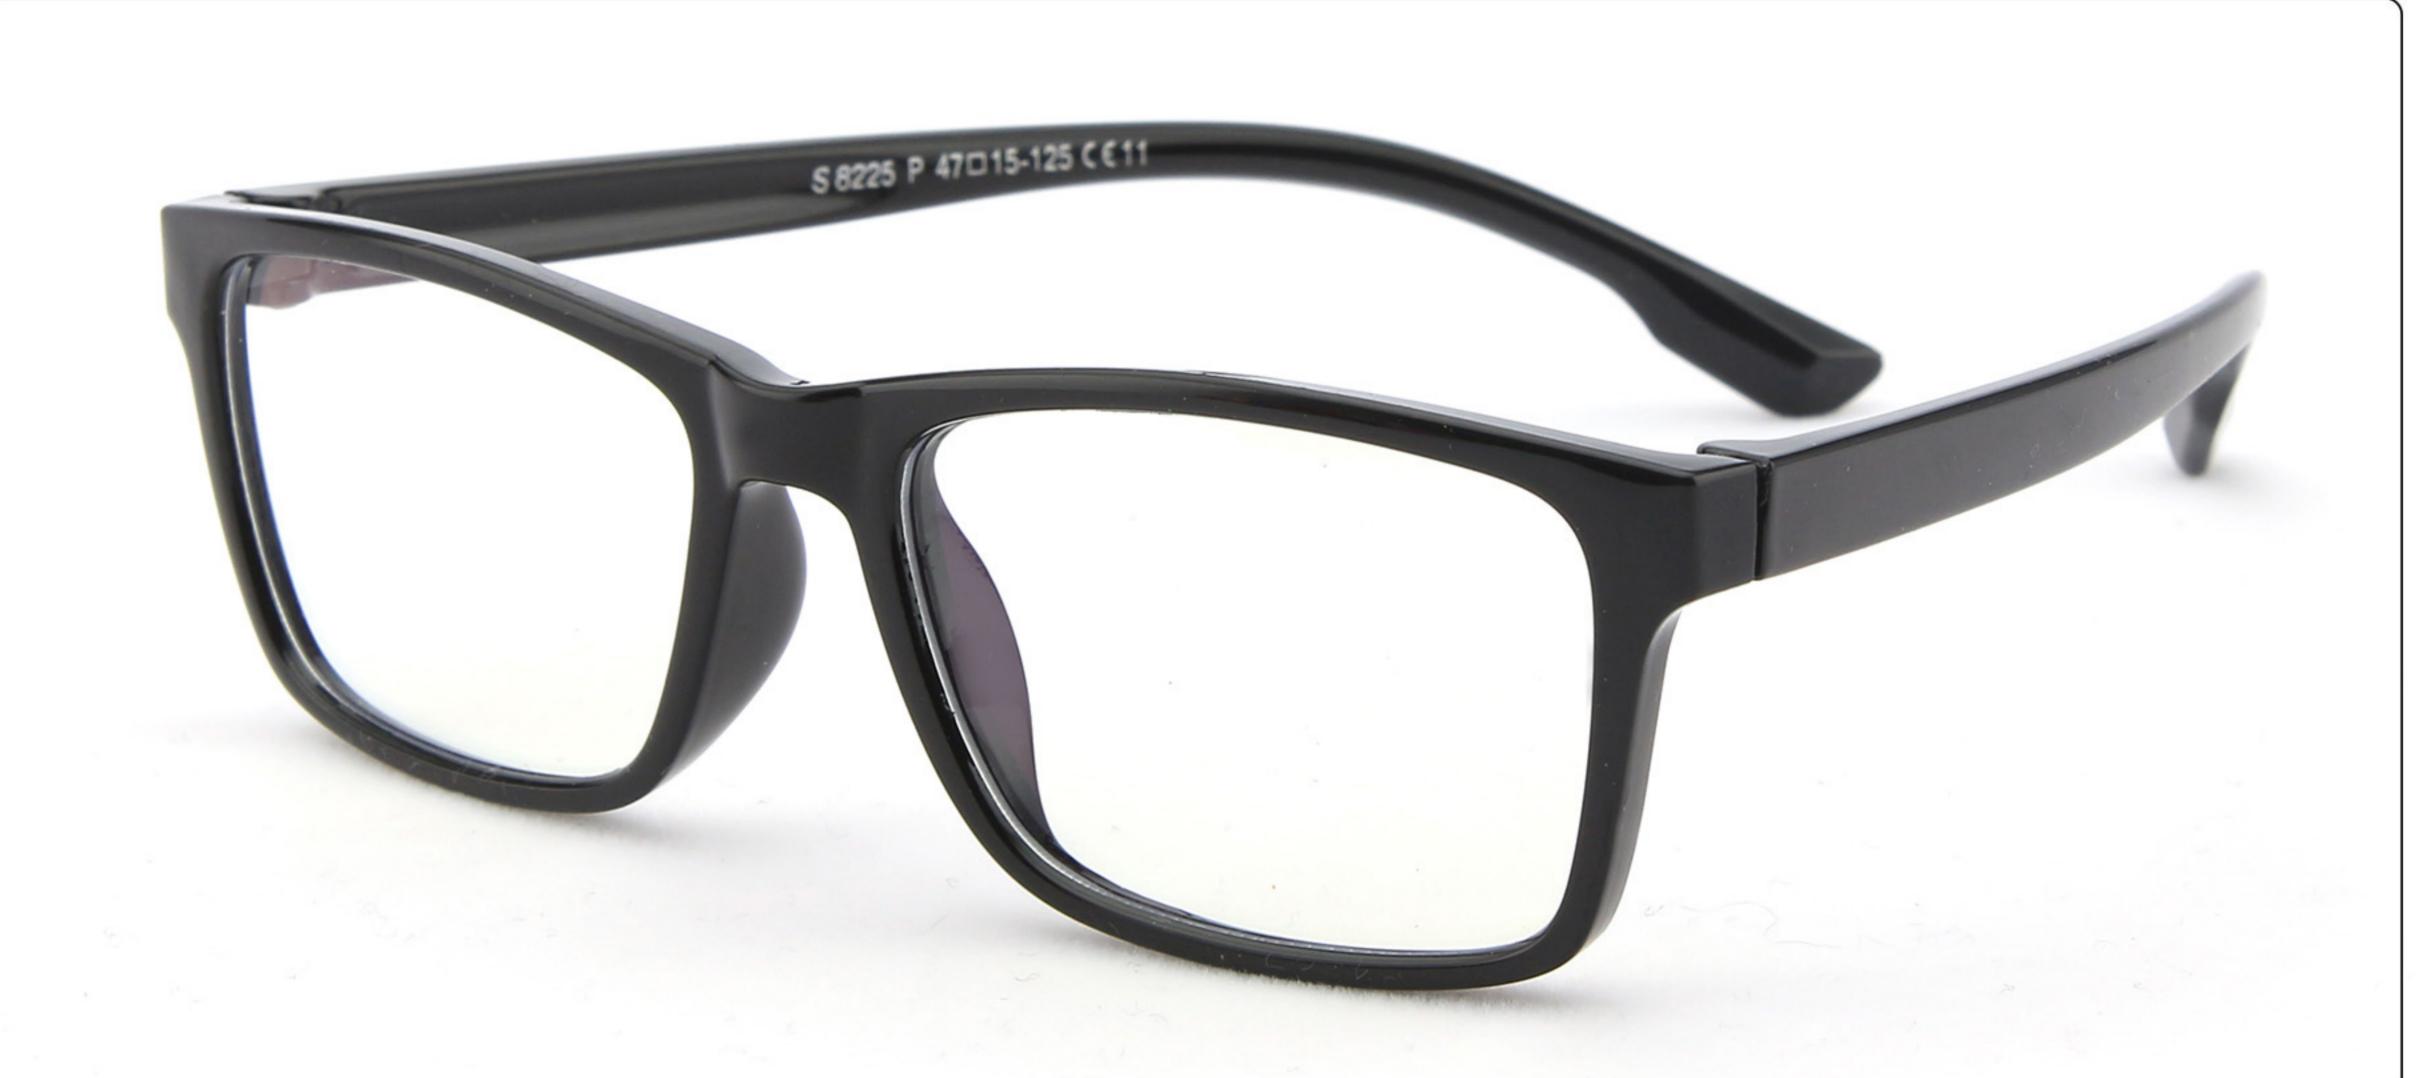

**MODEL**: F8145 **SIZE**: 45-16-126 **Material**: TPEE





## **MODEL**: F8155 **SIZE**: 42-17-121 **Material**: TPEE

















## MODEL: F8156 SIZE: 46-18-126 Material: TPEE





### **MODEL**: F8158 **SIZE**: 45-16-126 **Material**: TPEE

















### **MODEL:** F8160 **SIZE**: 47-18-124 **Material**: TPEE





## **MODEL**: F8181 **SIZE**: 49-21-129 **Material**: TPEE





### **MODEL**: F8188 **SIZE**: 48-15-112 **Material**: TPEE







### **MODEL**: F8196 **SIZE**: 44-15-124 **Material**: TPEE

















### MODEL: F8215 SIZE: 50-17-127 Material: TPEE







### **MODEL:** F8217 **SIZE**: 45-17-124 **Material**: TPEE

















### **MODEL:** F8224 **SIZE**: 48-15-125 **Material**: TPEE





### **MODEL**: F8225 **SIZE**: 47-15-125 **Material**: TPEE

















### **MODEL**: F8232 **SIZE**: 44-21-123 **Material**: TPEE

















### **MODEL**: F8242 **SIZE**: 47-19-129 **Material**: TPEE





## **MODEL**: F8243 **SIZE**: 47-19-128 **Material**: TPEE





### **MODEL**: F8245 **SIZE**: 47-17-129 **Material**: TPEE





### **MODEL**: F8247 **SIZE**: 44-14-120 **Material**: TPEE

















### **MODEL**: F8248 **SIZE**: 45-17-126 **Material**: TPEE

















### MODEL: F8280 SIZE: 45-16-120 Material: TPEE

















# MODEL: F8283 SIZE: 49-16-123 Material: TPEE





# MODEL: F8284 SIZE: 44-19-126 Material: TPEE

















# **MODEL**: F8285 **SIZE**: 50-17-126 **Material**: TPEE

















# MODEL: F8286 SIZE: 45-19-126 Material: TPEE

















# **MODEL**: F8287 **SIZE**: 50-16-125 **Mat