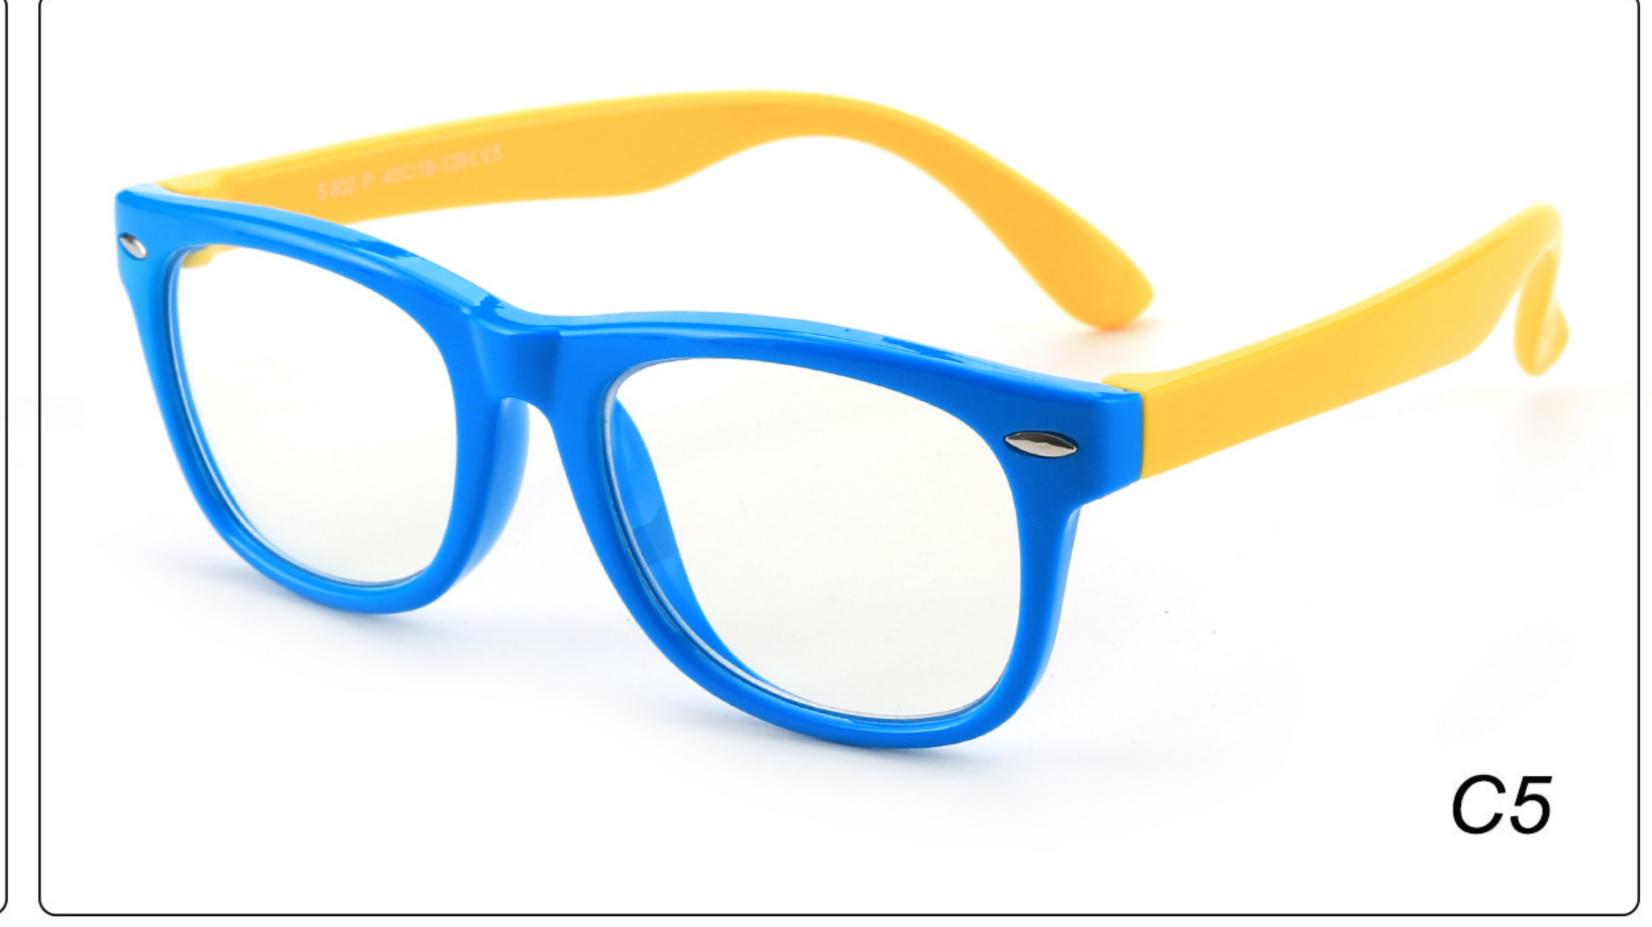

# Kids Optical Glasses (Frames) Manufacturer (TPEE) www.HEAPPY.com

MODEL: F302 SIZE: 47-16-125 Material: TPEE





















### MODEL: F304 SIZE: 43-21-116 Material: TPEE

















### MODEL: F306 SIZE: 49-16-125 Material: TPEE

















### MODEL: F308 SIZE: 47-17-120 Material: TPEE

















### MODEL: F310 SIZE: 43-16-120 Material: TPEE

















## **MODEL**: F802 **SIZE**: 45-16-126 **Material**: TPEE

















### **MODEL**: F8108 **SIZE**: 47-18-132 **Material**: TPEE





### **MODEL:** F8113 **SIZE**: 49-16-122 **Material**: TPEE





### **MODEL**: F8138 **SIZE**: 48-16-124 **Material**: TPEE

















### **MODEL:** F8139 **SIZE**: 46-16-124 **Material**: TPEE

















### **MODEL**: F8140 **SIZE**: 45-15-124 **Material**: TPEE



### **MODEL**: F8142 **SIZE**: 45-14-124 **Material**: TPEE





### MODEL: F8143 SIZE: 44-19-124 Material: TPEE







## **MODEL**: F8145 **SIZE**: 45-16-126 **Material**: TPEE





## MODEL: F8146 SIZE: 44-19-126 Material: TPEE





### **MODEL:** F8147 **SIZE**: 34-17-126 **Material**: TPEE







### **MODEL**: F8152 **SIZE**: 44-20-126 **Material**: TPEE

















## **MODEL**: F8145 **SIZE**: 45-16-126 **Material**: TPEE





## **MO