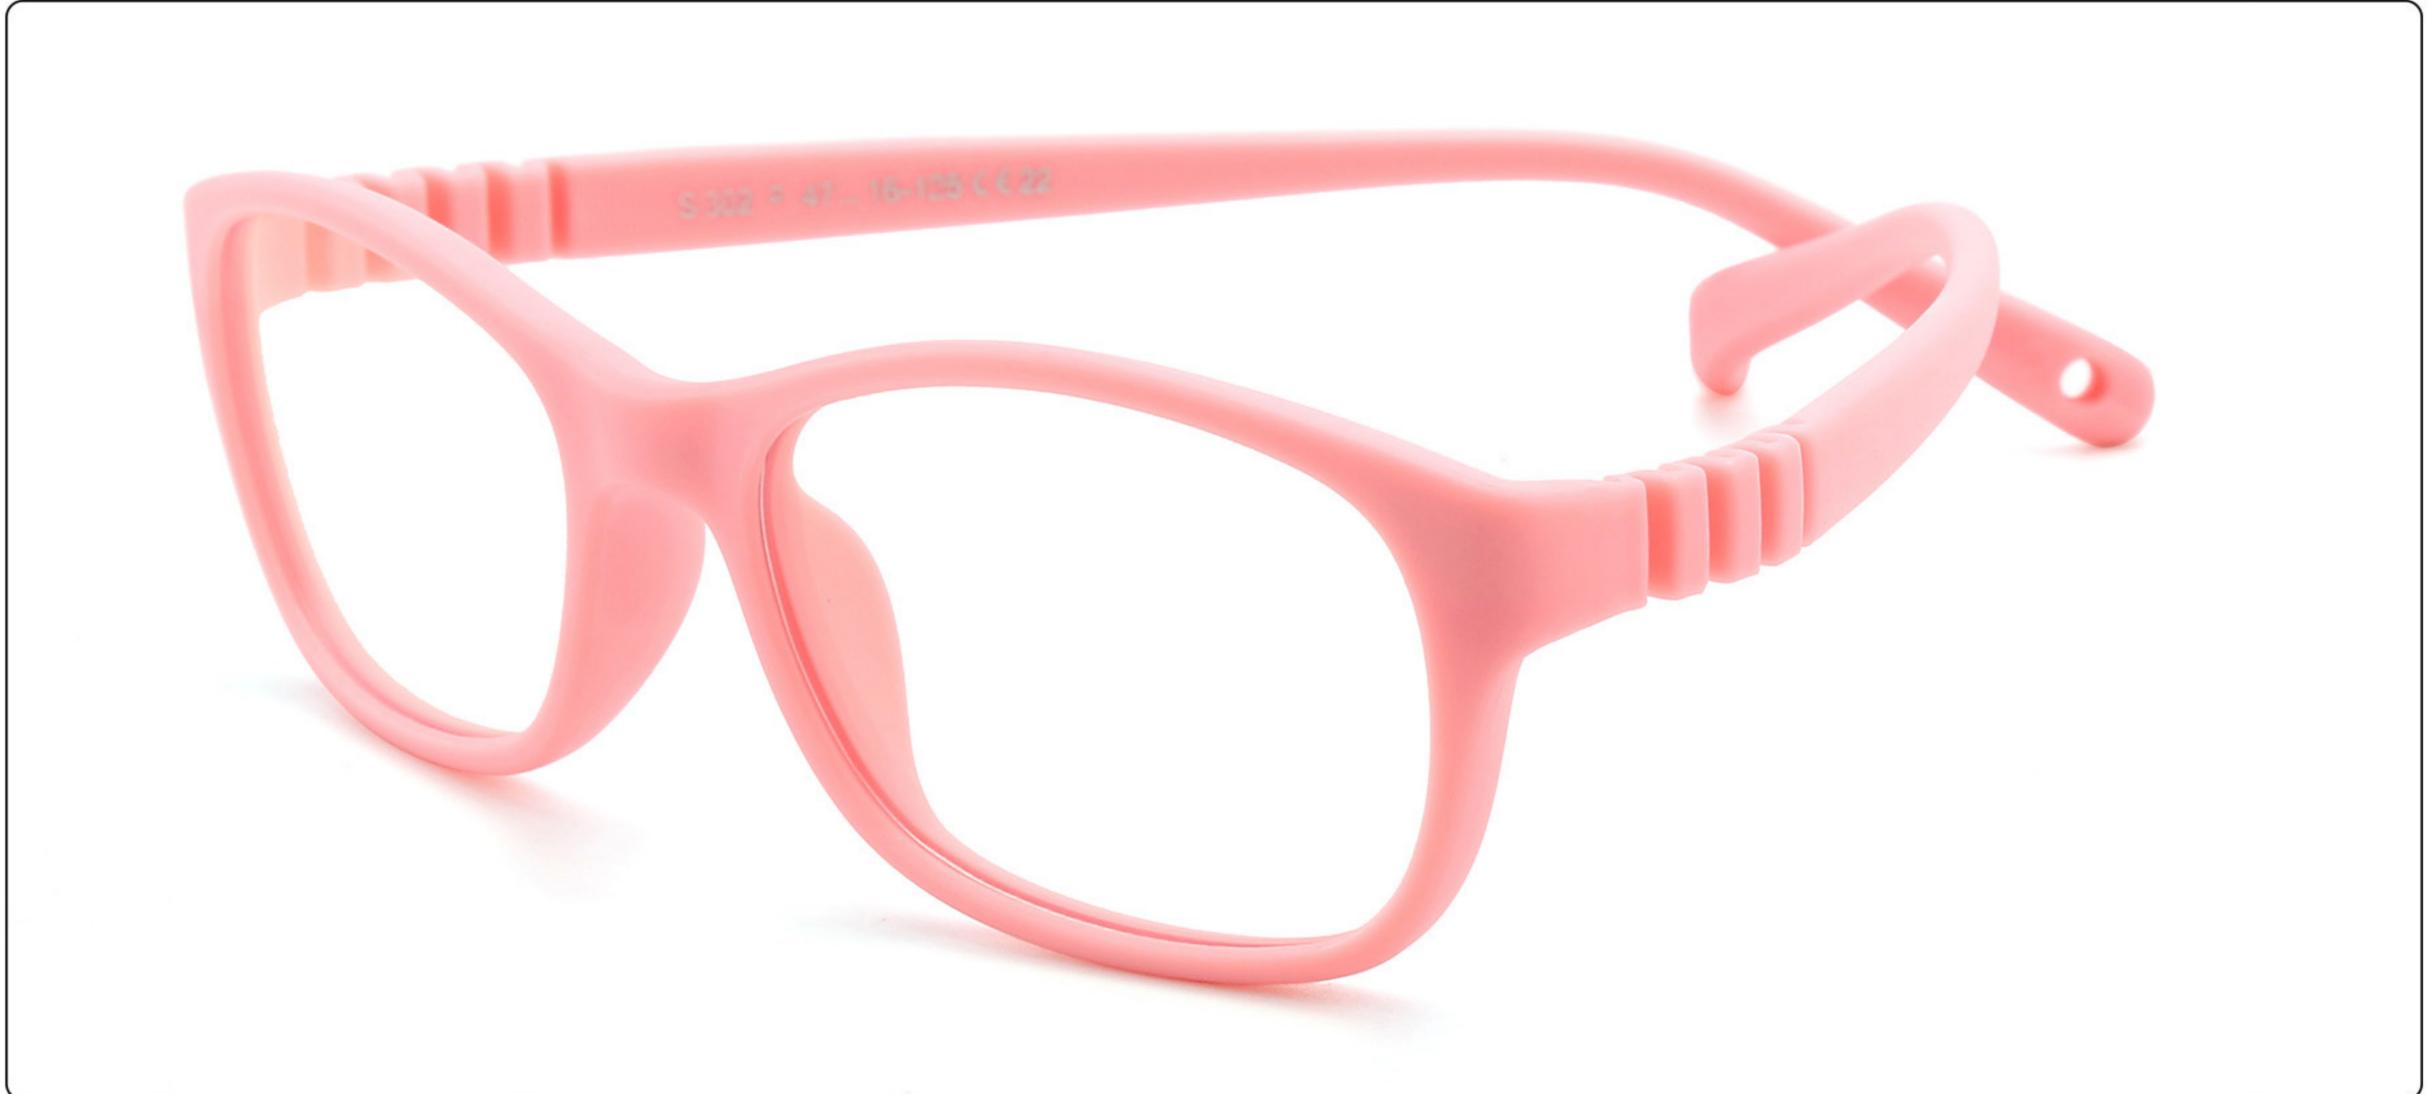

# Kids Optical Glasses (Frames) Manufacturer (TPEE) www.HEAPPY.com

MODEL: F302 SIZE: 47-16-125 Material: TPEE





















### MODEL: F304 SIZE: 43-21-116 Material: TPEE

















### MODEL: F306 SIZE: 49-16-125 Material: TPEE

















### MODEL: F308 SIZE: 47-17-120 Material: TPEE

















### MODEL: F310 SIZE: 43-16-120 Material: TPEE

















## **MODEL**: F802 **SIZE**: 45-16-126 **Material**: TPEE

















### **MODEL**: F8108 **SIZE**: 47-18-132 **Material**: TPEE





### **MODEL:** F8113 **SIZE**: 49-16-122 **Material**: TPEE





### **MODEL**: F8138 **SIZE**: 48-16-124 **Material**: TPEE

















### **MODEL:** F8139 **SIZE**: 46-16-124 **Material**: TPEE

















### **MODEL**: F8140 **SIZE**: 45-15-124 **Material**: TPEE



### **MODEL**: F8142 **SIZE**: 45-14-124 **Material**: TPEE





### MODEL: F8143 SIZE: 44-19-124 Materi