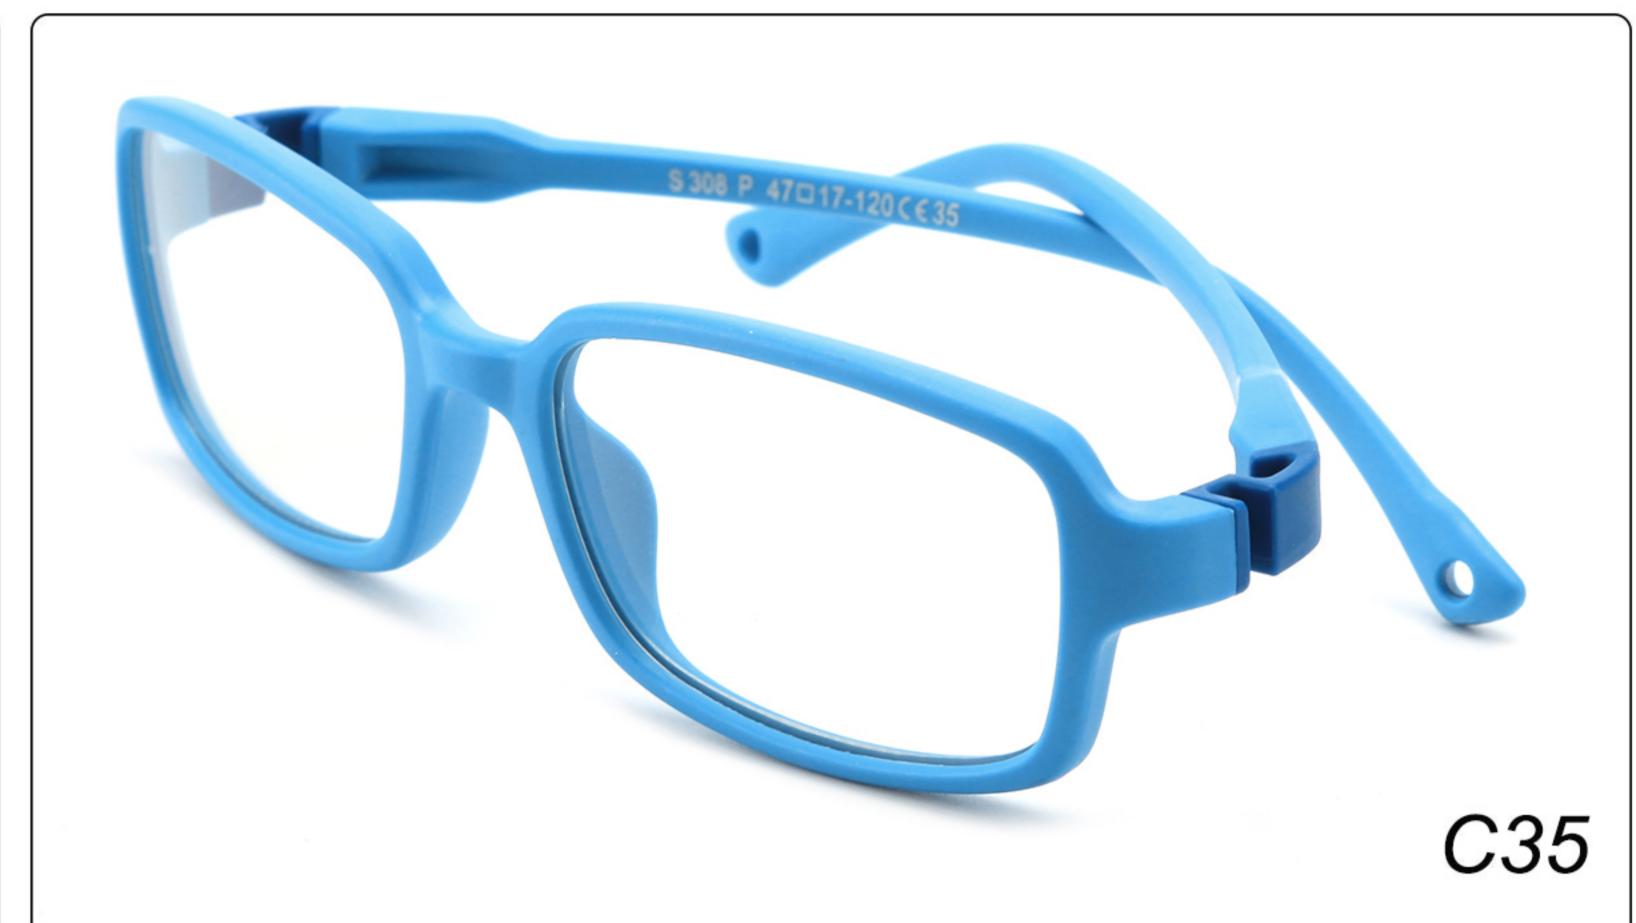

# Kids Optical Glasses (Frames) Manufacturer (TPEE) www.HEAPPY.com

MODEL: F302 SIZE: 47-16-125 Material: TPEE





















### MODEL: F304 SIZE: 43-21-116 Material: TPEE

















### MODEL: F306 SIZE: 49-16-125 Material: TPEE

















### MODEL: F308 SIZE: 47-17-120 Material: TPEE

















### MODEL: F310 SIZE: 43-16-120 Material: TPEE

















## **MODEL**: F802 **SIZE**: 45-16-126 **Material**: TPEE

















### **MODEL**: F8108 **SIZE**: 47-18-132 **Material**: TPEE





### **MODEL:** F8113 **SIZE**: 49-16-122 **Material**: TPEE





### **MODEL**: F8138 **SIZE**: 48-16-124 **Material**: TPEE

















### **MODEL:** F8139 **SIZE**: 46-16-124 **Material**: TPEE

















### **MODEL**: F8140 **SIZE**: 45-15-124 **Material**: TPEE



### **MODEL**: F8142 **SIZE**: 45-14-124 **Material**: TPEE





### MODEL: F8143 SIZE: 44-19-124 Material: TPEE







## **MODEL**: F8145 **SIZE**: 45-16-126 **Material**: TPEE





## MODEL: F8146 SIZE: 44-19-126 Material: TPEE





### **MODEL:** F8147 **SIZE**: 34-17-126 **Material**: TPEE







###