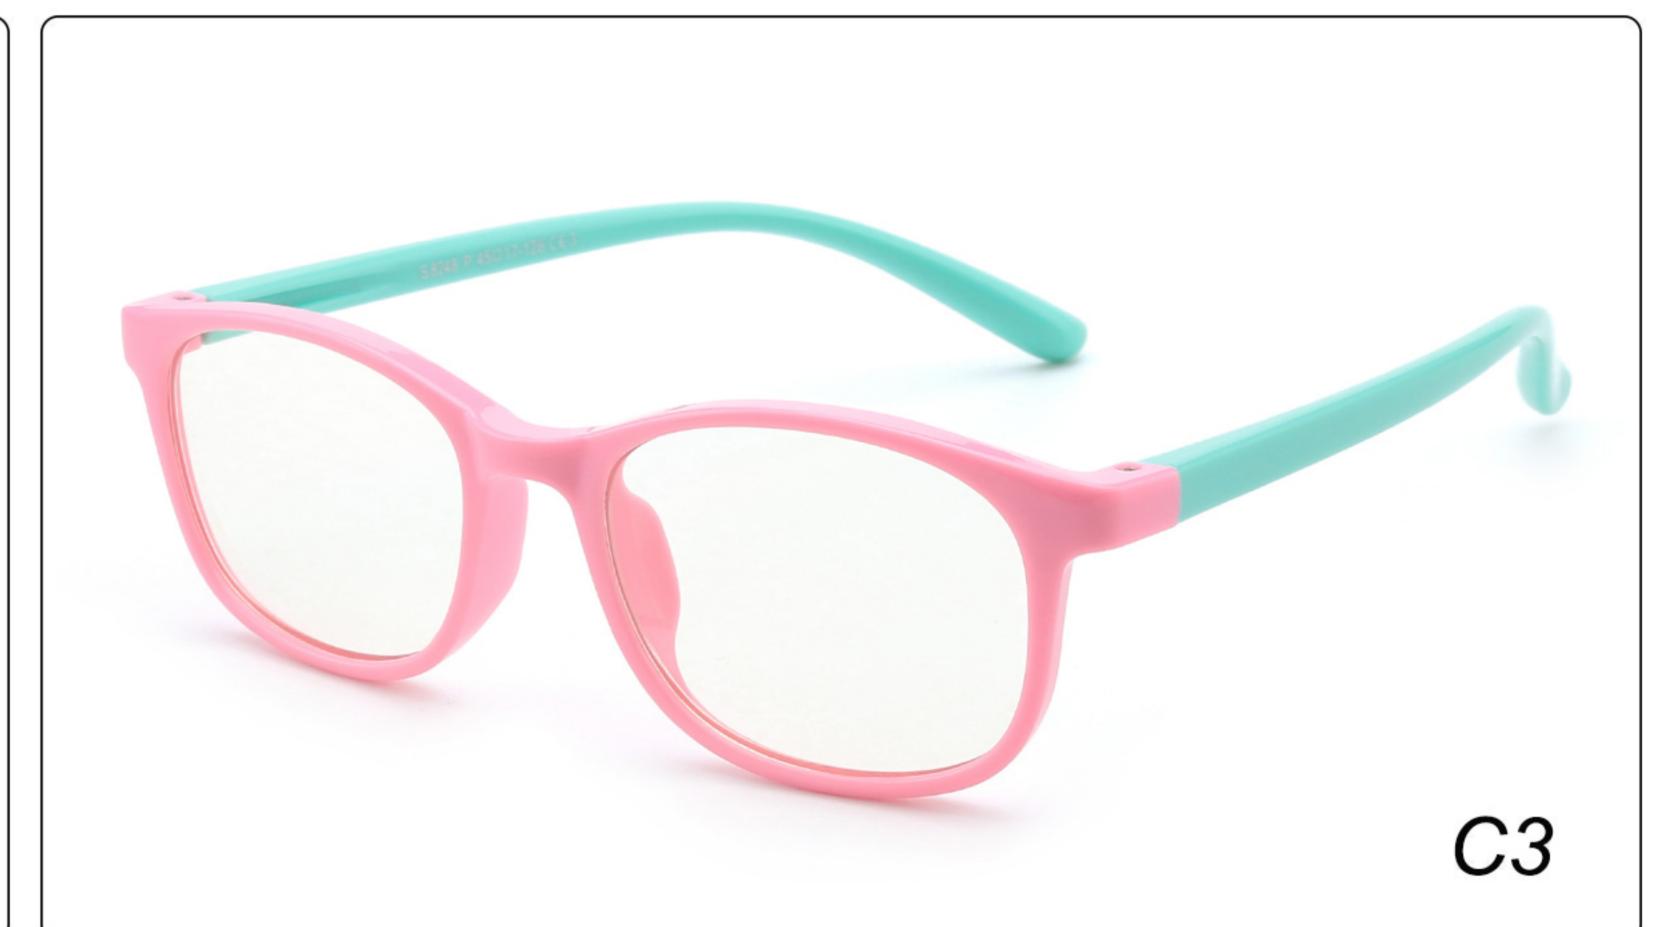

5-112 **Material**: TPEE







### **MODEL**: F8196 **SIZE**: 44-15-124 **Material**: TPEE

















### MODEL: F8215 SIZE: 50-17-127 Material: TPEE







### **MODEL:** F8217 **SIZE**: 45-17-124 **Material**: TPEE

















### **MODEL:** F8224 **SIZE**: 48-15-125 **Material**: TPEE





### **MODEL**: F8225 **SIZE**: 47-15-125 **Material**: TPEE

















### **MODEL**: F8232 **SIZE**: 44-21-123 **Material**: TPEE

















### **MODEL**: F8242 **SIZE**: 47-19-129 **Material**: TPEE





## **MODEL**: F8243 **SIZE**: 47-19-128 **Material**: TPEE





### **MODEL**: F8245 **SIZE**: 47-17-129 **Material**: TPEE





### **MODEL**: F8247 **SIZE**: 44-14-120 **Material**: TPEE

















### **MODEL**: F8248 **SIZE**: 45-17-126 **Material**: TPEE

















### MODEL: F8280 SIZE: 45-16-120 Material: TPEE

















# MODEL: F8283 SIZE: 49-16-123 Material: TPEE





# MODEL: F8284 SIZE: 44-19-126 Material: TPEE

















# **MODEL**: F8285 **SIZE**: 50-17-126 **Material**: TPEE

















# MODEL: F8286 SIZE: 45-19-126 Material: TPEE

















# **MODEL**: F8287 **SIZE**: 50-16-125 **Material**: TPEE





# MODEL: F8301 SIZE: 48-15-133 Material: TPEE





# **MODEL**: F8312 **SIZE**: 48-17-128 **Material**: TPEE





## MODEL: F886 SIZE: 47-19-134 Material: TPEE





















# **MODEL**: F891 **SIZE**: 49-18-118 **Material**: TPEE

















# **MODEL**: F893 **SIZE**: 45-13-120 **Material**: TPEE

















# MODEL: F897 SIZE: 50-15-120 Material: TPEE

















## **MODEL**: S8244 *