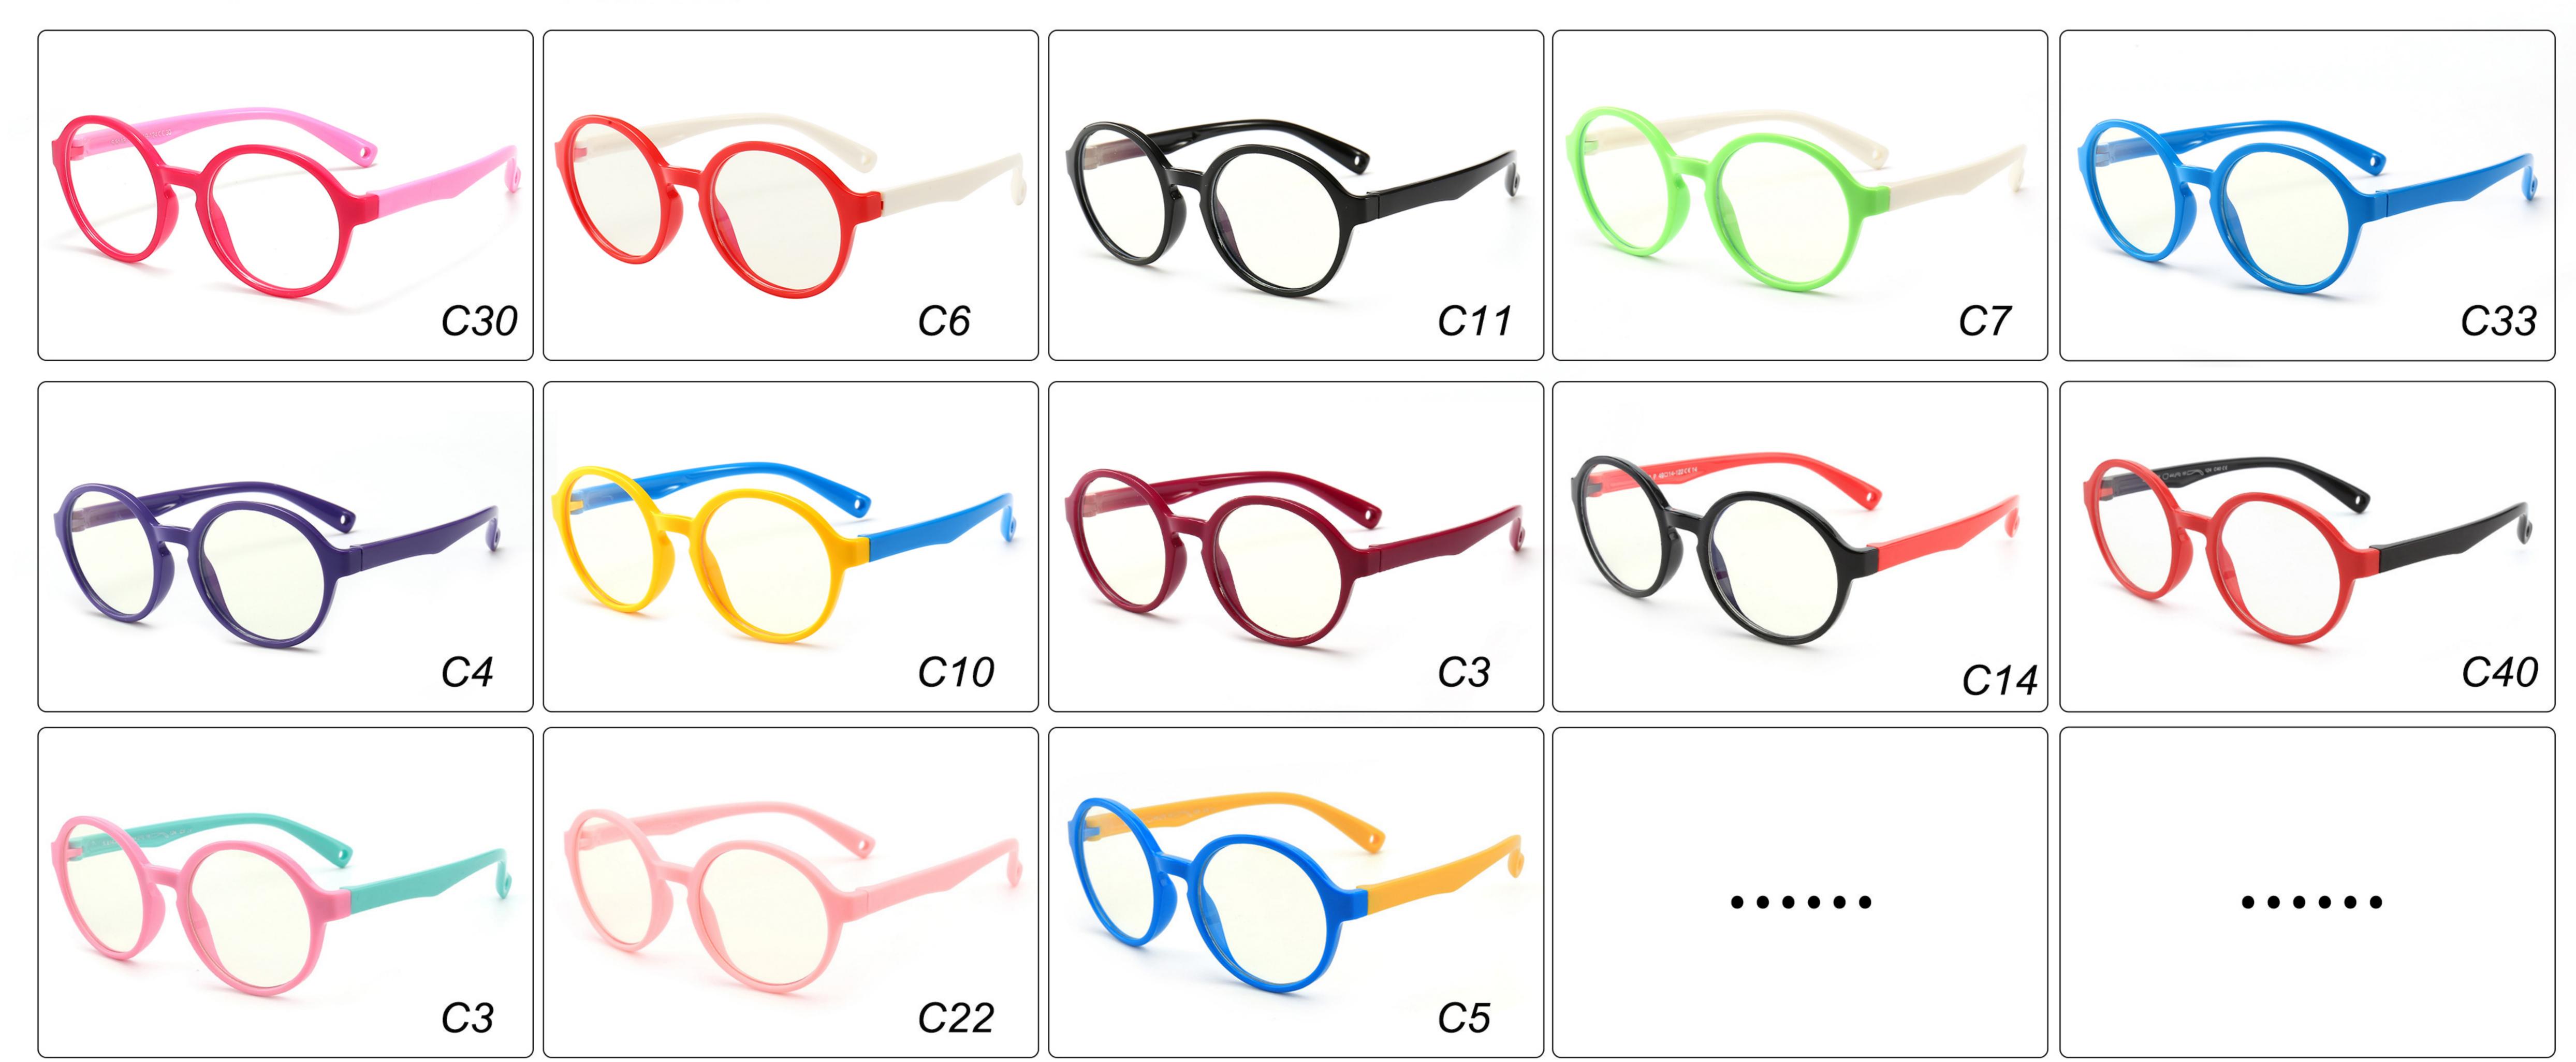

### MODEL: F304 SIZE: 43-21-116 Material: TPEE

















### MODEL: F306 SIZE: 49-16-125 Material: TPEE

















### MODEL: F308 SIZE: 47-17-120 Material: TPEE

















### MODEL: F310 SIZE: 43-16-120 Material: TPEE

















## **MODEL**: F802 **SIZE**: 45-16-126 **Material**: TPEE

















### **MODEL**: F8108 **SIZE**: 47-18-132 **Material**: TPEE





### **MODEL:** F8113 **SIZE**: 49-16-122 **Material**: TPEE





### **MODEL**: F8138 **SIZE**: 48-16-124 **Material**: TPEE

















### **MODEL:** F8139 **SIZE**: 46-16-124 **Material**: TPEE

















### **MODEL**: F8140 **SIZE**: 45-15-124 **Material**: TPEE



### **MODEL**: F8142 **SIZE**: 45-14-124 **Material**: TPEE





### MODEL: F8143 SIZE: 44-19-124 Material: TPEE







## **MODEL**: F8145 **SIZE**: 45-16-126 **Material**: TPEE





## MODEL: F8146 SIZE: 44-19-126 Material: TPEE





### **MODEL:** F8147 **SIZE**: 34-17-126 **Material**: TPEE







### **MODEL**: F8152 **SIZE**: 44-20-126 **Material**: TPEE

















## **MODEL**: F8145 **SIZE**: 45-16-126 **Material**: TPEE





## **MODEL**: F8155 **SIZE**: 42-17-121 **Material**: TPEE

















## MODEL: F8156 SIZE: 46-18-126 Material: TPEE





### **MODEL**: F8158 **SIZE**: 45-16-126 **Material**: TPEE

















### **MODEL:** F8160 **SIZE**: 47-18-124 **Material**: TPEE





## **MODEL**: F8181 **SIZE**: 49-21-129 **Material**: TPEE





### **MODEL**: F8188 **SIZE**: 48-15-112 **Material**: TPEE







### **MODEL**: F8196 **SIZE**: 44-15-124 **Material**: TPEE