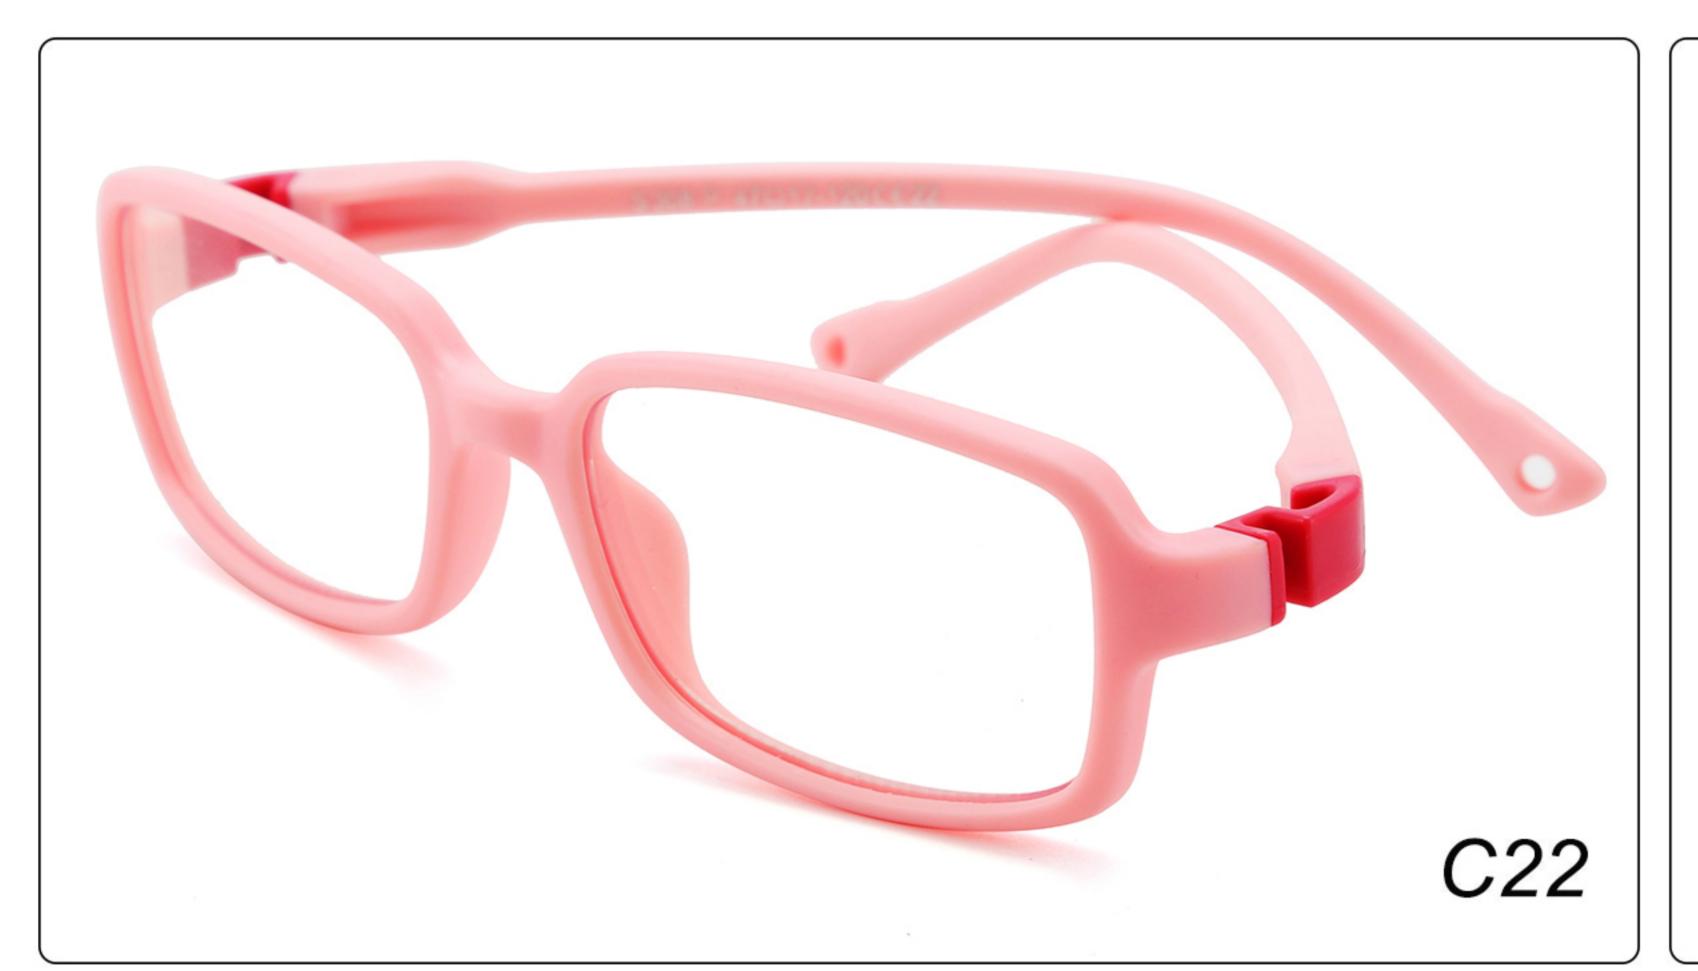

# Kids Optical Glasses (Frames) Manufacturer (TPEE) www.HEAPPY.com

MODEL: F302 SIZE: 47-16-125 Material: TPEE





















### MODEL: F304 SIZE: 43-21-116 Material: TPEE

















### MODEL: F306 SIZE: 49-16-125 Material: TPEE

















### MODEL: F308 SIZE: 47-17-120 Material: TPEE

















### MODEL: F310 SIZE: 43-16-120 Material: TPEE

















## **MODEL**: F802 **SIZE**: 45-16-126 **Material**: TPEE

















### **MODEL**: F8108 **SIZE**: 47-18-132 **Material**: TPEE





### **MODEL:** F8113 **SIZE**: 49-16-122 **Material**: TPEE





### **MODEL**: F8138 **SIZE**: 48-16-124 **Material**: TPEE

















### **MODEL:** F8139 **SIZE**: 46-16-124 **Material**: TPEE

















### **MODEL**: F8140 **SIZE**: 45-15-124 **Material**: TPEE



### **MODEL**: F8142 **SIZE**: 45-14-124 **Material**: TPEE





### MODEL: F8143 SIZE: 44-19-124 Material: TPEE







## **MODEL**: F8145 **SIZE**: 45-16-126 **Material**: TPEE





## MODEL: F8146 SIZE: 44-19-126 Material: TPEE





### **MODEL:** F8147 **SIZE**: 34-17-126 **Material**: TPEE