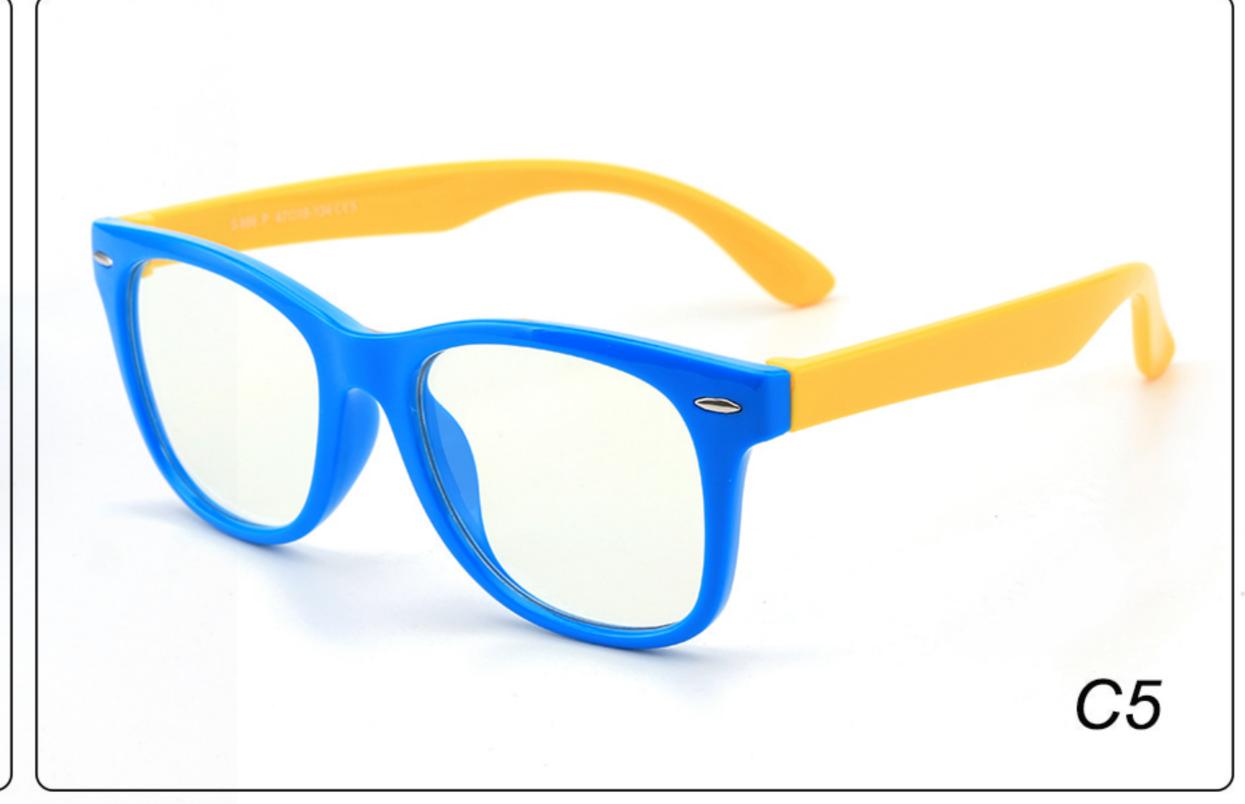

**Material**: TPEE





### **MODEL**: F8245 **SIZE**: 47-17-129 **Material**: TPEE





### **MODEL**: F8247 **SIZE**: 44-14-120 **Material**: TPEE

















### **MODEL**: F8248 **SIZE**: 45-17-126 **Material**: TPEE

















### MODEL: F8280 SIZE: 45-16-120 Material: TPEE

















# MODEL: F8283 SIZE: 49-16-123 Material: TPEE





# MODEL: F8284 SIZE: 44-19-126 Material: TPEE

















# **MODEL**: F8285 **SIZE**: 50-17-126 **Material**: TPEE

















# MODEL: F8286 SIZE: 45-19-126 Material: TPEE

















# **MODEL**: F8287 **SIZE**: 50-16-125 **Material**: TPEE





# MODEL: F8301 SIZE: 48-15-133 Material: TPEE





# **MODEL**: F8312 **SIZE**: 48-17-128 **Material**: TPEE





## MODEL: F886 SIZE: 47-19-134 Material: TPEE





















# **MODEL**: F891 **SIZE**: 49-18-118 **Material**: TPEE

















# **MODEL**: F893 **SIZE**: 45-13-120 **Material**: TPEE

















# MODEL: F897 SIZE: 50-15-120 Material: TPEE

















## **MODEL**: S8244 **SIZE**: 47-17-123 **Material**: TPEE





## **MODEL**: S8250 **SIZE**: 48-15-124 **Material**: TPEE





# **MODEL**: S8267 **SIZE**: 48-15-124 **Material**: TPEE





#### COLOR DISPLAY















### MODEL: S8279 SIZE: 49-16-128 Material: TPEE