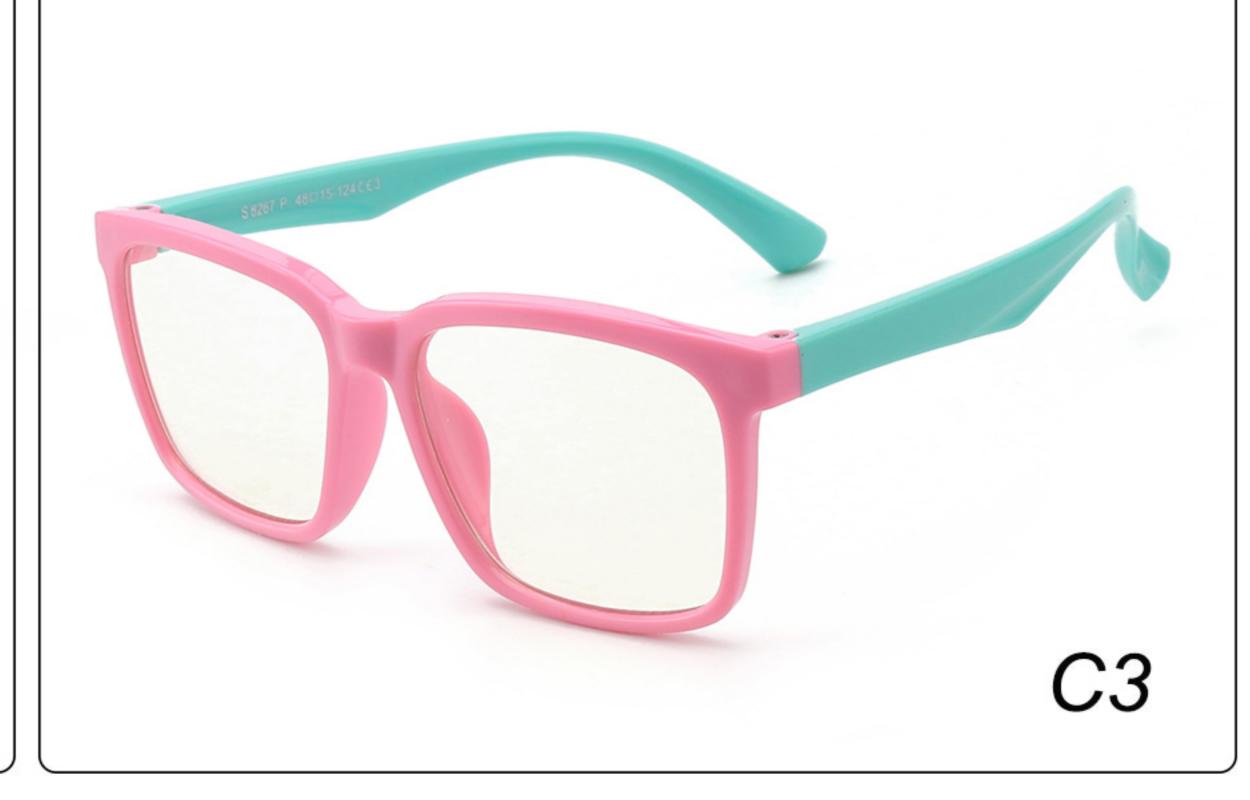

285 **SIZE**: 50-17-126 **Material**: TPEE

















# MODEL: F8286 SIZE: 45-19-126 Material: TPEE

















# **MODEL**: F8287 **SIZE**: 50-16-125 **Material**: TPEE





# MODEL: F8301 SIZE: 48-15-133 Material: TPEE





# **MODEL**: F8312 **SIZE**: 48-17-128 **Material**: TPEE





## MODEL: F886 SIZE: 47-19-134 Material: TPEE





















# **MODEL**: F891 **SIZE**: 49-18-118 **Material**: TPEE

















# **MODEL**: F893 **SIZE**: 45-13-120 **Material**: TPEE

















# MODEL: F897 SIZE: 50-15-120 Material: TPEE

















## **MODEL**: S8244 **SIZE**: 47-17-123 **Material**: TPEE





## **MODEL**: S8250 **SIZE**: 48-15-124 **Material**: TPEE





# **MODEL**: S8267 **SIZE**: 48-15-124 **Material**: TPEE





#### COLOR DISPLAY















### MODEL: S8279 SIZE: 49-16-128 Material: TPEE