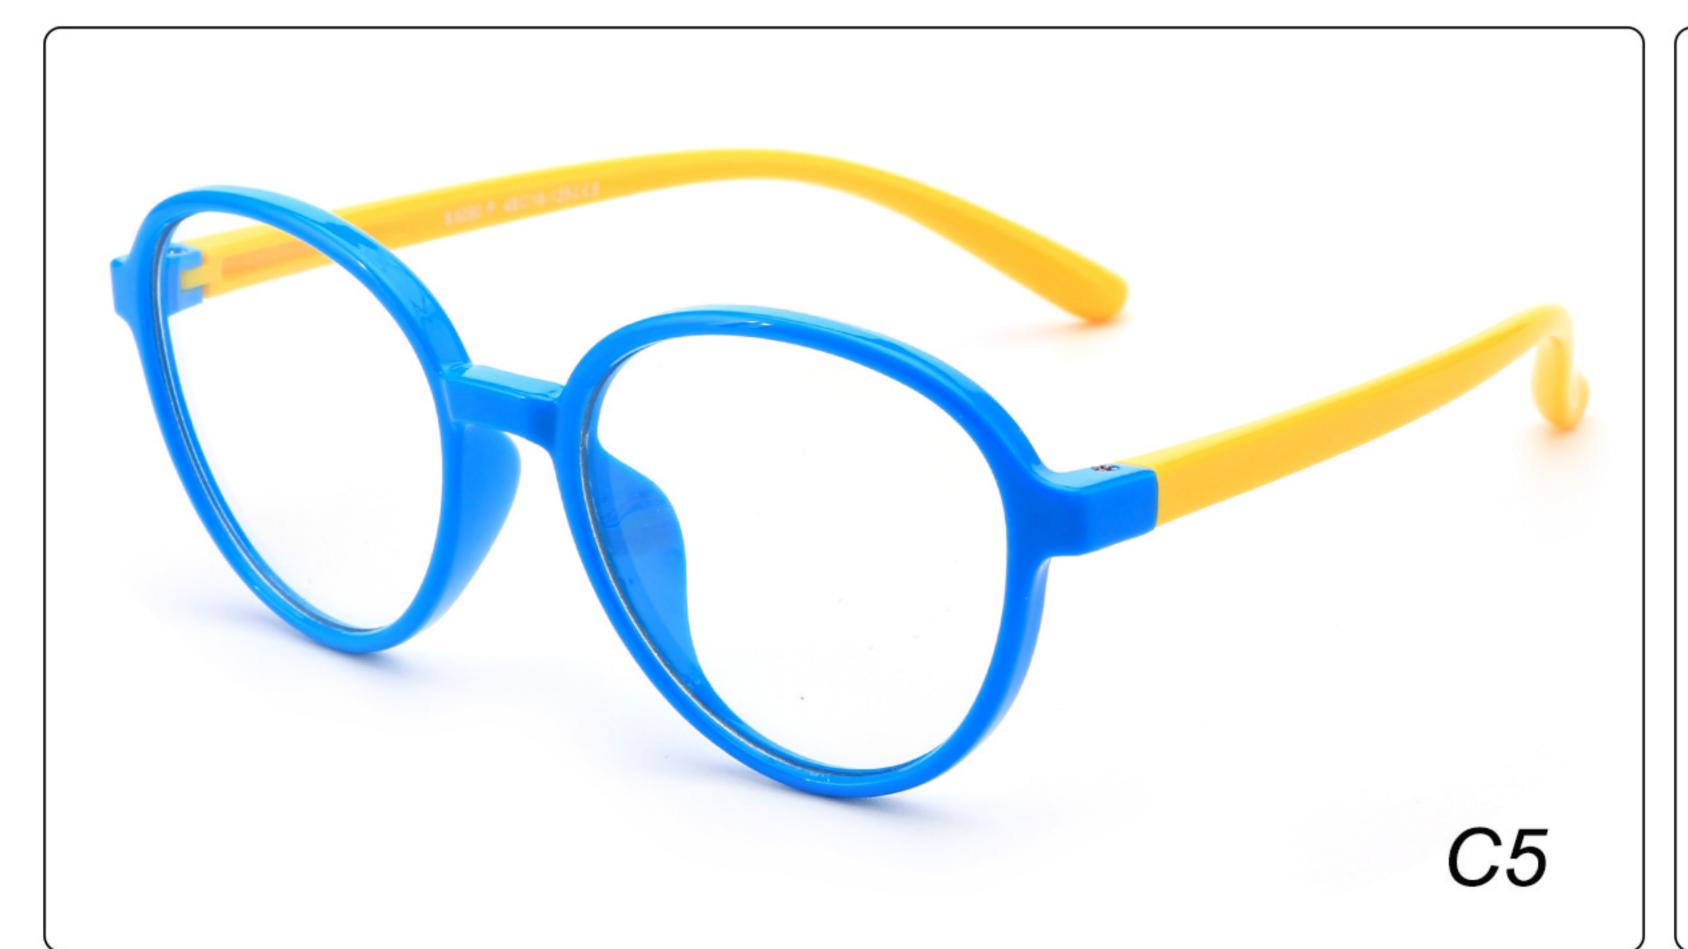

: 44-15-124 **Material**: TPEE

















### MODEL: F8215 SIZE: 50-17-127 Material: TPEE







### **MODEL:** F8217 **SIZE**: 45-17-124 **Material**: TPEE

















### **MODEL:** F8224 **SIZE**: 48-15-125 **Material**: TPEE





### **MODEL**: F8225 **SIZE**: 47-15-125 **Material**: TPEE

















### **MODEL**: F8232 **SIZE**: 44-21-123 **Material**: TPEE

















### **MODEL**: F8242 **SIZE**: 47-19-129 **Material**: TPEE





## **MODEL**: F8243 **SIZE**: 47-19-128 **Material**: TPEE





### **MODEL**: F8245 **SIZE**: 47-17-129 **Material**: TPEE





### **MODEL**: F8247 **SIZE**: 44-14-120 **Material**: TPEE

















### **MODEL**: F8248 **SIZE**: 45-17-126 **Material**: TPEE

















### MODEL: F8280 SIZE: 45-16-120 Material: TPEE

















# MODEL: F8283 SIZE: 49-16-123 Material: TPEE





# MODEL: F8284 SIZE: 44-19-126 Material: TPEE

















# **MODEL**: F8285 **SIZE**: 50-17-126 **Material**: TPEE

















# MODEL: F8286 SIZE: 45-19-126 Material: TPEE

















# **MODEL**: F8287 **SIZE**: 50-16-125 **Material**: TPEE





# MODEL: F8301 SIZE: 48-15-133 Material: TPEE





# **MODEL**: F8312 **SIZE**: 48-17-128 **Material**: TPEE





## MODEL: F886 SIZE: 47-19-134 Material: TPEE





















# **MODEL**: F891 **SIZE**: 49-18-118 **Material**: TPEE

















# **MODEL**: F893 **SIZE**: 45-13-120 **Material**: TPEE

















# MODEL: F897 SIZE: 50-15-120 Material: TPEE

















## **MODEL**: S8244 **SIZE**: 47-17-123 **Material**: TPEE





## **MODEL**: S825