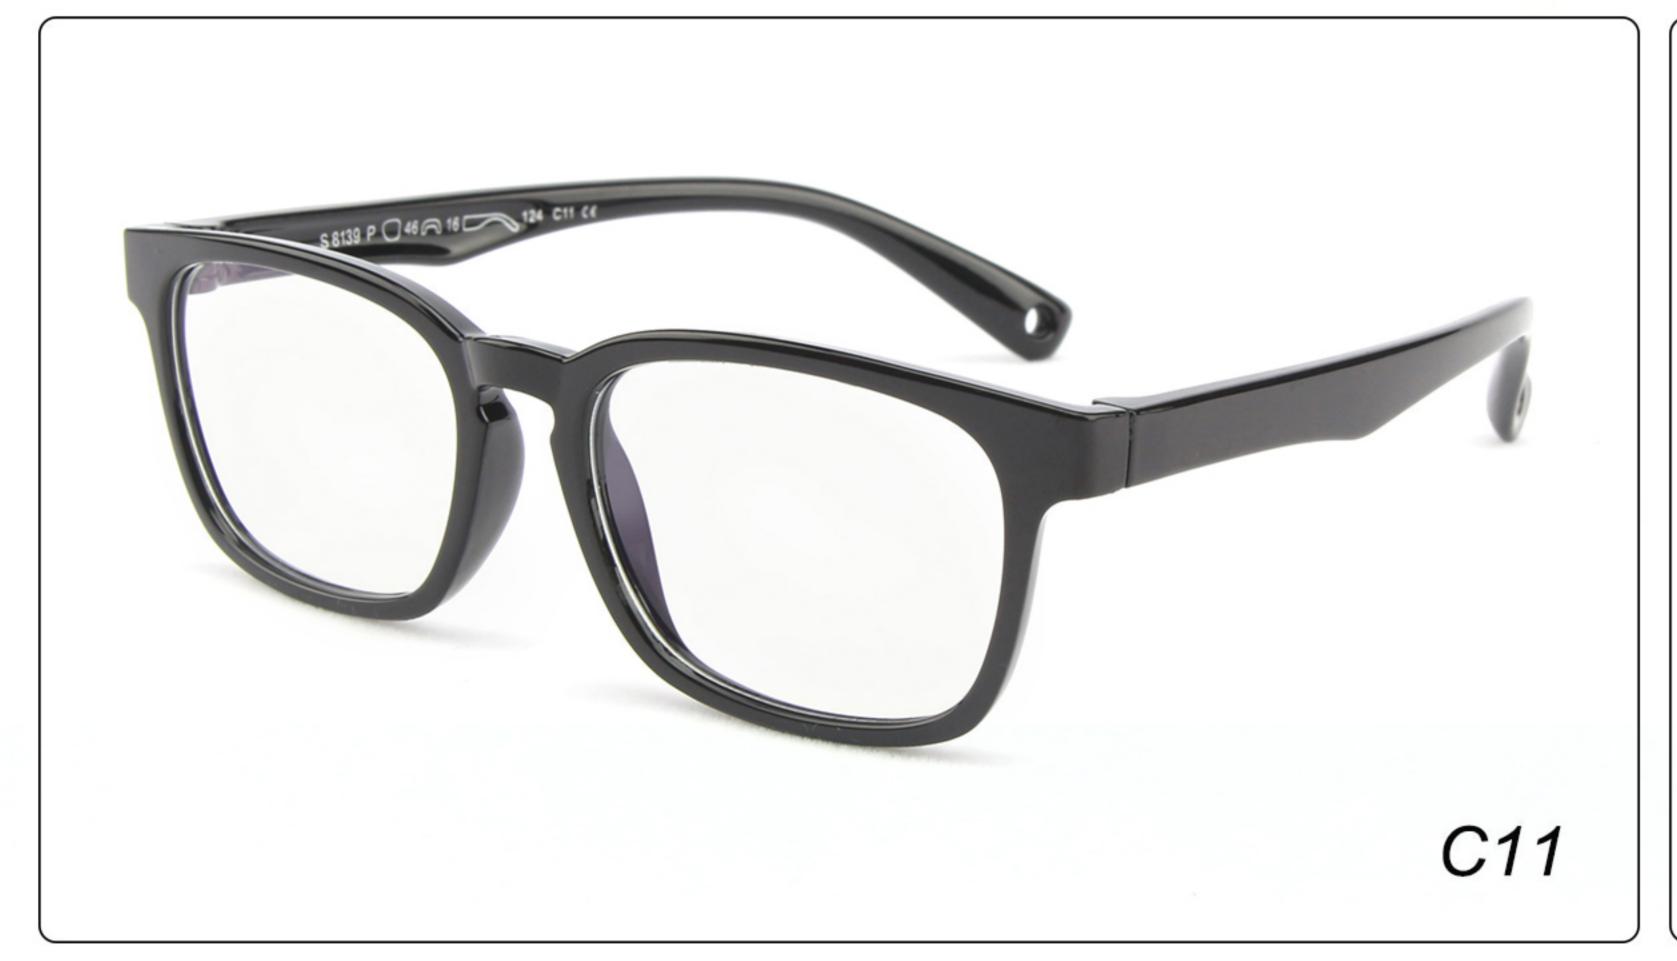

# Kids Optical Glasses (Frames) Manufacturer (TPEE) www.HEAPPY.com

MODEL: F302 SIZE: 47-16-125 Material: TPEE





















### MODEL: F304 SIZE: 43-21-116 Material: TPEE

















### MODEL: F306 SIZE: 49-16-125 Material: TPEE

















### MODEL: F308 SIZE: 47-17-120 Material: TPEE

















### MODEL: F310 SIZE: 43-16-120 Material: TPEE

















## **MODEL**: F802 **SIZE**: 45-16-126 **Material**: TPEE

















### **MODEL**: F8108 **SIZE**: 47-18-132 **Material**: TPEE





### **MODEL:** F8113 **SIZE**: 49-16-122 **Material**: TPEE





### **MODEL**: F8138 **SIZE**: 48-16-124 **Material**: TPEE

















### **MODEL:** F8139 **SIZE**: 46-16-124 **Material**: TPEE

















### **MODEL**: F8140 **SIZE**: 45-15-124 **Material**: TPEE



### **MODEL**: F8142 **SIZE**: 45-14-124 **Material**: TPEE





### MODEL: F8143 SIZE: 44-19-124 Material: TPEE







## **MODEL**: F8145 **SIZE**: 45-16-126 **Material**: TPEE





## MODEL: F8146 SIZE: 44-19-126 Material: TPEE





### **MODEL:** F8147 **SIZE**: 34-17-126 **Material**: TPEE







### **MODEL**: F8152 **SIZE**: 44-20-126 **Material**: TPEE

















## **MODEL**: F8145 **SIZE**: 45-16-126 **Material**: TPEE





## **MODEL**: F8155 **SIZE**: 42-17-121 **Material**: TPEE

















## MODEL: F8156 SIZE: 46-18-126 Material: TPEE





### **MODEL**: F8158 **SIZE**: 45-16-126 **Material**: TPEE

















### **MODEL:** F8160 **SIZE**: 47-18-124 **Material**: TPEE





## **MODEL*