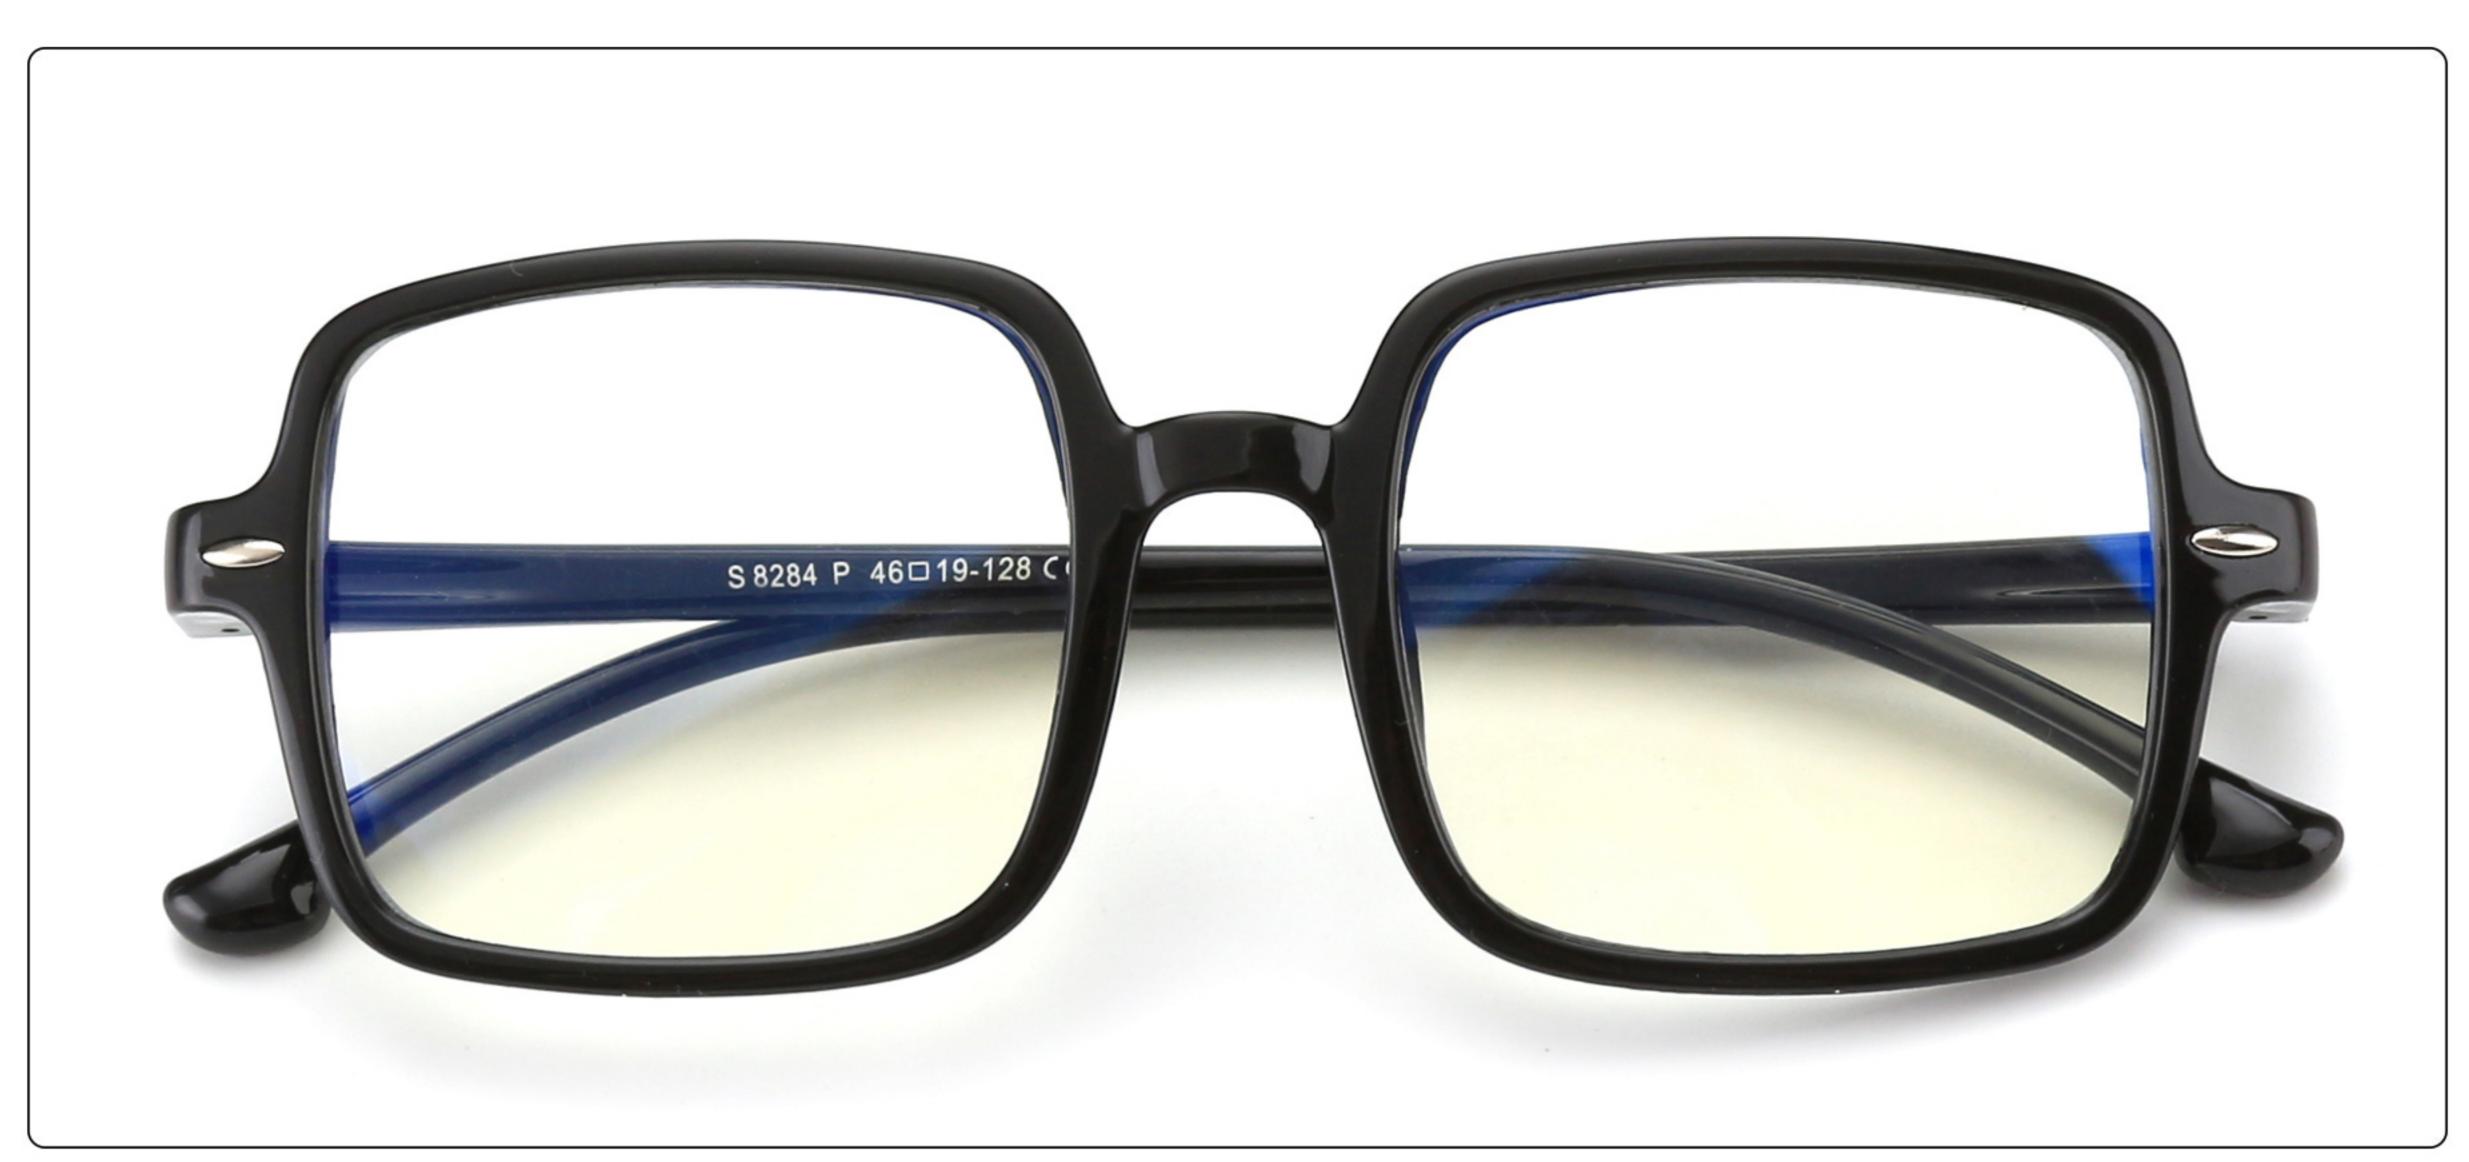

ODEL:** F8217 **SIZE**: 45-17-124 **Material**: TPEE

















### **MODEL:** F8224 **SIZE**: 48-15-125 **Material**: TPEE





### **MODEL**: F8225 **SIZE**: 47-15-125 **Material**: TPEE

















### **MODEL**: F8232 **SIZE**: 44-21-123 **Material**: TPEE

















### **MODEL**: F8242 **SIZE**: 47-19-129 **Material**: TPEE





## **MODEL**: F8243 **SIZE**: 47-19-128 **Material**: TPEE





### **MODEL**: F8245 **SIZE**: 47-17-129 **Material**: TPEE





### **MODEL**: F8247 **SIZE**: 44-14-120 **Material**: TPEE

















### **MODEL**: F8248 **SIZE**: 45-17-126 **Material**: TPEE

















### MODEL: F8280 SIZE: 45-16-120 Material: TPEE

















# MODEL: F8283 SIZE: 49-16-123 Material: TPEE





# MODEL: F8284 SIZE: 44-19-126 Material: TPEE

















# **MODEL**: F8285 **SIZE**: 50-17-126 **Material**: TPEE

















# MODEL: F8286 SIZE: 45-19-126 Material: TPEE

















# **MODEL**: F8287 **SIZE**: 50-16-125 **Material**: TPEE





# MODEL: F8301 SIZE: 48-15-133 Material: TPEE





# **MODEL**: F8312 **SIZE**: 48-17-128 **Material**: TPEE





## MODEL: F886 SIZE: 47-19-134 Material: TPEE





















# **MODEL**: F891 **SIZE**: 49-18-118 **Material**: TPEE

















# **MODEL**: F893 **SIZE**: 45-13-120 **Material**: TPEE

















# MODEL: F897 SIZE: 50-15-120 Material: TPEE

















## **MODEL**: S8244 **SIZE**: 47-17-123 **Material**: TPEE





## **MODEL**: S8250 **SIZE**: 48-15-124 **Material**: TPEE





# **MODEL**: S8267 **SIZE**: 48-15-124 **Material**: TPEE





#