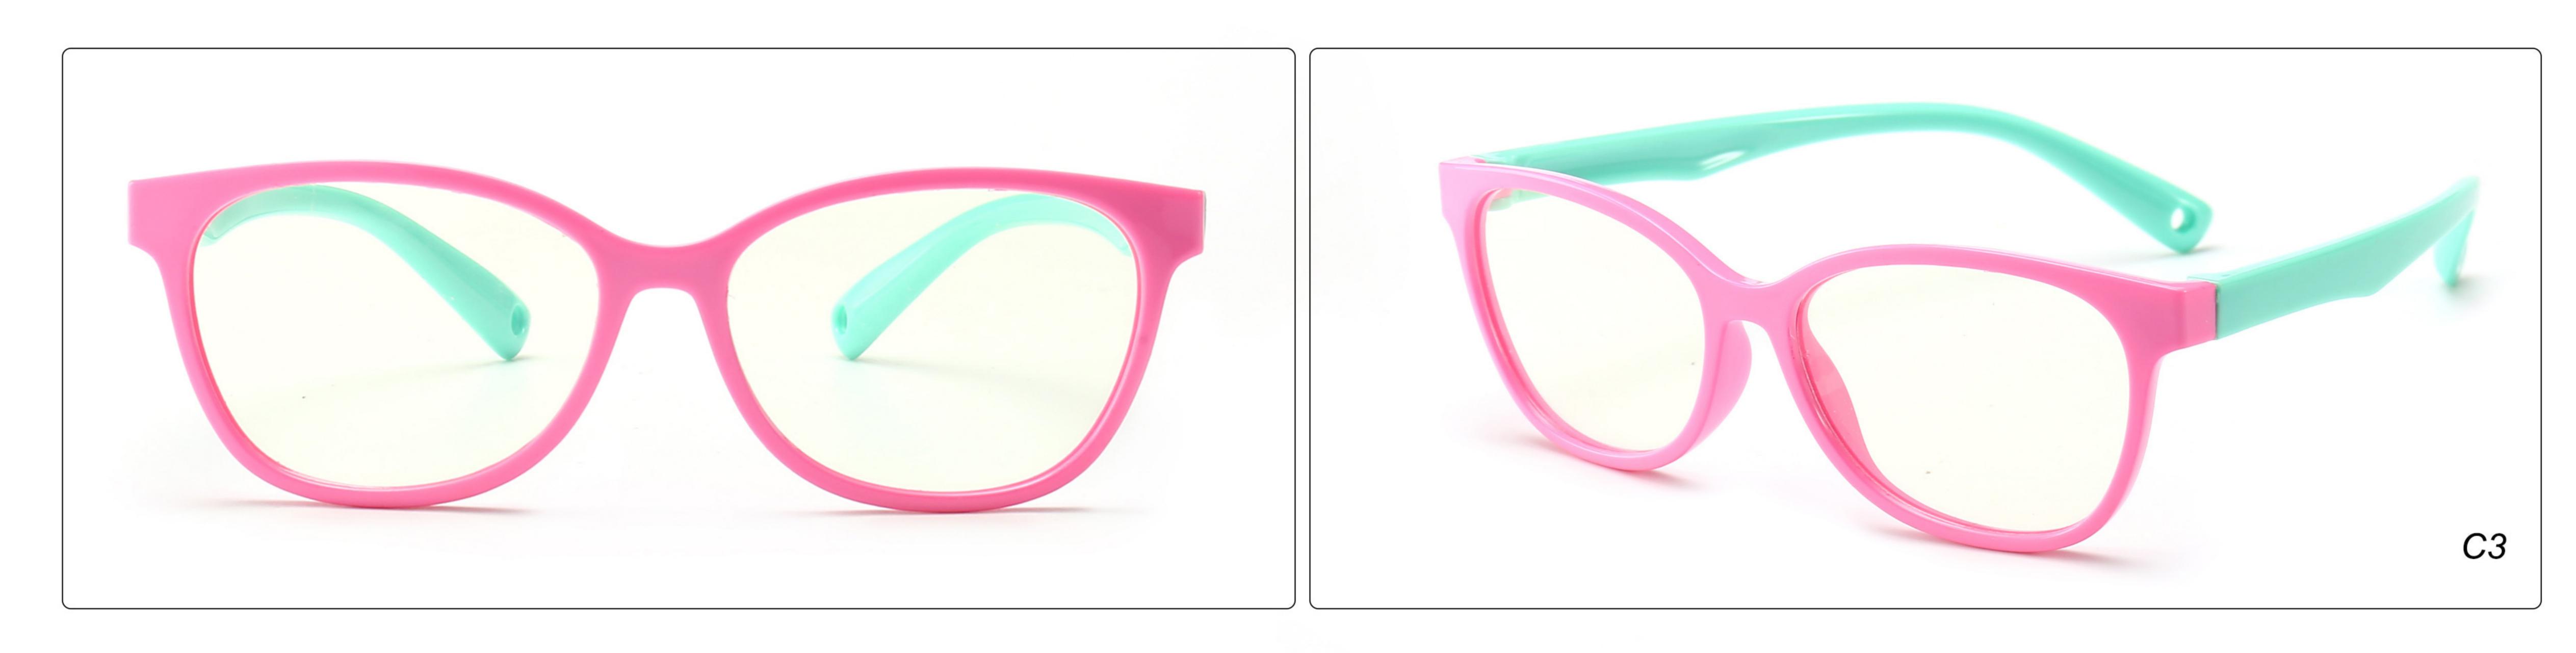

EL: F302 SIZE: 47-16-125 Material: TPEE





















### MODEL: F304 SIZE: 43-21-116 Material: TPEE

















### MODEL: F306 SIZE: 49-16-125 Material: TPEE

















### MODEL: F308 SIZE: 47-17-120 Material: TPEE

















### MODEL: F310 SIZE: 43-16-120 Material: TPEE

















## **MODEL**: F802 **SIZE**: 45-16-126 **Material**: TPEE

















### **MODEL**: F8108 **SIZE**: 47-18-132 **Material**: TPEE





### **MODEL:** F8113 **SIZE**: 49-16-122 **Material**: TPEE





### **MODEL**: F8138 **SIZE**: 48-16-124 **Material**: TPEE

















### **MODEL:** F8139 **SIZE**: 46-16-124 **Material**: TPEE

















### **MODEL**: F8140 **SIZE**: 45-15-124 **Material**: TPEE



### **MODEL**: F8142 **SIZE**: 45-14-124 **Material**: TPEE





### MODEL: F8143 SIZE: 44-19-124 Material: TPEE







## **MODEL**: F8145 **SIZE**: 45-16-126 **Material**: TPEE





## MODEL: F8146 SIZE: 44-19-126 Material: TPEE





### **MODEL:** F8147 **SIZE**: 34-17-126 **Material**: TPEE







### **MODEL**: F8152 **SIZE**: 44-20-126 **Material**: TPEE

















## **MODEL**: F8145 **SIZE**: 45-16-126 **Material**: TPEE





## **MODEL**: F8155 **SIZE**: 42-17-121 **Material**: TPEE

















## MODEL: F8156 SIZE: 46-18-126 Material: TPEE





### **MODEL**: F8158 **SIZE**: 45-16-126 **Material**: TPEE

















### **MODEL:** F8160 **SIZE**: 47-18-124 **Material**: TPEE





## **MODEL**: F8181 **SIZE**: 49-21-129 **Material**: TPEE





### **MODEL**: F8188 **SIZE**: 48-15-112 **Material**: TPEE







### **MODEL**: F