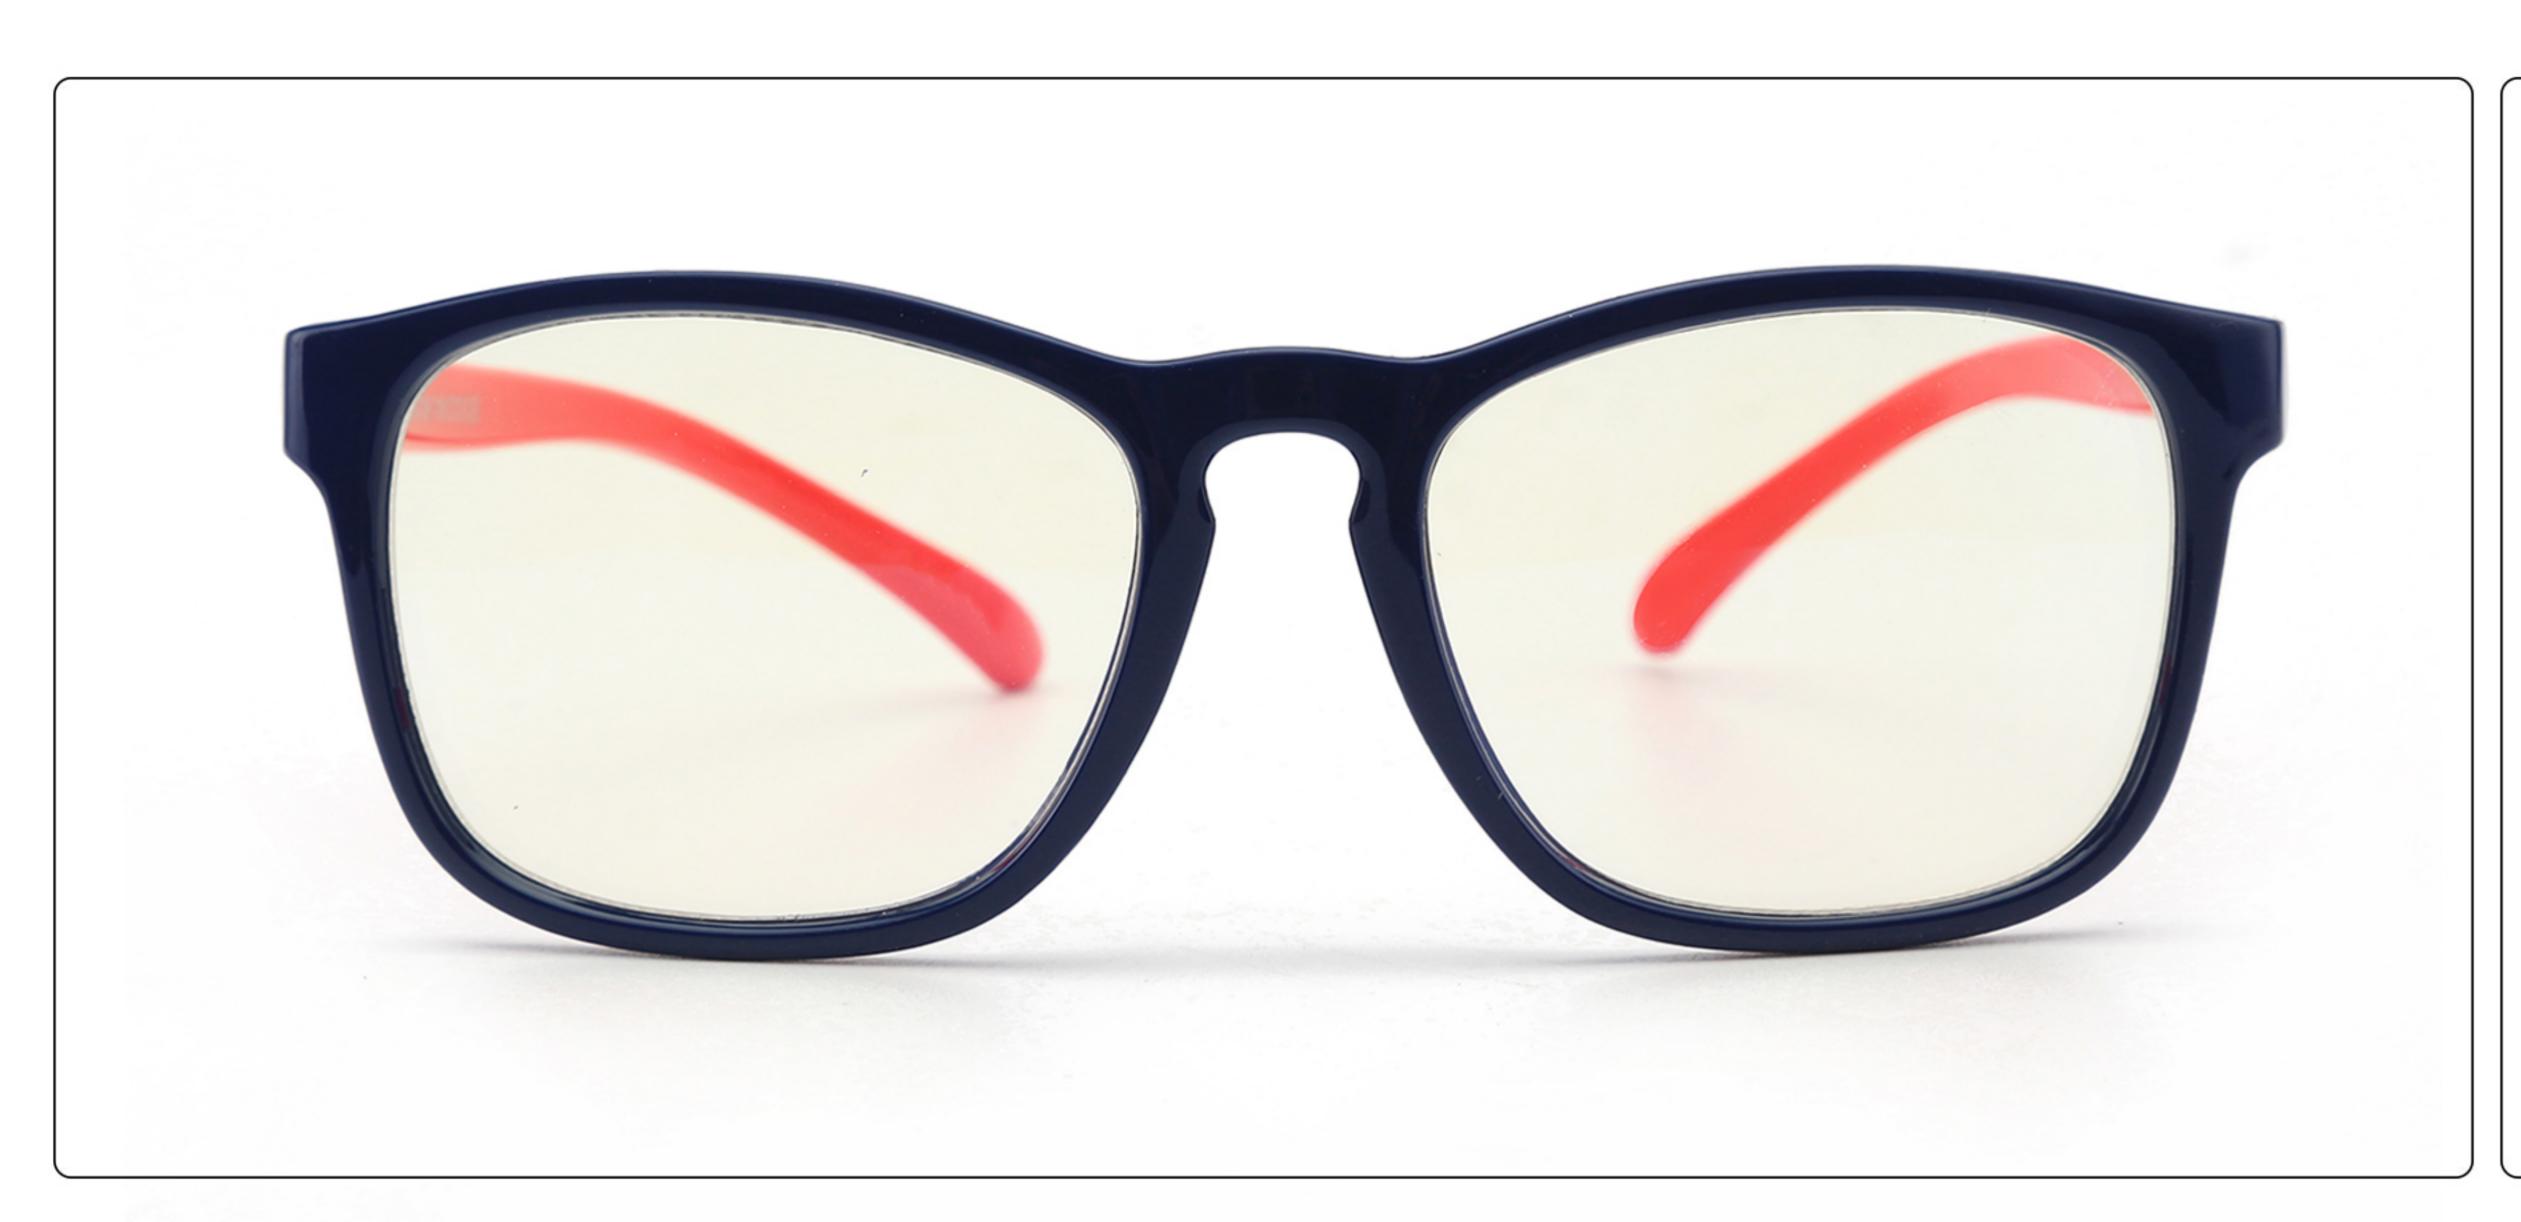

29 **Material**: TPEE





### **MODEL**: F8247 **SIZE**: 44-14-120 **Material**: TPEE

















### **MODEL**: F8248 **SIZE**: 45-17-126 **Material**: TPEE

















### MODEL: F8280 SIZE: 45-16-120 Material: TPEE

















# MODEL: F8283 SIZE: 49-16-123 Material: TPEE





# MODEL: F8284 SIZE: 44-19-126 Material: TPEE

















# **MODEL**: F8285 **SIZE**: 50-17-126 **Material**: TPEE

















# MODEL: F8286 SIZE: 45-19-126 Material: TPEE

















# **MODEL**: F8287 **SIZE**: 50-16-125 **Material**: TPEE





# MODEL: F8301 SIZE: 48-15-133 Material: TPEE





# **MODEL**: F8312 **SIZE**: 48-17-128 **Material**: TPEE





## MODEL: F886 SIZE: 47-19-134 Material: TPEE





















# **MODEL**: F891 **SIZE**: 49-18-118 **Material**: TPEE

















# **MODEL**: F893 **SIZE**: 45-13-120 **Material**: TPEE

















# MODEL: F897 SIZE: 50-15-120 Material: TPEE

















## **MODEL**: S8244 **SIZE**: 47-17-123 **Material**: TPEE





## **MODEL**: S8250 **SIZE**: 48-15-124 **Material**: TPEE





# **MODEL**: S8267 **SIZE**: 48-15-124 **Material**: TPEE





#### COLOR DISPLAY















### MODEL: S8279 SIZE: 49-16-128 Material: TPEE