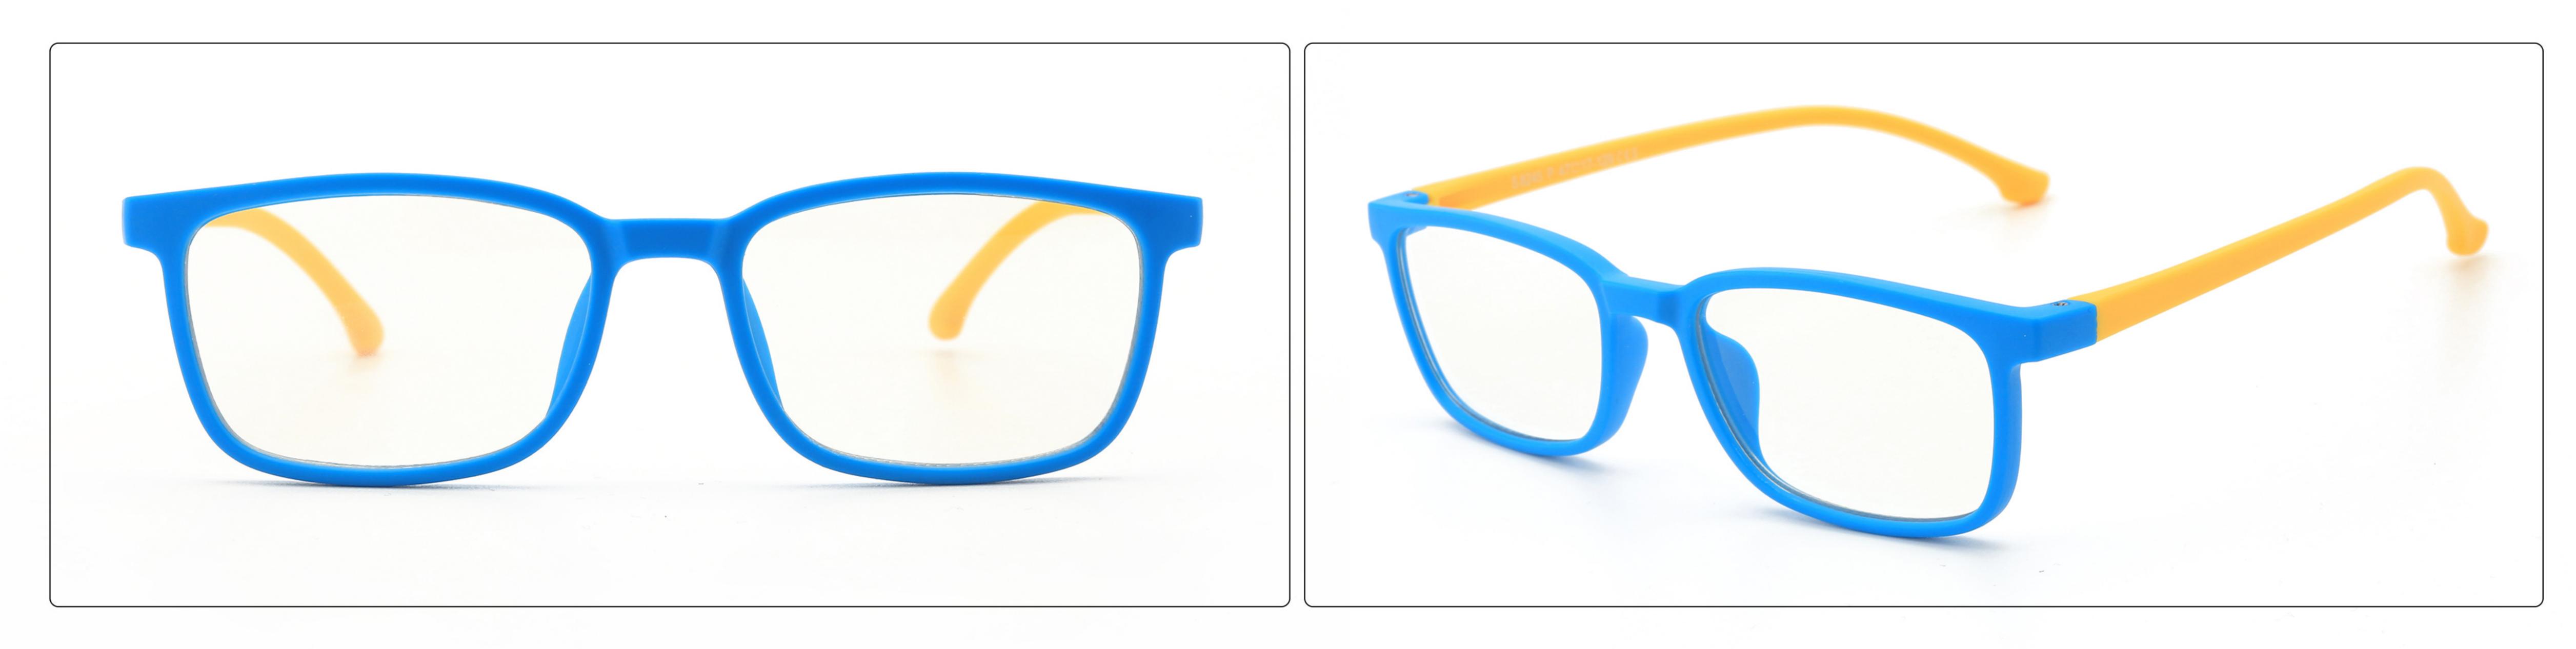

F8160 **SIZE**: 47-18-124 **Material**: TPEE





## **MODEL**: F8181 **SIZE**: 49-21-129 **Material**: TPEE





### **MODEL**: F8188 **SIZE**: 48-15-112 **Material**: TPEE







### **MODEL**: F8196 **SIZE**: 44-15-124 **Material**: TPEE

















### MODEL: F8215 SIZE: 50-17-127 Material: TPEE







### **MODEL:** F8217 **SIZE**: 45-17-124 **Material**: TPEE

















### **MODEL:** F8224 **SIZE**: 48-15-125 **Material**: TPEE





### **MODEL**: F8225 **SIZE**: 47-15-125 **Material**: TPEE

















### **MODEL**: F8232 **SIZE**: 44-21-123 **Material**: TPEE

















### **MODEL**: F8242 **SIZE**: 47-19-129 **Material**: TPEE





## **MODEL**: F8243 **SIZE**: 47-19-128 **Material**: TPEE





### **MODEL**: F8245 **SIZE**: 47-17-129 **Material**: TPEE





### **MODEL**: F8247 **SIZE**: 44-14-120 **Material**: TPEE

















### **MODEL**: F8248 **SIZE**: 45-17-126 **Material**: TPEE

















### MODEL: F8280 SIZE: 45-16-120 Material: TPEE

















# MODEL: F8283 SIZE: 49-16-123 Material: TPEE





# MODEL: F8284 SIZE: 44-19-126 Material: TPEE

















# **MODEL**: F8285 **SIZE**: 50-17-126 **Material**: TPEE

















# MODEL: F8286 SIZE: 45-19-126 Material: TPEE

















# **MODEL**: F8287 **SIZE**: 50-16-125 **Material**: TPEE





# MODEL: F8301 SIZE: 48-15-133 Material: TPEE





# **MODEL**: F8312 **SIZE**: 48-17-128 **Material**: TPEE





## MODEL: F886 SIZE: 47-19-134 Material: TPEE





















# **MODEL**: F891 **SIZE**: 49-18-118 **Material**: TPEE

















# **MOD