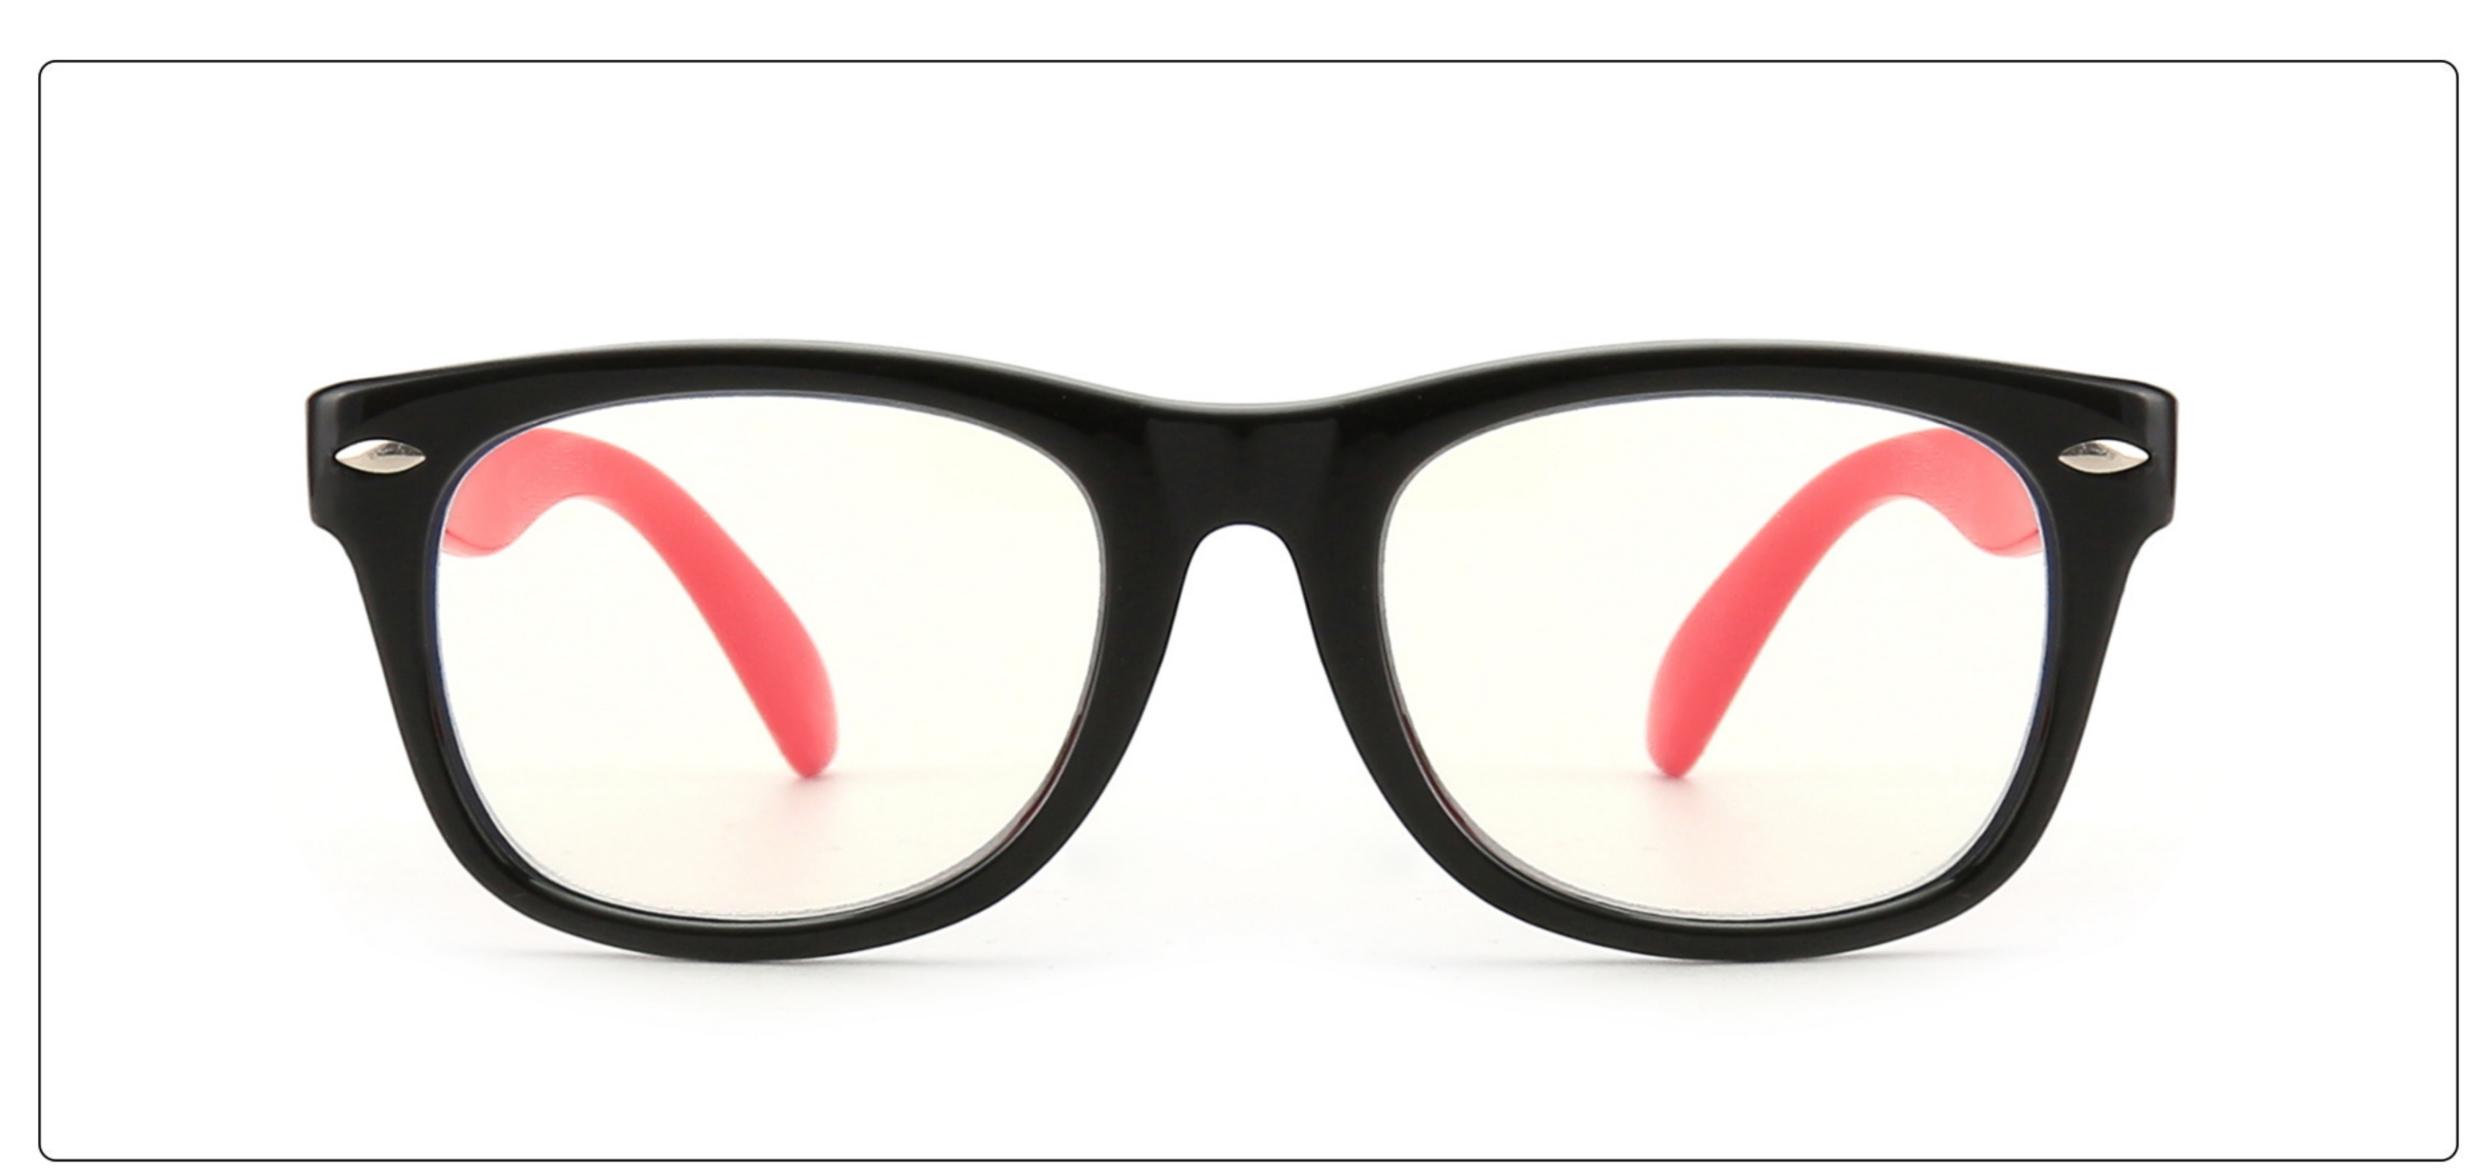

# Kids Optical Glasses (Frames) Manufacturer (TPEE) www.HEAPPY.com

MODEL: F302 SIZE: 47-16-125 Material: TPEE





















### MODEL: F304 SIZE: 43-21-116 Material: TPEE

















### MODEL: F306 SIZE: 49-16-125 Material: TPEE

















### MODEL: F308 SIZE: 47-17-120 Material: TPEE

















### MODEL: F310 SIZE: 43-16-120 Material: TPEE

















## **MODEL**: F802 **SIZE**: 45-16-126 **Material**: TPEE

















### **MODEL**: F8108 **SIZE**: 47-18-132 **Material**: TPEE





### **MODEL:** F8113 **SIZE**: 49-16-122 **Material**: TPEE





### **MODEL**: F8138 **SIZE**: 48-16-124 **Material**: TPEE

















### **MODEL:** F8139 **SIZE**: 46-16-124 **Material**: TPEE

















### **MODEL**: F8140 **SIZE**: 45-15-124 **Material**: TPEE



### **MODEL**: F8142 **SIZE**: 45-14-124 **Material**: TPEE





### MODEL: F8143 SIZE: 44-19-124 Material: TPEE







## **MODEL**: F8145 **SIZE**: 45-16-126 **Material**: TPEE





## MODEL: F8146 SIZE: 44-19-126 Material: TPEE





### **MODEL:** F8147 **SIZE**: 34-17-126 **Material**: TPEE







### **MODEL**: F8152 **SIZE**: 44-20-126 **Material**: TPEE

















## **MODEL**: F8145 **SIZE**: 45-16-126 **Material**: TPE