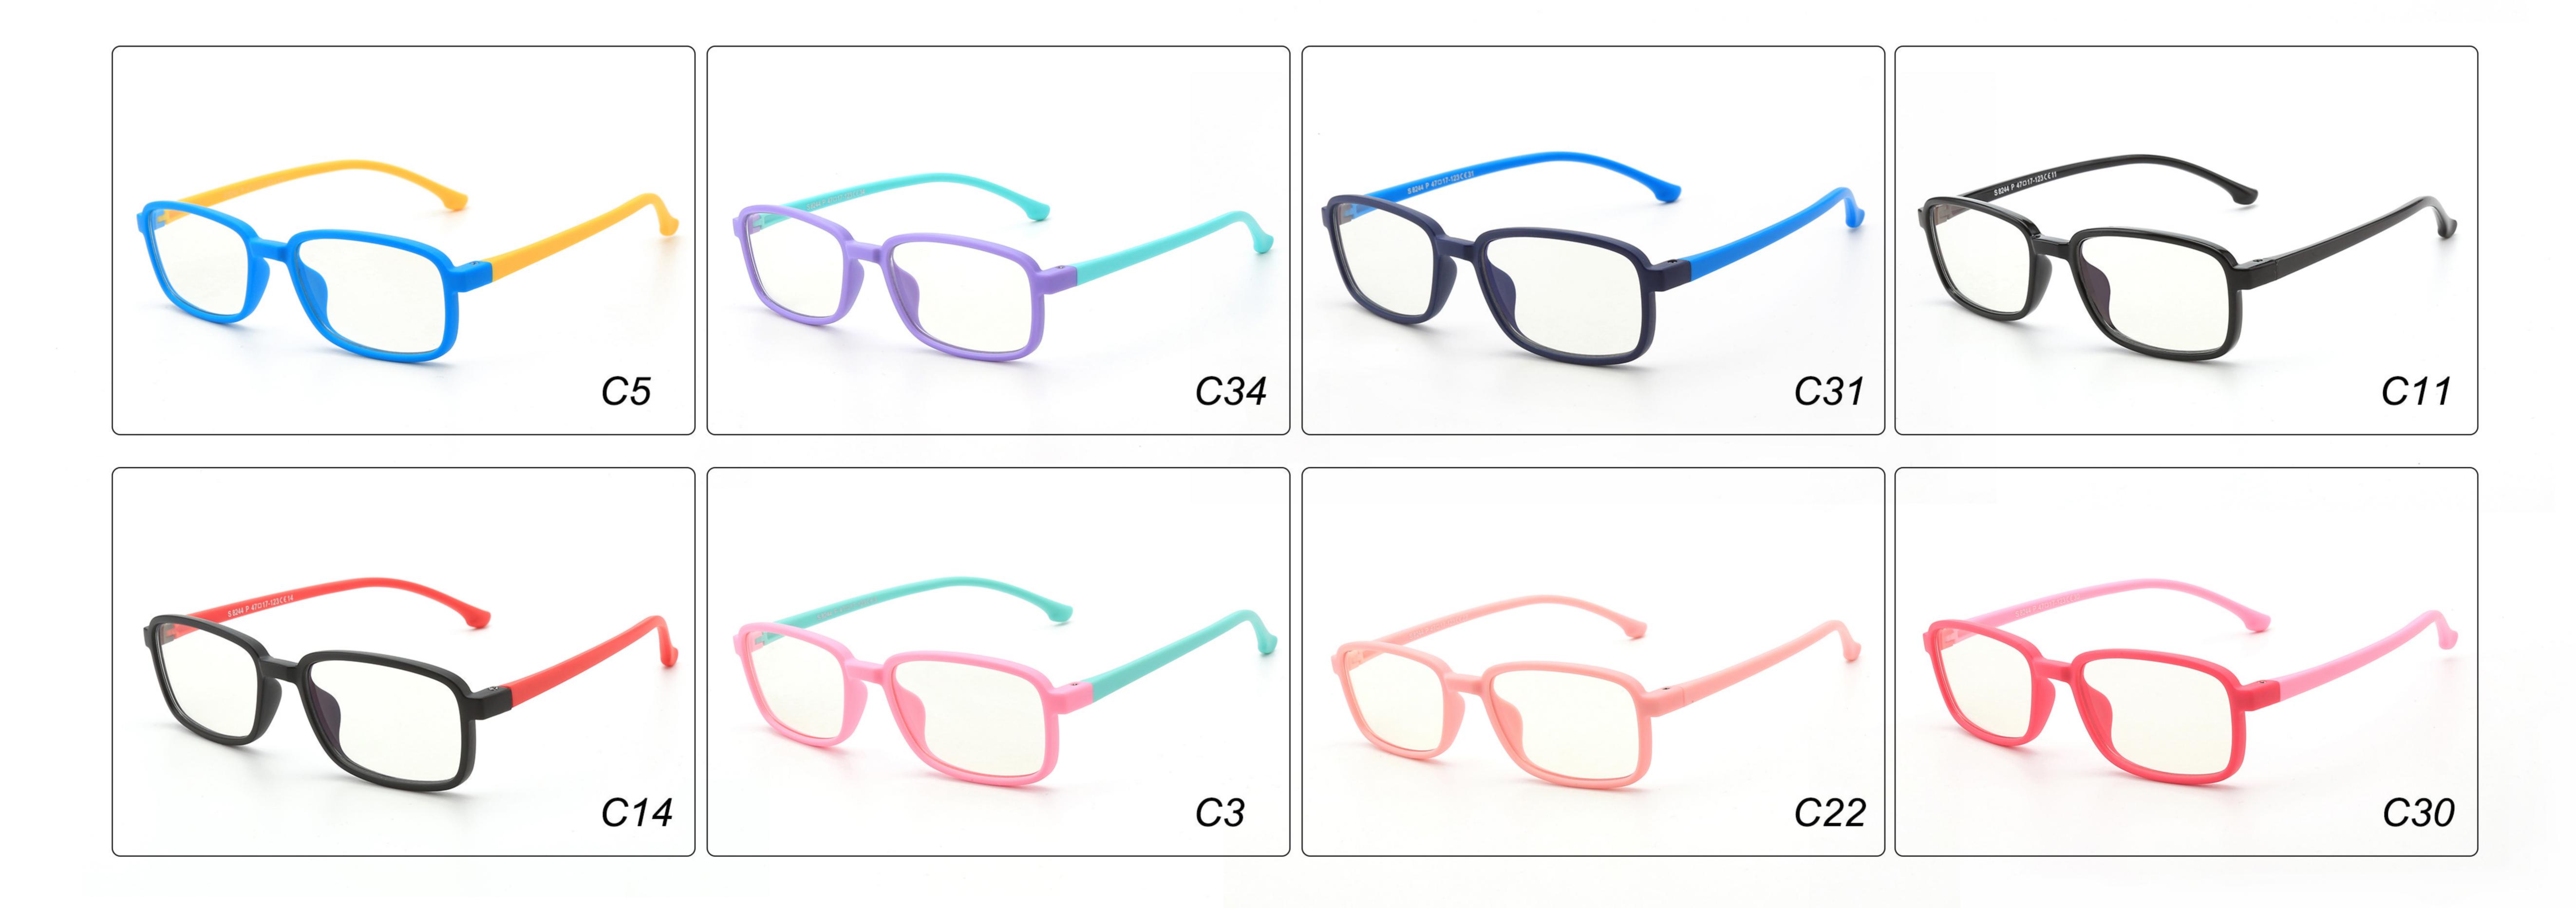

Material: TPEE

















# MODEL: F8283 SIZE: 49-16-123 Material: TPEE





# MODEL: F8284 SIZE: 44-19-126 Material: TPEE

















# **MODEL**: F8285 **SIZE**: 50-17-126 **Material**: TPEE

















# MODEL: F8286 SIZE: 45-19-126 Material: TPEE

















# **MODEL**: F8287 **SIZE**: 50-16-125 **Material**: TPEE





# MODEL: F8301 SIZE: 48-15-133 Material: TPEE





# **MODEL**: F8312 **SIZE**: 48-17-128 **Material**: TPEE





## MODEL: F886 SIZE: 47-19-134 Material: TPEE





















# **MODEL**: F891 **SIZE**: 49-18-118 **Material**: TPEE

















# **MODEL**: F893 **SIZE**: 45-13-120 **Material**: TPEE

















# MODEL: F897 SIZE: 50-15-120 Material: TPEE

















## **MODEL**: S8244 **SIZE**: 47-17-123 **Material**: TPEE





## **MODEL**: S8250 **SIZE**: 48-15-124 **Material**: TPEE





# **MODEL**: S8267 **SIZE**: 48-15-124 **Material**: TPEE





#### COLOR DISPLAY















### MODEL: S8279 SIZE: 49-16-128 Material: TPEE