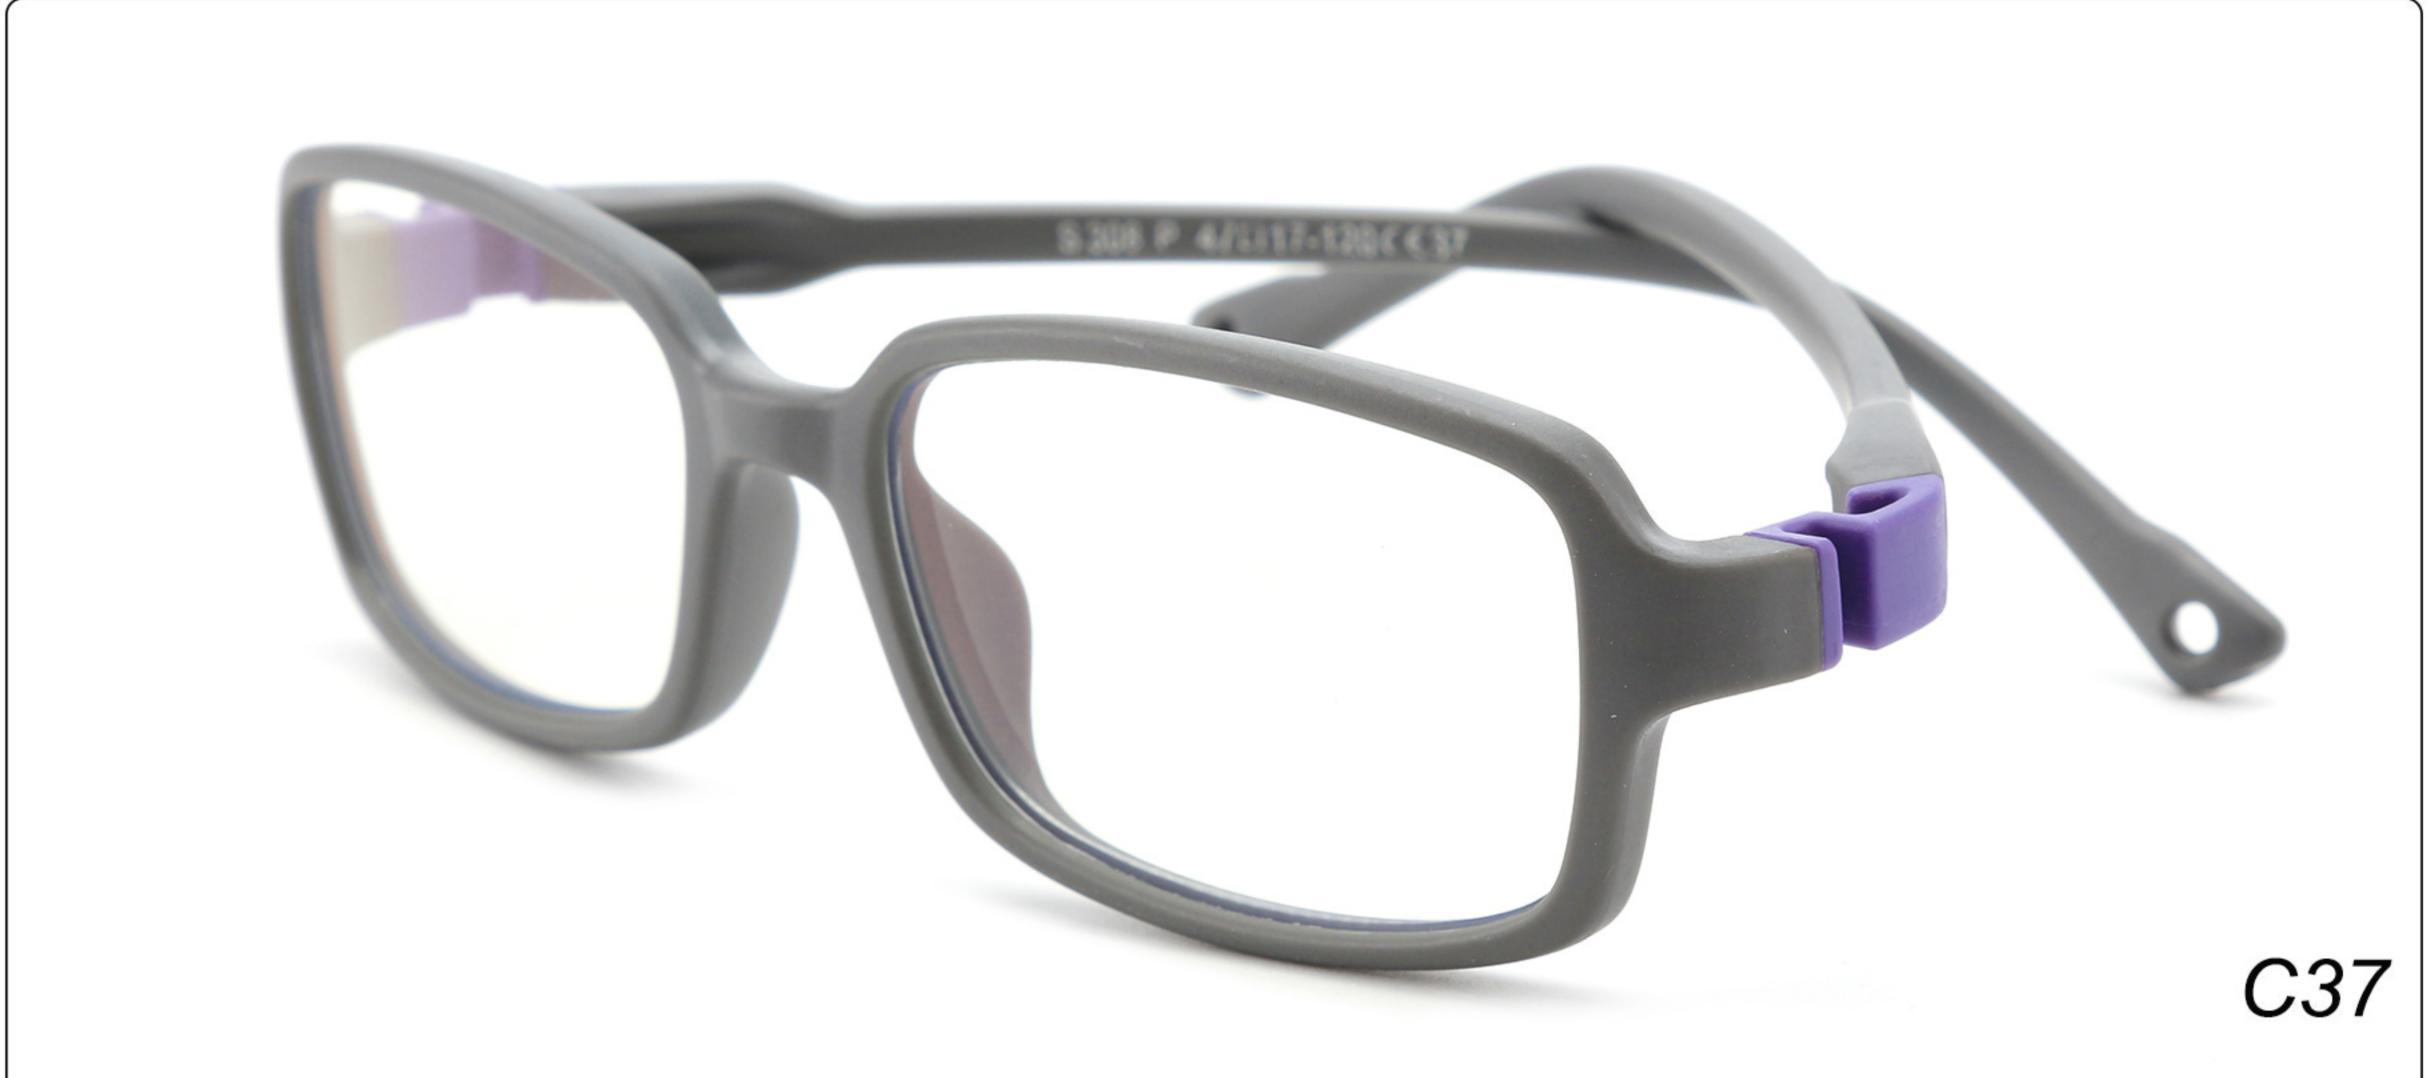

# Kids Optical Glasses (Frames) Manufacturer (TPEE) www.HEAPPY.com

MODEL: F302 SIZE: 47-16-125 Material: TPEE





















### MODEL: F304 SIZE: 43-21-116 Material: TPEE

















### MODEL: F306 SIZE: 49-16-125 Material: TPEE

















### MODEL: F308 SIZE: 47-17-120 Material: TPEE

















### MODEL: F310 SIZE: 43-16-120 Material: TPEE

















## **MODEL**: F802 **SIZE**: 45-16-126 **Material**: TPEE

















### **MODEL**: F8108 **SIZE**: 47-18-132 **Material**: TPEE





### **MODEL:** F8113 **SIZE**: 49-16-122 **Material**: TPEE





### **MODEL**: F8138 **SIZE**: 48-16-124 **Material**: TPEE

















### **MODEL:** F8139 **SIZE**: 46-16-124 **Material**: TPEE

















### **MODEL**: F8140 **SIZE**: 45-15-124 **Material**: TPEE



### **MODEL**: F8142 **SIZE**: 45-14-124 **Material**: TPEE





### MODEL: F8143 SIZE: 44-19-124 Material: TPEE







## **MODEL**: F8145 **SIZE**: 45-16-126 **Material**: TPEE





## MODEL: F8146 SIZE: 44-19-126 Material: TPEE





### **MODEL:** F8147 **SIZE**: 34-17-126 **Material**: TPEE