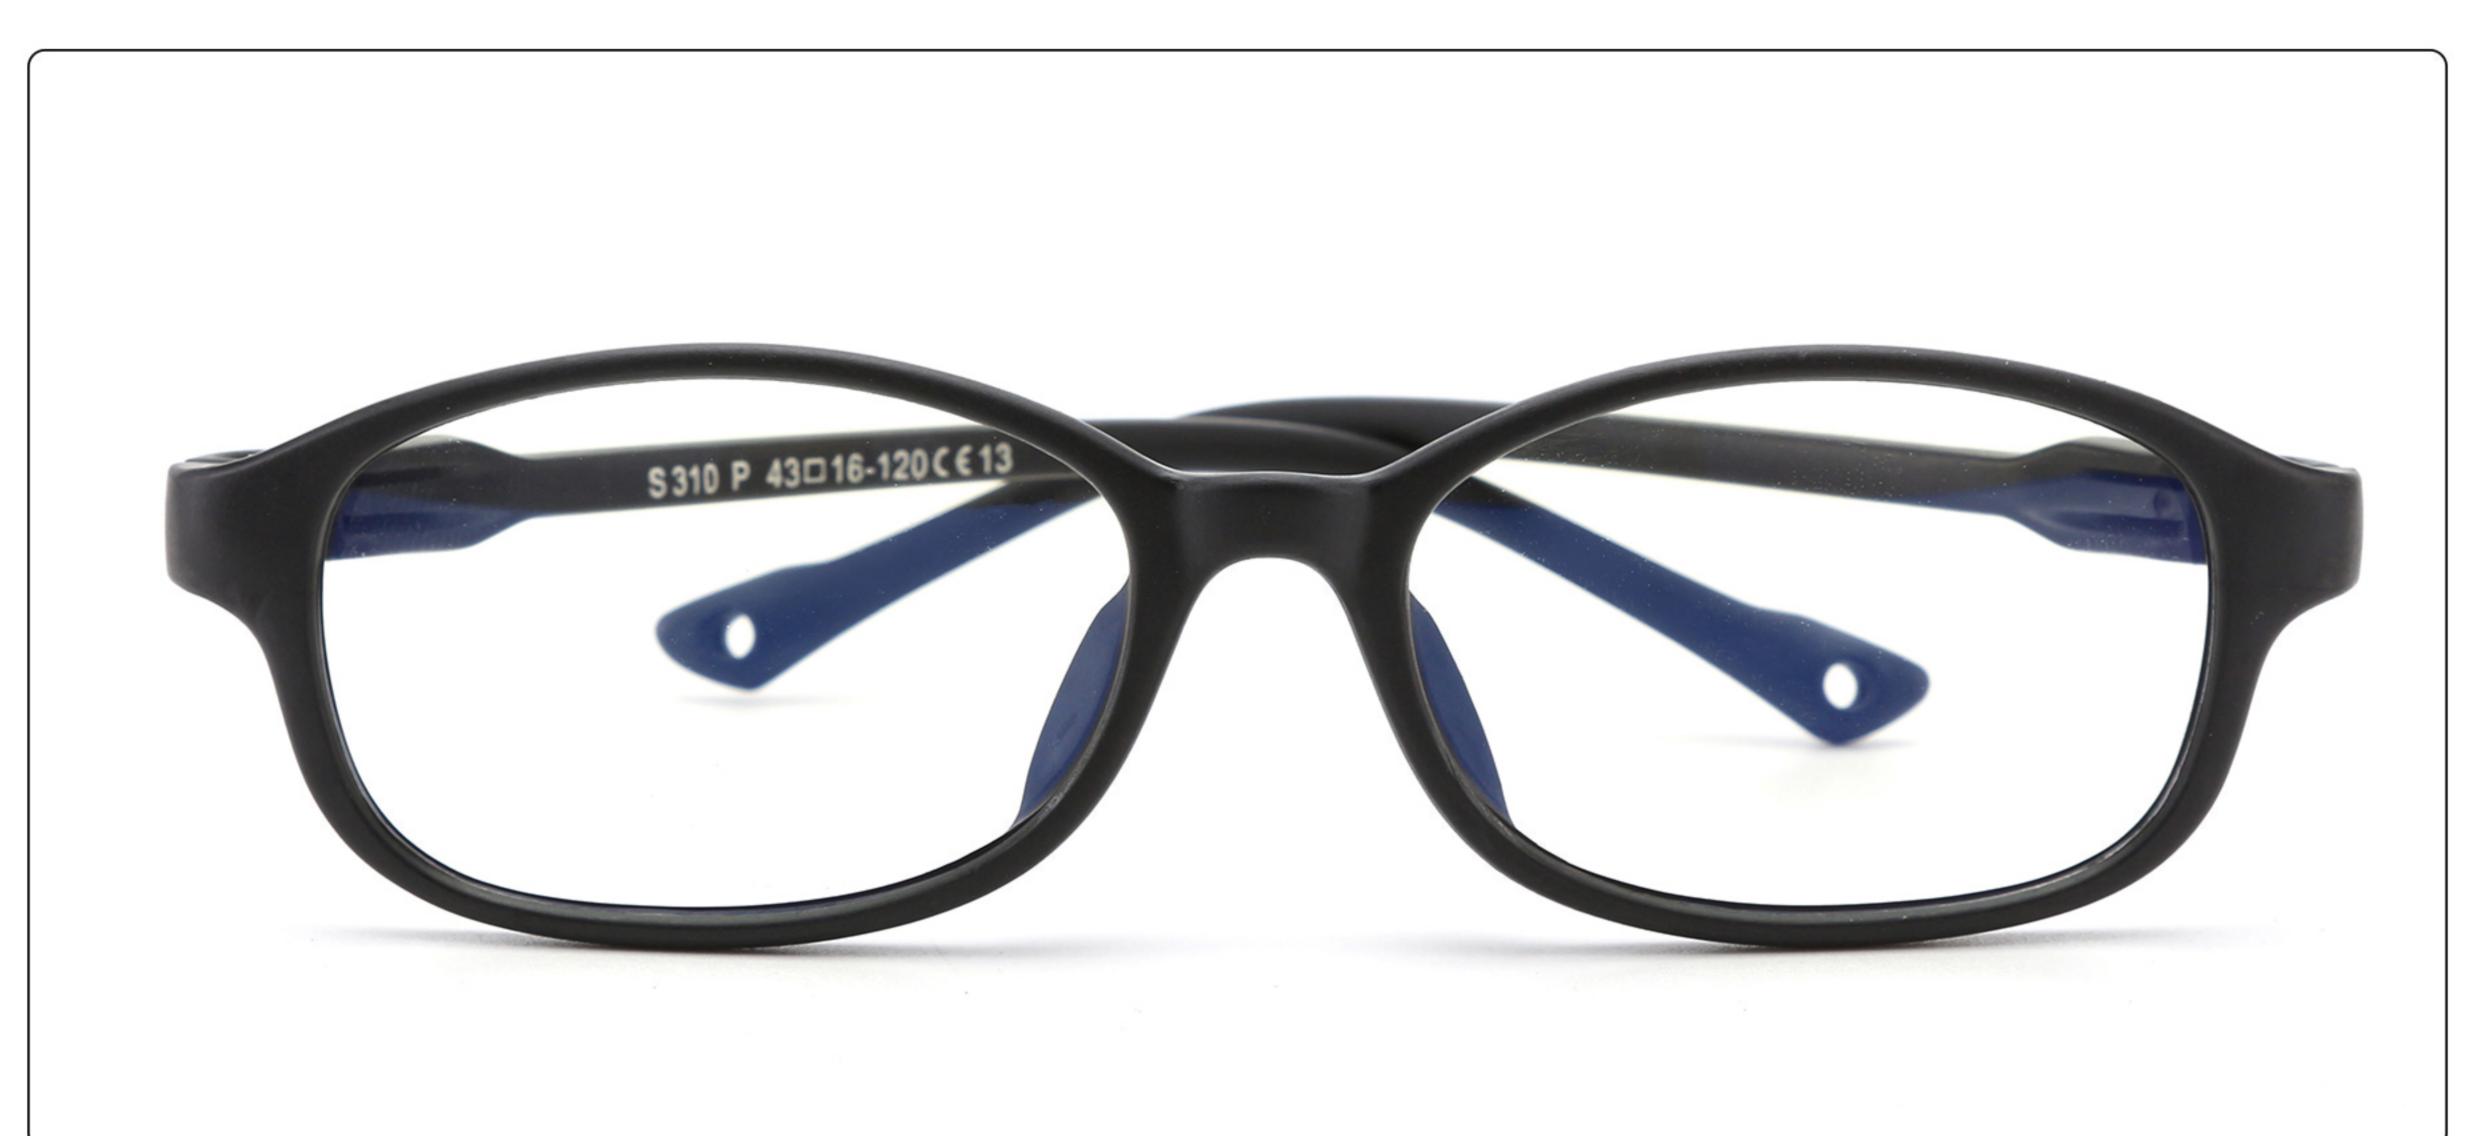

# Kids Optical Glasses (Frames) Manufacturer (TPEE) www.HEAPPY.com

MODEL: F302 SIZE: 47-16-125 Material: TPEE





















### MODEL: F304 SIZE: 43-21-116 Material: TPEE

















### MODEL: F306 SIZE: 49-16-125 Material: TPEE

















### MODEL: F308 SIZE: 47-17-120 Material: TPEE

















### MODEL: F310 SIZE: 43-16-120 Material: TPEE

















## **MODEL**: F802 **SIZE**: 45-16-126 **Material**: TPEE

















### **MODEL**: F8108 **SIZE**: 47-18-132 **Material**: TPEE





### **MODEL:** F8113 **SIZE**: 49-16-122 **Material**: TPEE





### **MODEL**: F8138 **SIZE**: 48-16-124 **Material**: TPEE

















### **MODEL:** F8139 **SIZE**: 46-16-124 **Material**: TPEE

















### **MODEL**: F8140 **SIZE**: 45-15-124 **Material**: TPEE



### **MODEL**: F8142 **SIZE**: 45-14-124 **Material**: TPEE





### MODEL: F8143 SIZE: 44-19-124 Material: TPEE







## **MODEL**: F8145 **SIZE**: 45-16-126 **Material**: TPEE





## MODEL: F8146 SIZE: 44-19-126 Material: TPEE





### **MODEL:** F8147 **SIZE**: 34-17-126 **Material**: TPEE







### **MODEL**: F8152 **SIZE**: 44-20-126 **Material**: TPEE