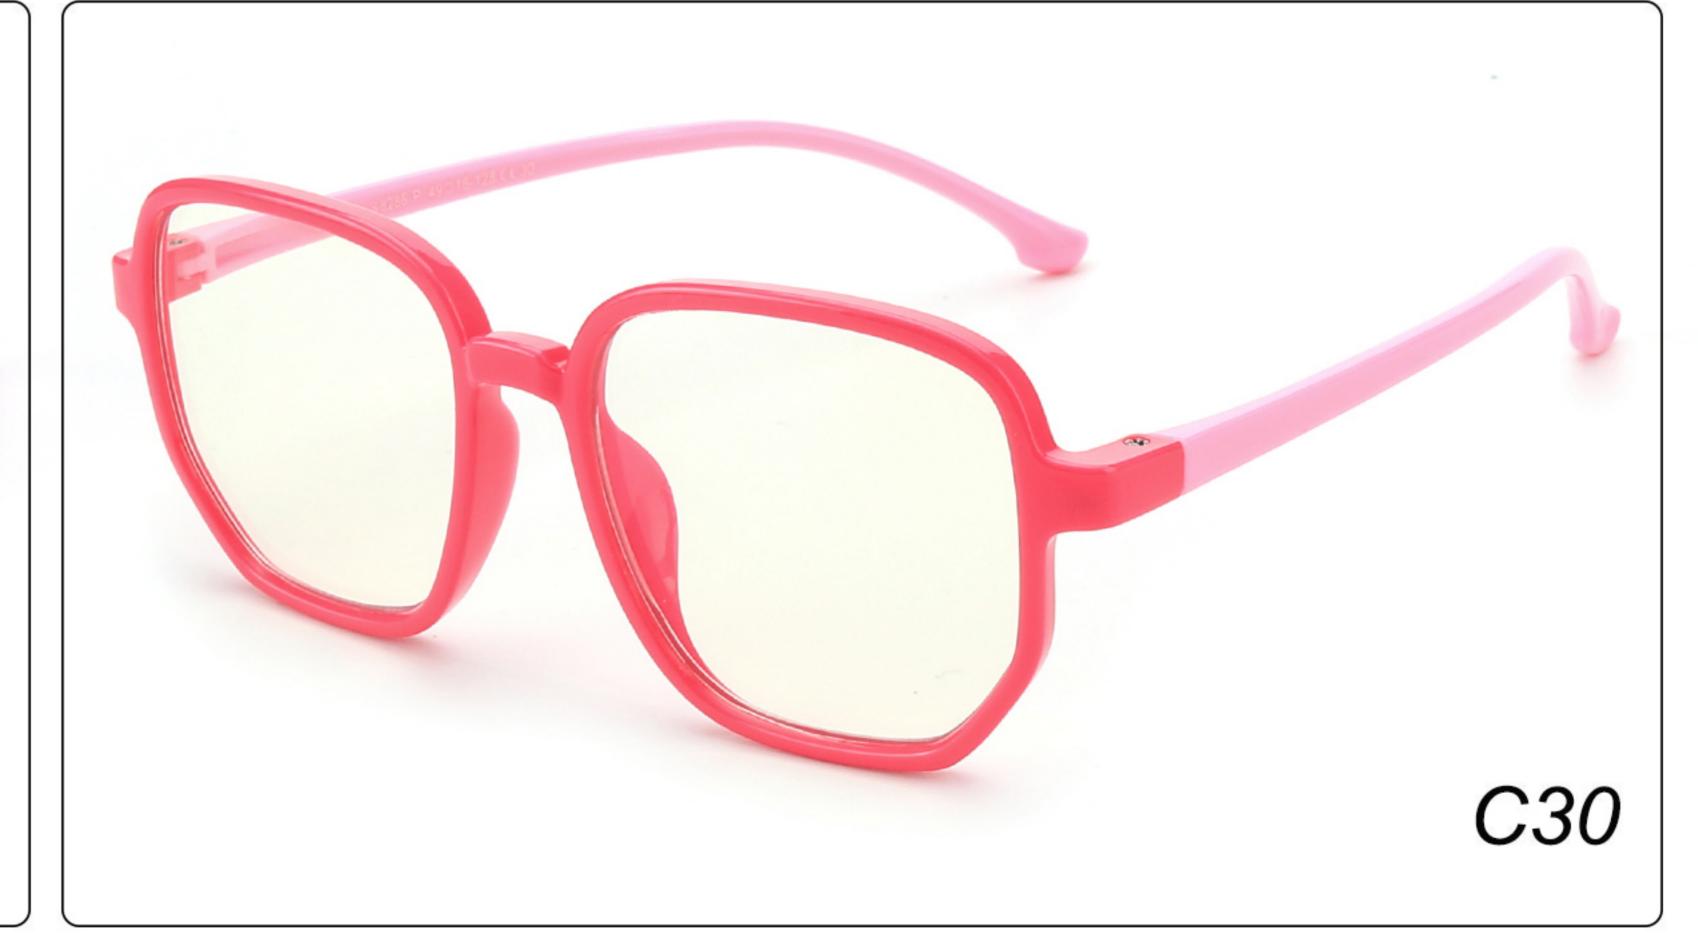

225 **SIZE**: 47-15-125 **Material**: TPEE

















### **MODEL**: F8232 **SIZE**: 44-21-123 **Material**: TPEE

















### **MODEL**: F8242 **SIZE**: 47-19-129 **Material**: TPEE





## **MODEL**: F8243 **SIZE**: 47-19-128 **Material**: TPEE





### **MODEL**: F8245 **SIZE**: 47-17-129 **Material**: TPEE





### **MODEL**: F8247 **SIZE**: 44-14-120 **Material**: TPEE

















### **MODEL**: F8248 **SIZE**: 45-17-126 **Material**: TPEE

















### MODEL: F8280 SIZE: 45-16-120 Material: TPEE

















# MODEL: F8283 SIZE: 49-16-123 Material: TPEE





# MODEL: F8284 SIZE: 44-19-126 Material: TPEE

















# **MODEL**: F8285 **SIZE**: 50-17-126 **Material**: TPEE

















# MODEL: F8286 SIZE: 45-19-126 Material: TPEE

















# **MODEL**: F8287 **SIZE**: 50-16-125 **Material**: TPEE





# MODEL: F8301 SIZE: 48-15-133 Material: TPEE





# **MODEL**: F8312 **SIZE**: 48-17-128 **Material**: TPEE





## MODEL: F886 SIZE: 47-19-134 Material: TPEE





















# **MODEL**: F891 **SIZE**: 49-18-118 **Material**: TPEE

















# **MODEL**: F893 **SIZE**: 45-13-120 **Material**: TPEE

















# MODEL: F897 SIZE: 50-15-120 Material: TPEE

















## **MODEL**: S8244 **SIZE**: 47-17-123 **Material**: TPEE





## **MODEL**: S8250 **SIZE**: 48-15-124 **Material**: TPEE





# **MODEL**: S8267 **SIZE**: 48-15-124 **Material**: TPEE





#### COLOR DISPLAY















### MODEL: S8279 SIZE: 49-16-128 Material: TPEE