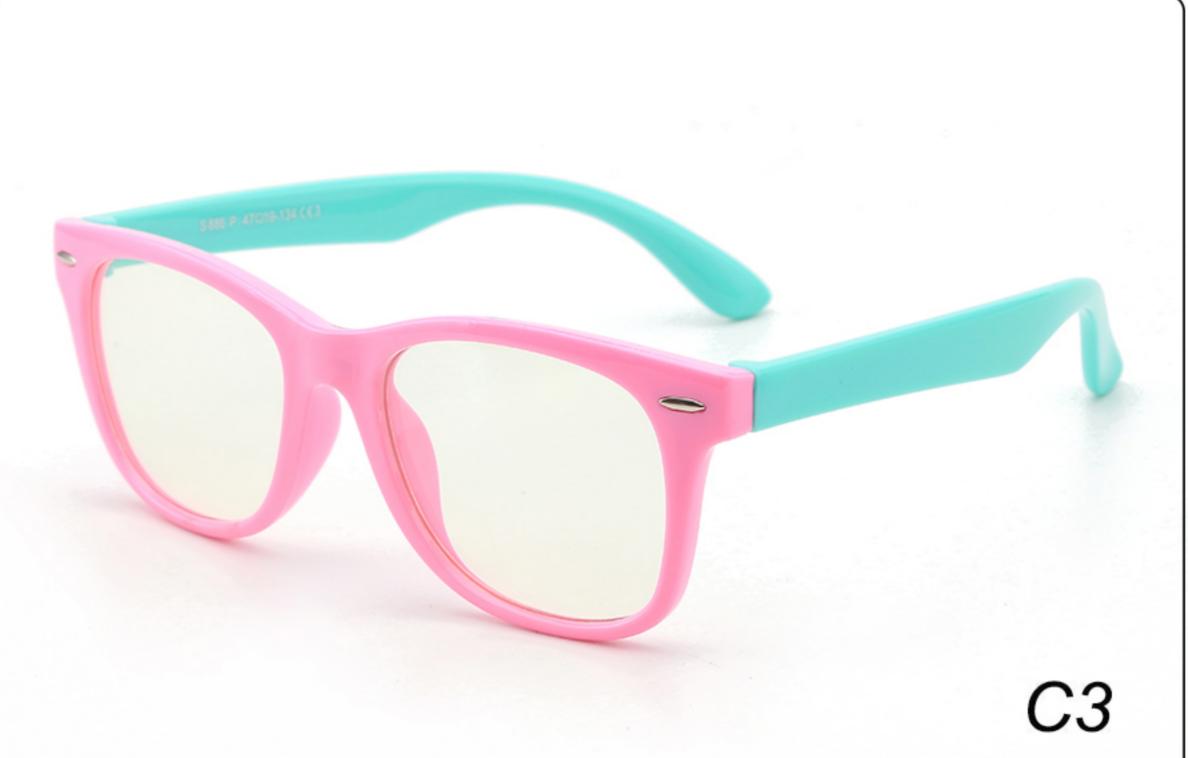

-19-128 **Material**: TPEE





### **MODEL**: F8245 **SIZE**: 47-17-129 **Material**: TPEE





### **MODEL**: F8247 **SIZE**: 44-14-120 **Material**: TPEE

















### **MODEL**: F8248 **SIZE**: 45-17-126 **Material**: TPEE

















### MODEL: F8280 SIZE: 45-16-120 Material: TPEE

















# MODEL: F8283 SIZE: 49-16-123 Material: TPEE





# MODEL: F8284 SIZE: 44-19-126 Material: TPEE

















# **MODEL**: F8285 **SIZE**: 50-17-126 **Material**: TPEE

















# MODEL: F8286 SIZE: 45-19-126 Material: TPEE

















# **MODEL**: F8287 **SIZE**: 50-16-125 **Material**: TPEE





# MODEL: F8301 SIZE: 48-15-133 Material: TPEE





# **MODEL**: F8312 **SIZE**: 48-17-128 **Material**: TPEE





## MODEL: F886 SIZE: 47-19-134 Material: TPEE





















# **MODEL**: F891 **SIZE**: 49-18-118 **Material**: TPEE

















# **MODEL**: F893 **SIZE**: 45-13-120 **Material**: TPEE

















# MODEL: F897 SIZE: 50-15-120 Material: TPEE

















## **MODEL**: S8244 **SIZE**: 47-17-123 **Material**: TPEE





## **MODEL**: S8250 **SIZE**: 48-15-124 **Material**: TPEE





# **MODEL**: S8267 **SIZE**: 48-15-124 **Material**: TPEE





#### COLOR DISPLAY















### MODEL: S8279 SIZE: 49-16-128 Material: TPEE