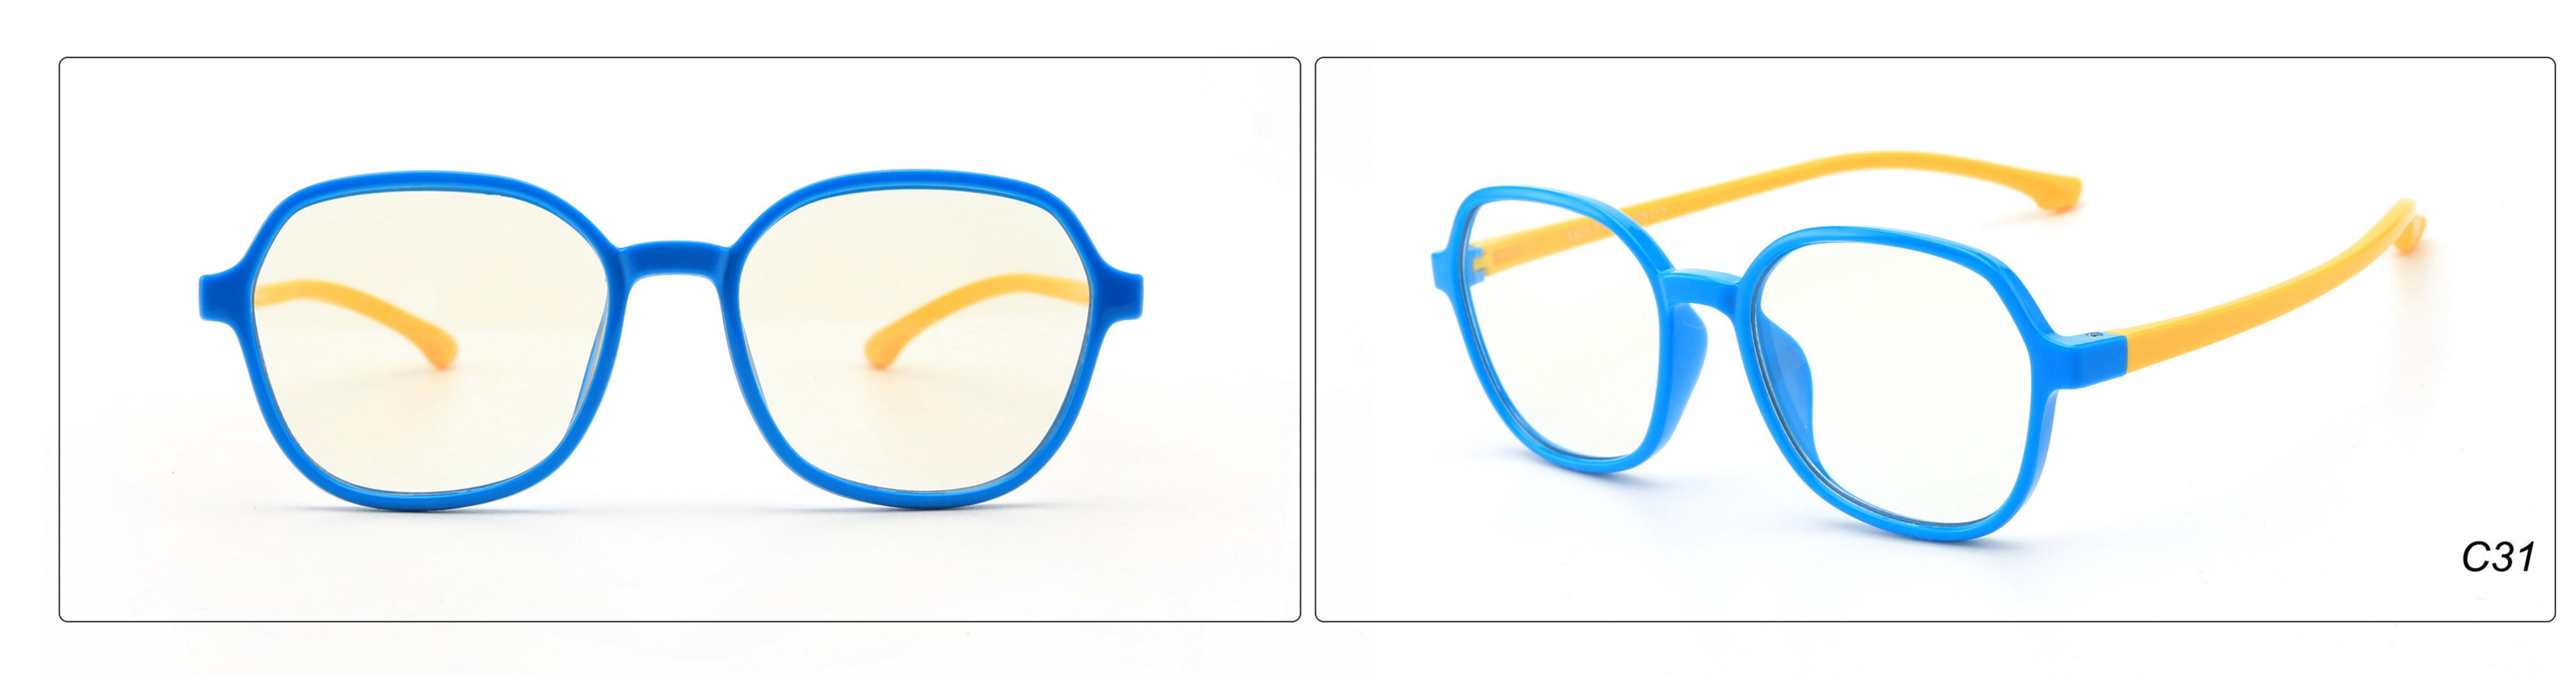

# MODEL: F8286 SIZE: 45-19-126 Material: TPEE

















# **MODEL**: F8287 **SIZE**: 50-16-125 **Material**: TPEE





# MODEL: F8301 SIZE: 48-15-133 Material: TPEE





# **MODEL**: F8312 **SIZE**: 48-17-128 **Material**: TPEE





## MODEL: F886 SIZE: 47-19-134 Material: TPEE





















# **MODEL**: F891 **SIZE**: 49-18-118 **Material**: TPEE

















# **MODEL**: F893 **SIZE**: 45-13-120 **Material**: TPEE

















# MODEL: F897 SIZE: 50-15-120 Material: TPEE

















## **MODEL**: S8244 **SIZE**: 47-17-123 **Material**: TPEE





## **MODEL**: S8250 **SIZE**: 48-15-124 **Material**: TPEE





# **MODEL**: S8267 **SIZE**: 48-15-124 **Material**: TPEE





#### COLOR DISPLAY















### MODEL: S8279 SIZE: 49-16-128 Material: TPEE