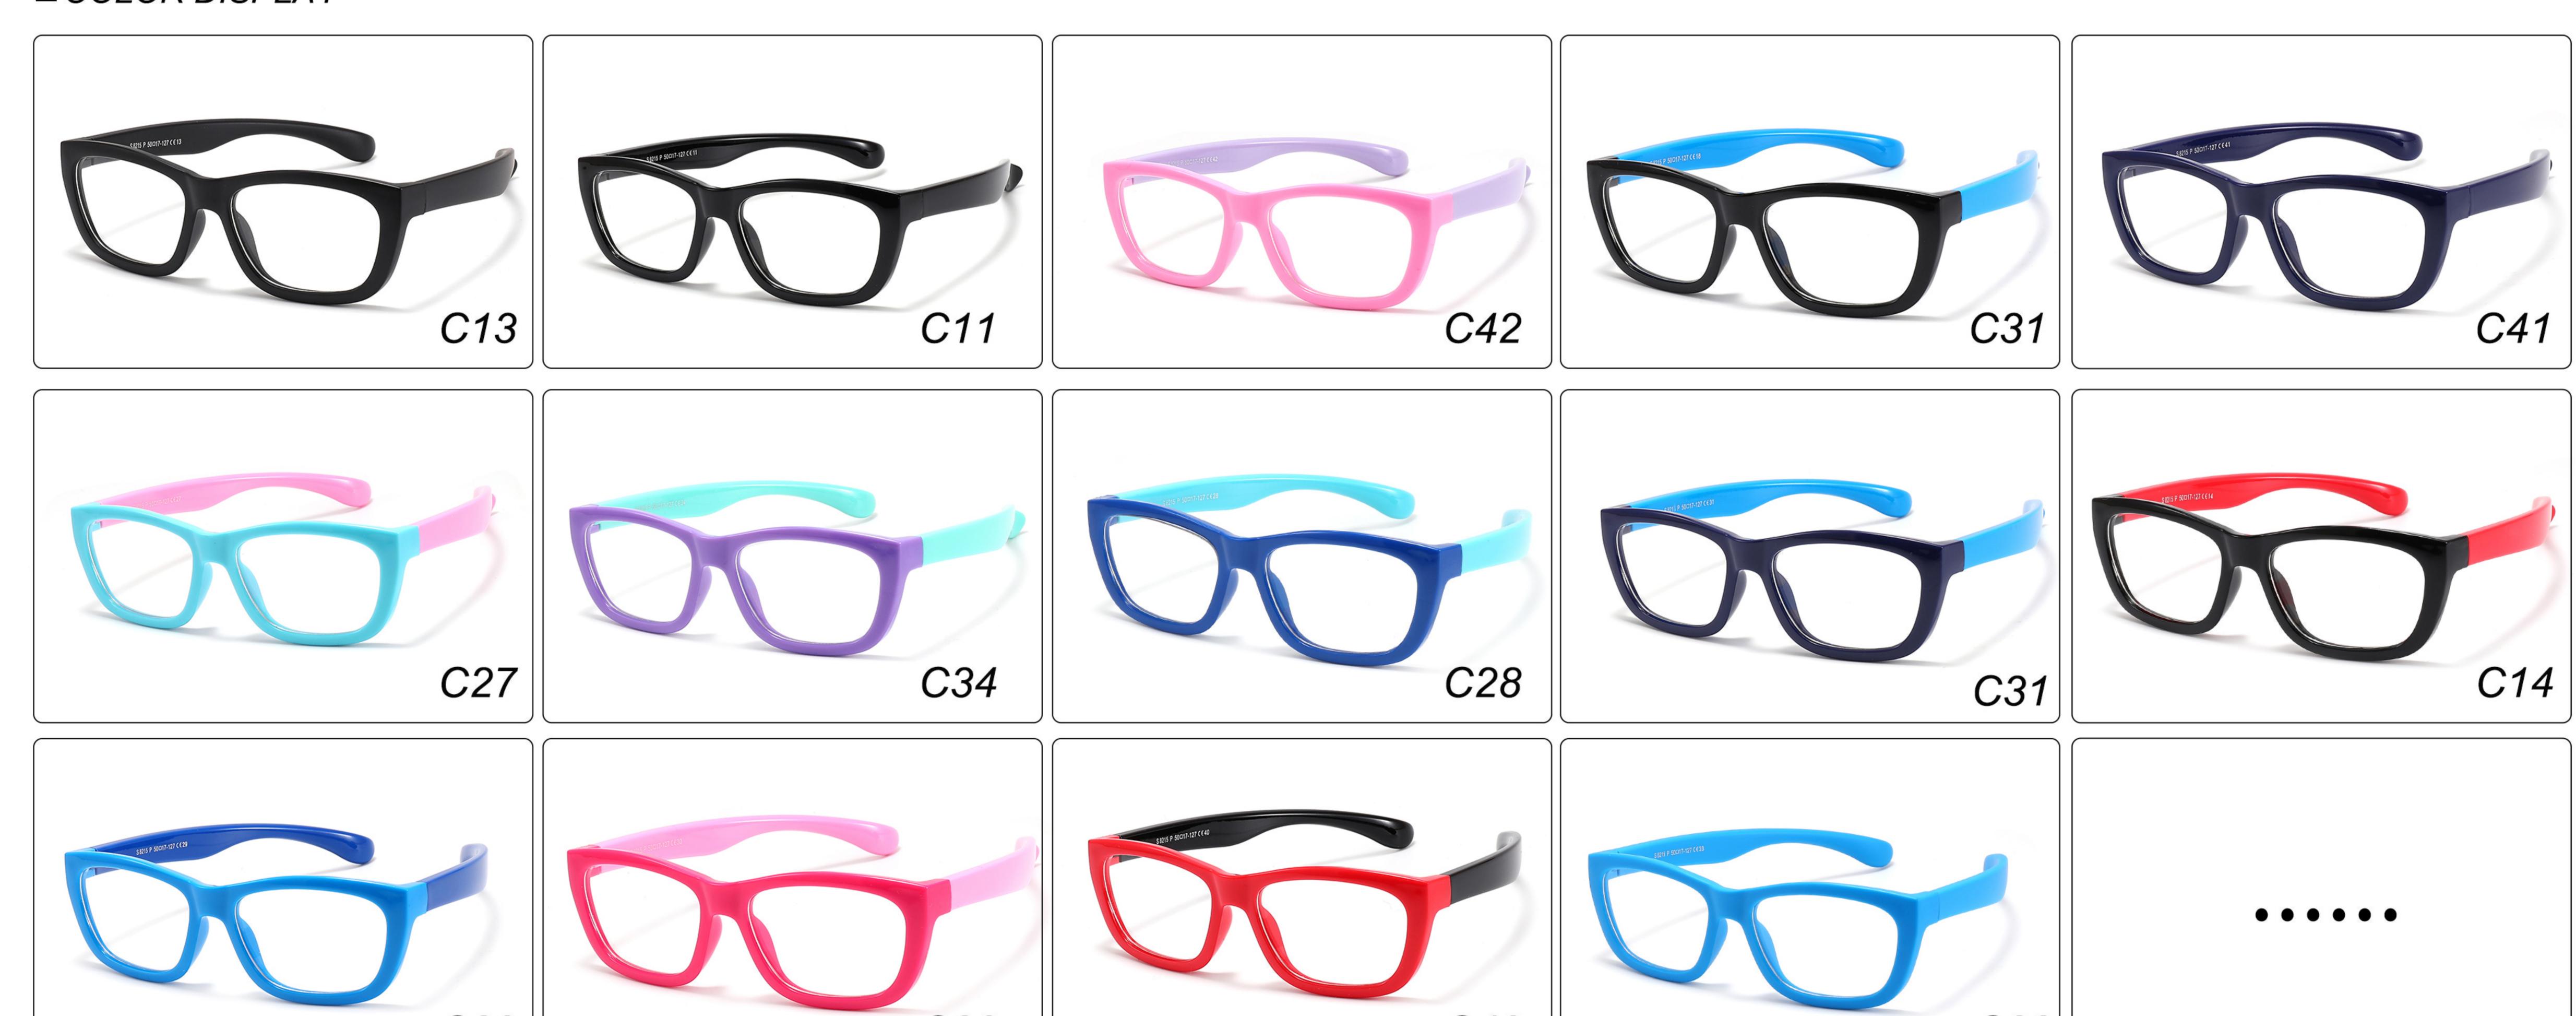

PEE





## MODEL: F8146 SIZE: 44-19-126 Material: TPEE





### **MODEL:** F8147 **SIZE**: 34-17-126 **Material**: TPEE







### **MODEL**: F8152 **SIZE**: 44-20-126 **Material**: TPEE

















## **MODEL**: F8145 **SIZE**: 45-16-126 **Material**: TPEE





## **MODEL**: F8155 **SIZE**: 42-17-121 **Material**: TPEE

















## MODEL: F8156 SIZE: 46-18-126 Material: TPEE





### **MODEL**: F8158 **SIZE**: 45-16-126 **Material**: TPEE

















### **MODEL:** F8160 **SIZE**: 47-18-124 **Material**: TPEE





## **MODEL**: F8181 **SIZE**: 49-21-129 **Material**: TPEE





### **MODEL**: F8188 **SIZE**: 48-15-112 **Material**: TPEE







### **MODEL**: F8196 **SIZE**: 44-15-124 **Material**: TPEE

















### MODEL: F8215 SIZE: 50-17-127 Material: TPEE







### **MODEL:** F8217 **SIZE**: 45-17-124 **Material**: TPEE

















### **MODEL:** F8224 **SIZE**: 48-15-125 **Material**: TPEE





### **MODEL**: F8225 **SIZE**: 47-15-125 **Material**: TPEE

















### **MODEL**: F8232 **SIZE**: 44-21-123 **Material**: TPEE

















### **MODEL**: F8242 **SIZE**: 47-19-129 **Material**: TPEE





## **MODEL**: F8243 **SIZE**: 47-19-128 **Material**: TPEE





### **MODEL**: F8245 **SIZE**: 47-17-129 **Material**: TPEE





### **MODEL**: F8247 **SIZE**: 44-14-120 **Material**: TPEE

















### **MODEL**: F8248 **SIZE**: 45-17-126 **Material**: TPEE

















### MODEL: F8280 SIZE: 45-16-120 Material: TPEE

















# MODEL: F8283 SIZE: 49-16-123 Material: TPEE





# MODEL: F8284 SIZE: 44-19-126 Materia