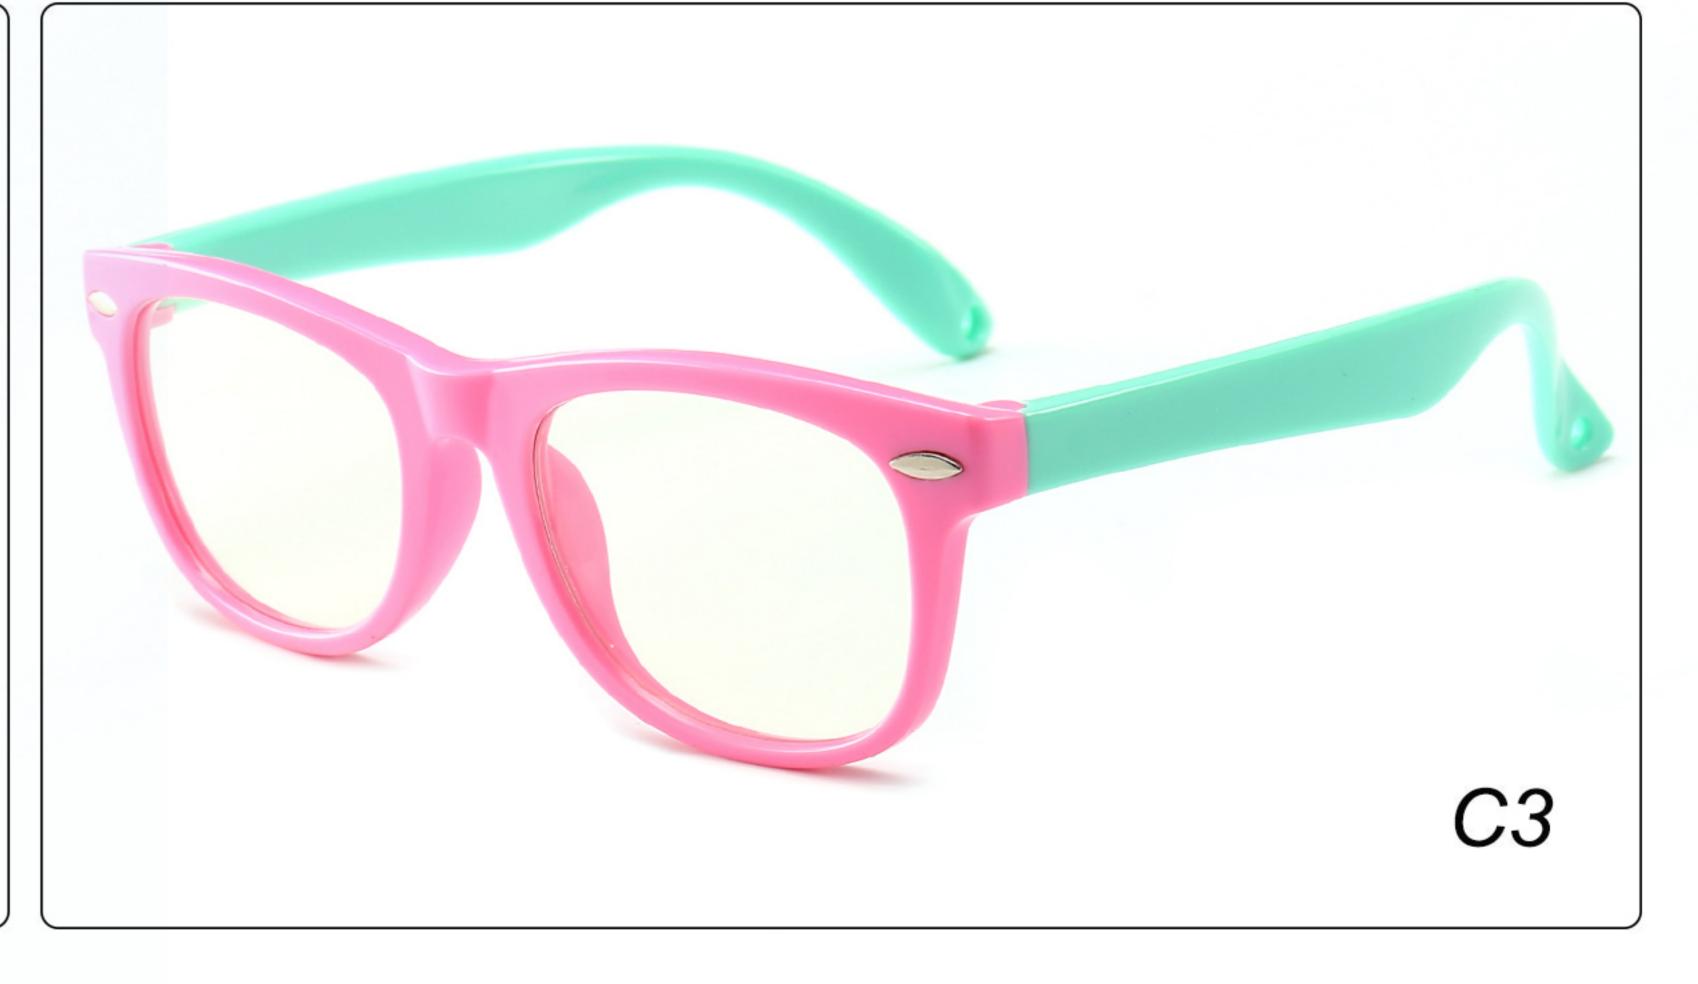

## **MODEL**: F8145 **SIZE**: 45-16-126 **Material**: TPEE





## MODEL: F8146 SIZE: 44-19-126 Material: TPEE





### **MODEL:** F8147 **SIZE**: 34-17-126 **Material**: TPEE







### **MODEL**: F8152 **SIZE**: 44-20-126 **Material**: TPEE

















## **MODEL**: F8145 **SIZE**: 45-16-126 **Material**: TPEE





## **MODEL**: F8155 **SIZE**: 42-17-121 **Material**: TPEE

















## MODEL: F8156 SIZE: 46-18-126 Material: TPEE





### **MODEL**: F8158 **SIZE**: 45-16-126 **Material**: TPEE

















### **MODEL:** F8160 **SIZE**: 47-18-124 **Material**: TPEE





## **MODEL**: F8181 **SIZE**: 49-21-129 **Material**: TPEE





### **MODEL**: F8188 **SIZE**: 48-15-112 **Material**: TPEE







### **MODEL**: F8196 **SIZE**: 44-15-124 **Material**: TPEE

















### MODEL: F8215 SIZE: 50-17-127 Material: TPEE







### **MODEL:** F8217 **SIZE**: 45-17-124 **Material**: TPEE

















### **MODEL:** F8224 **SIZE**: 48-15-125 **Material**: TPEE





### **MODEL**: F8225 **SIZE**: 47-15-125 **Material**: TPEE

















### **MODEL**: F8232 **SIZE**: 44-21-123 **Material**: TPEE

















### **MODEL**: F8242 **SIZE**: 47-19-129 **Material**: TPEE





## **MODEL**: F8243 **SIZE**: 47-19-128 **Material**: TPEE





### **MODEL**: F8245 **SIZE**: 47-17-129 **Material**: TPEE





### **MODEL**: F8247 **SIZE**: 44-14-120 **Material**: TPEE

















### **MODEL**: F8248 **SIZE**: 45-17-126 **Material**: TPEE

















### MODEL: F8280 SIZE: 45-16-120 Material: TPEE

















# MODEL: F8283 SIZE: 49-16-123 Mat