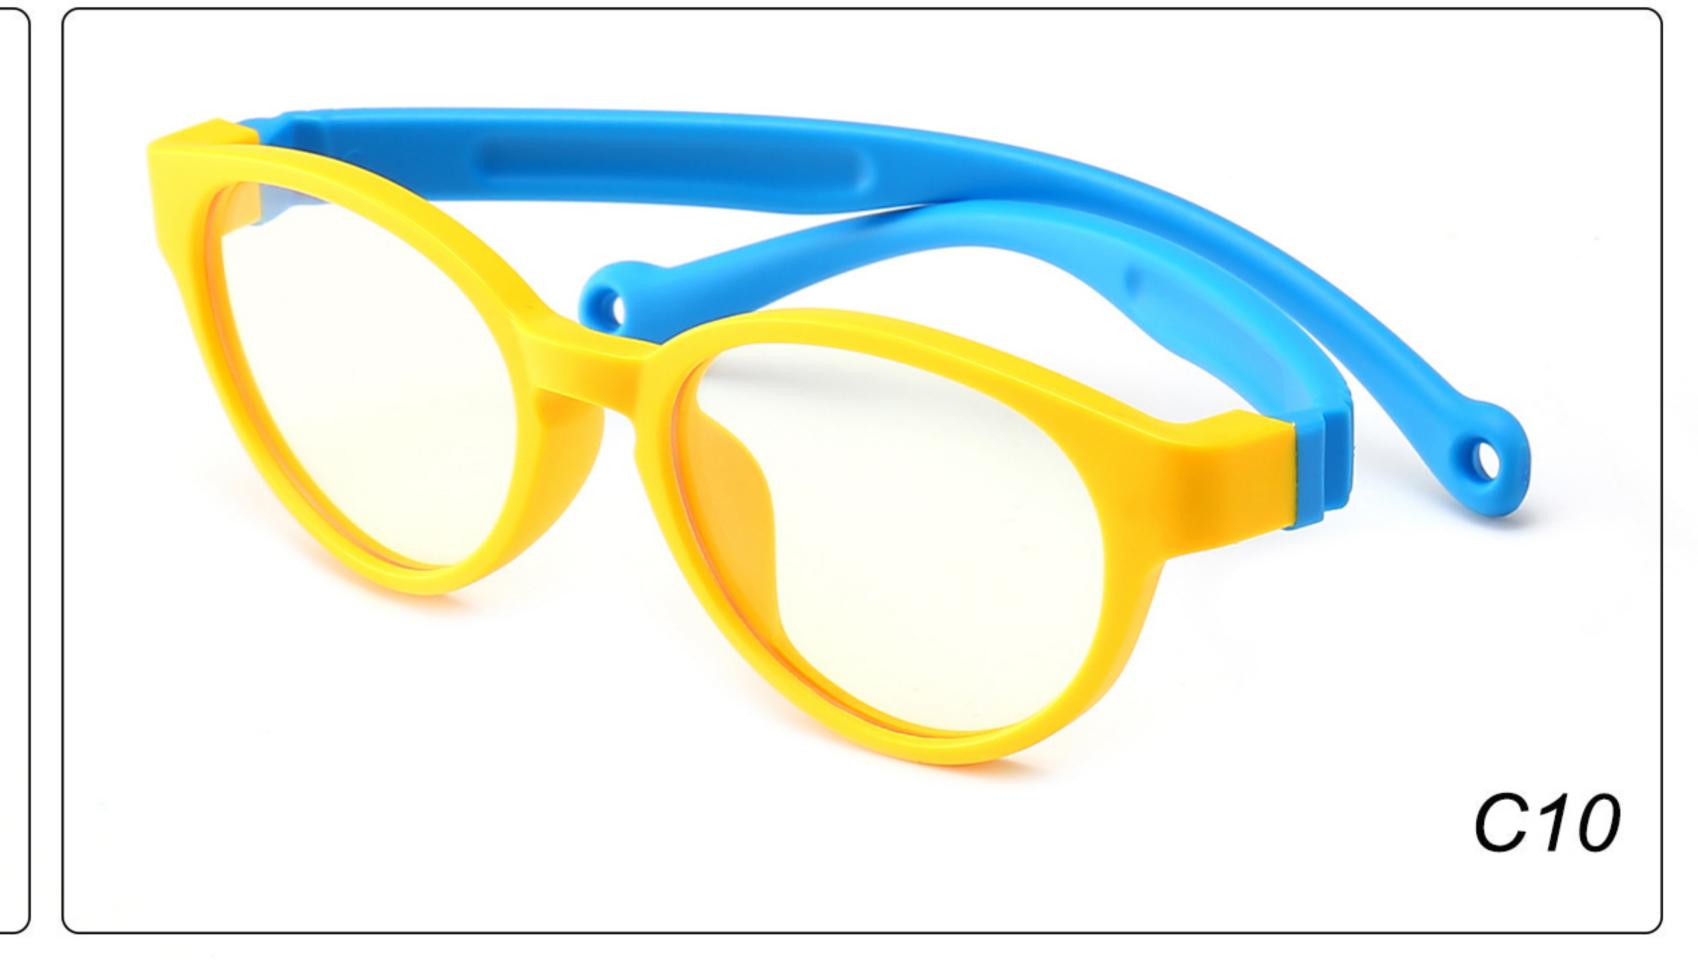

### **MODEL:** F8113 **SIZE**: 49-16-122 **Material**: TPEE





### **MODEL**: F8138 **SIZE**: 48-16-124 **Material**: TPEE

















### **MODEL:** F8139 **SIZE**: 46-16-124 **Material**: TPEE

















### **MODEL**: F8140 **SIZE**: 45-15-124 **Material**: TPEE



### **MODEL**: F8142 **SIZE**: 45-14-124 **Material**: TPEE





### MODEL: F8143 SIZE: 44-19-124 Material: TPEE







## **MODEL**: F8145 **SIZE**: 45-16-126 **Material**: TPEE





## MODEL: F8146 SIZE: 44-19-126 Material: TPEE





### **MODEL:** F8147 **SIZE**: 34-17-126 **Material**: TPEE







### **MODEL**: F8152 **SIZE**: 44-20-126 **Material**: TPEE

















## **MODEL**: F8145 **SIZE**: 45-16-126 **Material**: TPEE





## **MODEL**: F8155 **SIZE**: 42-17-121 **Material**: TPEE

















## MODEL: F8156 SIZE: 46-18-126 Material: TPEE





### **MODEL**: F8158 **SIZE**: 45-16-126 **Material**: TPEE

















### **MODEL:** F8160 **SIZE**: 47-18-124 **Material**: TPEE





## **MODEL**: F8181 **SIZE**: 49-21-129 **Material**: TPEE





### **MODEL**: F8188 **SIZE**: 48-15-112 **Material**: TPEE







### **MODEL**: F8196 **SIZE**: 44-15-124 **Material**: TPEE

















### MODEL: F8215 SIZE: 50-17-127 Material: TPEE







### **MODEL:** F8217 **SIZE**: 45-17-124 **Material**: TPEE

















### **MODEL:** F8224 **SIZE**: 48-15-125 **Material**: TPEE





### **MODEL**: F8225 **SIZE**: 47-15-125 **Material**: TPEE

















### **MODEL**: F8232 **SIZE**: 44-21-123 **Material**: TPEE

















### **MODEL**: F8242 **SIZE**: 47-19-129 **Ma