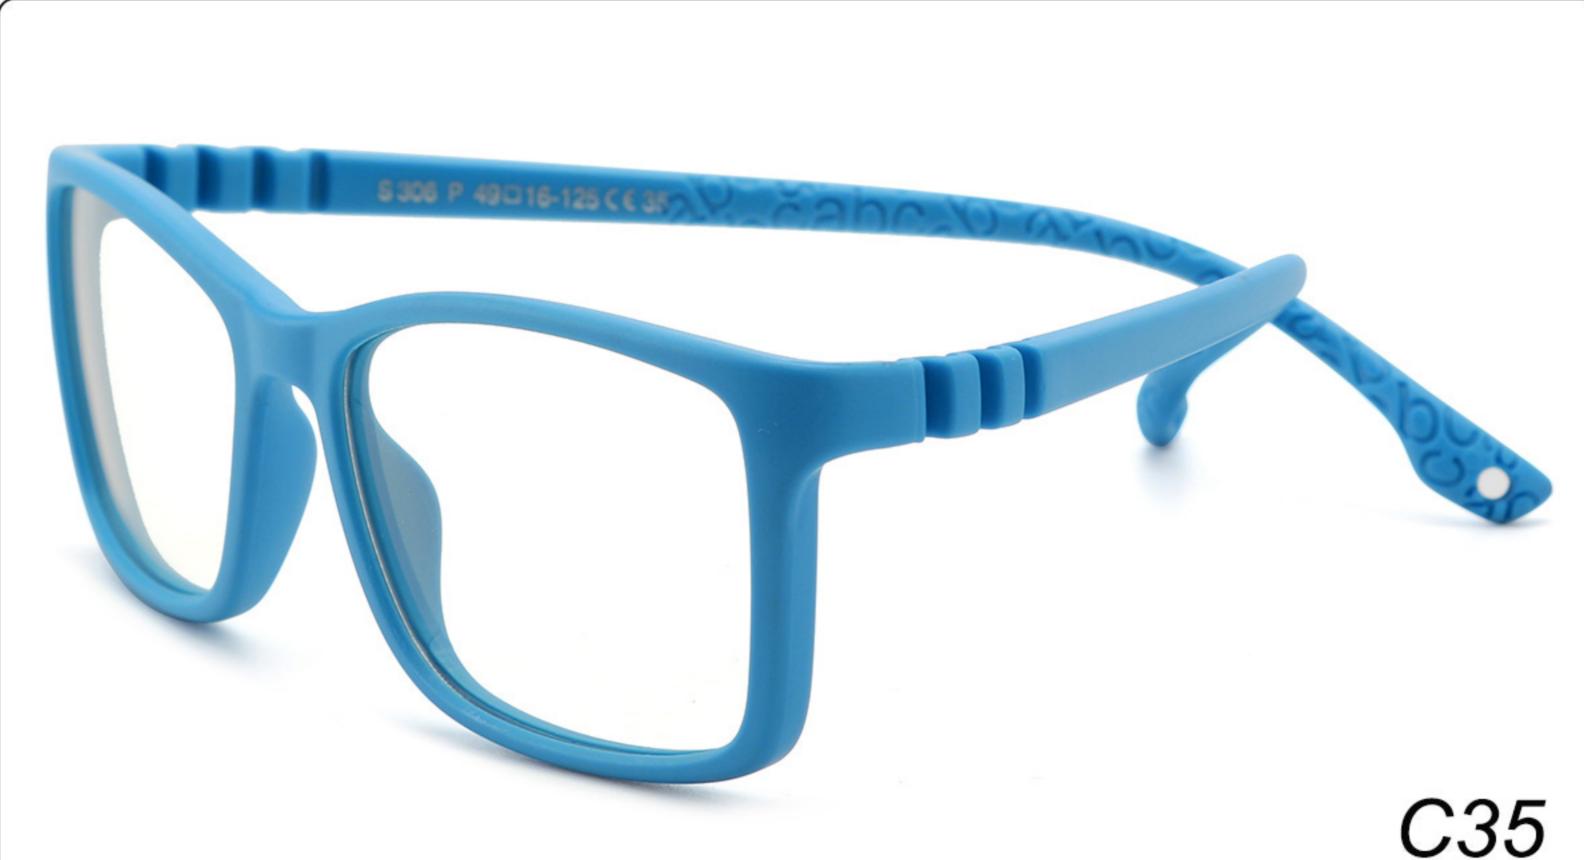

# Kids Optical Glasses (Frames) Manufacturer (TPEE) www.HEAPPY.com

MODEL: F302 SIZE: 47-16-125 Material: TPEE





















### MODEL: F304 SIZE: 43-21-116 Material: TPEE

















### MODEL: F306 SIZE: 49-16-125 Material: TPEE

















### MODEL: F308 SIZE: 47-17-120 Material: TPEE

















### MODEL: F310 SIZE: 43-16-120 Material: TPEE

















## **MODEL**: F802 **SIZE**: 45-16-126 **Material**: TPEE

















### **MODEL**: F8108 **SIZE**: 47-18-132 **Material**: TPEE





### **MODEL:** F8113 **SIZE**: 49-16-122 **Material**: TPEE





### **MODEL**: F8138 **SIZE**: 48-16-124 **Material**: TPEE

















### **MODEL:** F8139 **SIZE**: 46-16-124 **Material**: TPEE

















### **MODEL**: F8140 **SIZE**: 45-15-124 **Material**: TPEE



### **MODEL**: F8142 **SIZE**: 45-14-124 **Material**: TPEE





### MODEL: F8143 SIZE: 44-19-124 Material: TPEE







## **MODEL**: F8145 **SIZE**: 45-16-126 **Material**: TPEE





## MODEL: F8146 SIZE: 44-19-126 Material: TPEE





###