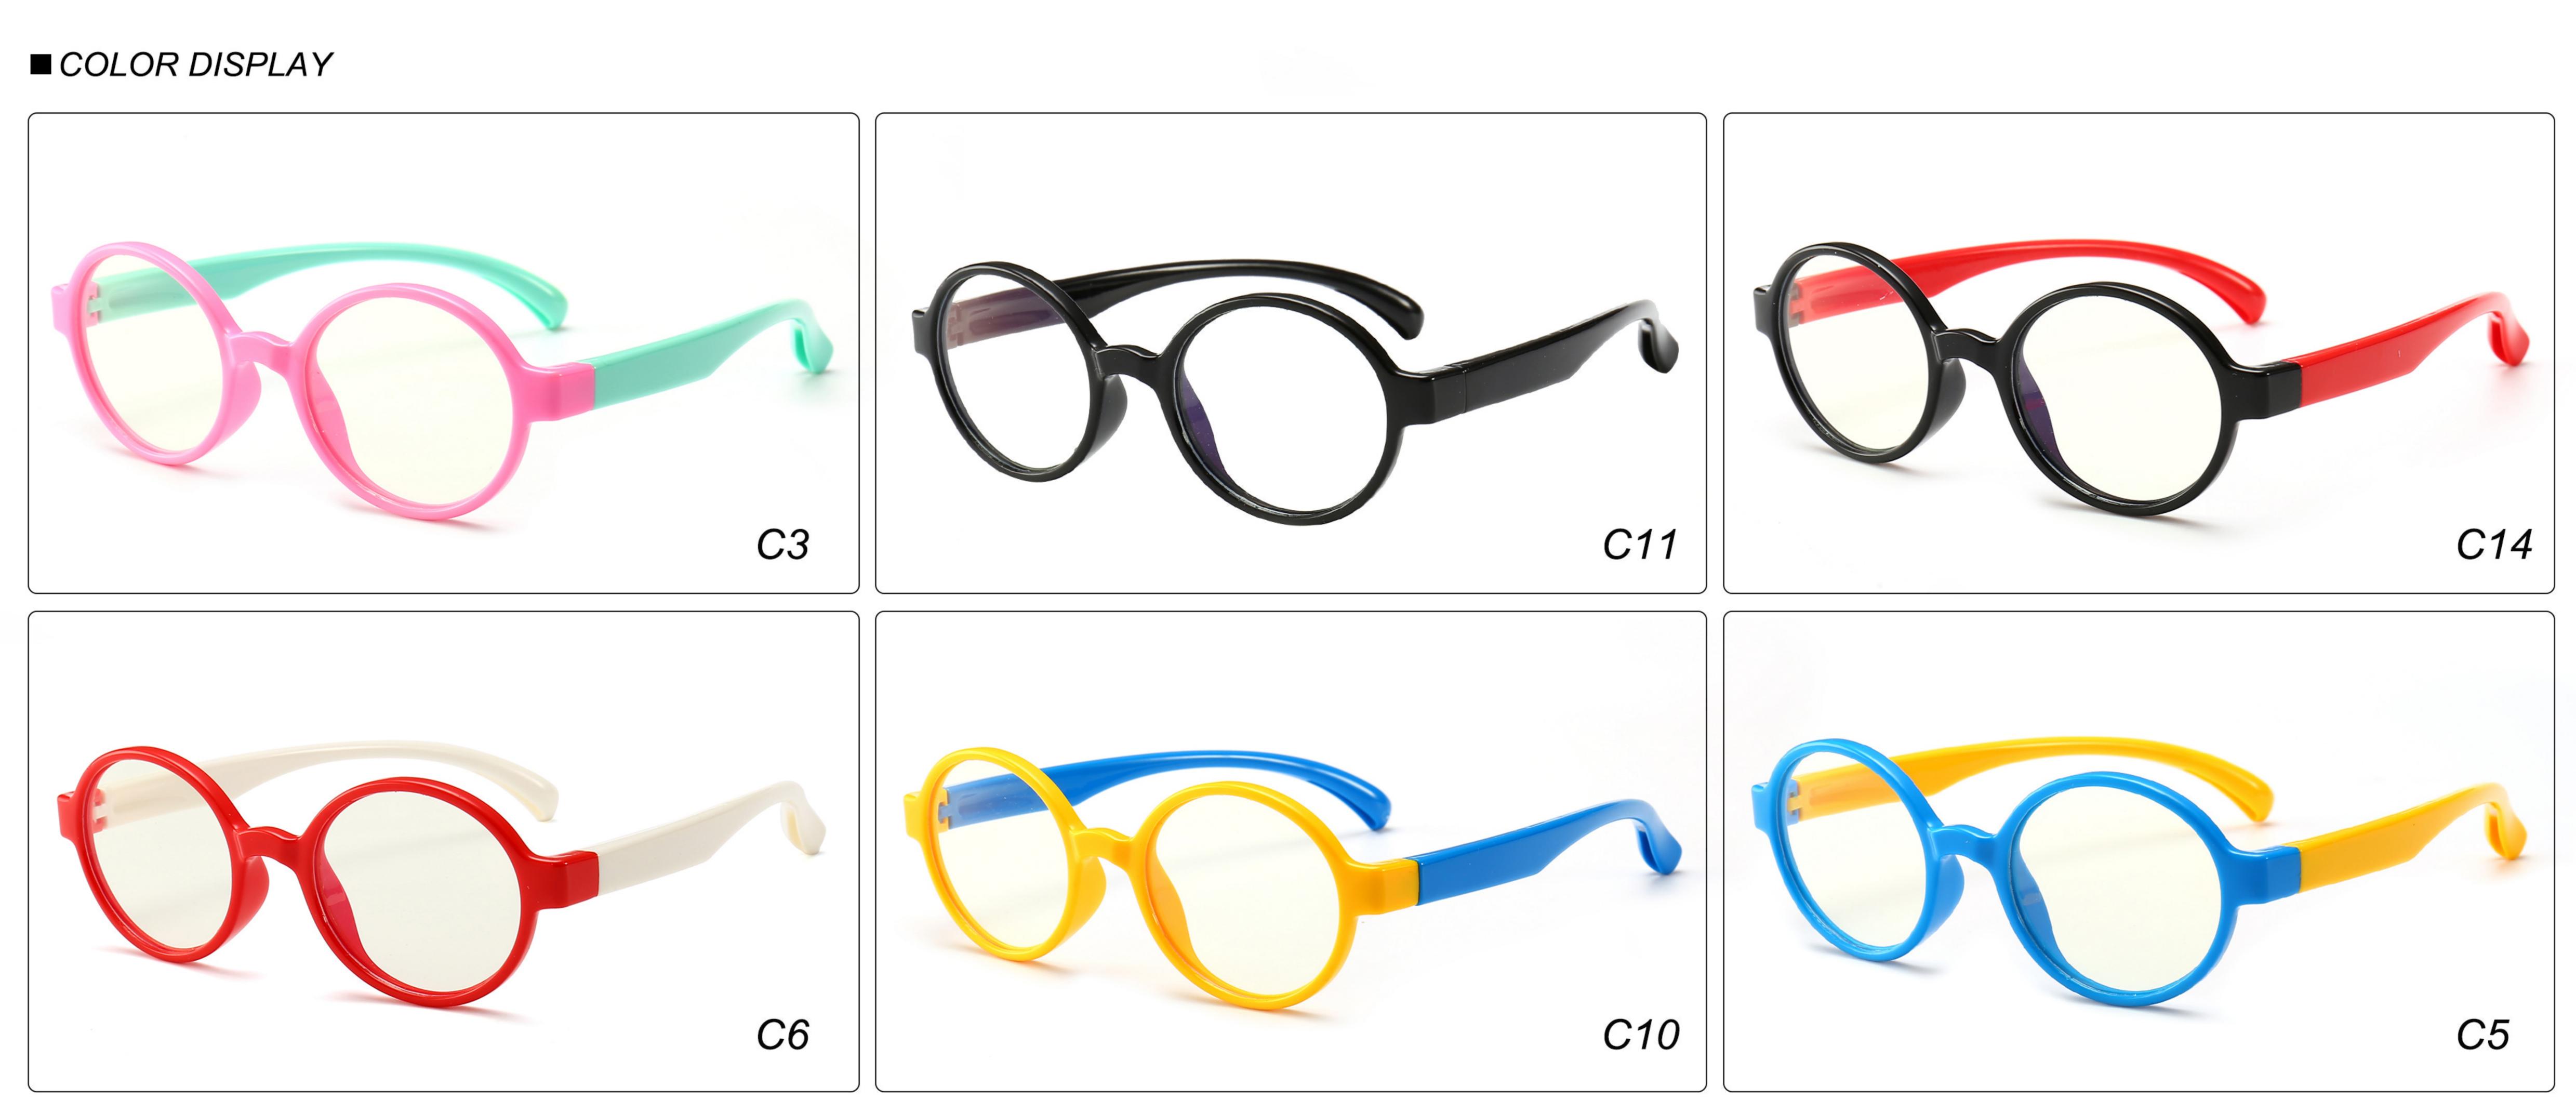

### MODEL: F308 SIZE: 47-17-120 Material: TPEE

















### MODEL: F310 SIZE: 43-16-120 Material: TPEE

















## **MODEL**: F802 **SIZE**: 45-16-126 **Material**: TPEE

















### **MODEL**: F8108 **SIZE**: 47-18-132 **Material**: TPEE





### **MODEL:** F8113 **SIZE**: 49-16-122 **Material**: TPEE





### **MODEL**: F8138 **SIZE**: 48-16-124 **Material**: TPEE

















### **MODEL:** F8139 **SIZE**: 46-16-124 **Material**: TPEE

















### **MODEL**: F8140 **SIZE**: 45-15-124 **Material**: TPEE



### **MODEL**: F8142 **SIZE**: 45-14-124 **Material**: TPEE





### MODEL: F8143 SIZE: 44-19-124 Material: TPEE







## **MODEL**: F8145 **SIZE**: 45-16-126 **Material**: TPEE





## MODEL: F8146 SIZE: 44-19-126 Material: TPEE





### **MODEL:** F8147 **SIZE**: 34-17-126 **Material**: TPEE







### **MODEL**: F8152 **SIZE**: 44-20-126 **Material**: TPEE

















## **MODEL**: F8145 **SIZE**: 45-16-126 **Material**: TPEE





## **MODEL**: F8155 **SIZE**: 42-17-121 **Material**: TPEE

















## MODEL: F8156 SIZE: 46-18-126 Material: TPEE





### **MODEL**: F8158 **SIZE**: 45-16-126 **Material**: TPEE

















### **MODEL:** F8160 **SIZE**: 47-18-124 **Material**: TPEE





## **MODEL**: F8181 **SIZE**: 49-21-129 **Material**: TPEE





### **MODEL**: F8188 **SIZE**: 48-15-112 **Material**: TPEE







### **MODEL**: F8196 **SIZE**: 44-15-124 **Material**: TPEE

















### MODEL: F8215 SIZE: 50-17-127 Material: TPEE







### **MODEL:** F8217 **SIZE**: 45-17-124 **Material**: TP