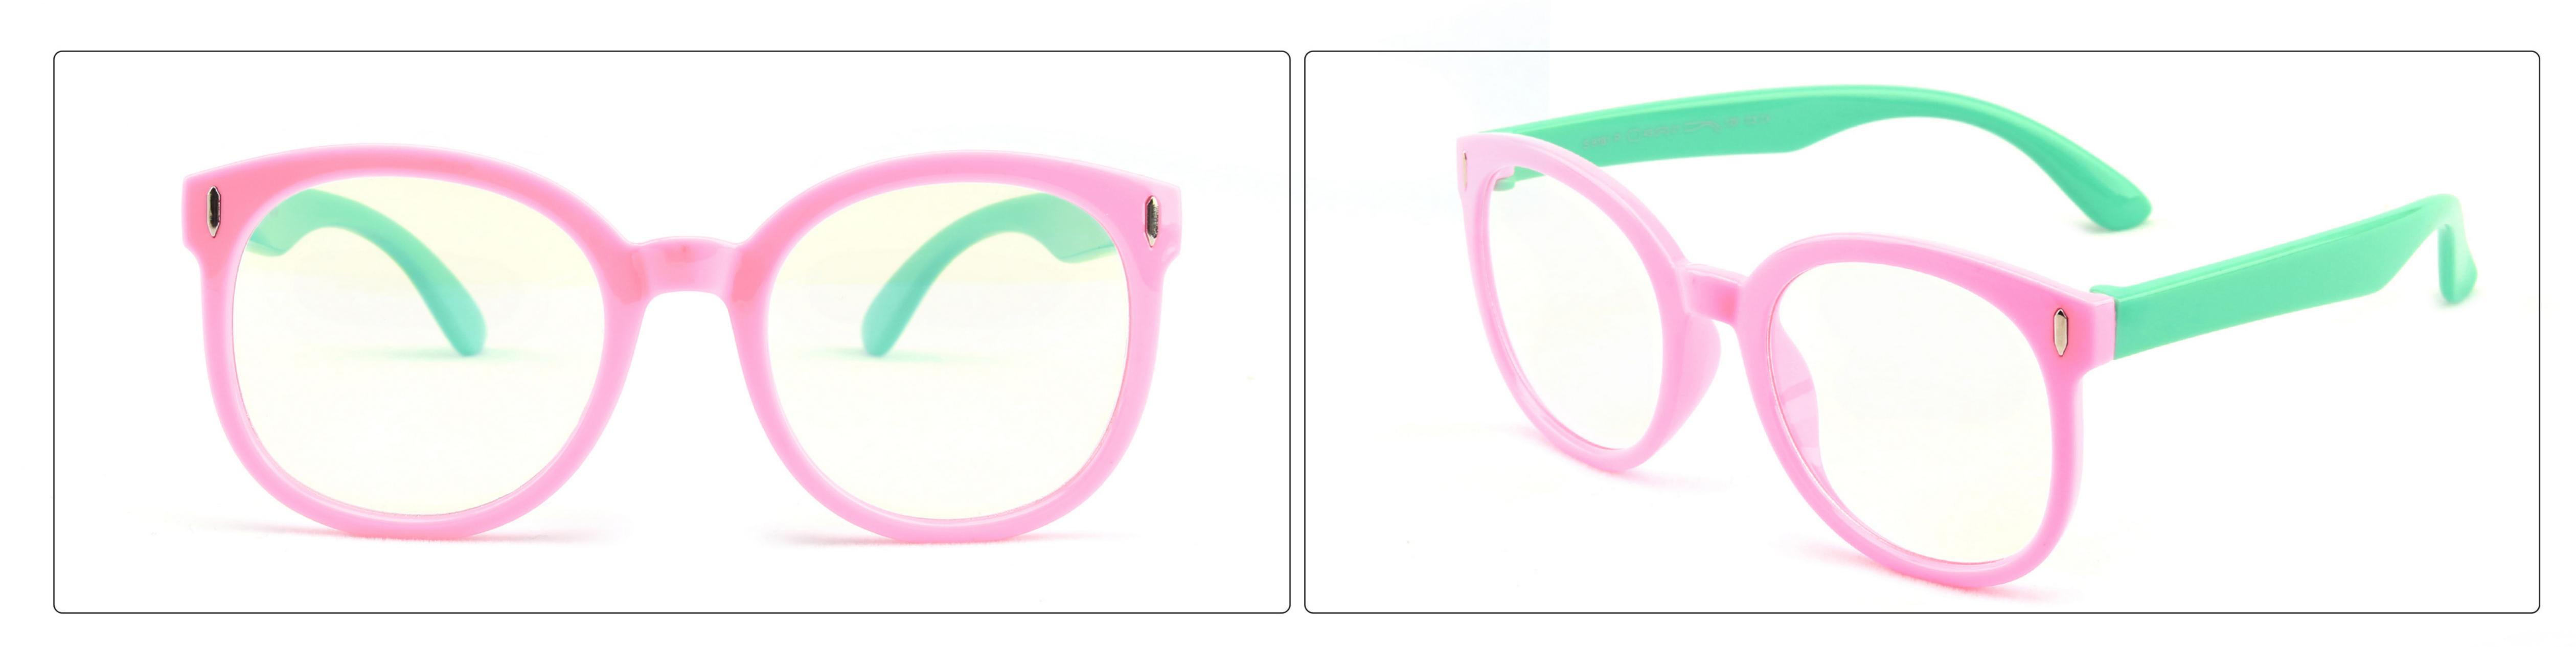

124 **Material**: TPEE



### **MODEL**: F8142 **SIZE**: 45-14-124 **Material**: TPEE





### MODEL: F8143 SIZE: 44-19-124 Material: TPEE







## **MODEL**: F8145 **SIZE**: 45-16-126 **Material**: TPEE





## MODEL: F8146 SIZE: 44-19-126 Material: TPEE





### **MODEL:** F8147 **SIZE**: 34-17-126 **Material**: TPEE







### **MODEL**: F8152 **SIZE**: 44-20-126 **Material**: TPEE

















## **MODEL**: F8145 **SIZE**: 45-16-126 **Material**: TPEE





## **MODEL**: F8155 **SIZE**: 42-17-121 **Material**: TPEE

















## MODEL: F8156 SIZE: 46-18-126 Material: TPEE





### **MODEL**: F8158 **SIZE**: 45-16-126 **Material**: TPEE

















### **MODEL:** F8160 **SIZE**: 47-18-124 **Material**: TPEE





## **MODEL**: F8181 **SIZE**: 49-21-129 **Material**: TPEE





### **MODEL**: F8188 **SIZE**: 48-15-112 **Material**: TPEE







### **MODEL**: F8196 **SIZE**: 44-15-124 **Material**: TPEE

















### MODEL: F8215 SIZE: 50-17-127 Material: TPEE







### **MODEL:** F8217 **SIZE**: 45-17-124 **Material**: TPEE

















### **MODEL:** F8224 **SIZE**: 48-15-125 **Material**: TPEE





### **MODEL**: F8225 **SIZE**: 47-15-125 **Material**: TPEE

















### **MODEL**: F8232 **SIZE**: 44-21-123 **Material**: TPEE

















### **MODEL**: F8242 **SIZE**: 47-19-129 **Material**: TPEE





## **MODEL**: F8243 **SIZE**: 47-19-128 **Material**: TPEE





### **MODEL**: F8245 **SIZE**: 47-17-129 **Material**: TPEE





### **MODEL**: F8247 **SIZE**: 44-14-120 **Material**: TPEE

















### **MODEL**: F8248 **SIZE**: