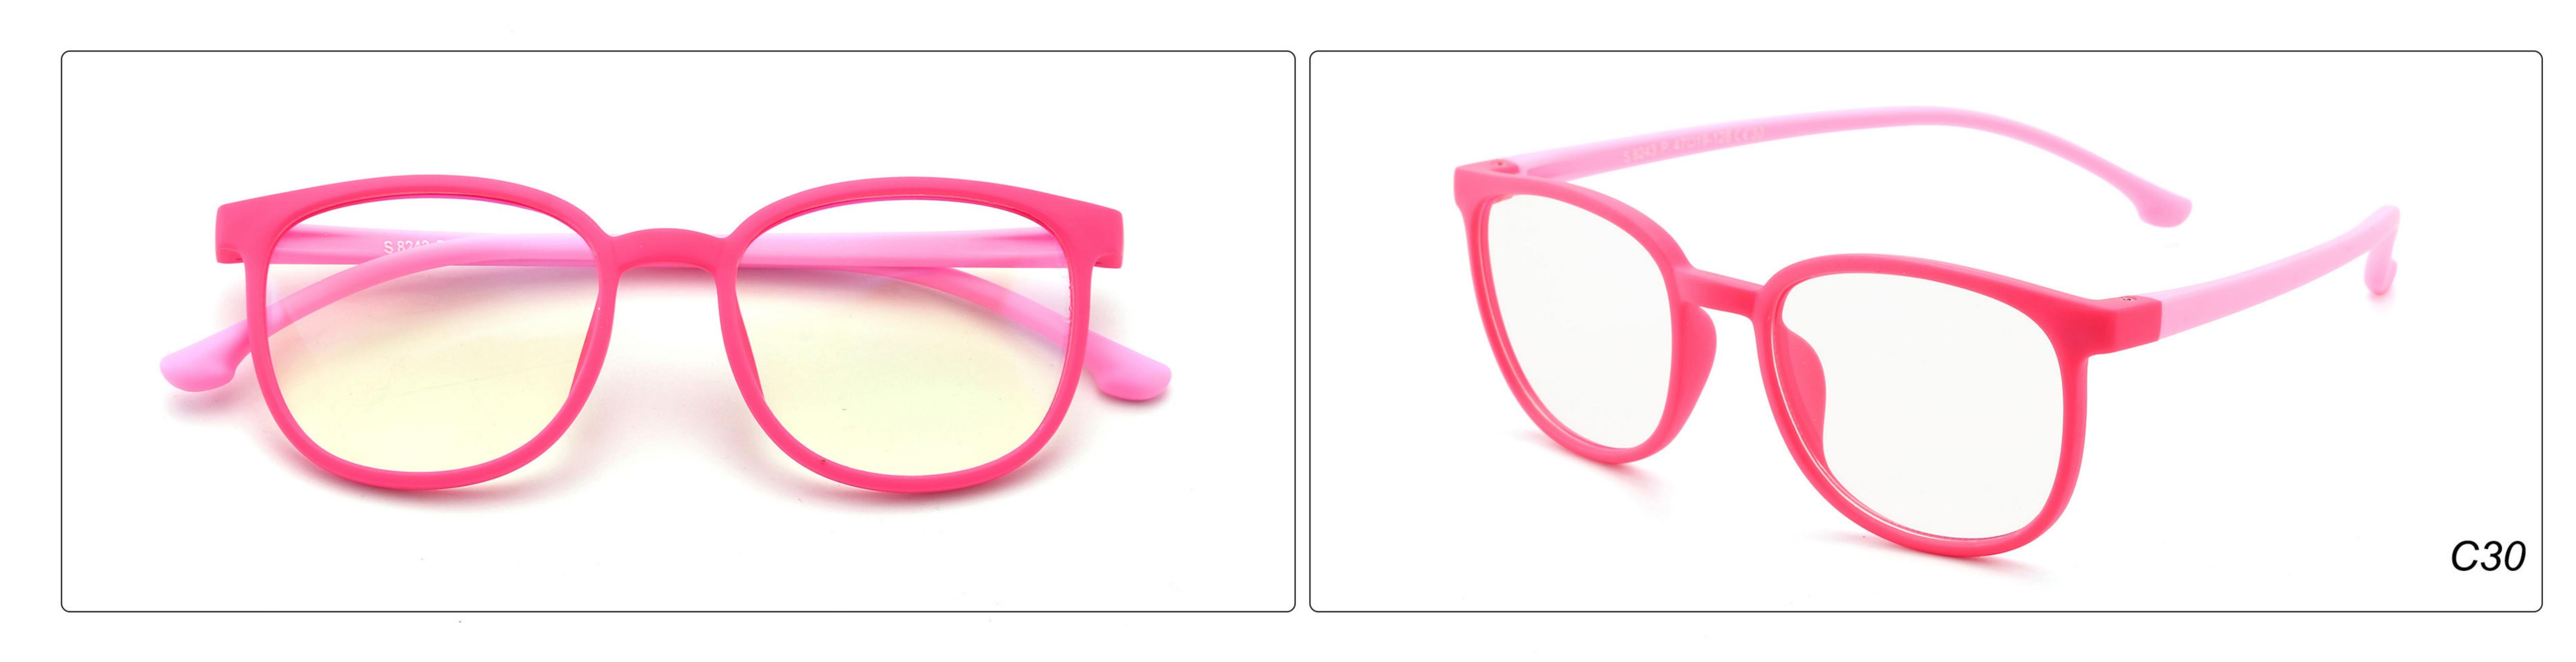

E**: 45-16-126 **Material**: TPEE

















### **MODEL:** F8160 **SIZE**: 47-18-124 **Material**: TPEE





## **MODEL**: F8181 **SIZE**: 49-21-129 **Material**: TPEE





### **MODEL**: F8188 **SIZE**: 48-15-112 **Material**: TPEE







### **MODEL**: F8196 **SIZE**: 44-15-124 **Material**: TPEE

















### MODEL: F8215 SIZE: 50-17-127 Material: TPEE







### **MODEL:** F8217 **SIZE**: 45-17-124 **Material**: TPEE

















### **MODEL:** F8224 **SIZE**: 48-15-125 **Material**: TPEE





### **MODEL**: F8225 **SIZE**: 47-15-125 **Material**: TPEE

















### **MODEL**: F8232 **SIZE**: 44-21-123 **Material**: TPEE

















### **MODEL**: F8242 **SIZE**: 47-19-129 **Material**: TPEE





## **MODEL**: F8243 **SIZE**: 47-19-128 **Material**: TPEE





### **MODEL**: F8245 **SIZE**: 47-17-129 **Material**: TPEE





### **MODEL**: F8247 **SIZE**: 44-14-120 **Material**: TPEE

















### **MODEL**: F8248 **SIZE**: 45-17-126 **Material**: TPEE

















### MODEL: F8280 SIZE: 45-16-120 Material: TPEE

















# MODEL: F8283 SIZE: 49-16-123 Material: TPEE





# MODEL: F8284 SIZE: 44-19-126 Material: TPEE

















# **MODEL**: F8285 **SIZE**: 50-17-126 **Material**: TPEE

















# MODEL: F8286 SIZE: 45-19-126 Material: TPEE

















# **MODEL**: F8287 **SIZE**: 50-16-125 **Material**: TPEE





# MODEL: F8301 SIZE: 48-15-133 Material: TPEE





# **MODEL**: F8312 **SIZE**: 48-17-128 **Material**: TPEE





## MODEL: F886 SIZE: 47-19-134 Material: TPEE





















# **MODEL**: F89