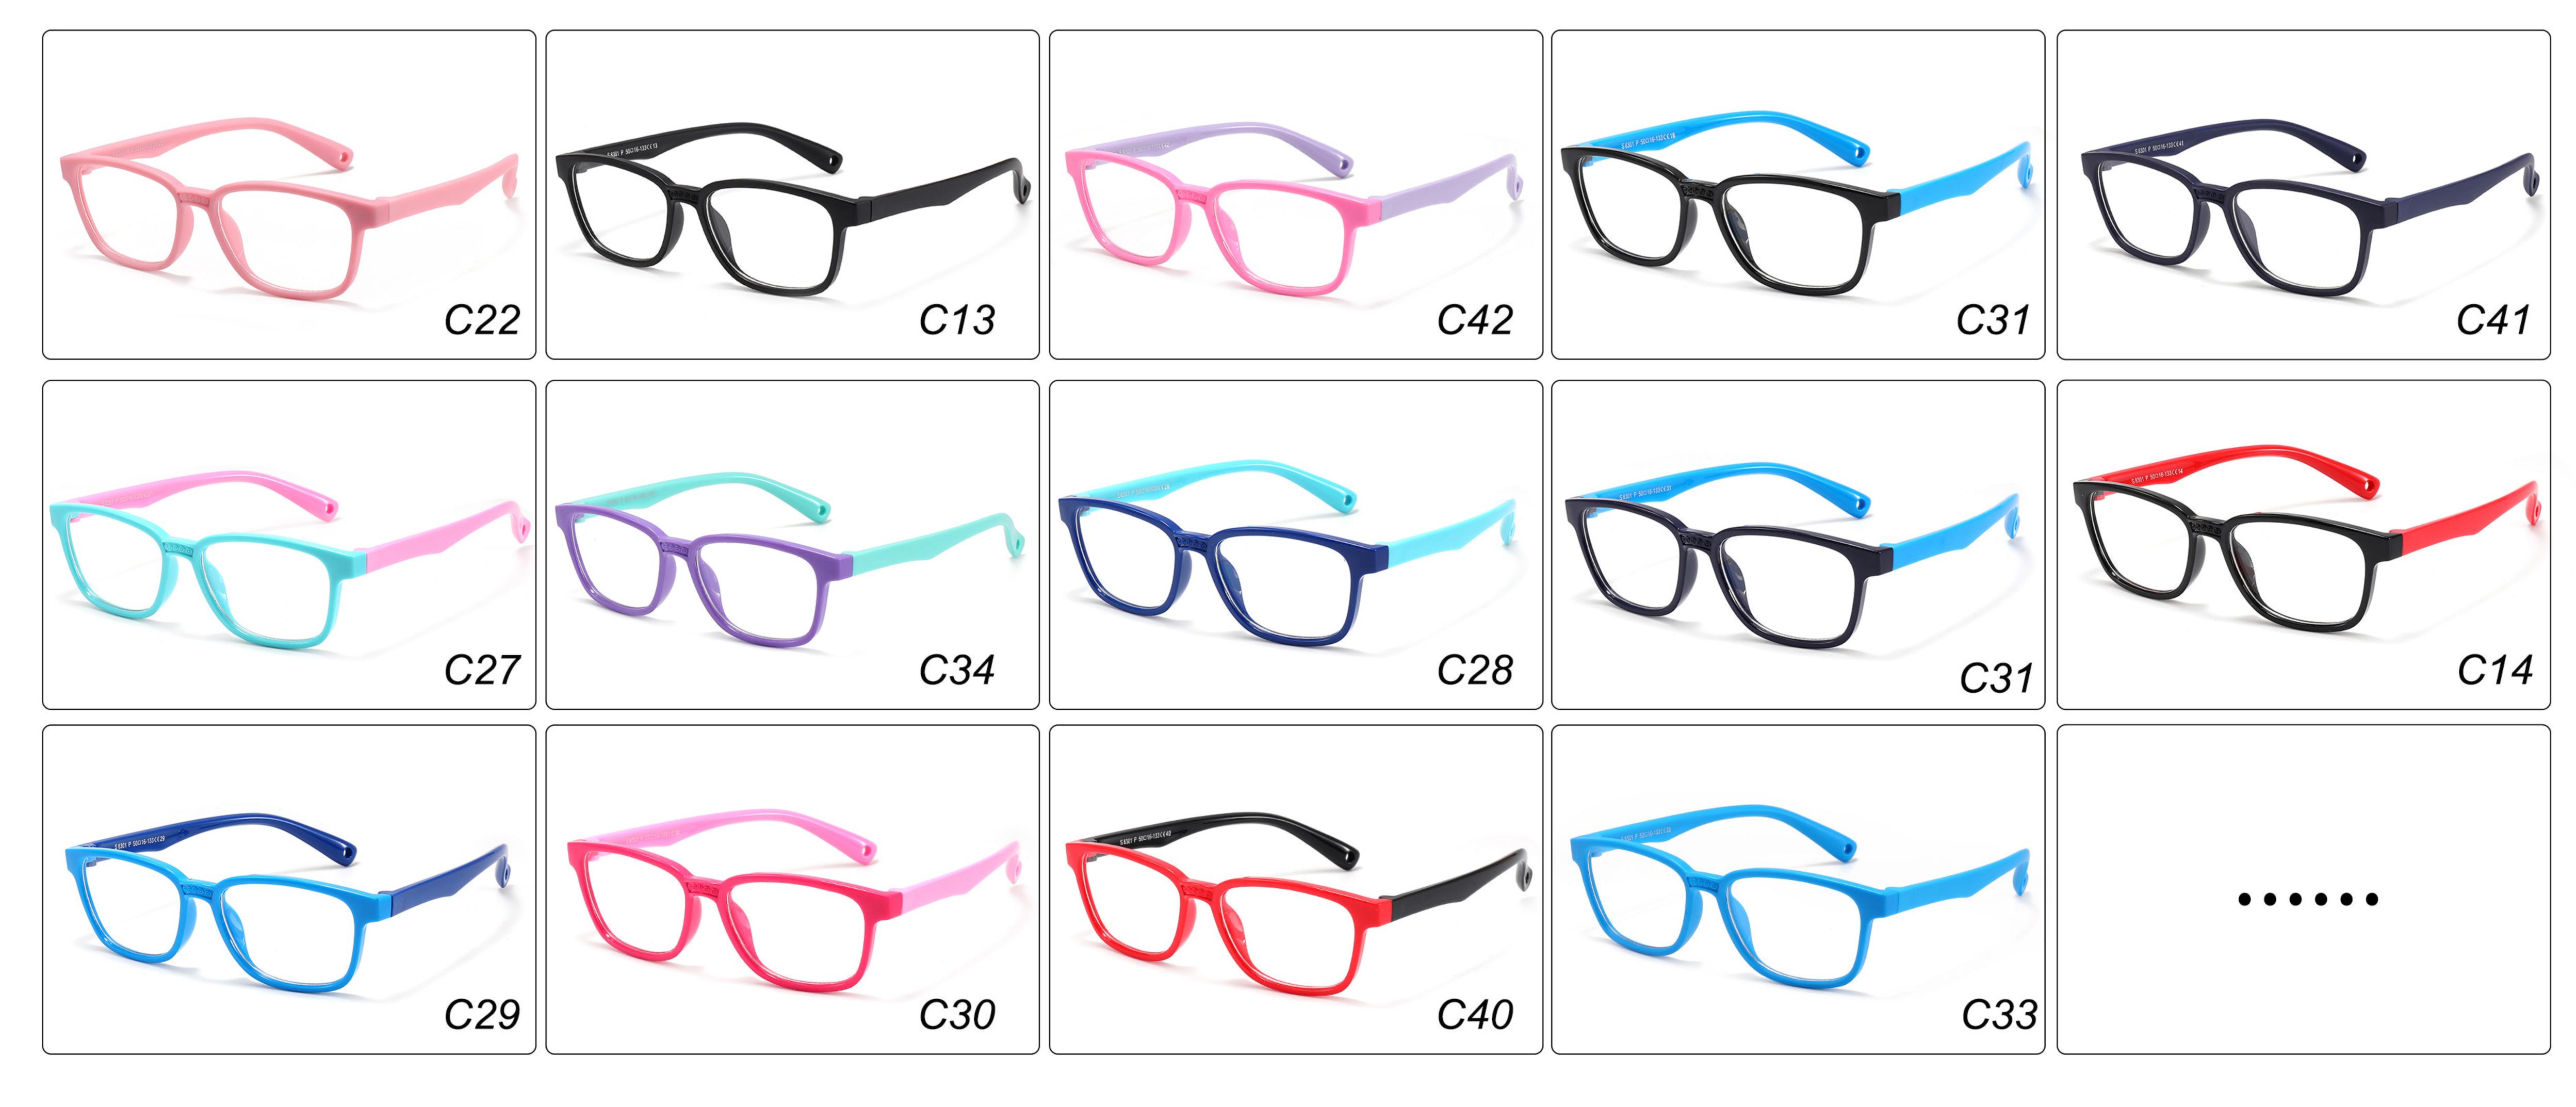

TPEE

















### **MODEL**: F8242 **SIZE**: 47-19-129 **Material**: TPEE





## **MODEL**: F8243 **SIZE**: 47-19-128 **Material**: TPEE





### **MODEL**: F8245 **SIZE**: 47-17-129 **Material**: TPEE





### **MODEL**: F8247 **SIZE**: 44-14-120 **Material**: TPEE

















### **MODEL**: F8248 **SIZE**: 45-17-126 **Material**: TPEE

















### MODEL: F8280 SIZE: 45-16-120 Material: TPEE

















# MODEL: F8283 SIZE: 49-16-123 Material: TPEE





# MODEL: F8284 SIZE: 44-19-126 Material: TPEE

















# **MODEL**: F8285 **SIZE**: 50-17-126 **Material**: TPEE

















# MODEL: F8286 SIZE: 45-19-126 Material: TPEE

















# **MODEL**: F8287 **SIZE**: 50-16-125 **Material**: TPEE





# MODEL: F8301 SIZE: 48-15-133 Material: TPEE





# **MODEL**: F8312 **SIZE**: 48-17-128 **Material**: TPEE





## MODEL: F886 SIZE: 47-19-134 Material: TPEE





















# **MODEL**: F891 **SIZE**: 49-18-118 **Material**: TPEE

















# **MODEL**: F893 **SIZE**: 45-13-120 **Material**: TPEE

















# MODEL: F897 SIZE: 50-15-120 Material: TPEE

















## **MODEL**: S8244 **SIZE**: 47-17-123 **Material**: TPEE





## **MODEL**: S8250 **SIZE**: 48-15-124 **Material**: TPEE





# **MODEL**: S8267 **SIZE**: 48-15-124 **Material**: TPEE





#### COLOR DISPLAY















### MODEL: S8279 SIZE: 49-16-128 Material: TPEE