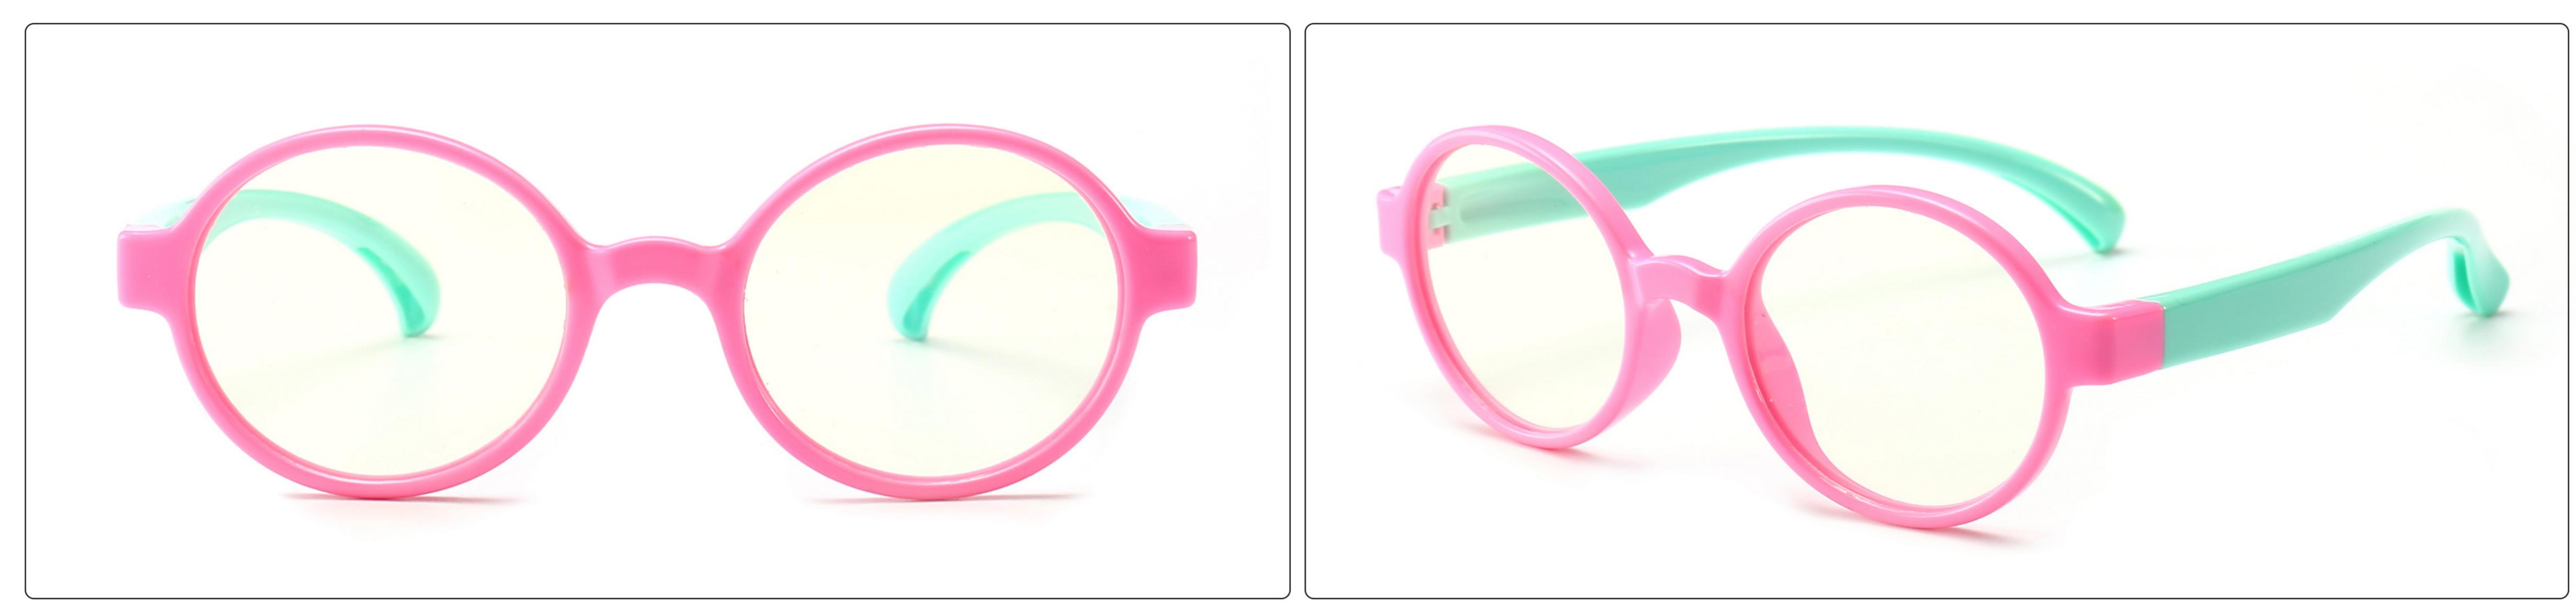

### MODEL: F308 SIZE: 47-17-120 Material: TPEE

















### MODEL: F310 SIZE: 43-16-120 Material: TPEE

















## **MODEL**: F802 **SIZE**: 45-16-126 **Material**: TPEE

















### **MODEL**: F8108 **SIZE**: 47-18-132 **Material**: TPEE





### **MODEL:** F8113 **SIZE**: 49-16-122 **Material**: TPEE





### **MODEL**: F8138 **SIZE**: 48-16-124 **Material**: TPEE

















### **MODEL:** F8139 **SIZE**: 46-16-124 **Material**: TPEE

















### **MODEL**: F8140 **SIZE**: 45-15-124 **Material**: TPEE



### **MODEL**: F8142 **SIZE**: 45-14-124 **Material**: TPEE





### MODEL: F8143 SIZE: 44-19-124 Material: TPEE







## **MODEL**: F8145 **SIZE**: 45-16-126 **Material**: TPEE





## MODEL: F8146 SIZE: 44-19-126 Material: TPEE





### **MODEL:** F8147 **SIZE**: 34-17-126 **Material**: TPEE







### **MODEL**: F8152 **SIZE**: 44-20-126 **Material**: TPEE

















## **MODEL**: F8145 **SIZE**: 45-16-126 **Material**: TPEE





## **MODEL**: F8155 **SIZE**: 42-17-121 **Material**: TPEE

















## MODEL: F8156 SIZE: 46-18-126 Material: TPEE





### **MODEL**: F8158 **SIZE**: 45-16-126 **Material**: TPEE

















### **MODEL:** F8160 **SIZE**: 47-18-124 **Material**: TPEE





## **MODEL**: F8181 **SIZE**: 49-21-129 **Material**: TPEE





### **MODEL**: F8188 **SIZE**: 48-15-112 **Material**: TPEE







### **MODEL**: F8196 **SIZE**: 44-15-124 **Material**: TPEE

















### MODEL: F8215 SIZE: 50-17-127 Material: TPEE







### **MODEL:** F8217 **SIZE**: 45-17-124 **Material**: