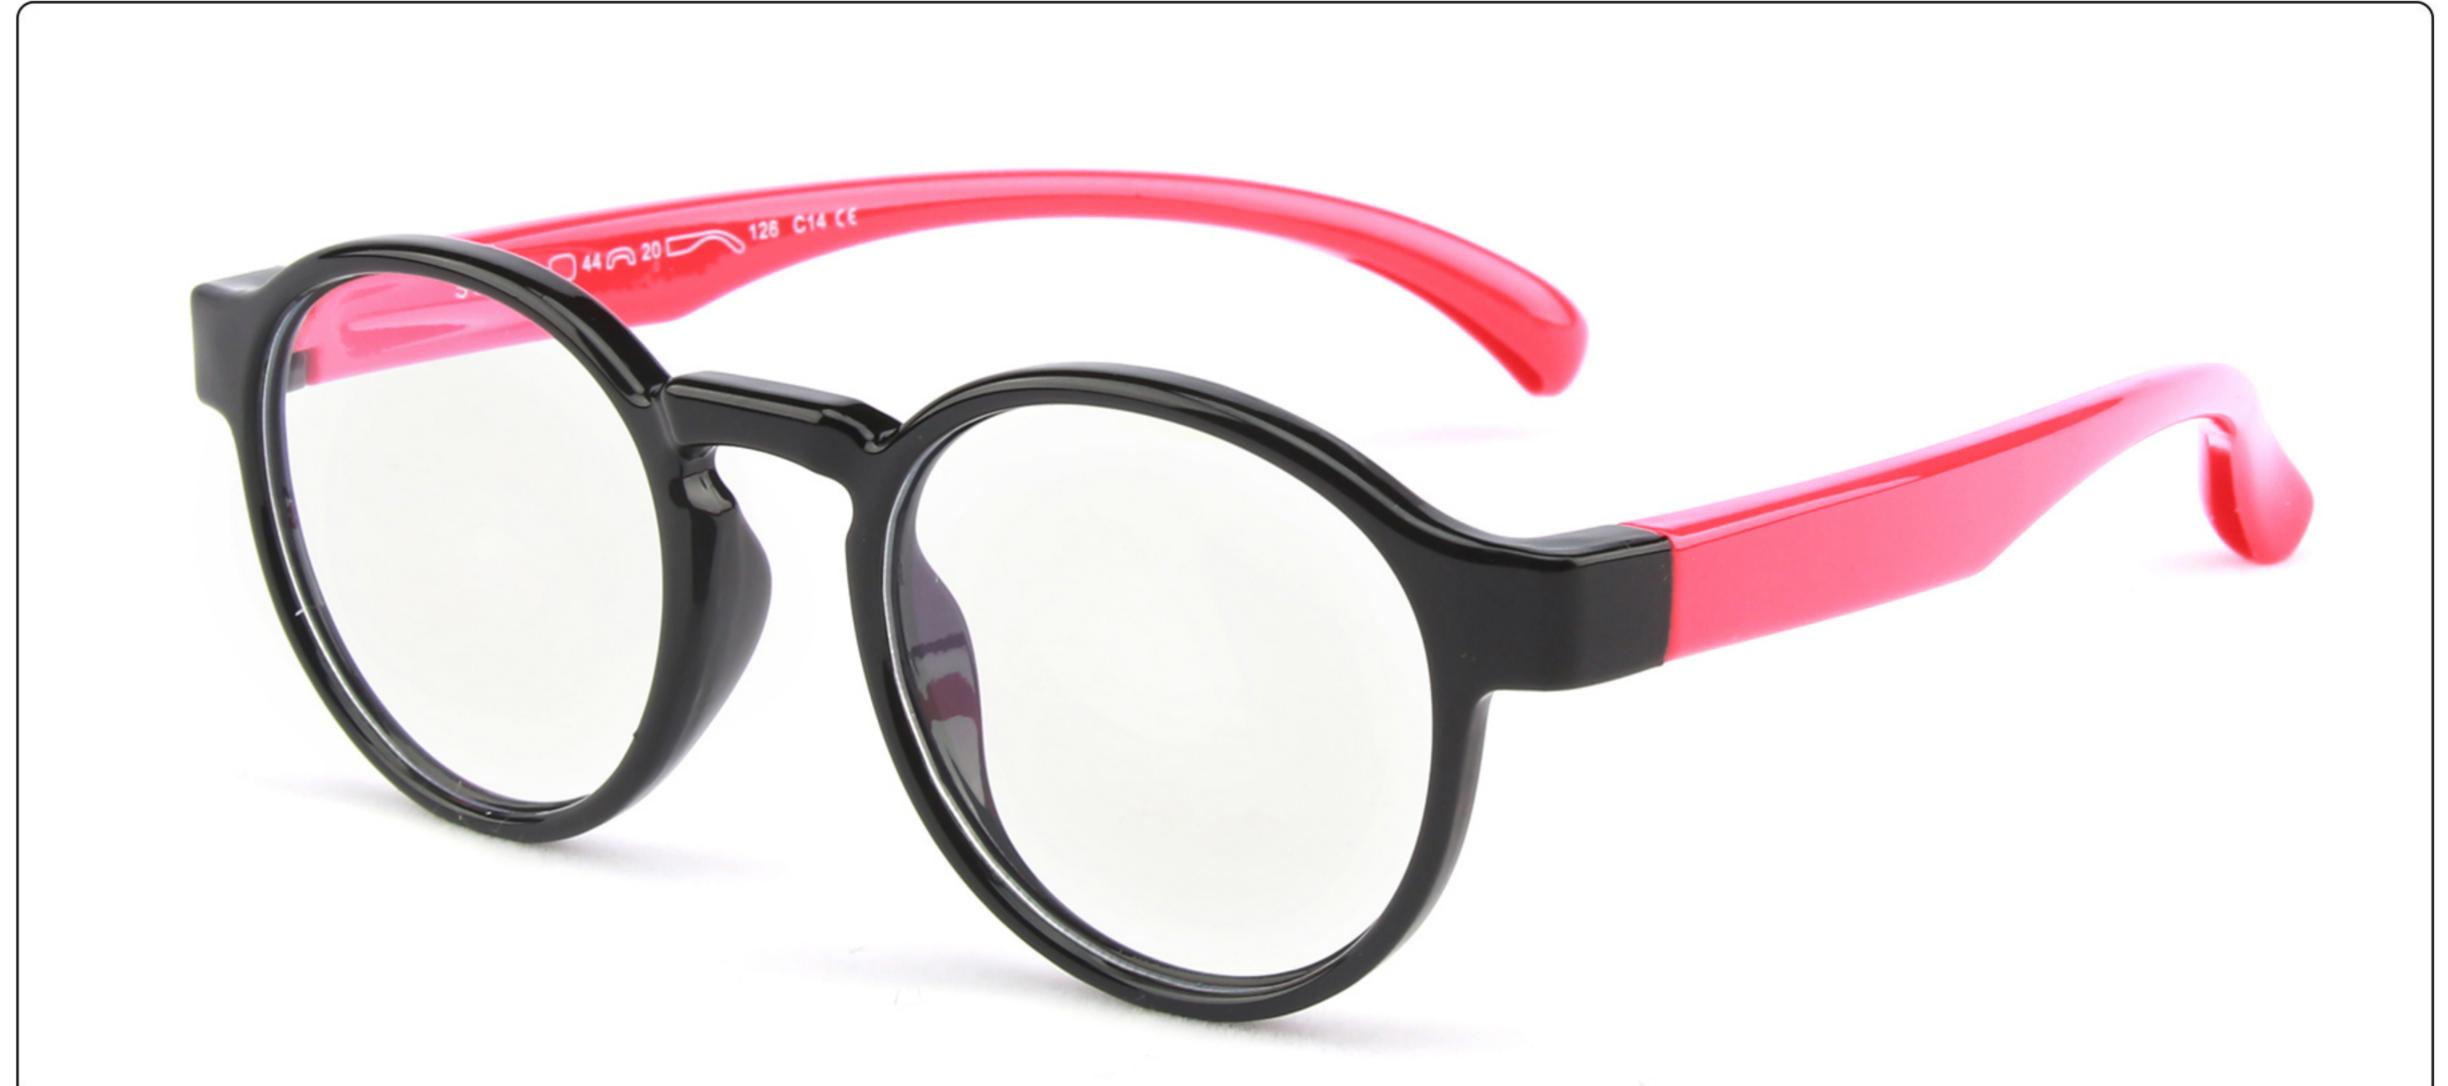

## **MODEL**: F802 **SIZE**: 45-16-126 **Material**: TPEE

















### **MODEL**: F8108 **SIZE**: 47-18-132 **Material**: TPEE





### **MODEL:** F8113 **SIZE**: 49-16-122 **Material**: TPEE





### **MODEL**: F8138 **SIZE**: 48-16-124 **Material**: TPEE

















### **MODEL:** F8139 **SIZE**: 46-16-124 **Material**: TPEE

















### **MODEL**: F8140 **SIZE**: 45-15-124 **Material**: TPEE



### **MODEL**: F8142 **SIZE**: 45-14-124 **Material**: TPEE





### MODEL: F8143 SIZE: 44-19-124 Material: TPEE







## **MODEL**: F8145 **SIZE**: 45-16-126 **Material**: TPEE





## MODEL: F8146 SIZE: 44-19-126 Material: TPEE





### **MODEL:** F8147 **SIZE**: 34-17-126 **Material**: TPEE







### **MODEL**: F8152 **SIZE**: 44-20-126 **Material**: TPEE

















## **MODEL**: F8145 **SIZE**: 45-16-126 **Material**: TPEE





## **MODEL**: F8155 **SIZE**: 42-17-121 **Material**: TPEE

















## MODEL: F8156 SIZE: 46-18-126 Material: TPEE





### **MODEL**: F8158 **SIZE**: 45-16-126 **Material**: TPEE

















### **MODEL:** F8160 **SIZE**: 47-18-124 **Material**: TPEE





## **MODEL**: F8181 **SIZE**: 49-21-129 **Material**: TPEE





### **MODEL**: F8188 **SIZE**: 48-15-112 **Material**: TPEE







### **MODEL**: F8196 **SIZE**: 44-15-124 **Material**: TPEE

















### MODEL: F8215 SIZE: 50-17-127 Material: TPEE







### **MODEL:** F8217 **SIZE**: 45-17-124 **Material**: TPEE

















### **MODEL:** F8224 **SIZE**: 48-15-125 **Material**: TPEE





### **MODEL**: F8225 **SIZE**: 47-15-125 **Mate