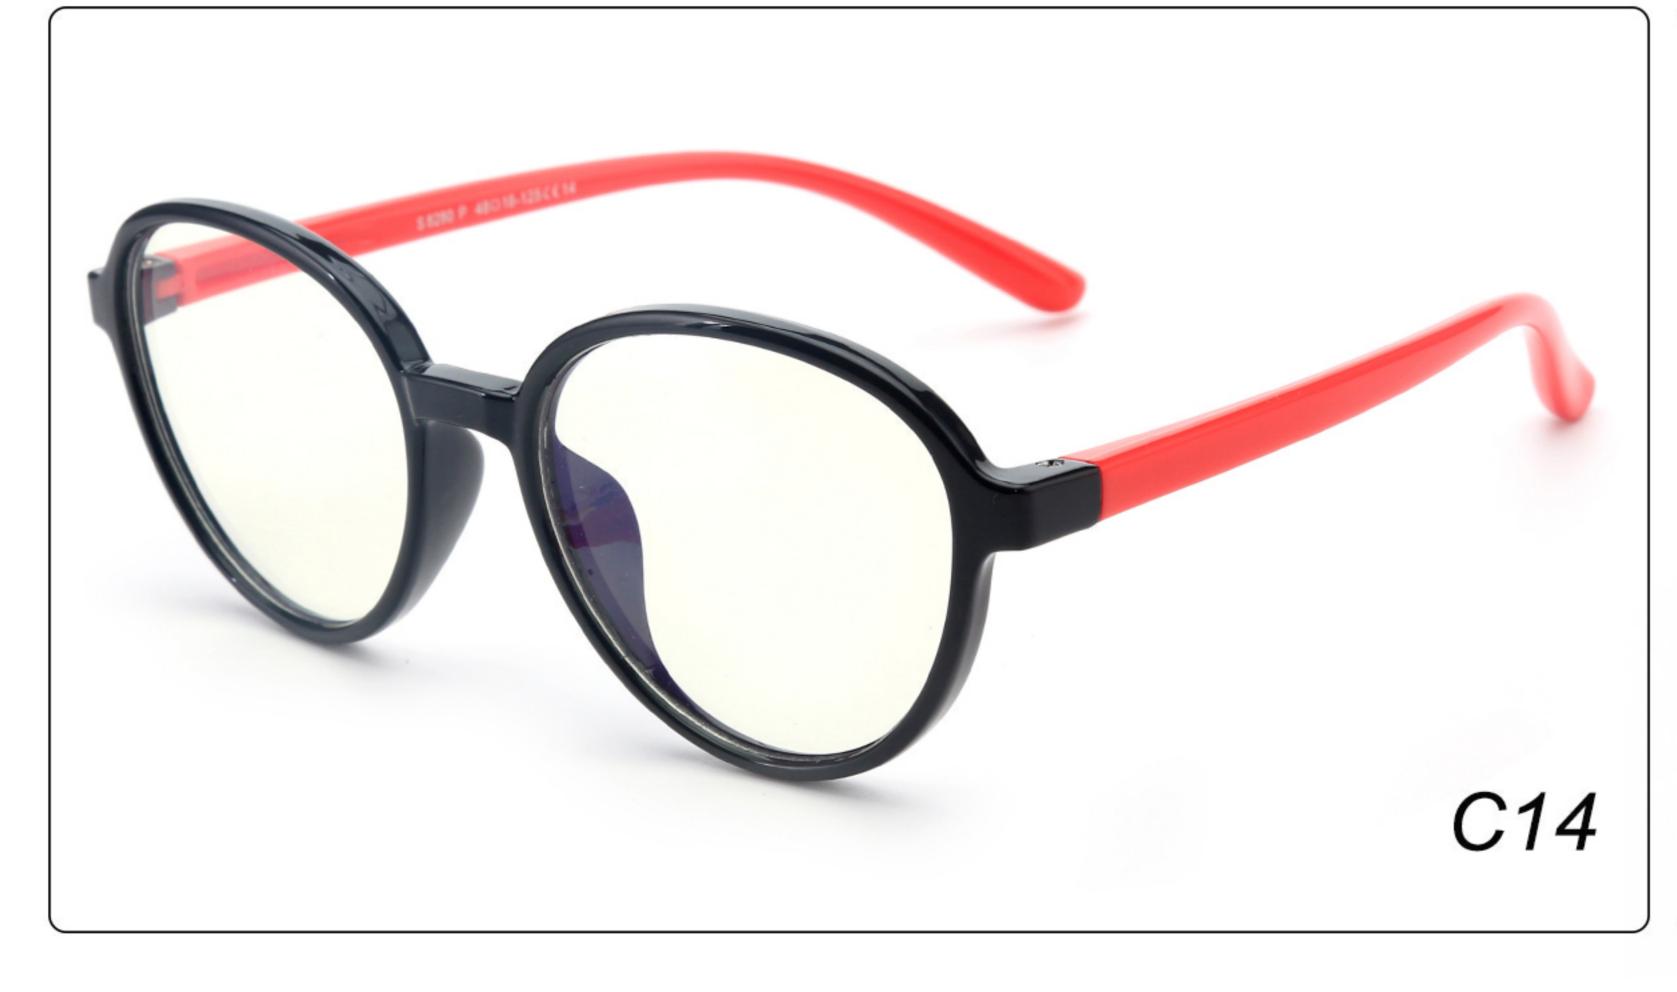

5-124 **Material**: TPEE

















### MODEL: F8215 SIZE: 50-17-127 Material: TPEE







### **MODEL:** F8217 **SIZE**: 45-17-124 **Material**: TPEE

















### **MODEL:** F8224 **SIZE**: 48-15-125 **Material**: TPEE





### **MODEL**: F8225 **SIZE**: 47-15-125 **Material**: TPEE

















### **MODEL**: F8232 **SIZE**: 44-21-123 **Material**: TPEE

















### **MODEL**: F8242 **SIZE**: 47-19-129 **Material**: TPEE





## **MODEL**: F8243 **SIZE**: 47-19-128 **Material**: TPEE





### **MODEL**: F8245 **SIZE**: 47-17-129 **Material**: TPEE





### **MODEL**: F8247 **SIZE**: 44-14-120 **Material**: TPEE

















### **MODEL**: F8248 **SIZE**: 45-17-126 **Material**: TPEE

















### MODEL: F8280 SIZE: 45-16-120 Material: TPEE

















# MODEL: F8283 SIZE: 49-16-123 Material: TPEE





# MODEL: F8284 SIZE: 44-19-126 Material: TPEE

















# **MODEL**: F8285 **SIZE**: 50-17-126 **Material**: TPEE

















# MODEL: F8286 SIZE: 45-19-126 Material: TPEE

















# **MODEL**: F8287 **SIZE**: 50-16-125 **Material**: TPEE





# MODEL: F8301 SIZE: 48-15-133 Material: TPEE





# **MODEL**: F8312 **SIZE**: 48-17-128 **Material**: TPEE





## MODEL: F886 SIZE: 47-19-134 Material: TPEE





















# **MODEL**: F891 **SIZE**: 49-18-118 **Material**: TPEE

















# **MODEL**: F893 **SIZE**: 45-13-120 **Material**: TPEE

















# MODEL: F897 SIZE: 50-15-120 Material: TPEE

















## **MODEL**: S8244 **SIZE**: 47-17-123 **Material**: TPEE





## **MODEL**: S8250 **SI