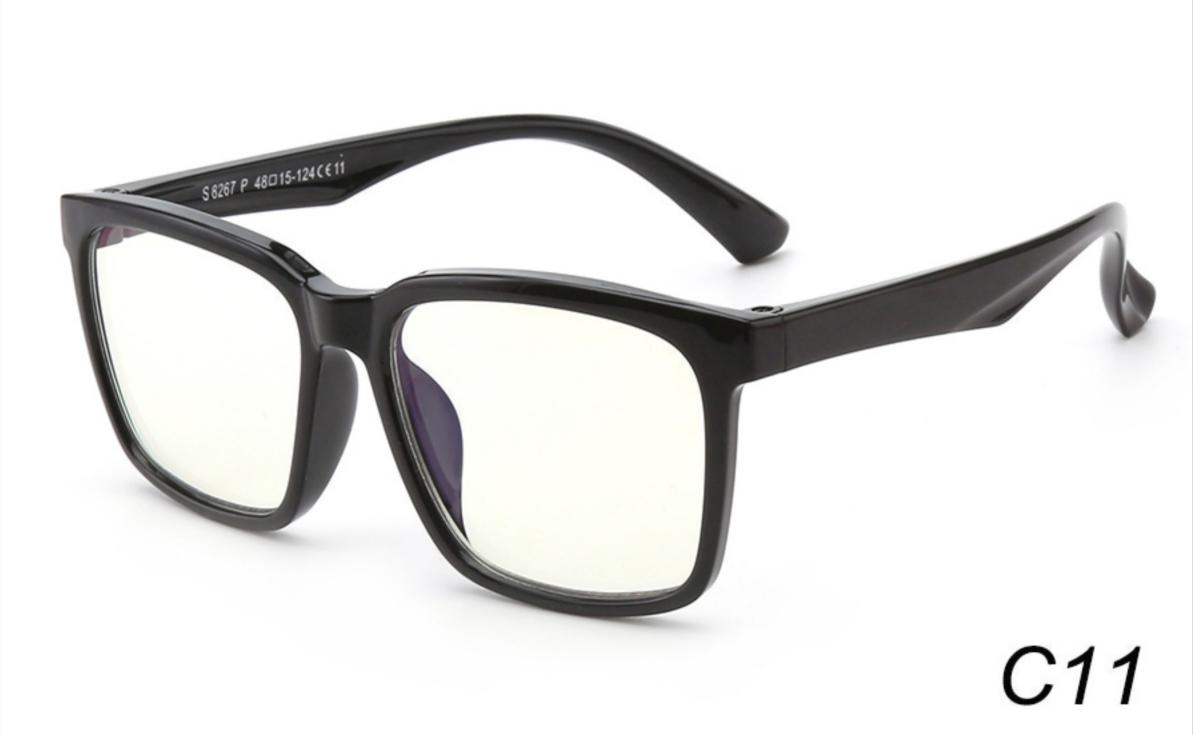

ODEL**: F8285 **SIZE**: 50-17-126 **Material**: TPEE

















# MODEL: F8286 SIZE: 45-19-126 Material: TPEE

















# **MODEL**: F8287 **SIZE**: 50-16-125 **Material**: TPEE





# MODEL: F8301 SIZE: 48-15-133 Material: TPEE





# **MODEL**: F8312 **SIZE**: 48-17-128 **Material**: TPEE





## MODEL: F886 SIZE: 47-19-134 Material: TPEE





















# **MODEL**: F891 **SIZE**: 49-18-118 **Material**: TPEE

















# **MODEL**: F893 **SIZE**: 45-13-120 **Material**: TPEE

















# MODEL: F897 SIZE: 50-15-120 Material: TPEE

















## **MODEL**: S8244 **SIZE**: 47-17-123 **Material**: TPEE





## **MODEL**: S8250 **SIZE**: 48-15-124 **Material**: TPEE





# **MODEL**: S8267 **SIZE**: 48-15-124 **Material**: TPEE





#### COLOR DISPLAY















### MODEL: S8279 SIZE: 49-16-128 Material: TPEE