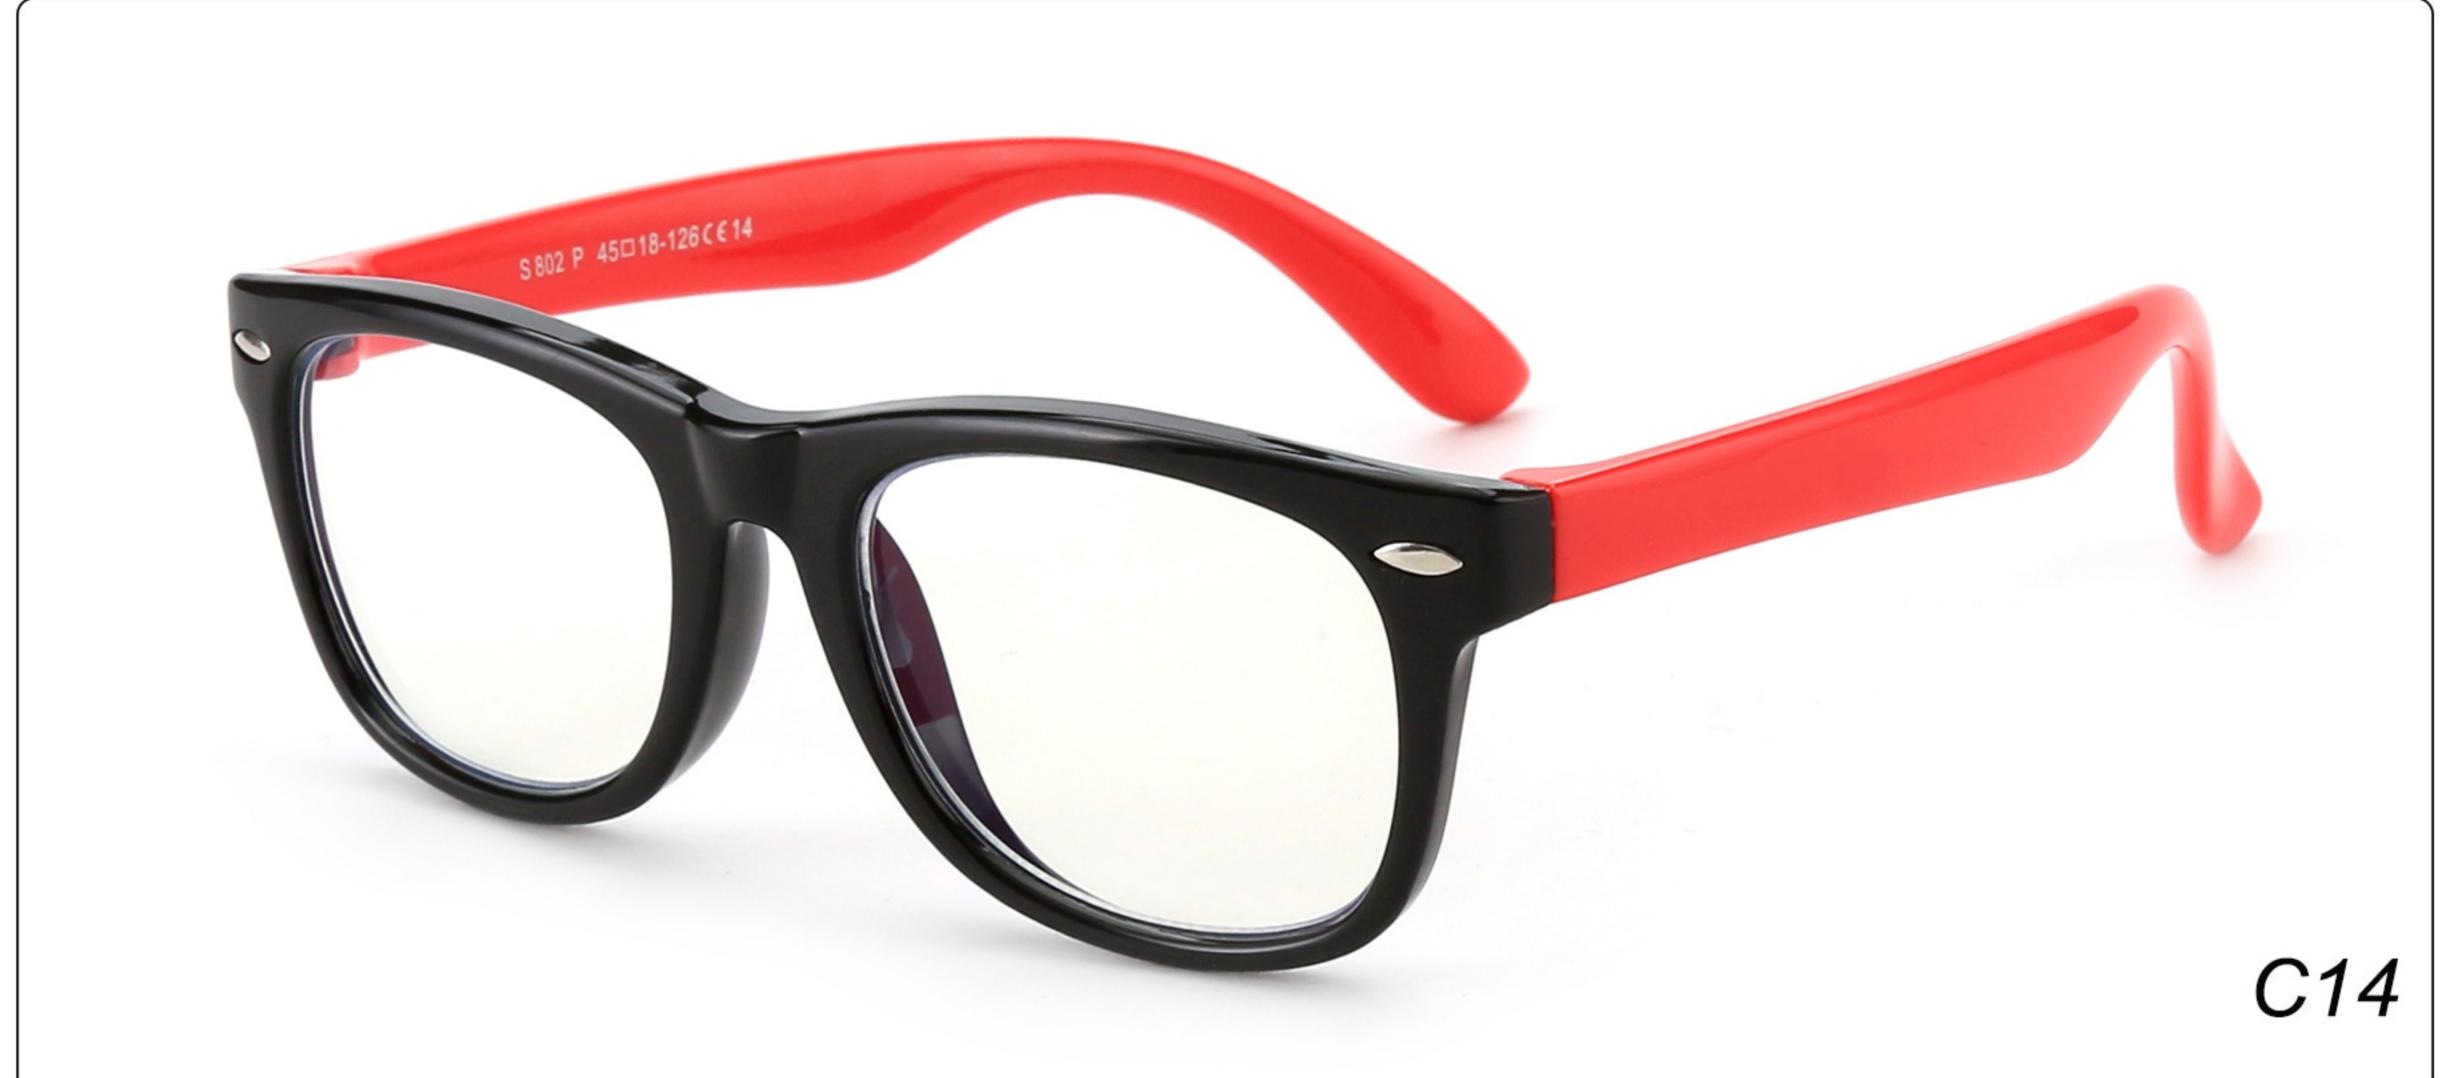

# Kids Optical Glasses (Frames) Manufacturer (TPEE) www.HEAPPY.com

MODEL: F302 SIZE: 47-16-125 Material: TPEE





















### MODEL: F304 SIZE: 43-21-116 Material: TPEE

















### MODEL: F306 SIZE: 49-16-125 Material: TPEE

















### MODEL: F308 SIZE: 47-17-120 Material: TPEE

















### MODEL: F310 SIZE: 43-16-120 Material: TPEE

















## **MODEL**: F802 **SIZE**: 45-16-126 **Material**: TPEE

















### **MODEL**: F8108 **SIZE**: 47-18-132 **Material**: TPEE





### **MODEL:** F8113 **SIZE**: 49-16-122 **Material**: TPEE





### **MODEL**: F8138 **SIZE**: 48-16-124 **Material**: TPEE

















### **MODEL:** F8139 **SIZE**: 46-16-124 **Material**: TPEE

















### **MODEL**: F8140 **SIZE**: 45-15-124 **Material**: TPEE



### **MODEL**: F8142 **SIZE**: 45-14-124 **Material**: TPEE





### MODEL: F8143 SIZE: 44-19-124 Material: TPEE







## **MODEL**: F8145 **SIZE**: 45-16-126 **Material**: TPEE





## MODEL: F8146 SIZE: 44-19-126 Material: TPEE





### **MODEL:** F8147 **SIZE**: 34-17-126 **Material**: TPEE







### **MODEL**: F8152 **SIZE**: 44-20-126 **Material**: TPEE

















## **MODEL**: F8145 **SIZE**: 45-16-126 **Material**: TPEE