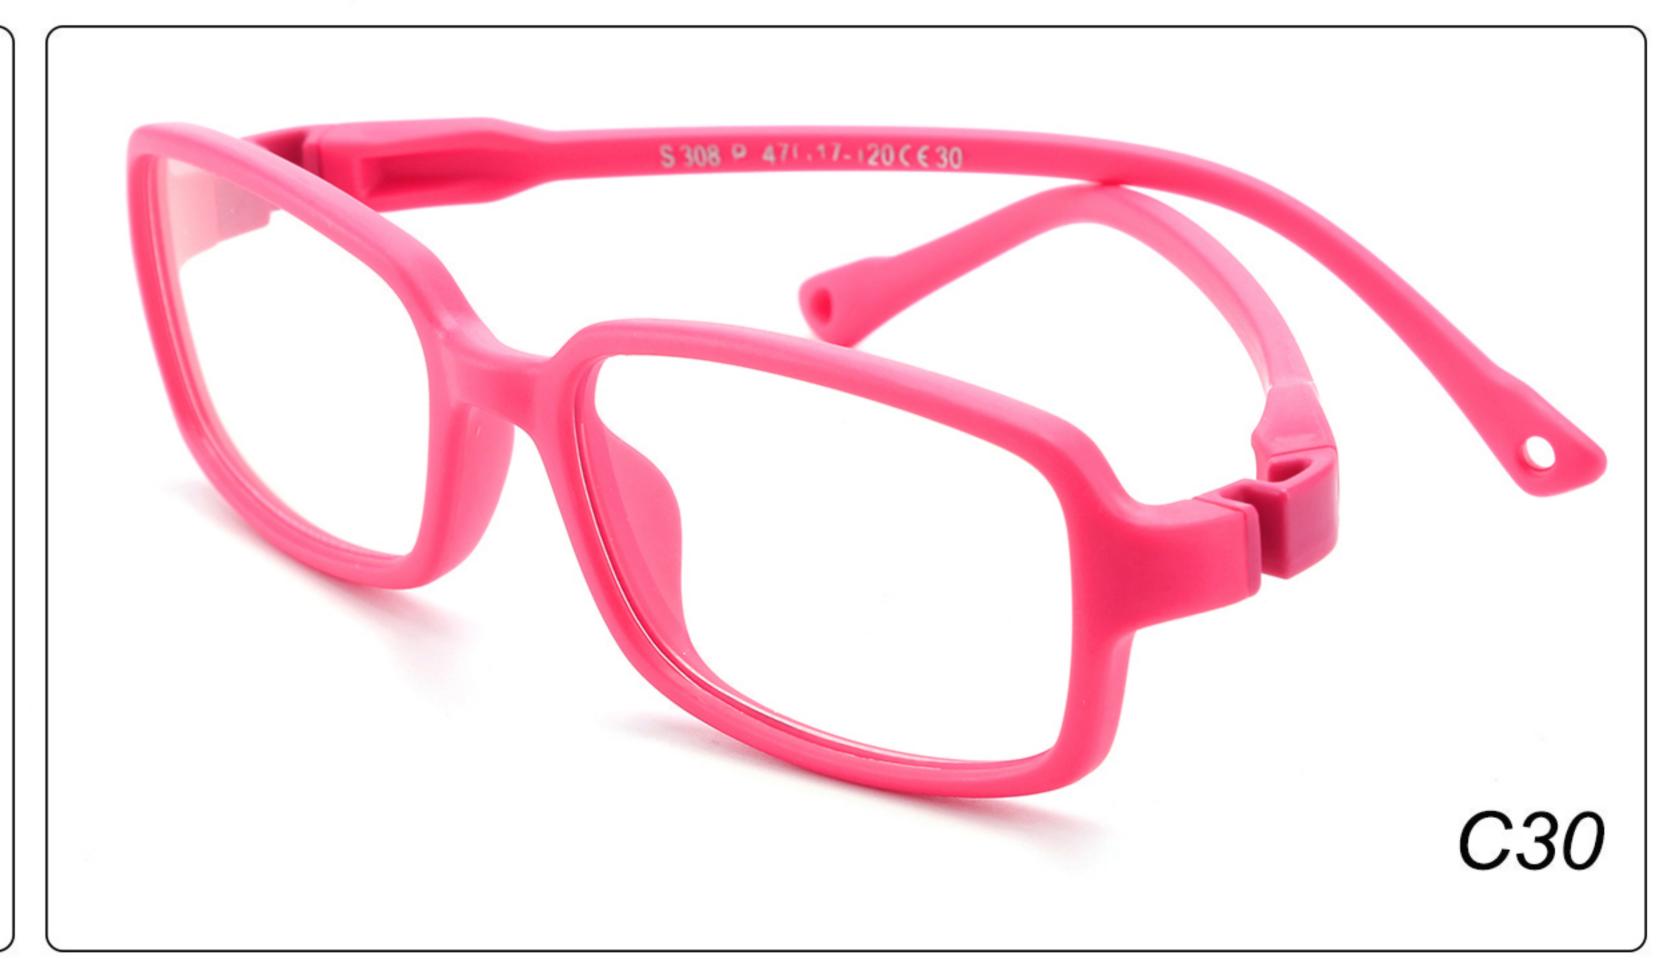

# Kids Optical Glasses (Frames) Manufacturer (TPEE) www.HEAPPY.com

MODEL: F302 SIZE: 47-16-125 Material: TPEE





















### MODEL: F304 SIZE: 43-21-116 Material: TPEE

















### MODEL: F306 SIZE: 49-16-125 Material: TPEE

















### MODEL: F308 SIZE: 47-17-120 Material: TPEE

















### MODEL: F310 SIZE: 43-16-120 Material: TPEE

















## **MODEL**: F802 **SIZE**: 45-16-126 **Material**: TPEE

















### **MODEL**: F8108 **SIZE**: 47-18-132 **Material**: TPEE





### **MODEL:** F8113 **SIZE**: 49-16-122 **Material**: TPEE





### **MODEL**: F8138 **SIZE**: 48-16-124 **Material**: TPEE

















### **MODEL:** F8139 **SIZE**: 46-16-124 **Material**: TPEE

















### **MODEL**: F8140 **SIZE**: 45-15-124 **Material**: TPEE



### **MODEL**: F8142 **SIZE**: 45-14-124 **Material**: TPEE





### MODEL: F8143 SIZE: 44-19-124 Material: TPEE







## **MODEL**: F8145 **SIZE**: 45-16-126 **Material**: TPEE





## MODEL: F8146 SIZE: 44-19-126 Material: TPEE





### **MODEL:** F8147 **SIZE**: 34-17-126 **Material**: TPEE







### **MOD