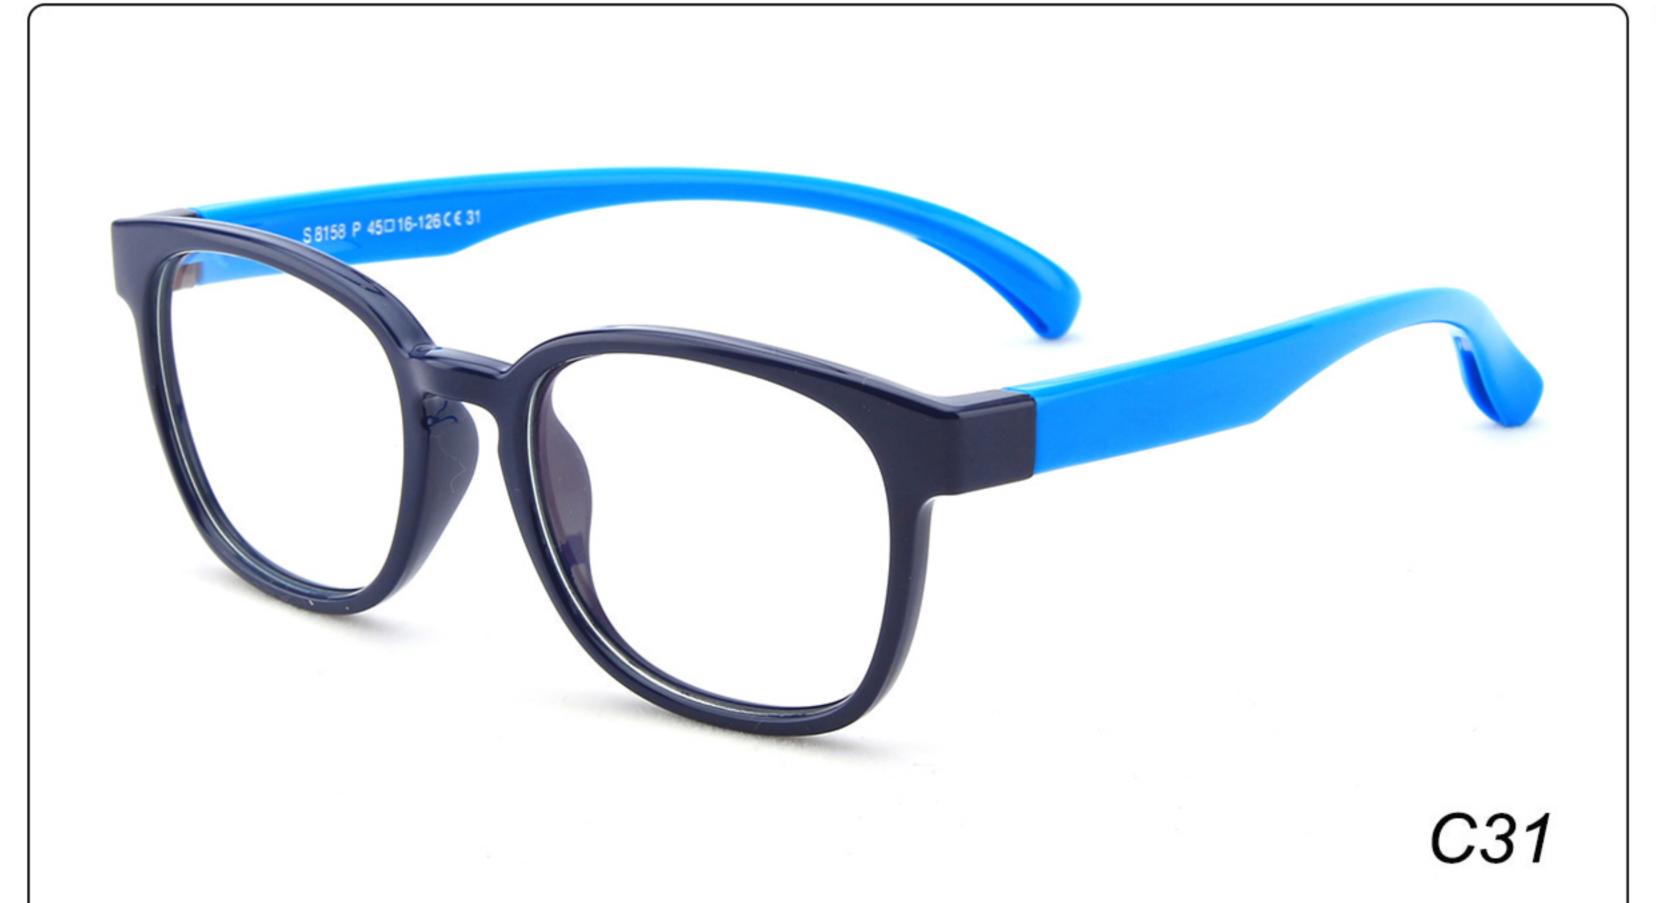

TPEE

















### **MODEL:** F8139 **SIZE**: 46-16-124 **Material**: TPEE

















### **MODEL**: F8140 **SIZE**: 45-15-124 **Material**: TPEE



### **MODEL**: F8142 **SIZE**: 45-14-124 **Material**: TPEE





### MODEL: F8143 SIZE: 44-19-124 Material: TPEE







## **MODEL**: F8145 **SIZE**: 45-16-126 **Material**: TPEE





## MODEL: F8146 SIZE: 44-19-126 Material: TPEE





### **MODEL:** F8147 **SIZE**: 34-17-126 **Material**: TPEE







### **MODEL**: F8152 **SIZE**: 44-20-126 **Material**: TPEE

















## **MODEL**: F8145 **SIZE**: 45-16-126 **Material**: TPEE





## **MODEL**: F8155 **SIZE**: 42-17-121 **Material**: TPEE

















## MODEL: F8156 SIZE: 46-18-126 Material: TPEE





### **MODEL**: F8158 **SIZE**: 45-16-126 **Material**: TPEE

















### **MODEL:** F8160 **SIZE**: 47-18-124 **Material**: TPEE





## **MODEL**: F8181 **SIZE**: 49-21-129 **Material**: TPEE





### **MODEL**: F8188 **SIZE**: 48-15-112 **Material**: TPEE







### **MODEL**: F8196 **SIZE**: 44-15-124 **Material**: TPEE

















### MODEL: F8215 SIZE: 50-17-127 Material: TPEE







### **MODEL:** F8217 **SIZE**: 45-17-124 **Material**: TPEE

















### **MODEL:** F8224 **SIZE**: 48-15-125 **Material**: TPEE





### **MODEL**: F8225 **SIZE**: 47-15-125 **Material**: TPEE

















### **MODEL**: F8232 **SIZE**: 44-21-123 **Material**: TPEE

















### **MODEL**: F8242 **SIZE**: 47-19-129 **Material**: TPEE





## **MODEL**: F8243 **SIZE**: 47-19-128 **Material**: TPEE





### **MODEL**: F8245 **SIZE**: 47-1