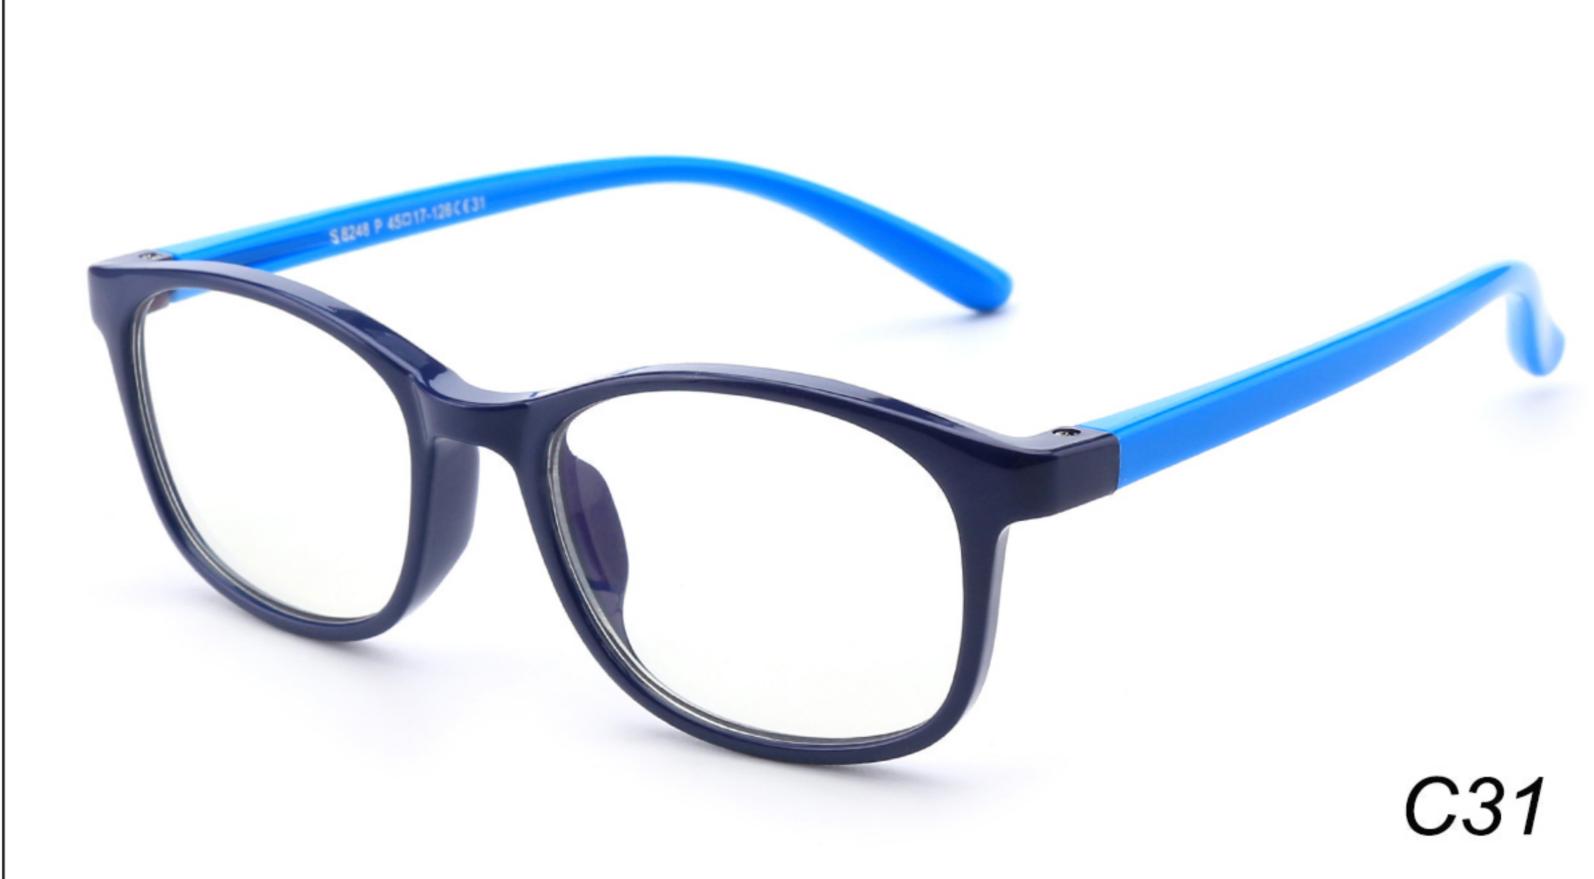

-15-112 **Material**: TPEE







### **MODEL**: F8196 **SIZE**: 44-15-124 **Material**: TPEE

















### MODEL: F8215 SIZE: 50-17-127 Material: TPEE







### **MODEL:** F8217 **SIZE**: 45-17-124 **Material**: TPEE

















### **MODEL:** F8224 **SIZE**: 48-15-125 **Material**: TPEE





### **MODEL**: F8225 **SIZE**: 47-15-125 **Material**: TPEE

















### **MODEL**: F8232 **SIZE**: 44-21-123 **Material**: TPEE

















### **MODEL**: F8242 **SIZE**: 47-19-129 **Material**: TPEE





## **MODEL**: F8243 **SIZE**: 47-19-128 **Material**: TPEE





### **MODEL**: F8245 **SIZE**: 47-17-129 **Material**: TPEE





### **MODEL**: F8247 **SIZE**: 44-14-120 **Material**: TPEE

















### **MODEL**: F8248 **SIZE**: 45-17-126 **Material**: TPEE

















### MODEL: F8280 SIZE: 45-16-120 Material: TPEE

















# MODEL: F8283 SIZE: 49-16-123 Material: TPEE





# MODEL: F8284 SIZE: 44-19-126 Material: TPEE

















# **MODEL**: F8285 **SIZE**: 50-17-126 **Material**: TPEE

















# MODEL: F8286 SIZE: 45-19-126 Material: TPEE

















# **MODEL**: F8287 **SIZE**: 50-16-125 **Material**: TPEE





# MODEL: F8301 SIZE: 48-15-133 Material: TPEE





# **MODEL**: F8312 **SIZE**: 48-17-128 **Material**: TPEE





## MODEL: F886 SIZE: 47-19-134 Material: TPEE





















# **MODEL**: F891 **SIZE**: 49-18-118 **Material**: TPEE

















# **MODEL**: F893 **SIZE**: 45-13-120 **Material**: TPEE

















# MODEL: F897 SIZE: 50-15-120 Material: TPEE

















## **MODEL**: S8244