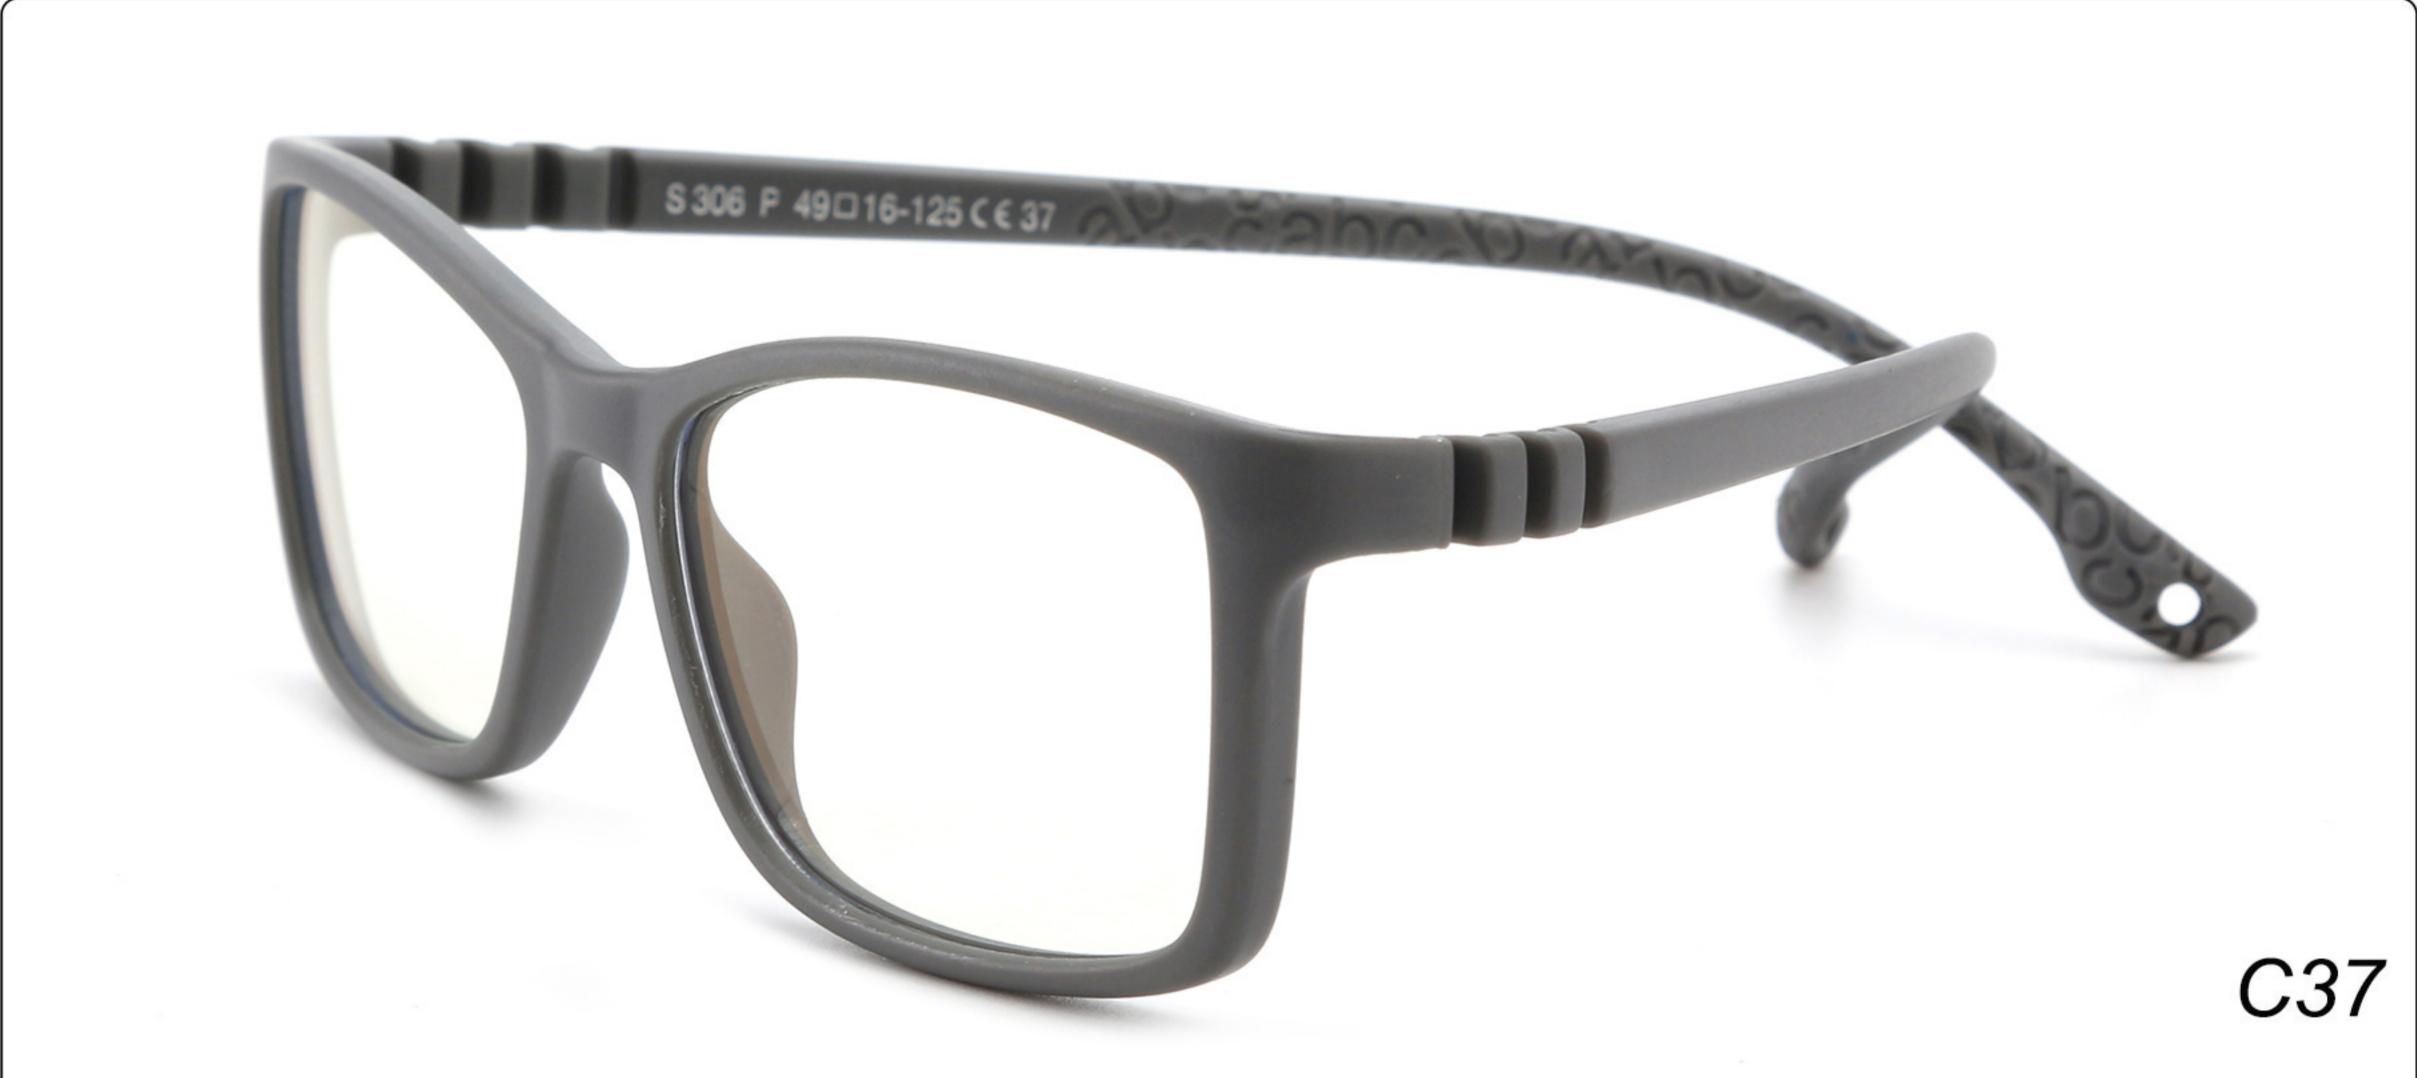

# Kids Optical Glasses (Frames) Manufacturer (TPEE) www.HEAPPY.com

MODEL: F302 SIZE: 47-16-125 Material: TPEE





















### MODEL: F304 SIZE: 43-21-116 Material: TPEE

















### MODEL: F306 SIZE: 49-16-125 Material: TPEE

















### MODEL: F308 SIZE: 47-17-120 Material: TPEE

















### MODEL: F310 SIZE: 43-16-120 Material: TPEE

















## **MODEL**: F802 **SIZE**: 45-16-126 **Material**: TPEE

















### **MODEL**: F8108 **SIZE**: 47-18-132 **Material**: TPEE





### **MODEL:** F8113 **SIZE**: 49-16-122 **Material**: TPEE





### **MODEL**: F8138 **SIZE**: 48-16-124 **Material**: TPEE

















### **MODEL:** F8139 **SIZE**: 46-16-124 **Material**: TPEE

















### **MODEL**: F8140 **SIZE**: 45-15-124 **Material**: TPEE



### **MODEL**: F8142 **SIZE**: 45-14-124 **Material**: TPEE





### MODEL: F8143 SIZE: 44-19-124 Material: TPEE







## **MODEL**: F8145 **SIZE**: 45-16-126 **Material**: TPEE





## MODEL: F8146 SIZE: 44-19-126 Material: TPEE