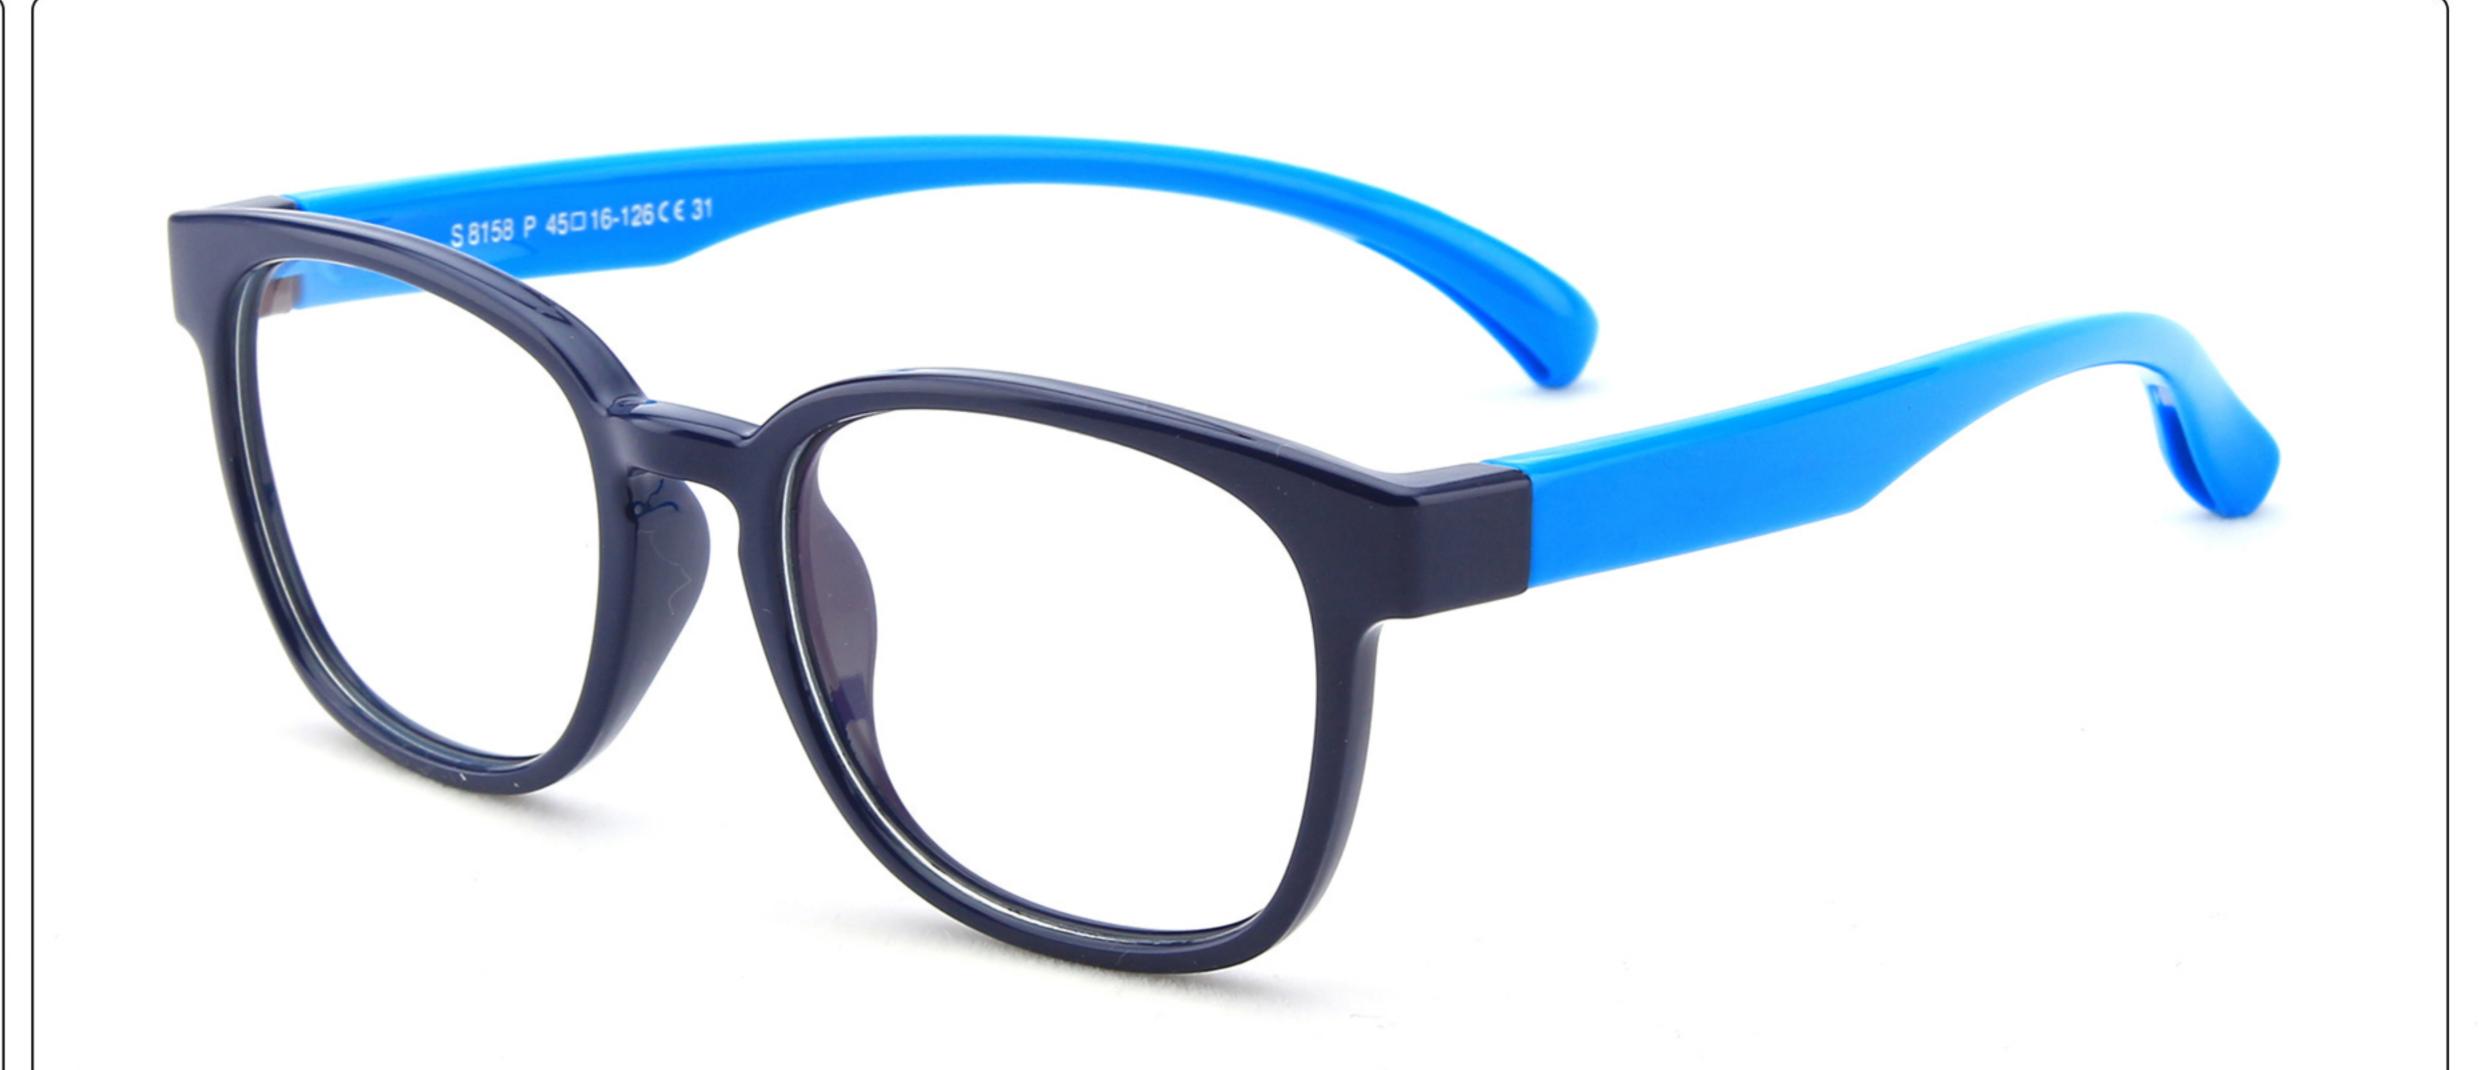

*: TPEE

















### **MODEL:** F8139 **SIZE**: 46-16-124 **Material**: TPEE

















### **MODEL**: F8140 **SIZE**: 45-15-124 **Material**: TPEE



### **MODEL**: F8142 **SIZE**: 45-14-124 **Material**: TPEE





### MODEL: F8143 SIZE: 44-19-124 Material: TPEE







## **MODEL**: F8145 **SIZE**: 45-16-126 **Material**: TPEE





## MODEL: F8146 SIZE: 44-19-126 Material: TPEE





### **MODEL:** F8147 **SIZE**: 34-17-126 **Material**: TPEE







### **MODEL**: F8152 **SIZE**: 44-20-126 **Material**: TPEE

















## **MODEL**: F8145 **SIZE**: 45-16-126 **Material**: TPEE





## **MODEL**: F8155 **SIZE**: 42-17-121 **Material**: TPEE

















## MODEL: F8156 SIZE: 46-18-126 Material: TPEE





### **MODEL**: F8158 **SIZE**: 45-16-126 **Material**: TPEE

















### **MODEL:** F8160 **SIZE**: 47-18-124 **Material**: TPEE





## **MODEL**: F8181 **SIZE**: 49-21-129 **Material**: TPEE





### **MODEL**: F8188 **SIZE**: 48-15-112 **Material**: TPEE







### **MODEL**: F8196 **SIZE**: 44-15-124 **Material**: TPEE

















### MODEL: F8215 SIZE: 50-17-127 Material: TPEE







### **MODEL:** F8217 **SIZE**: 45-17-124 **Material**: TPEE

















### **MODEL:** F8224 **SIZE**: 48-15-125 **Material**: TPEE





### **MODEL**: F8225 **SIZE**: 47-15-125 **Material**: TPEE

















### **MODEL**: F8232 **SIZE**: 44-21-123 **Material**: TPEE

















### **MODEL**: F8242 **SIZE**: 47-19-129 **Material**: TPEE





## **MODEL**: F8243 **SIZE**: 47-19-128 **Material**: TPEE





### **MODEL**: F8245 **SIZE**: 47