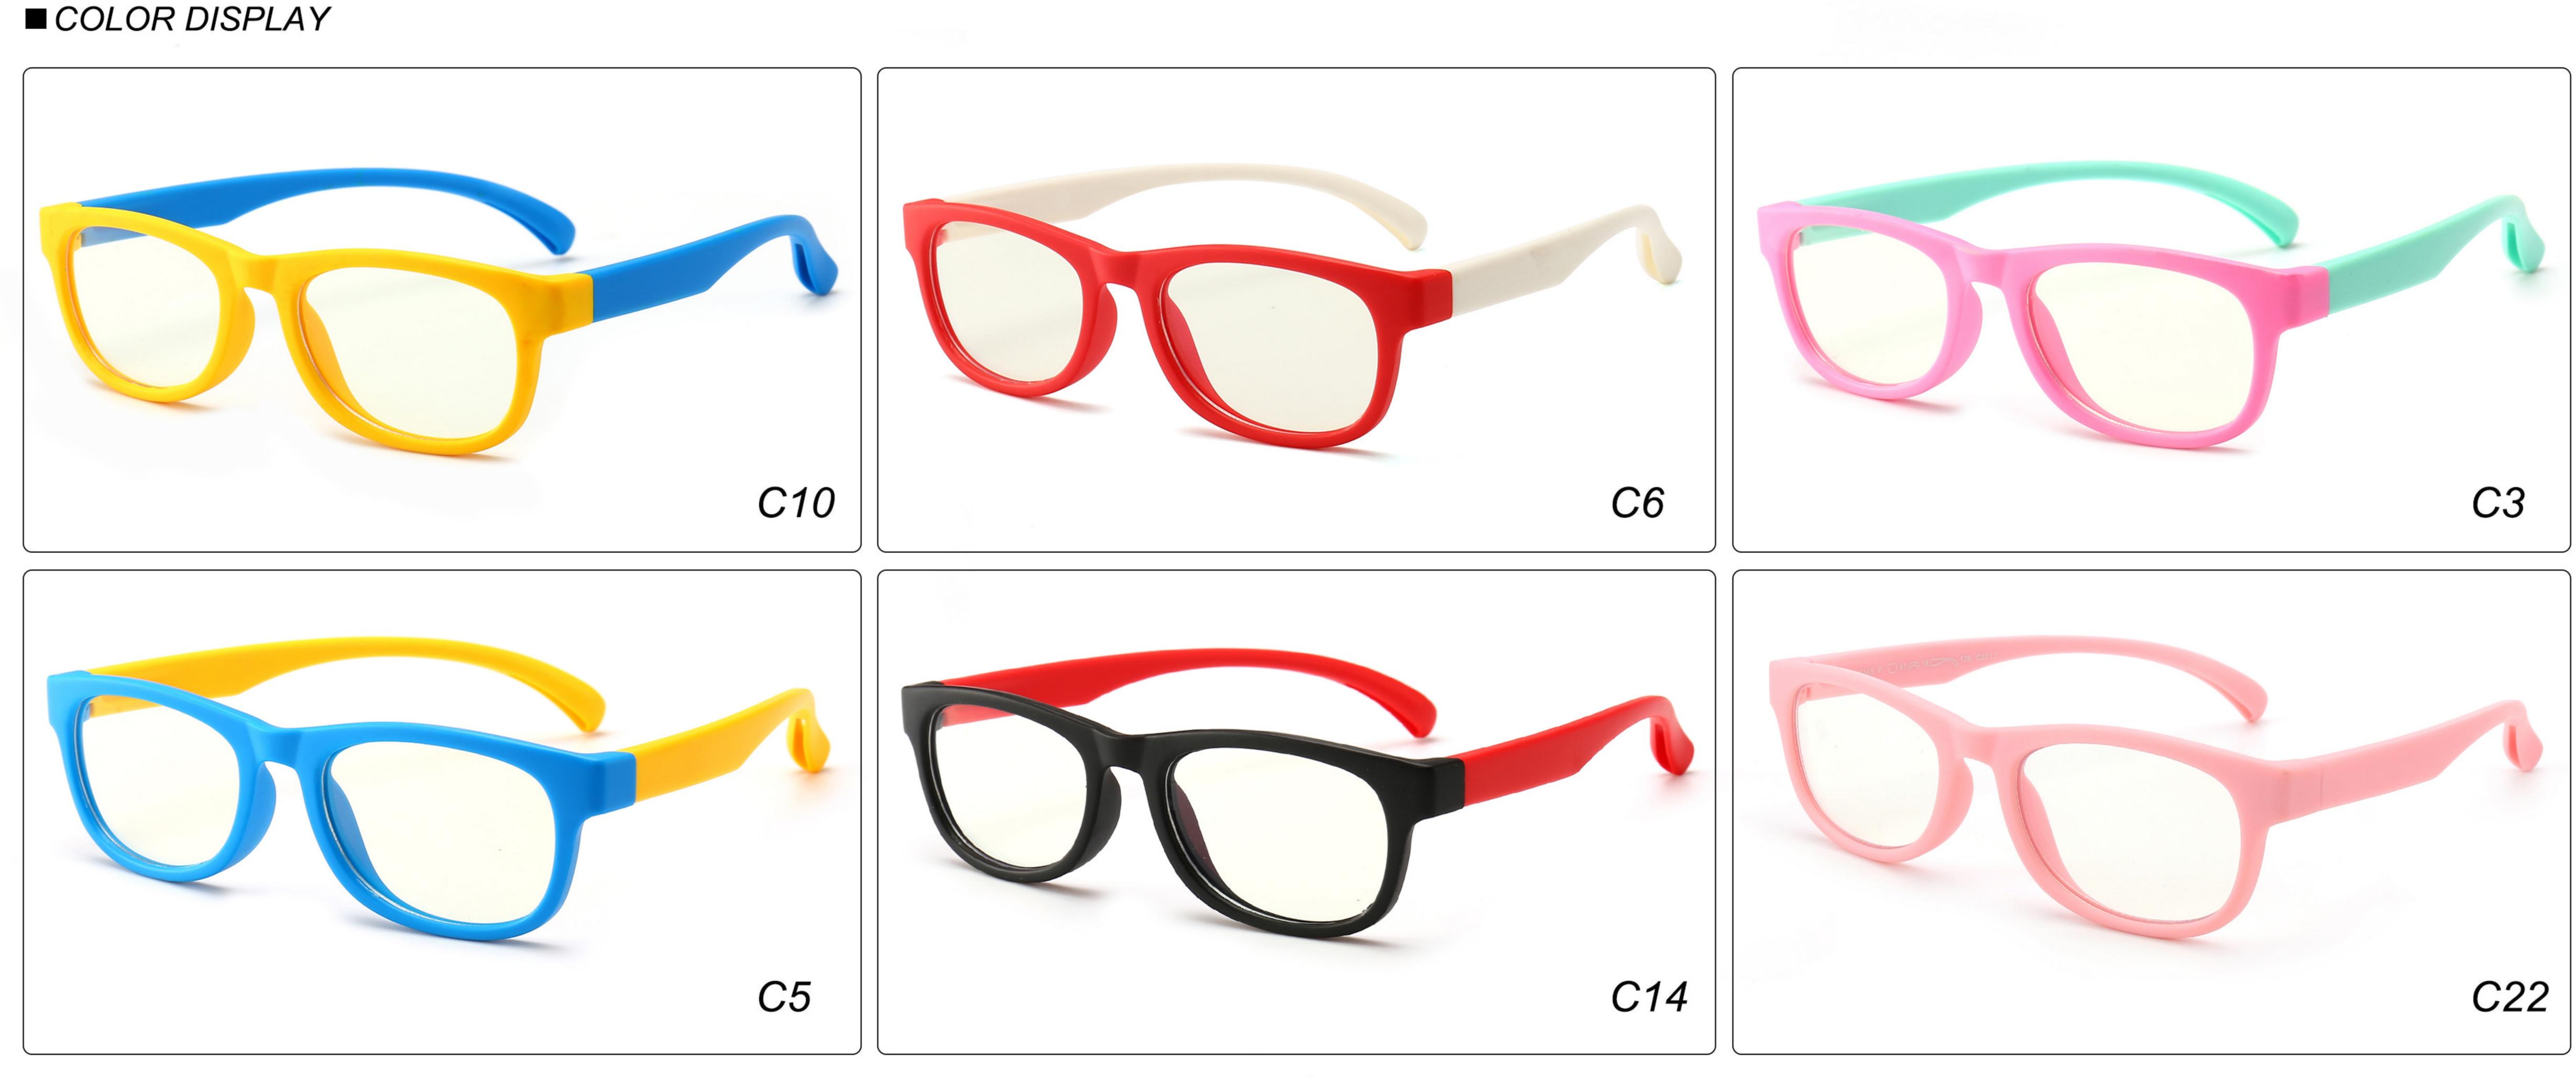

### MODEL: F306 SIZE: 49-16-125 Material: TPEE

















### MODEL: F308 SIZE: 47-17-120 Material: TPEE

















### MODEL: F310 SIZE: 43-16-120 Material: TPEE

















## **MODEL**: F802 **SIZE**: 45-16-126 **Material**: TPEE

















### **MODEL**: F8108 **SIZE**: 47-18-132 **Material**: TPEE





### **MODEL:** F8113 **SIZE**: 49-16-122 **Material**: TPEE





### **MODEL**: F8138 **SIZE**: 48-16-124 **Material**: TPEE

















### **MODEL:** F8139 **SIZE**: 46-16-124 **Material**: TPEE

















### **MODEL**: F8140 **SIZE**: 45-15-124 **Material**: TPEE



### **MODEL**: F8142 **SIZE**: 45-14-124 **Material**: TPEE





### MODEL: F8143 SIZE: 44-19-124 Material: TPEE







## **MODEL**: F8145 **SIZE**: 45-16-126 **Material**: TPEE





## MODEL: F8146 SIZE: 44-19-126 Material: TPEE





### **MODEL:** F8147 **SIZE**: 34-17-126 **Material**: TPEE







### **MODEL**: F8152 **SIZE**: 44-20-126 **Material**: TPEE

















## **MODEL**: F8145 **SIZE**: 45-16-126 **Material**: TPEE





## **MODEL**: F8155 **SIZE**: 42-17-121 **Material**: TPEE

















## MODEL: F8156 SIZE: 46-18-126 Material: TPEE





### **MODEL**: F8158 **SIZE**: 45-16-126 **Material**: TPEE

















### **MODEL:** F8160 **SIZE**: 47-18-124 **Material**: TPEE





## **MODEL**: F8181 **SIZE**: 49-21-129 **Material**: TPEE





### **MODEL**: F8188 **SIZE**: 48-15-112 **Material**: TPEE







### **MODEL**: F8196 **SIZE**: 44-15-124 **Material**: TPEE

















### MODEL: F8215 SIZE: 50-17-127 Material: TPEE







### *