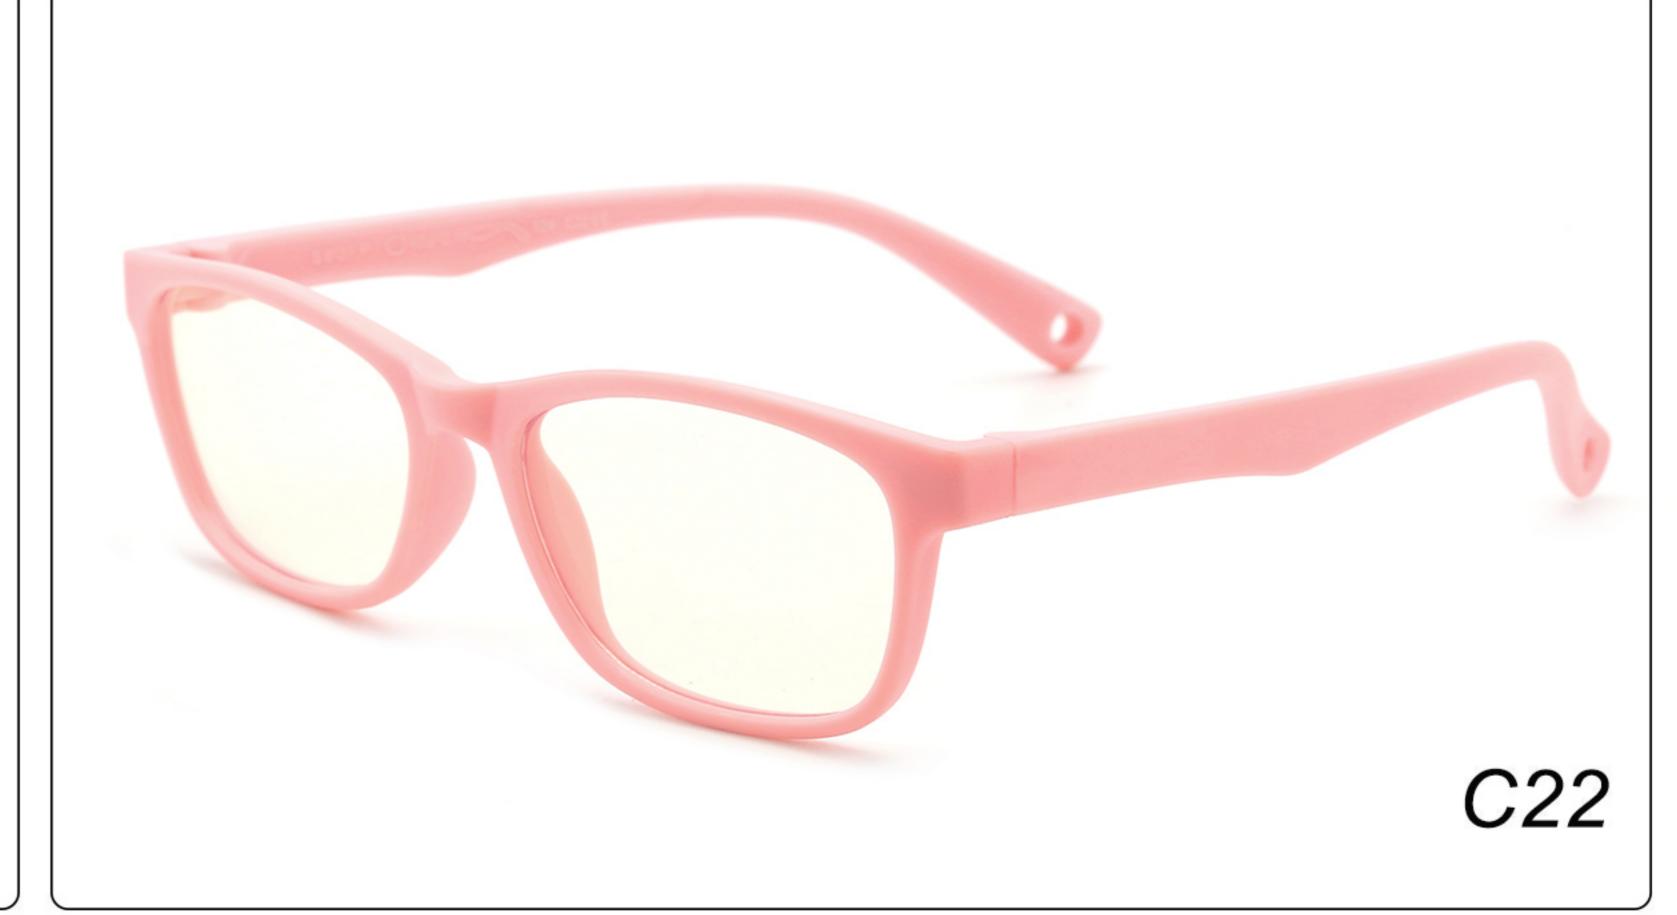

# Kids Optical Glasses (Frames) Manufacturer (TPEE) www.HEAPPY.com

MODEL: F302 SIZE: 47-16-125 Material: TPEE





















### MODEL: F304 SIZE: 43-21-116 Material: TPEE

















### MODEL: F306 SIZE: 49-16-125 Material: TPEE

















### MODEL: F308 SIZE: 47-17-120 Material: TPEE

















### MODEL: F310 SIZE: 43-16-120 Material: TPEE

















## **MODEL**: F802 **SIZE**: 45-16-126 **Material**: TPEE

















### **MODEL**: F8108 **SIZE**: 47-18-132 **Material**: TPEE





### **MODEL:** F8113 **SIZE**: 49-16-122 **Material**: TPEE





### **MODEL**: F8138 **SIZE**: 48-16-124 **Material**: TPEE

















### **MODEL:** F8139 **SIZE**: 46-16-124 **Material**: TPEE

















### **MODEL**: F8140 **SIZE**: 45-15-124 **Material**: TPEE



### **MODEL**: F8142 **SIZE**: 45-14-124 **Material**: TPEE





### MODEL: F8143 SIZE: 44-19-124 Material: TPEE







## **MODEL**: F8145 **SIZE**: 45-16-126 **Material**: TPEE





## MODEL: F8146 SIZE: 44-19-126 Material: TPEE





### **MODEL:** F8147 **SIZE**: 34-17-126 **Material**: TPEE







### **MODEL**: F8152 **SIZE**: 44-20-126 **Material**: TPEE

















## **MODEL**: F8145 **SIZE**: 45-16-126 **Material**: TPEE





## **MODEL**: F8155 **SIZE**: 42-17-121 **Material**: TPEE

















## MODEL: F8156 SIZE: 46-18-126 Material: TPEE





### **MODEL**: F8158 **SIZE**: 45-16-126 **Material**: TPEE

















### **MOD