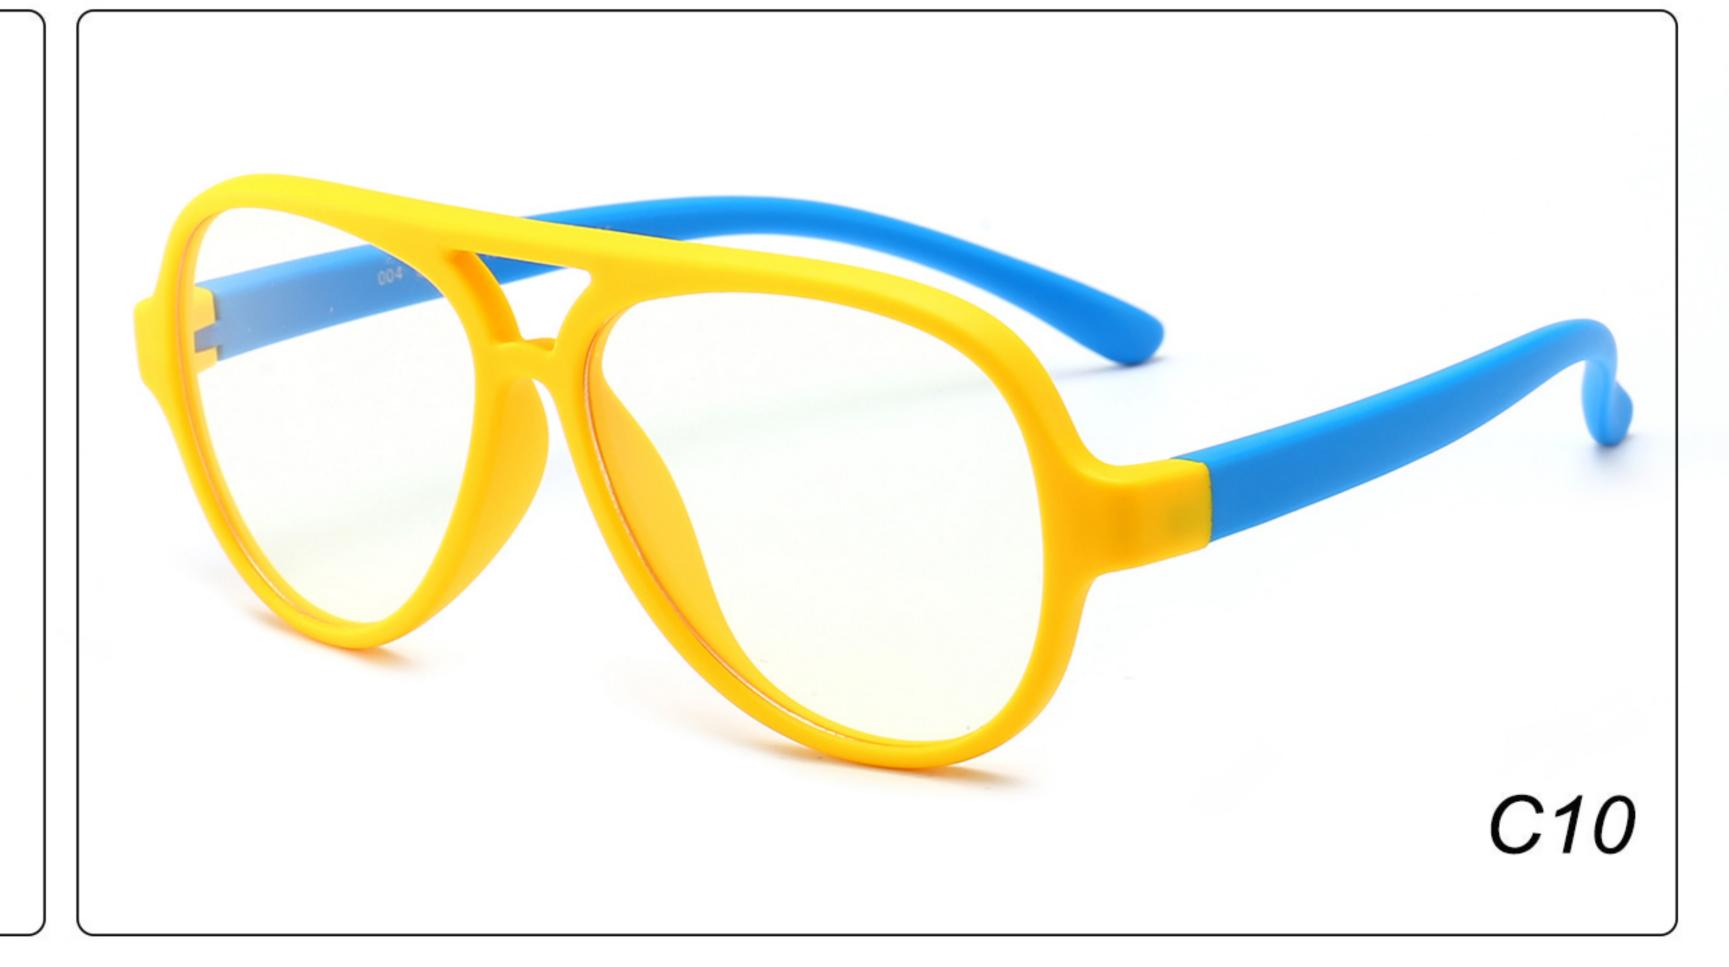

### **MODEL**: F8248 **SIZE**: 45-17-126 **Material**: TPEE

















### MODEL: F8280 SIZE: 45-16-120 Material: TPEE

















# MODEL: F8283 SIZE: 49-16-123 Material: TPEE





# MODEL: F8284 SIZE: 44-19-126 Material: TPEE

















# **MODEL**: F8285 **SIZE**: 50-17-126 **Material**: TPEE

















# MODEL: F8286 SIZE: 45-19-126 Material: TPEE

















# **MODEL**: F8287 **SIZE**: 50-16-125 **Material**: TPEE





# MODEL: F8301 SIZE: 48-15-133 Material: TPEE





# **MODEL**: F8312 **SIZE**: 48-17-128 **Material**: TPEE





## MODEL: F886 SIZE: 47-19-134 Material: TPEE





















# **MODEL**: F891 **SIZE**: 49-18-118 **Material**: TPEE

















# **MODEL**: F893 **SIZE**: 45-13-120 **Material**: TPEE

















# MODEL: F897 SIZE: 50-15-120 Material: TPEE

















## **MODEL**: S8244 **SIZE**: 47-17-123 **Material**: TPEE





## **MODEL**: S8250 **SIZE**: 48-15-124 **Material**: TPEE





# **MODEL**: S8267 **SIZE**: 48-15-124 **Material**: TPEE





#### COLOR DISPLAY















### MODEL: S8279 SIZE: 49-16-128 Material: TPEE