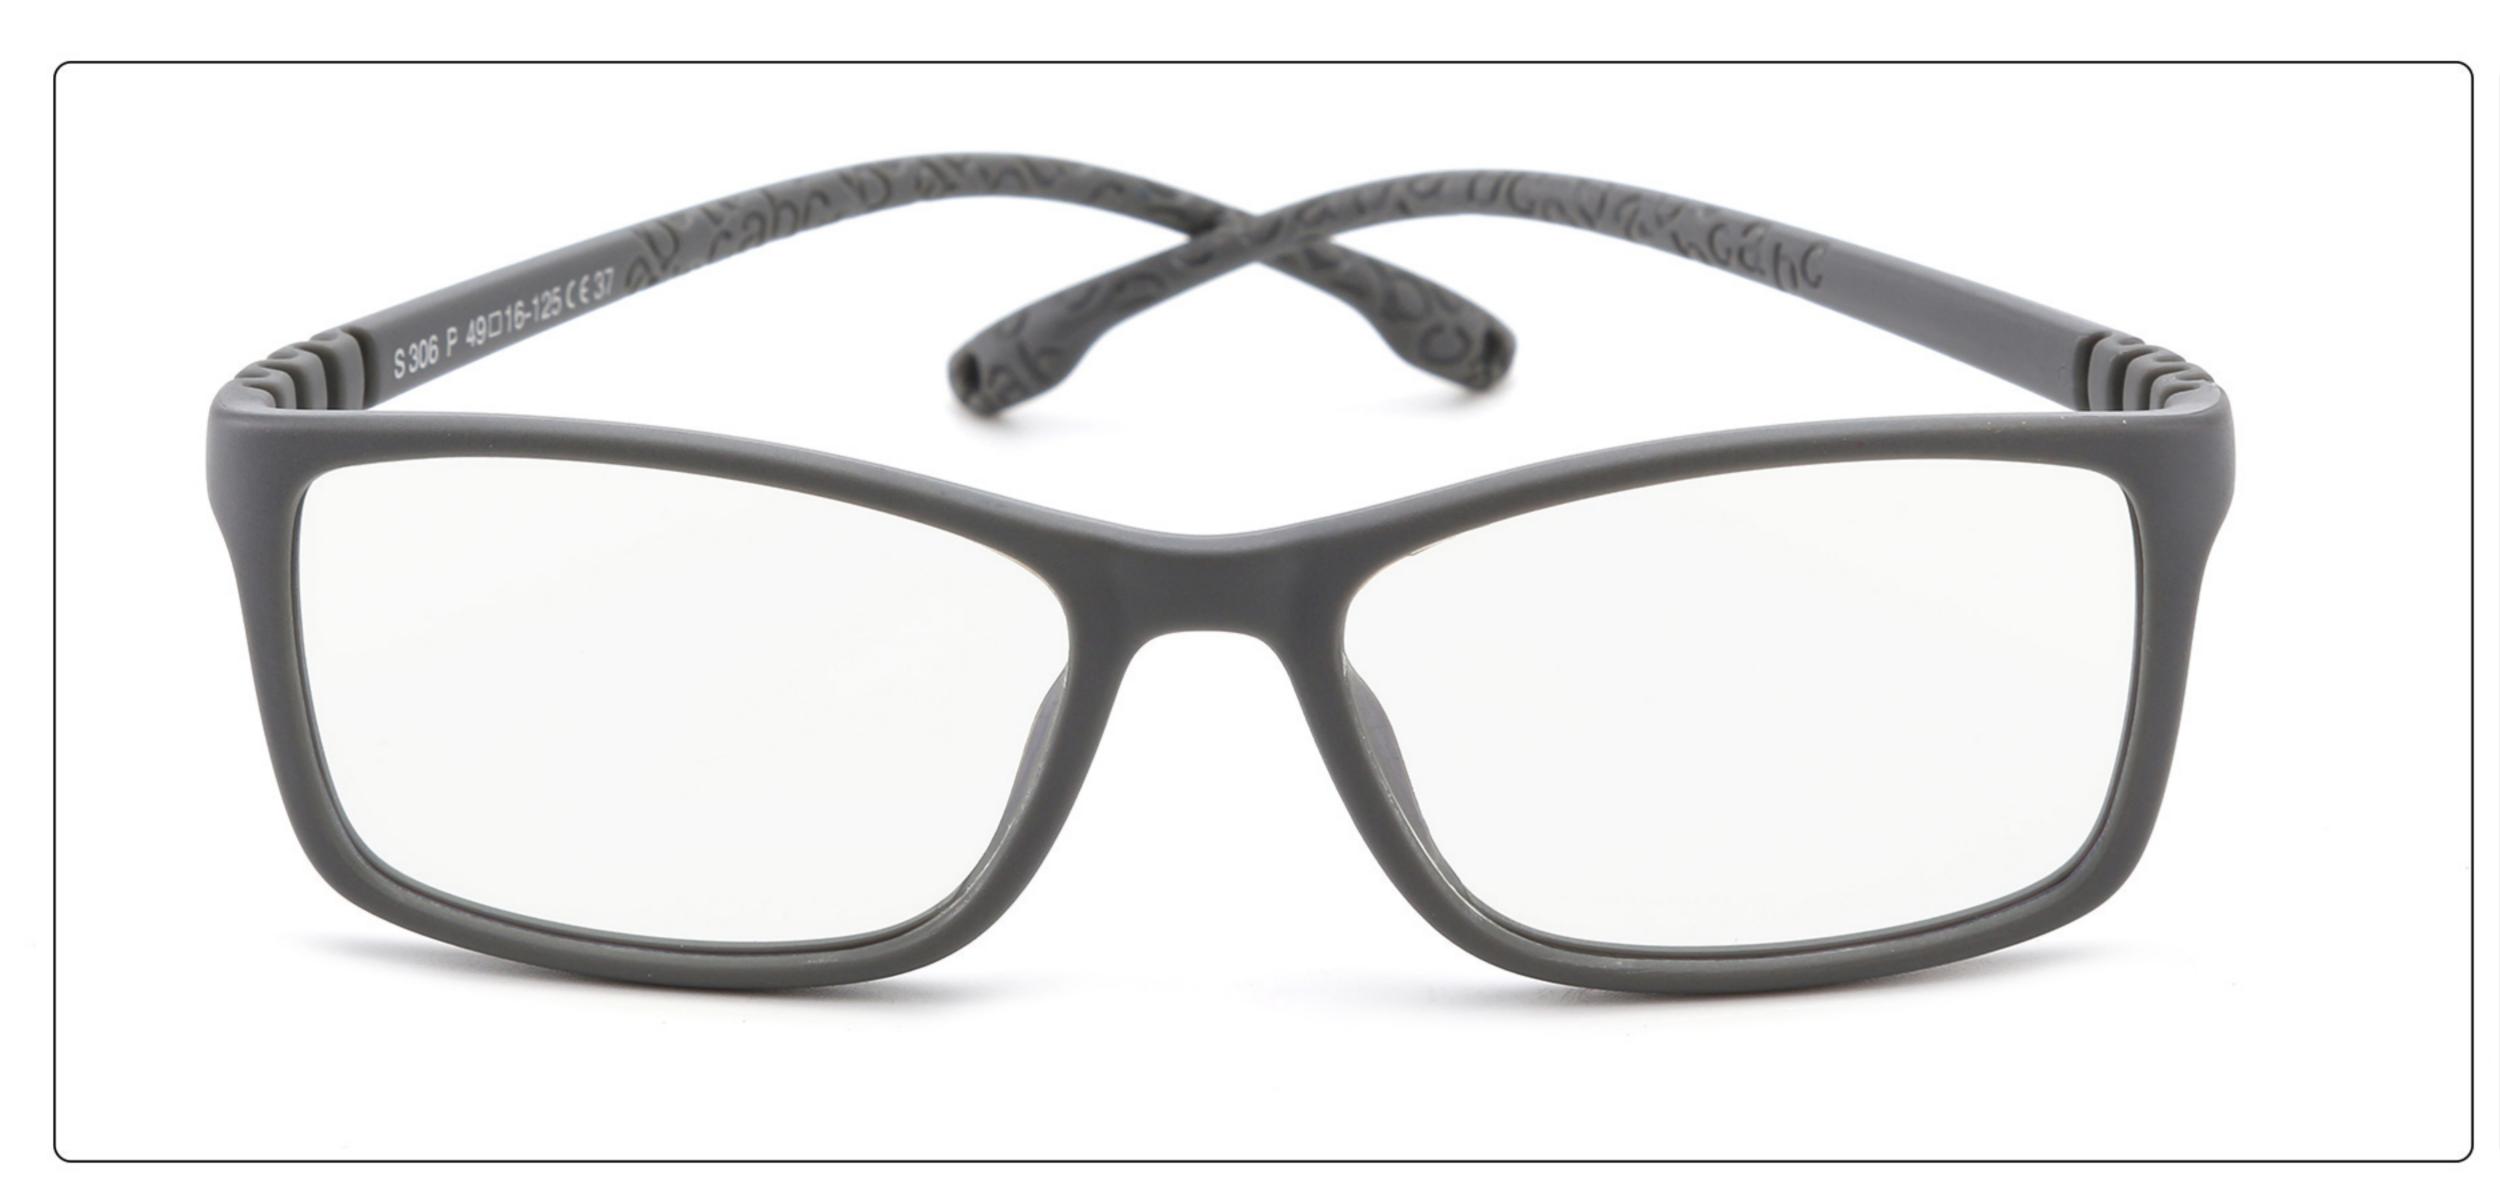

# Kids Optical Glasses (Frames) Manufacturer (TPEE) www.HEAPPY.com

MODEL: F302 SIZE: 47-16-125 Material: TPEE





















### MODEL: F304 SIZE: 43-21-116 Material: TPEE

















### MODEL: F306 SIZE: 49-16-125 Material: TPEE

















### MODEL: F308 SIZE: 47-17-120 Material: TPEE

















### MODEL: F310 SIZE: 43-16-120 Material: TPEE

















## **MODEL**: F802 **SIZE**: 45-16-126 **Material**: TPEE

















### **MODEL**: F8108 **SIZE**: 47-18-132 **Material**: TPEE





### **MODEL:** F8113 **SIZE**: 49-16-122 **Material**: TPEE





### **MODEL**: F8138 **SIZE**: 48-16-124 **Material**: TPEE

















### **MODEL:** F8139 **SIZE**: 46-16-124 **Material**: TPEE

















### **MODEL**: F8140 **SIZE**: 45-15-124 **Material**: TPEE



### **MODEL**: F8142 **SIZE**: 45-14-124 **Material**: TPEE





### MODEL: F8143 SIZE: 44-19-124 Material: TPEE







## **MODEL**: F8145 **SIZE**: 45-16-126 **Material**: TPEE





## MODEL: F8146 SIZE: 44-19-126 Material: TPEE