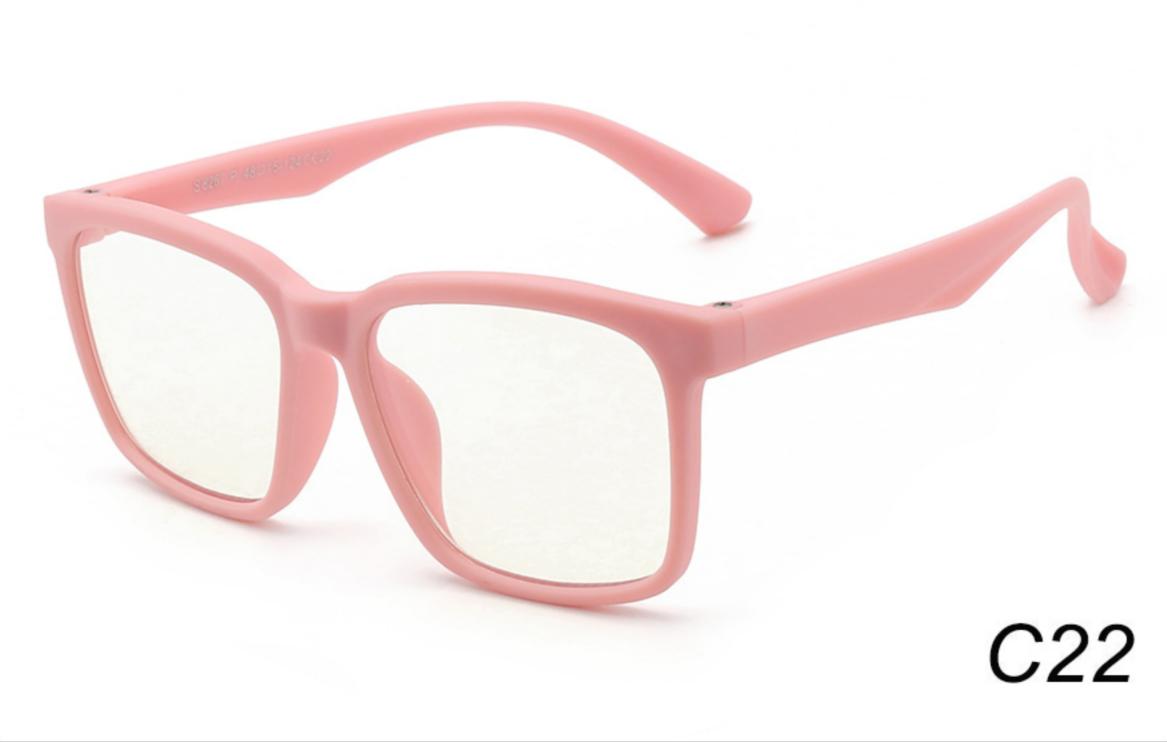

F8285 **SIZE**: 50-17-126 **Material**: TPEE

















# MODEL: F8286 SIZE: 45-19-126 Material: TPEE

















# **MODEL**: F8287 **SIZE**: 50-16-125 **Material**: TPEE





# MODEL: F8301 SIZE: 48-15-133 Material: TPEE





# **MODEL**: F8312 **SIZE**: 48-17-128 **Material**: TPEE





## MODEL: F886 SIZE: 47-19-134 Material: TPEE





















# **MODEL**: F891 **SIZE**: 49-18-118 **Material**: TPEE

















# **MODEL**: F893 **SIZE**: 45-13-120 **Material**: TPEE

















# MODEL: F897 SIZE: 50-15-120 Material: TPEE

















## **MODEL**: S8244 **SIZE**: 47-17-123 **Material**: TPEE





## **MODEL**: S8250 **SIZE**: 48-15-124 **Material**: TPEE





# **MODEL**: S8267 **SIZE**: 48-15-124 **Material**: TPEE





#### COLOR DISPLAY















### MODEL: S8279 SIZE: 49-16-128 Material: TPEE