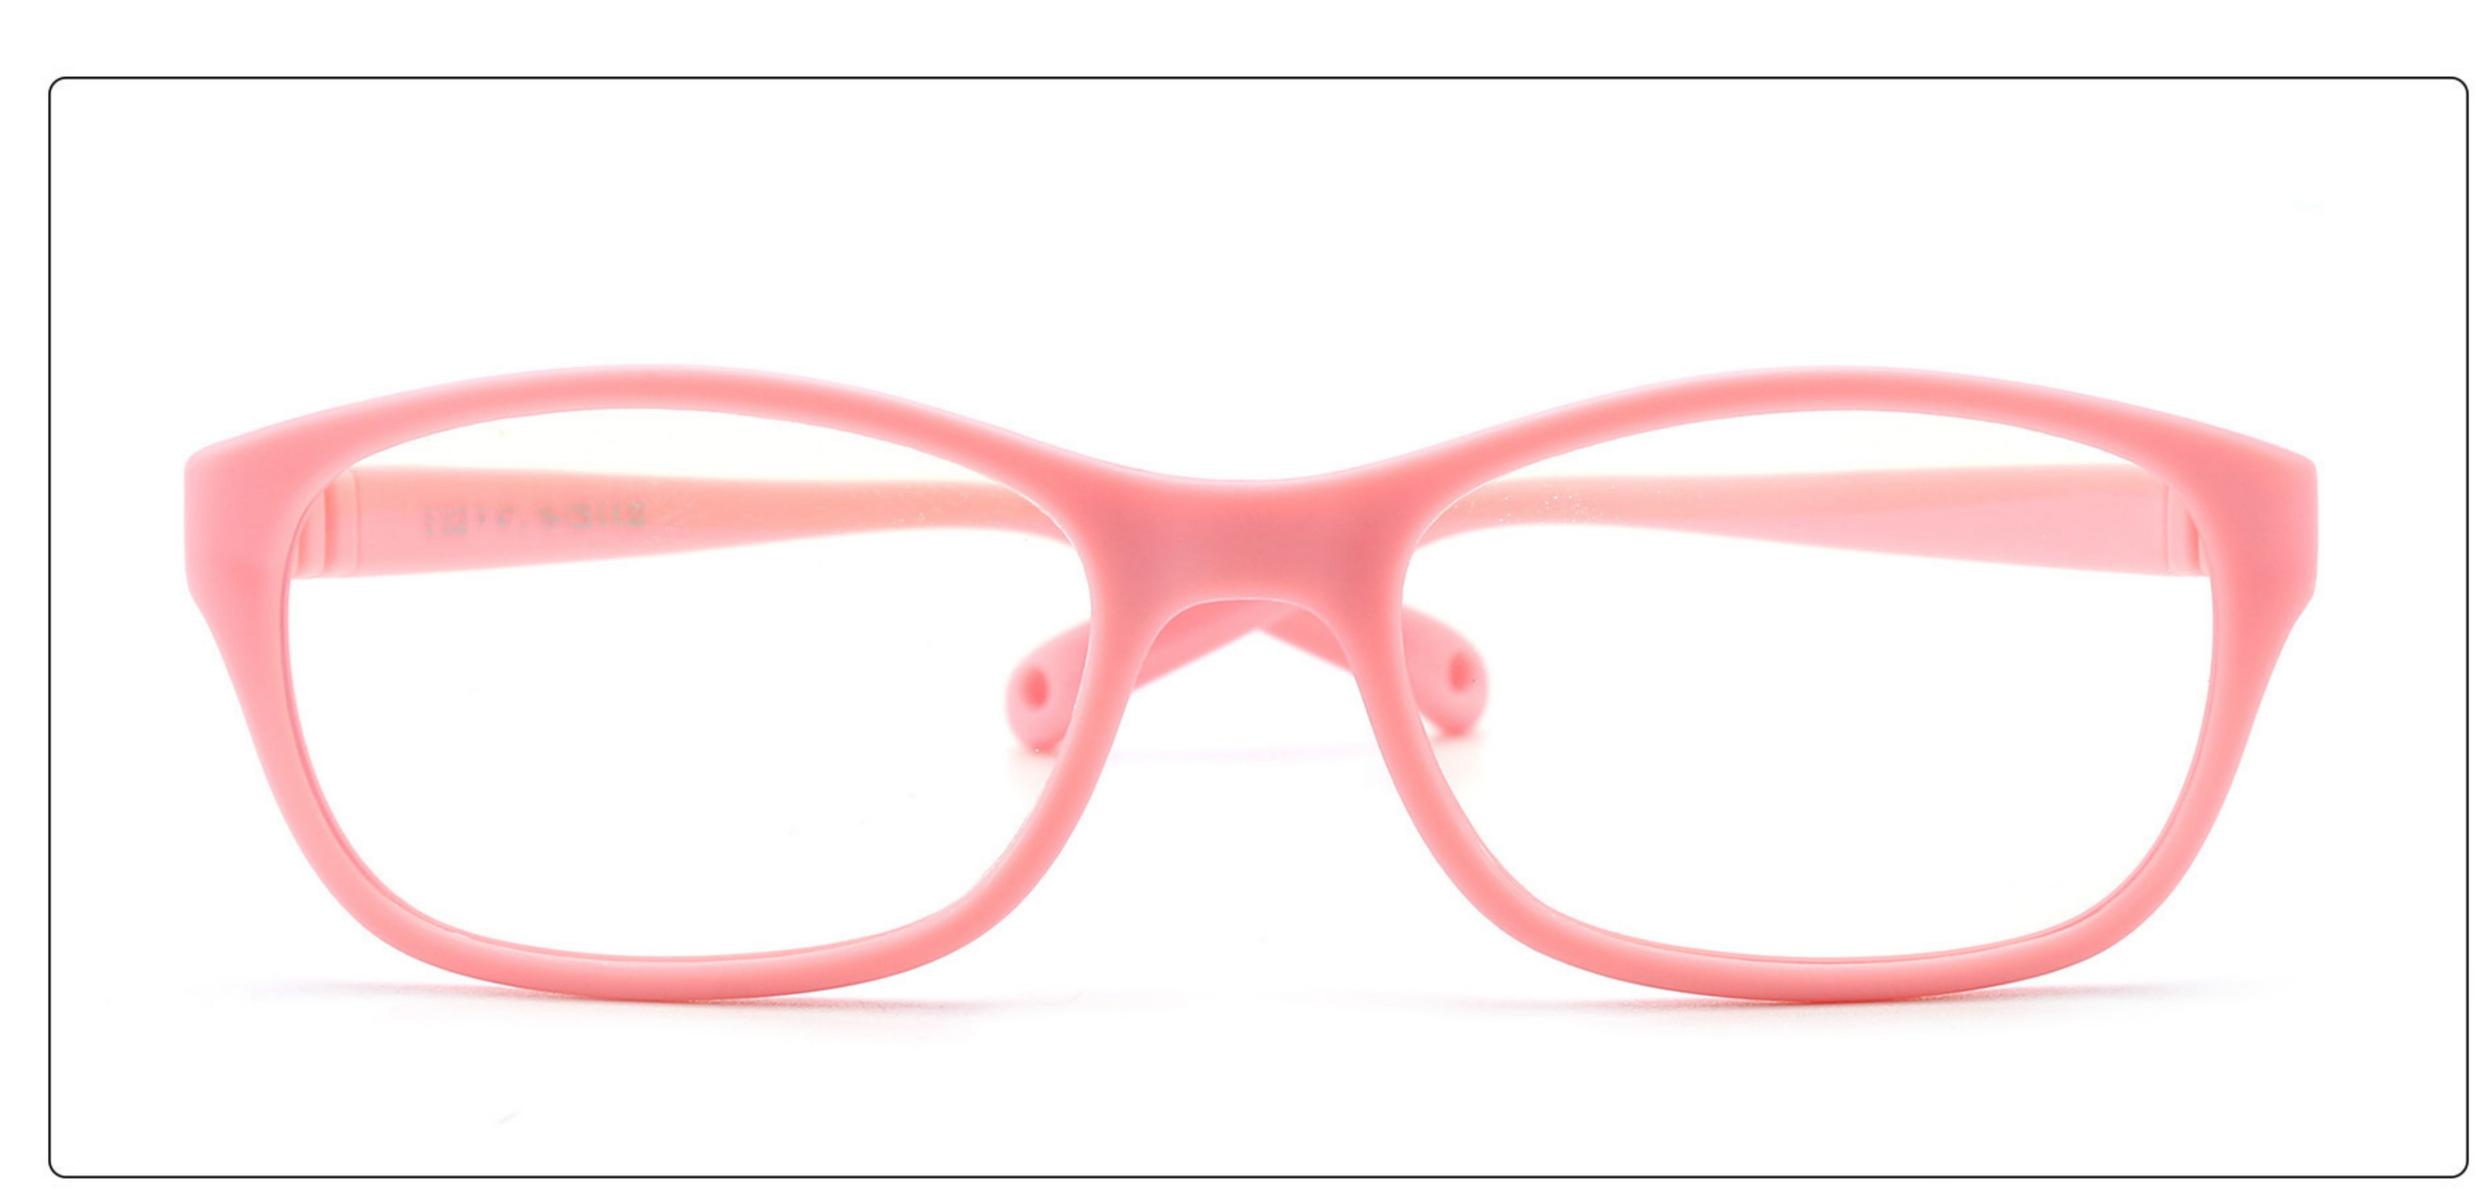

# Kids Optical Glasses (Frames) Manufacturer (TPEE) www.HEAPPY.com

MODEL: F302 SIZE: 47-16-125 Material: TPEE