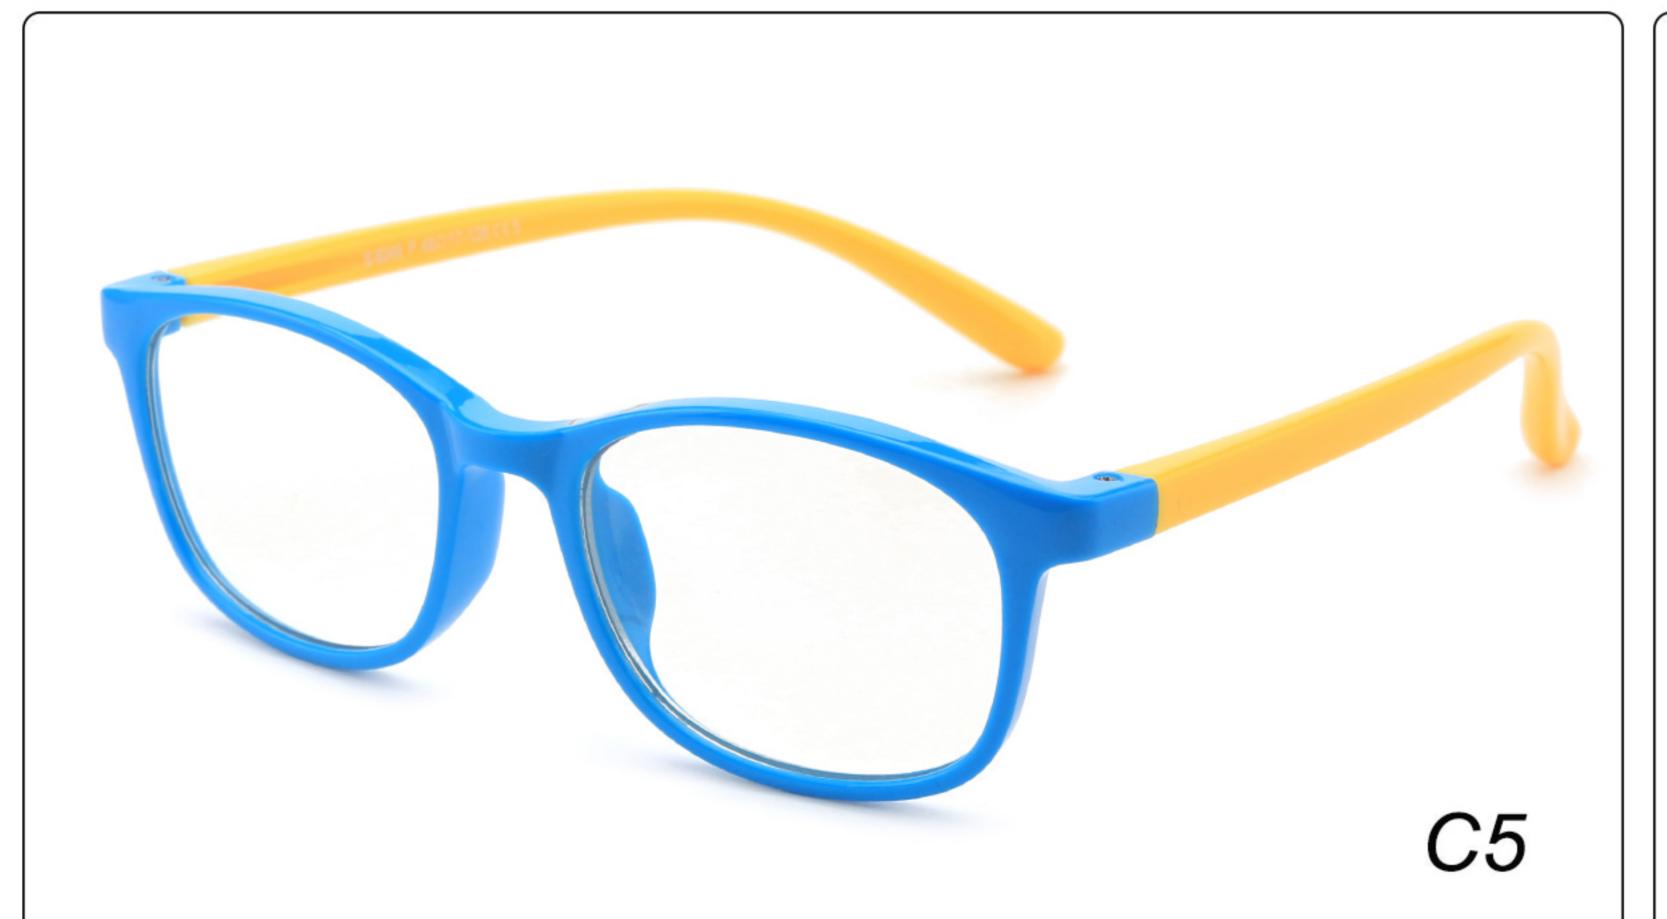

48-15-112 **Material**: TPEE







### **MODEL**: F8196 **SIZE**: 44-15-124 **Material**: TPEE

















### MODEL: F8215 SIZE: 50-17-127 Material: TPEE







### **MODEL:** F8217 **SIZE**: 45-17-124 **Material**: TPEE

















### **MODEL:** F8224 **SIZE**: 48-15-125 **Material**: TPEE





### **MODEL**: F8225 **SIZE**: 47-15-125 **Material**: TPEE

















### **MODEL**: F8232 **SIZE**: 44-21-123 **Material**: TPEE

















### **MODEL**: F8242 **SIZE**: 47-19-129 **Material**: TPEE





## **MODEL**: F8243 **SIZE**: 47-19-128 **Material**: TPEE





### **MODEL**: F8245 **SIZE**: 47-17-129 **Material**: TPEE





### **MODEL**: F8247 **SIZE**: 44-14-120 **Material**: TPEE

















### **MODEL**: F8248 **SIZE**: 45-17-126 **Material**: TPEE

















### MODEL: F8280 SIZE: 45-16-120 Material: TPEE

















# MODEL: F8283 SIZE: 49-16-123 Material: TPEE





# MODEL: F8284 SIZE: 44-19-126 Material: TPEE

















# **MODEL**: F8285 **SIZE**: 50-17-126 **Material**: TPEE

















# MODEL: F8286 SIZE: 45-19-126 Material: TPEE

















# **MODEL**: F8287 **SIZE**: 50-16-125 **Material**: TPEE





# MODEL: F8301 SIZE: 48-15-133 Material: TPEE





# **MODEL**: F8312 **SIZE**: 48-17-128 **Material**: TPEE





## MODEL: F886 SIZE: 47-19-134 Material: TPEE





















# **MODEL**: F891 **SIZE**: 49-18-118 **Material**: TPEE

















# **MODEL**: F893 **SIZE**: 45-13-120 **Material**: TPEE

















# MODEL: F897 SIZE: 50-15-120 Material: TPEE

















## **MODEL**: S82