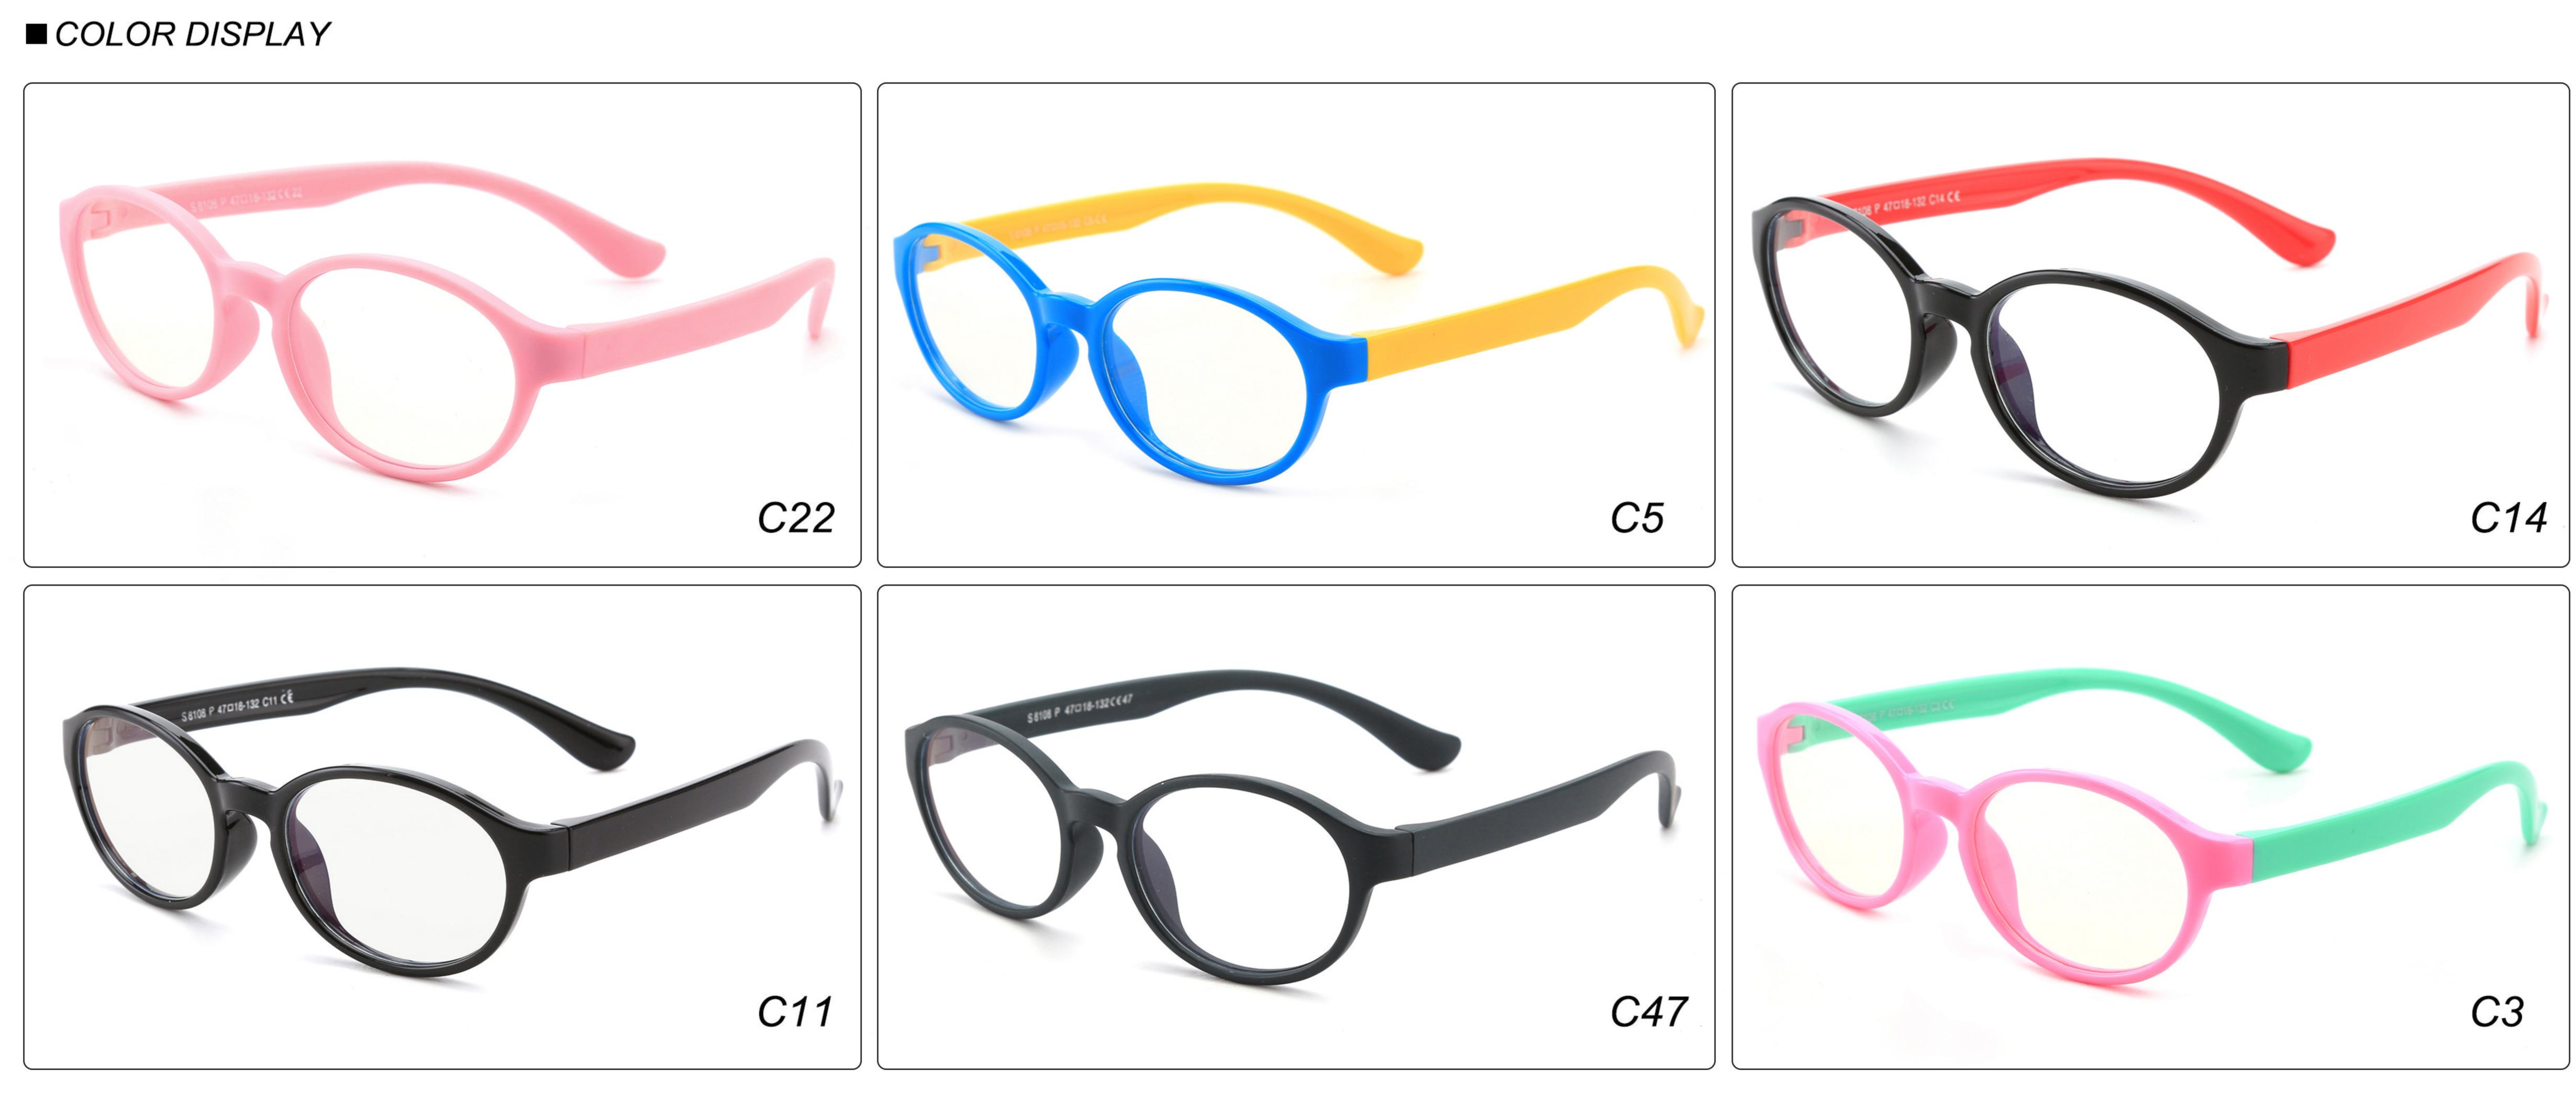

# Kids Optical Glasses (Frames) Manufacturer (TPEE) www.HEAPPY.com

MODEL: F302 SIZE: 47-16-125 Material: TPEE





















### MODEL: F304 SIZE: 43-21-116 Material: TPEE

















### MODEL: F306 SIZE: 49-16-125 Material: TPEE

















### MODEL: F308 SIZE: 47-17-120 Material: TPEE

















### MODEL: F310 SIZE: 43-16-120 Material: TPEE

















## **MODEL**: F802 **SIZE**: 45-16-126 **Material**: TPEE

















### **MODEL**: F8108 **SIZE**: 47-18-132 **Material**: TPEE





### **MODEL:** F8113 **SIZE**: 49-16-122 **Material**: TPEE





### **MODEL**: F8138 **SIZE**: 48-16-124 **Material**: TPEE

















### **MODEL:** F8139 **SIZE**: 46-16-124 **Material**: TPEE

















### **MODEL**: F8140 **SIZE**: 45-15-124 **Material**: TPEE



### **MODEL**: F8142 **SIZE**: 45-14-124 **Material**: TPEE





### MODEL: F8143 SIZE: 44-19-124 Material: TPEE







## **MODEL**: F8145 **SIZE**: 45-16-126 **Material**: TPEE





## MODEL: F8146 SIZE: 44-19-126 Material: TPEE





### **MODEL:** F8147 **SIZE**: 34-17-126 **Material**: TPEE







### **MODEL**: F8152 **SIZE**: 44-20-126 **Material**: TPEE

















## **MODEL**: F8145 **SIZE**: 45-16-126 **Material**: TPEE





## **MODEL**: F8155 **SIZE**: 42-17-121 **Material**: TPEE