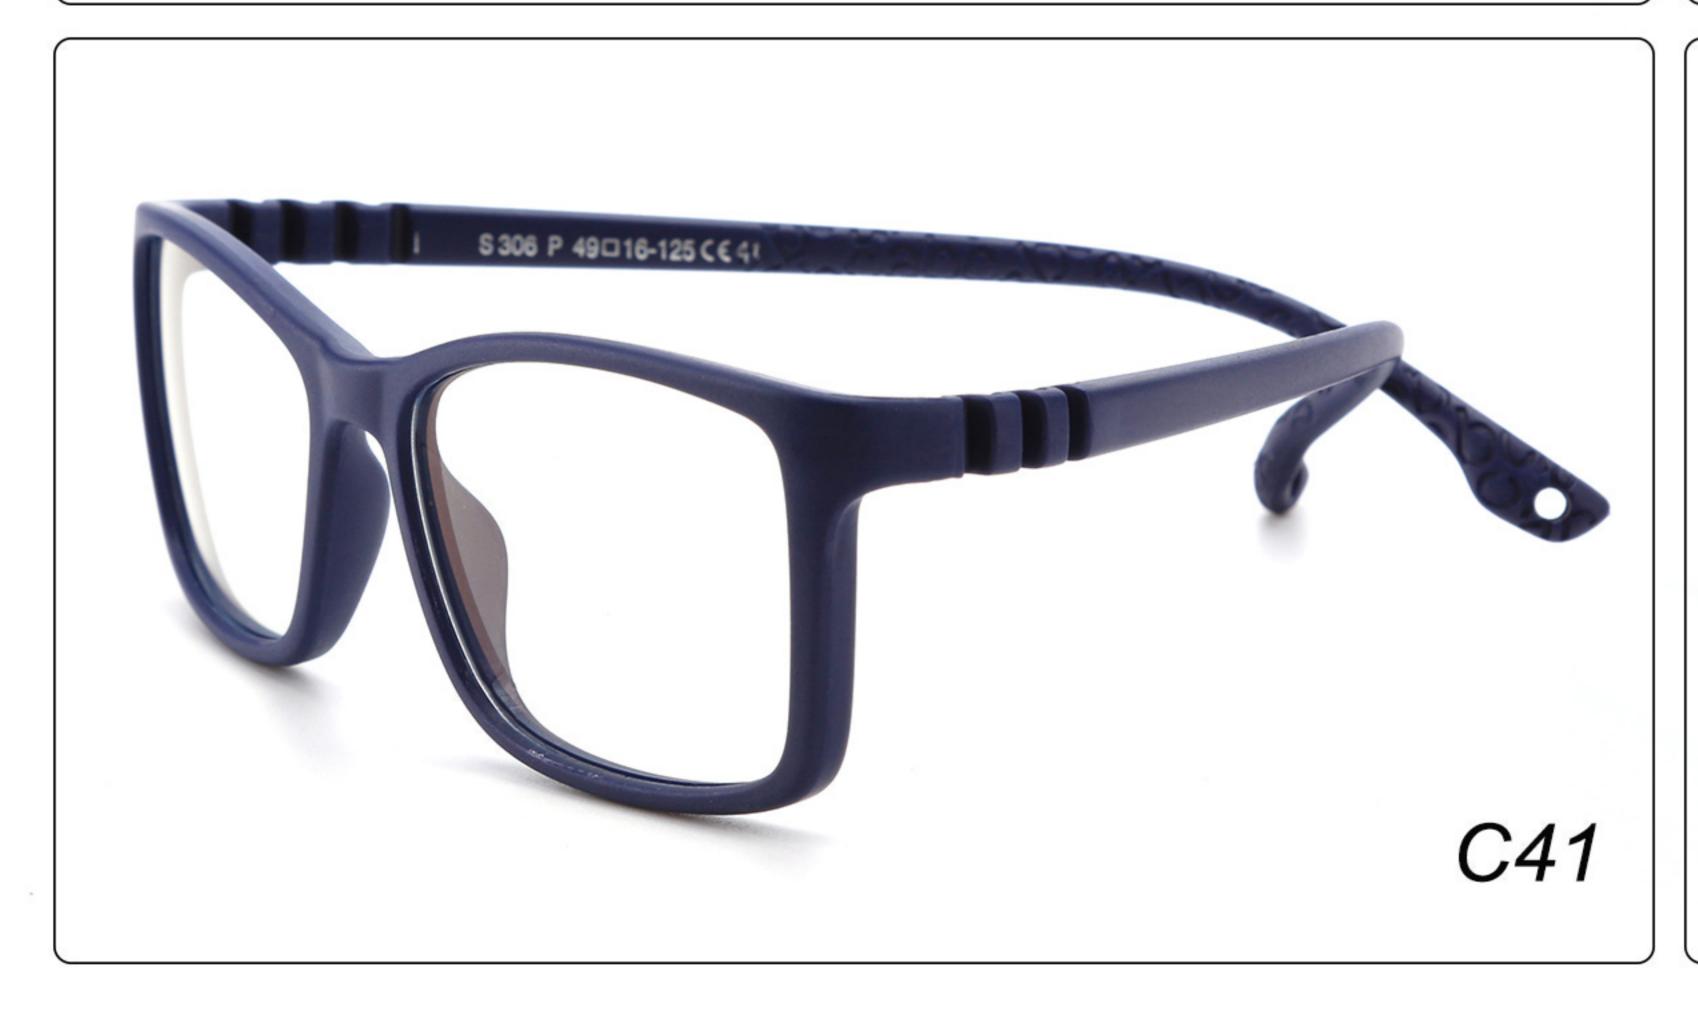

# Kids Optical Glasses (Frames) Manufacturer (TPEE) www.HEAPPY.com

MODEL: F302 SIZE: 47-16-125 Material: TPEE





















### MODEL: F304 SIZE: 43-21-116 Material: TPEE

















### MODEL: F306 SIZE: 49-16-125 Material: TPEE

















### MODEL: F308 SIZE: 47-17-120 Material: TPEE

















### MODEL: F310 SIZE: 43-16-120 Material: TPEE

















## **MODEL**: F802 **SIZE**: 45-16-126 **Material**: TPEE

















### **MODEL**: F8108 **SIZE**: 47-18-132 **Material**: TPEE





### **MODEL:** F8113 **SIZE**: 49-16-122 **Material**: TPEE





### **MODEL**: F8138 **SIZE**: 48-16-124 **Material**: TPEE

















### **MODEL:** F8139 **SIZE**: 46-16-124 **Material**: TPEE

















### **MODEL**: F8140 **SIZE**: 45-15-124 **Material**: TPEE



### **MODEL**: F8142 **SIZE**: 45-14-124 **Material**: TPEE





### MODEL: F8143 SIZE: 44-19-124 Material: TPEE







## **MODEL**: F8145 **SIZE**: 45-16-126 **Material**: TPEE





## MODEL: F8146 SIZE: 44-19-126 Material: TPEE





### **MO