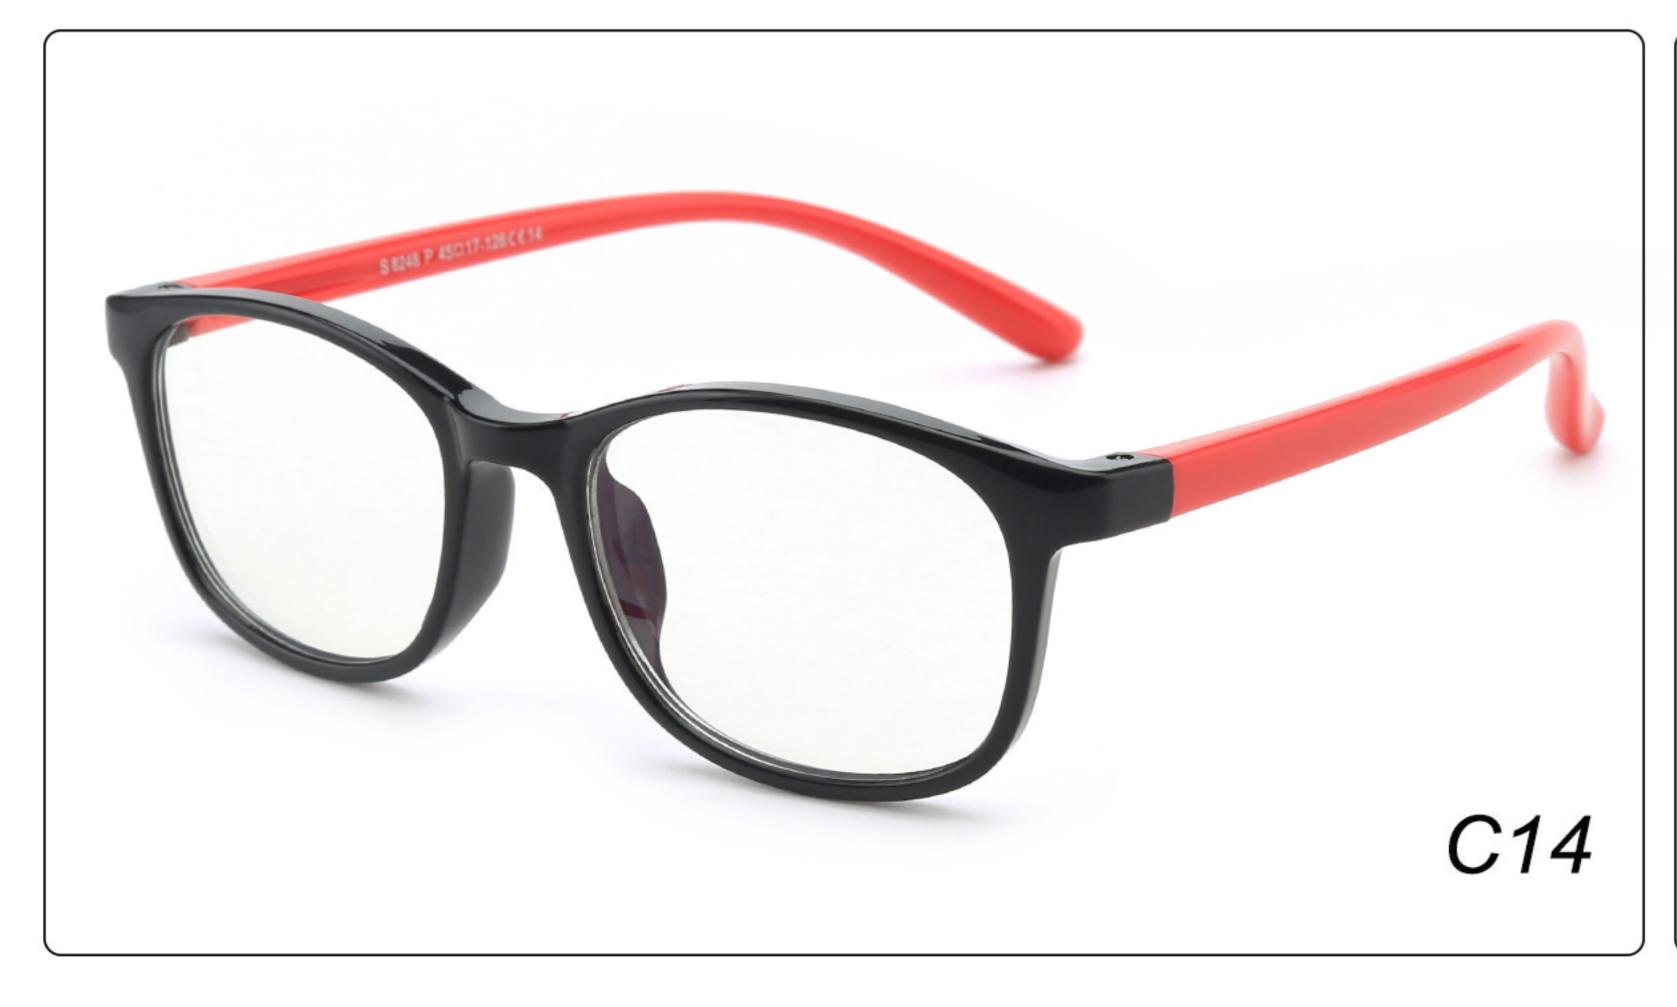

112 **Material**: TPEE







### **MODEL**: F8196 **SIZE**: 44-15-124 **Material**: TPEE

















### MODEL: F8215 SIZE: 50-17-127 Material: TPEE







### **MODEL:** F8217 **SIZE**: 45-17-124 **Material**: TPEE

















### **MODEL:** F8224 **SIZE**: 48-15-125 **Material**: TPEE





### **MODEL**: F8225 **SIZE**: 47-15-125 **Material**: TPEE

















### **MODEL**: F8232 **SIZE**: 44-21-123 **Material**: TPEE

















### **MODEL**: F8242 **SIZE**: 47-19-129 **Material**: TPEE





## **MODEL**: F8243 **SIZE**: 47-19-128 **Material**: TPEE





### **MODEL**: F8245 **SIZE**: 47-17-129 **Material**: TPEE





### **MODEL**: F8247 **SIZE**: 44-14-120 **Material**: TPEE

















### **MODEL**: F8248 **SIZE**: 45-17-126 **Material**: TPEE

















### MODEL: F8280 SIZE: 45-16-120 Material: TPEE

















# MODEL: F8283 SIZE: 49-16-123 Material: TPEE





# MODEL: F8284 SIZE: 44-19-126 Material: TPEE

















# **MODEL**: F8285 **SIZE**: 50-17-126 **Material**: TPEE

















# MODEL: F8286 SIZE: 45-19-126 Material: TPEE

















# **MODEL**: F8287 **SIZE**: 50-16-125 **Material**: TPEE





# MODEL: F8301 SIZE: 48-15-133 Material: TPEE





# **MODEL**: F8312 **SIZE**: 48-17-128 **Material**: TPEE





## MODEL: F886 SIZE: 47-19-134 Material: TPEE





















# **MODEL**: F891 **SIZE**: 49-18-118 **Material**: TPEE

















# **MODEL**: F893 **SIZE**: 45-13-120 **Material**: TPEE

















# MODEL: F897 SIZE: 50-15-120 Material: TPEE

















## **MODEL**: S8244 **S