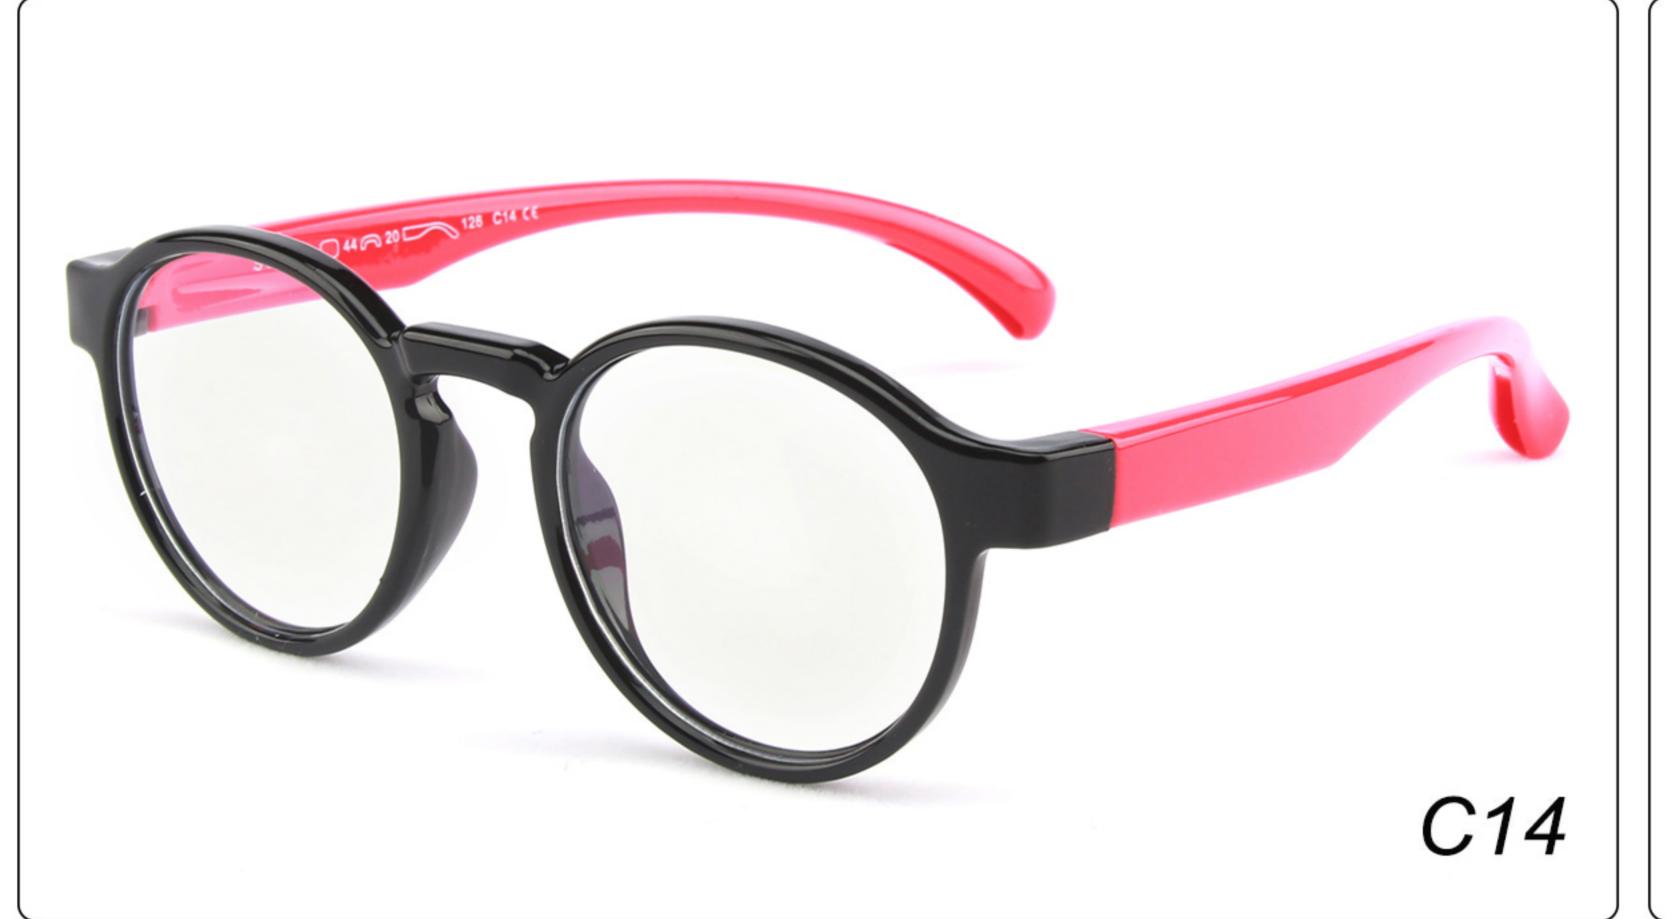

## **MODEL**: F802 **SIZE**: 45-16-126 **Material**: TPEE

















### **MODEL**: F8108 **SIZE**: 47-18-132 **Material**: TPEE





### **MODEL:** F8113 **SIZE**: 49-16-122 **Material**: TPEE





### **MODEL**: F8138 **SIZE**: 48-16-124 **Material**: TPEE

















### **MODEL:** F8139 **SIZE**: 46-16-124 **Material**: TPEE

















### **MODEL**: F8140 **SIZE**: 45-15-124 **Material**: TPEE



### **MODEL**: F8142 **SIZE**: 45-14-124 **Material**: TPEE





### MODEL: F8143 SIZE: 44-19-124 Material: TPEE







## **MODEL**: F8145 **SIZE**: 45-16-126 **Material**: TPEE





## MODEL: F8146 SIZE: 44-19-126 Material: TPEE





### **MODEL:** F8147 **SIZE**: 34-17-126 **Material**: TPEE







### **MODEL**: F8152 **SIZE**: 44-20-126 **Material**: TPEE

















## **MODEL**: F8145 **SIZE**: 45-16-126 **Material**: TPEE





## **MODEL**: F8155 **SIZE**: 42-17-121 **Material**: TPEE

















## MODEL: F8156 SIZE: 46-18-126 Material: TPEE





### **MODEL**: F8158 **SIZE**: 45-16-126 **Material**: TPEE

















### **MODEL:** F8160 **SIZE**: 47-18-124 **Material**: TPEE





## **MODEL**: F8181 **SIZE**: 49-21-129 **Material**: TPEE





### **MODEL**: F8188 **SIZE**: 48-15-112 **Material**: TPEE







### **MODEL**: F8196 **SIZE**: 44-15-124 **Material**: TPEE

















### MODEL: F8215 SIZE: 50-17-127 Material: TPEE







### **MODEL:** F8217 **SIZE**: 45-17-124 **Material**: TPEE

















### **MODEL:** F8224 **SIZE**: 48-15-125 **Material**: TPEE





### **MODEL**: F8225 **SIZE**: 47-15-125 **Materi