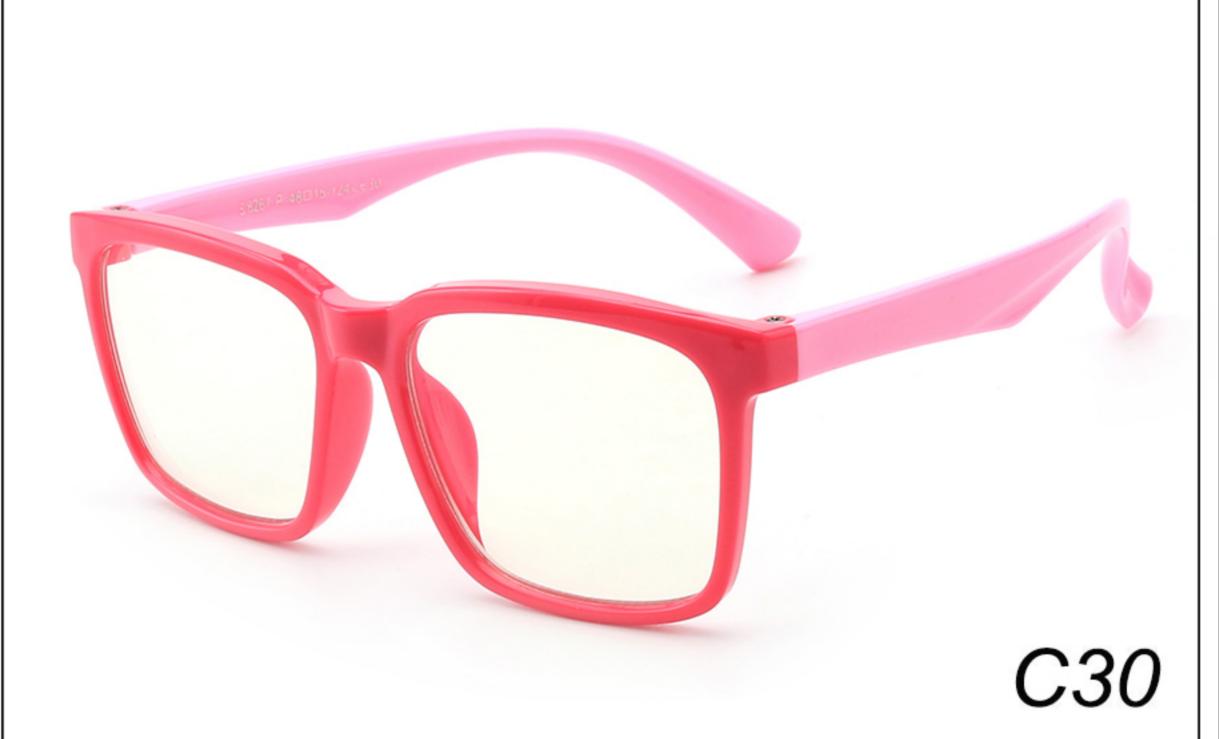

EL**: F8285 **SIZE**: 50-17-126 **Material**: TPEE

















# MODEL: F8286 SIZE: 45-19-126 Material: TPEE

















# **MODEL**: F8287 **SIZE**: 50-16-125 **Material**: TPEE





# MODEL: F8301 SIZE: 48-15-133 Material: TPEE





# **MODEL**: F8312 **SIZE**: 48-17-128 **Material**: TPEE





## MODEL: F886 SIZE: 47-19-134 Material: TPEE





















# **MODEL**: F891 **SIZE**: 49-18-118 **Material**: TPEE

















# **MODEL**: F893 **SIZE**: 45-13-120 **Material**: TPEE

















# MODEL: F897 SIZE: 50-15-120 Material: TPEE

















## **MODEL**: S8244 **SIZE**: 47-17-123 **Material**: TPEE





## **MODEL**: S8250 **SIZE**: 48-15-124 **Material**: TPEE





# **MODEL**: S8267 **SIZE**: 48-15-124 **Material**: TPEE





#### COLOR DISPLAY















### MODEL: S8279 SIZE: 49-16-128 Material: TPEE