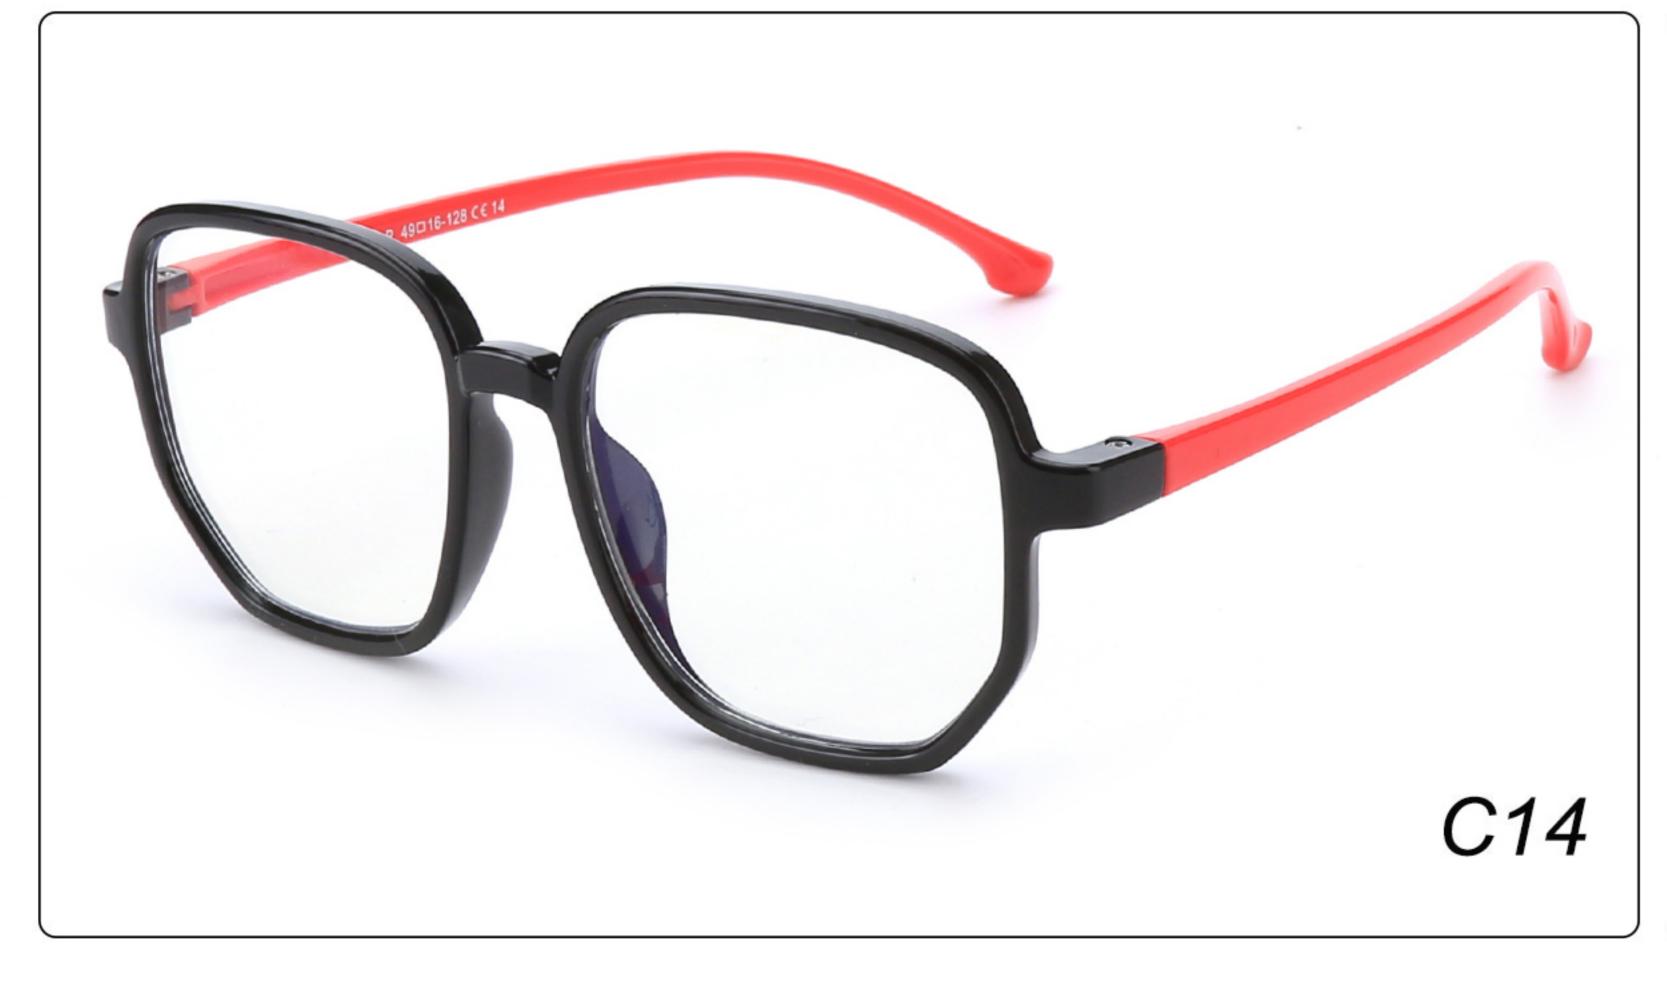

: F8225 **SIZE**: 47-15-125 **Material**: TPEE

















### **MODEL**: F8232 **SIZE**: 44-21-123 **Material**: TPEE

















### **MODEL**: F8242 **SIZE**: 47-19-129 **Material**: TPEE





## **MODEL**: F8243 **SIZE**: 47-19-128 **Material**: TPEE





### **MODEL**: F8245 **SIZE**: 47-17-129 **Material**: TPEE





### **MODEL**: F8247 **SIZE**: 44-14-120 **Material**: TPEE

















### **MODEL**: F8248 **SIZE**: 45-17-126 **Material**: TPEE

















### MODEL: F8280 SIZE: 45-16-120 Material: TPEE

















# MODEL: F8283 SIZE: 49-16-123 Material: TPEE





# MODEL: F8284 SIZE: 44-19-126 Material: TPEE

















# **MODEL**: F8285 **SIZE**: 50-17-126 **Material**: TPEE

















# MODEL: F8286 SIZE: 45-19-126 Material: TPEE

















# **MODEL**: F8287 **SIZE**: 50-16-125 **Material**: TPEE





# MODEL: F8301 SIZE: 48-15-133 Material: TPEE





# **MODEL**: F8312 **SIZE**: 48-17-128 **Material**: TPEE





## MODEL: F886 SIZE: 47-19-134 Material: TPEE





















# **MODEL**: F891 **SIZE**: 49-18-118 **Material**: TPEE

















# **MODEL**: F893 **SIZE**: 45-13-120 **Material**: TPEE

















# MODEL: F897 SIZE: 50-15-120 Material: TPEE

















## **MODEL**: S8244 **SIZE**: 47-17-123 **Material**: TPEE





## **MODEL**: S8250 **SIZE**: 48-15-124 **Material**: TPEE





# **MODEL**: S8267 **SIZE**: 48-15-124 **Material**: TPEE





#### COLOR DISPLAY















### MODEL: S8279 SIZE: 49-16-128 Material: TPEE