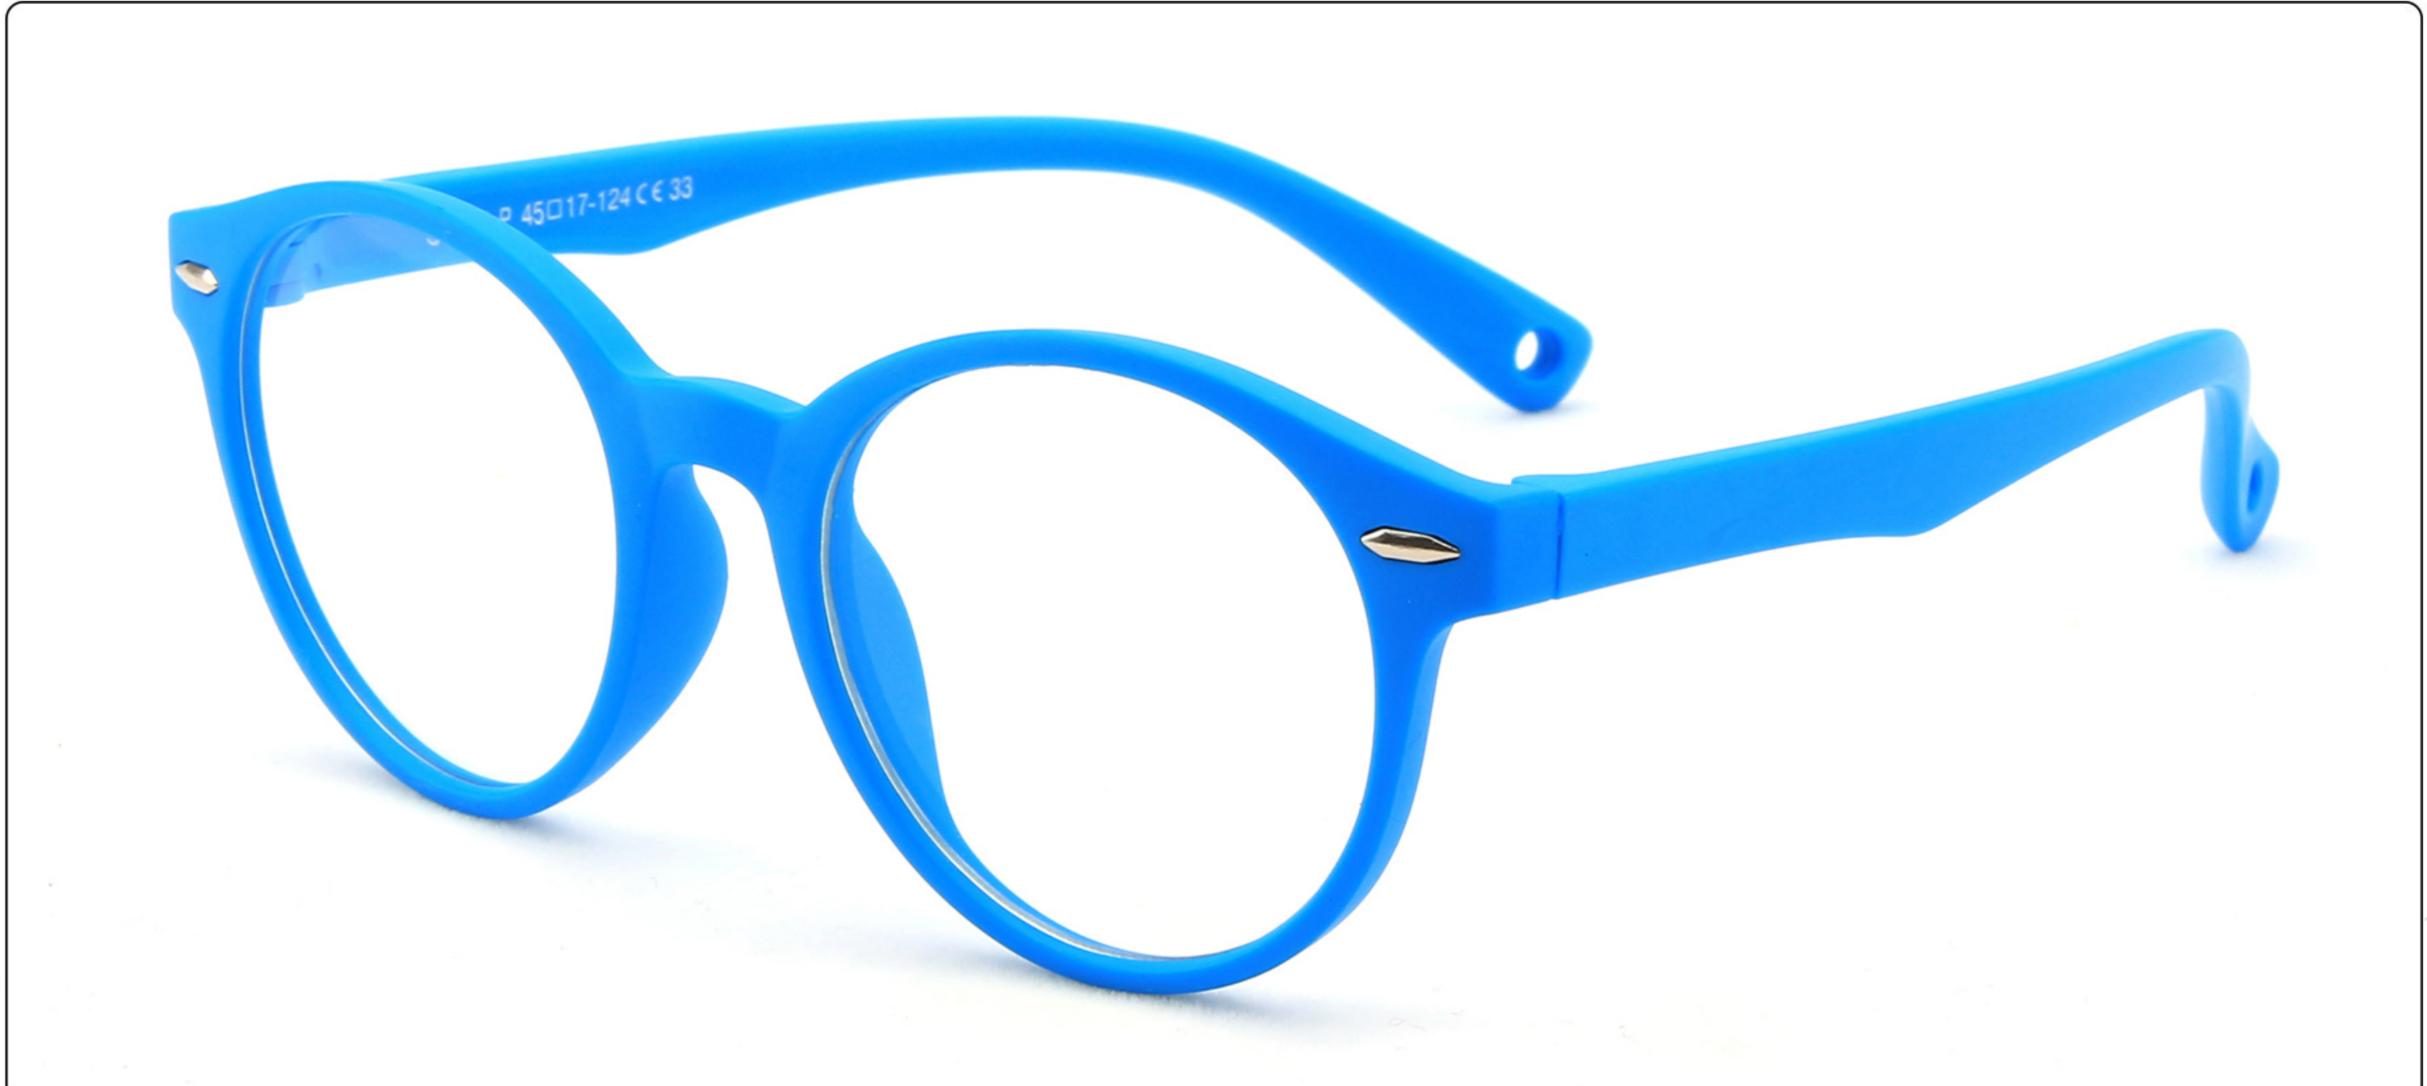

**MODEL:** F8147 **SIZE**: 34-17-126 **Material**: TPEE







### **MODEL**: F8152 **SIZE**: 44-20-126 **Material**: TPEE

















## **MODEL**: F8145 **SIZE**: 45-16-126 **Material**: TPEE





## **MODEL**: F8155 **SIZE**: 42-17-121 **Material**: TPEE

















## MODEL: F8156 SIZE: 46-18-126 Material: TPEE





### **MODEL**: F8158 **SIZE**: 45-16-126 **Material**: TPEE

















### **MODEL:** F8160 **SIZE**: 47-18-124 **Material**: TPEE





## **MODEL**: F8181 **SIZE**: 49-21-129 **Material**: TPEE





### **MODEL**: F8188 **SIZE**: 48-15-112 **Material**: TPEE







### **MODEL**: F8196 **SIZE**: 44-15-124 **Material**: TPEE

















### MODEL: F8215 SIZE: 50-17-127 Material: TPEE







### **MODEL:** F8217 **SIZE**: 45-17-124 **Material**: TPEE

















### **MODEL:** F8224 **SIZE**: 48-15-125 **Material**: TPEE





### **MODEL**: F8225 **SIZE**: 47-15-125 **Material**: TPEE

















### **MODEL**: F8232 **SIZE**: 44-21-123 **Material**: TPEE

















### **MODEL**: F8242 **SIZE**: 47-19-129 **Material**: TPEE





## **MODEL**: F8243 **SIZE**: 47-19-128 **Material**: TPEE





### **MODEL**: F8245 **SIZE**: 47-17-129 **Material**: TPEE





### **MODEL**: F8247 **SIZE**: 44-14-120 **Material**: TPEE

















### **MODEL**: F8248 **SIZE**: 45-17-126 **Material**: TPEE

















### MODEL: F8280 SIZE: 45-16-120 Material: TPEE

















# MODEL: F8283 SIZE: 49-16-123 Material: TPEE





# MODEL: F8284 SIZE: 44-19-126 Material: TPEE

















# **MODEL**: F8285 **SIZE**: 50-17-126 *