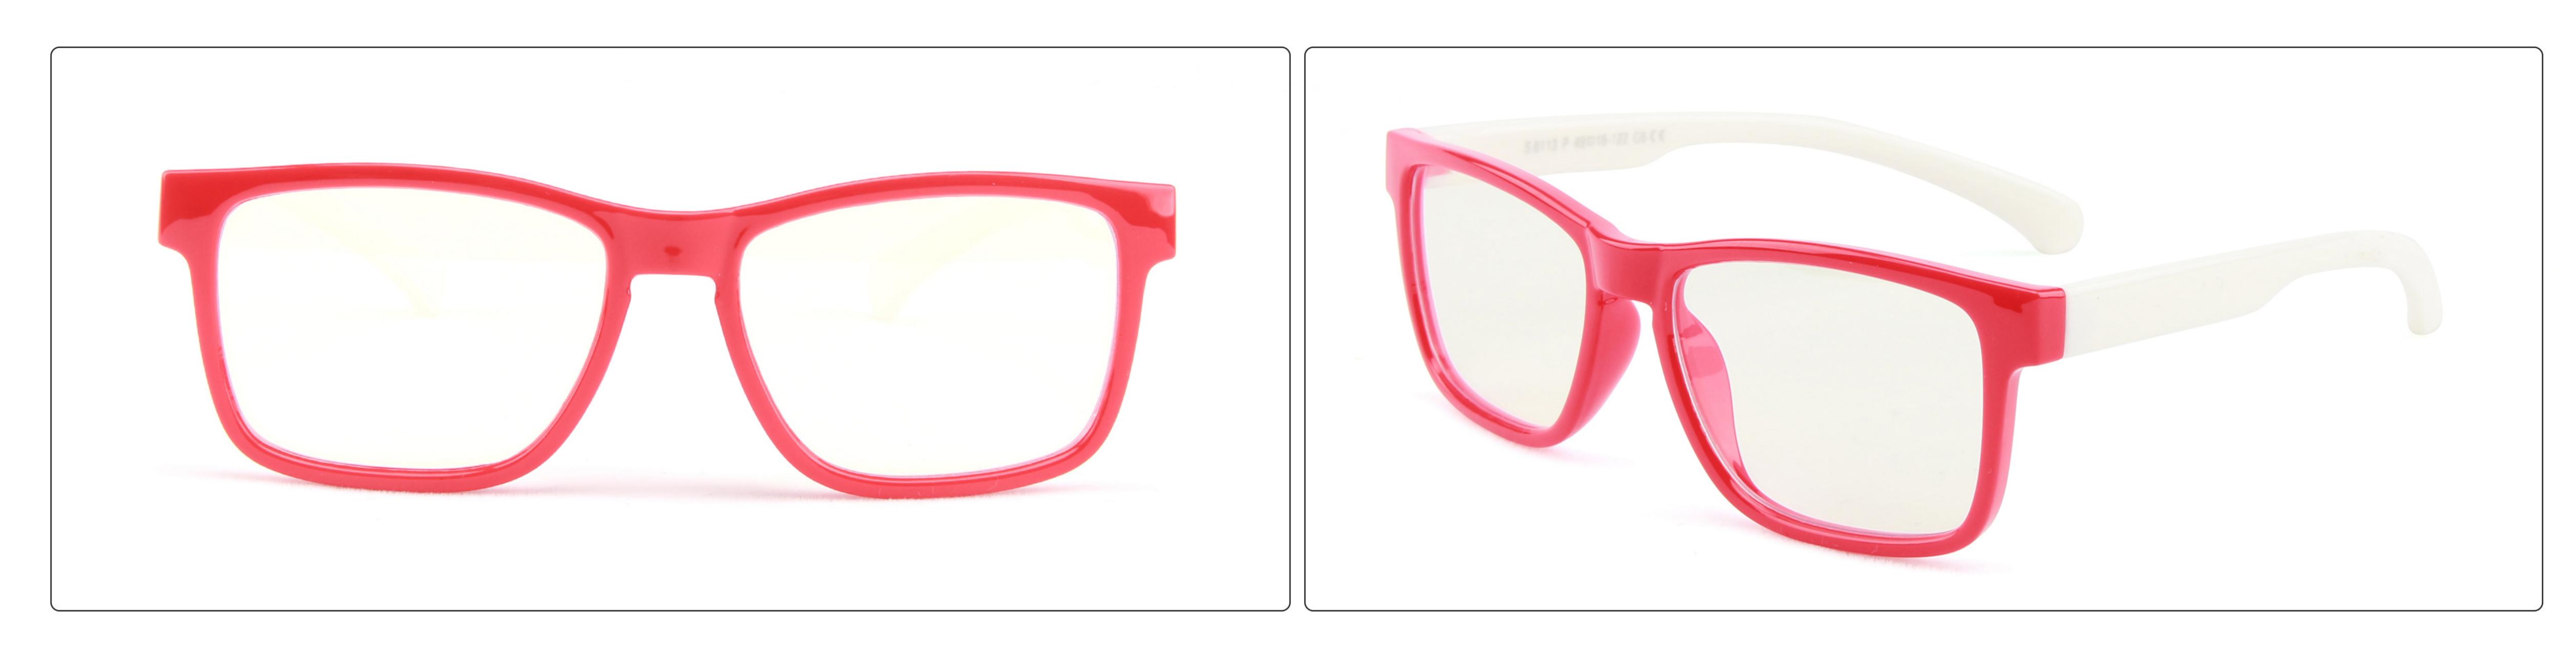

# Kids Optical Glasses (Frames) Manufacturer (TPEE) www.HEAPPY.com

MODEL: F302 SIZE: 47-16-125 Material: TPEE





















### MODEL: F304 SIZE: 43-21-116 Material: TPEE

















### MODEL: F306 SIZE: 49-16-125 Material: TPEE

















### MODEL: F308 SIZE: 47-17-120 Material: TPEE

















### MODEL: F310 SIZE: 43-16-120 Material: TPEE

















## **MODEL**: F802 **SIZE**: 45-16-126 **Material**: TPEE

















### **MODEL**: F8108 **SIZE**: 47-18-132 **Material**: TPEE





### **MODEL:** F8113 **SIZE**: 49-16-122 **Material**: TPEE





### **MODEL**: F8138 **SIZE**: 48-16-124 **Material**: TPEE

















### **MODEL:** F8139 **SIZE**: 46-16-124 **Material**: TPEE

















### **MODEL**: F8140 **SIZE**: 45-15-124 **Material**: TPEE



### **MODEL**: F8142 **SIZE**: 45-14-124 **Material**: TPEE





### MODEL: F8143 SIZE: 44-19-124 Material: TPEE







## **MODEL**: F8145 **SIZE**: 45-16-126 **Material**: TPEE





## MODEL: F8146 SIZE: 44-19-126 Material: TPEE





### **MODEL:** F8147 **SIZE**: 34-17-126 **Material**: TPEE







### **MODEL**: F8152 **SIZE**: 44-20-126 **Material**: TPEE

















## **MODEL**: F8145 **SIZE**: 45-16-126 **Material**: TPEE





## **MODEL**: F8155 **SIZE**: 42-17-121 **Material**: TPEE

















## MODEL: F8156 SIZE: 46-18-126 Material: TPEE





### **M