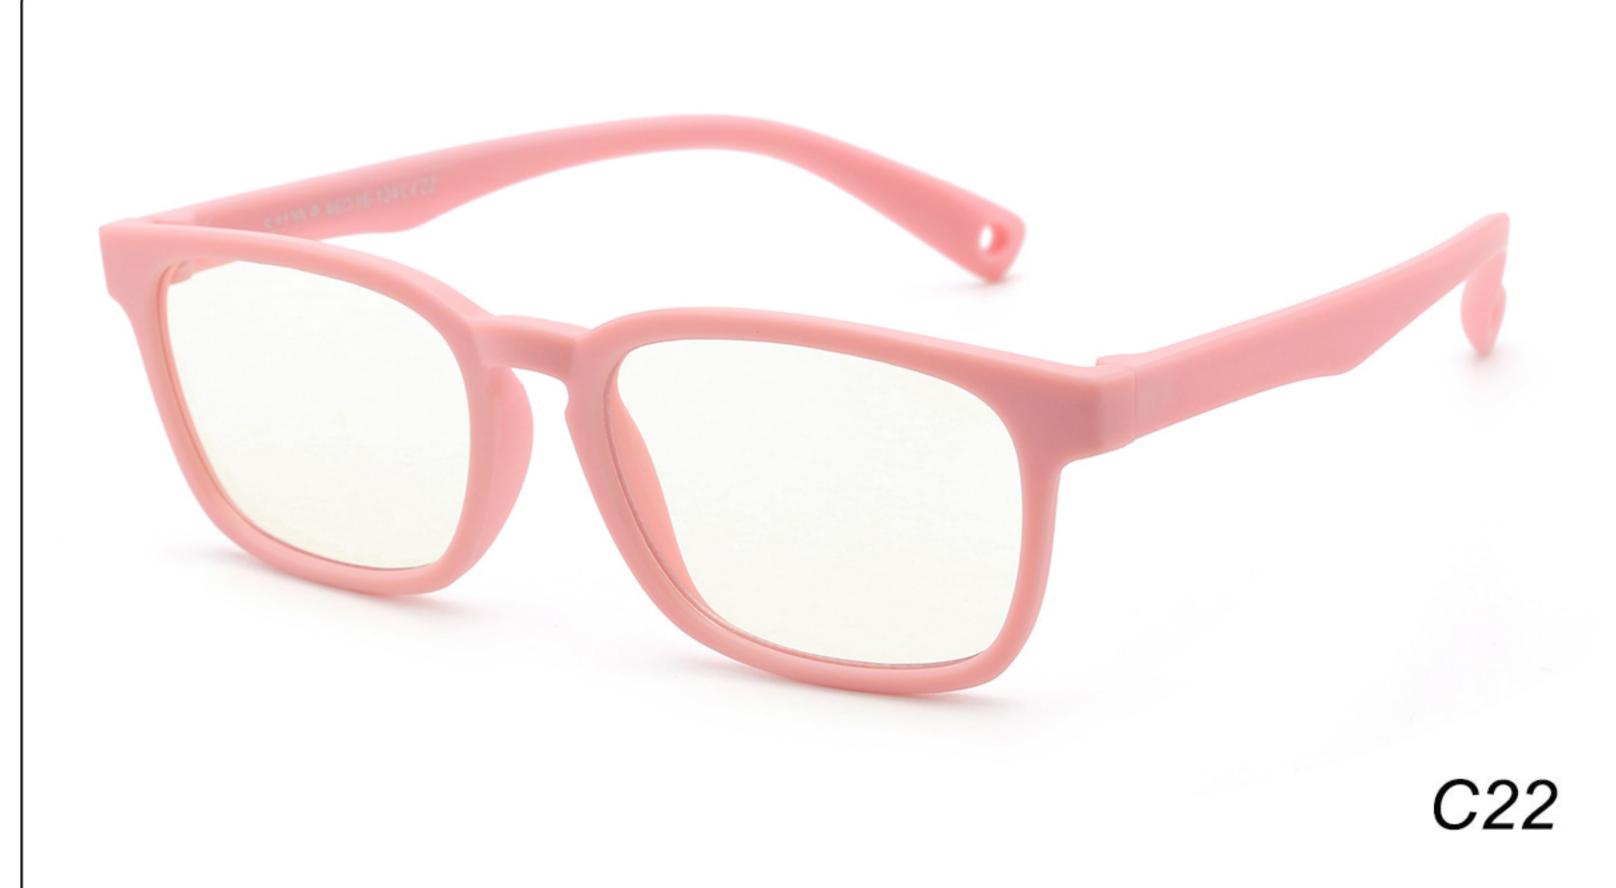

# Kids Optical Glasses (Frames) Manufacturer (TPEE) www.HEAPPY.com

MODEL: F302 SIZE: 47-16-125 Material: TPEE





















### MODEL: F304 SIZE: 43-21-116 Material: TPEE

















### MODEL: F306 SIZE: 49-16-125 Material: TPEE

















### MODEL: F308 SIZE: 47-17-120 Material: TPEE

















### MODEL: F310 SIZE: 43-16-120 Material: TPEE

















## **MODEL**: F802 **SIZE**: 45-16-126 **Material**: TPEE

















### **MODEL**: F8108 **SIZE**: 47-18-132 **Material**: TPEE





### **MODEL:** F8113 **SIZE**: 49-16-122 **Material**: TPEE





### **MODEL**: F8138 **SIZE**: 48-16-124 **Material**: TPEE

















### **MODEL:** F8139 **SIZE**: 46-16-124 **Material**: TPEE

















### **MODEL**: F8140 **SIZE**: 45-15-124 **Material**: TPEE



### **MODEL**: F8142 **SIZE**: 45-14-124 **Material**: TPEE





### MODEL: F8143 SIZE: 44-19-124 Material: TPEE







## **MODEL**: F8145 **SIZE**: 45-16-126 **Material**: TPEE





## MODEL: F8146 SIZE: 44-19-126 Material: TPEE





### **MODEL:** F8147 **SIZE**: 34-17-126 **Material**: TPEE







### **MODEL**: F8152 **SIZE**: 44-20-126 **Material**: TPEE

















## **MODEL**: F8145 **SIZE**: 45-16-126 **Material**: TPEE





## **MODEL**: F8155 **SIZE**: 42-17-121 **Material**: TPEE

















## MODEL: F8156 SIZE: 46-18-126 Material: TPEE





### **MODEL**: F8158 **SIZE**: 45-16-126 **Material**: TPEE

















### **MODEL:** F8160 **SIZE**: 47-18-124 **Material**: TPEE





## **MODEL**: F8181 *