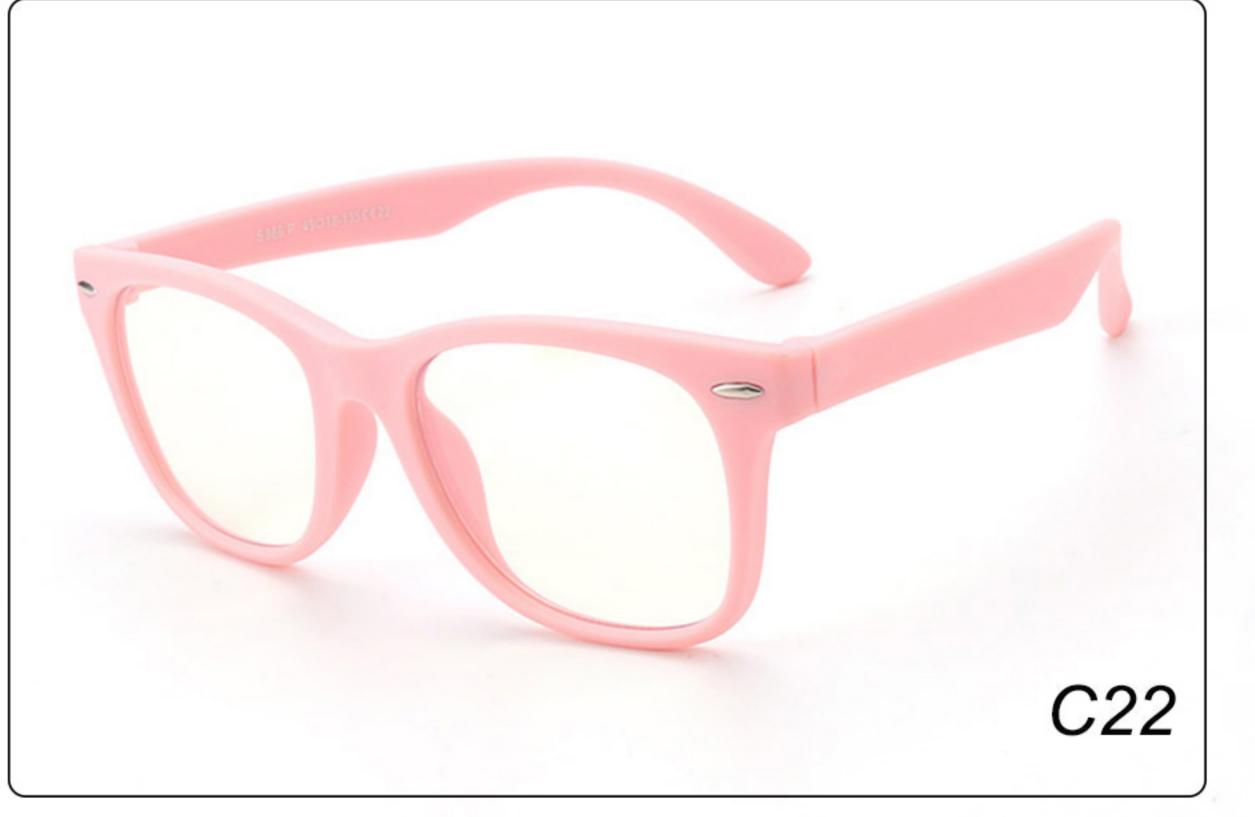

Material**: TPEE





### **MODEL**: F8245 **SIZE**: 47-17-129 **Material**: TPEE





### **MODEL**: F8247 **SIZE**: 44-14-120 **Material**: TPEE

















### **MODEL**: F8248 **SIZE**: 45-17-126 **Material**: TPEE

















### MODEL: F8280 SIZE: 45-16-120 Material: TPEE

















# MODEL: F8283 SIZE: 49-16-123 Material: TPEE





# MODEL: F8284 SIZE: 44-19-126 Material: TPEE

















# **MODEL**: F8285 **SIZE**: 50-17-126 **Material**: TPEE

















# MODEL: F8286 SIZE: 45-19-126 Material: TPEE

















# **MODEL**: F8287 **SIZE**: 50-16-125 **Material**: TPEE





# MODEL: F8301 SIZE: 48-15-133 Material: TPEE





# **MODEL**: F8312 **SIZE**: 48-17-128 **Material**: TPEE





## MODEL: F886 SIZE: 47-19-134 Material: TPEE





















# **MODEL**: F891 **SIZE**: 49-18-118 **Material**: TPEE

















# **MODEL**: F893 **SIZE**: 45-13-120 **Material**: TPEE

















# MODEL: F897 SIZE: 50-15-120 Material: TPEE

















## **MODEL**: S8244 **SIZE**: 47-17-123 **Material**: TPEE





## **MODEL**: S8250 **SIZE**: 48-15-124 **Material**: TPEE





# **MODEL**: S8267 **SIZE**: 48-15-124 **Material**: TPEE





#### COLOR DISPLAY















### MODEL: S8279 SIZE: 49-16-128 Material: TPEE