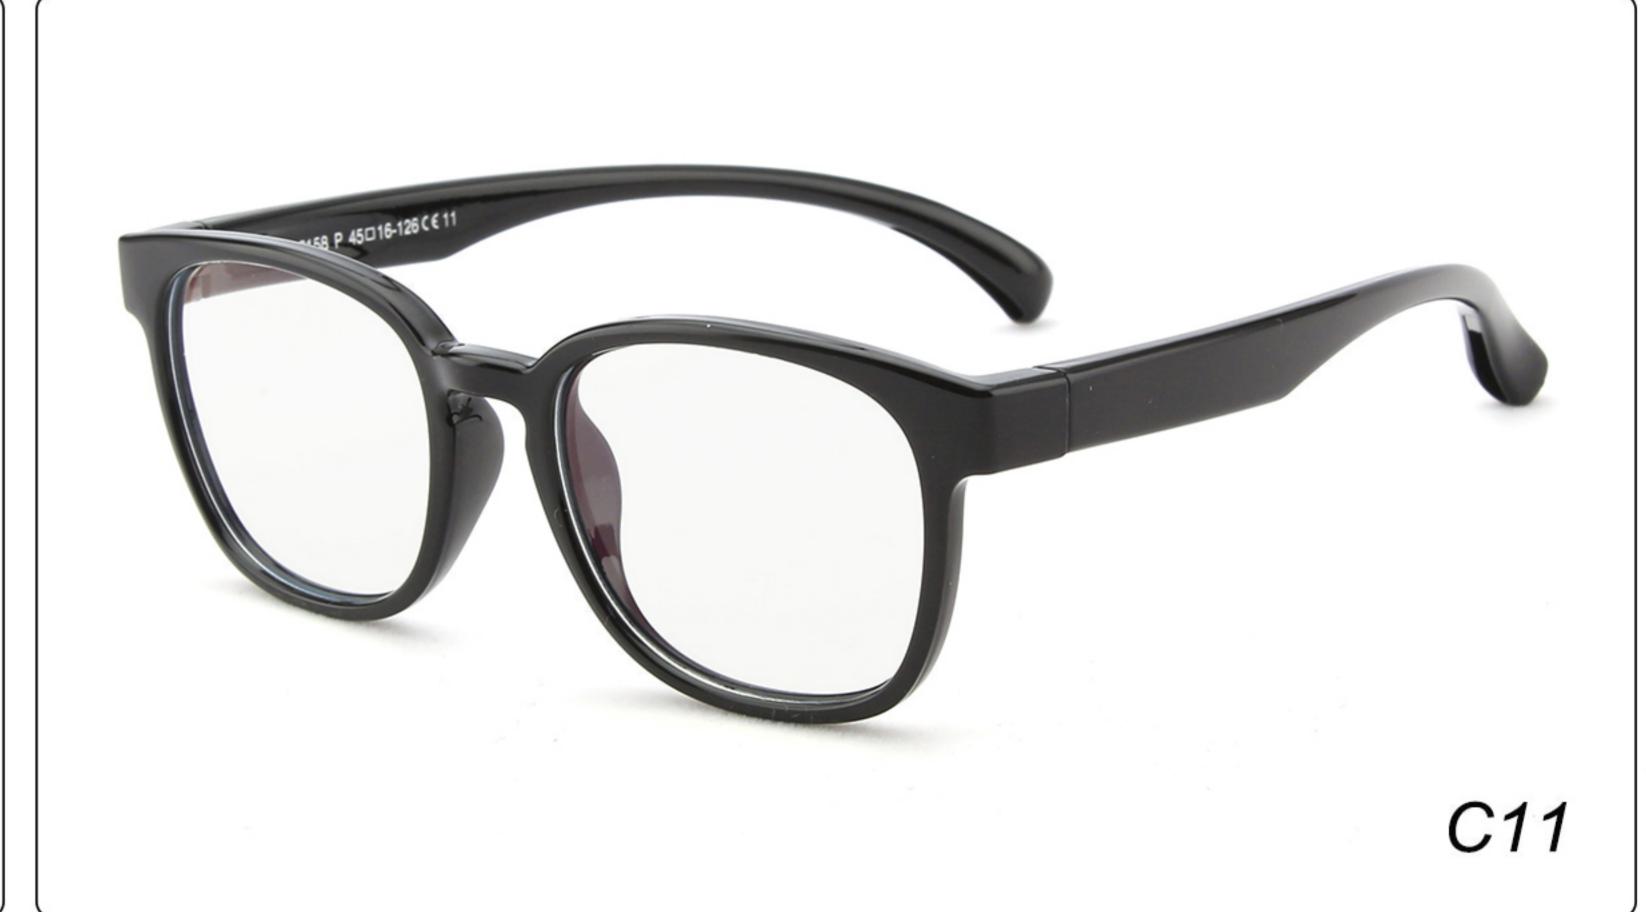

E

















### **MODEL:** F8139 **SIZE**: 46-16-124 **Material**: TPEE

















### **MODEL**: F8140 **SIZE**: 45-15-124 **Material**: TPEE



### **MODEL**: F8142 **SIZE**: 45-14-124 **Material**: TPEE





### MODEL: F8143 SIZE: 44-19-124 Material: TPEE







## **MODEL**: F8145 **SIZE**: 45-16-126 **Material**: TPEE





## MODEL: F8146 SIZE: 44-19-126 Material: TPEE





### **MODEL:** F8147 **SIZE**: 34-17-126 **Material**: TPEE







### **MODEL**: F8152 **SIZE**: 44-20-126 **Material**: TPEE

















## **MODEL**: F8145 **SIZE**: 45-16-126 **Material**: TPEE





## **MODEL**: F8155 **SIZE**: 42-17-121 **Material**: TPEE

















## MODEL: F8156 SIZE: 46-18-126 Material: TPEE





### **MODEL**: F8158 **SIZE**: 45-16-126 **Material**: TPEE

















### **MODEL:** F8160 **SIZE**: 47-18-124 **Material**: TPEE





## **MODEL**: F8181 **SIZE**: 49-21-129 **Material**: TPEE





### **MODEL**: F8188 **SIZE**: 48-15-112 **Material**: TPEE







### **MODEL**: F8196 **SIZE**: 44-15-124 **Material**: TPEE

















### MODEL: F8215 SIZE: 50-17-127 Material: TPEE







### **MODEL:** F8217 **SIZE**: 45-17-124 **Material**: TPEE

















### **MODEL:** F8224 **SIZE**: 48-15-125 **Material**: TPEE





### **MODEL**: F8225 **SIZE**: 47-15-125 **Material**: TPEE

















### **MODEL**: F8232 **SIZE**: 44-21-123 **Material**: TPEE

















### **MODEL**: F8242 **SIZE**: 47-19-129 **Material**: TPEE





## **MODEL**: F8243 **SIZE**: 47-19-128 **Material**: TPEE





### **MODEL**: F8245 **SIZE**: 47-17-12