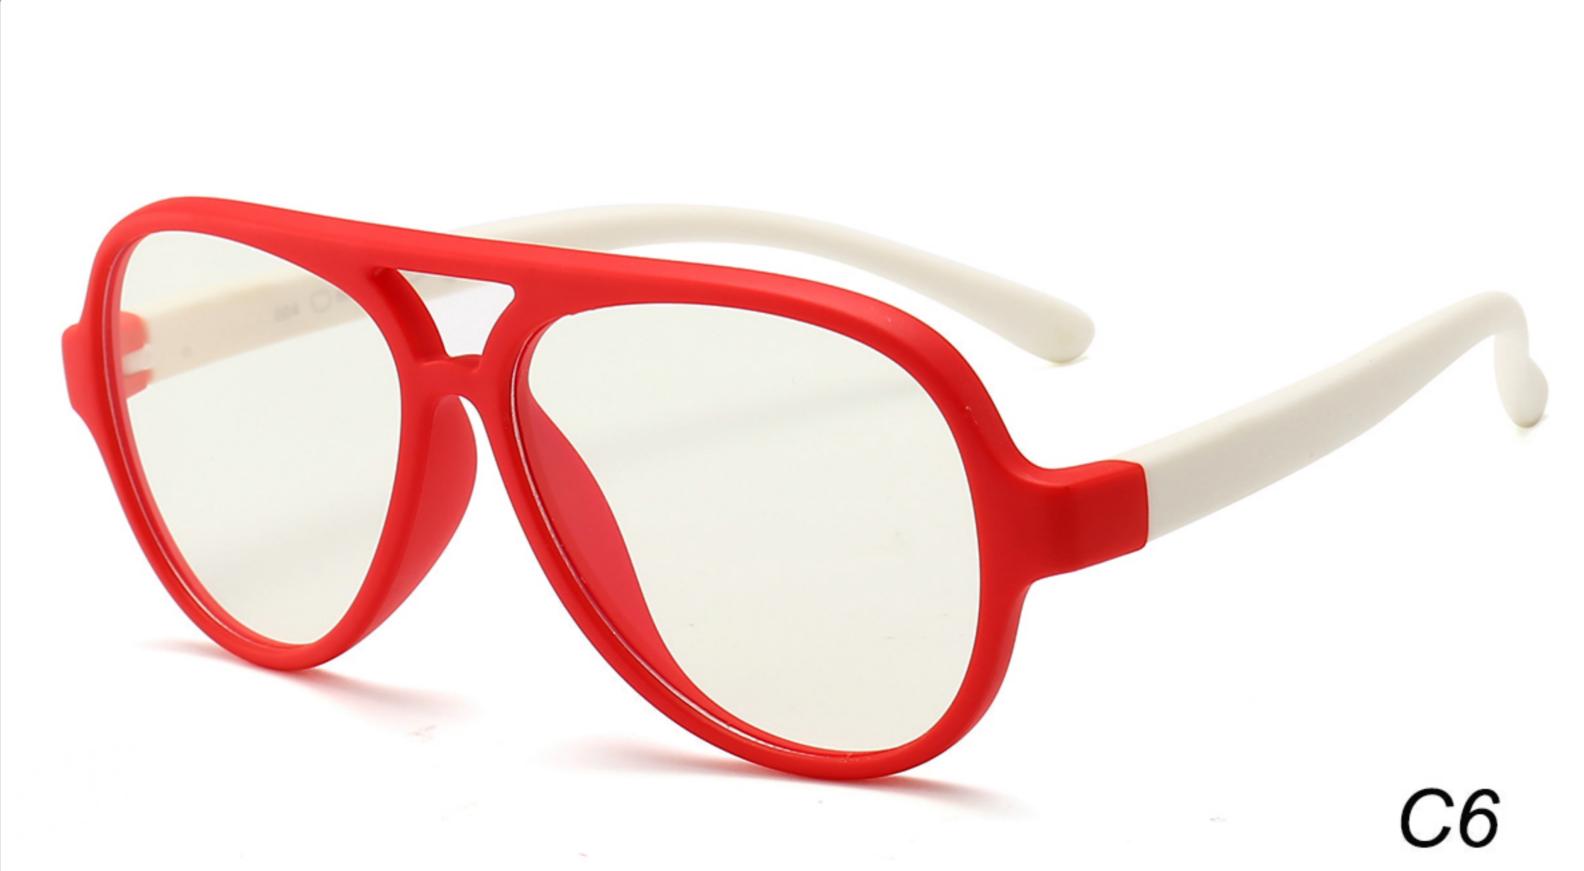

: TPEE

















### **MODEL**: F8248 **SIZE**: 45-17-126 **Material**: TPEE

















### MODEL: F8280 SIZE: 45-16-120 Material: TPEE

















# MODEL: F8283 SIZE: 49-16-123 Material: TPEE





# MODEL: F8284 SIZE: 44-19-126 Material: TPEE

















# **MODEL**: F8285 **SIZE**: 50-17-126 **Material**: TPEE

















# MODEL: F8286 SIZE: 45-19-126 Material: TPEE

















# **MODEL**: F8287 **SIZE**: 50-16-125 **Material**: TPEE





# MODEL: F8301 SIZE: 48-15-133 Material: TPEE





# **MODEL**: F8312 **SIZE**: 48-17-128 **Material**: TPEE





## MODEL: F886 SIZE: 47-19-134 Material: TPEE





















# **MODEL**: F891 **SIZE**: 49-18-118 **Material**: TPEE

















# **MODEL**: F893 **SIZE**: 45-13-120 **Material**: TPEE

















# MODEL: F897 SIZE: 50-15-120 Material: TPEE

















## **MODEL**: S8244 **SIZE**: 47-17-123 **Material**: TPEE





## **MODEL**: S8250 **SIZE**: 48-15-124 **Material**: TPEE





# **MODEL**: S8267 **SIZE**: 48-15-124 **Material**: TPEE





#### COLOR DISPLAY















### MODEL: S8279 SIZE: 49-16-128 Material: TPEE