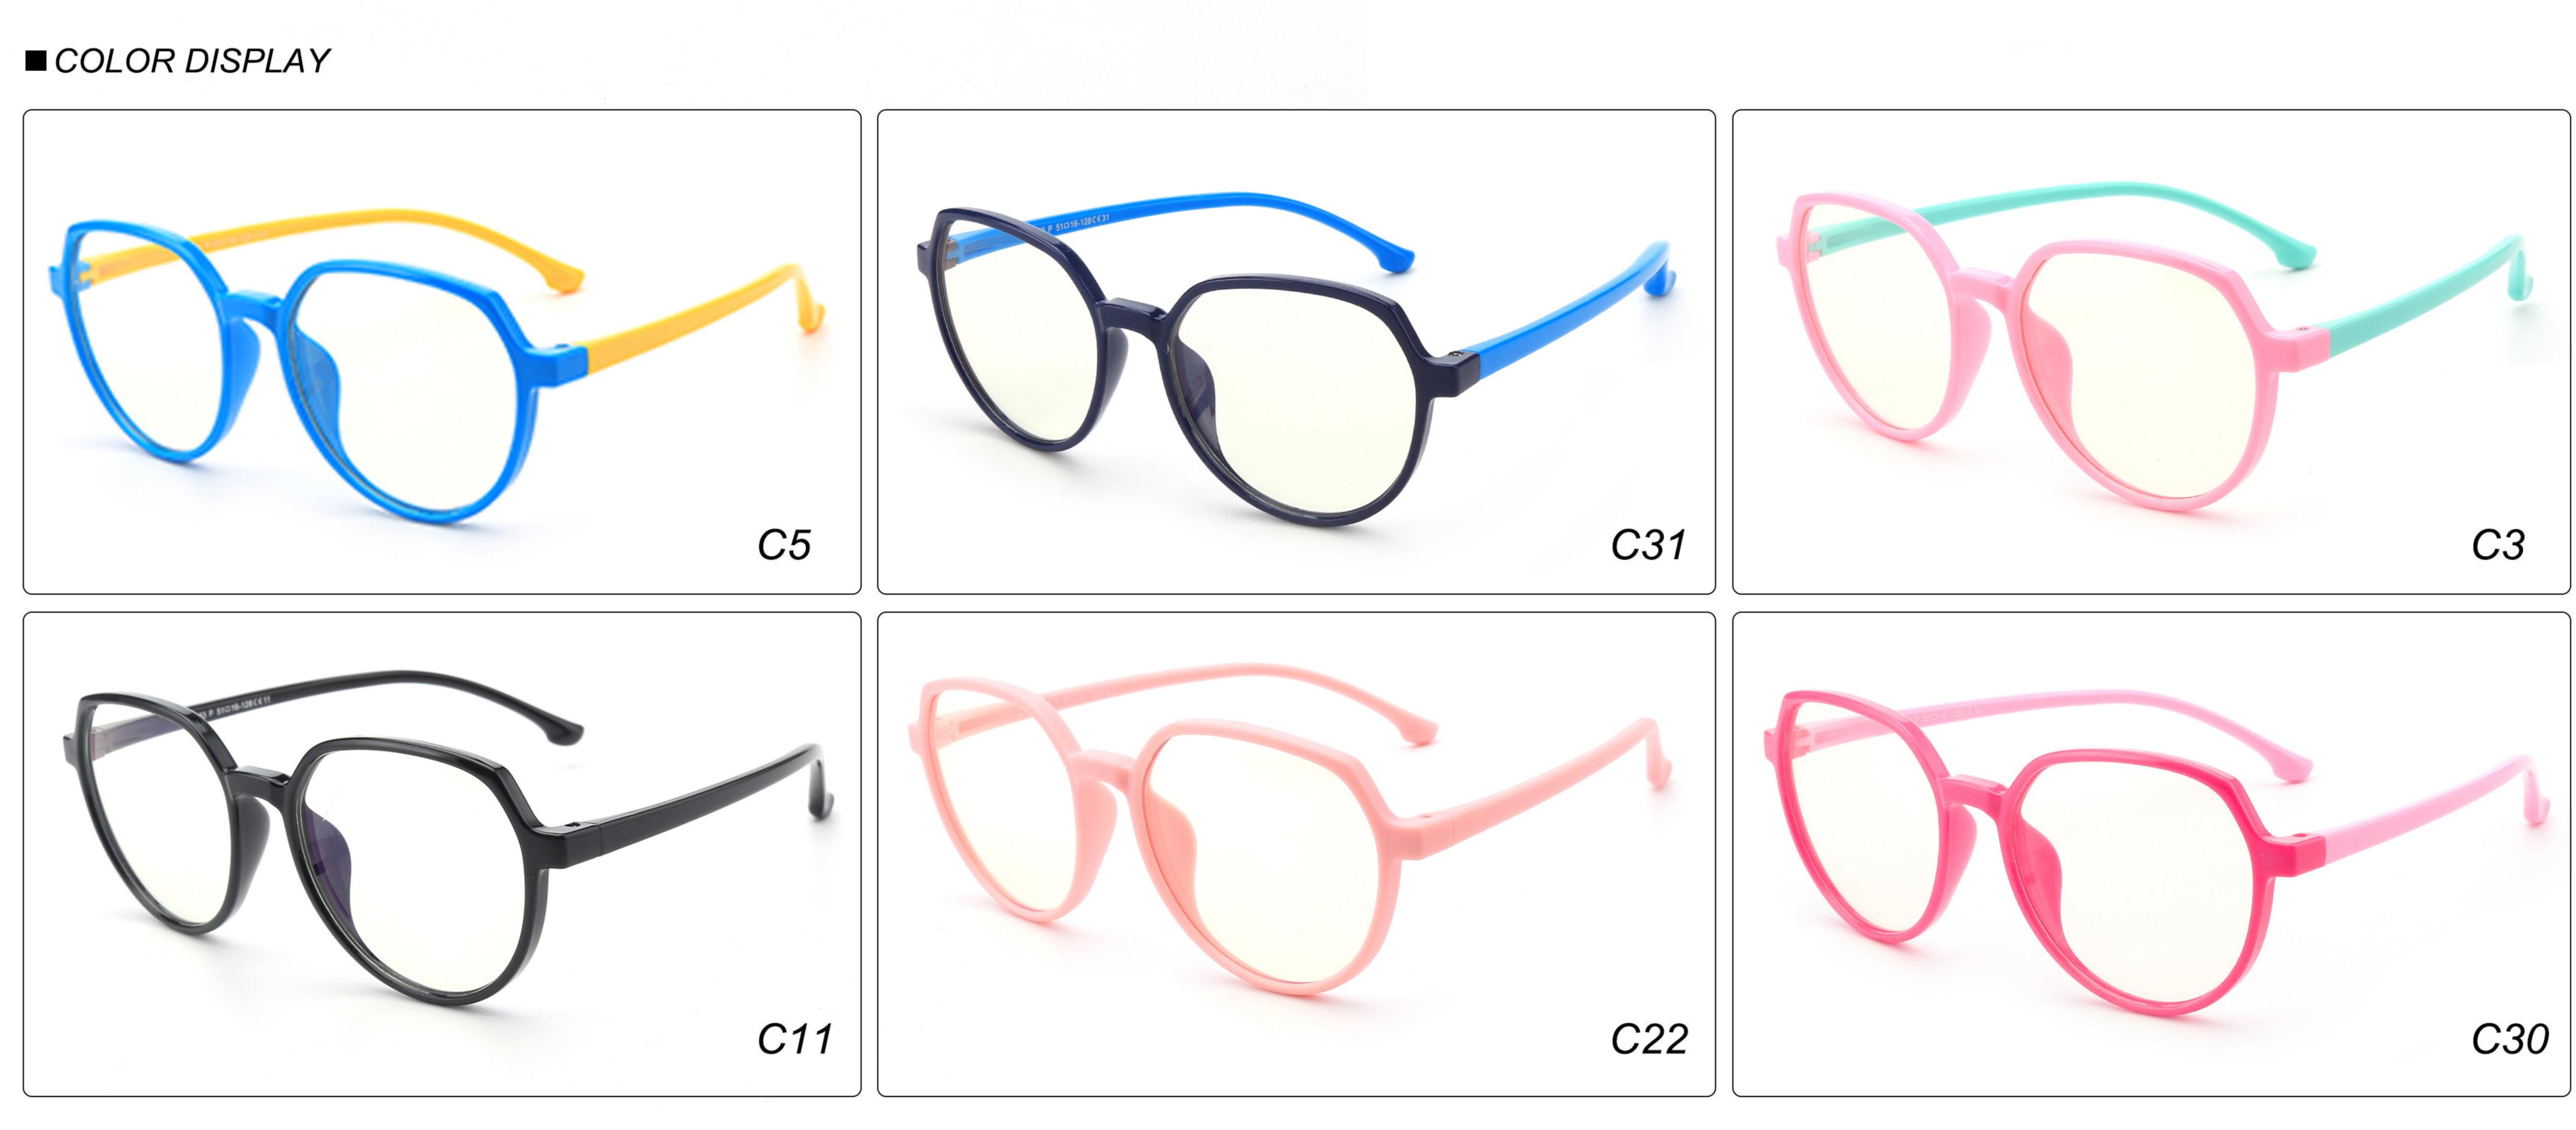

215 SIZE: 50-17-127 Material: TPEE







### **MODEL:** F8217 **SIZE**: 45-17-124 **Material**: TPEE

















### **MODEL:** F8224 **SIZE**: 48-15-125 **Material**: TPEE





### **MODEL**: F8225 **SIZE**: 47-15-125 **Material**: TPEE

















### **MODEL**: F8232 **SIZE**: 44-21-123 **Material**: TPEE

















### **MODEL**: F8242 **SIZE**: 47-19-129 **Material**: TPEE





## **MODEL**: F8243 **SIZE**: 47-19-128 **Material**: TPEE





### **MODEL**: F8245 **SIZE**: 47-17-129 **Material**: TPEE





### **MODEL**: F8247 **SIZE**: 44-14-120 **Material**: TPEE

















### **MODEL**: F8248 **SIZE**: 45-17-126 **Material**: TPEE

















### MODEL: F8280 SIZE: 45-16-120 Material: TPEE

















# MODEL: F8283 SIZE: 49-16-123 Material: TPEE





# MODEL: F8284 SIZE: 44-19-126 Material: TPEE

















# **MODEL**: F8285 **SIZE**: 50-17-126 **Material**: TPEE

















# MODEL: F8286 SIZE: 45-19-126 Material: TPEE

















# **MODEL**: F8287 **SIZE**: 50-16-125 **Material**: TPEE





# MODEL: F8301 SIZE: 48-15-133 Material: TPEE





# **MODEL**: F8312 **SIZE**: 48-17-128 **Material**: TPEE





## MODEL: F886 SIZE: 47-19-134 Material: TPEE





















# **MODEL**: F891 **SIZE**: 49-18-118 **Material**: TPEE

















# **MODEL**: F893 **SIZE**: 45-13-120 **Material**: TPEE

















# MODEL: F897 SIZE: 50-15-120 Material: TPEE

















## **MODEL**: S8244 **SIZE**: 47-17-123 **Material**: TPEE





## **MODEL**: S8250 **SIZE**: 48-15-124 **Material**: TPEE





# **MODEL**: S8