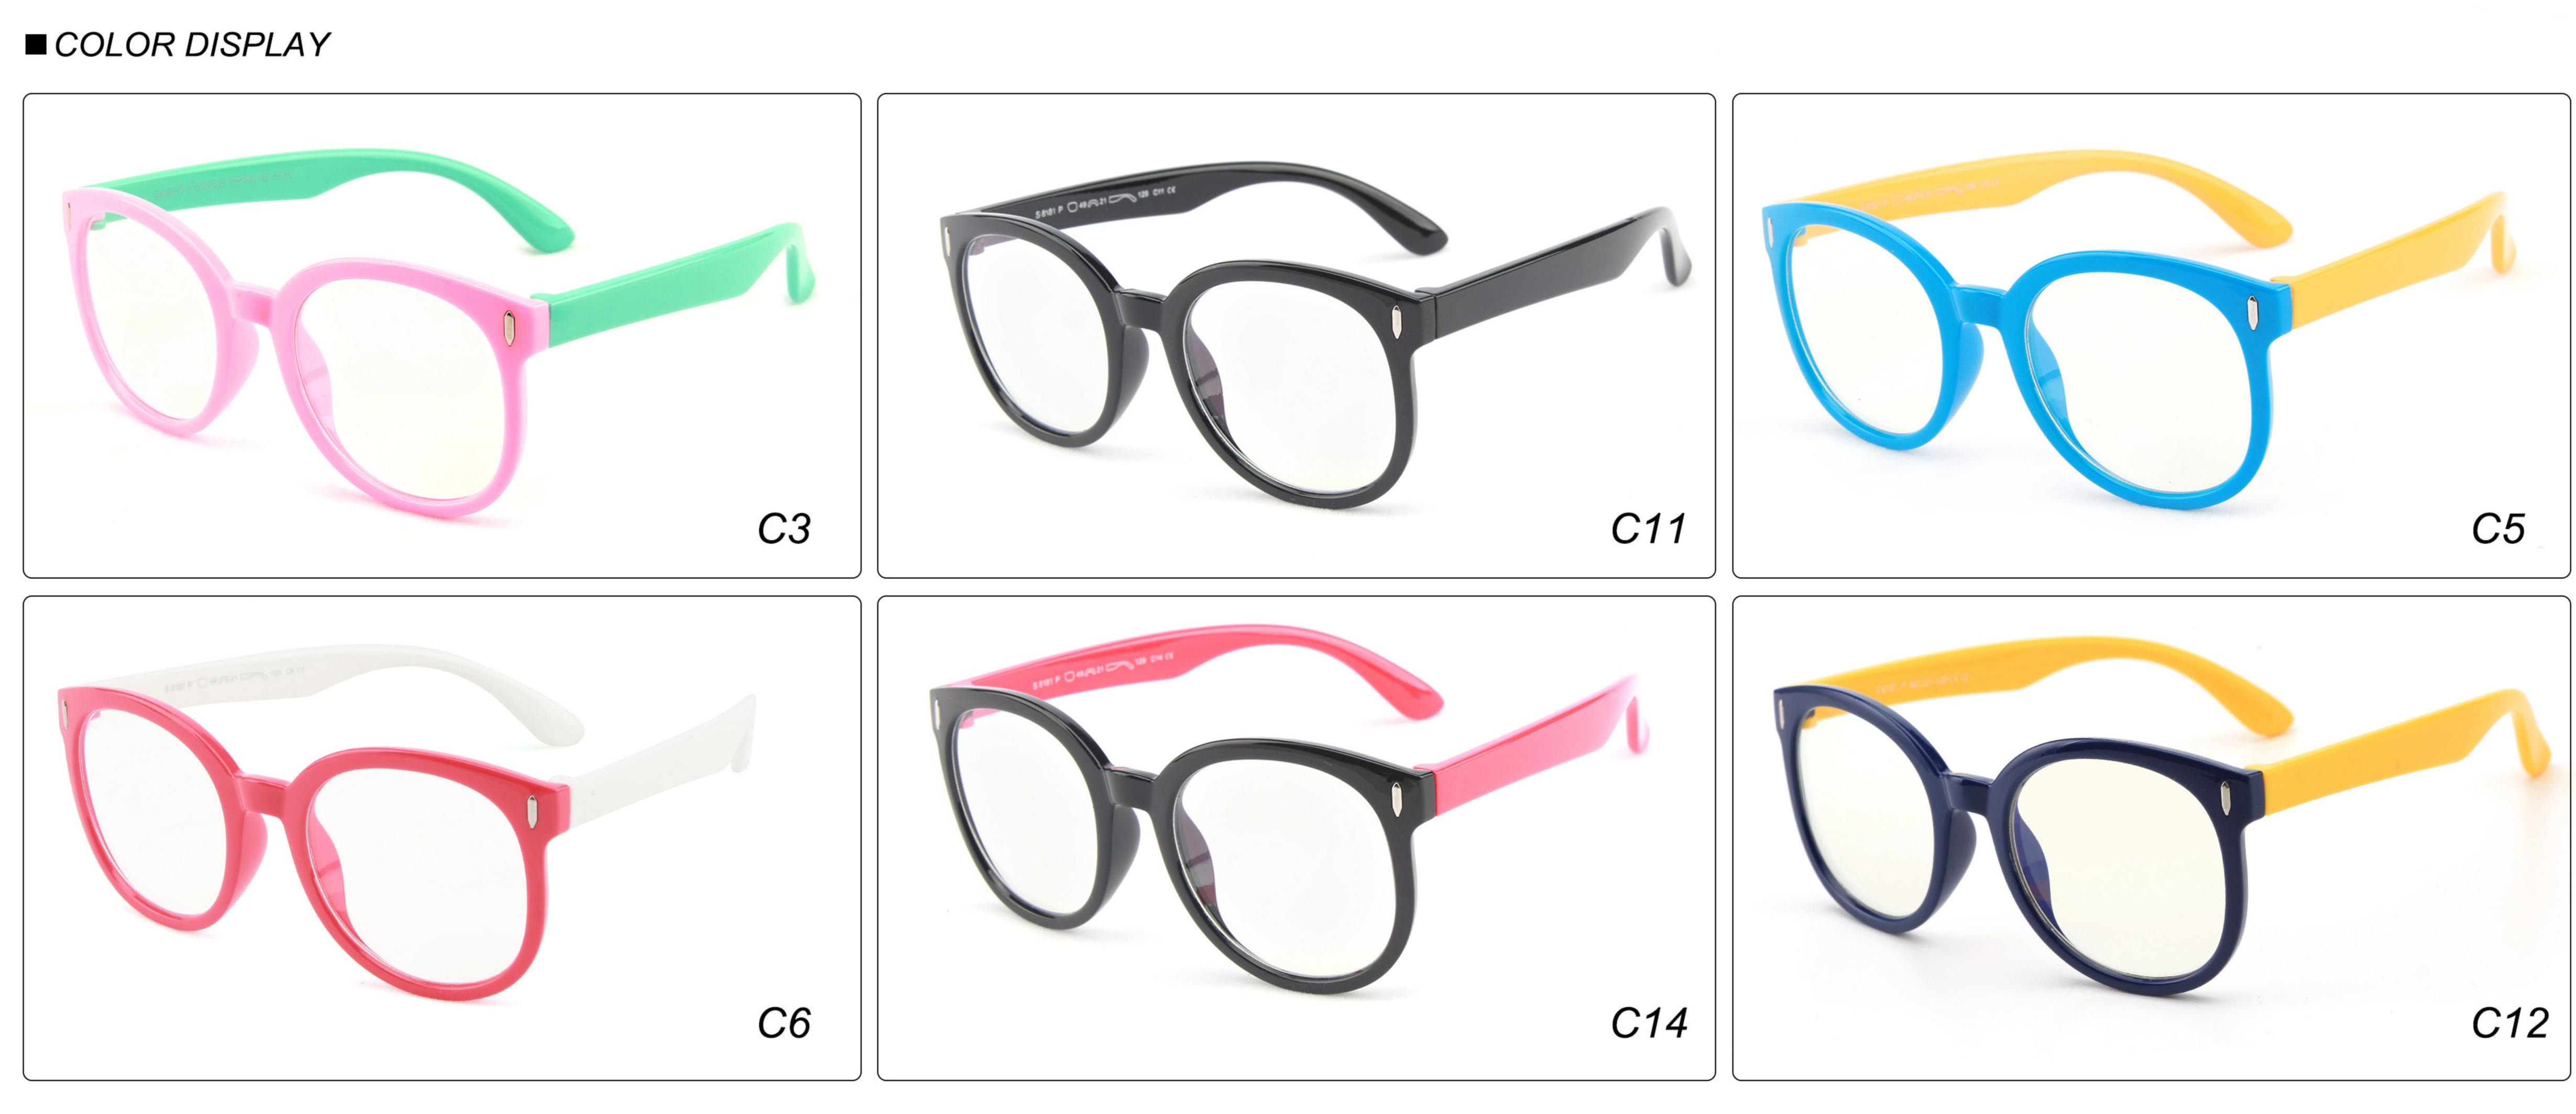

4 **Material**: TPEE



### **MODEL**: F8142 **SIZE**: 45-14-124 **Material**: TPEE





### MODEL: F8143 SIZE: 44-19-124 Material: TPEE







## **MODEL**: F8145 **SIZE**: 45-16-126 **Material**: TPEE





## MODEL: F8146 SIZE: 44-19-126 Material: TPEE





### **MODEL:** F8147 **SIZE**: 34-17-126 **Material**: TPEE







### **MODEL**: F8152 **SIZE**: 44-20-126 **Material**: TPEE

















## **MODEL**: F8145 **SIZE**: 45-16-126 **Material**: TPEE





## **MODEL**: F8155 **SIZE**: 42-17-121 **Material**: TPEE

















## MODEL: F8156 SIZE: 46-18-126 Material: TPEE





### **MODEL**: F8158 **SIZE**: 45-16-126 **Material**: TPEE

















### **MODEL:** F8160 **SIZE**: 47-18-124 **Material**: TPEE





## **MODEL**: F8181 **SIZE**: 49-21-129 **Material**: TPEE





### **MODEL**: F8188 **SIZE**: 48-15-112 **Material**: TPEE







### **MODEL**: F8196 **SIZE**: 44-15-124 **Material**: TPEE

















### MODEL: F8215 SIZE: 50-17-127 Material: TPEE







### **MODEL:** F8217 **SIZE**: 45-17-124 **Material**: TPEE

















### **MODEL:** F8224 **SIZE**: 48-15-125 **Material**: TPEE





### **MODEL**: F8225 **SIZE**: 47-15-125 **Material**: TPEE

















### **MODEL**: F8232 **SIZE**: 44-21-123 **Material**: TPEE

















### **MODEL**: F8242 **SIZE**: 47-19-129 **Material**: TPEE





## **MODEL**: F8243 **SIZE**: 47-19-128 **Material**: TPEE





### **MODEL**: F8245 **SIZE**: 47-17-129 **Material**: TPEE





### **MODEL**: F8247 **SIZE**: 44-14-120 **Material**: TPEE

















### **MODEL**: F8248 **SIZE**: 4