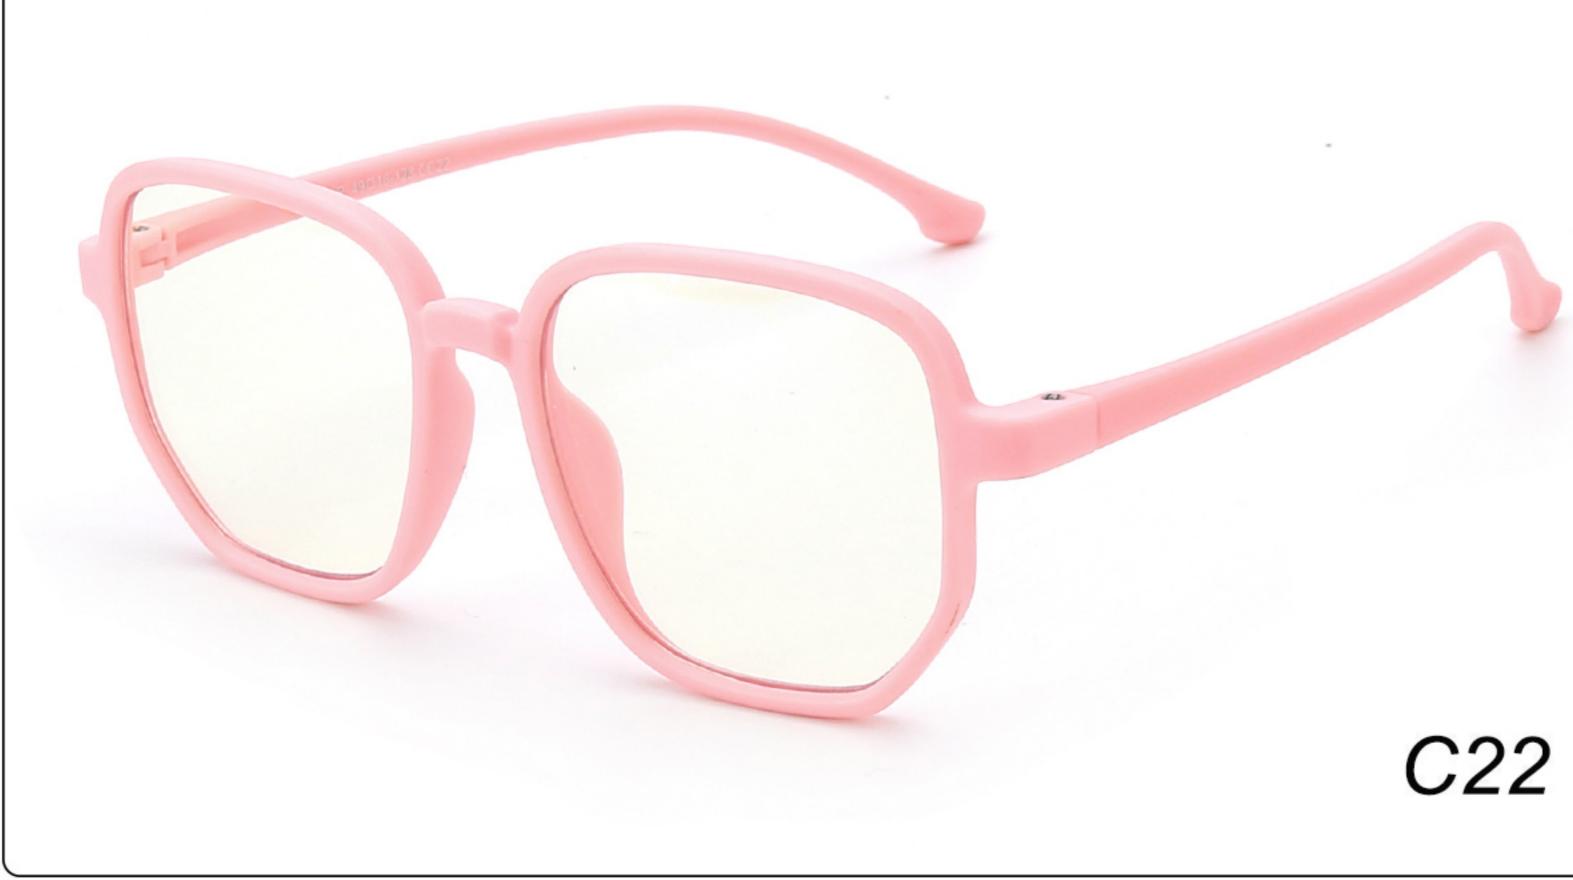

F8225 **SIZE**: 47-15-125 **Material**: TPEE

















### **MODEL**: F8232 **SIZE**: 44-21-123 **Material**: TPEE

















### **MODEL**: F8242 **SIZE**: 47-19-129 **Material**: TPEE





## **MODEL**: F8243 **SIZE**: 47-19-128 **Material**: TPEE





### **MODEL**: F8245 **SIZE**: 47-17-129 **Material**: TPEE





### **MODEL**: F8247 **SIZE**: 44-14-120 **Material**: TPEE

















### **MODEL**: F8248 **SIZE**: 45-17-126 **Material**: TPEE

















### MODEL: F8280 SIZE: 45-16-120 Material: TPEE

















# MODEL: F8283 SIZE: 49-16-123 Material: TPEE





# MODEL: F8284 SIZE: 44-19-126 Material: TPEE

















# **MODEL**: F8285 **SIZE**: 50-17-126 **Material**: TPEE

















# MODEL: F8286 SIZE: 45-19-126 Material: TPEE

















# **MODEL**: F8287 **SIZE**: 50-16-125 **Material**: TPEE





# MODEL: F8301 SIZE: 48-15-133 Material: TPEE





# **MODEL**: F8312 **SIZE**: 48-17-128 **Material**: TPEE





## MODEL: F886 SIZE: 47-19-134 Material: TPEE





















# **MODEL**: F891 **SIZE**: 49-18-118 **Material**: TPEE

















# **MODEL**: F893 **SIZE**: 45-13-120 **Material**: TPEE

















# MODEL: F897 SIZE: 50-15-120 Material: TPEE

















## **MODEL**: S8244 **SIZE**: 47-17-123 **Material**: TPEE





## **MODEL**: S8250 **SIZE**: 48-15-124 **Material**: TPEE





# **MODEL**: S8267 **SIZE**: 48-15-124 **Material**: TPEE





#### COLOR DISPLAY















### MODEL: S8279 SIZE: 49-16-128 Material: TPEE