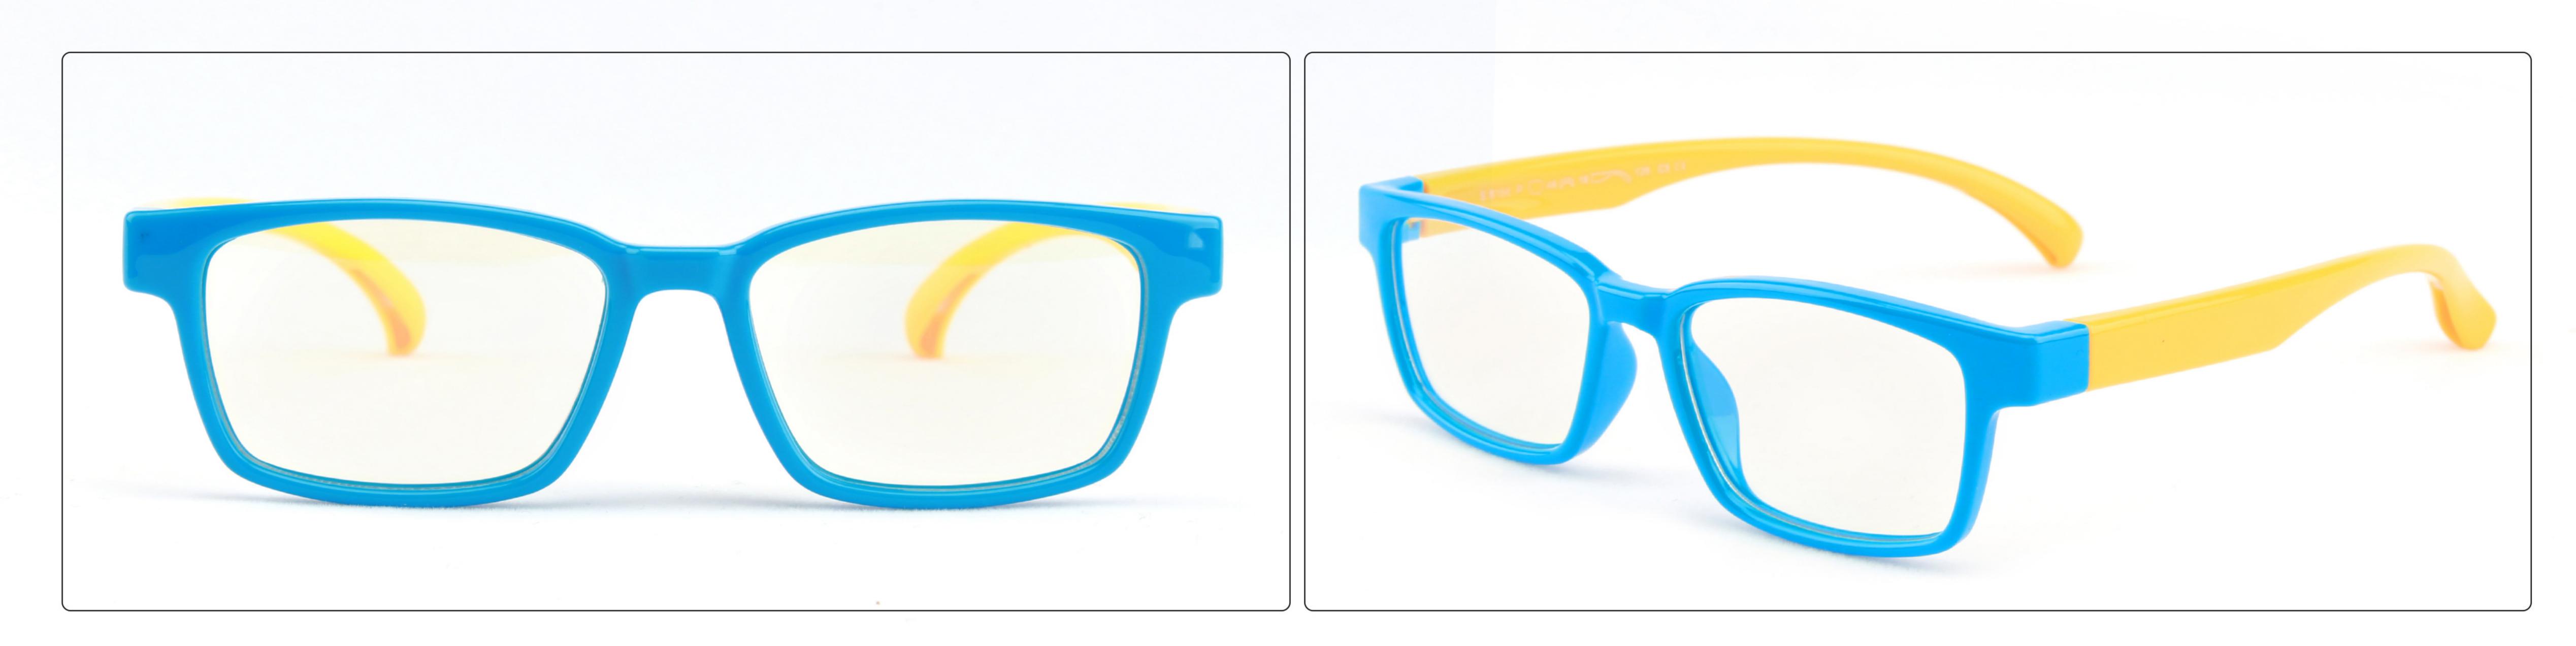

l**: TPEE





### **MODEL**: F8138 **SIZE**: 48-16-124 **Material**: TPEE

















### **MODEL:** F8139 **SIZE**: 46-16-124 **Material**: TPEE

















### **MODEL**: F8140 **SIZE**: 45-15-124 **Material**: TPEE



### **MODEL**: F8142 **SIZE**: 45-14-124 **Material**: TPEE





### MODEL: F8143 SIZE: 44-19-124 Material: TPEE







## **MODEL**: F8145 **SIZE**: 45-16-126 **Material**: TPEE





## MODEL: F8146 SIZE: 44-19-126 Material: TPEE





### **MODEL:** F8147 **SIZE**: 34-17-126 **Material**: TPEE







### **MODEL**: F8152 **SIZE**: 44-20-126 **Material**: TPEE

















## **MODEL**: F8145 **SIZE**: 45-16-126 **Material**: TPEE





## **MODEL**: F8155 **SIZE**: 42-17-121 **Material**: TPEE

















## MODEL: F8156 SIZE: 46-18-126 Material: TPEE





### **MODEL**: F8158 **SIZE**: 45-16-126 **Material**: TPEE

















### **MODEL:** F8160 **SIZE**: 47-18-124 **Material**: TPEE





## **MODEL**: F8181 **SIZE**: 49-21-129 **Material**: TPEE





### **MODEL**: F8188 **SIZE**: 48-15-112 **Material**: TPEE







### **MODEL**: F8196 **SIZE**: 44-15-124 **Material**: TPEE

















### MODEL: F8215 SIZE: 50-17-127 Material: TPEE







### **MODEL:** F8217 **SIZE**: 45-17-124 **Material**: TPEE

















### **MODEL:** F8224 **SIZE**: 48-15-125 **Material**: TPEE





### **MODEL**: F8225 **SIZE**: 47-15-125 **Material**: TPEE

















### **MODEL**: F8232 **SIZE**: 44-21-123 **Material**: TPEE

















### **MODEL**: F8242 **SIZE**: 47-19-129 **Material**: TPEE





## **MODEL**: F8243 **SIZE**: