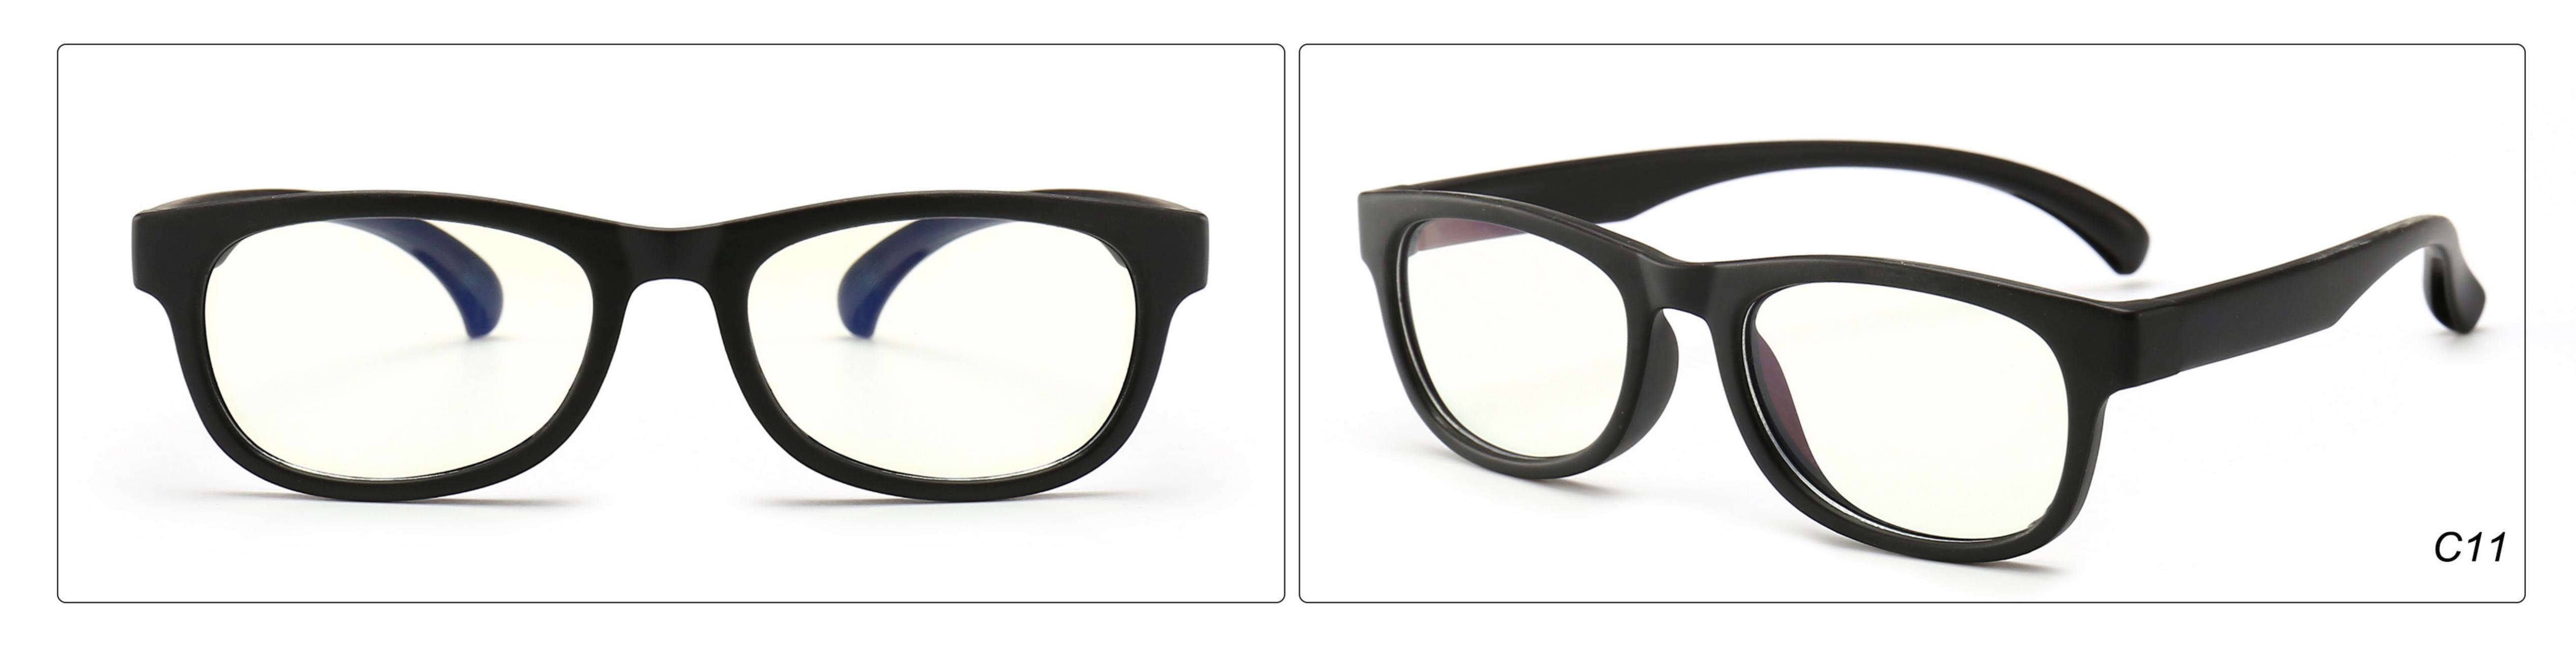

### MODEL: F306 SIZE: 49-16-125 Material: TPEE

















### MODEL: F308 SIZE: 47-17-120 Material: TPEE

















### MODEL: F310 SIZE: 43-16-120 Material: TPEE

















## **MODEL**: F802 **SIZE**: 45-16-126 **Material**: TPEE

















### **MODEL**: F8108 **SIZE**: 47-18-132 **Material**: TPEE





### **MODEL:** F8113 **SIZE**: 49-16-122 **Material**: TPEE





### **MODEL**: F8138 **SIZE**: 48-16-124 **Material**: TPEE

















### **MODEL:** F8139 **SIZE**: 46-16-124 **Material**: TPEE

















### **MODEL**: F8140 **SIZE**: 45-15-124 **Material**: TPEE



### **MODEL**: F8142 **SIZE**: 45-14-124 **Material**: TPEE





### MODEL: F8143 SIZE: 44-19-124 Material: TPEE







## **MODEL**: F8145 **SIZE**: 45-16-126 **Material**: TPEE





## MODEL: F8146 SIZE: 44-19-126 Material: TPEE





### **MODEL:** F8147 **SIZE**: 34-17-126 **Material**: TPEE







### **MODEL**: F8152 **SIZE**: 44-20-126 **Material**: TPEE

















## **MODEL**: F8145 **SIZE**: 45-16-126 **Material**: TPEE





## **MODEL**: F8155 **SIZE**: 42-17-121 **Material**: TPEE

















## MODEL: F8156 SIZE: 46-18-126 Material: TPEE





### **MODEL**: F8158 **SIZE**: 45-16-126 **Material**: TPEE

















### **MODEL:** F8160 **SIZE**: 47-18-124 **Material**: TPEE





## **MODEL**: F8181 **SIZE**: 49-21-129 **Material**: TPEE





### **MODEL**: F8188 **SIZE**: 48-15-112 **Material**: TPEE







### **MODEL**: F8196 **SIZE**: 44-15-124 **Material**: TPEE

















### MODEL: F8215 SIZE: 50-17-127 Material: TPEE







###