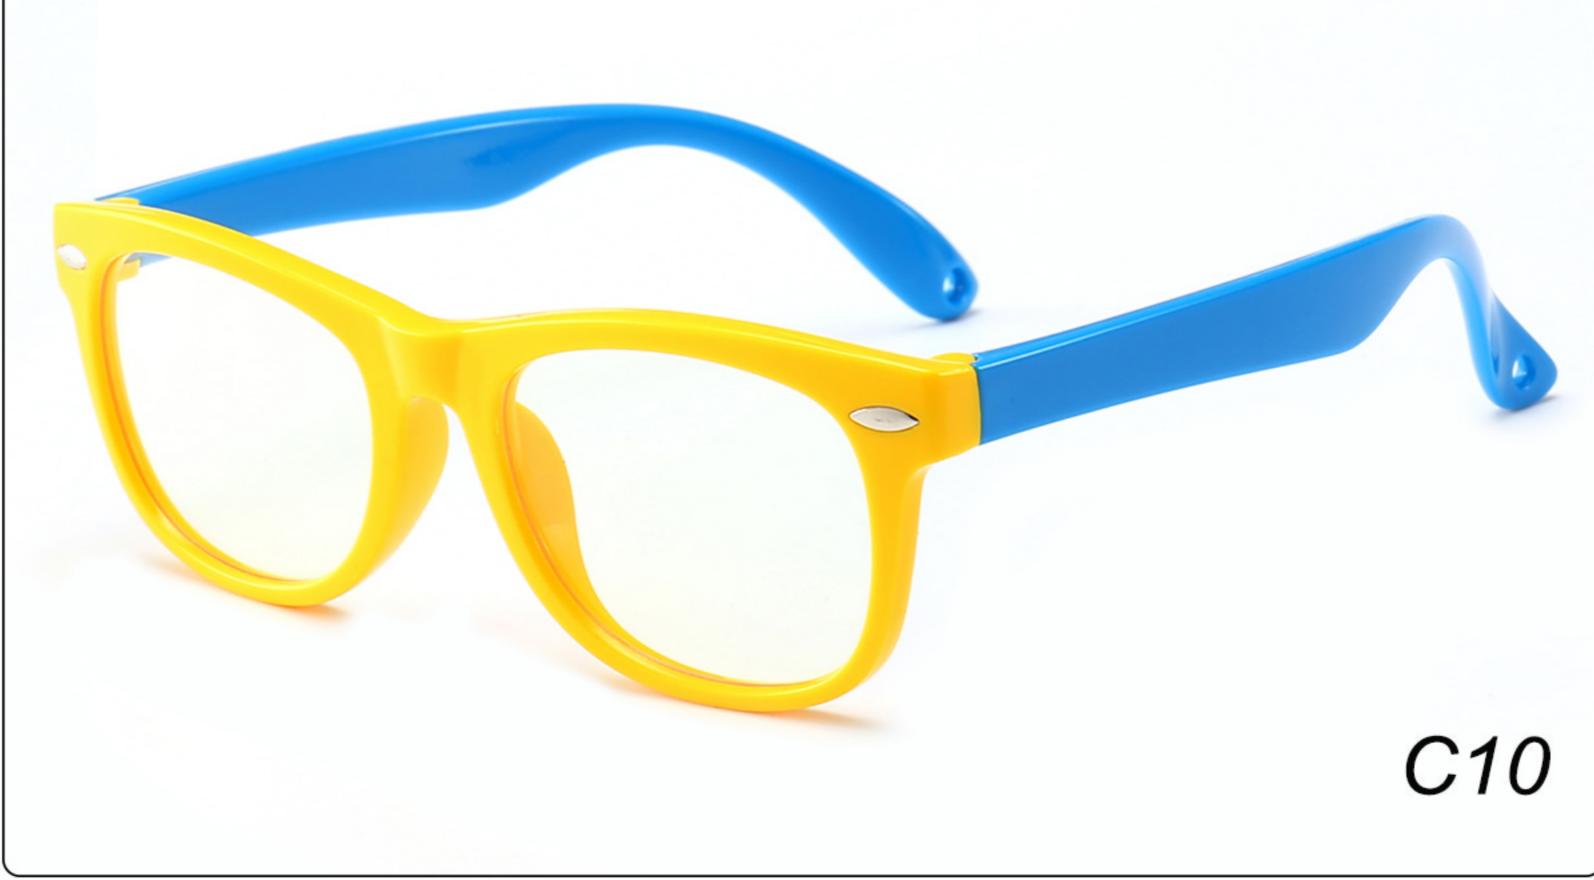

## **MODEL**: F8145 **SIZE**: 45-16-126 **Material**: TPEE





## MODEL: F8146 SIZE: 44-19-126 Material: TPEE





### **MODEL:** F8147 **SIZE**: 34-17-126 **Material**: TPEE







### **MODEL**: F8152 **SIZE**: 44-20-126 **Material**: TPEE

















## **MODEL**: F8145 **SIZE**: 45-16-126 **Material**: TPEE





## **MODEL**: F8155 **SIZE**: 42-17-121 **Material**: TPEE

















## MODEL: F8156 SIZE: 46-18-126 Material: TPEE





### **MODEL**: F8158 **SIZE**: 45-16-126 **Material**: TPEE

















### **MODEL:** F8160 **SIZE**: 47-18-124 **Material**: TPEE





## **MODEL**: F8181 **SIZE**: 49-21-129 **Material**: TPEE





### **MODEL**: F8188 **SIZE**: 48-15-112 **Material**: TPEE







### **MODEL**: F8196 **SIZE**: 44-15-124 **Material**: TPEE

















### MODEL: F8215 SIZE: 50-17-127 Material: TPEE







### **MODEL:** F8217 **SIZE**: 45-17-124 **Material**: TPEE

















### **MODEL:** F8224 **SIZE**: 48-15-125 **Material**: TPEE





### **MODEL**: F8225 **SIZE**: 47-15-125 **Material**: TPEE

















### **MODEL**: F8232 **SIZE**: 44-21-123 **Material**: TPEE

















### **MODEL**: F8242 **SIZE**: 47-19-129 **Material**: TPEE





## **MODEL**: F8243 **SIZE**: 47-19-128 **Material**: TPEE





### **MODEL**: F8245 **SIZE**: 47-17-129 **Material**: TPEE





### **MODEL**: F8247 **SIZE**: 44-14-120 **Material**: TPEE

















### **MODEL**: F8248 **SIZE**: 45-17-126 **Material**: TPEE

















### MODEL: F8280 SIZE: 45-16-120 Material: TPEE

















# MODEL: F8283 SIZE: 49-16-123 M