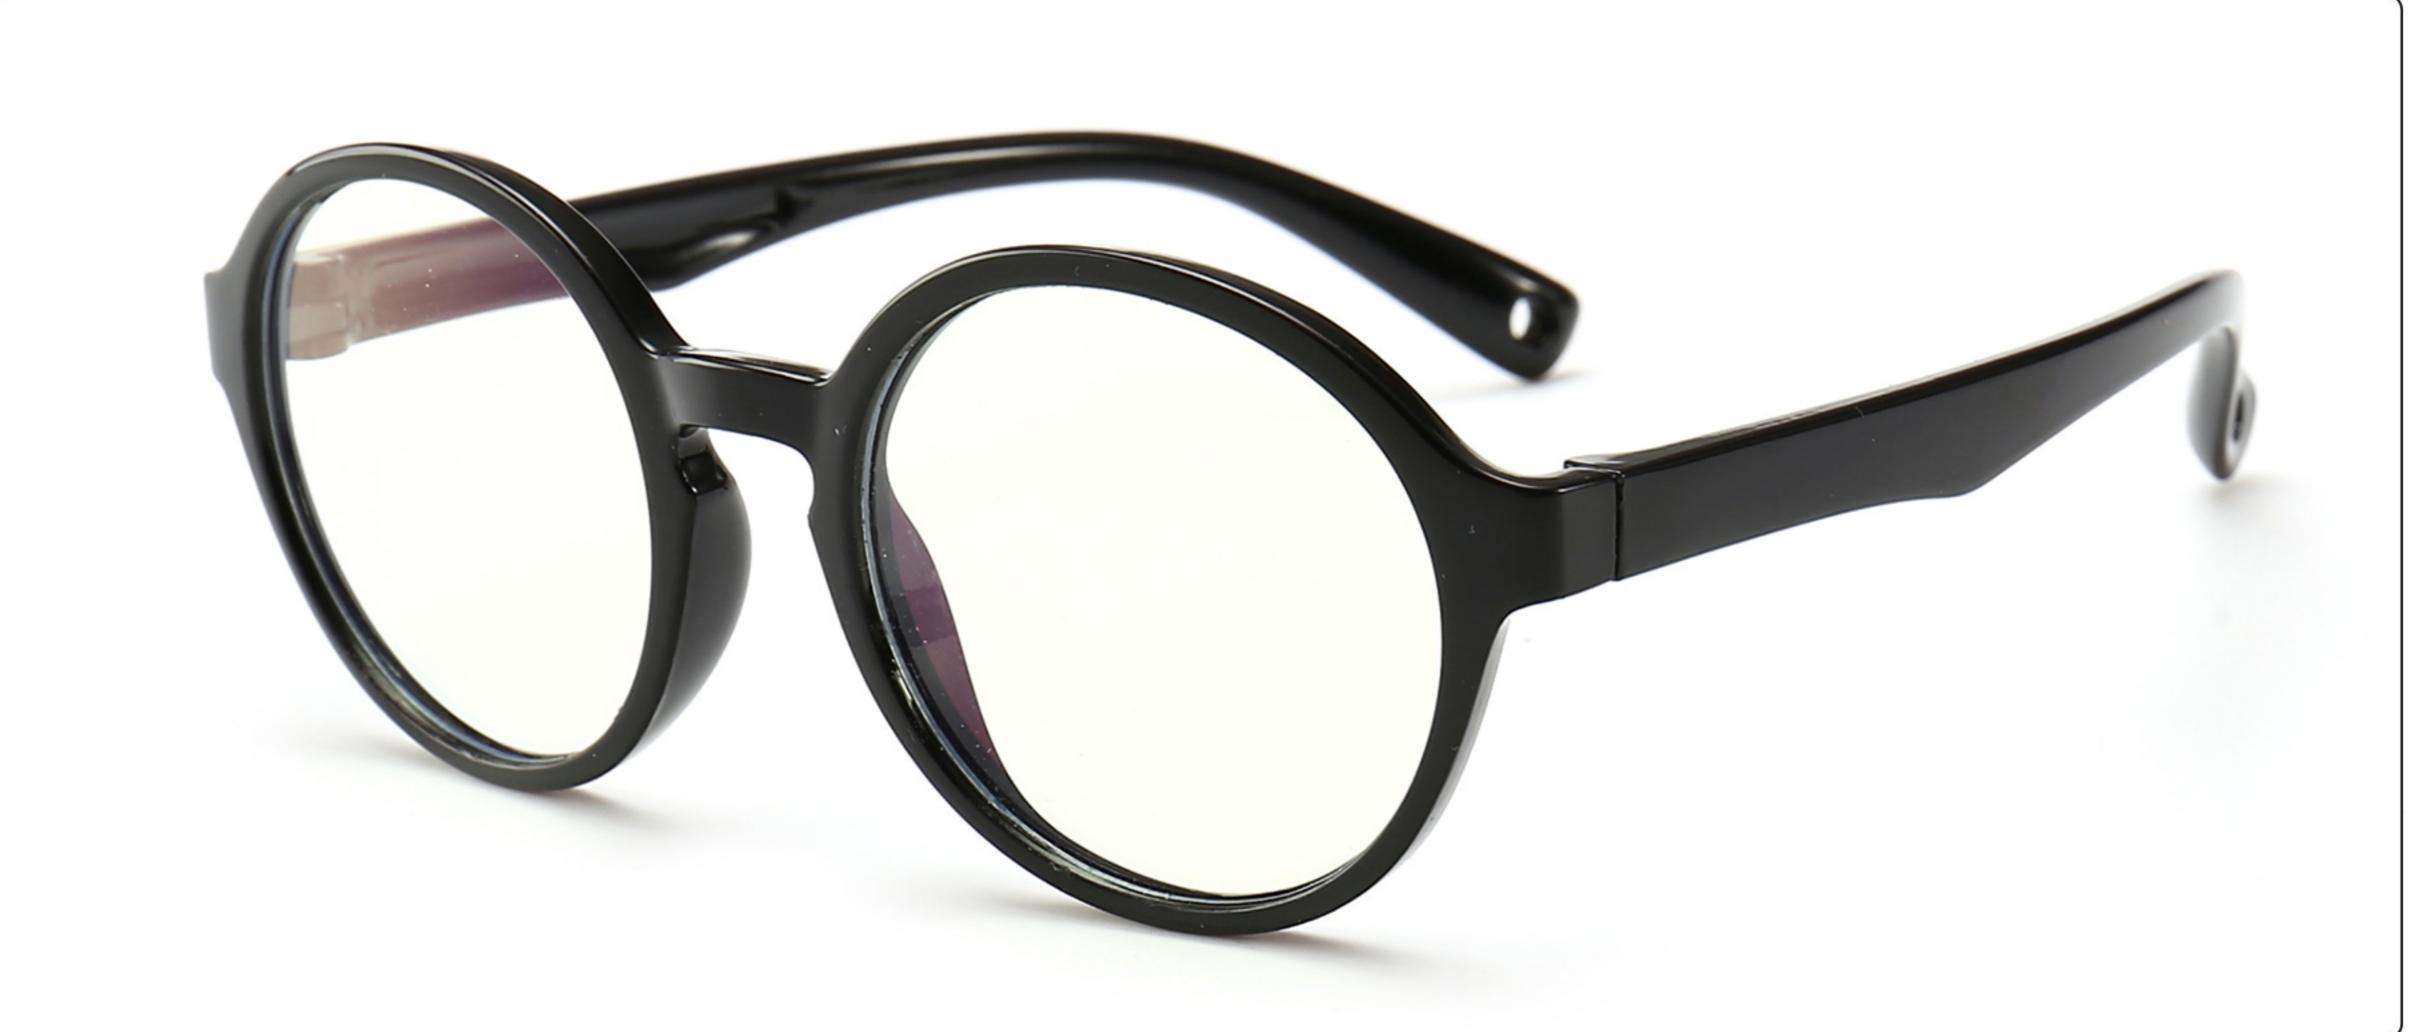

### MODEL: F304 SIZE: 43-21-116 Material: TPEE

















### MODEL: F306 SIZE: 49-16-125 Material: TPEE

















### MODEL: F308 SIZE: 47-17-120 Material: TPEE

















### MODEL: F310 SIZE: 43-16-120 Material: TPEE

















## **MODEL**: F802 **SIZE**: 45-16-126 **Material**: TPEE

















### **MODEL**: F8108 **SIZE**: 47-18-132 **Material**: TPEE





### **MODEL:** F8113 **SIZE**: 49-16-122 **Material**: TPEE





### **MODEL**: F8138 **SIZE**: 48-16-124 **Material**: TPEE

















### **MODEL:** F8139 **SIZE**: 46-16-124 **Material**: TPEE

















### **MODEL**: F8140 **SIZE**: 45-15-124 **Material**: TPEE



### **MODEL**: F8142 **SIZE**: 45-14-124 **Material**: TPEE





### MODEL: F8143 SIZE: 44-19-124 Material: TPEE







## **MODEL**: F8145 **SIZE**: 45-16-126 **Material**: TPEE





## MODEL: F8146 SIZE: 44-19-126 Material: TPEE





### **MODEL:** F8147 **SIZE**: 34-17-126 **Material**: TPEE







### **MODEL**: F8152 **SIZE**: 44-20-126 **Material**: TPEE

















## **MODEL**: F8145 **SIZE**: 45-16-126 **Material**: TPEE





## **MODEL**: F8155 **SIZE**: 42-17-121 **Material**: TPEE

















## MODEL: F8156 SIZE: 46-18-126 Material: TPEE





### **MODEL**: F8158 **SIZE**: 45-16-126 **Material**: TPEE

















### **MODEL:** F8160 **SIZE**: 47-18-124 **Material**: TPEE





## **MODEL**: F8181 **SIZE**: 49-21-129 **Material**: TPEE





### **MODEL**: F8188 **SIZE**: 48-15-112 **Material**: TPEE







### **MODEL**: F8196 **SIZE**: 44-15-124 **Material**: TPEE