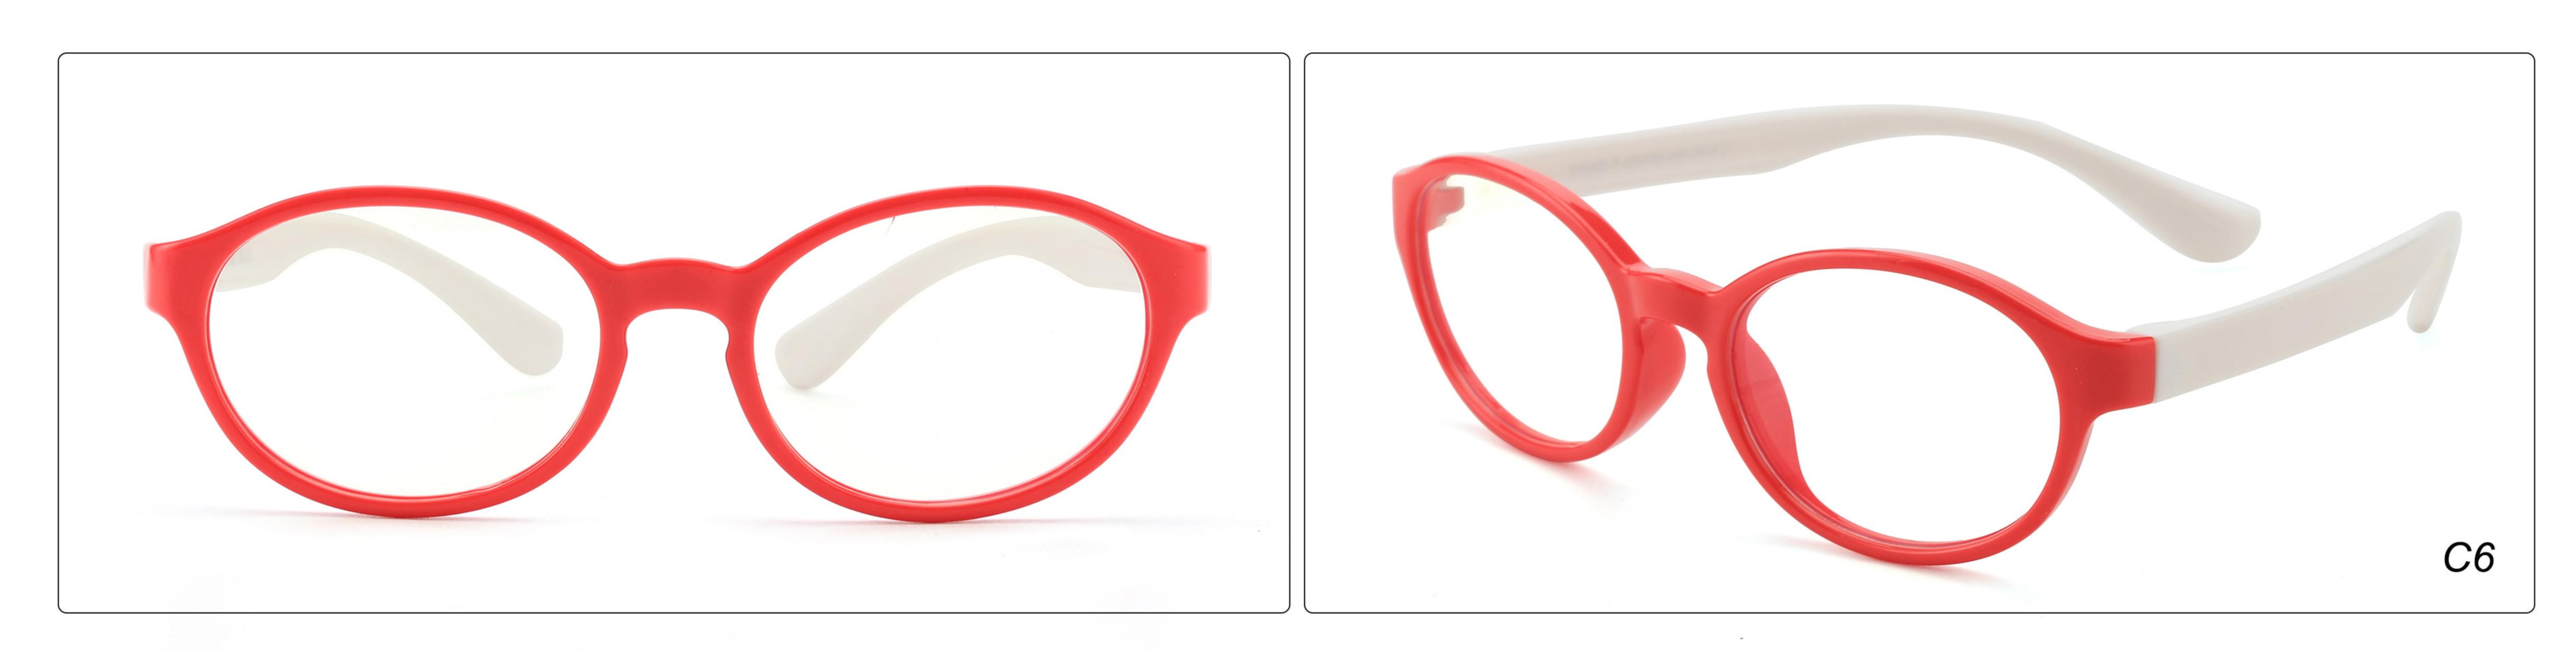

# Kids Optical Glasses (Frames) Manufacturer (TPEE) www.HEAPPY.com

MODEL: F302 SIZE: 47-16-125 Material: TPEE





















### MODEL: F304 SIZE: 43-21-116 Material: TPEE

















### MODEL: F306 SIZE: 49-16-125 Material: TPEE

















### MODEL: F308 SIZE: 47-17-120 Material: TPEE

















### MODEL: F310 SIZE: 43-16-120 Material: TPEE

















## **MODEL**: F802 **SIZE**: 45-16-126 **Material**: TPEE

















### **MODEL**: F8108 **SIZE**: 47-18-132 **Material**: TPEE





### **MODEL:** F8113 **SIZE**: 49-16-122 **Material**: TPEE





### **MODEL**: F8138 **SIZE**: 48-16-124 **Material**: TPEE

















### **MODEL:** F8139 **SIZE**: 46-16-124 **Material**: TPEE

















### **MODEL**: F8140 **SIZE**: 45-15-124 **Material**: TPEE



### **MODEL**: F8142 **SIZE**: 45-14-124 **Material**: TPEE





### MODEL: F8143 SIZE: 44-19-124 Material: TPEE







## **MODEL**: F8145 **SIZE**: 45-16-126 **Material**: TPEE





## MODEL: F8146 SIZE: 44-19-126 Material: TPEE





### **MODEL:** F8147 **SIZE**: 34-17-126 **Material**: TPEE







### **MODEL**: F8152 **SIZE**: 44-20-126 **Material**: TPEE

















## **MODEL**: F8145 **SIZE**: 45-16-126 **Material**: TPEE





## **MODEL**: F8155 **SIZE**: 42-17-121 **Material**: TPEE