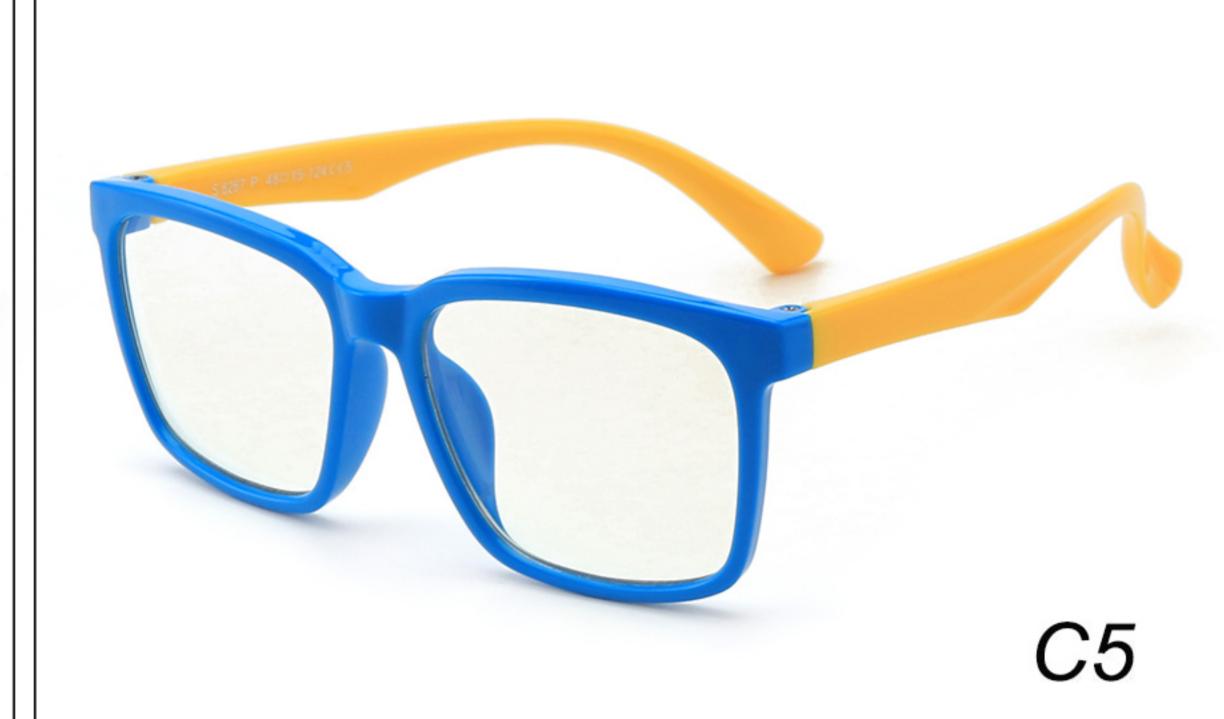

**: F8285 **SIZE**: 50-17-126 **Material**: TPEE

















# MODEL: F8286 SIZE: 45-19-126 Material: TPEE

















# **MODEL**: F8287 **SIZE**: 50-16-125 **Material**: TPEE





# MODEL: F8301 SIZE: 48-15-133 Material: TPEE





# **MODEL**: F8312 **SIZE**: 48-17-128 **Material**: TPEE





## MODEL: F886 SIZE: 47-19-134 Material: TPEE





















# **MODEL**: F891 **SIZE**: 49-18-118 **Material**: TPEE

















# **MODEL**: F893 **SIZE**: 45-13-120 **Material**: TPEE

















# MODEL: F897 SIZE: 50-15-120 Material: TPEE

















## **MODEL**: S8244 **SIZE**: 47-17-123 **Material**: TPEE





## **MODEL**: S8250 **SIZE**: 48-15-124 **Material**: TPEE





# **MODEL**: S8267 **SIZE**: 48-15-124 **Material**: TPEE





#### COLOR DISPLAY















### MODEL: S8279 SIZE: 49-16-128 Material: TPEE