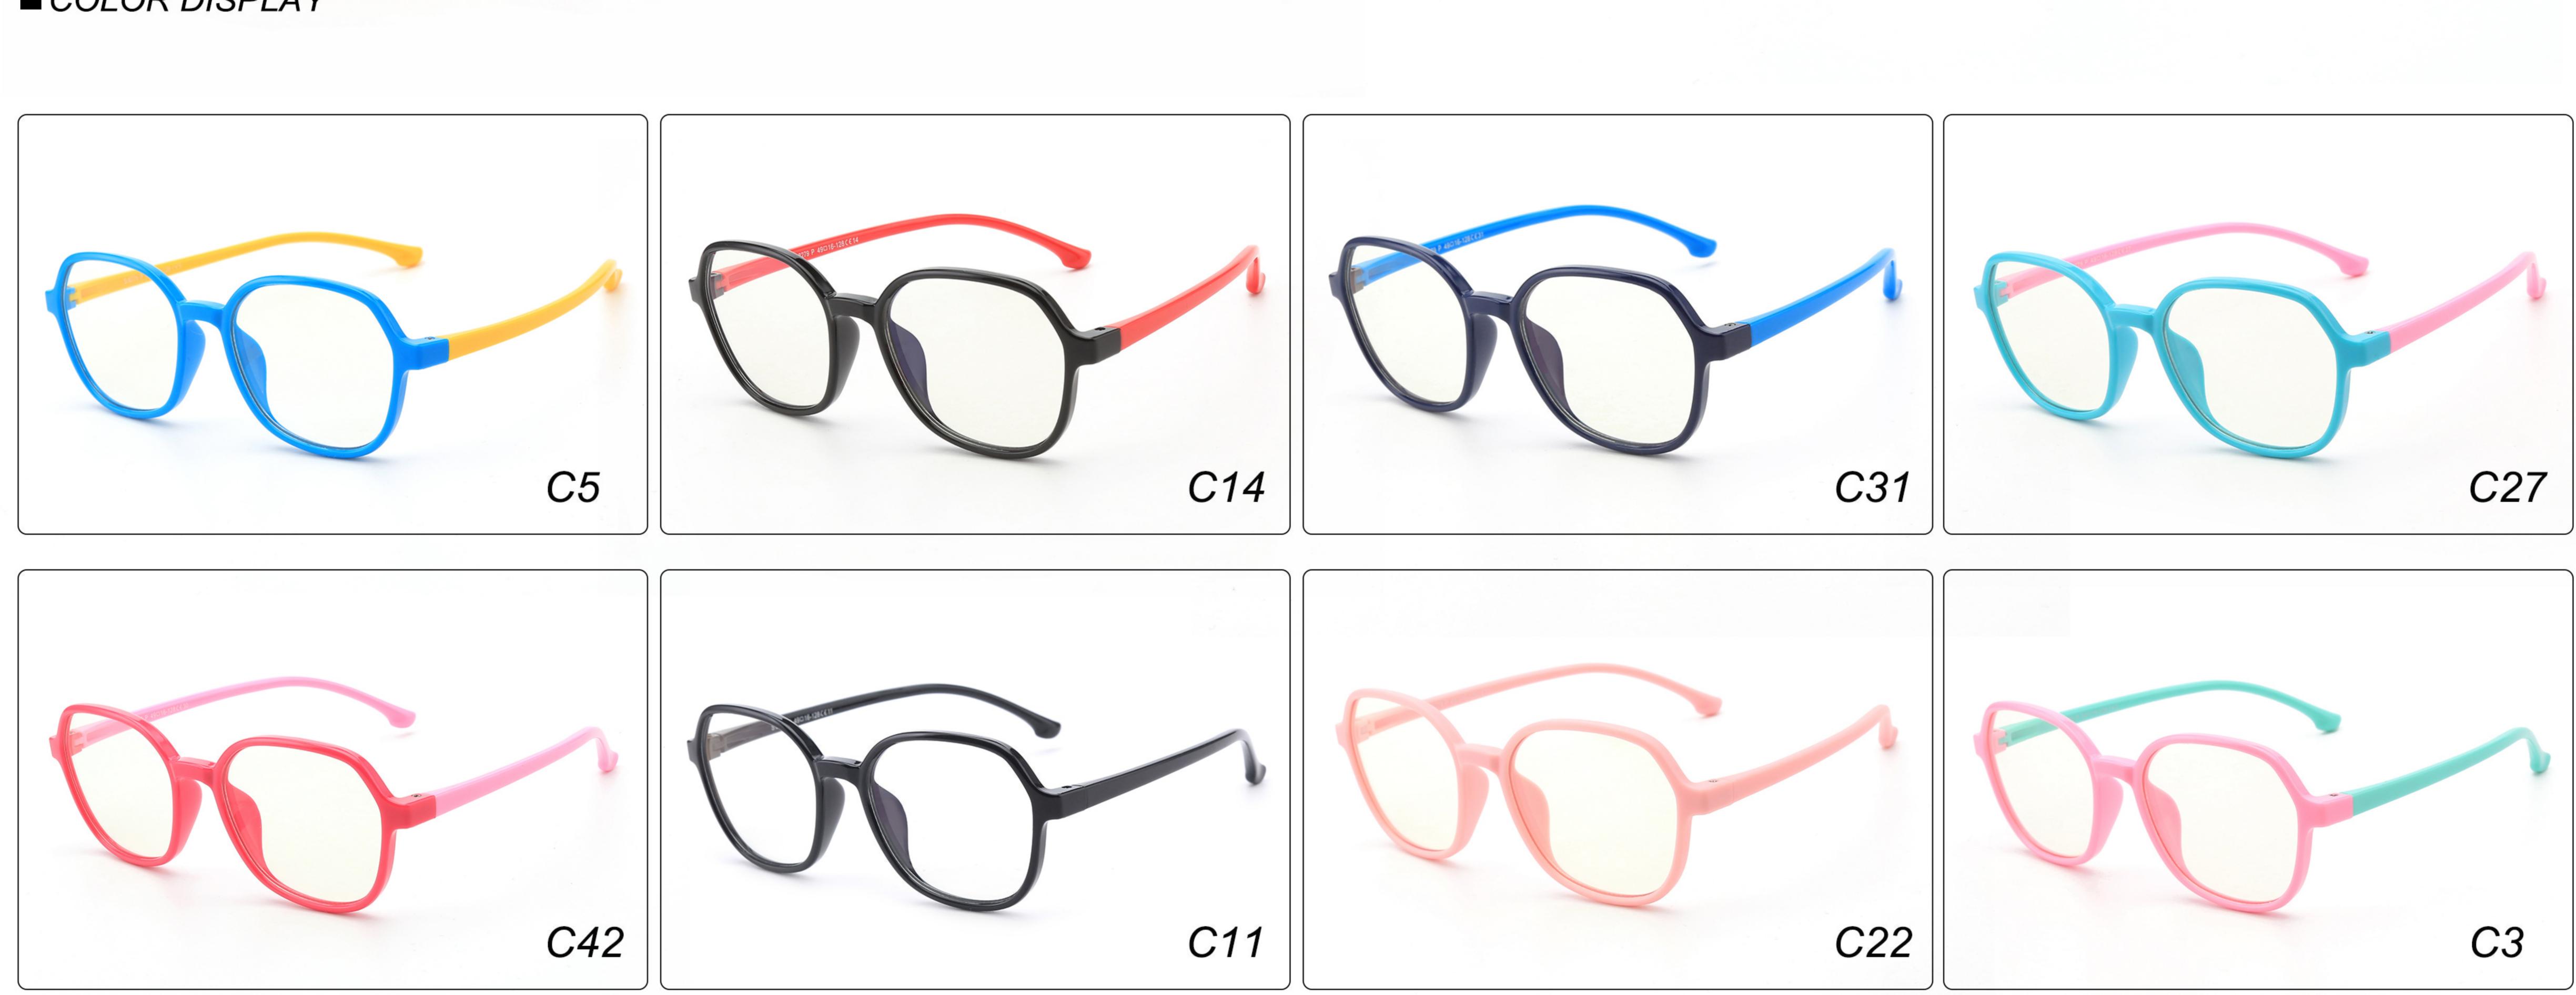

# MODEL: F8286 SIZE: 45-19-126 Material: TPEE

















# **MODEL**: F8287 **SIZE**: 50-16-125 **Material**: TPEE





# MODEL: F8301 SIZE: 48-15-133 Material: TPEE





# **MODEL**: F8312 **SIZE**: 48-17-128 **Material**: TPEE





## MODEL: F886 SIZE: 47-19-134 Material: TPEE





















# **MODEL**: F891 **SIZE**: 49-18-118 **Material**: TPEE

















# **MODEL**: F893 **SIZE**: 45-13-120 **Material**: TPEE

















# MODEL: F897 SIZE: 50-15-120 Material: TPEE

















## **MODEL**: S8244 **SIZE**: 47-17-123 **Material**: TPEE





## **MODEL**: S8250 **SIZE**: 48-15-124 **Material**: TPEE





# **MODEL**: S8267 **SIZE**: 48-15-124 **Material**: TPEE





#### COLOR DISPLAY















### MODEL: S8279 SIZE: 49-16-128 Material: TPEE