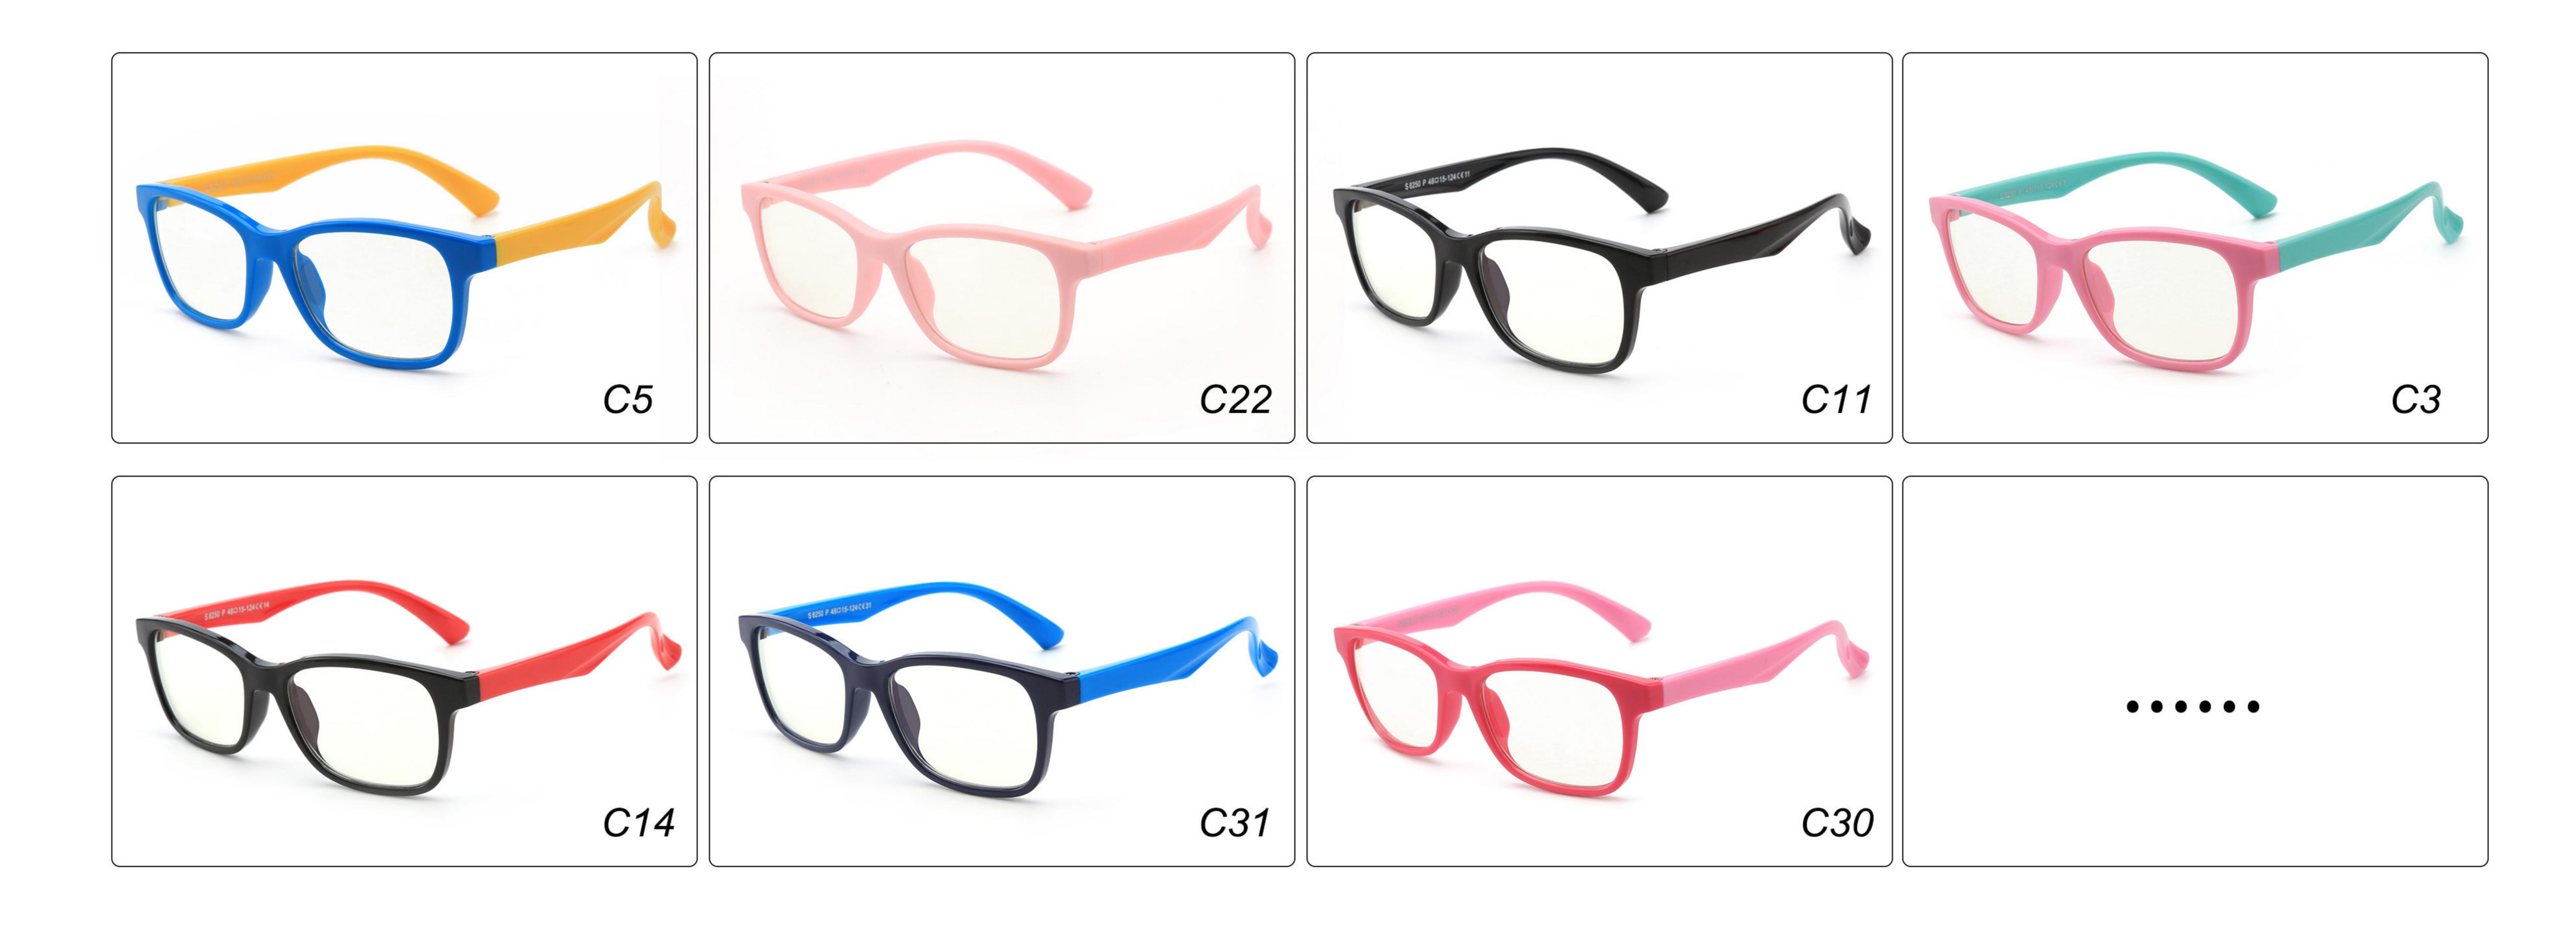

aterial: TPEE





# MODEL: F8284 SIZE: 44-19-126 Material: TPEE

















# **MODEL**: F8285 **SIZE**: 50-17-126 **Material**: TPEE

















# MODEL: F8286 SIZE: 45-19-126 Material: TPEE

















# **MODEL**: F8287 **SIZE**: 50-16-125 **Material**: TPEE





# MODEL: F8301 SIZE: 48-15-133 Material: TPEE





# **MODEL**: F8312 **SIZE**: 48-17-128 **Material**: TPEE





## MODEL: F886 SIZE: 47-19-134 Material: TPEE





















# **MODEL**: F891 **SIZE**: 49-18-118 **Material**: TPEE

















# **MODEL**: F893 **SIZE**: 45-13-120 **Material**: TPEE

















# MODEL: F897 SIZE: 50-15-120 Material: TPEE

















## **MODEL**: S8244 **SIZE**: 47-17-123 **Material**: TPEE





## **MODEL**: S8250 **SIZE**: 48-15-124 **Material**: TPEE





# **MODEL**: S8267 **SIZE**: 48-15-124 **Material**: TPEE





#### COLOR DISPLAY















### MODEL: S8279 SIZE: 49-16-128 Material: TPEE