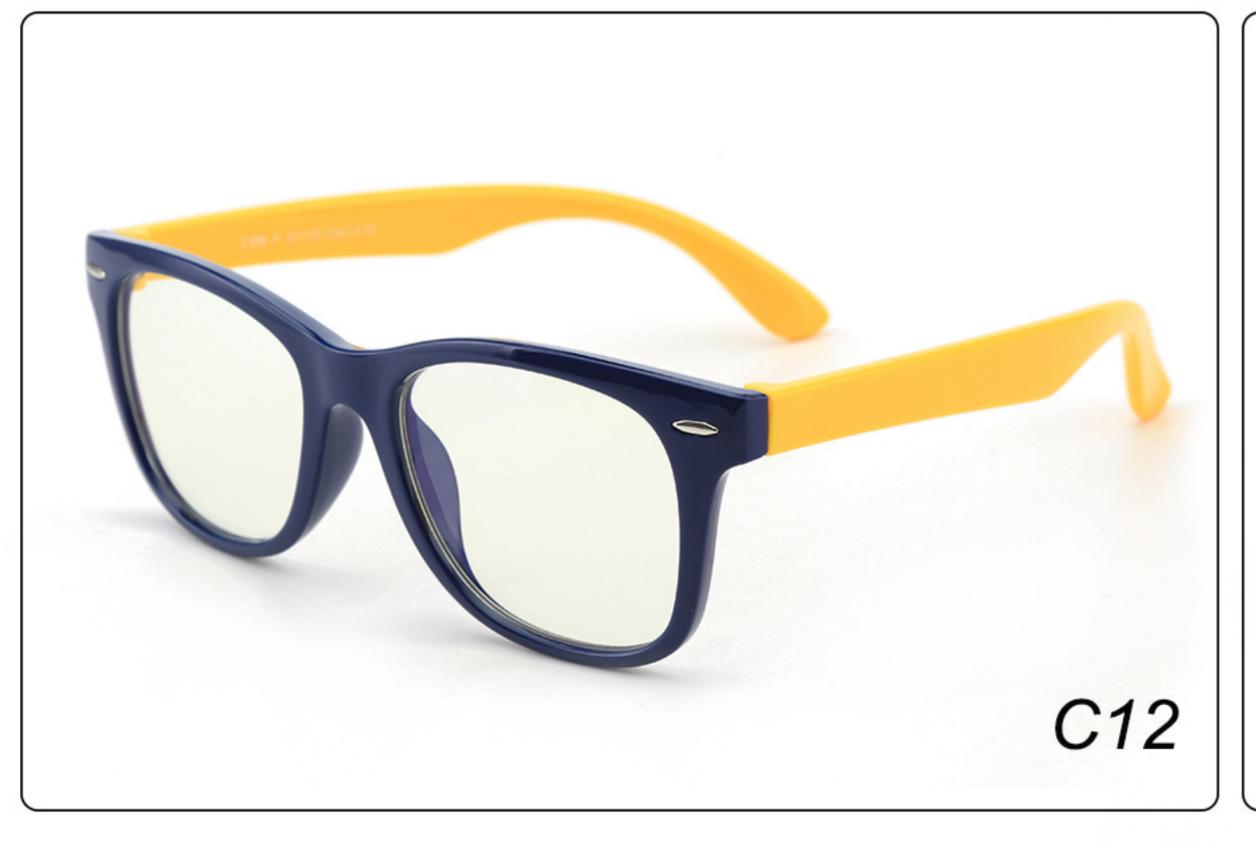

128 **Material**: TPEE





### **MODEL**: F8245 **SIZE**: 47-17-129 **Material**: TPEE





### **MODEL**: F8247 **SIZE**: 44-14-120 **Material**: TPEE

















### **MODEL**: F8248 **SIZE**: 45-17-126 **Material**: TPEE

















### MODEL: F8280 SIZE: 45-16-120 Material: TPEE

















# MODEL: F8283 SIZE: 49-16-123 Material: TPEE





# MODEL: F8284 SIZE: 44-19-126 Material: TPEE

















# **MODEL**: F8285 **SIZE**: 50-17-126 **Material**: TPEE

















# MODEL: F8286 SIZE: 45-19-126 Material: TPEE

















# **MODEL**: F8287 **SIZE**: 50-16-125 **Material**: TPEE





# MODEL: F8301 SIZE: 48-15-133 Material: TPEE





# **MODEL**: F8312 **SIZE**: 48-17-128 **Material**: TPEE





## MODEL: F886 SIZE: 47-19-134 Material: TPEE





















# **MODEL**: F891 **SIZE**: 49-18-118 **Material**: TPEE

















# **MODEL**: F893 **SIZE**: 45-13-120 **Material**: TPEE

















# MODEL: F897 SIZE: 50-15-120 Material: TPEE

















## **MODEL**: S8244 **SIZE**: 47-17-123 **Material**: TPEE





## **MODEL**: S8250 **SIZE**: 48-15-124 **Material**: TPEE





# **MODEL**: S8267 **SIZE**: 48-15-124 **Material**: TPEE





#### COLOR DISPLAY















### MODEL: S8279 SIZE: 49-16-128 Material: TPEE