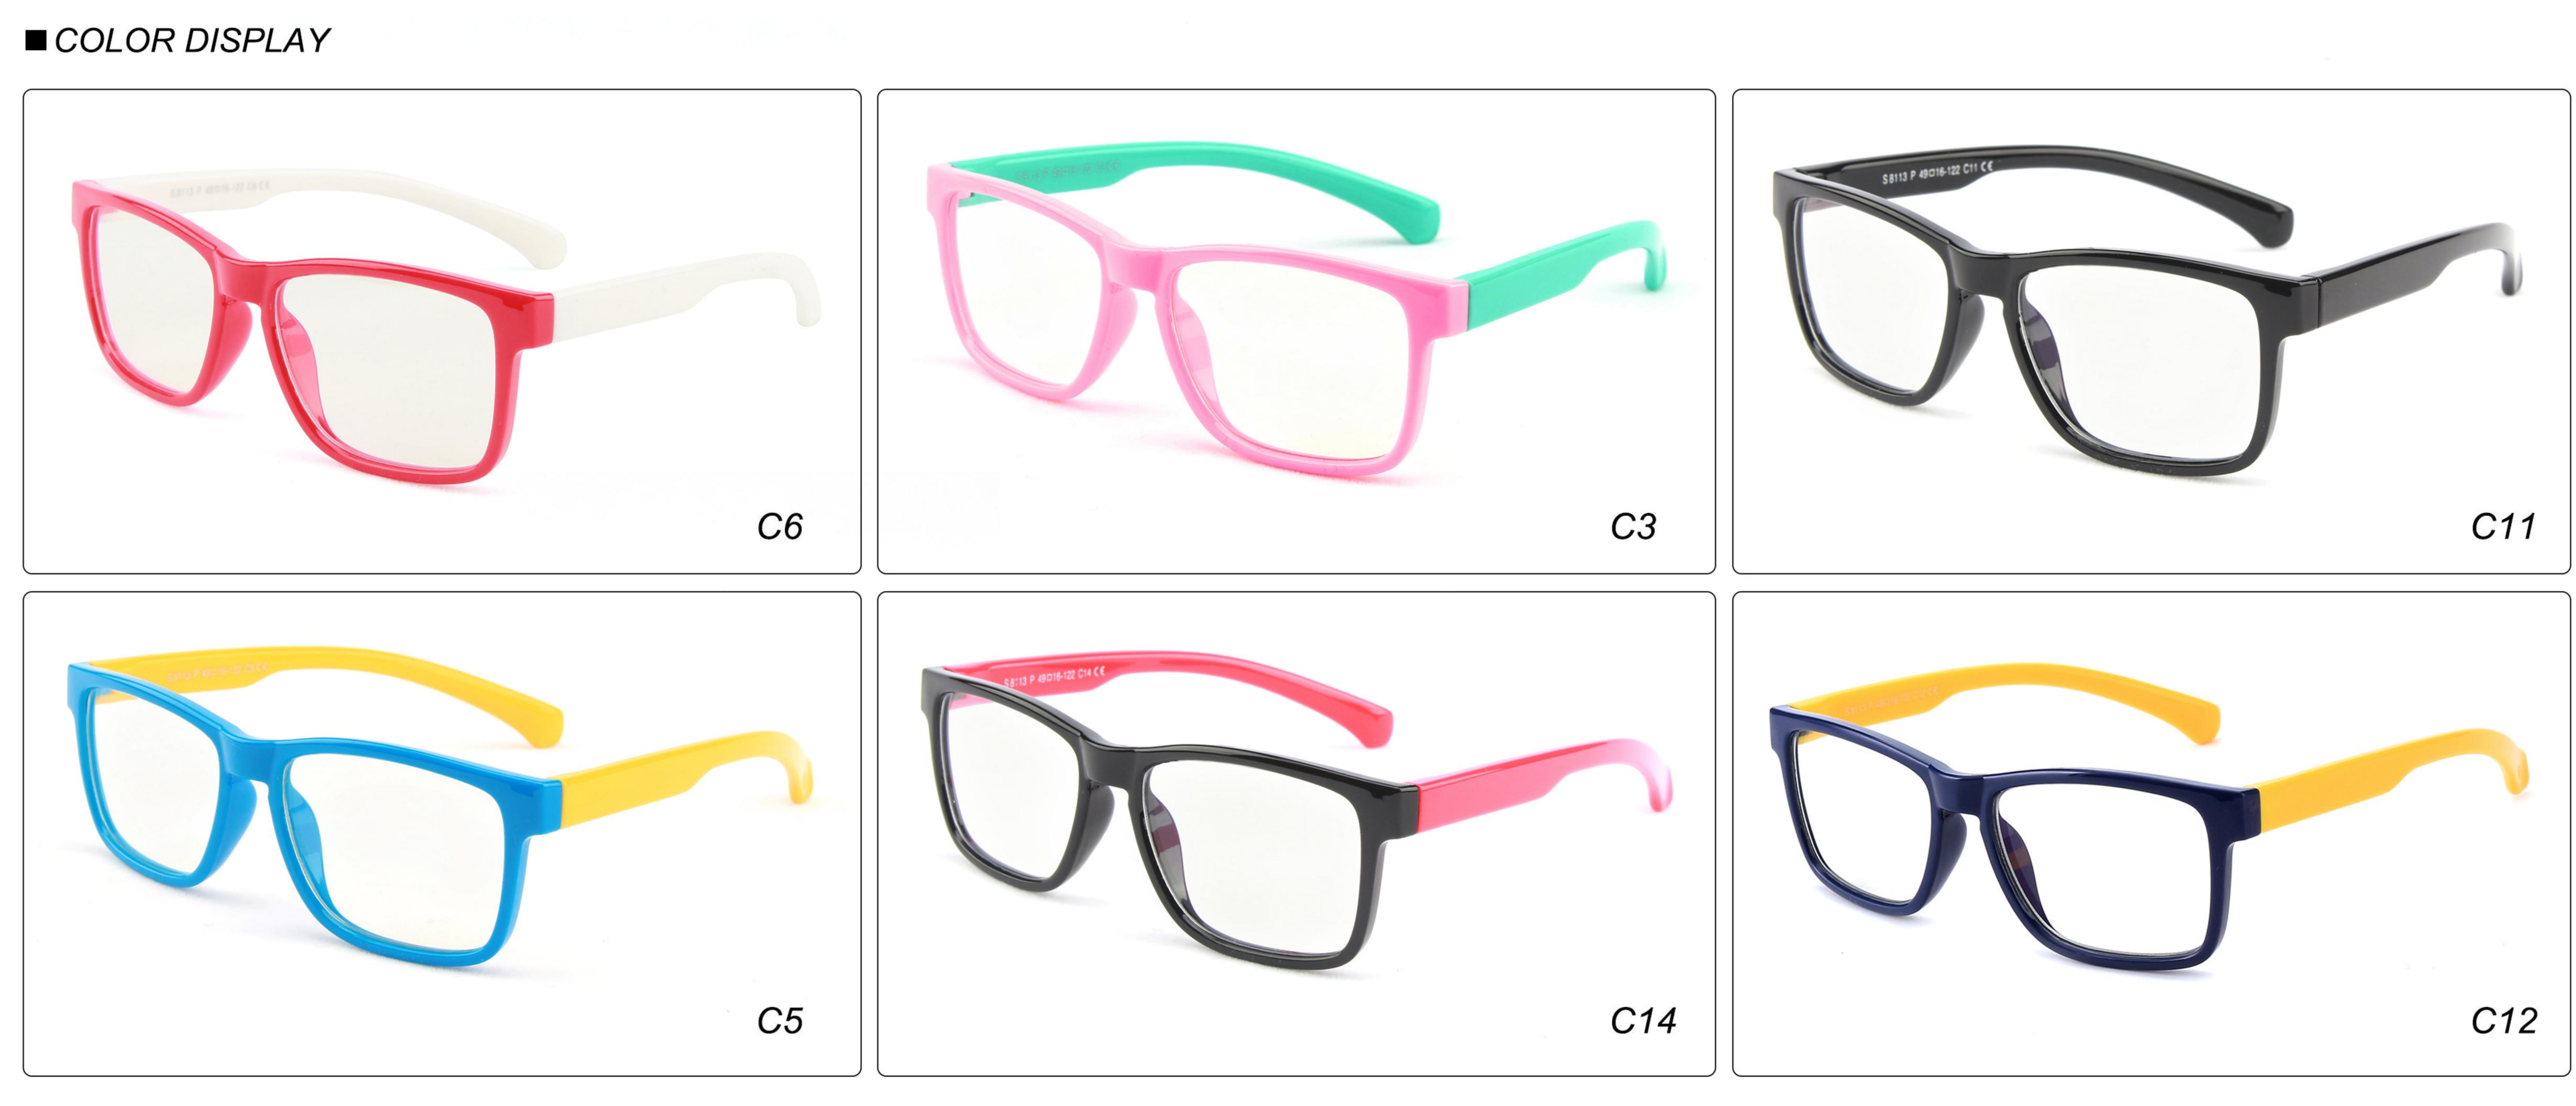

# Kids Optical Glasses (Frames) Manufacturer (TPEE) www.HEAPPY.com

MODEL: F302 SIZE: 47-16-125 Material: TPEE





















### MODEL: F304 SIZE: 43-21-116 Material: TPEE

















### MODEL: F306 SIZE: 49-16-125 Material: TPEE

















### MODEL: F308 SIZE: 47-17-120 Material: TPEE

















### MODEL: F310 SIZE: 43-16-120 Material: TPEE

















## **MODEL**: F802 **SIZE**: 45-16-126 **Material**: TPEE

















### **MODEL**: F8108 **SIZE**: 47-18-132 **Material**: TPEE





### **MODEL:** F8113 **SIZE**: 49-16-122 **Material**: TPEE





### **MODEL**: F8138 **SIZE**: 48-16-124 **Material**: TPEE

















### **MODEL:** F8139 **SIZE**: 46-16-124 **Material**: TPEE

















### **MODEL**: F8140 **SIZE**: 45-15-124 **Material**: TPEE



### **MODEL**: F8142 **SIZE**: 45-14-124 **Material**: TPEE





### MODEL: F8143 SIZE: 44-19-124 Material: TPEE







## **MODEL**: F8145 **SIZE**: 45-16-126 **Material**: TPEE





## MODEL: F8146 SIZE: 44-19-126 Material: TPEE





### **MODEL:** F8147 **SIZE**: 34-17-126 **Material**: TPEE







### **MODEL**: F8152 **SIZE**: 44-20-126 **Material**: TPEE

















## **MODEL**: F8145 **SIZE**: 45-16-126 **Material**: TPEE





## **MODEL**: F8155 **SIZE**: 42-17-121 **Material**: TPEE

















## MODEL: F8156 SIZE: 46-18-126 Material: TPEE





### **MOD