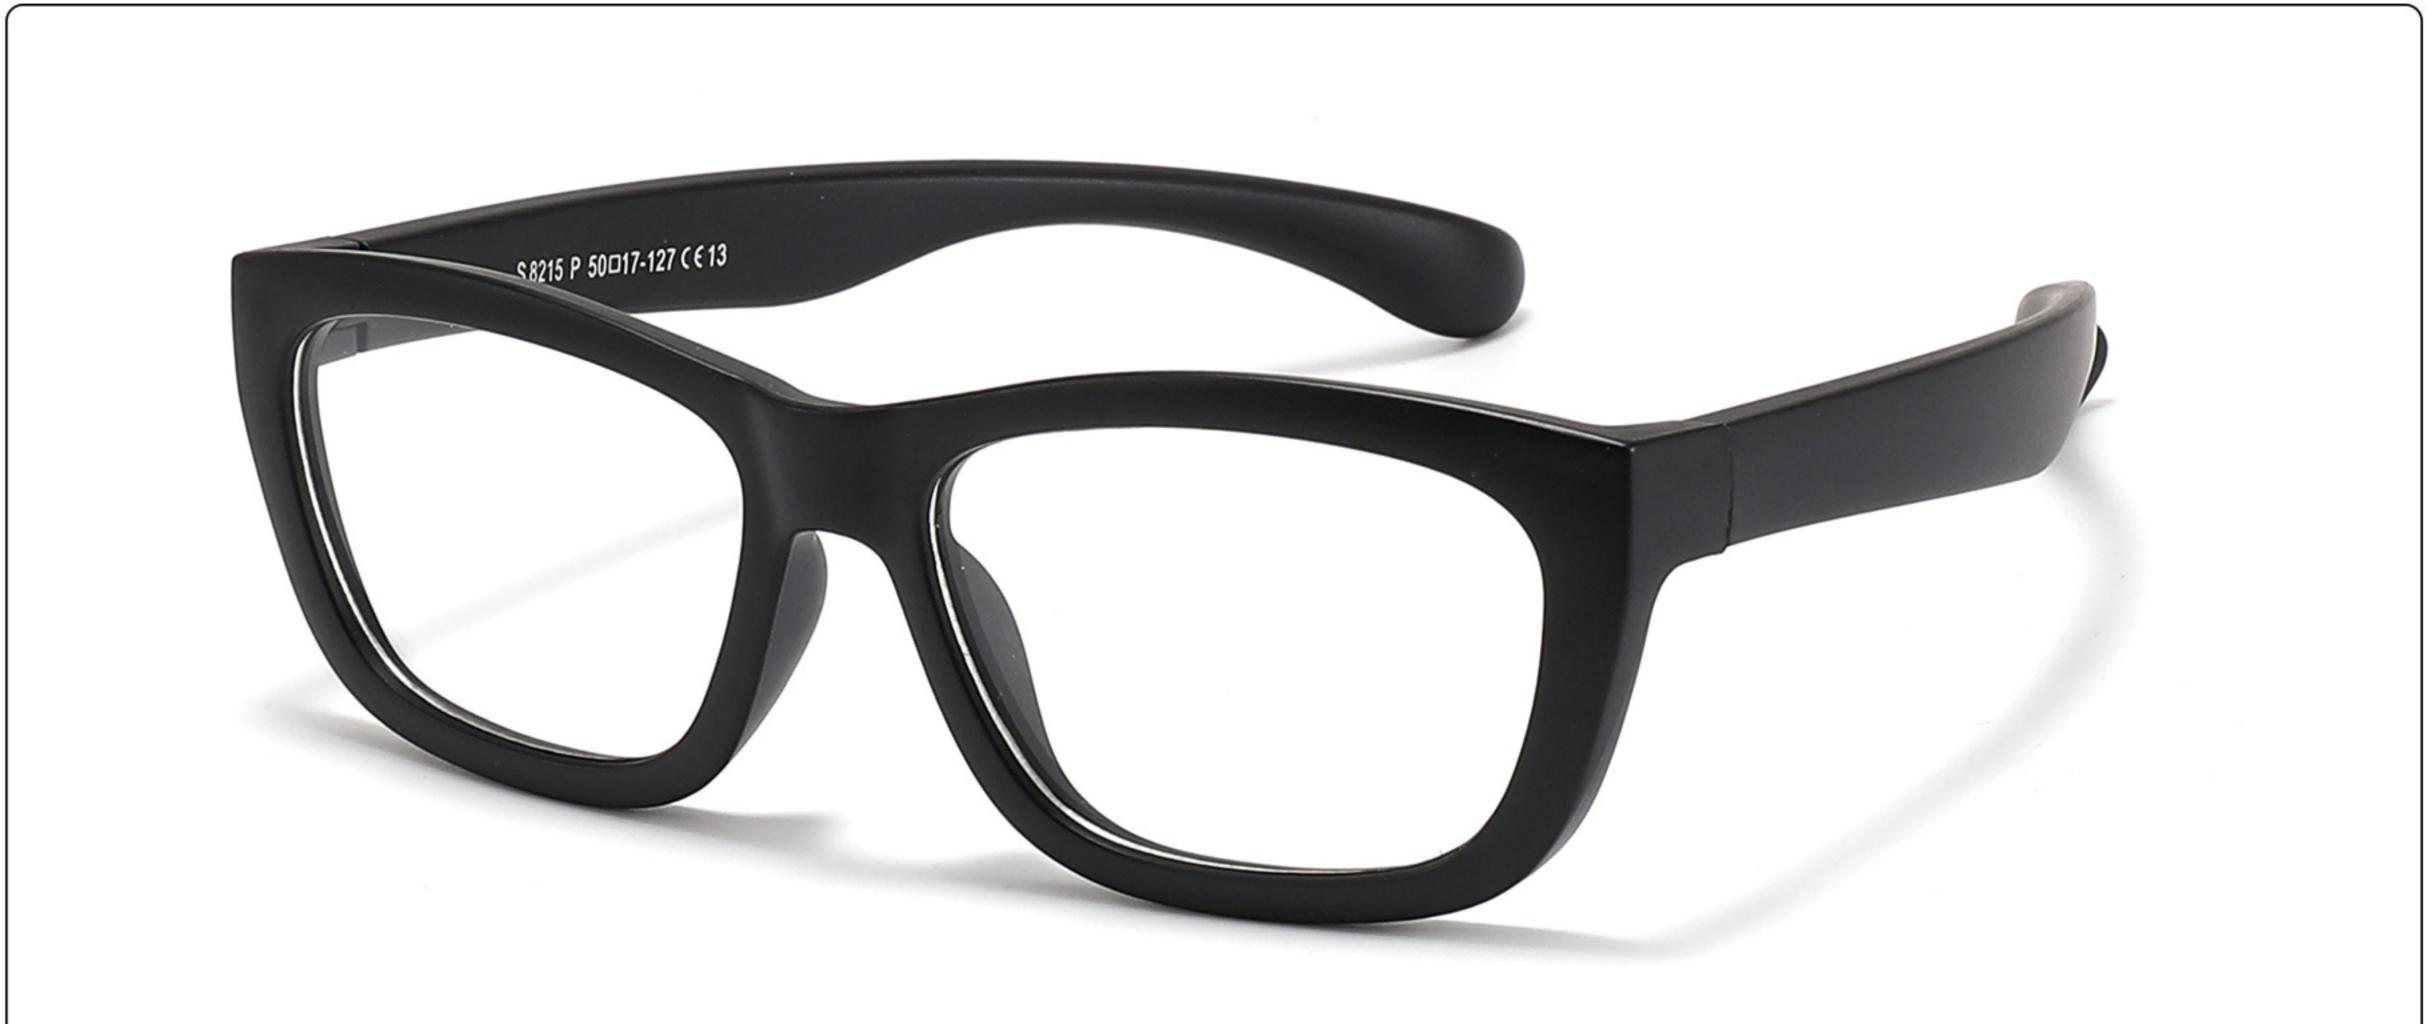

TPEE





## MODEL: F8146 SIZE: 44-19-126 Material: TPEE





### **MODEL:** F8147 **SIZE**: 34-17-126 **Material**: TPEE







### **MODEL**: F8152 **SIZE**: 44-20-126 **Material**: TPEE

















## **MODEL**: F8145 **SIZE**: 45-16-126 **Material**: TPEE





## **MODEL**: F8155 **SIZE**: 42-17-121 **Material**: TPEE

















## MODEL: F8156 SIZE: 46-18-126 Material: TPEE





### **MODEL**: F8158 **SIZE**: 45-16-126 **Material**: TPEE

















### **MODEL:** F8160 **SIZE**: 47-18-124 **Material**: TPEE





## **MODEL**: F8181 **SIZE**: 49-21-129 **Material**: TPEE





### **MODEL**: F8188 **SIZE**: 48-15-112 **Material**: TPEE







### **MODEL**: F8196 **SIZE**: 44-15-124 **Material**: TPEE

















### MODEL: F8215 SIZE: 50-17-127 Material: TPEE







### **MODEL:** F8217 **SIZE**: 45-17-124 **Material**: TPEE

















### **MODEL:** F8224 **SIZE**: 48-15-125 **Material**: TPEE





### **MODEL**: F8225 **SIZE**: 47-15-125 **Material**: TPEE

















### **MODEL**: F8232 **SIZE**: 44-21-123 **Material**: TPEE

















### **MODEL**: F8242 **SIZE**: 47-19-129 **Material**: TPEE





## **MODEL**: F8243 **SIZE**: 47-19-128 **Material**: TPEE





### **MODEL**: F8245 **SIZE**: 47-17-129 **Material**: TPEE





### **MODEL**: F8247 **SIZE**: 44-14-120 **Material**: TPEE

















### **MODEL**: F8248 **SIZE**: 45-17-126 **Material**: TPEE

















### MODEL: F8280 SIZE: 45-16-120 Material: TPEE

















# MODEL: F8283 SIZE: 49-16-123 Material: TPEE





# MODEL: F8284 SIZE: 44-19-126 Mater