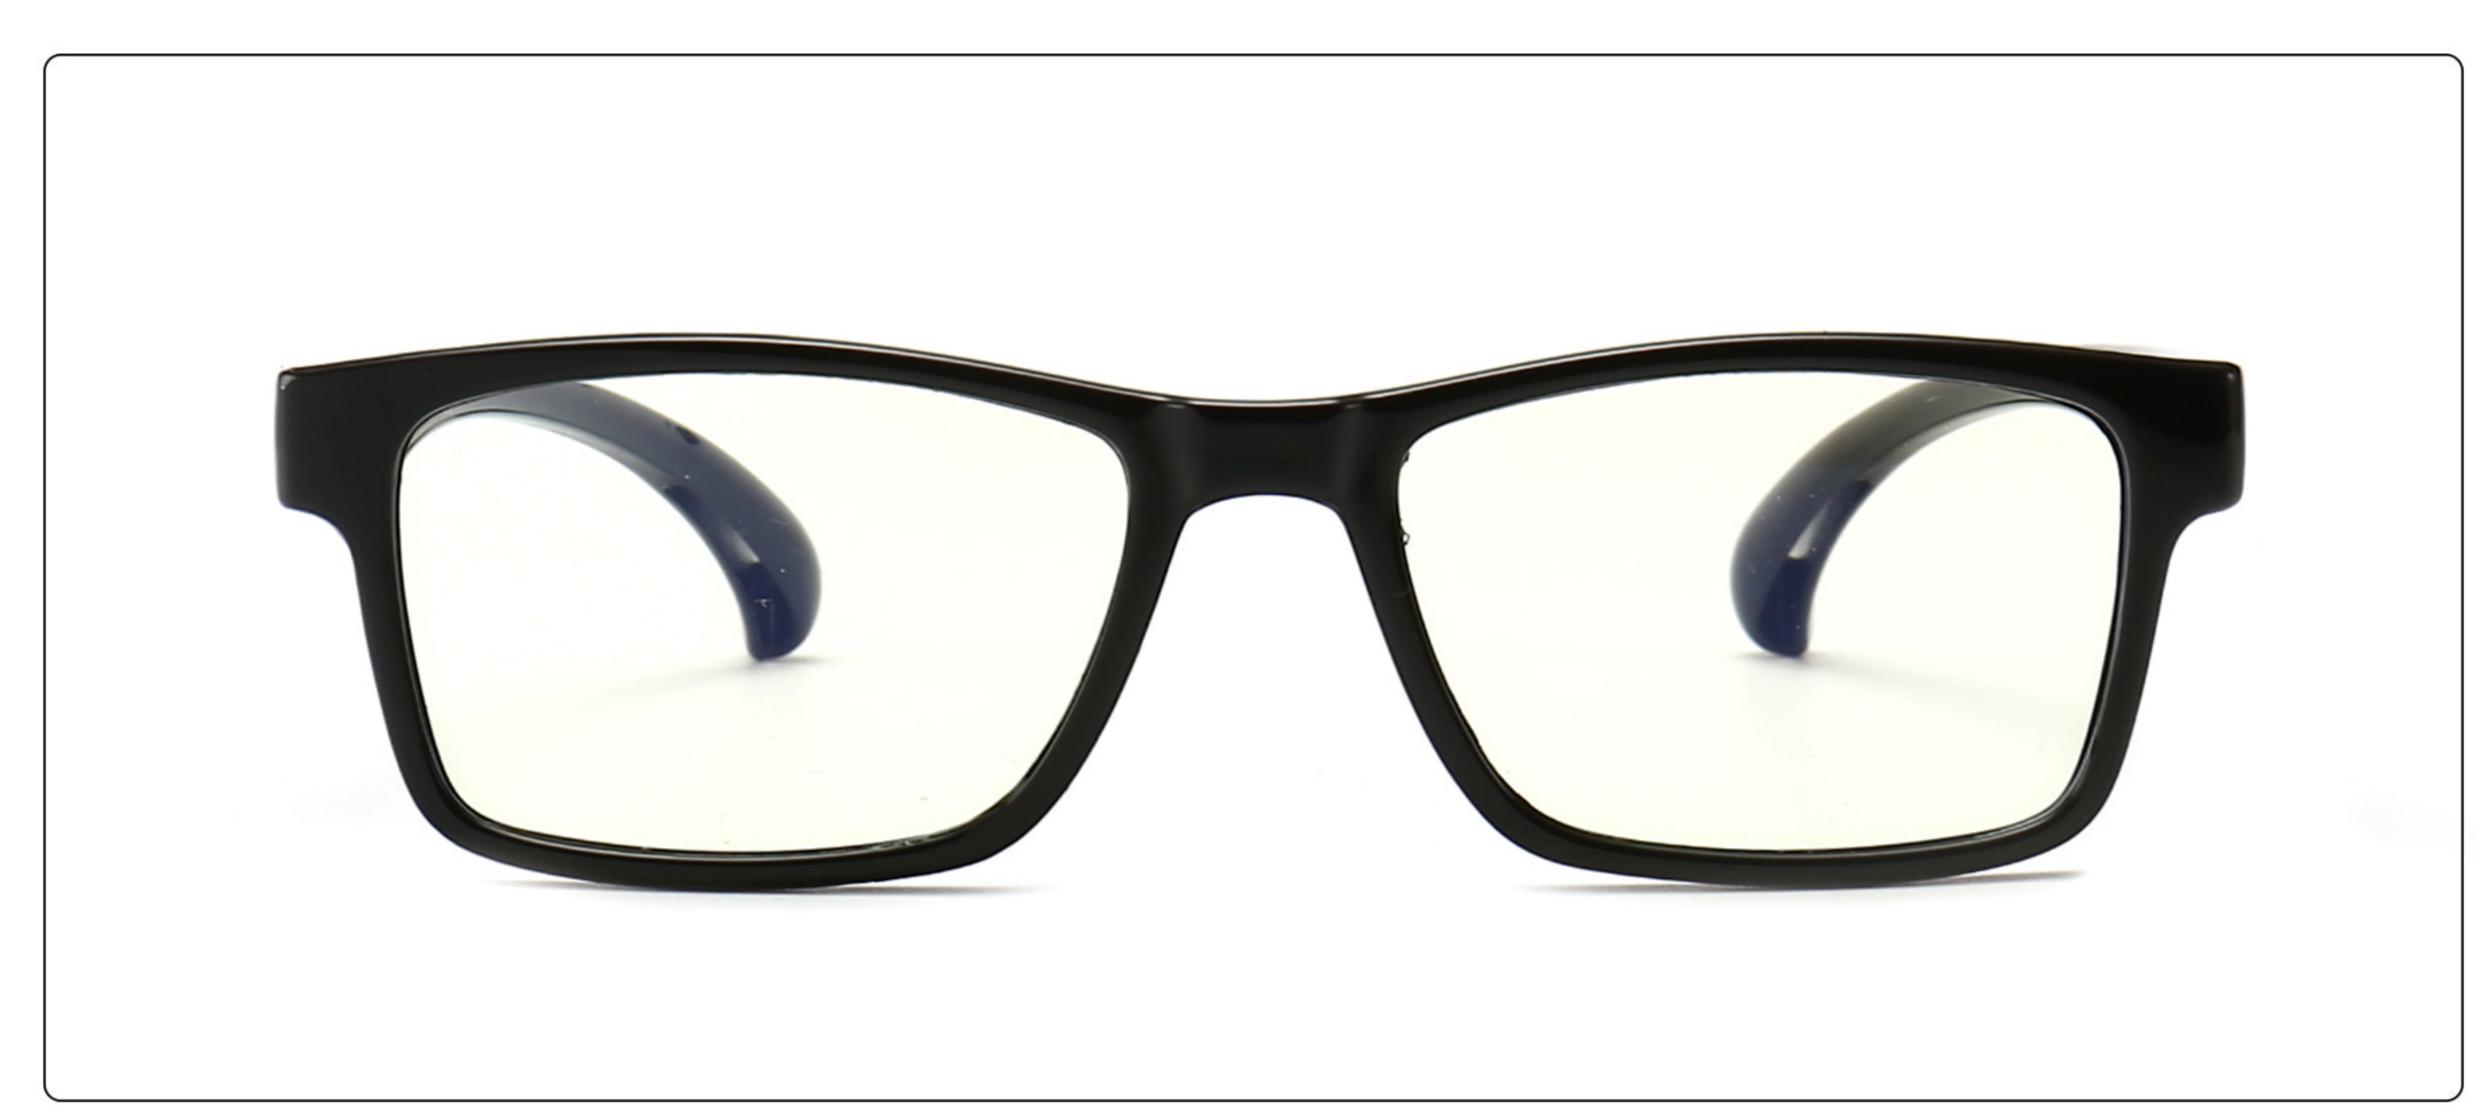

### MODEL: F310 SIZE: 43-16-120 Material: TPEE

















## **MODEL**: F802 **SIZE**: 45-16-126 **Material**: TPEE

















### **MODEL**: F8108 **SIZE**: 47-18-132 **Material**: TPEE





### **MODEL:** F8113 **SIZE**: 49-16-122 **Material**: TPEE





### **MODEL**: F8138 **SIZE**: 48-16-124 **Material**: TPEE

















### **MODEL:** F8139 **SIZE**: 46-16-124 **Material**: TPEE

















### **MODEL**: F8140 **SIZE**: 45-15-124 **Material**: TPEE



### **MODEL**: F8142 **SIZE**: 45-14-124 **Material**: TPEE





### MODEL: F8143 SIZE: 44-19-124 Material: TPEE







## **MODEL**: F8145 **SIZE**: 45-16-126 **Material**: TPEE





## MODEL: F8146 SIZE: 44-19-126 Material: TPEE





### **MODEL:** F8147 **SIZE**: 34-17-126 **Material**: TPEE







### **MODEL**: F8152 **SIZE**: 44-20-126 **Material**: TPEE

















## **MODEL**: F8145 **SIZE**: 45-16-126 **Material**: TPEE





## **MODEL**: F8155 **SIZE**: 42-17-121 **Material**: TPEE

















## MODEL: F8156 SIZE: 46-18-126 Material: TPEE





### **MODEL**: F8158 **SIZE**: 45-16-126 **Material**: TPEE

















### **MODEL:** F8160 **SIZE**: 47-18-124 **Material**: TPEE





## **MODEL**: F8181 **SIZE**: 49-21-129 **Material**: TPEE





### **MODEL**: F8188 **SIZE**: 48-15-112 **Material**: TPEE







### **MODEL**: F8196 **SIZE**: 44-15-124 **Material**: TPEE

















### MODEL: F8215 SIZE: 50-17-127 Material: TPEE







### **MODEL:** F8217 **SIZE**: 45-17-124 **Material**: TPEE

















### **MODEL:** F8224 **SIZE**: 48-15-125 **