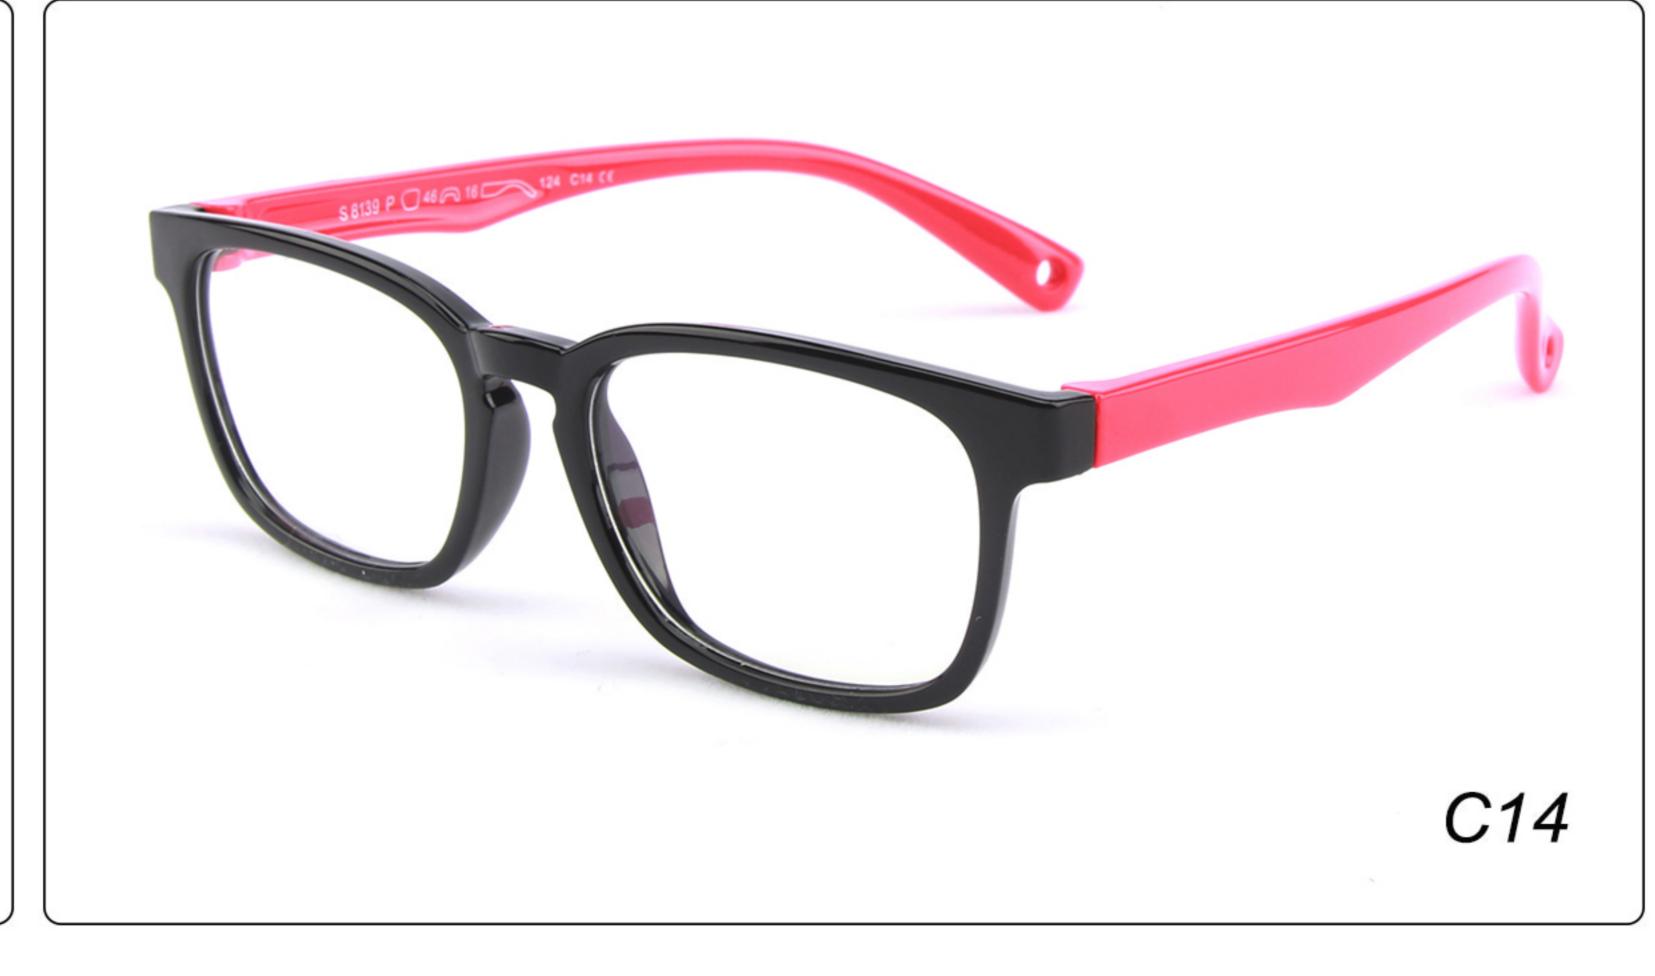

# Kids Optical Glasses (Frames) Manufacturer (TPEE) www.HEAPPY.com

MODEL: F302 SIZE: 47-16-125 Material: TPEE





















### MODEL: F304 SIZE: 43-21-116 Material: TPEE

















### MODEL: F306 SIZE: 49-16-125 Material: TPEE

















### MODEL: F308 SIZE: 47-17-120 Material: TPEE

















### MODEL: F310 SIZE: 43-16-120 Material: TPEE

















## **MODEL**: F802 **SIZE**: 45-16-126 **Material**: TPEE

















### **MODEL**: F8108 **SIZE**: 47-18-132 **Material**: TPEE





### **MODEL:** F8113 **SIZE**: 49-16-122 **Material**: TPEE





### **MODEL**: F8138 **SIZE**: 48-16-124 **Material**: TPEE

















### **MODEL:** F8139 **SIZE**: 46-16-124 **Material**: TPEE

















### **MODEL**: F8140 **SIZE**: 45-15-124 **Material**: TPEE



### **MODEL**: F8142 **SIZE**: 45-14-124 **Material**: TPEE





### MODEL: F8143 SIZE: 44-19-124 Material: TPEE







## **MODEL**: F8145 **SIZE**: 45-16-126 **Material**: TPEE





## MODEL: F8146 SIZE: 44-19-126 Material: TPEE





### **MODEL:** F8147 **SIZE**: 34-17-126 **Material**: TPEE







### **MODEL**: F8152 **SIZE**: 44-20-126 **Material**: TPEE

















## **MODEL**: F8145 **SIZE**: 45-16-126 **Material**: TPEE





## **MODEL**: F8155 **SIZE**: 42-17-121 **Material**: TPEE

















## MODEL: F8156 SIZE: 46-18-126 Material: TPEE





### **MODEL**: F8158 **SIZE**: 45-16-126 **Material**: TPEE

















### **MODEL:** F8160 **SIZE**: 47-18-124 **Material**: TPEE





## **MODEL**: F8181