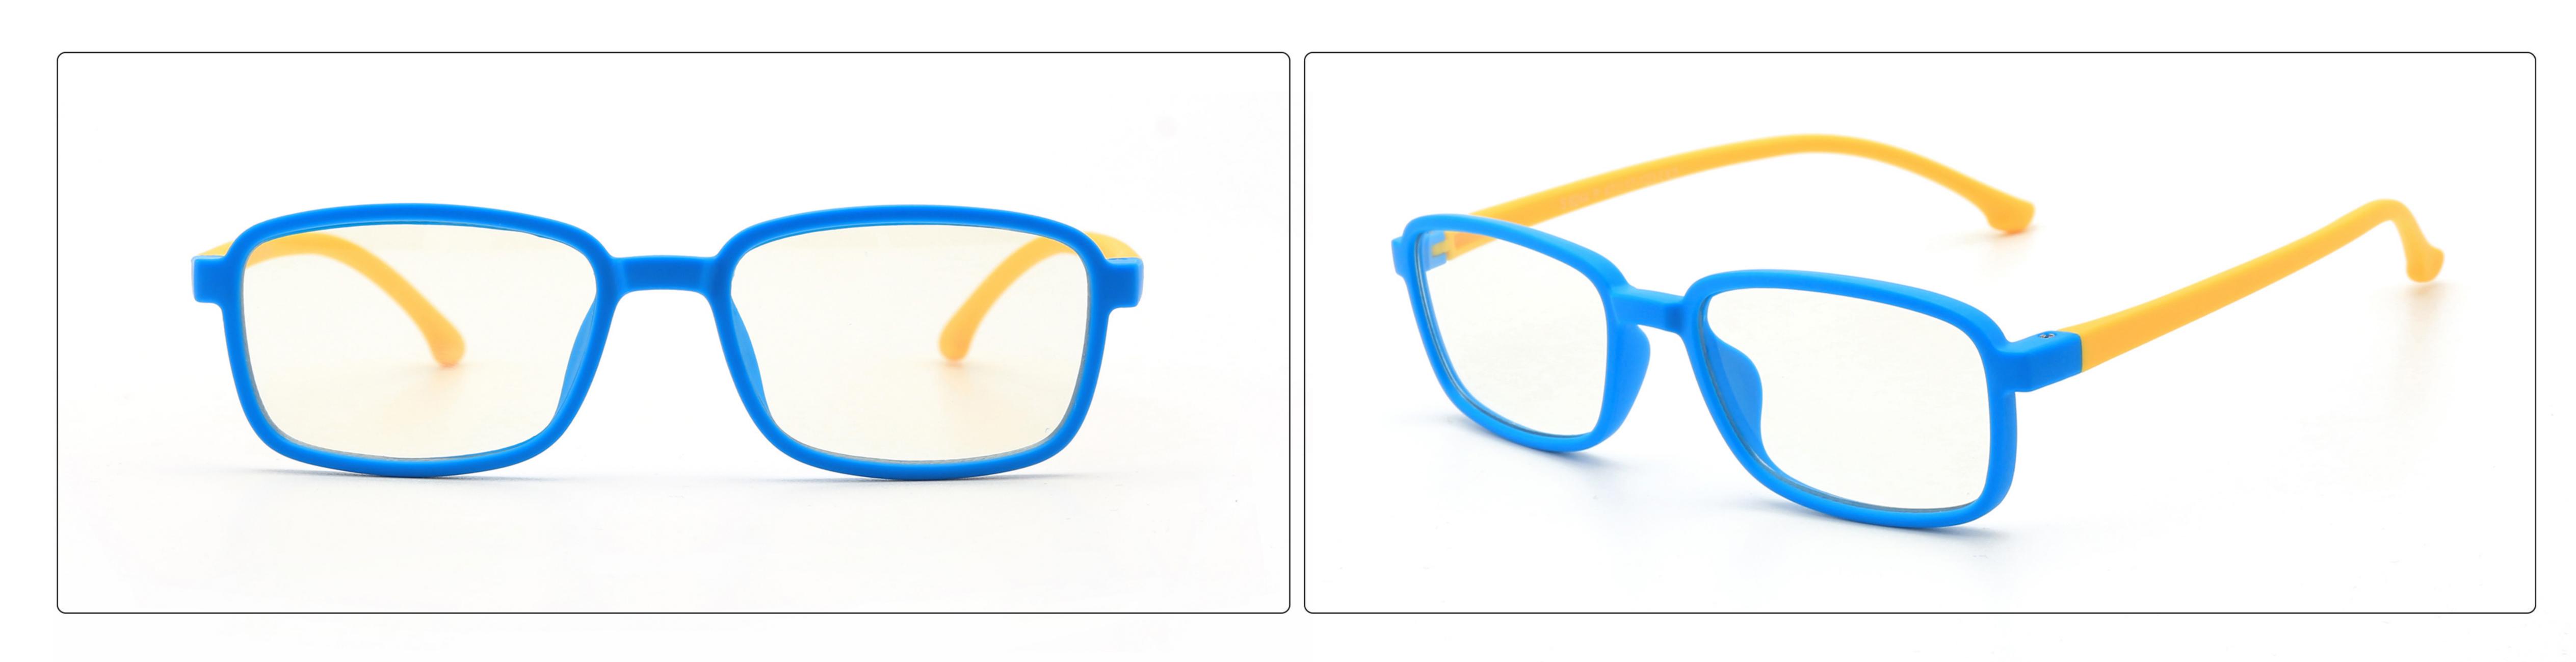

0 Material: TPEE

















# MODEL: F8283 SIZE: 49-16-123 Material: TPEE





# MODEL: F8284 SIZE: 44-19-126 Material: TPEE

















# **MODEL**: F8285 **SIZE**: 50-17-126 **Material**: TPEE

















# MODEL: F8286 SIZE: 45-19-126 Material: TPEE

















# **MODEL**: F8287 **SIZE**: 50-16-125 **Material**: TPEE





# MODEL: F8301 SIZE: 48-15-133 Material: TPEE





# **MODEL**: F8312 **SIZE**: 48-17-128 **Material**: TPEE





## MODEL: F886 SIZE: 47-19-134 Material: TPEE





















# **MODEL**: F891 **SIZE**: 49-18-118 **Material**: TPEE

















# **MODEL**: F893 **SIZE**: 45-13-120 **Material**: TPEE

















# MODEL: F897 SIZE: 50-15-120 Material: TPEE

















## **MODEL**: S8244 **SIZE**: 47-17-123 **Material**: TPEE





## **MODEL**: S8250 **SIZE**: 48-15-124 **Material**: TPEE





# **MODEL**: S8267 **SIZE**: 48-15-124 **Material**: TPEE





#### COLOR DISPLAY















### MODEL: S8279 SIZE: 49-16-128 Material: TPEE