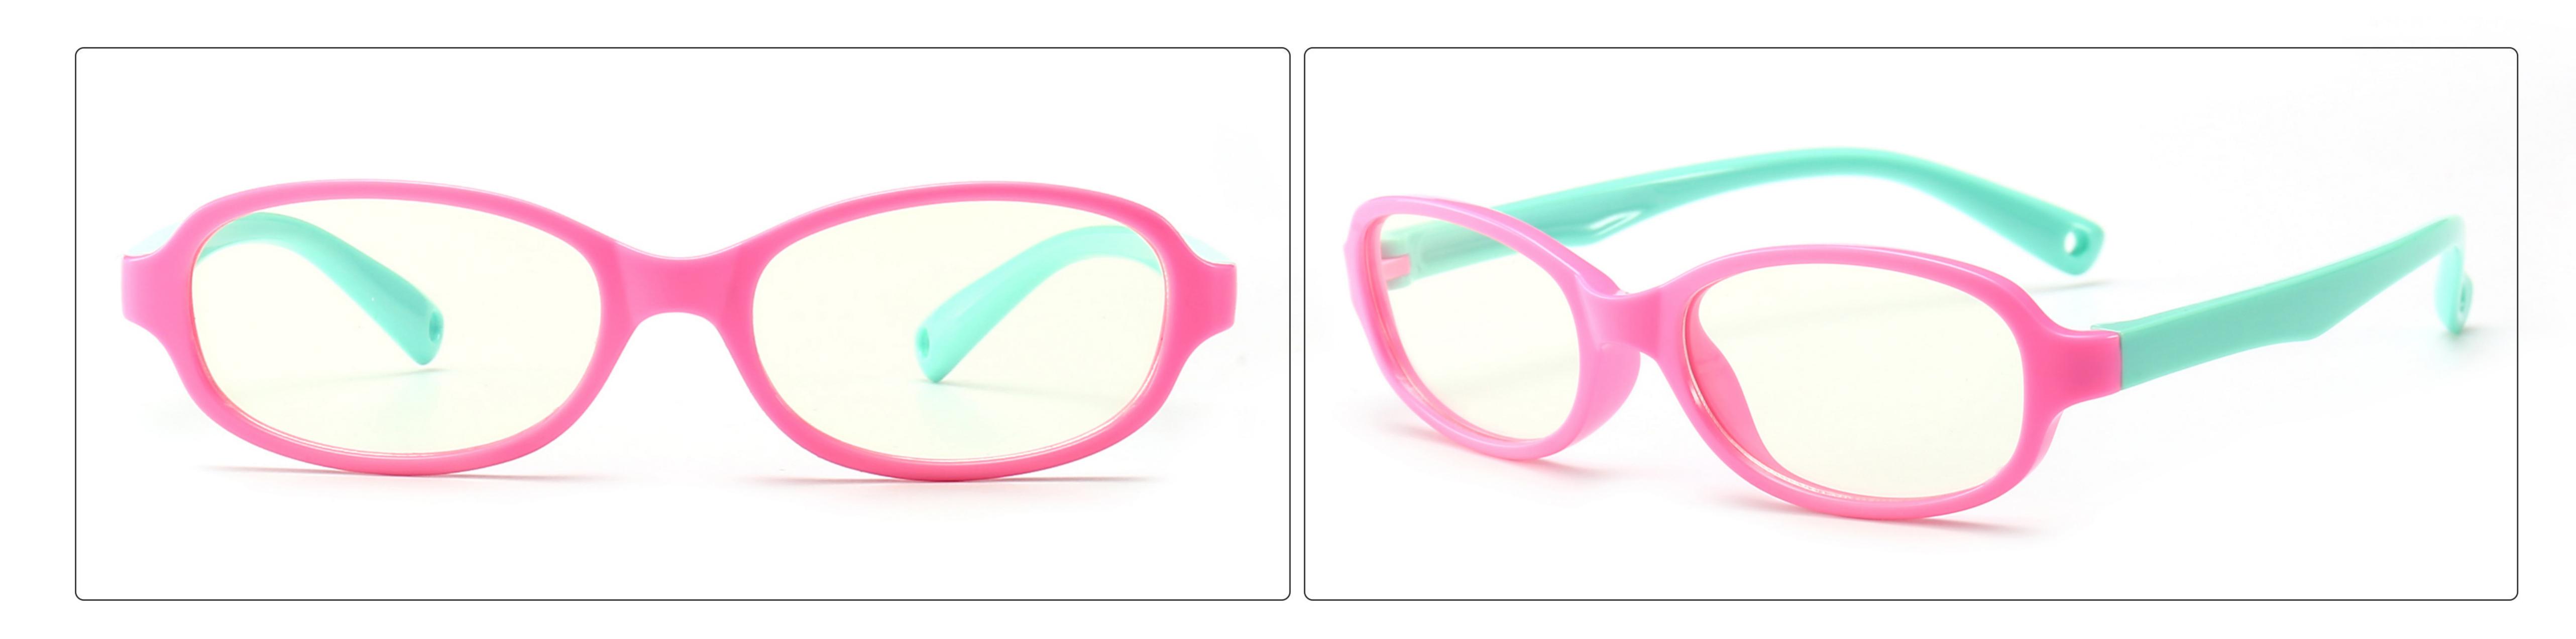

l**: TPEE

















### **MODEL**: F8140 **SIZE**: 45-15-124 **Material**: TPEE



### **MODEL**: F8142 **SIZE**: 45-14-124 **Material**: TPEE





### MODEL: F8143 SIZE: 44-19-124 Material: TPEE







## **MODEL**: F8145 **SIZE**: 45-16-126 **Material**: TPEE





## MODEL: F8146 SIZE: 44-19-126 Material: TPEE





### **MODEL:** F8147 **SIZE**: 34-17-126 **Material**: TPEE







### **MODEL**: F8152 **SIZE**: 44-20-126 **Material**: TPEE

















## **MODEL**: F8145 **SIZE**: 45-16-126 **Material**: TPEE





## **MODEL**: F8155 **SIZE**: 42-17-121 **Material**: TPEE

















## MODEL: F8156 SIZE: 46-18-126 Material: TPEE





### **MODEL**: F8158 **SIZE**: 45-16-126 **Material**: TPEE

















### **MODEL:** F8160 **SIZE**: 47-18-124 **Material**: TPEE





## **MODEL**: F8181 **SIZE**: 49-21-129 **Material**: TPEE





### **MODEL**: F8188 **SIZE**: 48-15-112 **Material**: TPEE







### **MODEL**: F8196 **SIZE**: 44-15-124 **Material**: TPEE

















### MODEL: F8215 SIZE: 50-17-127 Material: TPEE







### **MODEL:** F8217 **SIZE**: 45-17-124 **Material**: TPEE

















### **MODEL:** F8224 **SIZE**: 48-15-125 **Material**: TPEE





### **MODEL**: F8225 **SIZE**: 47-15-125 **Material**: TPEE

















### **MODEL**: F8232 **SIZE**: 44-21-123 **Material**: TPEE

















### **MODEL**: F8242 **SIZE**: 47-19-129 **Material**: TPEE





## **MODEL**: F8243 **SIZE**: 47-19-128 **Material**: TPEE





### **MODEL**: F8245 **SIZE**: 47-17-129 **Material**: TPEE





### **MODEL**: F8247 **SIZE**: 44-14-120 **