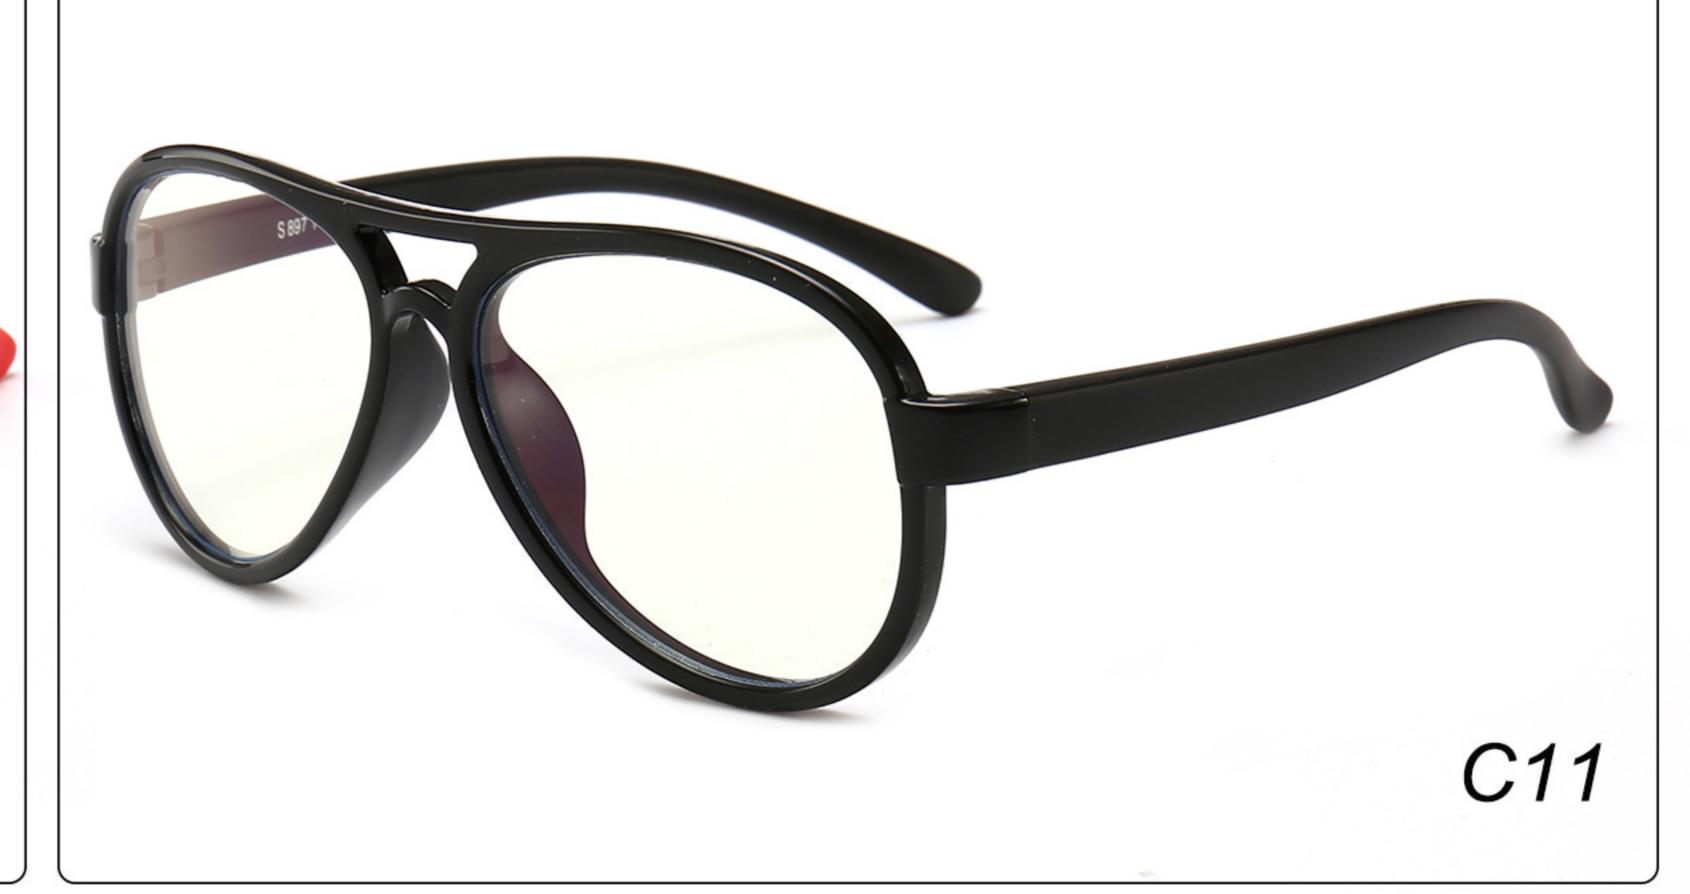

erial**: TPEE

















### MODEL: F8280 SIZE: 45-16-120 Material: TPEE

















# MODEL: F8283 SIZE: 49-16-123 Material: TPEE





# MODEL: F8284 SIZE: 44-19-126 Material: TPEE

















# **MODEL**: F8285 **SIZE**: 50-17-126 **Material**: TPEE

















# MODEL: F8286 SIZE: 45-19-126 Material: TPEE

















# **MODEL**: F8287 **SIZE**: 50-16-125 **Material**: TPEE





# MODEL: F8301 SIZE: 48-15-133 Material: TPEE





# **MODEL**: F8312 **SIZE**: 48-17-128 **Material**: TPEE





## MODEL: F886 SIZE: 47-19-134 Material: TPEE





















# **MODEL**: F891 **SIZE**: 49-18-118 **Material**: TPEE

















# **MODEL**: F893 **SIZE**: 45-13-120 **Material**: TPEE

















# MODEL: F897 SIZE: 50-15-120 Material: TPEE

















## **MODEL**: S8244 **SIZE**: 47-17-123 **Material**: TPEE





## **MODEL**: S8250 **SIZE**: 48-15-124 **Material**: TPEE





# **MODEL**: S8267 **SIZE**: 48-15-124 **Material**: TPEE





#### COLOR DISPLAY















### MODEL: S8279 SIZE: 49-16-128 Material: TPEE