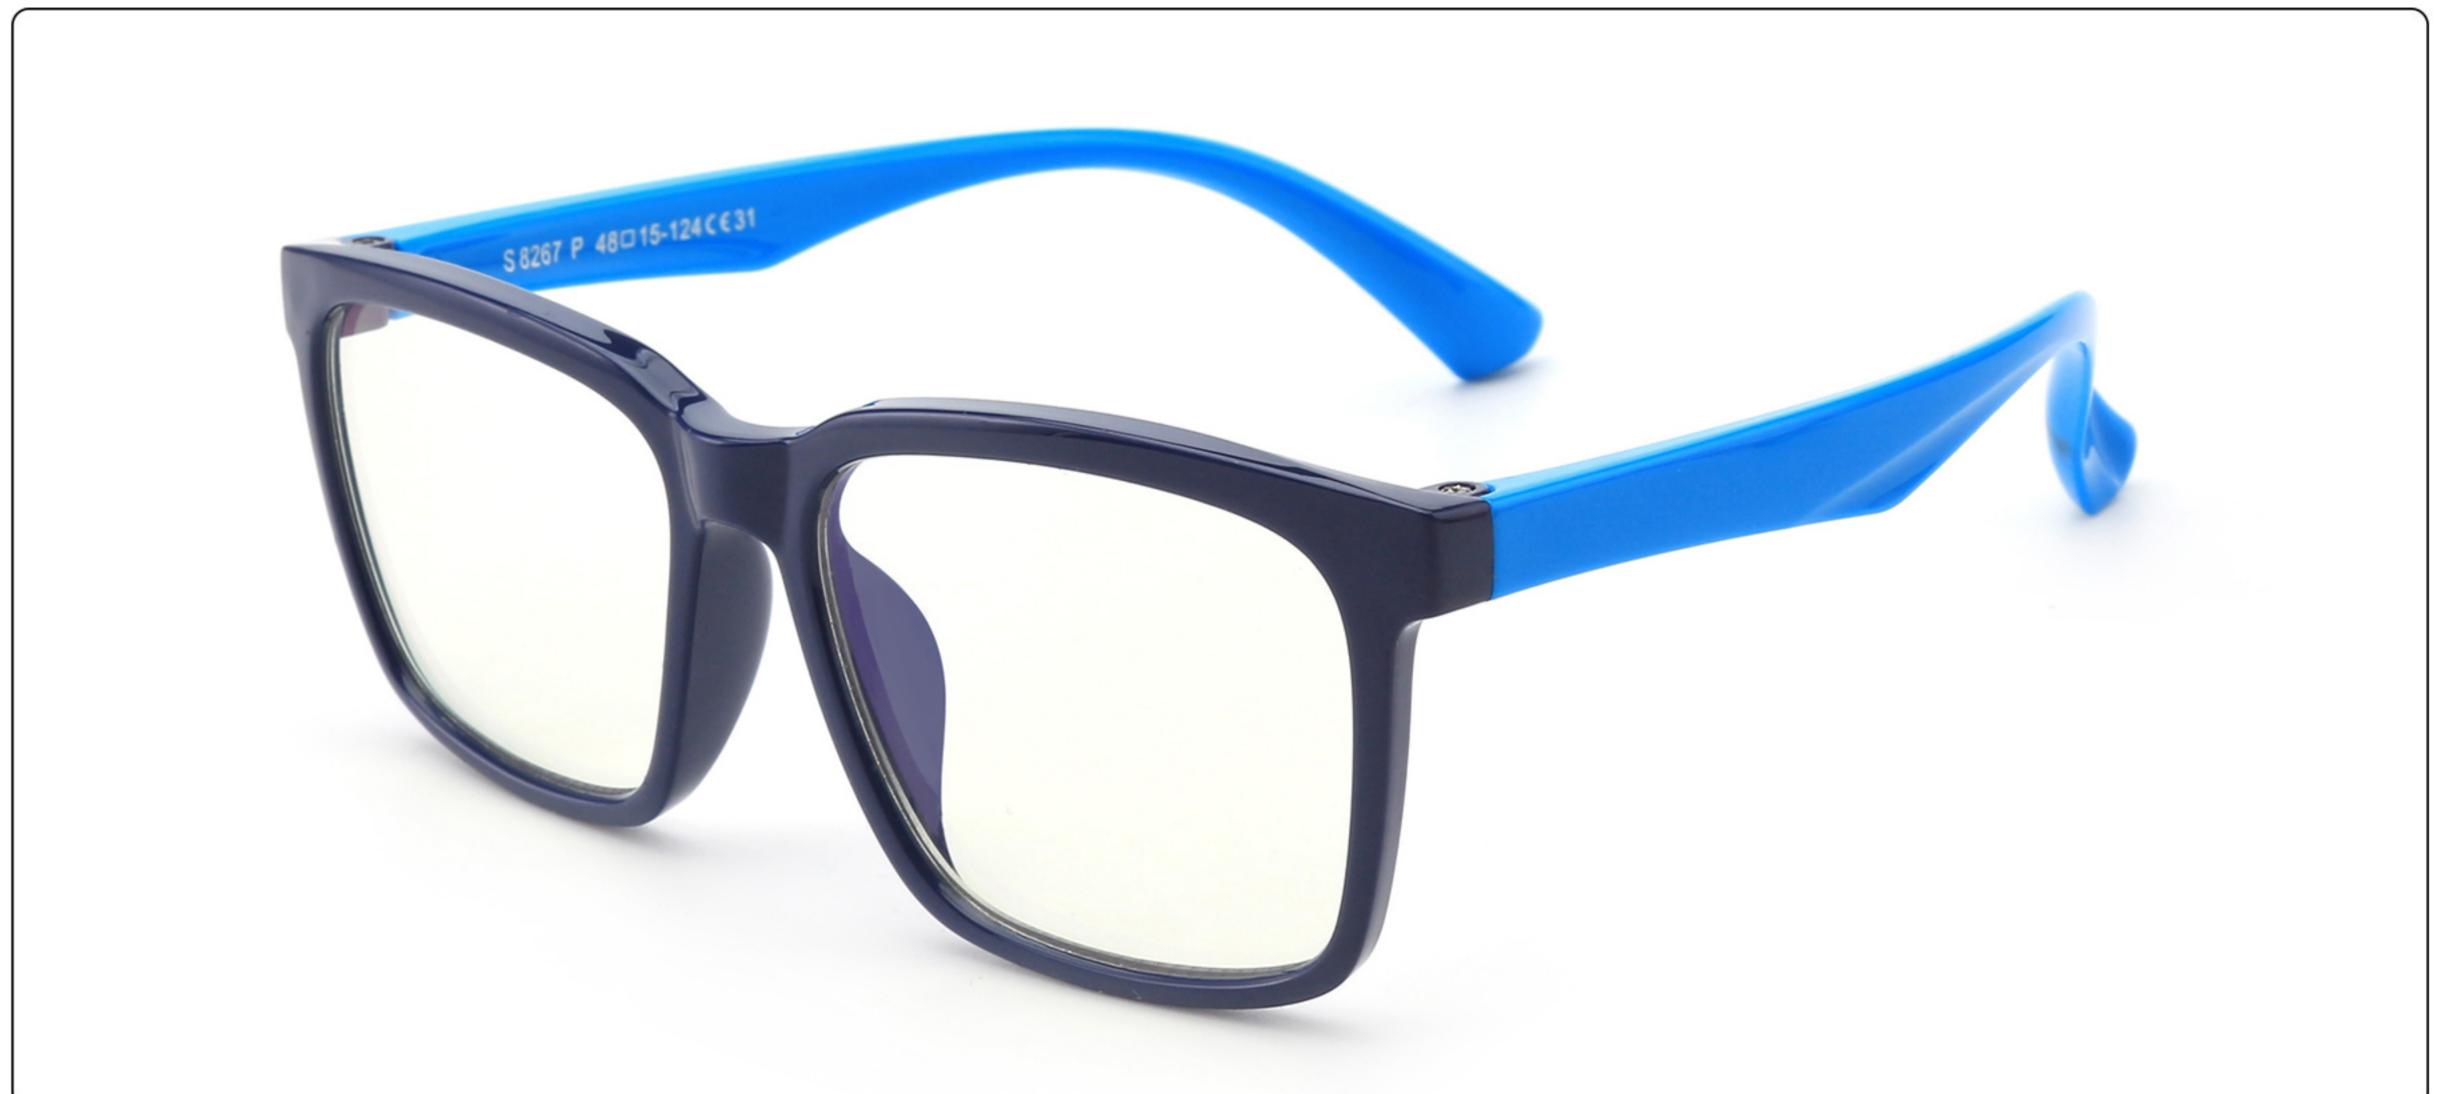

E

















# **MODEL**: F8285 **SIZE**: 50-17-126 **Material**: TPEE

















# MODEL: F8286 SIZE: 45-19-126 Material: TPEE

















# **MODEL**: F8287 **SIZE**: 50-16-125 **Material**: TPEE





# MODEL: F8301 SIZE: 48-15-133 Material: TPEE





# **MODEL**: F8312 **SIZE**: 48-17-128 **Material**: TPEE





## MODEL: F886 SIZE: 47-19-134 Material: TPEE





















# **MODEL**: F891 **SIZE**: 49-18-118 **Material**: TPEE

















# **MODEL**: F893 **SIZE**: 45-13-120 **Material**: TPEE

















# MODEL: F897 SIZE: 50-15-120 Material: TPEE

















## **MODEL**: S8244 **SIZE**: 47-17-123 **Material**: TPEE





## **MODEL**: S8250 **SIZE**: 48-15-124 **Material**: TPEE





# **MODEL**: S8267 **SIZE**: 48-15-124 **Material**: TPEE





#### COLOR DISPLAY















### MODEL: S8279 SIZE: 49-16-128 Material: TPEE