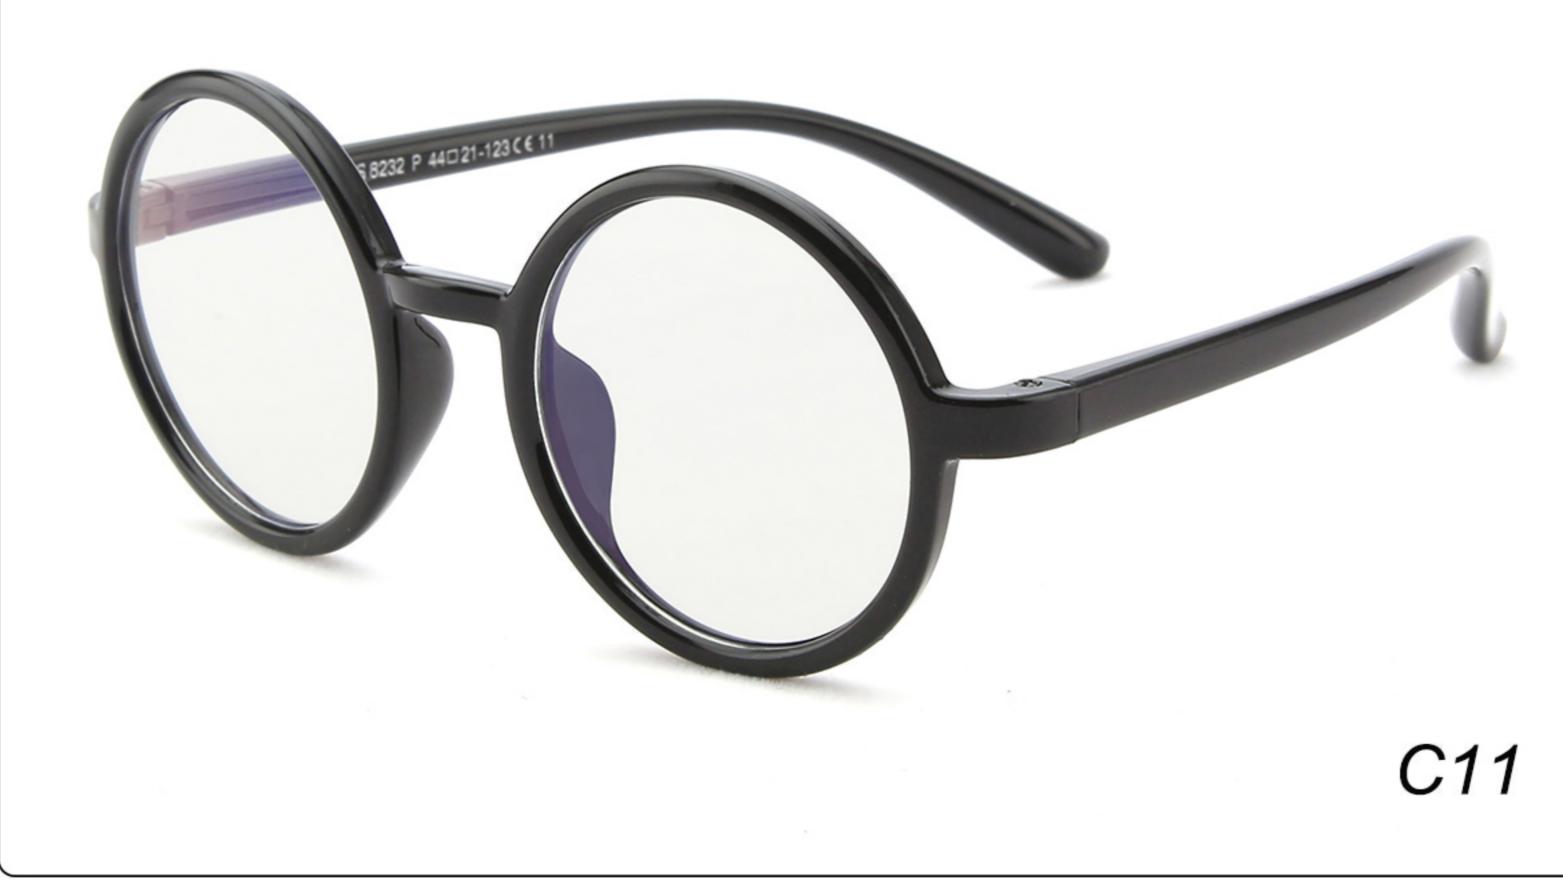

E**: 42-17-121 **Material**: TPEE

















## MODEL: F8156 SIZE: 46-18-126 Material: TPEE





### **MODEL**: F8158 **SIZE**: 45-16-126 **Material**: TPEE

















### **MODEL:** F8160 **SIZE**: 47-18-124 **Material**: TPEE





## **MODEL**: F8181 **SIZE**: 49-21-129 **Material**: TPEE





### **MODEL**: F8188 **SIZE**: 48-15-112 **Material**: TPEE







### **MODEL**: F8196 **SIZE**: 44-15-124 **Material**: TPEE

















### MODEL: F8215 SIZE: 50-17-127 Material: TPEE







### **MODEL:** F8217 **SIZE**: 45-17-124 **Material**: TPEE

















### **MODEL:** F8224 **SIZE**: 48-15-125 **Material**: TPEE





### **MODEL**: F8225 **SIZE**: 47-15-125 **Material**: TPEE

















### **MODEL**: F8232 **SIZE**: 44-21-123 **Material**: TPEE

















### **MODEL**: F8242 **SIZE**: 47-19-129 **Material**: TPEE





## **MODEL**: F8243 **SIZE**: 47-19-128 **Material**: TPEE





### **MODEL**: F8245 **SIZE**: 47-17-129 **Material**: TPEE





### **MODEL**: F8247 **SIZE**: 44-14-120 **Material**: TPEE

















### **MODEL**: F8248 **SIZE**: 45-17-126 **Material**: TPEE

















### MODEL: F8280 SIZE: 45-16-120 Material: TPEE

















# MODEL: F8283 SIZE: 49-16-123 Material: TPEE





# MODEL: F8284 SIZE: 44-19-126 Material: TPEE

















# **MODEL**: F8285 **SIZE**: 50-17-126 **Material**: TPEE

















# MODEL: F8286 SIZE: 45-19-126 Material: TPEE

















# **MODEL**: F8287 **SIZE**: 50-16-125 **Material**: TPEE





# MODEL: F8301 SIZE: 48-15-133 Material: TPEE





# **MODEL**: F831