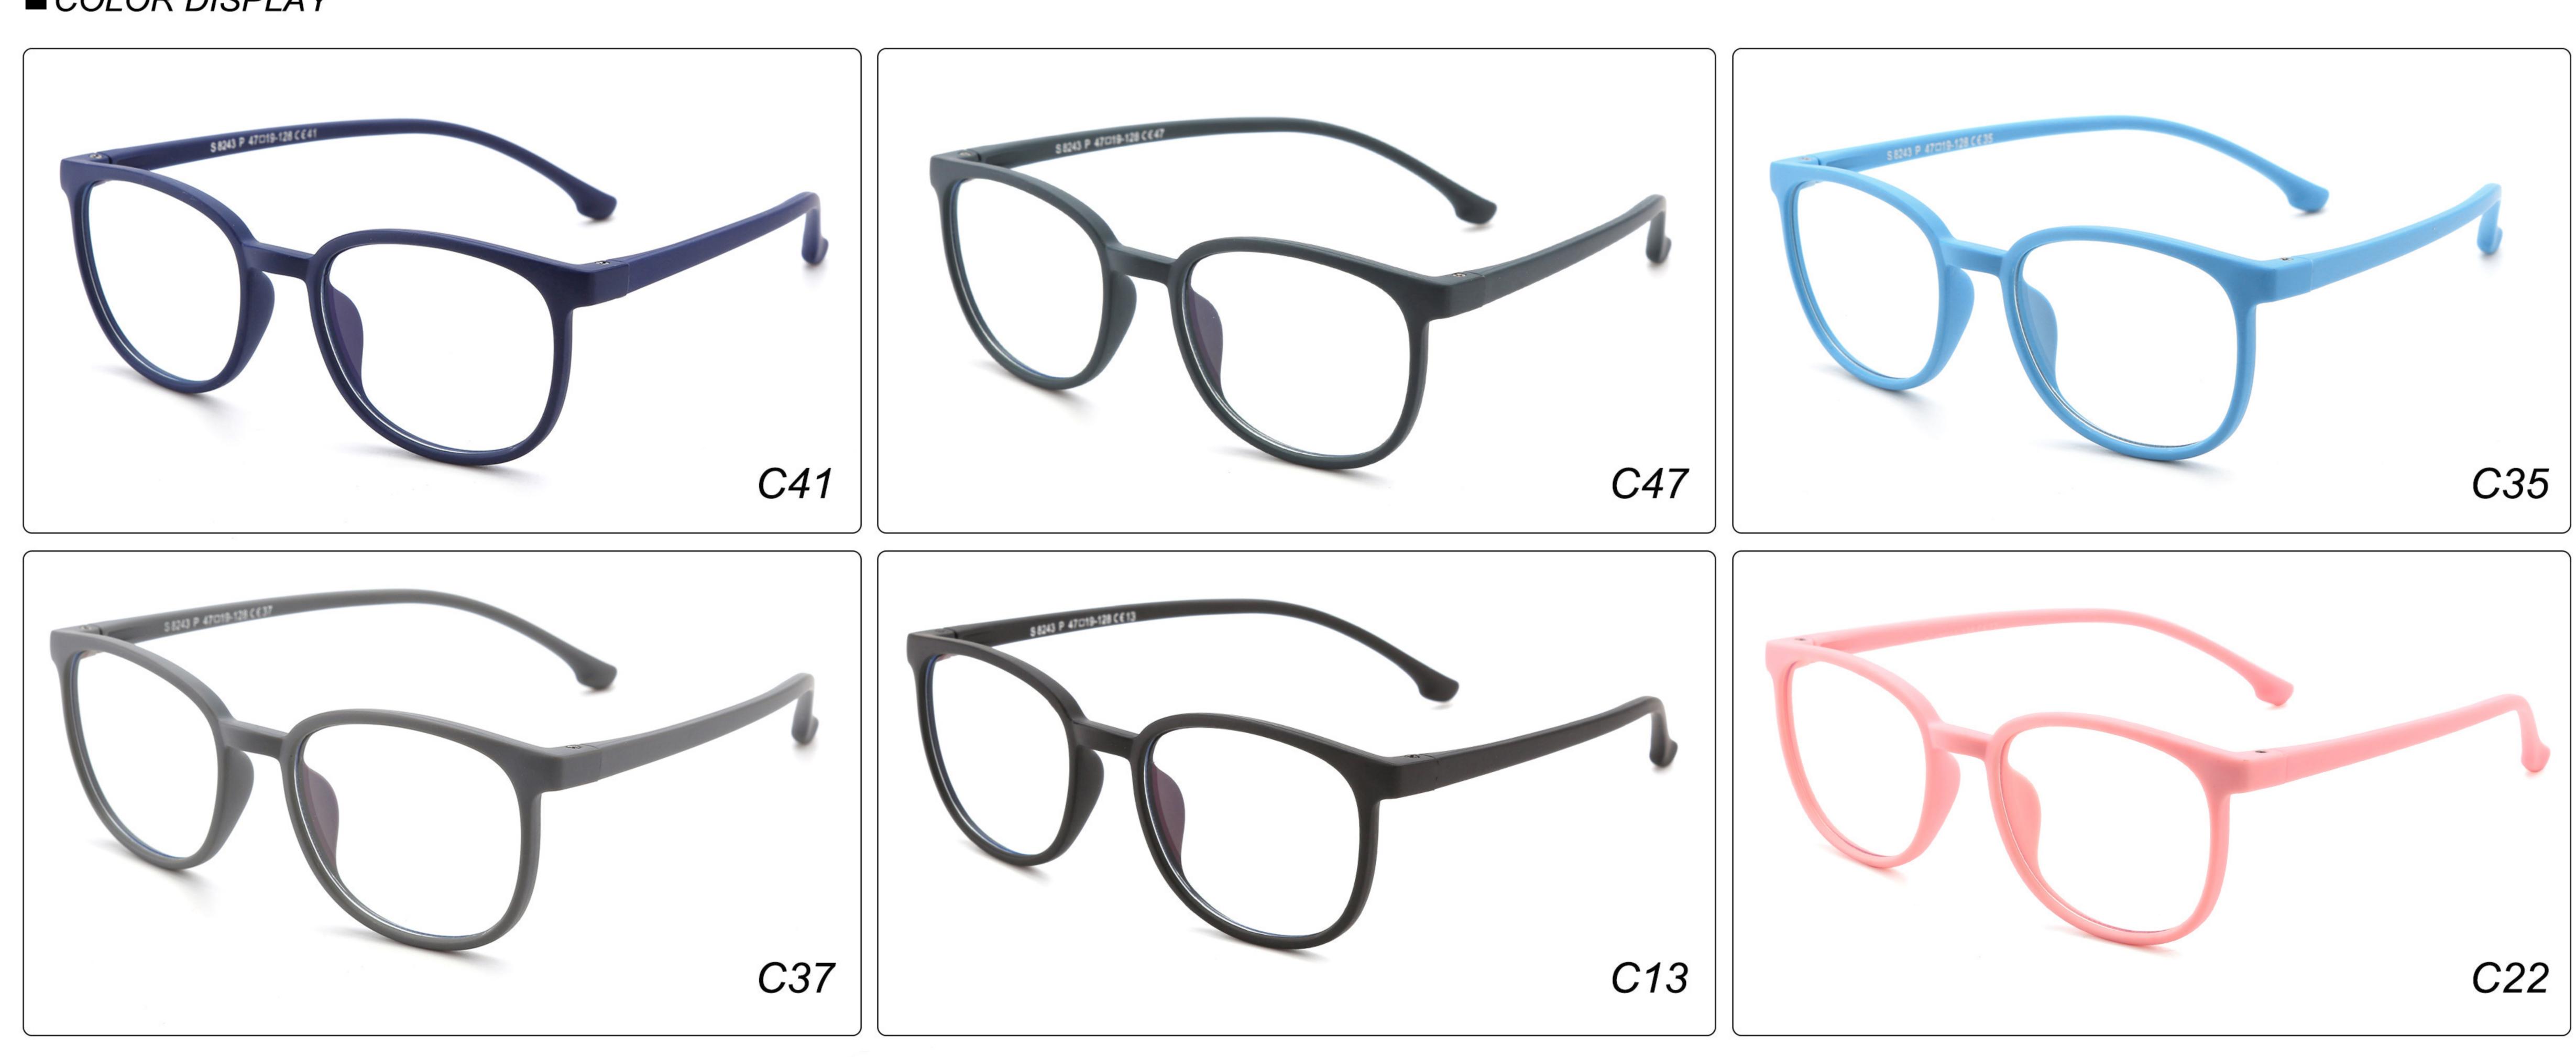

*: 45-16-126 **Material**: TPEE

















### **MODEL:** F8160 **SIZE**: 47-18-124 **Material**: TPEE





## **MODEL**: F8181 **SIZE**: 49-21-129 **Material**: TPEE





### **MODEL**: F8188 **SIZE**: 48-15-112 **Material**: TPEE







### **MODEL**: F8196 **SIZE**: 44-15-124 **Material**: TPEE

















### MODEL: F8215 SIZE: 50-17-127 Material: TPEE







### **MODEL:** F8217 **SIZE**: 45-17-124 **Material**: TPEE

















### **MODEL:** F8224 **SIZE**: 48-15-125 **Material**: TPEE





### **MODEL**: F8225 **SIZE**: 47-15-125 **Material**: TPEE

















### **MODEL**: F8232 **SIZE**: 44-21-123 **Material**: TPEE

















### **MODEL**: F8242 **SIZE**: 47-19-129 **Material**: TPEE





## **MODEL**: F8243 **SIZE**: 47-19-128 **Material**: TPEE





### **MODEL**: F8245 **SIZE**: 47-17-129 **Material**: TPEE





### **MODEL**: F8247 **SIZE**: 44-14-120 **Material**: TPEE

















### **MODEL**: F8248 **SIZE**: 45-17-126 **Material**: TPEE

















### MODEL: F8280 SIZE: 45-16-120 Material: TPEE

















# MODEL: F8283 SIZE: 49-16-123 Material: TPEE





# MODEL: F8284 SIZE: 44-19-126 Material: TPEE

















# **MODEL**: F8285 **SIZE**: 50-17-126 **Material**: TPEE

















# MODEL: F8286 SIZE: 45-19-126 Material: TPEE

















# **MODEL**: F8287 **SIZE**: 50-16-125 **Material**: TPEE





# MODEL: F8301 SIZE: 48-15-133 Material: TPEE





# **MODEL**: F8312 **SIZE**: 48-17-128 **Material**: TPEE





## MODEL: F886 SIZE: 47-19-134 Material: TPEE





















# **MODEL**: F891