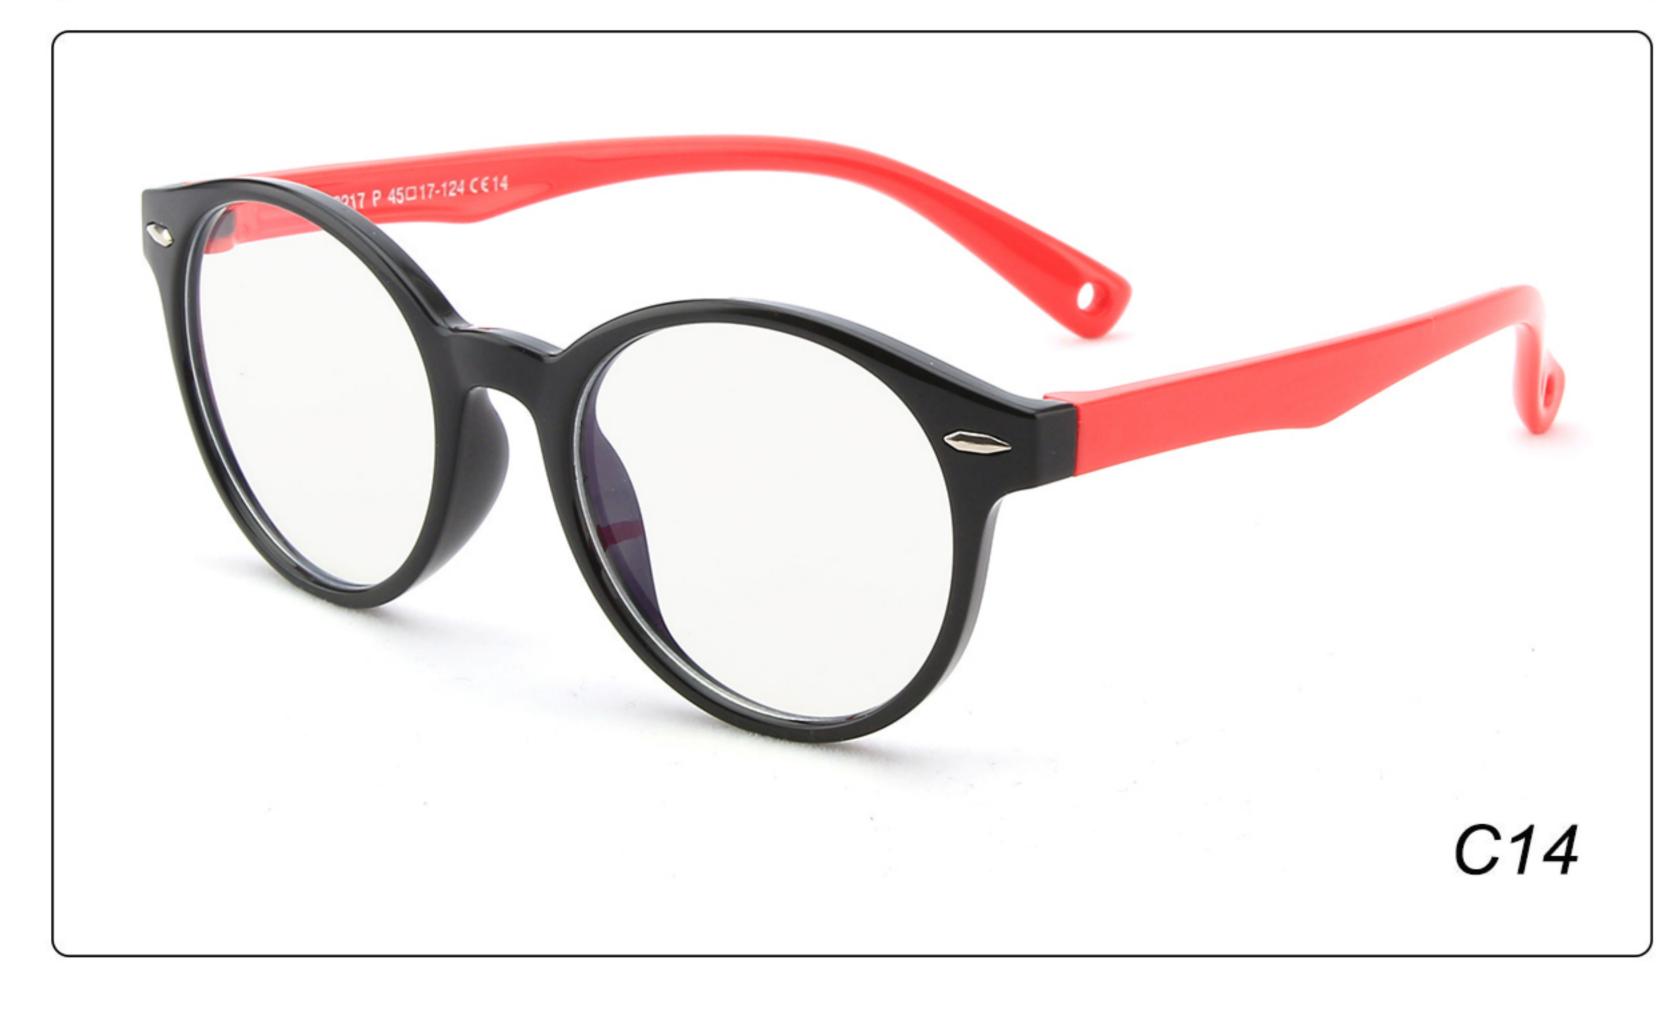

** F8147 **SIZE**: 34-17-126 **Material**: TPEE







### **MODEL**: F8152 **SIZE**: 44-20-126 **Material**: TPEE

















## **MODEL**: F8145 **SIZE**: 45-16-126 **Material**: TPEE





## **MODEL**: F8155 **SIZE**: 42-17-121 **Material**: TPEE

















## MODEL: F8156 SIZE: 46-18-126 Material: TPEE





### **MODEL**: F8158 **SIZE**: 45-16-126 **Material**: TPEE

















### **MODEL:** F8160 **SIZE**: 47-18-124 **Material**: TPEE





## **MODEL**: F8181 **SIZE**: 49-21-129 **Material**: TPEE





### **MODEL**: F8188 **SIZE**: 48-15-112 **Material**: TPEE







### **MODEL**: F8196 **SIZE**: 44-15-124 **Material**: TPEE

















### MODEL: F8215 SIZE: 50-17-127 Material: TPEE







### **MODEL:** F8217 **SIZE**: 45-17-124 **Material**: TPEE

















### **MODEL:** F8224 **SIZE**: 48-15-125 **Material**: TPEE





### **MODEL**: F8225 **SIZE**: 47-15-125 **Material**: TPEE

















### **MODEL**: F8232 **SIZE**: 44-21-123 **Material**: TPEE

















### **MODEL**: F8242 **SIZE**: 47-19-129 **Material**: TPEE





## **MODEL**: F8243 **SIZE**: 47-19-128 **Material**: TPEE





### **MODEL**: F8245 **SIZE**: 47-17-129 **Material**: TPEE





### **MODEL**: F8247 **SIZE**: 44-14-120 **Material**: TPEE

















### **MODEL**: F8248 **SIZE**: 45-17-126 **Material**: TPEE

















### MODEL: F8280 SIZE: 45-16-120 Material: TPEE

















# MODEL: F8283 SIZE: 49-16-123 Material: TPEE





# MODEL: F8284 SIZE: 44-19-126 Material: TPEE

















# **MODEL**: F8285 **SIZE**: 50-17-126 **Materia