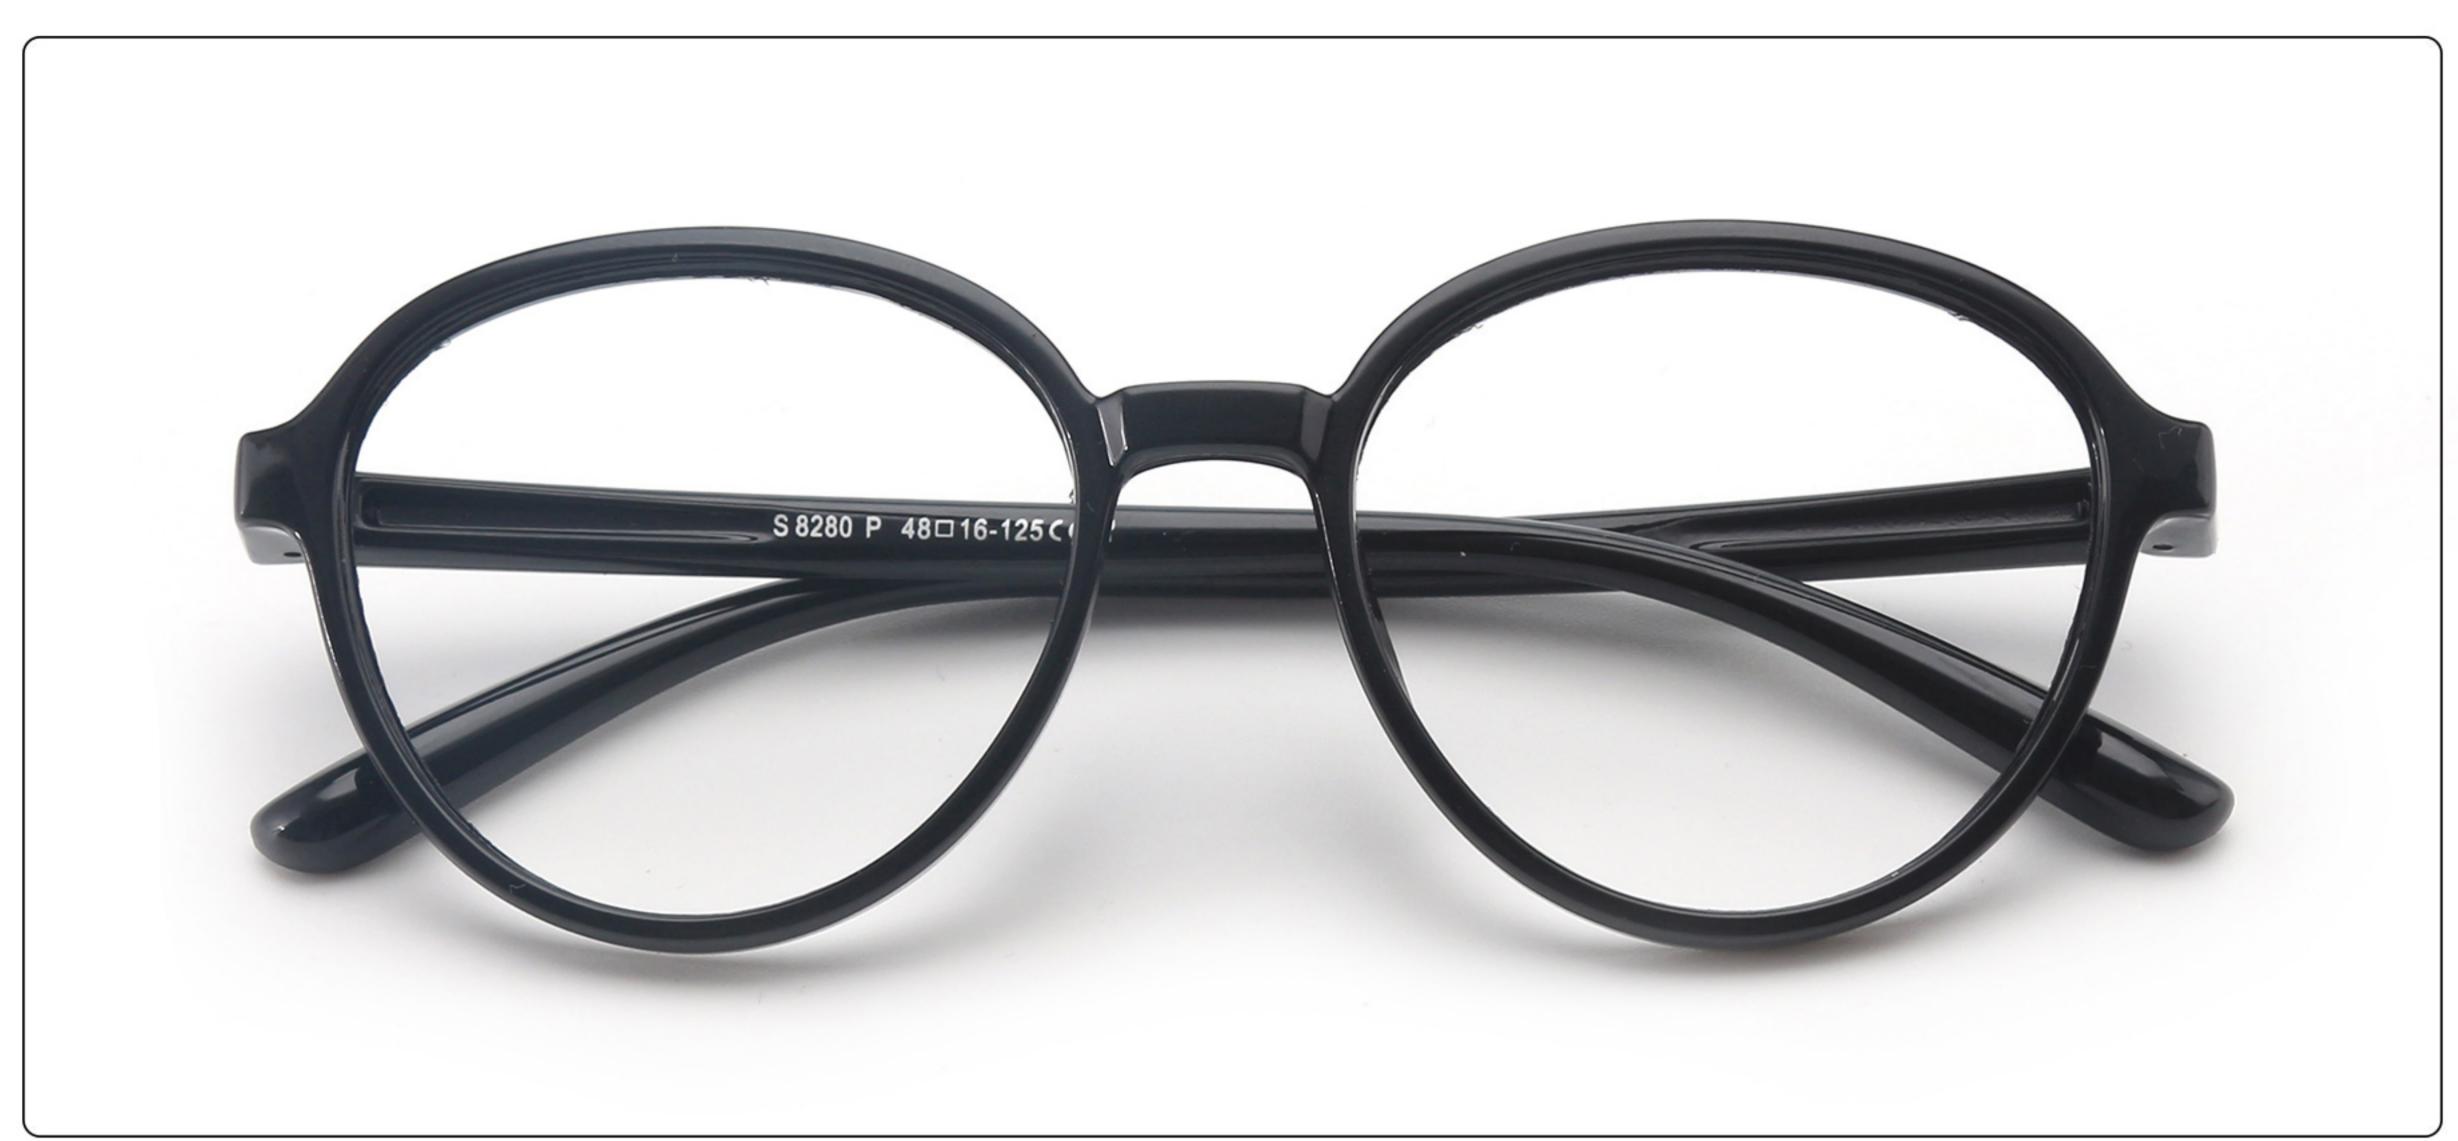

ZE**: 44-15-124 **Material**: TPEE

















### MODEL: F8215 SIZE: 50-17-127 Material: TPEE







### **MODEL:** F8217 **SIZE**: 45-17-124 **Material**: TPEE

















### **MODEL:** F8224 **SIZE**: 48-15-125 **Material**: TPEE





### **MODEL**: F8225 **SIZE**: 47-15-125 **Material**: TPEE

















### **MODEL**: F8232 **SIZE**: 44-21-123 **Material**: TPEE

















### **MODEL**: F8242 **SIZE**: 47-19-129 **Material**: TPEE





## **MODEL**: F8243 **SIZE**: 47-19-128 **Material**: TPEE





### **MODEL**: F8245 **SIZE**: 47-17-129 **Material**: TPEE





### **MODEL**: F8247 **SIZE**: 44-14-120 **Material**: TPEE

















### **MODEL**: F8248 **SIZE**: 45-17-126 **Material**: TPEE

















### MODEL: F8280 SIZE: 45-16-120 Material: TPEE

















# MODEL: F8283 SIZE: 49-16-123 Material: TPEE





# MODEL: F8284 SIZE: 44-19-126 Material: TPEE

















# **MODEL**: F8285 **SIZE**: 50-17-126 **Material**: TPEE

















# MODEL: F8286 SIZE: 45-19-126 Material: TPEE

















# **MODEL**: F8287 **SIZE**: 50-16-125 **Material**: TPEE





# MODEL: F8301 SIZE: 48-15-133 Material: TPEE





# **MODEL**: F8312 **SIZE**: 48-17-128 **Material**: TPEE





## MODEL: F886 SIZE: 47-19-134 Material: TPEE





















# **MODEL**: F891 **SIZE**: 49-18-118 **Material**: TPEE

















# **MODEL**: F893 **SIZE**: 45-13-120 **Material**: TPEE

















# MODEL: F897 SIZE: 50-15-120 Material: TPEE

















## **MODEL**: S8244 **SIZE**: 47-17-123 **Material**: TPEE





## **MODEL**: