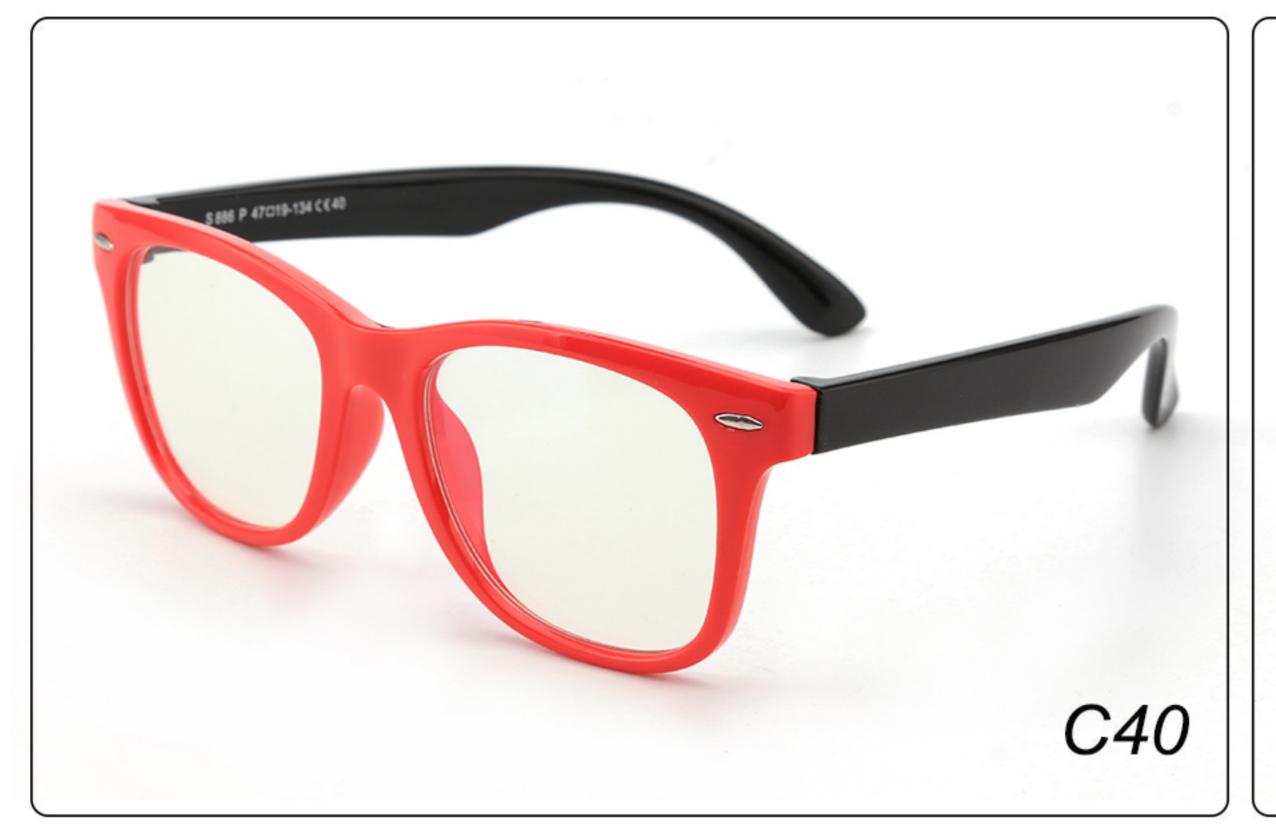

: 47-19-128 **Material**: TPEE





### **MODEL**: F8245 **SIZE**: 47-17-129 **Material**: TPEE





### **MODEL**: F8247 **SIZE**: 44-14-120 **Material**: TPEE

















### **MODEL**: F8248 **SIZE**: 45-17-126 **Material**: TPEE

















### MODEL: F8280 SIZE: 45-16-120 Material: TPEE

















# MODEL: F8283 SIZE: 49-16-123 Material: TPEE





# MODEL: F8284 SIZE: 44-19-126 Material: TPEE

















# **MODEL**: F8285 **SIZE**: 50-17-126 **Material**: TPEE

















# MODEL: F8286 SIZE: 45-19-126 Material: TPEE

















# **MODEL**: F8287 **SIZE**: 50-16-125 **Material**: TPEE





# MODEL: F8301 SIZE: 48-15-133 Material: TPEE





# **MODEL**: F8312 **SIZE**: 48-17-128 **Material**: TPEE





## MODEL: F886 SIZE: 47-19-134 Material: TPEE





















# **MODEL**: F891 **SIZE**: 49-18-118 **Material**: TPEE

















# **MODEL**: F893 **SIZE**: 45-13-120 **Material**: TPEE

















# MODEL: F897 SIZE: 50-15-120 Material: TPEE

















## **MODEL**: S8244 **SIZE**: 47-17-123 **Material**: TPEE





## **MODEL**: S8250 **SIZE**: 48-15-124 **Material**: TPEE





# **MODEL**: S8267 **SIZE**: 48-15-124 **Material**: TPEE





#### COLOR DISPLAY















### MODEL: S8279 SIZE: 49-16-128 Material: TPEE