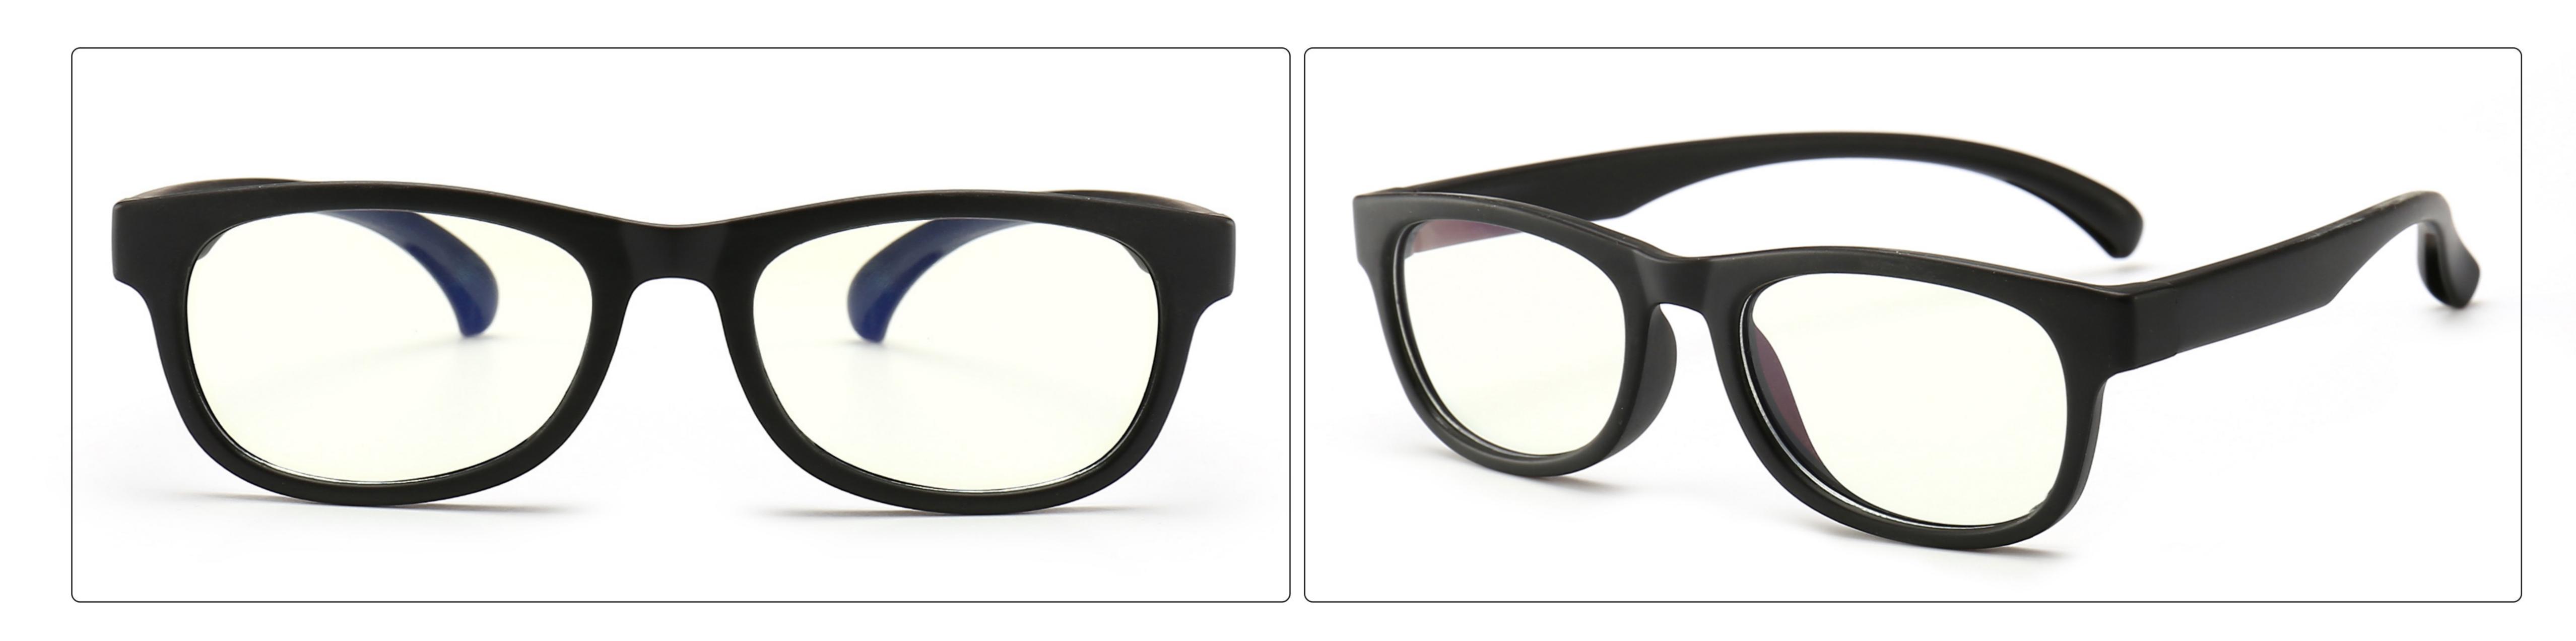

### **MODEL**: F8108 **SIZE**: 47-18-132 **Material**: TPEE





### **MODEL:** F8113 **SIZE**: 49-16-122 **Material**: TPEE





### **MODEL**: F8138 **SIZE**: 48-16-124 **Material**: TPEE

















### **MODEL:** F8139 **SIZE**: 46-16-124 **Material**: TPEE

















### **MODEL**: F8140 **SIZE**: 45-15-124 **Material**: TPEE



### **MODEL**: F8142 **SIZE**: 45-14-124 **Material**: TPEE





### MODEL: F8143 SIZE: 44-19-124 Material: TPEE







## **MODEL**: F8145 **SIZE**: 45-16-126 **Material**: TPEE





## MODEL: F8146 SIZE: 44-19-126 Material: TPEE





### **MODEL:** F8147 **SIZE**: 34-17-126 **Material**: TPEE







### **MODEL**: F8152 **SIZE**: 44-20-126 **Material**: TPEE

















## **MODEL**: F8145 **SIZE**: 45-16-126 **Material**: TPEE





## **MODEL**: F8155 **SIZE**: 42-17-121 **Material**: TPEE

















## MODEL: F8156 SIZE: 46-18-126 Material: TPEE





### **MODEL**: F8158 **SIZE**: 45-16-126 **Material**: TPEE

















### **MODEL:** F8160 **SIZE**: 47-18-124 **Material**: TPEE





## **MODEL**: F8181 **SIZE**: 49-21-129 **Material**: TPEE





### **MODEL**: F8188 **SIZE**: 48-15-112 **Material**: TPEE







### **MODEL**: F8196 **SIZE**: 44-15-124 **Material**: TPEE

















### MODEL: F8215 SIZE: 50-17-127 Material: TPEE







### **MODEL:** F8217 **SIZE**: 45-17-124 **Material**: TPEE

















### **MODEL:** F8224 **SIZE**: 48-15-125 **Material**: TPEE





### **MODEL**: F8225 **SIZE**: 47-15-125 **Material**: TPEE

















### **MODEL**: F8232 **SIZE**: 44-21-123 **M