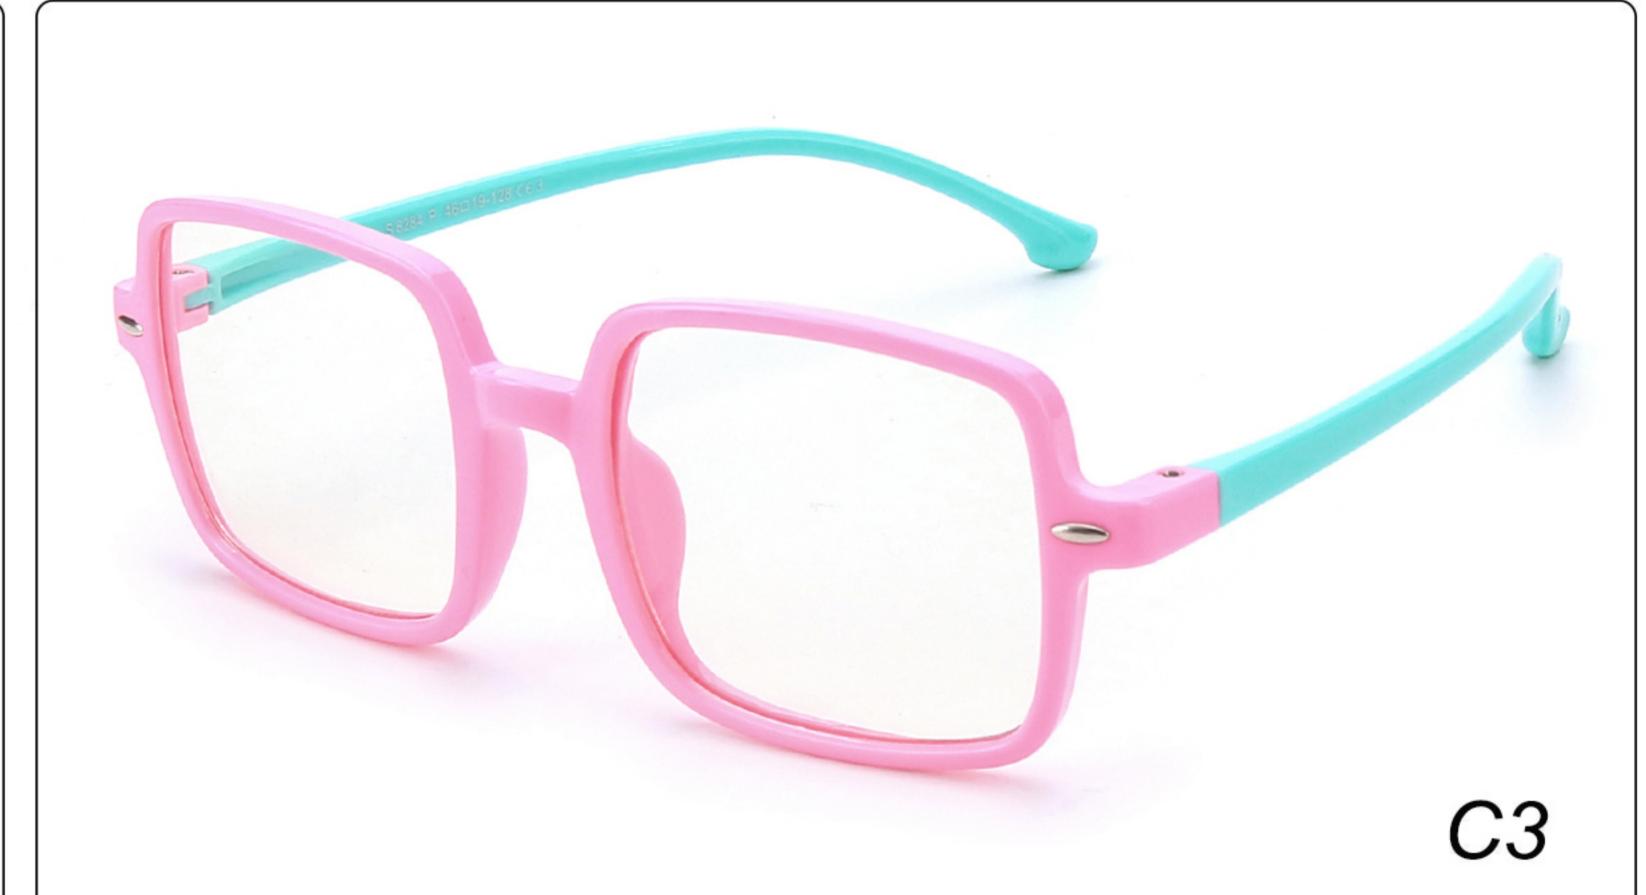

F8217 **SIZE**: 45-17-124 **Material**: TPEE

















### **MODEL:** F8224 **SIZE**: 48-15-125 **Material**: TPEE





### **MODEL**: F8225 **SIZE**: 47-15-125 **Material**: TPEE

















### **MODEL**: F8232 **SIZE**: 44-21-123 **Material**: TPEE

















### **MODEL**: F8242 **SIZE**: 47-19-129 **Material**: TPEE





## **MODEL**: F8243 **SIZE**: 47-19-128 **Material**: TPEE





### **MODEL**: F8245 **SIZE**: 47-17-129 **Material**: TPEE





### **MODEL**: F8247 **SIZE**: 44-14-120 **Material**: TPEE

















### **MODEL**: F8248 **SIZE**: 45-17-126 **Material**: TPEE

















### MODEL: F8280 SIZE: 45-16-120 Material: TPEE

















# MODEL: F8283 SIZE: 49-16-123 Material: TPEE





# MODEL: F8284 SIZE: 44-19-126 Material: TPEE

















# **MODEL**: F8285 **SIZE**: 50-17-126 **Material**: TPEE

















# MODEL: F8286 SIZE: 45-19-126 Material: TPEE

















# **MODEL**: F8287 **SIZE**: 50-16-125 **Material**: TPEE





# MODEL: F8301 SIZE: 48-15-133 Material: TPEE





# **MODEL**: F8312 **SIZE**: 48-17-128 **Material**: TPEE





## MODEL: F886 SIZE: 47-19-134 Material: TPEE





















# **MODEL**: F891 **SIZE**: 49-18-118 **Material**: TPEE

















# **MODEL**: F893 **SIZE**: 45-13-120 **Material**: TPEE

















# MODEL: F897 SIZE: 50-15-120 Material: TPEE

















## **MODEL**: S8244 **SIZE**: 47-17-123 **Material**: TPEE





## **MODEL**: S8250 **SIZE**: 48-15-124 **Material**: TPEE





# **MODEL**: S8267 **SIZE**: 48-15-124 **Material**: TPEE





#### COLO