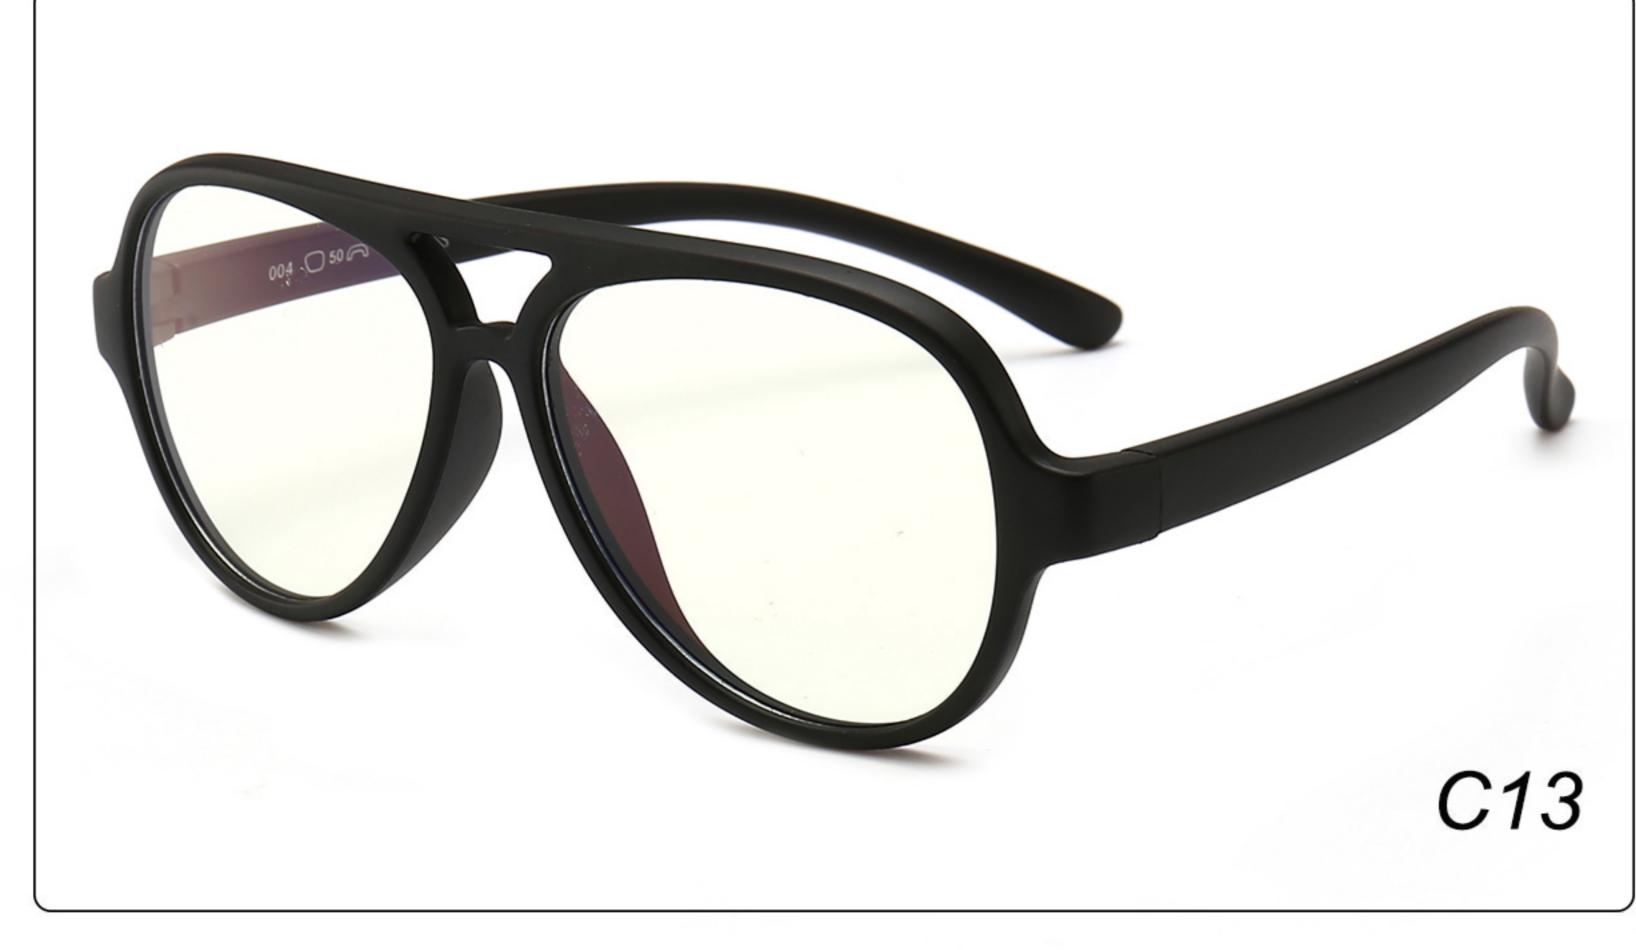

EE

















### **MODEL**: F8248 **SIZE**: 45-17-126 **Material**: TPEE

















### MODEL: F8280 SIZE: 45-16-120 Material: TPEE

















# MODEL: F8283 SIZE: 49-16-123 Material: TPEE





# MODEL: F8284 SIZE: 44-19-126 Material: TPEE

















# **MODEL**: F8285 **SIZE**: 50-17-126 **Material**: TPEE

















# MODEL: F8286 SIZE: 45-19-126 Material: TPEE

















# **MODEL**: F8287 **SIZE**: 50-16-125 **Material**: TPEE





# MODEL: F8301 SIZE: 48-15-133 Material: TPEE





# **MODEL**: F8312 **SIZE**: 48-17-128 **Material**: TPEE





## MODEL: F886 SIZE: 47-19-134 Material: TPEE





















# **MODEL**: F891 **SIZE**: 49-18-118 **Material**: TPEE

















# **MODEL**: F893 **SIZE**: 45-13-120 **Material**: TPEE

















# MODEL: F897 SIZE: 50-15-120 Material: TPEE

















## **MODEL**: S8244 **SIZE**: 47-17-123 **Material**: TPEE





## **MODEL**: S8250 **SIZE**: 48-15-124 **Material**: TPEE





# **MODEL**: S8267 **SIZE**: 48-15-124 **Material**: TPEE





#### COLOR DISPLAY















### MODEL: S8279 SIZE: 49-16-128 Material: TPEE