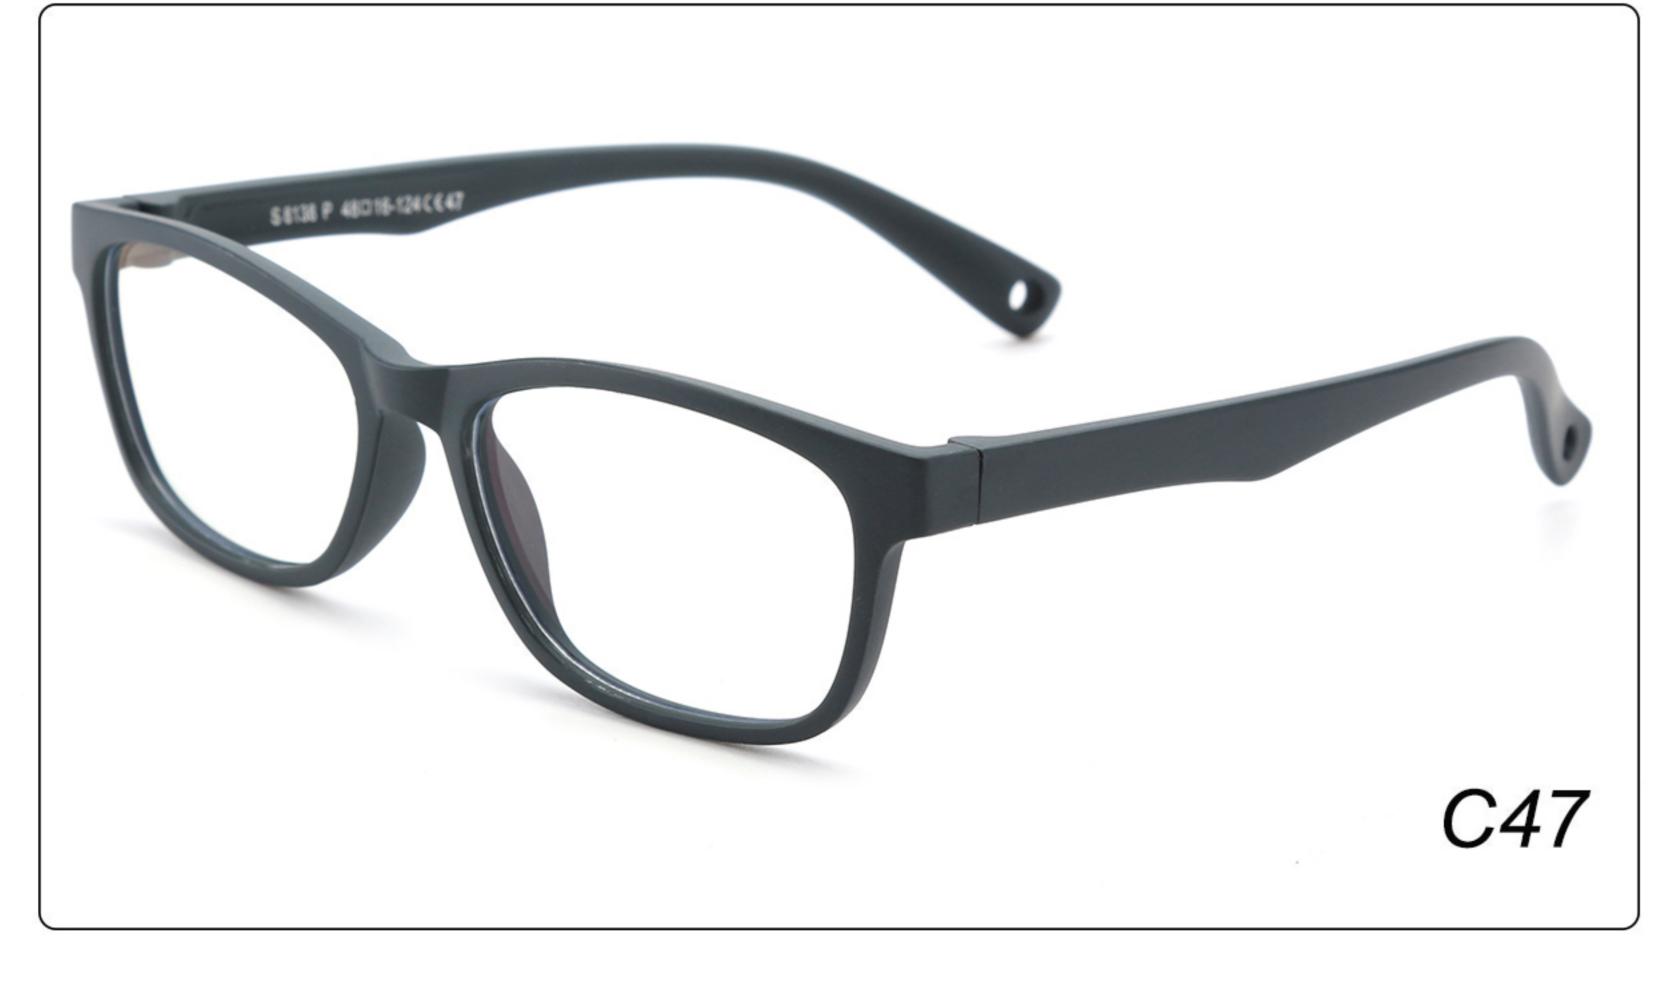

# Kids Optical Glasses (Frames) Manufacturer (TPEE) www.HEAPPY.com

MODEL: F302 SIZE: 47-16-125 Material: TPEE





















### MODEL: F304 SIZE: 43-21-116 Material: TPEE

















### MODEL: F306 SIZE: 49-16-125 Material: TPEE

















### MODEL: F308 SIZE: 47-17-120 Material: TPEE

















### MODEL: F310 SIZE: 43-16-120 Material: TPEE

















## **MODEL**: F802 **SIZE**: 45-16-126 **Material**: TPEE

















### **MODEL**: F8108 **SIZE**: 47-18-132 **Material**: TPEE





### **MODEL:** F8113 **SIZE**: 49-16-122 **Material**: TPEE





### **MODEL**: F8138 **SIZE**: 48-16-124 **Material**: TPEE

















### **MODEL:** F8139 **SIZE**: 46-16-124 **Material**: TPEE

















### **MODEL**: F8140 **SIZE**: 45-15-124 **Material**: TPEE



### **MODEL**: F8142 **SIZE**: 45-14-124 **Material**: TPEE





### MODEL: F8143 SIZE: 44-19-124 Material: TPEE







## **MODEL**: F8145 **SIZE**: 45-16-126 **Material**: TPEE





## MODEL: F8146 SIZE: 44-19-126 Material: TPEE





### **MODEL:** F8147 **SIZE**: 34-17-126 **Material**: TPEE







### **MODEL**: F8152 **SIZE**: 44-20-126 **Material**: TPEE

















## **MODEL**: F8145 **SIZE**: 45-16-126 **Material**: TPEE





## **MODEL**: F8155 **SIZE**: 42-17-121 **Material**: TPEE

















## MODEL: F8156 SIZE: 46-18-126 Material: TPEE





### **MODEL**: F8158 **SIZE**: 45-16-126 **Material**: TPEE

















### *