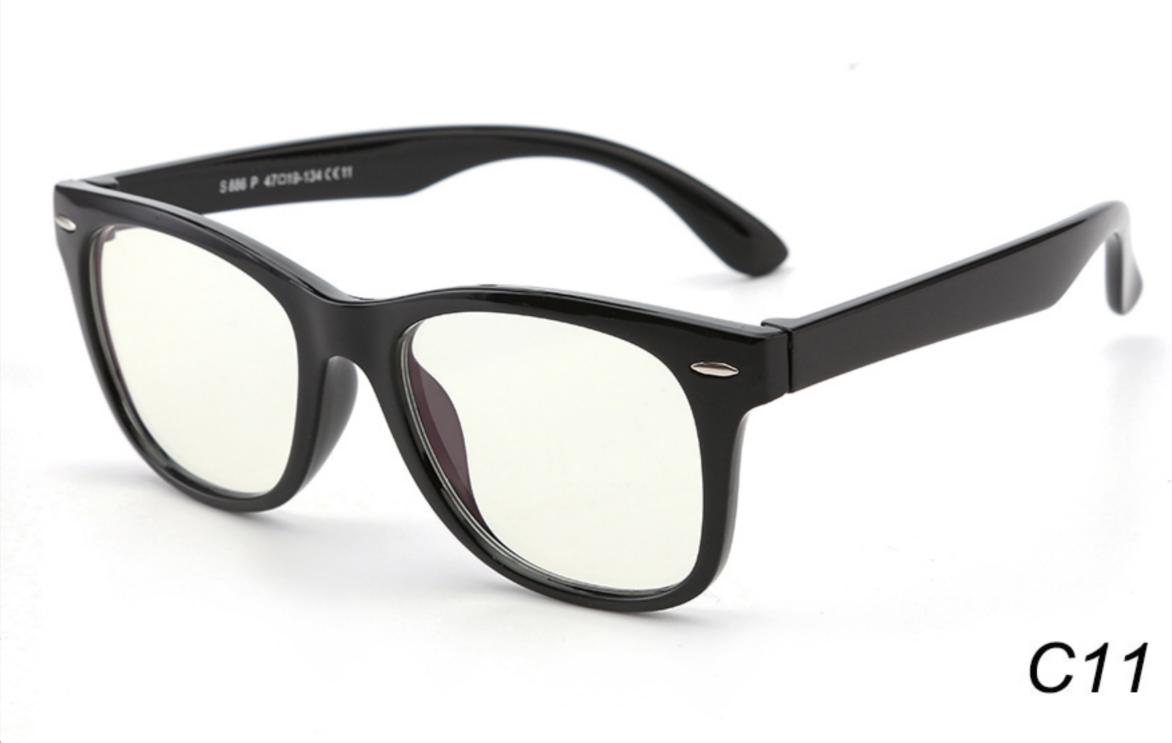

47-19-128 **Material**: TPEE





### **MODEL**: F8245 **SIZE**: 47-17-129 **Material**: TPEE





### **MODEL**: F8247 **SIZE**: 44-14-120 **Material**: TPEE

















### **MODEL**: F8248 **SIZE**: 45-17-126 **Material**: TPEE

















### MODEL: F8280 SIZE: 45-16-120 Material: TPEE

















# MODEL: F8283 SIZE: 49-16-123 Material: TPEE





# MODEL: F8284 SIZE: 44-19-126 Material: TPEE

















# **MODEL**: F8285 **SIZE**: 50-17-126 **Material**: TPEE

















# MODEL: F8286 SIZE: 45-19-126 Material: TPEE

















# **MODEL**: F8287 **SIZE**: 50-16-125 **Material**: TPEE





# MODEL: F8301 SIZE: 48-15-133 Material: TPEE





# **MODEL**: F8312 **SIZE**: 48-17-128 **Material**: TPEE





## MODEL: F886 SIZE: 47-19-134 Material: TPEE





















# **MODEL**: F891 **SIZE**: 49-18-118 **Material**: TPEE

















# **MODEL**: F893 **SIZE**: 45-13-120 **Material**: TPEE

















# MODEL: F897 SIZE: 50-15-120 Material: TPEE

















## **MODEL**: S8244 **SIZE**: 47-17-123 **Material**: TPEE





## **MODEL**: S8250 **SIZE**: 48-15-124 **Material**: TPEE





# **MODEL**: S8267 **SIZE**: 48-15-124 **Material**: TPEE





#### COLOR DISPLAY















### MODEL: S8279 SIZE: 49-16-128 Material: TPEE