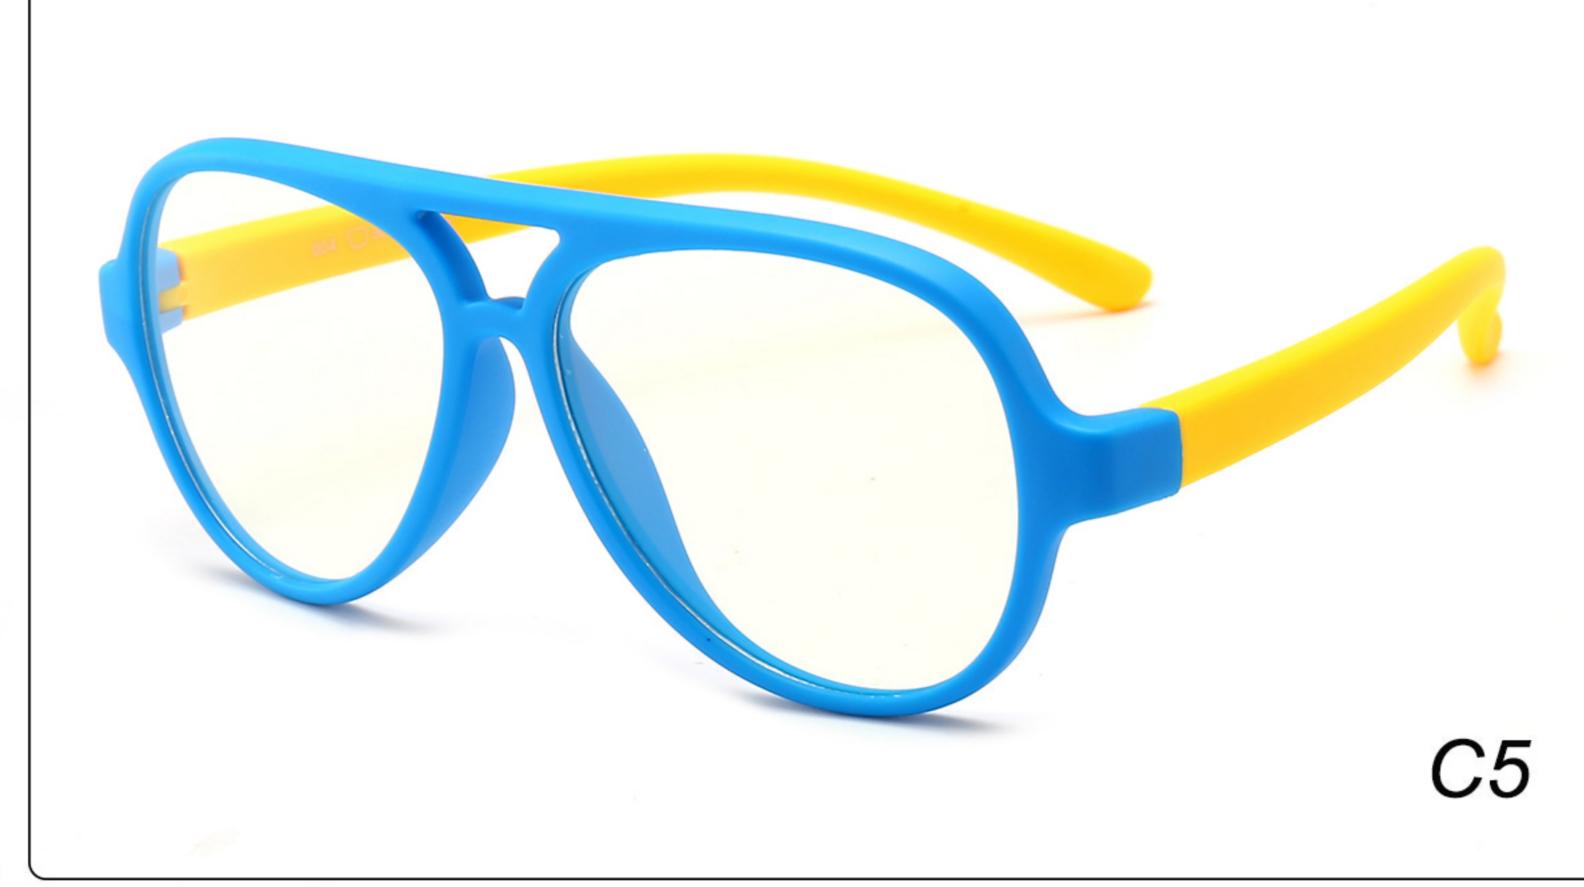

### **MODEL**: F8248 **SIZE**: 45-17-126 **Material**: TPEE

















### MODEL: F8280 SIZE: 45-16-120 Material: TPEE

















# MODEL: F8283 SIZE: 49-16-123 Material: TPEE





# MODEL: F8284 SIZE: 44-19-126 Material: TPEE

















# **MODEL**: F8285 **SIZE**: 50-17-126 **Material**: TPEE

















# MODEL: F8286 SIZE: 45-19-126 Material: TPEE

















# **MODEL**: F8287 **SIZE**: 50-16-125 **Material**: TPEE





# MODEL: F8301 SIZE: 48-15-133 Material: TPEE





# **MODEL**: F8312 **SIZE**: 48-17-128 **Material**: TPEE





## MODEL: F886 SIZE: 47-19-134 Material: TPEE





















# **MODEL**: F891 **SIZE**: 49-18-118 **Material**: TPEE

















# **MODEL**: F893 **SIZE**: 45-13-120 **Material**: TPEE

















# MODEL: F897 SIZE: 50-15-120 Material: TPEE

















## **MODEL**: S8244 **SIZE**: 47-17-123 **Material**: TPEE





## **MODEL**: S8250 **SIZE**: 48-15-124 **Material**: TPEE





# **MODEL**: S8267 **SIZE**: 48-15-124 **Material**: TPEE





#### COLOR DISPLAY















### MODEL: S8279 SIZE: 49-16-128 Material: TPEE