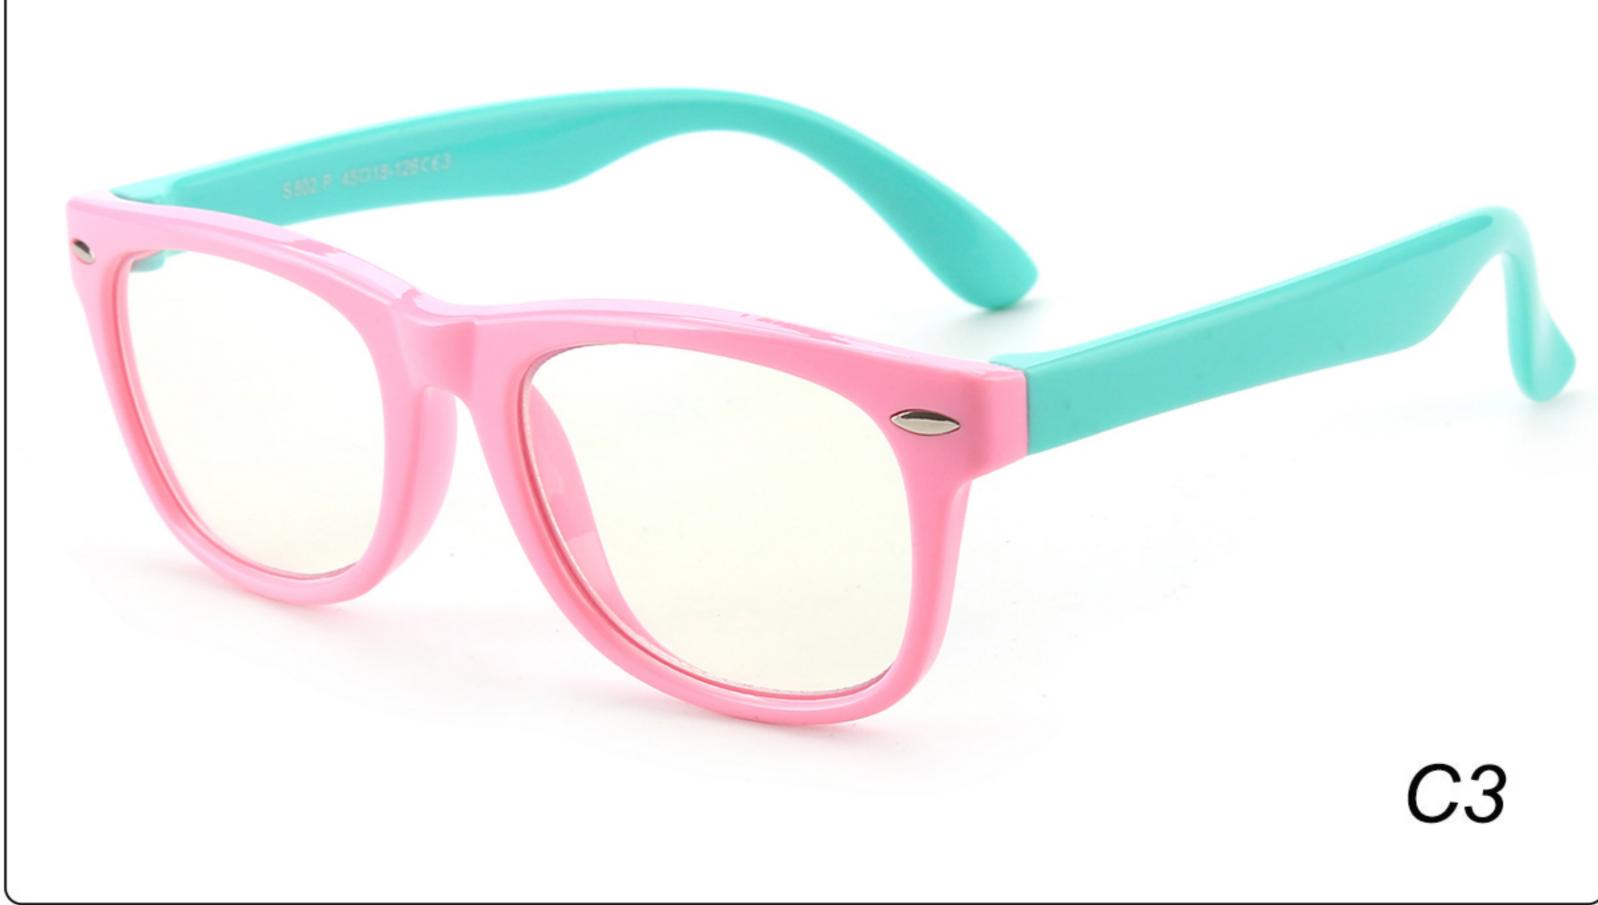

# Kids Optical Glasses (Frames) Manufacturer (TPEE) www.HEAPPY.com

MODEL: F302 SIZE: 47-16-125 Material: TPEE





















### MODEL: F304 SIZE: 43-21-116 Material: TPEE

















### MODEL: F306 SIZE: 49-16-125 Material: TPEE

















### MODEL: F308 SIZE: 47-17-120 Material: TPEE

















### MODEL: F310 SIZE: 43-16-120 Material: TPEE

















## **MODEL**: F802 **SIZE**: 45-16-126 **Material**: TPEE

















### **MODEL**: F8108 **SIZE**: 47-18-132 **Material**: TPEE





### **MODEL:** F8113 **SIZE**: 49-16-122 **Material**: TPEE





### **MODEL**: F8138 **SIZE**: 48-16-124 **Material**: TPEE

















### **MODEL:** F8139 **SIZE**: 46-16-124 **Material**: TPEE

















### **MODEL**: F8140 **SIZE**: 45-15-124 **Material**: TPEE



### **MODEL**: F8142 **SIZE**: 45-14-124 **Material**: TPEE





### MODEL: F8143 SIZE: 44-19-124 Material: TPEE







## **MODEL**: F8145 **SIZE**: 45-16-126 **Material**: TPEE





## MODEL: F8146 SIZE: 44-19-126 Material: TPEE





### **MODEL:** F8147 **SIZE**: 34-17-126 **Material**: TPEE







### **MODEL**: F8152 **SIZE**: 44-20-126 **Material**: TPEE

















## **MODEL**: F8145 **SIZE**: 45-16-126 **Material**: TPEE





## **