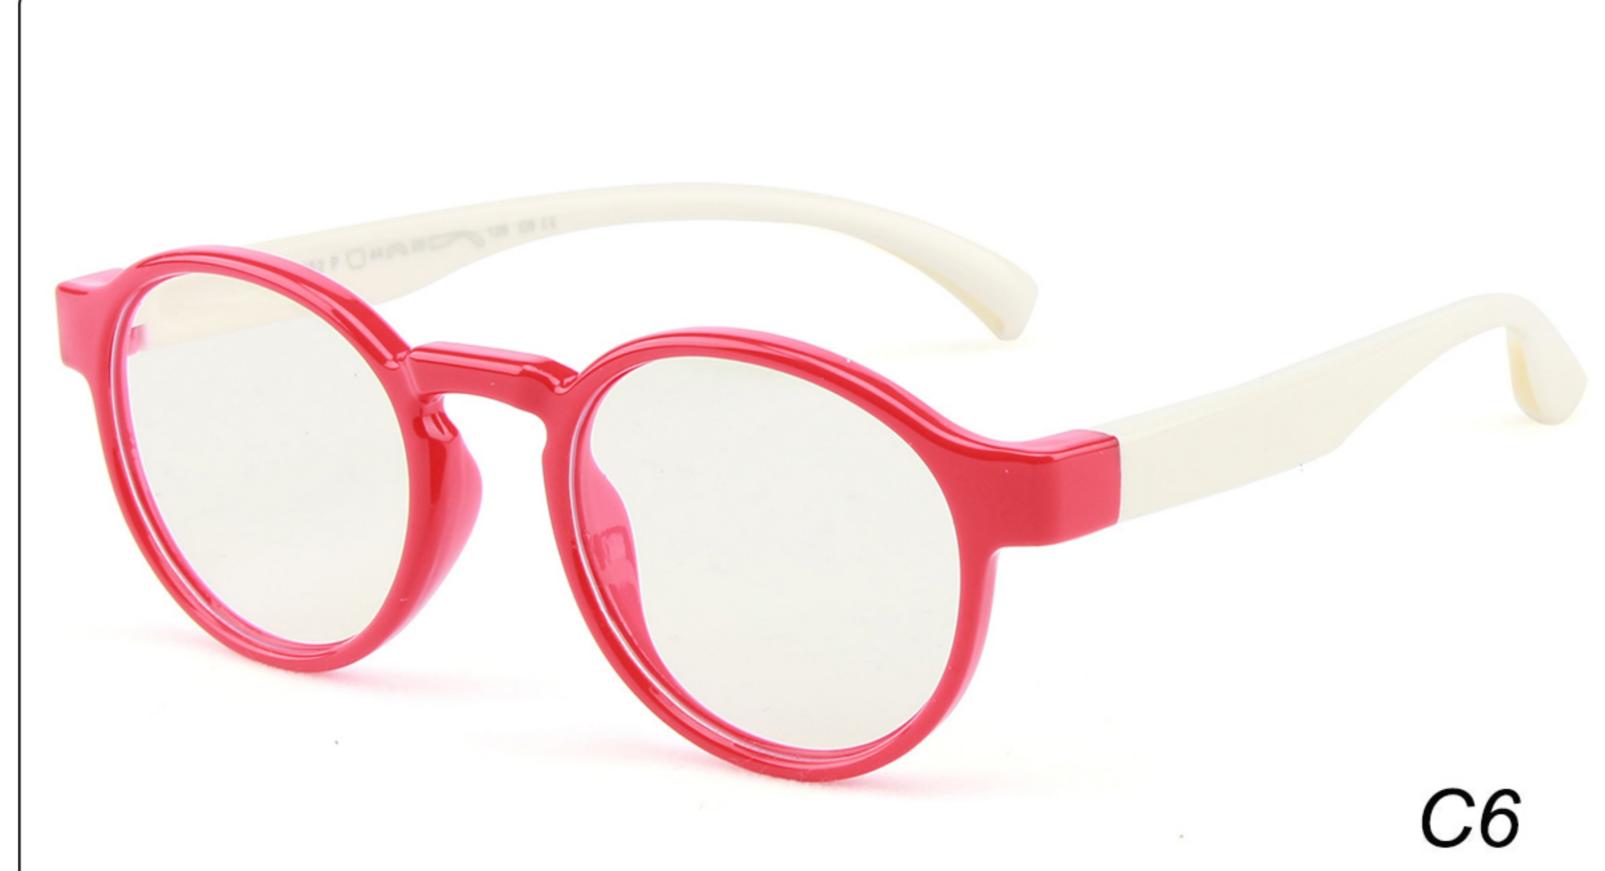

## **MODEL**: F802 **SIZE**: 45-16-126 **Material**: TPEE

















### **MODEL**: F8108 **SIZE**: 47-18-132 **Material**: TPEE





### **MODEL:** F8113 **SIZE**: 49-16-122 **Material**: TPEE





### **MODEL**: F8138 **SIZE**: 48-16-124 **Material**: TPEE

















### **MODEL:** F8139 **SIZE**: 46-16-124 **Material**: TPEE

















### **MODEL**: F8140 **SIZE**: 45-15-124 **Material**: TPEE



### **MODEL**: F8142 **SIZE**: 45-14-124 **Material**: TPEE





### MODEL: F8143 SIZE: 44-19-124 Material: TPEE







## **MODEL**: F8145 **SIZE**: 45-16-126 **Material**: TPEE





## MODEL: F8146 SIZE: 44-19-126 Material: TPEE





### **MODEL:** F8147 **SIZE**: 34-17-126 **Material**: TPEE







### **MODEL**: F8152 **SIZE**: 44-20-126 **Material**: TPEE

















## **MODEL**: F8145 **SIZE**: 45-16-126 **Material**: TPEE





## **MODEL**: F8155 **SIZE**: 42-17-121 **Material**: TPEE

















## MODEL: F8156 SIZE: 46-18-126 Material: TPEE





### **MODEL**: F8158 **SIZE**: 45-16-126 **Material**: TPEE

















### **MODEL:** F8160 **SIZE**: 47-18-124 **Material**: TPEE





## **MODEL**: F8181 **SIZE**: 49-21-129 **Material**: TPEE





### **MODEL**: F8188 **SIZE**: 48-15-112 **Material**: TPEE







### **MODEL**: F8196 **SIZE**: 44-15-124 **Material**: TPEE

















### MODEL: F8215 SIZE: 50-17-127 Material: TPEE







### **MODEL:** F8217 **SIZE**: 45-17-124 **Material**: TPEE

















### **MODEL:** F8224 **SIZE**: 48-15-125 **Material**: TPEE





### **MODEL**: F8225 **SIZE**: 47-15-125 **Material