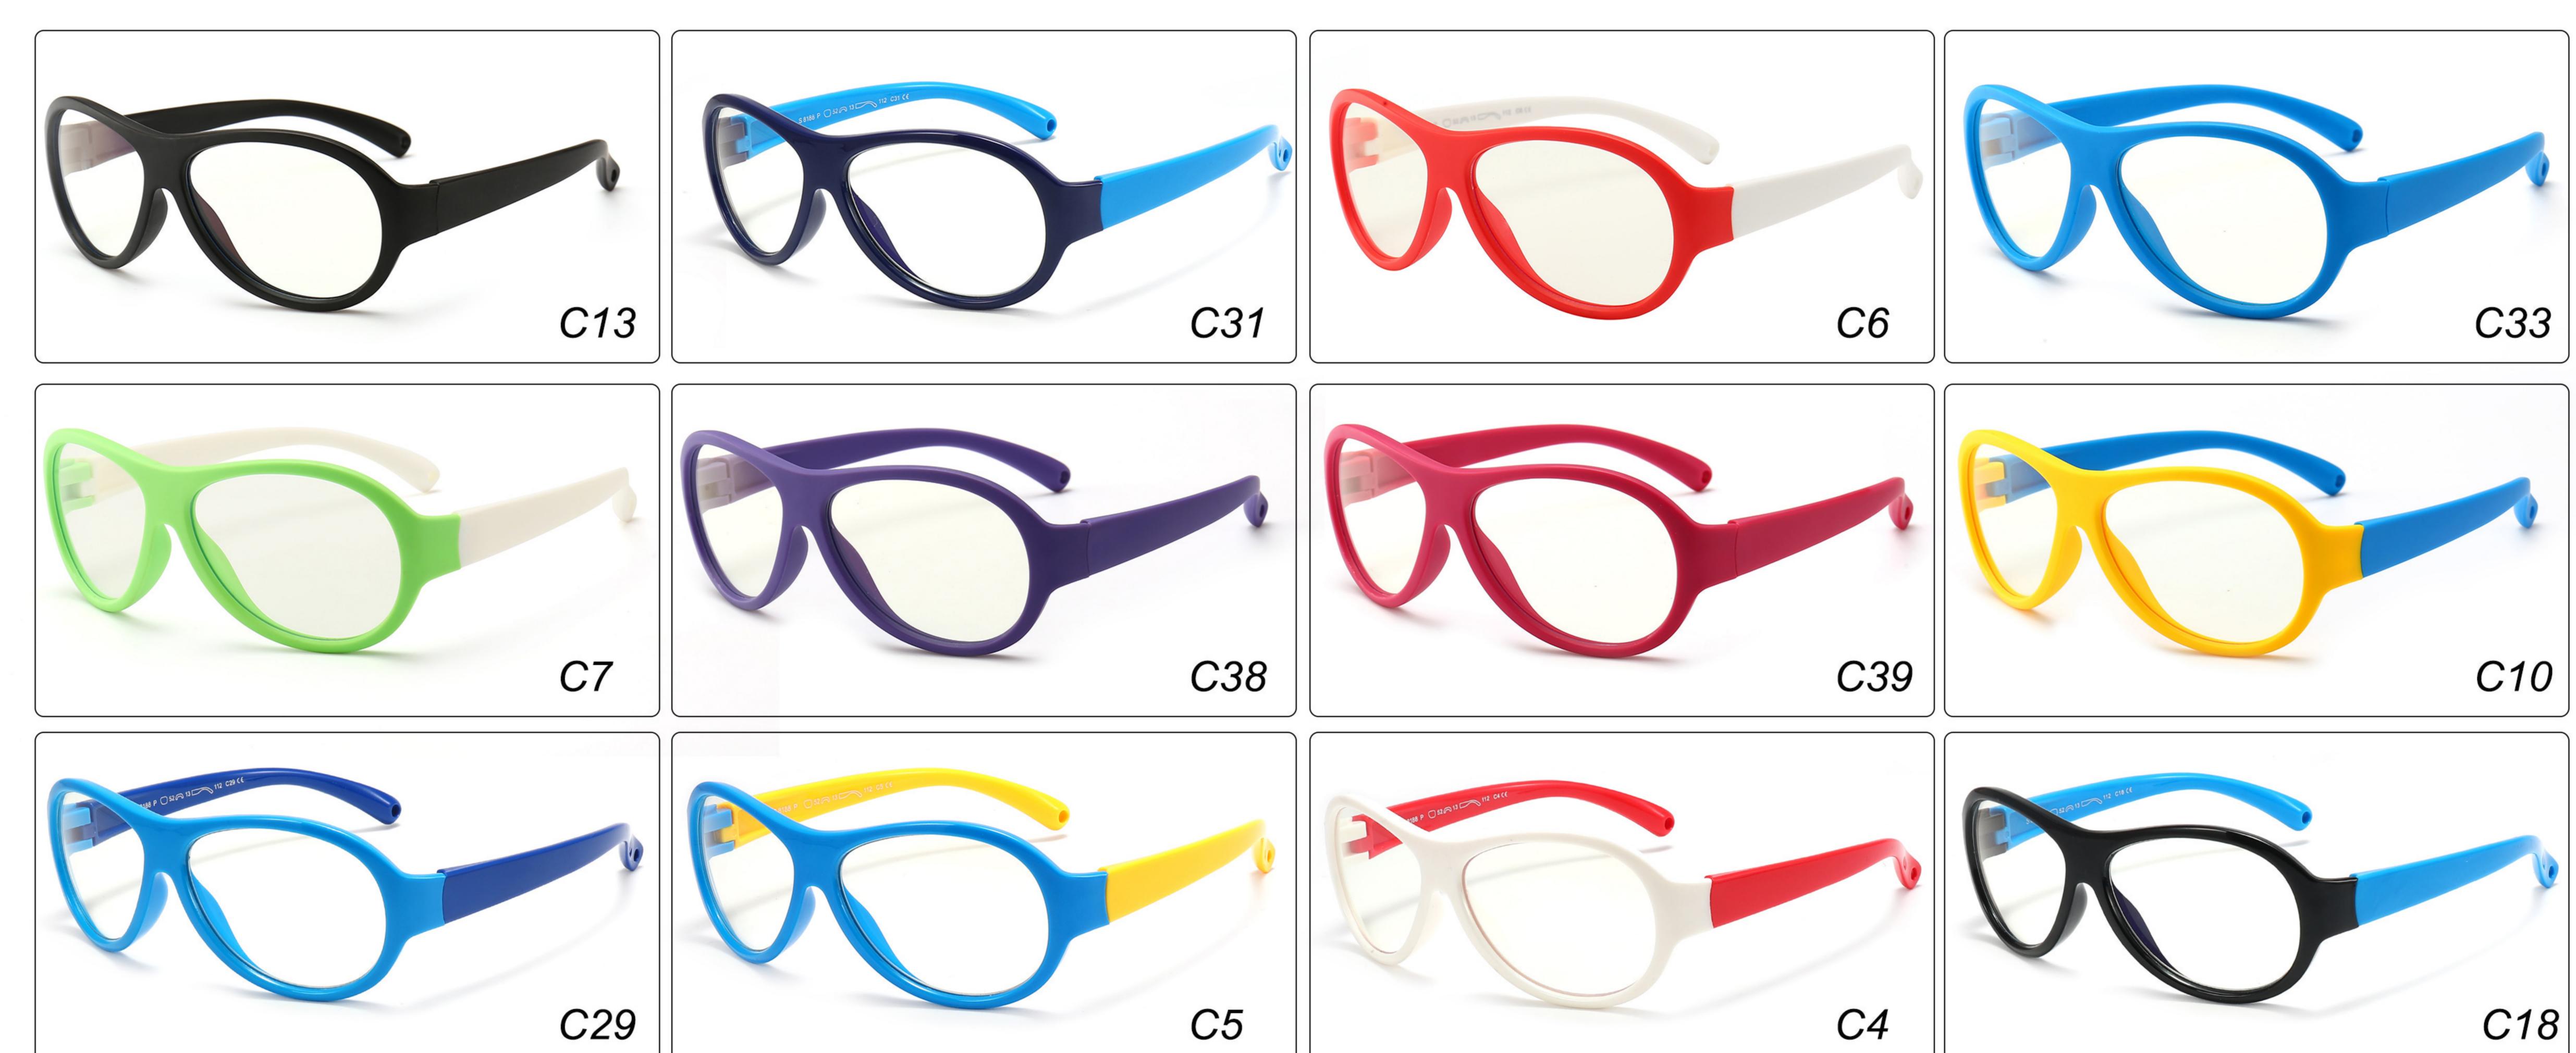

Material**: TPEE





### MODEL: F8143 SIZE: 44-19-124 Material: TPEE







## **MODEL**: F8145 **SIZE**: 45-16-126 **Material**: TPEE





## MODEL: F8146 SIZE: 44-19-126 Material: TPEE





### **MODEL:** F8147 **SIZE**: 34-17-126 **Material**: TPEE







### **MODEL**: F8152 **SIZE**: 44-20-126 **Material**: TPEE

















## **MODEL**: F8145 **SIZE**: 45-16-126 **Material**: TPEE





## **MODEL**: F8155 **SIZE**: 42-17-121 **Material**: TPEE

















## MODEL: F8156 SIZE: 46-18-126 Material: TPEE





### **MODEL**: F8158 **SIZE**: 45-16-126 **Material**: TPEE

















### **MODEL:** F8160 **SIZE**: 47-18-124 **Material**: TPEE





## **MODEL**: F8181 **SIZE**: 49-21-129 **Material**: TPEE





### **MODEL**: F8188 **SIZE**: 48-15-112 **Material**: TPEE







### **MODEL**: F8196 **SIZE**: 44-15-124 **Material**: TPEE

















### MODEL: F8215 SIZE: 50-17-127 Material: TPEE







### **MODEL:** F8217 **SIZE**: 45-17-124 **Material**: TPEE

















### **MODEL:** F8224 **SIZE**: 48-15-125 **Material**: TPEE





### **MODEL**: F8225 **SIZE**: 47-15-125 **Material**: TPEE

















### **MODEL**: F8232 **SIZE**: 44-21-123 **Material**: TPEE

















### **MODEL**: F8242 **SIZE**: 47-19-129 **Material**: TPEE





## **MODEL**: F8243 **SIZE**: 47-19-128 **Material**: TPEE





### **MODEL**: F8245 **SIZE**: 47-17-129 **Material**: TPEE





### **MODEL**: F8247 **SIZE**: 44-14-120 **Material**: TPEE

















### **MODEL**: F8248 **SIZE**: 45-17-126 **Material**: TPEE

















### MODEL: F8280 SIZE: