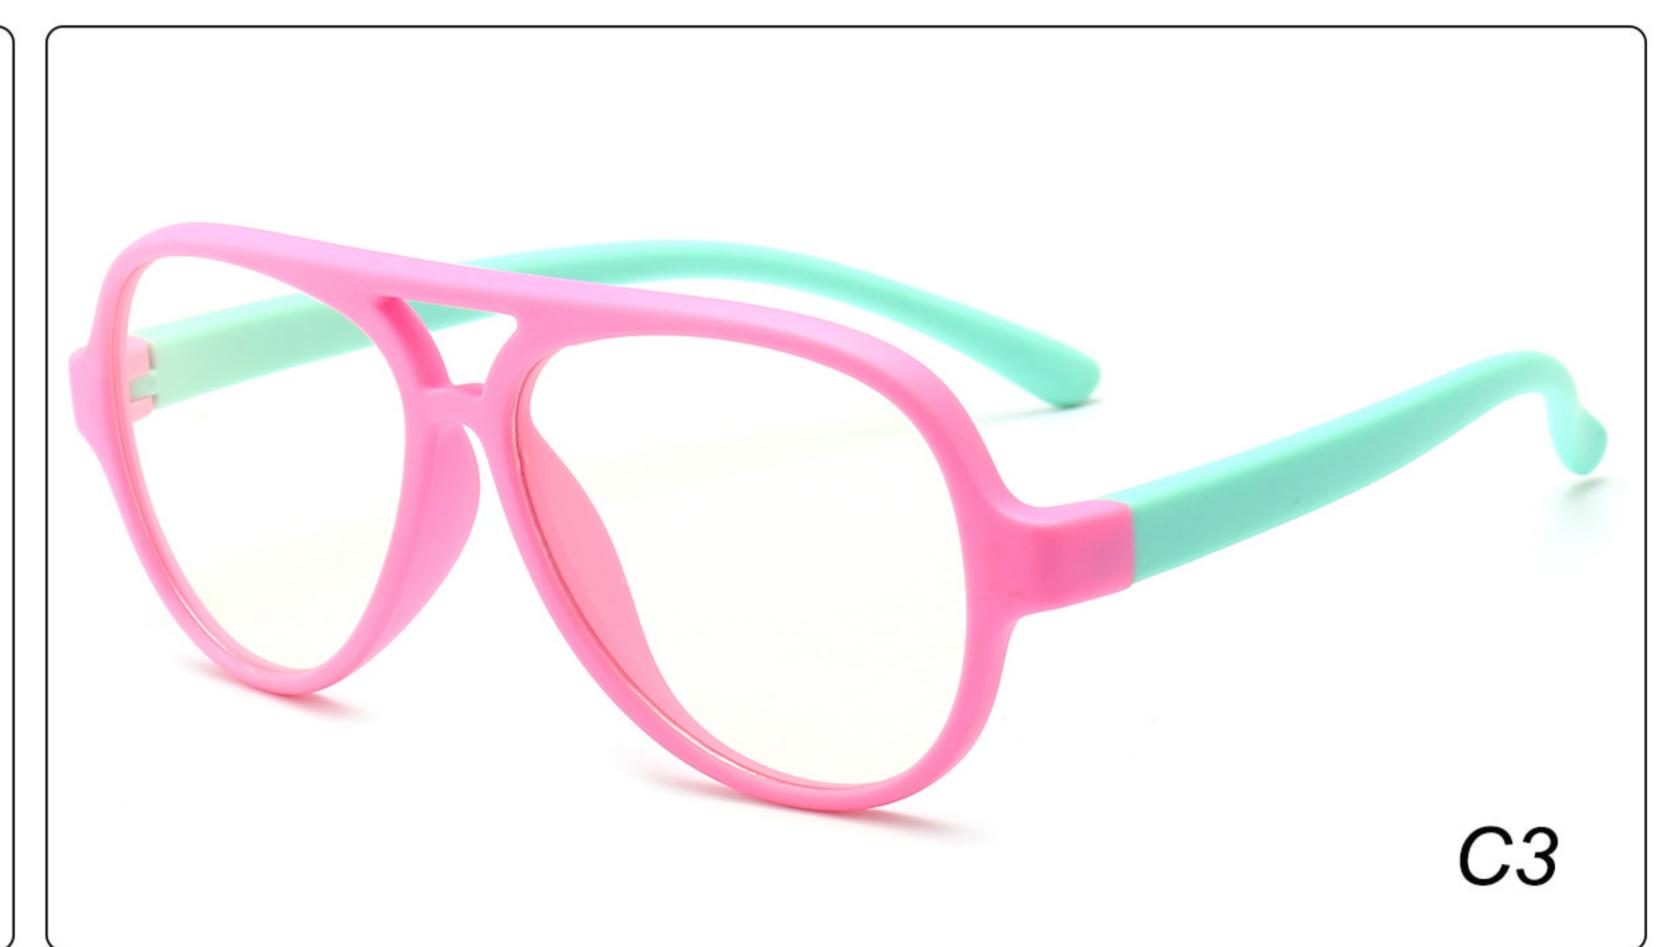

TPEE

















### **MODEL**: F8248 **SIZE**: 45-17-126 **Material**: TPEE

















### MODEL: F8280 SIZE: 45-16-120 Material: TPEE

















# MODEL: F8283 SIZE: 49-16-123 Material: TPEE





# MODEL: F8284 SIZE: 44-19-126 Material: TPEE

















# **MODEL**: F8285 **SIZE**: 50-17-126 **Material**: TPEE

















# MODEL: F8286 SIZE: 45-19-126 Material: TPEE

















# **MODEL**: F8287 **SIZE**: 50-16-125 **Material**: TPEE





# MODEL: F8301 SIZE: 48-15-133 Material: TPEE





# **MODEL**: F8312 **SIZE**: 48-17-128 **Material**: TPEE





## MODEL: F886 SIZE: 47-19-134 Material: TPEE





















# **MODEL**: F891 **SIZE**: 49-18-118 **Material**: TPEE

















# **MODEL**: F893 **SIZE**: 45-13-120 **Material**: TPEE

















# MODEL: F897 SIZE: 50-15-120 Material: TPEE

















## **MODEL**: S8244 **SIZE**: 47-17-123 **Material**: TPEE





## **MODEL**: S8250 **SIZE**: 48-15-124 **Material**: TPEE





# **MODEL**: S8267 **SIZE**: 48-15-124 **Material**: TPEE





#### COLOR DISPLAY















### MODEL: S8279 SIZE: 49-16-128 Material: TPEE