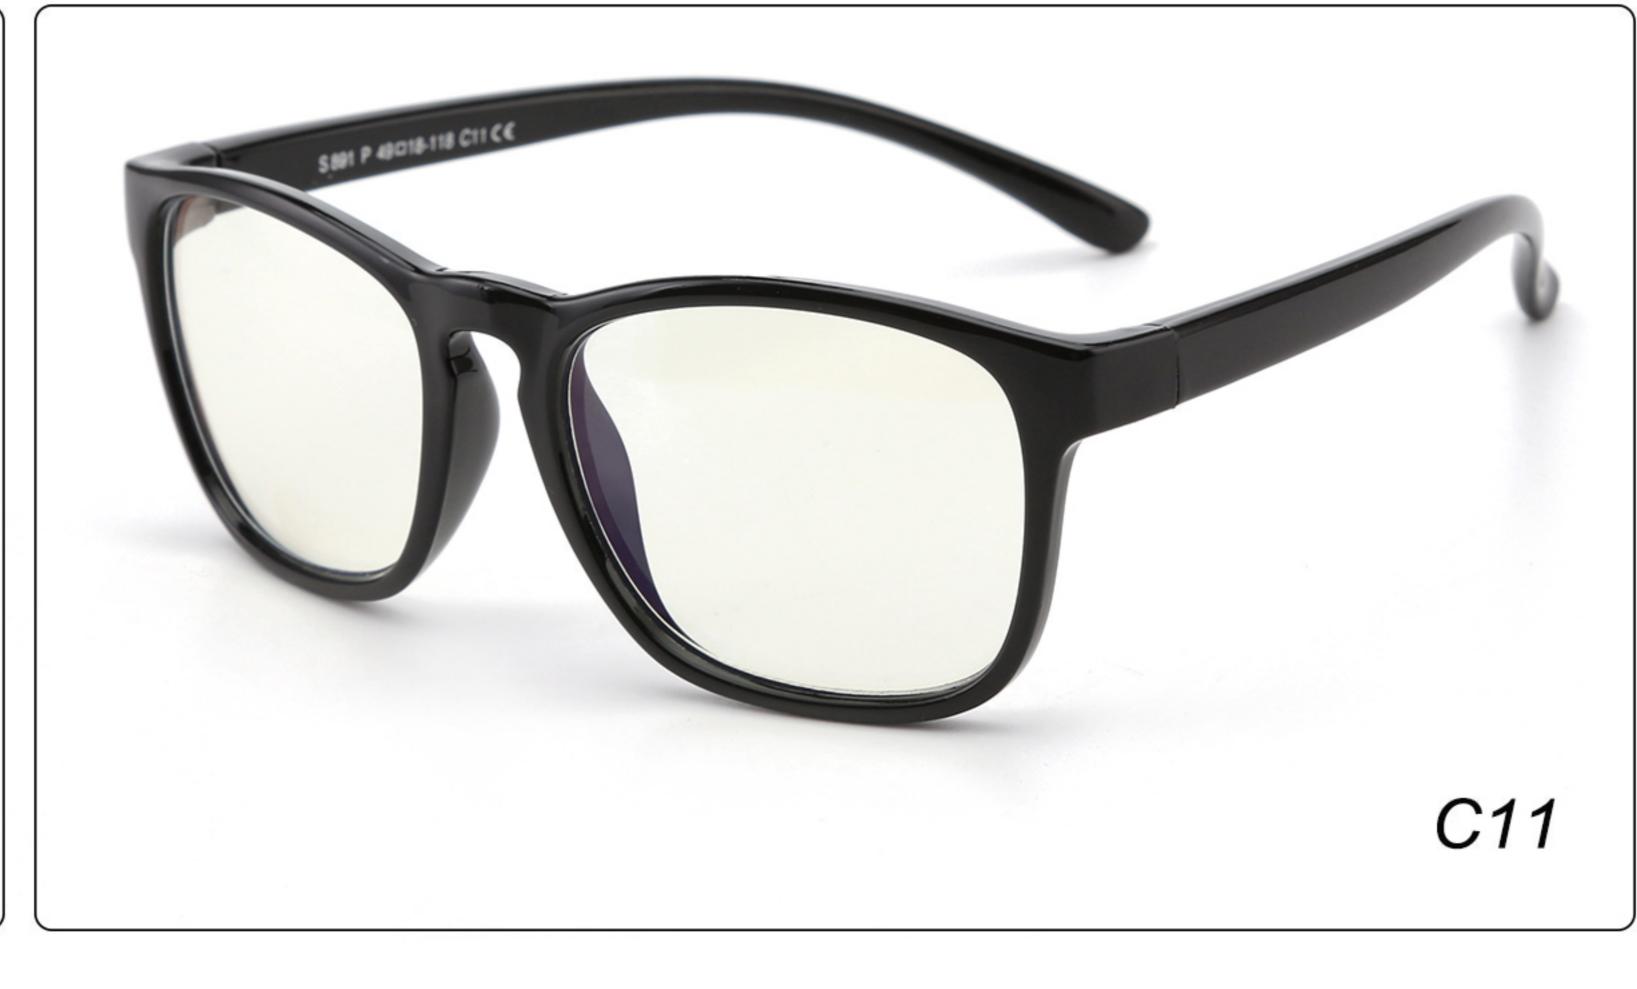

l**: TPEE





### **MODEL**: F8247 **SIZE**: 44-14-120 **Material**: TPEE

















### **MODEL**: F8248 **SIZE**: 45-17-126 **Material**: TPEE

















### MODEL: F8280 SIZE: 45-16-120 Material: TPEE

















# MODEL: F8283 SIZE: 49-16-123 Material: TPEE





# MODEL: F8284 SIZE: 44-19-126 Material: TPEE

















# **MODEL**: F8285 **SIZE**: 50-17-126 **Material**: TPEE

















# MODEL: F8286 SIZE: 45-19-126 Material: TPEE

















# **MODEL**: F8287 **SIZE**: 50-16-125 **Material**: TPEE





# MODEL: F8301 SIZE: 48-15-133 Material: TPEE





# **MODEL**: F8312 **SIZE**: 48-17-128 **Material**: TPEE





## MODEL: F886 SIZE: 47-19-134 Material: TPEE





















# **MODEL**: F891 **SIZE**: 49-18-118 **Material**: TPEE

















# **MODEL**: F893 **SIZE**: 45-13-120 **Material**: TPEE

















# MODEL: F897 SIZE: 50-15-120 Material: TPEE

















## **MODEL**: S8244 **SIZE**: 47-17-123 **Material**: TPEE





## **MODEL**: S8250 **SIZE**: 48-15-124 **Material**: TPEE





# **MODEL**: S8267 **SIZE**: 48-15-124 **Material**: TPEE





#### COLOR DISPLAY















### MODEL: S8279 SIZE: 49-16-128 Material: TPEE