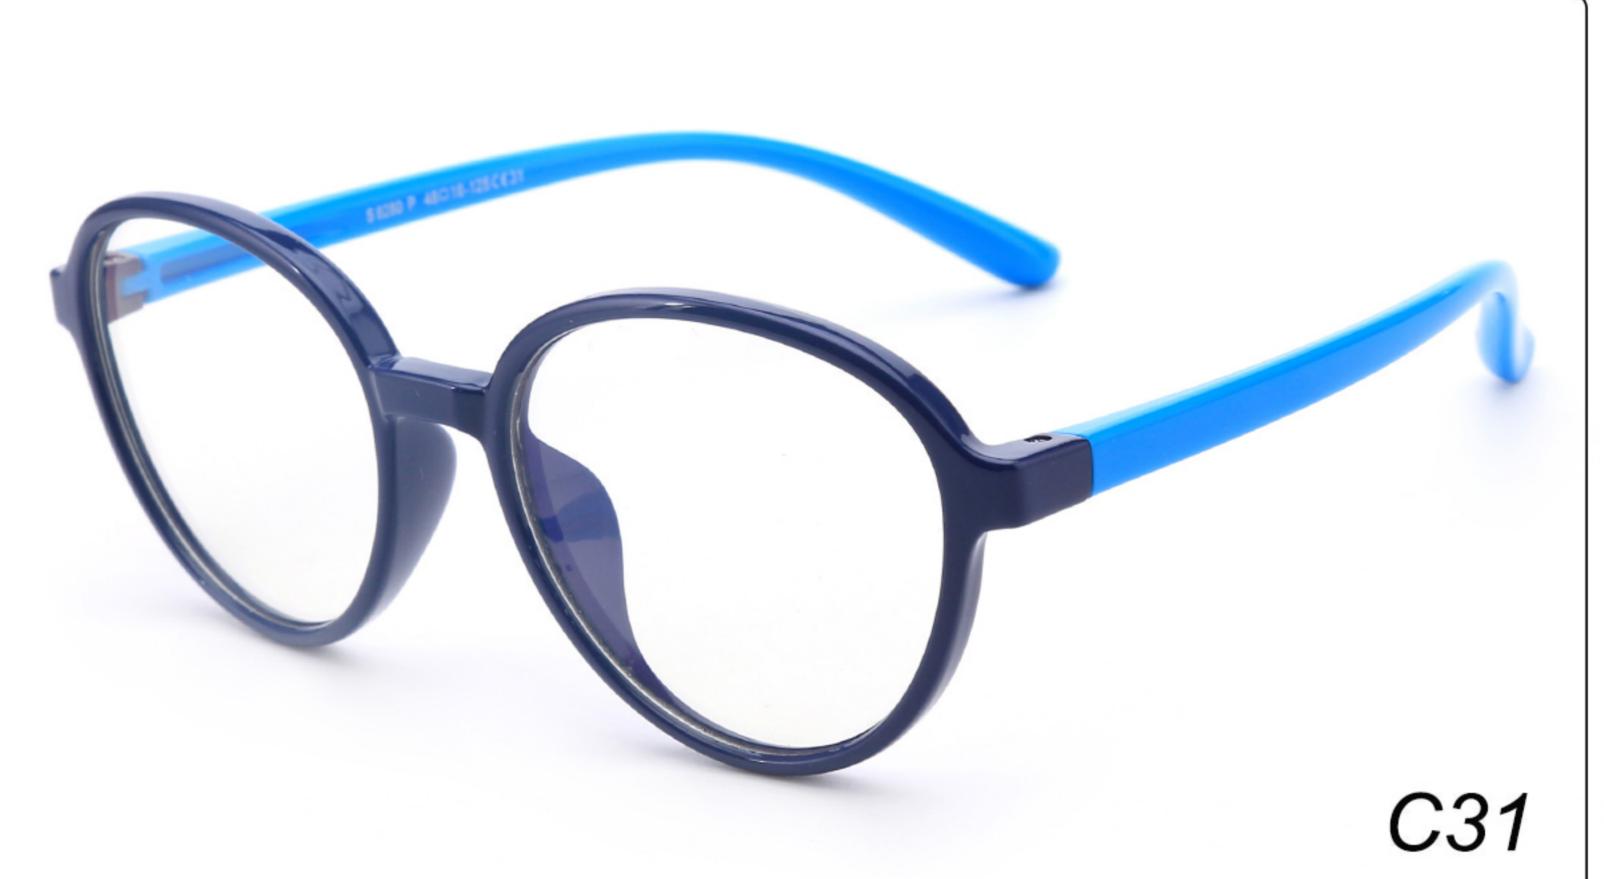

44-15-124 **Material**: TPEE

















### MODEL: F8215 SIZE: 50-17-127 Material: TPEE







### **MODEL:** F8217 **SIZE**: 45-17-124 **Material**: TPEE

















### **MODEL:** F8224 **SIZE**: 48-15-125 **Material**: TPEE





### **MODEL**: F8225 **SIZE**: 47-15-125 **Material**: TPEE

















### **MODEL**: F8232 **SIZE**: 44-21-123 **Material**: TPEE

















### **MODEL**: F8242 **SIZE**: 47-19-129 **Material**: TPEE





## **MODEL**: F8243 **SIZE**: 47-19-128 **Material**: TPEE





### **MODEL**: F8245 **SIZE**: 47-17-129 **Material**: TPEE





### **MODEL**: F8247 **SIZE**: 44-14-120 **Material**: TPEE

















### **MODEL**: F8248 **SIZE**: 45-17-126 **Material**: TPEE

















### MODEL: F8280 SIZE: 45-16-120 Material: TPEE

















# MODEL: F8283 SIZE: 49-16-123 Material: TPEE





# MODEL: F8284 SIZE: 44-19-126 Material: TPEE

















# **MODEL**: F8285 **SIZE**: 50-17-126 **Material**: TPEE

















# MODEL: F8286 SIZE: 45-19-126 Material: TPEE

















# **MODEL**: F8287 **SIZE**: 50-16-125 **Material**: TPEE





# MODEL: F8301 SIZE: 48-15-133 Material: TPEE





# **MODEL**: F8312 **SIZE**: 48-17-128 **Material**: TPEE





## MODEL: F886 SIZE: 47-19-134 Material: TPEE





















# **MODEL**: F891 **SIZE**: 49-18-118 **Material**: TPEE

















# **MODEL**: F893 **SIZE**: 45-13-120 **Material**: TPEE

















# MODEL: F897 SIZE: 50-15-120 Material: TPEE

















## **MODEL**: S8244 **SIZE**: 47-17-123 **Material**: TPEE





## **MODEL**: S8250