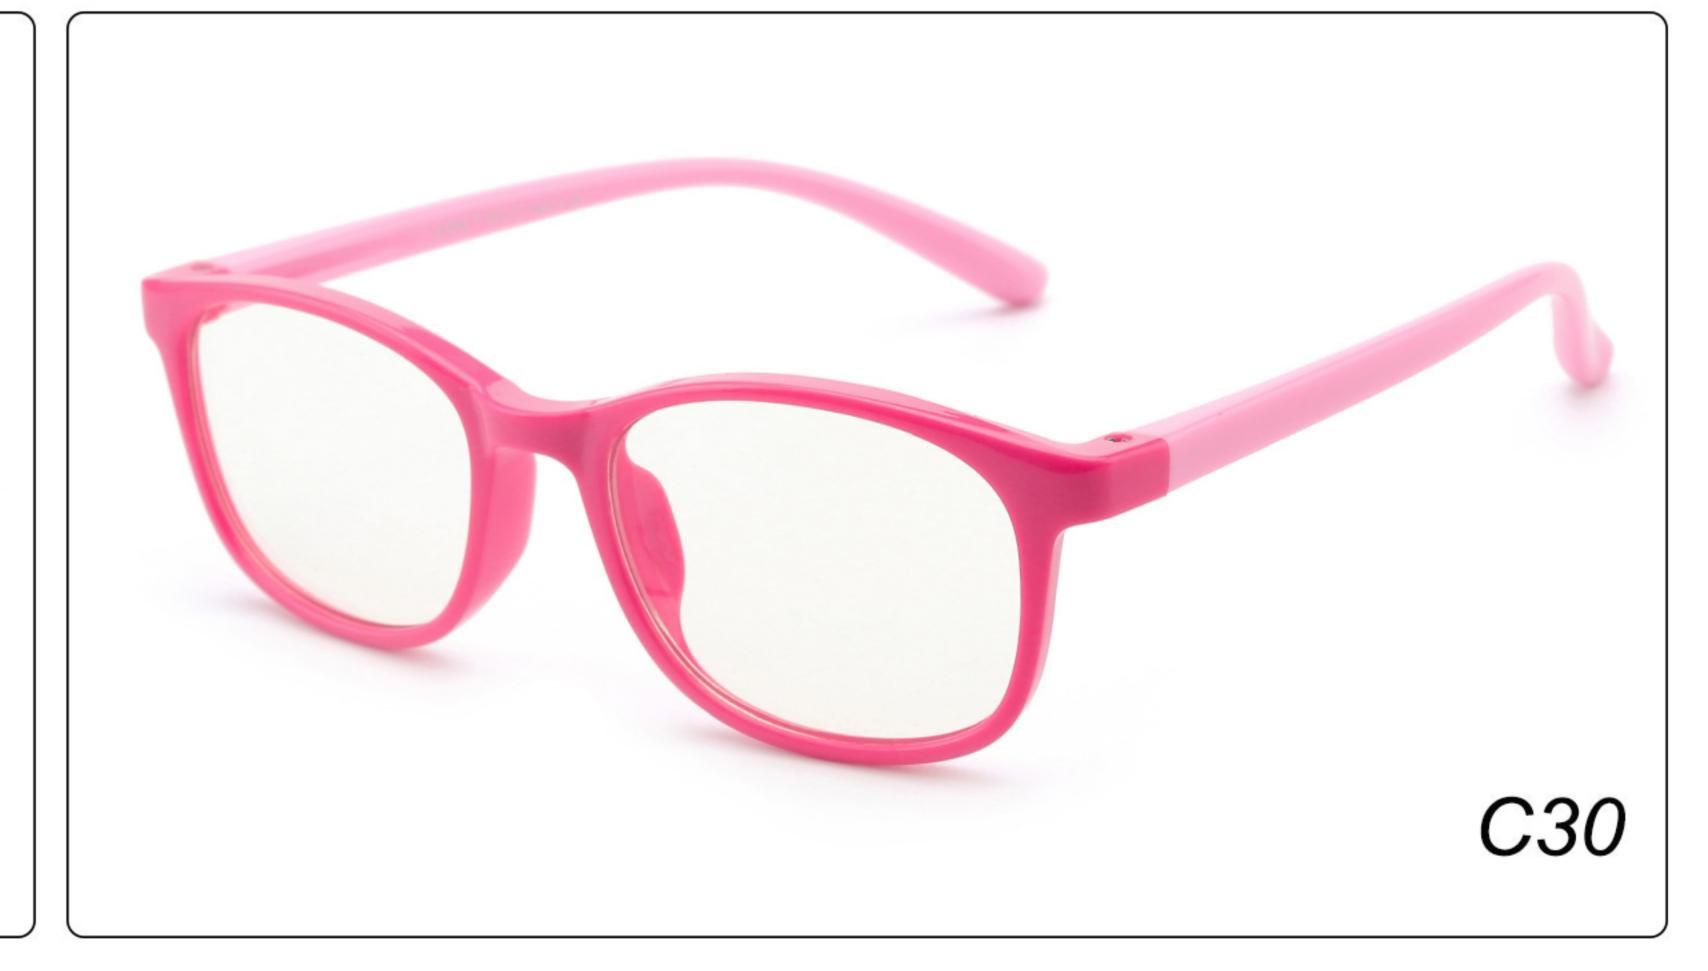

**Material**: TPEE







### **MODEL**: F8196 **SIZE**: 44-15-124 **Material**: TPEE

















### MODEL: F8215 SIZE: 50-17-127 Material: TPEE







### **MODEL:** F8217 **SIZE**: 45-17-124 **Material**: TPEE

















### **MODEL:** F8224 **SIZE**: 48-15-125 **Material**: TPEE





### **MODEL**: F8225 **SIZE**: 47-15-125 **Material**: TPEE

















### **MODEL**: F8232 **SIZE**: 44-21-123 **Material**: TPEE

















### **MODEL**: F8242 **SIZE**: 47-19-129 **Material**: TPEE





## **MODEL**: F8243 **SIZE**: 47-19-128 **Material**: TPEE





### **MODEL**: F8245 **SIZE**: 47-17-129 **Material**: TPEE





### **MODEL**: F8247 **SIZE**: 44-14-120 **Material**: TPEE

















### **MODEL**: F8248 **SIZE**: 45-17-126 **Material**: TPEE

















### MODEL: F8280 SIZE: 45-16-120 Material: TPEE

















# MODEL: F8283 SIZE: 49-16-123 Material: TPEE





# MODEL: F8284 SIZE: 44-19-126 Material: TPEE

















# **MODEL**: F8285 **SIZE**: 50-17-126 **Material**: TPEE

















# MODEL: F8286 SIZE: 45-19-126 Material: TPEE

















# **MODEL**: F8287 **SIZE**: 50-16-125 **Material**: TPEE





# MODEL: F8301 SIZE: 48-15-133 Material: TPEE





# **MODEL**: F8312 **SIZE**: 48-17-128 **Material**: TPEE





## MODEL: F886 SIZE: 47-19-134 Material: TPEE





















# **MODEL**: F891 **SIZE**: 49-18-118 **Material**: TPEE

















# **MODEL**: F893 **SIZE**: 45-13-120 **Material**: TPEE

















# MODEL: F897 SIZE: 50-15-120 Material: TPEE

















## **MODEL**: S8244 **SIZE*