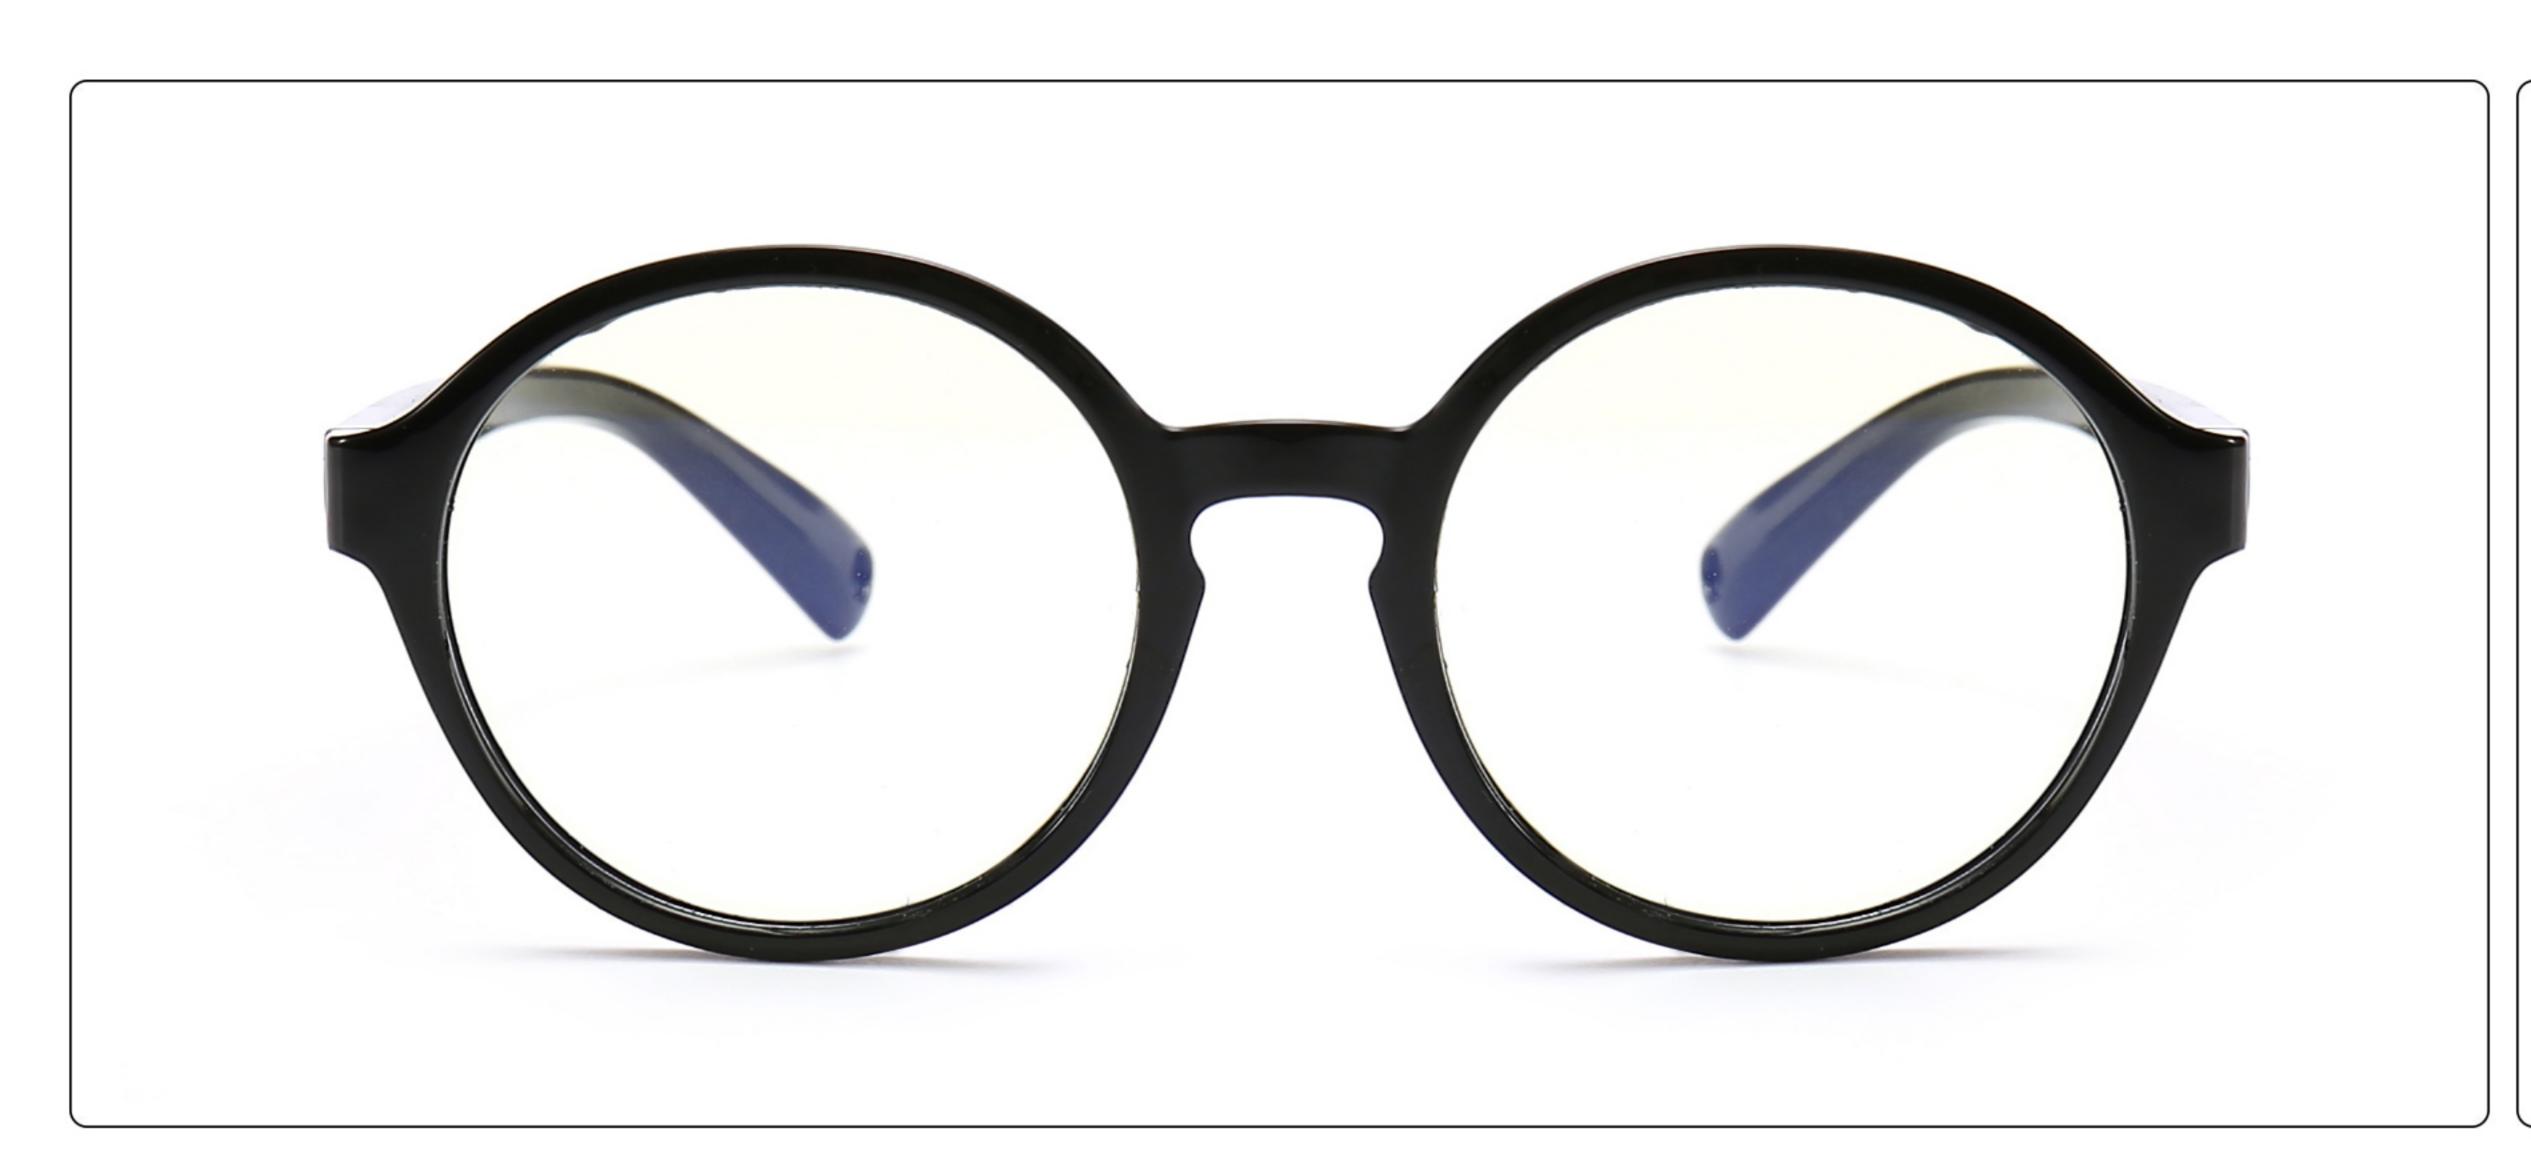

### MODEL: F304 SIZE: 43-21-116 Material: TPEE

















### MODEL: F306 SIZE: 49-16-125 Material: TPEE

















### MODEL: F308 SIZE: 47-17-120 Material: TPEE

















### MODEL: F310 SIZE: 43-16-120 Material: TPEE

















## **MODEL**: F802 **SIZE**: 45-16-126 **Material**: TPEE

















### **MODEL**: F8108 **SIZE**: 47-18-132 **Material**: TPEE





### **MODEL:** F8113 **SIZE**: 49-16-122 **Material**: TPEE





### **MODEL**: F8138 **SIZE**: 48-16-124 **Material**: TPEE

















### **MODEL:** F8139 **SIZE**: 46-16-124 **Material**: TPEE

















### **MODEL**: F8140 **SIZE**: 45-15-124 **Material**: TPEE



### **MODEL**: F8142 **SIZE**: 45-14-124 **Material**: TPEE





### MODEL: F8143 SIZE: 44-19-124 Material: TPEE







## **MODEL**: F8145 **SIZE**: 45-16-126 **Material**: TPEE





## MODEL: F8146 SIZE: 44-19-126 Material: TPEE





### **MODEL:** F8147 **SIZE**: 34-17-126 **Material**: TPEE







### **MODEL**: F8152 **SIZE**: 44-20-126 **Material**: TPEE

















## **MODEL**: F8145 **SIZE**: 45-16-126 **Material**: TPEE





## **MODEL**: F8155 **SIZE**: 42-17-121 **Material**: TPEE

















## MODEL: F8156 SIZE: 46-18-126 Material: TPEE





### **MODEL**: F8158 **SIZE**: 45-16-126 **Material**: TPEE

















### **MODEL:** F8160 **SIZE**: 47-18-124 **Material**: TPEE





## **MODEL**: F8181 **SIZE**: 49-21-129 **Material**: TPEE





### **MODEL**: F8188 **SIZE**: 48-15-112 **Material**: TPEE







### **MODEL**: F8196 **SIZE**: 44-15-124 **Material**: TPEE