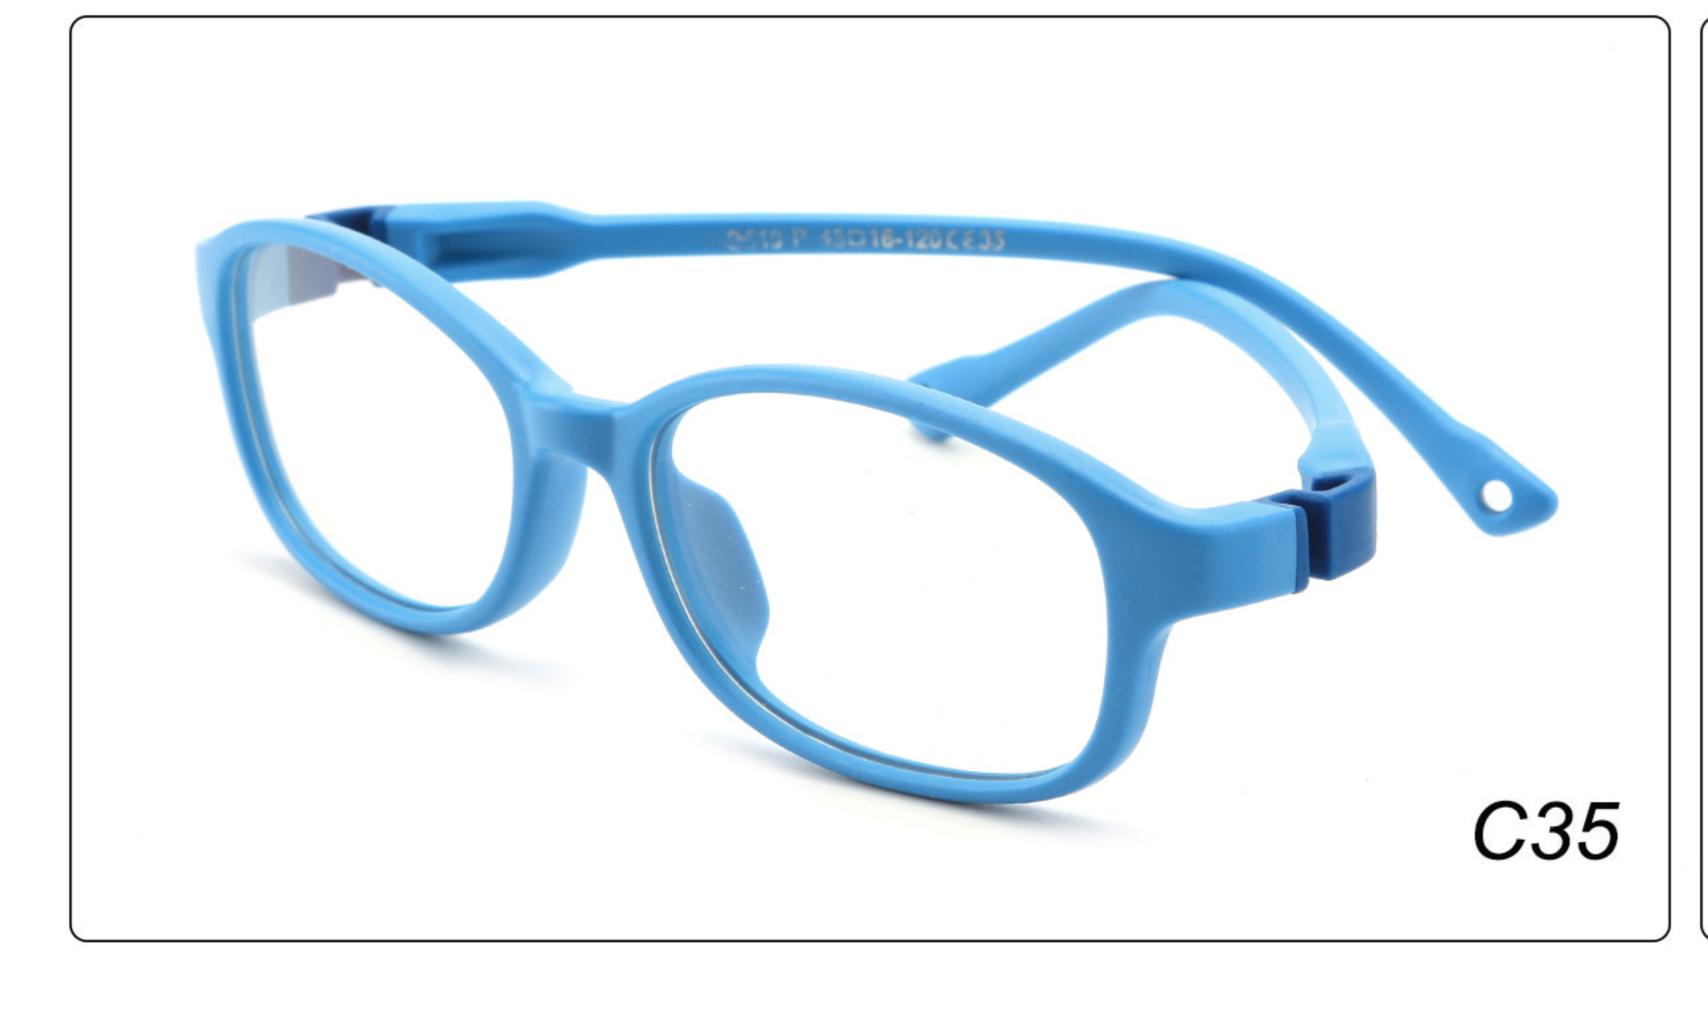

# Kids Optical Glasses (Frames) Manufacturer (TPEE) www.HEAPPY.com

MODEL: F302 SIZE: 47-16-125 Material: TPEE





















### MODEL: F304 SIZE: 43-21-116 Material: TPEE

















### MODEL: F306 SIZE: 49-16-125 Material: TPEE

















### MODEL: F308 SIZE: 47-17-120 Material: TPEE

















### MODEL: F310 SIZE: 43-16-120 Material: TPEE

















## **MODEL**: F802 **SIZE**: 45-16-126 **Material**: TPEE

















### **MODEL**: F8108 **SIZE**: 47-18-132 **Material**: TPEE





### **MODEL:** F8113 **SIZE**: 49-16-122 **Material**: TPEE





### **MODEL**: F8138 **SIZE**: 48-16-124 **Material**: TPEE

















### **MODEL:** F8139 **SIZE**: 46-16-124 **Material**: TPEE

















### **MODEL**: F8140 **SIZE**: 45-15-124 **Material**: TPEE



### **MODEL**: F8142 **SIZE**: 45-14-124 **Material**: TPEE





### MODEL: F8143 SIZE: 44-19-124 Material: TPEE







## **MODEL**: F8145 **SIZE**: 45-16-126 **Material**: TPEE





## MODEL: F8146 SIZE: 44-19-126 Material: TPEE





### **MODEL:** F8147 **SIZE**: 34-17-126 **Material**: TPEE







### **MODEL**: F8152 **SIZE**: 44-20-126 **Material**: TPEE