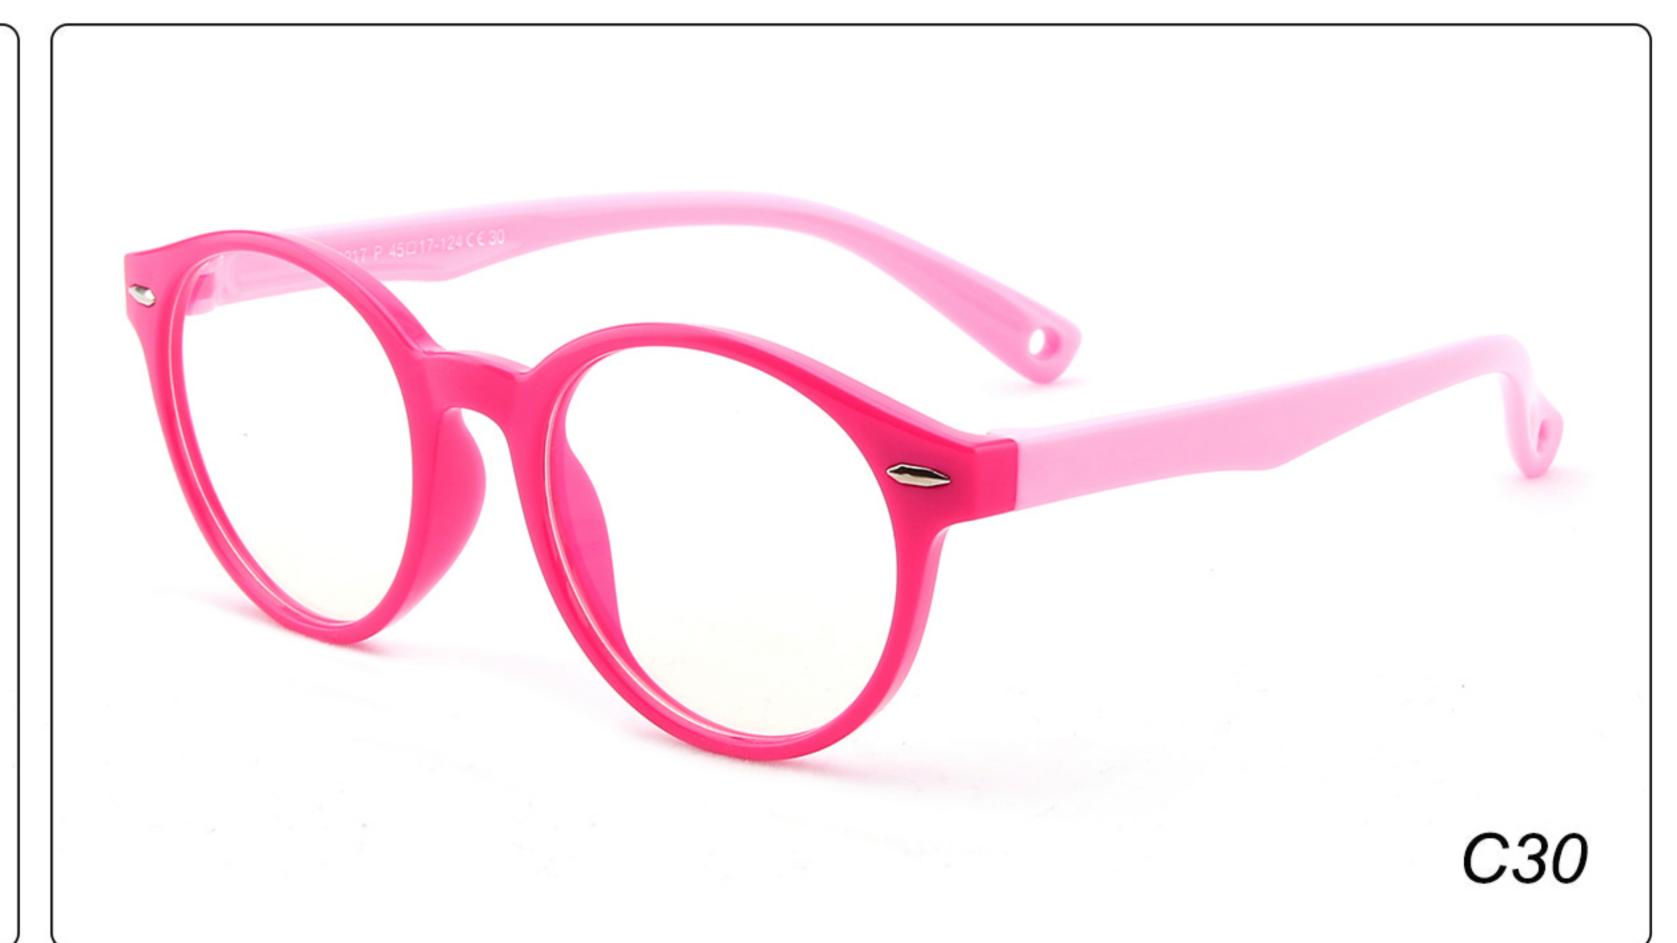

L:** F8147 **SIZE**: 34-17-126 **Material**: TPEE







### **MODEL**: F8152 **SIZE**: 44-20-126 **Material**: TPEE

















## **MODEL**: F8145 **SIZE**: 45-16-126 **Material**: TPEE





## **MODEL**: F8155 **SIZE**: 42-17-121 **Material**: TPEE

















## MODEL: F8156 SIZE: 46-18-126 Material: TPEE





### **MODEL**: F8158 **SIZE**: 45-16-126 **Material**: TPEE

















### **MODEL:** F8160 **SIZE**: 47-18-124 **Material**: TPEE





## **MODEL**: F8181 **SIZE**: 49-21-129 **Material**: TPEE





### **MODEL**: F8188 **SIZE**: 48-15-112 **Material**: TPEE







### **MODEL**: F8196 **SIZE**: 44-15-124 **Material**: TPEE

















### MODEL: F8215 SIZE: 50-17-127 Material: TPEE







### **MODEL:** F8217 **SIZE**: 45-17-124 **Material**: TPEE

















### **MODEL:** F8224 **SIZE**: 48-15-125 **Material**: TPEE





### **MODEL**: F8225 **SIZE**: 47-15-125 **Material**: TPEE

















### **MODEL**: F8232 **SIZE**: 44-21-123 **Material**: TPEE

















### **MODEL**: F8242 **SIZE**: 47-19-129 **Material**: TPEE





## **MODEL**: F8243 **SIZE**: 47-19-128 **Material**: TPEE





### **MODEL**: F8245 **SIZE**: 47-17-129 **Material**: TPEE





### **MODEL**: F8247 **SIZE**: 44-14-120 **Material**: TPEE

















### **MODEL**: F8248 **SIZE**: 45-17-126 **Material**: TPEE

















### MODEL: F8280 SIZE: 45-16-120 Material: TPEE

















# MODEL: F8283 SIZE: 49-16-123 Material: TPEE





# MODEL: F8284 SIZE: 44-19-126 Material: TPEE

















# **MODEL**: F8285 **SIZE**: 50-17-126 **Mater