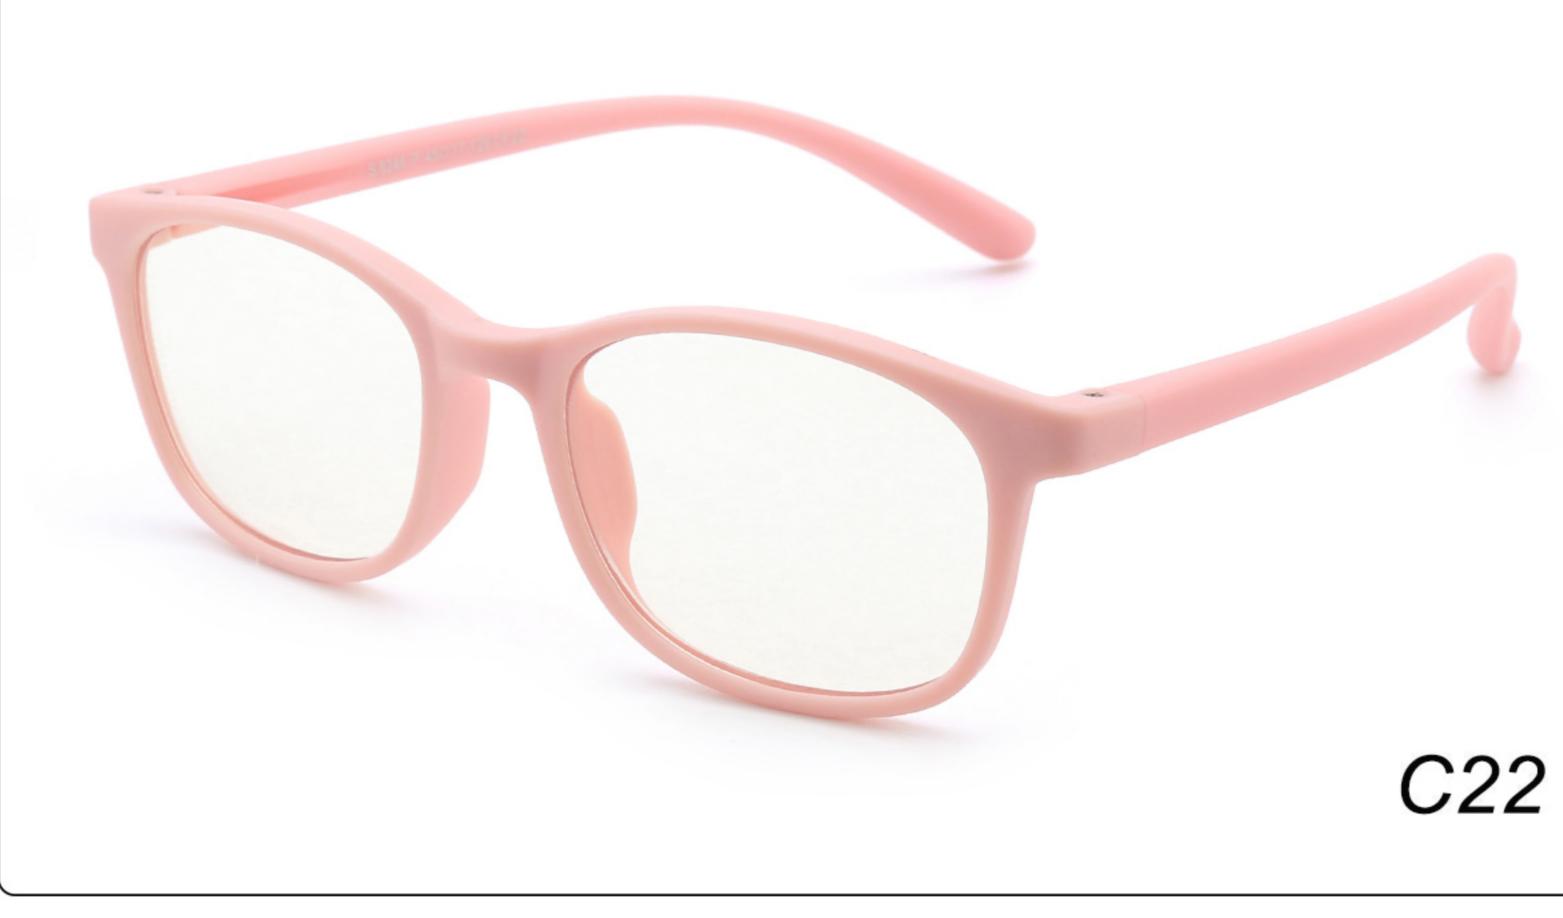

2 **Material**: TPEE







### **MODEL**: F8196 **SIZE**: 44-15-124 **Material**: TPEE

















### MODEL: F8215 SIZE: 50-17-127 Material: TPEE







### **MODEL:** F8217 **SIZE**: 45-17-124 **Material**: TPEE

















### **MODEL:** F8224 **SIZE**: 48-15-125 **Material**: TPEE





### **MODEL**: F8225 **SIZE**: 47-15-125 **Material**: TPEE

















### **MODEL**: F8232 **SIZE**: 44-21-123 **Material**: TPEE

















### **MODEL**: F8242 **SIZE**: 47-19-129 **Material**: TPEE





## **MODEL**: F8243 **SIZE**: 47-19-128 **Material**: TPEE





### **MODEL**: F8245 **SIZE**: 47-17-129 **Material**: TPEE





### **MODEL**: F8247 **SIZE**: 44-14-120 **Material**: TPEE

















### **MODEL**: F8248 **SIZE**: 45-17-126 **Material**: TPEE

















### MODEL: F8280 SIZE: 45-16-120 Material: TPEE

















# MODEL: F8283 SIZE: 49-16-123 Material: TPEE





# MODEL: F8284 SIZE: 44-19-126 Material: TPEE

















# **MODEL**: F8285 **SIZE**: 50-17-126 **Material**: TPEE

















# MODEL: F8286 SIZE: 45-19-126 Material: TPEE

















# **MODEL**: F8287 **SIZE**: 50-16-125 **Material**: TPEE





# MODEL: F8301 SIZE: 48-15-133 Material: TPEE





# **MODEL**: F8312 **SIZE**: 48-17-128 **Material**: TPEE





## MODEL: F886 SIZE: 47-19-134 Material: TPEE





















# **MODEL**: F891 **SIZE**: 49-18-118 **Material**: TPEE

















# **MODEL**: F893 **SIZE**: 45-13-120 **Material**: TPEE

















# MODEL: F897 SIZE: 50-15-120 Material: TPEE

















## **MODEL**: S8244 **SIZ