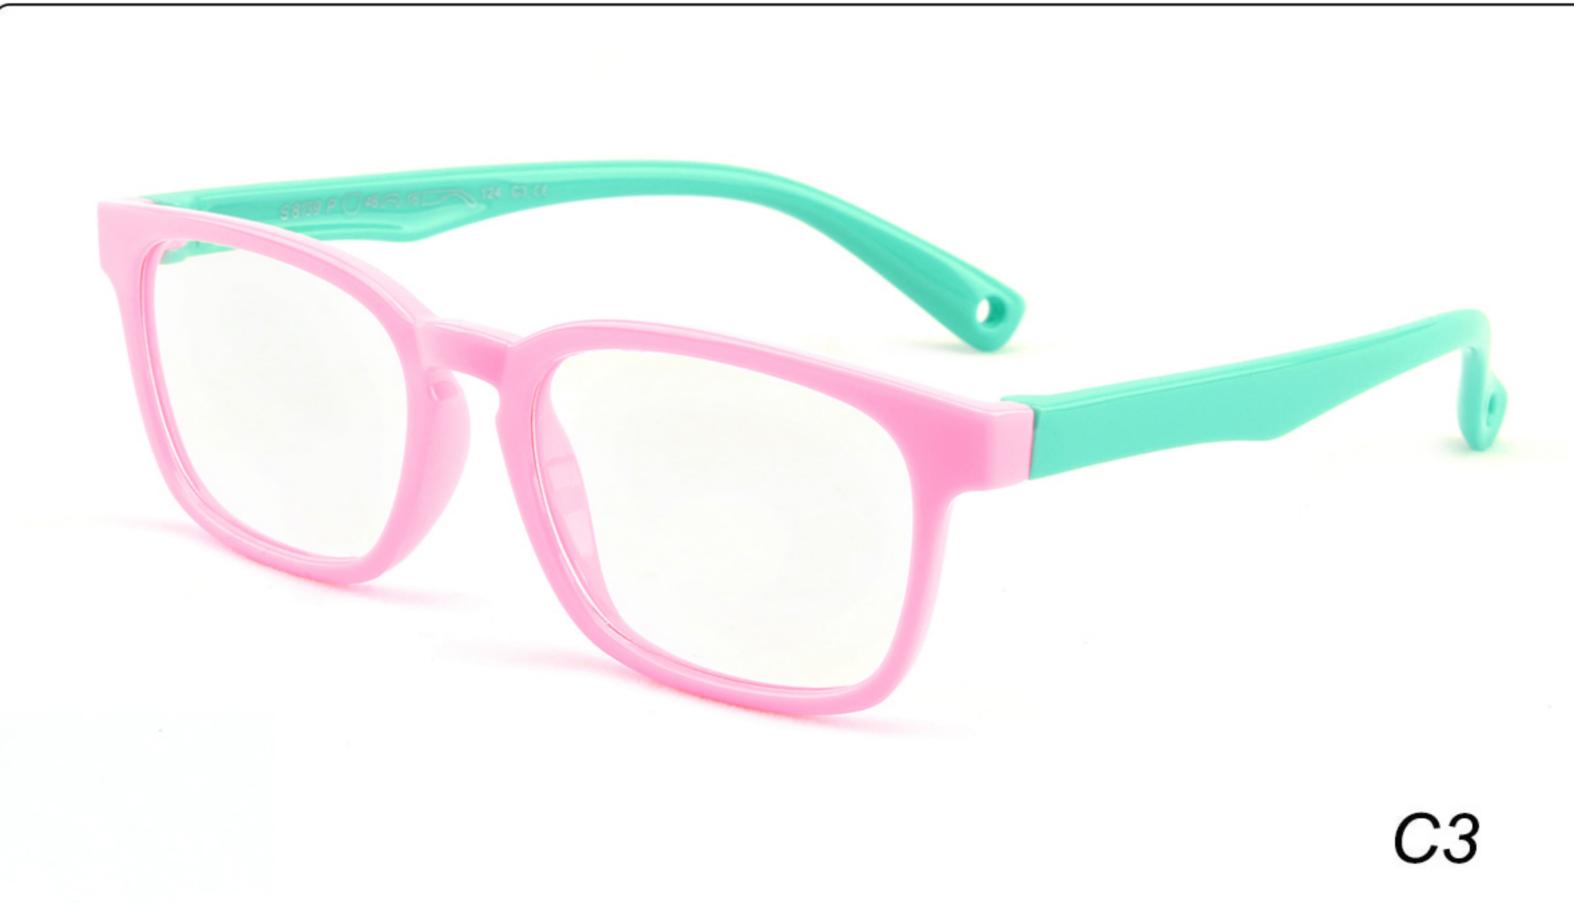

# Kids Optical Glasses (Frames) Manufacturer (TPEE) www.HEAPPY.com

MODEL: F302 SIZE: 47-16-125 Material: TPEE





















### MODEL: F304 SIZE: 43-21-116 Material: TPEE

















### MODEL: F306 SIZE: 49-16-125 Material: TPEE

















### MODEL: F308 SIZE: 47-17-120 Material: TPEE

















### MODEL: F310 SIZE: 43-16-120 Material: TPEE

















## **MODEL**: F802 **SIZE**: 45-16-126 **Material**: TPEE

















### **MODEL**: F8108 **SIZE**: 47-18-132 **Material**: TPEE





### **MODEL:** F8113 **SIZE**: 49-16-122 **Material**: TPEE





### **MODEL**: F8138 **SIZE**: 48-16-124 **Material**: TPEE

















### **MODEL:** F8139 **SIZE**: 46-16-124 **Material**: TPEE

















### **MODEL**: F8140 **SIZE**: 45-15-124 **Material**: TPEE



### **MODEL**: F8142 **SIZE**: 45-14-124 **Material**: TPEE





### MODEL: F8143 SIZE: 44-19-124 Material: TPEE







## **MODEL**: F8145 **SIZE**: 45-16-126 **Material**: TPEE





## MODEL: F8146 SIZE: 44-19-126 Material: TPEE





### **MODEL:** F8147 **SIZE**: 34-17-126 **Material**: TPEE







### **MODEL**: F8152 **SIZE**: 44-20-126 **Material**: TPEE

















## **MODEL**: F8145 **SIZE**: 45-16-126 **Material**: TPEE





## **MODEL**: F8155 **SIZE**: 42-17-121 **Material**: TPEE

















## MODEL: F8156 SIZE: 46-18-126 Material: TPEE





### **MODEL**: F8158 **SIZE**: 45-16-126 **Material**: TPEE

















### **MODEL:** F8160 **SIZE**: 47-18-124 **Material**: TPEE





## **MODEL**: