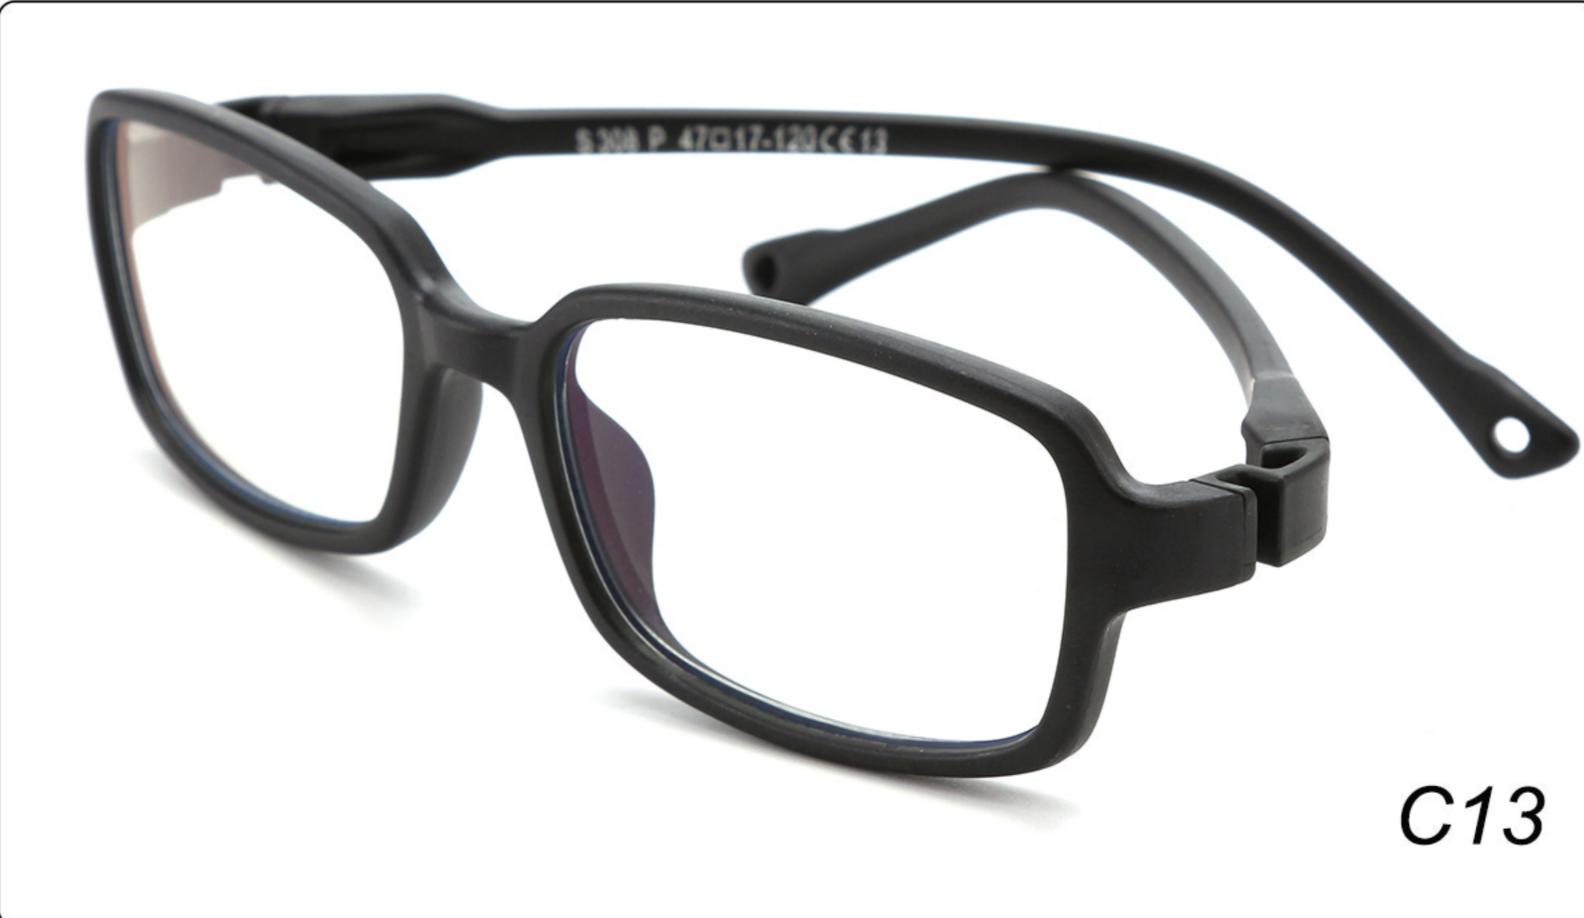

# Kids Optical Glasses (Frames) Manufacturer (TPEE) www.HEAPPY.com

MODEL: F302 SIZE: 47-16-125 Material: TPEE





















### MODEL: F304 SIZE: 43-21-116 Material: TPEE

















### MODEL: F306 SIZE: 49-16-125 Material: TPEE

















### MODEL: F308 SIZE: 47-17-120 Material: TPEE

















### MODEL: F310 SIZE: 43-16-120 Material: TPEE

















## **MODEL**: F802 **SIZE**: 45-16-126 **Material**: TPEE

















### **MODEL**: F8108 **SIZE**: 47-18-132 **Material**: TPEE





### **MODEL:** F8113 **SIZE**: 49-16-122 **Material**: TPEE





### **MODEL**: F8138 **SIZE**: 48-16-124 **Material**: TPEE

















### **MODEL:** F8139 **SIZE**: 46-16-124 **Material**: TPEE

















### **MODEL**: F8140 **SIZE**: 45-15-124 **Material**: TPEE



### **MODEL**: F8142 **SIZE**: 45-14-124 **Material**: TPEE





### MODEL: F8143 SIZE: 44-19-124 Material: TPEE







## **MODEL**: F8145 **SIZE**: 45-16-126 **Material**: TPEE





## MODEL: F8146 SIZE: 44-19-126 Material: TPEE





### **MODEL:** F8147 **SIZE**: 34-17-126 **Material**: TPEE







### **M