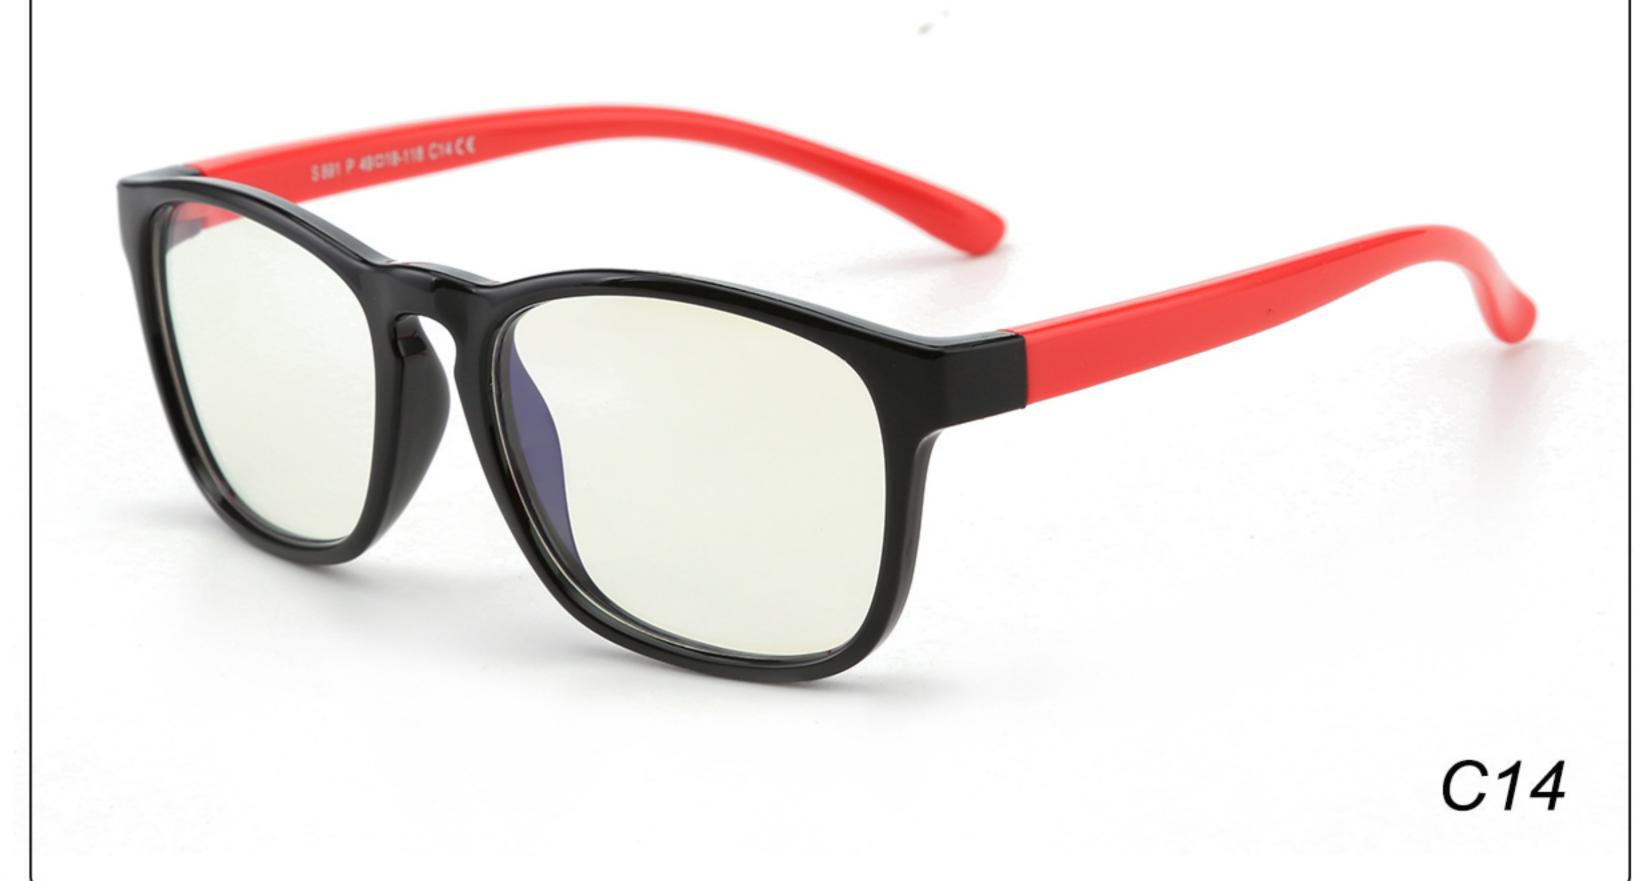

*: TPEE





### **MODEL**: F8247 **SIZE**: 44-14-120 **Material**: TPEE

















### **MODEL**: F8248 **SIZE**: 45-17-126 **Material**: TPEE

















### MODEL: F8280 SIZE: 45-16-120 Material: TPEE

















# MODEL: F8283 SIZE: 49-16-123 Material: TPEE





# MODEL: F8284 SIZE: 44-19-126 Material: TPEE

















# **MODEL**: F8285 **SIZE**: 50-17-126 **Material**: TPEE

















# MODEL: F8286 SIZE: 45-19-126 Material: TPEE

















# **MODEL**: F8287 **SIZE**: 50-16-125 **Material**: TPEE





# MODEL: F8301 SIZE: 48-15-133 Material: TPEE





# **MODEL**: F8312 **SIZE**: 48-17-128 **Material**: TPEE





## MODEL: F886 SIZE: 47-19-134 Material: TPEE





















# **MODEL**: F891 **SIZE**: 49-18-118 **Material**: TPEE

















# **MODEL**: F893 **SIZE**: 45-13-120 **Material**: TPEE

















# MODEL: F897 SIZE: 50-15-120 Material: TPEE

















## **MODEL**: S8244 **SIZE**: 47-17-123 **Material**: TPEE





## **MODEL**: S8250 **SIZE**: 48-15-124 **Material**: TPEE





# **MODEL**: S8267 **SIZE**: 48-15-124 **Material**: TPEE





#### COLOR DISPLAY















### MODEL: S8279 SIZE: 49-16-128 Material: TPEE