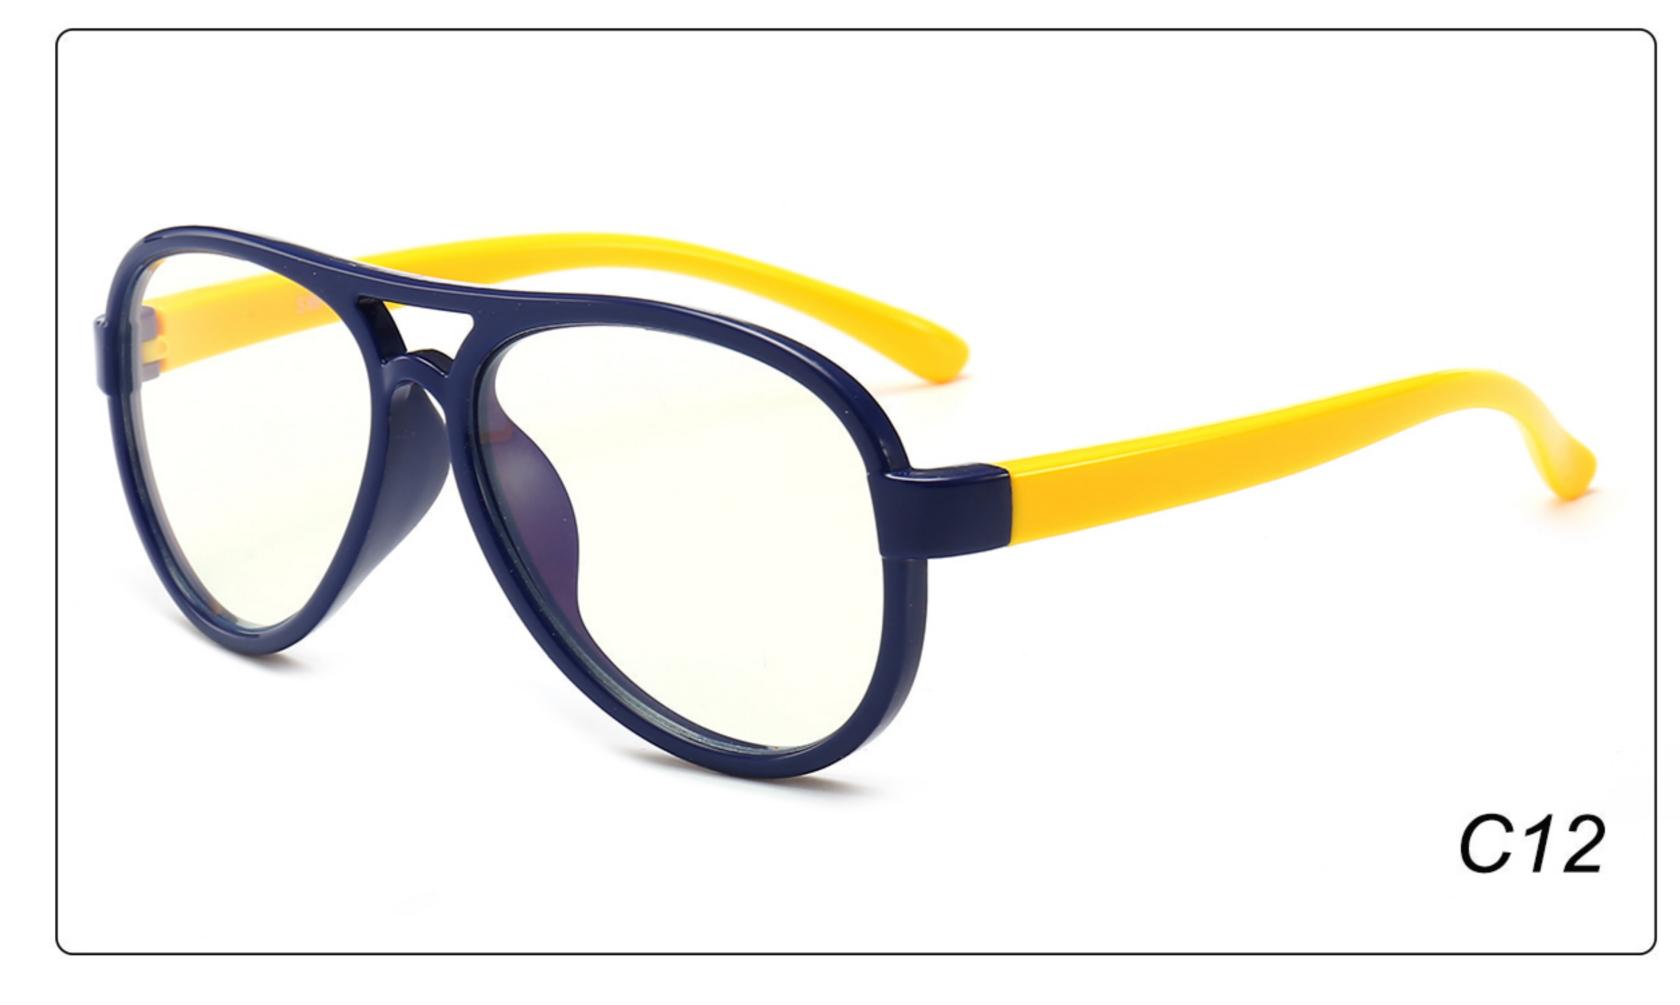

*Material**: TPEE

















### MODEL: F8280 SIZE: 45-16-120 Material: TPEE

















# MODEL: F8283 SIZE: 49-16-123 Material: TPEE





# MODEL: F8284 SIZE: 44-19-126 Material: TPEE

















# **MODEL**: F8285 **SIZE**: 50-17-126 **Material**: TPEE

















# MODEL: F8286 SIZE: 45-19-126 Material: TPEE

















# **MODEL**: F8287 **SIZE**: 50-16-125 **Material**: TPEE





# MODEL: F8301 SIZE: 48-15-133 Material: TPEE





# **MODEL**: F8312 **SIZE**: 48-17-128 **Material**: TPEE





## MODEL: F886 SIZE: 47-19-134 Material: TPEE





















# **MODEL**: F891 **SIZE**: 49-18-118 **Material**: TPEE

















# **MODEL**: F893 **SIZE**: 45-13-120 **Material**: TPEE

















# MODEL: F897 SIZE: 50-15-120 Material: TPEE

















## **MODEL**: S8244 **SIZE**: 47-17-123 **Material**: TPEE





## **MODEL**: S8250 **SIZE**: 48-15-124 **Material**: TPEE





# **MODEL**: S8267 **SIZE**: 48-15-124 **Material**: TPEE





#### COLOR DISPLAY















### MODEL: S8279 SIZE: 49-16-128 Material: TPEE