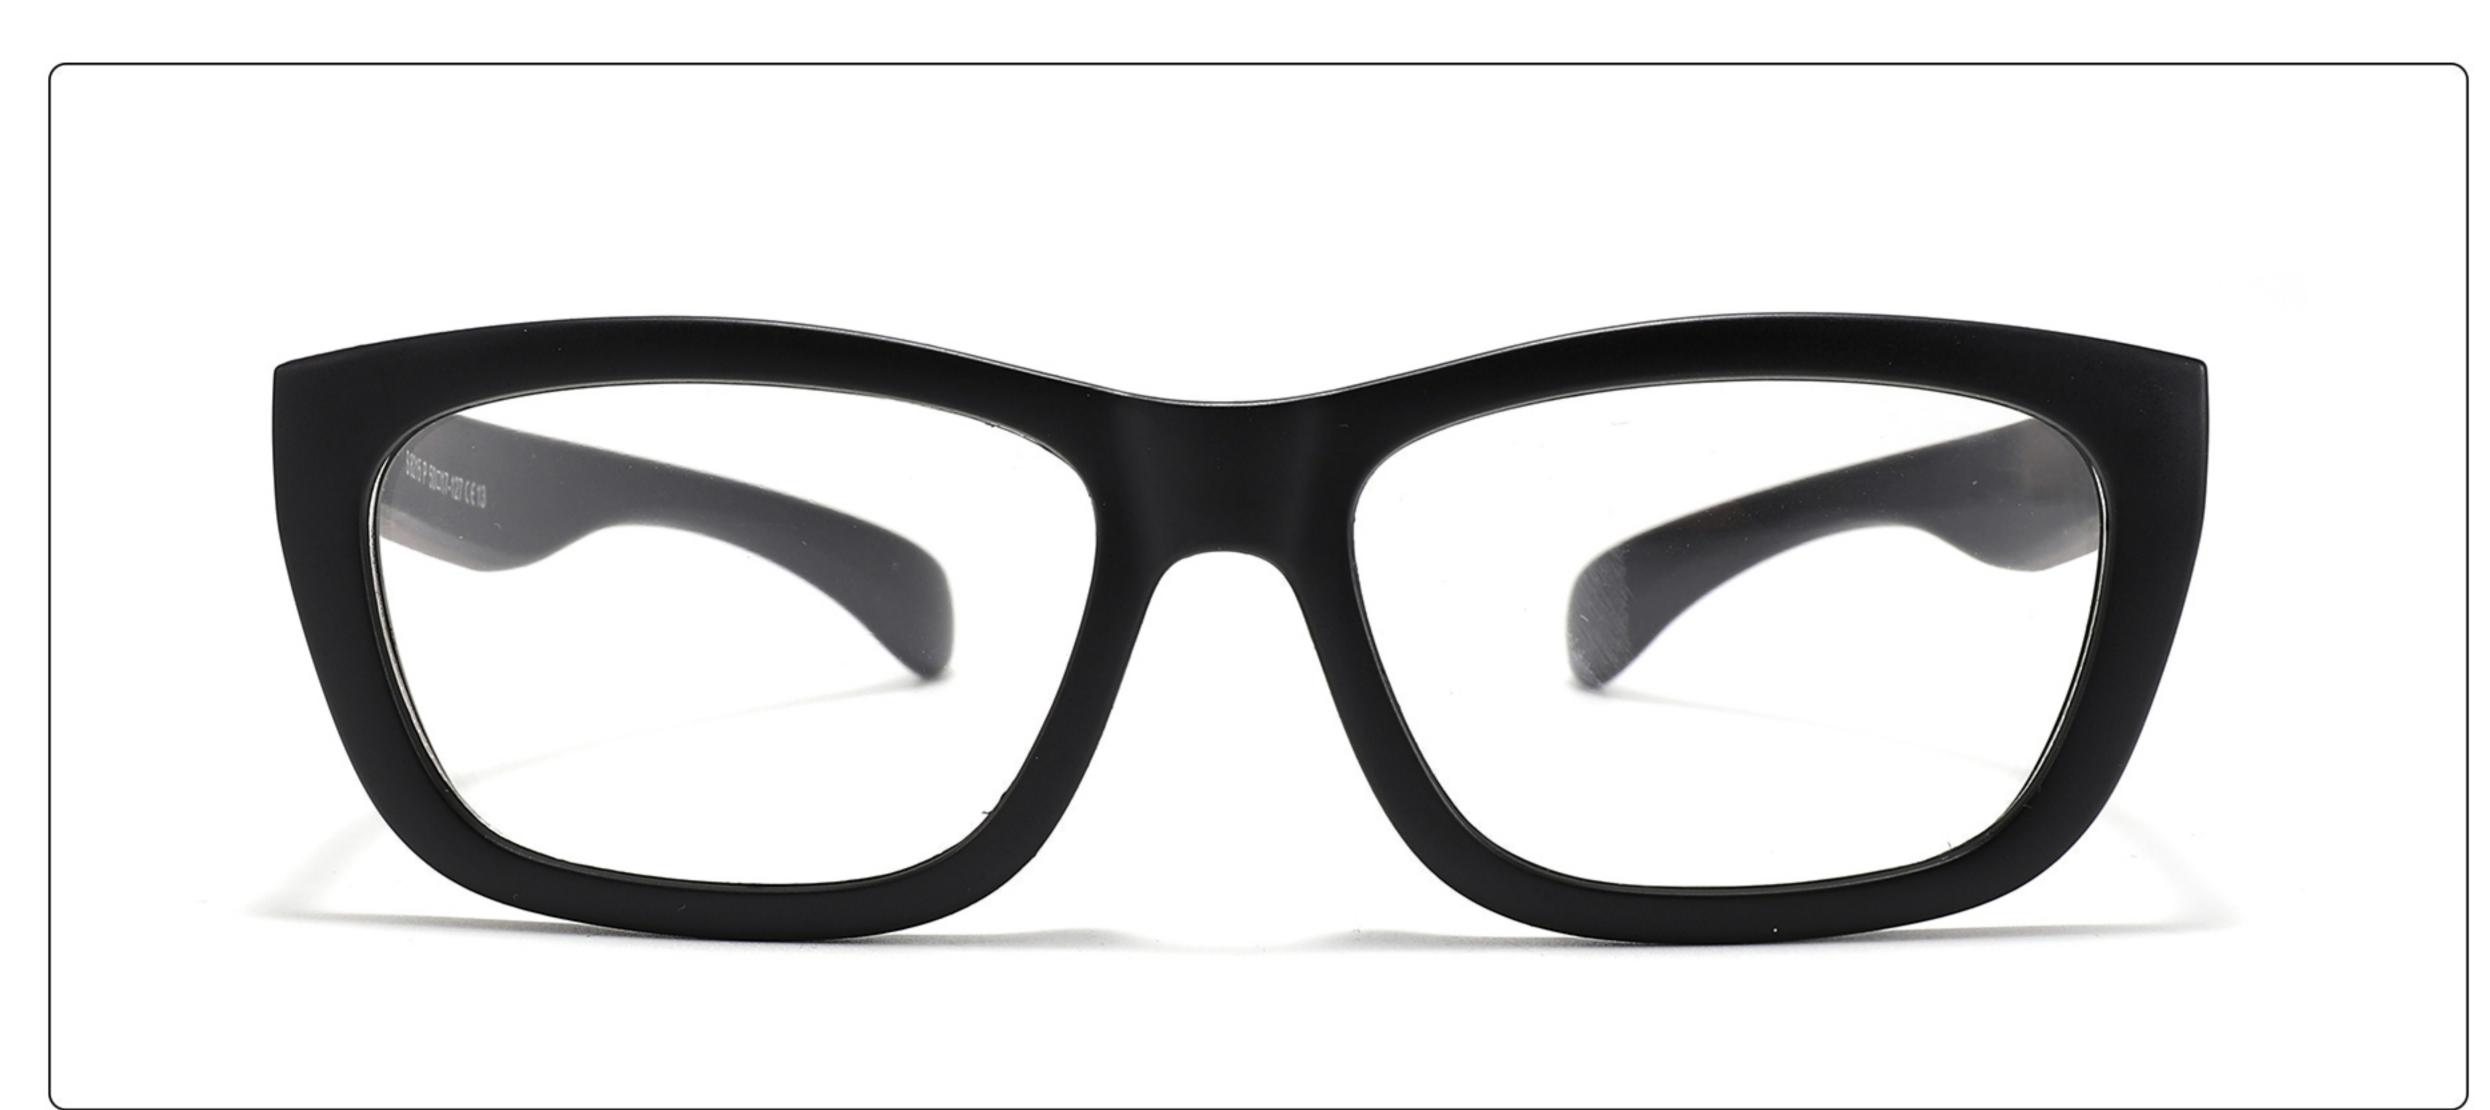

*: TPEE





## MODEL: F8146 SIZE: 44-19-126 Material: TPEE





### **MODEL:** F8147 **SIZE**: 34-17-126 **Material**: TPEE







### **MODEL**: F8152 **SIZE**: 44-20-126 **Material**: TPEE

















## **MODEL**: F8145 **SIZE**: 45-16-126 **Material**: TPEE





## **MODEL**: F8155 **SIZE**: 42-17-121 **Material**: TPEE

















## MODEL: F8156 SIZE: 46-18-126 Material: TPEE





### **MODEL**: F8158 **SIZE**: 45-16-126 **Material**: TPEE

















### **MODEL:** F8160 **SIZE**: 47-18-124 **Material**: TPEE





## **MODEL**: F8181 **SIZE**: 49-21-129 **Material**: TPEE





### **MODEL**: F8188 **SIZE**: 48-15-112 **Material**: TPEE







### **MODEL**: F8196 **SIZE**: 44-15-124 **Material**: TPEE

















### MODEL: F8215 SIZE: 50-17-127 Material: TPEE







### **MODEL:** F8217 **SIZE**: 45-17-124 **Material**: TPEE

















### **MODEL:** F8224 **SIZE**: 48-15-125 **Material**: TPEE





### **MODEL**: F8225 **SIZE**: 47-15-125 **Material**: TPEE

















### **MODEL**: F8232 **SIZE**: 44-21-123 **Material**: TPEE

















### **MODEL**: F8242 **SIZE**: 47-19-129 **Material**: TPEE





## **MODEL**: F8243 **SIZE**: 47-19-128 **Material**: TPEE





### **MODEL**: F8245 **SIZE**: 47-17-129 **Material**: TPEE





### **MODEL**: F8247 **SIZE**: 44-14-120 **Material**: TPEE

















### **MODEL**: F8248 **SIZE**: 45-17-126 **Material**: TPEE

















### MODEL: F8280 SIZE: 45-16-120 Material: TPEE

















# MODEL: F8283 SIZE: 49-16-123 Material: TPEE





# MODEL: F8284 SIZE: 44-19-126 Mat