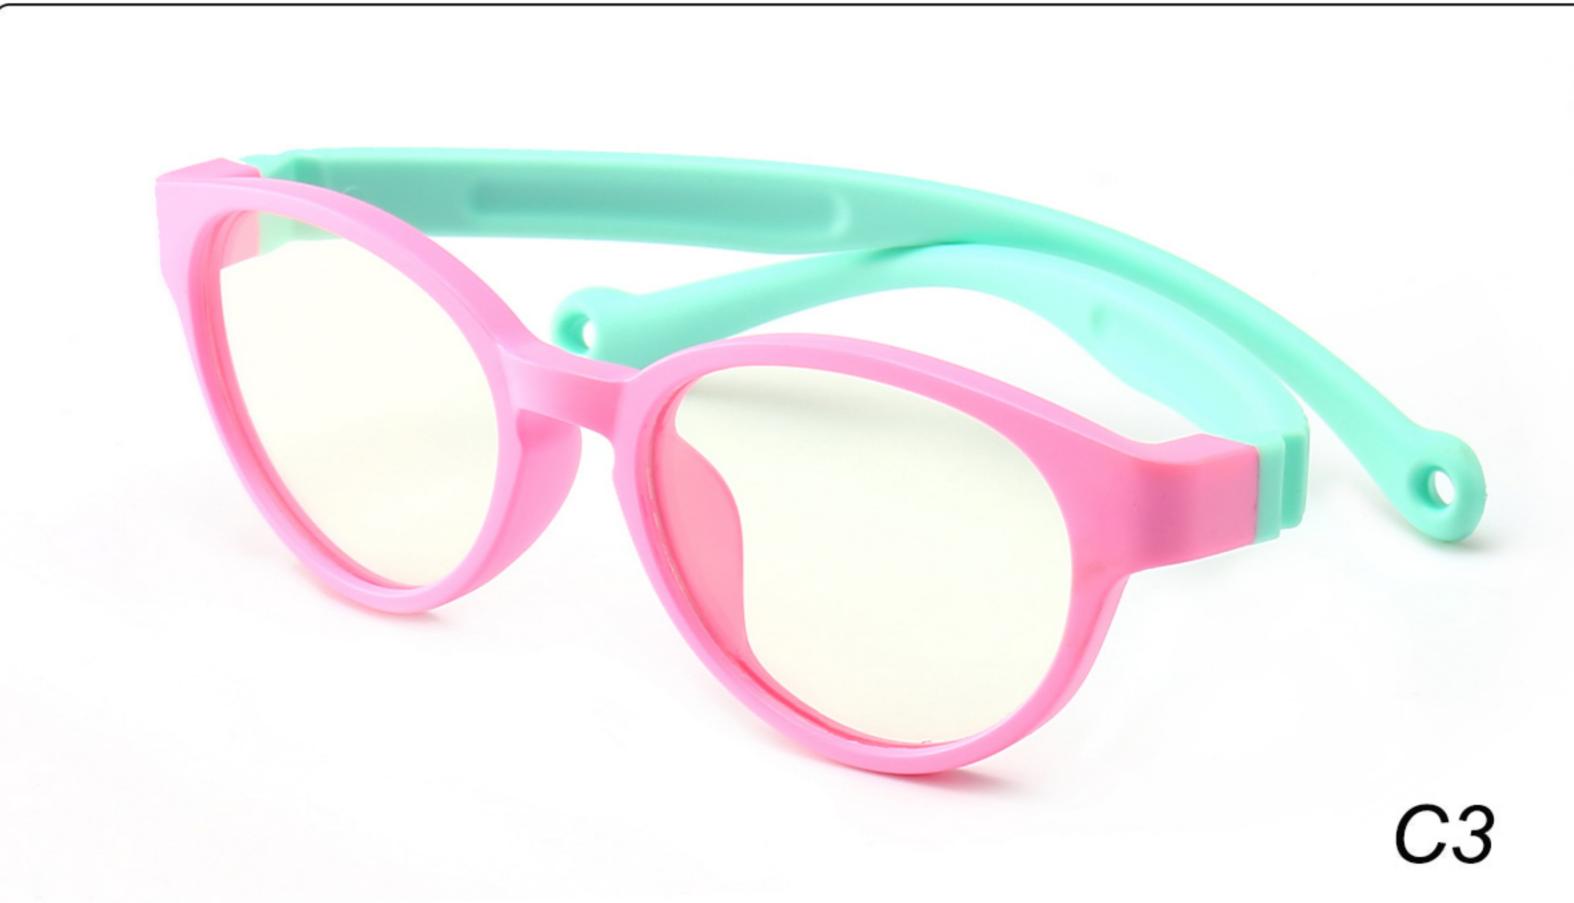

EE





### **MODEL:** F8113 **SIZE**: 49-16-122 **Material**: TPEE





### **MODEL**: F8138 **SIZE**: 48-16-124 **Material**: TPEE

















### **MODEL:** F8139 **SIZE**: 46-16-124 **Material**: TPEE

















### **MODEL**: F8140 **SIZE**: 45-15-124 **Material**: TPEE



### **MODEL**: F8142 **SIZE**: 45-14-124 **Material**: TPEE





### MODEL: F8143 SIZE: 44-19-124 Material: TPEE







## **MODEL**: F8145 **SIZE**: 45-16-126 **Material**: TPEE





## MODEL: F8146 SIZE: 44-19-126 Material: TPEE





### **MODEL:** F8147 **SIZE**: 34-17-126 **Material**: TPEE







### **MODEL**: F8152 **SIZE**: 44-20-126 **Material**: TPEE

















## **MODEL**: F8145 **SIZE**: 45-16-126 **Material**: TPEE





## **MODEL**: F8155 **SIZE**: 42-17-121 **Material**: TPEE

















## MODEL: F8156 SIZE: 46-18-126 Material: TPEE





### **MODEL**: F8158 **SIZE**: 45-16-126 **Material**: TPEE

















### **MODEL:** F8160 **SIZE**: 47-18-124 **Material**: TPEE





## **MODEL**: F8181 **SIZE**: 49-21-129 **Material**: TPEE





### **MODEL**: F8188 **SIZE**: 48-15-112 **Material**: TPEE







### **MODEL**: F8196 **SIZE**: 44-15-124 **Material**: TPEE

















### MODEL: F8215 SIZE: 50-17-127 Material: TPEE







### **MODEL:** F8217 **SIZE**: 45-17-124 **Material**: TPEE

















### **MODEL:** F8224 **SIZE**: 48-15-125 **Material**: TPEE





### **MODEL**: F8225 **SIZE**: 47-15-125 **Material**: TPEE

















### **MODEL**: F8232 **SIZE**: 44-21-123 **Material**: TPEE

















### **MODEL**: F8242 **SIZE**: 47-19-