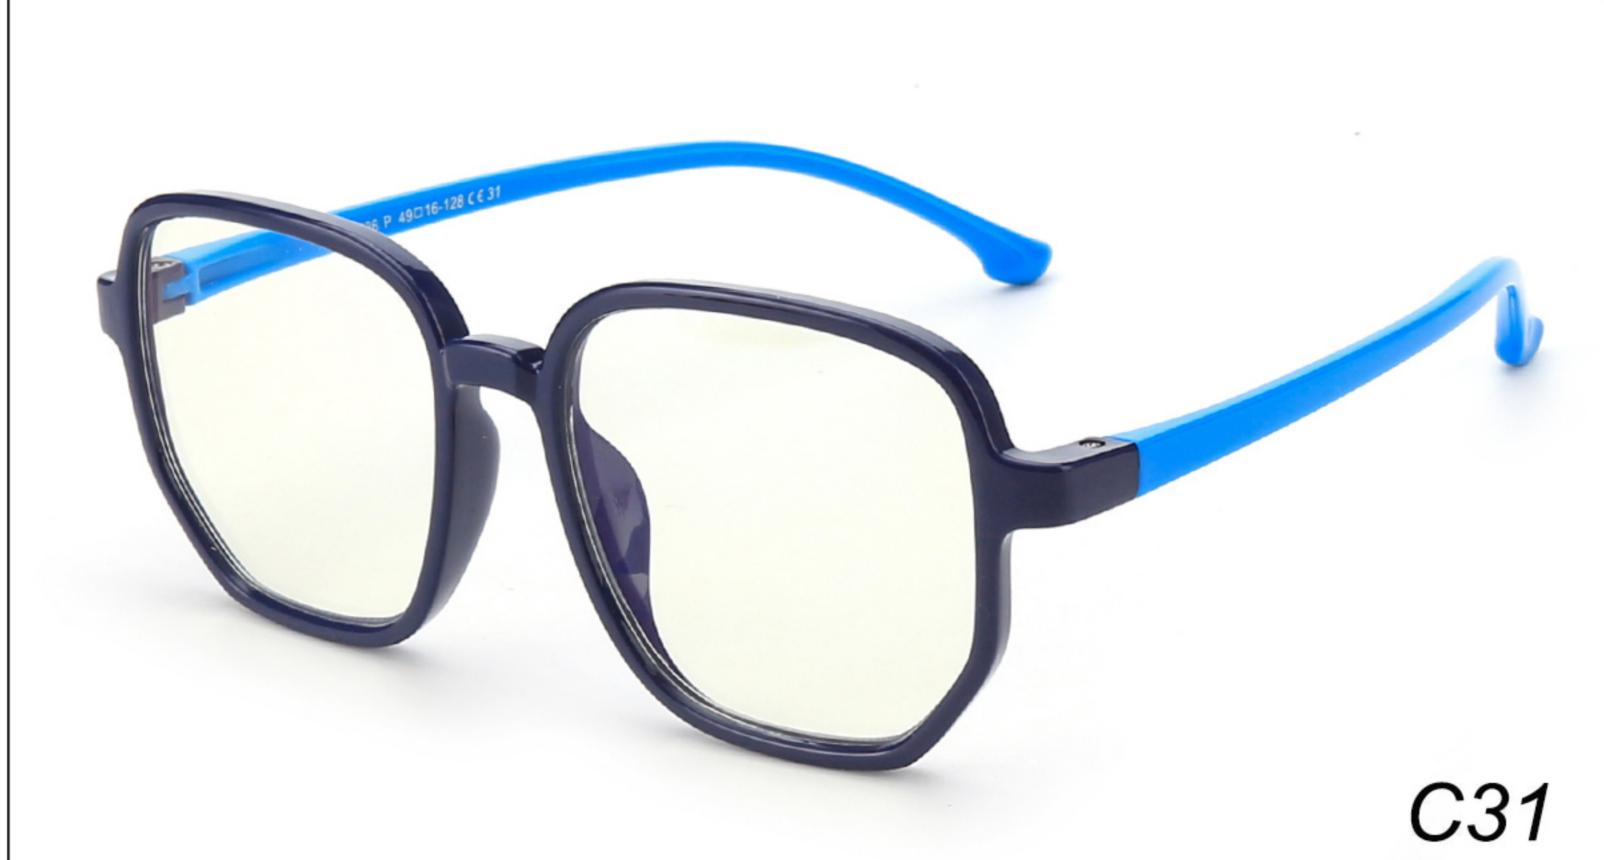

EL**: F8225 **SIZE**: 47-15-125 **Material**: TPEE

















### **MODEL**: F8232 **SIZE**: 44-21-123 **Material**: TPEE

















### **MODEL**: F8242 **SIZE**: 47-19-129 **Material**: TPEE





## **MODEL**: F8243 **SIZE**: 47-19-128 **Material**: TPEE





### **MODEL**: F8245 **SIZE**: 47-17-129 **Material**: TPEE





### **MODEL**: F8247 **SIZE**: 44-14-120 **Material**: TPEE

















### **MODEL**: F8248 **SIZE**: 45-17-126 **Material**: TPEE

















### MODEL: F8280 SIZE: 45-16-120 Material: TPEE

















# MODEL: F8283 SIZE: 49-16-123 Material: TPEE





# MODEL: F8284 SIZE: 44-19-126 Material: TPEE

















# **MODEL**: F8285 **SIZE**: 50-17-126 **Material**: TPEE

















# MODEL: F8286 SIZE: 45-19-126 Material: TPEE

















# **MODEL**: F8287 **SIZE**: 50-16-125 **Material**: TPEE





# MODEL: F8301 SIZE: 48-15-133 Material: TPEE





# **MODEL**: F8312 **SIZE**: 48-17-128 **Material**: TPEE





## MODEL: F886 SIZE: 47-19-134 Material: TPEE





















# **MODEL**: F891 **SIZE**: 49-18-118 **Material**: TPEE

















# **MODEL**: F893 **SIZE**: 45-13-120 **Material**: TPEE

















# MODEL: F897 SIZE: 50-15-120 Material: TPEE

















## **MODEL**: S8244 **SIZE**: 47-17-123 **Material**: TPEE





## **MODEL**: S8250 **SIZE**: 48-15-124 **Material**: TPEE





# **MODEL**: S8267 **SIZE**: 48-15-124 **Material**: TPEE





#### COLOR DISPLAY















### MODEL: S8279 SIZE: 49-16-128 Material: TPEE