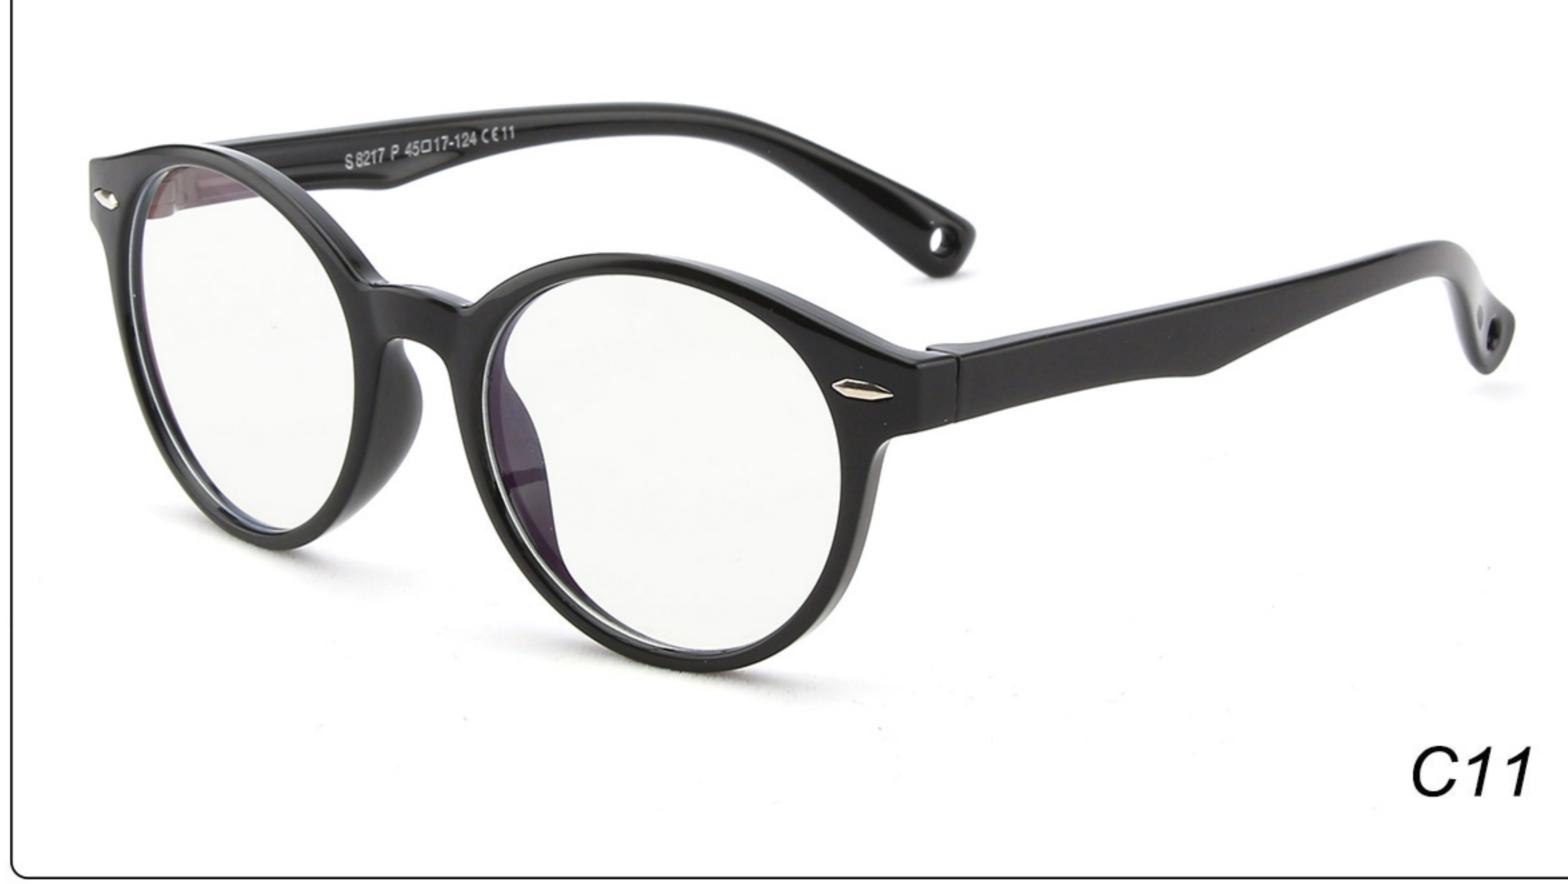

F8147 **SIZE**: 34-17-126 **Material**: TPEE







### **MODEL**: F8152 **SIZE**: 44-20-126 **Material**: TPEE

















## **MODEL**: F8145 **SIZE**: 45-16-126 **Material**: TPEE





## **MODEL**: F8155 **SIZE**: 42-17-121 **Material**: TPEE

















## MODEL: F8156 SIZE: 46-18-126 Material: TPEE





### **MODEL**: F8158 **SIZE**: 45-16-126 **Material**: TPEE

















### **MODEL:** F8160 **SIZE**: 47-18-124 **Material**: TPEE





## **MODEL**: F8181 **SIZE**: 49-21-129 **Material**: TPEE





### **MODEL**: F8188 **SIZE**: 48-15-112 **Material**: TPEE







### **MODEL**: F8196 **SIZE**: 44-15-124 **Material**: TPEE

















### MODEL: F8215 SIZE: 50-17-127 Material: TPEE







### **MODEL:** F8217 **SIZE**: 45-17-124 **Material**: TPEE

















### **MODEL:** F8224 **SIZE**: 48-15-125 **Material**: TPEE





### **MODEL**: F8225 **SIZE**: 47-15-125 **Material**: TPEE

















### **MODEL**: F8232 **SIZE**: 44-21-123 **Material**: TPEE

















### **MODEL**: F8242 **SIZE**: 47-19-129 **Material**: TPEE





## **MODEL**: F8243 **SIZE**: 47-19-128 **Material**: TPEE





### **MODEL**: F8245 **SIZE**: 47-17-129 **Material**: TPEE





### **MODEL**: F8247 **SIZE**: 44-14-120 **Material**: TPEE

















### **MODEL**: F8248 **SIZE**: 45-17-126 **Material**: TPEE

















### MODEL: F8280 SIZE: 45-16-120 Material: TPEE

















# MODEL: F8283 SIZE: 49-16-123 Material: TPEE





# MODEL: F8284 SIZE: 44-19-126 Material: TPEE

















# **MODEL**: F8285 **SIZE**: 50-17-126 **Material*