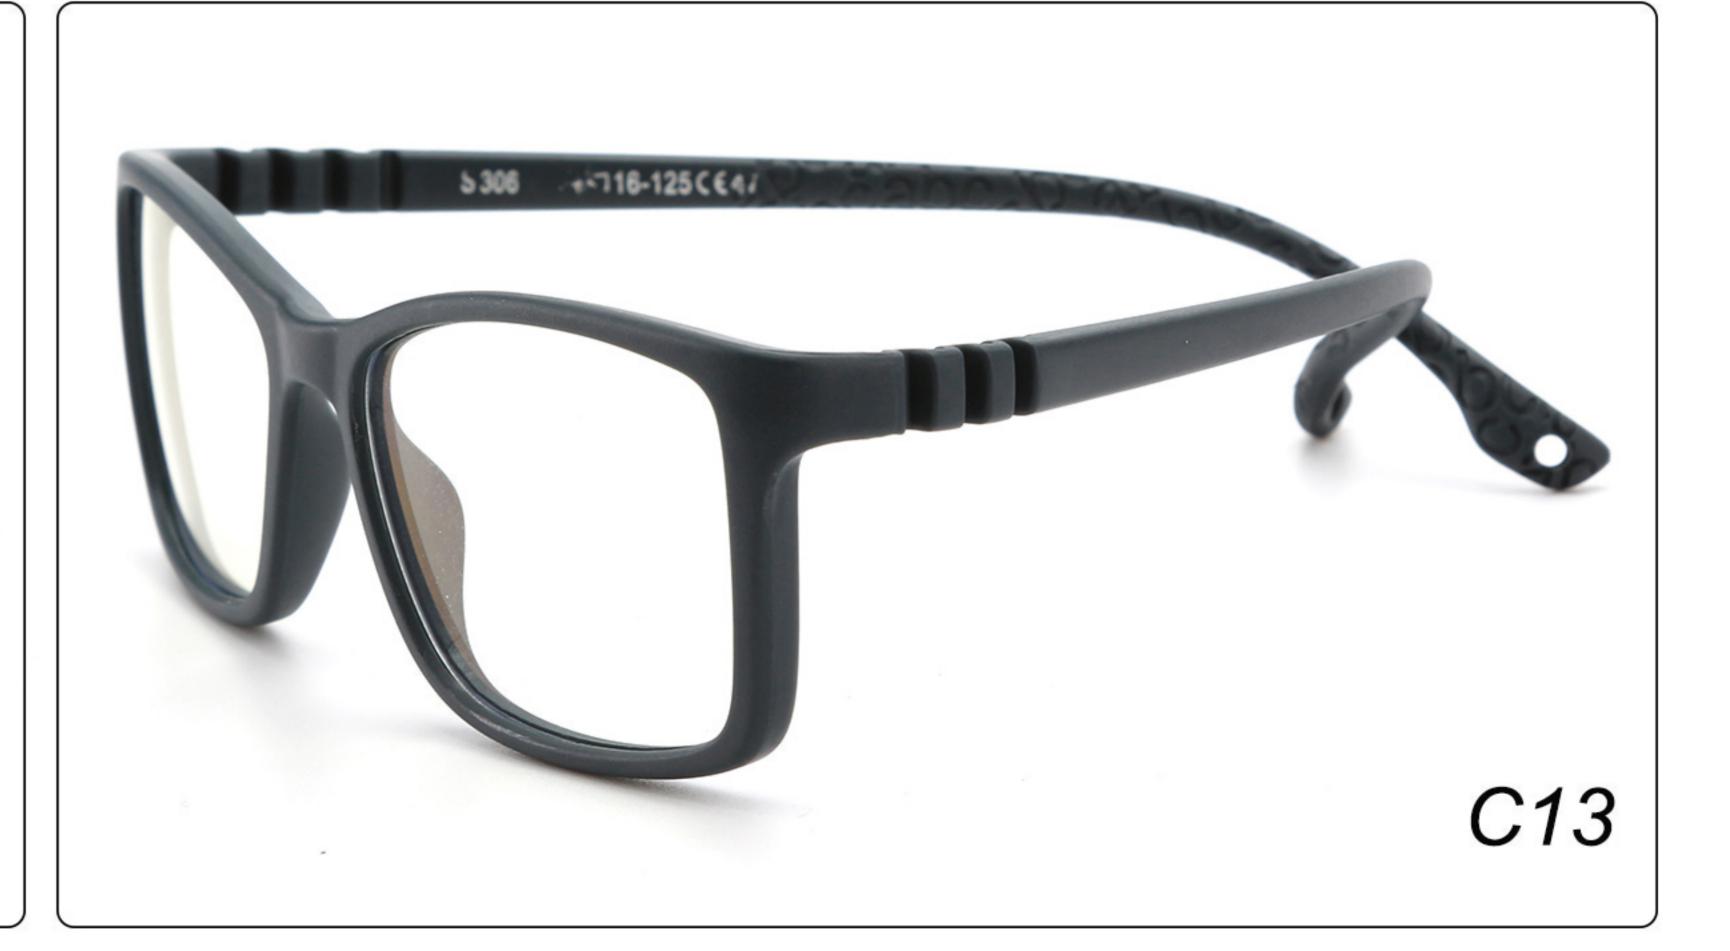

# Kids Optical Glasses (Frames) Manufacturer (TPEE) www.HEAPPY.com

MODEL: F302 SIZE: 47-16-125 Material: TPEE





















### MODEL: F304 SIZE: 43-21-116 Material: TPEE

















### MODEL: F306 SIZE: 49-16-125 Material: TPEE

















### MODEL: F308 SIZE: 47-17-120 Material: TPEE

















### MODEL: F310 SIZE: 43-16-120 Material: TPEE

















## **MODEL**: F802 **SIZE**: 45-16-126 **Material**: TPEE

















### **MODEL**: F8108 **SIZE**: 47-18-132 **Material**: TPEE





### **MODEL:** F8113 **SIZE**: 49-16-122 **Material**: TPEE





### **MODEL**: F8138 **SIZE**: 48-16-124 **Material**: TPEE

















### **MODEL:** F8139 **SIZE**: 46-16-124 **Material**: TPEE

















### **MODEL**: F8140 **SIZE**: 45-15-124 **Material**: TPEE



### **MODEL**: F8142 **SIZE**: 45-14-124 **Material**: TPEE





### MODEL: F8143 SIZE: 44-19-124 Material: TPEE







## **MODEL**: F8145 **SIZE**: 45-16-126 **Material**: TPEE





## MODEL: F8146 SIZE: 44-19-126 Material: TPEE





### **MODEL: