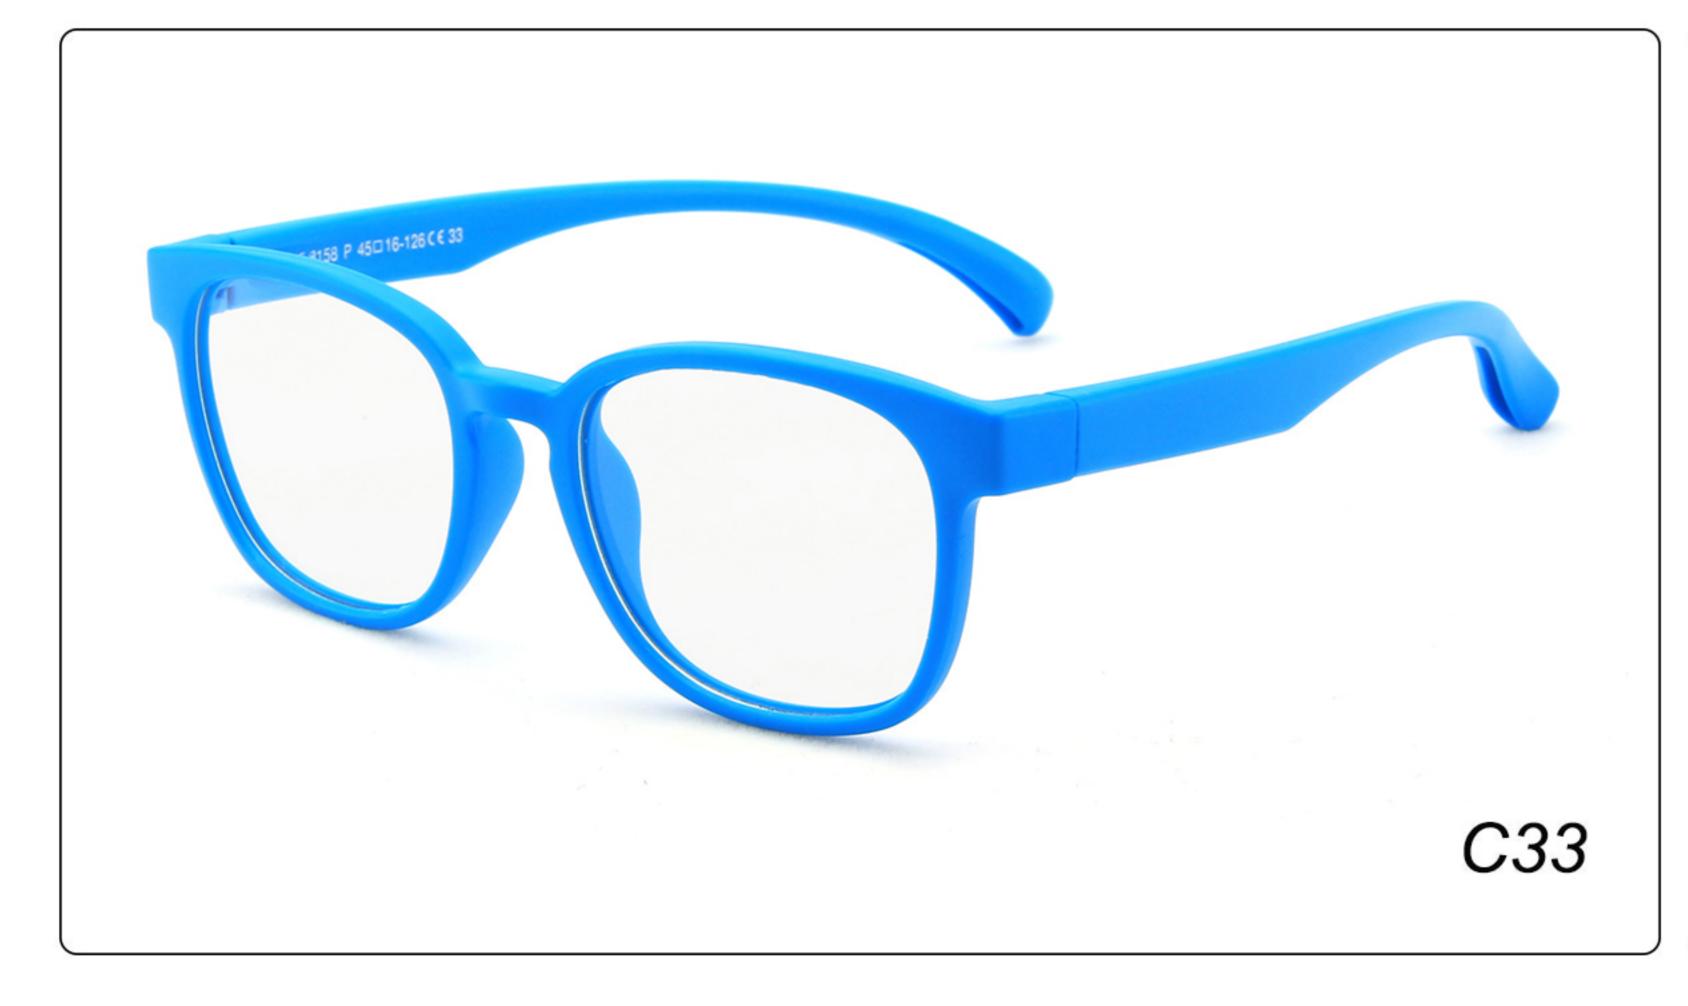

### **MODEL:** F8139 **SIZE**: 46-16-124 **Material**: TPEE

















### **MODEL**: F8140 **SIZE**: 45-15-124 **Material**: TPEE



### **MODEL**: F8142 **SIZE**: 45-14-124 **Material**: TPEE





### MODEL: F8143 SIZE: 44-19-124 Material: TPEE







## **MODEL**: F8145 **SIZE**: 45-16-126 **Material**: TPEE





## MODEL: F8146 SIZE: 44-19-126 Material: TPEE





### **MODEL:** F8147 **SIZE**: 34-17-126 **Material**: TPEE







### **MODEL**: F8152 **SIZE**: 44-20-126 **Material**: TPEE

















## **MODEL**: F8145 **SIZE**: 45-16-126 **Material**: TPEE





## **MODEL**: F8155 **SIZE**: 42-17-121 **Material**: TPEE

















## MODEL: F8156 SIZE: 46-18-126 Material: TPEE





### **MODEL**: F8158 **SIZE**: 45-16-126 **Material**: TPEE

















### **MODEL:** F8160 **SIZE**: 47-18-124 **Material**: TPEE





## **MODEL**: F8181 **SIZE**: 49-21-129 **Material**: TPEE





### **MODEL**: F8188 **SIZE**: 48-15-112 **Material**: TPEE







### **MODEL**: F8196 **SIZE**: 44-15-124 **Material**: TPEE

















### MODEL: F8215 SIZE: 50-17-127 Material: TPEE







### **MODEL:** F8217 **SIZE**: 45-17-124 **Material**: TPEE

















### **MODEL:** F8224 **SIZE**: 48-15-125 **Material**: TPEE





### **MODEL**: F8225 **SIZE**: 47-15-125 **Material**: TPEE

















### **MODEL**: F8232 **SIZE**: 44-21-123 **Material**: TPEE

















### **MODEL**: F8242 **SIZE**: 47-19-129 **Material**: TPEE





## **MODEL**: F8243 **SIZE**: 47-19-128 **Material**: TPEE





### **MODEL**: F8245 **SIZE**: 47-17-129