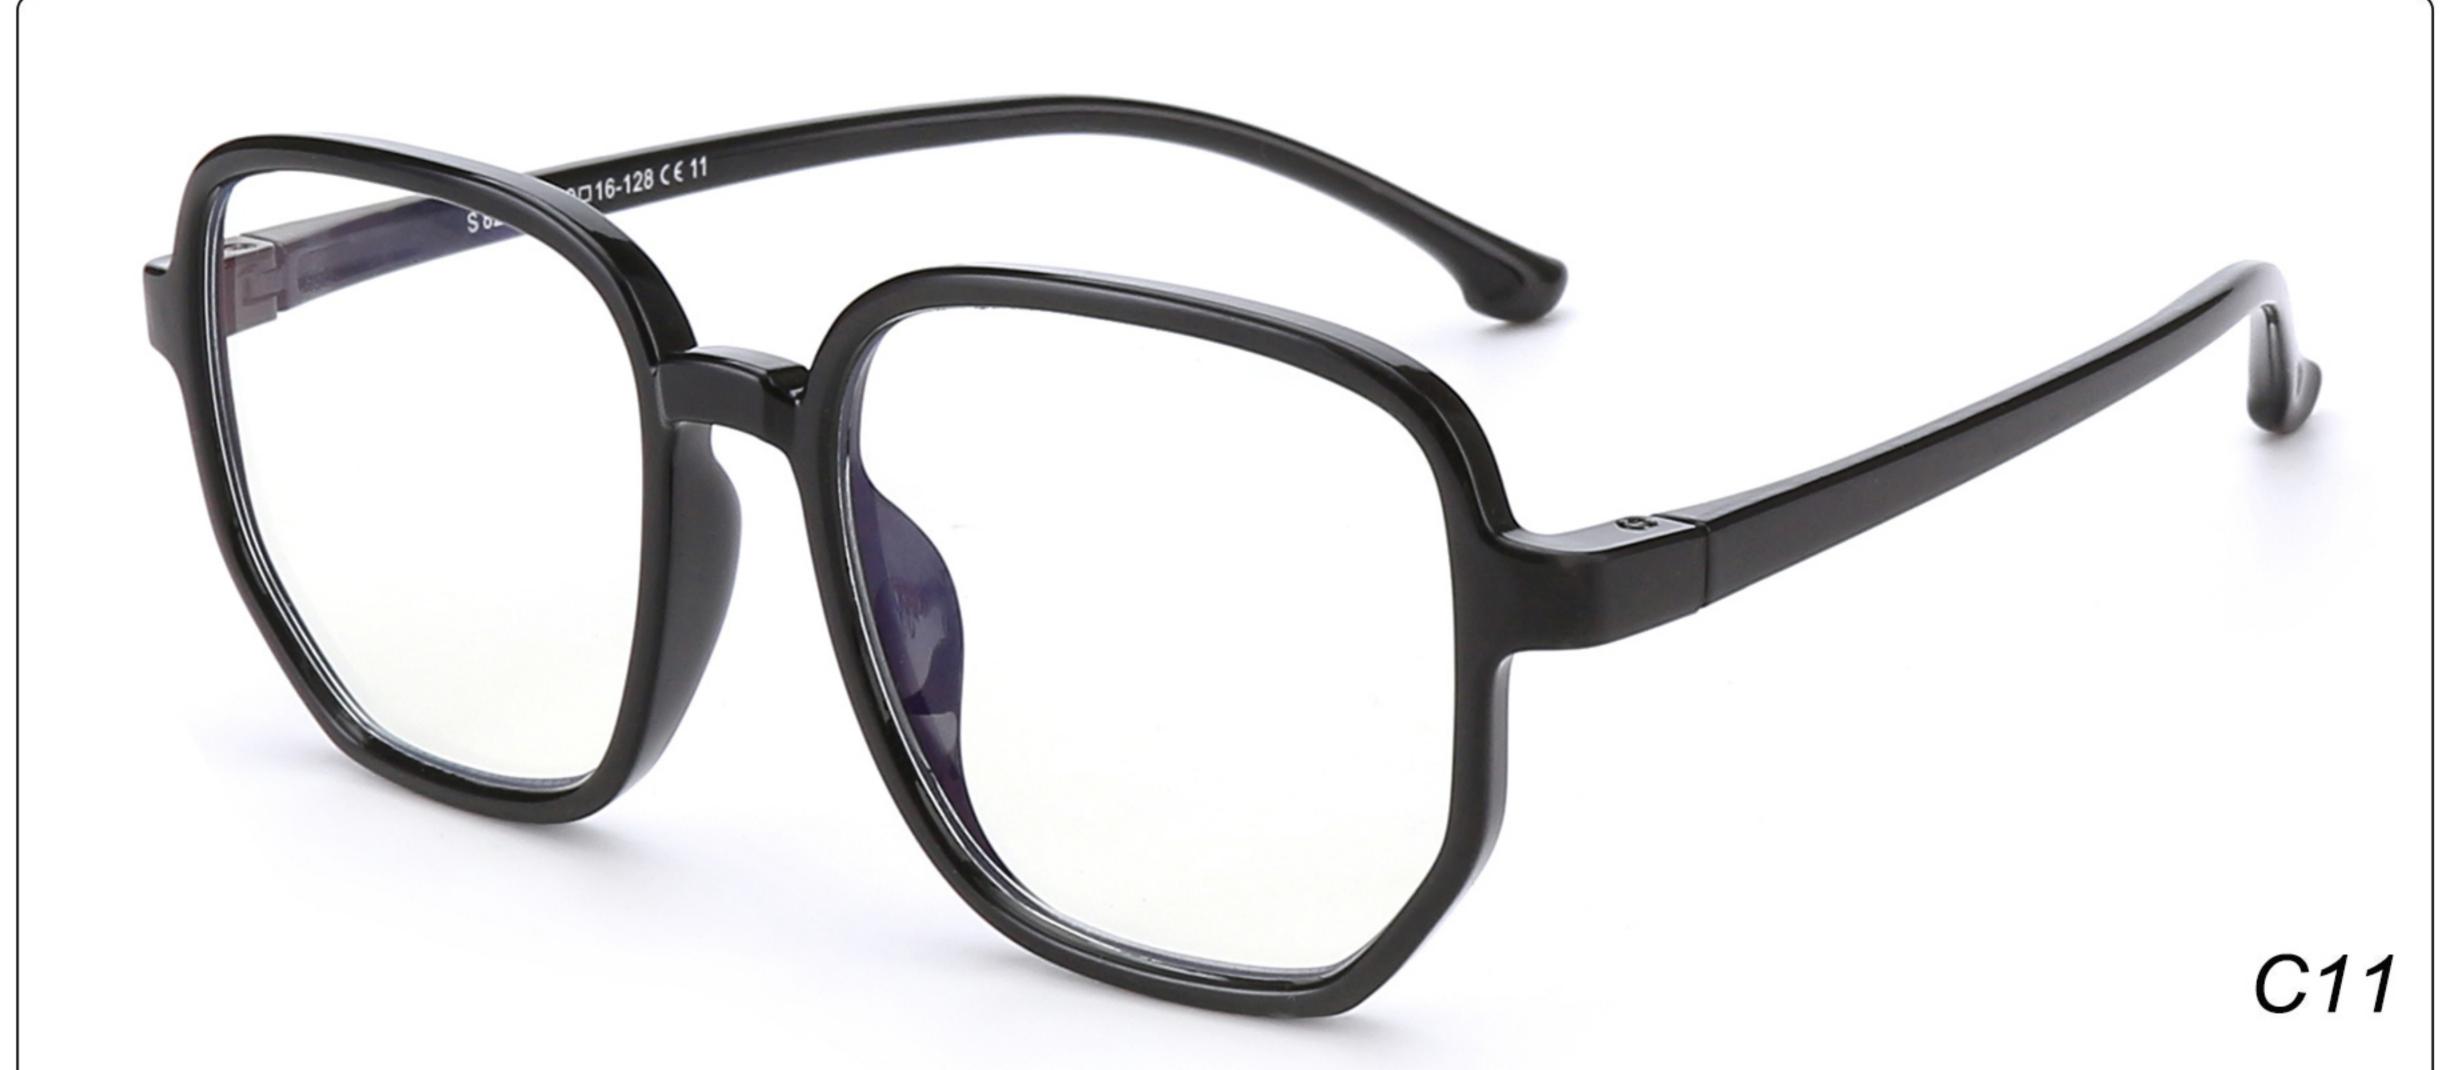

*MODEL**: F8225 **SIZE**: 47-15-125 **Material**: TPEE

















### **MODEL**: F8232 **SIZE**: 44-21-123 **Material**: TPEE

















### **MODEL**: F8242 **SIZE**: 47-19-129 **Material**: TPEE





## **MODEL**: F8243 **SIZE**: 47-19-128 **Material**: TPEE





### **MODEL**: F8245 **SIZE**: 47-17-129 **Material**: TPEE





### **MODEL**: F8247 **SIZE**: 44-14-120 **Material**: TPEE

















### **MODEL**: F8248 **SIZE**: 45-17-126 **Material**: TPEE

















### MODEL: F8280 SIZE: 45-16-120 Material: TPEE

















# MODEL: F8283 SIZE: 49-16-123 Material: TPEE





# MODEL: F8284 SIZE: 44-19-126 Material: TPEE

















# **MODEL**: F8285 **SIZE**: 50-17-126 **Material**: TPEE

















# MODEL: F8286 SIZE: 45-19-126 Material: TPEE

















# **MODEL**: F8287 **SIZE**: 50-16-125 **Material**: TPEE





# MODEL: F8301 SIZE: 48-15-133 Material: TPEE





# **MODEL**: F8312 **SIZE**: 48-17-128 **Material**: TPEE





## MODEL: F886 SIZE: 47-19-134 Material: TPEE





















# **MODEL**: F891 **SIZE**: 49-18-118 **Material**: TPEE

















# **MODEL**: F893 **SIZE**: 45-13-120 **Material**: TPEE

















# MODEL: F897 SIZE: 50-15-120 Material: TPEE

















## **MODEL**: S8244 **SIZE**: 47-17-123 **Material**: TPEE





## **MODEL**: S8250 **SIZE**: 48-15-124 **Material**: TPEE





# **MODEL**: S8267 **SIZE**: 48-15-124 **Material**: TPEE





#### COLOR DISPLAY















### MODEL: S8279 SIZE: 49-16-128 Material: TPEE