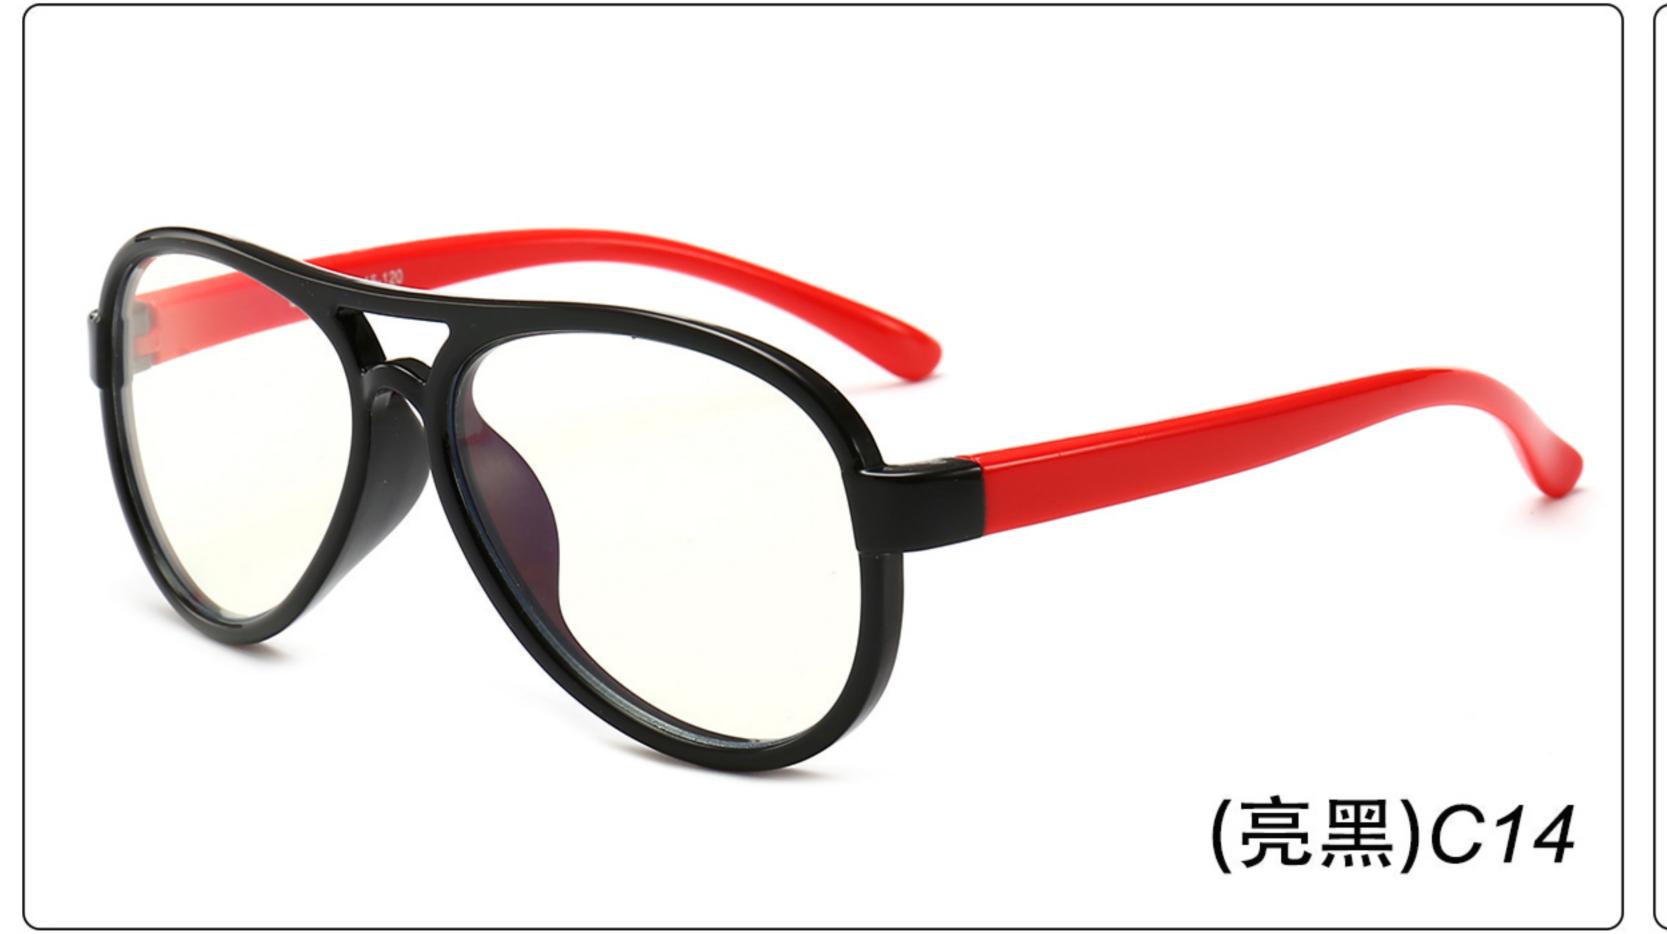

-126 **Material**: TPEE

















### MODEL: F8280 SIZE: 45-16-120 Material: TPEE

















# MODEL: F8283 SIZE: 49-16-123 Material: TPEE





# MODEL: F8284 SIZE: 44-19-126 Material: TPEE

















# **MODEL**: F8285 **SIZE**: 50-17-126 **Material**: TPEE

















# MODEL: F8286 SIZE: 45-19-126 Material: TPEE

















# **MODEL**: F8287 **SIZE**: 50-16-125 **Material**: TPEE





# MODEL: F8301 SIZE: 48-15-133 Material: TPEE





# **MODEL**: F8312 **SIZE**: 48-17-128 **Material**: TPEE





## MODEL: F886 SIZE: 47-19-134 Material: TPEE





















# **MODEL**: F891 **SIZE**: 49-18-118 **Material**: TPEE

















# **MODEL**: F893 **SIZE**: 45-13-120 **Material**: TPEE

















# MODEL: F897 SIZE: 50-15-120 Material: TPEE

















## **MODEL**: S8244 **SIZE**: 47-17-123 **Material**: TPEE





## **MODEL**: S8250 **SIZE**: 48-15-124 **Material**: TPEE





# **MODEL**: S8267 **SIZE**: 48-15-124 **Material**: TPEE





#### COLOR DISPLAY















### MODEL: S8279 SIZE: 49-16-128 Material: TPEE