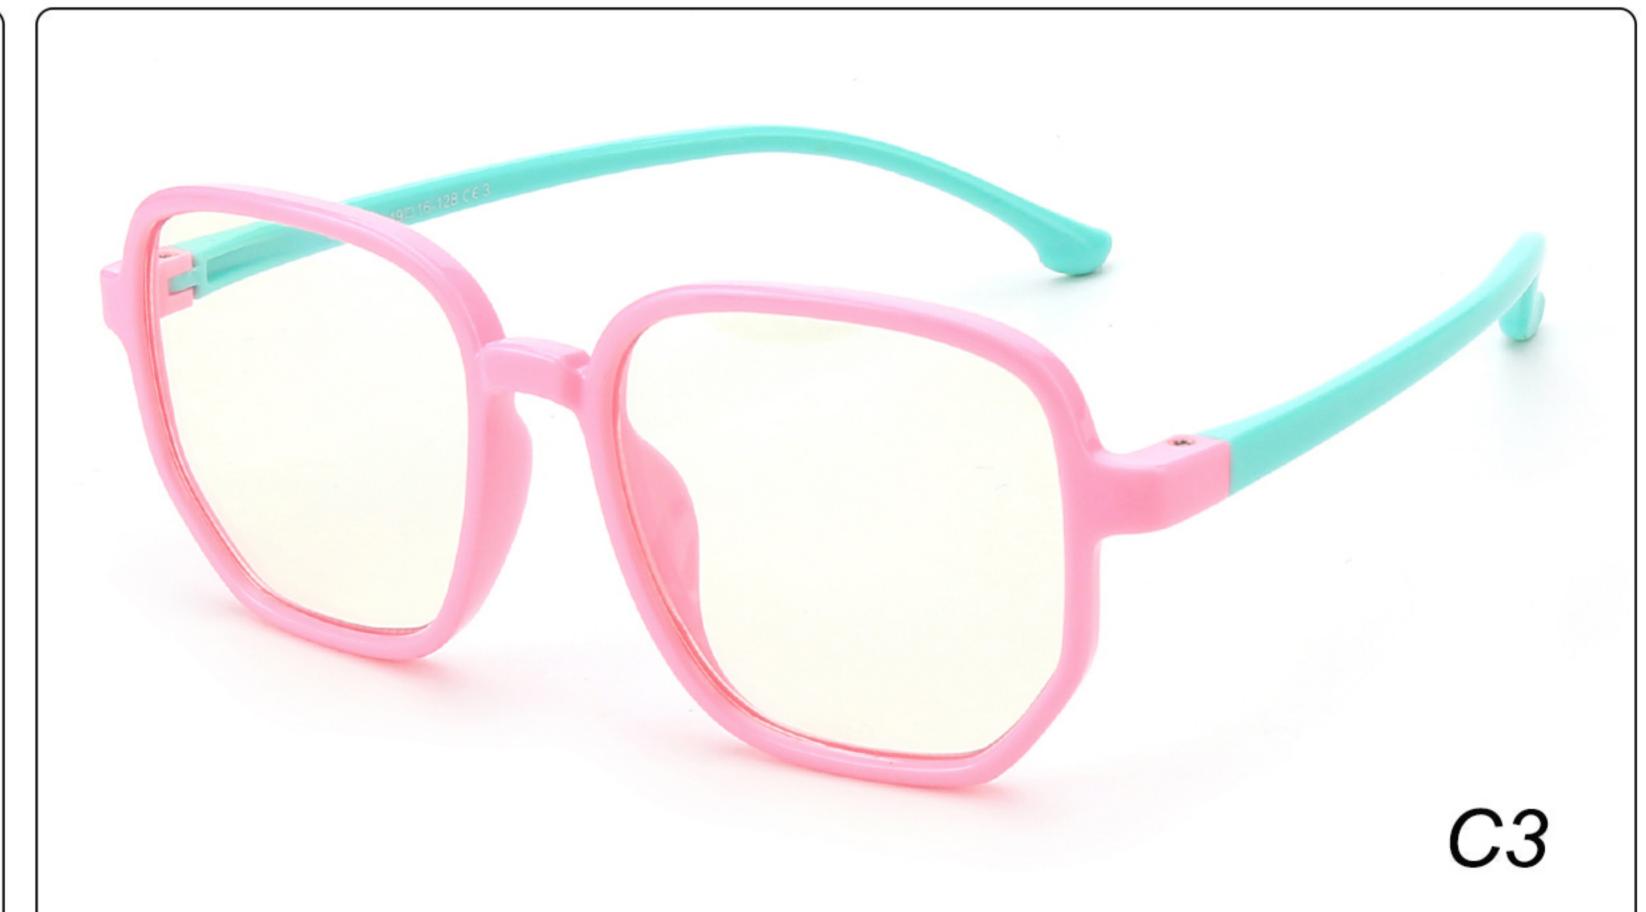

**: F8225 **SIZE**: 47-15-125 **Material**: TPEE

















### **MODEL**: F8232 **SIZE**: 44-21-123 **Material**: TPEE

















### **MODEL**: F8242 **SIZE**: 47-19-129 **Material**: TPEE





## **MODEL**: F8243 **SIZE**: 47-19-128 **Material**: TPEE





### **MODEL**: F8245 **SIZE**: 47-17-129 **Material**: TPEE





### **MODEL**: F8247 **SIZE**: 44-14-120 **Material**: TPEE

















### **MODEL**: F8248 **SIZE**: 45-17-126 **Material**: TPEE

















### MODEL: F8280 SIZE: 45-16-120 Material: TPEE

















# MODEL: F8283 SIZE: 49-16-123 Material: TPEE





# MODEL: F8284 SIZE: 44-19-126 Material: TPEE

















# **MODEL**: F8285 **SIZE**: 50-17-126 **Material**: TPEE

















# MODEL: F8286 SIZE: 45-19-126 Material: TPEE

















# **MODEL**: F8287 **SIZE**: 50-16-125 **Material**: TPEE





# MODEL: F8301 SIZE: 48-15-133 Material: TPEE





# **MODEL**: F8312 **SIZE**: 48-17-128 **Material**: TPEE





## MODEL: F886 SIZE: 47-19-134 Material: TPEE





















# **MODEL**: F891 **SIZE**: 49-18-118 **Material**: TPEE

















# **MODEL**: F893 **SIZE**: 45-13-120 **Material**: TPEE

















# MODEL: F897 SIZE: 50-15-120 Material: TPEE

















## **MODEL**: S8244 **SIZE**: 47-17-123 **Material**: TPEE





## **MODEL**: S8250 **SIZE**: 48-15-124 **Material**: TPEE





# **MODEL**: S8267 **SIZE**: 48-15-124 **Material**: TPEE





#### COLOR DISPLAY















### MODEL: S8279 SIZE: 49-16-128 Material: TPEE