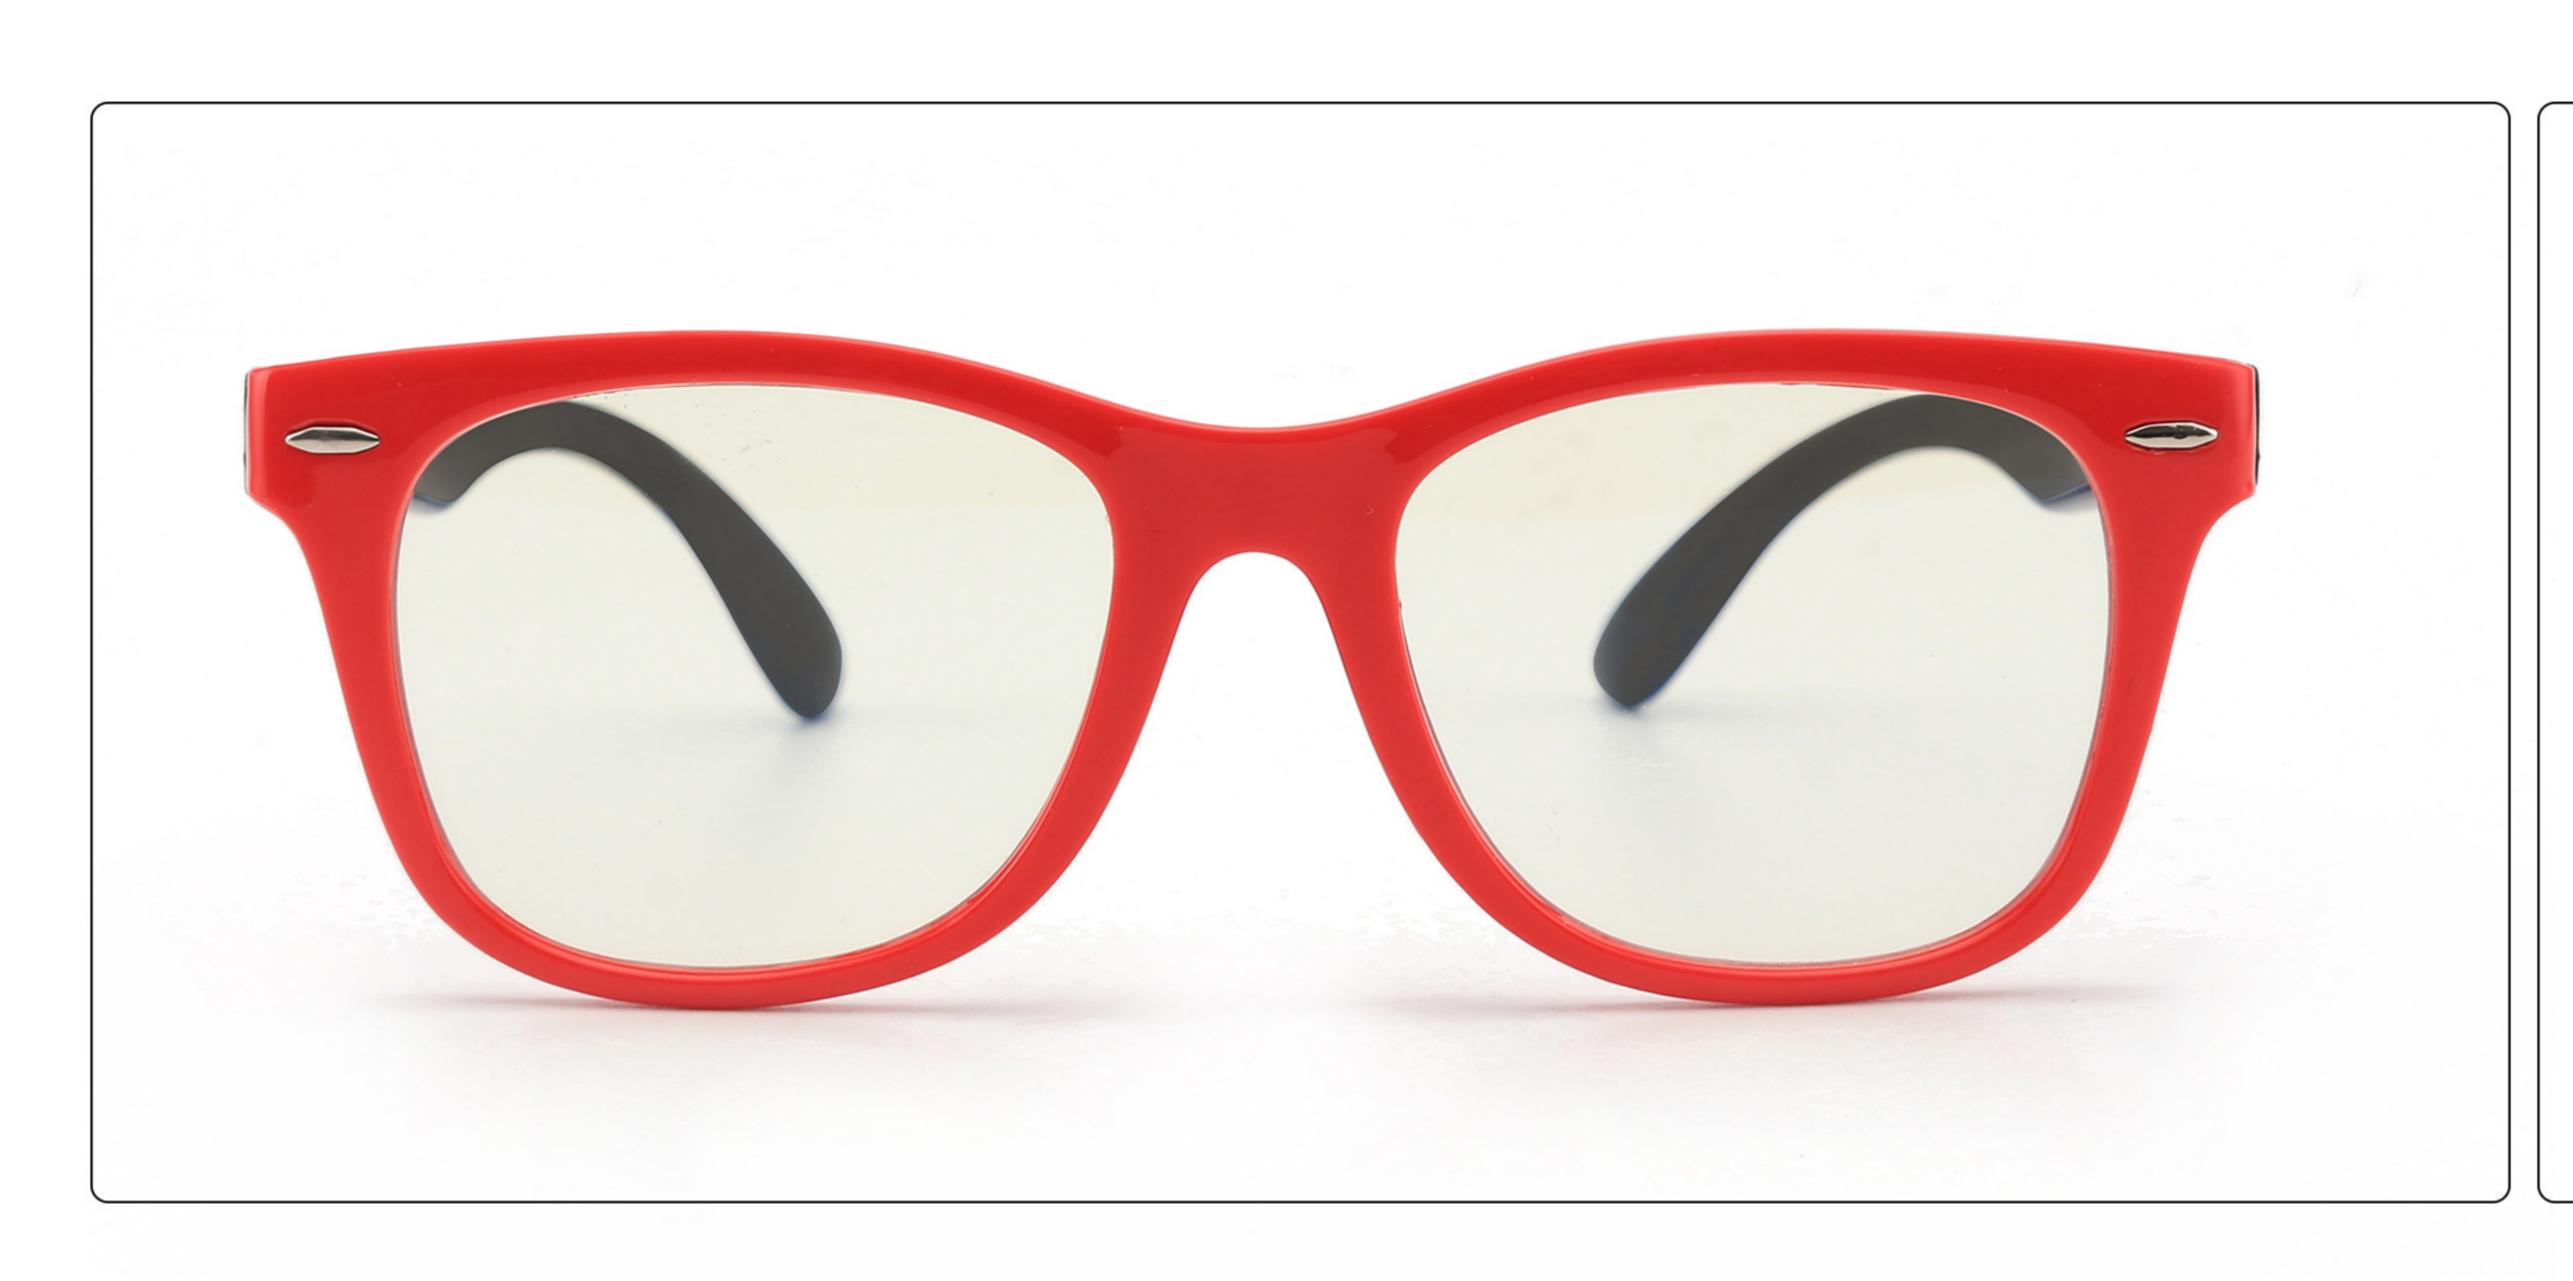

ZE**: 47-19-128 **Material**: TPEE





### **MODEL**: F8245 **SIZE**: 47-17-129 **Material**: TPEE





### **MODEL**: F8247 **SIZE**: 44-14-120 **Material**: TPEE

















### **MODEL**: F8248 **SIZE**: 45-17-126 **Material**: TPEE

















### MODEL: F8280 SIZE: 45-16-120 Material: TPEE

















# MODEL: F8283 SIZE: 49-16-123 Material: TPEE





# MODEL: F8284 SIZE: 44-19-126 Material: TPEE

















# **MODEL**: F8285 **SIZE**: 50-17-126 **Material**: TPEE

















# MODEL: F8286 SIZE: 45-19-126 Material: TPEE

















# **MODEL**: F8287 **SIZE**: 50-16-125 **Material**: TPEE





# MODEL: F8301 SIZE: 48-15-133 Material: TPEE





# **MODEL**: F8312 **SIZE**: 48-17-128 **Material**: TPEE





## MODEL: F886 SIZE: 47-19-134 Material: TPEE





















# **MODEL**: F891 **SIZE**: 49-18-118 **Material**: TPEE

















# **MODEL**: F893 **SIZE**: 45-13-120 **Material**: TPEE

















# MODEL: F897 SIZE: 50-15-120 Material: TPEE

















## **MODEL**: S8244 **SIZE**: 47-17-123 **Material**: TPEE





## **MODEL**: S8250 **SIZE**: 48-15-124 **Material**: TPEE





# **MODEL**: S8267 **SIZE**: 48-15-124 **Material**: TPEE





#### COLOR DISPLAY















### MODEL: S8279 SIZE: 49-16-128 Material: TPEE