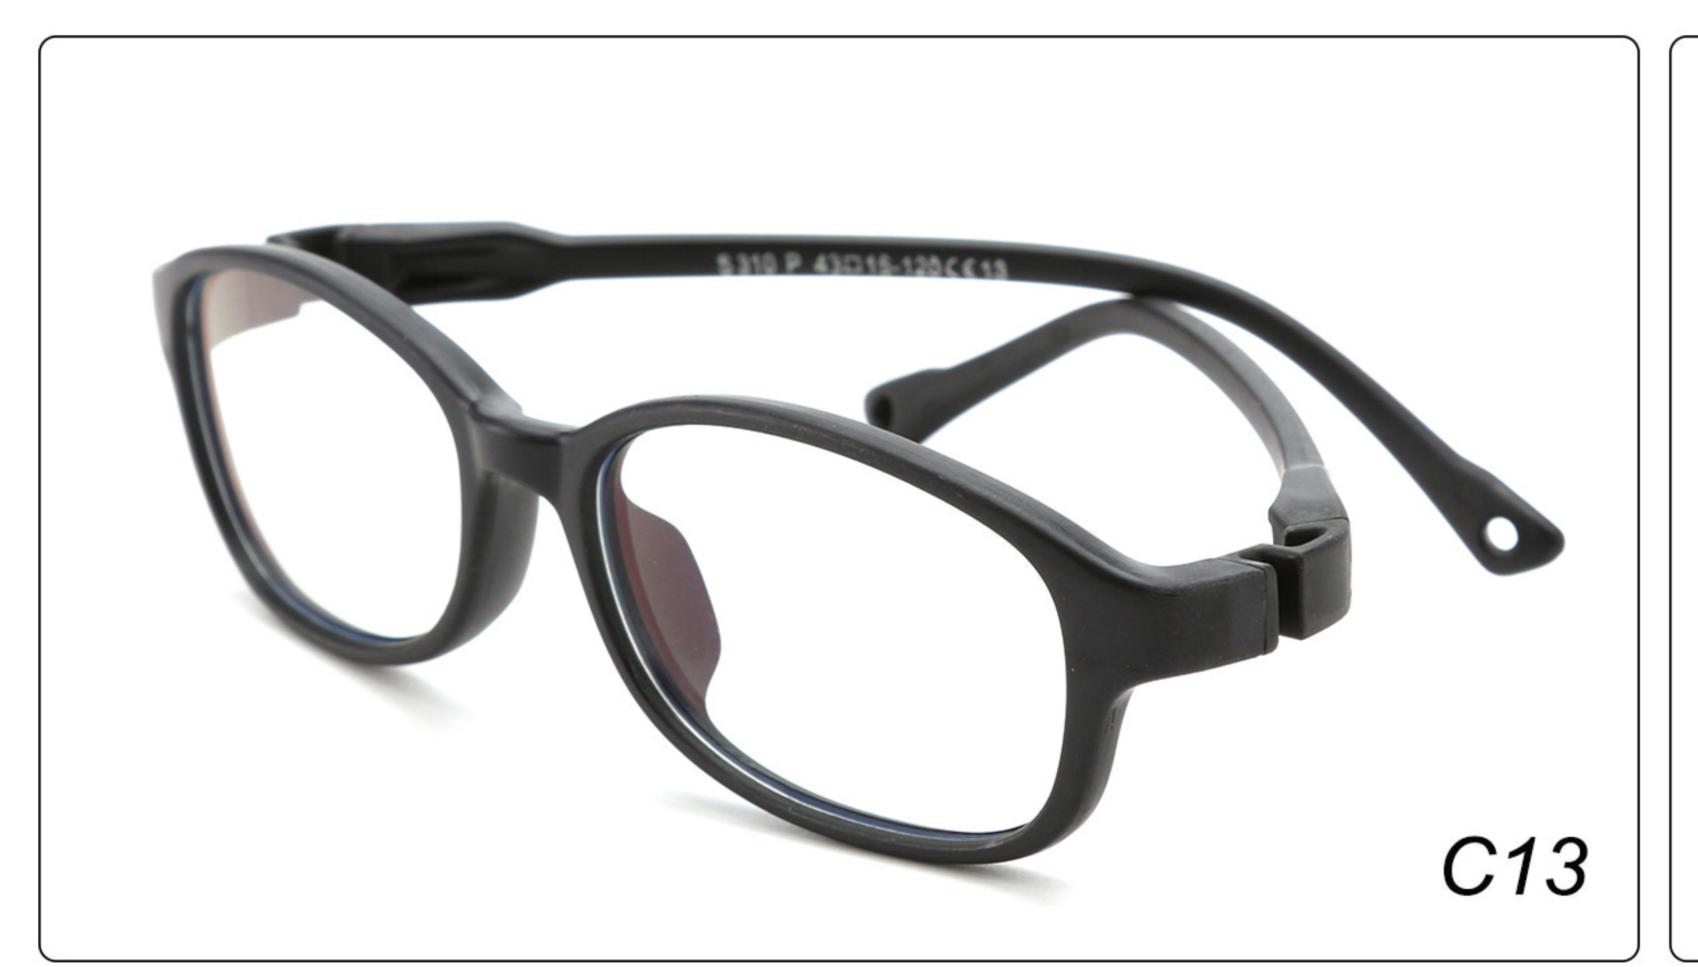

# Kids Optical Glasses (Frames) Manufacturer (TPEE) www.HEAPPY.com

MODEL: F302 SIZE: 47-16-125 Material: TPEE





















### MODEL: F304 SIZE: 43-21-116 Material: TPEE

















### MODEL: F306 SIZE: 49-16-125 Material: TPEE

















### MODEL: F308 SIZE: 47-17-120 Material: TPEE

















### MODEL: F310 SIZE: 43-16-120 Material: TPEE

















## **MODEL**: F802 **SIZE**: 45-16-126 **Material**: TPEE

















### **MODEL**: F8108 **SIZE**: 47-18-132 **Material**: TPEE





### **MODEL:** F8113 **SIZE**: 49-16-122 **Material**: TPEE





### **MODEL**: F8138 **SIZE**: 48-16-124 **Material**: TPEE

















### **MODEL:** F8139 **SIZE**: 46-16-124 **Material**: TPEE

















### **MODEL**: F8140 **SIZE**: 45-15-124 **Material**: TPEE



### **MODEL**: F8142 **SIZE**: 45-14-124 **Material**: TPEE





### MODEL: F8143 SIZE: 44-19-124 Material: TPEE







## **MODEL**: F8145 **SIZE**: 45-16-126 **Material**: TPEE





## MODEL: F8146 SIZE: 44-19-126 Material: TPEE





### **MODEL:** F8147 **SIZE**: 34-17-126 **Material**: TPEE







### **MODEL**: F8152 **SIZE**: 44-20-126 **Material**: TPEE