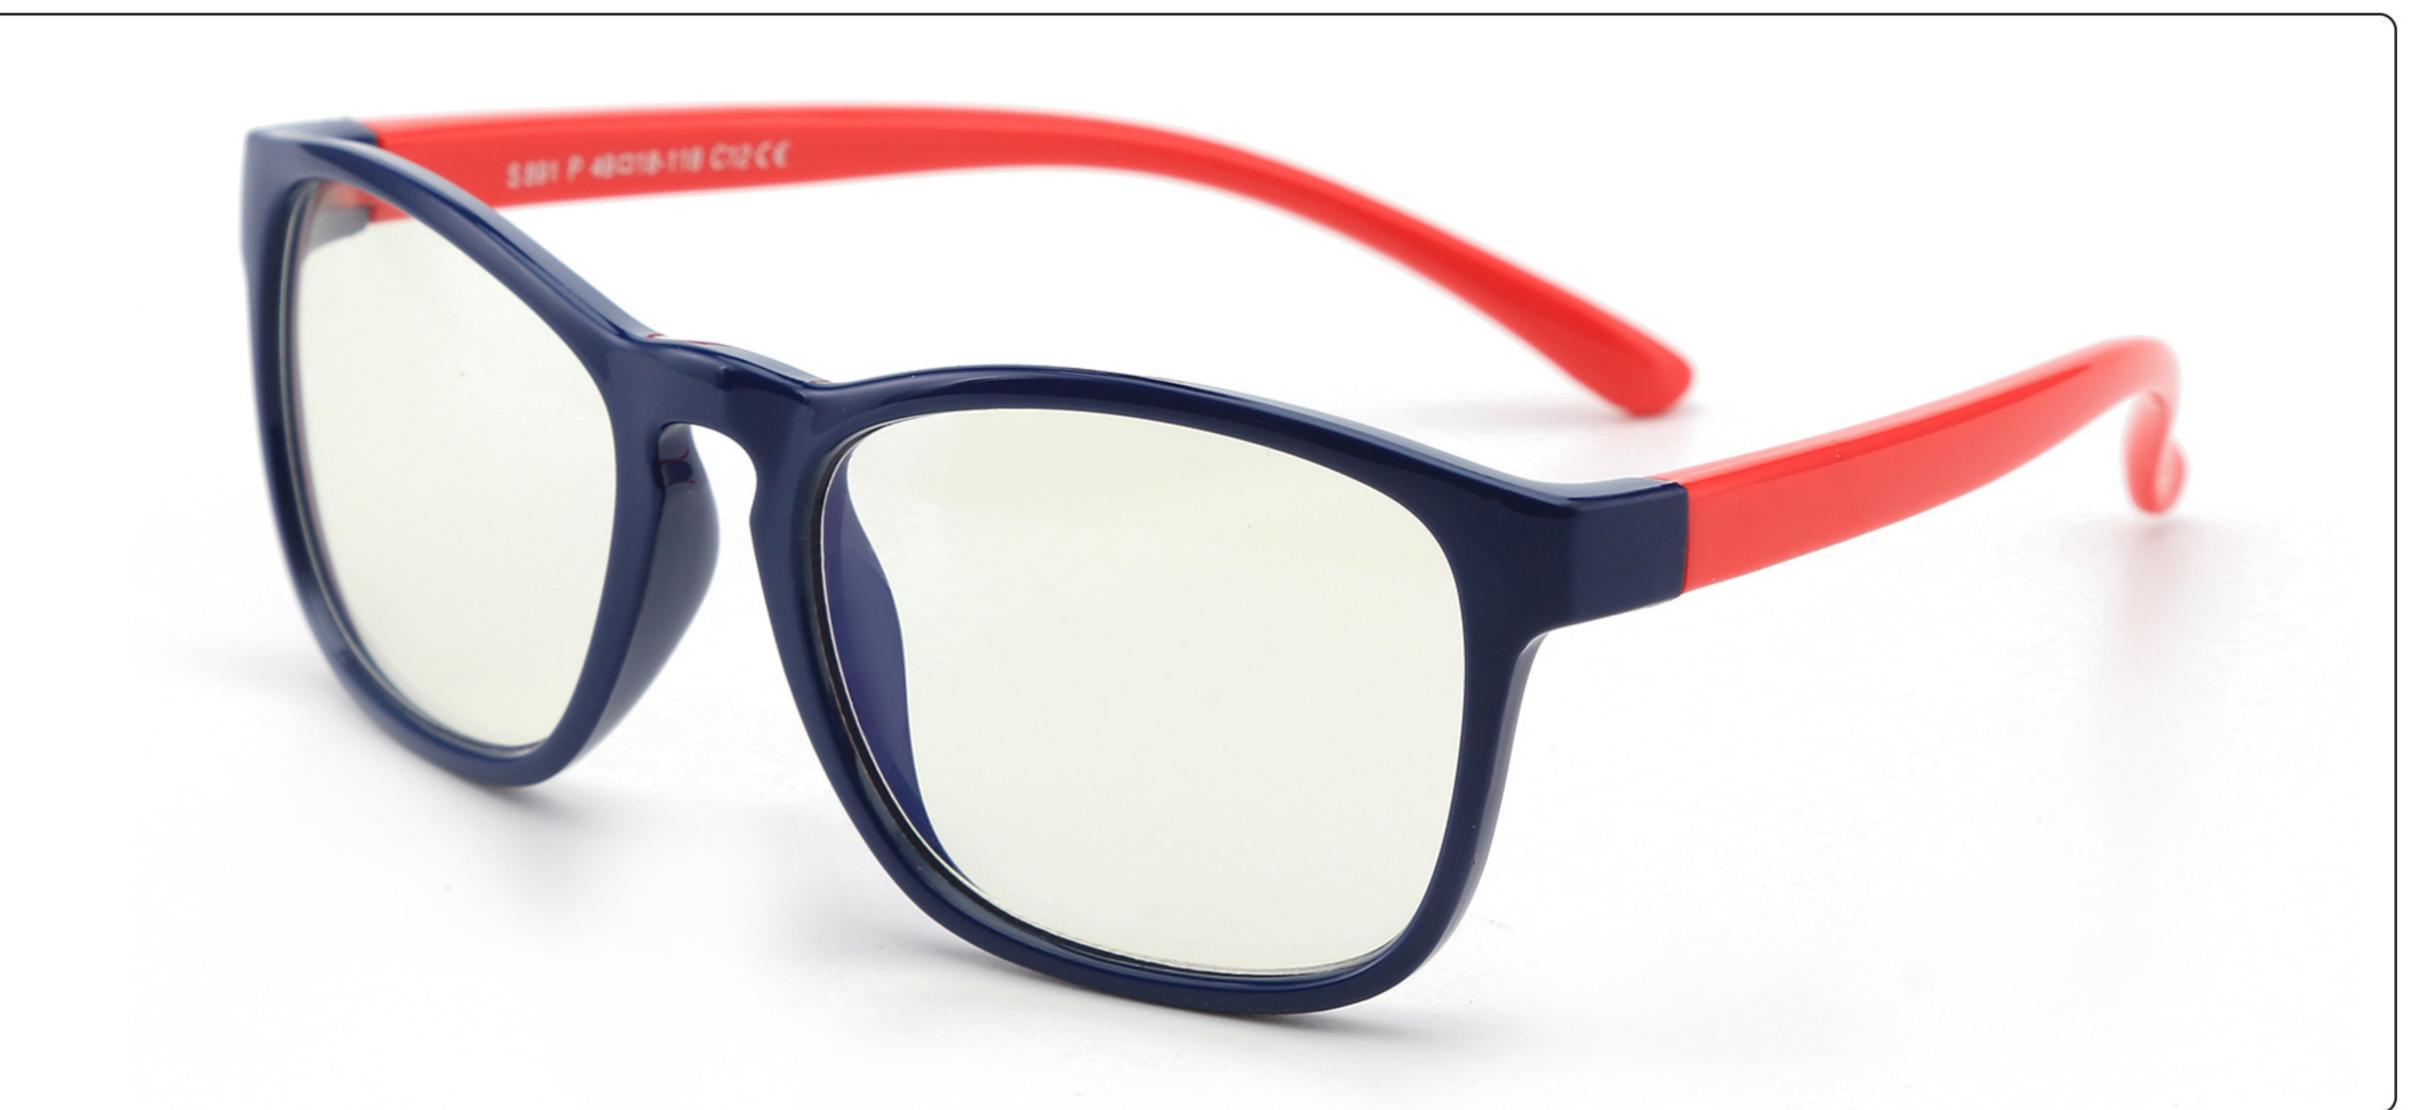

**Material**: TPEE





### **MODEL**: F8247 **SIZE**: 44-14-120 **Material**: TPEE

















### **MODEL**: F8248 **SIZE**: 45-17-126 **Material**: TPEE

















### MODEL: F8280 SIZE: 45-16-120 Material: TPEE

















# MODEL: F8283 SIZE: 49-16-123 Material: TPEE





# MODEL: F8284 SIZE: 44-19-126 Material: TPEE

















# **MODEL**: F8285 **SIZE**: 50-17-126 **Material**: TPEE

















# MODEL: F8286 SIZE: 45-19-126 Material: TPEE

















# **MODEL**: F8287 **SIZE**: 50-16-125 **Material**: TPEE





# MODEL: F8301 SIZE: 48-15-133 Material: TPEE





# **MODEL**: F8312 **SIZE**: 48-17-128 **Material**: TPEE





## MODEL: F886 SIZE: 47-19-134 Material: TPEE





















# **MODEL**: F891 **SIZE**: 49-18-118 **Material**: TPEE

















# **MODEL**: F893 **SIZE**: 45-13-120 **Material**: TPEE

















# MODEL: F897 SIZE: 50-15-120 Material: TPEE

















## **MODEL**: S8244 **SIZE**: 47-17-123 **Material**: TPEE





## **MODEL**: S8250 **SIZE**: 48-15-124 **Material**: TPEE





# **MODEL**: S8267 **SIZE**: 48-15-124 **Material**: TPEE





#### COLOR DISPLAY















### MODEL: S8279 SIZE: 49-16-128 Material: TPEE