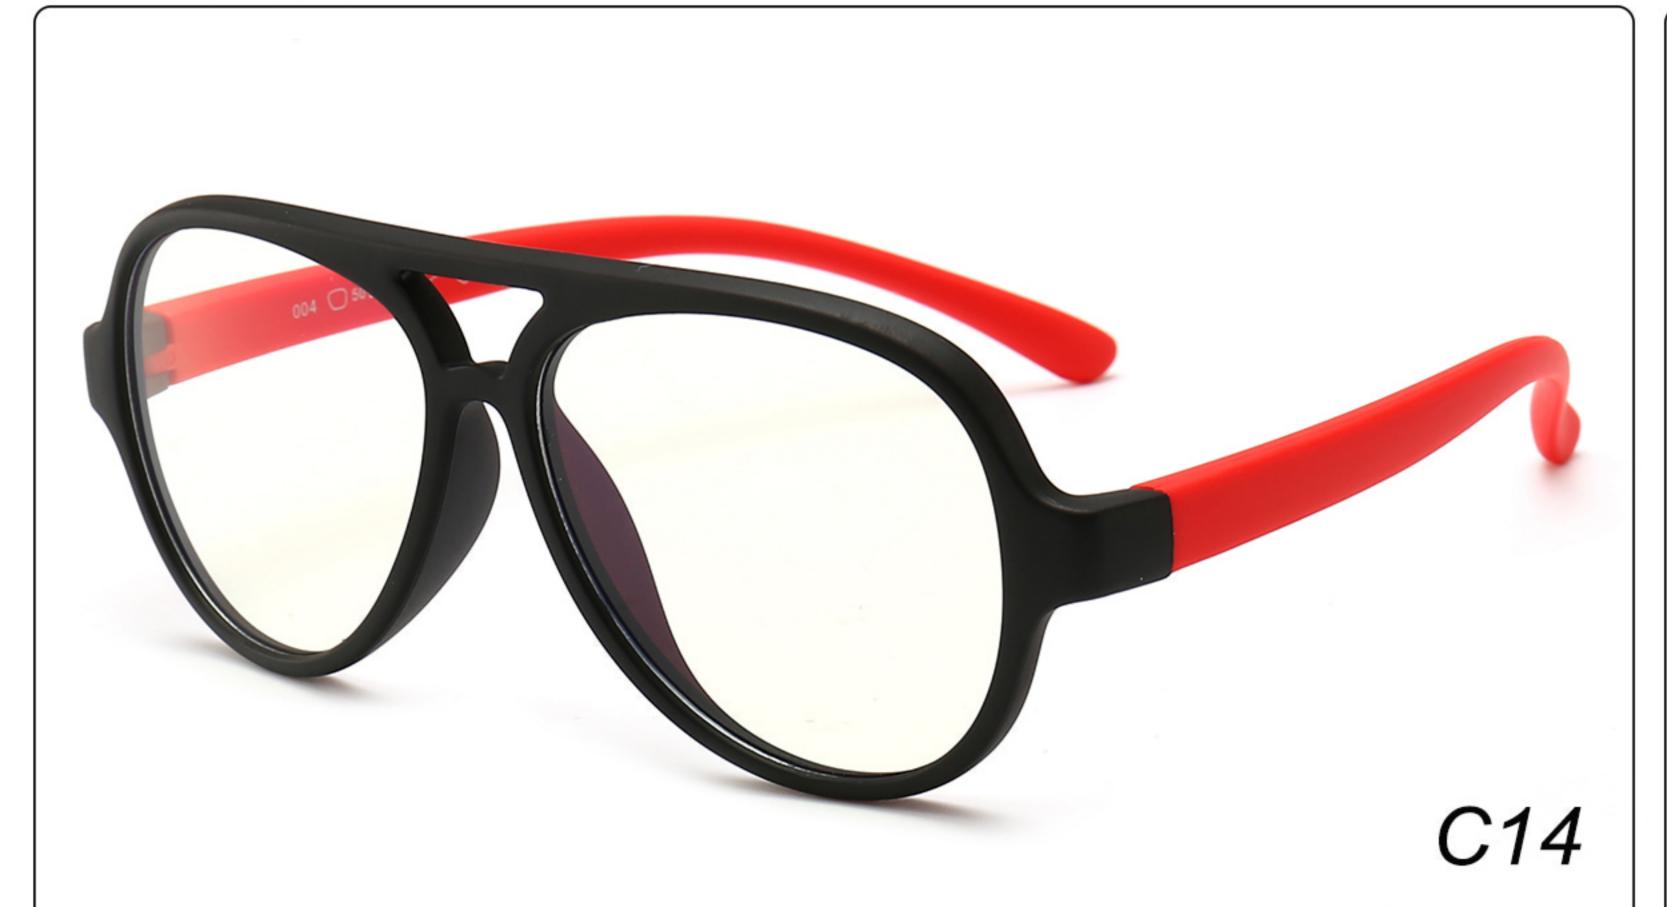

**: TPEE

















### **MODEL**: F8248 **SIZE**: 45-17-126 **Material**: TPEE

















### MODEL: F8280 SIZE: 45-16-120 Material: TPEE

















# MODEL: F8283 SIZE: 49-16-123 Material: TPEE





# MODEL: F8284 SIZE: 44-19-126 Material: TPEE

















# **MODEL**: F8285 **SIZE**: 50-17-126 **Material**: TPEE

















# MODEL: F8286 SIZE: 45-19-126 Material: TPEE

















# **MODEL**: F8287 **SIZE**: 50-16-125 **Material**: TPEE





# MODEL: F8301 SIZE: 48-15-133 Material: TPEE





# **MODEL**: F8312 **SIZE**: 48-17-128 **Material**: TPEE





## MODEL: F886 SIZE: 47-19-134 Material: TPEE





















# **MODEL**: F891 **SIZE**: 49-18-118 **Material**: TPEE

















# **MODEL**: F893 **SIZE**: 45-13-120 **Material**: TPEE

















# MODEL: F897 SIZE: 50-15-120 Material: TPEE

















## **MODEL**: S8244 **SIZE**: 47-17-123 **Material**: TPEE





## **MODEL**: S8250 **SIZE**: 48-15-124 **Material**: TPEE





# **MODEL**: S8267 **SIZE**: 48-15-124 **Material**: TPEE





#### COLOR DISPLAY















### MODEL: S8279 SIZE: 49-16-128 Material: TPEE