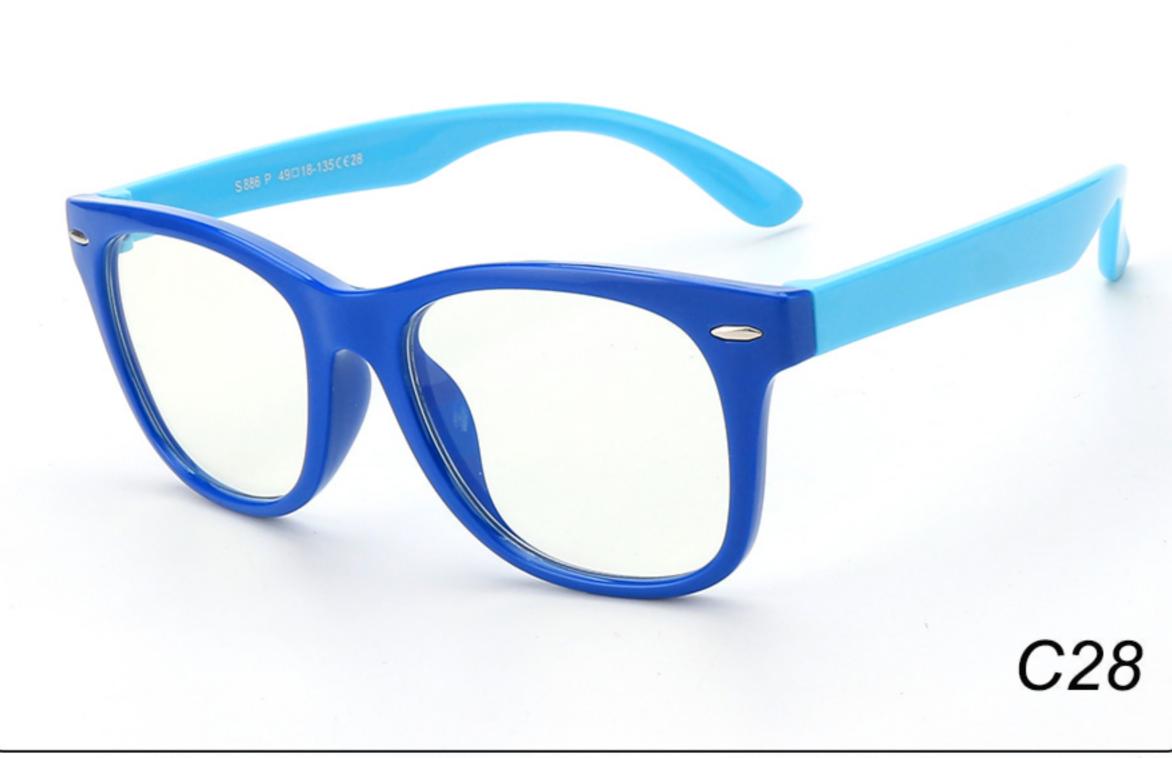

8 **Material**: TPEE





### **MODEL**: F8245 **SIZE**: 47-17-129 **Material**: TPEE





### **MODEL**: F8247 **SIZE**: 44-14-120 **Material**: TPEE

















### **MODEL**: F8248 **SIZE**: 45-17-126 **Material**: TPEE

















### MODEL: F8280 SIZE: 45-16-120 Material: TPEE

















# MODEL: F8283 SIZE: 49-16-123 Material: TPEE





# MODEL: F8284 SIZE: 44-19-126 Material: TPEE

















# **MODEL**: F8285 **SIZE**: 50-17-126 **Material**: TPEE

















# MODEL: F8286 SIZE: 45-19-126 Material: TPEE

















# **MODEL**: F8287 **SIZE**: 50-16-125 **Material**: TPEE





# MODEL: F8301 SIZE: 48-15-133 Material: TPEE





# **MODEL**: F8312 **SIZE**: 48-17-128 **Material**: TPEE





## MODEL: F886 SIZE: 47-19-134 Material: TPEE





















# **MODEL**: F891 **SIZE**: 49-18-118 **Material**: TPEE

















# **MODEL**: F893 **SIZE**: 45-13-120 **Material**: TPEE

















# MODEL: F897 SIZE: 50-15-120 Material: TPEE

















## **MODEL**: S8244 **SIZE**: 47-17-123 **Material**: TPEE





## **MODEL**: S8250 **SIZE**: 48-15-124 **Material**: TPEE





# **MODEL**: S8267 **SIZE**: 48-15-124 **Material**: TPEE





#### COLOR DISPLAY















### MODEL: S8279 SIZE: 49-16-128 Material: TPEE