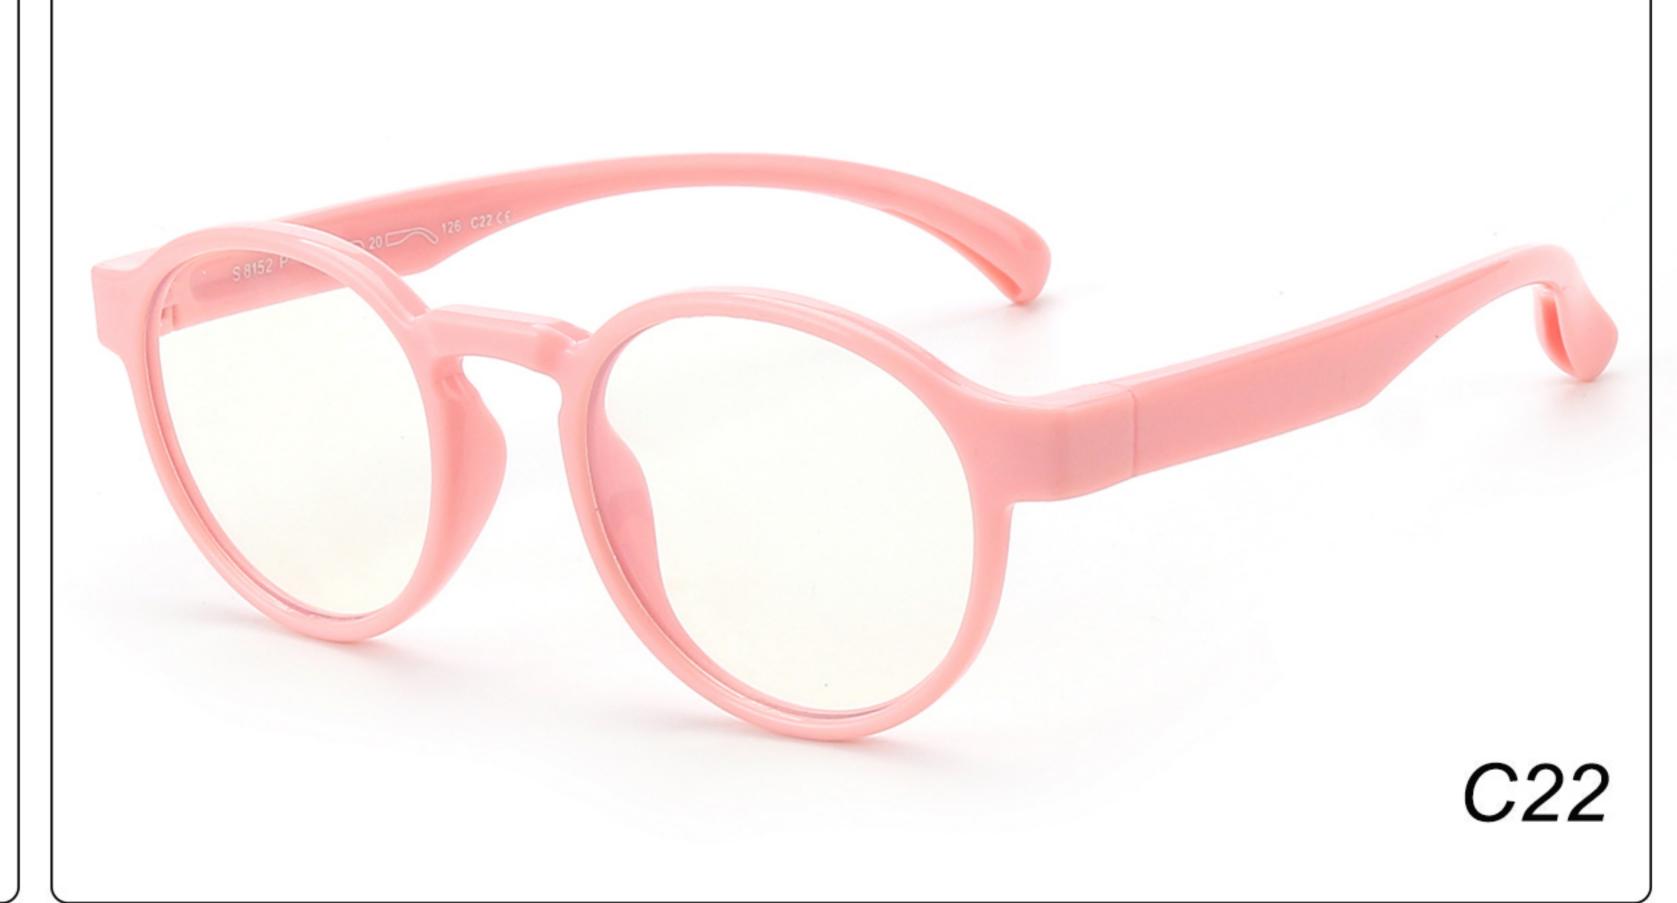

## **MODEL**: F802 **SIZE**: 45-16-126 **Material**: TPEE

















### **MODEL**: F8108 **SIZE**: 47-18-132 **Material**: TPEE





### **MODEL:** F8113 **SIZE**: 49-16-122 **Material**: TPEE





### **MODEL**: F8138 **SIZE**: 48-16-124 **Material**: TPEE

















### **MODEL:** F8139 **SIZE**: 46-16-124 **Material**: TPEE

















### **MODEL**: F8140 **SIZE**: 45-15-124 **Material**: TPEE



### **MODEL**: F8142 **SIZE**: 45-14-124 **Material**: TPEE





### MODEL: F8143 SIZE: 44-19-124 Material: TPEE







## **MODEL**: F8145 **SIZE**: 45-16-126 **Material**: TPEE





## MODEL: F8146 SIZE: 44-19-126 Material: TPEE





### **MODEL:** F8147 **SIZE**: 34-17-126 **Material**: TPEE







### **MODEL**: F8152 **SIZE**: 44-20-126 **Material**: TPEE

















## **MODEL**: F8145 **SIZE**: 45-16-126 **Material**: TPEE





## **MODEL**: F8155 **SIZE**: 42-17-121 **Material**: TPEE

















## MODEL: F8156 SIZE: 46-18-126 Material: TPEE





### **MODEL**: F8158 **SIZE**: 45-16-126 **Material**: TPEE

















### **MODEL:** F8160 **SIZE**: 47-18-124 **Material**: TPEE





## **MODEL**: F8181 **SIZE**: 49-21-129 **Material**: TPEE





### **MODEL**: F8188 **SIZE**: 48-15-112 **Material**: TPEE







### **MODEL**: F8196 **SIZE**: 44-15-124 **Material**: TPEE

















### MODEL: F8215 SIZE: 50-17-127 Material: TPEE







### **MODEL:** F8217 **SIZE**: 45-17-124 **Material**: TPEE

















### **MODEL:** F8224 **SIZE**: 48-15-125 **Material**: TPEE





### **MODEL**: F8225 **SIZE**: 47-15-125 **Material**: TPEE