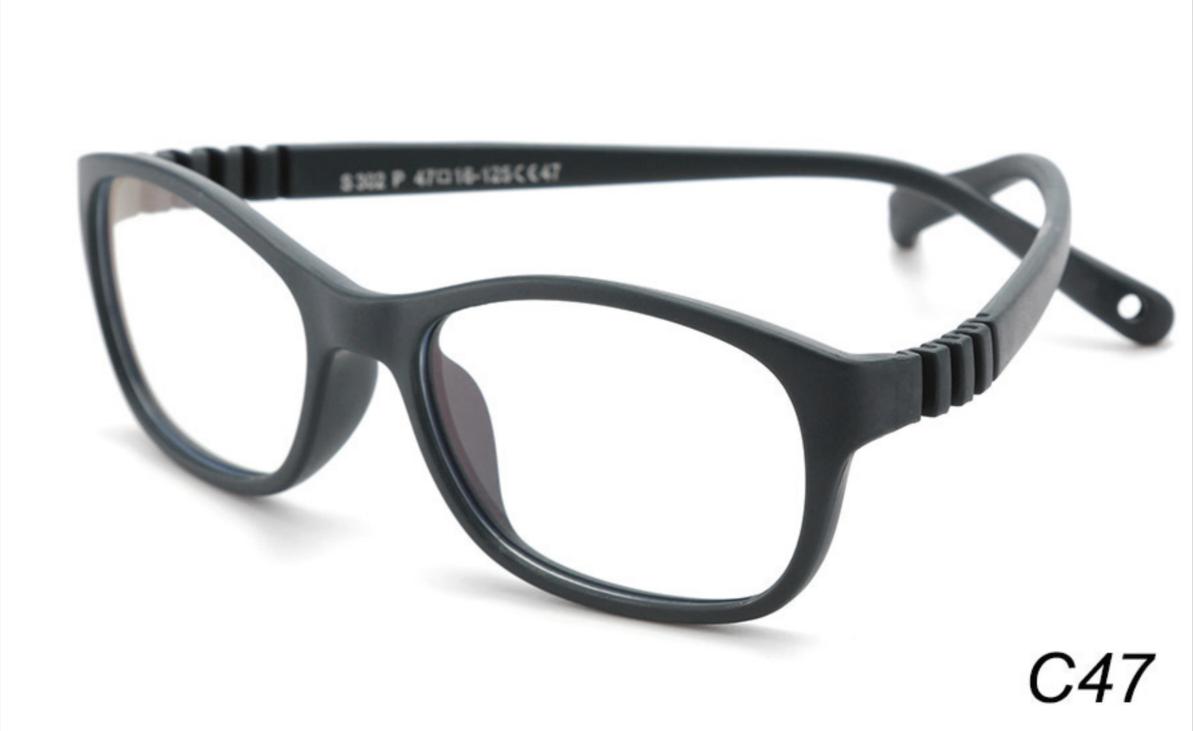

# Kids Optical Glasses (Frames) Manufacturer (TPEE) www.HEAPPY.com

MODEL: F302 SIZE: 47-16-125 Material: TPEE





















### MODEL: F304 SIZE: 43-21-116 Material: TPEE

















### MODEL: F306 SIZE: 49-16-125 Material: TPEE

















### MODEL: F308 SIZE: 47-17-120 Material: TPEE

















### MODEL: F310 SIZE: 43-16-120 Material: TPEE

















## **MODEL**: F802 **SIZE**: 45-16-126 **Material**: TPEE

















### **MODEL**: F8108 **SIZE**: 47-18-132 **Material**: TPEE





### **MODEL:** F8113 **SIZE**: 49-16-122 **Material**: TPEE





### **MODEL**: F8138 **SIZE**: 48-16-124 **Material**: TPEE

















### **MODEL:** F8139 **SIZE**: 46-16-124 **Material**: TPEE

















### **MODEL**: F8140 **SIZE**: 45-15-124 **Material**: TPEE



### **MODEL**: F8142 **SIZE**: 45-14-124 **Material**: TPEE





### MODEL: F8143 SIZE: 44-19-124 Material: