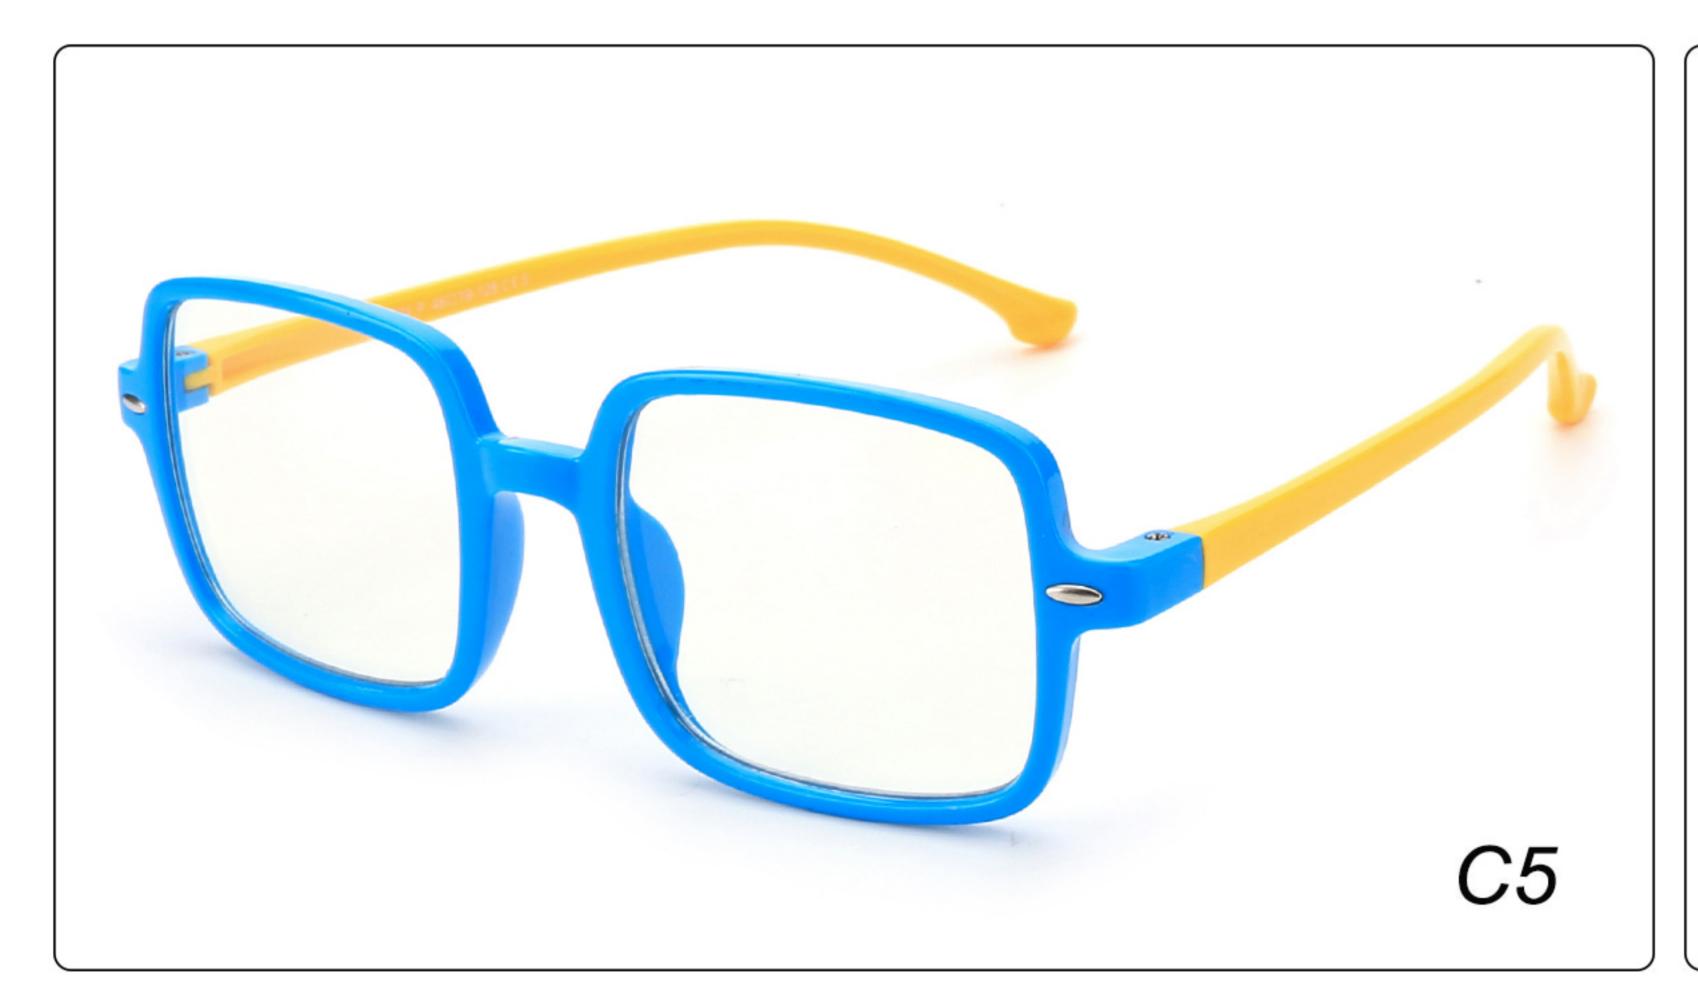

:** F8217 **SIZE**: 45-17-124 **Material**: TPEE

















### **MODEL:** F8224 **SIZE**: 48-15-125 **Material**: TPEE





### **MODEL**: F8225 **SIZE**: 47-15-125 **Material**: TPEE

















### **MODEL**: F8232 **SIZE**: 44-21-123 **Material**: TPEE

















### **MODEL**: F8242 **SIZE**: 47-19-129 **Material**: TPEE





## **MODEL**: F8243 **SIZE**: 47-19-128 **Material**: TPEE





### **MODEL**: F8245 **SIZE**: 47-17-129 **Material**: TPEE





### **MODEL**: F8247 **SIZE**: 44-14-120 **Material**: TPEE

















### **MODEL**: F8248 **SIZE**: 45-17-126 **Material**: TPEE

















### MODEL: F8280 SIZE: 45-16-120 Material: TPEE

















# MODEL: F8283 SIZE: 49-16-123 Material: TPEE





# MODEL: F8284 SIZE: 44-19-126 Material: TPEE

















# **MODEL**: F8285 **SIZE**: 50-17-126 **Material**: TPEE

















# MODEL: F8286 SIZE: 45-19-126 Material: TPEE

















# **MODEL**: F8287 **SIZE**: 50-16-125 **Material**: TPEE





# MODEL: F8301 SIZE: 48-15-133 Material: TPEE





# **MODEL**: F8312 **SIZE**: 48-17-128 **Material**: TPEE





## MODEL: F886 SIZE: 47-19-134 Material: TPEE





















# **MODEL**: F891 **SIZE**: 49-18-118 **Material**: TPEE

















# **MODEL**: F893 **SIZE**: 45-13-120 **Material**: TPEE

















# MODEL: F897 SIZE: 50-15-120 Material: TPEE

















## **MODEL**: S8244 **SIZE**: 47-17-123 **Material**: TPEE





## **MODEL**: S8250 **SIZE**: 48-15-124 **Material**: TPEE





# **MODEL**: S8267 **SIZE**: 48-15-124 **Material**: TPEE





####