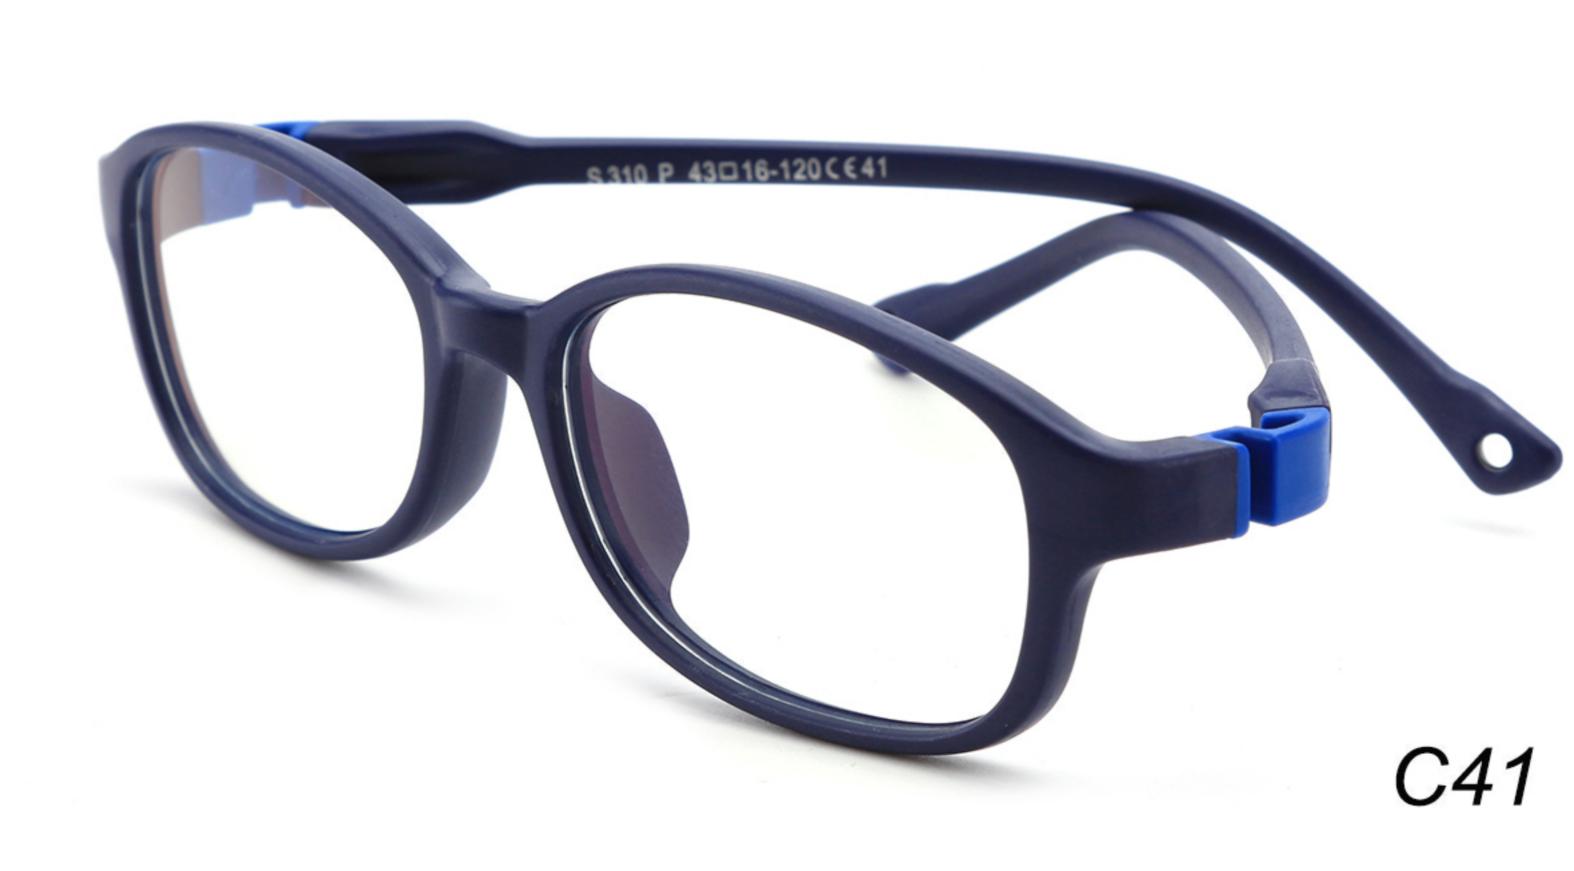

# Kids Optical Glasses (Frames) Manufacturer (TPEE) www.HEAPPY.com

MODEL: F302 SIZE: 47-16-125 Material: TPEE





















### MODEL: F304 SIZE: 43-21-116 Material: TPEE

















### MODEL: F306 SIZE: 49-16-125 Material: TPEE

















### MODEL: F308 SIZE: 47-17-120 Material: TPEE

















### MODEL: F310 SIZE: 43-16-120 Material: TPEE

















## **MODEL**: F802 **SIZE**: 45-16-126 **Material**: TPEE

















### **MODEL**: F8108 **SIZE**: 47-18-132 **Material**: TPEE





### **MODEL:** F8113 **SIZE**: 49-16-122 **Material**: TPEE





### **MODEL**: F8138 **SIZE**: 48-16-124 **Material**: TPEE

















### **MODEL:** F8139 **SIZE**: 46-16-124 **Material**: TPEE

















### **MODEL**: F8140 **SIZE**: 45-15-124 **Material**: TPEE



### **MODEL**: F8142 **SIZE**: 45-14-124 **Material**: TPEE





### MODEL: F8143 SIZE: 44-19-124 Material: TPEE







## **MODEL**: F8145 **SIZE**: 45-16-126 **Material**: TPEE





## MODEL: F8146 SIZE: 44-19-126 Material: TPEE





### **MODEL:** F8147 **SIZE**: 34-17-126 **Material**: TPEE







### **MODEL**: F8152 **SIZE**: 44-20-126 **Material**: TPEE