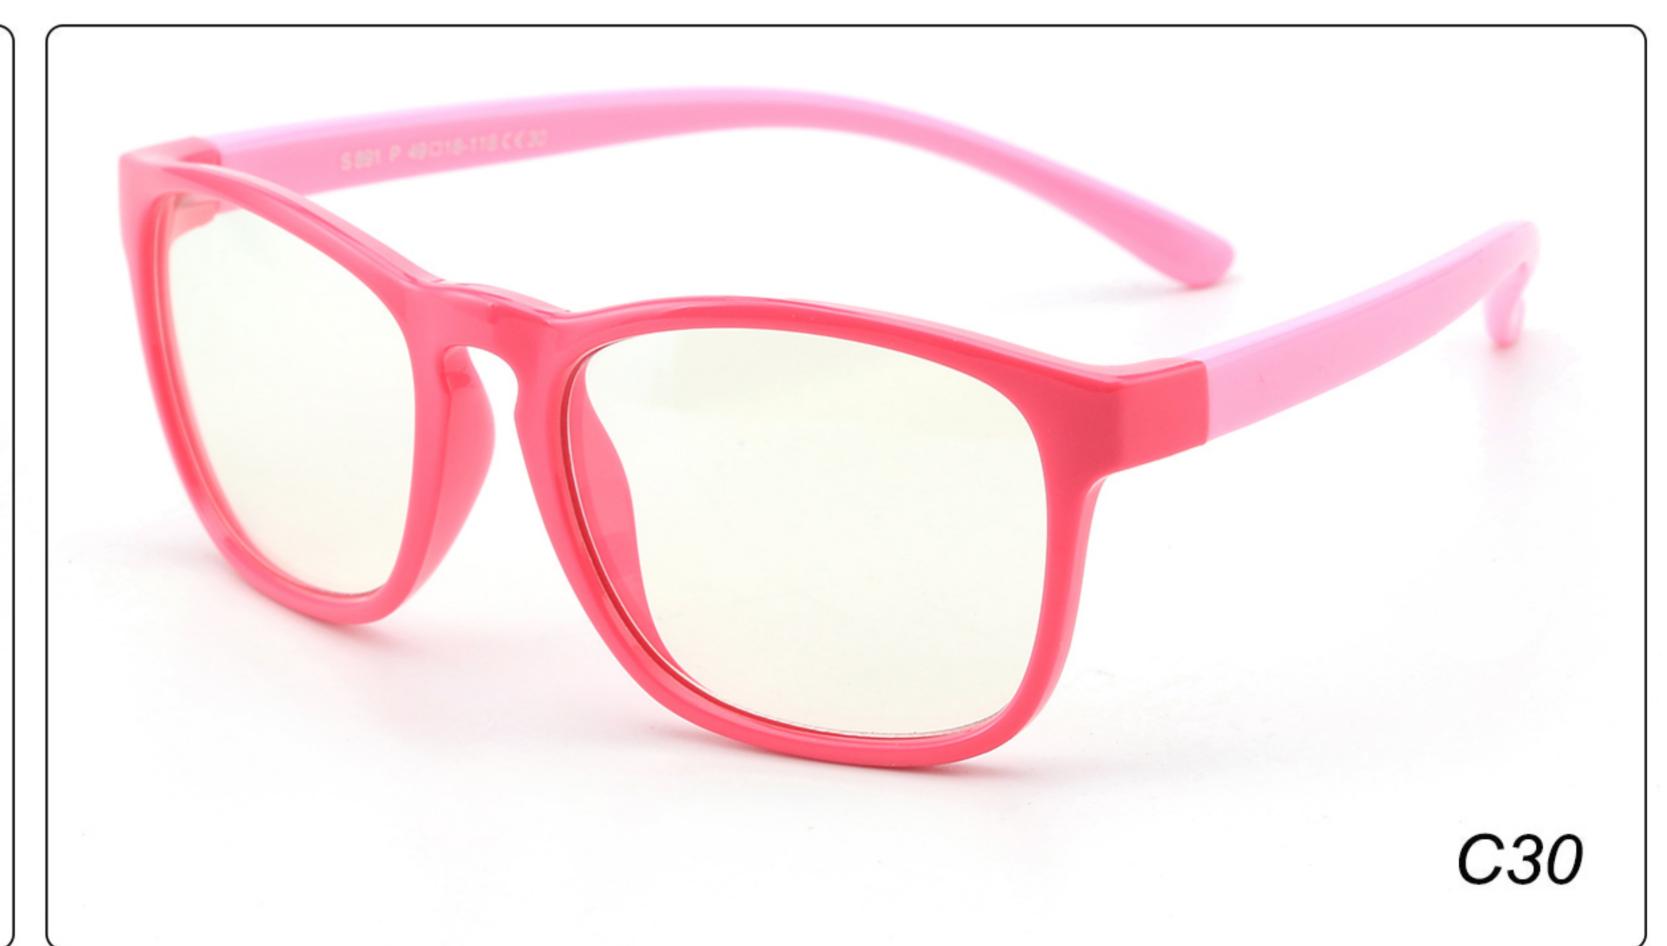

erial**: TPEE





### **MODEL**: F8247 **SIZE**: 44-14-120 **Material**: TPEE

















### **MODEL**: F8248 **SIZE**: 45-17-126 **Material**: TPEE

















### MODEL: F8280 SIZE: 45-16-120 Material: TPEE

















# MODEL: F8283 SIZE: 49-16-123 Material: TPEE





# MODEL: F8284 SIZE: 44-19-126 Material: TPEE

















# **MODEL**: F8285 **SIZE**: 50-17-126 **Material**: TPEE

















# MODEL: F8286 SIZE: 45-19-126 Material: TPEE

















# **MODEL**: F8287 **SIZE**: 50-16-125 **Material**: TPEE





# MODEL: F8301 SIZE: 48-15-133 Material: TPEE





# **MODEL**: F8312 **SIZE**: 48-17-128 **Material**: TPEE





## MODEL: F886 SIZE: 47-19-134 Material: TPEE





















# **MODEL**: F891 **SIZE**: 49-18-118 **Material**: TPEE

















# **MODEL**: F893 **SIZE**: 45-13-120 **Material**: TPEE

















# MODEL: F897 SIZE: 50-15-120 Material: TPEE

















## **MODEL**: S8244 **SIZE**: 47-17-123 **Material**: TPEE





## **MODEL**: S8250 **SIZE**: 48-15-124 **Material**: TPEE





# **MODEL**: S8267 **SIZE**: 48-15-124 **Material**: TPEE





#### COLOR DISPLAY















### MODEL: S8279 SIZE: 49-16-128 Material: TPEE