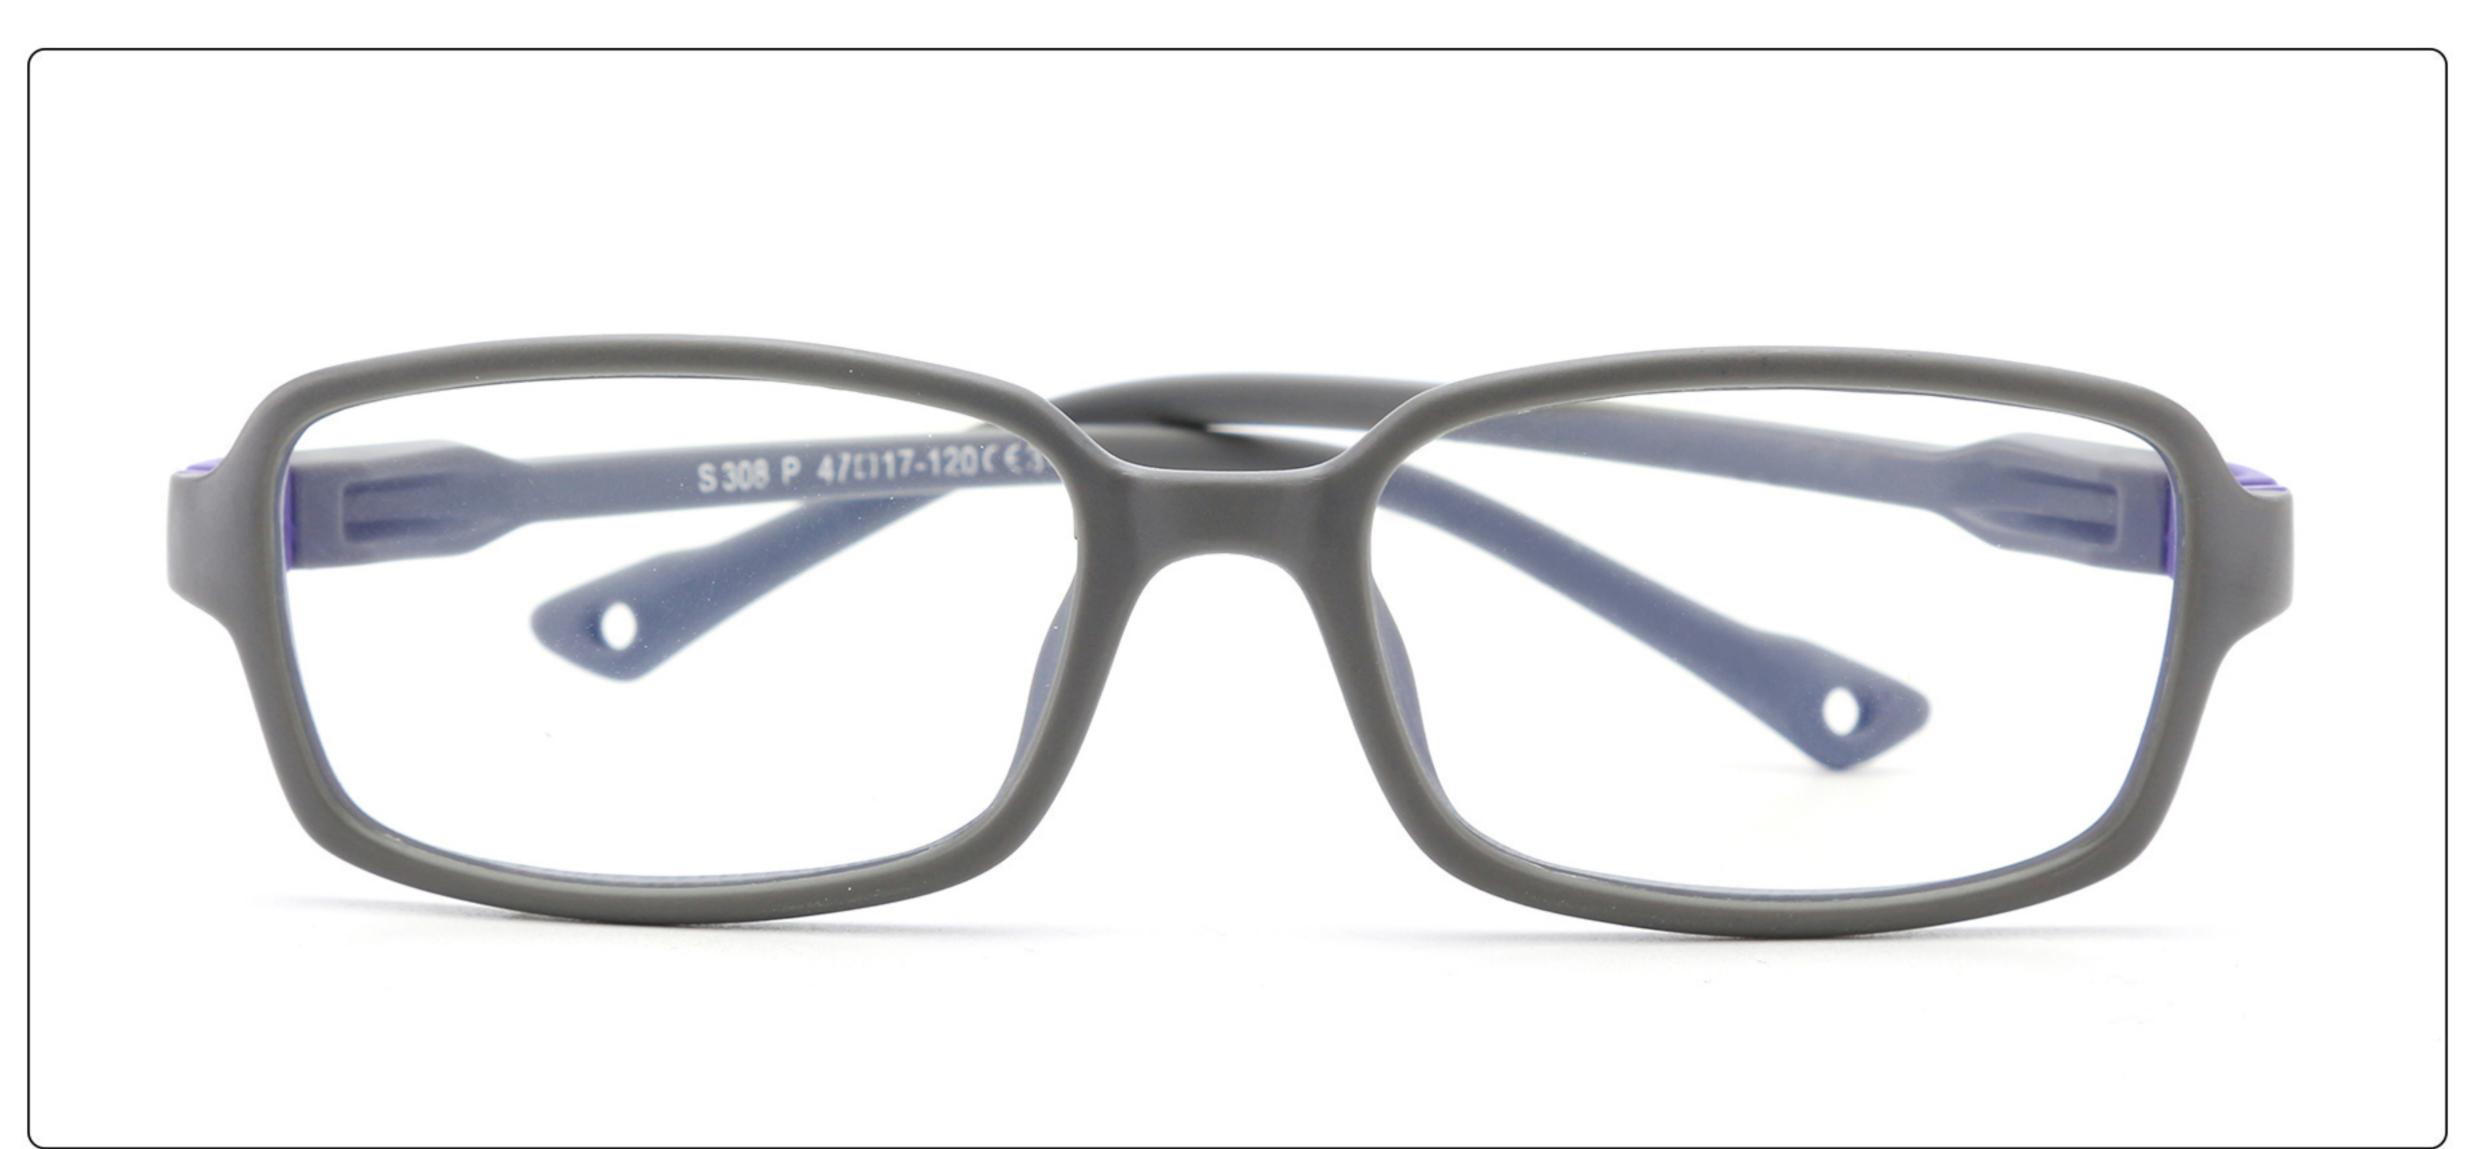

# Kids Optical Glasses (Frames) Manufacturer (TPEE) www.HEAPPY.com

MODEL: F302 SIZE: 47-16-125 Material: TPEE





















### MODEL: F304 SIZE: 43-21-116 Material: TPEE

















### MODEL: F306 SIZE: 49-16-125 Material: TPEE

















### MODEL: F308 SIZE: 47-17-120 Material: TPEE

















### MODEL: F310 SIZE: 43-16-120 Material: TPEE

















## **MODEL**: F802 **SIZE**: 45-16-126 **Material**: TPEE

















### **MODEL**: F8108 **SIZE**: 47-18-132 **Material**: TPEE





### **MODEL:** F8113 **SIZE**: 49-16-122 **Material**: TPEE





### **MODEL**: F8138 **SIZE**: 48-16-124 **Material**: TPEE

















### **MODEL:** F8139 **SIZE**: 46-16-124 **Material**: TPEE

















### **MODEL**: F8140 **SIZE**: 45-15-124 **Material**: TPEE



### **MODEL**: F8142 **SIZE**: 45-14-124 **Material**: TPEE





### MODEL: F8143 SIZE: 44-19-124 Material: TPEE







## **MODEL**: F8145 **SIZE**: 45-16-126 **Material**: TPEE





## MODEL: F8146 SIZE: 44-19-126 Material: TPEE





### **MODEL:** F8147 **SIZE**: 34-17-126 **Material**: TPEE