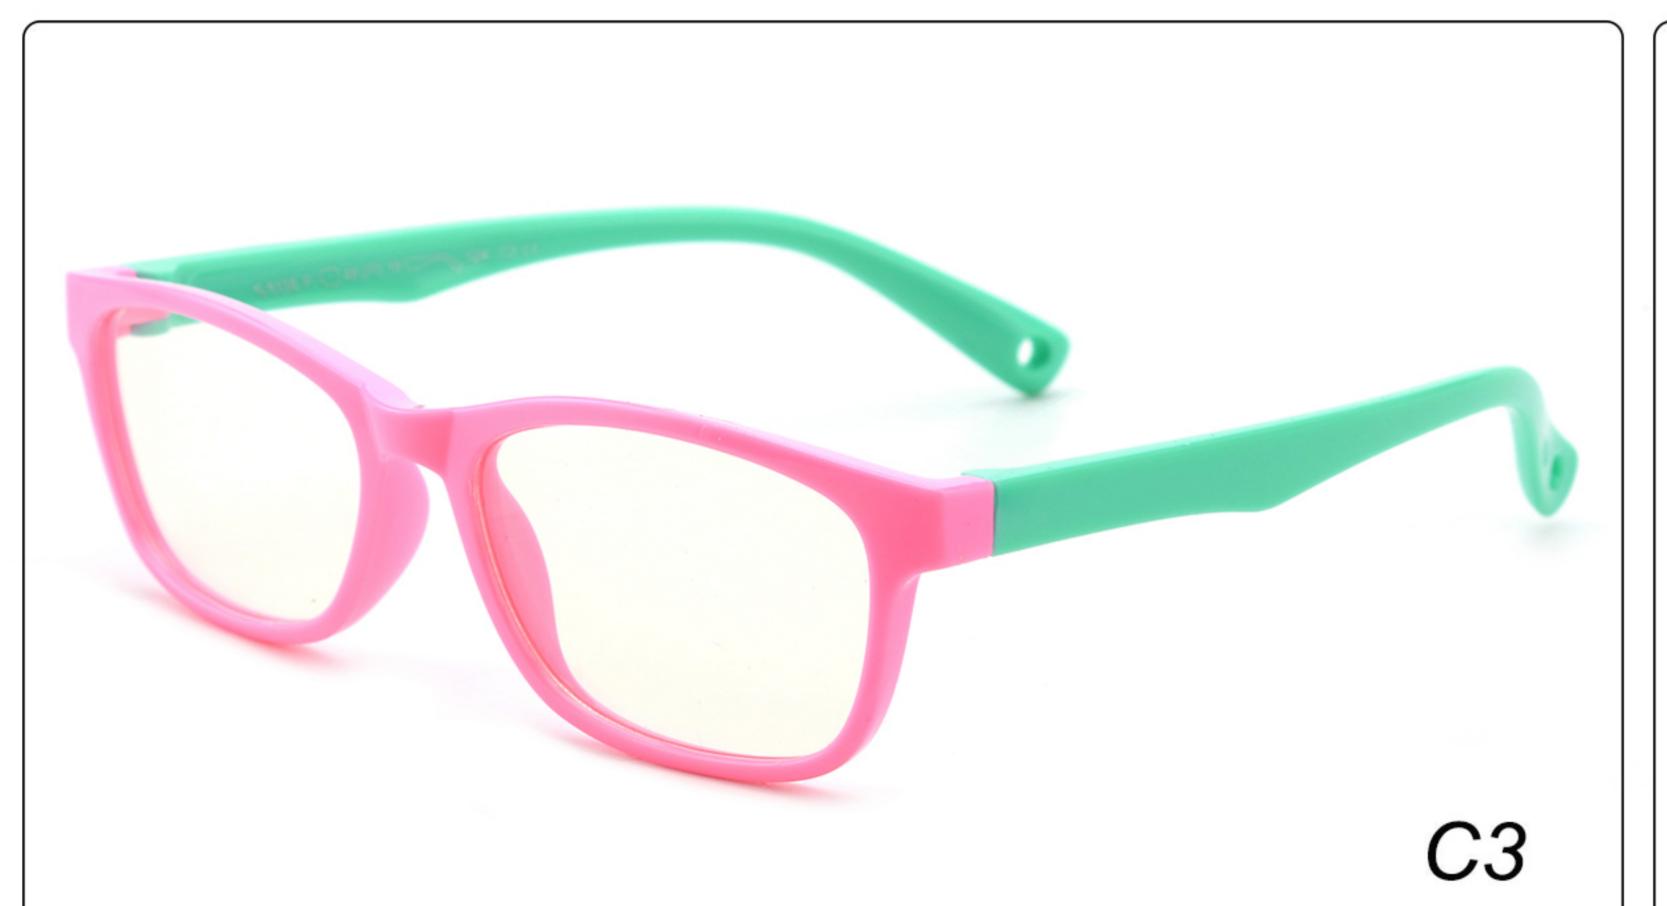

# Kids Optical Glasses (Frames) Manufacturer (TPEE) www.HEAPPY.com

MODEL: F302 SIZE: 47-16-125 Material: TPEE





















### MODEL: F304 SIZE: 43-21-116 Material: TPEE

















### MODEL: F306 SIZE: 49-16-125 Material: TPEE

















### MODEL: F308 SIZE: 47-17-120 Material: TPEE

















### MODEL: F310 SIZE: 43-16-120 Material: TPEE

















## **MODEL**: F802 **SIZE**: 45-16-126 **Material**: TPEE

















### **MODEL**: F8108 **SIZE**: 47-18-132 **Material**: TPEE





### **MODEL:** F8113 **SIZE**: 49-16-122 **Material**: TPEE





### **MODEL**: F8138 **SIZE**: 48-16-124 **Material**: TPEE

















### **MODEL:** F8139 **SIZE**: 46-16-124 **Material**: TPEE

















### **MODEL**: F8140 **SIZE**: 45-15-124 **Material**: TPEE



### **MODEL**: F8142 **SIZE**: 45-14-124 **Material**: TPEE





### MODEL: F8143 SIZE: 44-19-124 Material: TPEE







## **MODEL**: F8145 **SIZE**: 45-16-126 **Material**: TPEE





## MODEL: F8146 SIZE: 44-19-126 Material: TPEE





### **MODEL:** F8147 **SIZE**: 34-17-126 **Material**: TPEE







### **MODEL**: F8152 **SIZE**: 44-20-126 **Material**: TPEE

















## **MODEL**: F8145 **SIZE**: 45-16-126 **Material**: TPEE





## **MODEL**: F8155 **SIZE**: 42-17-121 **Material**: TPEE

















## MODEL: F8156 SIZE: 46-18-126 Material: TPEE





### **MODEL**: F8158 **SIZE**: 45-16-126 **Material**: TPEE