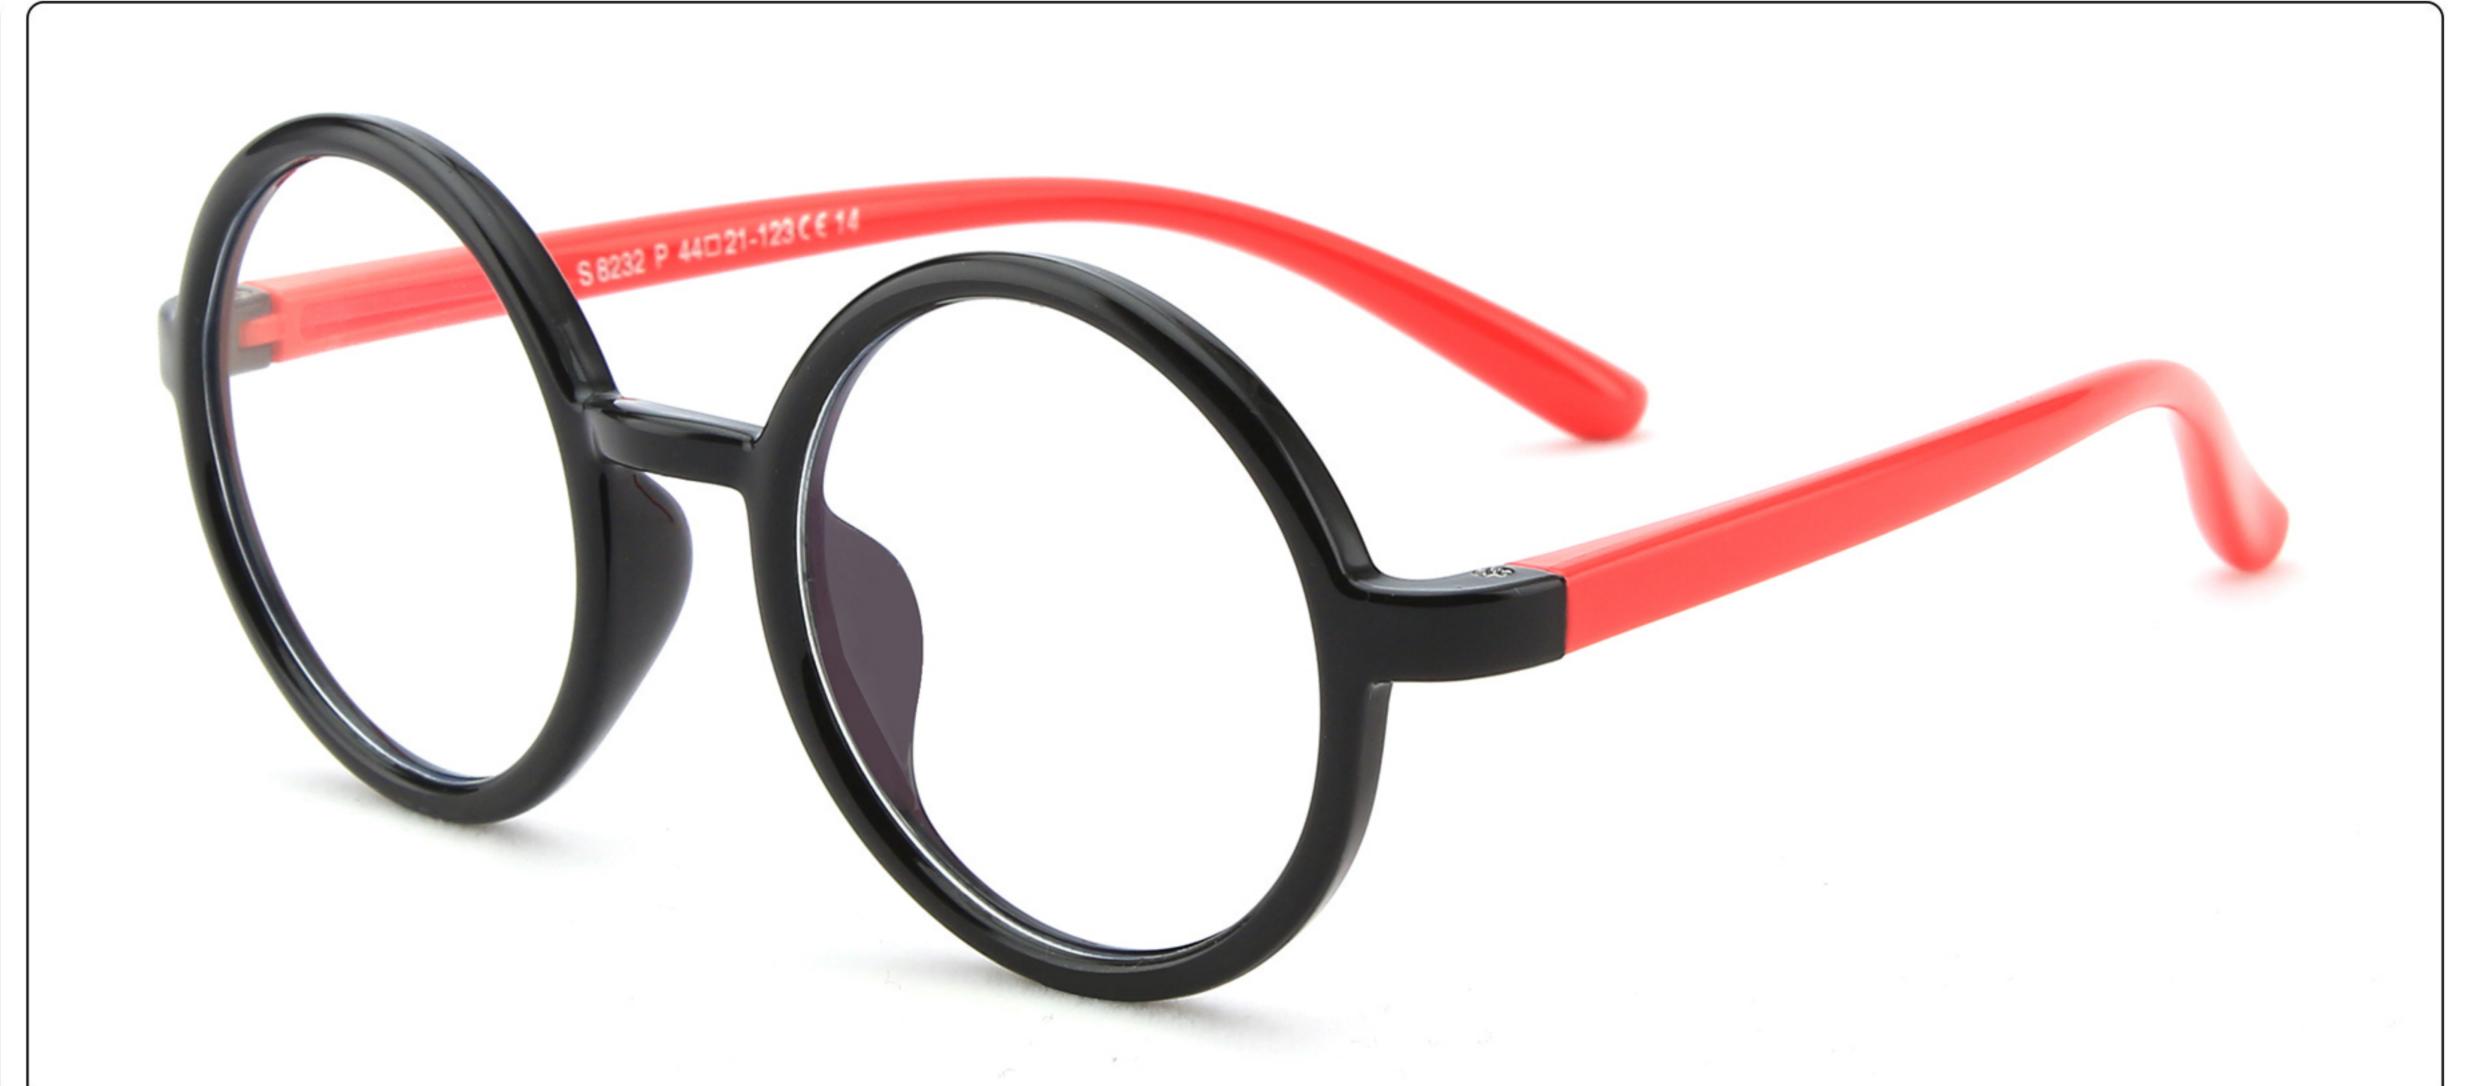

8155 **SIZE**: 42-17-121 **Material**: TPEE

















## MODEL: F8156 SIZE: 46-18-126 Material: TPEE





### **MODEL**: F8158 **SIZE**: 45-16-126 **Material**: TPEE

















### **MODEL:** F8160 **SIZE**: 47-18-124 **Material**: TPEE





## **MODEL**: F8181 **SIZE**: 49-21-129 **Material**: TPEE





### **MODEL**: F8188 **SIZE**: 48-15-112 **Material**: TPEE







### **MODEL**: F8196 **SIZE**: 44-15-124 **Material**: TPEE

















### MODEL: F8215 SIZE: 50-17-127 Material: TPEE







### **MODEL:** F8217 **SIZE**: 45-17-124 **Material**: TPEE

















### **MODEL:** F8224 **SIZE**: 48-15-125 **Material**: TPEE





### **MODEL**: F8225 **SIZE**: 47-15-125 **Material**: TPEE

















### **MODEL**: F8232 **SIZE**: 44-21-123 **Material**: TPEE

















### **MODEL**: F8242 **SIZE**: 47-19-129 **Material**: TPEE





## **MODEL**: F8243 **SIZE**: 47-19-128 **Material**: TPEE





### **MODEL**: F8245 **SIZE**: 47-17-129 **Material**: TPEE





### **MODEL**: F8247 **SIZE**: 44-14-120 **Material**: TPEE

















### **MODEL**: F8248 **SIZE**: 45-17-126 **Material**: TPEE

















### MODEL: F8280 SIZE: 45-16-120 Material: TPEE

















# MODEL: F8283 SIZE: 49-16-123 Material: TPEE





# MODEL: F8284 SIZE: 44-19-126 Material: TPEE

















# **MODEL**: F8285 **SIZE**: 50-17-126 **Material**: TPEE

















# MODEL: F8286 SIZE: 45-19-126 Material: TPEE

















# **MODEL**: F8287 **SIZE**: 50-16-125 **Material**: TPEE





# MODEL: F8301 SIZE: 48-15-133 Material: TPEE





# **MOD