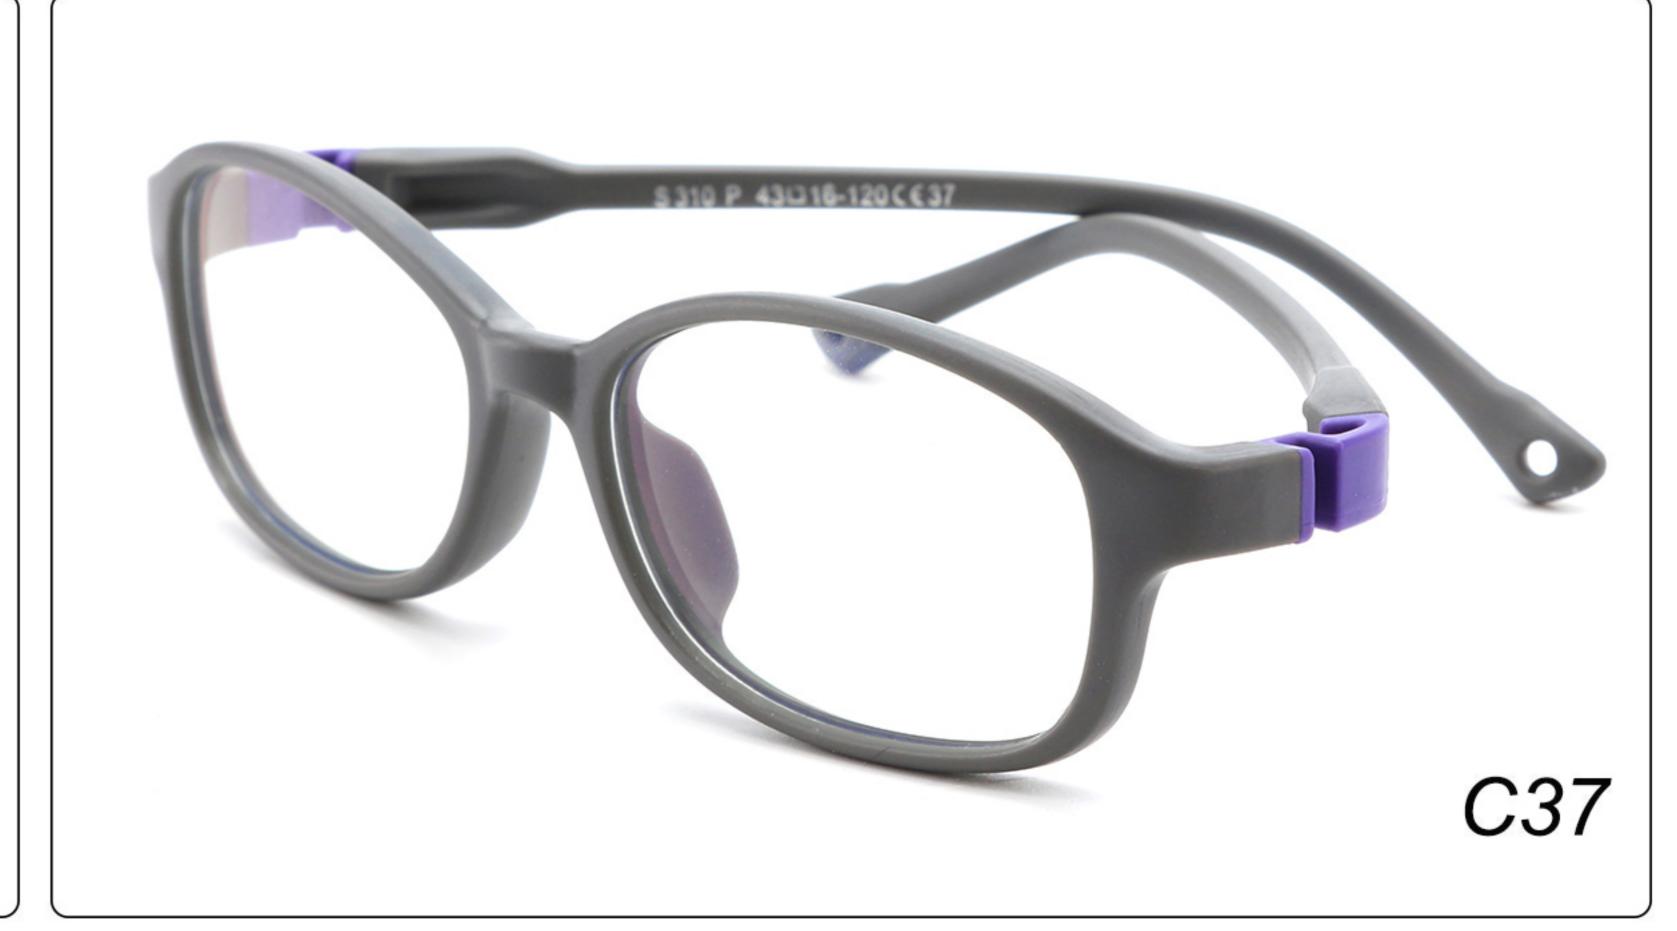

# Kids Optical Glasses (Frames) Manufacturer (TPEE) www.HEAPPY.com

MODEL: F302 SIZE: 47-16-125 Material: TPEE





















### MODEL: F304 SIZE: 43-21-116 Material: TPEE

















### MODEL: F306 SIZE: 49-16-125 Material: TPEE

















### MODEL: F308 SIZE: 47-17-120 Material: TPEE

















### MODEL: F310 SIZE: 43-16-120 Material: TPEE

















## **MODEL**: F802 **SIZE**: 45-16-126 **Material**: TPEE

















### **MODEL**: F8108 **SIZE**: 47-18-132 **Material**: TPEE





### **MODEL:** F8113 **SIZE**: 49-16-122 **Material**: TPEE





### **MODEL**: F8138 **SIZE**: 48-16-124 **Material**: TPEE

















### **MODEL:** F8139 **SIZE**: 46-16-124 **Material**: TPEE

















### **MODEL**: F8140 **SIZE**: 45-15-124 **Material**: TPEE



### **MODEL**: F8142 **SIZE**: 45-14-124 **Material**: TPEE





### MODEL: F8143 SIZE: 44-19-124 Material: TPEE







## **MODEL**: F8145 **SIZE**: 45-16-126 **Material**: TPEE





## MODEL: F8146 SIZE: 44-19-126 Material: TPEE





### **MODEL:** F8147 **SIZE**: 34-17-126 **Material**: TPEE







### **MODEL**: F8152 **SIZE**: 44-20-126 **Material**: TPEE