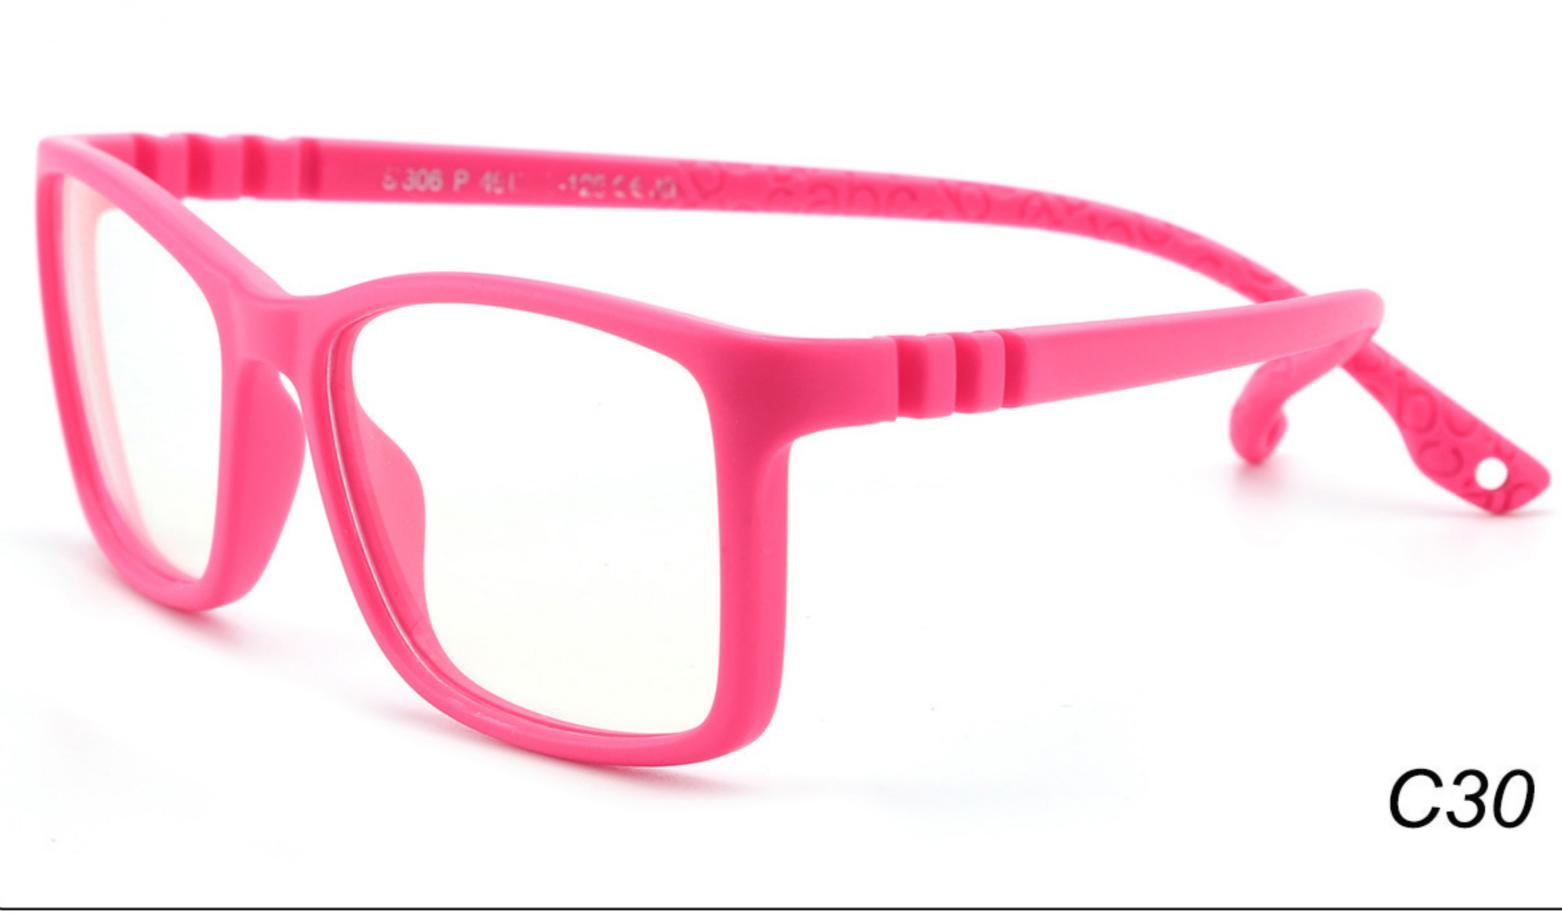

# Kids Optical Glasses (Frames) Manufacturer (TPEE) www.HEAPPY.com

MODEL: F302 SIZE: 47-16-125 Material: TPEE





















### MODEL: F304 SIZE: 43-21-116 Material: TPEE

















### MODEL: F306 SIZE: 49-16-125 Material: TPEE

















### MODEL: F308 SIZE: 47-17-120 Material: TPEE

















### MODEL: F310 SIZE: 43-16-120 Material: TPEE

















## **MODEL**: F802 **SIZE**: 45-16-126 **Material**: TPEE

















### **MODEL**: F8108 **SIZE**: 47-18-132 **Material**: TPEE





### **MODEL:** F8113 **SIZE**: 49-16-122 **Material**: TPEE





### **MODEL**: F8138 **SIZE**: 48-16-124 **Material**: TPEE

















### **MODEL:** F8139 **SIZE**: 46-16-124 **Material**: TPEE

















### **MODEL**: F8140 **SIZE**: 45-15-124 **Material**: TPEE



### **MODEL**: F8142 **SIZE**: 45-14-124 **Material**: TPEE





### MODEL: F8143 SIZE: 44-19-124 Material: TPEE







## **MODEL**: F8145 **SIZE**: 45-16-126 **Material**: TPEE





## MODEL: F8146 SIZE: 44-19-126 Material: TPEE





### **MODE