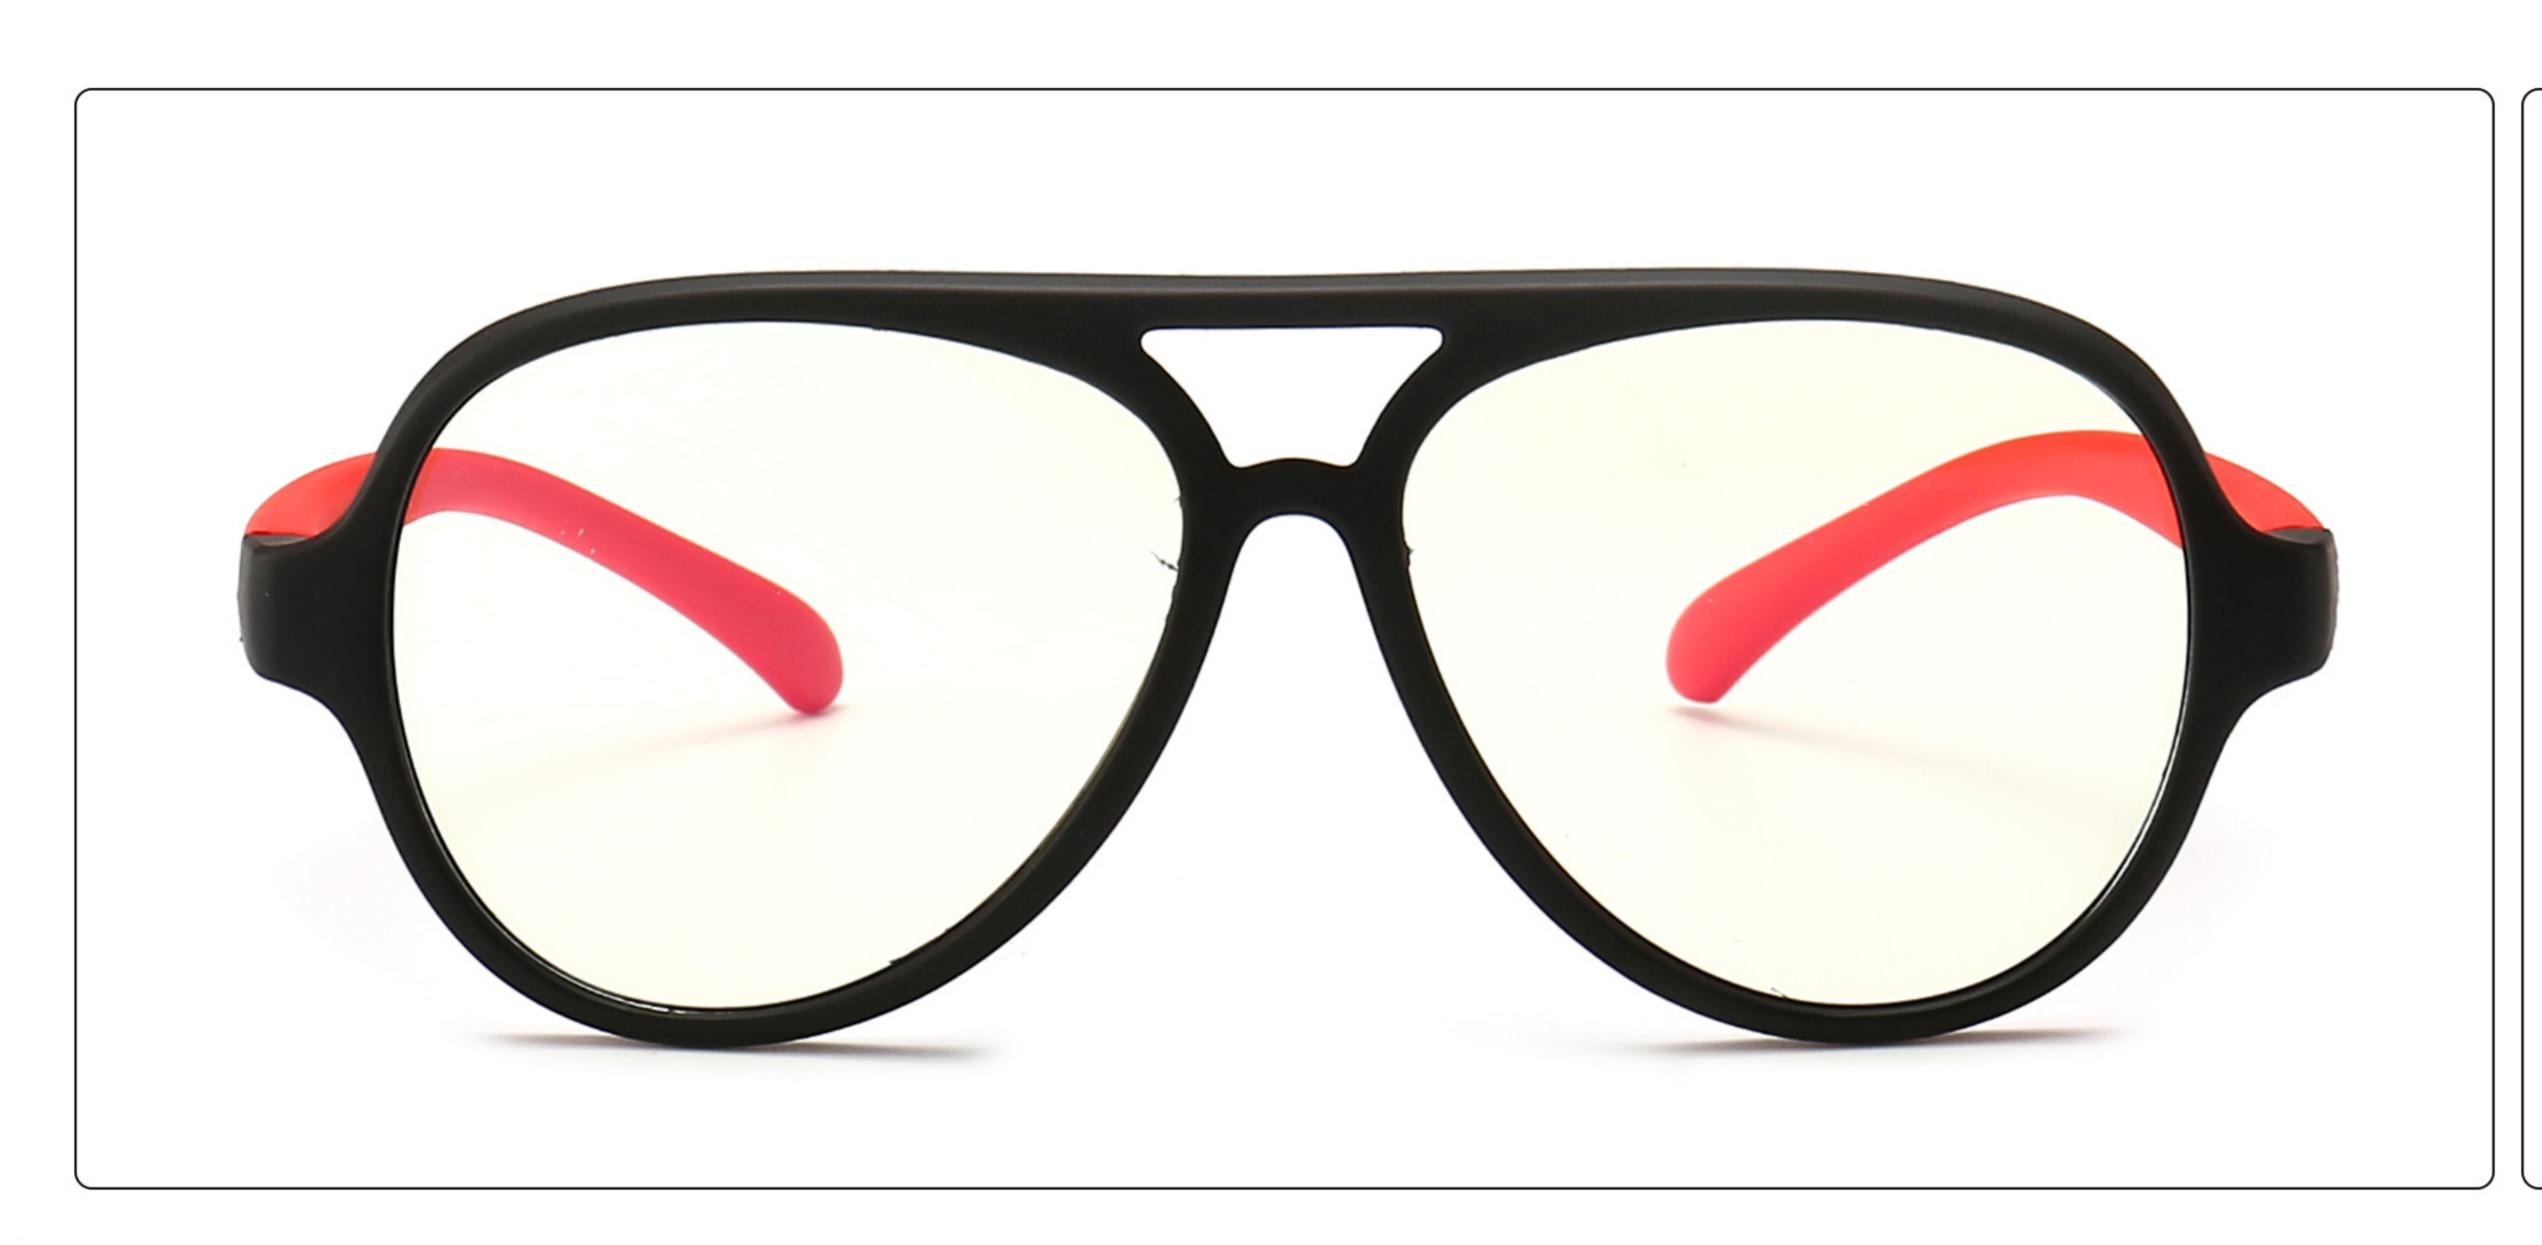

rial**: TPEE

















### **MODEL**: F8248 **SIZE**: 45-17-126 **Material**: TPEE

















### MODEL: F8280 SIZE: 45-16-120 Material: TPEE

















# MODEL: F8283 SIZE: 49-16-123 Material: TPEE





# MODEL: F8284 SIZE: 44-19-126 Material: TPEE

















# **MODEL**: F8285 **SIZE**: 50-17-126 **Material**: TPEE

















# MODEL: F8286 SIZE: 45-19-126 Material: TPEE

















# **MODEL**: F8287 **SIZE**: 50-16-125 **Material**: TPEE





# MODEL: F8301 SIZE: 48-15-133 Material: TPEE





# **MODEL**: F8312 **SIZE**: 48-17-128 **Material**: TPEE





## MODEL: F886 SIZE: 47-19-134 Material: TPEE





















# **MODEL**: F891 **SIZE**: 49-18-118 **Material**: TPEE

















# **MODEL**: F893 **SIZE**: 45-13-120 **Material**: TPEE

















# MODEL: F897 SIZE: 50-15-120 Material: TPEE

















## **MODEL**: S8244 **SIZE**: 47-17-123 **Material**: TPEE





## **MODEL**: S8250 **SIZE**: 48-15-124 **Material**: TPEE





# **MODEL**: S8267 **SIZE**: 48-15-124 **Material**: TPEE





#### COLOR DISPLAY















### MODEL: S8279 SIZE: 49-16-128 Material: TPEE