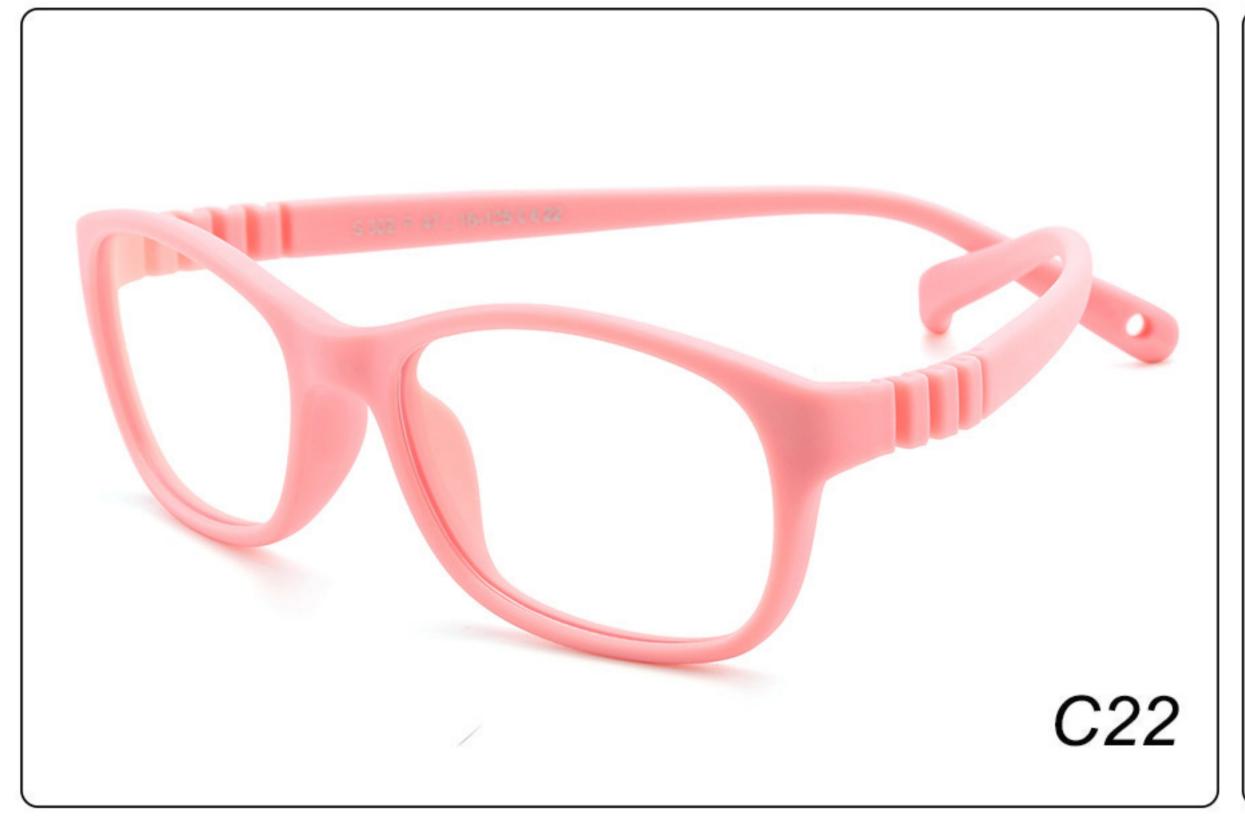

# Kids Optical Glasses (Frames) Manufacturer (TPEE) www.HEAPPY.com

MODEL: F302 SIZE: 47-16-125 Material: TPEE





















### MODEL: F304 SIZE: 43-21-116 Material: TPEE

















### MODEL: F306 SIZE: 49-16-125 Material: TPEE

















### MODEL: F308 SIZE: 47-17-120 Material: TPEE

















### MODEL: F310 SIZE: 43-16-120 Material: TPEE

















## **MODEL**: F802 **SIZE**: 45-16-126 **Material**: TPEE

















### **MODEL**: F8108 **SIZE**: 47-18-132 **Material**: TPEE





### **MODEL:** F8113 **SIZE**: 49-16-122 **Material**: TPEE





### **MODEL**: F8138 **SIZE**: 48-16-124 **Material**: TPEE

















### **MODEL:** F8139 **SIZE**: 46-16-124 **Material**: TPEE

















### **MODEL**: F8140 **SIZE**: 45-15-124 **Material**: TPEE



### **MODEL**: F8142 **SIZE**: 45-14-124 **Material**: TPEE





### MODEL: F8143 SIZE: 44-19-124 Material