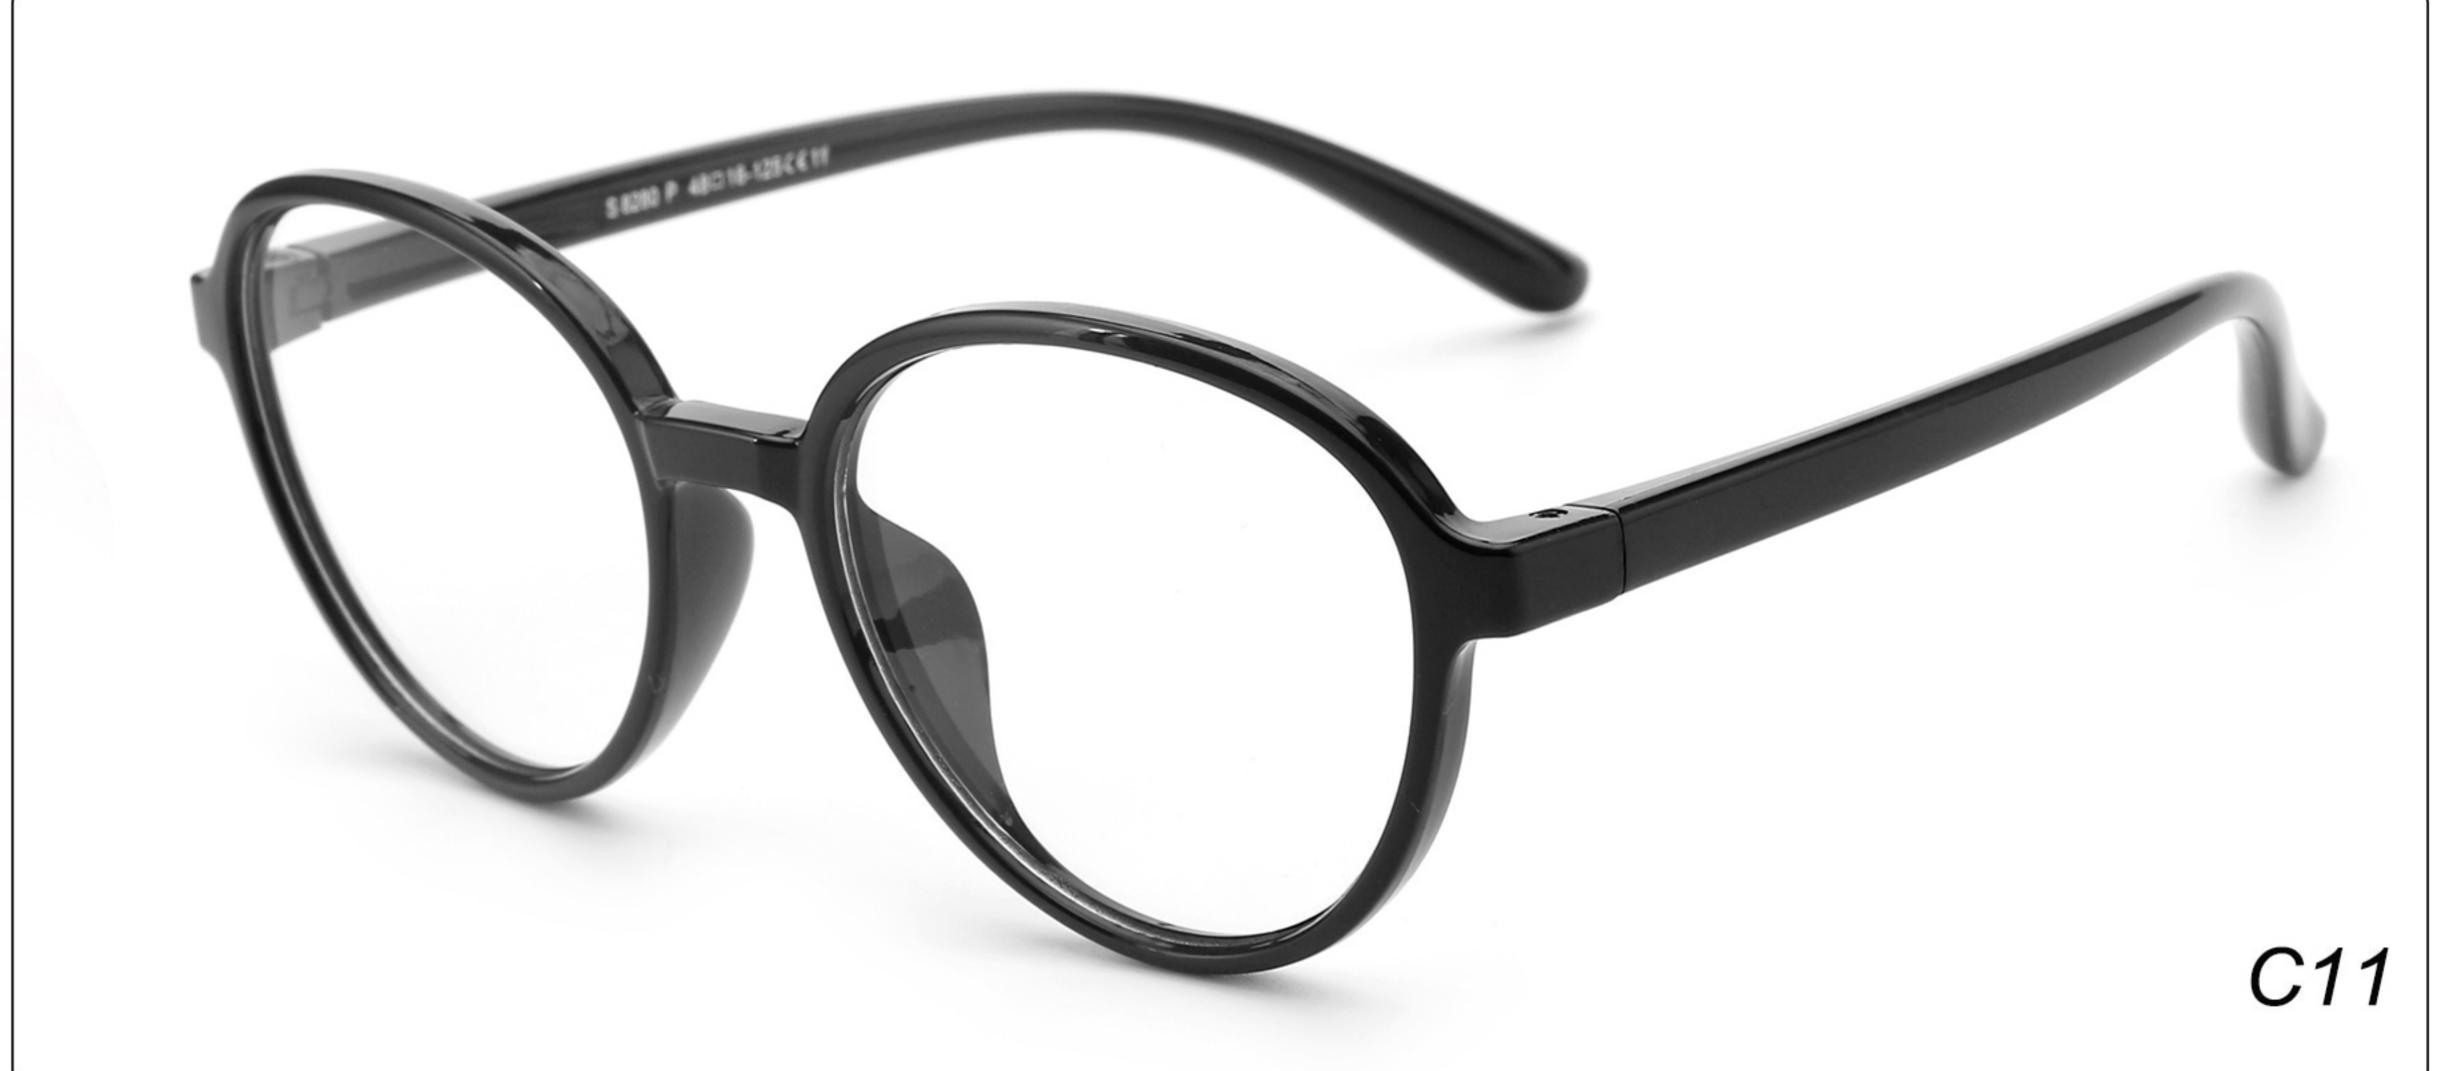

**: 44-15-124 **Material**: TPEE

















### MODEL: F8215 SIZE: 50-17-127 Material: TPEE







### **MODEL:** F8217 **SIZE**: 45-17-124 **Material**: TPEE

















### **MODEL:** F8224 **SIZE**: 48-15-125 **Material**: TPEE





### **MODEL**: F8225 **SIZE**: 47-15-125 **Material**: TPEE

















### **MODEL**: F8232 **SIZE**: 44-21-123 **Material**: TPEE

















### **MODEL**: F8242 **SIZE**: 47-19-129 **Material**: TPEE





## **MODEL**: F8243 **SIZE**: 47-19-128 **Material**: TPEE





### **MODEL**: F8245 **SIZE**: 47-17-129 **Material**: TPEE





### **MODEL**: F8247 **SIZE**: 44-14-120 **Material**: TPEE

















### **MODEL**: F8248 **SIZE**: 45-17-126 **Material**: TPEE

















### MODEL: F8280 SIZE: 45-16-120 Material: TPEE

















# MODEL: F8283 SIZE: 49-16-123 Material: TPEE





# MODEL: F8284 SIZE: 44-19-126 Material: TPEE

















# **MODEL**: F8285 **SIZE**: 50-17-126 **Material**: TPEE

















# MODEL: F8286 SIZE: 45-19-126 Material: TPEE

















# **MODEL**: F8287 **SIZE**: 50-16-125 **Material**: TPEE





# MODEL: F8301 SIZE: 48-15-133 Material: TPEE





# **MODEL**: F8312 **SIZE**: 48-17-128 **Material**: TPEE





## MODEL: F886 SIZE: 47-19-134 Material: TPEE





















# **MODEL**: F891 **SIZE**: 49-18-118 **Material**: TPEE

















# **MODEL**: F893 **SIZE**: 45-13-120 **Material**: TPEE

















# MODEL: F897 SIZE: 50-15-120 Material: TPEE

















## **MODEL**: S8244 **SIZE**: 47-17-123 **Material**: TPEE





## **MODEL**: S8