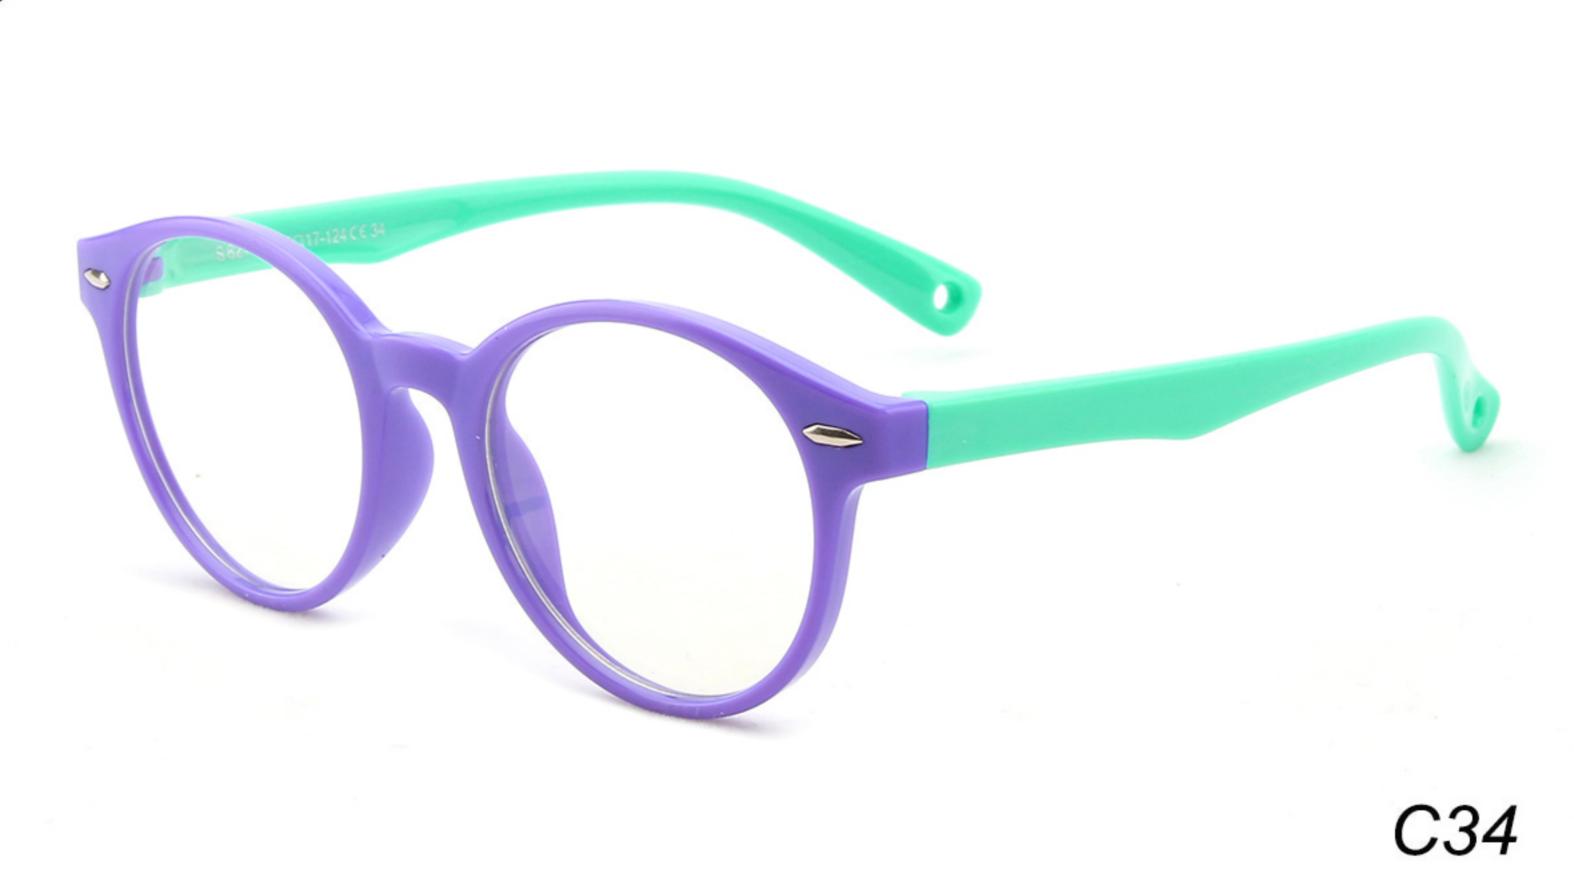

DEL:** F8147 **SIZE**: 34-17-126 **Material**: TPEE







### **MODEL**: F8152 **SIZE**: 44-20-126 **Material**: TPEE

















## **MODEL**: F8145 **SIZE**: 45-16-126 **Material**: TPEE





## **MODEL**: F8155 **SIZE**: 42-17-121 **Material**: TPEE

















## MODEL: F8156 SIZE: 46-18-126 Material: TPEE





### **MODEL**: F8158 **SIZE**: 45-16-126 **Material**: TPEE

















### **MODEL:** F8160 **SIZE**: 47-18-124 **Material**: TPEE





## **MODEL**: F8181 **SIZE**: 49-21-129 **Material**: TPEE





### **MODEL**: F8188 **SIZE**: 48-15-112 **Material**: TPEE







### **MODEL**: F8196 **SIZE**: 44-15-124 **Material**: TPEE

















### MODEL: F8215 SIZE: 50-17-127 Material: TPEE







### **MODEL:** F8217 **SIZE**: 45-17-124 **Material**: TPEE

















### **MODEL:** F8224 **SIZE**: 48-15-125 **Material**: TPEE





### **MODEL**: F8225 **SIZE**: 47-15-125 **Material**: TPEE

















### **MODEL**: F8232 **SIZE**: 44-21-123 **Material**: TPEE

















### **MODEL**: F8242 **SIZE**: 47-19-129 **Material**: TPEE





## **MODEL**: F8243 **SIZE**: 47-19-128 **Material**: TPEE





### **MODEL**: F8245 **SIZE**: 47-17-129 **Material**: TPEE





### **MODEL**: F8247 **SIZE**: 44-14-120 **Material**: TPEE

















### **MODEL**: F8248 **SIZE**: 45-17-126 **Material**: TPEE

















### MODEL: F8280 SIZE: 45-16-120 Material: TPEE

















# MODEL: F8283 SIZE: 49-16-123 Material: TPEE





# MODEL: F8284 SIZE: 44-19-126 Material: TPEE

















# **MODEL**: F8285 **SIZE**: 50-17-126 **Mat