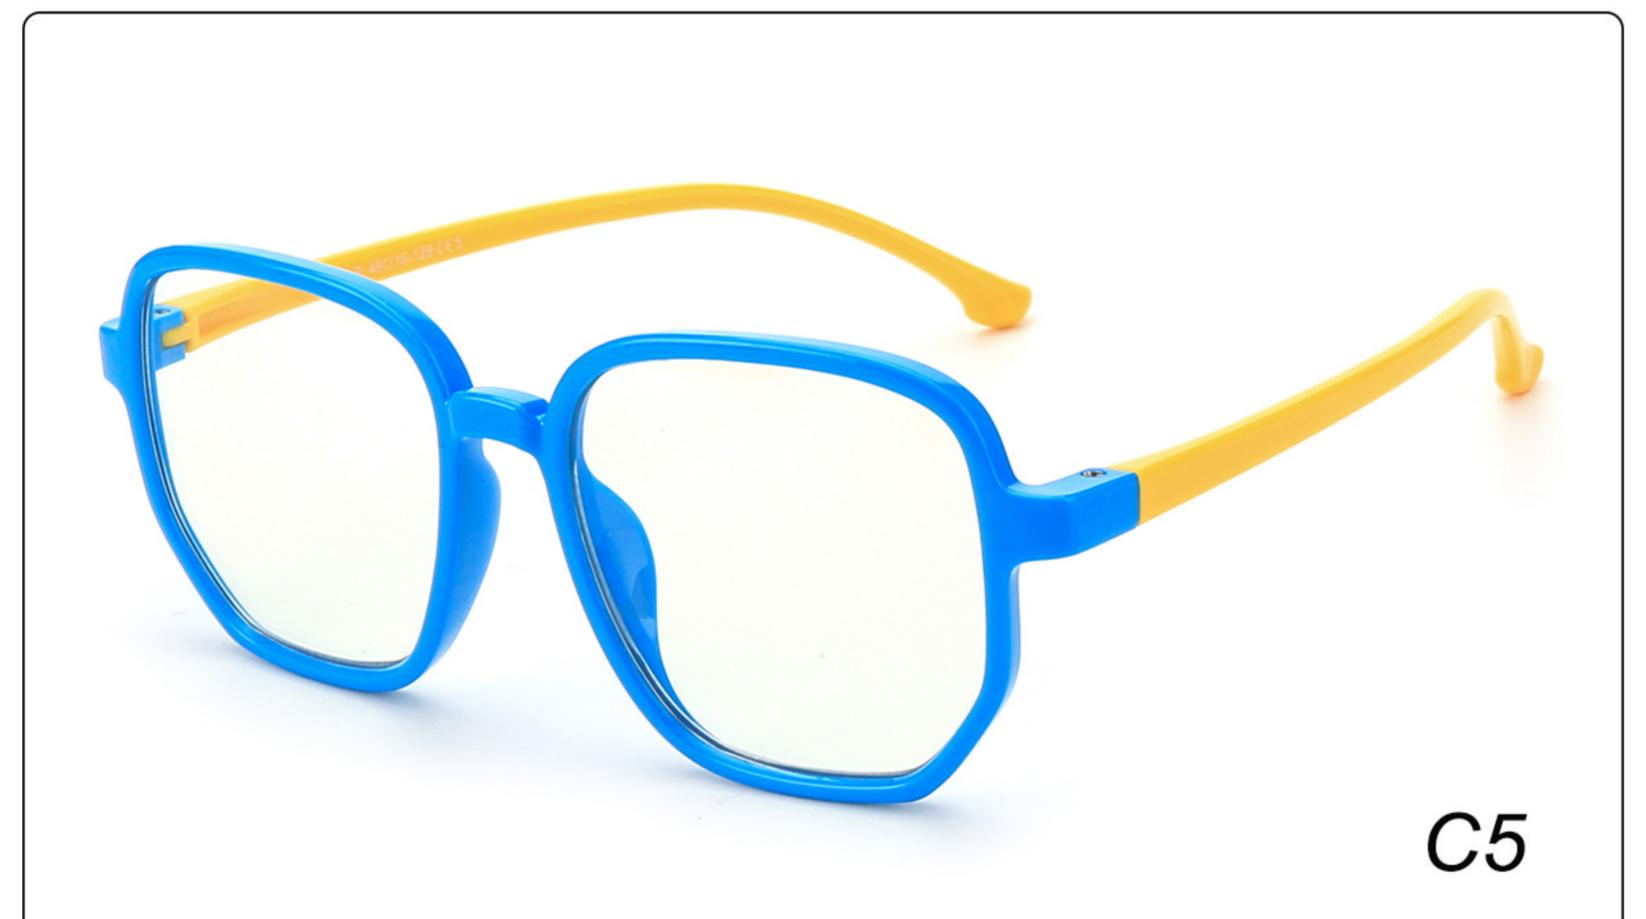

ODEL**: F8225 **SIZE**: 47-15-125 **Material**: TPEE

















### **MODEL**: F8232 **SIZE**: 44-21-123 **Material**: TPEE

















### **MODEL**: F8242 **SIZE**: 47-19-129 **Material**: TPEE





## **MODEL**: F8243 **SIZE**: 47-19-128 **Material**: TPEE





### **MODEL**: F8245 **SIZE**: 47-17-129 **Material**: TPEE





### **MODEL**: F8247 **SIZE**: 44-14-120 **Material**: TPEE

















### **MODEL**: F8248 **SIZE**: 45-17-126 **Material**: TPEE

















### MODEL: F8280 SIZE: 45-16-120 Material: TPEE

















# MODEL: F8283 SIZE: 49-16-123 Material: TPEE





# MODEL: F8284 SIZE: 44-19-126 Material: TPEE

















# **MODEL**: F8285 **SIZE**: 50-17-126 **Material**: TPEE

















# MODEL: F8286 SIZE: 45-19-126 Material: TPEE

















# **MODEL**: F8287 **SIZE**: 50-16-125 **Material**: TPEE





# MODEL: F8301 SIZE: 48-15-133 Material: TPEE





# **MODEL**: F8312 **SIZE**: 48-17-128 **Material**: TPEE





## MODEL: F886 SIZE: 47-19-134 Material: TPEE





















# **MODEL**: F891 **SIZE**: 49-18-118 **Material**: TPEE

















# **MODEL**: F893 **SIZE**: 45-13-120 **Material**: TPEE

















# MODEL: F897 SIZE: 50-15-120 Material: TPEE

















## **MODEL**: S8244 **SIZE**: 47-17-123 **Material**: TPEE





## **MODEL**: S8250 **SIZE**: 48-15-124 **Material**: TPEE





# **MODEL**: S8267 **SIZE**: 48-15-124 **Material**: TPEE





#### COLOR DISPLAY















### MODEL: S8279 SIZE: 49-16-128 Material: TPEE