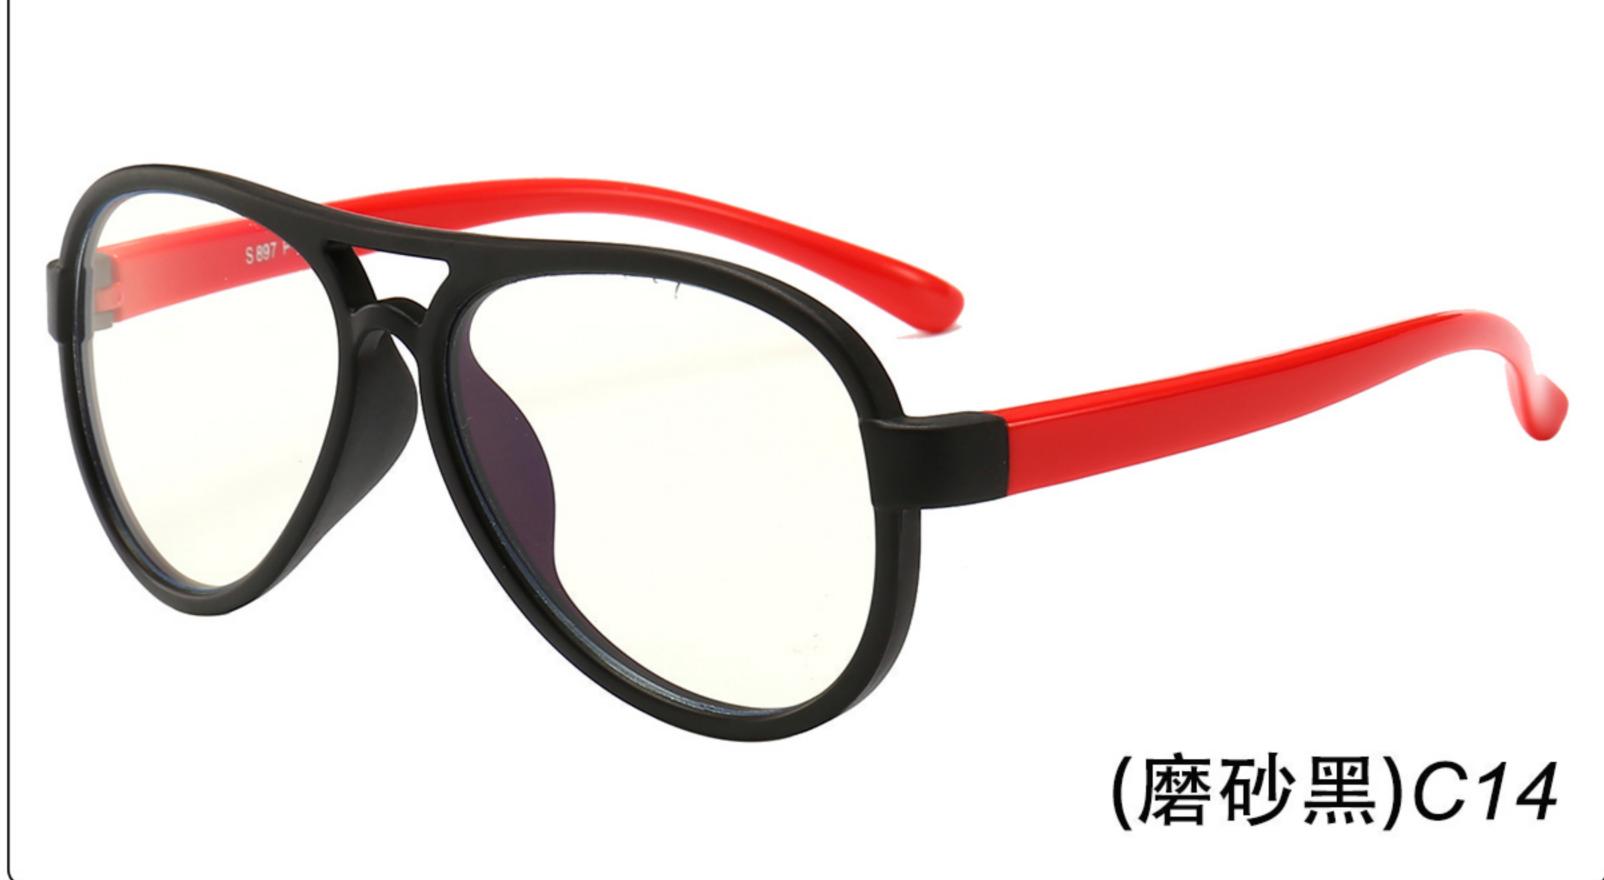

26 **Material**: TPEE

















### MODEL: F8280 SIZE: 45-16-120 Material: TPEE

















# MODEL: F8283 SIZE: 49-16-123 Material: TPEE





# MODEL: F8284 SIZE: 44-19-126 Material: TPEE

















# **MODEL**: F8285 **SIZE**: 50-17-126 **Material**: TPEE

















# MODEL: F8286 SIZE: 45-19-126 Material: TPEE

















# **MODEL**: F8287 **SIZE**: 50-16-125 **Material**: TPEE





# MODEL: F8301 SIZE: 48-15-133 Material: TPEE





# **MODEL**: F8312 **SIZE**: 48-17-128 **Material**: TPEE





## MODEL: F886 SIZE: 47-19-134 Material: TPEE





















# **MODEL**: F891 **SIZE**: 49-18-118 **Material**: TPEE

















# **MODEL**: F893 **SIZE**: 45-13-120 **Material**: TPEE

















# MODEL: F897 SIZE: 50-15-120 Material: TPEE

















## **MODEL**: S8244 **SIZE**: 47-17-123 **Material**: TPEE





## **MODEL**: S8250 **SIZE**: 48-15-124 **Material**: TPEE





# **MODEL**: S8267 **SIZE**: 48-15-124 **Material**: TPEE





#### COLOR DISPLAY















### MODEL: S8279 SIZE: 49-16-128 Material: TPEE