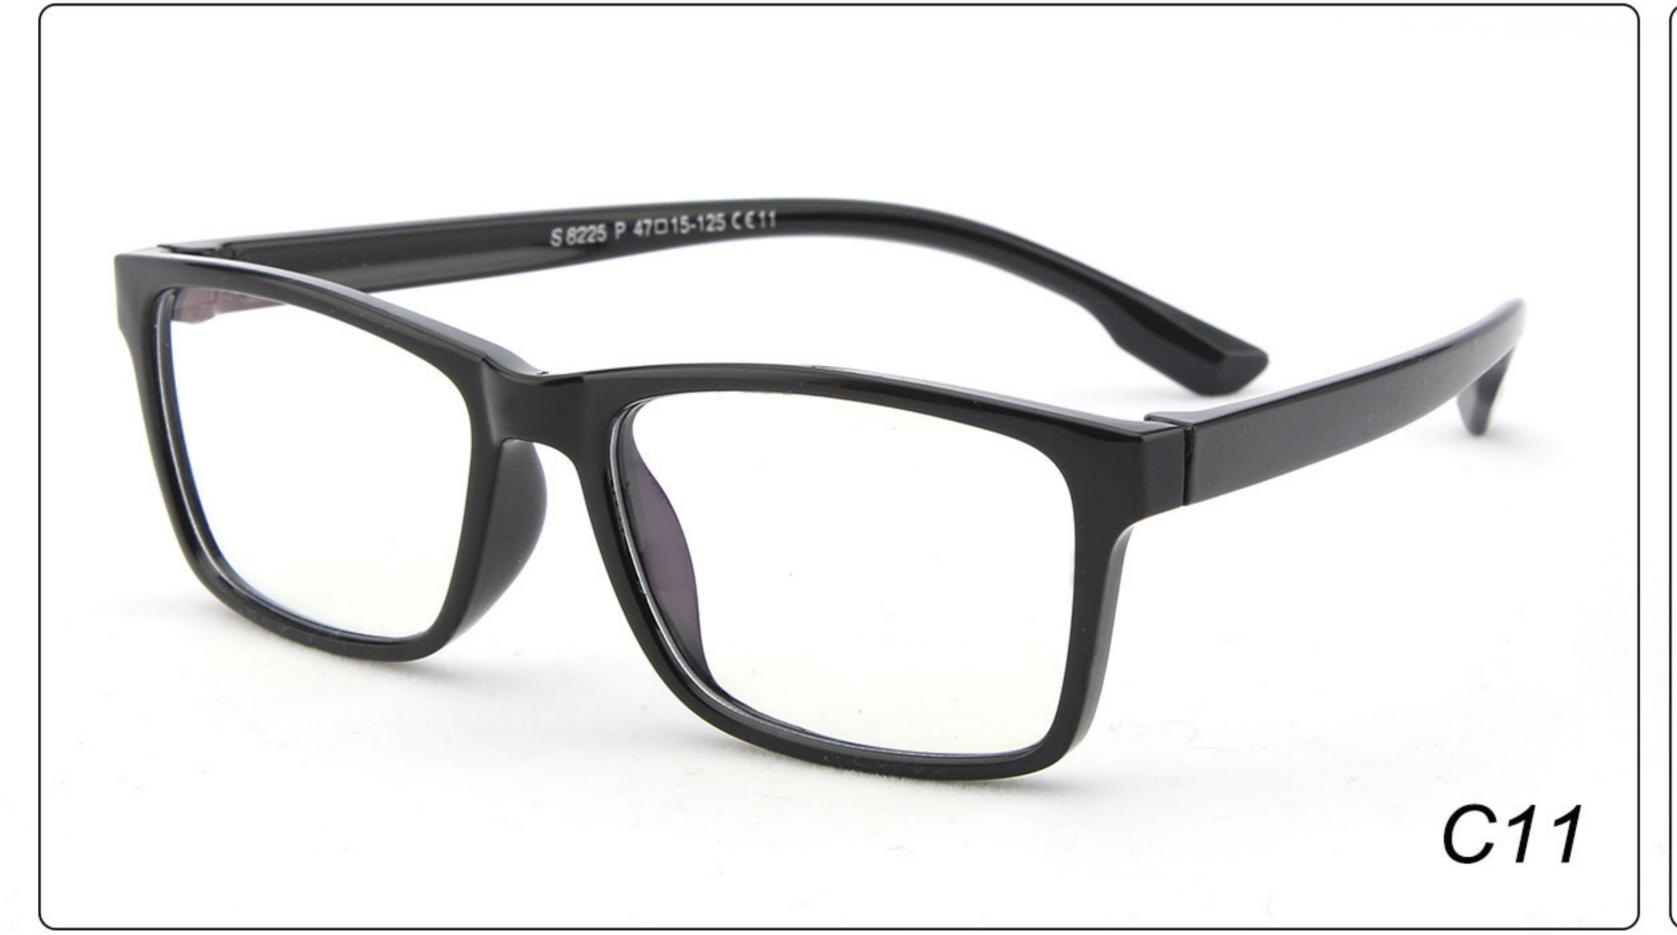

*MODEL**: F8145 **SIZE**: 45-16-126 **Material**: TPEE





## **MODEL**: F8155 **SIZE**: 42-17-121 **Material**: TPEE

















## MODEL: F8156 SIZE: 46-18-126 Material: TPEE





### **MODEL**: F8158 **SIZE**: 45-16-126 **Material**: TPEE

















### **MODEL:** F8160 **SIZE**: 47-18-124 **Material**: TPEE





## **MODEL**: F8181 **SIZE**: 49-21-129 **Material**: TPEE





### **MODEL**: F8188 **SIZE**: 48-15-112 **Material**: TPEE







### **MODEL**: F8196 **SIZE**: 44-15-124 **Material**: TPEE

















### MODEL: F8215 SIZE: 50-17-127 Material: TPEE







### **MODEL:** F8217 **SIZE**: 45-17-124 **Material**: TPEE

















### **MODEL:** F8224 **SIZE**: 48-15-125 **Material**: TPEE





### **MODEL**: F8225 **SIZE**: 47-15-125 **Material**: TPEE

















### **MODEL**: F8232 **SIZE**: 44-21-123 **Material**: TPEE

















### **MODEL**: F8242 **SIZE**: 47-19-129 **Material**: TPEE





## **MODEL**: F8243 **SIZE**: 47-19-128 **Material**: TPEE





### **MODEL**: F8245 **SIZE**: 47-17-129 **Material**: TPEE





### **MODEL**: F8247 **SIZE**: 44-14-120 **Material**: TPEE

















### **MODEL**: F8248 **SIZE**: 45-17-126 **Material**: TPEE

















### MODEL: F8280 SIZE: 45-16-120 Material: TPEE

















# MODEL: F8283 SIZE: 49-16-123 Material: TPEE





# MODEL: F8284 SIZE: 44-19-126 Material: TPEE

















# **MODEL**: F8285 **SIZE**: 50-17-126 **Material**: TPEE

















# MODEL: F8286 SIZE: 45-19-126 Material: TPEE

















# **MODEL**: F8287 **SIZE**: 50-16-125 **Mater