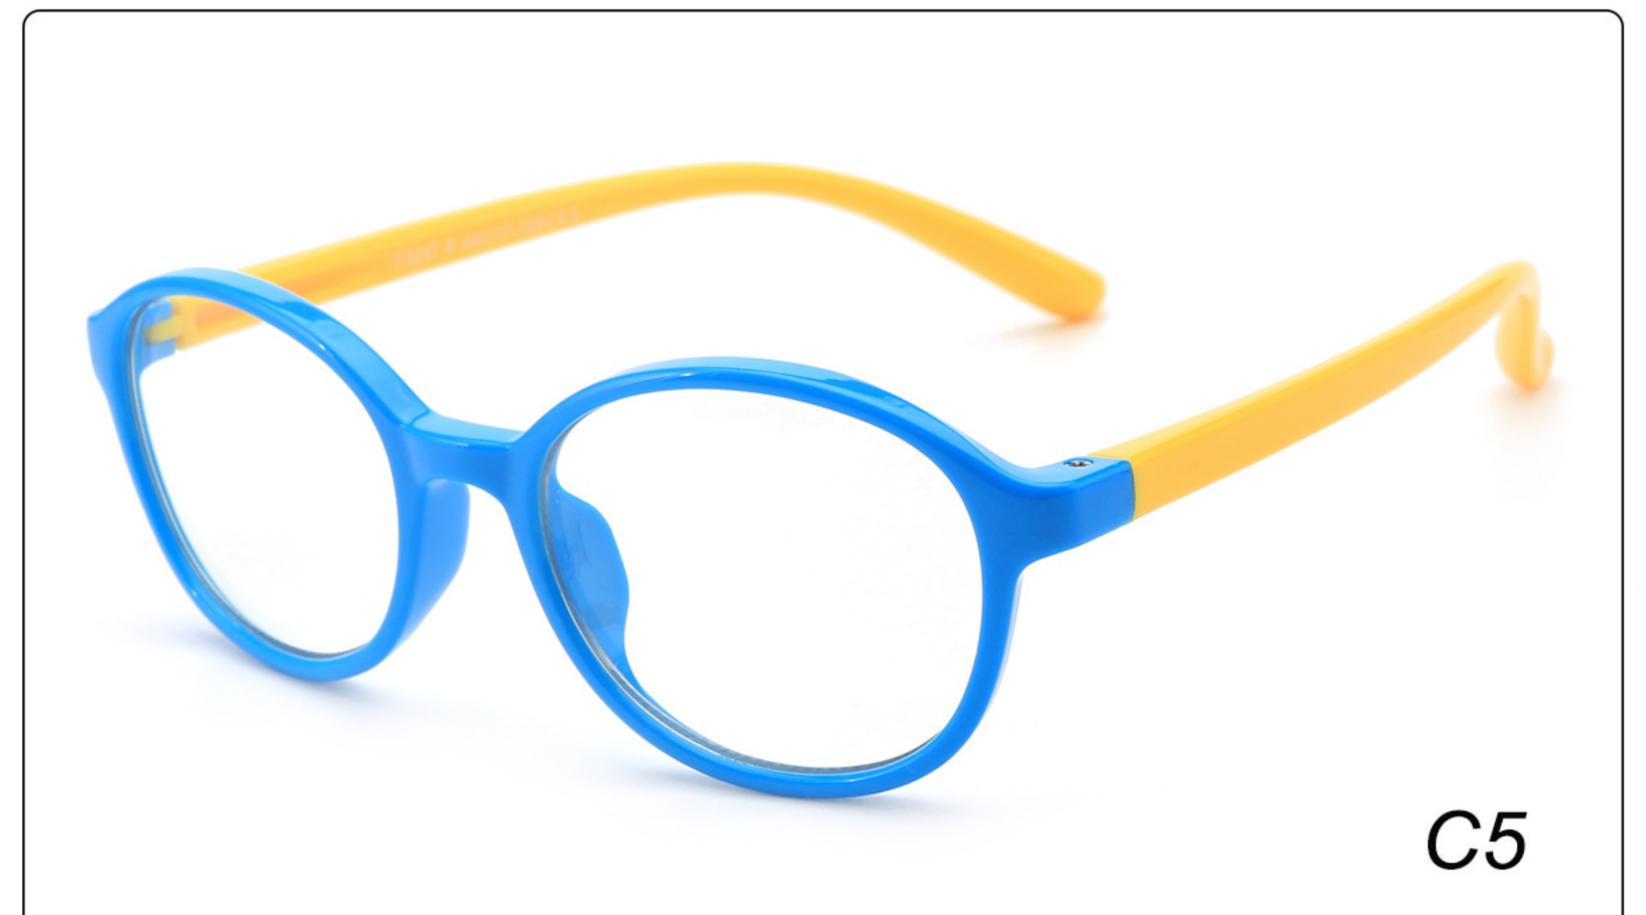

1 **SIZE**: 49-21-129 **Material**: TPEE





### **MODEL**: F8188 **SIZE**: 48-15-112 **Material**: TPEE







### **MODEL**: F8196 **SIZE**: 44-15-124 **Material**: TPEE

















### MODEL: F8215 SIZE: 50-17-127 Material: TPEE







### **MODEL:** F8217 **SIZE**: 45-17-124 **Material**: TPEE

















### **MODEL:** F8224 **SIZE**: 48-15-125 **Material**: TPEE





### **MODEL**: F8225 **SIZE**: 47-15-125 **Material**: TPEE

















### **MODEL**: F8232 **SIZE**: 44-21-123 **Material**: TPEE

















### **MODEL**: F8242 **SIZE**: 47-19-129 **Material**: TPEE





## **MODEL**: F8243 **SIZE**: 47-19-128 **Material**: TPEE





### **MODEL**: F8245 **SIZE**: 47-17-129 **Material**: TPEE





### **MODEL**: F8247 **SIZE**: 44-14-120 **Material**: TPEE

















### **MODEL**: F8248 **SIZE**: 45-17-126 **Material**: TPEE

















### MODEL: F8280 SIZE: 45-16-120 Material: TPEE

















# MODEL: F8283 SIZE: 49-16-123 Material: TPEE





# MODEL: F8284 SIZE: 44-19-126 Material: TPEE

















# **MODEL**: F8285 **SIZE**: 50-17-126 **Material**: TPEE

















# MODEL: F8286 SIZE: 45-19-126 Material: TPEE

















# **MODEL**: F8287 **SIZE**: 50-16-125 **Material**: TPEE





# MODEL: F8301 SIZE: 48-15-133 Material: TPEE





# **MODEL**: F8312 **SIZE**: 48-17-128 **Material**: TPEE





## MODEL: F886 SIZE: 47-19-134 Material: TPEE





















# **MODEL**: F891 **SIZE**: 49-18-118 **Material**: TPEE

















# **MODEL**: F893 **SIZE**: 45-13-120 **Material**: TPEE

















#