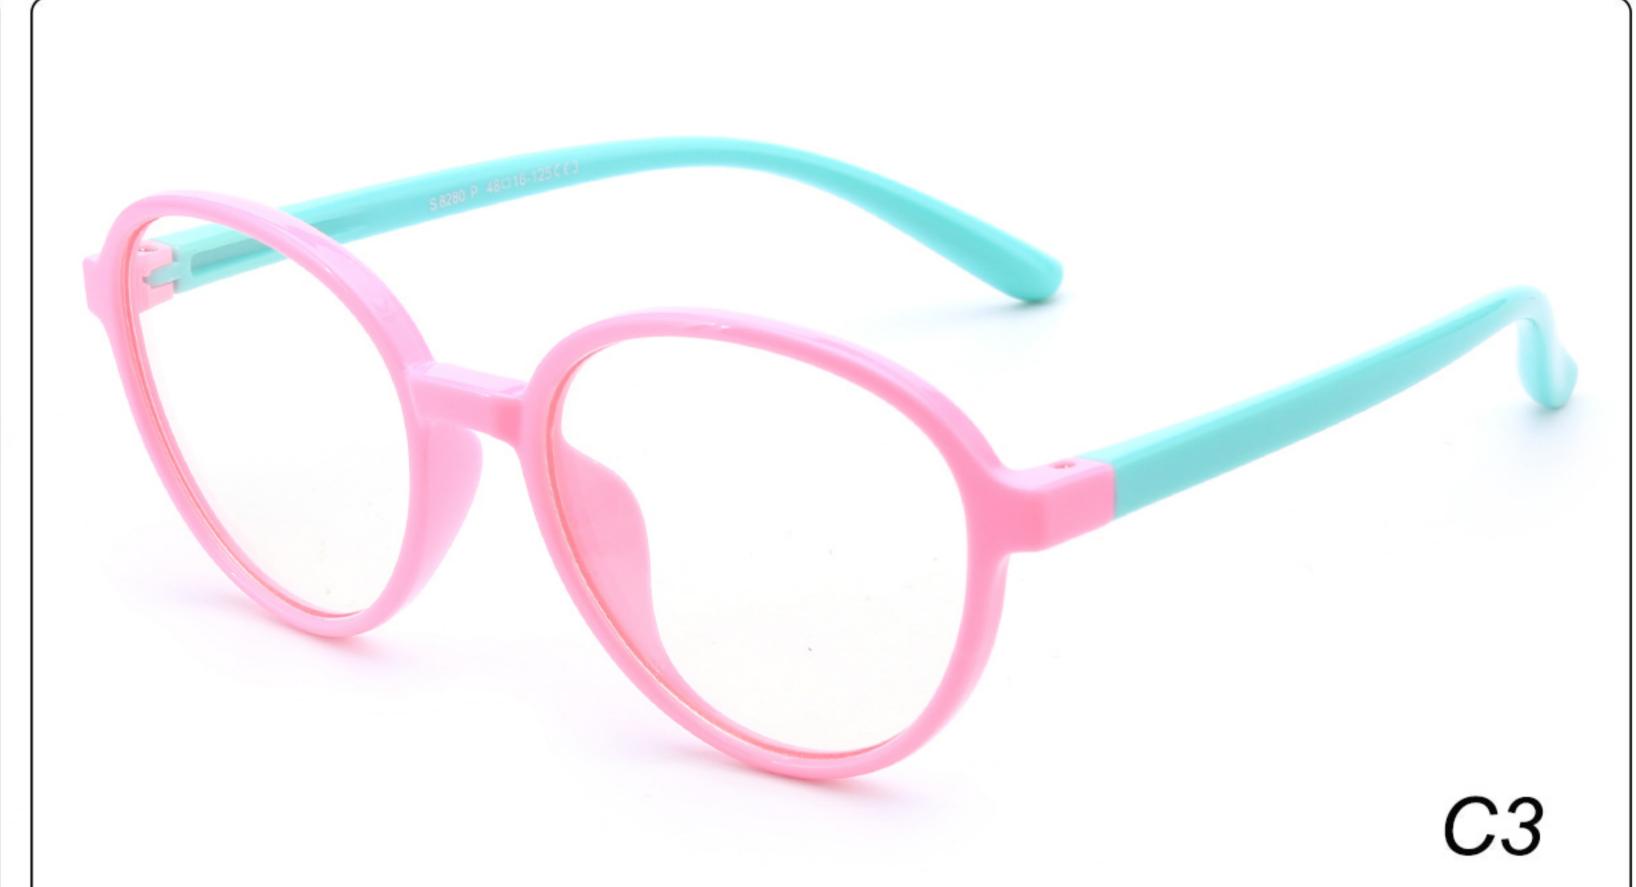

-15-124 **Material**: TPEE

















### MODEL: F8215 SIZE: 50-17-127 Material: TPEE







### **MODEL:** F8217 **SIZE**: 45-17-124 **Material**: TPEE

















### **MODEL:** F8224 **SIZE**: 48-15-125 **Material**: TPEE





### **MODEL**: F8225 **SIZE**: 47-15-125 **Material**: TPEE

















### **MODEL**: F8232 **SIZE**: 44-21-123 **Material**: TPEE

















### **MODEL**: F8242 **SIZE**: 47-19-129 **Material**: TPEE





## **MODEL**: F8243 **SIZE**: 47-19-128 **Material**: TPEE





### **MODEL**: F8245 **SIZE**: 47-17-129 **Material**: TPEE





### **MODEL**: F8247 **SIZE**: 44-14-120 **Material**: TPEE

















### **MODEL**: F8248 **SIZE**: 45-17-126 **Material**: TPEE

















### MODEL: F8280 SIZE: 45-16-120 Material: TPEE

















# MODEL: F8283 SIZE: 49-16-123 Material: TPEE





# MODEL: F8284 SIZE: 44-19-126 Material: TPEE

















# **MODEL**: F8285 **SIZE**: 50-17-126 **Material**: TPEE

















# MODEL: F8286 SIZE: 45-19-126 Material: TPEE

















# **MODEL**: F8287 **SIZE**: 50-16-125 **Material**: TPEE





# MODEL: F8301 SIZE: 48-15-133 Material: TPEE





# **MODEL**: F8312 **SIZE**: 48-17-128 **Material**: TPEE





## MODEL: F886 SIZE: 47-19-134 Material: TPEE





















# **MODEL**: F891 **SIZE**: 49-18-118 **Material**: TPEE

















# **MODEL**: F893 **SIZE**: 45-13-120 **Material**: TPEE

















# MODEL: F897 SIZE: 50-15-120 Material: TPEE

















## **MODEL**: S8244 **SIZE**: 47-17-123 **Material**: TPEE





## **MODEL**: S8250 **