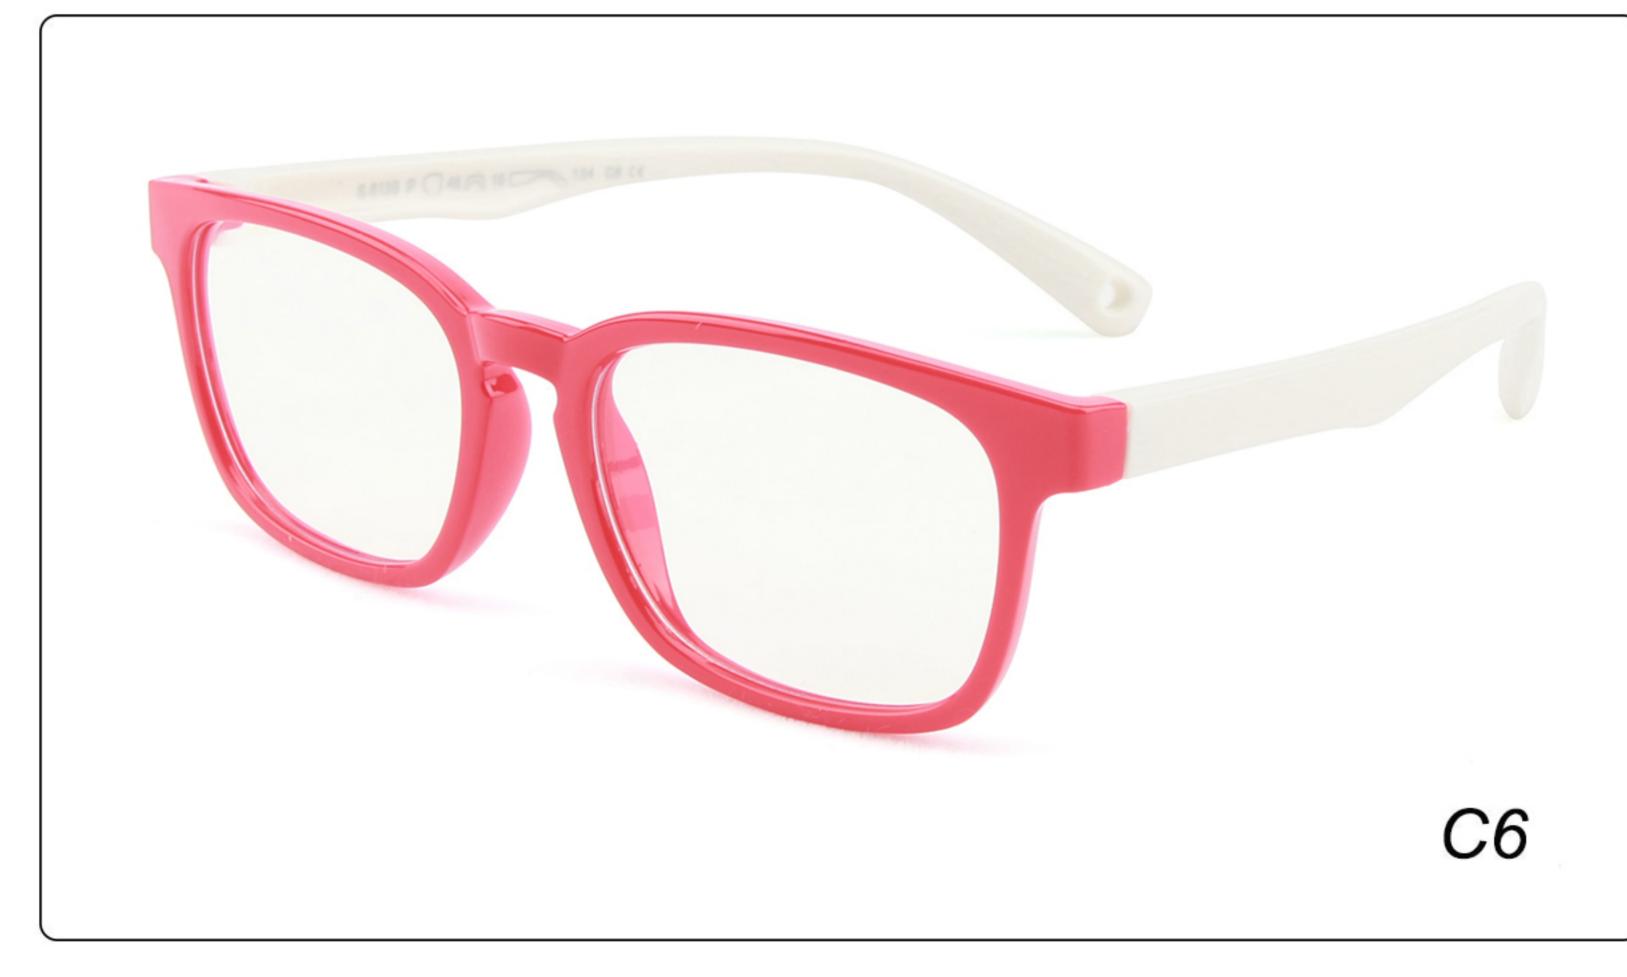

# Kids Optical Glasses (Frames) Manufacturer (TPEE) www.HEAPPY.com

MODEL: F302 SIZE: 47-16-125 Material: TPEE





















### MODEL: F304 SIZE: 43-21-116 Material: TPEE

















### MODEL: F306 SIZE: 49-16-125 Material: TPEE

















### MODEL: F308 SIZE: 47-17-120 Material: TPEE

















### MODEL: F310 SIZE: 43-16-120 Material: TPEE

















## **MODEL**: F802 **SIZE**: 45-16-126 **Material**: TPEE

















### **MODEL**: F8108 **SIZE**: 47-18-132 **Material**: TPEE





### **MODEL:** F8113 **SIZE**: 49-16-122 **Material**: TPEE





### **MODEL**: F8138 **SIZE**: 48-16-124 **Material**: TPEE

















### **MODEL:** F8139 **SIZE**: 46-16-124 **Material**: TPEE

















### **MODEL**: F8140 **SIZE**: 45-15-124 **Material**: TPEE



### **MODEL**: F8142 **SIZE**: 45-14-124 **Material**: TPEE





### MODEL: F8143 SIZE: 44-19-124 Material: TPEE







## **MODEL**: F8145 **SIZE**: 45-16-126 **Material**: TPEE





## MODEL: F8146 SIZE: 44-19-126 Material: TPEE





### **MODEL:** F8147 **SIZE**: 34-17-126 **Material**: TPEE







### **MODEL**: F8152 **SIZE**: 44-20-126 **Material**: TPEE

















## **MODEL**: F8145 **SIZE**: 45-16-126 **Material**: TPEE





## **MODEL**: F8155 **SIZE**: 42-17-121 **Material**: TPEE

















## MODEL: F8156 SIZE: 46-18-126 Material: TPEE





### **MODEL**: F8158 **SIZE**: 45-16-126 **Material**: TPEE

















### **MODEL:** F8160 **SIZE**: 47-18-124 **Material**: TPEE





## **MODEL**: F81