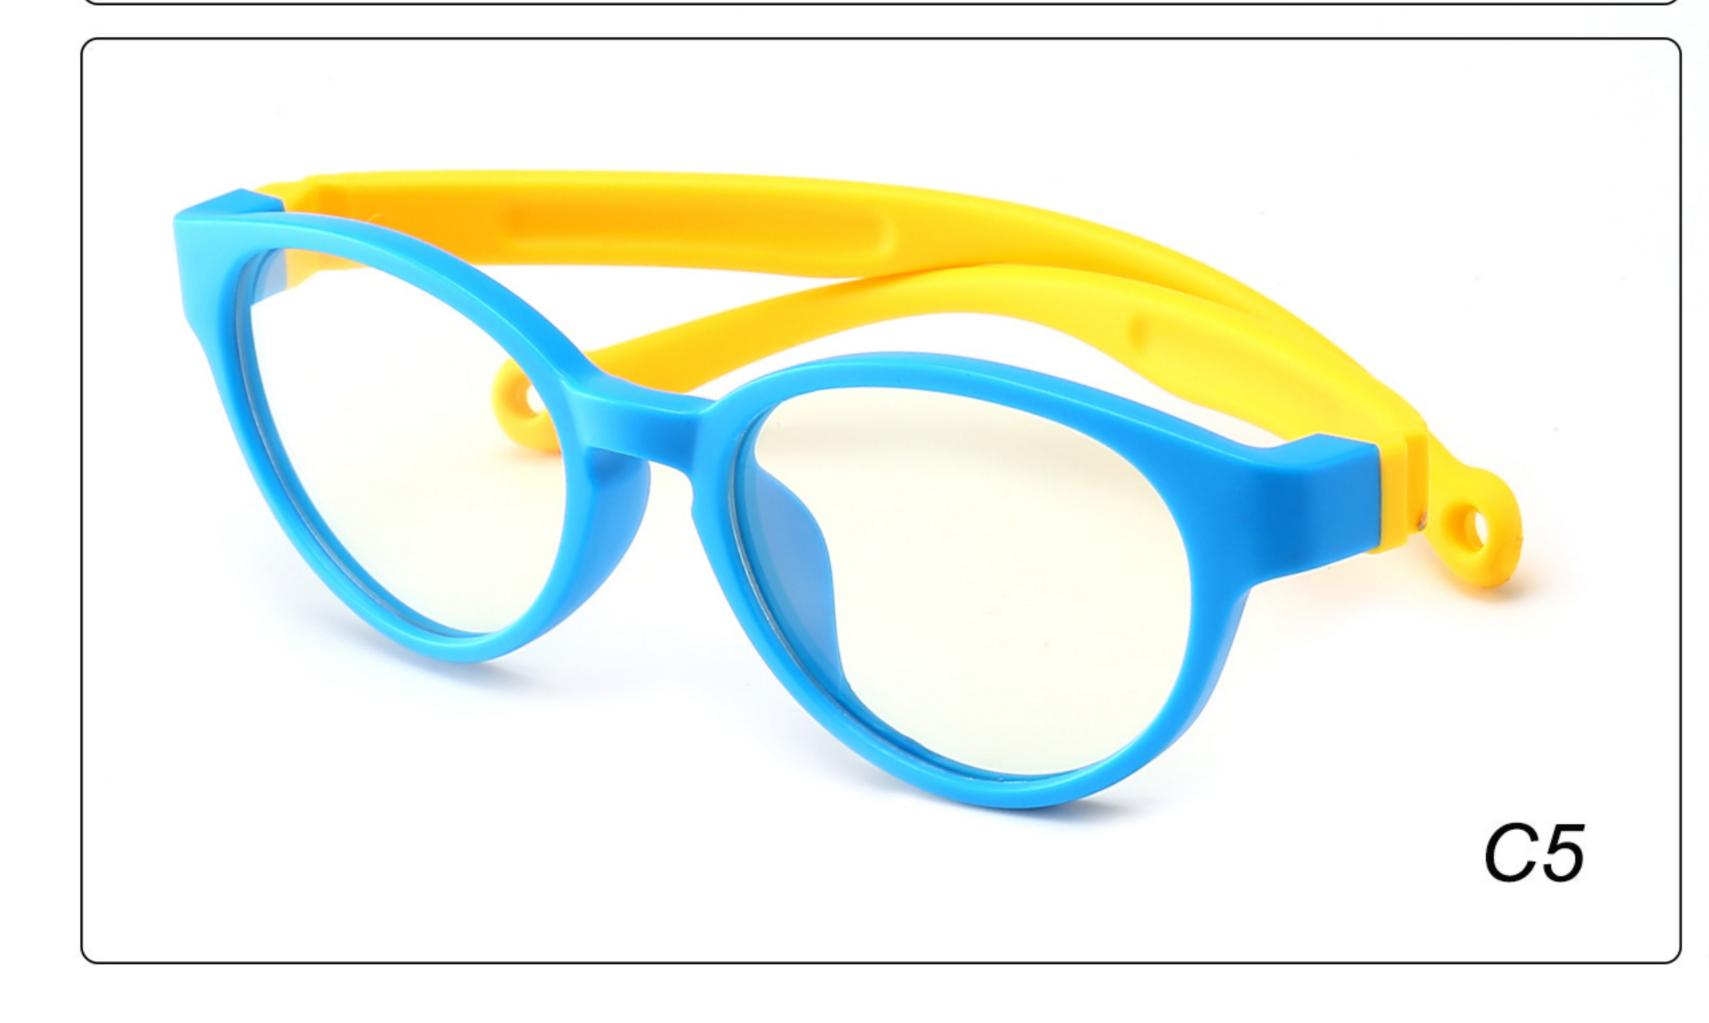

### **MODEL:** F8113 **SIZE**: 49-16-122 **Material**: TPEE





### **MODEL**: F8138 **SIZE**: 48-16-124 **Material**: TPEE

















### **MODEL:** F8139 **SIZE**: 46-16-124 **Material**: TPEE

















### **MODEL**: F8140 **SIZE**: 45-15-124 **Material**: TPEE



### **MODEL**: F8142 **SIZE**: 45-14-124 **Material**: TPEE





### MODEL: F8143 SIZE: 44-19-124 Material: TPEE







## **MODEL**: F8145 **SIZE**: 45-16-126 **Material**: TPEE





## MODEL: F8146 SIZE: 44-19-126 Material: TPEE





### **MODEL:** F8147 **SIZE**: 34-17-126 **Material**: TPEE







### **MODEL**: F8152 **SIZE**: 44-20-126 **Material**: TPEE

















## **MODEL**: F8145 **SIZE**: 45-16-126 **Material**: TPEE





## **MODEL**: F8155 **SIZE**: 42-17-121 **Material**: TPEE

















## MODEL: F8156 SIZE: 46-18-126 Material: TPEE





### **MODEL**: F8158 **SIZE**: 45-16-126 **Material**: TPEE

















### **MODEL:** F8160 **SIZE**: 47-18-124 **Material**: TPEE





## **MODEL**: F8181 **SIZE**: 49-21-129 **Material**: TPEE





### **MODEL**: F8188 **SIZE**: 48-15-112 **Material**: TPEE







### **MODEL**: F8196 **SIZE**: 44-15-124 **Material**: TPEE

















### MODEL: F8215 SIZE: 50-17-127 Material: TPEE







### **MODEL:** F8217 **SIZE**: 45-17-124 **Material**: TPEE

















### **MODEL:** F8224 **SIZE**: 48-15-125 **Material**: TPEE





### **MODEL**: F8225 **SIZE**: 47-15-125 **Material**: TPEE

















### **MODEL**: F8232 **SIZE**: 44-21-123 **Material**: TPEE

















### **MODEL**: F8242 **SIZE**: 47-19-129