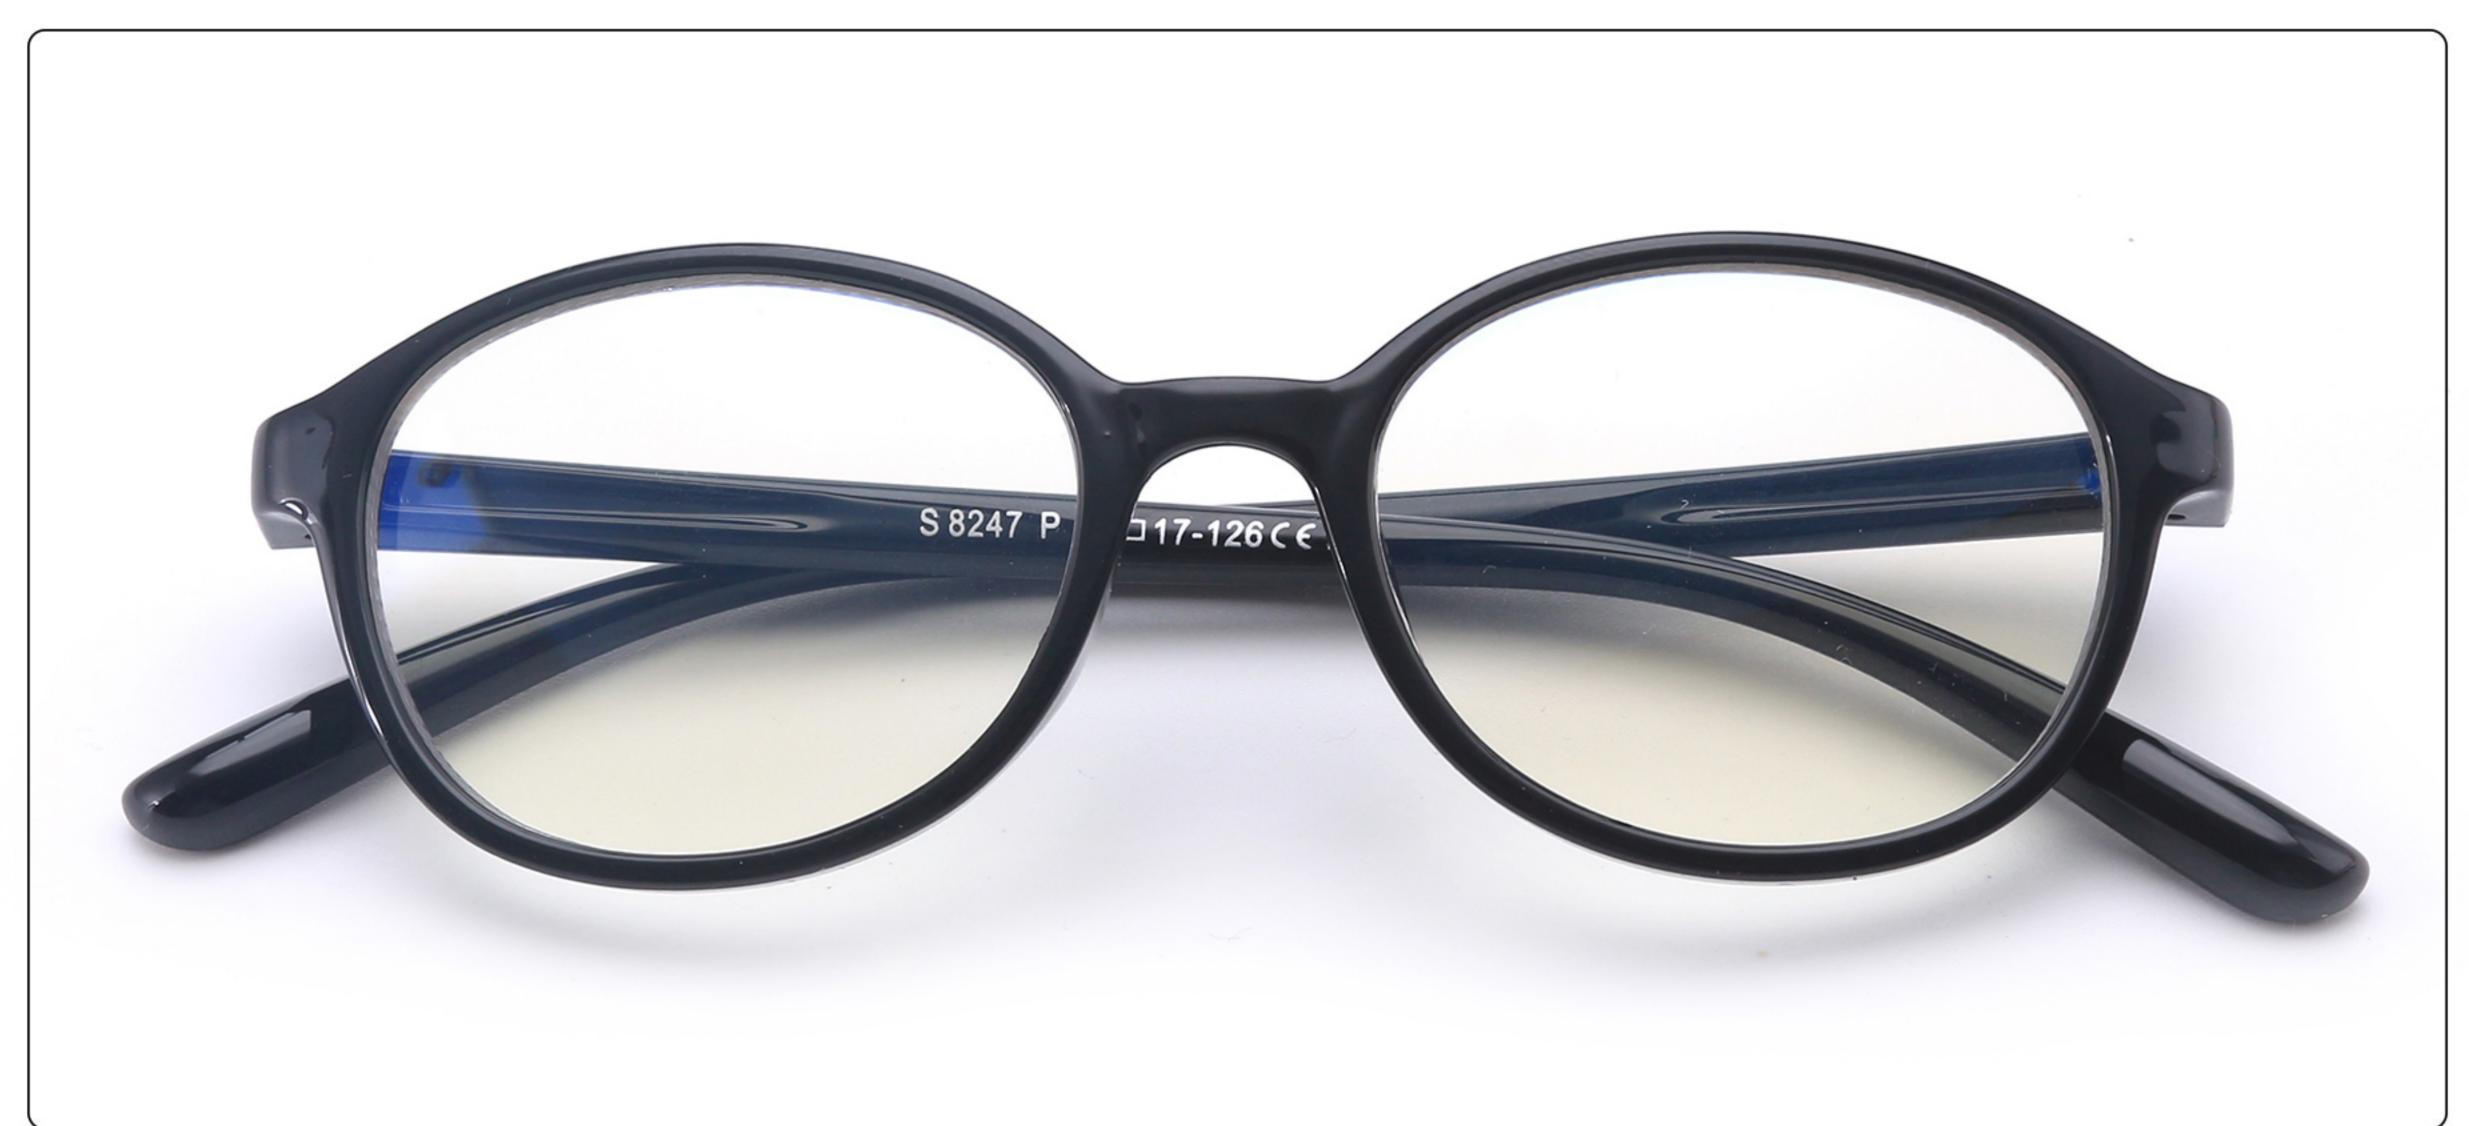

F8181 **SIZE**: 49-21-129 **Material**: TPEE





### **MODEL**: F8188 **SIZE**: 48-15-112 **Material**: TPEE







### **MODEL**: F8196 **SIZE**: 44-15-124 **Material**: TPEE

















### MODEL: F8215 SIZE: 50-17-127 Material: TPEE







### **MODEL:** F8217 **SIZE**: 45-17-124 **Material**: TPEE

















### **MODEL:** F8224 **SIZE**: 48-15-125 **Material**: TPEE





### **MODEL**: F8225 **SIZE**: 47-15-125 **Material**: TPEE

















### **MODEL**: F8232 **SIZE**: 44-21-123 **Material**: TPEE

















### **MODEL**: F8242 **SIZE**: 47-19-129 **Material**: TPEE





## **MODEL**: F8243 **SIZE**: 47-19-128 **Material**: TPEE





### **MODEL**: F8245 **SIZE**: 47-17-129 **Material**: TPEE





### **MODEL**: F8247 **SIZE**: 44-14-120 **Material**: TPEE

















### **MODEL**: F8248 **SIZE**: 45-17-126 **Material**: TPEE

















### MODEL: F8280 SIZE: 45-16-120 Material: TPEE

















# MODEL: F8283 SIZE: 49-16-123 Material: TPEE





# MODEL: F8284 SIZE: 44-19-126 Material: TPEE

















# **MODEL**: F8285 **SIZE**: 50-17-126 **Material**: TPEE

















# MODEL: F8286 SIZE: 45-19-126 Material: TPEE

















# **MODEL**: F8287 **SIZE**: 50-16-125 **Material**: TPEE





# MODEL: F8301 SIZE: 48-15-133 Material: TPEE





# **MODEL**: F8312 **SIZE**: 48-17-128 **Material**: TPEE





## MODEL: F886 SIZE: 47-19-134 Material: TPEE





















# **MODEL**: F891 **SIZE**: 49-18-118 **Material**: TPEE

















# **MODEL**: F893 **SIZE**: 45-13-120 **Material**: TPEE