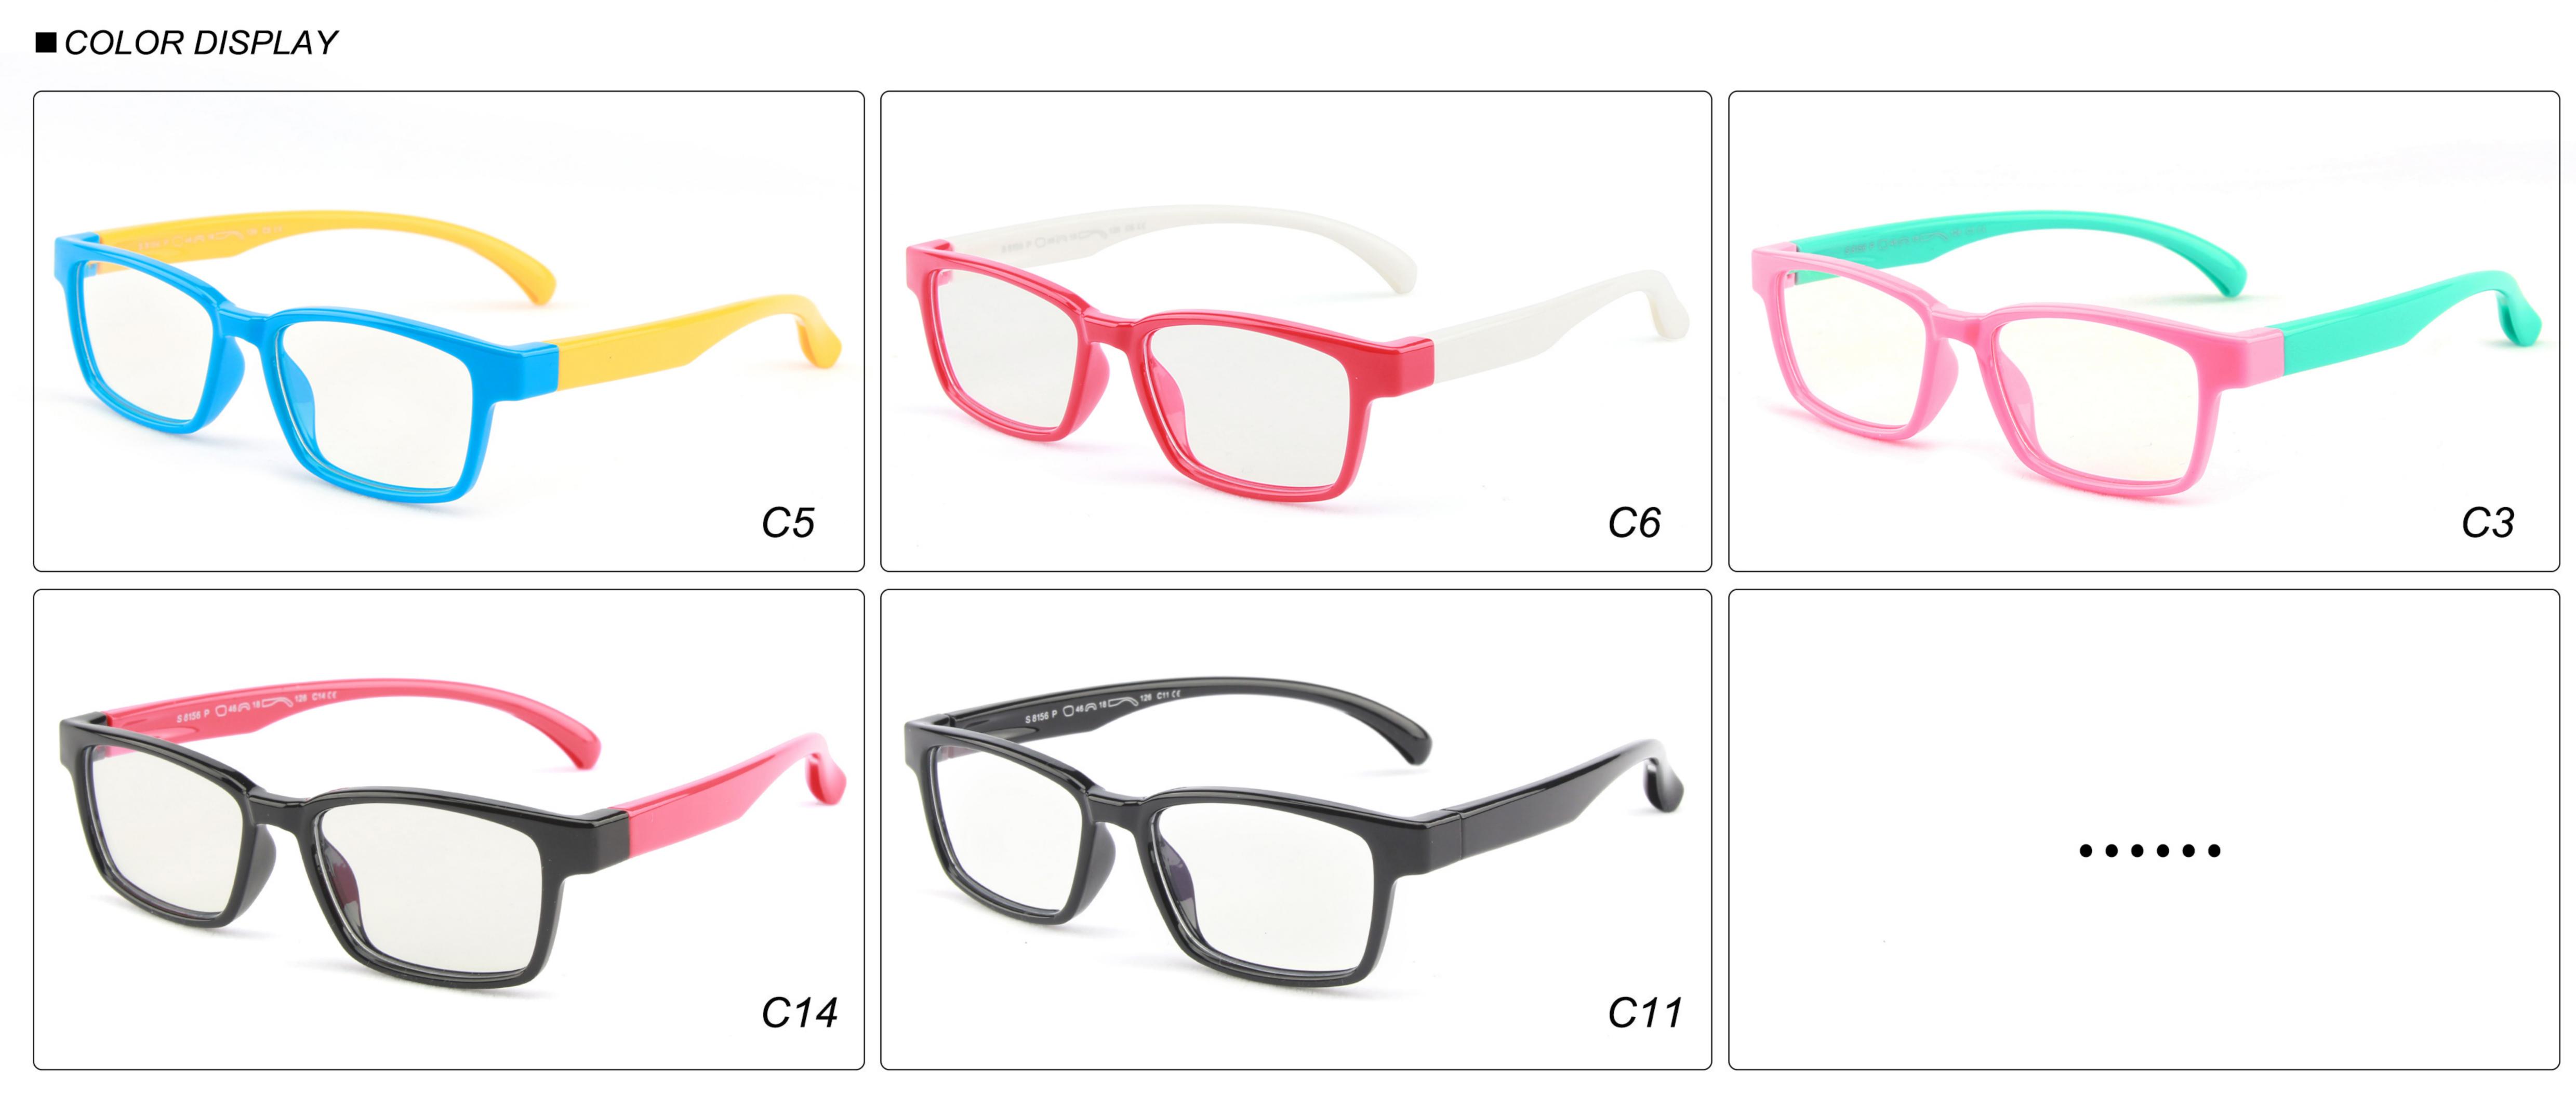

*: TPEE





### **MODEL**: F8138 **SIZE**: 48-16-124 **Material**: TPEE

















### **MODEL:** F8139 **SIZE**: 46-16-124 **Material**: TPEE

















### **MODEL**: F8140 **SIZE**: 45-15-124 **Material**: TPEE



### **MODEL**: F8142 **SIZE**: 45-14-124 **Material**: TPEE





### MODEL: F8143 SIZE: 44-19-124 Material: TPEE







## **MODEL**: F8145 **SIZE**: 45-16-126 **Material**: TPEE





## MODEL: F8146 SIZE: 44-19-126 Material: TPEE





### **MODEL:** F8147 **SIZE**: 34-17-126 **Material**: TPEE







### **MODEL**: F8152 **SIZE**: 44-20-126 **Material**: TPEE

















## **MODEL**: F8145 **SIZE**: 45-16-126 **Material**: TPEE





## **MODEL**: F8155 **SIZE**: 42-17-121 **Material**: TPEE

















## MODEL: F8156 SIZE: 46-18-126 Material: TPEE





### **MODEL**: F8158 **SIZE**: 45-16-126 **Material**: TPEE

















### **MODEL:** F8160 **SIZE**: 47-18-124 **Material**: TPEE





## **MODEL**: F8181 **SIZE**: 49-21-129 **Material**: TPEE





### **MODEL**: F8188 **SIZE**: 48-15-112 **Material**: TPEE







### **MODEL**: F8196 **SIZE**: 44-15-124 **Material**: TPEE

















### MODEL: F8215 SIZE: 50-17-127 Material: TPEE







### **MODEL:** F8217 **SIZE**: 45-17-124 **Material**: TPEE

















### **MODEL:** F8224 **SIZE**: 48-15-125 **Material**: TPEE





### **MODEL**: F8225 **SIZE**: 47-15-125 **Material**: TPEE

















### **MODEL**: F8232 **SIZE**: 44-21-123 **Material**: TPEE

















### **MODEL**: F8242 **SIZE**: 47-19-129 **Material**: TPEE





## **MODEL**: F8243 **SIZE**: 47