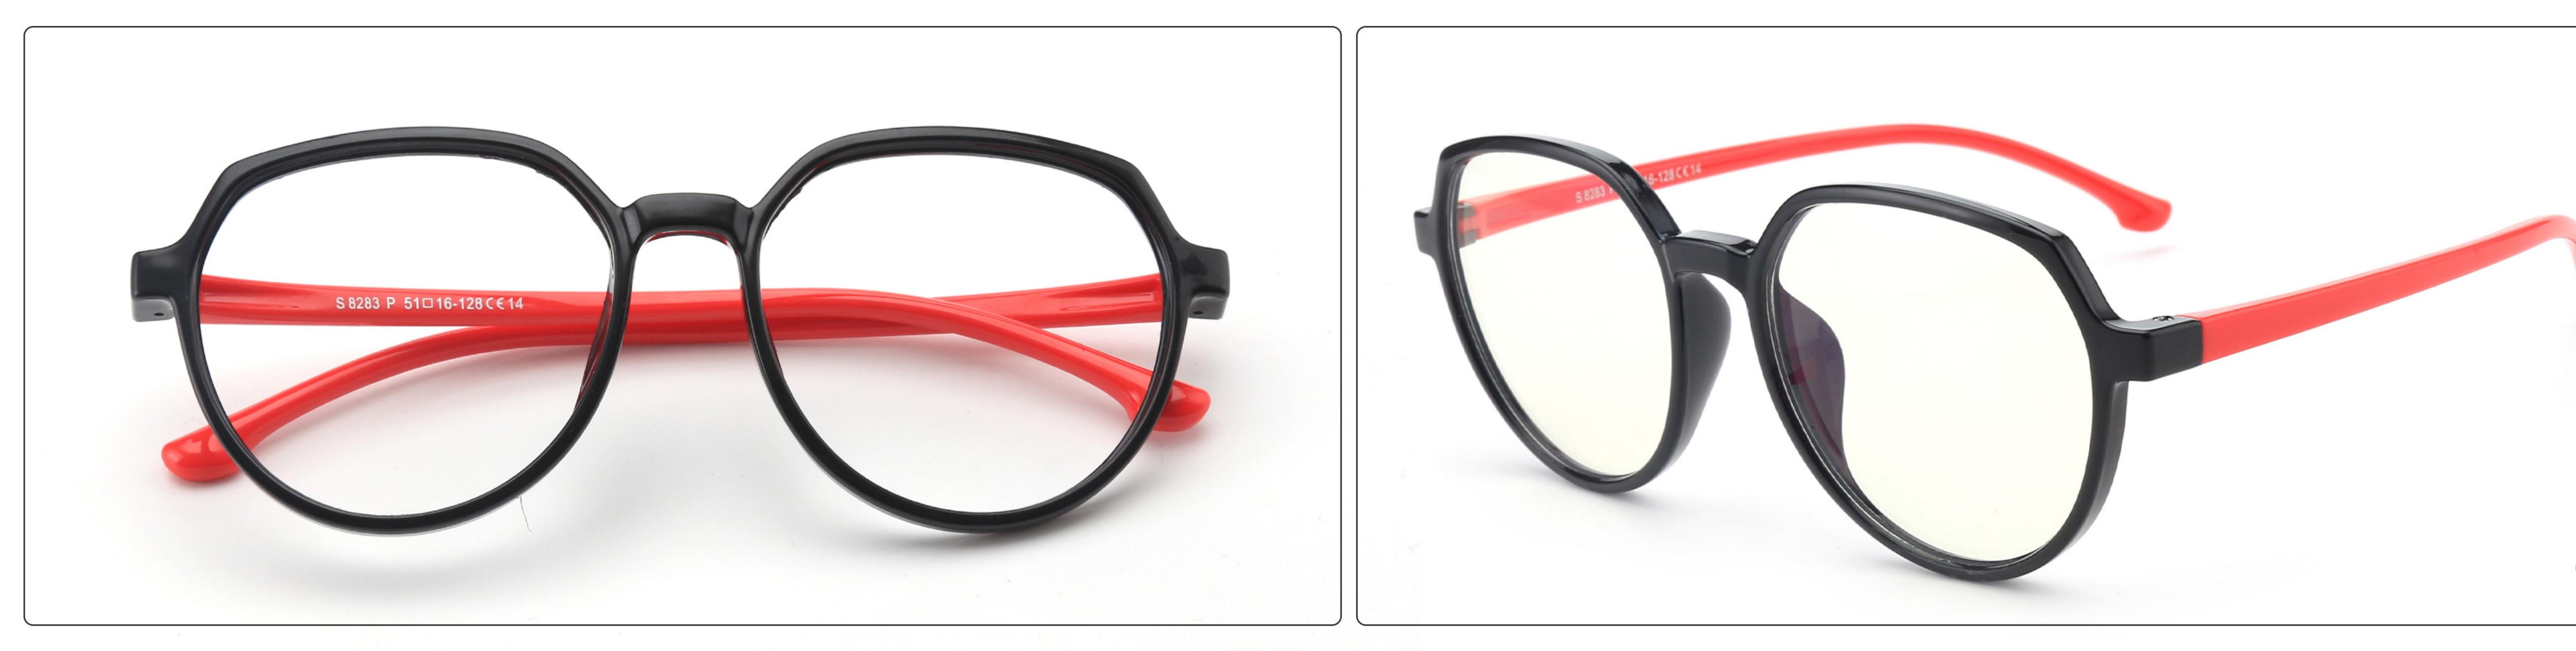

F8215 SIZE: 50-17-127 Material: TPEE







### **MODEL:** F8217 **SIZE**: 45-17-124 **Material**: TPEE

















### **MODEL:** F8224 **SIZE**: 48-15-125 **Material**: TPEE





### **MODEL**: F8225 **SIZE**: 47-15-125 **Material**: TPEE

















### **MODEL**: F8232 **SIZE**: 44-21-123 **Material**: TPEE

















### **MODEL**: F8242 **SIZE**: 47-19-129 **Material**: TPEE





## **MODEL**: F8243 **SIZE**: 47-19-128 **Material**: TPEE





### **MODEL**: F8245 **SIZE**: 47-17-129 **Material**: TPEE





### **MODEL**: F8247 **SIZE**: 44-14-120 **Material**: TPEE

















### **MODEL**: F8248 **SIZE**: 45-17-126 **Material**: TPEE

















### MODEL: F8280 SIZE: 45-16-120 Material: TPEE

















# MODEL: F8283 SIZE: 49-16-123 Material: TPEE





# MODEL: F8284 SIZE: 44-19-126 Material: TPEE

















# **MODEL**: F8285 **SIZE**: 50-17-126 **Material**: TPEE

















# MODEL: F8286 SIZE: 45-19-126 Material: TPEE

















# **MODEL**: F8287 **SIZE**: 50-16-125 **Material**: TPEE





# MODEL: F8301 SIZE: 48-15-133 Material: TPEE





# **MODEL**: F8312 **SIZE**: 48-17-128 **Material**: TPEE





## MODEL: F886 SIZE: 47-19-134 Material: TPEE





















# **MODEL**: F891 **SIZE**: 49-18-118 **Material**: TPEE

















# **MODEL**: F893 **SIZE**: 45-13-120 **Material**: TPEE

















# MODEL: F897 SIZE: 50-15-120 Material: TPEE

















## **MODEL**: S8244 **SIZE**: 47-17-123 **Material**: TPEE





## **MODEL**: S8250 **SIZE**: 48-15-124 **Material**: TPEE





# **MODEL**: