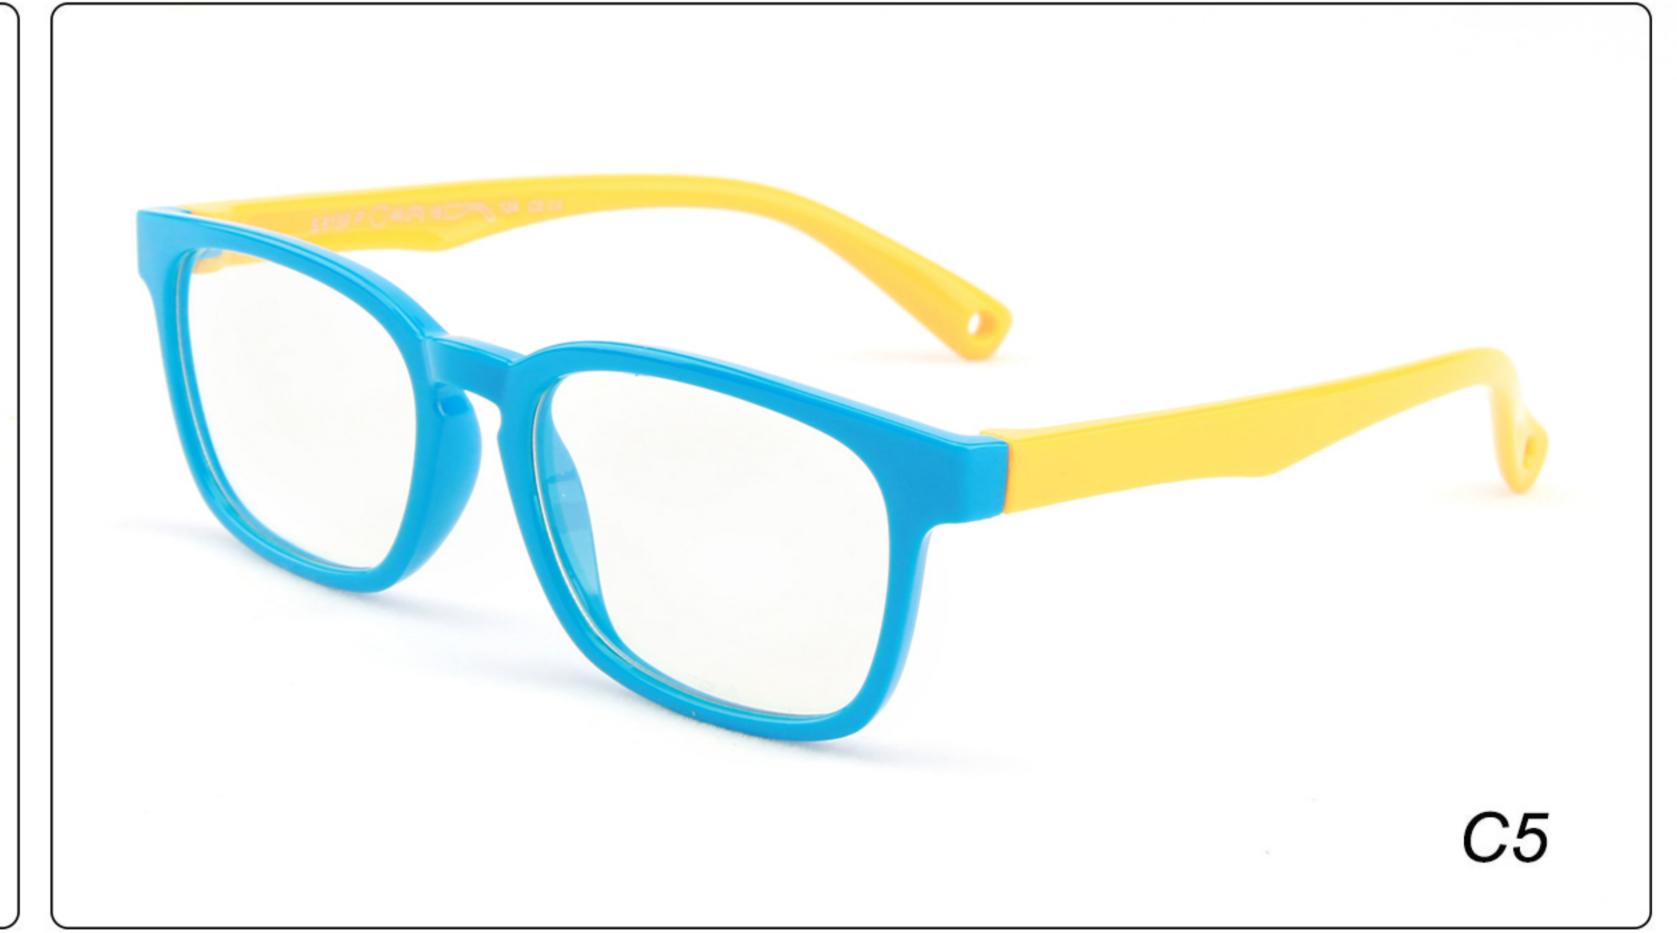

# Kids Optical Glasses (Frames) Manufacturer (TPEE) www.HEAPPY.com

MODEL: F302 SIZE: 47-16-125 Material: TPEE





















### MODEL: F304 SIZE: 43-21-116 Material: TPEE

















### MODEL: F306 SIZE: 49-16-125 Material: TPEE

















### MODEL: F308 SIZE: 47-17-120 Material: TPEE

















### MODEL: F310 SIZE: 43-16-120 Material: TPEE

















## **MODEL**: F802 **SIZE**: 45-16-126 **Material**: TPEE

















### **MODEL**: F8108 **SIZE**: 47-18-132 **Material**: TPEE





### **MODEL:** F8113 **SIZE**: 49-16-122 **Material**: TPEE





### **MODEL**: F8138 **SIZE**: 48-16-124 **Material**: TPEE

















### **MODEL:** F8139 **SIZE**: 46-16-124 **Material**: TPEE

















### **MODEL**: F8140 **SIZE**: 45-15-124 **Material**: TPEE



### **MODEL**: F8142 **SIZE**: 45-14-124 **Material**: TPEE





### MODEL: F8143 SIZE: 44-19-124 Material: TPEE







## **MODEL**: F8145 **SIZE**: 45-16-126 **Material**: TPEE





## MODEL: F8146 SIZE: 44-19-126 Material: TPEE





### **MODEL:** F8147 **SIZE**: 34-17-126 **Material**: TPEE







### **MODEL**: F8152 **SIZE**: 44-20-126 **Material**: TPEE

















## **MODEL**: F8145 **SIZE**: 45-16-126 **Material**: TPEE





## **MODEL**: F8155 **SIZE**: 42-17-121 **Material**: TPEE

















## MODEL: F8156 SIZE: 46-18-126 Material: TPEE





### **MODEL**: F8158 **SIZE**: 45-16-126 **Material**: TPEE

















### **MODEL:** F8160 **SIZE**: 47-18-124 **Material**: TPEE





## **MODEL**: F