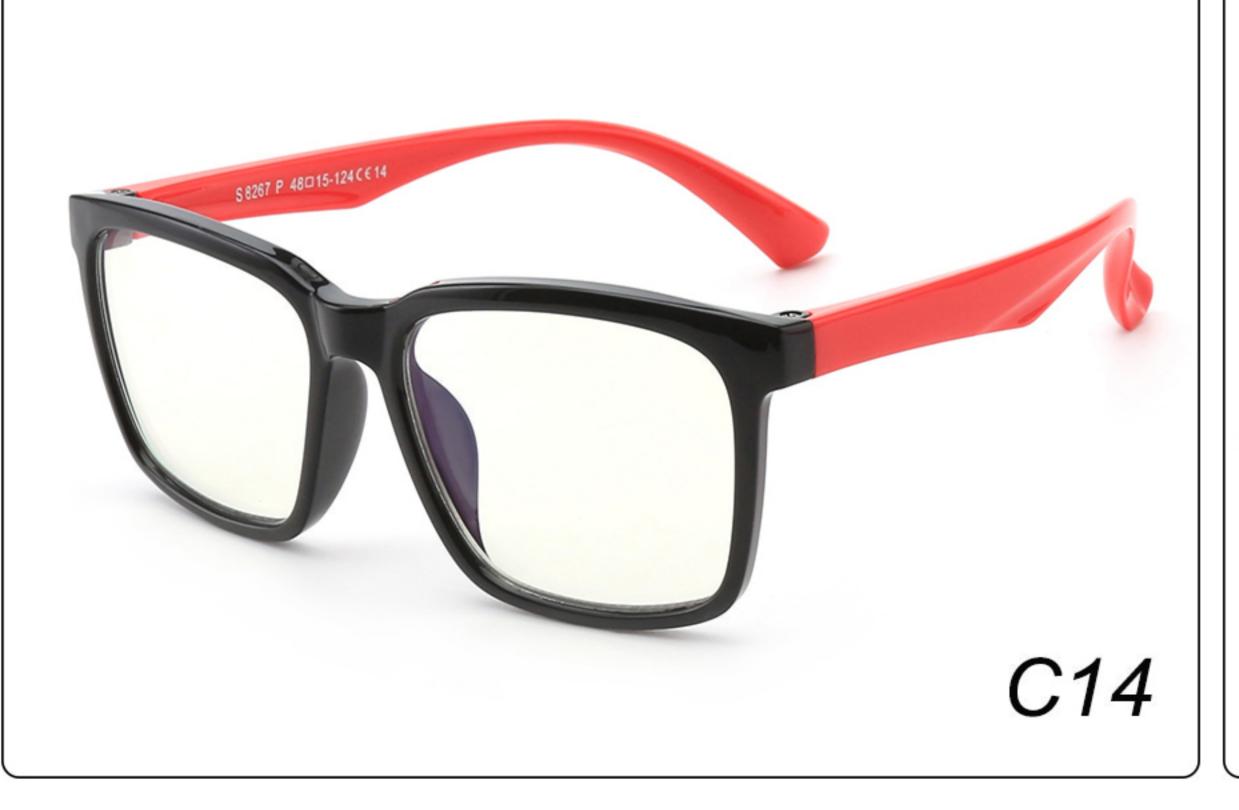

: F8285 **SIZE**: 50-17-126 **Material**: TPEE

















# MODEL: F8286 SIZE: 45-19-126 Material: TPEE

















# **MODEL**: F8287 **SIZE**: 50-16-125 **Material**: TPEE





# MODEL: F8301 SIZE: 48-15-133 Material: TPEE





# **MODEL**: F8312 **SIZE**: 48-17-128 **Material**: TPEE





## MODEL: F886 SIZE: 47-19-134 Material: TPEE





















# **MODEL**: F891 **SIZE**: 49-18-118 **Material**: TPEE

















# **MODEL**: F893 **SIZE**: 45-13-120 **Material**: TPEE

















# MODEL: F897 SIZE: 50-15-120 Material: TPEE

















## **MODEL**: S8244 **SIZE**: 47-17-123 **Material**: TPEE





## **MODEL**: S8250 **SIZE**: 48-15-124 **Material**: TPEE





# **MODEL**: S8267 **SIZE**: 48-15-124 **Material**: TPEE





#### COLOR DISPLAY















### MODEL: S8279 SIZE: 49-16-128 Material: TPEE