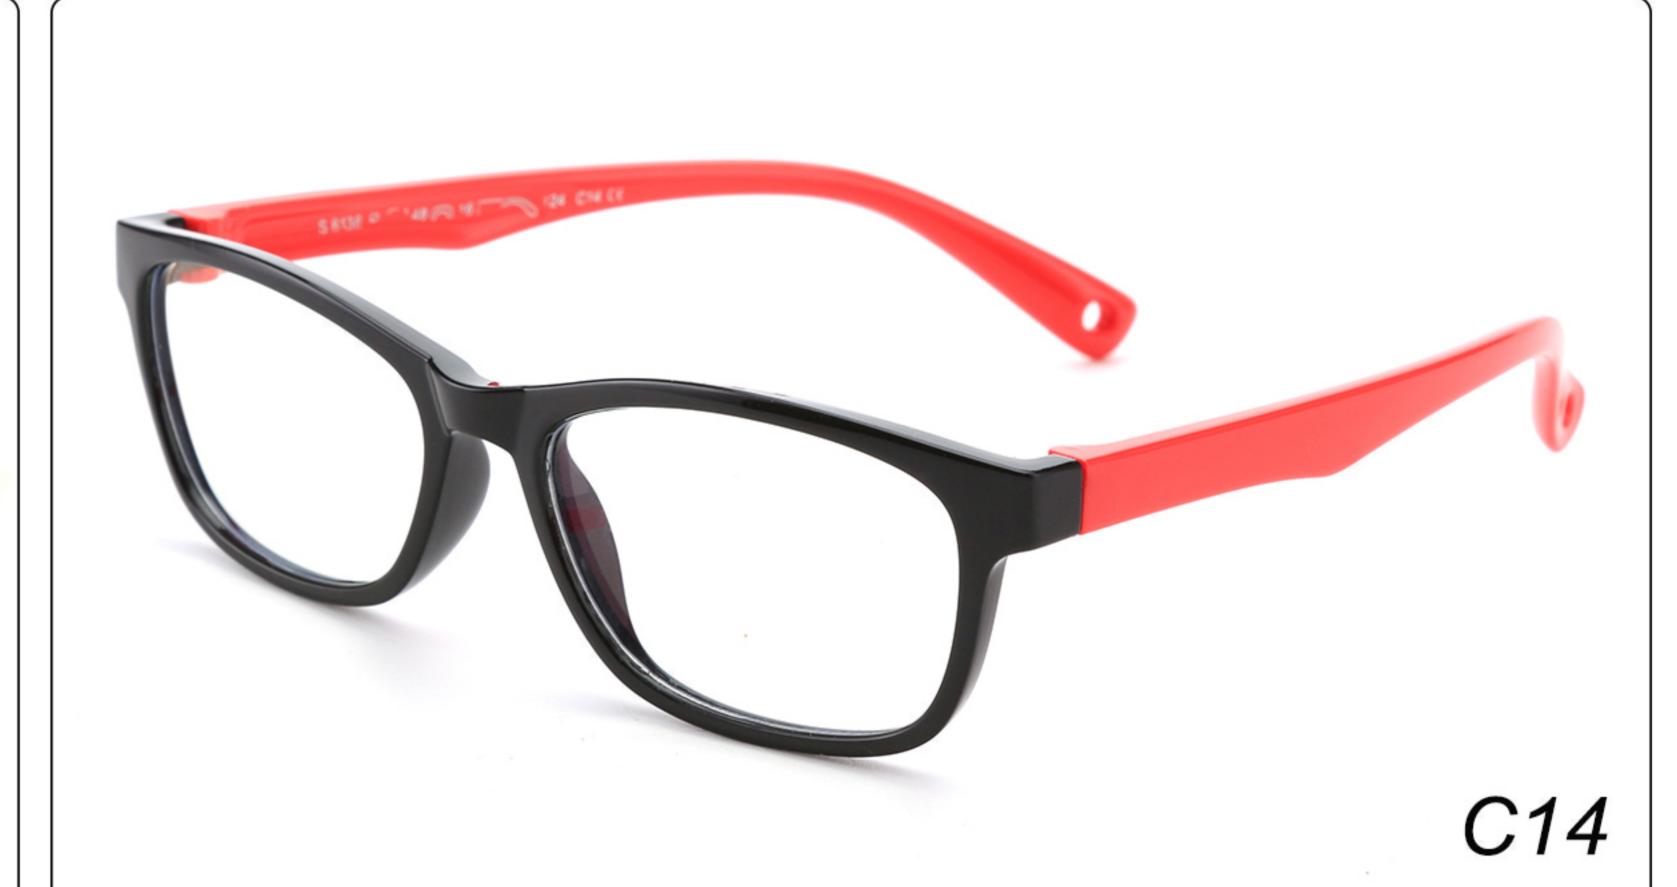

# Kids Optical Glasses (Frames) Manufacturer (TPEE) www.HEAPPY.com

MODEL: F302 SIZE: 47-16-125 Material: TPEE





















### MODEL: F304 SIZE: 43-21-116 Material: TPEE

















### MODEL: F306 SIZE: 49-16-125 Material: TPEE

















### MODEL: F308 SIZE: 47-17-120 Material: TPEE

















### MODEL: F310 SIZE: 43-16-120 Material: TPEE

















## **MODEL**: F802 **SIZE**: 45-16-126 **Material**: TPEE

















### **MODEL**: F8108 **SIZE**: 47-18-132 **Material**: TPEE





### **MODEL:** F8113 **SIZE**: 49-16-122 **Material**: TPEE





### **MODEL**: F8138 **SIZE**: 48-16-124 **Material**: TPEE

















### **MODEL:** F8139 **SIZE**: 46-16-124 **Material**: TPEE

















### **MODEL**: F8140 **SIZE**: 45-15-124 **Material**: TPEE



### **MODEL**: F8142 **SIZE**: 45-14-124 **Material**: TPEE





### MODEL: F8143 SIZE: 44-19-124 Material: TPEE







## **MODEL**: F8145 **SIZE**: 45-16-126 **Material**: TPEE





## MODEL: F8146 SIZE: 44-19-126 Material: TPEE





### **MODEL:** F8147 **SIZE**: 34-17-126 **Material**: TPEE







### **MODEL**: F8152 **SIZE**: 44-20-126 **Material**: TPEE

















## **MODEL**: F8145 **SIZE**: 45-16-126 **Material**: TPEE





## **MODEL**: F8155 **SIZE**: 42-17-121 **Material**: TPEE

















## MODEL: F8156 SIZE: 46-18-126 Material: TPEE





### **MODEL**: F8158 **SIZE**: 45-16-126 **Material**: TPEE

















###