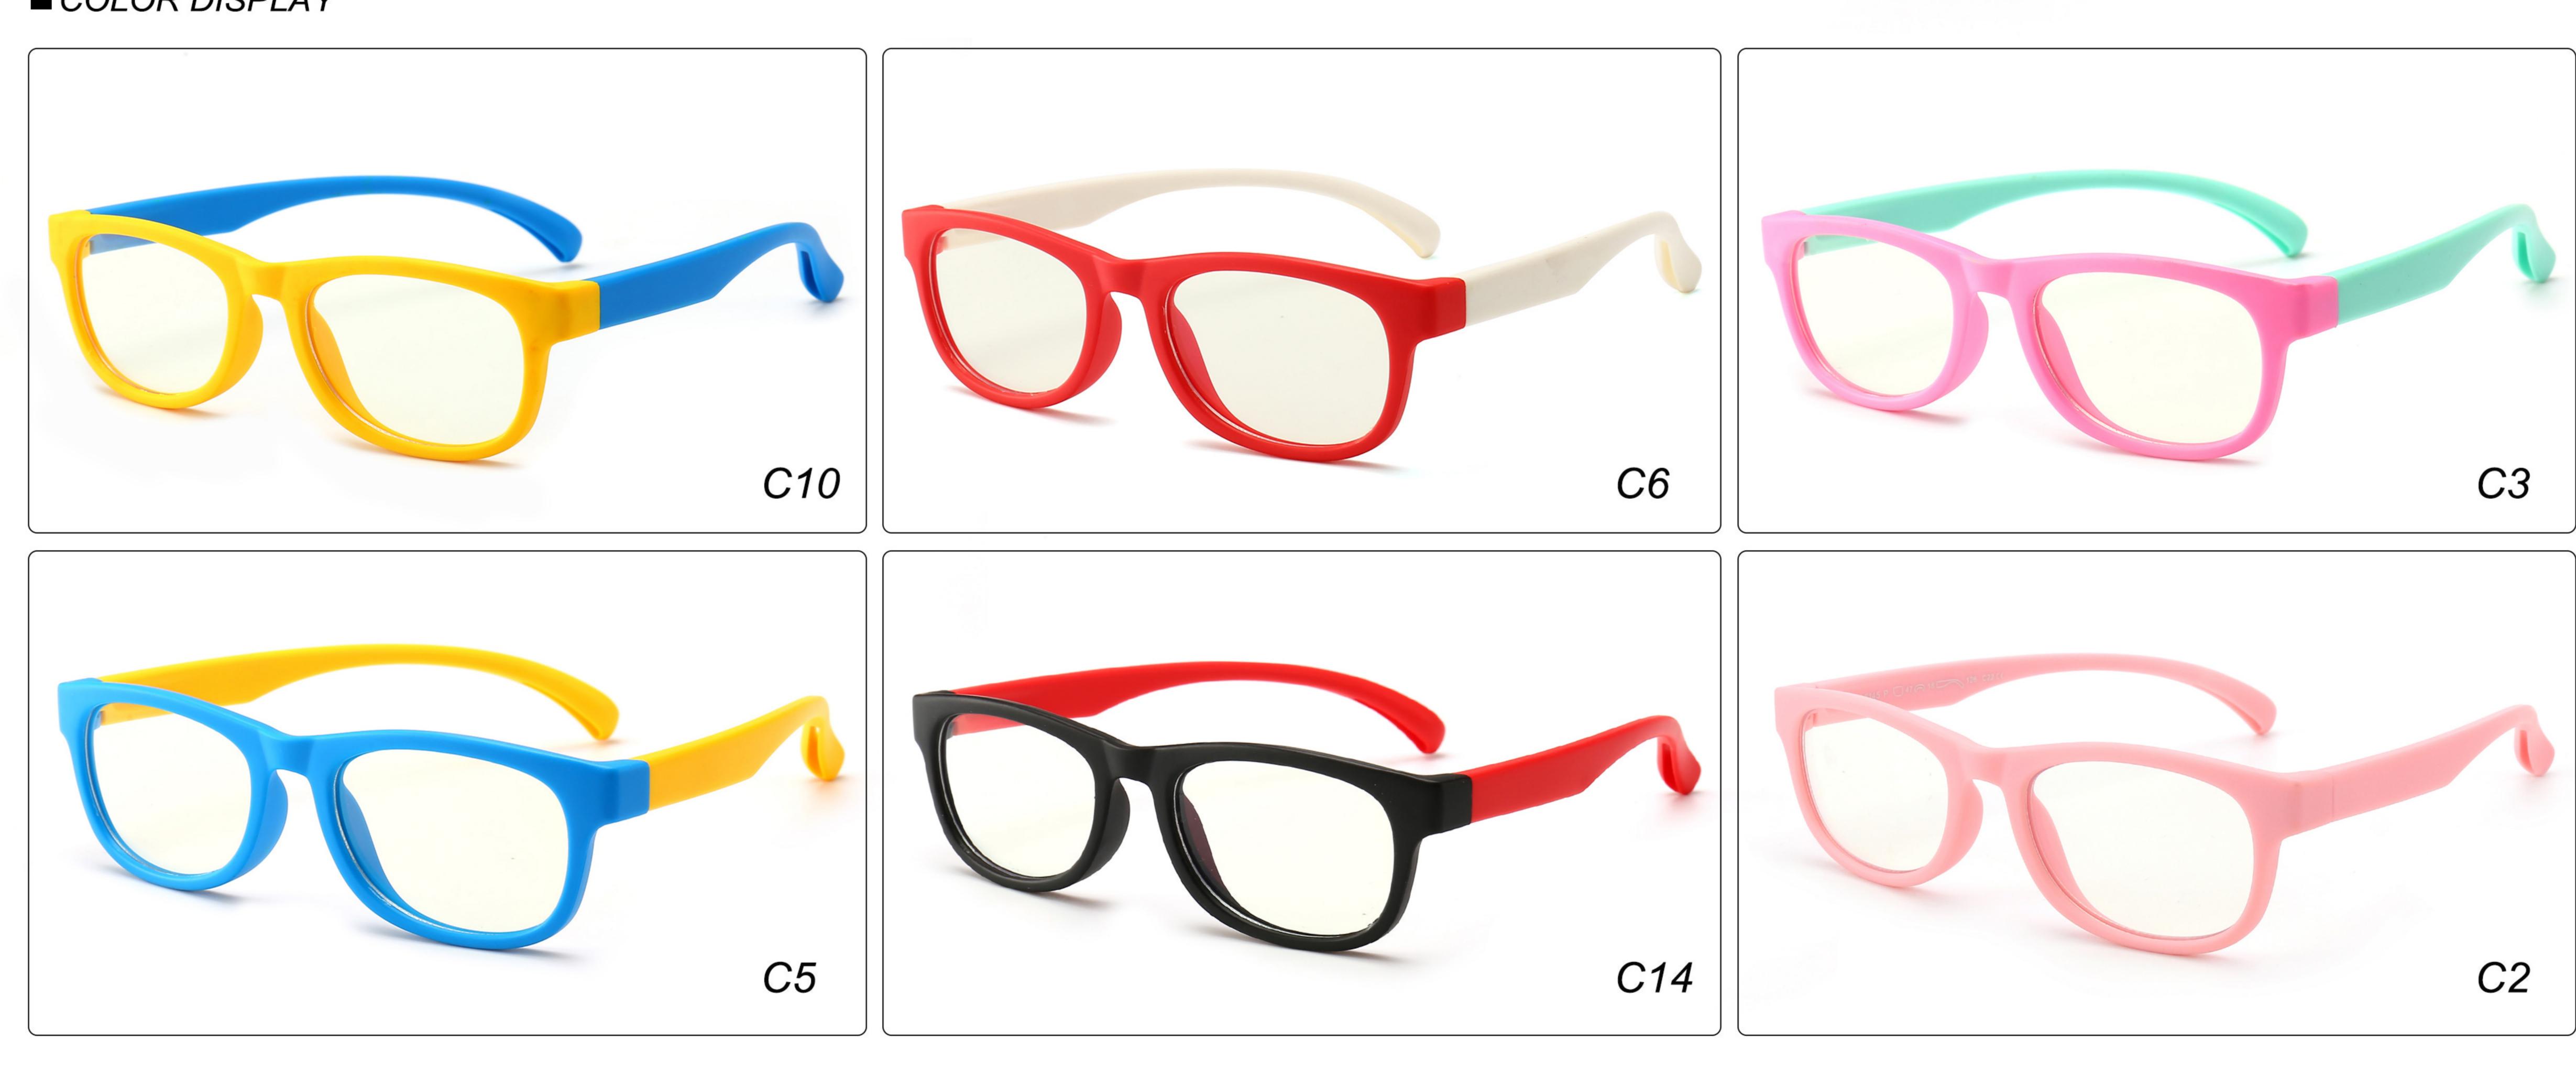

### **MODEL**: F8108 **SIZE**: 47-18-132 **Material**: TPEE





### **MODEL:** F8113 **SIZE**: 49-16-122 **Material**: TPEE





### **MODEL**: F8138 **SIZE**: 48-16-124 **Material**: TPEE

















### **MODEL:** F8139 **SIZE**: 46-16-124 **Material**: TPEE

















### **MODEL**: F8140 **SIZE**: 45-15-124 **Material**: TPEE



### **MODEL**: F8142 **SIZE**: 45-14-124 **Material**: TPEE





### MODEL: F8143 SIZE: 44-19-124 Material: TPEE







## **MODEL**: F8145 **SIZE**: 45-16-126 **Material**: TPEE





## MODEL: F8146 SIZE: 44-19-126 Material: TPEE





### **MODEL:** F8147 **SIZE**: 34-17-126 **Material**: TPEE







### **MODEL**: F8152 **SIZE**: 44-20-126 **Material**: TPEE

















## **MODEL**: F8145 **SIZE**: 45-16-126 **Material**: TPEE





## **MODEL**: F8155 **SIZE**: 42-17-121 **Material**: TPEE

















## MODEL: F8156 SIZE: 46-18-126 Material: TPEE





### **MODEL**: F8158 **SIZE**: 45-16-126 **Material**: TPEE

















### **MODEL:** F8160 **SIZE**: 47-18-124 **Material**: TPEE





## **MODEL**: F8181 **SIZE**: 49-21-129 **Material**: TPEE





### **MODEL**: F8188 **SIZE**: 48-15-112 **Material**: TPEE







### **MODEL**: F8196 **SIZE**: 44-15-124 **Material**: TPEE

















### MODEL: F8215 SIZE: 50-17-127 Material: TPEE







### **MODEL:** F8217 **SIZE**: 45-17-124 **Material**: TPEE

















### **MODEL:** F8224 **SIZE**: 48-15-125 **Material**: TPEE





### **MODEL**: F8225 **SIZE**: 47-15-125 **Material**: TPEE

















### **MODEL**: F8232 **SIZE**: 44-21-123 **Mat