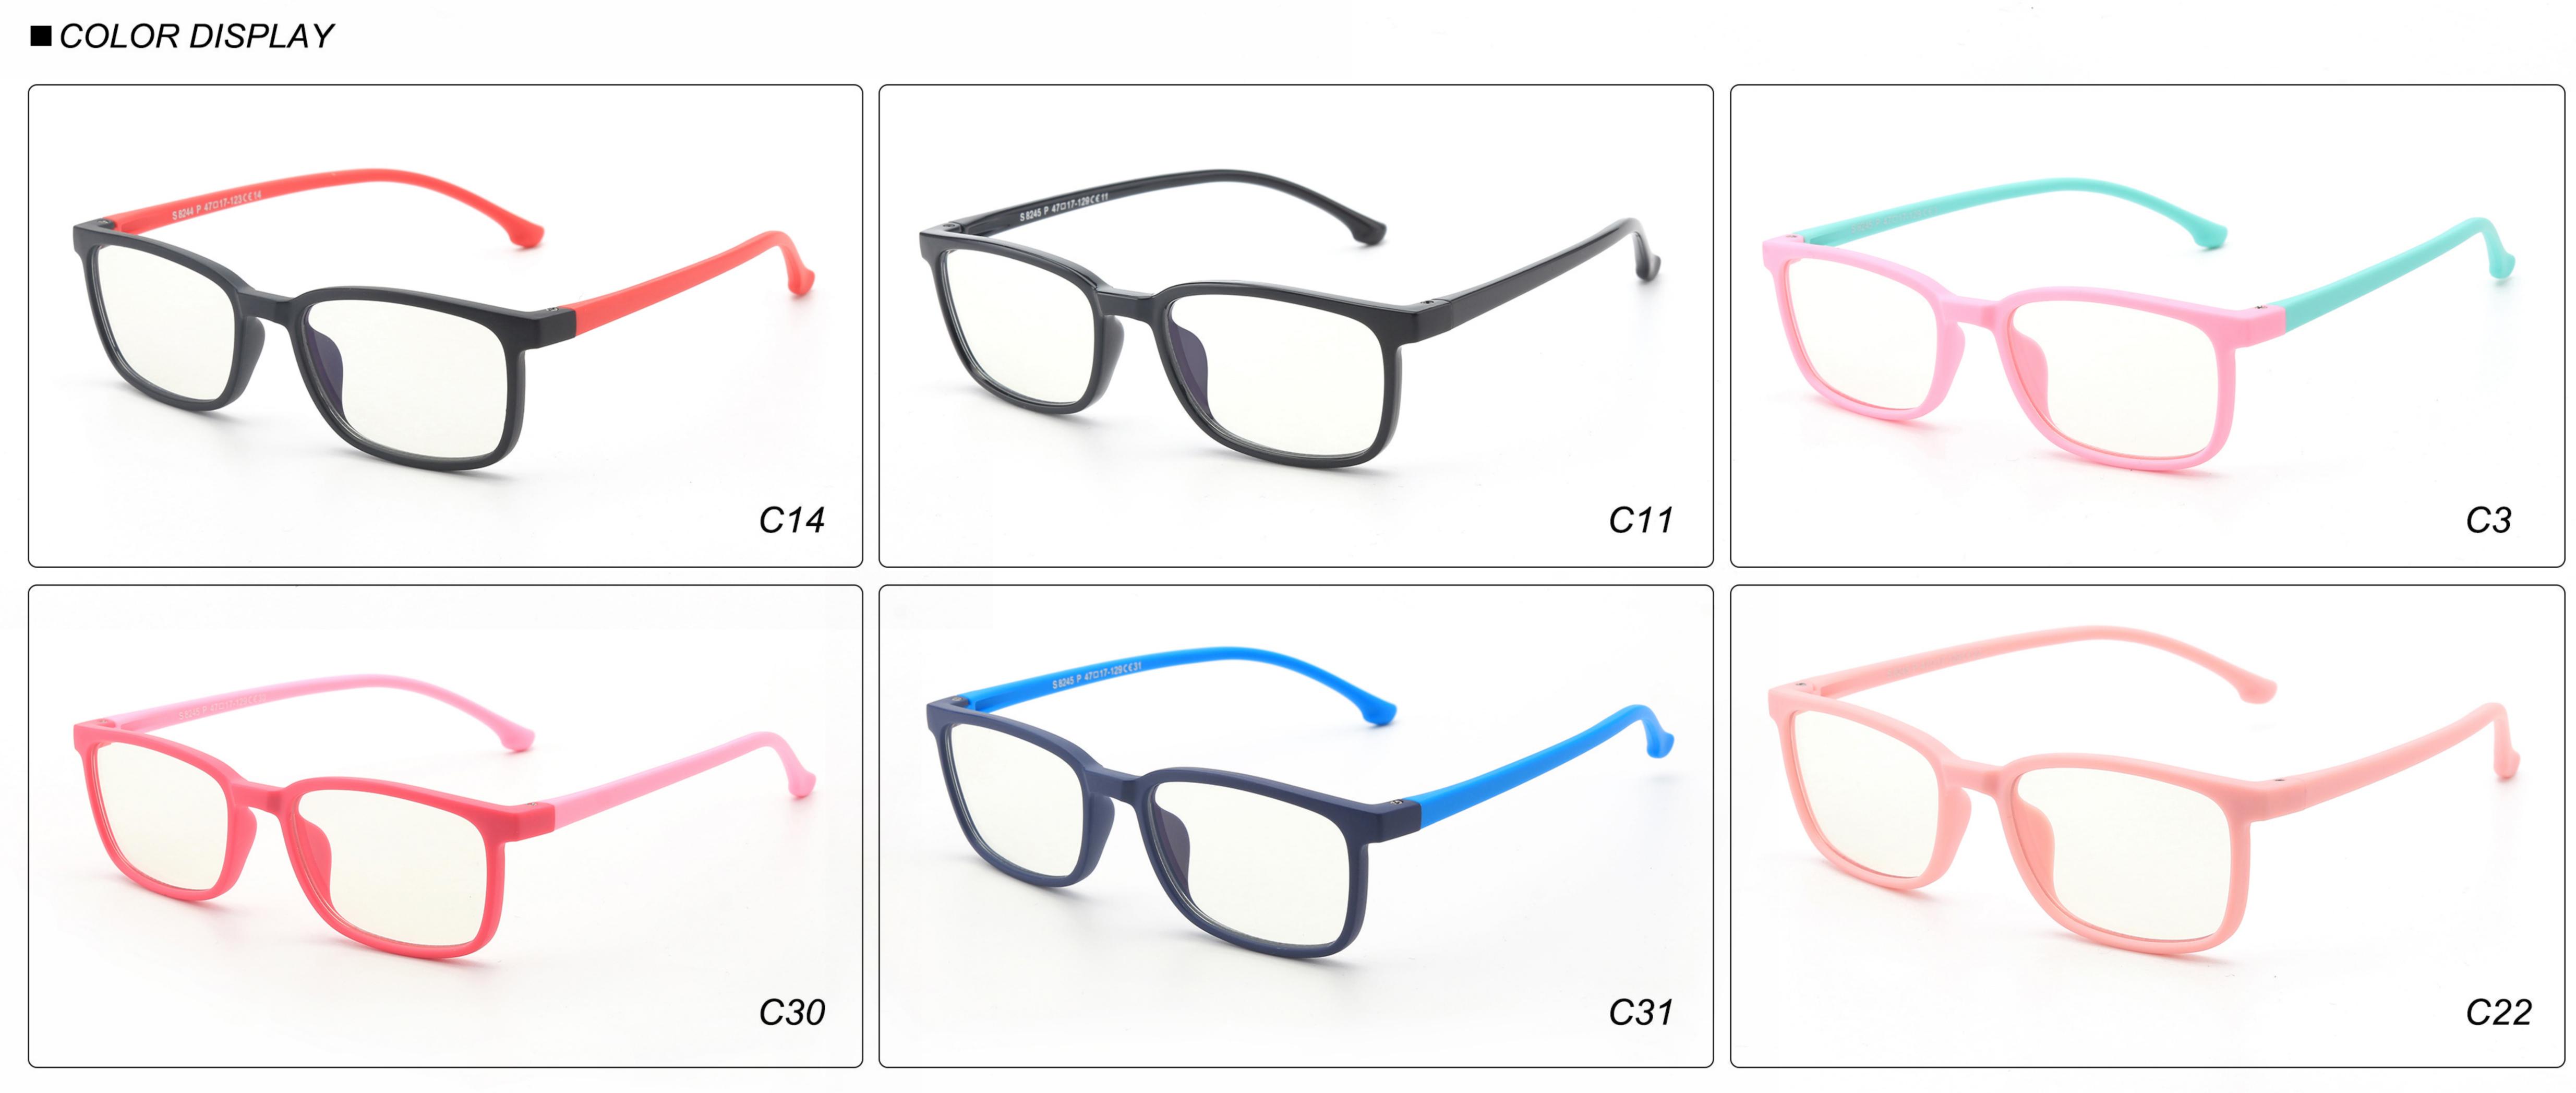

8160 **SIZE**: 47-18-124 **Material**: TPEE





## **MODEL**: F8181 **SIZE**: 49-21-129 **Material**: TPEE





### **MODEL**: F8188 **SIZE**: 48-15-112 **Material**: TPEE







### **MODEL**: F8196 **SIZE**: 44-15-124 **Material**: TPEE

















### MODEL: F8215 SIZE: 50-17-127 Material: TPEE







### **MODEL:** F8217 **SIZE**: 45-17-124 **Material**: TPEE

















### **MODEL:** F8224 **SIZE**: 48-15-125 **Material**: TPEE





### **MODEL**: F8225 **SIZE**: 47-15-125 **Material**: TPEE

















### **MODEL**: F8232 **SIZE**: 44-21-123 **Material**: TPEE

















### **MODEL**: F8242 **SIZE**: 47-19-129 **Material**: TPEE





## **MODEL**: F8243 **SIZE**: 47-19-128 **Material**: TPEE





### **MODEL**: F8245 **SIZE**: 47-17-129 **Material**: TPEE





### **MODEL**: F8247 **SIZE**: 44-14-120 **Material**: TPEE

















### **MODEL**: F8248 **SIZE**: 45-17-126 **Material**: TPEE

















### MODEL: F8280 SIZE: 45-16-120 Material: TPEE

















# MODEL: F8283 SIZE: 49-16-123 Material: TPEE





# MODEL: F8284 SIZE: 44-19-126 Material: TPEE

















# **MODEL**: F8285 **SIZE**: 50-17-126 **Material**: TPEE

















# MODEL: F8286 SIZE: 45-19-126 Material: TPEE

















# **MODEL**: F8287 **SIZE**: 50-16-125 **Material**: TPEE





# MODEL: F8301 SIZE: 48-15-133 Material: TPEE





# **MODEL**: F8312 **SIZE**: 48-17-128 **Material**: TPEE





## MODEL: F886 SIZE: 47-19-134 Material: TPEE





















# **MODEL**: F891 **SIZE**: 49-18-118 **Material**: TPEE

















# **MODEL