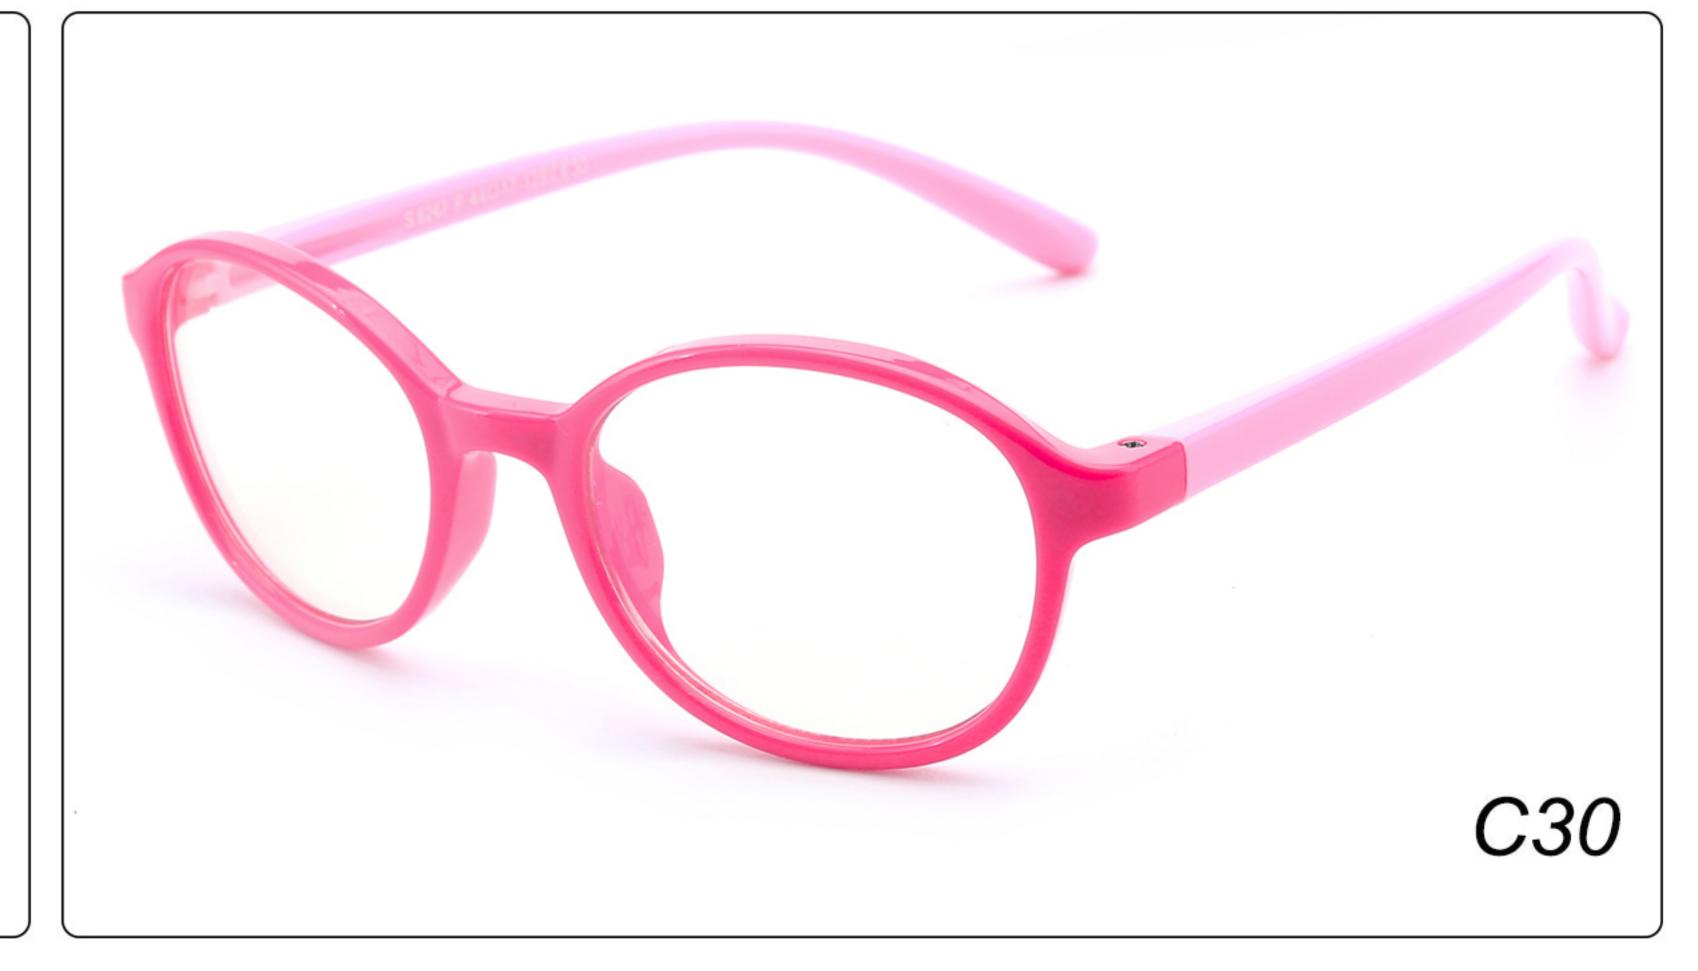

: 49-21-129 **Material**: TPEE





### **MODEL**: F8188 **SIZE**: 48-15-112 **Material**: TPEE







### **MODEL**: F8196 **SIZE**: 44-15-124 **Material**: TPEE

















### MODEL: F8215 SIZE: 50-17-127 Material: TPEE







### **MODEL:** F8217 **SIZE**: 45-17-124 **Material**: TPEE

















### **MODEL:** F8224 **SIZE**: 48-15-125 **Material**: TPEE





### **MODEL**: F8225 **SIZE**: 47-15-125 **Material**: TPEE

















### **MODEL**: F8232 **SIZE**: 44-21-123 **Material**: TPEE

















### **MODEL**: F8242 **SIZE**: 47-19-129 **Material**: TPEE





## **MODEL**: F8243 **SIZE**: 47-19-128 **Material**: TPEE





### **MODEL**: F8245 **SIZE**: 47-17-129 **Material**: TPEE





### **MODEL**: F8247 **SIZE**: 44-14-120 **Material**: TPEE

















### **MODEL**: F8248 **SIZE**: 45-17-126 **Material**: TPEE

















### MODEL: F8280 SIZE: 45-16-120 Material: TPEE

















# MODEL: F8283 SIZE: 49-16-123 Material: TPEE





# MODEL: F8284 SIZE: 44-19-126 Material: TPEE

















# **MODEL**: F8285 **SIZE**: 50-17-126 **Material**: TPEE

















# MODEL: F8286 SIZE: 45-19-126 Material: TPEE

















# **MODEL**: F8287 **SIZE**: 50-16-125 **Material**: TPEE





# MODEL: F8301 SIZE: 48-15-133 Material: TPEE





# **MODEL**: F8312 **SIZE**: 48-17-128 **Material**: TPEE





## MODEL: F886 SIZE: 47-19-134 Material: TPEE





















# **MODEL**: F891 **SIZE**: 49-18-118 **Material**: TPEE

















# **MODEL**: F893 **SIZE**: 45-13-120 **Material**: TPEE

















# MODEL: F89