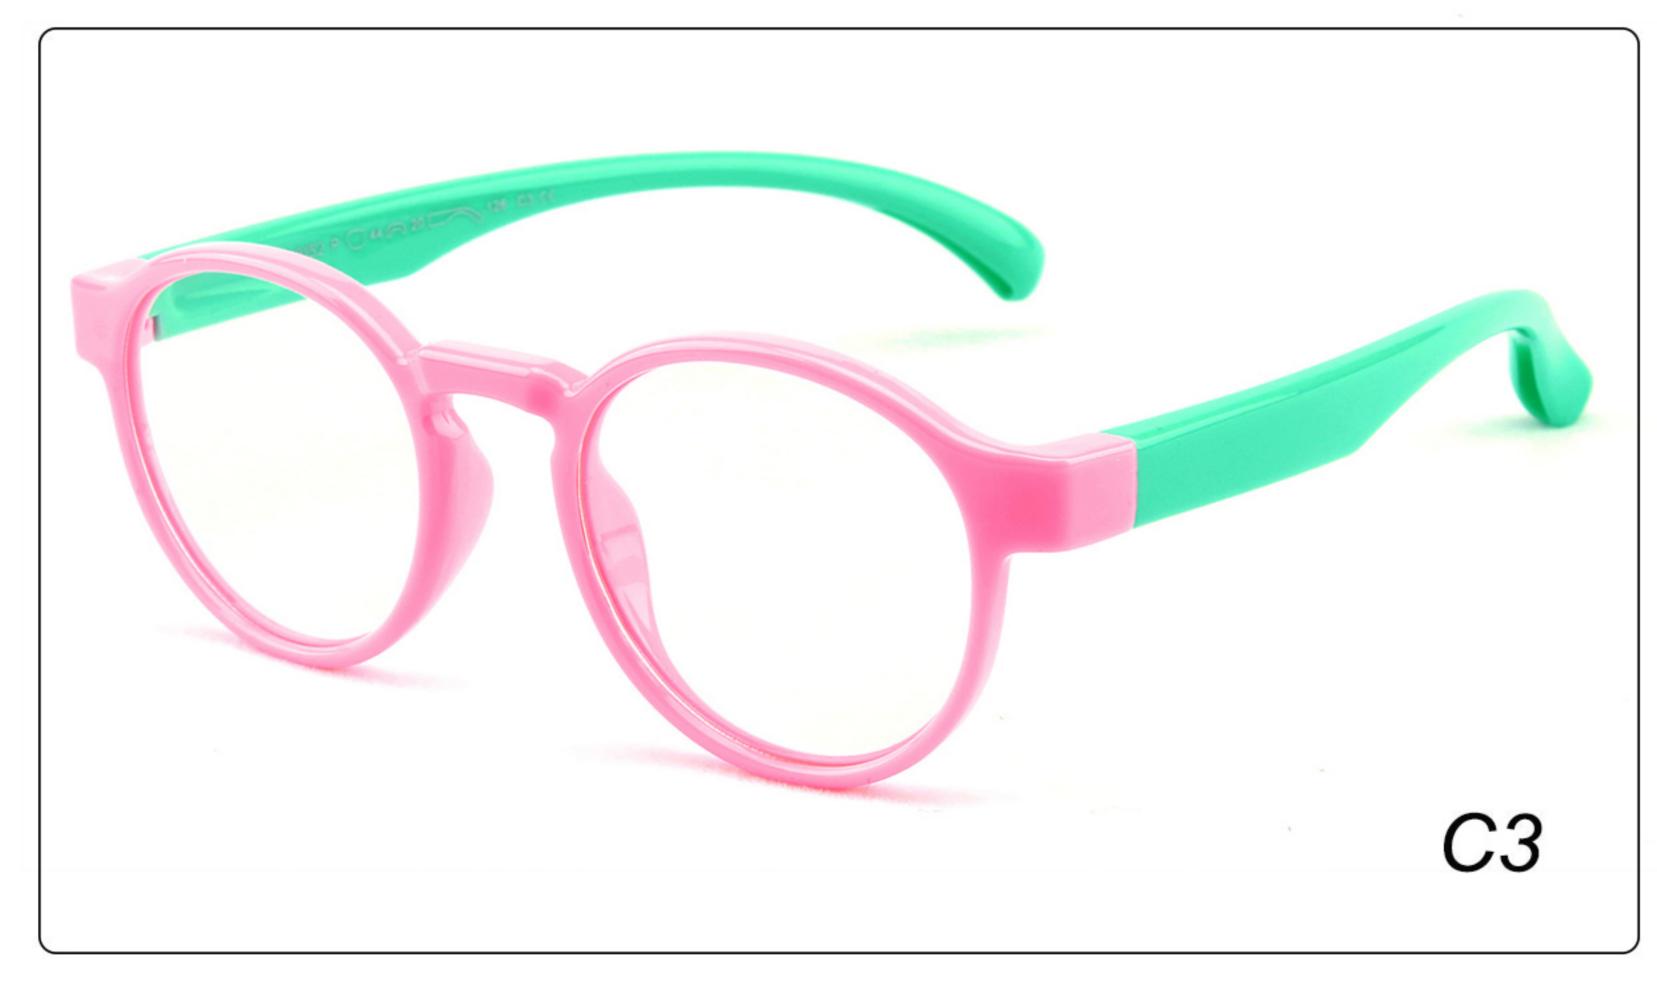

## **MODEL**: F802 **SIZE**: 45-16-126 **Material**: TPEE

















### **MODEL**: F8108 **SIZE**: 47-18-132 **Material**: TPEE





### **MODEL:** F8113 **SIZE**: 49-16-122 **Material**: TPEE





### **MODEL**: F8138 **SIZE**: 48-16-124 **Material**: TPEE

















### **MODEL:** F8139 **SIZE**: 46-16-124 **Material**: TPEE

















### **MODEL**: F8140 **SIZE**: 45-15-124 **Material**: TPEE



### **MODEL**: F8142 **SIZE**: 45-14-124 **Material**: TPEE





### MODEL: F8143 SIZE: 44-19-124 Material: TPEE







## **MODEL**: F8145 **SIZE**: 45-16-126 **Material**: TPEE





## MODEL: F8146 SIZE: 44-19-126 Material: TPEE





### **MODEL:** F8147 **SIZE**: 34-17-126 **Material**: TPEE







### **MODEL**: F8152 **SIZE**: 44-20-126 **Material**: TPEE

















## **MODEL**: F8145 **SIZE**: 45-16-126 **Material**: TPEE





## **MODEL**: F8155 **SIZE**: 42-17-121 **Material**: TPEE

















## MODEL: F8156 SIZE: 46-18-126 Material: TPEE





### **MODEL**: F8158 **SIZE**: 45-16-126 **Material**: TPEE

















### **MODEL:** F8160 **SIZE**: 47-18-124 **Material**: TPEE





## **MODEL**: F8181 **SIZE**: 49-21-129 **Material**: TPEE





### **MODEL**: F8188 **SIZE**: 48-15-112 **Material**: TPEE







### **MODEL**: F8196 **SIZE**: 44-15-124 **Material**: TPEE

















### MODEL: F8215 SIZE: 50-17-127 Material: TPEE







### **MODEL:** F8217 **SIZE**: 45-17-124 **Material**: TPEE

















### **MODEL:** F8224 **SIZE**: 48-15-125 **Material**: TPEE





### **MODEL**: F8225 **SIZE**: 47-15-125 **Material**: