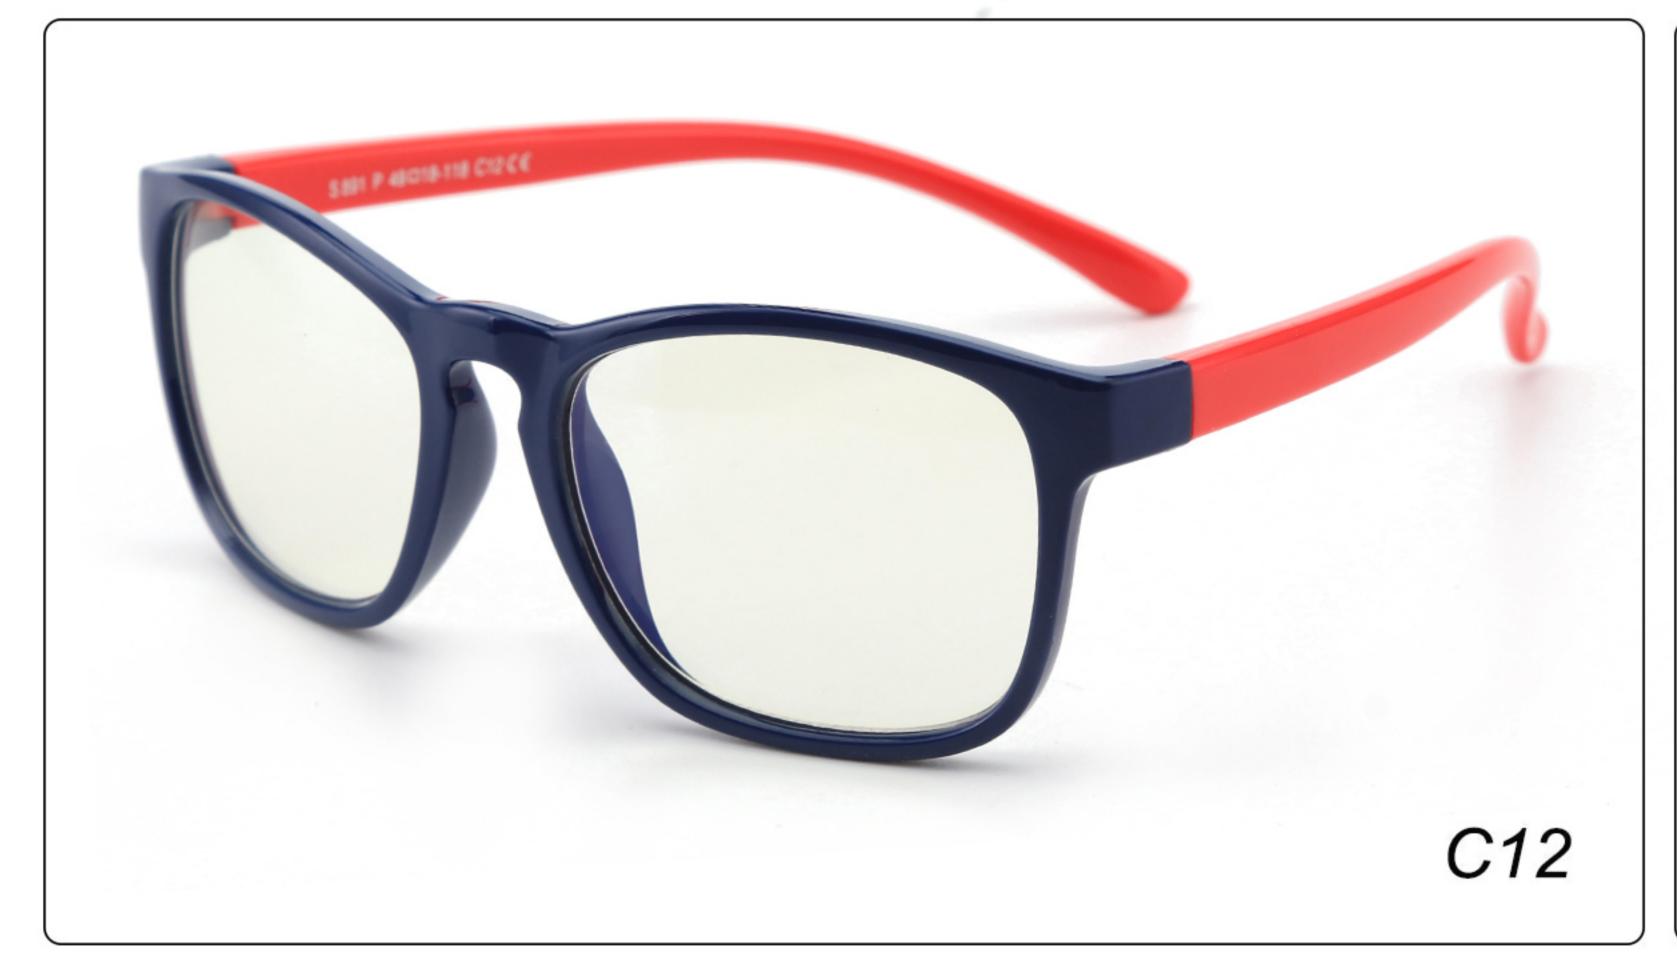

*Material**: TPEE





### **MODEL**: F8247 **SIZE**: 44-14-120 **Material**: TPEE

















### **MODEL**: F8248 **SIZE**: 45-17-126 **Material**: TPEE

















### MODEL: F8280 SIZE: 45-16-120 Material: TPEE

















# MODEL: F8283 SIZE: 49-16-123 Material: TPEE





# MODEL: F8284 SIZE: 44-19-126 Material: TPEE

















# **MODEL**: F8285 **SIZE**: 50-17-126 **Material**: TPEE

















# MODEL: F8286 SIZE: 45-19-126 Material: TPEE

















# **MODEL**: F8287 **SIZE**: 50-16-125 **Material**: TPEE





# MODEL: F8301 SIZE: 48-15-133 Material: TPEE





# **MODEL**: F8312 **SIZE**: 48-17-128 **Material**: TPEE





## MODEL: F886 SIZE: 47-19-134 Material: TPEE





















# **MODEL**: F891 **SIZE**: 49-18-118 **Material**: TPEE

















# **MODEL**: F893 **SIZE**: 45-13-120 **Material**: TPEE

















# MODEL: F897 SIZE: 50-15-120 Material: TPEE

















## **MODEL**: S8244 **SIZE**: 47-17-123 **Material**: TPEE





## **MODEL**: S8250 **SIZE**: 48-15-124 **Material**: TPEE





# **MODEL**: S8267 **SIZE**: 48-15-124 **Material**: TPEE





#### COLOR DISPLAY















### MODEL: S8279 SIZE: 49-16-128 Material: TPEE