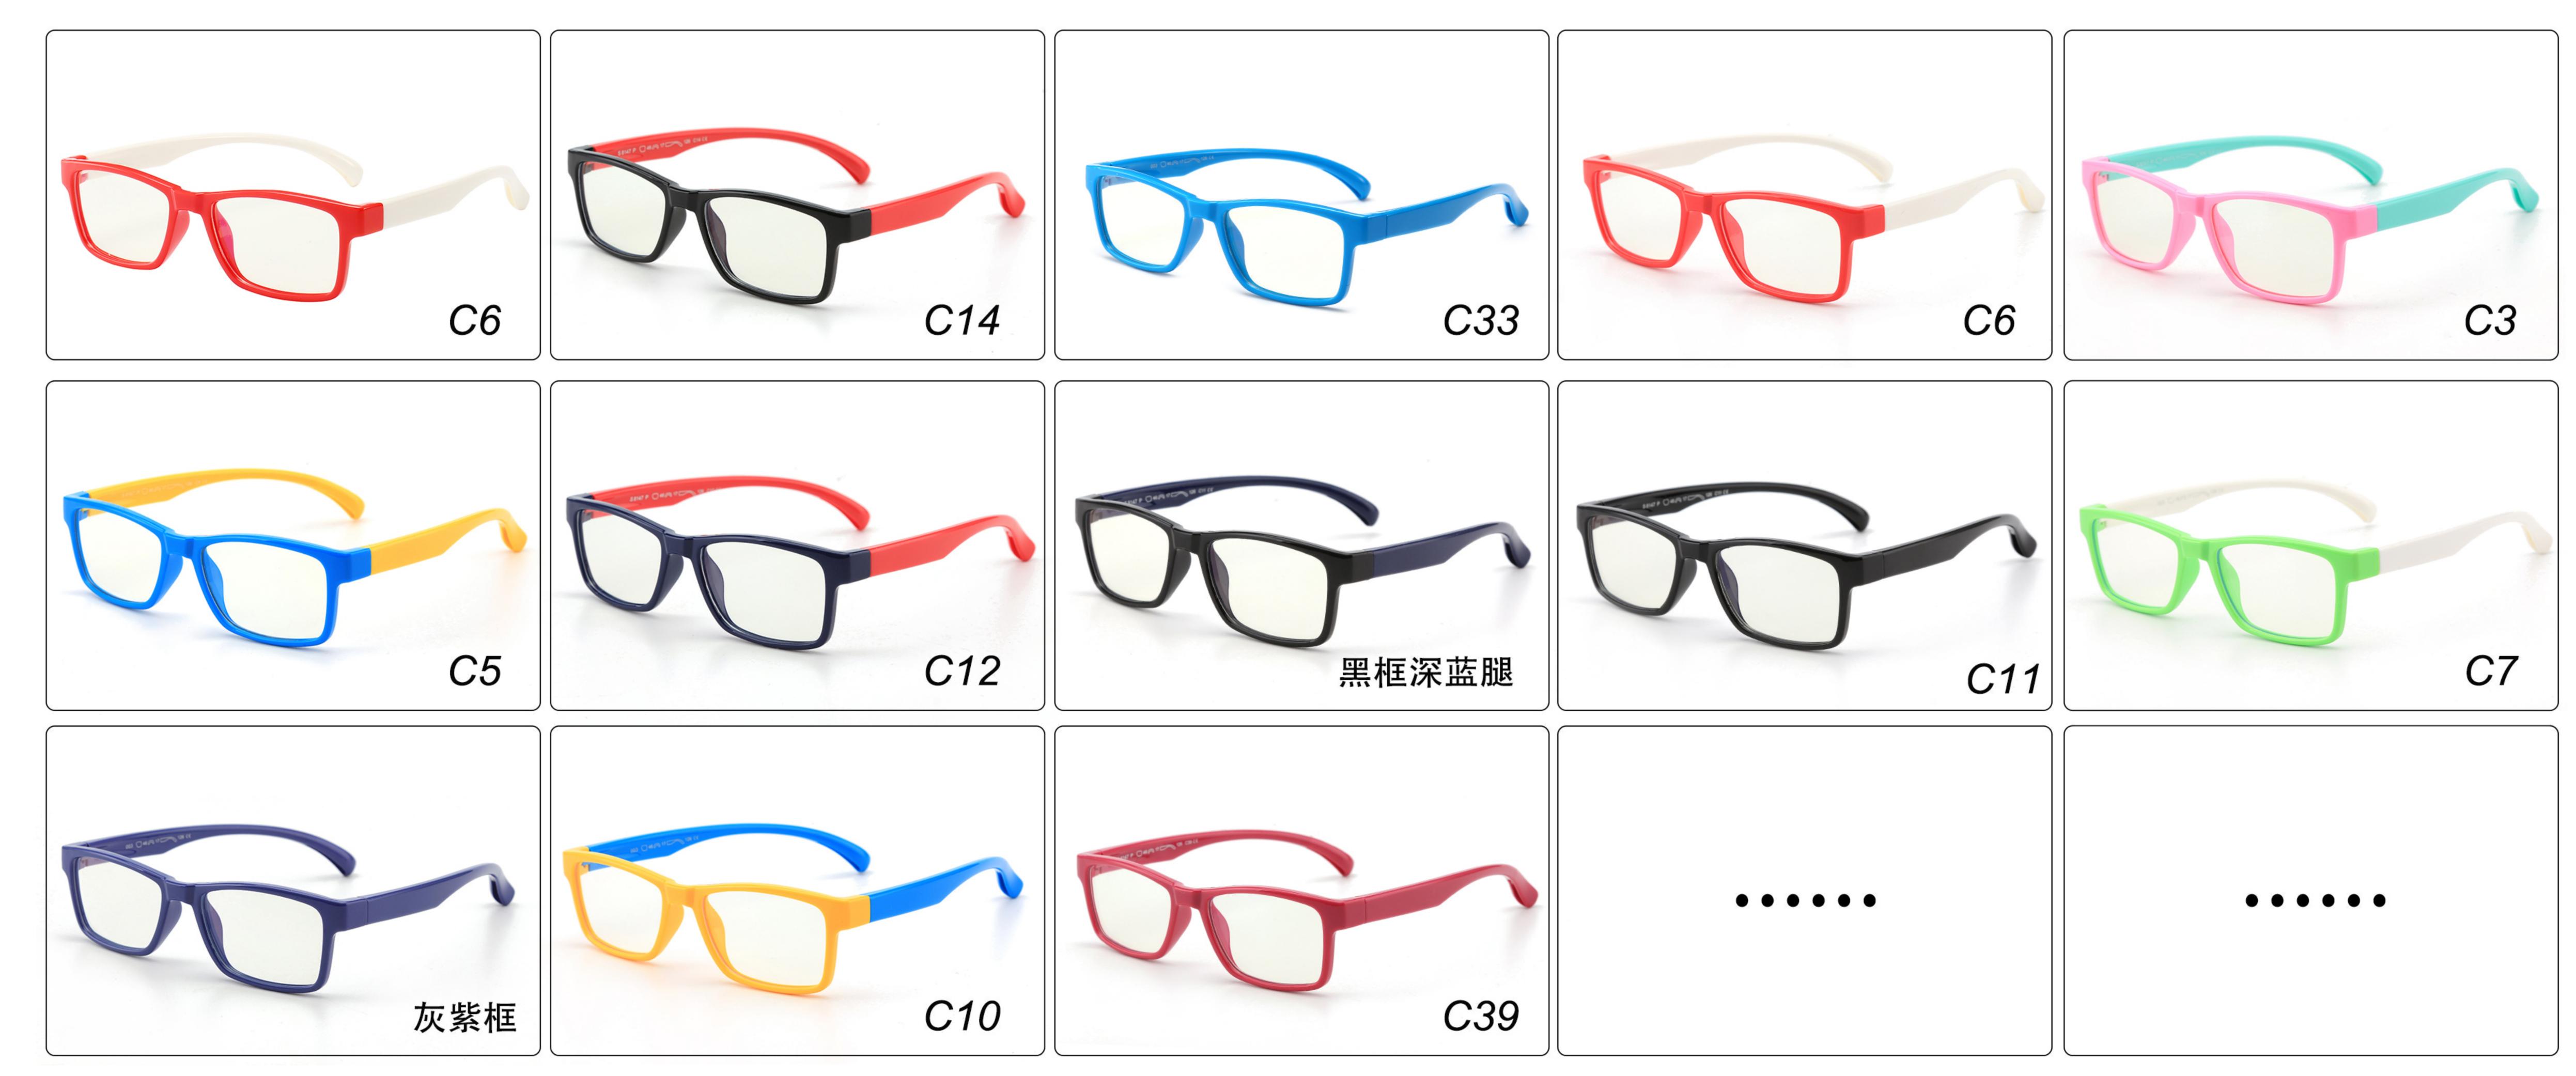

### MODEL: F310 SIZE: 43-16-120 Material: TPEE

















## **MODEL**: F802 **SIZE**: 45-16-126 **Material**: TPEE

















### **MODEL**: F8108 **SIZE**: 47-18-132 **Material**: TPEE





### **MODEL:** F8113 **SIZE**: 49-16-122 **Material**: TPEE





### **MODEL**: F8138 **SIZE**: 48-16-124 **Material**: TPEE

















### **MODEL:** F8139 **SIZE**: 46-16-124 **Material**: TPEE

















### **MODEL**: F8140 **SIZE**: 45-15-124 **Material**: TPEE



### **MODEL**: F8142 **SIZE**: 45-14-124 **Material**: TPEE





### MODEL: F8143 SIZE: 44-19-124 Material: TPEE







## **MODEL**: F8145 **SIZE**: 45-16-126 **Material**: TPEE





## MODEL: F8146 SIZE: 44-19-126 Material: TPEE





### **MODEL:** F8147 **SIZE**: 34-17-126 **Material**: TPEE







### **MODEL**: F8152 **SIZE**: 44-20-126 **Material**: TPEE

















## **MODEL**: F8145 **SIZE**: 45-16-126 **Material**: TPEE





## **MODEL**: F8155 **SIZE**: 42-17-121 **Material**: TPEE

















## MODEL: F8156 SIZE: 46-18-126 Material: TPEE





### **MODEL**: F8158 **SIZE**: 45-16-126 **Material**: TPEE

















### **MODEL:** F8160 **SIZE**: 47-18-124 **Material**: TPEE





## **MODEL**: F8181 **SIZE**: 49-21-129 **Material**: TPEE





### **MODEL**: F8188 **SIZE**: 48-15-112 **Material**: TPEE







### **MODEL**: F8196 **SIZE**: 44-15-124 **Material**: TPEE

















### MODEL: F8215 SIZE: 50-17-127 Material: TPEE







### **MODEL:** F8217 **SIZE**: 45-17-124 **Material**: TPEE

















### **MODEL:** F8224 **SIZE**: 48-15-125 **Mate