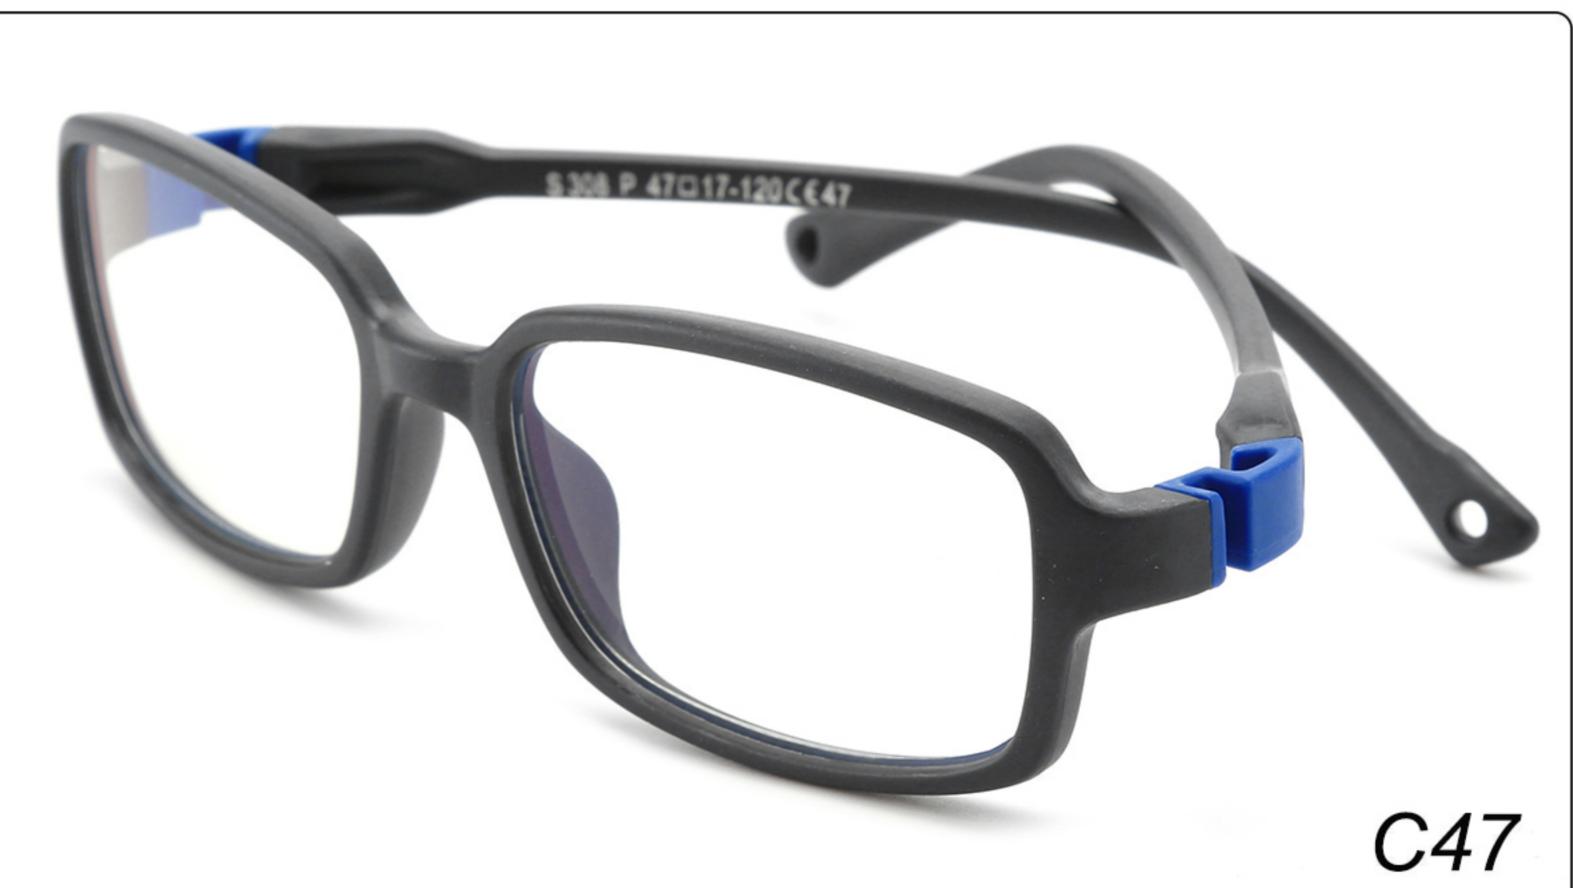

# Kids Optical Glasses (Frames) Manufacturer (TPEE) www.HEAPPY.com

MODEL: F302 SIZE: 47-16-125 Material: TPEE





















### MODEL: F304 SIZE: 43-21-116 Material: TPEE

















### MODEL: F306 SIZE: 49-16-125 Material: TPEE

















### MODEL: F308 SIZE: 47-17-120 Material: TPEE

















### MODEL: F310 SIZE: 43-16-120 Material: TPEE

















## **MODEL**: F802 **SIZE**: 45-16-126 **Material**: TPEE

















### **MODEL**: F8108 **SIZE**: 47-18-132 **Material**: TPEE





### **MODEL:** F8113 **SIZE**: 49-16-122 **Material**: TPEE





### **MODEL**: F8138 **SIZE**: 48-16-124 **Material**: TPEE

















### **MODEL:** F8139 **SIZE**: 46-16-124 **Material**: TPEE

















### **MODEL**: F8140 **SIZE**: 45-15-124 **Material**: TPEE



### **MODEL**: F8142 **SIZE**: 45-14-124 **Material**: TPEE





### MODEL: F8143 SIZE: 44-19-124 Material: TPEE







## **MODEL**: F8145 **SIZE**: 45-16-126 **Material**: TPEE





## MODEL: F8146 SIZE: 44-19-126 Material: TPEE





### **MODEL:** F8147 **SIZE**: 34-17-126 **Material**: TPEE







#