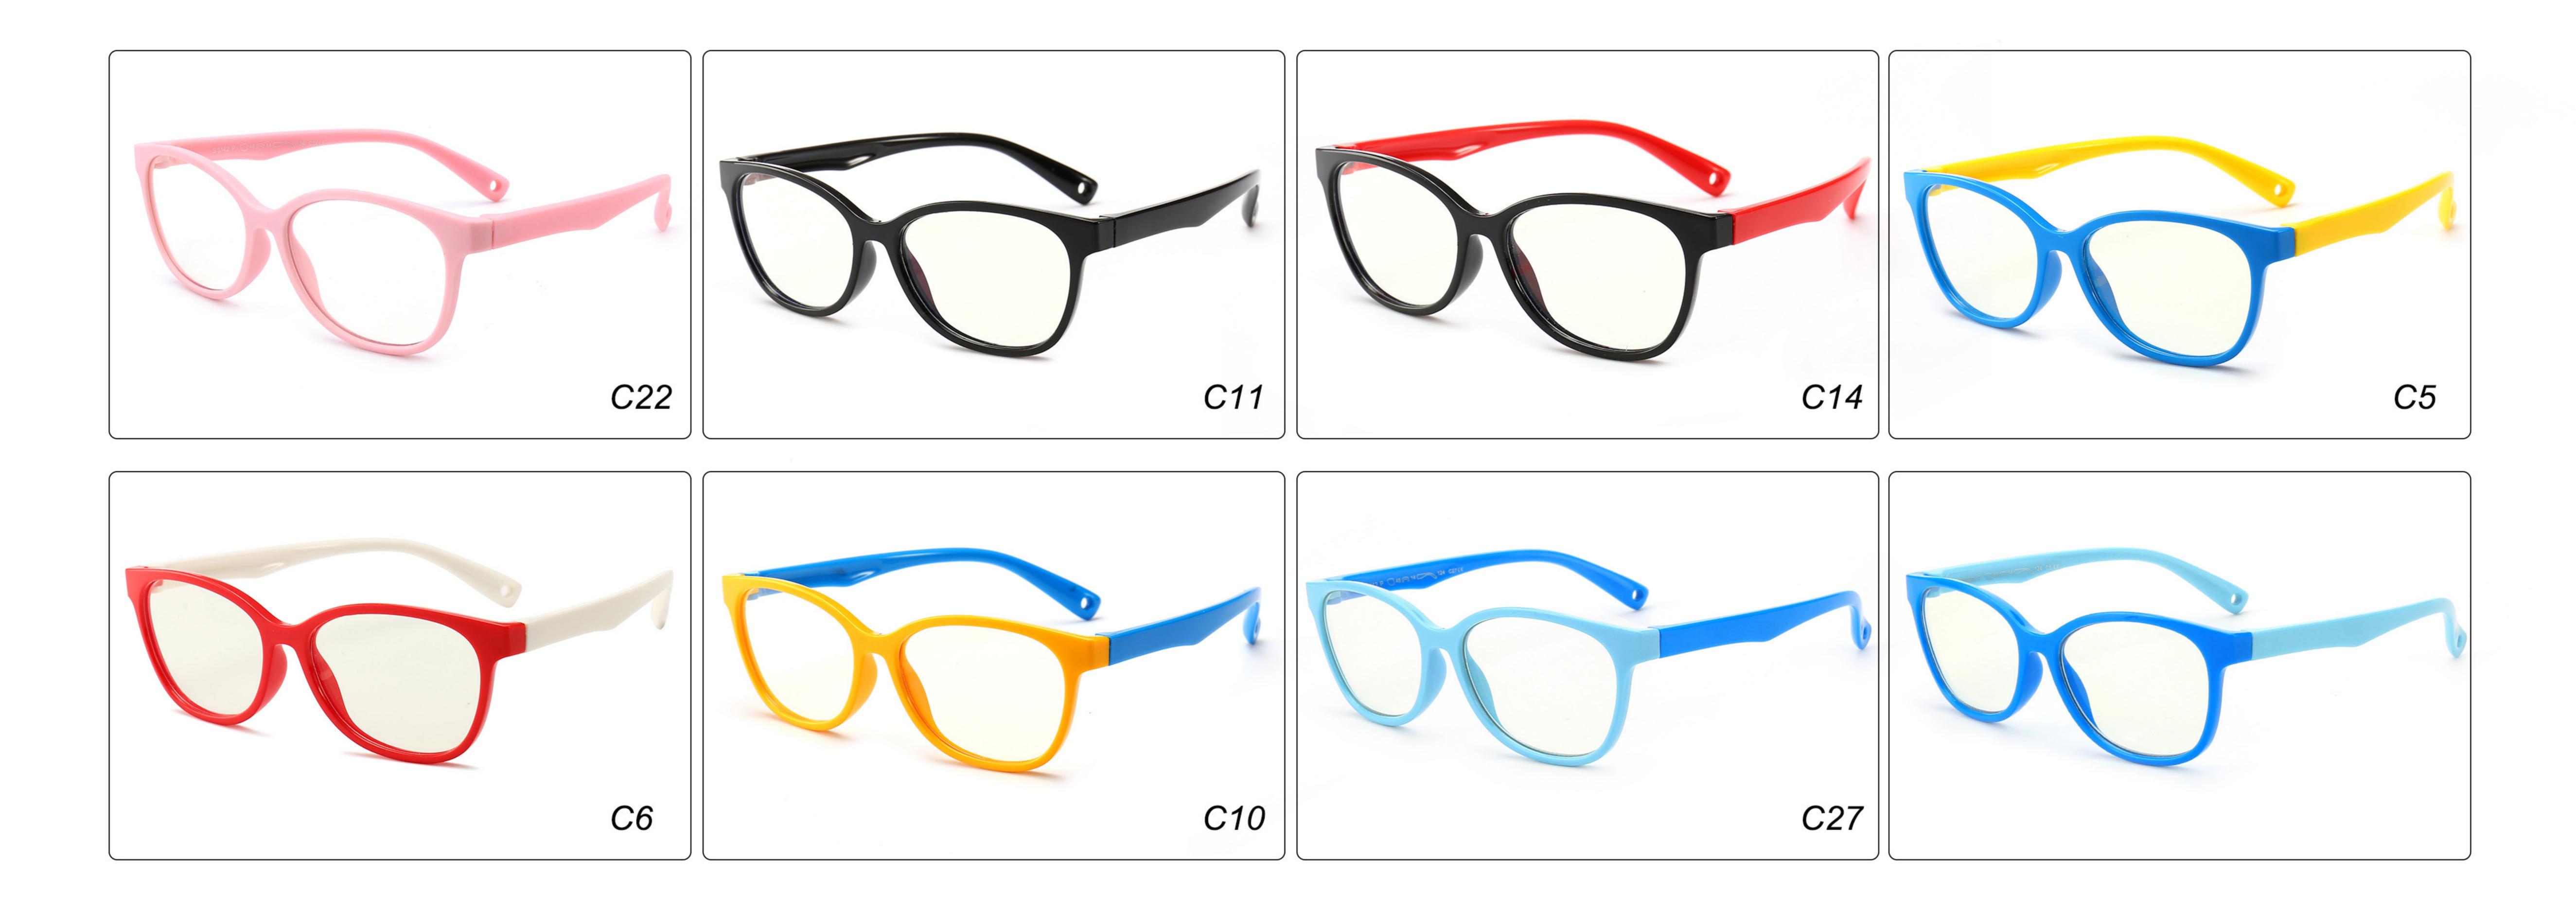

: F302 SIZE: 47-16-125 Material: TPEE





















### MODEL: F304 SIZE: 43-21-116 Material: TPEE

















### MODEL: F306 SIZE: 49-16-125 Material: TPEE

















### MODEL: F308 SIZE: 47-17-120 Material: TPEE

















### MODEL: F310 SIZE: 43-16-120 Material: TPEE

















## **MODEL**: F802 **SIZE**: 45-16-126 **Material**: TPEE

















### **MODEL**: F8108 **SIZE**: 47-18-132 **Material**: TPEE





### **MODEL:** F8113 **SIZE**: 49-16-122 **Material**: TPEE





### **MODEL**: F8138 **SIZE**: 48-16-124 **Material**: TPEE

















### **MODEL:** F8139 **SIZE**: 46-16-124 **Material**: TPEE

















### **MODEL**: F8140 **SIZE**: 45-15-124 **Material**: TPEE



### **MODEL**: F8142 **SIZE**: 45-14-124 **Material**: TPEE





### MODEL: F8143 SIZE: 44-19-124 Material: TPEE







## **MODEL**: F8145 **SIZE**: 45-16-126 **Material**: TPEE





## MODEL: F8146 SIZE: 44-19-126 Material: TPEE





### **MODEL:** F8147 **SIZE**: 34-17-126 **Material**: TPEE







### **MODEL**: F8152 **SIZE**: 44-20-126 **Material**: TPEE

















## **MODEL**: F8145 **SIZE**: 45-16-126 **Material**: TPEE





## **MODEL**: F8155 **SIZE**: 42-17-121 **Material**: TPEE

















## MODEL: F8156 SIZE: 46-18-126 Material: TPEE





### **MODEL**: F8158 **SIZE**: 45-16-126 **Material**: TPEE

















### **MODEL:** F8160 **SIZE**: 47-18-124 **Material**: TPEE





## **MODEL**: F8181 **SIZE**: 49-21-129 **Material**: TPEE





### **MODEL**: F8188 **SIZE**: 48-15-112 **Material**: TPEE







### **MODEL**: F81