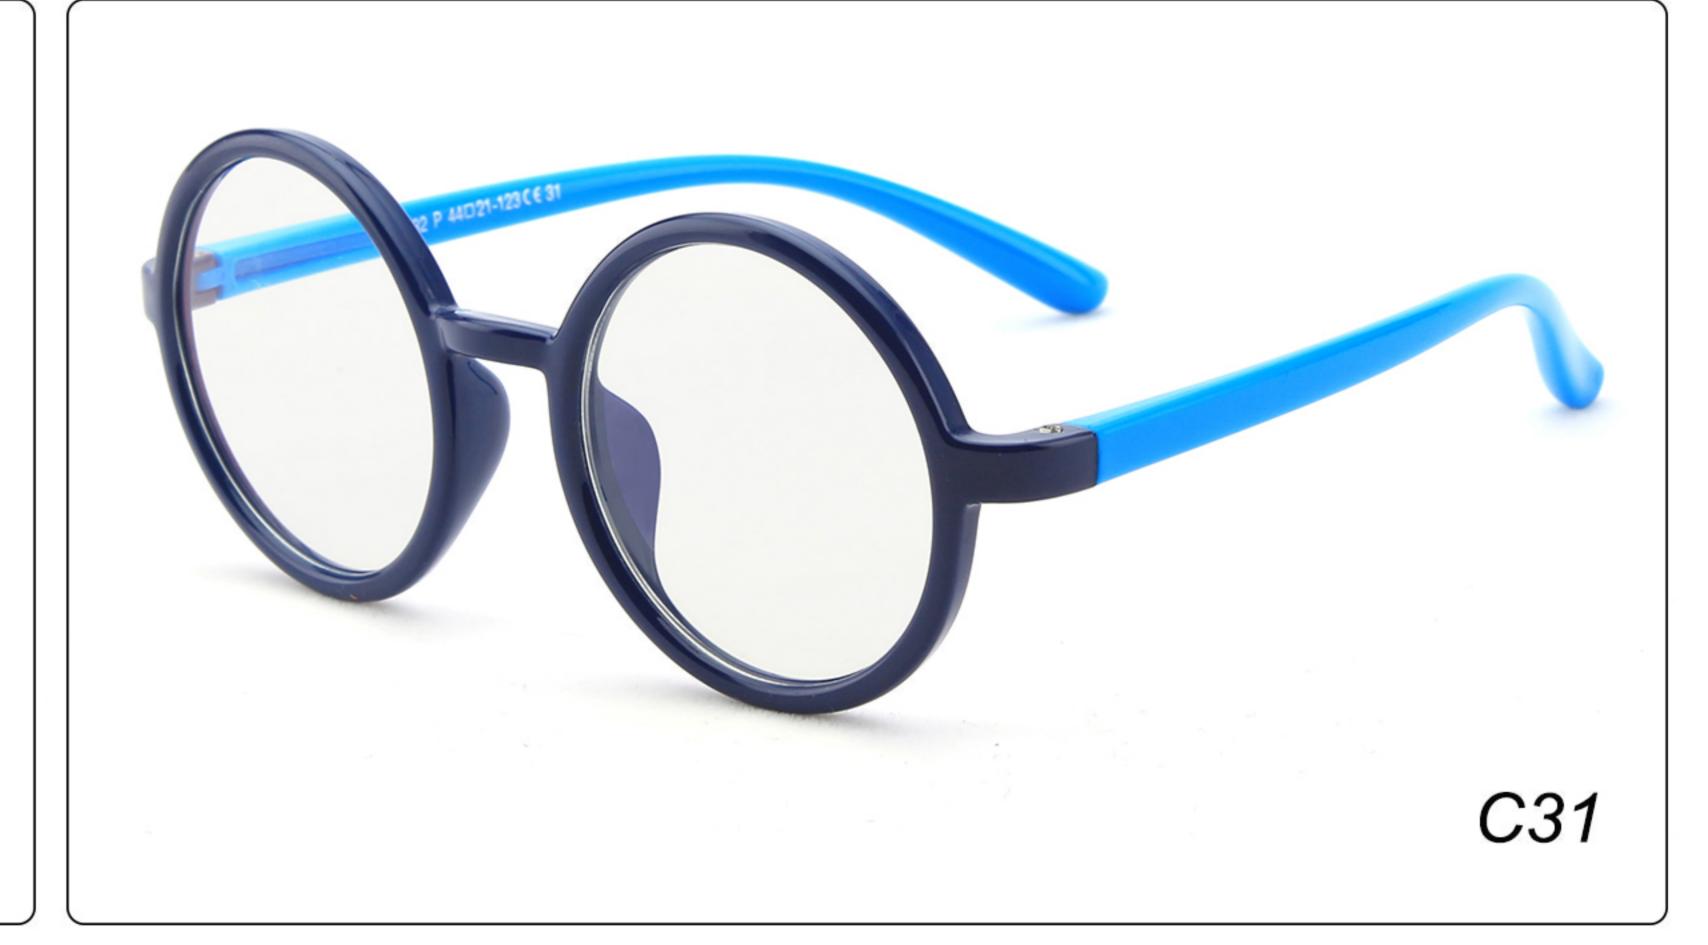

*: 42-17-121 **Material**: TPEE

















## MODEL: F8156 SIZE: 46-18-126 Material: TPEE





### **MODEL**: F8158 **SIZE**: 45-16-126 **Material**: TPEE

















### **MODEL:** F8160 **SIZE**: 47-18-124 **Material**: TPEE





## **MODEL**: F8181 **SIZE**: 49-21-129 **Material**: TPEE





### **MODEL**: F8188 **SIZE**: 48-15-112 **Material**: TPEE







### **MODEL**: F8196 **SIZE**: 44-15-124 **Material**: TPEE

















### MODEL: F8215 SIZE: 50-17-127 Material: TPEE







### **MODEL:** F8217 **SIZE**: 45-17-124 **Material**: TPEE

















### **MODEL:** F8224 **SIZE**: 48-15-125 **Material**: TPEE





### **MODEL**: F8225 **SIZE**: 47-15-125 **Material**: TPEE

















### **MODEL**: F8232 **SIZE**: 44-21-123 **Material**: TPEE

















### **MODEL**: F8242 **SIZE**: 47-19-129 **Material**: TPEE





## **MODEL**: F8243 **SIZE**: 47-19-128 **Material**: TPEE





### **MODEL**: F8245 **SIZE**: 47-17-129 **Material**: TPEE





### **MODEL**: F8247 **SIZE**: 44-14-120 **Material**: TPEE

















### **MODEL**: F8248 **SIZE**: 45-17-126 **Material**: TPEE

















### MODEL: F8280 SIZE: 45-16-120 Material: TPEE

















# MODEL: F8283 SIZE: 49-16-123 Material: TPEE





# MODEL: F8284 SIZE: 44-19-126 Material: TPEE

















# **MODEL**: F8285 **SIZE**: 50-17-126 **Material**: TPEE

















# MODEL: F8286 SIZE: 45-19-126 Material: TPEE

















# **MODEL**: F8287 **SIZE**: 50-16-125 **Material**: TPEE





# MODEL: F8301 SIZE: 48-15-133 Material: TPEE





# **MODEL**: F8312