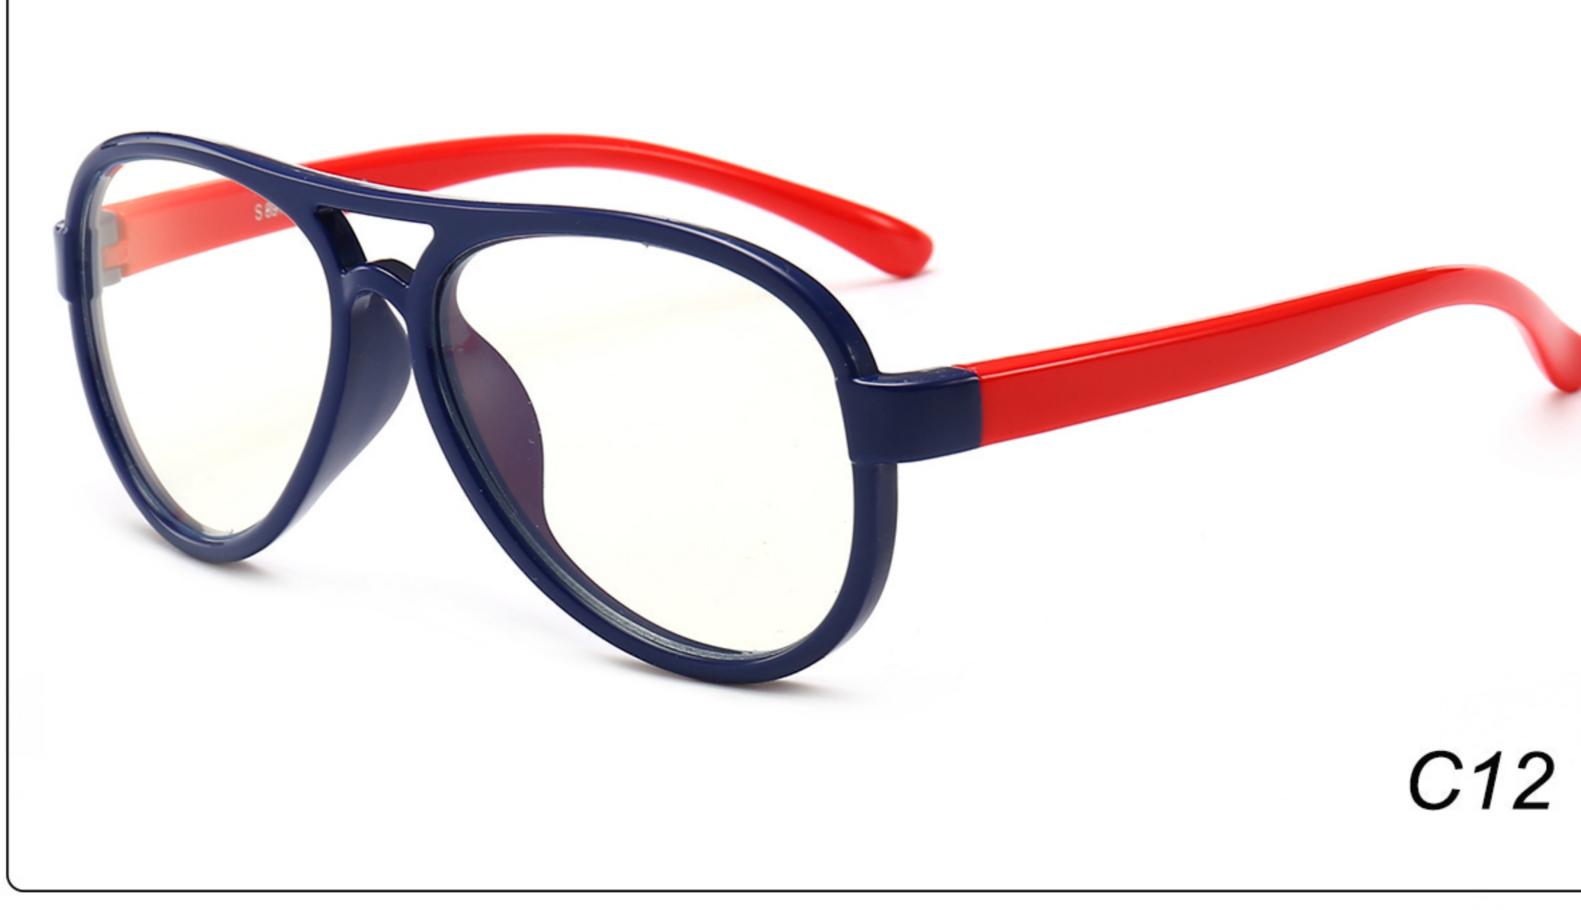

aterial**: TPEE

















### MODEL: F8280 SIZE: 45-16-120 Material: TPEE

















# MODEL: F8283 SIZE: 49-16-123 Material: TPEE





# MODEL: F8284 SIZE: 44-19-126 Material: TPEE

















# **MODEL**: F8285 **SIZE**: 50-17-126 **Material**: TPEE

















# MODEL: F8286 SIZE: 45-19-126 Material: TPEE

















# **MODEL**: F8287 **SIZE**: 50-16-125 **Material**: TPEE





# MODEL: F8301 SIZE: 48-15-133 Material: TPEE





# **MODEL**: F8312 **SIZE**: 48-17-128 **Material**: TPEE





## MODEL: F886 SIZE: 47-19-134 Material: TPEE





















# **MODEL**: F891 **SIZE**: 49-18-118 **Material**: TPEE

















# **MODEL**: F893 **SIZE**: 45-13-120 **Material**: TPEE

















# MODEL: F897 SIZE: 50-15-120 Material: TPEE

















## **MODEL**: S8244 **SIZE**: 47-17-123 **Material**: TPEE





## **MODEL**: S8250 **SIZE**: 48-15-124 **Material**: TPEE





# **MODEL**: S8267 **SIZE**: 48-15-124 **Material**: TPEE





#### COLOR DISPLAY















### MODEL: S8279 SIZE: 49-16-128 Material: TPEE