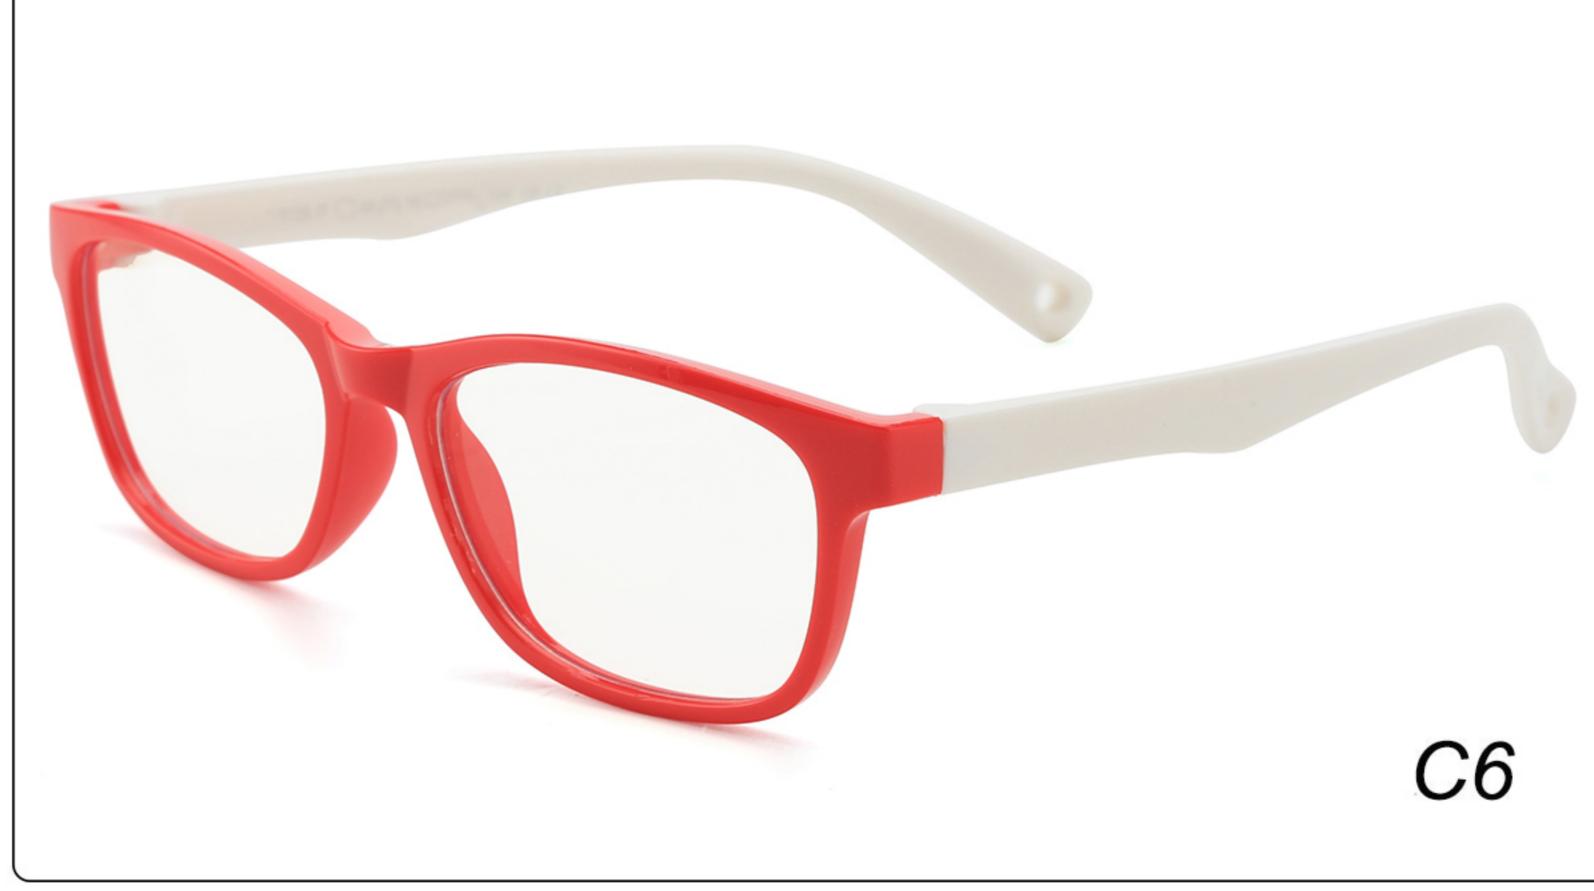

# Kids Optical Glasses (Frames) Manufacturer (TPEE) www.HEAPPY.com

MODEL: F302 SIZE: 47-16-125 Material: TPEE





















### MODEL: F304 SIZE: 43-21-116 Material: TPEE

















### MODEL: F306 SIZE: 49-16-125 Material: TPEE

















### MODEL: F308 SIZE: 47-17-120 Material: TPEE

















### MODEL: F310 SIZE: 43-16-120 Material: TPEE

















## **MODEL**: F802 **SIZE**: 45-16-126 **Material**: TPEE

















### **MODEL**: F8108 **SIZE**: 47-18-132 **Material**: TPEE





### **MODEL:** F8113 **SIZE**: 49-16-122 **Material**: TPEE





### **MODEL**: F8138 **SIZE**: 48-16-124 **Material**: TPEE

















### **MODEL:** F8139 **SIZE**: 46-16-124 **Material**: TPEE

















### **MODEL**: F8140 **SIZE**: 45-15-124 **Material**: TPEE



### **MODEL**: F8142 **SIZE**: 45-14-124 **Material**: TPEE





### MODEL: F8143 SIZE: 44-19-124 Material: TPEE







## **MODEL**: F8145 **SIZE**: 45-16-126 **Material**: TPEE





## MODEL: F8146 SIZE: 44-19-126 Material: TPEE





### **MODEL:** F8147 **SIZE**: 34-17-126 **Material**: TPEE







### **MODEL**: F8152 **SIZE**: 44-20-126 **Material**: TPEE

















## **MODEL**: F8145 **SIZE**: 45-16-126 **Material**: TPEE





## **MODEL**: F8155 **SIZE**: 42-17-121 **Material**: TPEE

















## MODEL: F8156 SIZE: 46-18-126 Material: TPEE





### **MODEL**: F8158 **SIZE**: 45-16-126 **Material**: TPEE

















### **M