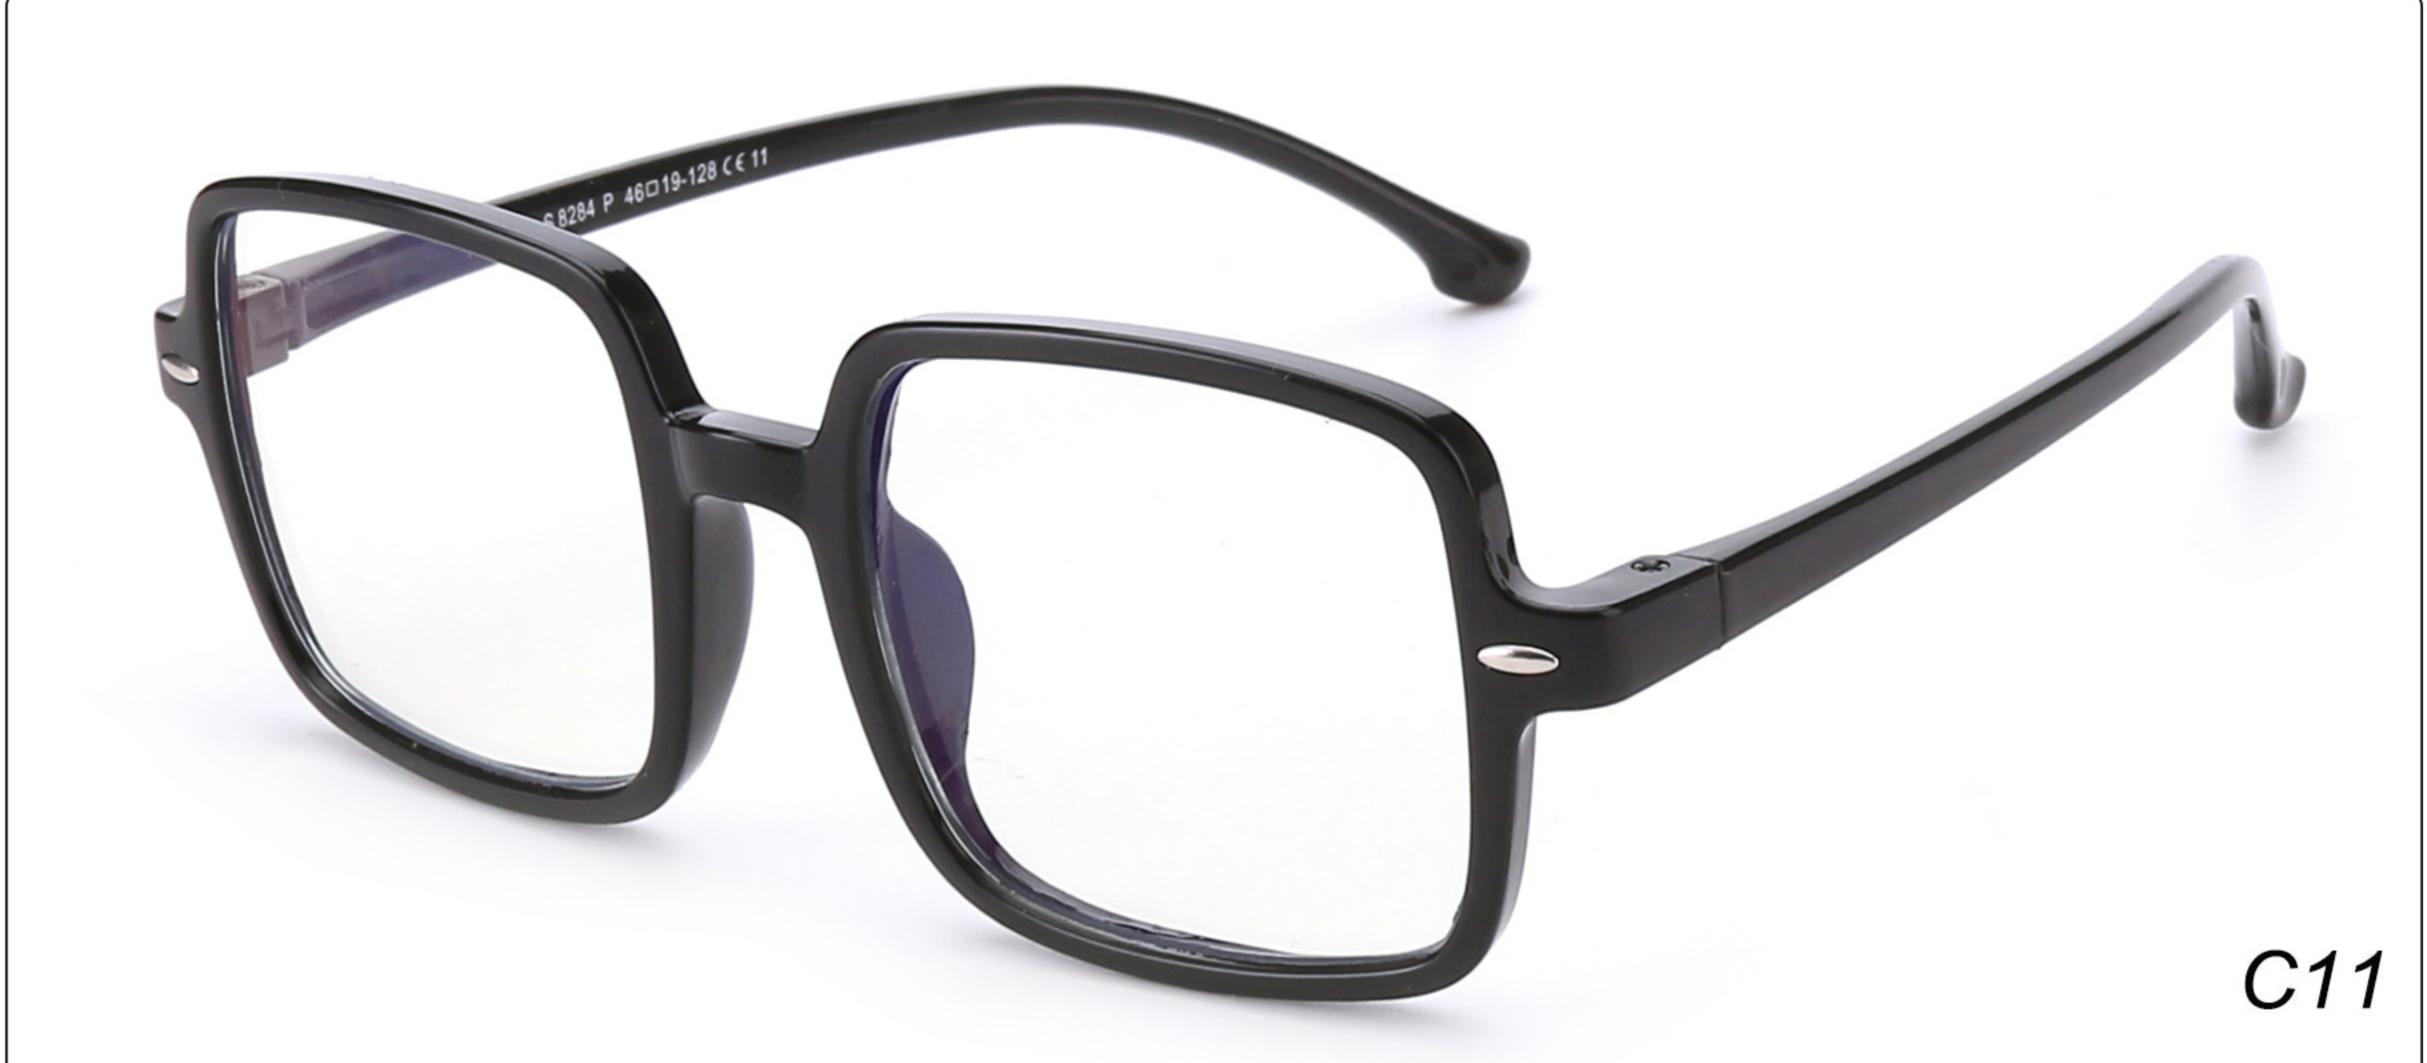

EL:** F8217 **SIZE**: 45-17-124 **Material**: TPEE

















### **MODEL:** F8224 **SIZE**: 48-15-125 **Material**: TPEE





### **MODEL**: F8225 **SIZE**: 47-15-125 **Material**: TPEE

















### **MODEL**: F8232 **SIZE**: 44-21-123 **Material**: TPEE

















### **MODEL**: F8242 **SIZE**: 47-19-129 **Material**: TPEE





## **MODEL**: F8243 **SIZE**: 47-19-128 **Material**: TPEE





### **MODEL**: F8245 **SIZE**: 47-17-129 **Material**: TPEE





### **MODEL**: F8247 **SIZE**: 44-14-120 **Material**: TPEE

















### **MODEL**: F8248 **SIZE**: 45-17-126 **Material**: TPEE

















### MODEL: F8280 SIZE: 45-16-120 Material: TPEE

















# MODEL: F8283 SIZE: 49-16-123 Material: TPEE





# MODEL: F8284 SIZE: 44-19-126 Material: TPEE

















# **MODEL**: F8285 **SIZE**: 50-17-126 **Material**: TPEE

















# MODEL: F8286 SIZE: 45-19-126 Material: TPEE

















# **MODEL**: F8287 **SIZE**: 50-16-125 **Material**: TPEE





# MODEL: F8301 SIZE: 48-15-133 Material: TPEE





# **MODEL**: F8312 **SIZE**: 48-17-128 **Material**: TPEE





## MODEL: F886 SIZE: 47-19-134 Material: TPEE





















# **MODEL**: F891 **SIZE**: 49-18-118 **Material**: TPEE

















# **MODEL**: F893 **SIZE**: 45-13-120 **Material**: TPEE

















# MODEL: F897 SIZE: 50-15-120 Material: TPEE

















## **MODEL**: S8244 **SIZE**: 47-17-123 **Material**: TPEE





## **MODEL**: S8250 **SIZE**: 48-15-124 **Material**: TPEE





# **MODEL**: S8267 **SIZE**: 48-15-124 **Material**: TPEE





###