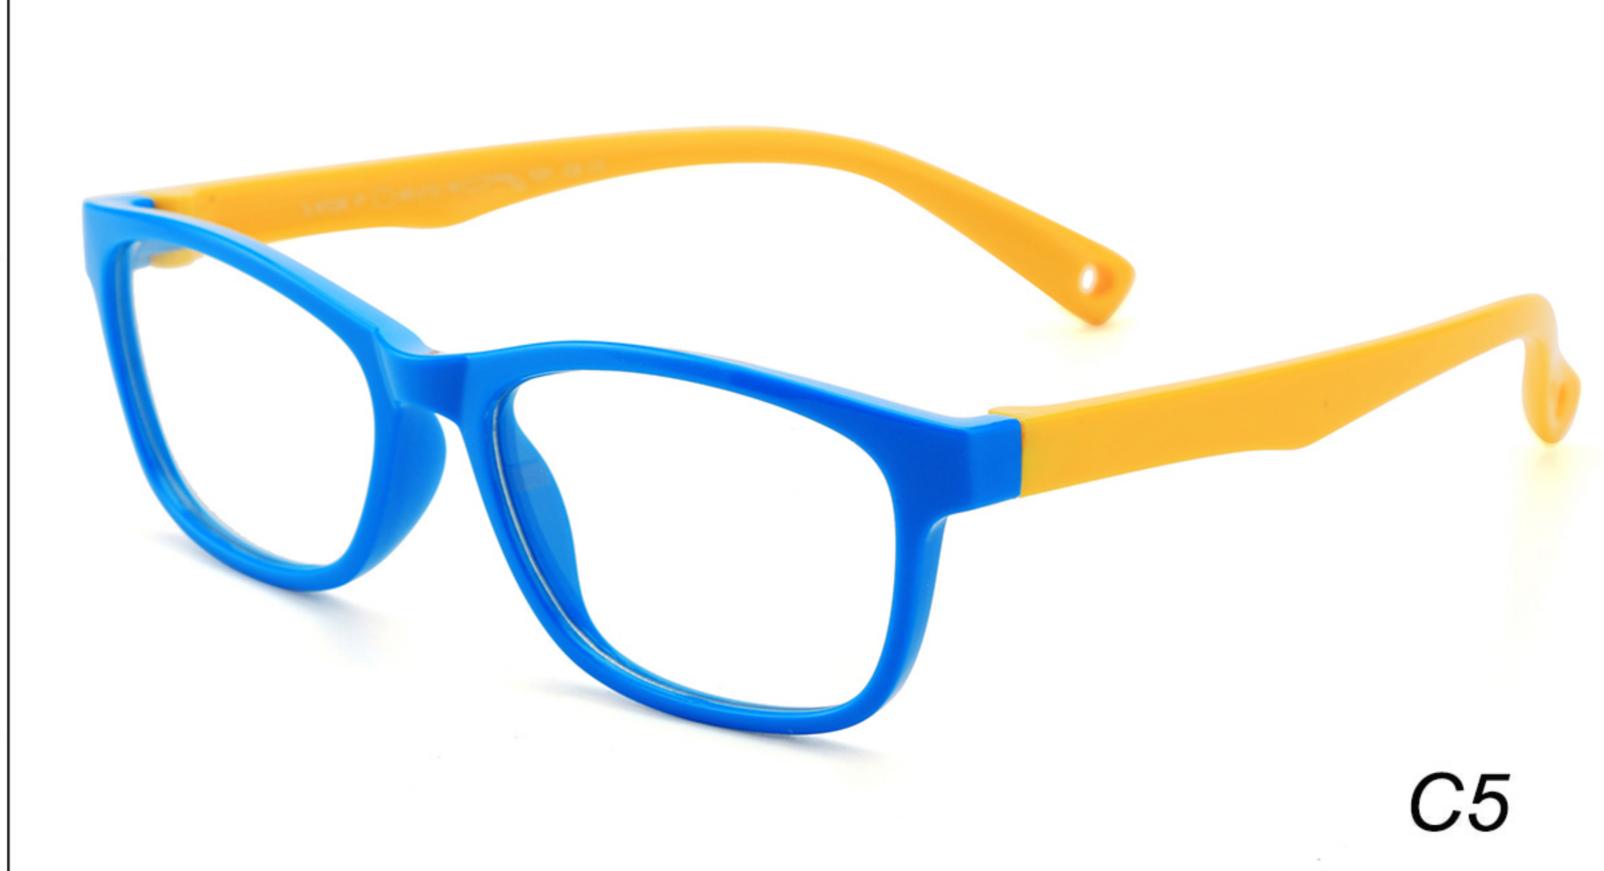

# Kids Optical Glasses (Frames) Manufacturer (TPEE) www.HEAPPY.com

MODEL: F302 SIZE: 47-16-125 Material: TPEE





















### MODEL: F304 SIZE: 43-21-116 Material: TPEE

















### MODEL: F306 SIZE: 49-16-125 Material: TPEE

















### MODEL: F308 SIZE: 47-17-120 Material: TPEE

















### MODEL: F310 SIZE: 43-16-120 Material: TPEE

















## **MODEL**: F802 **SIZE**: 45-16-126 **Material**: TPEE

















### **MODEL**: F8108 **SIZE**: 47-18-132 **Material**: TPEE





### **MODEL:** F8113 **SIZE**: 49-16-122 **Material**: TPEE





### **MODEL**: F8138 **SIZE**: 48-16-124 **Material**: TPEE

















### **MODEL:** F8139 **SIZE**: 46-16-124 **Material**: TPEE

















### **MODEL**: F8140 **SIZE**: 45-15-124 **Material**: TPEE



### **MODEL**: F8142 **SIZE**: 45-14-124 **Material**: TPEE





### MODEL: F8143 SIZE: 44-19-124 Material: TPEE







## **MODEL**: F8145 **SIZE**: 45-16-126 **Material**: TPEE





## MODEL: F8146 SIZE: 44-19-126 Material: TPEE





### **MODEL:** F8147 **SIZE**: 34-17-126 **Material**: TPEE







### **MODEL**: F8152 **SIZE**: 44-20-126 **Material**: TPEE

















## **MODEL**: F8145 **SIZE**: 45-16-126 **Material**: TPEE





## **MODEL**: F8155 **SIZE**: 42-17-121 **Material**: TPEE

















## MODEL: F8156 SIZE: 46-18-126 Material: TPEE





### **MODEL**: F8158 **SIZE**: 45-16-126 **Material**: TPEE

















#