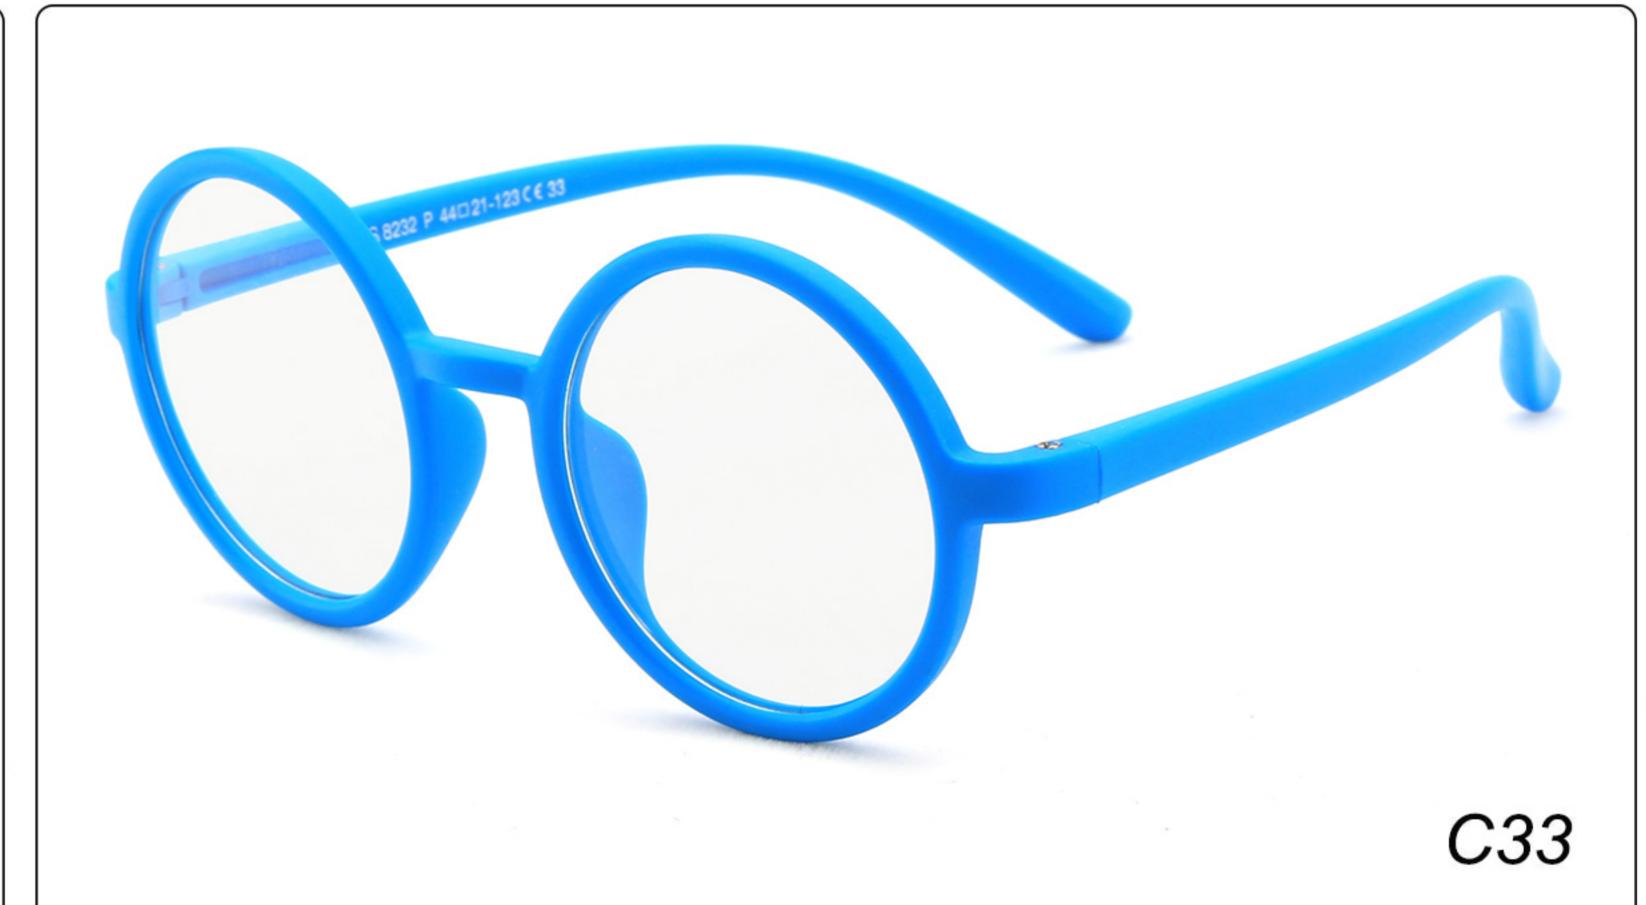

*SIZE**: 42-17-121 **Material**: TPEE

















## MODEL: F8156 SIZE: 46-18-126 Material: TPEE





### **MODEL**: F8158 **SIZE**: 45-16-126 **Material**: TPEE

















### **MODEL:** F8160 **SIZE**: 47-18-124 **Material**: TPEE





## **MODEL**: F8181 **SIZE**: 49-21-129 **Material**: TPEE





### **MODEL**: F8188 **SIZE**: 48-15-112 **Material**: TPEE







### **MODEL**: F8196 **SIZE**: 44-15-124 **Material**: TPEE

















### MODEL: F8215 SIZE: 50-17-127 Material: TPEE







### **MODEL:** F8217 **SIZE**: 45-17-124 **Material**: TPEE

















### **MODEL:** F8224 **SIZE**: 48-15-125 **Material**: TPEE





### **MODEL**: F8225 **SIZE**: 47-15-125 **Material**: TPEE

















### **MODEL**: F8232 **SIZE**: 44-21-123 **Material**: TPEE

















### **MODEL**: F8242 **SIZE**: 47-19-129 **Material**: TPEE





## **MODEL**: F8243 **SIZE**: 47-19-128 **Material**: TPEE





### **MODEL**: F8245 **SIZE**: 47-17-129 **Material**: TPEE





### **MODEL**: F8247 **SIZE**: 44-14-120 **Material**: TPEE

















### **MODEL**: F8248 **SIZE**: 45-17-126 **Material**: TPEE

















### MODEL: F8280 SIZE: 45-16-120 Material: TPEE

















# MODEL: F8283 SIZE: 49-16-123 Material: TPEE





# MODEL: F8284 SIZE: 44-19-126 Material: TPEE

















# **MODEL**: F8285 **SIZE**: 50-17-126 **Material**: TPEE

















# MODEL: F8286 SIZE: 45-19-126 Material: TPEE

















# **MODEL**: F8287 **SIZE**: 50-16-125 **Material**: TPEE





# MODEL: F8301 SIZE: 48-15-133 Material: TPEE





# **MODEL**: