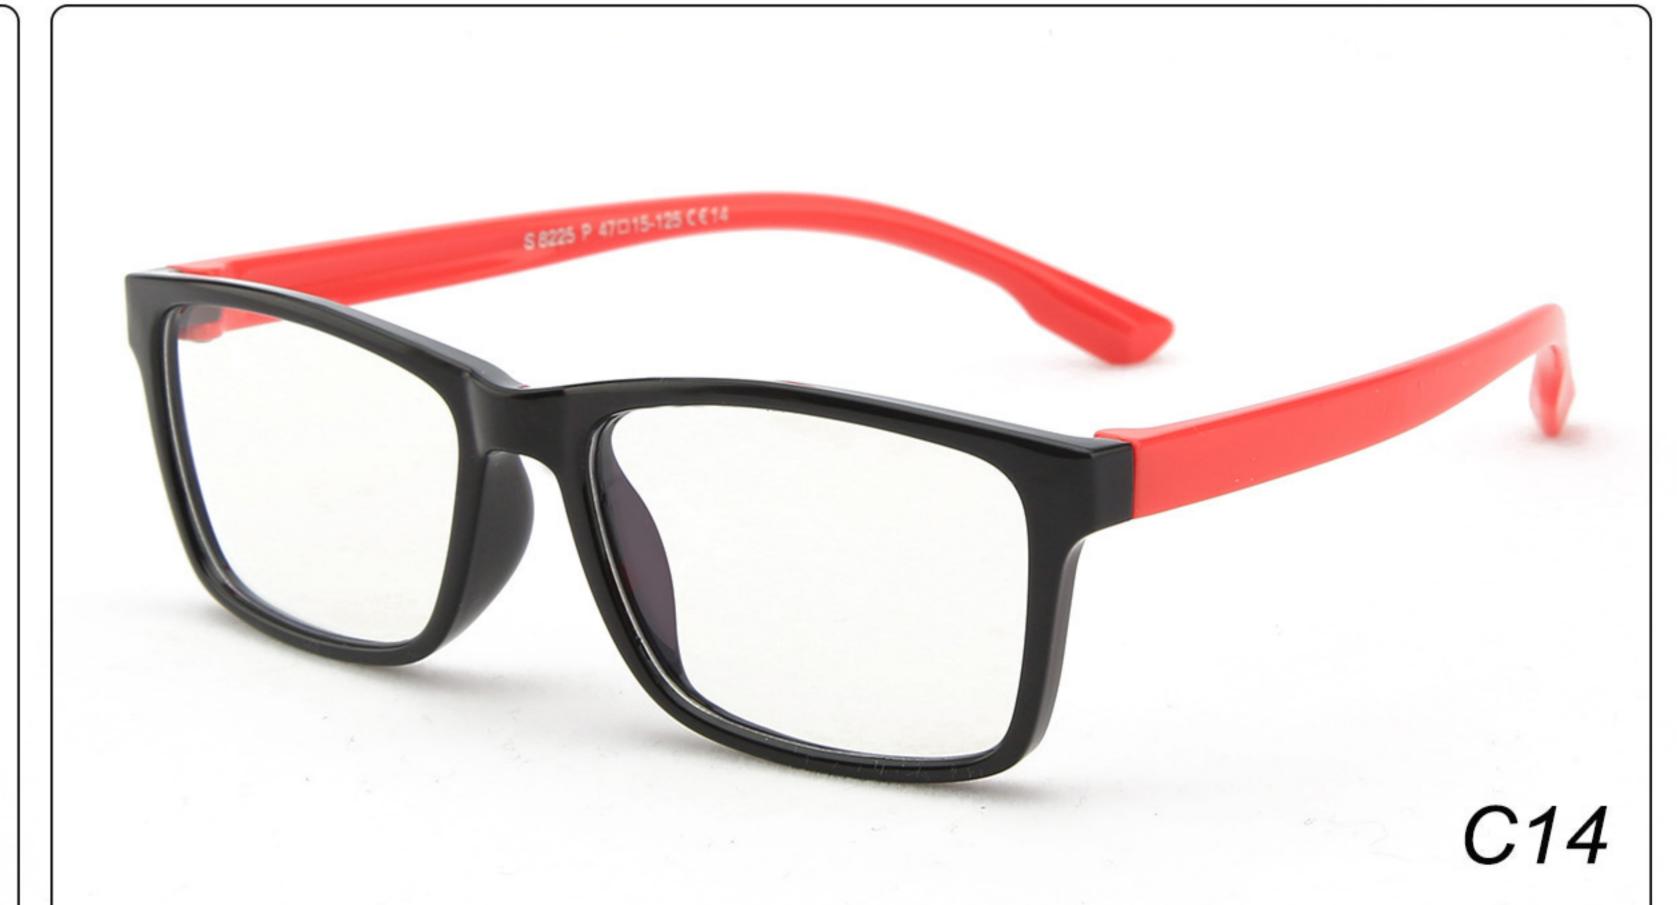

EL**: F8145 **SIZE**: 45-16-126 **Material**: TPEE





## **MODEL**: F8155 **SIZE**: 42-17-121 **Material**: TPEE

















## MODEL: F8156 SIZE: 46-18-126 Material: TPEE





### **MODEL**: F8158 **SIZE**: 45-16-126 **Material**: TPEE

















### **MODEL:** F8160 **SIZE**: 47-18-124 **Material**: TPEE





## **MODEL**: F8181 **SIZE**: 49-21-129 **Material**: TPEE





### **MODEL**: F8188 **SIZE**: 48-15-112 **Material**: TPEE







### **MODEL**: F8196 **SIZE**: 44-15-124 **Material**: TPEE

















### MODEL: F8215 SIZE: 50-17-127 Material: TPEE







### **MODEL:** F8217 **SIZE**: 45-17-124 **Material**: TPEE

















### **MODEL:** F8224 **SIZE**: 48-15-125 **Material**: TPEE





### **MODEL**: F8225 **SIZE**: 47-15-125 **Material**: TPEE

















### **MODEL**: F8232 **SIZE**: 44-21-123 **Material**: TPEE

















### **MODEL**: F8242 **SIZE**: 47-19-129 **Material**: TPEE





## **MODEL**: F8243 **SIZE**: 47-19-128 **Material**: TPEE





### **MODEL**: F8245 **SIZE**: 47-17-129 **Material**: TPEE





### **MODEL**: F8247 **SIZE**: 44-14-120 **Material**: TPEE

















### **MODEL**: F8248 **SIZE**: 45-17-126 **Material**: TPEE

















### MODEL: F8280 SIZE: 45-16-120 Material: TPEE

















# MODEL: F8283 SIZE: 49-16-123 Material: TPEE





# MODEL: F8284 SIZE: 44-19-126 Material: TPEE

















# **MODEL**: F8285 **SIZE**: 50-17-126 **Material**: TPEE

















# MODEL: F8286 SIZE: 45-19-126 Material: TPEE

















# **MODEL**: F8287 **SIZE**: 50-16-125 **Material*