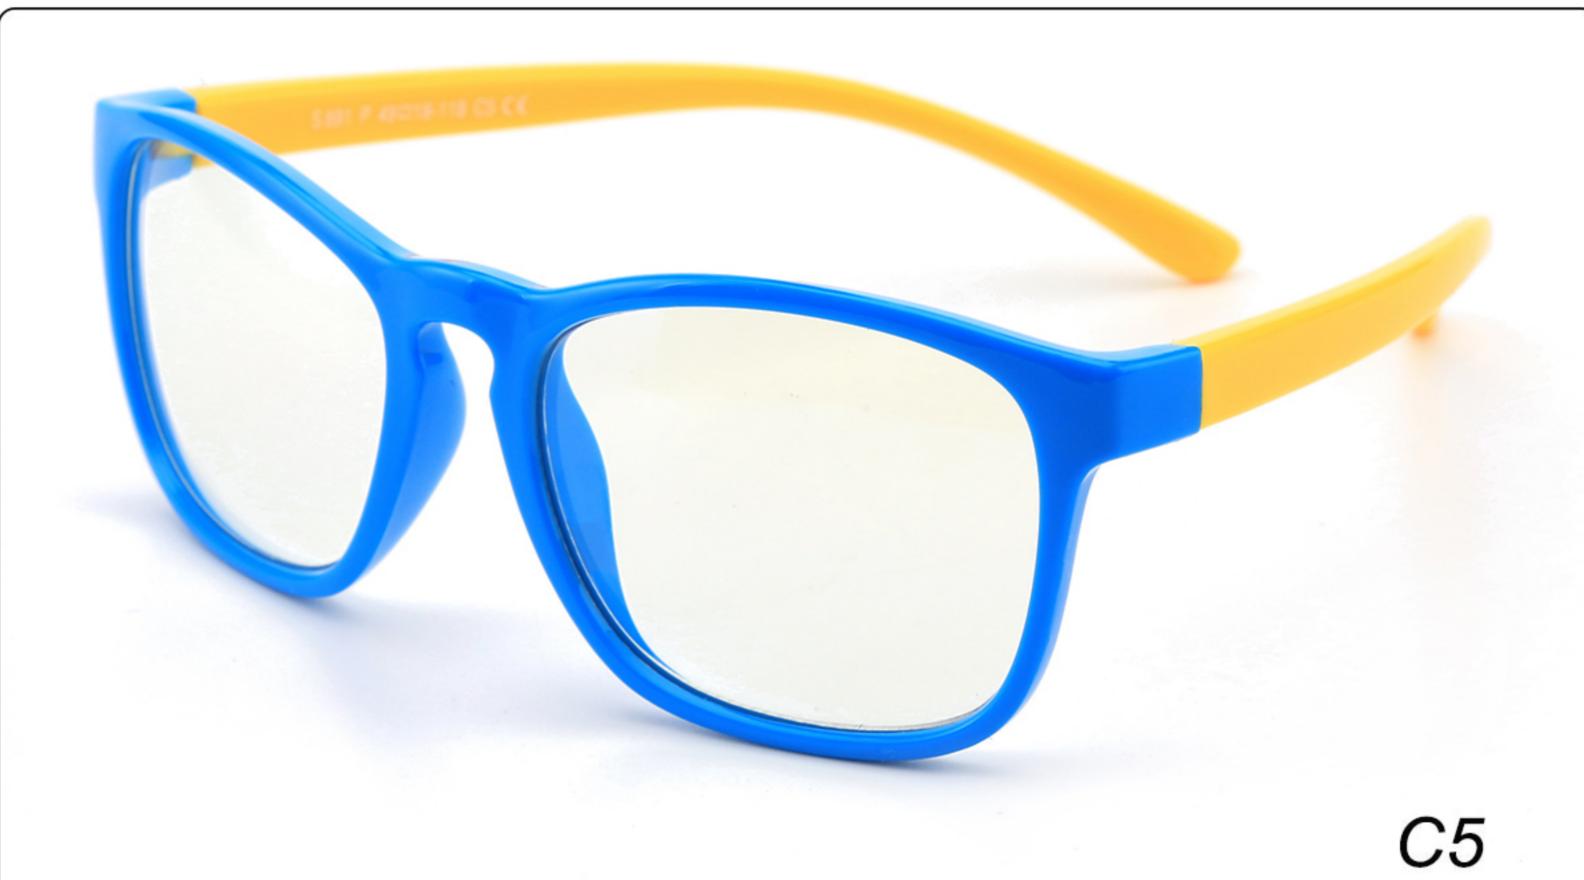

aterial**: TPEE





### **MODEL**: F8247 **SIZE**: 44-14-120 **Material**: TPEE

















### **MODEL**: F8248 **SIZE**: 45-17-126 **Material**: TPEE

















### MODEL: F8280 SIZE: 45-16-120 Material: TPEE

















# MODEL: F8283 SIZE: 49-16-123 Material: TPEE





# MODEL: F8284 SIZE: 44-19-126 Material: TPEE

















# **MODEL**: F8285 **SIZE**: 50-17-126 **Material**: TPEE

















# MODEL: F8286 SIZE: 45-19-126 Material: TPEE

















# **MODEL**: F8287 **SIZE**: 50-16-125 **Material**: TPEE





# MODEL: F8301 SIZE: 48-15-133 Material: TPEE





# **MODEL**: F8312 **SIZE**: 48-17-128 **Material**: TPEE





## MODEL: F886 SIZE: 47-19-134 Material: TPEE





















# **MODEL**: F891 **SIZE**: 49-18-118 **Material**: TPEE

















# **MODEL**: F893 **SIZE**: 45-13-120 **Material**: TPEE

















# MODEL: F897 SIZE: 50-15-120 Material: TPEE

















## **MODEL**: S8244 **SIZE**: 47-17-123 **Material**: TPEE





## **MODEL**: S8250 **SIZE**: 48-15-124 **Material**: TPEE





# **MODEL**: S8267 **SIZE**: 48-15-124 **Material**: TPEE





#### COLOR DISPLAY















### MODEL: S8279 SIZE: 49-16-128 Material: TPEE