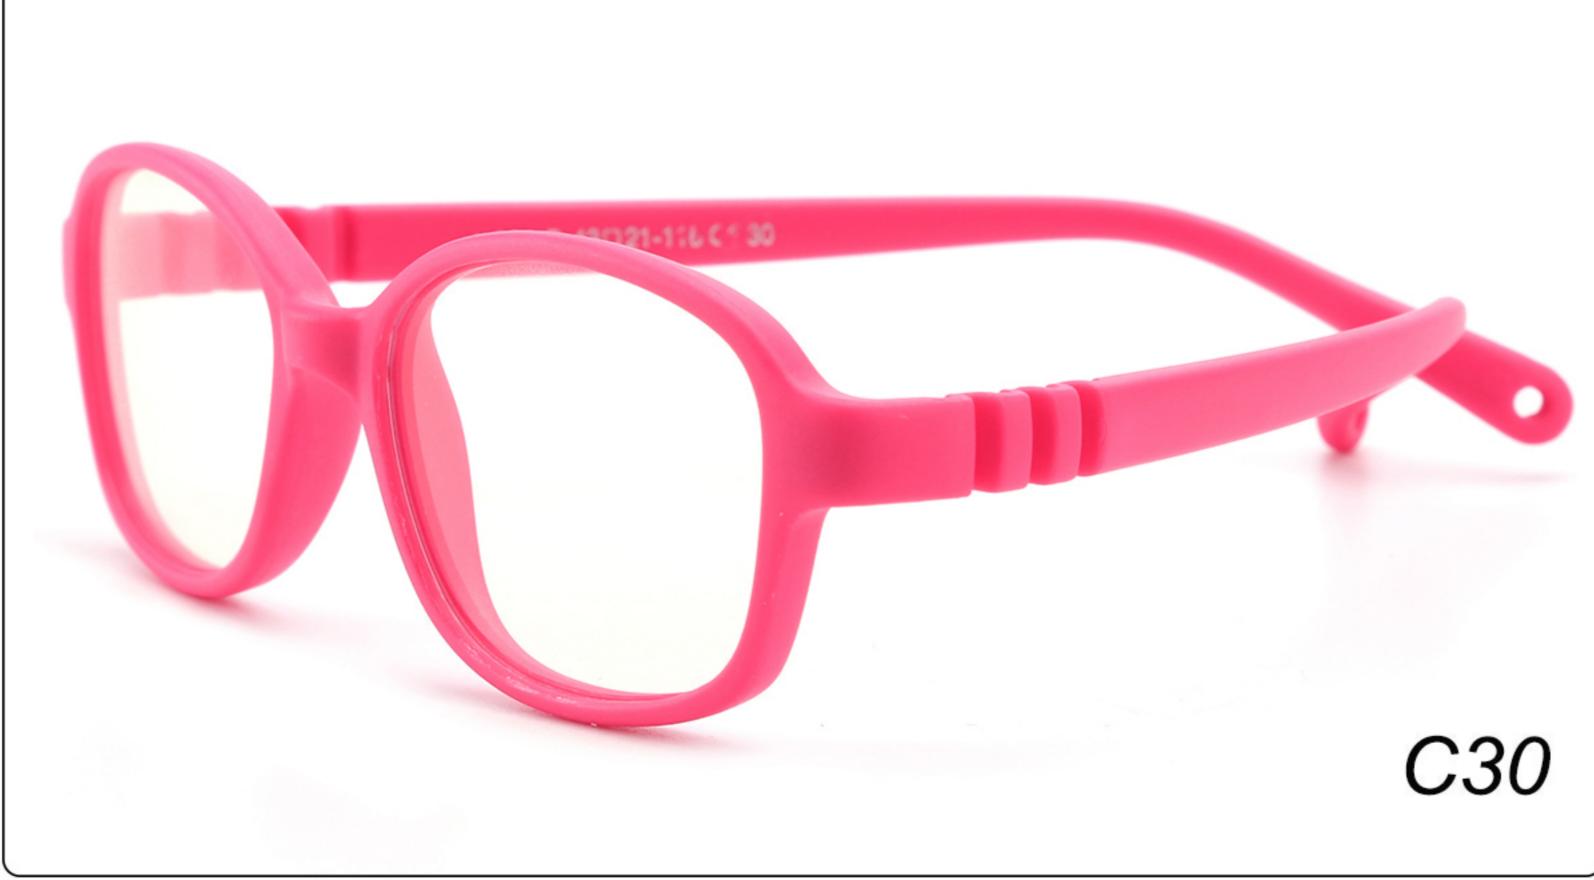

# Kids Optical Glasses (Frames) Manufacturer (TPEE) www.HEAPPY.com

MODEL: F302 SIZE: 47-16-125 Material: TPEE





















### MODEL: F304 SIZE: 43-21-116 Material: TPEE

















### MODEL: F306 SIZE: 49-16-125 Material: TPEE

















### MODEL: F308 SIZE: 47-17-120 Material: TPEE

















### MODEL: F310 SIZE: 43-16-120 Material: TPEE

















## **MODEL**: F802 **SIZE**: 45-16-126 **Material**: TPEE

















### **MODEL**: F8108 **SIZE**: 47-18-132 **Material**: TPEE





### **MODEL:** F8113 **SIZE**: 49-16-122 **Material**: TPEE





### **MODEL**: F8138 **SIZE**: 48-16-124 **Material**: TPEE

















### **MODEL:** F8139 **SIZE**: 46-16-124 **Material**: TPEE

















### **MODEL**: F8140 **SIZE**: 45-15-124 **Material**: TPEE



### **MODEL**: F8142 **SIZE**: 45-14-124 **Material**: TPEE





### MODEL: F8143 SIZE: 44-19-124 Material: TPEE







## **MODEL**: F8145 **SIZE**: 45-16-126 **Material**: TPEE