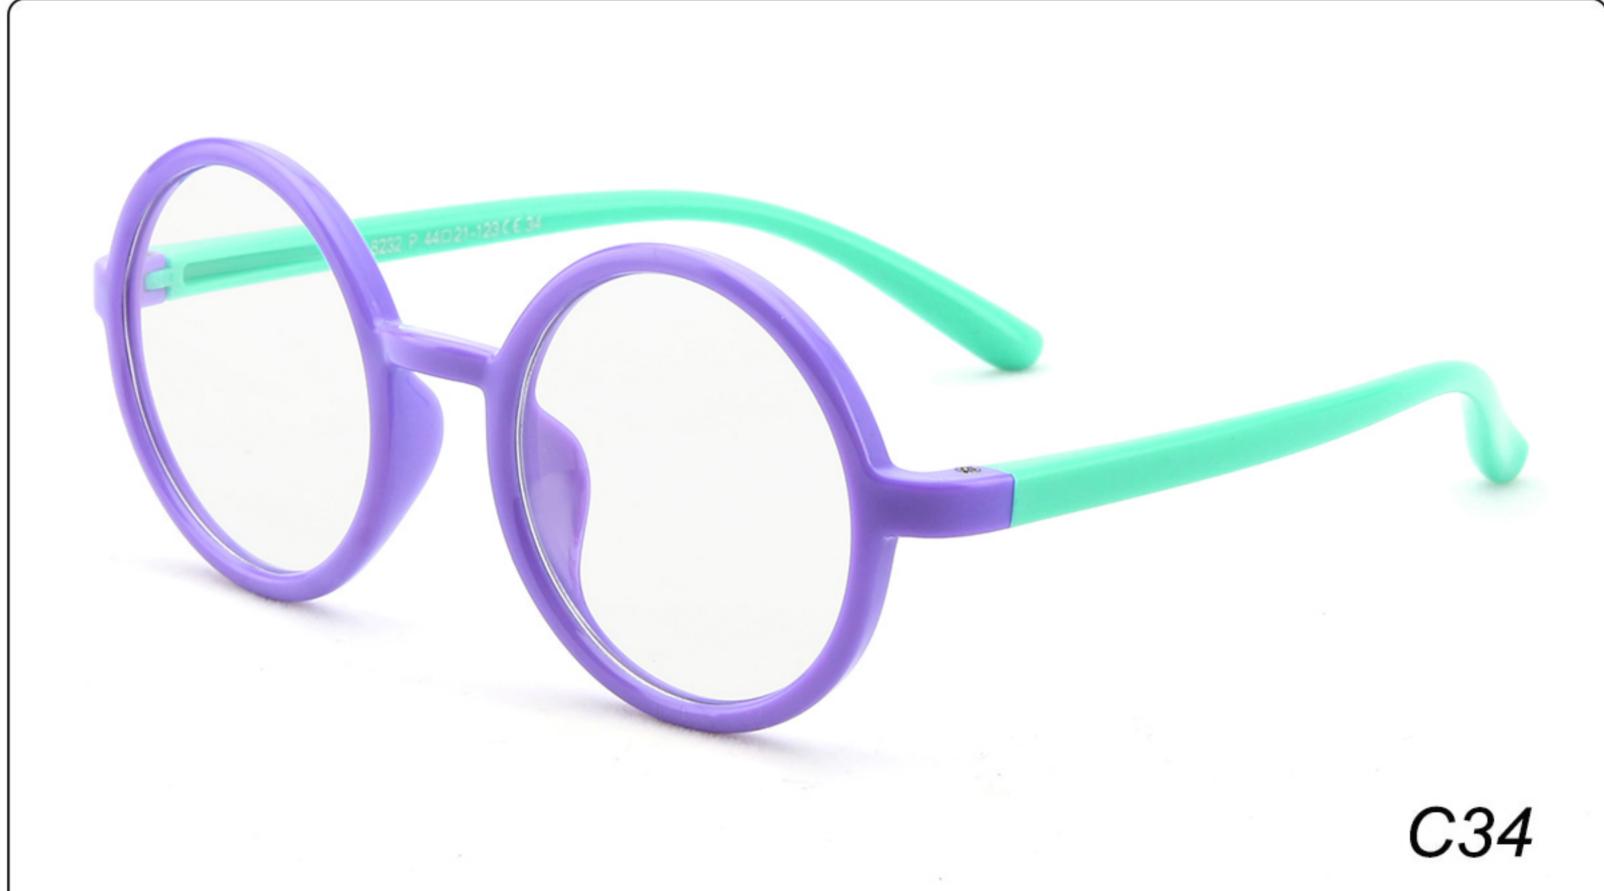

**SIZE**: 42-17-121 **Material**: TPEE

















## MODEL: F8156 SIZE: 46-18-126 Material: TPEE





### **MODEL**: F8158 **SIZE**: 45-16-126 **Material**: TPEE

















### **MODEL:** F8160 **SIZE**: 47-18-124 **Material**: TPEE





## **MODEL**: F8181 **SIZE**: 49-21-129 **Material**: TPEE





### **MODEL**: F8188 **SIZE**: 48-15-112 **Material**: TPEE







### **MODEL**: F8196 **SIZE**: 44-15-124 **Material**: TPEE

















### MODEL: F8215 SIZE: 50-17-127 Material: TPEE







### **MODEL:** F8217 **SIZE**: 45-17-124 **Material**: TPEE

















### **MODEL:** F8224 **SIZE**: 48-15-125 **Material**: TPEE





### **MODEL**: F8225 **SIZE**: 47-15-125 **Material**: TPEE

















### **MODEL**: F8232 **SIZE**: 44-21-123 **Material**: TPEE

















### **MODEL**: F8242 **SIZE**: 47-19-129 **Material**: TPEE





## **MODEL**: F8243 **SIZE**: 47-19-128 **Material**: TPEE





### **MODEL**: F8245 **SIZE**: 47-17-129 **Material**: TPEE





### **MODEL**: F8247 **SIZE**: 44-14-120 **Material**: TPEE

















### **MODEL**: F8248 **SIZE**: 45-17-126 **Material**: TPEE

















### MODEL: F8280 SIZE: 45-16-120 Material: TPEE

















# MODEL: F8283 SIZE: 49-16-123 Material: TPEE





# MODEL: F8284 SIZE: 44-19-126 Material: TPEE

















# **MODEL**: F8285 **SIZE**: 50-17-126 **Material**: TPEE

















# MODEL: F8286 SIZE: 45-19-126 Material: TPEE

















# **MODEL**: F8287 **SIZE**: 50-16-125 **Material**: TPEE





# MODEL: F8301 SIZE: 48-15-133 Material: TPEE





# **MODEL**