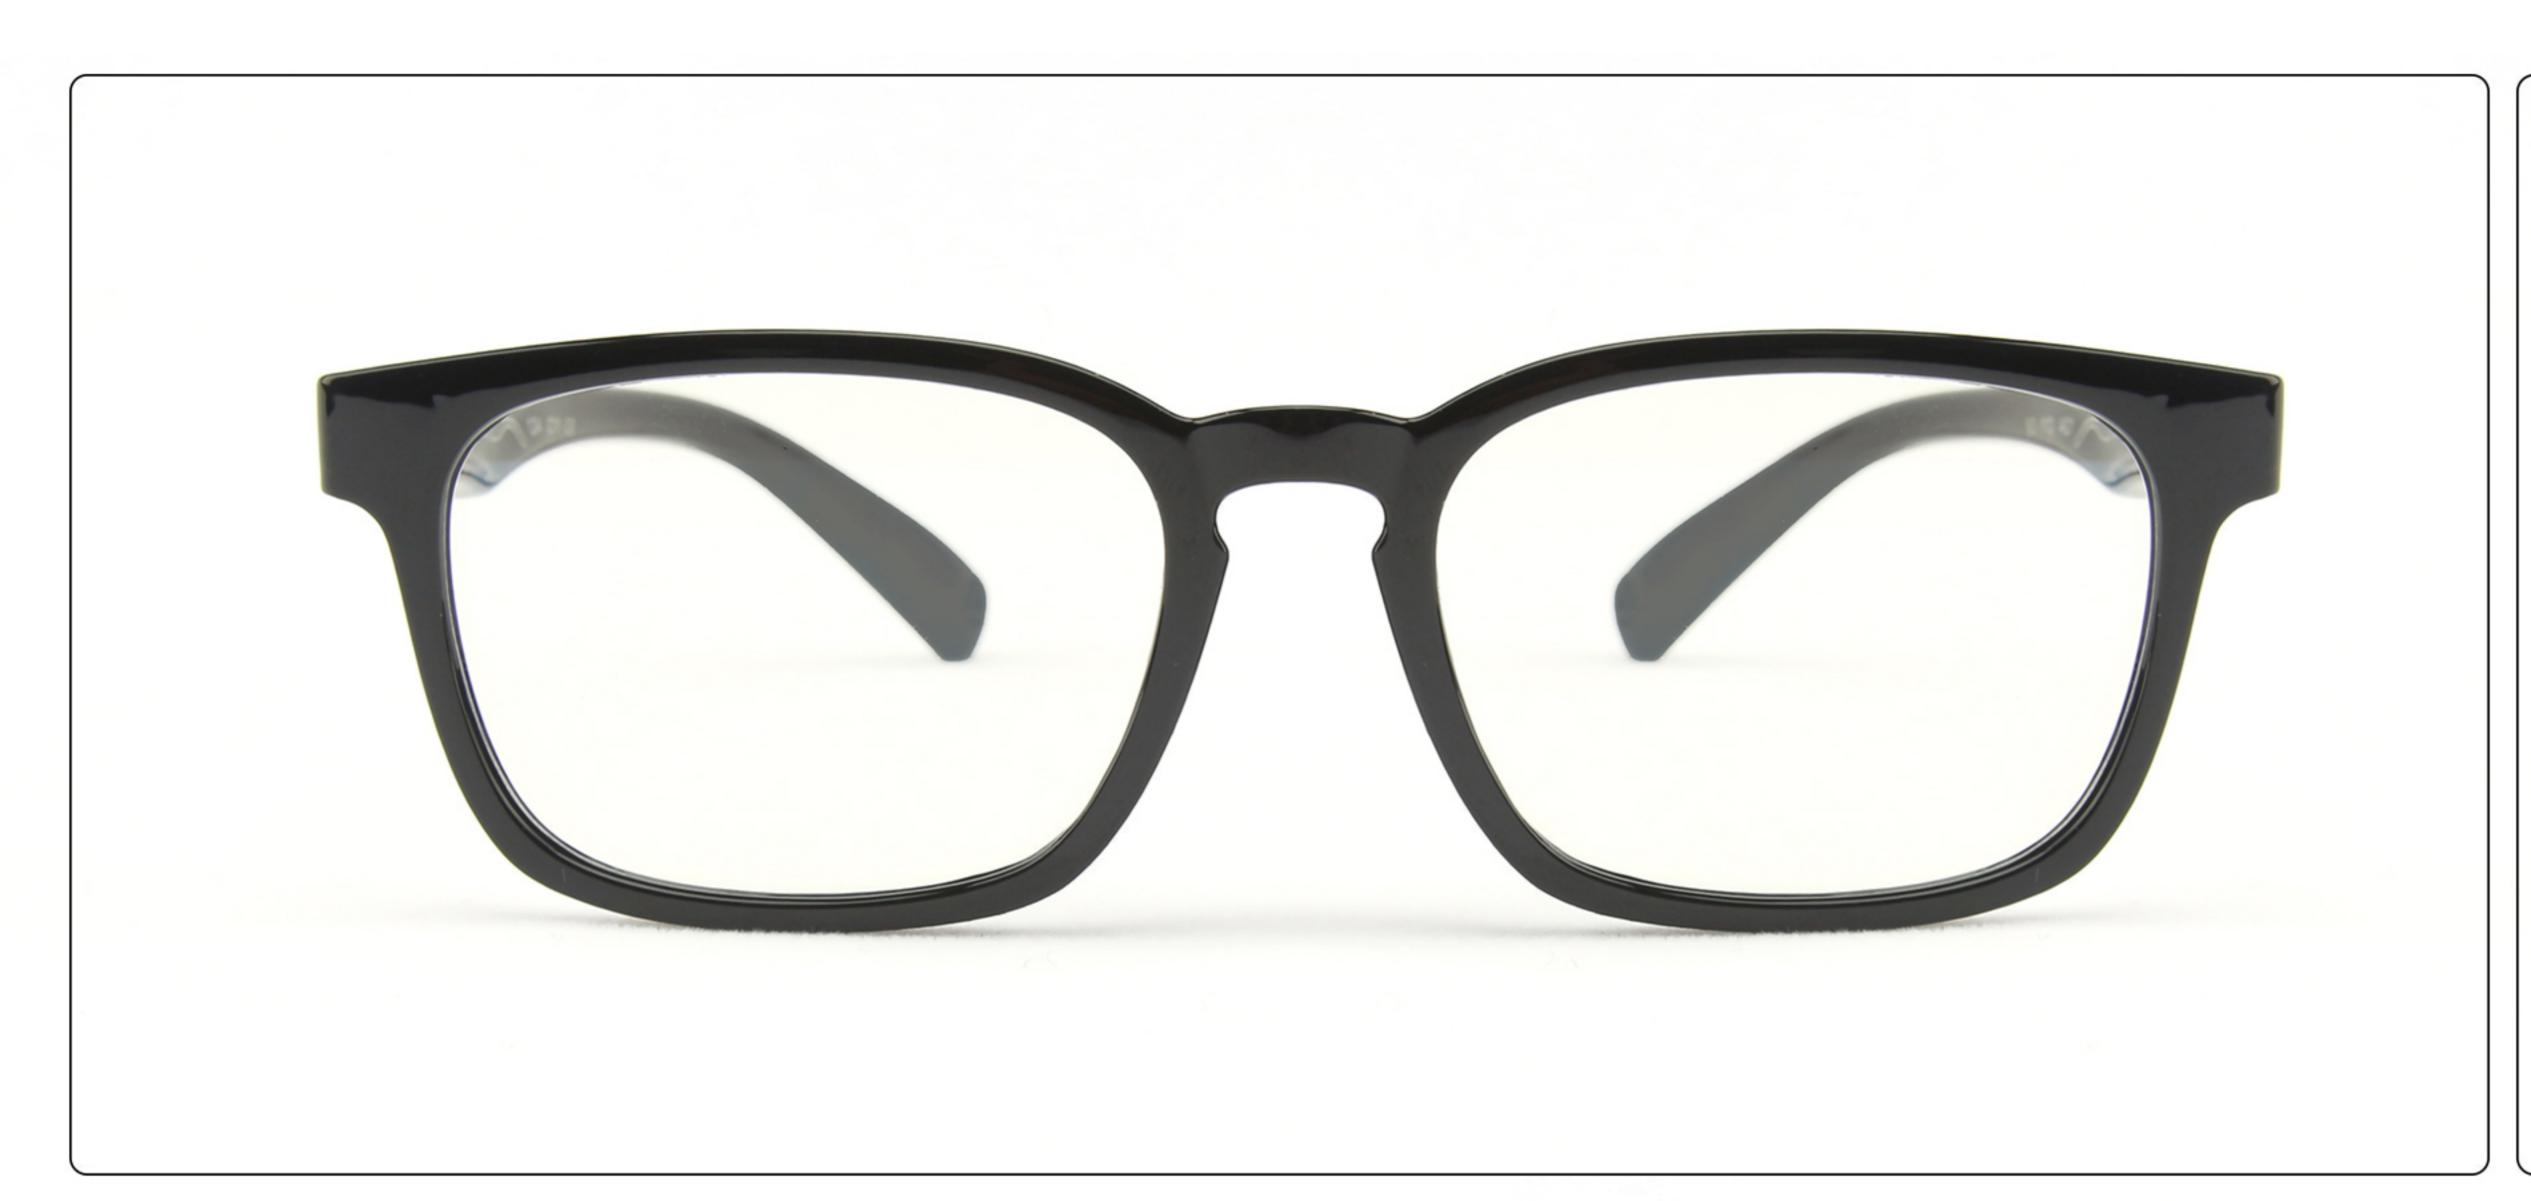

# Kids Optical Glasses (Frames) Manufacturer (TPEE) www.HEAPPY.com

MODEL: F302 SIZE: 47-16-125 Material: TPEE





















### MODEL: F304 SIZE: 43-21-116 Material: TPEE

















### MODEL: F306 SIZE: 49-16-125 Material: TPEE

















### MODEL: F308 SIZE: 47-17-120 Material: TPEE

















### MODEL: F310 SIZE: 43-16-120 Material: TPEE

















## **MODEL**: F802 **SIZE**: 45-16-126 **Material**: TPEE

















### **MODEL**: F8108 **SIZE**: 47-18-132 **Material**: TPEE





### **MODEL:** F8113 **SIZE**: 49-16-122 **Material**: TPEE





### **MODEL**: F8138 **SIZE**: 48-16-124 **Material**: TPEE

















### **MODEL:** F8139 **SIZE**: 46-16-124 **Material**: TPEE

















### **MODEL**: F8140 **SIZE**: 45-15-124 **Material**: TPEE



### **MODEL**: F8142 **SIZE**: 45-14-124 **Material**: TPEE





### MODEL: F8143 SIZE: 44-19-124 Material: TPEE







## **MODEL**: F8145 **SIZE**: 45-16-126 **Material**: TPEE





## MODEL: F8146 SIZE: 44-19-126 Material: TPEE





### **MODEL:** F8147 **SIZE**: 34-17-126 **Material**: TPEE







### **MODEL**: F8152 **SIZE**: 44-20-126 **Material**: TPEE

















## **MODEL**: F8145 **SIZE**: 45-16-126 **Material**: TPEE





## **MODEL**: F8155 **SIZE**: 42-17-121 **Material**: TPEE

















## MODEL: F8156 SIZE: 46-18-126 Material: TPEE





### **MODEL**: F8158 **SIZE**: 45-16-126 **Material**: TPEE

















### **MODEL:** F8160 **SIZE**: 47-18-124 **Material**: TPEE





## **MO