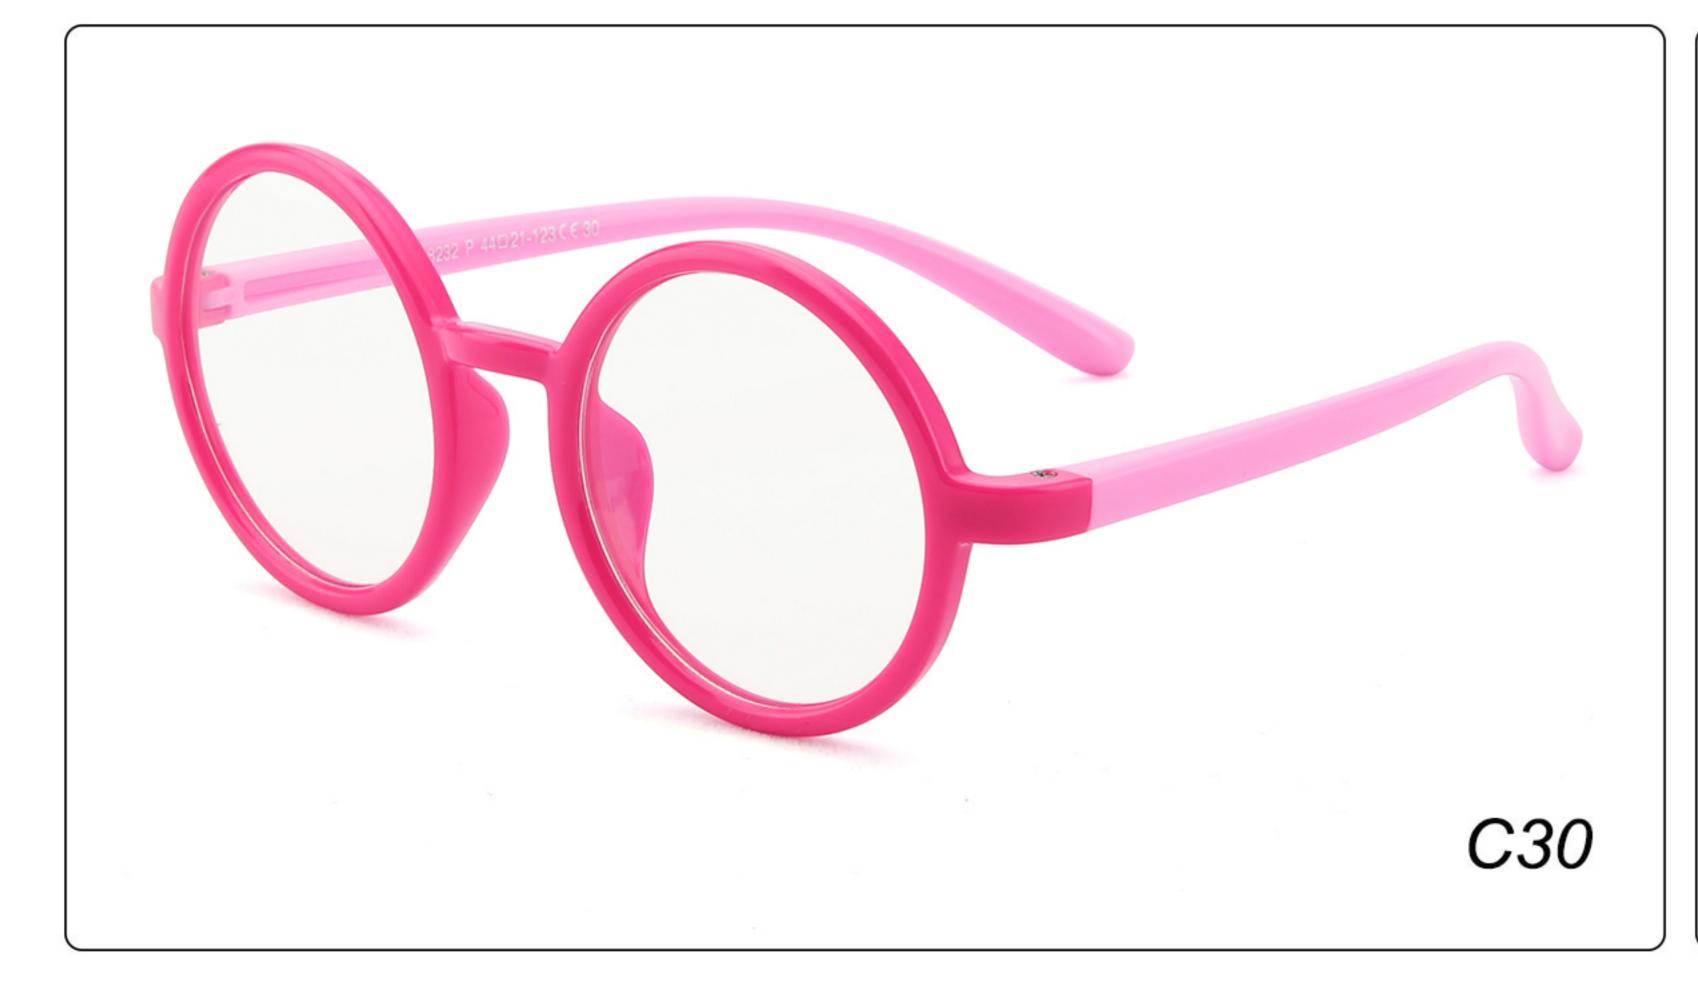

IZE**: 42-17-121 **Material**: TPEE

















## MODEL: F8156 SIZE: 46-18-126 Material: TPEE





### **MODEL**: F8158 **SIZE**: 45-16-126 **Material**: TPEE

















### **MODEL:** F8160 **SIZE**: 47-18-124 **Material**: TPEE





## **MODEL**: F8181 **SIZE**: 49-21-129 **Material**: TPEE





### **MODEL**: F8188 **SIZE**: 48-15-112 **Material**: TPEE







### **MODEL**: F8196 **SIZE**: 44-15-124 **Material**: TPEE

















### MODEL: F8215 SIZE: 50-17-127 Material: TPEE







### **MODEL:** F8217 **SIZE**: 45-17-124 **Material**: TPEE

















### **MODEL:** F8224 **SIZE**: 48-15-125 **Material**: TPEE





### **MODEL**: F8225 **SIZE**: 47-15-125 **Material**: TPEE

















### **MODEL**: F8232 **SIZE**: 44-21-123 **Material**: TPEE

















### **MODEL**: F8242 **SIZE**: 47-19-129 **Material**: TPEE





## **MODEL**: F8243 **SIZE**: 47-19-128 **Material**: TPEE





### **MODEL**: F8245 **SIZE**: 47-17-129 **Material**: TPEE





### **MODEL**: F8247 **SIZE**: 44-14-120 **Material**: TPEE

















### **MODEL**: F8248 **SIZE**: 45-17-126 **Material**: TPEE

















### MODEL: F8280 SIZE: 45-16-120 Material: TPEE

















# MODEL: F8283 SIZE: 49-16-123 Material: TPEE





# MODEL: F8284 SIZE: 44-19-126 Material: TPEE

















# **MODEL**: F8285 **SIZE**: 50-17-126 **Material**: TPEE

















# MODEL: F8286 SIZE: 45-19-126 Material: TPEE

















# **MODEL**: F8287 **SIZE**: 50-16-125 **Material**: TPEE





# MODEL: F8301 SIZE: 48-15-133 Material: TPEE





# **MODEL**: F8