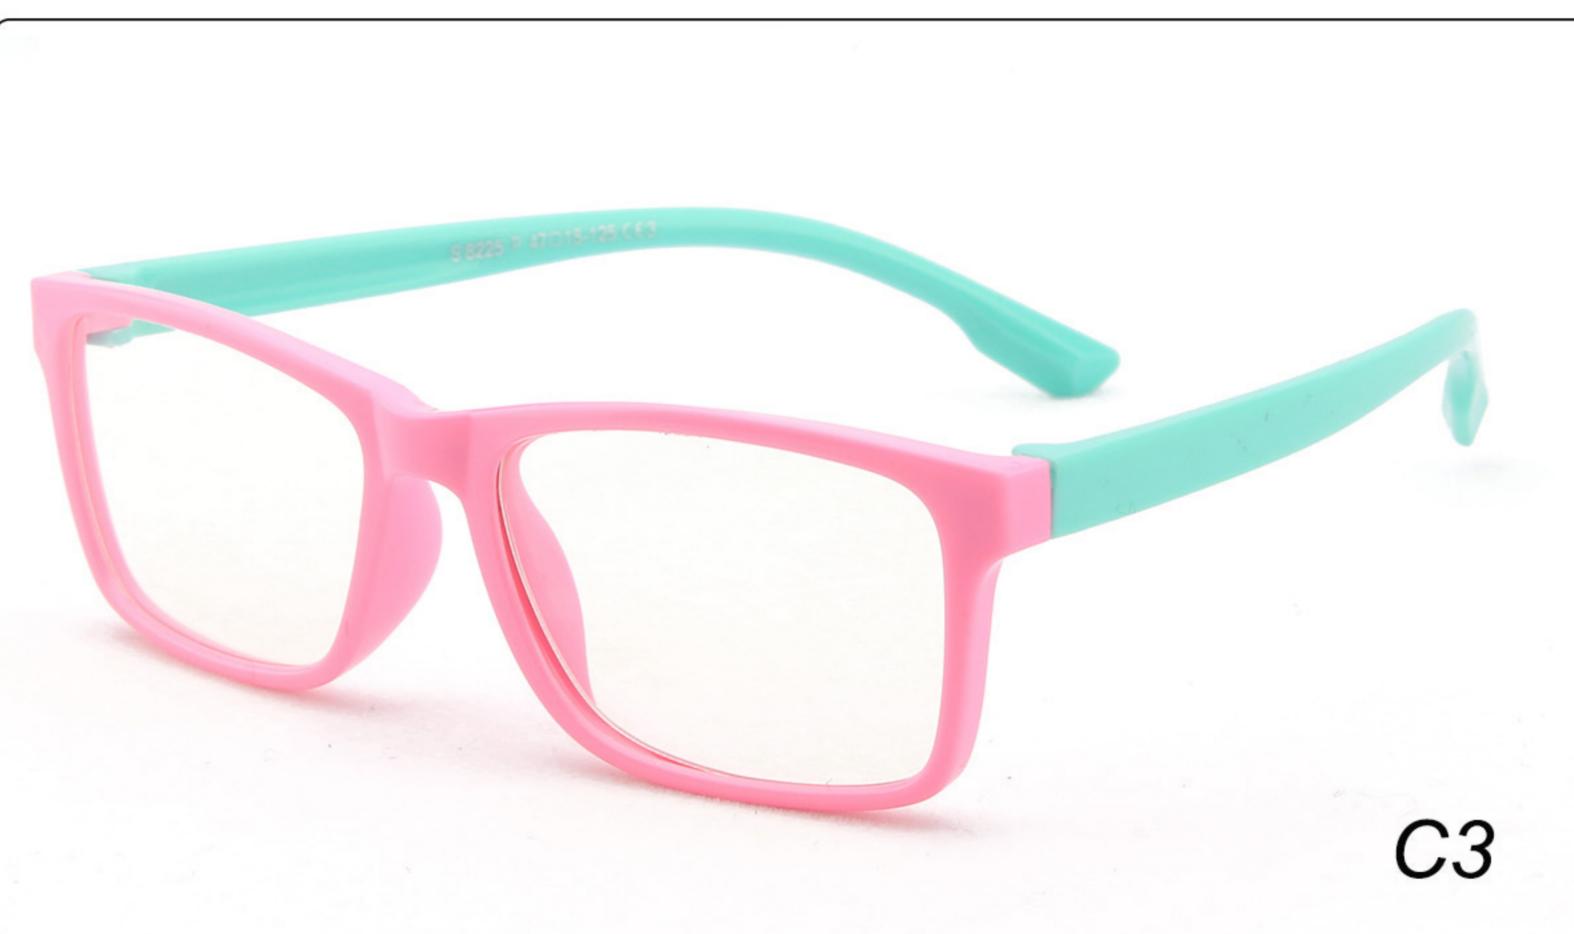

ODEL**: F8145 **SIZE**: 45-16-126 **Material**: TPEE





## **MODEL**: F8155 **SIZE**: 42-17-121 **Material**: TPEE

















## MODEL: F8156 SIZE: 46-18-126 Material: TPEE





### **MODEL**: F8158 **SIZE**: 45-16-126 **Material**: TPEE

















### **MODEL:** F8160 **SIZE**: 47-18-124 **Material**: TPEE





## **MODEL**: F8181 **SIZE**: 49-21-129 **Material**: TPEE





### **MODEL**: F8188 **SIZE**: 48-15-112 **Material**: TPEE







### **MODEL**: F8196 **SIZE**: 44-15-124 **Material**: TPEE

















### MODEL: F8215 SIZE: 50-17-127 Material: TPEE







### **MODEL:** F8217 **SIZE**: 45-17-124 **Material**: TPEE

















### **MODEL:** F8224 **SIZE**: 48-15-125 **Material**: TPEE





### **MODEL**: F8225 **SIZE**: 47-15-125 **Material**: TPEE

















### **MODEL**: F8232 **SIZE**: 44-21-123 **Material**: TPEE

















### **MODEL**: F8242 **SIZE**: 47-19-129 **Material**: TPEE





## **MODEL**: F8243 **SIZE**: 47-19-128 **Material**: TPEE





### **MODEL**: F8245 **SIZE**: 47-17-129 **Material**: TPEE





### **MODEL**: F8247 **SIZE**: 44-14-120 **Material**: TPEE

















### **MODEL**: F8248 **SIZE**: 45-17-126 **Material**: TPEE

















### MODEL: F8280 SIZE: 45-16-120 Material: TPEE

















# MODEL: F8283 SIZE: 49-16-123 Material: TPEE





# MODEL: F8284 SIZE: 44-19-126 Material: TPEE

















# **MODEL**: F8285 **SIZE**: 50-17-126 **Material**: TPEE

















# MODEL: F8286 SIZE: 45-19-126 Material: TPEE

















# **MODEL**: F8287 **SIZE**: 50-16-125 **Materia