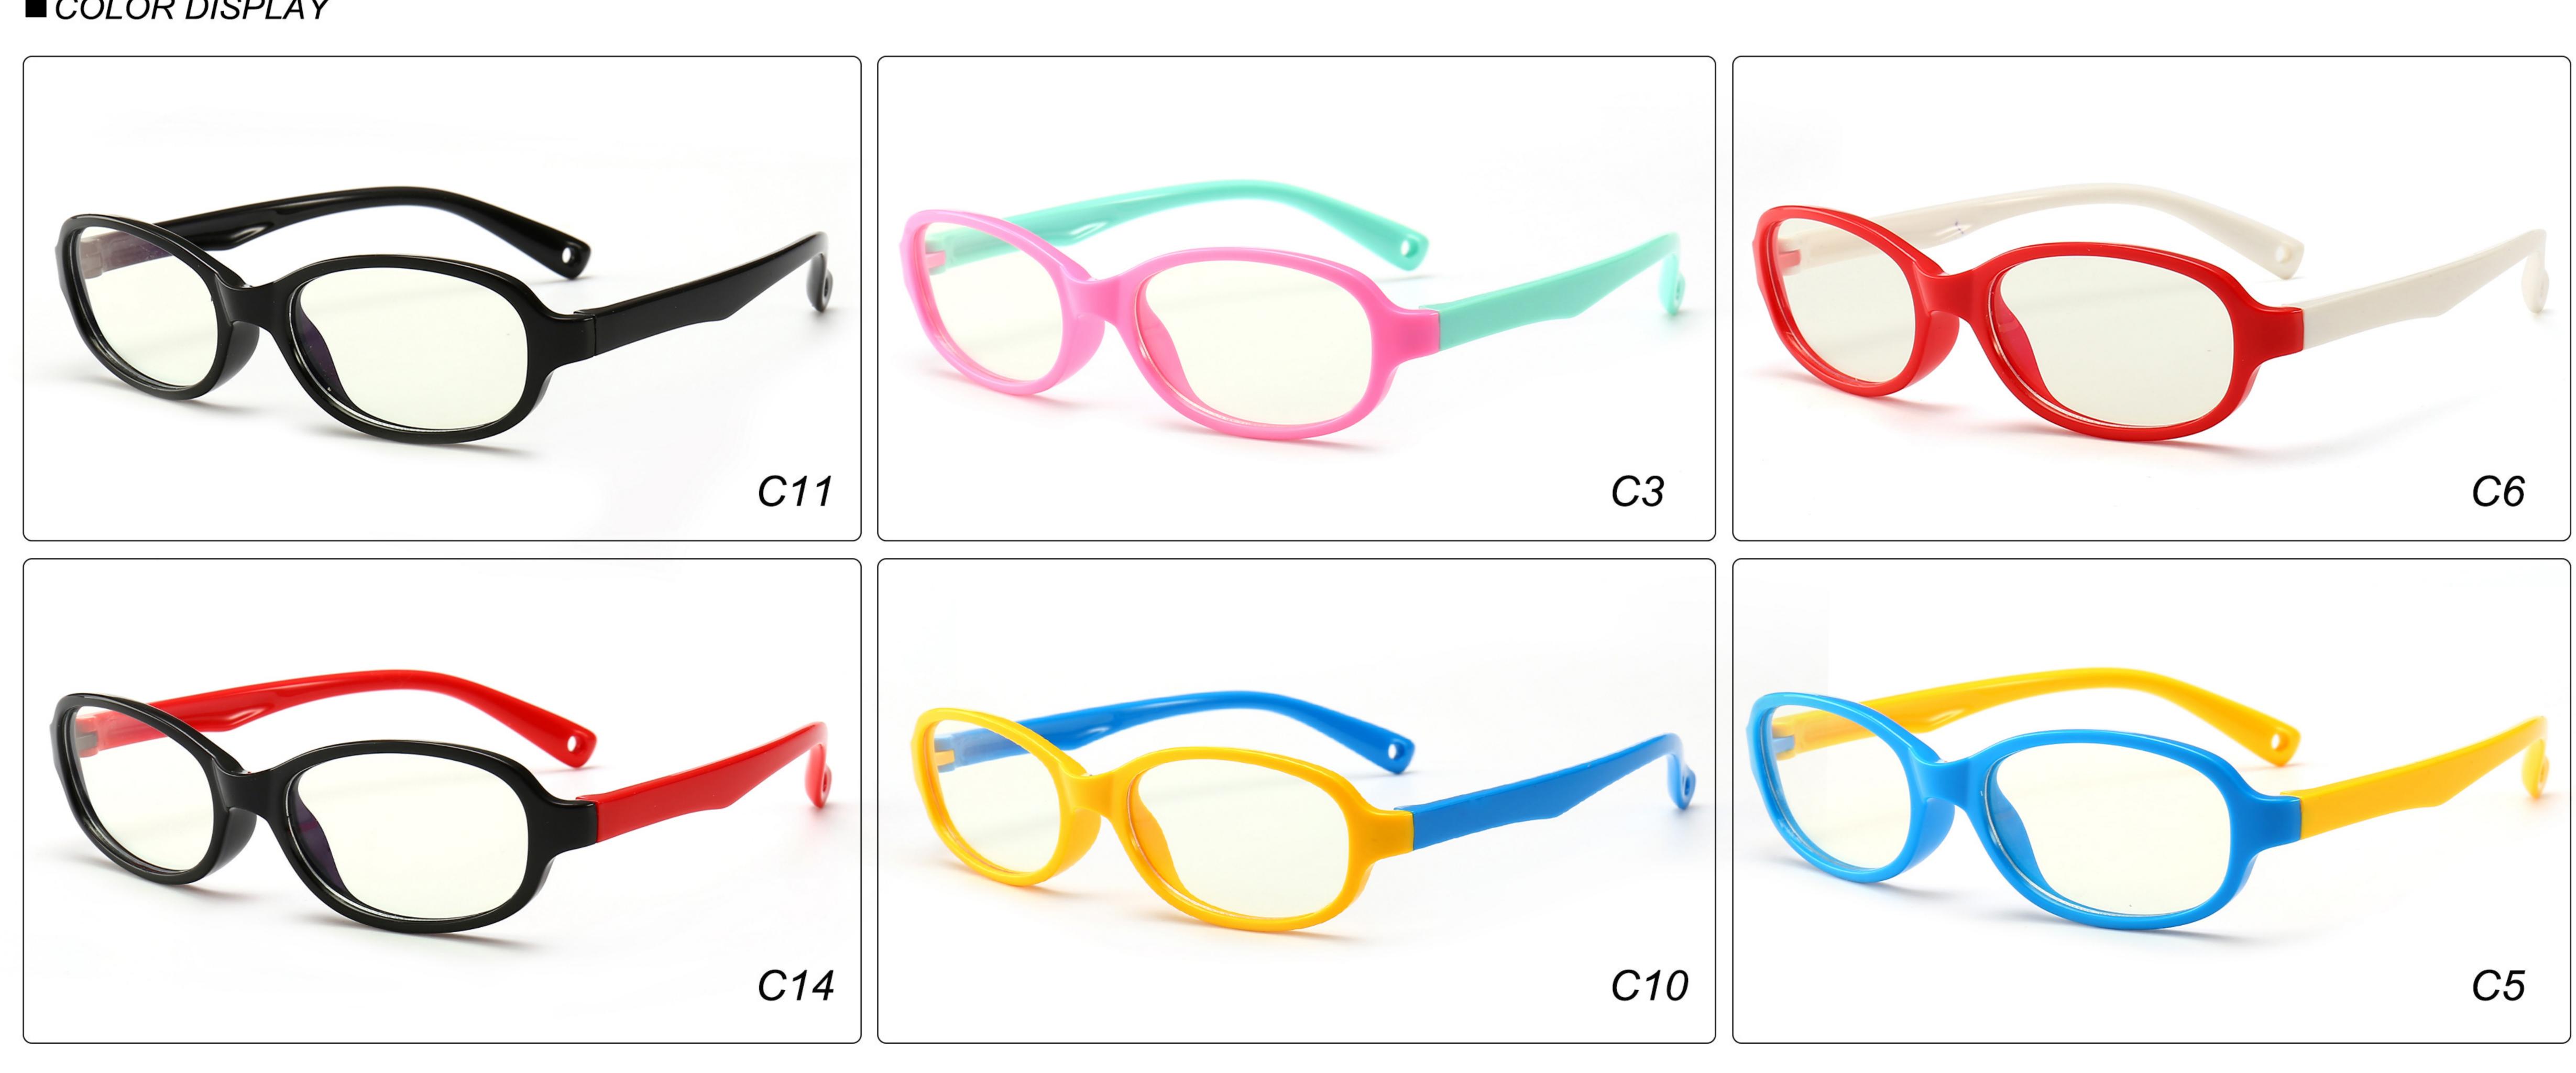

*: TPEE

















### **MODEL**: F8140 **SIZE**: 45-15-124 **Material**: TPEE



### **MODEL**: F8142 **SIZE**: 45-14-124 **Material**: TPEE





### MODEL: F8143 SIZE: 44-19-124 Material: TPEE







## **MODEL**: F8145 **SIZE**: 45-16-126 **Material**: TPEE





## MODEL: F8146 SIZE: 44-19-126 Material: TPEE





### **MODEL:** F8147 **SIZE**: 34-17-126 **Material**: TPEE







### **MODEL**: F8152 **SIZE**: 44-20-126 **Material**: TPEE

















## **MODEL**: F8145 **SIZE**: 45-16-126 **Material**: TPEE





## **MODEL**: F8155 **SIZE**: 42-17-121 **Material**: TPEE

















## MODEL: F8156 SIZE: 46-18-126 Material: TPEE





### **MODEL**: F8158 **SIZE**: 45-16-126 **Material**: TPEE

















### **MODEL:** F8160 **SIZE**: 47-18-124 **Material**: TPEE





## **MODEL**: F8181 **SIZE**: 49-21-129 **Material**: TPEE





### **MODEL**: F8188 **SIZE**: 48-15-112 **Material**: TPEE







### **MODEL**: F8196 **SIZE**: 44-15-124 **Material**: TPEE

















### MODEL: F8215 SIZE: 50-17-127 Material: TPEE







### **MODEL:** F8217 **SIZE**: 45-17-124 **Material**: TPEE

















### **MODEL:** F8224 **SIZE**: 48-15-125 **Material**: TPEE





### **MODEL**: F8225 **SIZE**: 47-15-125 **Material**: TPEE

















### **MODEL**: F8232 **SIZE**: 44-21-123 **Material**: TPEE

















### **MODEL**: F8242 **SIZE**: 47-19-129 **Material**: TPEE





## **MODEL**: F8243 **SIZE**: 47-19-128 **Material**: TPEE





### **MODEL**: F8245 **SIZE**: 47-17-129 **Material**: TPEE





### **MODEL**: F8247 **SIZE**: 44-14-120 **Ma