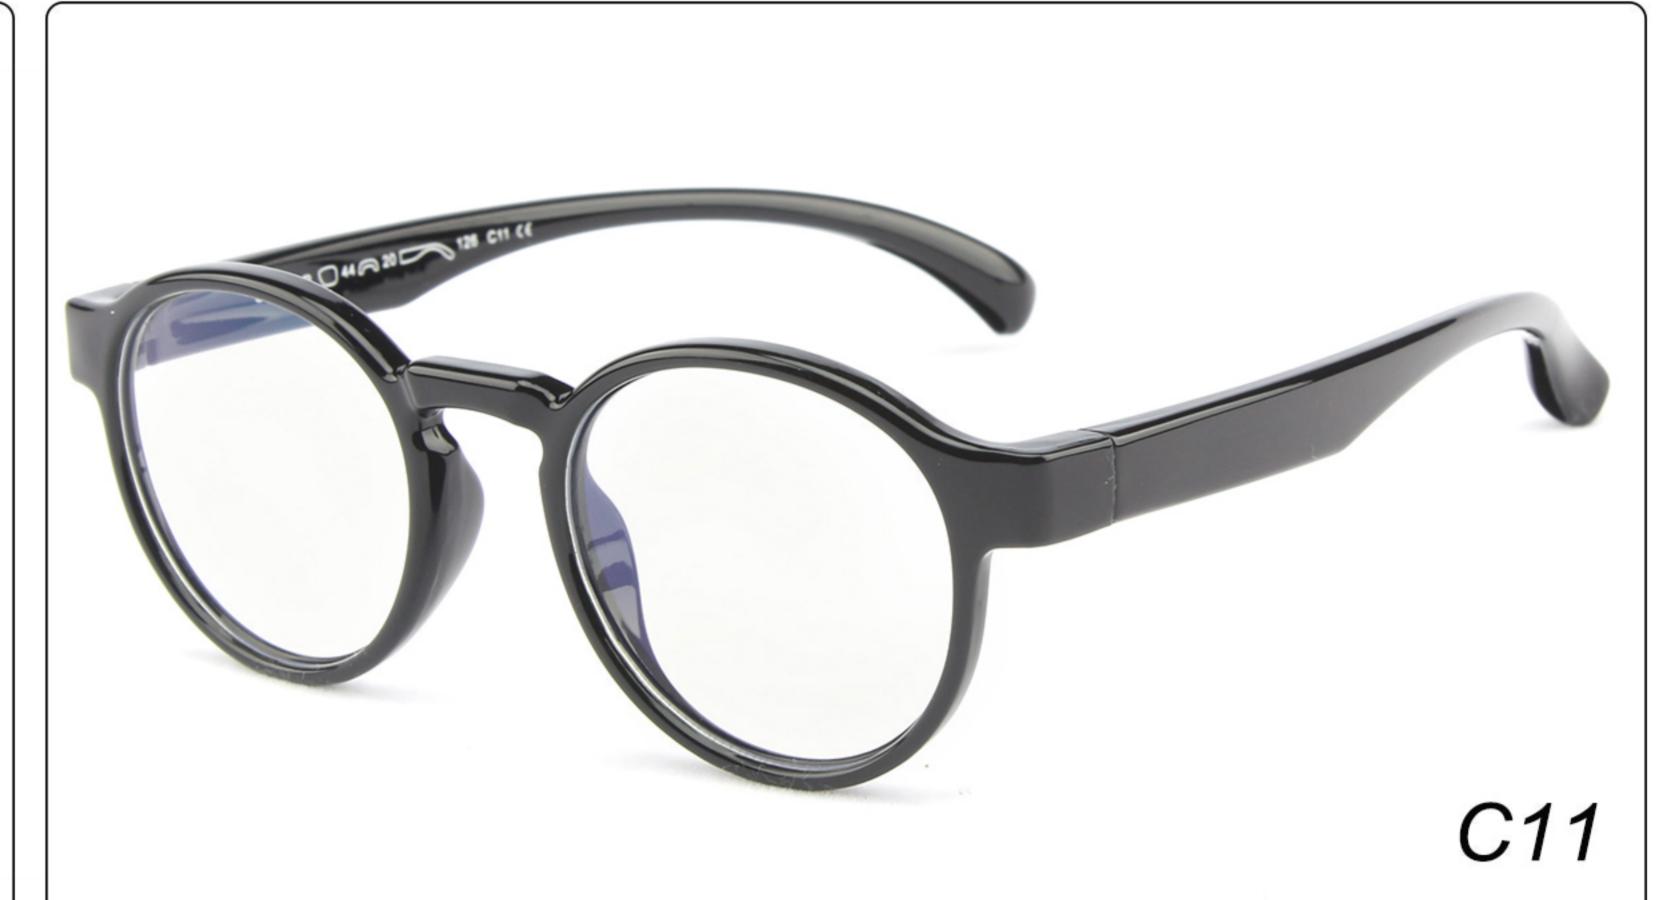

## **MODEL**: F802 **SIZE**: 45-16-126 **Material**: TPEE

















### **MODEL**: F8108 **SIZE**: 47-18-132 **Material**: TPEE





### **MODEL:** F8113 **SIZE**: 49-16-122 **Material**: TPEE





### **MODEL**: F8138 **SIZE**: 48-16-124 **Material**: TPEE

















### **MODEL:** F8139 **SIZE**: 46-16-124 **Material**: TPEE

















### **MODEL**: F8140 **SIZE**: 45-15-124 **Material**: TPEE



### **MODEL**: F8142 **SIZE**: 45-14-124 **Material**: TPEE





### MODEL: F8143 SIZE: 44-19-124 Material: TPEE







## **MODEL**: F8145 **SIZE**: 45-16-126 **Material**: TPEE





## MODEL: F8146 SIZE: 44-19-126 Material: TPEE





### **MODEL:** F8147 **SIZE**: 34-17-126 **Material**: TPEE







### **MODEL**: F8152 **SIZE**: 44-20-126 **Material**: TPEE

















## **MODEL**: F8145 **SIZE**: 45-16-126 **Material**: TPEE





## **MODEL**: F8155 **SIZE**: 42-17-121 **Material**: TPEE

















## MODEL: F8156 SIZE: 46-18-126 Material: TPEE





### **MODEL**: F8158 **SIZE**: 45-16-126 **Material**: TPEE

















### **MODEL:** F8160 **SIZE**: 47-18-124 **Material**: TPEE





## **MODEL**: F8181 **SIZE**: 49-21-129 **Material**: TPEE





### **MODEL**: F8188 **SIZE**: 48-15-112 **Material**: TPEE







### **MODEL**: F8196 **SIZE**: 44-15-124 **Material**: TPEE

















### MODEL: F8215 SIZE: 50-17-127 Material: TPEE







### **MODEL:** F8217 **SIZE**: 45-17-124 **Material**: TPEE

















### **MODEL:** F8224 **SIZE**: 48-15-125 **Material**: TPEE





### **MODEL**: F8225 **SIZE**: 47-15-125 **Material**