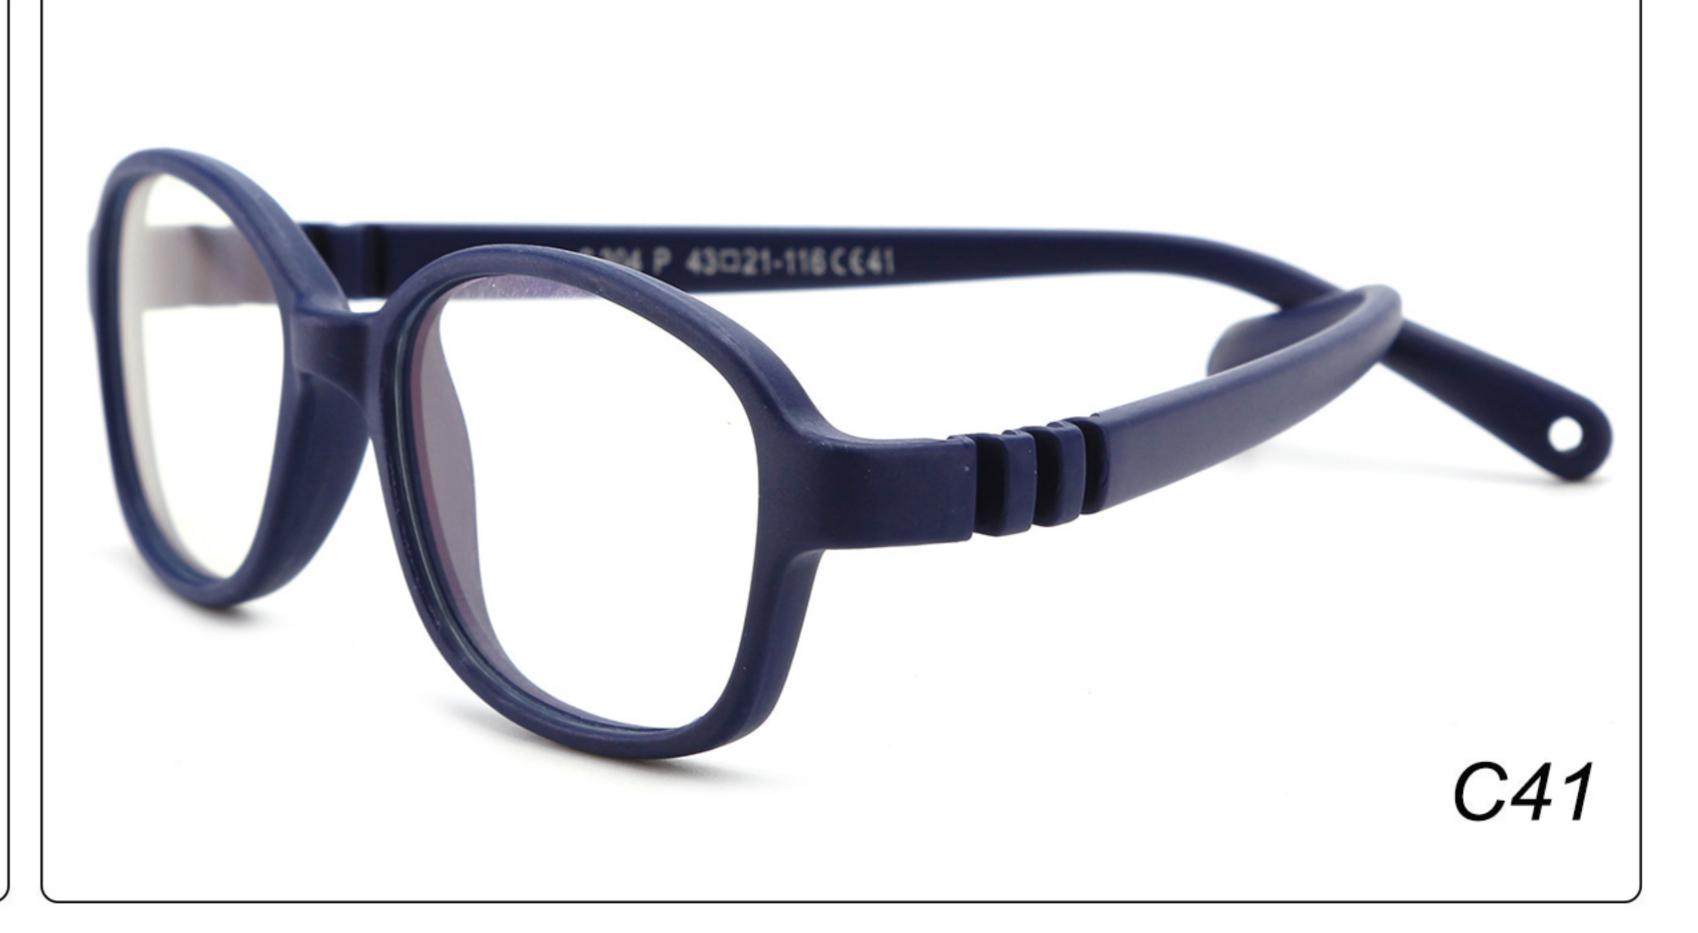

# Kids Optical Glasses (Frames) Manufacturer (TPEE) www.HEAPPY.com

MODEL: F302 SIZE: 47-16-125 Material: TPEE





















### MODEL: F304 SIZE: 43-21-116 Material: TPEE

















### MODEL: F306 SIZE: 49-16-125 Material: TPEE

















### MODEL: F308 SIZE: 47-17-120 Material: TPEE

















### MODEL: F310 SIZE: 43-16-120 Material: TPEE

















## **MODEL**: F802 **SIZE**: 45-16-126 **Material**: TPEE

















### **MODEL**: F8108 **SIZE**: 47-18-132 **Material**: TPEE





### **MODEL:** F8113 **SIZE**: 49-16-122 **Material**: TPEE





### **MODEL**: F8138 **SIZE**: 48-16-124 **Material**: TPEE

















### **MODEL:** F8139 **SIZE**: 46-16-124 **Material**: TPEE

















### **MODEL**: F8140 **SIZE**: 45-15-124 **Material**: TPEE



### **MODEL**: F8142 **SIZE**: 45-14-124 **Material**: TPEE





### MODEL: F8143 SIZE: 44-19-124 Material: TPEE







## **MODEL**: F8145 **SIZE**: 45-16-126 **Material**: TPEE