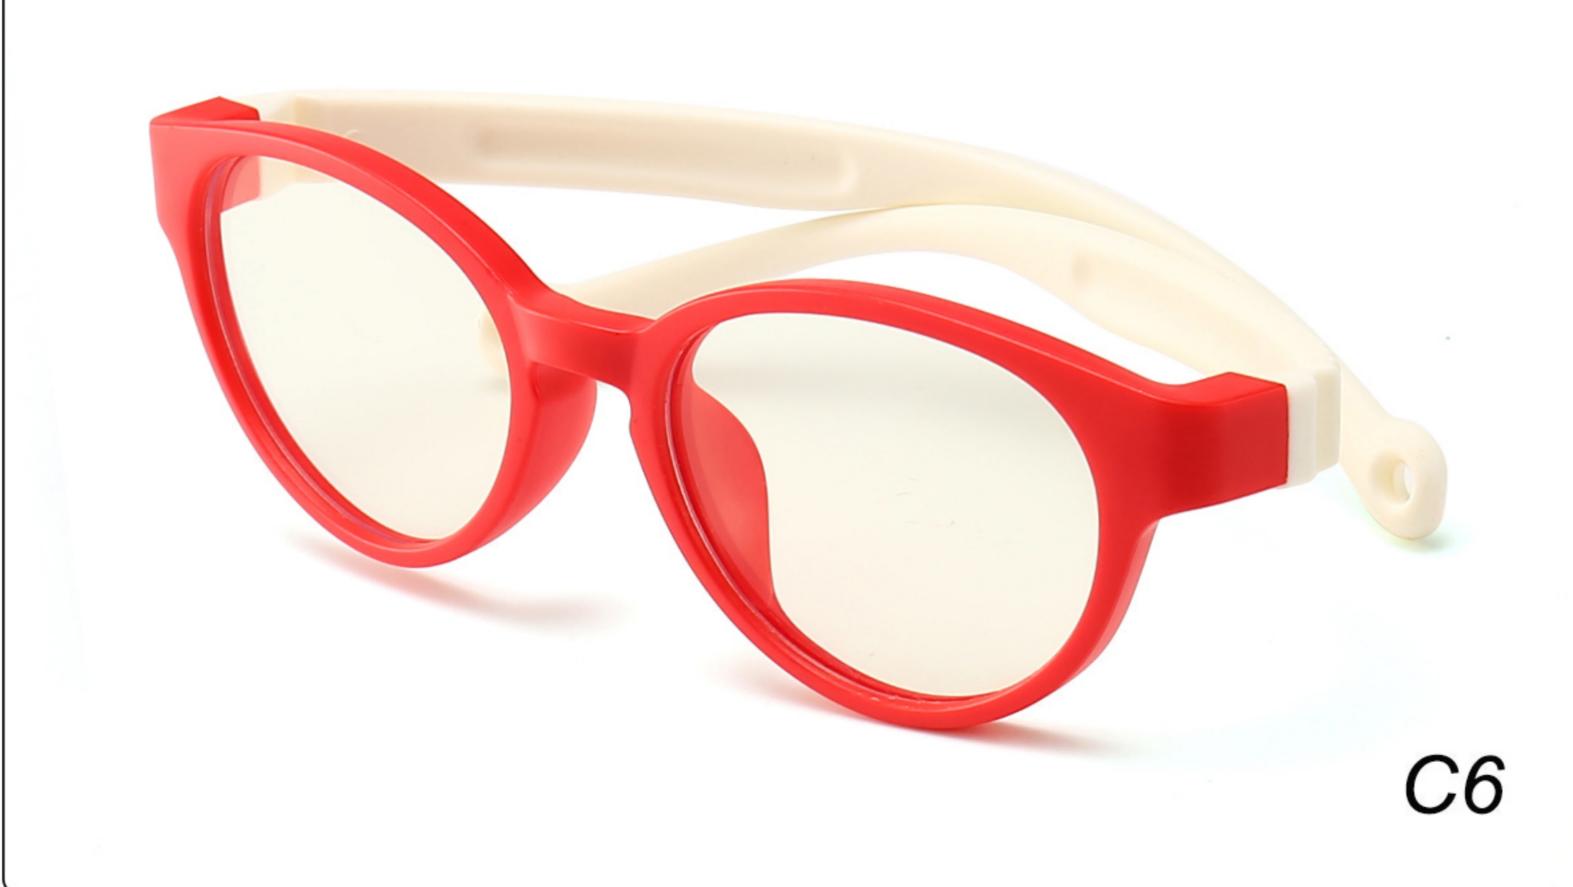

### **MODEL:** F8113 **SIZE**: 49-16-122 **Material**: TPEE





### **MODEL**: F8138 **SIZE**: 48-16-124 **Material**: TPEE

















### **MODEL:** F8139 **SIZE**: 46-16-124 **Material**: TPEE

















### **MODEL**: F8140 **SIZE**: 45-15-124 **Material**: TPEE



### **MODEL**: F8142 **SIZE**: 45-14-124 **Material**: TPEE





### MODEL: F8143 SIZE: 44-19-124 Material: TPEE







## **MODEL**: F8145 **SIZE**: 45-16-126 **Material**: TPEE





## MODEL: F8146 SIZE: 44-19-126 Material: TPEE





### **MODEL:** F8147 **SIZE**: 34-17-126 **Material**: TPEE







### **MODEL**: F8152 **SIZE**: 44-20-126 **Material**: TPEE

















## **MODEL**: F8145 **SIZE**: 45-16-126 **Material**: TPEE





## **MODEL**: F8155 **SIZE**: 42-17-121 **Material**: TPEE

















## MODEL: F8156 SIZE: 46-18-126 Material: TPEE





### **MODEL**: F8158 **SIZE**: 45-16-126 **Material**: TPEE

















### **MODEL:** F8160 **SIZE**: 47-18-124 **Material**: TPEE





## **MODEL**: F8181 **SIZE**: 49-21-129 **Material**: TPEE





### **MODEL**: F8188 **SIZE**: 48-15-112 **Material**: TPEE







### **MODEL**: F8196 **SIZE**: 44-15-124 **Material**: TPEE

















### MODEL: F8215 SIZE: 50-17-127 Material: TPEE







### **MODEL:** F8217 **SIZE**: 45-17-124 **Material**: TPEE

















### **MODEL:** F8224 **SIZE**: 48-15-125 **Material**: TPEE





### **MODEL**: F8225 **SIZE**: 47-15-125 **Material**: TPEE

















### **MODEL**: F8232 **SIZE**: 44-21-123 **Material**: TPEE

















### **MODEL**: F8242 **SIZE**: 47-19-129 **