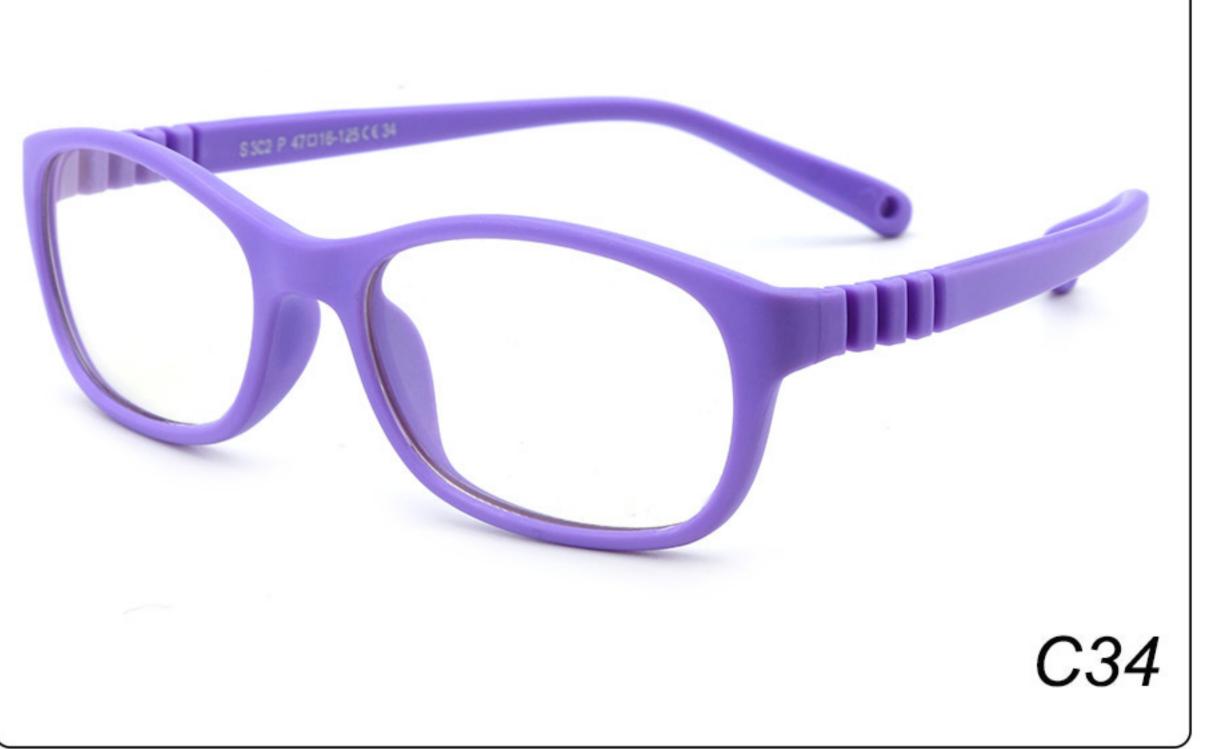

# Kids Optical Glasses (Frames) Manufacturer (TPEE) www.HEAPPY.com

MODEL: F302 SIZE: 47-16-125 Material: TPEE