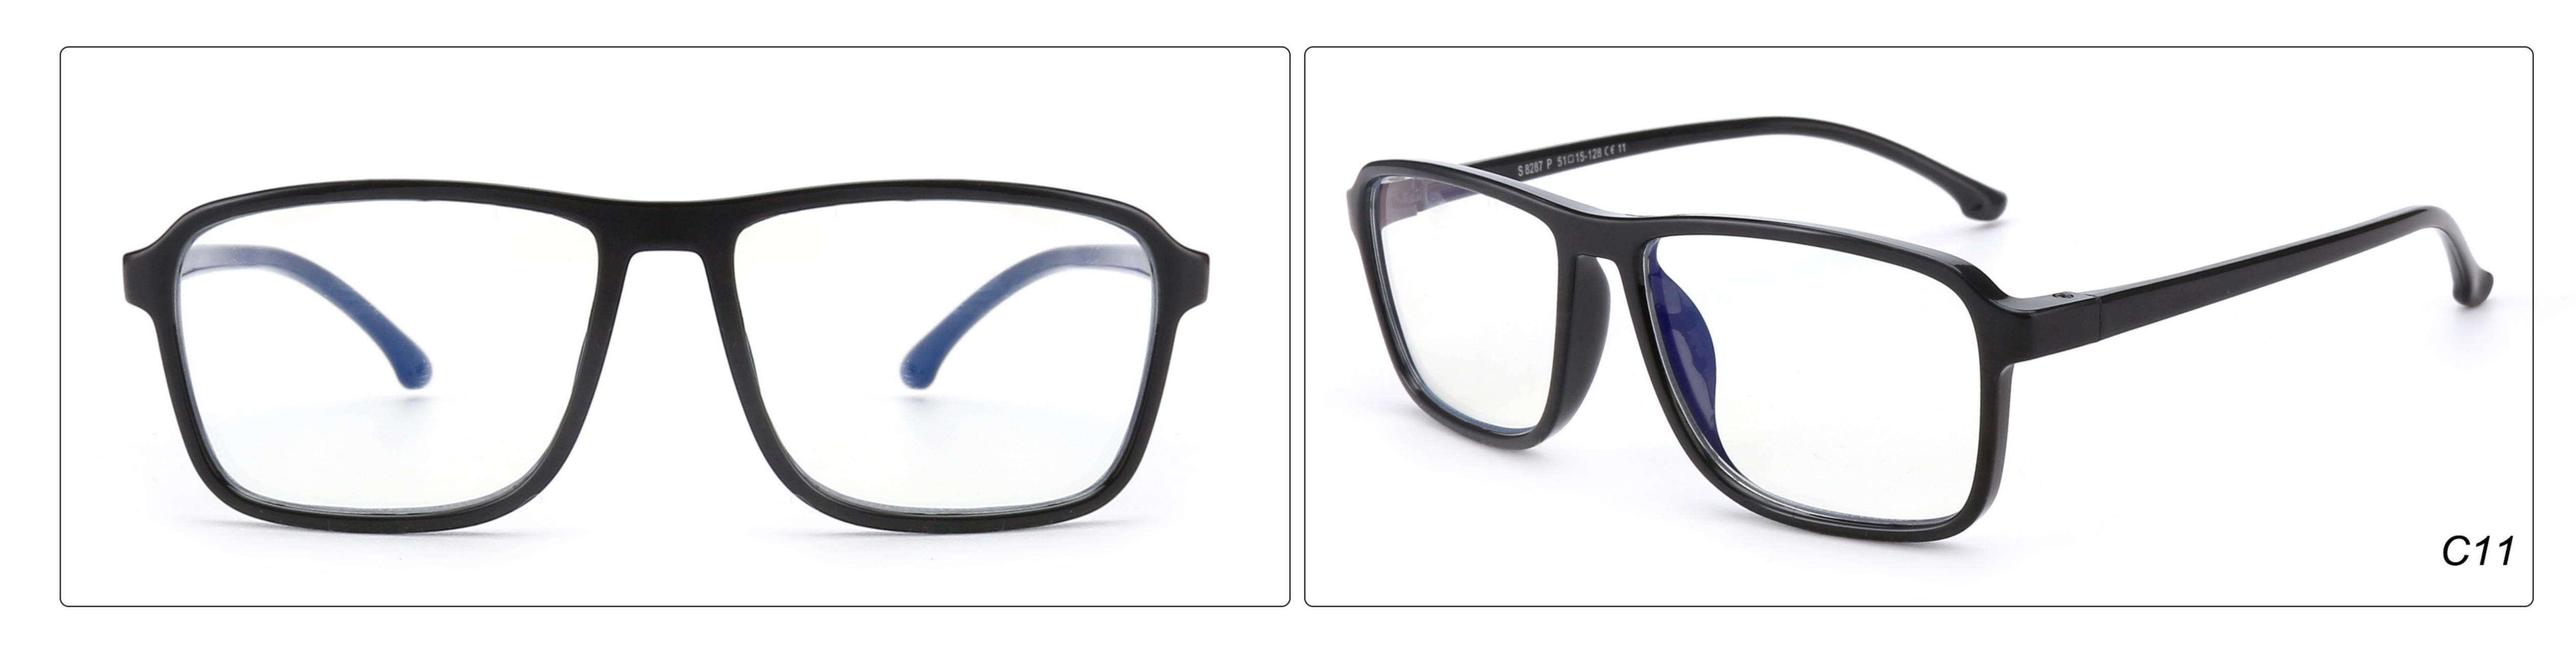

## **MODEL**: F8232 **SIZE**: 44-21-123 **Material**: TPEE

















### **MODEL**: F8242 **SIZE**: 47-19-129 **Material**: TPEE





## **MODEL**: F8243 **SIZE**: 47-19-128 **Material**: TPEE





### **MODEL**: F8245 **SIZE**: 47-17-129 **Material**: TPEE





### **MODEL**: F8247 **SIZE**: 44-14-120 **Material**: TPEE

















### **MODEL**: F8248 **SIZE**: 45-17-126 **Material**: TPEE

















### MODEL: F8280 SIZE: 45-16-120 Material: TPEE

















# MODEL: F8283 SIZE: 49-16-123 Material: TPEE





# MODEL: F8284 SIZE: 44-19-126 Material: TPEE

















# **MODEL**: F8285 **SIZE**: 50-17-126 **Material**: TPEE

















# MODEL: F8286 SIZE: 45-19-126 Material: TPEE

















# **MODEL**: F8287 **SIZE**: 50-16-125 **Material**: TPEE





# MODEL: F8301 SIZE: 48-15-133 Material: TPEE





# **MODEL**: F8312 **SIZE**: 48-17-128 **Material**: TPEE





## MODEL: F886 SIZE: 47-19-134 Material: TPEE





















# **MODEL**: F891 **SIZE**: 49-18-118 **Material**: TPEE

















# **MODEL**: F893 **SIZE**: 45-13-120 **Material**: TPEE

















# MODEL: F897 SIZE: 50-15-120 Material: TPEE

















## **MODEL**: S8244 **SIZE**: 47-17-123 **Material**: TPEE





## **MODEL**: S8250 **SIZE**: 48-15-124 **Material**: TPEE





# **MODEL**: S8267 **SIZE**: 48-15-124 **Material**: TPEE





#### COLOR DISPLAY















### MODEL: S8279 SIZE: 49-16-128 Material: TPEE