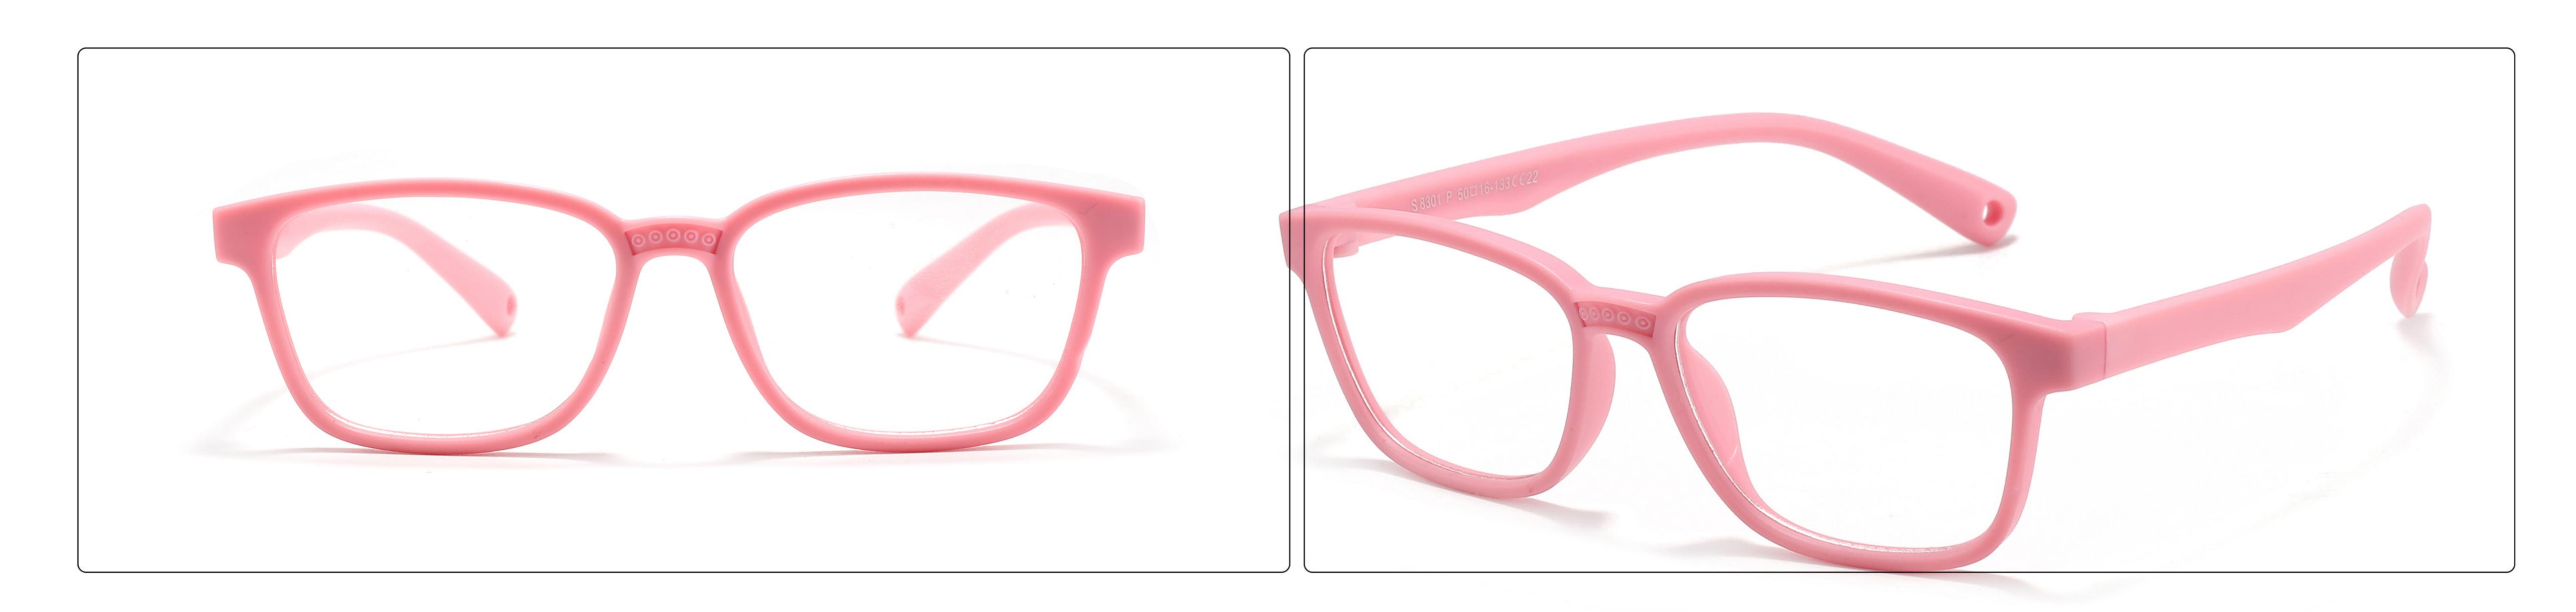

*: TPEE

















### **MODEL**: F8242 **SIZE**: 47-19-129 **Material**: TPEE





## **MODEL**: F8243 **SIZE**: 47-19-128 **Material**: TPEE





### **MODEL**: F8245 **SIZE**: 47-17-129 **Material**: TPEE





### **MODEL**: F8247 **SIZE**: 44-14-120 **Material**: TPEE

















### **MODEL**: F8248 **SIZE**: 45-17-126 **Material**: TPEE

















### MODEL: F8280 SIZE: 45-16-120 Material: TPEE

















# MODEL: F8283 SIZE: 49-16-123 Material: TPEE





# MODEL: F8284 SIZE: 44-19-126 Material: TPEE

















# **MODEL**: F8285 **SIZE**: 50-17-126 **Material**: TPEE

















# MODEL: F8286 SIZE: 45-19-126 Material: TPEE

















# **MODEL**: F8287 **SIZE**: 50-16-125 **Material**: TPEE





# MODEL: F8301 SIZE: 48-15-133 Material: TPEE





# **MODEL**: F8312 **SIZE**: 48-17-128 **Material**: TPEE





## MODEL: F886 SIZE: 47-19-134 Material: TPEE





















# **MODEL**: F891 **SIZE**: 49-18-118 **Material**: TPEE

















# **MODEL**: F893 **SIZE**: 45-13-120 **Material**: TPEE

















# MODEL: F897 SIZE: 50-15-120 Material: TPEE

















## **MODEL**: S8244 **SIZE**: 47-17-123 **Material**: TPEE





## **MODEL**: S8250 **SIZE**: 48-15-124 **Material**: TPEE





# **MODEL**: S8267 **SIZE**: 48-15-124 **Material**: TPEE





#### COLOR DISPLAY















### MODEL: S8279 SIZE: 49-16-128 Material: TPEE