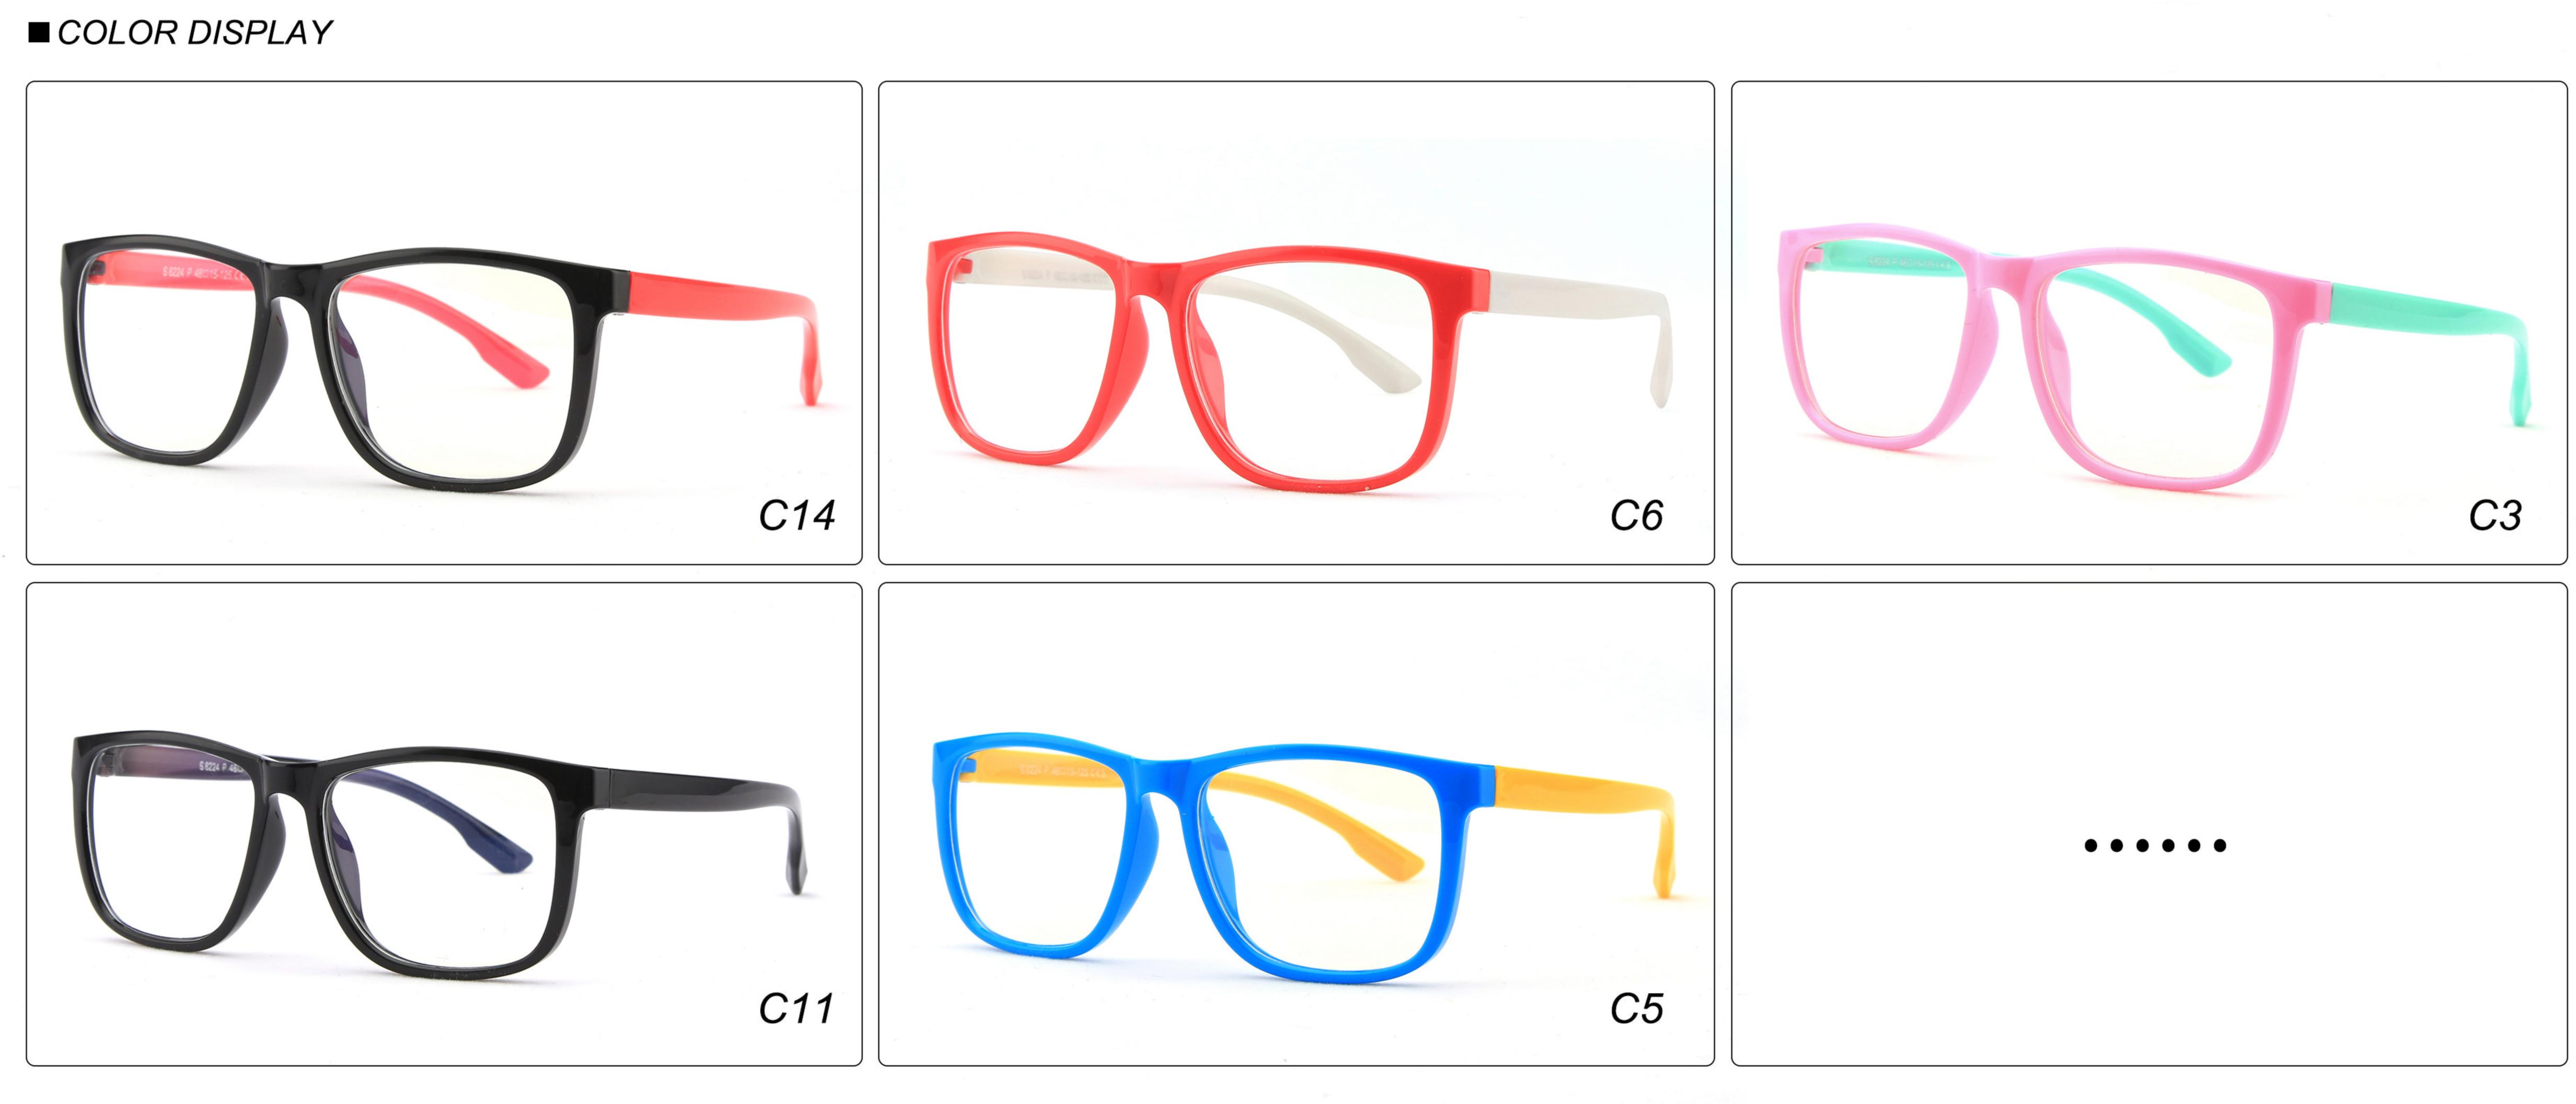

F8152 **SIZE**: 44-20-126 **Material**: TPEE

















## **MODEL**: F8145 **SIZE**: 45-16-126 **Material**: TPEE





## **MODEL**: F8155 **SIZE**: 42-17-121 **Material**: TPEE

















## MODEL: F8156 SIZE: 46-18-126 Material: TPEE





### **MODEL**: F8158 **SIZE**: 45-16-126 **Material**: TPEE

















### **MODEL:** F8160 **SIZE**: 47-18-124 **Material**: TPEE





## **MODEL**: F8181 **SIZE**: 49-21-129 **Material**: TPEE





### **MODEL**: F8188 **SIZE**: 48-15-112 **Material**: TPEE







### **MODEL**: F8196 **SIZE**: 44-15-124 **Material**: TPEE

















### MODEL: F8215 SIZE: 50-17-127 Material: TPEE







### **MODEL:** F8217 **SIZE**: 45-17-124 **Material**: TPEE

















### **MODEL:** F8224 **SIZE**: 48-15-125 **Material**: TPEE





### **MODEL**: F8225 **SIZE**: 47-15-125 **Material**: TPEE

















### **MODEL**: F8232 **SIZE**: 44-21-123 **Material**: TPEE

















### **MODEL**: F8242 **SIZE**: 47-19-129 **Material**: TPEE





## **MODEL**: F8243 **SIZE**: 47-19-128 **Material**: TPEE





### **MODEL**: F8245 **SIZE**: 47-17-129 **Material**: TPEE





### **MODEL**: F8247 **SIZE**: 44-14-120 **Material**: TPEE

















### **MODEL**: F8248 **SIZE**: 45-17-126 **Material**: TPEE

















### MODEL: F8280 SIZE: 45-16-120 Material: TPEE

















# MODEL: F8283 SIZE: 49-16-123 Material: TPEE





# MODEL: F8284 SIZE: 44-19-126 Material: TPEE

















# **MODEL**: F8285 **SIZE**: 50-17-126 **Material**: TPEE

















# MODEL: F8286 SIZE: 45-19-126 Material: T