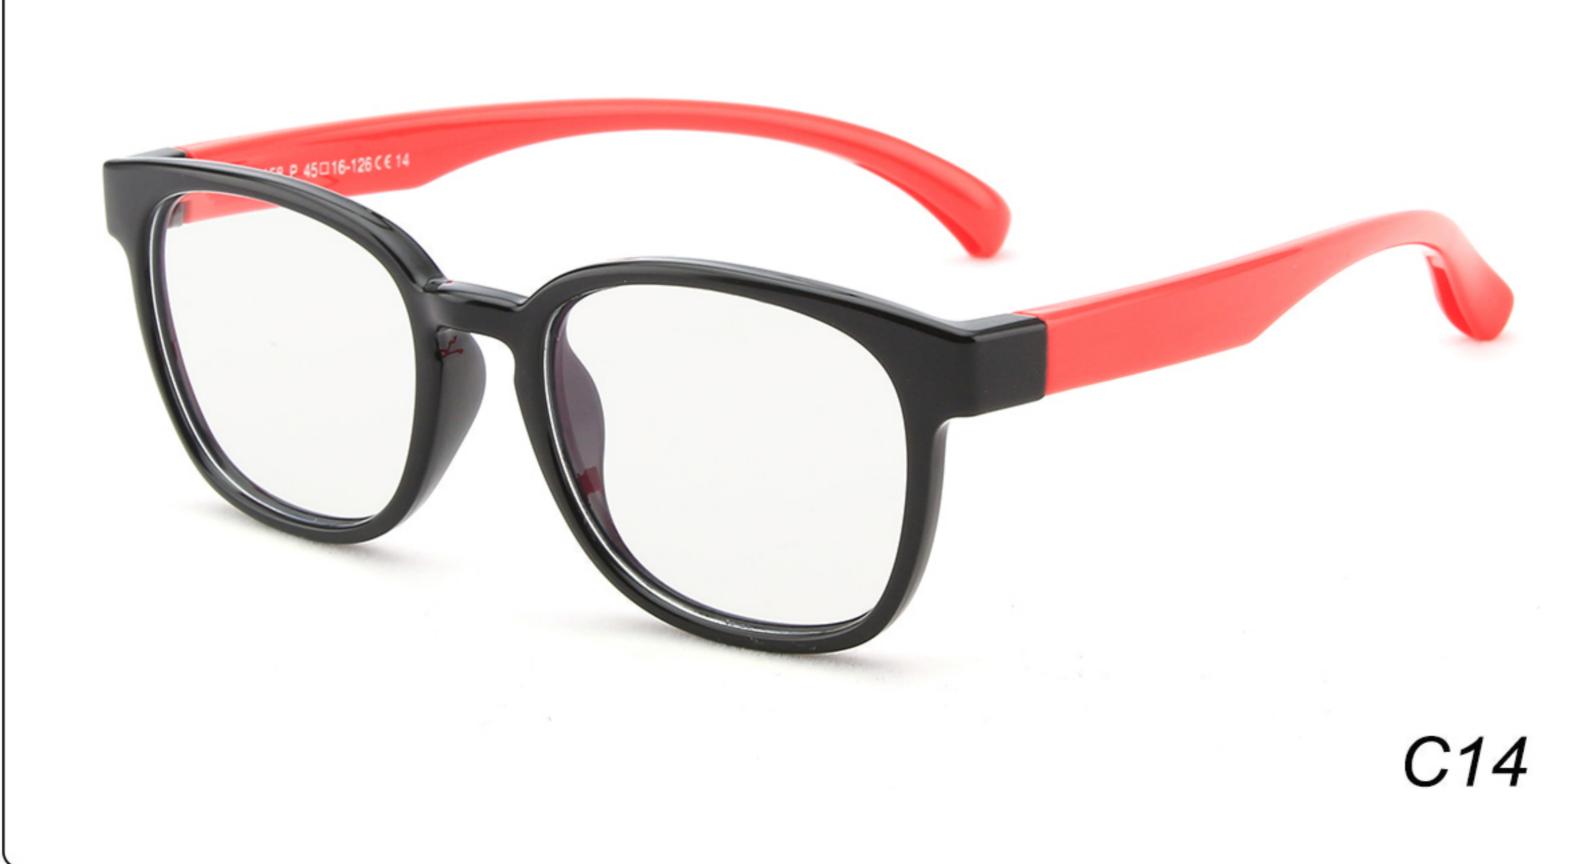

### **MODEL:** F8139 **SIZE**: 46-16-124 **Material**: TPEE

















### **MODEL**: F8140 **SIZE**: 45-15-124 **Material**: TPEE



### **MODEL**: F8142 **SIZE**: 45-14-124 **Material**: TPEE





### MODEL: F8143 SIZE: 44-19-124 Material: TPEE







## **MODEL**: F8145 **SIZE**: 45-16-126 **Material**: TPEE





## MODEL: F8146 SIZE: 44-19-126 Material: TPEE





### **MODEL:** F8147 **SIZE**: 34-17-126 **Material**: TPEE







### **MODEL**: F8152 **SIZE**: 44-20-126 **Material**: TPEE

















## **MODEL**: F8145 **SIZE**: 45-16-126 **Material**: TPEE





## **MODEL**: F8155 **SIZE**: 42-17-121 **Material**: TPEE

















## MODEL: F8156 SIZE: 46-18-126 Material: TPEE





### **MODEL**: F8158 **SIZE**: 45-16-126 **Material**: TPEE

















### **MODEL:** F8160 **SIZE**: 47-18-124 **Material**: TPEE





## **MODEL**: F8181 **SIZE**: 49-21-129 **Material**: TPEE





### **MODEL**: F8188 **SIZE**: 48-15-112 **Material**: TPEE







### **MODEL**: F8196 **SIZE**: 44-15-124 **Material**: TPEE

















### MODEL: F8215 SIZE: 50-17-127 Material: TPEE







### **MODEL:** F8217 **SIZE**: 45-17-124 **Material**: TPEE

















### **MODEL:** F8224 **SIZE**: 48-15-125 **Material**: TPEE





### **MODEL**: F8225 **SIZE**: 47-15-125 **Material**: TPEE

















### **MODEL**: F8232 **SIZE**: 44-21-123 **Material**: TPEE

















### **MODEL**: F8242 **SIZE**: 47-19-129 **Material**: TPEE





## **MODEL**: F8243 **SIZE**: 47-19-128 **Material**: TPEE





### **MODEL**: F8245 **SIZE**: 47-17-129 **