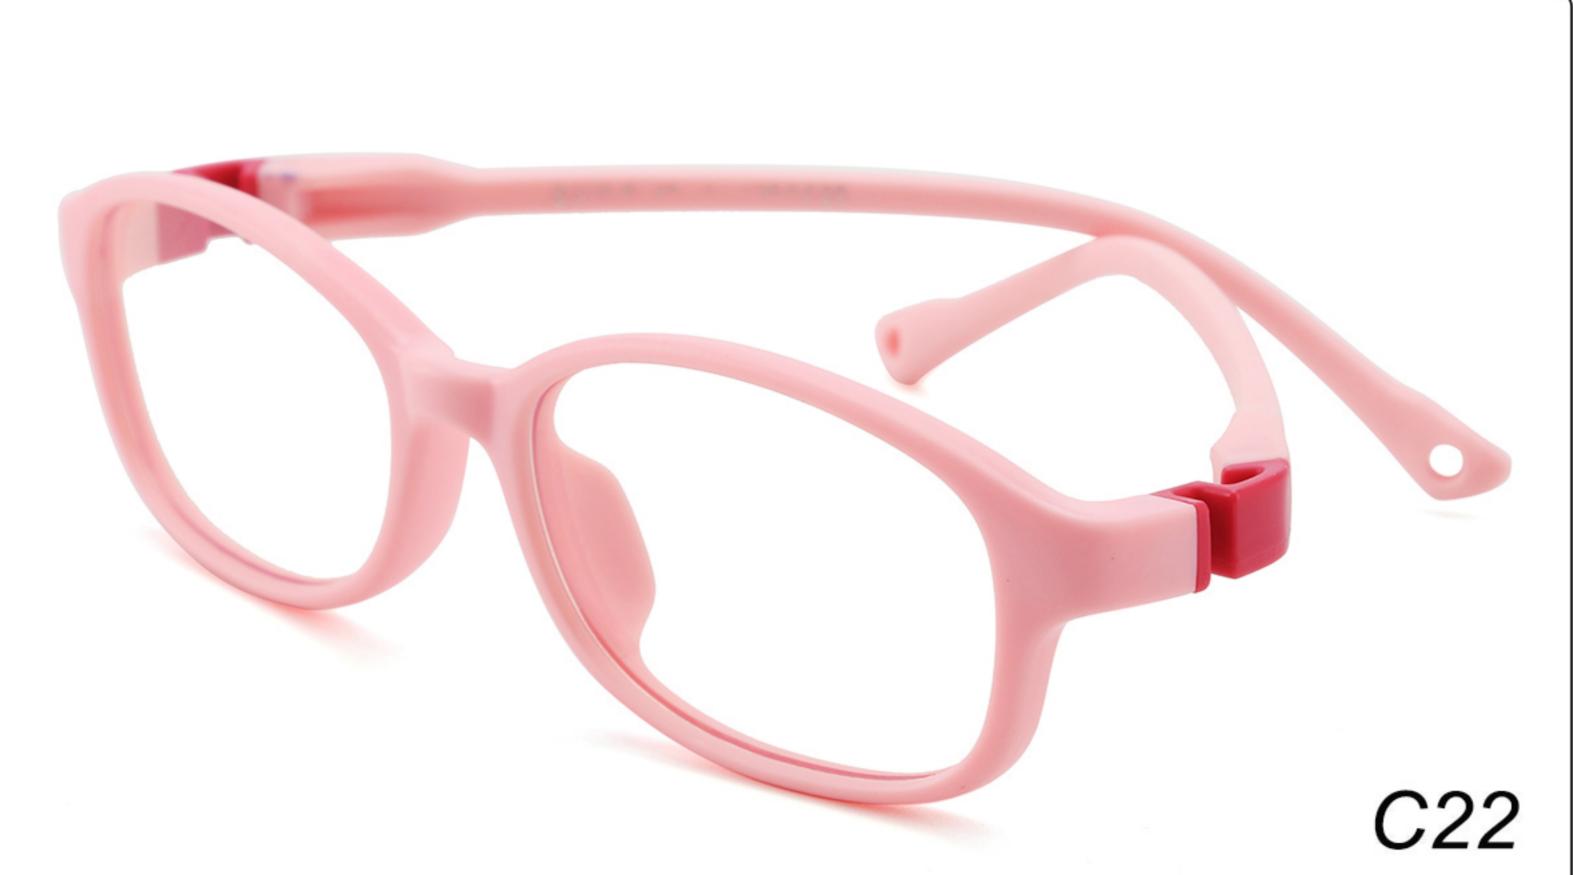

# Kids Optical Glasses (Frames) Manufacturer (TPEE) www.HEAPPY.com

MODEL: F302 SIZE: 47-16-125 Material: TPEE





















### MODEL: F304 SIZE: 43-21-116 Material: TPEE

















### MODEL: F306 SIZE: 49-16-125 Material: TPEE

















### MODEL: F308 SIZE: 47-17-120 Material: TPEE

















### MODEL: F310 SIZE: 43-16-120 Material: TPEE

















## **MODEL**: F802 **SIZE**: 45-16-126 **Material**: TPEE

















### **MODEL**: F8108 **SIZE**: 47-18-132 **Material**: TPEE





### **MODEL:** F8113 **SIZE**: 49-16-122 **Material**: TPEE





### **MODEL**: F8138 **SIZE**: 48-16-124 **Material**: TPEE

















### **MODEL:** F8139 **SIZE**: 46-16-124 **Material**: TPEE

















### **MODEL**: F8140 **SIZE**: 45-15-124 **Material**: TPEE



### **MODEL**: F8142 **SIZE**: 45-14-124 **Material**: TPEE





### MODEL: F8143 SIZE: 44-19-124 Material: TPEE







## **MODEL**: F8145 **SIZE**: 45-16-126 **Material**: TPEE





## MODEL: F8146 SIZE: 44-19-126 Material: TPEE





### **MODEL:** F8147 **SIZE**: 34-17-126 **Material**: TPEE







### **MODEL**: F8152 **SIZE**: 44-20-126 **Material**: TPEE