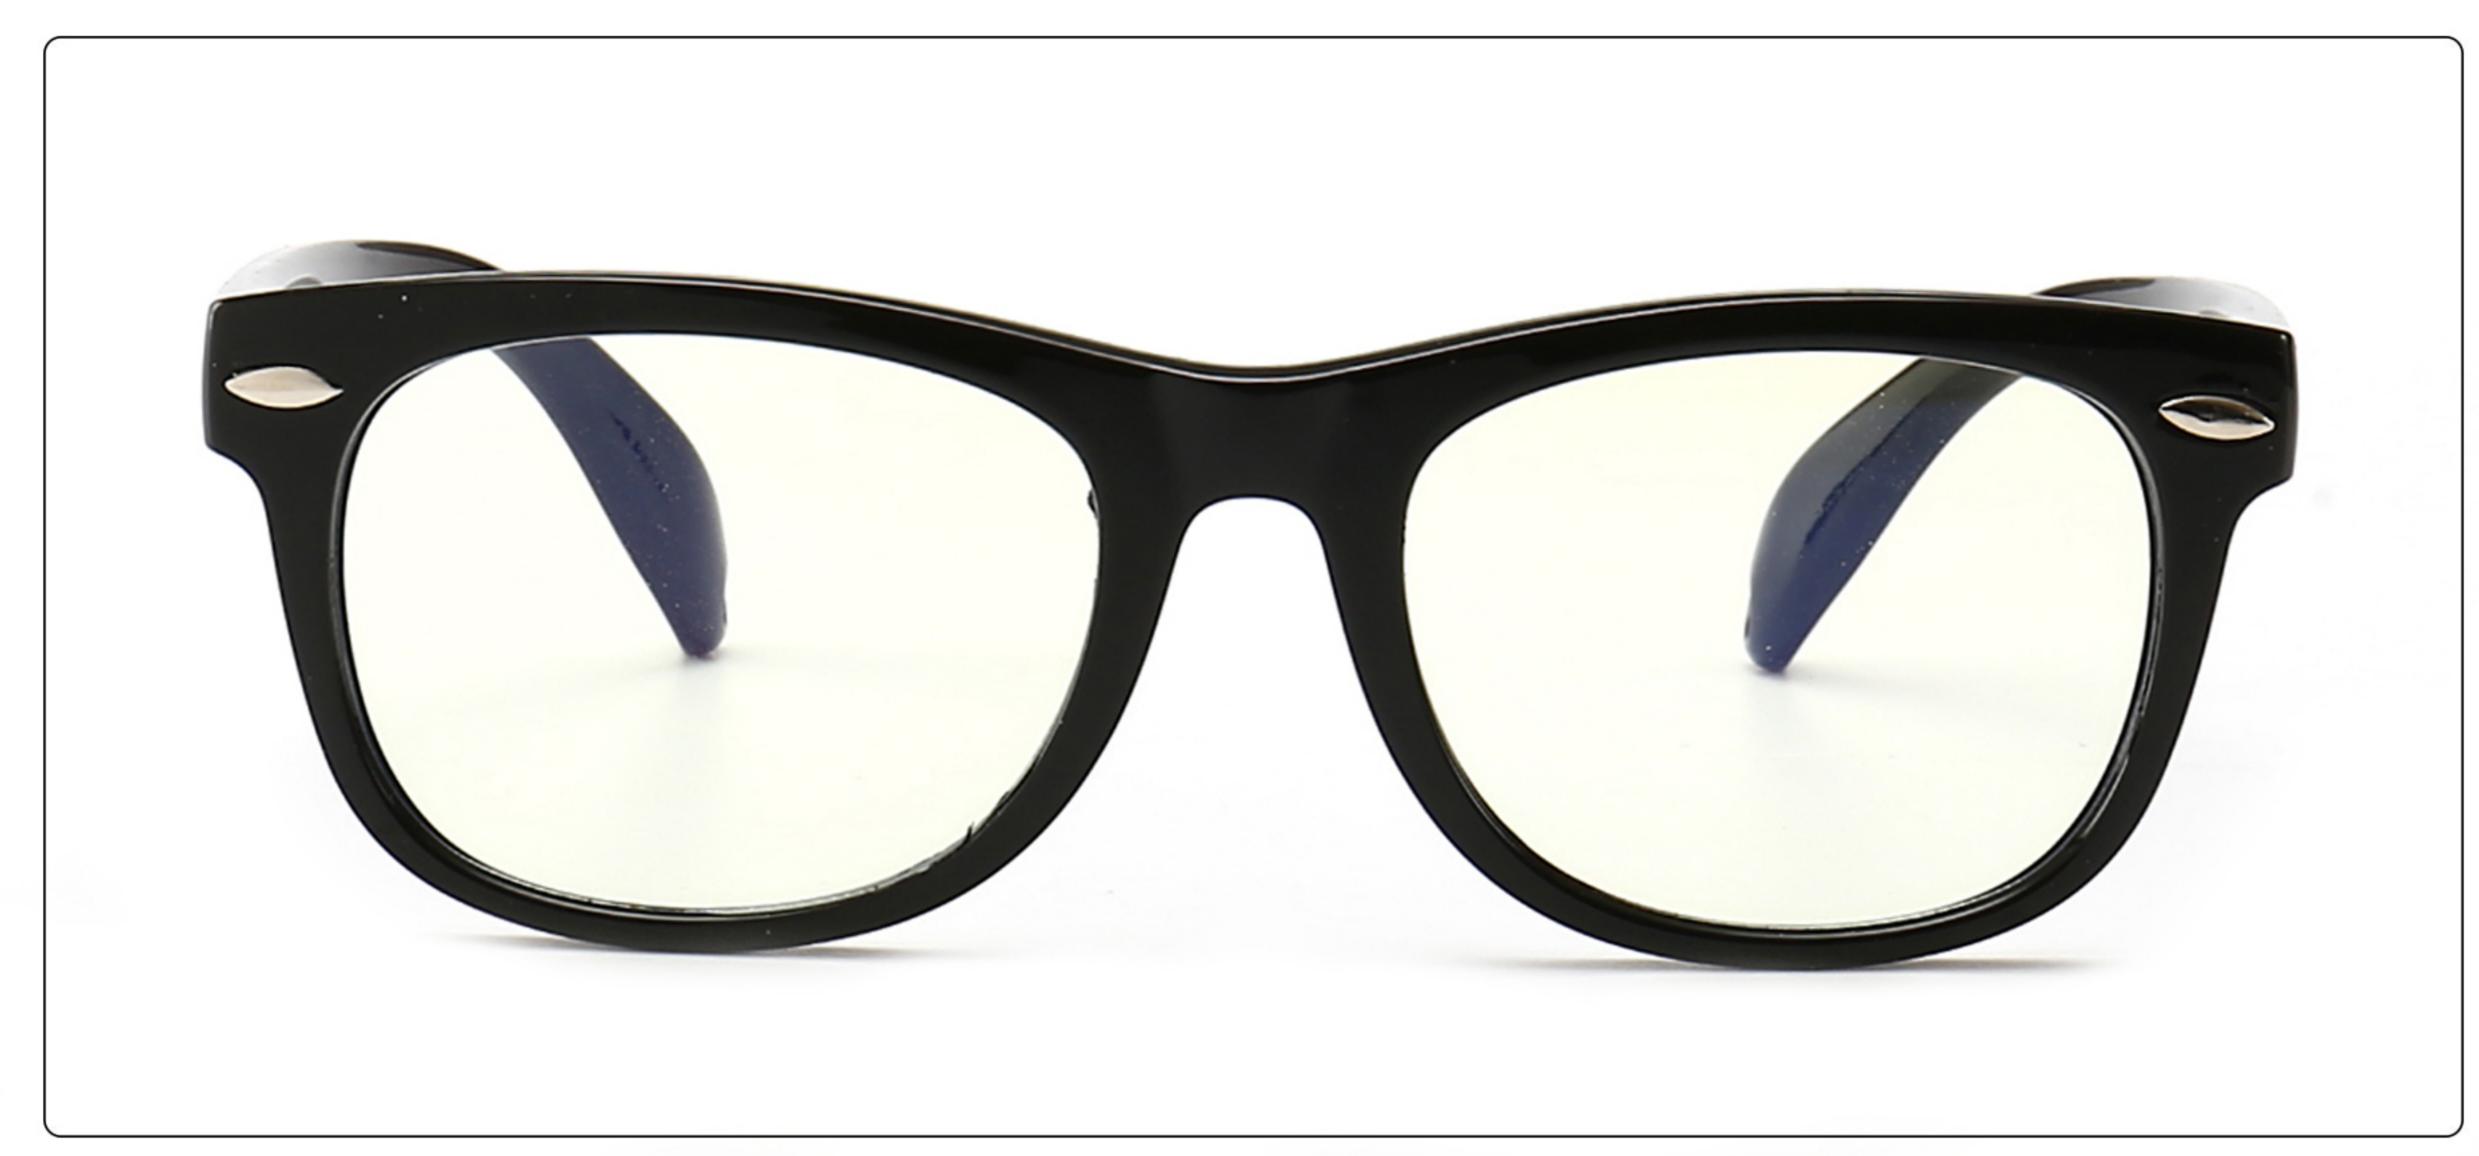

: TPEE







## **MODEL**: F8145 **SIZE**: 45-16-126 **Material**: TPEE





## MODEL: F8146 SIZE: 44-19-126 Material: TPEE





### **MODEL:** F8147 **SIZE**: 34-17-126 **Material**: TPEE







### **MODEL**: F8152 **SIZE**: 44-20-126 **Material**: TPEE

















## **MODEL**: F8145 **SIZE**: 45-16-126 **Material**: TPEE





## **MODEL**: F8155 **SIZE**: 42-17-121 **Material**: TPEE

















## MODEL: F8156 SIZE: 46-18-126 Material: TPEE





### **MODEL**: F8158 **SIZE**: 45-16-126 **Material**: TPEE

















### **MODEL:** F8160 **SIZE**: 47-18-124 **Material**: TPEE





## **MODEL**: F8181 **SIZE**: 49-21-129 **Material**: TPEE





### **MODEL**: F8188 **SIZE**: 48-15-112 **Material**: TPEE







### **MODEL**: F8196 **SIZE**: 44-15-124 **Material**: TPEE

















### MODEL: F8215 SIZE: 50-17-127 Material: TPEE







### **MODEL:** F8217 **SIZE**: 45-17-124 **Material**: TPEE

















### **MODEL:** F8224 **SIZE**: 48-15-125 **Material**: TPEE





### **MODEL**: F8225 **SIZE**: 47-15-125 **Material**: TPEE

















### **MODEL**: F8232 **SIZE**: 44-21-123 **Material**: TPEE

















### **MODEL**: F8242 **SIZE**: 47-19-129 **Material**: TPEE





## **MODEL**: F8243 **SIZE**: 47-19-128 **Material**: TPEE





### **MODEL**: F8245 **SIZE**: 47-17-129 **Material**: TPEE





### **MODEL**: F8247 **SIZE**: 44-14-120 **Material**: TPEE

















### **MODEL**: F8248 **SIZE**: 45-17-126 **Material**: TPEE

















### MODEL: F8280 SIZE: 45-16-120 Material: TPEE

















# MODEL: F8283 SIZE: