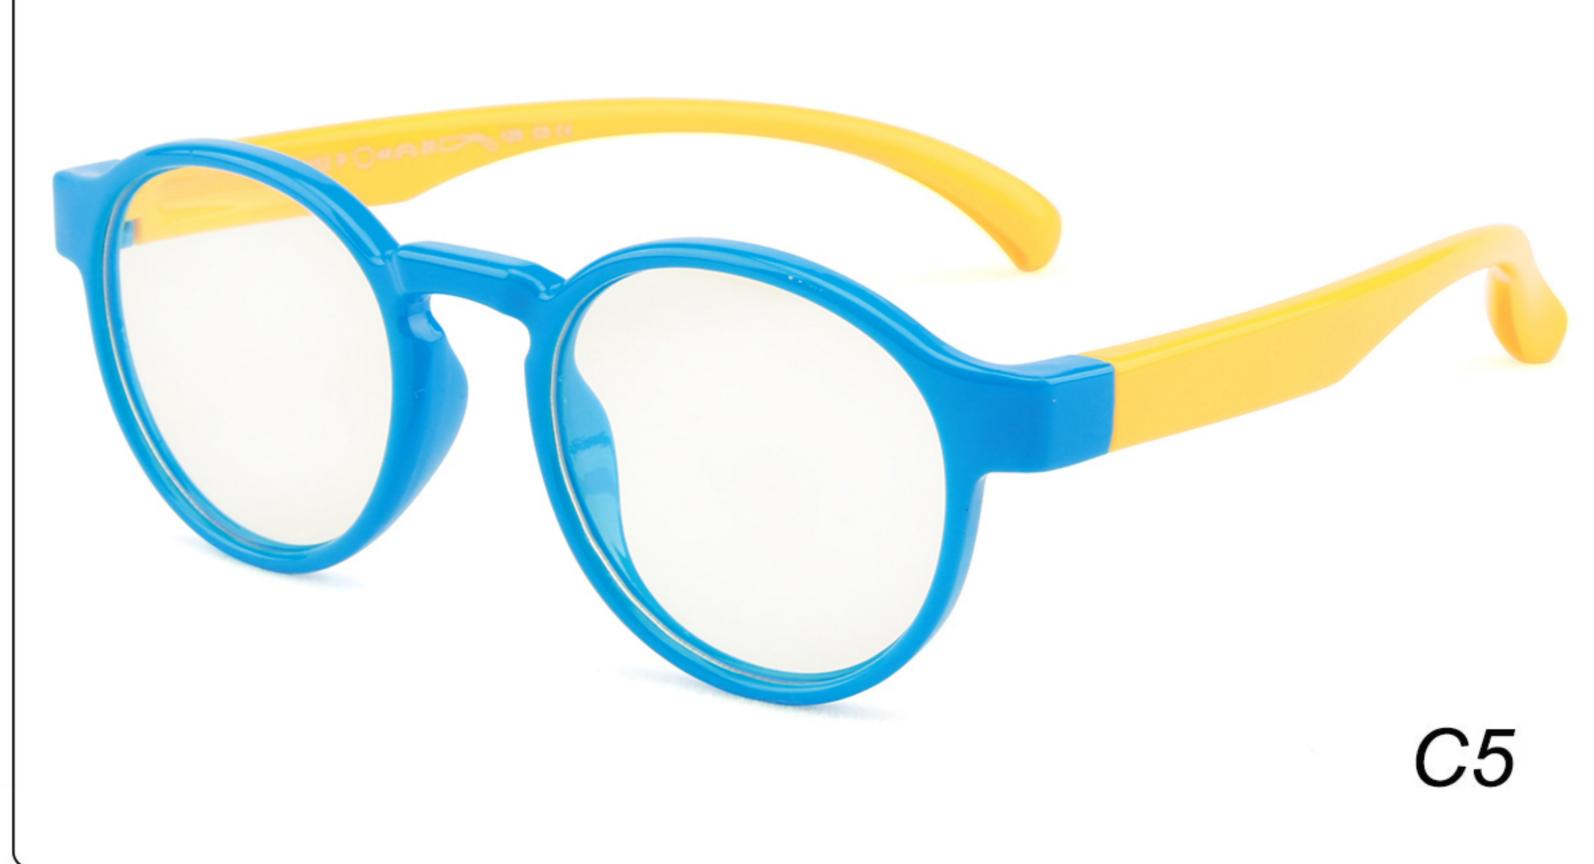

## **MODEL**: F802 **SIZE**: 45-16-126 **Material**: TPEE

















### **MODEL**: F8108 **SIZE**: 47-18-132 **Material**: TPEE





### **MODEL:** F8113 **SIZE**: 49-16-122 **Material**: TPEE





### **MODEL**: F8138 **SIZE**: 48-16-124 **Material**: TPEE

















### **MODEL:** F8139 **SIZE**: 46-16-124 **Material**: TPEE

















### **MODEL**: F8140 **SIZE**: 45-15-124 **Material**: TPEE



### **MODEL**: F8142 **SIZE**: 45-14-124 **Material**: TPEE





### MODEL: F8143 SIZE: 44-19-124 Material: TPEE







## **MODEL**: F8145 **SIZE**: 45-16-126 **Material**: TPEE





## MODEL: F8146 SIZE: 44-19-126 Material: TPEE





### **MODEL:** F8147 **SIZE**: 34-17-126 **Material**: TPEE







### **MODEL**: F8152 **SIZE**: 44-20-126 **Material**: TPEE

















## **MODEL**: F8145 **SIZE**: 45-16-126 **Material**: TPEE





## **MODEL**: F8155 **SIZE**: 42-17-121 **Material**: TPEE

















## MODEL: F8156 SIZE: 46-18-126 Material: TPEE





### **MODEL**: F8158 **SIZE**: 45-16-126 **Material**: TPEE

















### **MODEL:** F8160 **SIZE**: 47-18-124 **Material**: TPEE





## **MODEL**: F8181 **SIZE**: 49-21-129 **Material**: TPEE





### **MODEL**: F8188 **SIZE**: 48-15-112 **Material**: TPEE







### **MODEL**: F8196 **SIZE**: 44-15-124 **Material**: TPEE

















### MODEL: F8215 SIZE: 50-17-127 Material: TPEE







### **MODEL:** F8217 **SIZE**: 45-17-124 **Material**: TPEE

















### **MODEL:** F8224 **SIZE**: 48-15-125 **Material**: TPEE





### **MODEL**: F8225 **SIZE**: 47-15-125 **Material**: TP