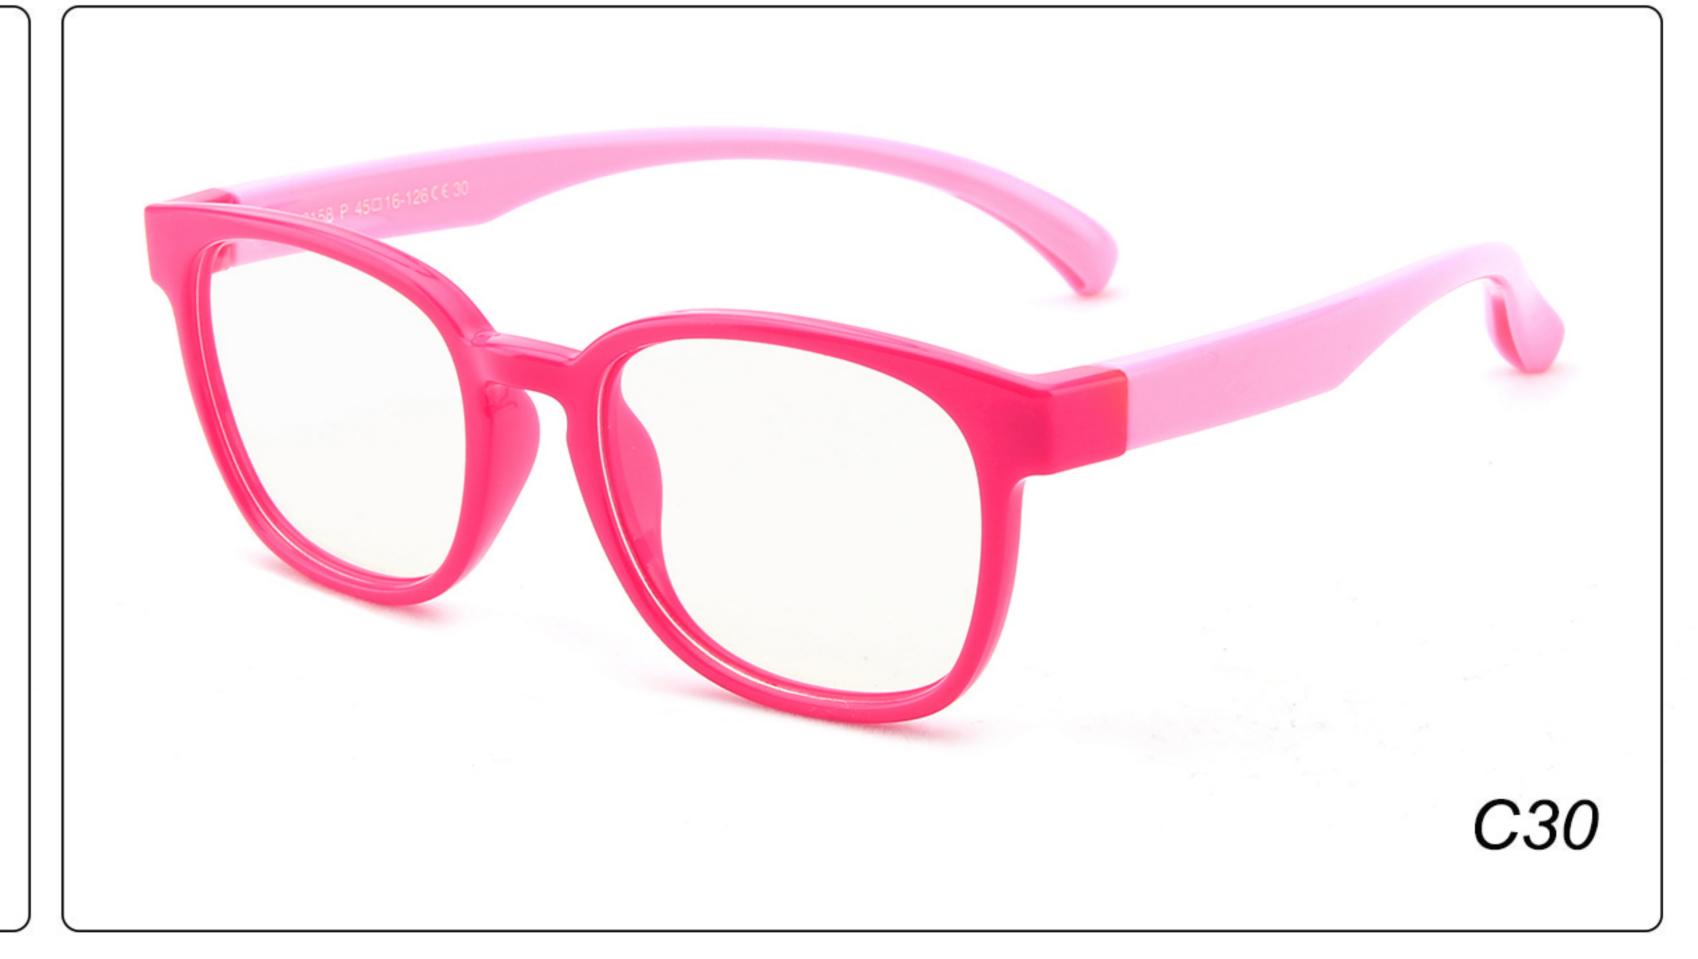

### **MODEL:** F8139 **SIZE**: 46-16-124 **Material**: TPEE

















### **MODEL**: F8140 **SIZE**: 45-15-124 **Material**: TPEE



### **MODEL**: F8142 **SIZE**: 45-14-124 **Material**: TPEE





### MODEL: F8143 SIZE: 44-19-124 Material: TPEE







## **MODEL**: F8145 **SIZE**: 45-16-126 **Material**: TPEE





## MODEL: F8146 SIZE: 44-19-126 Material: TPEE





### **MODEL:** F8147 **SIZE**: 34-17-126 **Material**: TPEE







### **MODEL**: F8152 **SIZE**: 44-20-126 **Material**: TPEE

















## **MODEL**: F8145 **SIZE**: 45-16-126 **Material**: TPEE





## **MODEL**: F8155 **SIZE**: 42-17-121 **Material**: TPEE

















## MODEL: F8156 SIZE: 46-18-126 Material: TPEE





### **MODEL**: F8158 **SIZE**: 45-16-126 **Material**: TPEE

















### **MODEL:** F8160 **SIZE**: 47-18-124 **Material**: TPEE





## **MODEL**: F8181 **SIZE**: 49-21-129 **Material**: TPEE





### **MODEL**: F8188 **SIZE**: 48-15-112 **Material**: TPEE







### **MODEL**: F8196 **SIZE**: 44-15-124 **Material**: TPEE

















### MODEL: F8215 SIZE: 50-17-127 Material: TPEE







### **MODEL:** F8217 **SIZE**: 45-17-124 **Material**: TPEE

















### **MODEL:** F8224 **SIZE**: 48-15-125 **Material**: TPEE





### **MODEL**: F8225 **SIZE**: 47-15-125 **Material**: TPEE

















### **MODEL**: F8232 **SIZE**: 44-21-123 **Material**: TPEE

















### **MODEL**: F8242 **SIZE**: 47-19-129 **Material**: TPEE





## **MODEL**: F8243 **SIZE**: 47-19-128 **Material**: TPEE





### **MODEL**: F8245 **SIZE**: 47-17-129 **Ma