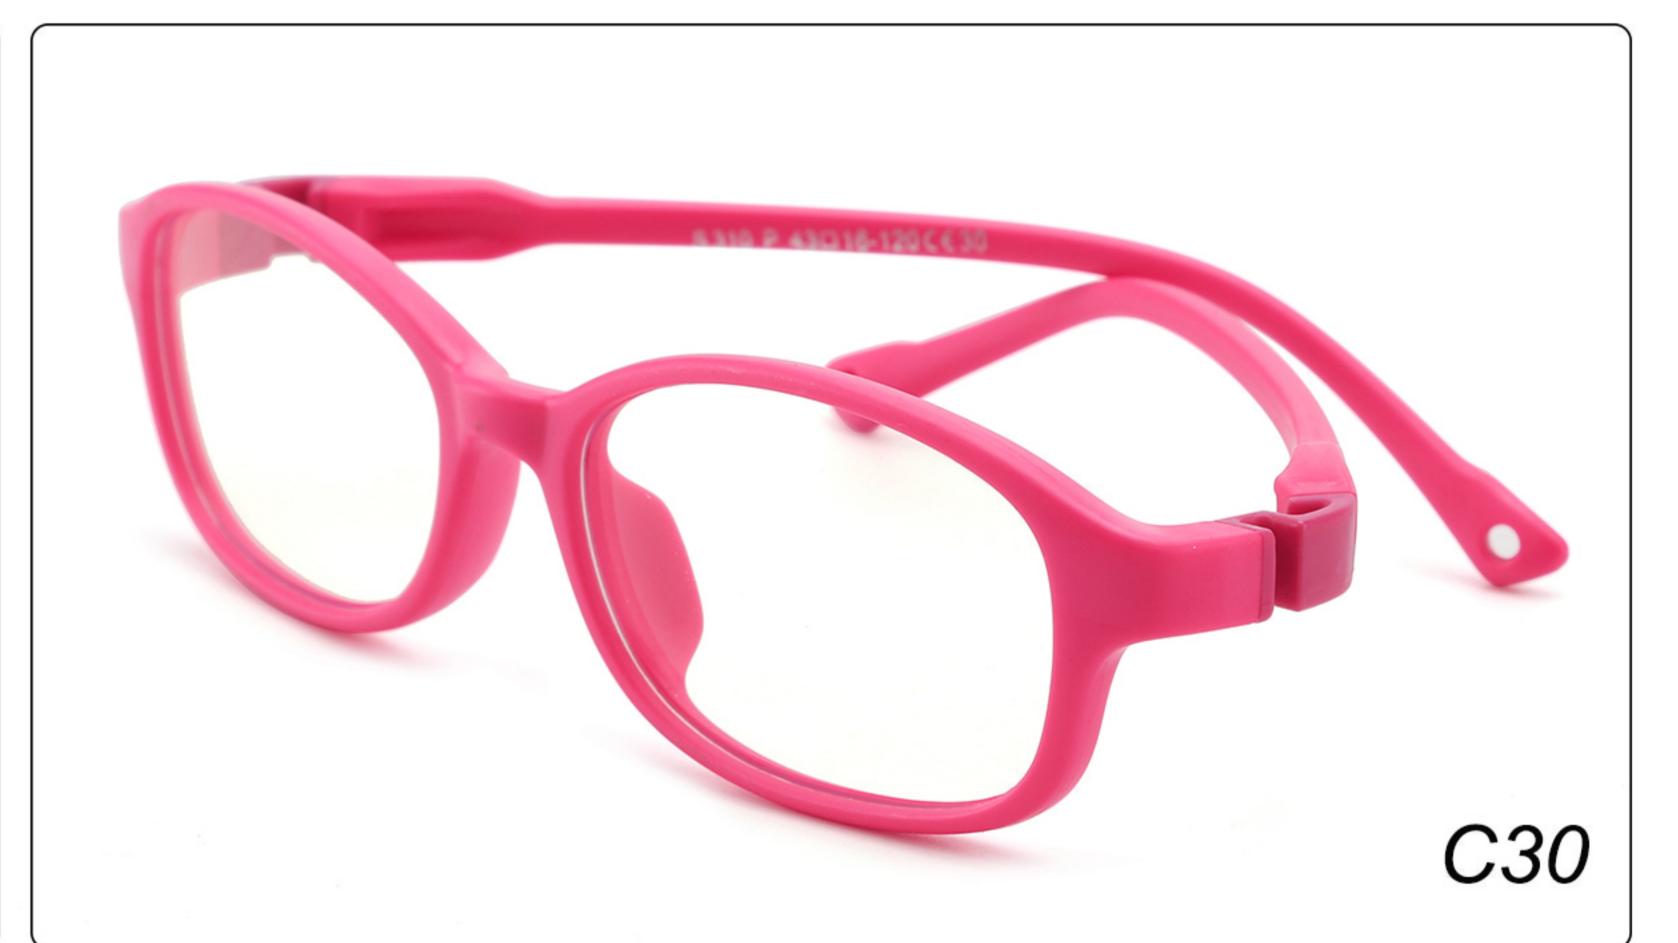

# Kids Optical Glasses (Frames) Manufacturer (TPEE) www.HEAPPY.com

MODEL: F302 SIZE: 47-16-125 Material: TPEE





















### MODEL: F304 SIZE: 43-21-116 Material: TPEE

















### MODEL: F306 SIZE: 49-16-125 Material: TPEE

















### MODEL: F308 SIZE: 47-17-120 Material: TPEE

















### MODEL: F310 SIZE: 43-16-120 Material: TPEE

















## **MODEL**: F802 **SIZE**: 45-16-126 **Material**: TPEE

















### **MODEL**: F8108 **SIZE**: 47-18-132 **Material**: TPEE





### **MODEL:** F8113 **SIZE**: 49-16-122 **Material**: TPEE





### **MODEL**: F8138 **SIZE**: 48-16-124 **Material**: TPEE

















### **MODEL:** F8139 **SIZE**: 46-16-124 **Material**: TPEE

















### **MODEL**: F8140 **SIZE**: 45-15-124 **Material**: TPEE



### **MODEL**: F8142 **SIZE**: 45-14-124 **Material**: TPEE





### MODEL: F8143 SIZE: 44-19-124 Material: TPEE







## **MODEL**: F8145 **SIZE**: 45-16-126 **Material**: TPEE





## MODEL: F8146 SIZE: 44-19-126 Material: TPEE





### **MODEL:** F8147 **SIZE**: 34-17-126 **Material**: TPEE







### **MODEL**: F8152 **SIZE**: 44-20-126 **Material**: TPEE