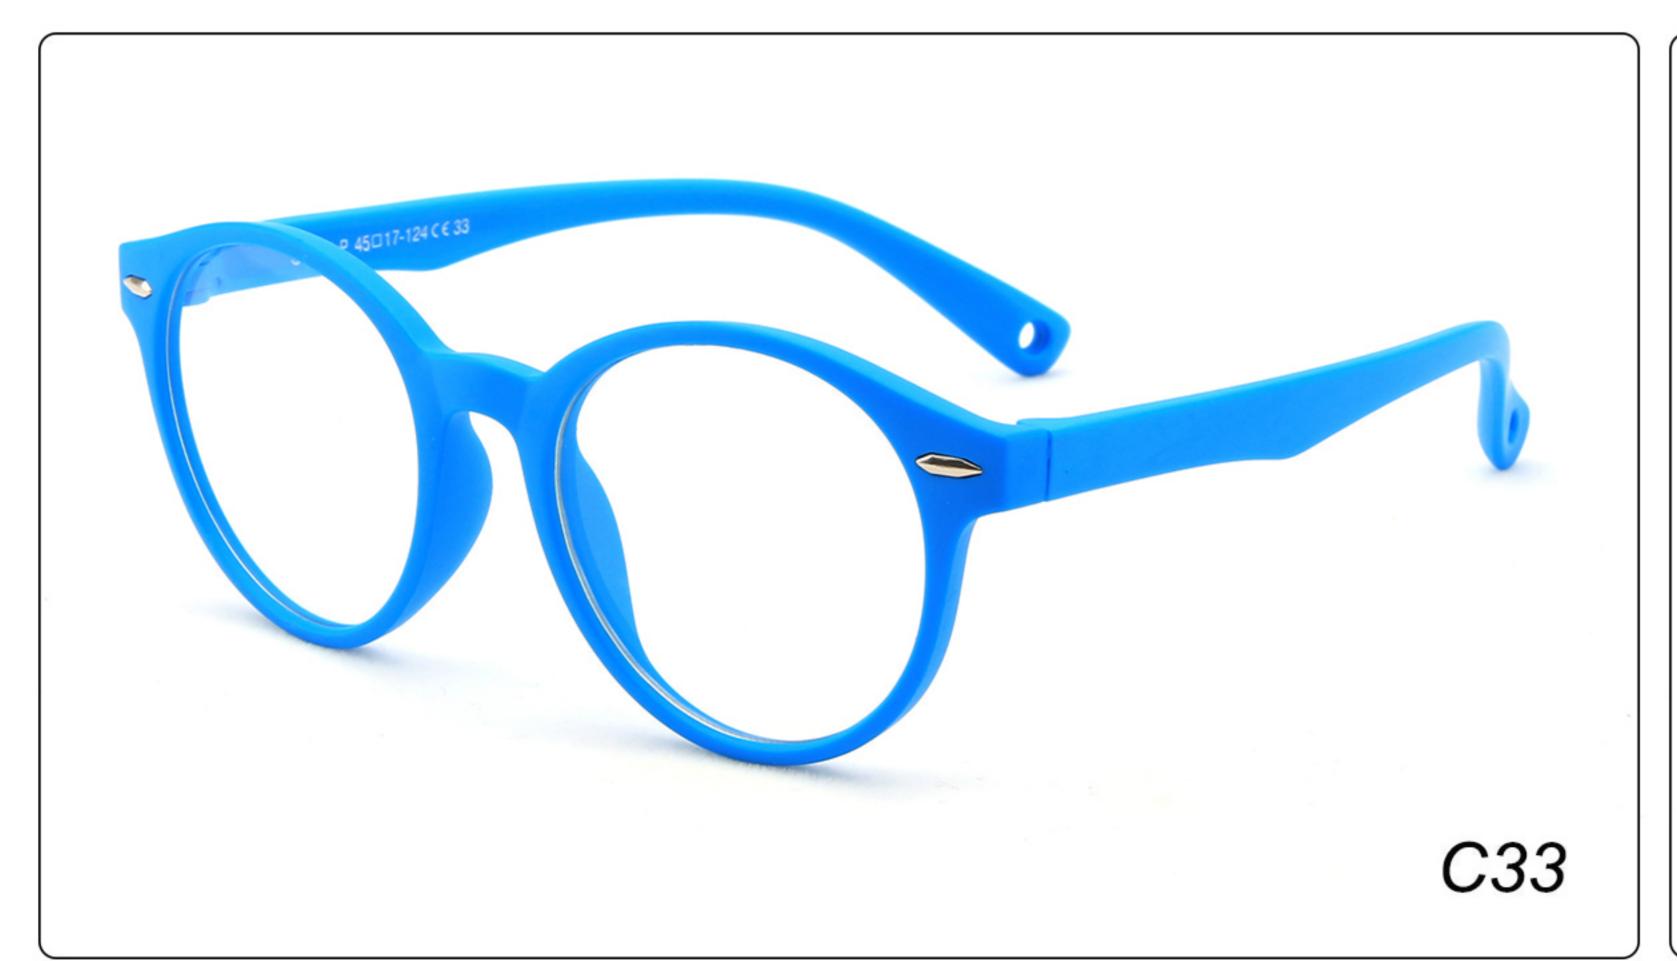

MODEL:** F8147 **SIZE**: 34-17-126 **Material**: TPEE







### **MODEL**: F8152 **SIZE**: 44-20-126 **Material**: TPEE

















## **MODEL**: F8145 **SIZE**: 45-16-126 **Material**: TPEE





## **MODEL**: F8155 **SIZE**: 42-17-121 **Material**: TPEE

















## MODEL: F8156 SIZE: 46-18-126 Material: TPEE





### **MODEL**: F8158 **SIZE**: 45-16-126 **Material**: TPEE

















### **MODEL:** F8160 **SIZE**: 47-18-124 **Material**: TPEE





## **MODEL**: F8181 **SIZE**: 49-21-129 **Material**: TPEE





### **MODEL**: F8188 **SIZE**: 48-15-112 **Material**: TPEE







### **MODEL**: F8196 **SIZE**: 44-15-124 **Material**: TPEE

















### MODEL: F8215 SIZE: 50-17-127 Material: TPEE







### **MODEL:** F8217 **SIZE**: 45-17-124 **Material**: TPEE

















### **MODEL:** F8224 **SIZE**: 48-15-125 **Material**: TPEE





### **MODEL**: F8225 **SIZE**: 47-15-125 **Material**: TPEE

















### **MODEL**: F8232 **SIZE**: 44-21-123 **Material**: TPEE

















### **MODEL**: F8242 **SIZE**: 47-19-129 **Material**: TPEE





## **MODEL**: F8243 **SIZE**: 47-19-128 **Material**: TPEE





### **MODEL**: F8245 **SIZE**: 47-17-129 **Material**: TPEE





### **MODEL**: F8247 **SIZE**: 44-14-120 **Material**: TPEE

















### **MODEL**: F8248 **SIZE**: 45-17-126 **Material**: TPEE

















### MODEL: F8280 SIZE: 45-16-120 Material: TPEE

















# MODEL: F8283 SIZE: 49-16-123 Material: TPEE





# MODEL: F8284 SIZE: 44-19-126 Material: TPEE

















# **MODEL**: F8285 **SIZE**: 50-17-126 **M