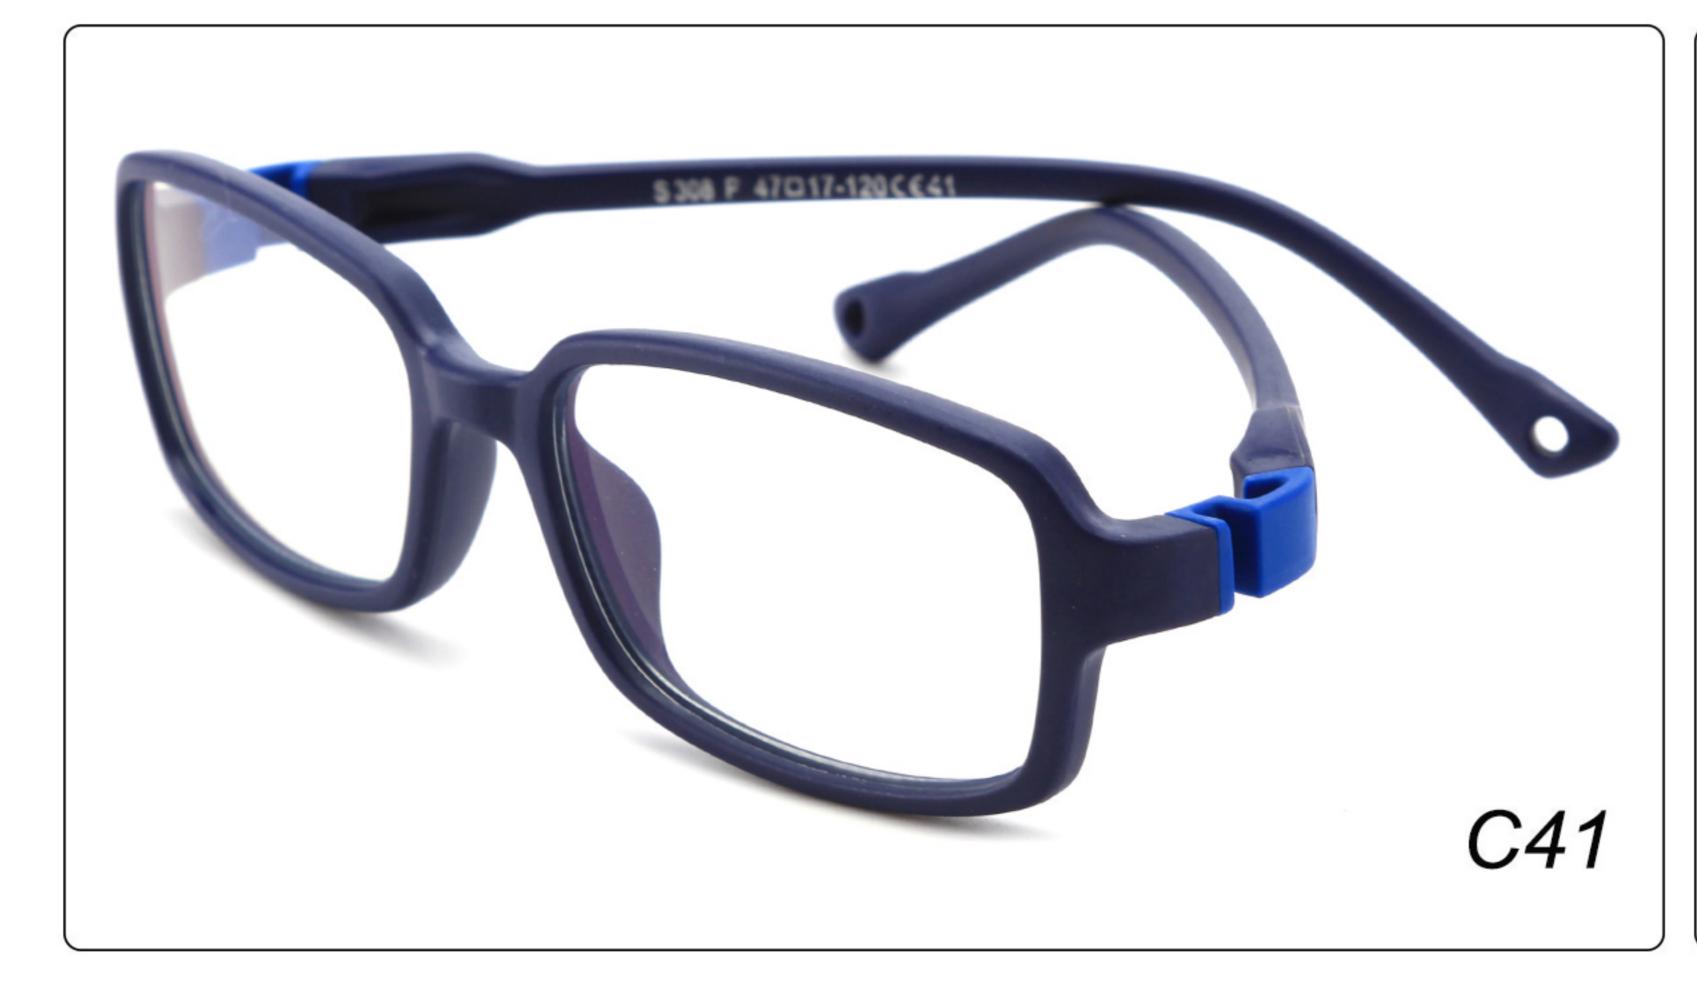

# Kids Optical Glasses (Frames) Manufacturer (TPEE) www.HEAPPY.com

MODEL: F302 SIZE: 47-16-125 Material: TPEE





















### MODEL: F304 SIZE: 43-21-116 Material: TPEE

















### MODEL: F306 SIZE: 49-16-125 Material: TPEE

















### MODEL: F308 SIZE: 47-17-120 Material: TPEE

















### MODEL: F310 SIZE: 43-16-120 Material: TPEE

















## **MODEL**: F802 **SIZE**: 45-16-126 **Material**: TPEE

















### **MODEL**: F8108 **SIZE**: 47-18-132 **Material**: TPEE





### **MODEL:** F8113 **SIZE**: 49-16-122 **Material**: TPEE





### **MODEL**: F8138 **SIZE**: 48-16-124 **Material**: TPEE

















### **MODEL:** F8139 **SIZE**: 46-16-124 **Material**: TPEE

















### **MODEL**: F8140 **SIZE**: 45-15-124 **Material**: TPEE



### **MODEL**: F8142 **SIZE**: 45-14-124 **Material**: TPEE





### MODEL: F8143 SIZE: 44-19-124 Material: TPEE







## **MODEL**: F8145 **SIZE**: 45-16-126 **Material**: TPEE





## MODEL: F8146 SIZE: 44-19-126 Material: TPEE





### **MODEL:** F8147 **SIZE**: 34-17-126 **Material**: TPEE







### *