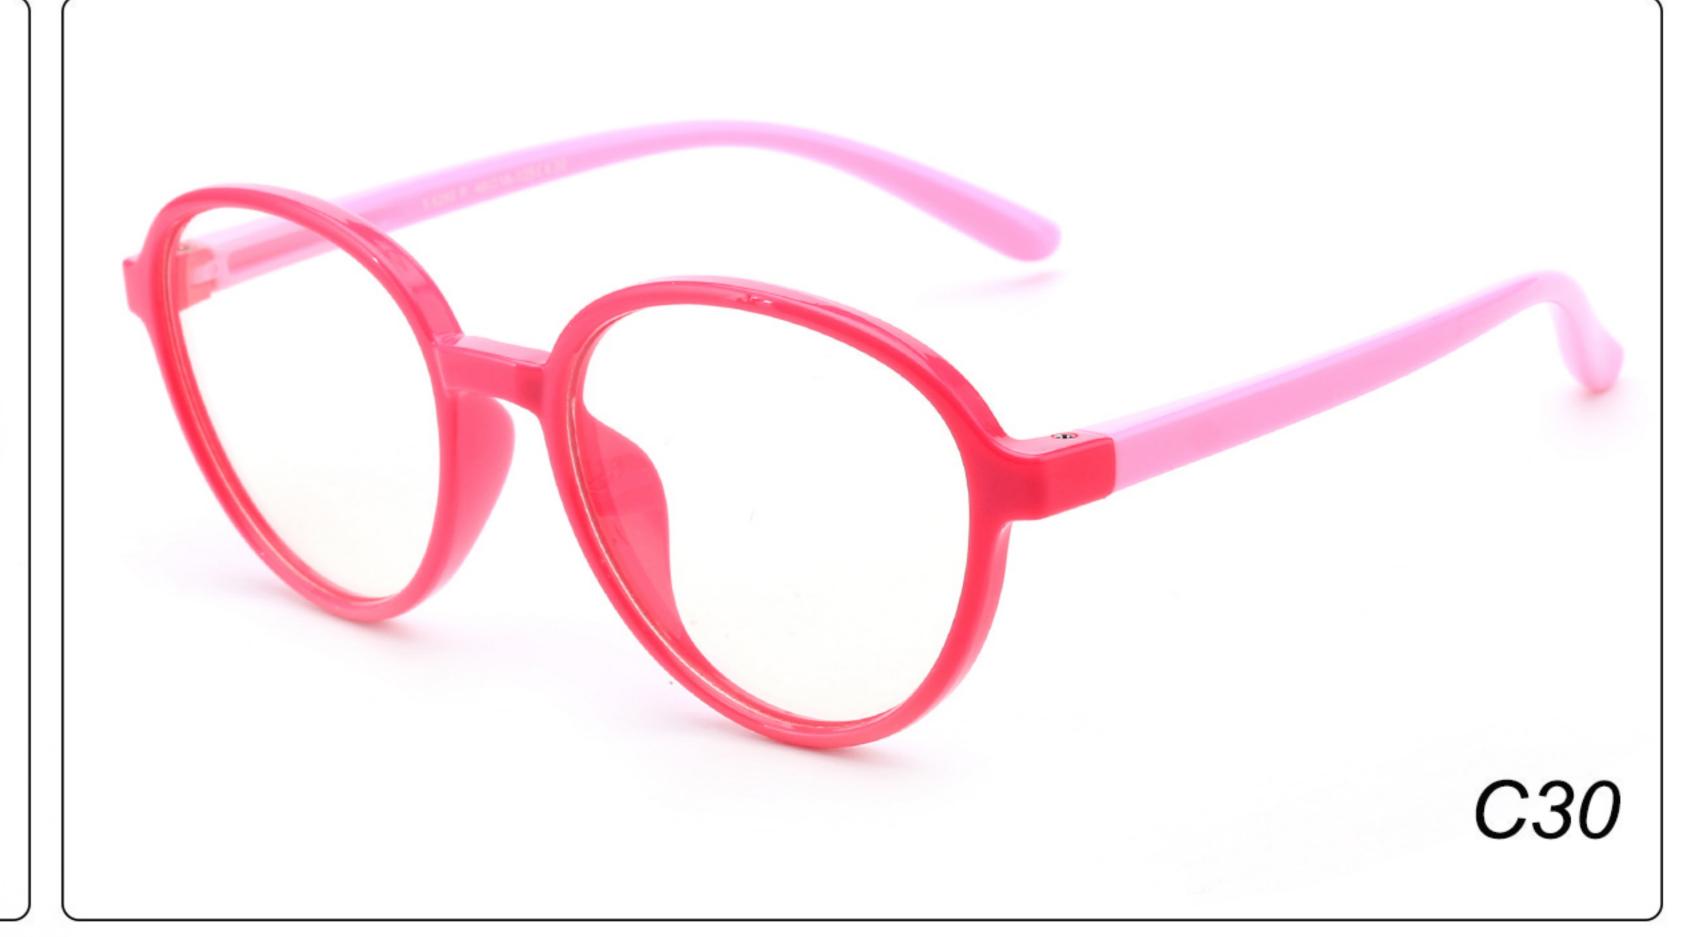

4 **Material**: TPEE

















### MODEL: F8215 SIZE: 50-17-127 Material: TPEE







### **MODEL:** F8217 **SIZE**: 45-17-124 **Material**: TPEE

















### **MODEL:** F8224 **SIZE**: 48-15-125 **Material**: TPEE





### **MODEL**: F8225 **SIZE**: 47-15-125 **Material**: TPEE

















### **MODEL**: F8232 **SIZE**: 44-21-123 **Material**: TPEE

















### **MODEL**: F8242 **SIZE**: 47-19-129 **Material**: TPEE





## **MODEL**: F8243 **SIZE**: 47-19-128 **Material**: TPEE





### **MODEL**: F8245 **SIZE**: 47-17-129 **Material**: TPEE





### **MODEL**: F8247 **SIZE**: 44-14-120 **Material**: TPEE

















### **MODEL**: F8248 **SIZE**: 45-17-126 **Material**: TPEE

















### MODEL: F8280 SIZE: 45-16-120 Material: TPEE

















# MODEL: F8283 SIZE: 49-16-123 Material: TPEE





# MODEL: F8284 SIZE: 44-19-126 Material: TPEE

















# **MODEL**: F8285 **SIZE**: 50-17-126 **Material**: TPEE

















# MODEL: F8286 SIZE: 45-19-126 Material: TPEE

















# **MODEL**: F8287 **SIZE**: 50-16-125 **Material**: TPEE





# MODEL: F8301 SIZE: 48-15-133 Material: TPEE





# **MODEL**: F8312 **SIZE**: 48-17-128 **Material**: TPEE





## MODEL: F886 SIZE: 47-19-134 Material: TPEE





















# **MODEL**: F891 **SIZE**: 49-18-118 **Material**: TPEE

















# **MODEL**: F893 **SIZE**: 45-13-120 **Material**: TPEE

















# MODEL: F897 SIZE: 50-15-120 Material: TPEE

















## **MODEL**: S8244 **SIZE**: 47-17-123 **Material**: TPEE





## **MODEL**: S8250 **SIZE**