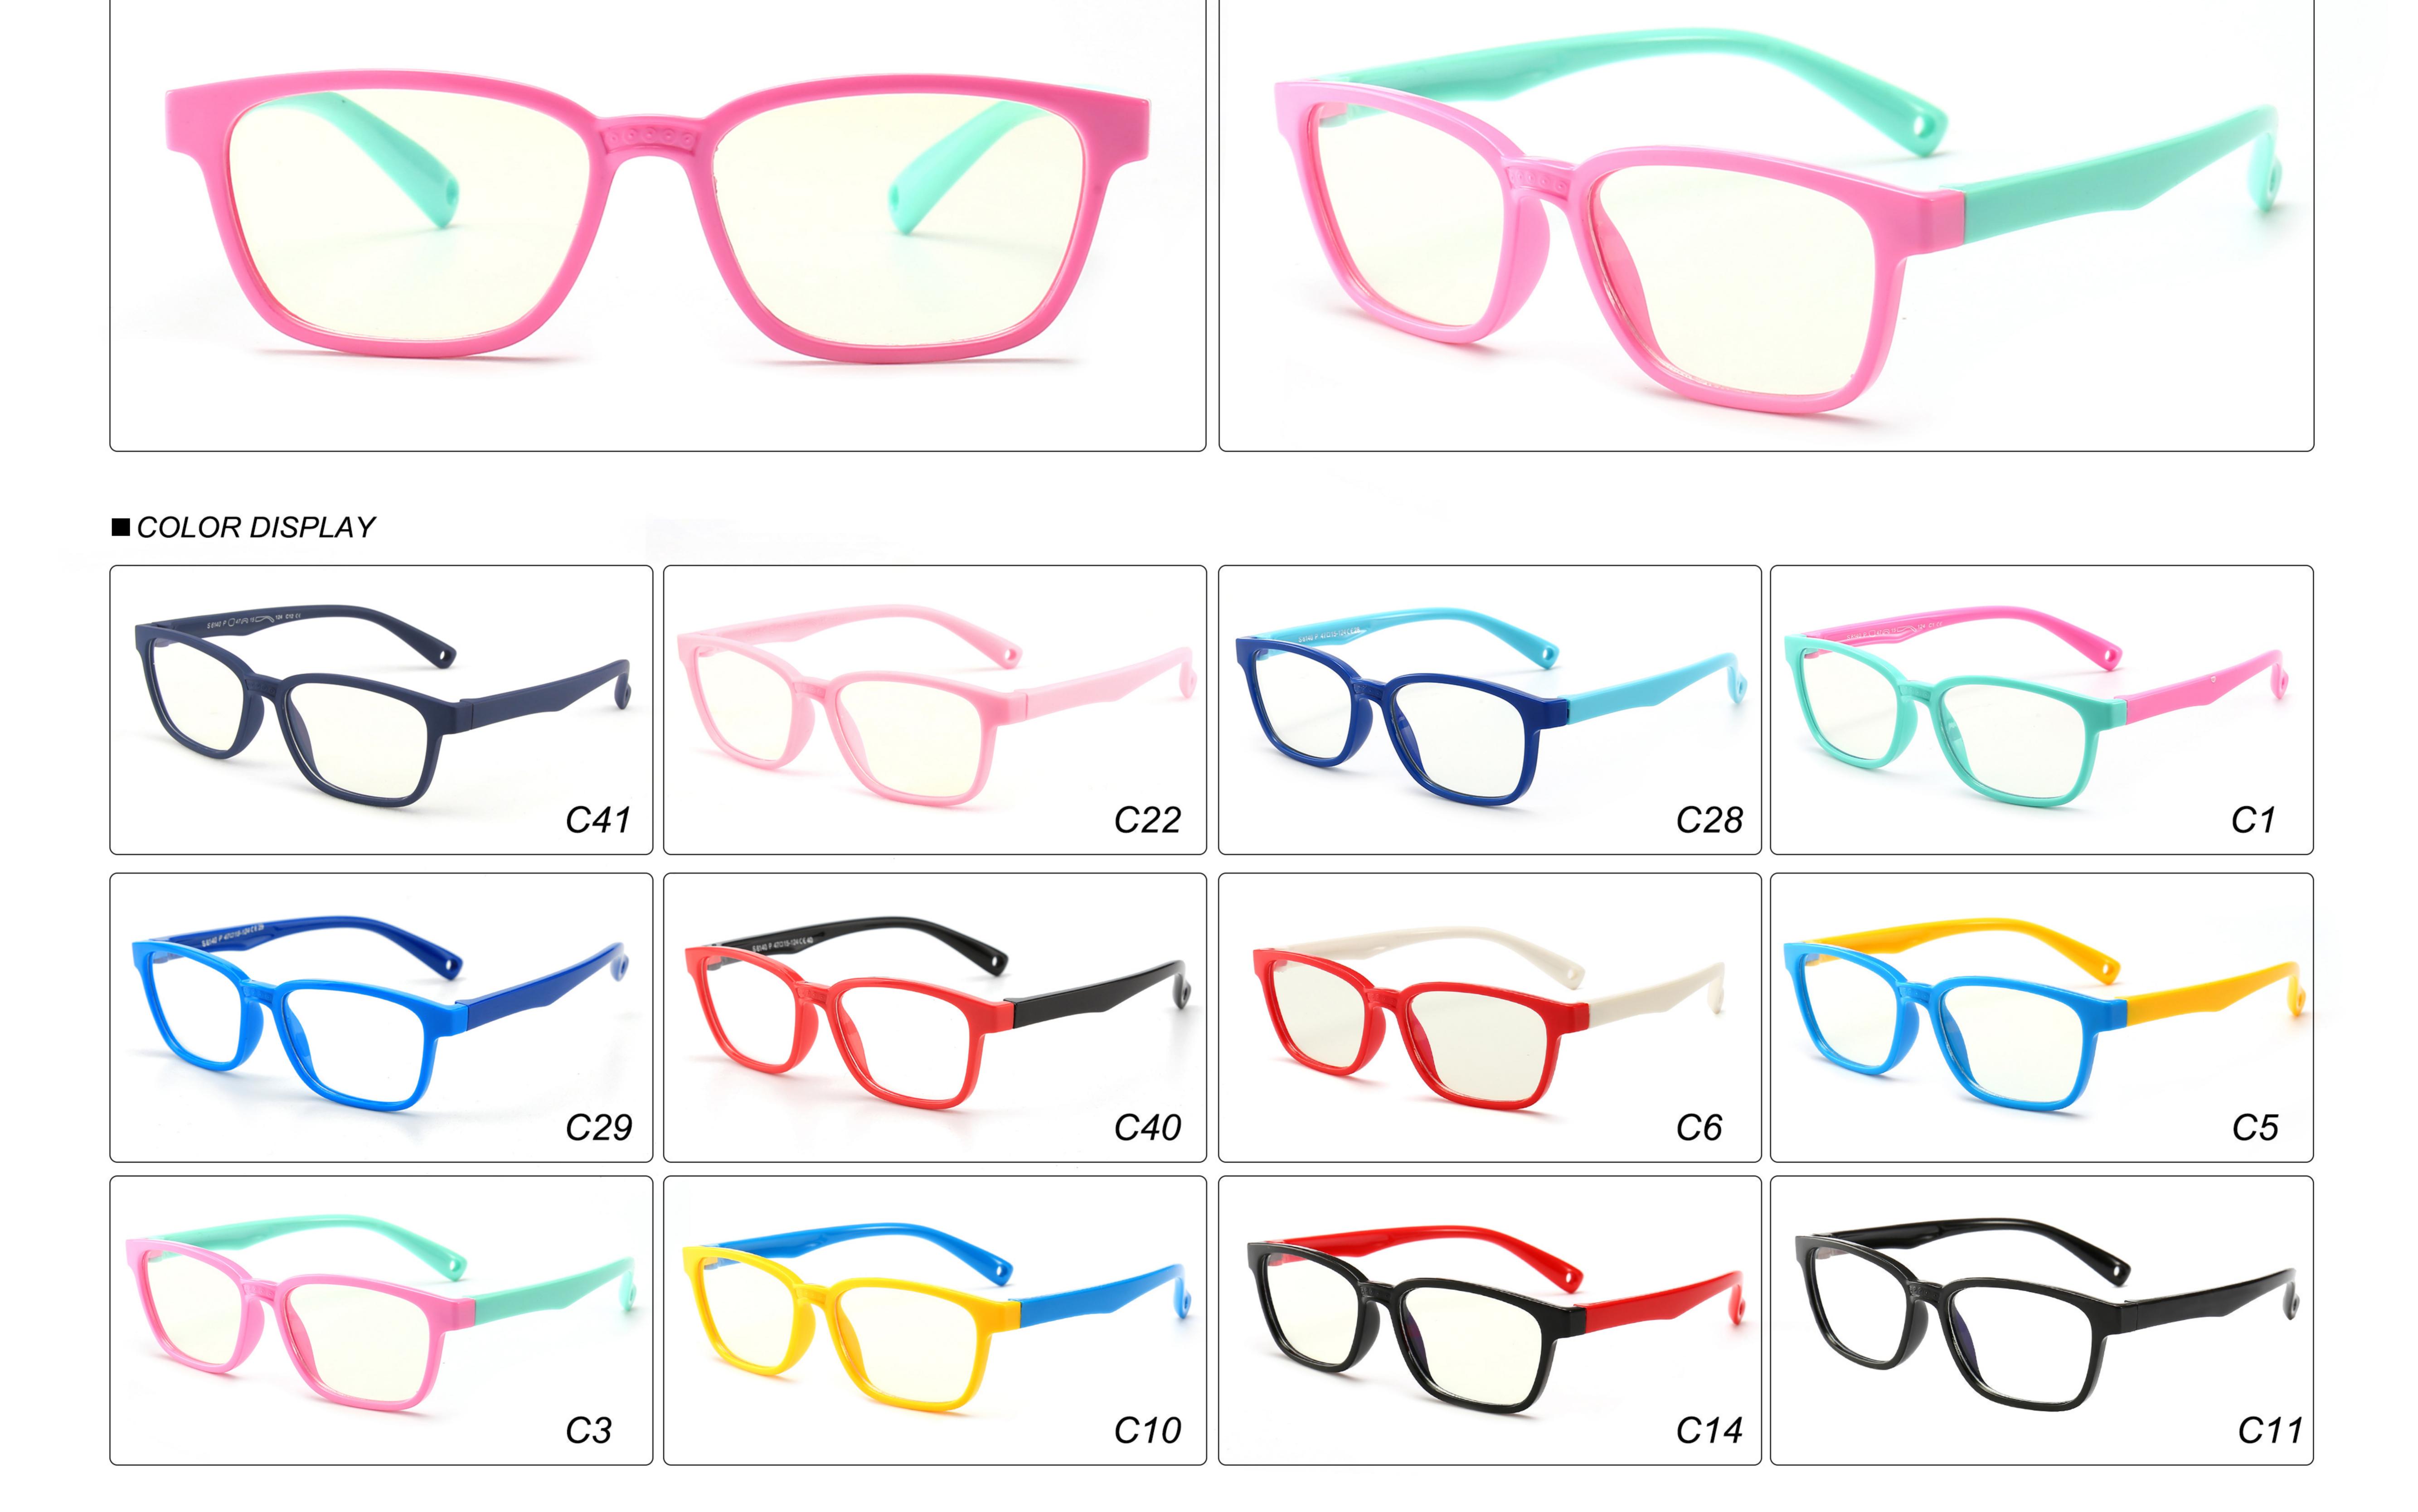

ptical Glasses (Frames) Manufacturer (TPEE) www.HEAPPY.com

MODEL: F302 SIZE: 47-16-125 Material: TPEE





















### MODEL: F304 SIZE: 43-21-116 Material: TPEE

















### MODEL: F306 SIZE: 49-16-125 Material: TPEE

















### MODEL: F308 SIZE: 47-17-120 Material: TPEE

















### MODEL: F310 SIZE: 43-16-120 Material: TPEE

















## **MODEL**: F802 **SIZE**: 45-16-126 **Material**: TPEE

















### **MODEL**: F8108 **SIZE**: 47-18-132 **Material**: TPEE





### **MODEL:** F8113 **SIZE**: 49-16-122 **Material**: TPEE





### **MODEL**: F8138 **SIZE**: 48-16-124 **Material**: TPEE

















### **MODEL:** F8139 **SIZE**: 46-16-124 **Material**: TPEE

















### **MODEL**: F8140 **SIZE**: 45-15-124 **Material**: TPEE



### **MODEL**: F8142 **SIZE**: 45-14-124 **Material**: TPEE





### MODEL: F8143 SIZE: 44-19-124 Material: TPEE







## **MODEL**: F8145 **SIZE**: 45-16-126 **Material**: TPEE





## MODEL: F8146 SIZE: 44-19-126 Material: TPEE





### **MODEL:** F8147 **SIZE**: 34-17-126 **Material**: TPEE







### **MODEL**: F8152 **SIZE**: 44-20-126 **Material**: TPEE

















## **MODEL**: F8145 **SIZE**: 45-16-126 **Material**: TPEE





## **MODEL**: F8155 **SIZE**: 42-17-121 **Material**: TPEE

















## MODEL: F8156 SIZE: 46-18-126 Material: TPEE





### **MODEL**: F8158 **SIZE**: 45-16-126 **Material**: TPEE

















### **MODEL:** F8160 **SIZE**: 47-18-124 **Material**: TPEE





## **MODEL**: F8181 **SIZE**: 49-21-129 **Material**: TPEE





### **MODEL**: F8188