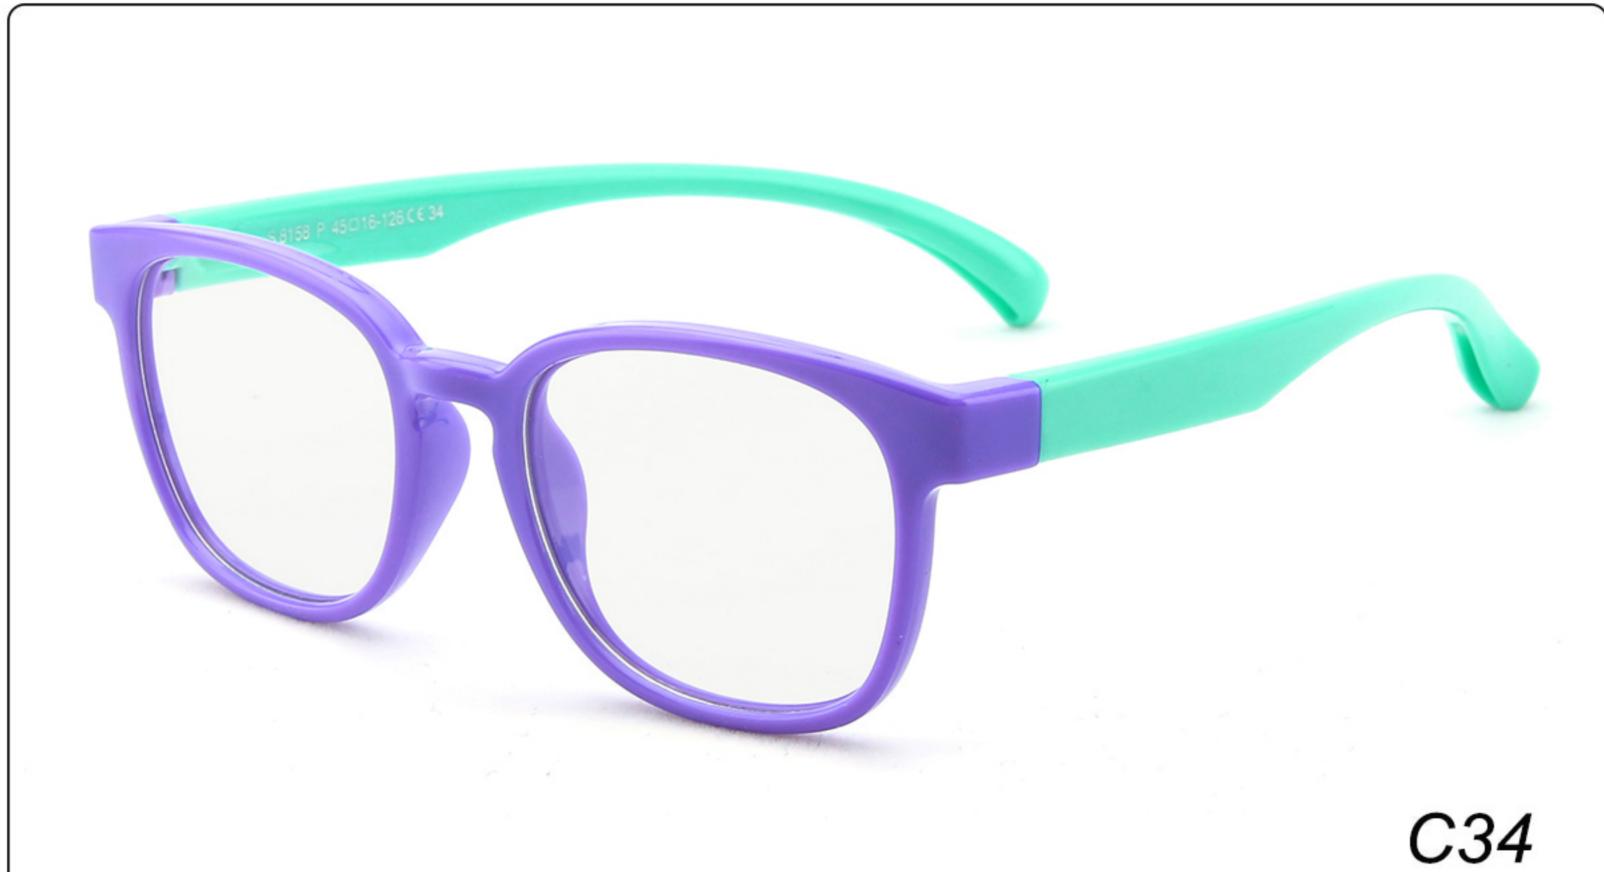

PEE

















### **MODEL:** F8139 **SIZE**: 46-16-124 **Material**: TPEE

















### **MODEL**: F8140 **SIZE**: 45-15-124 **Material**: TPEE



### **MODEL**: F8142 **SIZE**: 45-14-124 **Material**: TPEE





### MODEL: F8143 SIZE: 44-19-124 Material: TPEE







## **MODEL**: F8145 **SIZE**: 45-16-126 **Material**: TPEE





## MODEL: F8146 SIZE: 44-19-126 Material: TPEE





### **MODEL:** F8147 **SIZE**: 34-17-126 **Material**: TPEE







### **MODEL**: F8152 **SIZE**: 44-20-126 **Material**: TPEE

















## **MODEL**: F8145 **SIZE**: 45-16-126 **Material**: TPEE





## **MODEL**: F8155 **SIZE**: 42-17-121 **Material**: TPEE

















## MODEL: F8156 SIZE: 46-18-126 Material: TPEE





### **MODEL**: F8158 **SIZE**: 45-16-126 **Material**: TPEE

















### **MODEL:** F8160 **SIZE**: 47-18-124 **Material**: TPEE





## **MODEL**: F8181 **SIZE**: 49-21-129 **Material**: TPEE





### **MODEL**: F8188 **SIZE**: 48-15-112 **Material**: TPEE







### **MODEL**: F8196 **SIZE**: 44-15-124 **Material**: TPEE

















### MODEL: F8215 SIZE: 50-17-127 Material: TPEE







### **MODEL:** F8217 **SIZE**: 45-17-124 **Material**: TPEE

















### **MODEL:** F8224 **SIZE**: 48-15-125 **Material**: TPEE





### **MODEL**: F8225 **SIZE**: 47-15-125 **Material**: TPEE

















### **MODEL**: F8232 **SIZE**: 44-21-123 **Material**: TPEE

















### **MODEL**: F8242 **SIZE**: 47-19-129 **Material**: TPEE





## **MODEL**: F8243 **SIZE**: 47-19-128 **Material**: TPEE





### **MODEL**: F8245 **SIZE**: 47-17-