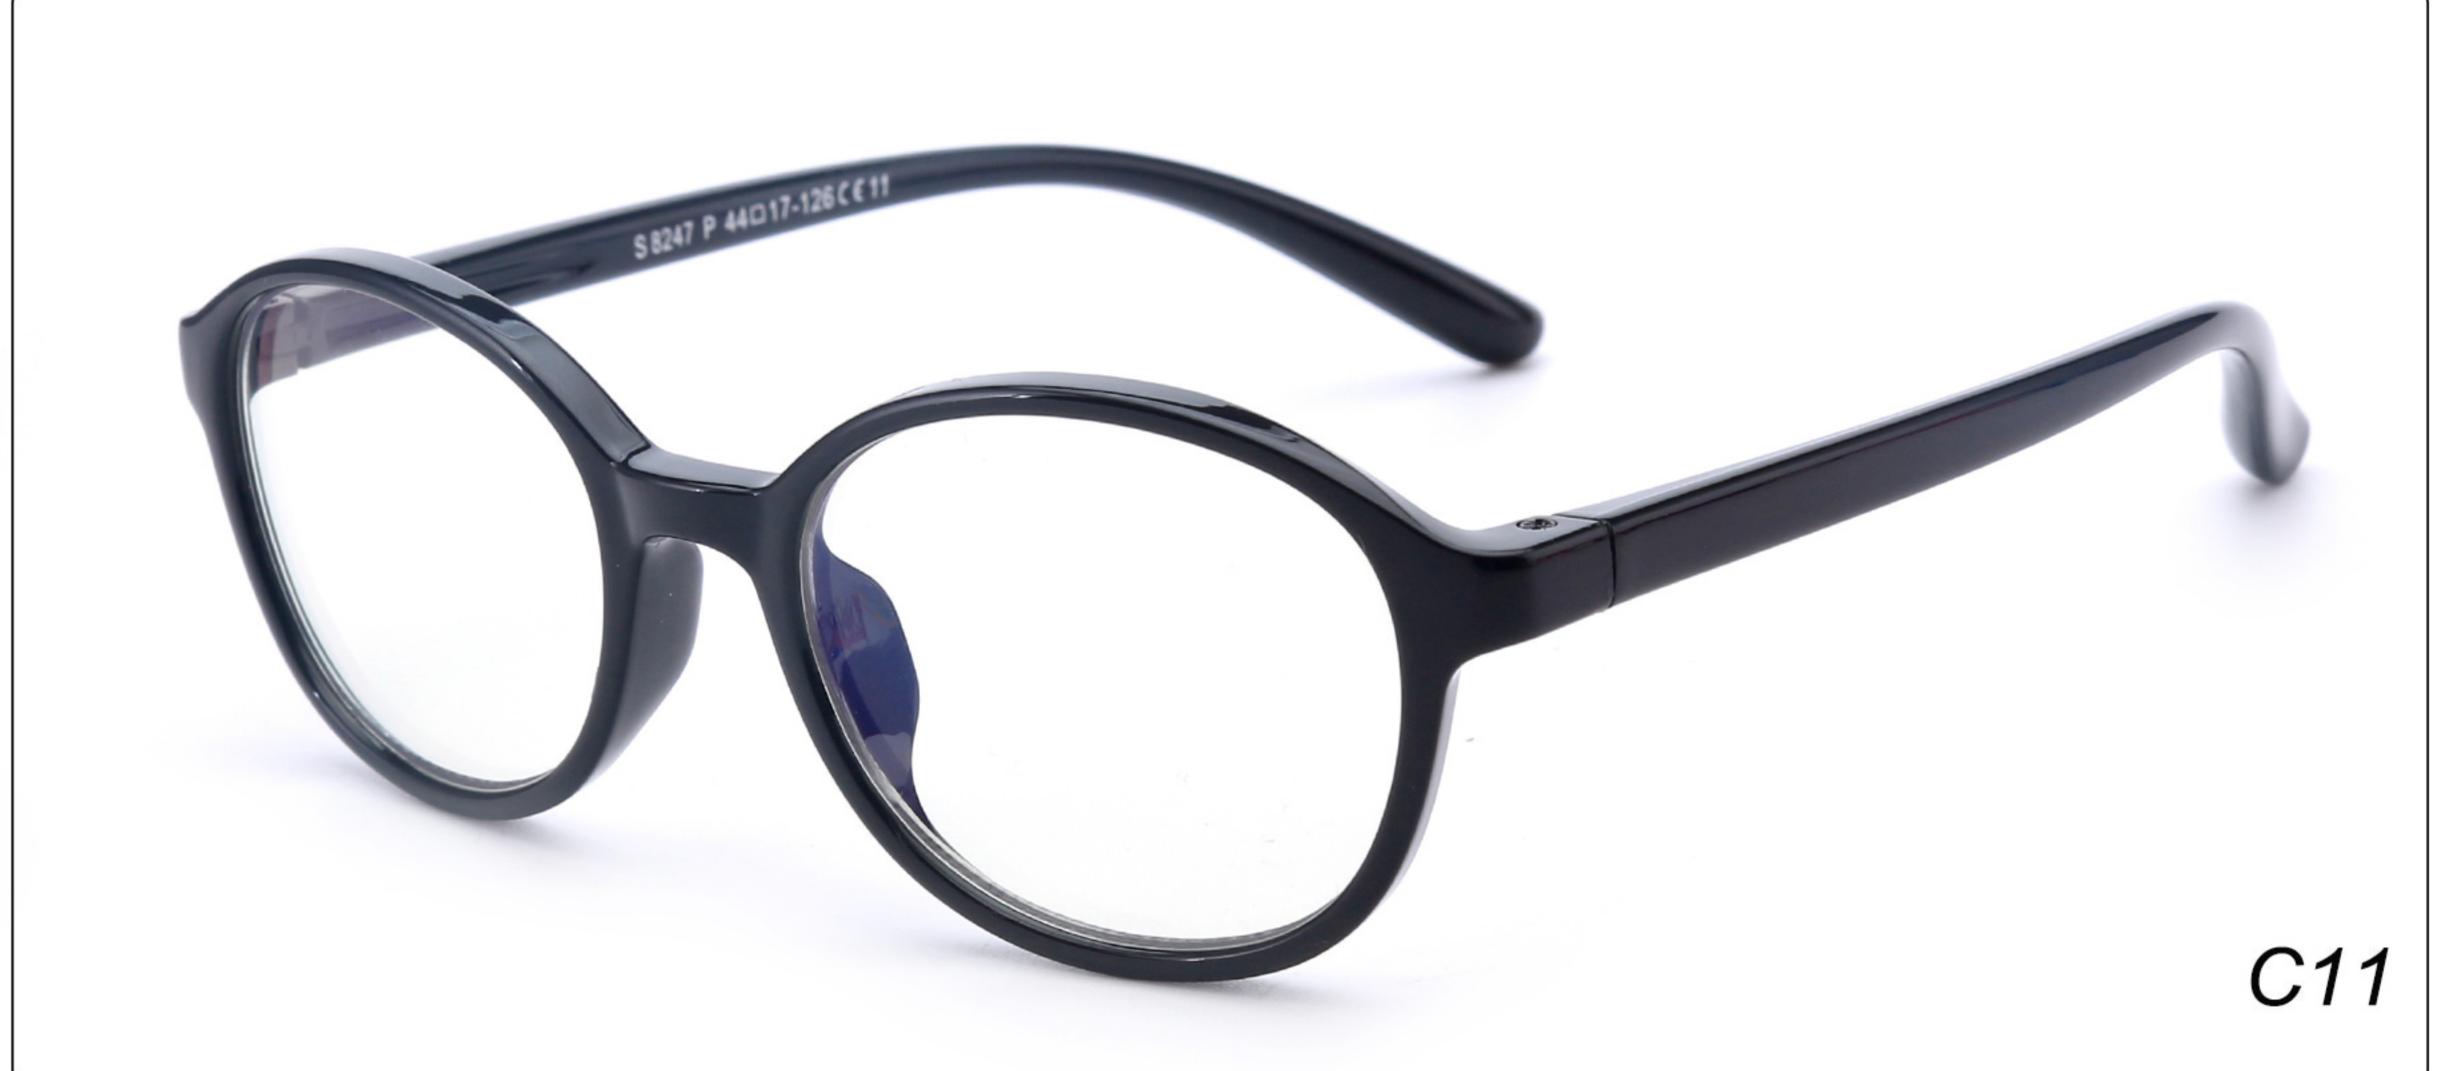

181 **SIZE**: 49-21-129 **Material**: TPEE





### **MODEL**: F8188 **SIZE**: 48-15-112 **Material**: TPEE







### **MODEL**: F8196 **SIZE**: 44-15-124 **Material**: TPEE

















### MODEL: F8215 SIZE: 50-17-127 Material: TPEE







### **MODEL:** F8217 **SIZE**: 45-17-124 **Material**: TPEE

















### **MODEL:** F8224 **SIZE**: 48-15-125 **Material**: TPEE





### **MODEL**: F8225 **SIZE**: 47-15-125 **Material**: TPEE

















### **MODEL**: F8232 **SIZE**: 44-21-123 **Material**: TPEE

















### **MODEL**: F8242 **SIZE**: 47-19-129 **Material**: TPEE





## **MODEL**: F8243 **SIZE**: 47-19-128 **Material**: TPEE





### **MODEL**: F8245 **SIZE**: 47-17-129 **Material**: TPEE





### **MODEL**: F8247 **SIZE**: 44-14-120 **Material**: TPEE

















### **MODEL**: F8248 **SIZE**: 45-17-126 **Material**: TPEE

















### MODEL: F8280 SIZE: 45-16-120 Material: TPEE

















# MODEL: F8283 SIZE: 49-16-123 Material: TPEE





# MODEL: F8284 SIZE: 44-19-126 Material: TPEE

















# **MODEL**: F8285 **SIZE**: 50-17-126 **Material**: TPEE

















# MODEL: F8286 SIZE: 45-19-126 Material: TPEE

















# **MODEL**: F8287 **SIZE**: 50-16-125 **Material**: TPEE





# MODEL: F8301 SIZE: 48-15-133 Material: TPEE





# **MODEL**: F8312 **SIZE**: 48-17-128 **Material**: TPEE





## MODEL: F886 SIZE: 47-19-134 Material: TPEE





















# **MODEL**: F891 **SIZE**: 49-18-118 **Material**: TPEE

















# **MODEL**: F893 **SIZE**: 45-13-120 **Material**: TPEE