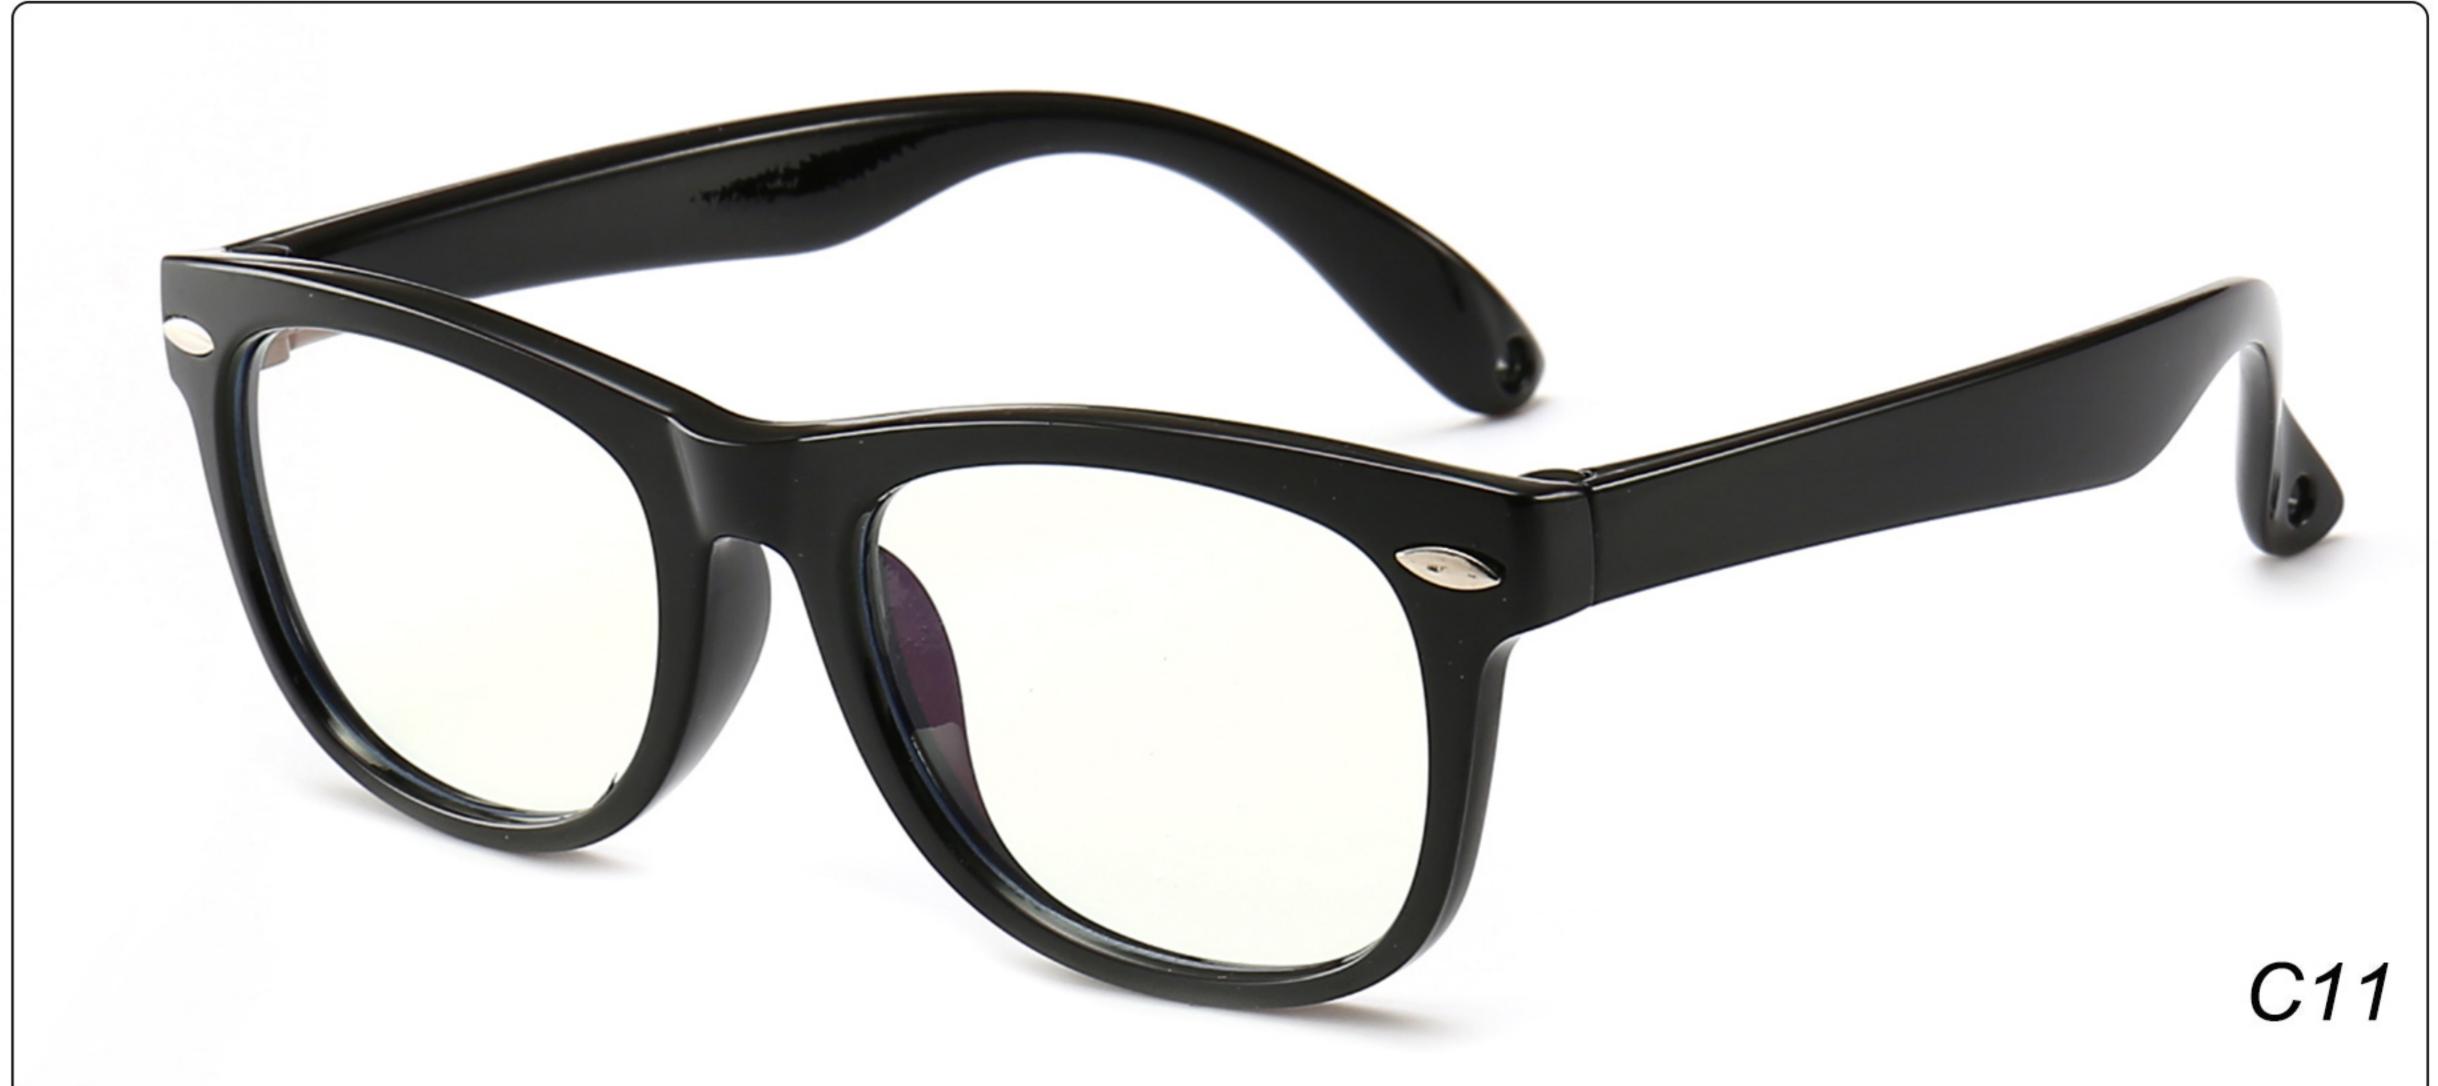

TPEE







## **MODEL**: F8145 **SIZE**: 45-16-126 **Material**: TPEE





## MODEL: F8146 SIZE: 44-19-126 Material: TPEE





### **MODEL:** F8147 **SIZE**: 34-17-126 **Material**: TPEE







### **MODEL**: F8152 **SIZE**: 44-20-126 **Material**: TPEE

















## **MODEL**: F8145 **SIZE**: 45-16-126 **Material**: TPEE





## **MODEL**: F8155 **SIZE**: 42-17-121 **Material**: TPEE

















## MODEL: F8156 SIZE: 46-18-126 Material: TPEE





### **MODEL**: F8158 **SIZE**: 45-16-126 **Material**: TPEE

















### **MODEL:** F8160 **SIZE**: 47-18-124 **Material**: TPEE





## **MODEL**: F8181 **SIZE**: 49-21-129 **Material**: TPEE





### **MODEL**: F8188 **SIZE**: 48-15-112 **Material**: TPEE







### **MODEL**: F8196 **SIZE**: 44-15-124 **Material**: TPEE

















### MODEL: F8215 SIZE: 50-17-127 Material: TPEE







### **MODEL:** F8217 **SIZE**: 45-17-124 **Material**: TPEE

















### **MODEL:** F8224 **SIZE**: 48-15-125 **Material**: TPEE





### **MODEL**: F8225 **SIZE**: 47-15-125 **Material**: TPEE

















### **MODEL**: F8232 **SIZE**: 44-21-123 **Material**: TPEE

















### **MODEL**: F8242 **SIZE**: 47-19-129 **Material**: TPEE





## **MODEL**: F8243 **SIZE**: 47-19-128 **Material**: TPEE





### **MODEL**: F8245 **SIZE**: 47-17-129 **Material**: TPEE





### **MODEL**: F8247 **SIZE**: 44-14-120 **Material**: TPEE

















### **MODEL**: F8248 **SIZE**: 45-17-126 **Material**: TPEE

















### MODEL: F8280 SIZE: 45-16-120 Material: TPEE

















# MODEL: F8283 SIZE: 4