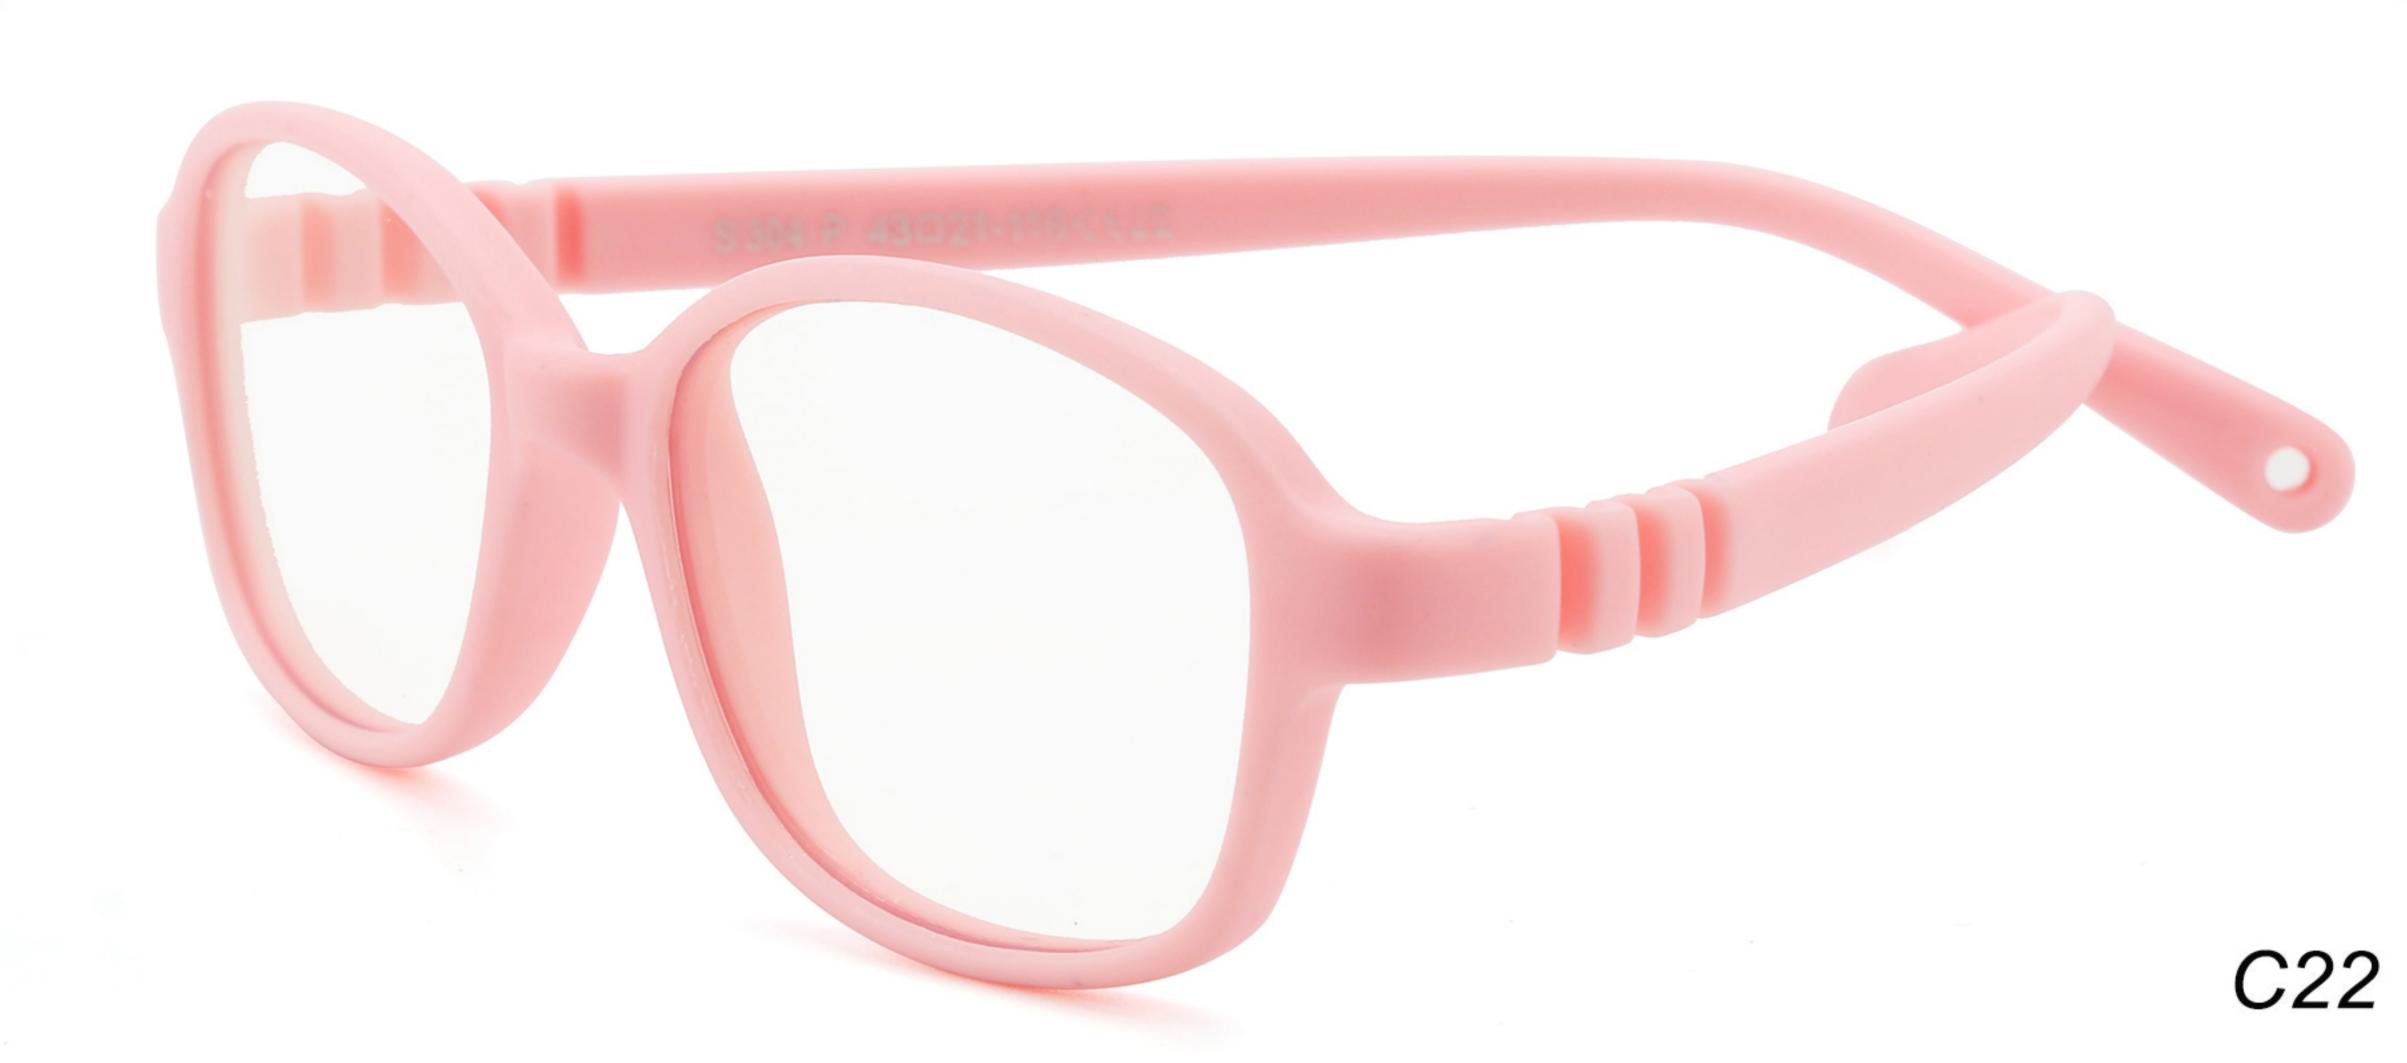

# Kids Optical Glasses (Frames) Manufacturer (TPEE) www.HEAPPY.com

MODEL: F302 SIZE: 47-16-125 Material: TPEE





















### MODEL: F304 SIZE: 43-21-116 Material: TPEE

















### MODEL: F306 SIZE: 49-16-125 Material: TPEE

















### MODEL: F308 SIZE: 47-17-120 Material: TPEE

















### MODEL: F310 SIZE: 43-16-120 Material: TPEE

















## **MODEL**: F802 **SIZE**: 45-16-126 **Material**: TPEE

















### **MODEL**: F8108 **SIZE**: 47-18-132 **Material**: TPEE





### **MODEL:** F8113 **SIZE**: 49-16-122 **Material**: TPEE





### **MODEL**: F8138 **SIZE**: 48-16-124 **Material**: TPEE

















### **MODEL:** F8139 **SIZE**: 46-16-124 **Material**: TPEE

















### **MODEL**: F8140 **SIZE**: 45-15-124 **Material**: TPEE



### **MODEL**: F8142 **SIZE**: 45-14-124 **Material**: TPEE





### MODEL: F8143 SIZE: 44-19-124 Material: TPEE







## **MODEL**: F8145 **SIZE**: 45-16-126 **Material**