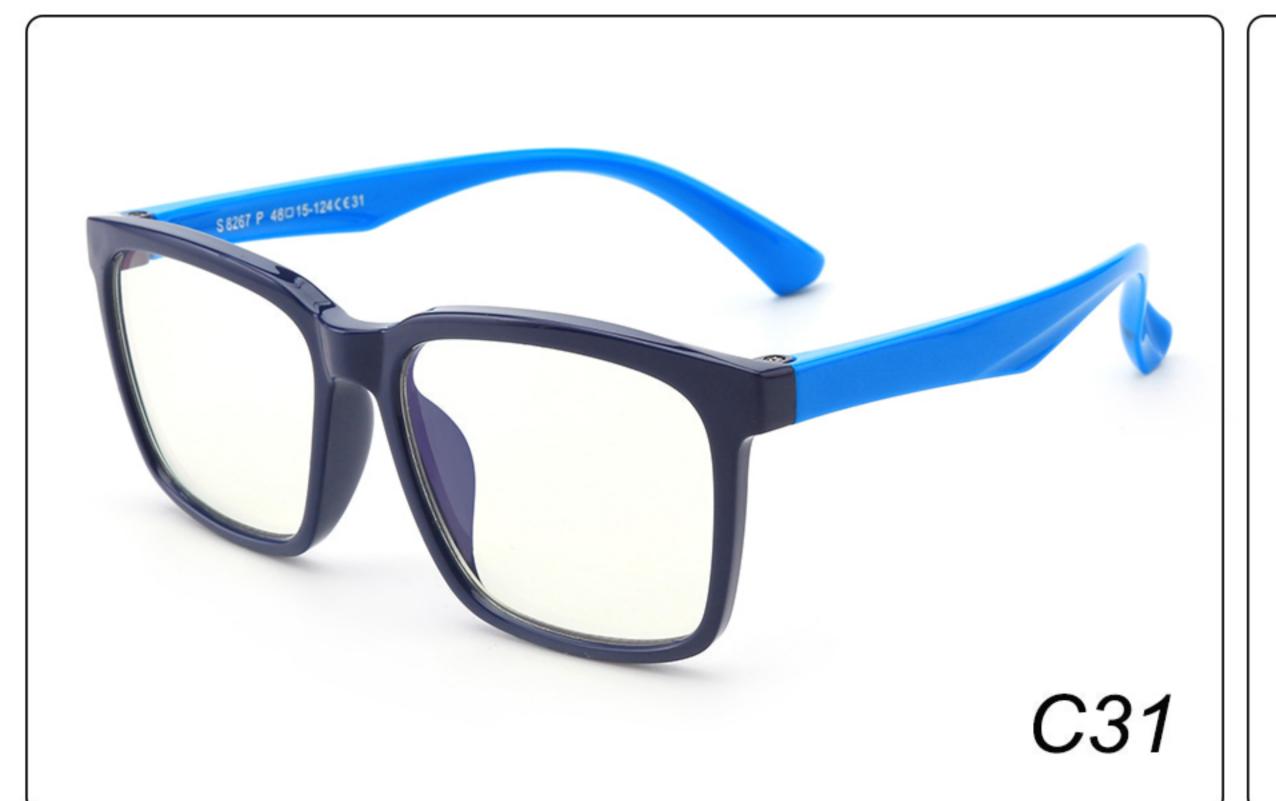

*MODEL**: F8285 **SIZE**: 50-17-126 **Material**: TPEE

















# MODEL: F8286 SIZE: 45-19-126 Material: TPEE

















# **MODEL**: F8287 **SIZE**: 50-16-125 **Material**: TPEE





# MODEL: F8301 SIZE: 48-15-133 Material: TPEE





# **MODEL**: F8312 **SIZE**: 48-17-128 **Material**: TPEE





## MODEL: F886 SIZE: 47-19-134 Material: TPEE





















# **MODEL**: F891 **SIZE**: 49-18-118 **Material**: TPEE

















# **MODEL**: F893 **SIZE**: 45-13-120 **Material**: TPEE

















# MODEL: F897 SIZE: 50-15-120 Material: TPEE

















## **MODEL**: S8244 **SIZE**: 47-17-123 **Material**: TPEE





## **MODEL**: S8250 **SIZE**: 48-15-124 **Material**: TPEE





# **MODEL**: S8267 **SIZE**: 48-15-124 **Material**: TPEE





#### COLOR DISPLAY















### MODEL: S8279 SIZE: 49-16-128 Material: TPEE