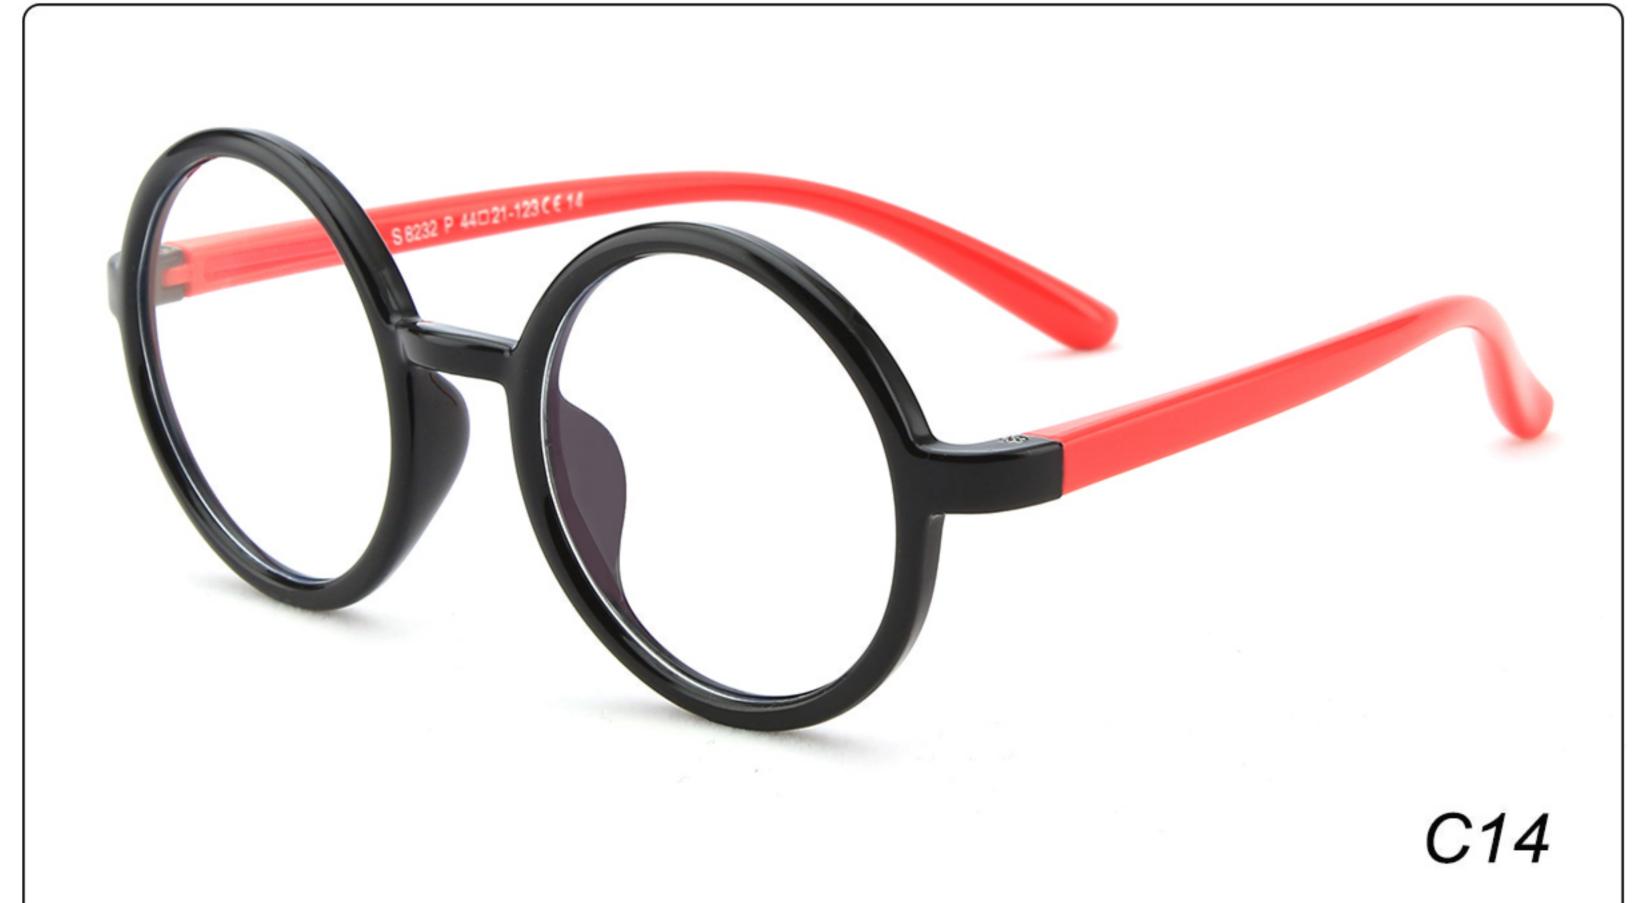

55 **SIZE**: 42-17-121 **Material**: TPEE

















## MODEL: F8156 SIZE: 46-18-126 Material: TPEE





### **MODEL**: F8158 **SIZE**: 45-16-126 **Material**: TPEE

















### **MODEL:** F8160 **SIZE**: 47-18-124 **Material**: TPEE





## **MODEL**: F8181 **SIZE**: 49-21-129 **Material**: TPEE





### **MODEL**: F8188 **SIZE**: 48-15-112 **Material**: TPEE







### **MODEL**: F8196 **SIZE**: 44-15-124 **Material**: TPEE

















### MODEL: F8215 SIZE: 50-17-127 Material: TPEE







### **MODEL:** F8217 **SIZE**: 45-17-124 **Material**: TPEE

















### **MODEL:** F8224 **SIZE**: 48-15-125 **Material**: TPEE





### **MODEL**: F8225 **SIZE**: 47-15-125 **Material**: TPEE

















### **MODEL**: F8232 **SIZE**: 44-21-123 **Material**: TPEE

















### **MODEL**: F8242 **SIZE**: 47-19-129 **Material**: TPEE





## **MODEL**: F8243 **SIZE**: 47-19-128 **Material**: TPEE





### **MODEL**: F8245 **SIZE**: 47-17-129 **Material**: TPEE





### **MODEL**: F8247 **SIZE**: 44-14-120 **Material**: TPEE

















### **MODEL**: F8248 **SIZE**: 45-17-126 **Material**: TPEE

















### MODEL: F8280 SIZE: 45-16-120 Material: TPEE

















# MODEL: F8283 SIZE: 49-16-123 Material: TPEE





# MODEL: F8284 SIZE: 44-19-126 Material: TPEE

















# **MODEL**: F8285 **SIZE**: 50-17-126 **Material**: TPEE

















# MODEL: F8286 SIZE: 45-19-126 Material: TPEE

















# **MODEL**: F8287 **SIZE**: 50-16-125 **Material**: TPEE





# MODEL: F8301 SIZE: 48-15-133 Material: TPEE





# **MODEL