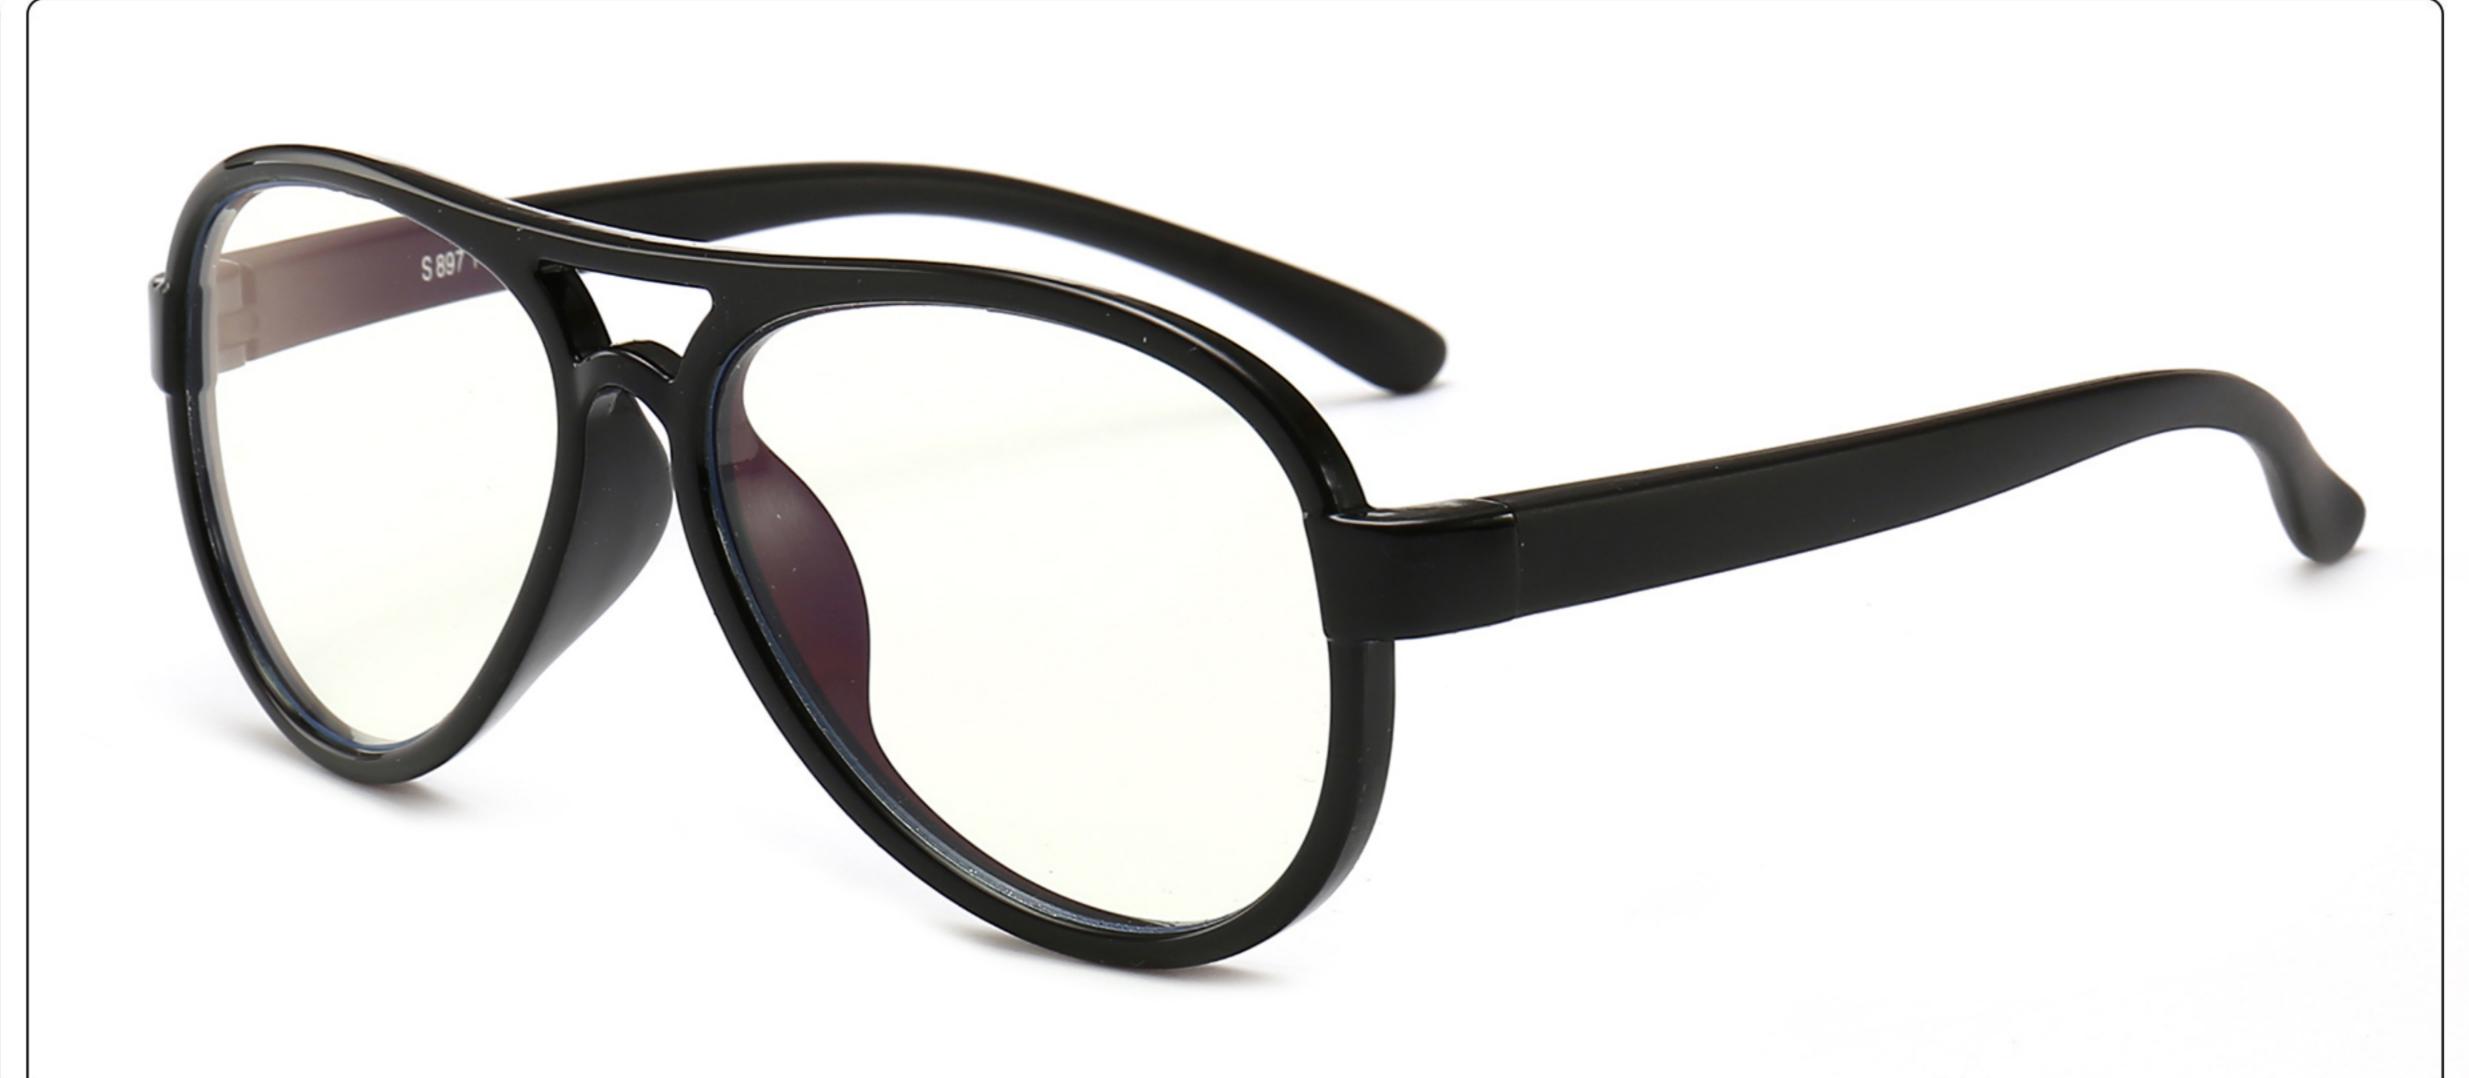

17-126 **Material**: TPEE

















### MODEL: F8280 SIZE: 45-16-120 Material: TPEE

















# MODEL: F8283 SIZE: 49-16-123 Material: TPEE





# MODEL: F8284 SIZE: 44-19-126 Material: TPEE

















# **MODEL**: F8285 **SIZE**: 50-17-126 **Material**: TPEE

















# MODEL: F8286 SIZE: 45-19-126 Material: TPEE

















# **MODEL**: F8287 **SIZE**: 50-16-125 **Material**: TPEE





# MODEL: F8301 SIZE: 48-15-133 Material: TPEE





# **MODEL**: F8312 **SIZE**: 48-17-128 **Material**: TPEE





## MODEL: F886 SIZE: 47-19-134 Material: TPEE





















# **MODEL**: F891 **SIZE**: 49-18-118 **Material**: TPEE

















# **MODEL**: F893 **SIZE**: 45-13-120 **Material**: TPEE

















# MODEL: F897 SIZE: 50-15-120 Material: TPEE

















## **MODEL**: S8244 **SIZE**: 47-17-123 **Material**: TPEE





## **MODEL**: S8250 **SIZE**: 48-15-124 **Material**: TPEE





# **MODEL**: S8267 **SIZE**: 48-15-124 **Material**: TPEE





#### COLOR DISPLAY















### MODEL: S8279 SIZE: 49-16-128 Material: TPEE