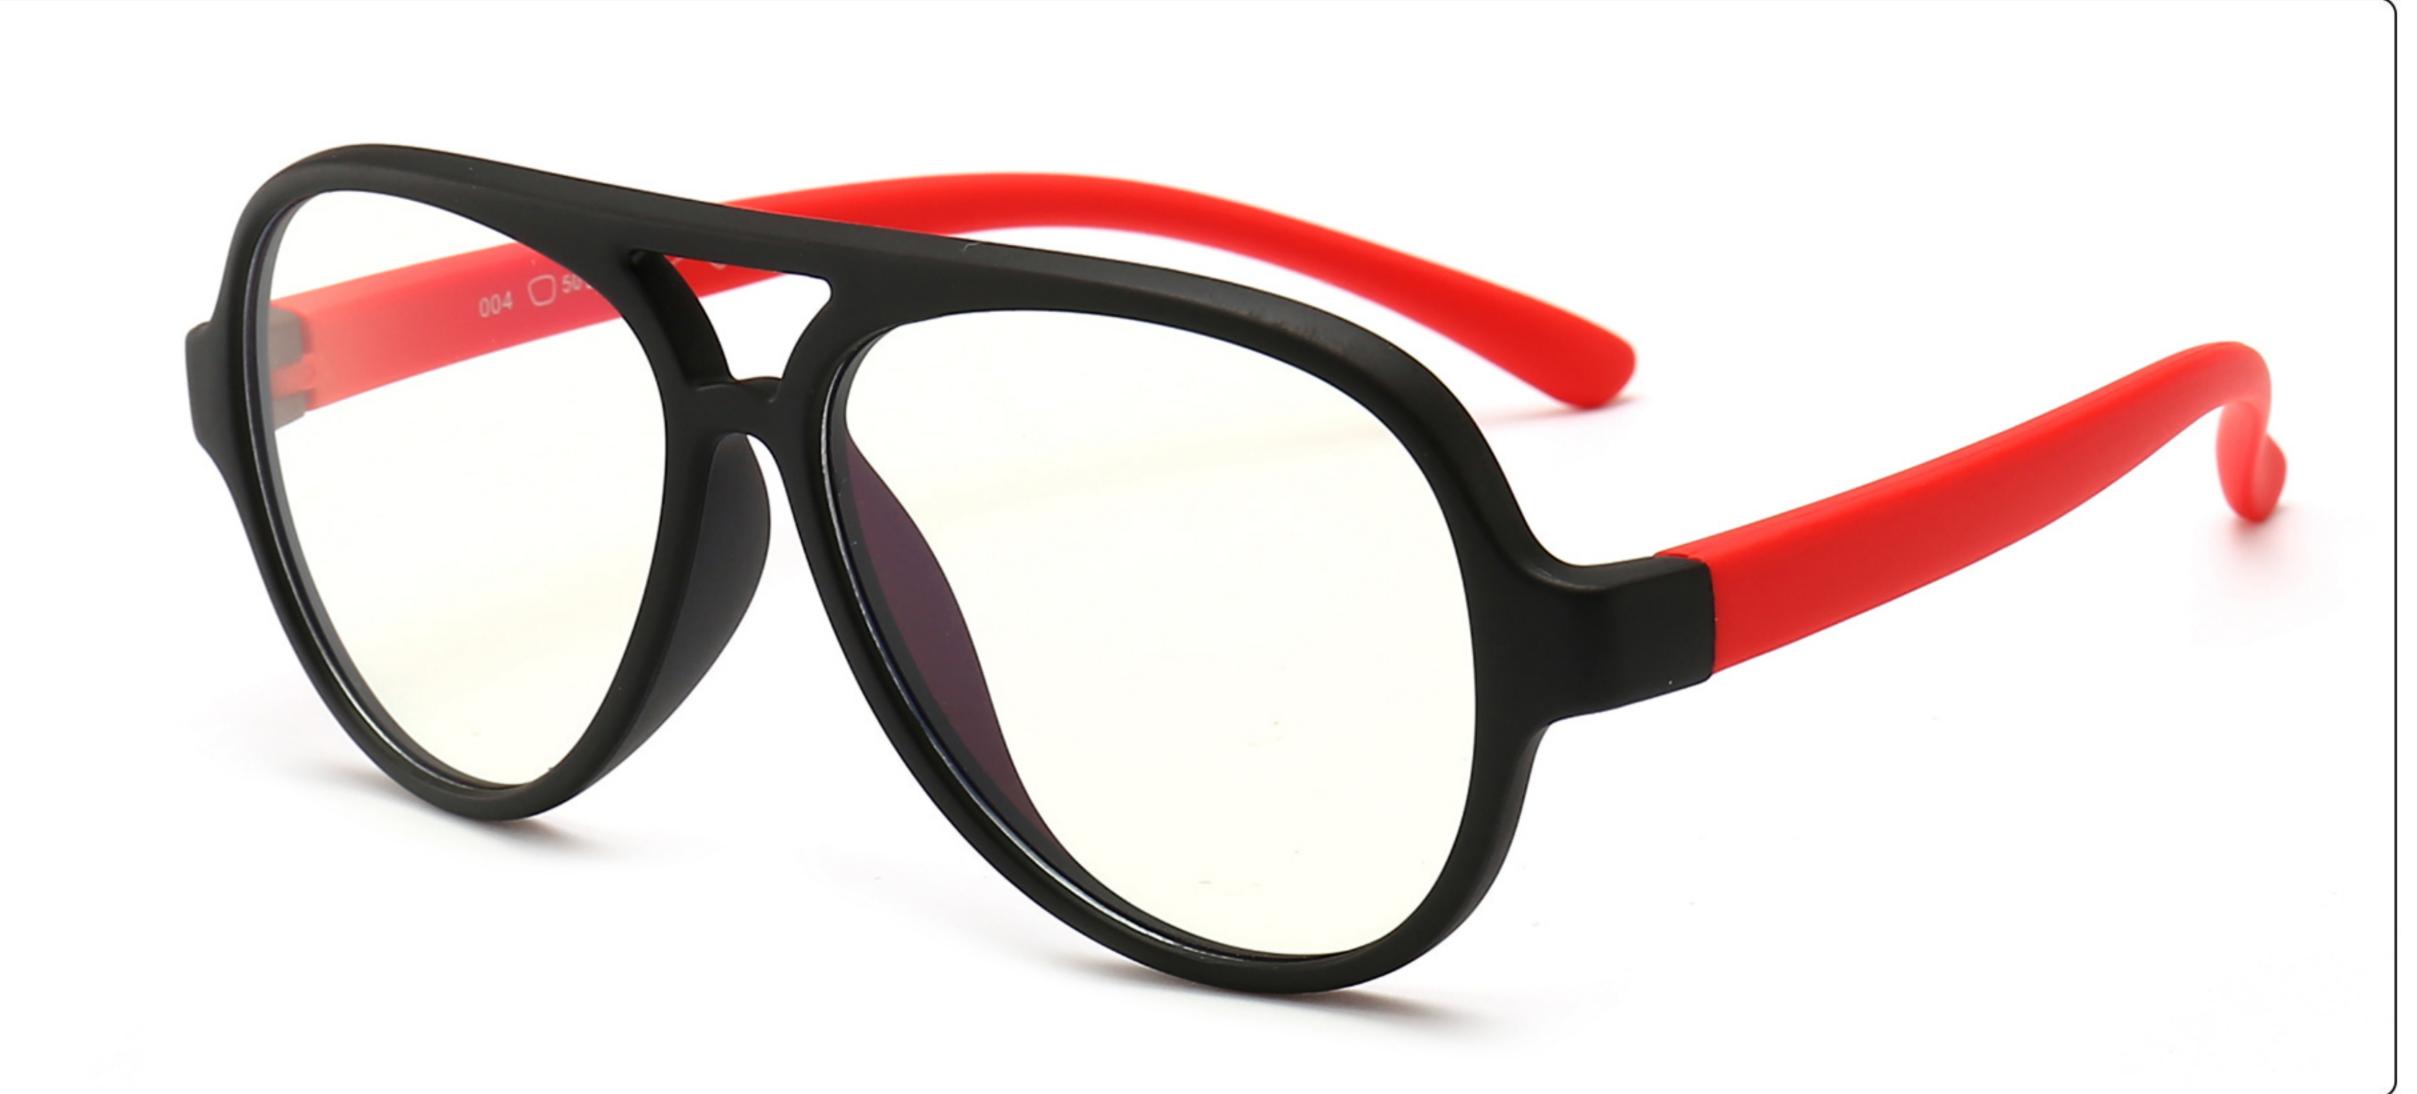

al**: TPEE

















### **MODEL**: F8248 **SIZE**: 45-17-126 **Material**: TPEE

















### MODEL: F8280 SIZE: 45-16-120 Material: TPEE

















# MODEL: F8283 SIZE: 49-16-123 Material: TPEE





# MODEL: F8284 SIZE: 44-19-126 Material: TPEE

















# **MODEL**: F8285 **SIZE**: 50-17-126 **Material**: TPEE

















# MODEL: F8286 SIZE: 45-19-126 Material: TPEE

















# **MODEL**: F8287 **SIZE**: 50-16-125 **Material**: TPEE





# MODEL: F8301 SIZE: 48-15-133 Material: TPEE





# **MODEL**: F8312 **SIZE**: 48-17-128 **Material**: TPEE





## MODEL: F886 SIZE: 47-19-134 Material: TPEE





















# **MODEL**: F891 **SIZE**: 49-18-118 **Material**: TPEE

















# **MODEL**: F893 **SIZE**: 45-13-120 **Material**: TPEE

















# MODEL: F897 SIZE: 50-15-120 Material: TPEE

















## **MODEL**: S8244 **SIZE**: 47-17-123 **Material**: TPEE





## **MODEL**: S8250 **SIZE**: 48-15-124 **Material**: TPEE





# **MODEL**: S8267 **SIZE**: 48-15-124 **Material**: TPEE





#### COLOR DISPLAY















### MODEL: S8279 SIZE: 49-16-128 Material: TPEE