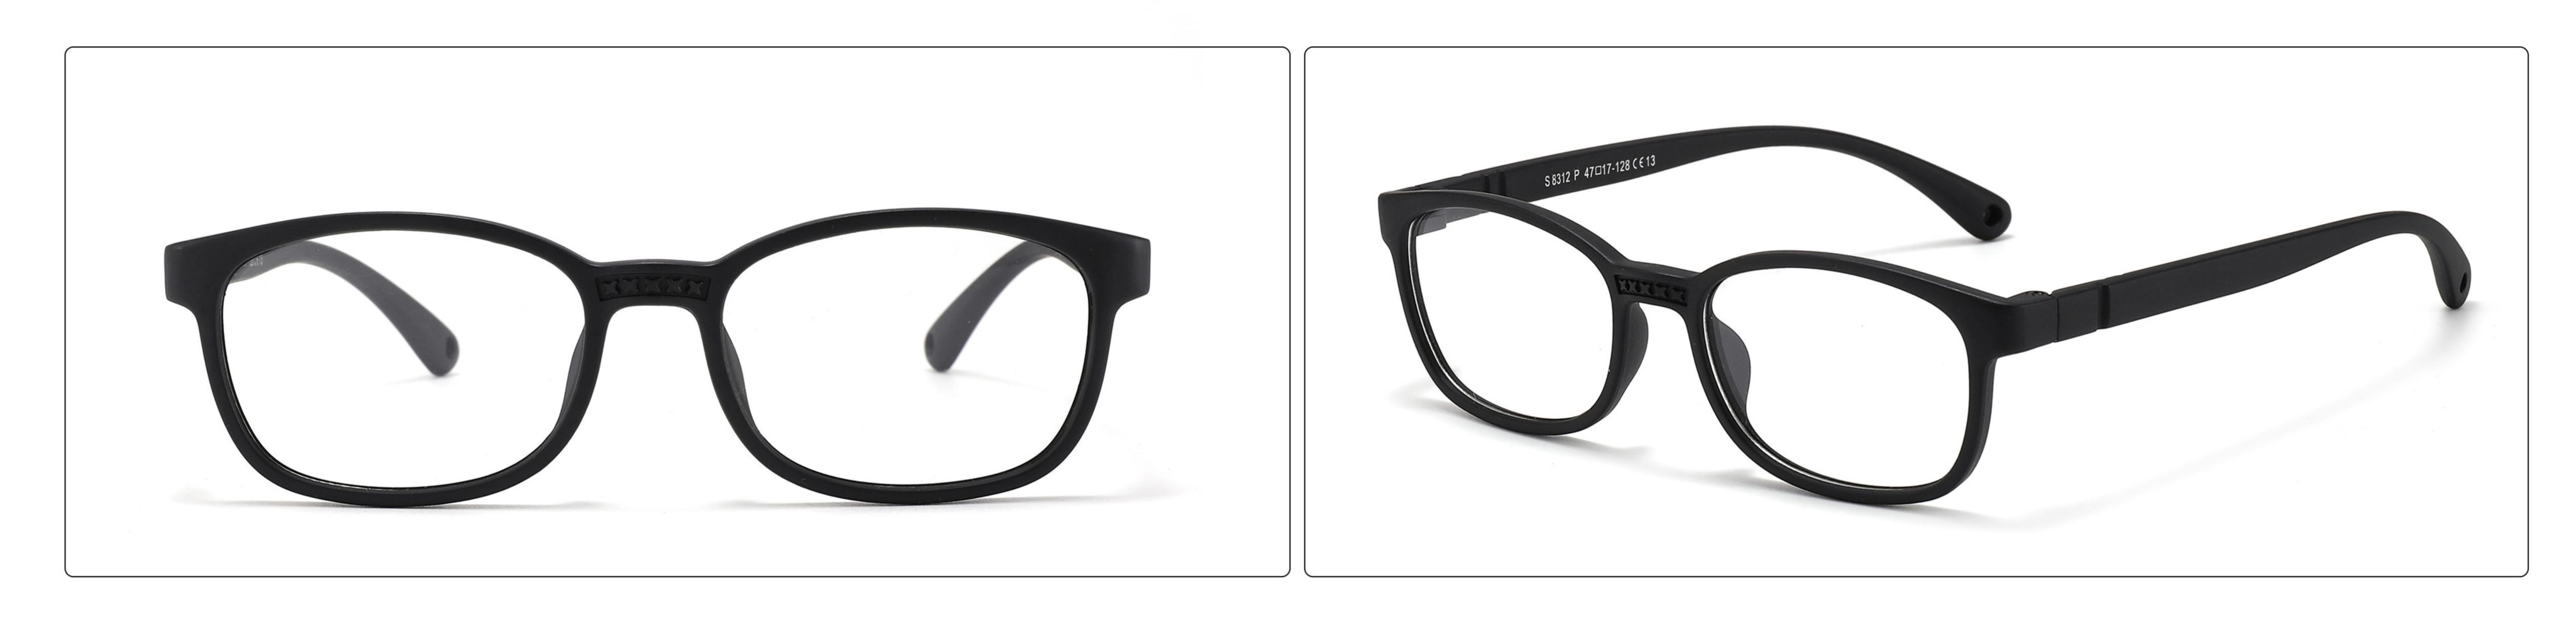

29 **Material**: TPEE





## **MODEL**: F8243 **SIZE**: 47-19-128 **Material**: TPEE





### **MODEL**: F8245 **SIZE**: 47-17-129 **Material**: TPEE





### **MODEL**: F8247 **SIZE**: 44-14-120 **Material**: TPEE

















### **MODEL**: F8248 **SIZE**: 45-17-126 **Material**: TPEE

















### MODEL: F8280 SIZE: 45-16-120 Material: TPEE

















# MODEL: F8283 SIZE: 49-16-123 Material: TPEE





# MODEL: F8284 SIZE: 44-19-126 Material: TPEE

















# **MODEL**: F8285 **SIZE**: 50-17-126 **Material**: TPEE

















# MODEL: F8286 SIZE: 45-19-126 Material: TPEE

















# **MODEL**: F8287 **SIZE**: 50-16-125 **Material**: TPEE





# MODEL: F8301 SIZE: 48-15-133 Material: TPEE





# **MODEL**: F8312 **SIZE**: 48-17-128 **Material**: TPEE





## MODEL: F886 SIZE: 47-19-134 Material: TPEE





















# **MODEL**: F891 **SIZE**: 49-18-118 **Material**: TPEE

















# **MODEL**: F893 **SIZE**: 45-13-120 **Material**: TPEE

















# MODEL: F897 SIZE: 50-15-120 Material: TPEE

















## **MODEL**: S8244 **SIZE**: 47-17-123 **Material**: TPEE





## **MODEL**: S8250 **SIZE**: 48-15-124 **Material**: TPEE





# **MODEL**: S8267 **SIZE**: 48-15-124 **Material**: TPEE





#### COLOR DISPLAY















### MODEL: S8279 SIZE: 49-16-128 Material: TPEE