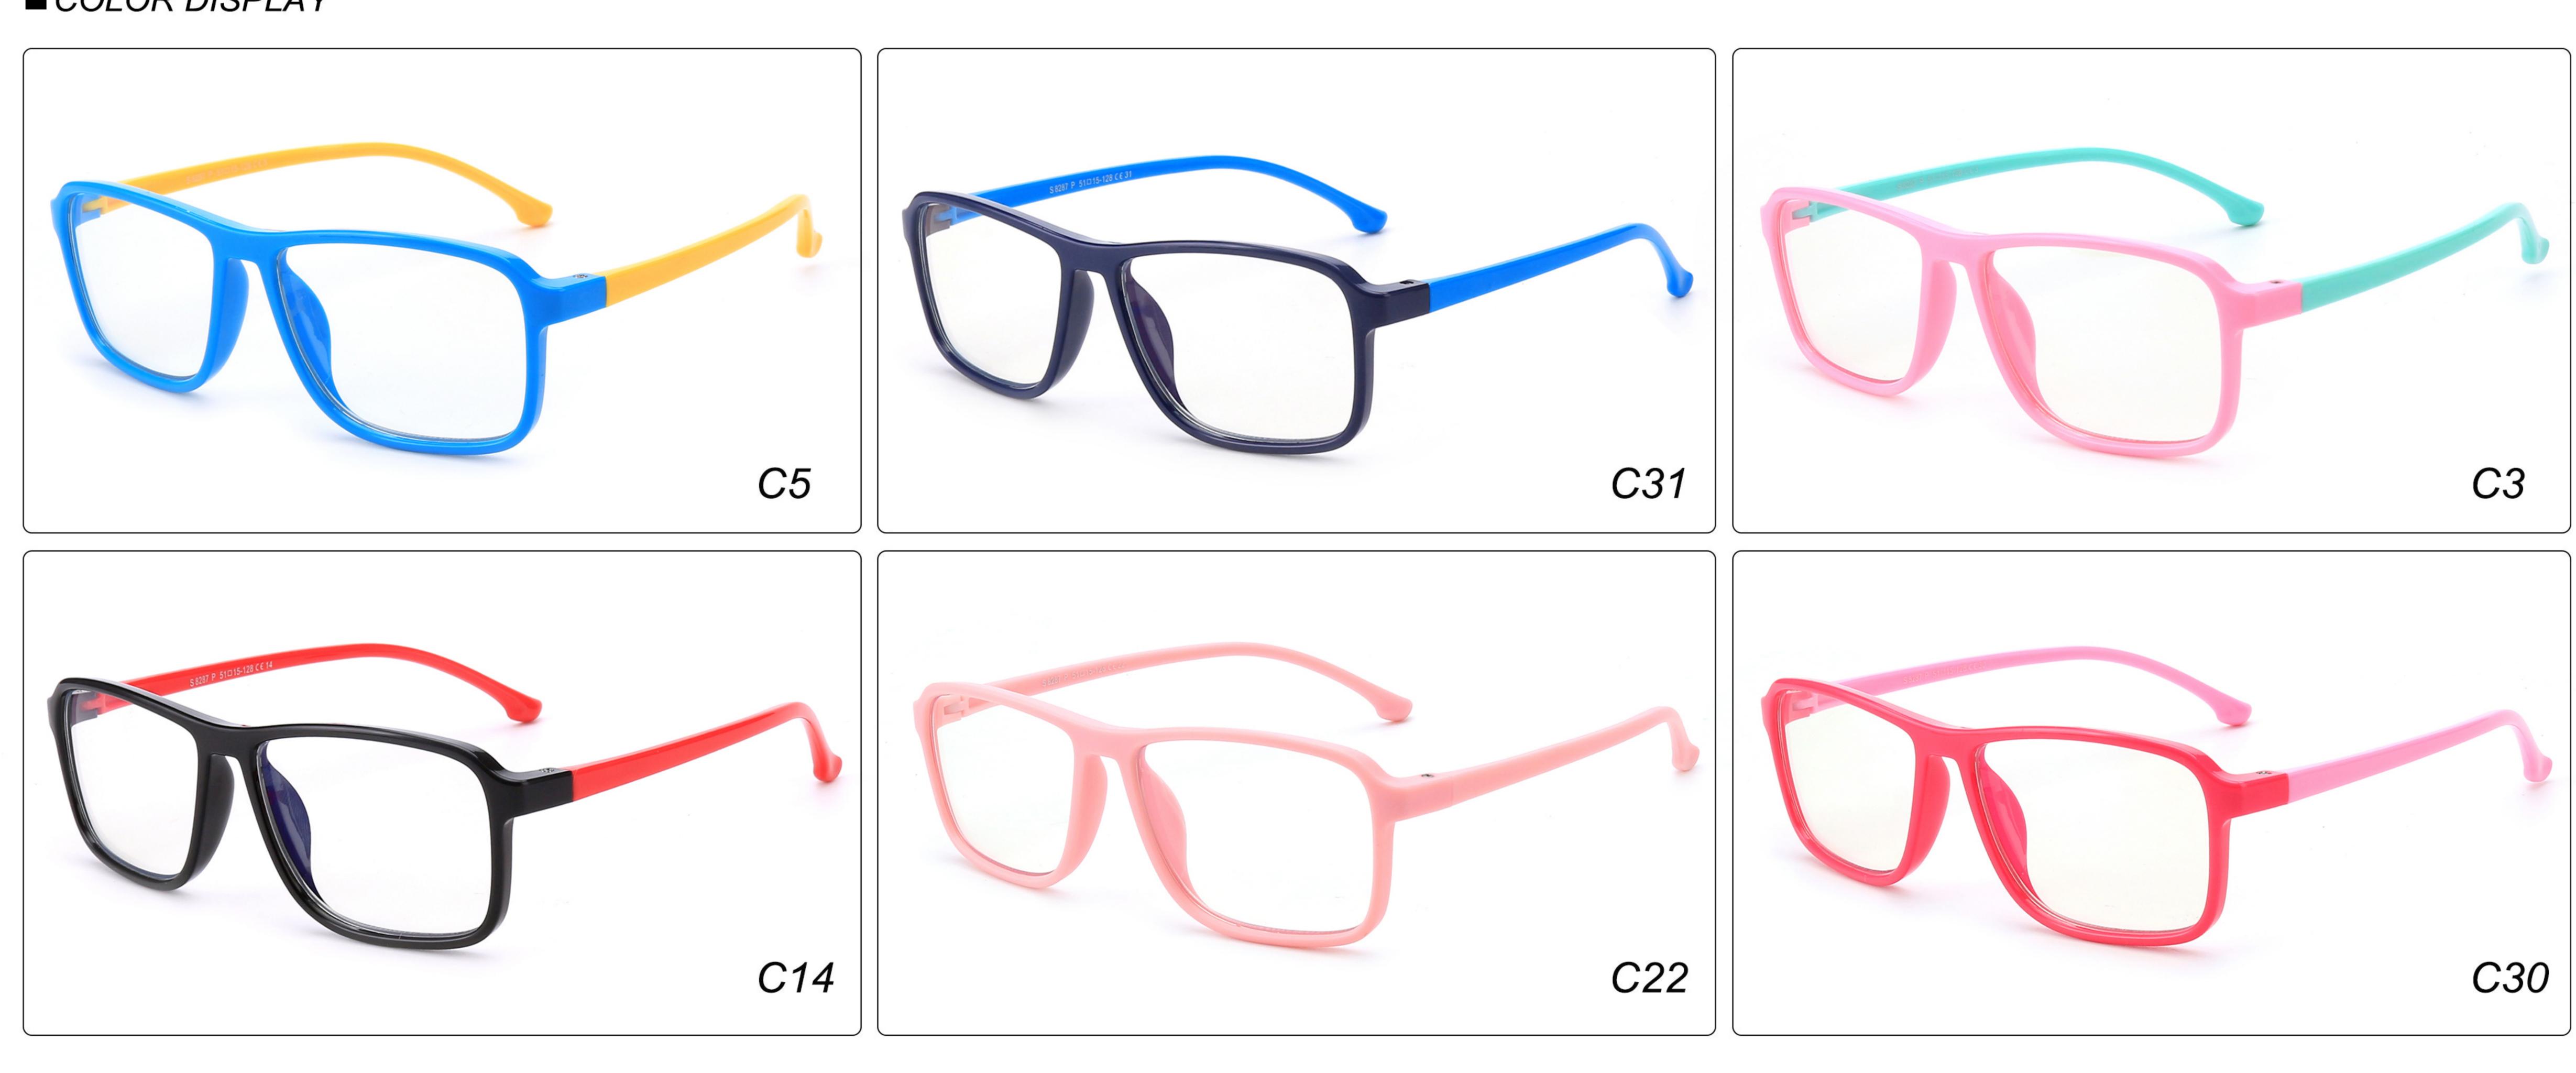

**MODEL**: F8232 **SIZE**: 44-21-123 **Material**: TPEE

















### **MODEL**: F8242 **SIZE**: 47-19-129 **Material**: TPEE





## **MODEL**: F8243 **SIZE**: 47-19-128 **Material**: TPEE





### **MODEL**: F8245 **SIZE**: 47-17-129 **Material**: TPEE





### **MODEL**: F8247 **SIZE**: 44-14-120 **Material**: TPEE

















### **MODEL**: F8248 **SIZE**: 45-17-126 **Material**: TPEE

















### MODEL: F8280 SIZE: 45-16-120 Material: TPEE

















# MODEL: F8283 SIZE: 49-16-123 Material: TPEE





# MODEL: F8284 SIZE: 44-19-126 Material: TPEE

















# **MODEL**: F8285 **SIZE**: 50-17-126 **Material**: TPEE

















# MODEL: F8286 SIZE: 45-19-126 Material: TPEE

















# **MODEL**: F8287 **SIZE**: 50-16-125 **Material**: TPEE





# MODEL: F8301 SIZE: 48-15-133 Material: TPEE





# **MODEL**: F8312 **SIZE**: 48-17-128 **Material**: TPEE





## MODEL: F886 SIZE: 47-19-134 Material: TPEE





















# **MODEL**: F891 **SIZE**: 49-18-118 **Material**: TPEE

















# **MODEL**: F893 **SIZE**: 45-13-120 **Material**: TPEE

















# MODEL: F897 SIZE: 50-15-120 Material: TPEE

















## **MODEL**: S8244 **SIZE**: 47-17-123 **Material**: TPEE





## **MODEL**: S8250 **SIZE**: 48-15-124 **Material**: TPEE





# **MODEL**: S8267 **SIZE**: 48-15-124 **Material**: TPEE





#### COLOR DISPLAY















### MODEL: S8279 SIZE: 49-16-128 Material: TPEE