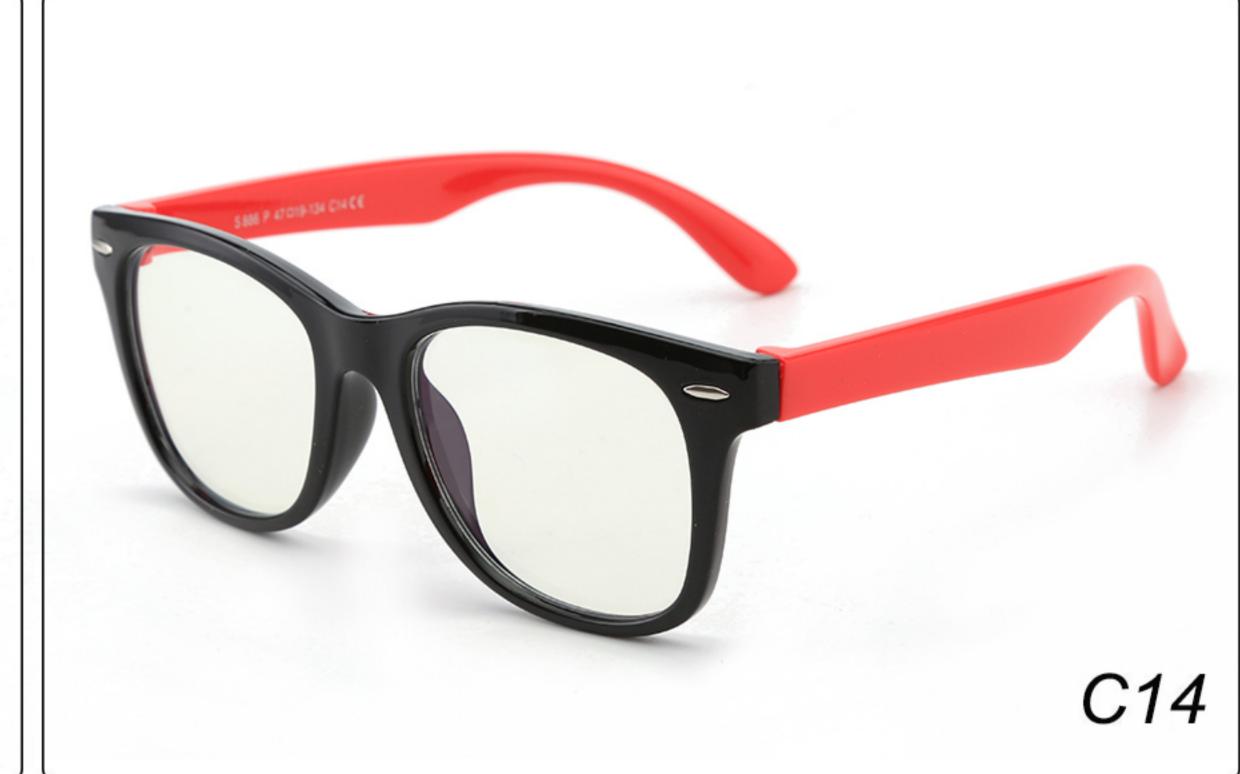

9-128 **Material**: TPEE





### **MODEL**: F8245 **SIZE**: 47-17-129 **Material**: TPEE





### **MODEL**: F8247 **SIZE**: 44-14-120 **Material**: TPEE

















### **MODEL**: F8248 **SIZE**: 45-17-126 **Material**: TPEE

















### MODEL: F8280 SIZE: 45-16-120 Material: TPEE

















# MODEL: F8283 SIZE: 49-16-123 Material: TPEE





# MODEL: F8284 SIZE: 44-19-126 Material: TPEE

















# **MODEL**: F8285 **SIZE**: 50-17-126 **Material**: TPEE

















# MODEL: F8286 SIZE: 45-19-126 Material: TPEE

















# **MODEL**: F8287 **SIZE**: 50-16-125 **Material**: TPEE





# MODEL: F8301 SIZE: 48-15-133 Material: TPEE





# **MODEL**: F8312 **SIZE**: 48-17-128 **Material**: TPEE





## MODEL: F886 SIZE: 47-19-134 Material: TPEE





















# **MODEL**: F891 **SIZE**: 49-18-118 **Material**: TPEE

















# **MODEL**: F893 **SIZE**: 45-13-120 **Material**: TPEE

















# MODEL: F897 SIZE: 50-15-120 Material: TPEE

















## **MODEL**: S8244 **SIZE**: 47-17-123 **Material**: TPEE





## **MODEL**: S8250 **SIZE**: 48-15-124 **Material**: TPEE





# **MODEL**: S8267 **SIZE**: 48-15-124 **Material**: TPEE





#### COLOR DISPLAY















### MODEL: S8279 SIZE: 49-16-128 Material: TPEE