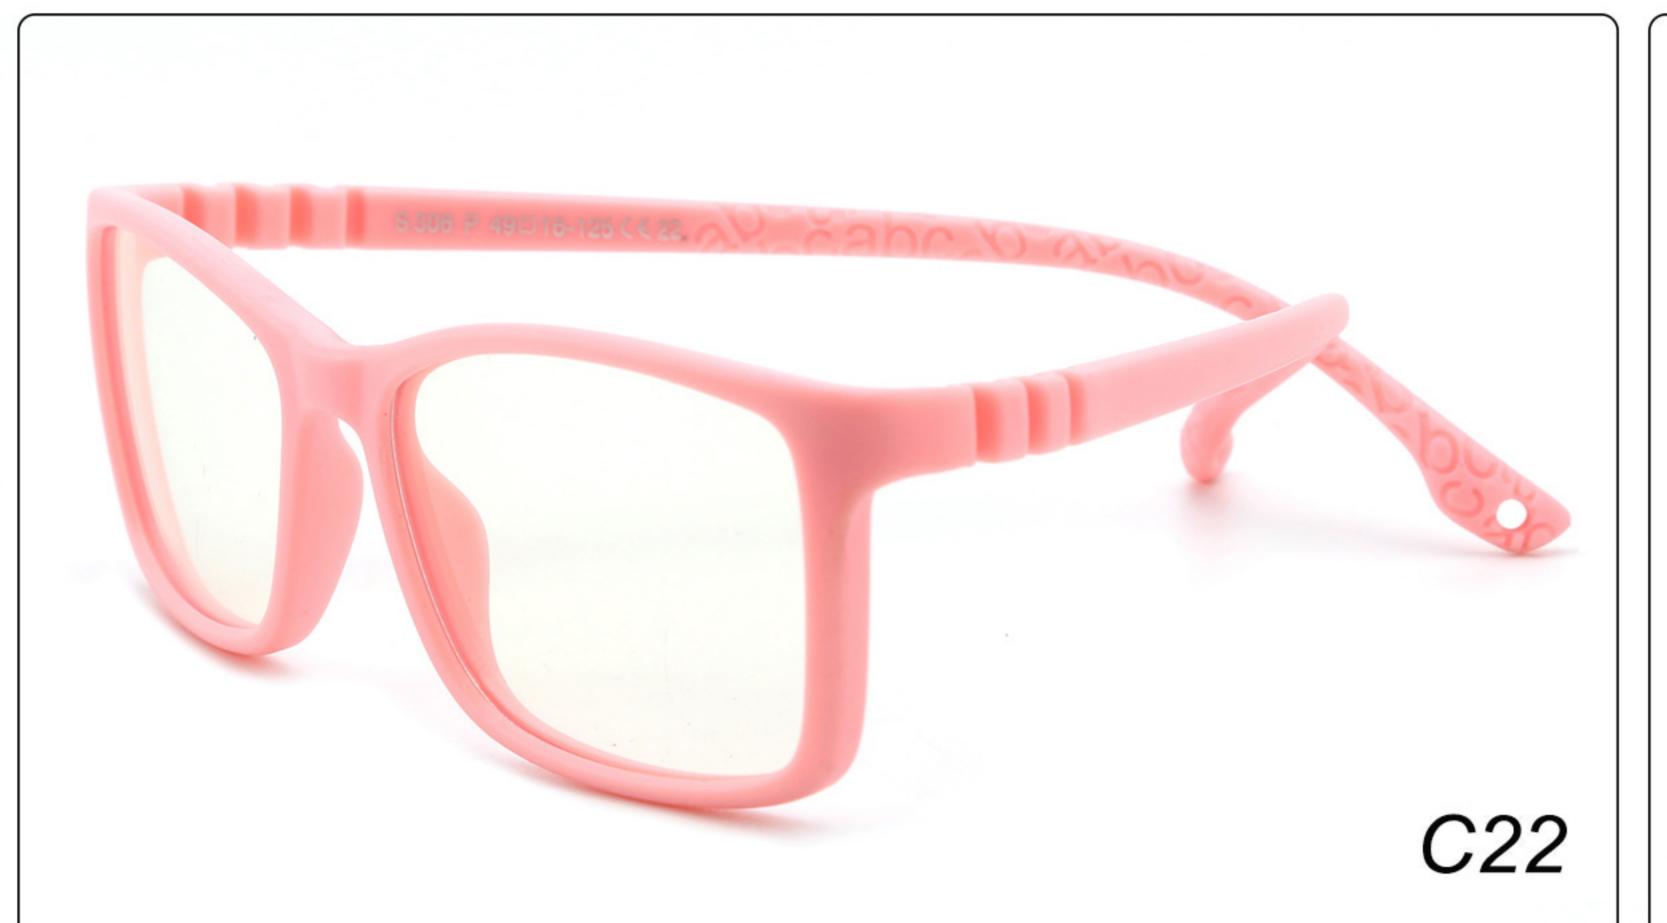

# Kids Optical Glasses (Frames) Manufacturer (TPEE) www.HEAPPY.com

MODEL: F302 SIZE: 47-16-125 Material: TPEE





















### MODEL: F304 SIZE: 43-21-116 Material: TPEE

















### MODEL: F306 SIZE: 49-16-125 Material: TPEE

















### MODEL: F308 SIZE: 47-17-120 Material: TPEE

















### MODEL: F310 SIZE: 43-16-120 Material: TPEE

















## **MODEL**: F802 **SIZE**: 45-16-126 **Material**: TPEE

















### **MODEL**: F8108 **SIZE**: 47-18-132 **Material**: TPEE





### **MODEL:** F8113 **SIZE**: 49-16-122 **Material**: TPEE





### **MODEL**: F8138 **SIZE**: 48-16-124 **Material**: TPEE

















### **MODEL:** F8139 **SIZE**: 46-16-124 **Material**: TPEE

















### **MODEL**: F8140 **SIZE**: 45-15-124 **Material**: TPEE



### **MODEL**: F8142 **SIZE**: 45-14-124 **Material**: TPEE





### MODEL: F8143 SIZE: 44-19-124 Material: TPEE







## **MODEL**: F8145 **SIZE**: 45-16-126 **Material**: TPEE





## MODEL: F8146 SIZE: 44-19-126 Material: TPEE





##