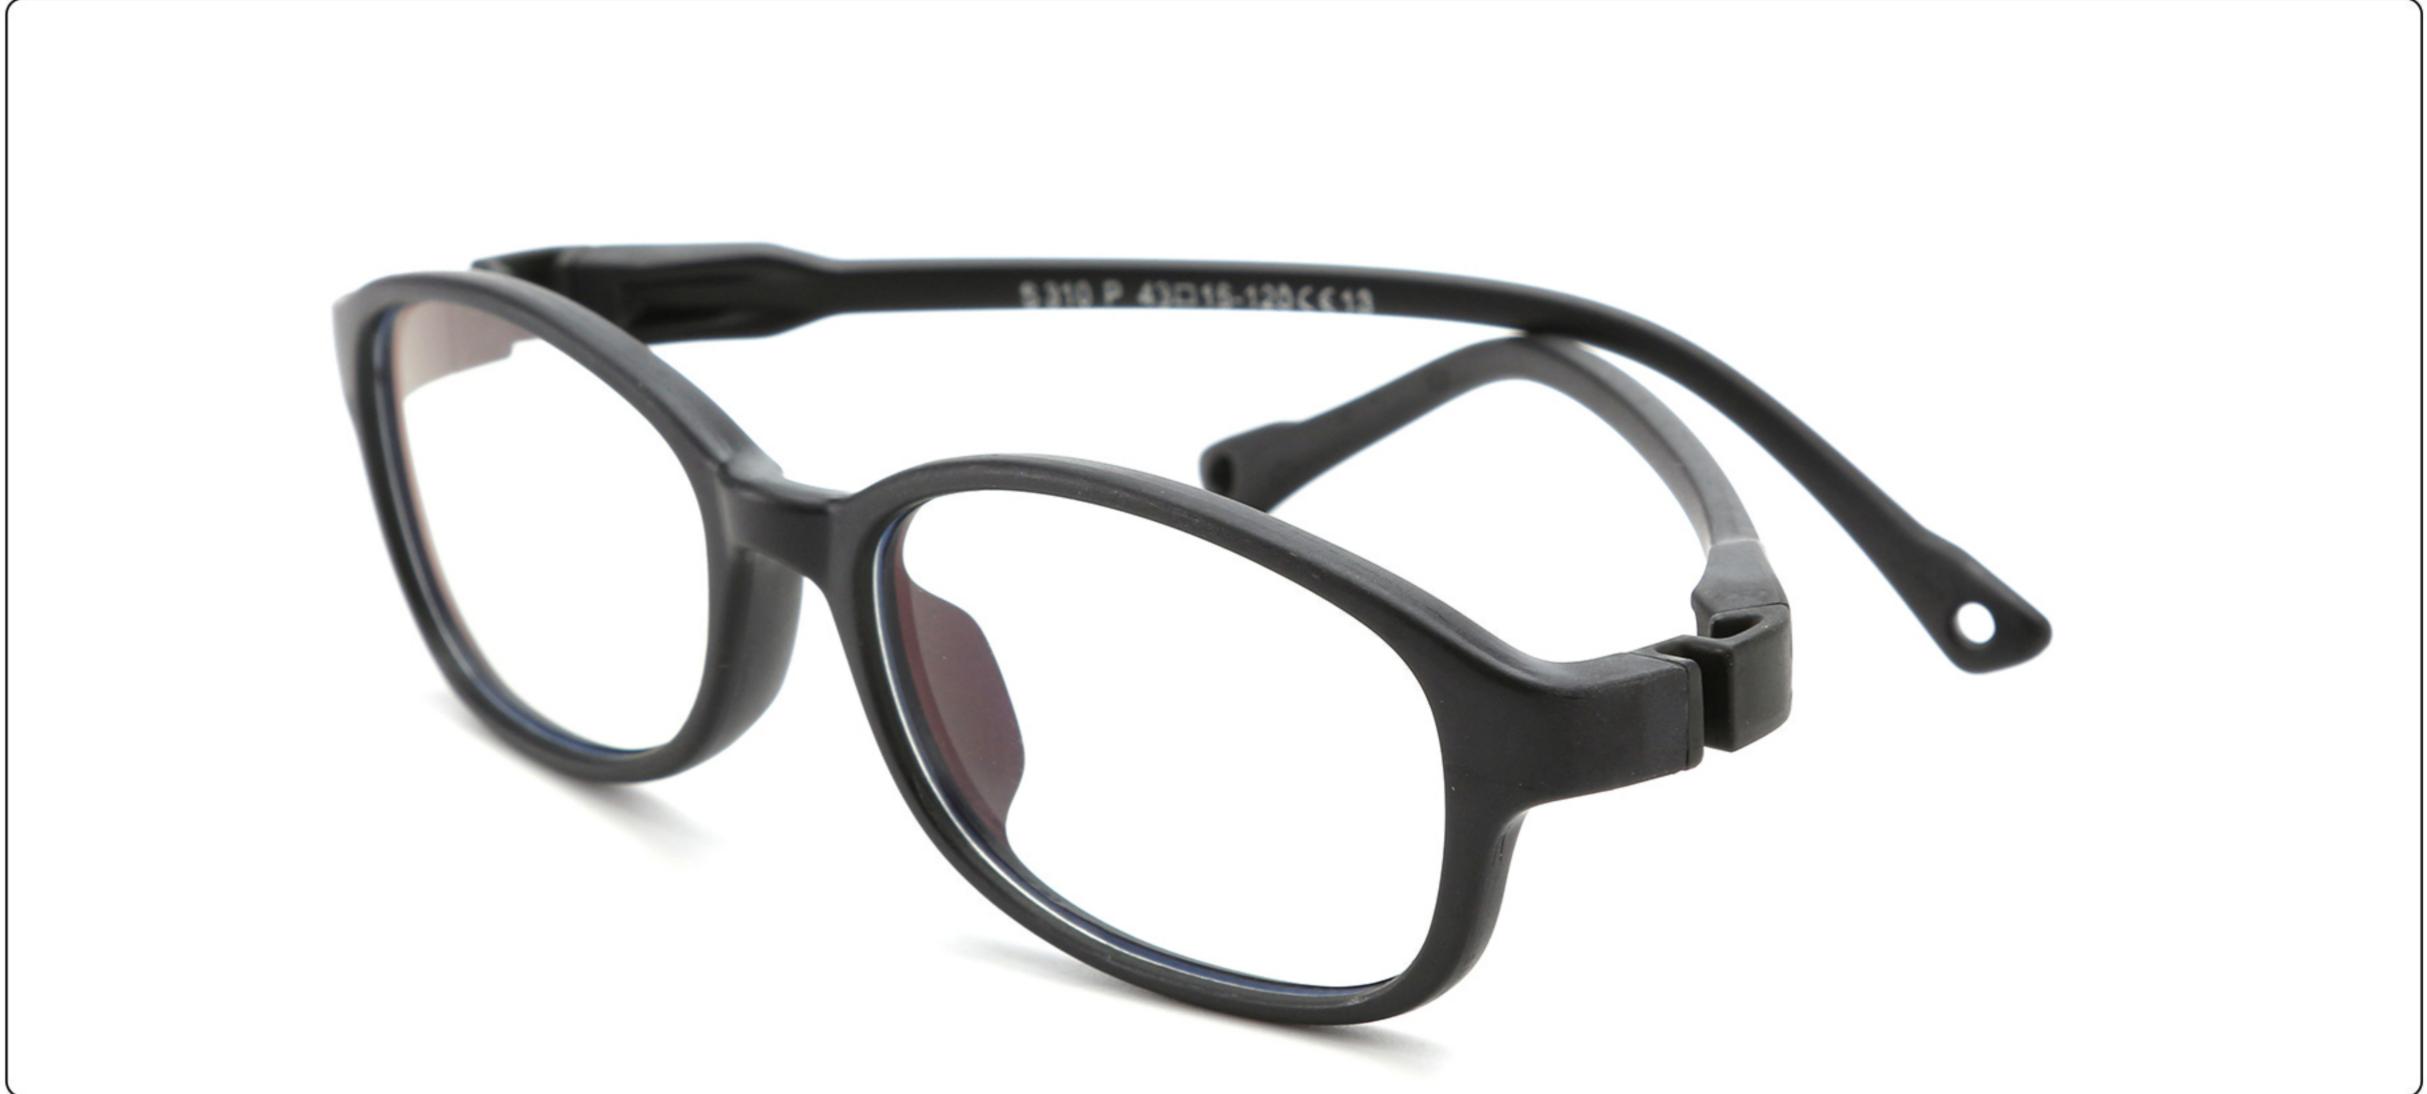

# Kids Optical Glasses (Frames) Manufacturer (TPEE) www.HEAPPY.com

MODEL: F302 SIZE: 47-16-125 Material: TPEE





















### MODEL: F304 SIZE: 43-21-116 Material: TPEE

















### MODEL: F306 SIZE: 49-16-125 Material: TPEE

















### MODEL: F308 SIZE: 47-17-120 Material: TPEE

















### MODEL: F310 SIZE: 43-16-120 Material: TPEE

















## **MODEL**: F802 **SIZE**: 45-16-126 **Material**: TPEE

















### **MODEL**: F8108 **SIZE**: 47-18-132 **Material**: TPEE





### **MODEL:** F8113 **SIZE**: 49-16-122 **Material**: TPEE





### **MODEL**: F8138 **SIZE**: 48-16-124 **Material**: TPEE

















### **MODEL:** F8139 **SIZE**: 46-16-124 **Material**: TPEE

















### **MODEL**: F8140 **SIZE**: 45-15-124 **Material**: TPEE



### **MODEL**: F8142 **SIZE**: 45-14-124 **Material**: TPEE





### MODEL: F8143 SIZE: 44-19-124 Material: TPEE







## **MODEL**: F8145 **SIZE**: 45-16-126 **Material**: TPEE





## MODEL: F8146 SIZE: 44-19-126 Material: TPEE





### **MODEL:** F8147 **SIZE**: 34-17-126 **Material**: TPEE







### **MODEL**: F8152 **SIZE**: 44-20-126 **Material**: TPEE