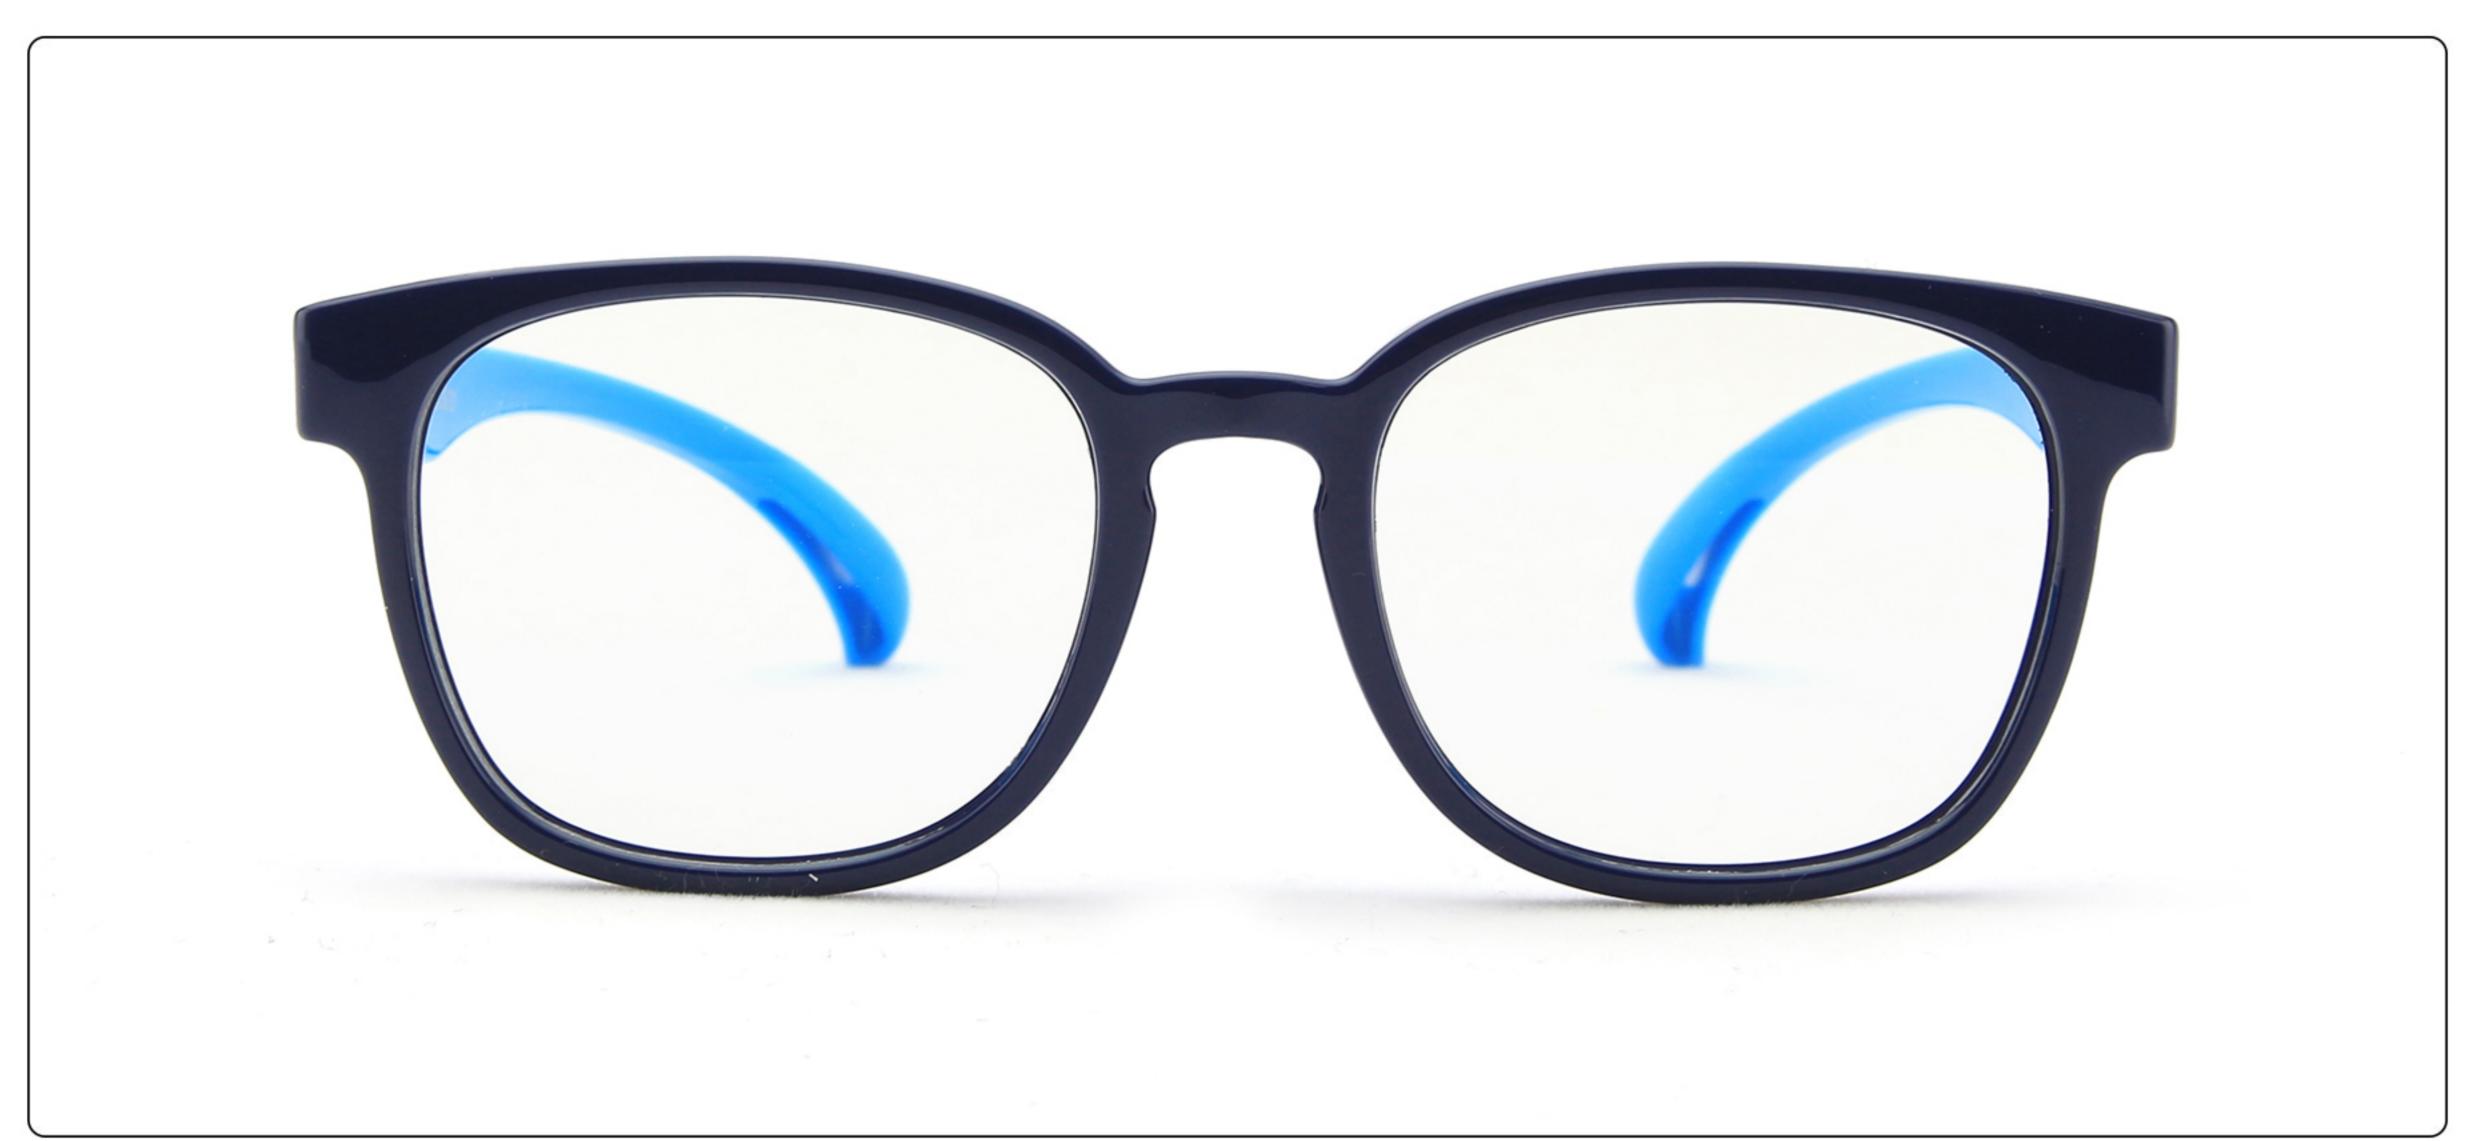

l**: TPEE

















### **MODEL:** F8139 **SIZE**: 46-16-124 **Material**: TPEE

















### **MODEL**: F8140 **SIZE**: 45-15-124 **Material**: TPEE



### **MODEL**: F8142 **SIZE**: 45-14-124 **Material**: TPEE





### MODEL: F8143 SIZE: 44-19-124 Material: TPEE







## **MODEL**: F8145 **SIZE**: 45-16-126 **Material**: TPEE





## MODEL: F8146 SIZE: 44-19-126 Material: TPEE





### **MODEL:** F8147 **SIZE**: 34-17-126 **Material**: TPEE







### **MODEL**: F8152 **SIZE**: 44-20-126 **Material**: TPEE

















## **MODEL**: F8145 **SIZE**: 45-16-126 **Material**: TPEE





## **MODEL**: F8155 **SIZE**: 42-17-121 **Material**: TPEE

















## MODEL: F8156 SIZE: 46-18-126 Material: TPEE





### **MODEL**: F8158 **SIZE**: 45-16-126 **Material**: TPEE

















### **MODEL:** F8160 **SIZE**: 47-18-124 **Material**: TPEE





## **MODEL**: F8181 **SIZE**: 49-21-129 **Material**: TPEE





### **MODEL**: F8188 **SIZE**: 48-15-112 **Material**: TPEE







### **MODEL**: F8196 **SIZE**: 44-15-124 **Material**: TPEE

















### MODEL: F8215 SIZE: 50-17-127 Material: TPEE







### **MODEL:** F8217 **SIZE**: 45-17-124 **Material**: TPEE

















### **MODEL:** F8224 **SIZE**: 48-15-125 **Material**: TPEE





### **MODEL**: F8225 **SIZE**: 47-15-125 **Material**: TPEE

















### **MODEL**: F8232 **SIZE**: 44-21-123 **Material**: TPEE

















### **MODEL**: F8242 **SIZE**: 47-19-129 **Material**: TPEE





## **MODEL**: F8243 **SIZE**: 47-19-128 **Material**: TPEE





### **MODEL**: F8245 **SIZE**: