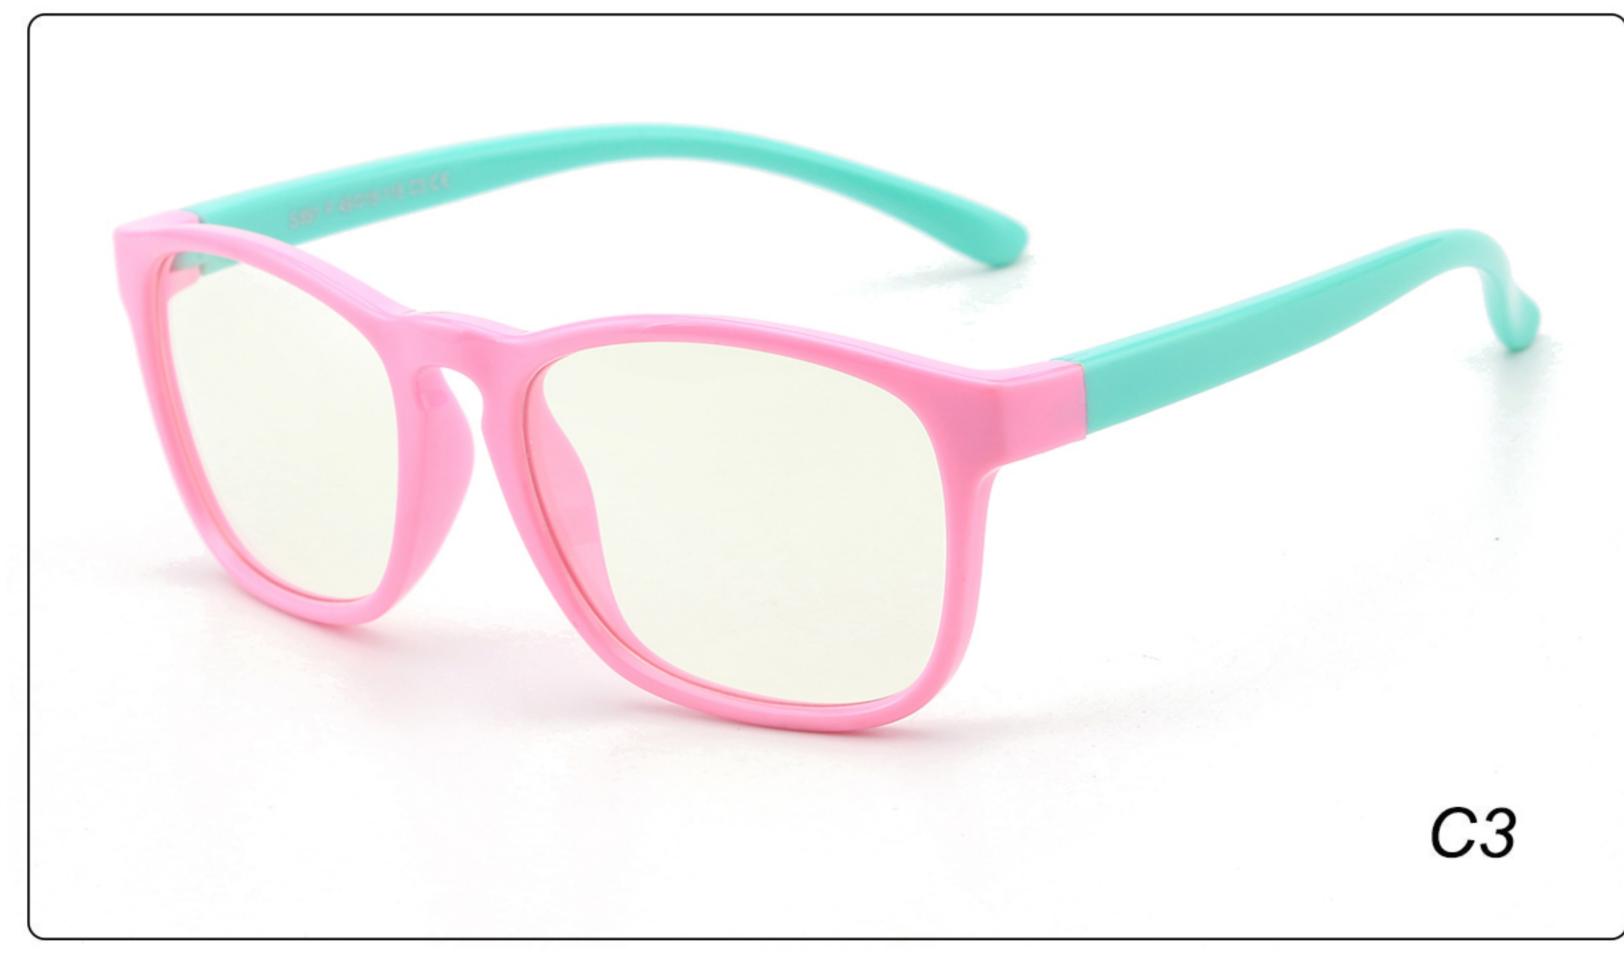

ial**: TPEE





### **MODEL**: F8247 **SIZE**: 44-14-120 **Material**: TPEE

















### **MODEL**: F8248 **SIZE**: 45-17-126 **Material**: TPEE

















### MODEL: F8280 SIZE: 45-16-120 Material: TPEE

















# MODEL: F8283 SIZE: 49-16-123 Material: TPEE





# MODEL: F8284 SIZE: 44-19-126 Material: TPEE

















# **MODEL**: F8285 **SIZE**: 50-17-126 **Material**: TPEE

















# MODEL: F8286 SIZE: 45-19-126 Material: TPEE

















# **MODEL**: F8287 **SIZE**: 50-16-125 **Material**: TPEE





# MODEL: F8301 SIZE: 48-15-133 Material: TPEE





# **MODEL**: F8312 **SIZE**: 48-17-128 **Material**: TPEE





## MODEL: F886 SIZE: 47-19-134 Material: TPEE





















# **MODEL**: F891 **SIZE**: 49-18-118 **Material**: TPEE

















# **MODEL**: F893 **SIZE**: 45-13-120 **Material**: TPEE

















# MODEL: F897 SIZE: 50-15-120 Material: TPEE

















## **MODEL**: S8244 **SIZE**: 47-17-123 **Material**: TPEE





## **MODEL**: S8250 **SIZE**: 48-15-124 **Material**: TPEE





# **MODEL**: S8267 **SIZE**: 48-15-124 **Material**: TPEE





#### COLOR DISPLAY















### MODEL: S8279 SIZE: 49-16-128 Material: TPEE