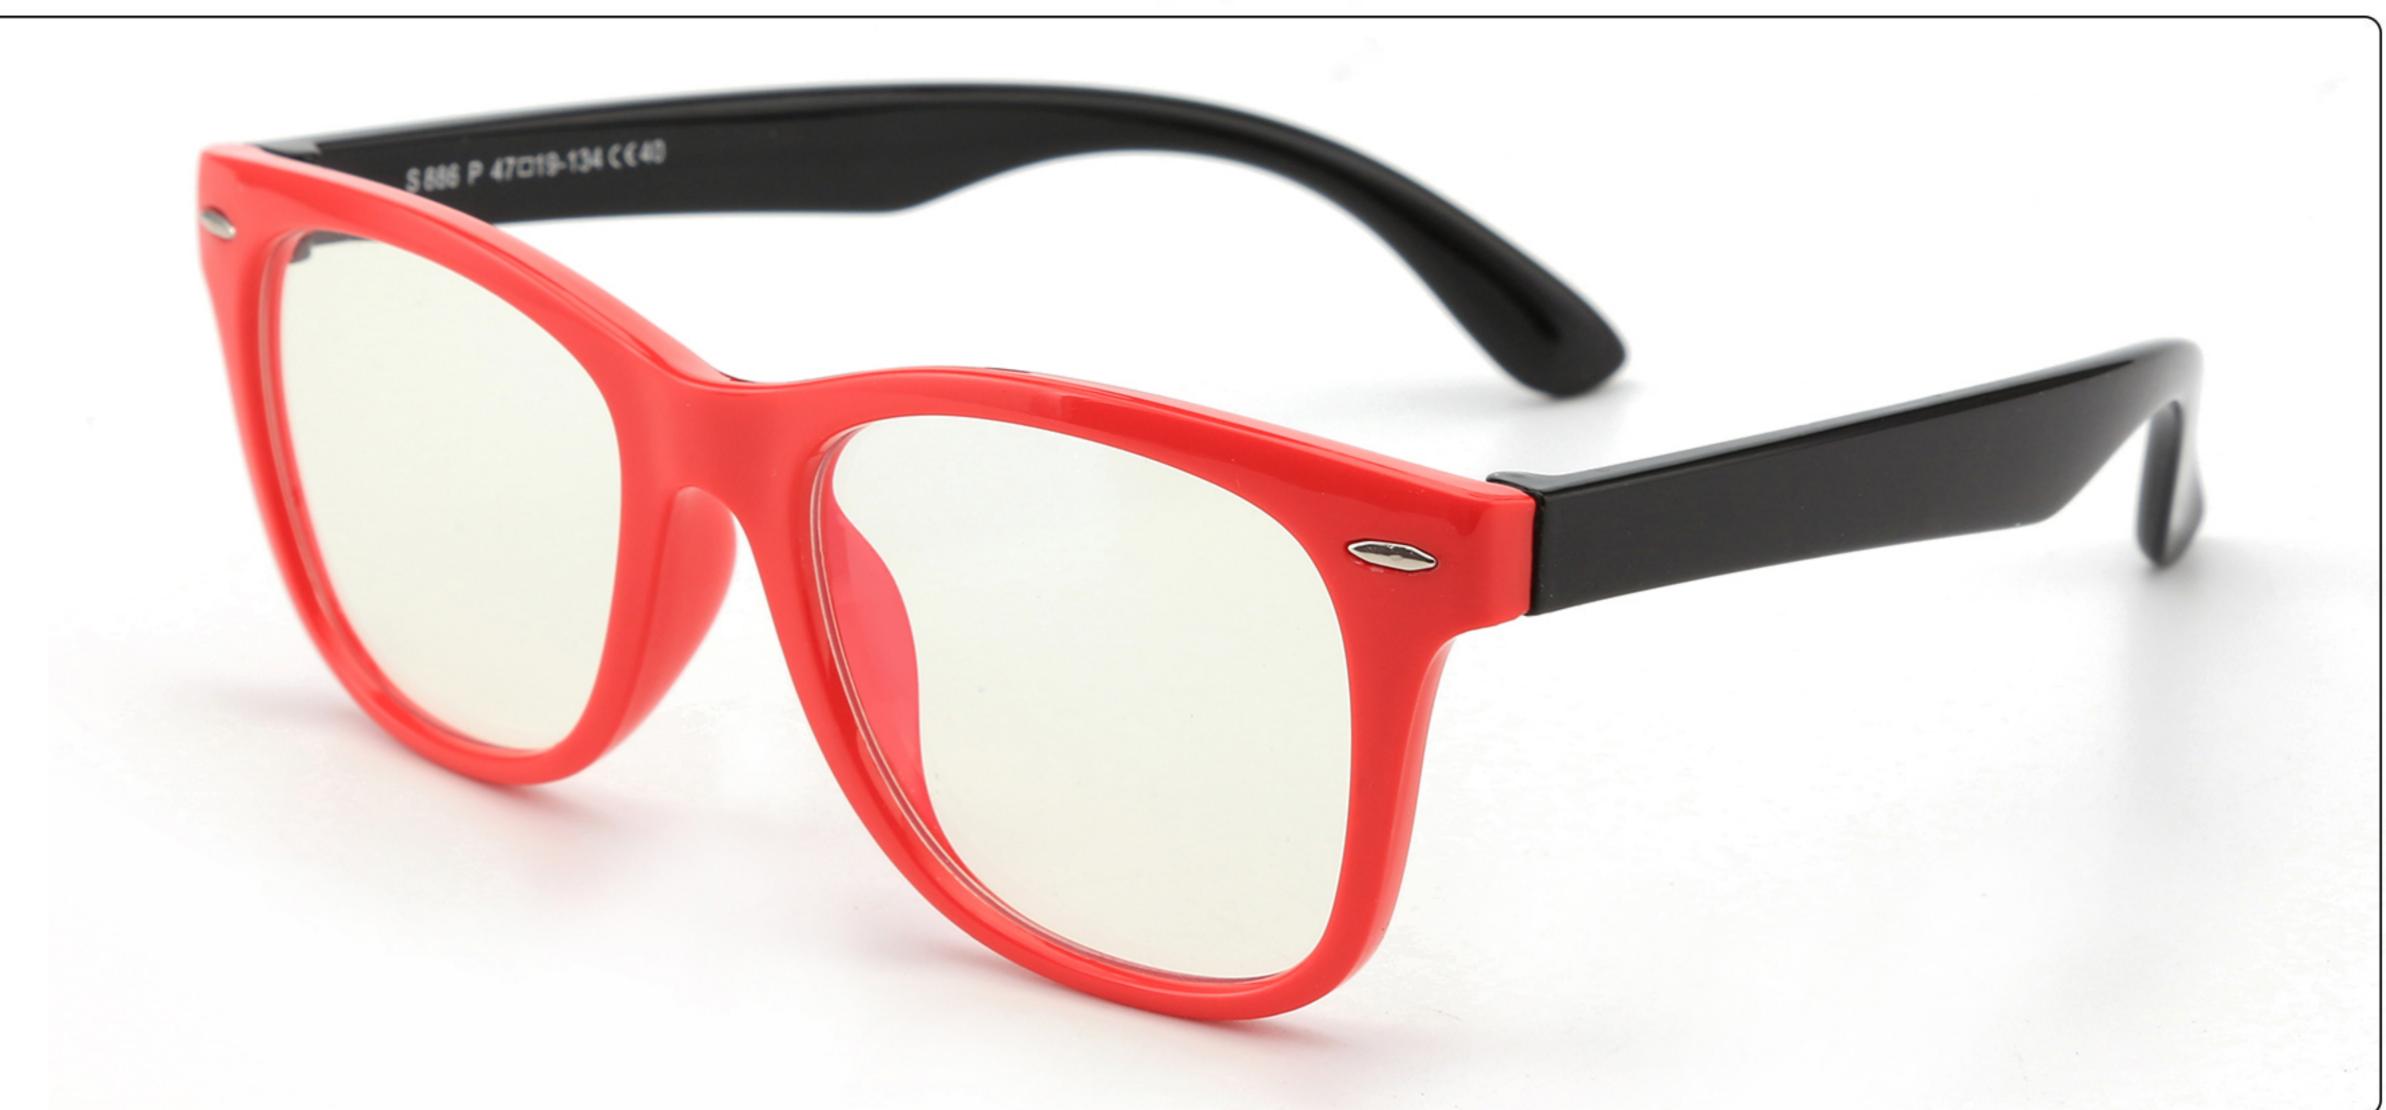

**: 47-19-128 **Material**: TPEE





### **MODEL**: F8245 **SIZE**: 47-17-129 **Material**: TPEE





### **MODEL**: F8247 **SIZE**: 44-14-120 **Material**: TPEE

















### **MODEL**: F8248 **SIZE**: 45-17-126 **Material**: TPEE

















### MODEL: F8280 SIZE: 45-16-120 Material: TPEE

















# MODEL: F8283 SIZE: 49-16-123 Material: TPEE





# MODEL: F8284 SIZE: 44-19-126 Material: TPEE

















# **MODEL**: F8285 **SIZE**: 50-17-126 **Material**: TPEE

















# MODEL: F8286 SIZE: 45-19-126 Material: TPEE

















# **MODEL**: F8287 **SIZE**: 50-16-125 **Material**: TPEE





# MODEL: F8301 SIZE: 48-15-133 Material: TPEE





# **MODEL**: F8312 **SIZE**: 48-17-128 **Material**: TPEE





## MODEL: F886 SIZE: 47-19-134 Material: TPEE





















# **MODEL**: F891 **SIZE**: 49-18-118 **Material**: TPEE

















# **MODEL**: F893 **SIZE**: 45-13-120 **Material**: TPEE

















# MODEL: F897 SIZE: 50-15-120 Material: TPEE

















## **MODEL**: S8244 **SIZE**: 47-17-123 **Material**: TPEE





## **MODEL**: S8250 **SIZE**: 48-15-124 **Material**: TPEE





# **MODEL**: S8267 **SIZE**: 48-15-124 **Material**: TPEE





#### COLOR DISPLAY















### MODEL: S8279 SIZE: 49-16-128 Material: TPEE