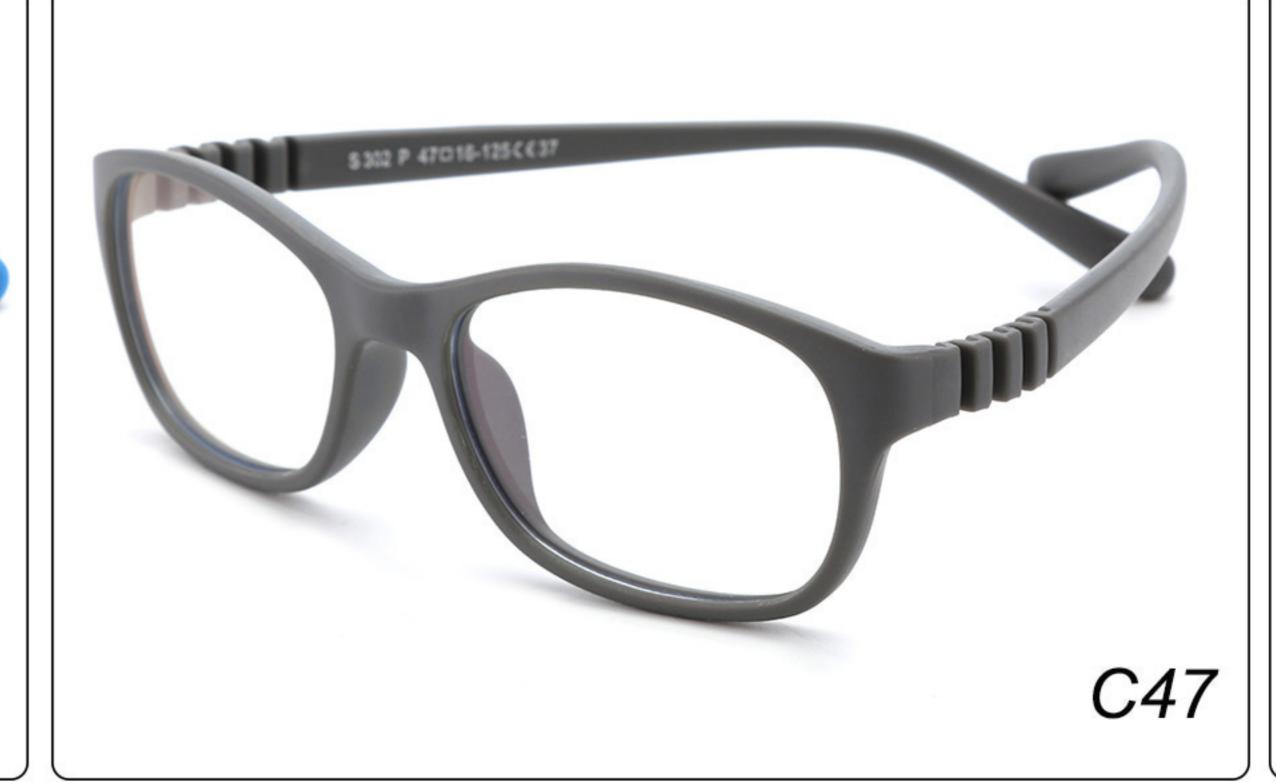

# Kids Optical Glasses (Frames) Manufacturer (TPEE) www.HEAPPY.com

MODEL: F302 SIZE: 47-16-125 Material: TPEE