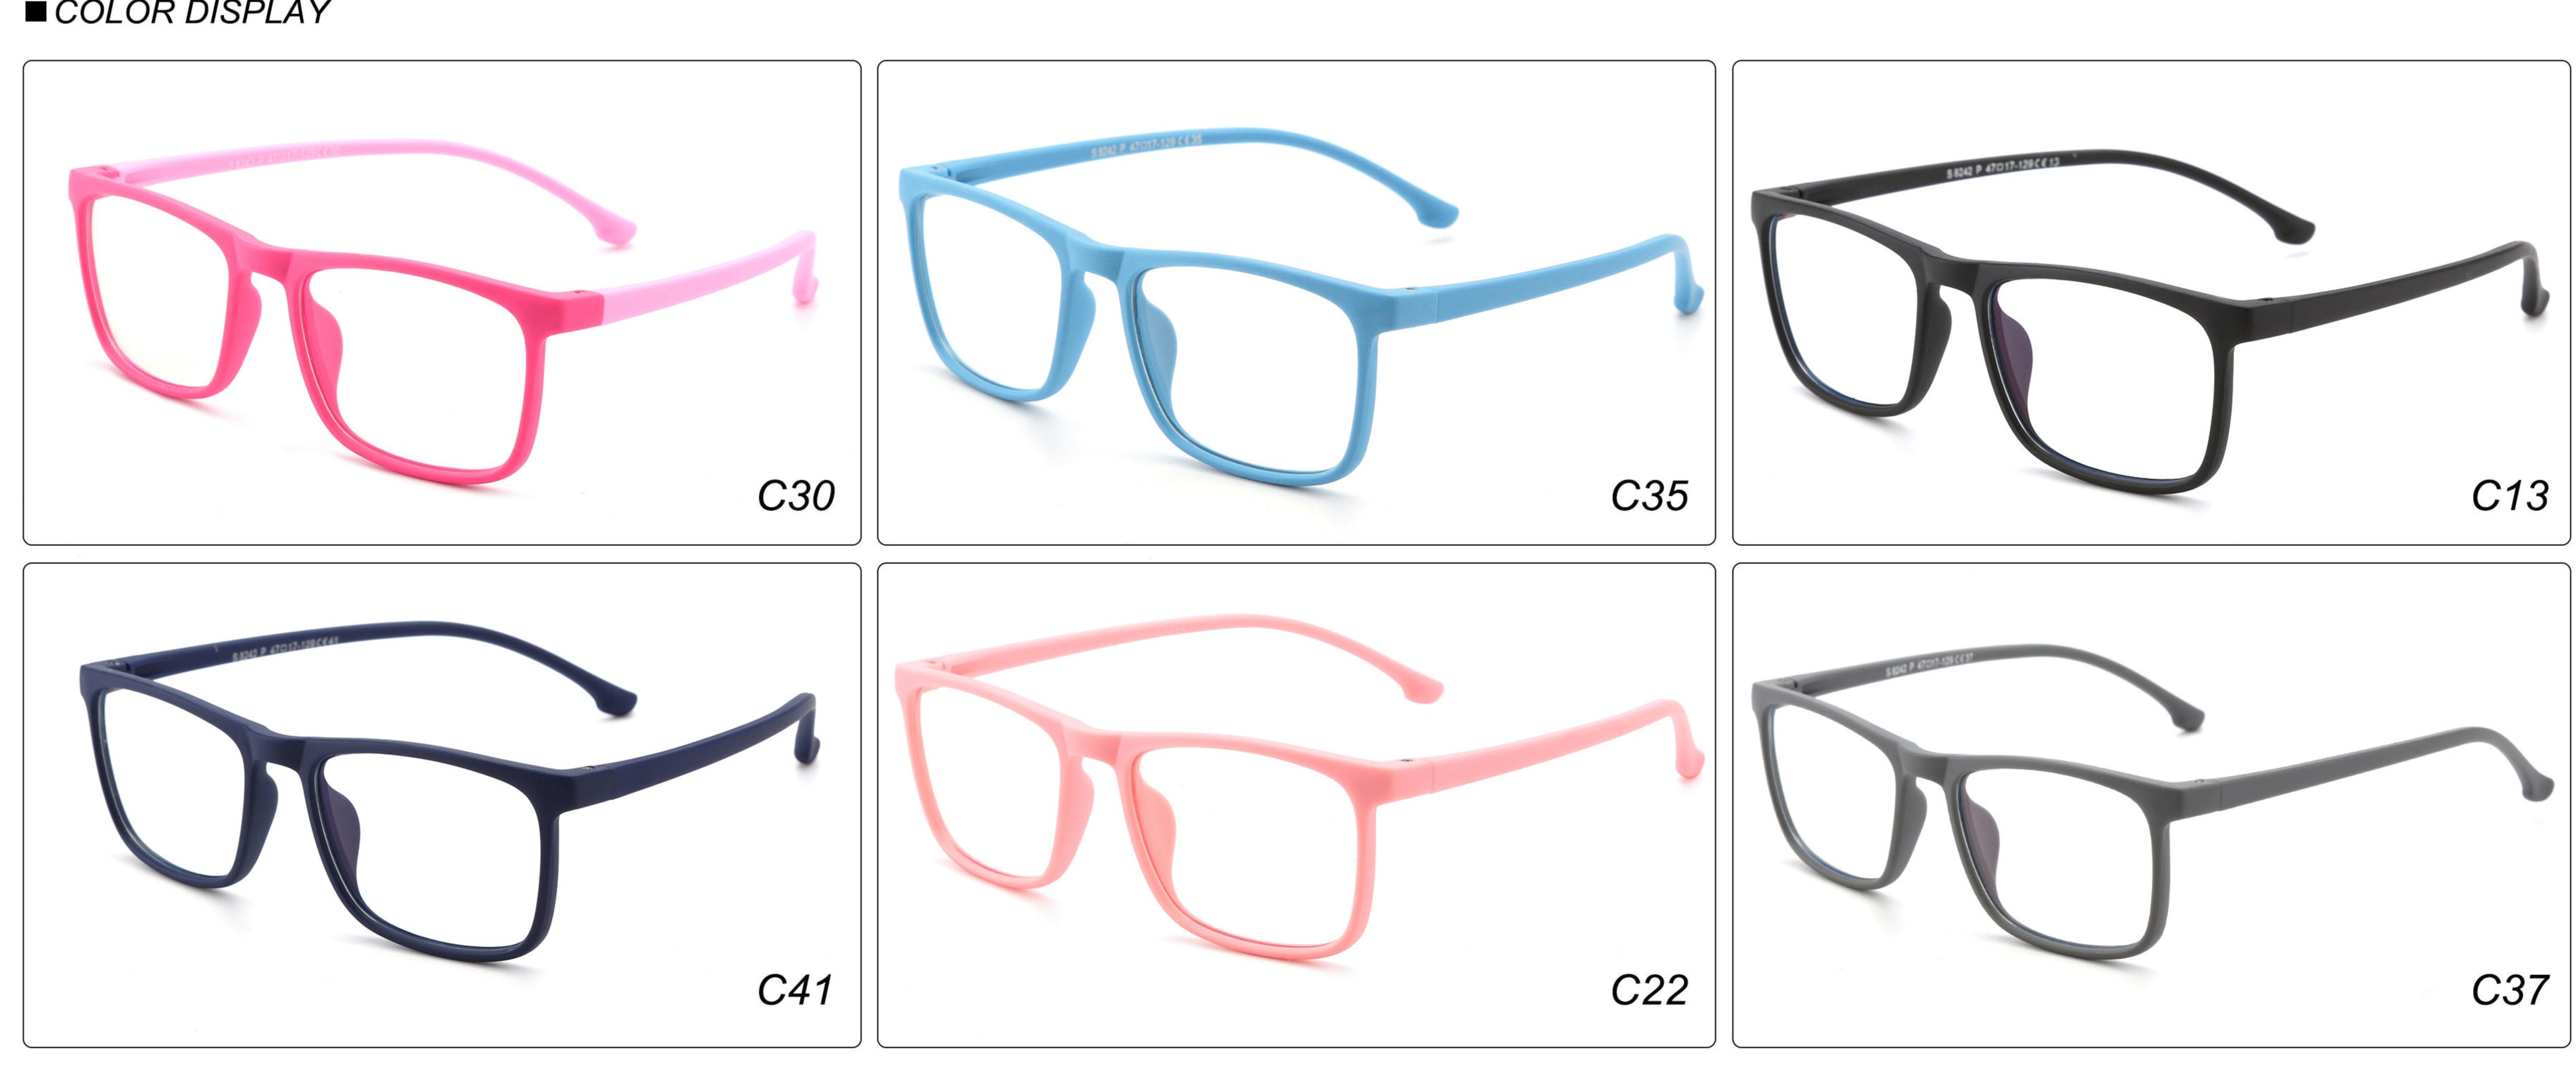

SIZE: 46-18-126 Material: TPEE





### **MODEL**: F8158 **SIZE**: 45-16-126 **Material**: TPEE

















### **MODEL:** F8160 **SIZE**: 47-18-124 **Material**: TPEE





## **MODEL**: F8181 **SIZE**: 49-21-129 **Material**: TPEE





### **MODEL**: F8188 **SIZE**: 48-15-112 **Material**: TPEE







### **MODEL**: F8196 **SIZE**: 44-15-124 **Material**: TPEE

















### MODEL: F8215 SIZE: 50-17-127 Material: TPEE







### **MODEL:** F8217 **SIZE**: 45-17-124 **Material**: TPEE

















### **MODEL:** F8224 **SIZE**: 48-15-125 **Material**: TPEE





### **MODEL**: F8225 **SIZE**: 47-15-125 **Material**: TPEE

















### **MODEL**: F8232 **SIZE**: 44-21-123 **Material**: TPEE

















### **MODEL**: F8242 **SIZE**: 47-19-129 **Material**: TPEE





## **MODEL**: F8243 **SIZE**: 47-19-128 **Material**: TPEE





### **MODEL**: F8245 **SIZE**: 47-17-129 **Material**: TPEE





### **MODEL**: F8247 **SIZE**: 44-14-120 **Material**: TPEE

















### **MODEL**: F8248 **SIZE**: 45-17-126 **Material**: TPEE

















### MODEL: F8280 SIZE: 45-16-120 Material: TPEE

















# MODEL: F8283 SIZE: 49-16-123 Material: TPEE





# MODEL: F8284 SIZE: 44-19-126 Material: TPEE

















# **MODEL**: F8285 **SIZE**: 50-17-126 **Material**: TPEE

















# MODEL: F8286 SIZE: 45-19-126 Material: TPEE

















# **MODEL**: F8287 **SIZE**: 50-16-125 **Material**: TPEE





# MODEL: F8301 SIZE: 48-15-133 Material: TPEE





# **MODEL**: F8312 **SIZE**: 48-17-128 **Material**: TPEE





## MODEL: F886 SIZE: