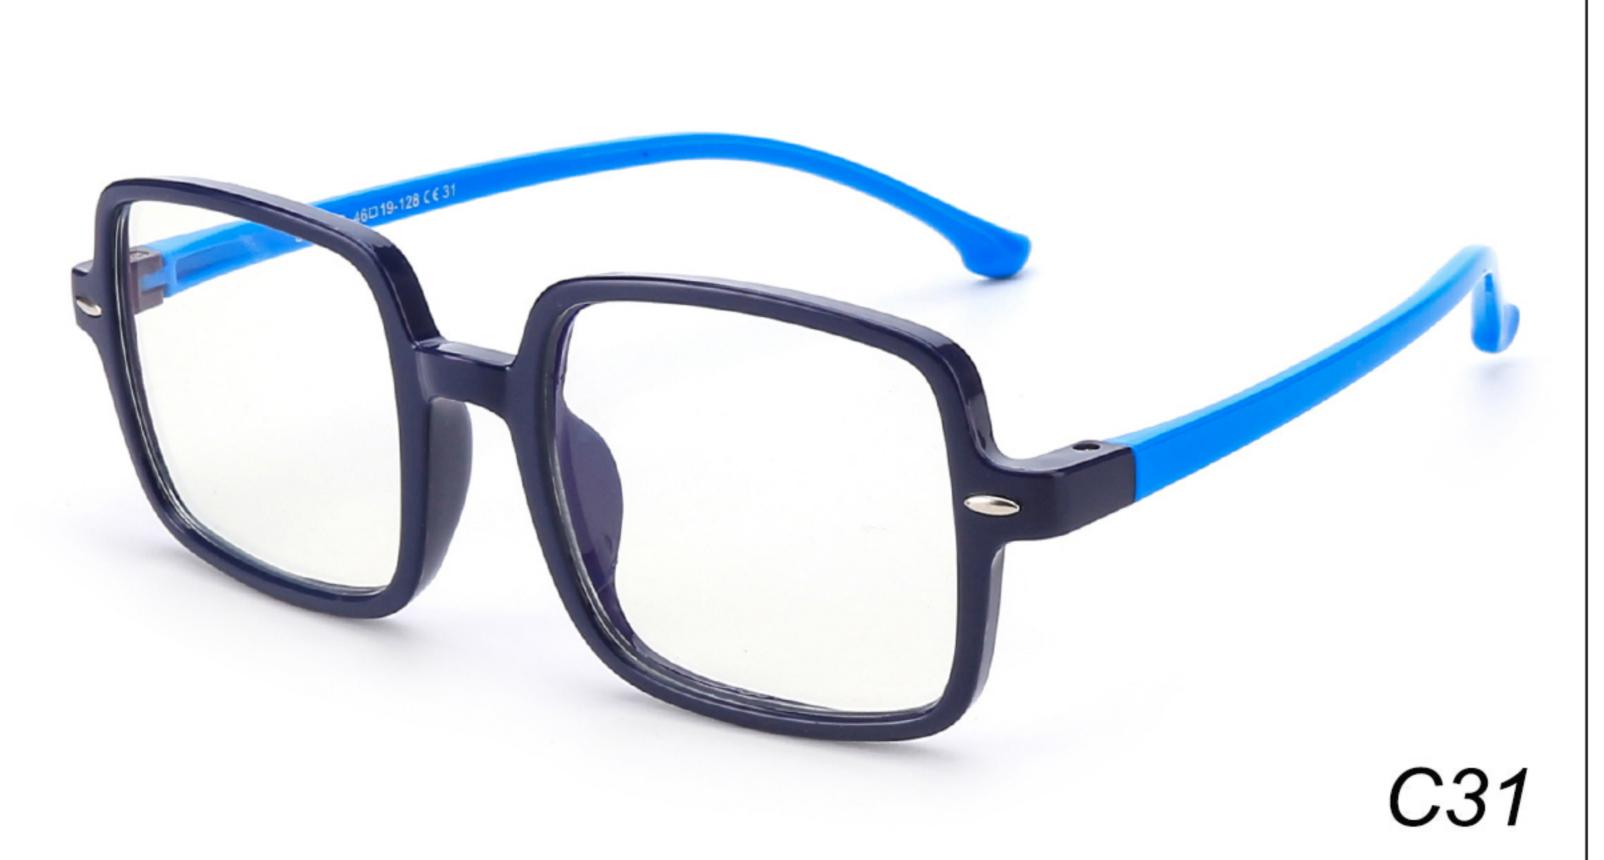

* F8217 **SIZE**: 45-17-124 **Material**: TPEE

















### **MODEL:** F8224 **SIZE**: 48-15-125 **Material**: TPEE





### **MODEL**: F8225 **SIZE**: 47-15-125 **Material**: TPEE

















### **MODEL**: F8232 **SIZE**: 44-21-123 **Material**: TPEE

















### **MODEL**: F8242 **SIZE**: 47-19-129 **Material**: TPEE





## **MODEL**: F8243 **SIZE**: 47-19-128 **Material**: TPEE





### **MODEL**: F8245 **SIZE**: 47-17-129 **Material**: TPEE





### **MODEL**: F8247 **SIZE**: 44-14-120 **Material**: TPEE

















### **MODEL**: F8248 **SIZE**: 45-17-126 **Material**: TPEE

















### MODEL: F8280 SIZE: 45-16-120 Material: TPEE

















# MODEL: F8283 SIZE: 49-16-123 Material: TPEE





# MODEL: F8284 SIZE: 44-19-126 Material: TPEE

















# **MODEL**: F8285 **SIZE**: 50-17-126 **Material**: TPEE

















# MODEL: F8286 SIZE: 45-19-126 Material: TPEE

















# **MODEL**: F8287 **SIZE**: 50-16-125 **Material**: TPEE





# MODEL: F8301 SIZE: 48-15-133 Material: TPEE





# **MODEL**: F8312 **SIZE**: 48-17-128 **Material**: TPEE





## MODEL: F886 SIZE: 47-19-134 Material: TPEE





















# **MODEL**: F891 **SIZE**: 49-18-118 **Material**: TPEE

















# **MODEL**: F893 **SIZE**: 45-13-120 **Material**: TPEE

















# MODEL: F897 SIZE: 50-15-120 Material: TPEE

















## **MODEL**: S8244 **SIZE**: 47-17-123 **Material**: TPEE





## **MODEL**: S8250 **SIZE**: 48-15-124 **Material**: TPEE





# **MODEL**: S8267 **SIZE**: 48-15-124 **Material**: TPEE





#### CO