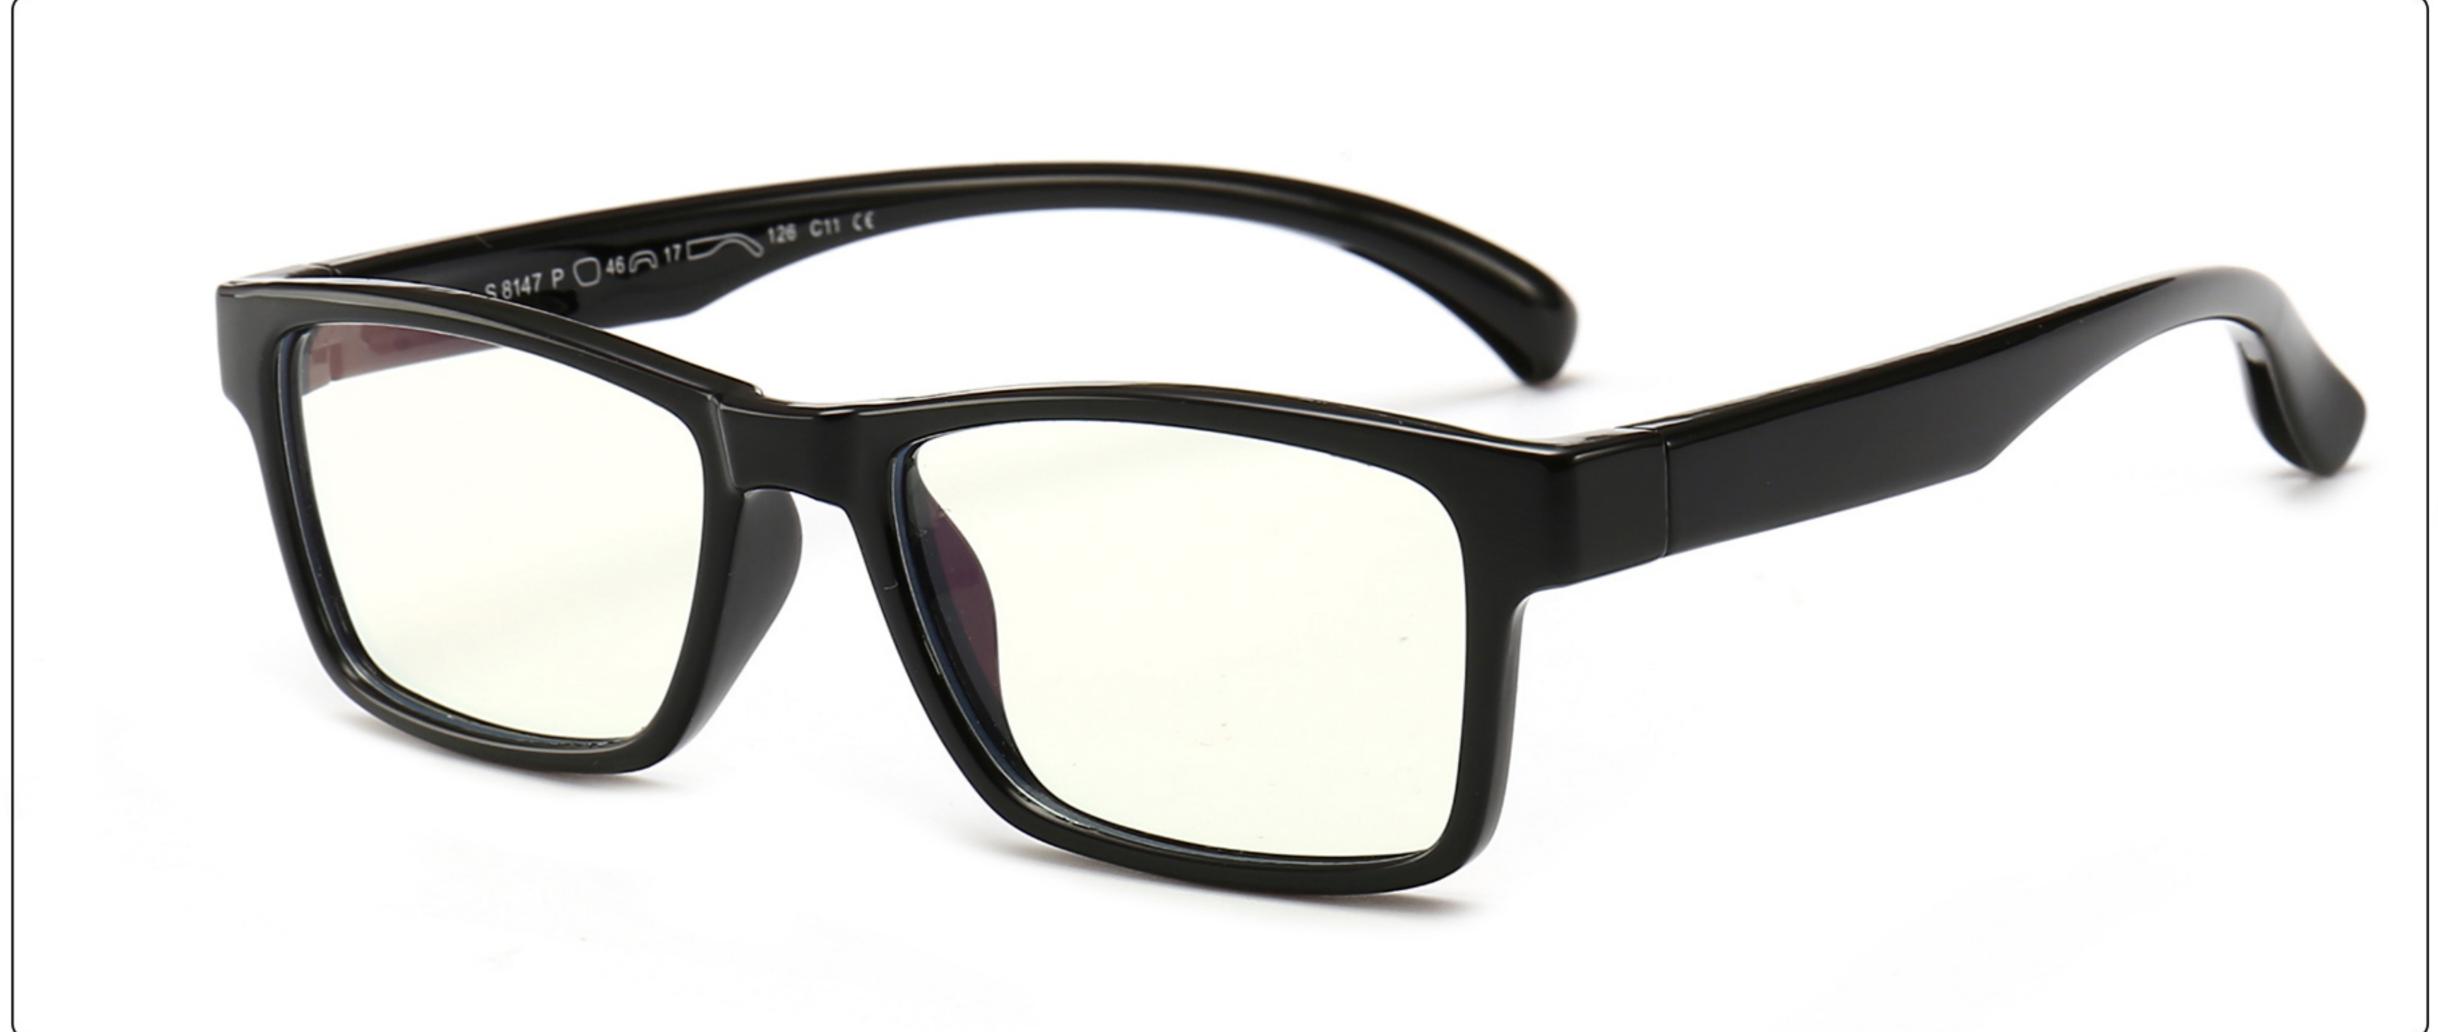

### MODEL: F310 SIZE: 43-16-120 Material: TPEE

















## **MODEL**: F802 **SIZE**: 45-16-126 **Material**: TPEE

















### **MODEL**: F8108 **SIZE**: 47-18-132 **Material**: TPEE





### **MODEL:** F8113 **SIZE**: 49-16-122 **Material**: TPEE





### **MODEL**: F8138 **SIZE**: 48-16-124 **Material**: TPEE

















### **MODEL:** F8139 **SIZE**: 46-16-124 **Material**: TPEE

















### **MODEL**: F8140 **SIZE**: 45-15-124 **Material**: TPEE



### **MODEL**: F8142 **SIZE**: 45-14-124 **Material**: TPEE





### MODEL: F8143 SIZE: 44-19-124 Material: TPEE







## **MODEL**: F8145 **SIZE**: 45-16-126 **Material**: TPEE





## MODEL: F8146 SIZE: 44-19-126 Material: TPEE





### **MODEL:** F8147 **SIZE**: 34-17-126 **Material**: TPEE







### **MODEL**: F8152 **SIZE**: 44-20-126 **Material**: TPEE

















## **MODEL**: F8145 **SIZE**: 45-16-126 **Material**: TPEE





## **MODEL**: F8155 **SIZE**: 42-17-121 **Material**: TPEE

















## MODEL: F8156 SIZE: 46-18-126 Material: TPEE





### **MODEL**: F8158 **SIZE**: 45-16-126 **Material**: TPEE

















### **MODEL:** F8160 **SIZE**: 47-18-124 **Material**: TPEE





## **MODEL**: F8181 **SIZE**: 49-21-129 **Material**: TPEE





### **MODEL**: F8188 **SIZE**: 48-15-112 **Material**: TPEE







### **MODEL**: F8196 **SIZE**: 44-15-124 **Material**: TPEE

















### MODEL: F8215 SIZE: 50-17-127 Material: TPEE







### **MODEL:** F8217 **SIZE**: 45-17-124 **Material**: TPEE

















### **MODEL:** F8224 **SIZE**: 48-15-125 **Ma