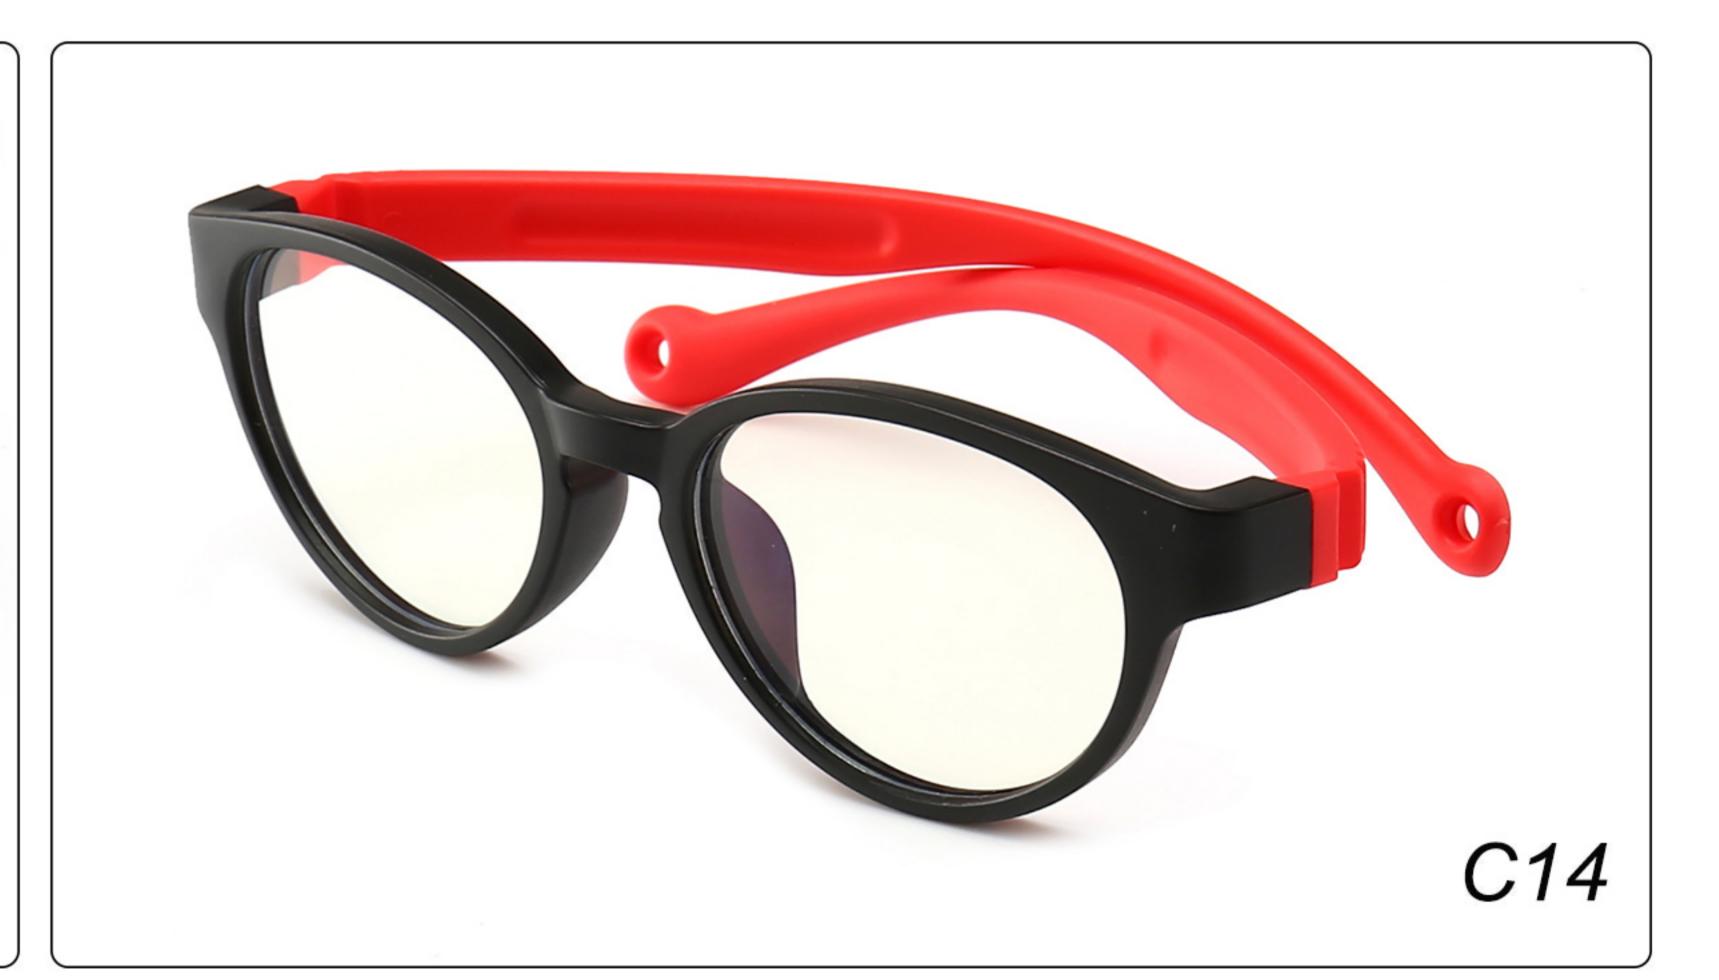

### **MODEL:** F8113 **SIZE**: 49-16-122 **Material**: TPEE





### **MODEL**: F8138 **SIZE**: 48-16-124 **Material**: TPEE

















### **MODEL:** F8139 **SIZE**: 46-16-124 **Material**: TPEE

















### **MODEL**: F8140 **SIZE**: 45-15-124 **Material**: TPEE



### **MODEL**: F8142 **SIZE**: 45-14-124 **Material**: TPEE





### MODEL: F8143 SIZE: 44-19-124 Material: TPEE







## **MODEL**: F8145 **SIZE**: 45-16-126 **Material**: TPEE





## MODEL: F8146 SIZE: 44-19-126 Material: TPEE





### **MODEL:** F8147 **SIZE**: 34-17-126 **Material**: TPEE







### **MODEL**: F8152 **SIZE**: 44-20-126 **Material**: TPEE

















## **MODEL**: F8145 **SIZE**: 45-16-126 **Material**: TPEE





## **MODEL**: F8155 **SIZE**: 42-17-121 **Material**: TPEE

















## MODEL: F8156 SIZE: 46-18-126 Material: TPEE





### **MODEL**: F8158 **SIZE**: 45-16-126 **Material**: TPEE

















### **MODEL:** F8160 **SIZE**: 47-18-124 **Material**: TPEE





## **MODEL**: F8181 **SIZE**: 49-21-129 **Material**: TPEE





### **MODEL**: F8188 **SIZE**: 48-15-112 **Material**: TPEE







### **MODEL**: F8196 **SIZE**: 44-15-124 **Material**: TPEE

















### MODEL: F8215 SIZE: 50-17-127 Material: TPEE







### **MODEL:** F8217 **SIZE**: 45-17-124 **Material**: TPEE

















### **MODEL:** F8224 **SIZE**: 48-15-125 **Material**: TPEE





### **MODEL**: F8225 **SIZE**: 47-15-125 **Material**: TPEE

















### **MODEL**: F8232 **SIZE**: 44-21-123 **Material**: TPEE

















### **MODEL**: F8242 **SIZE**: 47-19-12