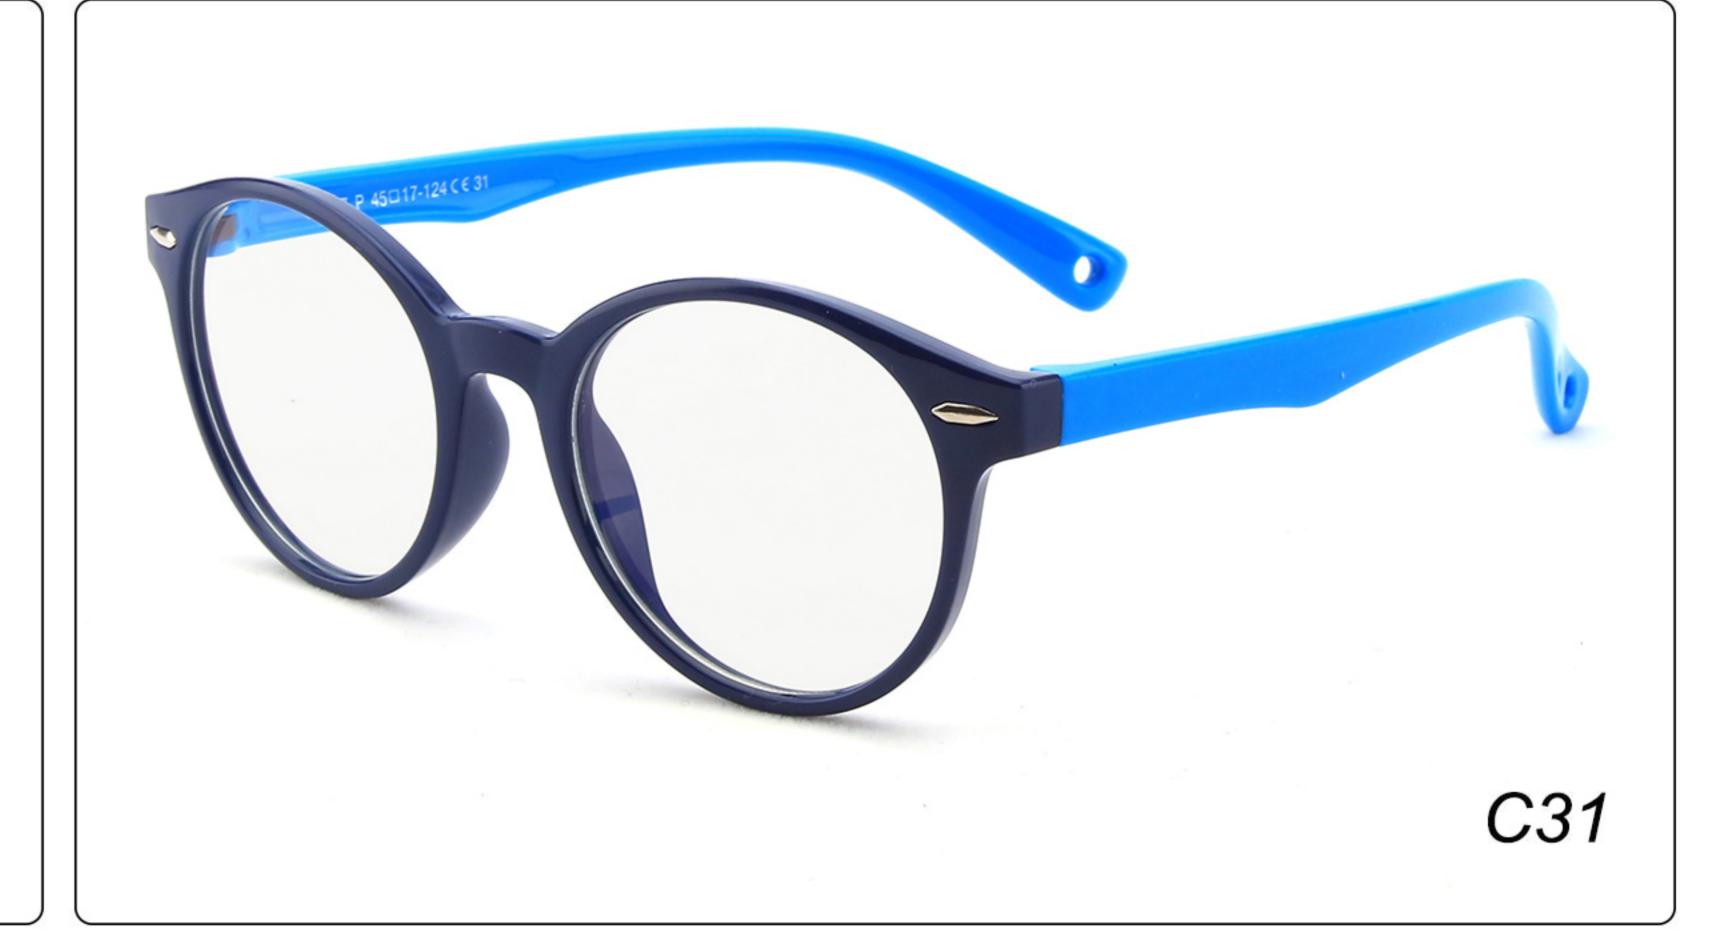

8147 **SIZE**: 34-17-126 **Material**: TPEE







### **MODEL**: F8152 **SIZE**: 44-20-126 **Material**: TPEE

















## **MODEL**: F8145 **SIZE**: 45-16-126 **Material**: TPEE





## **MODEL**: F8155 **SIZE**: 42-17-121 **Material**: TPEE

















## MODEL: F8156 SIZE: 46-18-126 Material: TPEE





### **MODEL**: F8158 **SIZE**: 45-16-126 **Material**: TPEE

















### **MODEL:** F8160 **SIZE**: 47-18-124 **Material**: TPEE





## **MODEL**: F8181 **SIZE**: 49-21-129 **Material**: TPEE





### **MODEL**: F8188 **SIZE**: 48-15-112 **Material**: TPEE







### **MODEL**: F8196 **SIZE**: 44-15-124 **Material**: TPEE

















### MODEL: F8215 SIZE: 50-17-127 Material: TPEE







### **MODEL:** F8217 **SIZE**: 45-17-124 **Material**: TPEE

















### **MODEL:** F8224 **SIZE**: 48-15-125 **Material**: TPEE





### **MODEL**: F8225 **SIZE**: 47-15-125 **Material**: TPEE

















### **MODEL**: F8232 **SIZE**: 44-21-123 **Material**: TPEE

















### **MODEL**: F8242 **SIZE**: 47-19-129 **Material**: TPEE





## **MODEL**: F8243 **SIZE**: 47-19-128 **Material**: TPEE





### **MODEL**: F8245 **SIZE**: 47-17-129 **Material**: TPEE





### **MODEL**: F8247 **SIZE**: 44-14-120 **Material**: TPEE

















### **MODEL**: F8248 **SIZE**: 45-17-126 **Material**: TPEE

















### MODEL: F8280 SIZE: 45-16-120 Material: TPEE

















# MODEL: F8283 SIZE: 49-16-123 Material: TPEE





# MODEL: F8284 SIZE: 44-19-126 Material: TPEE

















# **MODEL**: F8285 **SIZE**: 50-17-126 **Material**: