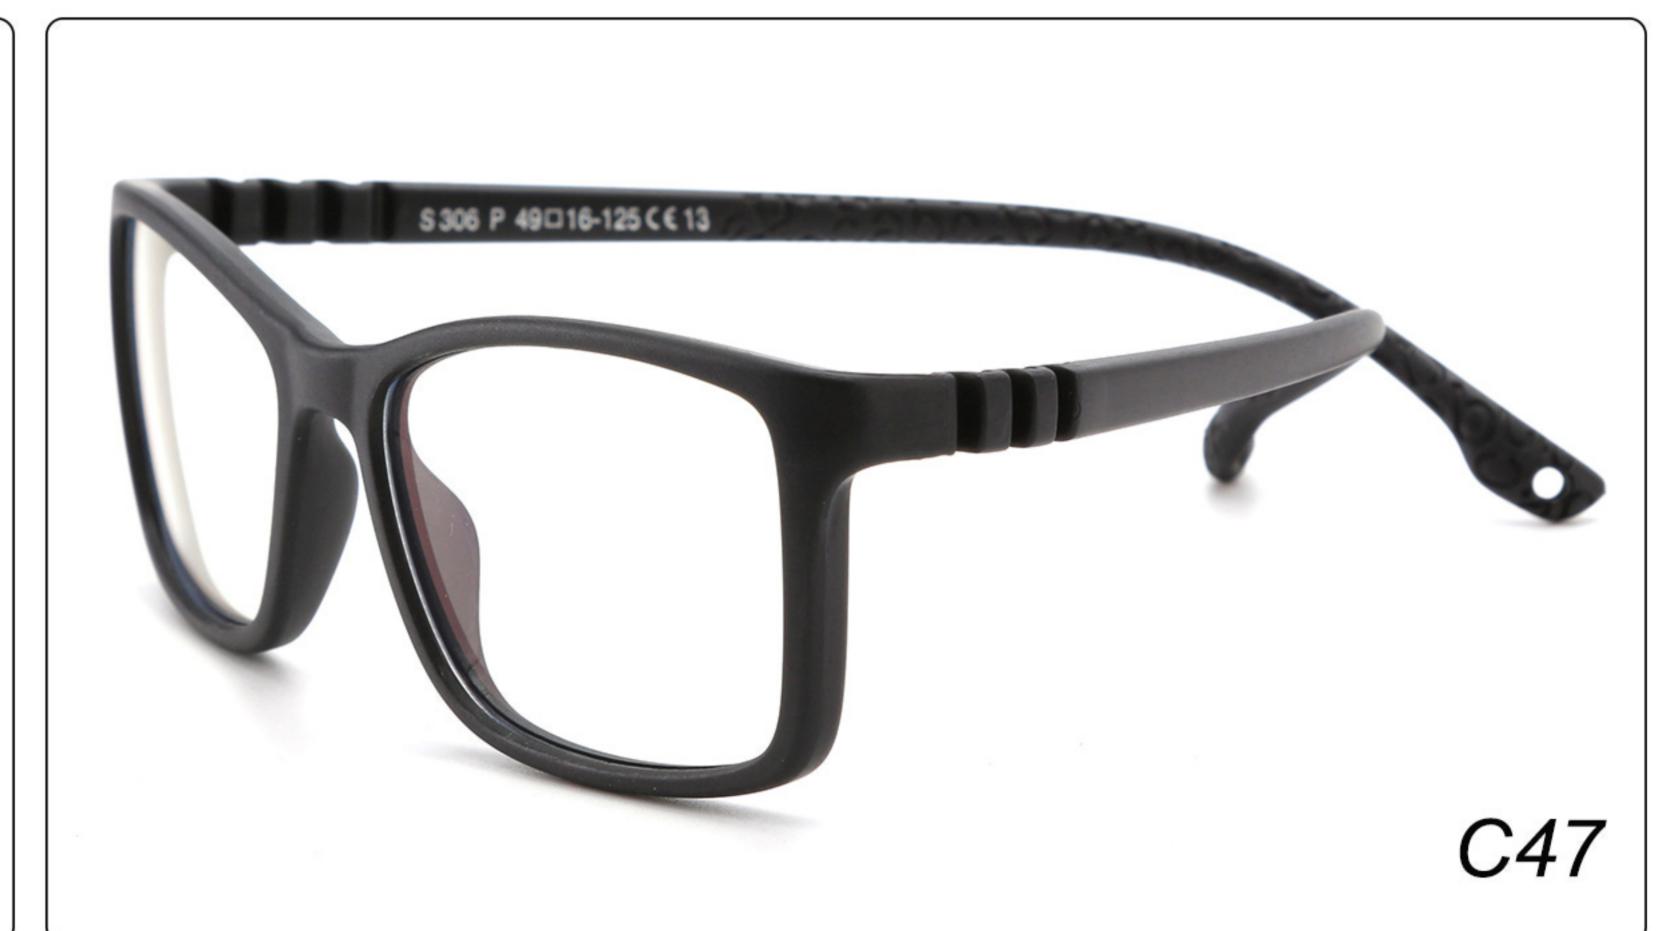

# Kids Optical Glasses (Frames) Manufacturer (TPEE) www.HEAPPY.com

MODEL: F302 SIZE: 47-16-125 Material: TPEE





















### MODEL: F304 SIZE: 43-21-116 Material: TPEE

















### MODEL: F306 SIZE: 49-16-125 Material: TPEE

















### MODEL: F308 SIZE: 47-17-120 Material: TPEE

















### MODEL: F310 SIZE: 43-16-120 Material: TPEE

















## **MODEL**: F802 **SIZE**: 45-16-126 **Material**: TPEE

















### **MODEL**: F8108 **SIZE**: 47-18-132 **Material**: TPEE





### **MODEL:** F8113 **SIZE**: 49-16-122 **Material**: TPEE





### **MODEL**: F8138 **SIZE**: 48-16-124 **Material**: TPEE

















### **MODEL:** F8139 **SIZE**: 46-16-124 **Material**: TPEE

















### **MODEL**: F8140 **SIZE**: 45-15-124 **Material**: TPEE



### **MODEL**: F8142 **SIZE**: 45-14-124 **Material**: TPEE





### MODEL: F8143 SIZE: 44-19-124 Material: TPEE







## **MODEL**: F8145 **SIZE**: 45-16-126 **Material**: TPEE





## MODEL: F8146 SIZE: 44-19-126 Material: TPEE





### **