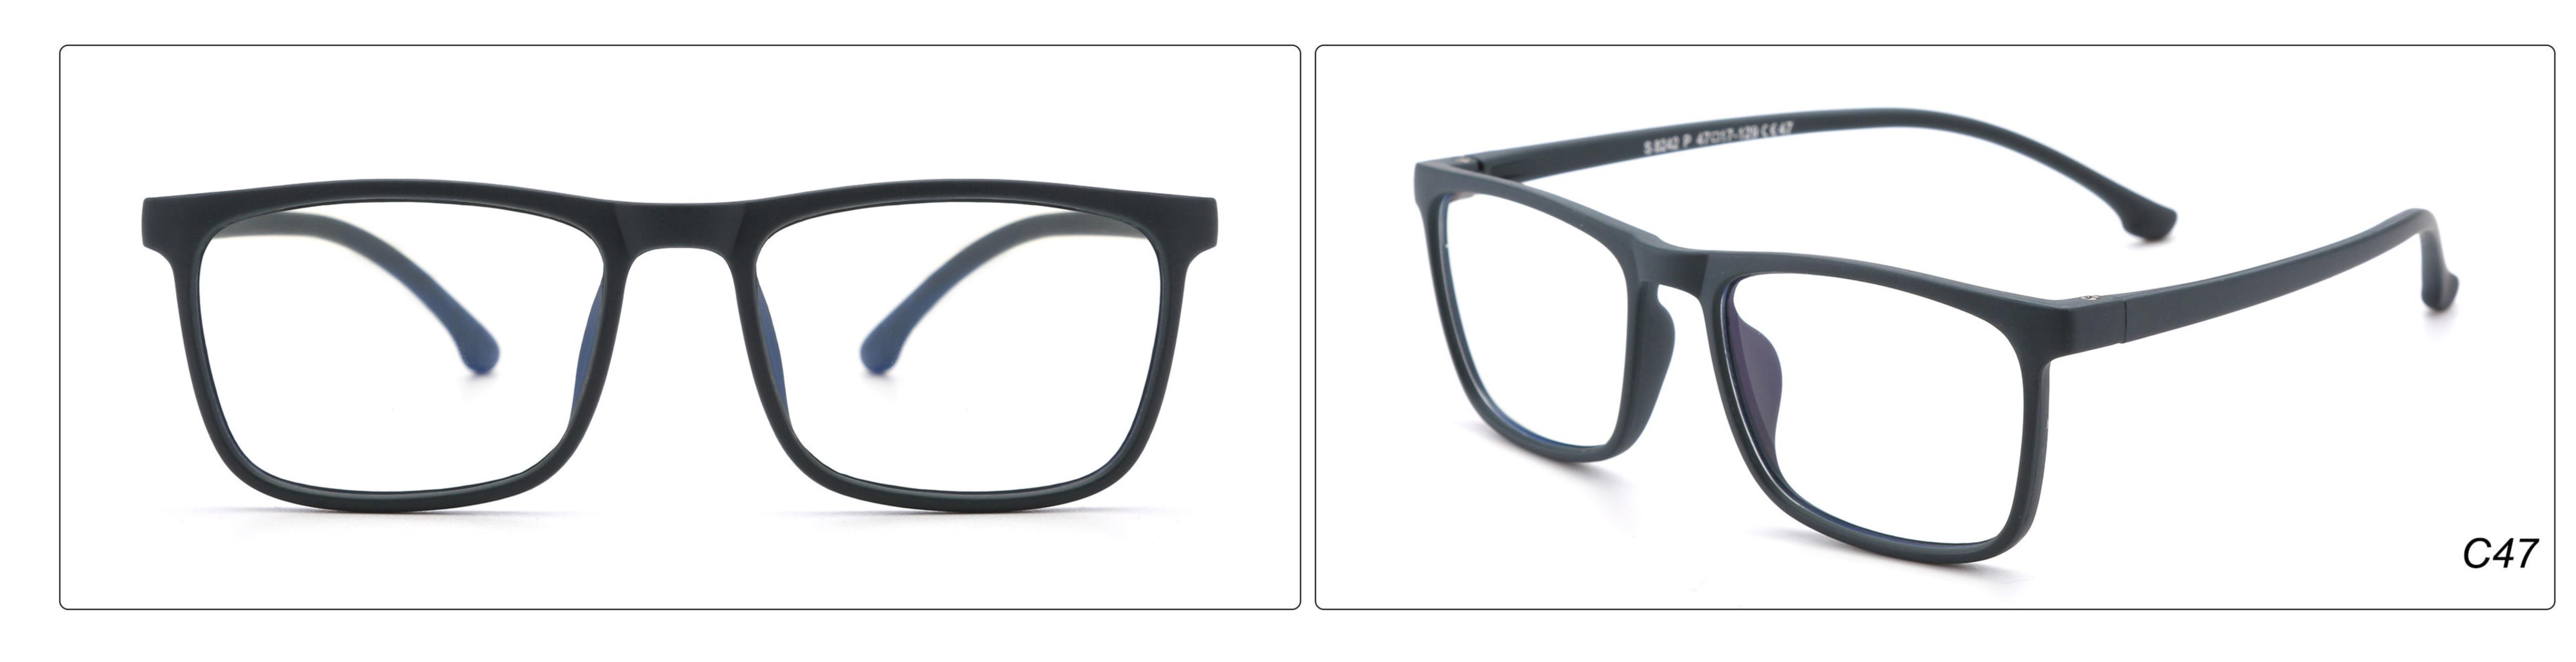

6 SIZE: 46-18-126 Material: TPEE





### **MODEL**: F8158 **SIZE**: 45-16-126 **Material**: TPEE

















### **MODEL:** F8160 **SIZE**: 47-18-124 **Material**: TPEE





## **MODEL**: F8181 **SIZE**: 49-21-129 **Material**: TPEE





### **MODEL**: F8188 **SIZE**: 48-15-112 **Material**: TPEE







### **MODEL**: F8196 **SIZE**: 44-15-124 **Material**: TPEE

















### MODEL: F8215 SIZE: 50-17-127 Material: TPEE







### **MODEL:** F8217 **SIZE**: 45-17-124 **Material**: TPEE

















### **MODEL:** F8224 **SIZE**: 48-15-125 **Material**: TPEE





### **MODEL**: F8225 **SIZE**: 47-15-125 **Material**: TPEE

















### **MODEL**: F8232 **SIZE**: 44-21-123 **Material**: TPEE

















### **MODEL**: F8242 **SIZE**: 47-19-129 **Material**: TPEE





## **MODEL**: F8243 **SIZE**: 47-19-128 **Material**: TPEE





### **MODEL**: F8245 **SIZE**: 47-17-129 **Material**: TPEE





### **MODEL**: F8247 **SIZE**: 44-14-120 **Material**: TPEE

















### **MODEL**: F8248 **SIZE**: 45-17-126 **Material**: TPEE

















### MODEL: F8280 SIZE: 45-16-120 Material: TPEE

















# MODEL: F8283 SIZE: 49-16-123 Material: TPEE





# MODEL: F8284 SIZE: 44-19-126 Material: TPEE

















# **MODEL**: F8285 **SIZE**: 50-17-126 **Material**: TPEE

















# MODEL: F8286 SIZE: 45-19-126 Material: TPEE

















# **MODEL**: F8287 **SIZE**: 50-16-125 **Material**: TPEE





# MODEL: F8301 SIZE: 48-15-133 Material: TPEE





# **MODEL**: F8312 **SIZE**: 48-17-128 **Material**: TPEE





## MODEL: F886 SIZE