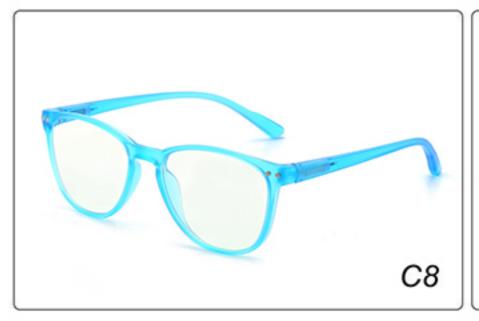

# Kids Anti Blue Light Glasses Manufacturer (TR90) www.HEAPPY.com

MODEL: JYF826 SIZE: 48-18-127 Material: TR

















### MODEL: JYF8300 SIZE: 49-16-126 Material: TR

















# **MODEL**: MGF8101 **SIZE**: 47-15-130 **Material**: TR

















### 

















### MODEL: YKF2040 SIZE: 46-16-128 Material: TR

















#### MODEL: YKF3572 SIZE: 46-18-130 Material: TR





















#### MODEL: YKF3573 SIZE: 46-15-130 Material: TR

















## MODEL: YKF802 SIZE: 45-16-125 Material: TR

















### **MODEL**: YKF8140 **SIZE**: 45-15-124 **Material**: TR

















### MODEL: YKF8141 SIZE: 47-15-124 Material: TR

















## **MODEL**: YKF8142 **SIZE**: 47-14-124 **Material**: TR

















### **MODEL**: YKF8144 **SIZE**: 47-14-128 **Material**: TR

















### 





## MODEL: YKF8148 SIZE: 47-17-128 Material: TR

















### MODEL: YKF8243 SIZE: 45-16-120 Material: TR

















### **MODEL**: YKF8284 **SIZE**: 45-16-120 **Material**: TR

















### **MODEL**: YKF8297 **SIZE**: 52-15-127 **Material**: TR





















### MODEL: YKF886 SIZE: 49-16-130 Material: TR