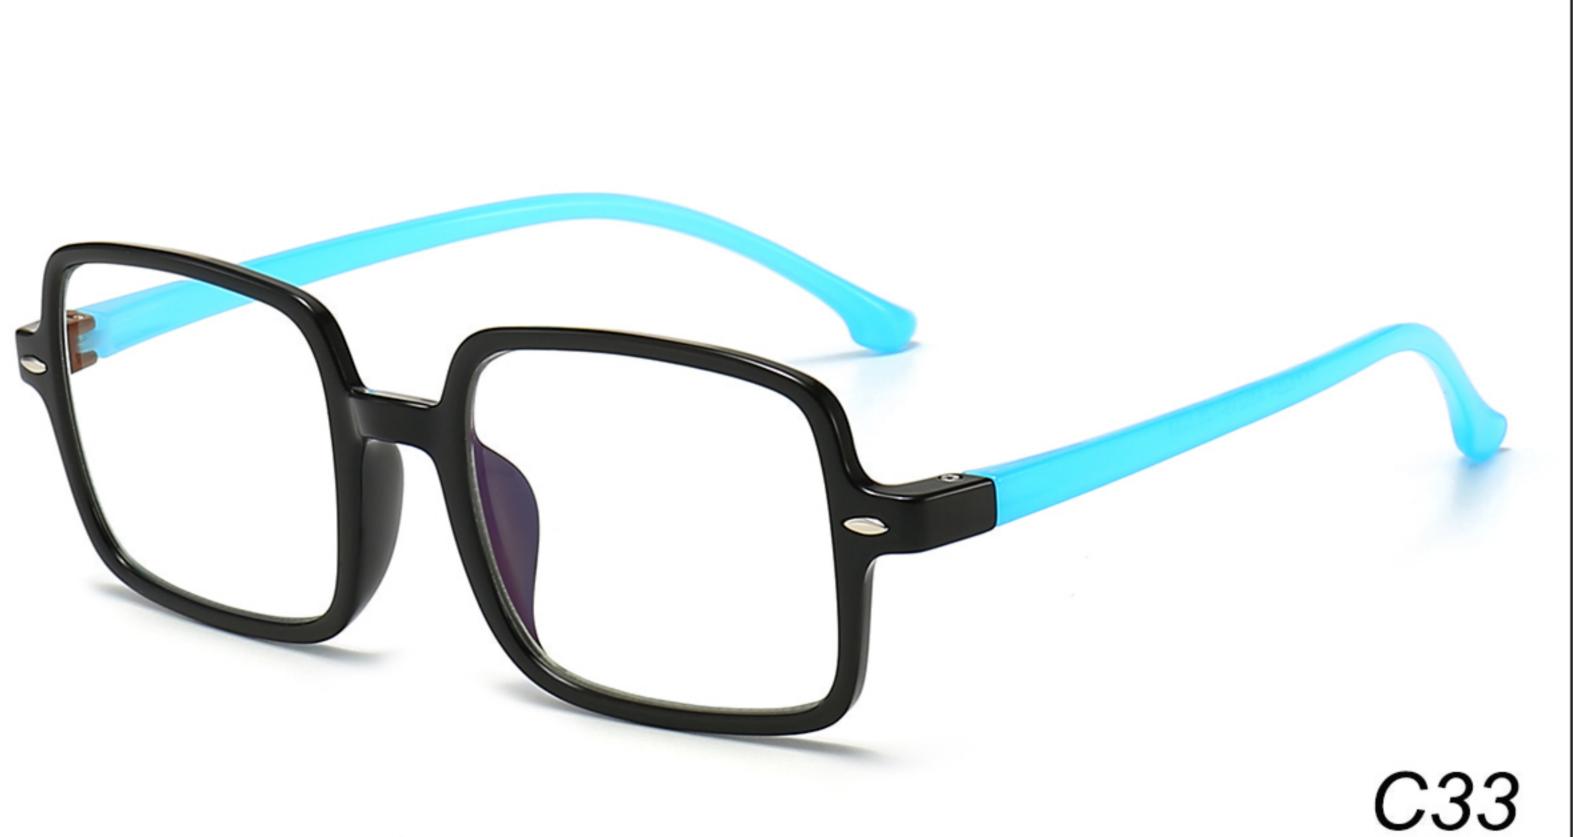

### 

















### MODEL: YKF2040 SIZE: 46-16-128 Material: TR

















#### MODEL: YKF3572 SIZE: 46-18-130 Material: TR





















#### MODEL: YKF3573 SIZE: 46-15-130 Material: TR

















## MODEL: YKF802 SIZE: 45-16-125 Material: TR

















### **MODEL**: YKF8140 **SIZE**: 45-15-124 **Material**: TR

















### MODEL: YKF8141 SIZE: 47-15-124 Material: TR

















## **MODEL**: YKF8142 **SIZE**: 47-14-124 **Material**: TR

















### **MODEL**: YKF8144 **SIZE**: 47-14-128 **Material**: TR

















### 





## MODEL: YKF8148 SIZE: 47-17-128 Material: TR

















### MODEL: YKF8243 SIZE: 45-16-120 Material: TR

















### **MODEL**: YKF8284 **SIZE**: 45-16-120 **Material**: TR

















### **MODEL**: YKF8297 **SIZE**: 52-15-127 **Material**: TR





















### MODEL: YKF886 SIZE: 49-16-130 Material: TR