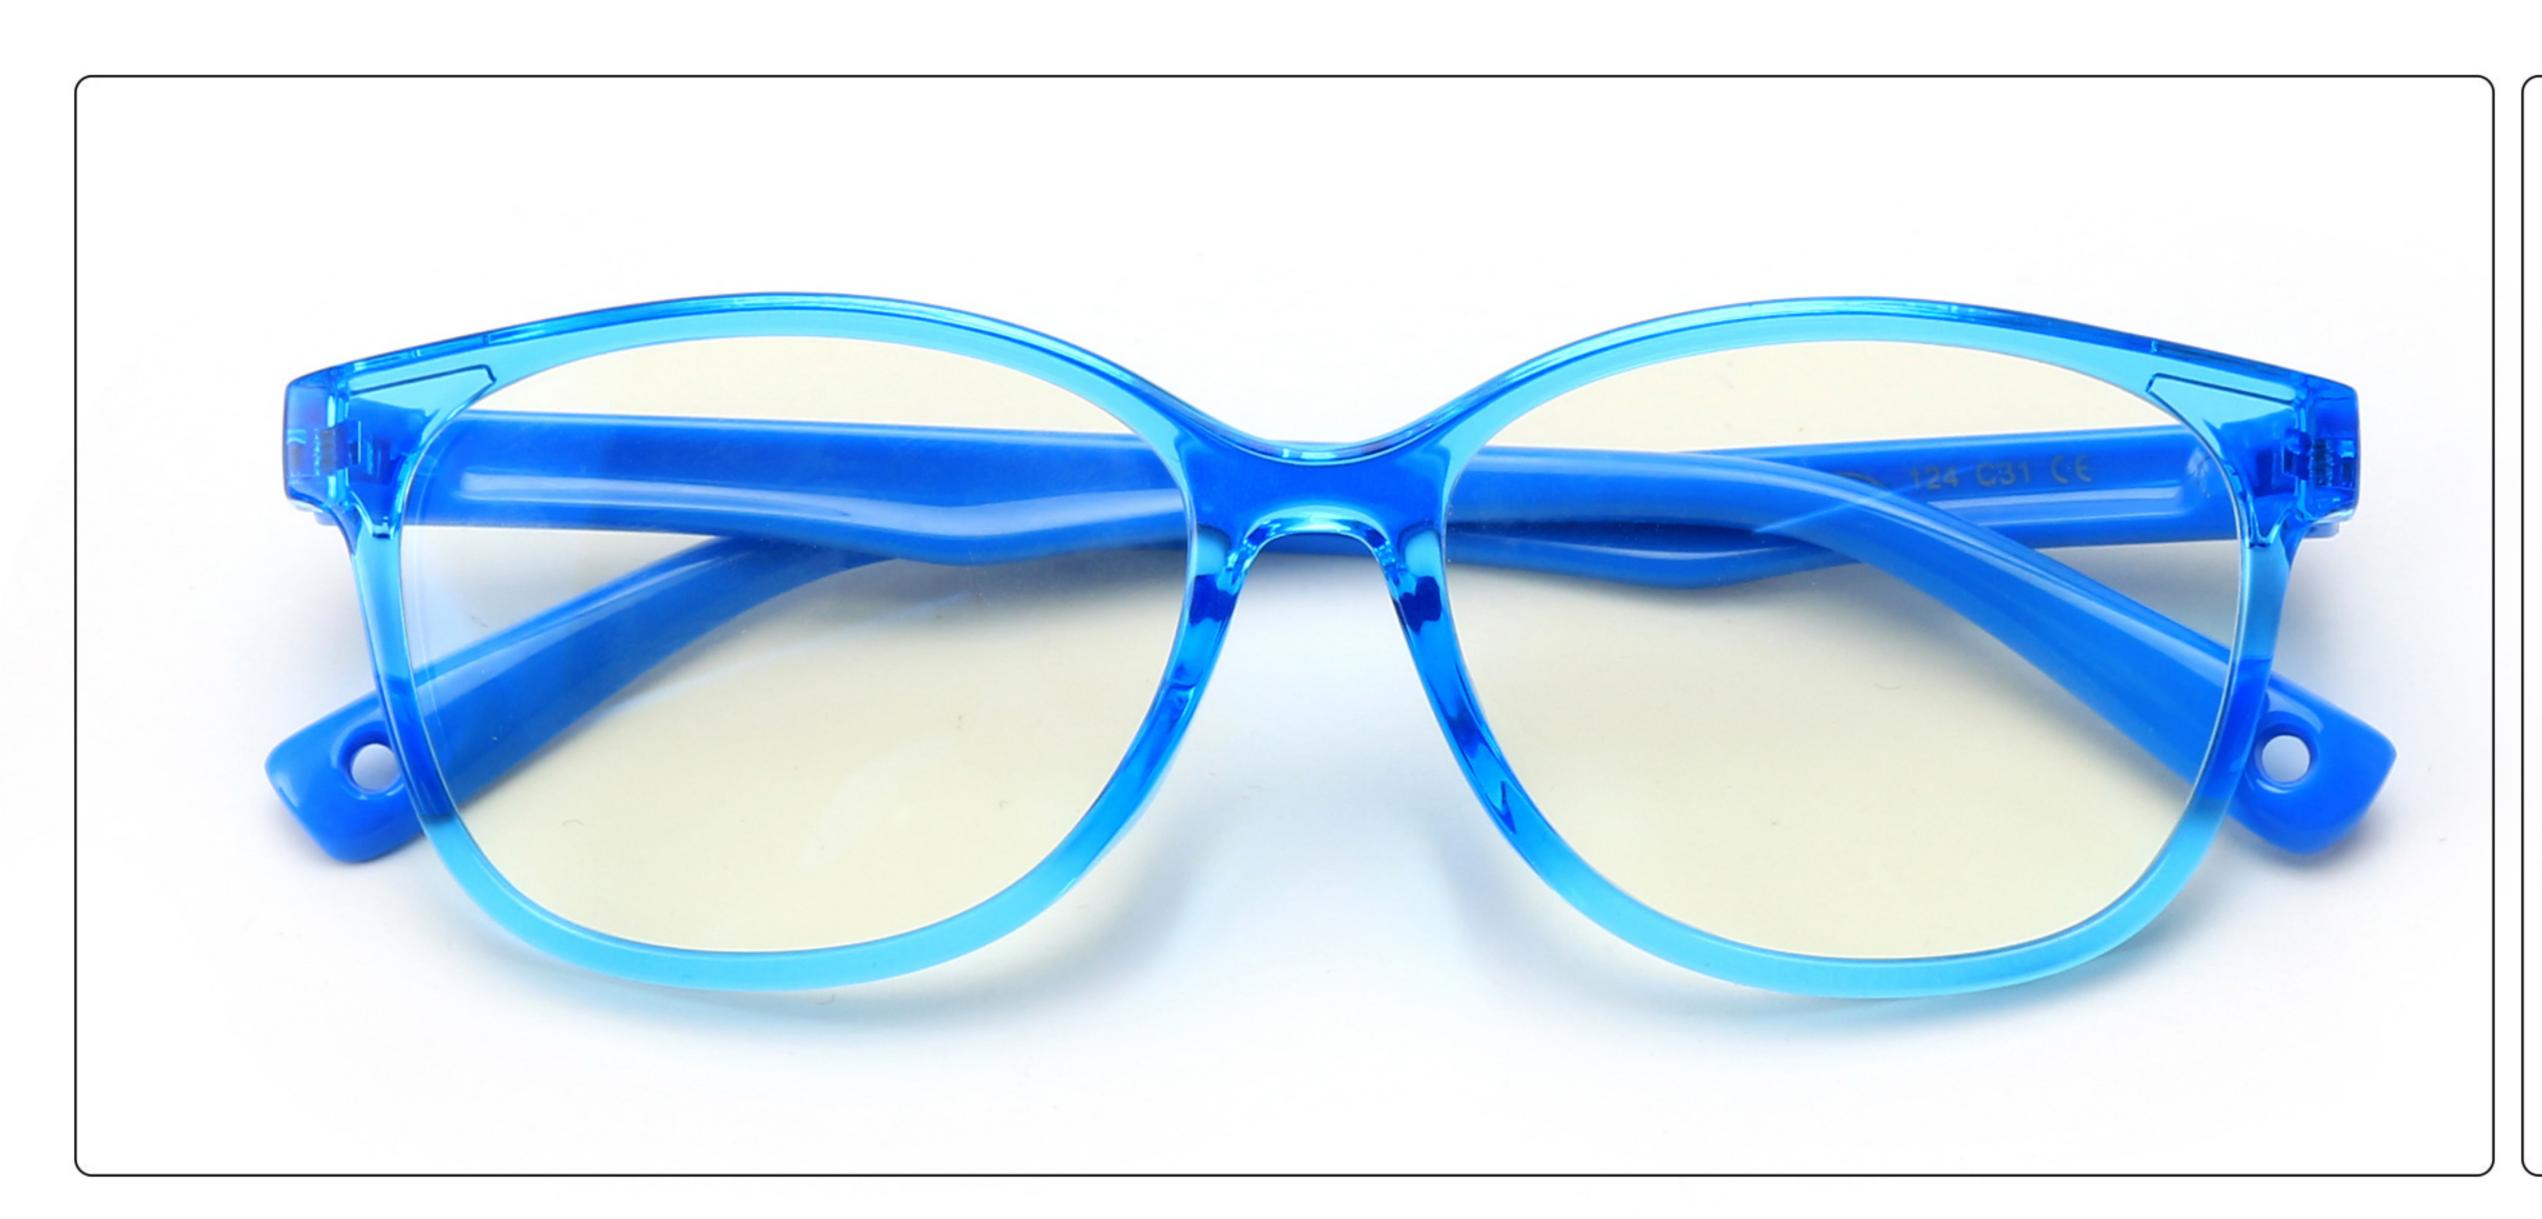

# Kids Anti Blue Light Glasses Manufacturer (TR90) www.HEAPPY.com

MODEL: JYF826 SIZE: 48-18-127 Material: TR

















### MODEL: JYF8300 SIZE: 49-16-126 Material: TR

















# **MODEL**: MGF8101 **SIZE**: 47-15-130 **Material**: TR

















### 

















### MODEL: YKF2040 SIZE: 46-16-128 Material: TR

















#### MODEL: YKF3572 SIZE: 46-18-130 Material: TR





















#### MODEL: YKF3573 SIZE: 46-15-130 Material: TR

















## MODEL: YKF802 SIZE: 45-16-125 Material: TR

















### **MODEL**: YKF8140 **SIZE**: 45-15-124 **Material**: TR

















### MODEL: YKF8141 SIZE: 47-15-124 Material: TR

















## **MODEL**: YKF8142 **SIZE**: 47-14-124 **Material**: TR

















### **MODEL**: YKF8144 **SIZE**: 47-14-128 **Material**: TR

















### 





## MODEL: YKF8148 SIZE: 47-17-128 Material: TR

















### MODEL: YKF8243 SIZE: 45-16-120 Material: TR

















### **MODEL**: YKF8284 **SIZE**: 45-16-120 **Material**: TR

















### **MODEL**: YKF8297 **SIZE**: 52-15-127 **Material**: TR





















### MODEL: YKF886 SIZE: 49-16-130 Material: TR