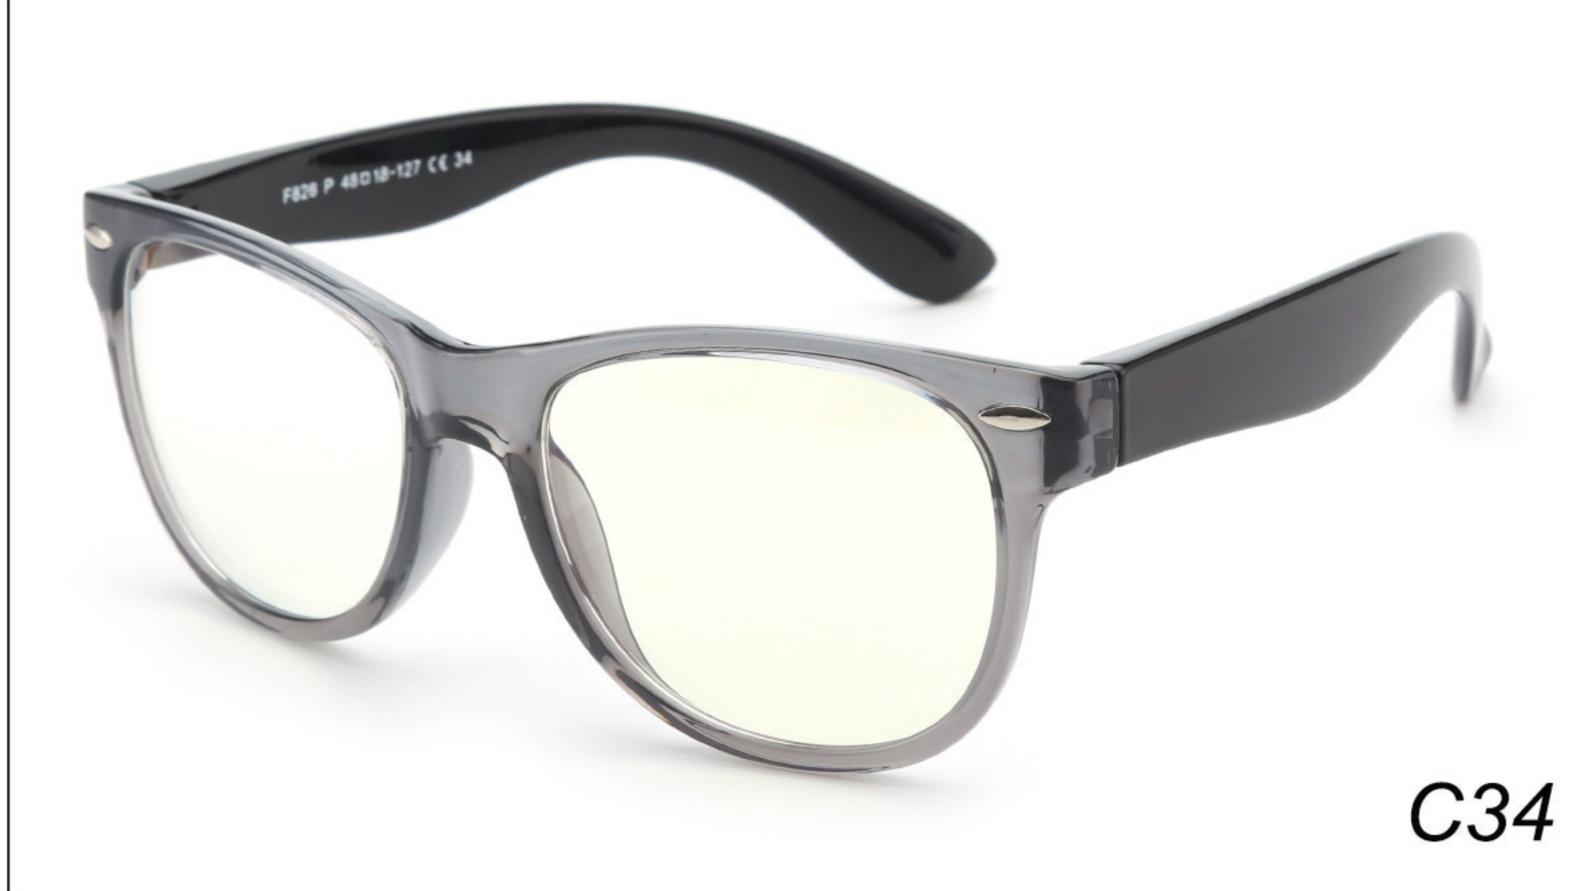

# Kids Anti Blue Light Glasses Manufacturer (TR90) www.HEAPPY.com

MODEL: JYF826 SIZE: 48-18-127 Material: TR