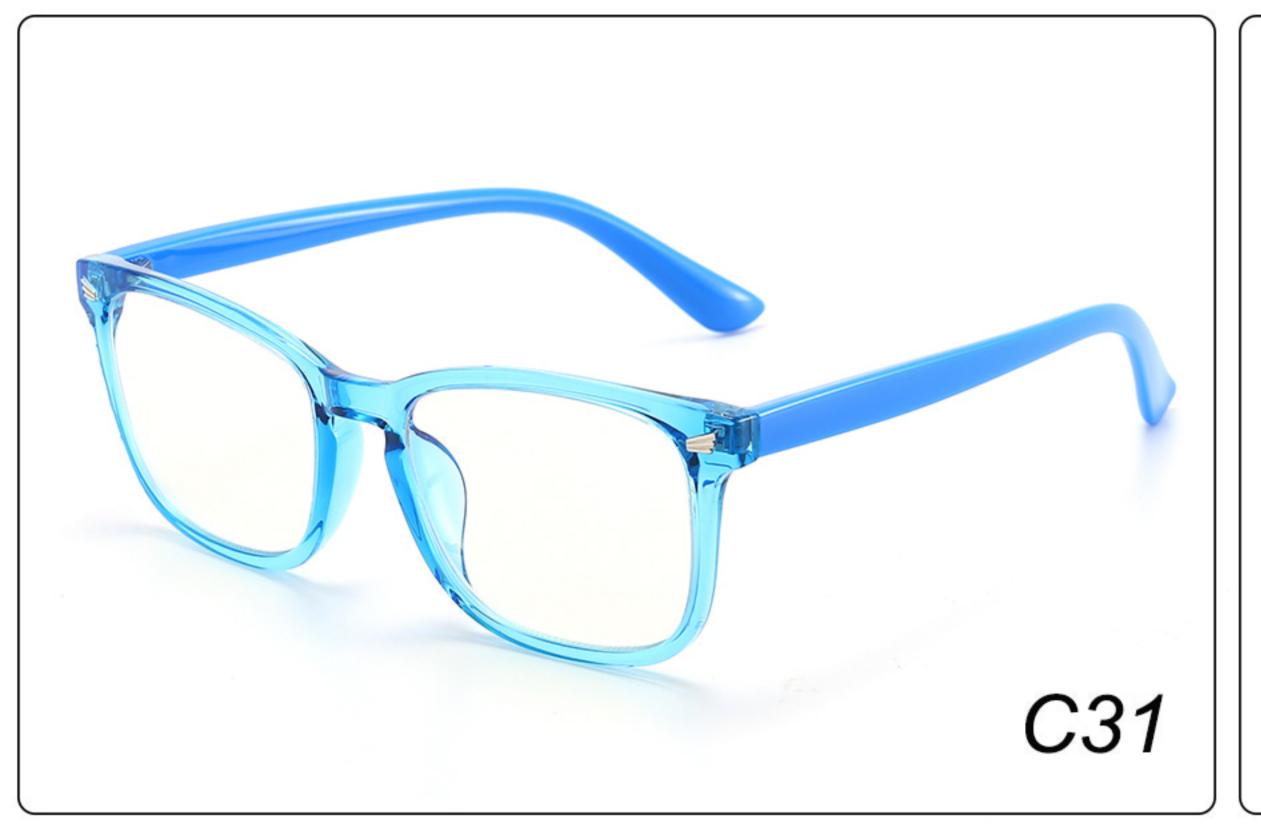

ial: TR

















#### MODEL: YKF3572 SIZE: 46-18-130 Material: TR





















#### MODEL: YKF3573 SIZE: 46-15-130 Material: TR

















## MODEL: YKF802 SIZE: 45-16-125 Material: TR

















### **MODEL**: YKF8140 **SIZE**: 45-15-124 **Material**: TR

















### MODEL: YKF8141 SIZE: 47-15-124 Material: TR

















## **MODEL**: YKF8142 **SIZE**: 47-14-124 **Material**: TR

















### **MODEL**: YKF8144 **SIZE**: 47-14-128 **Material**: TR

















### 





## MODEL: YKF8148 SIZE: 47-17-128 Material: TR

















### MODEL: YKF8243 SIZE: 45-16-120 Material: TR

















### **MODEL**: YKF8284 **SIZE**: 45-16-120 **Material**: TR

















### **MODEL**: YKF8297 **SIZE**: 52-15-127 **Material**: TR





















### MODEL: YKF886 SIZE: 49-16-130 Material: TR