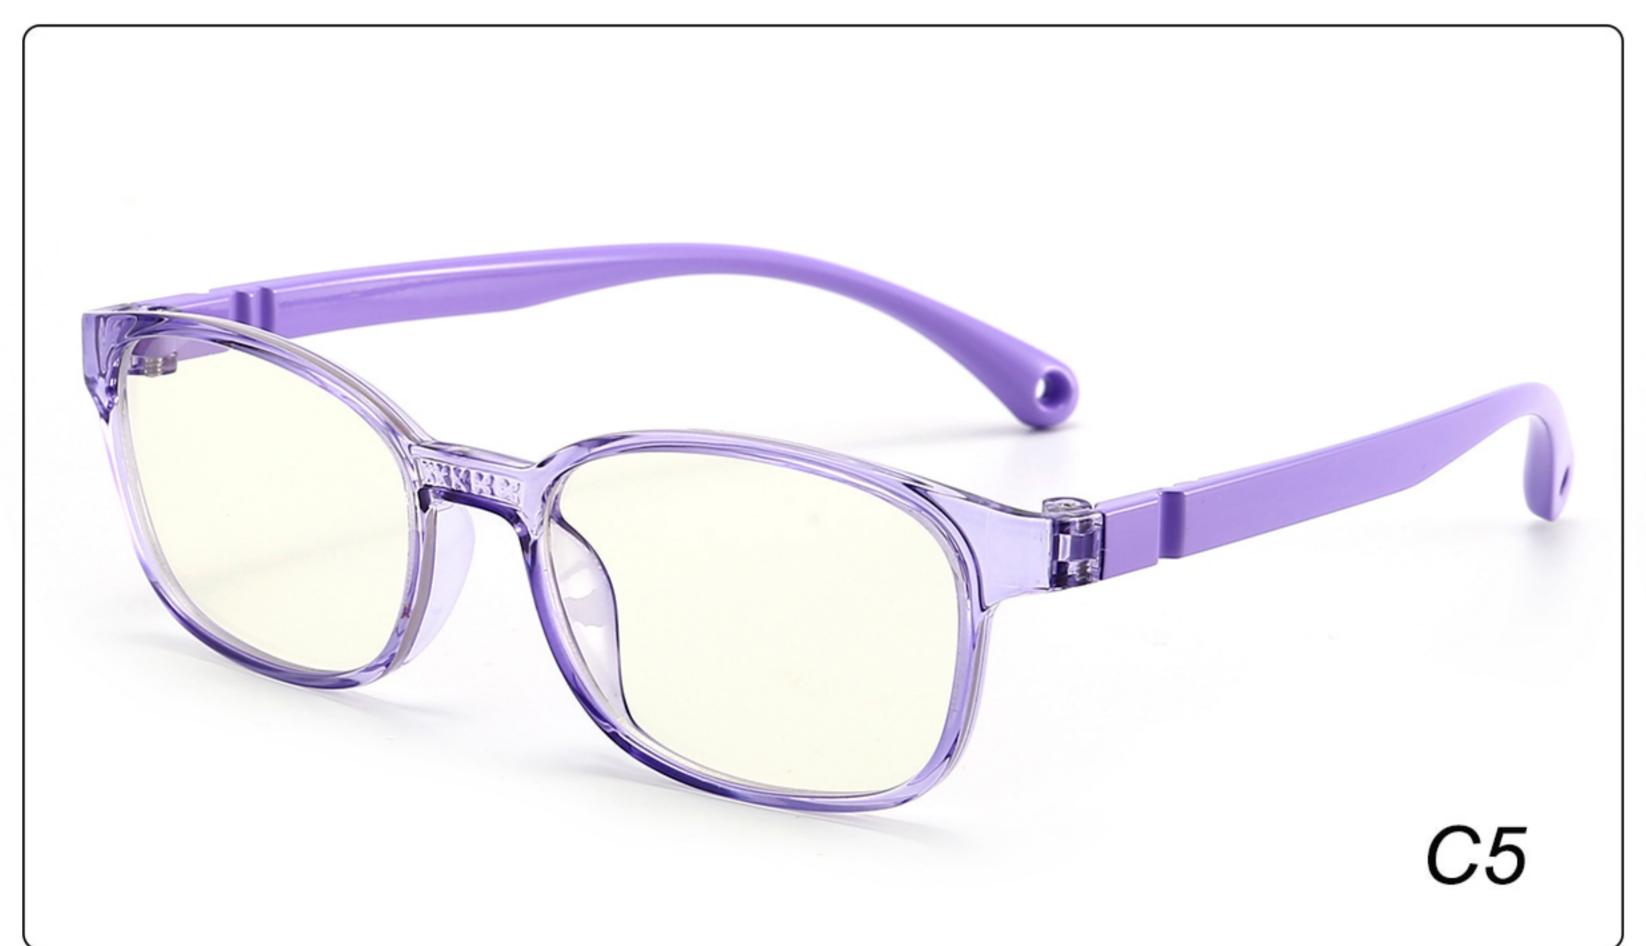

# Kids Anti Blue Light Glasses Manufacturer (TR90) www.HEAPPY.com

MODEL: JYF826 SIZE: 48-18-127 Material: TR

















### MODEL: JYF8300 SIZE: 49-16-126 Material: TR

















# **MODEL**: MGF8101 **SIZE**: 47-15-130 **Material**: TR

















### 

















### MODEL: YKF2040 SIZE: 46-16-128 Material: TR

















#### MODEL: YKF3572 SIZE: 46-18-130 Material: TR





















#### MODEL: YKF3573 SIZE: 46-15-130 Material: TR

















## MODEL: YKF802 SIZE: 45-16-125 Material: TR

















### **MODEL**: YKF8140 **SIZE**: 45-15-124 **Material**: TR

















### MODEL: YKF8141 SIZE: 47-15-124 Material: TR

















## **MODEL**: YKF8142 **SIZE**: 47-14-124 **Material**: TR

















### **MODEL**: YKF8144 **SIZE**: 47-14-128 **Material**: TR

















### 





## MODEL: YKF8148 SIZE: 47-17-128 Material: TR

















### MODEL: YKF8243 SIZE: 45-16-120 Material: TR

















### **MODEL**: YKF8284 **SIZE**: 45-16-120 **Material**: TR