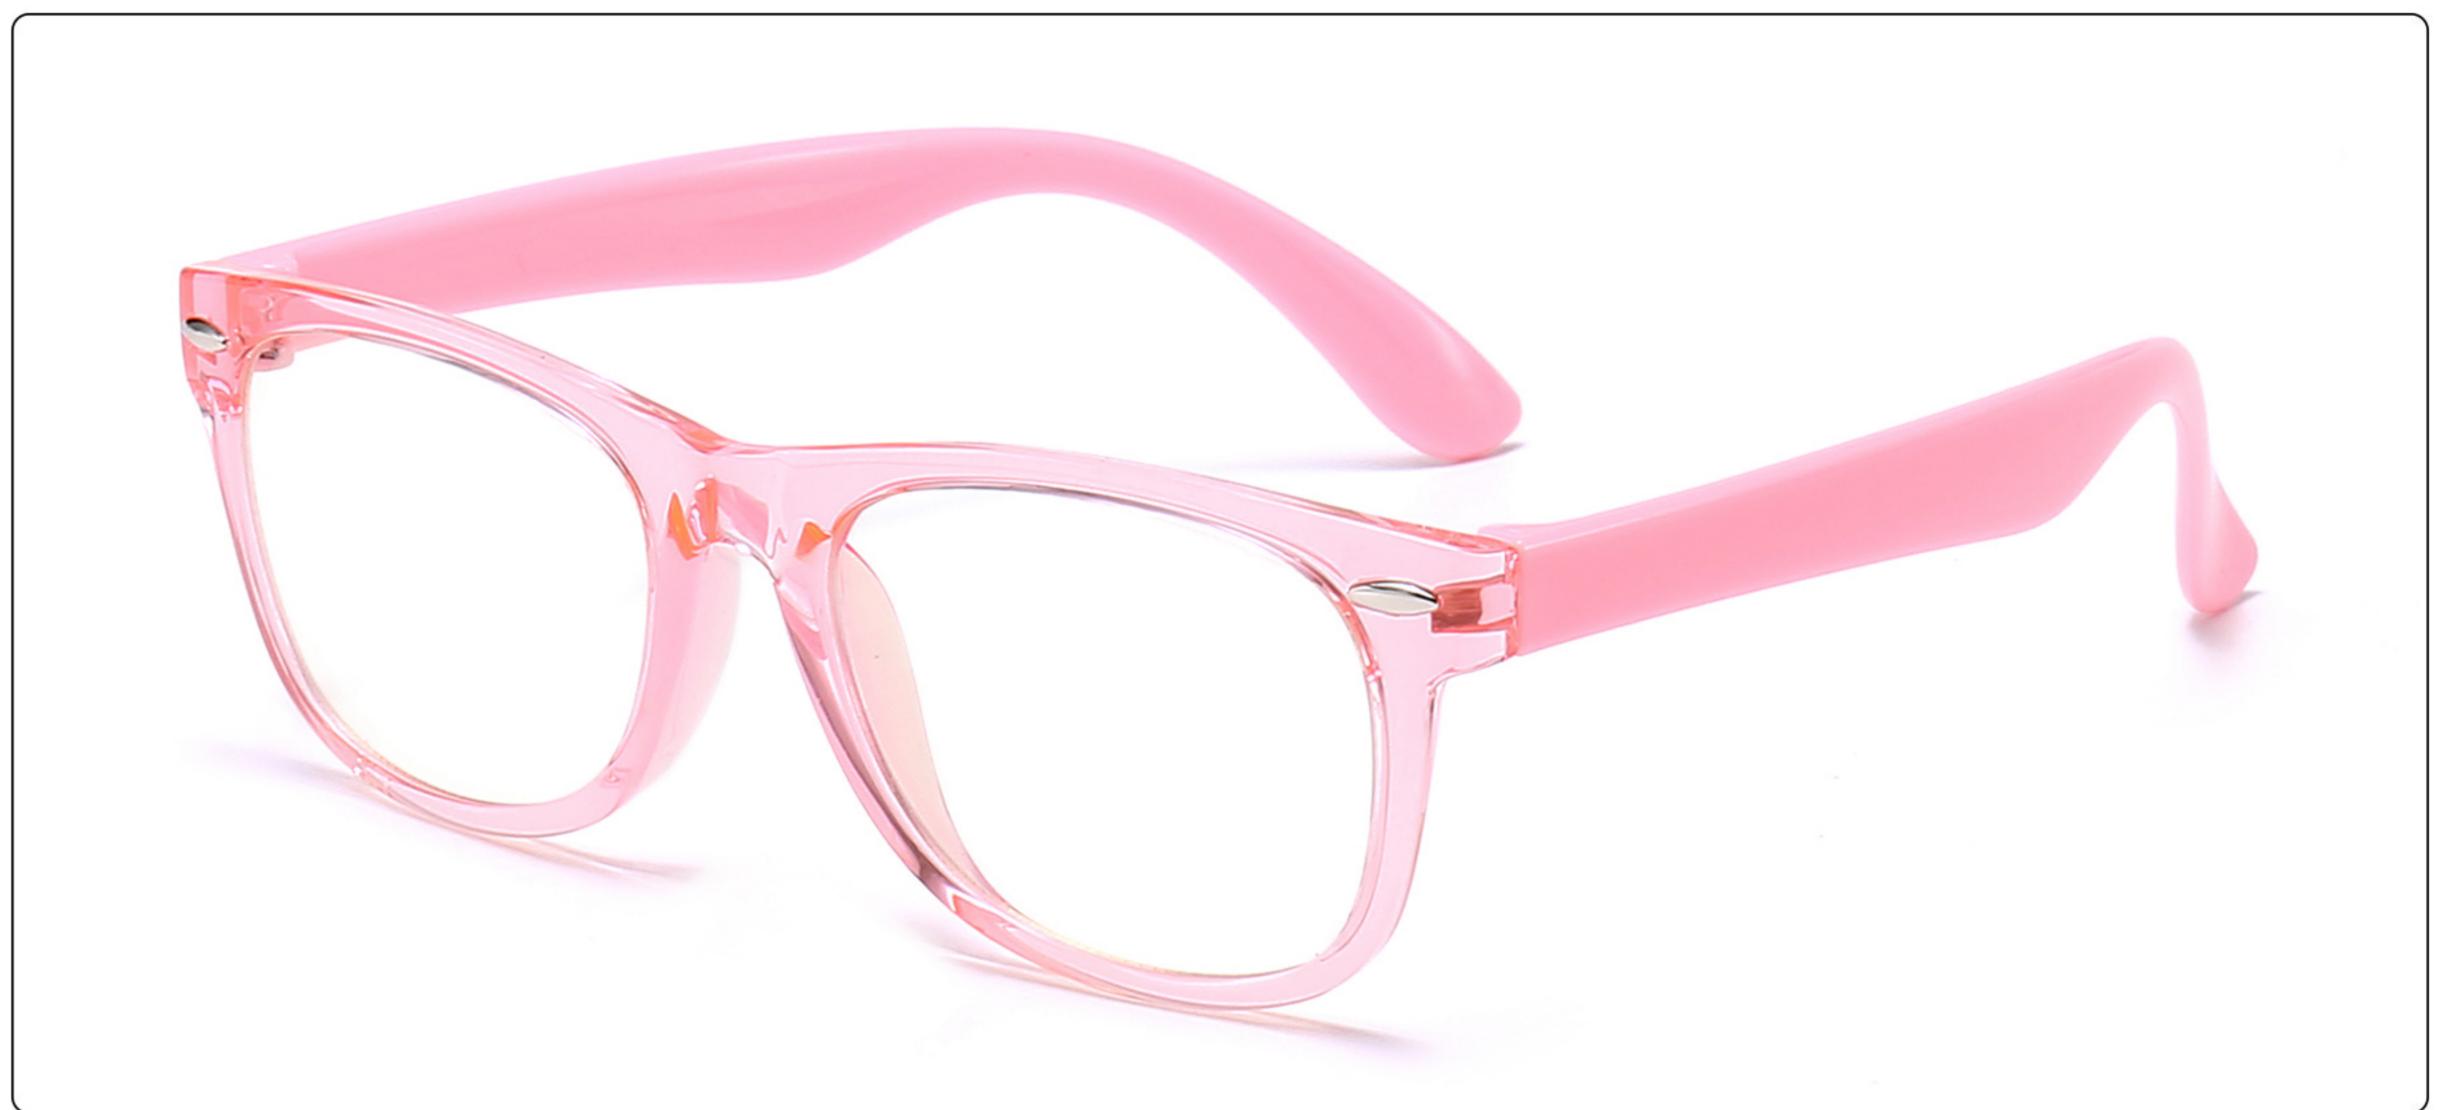

# Kids Anti Blue Light Glasses Manufacturer (TR90) www.HEAPPY.com

MODEL: JYF826 SIZE: 48-18-127 Material: TR

















### MODEL: JYF8300 SIZE: 49-16-126 Material: TR

















# **MODEL**: MGF8101 **SIZE**: 47-15-130 **Material**: TR

















### 

















### MODEL: YKF2040 SIZE: 46-16-128 Material: TR

















#### MODEL: YKF3572 SIZE: 46-18-130 Material: TR





















#### MODEL: YKF3573 SIZE: 46-15-130 Material: TR

















## MODEL: YKF802 SIZE: 45-16-125 Material: TR

















### **MODEL**: YKF8140 **SIZE**: 45-15-124 **Material**: TR

















### MODEL: YKF8141 SIZE: 47-15-124 Material: TR

















## **MODEL**: YKF8142 **SIZE**: 47-14-124 **Material**: TR

















### **MODEL**: YKF8144 **SIZE**: 47-14-128 **Material**: TR

















### 





## MODEL: YKF8148 SIZE: 47-17-128 Material: TR

















### MODEL: YKF8243 SIZE: 45-16-120 Material: TR

















### **MODEL**: YKF8284 **SIZE**: 45-16-120 **Material**: TR

















### **MODEL**: YKF8297 **SIZE**: 52-15-127 **Material**: TR





















### MODEL: YKF886 SIZE: 49-16-130 Material: TR