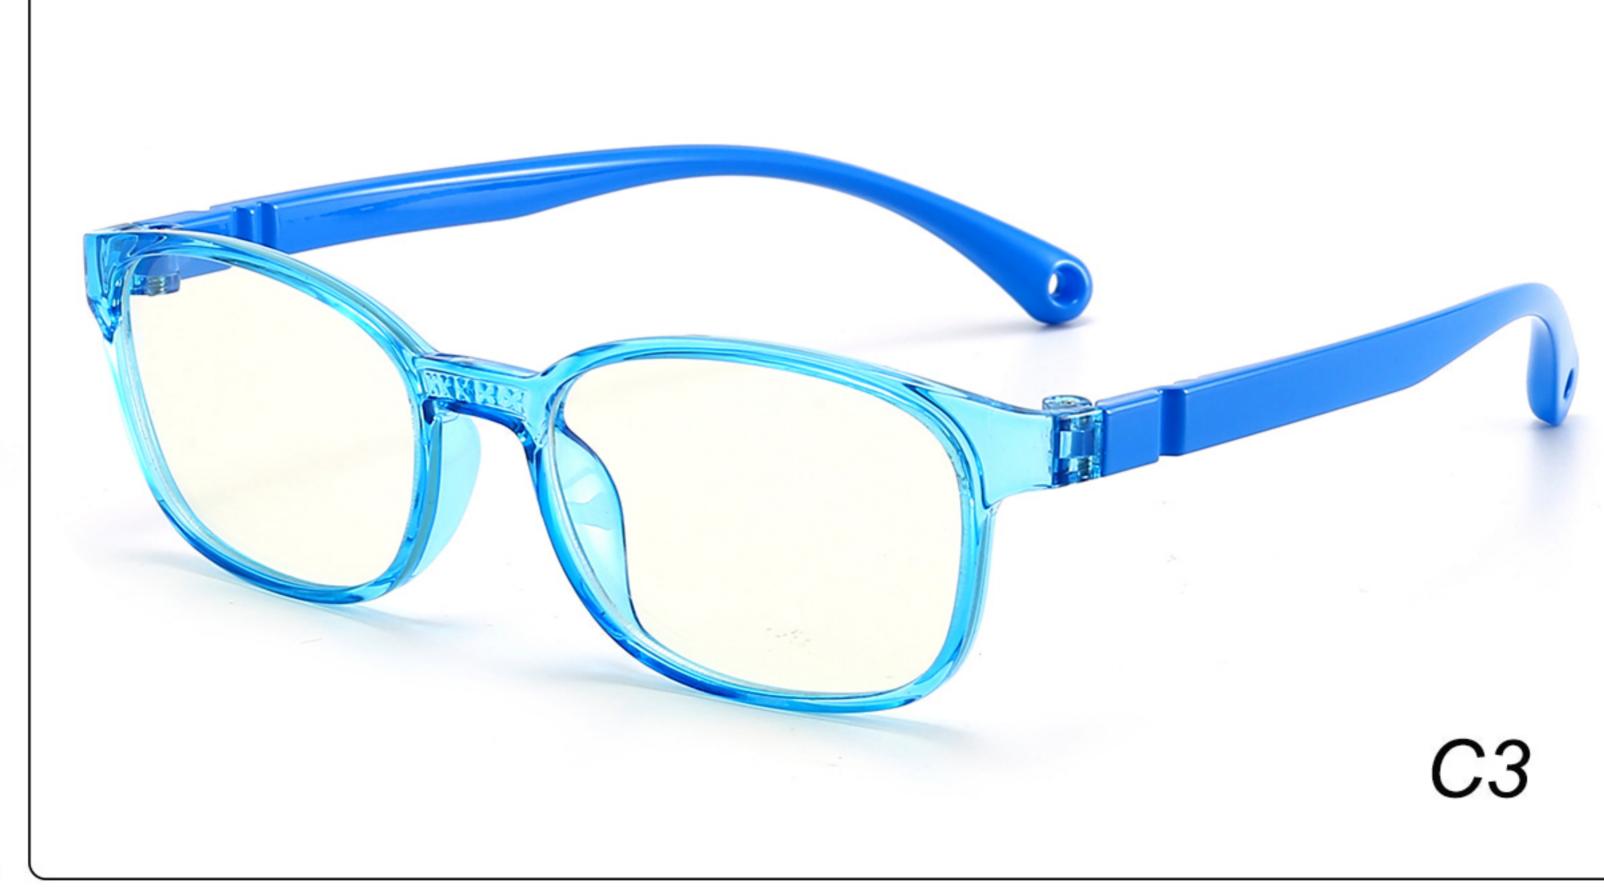

# Kids Anti Blue Light Glasses Manufacturer (TR90) www.HEAPPY.com

MODEL: JYF826 SIZE: 48-18-127 Material: TR

















### MODEL: JYF8300 SIZE: 49-16-126 Material: TR

















# **MODEL**: MGF8101 **SIZE**: 47-15-130 **Material**: TR

















### 

















### MODEL: YKF2040 SIZE: 46-16-128 Material: TR

















#### MODEL: YKF3572 SIZE: 46-18-130 Material: TR





















#### MODEL: YKF3573 SIZE: 46-15-130 Material: TR

















## MODEL: YKF802 SIZE: 45-16-125 Material: TR

















### **MODEL**: YKF8140 **SIZE**: 45-15-124 **Material**: TR

















### MODEL: YKF8141 SIZE: 47-15-124 Material: TR

















## **MODEL**: YKF8142 **SIZE**: 47-14-124 **Material**: TR

















### **MODEL**: YKF8144 **SIZE**: 47-14-128 **Material**: TR

















### 





## MODEL: YKF8148 SIZE: 47-17-128 Material: TR

















### MODEL: YKF8243 SIZE: 45-16-120 Material: TR

















### **MODEL**: YKF8284 **SIZE**: 45-16-120 **Material**: TR