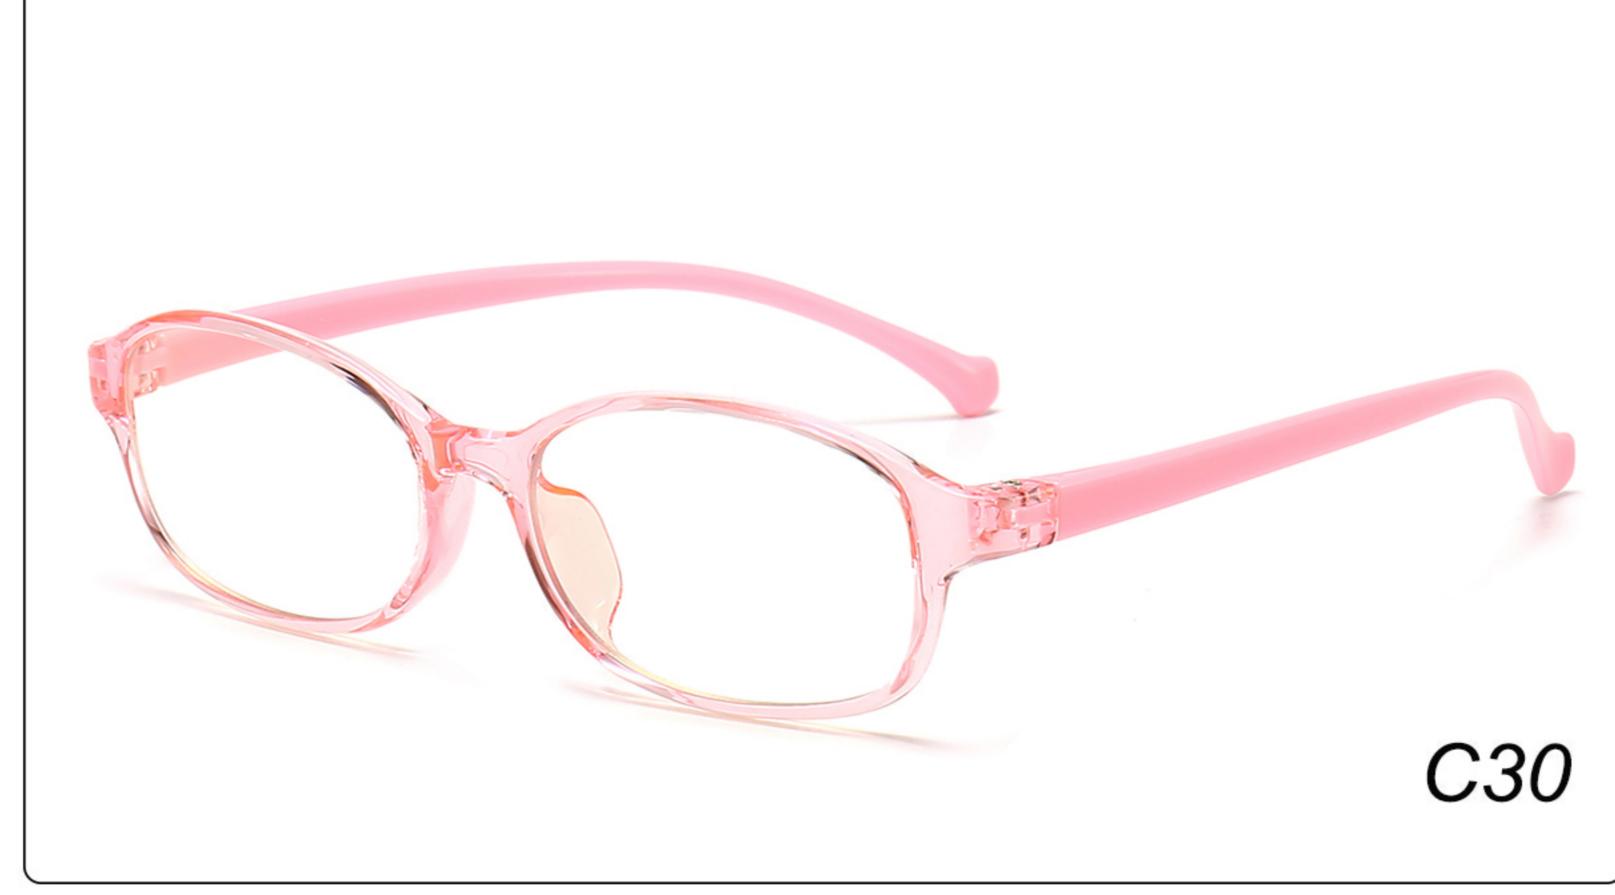

# Kids Anti Blue Light Glasses Manufacturer (TR90) www.HEAPPY.com

MODEL: JYF826 SIZE: 48-18-127 Material: TR

















### MODEL: JYF8300 SIZE: 49-16-126 Material: TR

















# **MODEL**: MGF8101 **SIZE**: 47-15-130 **Material**: TR

















### 

















### MODEL: YKF2040 SIZE: 46-16-128 Material: TR

















#### MODEL: YKF3572 SIZE: 46-18-130 Material: TR





















#### MODEL: YKF3573 SIZE: 46-15-130 Material: TR

















## MODEL: YKF802 SIZE: 45-16-125 Material: TR

















### **MODEL**: YKF8140 **SIZE**: 45-15-124 **Material**: TR

















### MODEL: YKF8141 SIZE: 47-15-124 Material: TR

















## **MODEL**: YKF8142 **SIZE**: 47-14-124 **Material**: TR

















### **MODEL**: YKF8144 **SIZE**: 47-14-128 **Material**: TR

















### 





## MODEL: YKF8148 SIZE: 47-17-128 Material: TR

















### MODEL: YKF8243 SIZE: 45-16-120 Material: TR

















### **MODEL**: YKF8284 **SIZE**: 45-16-120 **Material**: TR

















### **MODEL**: YKF829