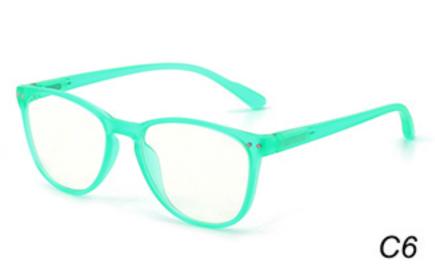

# Kids Anti Blue Light Glasses Manufacturer (TR90) www.HEAPPY.com

MODEL: JYF826 SIZE: 48-18-127 Material: TR

















### MODEL: JYF8300 SIZE: 49-16-126 Material: TR

















# **MODEL**: MGF8101 **SIZE**: 47-15-130 **Material**: TR

















### 

















### MODEL: YKF2040 SIZE: 46-16-128 Material: TR

















#### MODEL: YKF3572 SIZE: 46-18-130 Material: TR





















#### MODEL: YKF3573 SIZE: 46-15-130 Material: TR

















## MODEL: YKF802 SIZE: 45-16-125 Material: TR

















### **MODEL**: YKF8140 **SIZE**: 45-15-124 **Material**: TR

















### MODEL: YKF8141 SIZE: 47-15-124 Material: TR

















## **MODEL**: YKF8142 **SIZE**: 47-14-124 **Material**: TR

















### **MODEL**: YKF8144 **SIZE**: 47-14-128 **Material**: TR

















### 





## MODEL: YKF8148 SIZE: 47-17-128 Material: TR

















### MODEL: YKF8243 SIZE: 45-16-120 Material: TR

















### **MODEL**: YKF8284 **SIZE**: 45-16-120 **Material**: TR

















### **MODEL**: YKF8297 **SIZE**: 52-15-127 **Material**: TR





















### MODEL: YKF886 SIZE: 49-16-130 Material: TR