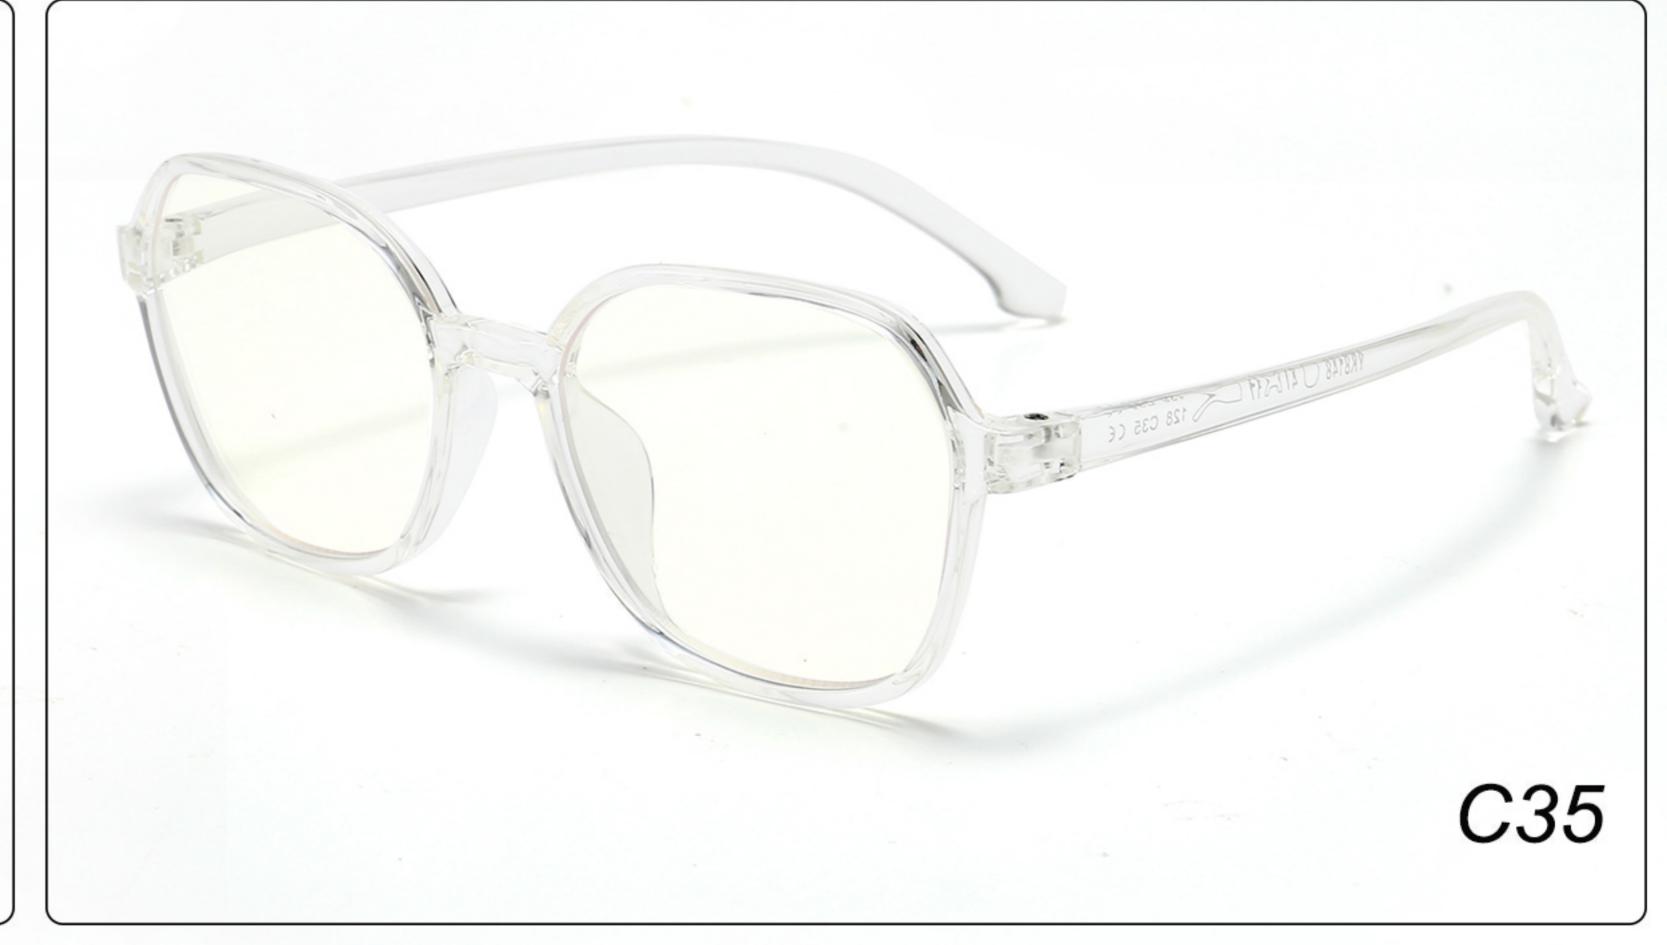

### MODEL: JYF8300 SIZE: 49-16-126 Material: TR

















# **MODEL**: MGF8101 **SIZE**: 47-15-130 **Material**: TR

















### 

















### MODEL: YKF2040 SIZE: 46-16-128 Material: TR

















#### MODEL: YKF3572 SIZE: 46-18-130 Material: TR





















#### MODEL: YKF3573 SIZE: 46-15-130 Material: TR

















## MODEL: YKF802 SIZE: 45-16-125 Material: TR

















### **MODEL**: YKF8140 **SIZE**: 45-15-124 **Material**: TR

















### MODEL: YKF8141 SIZE: 47-15-124 Material: TR

















## **MODEL**: YKF8142 **SIZE**: 47-14-124 **Material**: TR

















### **MODEL**: YKF8144 **SIZE**: 47-14-128 **Material**: TR

















### 





## MODEL: YKF8148 SIZE: 47-17-128 Material: TR

















### MODEL: YKF8243 SIZE: 45-16-120 Material: TR

















### **MODEL**: YKF8284 **SIZE**: 45-16-120 **Material**: TR

















### **MODEL**: YKF8297 **SIZE**: 52-15-127 **Material**: TR





















### MODEL: YKF886 SIZE: 49-16-130 Material: TR