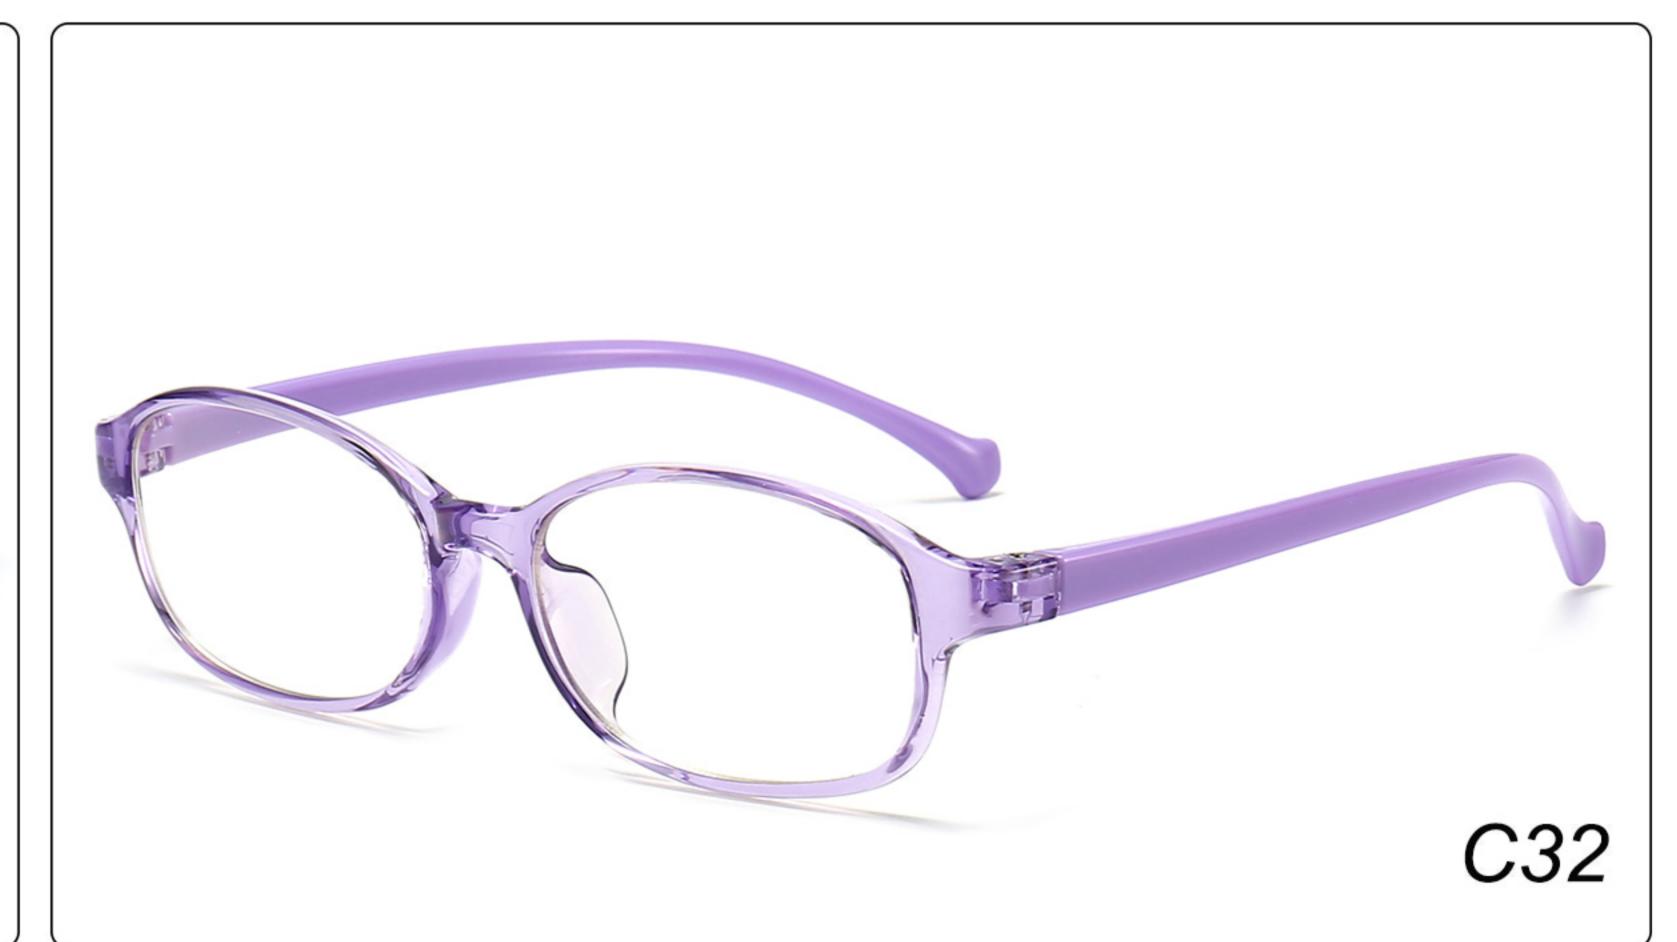

# Kids Anti Blue Light Glasses Manufacturer (TR90) www.HEAPPY.com

MODEL: JYF826 SIZE: 48-18-127 Material: TR

















### MODEL: JYF8300 SIZE: 49-16-126 Material: TR

















# **MODEL**: MGF8101 **SIZE**: 47-15-130 **Material**: TR

















### 

















### MODEL: YKF2040 SIZE: 46-16-128 Material: TR

















#### MODEL: YKF3572 SIZE: 46-18-130 Material: TR





















#### MODEL: YKF3573 SIZE: 46-15-130 Material: TR

















## MODEL: YKF802 SIZE: 45-16-125 Material: TR

















### **MODEL**: YKF8140 **SIZE**: 45-15-124 **Material**: TR

















### MODEL: YKF8141 SIZE: 47-15-124 Material: TR

















## **MODEL**: YKF8142 **SIZE**: 47-14-124 **Material**: TR

















### **MODEL**: YKF8144 **SIZE**: 47-14-128 **Material**: TR

















### 





## MODEL: YKF8148 SIZE: 47-17-128 Material: TR

















### MODEL: YKF8243 SIZE: 45-16-120 Material: TR

















### **MODEL**: YKF8284 **SIZE**: 45-16-120 **Material**: TR

















### **MODEL**: YK