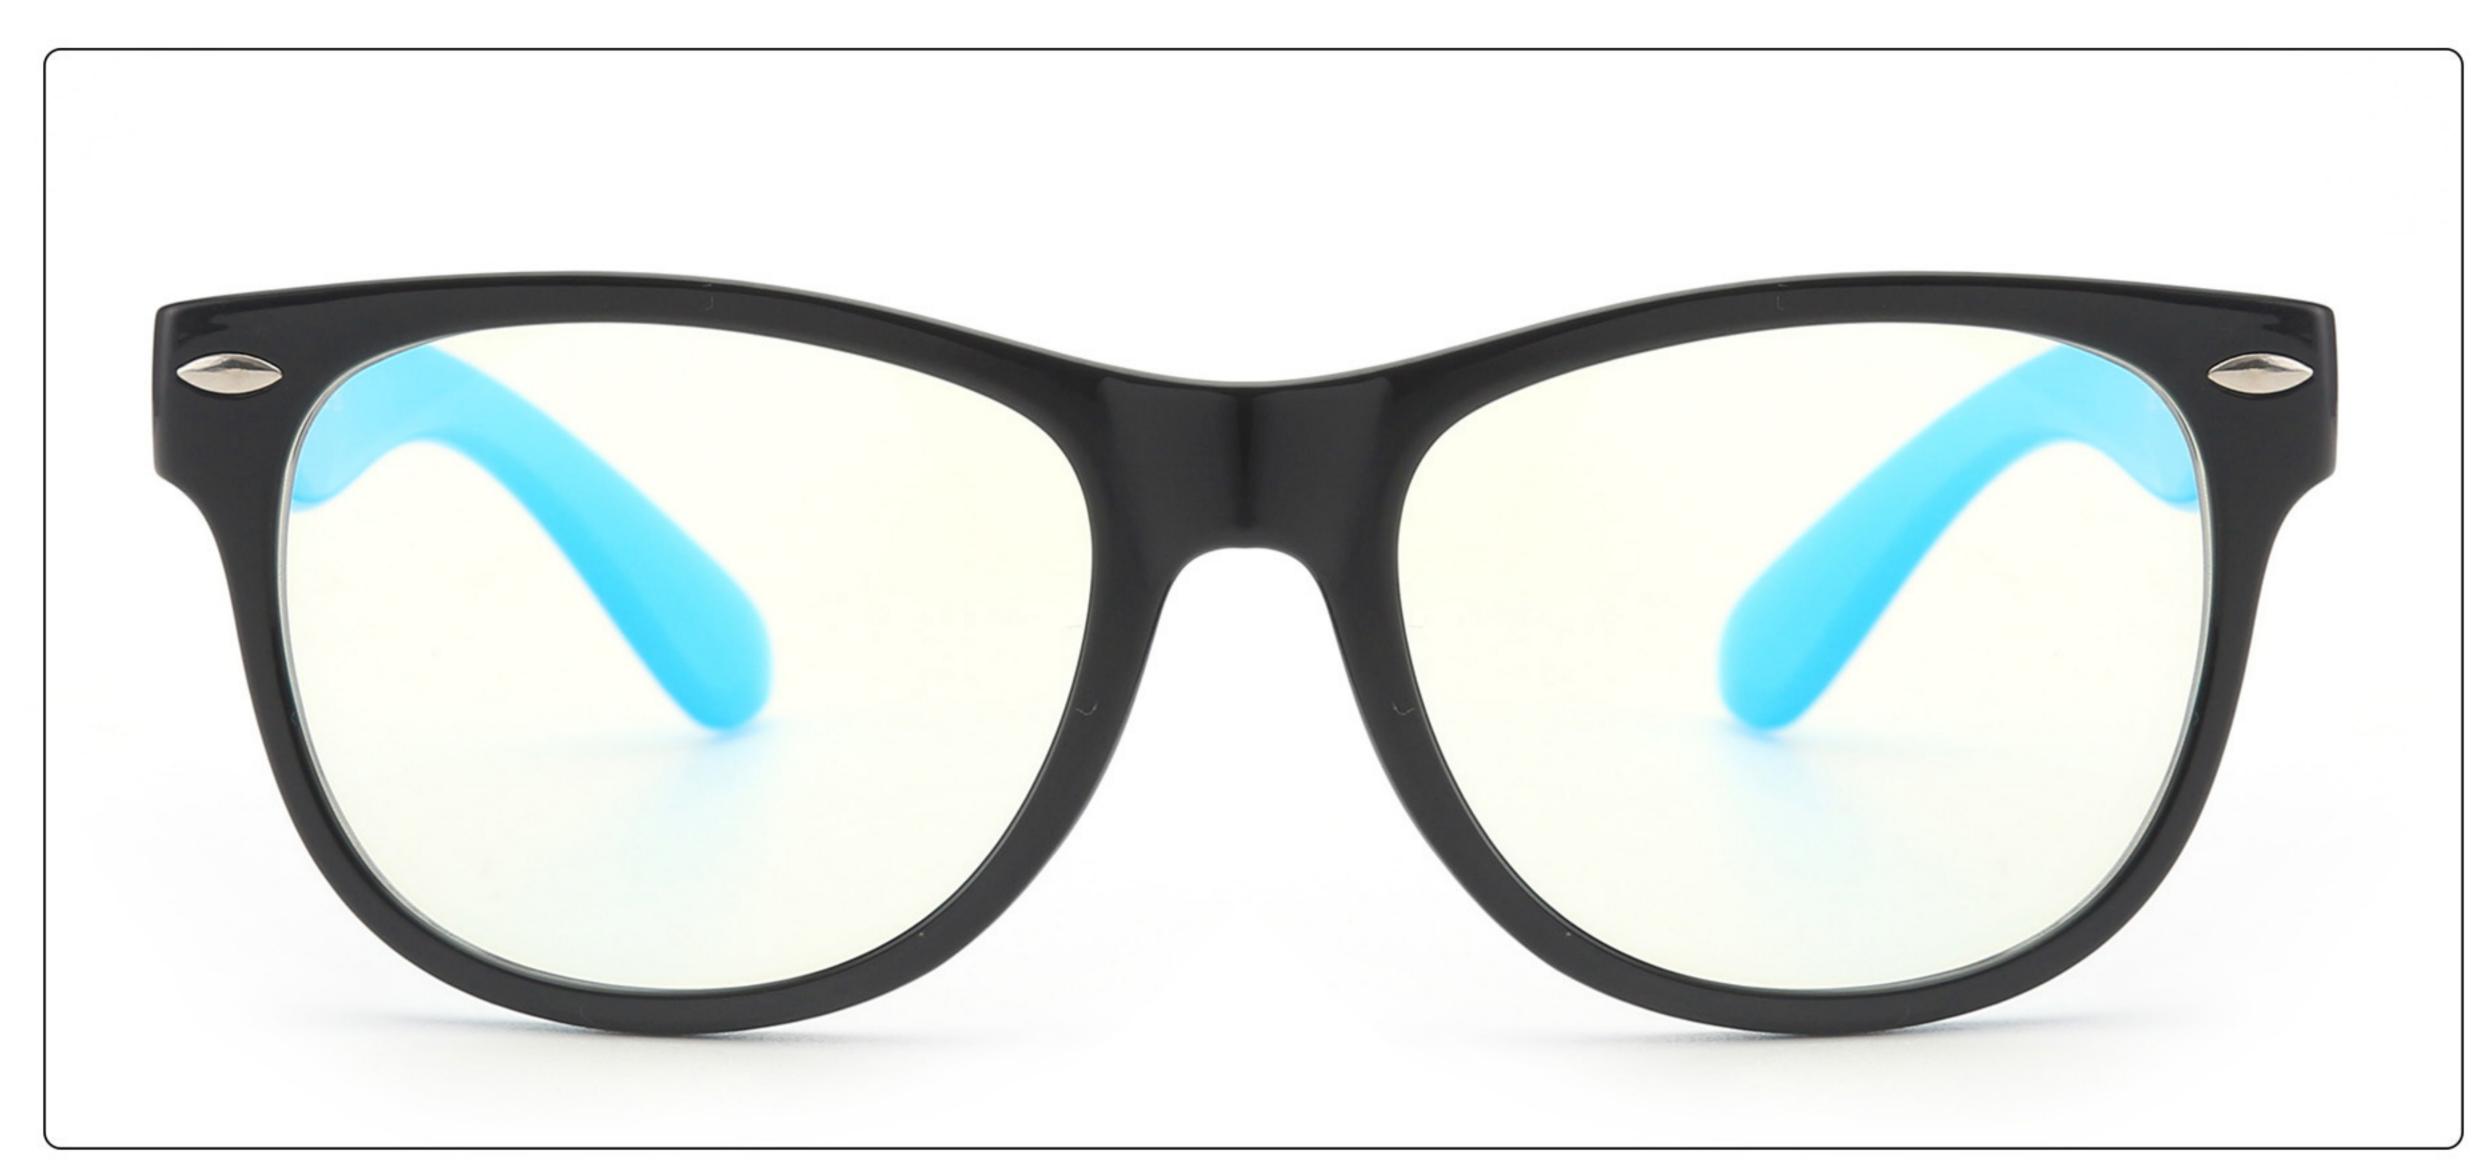

# Kids Anti Blue Light Glasses Manufacturer (TR90) www.HEAPPY.com

MODEL: JYF826 SIZE: 48-18-127 Material: TR