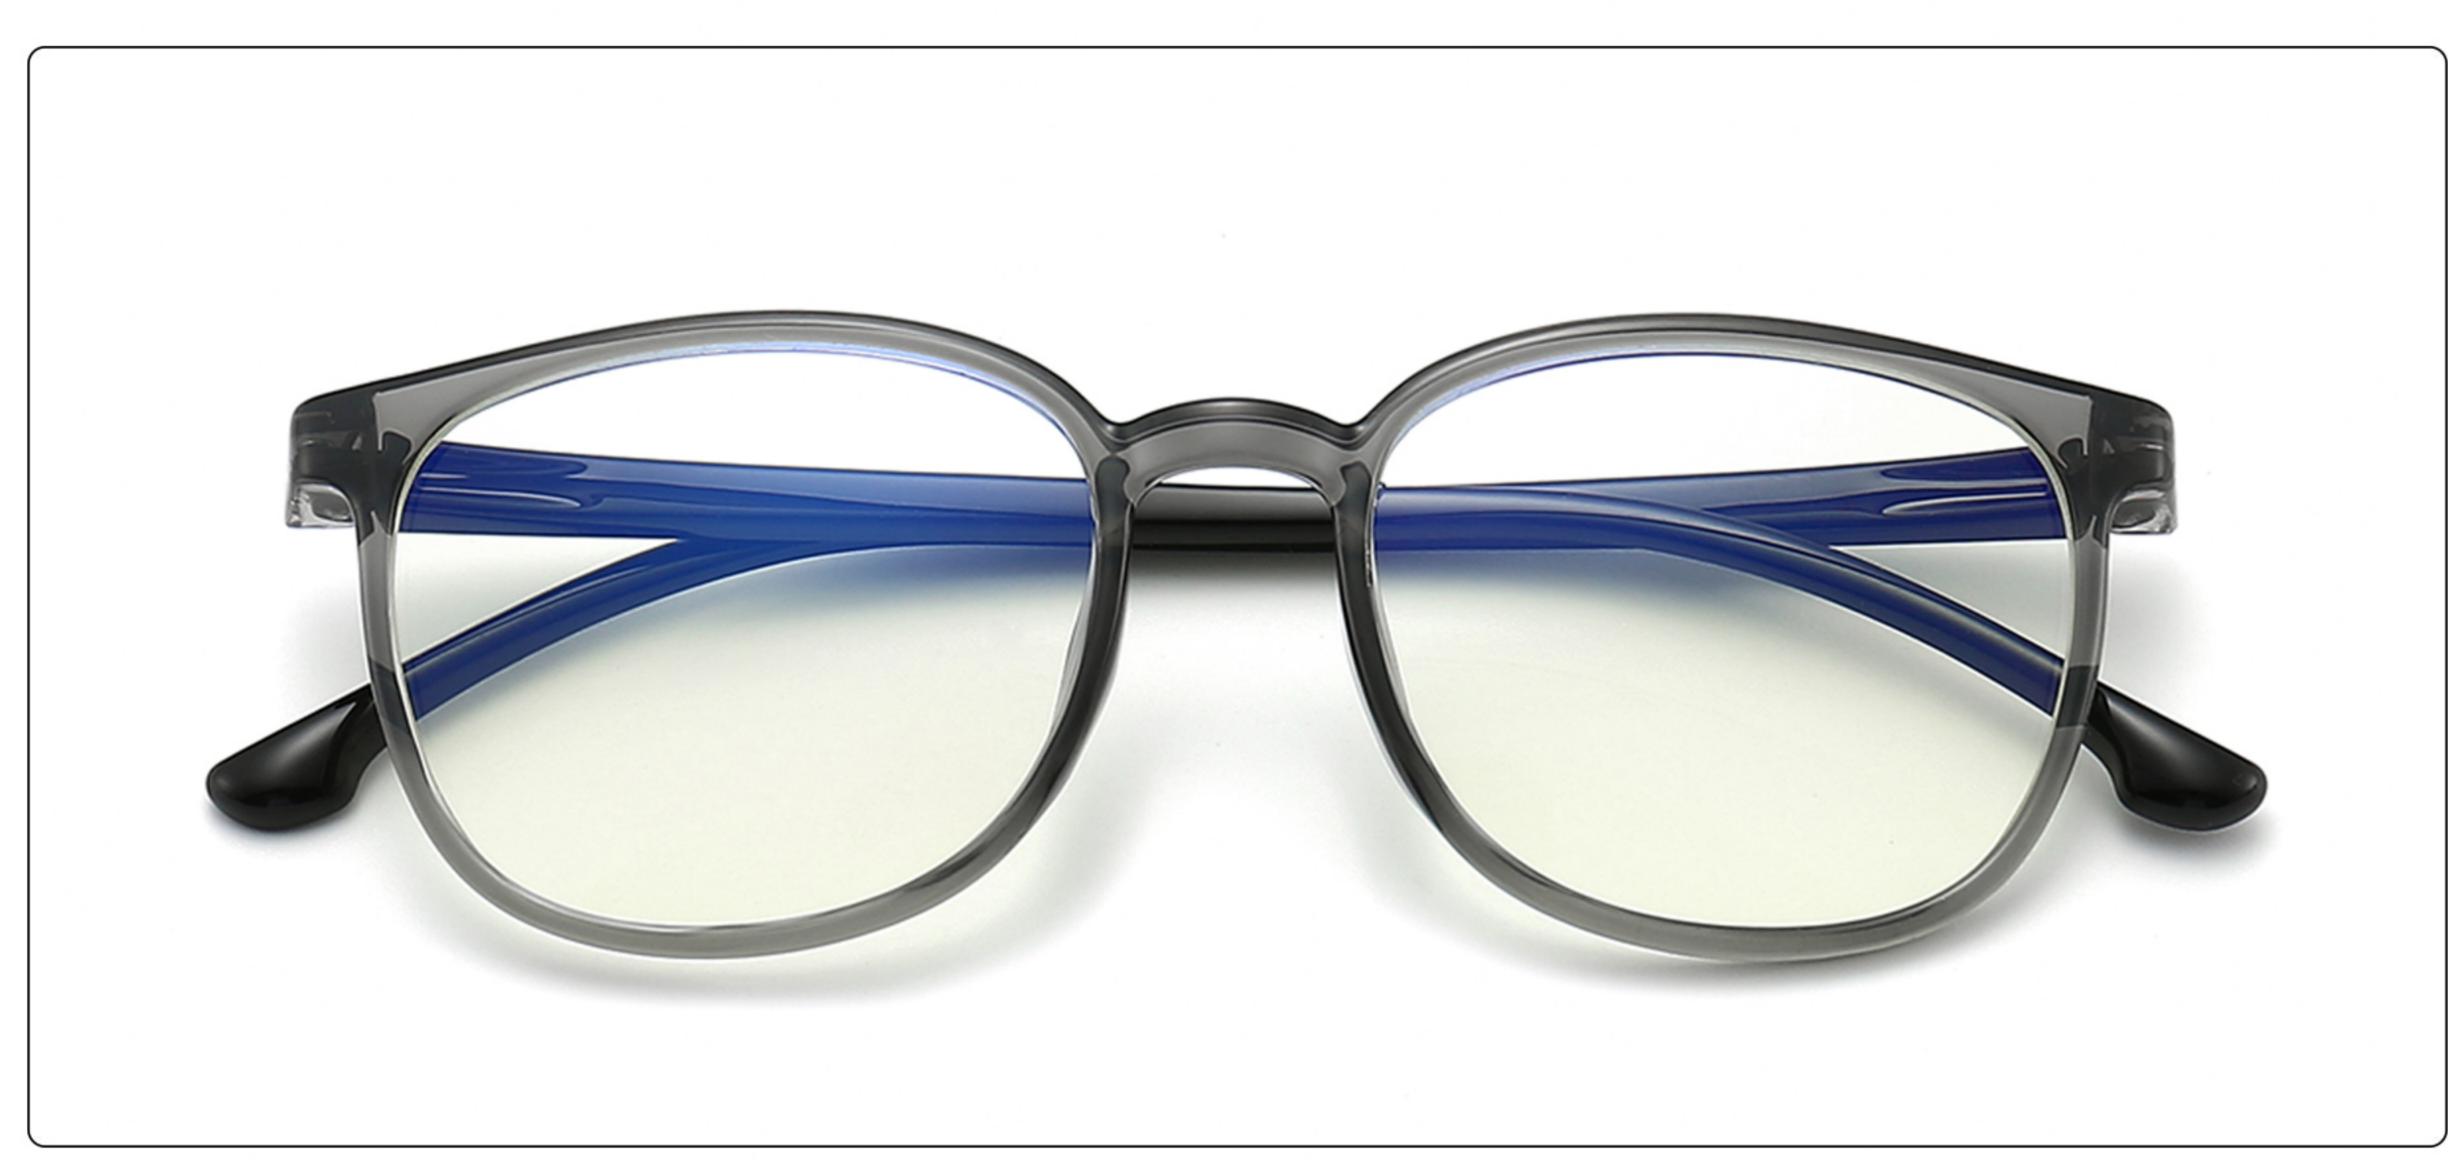

TR

















# **MODEL**: MGF8101 **SIZE**: 47-15-130 **Material**: TR

















### 

















### MODEL: YKF2040 SIZE: 46-16-128 Material: TR

















#### MODEL: YKF3572 SIZE: 46-18-130 Material: TR





















#### MODEL: YKF3573 SIZE: 46-15-130 Material: TR

















## MODEL: YKF802 SIZE: 45-16-125 Material: TR

















### **MODEL**: YKF8140 **SIZE**: 45-15-124 **Material**: TR

















### MODEL: YKF8141 SIZE: 47-15-124 Material: TR

















## **MODEL**: YKF8142 **SIZE**: 47-14-124 **Material**: TR

















### **MODEL**: YKF8144 **SIZE**: 47-14-128 **Material**: TR

















### 





## MODEL: YKF8148 SIZE: 47-17-128 Material: TR

















### MODEL: YKF8243 SIZE: 45-16-120 Material: TR

















### **MODEL**: YKF8284 **SIZE**: 45-16-120 **Material**: TR

















### **MODEL**: YKF8297 **SIZE**: 52-15-127 **Material**: TR





















### MODEL: YKF886 SIZE: 49-16-130 Material: TR