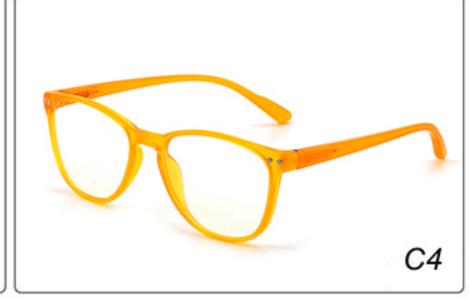

# Kids Anti Blue Light Glasses Manufacturer (TR90) www.HEAPPY.com

MODEL: JYF826 SIZE: 48-18-127 Material: TR

















### MODEL: JYF8300 SIZE: 49-16-126 Material: TR

















# **MODEL**: MGF8101 **SIZE**: 47-15-130 **Material**: TR

















### 

















### MODEL: YKF2040 SIZE: 46-16-128 Material: TR

















#### MODEL: YKF3572 SIZE: 46-18-130 Material: TR





















#### MODEL: YKF3573 SIZE: 46-15-130 Material: TR

















## MODEL: YKF802 SIZE: 45-16-125 Material: TR

















### **MODEL**: YKF8140 **SIZE**: 45-15-124 **Material**: TR

















### MODEL: YKF8141 SIZE: 47-15-124 Material: TR

















## **MODEL**: YKF8142 **SIZE**: 47-14-124 **Material**: TR

















### **MODEL**: YKF8144 **SIZE**: 47-14-128 **Material**: TR

















### 





## MODEL: YKF8148 SIZE: 47-17-128 Material: TR

















### MODEL: YKF8243 SIZE: 45-16-120 Material: TR

















### **MODEL**: YKF8284 **SIZE**: 45-16-120 **Material**: TR

















### **MODEL**: YKF8297 **SIZE**: 52-15-127 **Material**: TR





















### MODEL: YKF886 SIZE: 49-16-130 Material: TR