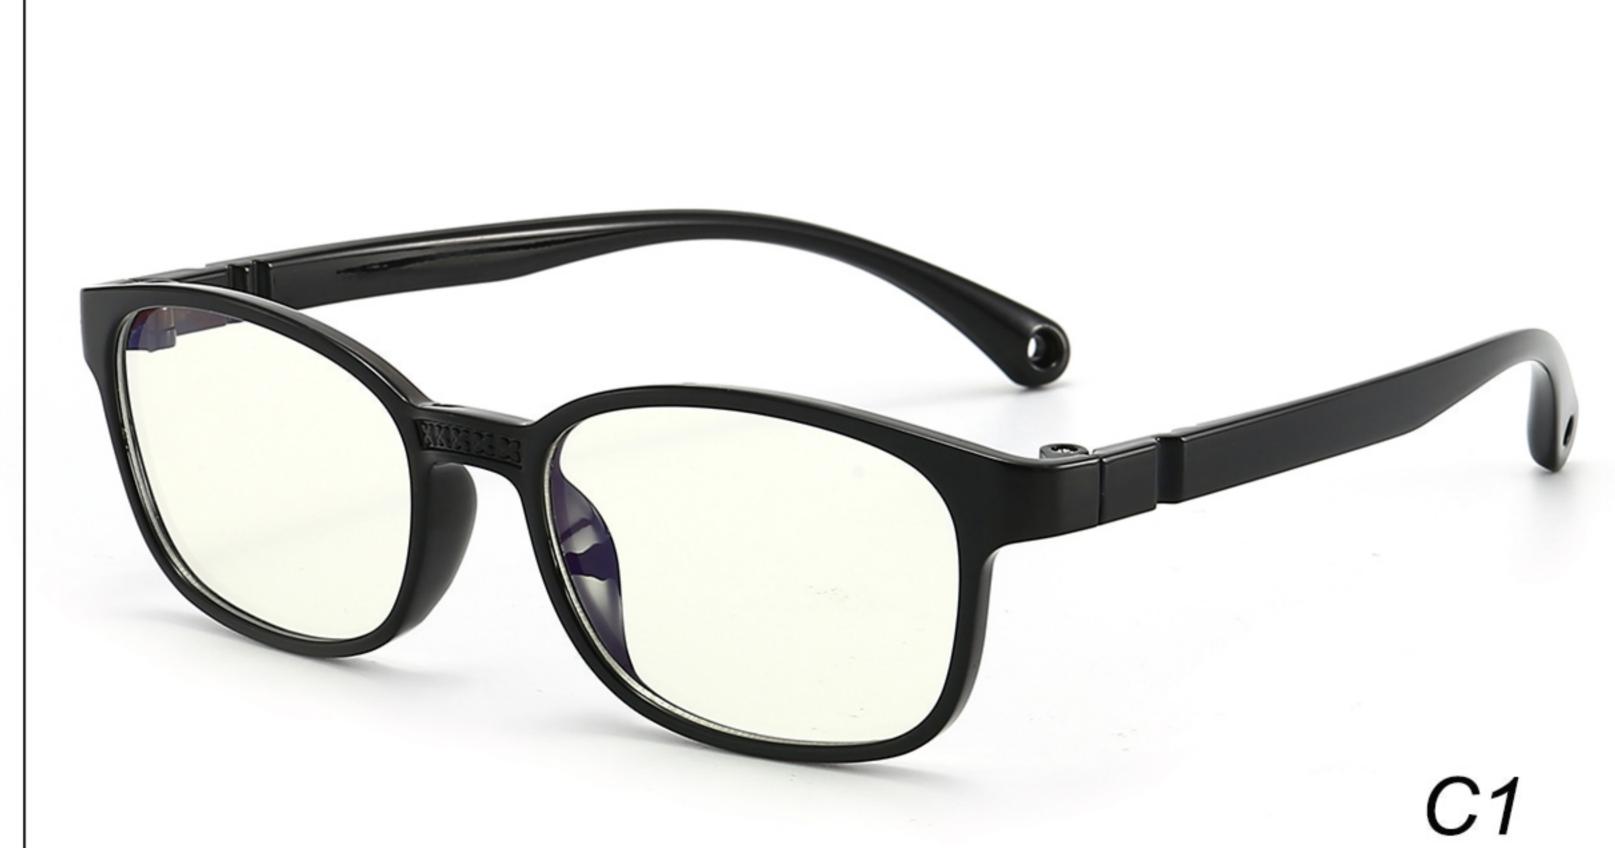

# Kids Anti Blue Light Glasses Manufacturer (TR90) www.HEAPPY.com

MODEL: JYF826 SIZE: 48-18-127 Material: TR

















### MODEL: JYF8300 SIZE: 49-16-126 Material: TR

















# **MODEL**: MGF8101 **SIZE**: 47-15-130 **Material**: TR

















### 

















### MODEL: YKF2040 SIZE: 46-16-128 Material: TR

















#### MODEL: YKF3572 SIZE: 46-18-130 Material: TR





















#### MODEL: YKF3573 SIZE: 46-15-130 Material: TR

















## MODEL: YKF802 SIZE: 45-16-125 Material: TR

















### **MODEL**: YKF8140 **SIZE**: 45-15-124 **Material**: TR

















### MODEL: YKF8141 SIZE: 47-15-124 Material: TR

















## **MODEL**: YKF8142 **SIZE**: 47-14-124 **Material**: TR

















### **MODEL**: YKF8144 **SIZE**: 47-14-128 **Material**: TR

















### 





## MODEL: YKF8148 SIZE: 47-17-128 Material: TR

















### MODEL: YKF8243 SIZE: 45-16-120 Material: TR

















### **MODEL**: YKF8284 **SIZE**: 45-16-120 **Material**: TR