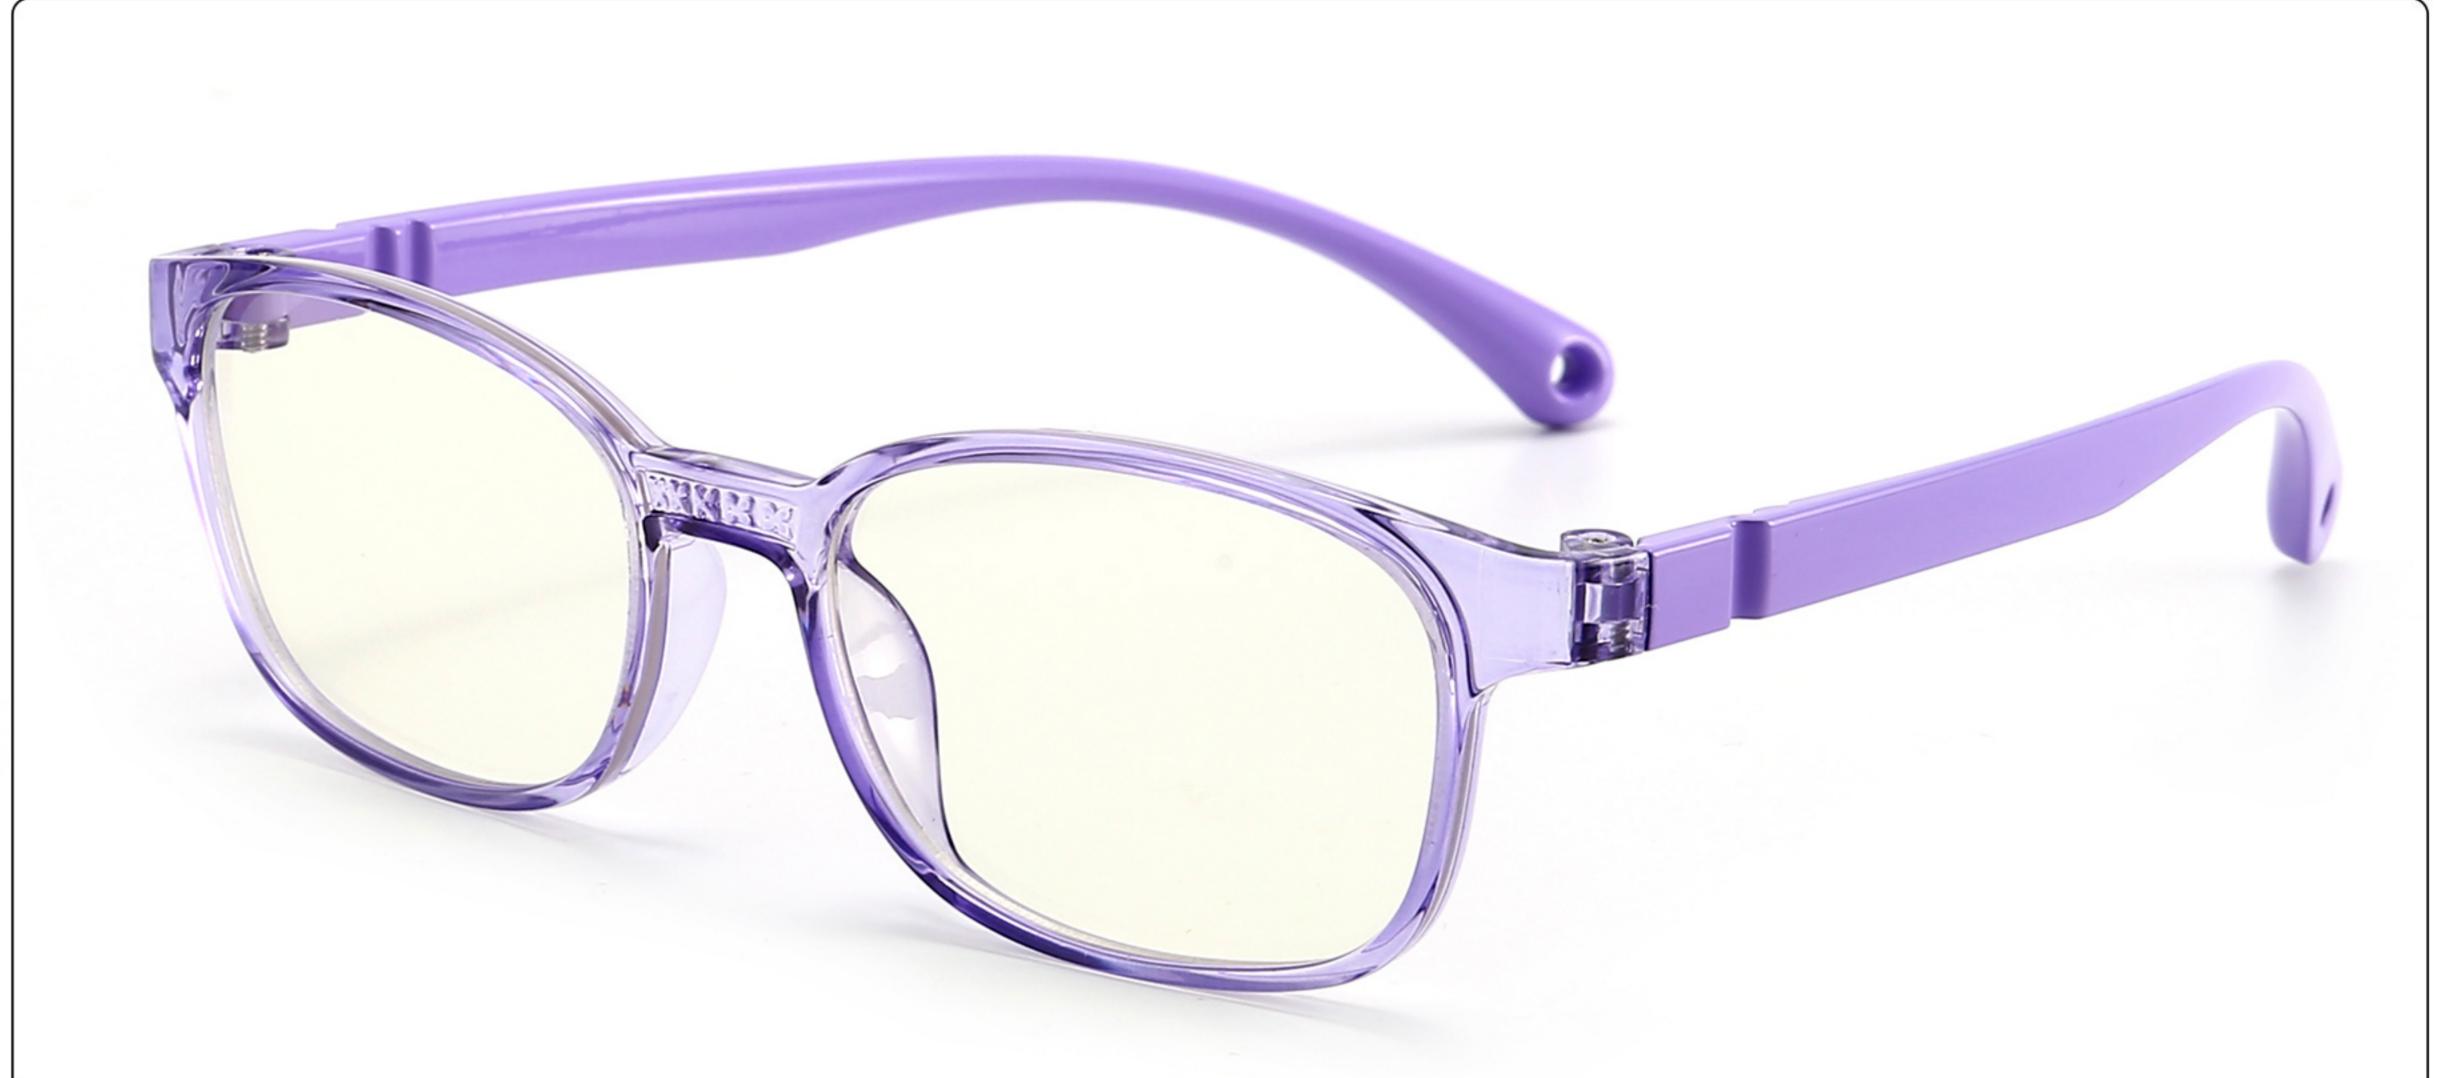

# Kids Anti Blue Light Glasses Manufacturer (TR90) www.HEAPPY.com

MODEL: JYF826 SIZE: 48-18-127 Material: TR

















### MODEL: JYF8300 SIZE: 49-16-126 Material: TR

















# **MODEL**: MGF8101 **SIZE**: 47-15-130 **Material**: TR

















### 

















### MODEL: YKF2040 SIZE: 46-16-128 Material: TR

















#### MODEL: YKF3572 SIZE: 46-18-130 Material: TR





















#### MODEL: YKF3573 SIZE: 46-15-130 Material: TR

















## MODEL: YKF802 SIZE: 45-16-125 Material: TR

















### **MODEL**: YKF8140 **SIZE**: 45-15-124 **Material**: TR

















### MODEL: YKF8141 SIZE: 47-15-124 Material: TR

















## **MODEL**: YKF8142 **SIZE**: 47-14-124 **Material**: TR

















### **MODEL**: YKF8144 **SIZE**: 47-14-128 **Material**: TR

















### 





## MODEL: YKF8148 SIZE: 47-17-128 Material: TR

















### MODEL: YKF8243 SIZE: 45-16-120 Material: TR

















### **MODEL**: YKF8284 **SIZE**: 45-16-120 **Material**: TR