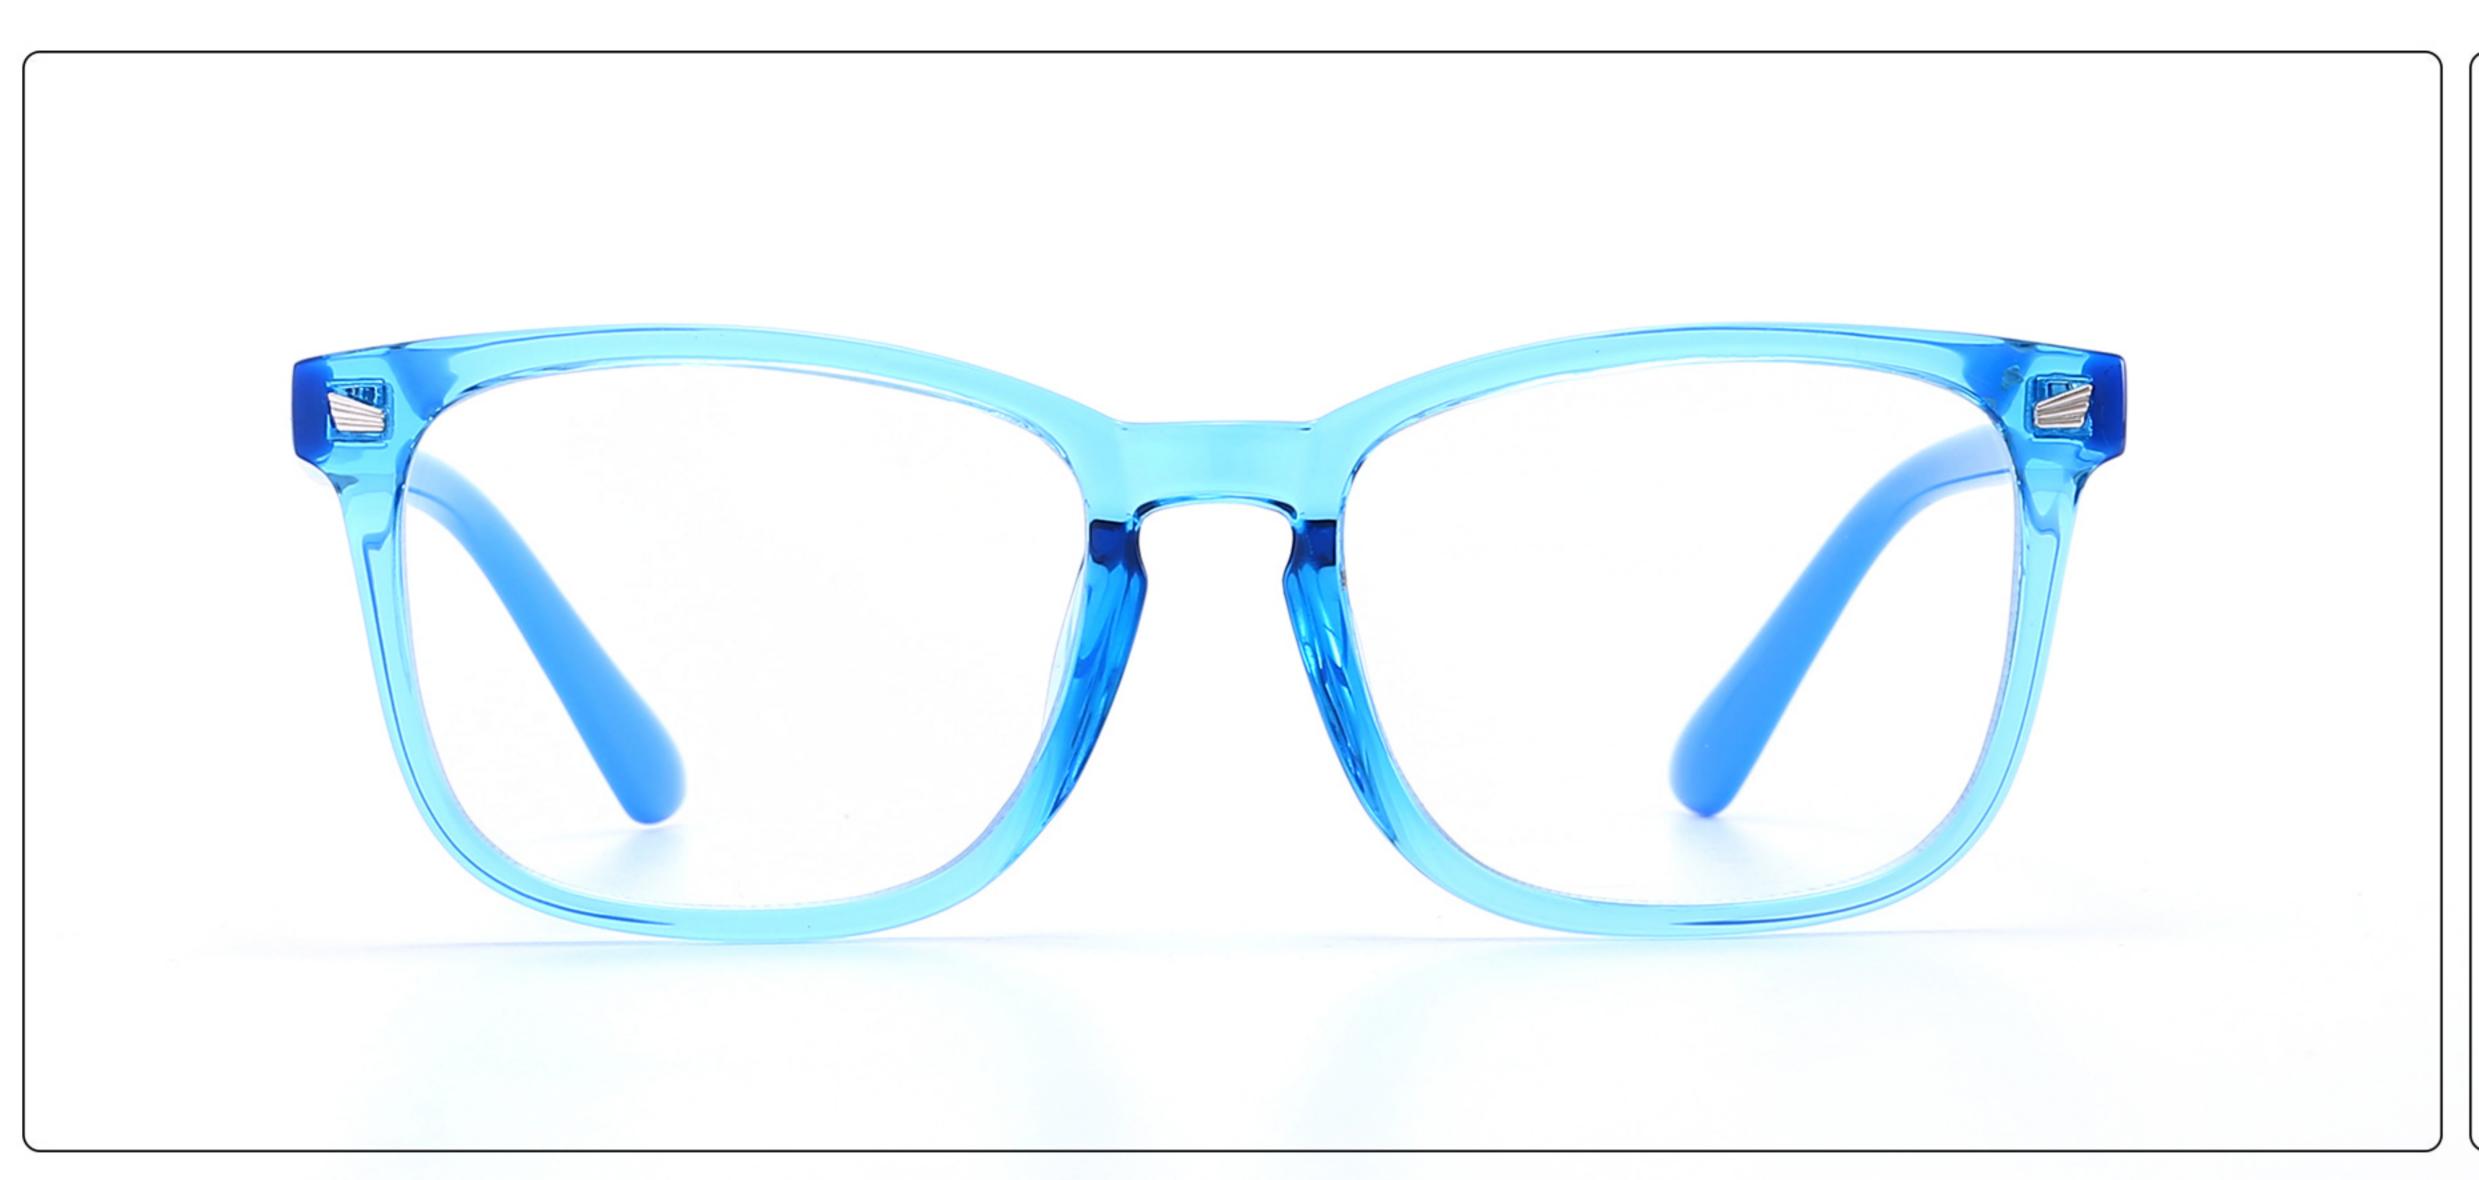

aterial: TR

















#### MODEL: YKF3572 SIZE: 46-18-130 Material: TR





















#### MODEL: YKF3573 SIZE: 46-15-130 Material: TR

















## MODEL: YKF802 SIZE: 45-16-125 Material: TR

















### **MODEL**: YKF8140 **SIZE**: 45-15-124 **Material**: TR

















### MODEL: YKF8141 SIZE: 47-15-124 Material: TR

















## **MODEL**: YKF8142 **SIZE**: 47-14-124 **Material**: TR

















### **MODEL**: YKF8144 **SIZE**: 47-14-128 **Material**: TR

















### 





## MODEL: YKF8148 SIZE: 47-17-128 Material: TR

















### MODEL: YKF8243 SIZE: 45-16-120 Material: TR

















### **MODEL**: YKF8284 **SIZE**: 45-16-120 **Material**: TR

















### **MODEL**: YKF8297 **SIZE**: 52-15-127 **Material**: TR





















### MODEL: YKF886 SIZE: 49-16-130 Material: TR