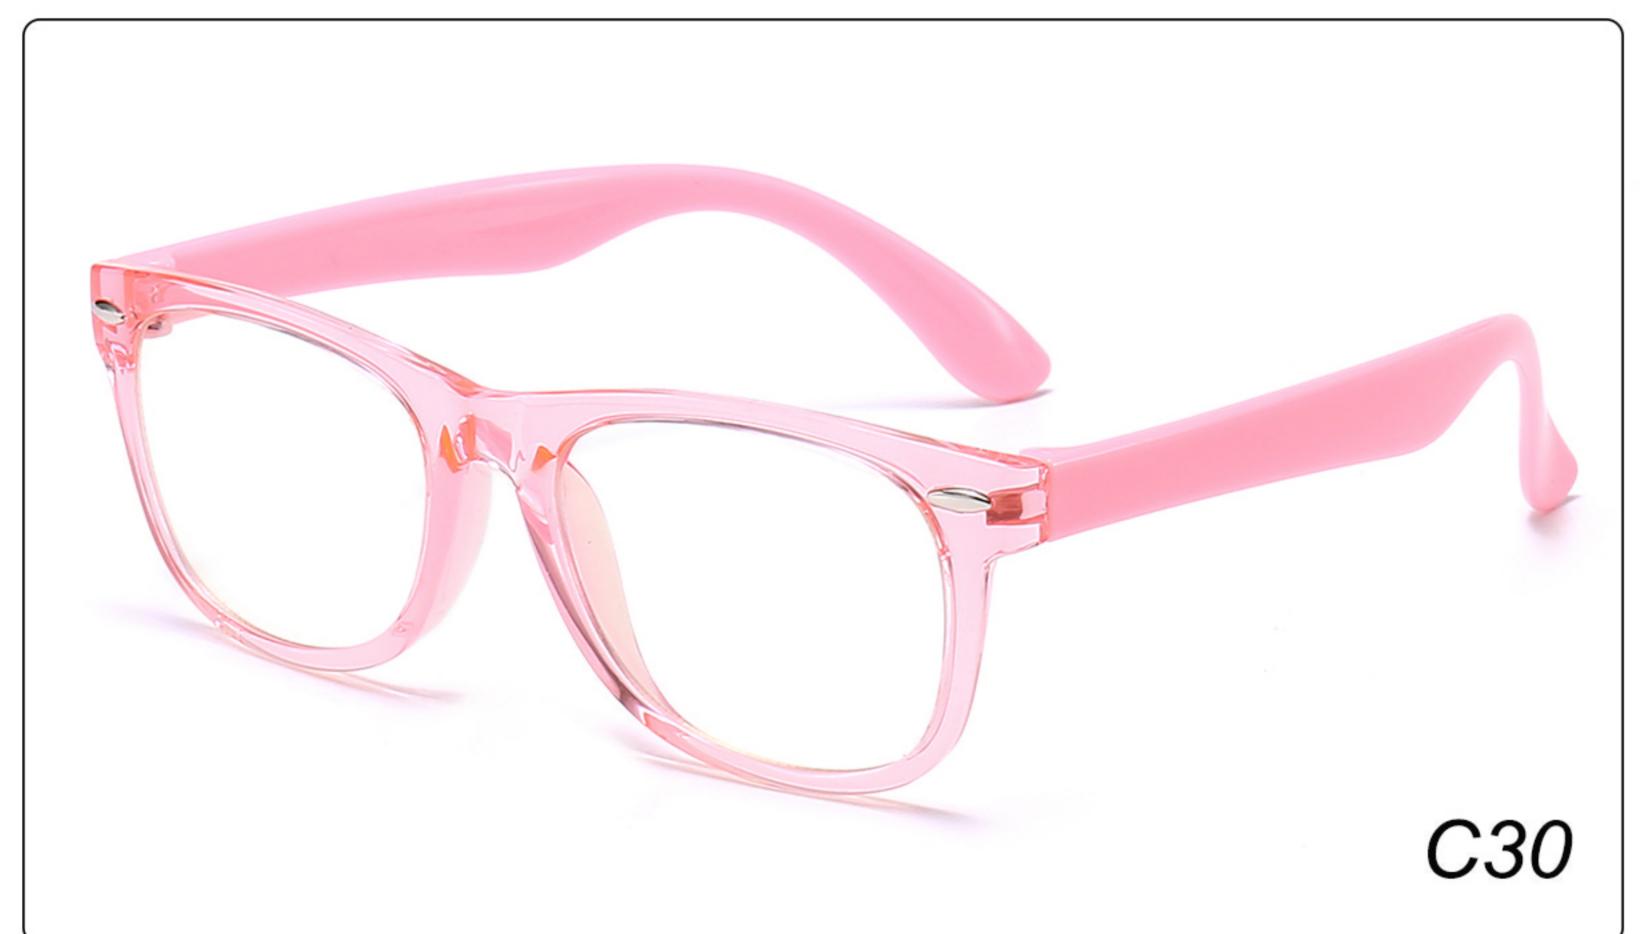

# Kids Anti Blue Light Glasses Manufacturer (TR90) www.HEAPPY.com

MODEL: JYF826 SIZE: 48-18-127 Material: TR

















### MODEL: JYF8300 SIZE: 49-16-126 Material: TR

















# **MODEL**: MGF8101 **SIZE**: 47-15-130 **Material**: TR

















### 

















### MODEL: YKF2040 SIZE: 46-16-128 Material: TR

















#### MODEL: YKF3572 SIZE: 46-18-130 Material: TR





















#### MODEL: YKF3573 SIZE: 46-15-130 Material: TR

















## MODEL: YKF802 SIZE: 45-16-125 Material: TR

















### **MODEL**: YKF8140 **SIZE**: 45-15-124 **Material**: TR

















### MODEL: YKF8141 SIZE: 47-15-124 Material: TR

















## **MODEL**: YKF8142 **SIZE**: 47-14-124 **Material**: TR

















### **MODEL**: YKF8144 **SIZE**: 47-14-128 **Material**: TR

















### 





## MODEL: YKF8148 SIZE: 47-17-128 Material: TR

















### MODEL: YKF8243 SIZE: 45-16-120 Material: TR

















### **MODEL**: YKF8284 **SIZE**: 45-16-120 **Material**: TR

















### **MODEL**: YKF8297 **SIZE**: 52-15-127 **Material**: TR





















### MODEL: YKF886 SIZE: 49-16-130 Material: TR