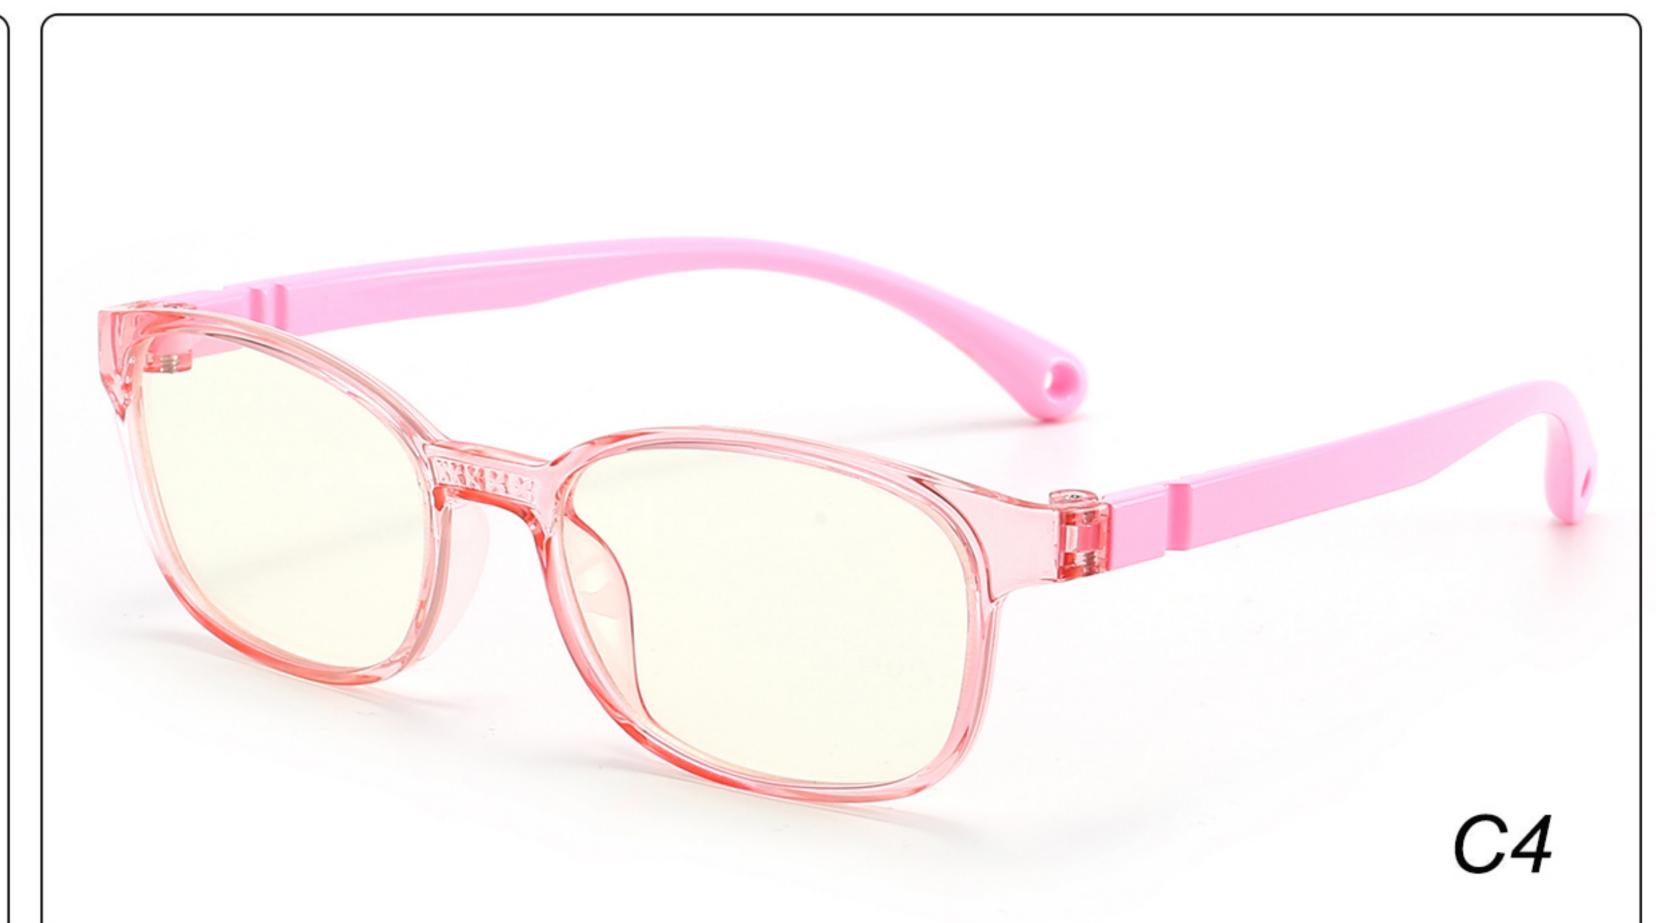

# Kids Anti Blue Light Glasses Manufacturer (TR90) www.HEAPPY.com

MODEL: JYF826 SIZE: 48-18-127 Material: TR

















### MODEL: JYF8300 SIZE: 49-16-126 Material: TR

















# **MODEL**: MGF8101 **SIZE**: 47-15-130 **Material**: TR

















### 

















### MODEL: YKF2040 SIZE: 46-16-128 Material: TR

















#### MODEL: YKF3572 SIZE: 46-18-130 Material: TR





















#### MODEL: YKF3573 SIZE: 46-15-130 Material: TR

















## MODEL: YKF802 SIZE: 45-16-125 Material: TR

















### **MODEL**: YKF8140 **SIZE**: 45-15-124 **Material**: TR

















### MODEL: YKF8141 SIZE: 47-15-124 Material: TR

















## **MODEL**: YKF8142 **SIZE**: 47-14-124 **Material**: TR

















### **MODEL**: YKF8144 **SIZE**: 47-14-128 **Material**: TR

















### 





## MODEL: YKF8148 SIZE: 47-17-128 Material: TR

















### MODEL: YKF8243 SIZE: 45-16-120 Material: TR

















### **MODEL**: YKF8284 **SIZE**: 45-16-120 **Material**: TR