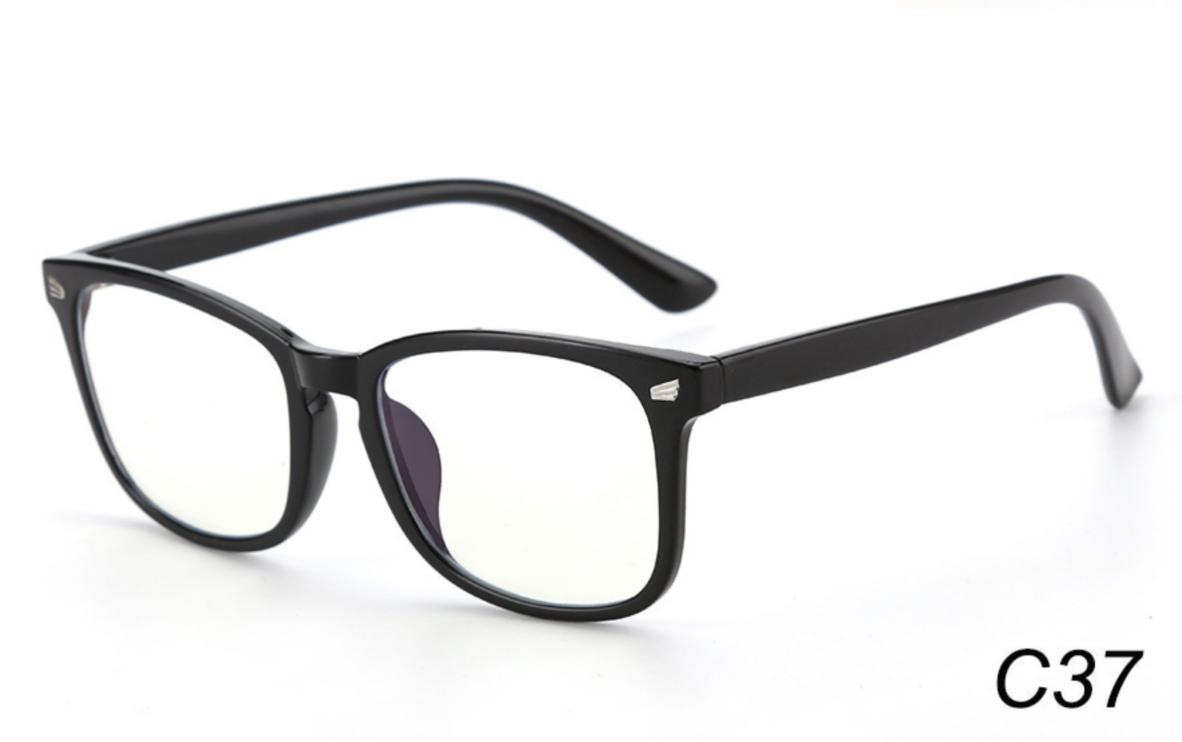

l: TR

















#### MODEL: YKF3572 SIZE: 46-18-130 Material: TR





















#### MODEL: YKF3573 SIZE: 46-15-130 Material: TR

















## MODEL: YKF802 SIZE: 45-16-125 Material: TR

















### **MODEL**: YKF8140 **SIZE**: 45-15-124 **Material**: TR

















### MODEL: YKF8141 SIZE: 47-15-124 Material: TR

















## **MODEL**: YKF8142 **SIZE**: 47-14-124 **Material**: TR

















### **MODEL**: YKF8144 **SIZE**: 47-14-128 **Material**: TR

















### 





## MODEL: YKF8148 SIZE: 47-17-128 Material: TR

















### MODEL: YKF8243 SIZE: 45-16-120 Material: TR

















### **MODEL**: YKF8284 **SIZE**: 45-16-120 **Material**: TR

















### **MODEL**: YKF8297 **SIZE**: 52-15-127 **Material**: TR





















### MODEL: YKF886 SIZE: 49-16-130 Material: TR