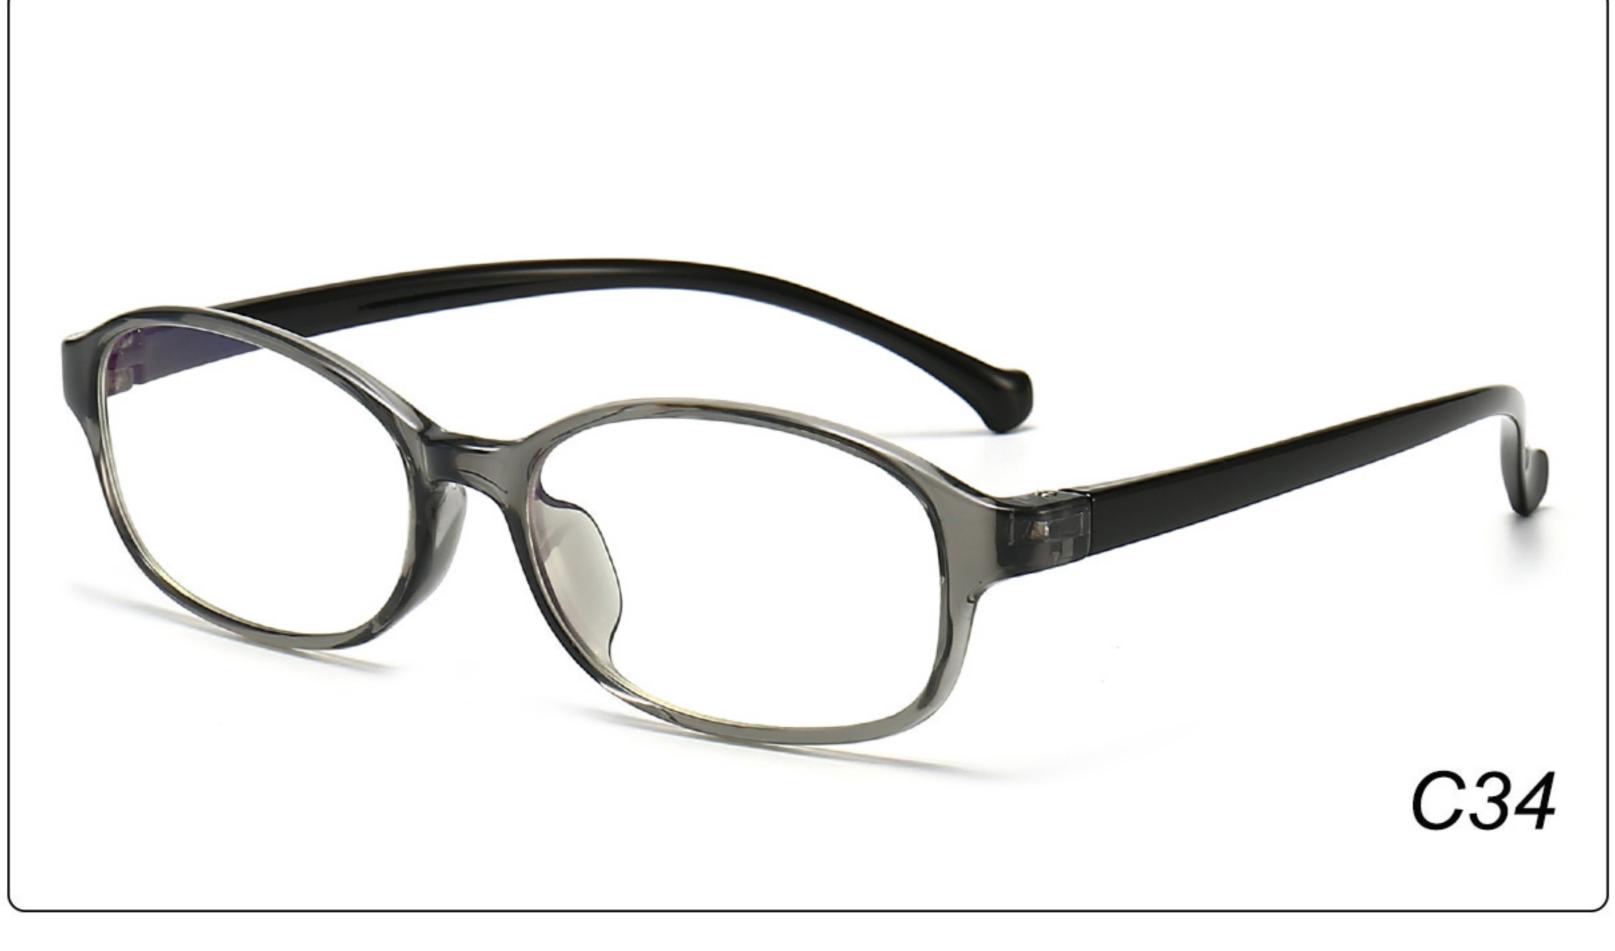

# Kids Anti Blue Light Glasses Manufacturer (TR90) www.HEAPPY.com

MODEL: JYF826 SIZE: 48-18-127 Material: TR

















### MODEL: JYF8300 SIZE: 49-16-126 Material: TR

















# **MODEL**: MGF8101 **SIZE**: 47-15-130 **Material**: TR

















### 

















### MODEL: YKF2040 SIZE: 46-16-128 Material: TR

















#### MODEL: YKF3572 SIZE: 46-18-130 Material: TR





















#### MODEL: YKF3573 SIZE: 46-15-130 Material: TR

















## MODEL: YKF802 SIZE: 45-16-125 Material: TR

















### **MODEL**: YKF8140 **SIZE**: 45-15-124 **Material**: TR

















### MODEL: YKF8141 SIZE: 47-15-124 Material: TR

















## **MODEL**: YKF8142 **SIZE**: 47-14-124 **Material**: TR

















### **MODEL**: YKF8144 **SIZE**: 47-14-128 **Material**: TR

















### 





## MODEL: YKF8148 SIZE: 47-17-128 Material: TR

















### MODEL: YKF8243 SIZE: 45-16-120 Material: TR

















### **MODEL**: YKF8284 **SIZE**: 45-16-120 **Material**: TR

















### **MODEL**: YKF8