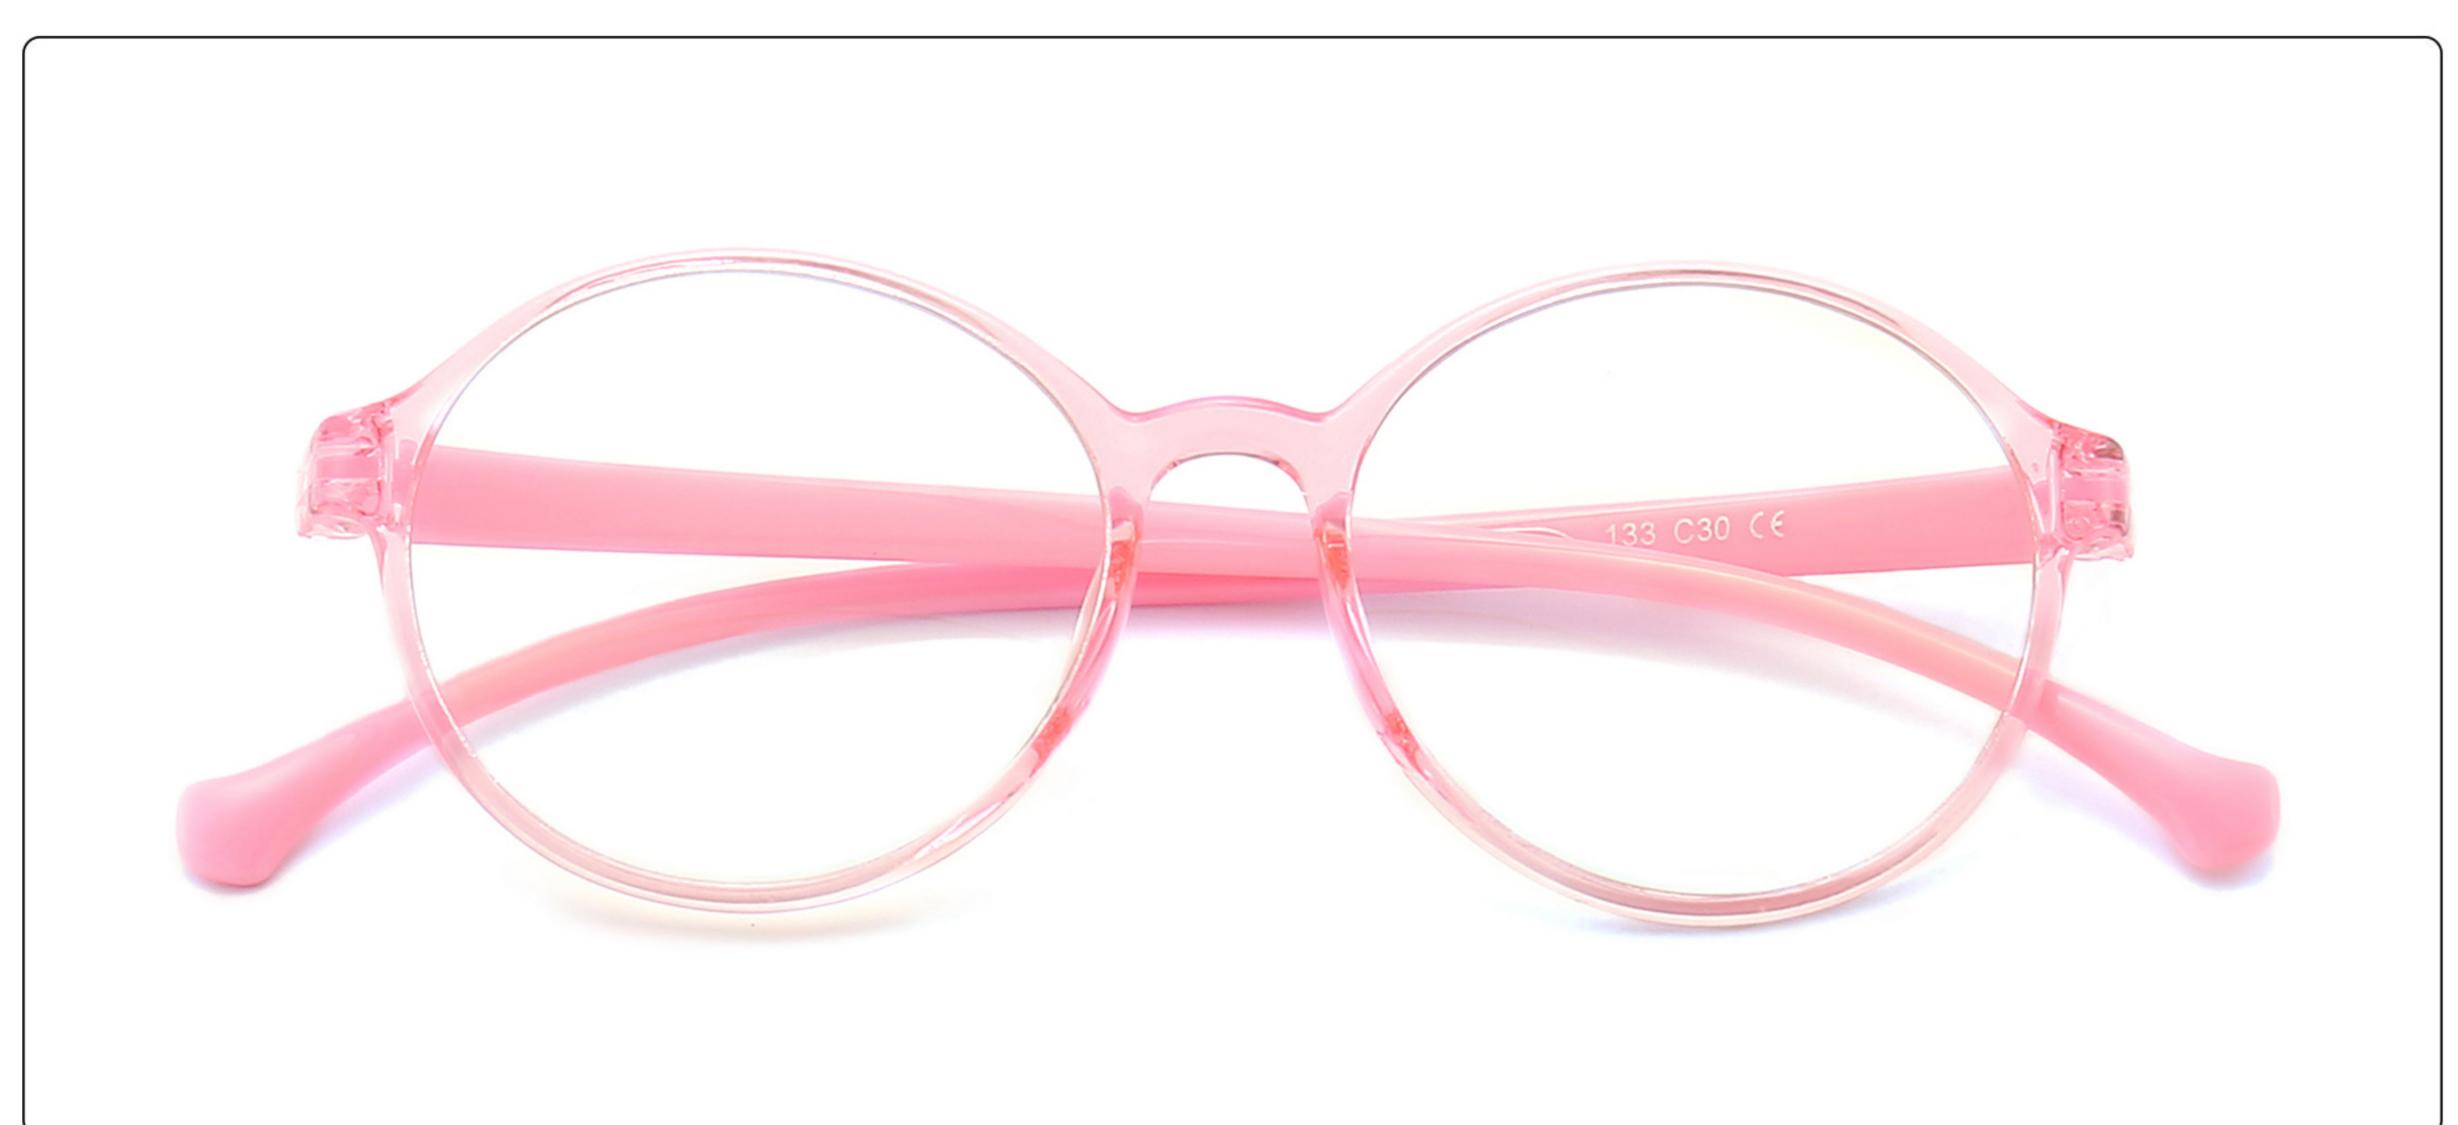

# Kids Anti Blue Light Glasses Manufacturer (TR90) www.HEAPPY.com

MODEL: JYF826 SIZE: 48-18-127 Material: TR

















### MODEL: JYF8300 SIZE: 49-16-126 Material: TR

















# **MODEL**: MGF8101 **SIZE**: 47-15-130 **Material**: TR

















### 

















### MODEL: YKF2040 SIZE: 46-16-128 Material: TR

















#### MODEL: YKF3572 SIZE: 46-18-130 Material: TR





















#### MODEL: YKF3573 SIZE: 46-15-130 Material: TR

















## MODEL: YKF802 SIZE: 45-16-125 Material: TR

















### **MODEL**: YKF8140 **SIZE**: 45-15-124 **Material**: TR

















### MODEL: YKF8141 SIZE: 47-15-124 Material: TR

















## **MODEL**: YKF8142 **SIZE**: 47-14-124 **Material**: TR

















### **MODEL**: YKF8144 **SIZE**: 47-14-128 **Material**: TR

















### 





## MODEL: YKF8148 SIZE: 47-17-128 Material: TR

















### MODEL: YKF8243 SIZE: 45-16-120 Material: TR

















### **MODEL**: YKF8284 **SIZE**: 45-16-120 **Material**: TR

















### **MODEL**: YKF8297 **SIZE**: 52-15-127 **Material**: TR