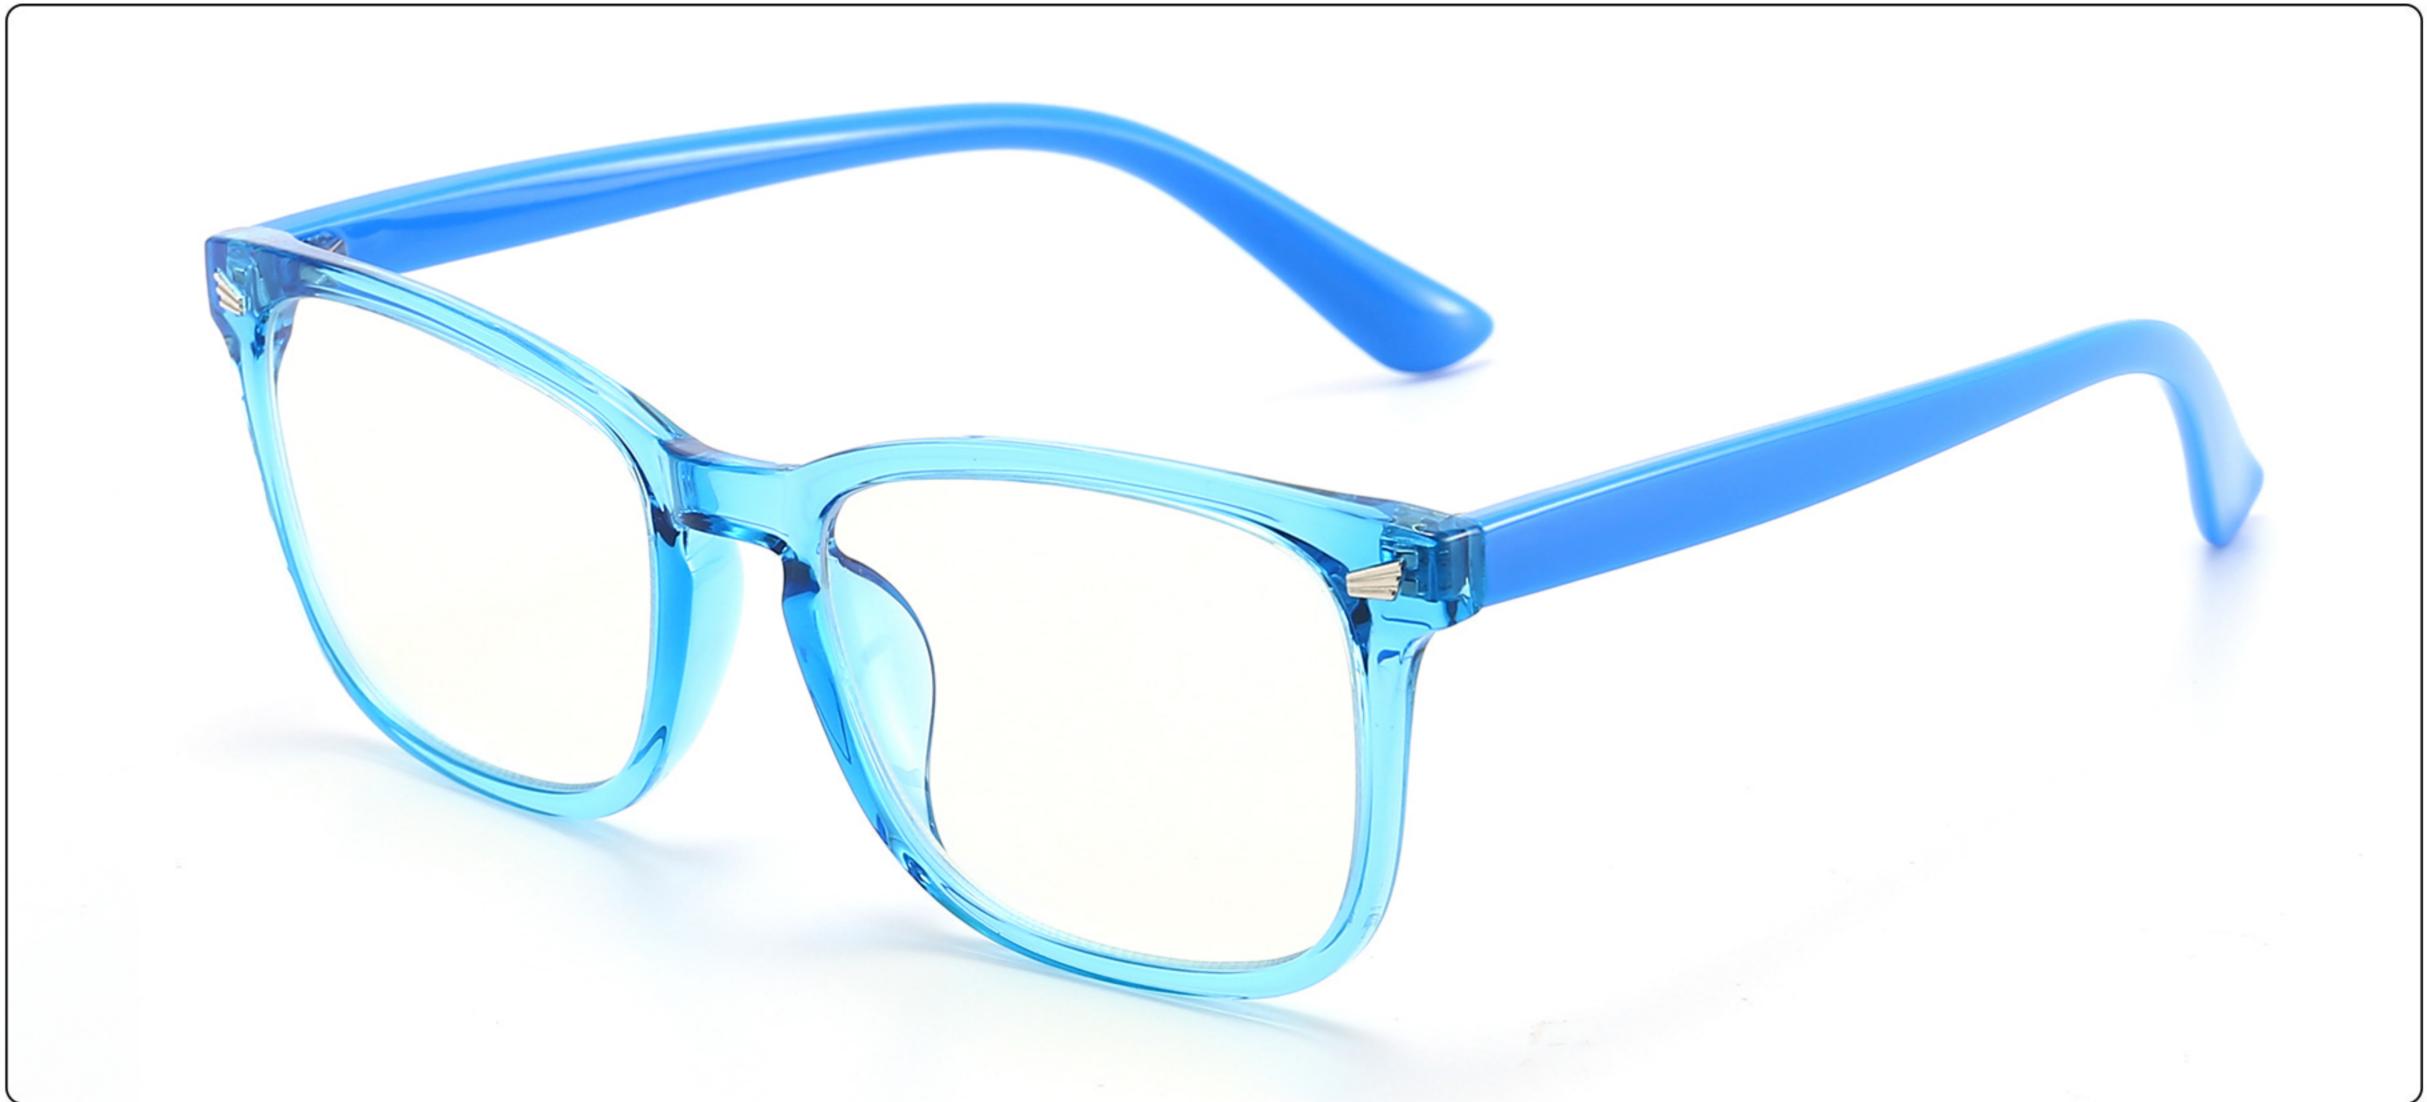

erial: TR

















#### MODEL: YKF3572 SIZE: 46-18-130 Material: TR





















#### MODEL: YKF3573 SIZE: 46-15-130 Material: TR

















## MODEL: YKF802 SIZE: 45-16-125 Material: TR

















### **MODEL**: YKF8140 **SIZE**: 45-15-124 **Material**: TR

















### MODEL: YKF8141 SIZE: 47-15-124 Material: TR

















## **MODEL**: YKF8142 **SIZE**: 47-14-124 **Material**: TR

















### **MODEL**: YKF8144 **SIZE**: 47-14-128 **Material**: TR

















### 





## MODEL: YKF8148 SIZE: 47-17-128 Material: TR

















### MODEL: YKF8243 SIZE: 45-16-120 Material: TR

















### **MODEL**: YKF8284 **SIZE**: 45-16-120 **Material**: TR

















### **MODEL**: YKF8297 **SIZE**: 52-15-127 **Material**: TR





















### MODEL: YKF886 SIZE: 49-16-130 Material: TR