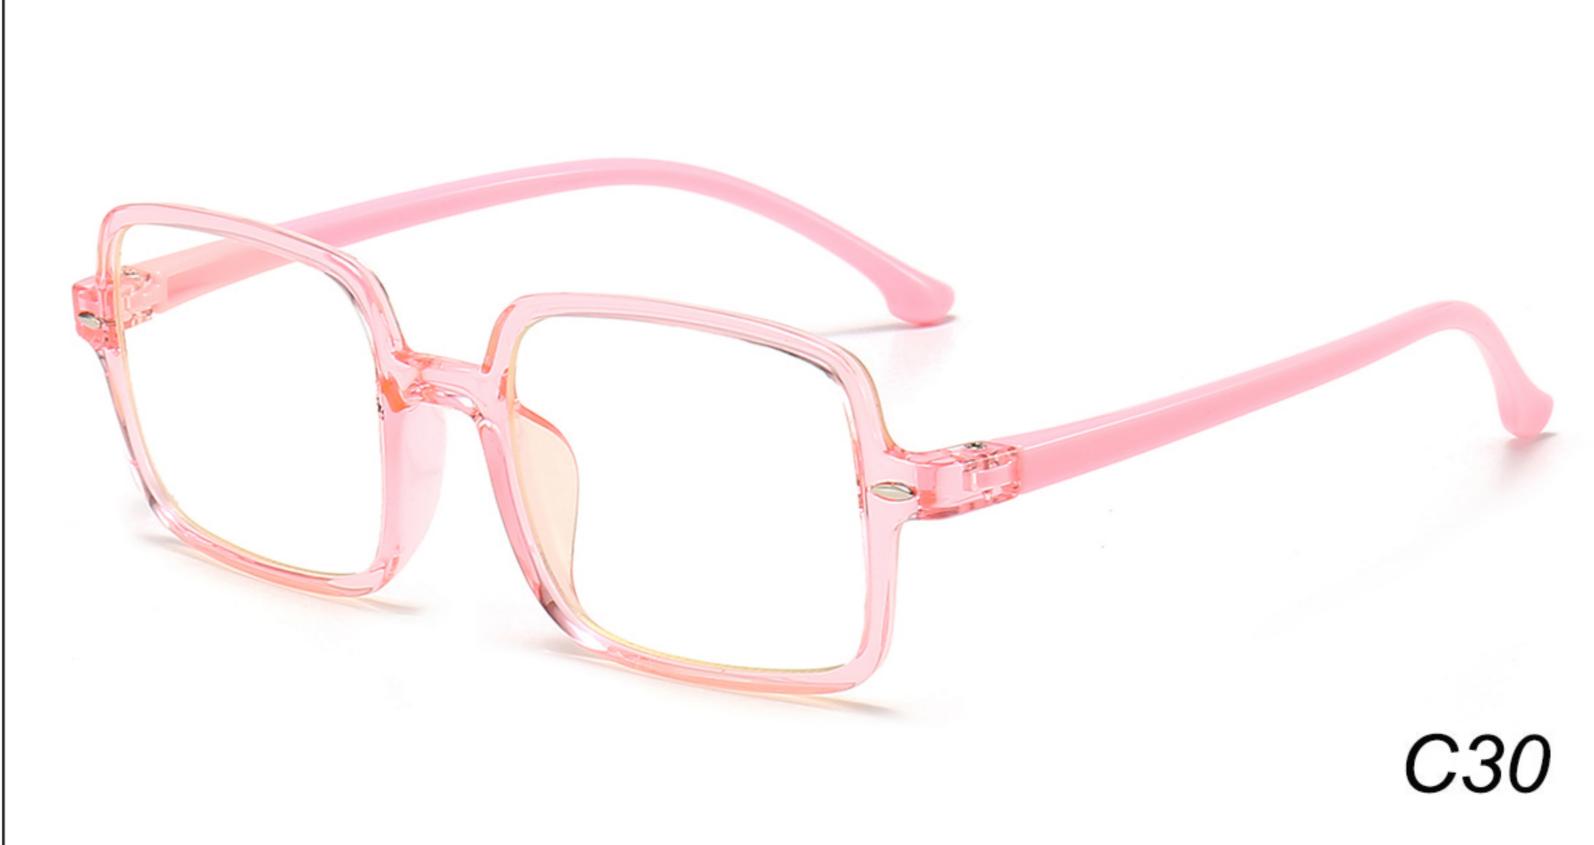

### 

















### MODEL: YKF2040 SIZE: 46-16-128 Material: TR

















#### MODEL: YKF3572 SIZE: 46-18-130 Material: TR





















#### MODEL: YKF3573 SIZE: 46-15-130 Material: TR

















## MODEL: YKF802 SIZE: 45-16-125 Material: TR

















### **MODEL**: YKF8140 **SIZE**: 45-15-124 **Material**: TR

















### MODEL: YKF8141 SIZE: 47-15-124 Material: TR

















## **MODEL**: YKF8142 **SIZE**: 47-14-124 **Material**: TR

















### **MODEL**: YKF8144 **SIZE**: 47-14-128 **Material**: TR

















### 





## MODEL: YKF8148 SIZE: 47-17-128 Material: TR

















### MODEL: YKF8243 SIZE: 45-16-120 Material: TR

















### **MODEL**: YKF8284 **SIZE**: 45-16-120 **Material**: TR

















### **MODEL**: YKF8297 **SIZE**: 52-15-127 **Material**: TR





















### MODEL: YKF886 SIZE: 49-16-130 Material: TR