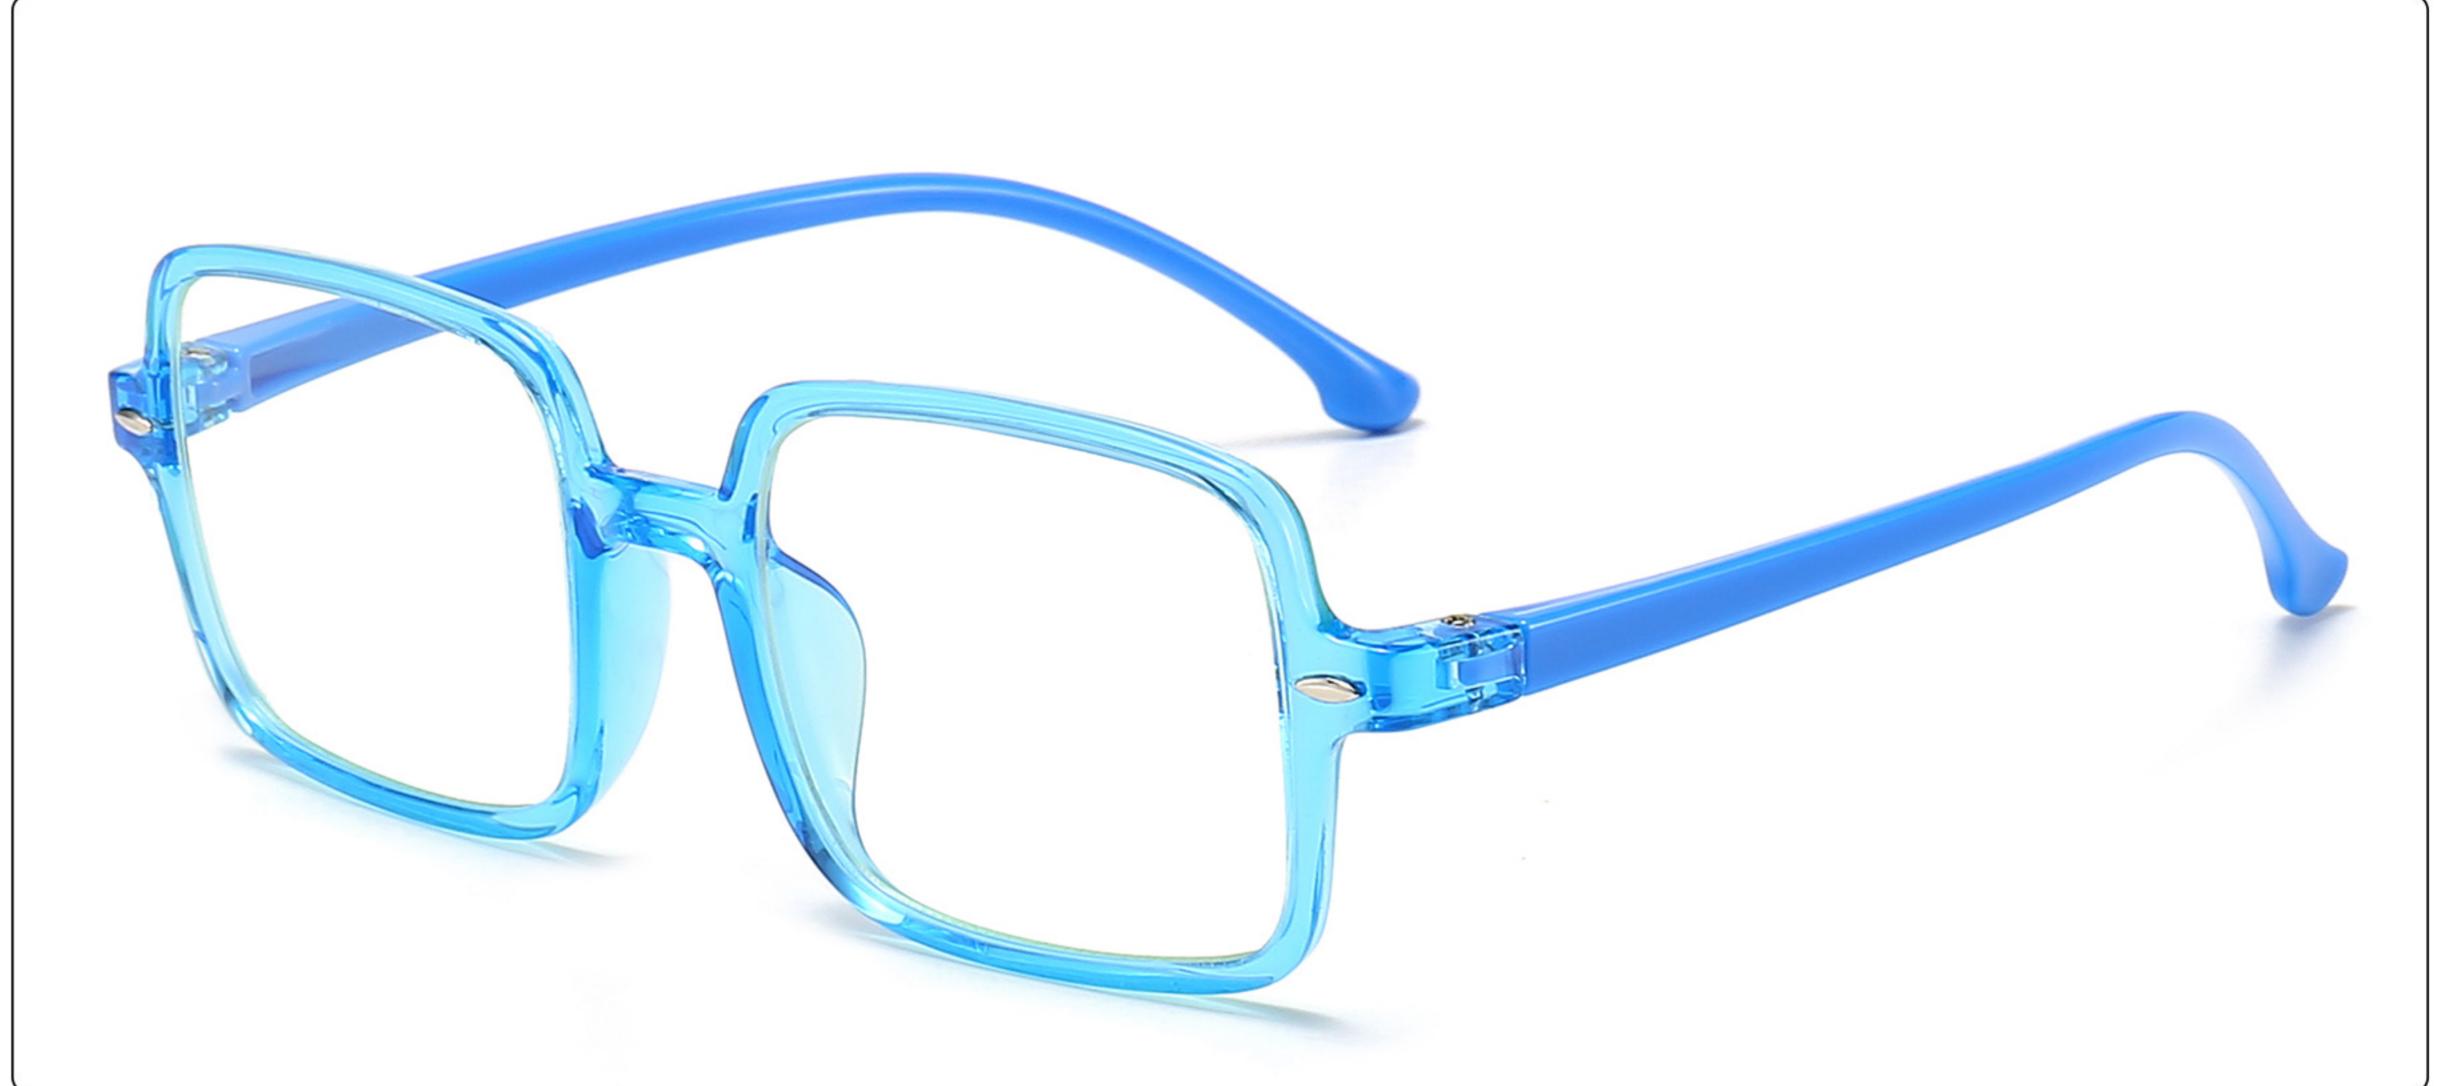

### 

















### MODEL: YKF2040 SIZE: 46-16-128 Material: TR

















#### MODEL: YKF3572 SIZE: 46-18-130 Material: TR





















#### MODEL: YKF3573 SIZE: 46-15-130 Material: TR

















## MODEL: YKF802 SIZE: 45-16-125 Material: TR

















### **MODEL**: YKF8140 **SIZE**: 45-15-124 **Material**: TR

















### MODEL: YKF8141 SIZE: 47-15-124 Material: TR

















## **MODEL**: YKF8142 **SIZE**: 47-14-124 **Material**: TR

















### **MODEL**: YKF8144 **SIZE**: 47-14-128 **Material**: TR

















### 





## MODEL: YKF8148 SIZE: 47-17-128 Material: TR

















### MODEL: YKF8243 SIZE: 45-16-120 Material: TR

















### **MODEL**: YKF8284 **SIZE**: 45-16-120 **Material**: TR

















### **MODEL**: YKF8297 **SIZE**: 52-15-127 **Material**: TR





















### MODEL: YKF886 SIZE: 49-16-130 Material: TR