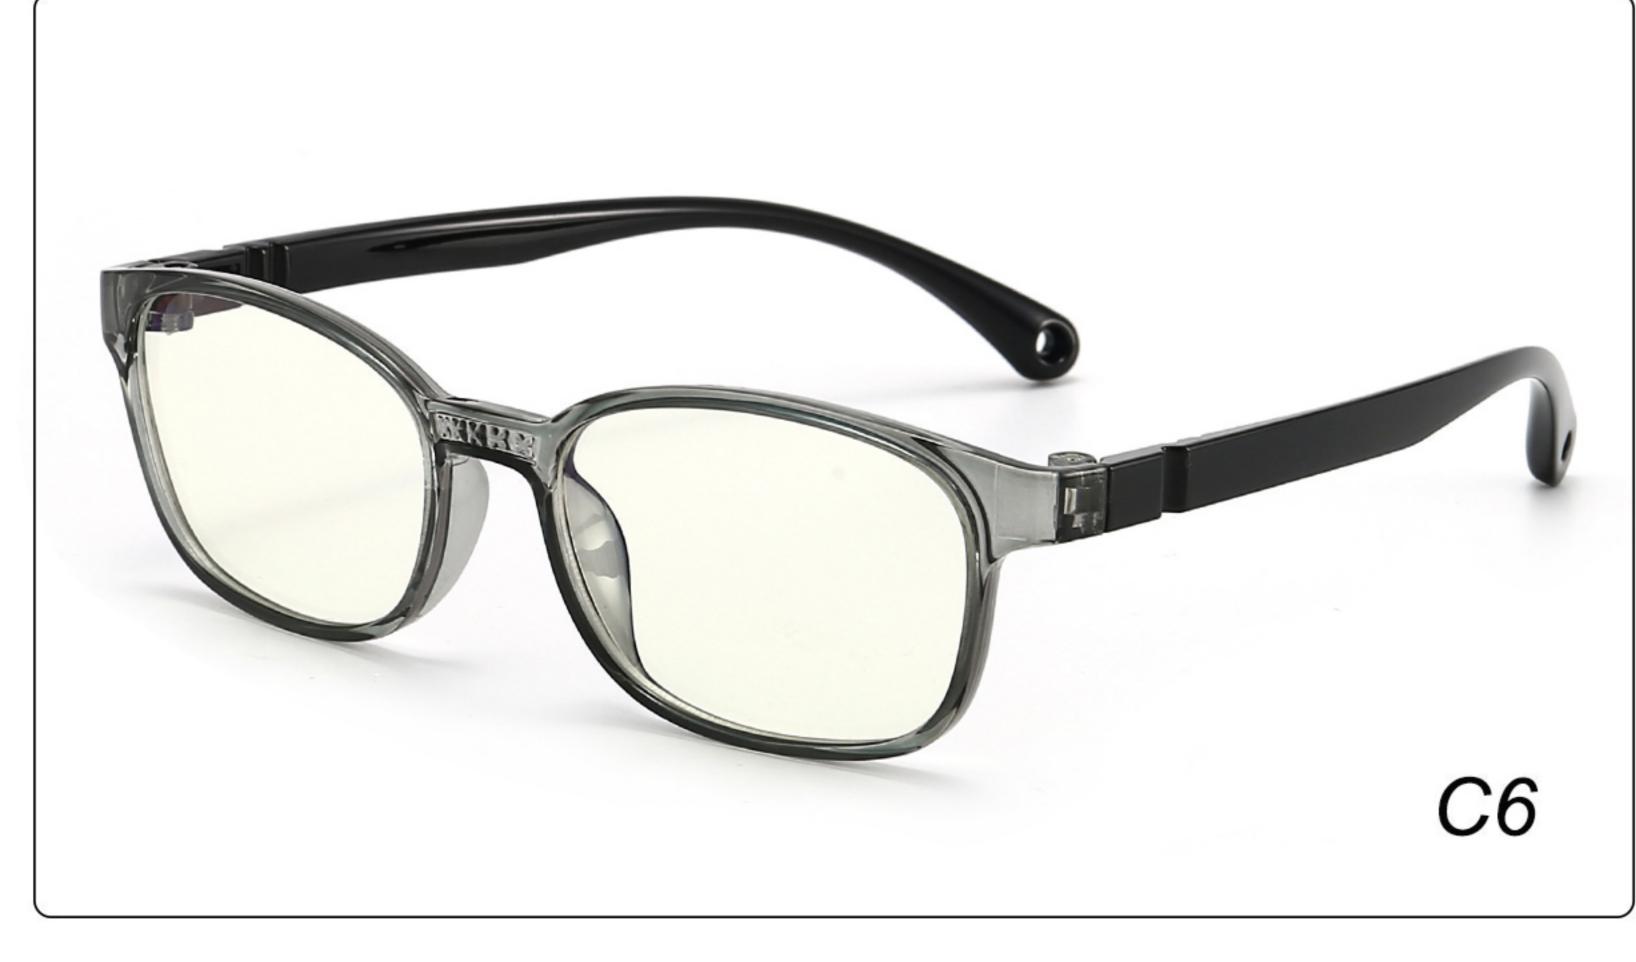

# Kids Anti Blue Light Glasses Manufacturer (TR90) www.HEAPPY.com

MODEL: JYF826 SIZE: 48-18-127 Material: TR

















### MODEL: JYF8300 SIZE: 49-16-126 Material: TR

















# **MODEL**: MGF8101 **SIZE**: 47-15-130 **Material**: TR

















### 

















### MODEL: YKF2040 SIZE: 46-16-128 Material: TR

















#### MODEL: YKF3572 SIZE: 46-18-130 Material: TR





















#### MODEL: YKF3573 SIZE: 46-15-130 Material: TR

















## MODEL: YKF802 SIZE: 45-16-125 Material: TR

















### **MODEL**: YKF8140 **SIZE**: 45-15-124 **Material**: TR

















### MODEL: YKF8141 SIZE: 47-15-124 Material: TR

















## **MODEL**: YKF8142 **SIZE**: 47-14-124 **Material**: TR

















### **MODEL**: YKF8144 **SIZE**: 47-14-128 **Material**: TR

















### 





## MODEL: YKF8148 SIZE: 47-17-128 Material: TR

















### MODEL: YKF8243 SIZE: 45-16-120 Material: TR

















### **MODEL**: YKF8284 **SIZE**: 45-16-120 **Material**: TR