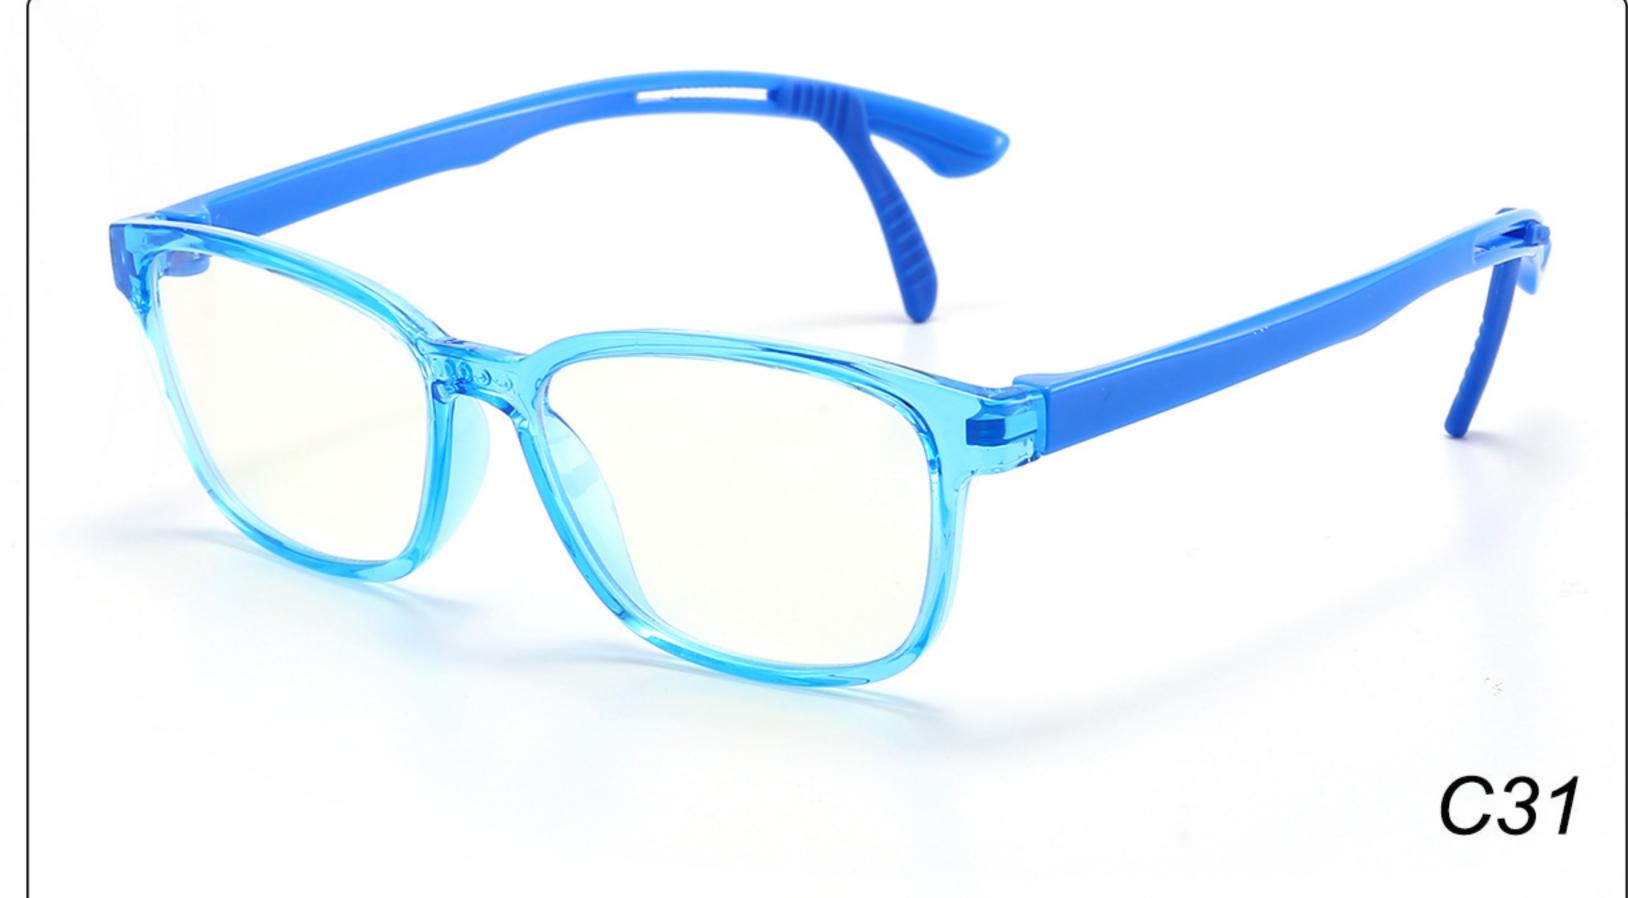

# Kids Anti Blue Light Glasses Manufacturer (TR90) www.HEAPPY.com

MODEL: JYF826 SIZE: 48-18-127 Material: TR

















### MODEL: JYF8300 SIZE: 49-16-126 Material: TR

















# **MODEL**: MGF8101 **SIZE**: 47-15-130 **Material**: TR

















### 

















### MODEL: YKF2040 SIZE: 46-16-128 Material: TR

















#### MODEL: YKF3572 SIZE: 46-18-130 Material: TR





















#### MODEL: YKF3573 SIZE: 46-15-130 Material: TR

















## MODEL: YKF802 SIZE: 45-16-125 Material: TR

















### **MODEL**: YKF8140 **SIZE**: 45-15-124 **Material**: TR

















### MODEL: YKF8141 SIZE: 47-15-124 Material: TR

















## **MODEL**: YKF8142 **SIZE**: 47-14-124 **Material**: TR

















### **MODEL**: YKF8144 **SIZE**: 47-14-128 **Material**: TR

















### 





## MODEL: YKF8148 SIZE: 47-17-128 Material: TR

















### MODEL: YKF8243 SIZE: 45-16-120 Material: TR

















### **MODEL**: YKF8284 **SIZE**: 45-16-120 **Material**: TR

















### **MODEL**: YKF8297 **SIZE**: 52-15-127 **Material**: TR





















### MODEL: YKF886 SIZE: 49-16-130 Material: TR