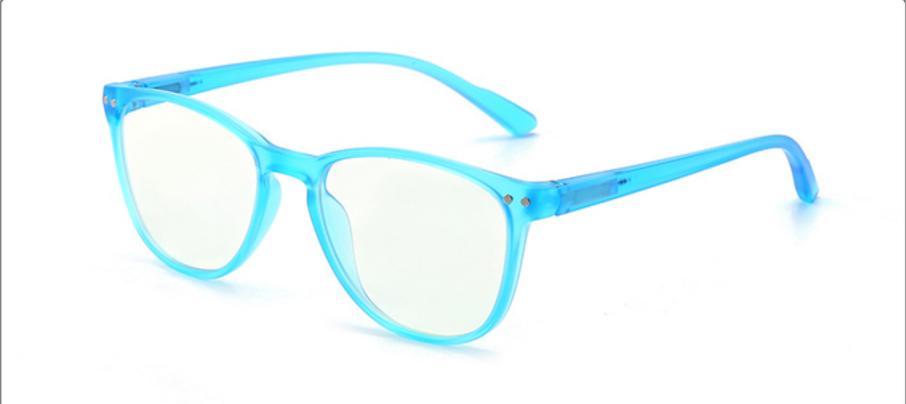

# Kids Anti Blue Light Glasses Manufacturer (TR90) www.HEAPPY.com

MODEL: JYF826 SIZE: 48-18-127 Material: TR

















### MODEL: JYF8300 SIZE: 49-16-126 Material: TR

















# **MODEL**: MGF8101 **SIZE**: 47-15-130 **Material**: TR

















### 

















### MODEL: YKF2040 SIZE: 46-16-128 Material: TR

















#### MODEL: YKF3572 SIZE: 46-18-130 Material: TR





















#### MODEL: YKF3573 SIZE: 46-15-130 Material: TR

















## MODEL: YKF802 SIZE: 45-16-125 Material: TR

















### **MODEL**: YKF8140 **SIZE**: 45-15-124 **Material**: TR

















### MODEL: YKF8141 SIZE: 47-15-124 Material: TR

















## **MODEL**: YKF8142 **SIZE**: 47-14-124 **Material**: TR

















### **MODEL**: YKF8144 **SIZE**: 47-14-128 **Material**: TR

















### 





## MODEL: YKF8148 SIZE: 47-17-128 Material: TR

















### MODEL: YKF8243 SIZE: 45-16-120 Material: TR

















### **MODEL**: YKF8284 **SIZE**: 45-16-120 **Material**: TR

















### **MODEL**: YKF8297 **SIZE**: 52-15-127 **Material**: TR





















### MODEL: YKF886 SIZE: 49-16-130 Material: TR