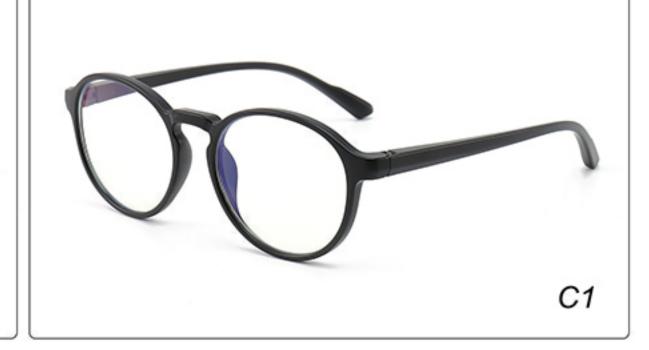

# Kids Anti Blue Light Glasses Manufacturer (TR90) www.HEAPPY.com

MODEL: JYF826 SIZE: 48-18-127 Material: TR

















### MODEL: JYF8300 SIZE: 49-16-126 Material: TR

















# **MODEL**: MGF8101 **SIZE**: 47-15-130 **Material**: TR

















### 

















### MODEL: YKF2040 SIZE: 46-16-128 Material: TR

















#### MODEL: YKF3572 SIZE: 46-18-130 Material: TR





















#### MODEL: YKF3573 SIZE: 46-15-130 Material: TR

















## MODEL: YKF802 SIZE: 45-16-125 Material: TR

















### **MODEL**: YKF8140 **SIZE**: 45-15-124 **Material**: TR

















### MODEL: YKF8141 SIZE: 47-15-124 Material: TR

















## **MODEL**: YKF8142 **SIZE**: 47-14-124 **Material**: TR

















### **MODEL**: YKF8144 **SIZE**: 47-14-128 **Material**: TR

















### 





## MODEL: YKF8148 SIZE: 47-17-128 Material: TR

















### MODEL: YKF8243 SIZE: 45-16-120 Material: TR

















### **MODEL**: YKF8284 **SIZE**: 45-16-120 **Material**: TR

















### **MODEL**: YKF8297 **SIZE**: 52-15-127 **Material**: TR





















### MODEL: YKF886 SIZE: 49-16-130 Material: TR