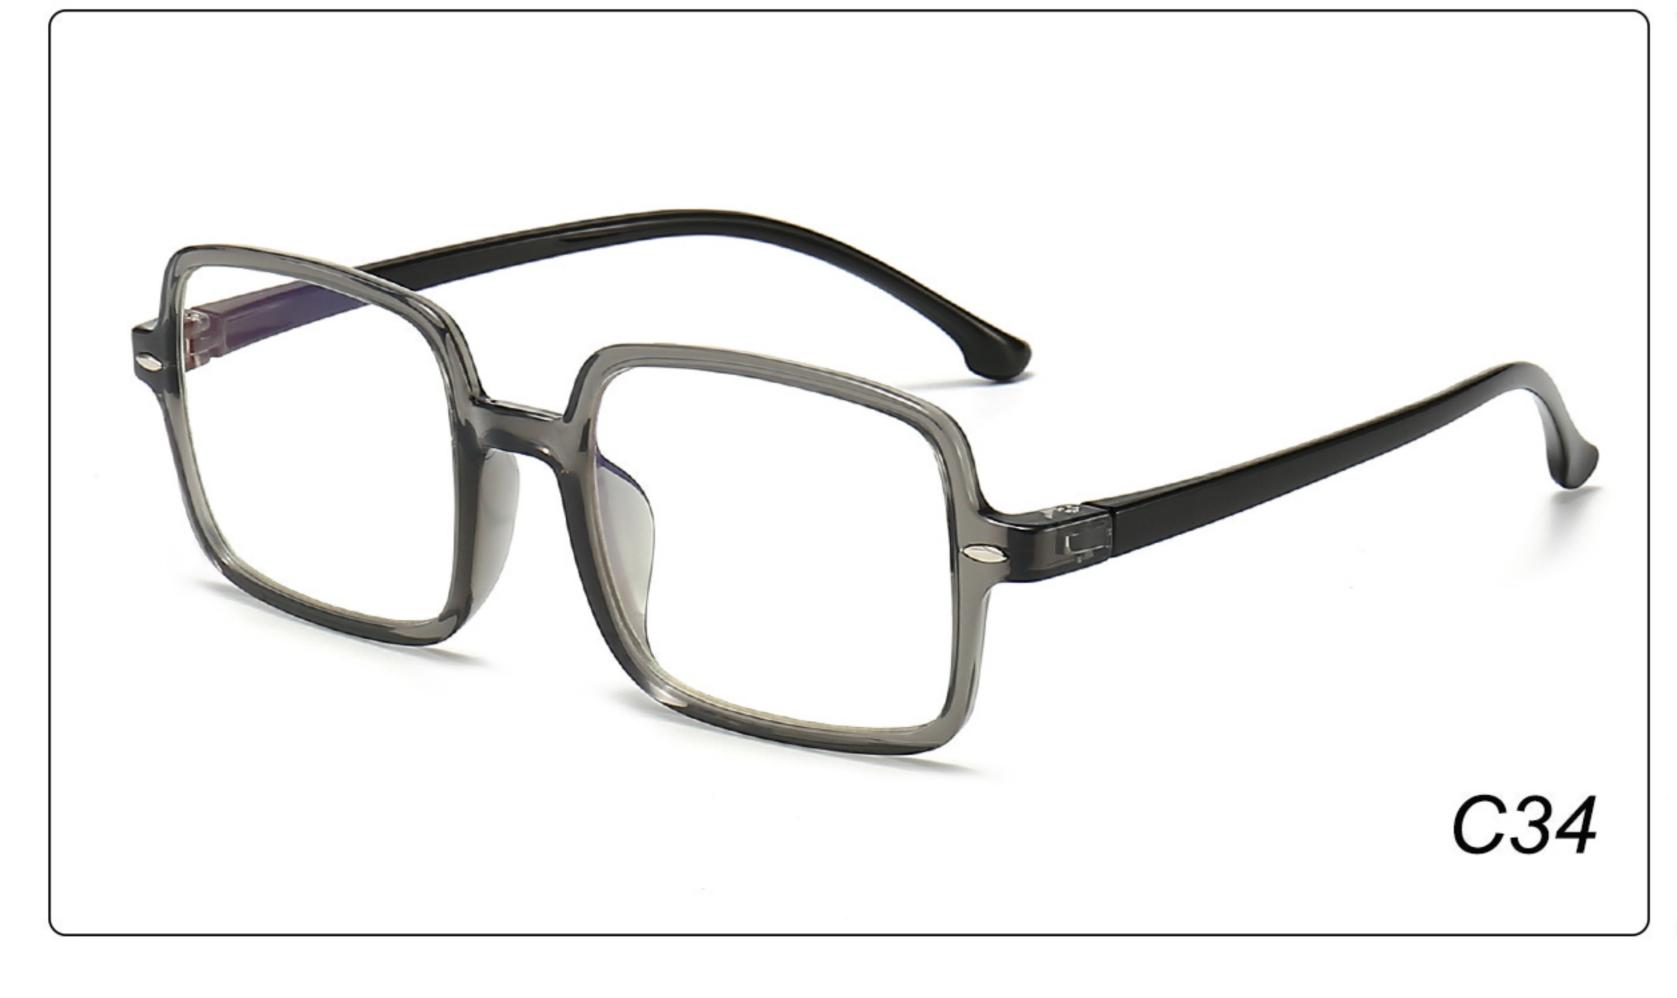

### 

















### MODEL: YKF2040 SIZE: 46-16-128 Material: TR

















#### MODEL: YKF3572 SIZE: 46-18-130 Material: TR





















#### MODEL: YKF3573 SIZE: 46-15-130 Material: TR

















## MODEL: YKF802 SIZE: 45-16-125 Material: TR

















### **MODEL**: YKF8140 **SIZE**: 45-15-124 **Material**: TR

















### MODEL: YKF8141 SIZE: 47-15-124 Material: TR

















## **MODEL**: YKF8142 **SIZE**: 47-14-124 **Material**: TR

















### **MODEL**: YKF8144 **SIZE**: 47-14-128 **Material**: TR

















### 





## MODEL: YKF8148 SIZE: 47-17-128 Material: TR

















### MODEL: YKF8243 SIZE: 45-16-120 Material: TR

















### **MODEL**: YKF8284 **SIZE**: 45-16-120 **Material**: TR

















### **MODEL**: YKF8297 **SIZE**: 52-15-127 **Material**: TR





















### MODEL: YKF886 SIZE: 49-16-130 Material: TR