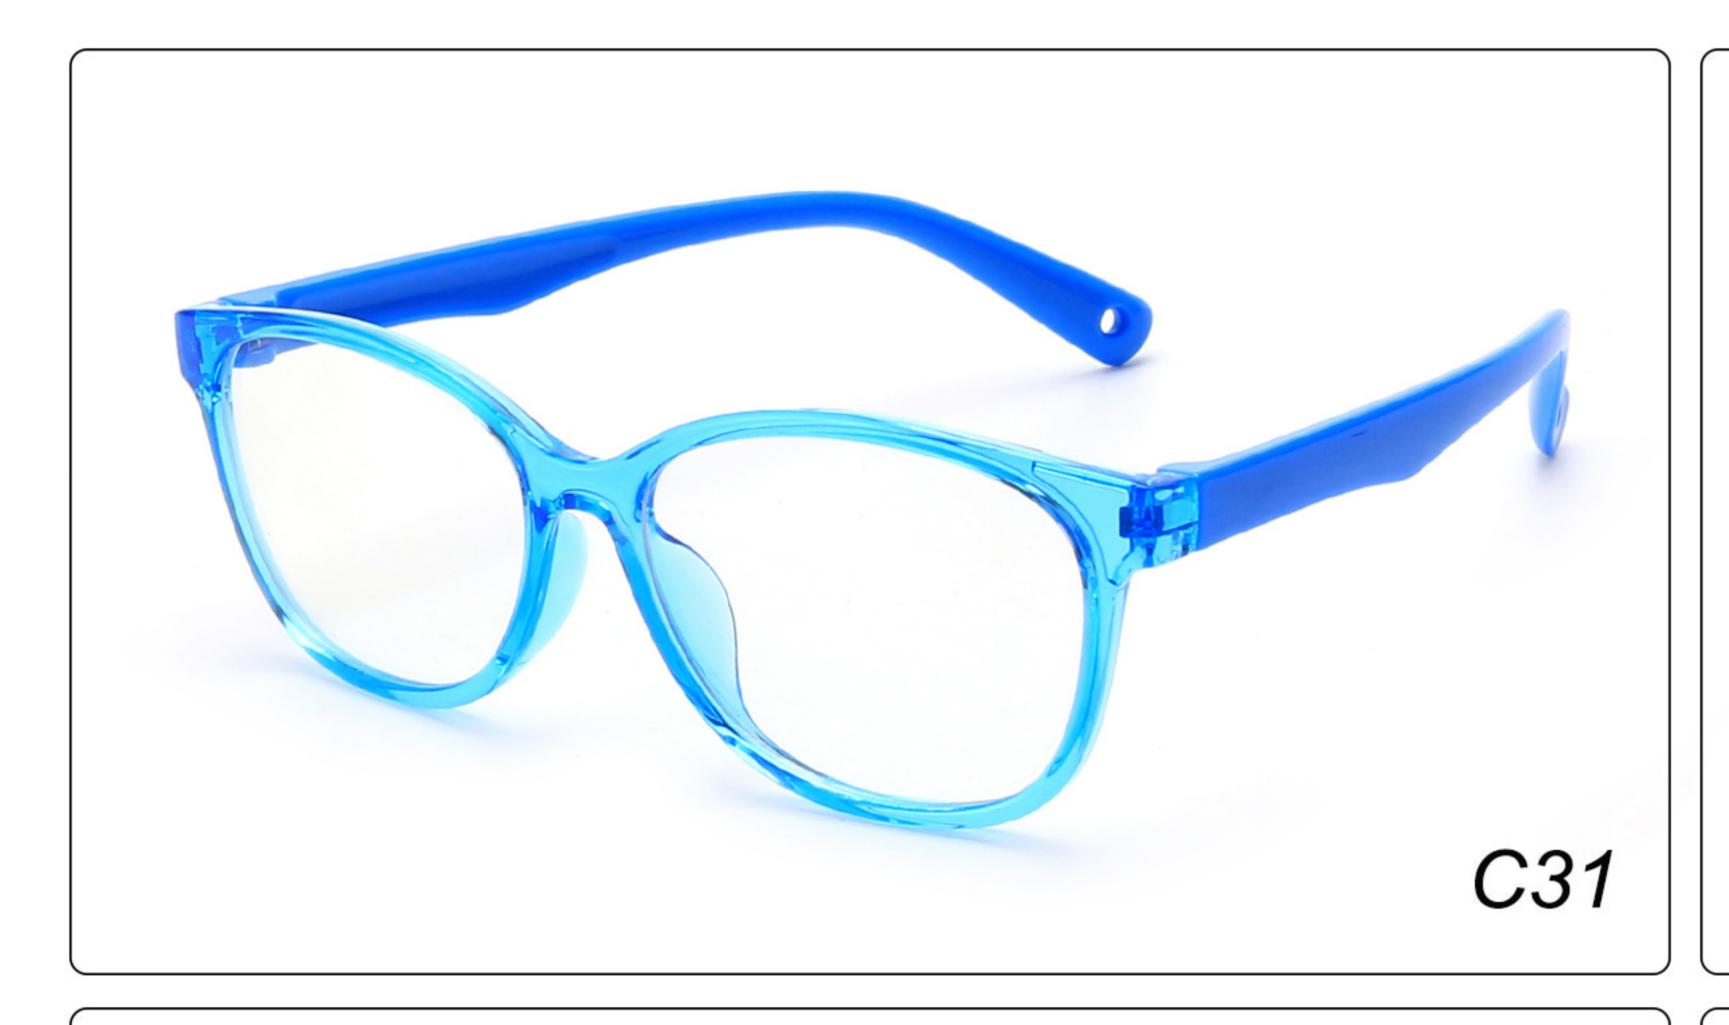

# Kids Anti Blue Light Glasses Manufacturer (TR90) www.HEAPPY.com

MODEL: JYF826 SIZE: 48-18-127 Material: TR

















### MODEL: JYF8300 SIZE: 49-16-126 Material: TR

















# **MODEL**: MGF8101 **SIZE**: 47-15-130 **Material**: TR

















### 

















### MODEL: YKF2040 SIZE: 46-16-128 Material: TR

















#### MODEL: YKF3572 SIZE: 46-18-130 Material: TR





















#### MODEL: YKF3573 SIZE: 46-15-130 Material: TR

















## MODEL: YKF802 SIZE: 45-16-125 Material: TR

















### **MODEL**: YKF8140 **SIZE**: 45-15-124 **Material**: TR

















### MODEL: YKF8141 SIZE: 47-15-124 Material: TR

















## **MODEL**: YKF8142 **SIZE**: 47-14-124 **Material**: TR

















### **MODEL**: YKF8144 **SIZE**: 47-14-128 **Material**: TR

















### 





## MODEL: YKF8148 SIZE: 47-17-128 Material: TR

















### MODEL: YKF8243 SIZE: 45-16-120 Material: TR

















### **MODEL**: YKF8284 **SIZE**: 45-16-120 **Material**: TR

















### **MODEL**: YKF8297 **SIZE**: 52-15-127 **Material**: TR





















### MODEL: YKF886 SIZE: 49-16-130 Material: TR