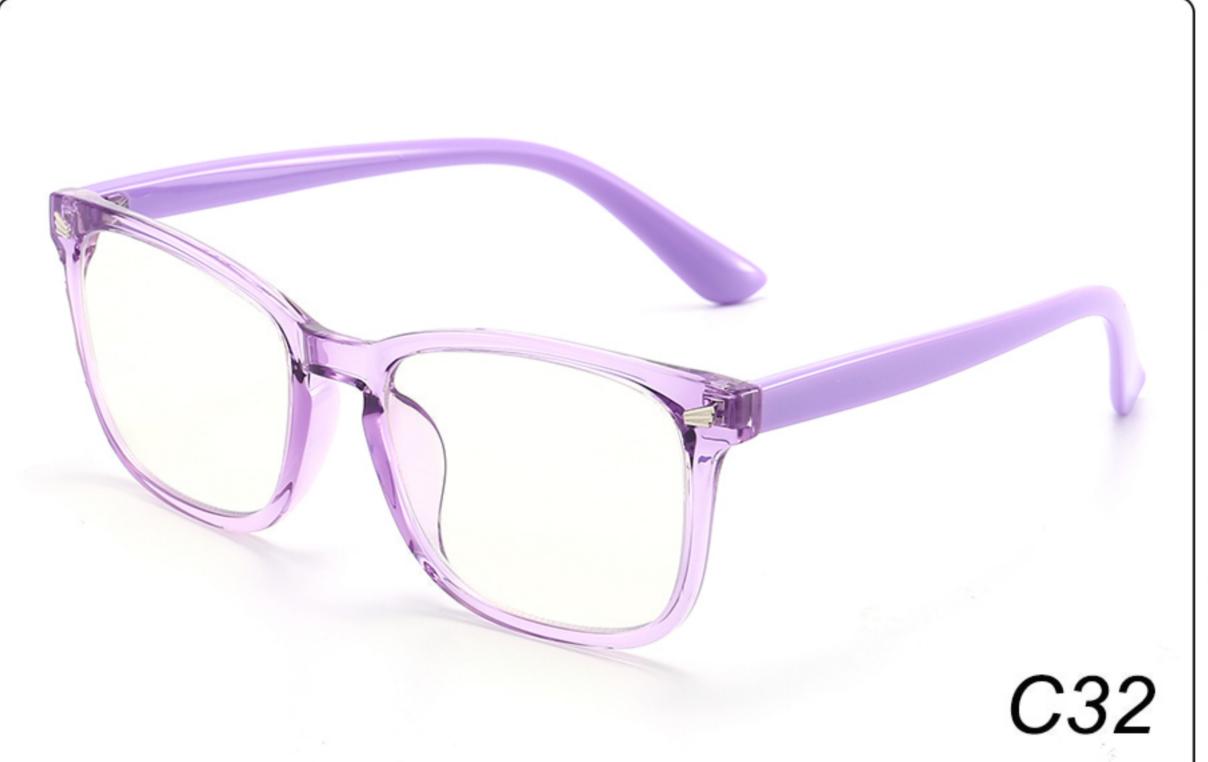

TR

















#### MODEL: YKF3572 SIZE: 46-18-130 Material: TR





















#### MODEL: YKF3573 SIZE: 46-15-130 Material: TR

















## MODEL: YKF802 SIZE: 45-16-125 Material: TR

















### **MODEL**: YKF8140 **SIZE**: 45-15-124 **Material**: TR

















### MODEL: YKF8141 SIZE: 47-15-124 Material: TR

















## **MODEL**: YKF8142 **SIZE**: 47-14-124 **Material**: TR

















### **MODEL**: YKF8144 **SIZE**: 47-14-128 **Material**: TR

















### 





## MODEL: YKF8148 SIZE: 47-17-128 Material: TR

















### MODEL: YKF8243 SIZE: 45-16-120 Material: TR

















### **MODEL**: YKF8284 **SIZE**: 45-16-120 **Material**: TR

















### **MODEL**: YKF8297 **SIZE**: 52-15-127 **Material**: TR





















### MODEL: YKF886 SIZE: 49-16-130 Material: TR