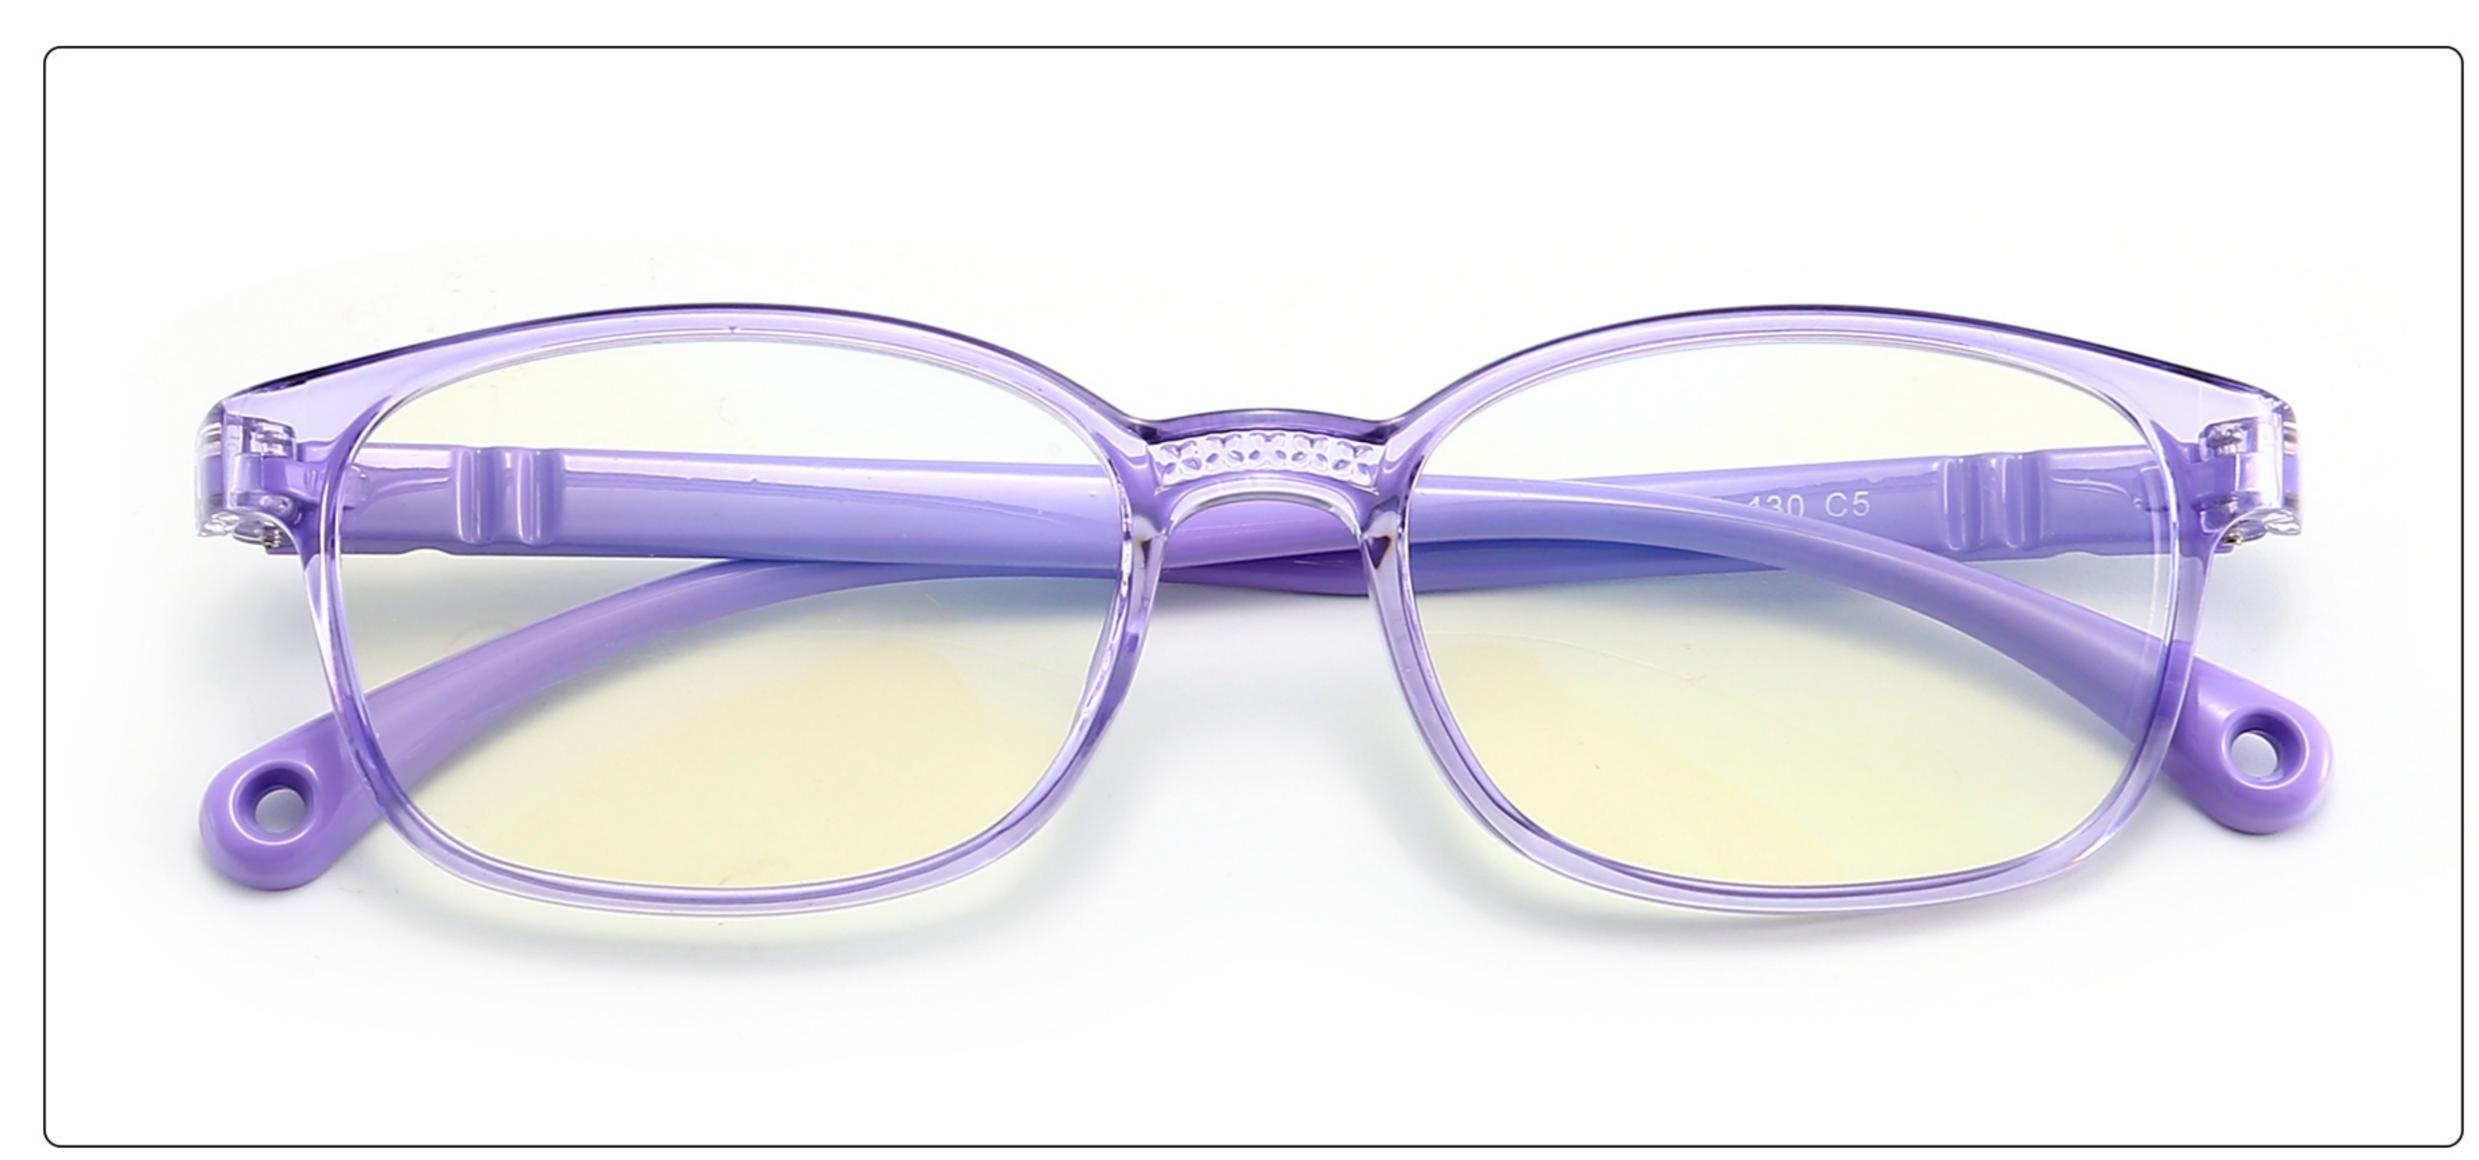

# Kids Anti Blue Light Glasses Manufacturer (TR90) www.HEAPPY.com

MODEL: JYF826 SIZE: 48-18-127 Material: TR

















### MODEL: JYF8300 SIZE: 49-16-126 Material: TR

















# **MODEL**: MGF8101 **SIZE**: 47-15-130 **Material**: TR

















### 

















### MODEL: YKF2040 SIZE: 46-16-128 Material: TR

















#### MODEL: YKF3572 SIZE: 46-18-130 Material: TR





















#### MODEL: YKF3573 SIZE: 46-15-130 Material: TR

















## MODEL: YKF802 SIZE: 45-16-125 Material: TR

















### **MODEL**: YKF8140 **SIZE**: 45-15-124 **Material**: TR

















### MODEL: YKF8141 SIZE: 47-15-124 Material: TR

















## **MODEL**: YKF8142 **SIZE**: 47-14-124 **Material**: TR

















### **MODEL**: YKF8144 **SIZE**: 47-14-128 **Material**: TR

















### 





## MODEL: YKF8148 SIZE: 47-17-128 Material: TR

















### MODEL: YKF8243 SIZE: 45-16-120 Material: TR

















### **MODEL**: YKF8284 **SIZE**: 45-16-120 **Material**: TR