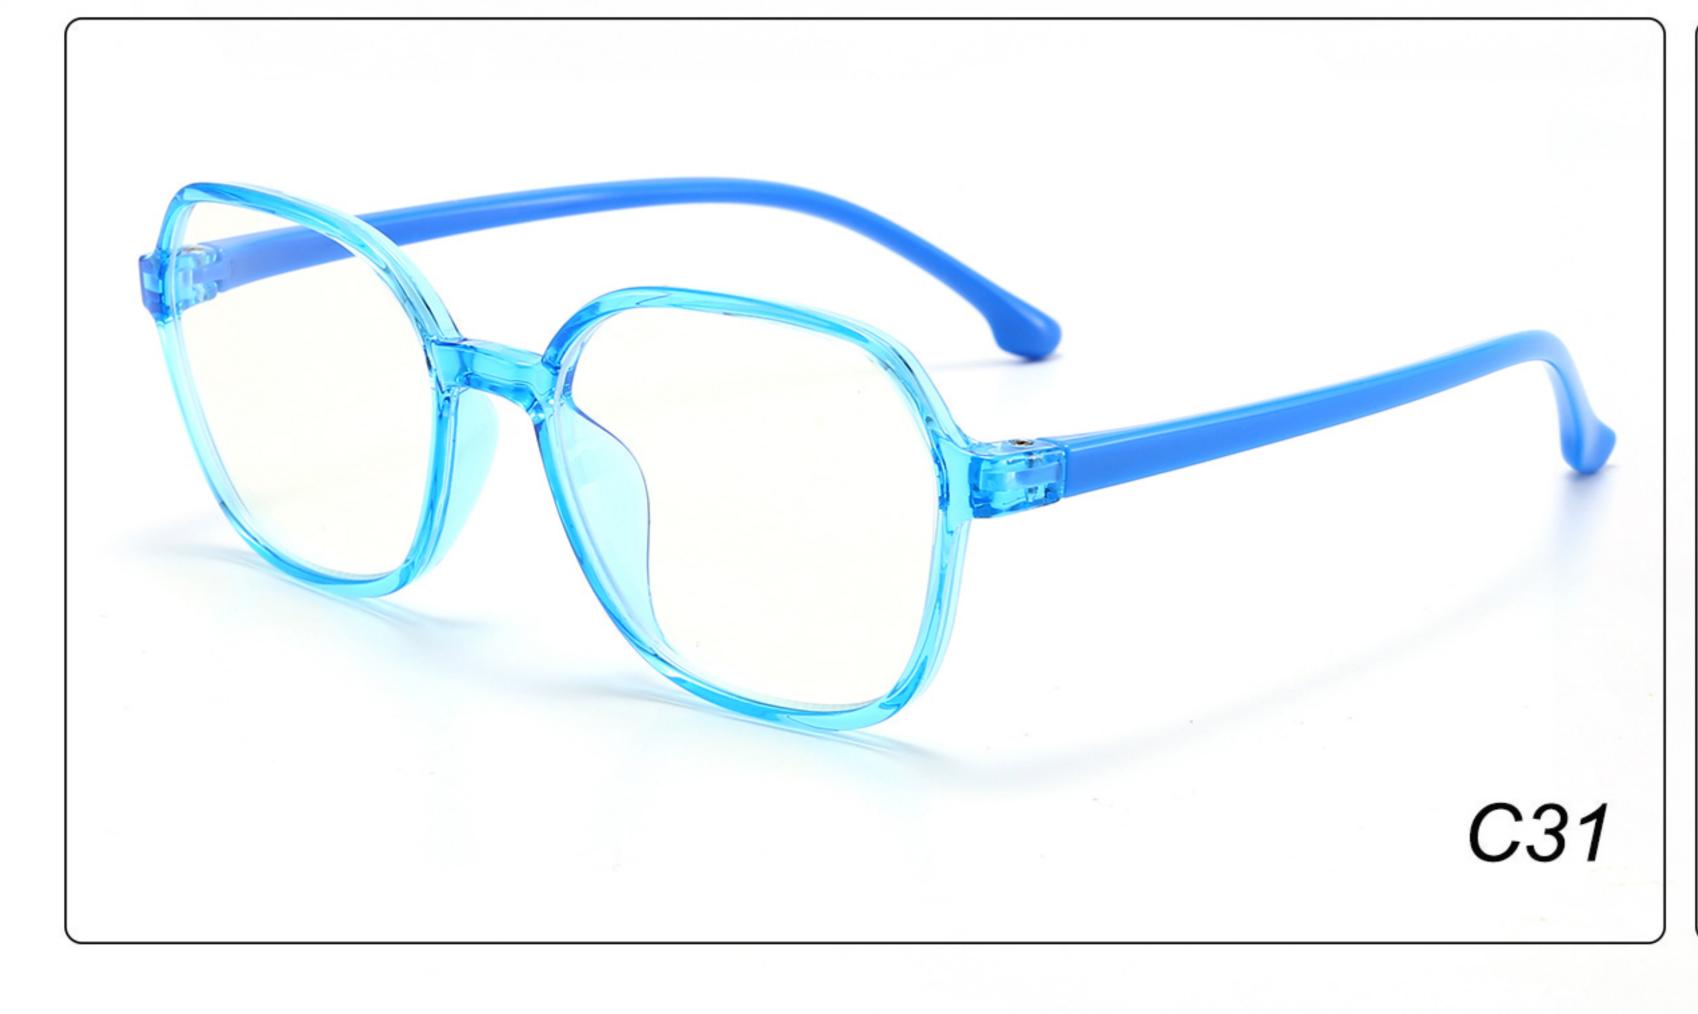

### MODEL: JYF8300 SIZE: 49-16-126 Material: TR

















# **MODEL**: MGF8101 **SIZE**: 47-15-130 **Material**: TR

















### 

















### MODEL: YKF2040 SIZE: 46-16-128 Material: TR

















#### MODEL: YKF3572 SIZE: 46-18-130 Material: TR





















#### MODEL: YKF3573 SIZE: 46-15-130 Material: TR

















## MODEL: YKF802 SIZE: 45-16-125 Material: TR

















### **MODEL**: YKF8140 **SIZE**: 45-15-124 **Material**: TR

















### MODEL: YKF8141 SIZE: 47-15-124 Material: TR

















## **MODEL**: YKF8142 **SIZE**: 47-14-124 **Material**: TR

















### **MODEL**: YKF8144 **SIZE**: 47-14-128 **Material**: TR

















### 





## MODEL: YKF8148 SIZE: 47-17-128 Material: TR

















### MODEL: YKF8243 SIZE: 45-16-120 Material: TR

















### **MODEL**: YKF8284 **SIZE**: 45-16-120 **Material**: TR

















### **MODEL**: YKF8297 **SIZE**: 52-15-127 **Material**: TR





















### MODEL: YKF886 SIZE: 49-16-130 Material: TR