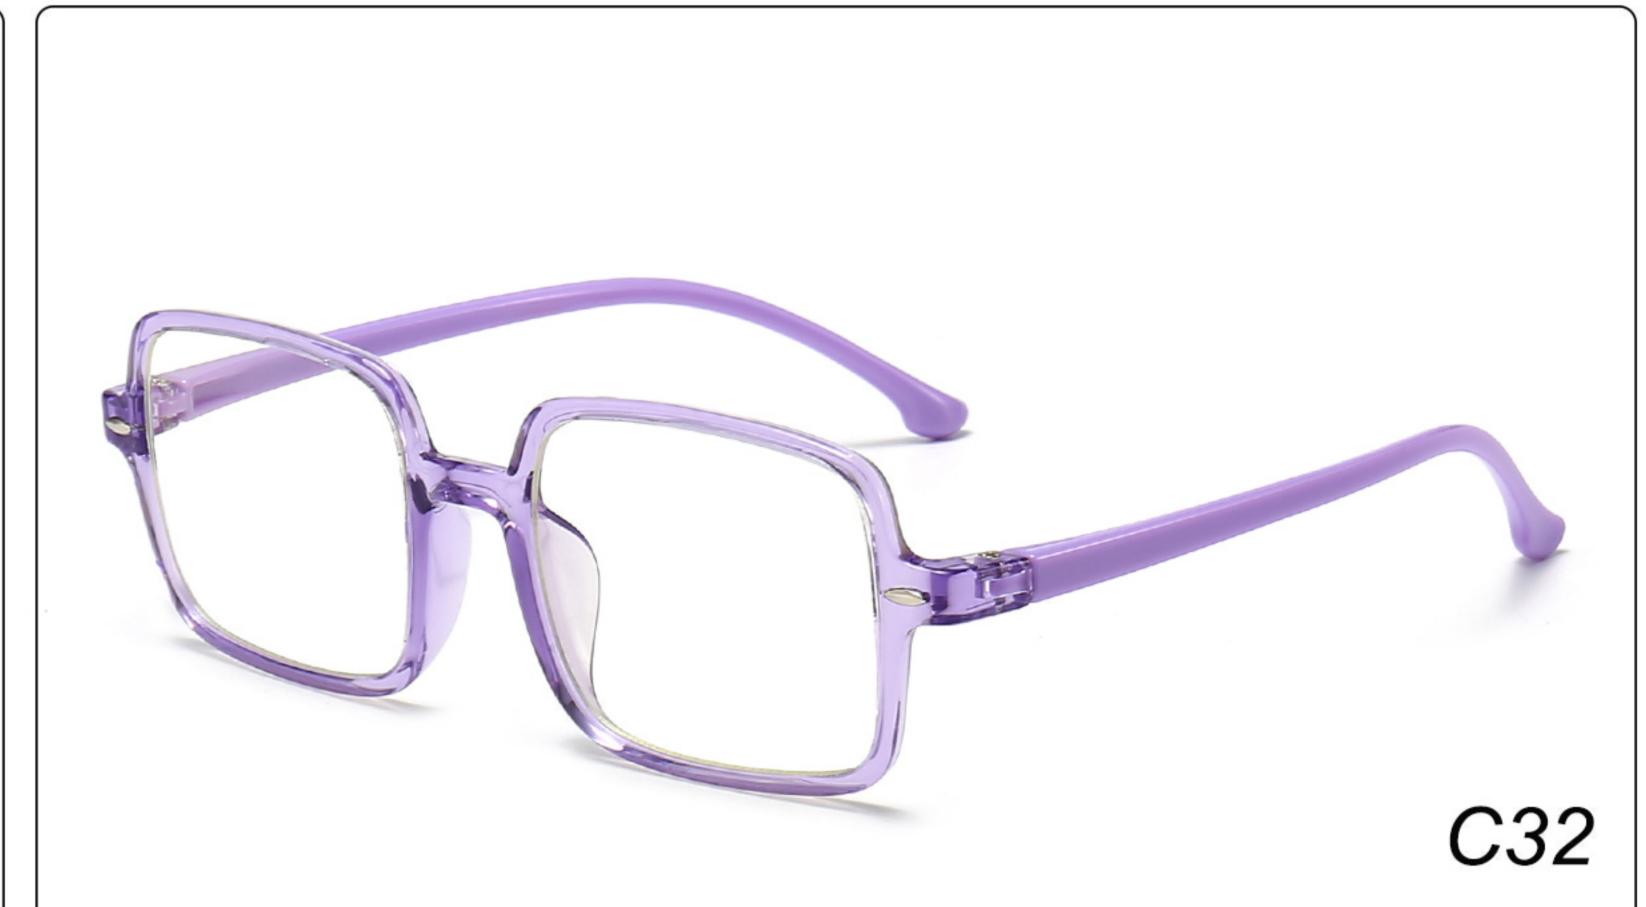

### 

















### MODEL: YKF2040 SIZE: 46-16-128 Material: TR

















#### MODEL: YKF3572 SIZE: 46-18-130 Material: TR





















#### MODEL: YKF3573 SIZE: 46-15-130 Material: TR

















## MODEL: YKF802 SIZE: 45-16-125 Material: TR

















### **MODEL**: YKF8140 **SIZE**: 45-15-124 **Material**: TR

















### MODEL: YKF8141 SIZE: 47-15-124 Material: TR

















## **MODEL**: YKF8142 **SIZE**: 47-14-124 **Material**: TR

















### **MODEL**: YKF8144 **SIZE**: 47-14-128 **Material**: TR

















### 





## MODEL: YKF8148 SIZE: 47-17-128 Material: TR

















### MODEL: YKF8243 SIZE: 45-16-120 Material: TR

















### **MODEL**: YKF8284 **SIZE**: 45-16-120 **Material**: TR

















### **MODEL**: YKF8297 **SIZE**: 52-15-127 **Material**: TR





















### MODEL: YKF886 SIZE: 49-16-130 Material: TR