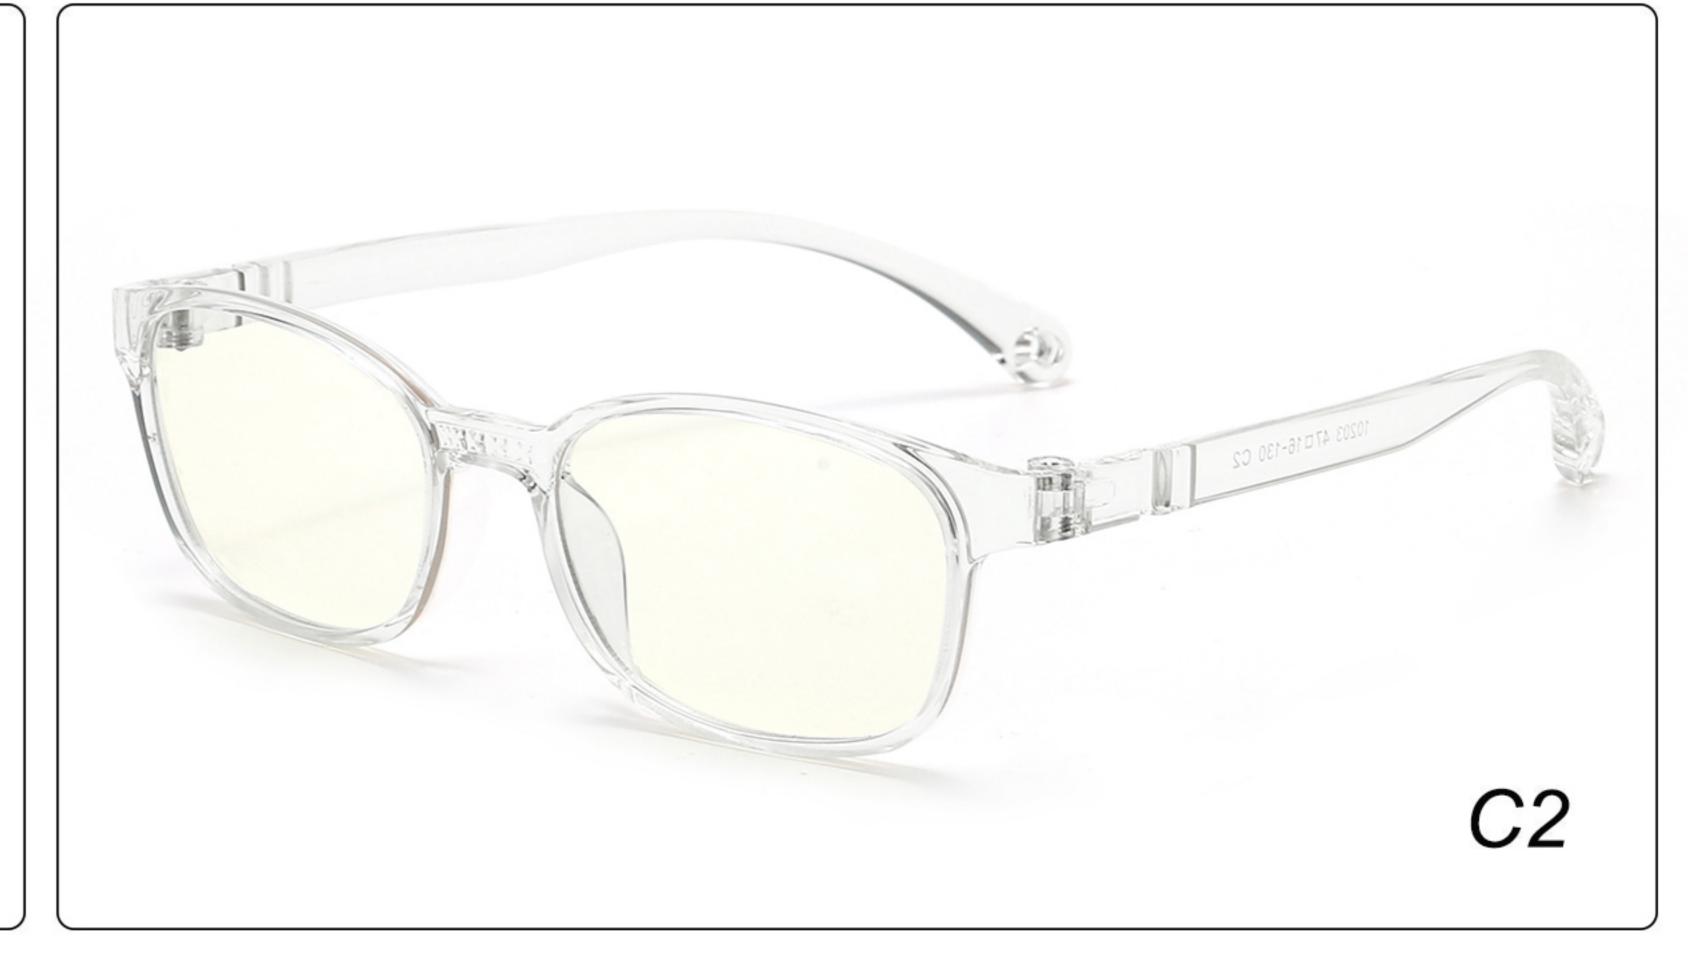

# Kids Anti Blue Light Glasses Manufacturer (TR90) www.HEAPPY.com

MODEL: JYF826 SIZE: 48-18-127 Material: TR

















### MODEL: JYF8300 SIZE: 49-16-126 Material: TR

















# **MODEL**: MGF8101 **SIZE**: 47-15-130 **Material**: TR

















### 

















### MODEL: YKF2040 SIZE: 46-16-128 Material: TR

















#### MODEL: YKF3572 SIZE: 46-18-130 Material: TR





















#### MODEL: YKF3573 SIZE: 46-15-130 Material: TR

















## MODEL: YKF802 SIZE: 45-16-125 Material: TR

















### **MODEL**: YKF8140 **SIZE**: 45-15-124 **Material**: TR

















### MODEL: YKF8141 SIZE: 47-15-124 Material: TR

















## **MODEL**: YKF8142 **SIZE**: 47-14-124 **Material**: TR

















### **MODEL**: YKF8144 **SIZE**: 47-14-128 **Material**: TR

















### 





## MODEL: YKF8148 SIZE: 47-17-128 Material: TR

















### MODEL: YKF8243 SIZE: 45-16-120 Material: TR

















### **MODEL**: YKF8284 **SIZE**: 45-16-120 **Material**: TR

















#