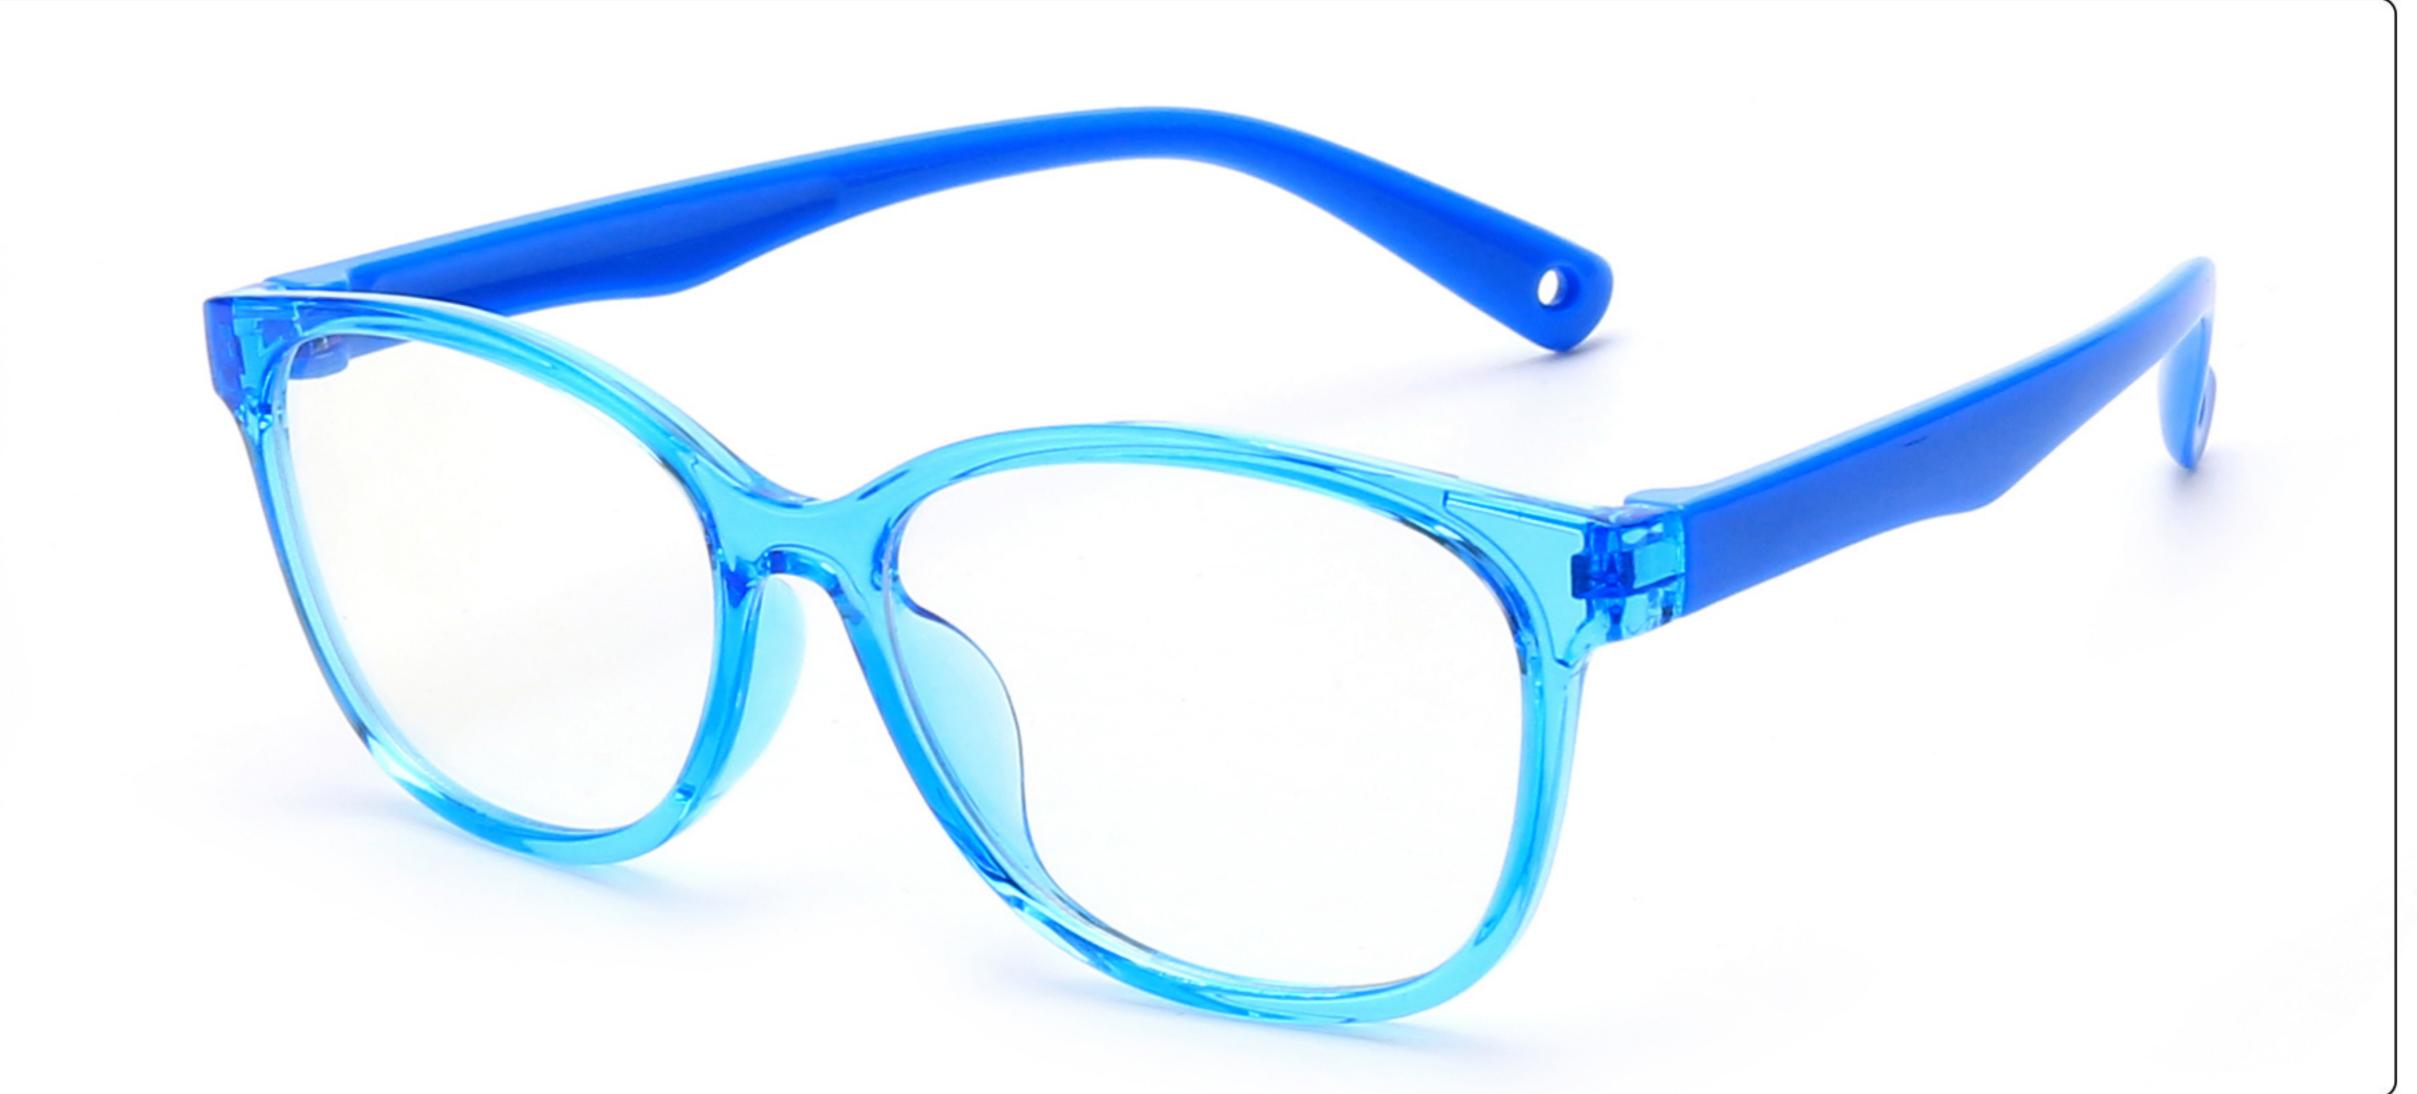

# Kids Anti Blue Light Glasses Manufacturer (TR90) www.HEAPPY.com

MODEL: JYF826 SIZE: 48-18-127 Material: TR

















### MODEL: JYF8300 SIZE: 49-16-126 Material: TR

















# **MODEL**: MGF8101 **SIZE**: 47-15-130 **Material**: TR

















### 

















### MODEL: YKF2040 SIZE: 46-16-128 Material: TR

















#### MODEL: YKF3572 SIZE: 46-18-130 Material: TR





















#### MODEL: YKF3573 SIZE: 46-15-130 Material: TR

















## MODEL: YKF802 SIZE: 45-16-125 Material: TR

















### **MODEL**: YKF8140 **SIZE**: 45-15-124 **Material**: TR

















### MODEL: YKF8141 SIZE: 47-15-124 Material: TR

















## **MODEL**: YKF8142 **SIZE**: 47-14-124 **Material**: TR

















### **MODEL**: YKF8144 **SIZE**: 47-14-128 **Material**: TR

















### 





## MODEL: YKF8148 SIZE: 47-17-128 Material: TR

















### MODEL: YKF8243 SIZE: 45-16-120 Material: TR

















### **MODEL**: YKF8284 **SIZE**: 45-16-120 **Material**: TR

















### **MODEL**: YKF8297 **SIZE**: 52-15-127 **Material**: TR





















### MODEL: YKF886 SIZE: 49-16-130 Material: TR