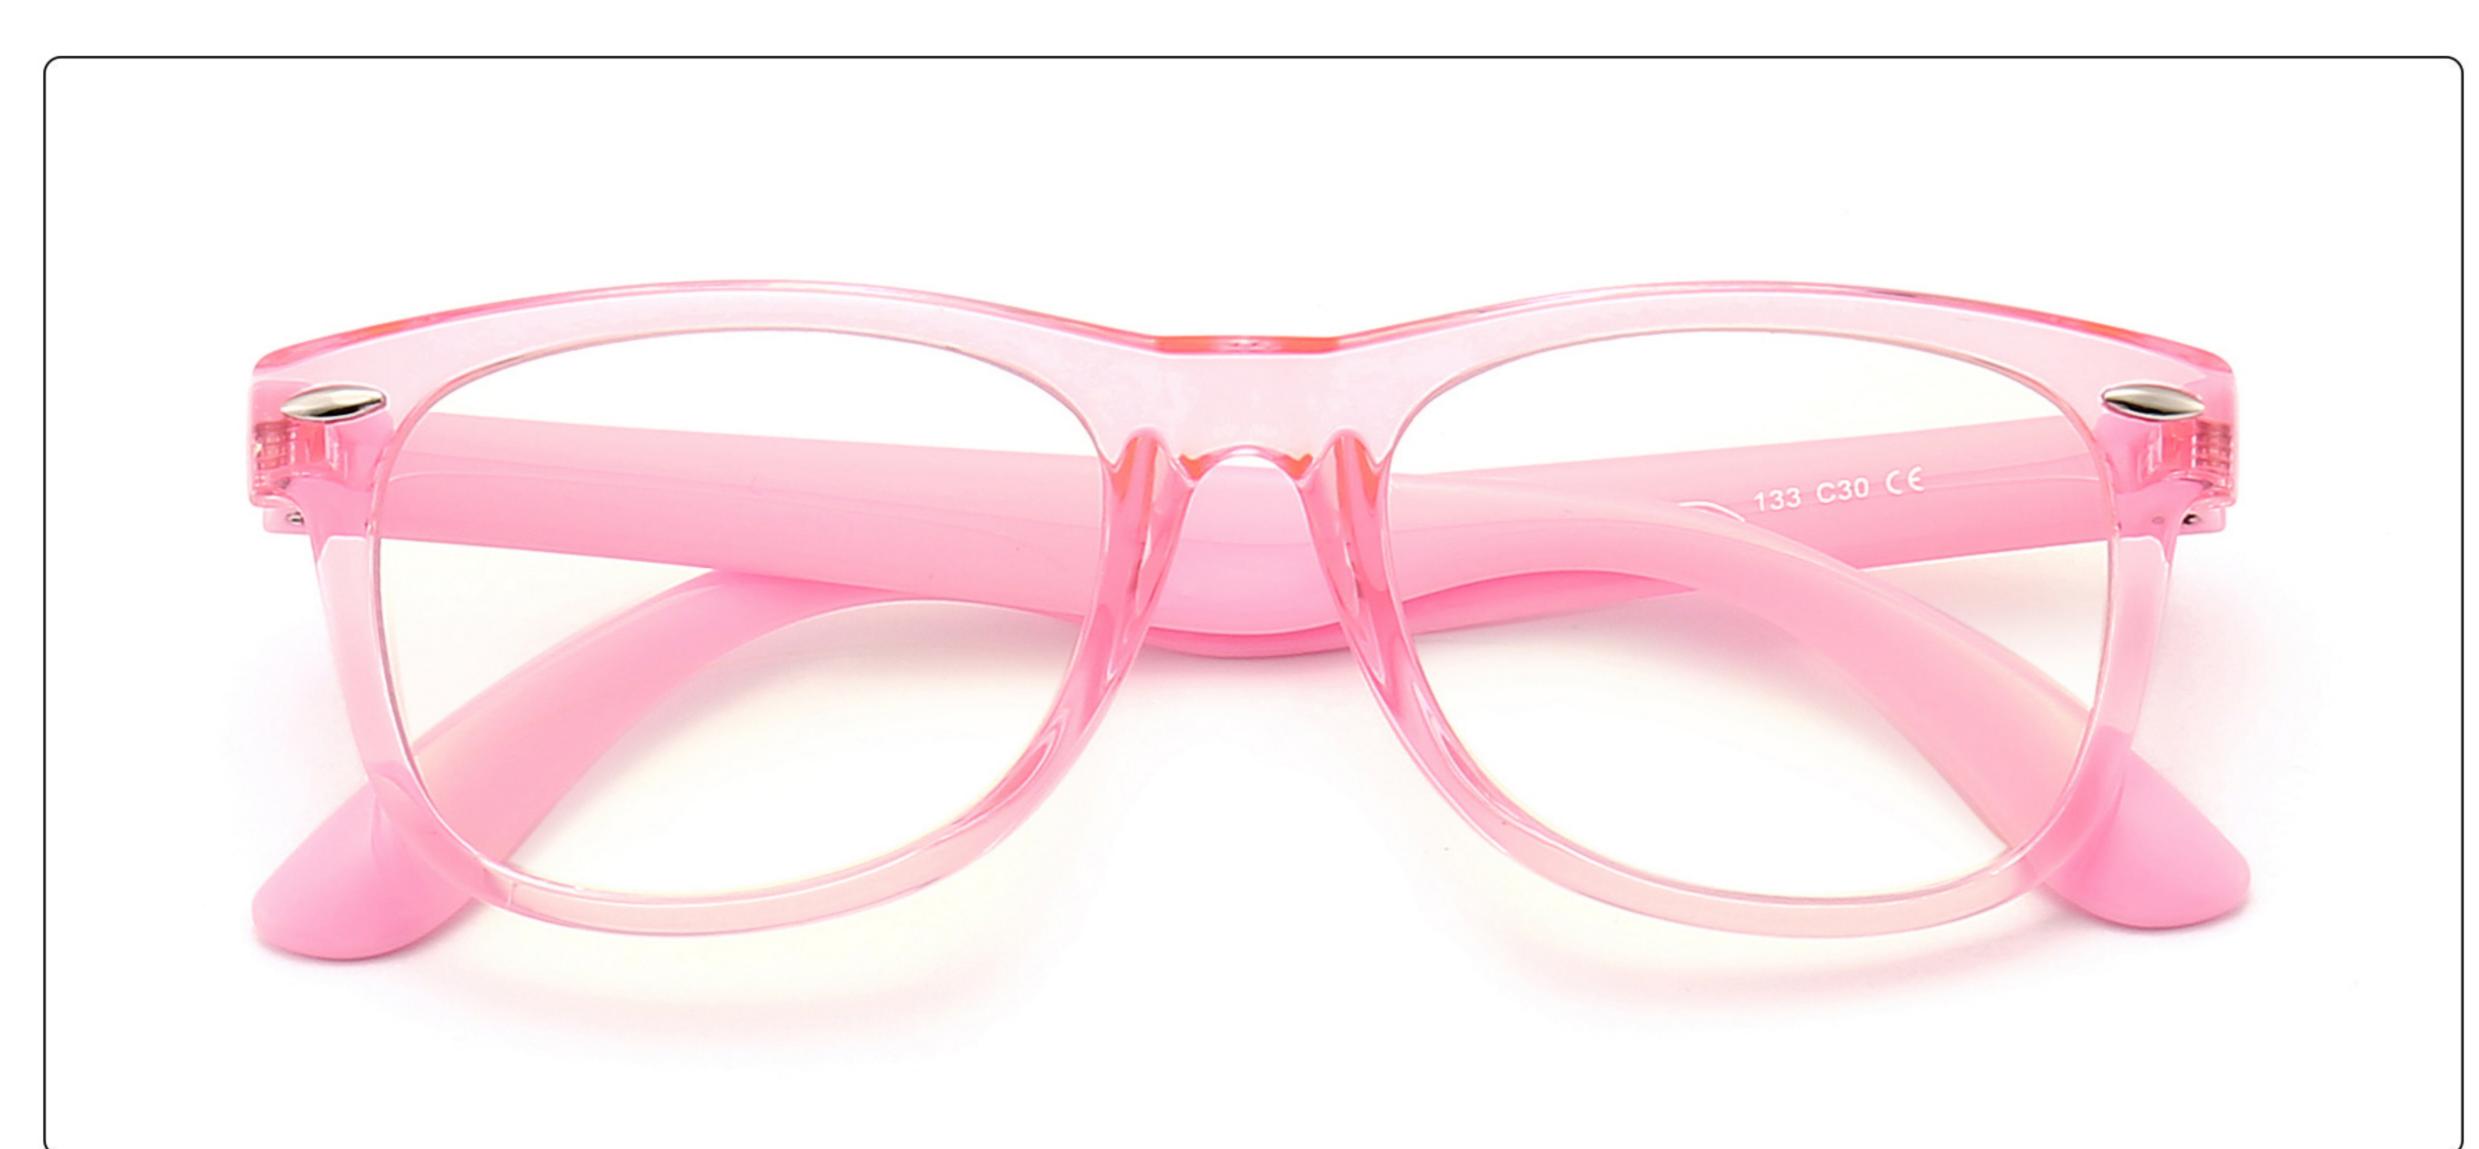

# Kids Anti Blue Light Glasses Manufacturer (TR90) www.HEAPPY.com

MODEL: JYF826 SIZE: 48-18-127 Material: TR

















### MODEL: JYF8300 SIZE: 49-16-126 Material: TR

















# **MODEL**: MGF8101 **SIZE**: 47-15-130 **Material**: TR

















### 

















### MODEL: YKF2040 SIZE: 46-16-128 Material: TR

















#### MODEL: YKF3572 SIZE: 46-18-130 Material: TR





















#### MODEL: YKF3573 SIZE: 46-15-130 Material: TR

















## MODEL: YKF802 SIZE: 45-16-125 Material: TR

















### **MODEL**: YKF8140 **SIZE**: 45-15-124 **Material**: TR

















### MODEL: YKF8141 SIZE: 47-15-124 Material: TR

















## **MODEL**: YKF8142 **SIZE**: 47-14-124 **Material**: TR

















### **MODEL**: YKF8144 **SIZE**: 47-14-128 **Material**: TR

















### 





## MODEL: YKF8148 SIZE: 47-17-128 Material: TR

















### MODEL: YKF8243 SIZE: 45-16-120 Material: TR

















### **MODEL**: YKF8284 **SIZE**: 45-16-120 **Material**: TR

















### **MODEL**: YKF8297 **SIZE**: 52-15-127 **Material**: TR





















### MODEL: YKF886 SIZE: 49-16-130 Material: TR