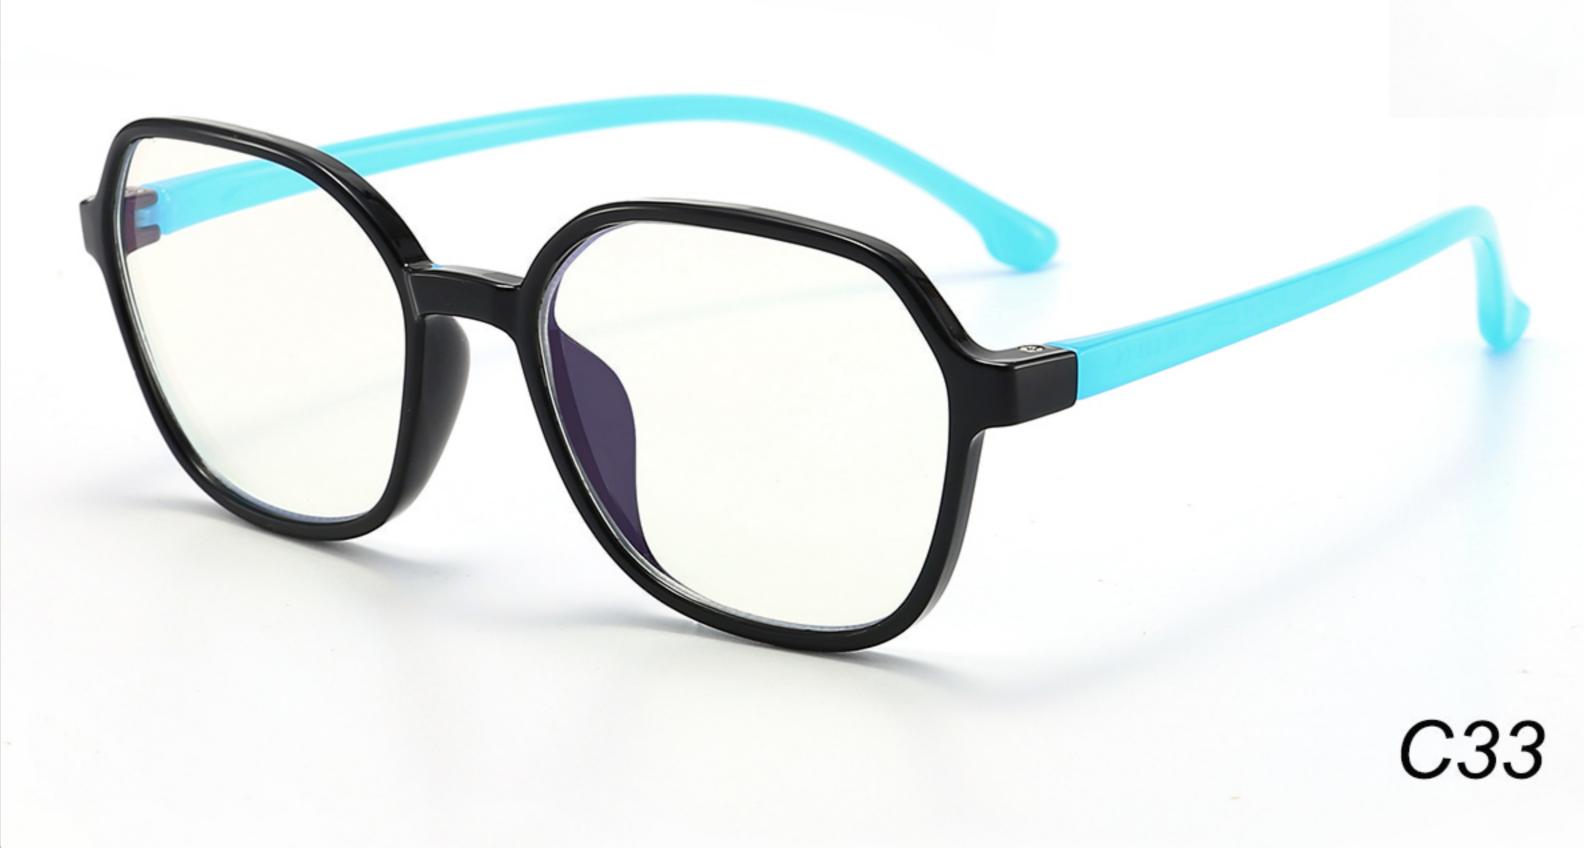

### MODEL: JYF8300 SIZE: 49-16-126 Material: TR

















# **MODEL**: MGF8101 **SIZE**: 47-15-130 **Material**: TR

















### 

















### MODEL: YKF2040 SIZE: 46-16-128 Material: TR

















#### MODEL: YKF3572 SIZE: 46-18-130 Material: TR





















#### MODEL: YKF3573 SIZE: 46-15-130 Material: TR

















## MODEL: YKF802 SIZE: 45-16-125 Material: TR

















### **MODEL**: YKF8140 **SIZE**: 45-15-124 **Material**: TR

















### MODEL: YKF8141 SIZE: 47-15-124 Material: TR

















## **MODEL**: YKF8142 **SIZE**: 47-14-124 **Material**: TR

















### **MODEL**: YKF8144 **SIZE**: 47-14-128 **Material**: TR

















### 





## MODEL: YKF8148 SIZE: 47-17-128 Material: TR

















### MODEL: YKF8243 SIZE: 45-16-120 Material: TR

















### **MODEL**: YKF8284 **SIZE**: 45-16-120 **Material**: TR

















### **MODEL**: YKF8297 **SIZE**: 52-15-127 **Material**: TR





















### MODEL: YKF886 SIZE: 49-16-130 Material: TR