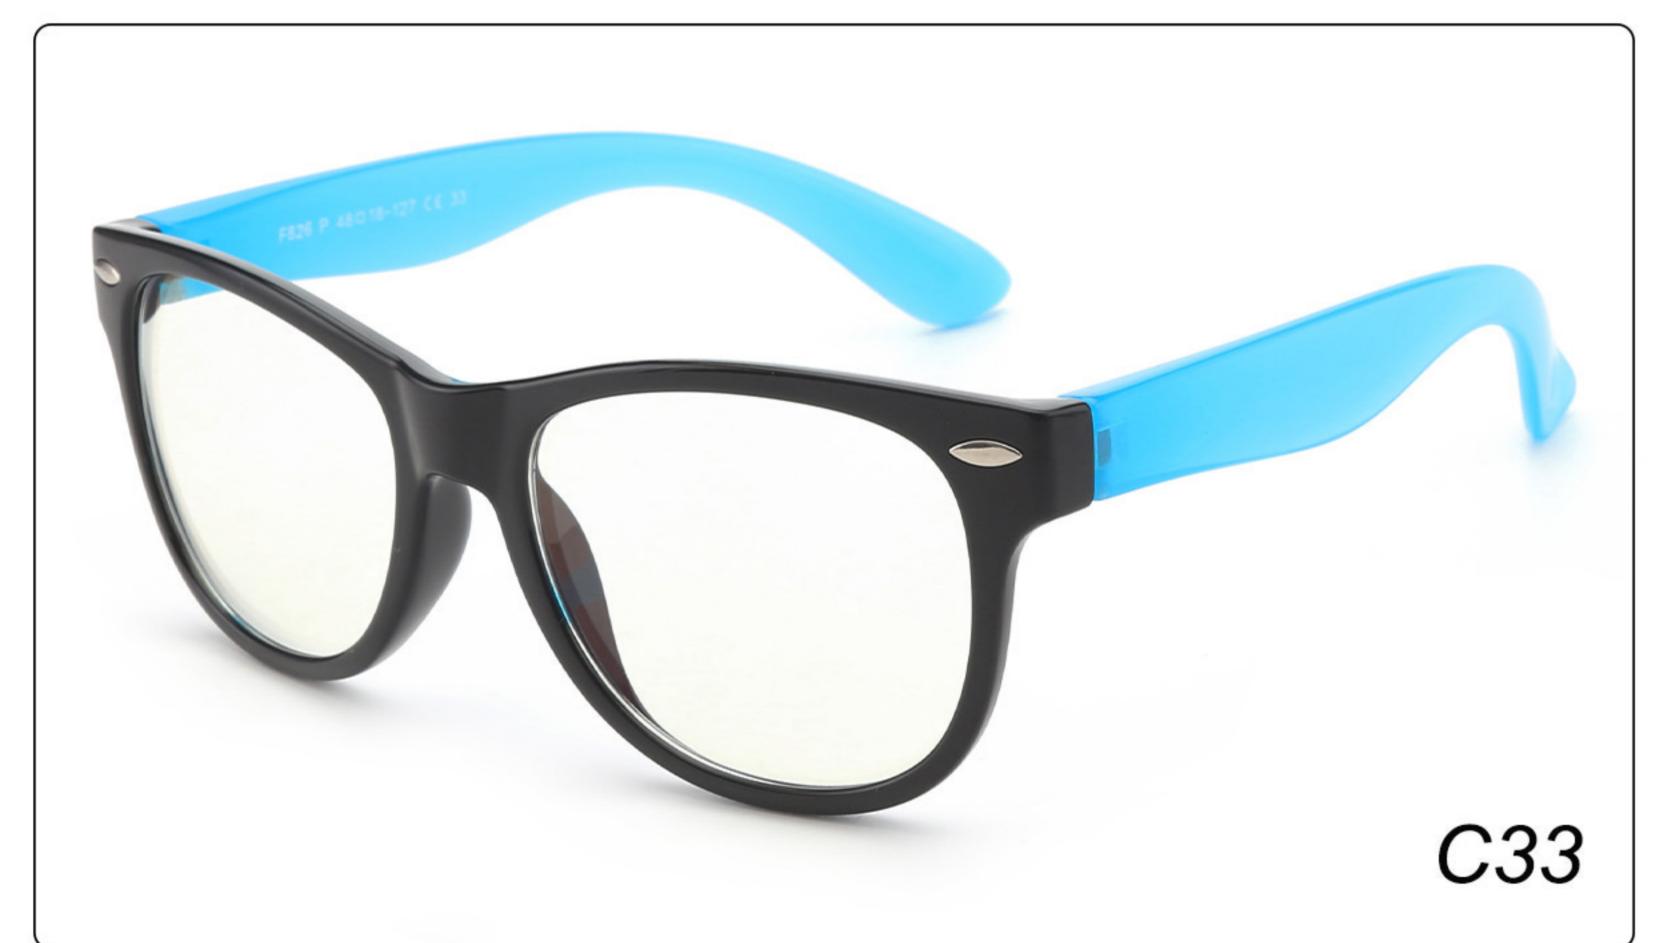

# Kids Anti Blue Light Glasses Manufacturer (TR90) www.HEAPPY.com

MODEL: JYF826 SIZE: 48-18-127 Material: TR