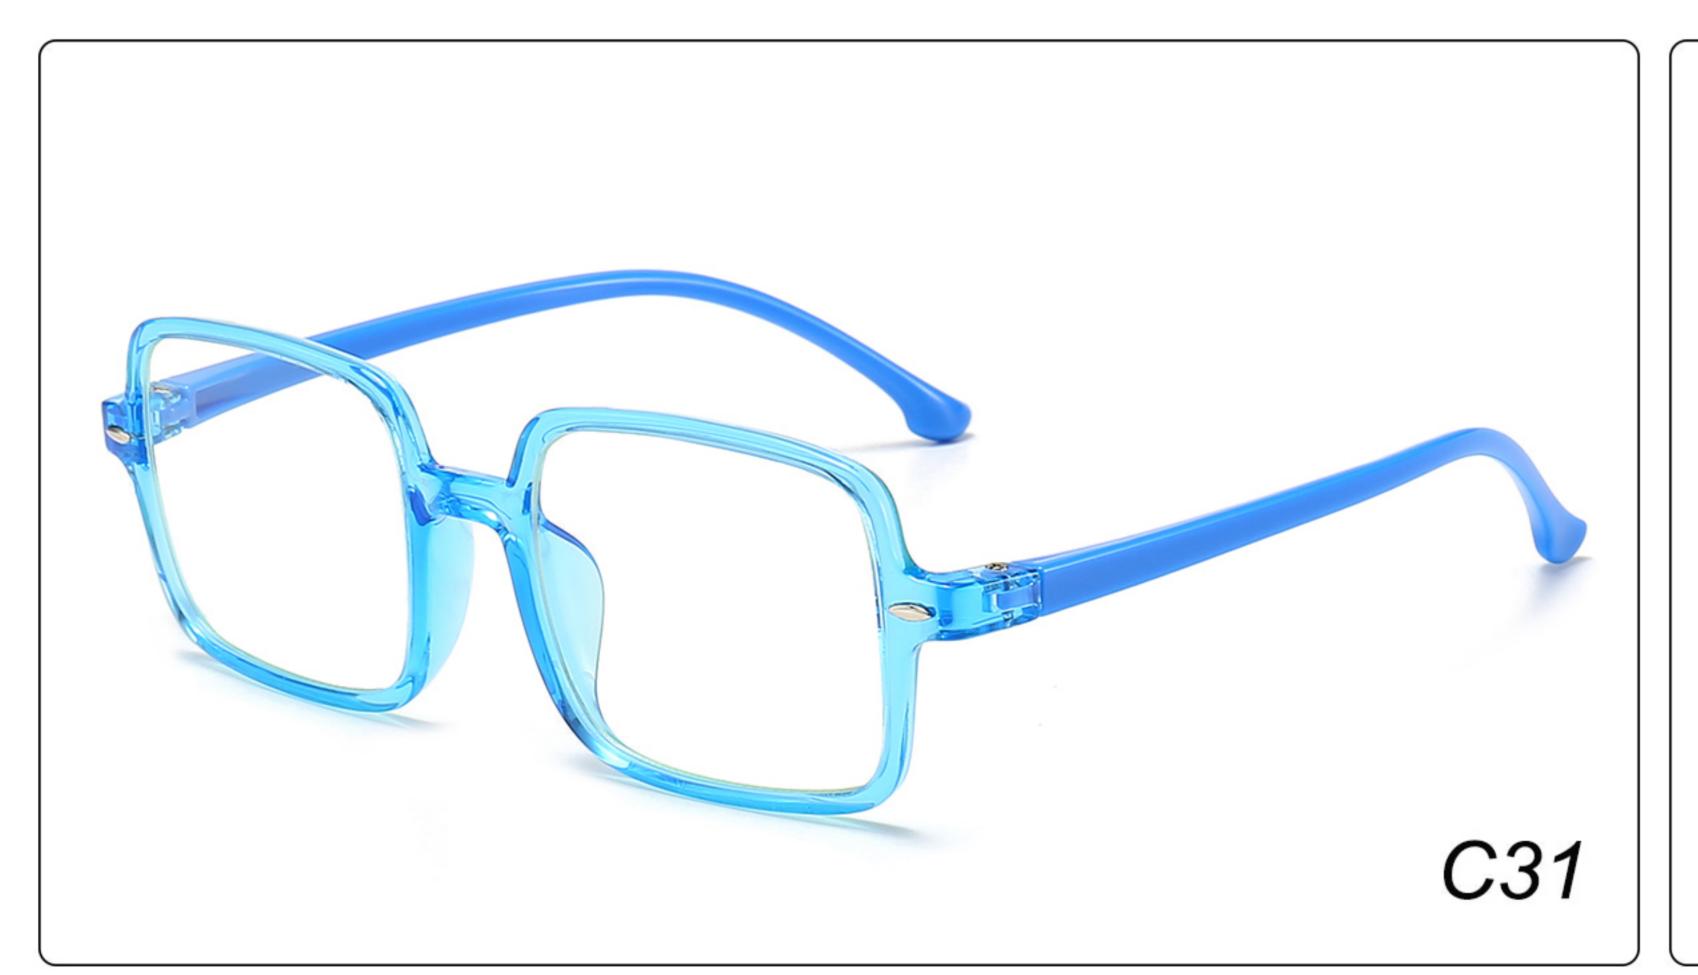

### 

















### MODEL: YKF2040 SIZE: 46-16-128 Material: TR

















#### MODEL: YKF3572 SIZE: 46-18-130 Material: TR





















#### MODEL: YKF3573 SIZE: 46-15-130 Material: TR

















## MODEL: YKF802 SIZE: 45-16-125 Material: TR

















### **MODEL**: YKF8140 **SIZE**: 45-15-124 **Material**: TR

















### MODEL: YKF8141 SIZE: 47-15-124 Material: TR

















## **MODEL**: YKF8142 **SIZE**: 47-14-124 **Material**: TR

















### **MODEL**: YKF8144 **SIZE**: 47-14-128 **Material**: TR

















### 





## MODEL: YKF8148 SIZE: 47-17-128 Material: TR

















### MODEL: YKF8243 SIZE: 45-16-120 Material: TR

















### **MODEL**: YKF8284 **SIZE**: 45-16-120 **Material**: TR

















### **MODEL**: YKF8297 **SIZE**: 52-15-127 **Material**: TR





















### MODEL: YKF886 SIZE: 49-16-130 Material: TR