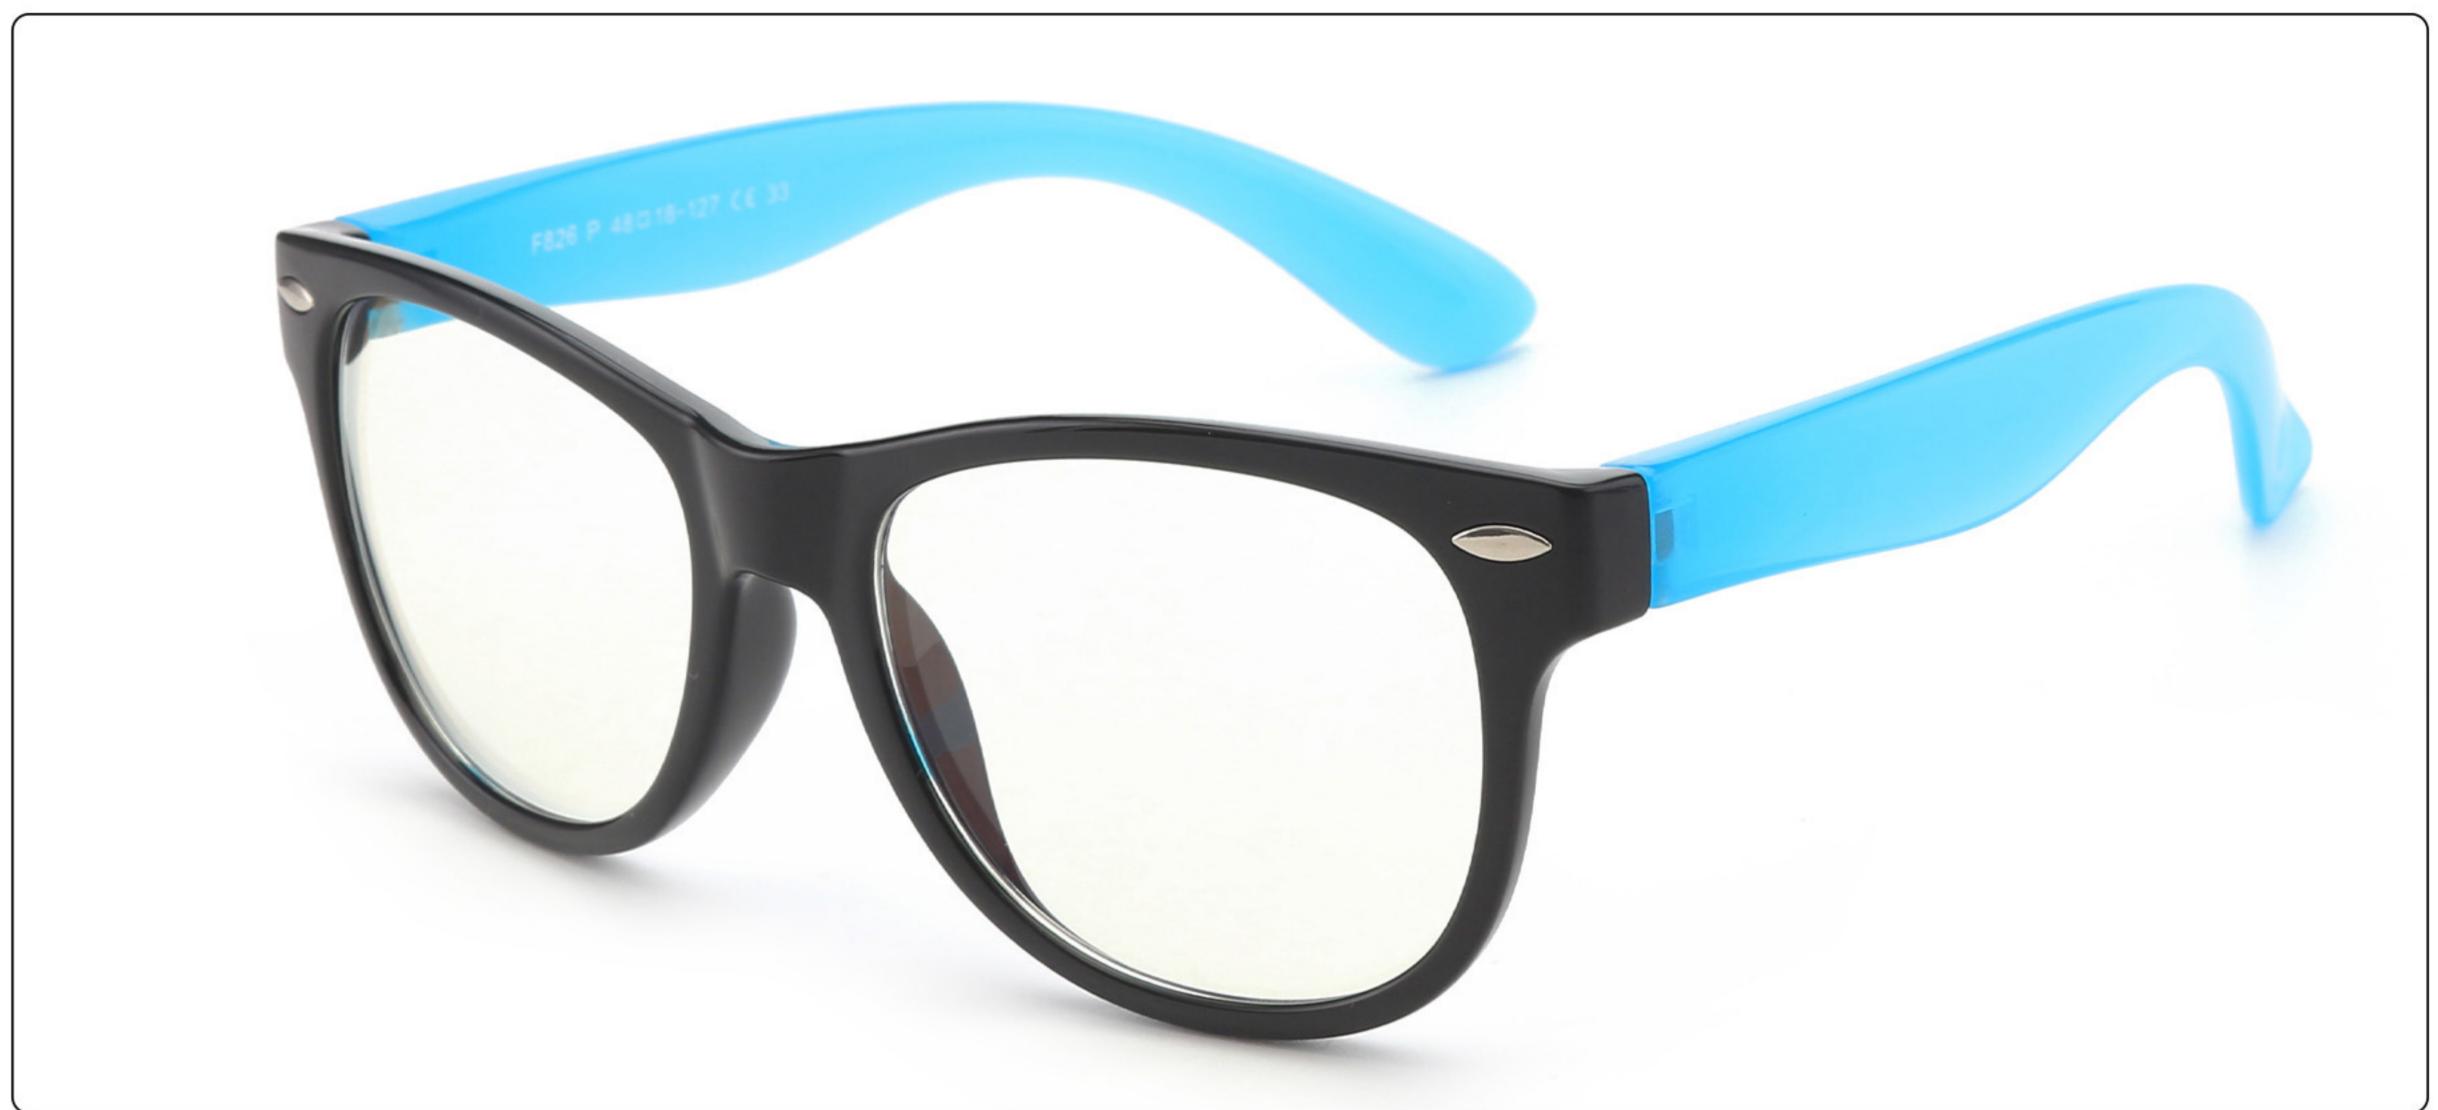

# Kids Anti Blue Light Glasses Manufacturer (TR90) www.HEAPPY.com

MODEL: JYF826 SIZE: 48-18-127 Material: TR