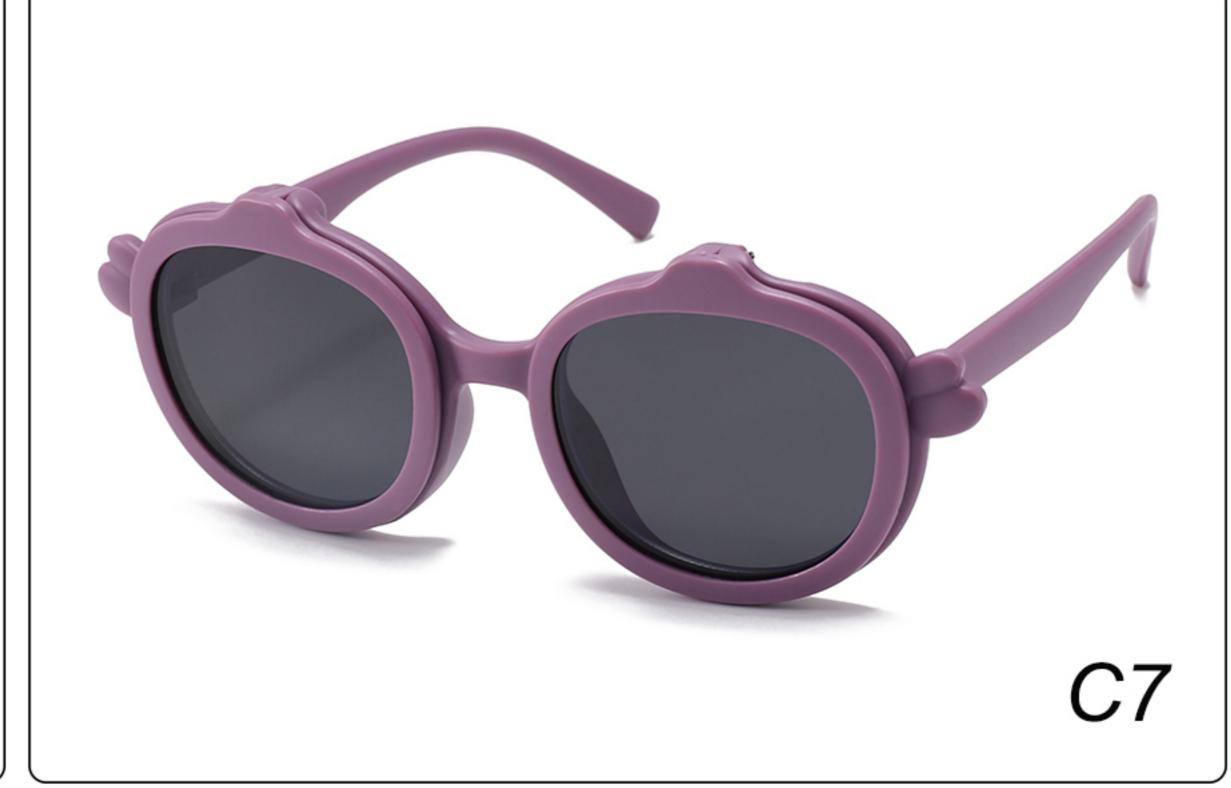

33 Material: TR













### MODEL: KB9695 SIZE: 49-17-133 Material: TR













### MODEL: KB9696 SIZE: 46-19-133 Material: TR













### **MODEL:** S8025 **SIZE:** 47-17-128 **Material:** TR





















### MODEL: TR2022-1 SIZE: 56-18-128 Material: TR





















### MODEL: TR2022-2 SIZE: 52-18-129 Material: TR





















### MODEL: TR2022-3 SIZE: 58-18-127 Material: TR





#### COLOR DISPLAY















. . . . .

### MODEL: TR2022-4 SIZE: 53-18-128 Material: TR





















### MODEL: TR2022-5 SIZE: 52-18-126 Material: TR





#### COLOR DISPLAY















. . . . .

## MODEL: TR2022-6 SIZE: 53-16-131 Material: TR





#### COLOR DISPLAY















- - - - -

### MODEL: TR2022-8 SIZE: 56-16-131 Material: TR





















### MODEL: RP3763 SIZE: 48-16-136 Material: TR

















## MODEL: TRP3764 SIZE: 63-17-123 Material: TR

















### **MODEL**: TRP3765 **SIZE**: 52-18-124 **Material**: TR

















# MODEL: YK1022 SIZE: 50-17-134 Material: TR+金属

















MODEL: YK3767 SIZE: 53-18-123 Material: TR





















### MODEL: YK8284 SIZE: 43-17-120 Material: TR