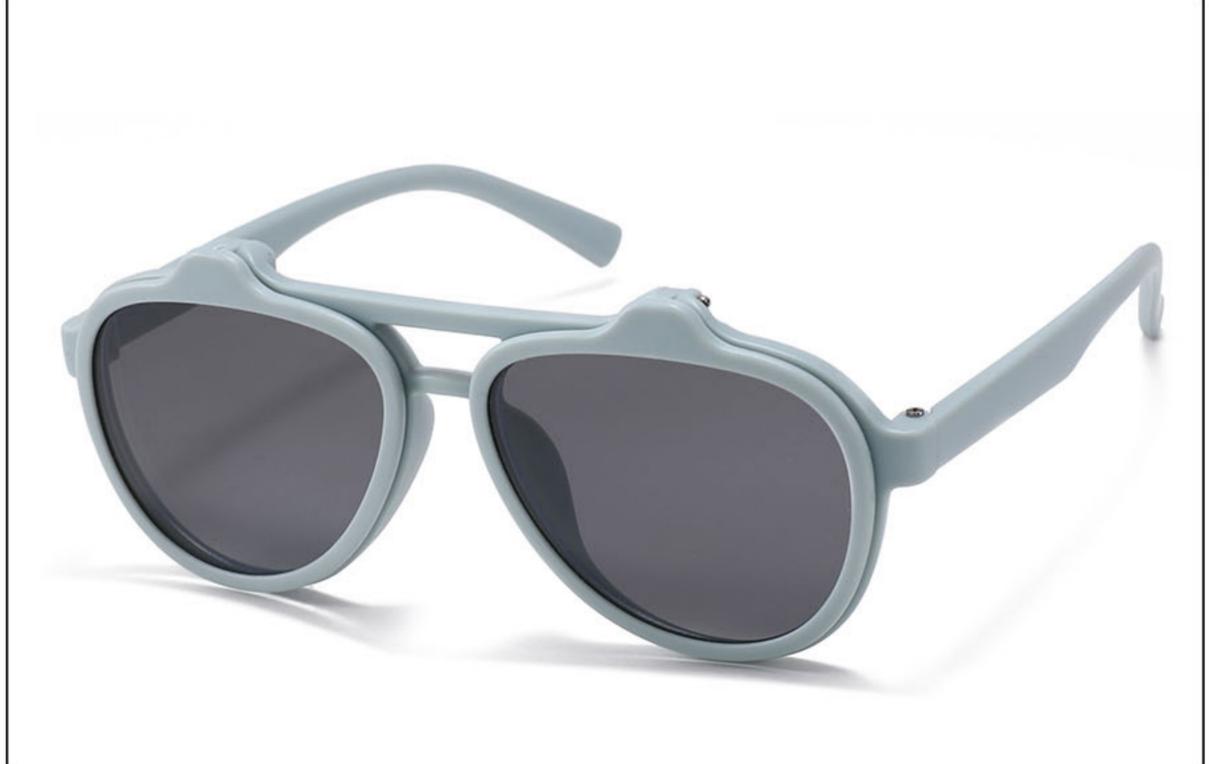

49-16-135 Material: TR

















### MODEL: KB671 SIZE: 49-16-135 Material: TR

















### MODEL: KB672 SIZE: 43-17-129 Material: TR

















### **MODEL**: KB673 **SIZE**: 43-17-129 **Material**: TR

















### MODEL: KB9694 SIZE: 46-19-133 Material: TR













### MODEL: KB9695 SIZE: 49-17-133 Material: TR













### MODEL: KB9696 SIZE: 46-19-133 Material: TR













### **MODEL:** S8025 **SIZE:** 47-17-128 **Material:** TR





















### MODEL: TR2022-1 SIZE: 56-18-128 Material: TR





















### MODEL: TR2022-2 SIZE: 52-18-129 Material: TR





















### MODEL: TR2022-3 SIZE: 58-18-127 Material: TR





#### COLOR DISPLAY















. . . . .

### MODEL: TR2022-4 SIZE: 53-18-128 Material: TR





















### MODEL: TR2022-5 SIZE: 52-18-126 Material: TR





#### COLOR DISPLAY















. . . . .

## MODEL: TR2022-6 SIZE: 53-16-131 Material: TR





#### COLOR DISPLAY















- - - - -

### MODEL: TR2022-8 SIZE: 56-16-131 Material: TR





















### MODEL: RP3763 SIZE: 48-16-136 Material: TR

















## MODEL: TRP3764 SIZE: 63-17-123 Material: TR

















### **MODEL**: TRP3765 **SIZE**: 52-18-124 **Material**: TR

















# MODEL: YK1022 SIZE: 50-17-134 Material: TR+金属

















MODEL: YK3767 SIZE: 53-18-123 Material: TR





















### MODEL: YK8284 SIZE: 43-17-120 Material: TR