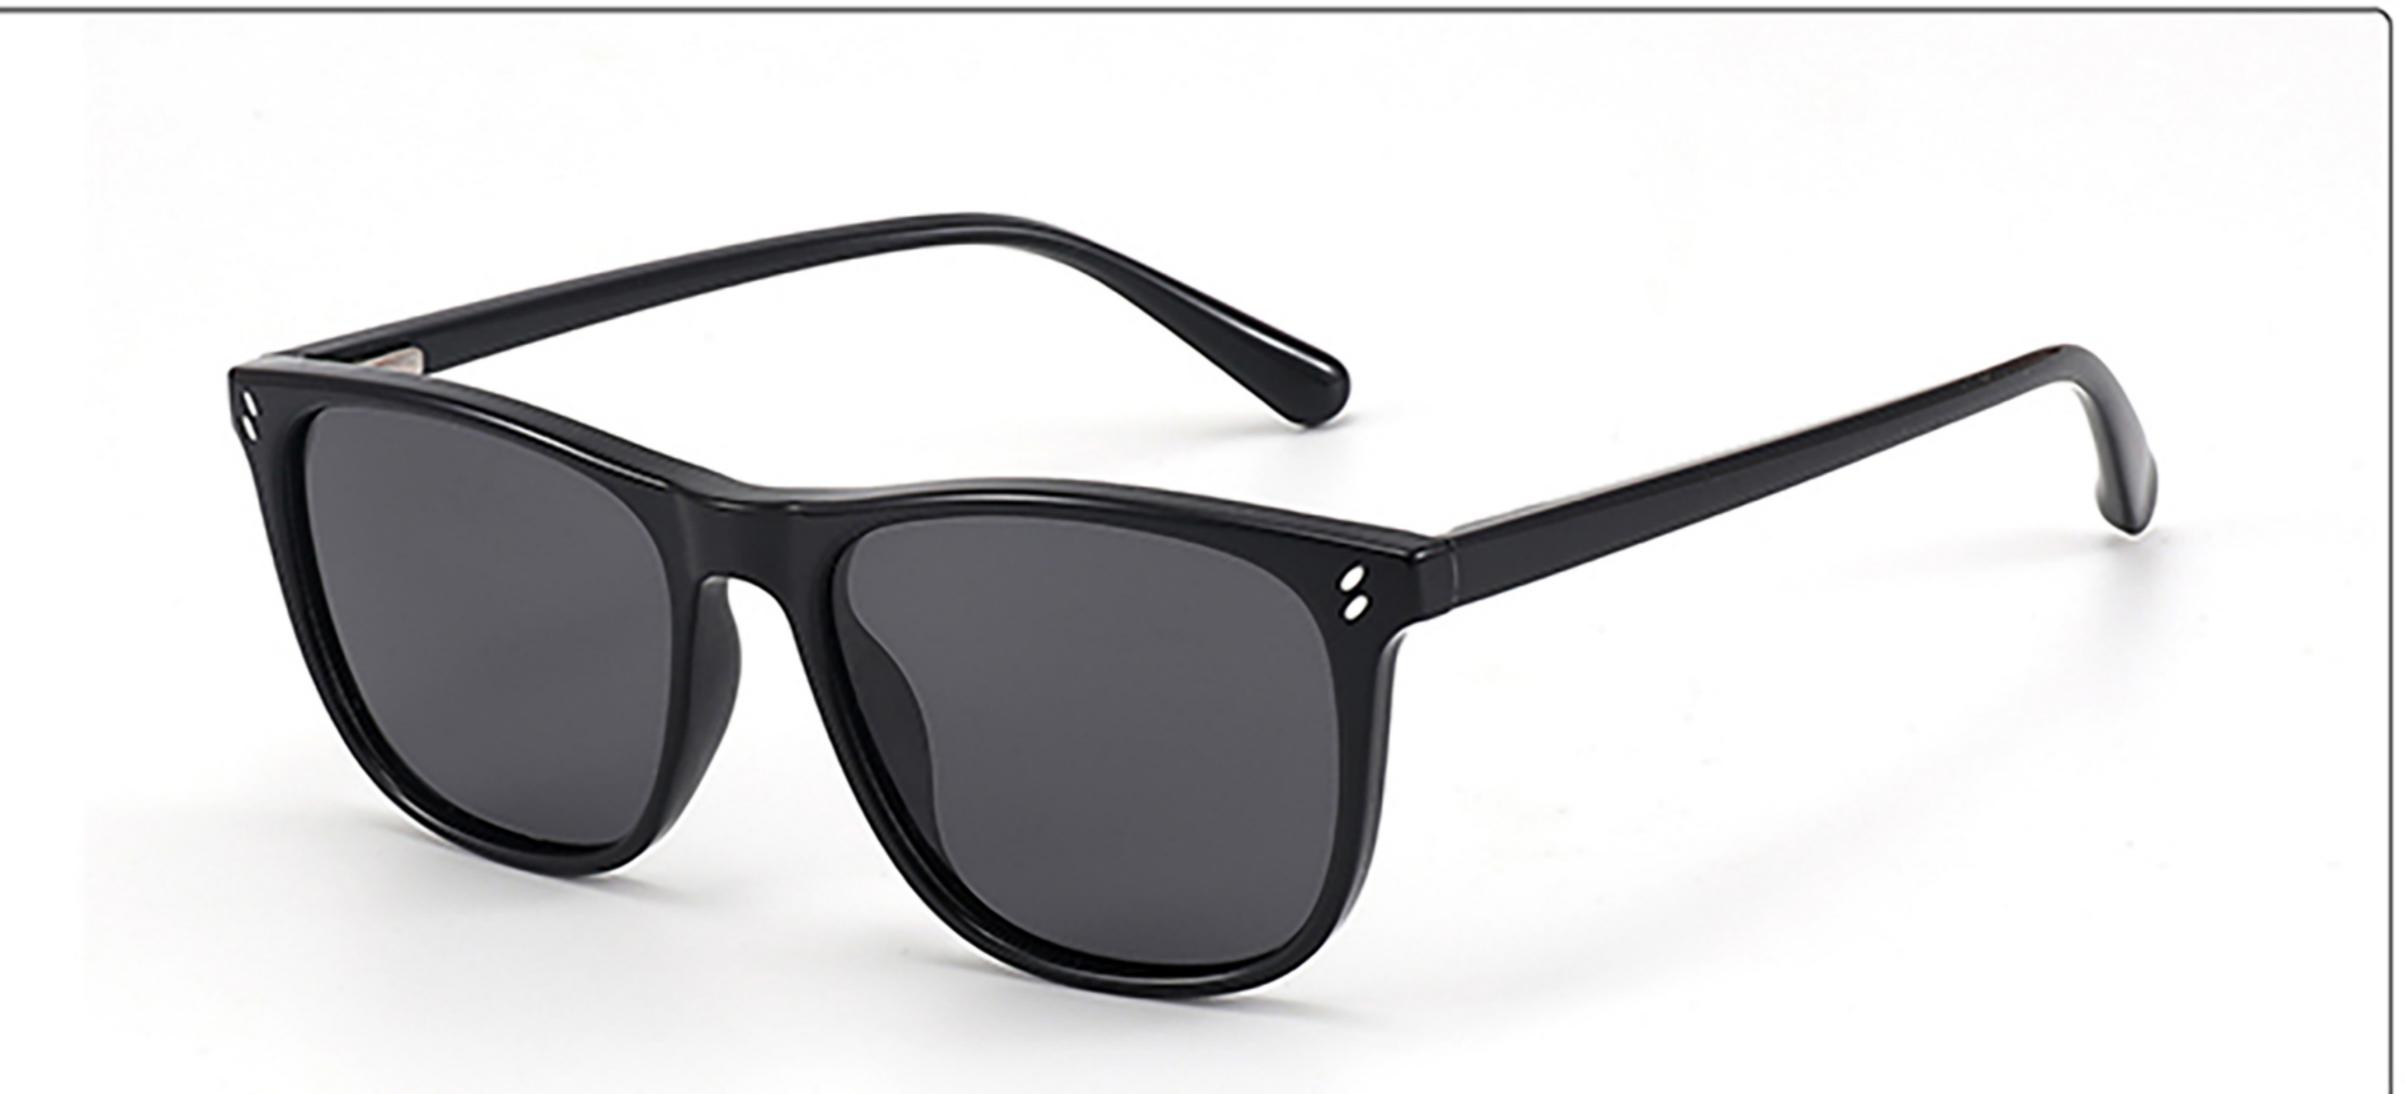

Material: TR

















### MODEL: A1047 SIZE: 53-18-121 Material: TR





### COLOR DISPLAY









• • • • •

• • • • •

### MODEL: D82015B SIZE: 54-16-122 Material: TR





#### COLOR DISPLAY











### MODEL: D82016 SIZE: 55-16-121 Material: TR





#### COLOR DISPLAY











### MODEL: KB670 SIZE: 49-16-135 Material: TR

















### MODEL: KB671 SIZE: 49-16-135 Material: TR

















### MODEL: KB672 SIZE: 43-17-129 Material: TR

















### **MODEL**: KB673 **SIZE**: 43-17-129 **Material**: TR

















### MODEL: KB9694 SIZE: 46-19-133 Material: TR













### MODEL: KB9695 SIZE: 49-17-133 Material: TR













### MODEL: KB9696 SIZE: 46-19-133 Material: TR













### **MODEL:** S8025 **SIZE:** 47-17-128 **Material:** TR





















### MODEL: TR2022-1 SIZE: 56-18-128 Material: TR





















### MODEL: TR2022-2 SIZE: 52-18-129 Material: TR





















### MODEL: TR2022-3 SIZE: 58-18-127 Material: TR





#### COLOR DISPLAY















. . . . .

### MODEL: TR2022-4 SIZE: 53-18-128 Material: TR





















### MODEL: TR2022-5 SIZE: 52-18-126 Material: TR





#### COLOR DISPLAY















. . . . .

## MODEL: TR2022-6 SIZE: 53-16-131 Material: TR





#### COLOR DISPLAY















- - - - -

### MODEL: TR2022-8 SIZE: 56-16-131 Material: TR





















### MODEL: RP3763 SIZE: 48-16-136 Material: TR

















## MODEL: TRP3764 SIZE: 63-17-123 Material: TR

















### **MODEL**: TRP3765 **SIZE**: 52-18-124 **Material**: TR

















#