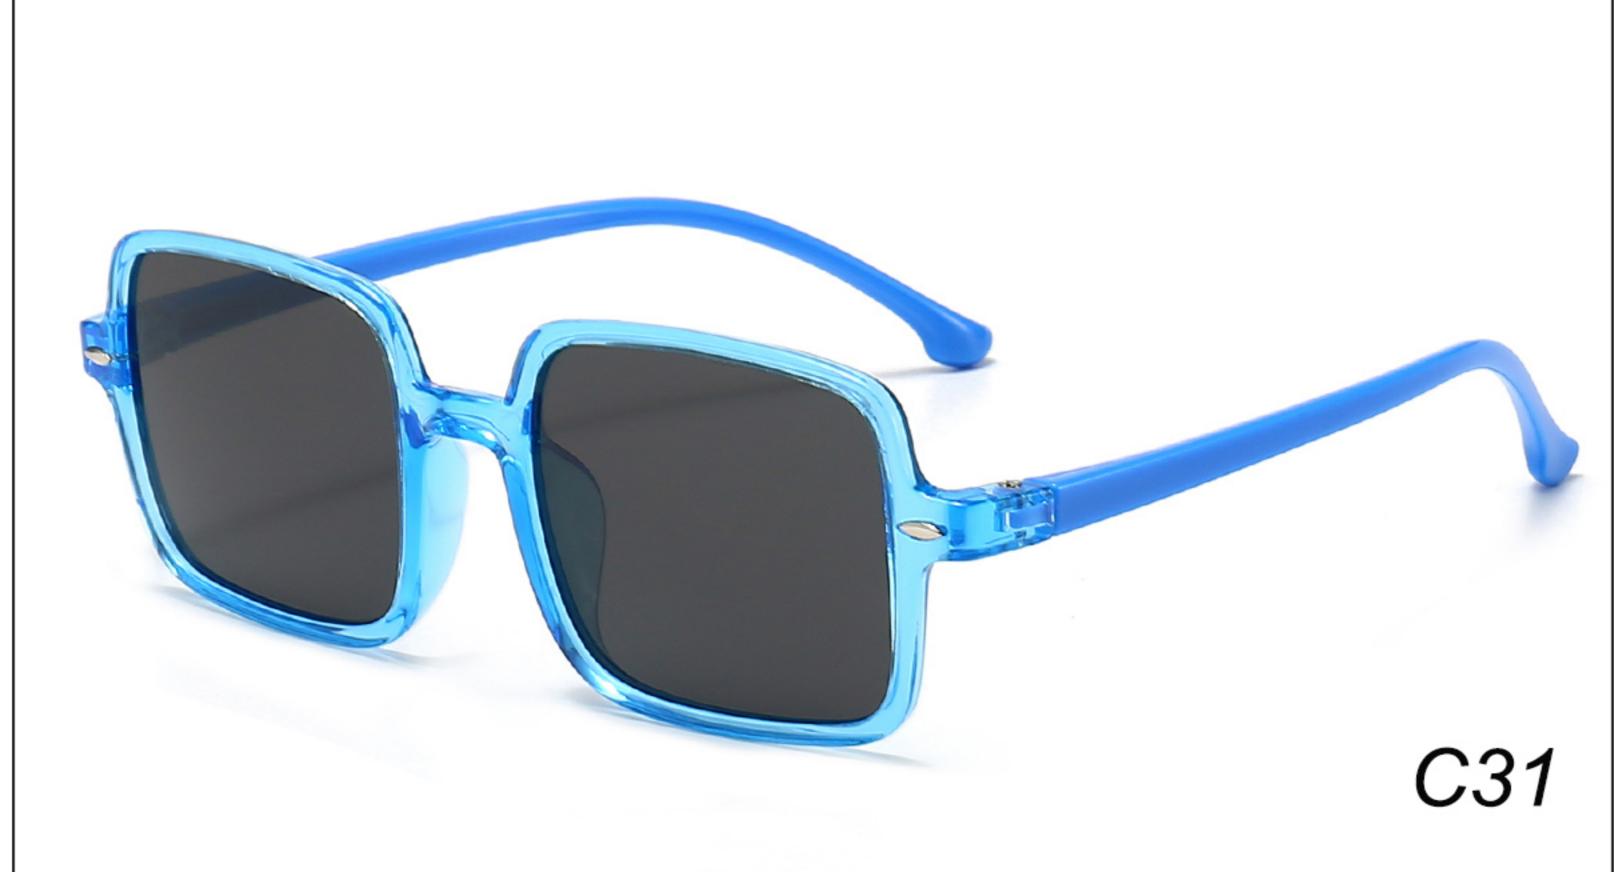

8-127 Material: TR





#### COLOR DISPLAY















. . . . .

### MODEL: TR2022-4 SIZE: 53-18-128 Material: TR





















### MODEL: TR2022-5 SIZE: 52-18-126 Material: TR





#### COLOR DISPLAY















. . . . .

## MODEL: TR2022-6 SIZE: 53-16-131 Material: TR





#### COLOR DISPLAY















- - - - -

### MODEL: TR2022-8 SIZE: 56-16-131 Material: TR





















### MODEL: RP3763 SIZE: 48-16-136 Material: TR

















## MODEL: TRP3764 SIZE: 63-17-123 Material: TR

















### **MODEL**: TRP3765 **SIZE**: 52-18-124 **Material**: TR

















# MODEL: YK1022 SIZE: 50-17-134 Material: TR+金属

















MODEL: YK3767 SIZE: 53-18-123 Material: TR





















### MODEL: YK8284 SIZE: 43-17-120 Material: TR