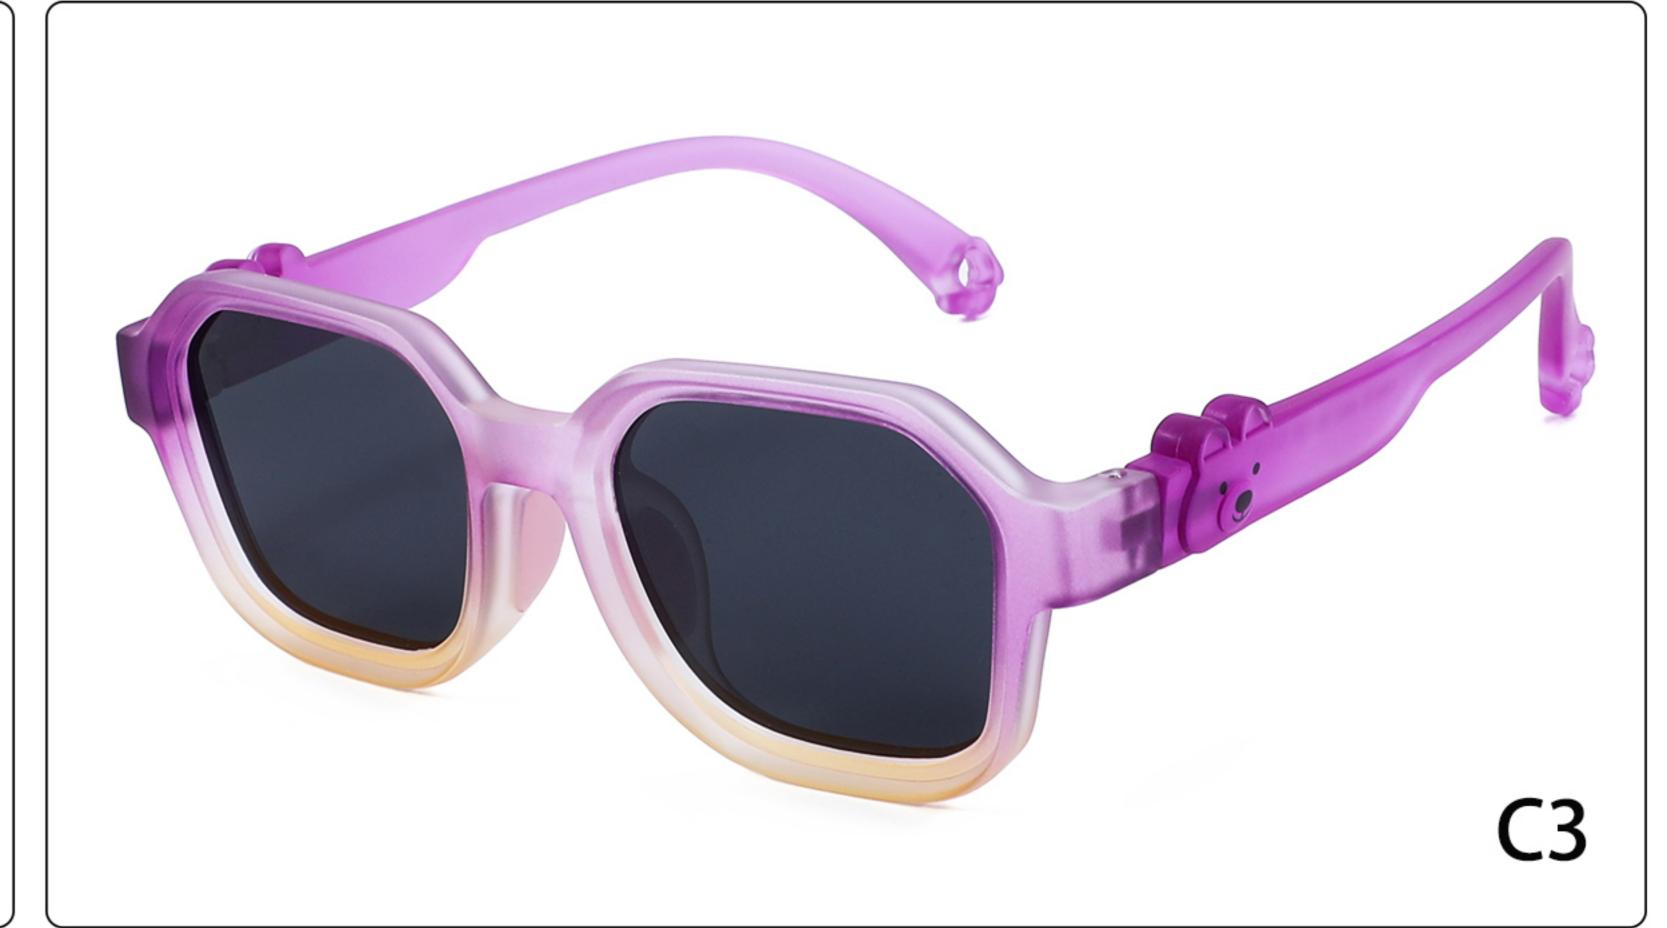

MODEL: 079 SIZE: 56-17-126 Material: TR

















### MODEL: 3568 SIZE: 45-18-130 Material: TR

















### MODEL: 3766 SIZE: 51-14-134 Material: TR





#### COLOR DISPLAY























### MODEL: 3767 SIZE: 54-18-126 Material: TR





#### COLOR DISPLAY























• • • • •

### MODEL: 3767 SIZE: 54-18-126 Material: TR





#### COLOR DISPLAY























• • • • •

### MODEL: 3767 SIZE: 54-18-126 Material: TR

















### MODEL: A1047 SIZE: 53-18-121 Material: TR





### COLOR DISPLAY









• • • • •

• • • • •

### MODEL: D82015B SIZE: 54-16-122 Material: TR





#### COLOR DISPLAY











### MODEL: D82016 SIZE: 55-16-121 Material: TR





#### COLOR DISPLAY











### MODEL: KB670 SIZE: 49-16-135 Material: TR

















### MODEL: KB671 SIZE: 49-16-135 Material: TR

















### MODEL: KB672 SIZE: 43-17-129 Material: TR

















### **MODEL**: KB673 **SIZE**: 43-17-129 **Material**: TR

















### MODEL: KB9694 SIZE: 46-19-133 Material: TR













### MODEL: KB9695 SIZE: 49-17-133 Material: TR













### MODEL: KB9696 SIZE: 46-19-133 Material: TR













### **MODEL:** S8025 **SIZE:** 47-17-128 **Material:** TR





















### MODEL: TR2022-1 SIZE: 56-18-128 Material: TR





















### MODEL: TR2022-2 SIZE: 52-18-129 Material: TR





















### MODEL: TR2022-3 SIZE: 58-18-127 Material: TR





#### COLOR DISPLAY















. . . . .

### MODEL: TR2022-4 SIZE: 53-18-128 Material: TR





















### MODEL: TR2022-5 SIZ