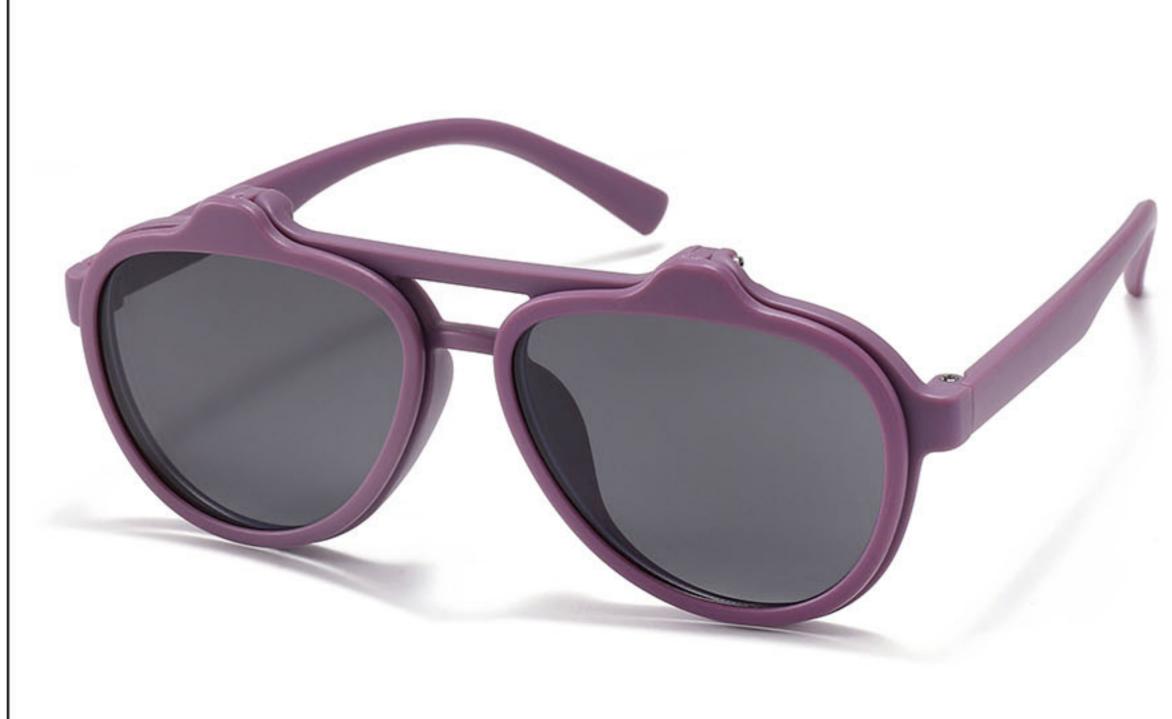

16-135 Material: TR

















### MODEL: KB671 SIZE: 49-16-135 Material: TR

















### MODEL: KB672 SIZE: 43-17-129 Material: TR

















### **MODEL**: KB673 **SIZE**: 43-17-129 **Material**: TR

















### MODEL: KB9694 SIZE: 46-19-133 Material: TR













### MODEL: KB9695 SIZE: 49-17-133 Material: TR













### MODEL: KB9696 SIZE: 46-19-133 Material: TR













### **MODEL:** S8025 **SIZE:** 47-17-128 **Material:** TR





















### MODEL: TR2022-1 SIZE: 56-18-128 Material: TR





















### MODEL: TR2022-2 SIZE: 52-18-129 Material: TR





















### MODEL: TR2022-3 SIZE: 58-18-127 Material: TR





#### COLOR DISPLAY















. . . . .

### MODEL: TR2022-4 SIZE: 53-18-128 Material: TR





















### MODEL: TR2022-5 SIZE: 52-18-126 Material: TR





#### COLOR DISPLAY















. . . . .

## MODEL: TR2022-6 SIZE: 53-16-131 Material: TR





#### COLOR DISPLAY















- - - - -

### MODEL: TR2022-8 SIZE: 56-16-131 Material: TR





















### MODEL: RP3763 SIZE: 48-16-136 Material: TR

















## MODEL: TRP3764 SIZE: 63-17-123 Material: TR

















### **MODEL**: TRP3765 **SIZE**: 52-18-124 **Material**: TR

















# MODEL: YK1022 SIZE: 50-17-134 Material: TR+金属

















MODEL: YK3767 SIZE: 53-18-123 Material: TR





















### MODEL: YK8284 SIZE: 43-17-120 Material: TR