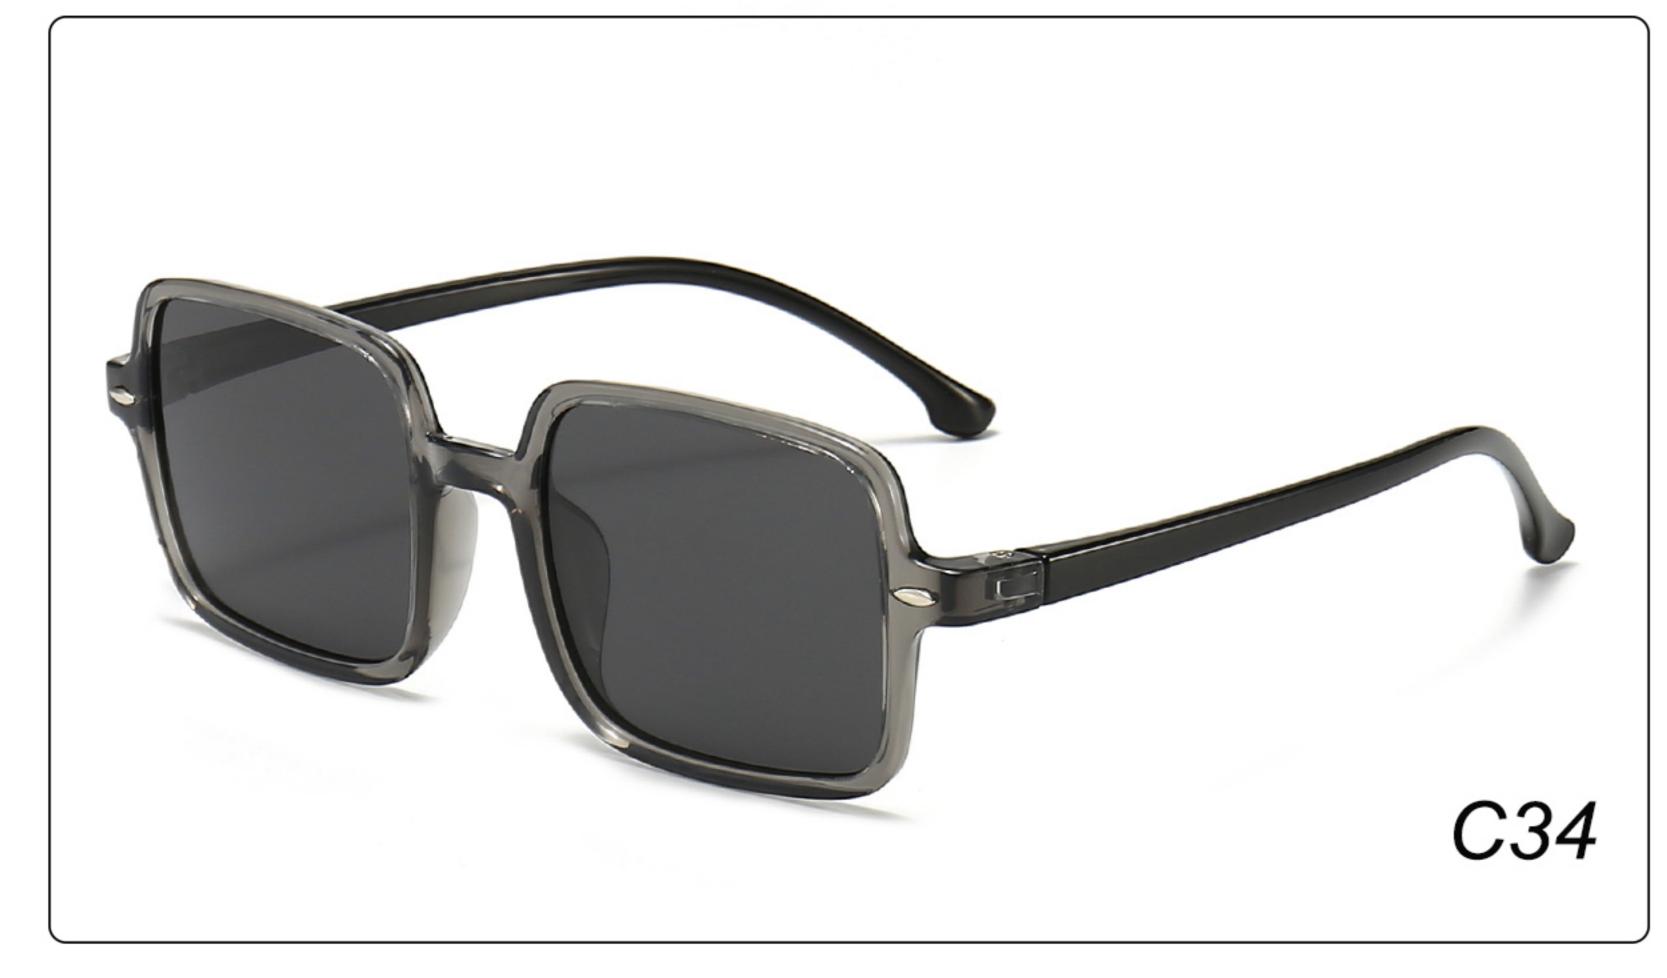

-18-127 Material: TR





#### COLOR DISPLAY















. . . . .

### MODEL: TR2022-4 SIZE: 53-18-128 Material: TR





















### MODEL: TR2022-5 SIZE: 52-18-126 Material: TR





#### COLOR DISPLAY















. . . . .

## MODEL: TR2022-6 SIZE: 53-16-131 Material: TR





#### COLOR DISPLAY















- - - - -

### MODEL: TR2022-8 SIZE: 56-16-131 Material: TR





















### MODEL: RP3763 SIZE: 48-16-136 Material: TR

















## MODEL: TRP3764 SIZE: 63-17-123 Material: TR

















### **MODEL**: TRP3765 **SIZE**: 52-18-124 **Material**: TR

















# MODEL: YK1022 SIZE: 50-17-134 Material: TR+金属

















MODEL: YK3767 SIZE: 53-18-123 Material: TR





















### MODEL: YK8284 SIZE: 43-17-120 Material: TR