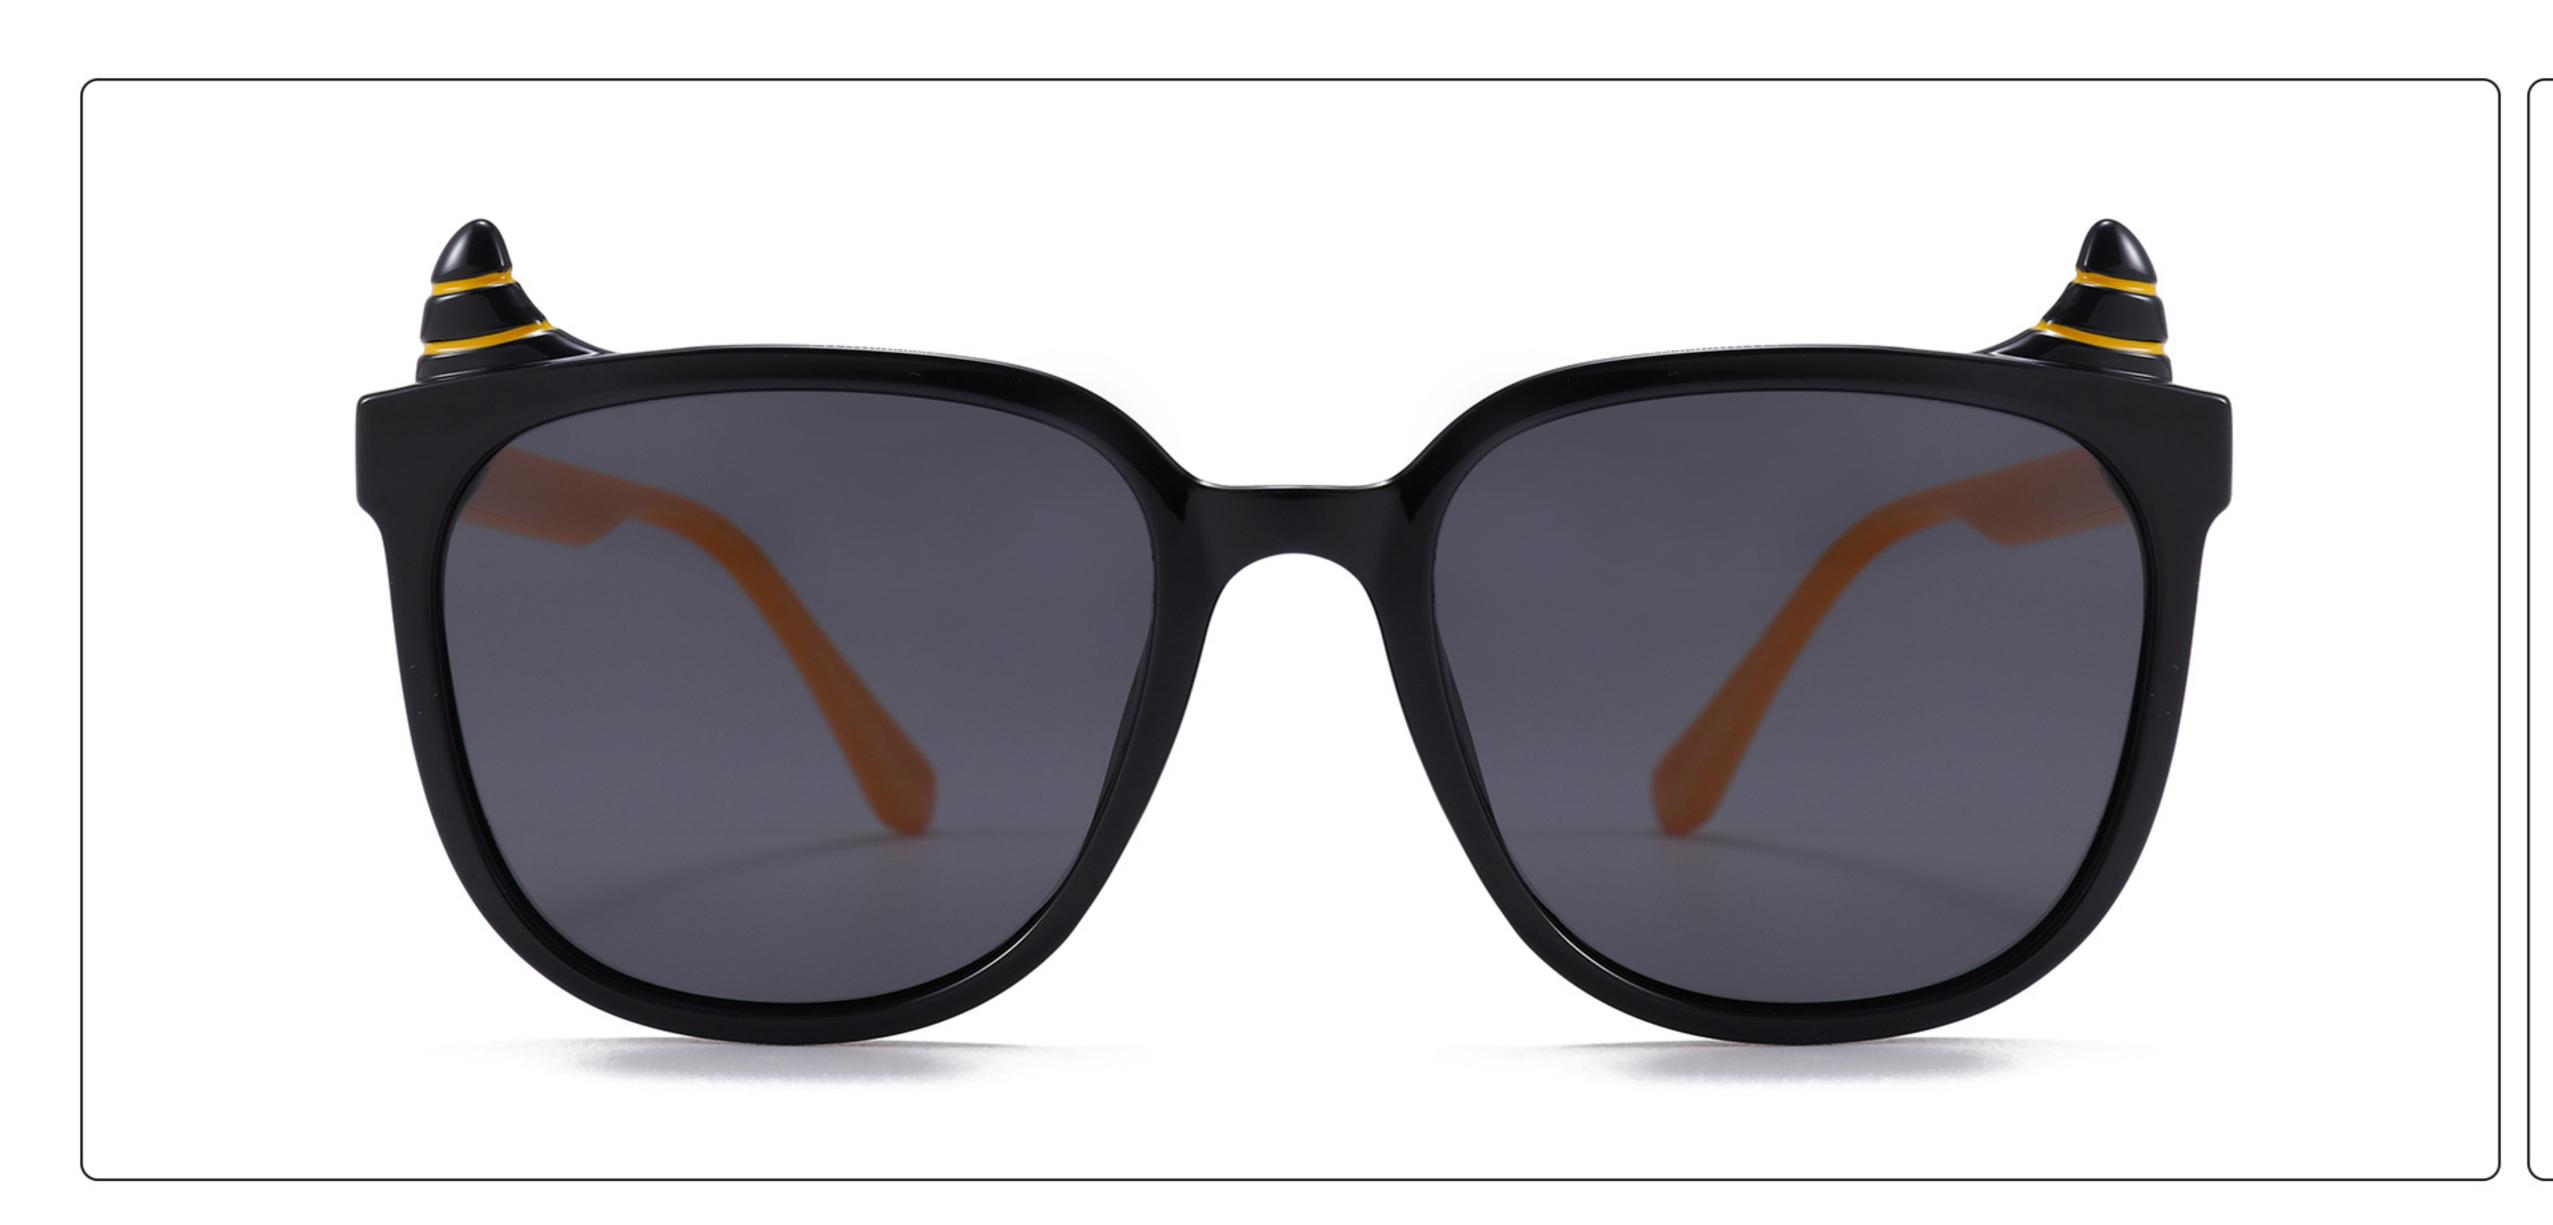

19-133 Material: TR













### **MODEL:** S8025 **SIZE:** 47-17-128 **Material:** TR





















### MODEL: TR2022-1 SIZE: 56-18-128 Material: TR





















### MODEL: TR2022-2 SIZE: 52-18-129 Material: TR





















### MODEL: TR2022-3 SIZE: 58-18-127 Material: TR





#### COLOR DISPLAY















. . . . .

### MODEL: TR2022-4 SIZE: 53-18-128 Material: TR





















### MODEL: TR2022-5 SIZE: 52-18-126 Material: TR





#### COLOR DISPLAY















. . . . .

## MODEL: TR2022-6 SIZE: 53-16-131 Material: TR





#### COLOR DISPLAY















- - - - -

### MODEL: TR2022-8 SIZE: 56-16-131 Material: TR





















### MODEL: RP3763 SIZE: 48-16-136 Material: TR

















## MODEL: TRP3764 SIZE: 63-17-123 Material: TR

















### **MODEL**: TRP3765 **SIZE**: 52-18-124 **Material**: TR

















# MODEL: YK1022 SIZE: 50-17-134 Material: TR+金属

















MODEL: YK3767 SIZE: 53-18-123 Material: TR





















### MODEL: YK8284 SIZE: 43-17-120 Material: TR