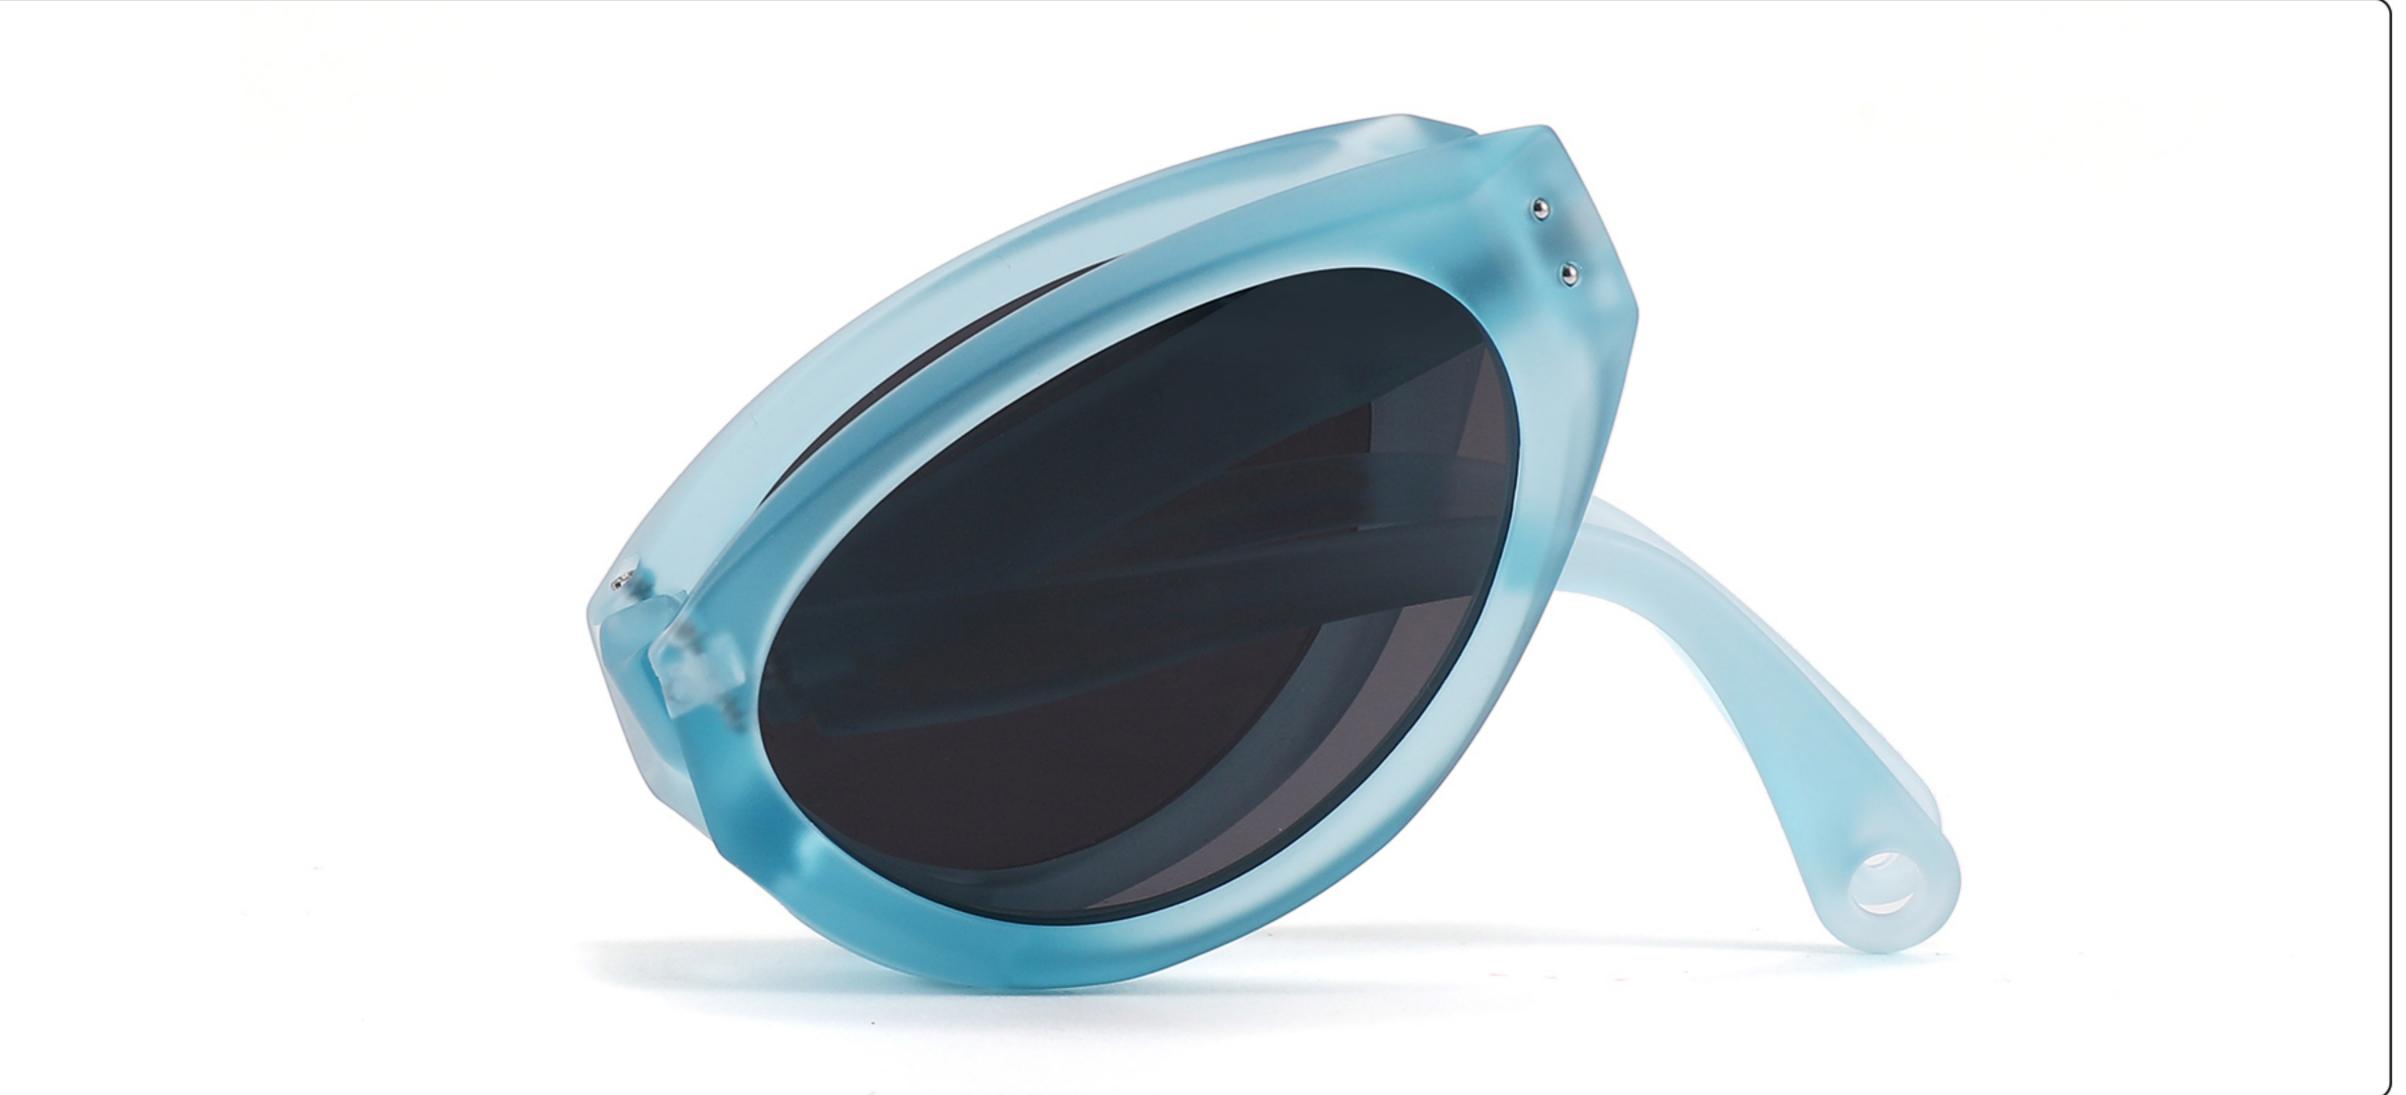

### Kids Polarized Sunglasses Manufacturer in China www.HEAPPY.com

MODEL: KB666 SIZE: 47-21-131 Material: TR90

















## MODEL: KB667 SIZE: 45-21-131 Material: TR90

















### **MODEL**: KB668 **SIZE**: 44-21-131 **Material**: TR

















## **MODEL**: SS1048 **SIZE**: 57-18-135 **Material**: TR

















### **MODEL**: ZG0115 **SIZE**: 45-16-127 **Material**: TR

















### MODEL: JC078 SIZE: 47-19-131 Material: TR

















### MODEL: 080 SIZE: 53-18-135 Material: TR

















# MODEL: 079 SIZE: 56-17-126 Material: TR

















### MODEL: 3568 SIZE: 45-18-130 Material: TR

















### MODEL: 3766 SIZE: 51-14-134 Material: TR





#### COLOR DISPLAY























### MODEL: 3767 SIZE: 54-18-126 Material: TR





#### COLOR DISPLAY























• • • • •

### MODEL: 3767 SIZE: 54-18-126 Material: TR





#### C