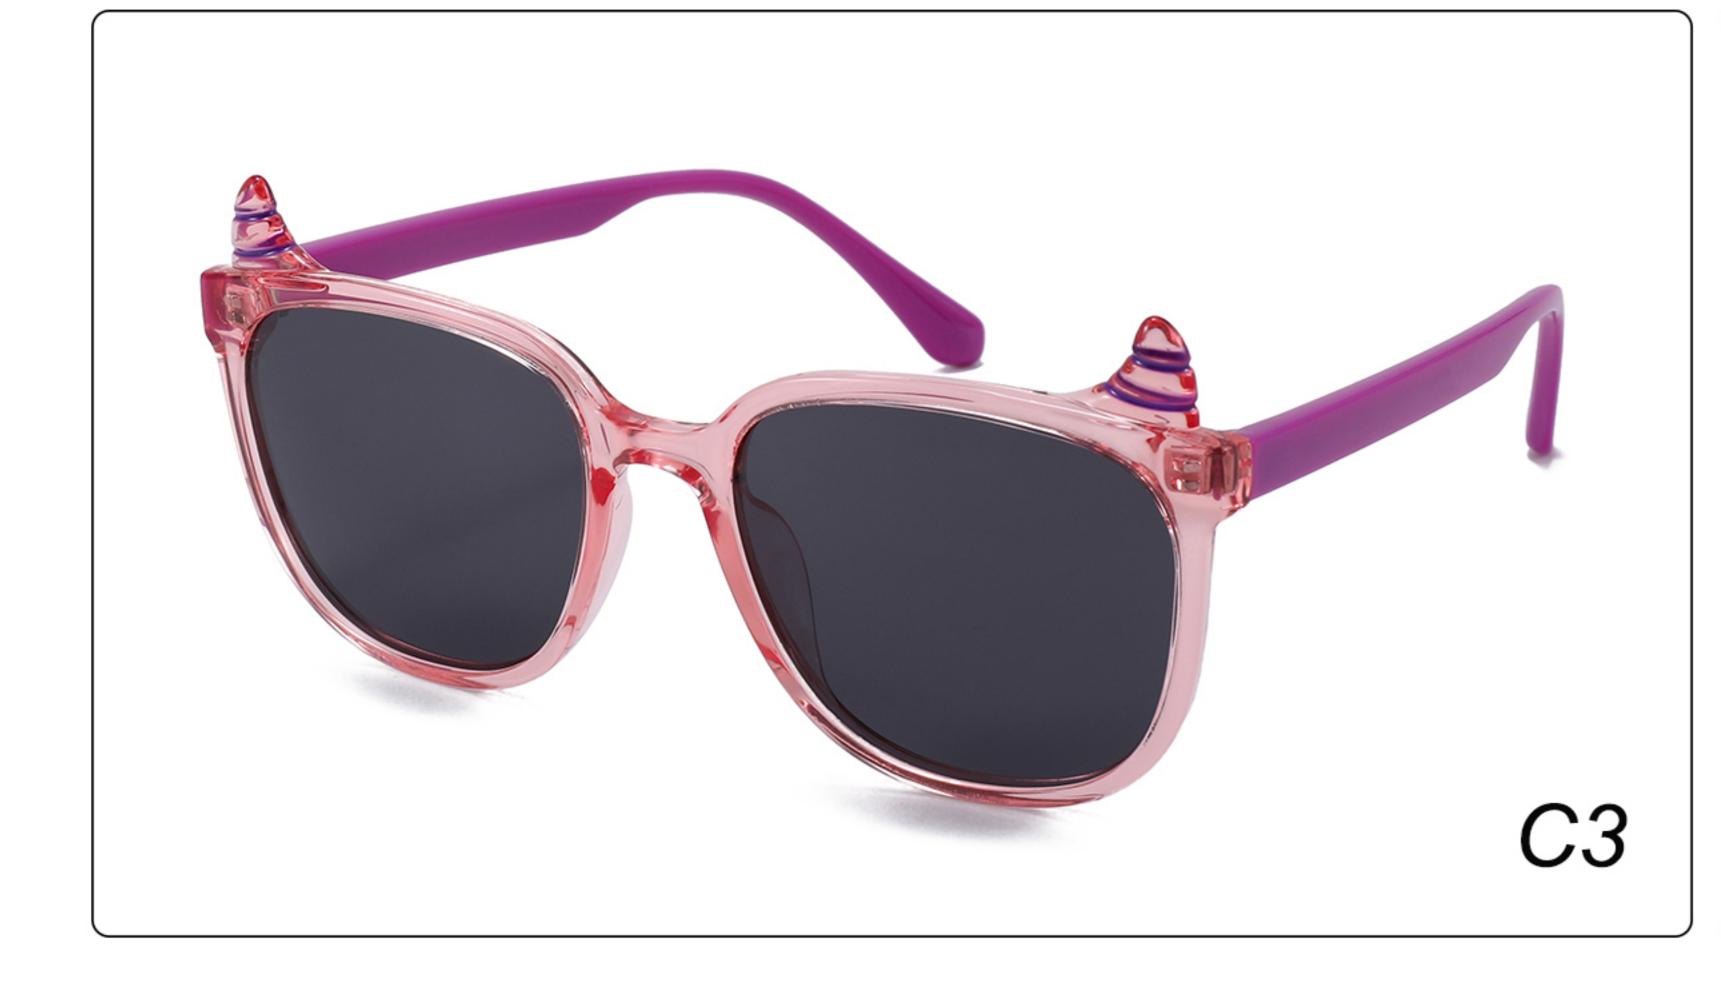

erial: TR













### **MODEL:** S8025 **SIZE:** 47-17-128 **Material:** TR





















### MODEL: TR2022-1 SIZE: 56-18-128 Material: TR





















### MODEL: TR2022-2 SIZE: 52-18-129 Material: TR





















### MODEL: TR2022-3 SIZE: 58-18-127 Material: TR





#### COLOR DISPLAY















. . . . .

### MODEL: TR2022-4 SIZE: 53-18-128 Material: TR





















### MODEL: TR2022-5 SIZE: 52-18-126 Material: TR





#### COLOR DISPLAY















. . . . .

## MODEL: TR2022-6 SIZE: 53-16-131 Material: TR





#### COLOR DISPLAY















- - - - -

### MODEL: TR2022-8 SIZE: 56-16-131 Material: TR





















### MODEL: RP3763 SIZE: 48-16-136 Material: TR

















## MODEL: TRP3764 SIZE: 63-17-123 Material: TR

















### **MODEL**: TRP3765 **SIZE**: 52-18-124 **Material**: TR

















# MODEL: YK1022 SIZE: 50-17-134 Material: TR+金属

















MODEL: YK3767 SIZE: 53-18-123 Material: TR





















### MODEL: YK8284 SIZE: 43-17-120 Material: TR