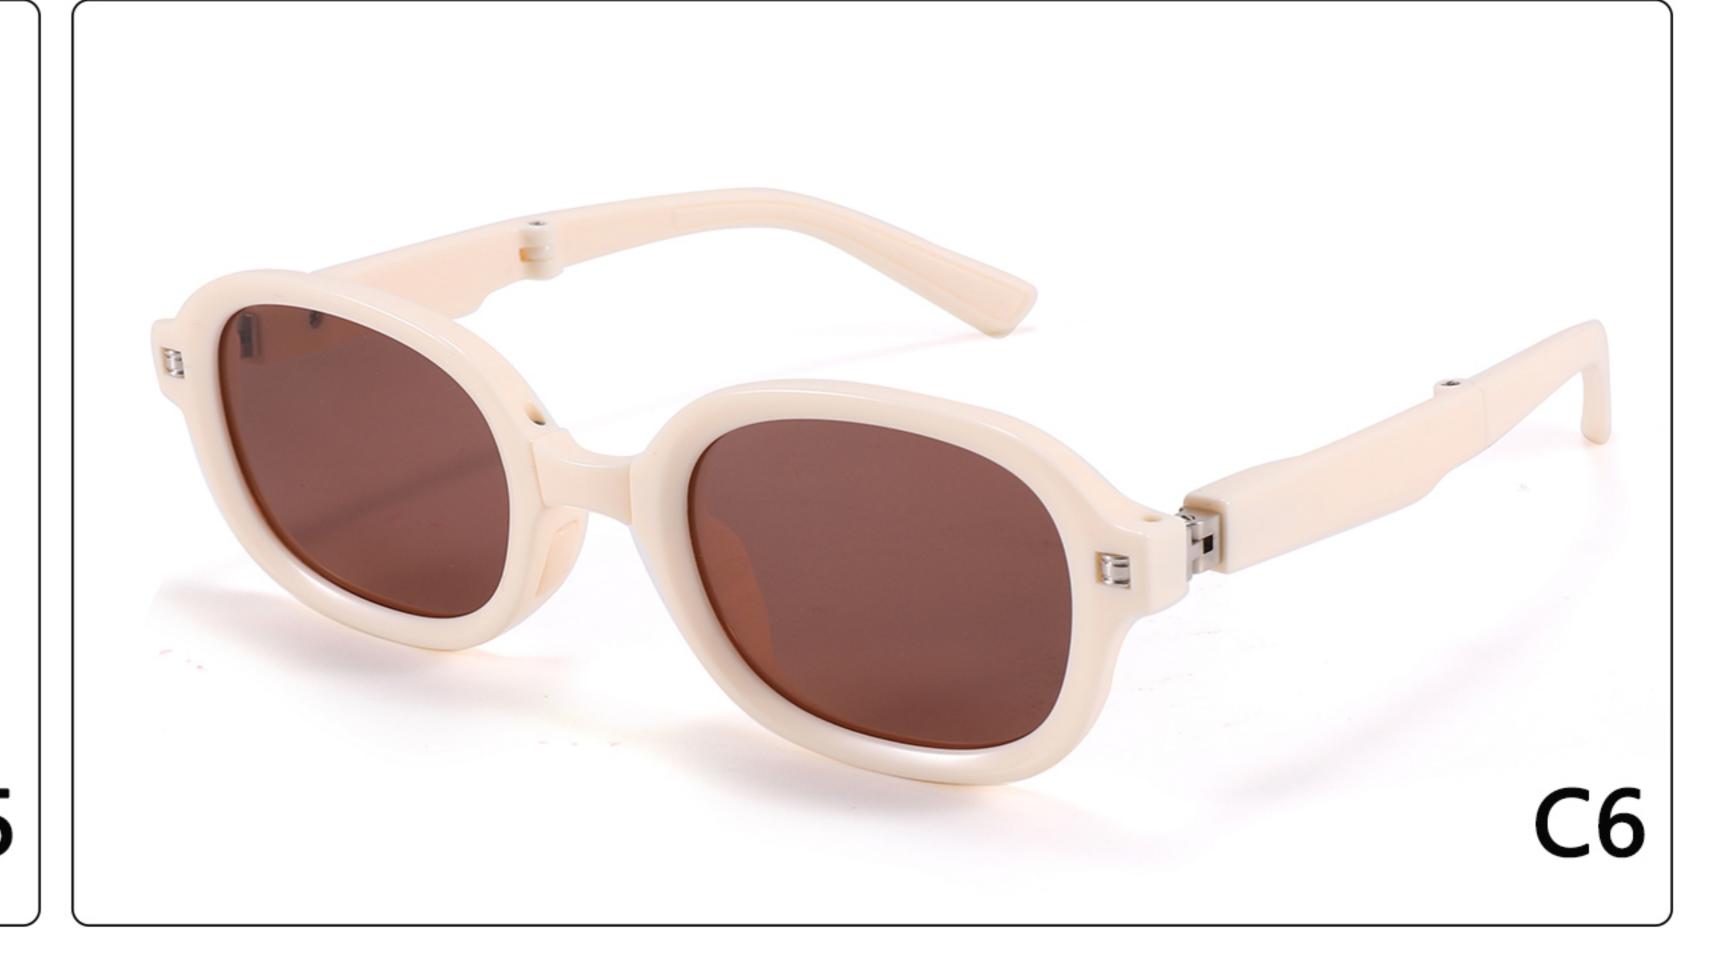

### Kids Polarized Sunglasses Manufacturer in China www.HEAPPY.com

MODEL: KB666 SIZE: 47-21-131 Material: TR90

















## MODEL: KB667 SIZE: 45-21-131 Material: TR90

















### **MODEL**: KB668 **SIZE**: 44-21-131 **Material**: TR

















## **MODEL**: SS1048 **SIZE**: 57-18-135 **Material**: TR

















### **MODEL**: ZG0115 **SIZE**: 45-16-127 **Material**: TR

















### MODEL: JC078 SIZE: 47-19-131 Material: TR

















### MODEL: 080 SIZE: 53-18-135 Material: TR

















# MODEL: 079 SIZE: 56-17-126 Material: TR

















### MODEL: 3568 SIZE: 45-18-130 Material: TR

















### MODEL: 3766 SIZE: 51-14-134 Material: TR





#### COLOR DISPLAY























### MODEL: 3767 SIZE: 54-18-126 Material: TR





#### COLOR DISPLAY























• • • • •

### MODEL: 3767 SIZE: 54-18-126 Material: TR





#### COLOR DISPLAY























• • • • •

### MODEL: 3767 SIZE: 54-18-126 Material: TR

















### MODEL: A1047 SIZE: 53-18-121 Material: TR





### COLOR DISPLAY









• • • • •

• • • • •

### MODEL: D82015