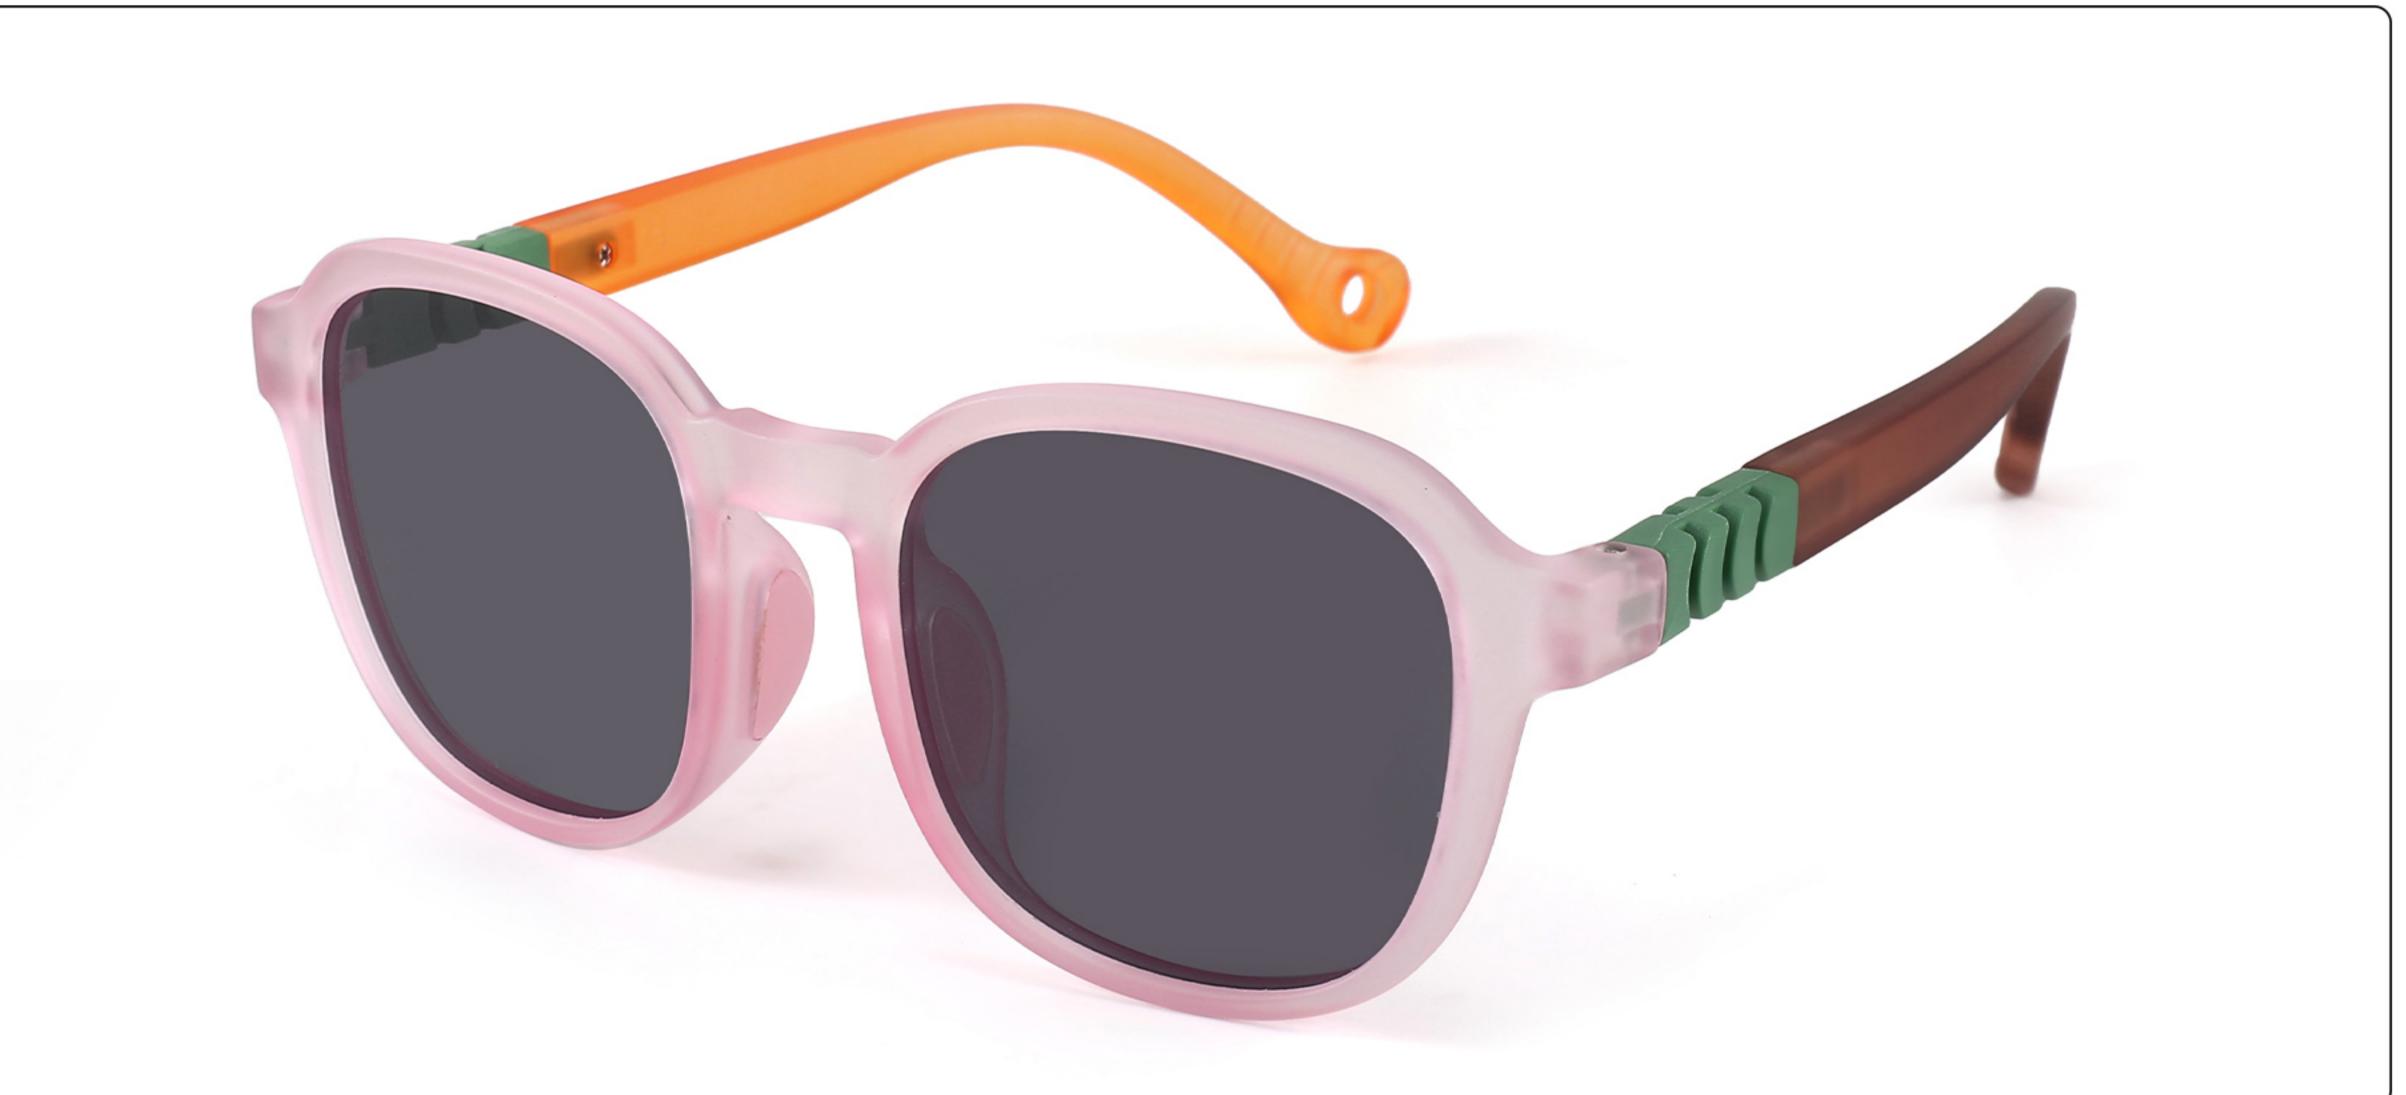

PLAY























• • • • •

### MODEL: 3767 SIZE: 54-18-126 Material: TR

















### MODEL: A1047 SIZE: 53-18-121 Material: TR





### COLOR DISPLAY









• • • • •

• • • • •

### MODEL: D82015B SIZE: 54-16-122 Material: TR





#### COLOR DISPLAY











### MODEL: D82016 SIZE: 55-16-121 Material: TR





#### COLOR DISPLAY











### MODEL: KB670 SIZE: 49-16-135 Material: TR

















### MODEL: KB671 SIZE: 49-16-135 Material: TR

















### MODEL: KB672 SIZE: 43-17-129 Material: TR

















### **MODEL**: KB673 **SIZE**: 43-17-129 **Material**: TR

















### MODEL: KB9694 SIZE: 46-19-133 Material: TR













### MODEL: KB9695 SIZE: 49-17-133 Material: TR













### MODEL: KB9696 SIZE: 46-19-133 Material: TR













### **MODEL:** S8025 **SIZE:** 47-17-128 **Material:** TR





















### MODEL: TR2022-1 SIZE: 56-18-128 Material: TR





















### MODEL: TR2022-2 SIZE: 52-18-129 Material: TR





















### MODEL: TR2022-3 SIZE: 58-18-127 Material: TR





#### COLOR DISPLAY















. . . . .

### MODEL: TR2022-4 SIZE: 53-18-128 Material: TR





















### MODEL: TR2022-5 SIZE: 52-18-126 Material: TR





#### COLOR DISPLAY















. . . . .

## MODEL: TR2022-6 SIZE: 53-16-131 Material: TR





#### COLOR DISPLAY















- - - - -

### MODEL: TR2022-8 SIZE: 56-16-131 Material: TR





















### MODEL: RP3763 SIZE: 48-16-136 Material: TR

















## MODEL: TRP3764 SIZE: 63-17-123 Material: TR

















### **M