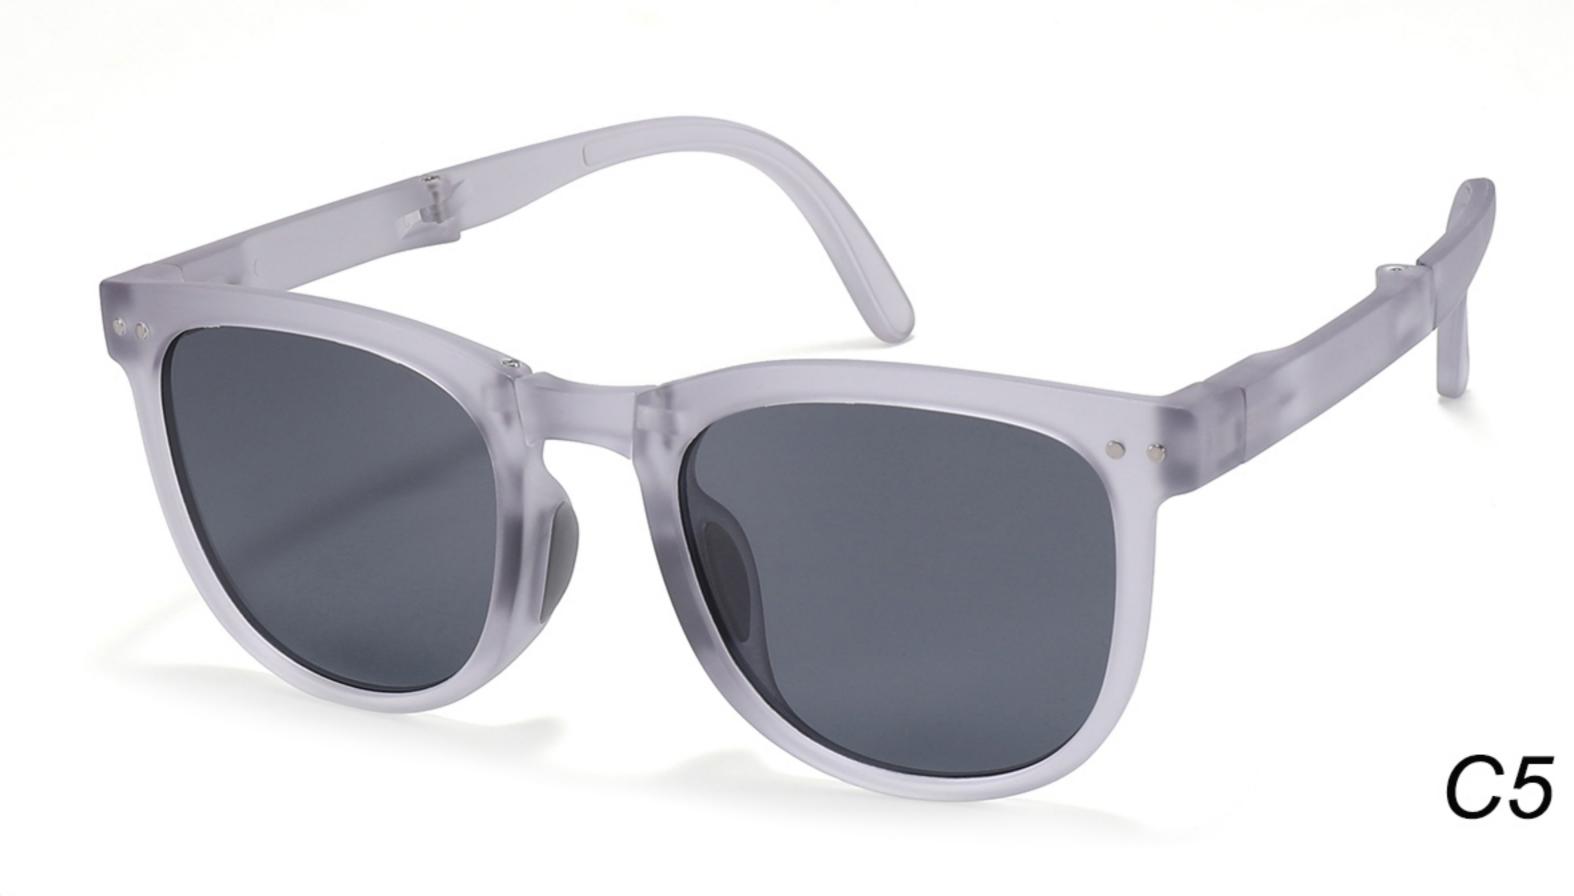

### Kids Polarized Sunglasses Manufacturer in China www.HEAPPY.com

MODEL: KB666 SIZE: 47-21-131 Material: TR90

















## MODEL: KB667 SIZE: 45-21-131 Material: TR90

















### **MODEL**: KB668 **SIZE**: 44-21-131 **Material**: TR

















## **MODEL**: SS1048 **SIZE**: 57-18-135 **Material**: TR

















### **MODEL**: ZG0115 **SIZE**: 45-16-127 **Material**: TR

















### MODEL: JC078 SIZE: 47-19-131 Material: TR

















### MODEL: 080 SIZE: 53-18-135 Material: TR

















# MODEL: 079 SIZE: 56-17-126 Material: TR

















### MODEL: 3568 SIZE: 45-18-130 Material: TR

















### MODEL: 3766 SIZE: 51-14-134 Material: TR





#### COLOR DISPLAY























### MODEL: 3767 SIZE: 54-18-126 Material: TR





#### COLOR DISPLAY























• • • • •

### MODEL: 3767 SIZE: 54-18-126 Material: TR





#### COLOR DISPLAY























• • • • •

### MODEL: 3767 SIZE: 54-18-126 Material: TR

















### MODEL: A1047 SIZE: 53-18-121 Material: TR





### COLOR DISPLAY









• • • • •

• • • • •

### MODEL: D82015B SIZE: 54-16-122 Material: TR





#### COLOR DISPLAY











### MODEL: D82016 SIZE: 55-16-121 Material: TR





#### COLOR DISPLAY











### MODEL: KB670 SIZE: 49-16-135 Material: TR

















### MODEL: KB671 SIZE: 49-16-135 Material: TR