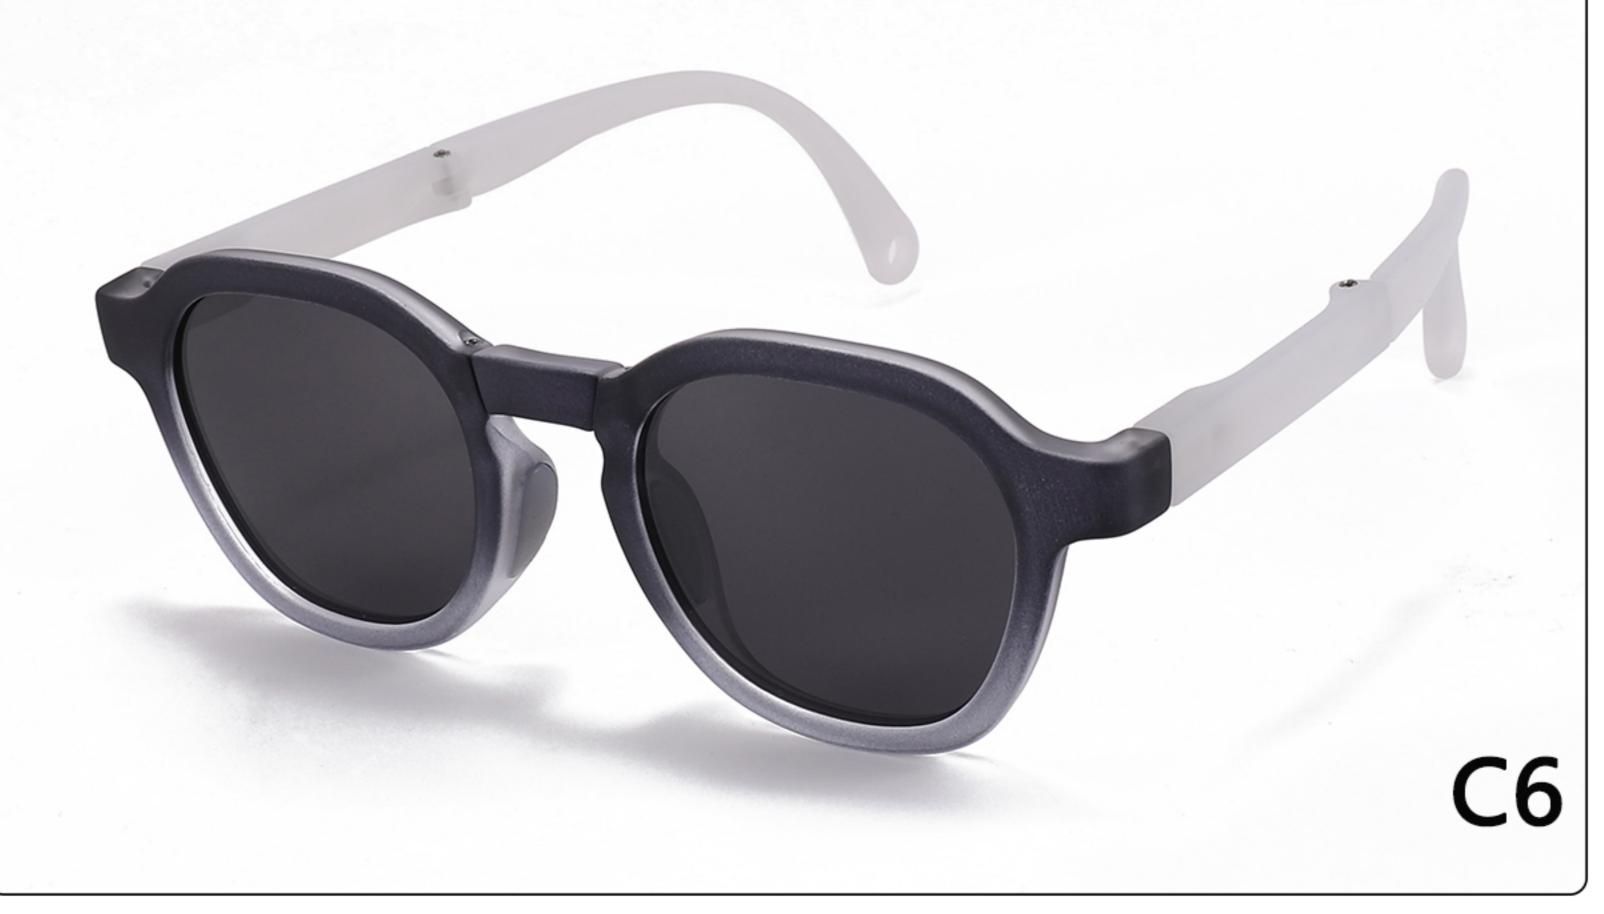

### Kids Polarized Sunglasses Manufacturer in China www.HEAPPY.com

MODEL: KB666 SIZE: 47-21-131 Material: TR90

















## MODEL: KB667 SIZE: 45-21-131 Material: TR90

















### **MODEL**: KB668 **SIZE**: 44-21-131 **Material**: TR

















## **MODEL**: SS1048 **SIZE**: 57-18-135 **Material**: TR

















### **MODEL**: ZG0115 **SIZE**: 45-16-127 **Material**: TR

















### MODEL: JC078 SIZE: 47-19-131 Material: TR

















### MODEL: 080 SIZE: 53-18-135 Material: TR

















# MODEL: 079 SIZE: 56-17-126 Material: TR

















### MODEL: 3568 SIZE: 45-18-130 Material: TR

















### MODEL: 3766 SIZE: 51-14-134 Material: TR





#### COLOR DISPLAY























### MODEL: 3767 SIZE: 54-18-126 Material: TR





#### COLOR DISPLAY























• • • • •

### MODEL: 3767 SIZE: 54-18-126 Material: TR





#### COLOR DISPLAY























• • • • •

### MODEL: 3767 SIZE: 54-18-126 Material: TR

















### MODEL: A1047 SIZE: 53-18-121 Materia