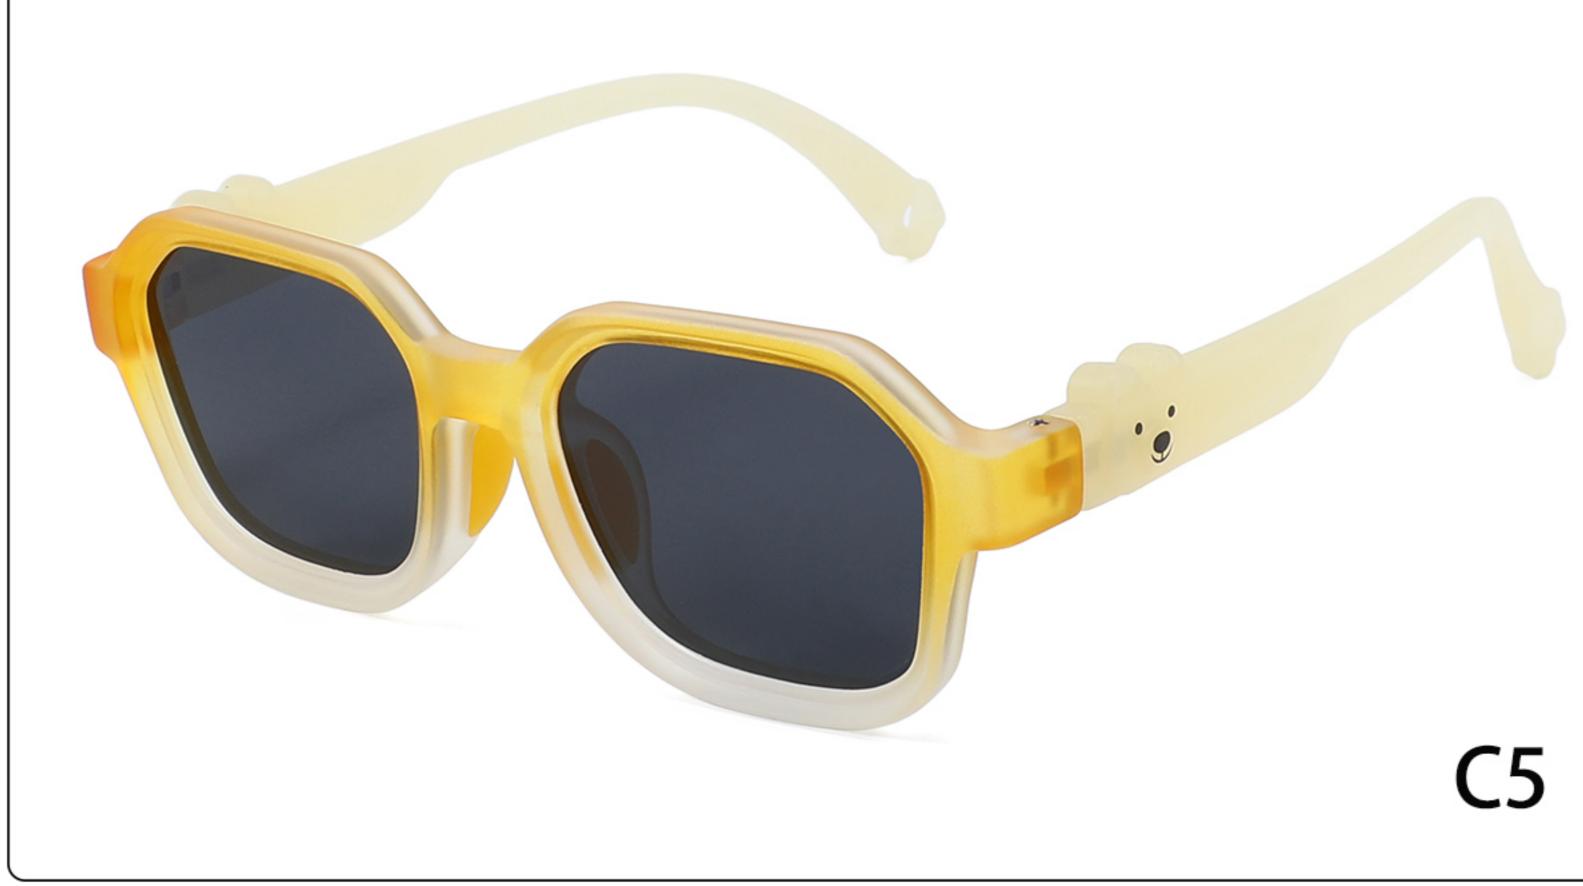

EL: 079 SIZE: 56-17-126 Material: TR

















### MODEL: 3568 SIZE: 45-18-130 Material: TR

















### MODEL: 3766 SIZE: 51-14-134 Material: TR





#### COLOR DISPLAY























### MODEL: 3767 SIZE: 54-18-126 Material: TR





#### COLOR DISPLAY























• • • • •

### MODEL: 3767 SIZE: 54-18-126 Material: TR





#### COLOR DISPLAY























• • • • •

### MODEL: 3767 SIZE: 54-18-126 Material: TR

















### MODEL: A1047 SIZE: 53-18-121 Material: TR





### COLOR DISPLAY









• • • • •

• • • • •

### MODEL: D82015B SIZE: 54-16-122 Material: TR





#### COLOR DISPLAY











### MODEL: D82016 SIZE: 55-16-121 Material: TR





#### COLOR DISPLAY











### MODEL: KB670 SIZE: 49-16-135 Material: TR

















### MODEL: KB671 SIZE: 49-16-135 Material: TR

















### MODEL: KB672 SIZE: 43-17-129 Material: TR

















### **MODEL**: KB673 **SIZE**: 43-17-129 **Material**: TR

















### MODEL: KB9694 SIZE: 46-19-133 Material: TR













### MODEL: KB9695 SIZE: 49-17-133 Material: TR













### MODEL: KB9696 SIZE: 46-19-133 Material: TR













### **MODEL:** S8025 **SIZE:** 47-17-128 **Material:** TR





















### MODEL: TR2022-1 SIZE: 56-18-128 Material: TR





















### MODEL: TR2022-2 SIZE: 52-18-129 Material: TR





















### MODEL: TR2022-3 SIZE: 58-18-127 Material: TR





#### COLOR DISPLAY















. . . . .

### MODEL: TR2022-4 SIZE: 53-18-128 Material: TR





















### MODEL: TR2022-5 SIZE: 5