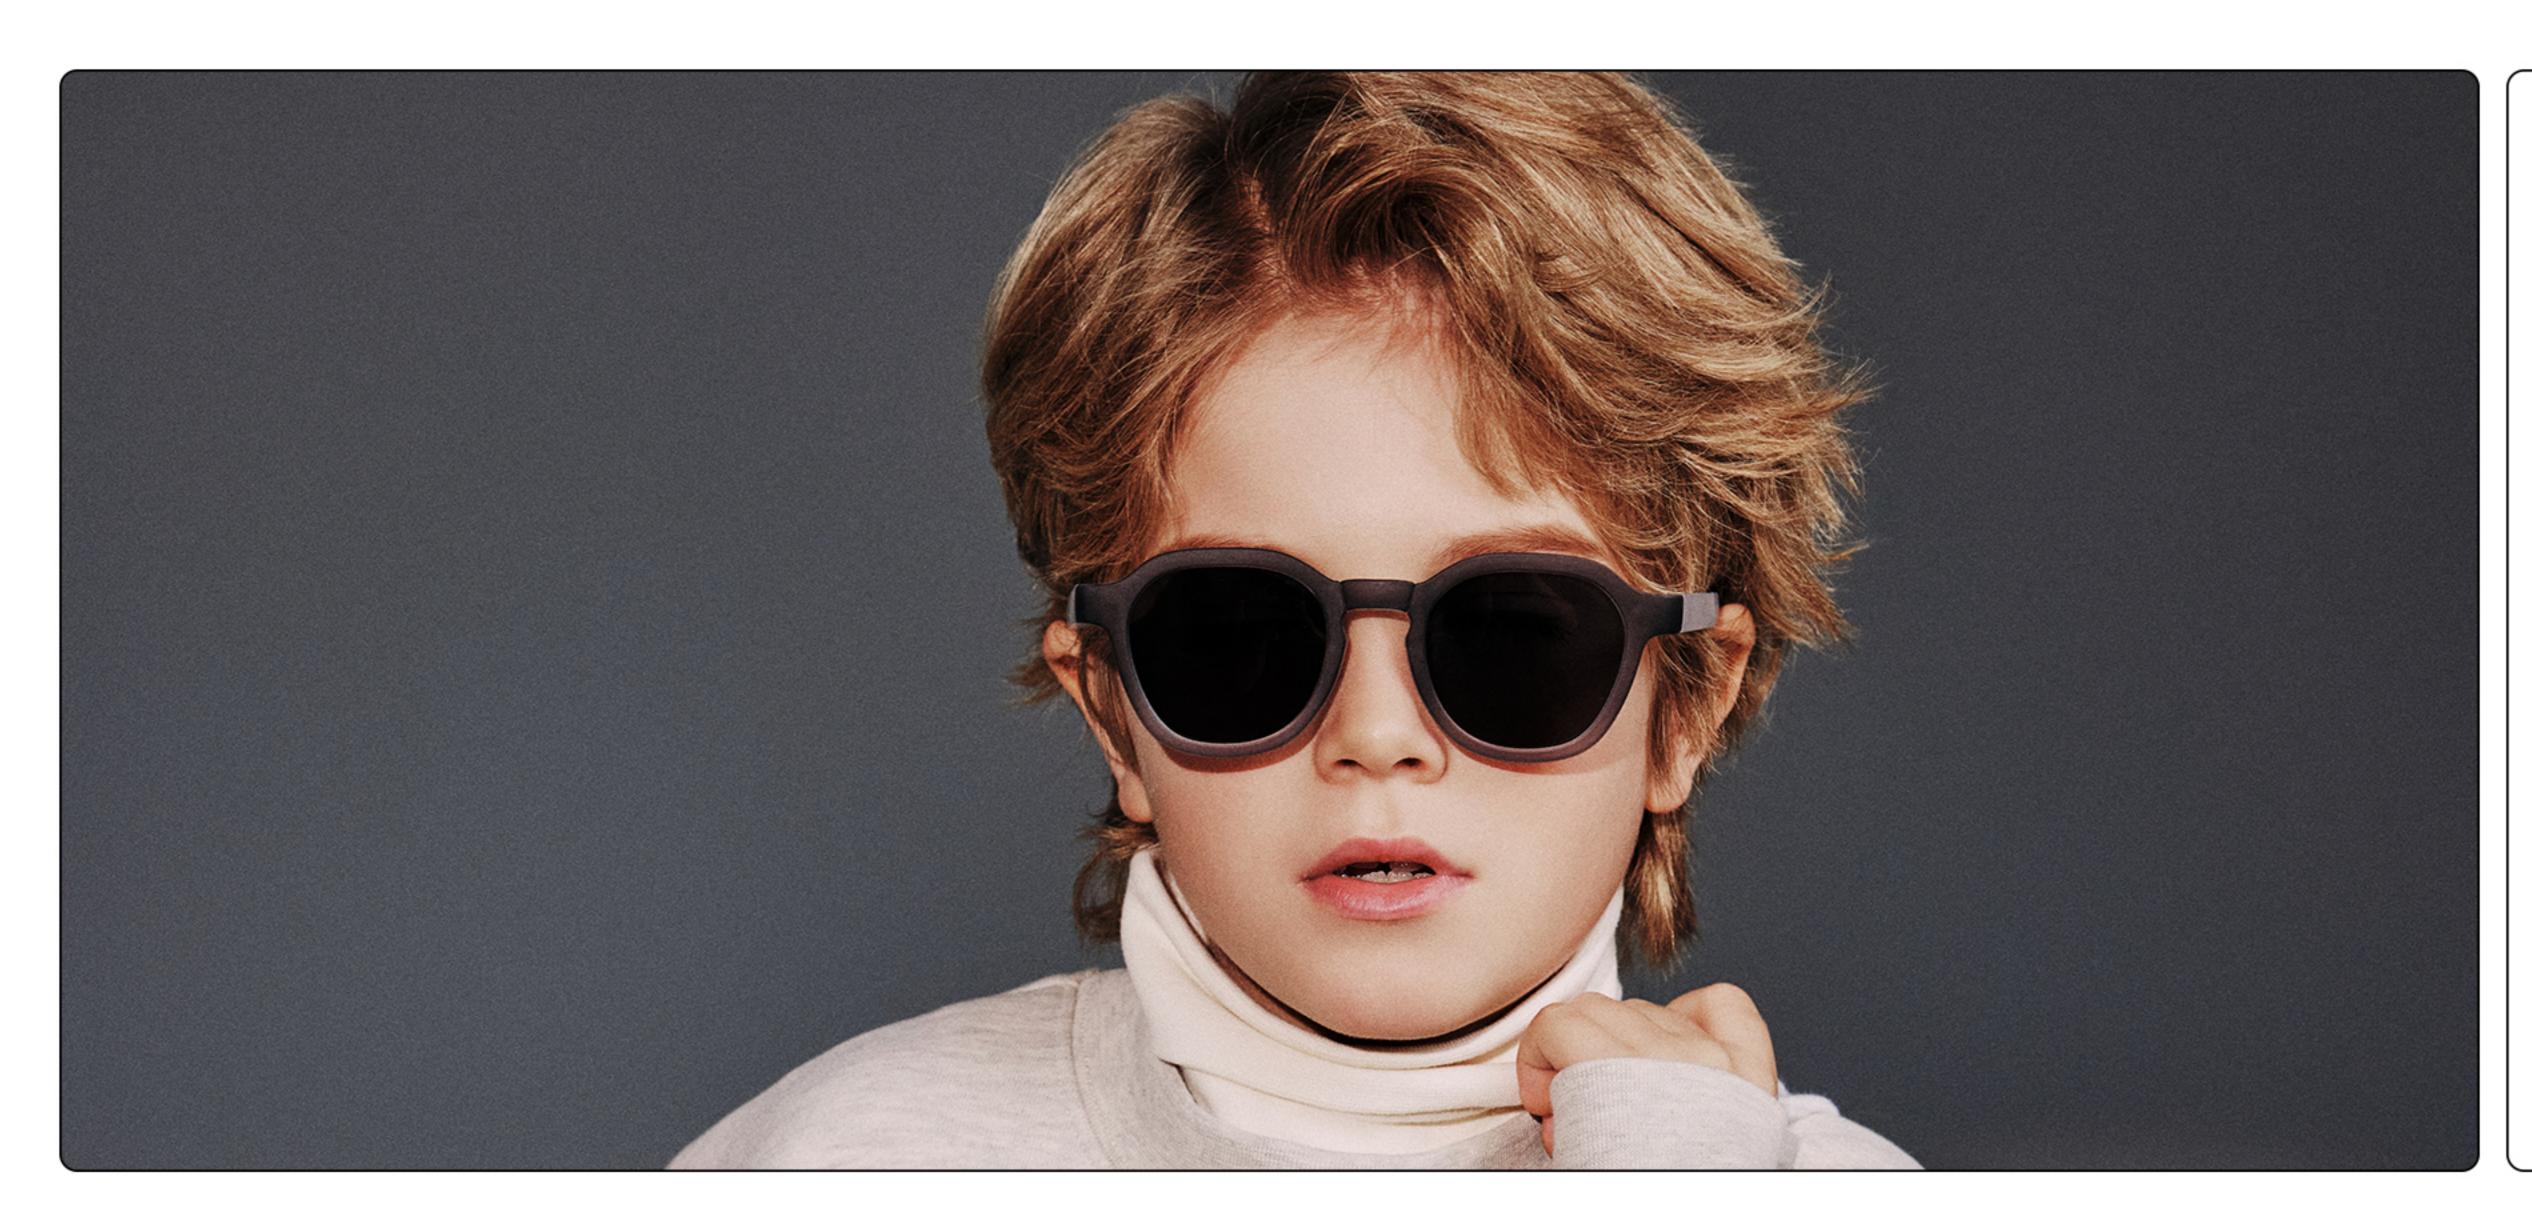

### Kids Polarized Sunglasses Manufacturer in China www.HEAPPY.com

MODEL: KB666 SIZE: 47-21-131 Material: TR90