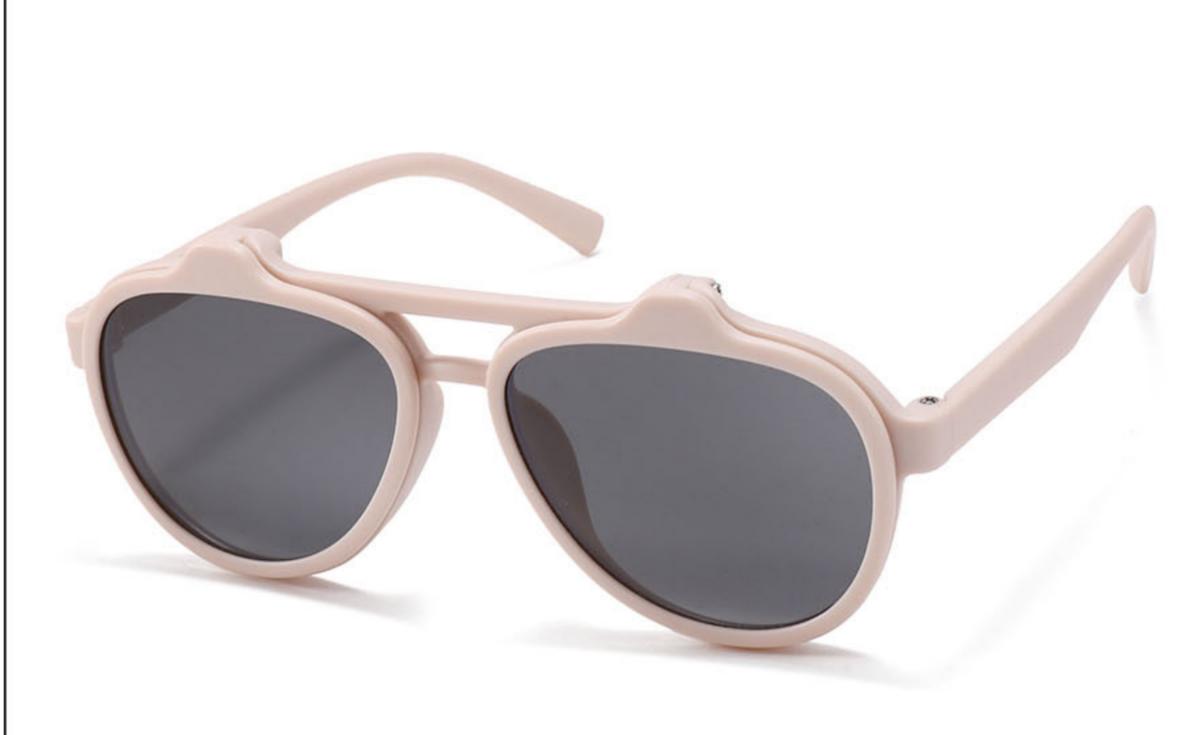

IZE: 49-16-135 Material: TR

















### MODEL: KB671 SIZE: 49-16-135 Material: TR

















### MODEL: KB672 SIZE: 43-17-129 Material: TR

















### **MODEL**: KB673 **SIZE**: 43-17-129 **Material**: TR

















### MODEL: KB9694 SIZE: 46-19-133 Material: TR













### MODEL: KB9695 SIZE: 49-17-133 Material: TR













### MODEL: KB9696 SIZE: 46-19-133 Material: TR













### **MODEL:** S8025 **SIZE:** 47-17-128 **Material:** TR





















### MODEL: TR2022-1 SIZE: 56-18-128 Material: TR





















### MODEL: TR2022-2 SIZE: 52-18-129 Material: TR





















### MODEL: TR2022-3 SIZE: 58-18-127 Material: TR





#### COLOR DISPLAY















. . . . .

### MODEL: TR2022-4 SIZE: 53-18-128 Material: TR





















### MODEL: TR2022-5 SIZE: 52-18-126 Material: TR





#### COLOR DISPLAY















. . . . .

## MODEL: TR2022-6 SIZE: 53-16-131 Material: TR





#### COLOR DISPLAY















- - - - -

### MODEL: TR2022-8 SIZE: 56-16-131 Material: TR





















### MODEL: RP3763 SIZE: 48-16-136 Material: TR

















## MODEL: TRP3764 SIZE: 63-17-123 Material: TR

















### **MODEL**: TRP3765 **SIZE**: 52-18-124 **Material**: TR

















# MODEL: YK1022 SIZE: 50-17-134 Material: TR+金属

















MODEL: YK3767 SIZE: 53-18-123 Material: TR





















### MODEL: YK8284 SIZE: 43-17-120 Material: TR