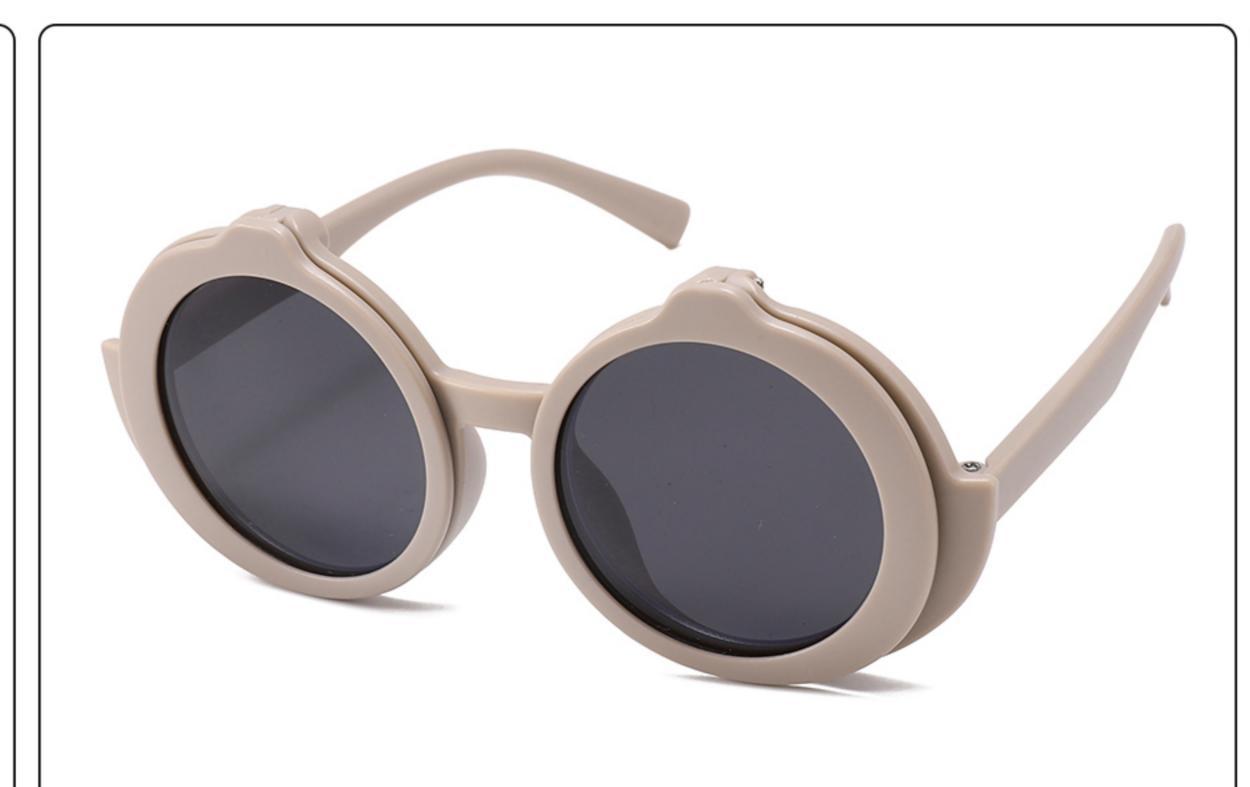

55-16-121 Material: TR





#### COLOR DISPLAY











### MODEL: KB670 SIZE: 49-16-135 Material: TR

















### MODEL: KB671 SIZE: 49-16-135 Material: TR

















### MODEL: KB672 SIZE: 43-17-129 Material: TR

















### **MODEL**: KB673 **SIZE**: 43-17-129 **Material**: TR

















### MODEL: KB9694 SIZE: 46-19-133 Material: TR













### MODEL: KB9695 SIZE: 49-17-133 Material: TR













### MODEL: KB9696 SIZE: 46-19-133 Material: TR













### **MODEL:** S8025 **SIZE:** 47-17-128 **Material:** TR





















### MODEL: TR2022-1 SIZE: 56-18-128 Material: TR





















### MODEL: TR2022-2 SIZE: 52-18-129 Material: TR





















### MODEL: TR2022-3 SIZE: 58-18-127 Material: TR





#### COLOR DISPLAY















. . . . .

### MODEL: TR2022-4 SIZE: 53-18-128 Material: TR





















### MODEL: TR2022-5 SIZE: 52-18-126 Material: TR





#### COLOR DISPLAY















. . . . .

## MODEL: TR2022-6 SIZE: 53-16-131 Material: TR





#### COLOR DISPLAY















- - - - -

### MODEL: TR2022-8 SIZE: 56-16-131 Material: TR





















### MODEL: RP3763 SIZE: 48-16-136 Material: TR

















## MODEL: TRP3764 SIZE: 63-17-123 Material: TR

















### **MODEL**: TRP3765 **SIZE**: 52-18-124 **Material**: TR

















# MODEL: YK1022 SIZE: 50-17-134 Material: TR+金属

















MODEL: YK3767 SIZE: 53-18-123 Material: TR





















### MODEL: YK8284 SIZE: 43-17-120 Material: TR