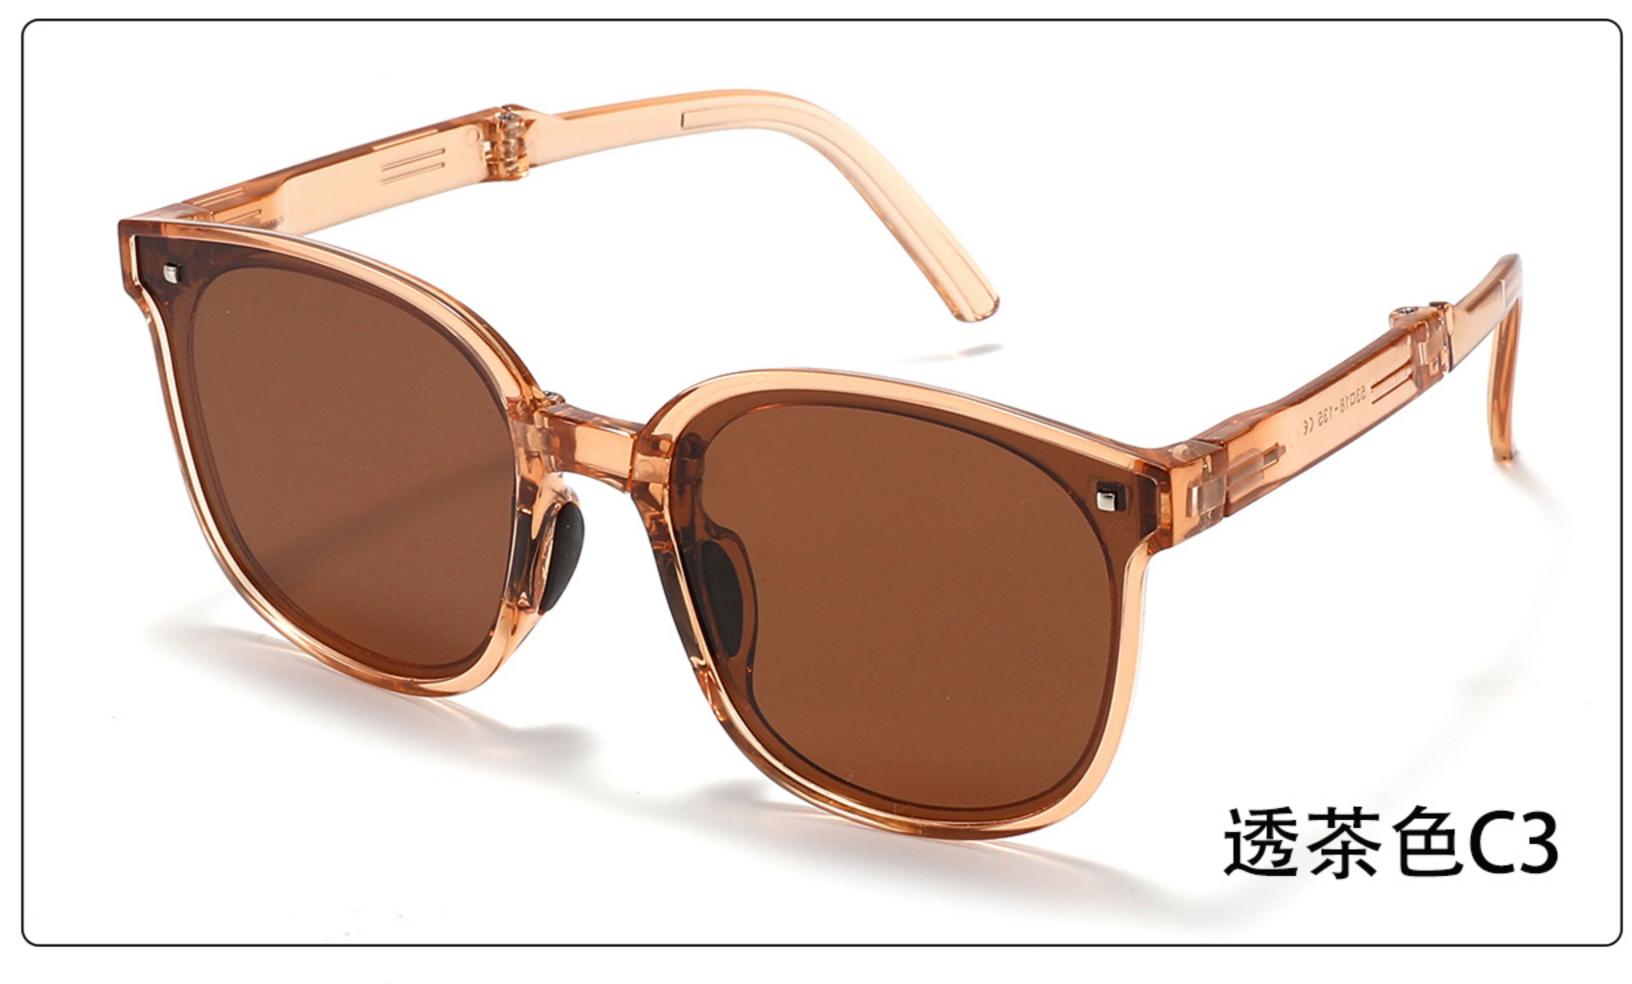

### Kids Polarized Sunglasses Manufacturer in China www.HEAPPY.com

MODEL: KB666 SIZE: 47-21-131 Material: TR90

















## MODEL: KB667 SIZE: 45-21-131 Material: TR90

















### **MODEL**: KB668 **SIZE**: 44-21-131 **Material**: TR

















## **MODEL**: SS1048 **SIZE**: 57-18-135 **Material**: TR

















### **MODEL**: ZG0115 **SIZE**: 45-16-127 **Material**: TR

















### MODEL: JC078 SIZE: 47-19-131 Material: TR

















### MODEL: 080 SIZE: 53-18-135 Material: TR

















# MODEL: 079 SIZE: 56-17-126 Material: TR

















### MODEL: 3568 SIZE: 45-18-130 Material: TR

















### MODEL: 3766 SIZE: 51-14-134 Material: TR





#### COLOR DISPLAY























### MODEL: 3767 SIZE: 54-18-126 Material: TR





#### COLOR DISPLAY























• • • • •

### MODEL: 3767 SIZE: 54-18-126 Material: TR





#### COLOR DISPLAY























• • • • •

### MODEL: 3767 SIZE: 54-18-126 Material: TR

















### MODEL: A1047 SIZE: 53-18-121 Material: TR





### COLOR DISPLAY









• • • • •

• • • • •

### MODEL: D82015B SIZE: 54-16-122 Material: TR





#### COLOR DISPLAY











### MODEL: D82016 SIZE: 55-16-121 Material: TR





#### COLOR DISPLAY











### MODEL: KB670 SIZE: 49-16-135 Material: TR