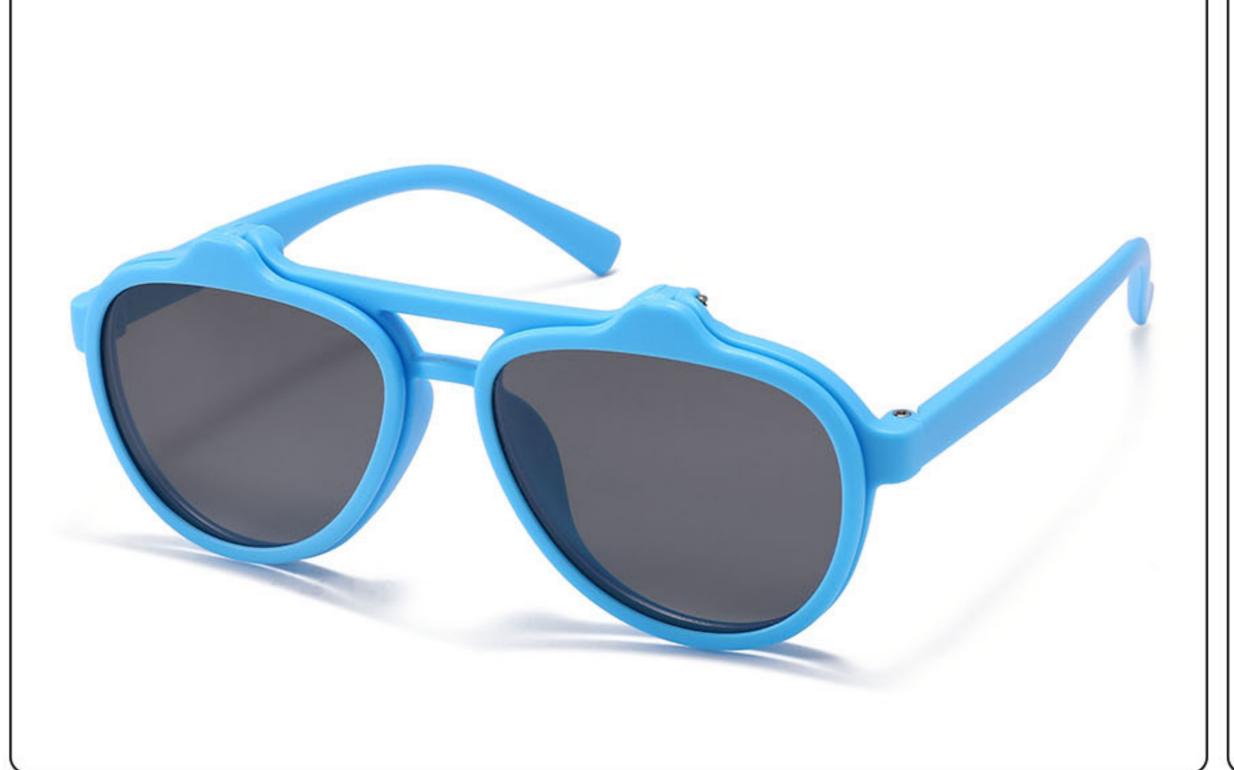

-135 Material: TR

















### MODEL: KB671 SIZE: 49-16-135 Material: TR

















### MODEL: KB672 SIZE: 43-17-129 Material: TR

















### **MODEL**: KB673 **SIZE**: 43-17-129 **Material**: TR

















### MODEL: KB9694 SIZE: 46-19-133 Material: TR













### MODEL: KB9695 SIZE: 49-17-133 Material: TR













### MODEL: KB9696 SIZE: 46-19-133 Material: TR













### **MODEL:** S8025 **SIZE:** 47-17-128 **Material:** TR





















### MODEL: TR2022-1 SIZE: 56-18-128 Material: TR





















### MODEL: TR2022-2 SIZE: 52-18-129 Material: TR





















### MODEL: TR2022-3 SIZE: 58-18-127 Material: TR





#### COLOR DISPLAY















. . . . .

### MODEL: TR2022-4 SIZE: 53-18-128 Material: TR





















### MODEL: TR2022-5 SIZE: 52-18-126 Material: TR





#### COLOR DISPLAY















. . . . .

## MODEL: TR2022-6 SIZE: 53-16-131 Material: TR





#### COLOR DISPLAY















- - - - -

### MODEL: TR2022-8 SIZE: 56-16-131 Material: TR





















### MODEL: RP3763 SIZE: 48-16-136 Material: TR

















## MODEL: TRP3764 SIZE: 63-17-123 Material: TR

















### **MODEL**: TRP3765 **SIZE**: 52-18-124 **Material**: TR

















# MODEL: YK1022 SIZE: 50-17-134 Material: TR+金属

















MODEL: YK3767 SIZE: 53-18-123 Material: TR





















### MODEL: YK8284 SIZE: 43-17-120 Material: TR