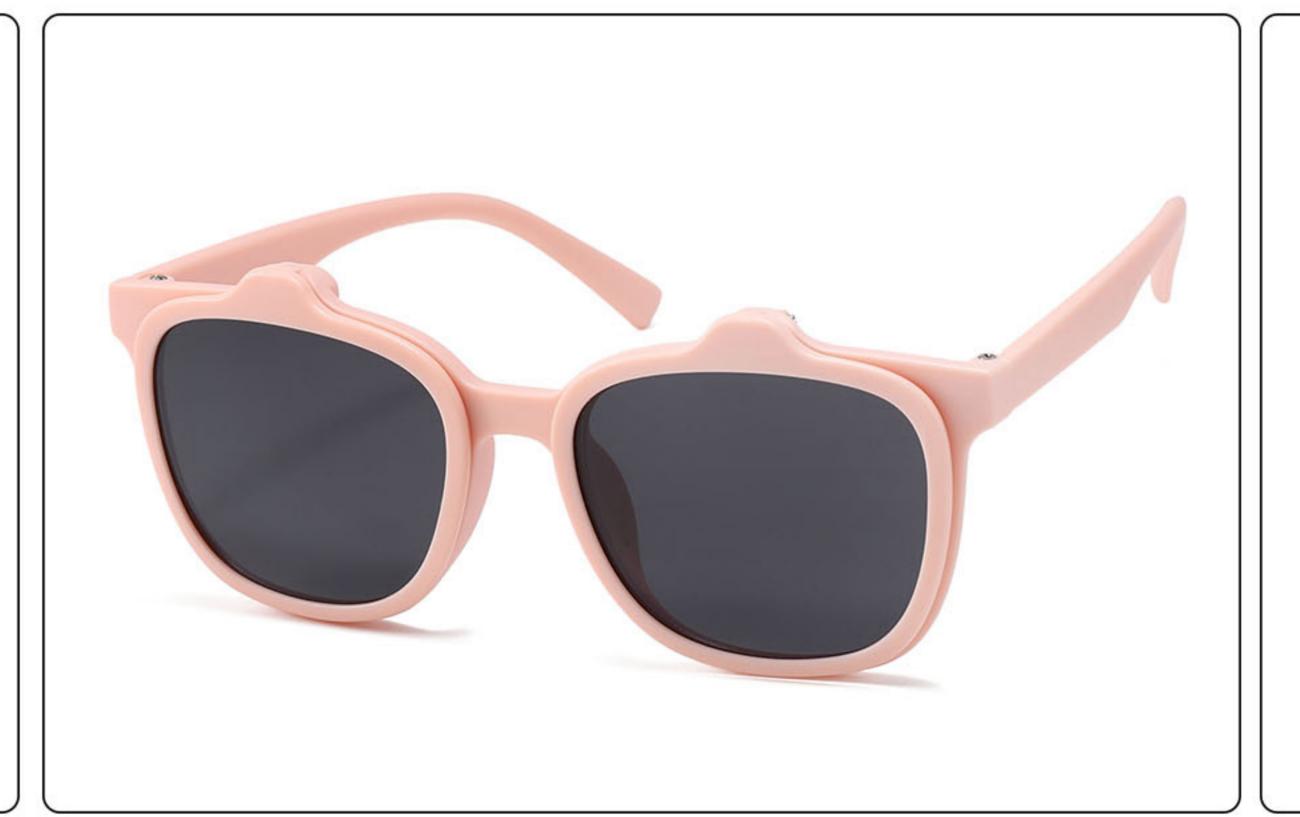

### MODEL: KB672 SIZE: 43-17-129 Material: TR

















### **MODEL**: KB673 **SIZE**: 43-17-129 **Material**: TR

















### MODEL: KB9694 SIZE: 46-19-133 Material: TR













### MODEL: KB9695 SIZE: 49-17-133 Material: TR













### MODEL: KB9696 SIZE: 46-19-133 Material: TR













### **MODEL:** S8025 **SIZE:** 47-17-128 **Material:** TR





















### MODEL: TR2022-1 SIZE: 56-18-128 Material: TR





















### MODEL: TR2022-2 SIZE: 52-18-129 Material: TR





















### MODEL: TR2022-3 SIZE: 58-18-127 Material: TR





#### COLOR DISPLAY















. . . . .

### MODEL: TR2022-4 SIZE: 53-18-128 Material: TR





















### MODEL: TR2022-5 SIZE: 52-18-126 Material: TR





#### COLOR DISPLAY















. . . . .

## MODEL: TR2022-6 SIZE: 53-16-131 Material: TR





#### COLOR DISPLAY















- - - - -

### MODEL: TR2022-8 SIZE: 56-16-131 Material: TR





















### MODEL: RP3763 SIZE: 48-16-136 Material: TR

















## MODEL: TRP3764 SIZE: 63-17-123 Material: TR

















### **MODEL**: TRP3765 **SIZE**: 52-18-124 **Material**: TR

















# MODEL: YK1022 SIZE: 50-17-134 Material: TR+金属

















MODEL: YK3767 SIZE: 53-18-123 Material: TR





















### MODEL: YK8284 SIZE: 43-17-120 Material: TR