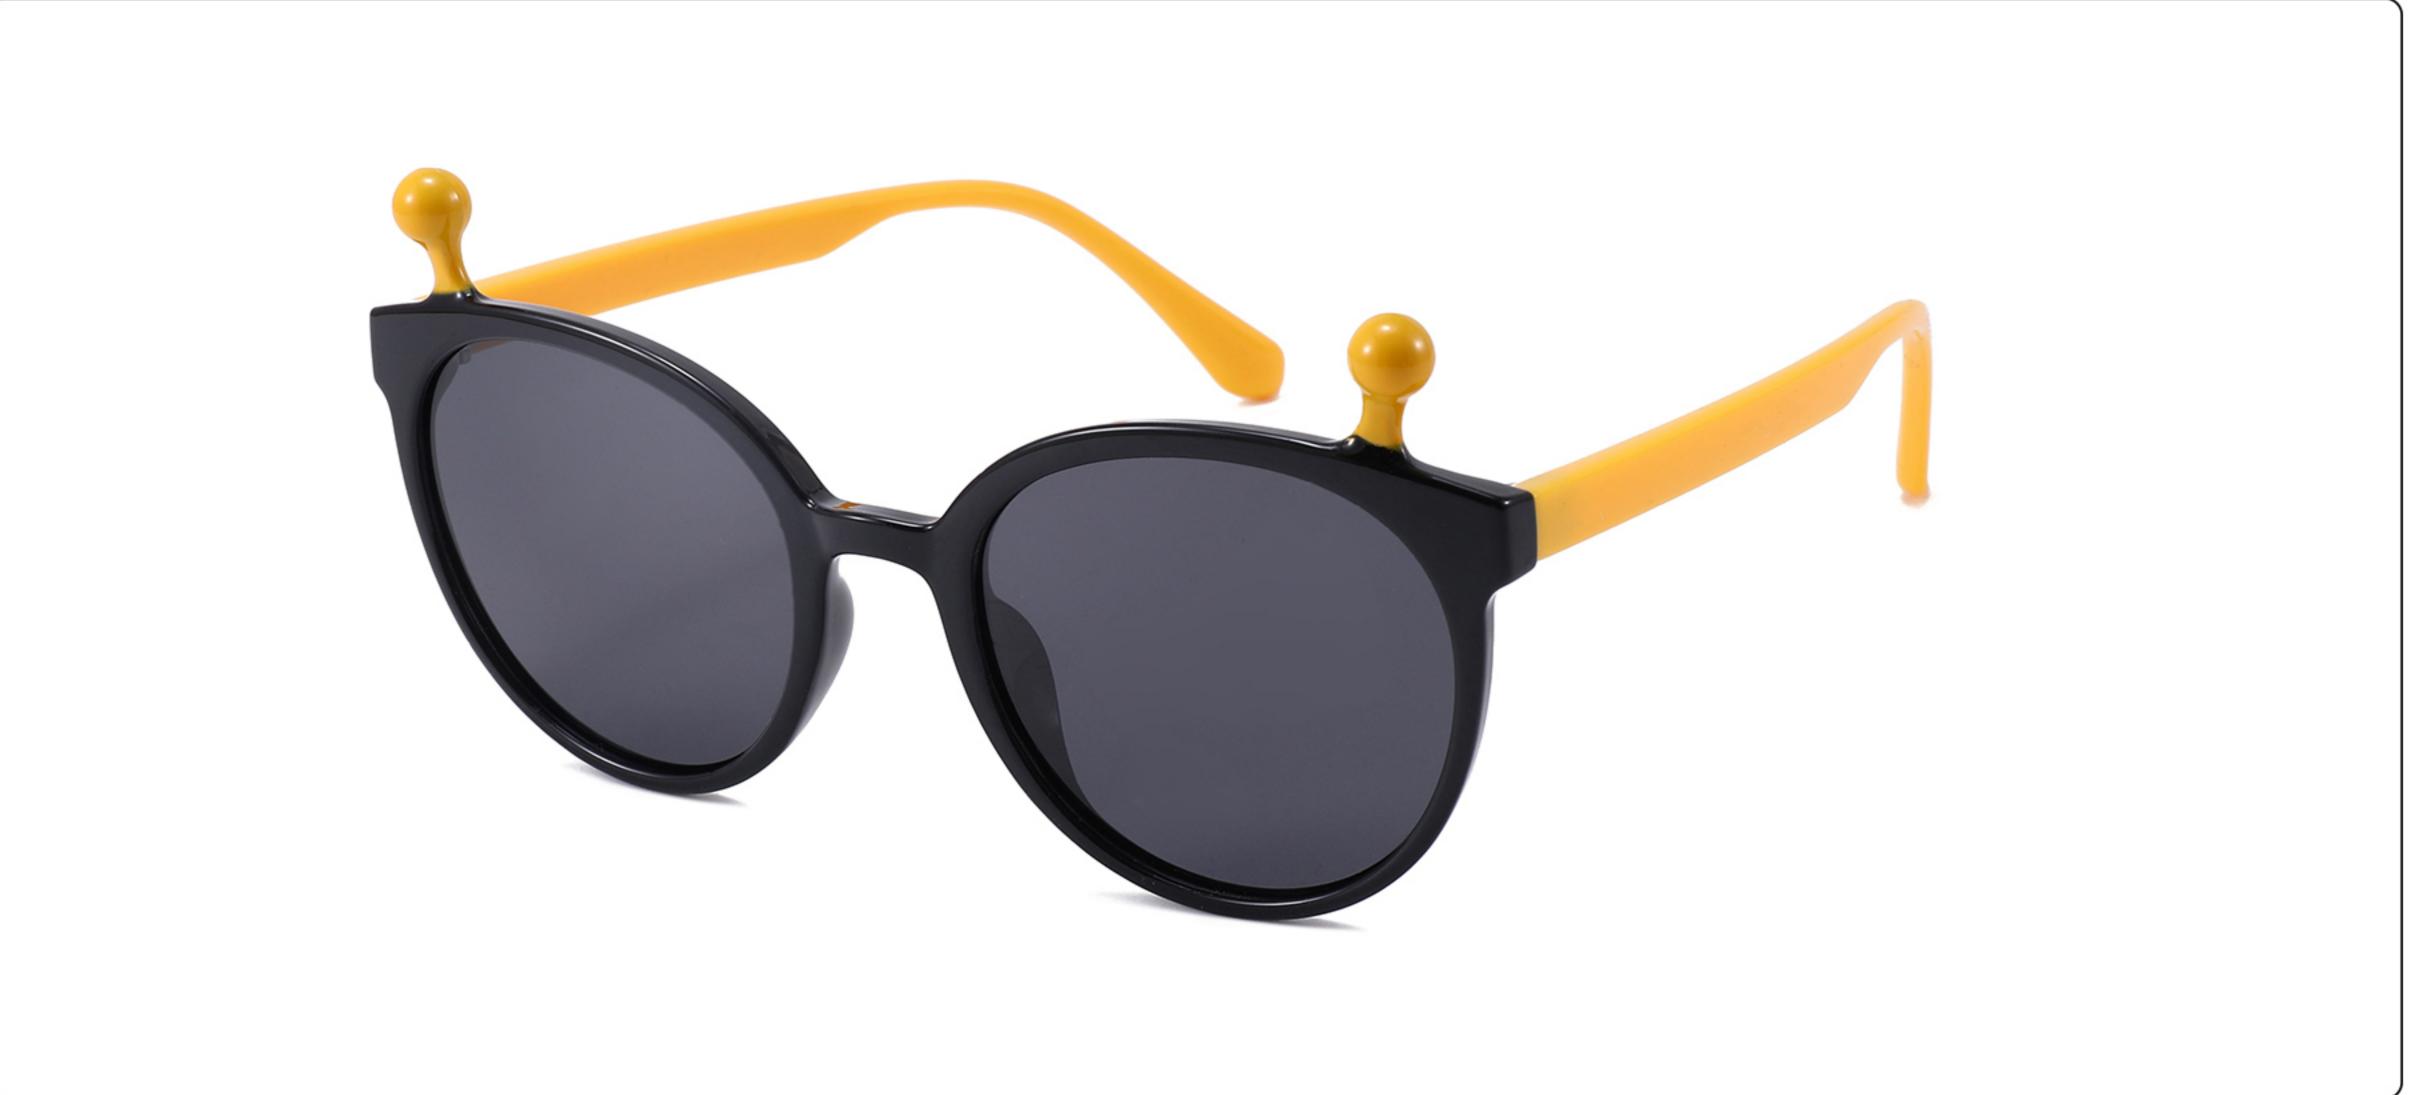

erial:** TR





















### MODEL: TR2022-1 SIZE: 56-18-128 Material: TR





















### MODEL: TR2022-2 SIZE: 52-18-129 Material: TR





















### MODEL: TR2022-3 SIZE: 58-18-127 Material: TR





#### COLOR DISPLAY















. . . . .

### MODEL: TR2022-4 SIZE: 53-18-128 Material: TR





















### MODEL: TR2022-5 SIZE: 52-18-126 Material: TR





#### COLOR DISPLAY















. . . . .

## MODEL: TR2022-6 SIZE: 53-16-131 Material: TR





#### COLOR DISPLAY















- - - - -

### MODEL: TR2022-8 SIZE: 56-16-131 Material: TR





















### MODEL: RP3763 SIZE: 48-16-136 Material: TR

















## MODEL: TRP3764 SIZE: 63-17-123 Material: TR

















### **MODEL**: TRP3765 **SIZE**: 52-18-124 **Material**: TR

















# MODEL: YK1022 SIZE: 50-17-134 Material: TR+金属

















MODEL: YK3767 SIZE: 53-18-123 Material: TR





















### MODEL: YK8284 SIZE: 43-17-120 Material: TR