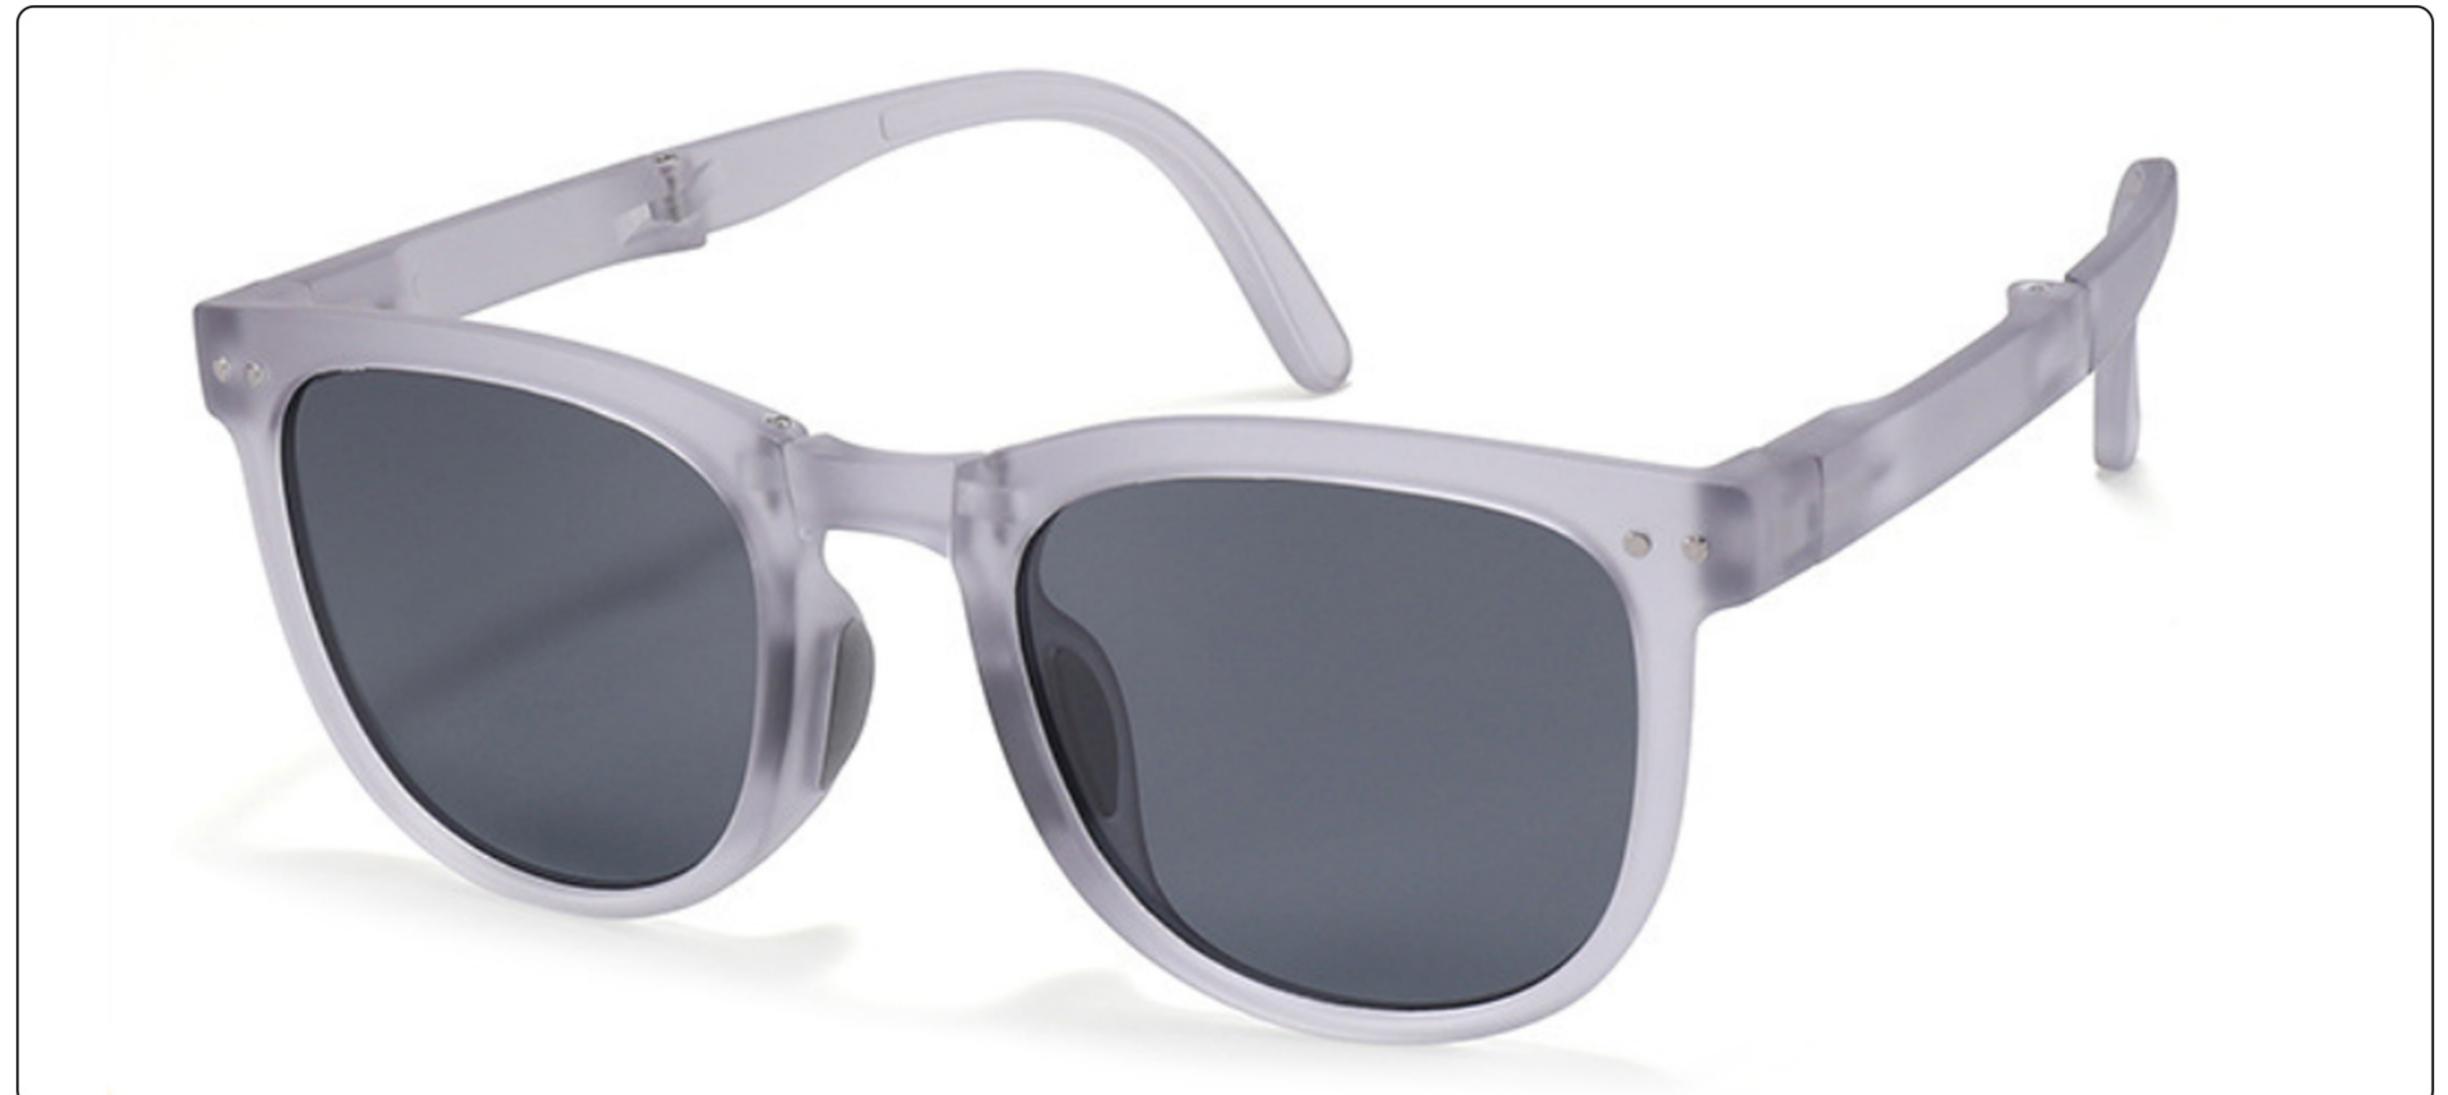

### Kids Polarized Sunglasses Manufacturer in China www.HEAPPY.com

MODEL: KB666 SIZE: 47-21-131 Material: TR90

















## MODEL: KB667 SIZE: 45-21-131 Material: TR90

















### **MODEL**: KB668 **SIZE**: 44-21-131 **Material**: TR

















## **MODEL**: SS1048 **SIZE**: 57-18-135 **Material**: TR

















### **MODEL**: ZG0115 **SIZE**: 45-16-127 **Material**: TR

















### MODEL: JC078 SIZE: 47-19-131 Material: TR

















### MODEL: 080 SIZE: 53-18-135 Material: TR

















# MODEL: 079 SIZE: 56-17-126 Material: TR

















### MODEL: 3568 SIZE: 45-18-130 Material: TR

















### MODEL: 3766 SIZE: 51-14-134 Material: TR





#### COLOR DISPLAY























### MODEL: 3767 SIZE: 54-18-126 Material: TR





#### COLOR DISPLAY























• • • • •

### MODEL: 3767 SIZE: 54-18-126 Material: TR





#### COLOR DISPLAY























• • • • •

### MODEL: 3767 SIZE: 54-18-126 Material: TR

















### MODEL: A1047 SIZE: 53-18-121 Material: TR





### COLOR DISPLAY









• • • • •

• • • • •

### MODEL: D82015B SIZE: 54-16-122 Material: TR





#### COLOR DISPLAY











### MODEL: D82016 SIZE: 55-16-121 Material: TR





#### COLOR DISPLAY











### MODEL: KB670 SIZE: 49-16-135 Material: TR

















### MODEL: KB671 SIZE: 49-16-135 Mat