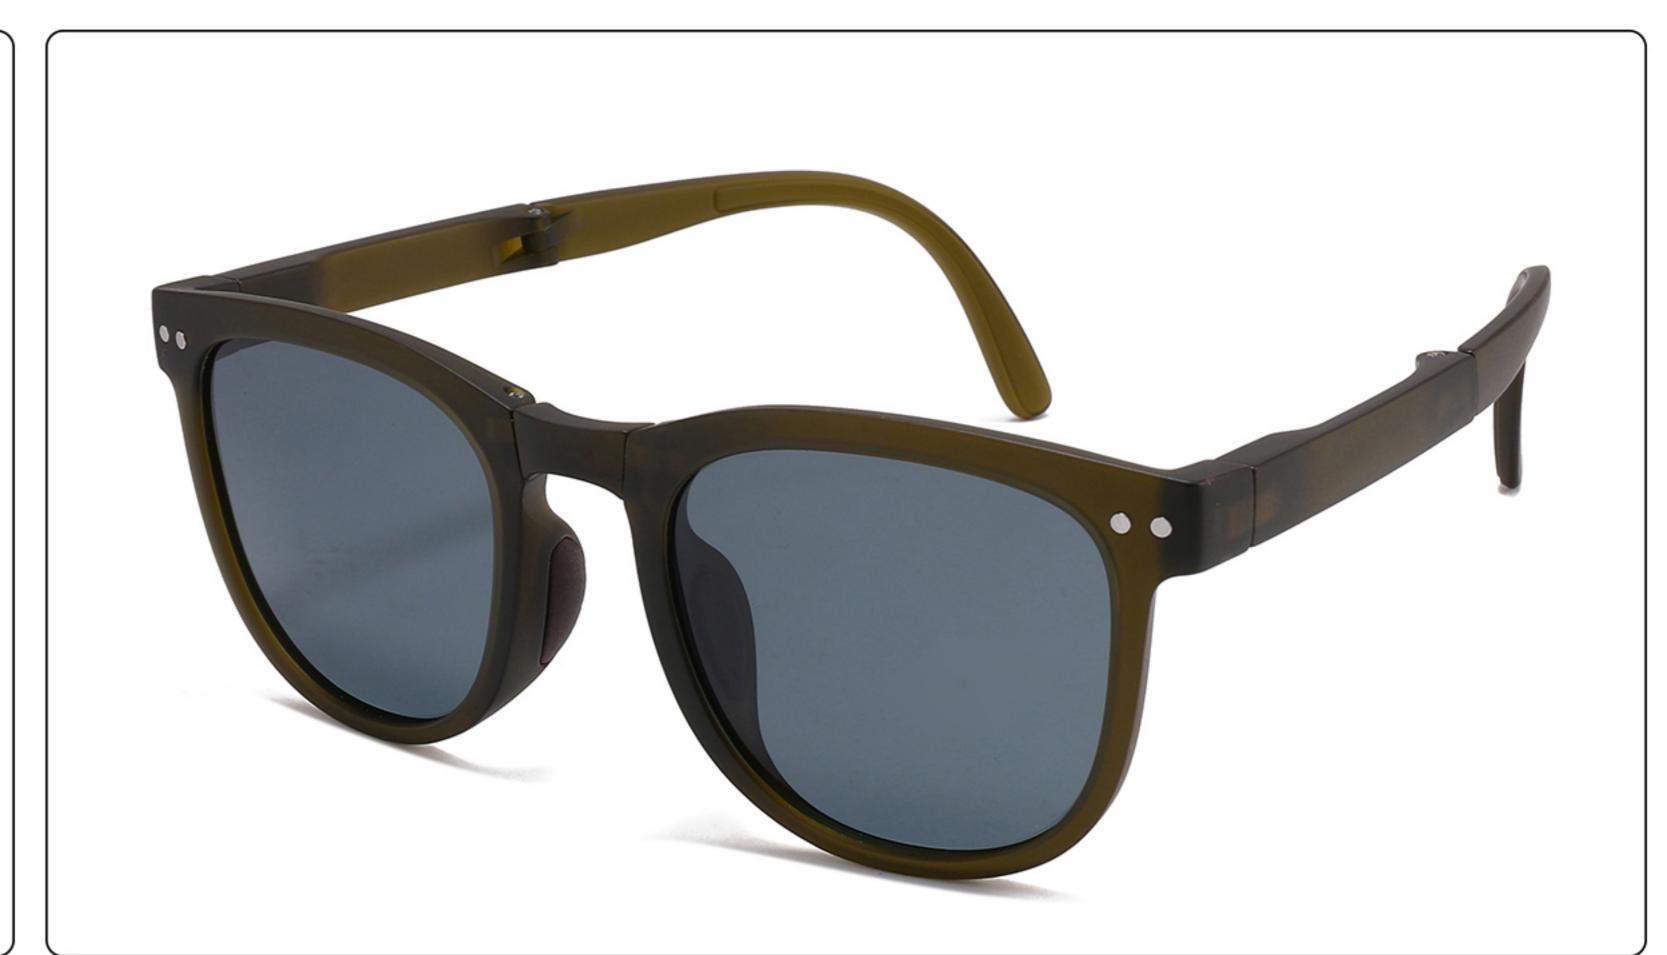

### MODEL: JC078 SIZE: 47-19-131 Material: TR

















### MODEL: 080 SIZE: 53-18-135 Material: TR

















# MODEL: 079 SIZE: 56-17-126 Material: TR

















### MODEL: 3568 SIZE: 45-18-130 Material: TR

















### MODEL: 3766 SIZE: 51-14-134 Material: TR





#### COLOR DISPLAY























### MODEL: 3767 SIZE: 54-18-126 Material: TR





#### COLOR DISPLAY























• • • • •

### MODEL: 3767 SIZE: 54-18-126 Material: TR





#### COLOR DISPLAY























• • • • •

### MODEL: 3767 SIZE: 54-18-126 Material: TR

















### MODEL: A1047 SIZE: 53-18-121 Material: TR





### COLOR DISPLAY









• • • • •

• • • • •

### MODEL: D82015B SIZE: 54-16-122 Material: TR





#### COLOR DISPLAY











### MODEL: D82016 SIZE: 55-16-121 Material: TR





#### COLOR DISPLAY











### MODEL: KB670 SIZE: 49-16-135 Material: TR

















### MODEL: KB671 SIZE: 49-16-135 Material: TR

















### MODEL: KB672 SIZE: 43-17-129 Material: TR

















### **MODEL**: KB673 **SIZE**: 43-17-129 **Material**: TR

















### MODEL: KB9694 SIZE: 46-19-133 Material: TR













### MODEL: KB9695 SIZE: 49-17-133 Material: TR













### MODEL: KB9696 SIZE: 46-19-133 Material: TR













### **MODEL:** S8025 **SIZE:** 47-17-128 **Material:** TR





















### MODEL: TR2022-1 SIZE: 56-18-128 Material: TR





















### MODEL: TR2022-2 SIZE: 52-18-129 Material: TR





















### MODEL: TR2022-3 SIZE: 58-18-127 Material: TR