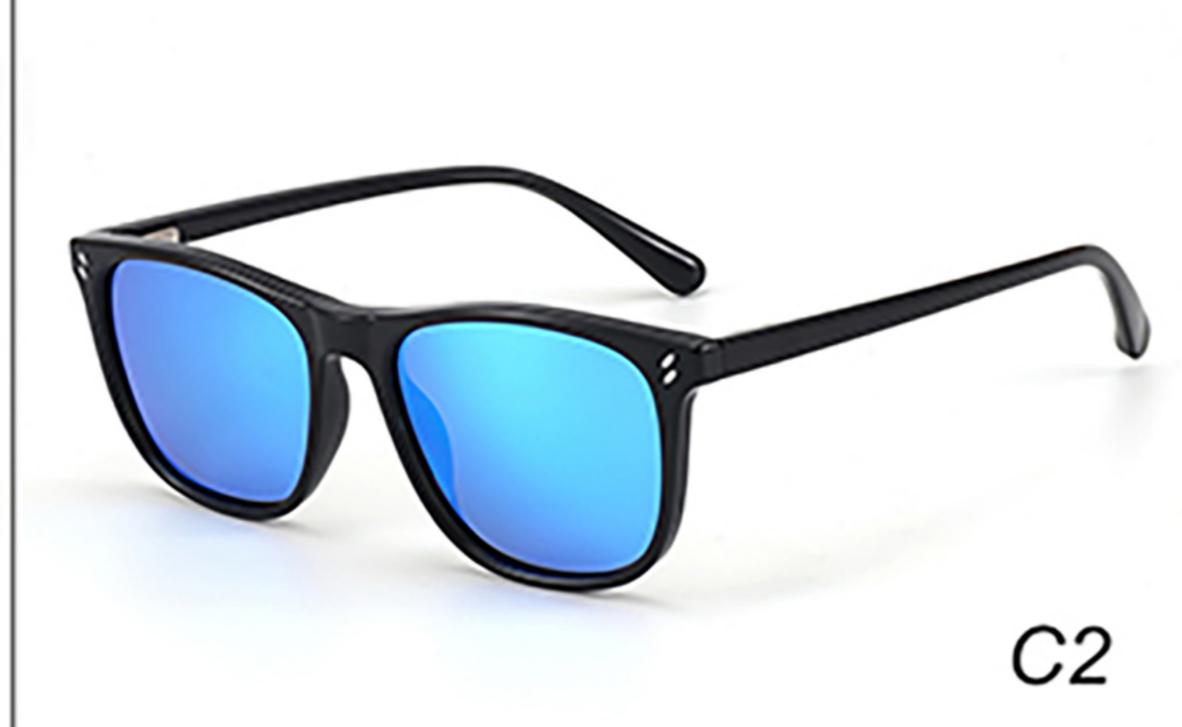

rial: TR

















### MODEL: A1047 SIZE: 53-18-121 Material: TR





### COLOR DISPLAY









• • • • •

• • • • •

### MODEL: D82015B SIZE: 54-16-122 Material: TR





#### COLOR DISPLAY











### MODEL: D82016 SIZE: 55-16-121 Material: TR





#### COLOR DISPLAY











### MODEL: KB670 SIZE: 49-16-135 Material: TR

















### MODEL: KB671 SIZE: 49-16-135 Material: TR

















### MODEL: KB672 SIZE: 43-17-129 Material: TR

















### **MODEL**: KB673 **SIZE**: 43-17-129 **Material**: TR

















### MODEL: KB9694 SIZE: 46-19-133 Material: TR













### MODEL: KB9695 SIZE: 49-17-133 Material: TR













### MODEL: KB9696 SIZE: 46-19-133 Material: TR













### **MODEL:** S8025 **SIZE:** 47-17-128 **Material:** TR





















### MODEL: TR2022-1 SIZE: 56-18-128 Material: TR





















### MODEL: TR2022-2 SIZE: 52-18-129 Material: TR





















### MODEL: TR2022-3 SIZE: 58-18-127 Material: TR





#### COLOR DISPLAY















. . . . .

### MODEL: TR2022-4 SIZE: 53-18-128 Material: TR





















### MODEL: TR2022-5 SIZE: 52-18-126 Material: TR





#### COLOR DISPLAY















. . . . .

## MODEL: TR2022-6 SIZE: 53-16-131 Material: TR





#### COLOR DISPLAY















- - - - -

### MODEL: TR2022-8 SIZE: 56-16-131 Material: TR





















### MODEL: RP3763 SIZE: 48-16-136 Material: TR

















## MODEL: TRP3764 SIZE: 63-17-123 Material: TR

















### **MODEL**: TRP3765 **SIZE**: 52-18-124 **Material**: TR

















# MOD