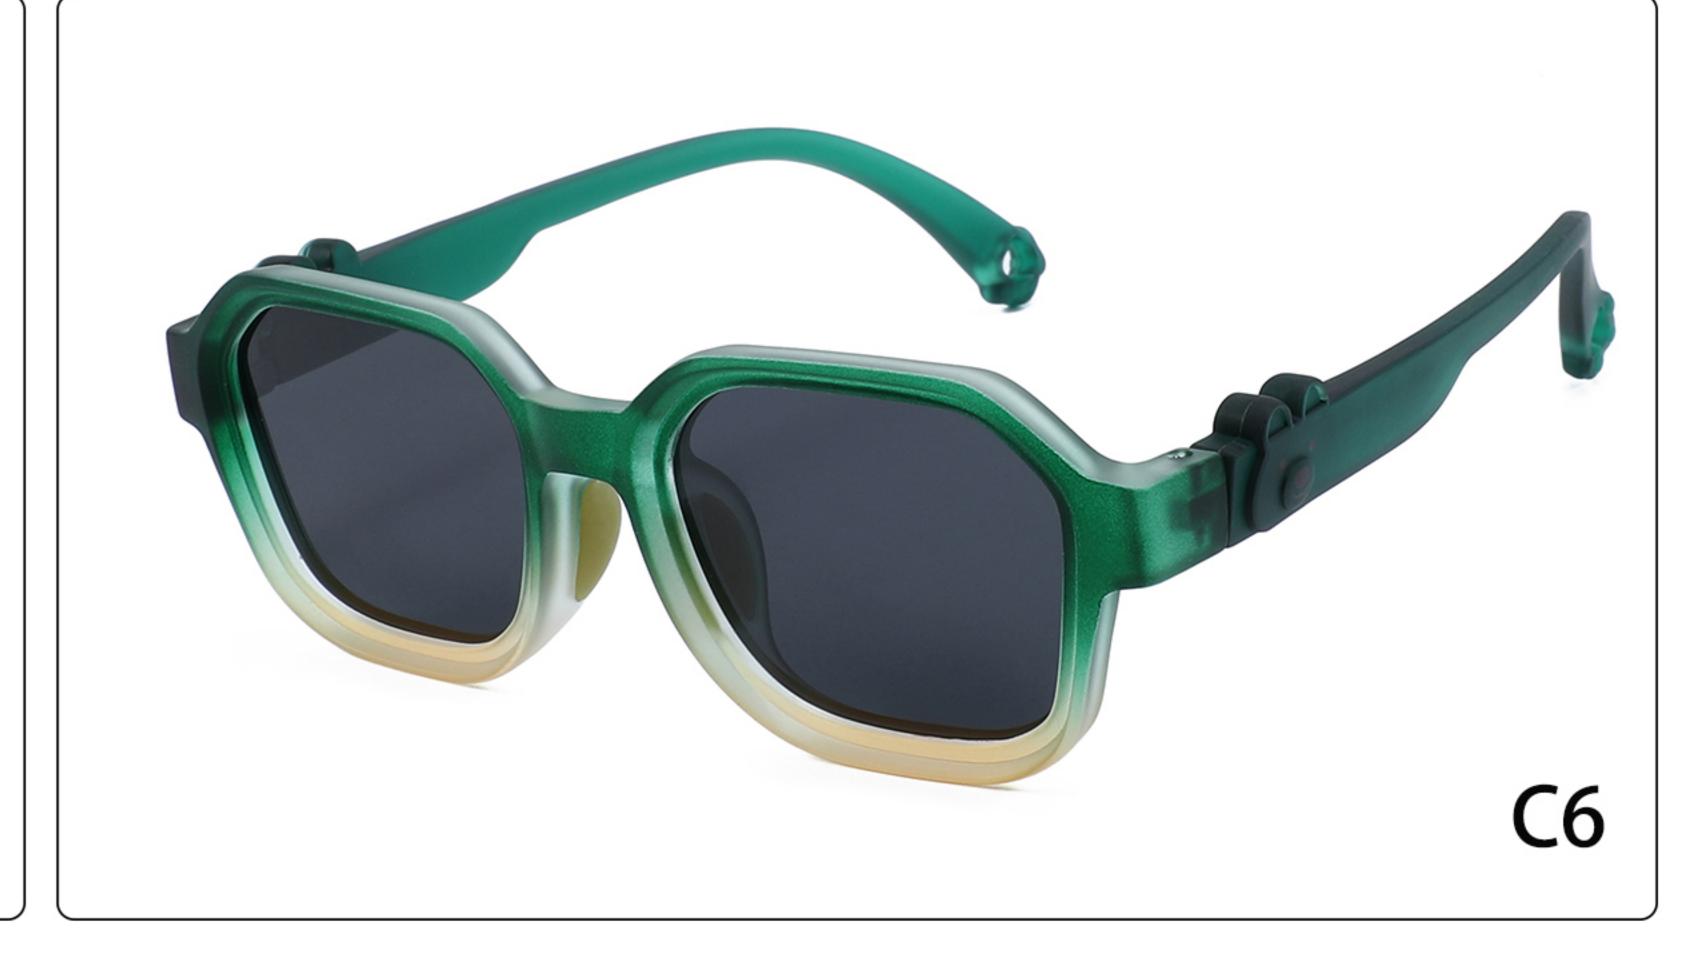

: 079 SIZE: 56-17-126 Material: TR

















### MODEL: 3568 SIZE: 45-18-130 Material: TR

















### MODEL: 3766 SIZE: 51-14-134 Material: TR





#### COLOR DISPLAY























### MODEL: 3767 SIZE: 54-18-126 Material: TR





#### COLOR DISPLAY























• • • • •

### MODEL: 3767 SIZE: 54-18-126 Material: TR





#### COLOR DISPLAY























• • • • •

### MODEL: 3767 SIZE: 54-18-126 Material: TR

















### MODEL: A1047 SIZE: 53-18-121 Material: TR





### COLOR DISPLAY









• • • • •

• • • • •

### MODEL: D82015B SIZE: 54-16-122 Material: TR





#### COLOR DISPLAY











### MODEL: D82016 SIZE: 55-16-121 Material: TR





#### COLOR DISPLAY











### MODEL: KB670 SIZE: 49-16-135 Material: TR

















### MODEL: KB671 SIZE: 49-16-135 Material: TR

















### MODEL: KB672 SIZE: 43-17-129 Material: TR

















### **MODEL**: KB673 **SIZE**: 43-17-129 **Material**: TR

















### MODEL: KB9694 SIZE: 46-19-133 Material: TR













### MODEL: KB9695 SIZE: 49-17-133 Material: TR













### MODEL: KB9696 SIZE: 46-19-133 Material: TR













### **MODEL:** S8025 **SIZE:** 47-17-128 **Material:** TR





















### MODEL: TR2022-1 SIZE: 56-18-128 Material: TR





















### MODEL: TR2022-2 SIZE: 52-18-129 Material: TR





















### MODEL: TR2022-3 SIZE: 58-18-127 Material: TR





#### COLOR DISPLAY















. . . . .

### MODEL: TR2022-4 SIZE: 53-18-128 Material: TR





















### MODEL: TR2022-5 SIZE: 52-