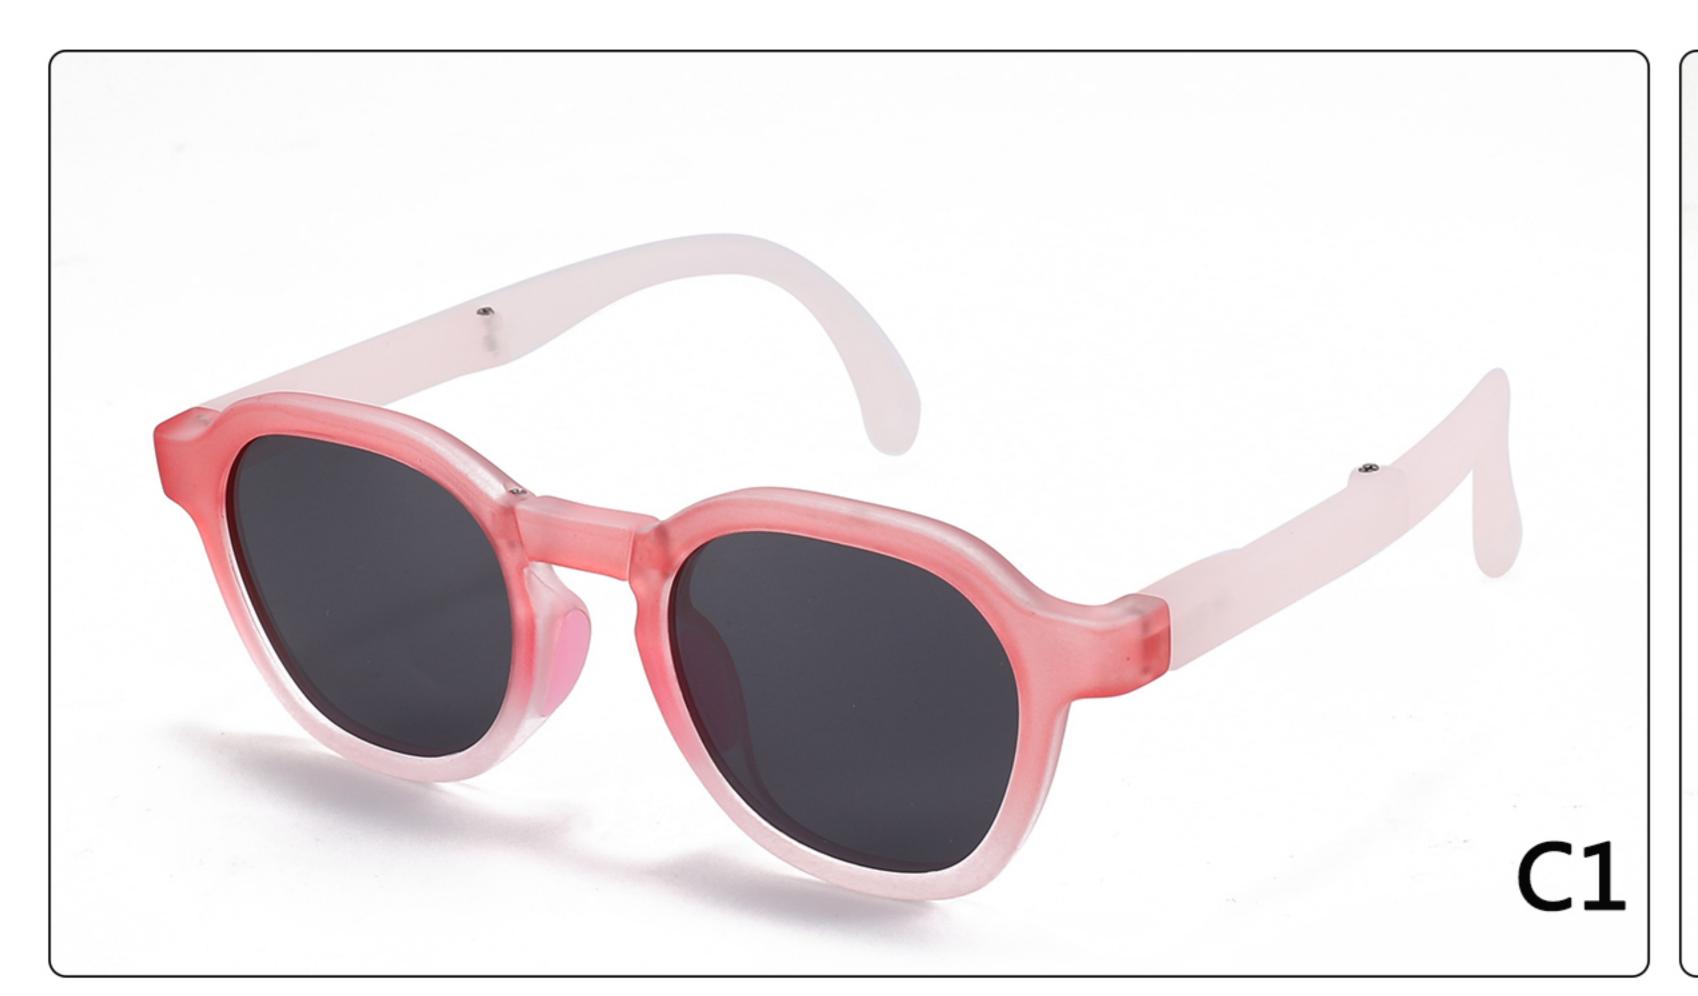

### Kids Polarized Sunglasses Manufacturer in China www.HEAPPY.com

MODEL: KB666 SIZE: 47-21-131 Material: TR90

















## MODEL: KB667 SIZE: 45-21-131 Material: TR90

















### **MODEL**: KB668 **SIZE**: 44-21-131 **Material**: TR

















## **MODEL**: SS1048 **SIZE**: 57-18-135 **Material**: TR

















### **MODEL**: ZG0115 **SIZE**: 45-16-127 **Material**: TR

















### MODEL: JC078 SIZE: 47-19-131 Material: TR

















### MODEL: 080 SIZE: 53-18-135 Material: TR

















# MODEL: 079 SIZE: 56-17-126 Material: TR

















### MODEL: 3568 SIZE: 45-18-130 Material: TR

















### MODEL: 3766 SIZE: 51-14-134 Material: TR





#### COLOR DISPLAY























### MODEL: 3767 SIZE: 54-18-126 Material: TR





#### COLOR DISPLAY























• • • • •

### MODEL: 3767 SIZE: 54-18-126 Material: TR





#### COLOR DISPLAY























• • • • •

### MODEL: 3767 SIZE: 54-18-126 Material: TR

















### MODEL: A1047 SIZE: 53-18-121