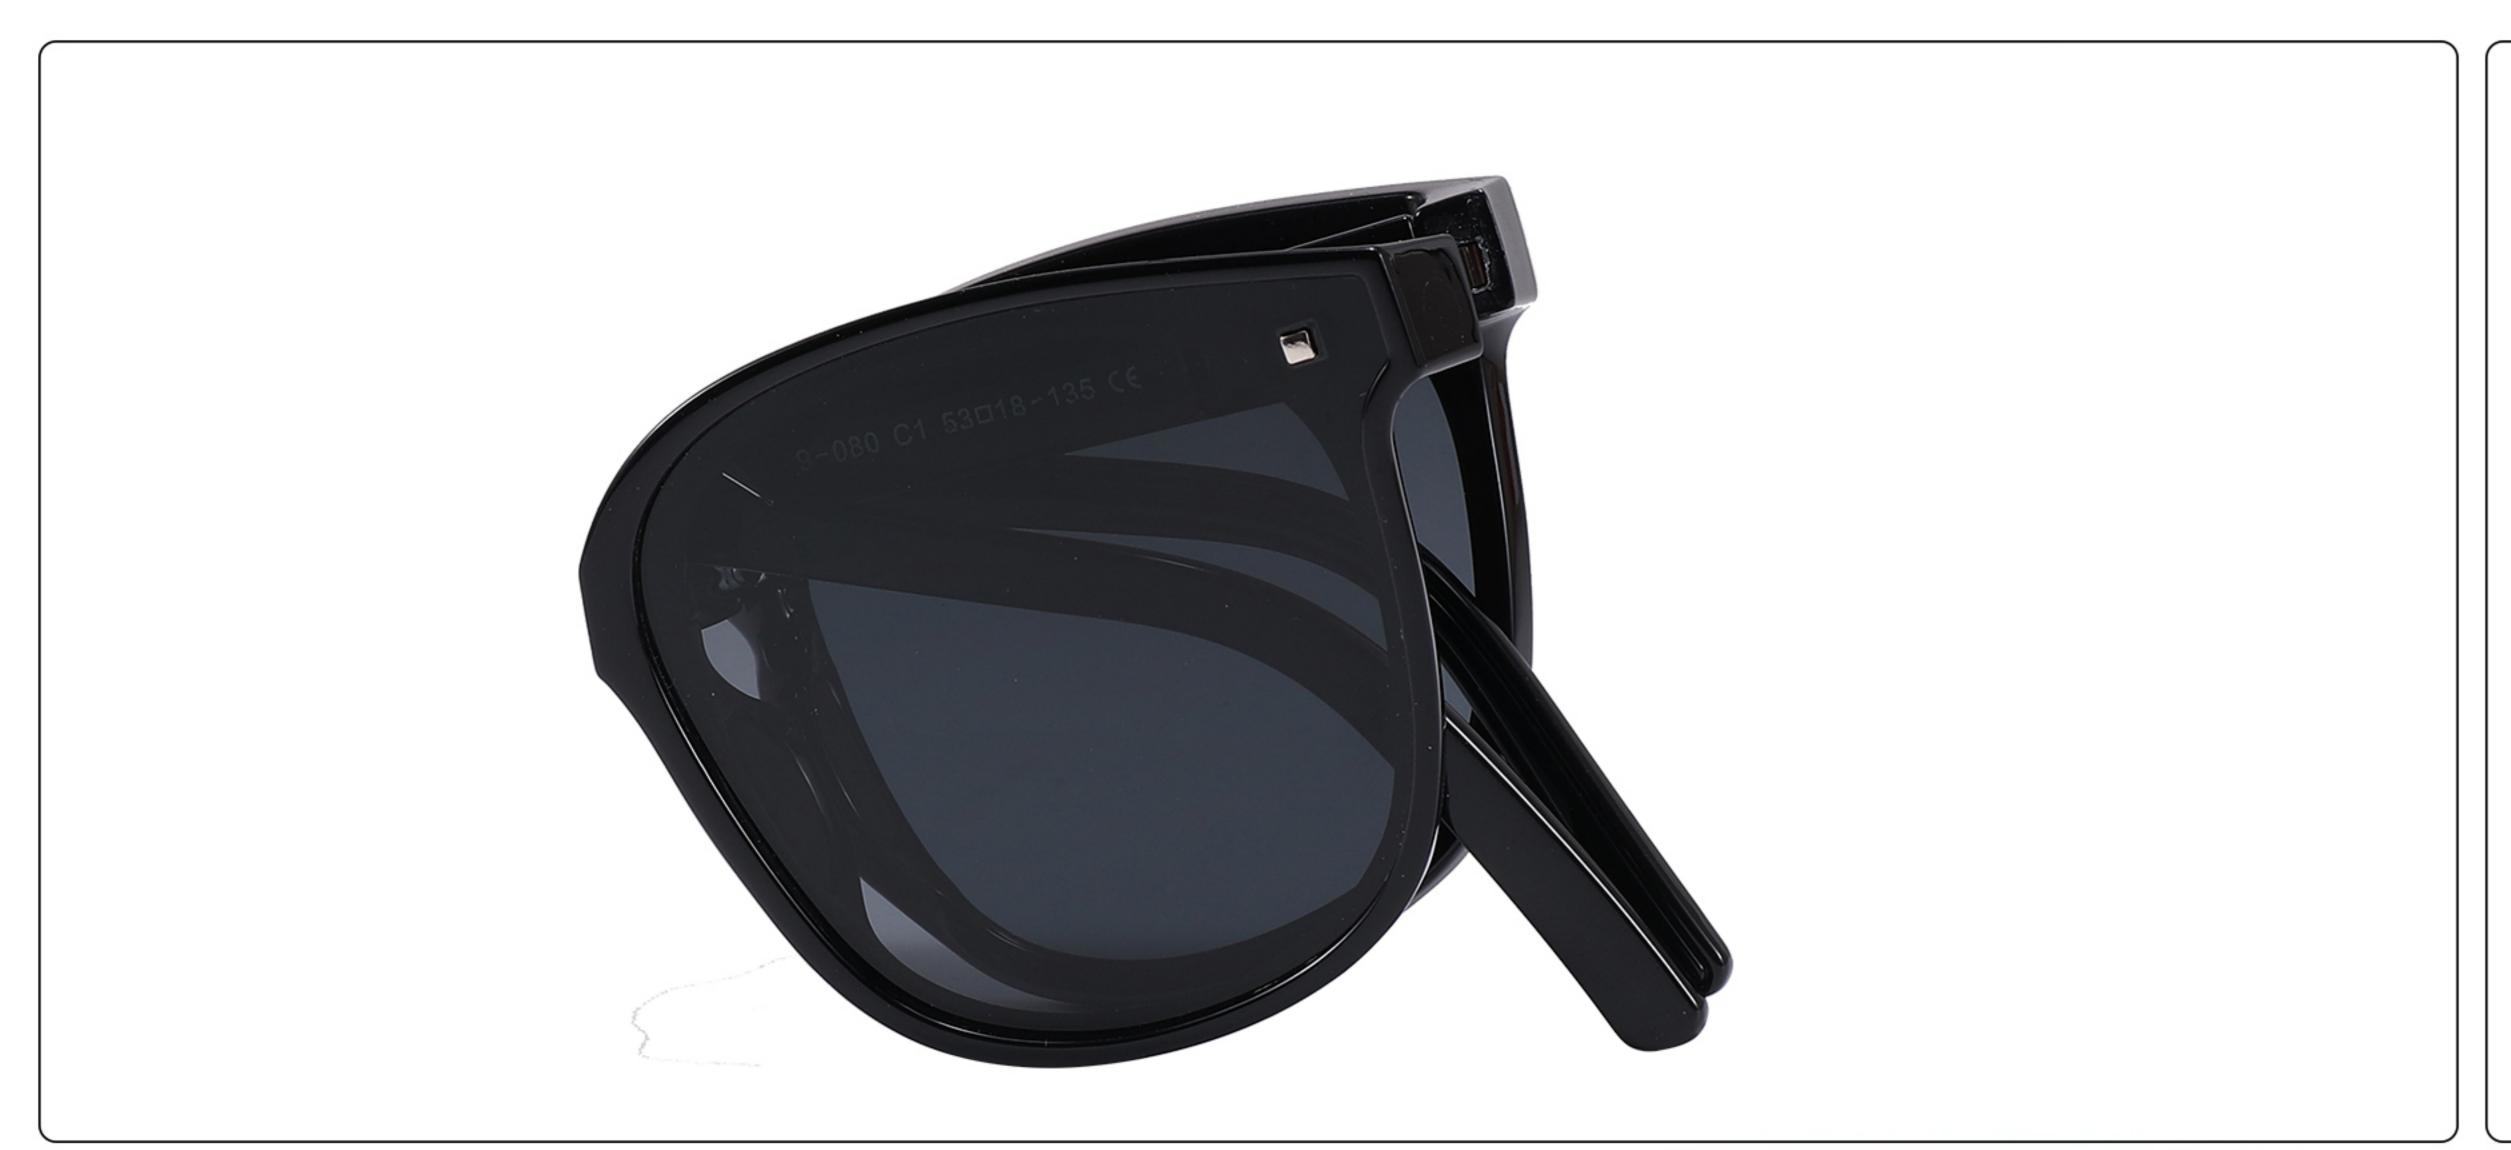

### Kids Polarized Sunglasses Manufacturer in China www.HEAPPY.com

MODEL: KB666 SIZE: 47-21-131 Material: TR90

















## MODEL: KB667 SIZE: 45-21-131 Material: TR90

















### **MODEL**: KB668 **SIZE**: 44-21-131 **Material**: TR

















## **MODEL**: SS1048 **SIZE**: 57-18-135 **Material**: TR

















### **MODEL**: ZG0115 **SIZE**: 45-16-127 **Material**: TR

















### MODEL: JC078 SIZE: 47-19-131 Material: TR

















### MODEL: 080 SIZE: 53-18-135 Material: TR

















# MODEL: 079 SIZE: 56-17-126 Material: TR

















### MODEL: 3568 SIZE: 45-18-130 Material: TR

















### MODEL: 3766 SIZE: 51-14-134 Material: TR





#### COLOR DISPLAY























### MODEL: 3767 SIZE: 54-18-126 Material: TR





#### COLOR DISPLAY























• • • • •

### MODEL: 3767 SIZE: 54-18-126 Material: TR





#### COLOR DISPLAY























• • • • •

### MODEL: 3767 SIZE: 54-18-126 Material: TR

















### MODEL: A1047 SIZE: 53-18-121 Material: TR





### COLOR DISPLAY









• • • • •

• • • • •

### MODEL: D82015B SIZE: 54-16-122 Material: TR





#### COLOR DISPLAY











### MODEL: D82016 SIZE: 55-16-121 Material: TR





#### COLOR DISPLAY











### MODEL: KB670 SIZE: 49-16-135 Mater