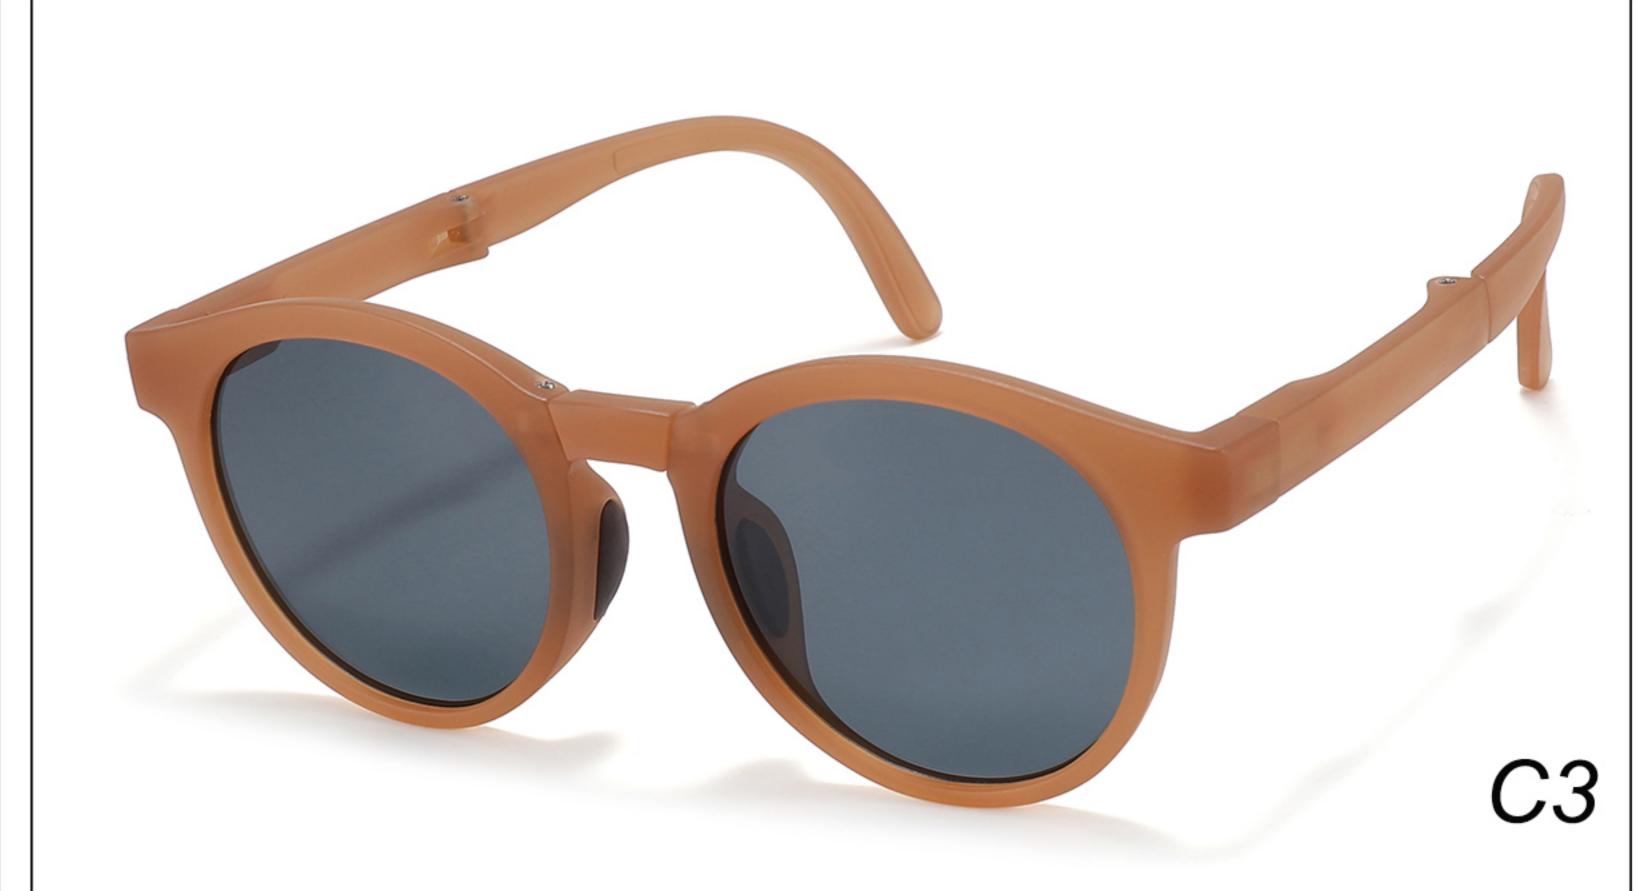

### Kids Polarized Sunglasses Manufacturer in China www.HEAPPY.com

MODEL: KB666 SIZE: 47-21-131 Material: TR90

















## MODEL: KB667 SIZE: 45-21-131 Material: TR90

















### **MODEL**: KB668 **SIZE**: 44-21-131 **Material**: TR

















## **MODEL**: SS1048 **SIZE**: 57-18-135 **Material**: TR

















### **MODEL**: ZG0115 **SIZE**: 45-16-127 **Material**: TR

















### MODEL: JC078 SIZE: 47-19-131 Material: TR

















### MODEL: 080 SIZE: 53-18-135 Material: TR

















# MODEL: 079 SIZE: 56-17-126 Material: TR

















### MODEL: 3568 SIZE: 45-18-130 Material: TR

















### MODEL: 3766 SIZE: 51-14-134 Material: TR





#### COLOR DISPLAY























### MODEL: 3767 SIZE: 54-18-126 Material: TR





#### COLOR DISPLAY























• • • • •

### MODEL: 3767 SIZE: 54-18-126 Material: TR





#### COLOR DISPLAY























• • • • •

### MODEL: 3767 SIZE: 54-18-126 Material: TR

















### MODEL: A1047 SIZE: 53-18-121 Material: TR





### COLOR DISPLAY









• • • • •

• • • • •

### MODEL: D82015B SIZE: 54-16-122 Material: TR





#### COLOR DISPLAY











### MODEL: D82016 SIZE: 55-16-121 Material: TR





#### COLOR DISP