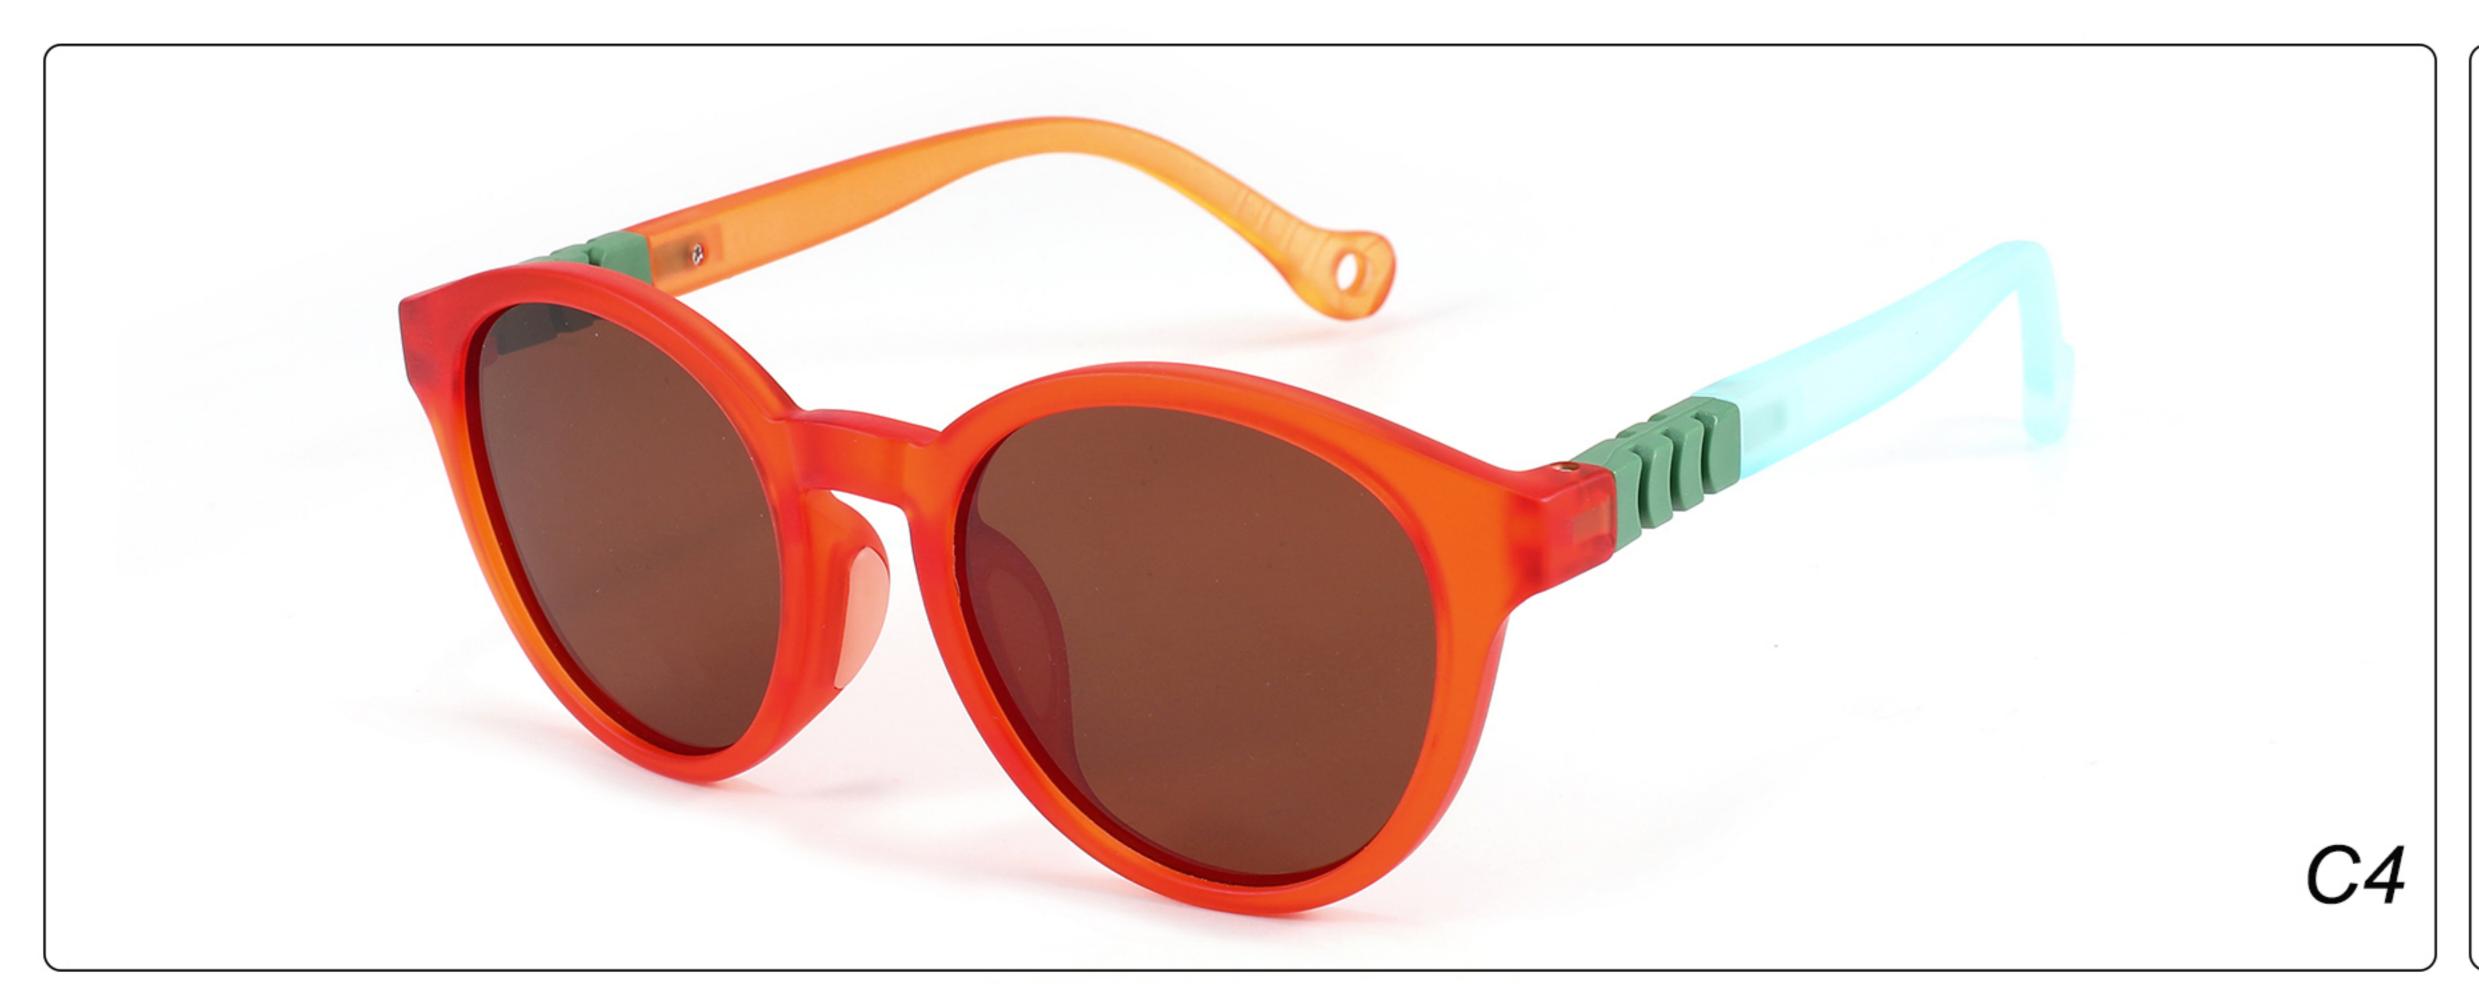

DEL: 3767 SIZE: 54-18-126 Material: TR





#### COLOR DISPLAY























• • • • •

### MODEL: 3767 SIZE: 54-18-126 Material: TR

















### MODEL: A1047 SIZE: 53-18-121 Material: TR





### COLOR DISPLAY









• • • • •

• • • • •

### MODEL: D82015B SIZE: 54-16-122 Material: TR





#### COLOR DISPLAY











### MODEL: D82016 SIZE: 55-16-121 Material: TR





#### COLOR DISPLAY











### MODEL: KB670 SIZE: 49-16-135 Material: TR

















### MODEL: KB671 SIZE: 49-16-135 Material: TR

















### MODEL: KB672 SIZE: 43-17-129 Material: TR

















### **MODEL**: KB673 **SIZE**: 43-17-129 **Material**: TR

















### MODEL: KB9694 SIZE: 46-19-133 Material: TR













### MODEL: KB9695 SIZE: 49-17-133 Material: TR













### MODEL: KB9696 SIZE: 46-19-133 Material: TR













### **MODEL:** S8025 **SIZE:** 47-17-128 **Material:** TR





















### MODEL: TR2022-1 SIZE: 56-18-128 Material: TR





















### MODEL: TR2022-2 SIZE: 52-18-129 Material: TR





















### MODEL: TR2022-3 SIZE: 58-18-127 Material: TR





#### COLOR DISPLAY















. . . . .

### MODEL: TR2022-4 SIZE: 53-18-128 Material: TR





















### MODEL: TR2022-5 SIZE: 52-18-126 Material: TR





#### COLOR DISPLAY















. . . . .

## MODEL: TR2022-6 SIZE: 53-16-131 Material: TR





#### COLOR DISPLAY















- - - - -

### MODEL: TR2022-8 SIZE: 56-16-131 Material: TR





















### MODEL: RP3763 SIZE: 48-16-136 Material: TR

















## MODEL: TRP