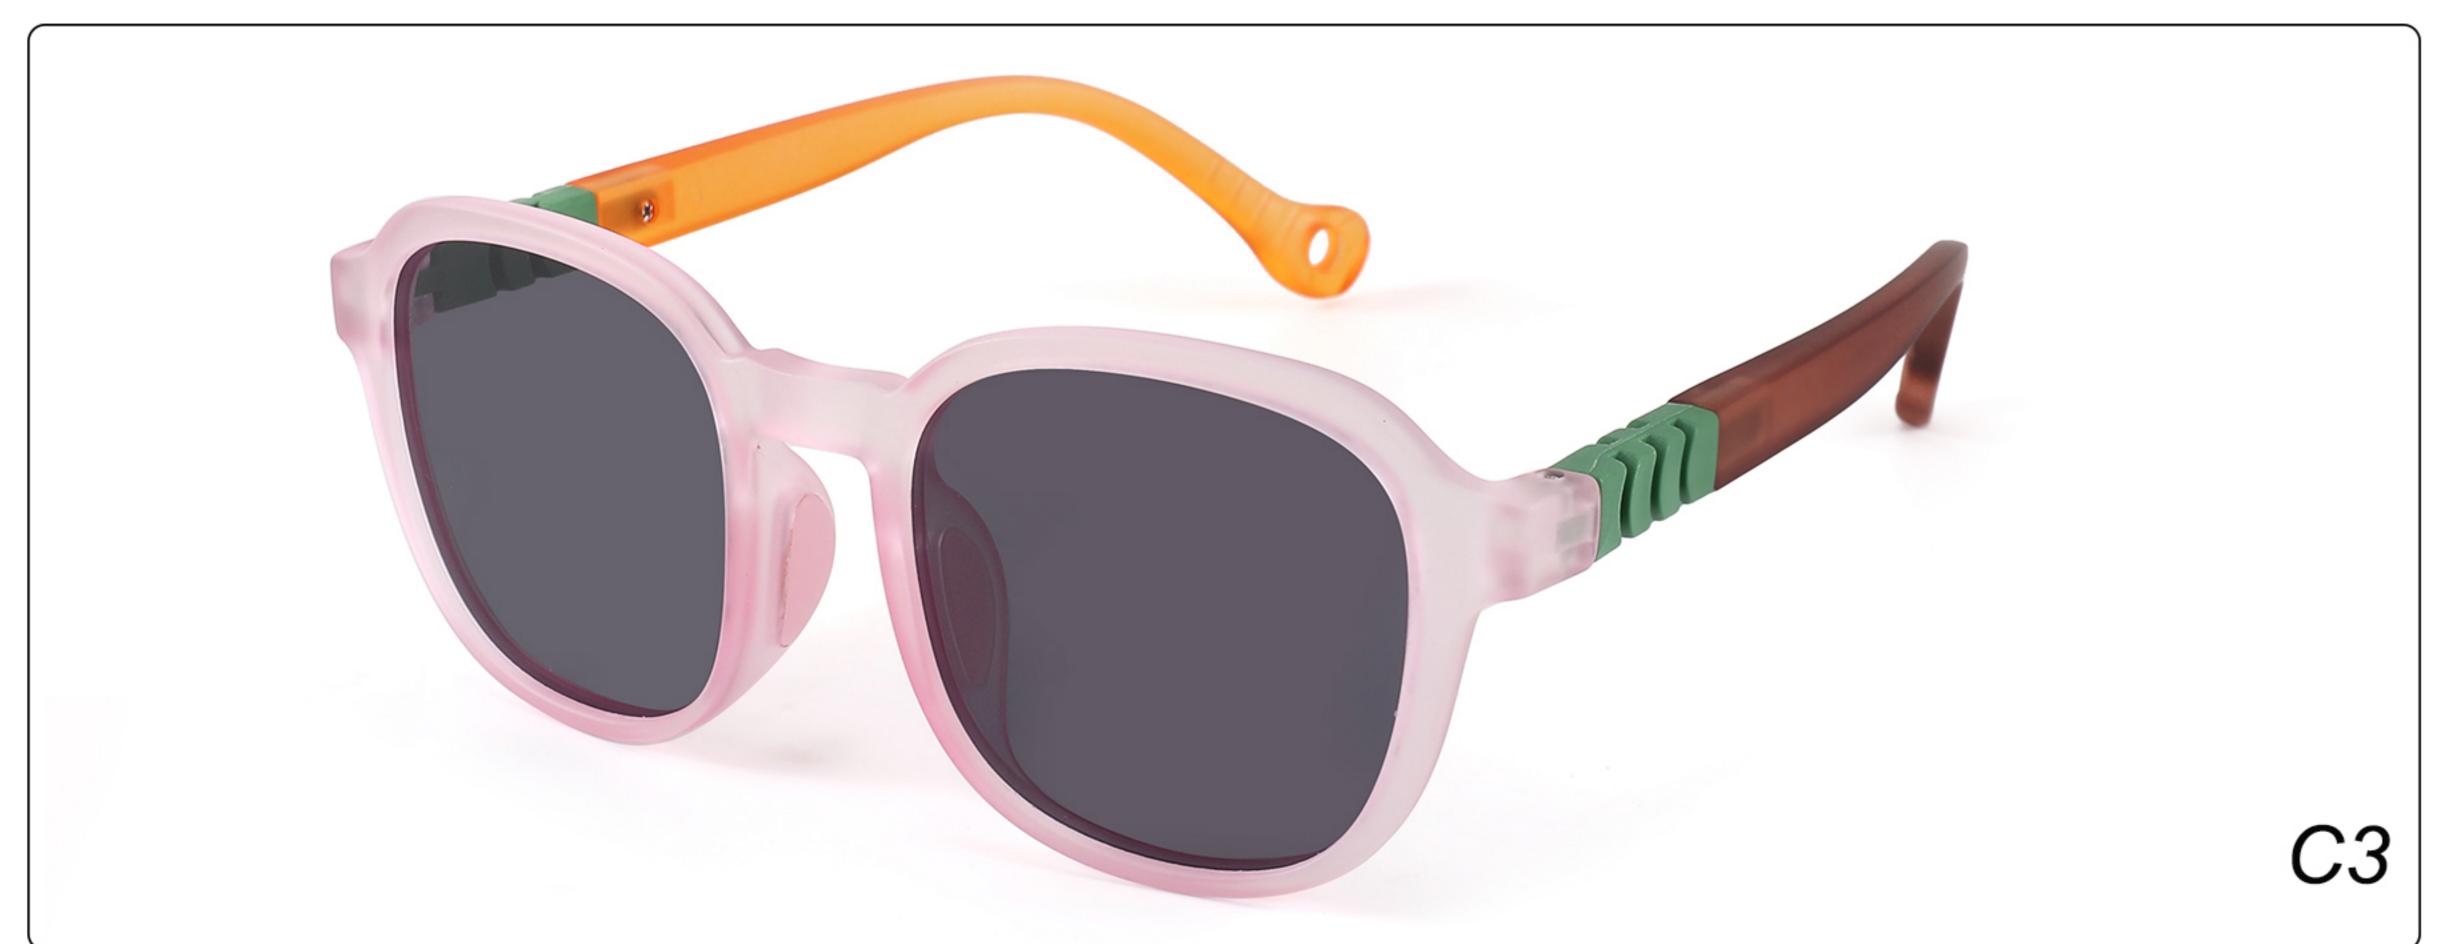

AY























• • • • •

### MODEL: 3767 SIZE: 54-18-126 Material: TR

















### MODEL: A1047 SIZE: 53-18-121 Material: TR





### COLOR DISPLAY









• • • • •

• • • • •

### MODEL: D82015B SIZE: 54-16-122 Material: TR





#### COLOR DISPLAY











### MODEL: D82016 SIZE: 55-16-121 Material: TR





#### COLOR DISPLAY











### MODEL: KB670 SIZE: 49-16-135 Material: TR

















### MODEL: KB671 SIZE: 49-16-135 Material: TR

















### MODEL: KB672 SIZE: 43-17-129 Material: TR

















### **MODEL**: KB673 **SIZE**: 43-17-129 **Material**: TR

















### MODEL: KB9694 SIZE: 46-19-133 Material: TR













### MODEL: KB9695 SIZE: 49-17-133 Material: TR













### MODEL: KB9696 SIZE: 46-19-133 Material: TR













### **MODEL:** S8025 **SIZE:** 47-17-128 **Material:** TR





















### MODEL: TR2022-1 SIZE: 56-18-128 Material: TR





















### MODEL: TR2022-2 SIZE: 52-18-129 Material: TR





















### MODEL: TR2022-3 SIZE: 58-18-127 Material: TR





#### COLOR DISPLAY















. . . . .

### MODEL: TR2022-4 SIZE: 53-18-128 Material: TR





















### MODEL: TR2022-5 SIZE: 52-18-126 Material: TR





#### COLOR DISPLAY















. . . . .

## MODEL: TR2022-6 SIZE: 53-16-131 Material: TR





#### COLOR DISPLAY















- - - - -

### MODEL: TR2022-8 SIZE: 56-16-131 Material: TR





















### MODEL: RP3763 SIZE: 48-16-136 Material: TR

















## MODEL: TRP3764 SIZE: 63-17-123 Material: TR

















### **MOD