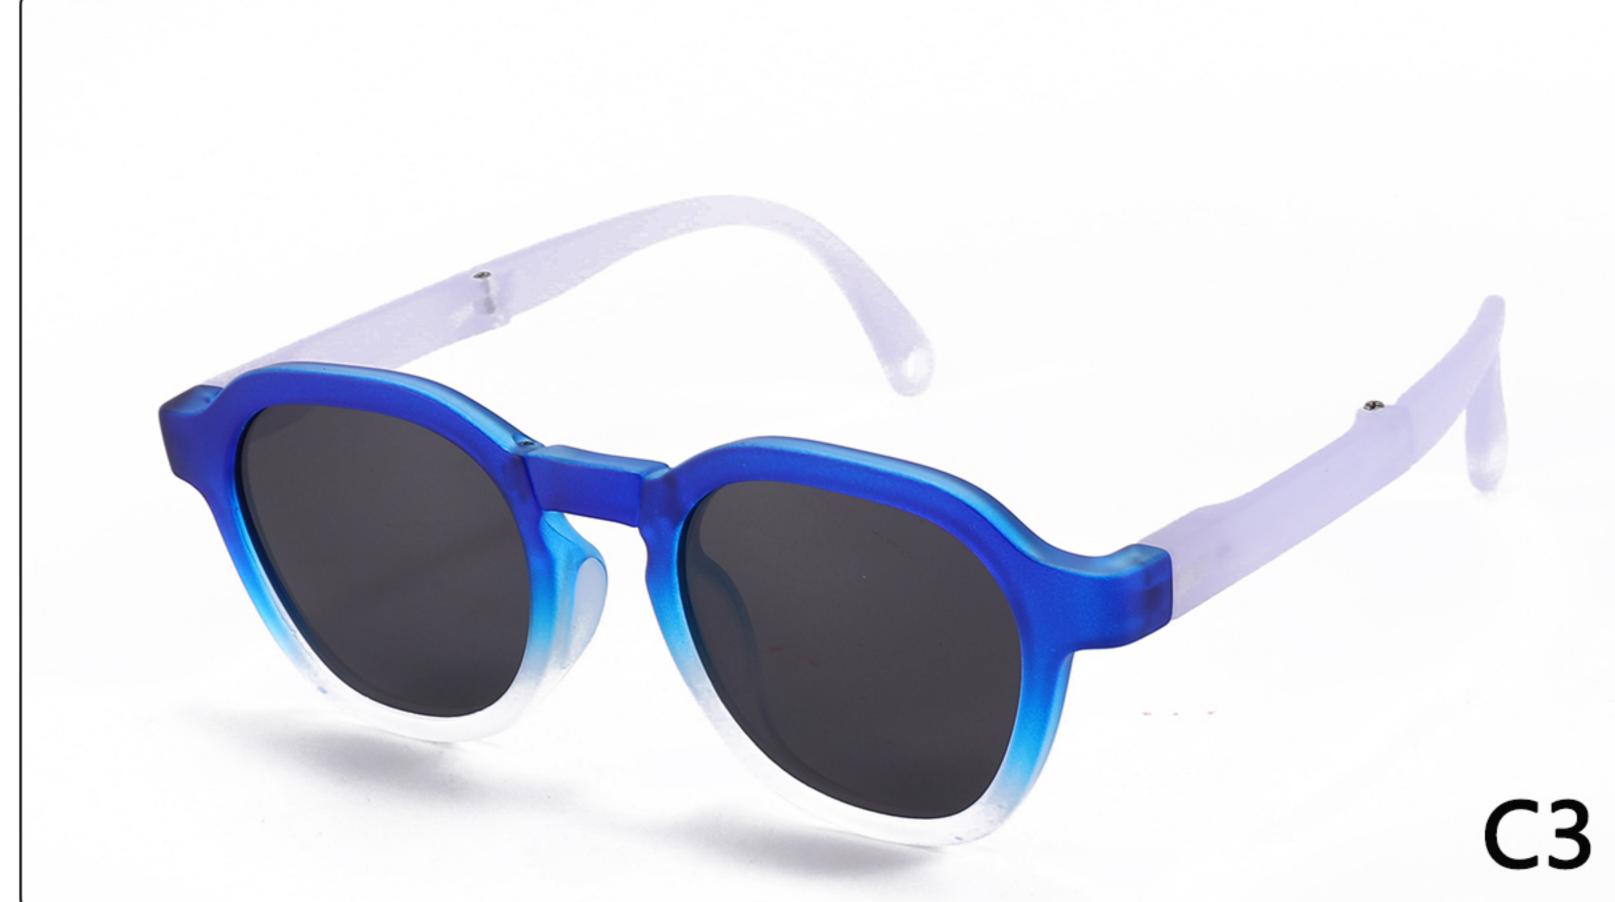

### Kids Polarized Sunglasses Manufacturer in China www.HEAPPY.com

MODEL: KB666 SIZE: 47-21-131 Material: TR90

















## MODEL: KB667 SIZE: 45-21-131 Material: TR90

















### **MODEL**: KB668 **SIZE**: 44-21-131 **Material**: TR

















## **MODEL**: SS1048 **SIZE**: 57-18-135 **Material**: TR

















### **MODEL**: ZG0115 **SIZE**: 45-16-127 **Material**: TR

















### MODEL: JC078 SIZE: 47-19-131 Material: TR

















### MODEL: 080 SIZE: 53-18-135 Material: TR

















# MODEL: 079 SIZE: 56-17-126 Material: TR

















### MODEL: 3568 SIZE: 45-18-130 Material: TR

















### MODEL: 3766 SIZE: 51-14-134 Material: TR





#### COLOR DISPLAY























### MODEL: 3767 SIZE: 54-18-126 Material: TR





#### COLOR DISPLAY























• • • • •

### MODEL: 3767 SIZE: 54-18-126 Material: TR





#### COLOR DISPLAY























• • • • •

### MODEL: 3767 SIZE: 54-18-126 Material: TR

















### MODEL: A1047 SIZE: 53-18-121 Mat