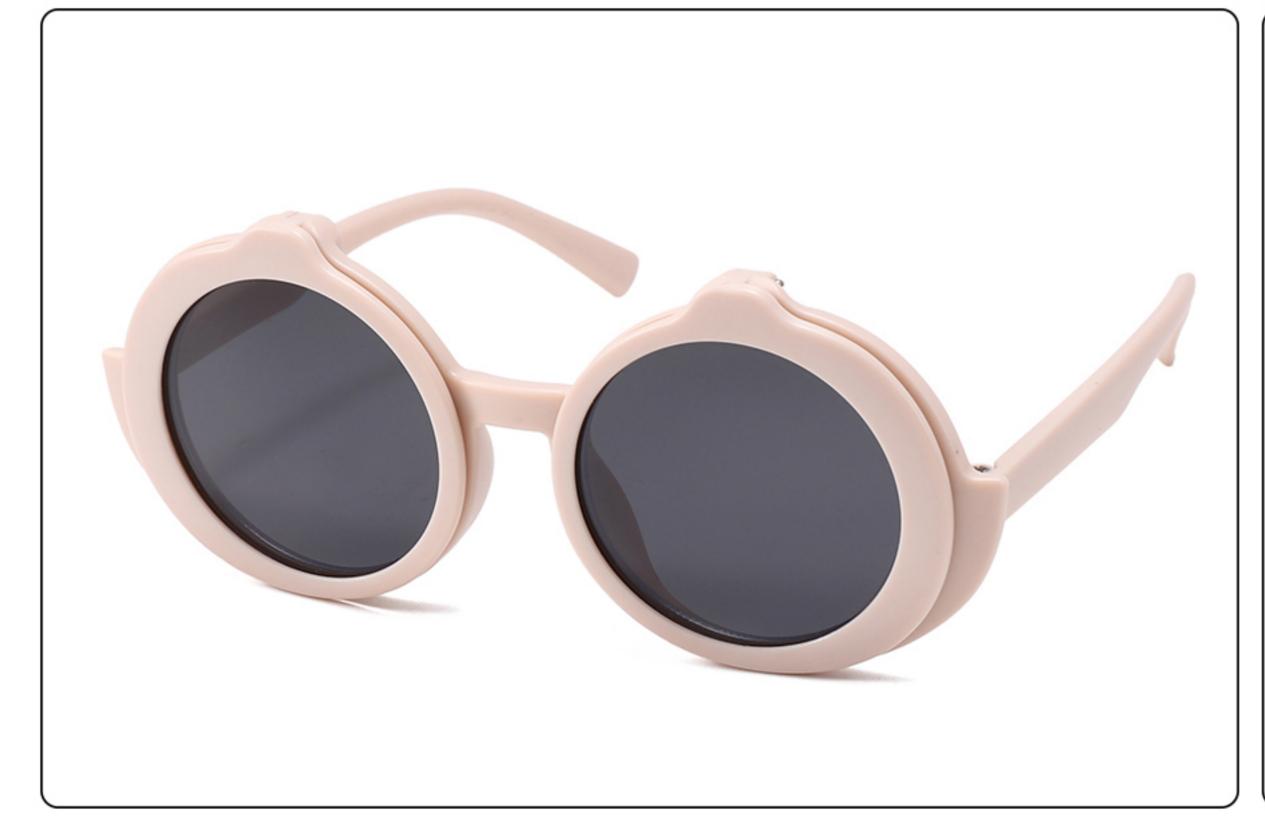

16-121 Material: TR





#### COLOR DISPLAY











### MODEL: KB670 SIZE: 49-16-135 Material: TR

















### MODEL: KB671 SIZE: 49-16-135 Material: TR

















### MODEL: KB672 SIZE: 43-17-129 Material: TR

















### **MODEL**: KB673 **SIZE**: 43-17-129 **Material**: TR

















### MODEL: KB9694 SIZE: 46-19-133 Material: TR













### MODEL: KB9695 SIZE: 49-17-133 Material: TR













### MODEL: KB9696 SIZE: 46-19-133 Material: TR













### **MODEL:** S8025 **SIZE:** 47-17-128 **Material:** TR





















### MODEL: TR2022-1 SIZE: 56-18-128 Material: TR





















### MODEL: TR2022-2 SIZE: 52-18-129 Material: TR





















### MODEL: TR2022-3 SIZE: 58-18-127 Material: TR





#### COLOR DISPLAY















. . . . .

### MODEL: TR2022-4 SIZE: 53-18-128 Material: TR





















### MODEL: TR2022-5 SIZE: 52-18-126 Material: TR





#### COLOR DISPLAY















. . . . .

## MODEL: TR2022-6 SIZE: 53-16-131 Material: TR





#### COLOR DISPLAY















- - - - -

### MODEL: TR2022-8 SIZE: 56-16-131 Material: TR





















### MODEL: RP3763 SIZE: 48-16-136 Material: TR

















## MODEL: TRP3764 SIZE: 63-17-123 Material: TR

















### **MODEL**: TRP3765 **SIZE**: 52-18-124 **Material**: TR

















# MODEL: YK1022 SIZE: 50-17-134 Material: TR+金属

















MODEL: YK3767 SIZE: 53-18-123 Material: TR





















### MODEL: YK8284 SIZE: 43-17-120 Material: TR