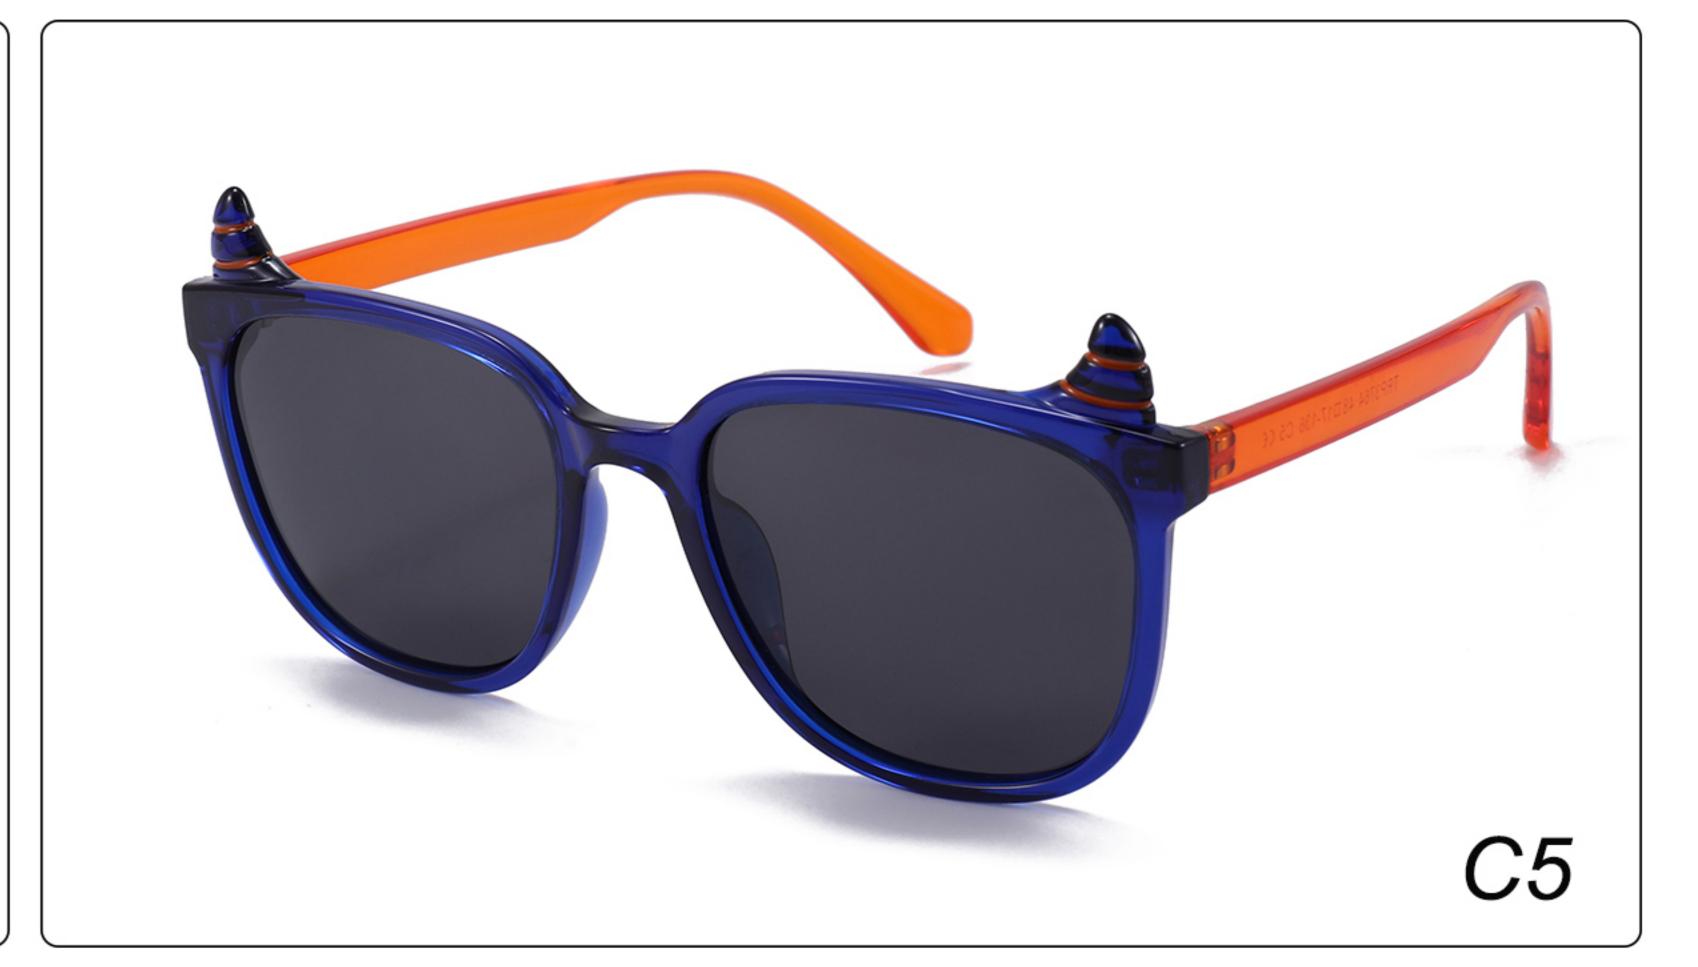

aterial: TR













### **MODEL:** S8025 **SIZE:** 47-17-128 **Material:** TR





















### MODEL: TR2022-1 SIZE: 56-18-128 Material: TR





















### MODEL: TR2022-2 SIZE: 52-18-129 Material: TR





















### MODEL: TR2022-3 SIZE: 58-18-127 Material: TR





#### COLOR DISPLAY















. . . . .

### MODEL: TR2022-4 SIZE: 53-18-128 Material: TR





















### MODEL: TR2022-5 SIZE: 52-18-126 Material: TR





#### COLOR DISPLAY















. . . . .

## MODEL: TR2022-6 SIZE: 53-16-131 Material: TR





#### COLOR DISPLAY















- - - - -

### MODEL: TR2022-8 SIZE: 56-16-131 Material: TR





















### MODEL: RP3763 SIZE: 48-16-136 Material: TR

















## MODEL: TRP3764 SIZE: 63-17-123 Material: TR

















### **MODEL**: TRP3765 **SIZE**: 52-18-124 **Material**: TR

















# MODEL: YK1022 SIZE: 50-17-134 Material: TR+金属

















MODEL: YK3767 SIZE: 53-18-123 Material: TR





















### MODEL: YK8284 SIZE: 43-17-120 Material: TR