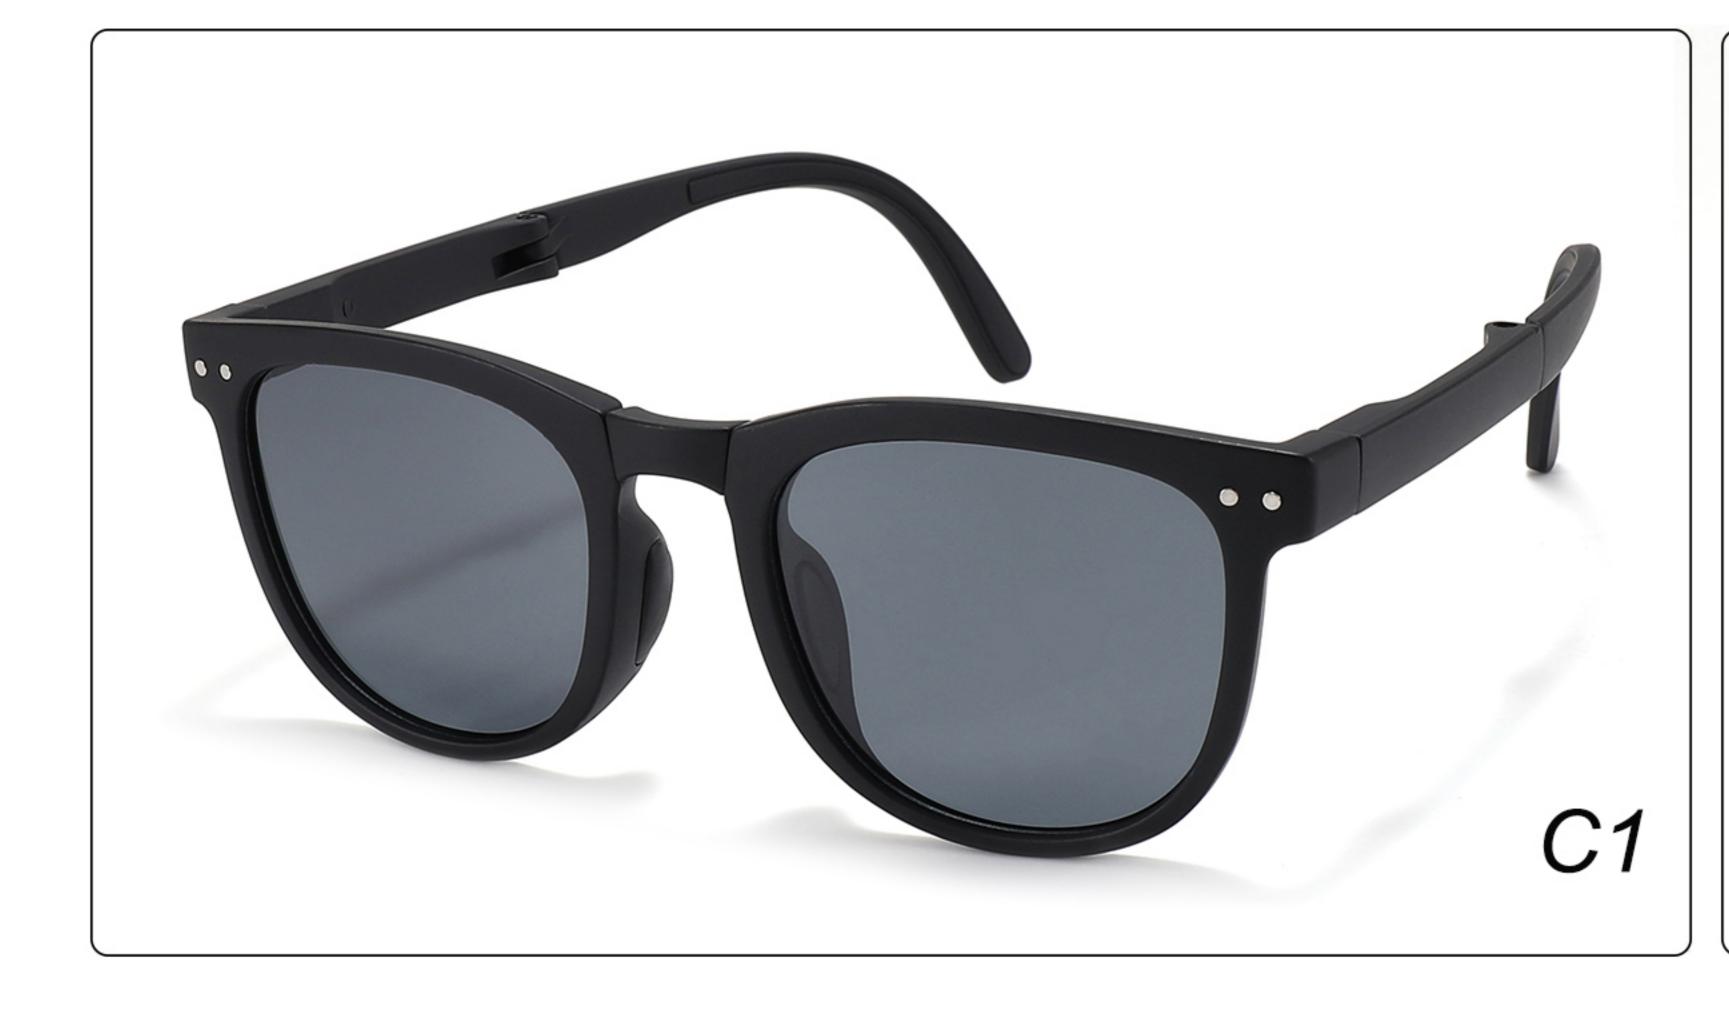

### Kids Polarized Sunglasses Manufacturer in China www.HEAPPY.com

MODEL: KB666 SIZE: 47-21-131 Material: TR90

















## MODEL: KB667 SIZE: 45-21-131 Material: TR90

















### **MODEL**: KB668 **SIZE**: 44-21-131 **Material**: TR

















## **MODEL**: SS1048 **SIZE**: 57-18-135 **Material**: TR

















### **MODEL**: ZG0115 **SIZE**: 45-16-127 **Material**: TR

















### MODEL: JC078 SIZE: 47-19-131 Material: TR

















### MODEL: 080 SIZE: 53-18-135 Material: TR

















# MODEL: 079 SIZE: 56-17-126 Material: TR

















### MODEL: 3568 SIZE: 45-18-130 Material: TR

















### MODEL: 3766 SIZE: 51-14-134 Material: TR





#### COLOR DISPLAY























### MODEL: 3767 SIZE: 54-18-126 Material: TR





#### COLOR DISPLAY























• • • • •

### MODEL: 3767 SIZE: 54-18-126 Material: TR





#### COLOR DISPLAY























• • • • •

### MODEL: 3767 SIZE: 54-18-126 Material: TR

















### MODEL: A1047 SIZE: 53-18-121 Material: TR





### COLOR DISPLAY









• • • • •

• • • • •

### MODEL: D82015B SIZE: 54-16-122 Material: TR





#### COLOR DISPLAY











### MODEL: D82016 SIZE: 55-16-121 Material: TR





#### COLOR DISPLAY











### MODEL: KB670 SIZE: 49-16-135 Material: TR

















### MODEL: KB671 SIZE: 49-16-135 Material: T