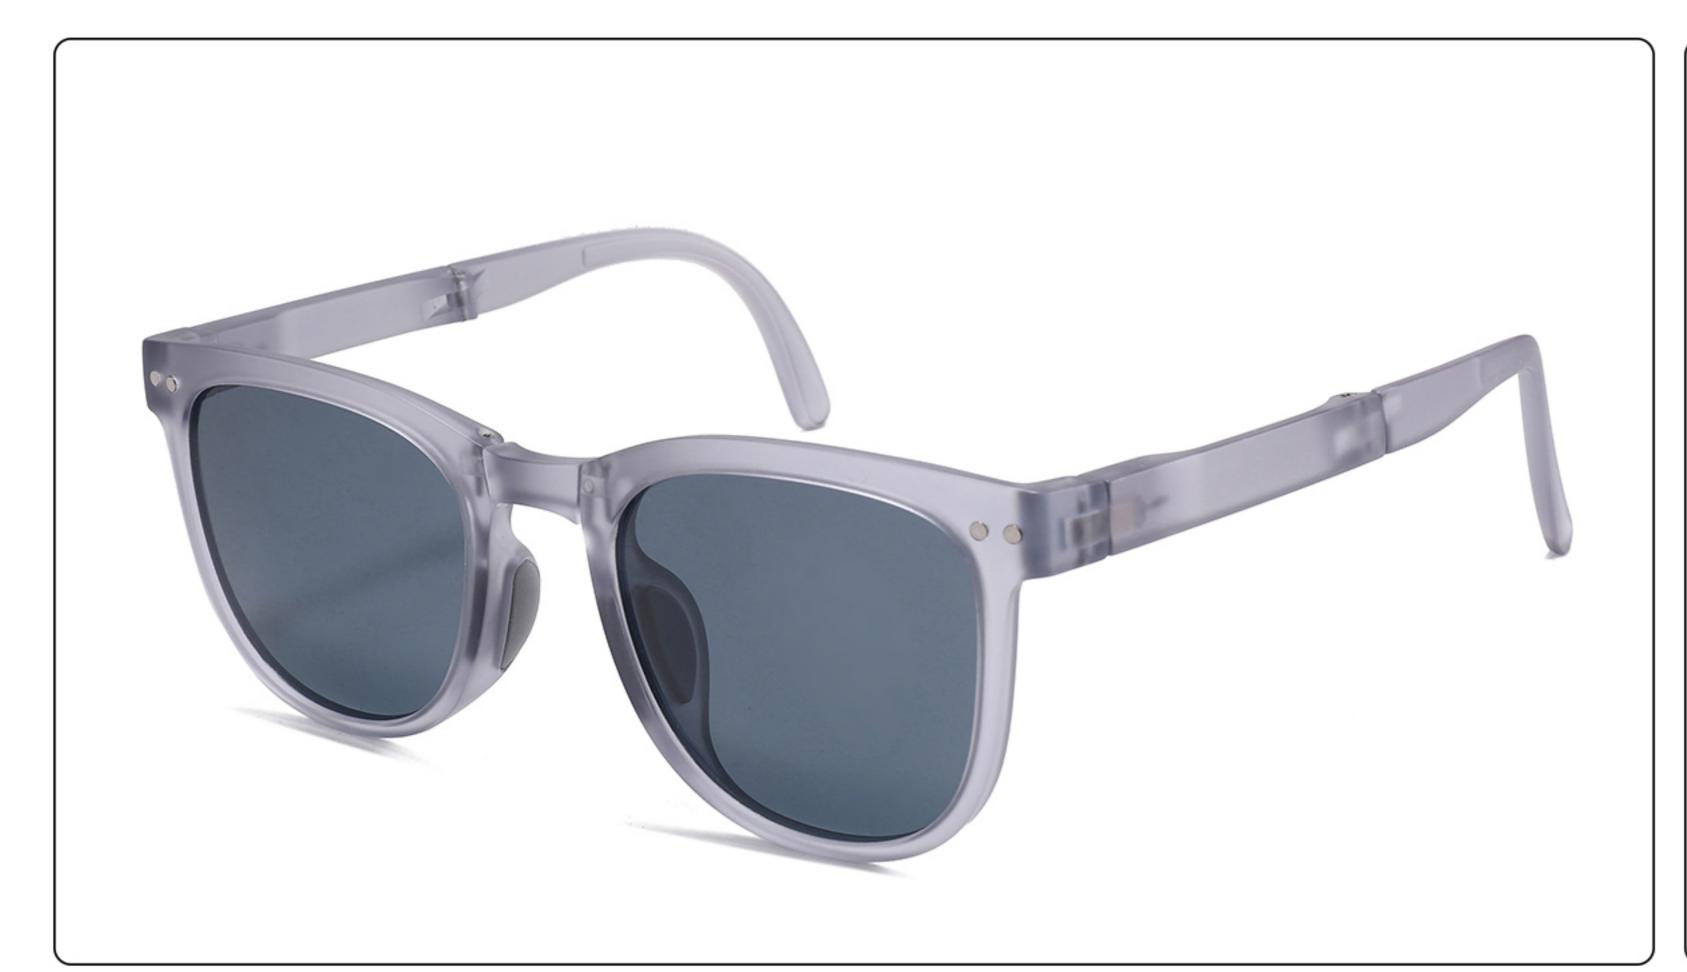

: TR

















### MODEL: JC078 SIZE: 47-19-131 Material: TR

















### MODEL: 080 SIZE: 53-18-135 Material: TR

















# MODEL: 079 SIZE: 56-17-126 Material: TR

















### MODEL: 3568 SIZE: 45-18-130 Material: TR

















### MODEL: 3766 SIZE: 51-14-134 Material: TR





#### COLOR DISPLAY























### MODEL: 3767 SIZE: 54-18-126 Material: TR





#### COLOR DISPLAY























• • • • •

### MODEL: 3767 SIZE: 54-18-126 Material: TR





#### COLOR DISPLAY























• • • • •

### MODEL: 3767 SIZE: 54-18-126 Material: TR

















### MODEL: A1047 SIZE: 53-18-121 Material: TR





### COLOR DISPLAY









• • • • •

• • • • •

### MODEL: D82015B SIZE: 54-16-122 Material: TR





#### COLOR DISPLAY











### MODEL: D82016 SIZE: 55-16-121 Material: TR





#### COLOR DISPLAY











### MODEL: KB670 SIZE: 49-16-135 Material: TR

















### MODEL: KB671 SIZE: 49-16-135 Material: TR

















### MODEL: KB672 SIZE: 43-17-129 Material: TR

















### **MODEL**: KB673 **SIZE**: 43-17-129 **Material**: TR

















### MODEL: KB9694 SIZE: 46-19-133 Material: TR













### MODEL: KB9695 SIZE: 49-17-133 Material: TR













### MODEL: KB9696 SIZE: 46-19-133 Material: TR













### **MODEL:** S8025 **SIZE:** 47-17-128 **Material:** TR





















### MODEL: TR2022-1 SIZE: 56-18-128 Material: TR





















### MODEL: TR2022-2 SIZE: 52-18-129 Material: TR





















### MODEL: TR2022-3 SIZE: 58-18-127 Material: