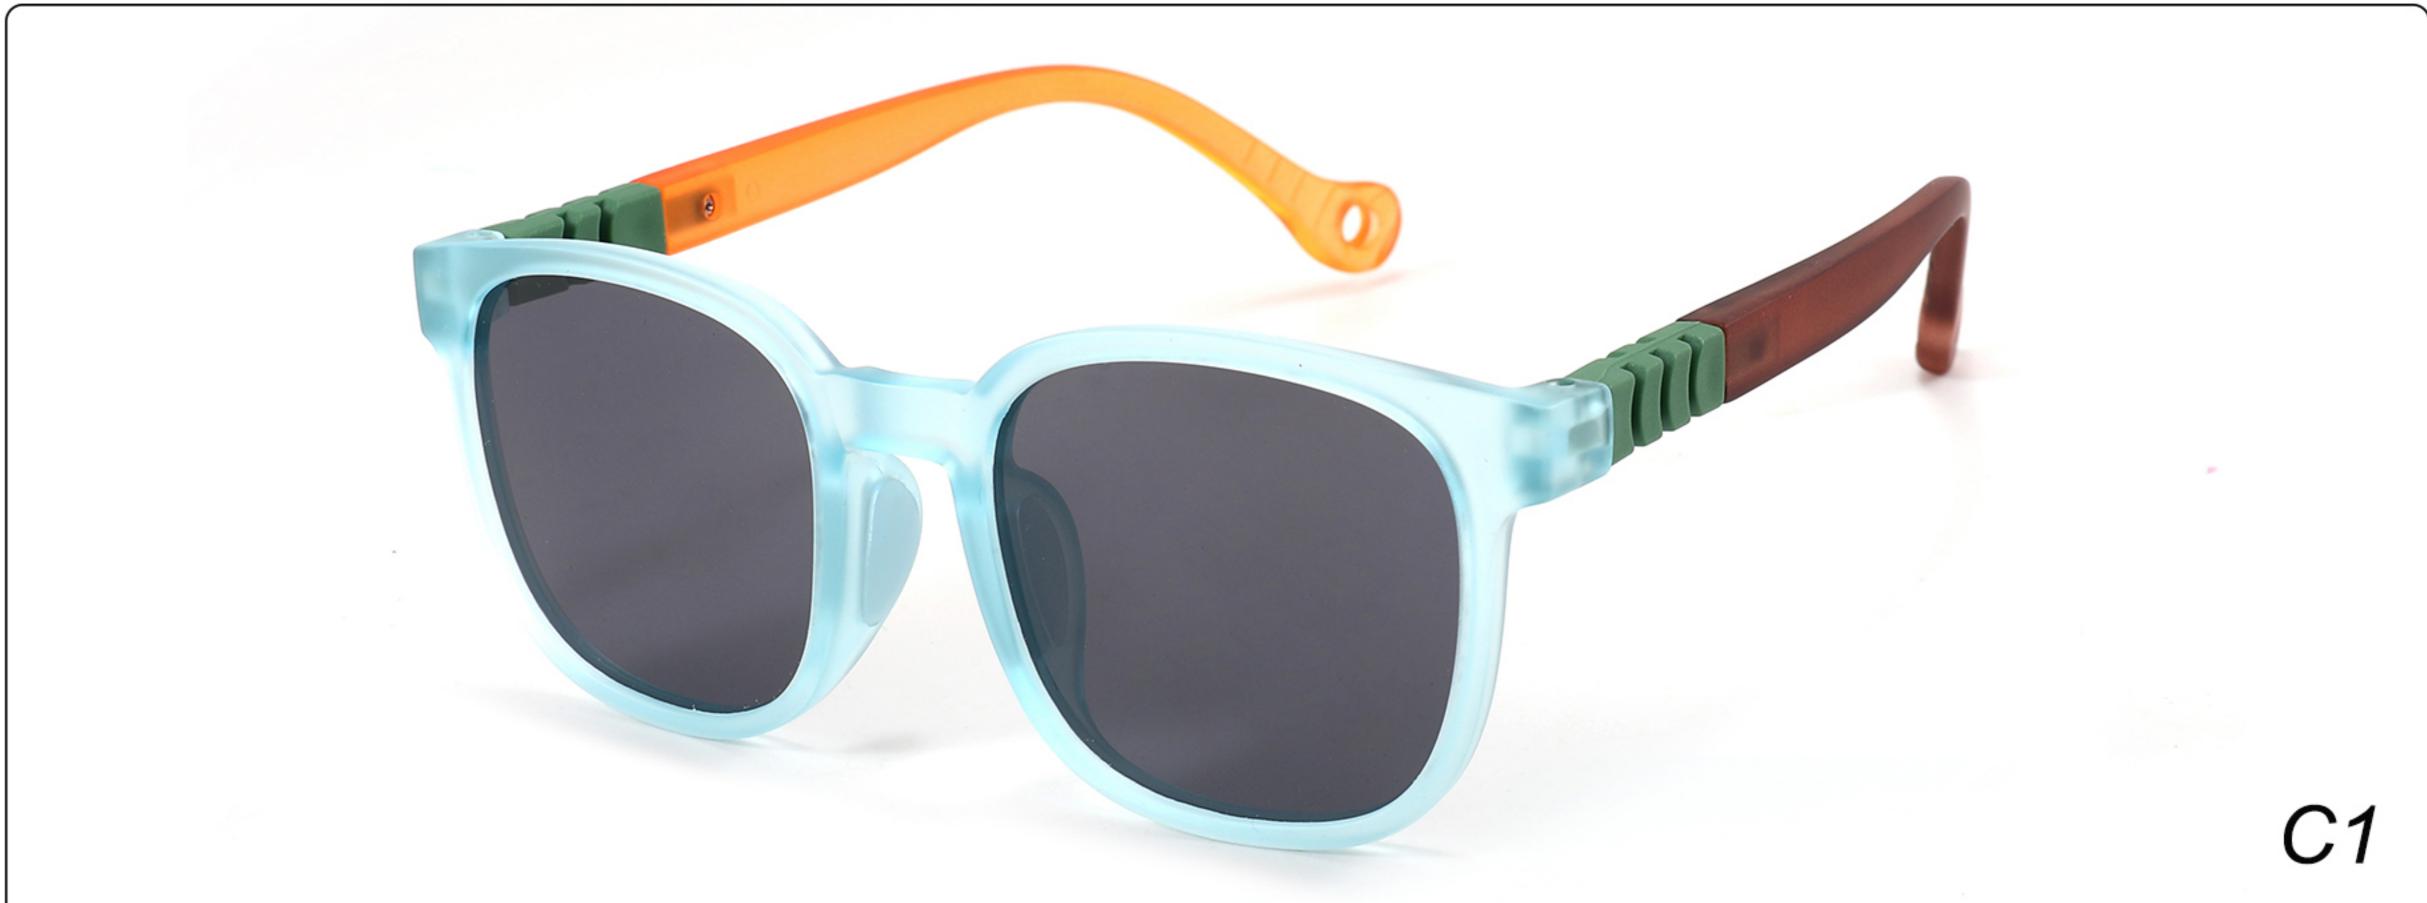

### COLOR DISPLAY























• • • • •

### MODEL: 3767 SIZE: 54-18-126 Material: TR





#### COLOR DISPLAY























• • • • •

### MODEL: 3767 SIZE: 54-18-126 Material: TR

















### MODEL: A1047 SIZE: 53-18-121 Material: TR





### COLOR DISPLAY









• • • • •

• • • • •

### MODEL: D82015B SIZE: 54-16-122 Material: TR





#### COLOR DISPLAY











### MODEL: D82016 SIZE: 55-16-121 Material: TR





#### COLOR DISPLAY











### MODEL: KB670 SIZE: 49-16-135 Material: TR

















### MODEL: KB671 SIZE: 49-16-135 Material: TR

















### MODEL: KB672 SIZE: 43-17-129 Material: TR

















### **MODEL**: KB673 **SIZE**: 43-17-129 **Material**: TR

















### MODEL: KB9694 SIZE: 46-19-133 Material: TR













### MODEL: KB9695 SIZE: 49-17-133 Material: TR













### MODEL: KB9696 SIZE: 46-19-133 Material: TR













### **MODEL:** S8025 **SIZE:** 47-17-128 **Material:** TR





















### MODEL: TR2022-1 SIZE: 56-18-128 Material: TR





















### MODEL: TR2022-2 SIZE: 52-18-129 Material: TR





















### MODEL: TR2022-3 SIZE: 58-18-127 Material: TR





#### COLOR DISPLAY















. . . . .

### MODEL: TR2022-4 SIZE: 53-18-128 Material: TR





















### MODEL: TR2022-5 SIZE: 52-18-126 Material: TR





#### COLOR DISPLAY















. . . . .

## MODEL: TR2022-6 SIZE: 53-16-131 Material: TR





#### COLOR DISPLAY















- - - - -

### MODEL: TR2022-8 SIZE: 56-16-131 Material: TR





















### MODEL: RP3763 S