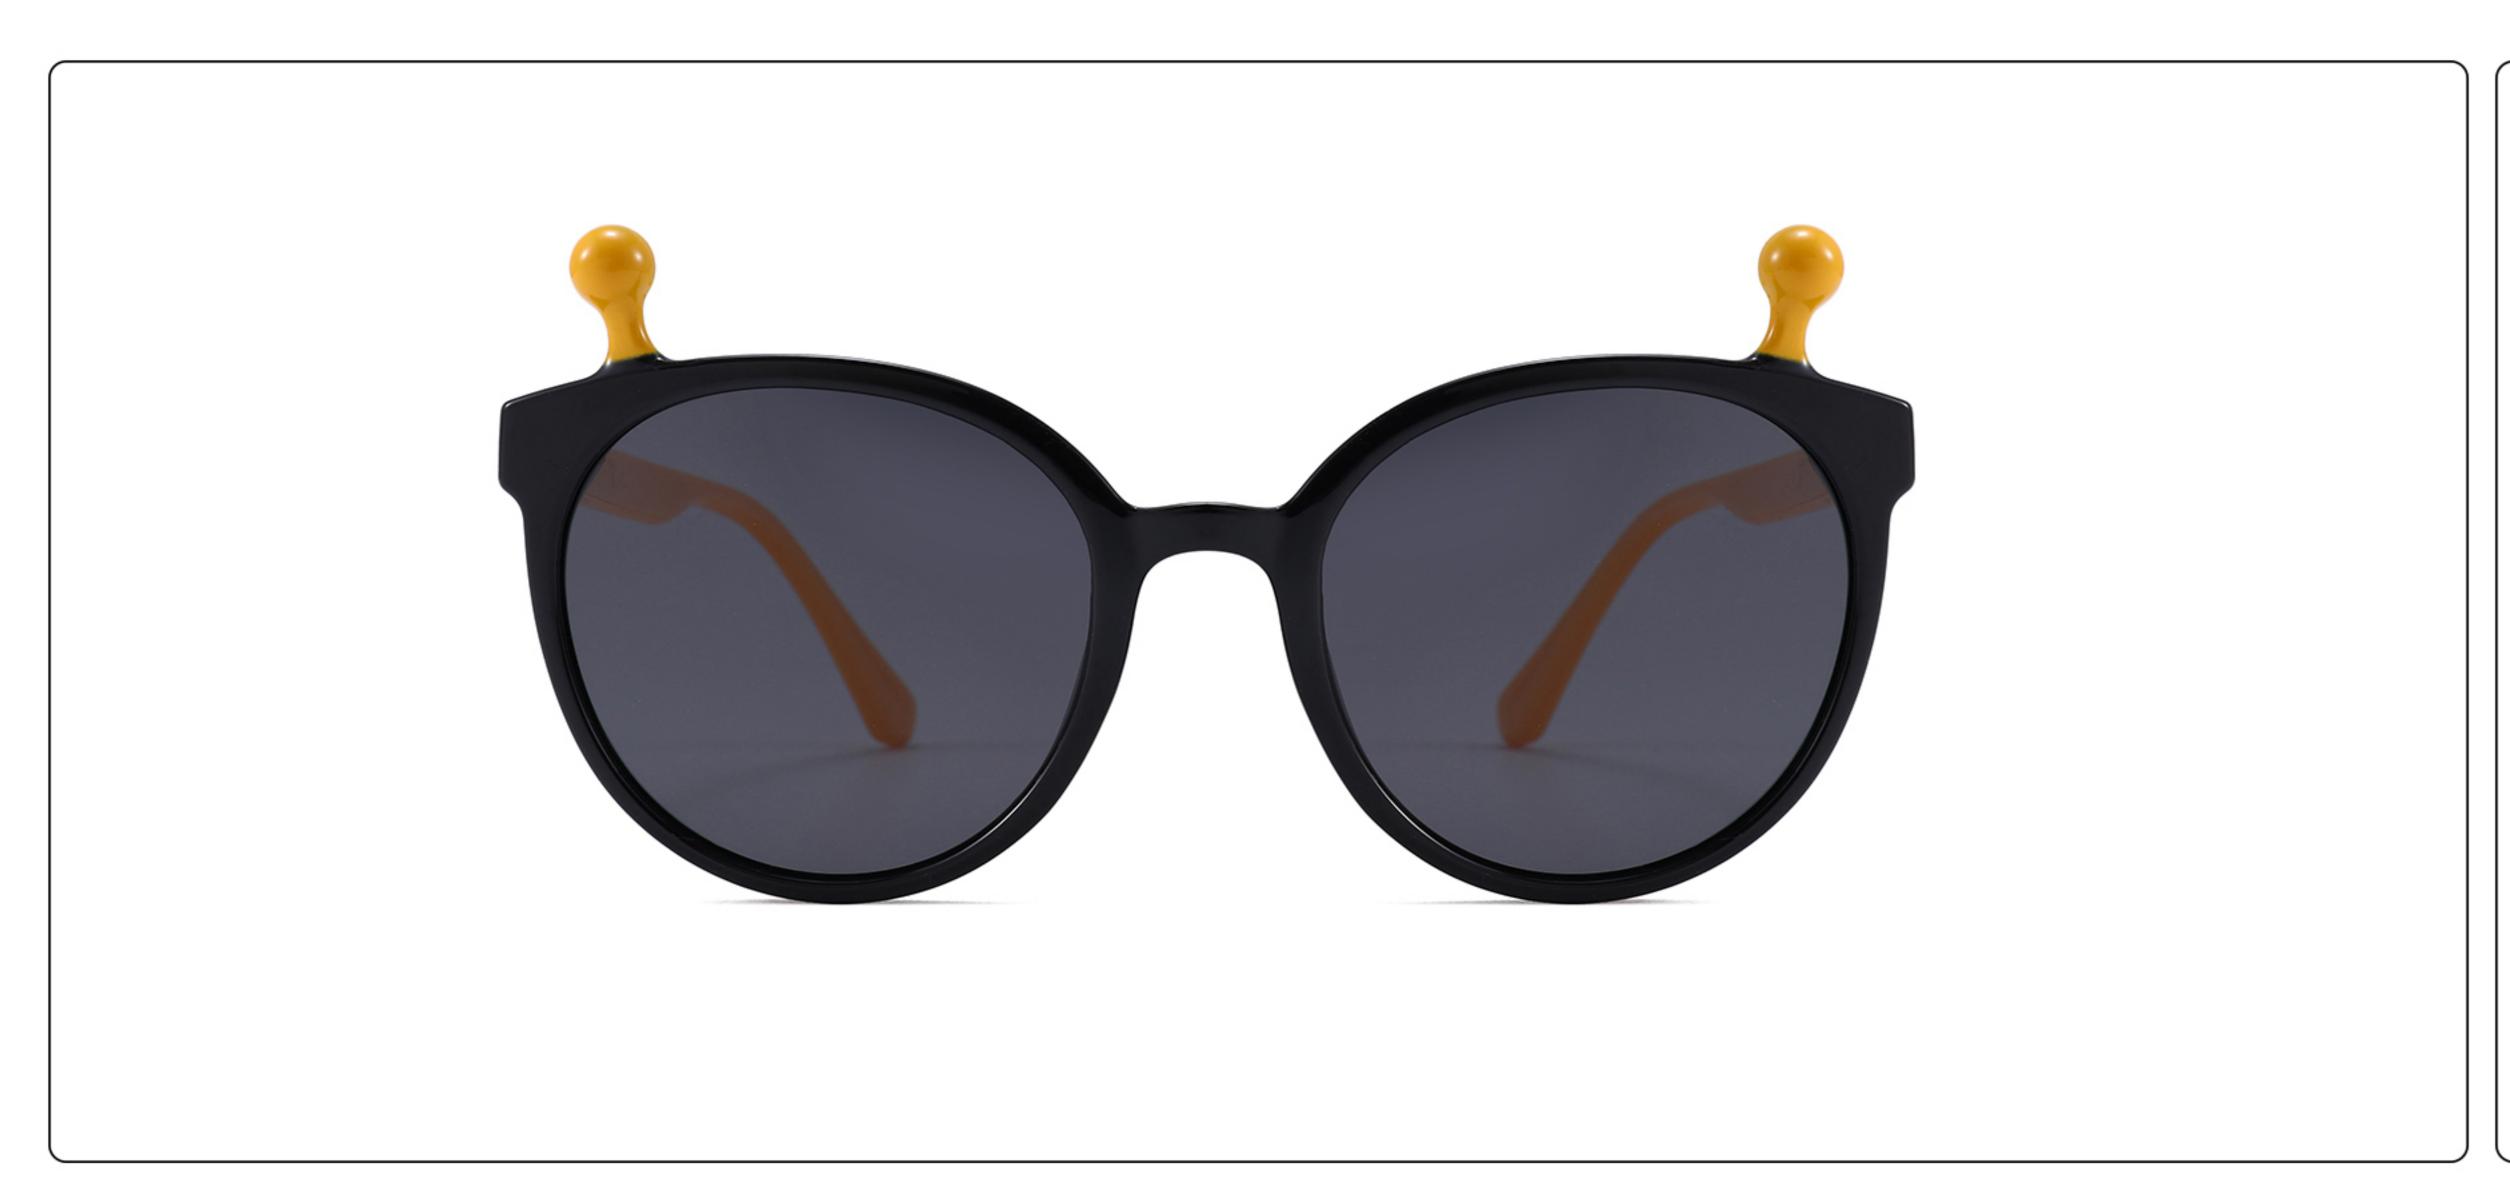

aterial:** TR





















### MODEL: TR2022-1 SIZE: 56-18-128 Material: TR





















### MODEL: TR2022-2 SIZE: 52-18-129 Material: TR





















### MODEL: TR2022-3 SIZE: 58-18-127 Material: TR





#### COLOR DISPLAY















. . . . .

### MODEL: TR2022-4 SIZE: 53-18-128 Material: TR





















### MODEL: TR2022-5 SIZE: 52-18-126 Material: TR





#### COLOR DISPLAY















. . . . .

## MODEL: TR2022-6 SIZE: 53-16-131 Material: TR





#### COLOR DISPLAY















- - - - -

### MODEL: TR2022-8 SIZE: 56-16-131 Material: TR





















### MODEL: RP3763 SIZE: 48-16-136 Material: TR

















## MODEL: TRP3764 SIZE: 63-17-123 Material: TR

















### **MODEL**: TRP3765 **SIZE**: 52-18-124 **Material**: TR

















# MODEL: YK1022 SIZE: 50-17-134 Material: TR+金属

















MODEL: YK3767 SIZE: 53-18-123 Material: TR





















### MODEL: YK8284 SIZE: 43-17-120 Material: TR