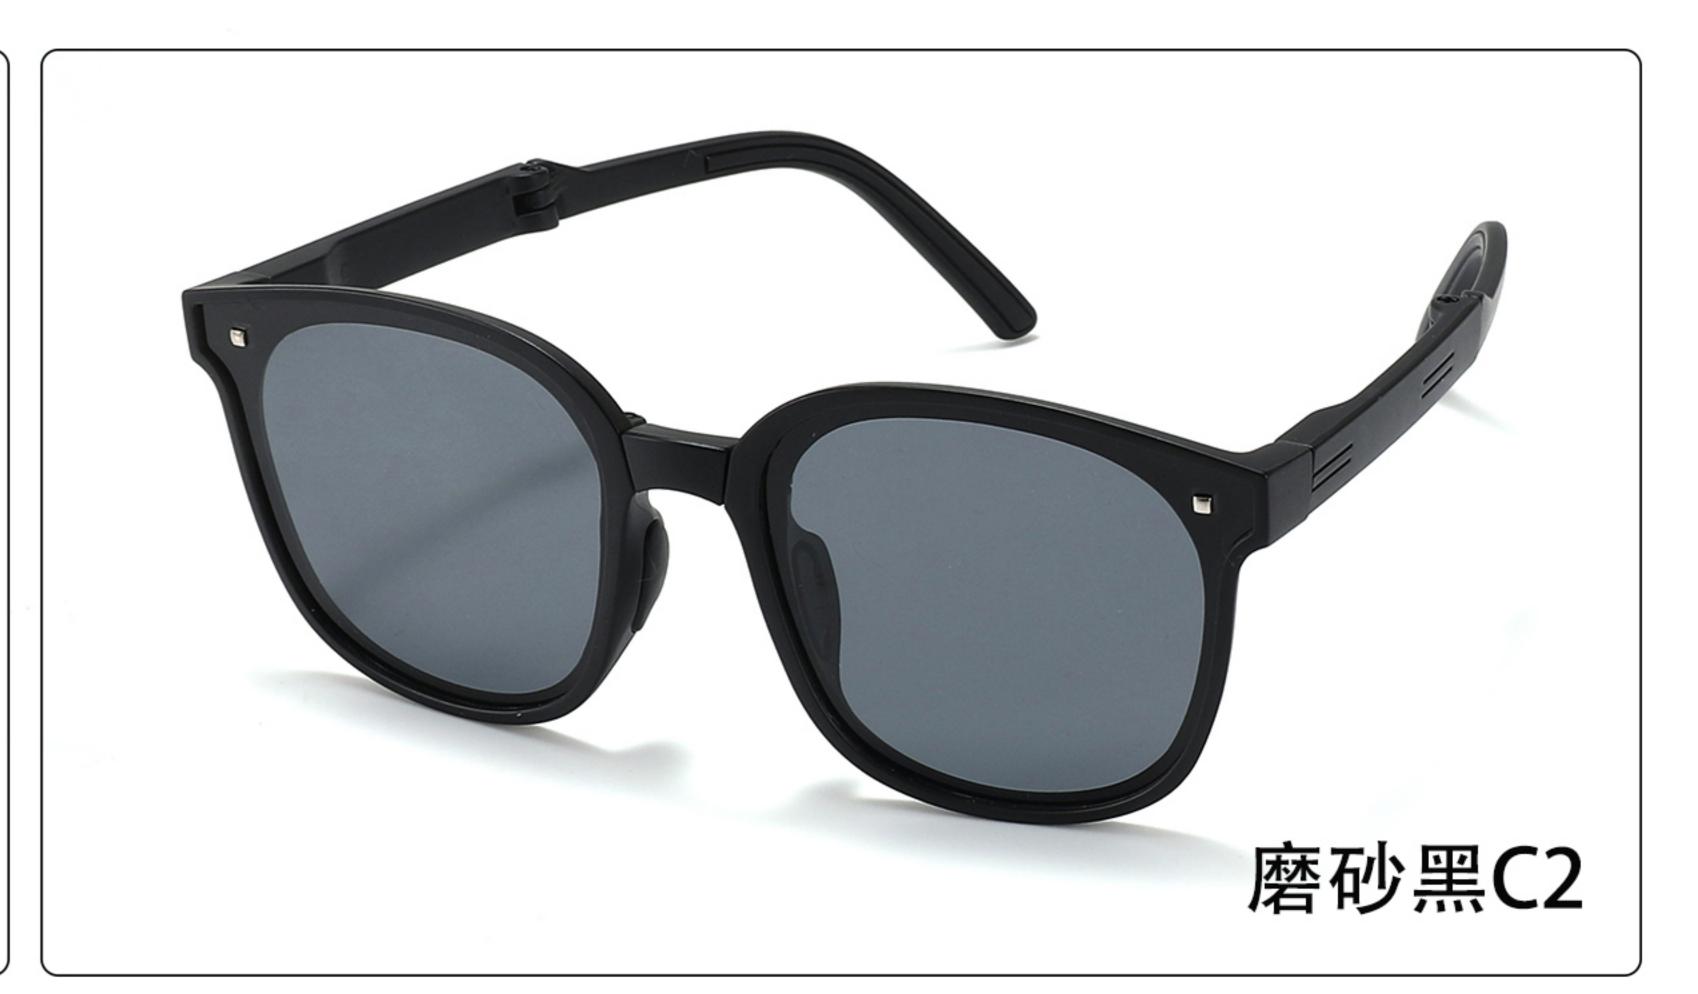

### Kids Polarized Sunglasses Manufacturer in China www.HEAPPY.com

MODEL: KB666 SIZE: 47-21-131 Material: TR90

















## MODEL: KB667 SIZE: 45-21-131 Material: TR90

















### **MODEL**: KB668 **SIZE**: 44-21-131 **Material**: TR

















## **MODEL**: SS1048 **SIZE**: 57-18-135 **Material**: TR

















### **MODEL**: ZG0115 **SIZE**: 45-16-127 **Material**: TR

















### MODEL: JC078 SIZE: 47-19-131 Material: TR

















### MODEL: 080 SIZE: 53-18-135 Material: TR

















# MODEL: 079 SIZE: 56-17-126 Material: TR

















### MODEL: 3568 SIZE: 45-18-130 Material: TR

















### MODEL: 3766 SIZE: 51-14-134 Material: TR





#### COLOR DISPLAY























### MODEL: 3767 SIZE: 54-18-126 Material: TR





#### COLOR DISPLAY























• • • • •

### MODEL: 3767 SIZE: 54-18-126 Material: TR





#### COLOR DISPLAY























• • • • •

### MODEL: 3767 SIZE: 54-18-126 Material: TR

















### MODEL: A1047 SIZE: 53-18-121 Material: TR





### COLOR DISPLAY









• • • • •

• • • • •

### MODEL: D82015B SIZE: 54-16-122 Material: TR





#### COLOR DISPLAY











### MODEL: D82016 SIZE: 55-16-121 Material: TR





#### COLOR DISPLAY











### MODEL: KB670 SIZE: 49-16-135 Material: TR