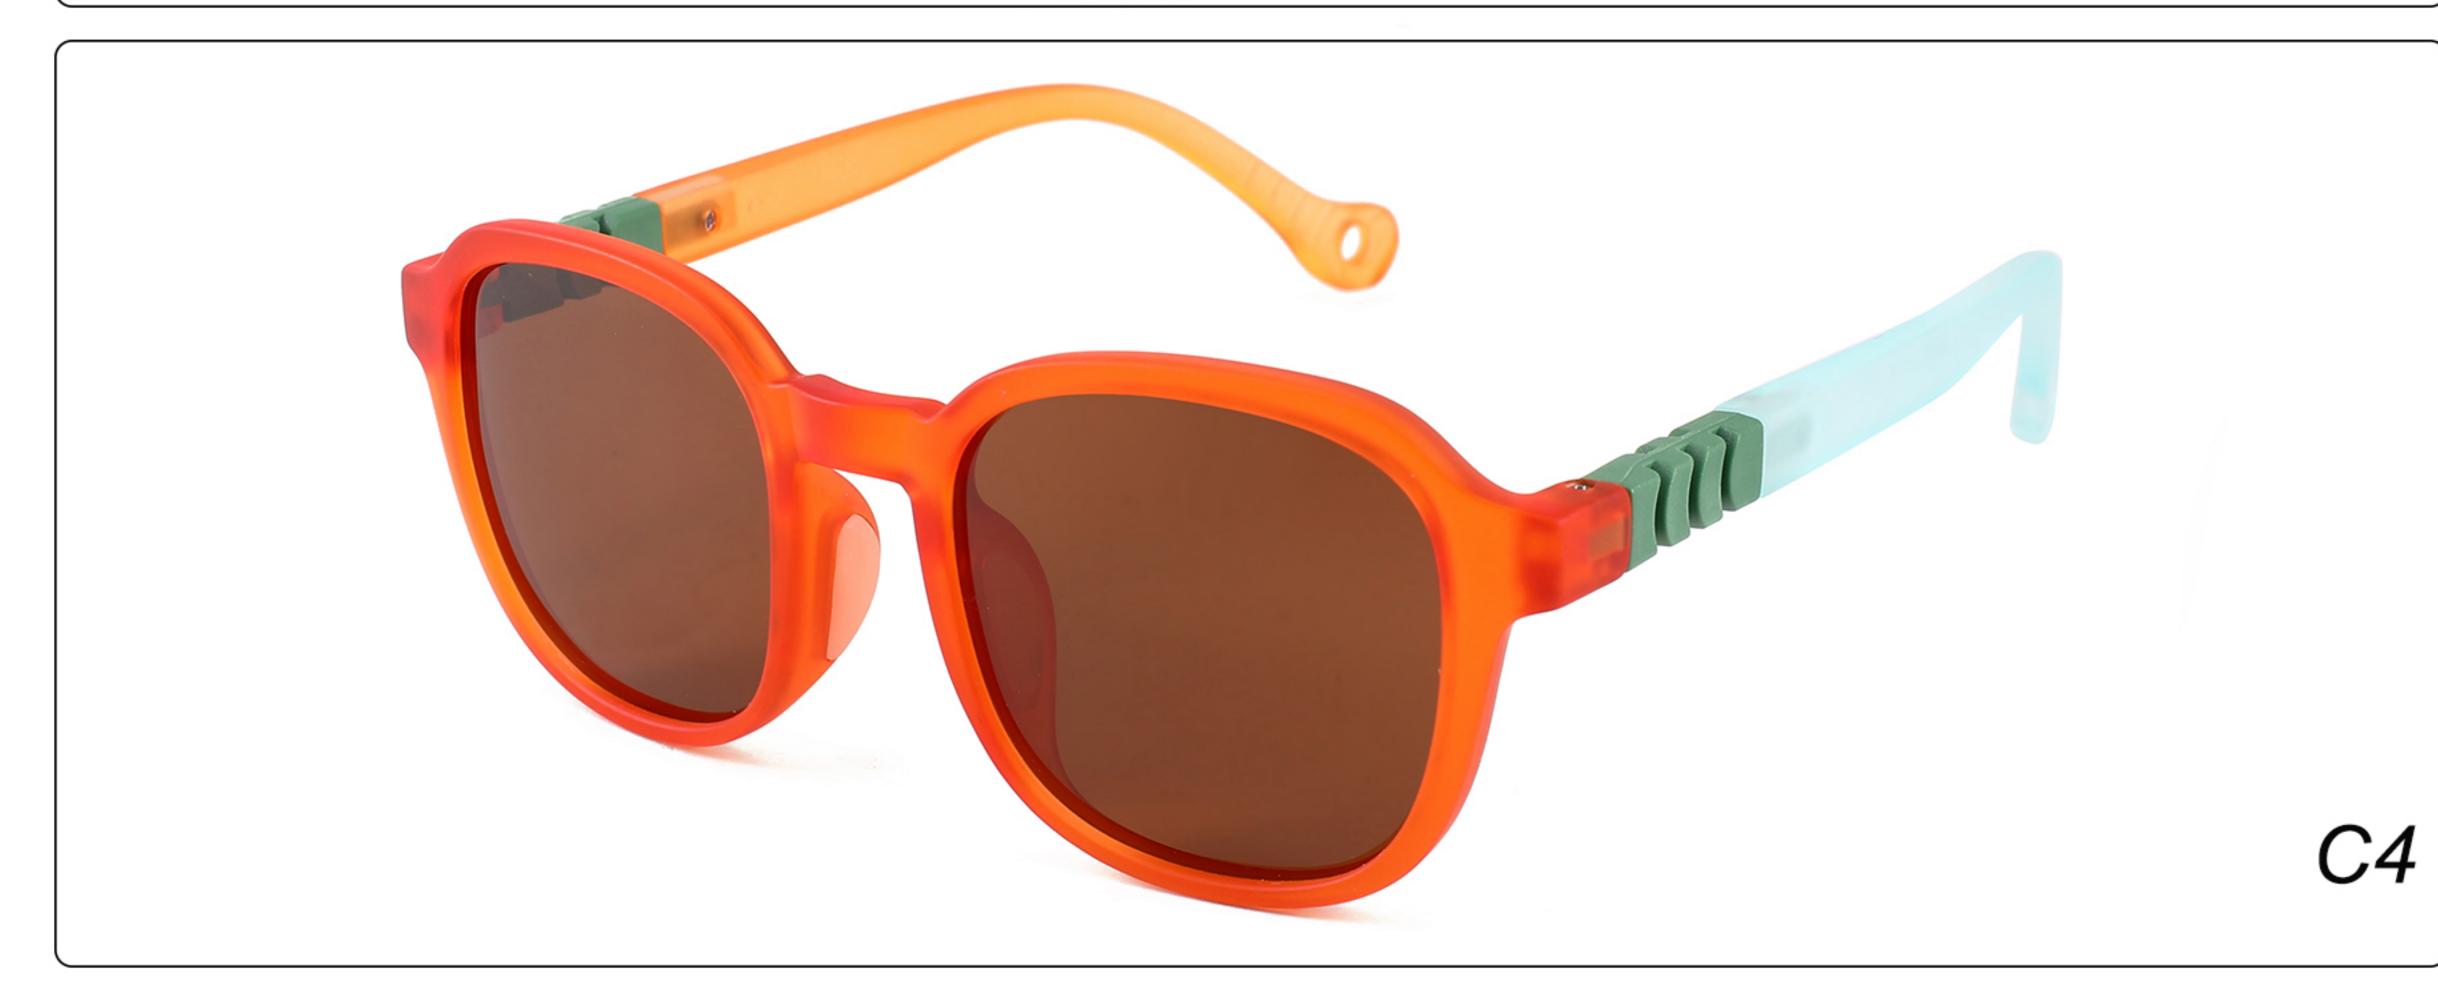

• • • • •

### MODEL: 3767 SIZE: 54-18-126 Material: TR

















### MODEL: A1047 SIZE: 53-18-121 Material: TR





### COLOR DISPLAY









• • • • •

• • • • •

### MODEL: D82015B SIZE: 54-16-122 Material: TR





#### COLOR DISPLAY











### MODEL: D82016 SIZE: 55-16-121 Material: TR





#### COLOR DISPLAY











### MODEL: KB670 SIZE: 49-16-135 Material: TR

















### MODEL: KB671 SIZE: 49-16-135 Material: TR

















### MODEL: KB672 SIZE: 43-17-129 Material: TR

















### **MODEL**: KB673 **SIZE**: 43-17-129 **Material**: TR

















### MODEL: KB9694 SIZE: 46-19-133 Material: TR













### MODEL: KB9695 SIZE: 49-17-133 Material: TR













### MODEL: KB9696 SIZE: 46-19-133 Material: TR













### **MODEL:** S8025 **SIZE:** 47-17-128 **Material:** TR





















### MODEL: TR2022-1 SIZE: 56-18-128 Material: TR





















### MODEL: TR2022-2 SIZE: 52-18-129 Material: TR





















### MODEL: TR2022-3 SIZE: 58-18-127 Material: TR





#### COLOR DISPLAY















. . . . .

### MODEL: TR2022-4 SIZE: 53-18-128 Material: TR





















### MODEL: TR2022-5 SIZE: 52-18-126 Material: TR





#### COLOR DISPLAY















. . . . .

## MODEL: TR2022-6 SIZE: 53-16-131 Material: TR





#### COLOR DISPLAY















- - - - -

### MODEL: TR2022-8 SIZE: 56-16-131 Material: TR





















### MODEL: RP3763 SIZE: 48-16-136 Material: TR

















## MODEL: TRP3764 SIZE: 63-17-123 Material: TR

















### **MODEL**