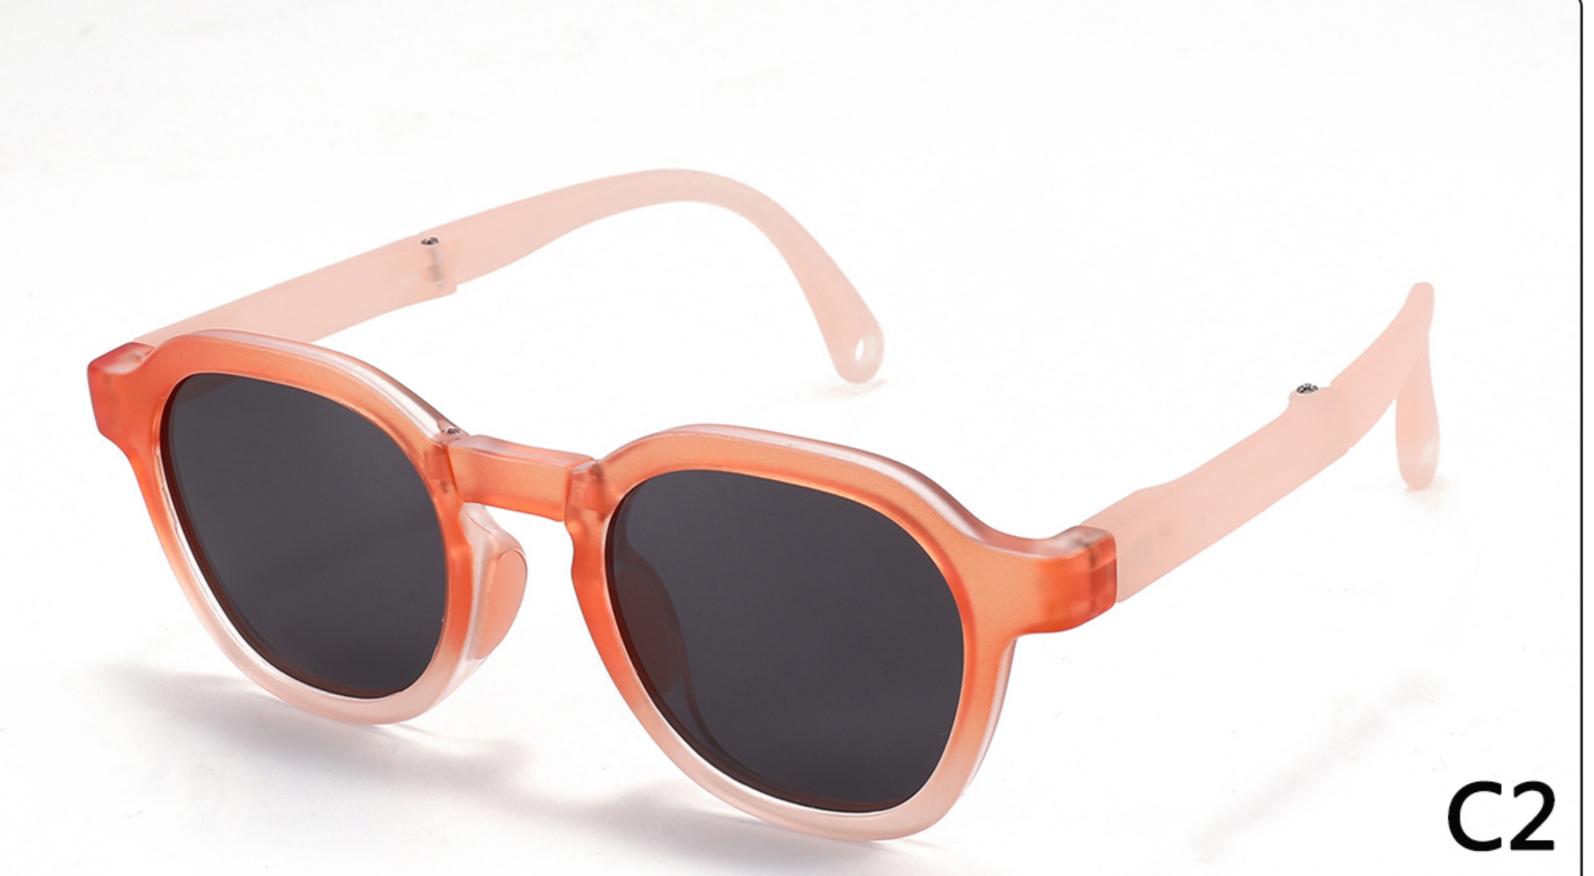

### Kids Polarized Sunglasses Manufacturer in China www.HEAPPY.com

MODEL: KB666 SIZE: 47-21-131 Material: TR90

















## MODEL: KB667 SIZE: 45-21-131 Material: TR90

















### **MODEL**: KB668 **SIZE**: 44-21-131 **Material**: TR

















## **MODEL**: SS1048 **SIZE**: 57-18-135 **Material**: TR

















### **MODEL**: ZG0115 **SIZE**: 45-16-127 **Material**: TR

















### MODEL: JC078 SIZE: 47-19-131 Material: TR

















### MODEL: 080 SIZE: 53-18-135 Material: TR

















# MODEL: 079 SIZE: 56-17-126 Material: TR

















### MODEL: 3568 SIZE: 45-18-130 Material: TR

















### MODEL: 3766 SIZE: 51-14-134 Material: TR





#### COLOR DISPLAY























### MODEL: 3767 SIZE: 54-18-126 Material: TR





#### COLOR DISPLAY























• • • • •

### MODEL: 3767 SIZE: 54-18-126 Material: TR





#### COLOR DISPLAY























• • • • •

### MODEL: 3767 SIZE: 54-18-126 Material: TR

















### MODEL: A1047 SIZE: 53-18-121 M