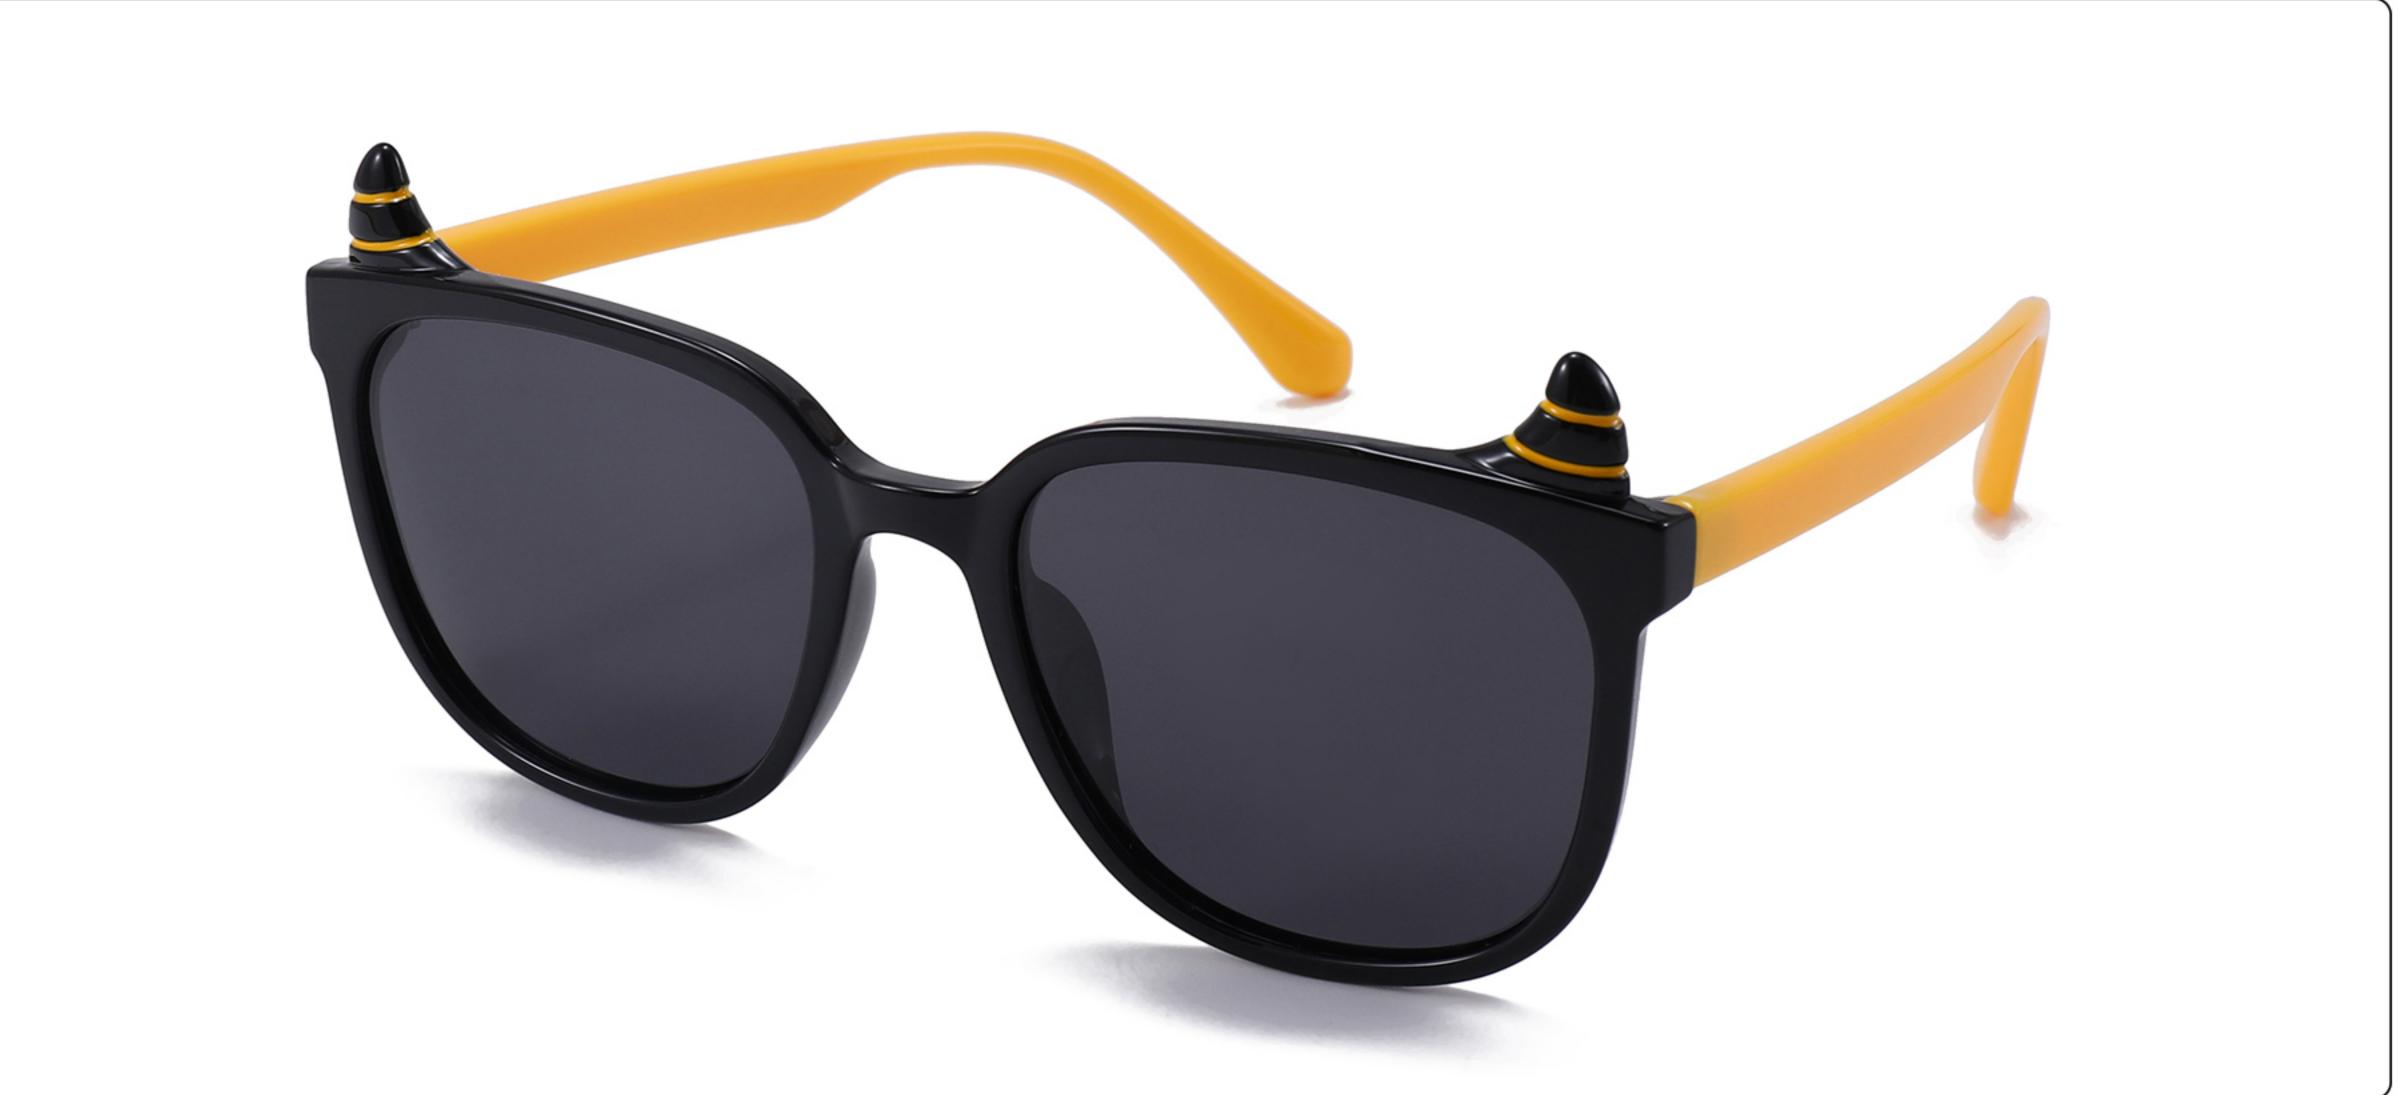

-133 Material: TR













### **MODEL:** S8025 **SIZE:** 47-17-128 **Material:** TR





















### MODEL: TR2022-1 SIZE: 56-18-128 Material: TR





















### MODEL: TR2022-2 SIZE: 52-18-129 Material: TR





















### MODEL: TR2022-3 SIZE: 58-18-127 Material: TR





#### COLOR DISPLAY















. . . . .

### MODEL: TR2022-4 SIZE: 53-18-128 Material: TR





















### MODEL: TR2022-5 SIZE: 52-18-126 Material: TR





#### COLOR DISPLAY















. . . . .

## MODEL: TR2022-6 SIZE: 53-16-131 Material: TR





#### COLOR DISPLAY















- - - - -

### MODEL: TR2022-8 SIZE: 56-16-131 Material: TR





















### MODEL: RP3763 SIZE: 48-16-136 Material: TR

















## MODEL: TRP3764 SIZE: 63-17-123 Material: TR

















### **MODEL**: TRP3765 **SIZE**: 52-18-124 **Material**: TR

















# MODEL: YK1022 SIZE: 50-17-134 Material: TR+金属

















MODEL: YK3767 SIZE: 53-18-123 Material: TR





















### MODEL: YK8284 SIZE: 43-17-120 Material: TR