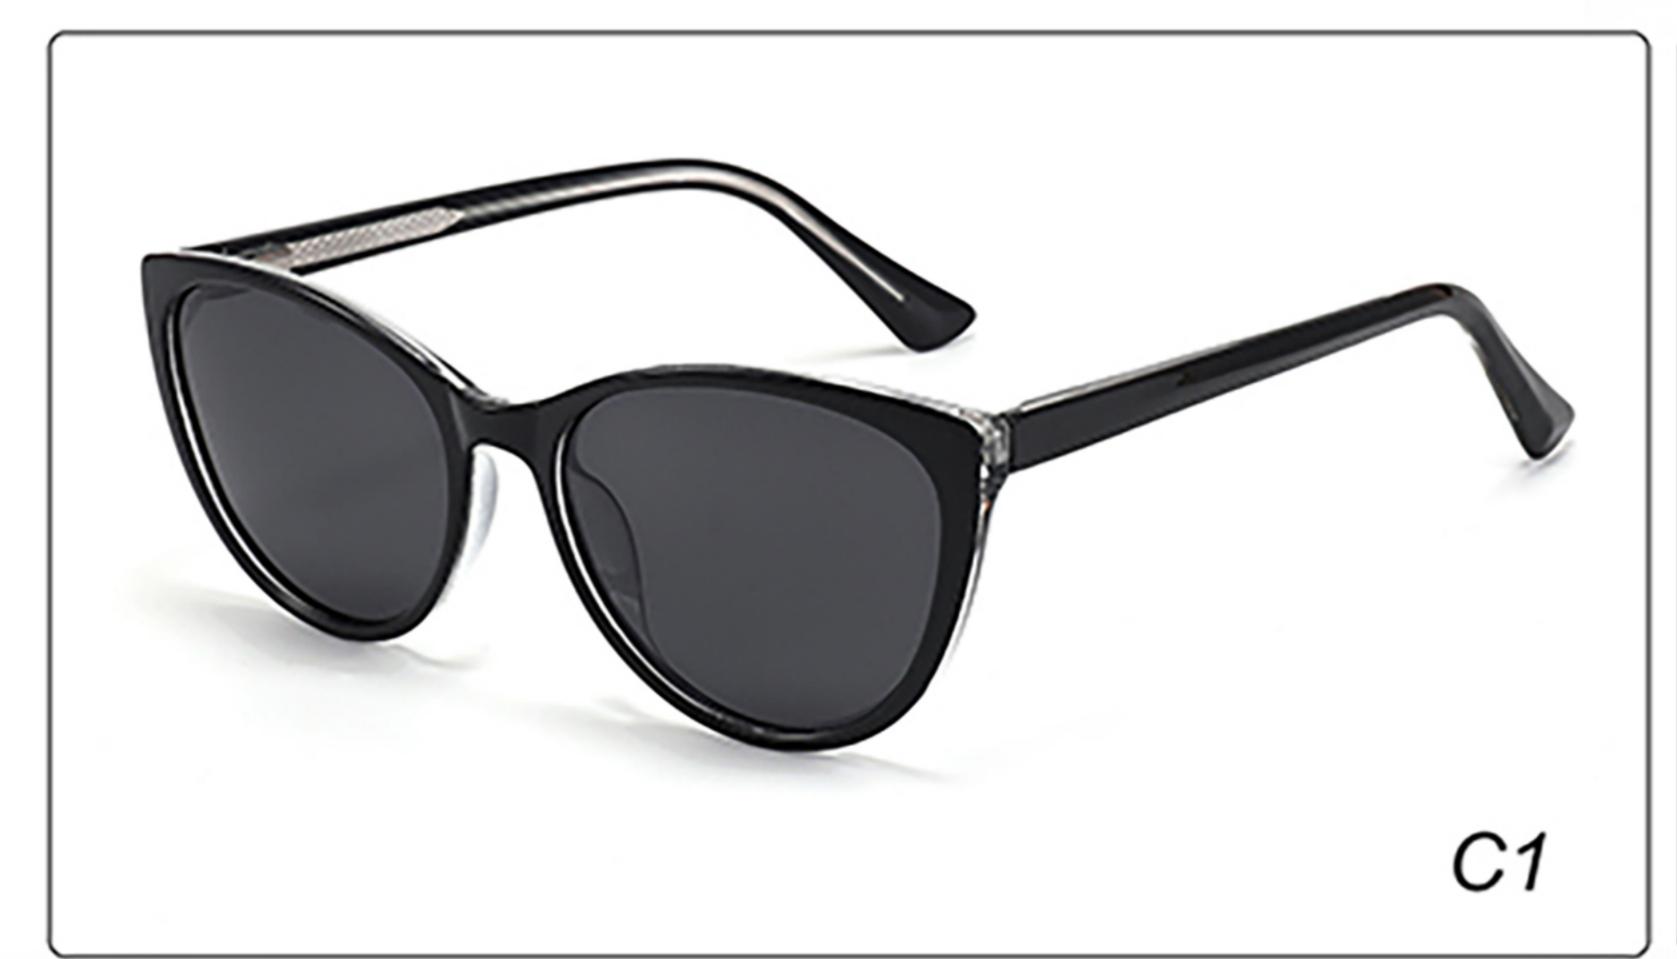

8 Material: TR





















### MODEL: TR2022-2 SIZE: 52-18-129 Material: TR





















### MODEL: TR2022-3 SIZE: 58-18-127 Material: TR





#### COLOR DISPLAY















. . . . .

### MODEL: TR2022-4 SIZE: 53-18-128 Material: TR





















### MODEL: TR2022-5 SIZE: 52-18-126 Material: TR





#### COLOR DISPLAY















. . . . .

## MODEL: TR2022-6 SIZE: 53-16-131 Material: TR





#### COLOR DISPLAY















- - - - -

### MODEL: TR2022-8 SIZE: 56-16-131 Material: TR





















### MODEL: RP3763 SIZE: 48-16-136 Material: TR

















## MODEL: TRP3764 SIZE: 63-17-123 Material: TR

















### **MODEL**: TRP3765 **SIZE**: 52-18-124 **Material**: TR

















# MODEL: YK1022 SIZE: 50-17-134 Material: TR+金属

















MODEL: YK3767 SIZE: 53-18-123 Material: TR





















### MODEL: YK8284 SIZE: 43-17-120 Material: TR