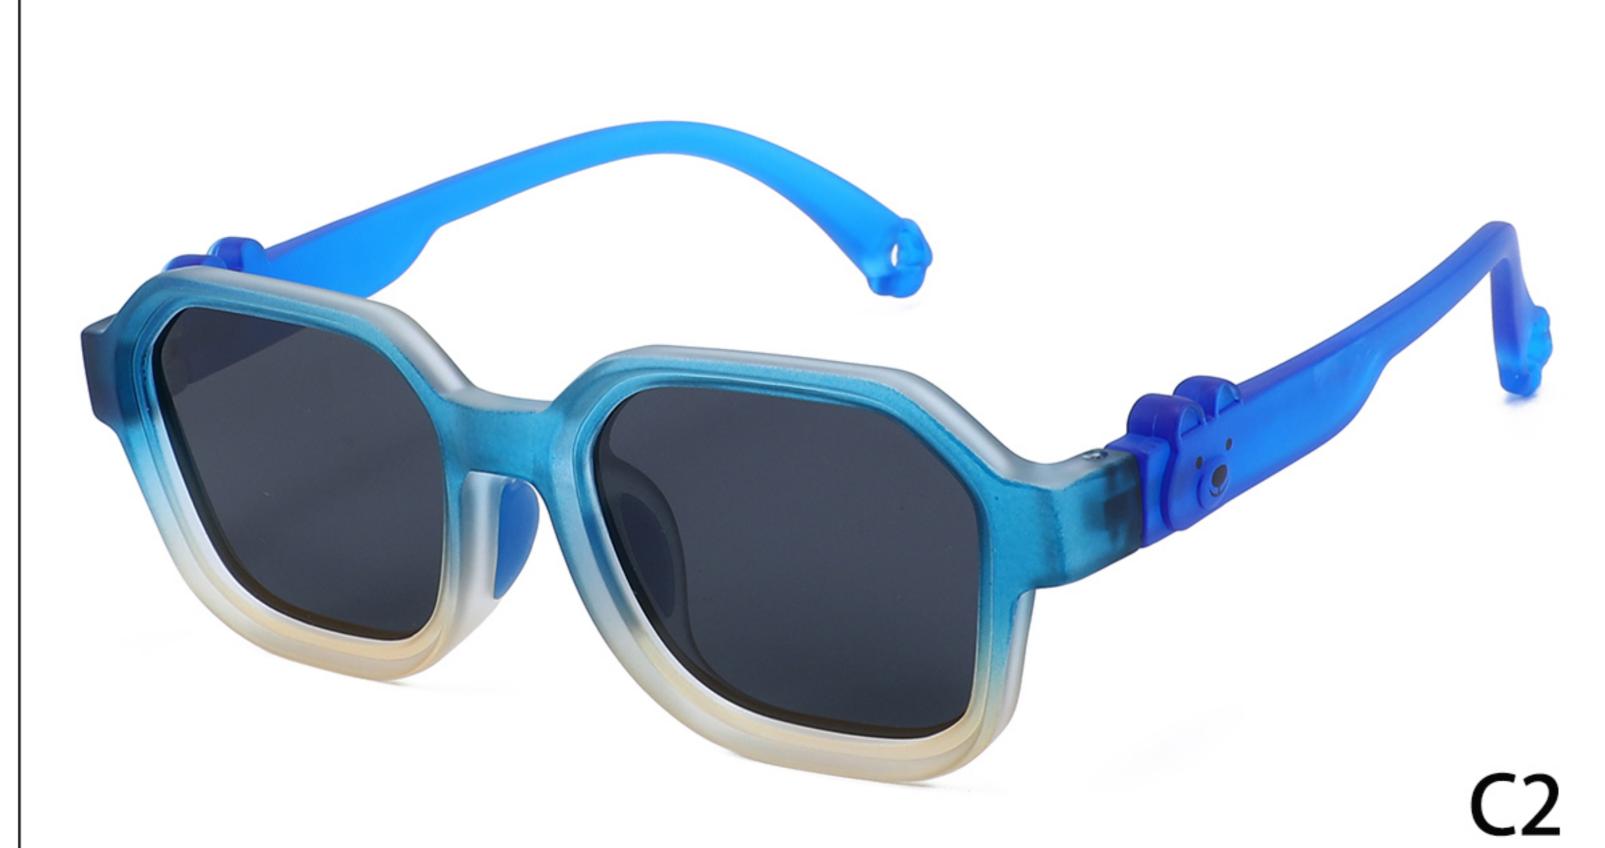

# MODEL: 079 SIZE: 56-17-126 Material: TR

















### MODEL: 3568 SIZE: 45-18-130 Material: TR

















### MODEL: 3766 SIZE: 51-14-134 Material: TR





#### COLOR DISPLAY























### MODEL: 3767 SIZE: 54-18-126 Material: TR





#### COLOR DISPLAY























• • • • •

### MODEL: 3767 SIZE: 54-18-126 Material: TR





#### COLOR DISPLAY























• • • • •

### MODEL: 3767 SIZE: 54-18-126 Material: TR

















### MODEL: A1047 SIZE: 53-18-121 Material: TR





### COLOR DISPLAY









• • • • •

• • • • •

### MODEL: D82015B SIZE: 54-16-122 Material: TR





#### COLOR DISPLAY











### MODEL: D82016 SIZE: 55-16-121 Material: TR





#### COLOR DISPLAY











### MODEL: KB670 SIZE: 49-16-135 Material: TR

















### MODEL: KB671 SIZE: 49-16-135 Material: TR

















### MODEL: KB672 SIZE: 43-17-129 Material: TR

















### **MODEL**: KB673 **SIZE**: 43-17-129 **Material**: TR

















### MODEL: KB9694 SIZE: 46-19-133 Material: TR













### MODEL: KB9695 SIZE: 49-17-133 Material: TR













### MODEL: KB9696 SIZE: 46-19-133 Material: TR













### **MODEL:** S8025 **SIZE:** 47-17-128 **Material:** TR





















### MODEL: TR2022-1 SIZE: 56-18-128 Material: TR





















### MODEL: TR2022-2 SIZE: 52-18-129 Material: TR





















### MODEL: TR2022-3 SIZE: 58-18-127 Material: TR





#### COLOR DISPLAY















. . . . .

### MODEL: TR2022-4 SIZE: 53-18-128 Material: TR





















### MODEL: TR2022-5 S