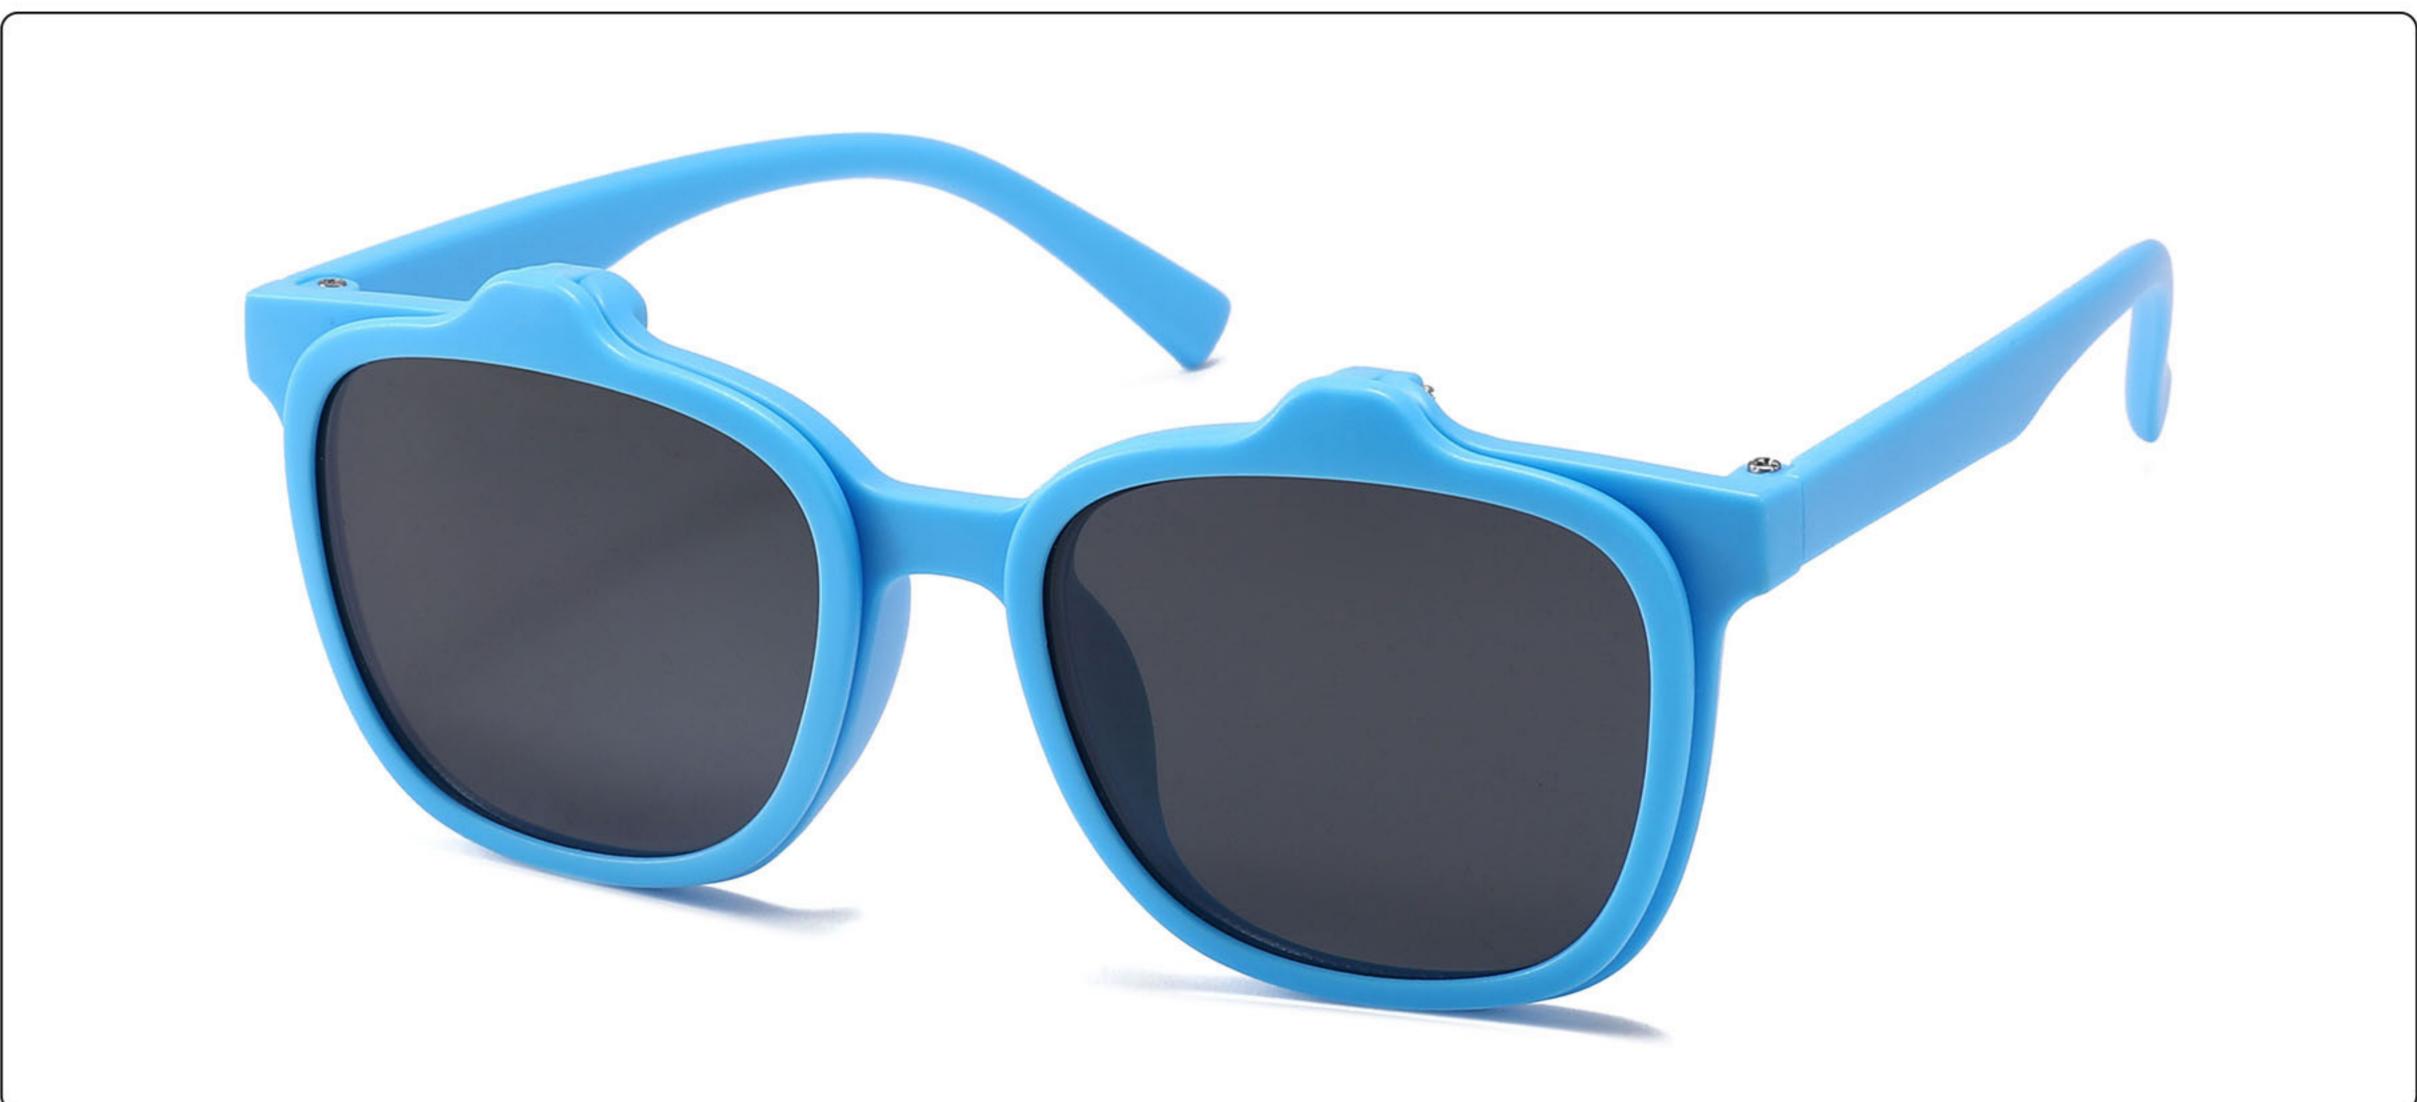

: 49-16-135 Material: TR

















### MODEL: KB672 SIZE: 43-17-129 Material: TR

















### **MODEL**: KB673 **SIZE**: 43-17-129 **Material**: TR

















### MODEL: KB9694 SIZE: 46-19-133 Material: TR













### MODEL: KB9695 SIZE: 49-17-133 Material: TR













### MODEL: KB9696 SIZE: 46-19-133 Material: TR













### **MODEL:** S8025 **SIZE:** 47-17-128 **Material:** TR





















### MODEL: TR2022-1 SIZE: 56-18-128 Material: TR





















### MODEL: TR2022-2 SIZE: 52-18-129 Material: TR





















### MODEL: TR2022-3 SIZE: 58-18-127 Material: TR





#### COLOR DISPLAY















. . . . .

### MODEL: TR2022-4 SIZE: 53-18-128 Material: TR





















### MODEL: TR2022-5 SIZE: 52-18-126 Material: TR





#### COLOR DISPLAY















. . . . .

## MODEL: TR2022-6 SIZE: 53-16-131 Material: TR





#### COLOR DISPLAY















- - - - -

### MODEL: TR2022-8 SIZE: 56-16-131 Material: TR





















### MODEL: RP3763 SIZE: 48-16-136 Material: TR

















## MODEL: TRP3764 SIZE: 63-17-123 Material: TR

















### **MODEL**: TRP3765 **SIZE**: 52-18-124 **Material**: TR

















# MODEL: YK1022 SIZE: 50-17-134 Material: TR+金属

















MODEL: YK3767 SIZE: 53-18-123 Material: TR





















### MODEL: YK8284 SIZE: 43-17-120 Material: TR