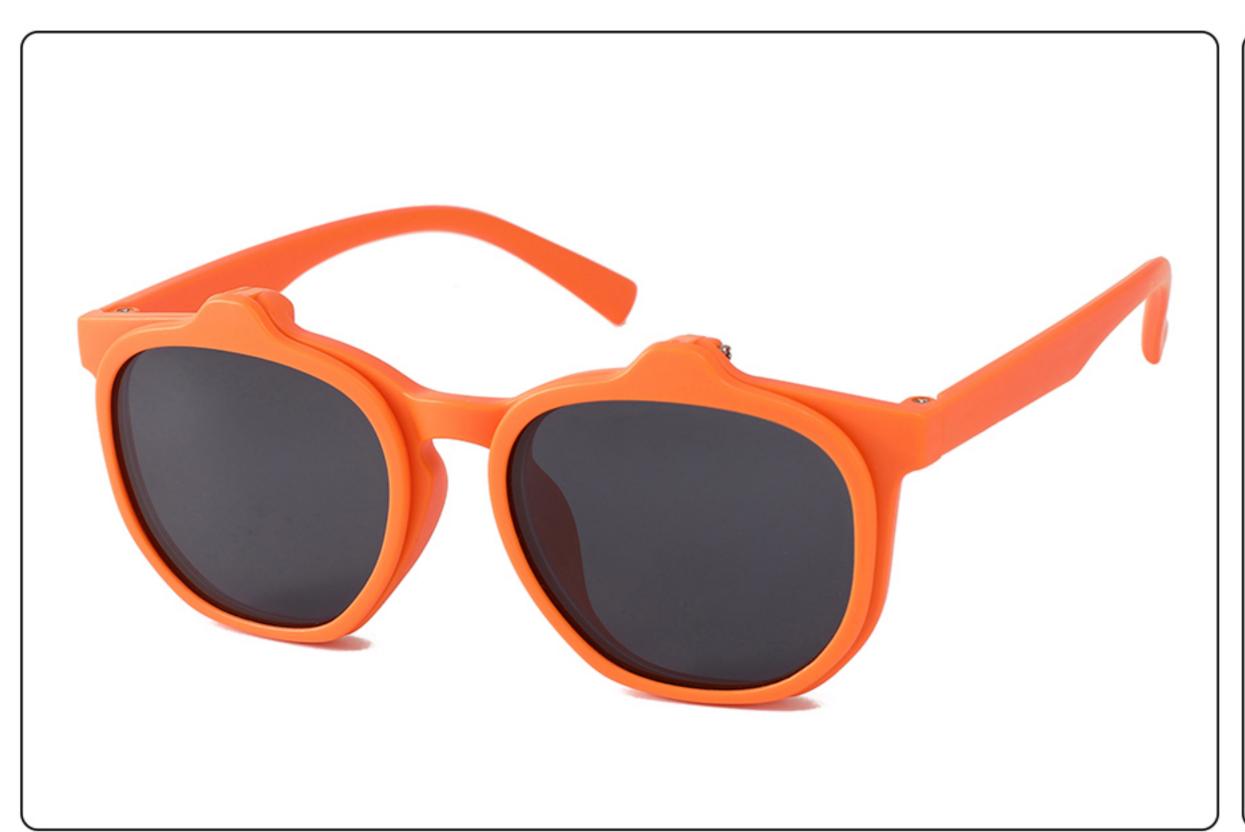

82015B SIZE: 54-16-122 Material: TR





#### COLOR DISPLAY











### MODEL: D82016 SIZE: 55-16-121 Material: TR





#### COLOR DISPLAY











### MODEL: KB670 SIZE: 49-16-135 Material: TR

















### MODEL: KB671 SIZE: 49-16-135 Material: TR

















### MODEL: KB672 SIZE: 43-17-129 Material: TR

















### **MODEL**: KB673 **SIZE**: 43-17-129 **Material**: TR

















### MODEL: KB9694 SIZE: 46-19-133 Material: TR













### MODEL: KB9695 SIZE: 49-17-133 Material: TR













### MODEL: KB9696 SIZE: 46-19-133 Material: TR













### **MODEL:** S8025 **SIZE:** 47-17-128 **Material:** TR





















### MODEL: TR2022-1 SIZE: 56-18-128 Material: TR





















### MODEL: TR2022-2 SIZE: 52-18-129 Material: TR





















### MODEL: TR2022-3 SIZE: 58-18-127 Material: TR





#### COLOR DISPLAY















. . . . .

### MODEL: TR2022-4 SIZE: 53-18-128 Material: TR





















### MODEL: TR2022-5 SIZE: 52-18-126 Material: TR





#### COLOR DISPLAY















. . . . .

## MODEL: TR2022-6 SIZE: 53-16-131 Material: TR





#### COLOR DISPLAY















- - - - -

### MODEL: TR2022-8 SIZE: 56-16-131 Material: TR





















### MODEL: RP3763 SIZE: 48-16-136 Material: TR

















## MODEL: TRP3764 SIZE: 63-17-123 Material: TR

















### **MODEL**: TRP3765 **SIZE**: 52-18-124 **Material**: TR

















# MODEL: YK1022 SIZE: 50-17-134 Material: TR+金属

















MODEL: YK3767 SIZE: 53-18-123 Material: TR





















### MODEL: YK8