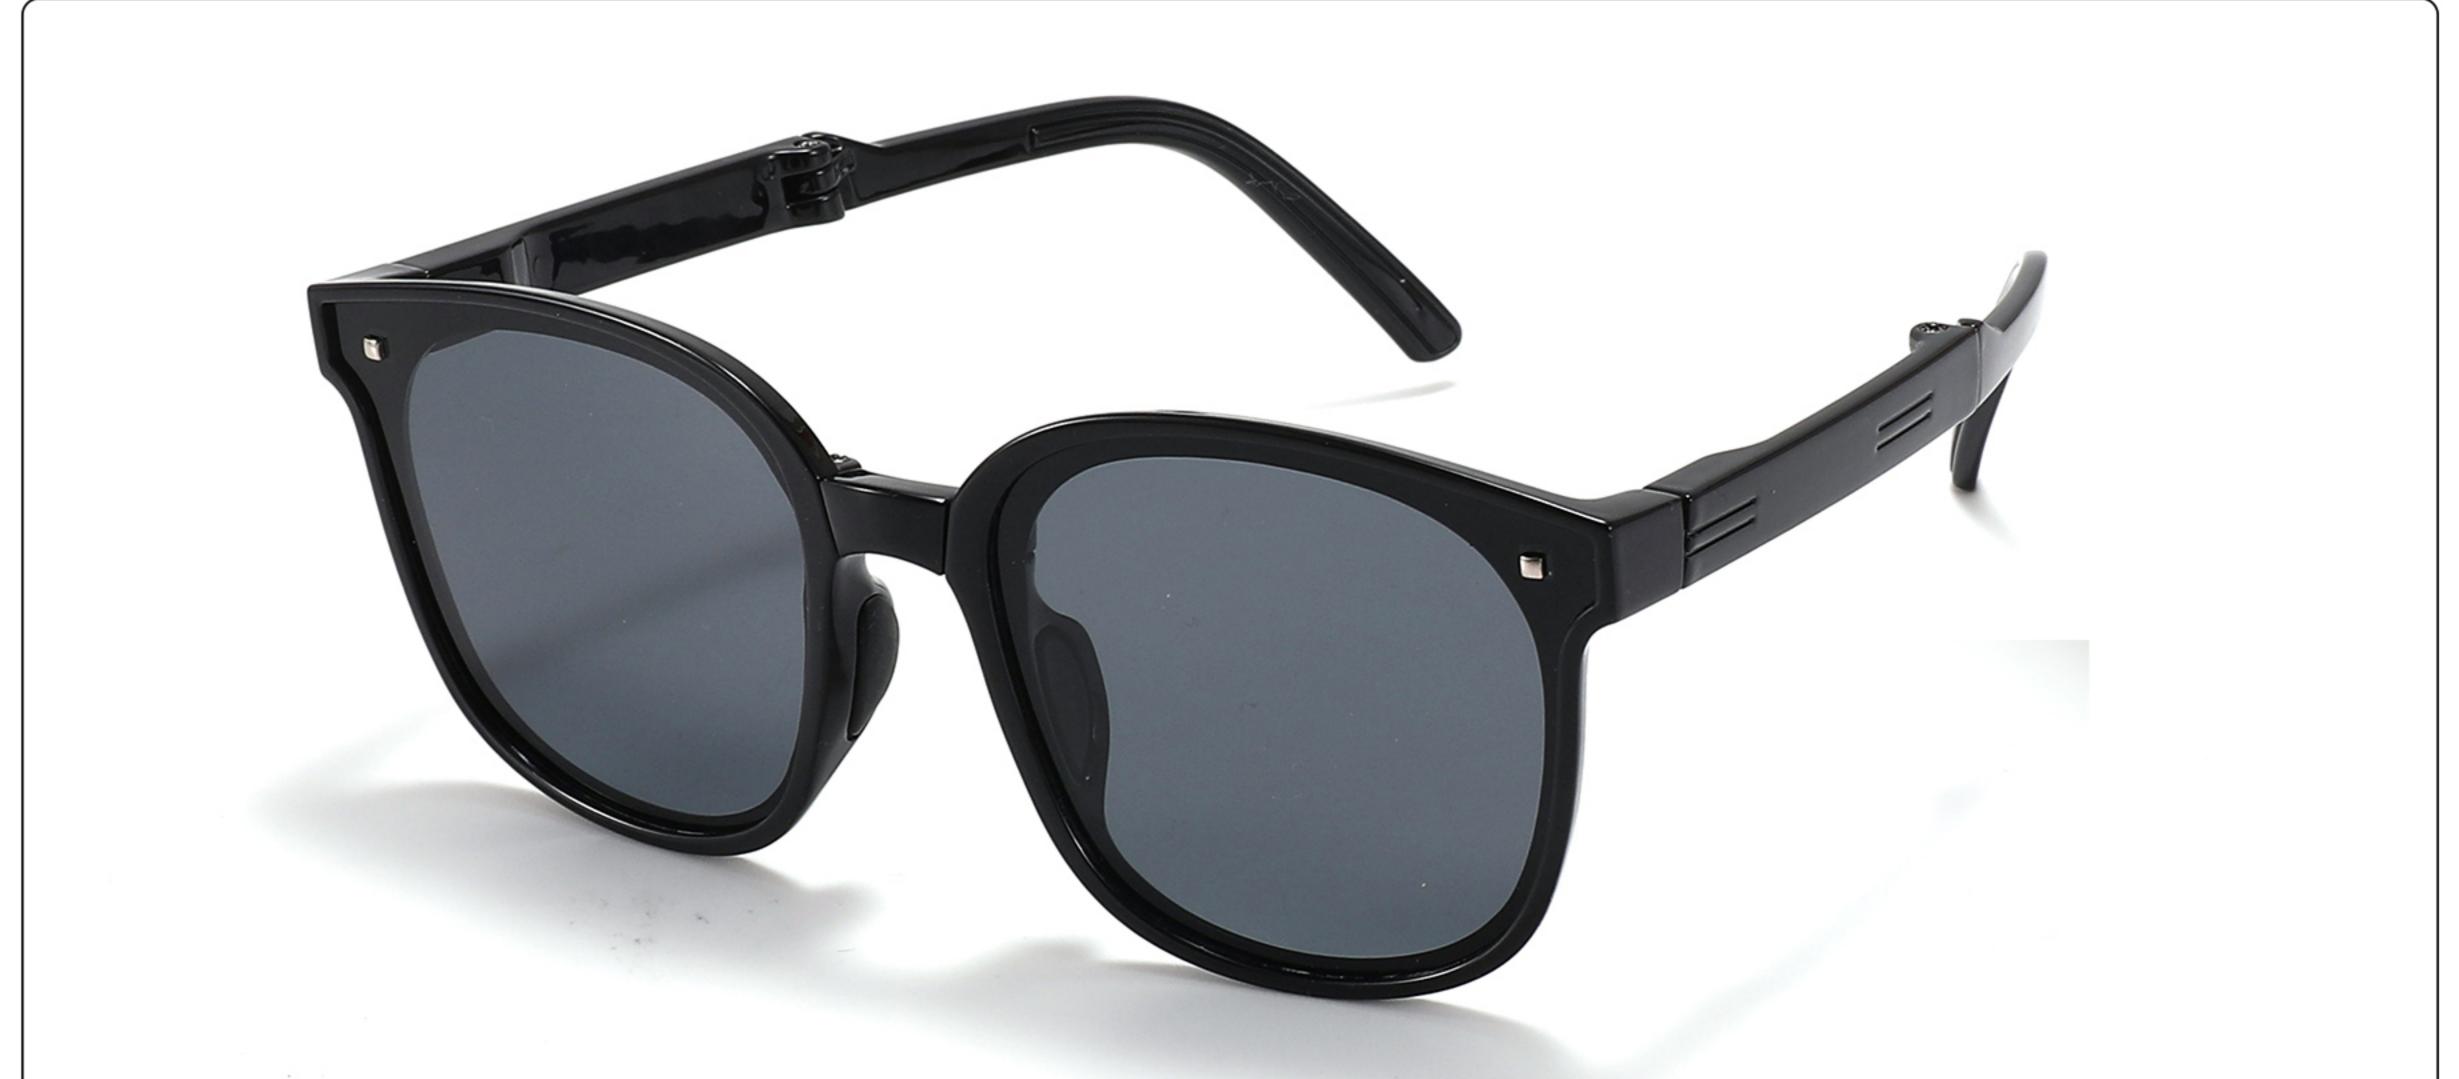

### Kids Polarized Sunglasses Manufacturer in China www.HEAPPY.com

MODEL: KB666 SIZE: 47-21-131 Material: TR90

















## MODEL: KB667 SIZE: 45-21-131 Material: TR90

















### **MODEL**: KB668 **SIZE**: 44-21-131 **Material**: TR

















## **MODEL**: SS1048 **SIZE**: 57-18-135 **Material**: TR

















### **MODEL**: ZG0115 **SIZE**: 45-16-127 **Material**: TR

















### MODEL: JC078 SIZE: 47-19-131 Material: TR

















### MODEL: 080 SIZE: 53-18-135 Material: TR

















# MODEL: 079 SIZE: 56-17-126 Material: TR

















### MODEL: 3568 SIZE: 45-18-130 Material: TR

















### MODEL: 3766 SIZE: 51-14-134 Material: TR





#### COLOR DISPLAY























### MODEL: 3767 SIZE: 54-18-126 Material: TR





#### COLOR DISPLAY























• • • • •

### MODEL: 3767 SIZE: 54-18-126 Material: TR





#### COLOR DISPLAY























• • • • •

### MODEL: 3767 SIZE: 54-18-126 Material: TR

















### MODEL: A1047 SIZE: 53-18-121 Material: TR





### COLOR DISPLAY









• • • • •

• • • • •

### MODEL: D82015B SIZE: 54-16-122 Material: TR





#### COLOR DISPLAY











### MODEL: D82016 SIZE: 55-16-121 Material: TR





#### COLOR DISPLAY











### MODEL: KB670 SIZE: 49-16-135 Materia