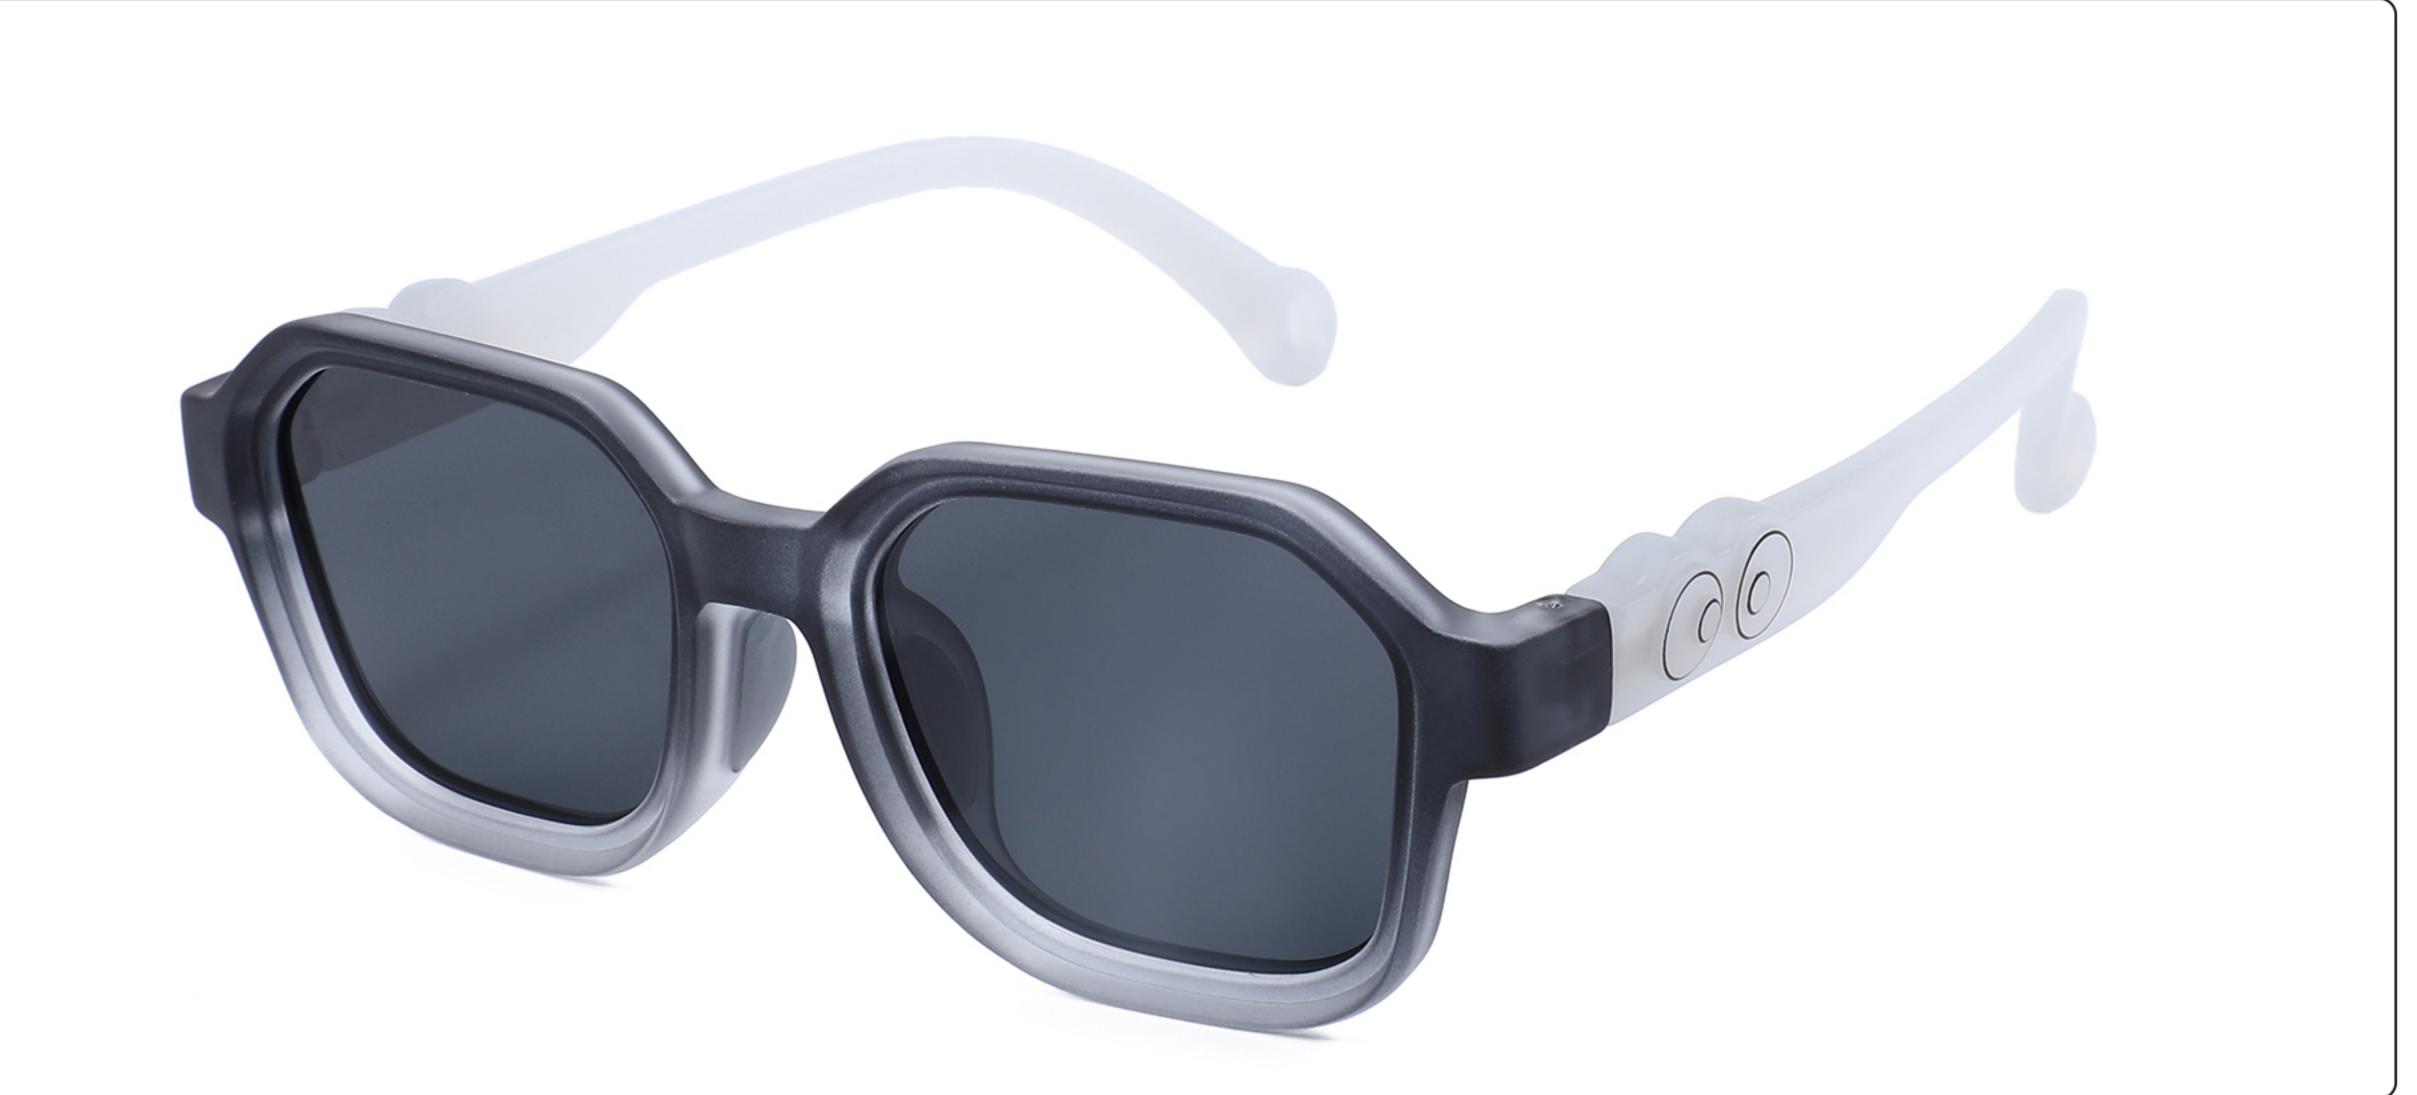

### MODEL: 3568 SIZE: 45-18-130 Material: TR

















### MODEL: 3766 SIZE: 51-14-134 Material: TR





#### COLOR DISPLAY























### MODEL: 3767 SIZE: 54-18-126 Material: TR





#### COLOR DISPLAY























• • • • •

### MODEL: 3767 SIZE: 54-18-126 Material: TR





#### COLOR DISPLAY























• • • • •

### MODEL: 3767 SIZE: 54-18-126 Material: TR

















### MODEL: A1047 SIZE: 53-18-121 Material: TR





### COLOR DISPLAY









• • • • •

• • • • •

### MODEL: D82015B SIZE: 54-16-122 Material: TR





#### COLOR DISPLAY











### MODEL: D82016 SIZE: 55-16-121 Material: TR





#### COLOR DISPLAY











### MODEL: KB670 SIZE: 49-16-135 Material: TR

















### MODEL: KB671 SIZE: 49-16-135 Material: TR

















### MODEL: KB672 SIZE: 43-17-129 Material: TR

















### **MODEL**: KB673 **SIZE**: 43-17-129 **Material**: TR

















### MODEL: KB9694 SIZE: 46-19-133 Material: TR













### MODEL: KB9695 SIZE: 49-17-133 Material: TR













### MODEL: KB9696 SIZE: 46-19-133 Material: TR













### **MODEL:** S8025 **SIZE:** 47-17-128 **Material:** TR





















### MODEL: TR2022-1 SIZE: 56-18-128 Material: TR





















### MODEL: TR2022-2 SIZE: 52-18-129 Material: TR





















### MODEL: TR2022-3 SIZE: 58-18-127 Material: TR





#### COLOR DISPLAY















. . . . .

### MODEL: TR2022-4 SIZE: 53-18-128 Material: TR





















### MODEL: TR2022-5 SIZE: 52-18-126 Material: TR





#### COLOR DISPLAY