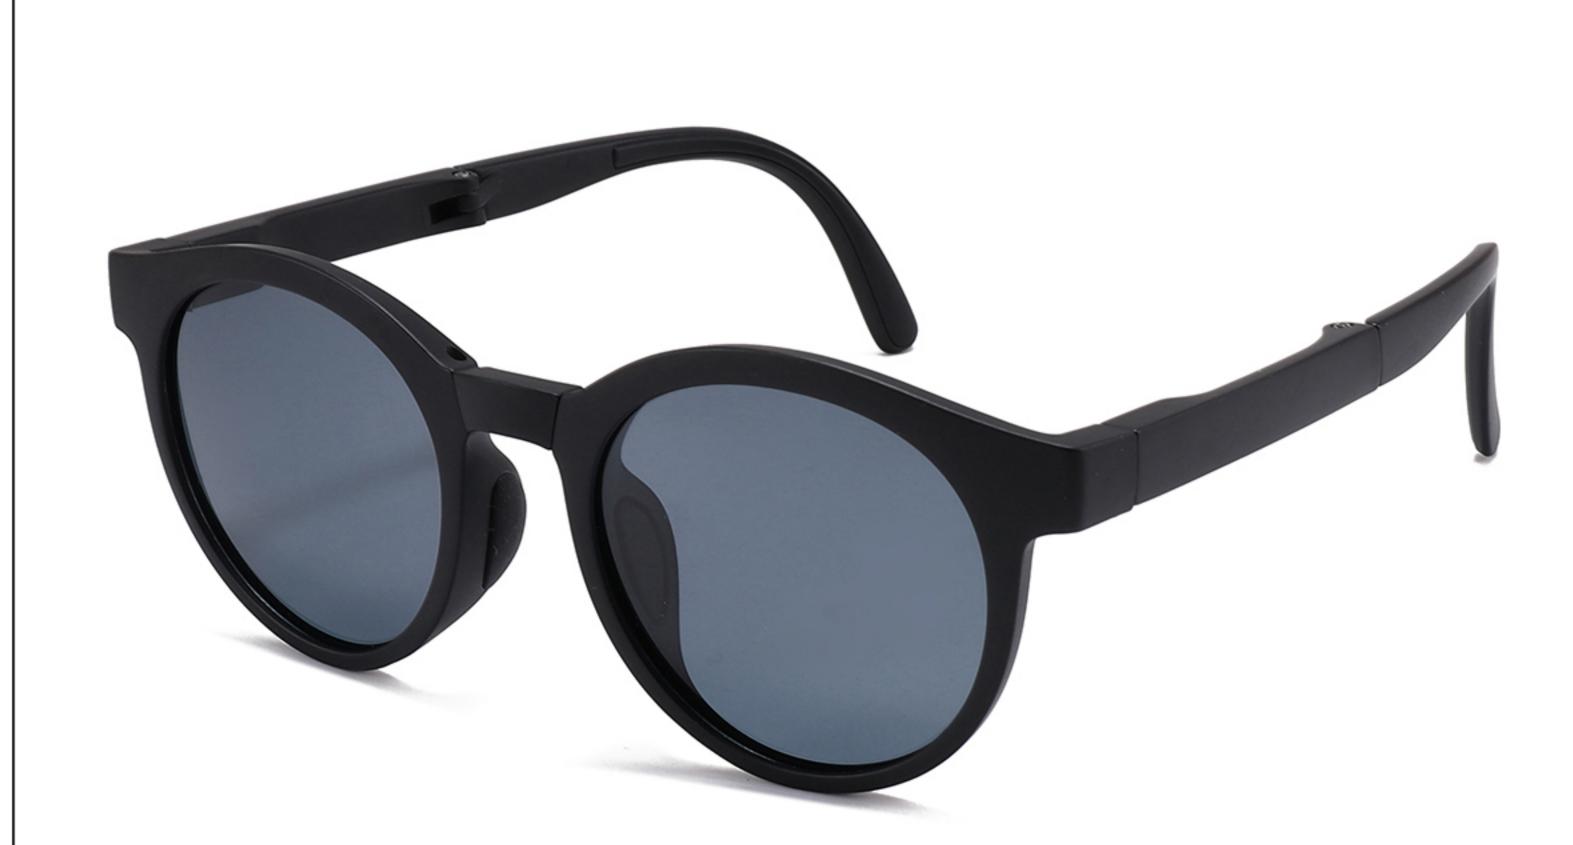

### MODEL: 080 SIZE: 53-18-135 Material: TR

















# MODEL: 079 SIZE: 56-17-126 Material: TR

















### MODEL: 3568 SIZE: 45-18-130 Material: TR

















### MODEL: 3766 SIZE: 51-14-134 Material: TR





#### COLOR DISPLAY























### MODEL: 3767 SIZE: 54-18-126 Material: TR





#### COLOR DISPLAY























• • • • •

### MODEL: 3767 SIZE: 54-18-126 Material: TR





#### COLOR DISPLAY























• • • • •

### MODEL: 3767 SIZE: 54-18-126 Material: TR

















### MODEL: A1047 SIZE: 53-18-121 Material: TR





### COLOR DISPLAY









• • • • •

• • • • •

### MODEL: D82015B SIZE: 54-16-122 Material: TR





#### COLOR DISPLAY











### MODEL: D82016 SIZE: 55-16-121 Material: TR





#### COLOR DISPLAY











### MODEL: KB670 SIZE: 49-16-135 Material: TR

















### MODEL: KB671 SIZE: 49-16-135 Material: TR

















### MODEL: KB672 SIZE: 43-17-129 Material: TR

















### **MODEL**: KB673 **SIZE**: 43-17-129 **Material**: TR

















### MODEL: KB9694 SIZE: 46-19-133 Material: TR













### MODEL: KB9695 SIZE: 49-17-133 Material: TR













### MODEL: KB9696 SIZE: 46-19-133 Material: TR













### **MODEL:** S8025 **SIZE:** 47-17-128 **Material:** TR





















### MODEL: TR2022-1 SIZE: 56-18-128 Material: TR





















### MODEL: TR2022-2 SIZE: 52-18-129 Material: TR





















### MODEL: TR2022-3 SIZE: 58-18-127 Material: TR





#### COLOR DISPLAY















. . . . .

### MODEL: TR2022-4 SIZE: 53-1