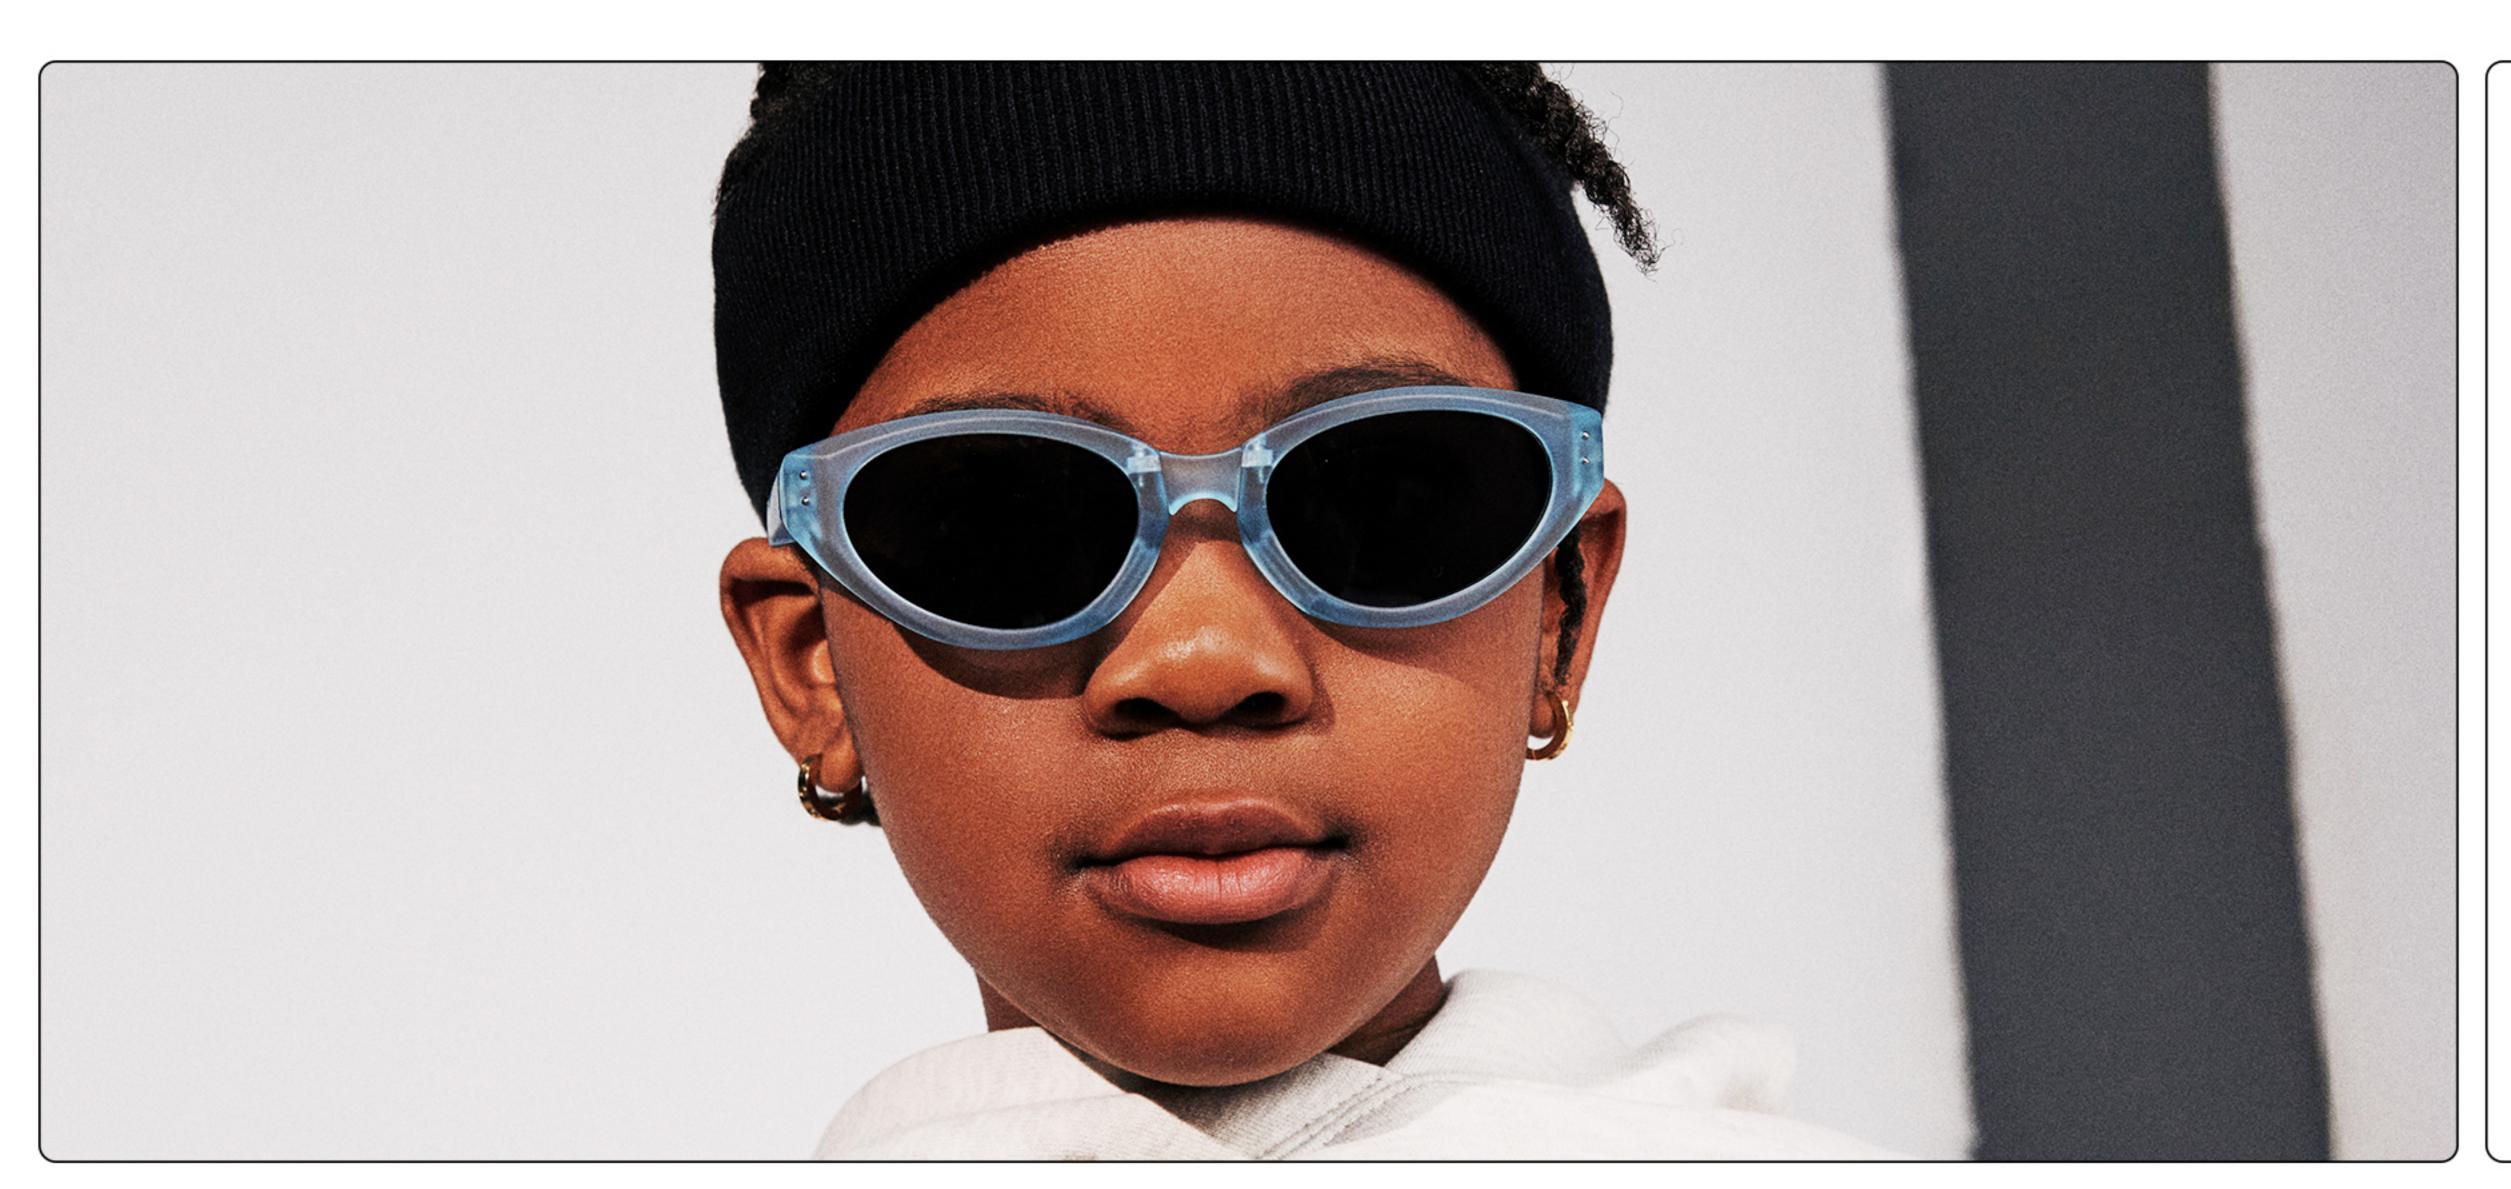

### Kids Polarized Sunglasses Manufacturer in China www.HEAPPY.com

MODEL: KB666 SIZE: 47-21-131 Material: TR90

















## MODEL: KB667 SIZE: 45-21-131 Material: TR90

















### **MODEL**: KB668 **SIZE**: 44-21-131 **Material**: TR

















## **MODEL**: SS1048 **SIZE**: 57-18-135 **Material**: TR

















### **MODEL**: ZG0115 **SIZE**: 45-16-127 **Material**: TR

















### MODEL: JC078 SIZE: 47-19-131 Material: TR

















### MODEL: 080 SIZE: 53-18-135 Material: TR

















# MODEL: 079 SIZE: 56-17-126 Material: TR

















### MODEL: 3568 SIZE: 45-18-130 Material: TR

















### MODEL: 3766 SIZE: 51-14-134 Material: TR





#### COLOR DISPLAY























### MODEL: 3767 SIZE: 54-18-126 Material: TR





#### COLOR DISPLAY























• • • • •

### MODEL: 3767 SIZE: 54-18-126 Material: TR





####