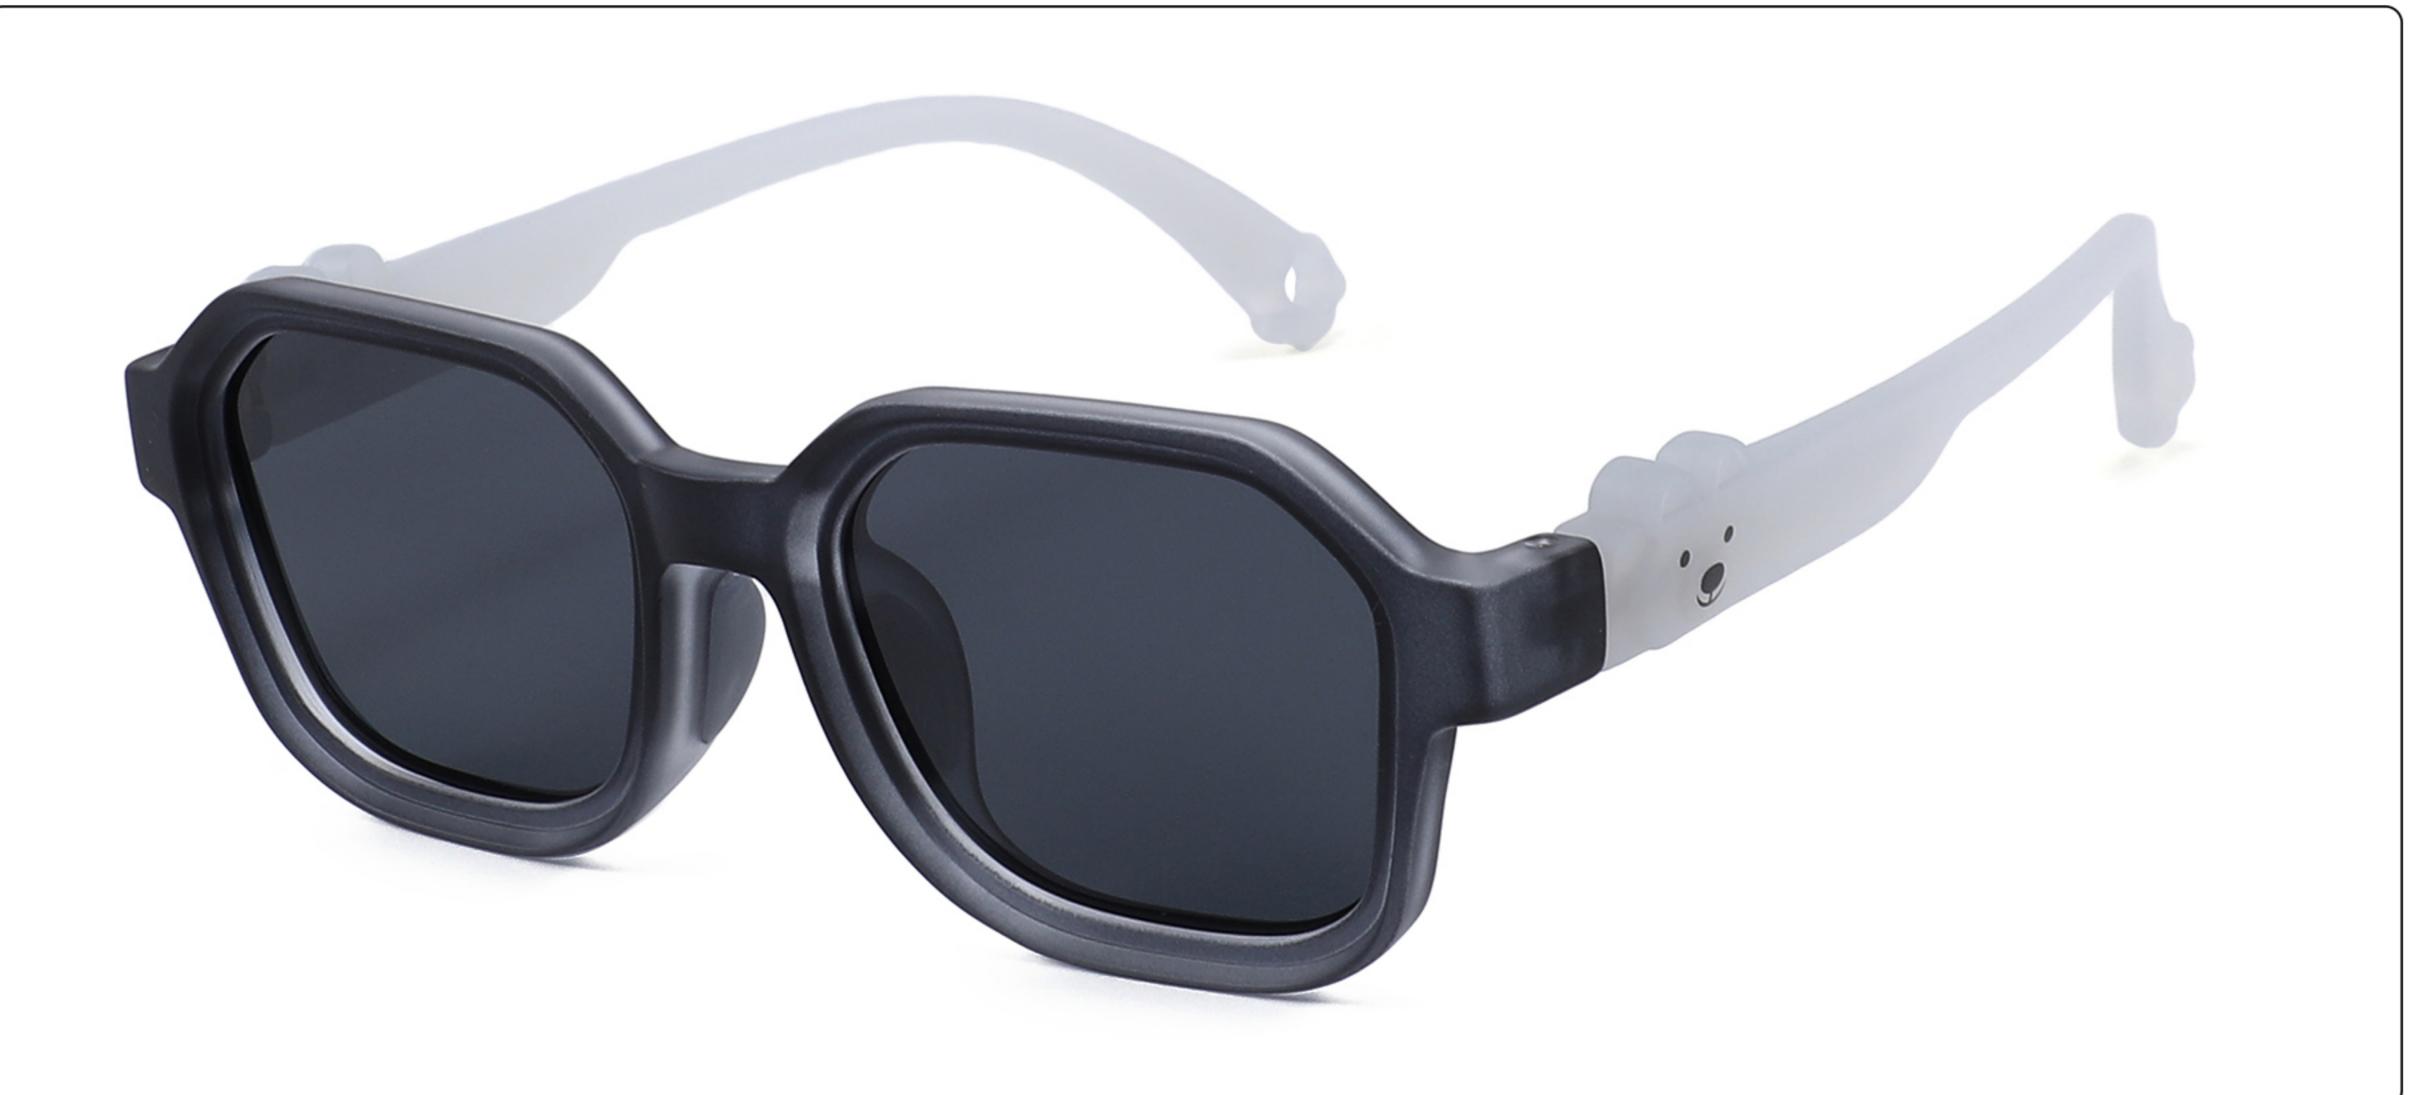

# MODEL: 079 SIZE: 56-17-126 Material: TR

















### MODEL: 3568 SIZE: 45-18-130 Material: TR

















### MODEL: 3766 SIZE: 51-14-134 Material: TR





#### COLOR DISPLAY























### MODEL: 3767 SIZE: 54-18-126 Material: TR





#### COLOR DISPLAY























• • • • •

### MODEL: 3767 SIZE: 54-18-126 Material: TR





#### COLOR DISPLAY























• • • • •

### MODEL: 3767 SIZE: 54-18-126 Material: TR

















### MODEL: A1047 SIZE: 53-18-121 Material: TR





### COLOR DISPLAY









• • • • •

• • • • •

### MODEL: D82015B SIZE: 54-16-122 Material: TR





#### COLOR DISPLAY











### MODEL: D82016 SIZE: 55-16-121 Material: TR





#### COLOR DISPLAY











### MODEL: KB670 SIZE: 49-16-135 Material: TR

















### MODEL: KB671 SIZE: 49-16-135 Material: TR

















### MODEL: KB672 SIZE: 43-17-129 Material: TR

















### **MODEL**: KB673 **SIZE**: 43-17-129 **Material**: TR

















### MODEL: KB9694 SIZE: 46-19-133 Material: TR













### MODEL: KB9695 SIZE: 49-17-133 Material: TR













### MODEL: KB9696 SIZE: 46-19-133 Material: TR













### **MODEL:** S8025 **SIZE:** 47-17-128 **Material:** TR





















### MODEL: TR2022-1 SIZE: 56-18-128 Material: TR





















### MODEL: TR2022-2 SIZE: 52-18-129 Material: TR





















### MODEL: TR2022-3 SIZE: 58-18-127 Material: TR





#### COLOR DISPLAY















. . . . .

### MODEL: TR2022-4 SIZE: 53-18-128 Material: TR





















### MODEL: TR2022