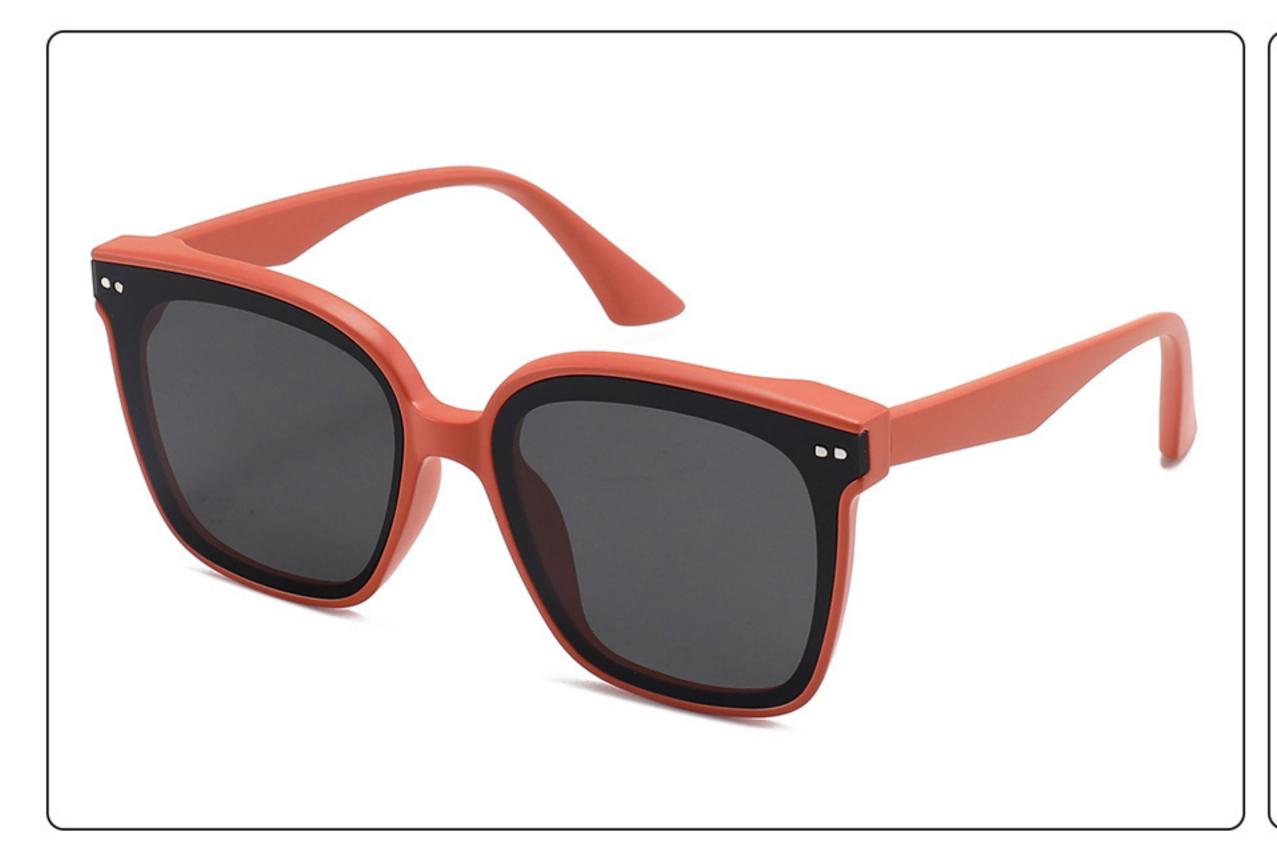

129 Material: TR





















### MODEL: TR2022-3 SIZE: 58-18-127 Material: TR





#### COLOR DISPLAY















. . . . .

### MODEL: TR2022-4 SIZE: 53-18-128 Material: TR





















### MODEL: TR2022-5 SIZE: 52-18-126 Material: TR





#### COLOR DISPLAY















. . . . .

## MODEL: TR2022-6 SIZE: 53-16-131 Material: TR





#### COLOR DISPLAY















- - - - -

### MODEL: TR2022-8 SIZE: 56-16-131 Material: TR





















### MODEL: RP3763 SIZE: 48-16-136 Material: TR

















## MODEL: TRP3764 SIZE: 63-17-123 Material: TR

















### **MODEL**: TRP3765 **SIZE**: 52-18-124 **Material**: TR

















# MODEL: YK1022 SIZE: 50-17-134 Material: TR+金属

















MODEL: YK3767 SIZE: 53-18-123 Material: TR





















### MODEL: YK8284 SIZE: 43-17-120 Material: TR