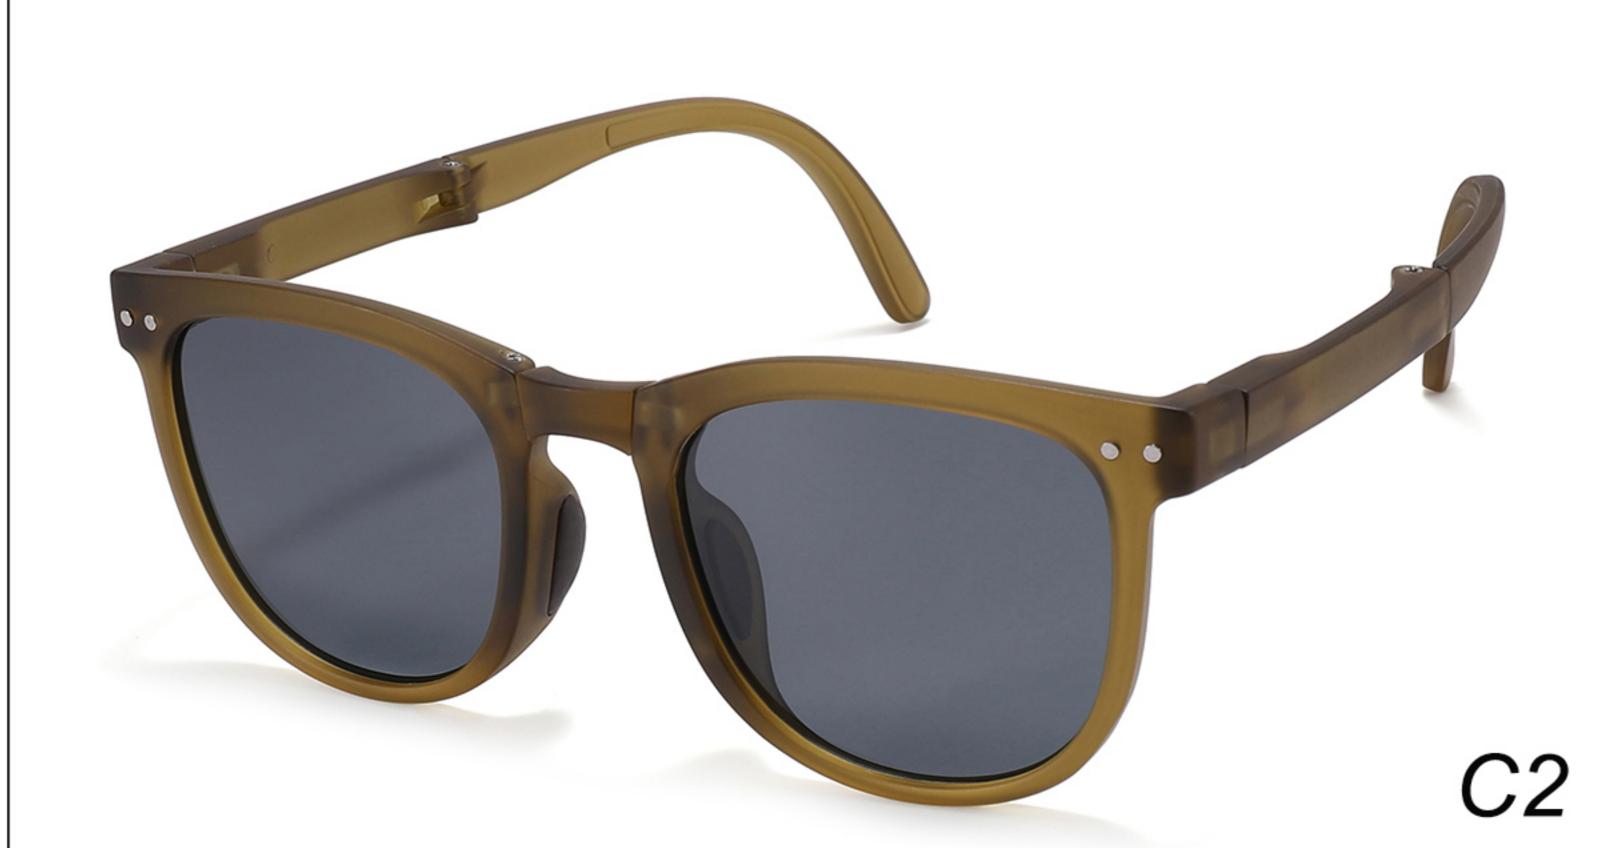

### Kids Polarized Sunglasses Manufacturer in China www.HEAPPY.com

MODEL: KB666 SIZE: 47-21-131 Material: TR90

















## MODEL: KB667 SIZE: 45-21-131 Material: TR90

















### **MODEL**: KB668 **SIZE**: 44-21-131 **Material**: TR

















## **MODEL**: SS1048 **SIZE**: 57-18-135 **Material**: TR

















### **MODEL**: ZG0115 **SIZE**: 45-16-127 **Material**: TR

















### MODEL: JC078 SIZE: 47-19-131 Material: TR

















### MODEL: 080 SIZE: 53-18-135 Material: TR

















# MODEL: 079 SIZE: 56-17-126 Material: TR

















### MODEL: 3568 SIZE: 45-18-130 Material: TR

















### MODEL: 3766 SIZE: 51-14-134 Material: TR





#### COLOR DISPLAY























### MODEL: 3767 SIZE: 54-18-126 Material: TR





#### COLOR DISPLAY























• • • • •

### MODEL: 3767 SIZE: 54-18-126 Material: TR





#### COLOR DISPLAY























• • • • •

### MODEL: 3767 SIZE: 54-18-126 Material: TR

















### MODEL: A1047 SIZE: 53-18-121 Material: TR





### COLOR DISPLAY









• • • • •

• • • • •

### MODEL: D82015B SIZE: 54-16-122 Material: TR





#### COLOR DISPLAY











### MODEL: D82016 SIZE: 55-16-121 Material: TR





#### COLOR DISPLAY











### MODEL: KB670 SIZE: 49-16-135 Material: TR

















### MODEL: KB671 SIZE: 49-16-135 Materia