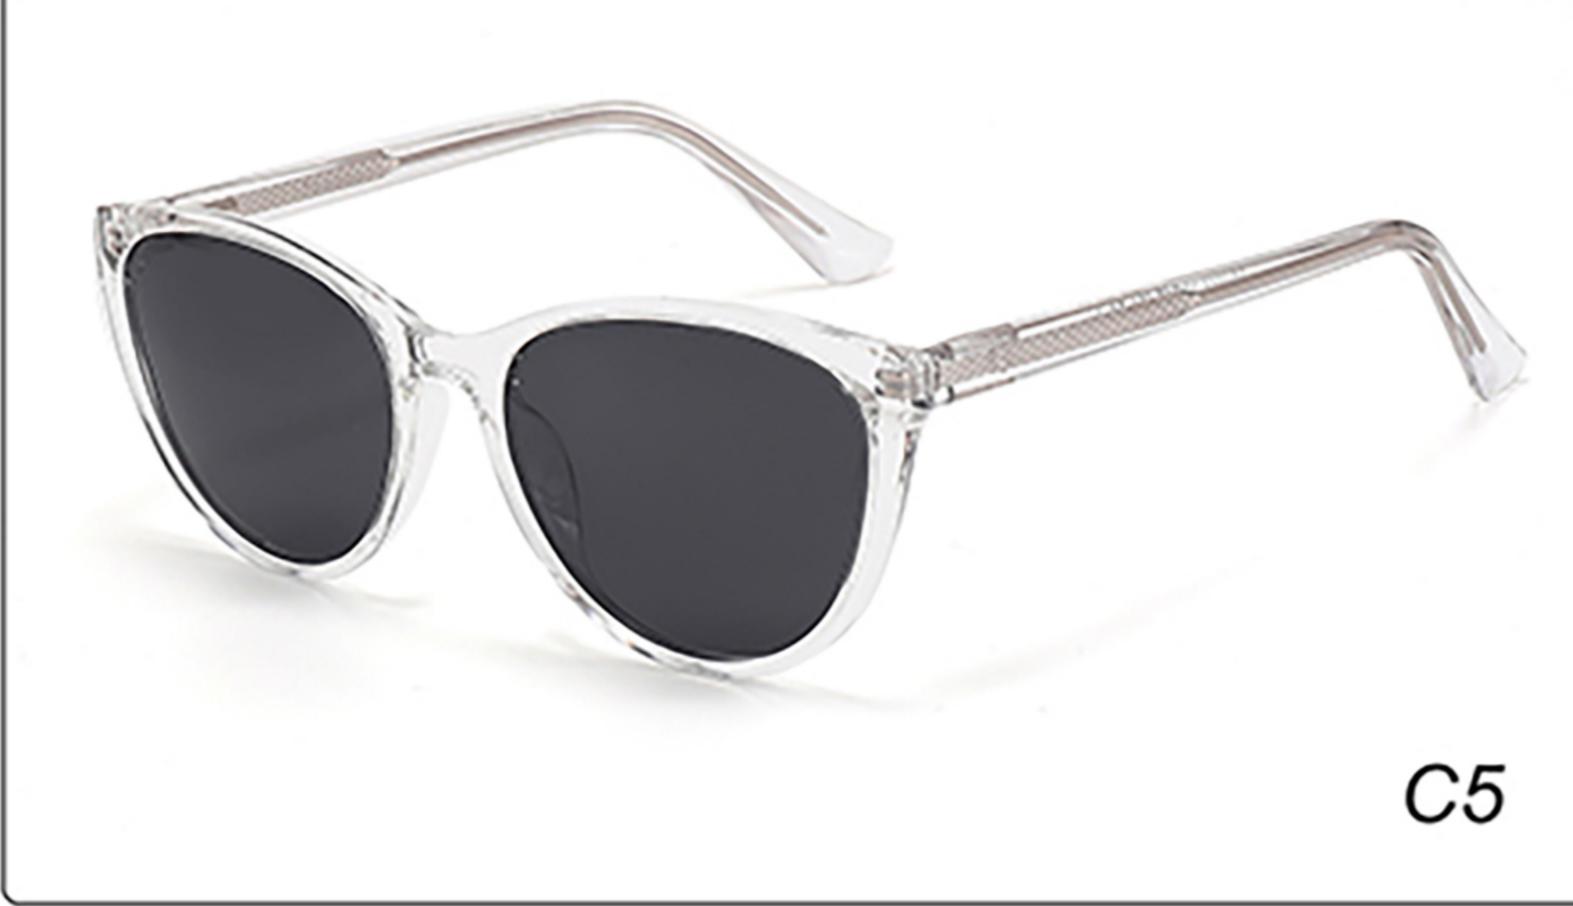

al: TR





















### MODEL: TR2022-2 SIZE: 52-18-129 Material: TR





















### MODEL: TR2022-3 SIZE: 58-18-127 Material: TR





#### COLOR DISPLAY















. . . . .

### MODEL: TR2022-4 SIZE: 53-18-128 Material: TR





















### MODEL: TR2022-5 SIZE: 52-18-126 Material: TR





#### COLOR DISPLAY















. . . . .

## MODEL: TR2022-6 SIZE: 53-16-131 Material: TR





#### COLOR DISPLAY















- - - - -

### MODEL: TR2022-8 SIZE: 56-16-131 Material: TR





















### MODEL: RP3763 SIZE: 48-16-136 Material: TR

















## MODEL: TRP3764 SIZE: 63-17-123 Material: TR

















### **MODEL**: TRP3765 **SIZE**: 52-18-124 **Material**: TR

















# MODEL: YK1022 SIZE: 50-17-134 Material: TR+金属

















MODEL: YK3767 SIZE: 53-18-123 Material: TR





















### MODEL: YK8284 SIZE: 43-17-120 Material: TR