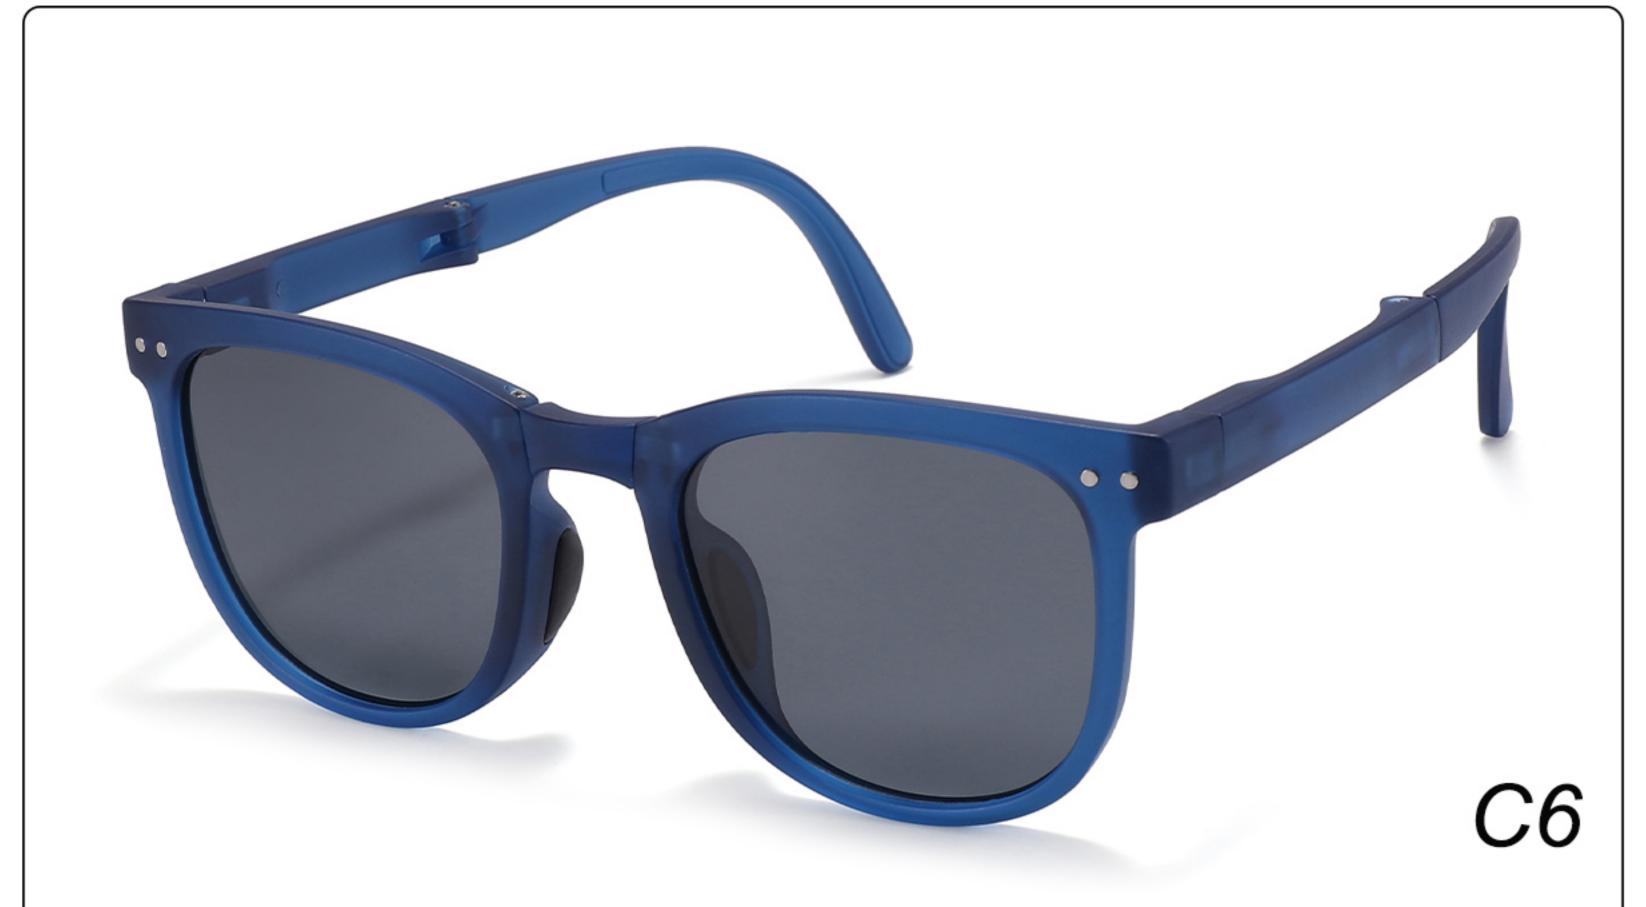

### Kids Polarized Sunglasses Manufacturer in China www.HEAPPY.com

MODEL: KB666 SIZE: 47-21-131 Material: TR90

















## MODEL: KB667 SIZE: 45-21-131 Material: TR90

















### **MODEL**: KB668 **SIZE**: 44-21-131 **Material**: TR

















## **MODEL**: SS1048 **SIZE**: 57-18-135 **Material**: TR

















### **MODEL**: ZG0115 **SIZE**: 45-16-127 **Material**: TR

















### MODEL: JC078 SIZE: 47-19-131 Material: TR

















### MODEL: 080 SIZE: 53-18-135 Material: TR

















# MODEL: 079 SIZE: 56-17-126 Material: TR

















### MODEL: 3568 SIZE: 45-18-130 Material: TR

















### MODEL: 3766 SIZE: 51-14-134 Material: TR





#### COLOR DISPLAY























### MODEL: 3767 SIZE: 54-18-126 Material: TR





#### COLOR DISPLAY























• • • • •

### MODEL: 3767 SIZE: 54-18-126 Material: TR





#### COLOR DISPLAY























• • • • •

### MODEL: 3767 SIZE: 54-18-126 Material: TR

















### MODEL: A1047 SIZE: 53-18-121 Material: TR





### COLOR DISPLAY









• • • • •

• • • • •

### MODEL: D82015B SIZE: 54-16-122 Material: TR





#### COLOR DISPLAY











### MODEL: D82016 SIZE: 55-16-121 Material: TR





#### COLOR DISPLAY











### MODEL: KB670 SIZE: 49-16-135 Material: TR

















### MODEL: KB671 SIZE: 49-16-135 Mater