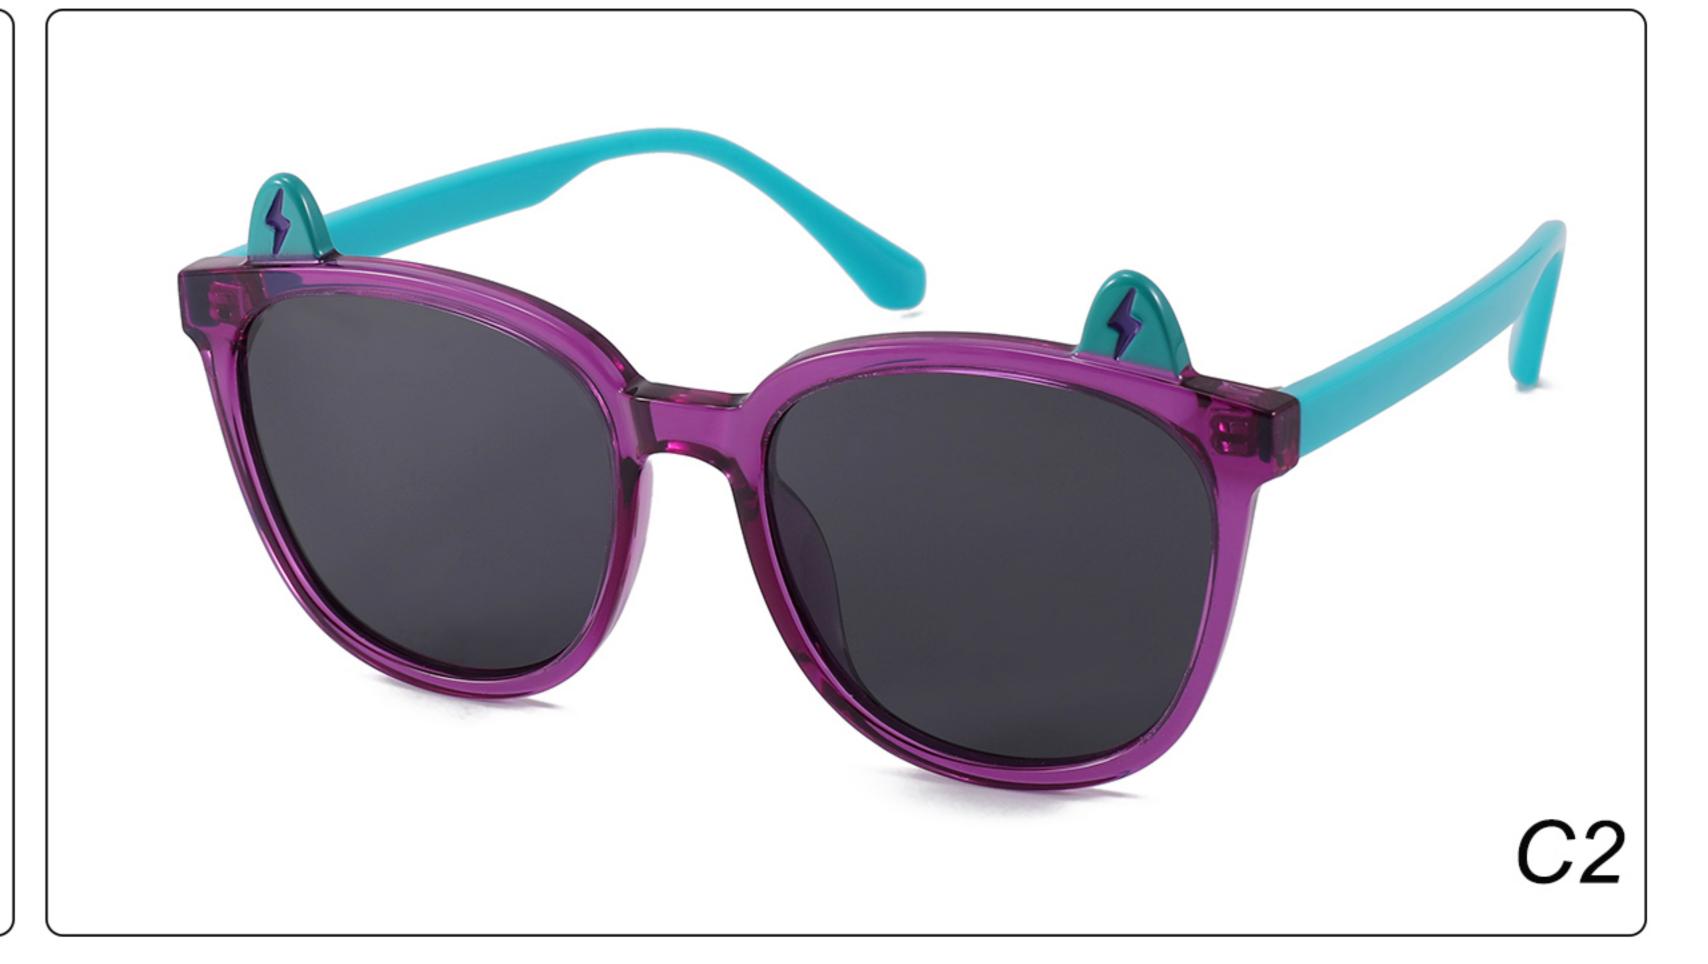

erial: TR













### MODEL: KB9696 SIZE: 46-19-133 Material: TR













### **MODEL:** S8025 **SIZE:** 47-17-128 **Material:** TR





















### MODEL: TR2022-1 SIZE: 56-18-128 Material: TR





















### MODEL: TR2022-2 SIZE: 52-18-129 Material: TR





















### MODEL: TR2022-3 SIZE: 58-18-127 Material: TR





#### COLOR DISPLAY















. . . . .

### MODEL: TR2022-4 SIZE: 53-18-128 Material: TR





















### MODEL: TR2022-5 SIZE: 52-18-126 Material: TR





#### COLOR DISPLAY















. . . . .

## MODEL: TR2022-6 SIZE: 53-16-131 Material: TR





#### COLOR DISPLAY















- - - - -

### MODEL: TR2022-8 SIZE: 56-16-131 Material: TR





















### MODEL: RP3763 SIZE: 48-16-136 Material: TR

















## MODEL: TRP3764 SIZE: 63-17-123 Material: TR

















### **MODEL**: TRP3765 **SIZE**: 52-18-124 **Material**: TR

















# MODEL: YK1022 SIZE: 50-17-134 Material: TR+金属

















MODEL: YK3767 SIZE: 53-18-123 Material: TR





















### MODEL: YK8284 SIZE: 43-17-120 Material: TR