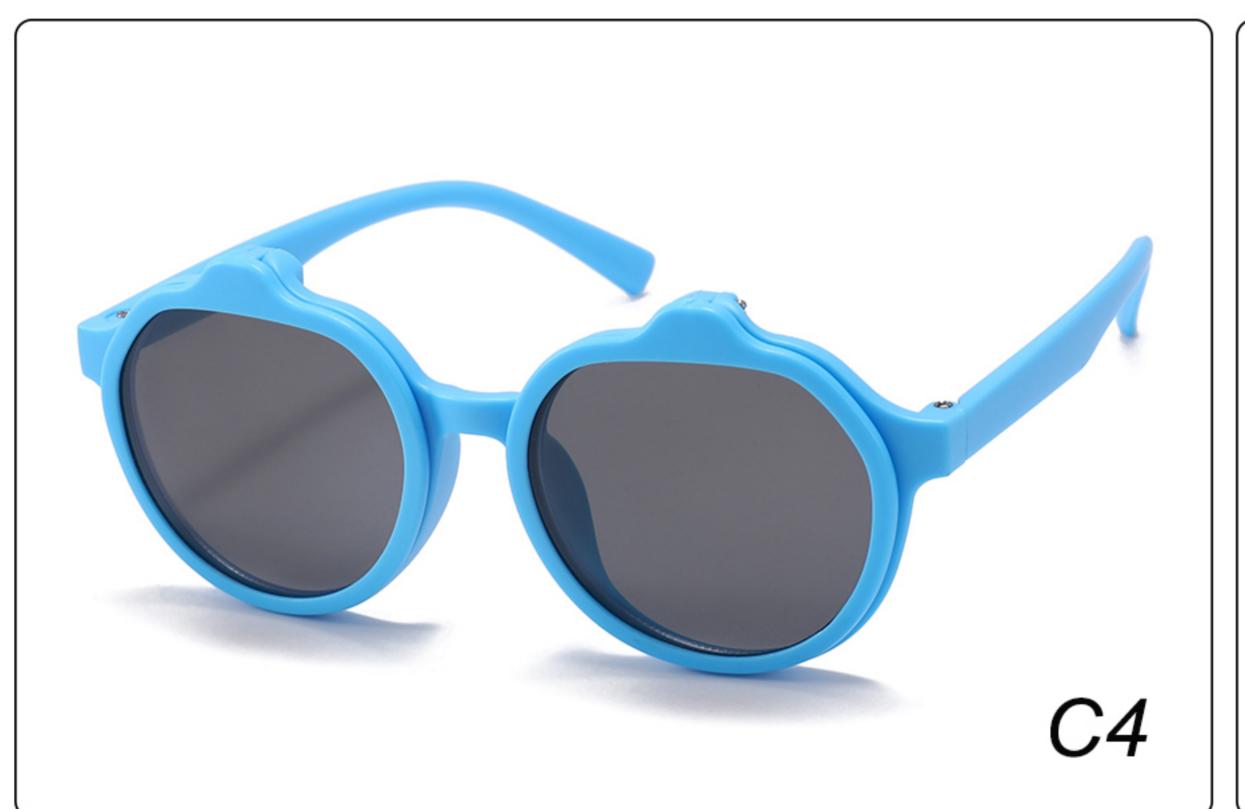

KB673 **SIZE**: 43-17-129 **Material**: TR

















### MODEL: KB9694 SIZE: 46-19-133 Material: TR













### MODEL: KB9695 SIZE: 49-17-133 Material: TR













### MODEL: KB9696 SIZE: 46-19-133 Material: TR













### **MODEL:** S8025 **SIZE:** 47-17-128 **Material:** TR





















### MODEL: TR2022-1 SIZE: 56-18-128 Material: TR





















### MODEL: TR2022-2 SIZE: 52-18-129 Material: TR





















### MODEL: TR2022-3 SIZE: 58-18-127 Material: TR





#### COLOR DISPLAY















. . . . .

### MODEL: TR2022-4 SIZE: 53-18-128 Material: TR





















### MODEL: TR2022-5 SIZE: 52-18-126 Material: TR





#### COLOR DISPLAY















. . . . .

## MODEL: TR2022-6 SIZE: 53-16-131 Material: TR





#### COLOR DISPLAY















- - - - -

### MODEL: TR2022-8 SIZE: 56-16-131 Material: TR





















### MODEL: RP3763 SIZE: 48-16-136 Material: TR

















## MODEL: TRP3764 SIZE: 63-17-123 Material: TR

















### **MODEL**: TRP3765 **SIZE**: 52-18-124 **Material**: TR

















# MODEL: YK1022 SIZE: 50-17-134 Material: TR+金属

















MODEL: YK3767 SIZE: 53-18-123 Material: TR





















### MODEL: YK8284 SIZE: 43-17-120 Material: TR