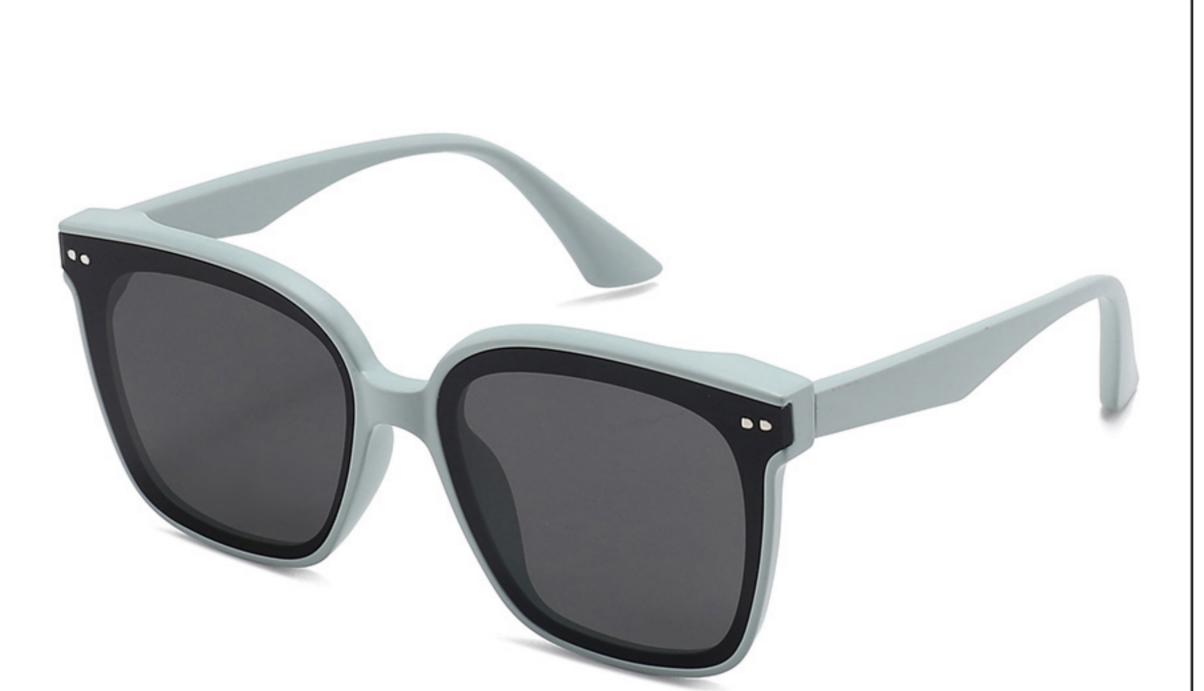

-18-129 Material: TR





















### MODEL: TR2022-3 SIZE: 58-18-127 Material: TR





#### COLOR DISPLAY















. . . . .

### MODEL: TR2022-4 SIZE: 53-18-128 Material: TR





















### MODEL: TR2022-5 SIZE: 52-18-126 Material: TR





#### COLOR DISPLAY















. . . . .

## MODEL: TR2022-6 SIZE: 53-16-131 Material: TR





#### COLOR DISPLAY















- - - - -

### MODEL: TR2022-8 SIZE: 56-16-131 Material: TR





















### MODEL: RP3763 SIZE: 48-16-136 Material: TR

















## MODEL: TRP3764 SIZE: 63-17-123 Material: TR

















### **MODEL**: TRP3765 **SIZE**: 52-18-124 **Material**: TR

















# MODEL: YK1022 SIZE: 50-17-134 Material: TR+金属

















MODEL: YK3767 SIZE: 53-18-123 Material: TR





















### MODEL: YK8284 SIZE: 43-17-120 Material: TR