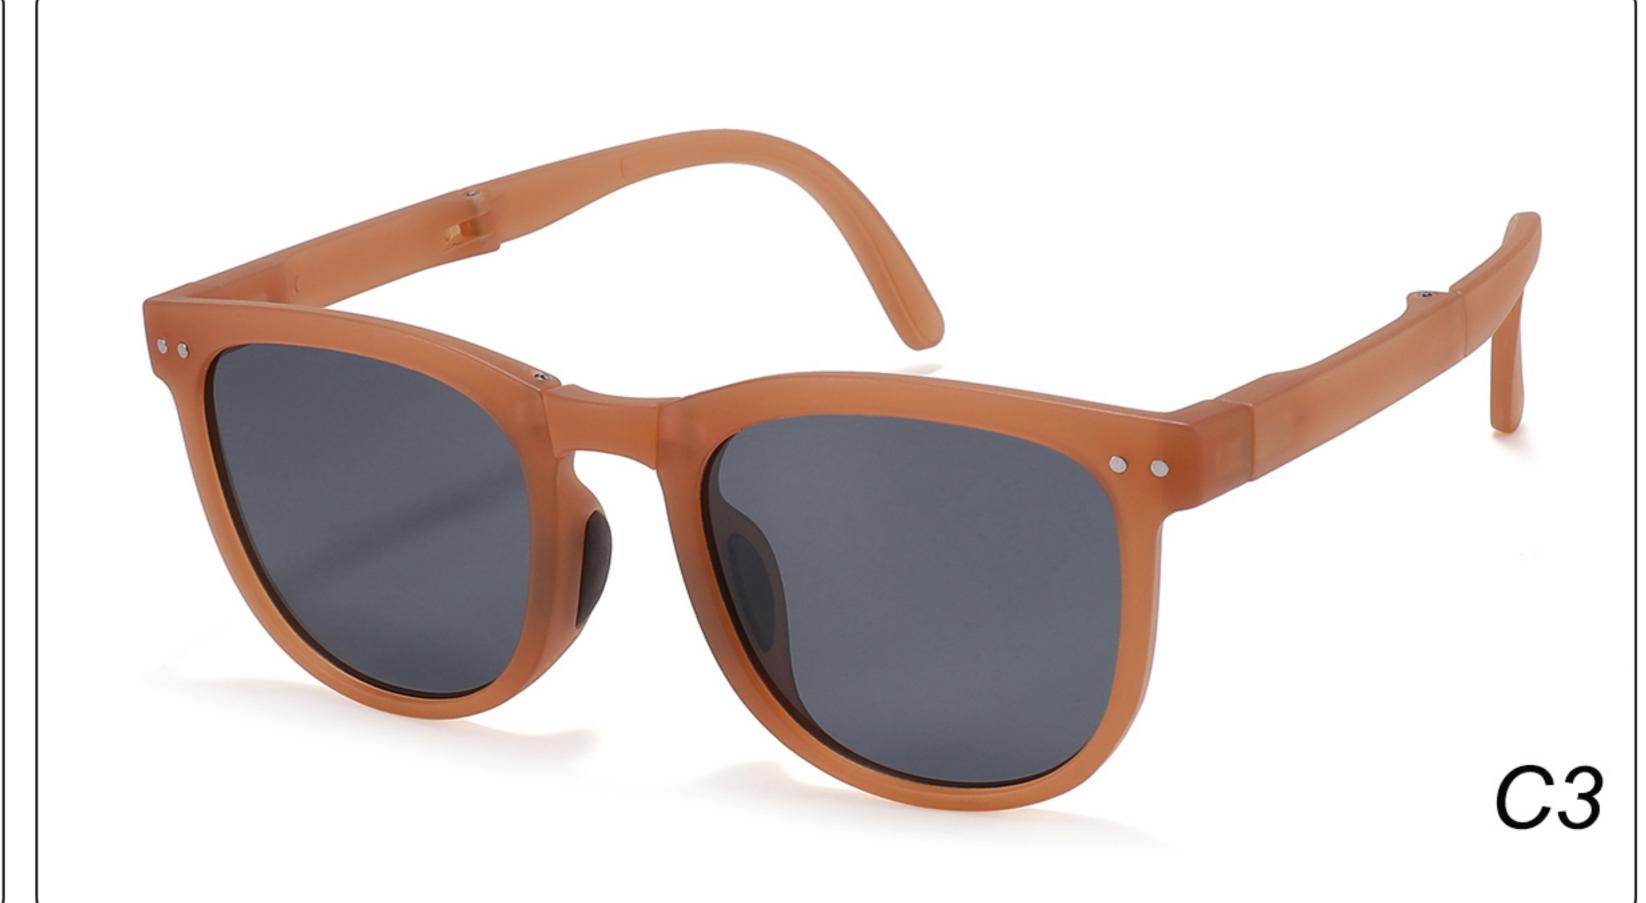

### Kids Polarized Sunglasses Manufacturer in China www.HEAPPY.com

MODEL: KB666 SIZE: 47-21-131 Material: TR90

















## MODEL: KB667 SIZE: 45-21-131 Material: TR90

















### **MODEL**: KB668 **SIZE**: 44-21-131 **Material**: TR

















## **MODEL**: SS1048 **SIZE**: 57-18-135 **Material**: TR

















### **MODEL**: ZG0115 **SIZE**: 45-16-127 **Material**: TR

















### MODEL: JC078 SIZE: 47-19-131 Material: TR

















### MODEL: 080 SIZE: 53-18-135 Material: TR

















# MODEL: 079 SIZE: 56-17-126 Material: TR

















### MODEL: 3568 SIZE: 45-18-130 Material: TR

















### MODEL: 3766 SIZE: 51-14-134 Material: TR





#### COLOR DISPLAY























### MODEL: 3767 SIZE: 54-18-126 Material: TR





#### COLOR DISPLAY























• • • • •

### MODEL: 3767 SIZE: 54-18-126 Material: TR





#### COLOR DISPLAY























• • • • •

### MODEL: 3767 SIZE: 54-18-126 Material: TR

















### MODEL: A1047 SIZE: 53-18-121 Material: TR





### COLOR DISPLAY









• • • • •

• • • • •

### MODEL: D82015B SIZE: 54-16-122 Material: TR





#### COLOR DISPLAY











### MODEL: D82016 SIZE: 55-16-121 Material: TR





#### COLOR DISPLAY











### MODEL: KB670 SIZE: 49-16-135 Material: TR

















### MODEL: KB671 SIZE: 49-16-135 Material: