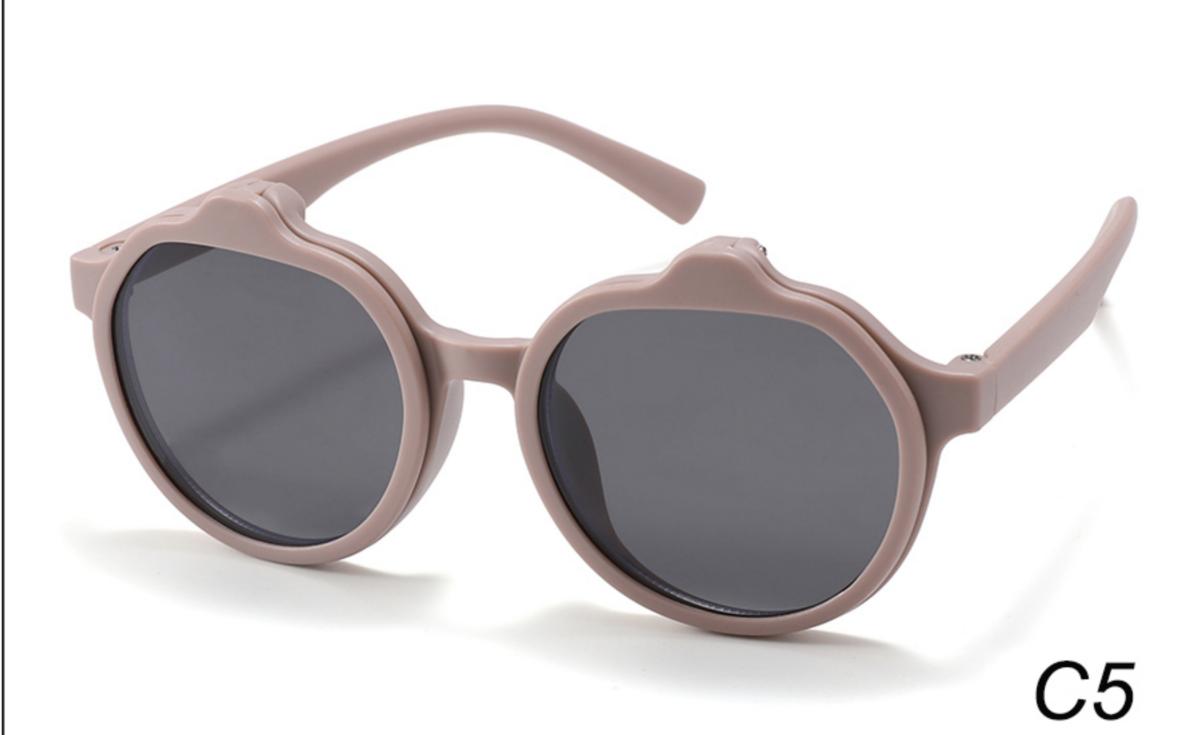

673 **SIZE**: 43-17-129 **Material**: TR

















### MODEL: KB9694 SIZE: 46-19-133 Material: TR













### MODEL: KB9695 SIZE: 49-17-133 Material: TR













### MODEL: KB9696 SIZE: 46-19-133 Material: TR













### **MODEL:** S8025 **SIZE:** 47-17-128 **Material:** TR





















### MODEL: TR2022-1 SIZE: 56-18-128 Material: TR





















### MODEL: TR2022-2 SIZE: 52-18-129 Material: TR





















### MODEL: TR2022-3 SIZE: 58-18-127 Material: TR





#### COLOR DISPLAY















. . . . .

### MODEL: TR2022-4 SIZE: 53-18-128 Material: TR





















### MODEL: TR2022-5 SIZE: 52-18-126 Material: TR





#### COLOR DISPLAY















. . . . .

## MODEL: TR2022-6 SIZE: 53-16-131 Material: TR





#### COLOR DISPLAY















- - - - -

### MODEL: TR2022-8 SIZE: 56-16-131 Material: TR





















### MODEL: RP3763 SIZE: 48-16-136 Material: TR

















## MODEL: TRP3764 SIZE: 63-17-123 Material: TR

















### **MODEL**: TRP3765 **SIZE**: 52-18-124 **Material**: TR

















# MODEL: YK1022 SIZE: 50-17-134 Material: TR+金属

















MODEL: YK3767 SIZE: 53-18-123 Material: TR





















### MODEL: YK8284 SIZE: 43-17-120 Material: TR