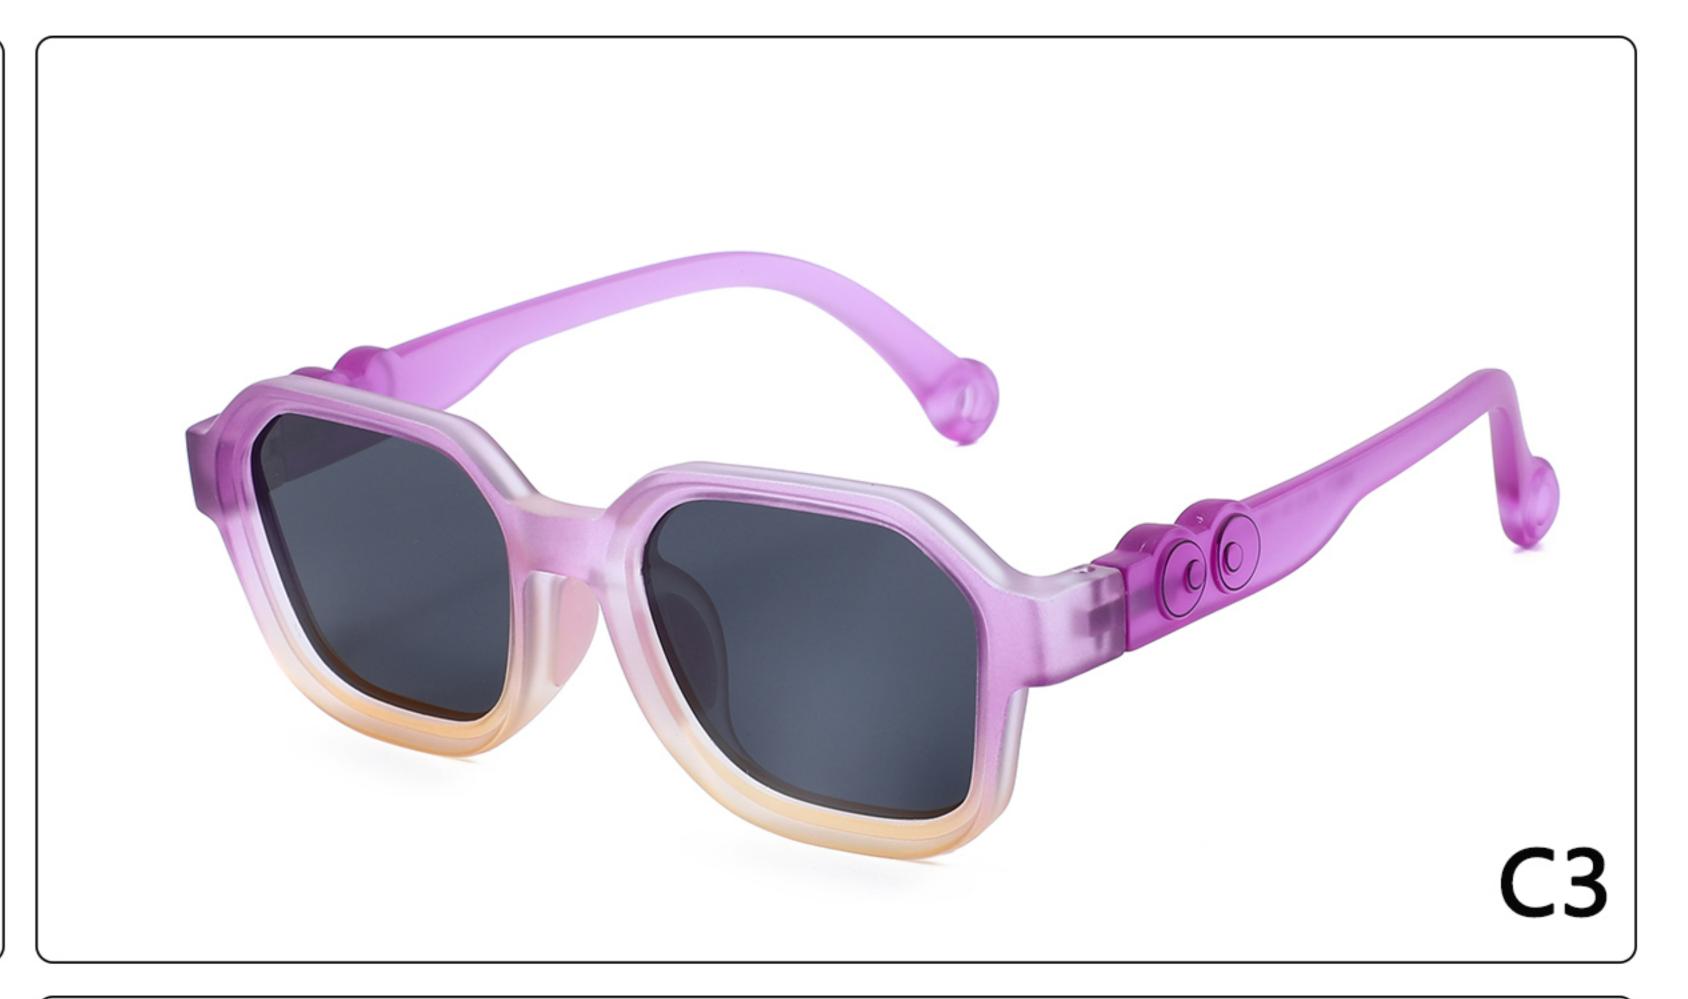

ODEL: 3568 SIZE: 45-18-130 Material: TR

















### MODEL: 3766 SIZE: 51-14-134 Material: TR





#### COLOR DISPLAY























### MODEL: 3767 SIZE: 54-18-126 Material: TR





#### COLOR DISPLAY























• • • • •

### MODEL: 3767 SIZE: 54-18-126 Material: TR





#### COLOR DISPLAY























• • • • •

### MODEL: 3767 SIZE: 54-18-126 Material: TR

















### MODEL: A1047 SIZE: 53-18-121 Material: TR





### COLOR DISPLAY









• • • • •

• • • • •

### MODEL: D82015B SIZE: 54-16-122 Material: TR





#### COLOR DISPLAY











### MODEL: D82016 SIZE: 55-16-121 Material: TR





#### COLOR DISPLAY











### MODEL: KB670 SIZE: 49-16-135 Material: TR

















### MODEL: KB671 SIZE: 49-16-135 Material: TR

















### MODEL: KB672 SIZE: 43-17-129 Material: TR

















### **MODEL**: KB673 **SIZE**: 43-17-129 **Material**: TR

















### MODEL: KB9694 SIZE: 46-19-133 Material: TR













### MODEL: KB9695 SIZE: 49-17-133 Material: TR













### MODEL: KB9696 SIZE: 46-19-133 Material: TR













### **MODEL:** S8025 **SIZE:** 47-17-128 **Material:** TR





















### MODEL: TR2022-1 SIZE: 56-18-128 Material: TR





















### MODEL: TR2022-2 SIZE: 52-18-129 Material: TR





















### MODEL: TR2022-3 SIZE: 58-18-127 Material: TR





#### COLOR DISPLAY















. . . . .

### MODEL: TR2022-4 SIZE: 53-18-128 Material: TR





















### MODEL: TR2022-5 SIZE: 52-18-126 Material: TR





#### COLOR DISPLAY