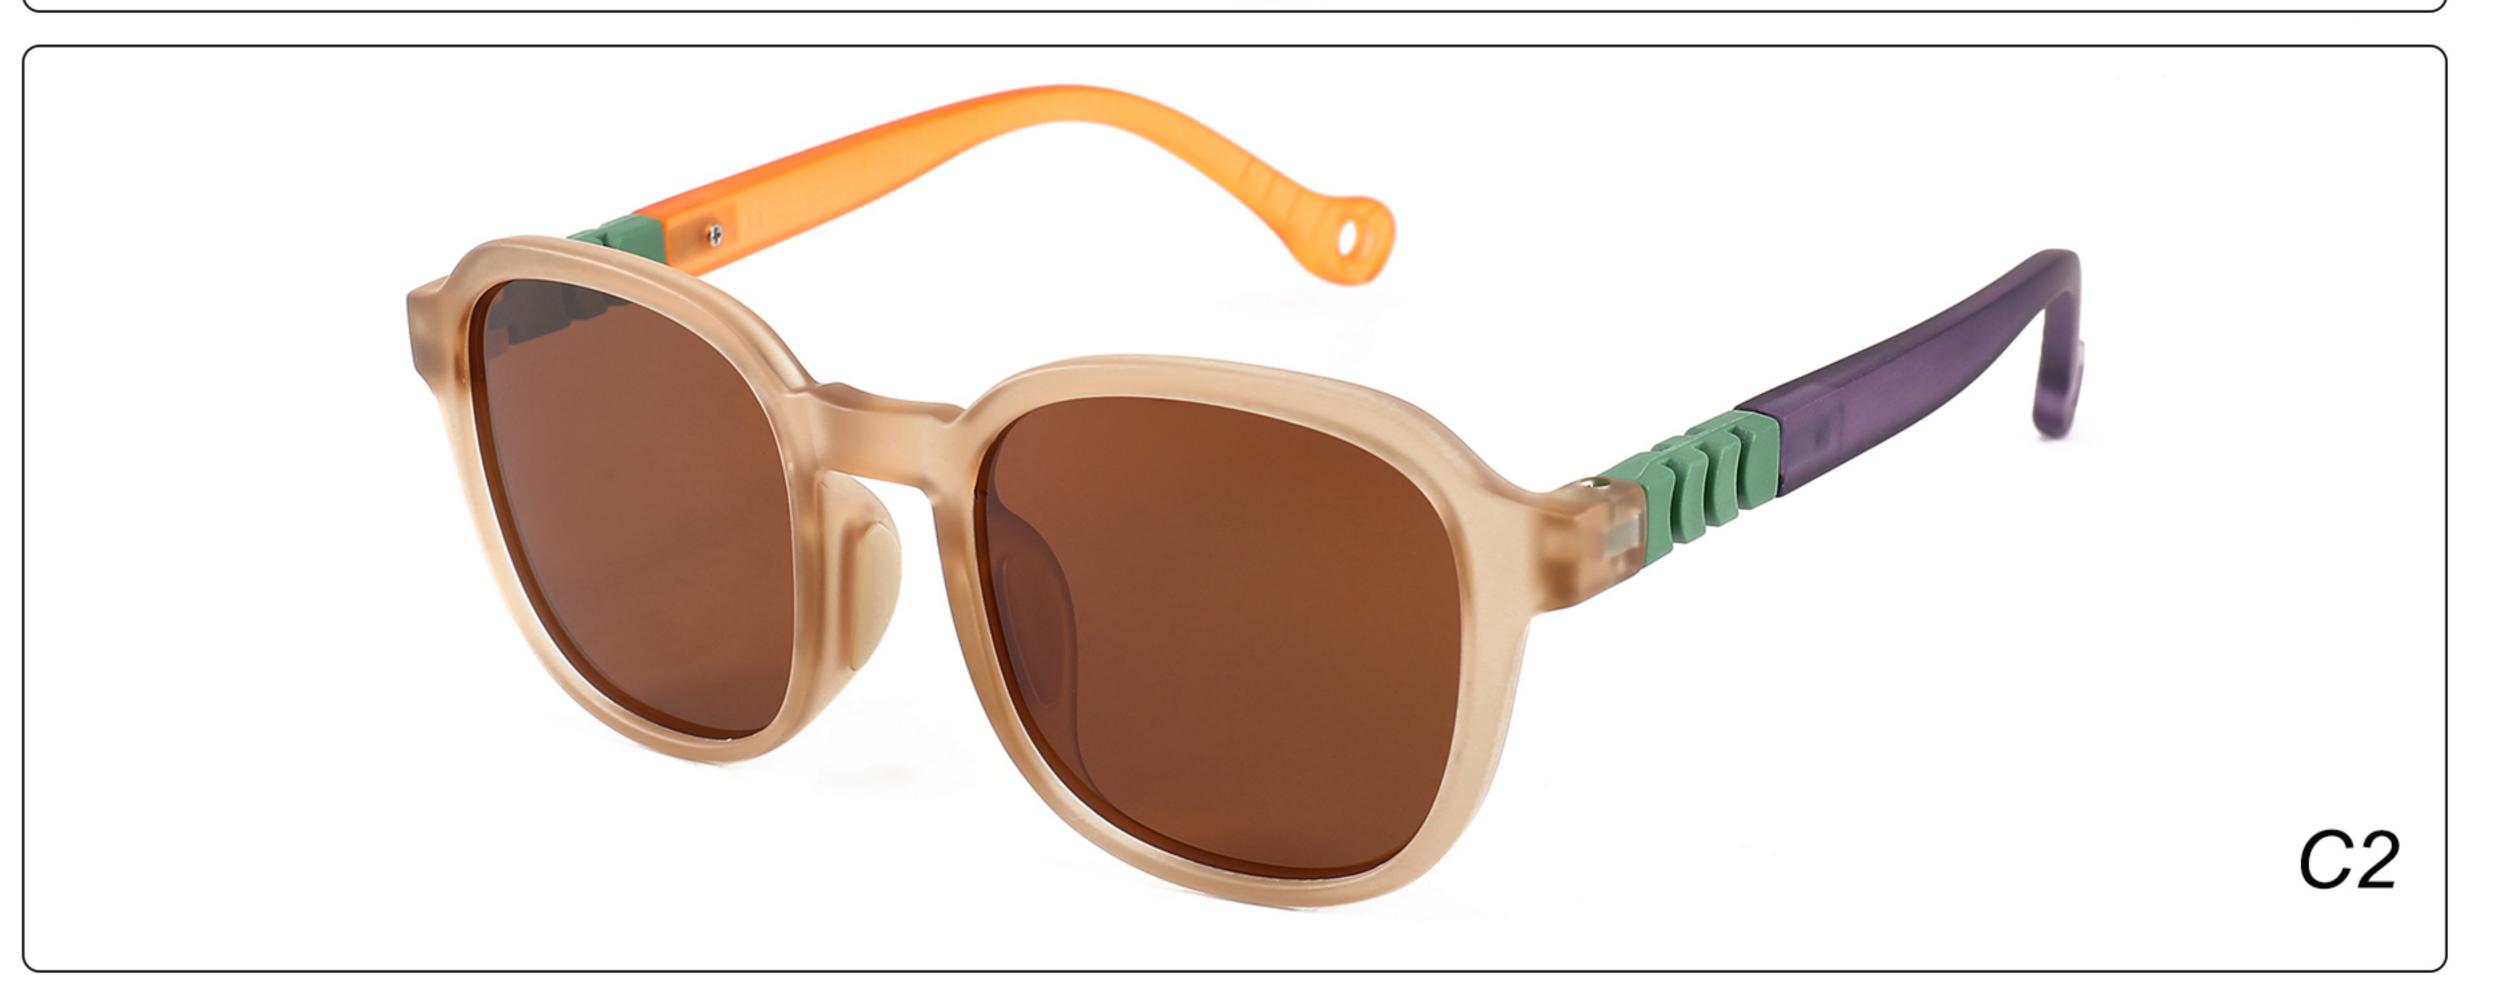

• • • • •

### MODEL: 3767 SIZE: 54-18-126 Material: TR

















### MODEL: A1047 SIZE: 53-18-121 Material: TR





### COLOR DISPLAY









• • • • •

• • • • •

### MODEL: D82015B SIZE: 54-16-122 Material: TR





#### COLOR DISPLAY











### MODEL: D82016 SIZE: 55-16-121 Material: TR





#### COLOR DISPLAY











### MODEL: KB670 SIZE: 49-16-135 Material: TR

















### MODEL: KB671 SIZE: 49-16-135 Material: TR

















### MODEL: KB672 SIZE: 43-17-129 Material: TR

















### **MODEL**: KB673 **SIZE**: 43-17-129 **Material**: TR

















### MODEL: KB9694 SIZE: 46-19-133 Material: TR













### MODEL: KB9695 SIZE: 49-17-133 Material: TR













### MODEL: KB9696 SIZE: 46-19-133 Material: TR













### **MODEL:** S8025 **SIZE:** 47-17-128 **Material:** TR





















### MODEL: TR2022-1 SIZE: 56-18-128 Material: TR





















### MODEL: TR2022-2 SIZE: 52-18-129 Material: TR





















### MODEL: TR2022-3 SIZE: 58-18-127 Material: TR





#### COLOR DISPLAY















. . . . .

### MODEL: TR2022-4 SIZE: 53-18-128 Material: TR





















### MODEL: TR2022-5 SIZE: 52-18-126 Material: TR





#### COLOR DISPLAY















. . . . .

## MODEL: TR2022-6 SIZE: 53-16-131 Material: TR





#### COLOR DISPLAY















- - - - -

### MODEL: TR2022-8 SIZE: 56-16-131 Material: TR





















### MODEL: RP3763 SIZE: 48-16-136 Material: TR

















## MODEL: TRP3764 SIZE: 63-17-123 Material: TR

















### **MODEL**: