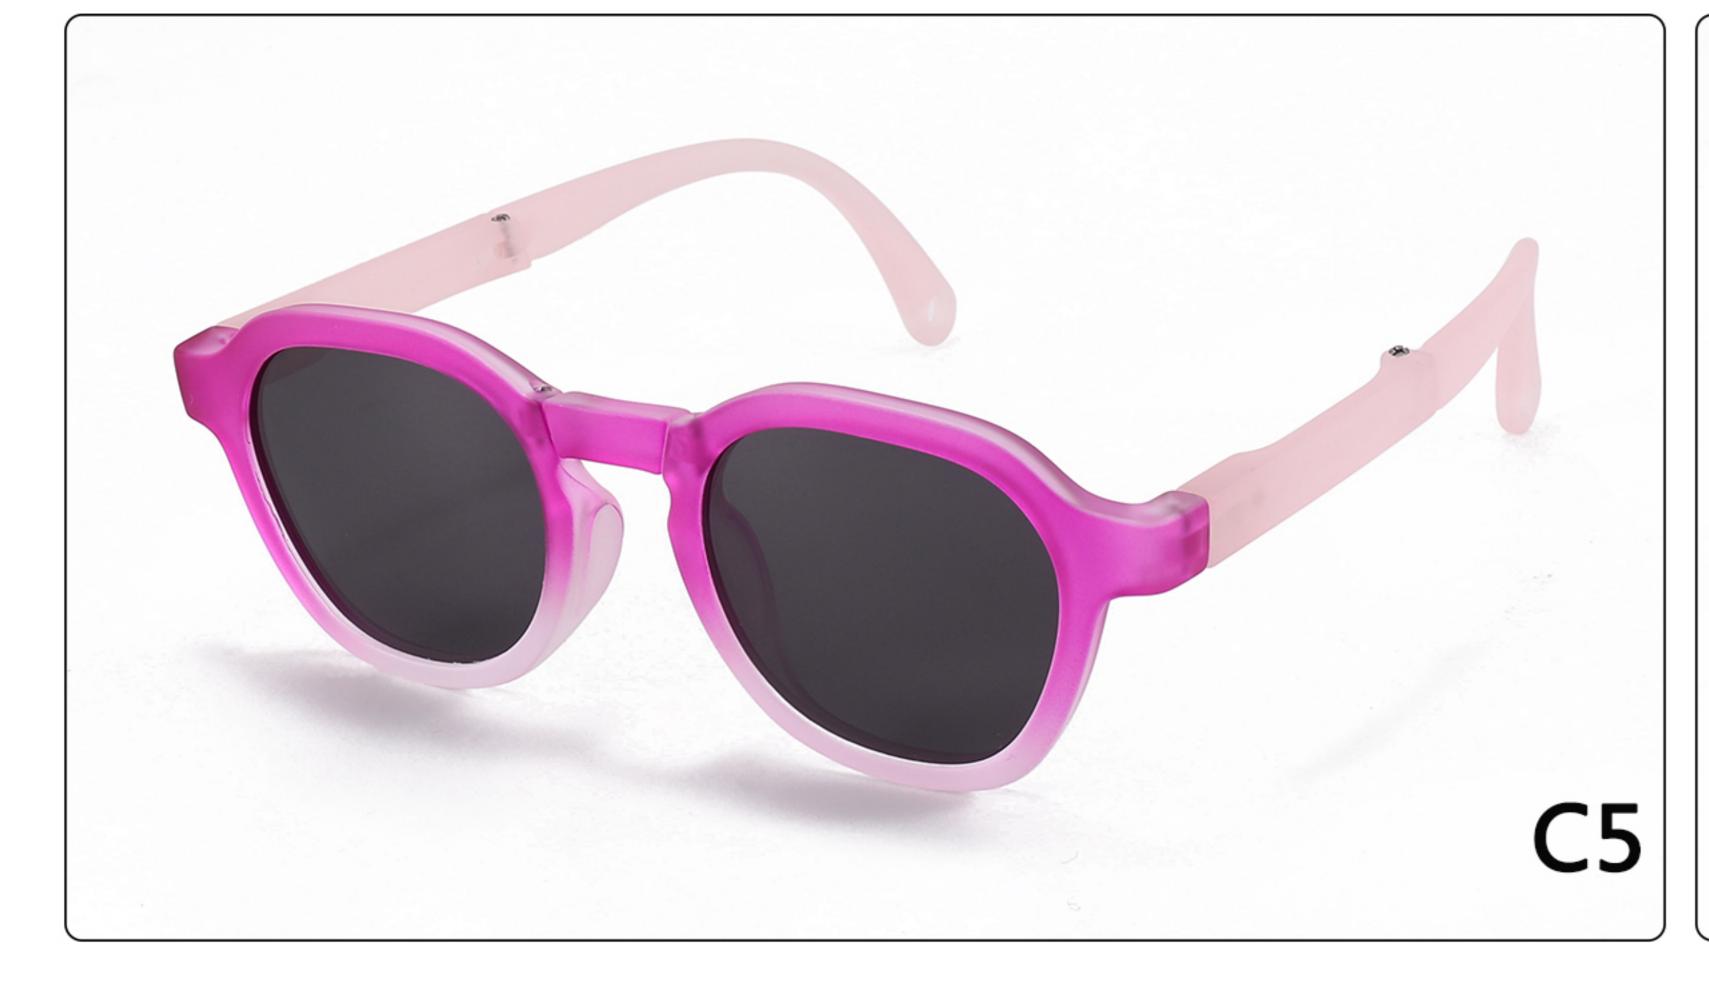

### Kids Polarized Sunglasses Manufacturer in China www.HEAPPY.com

MODEL: KB666 SIZE: 47-21-131 Material: TR90

















## MODEL: KB667 SIZE: 45-21-131 Material: TR90

















### **MODEL**: KB668 **SIZE**: 44-21-131 **Material**: TR

















## **MODEL**: SS1048 **SIZE**: 57-18-135 **Material**: TR

















### **MODEL**: ZG0115 **SIZE**: 45-16-127 **Material**: TR

















### MODEL: JC078 SIZE: 47-19-131 Material: TR

















### MODEL: 080 SIZE: 53-18-135 Material: TR

















# MODEL: 079 SIZE: 56-17-126 Material: TR

















### MODEL: 3568 SIZE: 45-18-130 Material: TR

















### MODEL: 3766 SIZE: 51-14-134 Material: TR





#### COLOR DISPLAY























### MODEL: 3767 SIZE: 54-18-126 Material: TR





#### COLOR DISPLAY























• • • • •

### MODEL: 3767 SIZE: 54-18-126 Material: TR





#### COLOR DISPLAY























• • • • •

### MODEL: 3767 SIZE: 54-18-126 Material: TR

















### MODEL: A1047 SIZE: 53-18-121 Mater