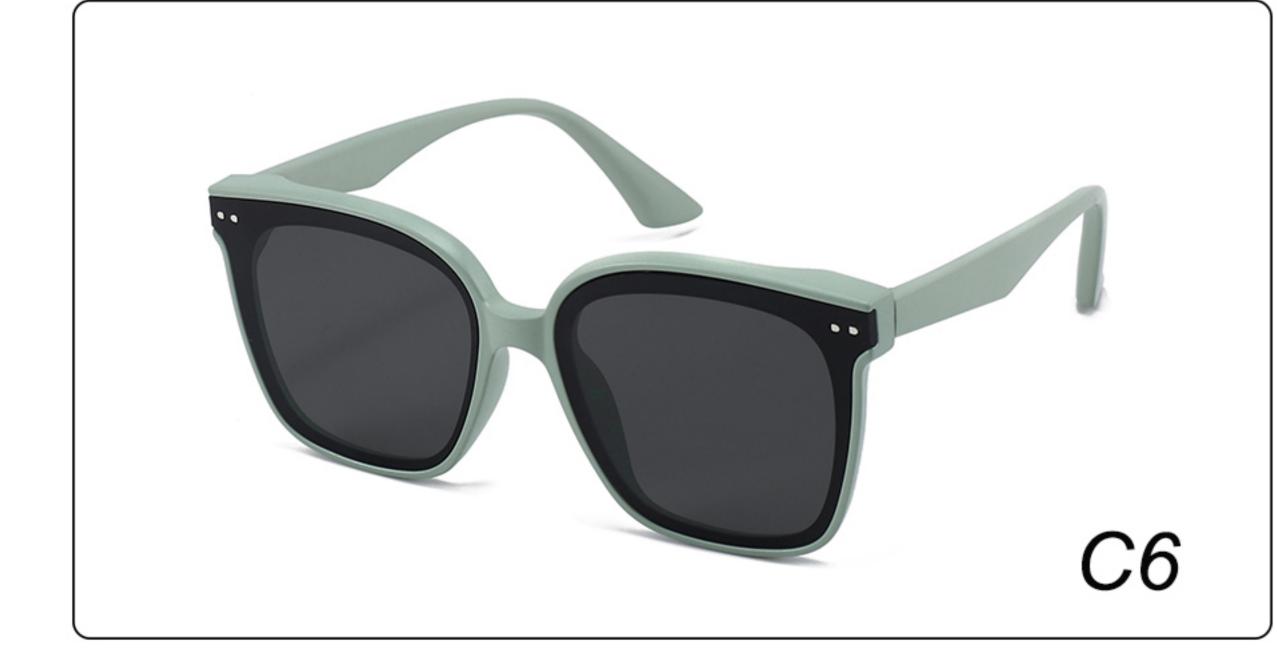

SIZE: 45-21-131 Material: TR90

















### **MODEL**: KB668 **SIZE**: 44-21-131 **Material**: TR

















## **MODEL**: SS1048 **SIZE**: 57-18-135 **Material**: TR

















### **MODEL**: ZG0115 **SIZE**: 45-16-127 **Material**: TR

















### MODEL: JC078 SIZE: 47-19-131 Material: TR

















### MODEL: 080 SIZE: 53-18-135 Material: TR

















# MODEL: 079 SIZE: 56-17-126 Material: TR

















### MODEL: 3568 SIZE: 45-18-130 Material: TR

















### MODEL: 3766 SIZE: 51-14-134 Material: TR





#### COLOR DISPLAY























### MODEL: 3767 SIZE: 54-18-126 Material: TR





#### COLOR DISPLAY























• • • • •

### MODEL: 3767 SIZE: 54-18-126 Material: TR





#### COLOR DISPLAY























• • • • •

### MODEL: 3767 SIZE: 54-18-126 Material: TR

















### MODEL: A1047 SIZE: 53-18-121 Material: TR





### COLOR DISPLAY









• • • • •

• • • • •

### MODEL: D82015B SIZE: 54-16-122 Material: TR





#### COLOR DISPLAY











### MODEL: D82016 SIZE: 55-16-121 Material: TR





#### COLOR DISPLAY











### MODEL: KB670 SIZE: 49-16-135 Material: TR

















### MODEL: KB671 SIZE: 49-16-135 Material: TR

















### MODEL: KB672 SIZE: 43-17-129 Material: TR

















### **MODEL**: KB673 **SIZE**: 43-17-129 **Material**: TR

















### MODEL: KB9694 SIZE: 46-19-133 Material: TR













### MODEL: KB9695 SIZE: 49-17-133 Material: TR













### MODEL: KB9696 SIZE: 46-19-133 Material: TR













### **MODEL: