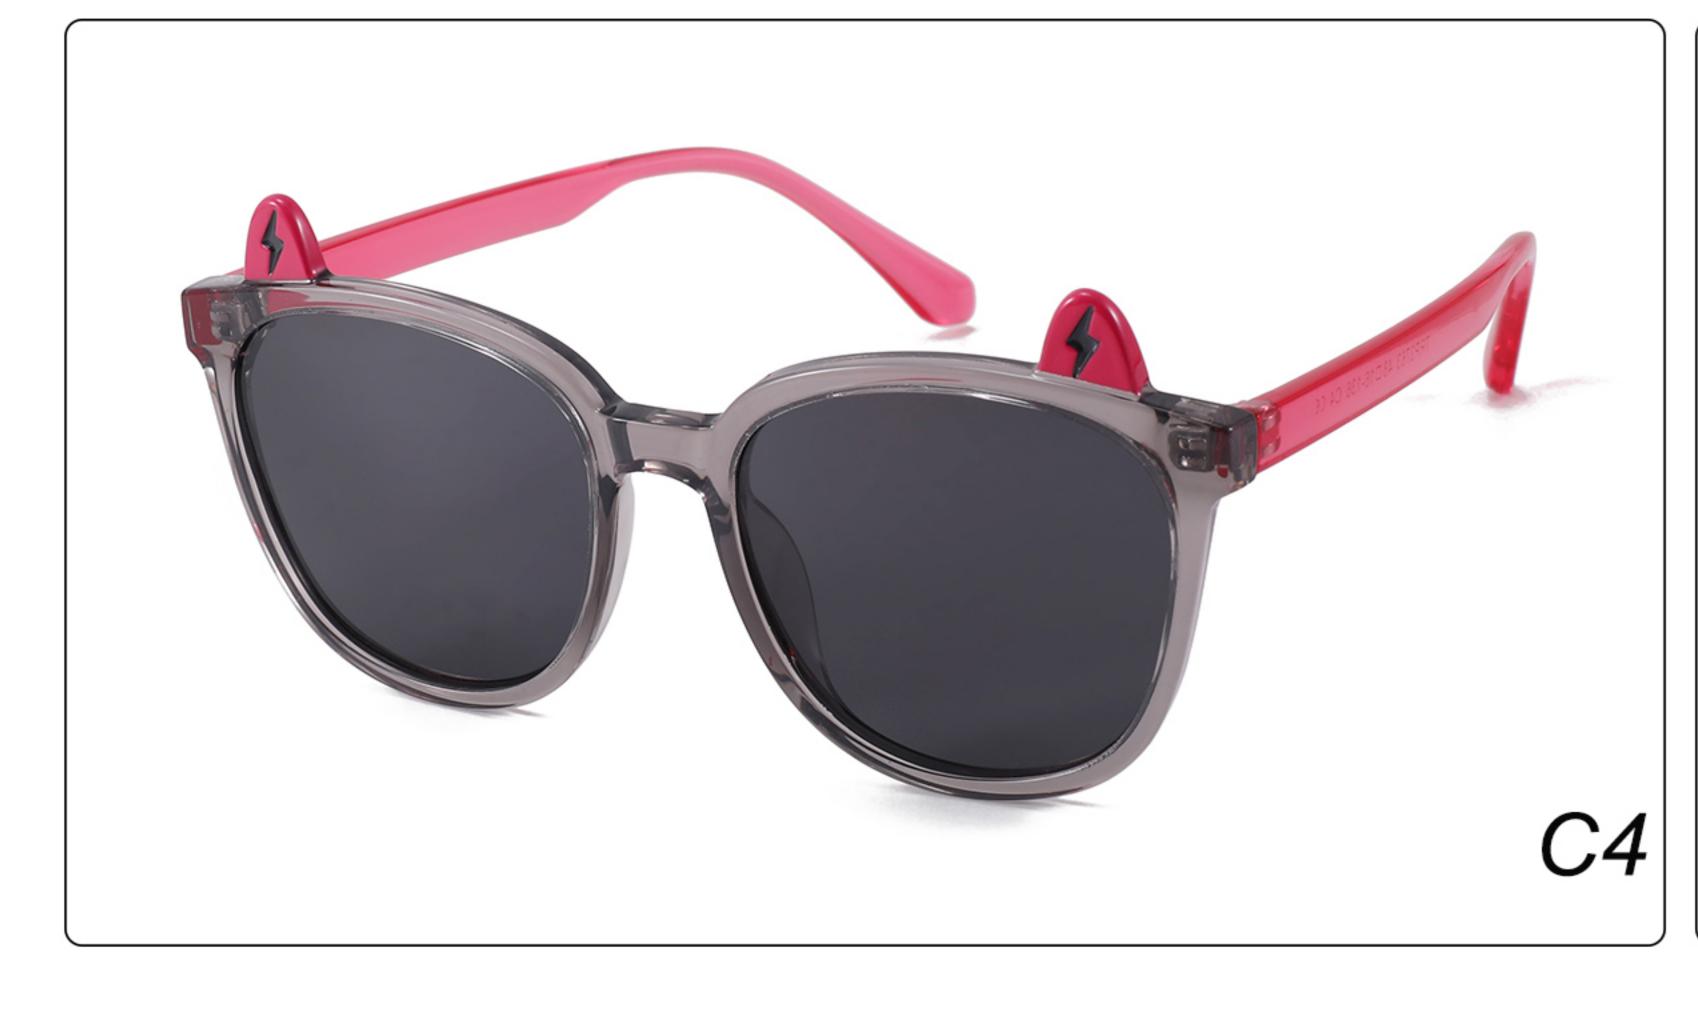

Material: TR













### MODEL: KB9696 SIZE: 46-19-133 Material: TR













### **MODEL:** S8025 **SIZE:** 47-17-128 **Material:** TR





















### MODEL: TR2022-1 SIZE: 56-18-128 Material: TR





















### MODEL: TR2022-2 SIZE: 52-18-129 Material: TR





















### MODEL: TR2022-3 SIZE: 58-18-127 Material: TR





#### COLOR DISPLAY















. . . . .

### MODEL: TR2022-4 SIZE: 53-18-128 Material: TR





















### MODEL: TR2022-5 SIZE: 52-18-126 Material: TR





#### COLOR DISPLAY















. . . . .

## MODEL: TR2022-6 SIZE: 53-16-131 Material: TR





#### COLOR DISPLAY















- - - - -

### MODEL: TR2022-8 SIZE: 56-16-131 Material: TR





















### MODEL: RP3763 SIZE: 48-16-136 Material: TR

















## MODEL: TRP3764 SIZE: 63-17-123 Material: TR

















### **MODEL**: TRP3765 **SIZE**: 52-18-124 **Material**: TR

















# MODEL: YK1022 SIZE: 50-17-134 Material: TR+金属

















MODEL: YK3767 SIZE: 53-18-123 Material: TR





















### MODEL: YK8284 SIZE: 43-17-120 Material: TR