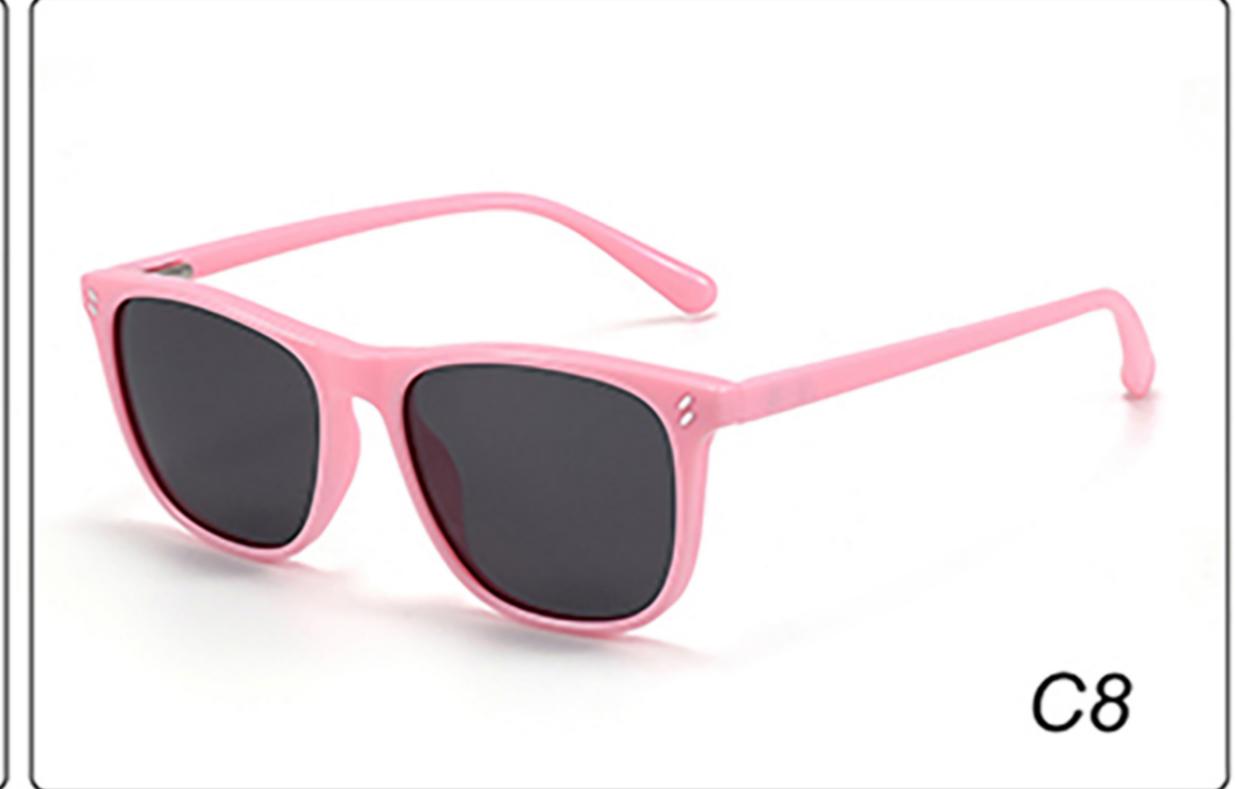

al: TR

















### MODEL: A1047 SIZE: 53-18-121 Material: TR





### COLOR DISPLAY









• • • • •

• • • • •

### MODEL: D82015B SIZE: 54-16-122 Material: TR





#### COLOR DISPLAY











### MODEL: D82016 SIZE: 55-16-121 Material: TR





#### COLOR DISPLAY











### MODEL: KB670 SIZE: 49-16-135 Material: TR

















### MODEL: KB671 SIZE: 49-16-135 Material: TR

















### MODEL: KB672 SIZE: 43-17-129 Material: TR

















### **MODEL**: KB673 **SIZE**: 43-17-129 **Material**: TR

















### MODEL: KB9694 SIZE: 46-19-133 Material: TR













### MODEL: KB9695 SIZE: 49-17-133 Material: TR













### MODEL: KB9696 SIZE: 46-19-133 Material: TR













### **MODEL:** S8025 **SIZE:** 47-17-128 **Material:** TR





















### MODEL: TR2022-1 SIZE: 56-18-128 Material: TR





















### MODEL: TR2022-2 SIZE: 52-18-129 Material: TR





















### MODEL: TR2022-3 SIZE: 58-18-127 Material: TR





#### COLOR DISPLAY















. . . . .

### MODEL: TR2022-4 SIZE: 53-18-128 Material: TR





















### MODEL: TR2022-5 SIZE: 52-18-126 Material: TR





#### COLOR DISPLAY















. . . . .

## MODEL: TR2022-6 SIZE: 53-16-131 Material: TR





#### COLOR DISPLAY















- - - - -

### MODEL: TR2022-8 SIZE: 56-16-131 Material: TR





















### MODEL: RP3763 SIZE: 48-16-136 Material: TR

















## MODEL: TRP3764 SIZE: 63-17-123 Material: TR

















### **MODEL**: TRP3765 **SIZE**: 52-18-124 **Material**: TR

















# MODEL