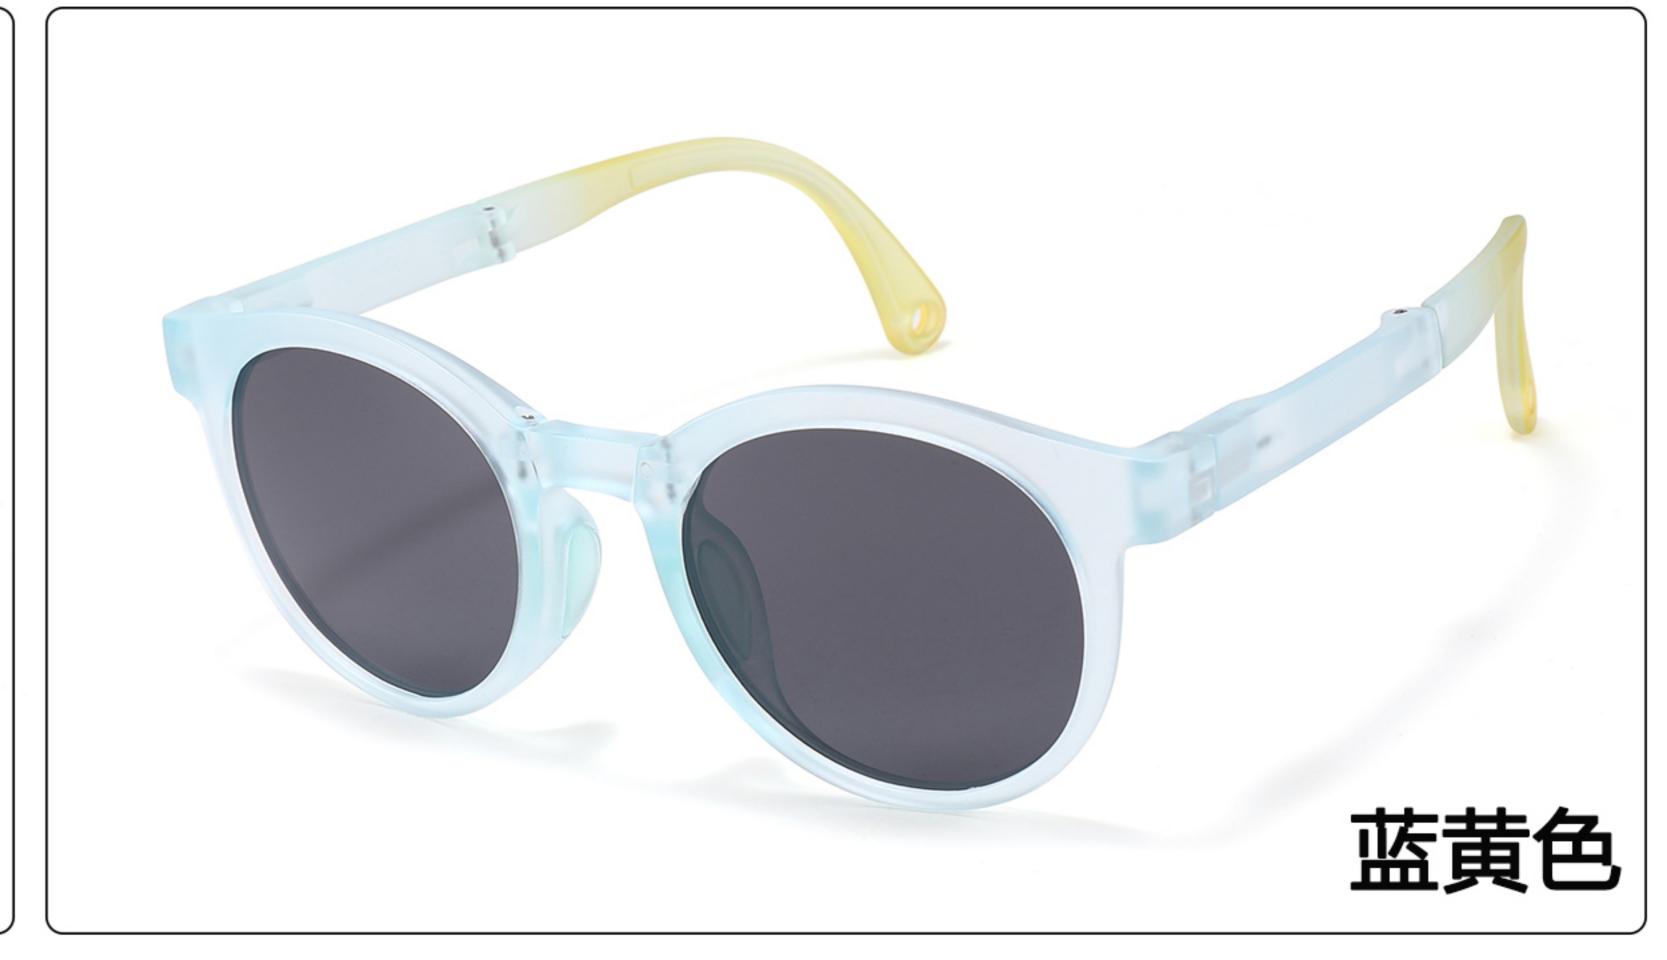

### Kids Polarized Sunglasses Manufacturer in China www.HEAPPY.com

MODEL: KB666 SIZE: 47-21-131 Material: TR90

















## MODEL: KB667 SIZE: 45-21-131 Material: TR90

















### **MODEL**: KB668 **SIZE**: 44-21-131 **Material**: TR

















## **MODEL**: SS1048 **SIZE**: 57-18-135 **Material**: TR

















### **MODEL**: ZG0115 **SIZE**: 45-16-127 **Material**: TR

















### MODEL: JC078 SIZE: 47-19-131 Material: TR

















### MODEL: 080 SIZE: 53-18-135 Material: TR

















# MODEL: 079 SIZE: 56-17-126 Material: TR

















### MODEL: 3568 SIZE: 45-18-130 Material: TR

















### MODEL: 3766 SIZE: 51-14-134 Material: TR





#### COLOR DISPLAY























### MODEL: 3767 SIZE: 54-18-126 Material: TR





#### COLOR DISPLAY























• • • • •

### MODEL: 3767 SIZE: 54-18-126 Material: TR





#### COLOR DISPLAY























• • • • •

### MODEL: 3767 SIZE: 54-18-126 Material: TR

















### MODEL: A1047 SIZE: 53-18-121 Material: TR





### COLOR DISPLAY









• • • • •

• • • • •

### MODEL: D82015B SIZE: 54-16-122 Material: TR





#### COLOR DISPLAY











### MODEL: