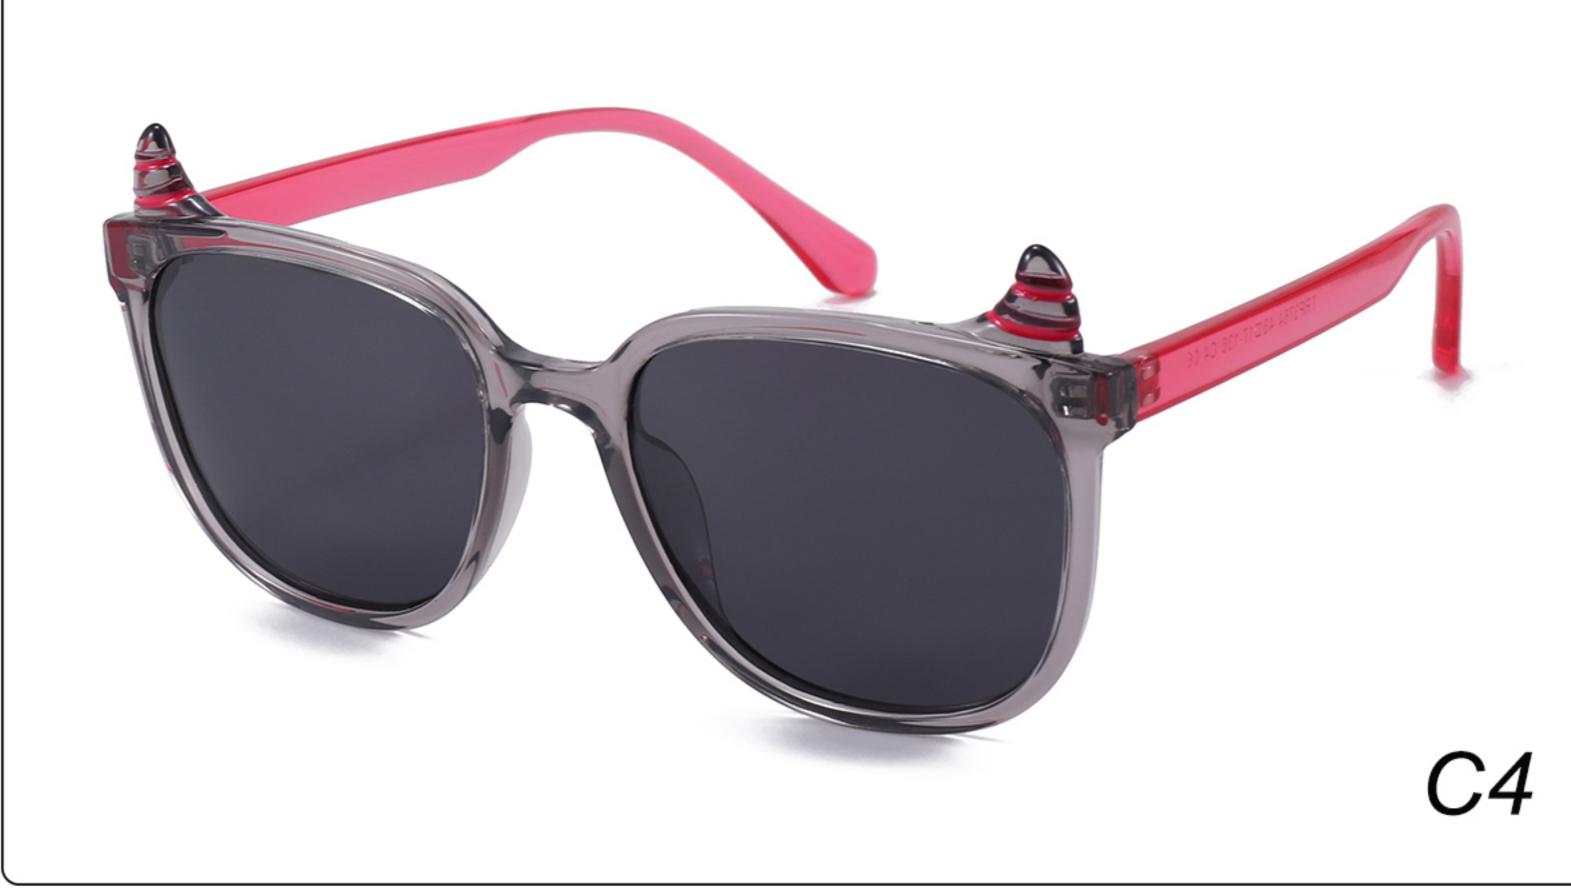

ial: TR













### **MODEL:** S8025 **SIZE:** 47-17-128 **Material:** TR





















### MODEL: TR2022-1 SIZE: 56-18-128 Material: TR





















### MODEL: TR2022-2 SIZE: 52-18-129 Material: TR





















### MODEL: TR2022-3 SIZE: 58-18-127 Material: TR





#### COLOR DISPLAY















. . . . .

### MODEL: TR2022-4 SIZE: 53-18-128 Material: TR





















### MODEL: TR2022-5 SIZE: 52-18-126 Material: TR





#### COLOR DISPLAY















. . . . .

## MODEL: TR2022-6 SIZE: 53-16-131 Material: TR





#### COLOR DISPLAY















- - - - -

### MODEL: TR2022-8 SIZE: 56-16-131 Material: TR





















### MODEL: RP3763 SIZE: 48-16-136 Material: TR

















## MODEL: TRP3764 SIZE: 63-17-123 Material: TR

















### **MODEL**: TRP3765 **SIZE**: 52-18-124 **Material**: TR

















# MODEL: YK1022 SIZE: 50-17-134 Material: TR+金属

















MODEL: YK3767 SIZE: 53-18-123 Material: TR





















### MODEL: YK8284 SIZE: 43-17-120 Material: TR