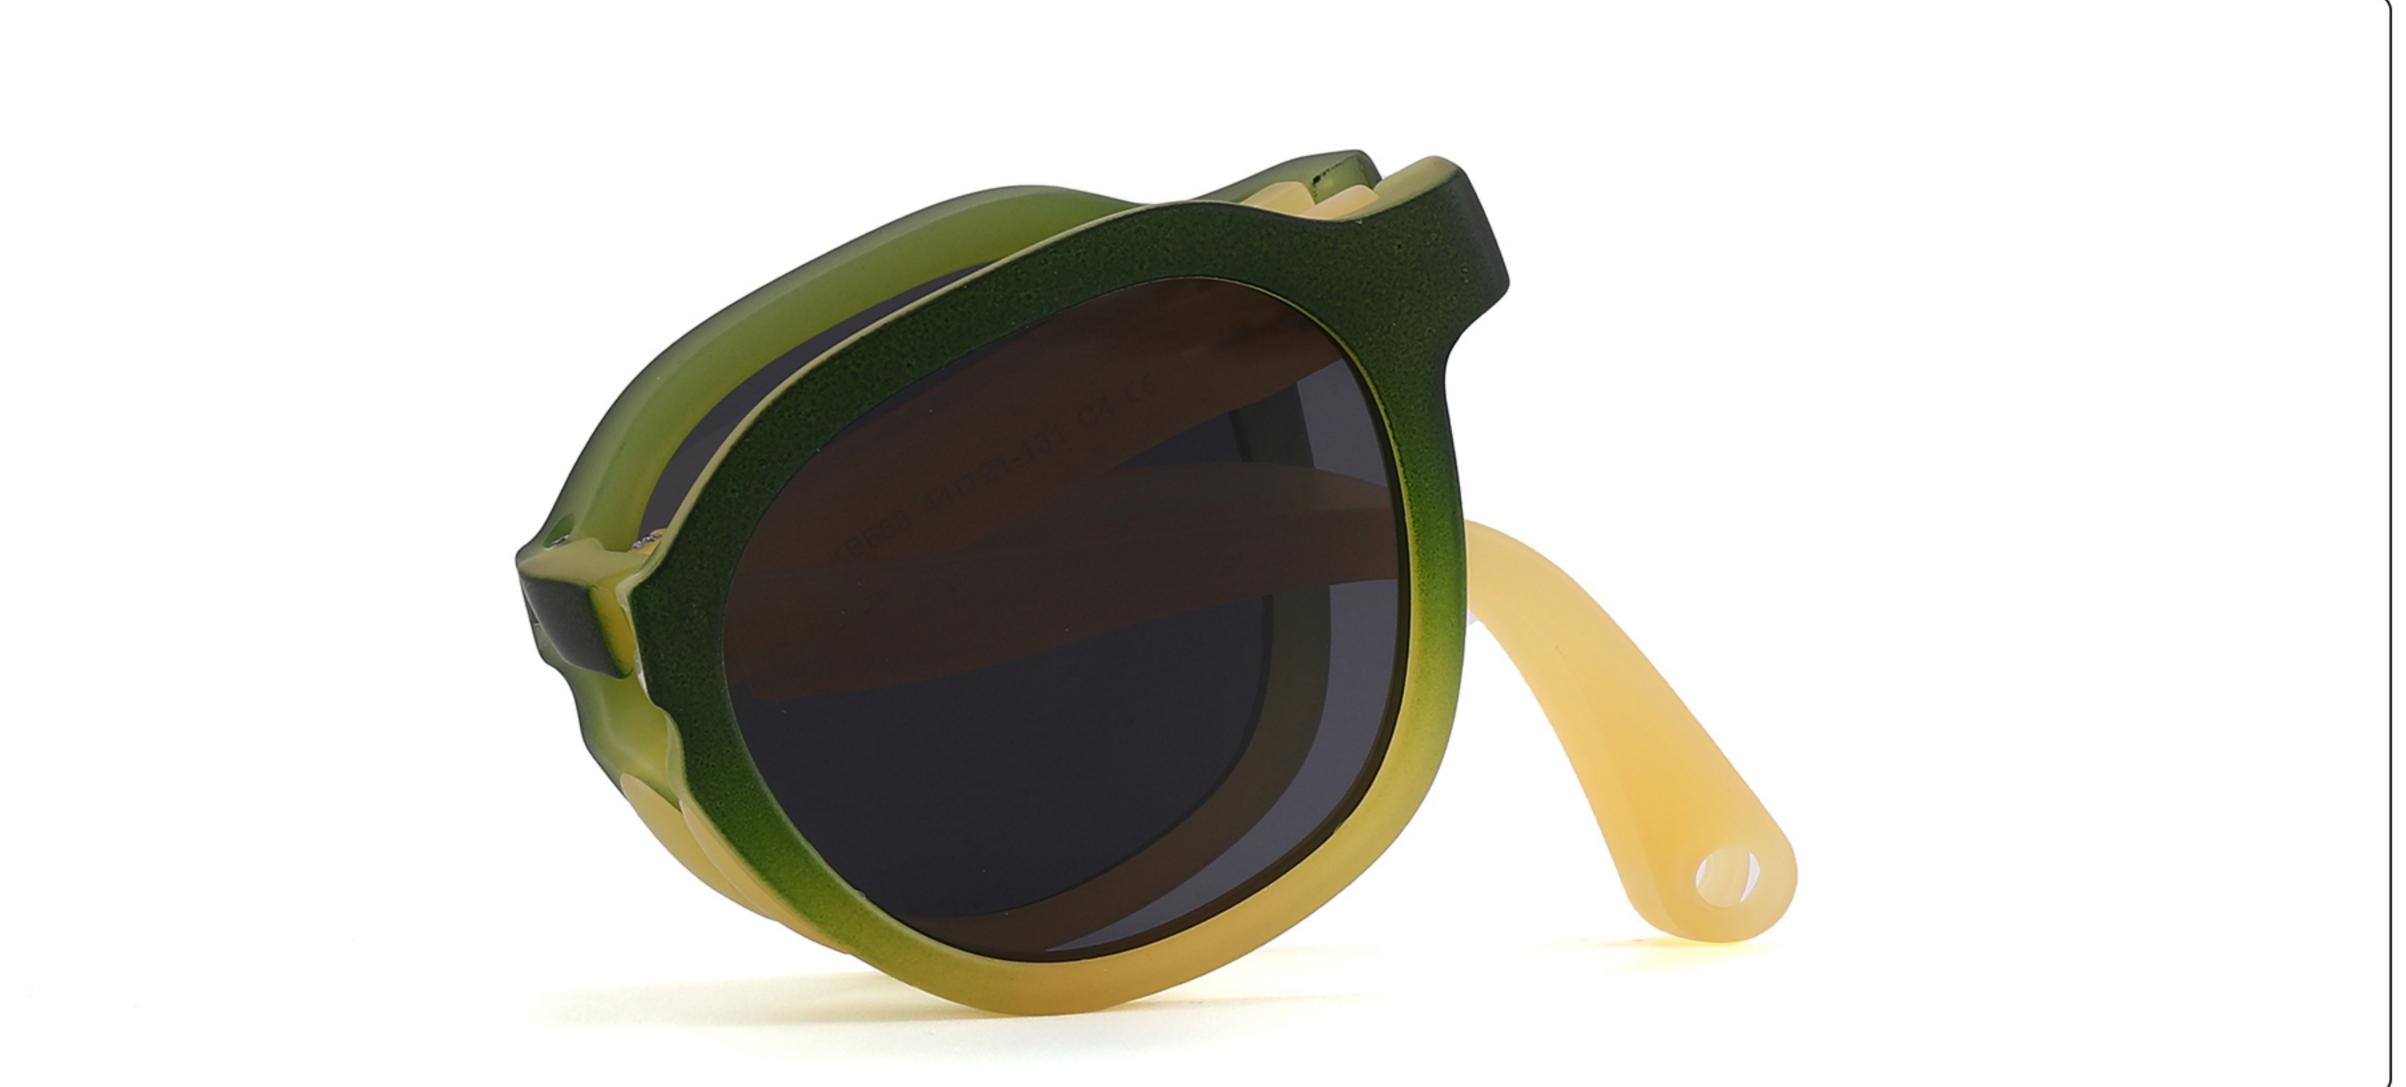

### Kids Polarized Sunglasses Manufacturer in China www.HEAPPY.com

MODEL: KB666 SIZE: 47-21-131 Material: TR90

















## MODEL: KB667 SIZE: 45-21-131 Material: TR90

















### **MODEL**: KB668 **SIZE**: 44-21-131 **Material**: TR

















## **MODEL**: SS1048 **SIZE**: 57-18-135 **Material**: TR

















### **MODEL**: ZG0115 **SIZE**: 45-16-127 **Material**: TR

















### MODEL: JC078 SIZE: 47-19-131 Material: TR

















### MODEL: 080 SIZE: 53-18-135 Material: TR

















# MODEL: 079 SIZE: 56-17-126 Material: TR

















### MODEL: 3568 SIZE: 45-18-130 Material: TR

















### MODEL: 3766 SIZE: 51-14-134 Material: TR





#### COLOR DISPLAY























### MODEL: 3767 SIZE: 54-18-126 Material: TR





#### COLOR DISPLAY























• • • • •

### MODEL: 3767 SIZE: 54-18-126 Material: TR





#### COLOR DISPLAY























• • • • •

### MODEL: 3767 SIZE: 54-18-126 Material: TR

















### MODEL: A1047 SIZE: 53-18-1