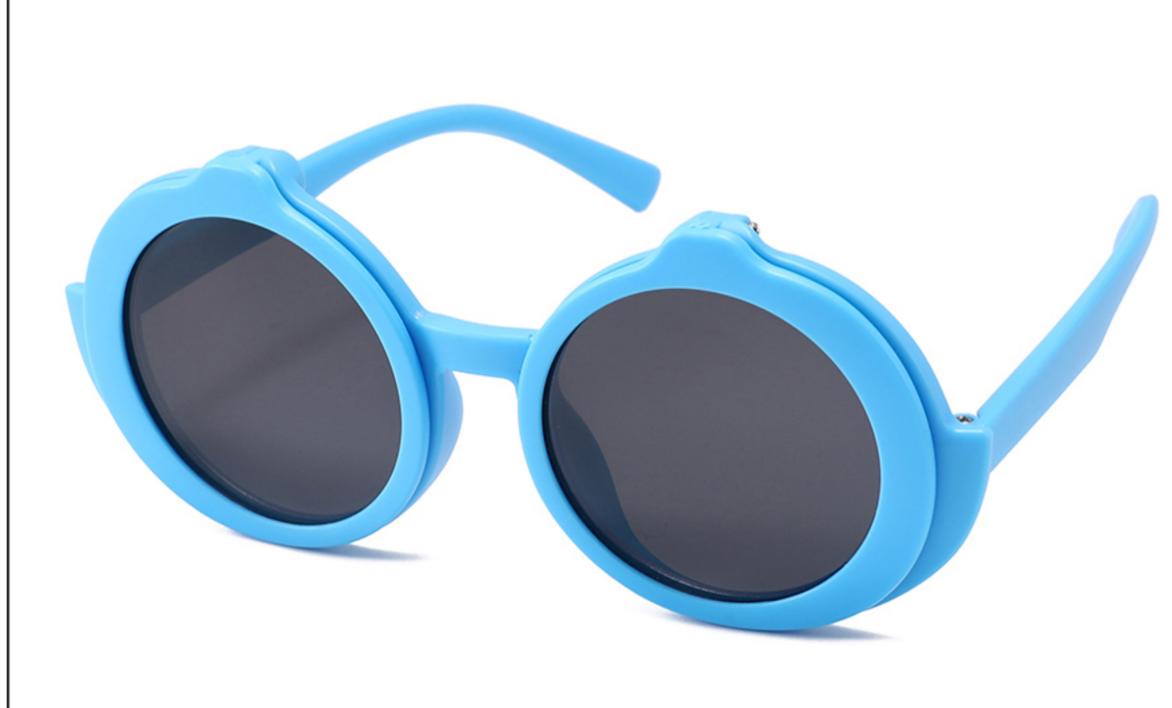

E: 55-16-121 Material: TR





#### COLOR DISPLAY











### MODEL: KB670 SIZE: 49-16-135 Material: TR

















### MODEL: KB671 SIZE: 49-16-135 Material: TR

















### MODEL: KB672 SIZE: 43-17-129 Material: TR

















### **MODEL**: KB673 **SIZE**: 43-17-129 **Material**: TR

















### MODEL: KB9694 SIZE: 46-19-133 Material: TR













### MODEL: KB9695 SIZE: 49-17-133 Material: TR













### MODEL: KB9696 SIZE: 46-19-133 Material: TR













### **MODEL:** S8025 **SIZE:** 47-17-128 **Material:** TR





















### MODEL: TR2022-1 SIZE: 56-18-128 Material: TR





















### MODEL: TR2022-2 SIZE: 52-18-129 Material: TR





















### MODEL: TR2022-3 SIZE: 58-18-127 Material: TR





#### COLOR DISPLAY















. . . . .

### MODEL: TR2022-4 SIZE: 53-18-128 Material: TR





















### MODEL: TR2022-5 SIZE: 52-18-126 Material: TR





#### COLOR DISPLAY















. . . . .

## MODEL: TR2022-6 SIZE: 53-16-131 Material: TR





#### COLOR DISPLAY















- - - - -

### MODEL: TR2022-8 SIZE: 56-16-131 Material: TR





















### MODEL: RP3763 SIZE: 48-16-136 Material: TR

















## MODEL: TRP3764 SIZE: 63-17-123 Material: TR

















### **MODEL**: TRP3765 **SIZE**: 52-18-124 **Material**: TR

















# MODEL: YK1022 SIZE: 50-17-134 Material: TR+金属

















MODEL: YK3767 SIZE: 53-18-123 Material: TR





















### MODEL: YK8284 SIZE: 43-17-120 Material: TR