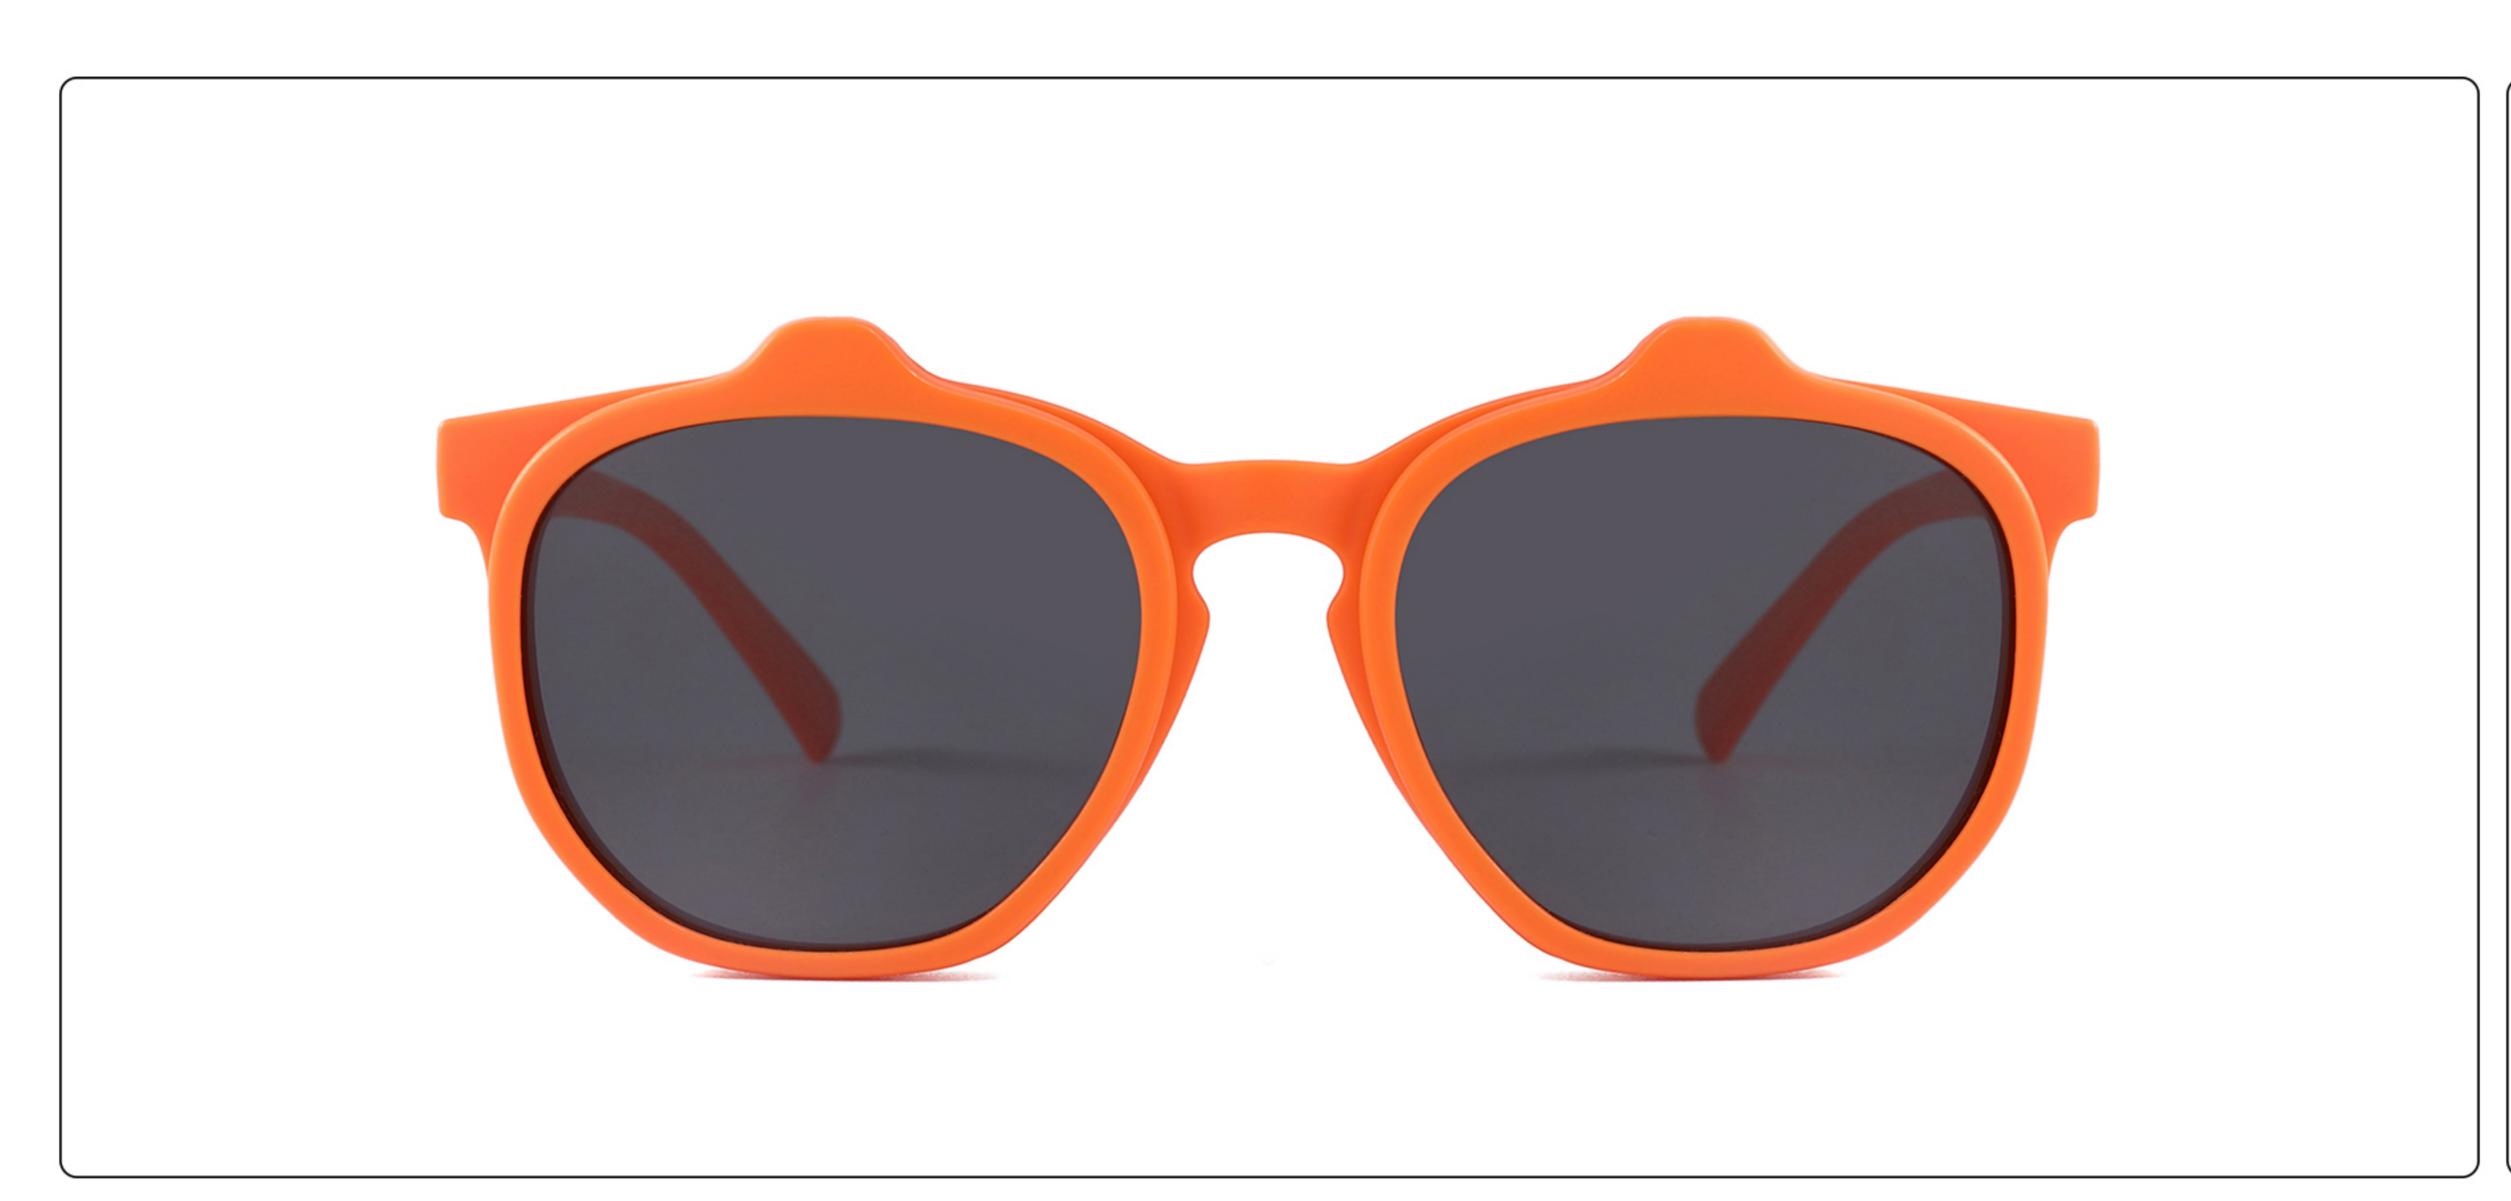

L: D82015B SIZE: 54-16-122 Material: TR





#### COLOR DISPLAY











### MODEL: D82016 SIZE: 55-16-121 Material: TR





#### COLOR DISPLAY











### MODEL: KB670 SIZE: 49-16-135 Material: TR

















### MODEL: KB671 SIZE: 49-16-135 Material: TR

















### MODEL: KB672 SIZE: 43-17-129 Material: TR

















### **MODEL**: KB673 **SIZE**: 43-17-129 **Material**: TR

















### MODEL: KB9694 SIZE: 46-19-133 Material: TR













### MODEL: KB9695 SIZE: 49-17-133 Material: TR













### MODEL: KB9696 SIZE: 46-19-133 Material: TR













### **MODEL:** S8025 **SIZE:** 47-17-128 **Material:** TR





















### MODEL: TR2022-1 SIZE: 56-18-128 Material: TR





















### MODEL: TR2022-2 SIZE: 52-18-129 Material: TR





















### MODEL: TR2022-3 SIZE: 58-18-127 Material: TR





#### COLOR DISPLAY















. . . . .

### MODEL: TR2022-4 SIZE: 53-18-128 Material: TR





















### MODEL: TR2022-5 SIZE: 52-18-126 Material: TR





#### COLOR DISPLAY















. . . . .

## MODEL: TR2022-6 SIZE: 53-16-131 Material: TR





#### COLOR DISPLAY















- - - - -

### MODEL: TR2022-8 SIZE: 56-16-131 Material: TR





















### MODEL: RP3763 SIZE: 48-16-136 Material: TR

















## MODEL: TRP3764 SIZE: 63-17-123 Material: TR

















### **MODEL**: TRP3765 **SIZE**: 52-18-124 **Material**: TR

















# MODEL: YK1022 SIZE: 50-17-134 Material: TR+金属

















MODEL: YK3767 SIZE: 53-18-123 Material: TR





















### MODEL: