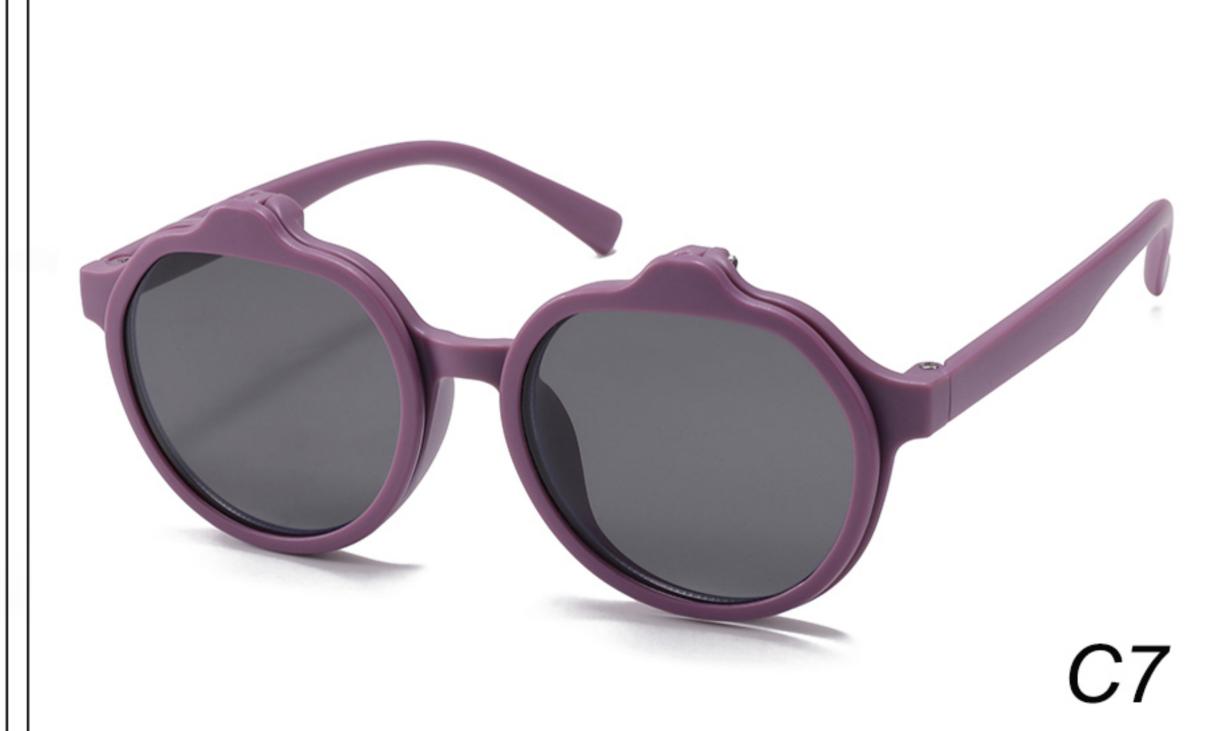

**SIZE**: 43-17-129 **Material**: TR

















### MODEL: KB9694 SIZE: 46-19-133 Material: TR













### MODEL: KB9695 SIZE: 49-17-133 Material: TR













### MODEL: KB9696 SIZE: 46-19-133 Material: TR













### **MODEL:** S8025 **SIZE:** 47-17-128 **Material:** TR





















### MODEL: TR2022-1 SIZE: 56-18-128 Material: TR





















### MODEL: TR2022-2 SIZE: 52-18-129 Material: TR





















### MODEL: TR2022-3 SIZE: 58-18-127 Material: TR





#### COLOR DISPLAY















. . . . .

### MODEL: TR2022-4 SIZE: 53-18-128 Material: TR





















### MODEL: TR2022-5 SIZE: 52-18-126 Material: TR





#### COLOR DISPLAY















. . . . .

## MODEL: TR2022-6 SIZE: 53-16-131 Material: TR





#### COLOR DISPLAY















- - - - -

### MODEL: TR2022-8 SIZE: 56-16-131 Material: TR





















### MODEL: RP3763 SIZE: 48-16-136 Material: TR

















## MODEL: TRP3764 SIZE: 63-17-123 Material: TR

















### **MODEL**: TRP3765 **SIZE**: 52-18-124 **Material**: TR

















# MODEL: YK1022 SIZE: 50-17-134 Material: TR+金属

















MODEL: YK3767 SIZE: 53-18-123 Material: TR





















### MODEL: YK8284 SIZE: 43-17-120 Material: TR