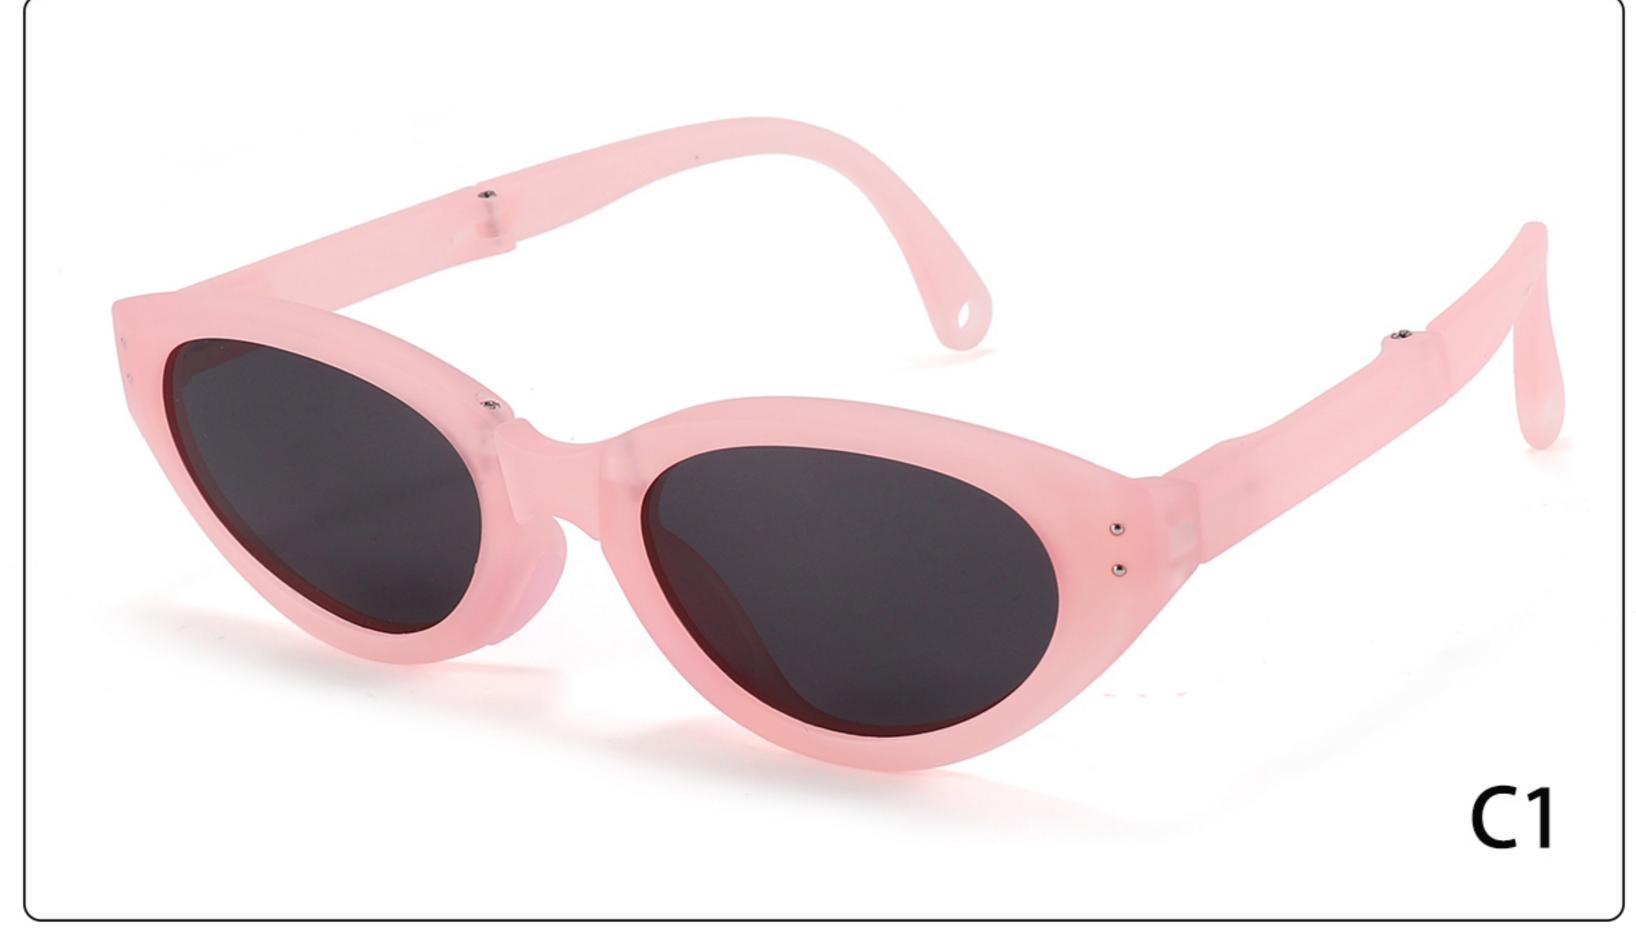

### Kids Polarized Sunglasses Manufacturer in China www.HEAPPY.com

MODEL: KB666 SIZE: 47-21-131 Material: TR90

















## MODEL: KB667 SIZE: 45-21-131 Material: TR90

















### **MODEL**: KB668 **SIZE**: 44-21-131 **Material**: TR

















## **MODEL**: SS1048 **SIZE**: 57-18-135 **Material**: TR

















### **MODEL**: ZG0115 **SIZE**: 45-16-127 **Material**: TR

















### MODEL: JC078 SIZE: 47-19-131 Material: TR

















### MODEL: 080 SIZE: 53-18-135 Material: TR

















# MODEL: 079 SIZE: 56-17-126 Material: TR

















### MODEL: 3568 SIZE: 45-18-130 Material: TR

















### MODEL: 3766 SIZE: 51-14-134 Material: TR





#### COLOR DISPLAY























### MODEL: 3767 SIZE: 54-18-126 Material: TR





#### COLOR DISPLAY























• • • • •

### MODEL: 3767 SIZE: 54-18-126 Material: TR





#### COLOR DISPL