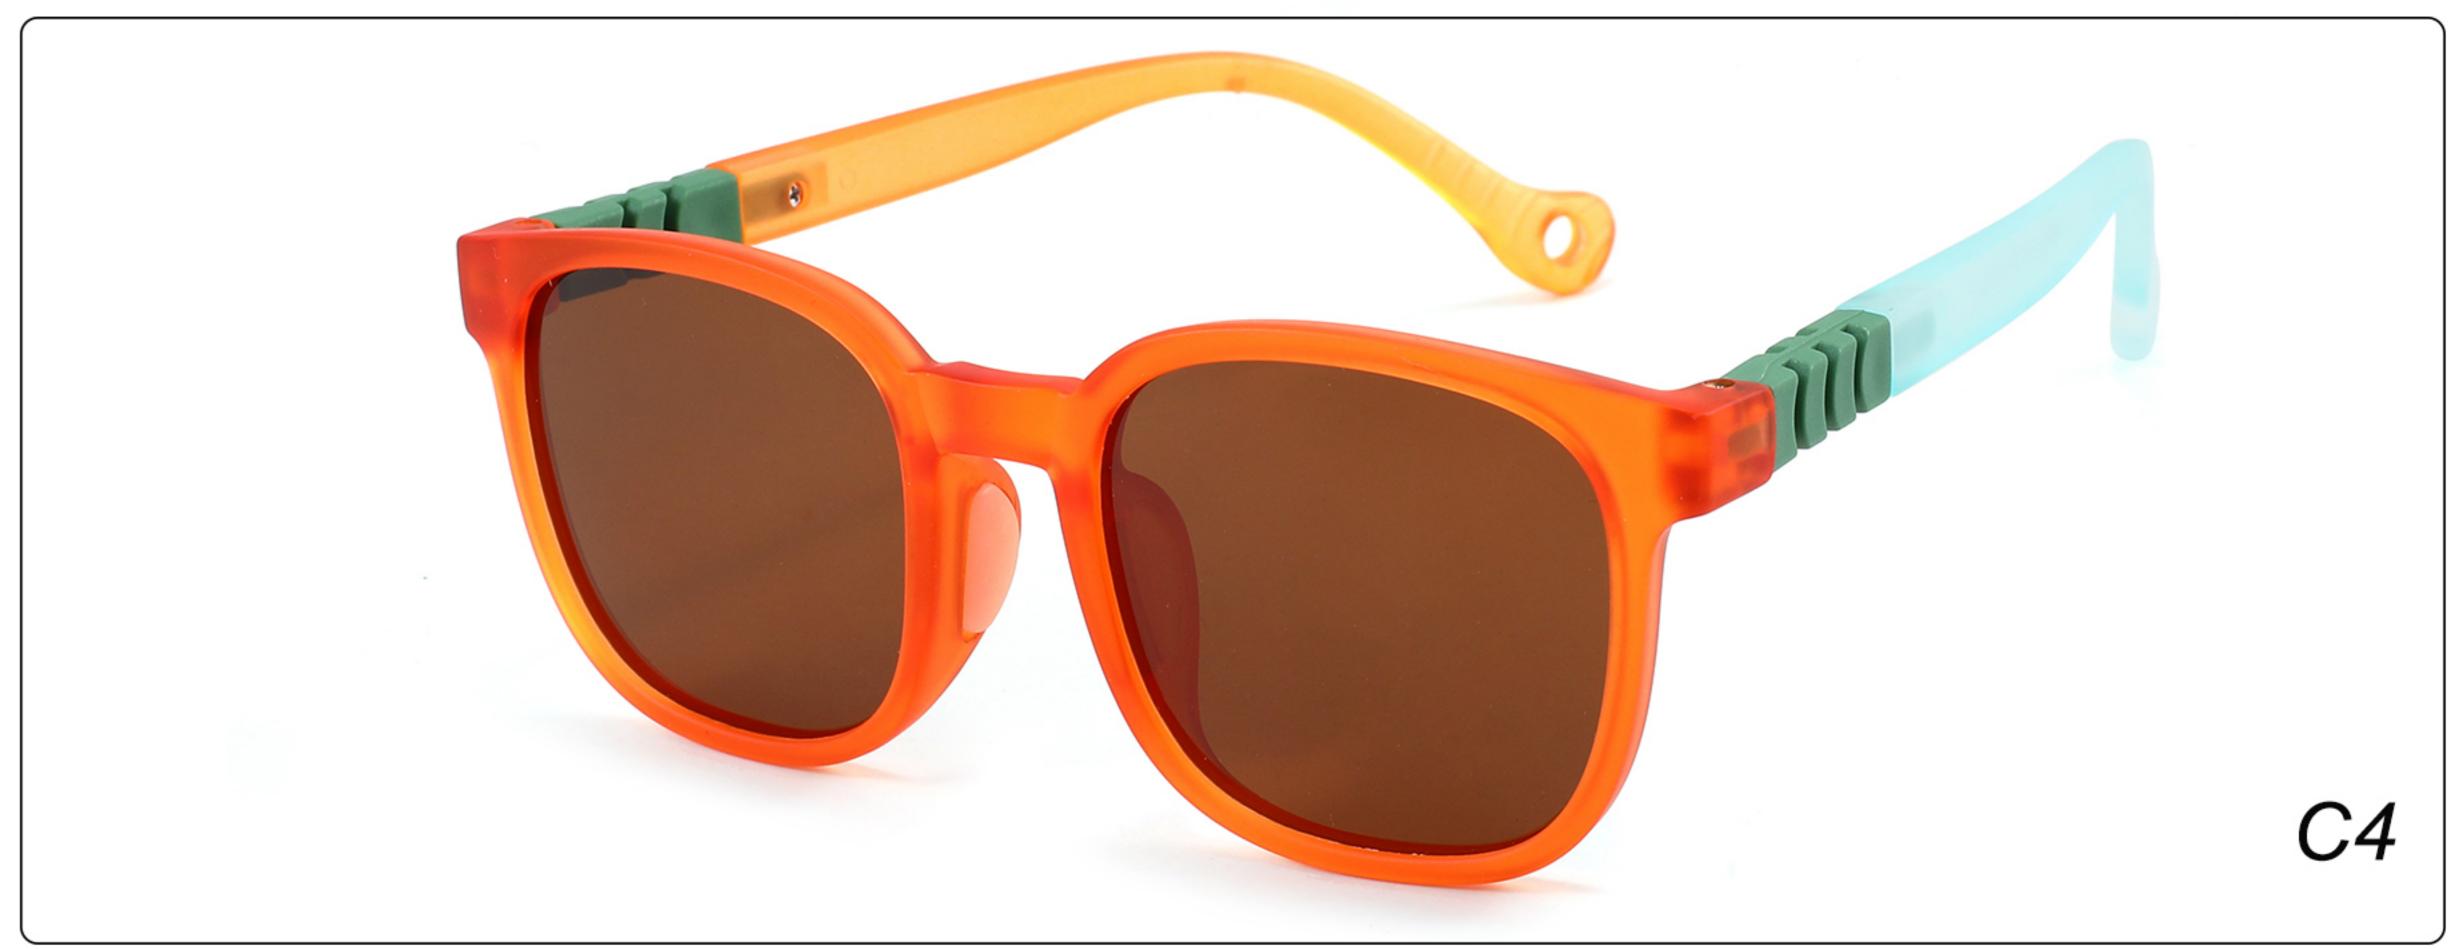

COLOR DISPLAY























• • • • •

### MODEL: 3767 SIZE: 54-18-126 Material: TR





#### COLOR DISPLAY























• • • • •

### MODEL: 3767 SIZE: 54-18-126 Material: TR

















### MODEL: A1047 SIZE: 53-18-121 Material: TR





### COLOR DISPLAY









• • • • •

• • • • •

### MODEL: D82015B SIZE: 54-16-122 Material: TR





#### COLOR DISPLAY











### MODEL: D82016 SIZE: 55-16-121 Material: TR





#### COLOR DISPLAY











### MODEL: KB670 SIZE: 49-16-135 Material: TR

















### MODEL: KB671 SIZE: 49-16-135 Material: TR

















### MODEL: KB672 SIZE: 43-17-129 Material: TR

















### **MODEL**: KB673 **SIZE**: 43-17-129 **Material**: TR

















### MODEL: KB9694 SIZE: 46-19-133 Material: TR













### MODEL: KB9695 SIZE: 49-17-133 Material: TR













### MODEL: KB9696 SIZE: 46-19-133 Material: TR













### **MODEL:** S8025 **SIZE:** 47-17-128 **Material:** TR





















### MODEL: TR2022-1 SIZE: 56-18-128 Material: TR





















### MODEL: TR2022-2 SIZE: 52-18-129 Material: TR





















### MODEL: TR2022-3 SIZE: 58-18-127 Material: TR





#### COLOR DISPLAY















. . . . .

### MODEL: TR2022-4 SIZE: 53-18-128 Material: TR





















### MODEL: TR2022-5 SIZE: 52-18-126 Material: TR





#### COLOR DISPLAY















. . . . .

## MODEL: TR2022-6 SIZE: 53-16-131 Material: TR





#### COLOR DISPLAY















- - - - -

### MODEL: TR2022-8 SIZE: 56-16-131 Material: TR





















### MODEL: RP3763 SIZE: