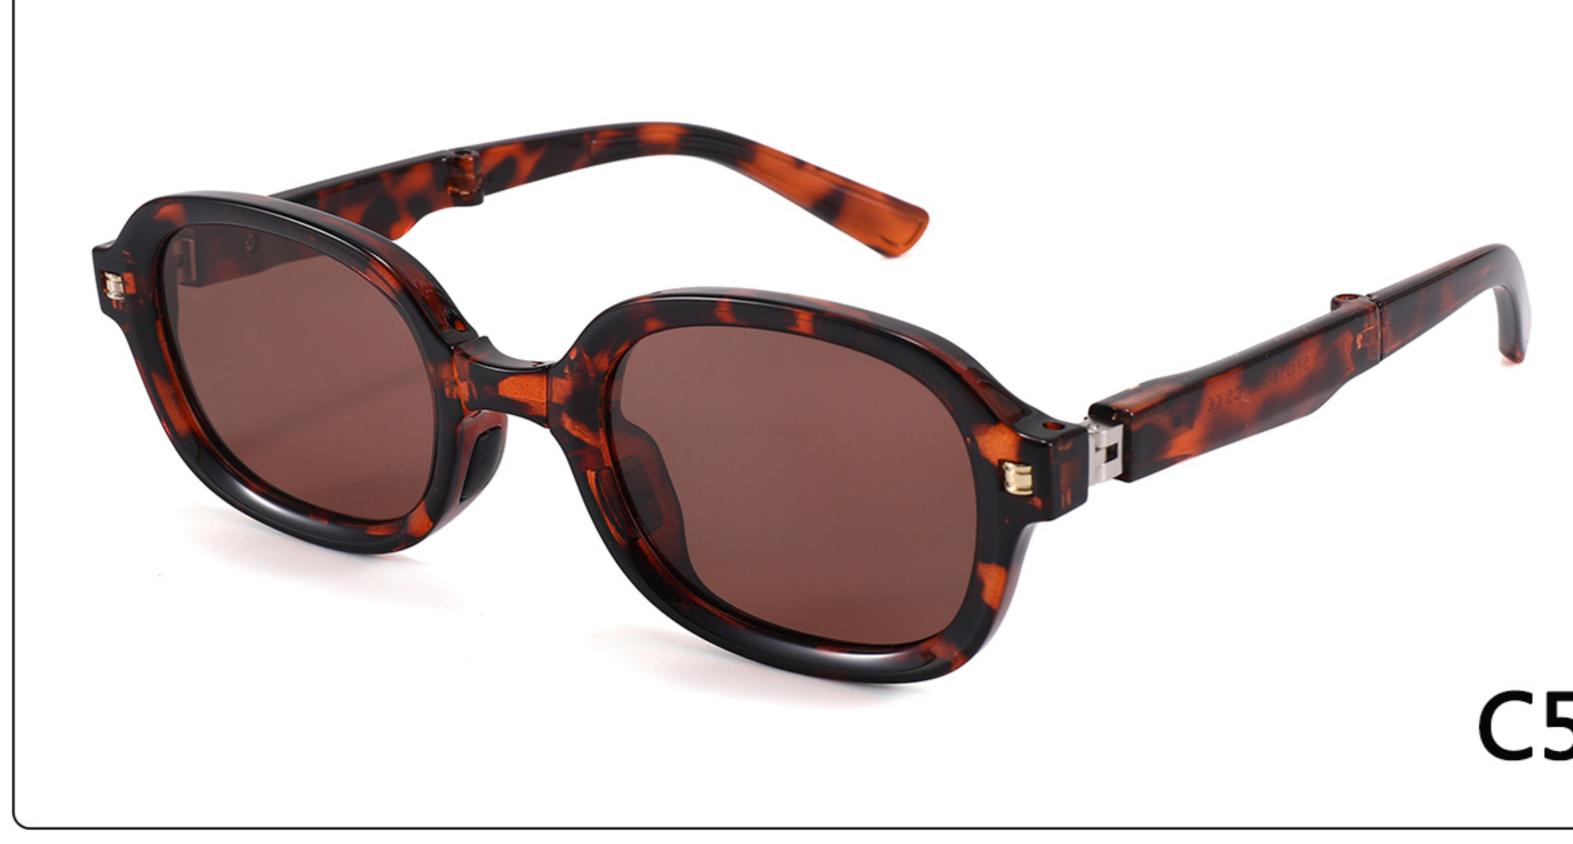

### Kids Polarized Sunglasses Manufacturer in China www.HEAPPY.com

MODEL: KB666 SIZE: 47-21-131 Material: TR90

















## MODEL: KB667 SIZE: 45-21-131 Material: TR90

















### **MODEL**: KB668 **SIZE**: 44-21-131 **Material**: TR

















## **MODEL**: SS1048 **SIZE**: 57-18-135 **Material**: TR

















### **MODEL**: ZG0115 **SIZE**: 45-16-127 **Material**: TR

















### MODEL: JC078 SIZE: 47-19-131 Material: TR

















### MODEL: 080 SIZE: 53-18-135 Material: TR

















# MODEL: 079 SIZE: 56-17-126 Material: TR

















### MODEL: 3568 SIZE: 45-18-130 Material: TR

















### MODEL: 3766 SIZE: 51-14-134 Material: TR





#### COLOR DISPLAY























### MODEL: 3767 SIZE: 54-18-126 Material: TR





#### COLOR DISPLAY























• • • • •

### MODEL: 3767 SIZE: 54-18-126 Material: TR





#### COLOR DISPLAY























• • • • •

### MODEL: 3767 SIZE: 54-18-126 Material: TR

















### MODEL: A1047 SIZE: 53-18-121 Material: TR





### COLOR DISPLAY









• • • • •

• • • • •

### MODEL: D820