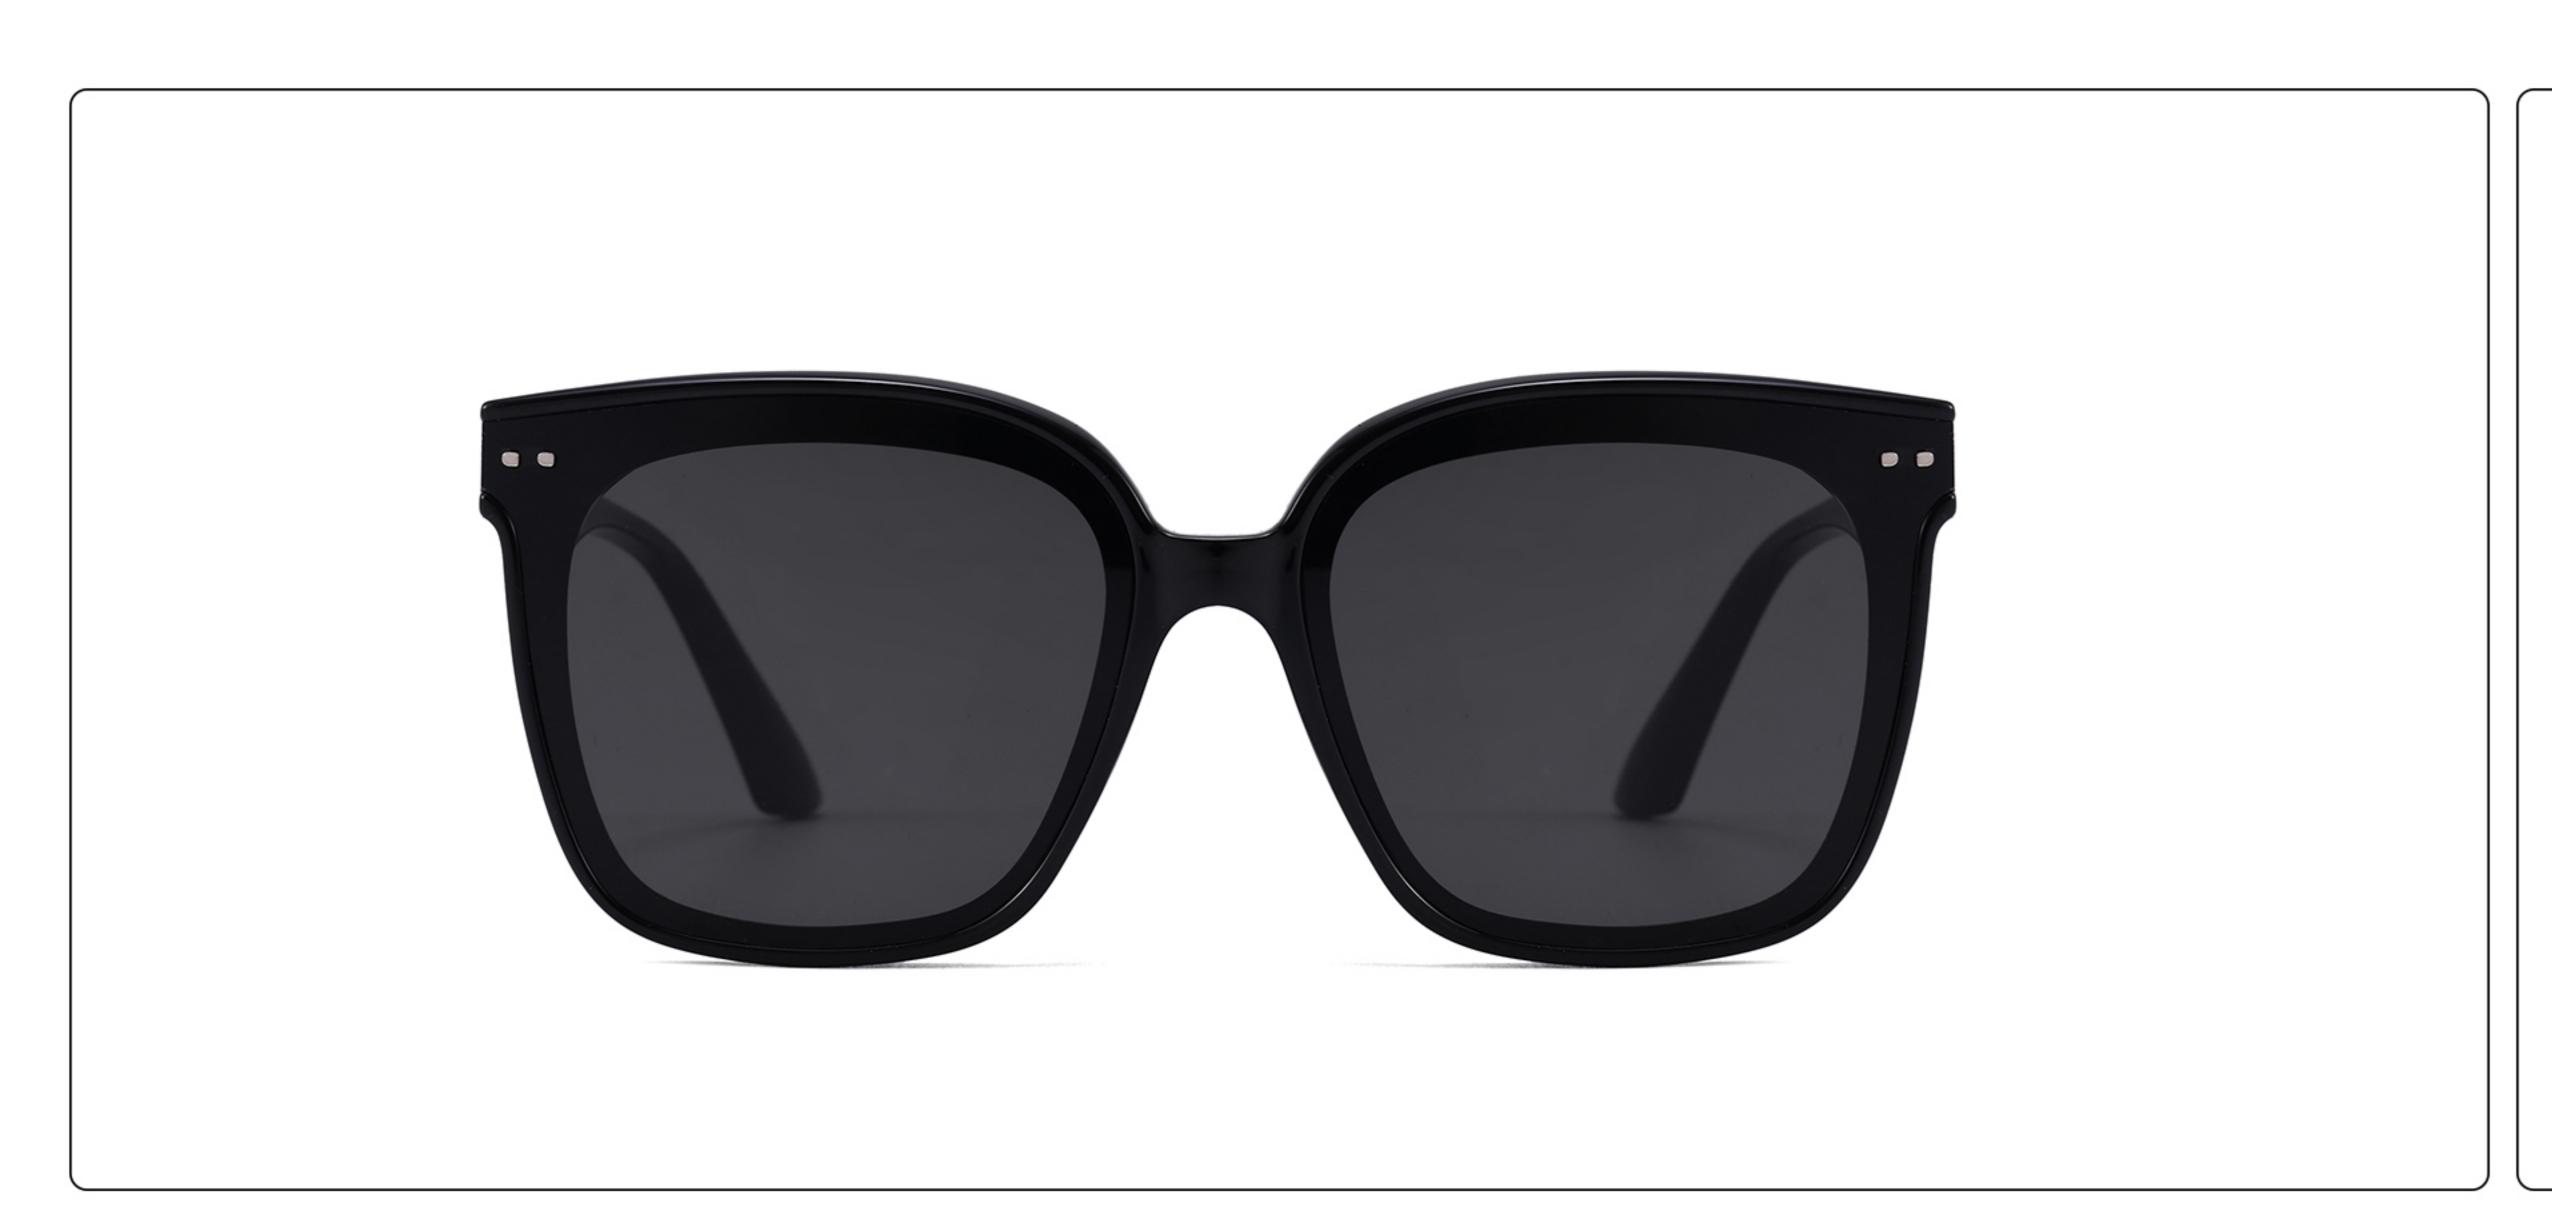

KB668 **SIZE**: 44-21-131 **Material**: TR

















## **MODEL**: SS1048 **SIZE**: 57-18-135 **Material**: TR

















### **MODEL**: ZG0115 **SIZE**: 45-16-127 **Material**: TR

















### MODEL: JC078 SIZE: 47-19-131 Material: TR

















### MODEL: 080 SIZE: 53-18-135 Material: TR

















# MODEL: 079 SIZE: 56-17-126 Material: TR

















### MODEL: 3568 SIZE: 45-18-130 Material: TR

















### MODEL: 3766 SIZE: 51-14-134 Material: TR





#### COLOR DISPLAY























### MODEL: 3767 SIZE: 54-18-126 Material: TR





#### COLOR DISPLAY























• • • • •

### MODEL: 3767 SIZE: 54-18-126 Material: TR





#### COLOR DISPLAY























• • • • •

### MODEL: 3767 SIZE: 54-18-126 Material: TR

















### MODEL: A1047 SIZE: 53-18-121 Material: TR





### COLOR DISPLAY









• • • • •

• • • • •

### MODEL: D82015B SIZE: 54-16-122 Material: TR





#### COLOR DISPLAY











### MODEL: D82016 SIZE: 55-16-121 Material: TR





#### COLOR DISPLAY











### MODEL: KB670 SIZE: 49-16-135 Material: TR

















### MODEL: KB671 SIZE: 49-16-135 Material: TR

















### MODEL: KB672 SIZE: 43-17-129 Material: TR

















### **MODEL**: KB673 **SIZE**: 43-17-129 **Material**: TR

















### MODEL: KB9694 SIZE: 46-19-133 Material: TR













### MODEL: KB9695 SIZE: 49-17-133 Material: TR













### MODEL: KB9696 SIZE: 46-19-133 Material: TR













### **MODEL:** S8025 **SIZE:** 47-17-128 **Material:** TR