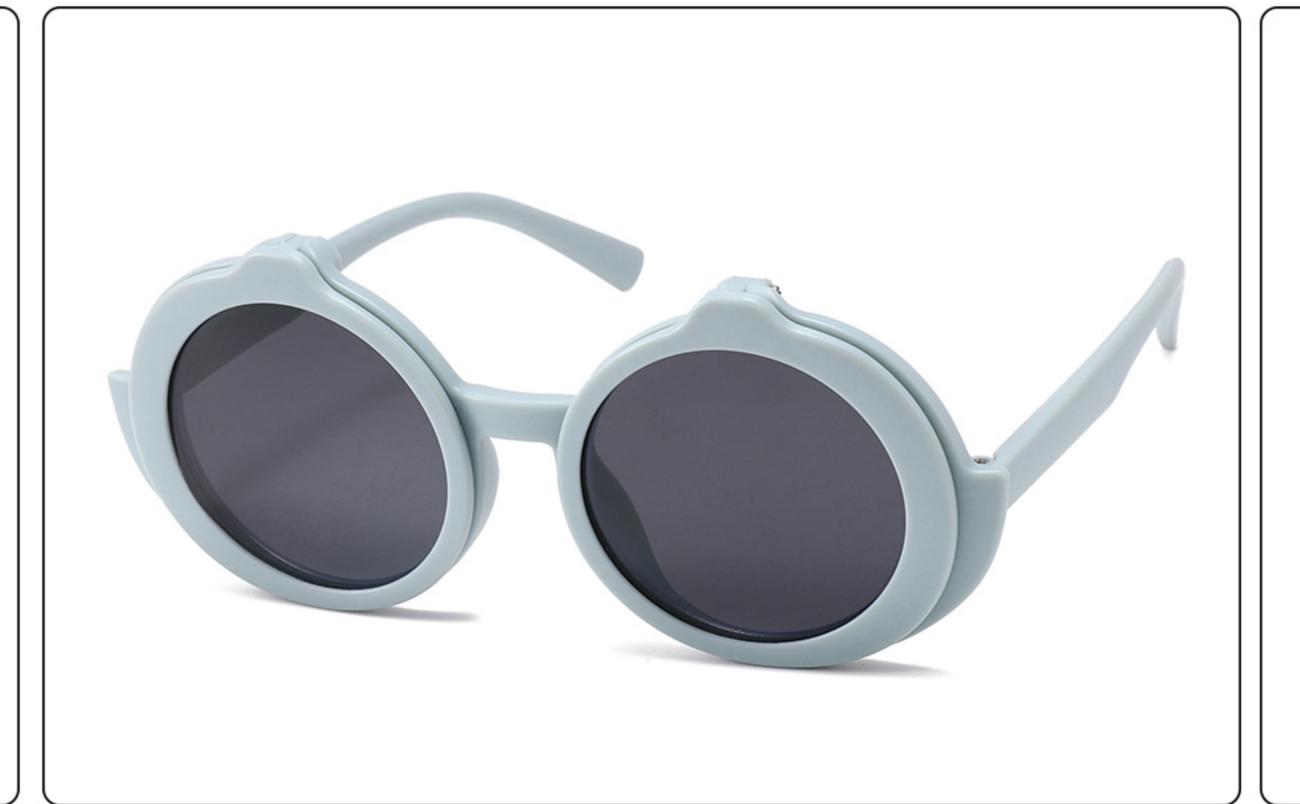

21 Material: TR





#### COLOR DISPLAY











### MODEL: KB670 SIZE: 49-16-135 Material: TR

















### MODEL: KB671 SIZE: 49-16-135 Material: TR

















### MODEL: KB672 SIZE: 43-17-129 Material: TR

















### **MODEL**: KB673 **SIZE**: 43-17-129 **Material**: TR

















### MODEL: KB9694 SIZE: 46-19-133 Material: TR













### MODEL: KB9695 SIZE: 49-17-133 Material: TR













### MODEL: KB9696 SIZE: 46-19-133 Material: TR













### **MODEL:** S8025 **SIZE:** 47-17-128 **Material:** TR





















### MODEL: TR2022-1 SIZE: 56-18-128 Material: TR





















### MODEL: TR2022-2 SIZE: 52-18-129 Material: TR





















### MODEL: TR2022-3 SIZE: 58-18-127 Material: TR





#### COLOR DISPLAY















. . . . .

### MODEL: TR2022-4 SIZE: 53-18-128 Material: TR





















### MODEL: TR2022-5 SIZE: 52-18-126 Material: TR





#### COLOR DISPLAY















. . . . .

## MODEL: TR2022-6 SIZE: 53-16-131 Material: TR





#### COLOR DISPLAY















- - - - -

### MODEL: TR2022-8 SIZE: 56-16-131 Material: TR





















### MODEL: RP3763 SIZE: 48-16-136 Material: TR

















## MODEL: TRP3764 SIZE: 63-17-123 Material: TR

















### **MODEL**: TRP3765 **SIZE**: 52-18-124 **Material**: TR

















# MODEL: YK1022 SIZE: 50-17-134 Material: TR+金属

















MODEL: YK3767 SIZE: 53-18-123 Material: TR





















### MODEL: YK8284 SIZE: 43-17-120 Material: TR