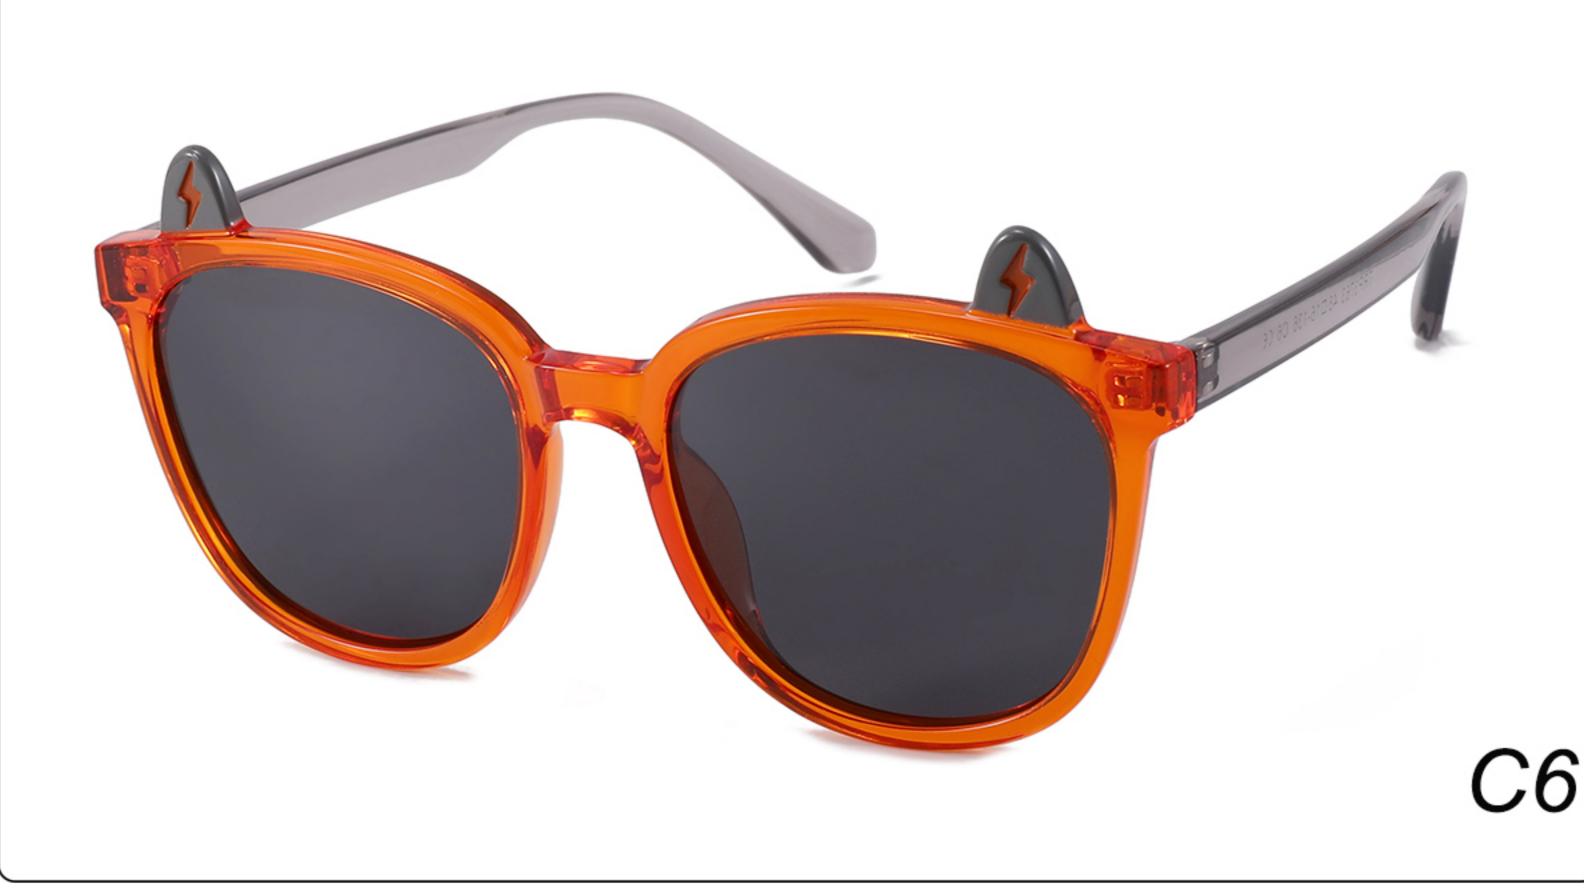

aterial: TR













### MODEL: KB9696 SIZE: 46-19-133 Material: TR













### **MODEL:** S8025 **SIZE:** 47-17-128 **Material:** TR





















### MODEL: TR2022-1 SIZE: 56-18-128 Material: TR





















### MODEL: TR2022-2 SIZE: 52-18-129 Material: TR





















### MODEL: TR2022-3 SIZE: 58-18-127 Material: TR





#### COLOR DISPLAY















. . . . .

### MODEL: TR2022-4 SIZE: 53-18-128 Material: TR





















### MODEL: TR2022-5 SIZE: 52-18-126 Material: TR





#### COLOR DISPLAY















. . . . .

## MODEL: TR2022-6 SIZE: 53-16-131 Material: TR





#### COLOR DISPLAY















- - - - -

### MODEL: TR2022-8 SIZE: 56-16-131 Material: TR





















### MODEL: RP3763 SIZE: 48-16-136 Material: TR

















## MODEL: TRP3764 SIZE: 63-17-123 Material: TR

















### **MODEL**: TRP3765 **SIZE**: 52-18-124 **Material**: TR

















# MODEL: YK1022 SIZE: 50-17-134 Material: TR+金属

















MODEL: YK3767 SIZE: 53-18-123 Material: TR





















### MODEL: YK8284 SIZE: 43-17-120 Material: TR