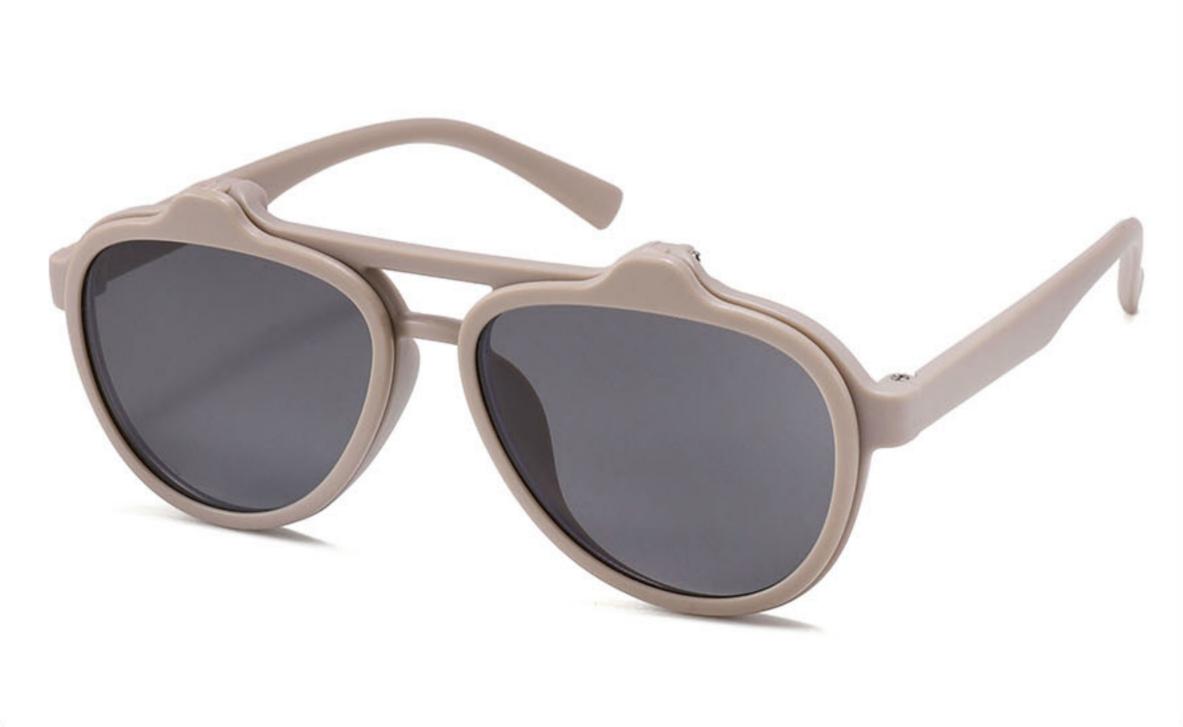

35 Material: TR

















### MODEL: KB671 SIZE: 49-16-135 Material: TR

















### MODEL: KB672 SIZE: 43-17-129 Material: TR

















### **MODEL**: KB673 **SIZE**: 43-17-129 **Material**: TR

















### MODEL: KB9694 SIZE: 46-19-133 Material: TR













### MODEL: KB9695 SIZE: 49-17-133 Material: TR













### MODEL: KB9696 SIZE: 46-19-133 Material: TR













### **MODEL:** S8025 **SIZE:** 47-17-128 **Material:** TR





















### MODEL: TR2022-1 SIZE: 56-18-128 Material: TR





















### MODEL: TR2022-2 SIZE: 52-18-129 Material: TR





















### MODEL: TR2022-3 SIZE: 58-18-127 Material: TR





#### COLOR DISPLAY















. . . . .

### MODEL: TR2022-4 SIZE: 53-18-128 Material: TR





















### MODEL: TR2022-5 SIZE: 52-18-126 Material: TR





#### COLOR DISPLAY















. . . . .

## MODEL: TR2022-6 SIZE: 53-16-131 Material: TR





#### COLOR DISPLAY















- - - - -

### MODEL: TR2022-8 SIZE: 56-16-131 Material: TR





















### MODEL: RP3763 SIZE: 48-16-136 Material: TR

















## MODEL: TRP3764 SIZE: 63-17-123 Material: TR

















### **MODEL**: TRP3765 **SIZE**: 52-18-124 **Material**: TR

















# MODEL: YK1022 SIZE: 50-17-134 Material: TR+金属

















MODEL: YK3767 SIZE: 53-18-123 Material: TR





















### MODEL: YK8284 SIZE: 43-17-120 Material: TR