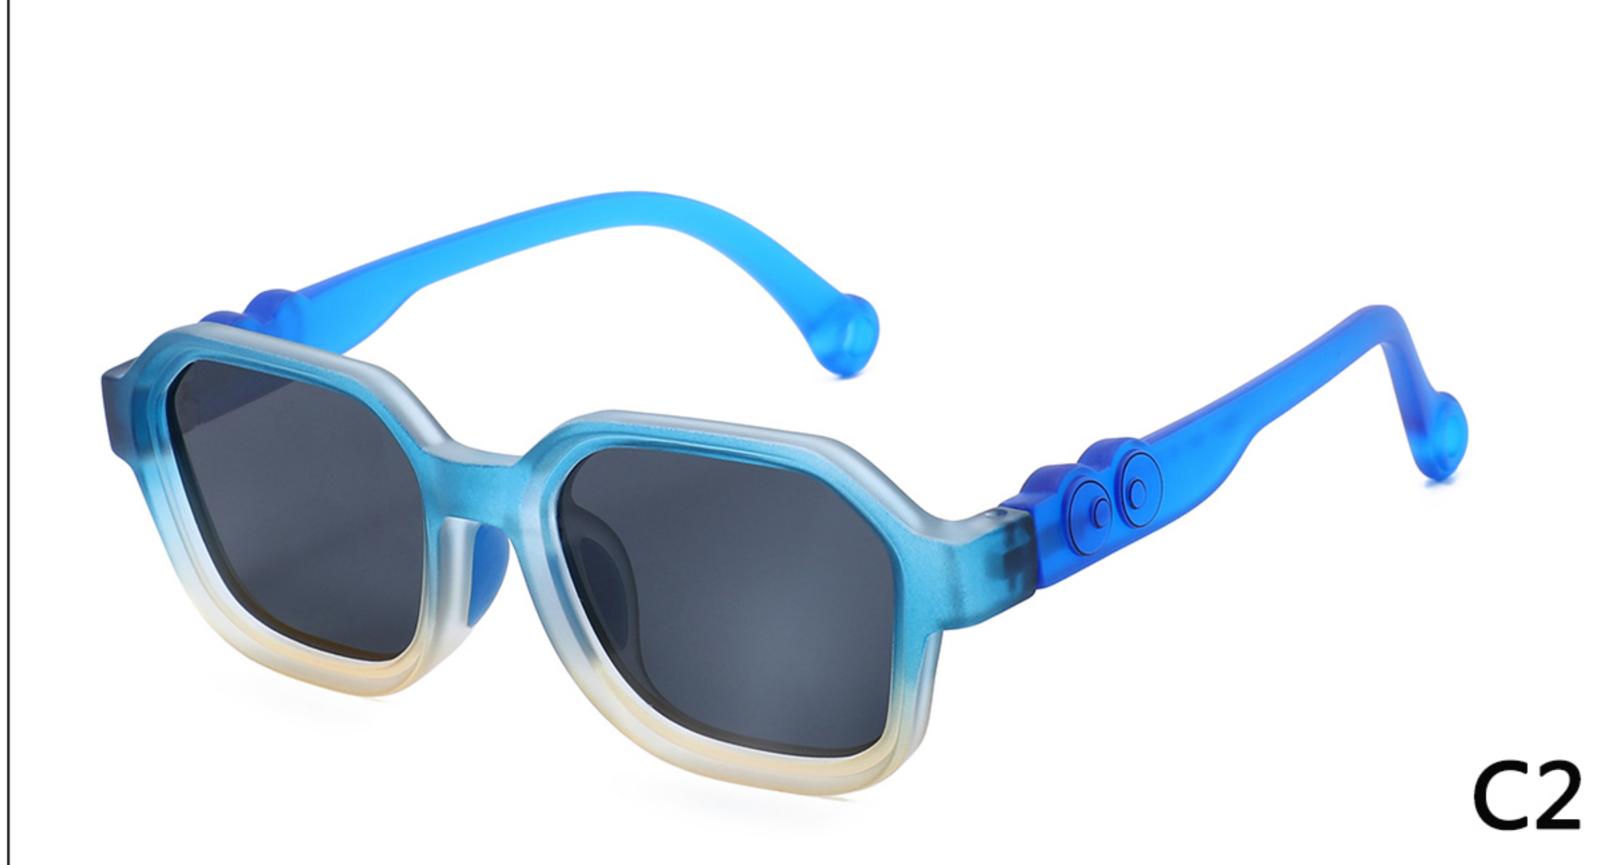

MODEL: 3568 SIZE: 45-18-130 Material: TR

















### MODEL: 3766 SIZE: 51-14-134 Material: TR





#### COLOR DISPLAY























### MODEL: 3767 SIZE: 54-18-126 Material: TR





#### COLOR DISPLAY























• • • • •

### MODEL: 3767 SIZE: 54-18-126 Material: TR





#### COLOR DISPLAY























• • • • •

### MODEL: 3767 SIZE: 54-18-126 Material: TR

















### MODEL: A1047 SIZE: 53-18-121 Material: TR





### COLOR DISPLAY









• • • • •

• • • • •

### MODEL: D82015B SIZE: 54-16-122 Material: TR





#### COLOR DISPLAY











### MODEL: D82016 SIZE: 55-16-121 Material: TR





#### COLOR DISPLAY











### MODEL: KB670 SIZE: 49-16-135 Material: TR

















### MODEL: KB671 SIZE: 49-16-135 Material: TR

















### MODEL: KB672 SIZE: 43-17-129 Material: TR

















### **MODEL**: KB673 **SIZE**: 43-17-129 **Material**: TR

















### MODEL: KB9694 SIZE: 46-19-133 Material: TR













### MODEL: KB9695 SIZE: 49-17-133 Material: TR













### MODEL: KB9696 SIZE: 46-19-133 Material: TR













### **MODEL:** S8025 **SIZE:** 47-17-128 **Material:** TR





















### MODEL: TR2022-1 SIZE: 56-18-128 Material: TR





















### MODEL: TR2022-2 SIZE: 52-18-129 Material: TR





















### MODEL: TR2022-3 SIZE: 58-18-127 Material: TR





#### COLOR DISPLAY















. . . . .

### MODEL: TR2022-4 SIZE: 53-18-128 Material: TR





















### MODEL: TR2022-5 SIZE: 52-18-126 Material: TR





#### COLOR DISPLAY