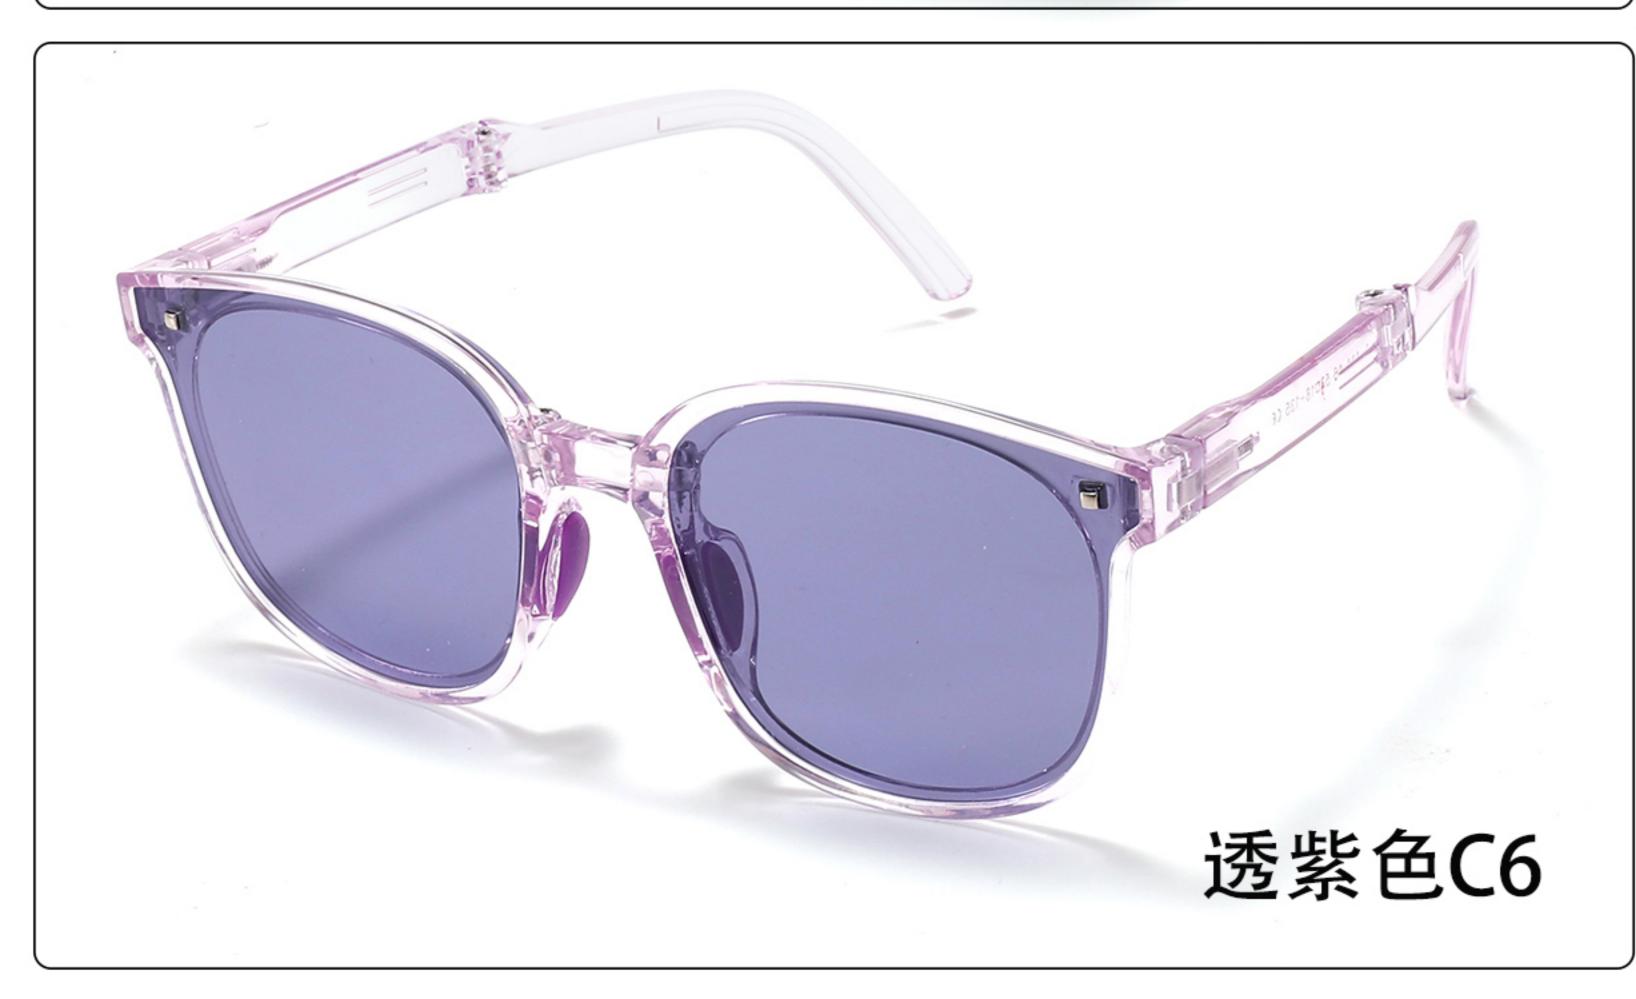

### Kids Polarized Sunglasses Manufacturer in China www.HEAPPY.com

MODEL: KB666 SIZE: 47-21-131 Material: TR90

















## MODEL: KB667 SIZE: 45-21-131 Material: TR90

















### **MODEL**: KB668 **SIZE**: 44-21-131 **Material**: TR

















## **MODEL**: SS1048 **SIZE**: 57-18-135 **Material**: TR

















### **MODEL**: ZG0115 **SIZE**: 45-16-127 **Material**: TR

















### MODEL: JC078 SIZE: 47-19-131 Material: TR

















### MODEL: 080 SIZE: 53-18-135 Material: TR

















# MODEL: 079 SIZE: 56-17-126 Material: TR

















### MODEL: 3568 SIZE: 45-18-130 Material: TR

















### MODEL: 3766 SIZE: 51-14-134 Material: TR





#### COLOR DISPLAY























### MODEL: 3767 SIZE: 54-18-126 Material: TR





#### COLOR DISPLAY























• • • • •

### MODEL: 3767 SIZE: 54-18-126 Material: TR





#### COLOR DISPLAY























• • • • •

### MODEL: 3767 SIZE: 54-18-126 Material: TR

















### MODEL: A1047 SIZE: 53-18-121 Material: TR





### COLOR DISPLAY









• • • • •

• • • • •

### MODEL: D82015B SIZE: 54-16-122 Material: TR





#### COLOR DISPLAY











### MODEL: D82016 SIZE: 55-16-121 Material: TR





#### COLOR DISPLAY











### MODEL: KB670 SIZE: 49-16-135 Material: TR