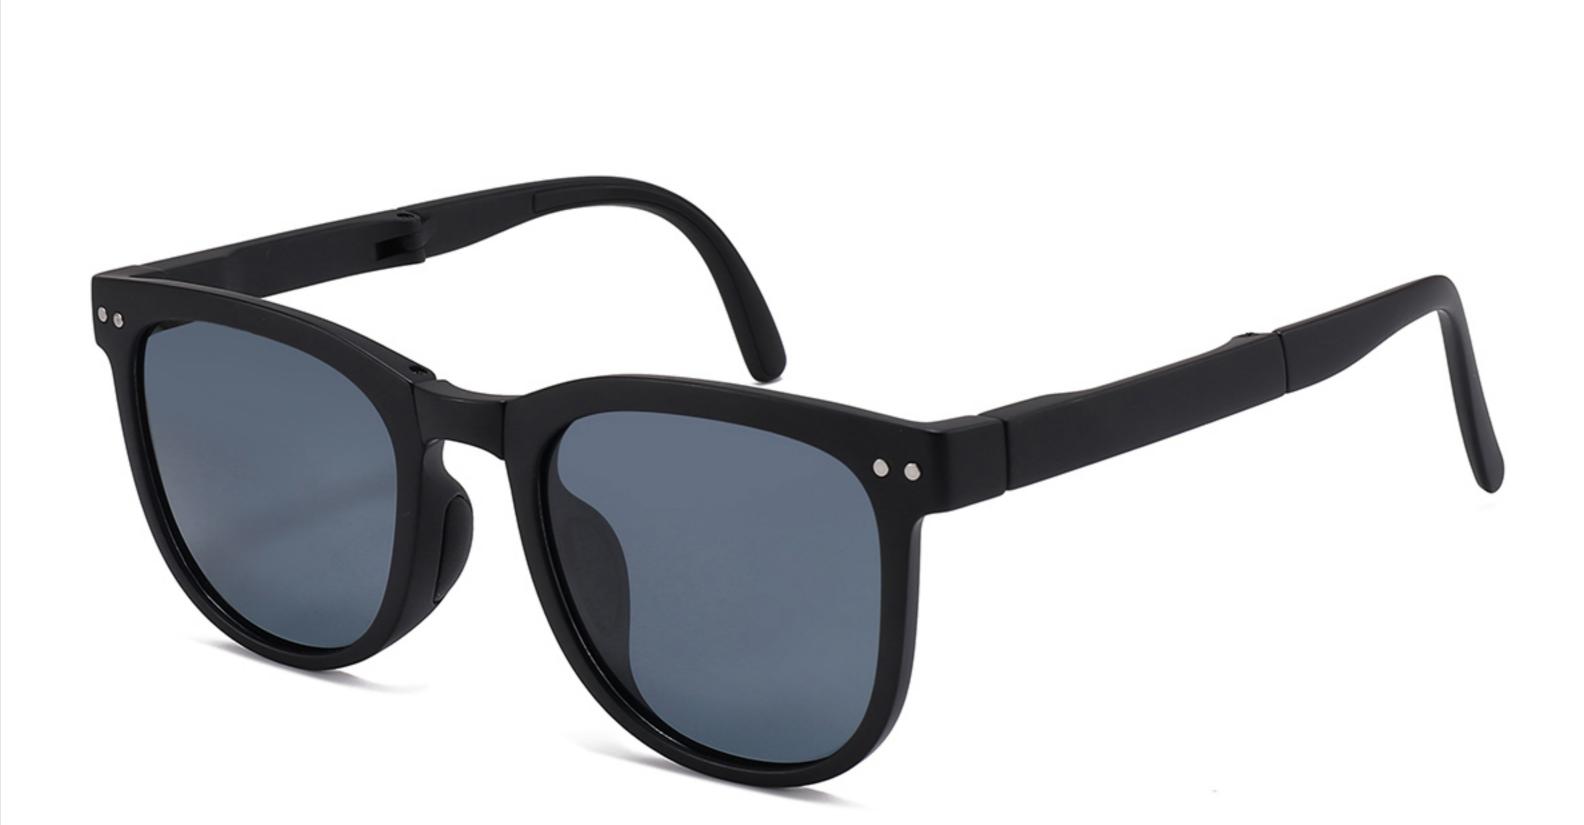

TR

















### MODEL: JC078 SIZE: 47-19-131 Material: TR

















### MODEL: 080 SIZE: 53-18-135 Material: TR

















# MODEL: 079 SIZE: 56-17-126 Material: TR

















### MODEL: 3568 SIZE: 45-18-130 Material: TR

















### MODEL: 3766 SIZE: 51-14-134 Material: TR





#### COLOR DISPLAY























### MODEL: 3767 SIZE: 54-18-126 Material: TR





#### COLOR DISPLAY























• • • • •

### MODEL: 3767 SIZE: 54-18-126 Material: TR





#### COLOR DISPLAY























• • • • •

### MODEL: 3767 SIZE: 54-18-126 Material: TR

















### MODEL: A1047 SIZE: 53-18-121 Material: TR





### COLOR DISPLAY









• • • • •

• • • • •

### MODEL: D82015B SIZE: 54-16-122 Material: TR





#### COLOR DISPLAY











### MODEL: D82016 SIZE: 55-16-121 Material: TR





#### COLOR DISPLAY











### MODEL: KB670 SIZE: 49-16-135 Material: TR

















### MODEL: KB671 SIZE: 49-16-135 Material: TR

















### MODEL: KB672 SIZE: 43-17-129 Material: TR

















### **MODEL**: KB673 **SIZE**: 43-17-129 **Material**: TR

















### MODEL: KB9694 SIZE: 46-19-133 Material: TR













### MODEL: KB9695 SIZE: 49-17-133 Material: TR













### MODEL: KB9696 SIZE: 46-19-133 Material: TR













### **MODEL:** S8025 **SIZE:** 47-17-128 **Material:** TR





















### MODEL: TR2022-1 SIZE: 56-18-128 Material: TR





















### MODEL: TR2022-2 SIZE: 52-18-129 Material: TR





















### MODEL: TR2022-3 SIZE: 58-18-127 Material: T