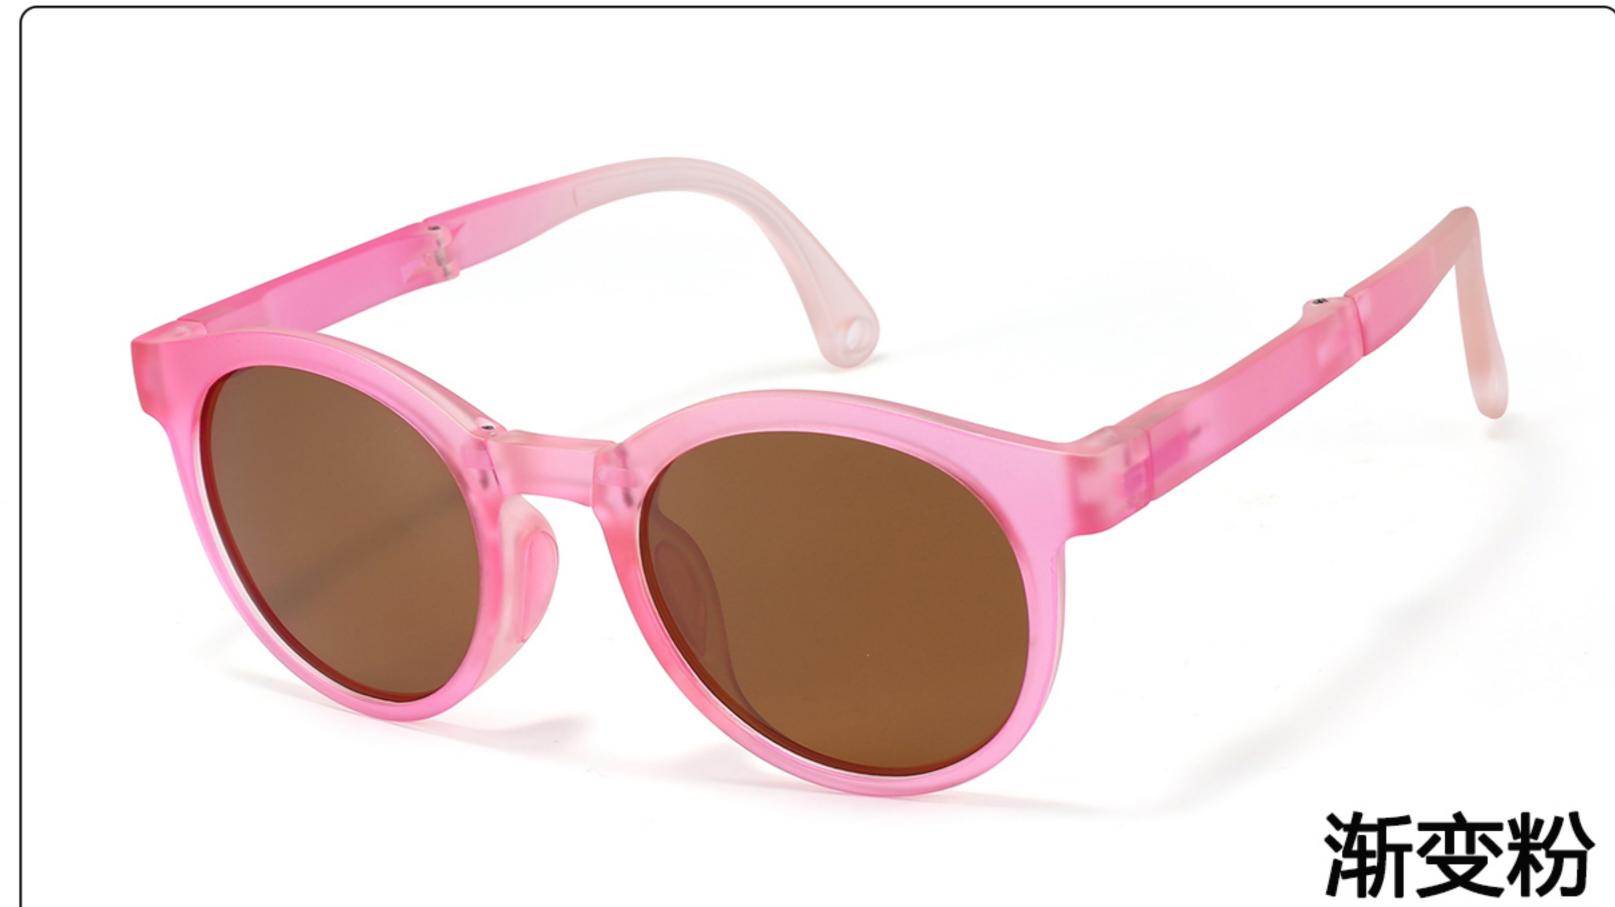

### Kids Polarized Sunglasses Manufacturer in China www.HEAPPY.com

MODEL: KB666 SIZE: 47-21-131 Material: TR90

















## MODEL: KB667 SIZE: 45-21-131 Material: TR90

















### **MODEL**: KB668 **SIZE**: 44-21-131 **Material**: TR

















## **MODEL**: SS1048 **SIZE**: 57-18-135 **Material**: TR

















### **MODEL**: ZG0115 **SIZE**: 45-16-127 **Material**: TR

















### MODEL: JC078 SIZE: 47-19-131 Material: TR

















### MODEL: 080 SIZE: 53-18-135 Material: TR

















# MODEL: 079 SIZE: 56-17-126 Material: TR

















### MODEL: 3568 SIZE: 45-18-130 Material: TR

















### MODEL: 3766 SIZE: 51-14-134 Material: TR





#### COLOR DISPLAY























### MODEL: 3767 SIZE: 54-18-126 Material: TR





#### COLOR DISPLAY























• • • • •

### MODEL: 3767 SIZE: 54-18-126 Material: TR





#### COLOR DISPLAY























• • • • •

### MODEL: 3767 SIZE: 54-18-126 Material: TR

















### MODEL: A1047 SIZE: 53-18-121 Material: TR





### COLOR DISPLAY









• • • • •

• • • • •

### MODEL: D82015B SIZE: 54-16-122 Material: TR





#### COLOR DISPLAY











###