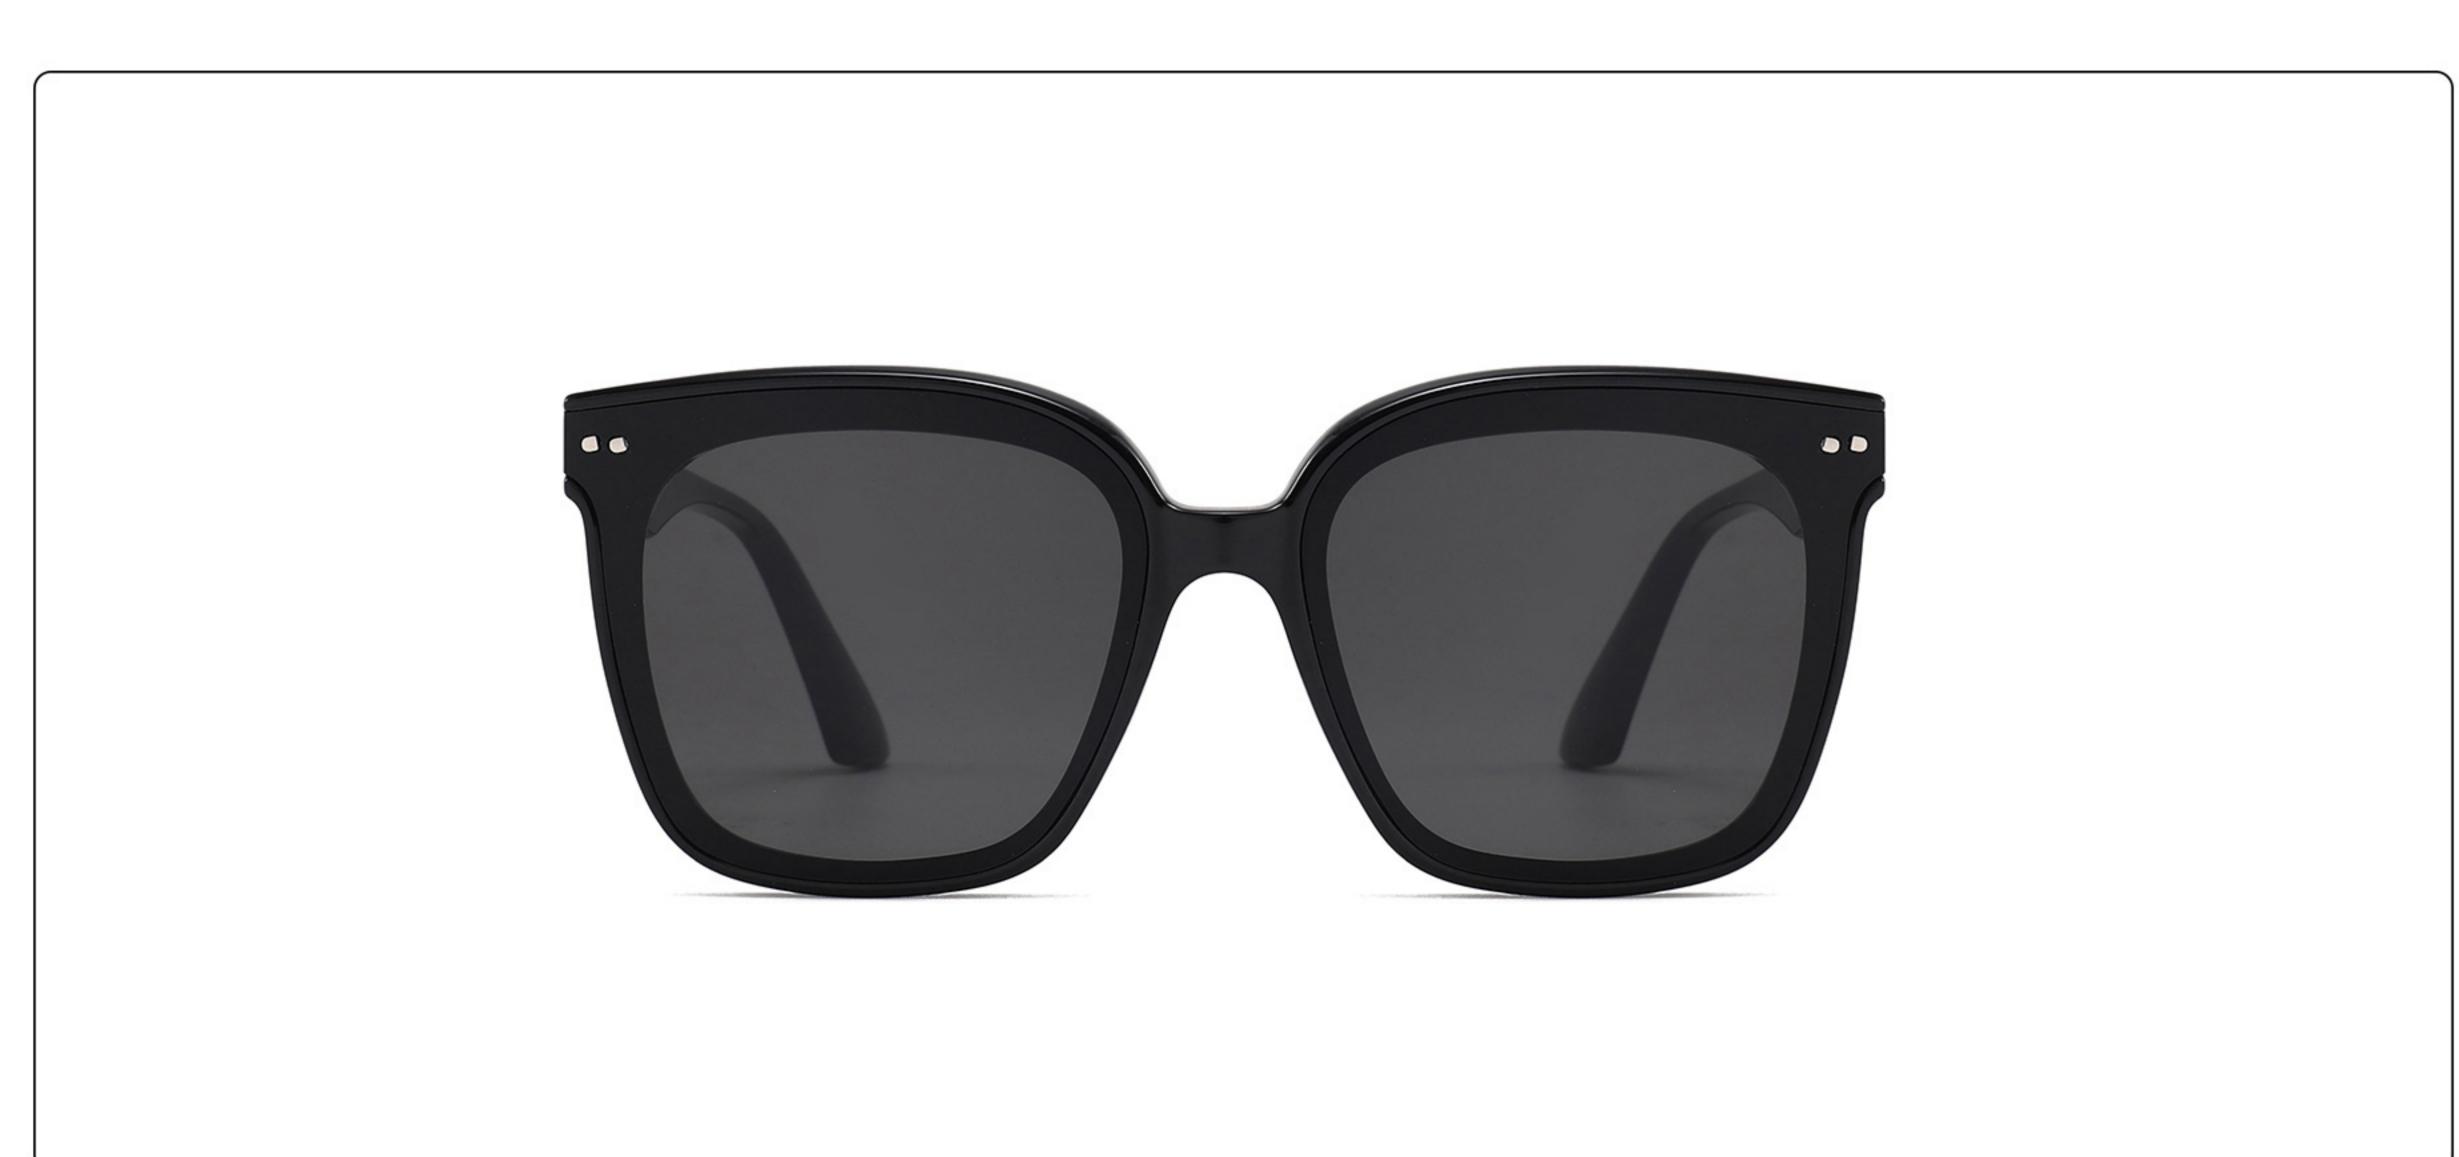

SIZE: 52-18-129 Material: TR





















### MODEL: TR2022-3 SIZE: 58-18-127 Material: TR





#### COLOR DISPLAY















. . . . .

### MODEL: TR2022-4 SIZE: 53-18-128 Material: TR





















### MODEL: TR2022-5 SIZE: 52-18-126 Material: TR





#### COLOR DISPLAY















. . . . .

## MODEL: TR2022-6 SIZE: 53-16-131 Material: TR





#### COLOR DISPLAY















- - - - -

### MODEL: TR2022-8 SIZE: 56-16-131 Material: TR





















### MODEL: RP3763 SIZE: 48-16-136 Material: TR

















## MODEL: TRP3764 SIZE: 63-17-123 Material: TR

















### **MODEL**: TRP3765 **SIZE**: 52-18-124 **Material**: TR

















# MODEL: YK1022 SIZE: 50-17-134 Material: TR+金属

















MODEL: YK3767 SIZE: 53-18-123 Material: TR





















### MODEL: YK8284 SIZE: 43-17-120 Material: TR