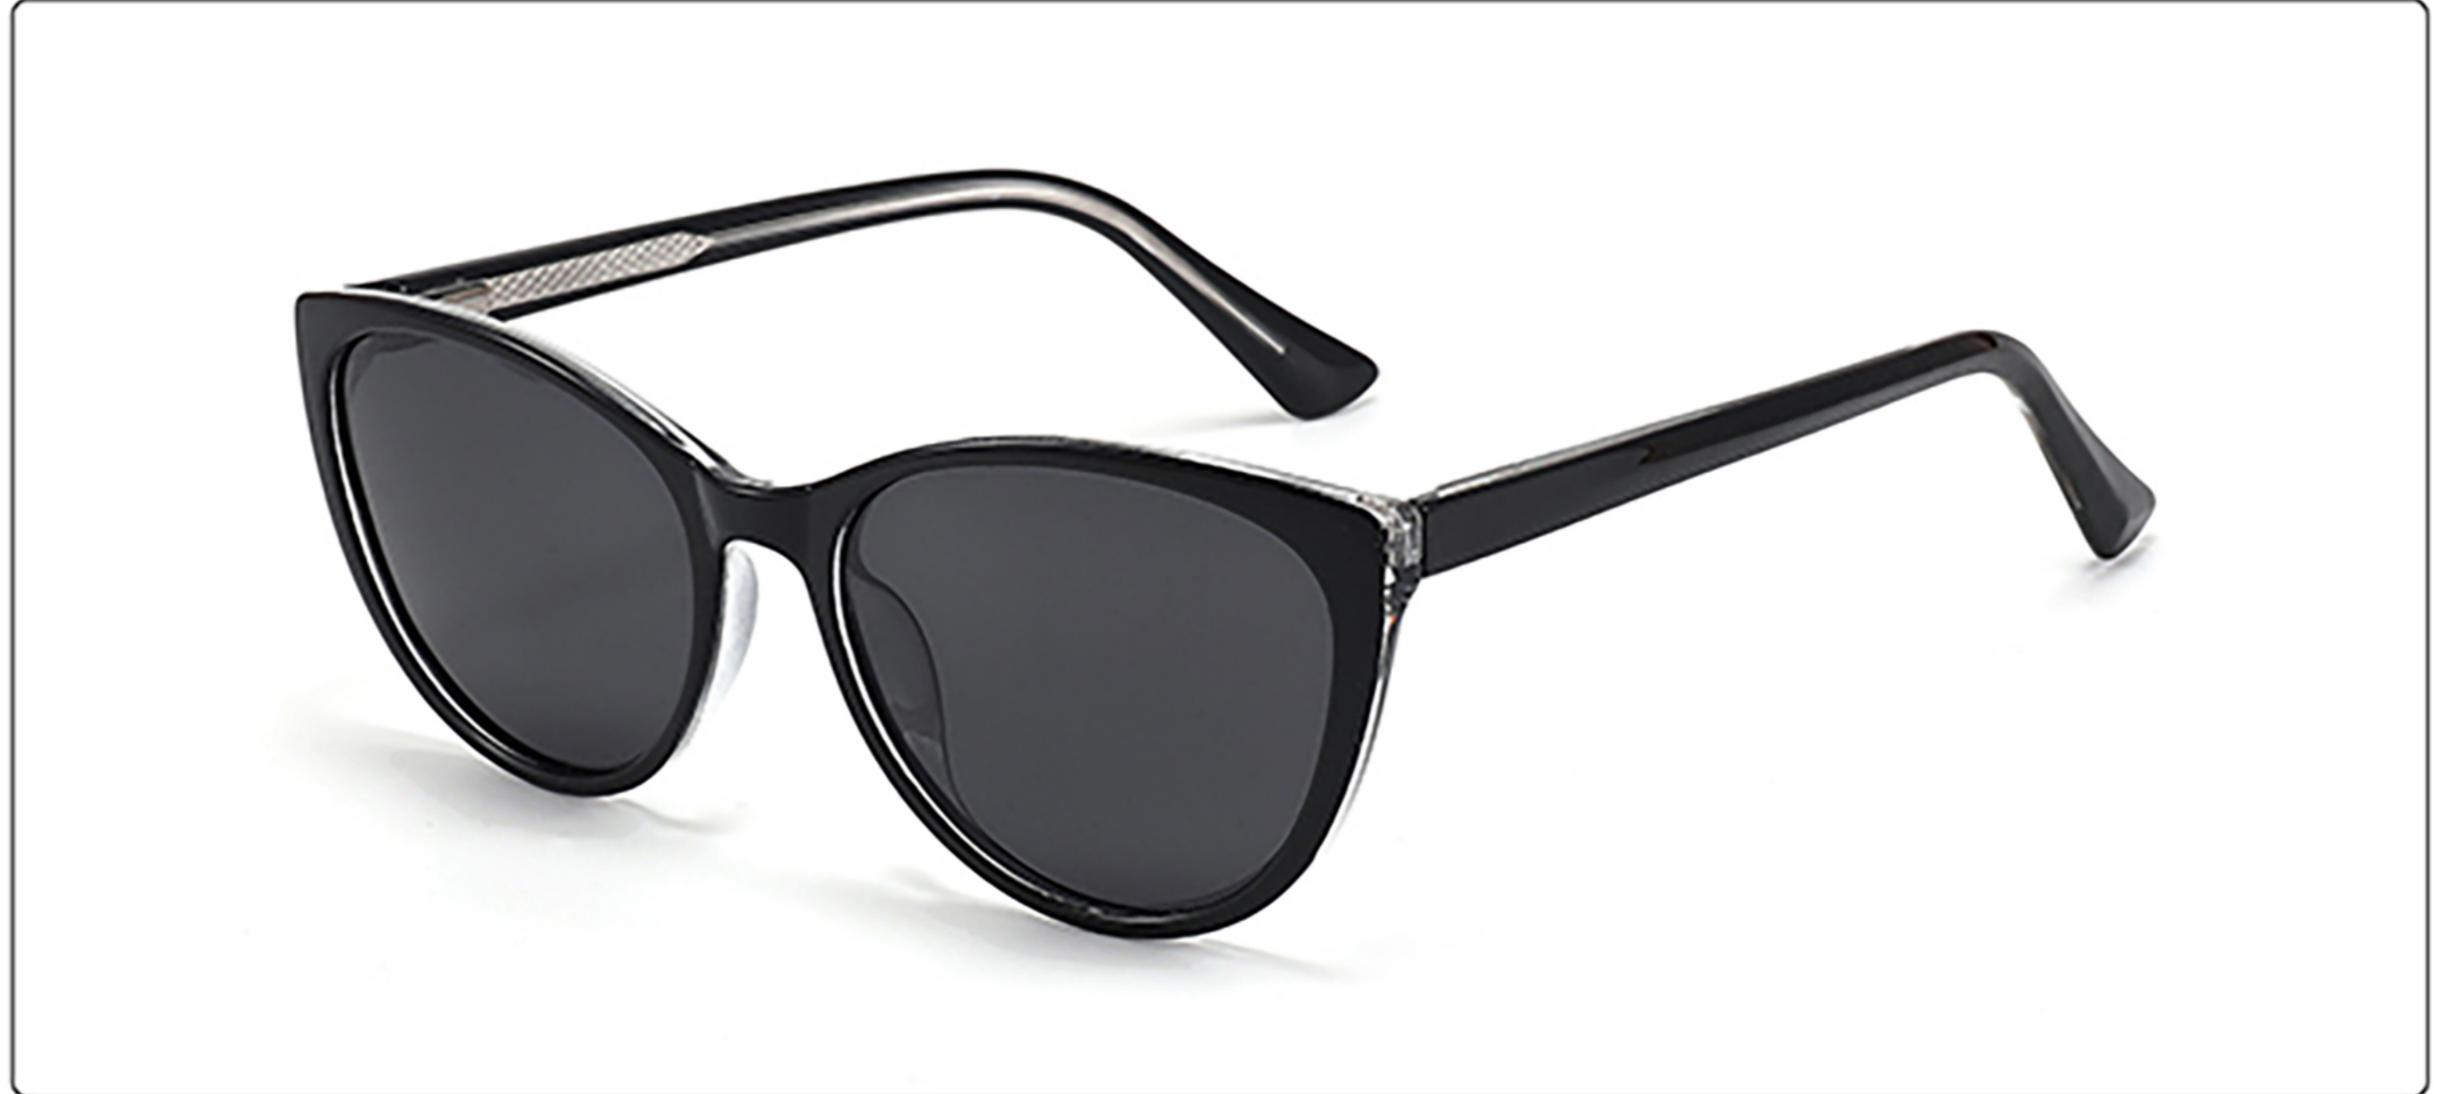

128 Material: TR





















### MODEL: TR2022-2 SIZE: 52-18-129 Material: TR





















### MODEL: TR2022-3 SIZE: 58-18-127 Material: TR





#### COLOR DISPLAY















. . . . .

### MODEL: TR2022-4 SIZE: 53-18-128 Material: TR





















### MODEL: TR2022-5 SIZE: 52-18-126 Material: TR





#### COLOR DISPLAY















. . . . .

## MODEL: TR2022-6 SIZE: 53-16-131 Material: TR





#### COLOR DISPLAY















- - - - -

### MODEL: TR2022-8 SIZE: 56-16-131 Material: TR





















### MODEL: RP3763 SIZE: 48-16-136 Material: TR

















## MODEL: TRP3764 SIZE: 63-17-123 Material: TR

















### **MODEL**: TRP3765 **SIZE**: 52-18-124 **Material**: TR

















# MODEL: YK1022 SIZE: 50-17-134 Material: TR+金属

















MODEL: YK3767 SIZE: 53-18-123 Material: TR





















### MODEL: YK8284 SIZE: 43-17-120 Material: TR