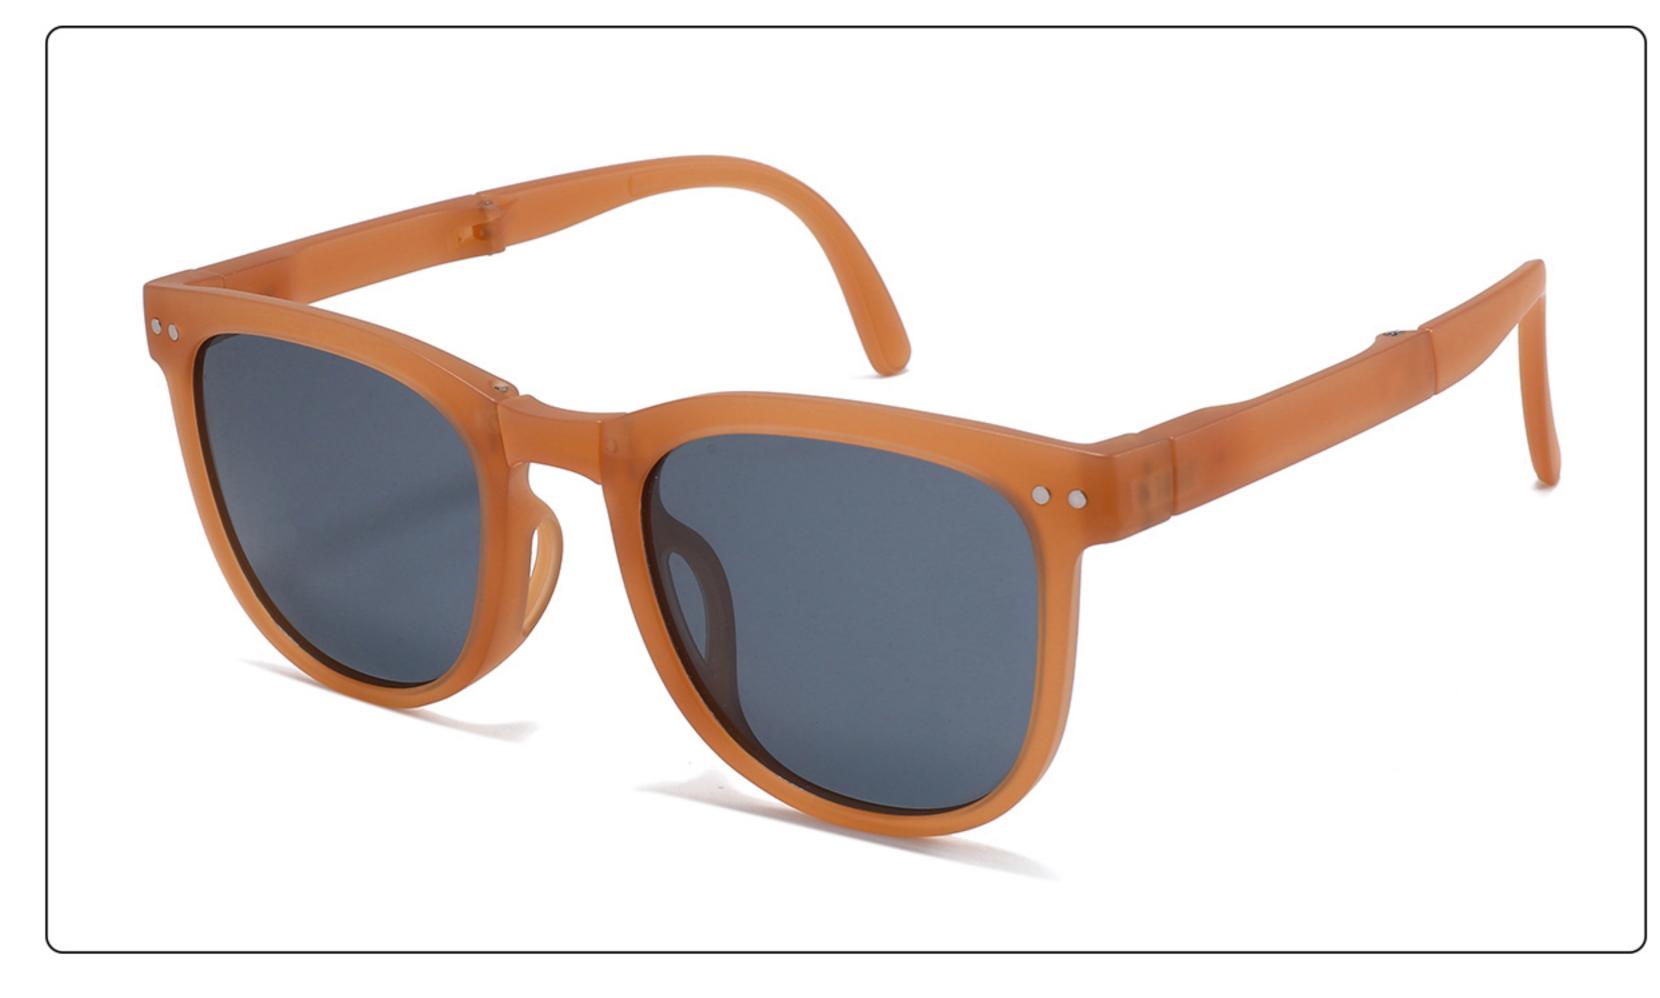

### MODEL: JC078 SIZE: 47-19-131 Material: TR

















### MODEL: 080 SIZE: 53-18-135 Material: TR

















# MODEL: 079 SIZE: 56-17-126 Material: TR

















### MODEL: 3568 SIZE: 45-18-130 Material: TR

















### MODEL: 3766 SIZE: 51-14-134 Material: TR





#### COLOR DISPLAY























### MODEL: 3767 SIZE: 54-18-126 Material: TR





#### COLOR DISPLAY























• • • • •

### MODEL: 3767 SIZE: 54-18-126 Material: TR





#### COLOR DISPLAY























• • • • •

### MODEL: 3767 SIZE: 54-18-126 Material: TR

















### MODEL: A1047 SIZE: 53-18-121 Material: TR





### COLOR DISPLAY









• • • • •

• • • • •

### MODEL: D82015B SIZE: 54-16-122 Material: TR





#### COLOR DISPLAY











### MODEL: D82016 SIZE: 55-16-121 Material: TR





#### COLOR DISPLAY











### MODEL: KB670 SIZE: 49-16-135 Material: TR

















### MODEL: KB671 SIZE: 49-16-135 Material: TR

















### MODEL: KB672 SIZE: 43-17-129 Material: TR

















### **MODEL**: KB673 **SIZE**: 43-17-129 **Material**: TR

















### MODEL: KB9694 SIZE: 46-19-133 Material: TR













### MODEL: KB9695 SIZE: 49-17-133 Material: TR













### MODEL: KB9696 SIZE: 46-19-133 Material: TR













### **MODEL:** S8025 **SIZE:** 47-17-128 **Material:** TR





















### MODEL: TR2022-1 SIZE: 56-18-128 Material: TR





















### MODEL: TR2022-2 SIZE: 52-18-129 Material: TR





















### MODEL: TR2022-3 SIZE: 58-18-127 Material: TR