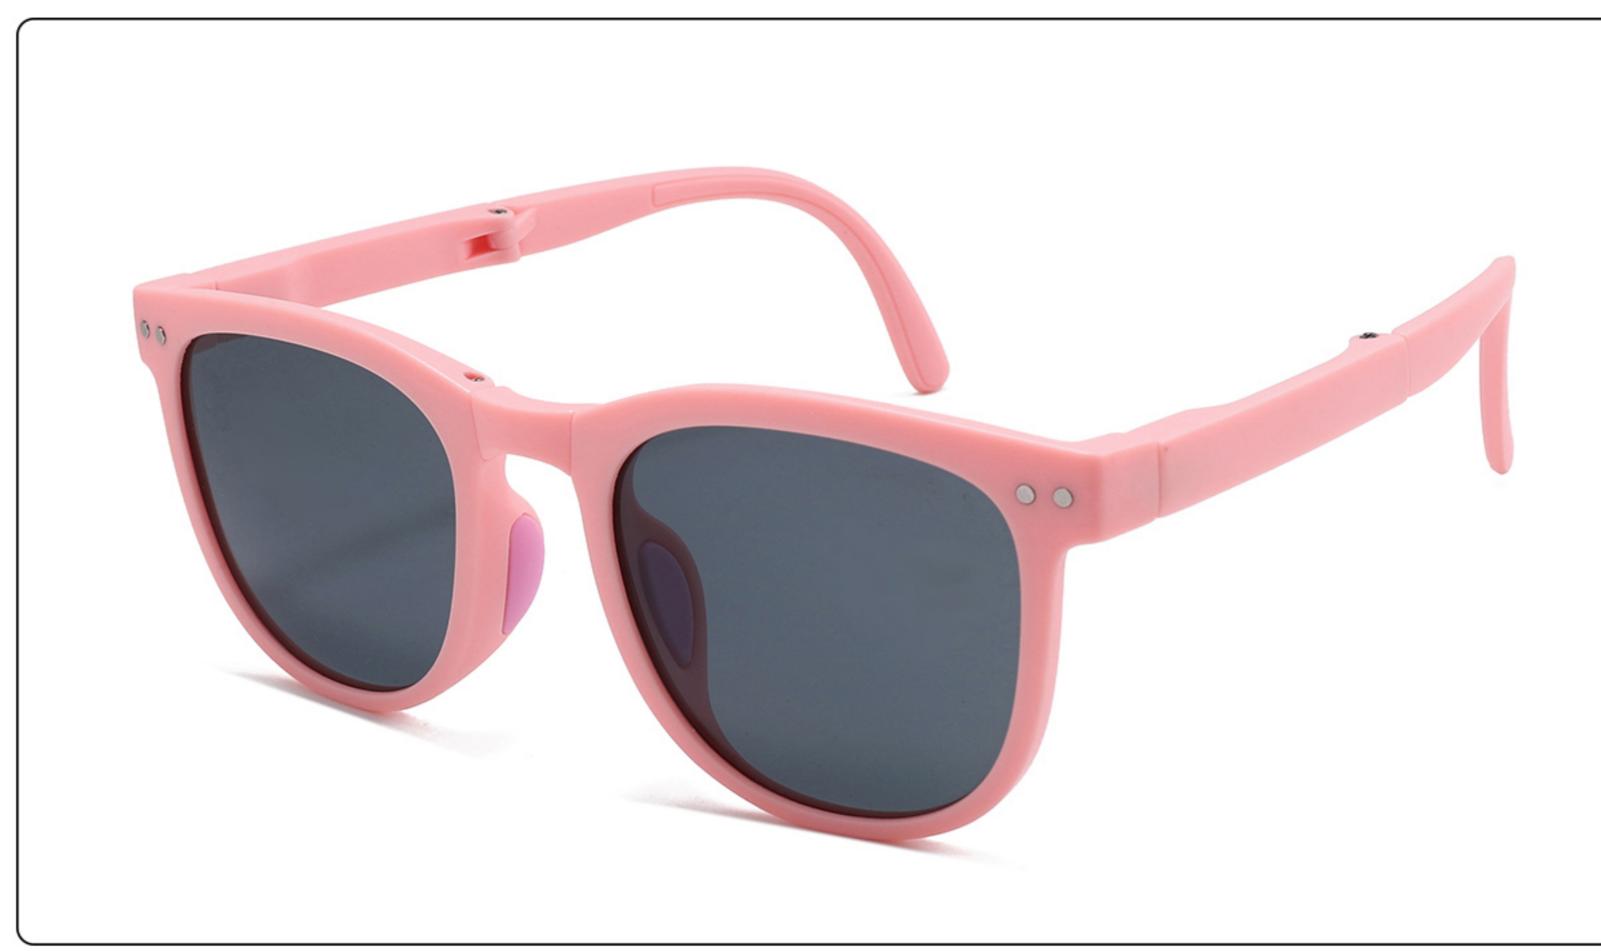

### MODEL: JC078 SIZE: 47-19-131 Material: TR

















### MODEL: 080 SIZE: 53-18-135 Material: TR

















# MODEL: 079 SIZE: 56-17-126 Material: TR

















### MODEL: 3568 SIZE: 45-18-130 Material: TR

















### MODEL: 3766 SIZE: 51-14-134 Material: TR





#### COLOR DISPLAY























### MODEL: 3767 SIZE: 54-18-126 Material: TR





#### COLOR DISPLAY























• • • • •

### MODEL: 3767 SIZE: 54-18-126 Material: TR





#### COLOR DISPLAY























• • • • •

### MODEL: 3767 SIZE: 54-18-126 Material: TR

















### MODEL: A1047 SIZE: 53-18-121 Material: TR





### COLOR DISPLAY









• • • • •

• • • • •

### MODEL: D82015B SIZE: 54-16-122 Material: TR





#### COLOR DISPLAY











### MODEL: D82016 SIZE: 55-16-121 Material: TR





#### COLOR DISPLAY











### MODEL: KB670 SIZE: 49-16-135 Material: TR

















### MODEL: KB671 SIZE: 49-16-135 Material: TR

















### MODEL: KB672 SIZE: 43-17-129 Material: TR

















### **MODEL**: KB673 **SIZE**: 43-17-129 **Material**: TR

















### MODEL: KB9694 SIZE: 46-19-133 Material: TR













### MODEL: KB9695 SIZE: 49-17-133 Material: TR













### MODEL: KB9696 SIZE: 46-19-133 Material: TR













### **MODEL:** S8025 **SIZE:** 47-17-128 **Material:** TR





















### MODEL: TR2022-1 SIZE: 56-18-128 Material: TR





















### MODEL: TR2022-2 SIZE: 52-18-129 Material: TR





















### MODEL: TR2022-3 SIZE: 58-18-127 Material: TR