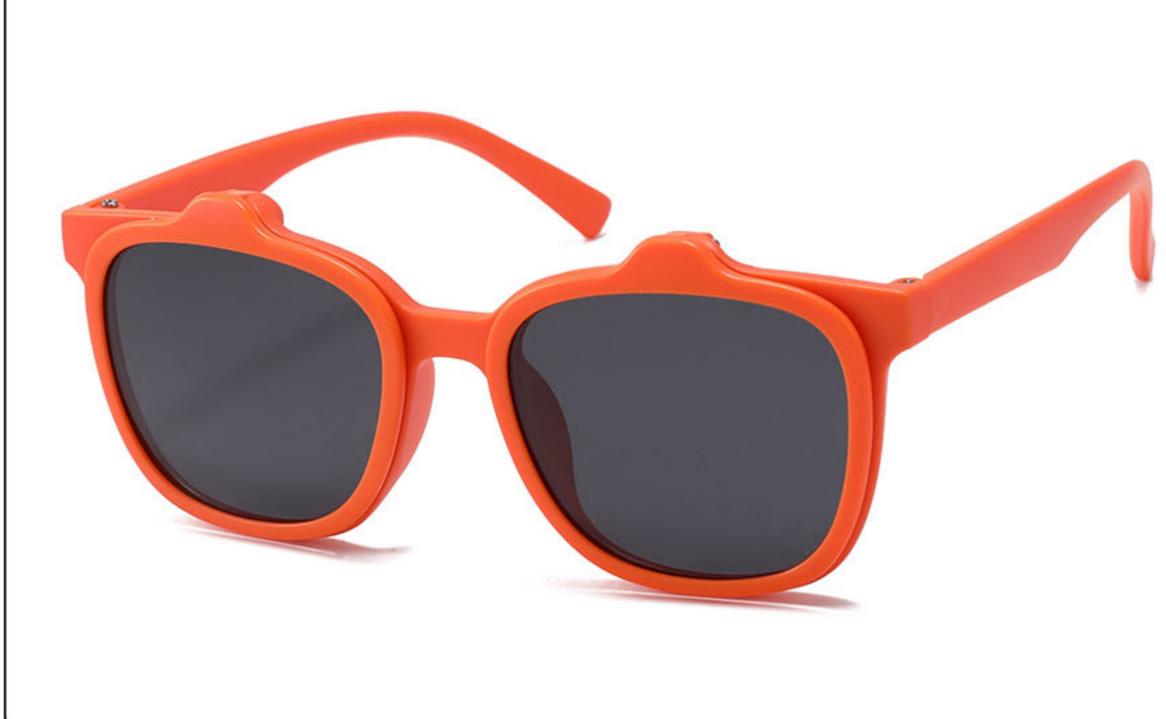

### MODEL: KB672 SIZE: 43-17-129 Material: TR

















### **MODEL**: KB673 **SIZE**: 43-17-129 **Material**: TR

















### MODEL: KB9694 SIZE: 46-19-133 Material: TR













### MODEL: KB9695 SIZE: 49-17-133 Material: TR













### MODEL: KB9696 SIZE: 46-19-133 Material: TR













### **MODEL:** S8025 **SIZE:** 47-17-128 **Material:** TR





















### MODEL: TR2022-1 SIZE: 56-18-128 Material: TR





















### MODEL: TR2022-2 SIZE: 52-18-129 Material: TR





















### MODEL: TR2022-3 SIZE: 58-18-127 Material: TR





#### COLOR DISPLAY















. . . . .

### MODEL: TR2022-4 SIZE: 53-18-128 Material: TR





















### MODEL: TR2022-5 SIZE: 52-18-126 Material: TR





#### COLOR DISPLAY















. . . . .

## MODEL: TR2022-6 SIZE: 53-16-131 Material: TR





#### COLOR DISPLAY















- - - - -

### MODEL: TR2022-8 SIZE: 56-16-131 Material: TR





















### MODEL: RP3763 SIZE: 48-16-136 Material: TR

















## MODEL: TRP3764 SIZE: 63-17-123 Material: TR

















### **MODEL**: TRP3765 **SIZE**: 52-18-124 **Material**: TR

















# MODEL: YK1022 SIZE: 50-17-134 Material: TR+金属

















MODEL: YK3767 SIZE: 53-18-123 Material: TR





















### MODEL: YK8284 SIZE: 43-17-120 Material: TR