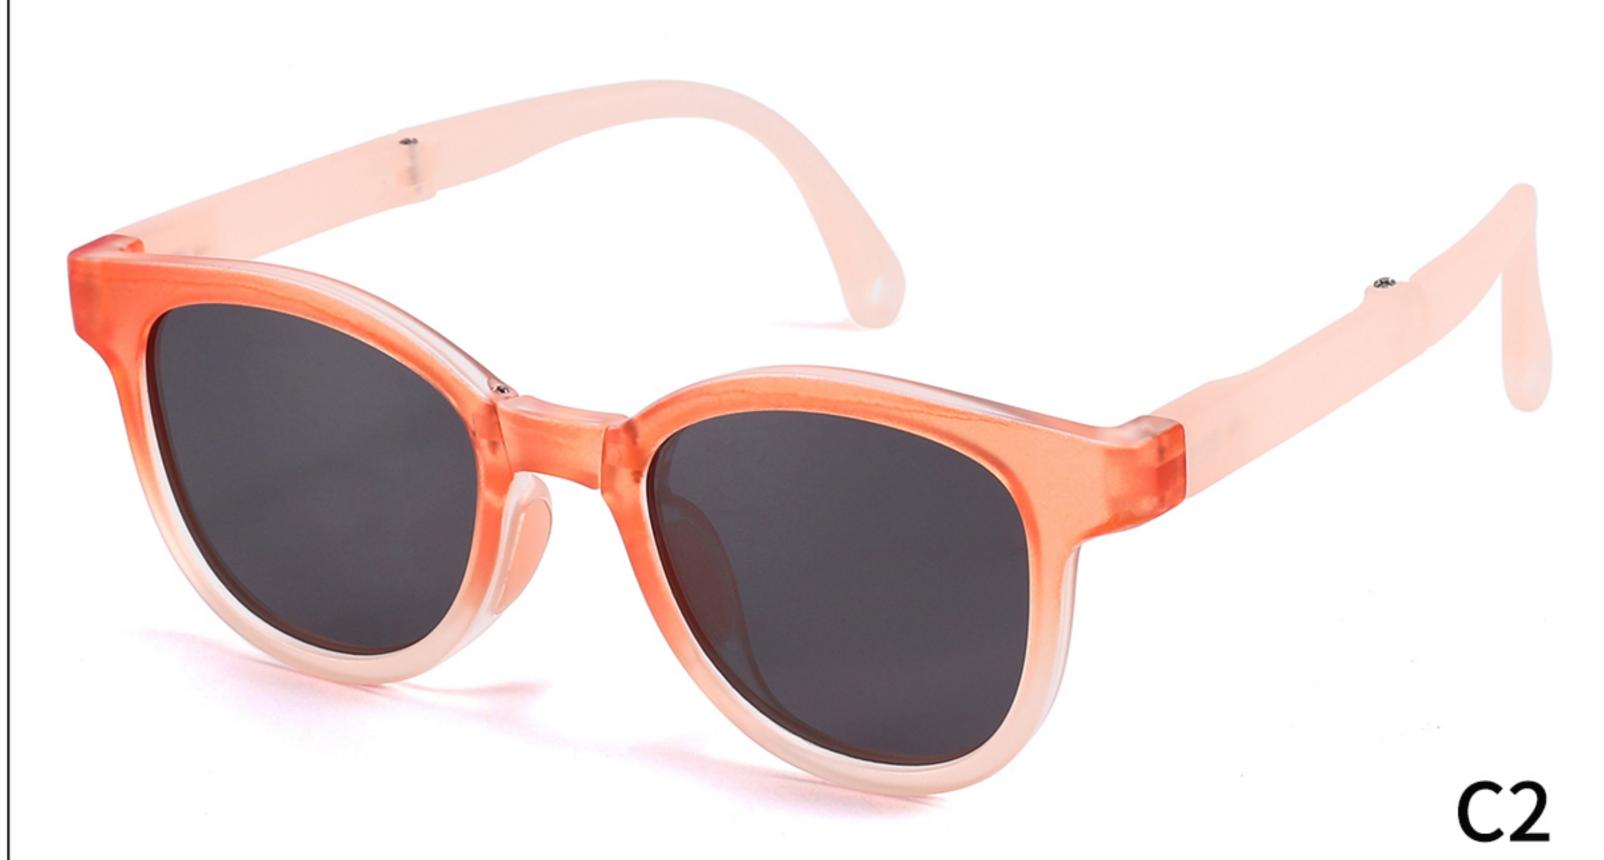

### Kids Polarized Sunglasses Manufacturer in China www.HEAPPY.com

MODEL: KB666 SIZE: 47-21-131 Material: TR90

















## MODEL: KB667 SIZE: 45-21-131 Material: TR90

















### **MODEL**: KB668 **SIZE**: 44-21-131 **Material**: TR

















## **MODEL**: SS1048 **SIZE**: 57-18-135 **Material**: TR

















### **MODEL**: ZG0115 **SIZE**: 45-16-127 **Material**: TR

















### MODEL: JC078 SIZE: 47-19-131 Material: TR

















### MODEL: 080 SIZE: 53-18-135 Material: TR

















# MODEL: 079 SIZE: 56-17-126 Material: TR

















### MODEL: 3568 SIZE: 45-18-130 Material: TR

















### MODEL: 3766 SIZE: 51-14-134 Material: TR





#### COLOR DISPLAY























### MODEL: 3767 SIZE: 54-18-126 Material: TR





#### COLOR DISPLAY























• • • • •

### MODEL: 3767 SIZE: 54-18-126 Material: TR





#### COLOR DISPLAY























• • • • •

### MODEL: 3767 SIZE: