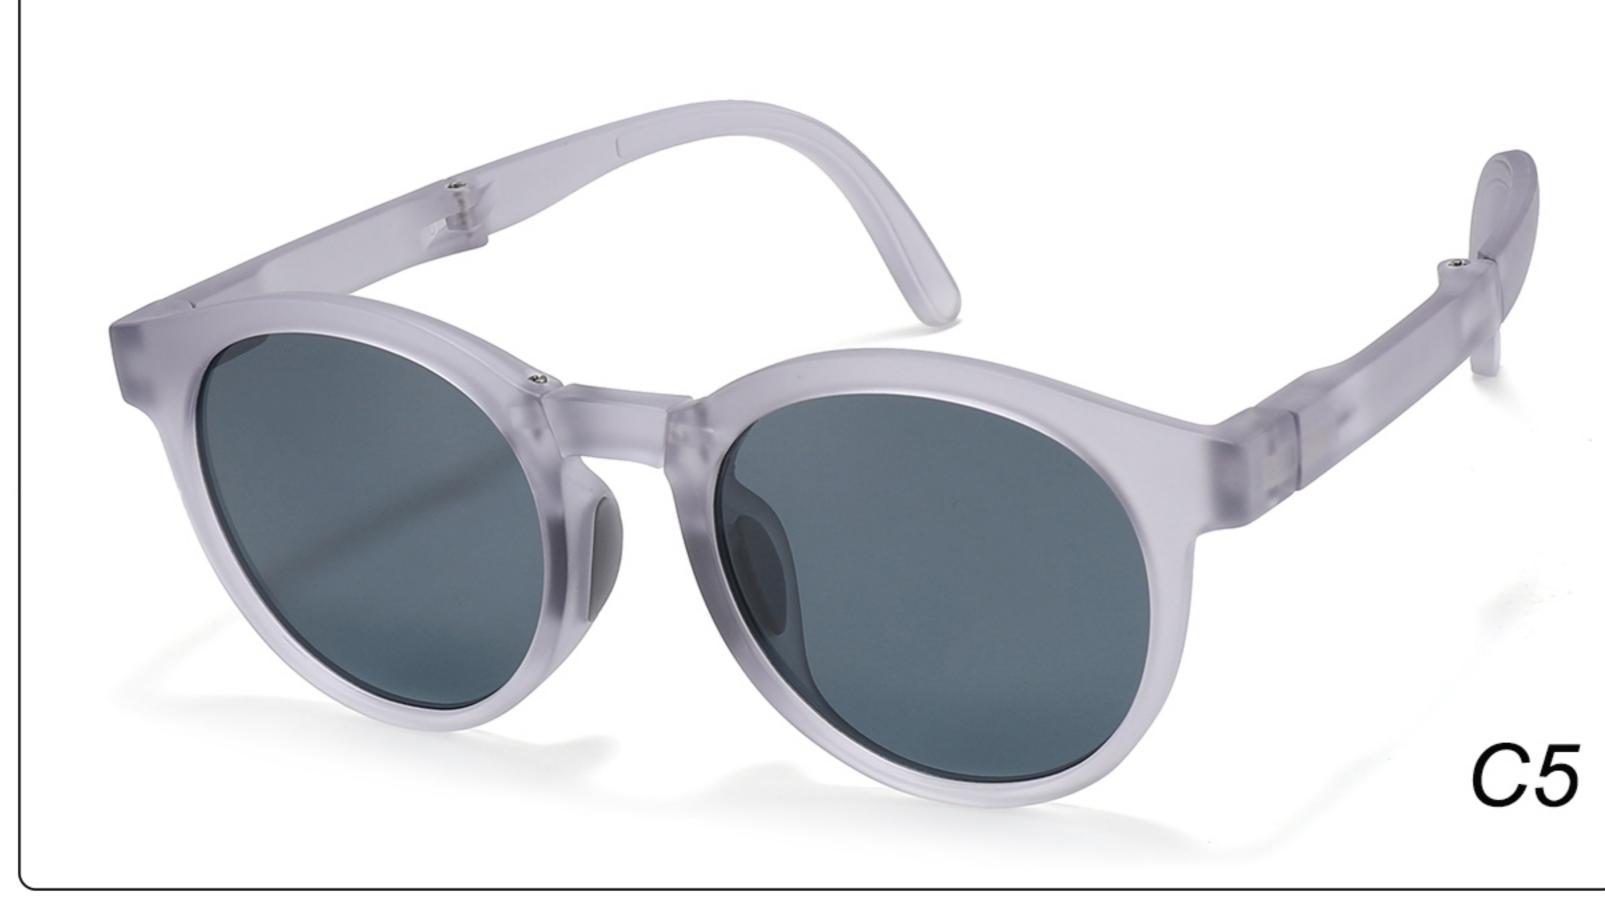

### Kids Polarized Sunglasses Manufacturer in China www.HEAPPY.com

MODEL: KB666 SIZE: 47-21-131 Material: TR90

















## MODEL: KB667 SIZE: 45-21-131 Material: TR90

















### **MODEL**: KB668 **SIZE**: 44-21-131 **Material**: TR

















## **MODEL**: SS1048 **SIZE**: 57-18-135 **Material**: TR

















### **MODEL**: ZG0115 **SIZE**: 45-16-127 **Material**: TR

















### MODEL: JC078 SIZE: 47-19-131 Material: TR

















### MODEL: 080 SIZE: 53-18-135 Material: TR

















# MODEL: 079 SIZE: 56-17-126 Material: TR

















### MODEL: 3568 SIZE: 45-18-130 Material: TR

















### MODEL: 3766 SIZE: 51-14-134 Material: TR





#### COLOR DISPLAY























### MODEL: 3767 SIZE: 54-18-126 Material: TR





#### COLOR DISPLAY























• • • • •

### MODEL: 3767 SIZE: 54-18-126 Material: TR





#### COLOR DISPLAY























• • • • •

### MODEL: 3767 SIZE: 54-18-126 Material: TR

















### MODEL: A1047 SIZE: 53-18-121 Material: TR





### COLOR DISPLAY









• • • • •

• • • • •

### MODEL: D82015B SIZE: 54-16-122 Material: TR





#### COLOR DISPLAY











### MODEL: D82016 SIZE: 55-16-121 Material: TR





#### COLOR DISPLAY