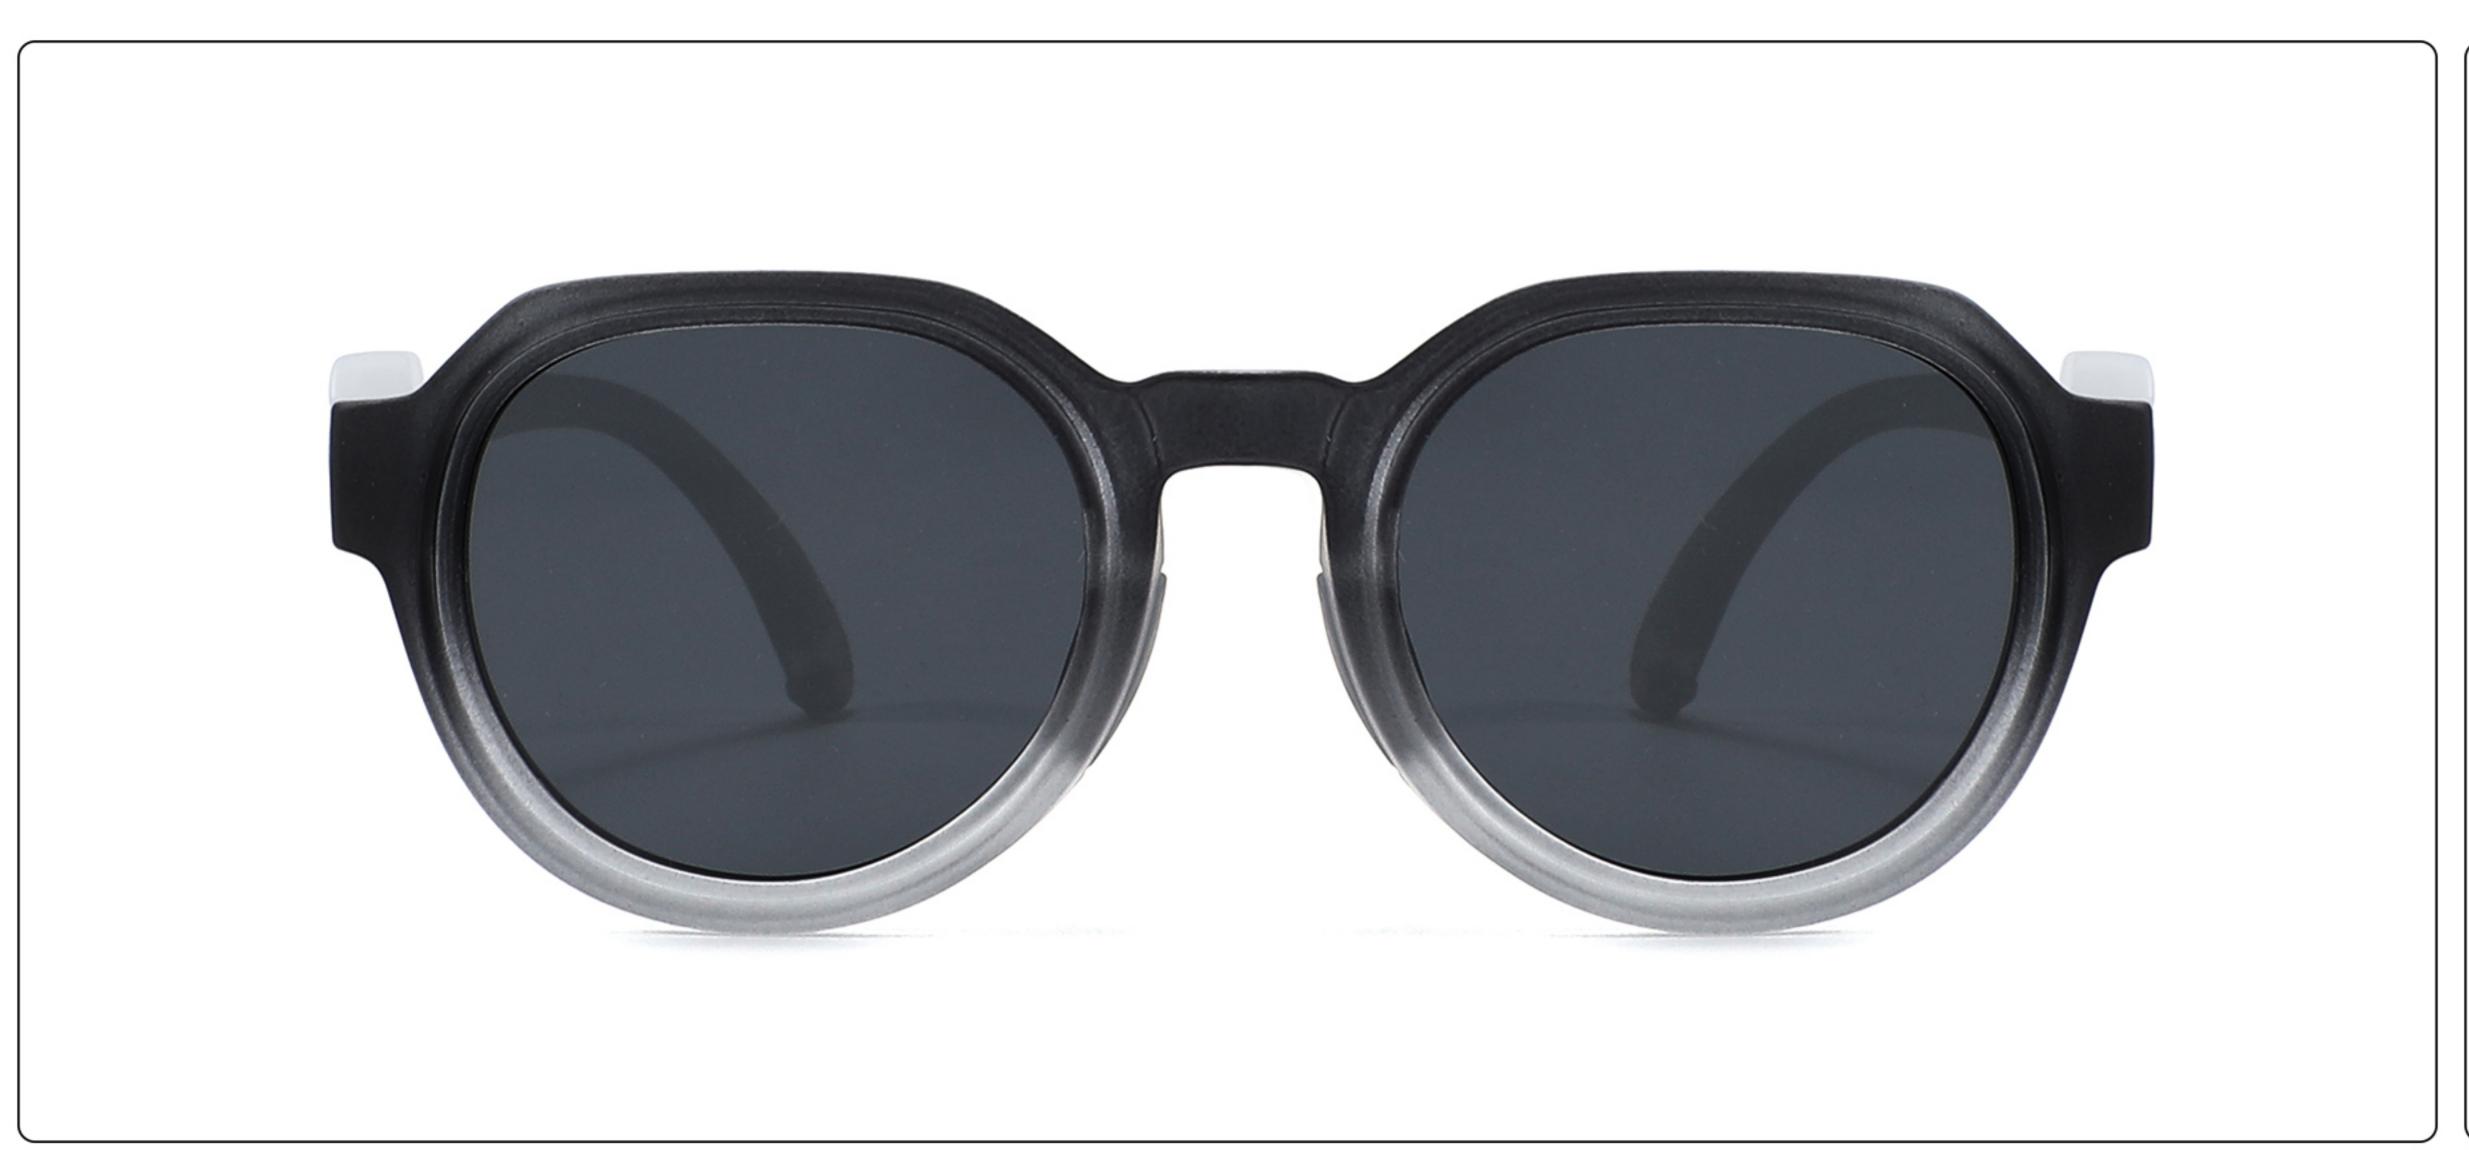

### MODEL: 3766 SIZE: 51-14-134 Material: TR





#### COLOR DISPLAY























### MODEL: 3767 SIZE: 54-18-126 Material: TR





#### COLOR DISPLAY























• • • • •

### MODEL: 3767 SIZE: 54-18-126 Material: TR





#### COLOR DISPLAY























• • • • •

### MODEL: 3767 SIZE: 54-18-126 Material: TR

















### MODEL: A1047 SIZE: 53-18-121 Material: TR





### COLOR DISPLAY









• • • • •

• • • • •

### MODEL: D82015B SIZE: 54-16-122 Material: TR





#### COLOR DISPLAY











### MODEL: D82016 SIZE: 55-16-121 Material: TR





#### COLOR DISPLAY











### MODEL: KB670 SIZE: 49-16-135 Material: TR

















### MODEL: KB671 SIZE: 49-16-135 Material: TR

















### MODEL: KB672 SIZE: 43-17-129 Material: TR

















### **MODEL**: KB673 **SIZE**: 43-17-129 **Material**: TR

















### MODEL: KB9694 SIZE: 46-19-133 Material: TR













### MODEL: KB9695 SIZE: 49-17-133 Material: TR













### MODEL: KB9696 SIZE: 46-19-133 Material: TR













### **MODEL:** S8025 **SIZE:** 47-17-128 **Material:** TR





















### MODEL: TR2022-1 SIZE: 56-18-128 Material: TR





















### MODEL: TR2022-2 SIZE: 52-18-129 Material: TR





















### MODEL: TR2022-3 SIZE: 58-18-127 Material: TR





#### COLOR DISPLAY















. . . . .

### MODEL: TR2022-4 SIZE: 53-18-128 Material: TR





















### MODEL: TR2022-5 SIZE: 52-18-126 Material: TR





#### COLOR DISPLAY















. . . . .

## MODEL: TR2022-6 SIZE: 53-16-131 Materia