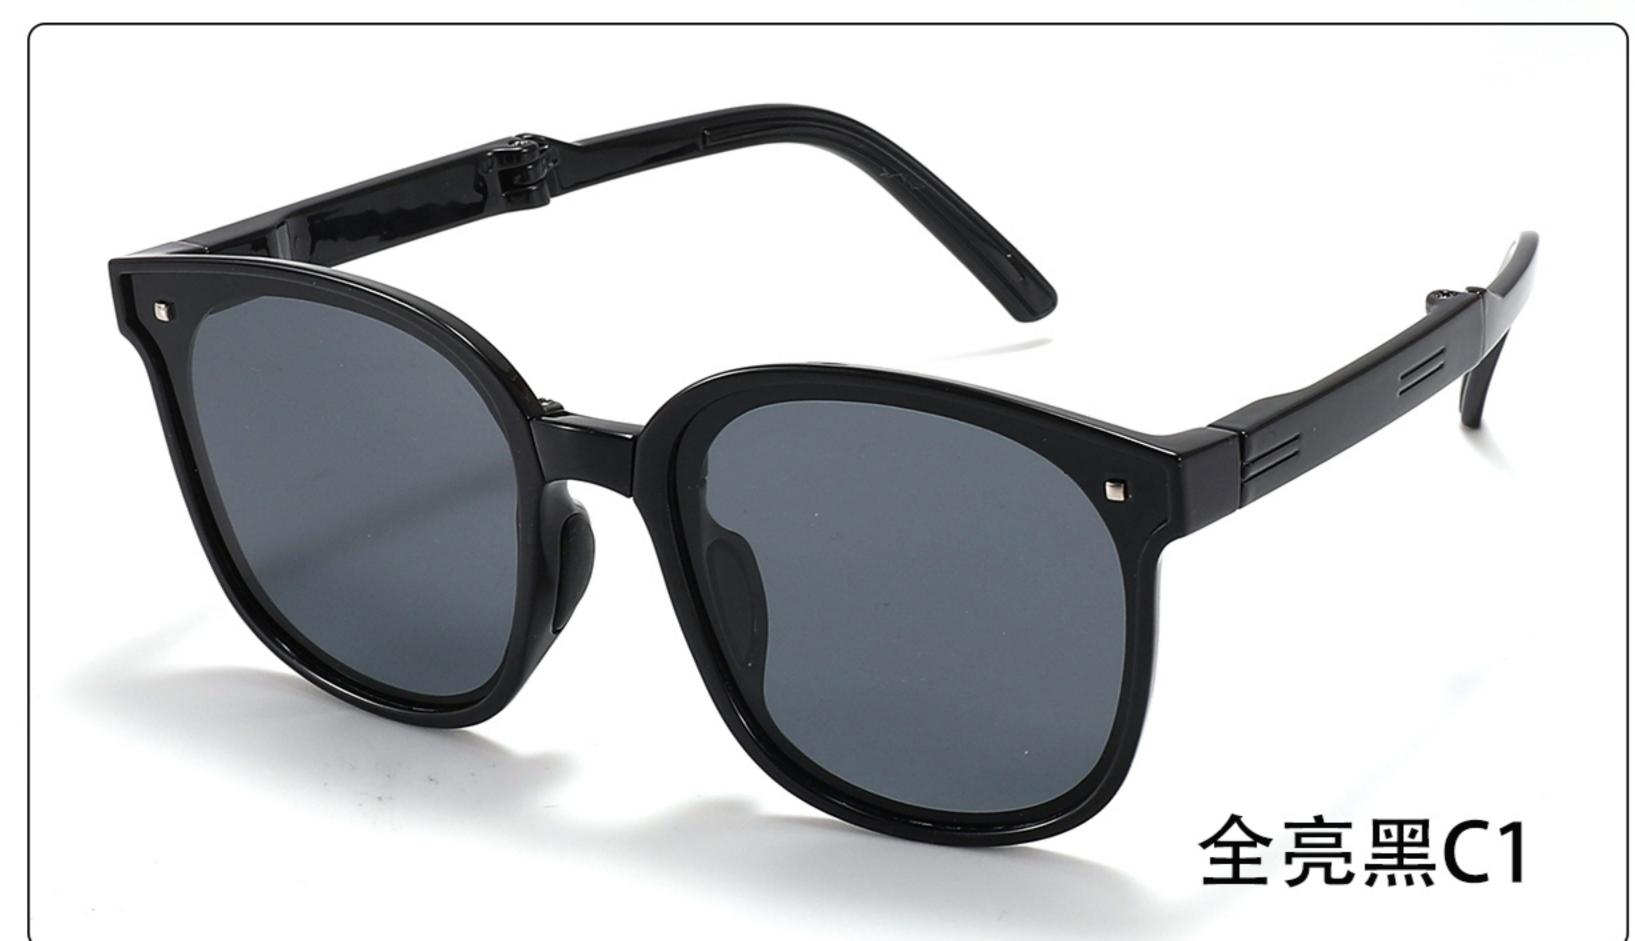

### Kids Polarized Sunglasses Manufacturer in China www.HEAPPY.com

MODEL: KB666 SIZE: 47-21-131 Material: TR90

















## MODEL: KB667 SIZE: 45-21-131 Material: TR90

















### **MODEL**: KB668 **SIZE**: 44-21-131 **Material**: TR

















## **MODEL**: SS1048 **SIZE**: 57-18-135 **Material**: TR

















### **MODEL**: ZG0115 **SIZE**: 45-16-127 **Material**: TR

















### MODEL: JC078 SIZE: 47-19-131 Material: TR

















### MODEL: 080 SIZE: 53-18-135 Material: TR

















# MODEL: 079 SIZE: 56-17-126 Material: TR

















### MODEL: 3568 SIZE: 45-18-130 Material: TR

















### MODEL: 3766 SIZE: 51-14-134 Material: TR





#### COLOR DISPLAY























### MODEL: 3767 SIZE: 54-18-126 Material: TR





#### COLOR DISPLAY























• • • • •

### MODEL: 3767 SIZE: 54-18-126 Material: TR





#### COLOR DISPLAY























• • • • •

### MODEL: 3767 SIZE: 54-18-126 Material: TR

















### MODEL: A1047 SIZE: 53-18-121 Material: TR





### COLOR DISPLAY









• • • • •

• • • • •

### MODEL: D82015B SIZE: 54-16-122 Material: TR





#### COLOR DISPLAY











### MODEL: D82016 SIZE: 55-16-121 Material: TR





#### COLOR DISPLAY











### MODEL: KB670 SIZE: 49-16-135 Material: