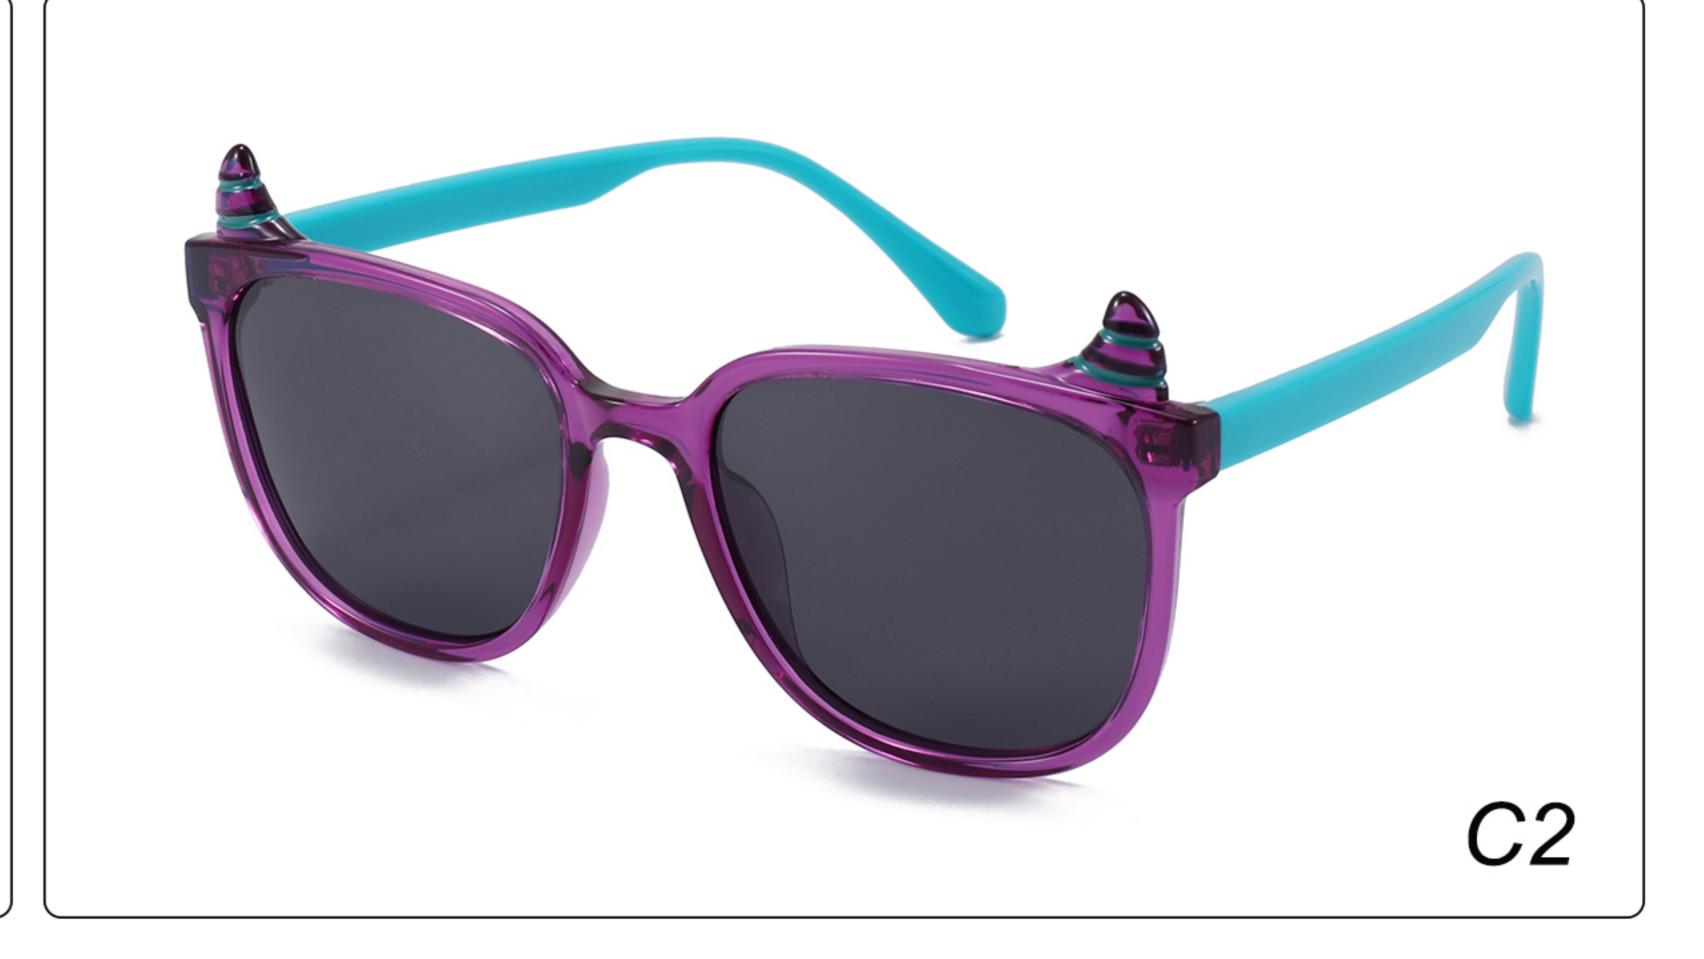

l: TR













### **MODEL:** S8025 **SIZE:** 47-17-128 **Material:** TR





















### MODEL: TR2022-1 SIZE: 56-18-128 Material: TR





















### MODEL: TR2022-2 SIZE: 52-18-129 Material: TR





















### MODEL: TR2022-3 SIZE: 58-18-127 Material: TR





#### COLOR DISPLAY















. . . . .

### MODEL: TR2022-4 SIZE: 53-18-128 Material: TR





















### MODEL: TR2022-5 SIZE: 52-18-126 Material: TR





#### COLOR DISPLAY















. . . . .

## MODEL: TR2022-6 SIZE: 53-16-131 Material: TR





#### COLOR DISPLAY















- - - - -

### MODEL: TR2022-8 SIZE: 56-16-131 Material: TR





















### MODEL: RP3763 SIZE: 48-16-136 Material: TR

















## MODEL: TRP3764 SIZE: 63-17-123 Material: TR

















### **MODEL**: TRP3765 **SIZE**: 52-18-124 **Material**: TR

















# MODEL: YK1022 SIZE: 50-17-134 Material: TR+金属

















MODEL: YK3767 SIZE: 53-18-123 Material: TR





















### MODEL: YK8284 SIZE: 43-17-120 Material: TR