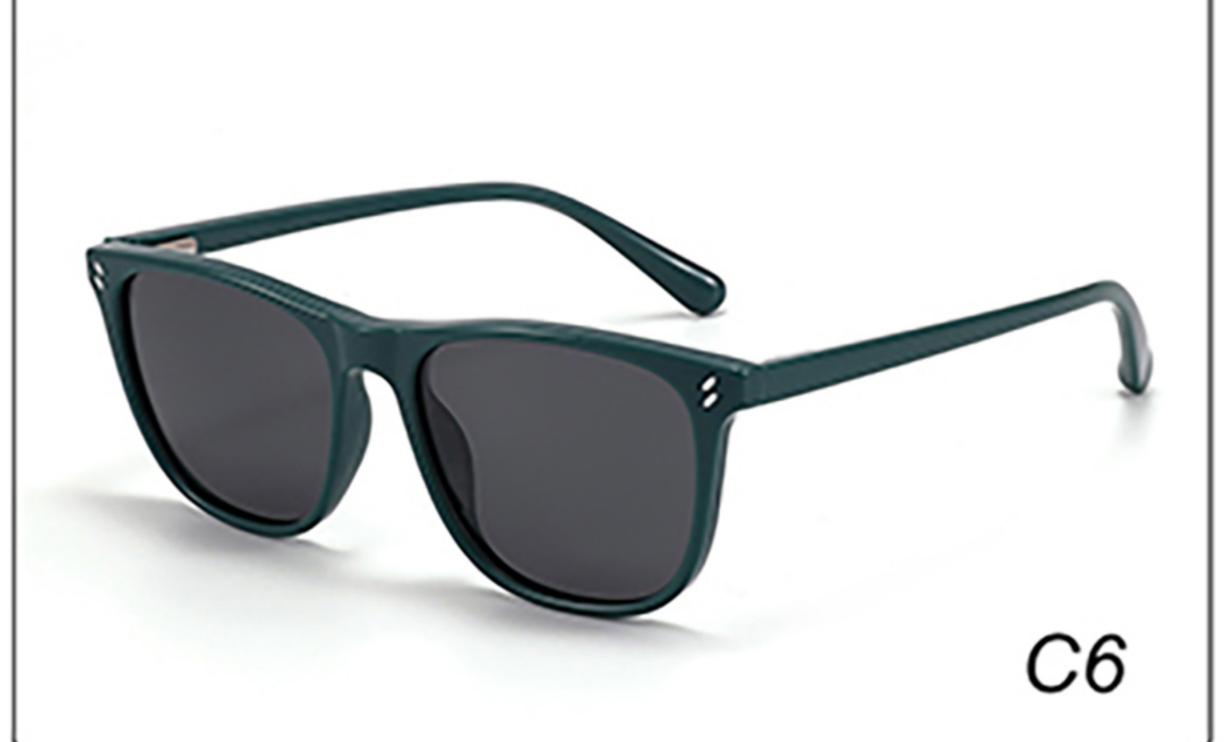

: TR

















### MODEL: A1047 SIZE: 53-18-121 Material: TR





### COLOR DISPLAY









• • • • •

• • • • •

### MODEL: D82015B SIZE: 54-16-122 Material: TR





#### COLOR DISPLAY











### MODEL: D82016 SIZE: 55-16-121 Material: TR





#### COLOR DISPLAY











### MODEL: KB670 SIZE: 49-16-135 Material: TR

















### MODEL: KB671 SIZE: 49-16-135 Material: TR

















### MODEL: KB672 SIZE: 43-17-129 Material: TR

















### **MODEL**: KB673 **SIZE**: 43-17-129 **Material**: TR

















### MODEL: KB9694 SIZE: 46-19-133 Material: TR













### MODEL: KB9695 SIZE: 49-17-133 Material: TR













### MODEL: KB9696 SIZE: 46-19-133 Material: TR













### **MODEL:** S8025 **SIZE:** 47-17-128 **Material:** TR





















### MODEL: TR2022-1 SIZE: 56-18-128 Material: TR





















### MODEL: TR2022-2 SIZE: 52-18-129 Material: TR





















### MODEL: TR2022-3 SIZE: 58-18-127 Material: TR





#### COLOR DISPLAY















. . . . .

### MODEL: TR2022-4 SIZE: 53-18-128 Material: TR





















### MODEL: TR2022-5 SIZE: 52-18-126 Material: TR





#### COLOR DISPLAY















. . . . .

## MODEL: TR2022-6 SIZE: 53-16-131 Material: TR





#### COLOR DISPLAY















- - - - -

### MODEL: TR2022-8 SIZE: 56-16-131 Material: TR





















### MODEL: RP3763 SIZE: 48-16-136 Material: TR

















## MODEL: TRP3764 SIZE: 63-17-123 Material: TR

















### **MODEL**: TRP3765 **SIZE**: 52-18-124 **Material**: TR

















# MODEL: