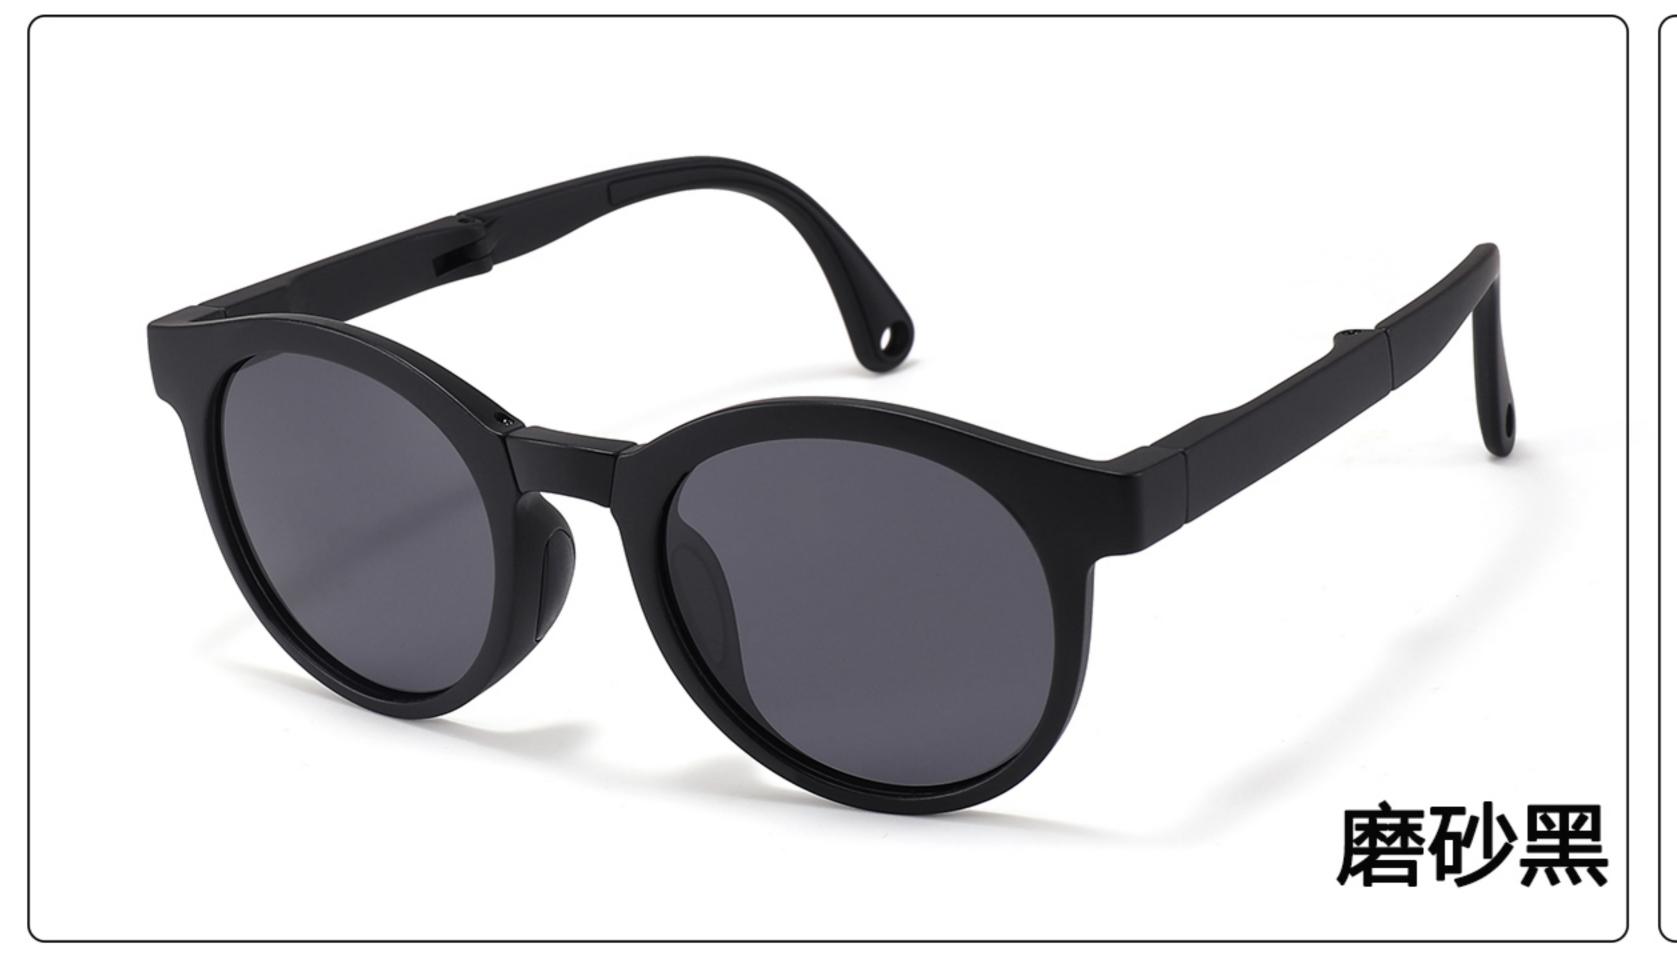

### Kids Polarized Sunglasses Manufacturer in China www.HEAPPY.com

MODEL: KB666 SIZE: 47-21-131 Material: TR90

















## MODEL: KB667 SIZE: 45-21-131 Material: TR90

















### **MODEL**: KB668 **SIZE**: 44-21-131 **Material**: TR

















## **MODEL**: SS1048 **SIZE**: 57-18-135 **Material**: TR

















### **MODEL**: ZG0115 **SIZE**: 45-16-127 **Material**: TR

















### MODEL: JC078 SIZE: 47-19-131 Material: TR

















### MODEL: 080 SIZE: 53-18-135 Material: TR

















# MODEL: 079 SIZE: 56-17-126 Material: TR

















### MODEL: 3568 SIZE: 45-18-130 Material: TR

















### MODEL: 3766 SIZE: 51-14-134 Material: TR





#### COLOR DISPLAY























### MODEL: 3767 SIZE: 54-18-126 Material: TR





#### COLOR DISPLAY























• • • • •

### MODEL: 3767 SIZE: 54-18-126 Material: TR





#### COLOR DISPLAY























• • • • •

### MODEL: 3767 SIZE: 54-18-126 Material: TR

















### MODEL: A1047 SIZE: 53-18-121 Material: TR





### COLOR DISPLAY









• • • • •

• • • • •

### MODEL: D82015B SIZE: 54-16-122 Material: TR





#### COLOR DISPLAY