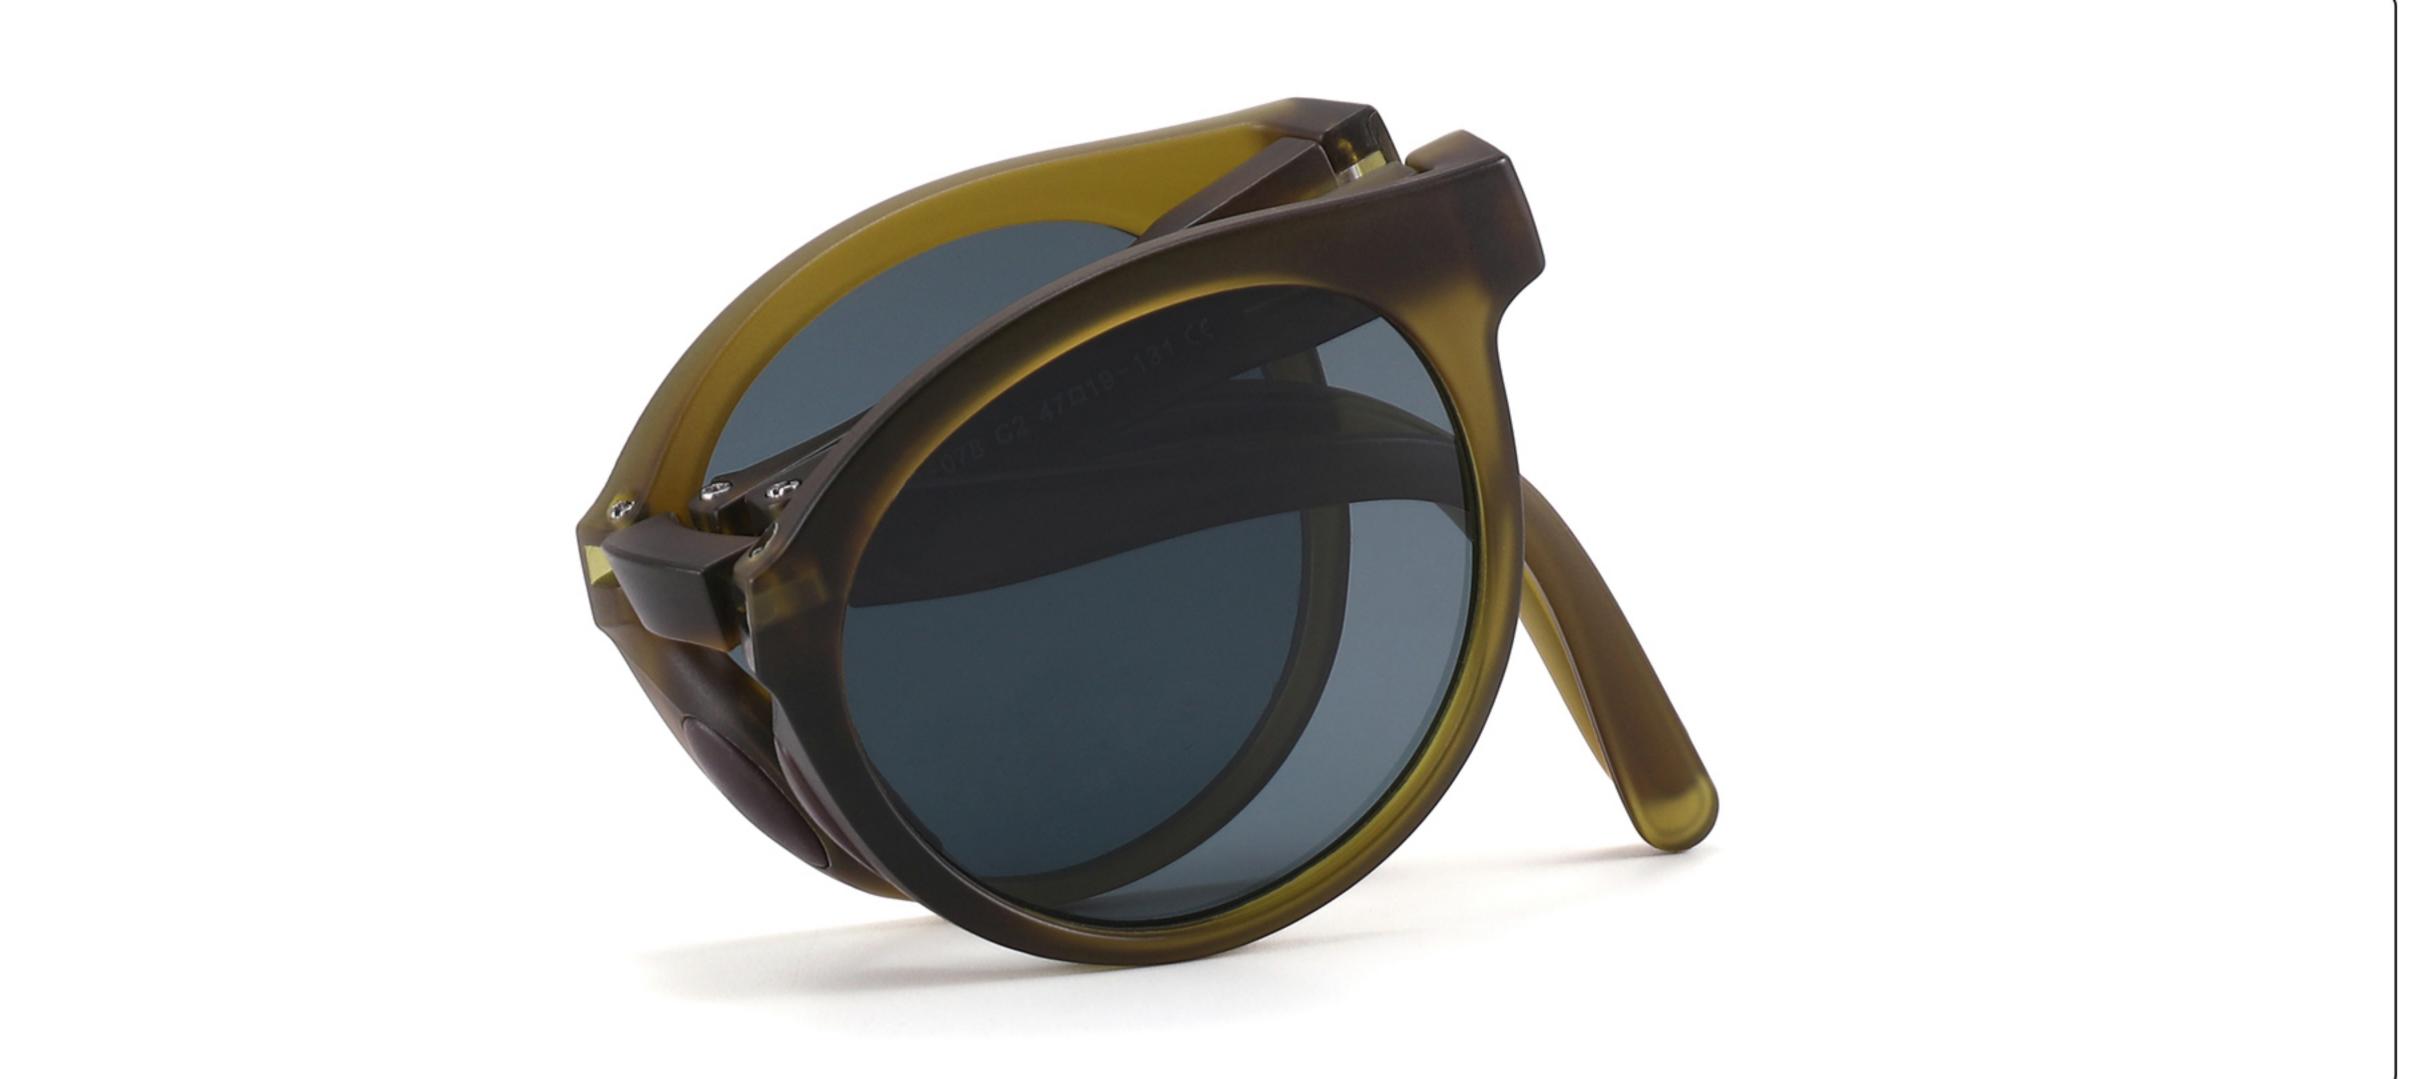

### Kids Polarized Sunglasses Manufacturer in China www.HEAPPY.com

MODEL: KB666 SIZE: 47-21-131 Material: TR90

















## MODEL: KB667 SIZE: 45-21-131 Material: TR90

















### **MODEL**: KB668 **SIZE**: 44-21-131 **Material**: TR

















## **MODEL**: SS1048 **SIZE**: 57-18-135 **Material**: TR

















### **MODEL**: ZG0115 **SIZE**: 45-16-127 **Material**: TR

















### MODEL: JC078 SIZE: 47-19-131 Material: TR

















### MODEL: 080 SIZE: 53-18-135 Material: TR

















# MODEL: 079 SIZE: 56-17-126 Material: TR

















### MODEL: 3568 SIZE: 45-18-130 Material: TR

















### MODEL: 3766 SIZE: 51-14-134 Material: TR





#### COLOR DISPLAY























### MODEL: 3767 SIZE: 54-18-126 Material: TR





#### COLOR DISPLAY























• • • • •

### MODEL: 3767 SIZE: 54-18-126 Material: TR





#### COLOR DISPLAY























• • • • •

### MODEL: 3767 SIZE: 54-18-126 Material: TR

















### MODEL: A1047 SIZE: 53-18-121 Material: TR





### COLOR DISPLAY









• • • • •

• • • • •

### MODEL: D82015B SIZE: 54-16-122 Material: TR





#### COLOR DISPLAY











### MODEL: D82016 SIZE: 55-16-121 Material: TR





#### COLO