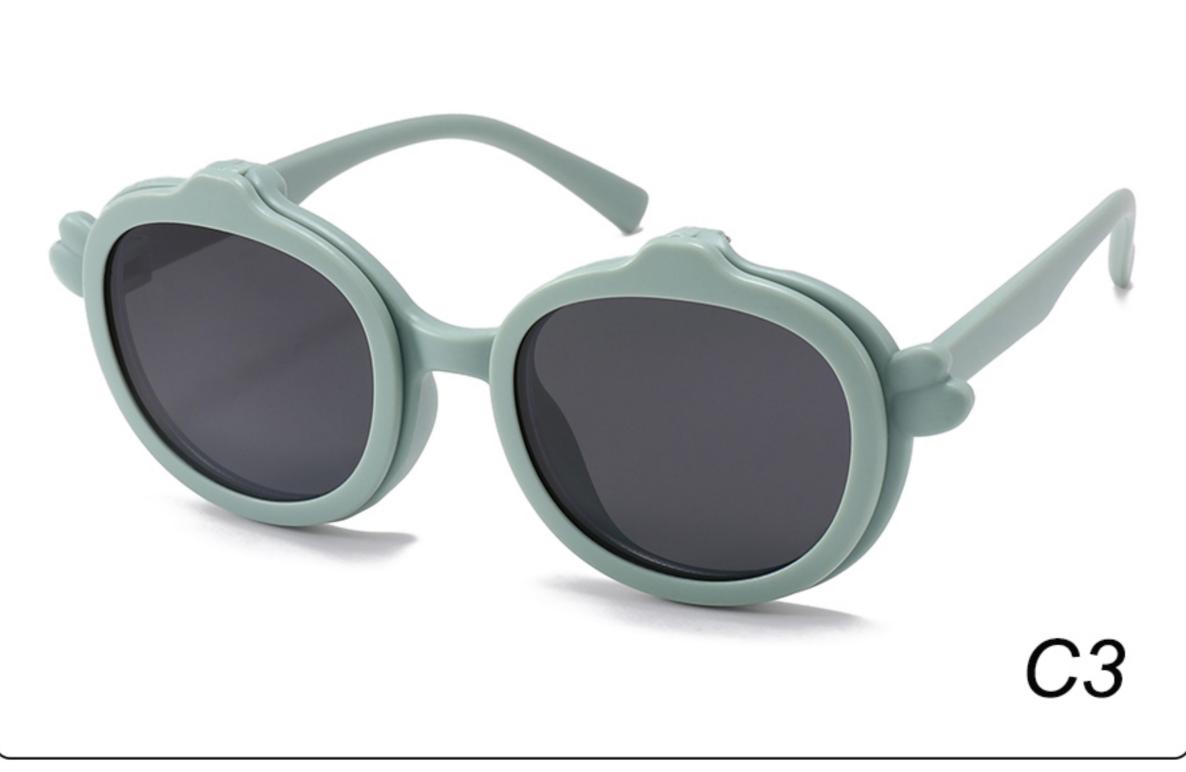

-133 Material: TR













### MODEL: KB9695 SIZE: 49-17-133 Material: TR













### MODEL: KB9696 SIZE: 46-19-133 Material: TR













### **MODEL:** S8025 **SIZE:** 47-17-128 **Material:** TR





















### MODEL: TR2022-1 SIZE: 56-18-128 Material: TR





















### MODEL: TR2022-2 SIZE: 52-18-129 Material: TR





















### MODEL: TR2022-3 SIZE: 58-18-127 Material: TR





#### COLOR DISPLAY















. . . . .

### MODEL: TR2022-4 SIZE: 53-18-128 Material: TR





















### MODEL: TR2022-5 SIZE: 52-18-126 Material: TR





#### COLOR DISPLAY















. . . . .

## MODEL: TR2022-6 SIZE: 53-16-131 Material: TR





#### COLOR DISPLAY















- - - - -

### MODEL: TR2022-8 SIZE: 56-16-131 Material: TR





















### MODEL: RP3763 SIZE: 48-16-136 Material: TR

















## MODEL: TRP3764 SIZE: 63-17-123 Material: TR

















### **MODEL**: TRP3765 **SIZE**: 52-18-124 **Material**: TR

















# MODEL: YK1022 SIZE: 50-17-134 Material: TR+金属

















MODEL: YK3767 SIZE: 53-18-123 Material: TR





















### MODEL: YK8284 SIZE: 43-17-120 Material: TR