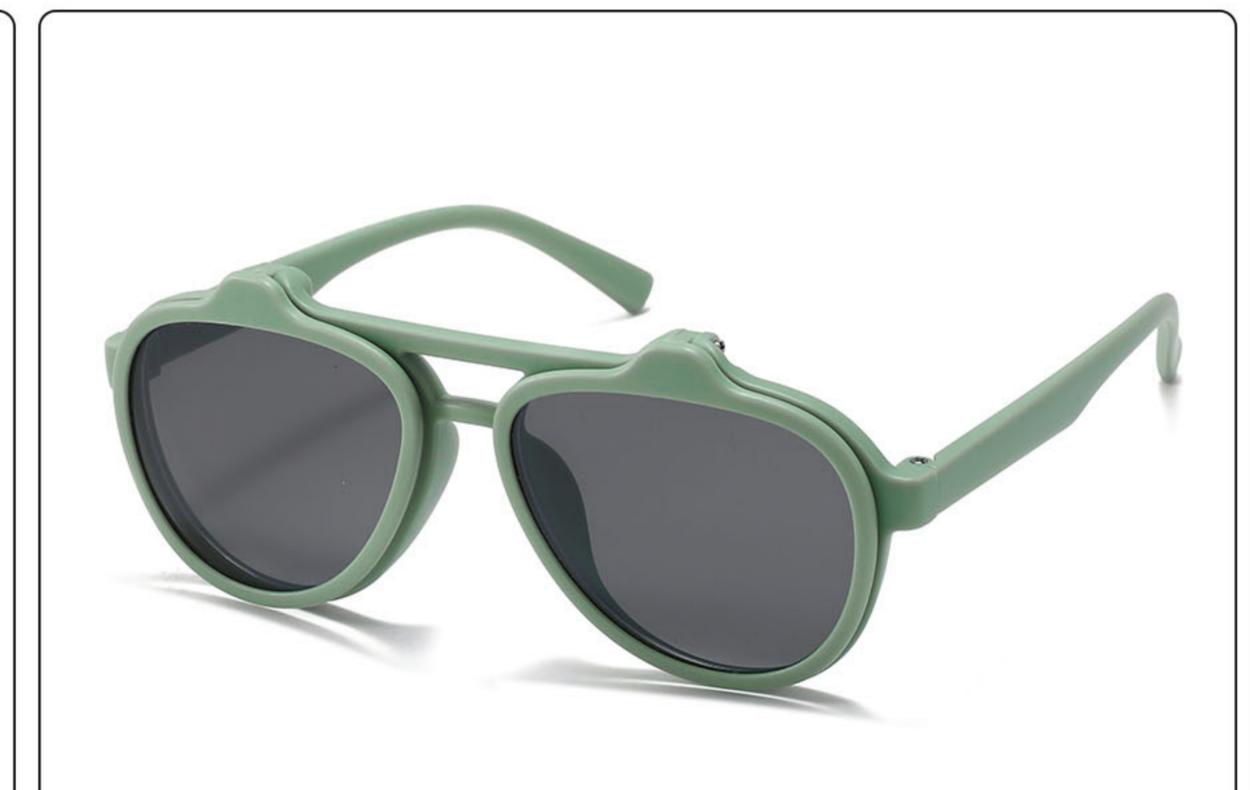

E: 49-16-135 Material: TR

















### MODEL: KB671 SIZE: 49-16-135 Material: TR

















### MODEL: KB672 SIZE: 43-17-129 Material: TR

















### **MODEL**: KB673 **SIZE**: 43-17-129 **Material**: TR

















### MODEL: KB9694 SIZE: 46-19-133 Material: TR













### MODEL: KB9695 SIZE: 49-17-133 Material: TR













### MODEL: KB9696 SIZE: 46-19-133 Material: TR













### **MODEL:** S8025 **SIZE:** 47-17-128 **Material:** TR





















### MODEL: TR2022-1 SIZE: 56-18-128 Material: TR





















### MODEL: TR2022-2 SIZE: 52-18-129 Material: TR





















### MODEL: TR2022-3 SIZE: 58-18-127 Material: TR





#### COLOR DISPLAY















. . . . .

### MODEL: TR2022-4 SIZE: 53-18-128 Material: TR





















### MODEL: TR2022-5 SIZE: 52-18-126 Material: TR





#### COLOR DISPLAY















. . . . .

## MODEL: TR2022-6 SIZE: 53-16-131 Material: TR





#### COLOR DISPLAY















- - - - -

### MODEL: TR2022-8 SIZE: 56-16-131 Material: TR





















### MODEL: RP3763 SIZE: 48-16-136 Material: TR

















## MODEL: TRP3764 SIZE: 63-17-123 Material: TR

















### **MODEL**: TRP3765 **SIZE**: 52-18-124 **Material**: TR

















# MODEL: YK1022 SIZE: 50-17-134 Material: TR+金属

















MODEL: YK3767 SIZE: 53-18-123 Material: TR





















### MODEL: YK8284 SIZE: 43-17-120 Material: TR