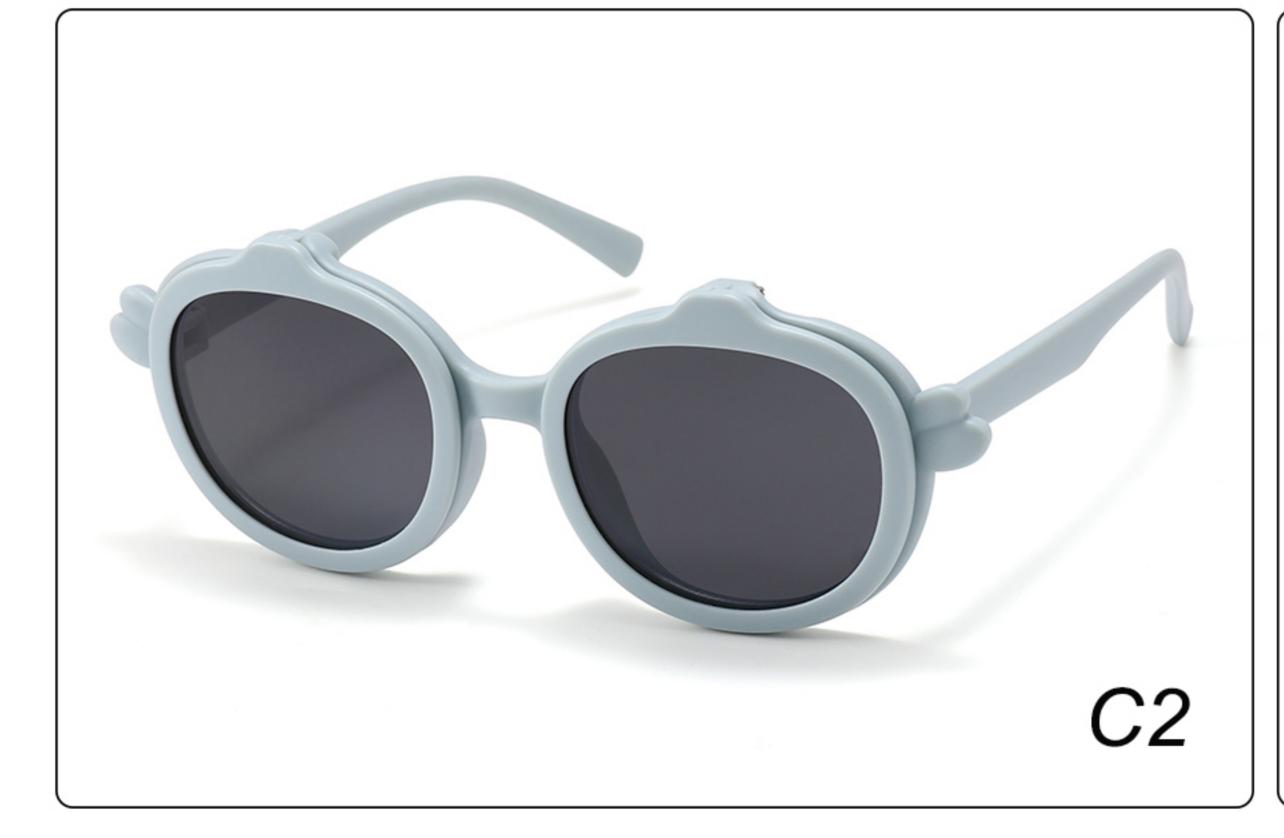

19-133 Material: TR













### MODEL: KB9695 SIZE: 49-17-133 Material: TR













### MODEL: KB9696 SIZE: 46-19-133 Material: TR













### **MODEL:** S8025 **SIZE:** 47-17-128 **Material:** TR





















### MODEL: TR2022-1 SIZE: 56-18-128 Material: TR





















### MODEL: TR2022-2 SIZE: 52-18-129 Material: TR





















### MODEL: TR2022-3 SIZE: 58-18-127 Material: TR





#### COLOR DISPLAY















. . . . .

### MODEL: TR2022-4 SIZE: 53-18-128 Material: TR





















### MODEL: TR2022-5 SIZE: 52-18-126 Material: TR





#### COLOR DISPLAY















. . . . .

## MODEL: TR2022-6 SIZE: 53-16-131 Material: TR





#### COLOR DISPLAY















- - - - -

### MODEL: TR2022-8 SIZE: 56-16-131 Material: TR





















### MODEL: RP3763 SIZE: 48-16-136 Material: TR

















## MODEL: TRP3764 SIZE: 63-17-123 Material: TR

















### **MODEL**: TRP3765 **SIZE**: 52-18-124 **Material**: TR

















# MODEL: YK1022 SIZE: 50-17-134 Material: TR+金属

















MODEL: YK3767 SIZE: 53-18-123 Material: TR





















### MODEL: YK8284 SIZE: 43-17-120 Material: TR