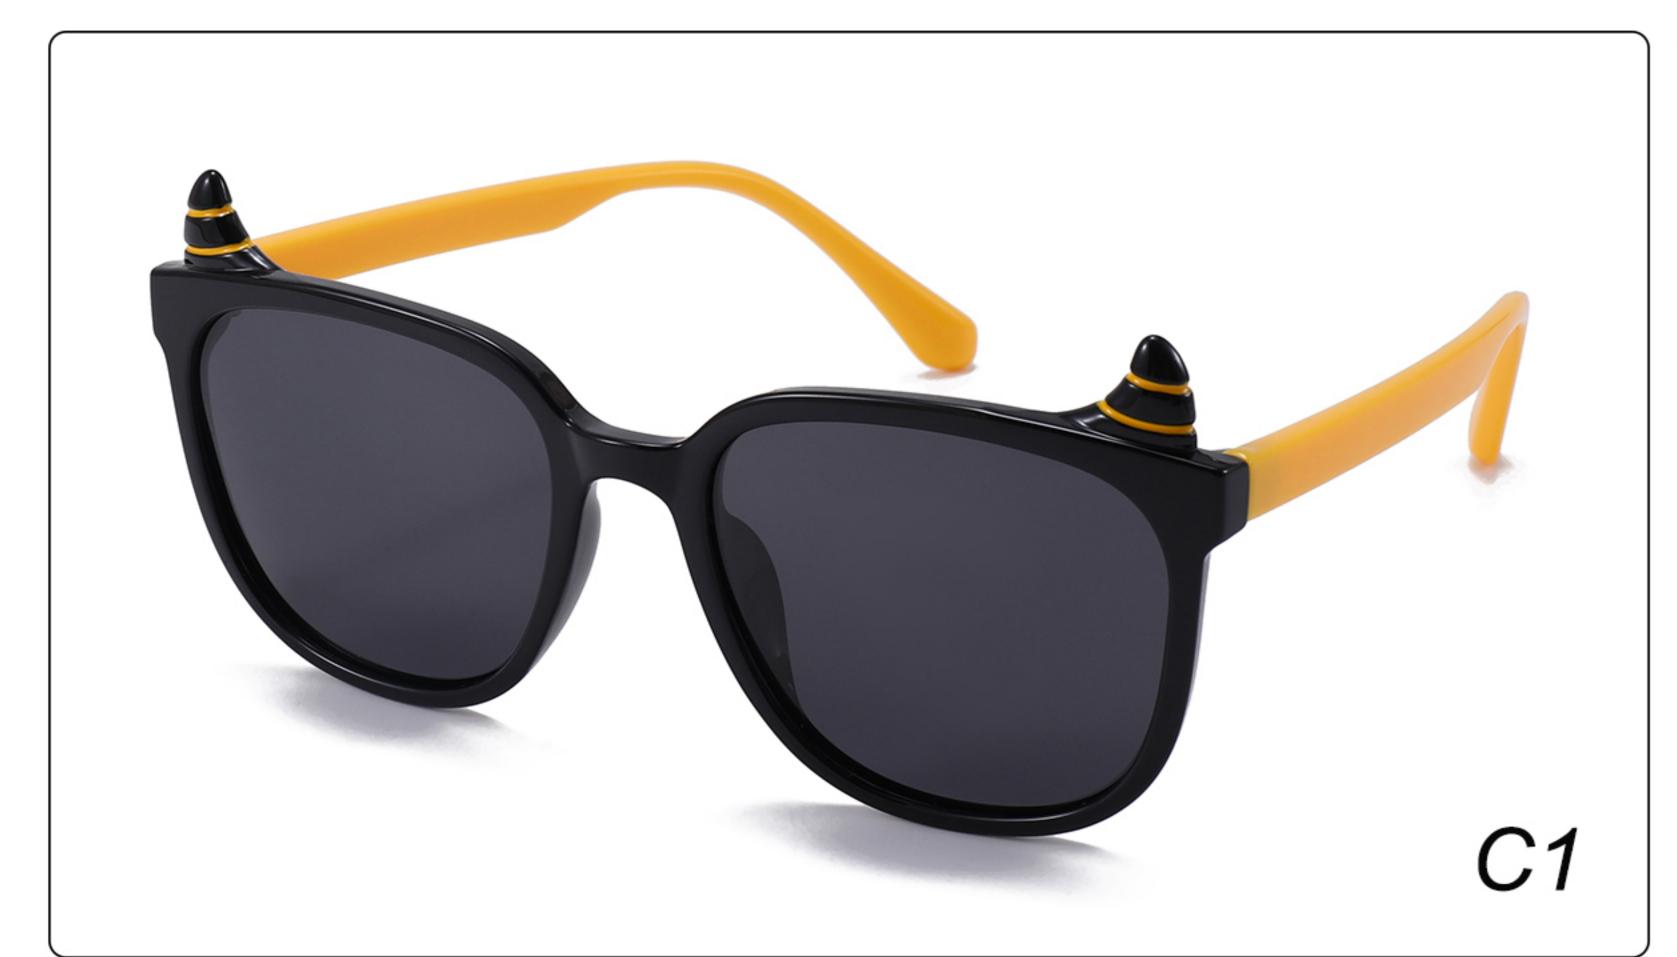

33 Material: TR













### **MODEL:** S8025 **SIZE:** 47-17-128 **Material:** TR





















### MODEL: TR2022-1 SIZE: 56-18-128 Material: TR





















### MODEL: TR2022-2 SIZE: 52-18-129 Material: TR





















### MODEL: TR2022-3 SIZE: 58-18-127 Material: TR





#### COLOR DISPLAY















. . . . .

### MODEL: TR2022-4 SIZE: 53-18-128 Material: TR





















### MODEL: TR2022-5 SIZE: 52-18-126 Material: TR





#### COLOR DISPLAY















. . . . .

## MODEL: TR2022-6 SIZE: 53-16-131 Material: TR





#### COLOR DISPLAY















- - - - -

### MODEL: TR2022-8 SIZE: 56-16-131 Material: TR





















### MODEL: RP3763 SIZE: 48-16-136 Material: TR

















## MODEL: TRP3764 SIZE: 63-17-123 Material: TR

















### **MODEL**: TRP3765 **SIZE**: 52-18-124 **Material**: TR

















# MODEL: YK1022 SIZE: 50-17-134 Material: TR+金属

















MODEL: YK3767 SIZE: 53-18-123 Material: TR





















### MODEL: YK8284 SIZE: 43-17-120 Material: TR