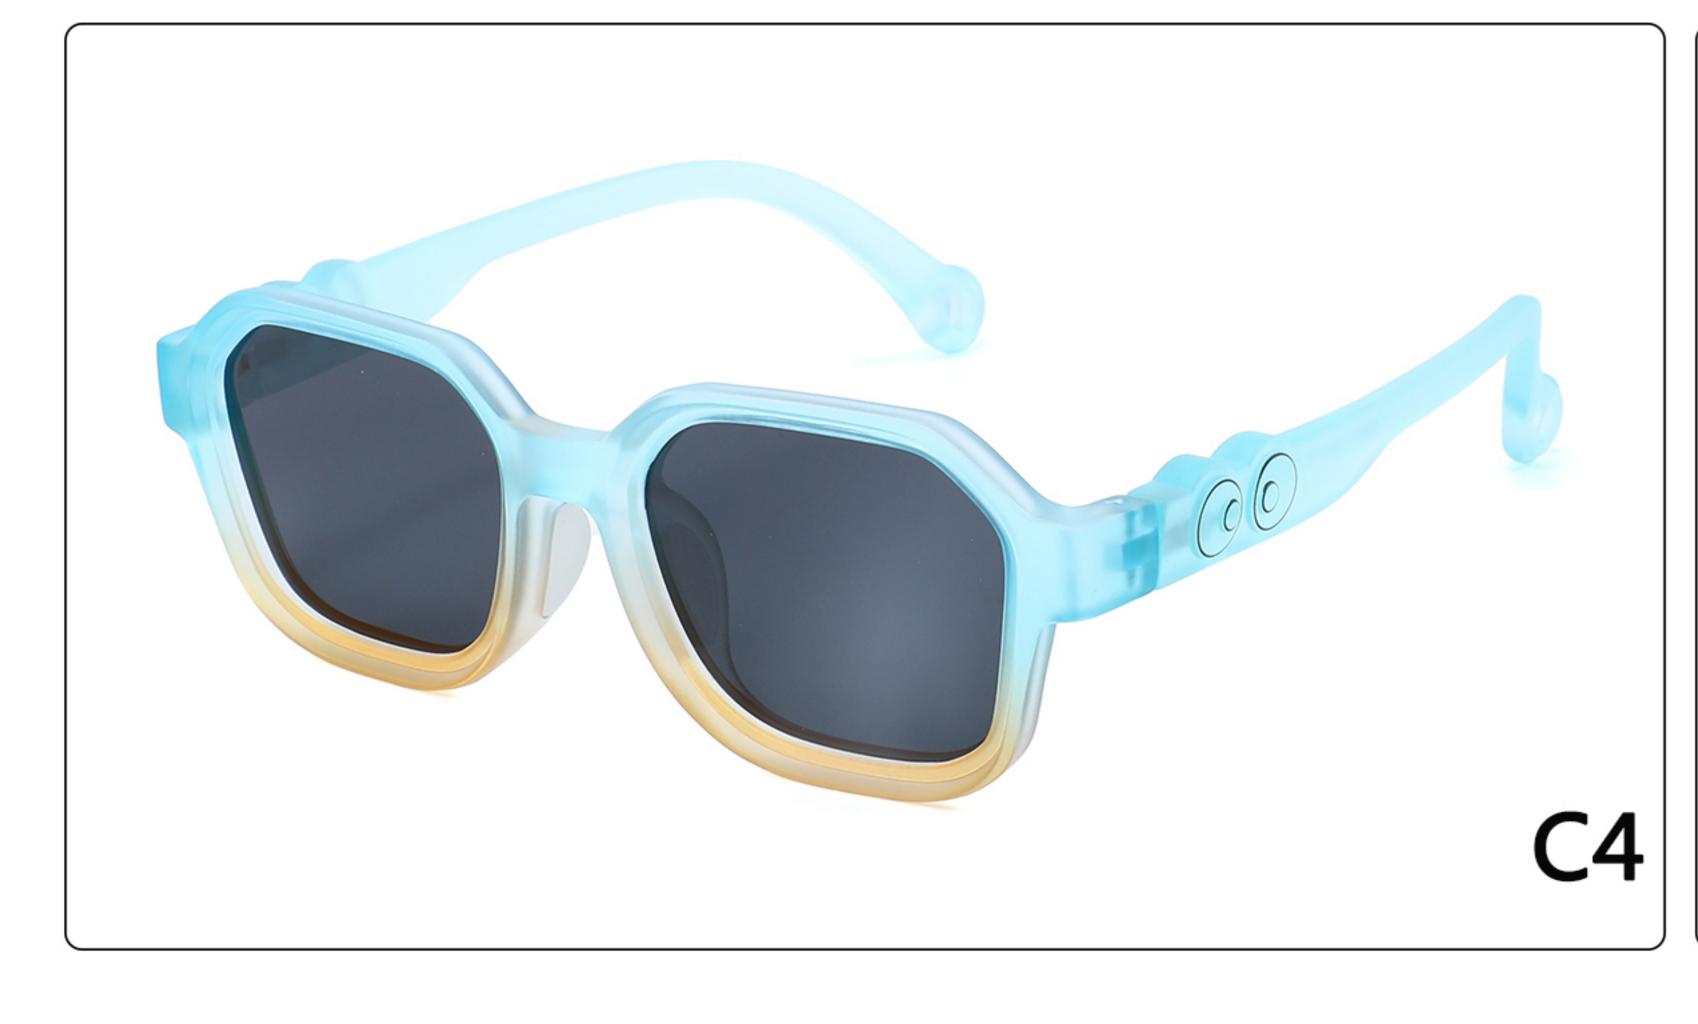

EL: 3568 SIZE: 45-18-130 Material: TR

















### MODEL: 3766 SIZE: 51-14-134 Material: TR





#### COLOR DISPLAY























### MODEL: 3767 SIZE: 54-18-126 Material: TR





#### COLOR DISPLAY























• • • • •

### MODEL: 3767 SIZE: 54-18-126 Material: TR





#### COLOR DISPLAY























• • • • •

### MODEL: 3767 SIZE: 54-18-126 Material: TR

















### MODEL: A1047 SIZE: 53-18-121 Material: TR





### COLOR DISPLAY









• • • • •

• • • • •

### MODEL: D82015B SIZE: 54-16-122 Material: TR





#### COLOR DISPLAY











### MODEL: D82016 SIZE: 55-16-121 Material: TR





#### COLOR DISPLAY











### MODEL: KB670 SIZE: 49-16-135 Material: TR

















### MODEL: KB671 SIZE: 49-16-135 Material: TR

















### MODEL: KB672 SIZE: 43-17-129 Material: TR

















### **MODEL**: KB673 **SIZE**: 43-17-129 **Material**: TR

















### MODEL: KB9694 SIZE: 46-19-133 Material: TR













### MODEL: KB9695 SIZE: 49-17-133 Material: TR













### MODEL: KB9696 SIZE: 46-19-133 Material: TR













### **MODEL:** S8025 **SIZE:** 47-17-128 **Material:** TR





















### MODEL: TR2022-1 SIZE: 56-18-128 Material: TR





















### MODEL: TR2022-2 SIZE: 52-18-129 Material: TR





















### MODEL: TR2022-3 SIZE: 58-18-127 Material: TR





#### COLOR DISPLAY















. . . . .

### MODEL: TR2022-4 SIZE: 53-18-128 Material: TR





















### MODEL: TR2022-5 SIZE: 52-18-126 Material: TR





#### COLOR DISPLAY