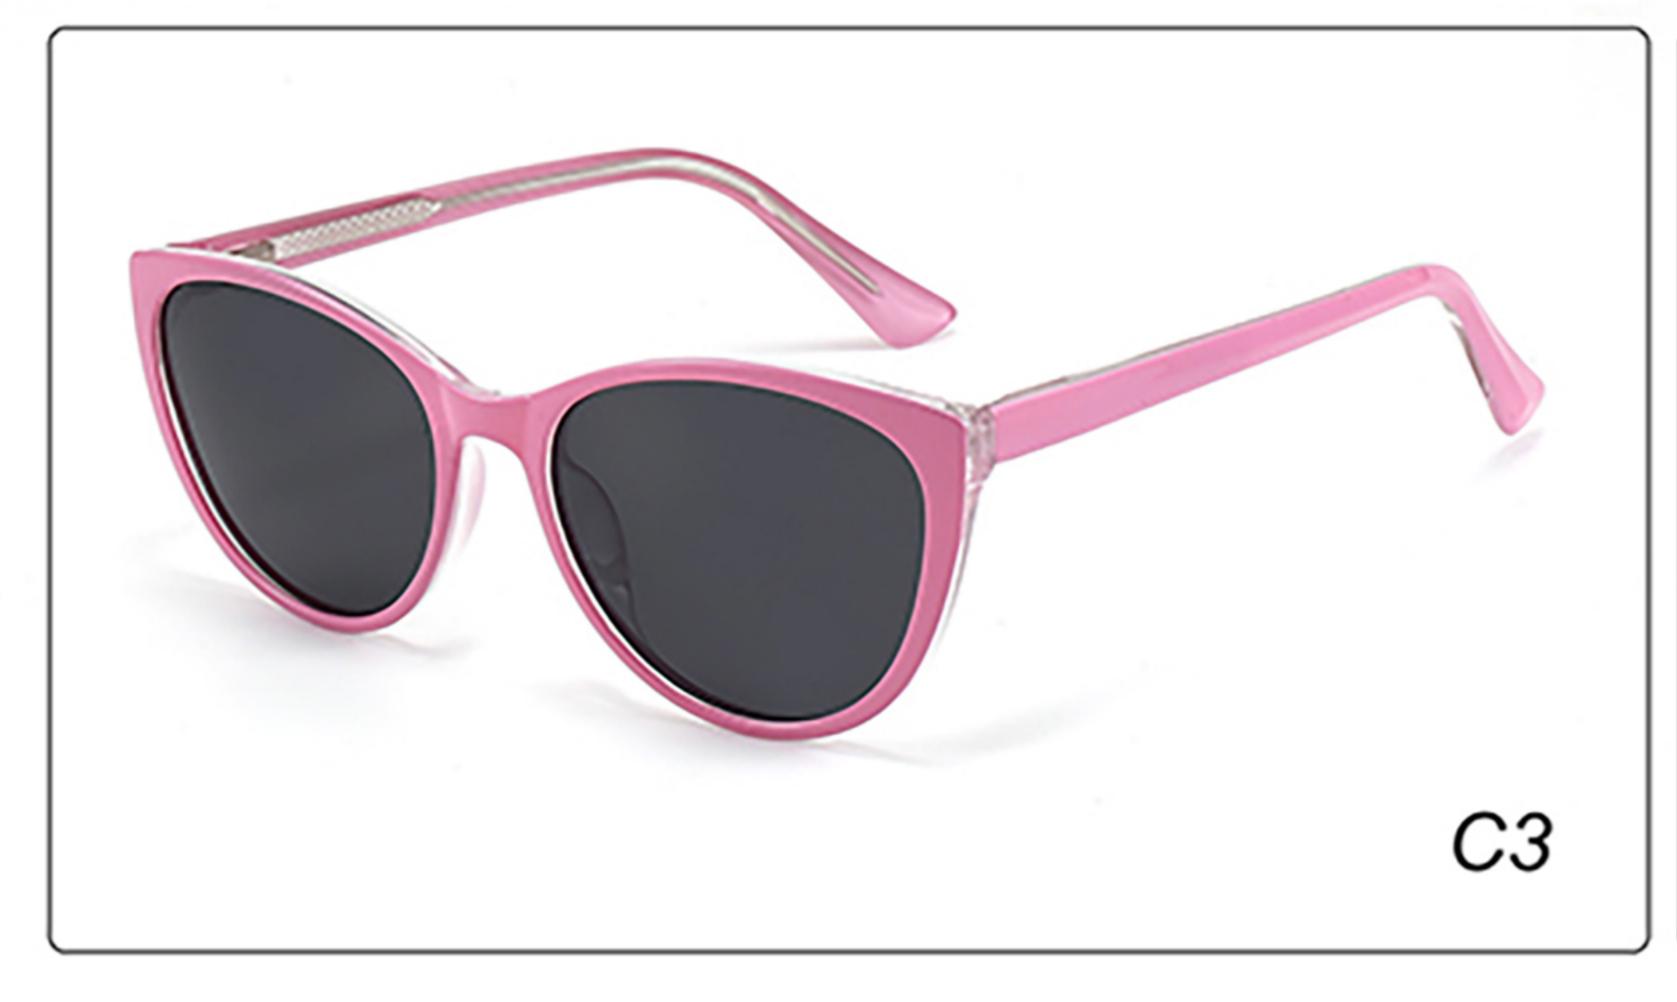

rial: TR





















### MODEL: TR2022-2 SIZE: 52-18-129 Material: TR





















### MODEL: TR2022-3 SIZE: 58-18-127 Material: TR





#### COLOR DISPLAY















. . . . .

### MODEL: TR2022-4 SIZE: 53-18-128 Material: TR





















### MODEL: TR2022-5 SIZE: 52-18-126 Material: TR





#### COLOR DISPLAY















. . . . .

## MODEL: TR2022-6 SIZE: 53-16-131 Material: TR





#### COLOR DISPLAY















- - - - -

### MODEL: TR2022-8 SIZE: 56-16-131 Material: TR





















### MODEL: RP3763 SIZE: 48-16-136 Material: TR

















## MODEL: TRP3764 SIZE: 63-17-123 Material: TR

















### **MODEL**: TRP3765 **SIZE**: 52-18-124 **Material**: TR

















# MODEL: YK1022 SIZE: 50-17-134 Material: TR+金属

















MODEL: YK3767 SIZE: 53-18-123 Material: TR





















### MODEL: YK8284 SIZE: 43-17-120 Material: TR