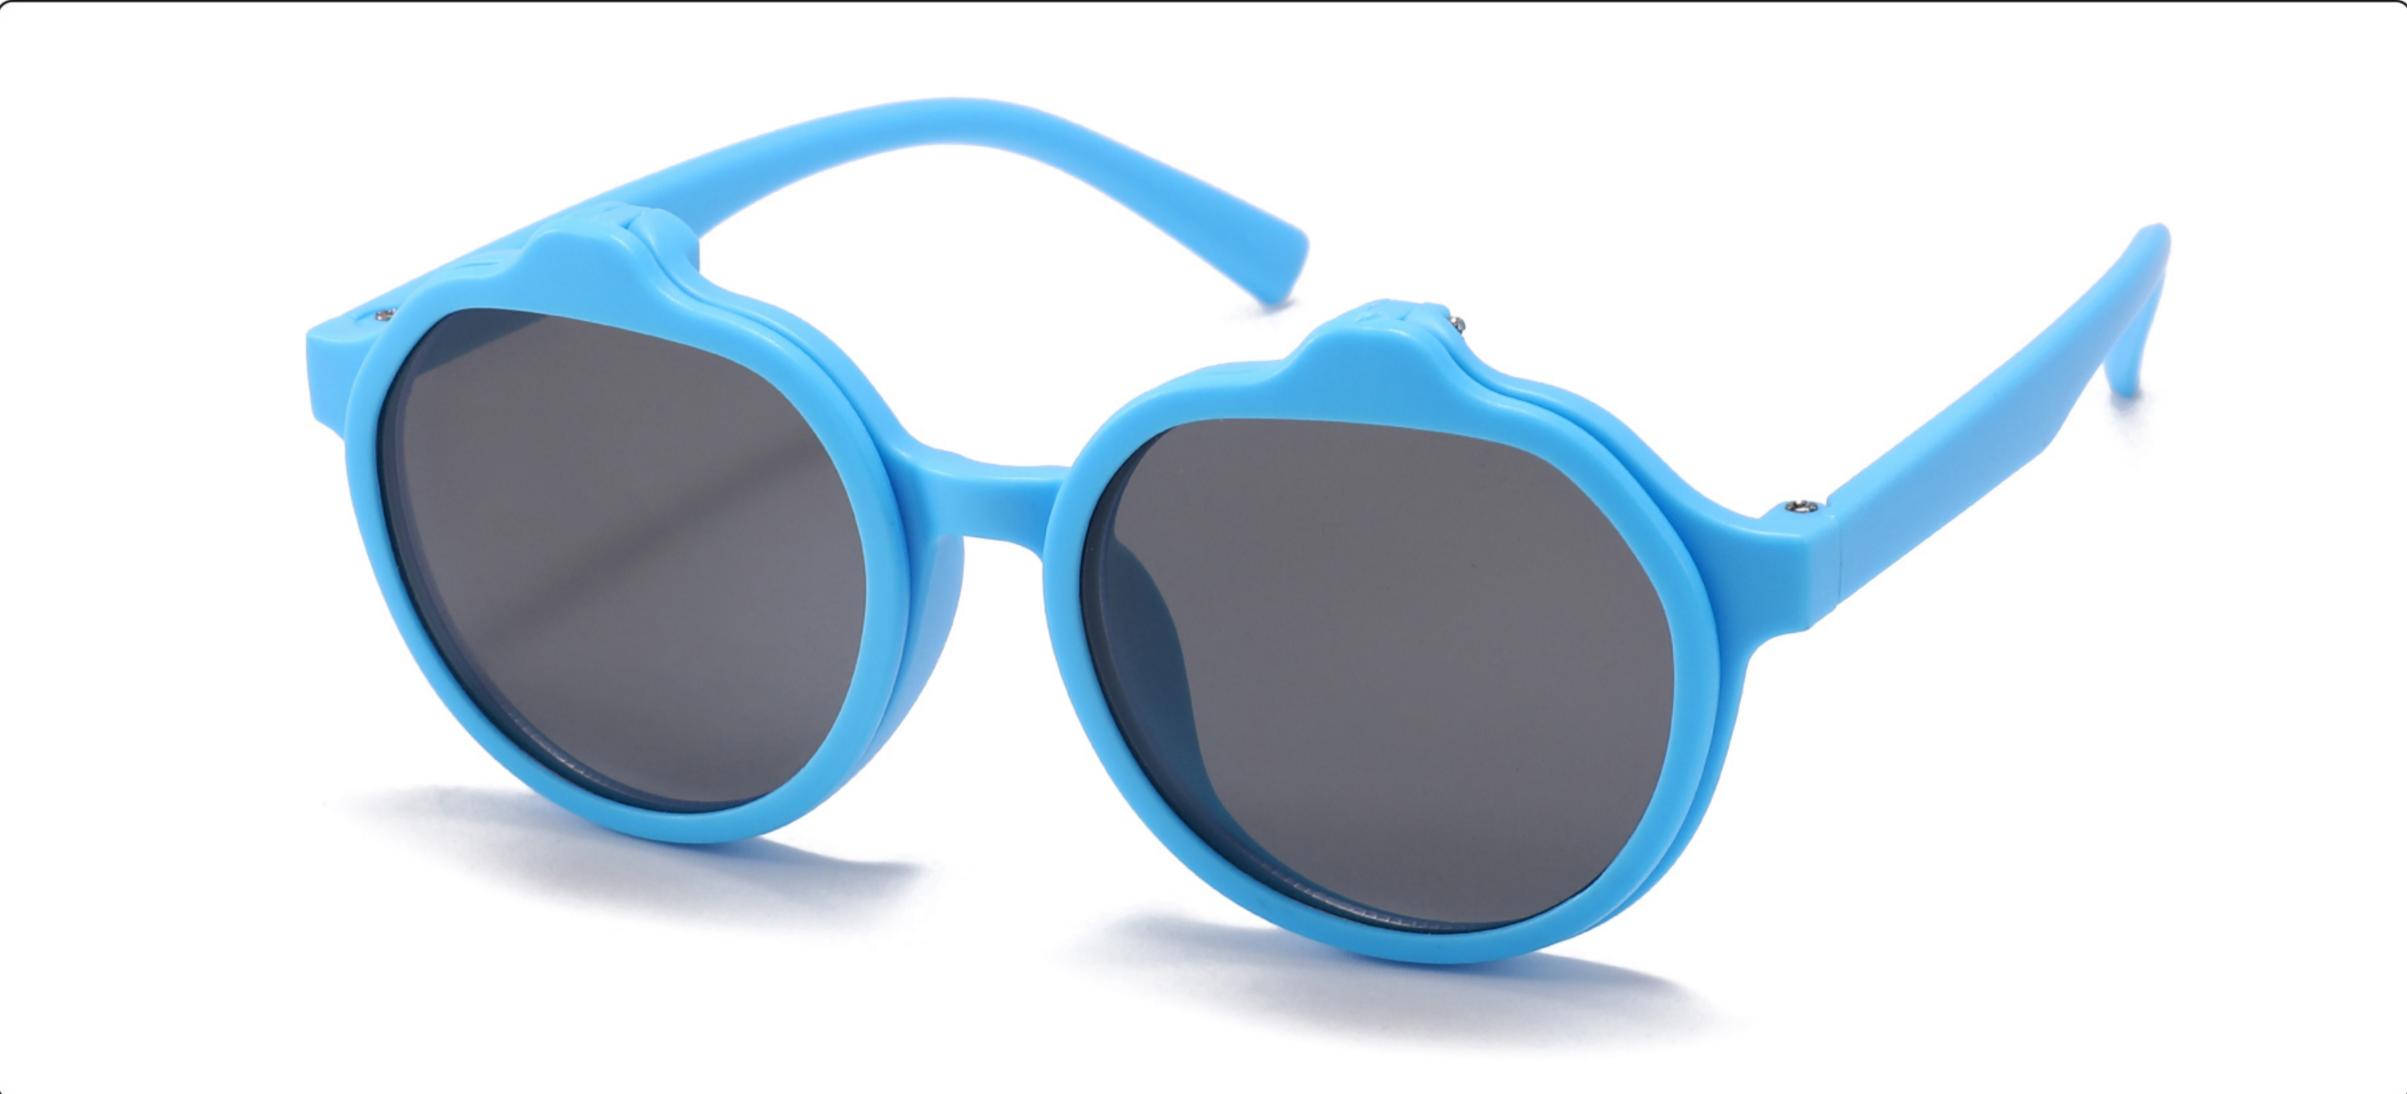

### **MODEL**: KB673 **SIZE**: 43-17-129 **Material**: TR

















### MODEL: KB9694 SIZE: 46-19-133 Material: TR













### MODEL: KB9695 SIZE: 49-17-133 Material: TR













### MODEL: KB9696 SIZE: 46-19-133 Material: TR













### **MODEL:** S8025 **SIZE:** 47-17-128 **Material:** TR





















### MODEL: TR2022-1 SIZE: 56-18-128 Material: TR





















### MODEL: TR2022-2 SIZE: 52-18-129 Material: TR





















### MODEL: TR2022-3 SIZE: 58-18-127 Material: TR





#### COLOR DISPLAY















. . . . .

### MODEL: TR2022-4 SIZE: 53-18-128 Material: TR





















### MODEL: TR2022-5 SIZE: 52-18-126 Material: TR





#### COLOR DISPLAY















. . . . .

## MODEL: TR2022-6 SIZE: 53-16-131 Material: TR





#### COLOR DISPLAY















- - - - -

### MODEL: TR2022-8 SIZE: 56-16-131 Material: TR





















### MODEL: RP3763 SIZE: 48-16-136 Material: TR

















## MODEL: TRP3764 SIZE: 63-17-123 Material: TR

















### **MODEL**: TRP3765 **SIZE**: 52-18-124 **Material**: TR

















# MODEL: YK1022 SIZE: 50-17-134 Material: TR+金属

















MODEL: YK3767 SIZE: 53-18-123 Material: TR





















### MODEL: YK8284 SIZE: 43-17-120 Material: TR