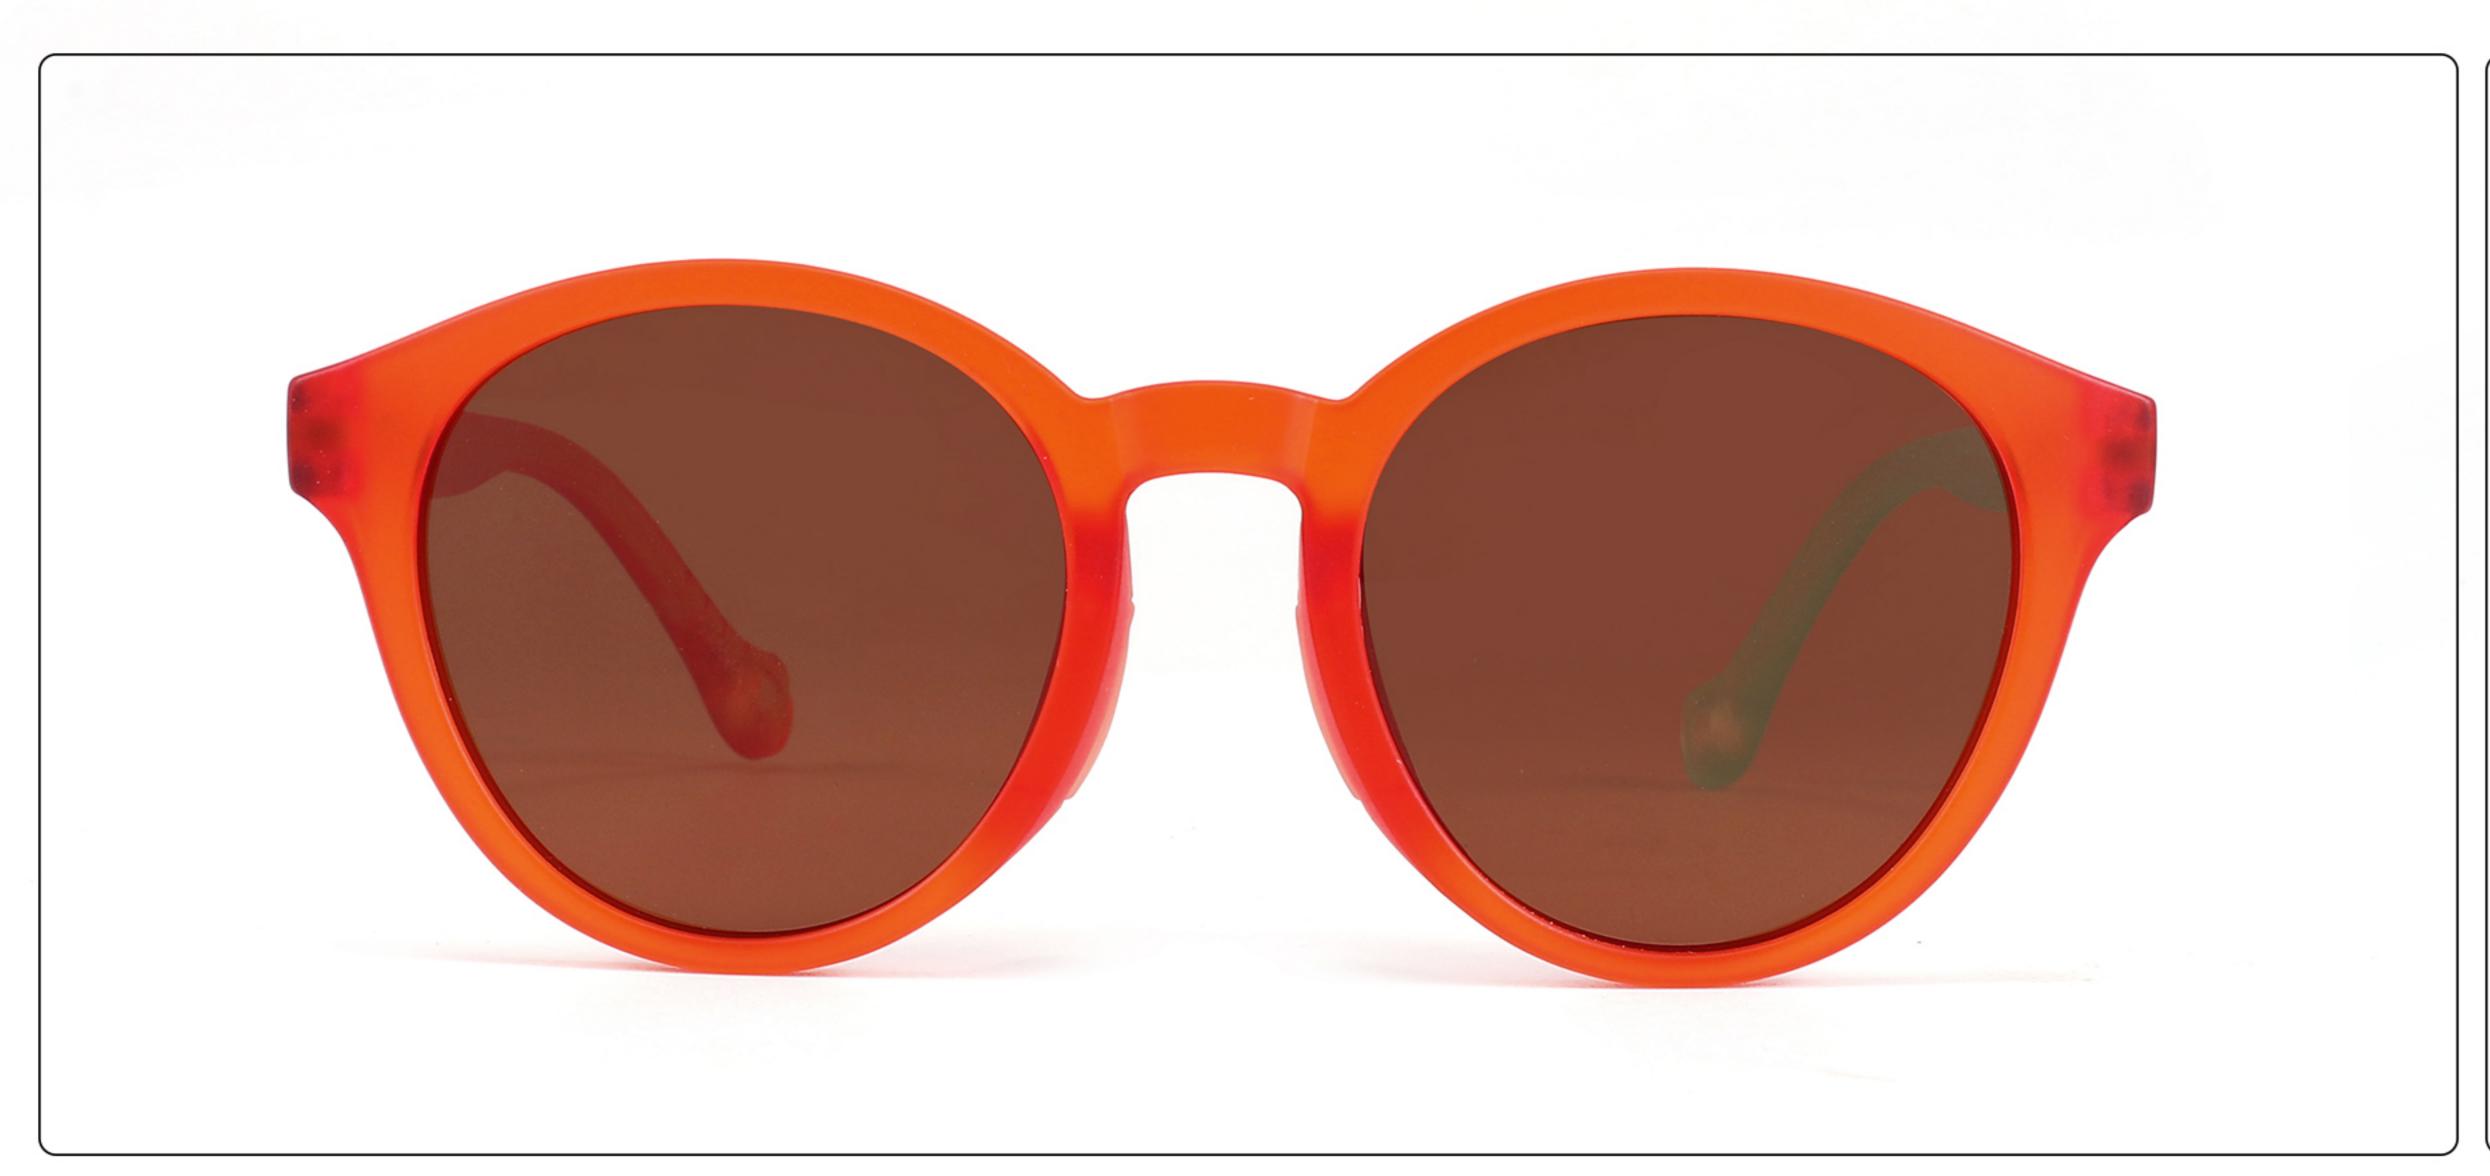

# MODEL: 3767 SIZE: 54-18-126 Material: TR





#### COLOR DISPLAY























• • • • •

### MODEL: 3767 SIZE: 54-18-126 Material: TR

















### MODEL: A1047 SIZE: 53-18-121 Material: TR





### COLOR DISPLAY









• • • • •

• • • • •

### MODEL: D82015B SIZE: 54-16-122 Material: TR





#### COLOR DISPLAY











### MODEL: D82016 SIZE: 55-16-121 Material: TR





#### COLOR DISPLAY











### MODEL: KB670 SIZE: 49-16-135 Material: TR

















### MODEL: KB671 SIZE: 49-16-135 Material: TR

















### MODEL: KB672 SIZE: 43-17-129 Material: TR

















### **MODEL**: KB673 **SIZE**: 43-17-129 **Material**: TR

















### MODEL: KB9694 SIZE: 46-19-133 Material: TR













### MODEL: KB9695 SIZE: 49-17-133 Material: TR













### MODEL: KB9696 SIZE: 46-19-133 Material: TR













### **MODEL:** S8025 **SIZE:** 47-17-128 **Material:** TR





















### MODEL: TR2022-1 SIZE: 56-18-128 Material: TR





















### MODEL: TR2022-2 SIZE: 52-18-129 Material: TR





















### MODEL: TR2022-3 SIZE: 58-18-127 Material: TR





#### COLOR DISPLAY















. . . . .

### MODEL: TR2022-4 SIZE: 53-18-128 Material: TR





















### MODEL: TR2022-5 SIZE: 52-18-126 Material: TR





#### COLOR DISPLAY















. . . . .

## MODEL: TR2022-6 SIZE: 53-16-131 Material: TR





#### COLOR DISPLAY















- - - - -

### MODEL: TR2022-8 SIZE: 56-16-131 Material: TR





















### MODEL: RP3763 SIZE: 48-16-136 Material: TR

















## MODEL: