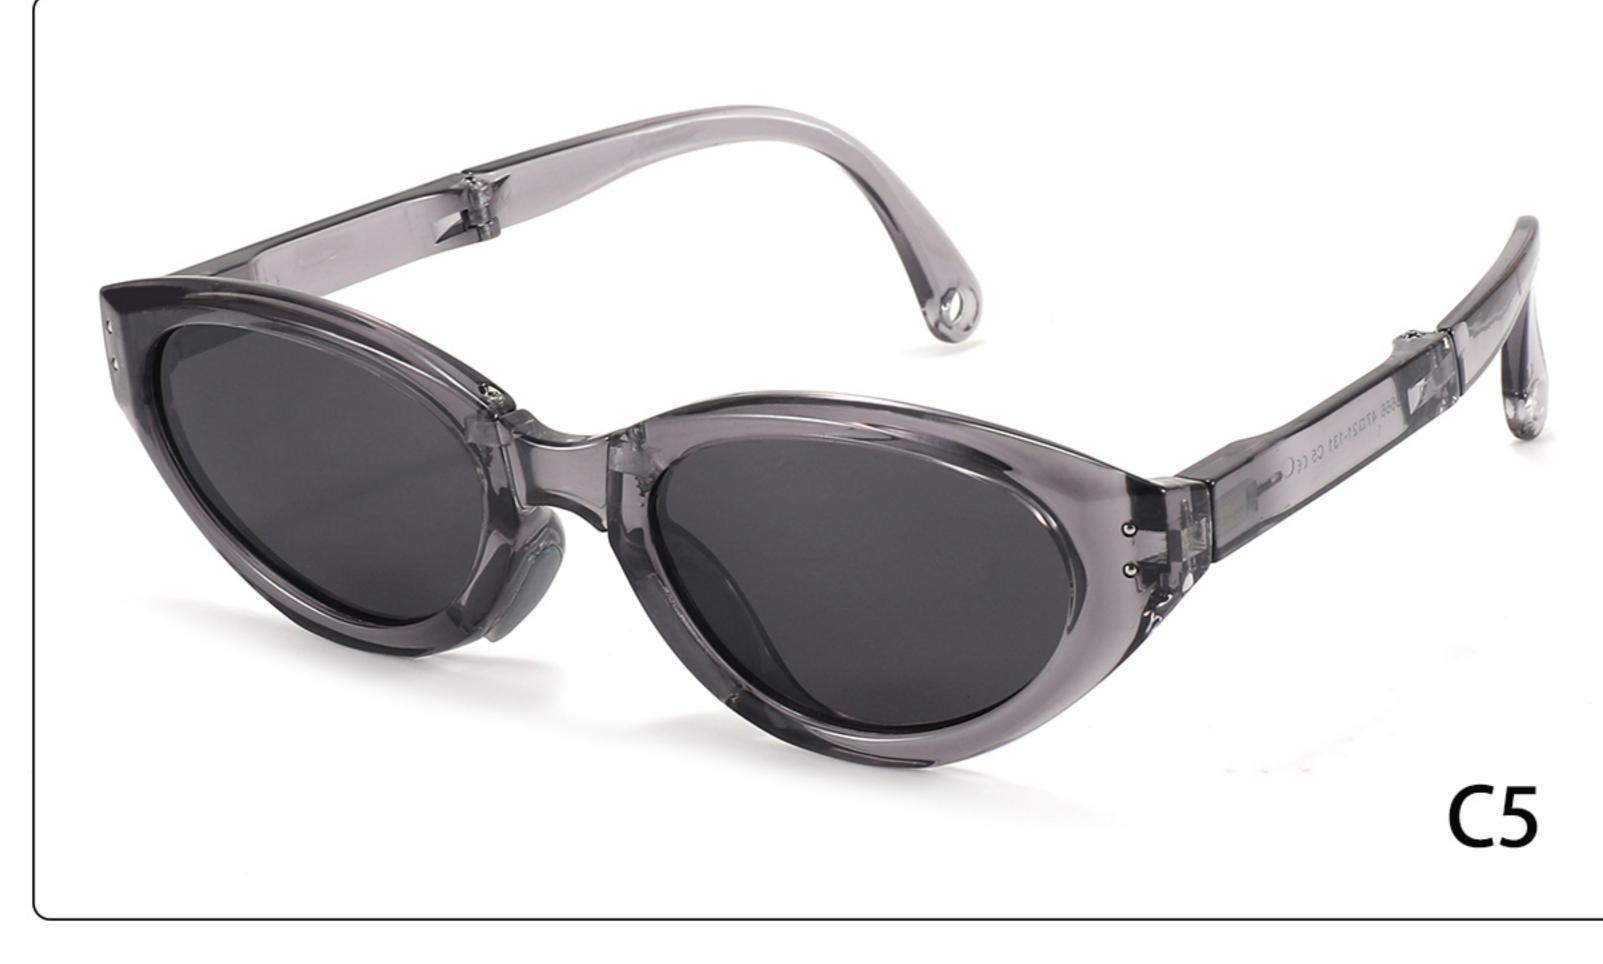

### Kids Polarized Sunglasses Manufacturer in China www.HEAPPY.com

MODEL: KB666 SIZE: 47-21-131 Material: TR90

















## MODEL: KB667 SIZE: 45-21-131 Material: TR90

















### **MODEL**: KB668 **SIZE**: 44-21-131 **Material**: TR

















## **MODEL**: SS1048 **SIZE**: 57-18-135 **Material**: TR

















### **MODEL**: ZG0115 **SIZE**: 45-16-127 **Material**: TR

















### MODEL: JC078 SIZE: 47-19-131 Material: TR

















### MODEL: 080 SIZE: 53-18-135 Material: TR

















# MODEL: 079 SIZE: 56-17-126 Material: TR

















### MODEL: 3568 SIZE: 45-18-130 Material: TR

















### MODEL: 3766 SIZE: 51-14-134 Material: TR





#### COLOR DISPLAY























### MODEL: 3767 SIZE: 54-18-126 Material: TR





#### COLOR DISPLAY























• • • • •

### MODEL: 3767 SIZE: 54-18-126 Material: TR





#### COLOR DIS