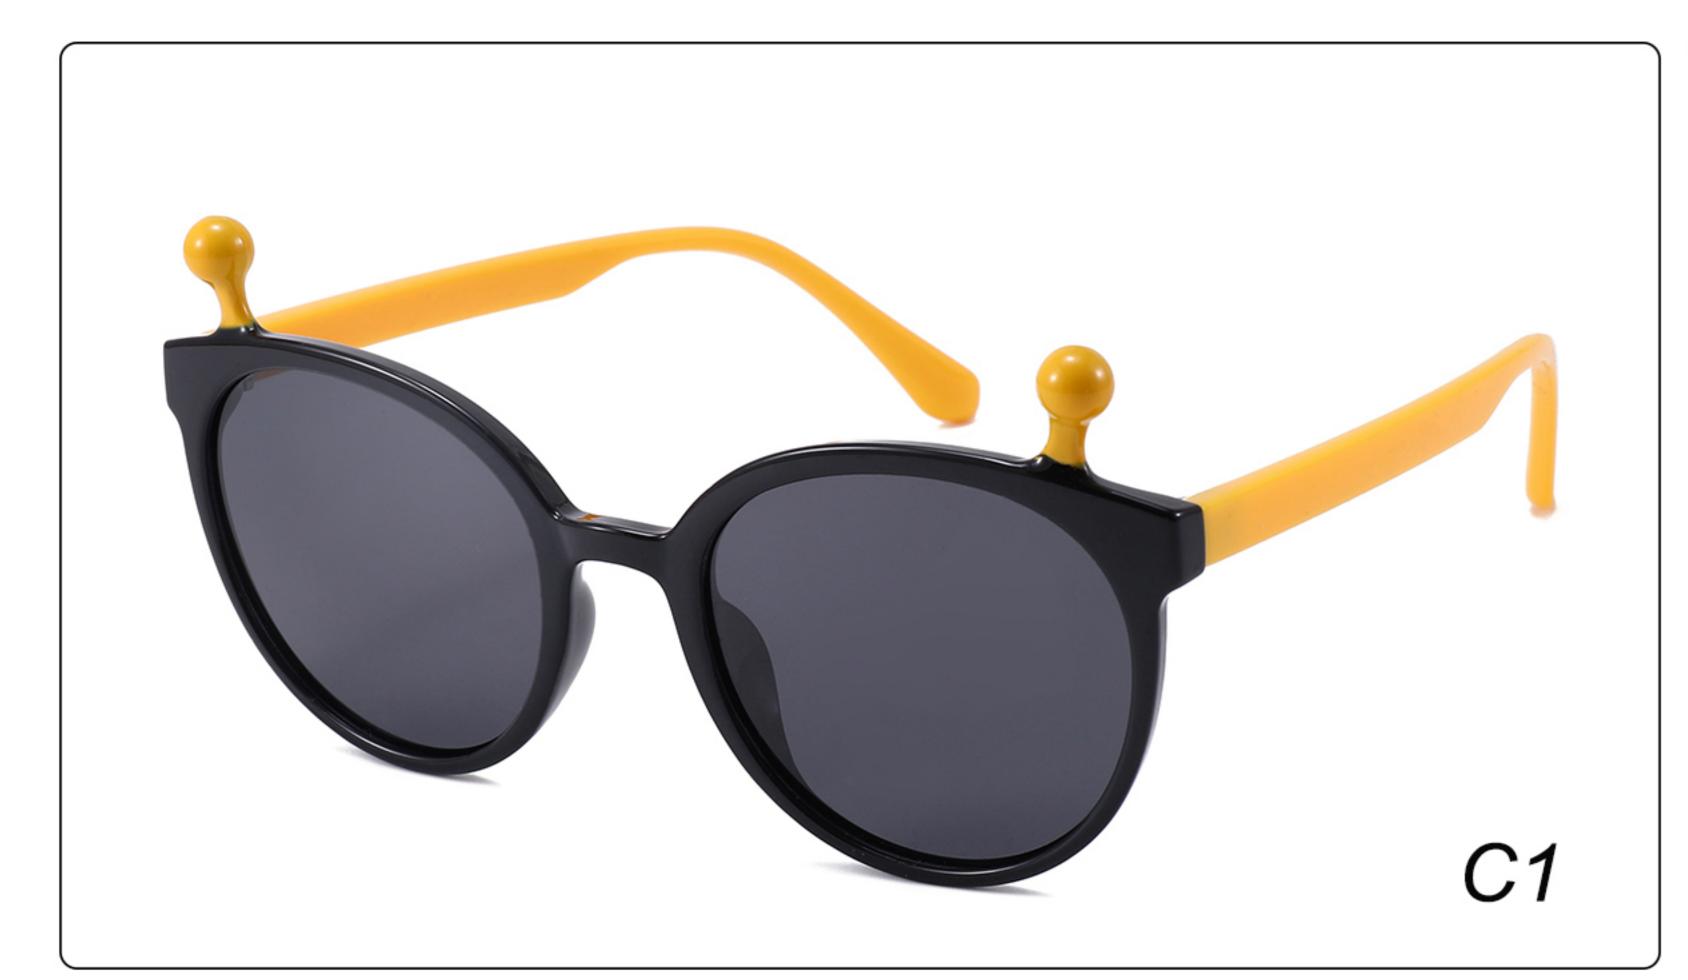

ial:** TR





















### MODEL: TR2022-1 SIZE: 56-18-128 Material: TR





















### MODEL: TR2022-2 SIZE: 52-18-129 Material: TR





















### MODEL: TR2022-3 SIZE: 58-18-127 Material: TR





#### COLOR DISPLAY















. . . . .

### MODEL: TR2022-4 SIZE: 53-18-128 Material: TR





















### MODEL: TR2022-5 SIZE: 52-18-126 Material: TR





#### COLOR DISPLAY















. . . . .

## MODEL: TR2022-6 SIZE: 53-16-131 Material: TR





#### COLOR DISPLAY















- - - - -

### MODEL: TR2022-8 SIZE: 56-16-131 Material: TR





















### MODEL: RP3763 SIZE: 48-16-136 Material: TR

















## MODEL: TRP3764 SIZE: 63-17-123 Material: TR

















### **MODEL**: TRP3765 **SIZE**: 52-18-124 **Material**: TR

















# MODEL: YK1022 SIZE: 50-17-134 Material: TR+金属

















MODEL: YK3767 SIZE: 53-18-123 Material: TR





















### MODEL: YK8284 SIZE: 43-17-120 Material: TR