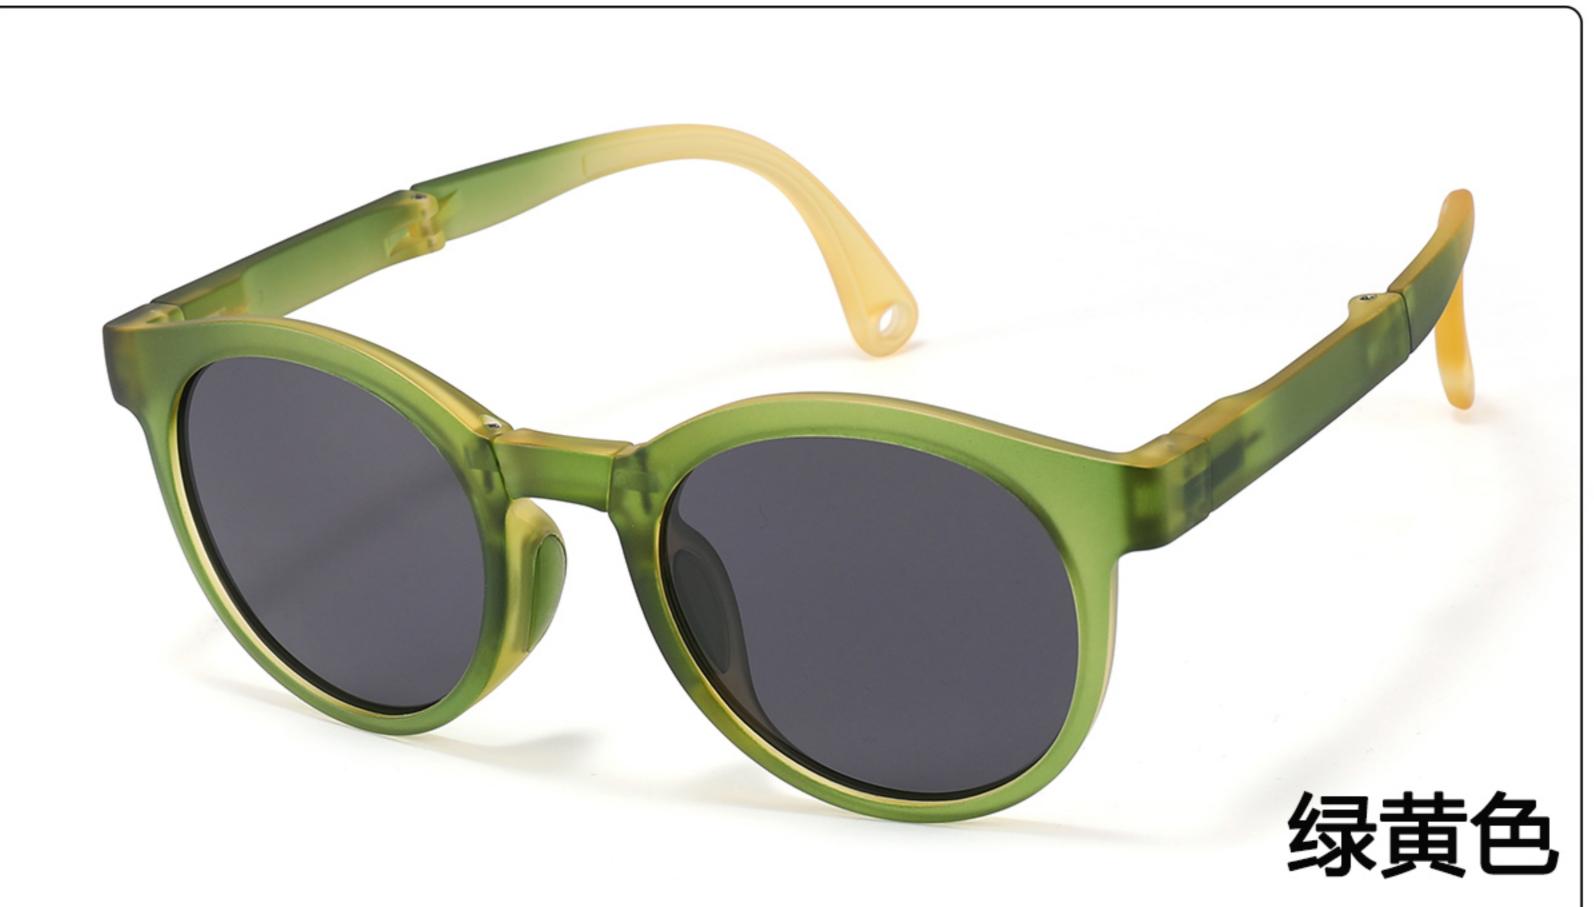

### Kids Polarized Sunglasses Manufacturer in China www.HEAPPY.com

MODEL: KB666 SIZE: 47-21-131 Material: TR90

















## MODEL: KB667 SIZE: 45-21-131 Material: TR90

















### **MODEL**: KB668 **SIZE**: 44-21-131 **Material**: TR

















## **MODEL**: SS1048 **SIZE**: 57-18-135 **Material**: TR

















### **MODEL**: ZG0115 **SIZE**: 45-16-127 **Material**: TR

















### MODEL: JC078 SIZE: 47-19-131 Material: TR

















### MODEL: 080 SIZE: 53-18-135 Material: TR

















# MODEL: 079 SIZE: 56-17-126 Material: TR

















### MODEL: 3568 SIZE: 45-18-130 Material: TR

















### MODEL: 3766 SIZE: 51-14-134 Material: TR





#### COLOR DISPLAY























### MODEL: 3767 SIZE: 54-18-126 Material: TR





#### COLOR DISPLAY























• • • • •

### MODEL: 3767 SIZE: 54-18-126 Material: TR





#### COLOR DISPLAY























• • • • •

### MODEL: 3767 SIZE: 54-18-126 Material: TR

















### MODEL: A1047 SIZE: 53-18-121 Material: TR





### COLOR DISPLAY









• • • • •

• • • • •

### MODEL: D82015B SIZE: 54-16-122 Material: TR





#### COLOR DISPLAY











##