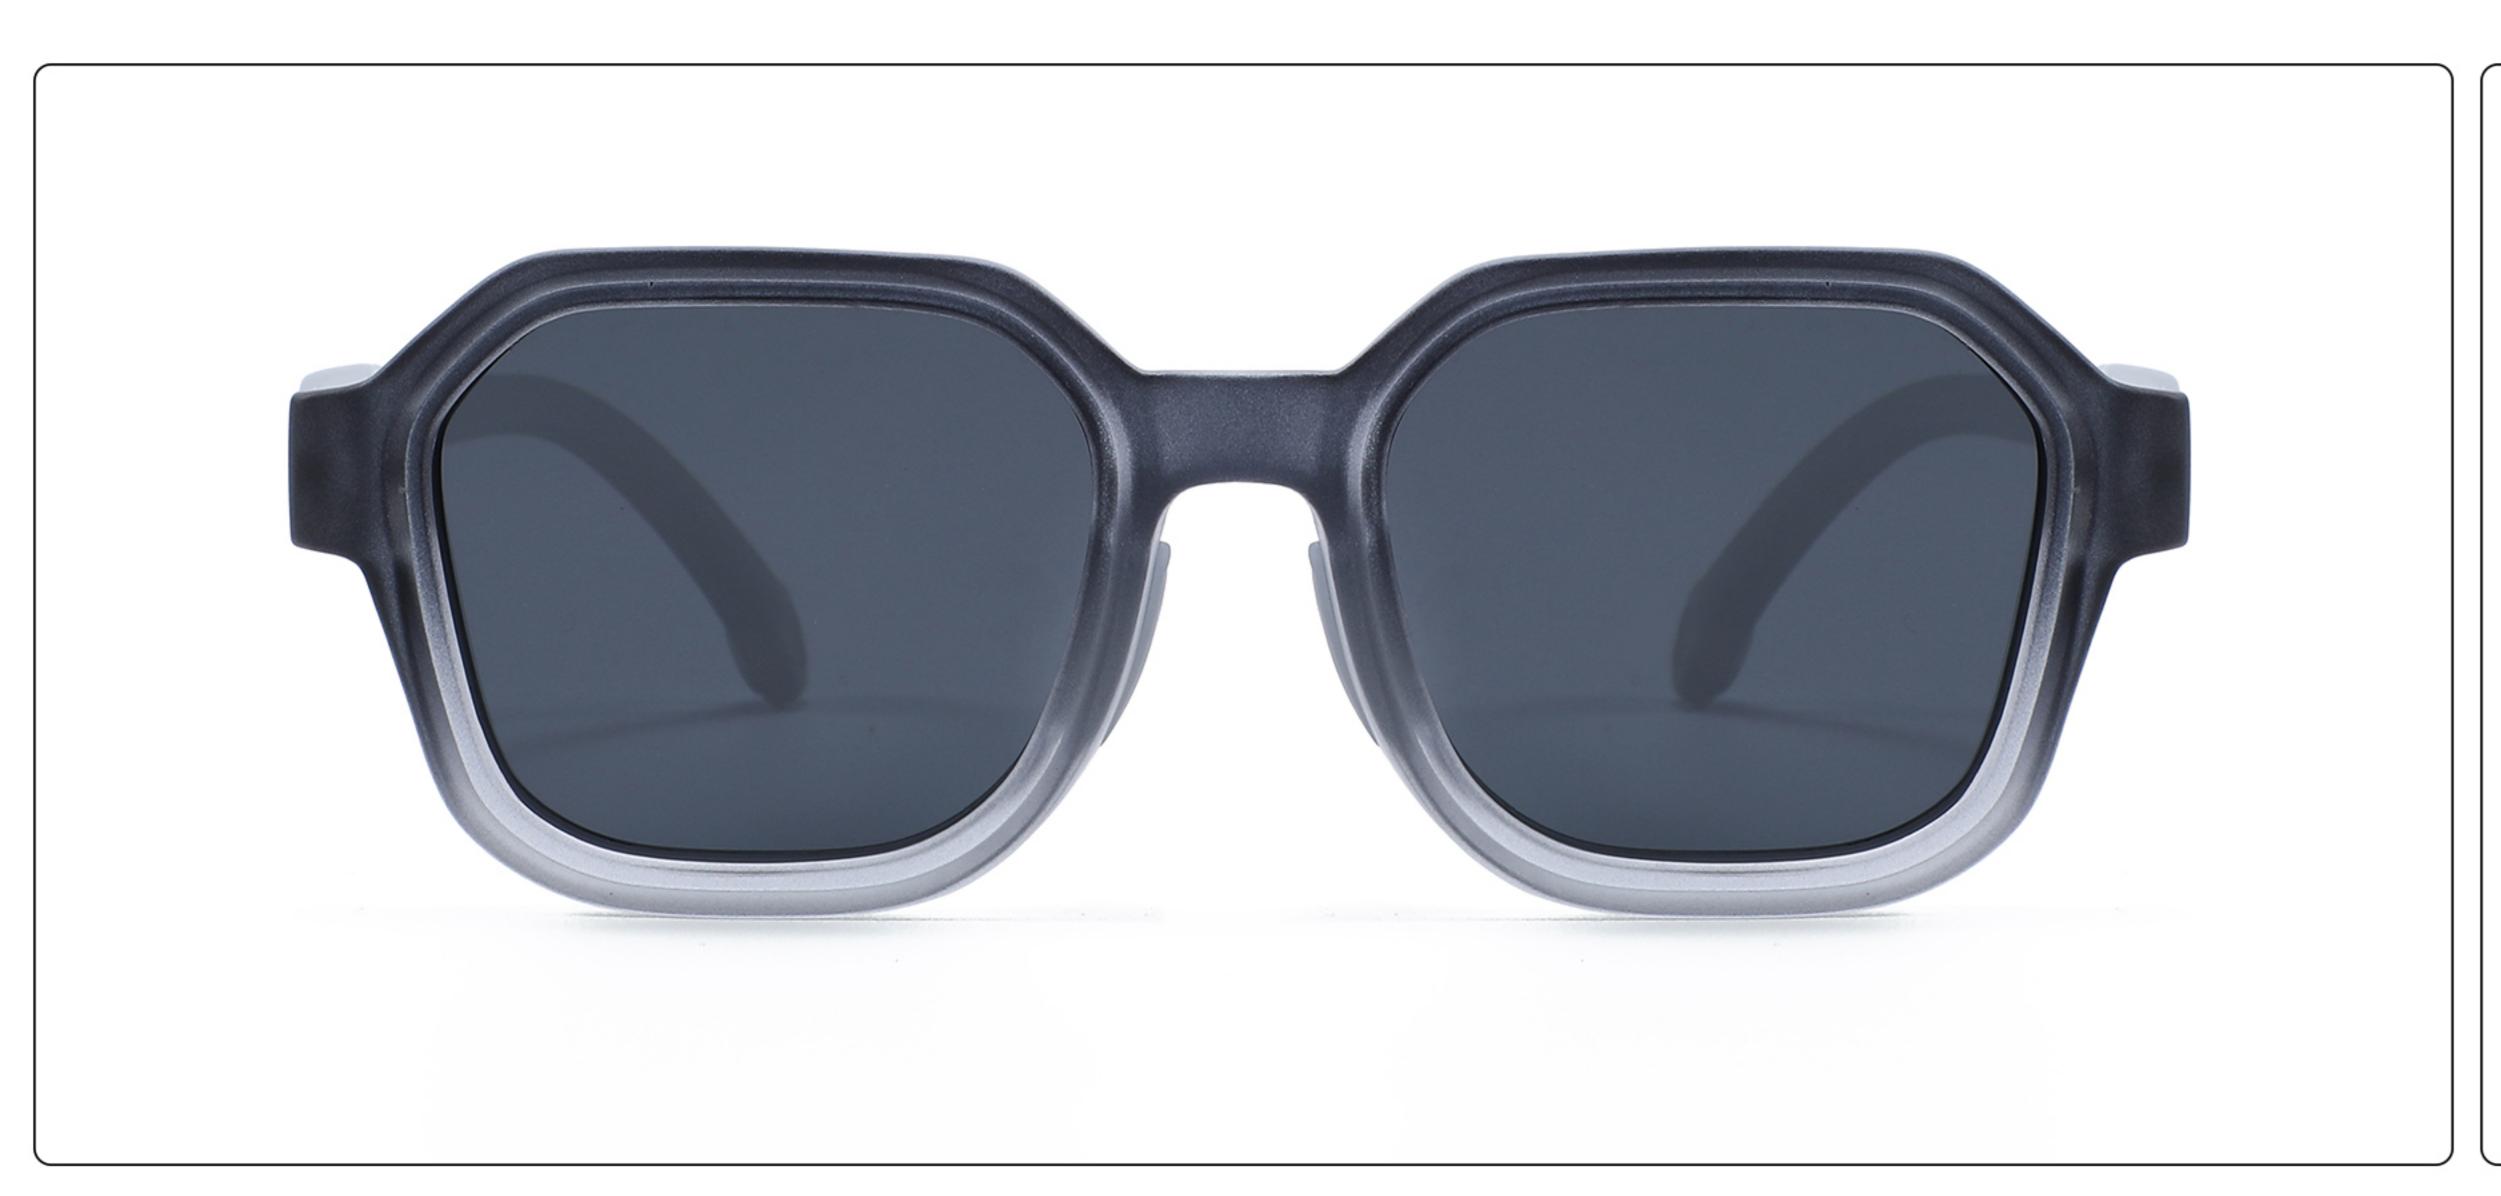

### MODEL: 3568 SIZE: 45-18-130 Material: TR

















### MODEL: 3766 SIZE: 51-14-134 Material: TR





#### COLOR DISPLAY























### MODEL: 3767 SIZE: 54-18-126 Material: TR





#### COLOR DISPLAY























• • • • •

### MODEL: 3767 SIZE: 54-18-126 Material: TR





#### COLOR DISPLAY























• • • • •

### MODEL: 3767 SIZE: 54-18-126 Material: TR

















### MODEL: A1047 SIZE: 53-18-121 Material: TR





### COLOR DISPLAY









• • • • •

• • • • •

### MODEL: D82015B SIZE: 54-16-122 Material: TR





#### COLOR DISPLAY











### MODEL: D82016 SIZE: 55-16-121 Material: TR





#### COLOR DISPLAY











### MODEL: KB670 SIZE: 49-16-135 Material: TR

















### MODEL: KB671 SIZE: 49-16-135 Material: TR

















### MODEL: KB672 SIZE: 43-17-129 Material: TR

















### **MODEL**: KB673 **SIZE**: 43-17-129 **Material**: TR

















### MODEL: KB9694 SIZE: 46-19-133 Material: TR













### MODEL: KB9695 SIZE: 49-17-133 Material: TR













### MODEL: KB9696 SIZE: 46-19-133 Material: TR













### **MODEL:** S8025 **SIZE:** 47-17-128 **Material:** TR





















### MODEL: TR2022-1 SIZE: 56-18-128 Material: TR





















### MODEL: TR2022-2 SIZE: 52-18-129 Material: TR





















### MODEL: TR2022-3 SIZE: 58-18-127 Material: TR





#### COLOR DISPLAY















. . . . .

### MODEL: TR2022-4 SIZE: 53-18-128 Material: TR





















### MODEL: TR2022-5 SIZE: 52-18-126 Material: TR





#### COLOR DISPLAY