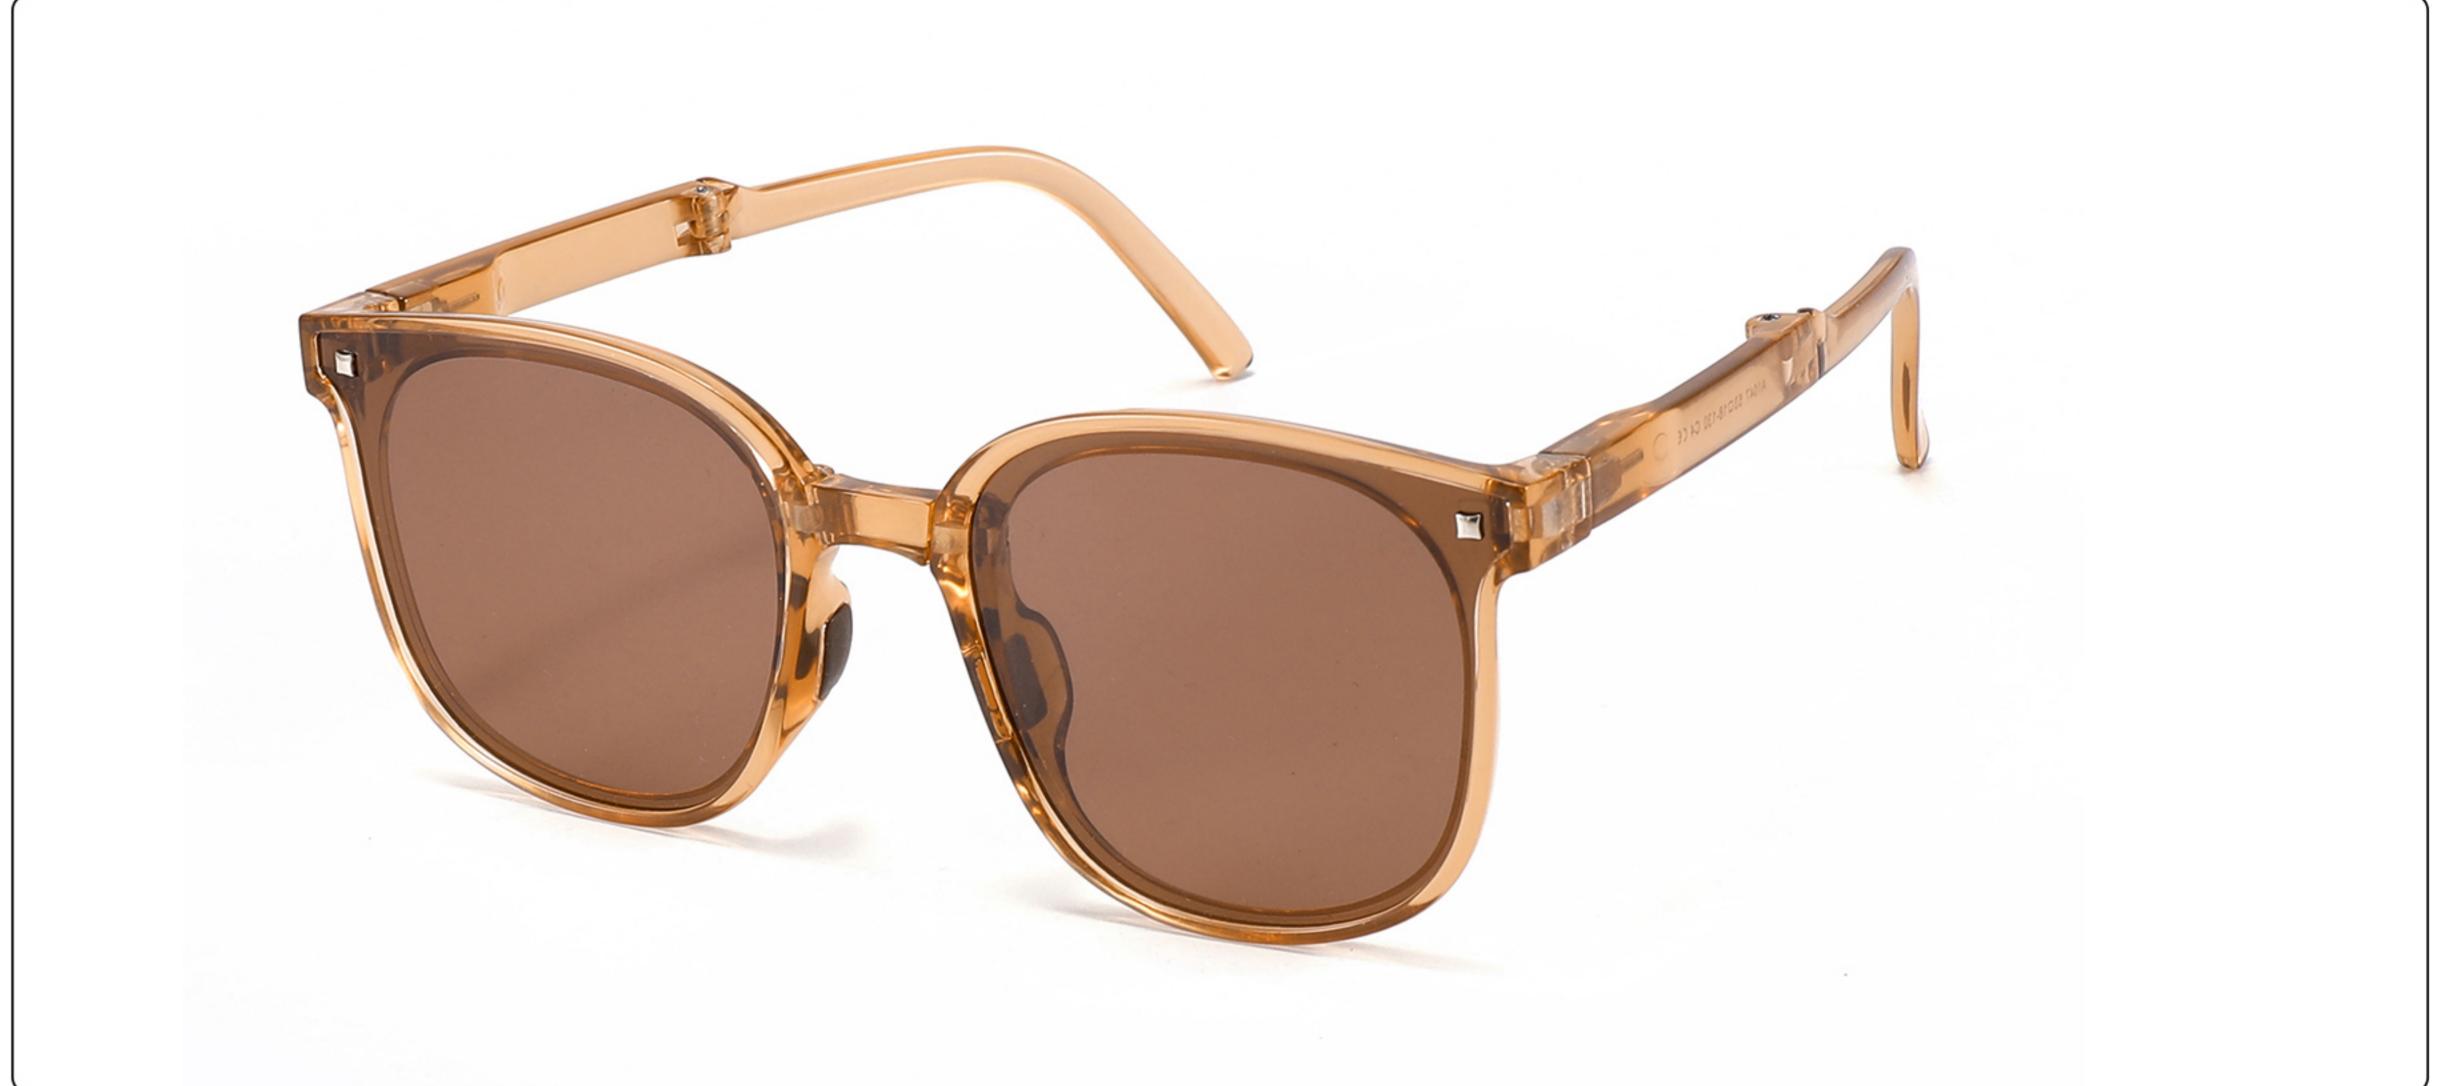

MODEL**: SS1048 **SIZE**: 57-18-135 **Material**: TR

















### **MODEL**: ZG0115 **SIZE**: 45-16-127 **Material**: TR

















### MODEL: JC078 SIZE: 47-19-131 Material: TR

















### MODEL: 080 SIZE: 53-18-135 Material: TR

















# MODEL: 079 SIZE: 56-17-126 Material: TR

















### MODEL: 3568 SIZE: 45-18-130 Material: TR

















### MODEL: 3766 SIZE: 51-14-134 Material: TR





#### COLOR DISPLAY























### MODEL: 3767 SIZE: 54-18-126 Material: TR





#### COLOR DISPLAY























• • • • •

### MODEL: 3767 SIZE: 54-18-126 Material: TR





#### COLOR DISPLAY























• • • • •

### MODEL: 3767 SIZE: 54-18-126 Material: TR

















### MODEL: A1047 SIZE: 53-18-121 Material: TR





### COLOR DISPLAY









• • • • •

• • • • •

### MODEL: D82015B SIZE: 54-16-122 Material: TR





#### COLOR DISPLAY











### MODEL: D82016 SIZE: 55-16-121 Material: TR





#### COLOR DISPLAY











### MODEL: KB670 SIZE: 49-16-135 Material: TR

















### MODEL: KB671 SIZE: 49-16-135 Material: TR

















### MODEL: KB672 SIZE: 43-17-129 Material: TR

















### **MODEL**: KB673 **SIZE**: 43-17-129 **Material**: TR

















### MODEL: KB9694 SIZE: 46-19-133 Material: TR













### MODEL: KB9695 SIZE: 49-17-133 Material: TR













### MODEL: KB9696 SIZE: 46-19-133 Material: TR













### **MODEL:** S8025 **SIZE:** 47-17-128 **Material:** TR





















### MODEL: TR2022-1 SIZE: 56-18-128 Material: TR