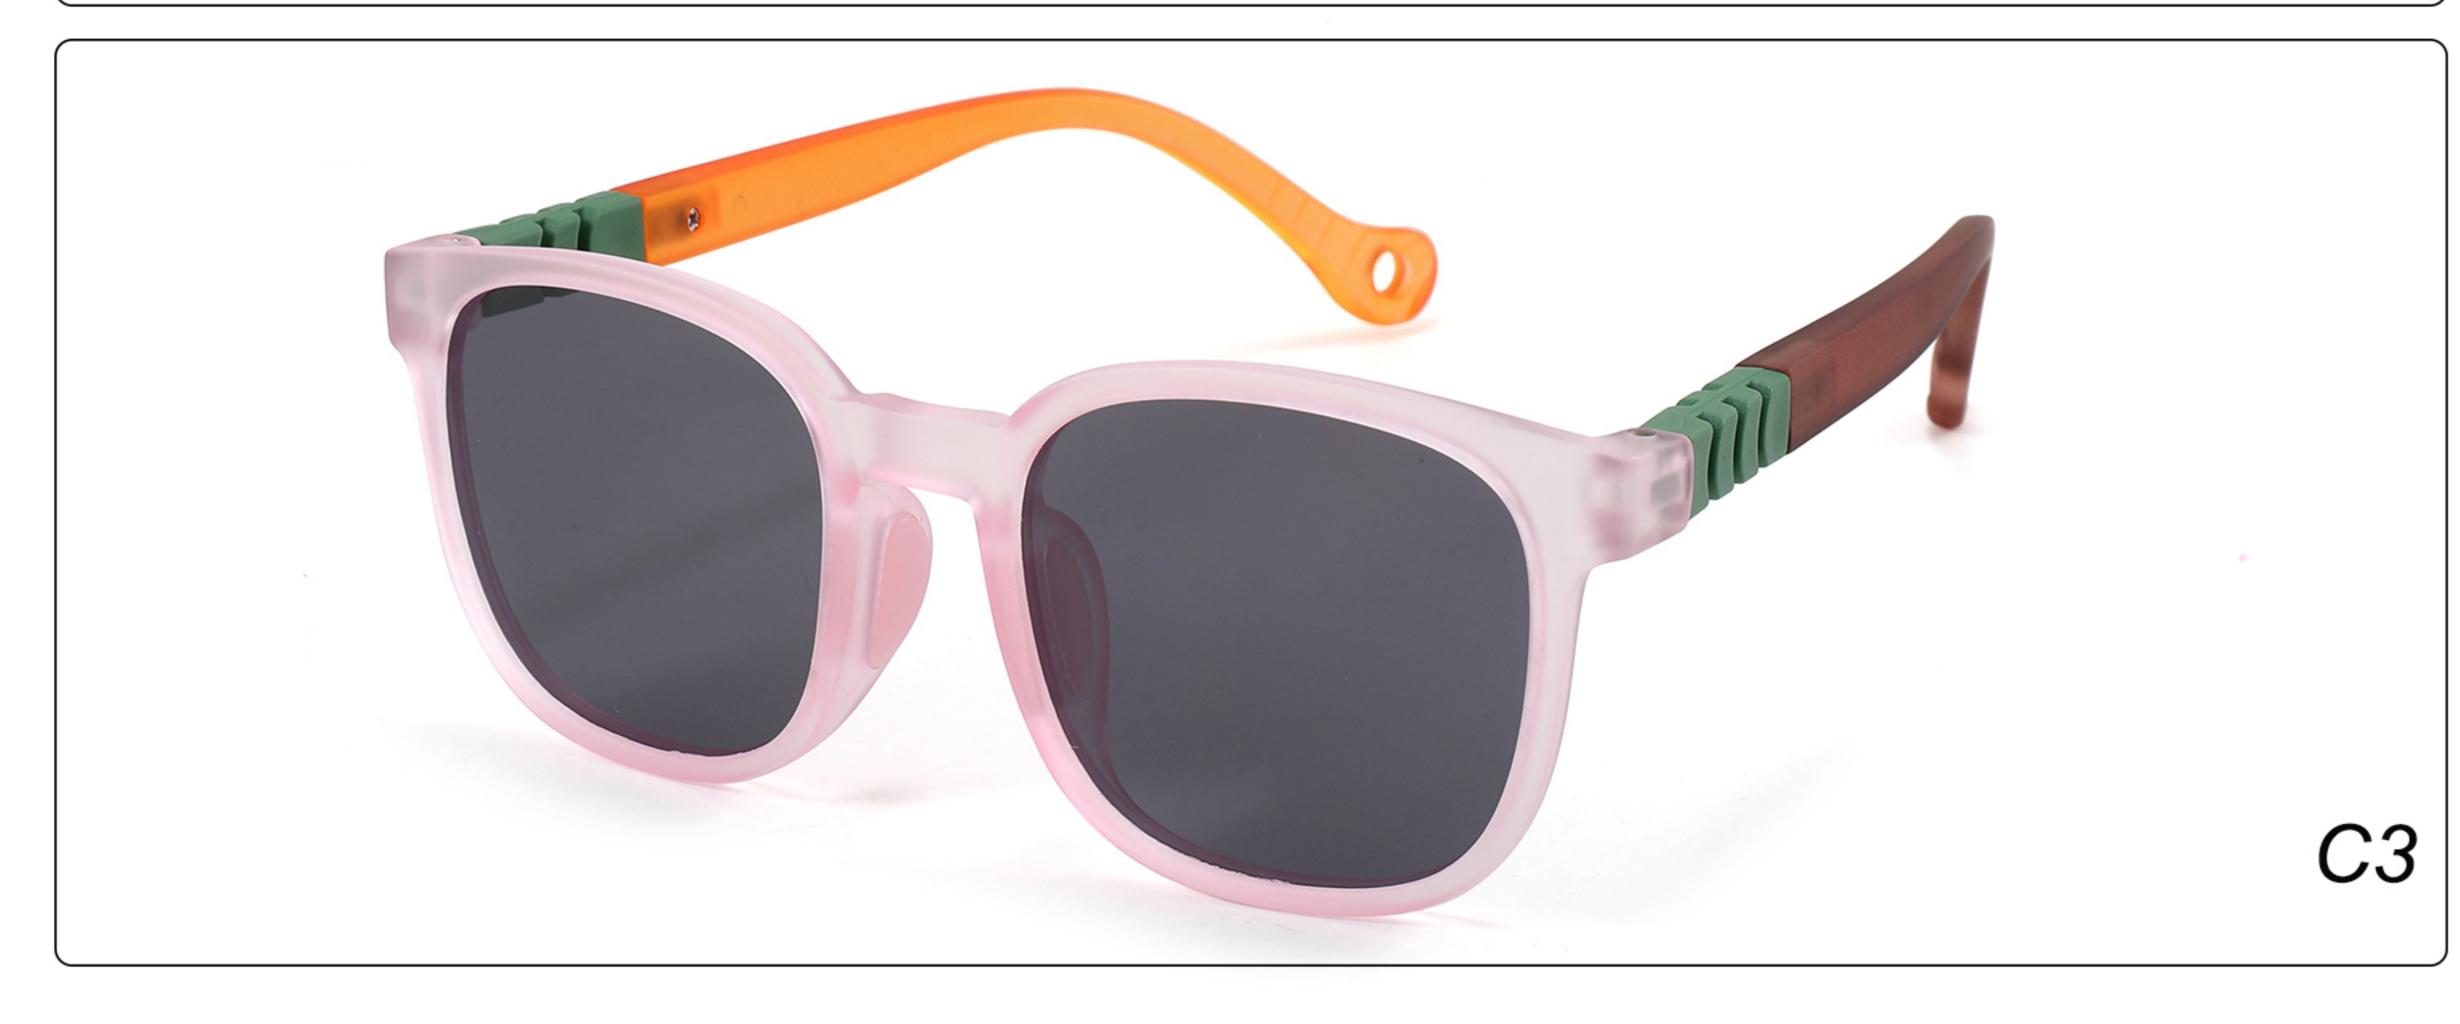

# COLOR DISPLAY























• • • • •

### MODEL: 3767 SIZE: 54-18-126 Material: TR





#### COLOR DISPLAY























• • • • •

### MODEL: 3767 SIZE: 54-18-126 Material: TR

















### MODEL: A1047 SIZE: 53-18-121 Material: TR





### COLOR DISPLAY









• • • • •

• • • • •

### MODEL: D82015B SIZE: 54-16-122 Material: TR





#### COLOR DISPLAY











### MODEL: D82016 SIZE: 55-16-121 Material: TR





#### COLOR DISPLAY











### MODEL: KB670 SIZE: 49-16-135 Material: TR

















### MODEL: KB671 SIZE: 49-16-135 Material: TR

















### MODEL: KB672 SIZE: 43-17-129 Material: TR

















### **MODEL**: KB673 **SIZE**: 43-17-129 **Material**: TR

















### MODEL: KB9694 SIZE: 46-19-133 Material: TR













### MODEL: KB9695 SIZE: 49-17-133 Material: TR













### MODEL: KB9696 SIZE: 46-19-133 Material: TR













### **MODEL:** S8025 **SIZE:** 47-17-128 **Material:** TR





















### MODEL: TR2022-1 SIZE: 56-18-128 Material: TR





















### MODEL: TR2022-2 SIZE: 52-18-129 Material: TR





















### MODEL: TR2022-3 SIZE: 58-18-127 Material: TR





#### COLOR DISPLAY















. . . . .

### MODEL: TR2022-4 SIZE: 53-18-128 Material: TR





















### MODEL: TR2022-5 SIZE: 52-18-126 Material: TR





#### COLOR DISPLAY















. . . . .

## MODEL: TR2022-6 SIZE: 53-16-131 Material: TR





#### COLOR DISPLAY















- - - - -

### MODEL: TR2022-8 SIZE: 56-16-131 Material: TR





















### MODEL: RP3763 SIZ