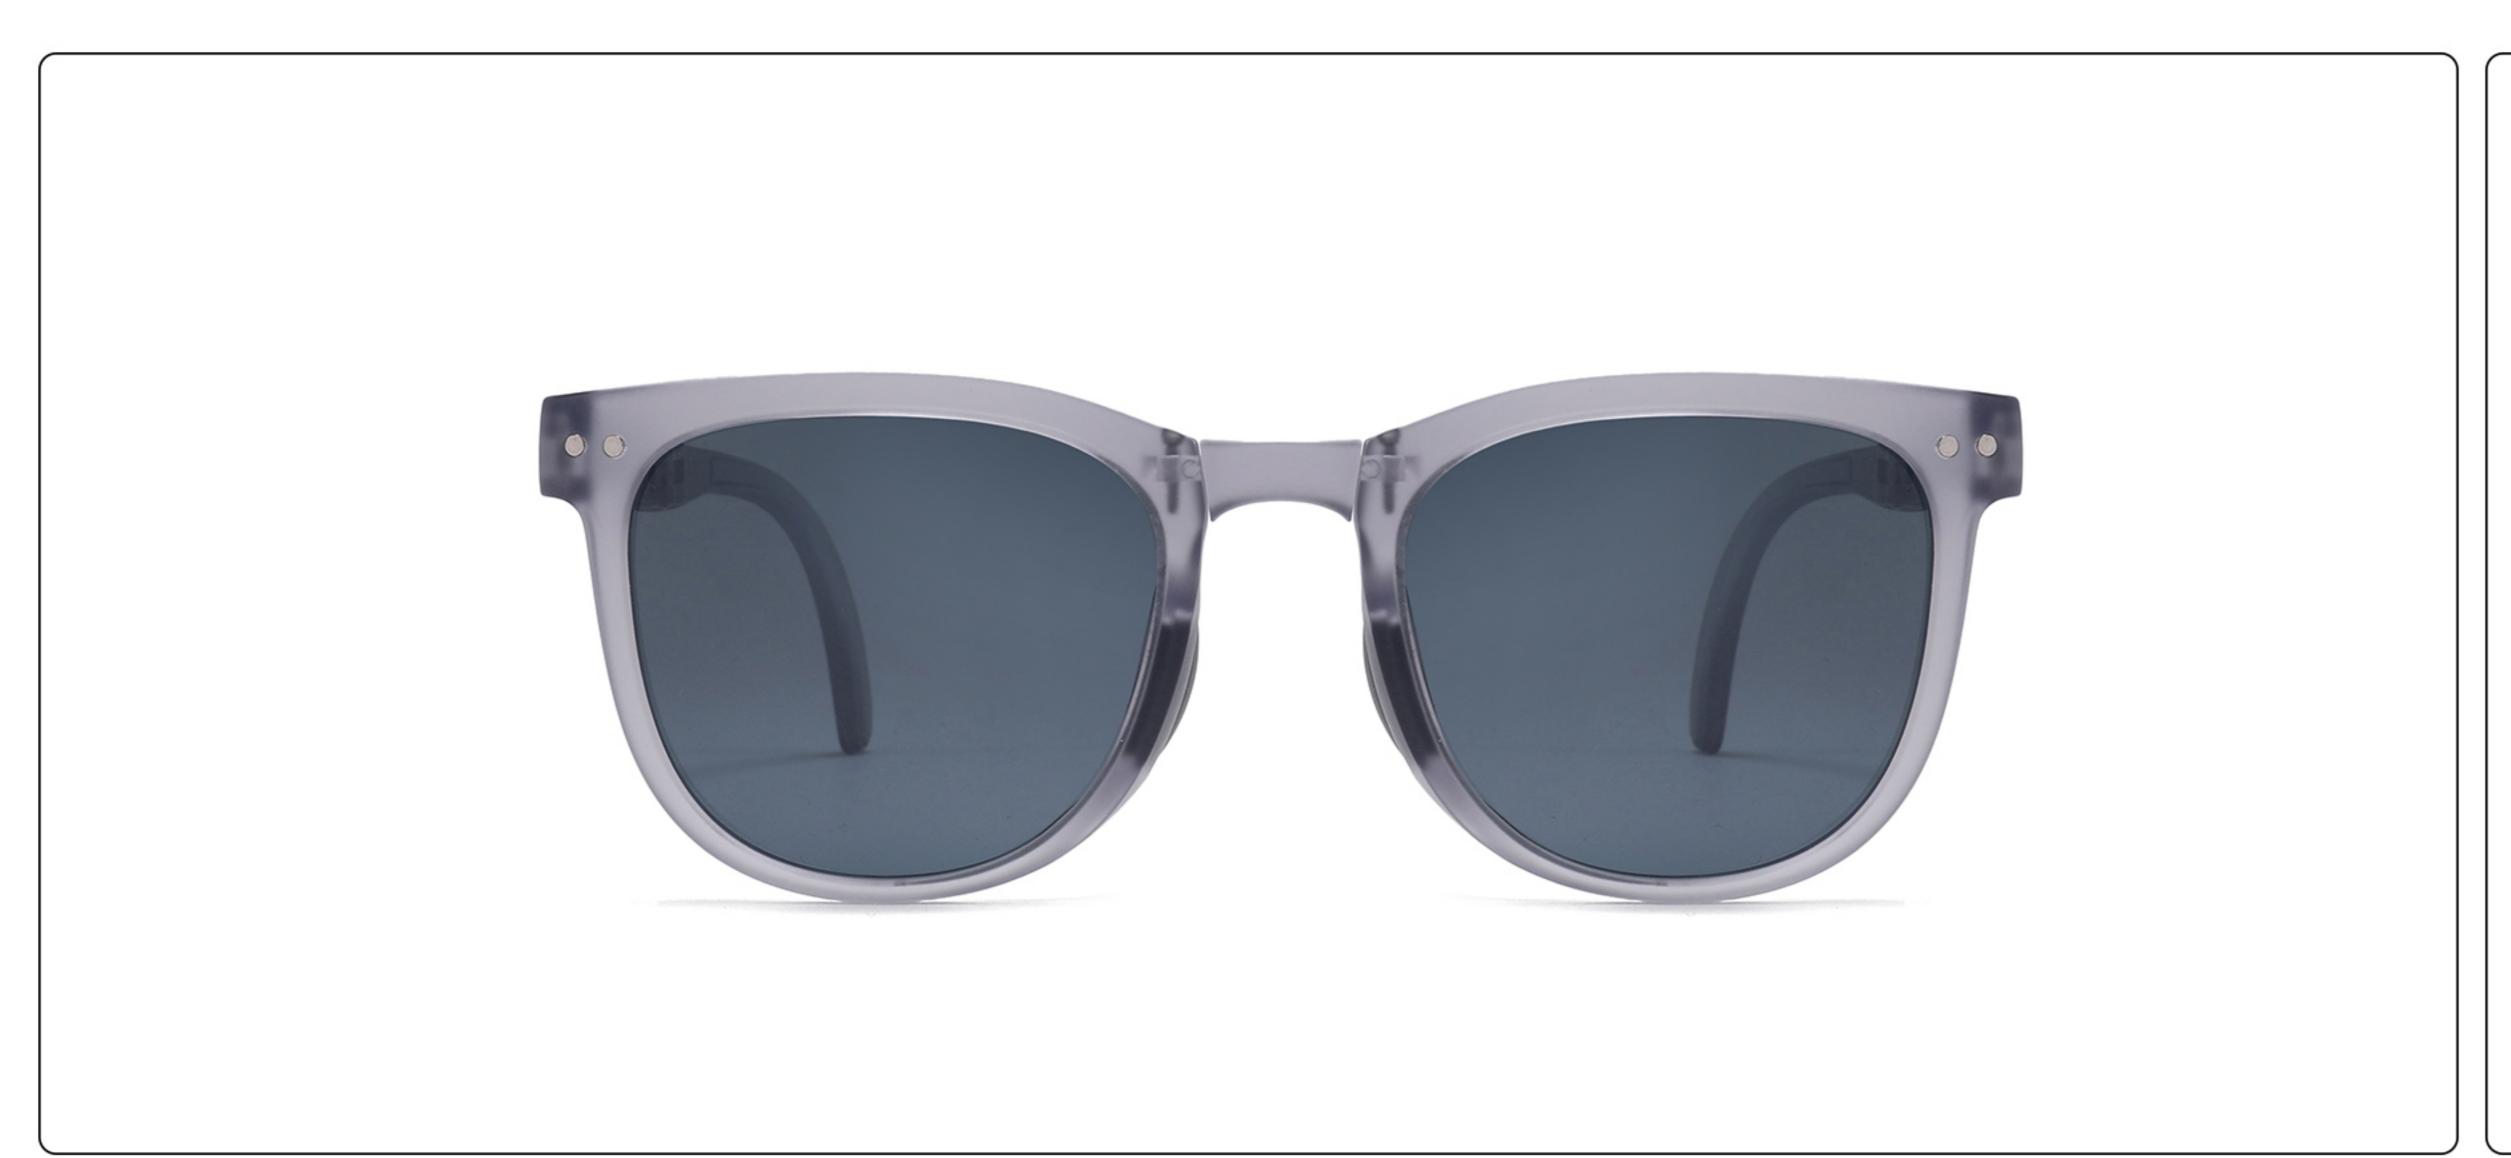

: 45-16-127 **Material**: TR

















### MODEL: JC078 SIZE: 47-19-131 Material: TR

















### MODEL: 080 SIZE: 53-18-135 Material: TR

















# MODEL: 079 SIZE: 56-17-126 Material: TR

















### MODEL: 3568 SIZE: 45-18-130 Material: TR

















### MODEL: 3766 SIZE: 51-14-134 Material: TR





#### COLOR DISPLAY























### MODEL: 3767 SIZE: 54-18-126 Material: TR





#### COLOR DISPLAY























• • • • •

### MODEL: 3767 SIZE: 54-18-126 Material: TR





#### COLOR DISPLAY























• • • • •

### MODEL: 3767 SIZE: 54-18-126 Material: TR

















### MODEL: A1047 SIZE: 53-18-121 Material: TR





### COLOR DISPLAY









• • • • •

• • • • •

### MODEL: D82015B SIZE: 54-16-122 Material: TR





#### COLOR DISPLAY











### MODEL: D82016 SIZE: 55-16-121 Material: TR





#### COLOR DISPLAY











### MODEL: KB670 SIZE: 49-16-135 Material: TR

















### MODEL: KB671 SIZE: 49-16-135 Material: TR

















### MODEL: KB672 SIZE: 43-17-129 Material: TR

















### **MODEL**: KB673 **SIZE**: 43-17-129 **Material**: TR

















### MODEL: KB9694 SIZE: 46-19-133 Material: TR













### MODEL: KB9695 SIZE: 49-17-133 Material: TR













### MODEL: KB9696 SIZE: 46-19-133 Material: TR













### **MODEL:** S8025 **SIZE:** 47-17-128 **Material:** TR





















### MODEL: TR2022-1 SIZE: 56-18-128 Material: TR





















### MODEL: TR2022-2 SIZE: 52-18-129 Material: TR





















### MODEL: TR2022-3 S