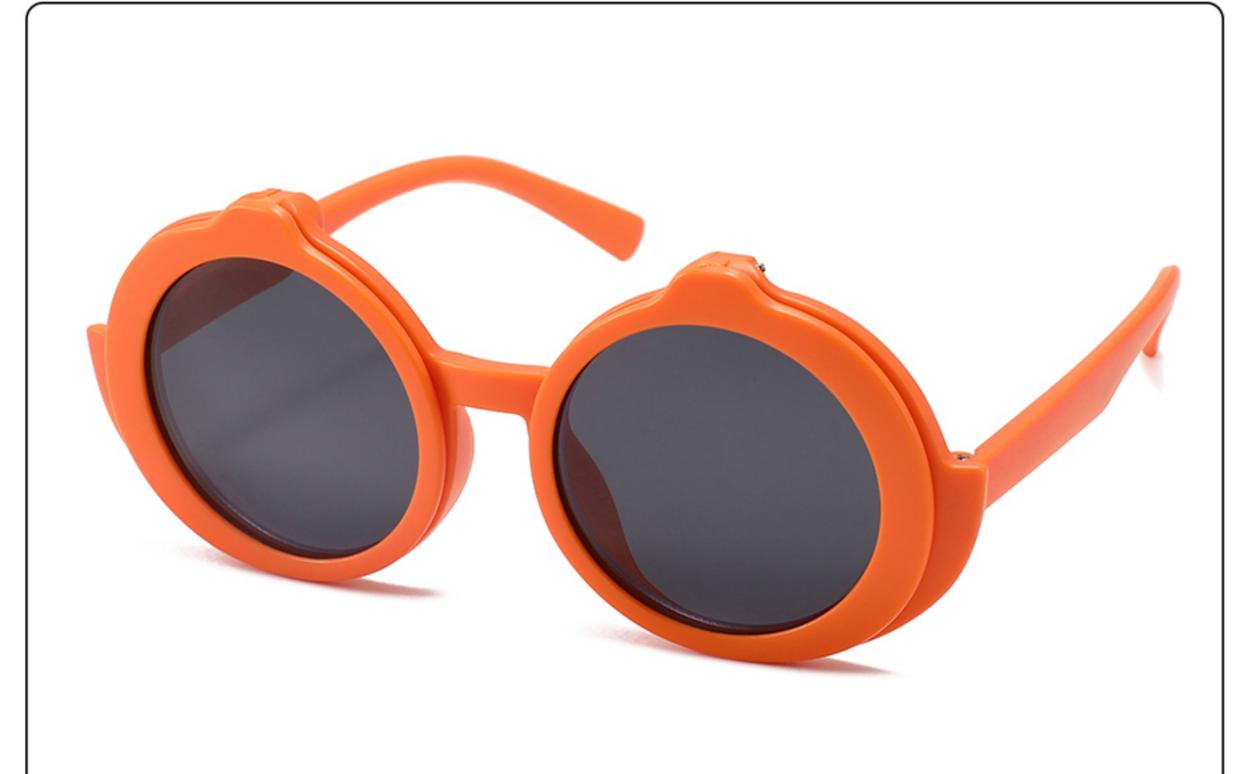

IZE: 55-16-121 Material: TR





#### COLOR DISPLAY











### MODEL: KB670 SIZE: 49-16-135 Material: TR

















### MODEL: KB671 SIZE: 49-16-135 Material: TR

















### MODEL: KB672 SIZE: 43-17-129 Material: TR

















### **MODEL**: KB673 **SIZE**: 43-17-129 **Material**: TR

















### MODEL: KB9694 SIZE: 46-19-133 Material: TR













### MODEL: KB9695 SIZE: 49-17-133 Material: TR













### MODEL: KB9696 SIZE: 46-19-133 Material: TR













### **MODEL:** S8025 **SIZE:** 47-17-128 **Material:** TR





















### MODEL: TR2022-1 SIZE: 56-18-128 Material: TR





















### MODEL: TR2022-2 SIZE: 52-18-129 Material: TR





















### MODEL: TR2022-3 SIZE: 58-18-127 Material: TR





#### COLOR DISPLAY















. . . . .

### MODEL: TR2022-4 SIZE: 53-18-128 Material: TR





















### MODEL: TR2022-5 SIZE: 52-18-126 Material: TR





#### COLOR DISPLAY















. . . . .

## MODEL: TR2022-6 SIZE: 53-16-131 Material: TR





#### COLOR DISPLAY















- - - - -

### MODEL: TR2022-8 SIZE: 56-16-131 Material: TR





















### MODEL: RP3763 SIZE: 48-16-136 Material: TR

















## MODEL: TRP3764 SIZE: 63-17-123 Material: TR

















### **MODEL**: TRP3765 **SIZE**: 52-18-124 **Material**: TR

















# MODEL: YK1022 SIZE: 50-17-134 Material: TR+金属

















MODEL: YK3767 SIZE: 53-18-123 Material: TR





















### MODEL: YK8284 SIZE: 43-17-120 Material: TR