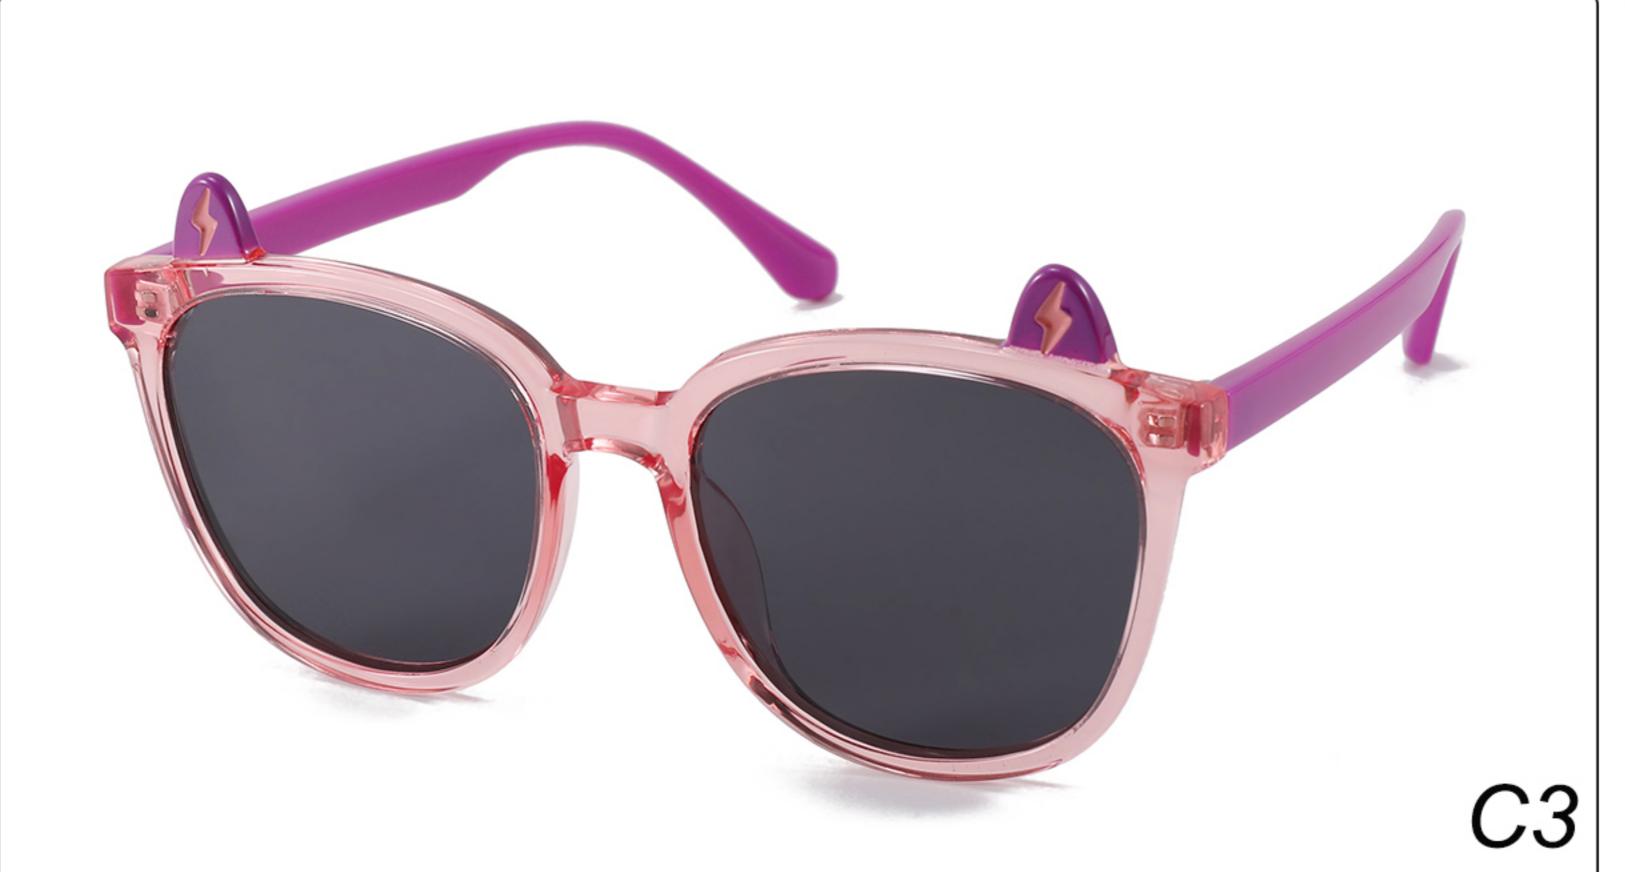

-133 Material: TR













### MODEL: KB9696 SIZE: 46-19-133 Material: TR













### **MODEL:** S8025 **SIZE:** 47-17-128 **Material:** TR





















### MODEL: TR2022-1 SIZE: 56-18-128 Material: TR





















### MODEL: TR2022-2 SIZE: 52-18-129 Material: TR





















### MODEL: TR2022-3 SIZE: 58-18-127 Material: TR





#### COLOR DISPLAY















. . . . .

### MODEL: TR2022-4 SIZE: 53-18-128 Material: TR





















### MODEL: TR2022-5 SIZE: 52-18-126 Material: TR





#### COLOR DISPLAY















. . . . .

## MODEL: TR2022-6 SIZE: 53-16-131 Material: TR





#### COLOR DISPLAY















- - - - -

### MODEL: TR2022-8 SIZE: 56-16-131 Material: TR





















### MODEL: RP3763 SIZE: 48-16-136 Material: TR

















## MODEL: TRP3764 SIZE: 63-17-123 Material: TR

















### **MODEL**: TRP3765 **SIZE**: 52-18-124 **Material**: TR

















# MODEL: YK1022 SIZE: 50-17-134 Material: TR+金属

















MODEL: YK3767 SIZE: 53-18-123 Material: TR





















### MODEL: YK8284 SIZE: 43-17-120 Material: TR