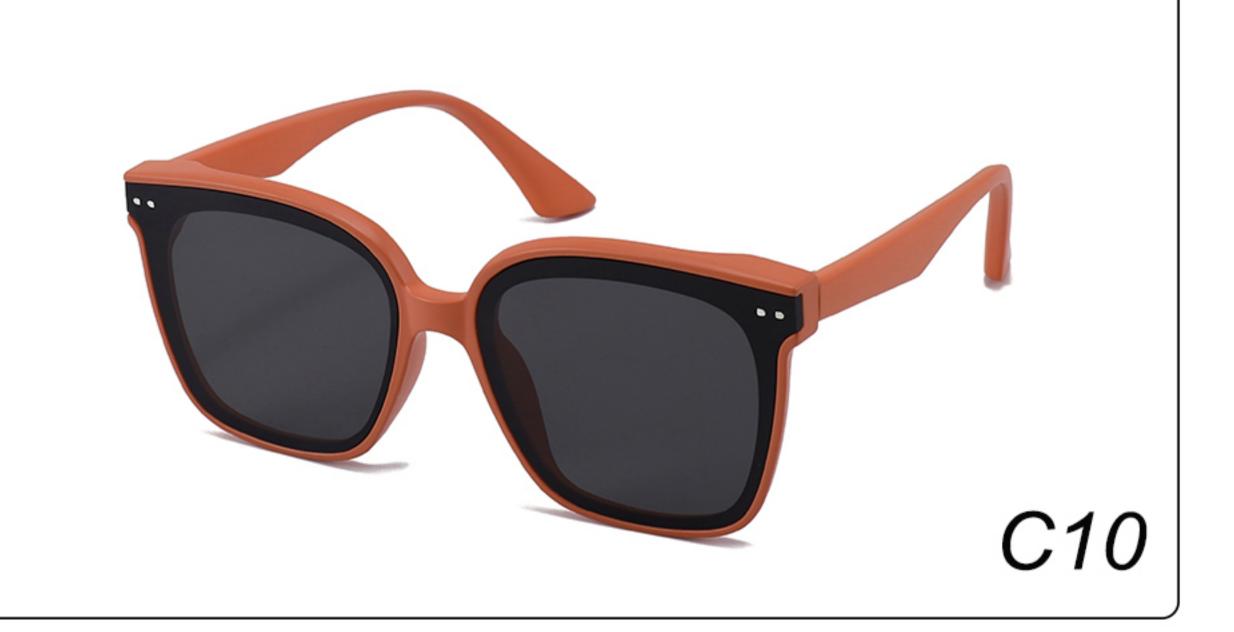

7 SIZE: 45-21-131 Material: TR90

















### **MODEL**: KB668 **SIZE**: 44-21-131 **Material**: TR

















## **MODEL**: SS1048 **SIZE**: 57-18-135 **Material**: TR

















### **MODEL**: ZG0115 **SIZE**: 45-16-127 **Material**: TR

















### MODEL: JC078 SIZE: 47-19-131 Material: TR

















### MODEL: 080 SIZE: 53-18-135 Material: TR

















# MODEL: 079 SIZE: 56-17-126 Material: TR

















### MODEL: 3568 SIZE: 45-18-130 Material: TR

















### MODEL: 3766 SIZE: 51-14-134 Material: TR





#### COLOR DISPLAY























### MODEL: 3767 SIZE: 54-18-126 Material: TR





#### COLOR DISPLAY























• • • • •

### MODEL: 3767 SIZE: 54-18-126 Material: TR





#### COLOR DISPLAY























• • • • •

### MODEL: 3767 SIZE: 54-18-126 Material: TR

















### MODEL: A1047 SIZE: 53-18-121 Material: TR





### COLOR DISPLAY









• • • • •

• • • • •

### MODEL: D82015B SIZE: 54-16-122 Material: TR





#### COLOR DISPLAY











### MODEL: D82016 SIZE: 55-16-121 Material: TR





#### COLOR DISPLAY











### MODEL: KB670 SIZE: 49-16-135 Material: TR

















### MODEL: KB671 SIZE: 49-16-135 Material: TR

















### MODEL: KB672 SIZE: 43-17-129 Material: TR

















### **MODEL**: KB673 **SIZE**: 43-17-129 **Material**: TR

















### MODEL: KB9694 SIZE: 46-19-133 Material: TR













### MODEL: KB9695 SIZE: 49-17-133 Material: TR













### MODEL: KB9696 SIZE: 46-19-133 Material: TR













### **MODE