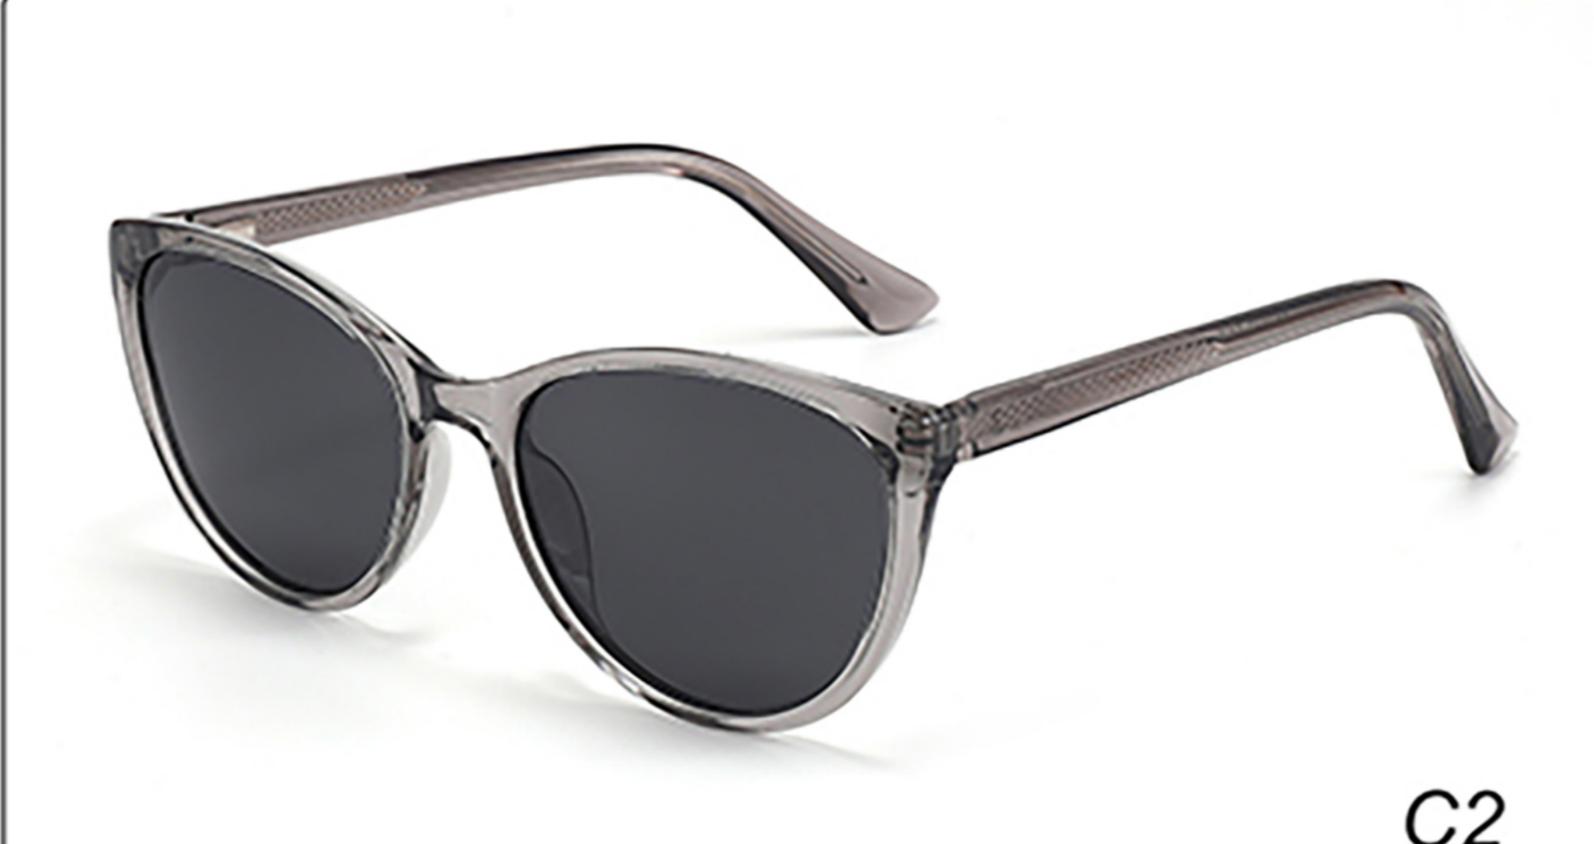

Material: TR





















### MODEL: TR2022-2 SIZE: 52-18-129 Material: TR





















### MODEL: TR2022-3 SIZE: 58-18-127 Material: TR





#### COLOR DISPLAY















. . . . .

### MODEL: TR2022-4 SIZE: 53-18-128 Material: TR





















### MODEL: TR2022-5 SIZE: 52-18-126 Material: TR





#### COLOR DISPLAY















. . . . .

## MODEL: TR2022-6 SIZE: 53-16-131 Material: TR





#### COLOR DISPLAY















- - - - -

### MODEL: TR2022-8 SIZE: 56-16-131 Material: TR





















### MODEL: RP3763 SIZE: 48-16-136 Material: TR

















## MODEL: TRP3764 SIZE: 63-17-123 Material: TR

















### **MODEL**: TRP3765 **SIZE**: 52-18-124 **Material**: TR

















# MODEL: YK1022 SIZE: 50-17-134 Material: TR+金属

















MODEL: YK3767 SIZE: 53-18-123 Material: TR





















### MODEL: YK8284 SIZE: 43-17-120 Material: TR