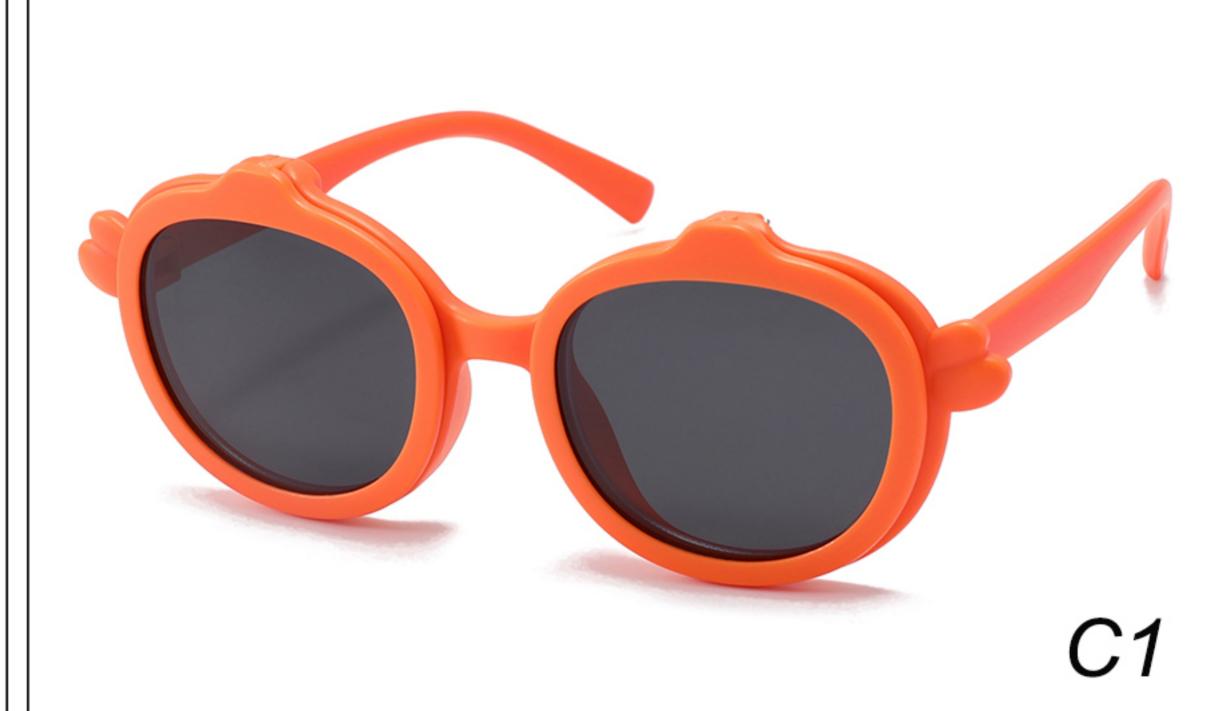

6-19-133 Material: TR













### MODEL: KB9695 SIZE: 49-17-133 Material: TR













### MODEL: KB9696 SIZE: 46-19-133 Material: TR













### **MODEL:** S8025 **SIZE:** 47-17-128 **Material:** TR





















### MODEL: TR2022-1 SIZE: 56-18-128 Material: TR





















### MODEL: TR2022-2 SIZE: 52-18-129 Material: TR





















### MODEL: TR2022-3 SIZE: 58-18-127 Material: TR





#### COLOR DISPLAY















. . . . .

### MODEL: TR2022-4 SIZE: 53-18-128 Material: TR





















### MODEL: TR2022-5 SIZE: 52-18-126 Material: TR





#### COLOR DISPLAY















. . . . .

## MODEL: TR2022-6 SIZE: 53-16-131 Material: TR





#### COLOR DISPLAY















- - - - -

### MODEL: TR2022-8 SIZE: 56-16-131 Material: TR





















### MODEL: RP3763 SIZE: 48-16-136 Material: TR

















## MODEL: TRP3764 SIZE: 63-17-123 Material: TR

















### **MODEL**: TRP3765 **SIZE**: 52-18-124 **Material**: TR

















# MODEL: YK1022 SIZE: 50-17-134 Material: TR+金属

















MODEL: YK3767 SIZE: 53-18-123 Material: TR





















### MODEL: YK8284 SIZE: 43-17-120 Material: TR