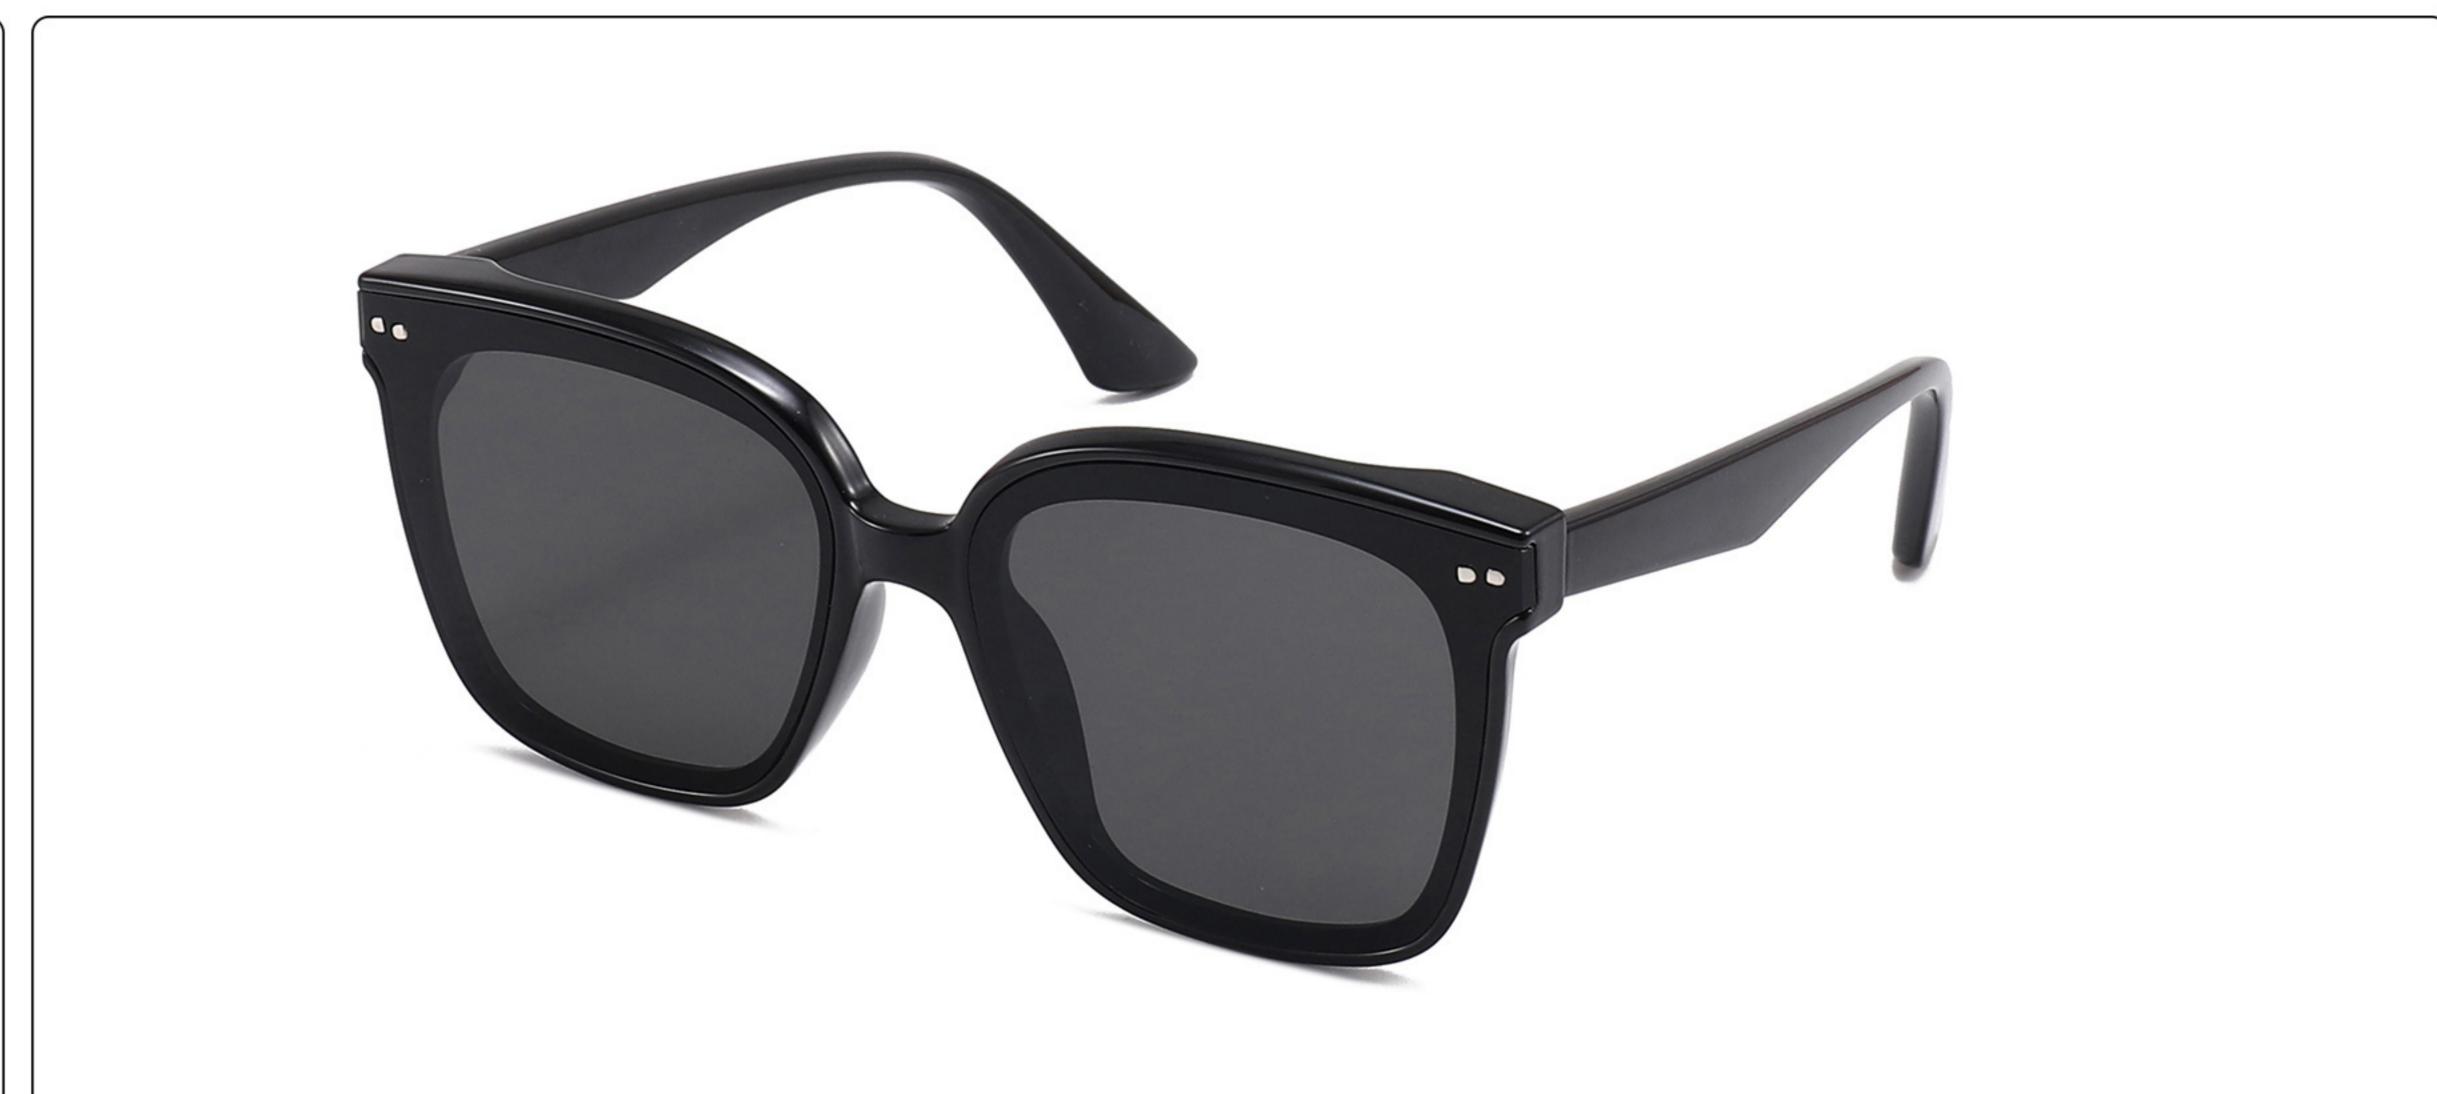

ZE: 52-18-129 Material: TR





















### MODEL: TR2022-3 SIZE: 58-18-127 Material: TR





#### COLOR DISPLAY















. . . . .

### MODEL: TR2022-4 SIZE: 53-18-128 Material: TR





















### MODEL: TR2022-5 SIZE: 52-18-126 Material: TR





#### COLOR DISPLAY















. . . . .

## MODEL: TR2022-6 SIZE: 53-16-131 Material: TR





#### COLOR DISPLAY















- - - - -

### MODEL: TR2022-8 SIZE: 56-16-131 Material: TR





















### MODEL: RP3763 SIZE: 48-16-136 Material: TR

















## MODEL: TRP3764 SIZE: 63-17-123 Material: TR

















### **MODEL**: TRP3765 **SIZE**: 52-18-124 **Material**: TR

















# MODEL: YK1022 SIZE: 50-17-134 Material: TR+金属

















MODEL: YK3767 SIZE: 53-18-123 Material: TR





















### MODEL: YK8284 SIZE: 43-17-120 Material: TR