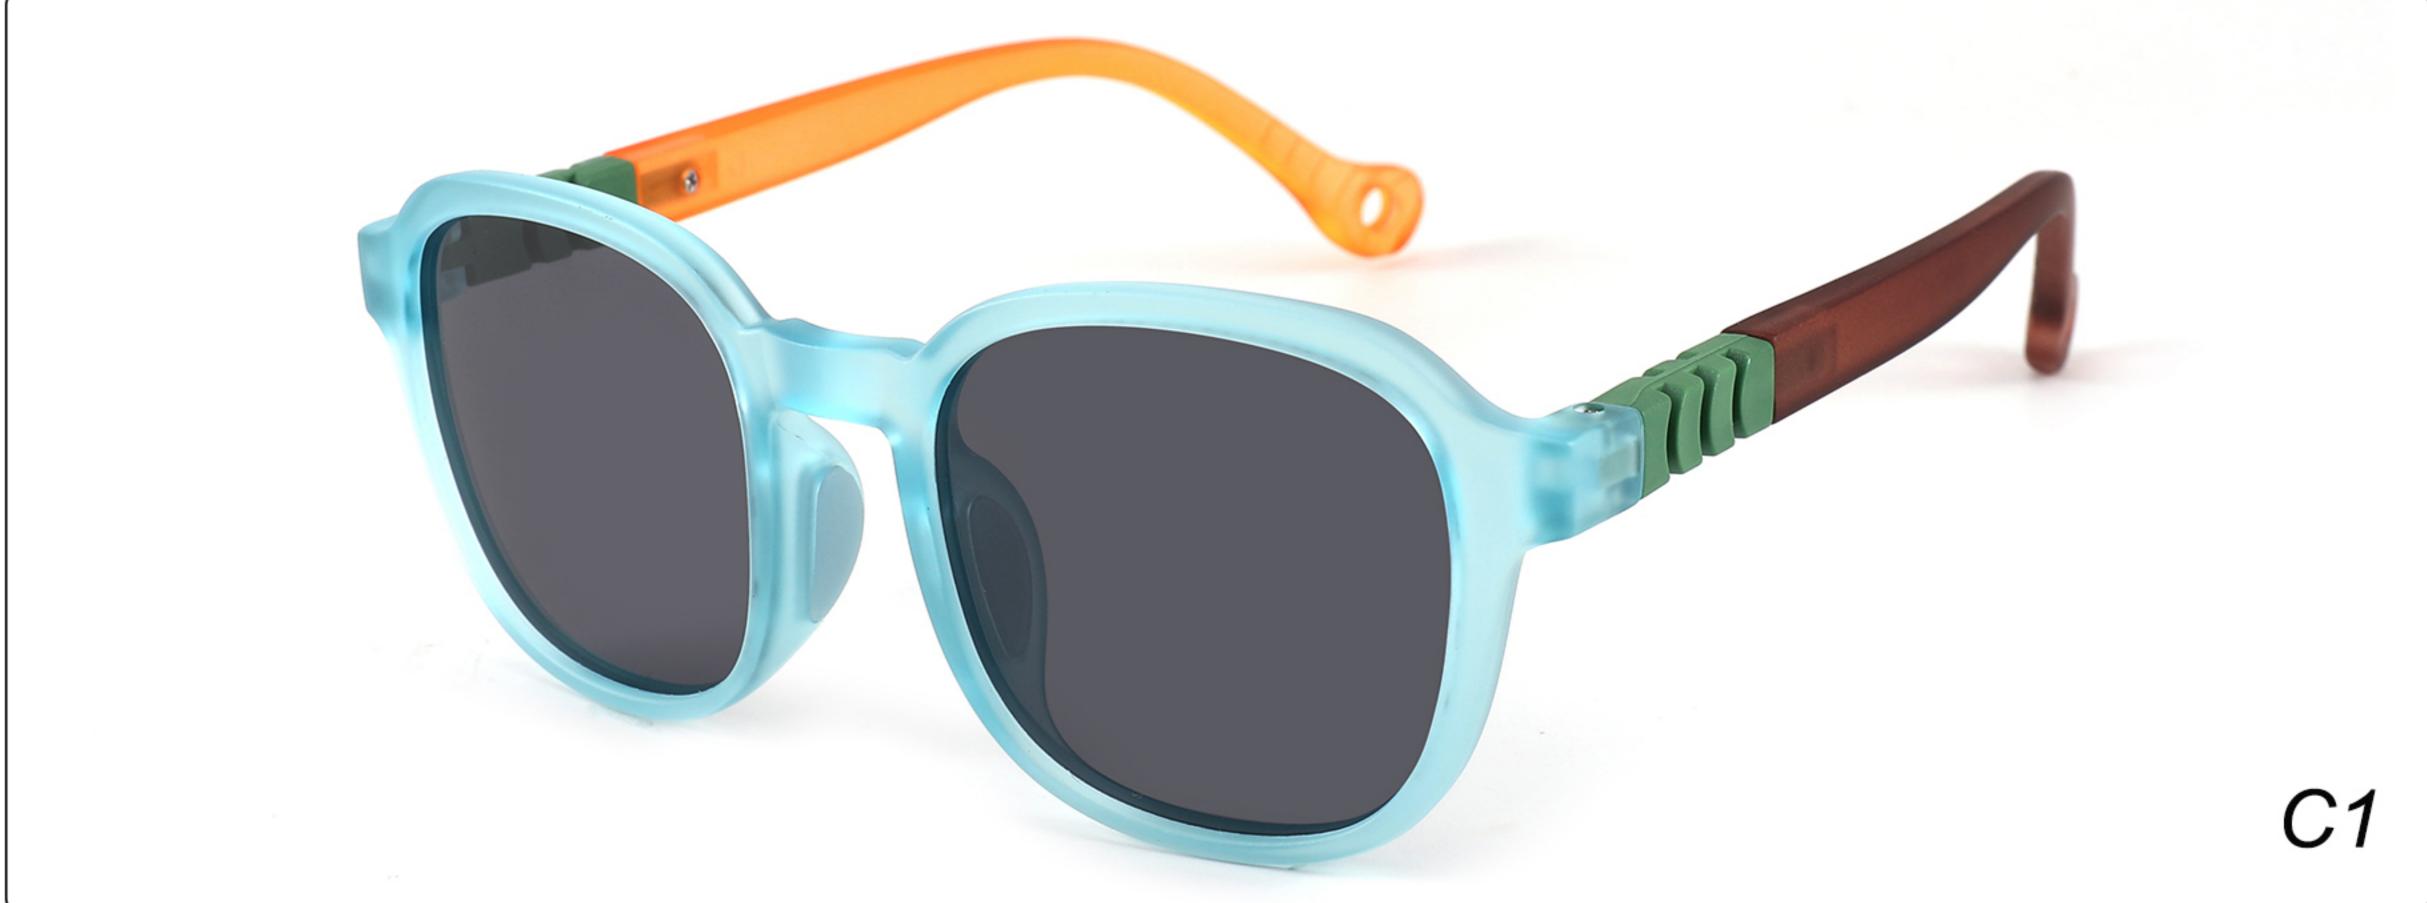

• • • • •

### MODEL: 3767 SIZE: 54-18-126 Material: TR

















### MODEL: A1047 SIZE: 53-18-121 Material: TR





### COLOR DISPLAY









• • • • •

• • • • •

### MODEL: D82015B SIZE: 54-16-122 Material: TR





#### COLOR DISPLAY











### MODEL: D82016 SIZE: 55-16-121 Material: TR





#### COLOR DISPLAY











### MODEL: KB670 SIZE: 49-16-135 Material: TR

















### MODEL: KB671 SIZE: 49-16-135 Material: TR

















### MODEL: KB672 SIZE: 43-17-129 Material: TR

















### **MODEL**: KB673 **SIZE**: 43-17-129 **Material**: TR

















### MODEL: KB9694 SIZE: 46-19-133 Material: TR













### MODEL: KB9695 SIZE: 49-17-133 Material: TR













### MODEL: KB9696 SIZE: 46-19-133 Material: TR













### **MODEL:** S8025 **SIZE:** 47-17-128 **Material:** TR





















### MODEL: TR2022-1 SIZE: 56-18-128 Material: TR





















### MODEL: TR2022-2 SIZE: 52-18-129 Material: TR





















### MODEL: TR2022-3 SIZE: 58-18-127 Material: TR





#### COLOR DISPLAY















. . . . .

### MODEL: TR2022-4 SIZE: 53-18-128 Material: TR





















### MODEL: TR2022-5 SIZE: 52-18-126 Material: TR





#### COLOR DISPLAY















. . . . .

## MODEL: TR2022-6 SIZE: 53-16-131 Material: TR





#### COLOR DISPLAY















- - - - -

### MODEL: TR2022-8 SIZE: 56-16-131 Material: TR





















### MODEL: RP3763 SIZE: 48-16-136 Material: TR

















## MODEL: TRP3764 SIZE: 63-17-123 Material: TR

















### **MODEL