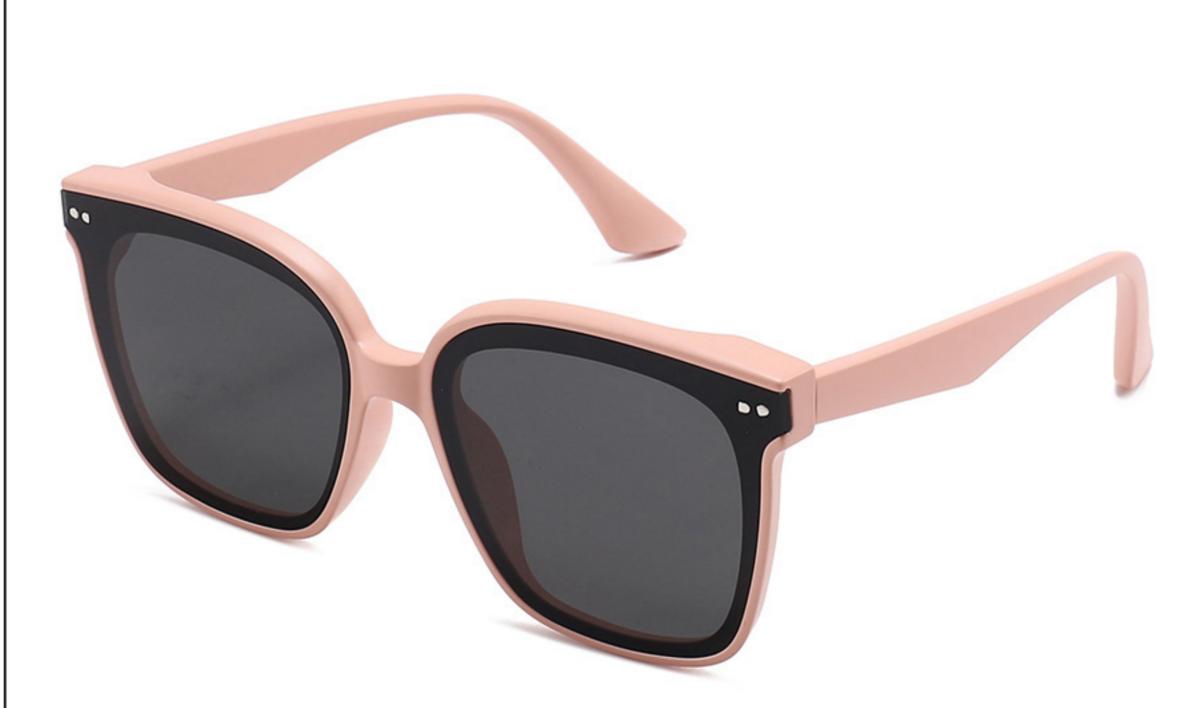

52-18-129 Material: TR





















### MODEL: TR2022-3 SIZE: 58-18-127 Material: TR





#### COLOR DISPLAY















. . . . .

### MODEL: TR2022-4 SIZE: 53-18-128 Material: TR





















### MODEL: TR2022-5 SIZE: 52-18-126 Material: TR





#### COLOR DISPLAY















. . . . .

## MODEL: TR2022-6 SIZE: 53-16-131 Material: TR





#### COLOR DISPLAY















- - - - -

### MODEL: TR2022-8 SIZE: 56-16-131 Material: TR





















### MODEL: RP3763 SIZE: 48-16-136 Material: TR

















## MODEL: TRP3764 SIZE: 63-17-123 Material: TR

















### **MODEL**: TRP3765 **SIZE**: 52-18-124 **Material**: TR

















# MODEL: YK1022 SIZE: 50-17-134 Material: TR+金属

















MODEL: YK3767 SIZE: 53-18-123 Material: TR





















### MODEL: YK8284 SIZE: 43-17-120 Material: TR