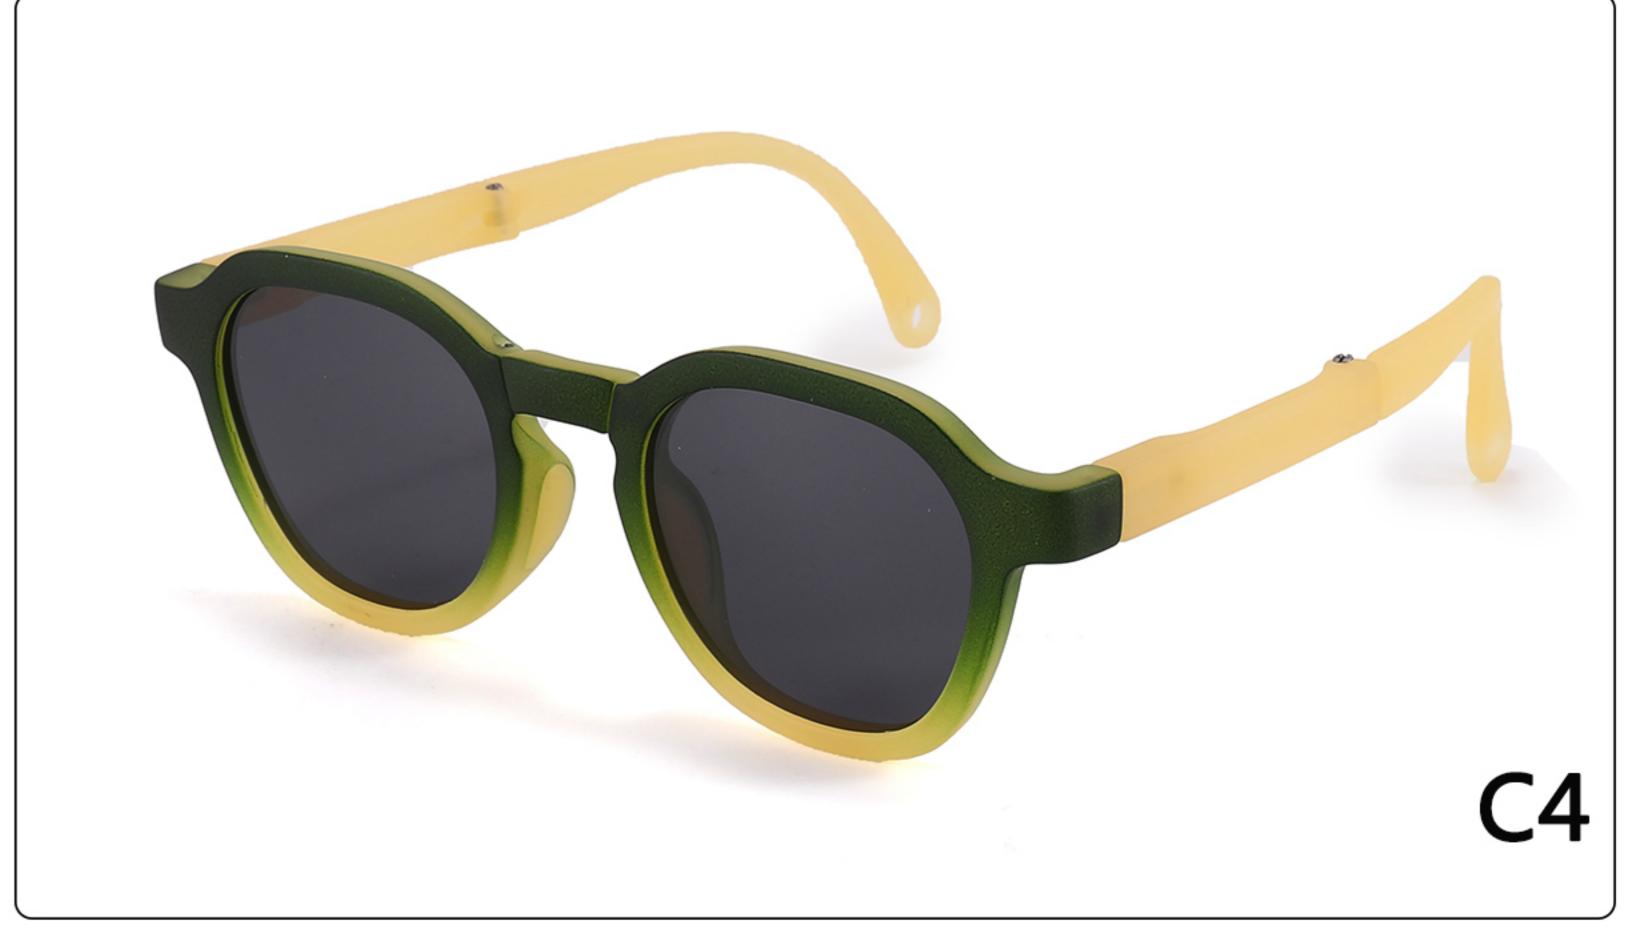

### Kids Polarized Sunglasses Manufacturer in China www.HEAPPY.com

MODEL: KB666 SIZE: 47-21-131 Material: TR90

















## MODEL: KB667 SIZE: 45-21-131 Material: TR90

















### **MODEL**: KB668 **SIZE**: 44-21-131 **Material**: TR

















## **MODEL**: SS1048 **SIZE**: 57-18-135 **Material**: TR

















### **MODEL**: ZG0115 **SIZE**: 45-16-127 **Material**: TR

















### MODEL: JC078 SIZE: 47-19-131 Material: TR

















### MODEL: 080 SIZE: 53-18-135 Material: TR

















# MODEL: 079 SIZE: 56-17-126 Material: TR

















### MODEL: 3568 SIZE: 45-18-130 Material: TR

















### MODEL: 3766 SIZE: 51-14-134 Material: TR





#### COLOR DISPLAY























### MODEL: 3767 SIZE: 54-18-126 Material: TR





#### COLOR DISPLAY























• • • • •

### MODEL: 3767 SIZE: 54-18-126 Material: TR





#### COLOR DISPLAY























• • • • •

### MODEL: 3767 SIZE: 54-18-126 Material: TR

















### MODEL: A1047 SIZE: 53-18-121 Material: