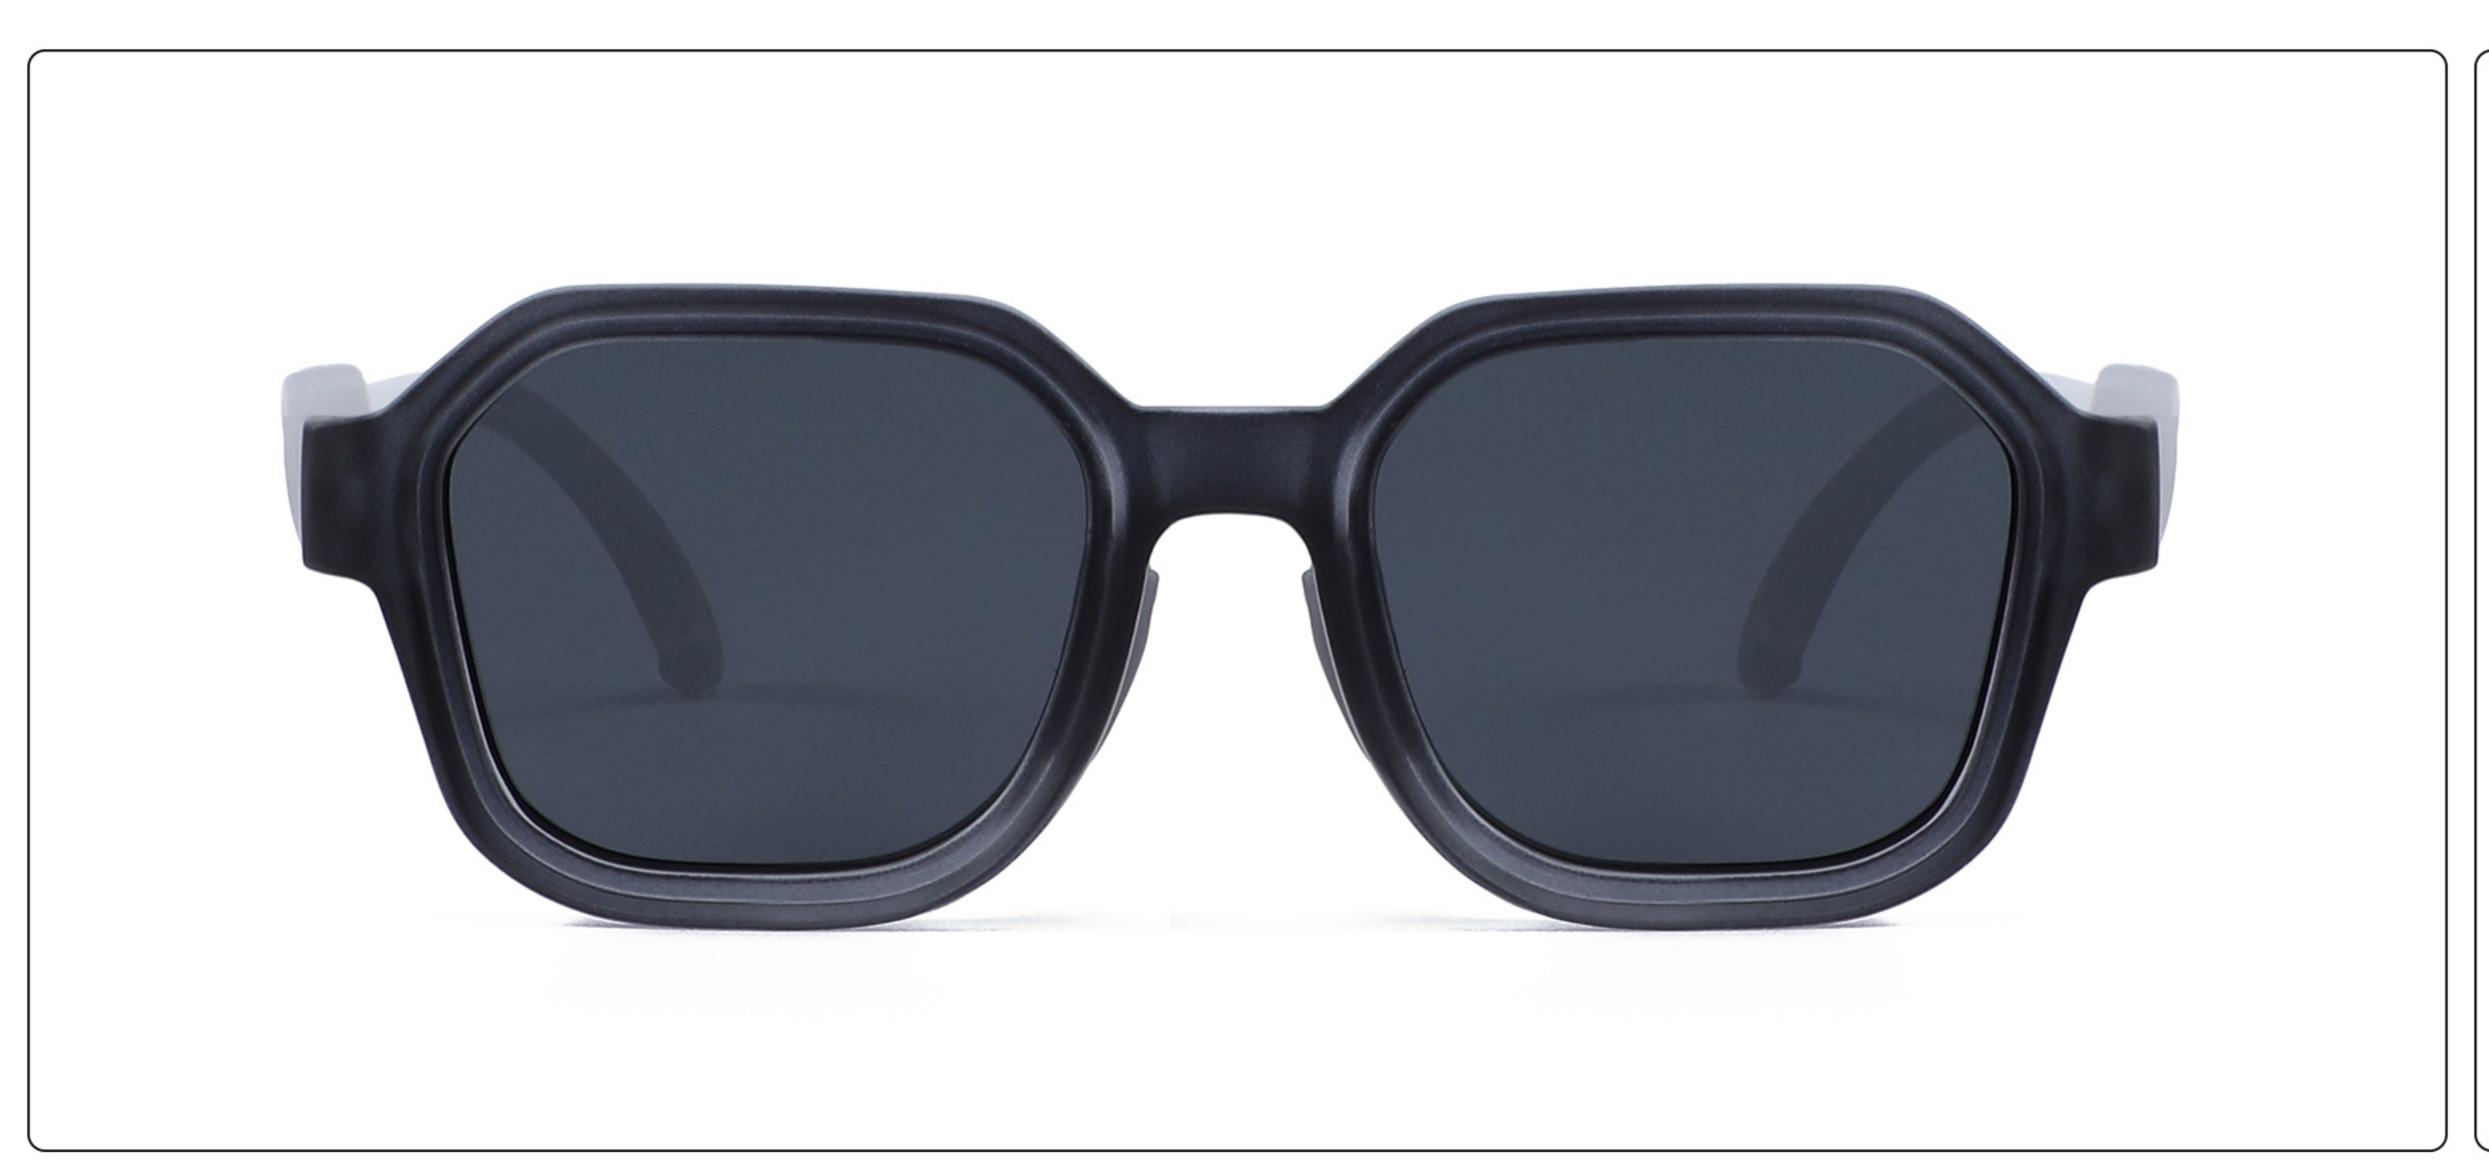

# MODEL: 079 SIZE: 56-17-126 Material: TR

















### MODEL: 3568 SIZE: 45-18-130 Material: TR

















### MODEL: 3766 SIZE: 51-14-134 Material: TR





#### COLOR DISPLAY























### MODEL: 3767 SIZE: 54-18-126 Material: TR





#### COLOR DISPLAY























• • • • •

### MODEL: 3767 SIZE: 54-18-126 Material: TR





#### COLOR DISPLAY























• • • • •

### MODEL: 3767 SIZE: 54-18-126 Material: TR

















### MODEL: A1047 SIZE: 53-18-121 Material: TR





### COLOR DISPLAY









• • • • •

• • • • •

### MODEL: D82015B SIZE: 54-16-122 Material: TR





#### COLOR DISPLAY











### MODEL: D82016 SIZE: 55-16-121 Material: TR





#### COLOR DISPLAY











### MODEL: KB670 SIZE: 49-16-135 Material: TR

















### MODEL: KB671 SIZE: 49-16-135 Material: TR

















### MODEL: KB672 SIZE: 43-17-129 Material: TR

















### **MODEL**: KB673 **SIZE**: 43-17-129 **Material**: TR

















### MODEL: KB9694 SIZE: 46-19-133 Material: TR













### MODEL: KB9695 SIZE: 49-17-133 Material: TR













### MODEL: KB9696 SIZE: 46-19-133 Material: TR













### **MODEL:** S8025 **SIZE:** 47-17-128 **Material:** TR





















### MODEL: TR2022-1 SIZE: 56-18-128 Material: TR





















### MODEL: TR2022-2 SIZE: 52-18-129 Material: TR





















### MODEL: TR2022-3 SIZE: 58-18-127 Material: TR





#### COLOR DISPLAY















. . . . .

### MODEL: TR2022-4 SIZE: 53-18-128 Material: TR





















### MODEL: TR20