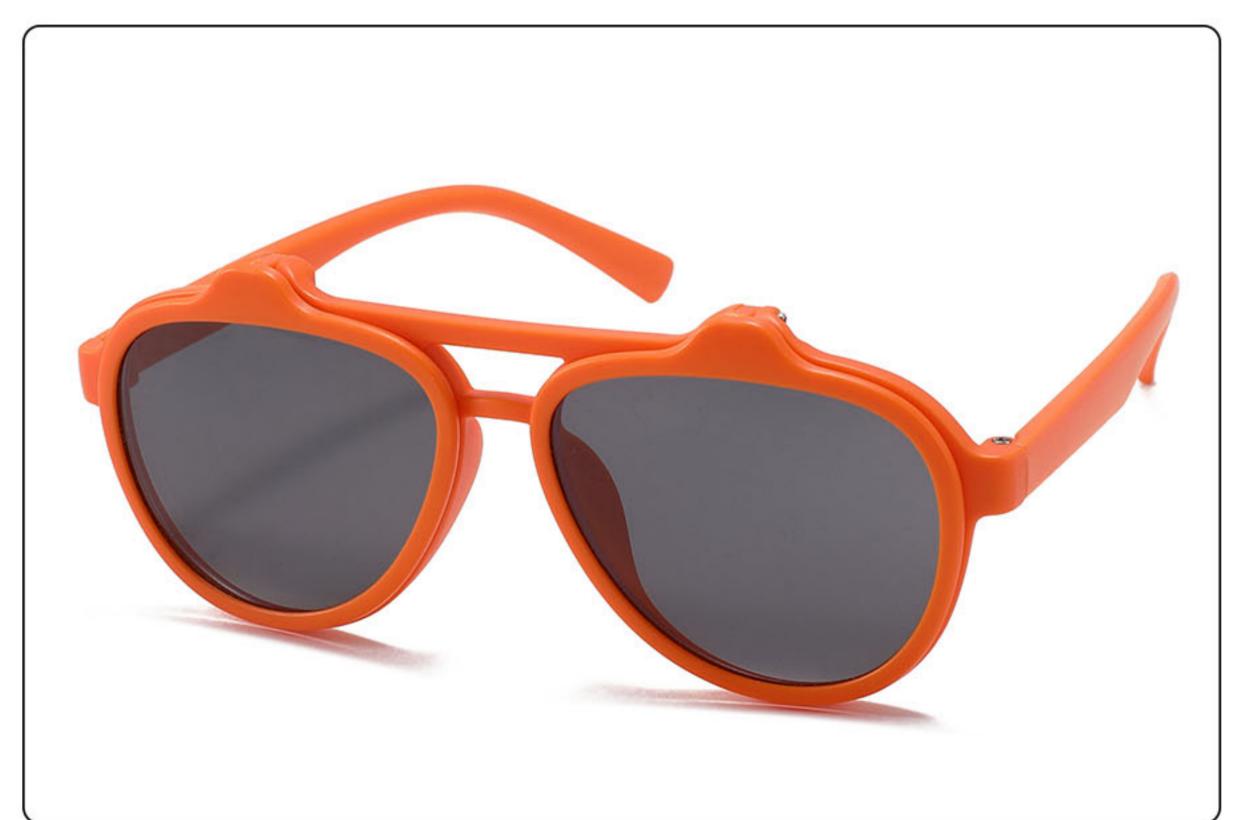

SIZE: 49-16-135 Material: TR

















### MODEL: KB671 SIZE: 49-16-135 Material: TR

















### MODEL: KB672 SIZE: 43-17-129 Material: TR

















### **MODEL**: KB673 **SIZE**: 43-17-129 **Material**: TR

















### MODEL: KB9694 SIZE: 46-19-133 Material: TR













### MODEL: KB9695 SIZE: 49-17-133 Material: TR













### MODEL: KB9696 SIZE: 46-19-133 Material: TR













### **MODEL:** S8025 **SIZE:** 47-17-128 **Material:** TR





















### MODEL: TR2022-1 SIZE: 56-18-128 Material: TR





















### MODEL: TR2022-2 SIZE: 52-18-129 Material: TR





















### MODEL: TR2022-3 SIZE: 58-18-127 Material: TR





#### COLOR DISPLAY















. . . . .

### MODEL: TR2022-4 SIZE: 53-18-128 Material: TR





















### MODEL: TR2022-5 SIZE: 52-18-126 Material: TR





#### COLOR DISPLAY















. . . . .

## MODEL: TR2022-6 SIZE: 53-16-131 Material: TR





#### COLOR DISPLAY















- - - - -

### MODEL: TR2022-8 SIZE: 56-16-131 Material: TR





















### MODEL: RP3763 SIZE: 48-16-136 Material: TR

















## MODEL: TRP3764 SIZE: 63-17-123 Material: TR

















### **MODEL**: TRP3765 **SIZE**: 52-18-124 **Material**: TR

















# MODEL: YK1022 SIZE: 50-17-134 Material: TR+金属

















MODEL: YK3767 SIZE: 53-18-123 Material: TR





















### MODEL: YK8284 SIZE: 43-17-120 Material: TR