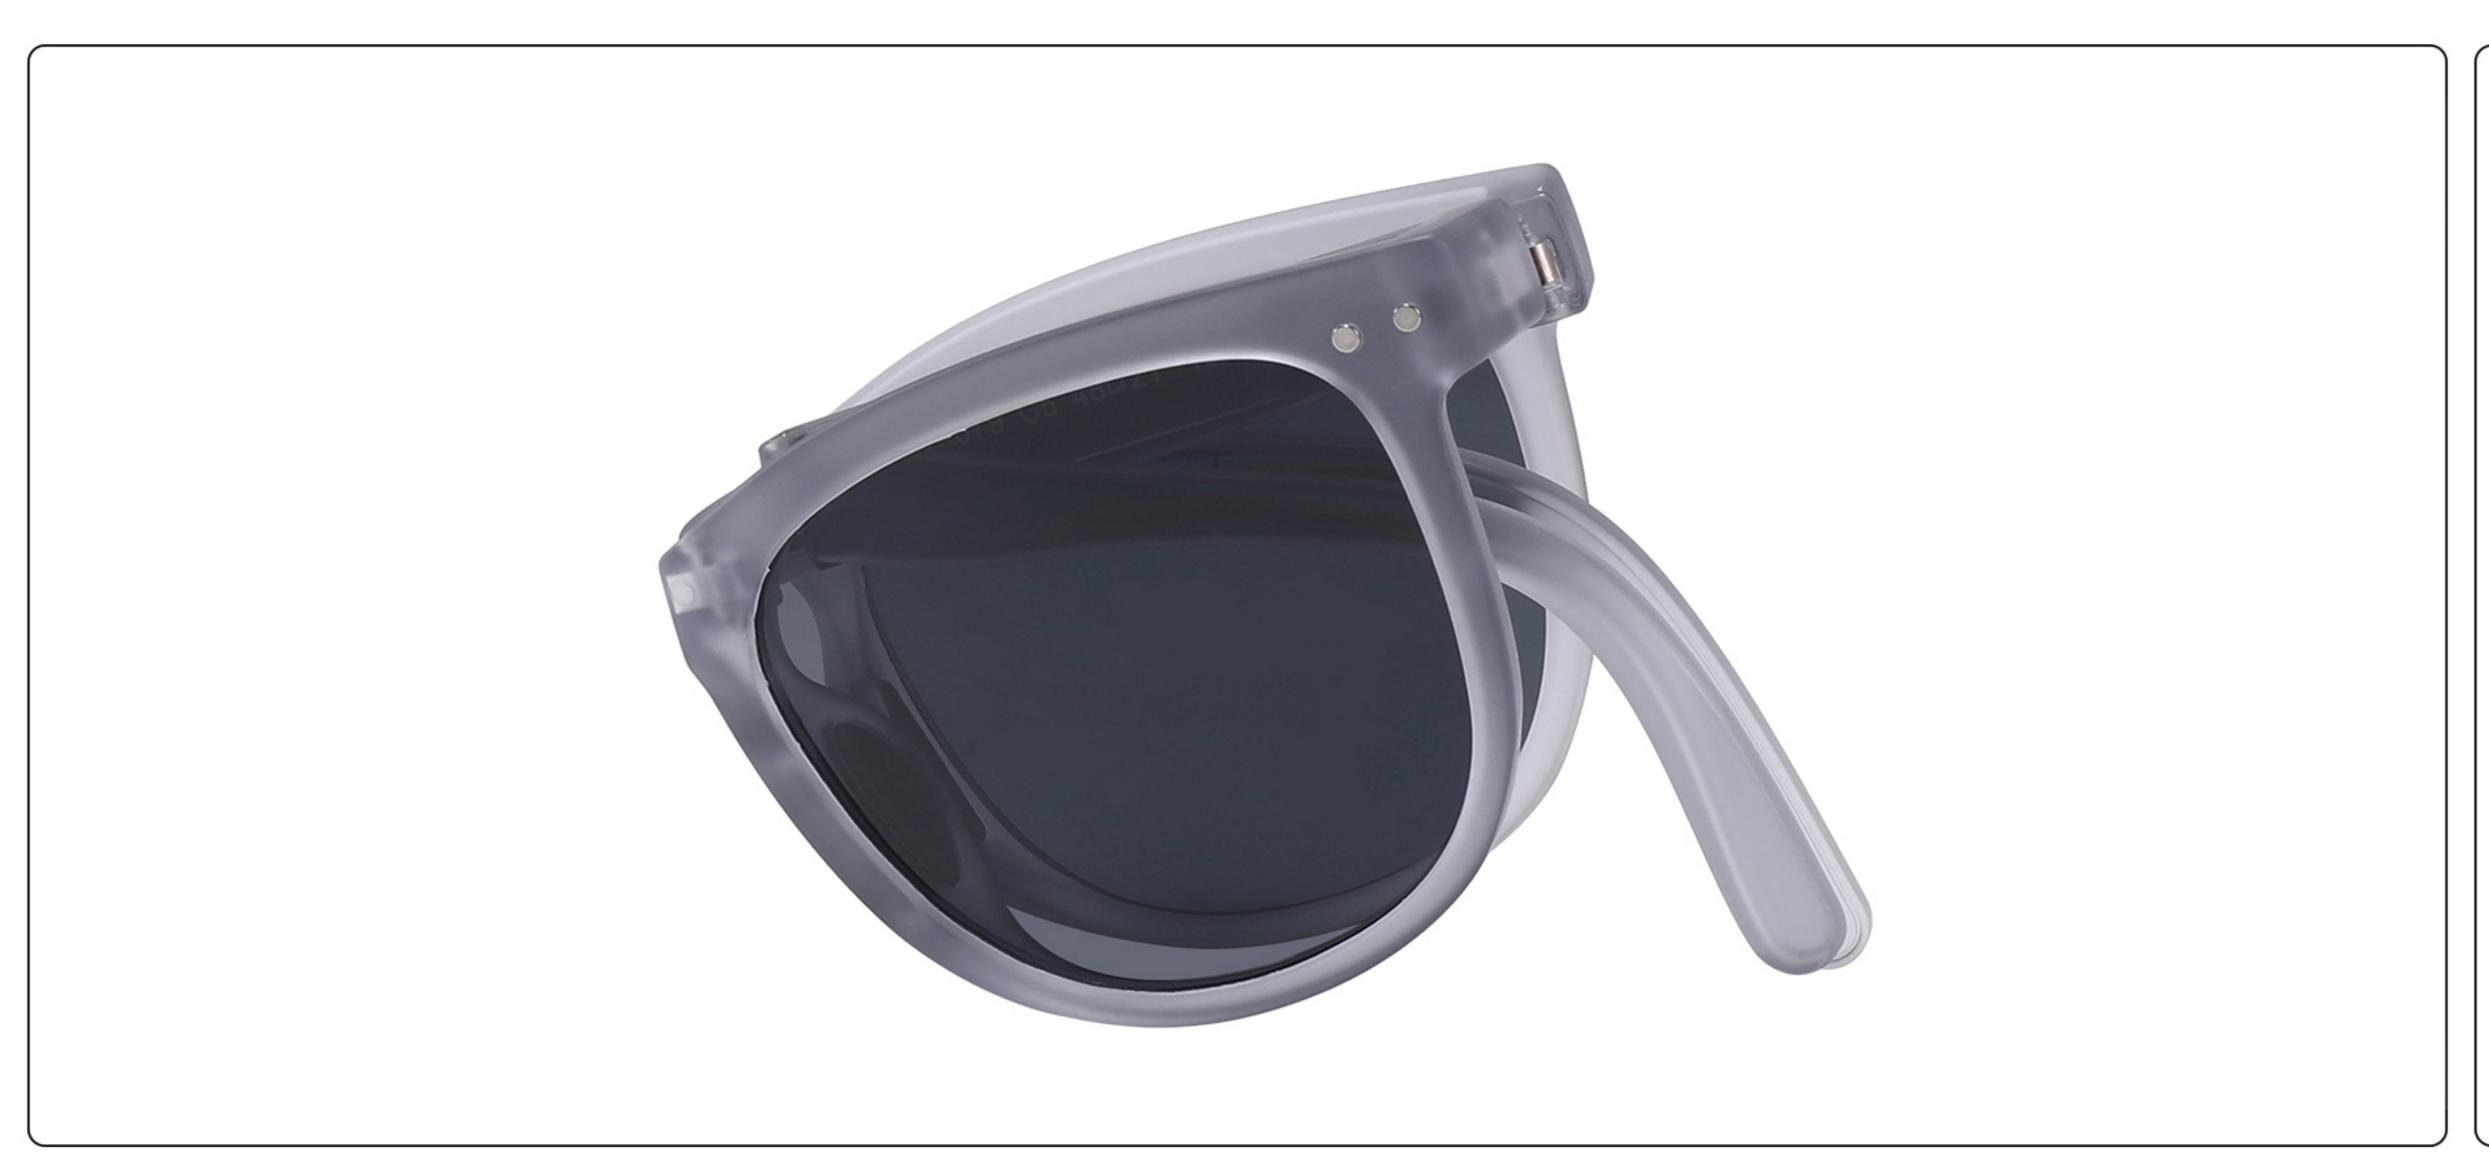

### Kids Polarized Sunglasses Manufacturer in China www.HEAPPY.com

MODEL: KB666 SIZE: 47-21-131 Material: TR90

















## MODEL: KB667 SIZE: 45-21-131 Material: TR90

















### **MODEL**: KB668 **SIZE**: 44-21-131 **Material**: TR

















## **MODEL**: SS1048 **SIZE**: 57-18-135 **Material**: TR

















### **MODEL**: ZG0115 **SIZE**: 45-16-127 **Material**: TR

















### MODEL: JC078 SIZE: 47-19-131 Material: TR

















### MODEL: 080 SIZE: 53-18-135 Material: TR

















# MODEL: 079 SIZE: 56-17-126 Material: TR

















### MODEL: 3568 SIZE: 45-18-130 Material: TR

















### MODEL: 3766 SIZE: 51-14-134 Material: TR





#### COLOR DISPLAY























### MODEL: 3767 SIZE: 54-18-126 Material: TR





#### COLOR DISPLAY























• • • • •

### MODEL: 3767 SIZE: 54-18-126 Material: TR





#### COLOR DISPLAY























• • • • •

### MODEL: 3767 SIZE: 54-18-126 Material: TR

















### MODEL: A1047 SIZE: 53-18-121 Material: TR





### COLOR DISPLAY









• • • • •

• • • • •

### MODEL: D82015B SIZE: 54-16-122 Material: TR





#### COLOR DISPLAY











### MODEL: D82016 SIZE: 55-16-121 Material: TR





#### COLOR DISPLAY











### MODEL: KB670 SIZE: 49-16-135 Material: TR

















### MODEL: KB671 SIZE: 49-16-135 M