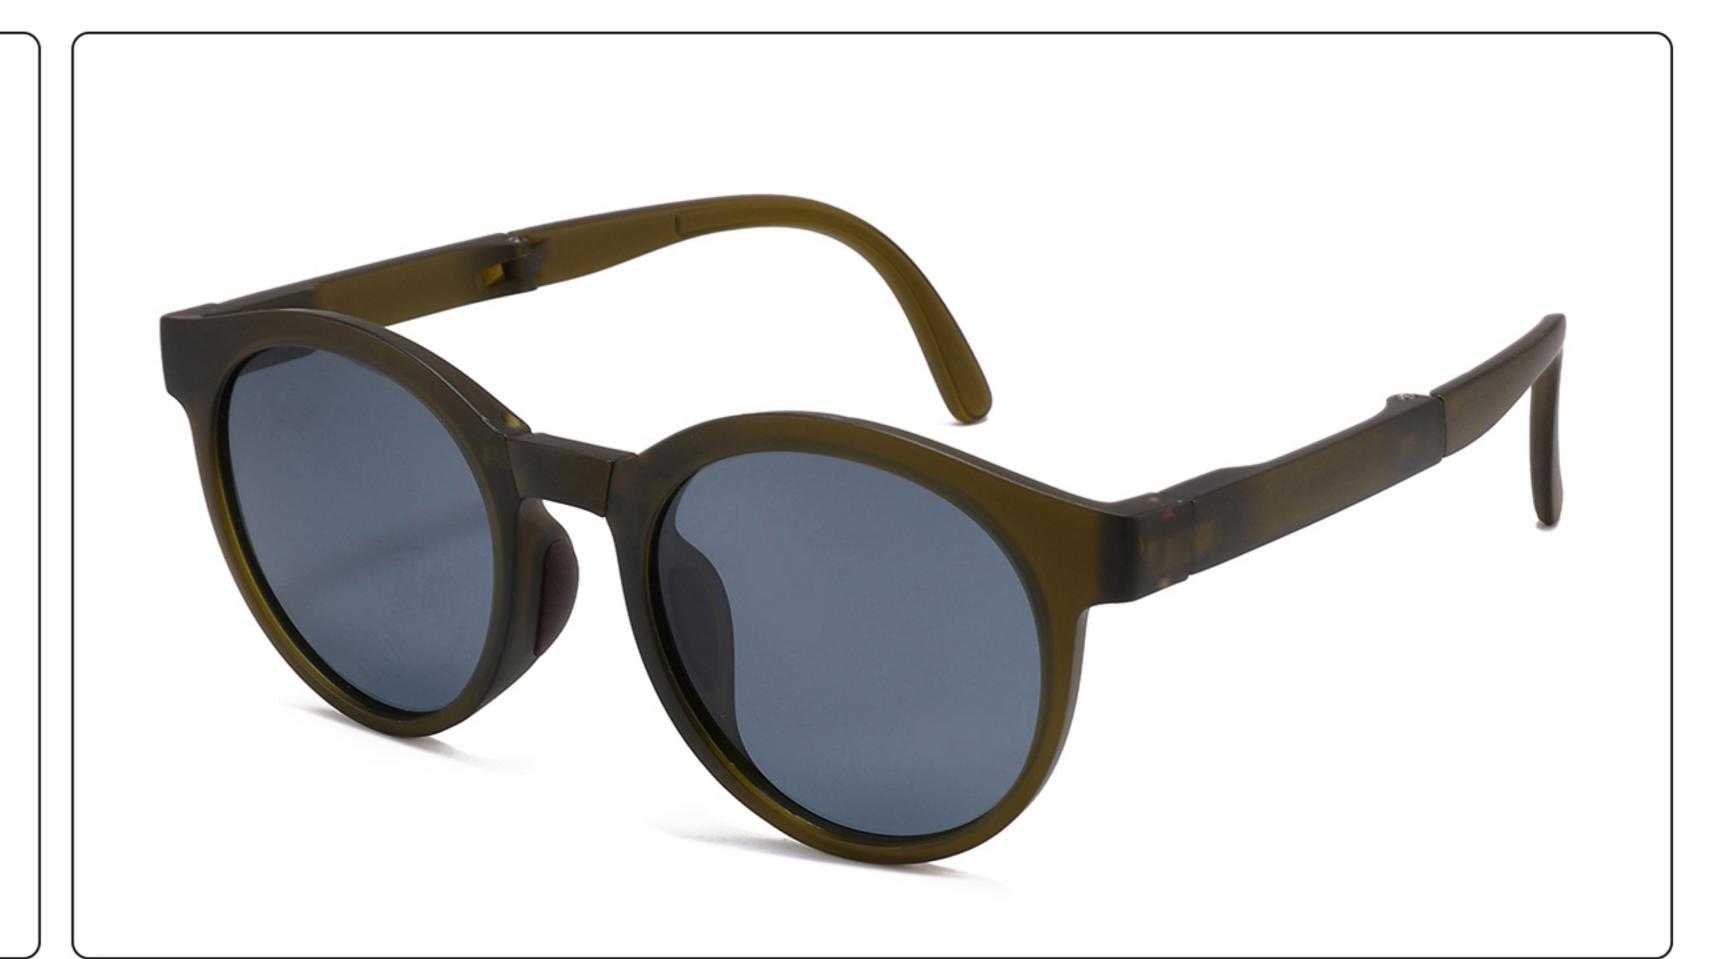

## MODEL: 080 SIZE: 53-18-135 Material: TR

















# MODEL: 079 SIZE: 56-17-126 Material: TR

















### MODEL: 3568 SIZE: 45-18-130 Material: TR

















### MODEL: 3766 SIZE: 51-14-134 Material: TR





#### COLOR DISPLAY























### MODEL: 3767 SIZE: 54-18-126 Material: TR





#### COLOR DISPLAY























• • • • •

### MODEL: 3767 SIZE: 54-18-126 Material: TR





#### COLOR DISPLAY























• • • • •

### MODEL: 3767 SIZE: 54-18-126 Material: TR

















### MODEL: A1047 SIZE: 53-18-121 Material: TR





### COLOR DISPLAY









• • • • •

• • • • •

### MODEL: D82015B SIZE: 54-16-122 Material: TR





#### COLOR DISPLAY











### MODEL: D82016 SIZE: 55-16-121 Material: TR





#### COLOR DISPLAY











### MODEL: KB670 SIZE: 49-16-135 Material: TR

















### MODEL: KB671 SIZE: 49-16-135 Material: TR

















### MODEL: KB672 SIZE: 43-17-129 Material: TR

















### **MODEL**: KB673 **SIZE**: 43-17-129 **Material**: TR

















### MODEL: KB9694 SIZE: 46-19-133 Material: TR













### MODEL: KB9695 SIZE: 49-17-133 Material: TR













### MODEL: KB9696 SIZE: 46-19-133 Material: TR













### **MODEL:** S8025 **SIZE:** 47-17-128 **Material:** TR





















### MODEL: TR2022-1 SIZE: 56-18-128 Material: TR





















### MODEL: TR2022-2 SIZE: 52-18-129 Material: TR





















### MODEL: TR2022-3 SIZE: 58-18-127 Material: TR





#### COLOR DISPLAY















. . . . .

### MODEL: TR2022-4 SIZE: 53-18-