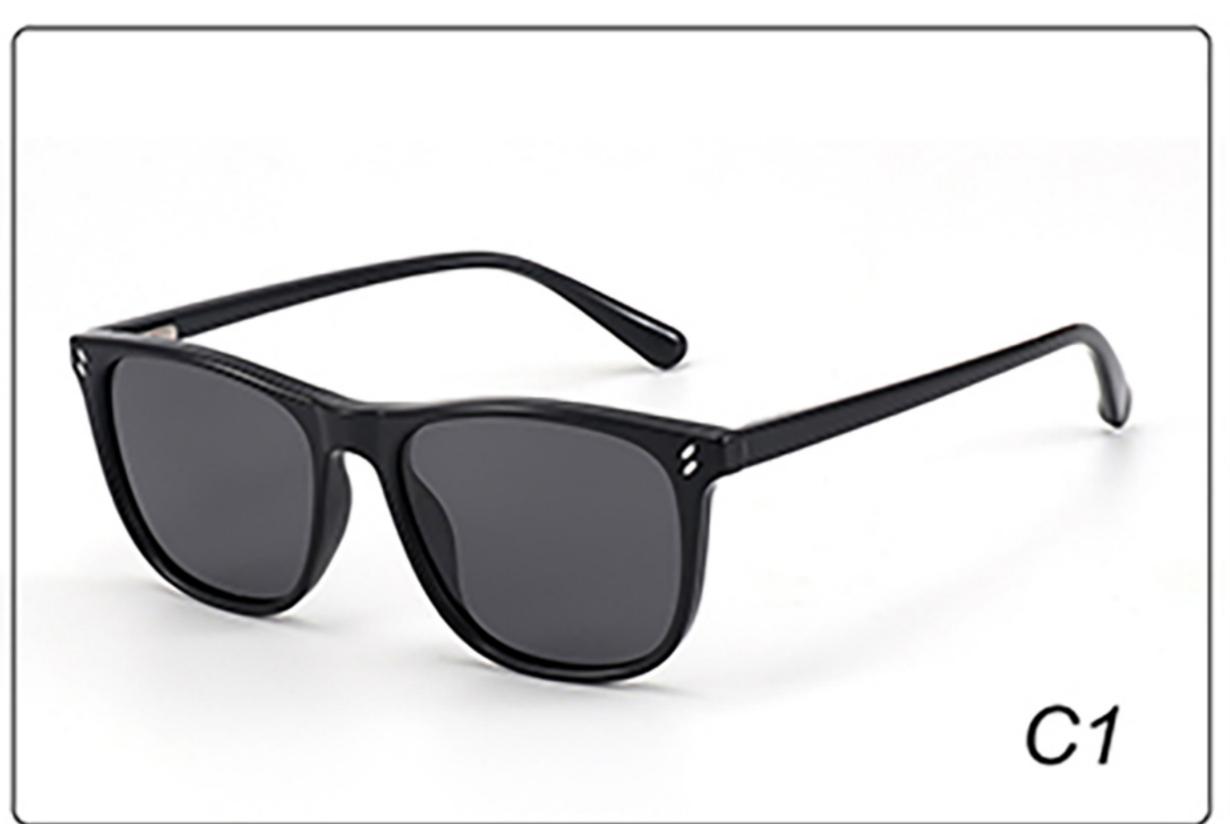

terial: TR

















### MODEL: A1047 SIZE: 53-18-121 Material: TR





### COLOR DISPLAY









• • • • •

• • • • •

### MODEL: D82015B SIZE: 54-16-122 Material: TR





#### COLOR DISPLAY











### MODEL: D82016 SIZE: 55-16-121 Material: TR





#### COLOR DISPLAY











### MODEL: KB670 SIZE: 49-16-135 Material: TR

















### MODEL: KB671 SIZE: 49-16-135 Material: TR

















### MODEL: KB672 SIZE: 43-17-129 Material: TR

















### **MODEL**: KB673 **SIZE**: 43-17-129 **Material**: TR

















### MODEL: KB9694 SIZE: 46-19-133 Material: TR













### MODEL: KB9695 SIZE: 49-17-133 Material: TR













### MODEL: KB9696 SIZE: 46-19-133 Material: TR













### **MODEL:** S8025 **SIZE:** 47-17-128 **Material:** TR





















### MODEL: TR2022-1 SIZE: 56-18-128 Material: TR





















### MODEL: TR2022-2 SIZE: 52-18-129 Material: TR





















### MODEL: TR2022-3 SIZE: 58-18-127 Material: TR





#### COLOR DISPLAY















. . . . .

### MODEL: TR2022-4 SIZE: 53-18-128 Material: TR





















### MODEL: TR2022-5 SIZE: 52-18-126 Material: TR





#### COLOR DISPLAY















. . . . .

## MODEL: TR2022-6 SIZE: 53-16-131 Material: TR





#### COLOR DISPLAY















- - - - -

### MODEL: TR2022-8 SIZE: 56-16-131 Material: TR





















### MODEL: RP3763 SIZE: 48-16-136 Material: TR

















## MODEL: TRP3764 SIZE: 63-17-123 Material: TR

















### **MODEL**: TRP3765 **SIZE**: 52-18-124 **Material**: TR

















# M