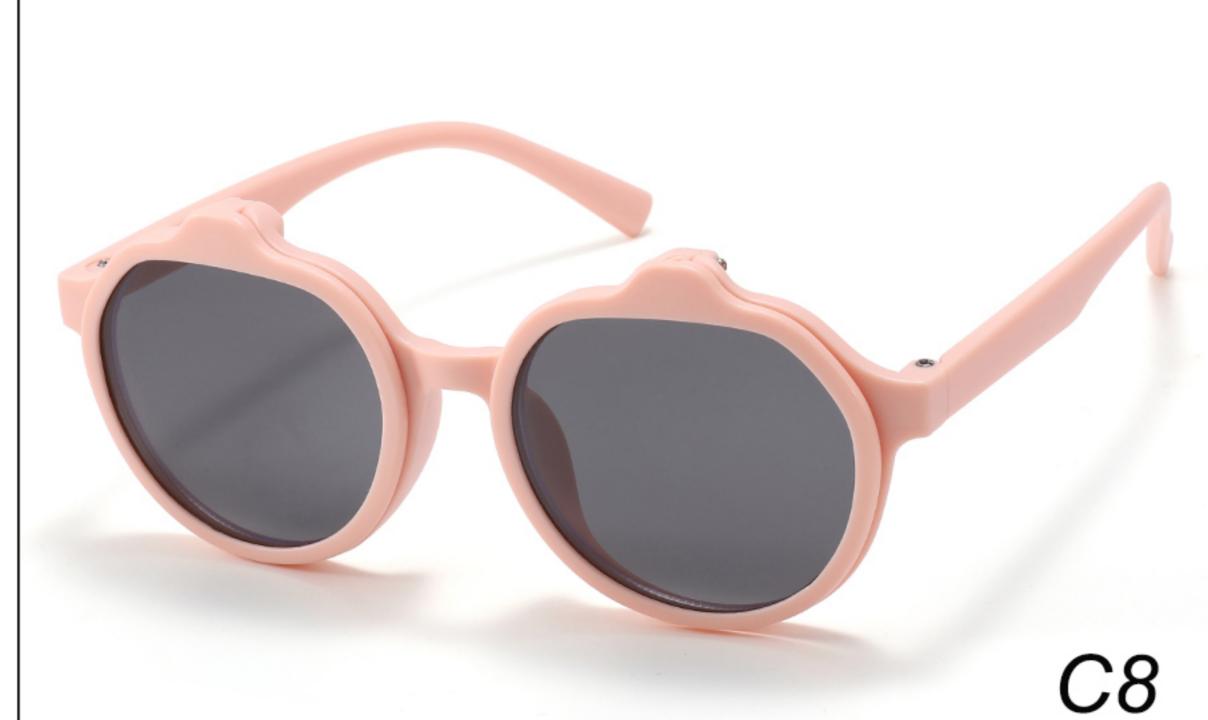

3 **SIZE**: 43-17-129 **Material**: TR

















### MODEL: KB9694 SIZE: 46-19-133 Material: TR













### MODEL: KB9695 SIZE: 49-17-133 Material: TR













### MODEL: KB9696 SIZE: 46-19-133 Material: TR













### **MODEL:** S8025 **SIZE:** 47-17-128 **Material:** TR





















### MODEL: TR2022-1 SIZE: 56-18-128 Material: TR





















### MODEL: TR2022-2 SIZE: 52-18-129 Material: TR





















### MODEL: TR2022-3 SIZE: 58-18-127 Material: TR





#### COLOR DISPLAY















. . . . .

### MODEL: TR2022-4 SIZE: 53-18-128 Material: TR





















### MODEL: TR2022-5 SIZE: 52-18-126 Material: TR





#### COLOR DISPLAY















. . . . .

## MODEL: TR2022-6 SIZE: 53-16-131 Material: TR





#### COLOR DISPLAY















- - - - -

### MODEL: TR2022-8 SIZE: 56-16-131 Material: TR





















### MODEL: RP3763 SIZE: 48-16-136 Material: TR

















## MODEL: TRP3764 SIZE: 63-17-123 Material: TR

















### **MODEL**: TRP3765 **SIZE**: 52-18-124 **Material**: TR

















# MODEL: YK1022 SIZE: 50-17-134 Material: TR+金属

















MODEL: YK3767 SIZE: 53-18-123 Material: TR





















### MODEL: YK8284 SIZE: 43-17-120 Material: TR