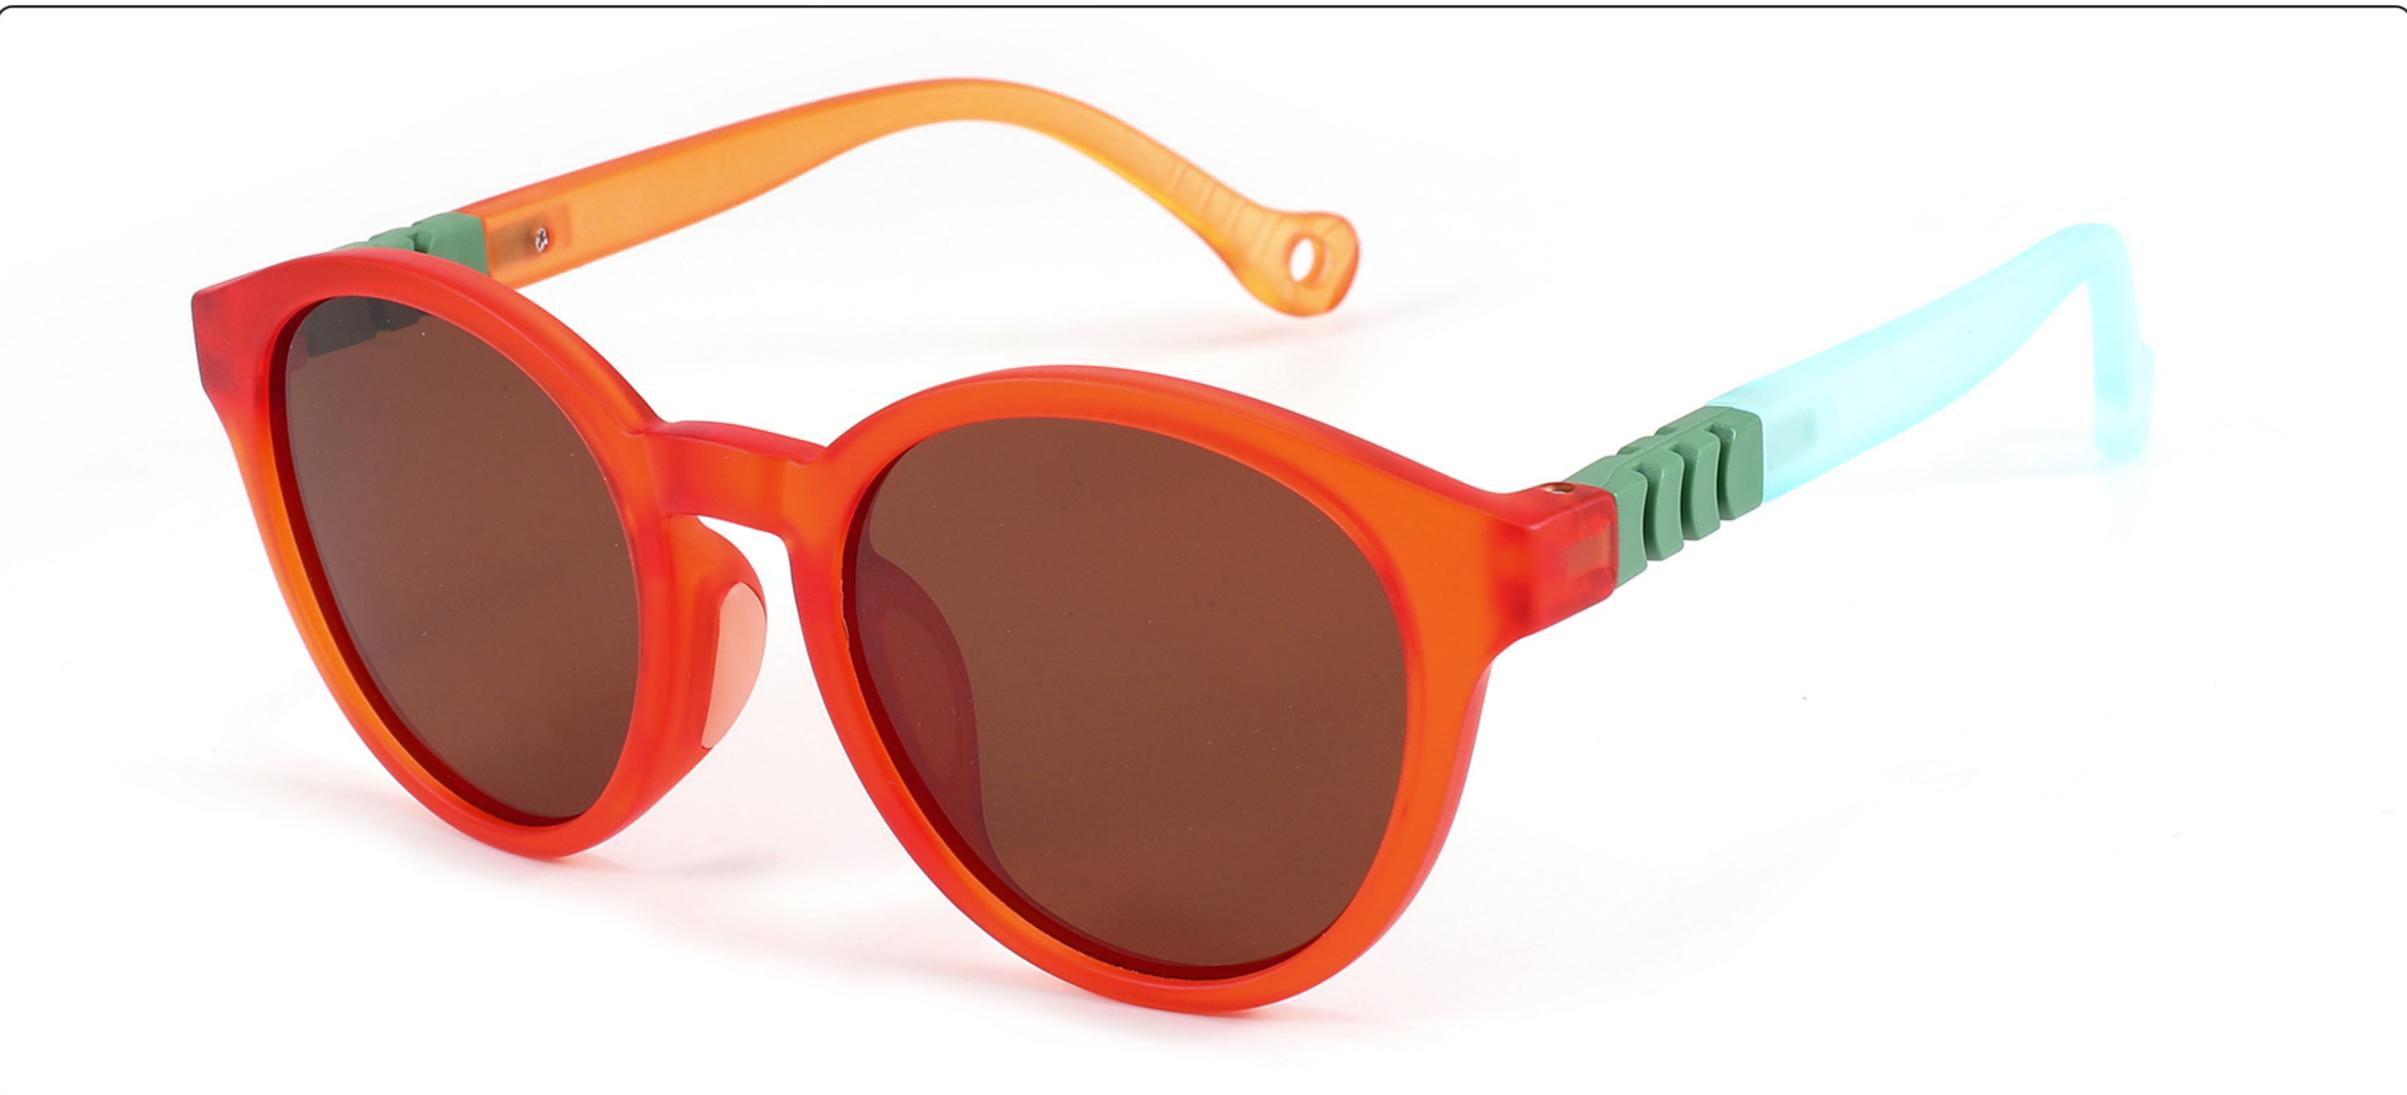

MODEL: 3767 SIZE: 54-18-126 Material: TR





#### COLOR DISPLAY























• • • • •

### MODEL: 3767 SIZE: 54-18-126 Material: TR

















### MODEL: A1047 SIZE: 53-18-121 Material: TR





### COLOR DISPLAY









• • • • •

• • • • •

### MODEL: D82015B SIZE: 54-16-122 Material: TR





#### COLOR DISPLAY











### MODEL: D82016 SIZE: 55-16-121 Material: TR





#### COLOR DISPLAY











### MODEL: KB670 SIZE: 49-16-135 Material: TR

















### MODEL: KB671 SIZE: 49-16-135 Material: TR

















### MODEL: KB672 SIZE: 43-17-129 Material: TR

















### **MODEL**: KB673 **SIZE**: 43-17-129 **Material**: TR

















### MODEL: KB9694 SIZE: 46-19-133 Material: TR













### MODEL: KB9695 SIZE: 49-17-133 Material: TR













### MODEL: KB9696 SIZE: 46-19-133 Material: TR













### **MODEL:** S8025 **SIZE:** 47-17-128 **Material:** TR





















### MODEL: TR2022-1 SIZE: 56-18-128 Material: TR





















### MODEL: TR2022-2 SIZE: 52-18-129 Material: TR





















### MODEL: TR2022-3 SIZE: 58-18-127 Material: TR





#### COLOR DISPLAY















. . . . .

### MODEL: TR2022-4 SIZE: 53-18-128 Material: TR





















### MODEL: TR2022-5 SIZE: 52-18-126 Material: TR





#### COLOR DISPLAY















. . . . .

## MODEL: TR2022-6 SIZE: 53-16-131 Material: TR





#### COLOR DISPLAY















- - - - -

### MODEL: TR2022-8 SIZE: 56-16-131 Material: TR





















### MODEL: RP3763 SIZE: 48-16-136 Material: TR

















## MODEL: T