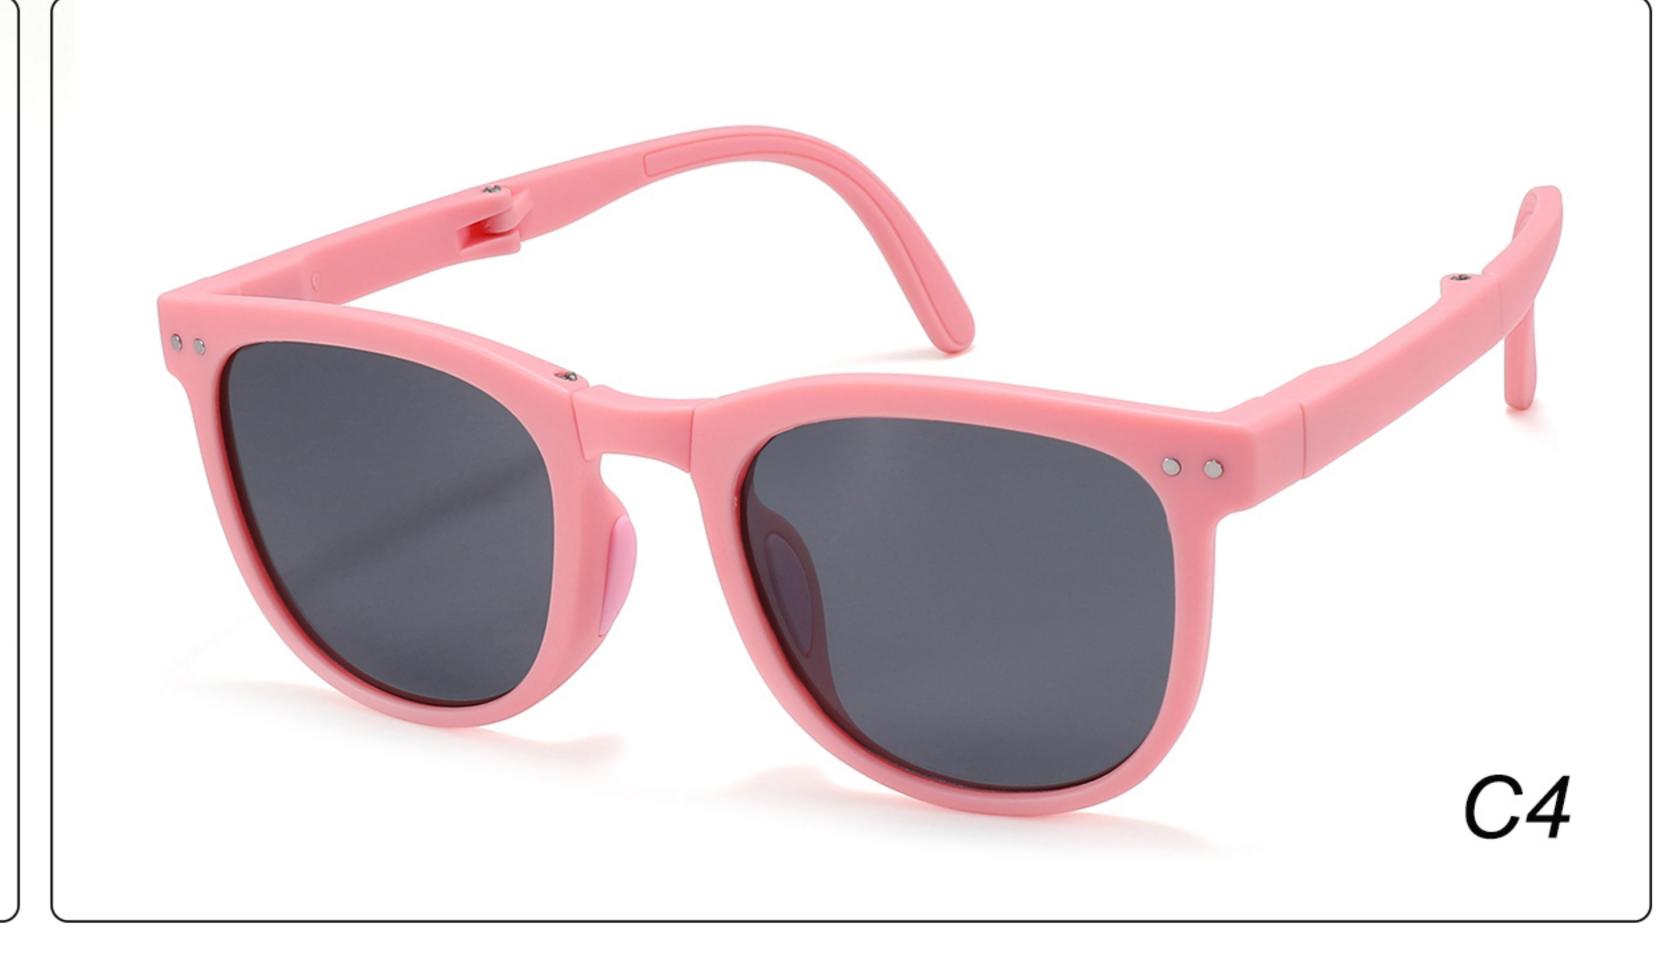

### Kids Polarized Sunglasses Manufacturer in China www.HEAPPY.com

MODEL: KB666 SIZE: 47-21-131 Material: TR90

















## MODEL: KB667 SIZE: 45-21-131 Material: TR90

















### **MODEL**: KB668 **SIZE**: 44-21-131 **Material**: TR

















## **MODEL**: SS1048 **SIZE**: 57-18-135 **Material**: TR

















### **MODEL**: ZG0115 **SIZE**: 45-16-127 **Material**: TR

















### MODEL: JC078 SIZE: 47-19-131 Material: TR

















### MODEL: 080 SIZE: 53-18-135 Material: TR

















# MODEL: 079 SIZE: 56-17-126 Material: TR

















### MODEL: 3568 SIZE: 45-18-130 Material: TR

















### MODEL: 3766 SIZE: 51-14-134 Material: TR





#### COLOR DISPLAY























### MODEL: 3767 SIZE: 54-18-126 Material: TR





#### COLOR DISPLAY























• • • • •

### MODEL: 3767 SIZE: 54-18-126 Material: TR





#### COLOR DISPLAY























• • • • •

### MODEL: 3767 SIZE: 54-18-126 Material: TR

















### MODEL: A1047 SIZE: 53-18-121 Material: TR





### COLOR DISPLAY









• • • • •

• • • • •

### MODEL: D82015B SIZE: 54-16-122 Material: TR





#### COLOR DISPLAY











### MODEL: D82016 SIZE: 55-16-121 Material: TR





#### COLOR DISPLAY











### MODEL: KB670 SIZE: 49-16-135 Material: TR

















### MODEL: KB671 SIZE: 49-16-135 Material: TR