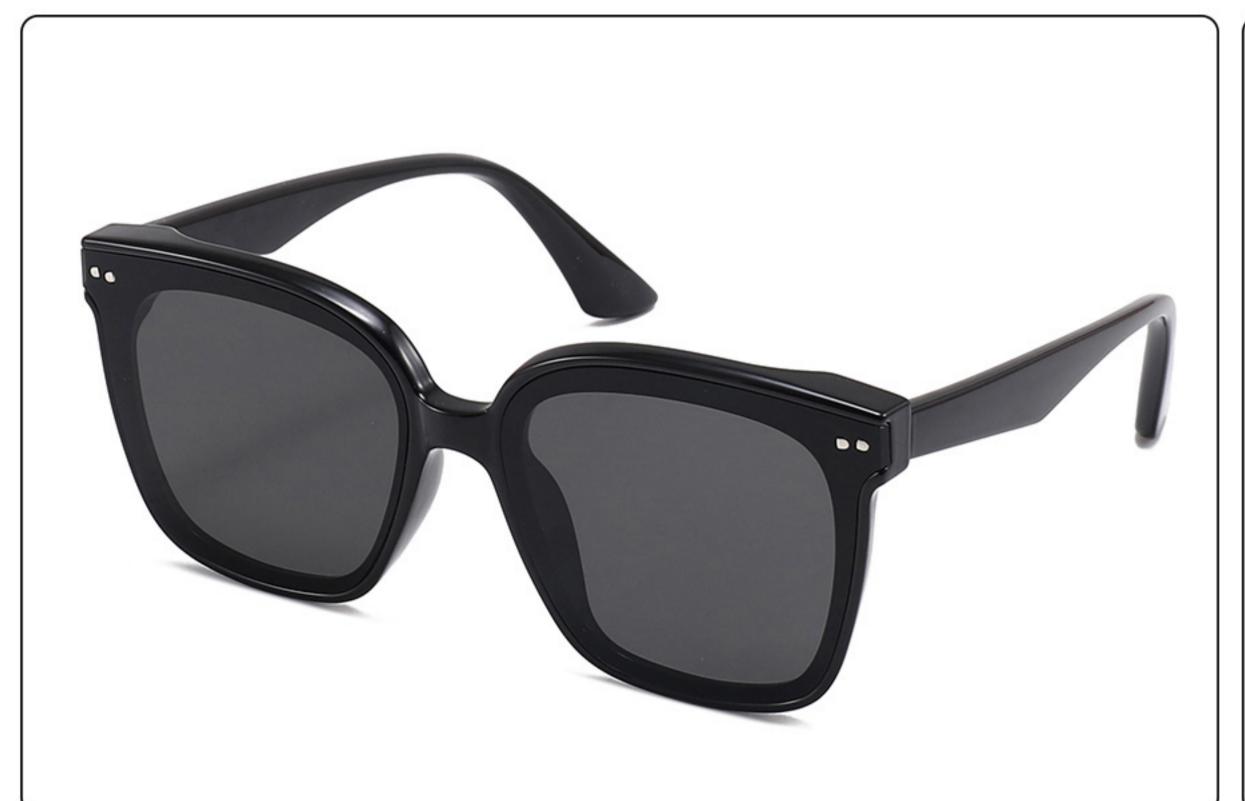

: 52-18-129 Material: TR





















### MODEL: TR2022-3 SIZE: 58-18-127 Material: TR





#### COLOR DISPLAY















. . . . .

### MODEL: TR2022-4 SIZE: 53-18-128 Material: TR





















### MODEL: TR2022-5 SIZE: 52-18-126 Material: TR





#### COLOR DISPLAY















. . . . .

## MODEL: TR2022-6 SIZE: 53-16-131 Material: TR





#### COLOR DISPLAY















- - - - -

### MODEL: TR2022-8 SIZE: 56-16-131 Material: TR





















### MODEL: RP3763 SIZE: 48-16-136 Material: TR

















## MODEL: TRP3764 SIZE: 63-17-123 Material: TR

















### **MODEL**: TRP3765 **SIZE**: 52-18-124 **Material**: TR

















# MODEL: YK1022 SIZE: 50-17-134 Material: TR+金属

















MODEL: YK3767 SIZE: 53-18-123 Material: TR





















### MODEL: YK8284 SIZE: 43-17-120 Material: TR