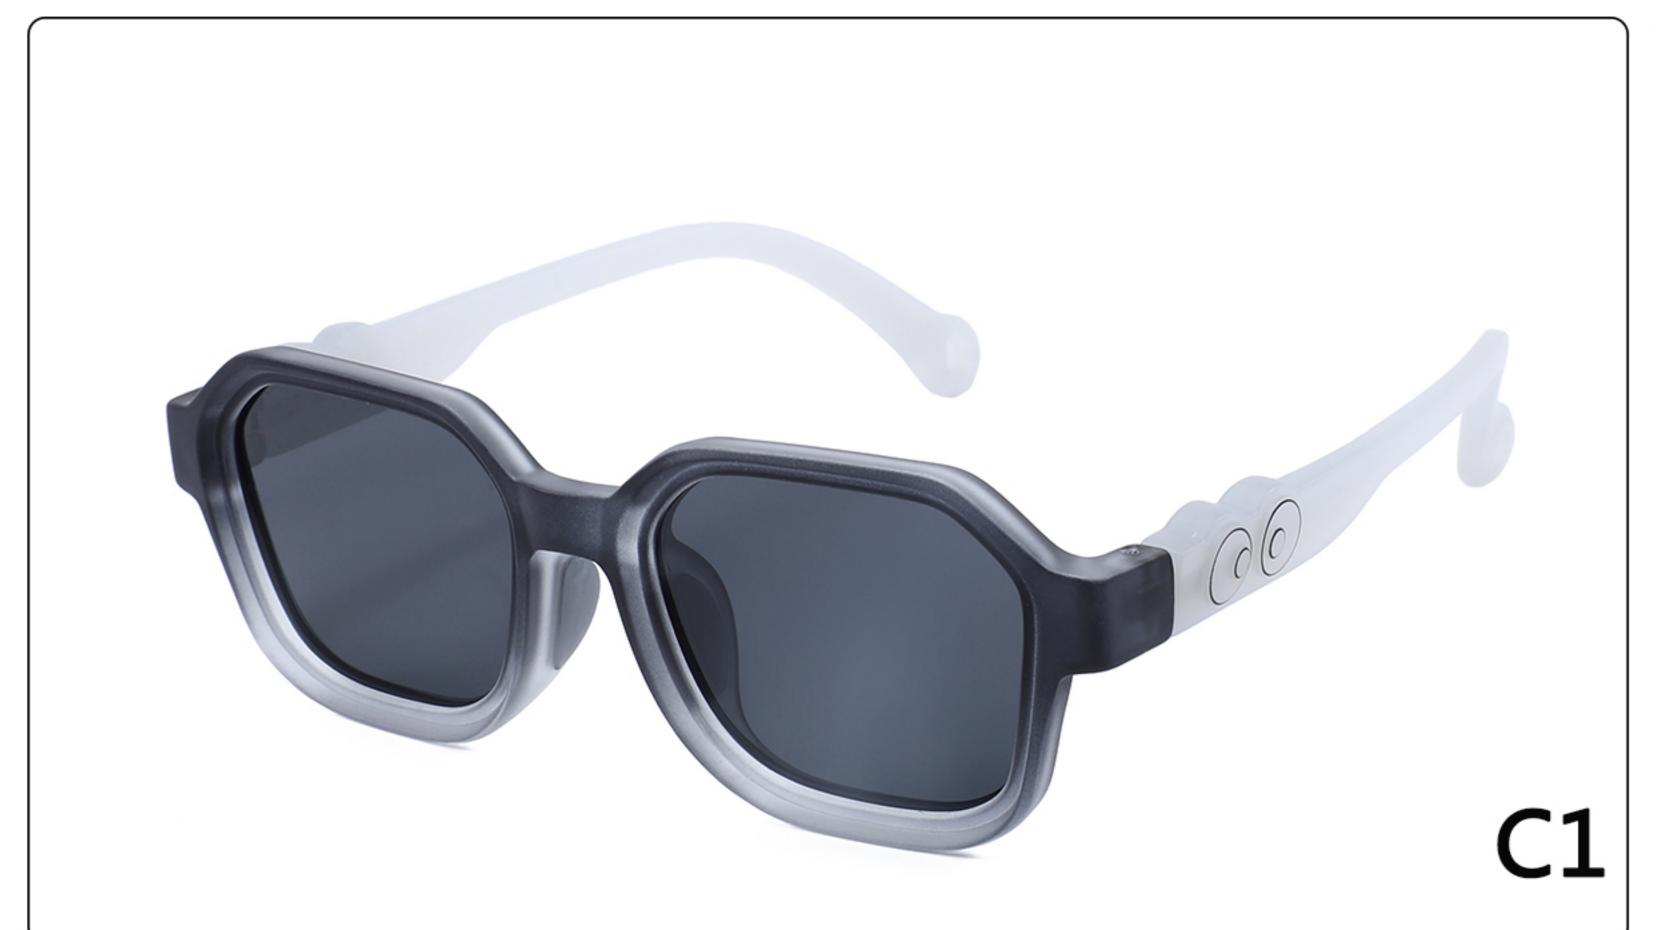

## MODEL: 3568 SIZE: 45-18-130 Material: TR

















### MODEL: 3766 SIZE: 51-14-134 Material: TR





#### COLOR DISPLAY























### MODEL: 3767 SIZE: 54-18-126 Material: TR





#### COLOR DISPLAY























• • • • •

### MODEL: 3767 SIZE: 54-18-126 Material: TR





#### COLOR DISPLAY























• • • • •

### MODEL: 3767 SIZE: 54-18-126 Material: TR

















### MODEL: A1047 SIZE: 53-18-121 Material: TR





### COLOR DISPLAY









• • • • •

• • • • •

### MODEL: D82015B SIZE: 54-16-122 Material: TR





#### COLOR DISPLAY











### MODEL: D82016 SIZE: 55-16-121 Material: TR





#### COLOR DISPLAY











### MODEL: KB670 SIZE: 49-16-135 Material: TR

















### MODEL: KB671 SIZE: 49-16-135 Material: TR

















### MODEL: KB672 SIZE: 43-17-129 Material: TR

















### **MODEL**: KB673 **SIZE**: 43-17-129 **Material**: TR

















### MODEL: KB9694 SIZE: 46-19-133 Material: TR













### MODEL: KB9695 SIZE: 49-17-133 Material: TR













### MODEL: KB9696 SIZE: 46-19-133 Material: TR













### **MODEL:** S8025 **SIZE:** 47-17-128 **Material:** TR





















### MODEL: TR2022-1 SIZE: 56-18-128 Material: TR





















### MODEL: TR2022-2 SIZE: 52-18-129 Material: TR





















### MODEL: TR2022-3 SIZE: 58-18-127 Material: TR





#### COLOR DISPLAY















. . . . .

### MODEL: TR2022-4 SIZE: 53-18-128 Material: TR





















### MODEL: TR2022-5 SIZE: 52-18-126 Material: TR





#### COLOR DISPLAY