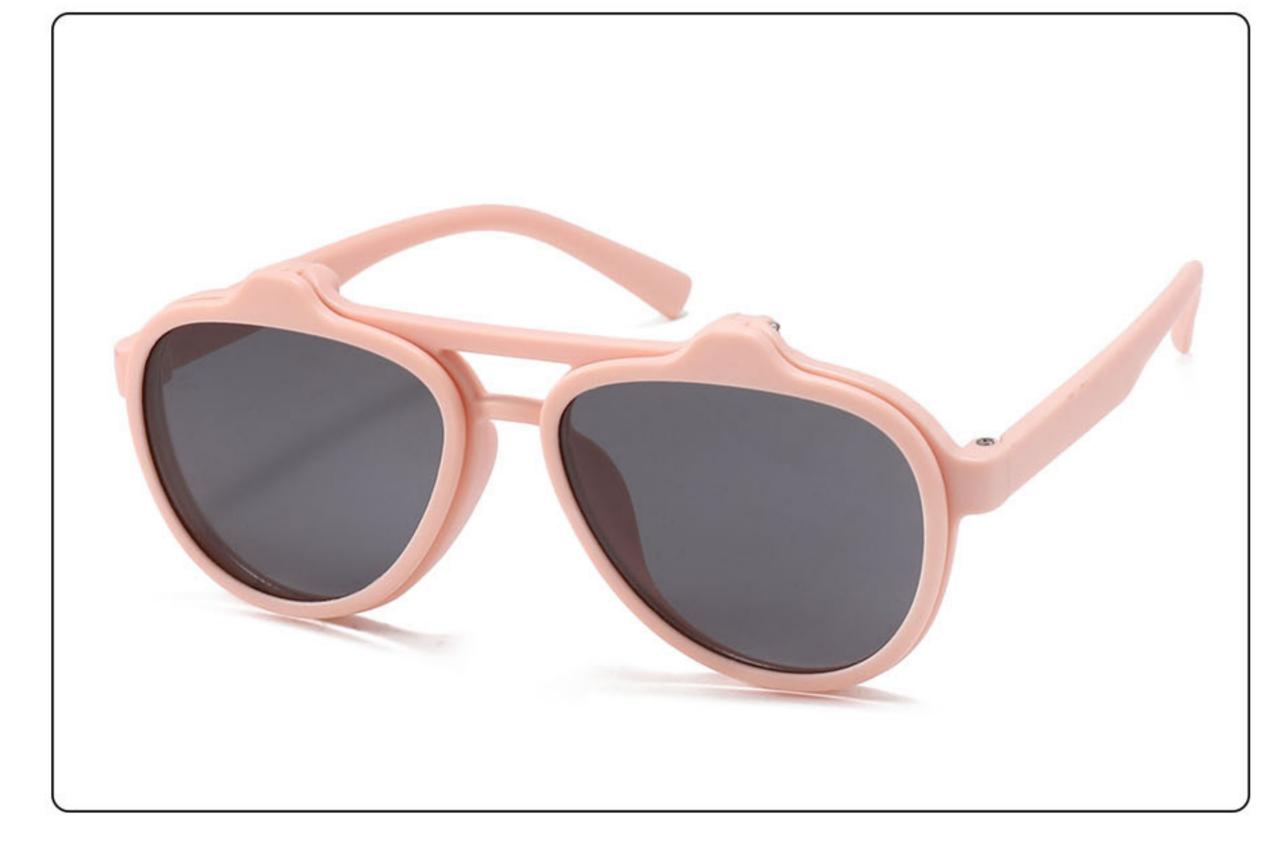

9-16-135 Material: TR

















### MODEL: KB671 SIZE: 49-16-135 Material: TR

















### MODEL: KB672 SIZE: 43-17-129 Material: TR

















### **MODEL**: KB673 **SIZE**: 43-17-129 **Material**: TR

















### MODEL: KB9694 SIZE: 46-19-133 Material: TR













### MODEL: KB9695 SIZE: 49-17-133 Material: TR













### MODEL: KB9696 SIZE: 46-19-133 Material: TR













### **MODEL:** S8025 **SIZE:** 47-17-128 **Material:** TR





















### MODEL: TR2022-1 SIZE: 56-18-128 Material: TR





















### MODEL: TR2022-2 SIZE: 52-18-129 Material: TR





















### MODEL: TR2022-3 SIZE: 58-18-127 Material: TR





#### COLOR DISPLAY















. . . . .

### MODEL: TR2022-4 SIZE: 53-18-128 Material: TR





















### MODEL: TR2022-5 SIZE: 52-18-126 Material: TR





#### COLOR DISPLAY















. . . . .

## MODEL: TR2022-6 SIZE: 53-16-131 Material: TR





#### COLOR DISPLAY















- - - - -

### MODEL: TR2022-8 SIZE: 56-16-131 Material: TR





















### MODEL: RP3763 SIZE: 48-16-136 Material: TR

















## MODEL: TRP3764 SIZE: 63-17-123 Material: TR

















### **MODEL**: TRP3765 **SIZE**: 52-18-124 **Material**: TR

















# MODEL: YK1022 SIZE: 50-17-134 Material: TR+金属

















MODEL: YK3767 SIZE: 53-18-123 Material: TR





















### MODEL: YK8284 SIZE: 43-17-120 Material: TR