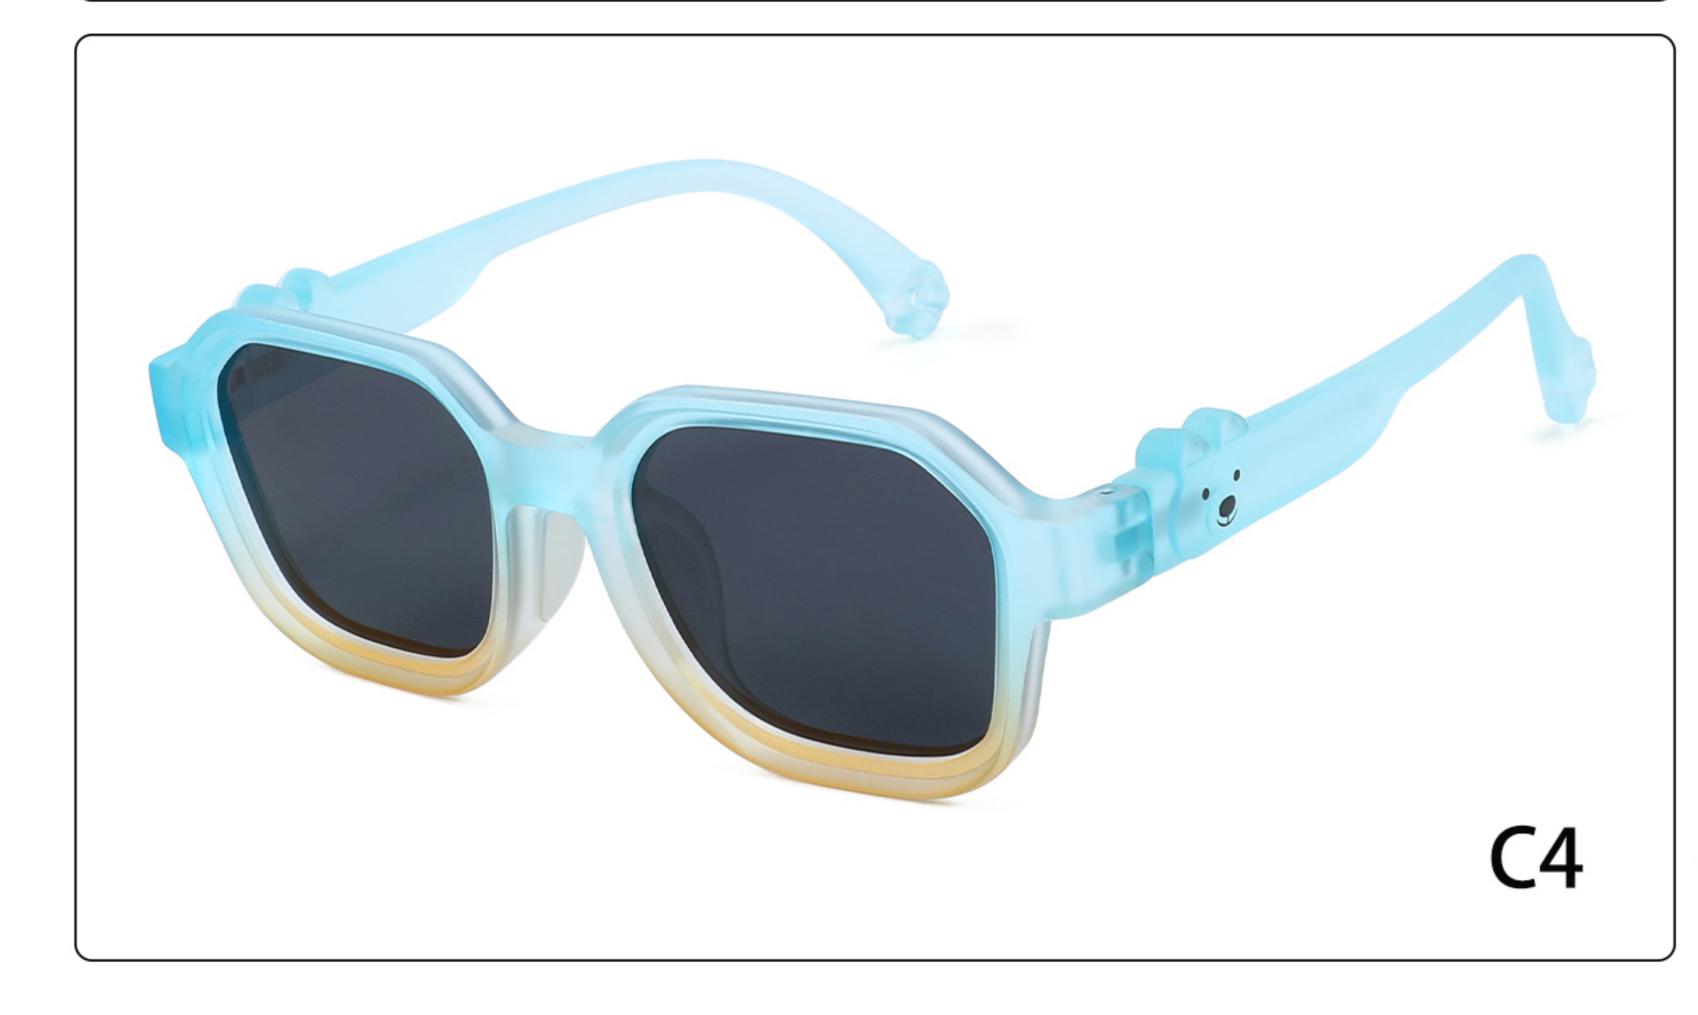

ODEL: 079 SIZE: 56-17-126 Material: TR

















### MODEL: 3568 SIZE: 45-18-130 Material: TR

















### MODEL: 3766 SIZE: 51-14-134 Material: TR





#### COLOR DISPLAY























### MODEL: 3767 SIZE: 54-18-126 Material: TR





#### COLOR DISPLAY























• • • • •

### MODEL: 3767 SIZE: 54-18-126 Material: TR





#### COLOR DISPLAY























• • • • •

### MODEL: 3767 SIZE: 54-18-126 Material: TR

















### MODEL: A1047 SIZE: 53-18-121 Material: TR





### COLOR DISPLAY









• • • • •

• • • • •

### MODEL: D82015B SIZE: 54-16-122 Material: TR





#### COLOR DISPLAY











### MODEL: D82016 SIZE: 55-16-121 Material: TR





#### COLOR DISPLAY











### MODEL: KB670 SIZE: 49-16-135 Material: TR

















### MODEL: KB671 SIZE: 49-16-135 Material: TR

















### MODEL: KB672 SIZE: 43-17-129 Material: TR

















### **MODEL**: KB673 **SIZE**: 43-17-129 **Material**: TR

















### MODEL: KB9694 SIZE: 46-19-133 Material: TR













### MODEL: KB9695 SIZE: 49-17-133 Material: TR













### MODEL: KB9696 SIZE: 46-19-133 Material: TR













### **MODEL:** S8025 **SIZE:** 47-17-128 **Material:** TR





















### MODEL: TR2022-1 SIZE: 56-18-128 Material: TR





















### MODEL: TR2022-2 SIZE: 52-18-129 Material: TR





















### MODEL: TR2022-3 SIZE: 58-18-127 Material: TR





#### COLOR DISPLAY















. . . . .

### MODEL: TR2022-4 SIZE: 53-18-128 Material: TR





















### MODEL: TR2022-5 SIZE: