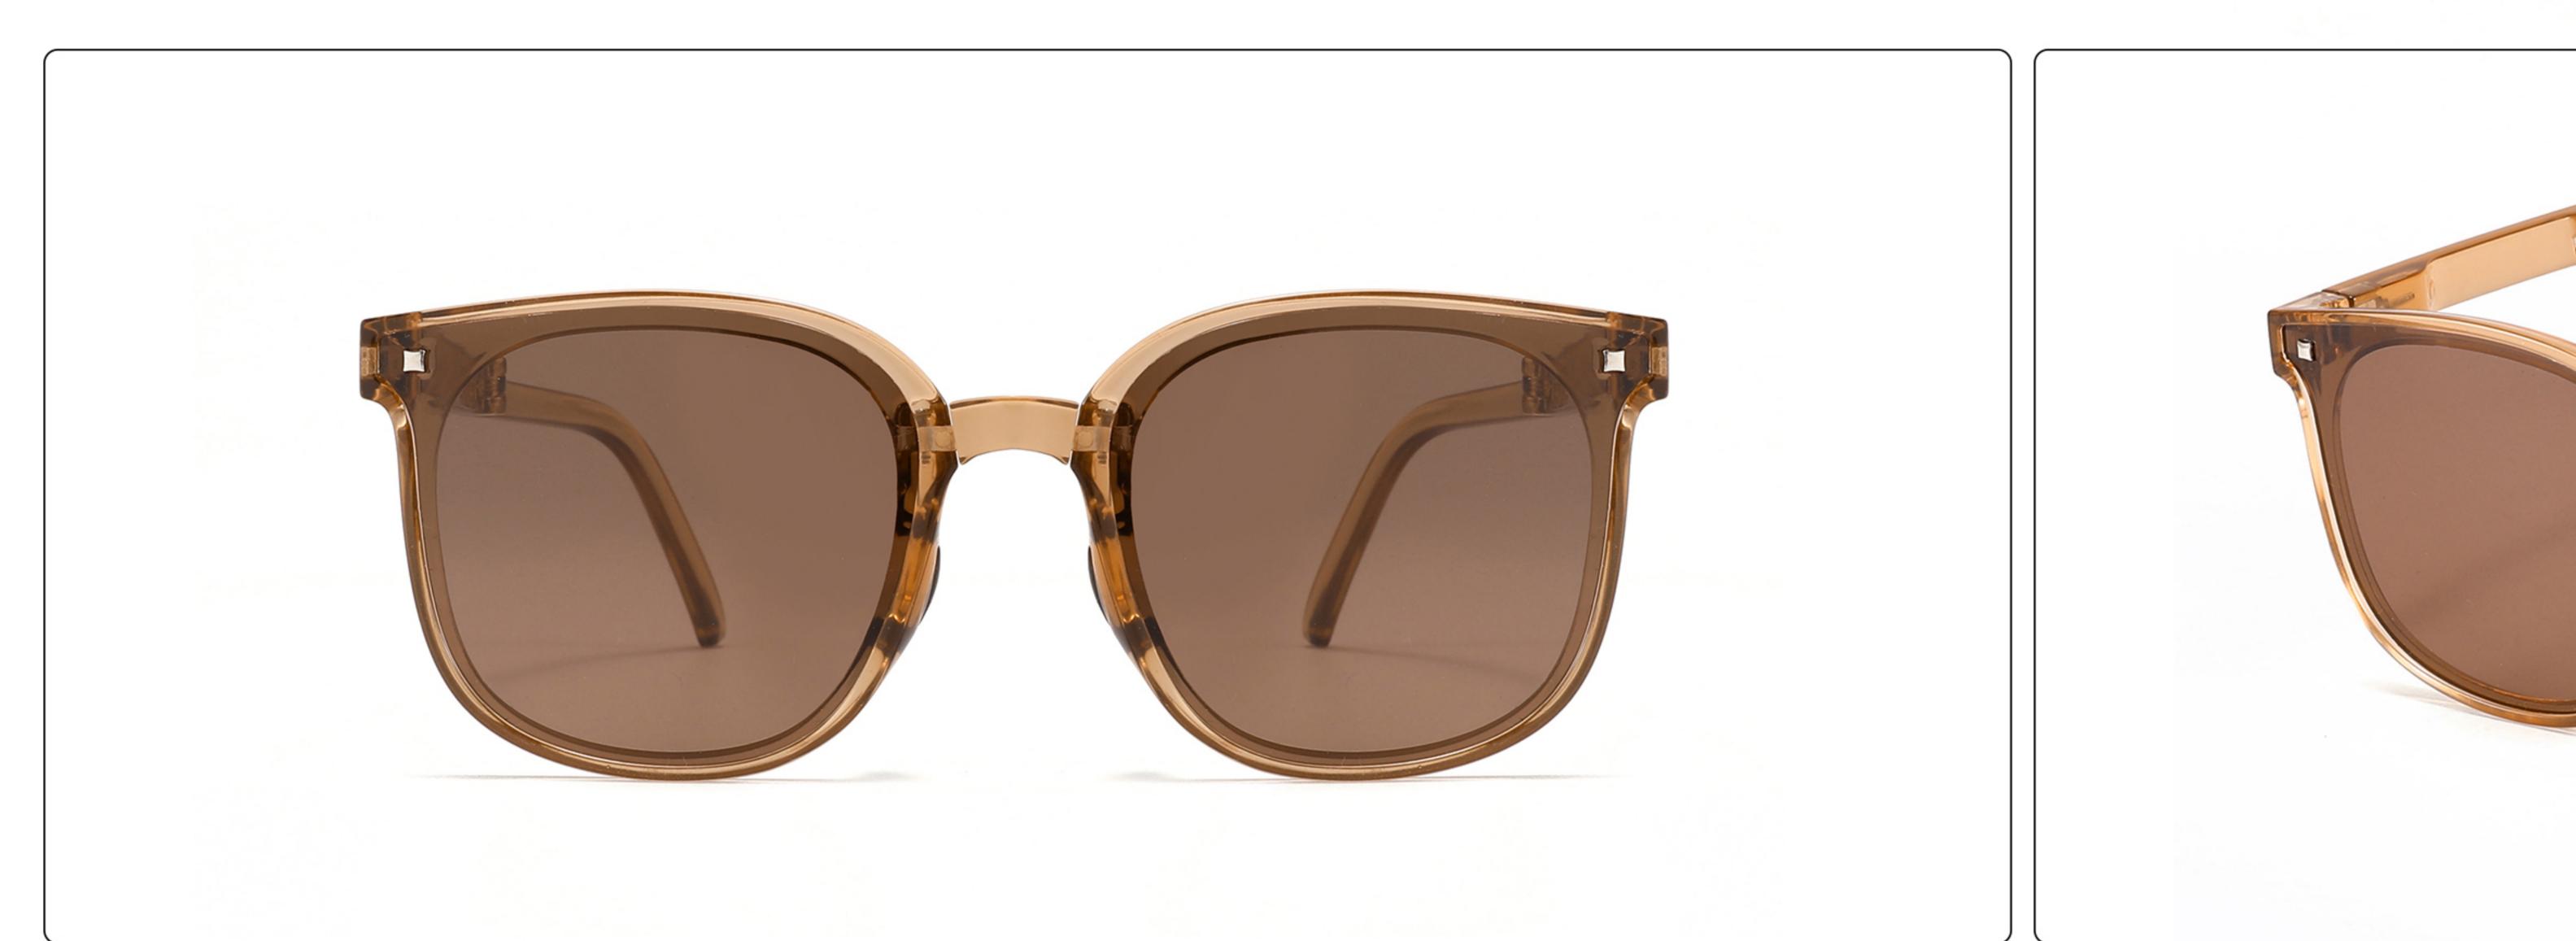

**MODEL**: SS1048 **SIZE**: 57-18-135 **Material**: TR

















### **MODEL**: ZG0115 **SIZE**: 45-16-127 **Material**: TR

















### MODEL: JC078 SIZE: 47-19-131 Material: TR

















### MODEL: 080 SIZE: 53-18-135 Material: TR

















# MODEL: 079 SIZE: 56-17-126 Material: TR

















### MODEL: 3568 SIZE: 45-18-130 Material: TR

















### MODEL: 3766 SIZE: 51-14-134 Material: TR





#### COLOR DISPLAY























### MODEL: 3767 SIZE: 54-18-126 Material: TR





#### COLOR DISPLAY























• • • • •

### MODEL: 3767 SIZE: 54-18-126 Material: TR





#### COLOR DISPLAY























• • • • •

### MODEL: 3767 SIZE: 54-18-126 Material: TR

















### MODEL: A1047 SIZE: 53-18-121 Material: TR





### COLOR DISPLAY









• • • • •

• • • • •

### MODEL: D82015B SIZE: 54-16-122 Material: TR





#### COLOR DISPLAY











### MODEL: D82016 SIZE: 55-16-121 Material: TR





#### COLOR DISPLAY











### MODEL: KB670 SIZE: 49-16-135 Material: TR

















### MODEL: KB671 SIZE: 49-16-135 Material: TR

















### MODEL: KB672 SIZE: 43-17-129 Material: TR

















### **MODEL**: KB673 **SIZE**: 43-17-129 **Material**: TR

















### MODEL: KB9694 SIZE: 46-19-133 Material: TR













### MODEL: KB9695 SIZE: 49-17-133 Material: TR













### MODEL: KB9696 SIZE: 46-19-133 Material: TR













### **MODEL:** S8025 **SIZE:** 47-17-128 **Material:** TR





















### MODEL: TR2022-1 SIZE: 56-18-128 Material: TR