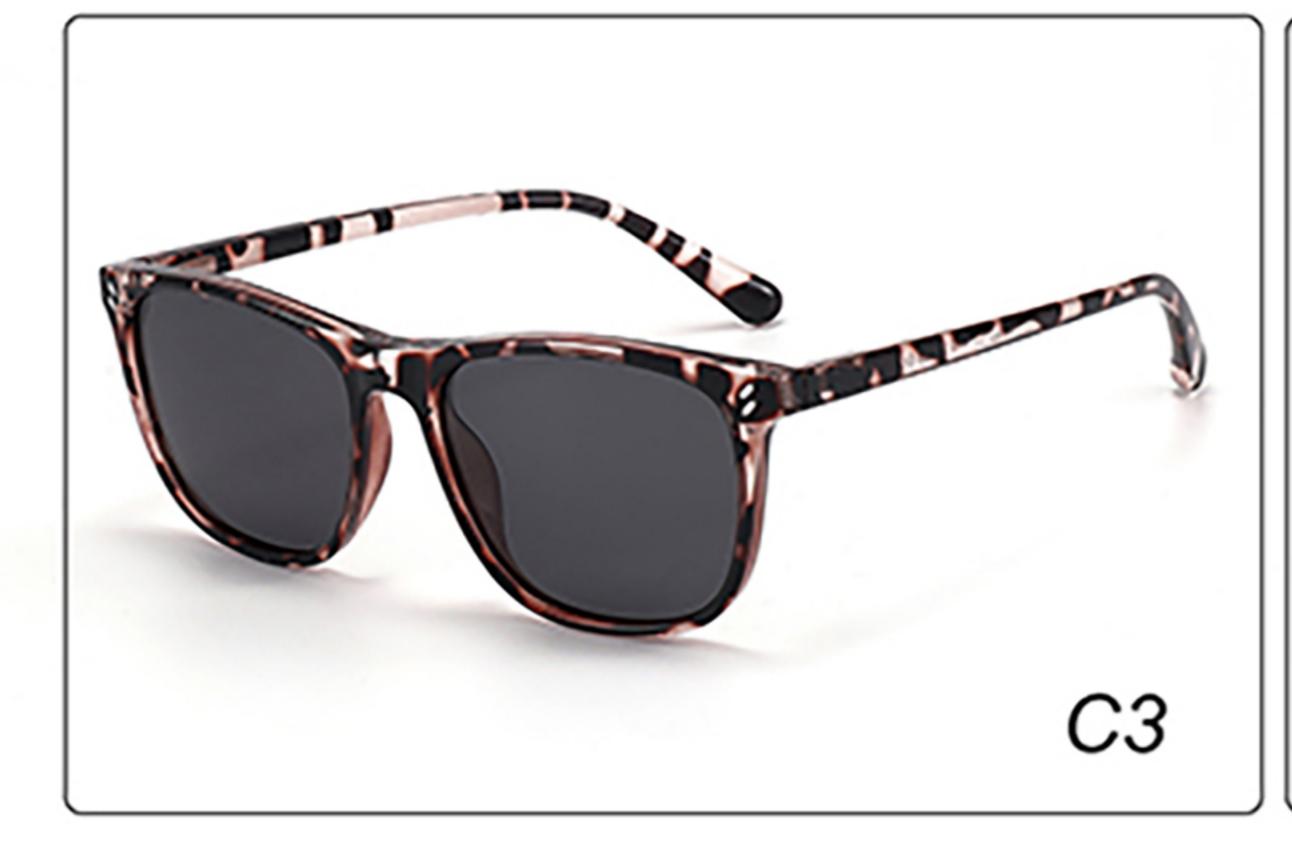

TR

















### MODEL: A1047 SIZE: 53-18-121 Material: TR





### COLOR DISPLAY









• • • • •

• • • • •

### MODEL: D82015B SIZE: 54-16-122 Material: TR





#### COLOR DISPLAY











### MODEL: D82016 SIZE: 55-16-121 Material: TR





#### COLOR DISPLAY











### MODEL: KB670 SIZE: 49-16-135 Material: TR

















### MODEL: KB671 SIZE: 49-16-135 Material: TR

















### MODEL: KB672 SIZE: 43-17-129 Material: TR

















### **MODEL**: KB673 **SIZE**: 43-17-129 **Material**: TR

















### MODEL: KB9694 SIZE: 46-19-133 Material: TR













### MODEL: KB9695 SIZE: 49-17-133 Material: TR













### MODEL: KB9696 SIZE: 46-19-133 Material: TR













### **MODEL:** S8025 **SIZE:** 47-17-128 **Material:** TR





















### MODEL: TR2022-1 SIZE: 56-18-128 Material: TR





















### MODEL: TR2022-2 SIZE: 52-18-129 Material: TR





















### MODEL: TR2022-3 SIZE: 58-18-127 Material: TR





#### COLOR DISPLAY















. . . . .

### MODEL: TR2022-4 SIZE: 53-18-128 Material: TR





















### MODEL: TR2022-5 SIZE: 52-18-126 Material: TR





#### COLOR DISPLAY















. . . . .

## MODEL: TR2022-6 SIZE: 53-16-131 Material: TR





#### COLOR DISPLAY















- - - - -

### MODEL: TR2022-8 SIZE: 56-16-131 Material: TR





















### MODEL: RP3763 SIZE: 48-16-136 Material: TR

















## MODEL: TRP3764 SIZE: 63-17-123 Material: TR

















### **MODEL**: TRP3765 **SIZE**: 52-18-124 **Material**: TR

















# MODEL: YK