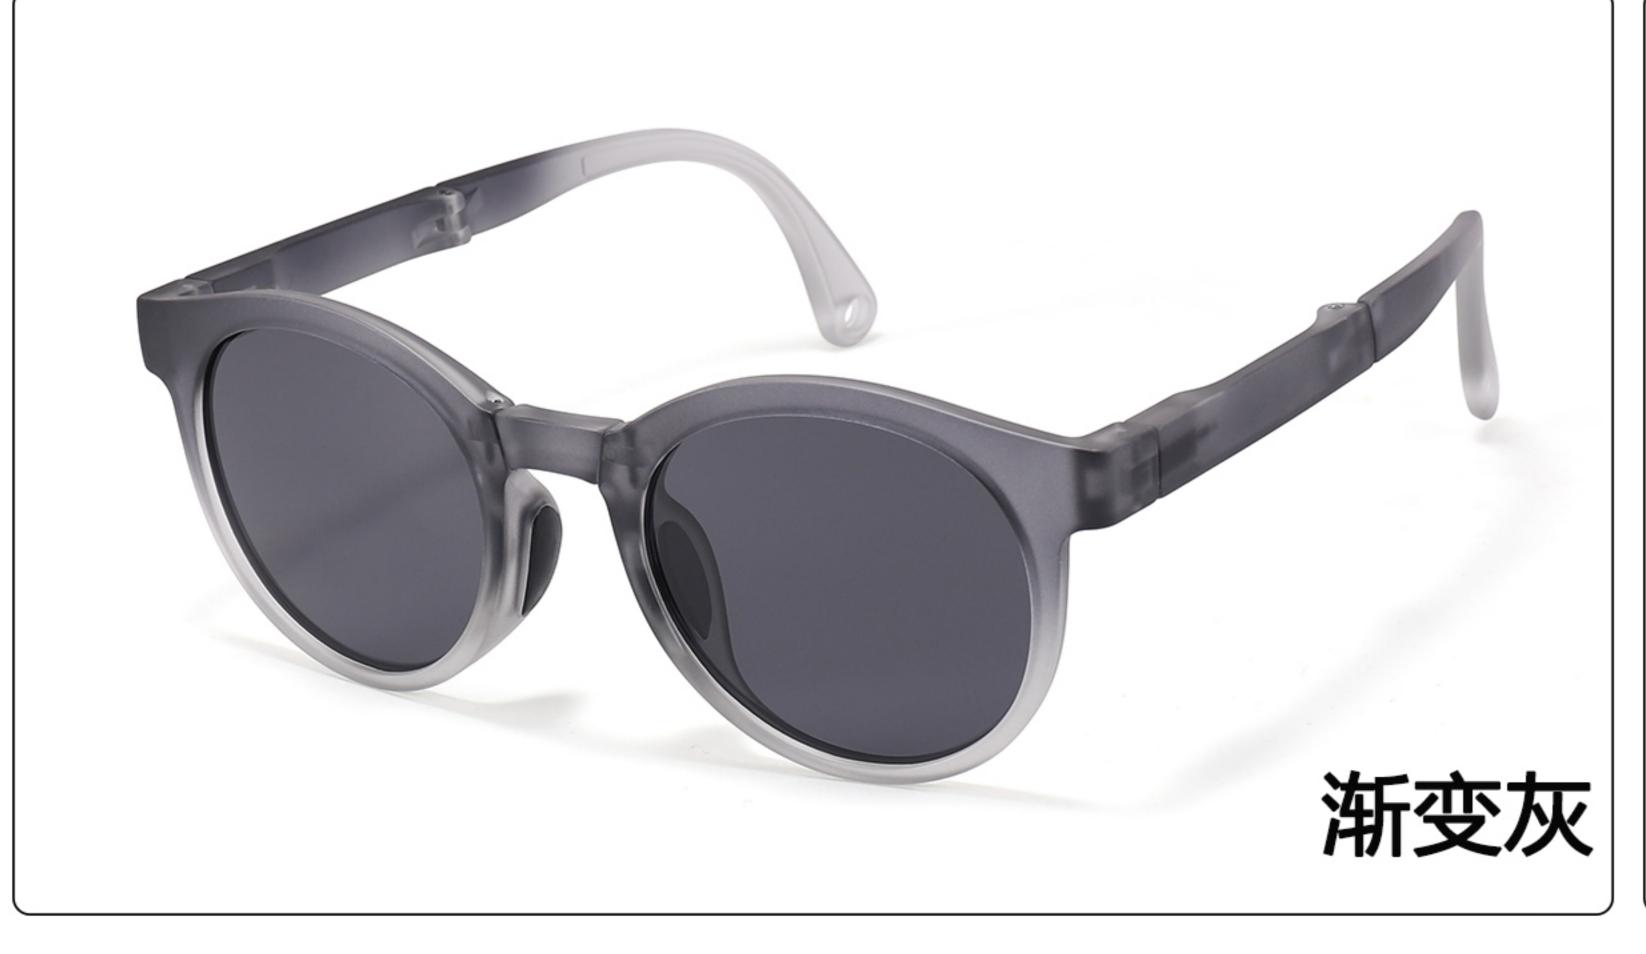

### Kids Polarized Sunglasses Manufacturer in China www.HEAPPY.com

MODEL: KB666 SIZE: 47-21-131 Material: TR90

















## MODEL: KB667 SIZE: 45-21-131 Material: TR90

















### **MODEL**: KB668 **SIZE**: 44-21-131 **Material**: TR

















## **MODEL**: SS1048 **SIZE**: 57-18-135 **Material**: TR

















### **MODEL**: ZG0115 **SIZE**: 45-16-127 **Material**: TR

















### MODEL: JC078 SIZE: 47-19-131 Material: TR

















### MODEL: 080 SIZE: 53-18-135 Material: TR

















# MODEL: 079 SIZE: 56-17-126 Material: TR

















### MODEL: 3568 SIZE: 45-18-130 Material: TR

















### MODEL: 3766 SIZE: 51-14-134 Material: TR





#### COLOR DISPLAY























### MODEL: 3767 SIZE: 54-18-126 Material: TR





#### COLOR DISPLAY























• • • • •

### MODEL: 3767 SIZE: 54-18-126 Material: TR





#### COLOR DISPLAY























• • • • •

### MODEL: 3767 SIZE: 54-18-126 Material: TR

















### MODEL: A1047 SIZE: 53-18-121 Material: TR





### COLOR DISPLAY









• • • • •

• • • • •

### MODEL: D82015B SIZE: 54-16-122 Material: TR





#### COLOR DISPLAY











### MO