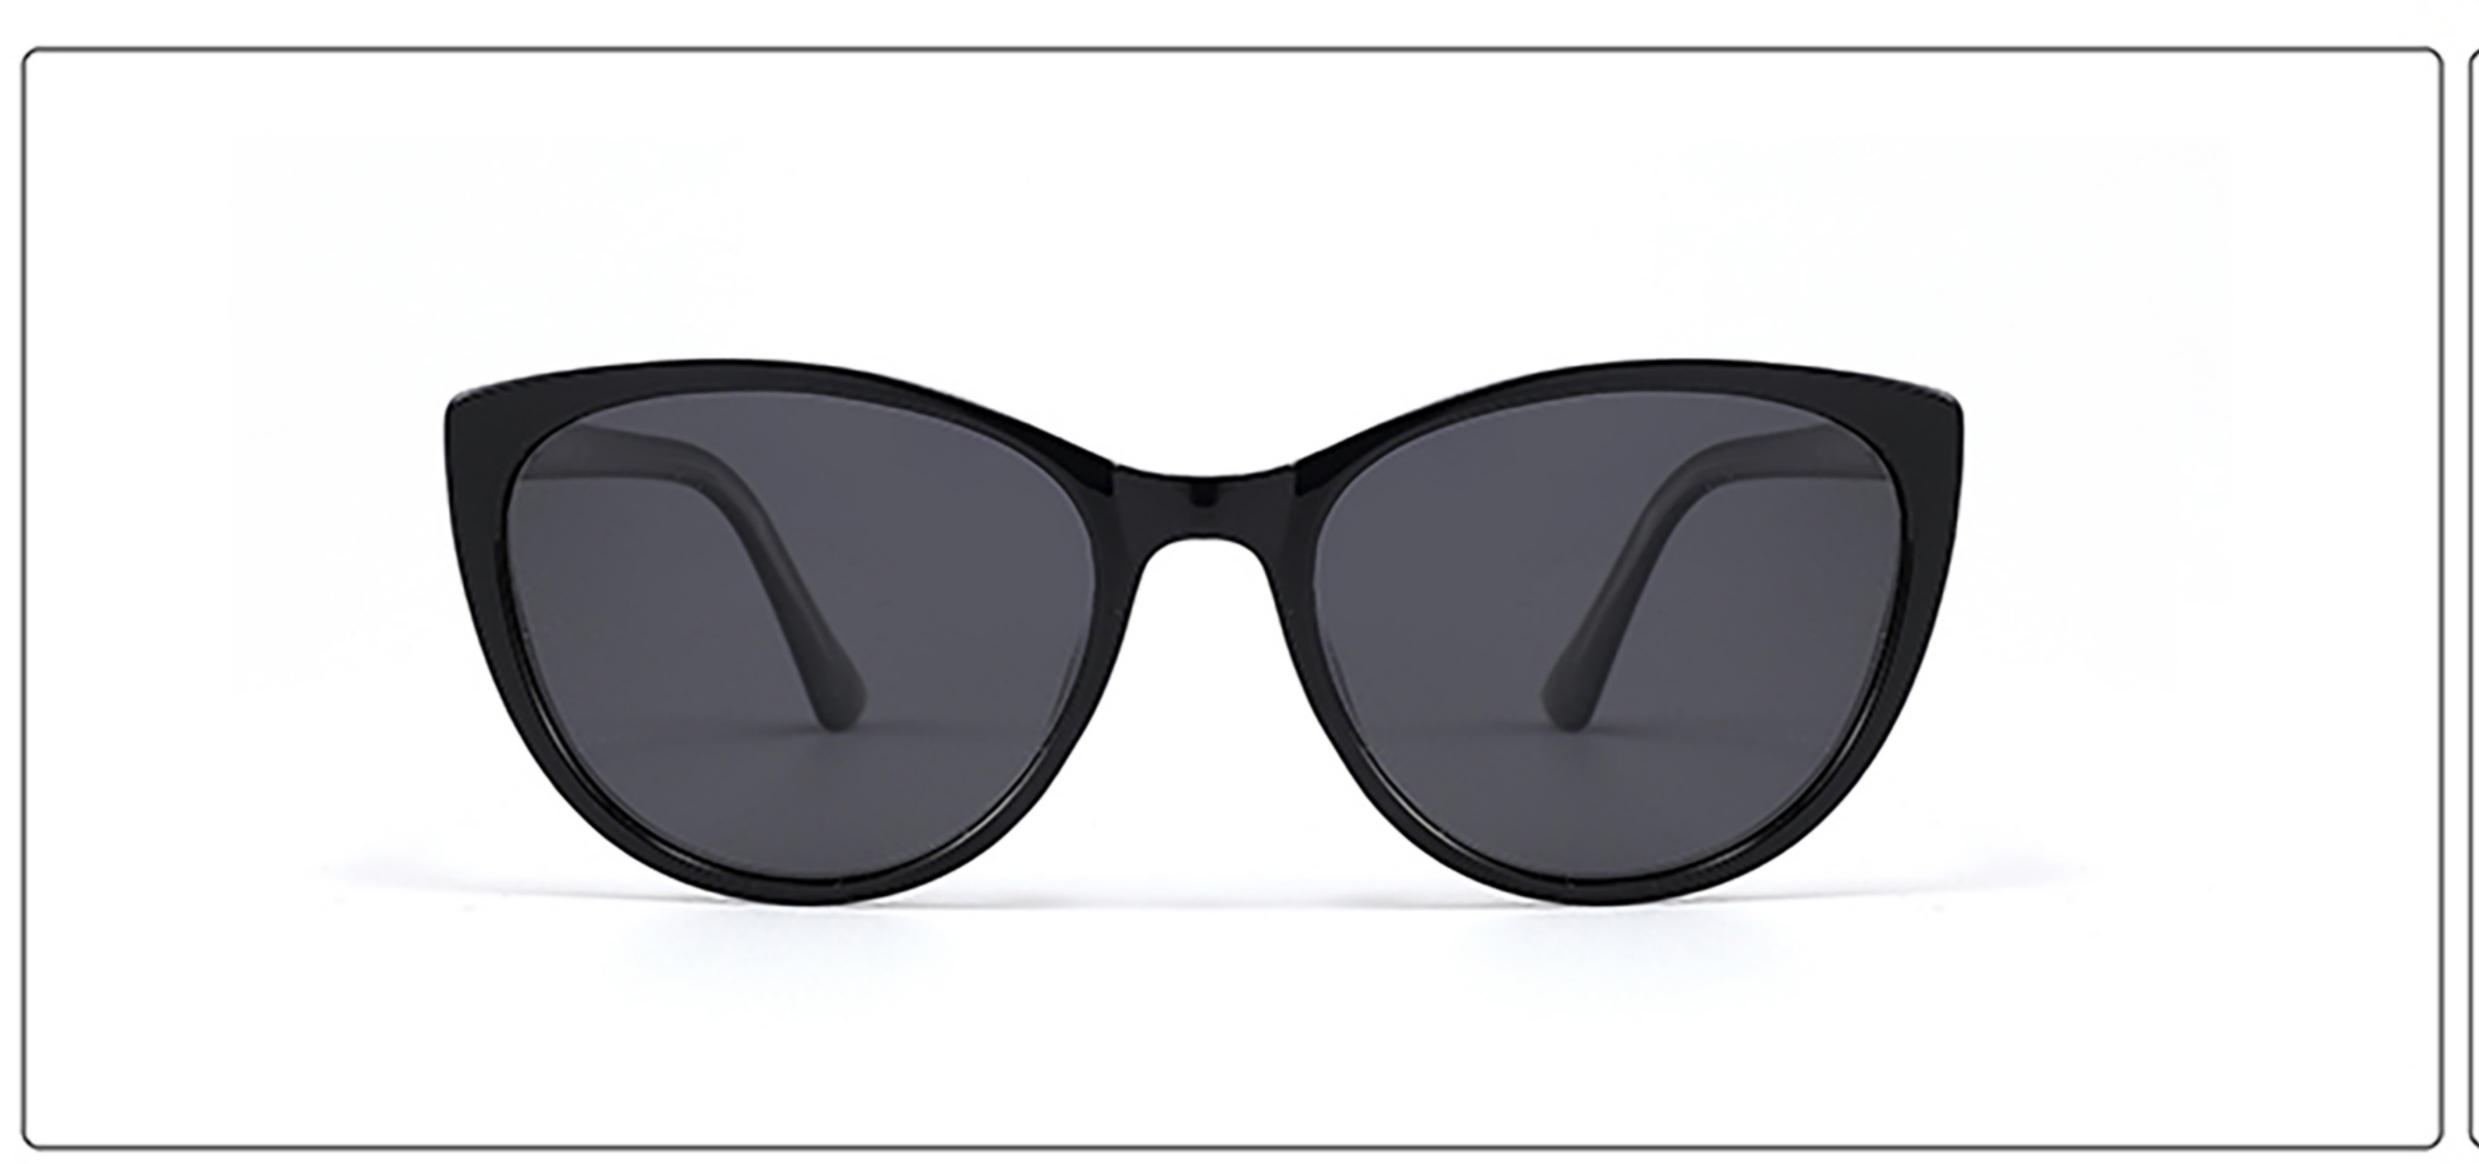

8-128 Material: TR





















### MODEL: TR2022-2 SIZE: 52-18-129 Material: TR





















### MODEL: TR2022-3 SIZE: 58-18-127 Material: TR





#### COLOR DISPLAY















. . . . .

### MODEL: TR2022-4 SIZE: 53-18-128 Material: TR





















### MODEL: TR2022-5 SIZE: 52-18-126 Material: TR





#### COLOR DISPLAY















. . . . .

## MODEL: TR2022-6 SIZE: 53-16-131 Material: TR





#### COLOR DISPLAY















- - - - -

### MODEL: TR2022-8 SIZE: 56-16-131 Material: TR





















### MODEL: RP3763 SIZE: 48-16-136 Material: TR

















## MODEL: TRP3764 SIZE: 63-17-123 Material: TR

















### **MODEL**: TRP3765 **SIZE**: 52-18-124 **Material**: TR

















# MODEL: YK1022 SIZE: 50-17-134 Material: TR+金属

















MODEL: YK3767 SIZE: 53-18-123 Material: TR





















### MODEL: YK8284 SIZE: 43-17-120 Material: TR