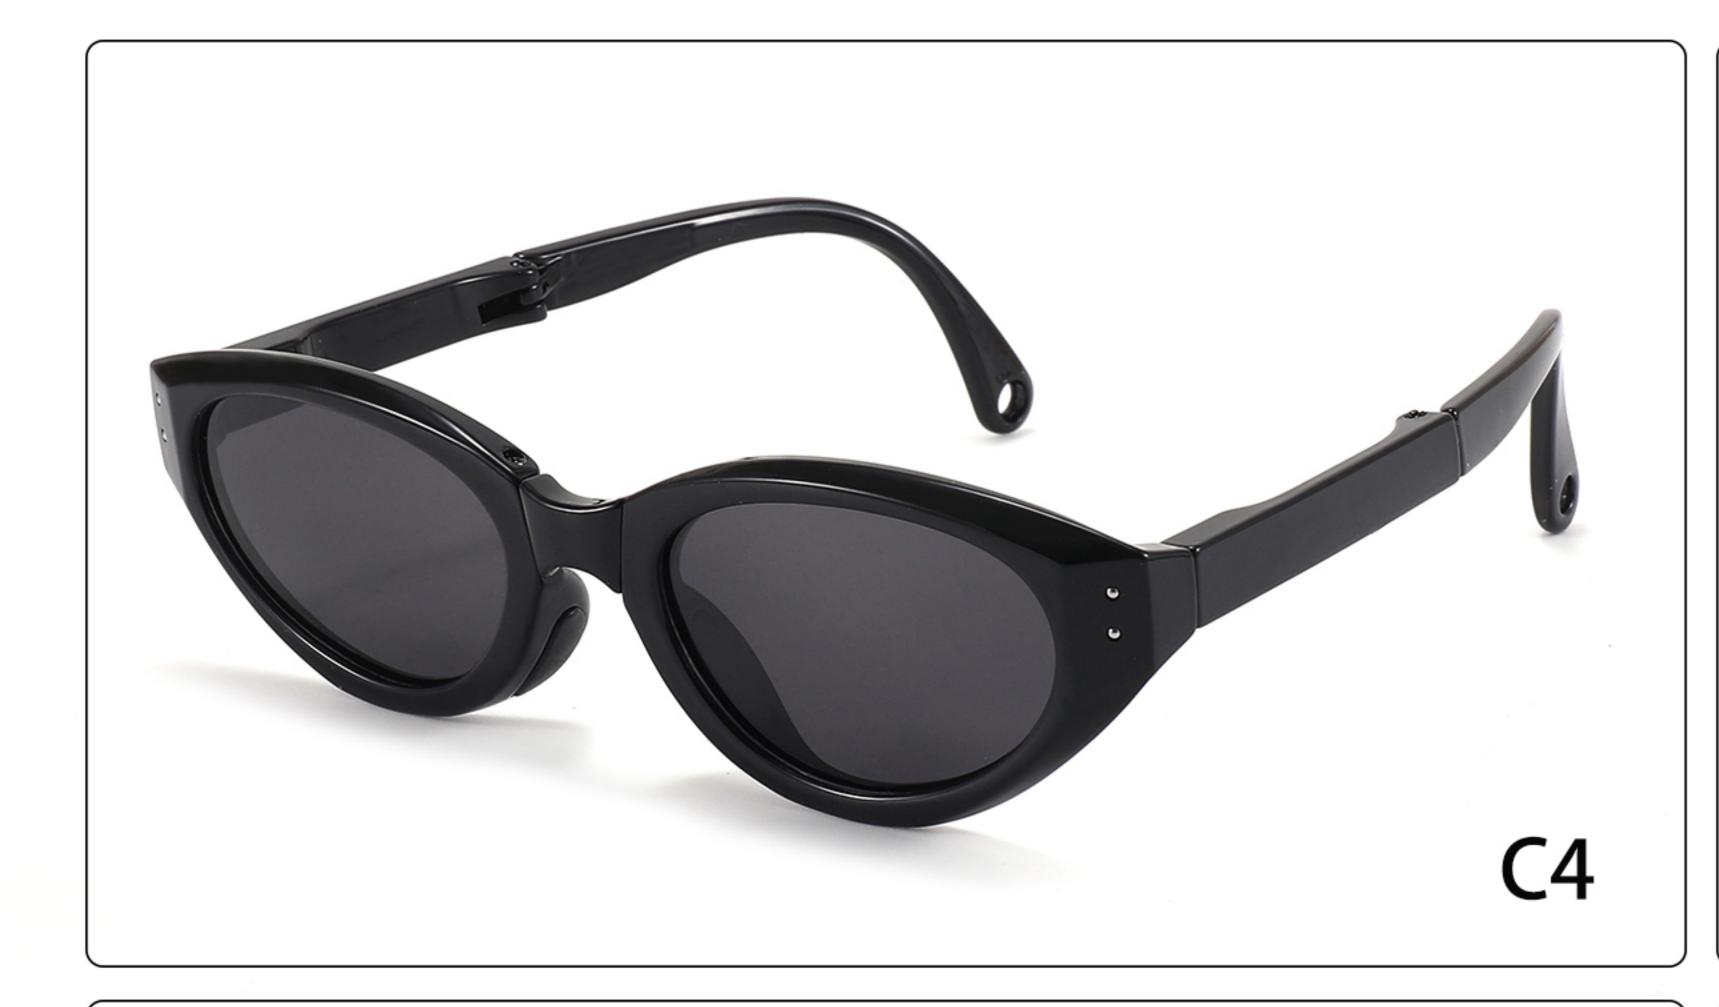

### Kids Polarized Sunglasses Manufacturer in China www.HEAPPY.com

MODEL: KB666 SIZE: 47-21-131 Material: TR90

















## MODEL: KB667 SIZE: 45-21-131 Material: TR90

















### **MODEL**: KB668 **SIZE**: 44-21-131 **Material**: TR

















## **MODEL**: SS1048 **SIZE**: 57-18-135 **Material**: TR

















### **MODEL**: ZG0115 **SIZE**: 45-16-127 **Material**: TR

















### MODEL: JC078 SIZE: 47-19-131 Material: TR

















### MODEL: 080 SIZE: 53-18-135 Material: TR

















# MODEL: 079 SIZE: 56-17-126 Material: TR

















### MODEL: 3568 SIZE: 45-18-130 Material: TR

















### MODEL: 3766 SIZE: 51-14-134 Material: TR





#### COLOR DISPLAY























### MODEL: 3767 SIZE: 54-18-126 Material: TR





#### COLOR DISPLAY























• • • • •

### MODEL: 3767 SIZE: 54-18-126 Material: TR





#### COL