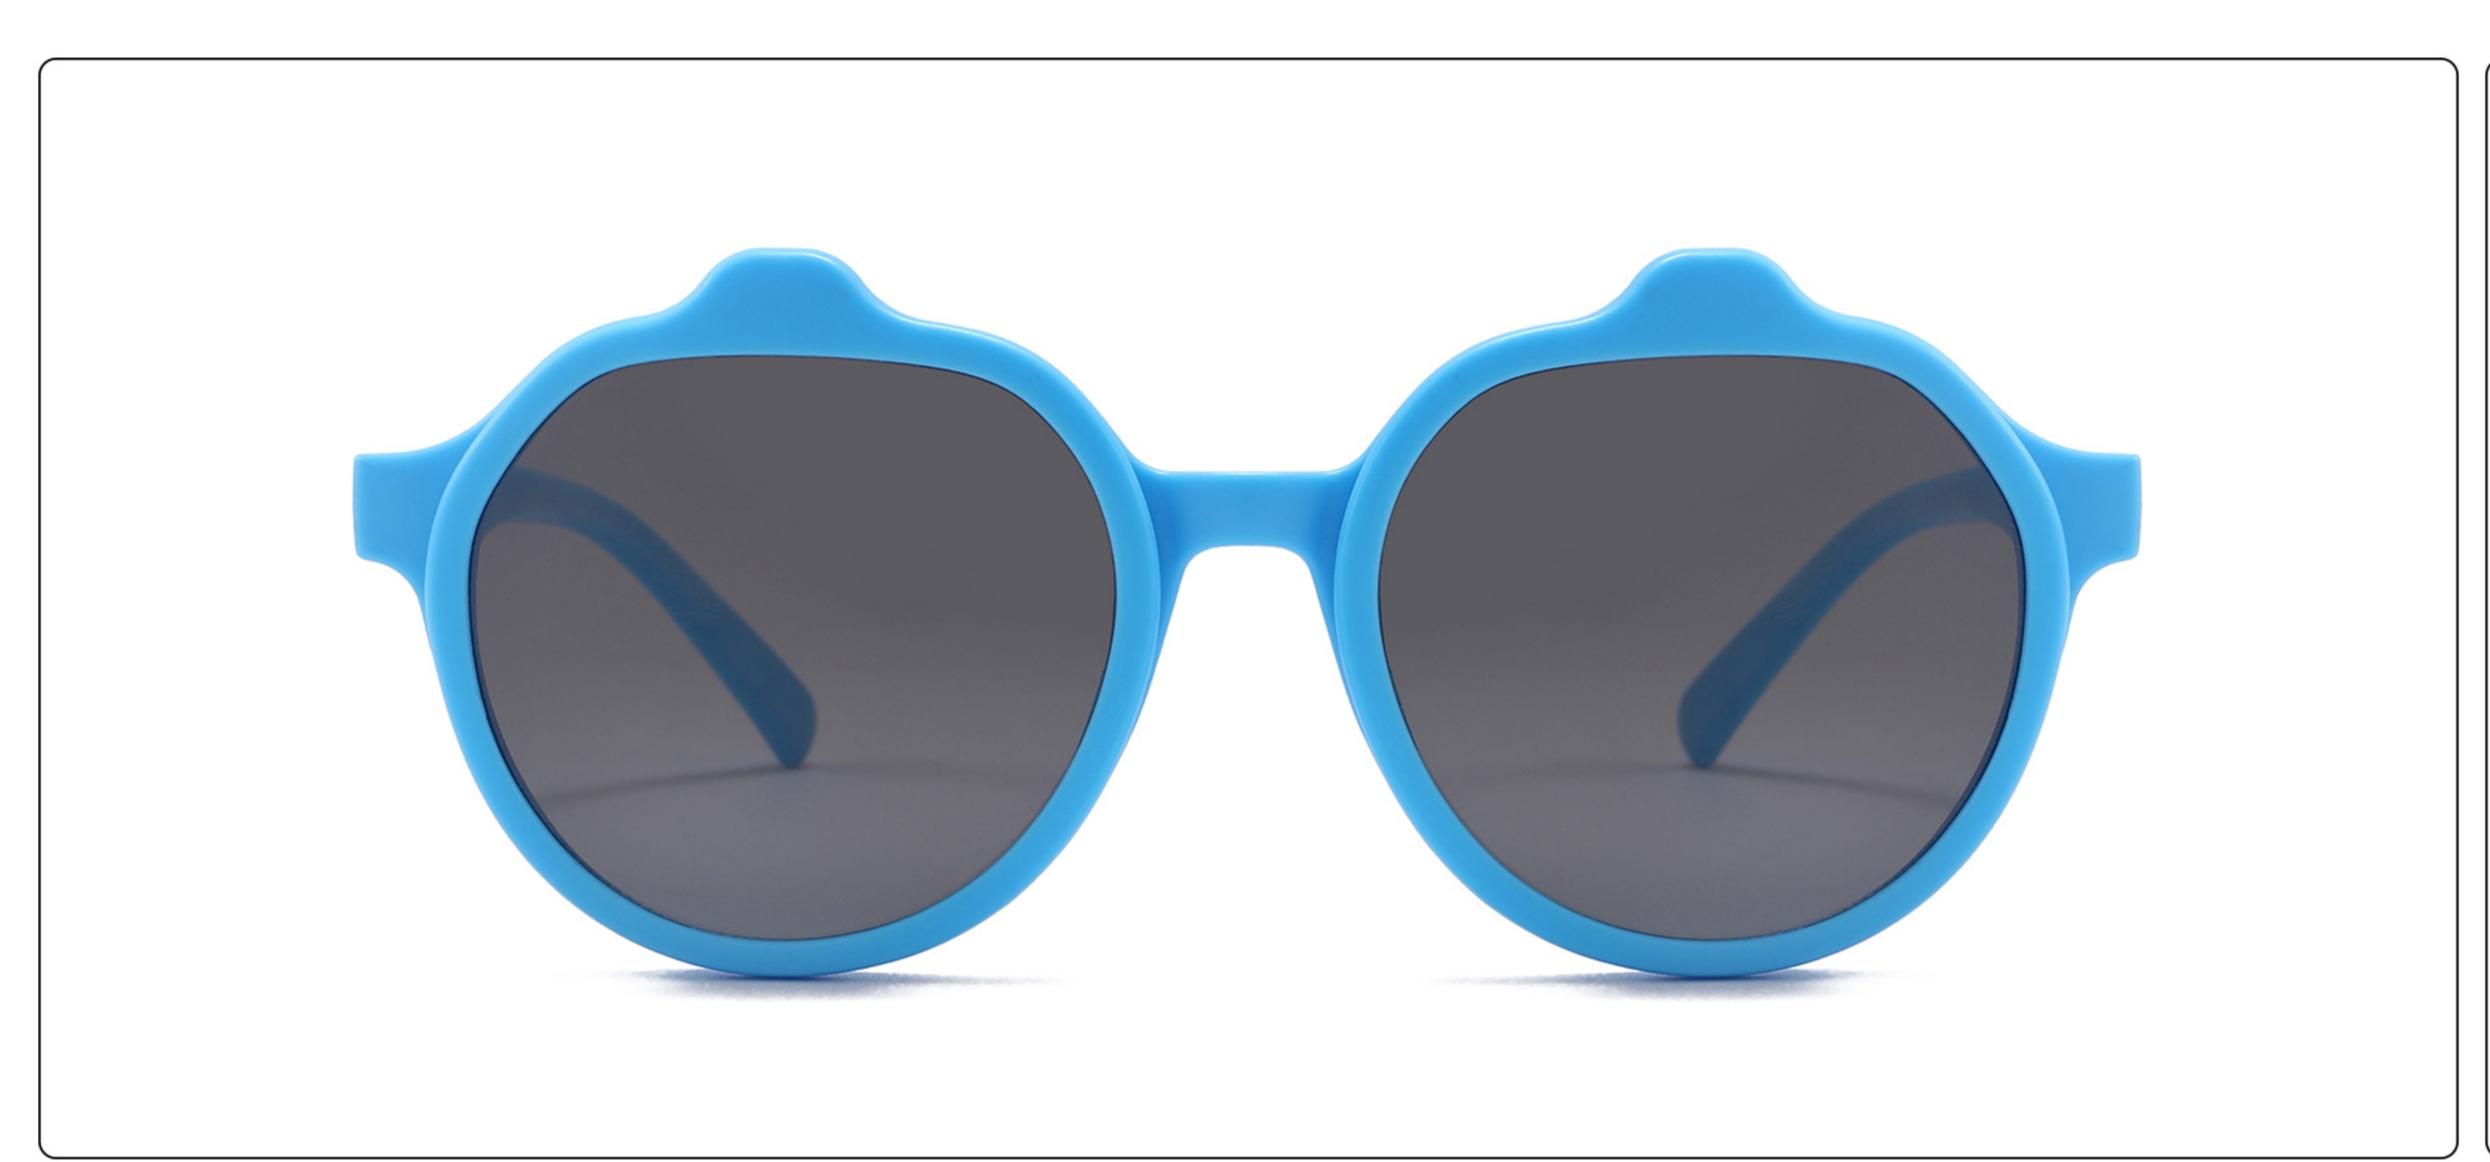

### **MODEL**: KB673 **SIZE**: 43-17-129 **Material**: TR

















### MODEL: KB9694 SIZE: 46-19-133 Material: TR













### MODEL: KB9695 SIZE: 49-17-133 Material: TR













### MODEL: KB9696 SIZE: 46-19-133 Material: TR













### **MODEL:** S8025 **SIZE:** 47-17-128 **Material:** TR





















### MODEL: TR2022-1 SIZE: 56-18-128 Material: TR





















### MODEL: TR2022-2 SIZE: 52-18-129 Material: TR





















### MODEL: TR2022-3 SIZE: 58-18-127 Material: TR





#### COLOR DISPLAY















. . . . .

### MODEL: TR2022-4 SIZE: 53-18-128 Material: TR





















### MODEL: TR2022-5 SIZE: 52-18-126 Material: TR





#### COLOR DISPLAY















. . . . .

## MODEL: TR2022-6 SIZE: 53-16-131 Material: TR





#### COLOR DISPLAY















- - - - -

### MODEL: TR2022-8 SIZE: 56-16-131 Material: TR





















### MODEL: RP3763 SIZE: 48-16-136 Material: TR

















## MODEL: TRP3764 SIZE: 63-17-123 Material: TR

















### **MODEL**: TRP3765 **SIZE**: 52-18-124 **Material**: TR

















# MODEL: YK1022 SIZE: 50-17-134 Material: TR+金属

















MODEL: YK3767 SIZE: 53-18-123 Material: TR





















### MODEL: YK8284 SIZE: 43-17-120 Material: TR