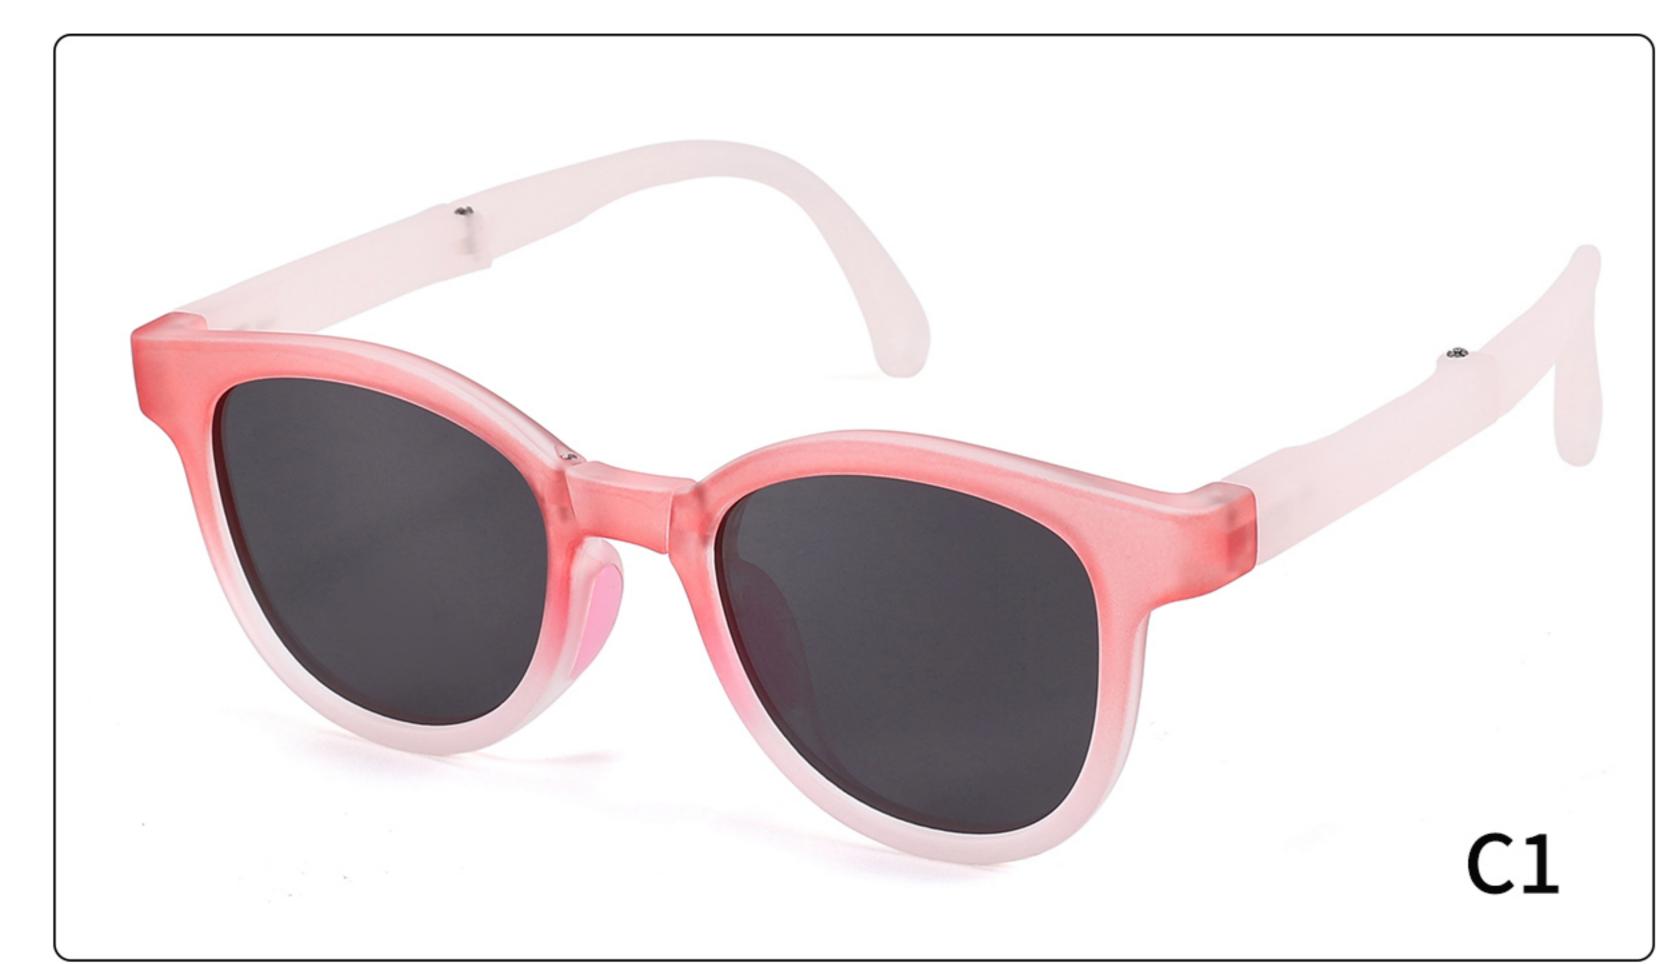

### Kids Polarized Sunglasses Manufacturer in China www.HEAPPY.com

MODEL: KB666 SIZE: 47-21-131 Material: TR90

















## MODEL: KB667 SIZE: 45-21-131 Material: TR90

















### **MODEL**: KB668 **SIZE**: 44-21-131 **Material**: TR

















## **MODEL**: SS1048 **SIZE**: 57-18-135 **Material**: TR

















### **MODEL**: ZG0115 **SIZE**: 45-16-127 **Material**: TR

















### MODEL: JC078 SIZE: 47-19-131 Material: TR

















### MODEL: 080 SIZE: 53-18-135 Material: TR

















# MODEL: 079 SIZE: 56-17-126 Material: TR

















### MODEL: 3568 SIZE: 45-18-130 Material: TR

















### MODEL: 3766 SIZE: 51-14-134 Material: TR





#### COLOR DISPLAY























### MODEL: 3767 SIZE: 54-18-126 Material: TR





#### COLOR DISPLAY























• • • • •

### MODEL: 3767 SIZE: 54-18-126 Material: TR





#### COLOR DISPLAY























• • • • •

### MODEL: 3767 SIZ