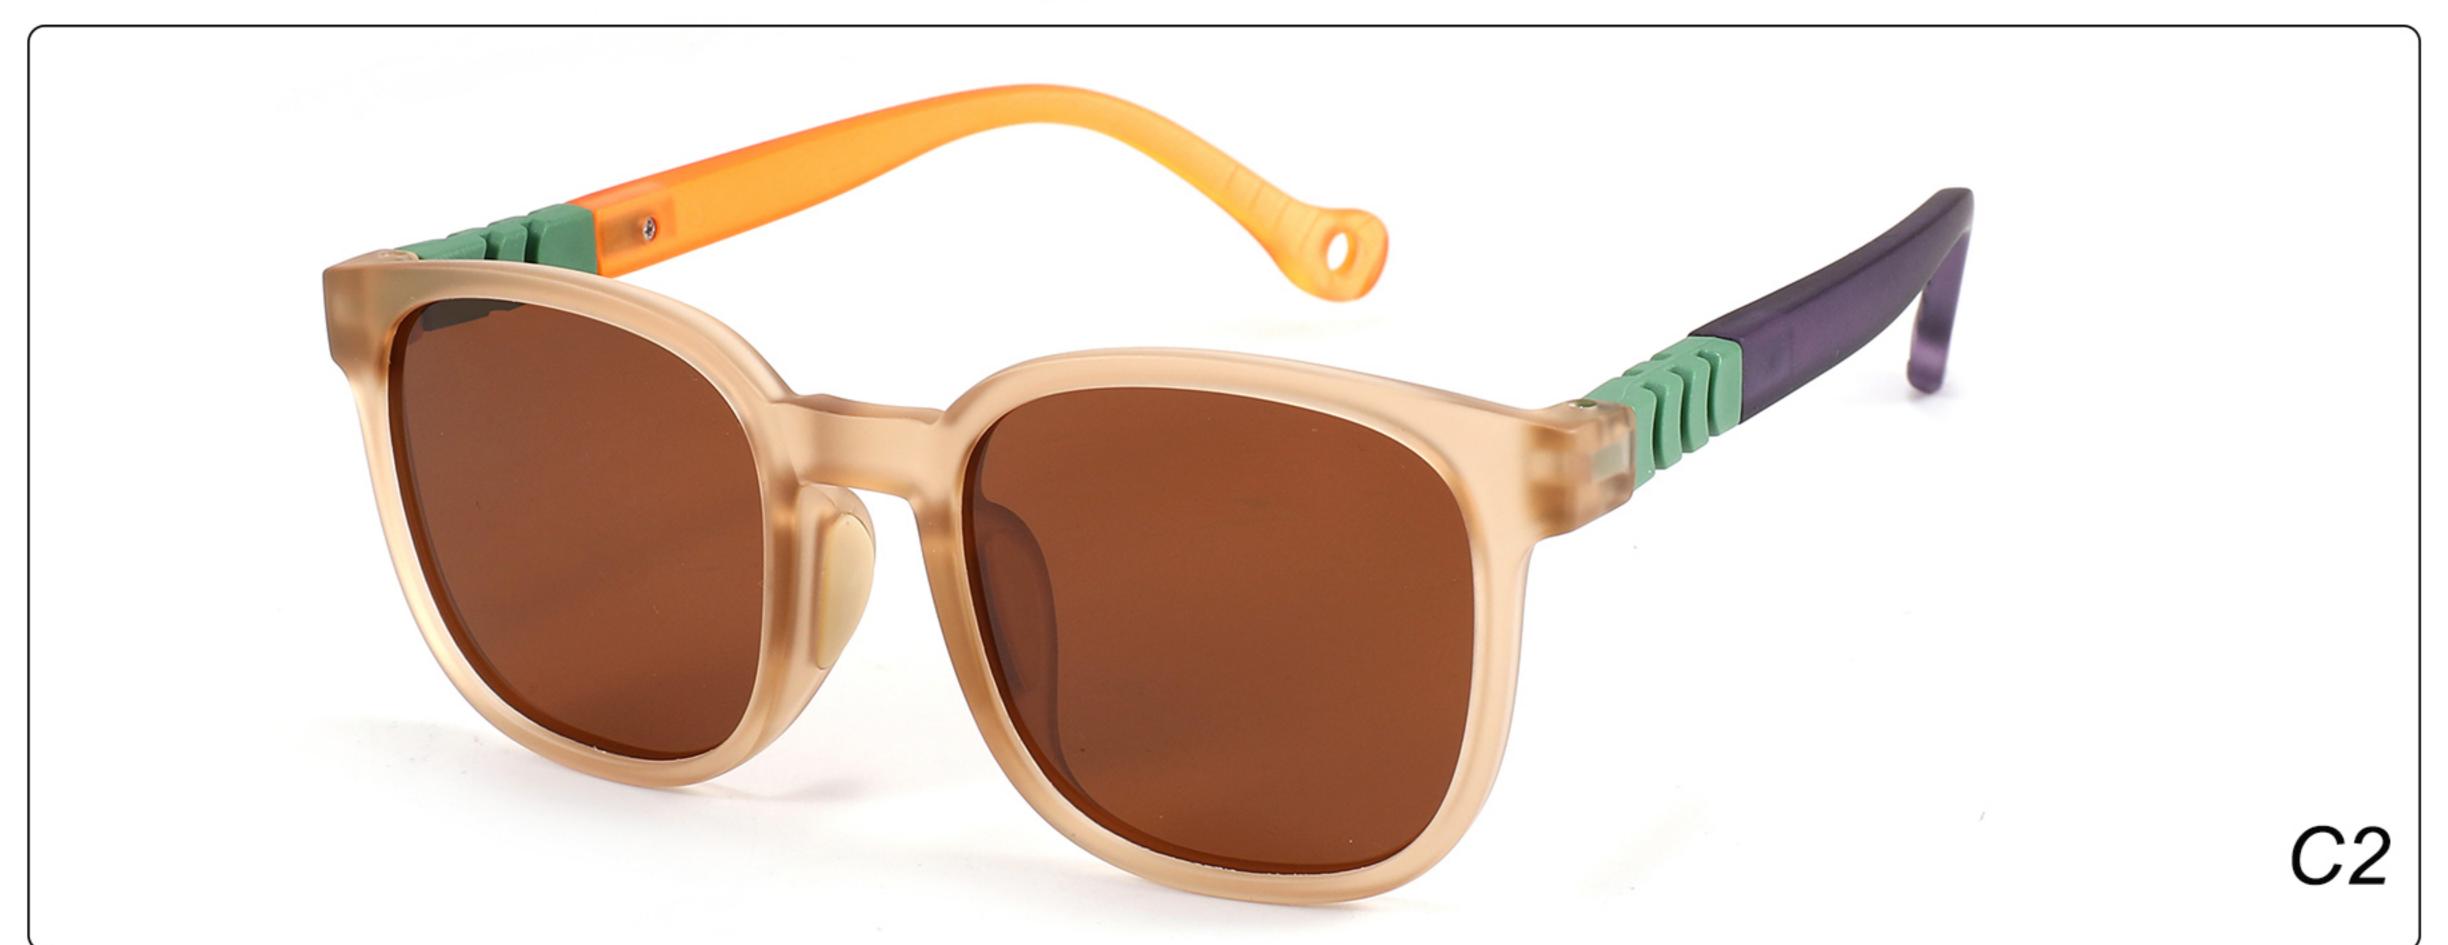

#### COLOR DISPLAY























• • • • •

### MODEL: 3767 SIZE: 54-18-126 Material: TR





#### COLOR DISPLAY























• • • • •

### MODEL: 3767 SIZE: 54-18-126 Material: TR

















### MODEL: A1047 SIZE: 53-18-121 Material: TR





### COLOR DISPLAY









• • • • •

• • • • •

### MODEL: D82015B SIZE: 54-16-122 Material: TR





#### COLOR DISPLAY











### MODEL: D82016 SIZE: 55-16-121 Material: TR





#### COLOR DISPLAY











### MODEL: KB670 SIZE: 49-16-135 Material: TR

















### MODEL: KB671 SIZE: 49-16-135 Material: TR

















### MODEL: KB672 SIZE: 43-17-129 Material: TR

















### **MODEL**: KB673 **SIZE**: 43-17-129 **Material**: TR

















### MODEL: KB9694 SIZE: 46-19-133 Material: TR













### MODEL: KB9695 SIZE: 49-17-133 Material: TR













### MODEL: KB9696 SIZE: 46-19-133 Material: TR













### **MODEL:** S8025 **SIZE:** 47-17-128 **Material:** TR





















### MODEL: TR2022-1 SIZE: 56-18-128 Material: TR





















### MODEL: TR2022-2 SIZE: 52-18-129 Material: TR





















### MODEL: TR2022-3 SIZE: 58-18-127 Material: TR





#### COLOR DISPLAY















. . . . .

### MODEL: TR2022-4 SIZE: 53-18-128 Material: TR





















### MODEL: TR2022-5 SIZE: 52-18-126 Material: TR





#### COLOR DISPLAY















. . . . .

## MODEL: TR2022-6 SIZE: 53-16-131 Material: TR





#### COLOR DISPLAY















- - - - -

### MODEL: TR2022-8 SIZE: 56-16-131 Material: TR





















### MODEL: RP3763