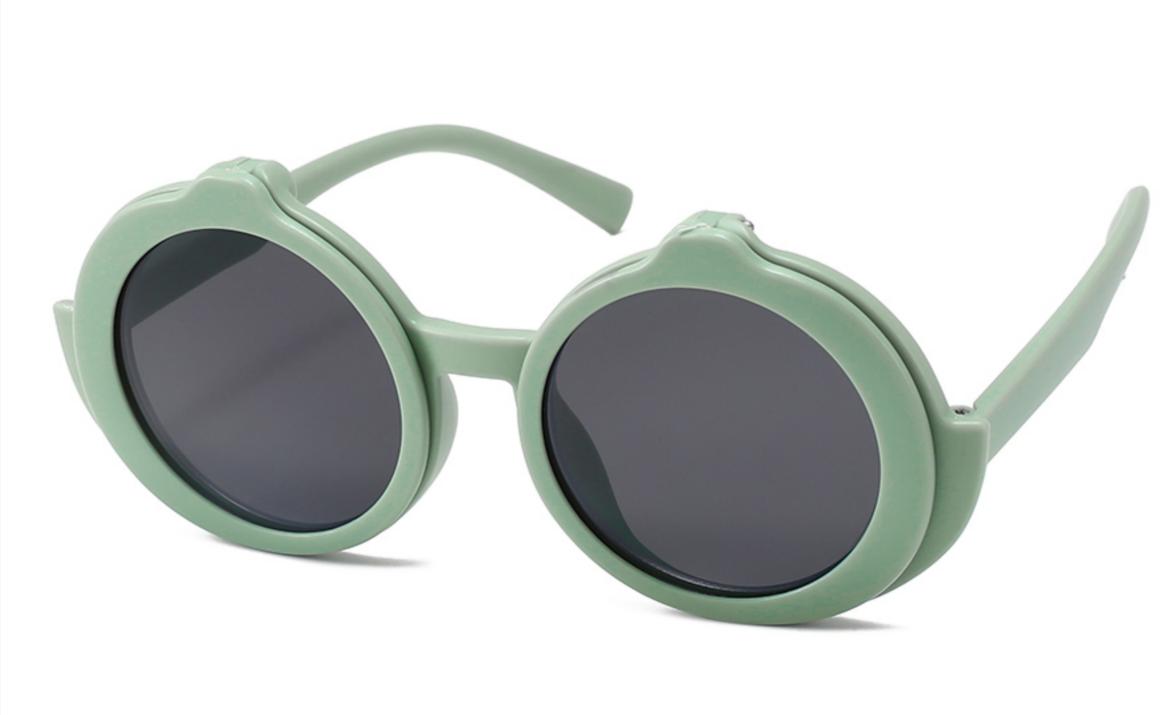

-121 Material: TR





#### COLOR DISPLAY











### MODEL: KB670 SIZE: 49-16-135 Material: TR

















### MODEL: KB671 SIZE: 49-16-135 Material: TR

















### MODEL: KB672 SIZE: 43-17-129 Material: TR

















### **MODEL**: KB673 **SIZE**: 43-17-129 **Material**: TR

















### MODEL: KB9694 SIZE: 46-19-133 Material: TR













### MODEL: KB9695 SIZE: 49-17-133 Material: TR













### MODEL: KB9696 SIZE: 46-19-133 Material: TR













### **MODEL:** S8025 **SIZE:** 47-17-128 **Material:** TR





















### MODEL: TR2022-1 SIZE: 56-18-128 Material: TR





















### MODEL: TR2022-2 SIZE: 52-18-129 Material: TR





















### MODEL: TR2022-3 SIZE: 58-18-127 Material: TR





#### COLOR DISPLAY















. . . . .

### MODEL: TR2022-4 SIZE: 53-18-128 Material: TR





















### MODEL: TR2022-5 SIZE: 52-18-126 Material: TR





#### COLOR DISPLAY















. . . . .

## MODEL: TR2022-6 SIZE: 53-16-131 Material: TR





#### COLOR DISPLAY















- - - - -

### MODEL: TR2022-8 SIZE: 56-16-131 Material: TR





















### MODEL: RP3763 SIZE: 48-16-136 Material: TR

















## MODEL: TRP3764 SIZE: 63-17-123 Material: TR

















### **MODEL**: TRP3765 **SIZE**: 52-18-124 **Material**: TR

















# MODEL: YK1022 SIZE: 50-17-134 Material: TR+金属

















MODEL: YK3767 SIZE: 53-18-123 Material: TR





















### MODEL: YK8284 SIZE: 43-17-120 Material: TR