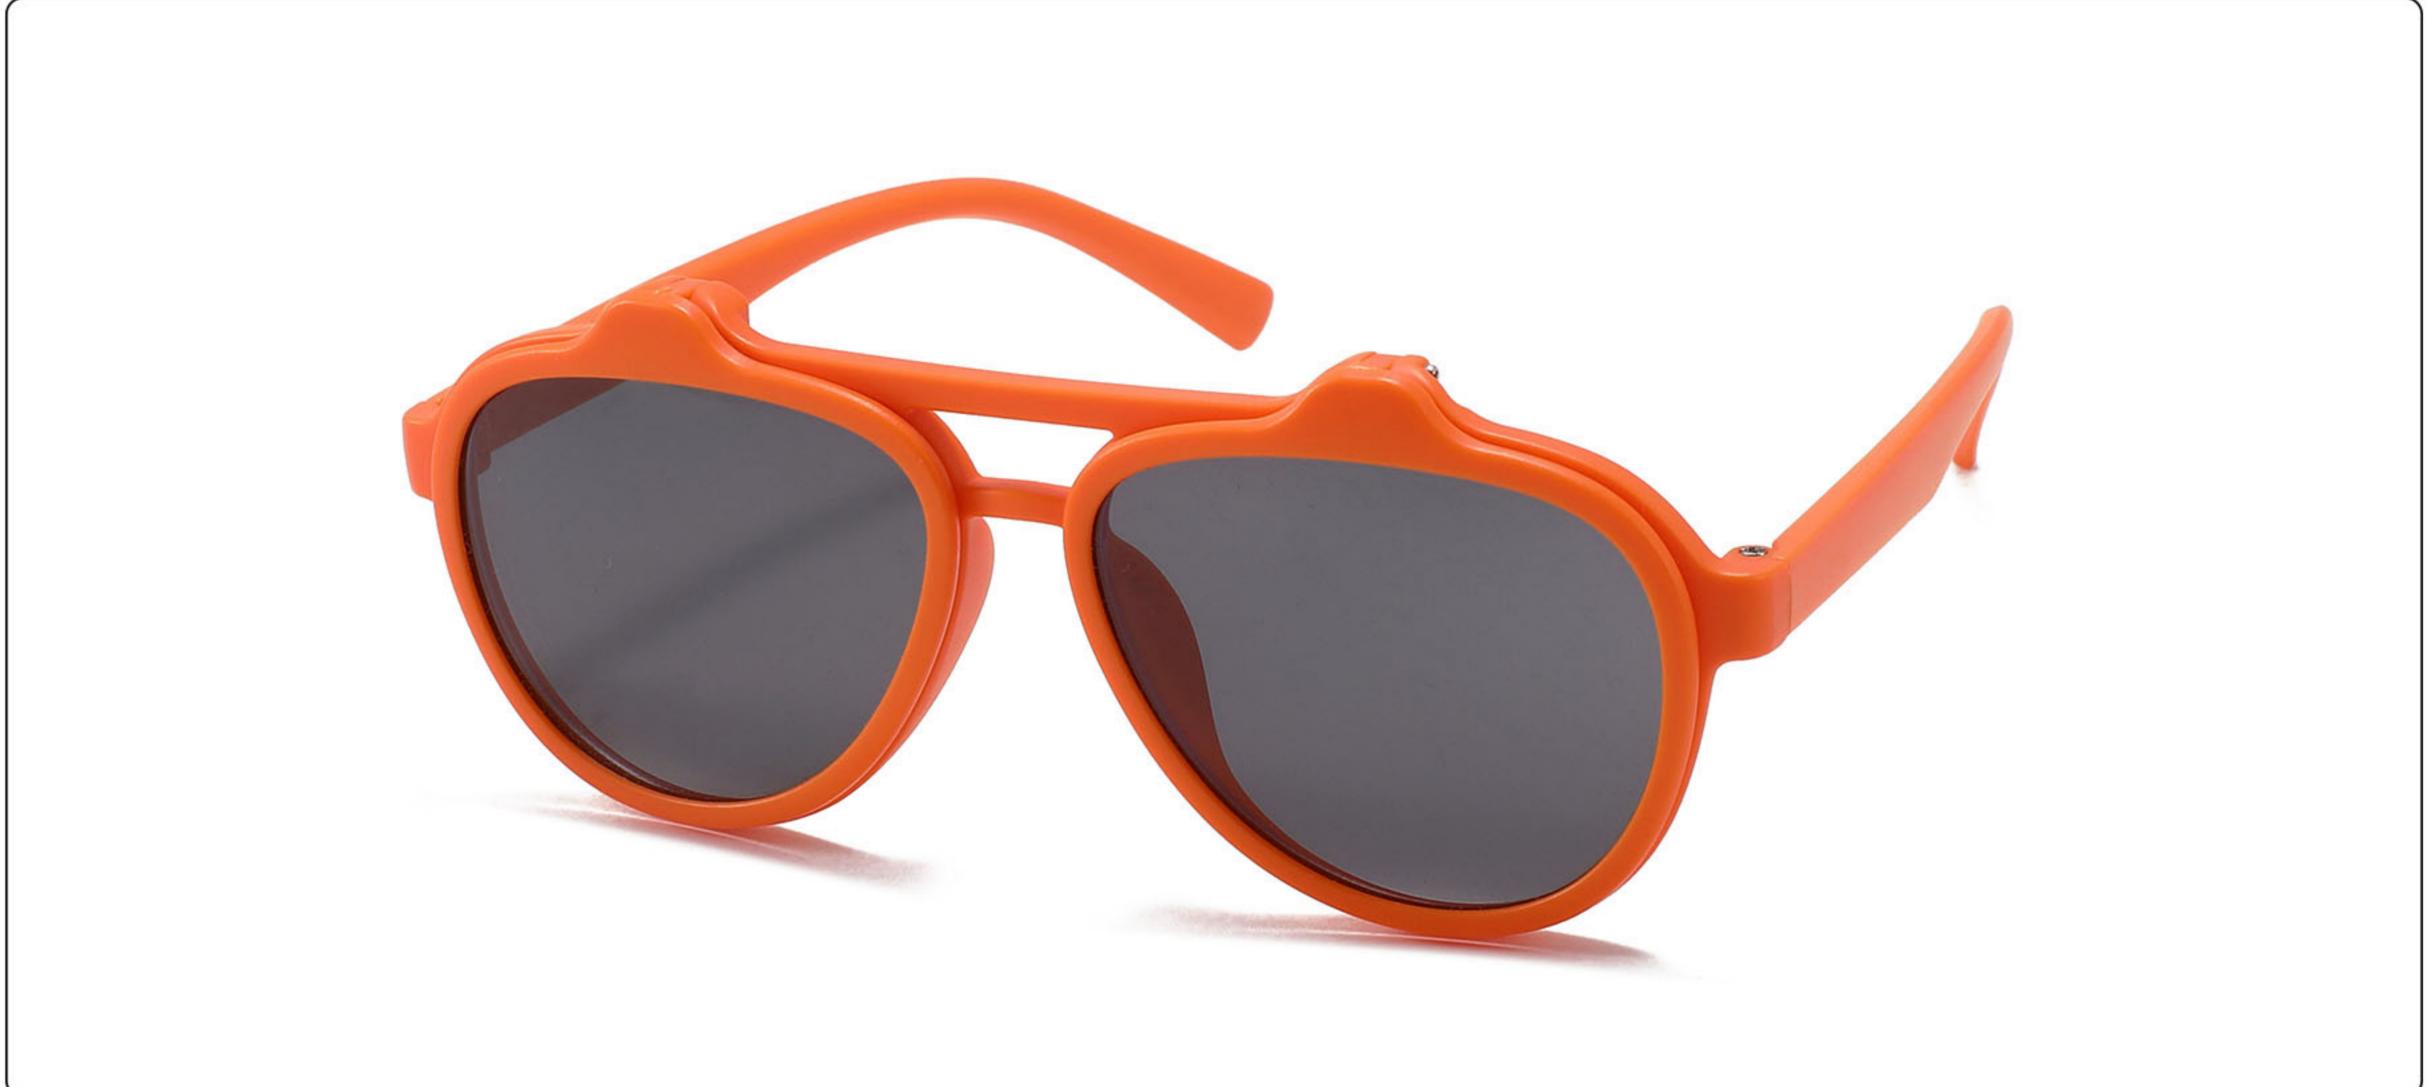

70 SIZE: 49-16-135 Material: TR

















### MODEL: KB671 SIZE: 49-16-135 Material: TR

















### MODEL: KB672 SIZE: 43-17-129 Material: TR

















### **MODEL**: KB673 **SIZE**: 43-17-129 **Material**: TR

















### MODEL: KB9694 SIZE: 46-19-133 Material: TR













### MODEL: KB9695 SIZE: 49-17-133 Material: TR













### MODEL: KB9696 SIZE: 46-19-133 Material: TR













### **MODEL:** S8025 **SIZE:** 47-17-128 **Material:** TR





















### MODEL: TR2022-1 SIZE: 56-18-128 Material: TR





















### MODEL: TR2022-2 SIZE: 52-18-129 Material: TR





















### MODEL: TR2022-3 SIZE: 58-18-127 Material: TR





#### COLOR DISPLAY















. . . . .

### MODEL: TR2022-4 SIZE: 53-18-128 Material: TR





















### MODEL: TR2022-5 SIZE: 52-18-126 Material: TR





#### COLOR DISPLAY















. . . . .

## MODEL: TR2022-6 SIZE: 53-16-131 Material: TR





#### COLOR DISPLAY















- - - - -

### MODEL: TR2022-8 SIZE: 56-16-131 Material: TR





















### MODEL: RP3763 SIZE: 48-16-136 Material: TR

















## MODEL: TRP3764 SIZE: 63-17-123 Material: TR

















### **MODEL**: TRP3765 **SIZE**: 52-18-124 **Material**: TR

















# MODEL: YK1022 SIZE: 50-17-134 Material: TR+金属

















MODEL: YK3767 SIZE: 53-18-123 Material: TR





















### MODEL: YK8284 SIZE: 43-17-120 Material: TR