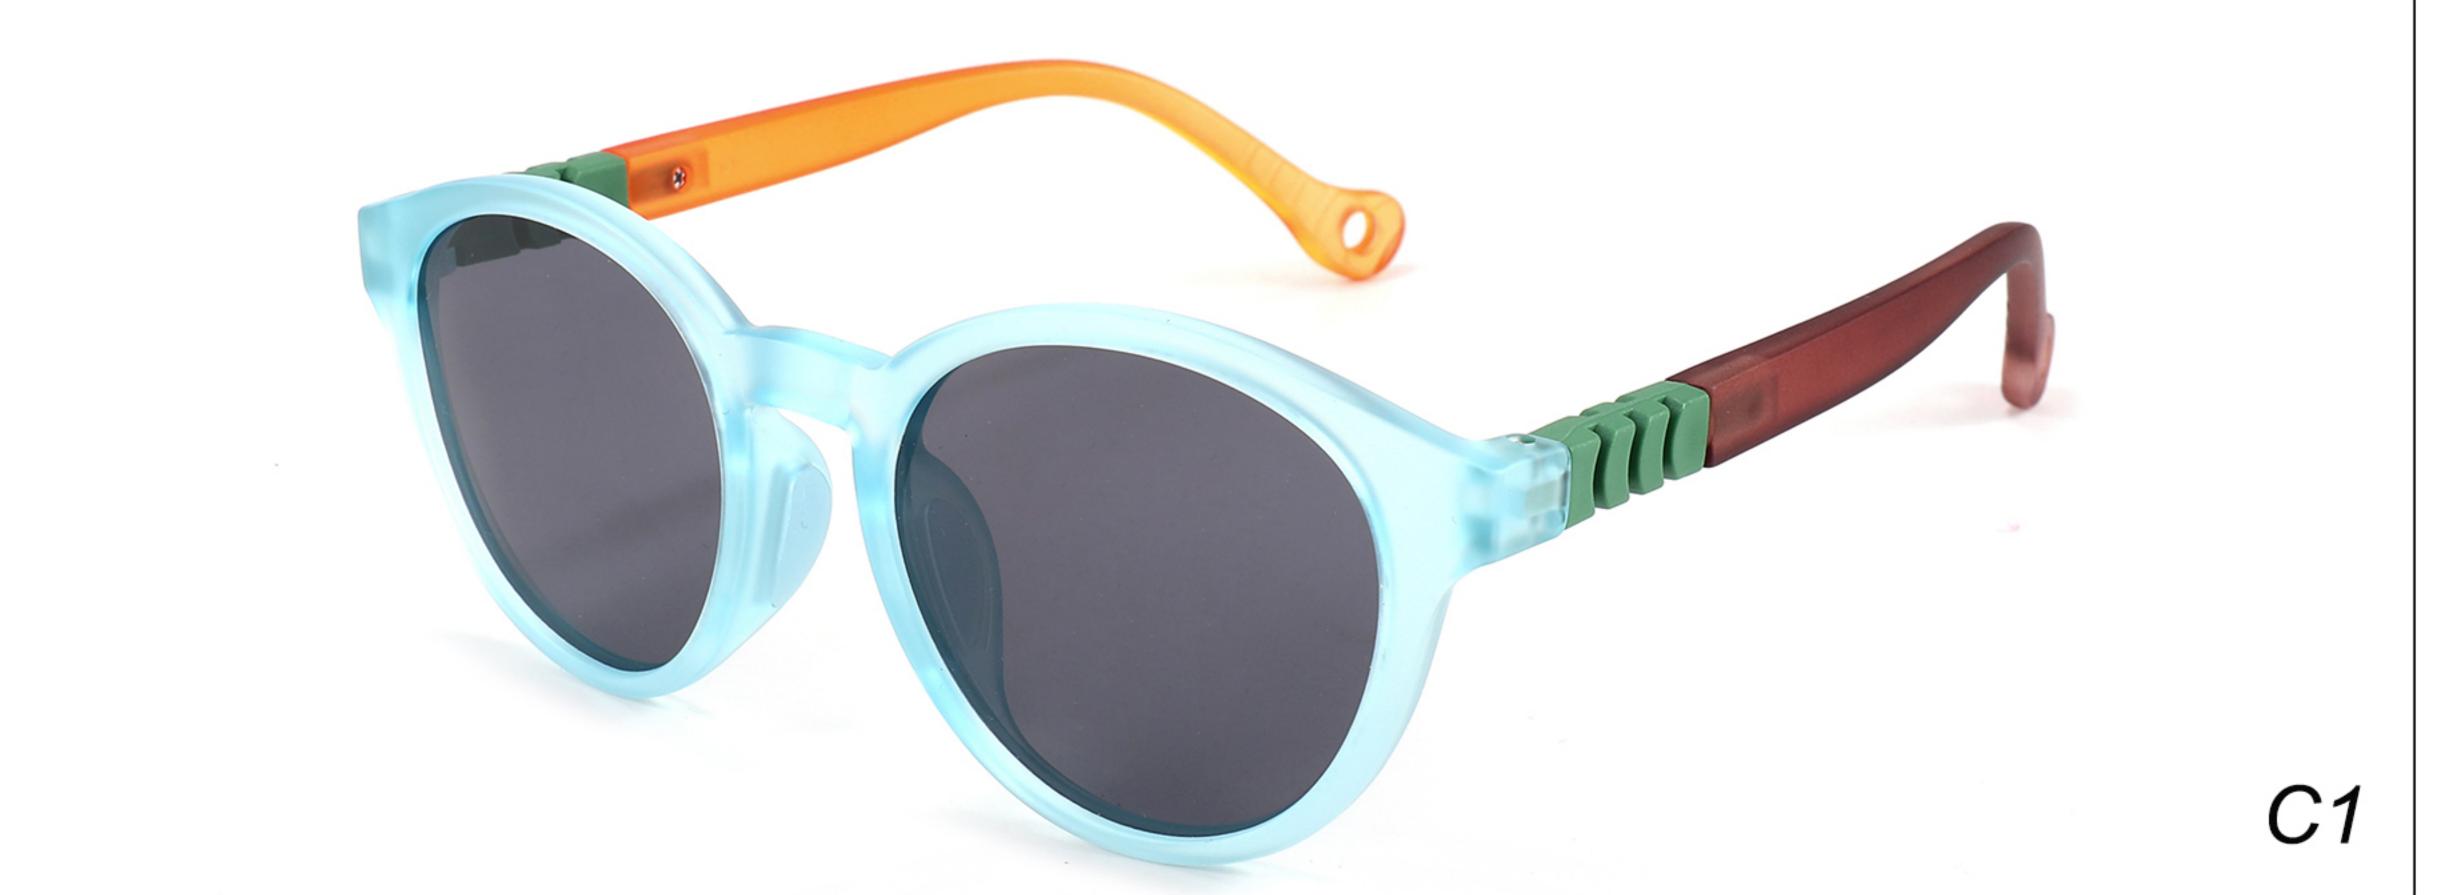

L: 3767 SIZE: 54-18-126 Material: TR





#### COLOR DISPLAY























• • • • •

### MODEL: 3767 SIZE: 54-18-126 Material: TR

















### MODEL: A1047 SIZE: 53-18-121 Material: TR





### COLOR DISPLAY









• • • • •

• • • • •

### MODEL: D82015B SIZE: 54-16-122 Material: TR





#### COLOR DISPLAY











### MODEL: D82016 SIZE: 55-16-121 Material: TR





#### COLOR DISPLAY











### MODEL: KB670 SIZE: 49-16-135 Material: TR

















### MODEL: KB671 SIZE: 49-16-135 Material: TR

















### MODEL: KB672 SIZE: 43-17-129 Material: TR

















### **MODEL**: KB673 **SIZE**: 43-17-129 **Material**: TR

















### MODEL: KB9694 SIZE: 46-19-133 Material: TR













### MODEL: KB9695 SIZE: 49-17-133 Material: TR













### MODEL: KB9696 SIZE: 46-19-133 Material: TR













### **MODEL:** S8025 **SIZE:** 47-17-128 **Material:** TR





















### MODEL: TR2022-1 SIZE: 56-18-128 Material: TR





















### MODEL: TR2022-2 SIZE: 52-18-129 Material: TR





















### MODEL: TR2022-3 SIZE: 58-18-127 Material: TR





#### COLOR DISPLAY















. . . . .

### MODEL: TR2022-4 SIZE: 53-18-128 Material: TR





















### MODEL: TR2022-5 SIZE: 52-18-126 Material: TR





#### COLOR DISPLAY















. . . . .

## MODEL: TR2022-6 SIZE: 53-16-131 Material: TR





#### COLOR DISPLAY















- - - - -

### MODEL: TR2022-8 SIZE: 56-16-131 Material: TR





















### MODEL: RP3763 SIZE: 48-16-136 Material: TR

















## MODEL: TRP37