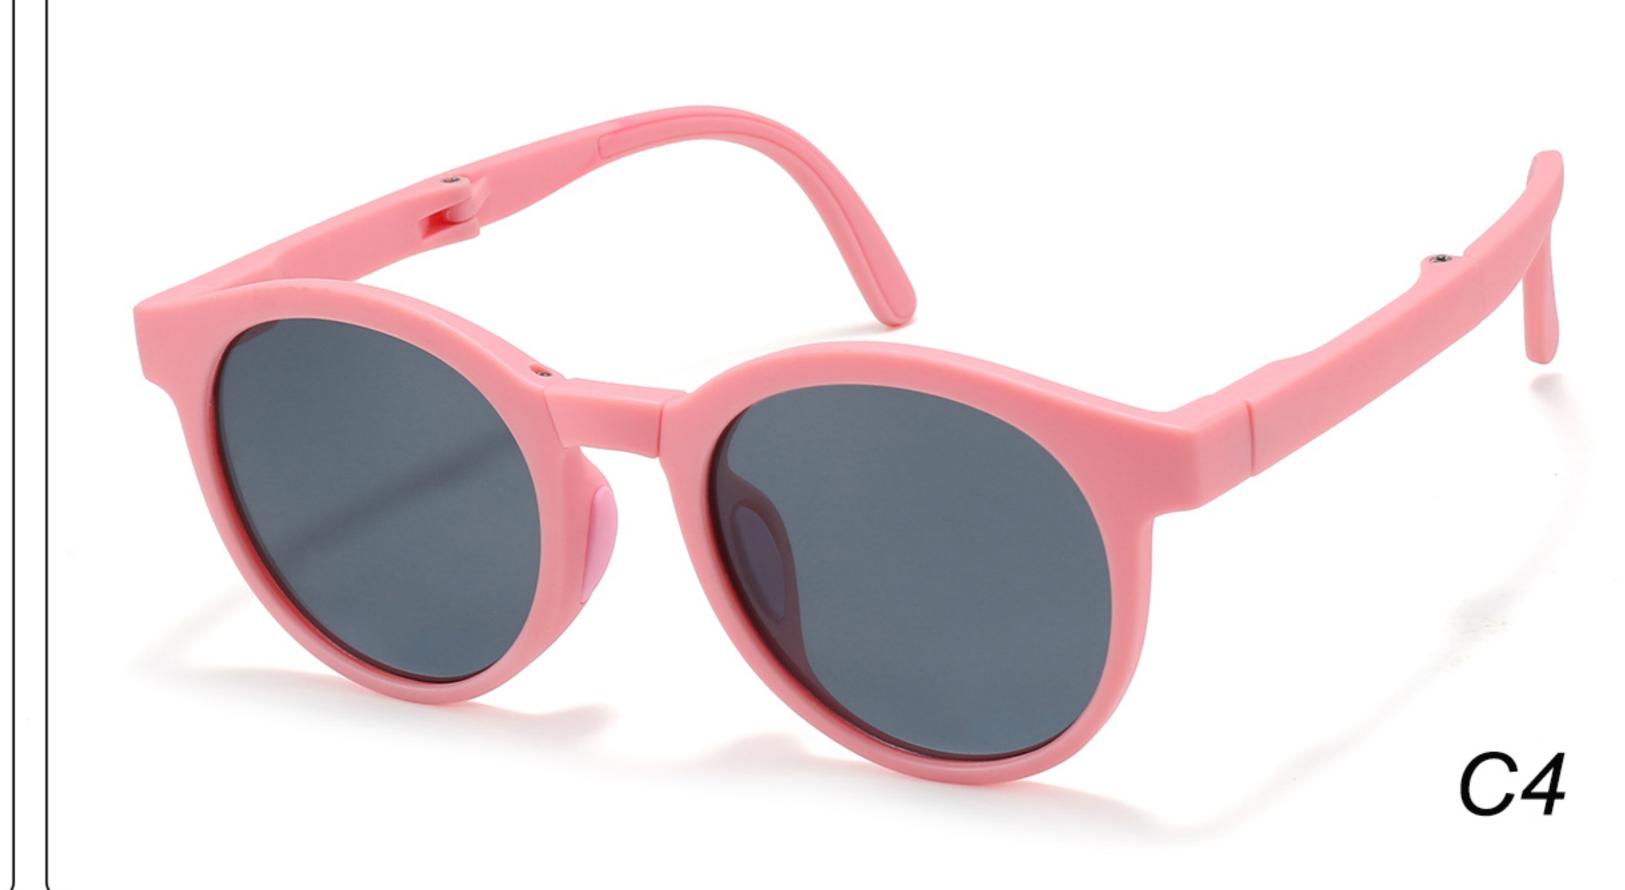

### Kids Polarized Sunglasses Manufacturer in China www.HEAPPY.com

MODEL: KB666 SIZE: 47-21-131 Material: TR90

















## MODEL: KB667 SIZE: 45-21-131 Material: TR90

















### **MODEL**: KB668 **SIZE**: 44-21-131 **Material**: TR

















## **MODEL**: SS1048 **SIZE**: 57-18-135 **Material**: TR

















### **MODEL**: ZG0115 **SIZE**: 45-16-127 **Material**: TR

















### MODEL: JC078 SIZE: 47-19-131 Material: TR

















### MODEL: 080 SIZE: 53-18-135 Material: TR

















# MODEL: 079 SIZE: 56-17-126 Material: TR

















### MODEL: 3568 SIZE: 45-18-130 Material: TR

















### MODEL: 3766 SIZE: 51-14-134 Material: TR





#### COLOR DISPLAY























### MODEL: 3767 SIZE: 54-18-126 Material: TR





#### COLOR DISPLAY























• • • • •

### MODEL: 3767 SIZE: 54-18-126 Material: TR





#### COLOR DISPLAY























• • • • •

### MODEL: 3767 SIZE: 54-18-126 Material: TR

















### MODEL: A1047 SIZE: 53-18-121 Material: TR





### COLOR DISPLAY









• • • • •

• • • • •

### MODEL: D82015B SIZE: 54-16-122 Material: TR





#### COLOR DISPLAY











### MODEL: D82016 SIZE: 55-16-121 Material: TR





#### COLOR DISPLAY