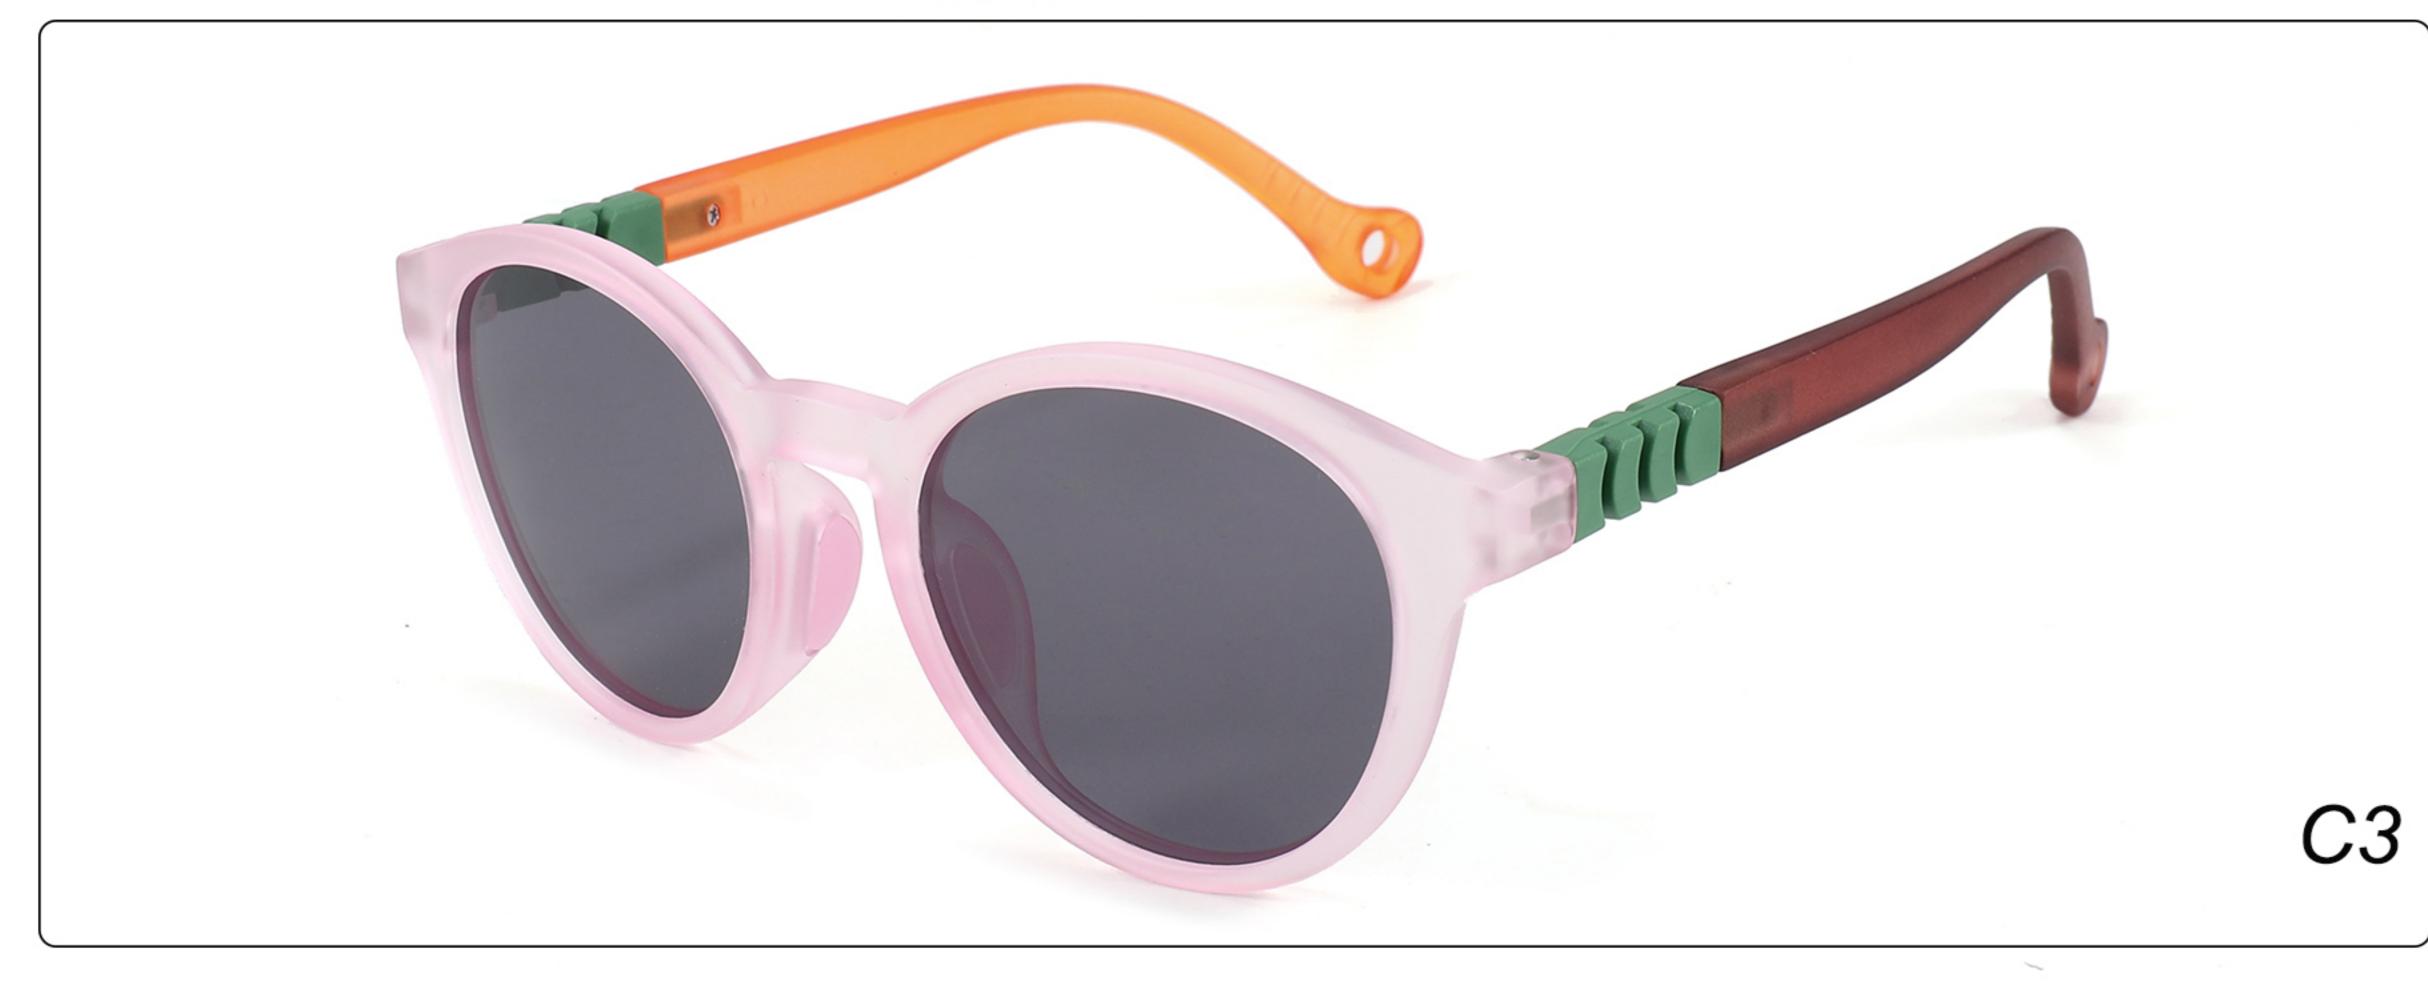

3767 SIZE: 54-18-126 Material: TR





#### COLOR DISPLAY























• • • • •

### MODEL: 3767 SIZE: 54-18-126 Material: TR

















### MODEL: A1047 SIZE: 53-18-121 Material: TR





### COLOR DISPLAY









• • • • •

• • • • •

### MODEL: D82015B SIZE: 54-16-122 Material: TR





#### COLOR DISPLAY











### MODEL: D82016 SIZE: 55-16-121 Material: TR





#### COLOR DISPLAY











### MODEL: KB670 SIZE: 49-16-135 Material: TR

















### MODEL: KB671 SIZE: 49-16-135 Material: TR

















### MODEL: KB672 SIZE: 43-17-129 Material: TR

















### **MODEL**: KB673 **SIZE**: 43-17-129 **Material**: TR

















### MODEL: KB9694 SIZE: 46-19-133 Material: TR













### MODEL: KB9695 SIZE: 49-17-133 Material: TR













### MODEL: KB9696 SIZE: 46-19-133 Material: TR













### **MODEL:** S8025 **SIZE:** 47-17-128 **Material:** TR





















### MODEL: TR2022-1 SIZE: 56-18-128 Material: TR





















### MODEL: TR2022-2 SIZE: 52-18-129 Material: TR





















### MODEL: TR2022-3 SIZE: 58-18-127 Material: TR





#### COLOR DISPLAY















. . . . .

### MODEL: TR2022-4 SIZE: 53-18-128 Material: TR





















### MODEL: TR2022-5 SIZE: 52-18-126 Material: TR





#### COLOR DISPLAY















. . . . .

## MODEL: TR2022-6 SIZE: 53-16-131 Material: TR





#### COLOR DISPLAY















- - - - -

### MODEL: TR2022-8 SIZE: 56-16-131 Material: TR





















### MODEL: RP3763 SIZE: 48-16-136 Material: TR

















## MODEL: TRP3764