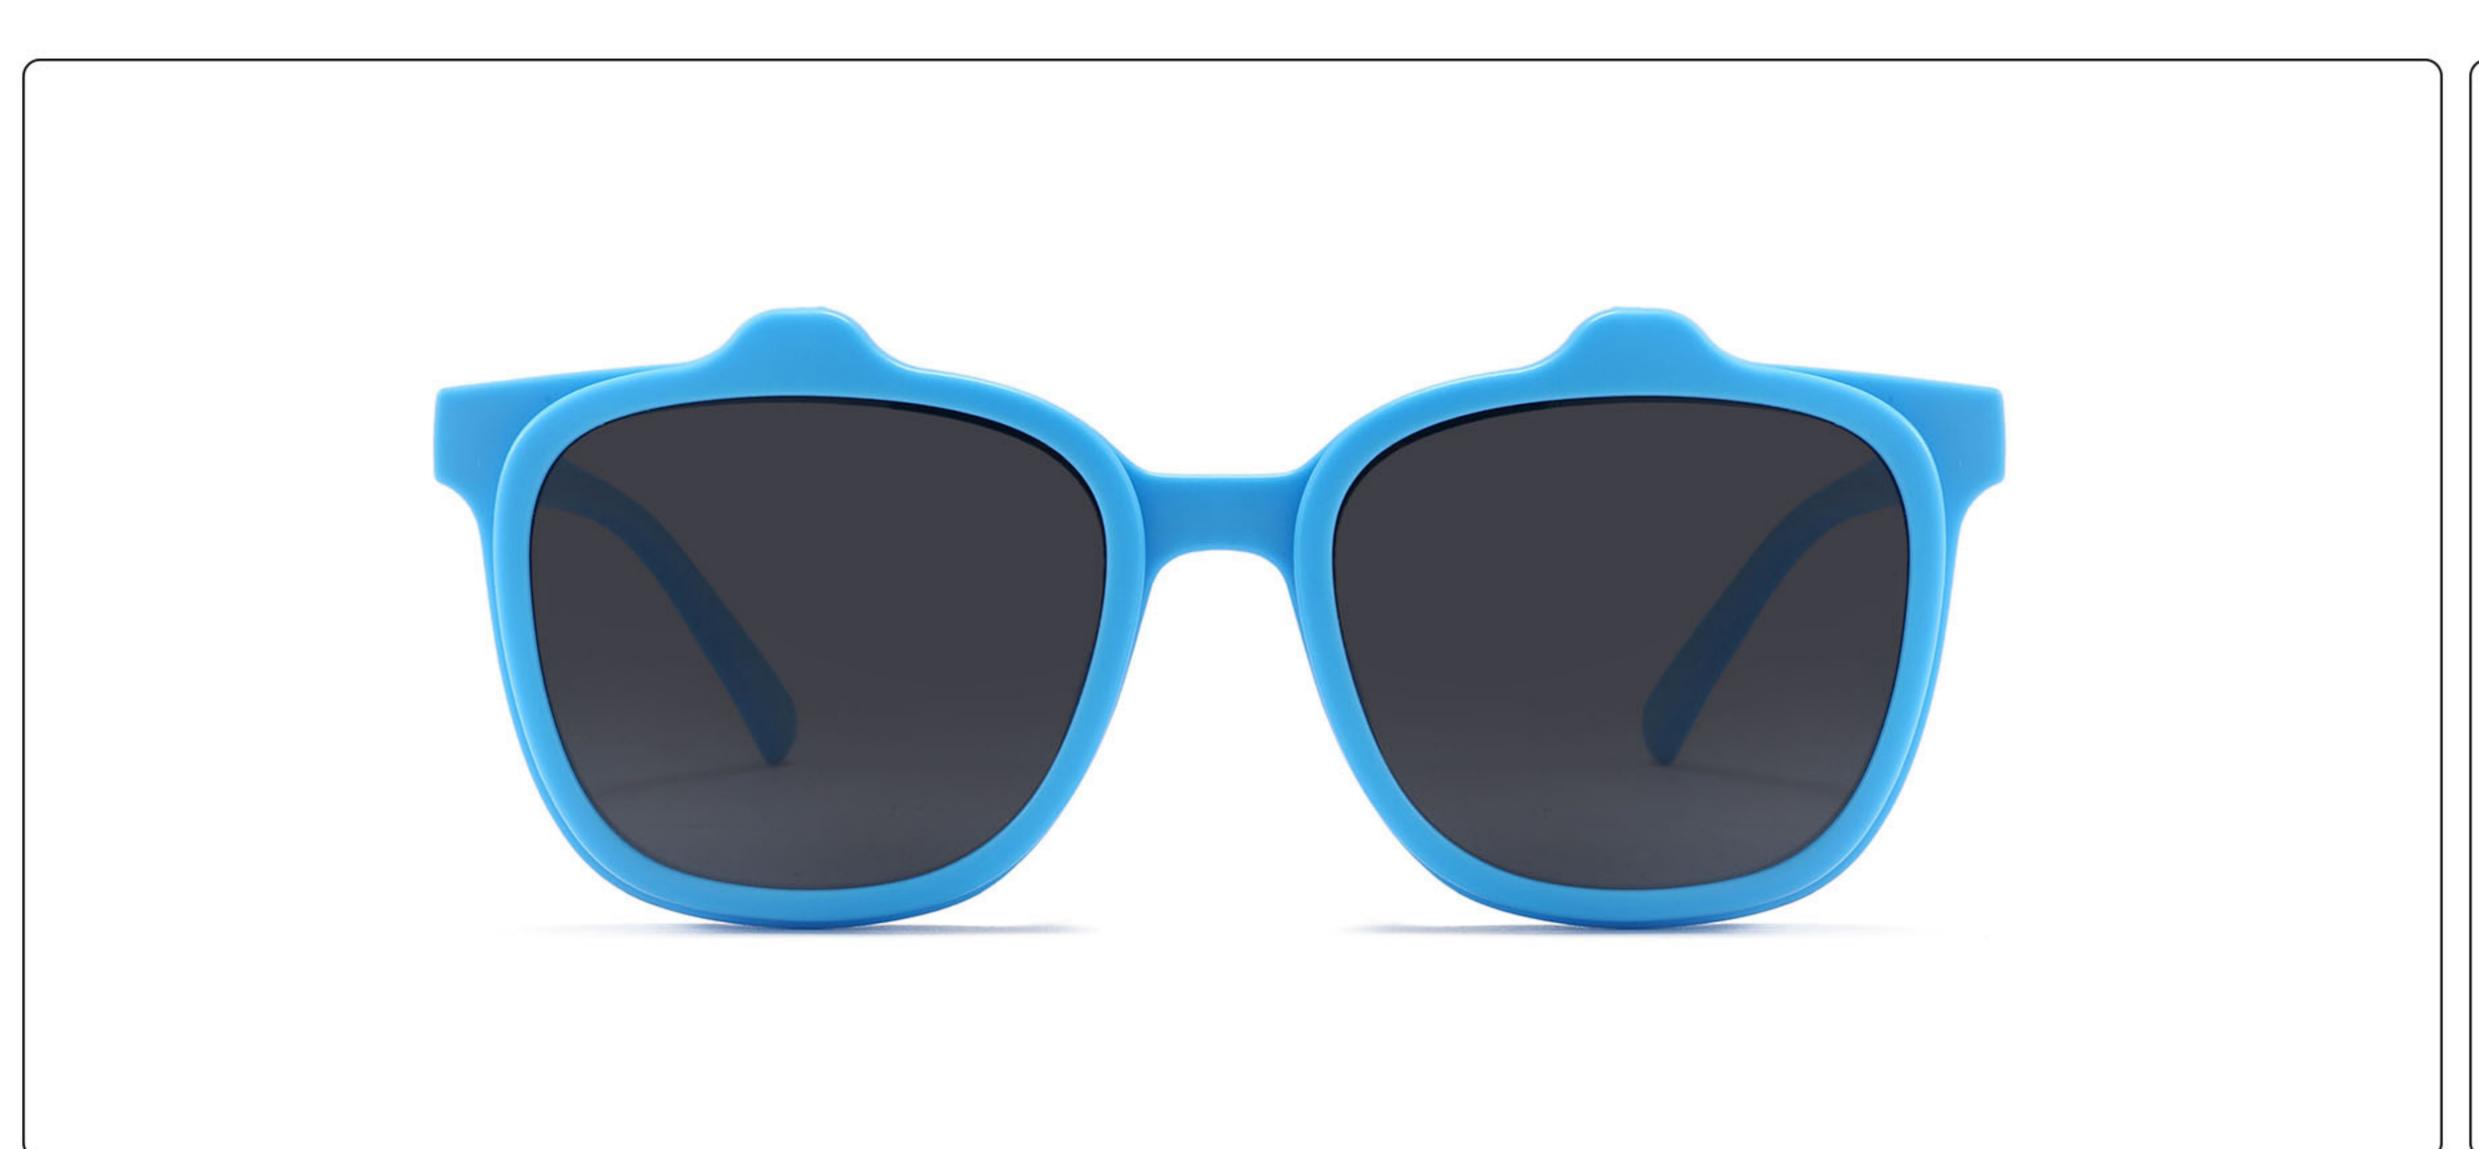

ZE: 49-16-135 Material: TR

















### MODEL: KB672 SIZE: 43-17-129 Material: TR

















### **MODEL**: KB673 **SIZE**: 43-17-129 **Material**: TR

















### MODEL: KB9694 SIZE: 46-19-133 Material: TR













### MODEL: KB9695 SIZE: 49-17-133 Material: TR













### MODEL: KB9696 SIZE: 46-19-133 Material: TR













### **MODEL:** S8025 **SIZE:** 47-17-128 **Material:** TR





















### MODEL: TR2022-1 SIZE: 56-18-128 Material: TR





















### MODEL: TR2022-2 SIZE: 52-18-129 Material: TR





















### MODEL: TR2022-3 SIZE: 58-18-127 Material: TR





#### COLOR DISPLAY















. . . . .

### MODEL: TR2022-4 SIZE: 53-18-128 Material: TR





















### MODEL: TR2022-5 SIZE: 52-18-126 Material: TR





#### COLOR DISPLAY















. . . . .

## MODEL: TR2022-6 SIZE: 53-16-131 Material: TR





#### COLOR DISPLAY















- - - - -

### MODEL: TR2022-8 SIZE: 56-16-131 Material: TR





















### MODEL: RP3763 SIZE: 48-16-136 Material: TR

















## MODEL: TRP3764 SIZE: 63-17-123 Material: TR

















### **MODEL**: TRP3765 **SIZE**: 52-18-124 **Material**: TR

















# MODEL: YK1022 SIZE: 50-17-134 Material: TR+金属

















MODEL: YK3767 SIZE: 53-18-123 Material: TR





















### MODEL: YK8284 SIZE: 43-17-120 Material: TR