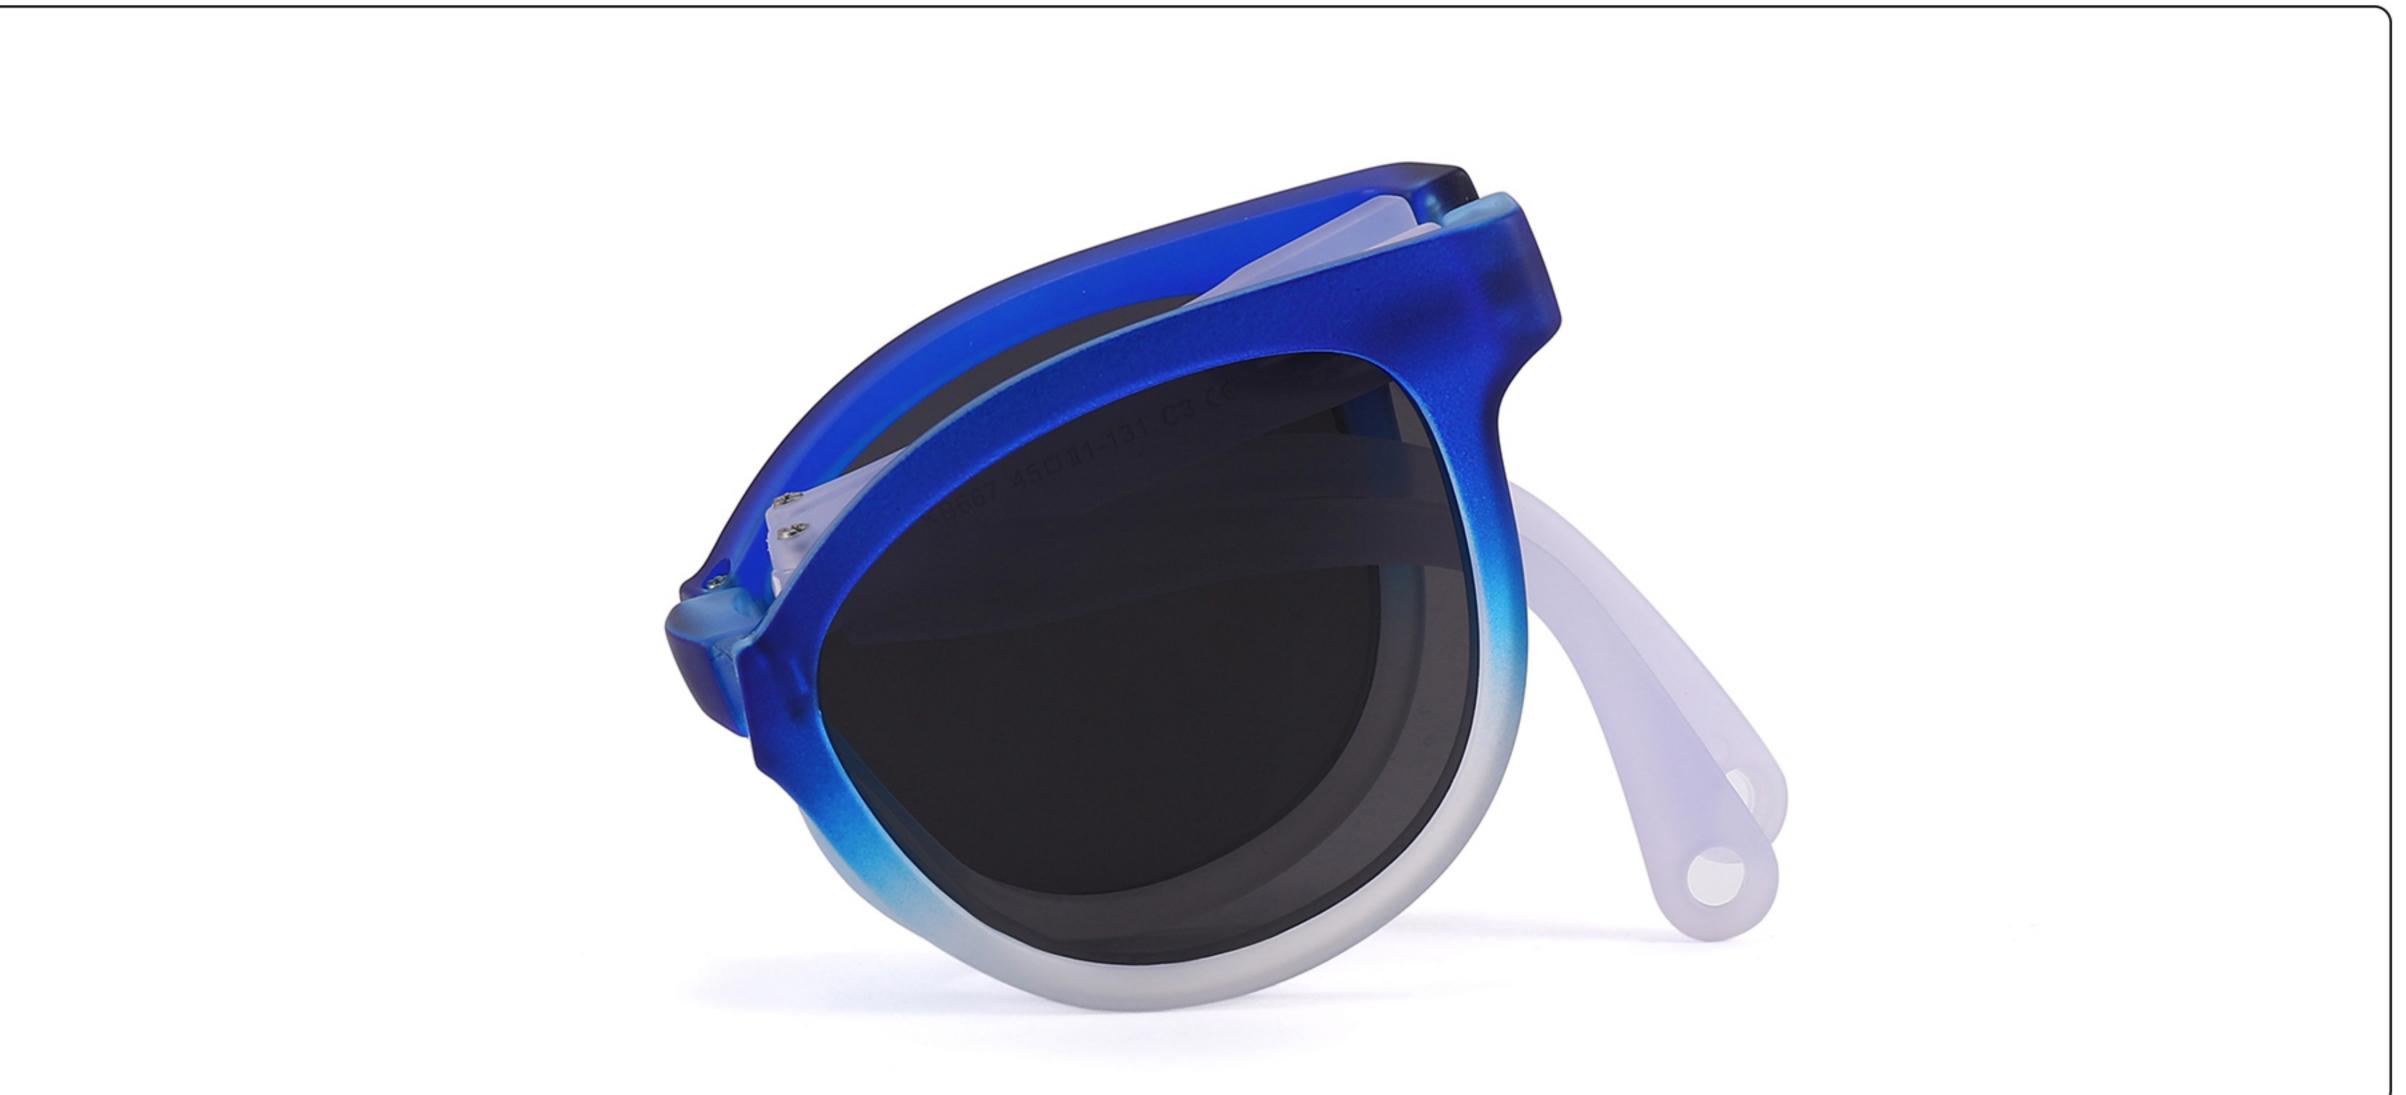

### Kids Polarized Sunglasses Manufacturer in China www.HEAPPY.com

MODEL: KB666 SIZE: 47-21-131 Material: TR90

















## MODEL: KB667 SIZE: 45-21-131 Material: TR90

















### **MODEL**: KB668 **SIZE**: 44-21-131 **Material**: TR

















## **MODEL**: SS1048 **SIZE**: 57-18-135 **Material**: TR

















### **MODEL**: ZG0115 **SIZE**: 45-16-127 **Material**: TR

















### MODEL: JC078 SIZE: 47-19-131 Material: TR

















### MODEL: 080 SIZE: 53-18-135 Material: TR

















# MODEL: 079 SIZE: 56-17-126 Material: TR

















### MODEL: 3568 SIZE: 45-18-130 Material: TR

















### MODEL: 3766 SIZE: 51-14-134 Material: TR





#### COLOR DISPLAY























### MODEL: 3767 SIZE: 54-18-126 Material: TR





#### COLOR DISPLAY























• • • • •

### MODEL: 3767 SIZE: 54-18-126 Material: TR





#### COLOR DISPLAY























• • • • •

### MODEL: 3767 S