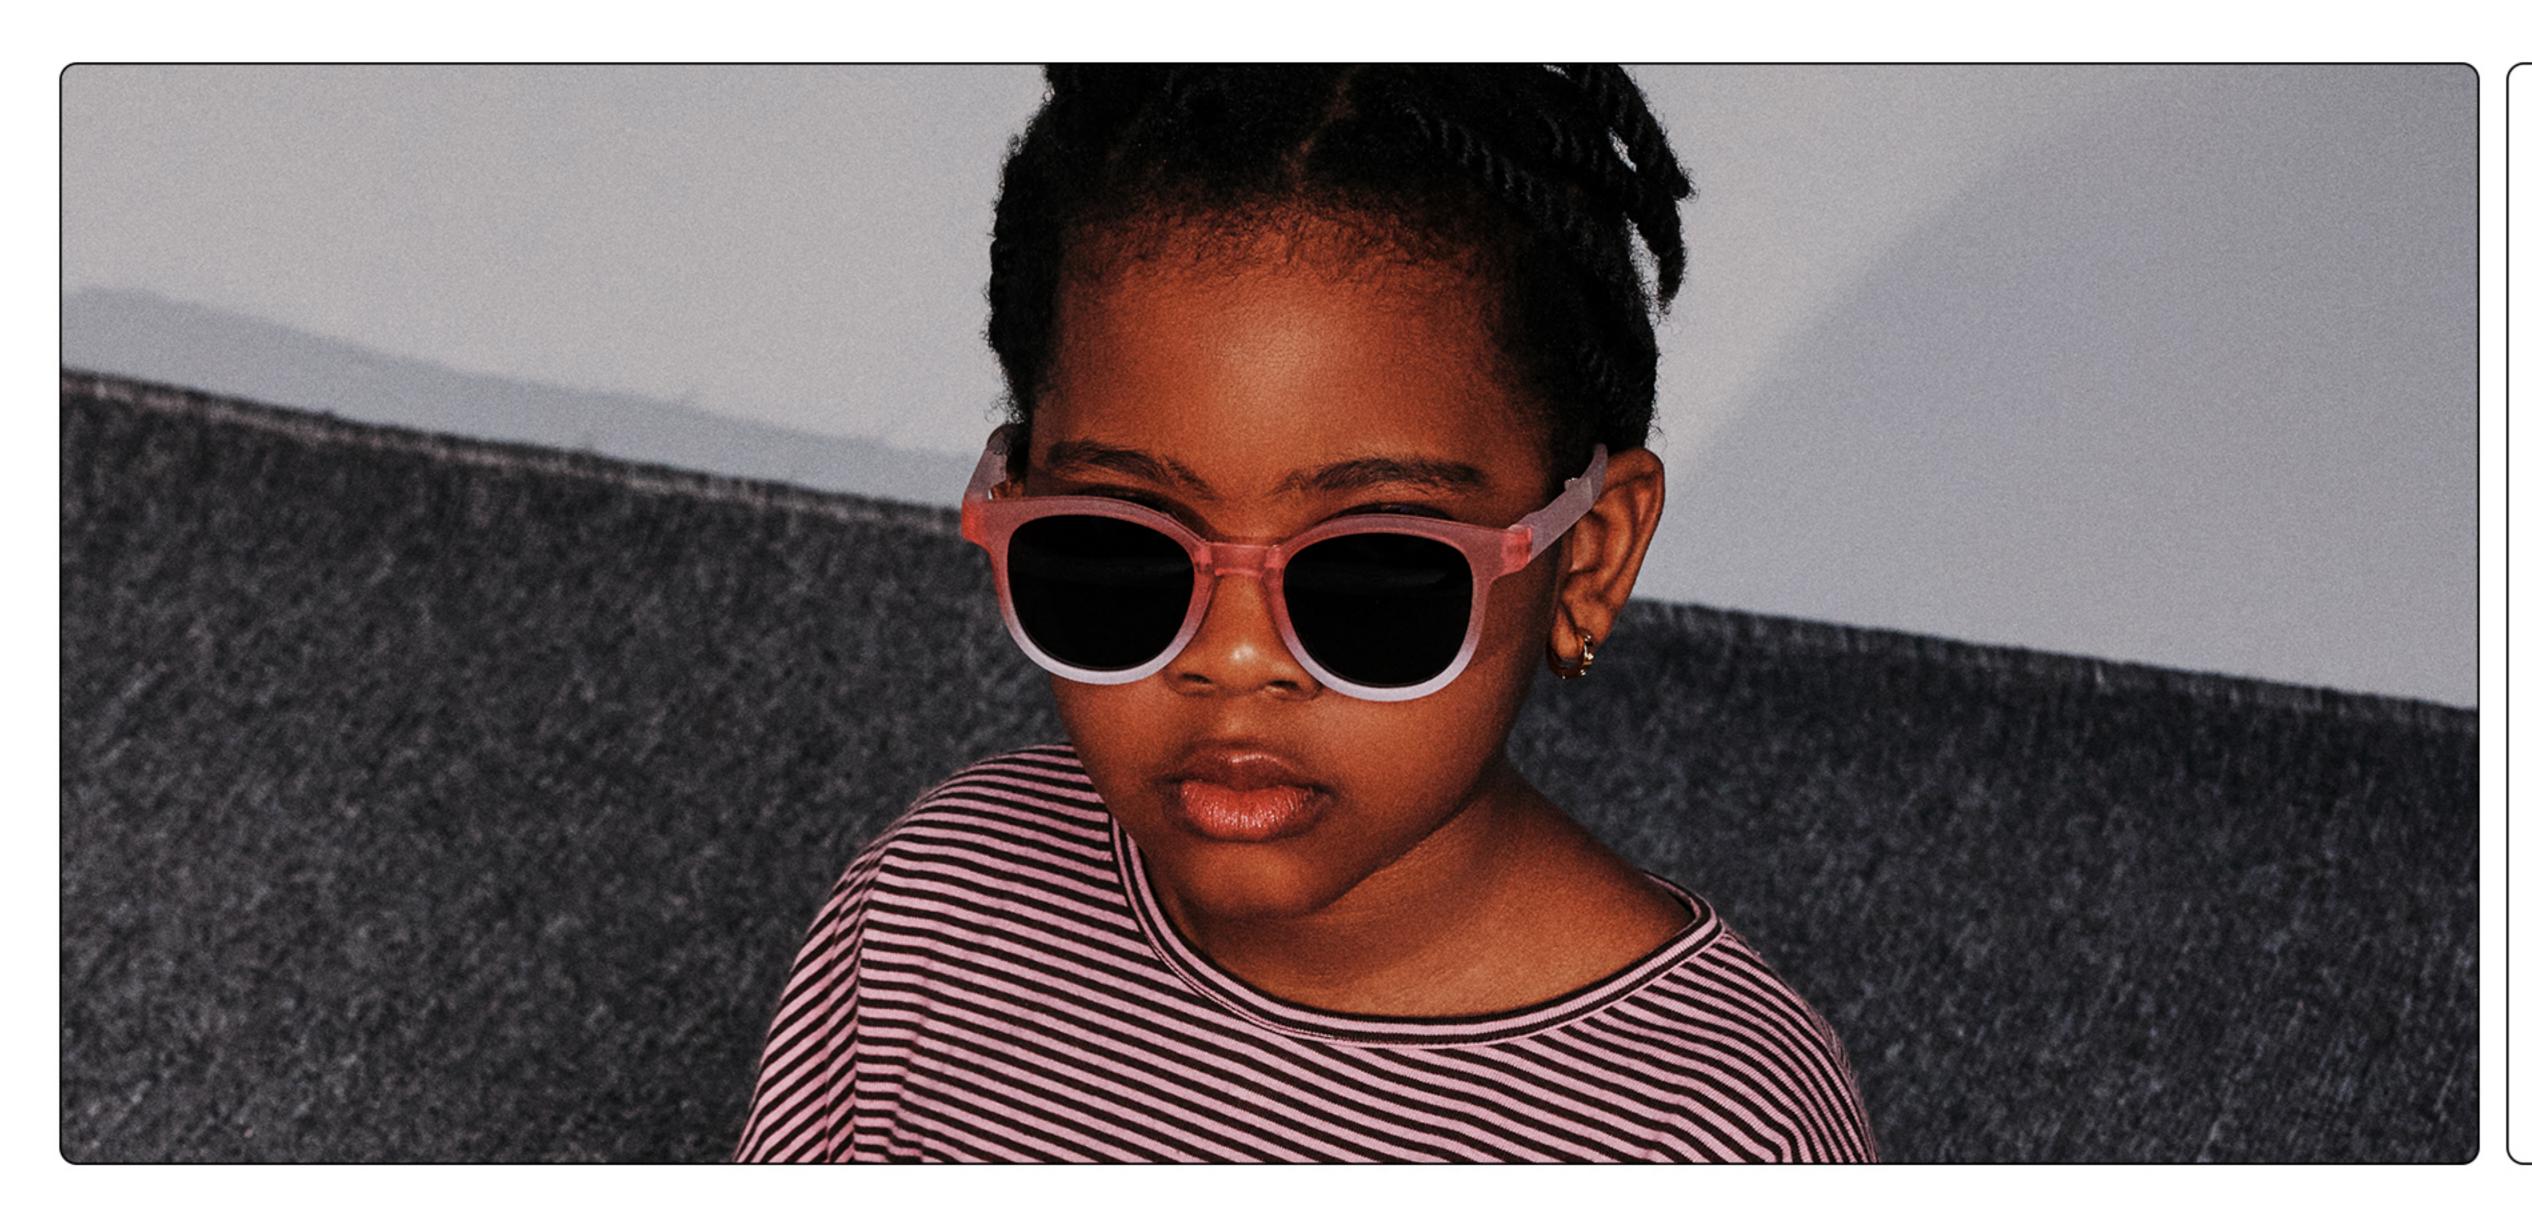

### Kids Polarized Sunglasses Manufacturer in China www.HEAPPY.com

MODEL: KB666 SIZE: 47-21-131 Material: TR90

















## MODEL: KB667 SIZE: 45-21-131 Material: TR90

















### **MODEL**: KB668 **SIZE**: 44-21-131 **Material**: TR

















## **MODEL**: SS1048 **SIZE**: 57-18-135 **Material**: TR

















### **MODEL**: ZG0115 **SIZE**: 45-16-127 **Material**: TR

















### MODEL: JC078 SIZE: 47-19-131 Material: TR

















### MODEL: 080 SIZE: 53-18-135 Material: TR

















# MODEL: 079 SIZE: 56-17-126 Material: TR

















### MODEL: 3568 SIZE: 45-18-130 Material: TR

















### MODEL: 3766 SIZE: 51-14-134 Material: TR





#### COLOR DISPLAY























### MODEL: 3767 SIZE: 54-18-126 Material: TR





#### COLOR DISPLAY























• • • • •

### MODEL: 3767 SIZE: 54-18-126 Material: TR





#### COLOR DISPLAY























• • • • •

### MODEL: 3767