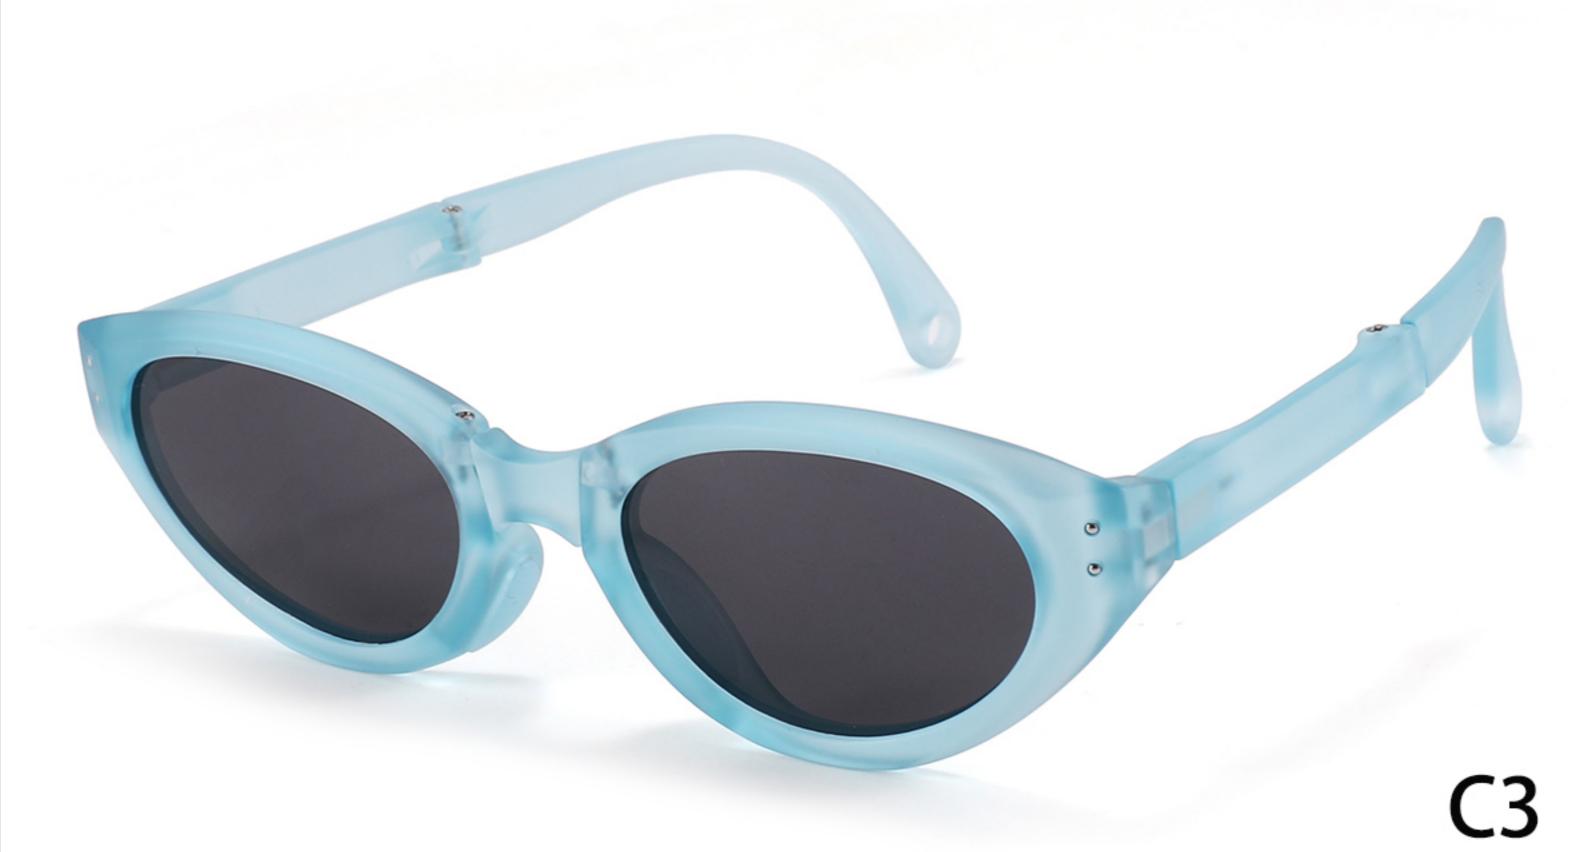

### Kids Polarized Sunglasses Manufacturer in China www.HEAPPY.com

MODEL: KB666 SIZE: 47-21-131 Material: TR90

















## MODEL: KB667 SIZE: 45-21-131 Material: TR90

















### **MODEL**: KB668 **SIZE**: 44-21-131 **Material**: TR

















## **MODEL**: SS1048 **SIZE**: 57-18-135 **Material**: TR

















### **MODEL**: ZG0115 **SIZE**: 45-16-127 **Material**: TR

















### MODEL: JC078 SIZE: 47-19-131 Material: TR

















### MODEL: 080 SIZE: 53-18-135 Material: TR

















# MODEL: 079 SIZE: 56-17-126 Material: TR

















### MODEL: 3568 SIZE: 45-18-130 Material: TR

















### MODEL: 3766 SIZE: 51-14-134 Material: TR





#### COLOR DISPLAY























### MODEL: 3767 SIZE: 54-18-126 Material: TR





#### COLOR DISPLAY























• • • • •

### MODEL: 3767 SIZE: 54-18-126 Material: TR





#### COLOR