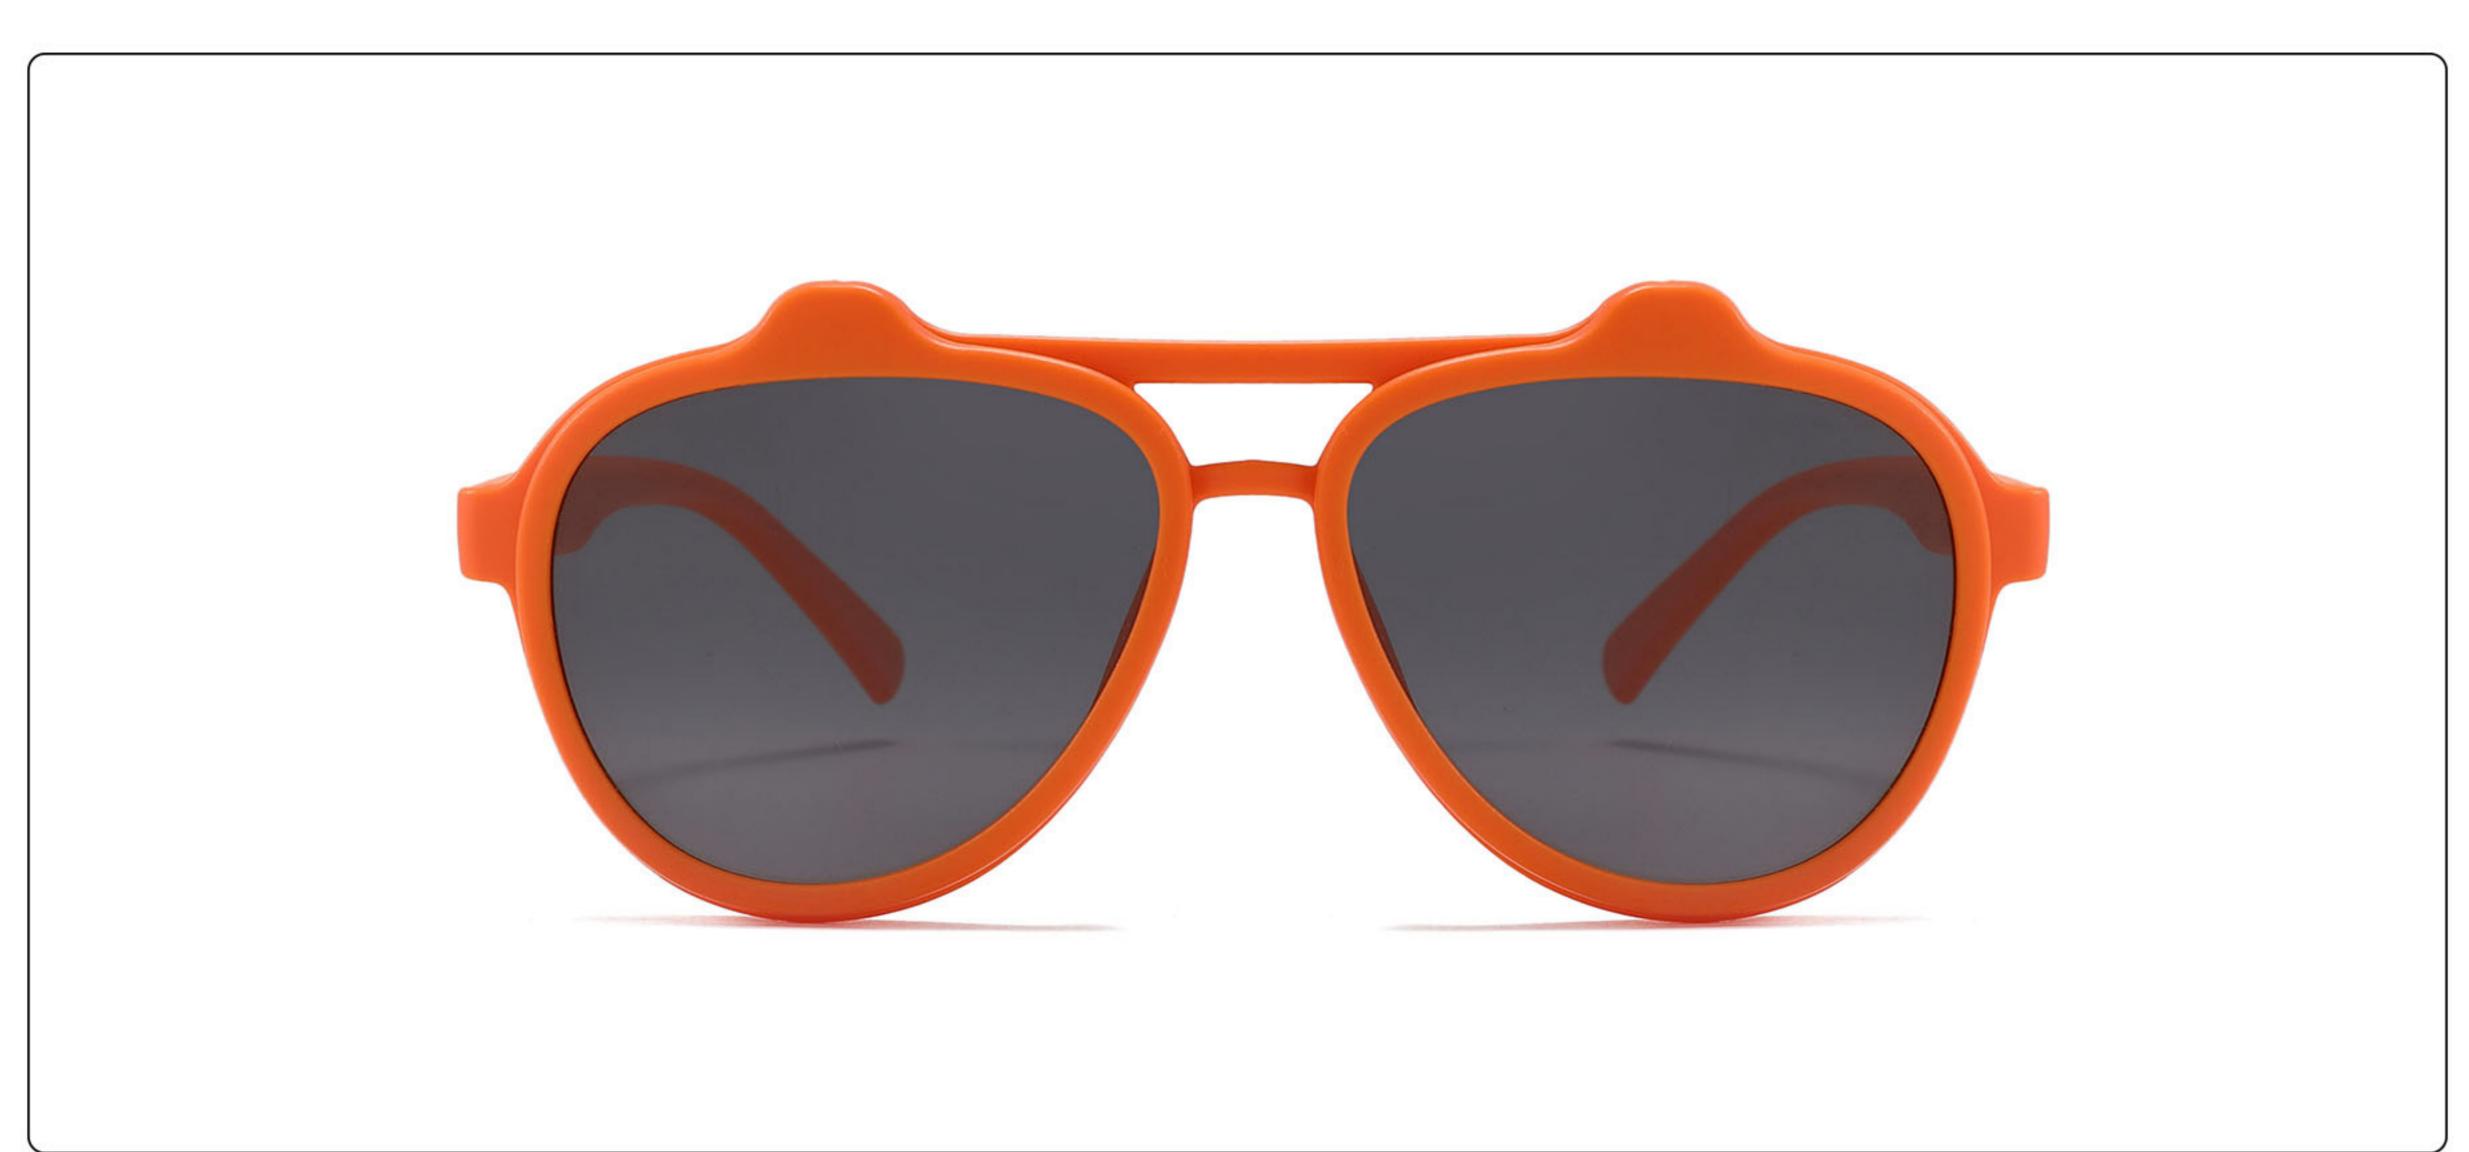

B670 SIZE: 49-16-135 Material: TR

















### MODEL: KB671 SIZE: 49-16-135 Material: TR

















### MODEL: KB672 SIZE: 43-17-129 Material: TR

















### **MODEL**: KB673 **SIZE**: 43-17-129 **Material**: TR

















### MODEL: KB9694 SIZE: 46-19-133 Material: TR













### MODEL: KB9695 SIZE: 49-17-133 Material: TR













### MODEL: KB9696 SIZE: 46-19-133 Material: TR













### **MODEL:** S8025 **SIZE:** 47-17-128 **Material:** TR





















### MODEL: TR2022-1 SIZE: 56-18-128 Material: TR





















### MODEL: TR2022-2 SIZE: 52-18-129 Material: TR





















### MODEL: TR2022-3 SIZE: 58-18-127 Material: TR





#### COLOR DISPLAY















. . . . .

### MODEL: TR2022-4 SIZE: 53-18-128 Material: TR





















### MODEL: TR2022-5 SIZE: 52-18-126 Material: TR





#### COLOR DISPLAY















. . . . .

## MODEL: TR2022-6 SIZE: 53-16-131 Material: TR





#### COLOR DISPLAY















- - - - -

### MODEL: TR2022-8 SIZE: 56-16-131 Material: TR





















### MODEL: RP3763 SIZE: 48-16-136 Material: TR

















## MODEL: TRP3764 SIZE: 63-17-123 Material: TR

















### **MODEL**: TRP3765 **SIZE**: 52-18-124 **Material**: TR

















# MODEL: YK1022 SIZE: 50-17-134 Material: TR+金属

















MODEL: YK3767 SIZE: 53-18-123 Material: TR





















### MODEL: YK8284 SIZE: 43-17-120 Material: TR