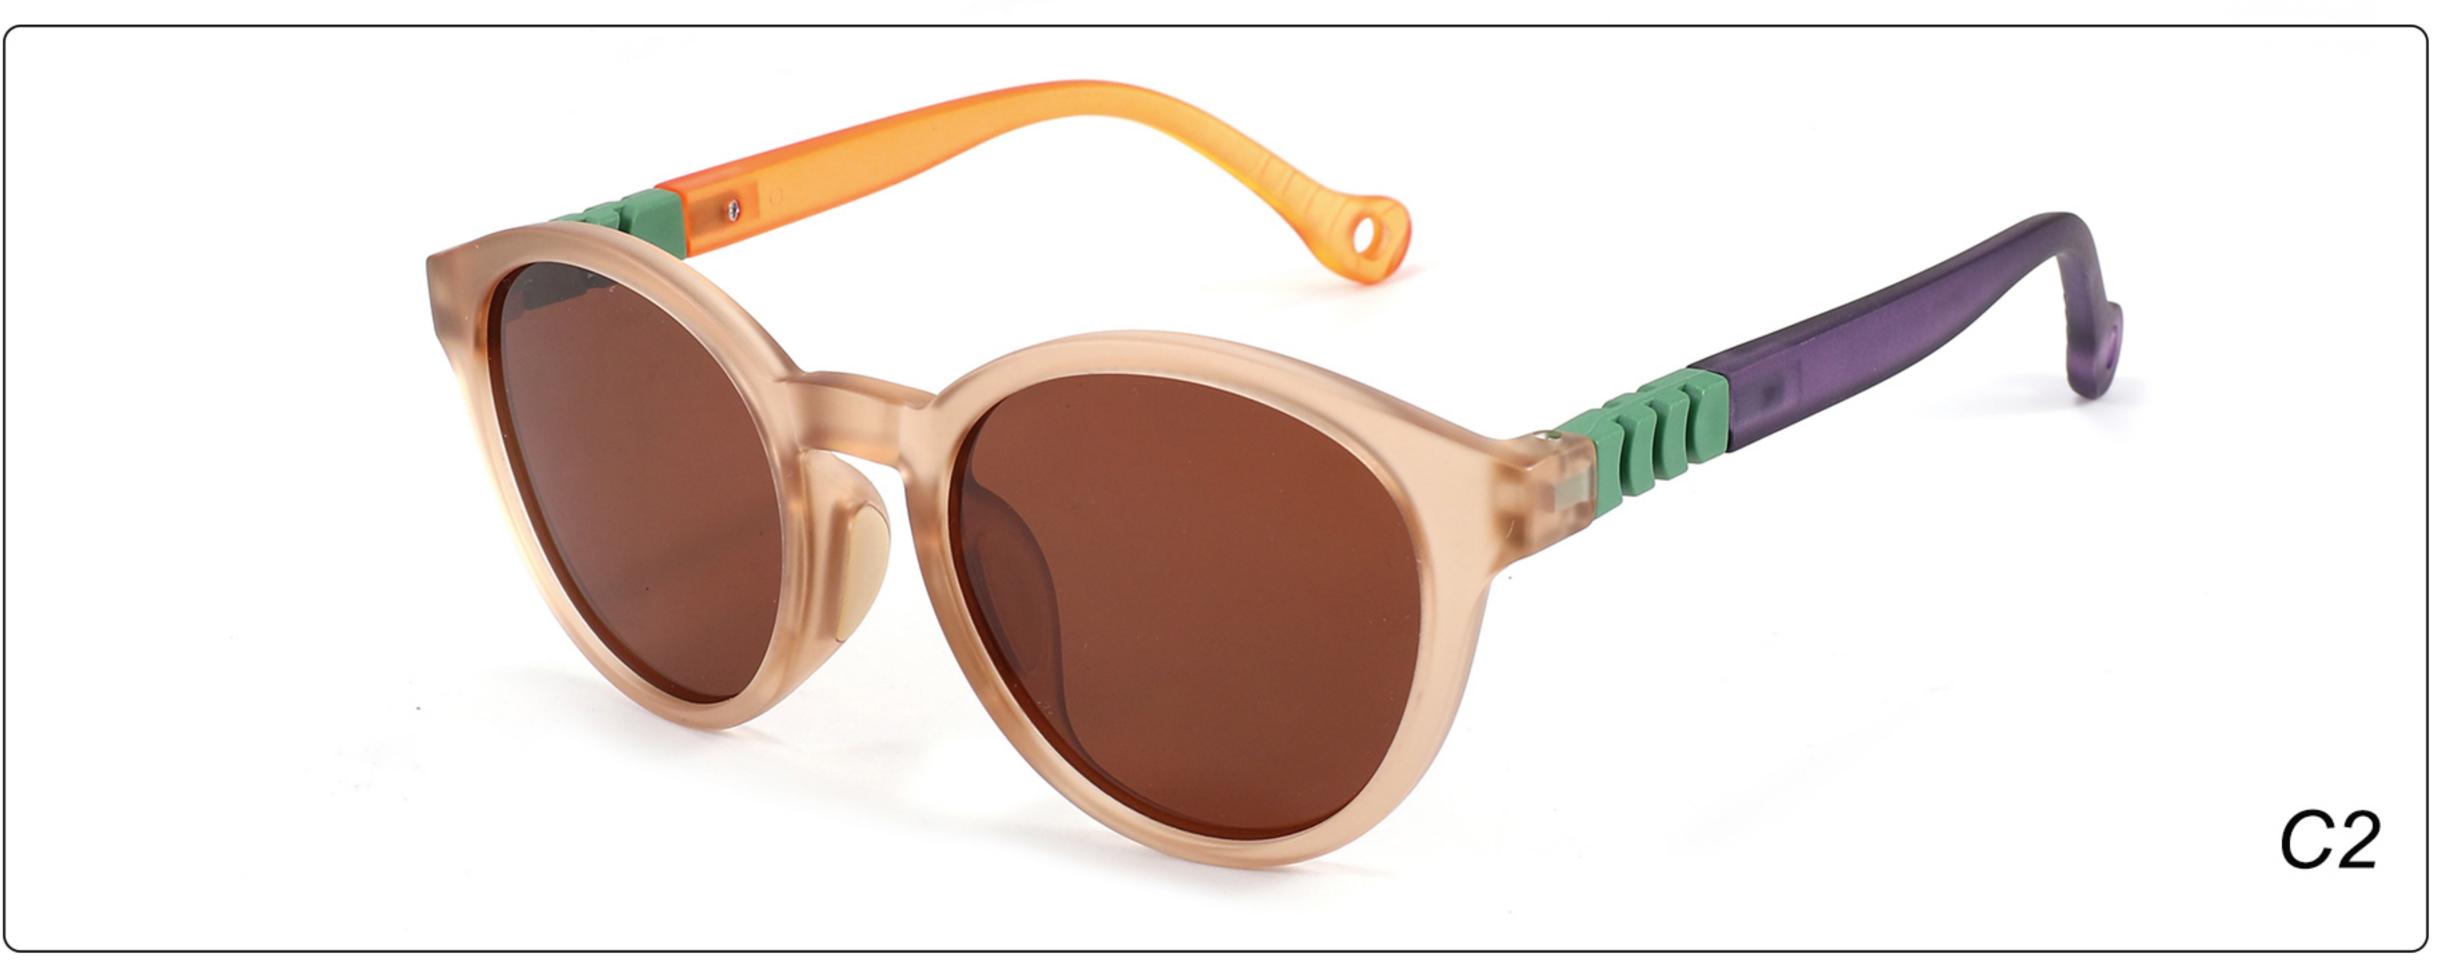

767 SIZE: 54-18-126 Material: TR





#### COLOR DISPLAY























• • • • •

### MODEL: 3767 SIZE: 54-18-126 Material: TR

















### MODEL: A1047 SIZE: 53-18-121 Material: TR





### COLOR DISPLAY









• • • • •

• • • • •

### MODEL: D82015B SIZE: 54-16-122 Material: TR





#### COLOR DISPLAY











### MODEL: D82016 SIZE: 55-16-121 Material: TR





#### COLOR DISPLAY











### MODEL: KB670 SIZE: 49-16-135 Material: TR

















### MODEL: KB671 SIZE: 49-16-135 Material: TR

















### MODEL: KB672 SIZE: 43-17-129 Material: TR

















### **MODEL**: KB673 **SIZE**: 43-17-129 **Material**: TR

















### MODEL: KB9694 SIZE: 46-19-133 Material: TR













### MODEL: KB9695 SIZE: 49-17-133 Material: TR













### MODEL: KB9696 SIZE: 46-19-133 Material: TR













### **MODEL:** S8025 **SIZE:** 47-17-128 **Material:** TR





















### MODEL: TR2022-1 SIZE: 56-18-128 Material: TR





















### MODEL: TR2022-2 SIZE: 52-18-129 Material: TR





















### MODEL: TR2022-3 SIZE: 58-18-127 Material: TR





#### COLOR DISPLAY















. . . . .

### MODEL: TR2022-4 SIZE: 53-18-128 Material: TR





















### MODEL: TR2022-5 SIZE: 52-18-126 Material: TR





#### COLOR DISPLAY















. . . . .

## MODEL: TR2022-6 SIZE: 53-16-131 Material: TR





#### COLOR DISPLAY















- - - - -

### MODEL: TR2022-8 SIZE: 56-16-131 Material: TR





















### MODEL: RP3763 SIZE: 48-16-136 Material: TR

















## MODEL: TRP3764 S