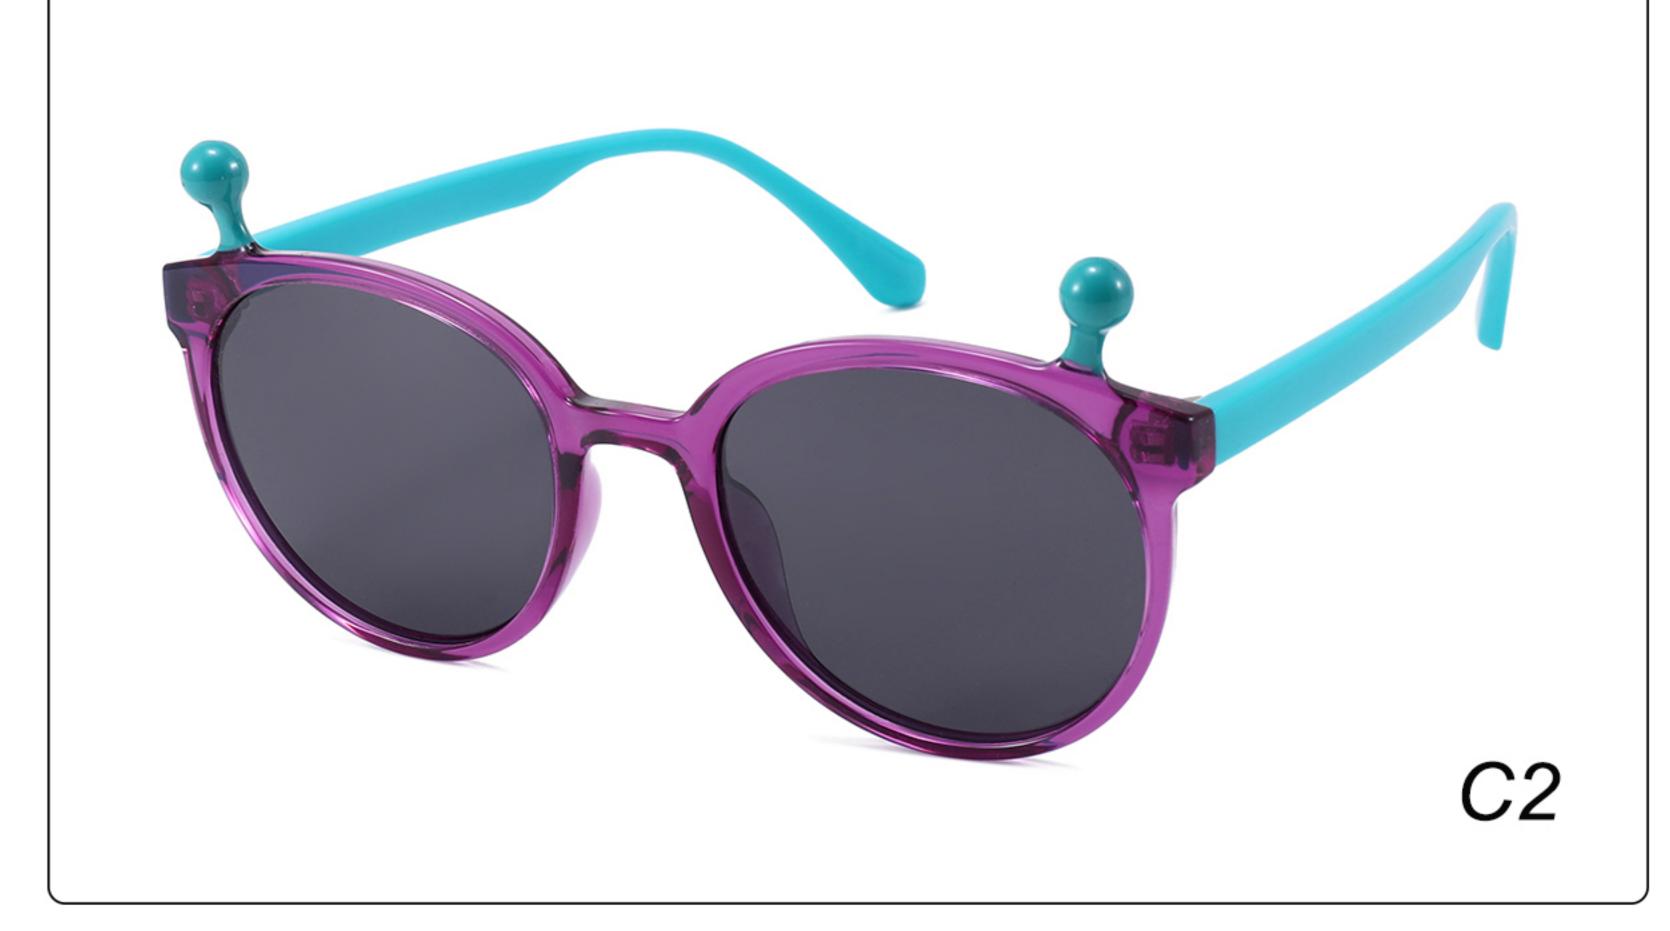

### Kids Polarized Sunglasses Manufacturer in China www.HEAPPY.com

MODEL: KB666 SIZE: 47-21-131 Material: TR90