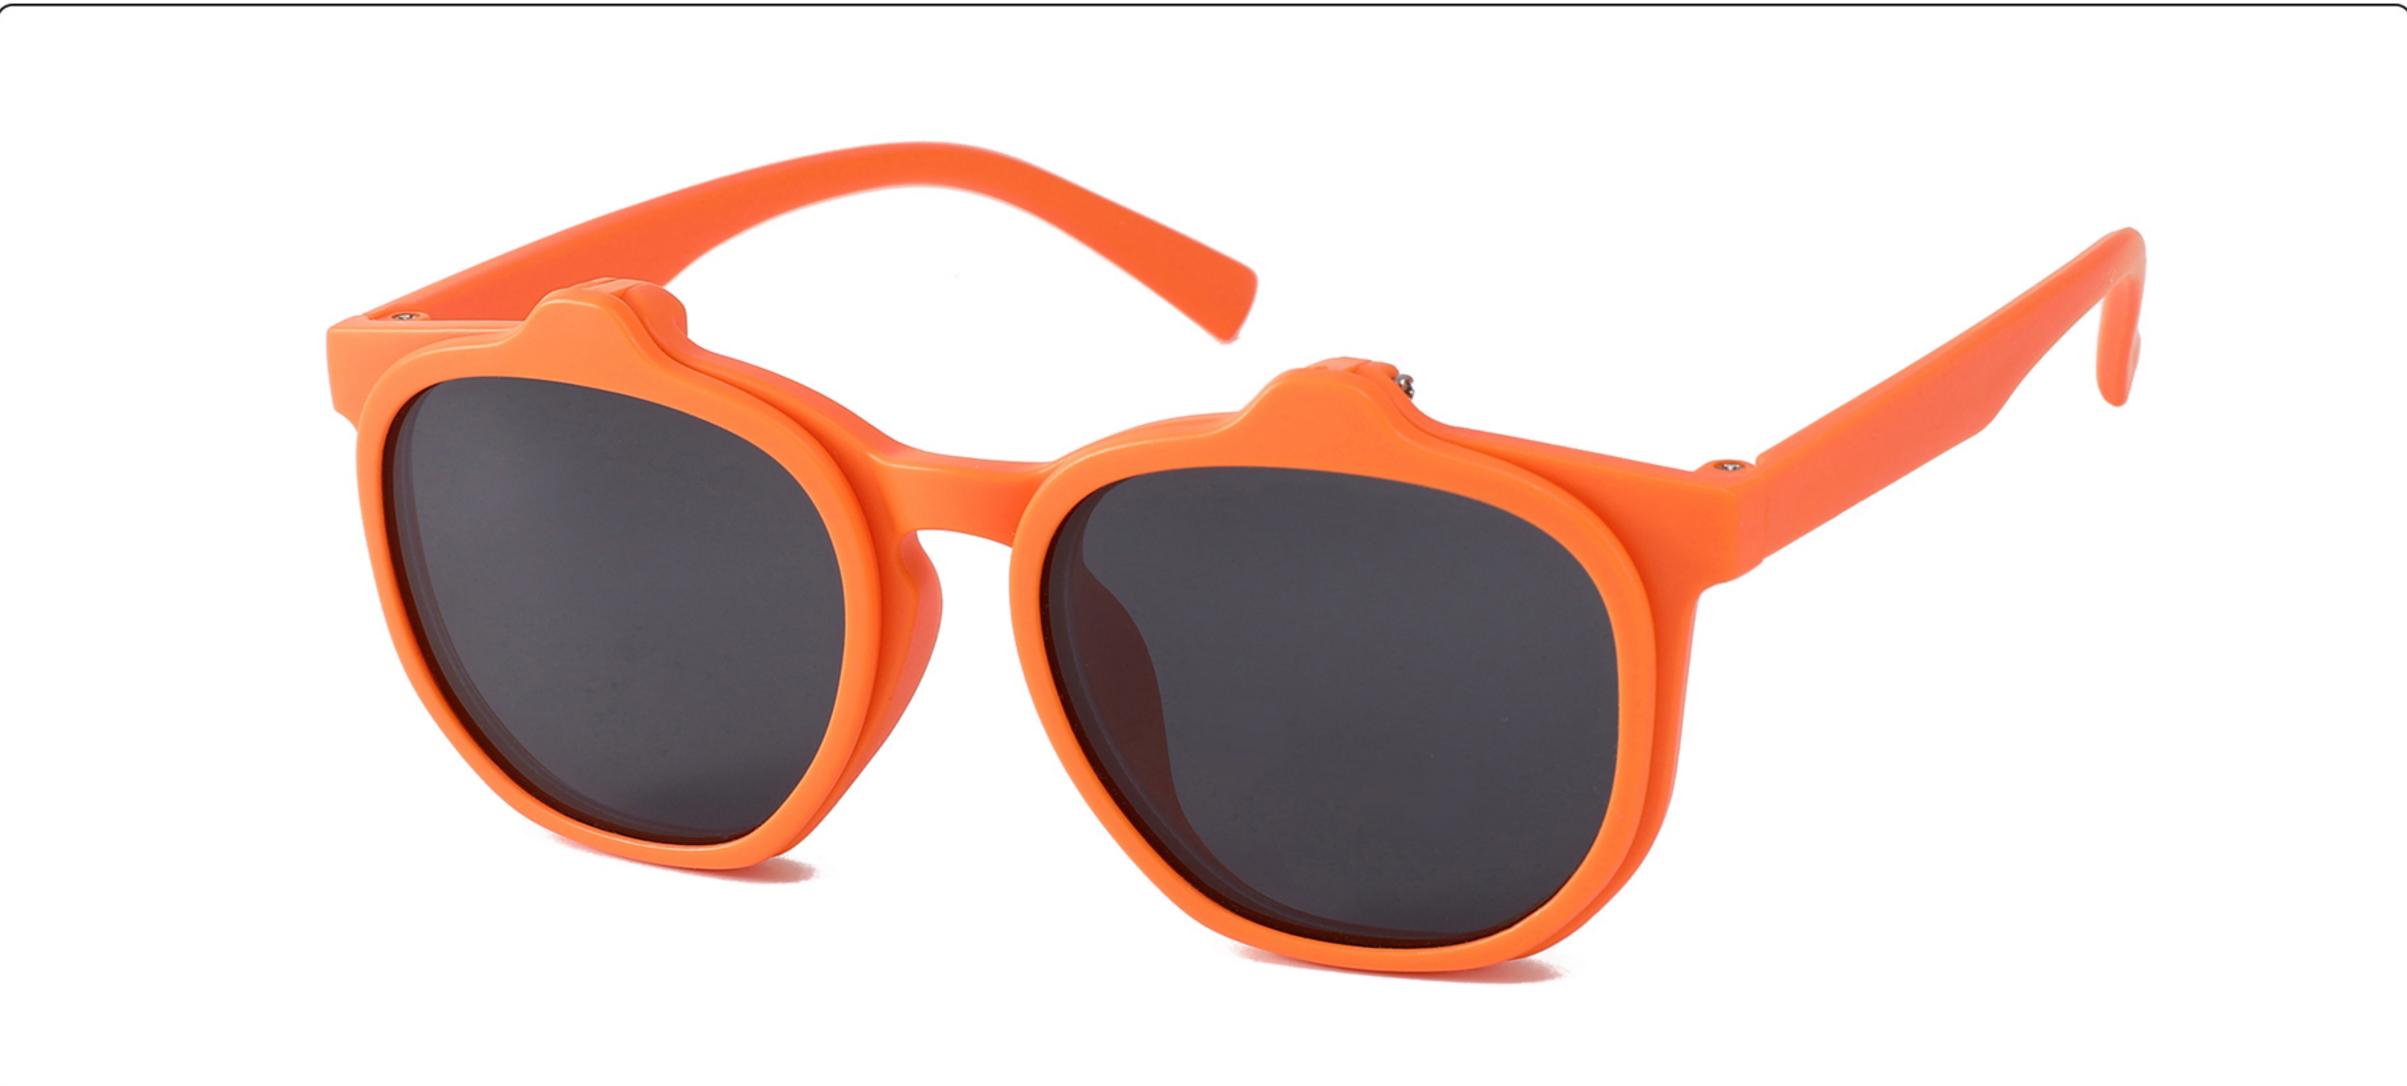

D82015B SIZE: 54-16-122 Material: TR





#### COLOR DISPLAY











### MODEL: D82016 SIZE: 55-16-121 Material: TR





#### COLOR DISPLAY











### MODEL: KB670 SIZE: 49-16-135 Material: TR

















### MODEL: KB671 SIZE: 49-16-135 Material: TR

















### MODEL: KB672 SIZE: 43-17-129 Material: TR

















### **MODEL**: KB673 **SIZE**: 43-17-129 **Material**: TR

















### MODEL: KB9694 SIZE: 46-19-133 Material: TR













### MODEL: KB9695 SIZE: 49-17-133 Material: TR













### MODEL: KB9696 SIZE: 46-19-133 Material: TR













### **MODEL:** S8025 **SIZE:** 47-17-128 **Material:** TR





















### MODEL: TR2022-1 SIZE: 56-18-128 Material: TR





















### MODEL: TR2022-2 SIZE: 52-18-129 Material: TR





















### MODEL: TR2022-3 SIZE: 58-18-127 Material: TR





#### COLOR DISPLAY















. . . . .

### MODEL: TR2022-4 SIZE: 53-18-128 Material: TR





















### MODEL: TR2022-5 SIZE: 52-18-126 Material: TR





#### COLOR DISPLAY















. . . . .

## MODEL: TR2022-6 SIZE: 53-16-131 Material: TR





#### COLOR DISPLAY















- - - - -

### MODEL: TR2022-8 SIZE: 56-16-131 Material: TR





















### MODEL: RP3763 SIZE: 48-16-136 Material: TR

















## MODEL: TRP3764 SIZE: 63-17-123 Material: TR

















### **MODEL**: TRP3765 **SIZE**: 52-18-124 **Material**: TR

















# MODEL: YK1022 SIZE: 50-17-134 Material: TR+金属

















MODEL: YK3767 SIZE: 53-18-123 Material: TR





















### MODEL: Y