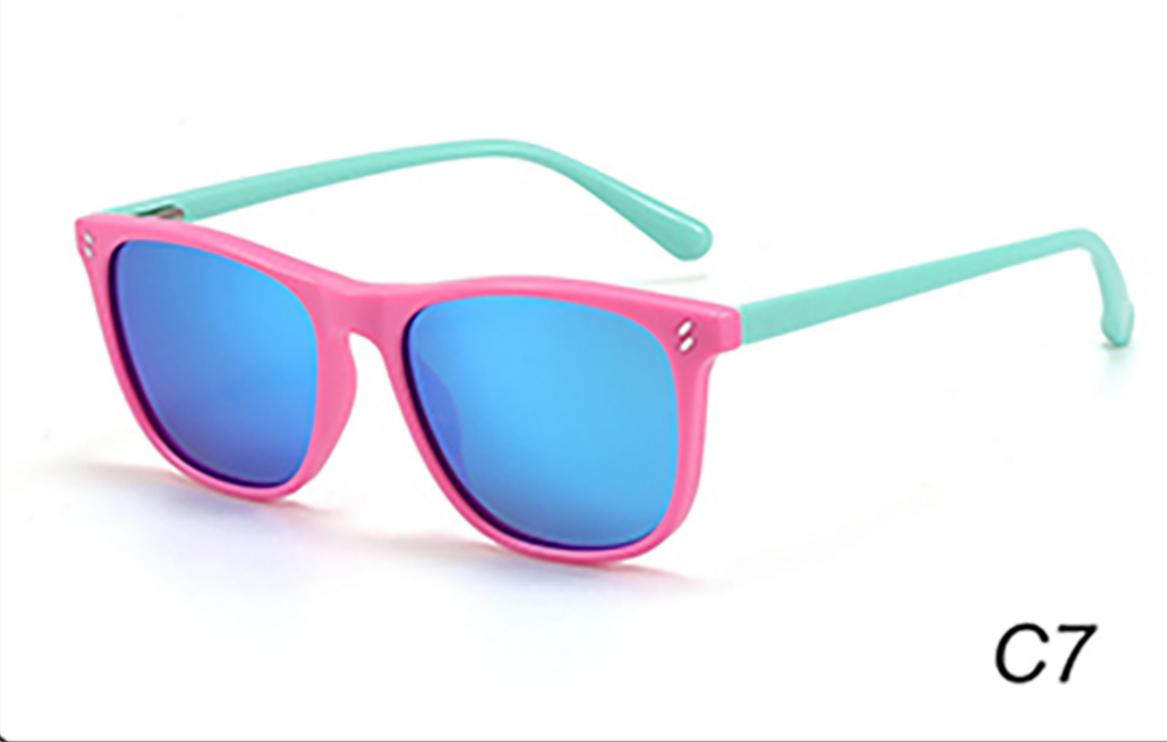

### MODEL: A1047 SIZE: 53-18-121 Material: TR





### COLOR DISPLAY









• • • • •

• • • • •

### MODEL: D82015B SIZE: 54-16-122 Material: TR





#### COLOR DISPLAY











### MODEL: D82016 SIZE: 55-16-121 Material: TR





#### COLOR DISPLAY











### MODEL: KB670 SIZE: 49-16-135 Material: TR

















### MODEL: KB671 SIZE: 49-16-135 Material: TR

















### MODEL: KB672 SIZE: 43-17-129 Material: TR

















### **MODEL**: KB673 **SIZE**: 43-17-129 **Material**: TR

















### MODEL: KB9694 SIZE: 46-19-133 Material: TR













### MODEL: KB9695 SIZE: 49-17-133 Material: TR













### MODEL: KB9696 SIZE: 46-19-133 Material: TR













### **MODEL:** S8025 **SIZE:** 47-17-128 **Material:** TR





















### MODEL: TR2022-1 SIZE: 56-18-128 Material: TR





















### MODEL: TR2022-2 SIZE: 52-18-129 Material: TR





















### MODEL: TR2022-3 SIZE: 58-18-127 Material: TR





#### COLOR DISPLAY















. . . . .

### MODEL: TR2022-4 SIZE: 53-18-128 Material: TR





















### MODEL: TR2022-5 SIZE: 52-18-126 Material: TR





#### COLOR DISPLAY















. . . . .

## MODEL: TR2022-6 SIZE: 53-16-131 Material: TR





#### COLOR DISPLAY















- - - - -

### MODEL: TR2022-8 SIZE: 56-16-131 Material: TR





















### MODEL: RP3763 SIZE: 48-16-136 Material: TR

















## MODEL: TRP3764 SIZE: 63-17-123 Material: TR

















### **MODEL**: TRP3765 **SIZE**: 52-18-124 **Material**: TR

















# MODEL: YK10