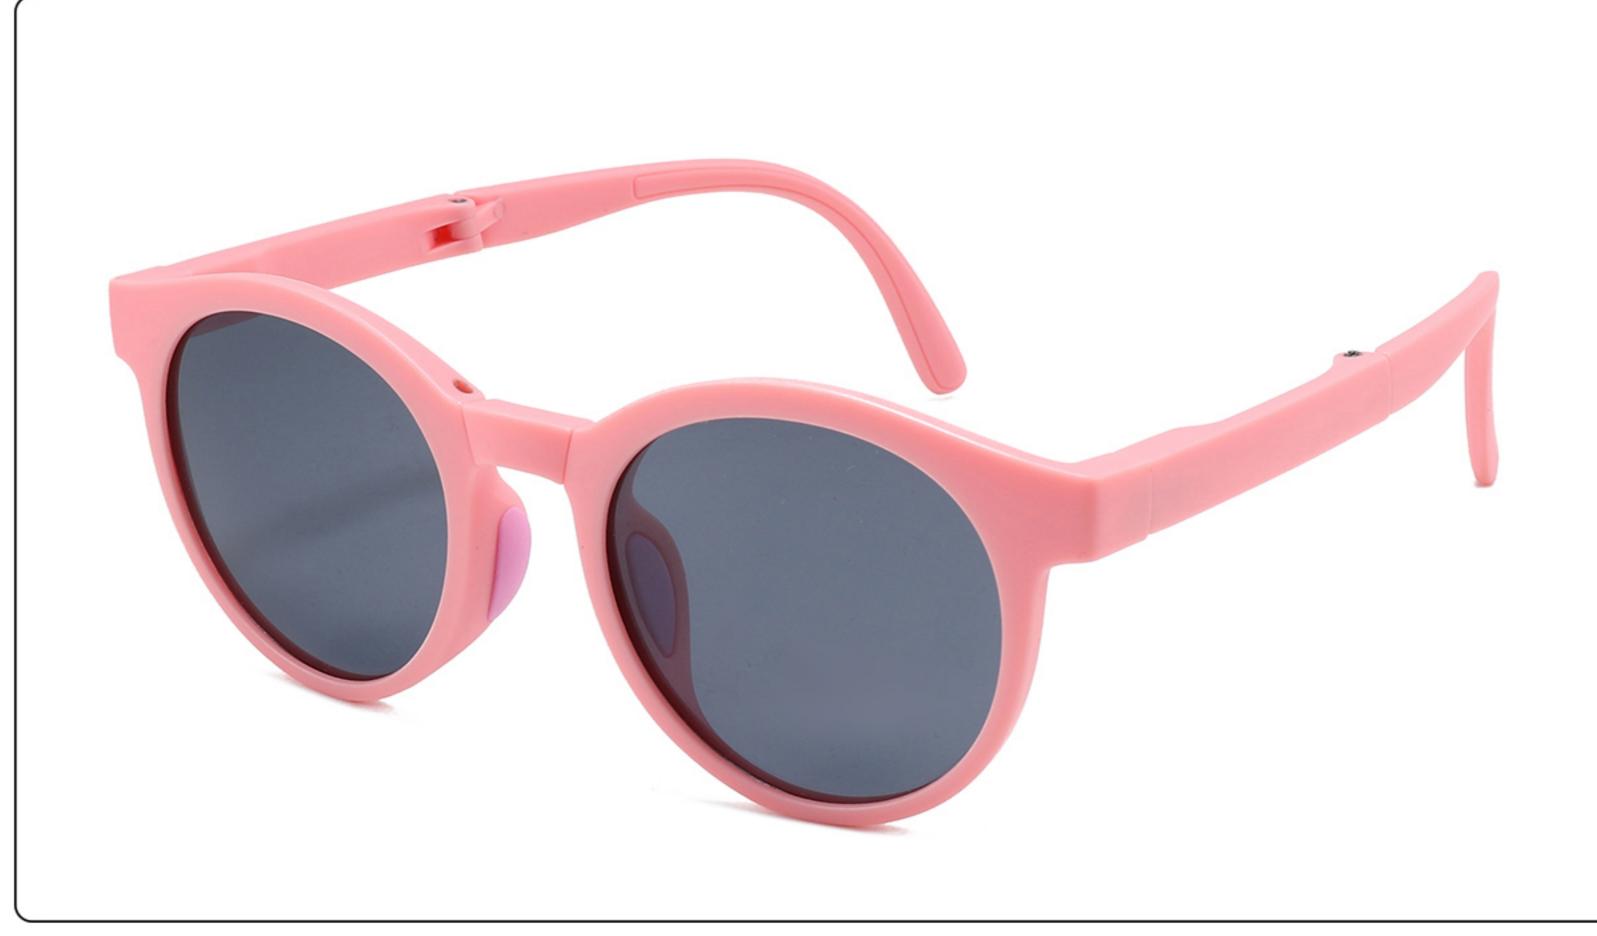

ODEL: 080 SIZE: 53-18-135 Material: TR

















# MODEL: 079 SIZE: 56-17-126 Material: TR

















### MODEL: 3568 SIZE: 45-18-130 Material: TR

















### MODEL: 3766 SIZE: 51-14-134 Material: TR





#### COLOR DISPLAY























### MODEL: 3767 SIZE: 54-18-126 Material: TR





#### COLOR DISPLAY























• • • • •

### MODEL: 3767 SIZE: 54-18-126 Material: TR





#### COLOR DISPLAY























• • • • •

### MODEL: 3767 SIZE: 54-18-126 Material: TR

















### MODEL: A1047 SIZE: 53-18-121 Material: TR





### COLOR DISPLAY









• • • • •

• • • • •

### MODEL: D82015B SIZE: 54-16-122 Material: TR





#### COLOR DISPLAY











### MODEL: D82016 SIZE: 55-16-121 Material: TR





#### COLOR DISPLAY











### MODEL: KB670 SIZE: 49-16-135 Material: TR

















### MODEL: KB671 SIZE: 49-16-135 Material: TR

















### MODEL: KB672 SIZE: 43-17-129 Material: TR

















### **MODEL**: KB673 **SIZE**: 43-17-129 **Material**: TR

















### MODEL: KB9694 SIZE: 46-19-133 Material: TR













### MODEL: KB9695 SIZE: 49-17-133 Material: TR













### MODEL: KB9696 SIZE: 46-19-133 Material: TR













### **MODEL:** S8025 **SIZE:** 47-17-128 **Material:** TR





















### MODEL: TR2022-1 SIZE: 56-18-128 Material: TR





















### MODEL: TR2022-2 SIZE: 52-18-129 Material: TR





















### MODEL: TR2022-3 SIZE: 58-18-127 Material: TR





#### COLOR DISPLAY















. . . . .

### MODEL: TR2022-4 SIZE: 53-18-128