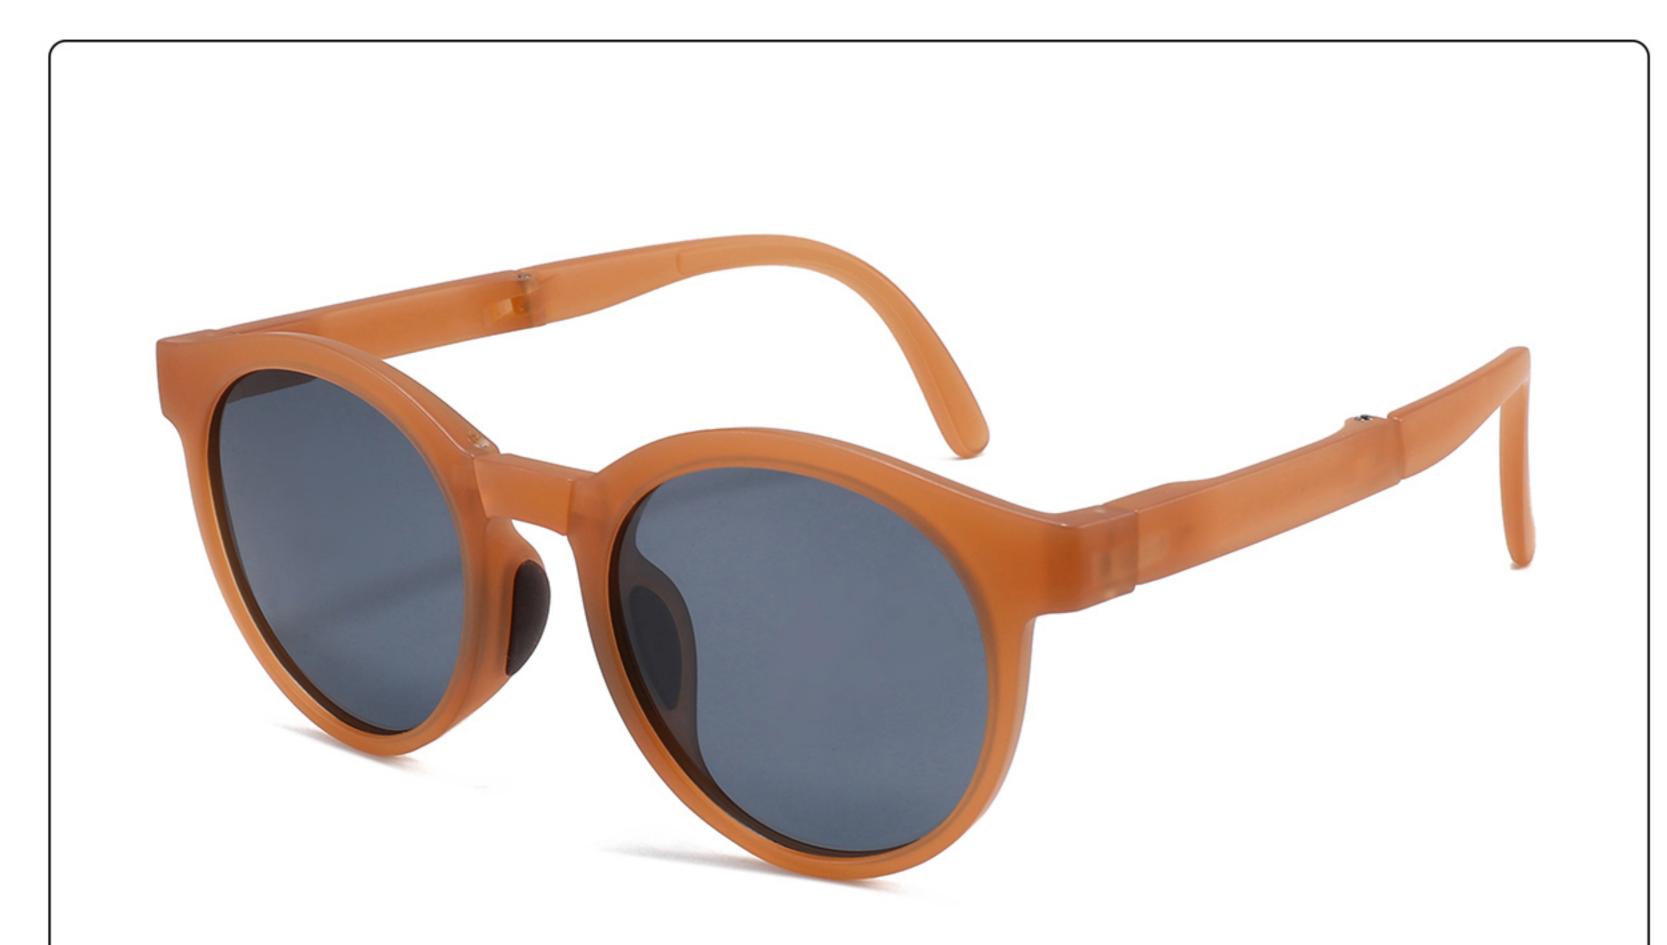

### MODEL: 080 SIZE: 53-18-135 Material: TR

















# MODEL: 079 SIZE: 56-17-126 Material: TR

















### MODEL: 3568 SIZE: 45-18-130 Material: TR

















### MODEL: 3766 SIZE: 51-14-134 Material: TR





#### COLOR DISPLAY























### MODEL: 3767 SIZE: 54-18-126 Material: TR





#### COLOR DISPLAY























• • • • •

### MODEL: 3767 SIZE: 54-18-126 Material: TR





#### COLOR DISPLAY























• • • • •

### MODEL: 3767 SIZE: 54-18-126 Material: TR

















### MODEL: A1047 SIZE: 53-18-121 Material: TR





### COLOR DISPLAY









• • • • •

• • • • •

### MODEL: D82015B SIZE: 54-16-122 Material: TR





#### COLOR DISPLAY











### MODEL: D82016 SIZE: 55-16-121 Material: TR





#### COLOR DISPLAY











### MODEL: KB670 SIZE: 49-16-135 Material: TR

















### MODEL: KB671 SIZE: 49-16-135 Material: TR

















### MODEL: KB672 SIZE: 43-17-129 Material: TR

















### **MODEL**: KB673 **SIZE**: 43-17-129 **Material**: TR

















### MODEL: KB9694 SIZE: 46-19-133 Material: TR













### MODEL: KB9695 SIZE: 49-17-133 Material: TR













### MODEL: KB9696 SIZE: 46-19-133 Material: TR













### **MODEL:** S8025 **SIZE:** 47-17-128 **Material:** TR





















### MODEL: TR2022-1 SIZE: 56-18-128 Material: TR





















### MODEL: TR2022-2 SIZE: 52-18-129 Material: TR





















### MODEL: TR2022-3 SIZE: 58-18-127 Material: TR





#### COLOR DISPLAY















. . . . .

### MODEL: TR2022-4 SIZE: 53