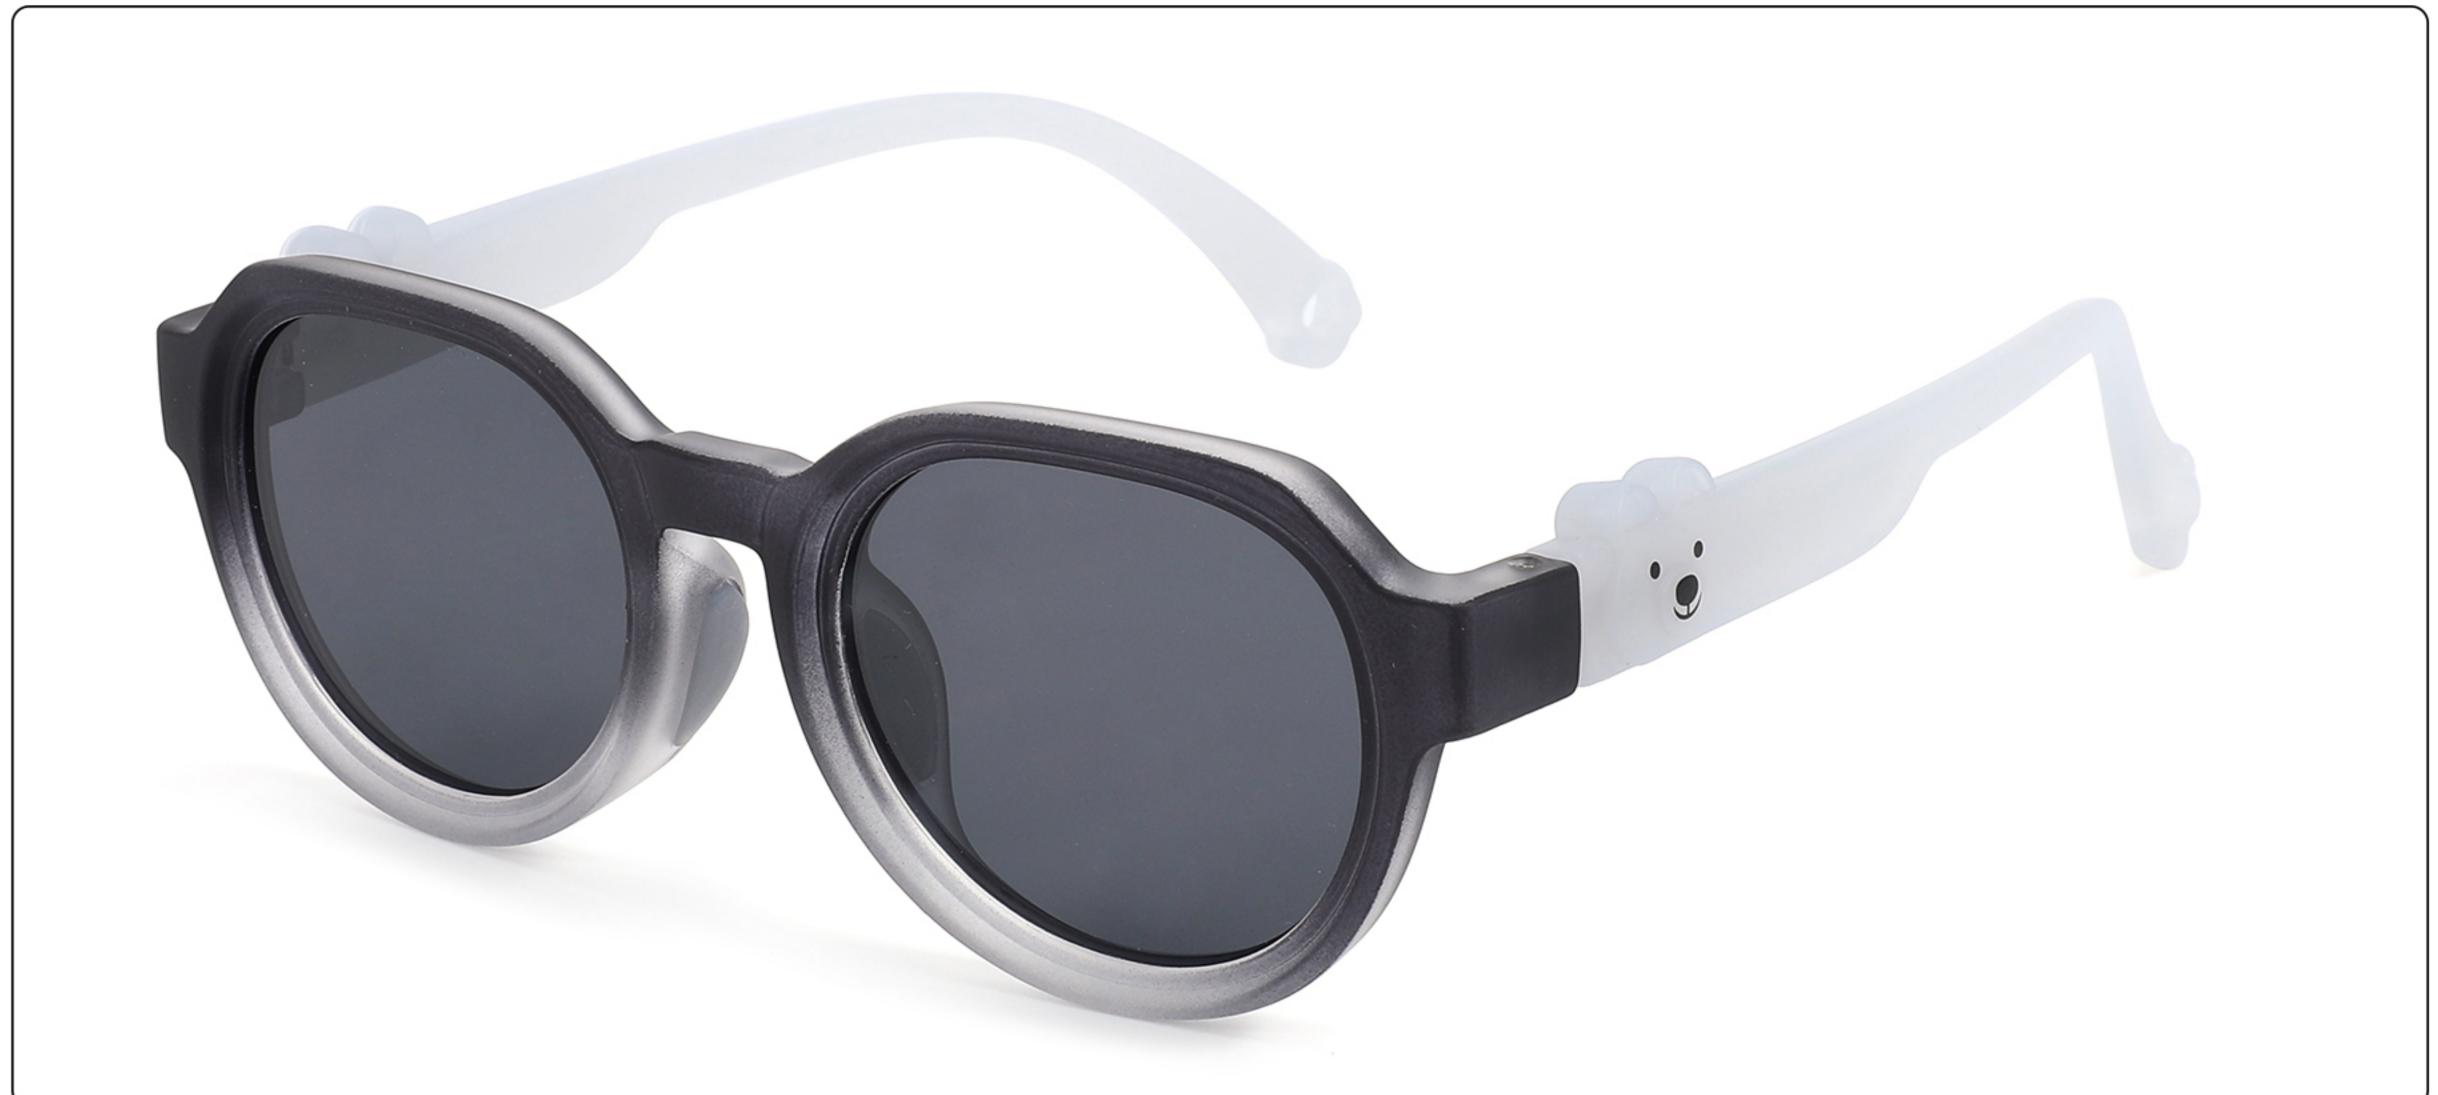

### MODEL: 3766 SIZE: 51-14-134 Material: TR





#### COLOR DISPLAY























### MODEL: 3767 SIZE: 54-18-126 Material: TR





#### COLOR DISPLAY























• • • • •

### MODEL: 3767 SIZE: 54-18-126 Material: TR





#### COLOR DISPLAY























• • • • •

### MODEL: 3767 SIZE: 54-18-126 Material: TR

















### MODEL: A1047 SIZE: 53-18-121 Material: TR





### COLOR DISPLAY









• • • • •

• • • • •

### MODEL: D82015B SIZE: 54-16-122 Material: TR





#### COLOR DISPLAY











### MODEL: D82016 SIZE: 55-16-121 Material: TR





#### COLOR DISPLAY











### MODEL: KB670 SIZE: 49-16-135 Material: TR

















### MODEL: KB671 SIZE: 49-16-135 Material: TR

















### MODEL: KB672 SIZE: 43-17-129 Material: TR

















### **MODEL**: KB673 **SIZE**: 43-17-129 **Material**: TR

















### MODEL: KB9694 SIZE: 46-19-133 Material: TR













### MODEL: KB9695 SIZE: 49-17-133 Material: TR













### MODEL: KB9696 SIZE: 46-19-133 Material: TR













### **MODEL:** S8025 **SIZE:** 47-17-128 **Material:** TR





















### MODEL: TR2022-1 SIZE: 56-18-128 Material: TR





















### MODEL: TR2022-2 SIZE: 52-18-129 Material: TR





















### MODEL: TR2022-3 SIZE: 58-18-127 Material: TR





#### COLOR DISPLAY















. . . . .

### MODEL: TR2022-4 SIZE: 53-18-128 Material: TR





















### MODEL: TR2022-5 SIZE: 52-18-126 Material: TR





#### COLOR DISPLAY















. . . . .

## MODEL: TR2022-6 SIZE: 53-16-131 Material: