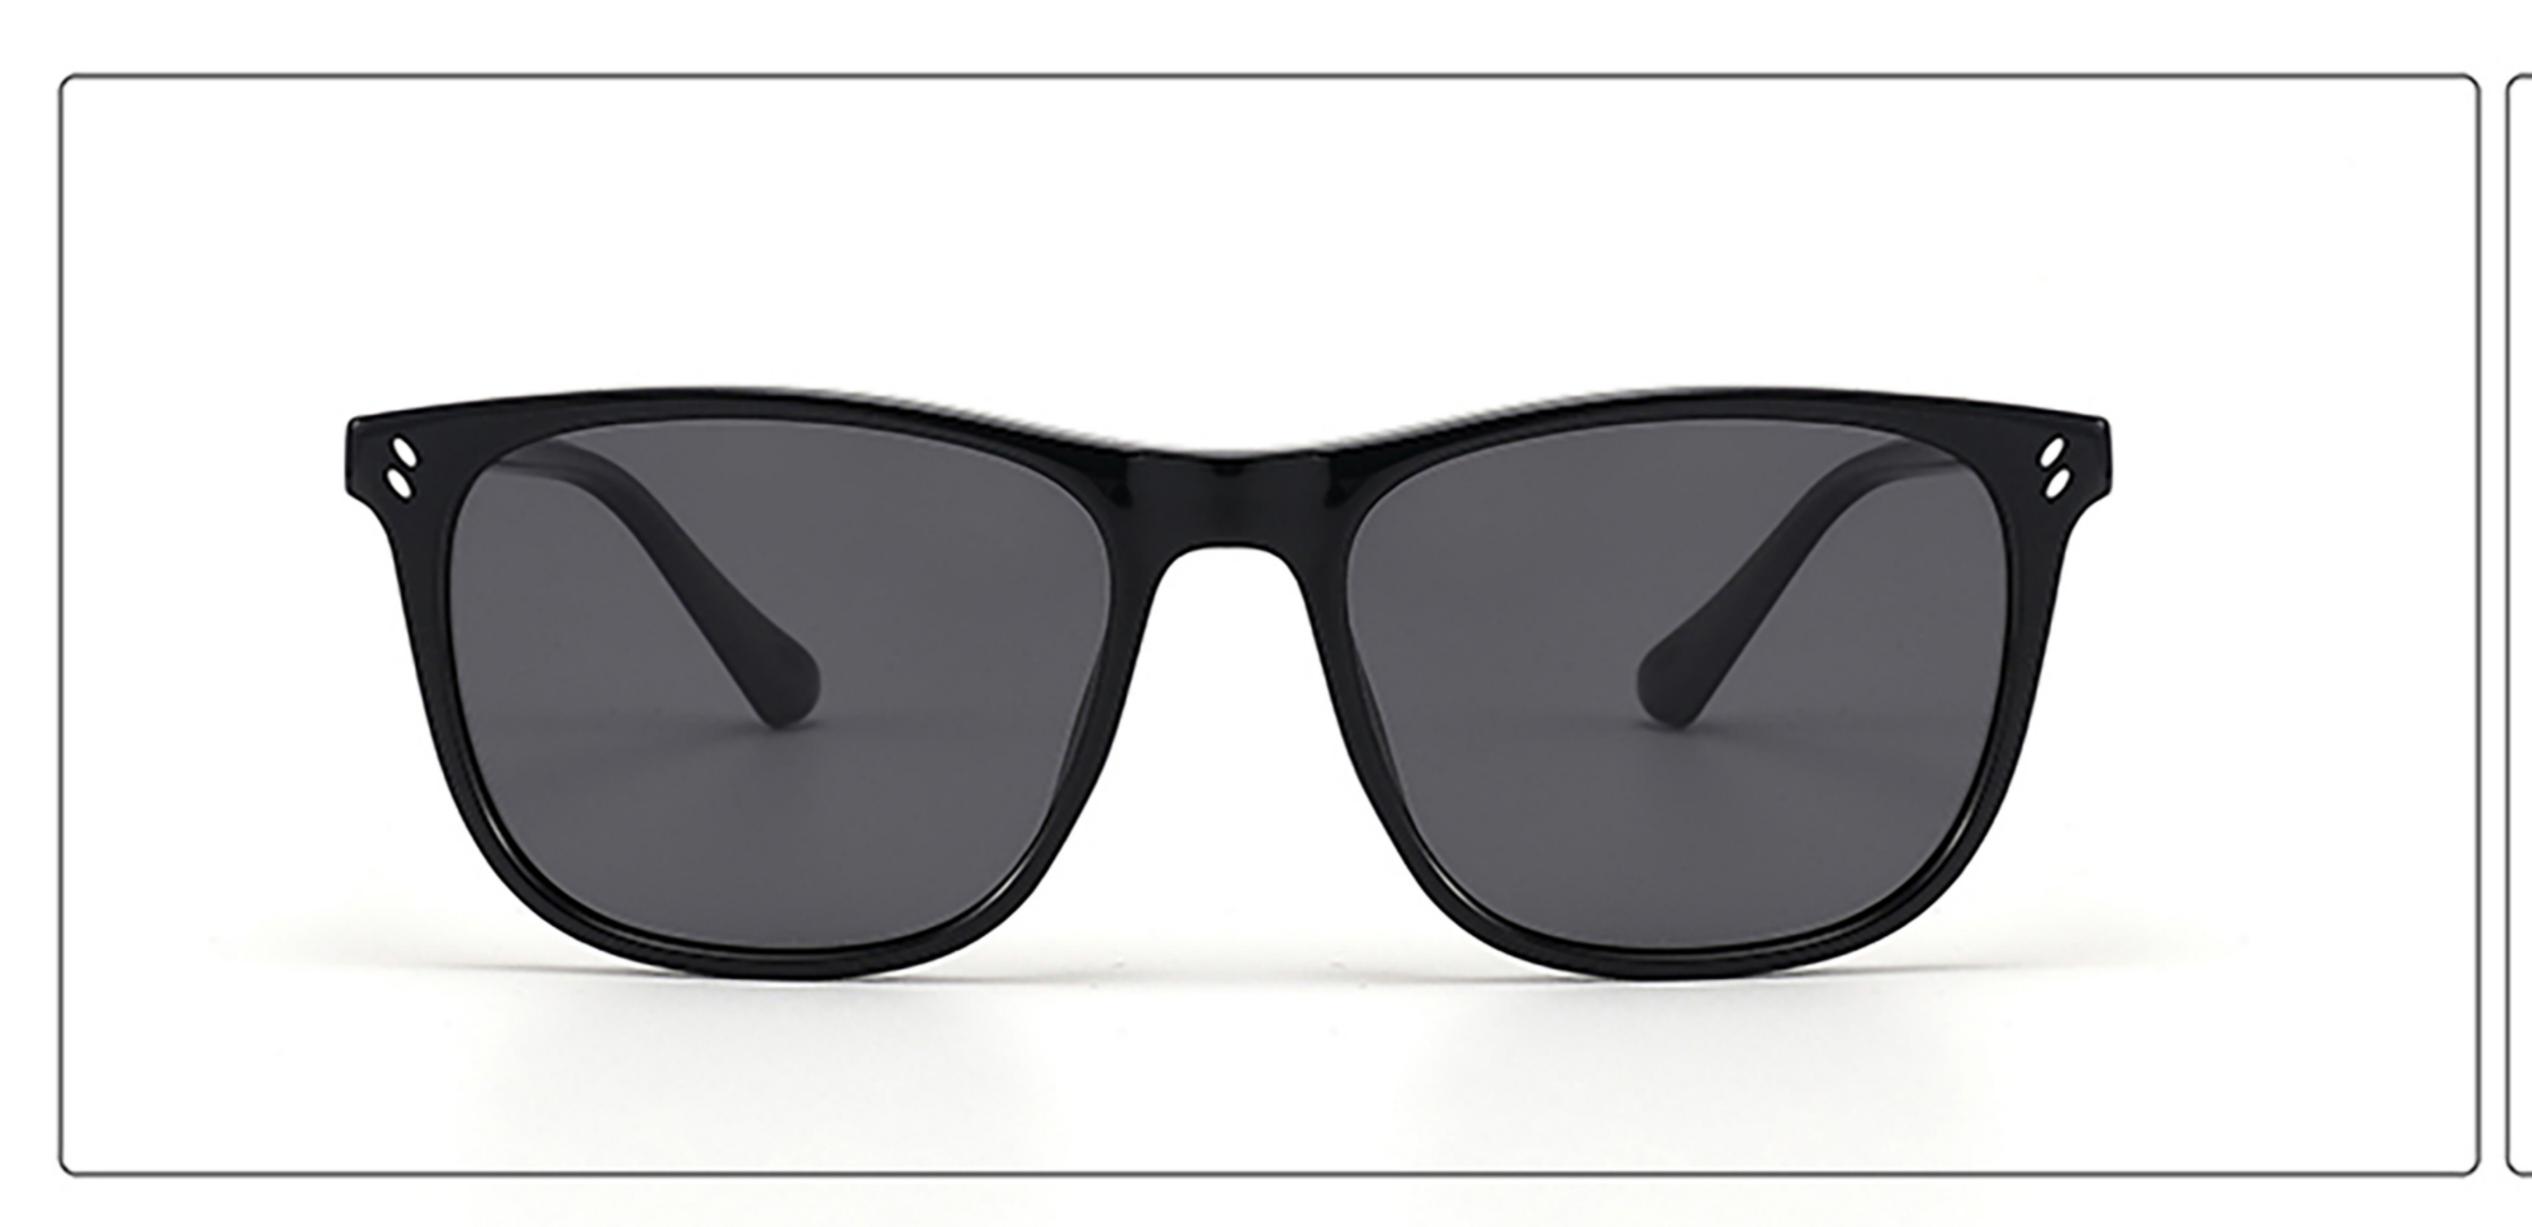

6 Material: TR

















### MODEL: A1047 SIZE: 53-18-121 Material: TR





### COLOR DISPLAY









• • • • •

• • • • •

### MODEL: D82015B SIZE: 54-16-122 Material: TR





#### COLOR DISPLAY











### MODEL: D82016 SIZE: 55-16-121 Material: TR





#### COLOR DISPLAY











### MODEL: KB670 SIZE: 49-16-135 Material: TR

















### MODEL: KB671 SIZE: 49-16-135 Material: TR

















### MODEL: KB672 SIZE: 43-17-129 Material: TR

















### **MODEL**: KB673 **SIZE**: 43-17-129 **Material**: TR

















### MODEL: KB9694 SIZE: 46-19-133 Material: TR













### MODEL: KB9695 SIZE: 49-17-133 Material: TR













### MODEL: KB9696 SIZE: 46-19-133 Material: TR













### **MODEL:** S8025 **SIZE:** 47-17-128 **Material:** TR





















### MODEL: TR2022-1 SIZE: 56-18-128 Material: TR





















### MODEL: TR2022-2 SIZE: 52-18-129 Material: TR





















### MODEL: TR2022-3 SIZE: 58-18-127 Material: TR





#### COLOR DISPLAY















. . . . .

### MODEL: TR2022-4 SIZE: 53-18-128 Material: TR





















### MODEL: TR2022-5 SIZE: 52-18-126 Material: TR





#### COLOR DISPLAY















. . . . .

## MODEL: TR2022-6 SIZE: 53-16-131 Material: TR





#### COLOR DISPLAY















- - - - -

### MODEL: TR2022-8 SIZE: 56-16-131 Material: TR





















### MODEL: RP3763 SIZE: 48-16-136 Material: TR

















## MODEL: TRP3764 SIZE: 63-17-123 Material: TR

















### **MODEL**: TRP3765 **SIZE**: 52-18-124 **Material**: TR