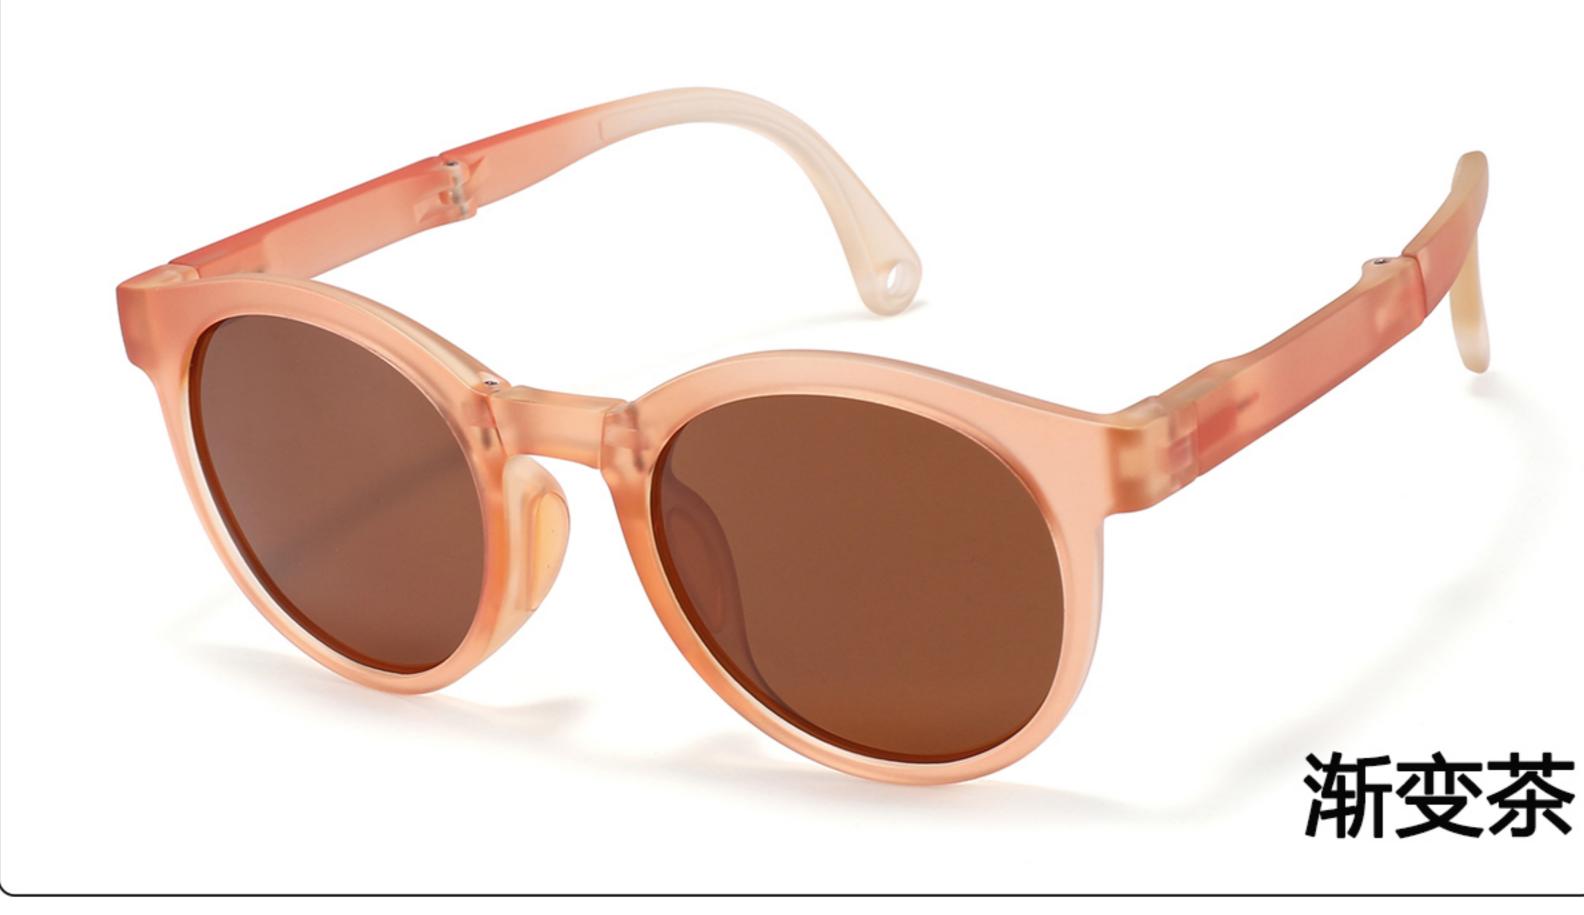

### Kids Polarized Sunglasses Manufacturer in China www.HEAPPY.com

MODEL: KB666 SIZE: 47-21-131 Material: TR90

















## MODEL: KB667 SIZE: 45-21-131 Material: TR90

















### **MODEL**: KB668 **SIZE**: 44-21-131 **Material**: TR

















## **MODEL**: SS1048 **SIZE**: 57-18-135 **Material**: TR

















### **MODEL**: ZG0115 **SIZE**: 45-16-127 **Material**: TR

















### MODEL: JC078 SIZE: 47-19-131 Material: TR

















### MODEL: 080 SIZE: 53-18-135 Material: TR

















# MODEL: 079 SIZE: 56-17-126 Material: TR

















### MODEL: 3568 SIZE: 45-18-130 Material: TR

















### MODEL: 3766 SIZE: 51-14-134 Material: TR





#### COLOR DISPLAY























### MODEL: 3767 SIZE: 54-18-126 Material: TR





#### COLOR DISPLAY























• • • • •

### MODEL: 3767 SIZE: 54-18-126 Material: TR





#### COLOR DISPLAY























• • • • •

### MODEL: 3767 SIZE: 54-18-126 Material: TR

















### MODEL: A1047 SIZE: 53-18-121 Material: TR





### COLOR DISPLAY









• • • • •

• • • • •

### MODEL: D82015B SIZE: 54-16-122 Material: TR





#### COLOR DISPLAY











### MODE