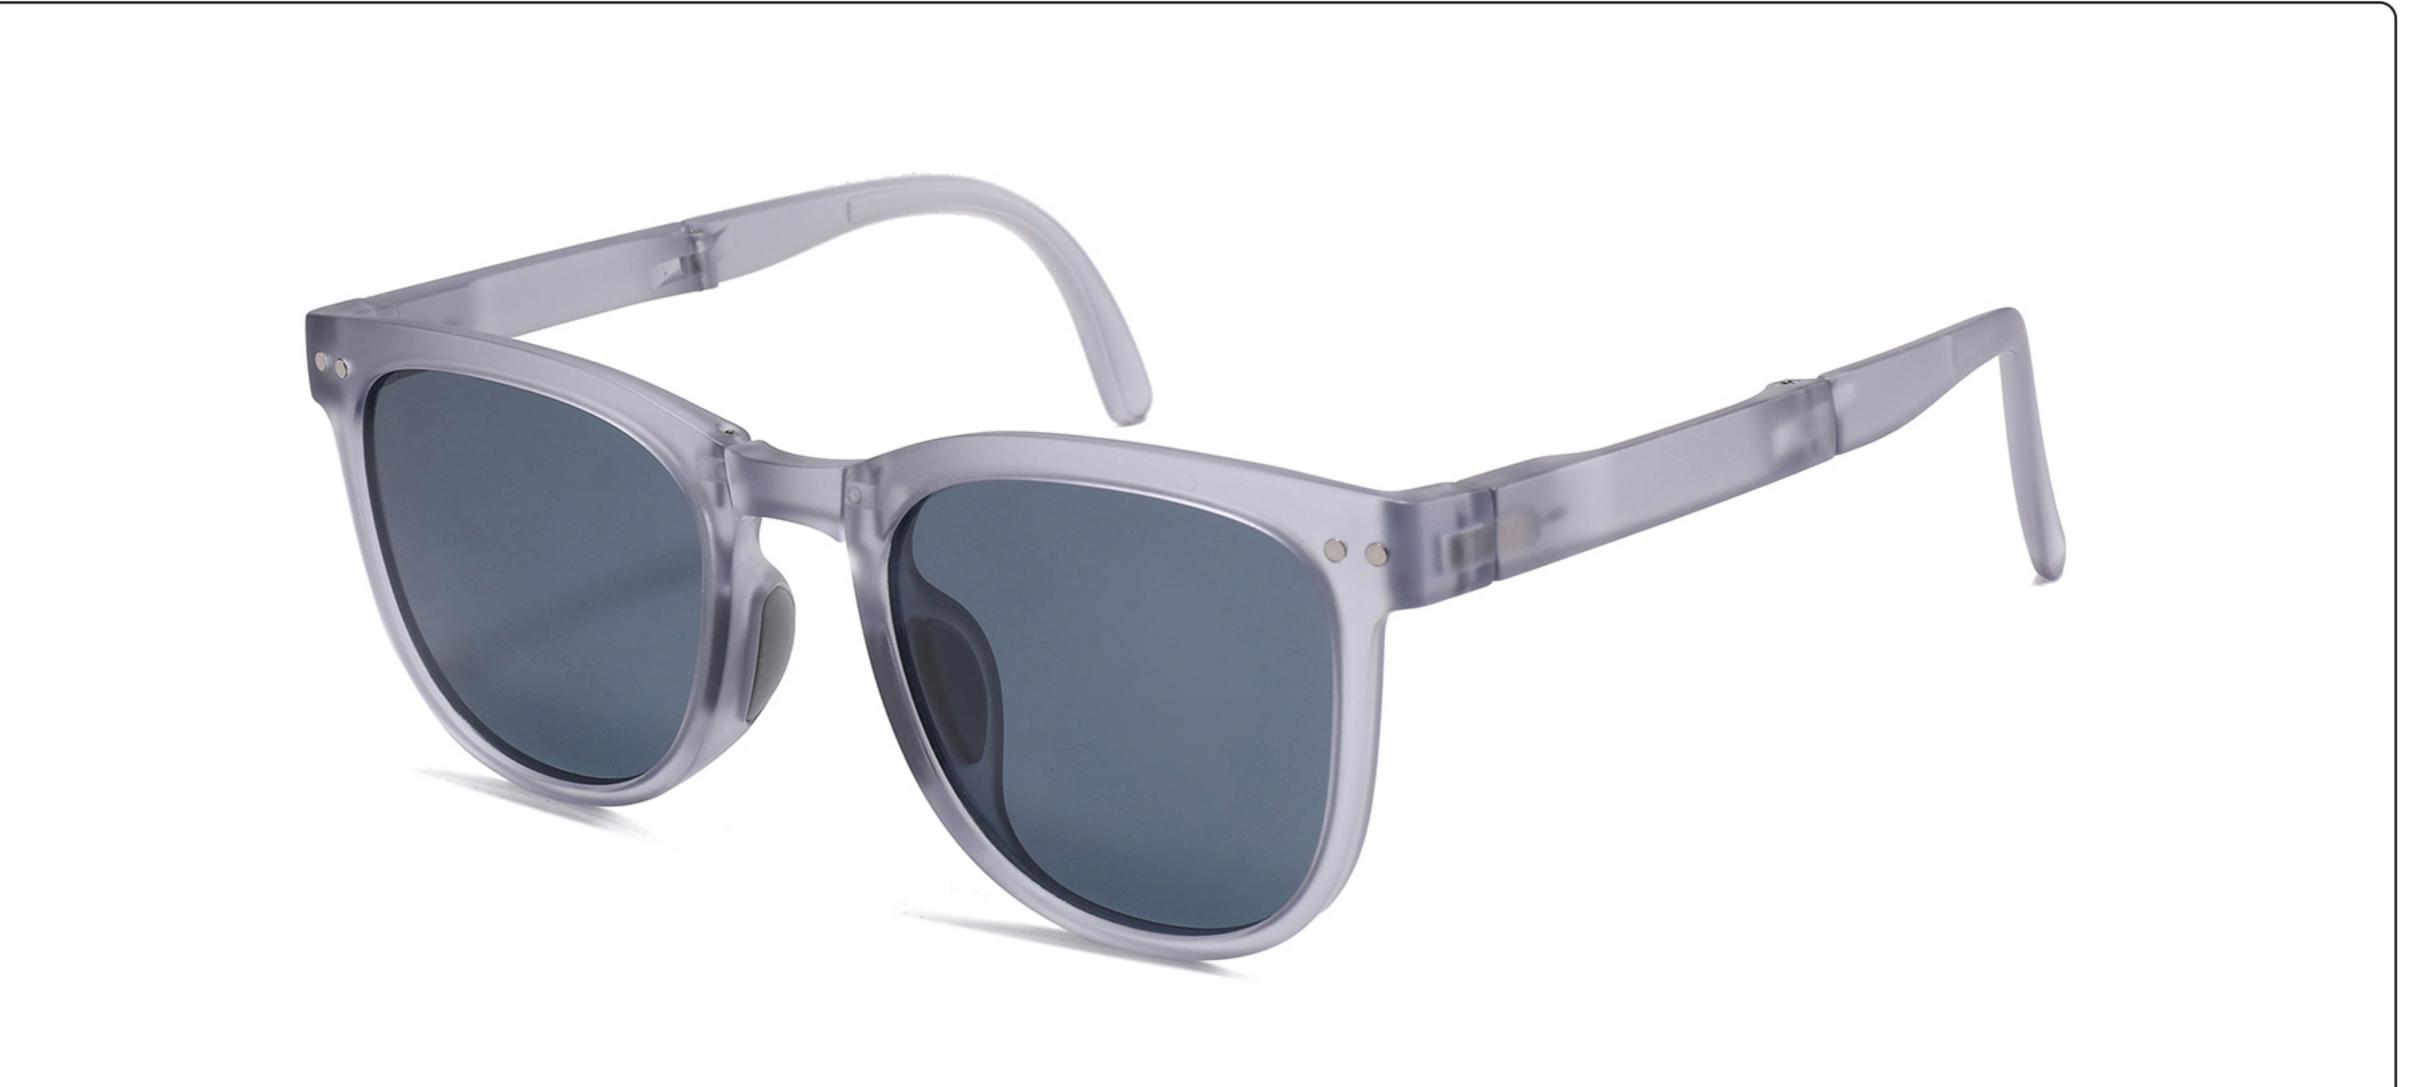

45-16-127 **Material**: TR

















### MODEL: JC078 SIZE: 47-19-131 Material: TR

















### MODEL: 080 SIZE: 53-18-135 Material: TR

















# MODEL: 079 SIZE: 56-17-126 Material: TR

















### MODEL: 3568 SIZE: 45-18-130 Material: TR

















### MODEL: 3766 SIZE: 51-14-134 Material: TR





#### COLOR DISPLAY























### MODEL: 3767 SIZE: 54-18-126 Material: TR





#### COLOR DISPLAY























• • • • •

### MODEL: 3767 SIZE: 54-18-126 Material: TR





#### COLOR DISPLAY























• • • • •

### MODEL: 3767 SIZE: 54-18-126 Material: TR

















### MODEL: A1047 SIZE: 53-18-121 Material: TR





### COLOR DISPLAY









• • • • •

• • • • •

### MODEL: D82015B SIZE: 54-16-122 Material: TR





#### COLOR DISPLAY











### MODEL: D82016 SIZE: 55-16-121 Material: TR





#### COLOR DISPLAY











### MODEL: KB670 SIZE: 49-16-135 Material: TR

















### MODEL: KB671 SIZE: 49-16-135 Material: TR

















### MODEL: KB672 SIZE: 43-17-129 Material: TR

















### **MODEL**: KB673 **SIZE**: 43-17-129 **Material**: TR

















### MODEL: KB9694 SIZE: 46-19-133 Material: TR













### MODEL: KB9695 SIZE: 49-17-133 Material: TR













### MODEL: KB9696 SIZE: 46-19-133 Material: TR













### **MODEL:** S8025 **SIZE:** 47-17-128 **Material:** TR





















### MODEL: TR2022-1 SIZE: 56-18-128 Material: TR





















### MODEL: TR2022-2 SIZE: 52-18-129 Material: TR





















### MODEL: TR2022-3 SIZ