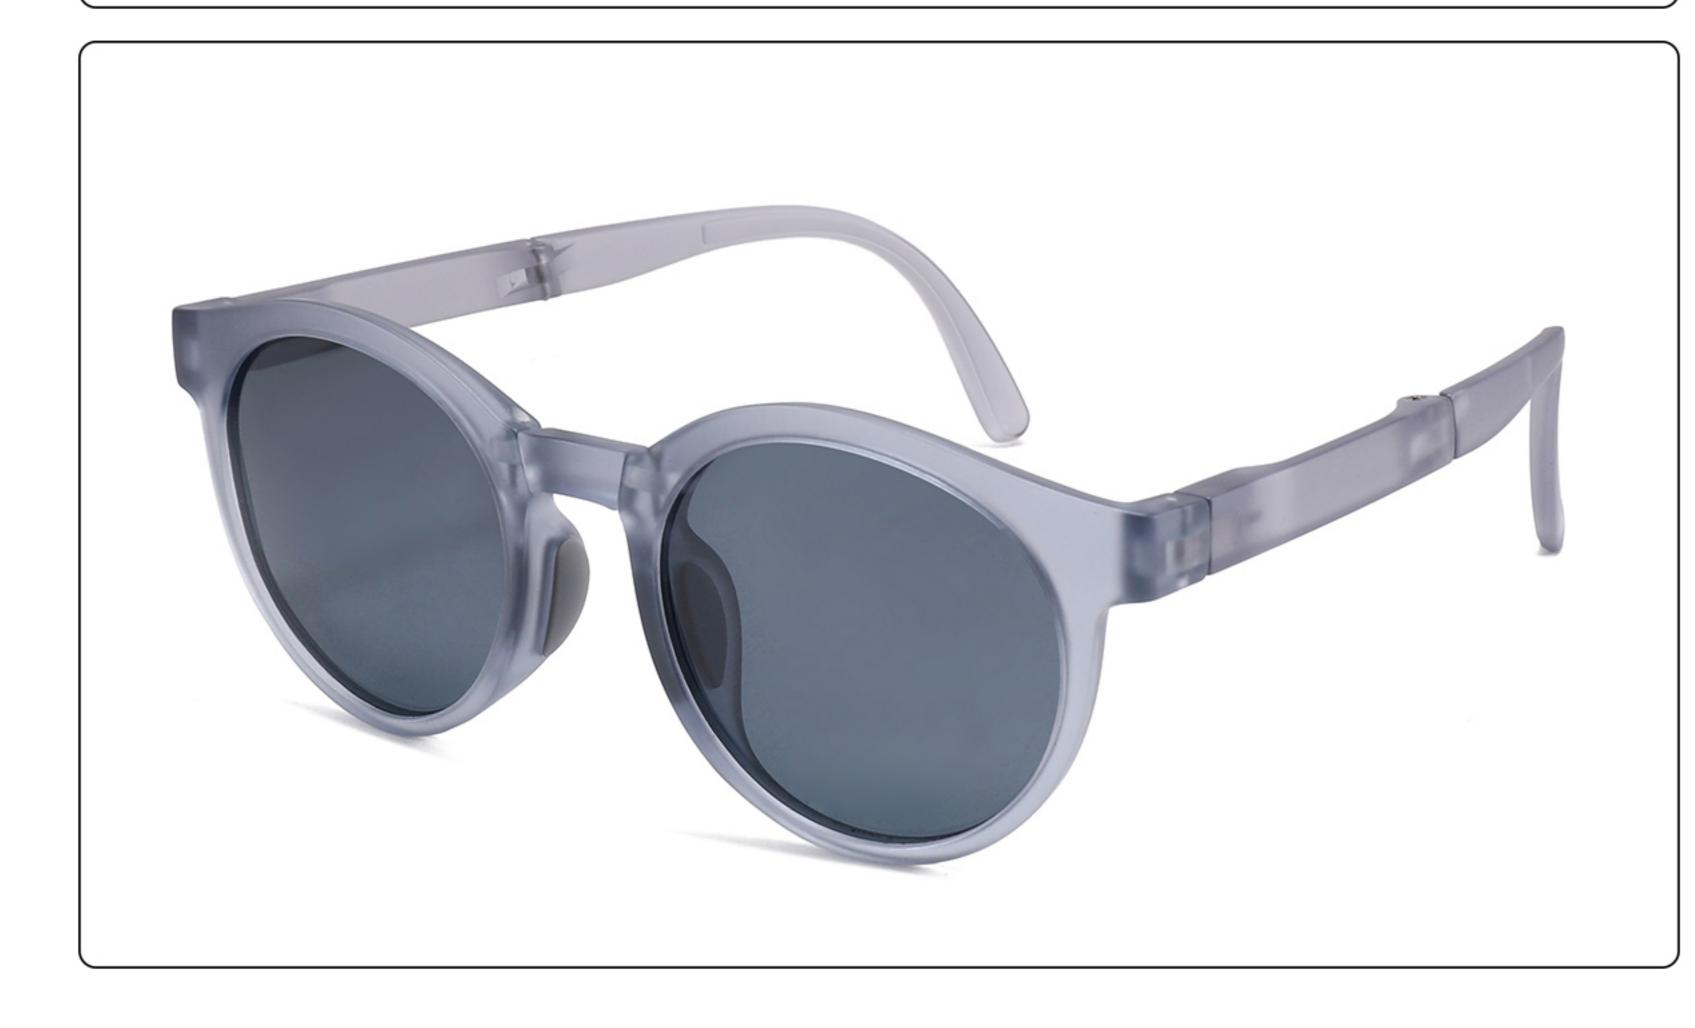

### Kids Polarized Sunglasses Manufacturer in China www.HEAPPY.com

MODEL: KB666 SIZE: 47-21-131 Material: TR90