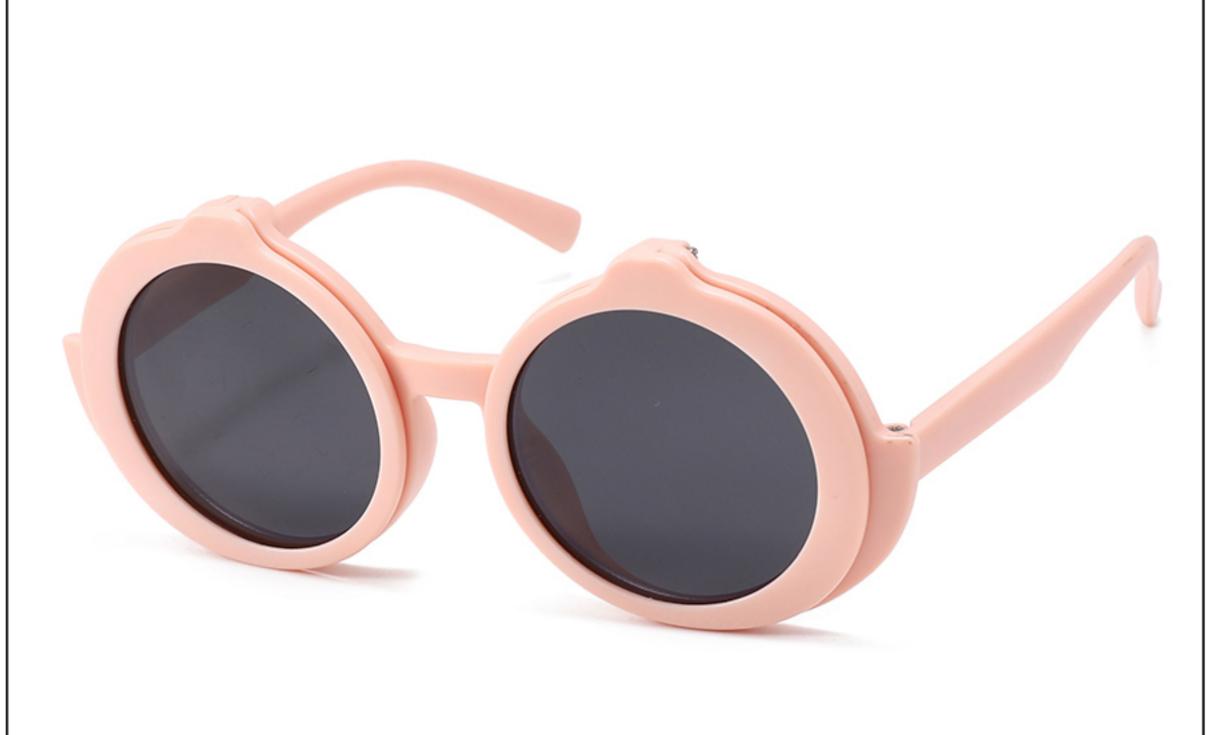

5-16-121 Material: TR





#### COLOR DISPLAY











### MODEL: KB670 SIZE: 49-16-135 Material: TR

















### MODEL: KB671 SIZE: 49-16-135 Material: TR

















### MODEL: KB672 SIZE: 43-17-129 Material: TR

















### **MODEL**: KB673 **SIZE**: 43-17-129 **Material**: TR

















### MODEL: KB9694 SIZE: 46-19-133 Material: TR













### MODEL: KB9695 SIZE: 49-17-133 Material: TR













### MODEL: KB9696 SIZE: 46-19-133 Material: TR













### **MODEL:** S8025 **SIZE:** 47-17-128 **Material:** TR





















### MODEL: TR2022-1 SIZE: 56-18-128 Material: TR





















### MODEL: TR2022-2 SIZE: 52-18-129 Material: TR





















### MODEL: TR2022-3 SIZE: 58-18-127 Material: TR





#### COLOR DISPLAY















. . . . .

### MODEL: TR2022-4 SIZE: 53-18-128 Material: TR





















### MODEL: TR2022-5 SIZE: 52-18-126 Material: TR





#### COLOR DISPLAY















. . . . .

## MODEL: TR2022-6 SIZE: 53-16-131 Material: TR





#### COLOR DISPLAY















- - - - -

### MODEL: TR2022-8 SIZE: 56-16-131 Material: TR





















### MODEL: RP3763 SIZE: 48-16-136 Material: TR

















## MODEL: TRP3764 SIZE: 63-17-123 Material: TR

















### **MODEL**: TRP3765 **SIZE**: 52-18-124 **Material**: TR

















# MODEL: YK1022 SIZE: 50-17-134 Material: TR+金属

















MODEL: YK3767 SIZE: 53-18-123 Material: TR





















### MODEL: YK8284 SIZE: 43-17-120 Material: TR