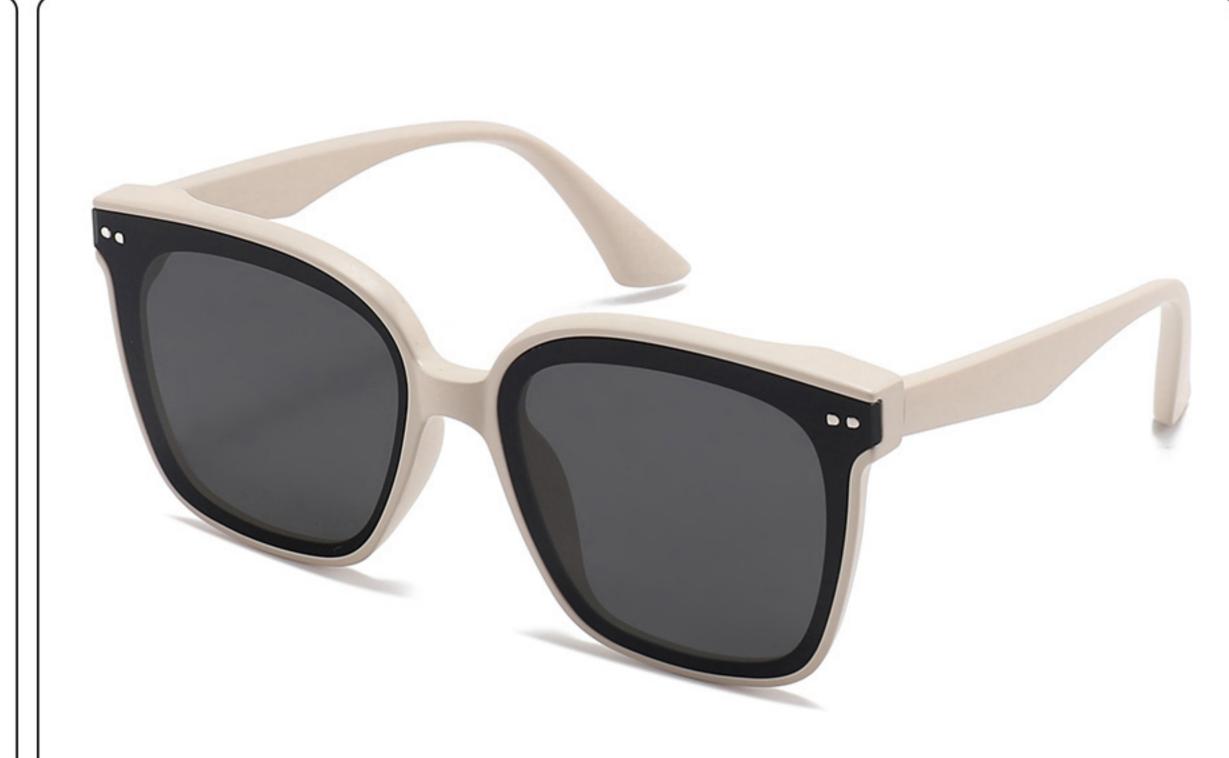

8-129 Material: TR





















### MODEL: TR2022-3 SIZE: 58-18-127 Material: TR





#### COLOR DISPLAY















. . . . .

### MODEL: TR2022-4 SIZE: 53-18-128 Material: TR





















### MODEL: TR2022-5 SIZE: 52-18-126 Material: TR





#### COLOR DISPLAY















. . . . .

## MODEL: TR2022-6 SIZE: 53-16-131 Material: TR





#### COLOR DISPLAY















- - - - -

### MODEL: TR2022-8 SIZE: 56-16-131 Material: TR





















### MODEL: RP3763 SIZE: 48-16-136 Material: TR

















## MODEL: TRP3764 SIZE: 63-17-123 Material: TR

















### **MODEL**: TRP3765 **SIZE**: 52-18-124 **Material**: TR

















# MODEL: YK1022 SIZE: 50-17-134 Material: TR+金属

















MODEL: YK3767 SIZE: 53-18-123 Material: TR





















### MODEL: YK8284 SIZE: 43-17-120 Material: TR