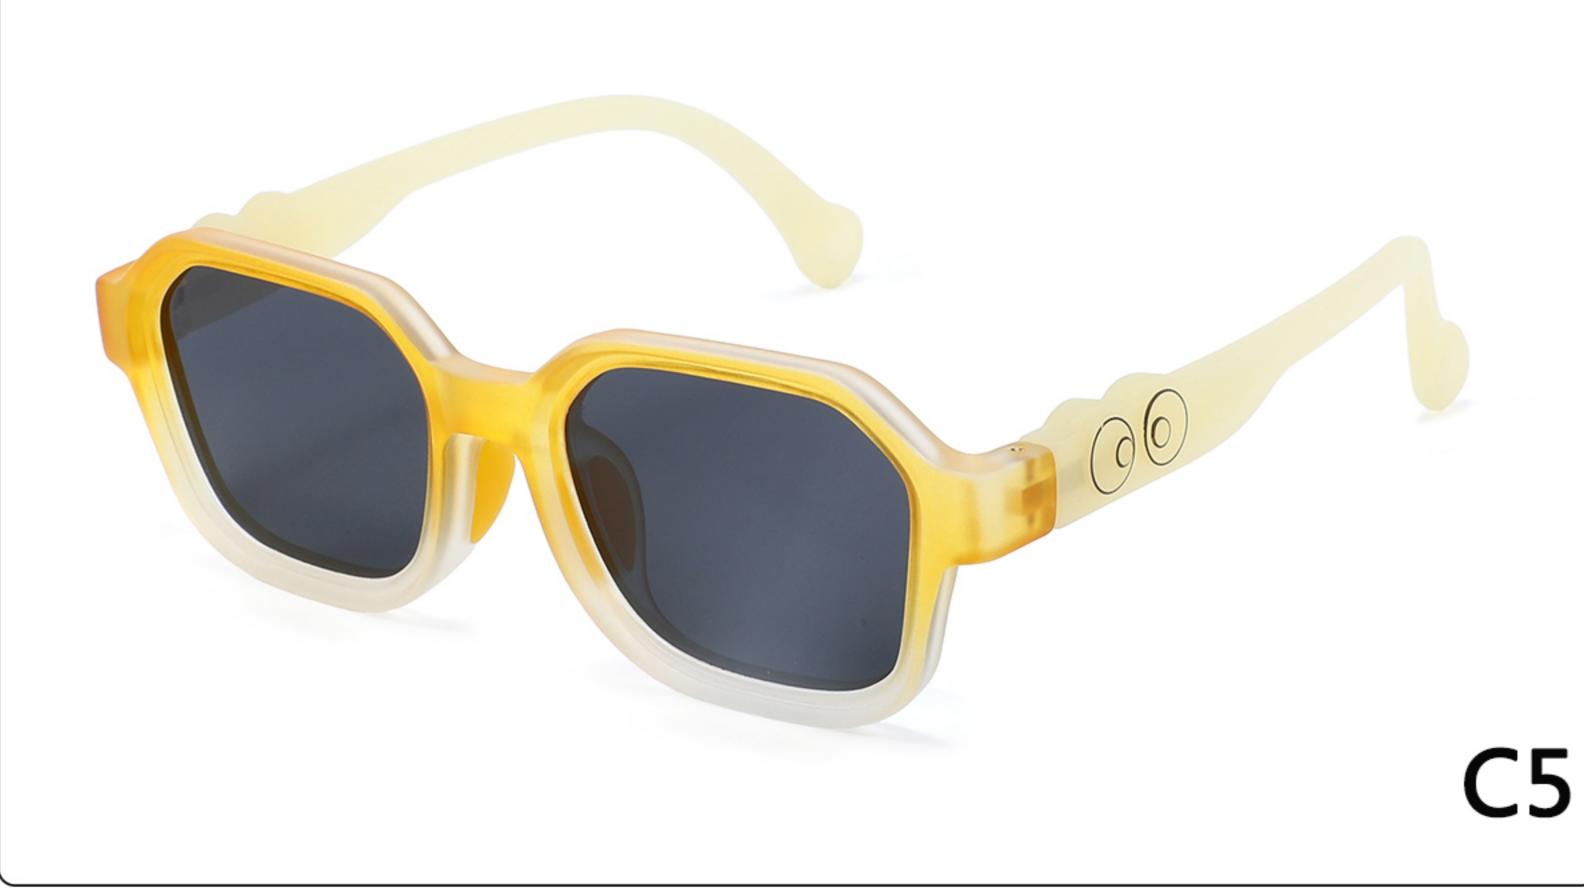

: 3568 SIZE: 45-18-130 Material: TR

















### MODEL: 3766 SIZE: 51-14-134 Material: TR





#### COLOR DISPLAY























### MODEL: 3767 SIZE: 54-18-126 Material: TR





#### COLOR DISPLAY























• • • • •

### MODEL: 3767 SIZE: 54-18-126 Material: TR





#### COLOR DISPLAY























• • • • •

### MODEL: 3767 SIZE: 54-18-126 Material: TR

















### MODEL: A1047 SIZE: 53-18-121 Material: TR





### COLOR DISPLAY









• • • • •

• • • • •

### MODEL: D82015B SIZE: 54-16-122 Material: TR





#### COLOR DISPLAY











### MODEL: D82016 SIZE: 55-16-121 Material: TR





#### COLOR DISPLAY











### MODEL: KB670 SIZE: 49-16-135 Material: TR

















### MODEL: KB671 SIZE: 49-16-135 Material: TR

















### MODEL: KB672 SIZE: 43-17-129 Material: TR

















### **MODEL**: KB673 **SIZE**: 43-17-129 **Material**: TR

















### MODEL: KB9694 SIZE: 46-19-133 Material: TR













### MODEL: KB9695 SIZE: 49-17-133 Material: TR













### MODEL: KB9696 SIZE: 46-19-133 Material: TR













### **MODEL:** S8025 **SIZE:** 47-17-128 **Material:** TR





















### MODEL: TR2022-1 SIZE: 56-18-128 Material: TR





















### MODEL: TR2022-2 SIZE: 52-18-129 Material: TR





















### MODEL: TR2022-3 SIZE: 58-18-127 Material: TR





#### COLOR DISPLAY















. . . . .

### MODEL: TR2022-4 SIZE: 53-18-128 Material: TR





















### MODEL: TR2022-5 SIZE: 52-18-126 Material: TR





#### COLOR DISPLAY















.