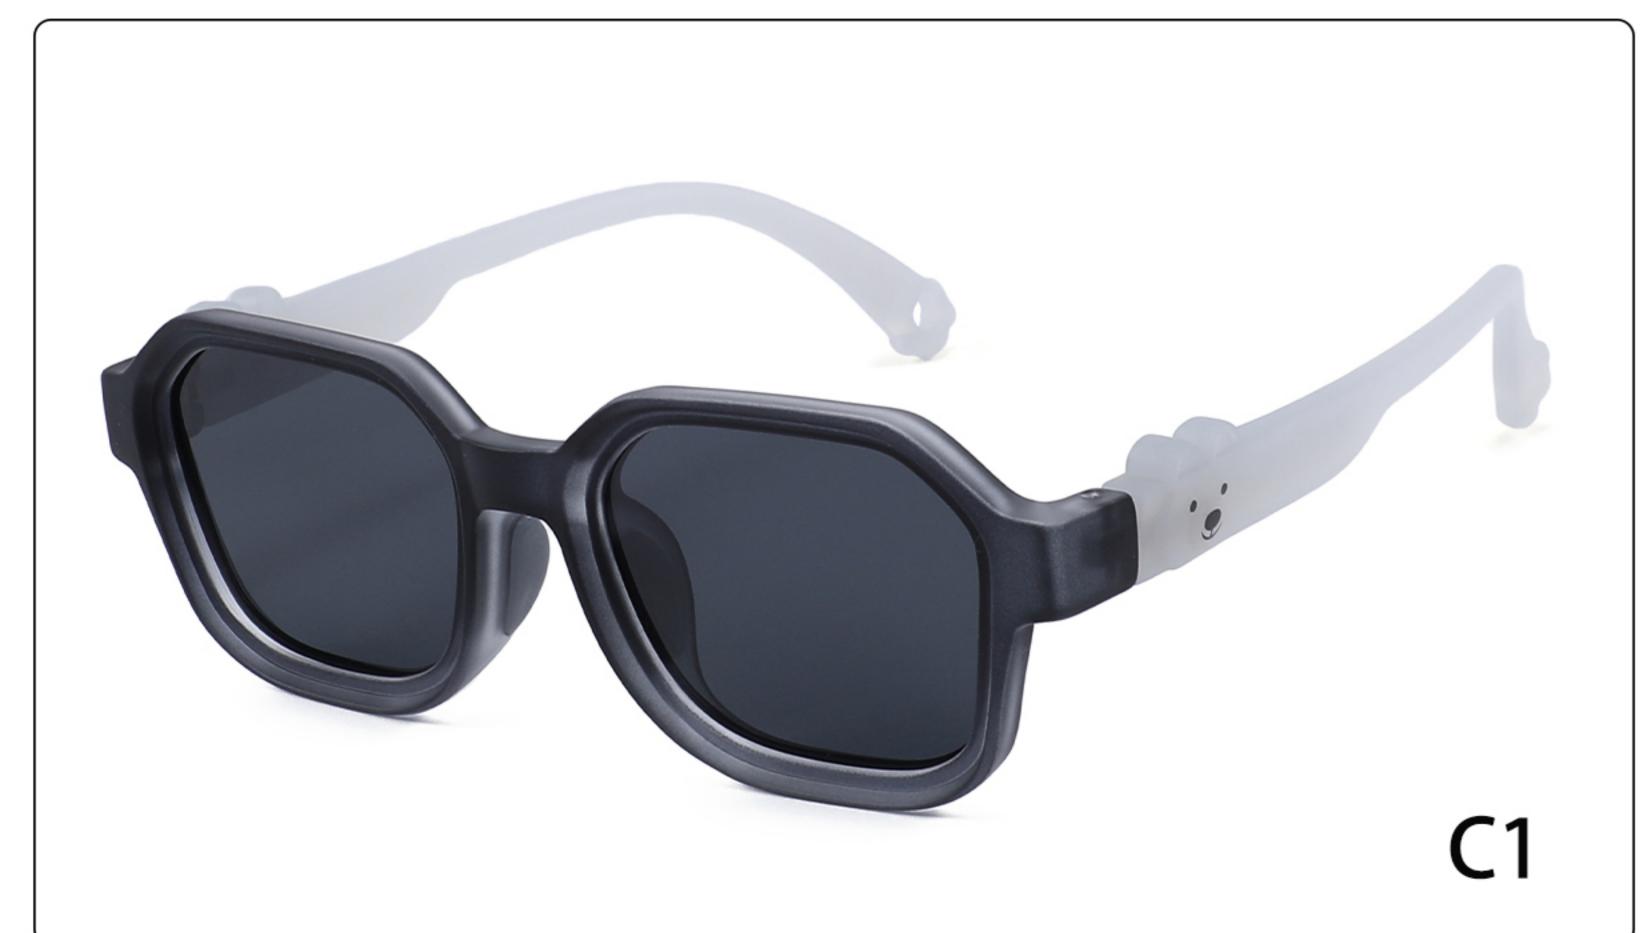

# MODEL: 079 SIZE: 56-17-126 Material: TR

















### MODEL: 3568 SIZE: 45-18-130 Material: TR

















### MODEL: 3766 SIZE: 51-14-134 Material: TR





#### COLOR DISPLAY























### MODEL: 3767 SIZE: 54-18-126 Material: TR





#### COLOR DISPLAY























• • • • •

### MODEL: 3767 SIZE: 54-18-126 Material: TR





#### COLOR DISPLAY























• • • • •

### MODEL: 3767 SIZE: 54-18-126 Material: TR

















### MODEL: A1047 SIZE: 53-18-121 Material: TR





### COLOR DISPLAY









• • • • •

• • • • •

### MODEL: D82015B SIZE: 54-16-122 Material: TR





#### COLOR DISPLAY











### MODEL: D82016 SIZE: 55-16-121 Material: TR





#### COLOR DISPLAY











### MODEL: KB670 SIZE: 49-16-135 Material: TR

















### MODEL: KB671 SIZE: 49-16-135 Material: TR

















### MODEL: KB672 SIZE: 43-17-129 Material: TR

















### **MODEL**: KB673 **SIZE**: 43-17-129 **Material**: TR

















### MODEL: KB9694 SIZE: 46-19-133 Material: TR













### MODEL: KB9695 SIZE: 49-17-133 Material: TR













### MODEL: KB9696 SIZE: 46-19-133 Material: TR













### **MODEL:** S8025 **SIZE:** 47-17-128 **Material:** TR





















### MODEL: TR2022-1 SIZE: 56-18-128 Material: TR





















### MODEL: TR2022-2 SIZE: 52-18-129 Material: TR





















### MODEL: TR2022-3 SIZE: 58-18-127 Material: TR





#### COLOR DISPLAY















. . . . .

### MODEL: TR2022-4 SIZE: 53-18-128 Material: TR





















### MODEL: TR2022-5