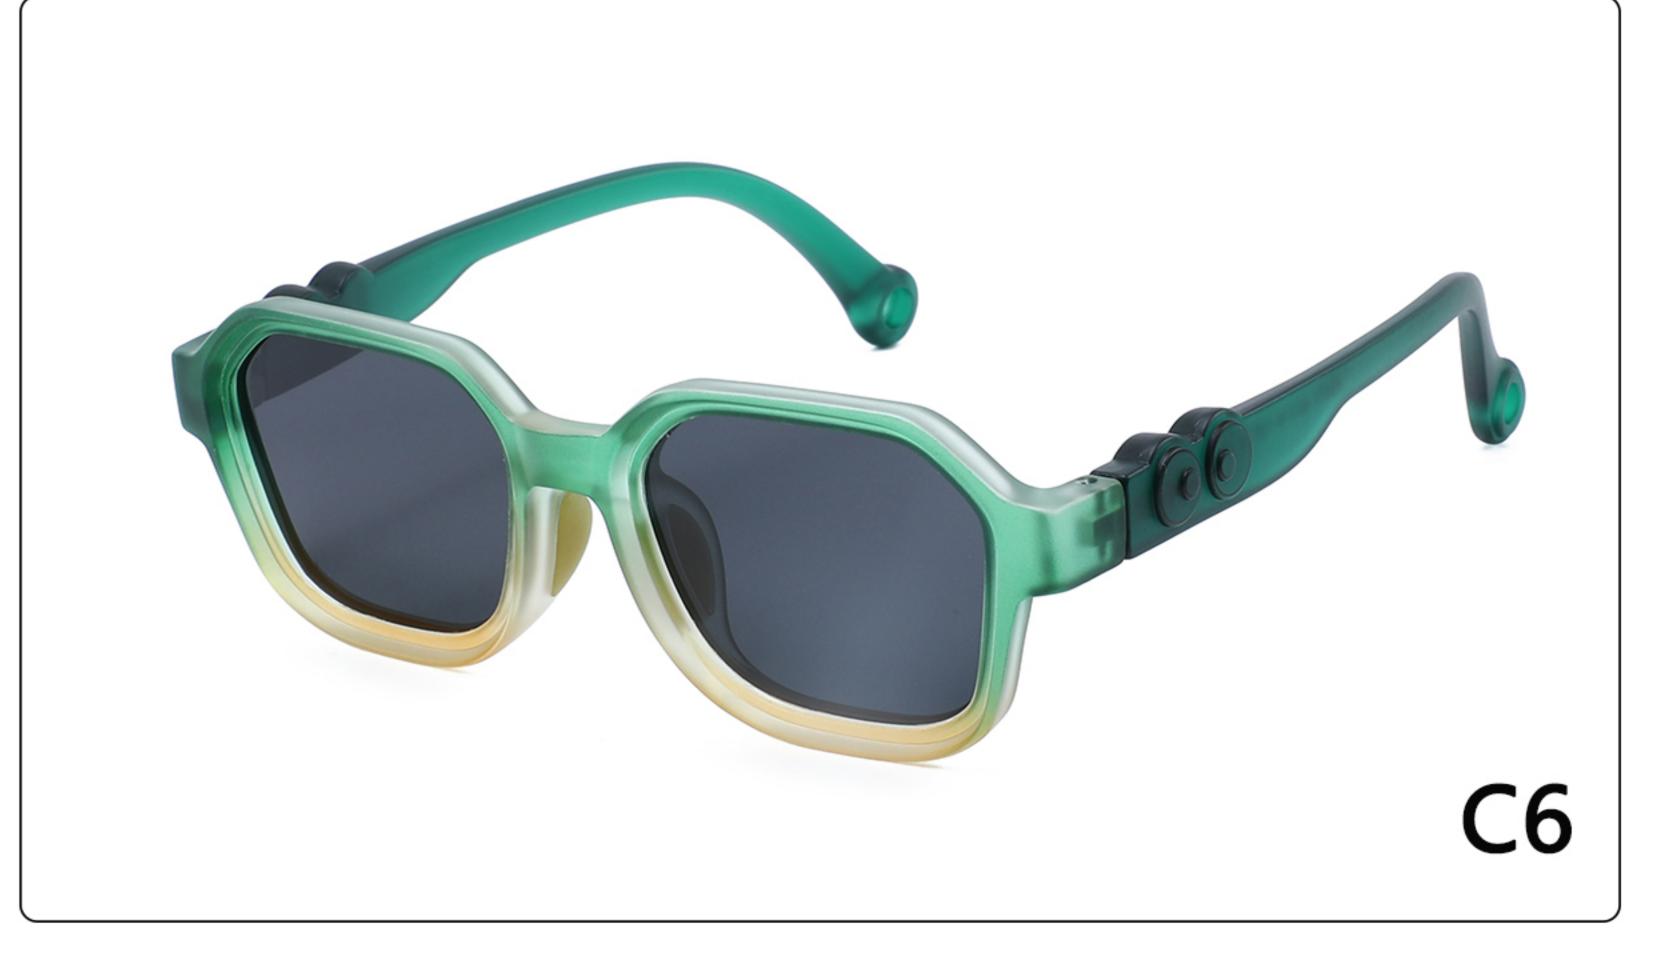

3568 SIZE: 45-18-130 Material: TR

















### MODEL: 3766 SIZE: 51-14-134 Material: TR





#### COLOR DISPLAY























### MODEL: 3767 SIZE: 54-18-126 Material: TR





#### COLOR DISPLAY























• • • • •

### MODEL: 3767 SIZE: 54-18-126 Material: TR





#### COLOR DISPLAY























• • • • •

### MODEL: 3767 SIZE: 54-18-126 Material: TR

















### MODEL: A1047 SIZE: 53-18-121 Material: TR





### COLOR DISPLAY









• • • • •

• • • • •

### MODEL: D82015B SIZE: 54-16-122 Material: TR





#### COLOR DISPLAY











### MODEL: D82016 SIZE: 55-16-121 Material: TR





#### COLOR DISPLAY











### MODEL: KB670 SIZE: 49-16-135 Material: TR

















### MODEL: KB671 SIZE: 49-16-135 Material: TR

















### MODEL: KB672 SIZE: 43-17-129 Material: TR

















### **MODEL**: KB673 **SIZE**: 43-17-129 **Material**: TR

















### MODEL: KB9694 SIZE: 46-19-133 Material: TR













### MODEL: KB9695 SIZE: 49-17-133 Material: TR













### MODEL: KB9696 SIZE: 46-19-133 Material: TR













### **MODEL:** S8025 **SIZE:** 47-17-128 **Material:** TR





















### MODEL: TR2022-1 SIZE: 56-18-128 Material: TR





















### MODEL: TR2022-2 SIZE: 52-18-129 Material: TR





















### MODEL: TR2022-3 SIZE: 58-18-127 Material: TR





#### COLOR DISPLAY















. . . . .

### MODEL: TR2022-4 SIZE: 53-18-128 Material: TR





















### MODEL: TR2022-5 SIZE: 52-18-126 Material: TR





#### COLOR DISPLAY















. .