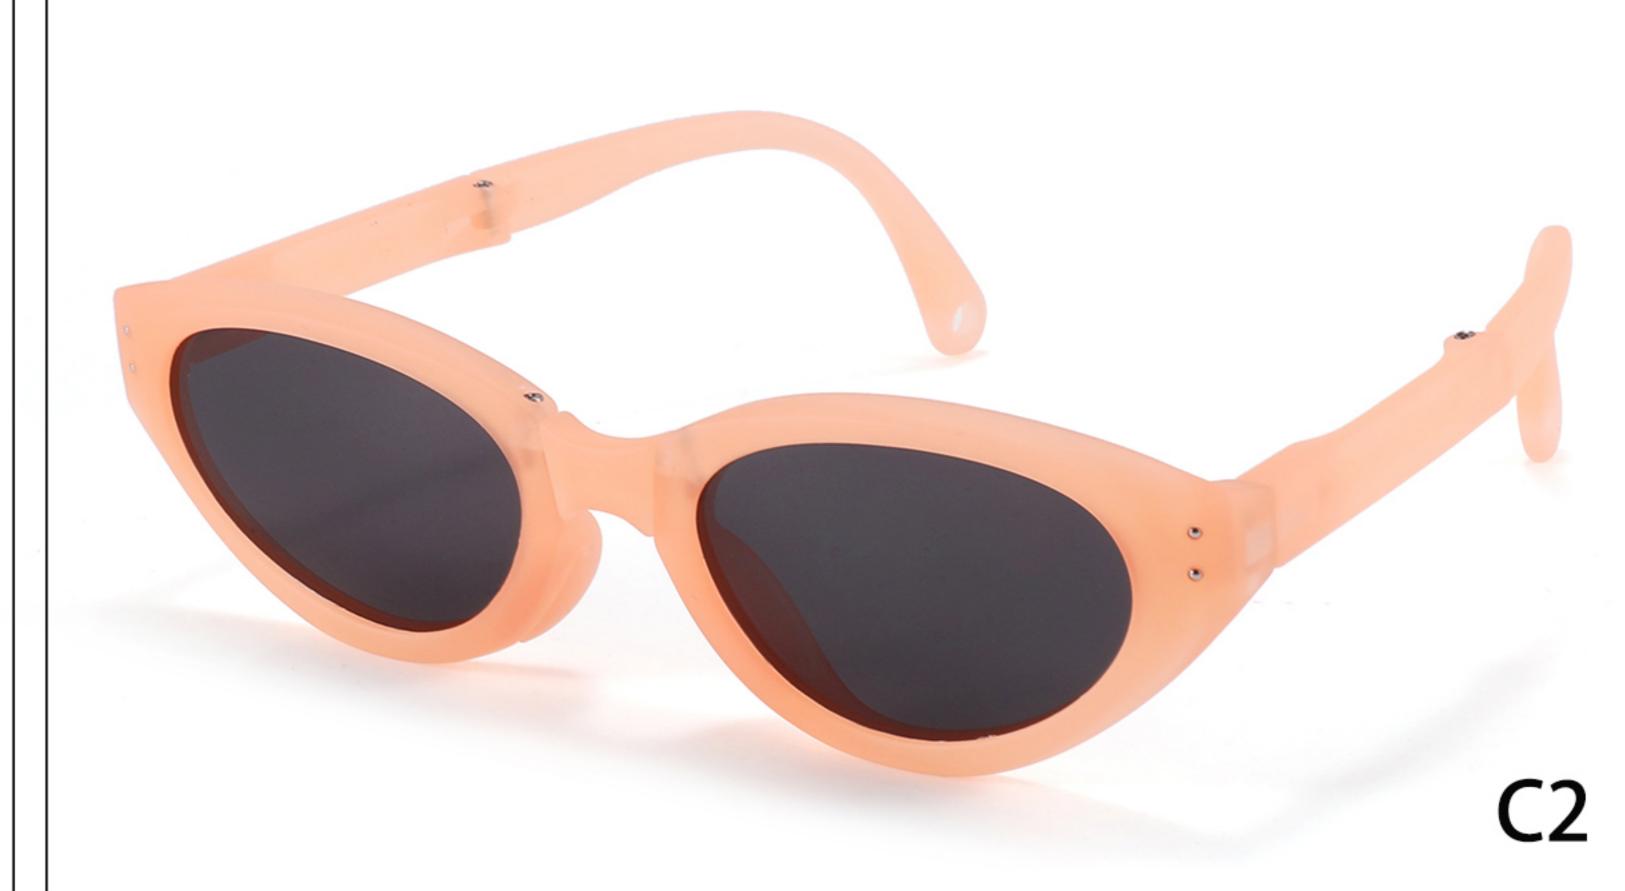

### Kids Polarized Sunglasses Manufacturer in China www.HEAPPY.com

MODEL: KB666 SIZE: 47-21-131 Material: TR90

















## MODEL: KB667 SIZE: 45-21-131 Material: TR90

















### **MODEL**: KB668 **SIZE**: 44-21-131 **Material**: TR

















## **MODEL**: SS1048 **SIZE**: 57-18-135 **Material**: TR

















### **MODEL**: ZG0115 **SIZE**: 45-16-127 **Material**: TR

















### MODEL: JC078 SIZE: 47-19-131 Material: TR

















### MODEL: 080 SIZE: 53-18-135 Material: TR

















# MODEL: 079 SIZE: 56-17-126 Material: TR

















### MODEL: 3568 SIZE: 45-18-130 Material: TR

















### MODEL: 3766 SIZE: 51-14-134 Material: TR





#### COLOR DISPLAY























### MODEL: 3767 SIZE: 54-18-126 Material: TR





#### COLOR DISPLAY























• • • • •

### MODEL: 3767 SIZE: 54-18-126 Material: TR





#### COLOR D