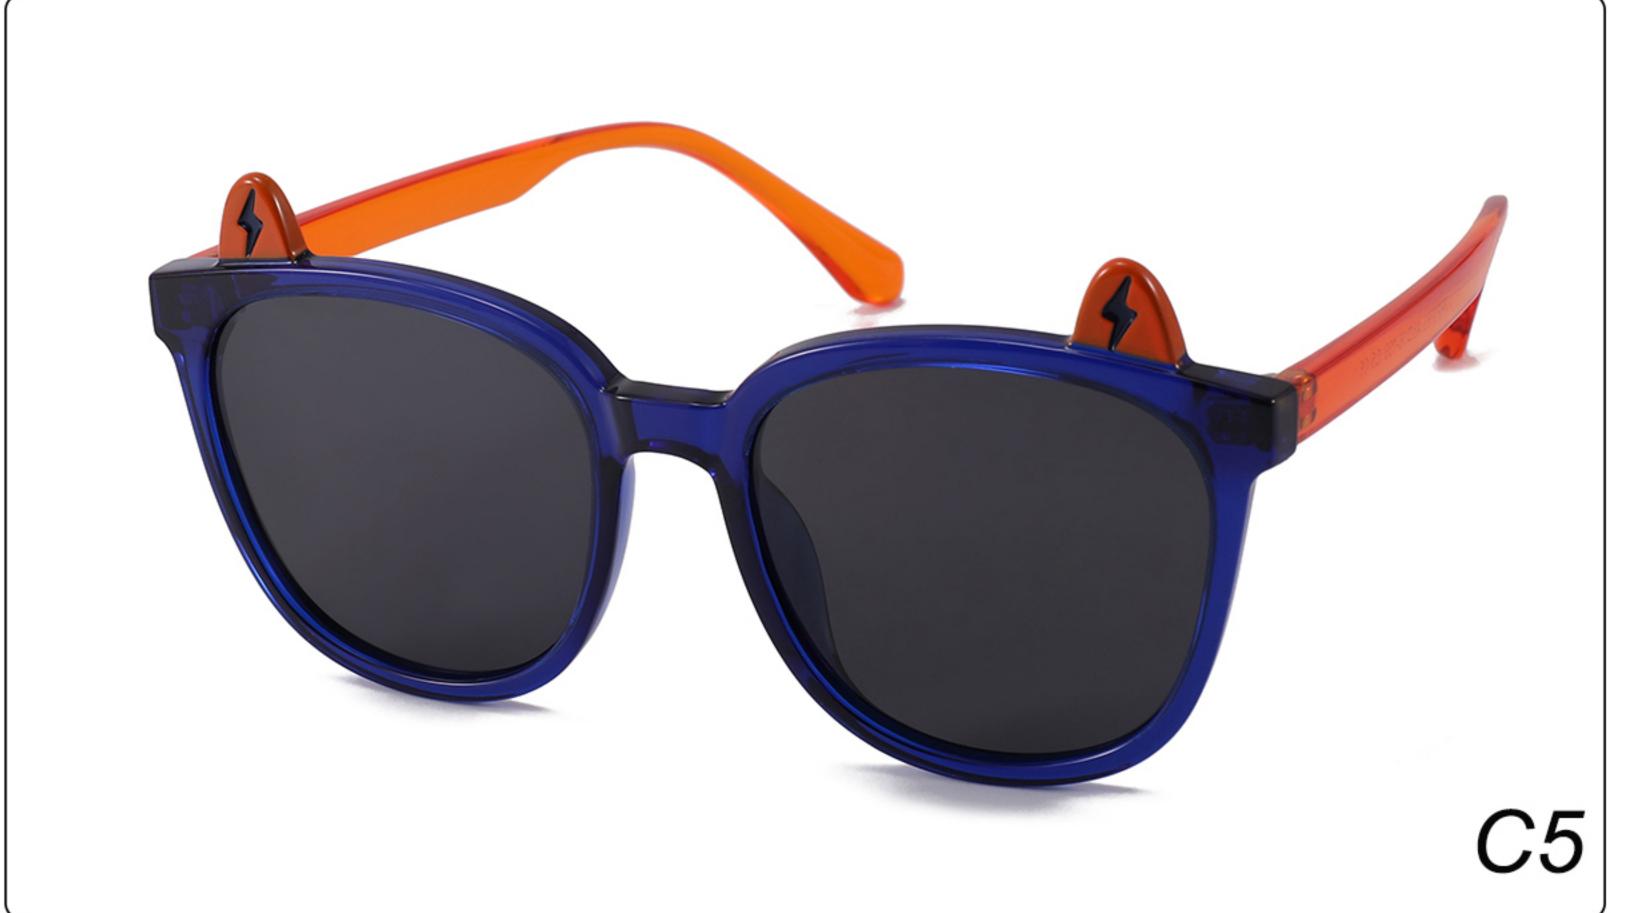

33 Material: TR













### MODEL: KB9696 SIZE: 46-19-133 Material: TR













### **MODEL:** S8025 **SIZE:** 47-17-128 **Material:** TR





















### MODEL: TR2022-1 SIZE: 56-18-128 Material: TR





















### MODEL: TR2022-2 SIZE: 52-18-129 Material: TR





















### MODEL: TR2022-3 SIZE: 58-18-127 Material: TR





#### COLOR DISPLAY















. . . . .

### MODEL: TR2022-4 SIZE: 53-18-128 Material: TR





















### MODEL: TR2022-5 SIZE: 52-18-126 Material: TR





#### COLOR DISPLAY















. . . . .

## MODEL: TR2022-6 SIZE: 53-16-131 Material: TR





#### COLOR DISPLAY















- - - - -

### MODEL: TR2022-8 SIZE: 56-16-131 Material: TR





















### MODEL: RP3763 SIZE: 48-16-136 Material: TR

















## MODEL: TRP3764 SIZE: 63-17-123 Material: TR

















### **MODEL**: TRP3765 **SIZE**: 52-18-124 **Material**: TR

















# MODEL: YK1022 SIZE: 50-17-134 Material: TR+金属

















MODEL: YK3767 SIZE: 53-18-123 Material: TR





















### MODEL: YK8284 SIZE: 43-17-120 Material: TR