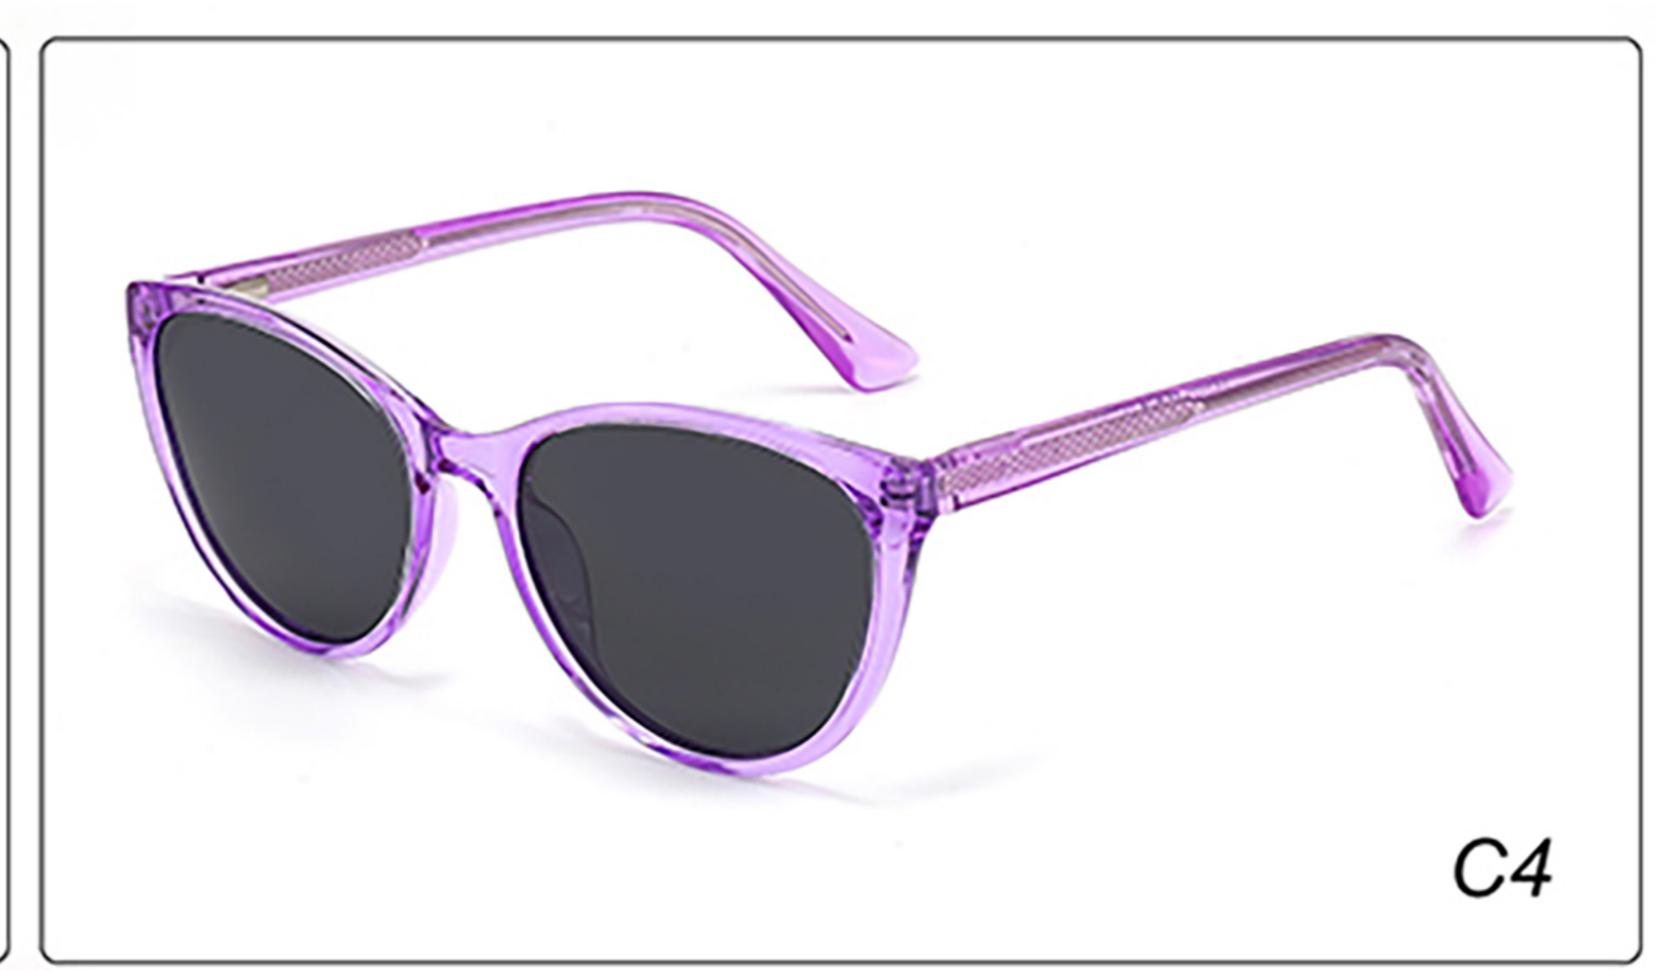

terial: TR





















### MODEL: TR2022-2 SIZE: 52-18-129 Material: TR





















### MODEL: TR2022-3 SIZE: 58-18-127 Material: TR





#### COLOR DISPLAY















. . . . .

### MODEL: TR2022-4 SIZE: 53-18-128 Material: TR





















### MODEL: TR2022-5 SIZE: 52-18-126 Material: TR





#### COLOR DISPLAY















. . . . .

## MODEL: TR2022-6 SIZE: 53-16-131 Material: TR





#### COLOR DISPLAY















- - - - -

### MODEL: TR2022-8 SIZE: 56-16-131 Material: TR





















### MODEL: RP3763 SIZE: 48-16-136 Material: TR

















## MODEL: TRP3764 SIZE: 63-17-123 Material: TR

















### **MODEL**: TRP3765 **SIZE**: 52-18-124 **Material**: TR

















# MODEL: YK1022 SIZE: 50-17-134 Material: TR+金属

















MODEL: YK3767 SIZE: 53-18-123 Material: TR





















### MODEL: YK8284 SIZE: 43-17-120 Material: TR