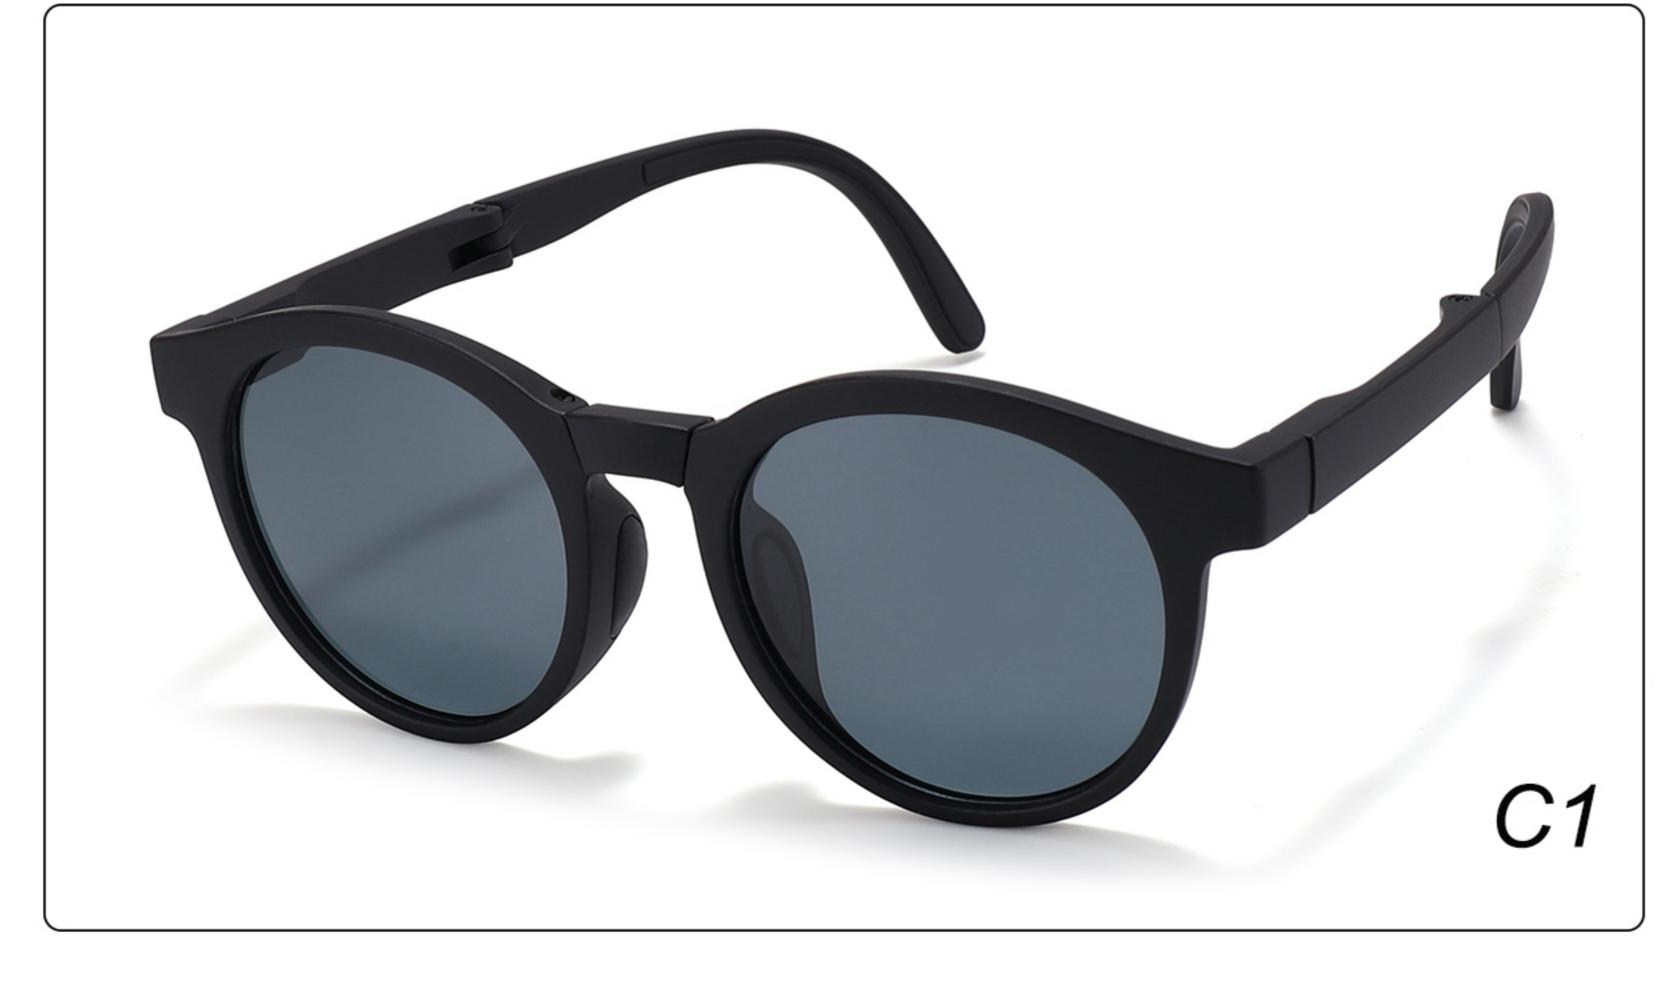

### Kids Polarized Sunglasses Manufacturer in China www.HEAPPY.com

MODEL: KB666 SIZE: 47-21-131 Material: TR90

















## MODEL: KB667 SIZE: 45-21-131 Material: TR90

















### **MODEL**: KB668 **SIZE**: 44-21-131 **Material**: TR

















## **MODEL**: SS1048 **SIZE**: 57-18-135 **Material**: TR

















### **MODEL**: ZG0115 **SIZE**: 45-16-127 **Material**: TR

















### MODEL: JC078 SIZE: 47-19-131 Material: TR

















### MODEL: 080 SIZE: 53-18-135 Material: TR

















# MODEL: 079 SIZE: 56-17-126 Material: TR

















### MODEL: 3568 SIZE: 45-18-130 Material: TR

















### MODEL: 3766 SIZE: 51-14-134 Material: TR





#### COLOR DISPLAY























### MODEL: 3767 SIZE: 54-18-126 Material: TR





#### COLOR DISPLAY























• • • • •

### MODEL: 3767 SIZE: 54-18-126 Material: TR





#### COLOR DISPLAY























• • • • •

### MODEL: 3767 SIZE: 54-18-126 Material: TR

















### MODEL: A1047 SIZE: 53-18-121 Material: TR





### COLOR DISPLAY









• • • • •

• • • • •

### MODEL: D82015B SIZE: 54-16-122 Material: TR





#### COLOR DISPLAY











### MODEL: D82016 SIZE: 55-16-121 Material: TR





#### COLOR DISPLA