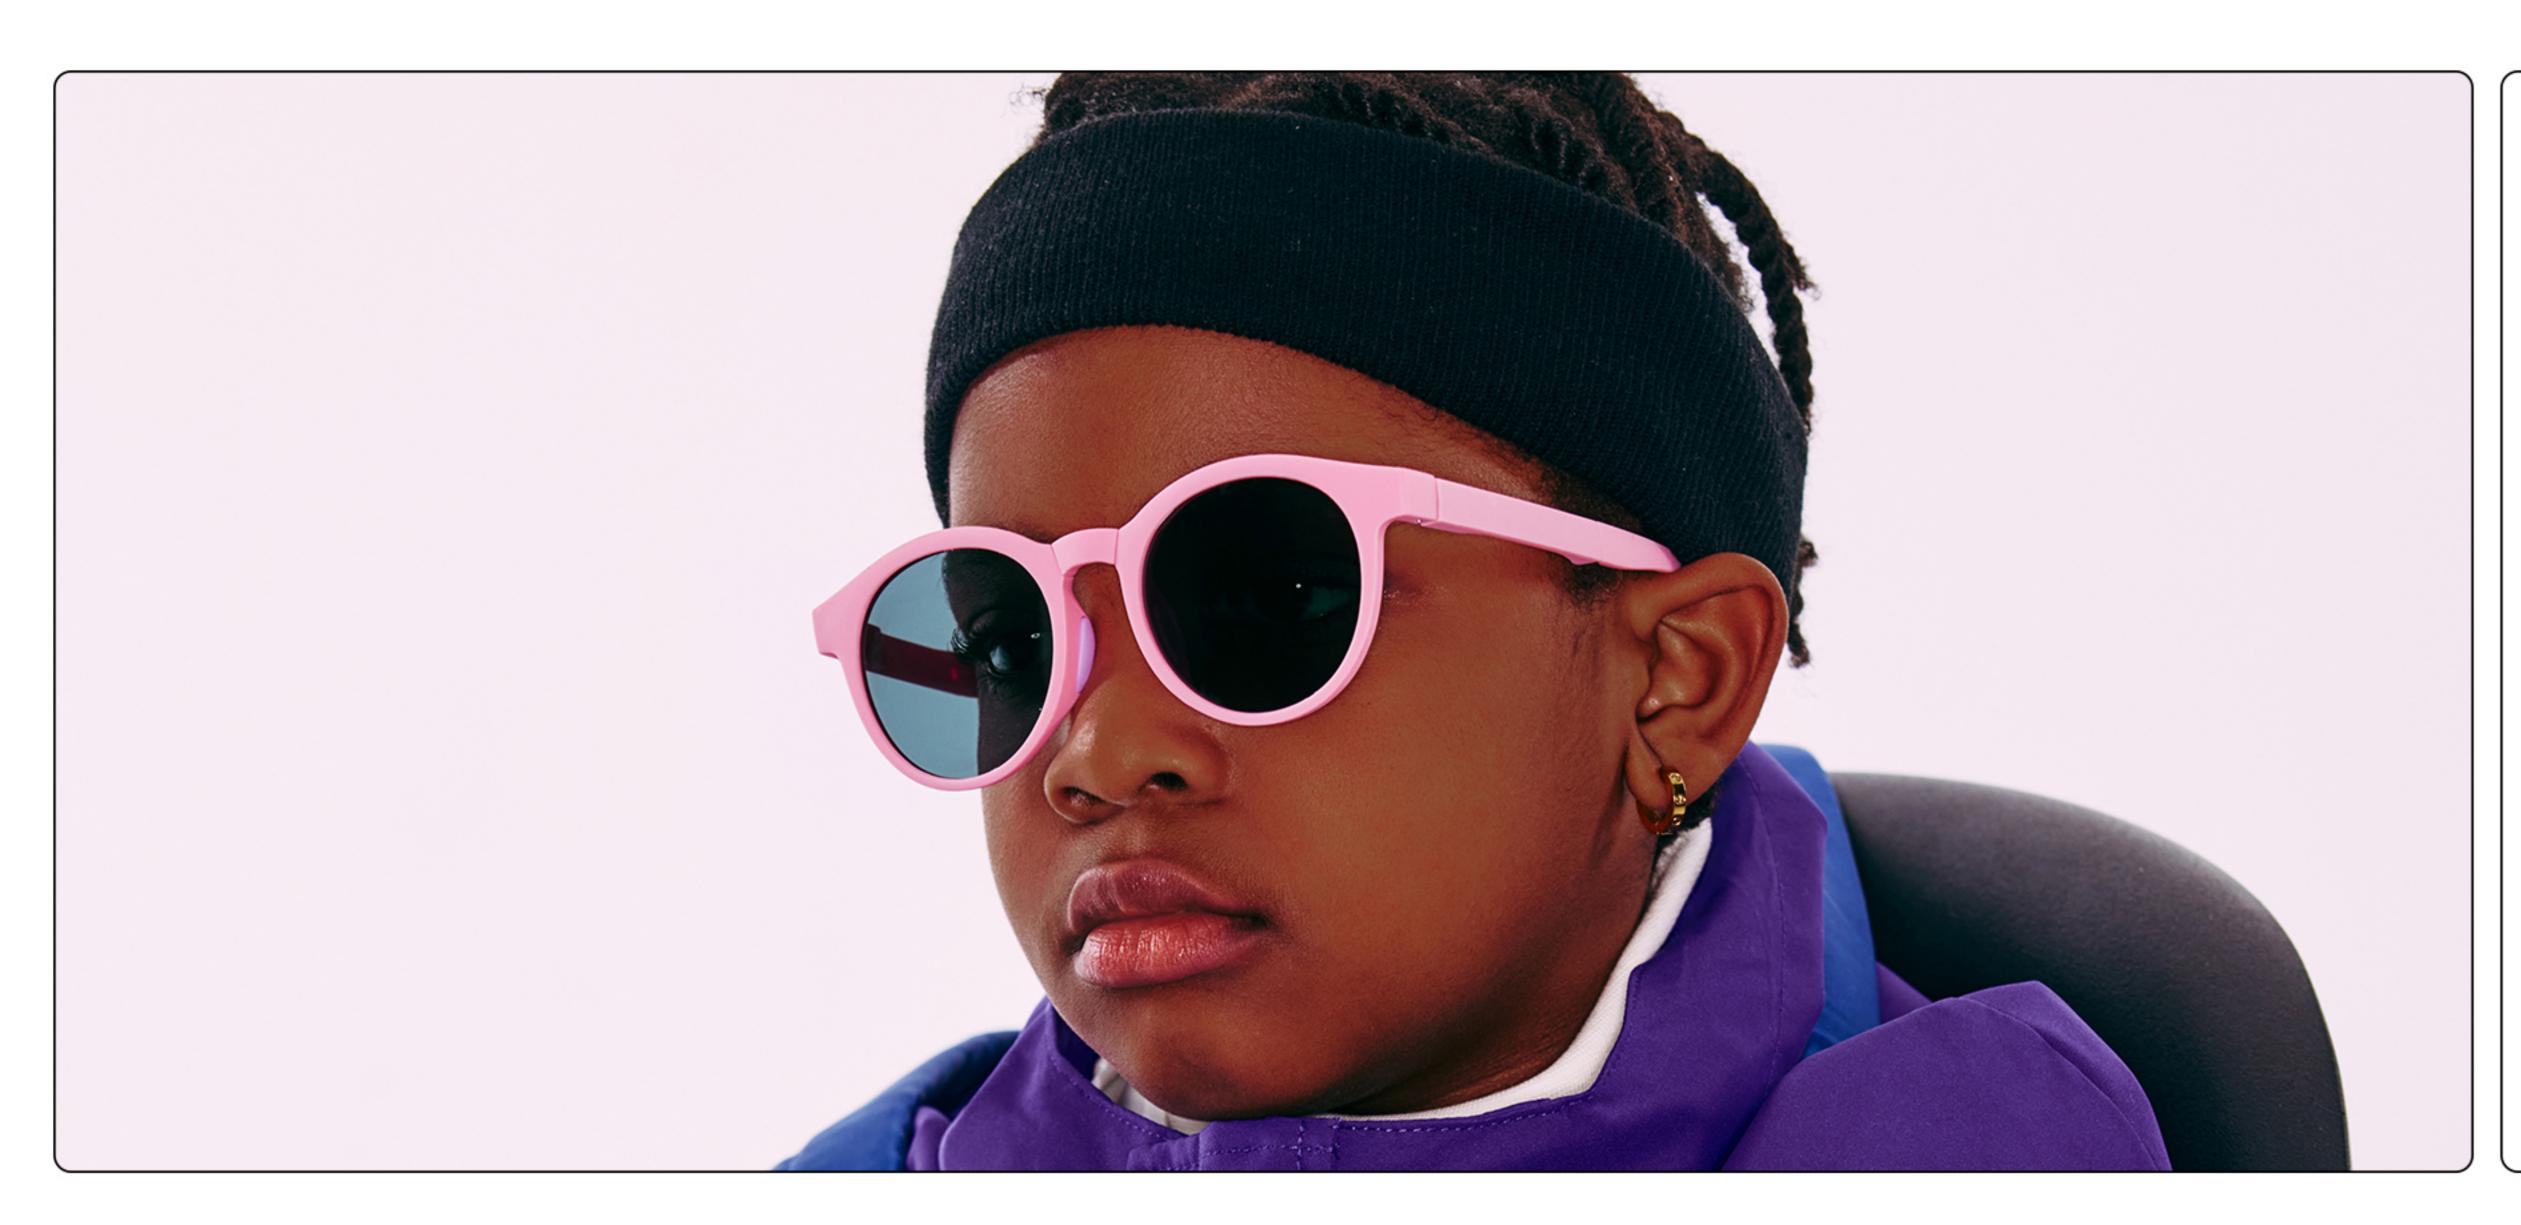

### Kids Polarized Sunglasses Manufacturer in China www.HEAPPY.com

MODEL: KB666 SIZE: 47-21-131 Material: TR90