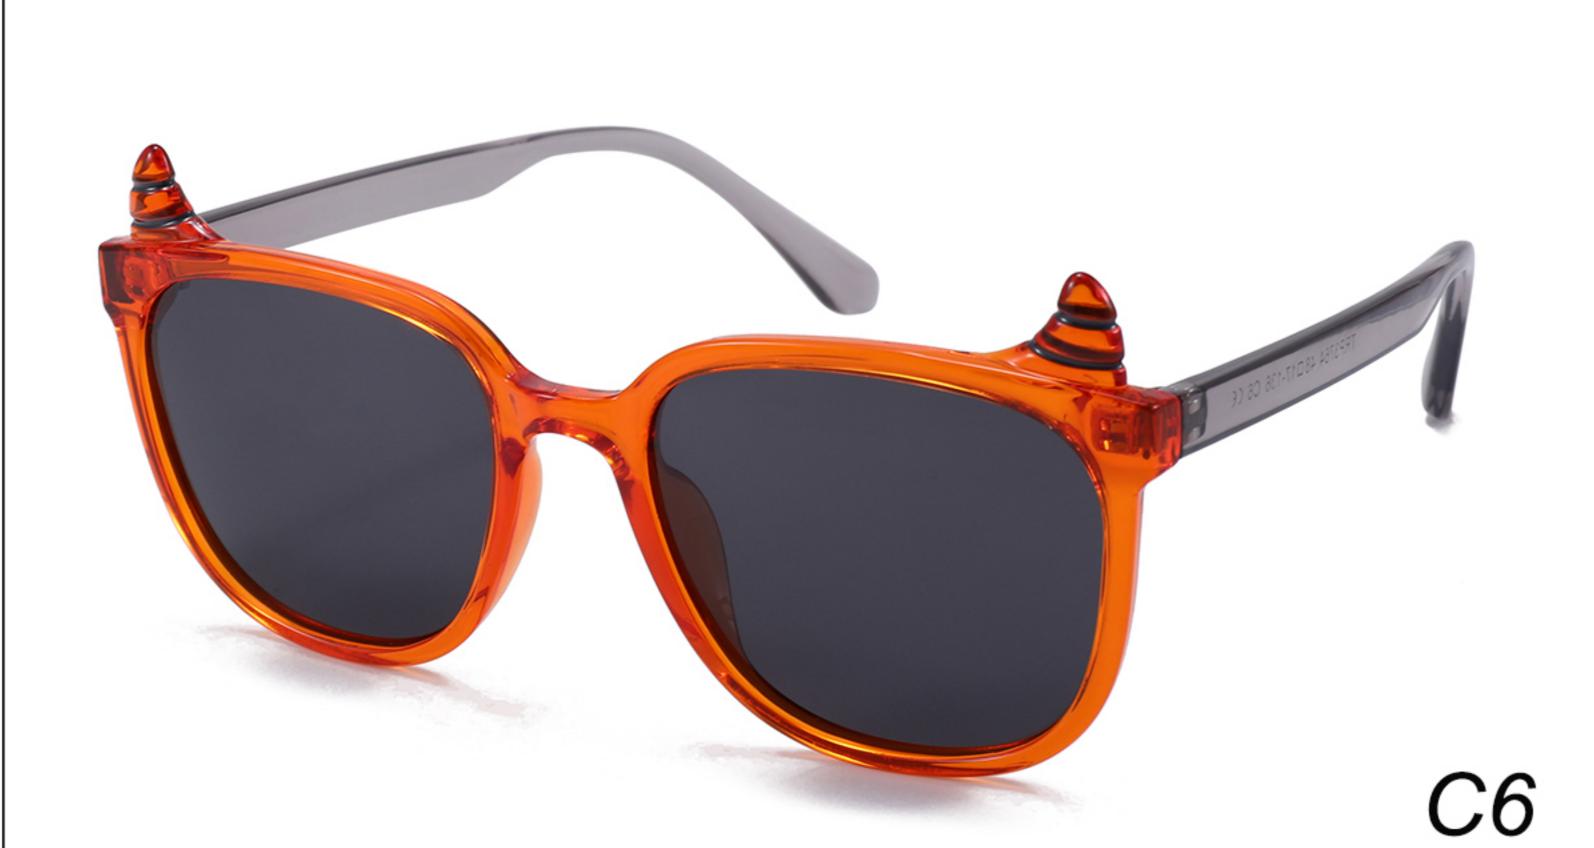

Material: TR













### **MODEL:** S8025 **SIZE:** 47-17-128 **Material:** TR





















### MODEL: TR2022-1 SIZE: 56-18-128 Material: TR





















### MODEL: TR2022-2 SIZE: 52-18-129 Material: TR





















### MODEL: TR2022-3 SIZE: 58-18-127 Material: TR





#### COLOR DISPLAY















. . . . .

### MODEL: TR2022-4 SIZE: 53-18-128 Material: TR





















### MODEL: TR2022-5 SIZE: 52-18-126 Material: TR





#### COLOR DISPLAY















. . . . .

## MODEL: TR2022-6 SIZE: 53-16-131 Material: TR





#### COLOR DISPLAY















- - - - -

### MODEL: TR2022-8 SIZE: 56-16-131 Material: TR





















### MODEL: RP3763 SIZE: 48-16-136 Material: TR

















## MODEL: TRP3764 SIZE: 63-17-123 Material: TR

















### **MODEL**: TRP3765 **SIZE**: 52-18-124 **Material**: TR

















# MODEL: YK1022 SIZE: 50-17-134 Material: TR+金属

















MODEL: YK3767 SIZE: 53-18-123 Material: TR





















### MODEL: YK8284 SIZE: 43-17-120 Material: TR