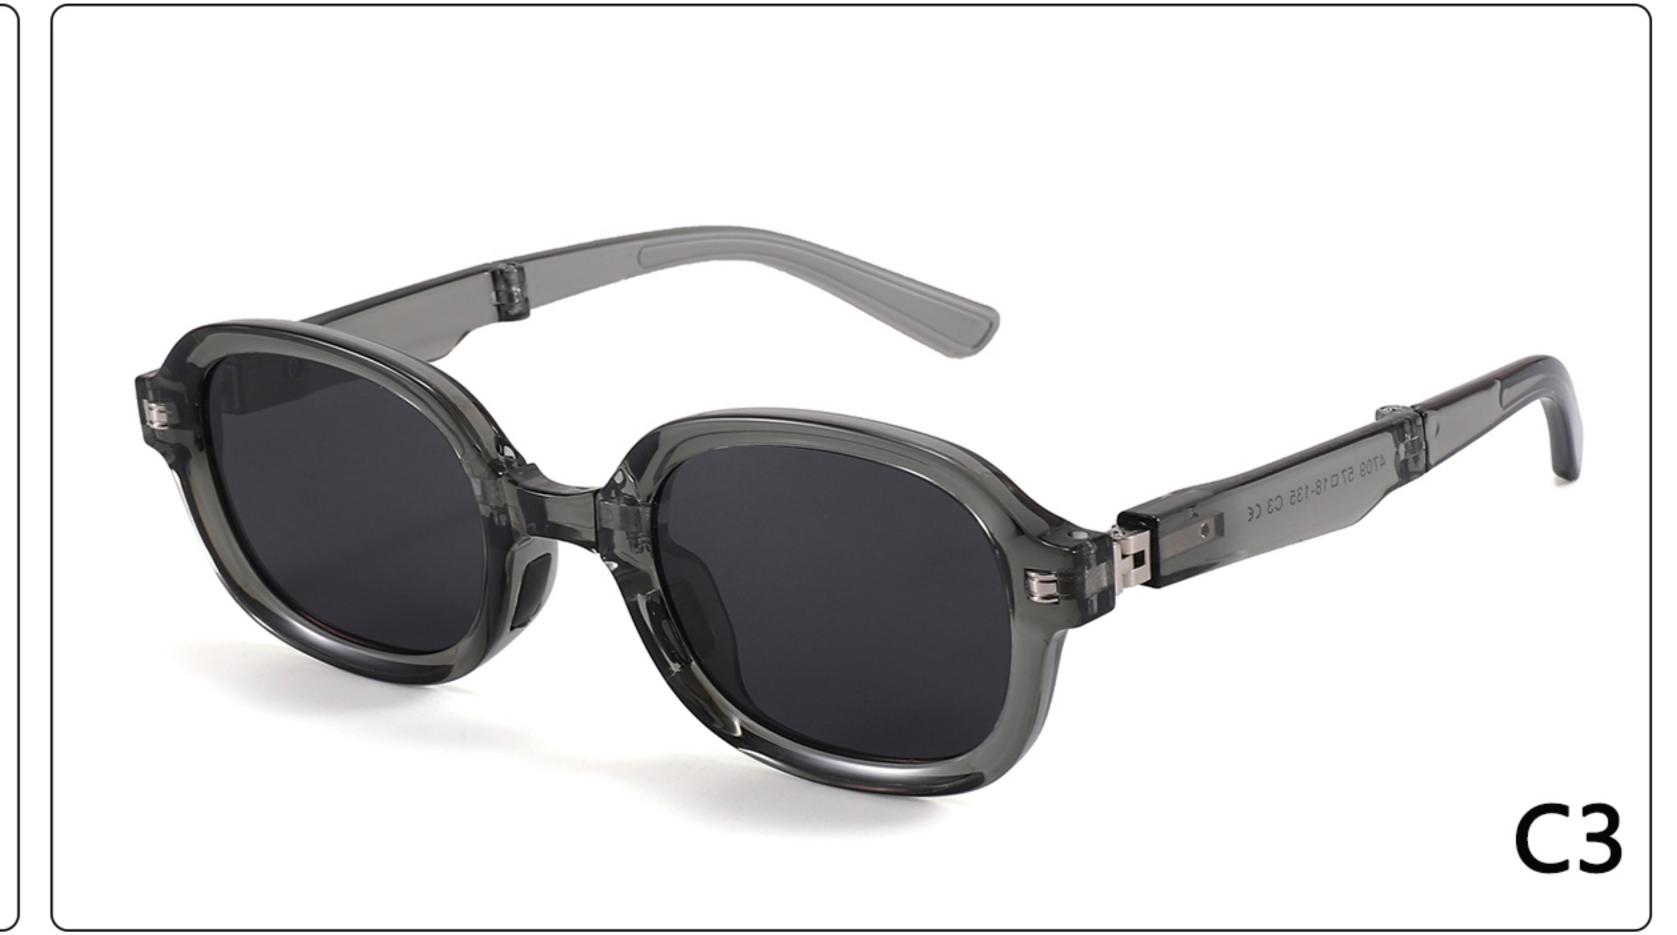

### Kids Polarized Sunglasses Manufacturer in China www.HEAPPY.com

MODEL: KB666 SIZE: 47-21-131 Material: TR90

















## MODEL: KB667 SIZE: 45-21-131 Material: TR90

















### **MODEL**: KB668 **SIZE**: 44-21-131 **Material**: TR

















## **MODEL**: SS1048 **SIZE**: 57-18-135 **Material**: TR

















### **MODEL**: ZG0115 **SIZE**: 45-16-127 **Material**: TR

















### MODEL: JC078 SIZE: 47-19-131 Material: TR

















### MODEL: 080 SIZE: 53-18-135 Material: TR

















# MODEL: 079 SIZE: 56-17-126 Material: TR

















### MODEL: 3568 SIZE: 45-18-130 Material: TR

















### MODEL: 3766 SIZE: 51-14-134 Material: TR





#### COLOR DISPLAY























### MODEL: 3767 SIZE: 54-18-126 Material: TR





#### COLOR DISPLAY























• • • • •

### MODEL: 3767 SIZE: 54-18-126 Material: TR





#### COLOR DISPLAY























• • • • •

### MODEL: 3767 SIZE: 54-18-126 Material: TR

















### MODEL: A1047 SIZE: 53-18-121 Material: TR





### COLOR DISPLAY









• • • • •

• • • • •

### MODEL: