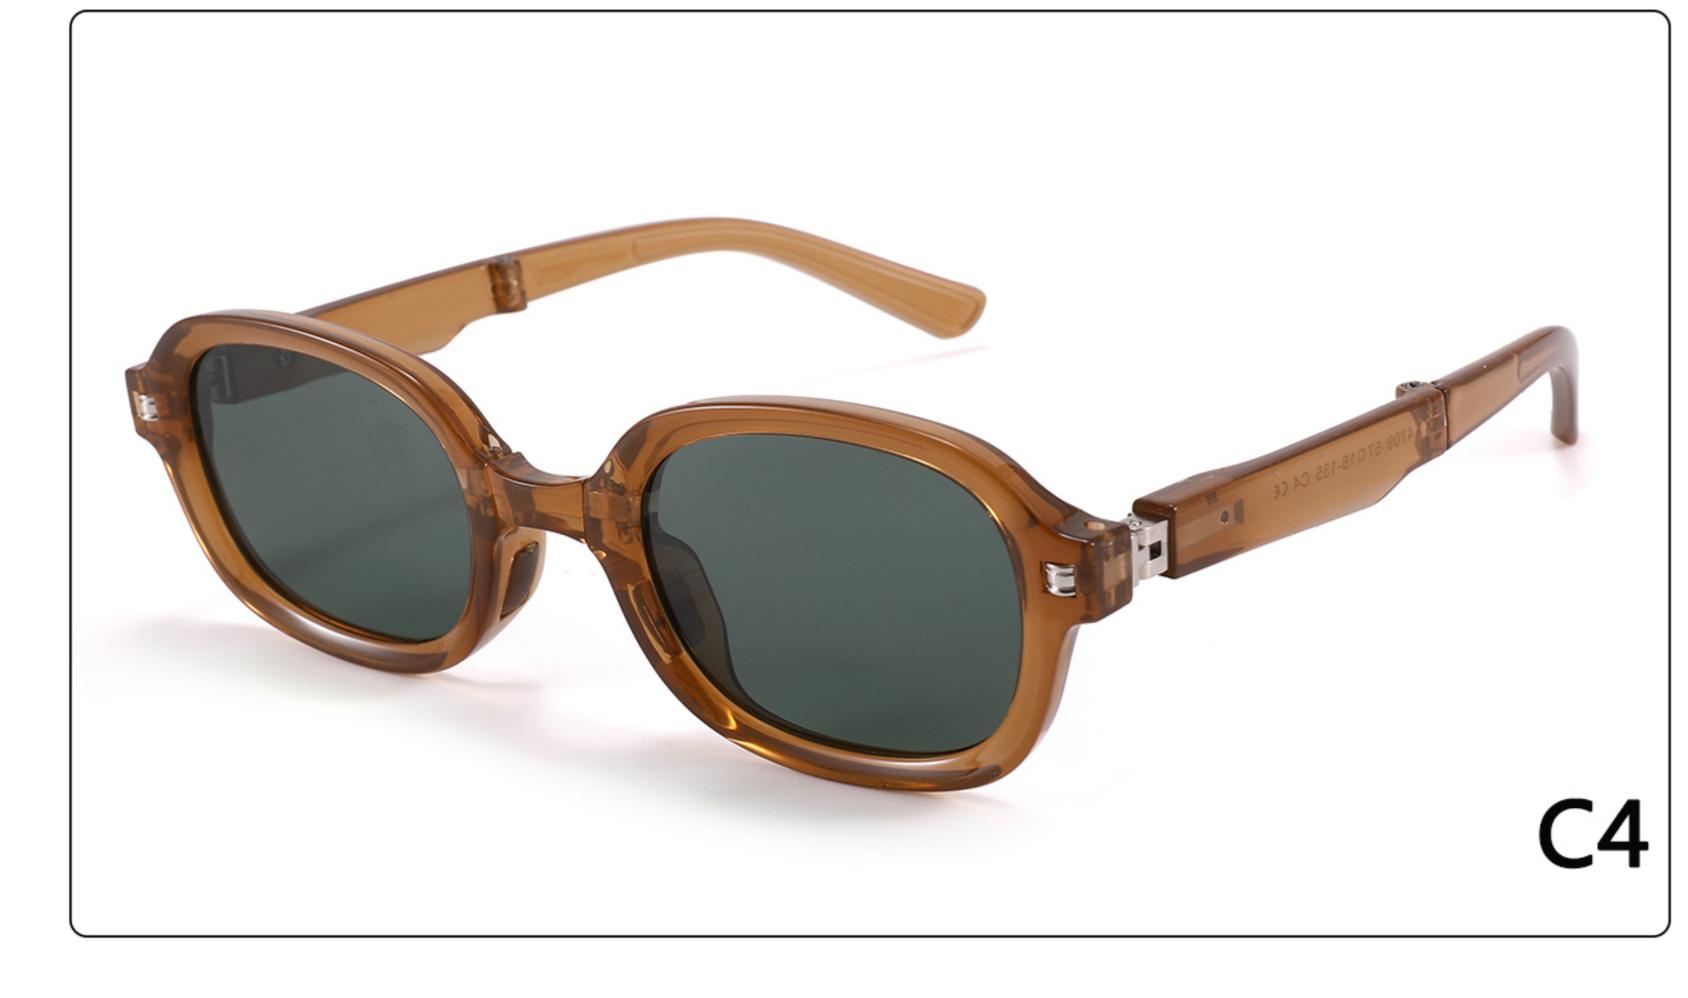

### Kids Polarized Sunglasses Manufacturer in China www.HEAPPY.com

MODEL: KB666 SIZE: 47-21-131 Material: TR90

















## MODEL: KB667 SIZE: 45-21-131 Material: TR90

















### **MODEL**: KB668 **SIZE**: 44-21-131 **Material**: TR

















## **MODEL**: SS1048 **SIZE**: 57-18-135 **Material**: TR

















### **MODEL**: ZG0115 **SIZE**: 45-16-127 **Material**: TR

















### MODEL: JC078 SIZE: 47-19-131 Material: TR

















### MODEL: 080 SIZE: 53-18-135 Material: TR

















# MODEL: 079 SIZE: 56-17-126 Material: TR

















### MODEL: 3568 SIZE: 45-18-130 Material: TR

















### MODEL: 3766 SIZE: 51-14-134 Material: TR





#### COLOR DISPLAY























### MODEL: 3767 SIZE: 54-18-126 Material: TR





#### COLOR DISPLAY























• • • • •

### MODEL: 3767 SIZE: 54-18-126 Material: TR





#### COLOR DISPLAY























• • • • •

### MODEL: 3767 SIZE: 54-18-126 Material: TR

















### MODEL: A1047 SIZE: 53-18-121 Material: TR





### COLOR DISPLAY









• • • • •

• • • • •

### MODEL: D8