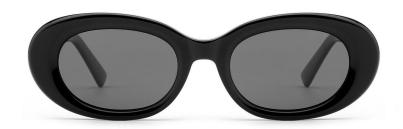

#### MODEL:FT1756

#### SIZE:55-17-140

col.3 transparent

col.2 matte black

MODEL I AT6010

**SIZE** I 53-22-145

MODEL I AT6001

**SIZE** I 52-20-145

MODEL I G2076