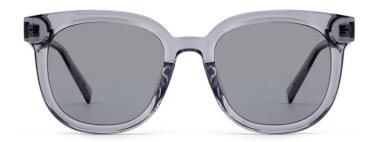

#### MODEL:FT1760

#### SIZE:50-14-140

MODEL I G2020

**SIZE** I 44-23-145

MODEL I G2021

**SIZE** I 46-19-145

MODEL I G2025

**SIZE** I 53-17-150

MODEL I G2026