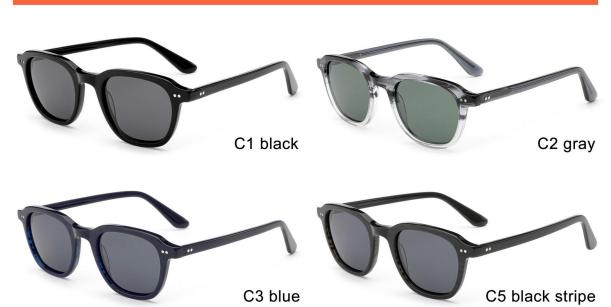

#### MODEL:FT1756

#### SIZE:55-17-140

col.3 transparent

col.2 matte black

MODEL I AT6010

**SIZE** I 53-22-145

MODEL I AT6001

**SIZE** I 52-20-145

MODEL I G2076