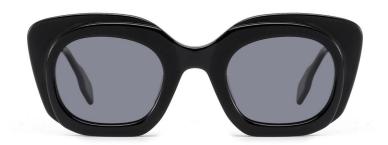

#### MODEL:FT1760

#### SIZE:50-14-140

MODEL I G2020

**SIZE** I 44-23-145

MODEL I G2021

**SIZE** I 46-19-145

MODEL I G2025

**SIZE** I 53-17-150

MODEL I G2026