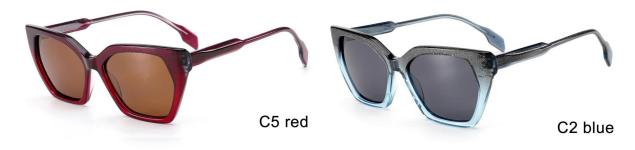

# ACETATE

#### MODEL:FT1756

#### SIZE:55-17-140

col.3 transparent

col.2 matte black

MODEL I AT6010

**SIZE** I 53-22-145

MODEL I AT6001

**SIZE** I 52-20-145

MODEL I G2076