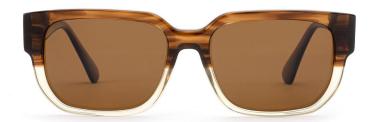

#### MODEL:FT1756

#### SIZE:55-17-140

col.3 transparent

col.2 matte black

MODEL I AT6010

**SIZE** I 53-22-145

MODEL I AT6001

**SIZE** I 52-20-145

MODEL I G2076