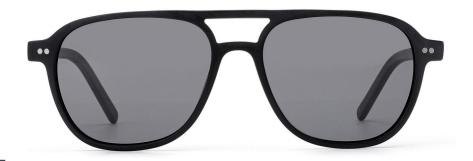

#### MODEL:FT1760

#### SIZE:50-14-140

MODEL I G2020

**SIZE** I 44-23-145

MODEL I G2021

**SIZE** I 46-19-145

MODEL I G2025

**SIZE** I 53-17-150

MODEL I G2026