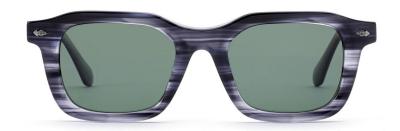

#### MODEL:FT1756

#### SIZE:55-17-140

col.3 transparent

col.2 matte black

MODEL I AT6010

**SIZE** I 53-22-145

MODEL I AT6001

**SIZE** I 52-20-145

MODEL I G2076