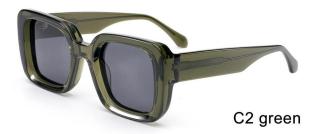

ODEL I G2096

**SIZE** I 54-18-142







MODEL I G2073

**SIZE** I 46-18-135









# ACETATE

#### MODEL:FT1756

#### SIZE:55-17-140











col.3 transparent

col.2 matte black

MODEL I AT6010

**SIZE** I 53-22-145







MODEL I AT6001

**SIZE** I 52-20-145







MODEL I G2076

**SIZE** I 51-18-145







MODEL I G2078

**SIZE** I 51-20-145







MODEL I G2057

**SIZE** I 55-18-145







MODEL I G2077

**SIZE** I 51-20-145







MODEL I G2087

**SIZE** I 50-22-145







MODEL I G2083

**SIZE** I 57-20-155







MODEL I G2007

**SIZE** I 63-15-150







MODEL I G2095

**SIZE** I 54-18-142











MODEL I G2059

**SIZE** I 56-17-145











MODEL I G2058

**SIZE** I 52-19-145







MODEL I G2023

**SIZE** I 49-19-150











MODEL I G2072

**SIZE** I 53-23-148









# ACETATE

MODEL: S2005 SIZE: 6











# ACETATE

MODEL: GS8410

SIZE: 65-13-152













col.2 green

MODEL I G2065

**SIZE** I 52-19-145











MODEL I G2067

**SIZE** I 56-18-145







MODEL I G2106

**SIZE** I 52-16-140







MODEL I G2107

**SIZE** I 51-16-135







MODEL I G2010

**SIZE** I 65-17-153







MODEL I G2008

**SIZE** I 52-22-150









# ACETATE

MODEL: M2001

SIZE: 65-18-150









MODEL I G2009

**SIZE** I 62-14-150