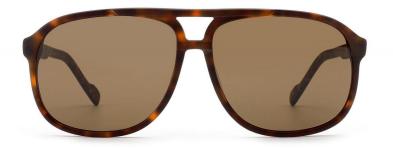

# ACETATE

#### MODEL:FT1756

#### SIZE:55-17-140

col.3 transparent

col.2 matte black

MODEL I AT6010

**SIZE** I 53-22-145

MODEL I AT6001

**SIZE** I 52-20-145

MODEL I G2076