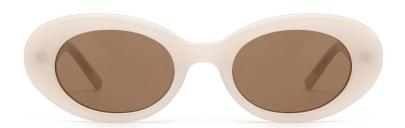

# Adults Sunglasses \_ Acetate #AT, #G2 series\_ 1.1mm Polarized Lens Sunglasses Manufacturer in China www.HEAPPY.com

#### **NEW STYLE**

MODEL I AT7010

**SIZE** I 54-20-148







MODEL I AT7012

**SIZE** I 49-20-145













MODEL I AT7013

**SIZE** I 49-20-145







MODEL I AT7011

**SIZE** I 49-22-145







MODEL I AT7009

**SIZE** I 55-17-150













MODEL I AT6011

**SIZE** I 56-20-150







C6 grey

MODEL I G2113

**SIZE** I 53-17-142











MODEL I AT6005

**SIZE** I 52-23-145







MODEL I AT6003

**SIZE** I 51-22-145









MODEL I AT6002

**SIZE** I 53-22-145







MODEL I AT6007

**SIZE** I 51-21-145







MODEL I AT6006

**SIZE** I 53-21-150







MODEL I AT6008

**SIZE** I 51-20-145











MODEL I AT6009

**SIZE** I 51-19-145





















# ACETATE



SIZE: 64-13-145











## ACETATE

#### MODEL:FT1760

#### SIZE:50-14-140















MODEL I G2020

**SIZE** I 44-23-145





















MODEL I G2021

**SIZE** I 46-19-145



















MODEL I G2025

**SIZE** I 53-17-150











MODEL I G2026

**SIZE** I 52-21-150







MODEL I G2027

**SIZE** I 50-21-150



















MODEL I G2109

**SIZE** I 46-21-145







MODEL I G2110

**SIZE** I 48-23-145







MODEL I G2108

**SIZE** I 51-17-140







MODEL I G2111

**S