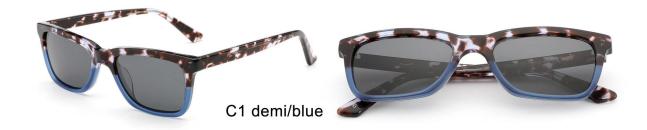

54-17-140



C5 tortoiseshell







MODEL I G2028

**SIZE** I 47-25-150







MODEL I G2098

**SIZE** I 53-17-140







MODEL I G2011

**SIZE** I 66-16-150







MODEL I G2056

**SIZE** I 57-17-145







MODEL I G2102

**SIZE** I 53-19-140



















MODEL I G2081

**SIZE** I 53-19-145









MODEL I G2066

**SIZE** I 57-15-145







C3 grey

MODEL I G2088

**SIZE** I 56-17-145









MODEL I G2071

**SIZE** I 58-16-148















MODEL I G2092

**SIZE** I 55-16-142









MODEL I G2079

**SIZE** I 46-22-140















MODEL I G2060

**SIZE** I 52-15-145









MODEL I G2112

**SIZE** I 49-23-150











### ACETATE













MODEL I G2075

**SIZE** I 51-18-140









MODEL I G2103

**SIZE** I 52-18-140







MODEL I G2105

**SIZE** I 52-18-140







MODEL I G2089

**SIZE** I 55-16-148







MODEL I G2096

**SIZE** I 54-18-142







MODEL I G2073

**SIZE** I 46-18-135









# ACETATE

#### MODEL:FT1756

#### SIZE:55-17-140











col.3 transparent

col.2 matte black

MODEL I AT6010

**SIZE** I 53-22-145







MODEL I AT6001

**SIZE** I 52-20-145







MODEL I G2076

**SIZE** I 51-18-145







MODEL I G2078

**SIZE** I 51-20-145







MODEL I G2057

**SIZE** I 55-18-145







MODEL I G2077

**SIZE** I 51-20-145







MODEL I G2087

**SIZE** I 50-22-145







MODEL I G2083

**SIZE** I 57-20-155







MODEL I G2007

**SIZE** I 63-15-150







MODEL I G2095

**SIZE** I 54-18-142











MODEL I G2059

**SIZE** I 56-17-145











MODEL I G2058

**SIZE** I 52-19-145







MODEL I G2023

**SIZE** I 49-19-150