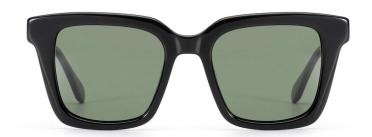

ODEL I G2011

**SIZE** I 66-16-150







MODEL I G2056

**SIZE** I 57-17-145







MODEL I G2102

**SIZE** I 53-19-140



















MODEL I G2081

**SIZE** I 53-19-145









MODEL I G2066

**SIZE** I 57-15-145







C3 grey

MODEL I G2088

**SIZE** I 56-17-145









MODEL I G2071

**SIZE** I 58-16-148















MODEL I G2092

**SIZE** I 55-16-142









MODEL I G2079

**SIZE** I 46-22-140















MODEL I G2060

**SIZE** I 52-15-145









MODEL I G2112

**SIZE** I 49-23-150











### ACETATE













MODEL I G2075

**SIZE** I 51-18-140









MODEL I G2103

**SIZE** I 52-18-140







MODEL I G2105

**SIZE** I 52-18-140







MODEL I G2089

**SIZE** I 55-16-148







MODEL I G2096

**SIZE** I 54-18-142







MODEL I G2073

**SIZE** I 46-18-135









# ACETATE

#### MODEL:FT1756

#### SIZE:55-17-140











col.3 transparent

col.2 matte black

MODEL I AT6010

**SIZE** I 53-22-145







MODEL I AT6001

**SIZE** I 52-20-145







MODEL I G2076

**SIZE** I 51-18-145







MODEL I G2078

**SIZE** I 51-20-145







MODEL I G2057

**SIZE** I 55-18-145







MODEL I G2077

**SIZE** I 51-20-145







MODEL I G2087

**SIZE** I 50-22-145







MODEL I G2083

**SIZE** I 57-20-155







MODEL I G2007

**SIZE** I 63-15-150







MODEL I G2095

**SIZE** I 54-18-142











MODEL I G2059

**SIZE** I 56-17-145











MODEL I G2058

**SIZE** I 52-19-145







MODEL I G2023

**SIZE** I 49-19-150











MODEL I G2072

**SIZE** I 53-23-148









# ACETATE

MODEL: S2005 SIZE: 6











# ACETATE

MODEL: GS8410

SIZE: