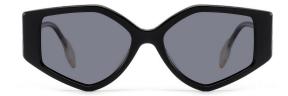

#### MODEL:FT1760

#### SIZE:50-14-140

MODEL I G2020

**SIZE** I 44-23-145

MODEL I G2021

**SIZE** I 46-19-145

MODEL I G2025

**SIZE** I 53-17-150

MODEL I G2026