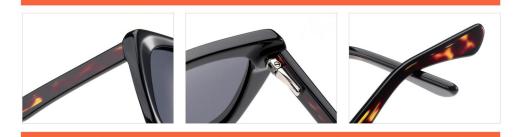

008

**SIZE** I 51-20-145











MODEL I AT6009

**SIZE** I 51-19-145





















# ACETATE



SIZE: 64-13-145











## ACETATE

#### MODEL:FT1760

#### SIZE:50-14-140















MODEL I G2020

**SIZE** I 44-23-145





















MODEL I G2021

**SIZE** I 46-19-145



















MODEL I G2025

**SIZE** I 53-17-150











MODEL I G2026

**SIZE** I 52-21-150







MODEL I G2027

**SIZE** I 50-21-150



















MODEL I G2109

**SIZE** I 46-21-145







MODEL I G2110

**SIZE** I 48-23-145







MODEL I G2108

**SIZE** I 51-17-140







MODEL I G2111

**SIZE** I 50-20-145









MODEL I G2051

**SIZE** I 52-20-140







MODEL I G2063

**SIZE** I 49-20-142







MODEL I G2085

**SIZE** I 50-18-140







MODEL I G2090

**SIZE** I 53-18-145











MODEL I G2097

**SIZE** I 53-17-140







MODEL I G2099

**SIZE** I 55-15-145



















MODEL I G2100

**SIZE** I 54-17-145











MODEL I G2101

**SIZE** I 54-17-140



C5 tortoiseshell







MODEL I G2028

**SIZE** I 47-25-150







MODEL I G2098

**SIZE** I 53-17-140







MODEL I G2011

**SIZE** I 66-16-150







MODEL I G2056

**SIZE** I 57-17-145







MODEL I G2102

**SIZE** I 53-19-140



















MODEL I G2081

**SIZE** I 53-19-145









MODEL I G2066

**SIZE** I 57-15-145







C3 grey

MODEL I G2088

**SIZE** I 56-17-145









MODEL I G2071

**SIZE** I 58-16-148















MODEL I G2092

**SIZE** I 55-16-142









MODEL I G2079

**SIZE** I 46-22-140















MODEL I G2060

**SIZE** I 52-15-145









MODEL I G2112

**SIZE**