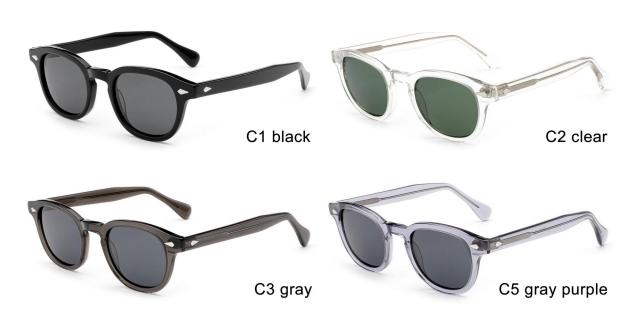

#### MODEL:FT1760

#### SIZE:50-14-140

MODEL I G2020

**SIZE** I 44-23-145

MODEL I G2021

**SIZE** I 46-19-145

MODEL I G2025

**SIZE** I 53-17-150

MODEL I G2026