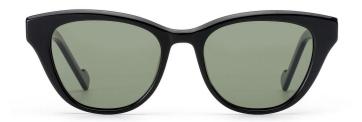

6006

**SIZE** I 53-21-150







MODEL I AT6008

**SIZE** I 51-20-145











MODEL I AT6009

**SIZE** I 51-19-145





















# ACETATE



SIZE: 64-13-145











## ACETATE

#### MODEL:FT1760

#### SIZE:50-14-140















MODEL I G2020

**SIZE** I 44-23-145





















MODEL I G2021

**SIZE** I 46-19-145



















MODEL I G2025

**SIZE** I 53-17-150











MODEL I G2026

**SIZE** I 52-21-150







MODEL I G2027

**SIZE** I 50-21-150



















MODEL I G2109

**SIZE** I 46-21-145







MODEL I G2110

**SIZE** I 48-23-145







MODEL I G2108

**SIZE** I 51-17-140







MODEL I G2111

**SIZE** I 50-20-145









MODEL I G2051

**SIZE** I 52-20-140







MODEL I G2063

**SIZE** I 49-20-142







MODEL I G2085

**SIZE** I 50-18-140







MODEL I G2090

**SIZE** I 53-18-145











MODEL I G2097

**SIZE** I 53-17-140







MODEL I G2099

**SIZE** I 55-15-145



















MODEL I G2100

**SIZE** I 54-17-145











MODEL I G2101

**SIZE** I 54-17-140



C5 tortoiseshell







MODEL I G2028

**SIZE** I 47-25-150







MODEL I G2098

**SIZE** I 53-17-140







MODEL I G2011

**SIZE** I 66-16-150







MODEL I G2056

**SIZE** I 57-17-145







MODEL I G2102

**SIZE** I 53-19-140



















MODEL I G2081

**SIZE** I 53-19-145









MODEL I G2066

**SIZE** I 57-15-145







C3 grey

MODEL I G2088

**SIZE** I 56-17-145









MODEL I G2071

**SIZE** I 58-16-148















MODEL I G2092

**SIZE** I 55-16-142









MODEL I G2079

**SIZE** I 46-22-140















MODEL I G2060

**SIZE**