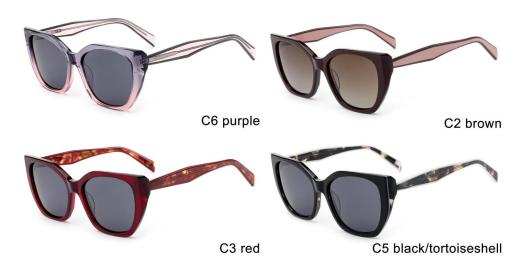

#### MODEL:FT1760

#### SIZE:50-14-140

MODEL I G2020

**SIZE** I 44-23-145

MODEL I G2021

**SIZE** I 46-19-145

MODEL I G2025

**SIZE** I 53-17-150

MODEL I G2026