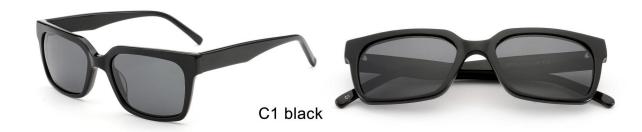

#### MODEL:FT1760

#### SIZE:50-14-140

MODEL I G2020

**SIZE** I 44-23-145

MODEL I G2021

**SIZE** I 46-19-145

MODEL I G2025

**SIZE** I 53-17-150

MODEL I G2026