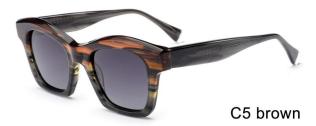

5

**SIZE** I 50-18-140







MODEL I G2090

**SIZE** I 53-18-145











MODEL I G2097

**SIZE** I 53-17-140







MODEL I G2099

**SIZE** I 55-15-145



















MODEL I G2100

**SIZE** I 54-17-145











MODEL I G2101

**SIZE** I 54-17-140



C5 tortoiseshell







MODEL I G2028

**SIZE** I 47-25-150







MODEL I G2098

**SIZE** I 53-17-140







MODEL I G2011

**SIZE** I 66-16-150







MODEL I G2056

**SIZE** I 57-17-145







MODEL I G2102

**SIZE** I 53-19-140



















MODEL I G2081

**SIZE** I 53-19-145









MODEL I G2066

**SIZE** I 57-15-145







C3 grey

MODEL I G2088

**SIZE** I 56-17-145









MODEL I G2071

**SIZE** I 58-16-148















MODEL I G2092

**SIZE** I 55-16-142









MODEL I G2079

**SIZE** I 46-22-140















MODEL I G2060

**SIZE** I 52-15-145









MODEL I G2112

**SIZE** I 49-23-150











### ACETATE













MODEL I G2075

**SIZE** I 51-18-140









MODEL I G2103

**SIZE** I 52-18-140







MODEL I G2105

**SIZE** I 52-18-140







MODEL I G2089

**SIZE** I 55-16-148







MODEL I G2096

**SIZE** I 54-18-142







MODEL I G2073

**SIZE** I 46-18-135









# ACETATE

#### MODEL:FT1756

#### SIZE:55-17-140











col.3 transparent

col.2 matte black

MODEL I AT6010

**SIZE** I 53-22-145







MODEL I AT6001

**SIZE** I 52-20-145







MODEL I G2076

**SIZE** I 51-18-145







MODEL I G2078

**SIZE** I 51-20-145







MODEL I G2057

**SIZE** I 55-18-145







MODEL I G2077

**SIZE** I 51-20-145







MODEL I G2087

**SIZE** I 50-22-145







MODEL I G2083

**