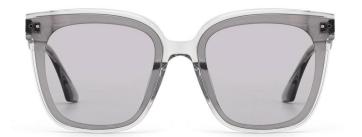

#### MODEL:FT1760

#### SIZE:50-14-140

MODEL I G2020

**SIZE** I 44-23-145

MODEL I G2021

**SIZE** I 46-19-145

MODEL I G2025

**SIZE** I 53-17-150

MODEL I G2026