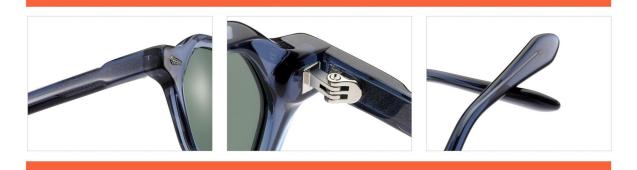

# Adults Sunglasses \_ Acetate #AT, #G2 series\_ 1.1mm Polarized Lens Sunglasses Manufacturer in China www.HEAPPY.com

#### **NEW STYLE**

MODEL I AT7010

**SIZE** I 54-20-148







MODEL I AT7012

**SIZE** I 49-20-145













MODEL I AT7013

**SIZE** I 49-20-145







MODEL I AT7011

**SIZE** I 49-22-145







MODEL I AT7009

**SIZE** I 55-17-150













MODEL I AT6011

**SIZE** I 56-20-150







C6 grey

MODEL I G2113

**SIZE** I 53-17-142











MODEL I AT6005

**SIZE** I 52-23-145







MODEL I AT6003

**SIZE** I 51-22-145









MODEL I AT6002

**SIZE** I 53-22-145







MODEL I AT6007

**SIZE** I 51-21-145







MODEL I AT6006

**SIZE** I 53-21-150







MODEL I AT6008

**SIZE** I 51-20-145











MODEL I AT6009

**SIZE** I 51-19-145





















# ACETATE



SIZE: 64-13-145











## ACETATE

#### MODEL:FT1760

#### SIZE:50-14-140















MODEL I G2020

**SIZE** I 44-23-145





















MODEL I G2021

**SIZE** I 46-19-145



















MODEL I G2025

**SIZE** I 53-17-150











MODEL I G