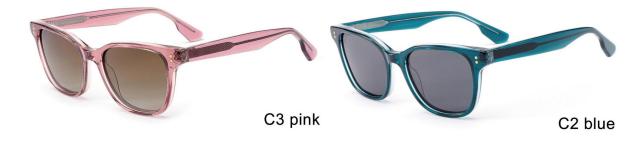

MODEL I G2088

**SIZE** I 56-17-145









MODEL I G2071

**SIZE** I 58-16-148















MODEL I G2092

**SIZE** I 55-16-142









MODEL I G2079

**SIZE** I 46-22-140















MODEL I G2060

**SIZE** I 52-15-145









MODEL I G2112

**SIZE** I 49-23-150











### ACETATE













MODEL I G2075

**SIZE** I 51-18-140









MODEL I G2103

**SIZE** I 52-18-140







MODEL I G2105

**SIZE** I 52-18-140







MODEL I G2089

**SIZE** I 55-16-148







MODEL I G2096

**SIZE** I 54-18-142







MODEL I G2073

**SIZE** I 46-18-135









# ACETATE

#### MODEL:FT1756

#### SIZE:55-17-140











col.3 transparent

col.2 matte black

MODEL I AT6010

**SIZE** I 53-22-145







MODEL I AT6001

**SIZE** I 52-20-145







MODEL I G2076

**SIZE** I 51-18-145







MODEL I G2078

**SIZE** I 51-20-145







MODEL I G2057

**SIZE** I 55-18-145







MODEL I G2077

**SIZE** I 51-20-145







MODEL I G2087

**SIZE** I 50-22-145







MODEL I G2083

**SIZE** I 57-20-155







MODEL I G2007

**SIZE** I 63-15-150







MODEL I G2095

**SIZE** I 54-18-142











MODEL I G2059

**SIZE** I 56-17-145











MODEL I G2058

**SIZE** I 52-19-145







MODEL I G2023

**SIZE** I 49-19-150











MODEL I G2072

**SIZE** I 53-23-148









# ACETATE

MODEL: S2005 SIZE: 6











# ACETATE

MODEL: GS8410

SIZE: 65-13-152













col.2 green

MODEL I G2065

**SIZE** I 52-19-145











MODEL I G2067

**SIZE** I 56-18-145







MODEL I G2106

**SIZE** I 52-16-140







MODEL I G2107

**SIZE** I 51-16-135







MODEL I G2010

**SIZE**