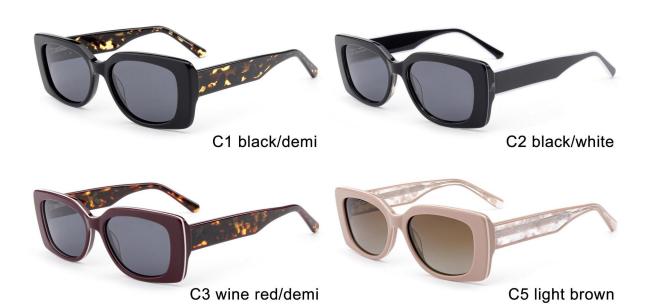

09

**SIZE** I 51-19-145





















# ACETATE



SIZE: 64-13-145











## ACETATE

#### MODEL:FT1760

#### SIZE:50-14-140















MODEL I G2020

**SIZE** I 44-23-145





















MODEL I G2021

**SIZE** I 46-19-145



















MODEL I G2025

**SIZE** I 53-17-150











MODEL I G2026

**SIZE** I 52-21-150







MODEL I G2027

**SIZE** I 50-21-150



















MODEL I G2109

**SIZE** I 46-21-145







MODEL I G2110

**SIZE** I 48-23-145







MODEL I G2108

**SIZE** I 51-17-140







MODEL I G2111

**SIZE** I 50-20-145









MODEL I G2051

**SIZE** I 52-20-140







MODEL I G2063

**SIZE** I 49-20-142







MODEL I G2085

**SIZE** I 50-18-140







MODEL I G2090

**SIZE** I 53-18-145











MODEL I G2097

**SIZE** I 53-17-140







MODEL I G2099

**SIZE** I 55-15-145



















MODEL I G2100

**SIZE** I 54-17-145











MODEL I G2101

**SIZE** I 54-17-140



C5 tortoiseshell







MODEL I G2028

**SIZE** I 47-25-150







MODEL I G2098

**SIZE** I 53-17-140







MODEL I G2011

**SIZE** I 66-16-150







MODEL I G2056

**SIZE** I 57-17-145







MODEL I G2102

**SIZE** I 53-19-140



















MODEL I G2081

**SIZE** I 53-19-145









MODEL I G2066

**SIZE** I 57-15-145







C3 grey

MODEL I G2088

**SIZE** I 56-17-145









MODEL I G2071

**SIZE** I 58-16-148















MODEL I G2092

**SIZE** I 55-16-142









MODEL I G2079

**SIZE** I 46-22-140















MODEL I G2060

**SIZE** I 52-15-145









MODEL I G2112

**SIZE** I 49-23-150











### ACETATE