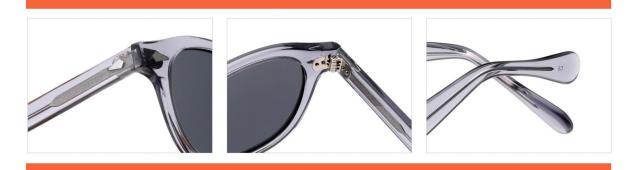

#### MODEL:FT1756

#### SIZE:55-17-140

col.3 transparent

col.2 matte black

MODEL I AT6010

**SIZE** I 53-22-145

MODEL I AT6001

**SIZE** I 52-20-145

MODEL I G2076