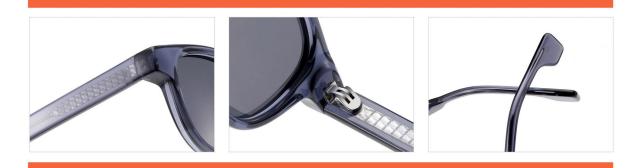

#### MODEL:FT1756

#### SIZE:55-17-140

col.3 transparent

col.2 matte black

MODEL I AT6010

**SIZE** I 53-22-145

MODEL I AT6001

**SIZE** I 52-20-145

MODEL I G2076