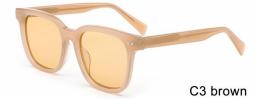

# Adults Sunglasses \_ Acetate #AT, #G2 series\_ 1.1mm Polarized Lens Sunglasses Manufacturer in China www.HEAPPY.com

#### **NEW STYLE**

MODEL I AT7010

**SIZE** I 54-20-148







MODEL I AT7012

**SIZE** I 49-20-145













MODEL I AT7013

**SIZE** I 49-20-145







MODEL I AT7011

**SIZE** I 49-22-145







MODEL I AT7009

**SIZE** I 55-17-150













MODEL I AT6011

**SIZE** I 56-20-150







C6 grey

MODEL I G2113

**SIZE** I 53-17-142











MODEL I AT6005

**SIZE** I 52-23-145







MODEL I AT6003

**SIZE** I 51-22-145









MODEL I AT6002

**SIZE** I 53-22-145







MODEL I AT6007

**SIZE** I 51-21-145







MODEL I AT6006

**SIZE** I 53-21-150







MODEL I AT6008

**SIZE** I 51-20-145











MODEL I AT6009

**SIZE** I 51-19-145





















# ACETATE



SIZE: 64-13-145











## ACETATE

#### MODEL:FT1760

#### SIZE:50-14-140















MODEL I G2020

**SIZE** I 44-23-145





















MODEL I G2021

**SIZE** I 46-19-145



















MODEL I G2025

**SIZE** I 53-17-150











MODEL I G2026

**SIZE** I 52-21-150







MODEL I G2027

**SIZE** I 50-21-150



















MODEL I G2109

**SIZE** I 46-21-145







MODEL I G2110

**SIZE** I 48-23-145







MODEL I G2108

**SIZE** I 51-17-140







MODEL I G2111

**SIZE** I 50-20-145









MODEL I G2051

**SIZE** I 52-20-140







MODEL I G2063

**SIZE** I 49-20-142







MODEL I G2085

**SIZE** I 50-18-140







MODEL I G2090

**SIZE** I 53-18-145











MODEL I G2097

**SIZE** I 53-17-140







MODEL I G2099

**SIZE** I 55-15-145