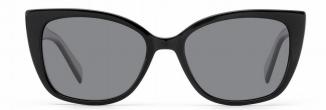

ODEL I G2098

**SIZE** I 53-17-140







MODEL I G2011

**SIZE** I 66-16-150







MODEL I G2056

**SIZE** I 57-17-145







MODEL I G2102

**SIZE** I 53-19-140



















MODEL I G2081

**SIZE** I 53-19-145









MODEL I G2066

**SIZE** I 57-15-145







C3 grey

MODEL I G2088

**SIZE** I 56-17-145









MODEL I G2071

**SIZE** I 58-16-148















MODEL I G2092

**SIZE** I 55-16-142









MODEL I G2079

**SIZE** I 46-22-140















MODEL I G2060

**SIZE** I 52-15-145









MODEL I G2112

**SIZE** I 49-23-150











### ACETATE













MODEL I G2075

**SIZE** I 51-18-140









MODEL I G2103

**SIZE** I 52-18-140







MODEL I G2105

**SIZE** I 52-18-140







MODEL I G2089

**SIZE** I 55-16-148







MODEL I G2096

**SIZE** I 54-18-142







MODEL I G2073

**SIZE** I 46-18-135









# ACETATE

#### MODEL:FT1756

#### SIZE:55-17-140











col.3 transparent

col.2 matte black

MODEL I AT6010

**SIZE** I 53-22-145







MODEL I AT6001

**SIZE** I 52-20-145







MODEL I G2076

**SIZE** I 51-18-145







MODEL I G2078

**SIZE** I 51-20-145







MODEL I G2057

**SIZE** I 55-18-145







MODEL I G2077

**SIZE** I 51-20-145







MODEL I G2087

**SIZE** I 50-22-145







MODEL I G2083

**SIZE** I 57-20-155







MODEL I G2007

**SIZE** I 63-15-150







MODEL I G2095

**SIZE** I 54-18-142











MODEL I G2059

**SIZE** I 56-17-145











MODEL I G2058

**SIZE** I 52-19-145







MODEL I G2023

**SIZE** I 49-19-150











MODEL I G2072

**SIZE** I 53-23-148









# ACETATE

MODEL: S2005 SIZE: 6