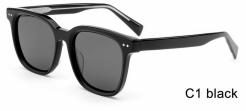

# Adults Sunglasses \_ Acetate #AT, #G2 series\_ 1.1mm Polarized Lens Sunglasses Manufacturer in China www.HEAPPY.com

#### **NEW STYLE**

MODEL I AT7010

**SIZE** I 54-20-148







MODEL I AT7012

**SIZE** I 49-20-145













MODEL I AT7013

**SIZE** I 49-20-145







MODEL I AT7011

**SIZE** I 49-22-145







MODEL I AT7009

**SIZE** I 55-17-150













MODEL I AT6011

**SIZE** I 56-20-150







C6 grey

MODEL I G2113

**SIZE** I 53-17-142











MODEL I AT6005

**SIZE** I 52-23-145







MODEL I AT6003

**SIZE** I 51-22-145









MODEL I AT6002

**SIZE** I 53-22-145







MODEL I AT6007

**SIZE** I 51-21-145







MODEL I AT6006

**SIZE** I 53-21-150







MODEL I AT6008

**SIZE** I 51-20-145











MODEL I AT6009

**SIZE** I 51-19-145





















# ACETATE



SIZE: 64-13-145











## ACETATE

#### MODEL:FT1760

#### SIZE:50-14-140















MODEL I G2020

**SIZE** I 44-23-145





















MODEL I G2021

**SIZE** I 46-19-145



















MODEL I G2025

**SIZE** I 53-17-150











MODEL I G2026

**SIZE** I 52-21-150







MODEL I G2027

**SIZE** I 50-21-150



















MODEL I G2109

**SIZE** I 46-21-145







MODEL I G2110

**SIZE** I 48-23-145







MODEL I G2108

**SIZE** I 51-17-140







MODEL I G2111

**SIZE** I 50-20-145









MODEL I G2051

**SIZE** I 52-20-140







MODEL I G2063

**SIZE** I 49-20-142







MODEL I G2085

**SIZE** I 50-18-140







MODEL I G2090

**SIZE** I 53-18-145











MODEL I G2097

**SIZE** I 53-17-140







MODEL I G2099

**SIZE** I 55-15-