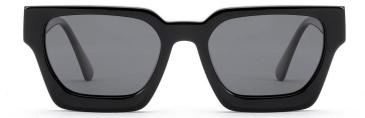

#### MODEL:FT1760

#### SIZE:50-14-140

MODEL I G2020

**SIZE** I 44-23-145

MODEL I G2021

**SIZE** I 46-19-145

MODEL I G2025

**SIZE** I 53-17-150

MODEL I G2026