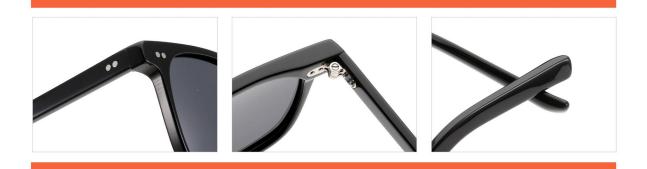

**SIZE** I 51-22-145









MODEL I AT6002

**SIZE** I 53-22-145







MODEL I AT6007

**SIZE** I 51-21-145







MODEL I AT6006

**SIZE** I 53-21-150







MODEL I AT6008

**SIZE** I 51-20-145











MODEL I AT6009

**SIZE** I 51-19-145





















# ACETATE



SIZE: 64-13-145











## ACETATE

#### MODEL:FT1760

#### SIZE:50-14-140















MODEL I G2020

**SIZE** I 44-23-145





















MODEL I G2021

**SIZE** I 46-19-145



















MODEL I G2025

**SIZE** I 53-17-150











MODEL I G2026

**SIZE** I 52-21-150







MODEL I G2027

**SIZE** I 50-21-150



















MODEL I G2109

**SIZE** I 46-21-145







MODEL I G2110

**SIZE** I 48-23-145







MODEL I G2108

**SIZE** I 51-17-140







MODEL I G2111

**SIZE** I 50-20-145









MODEL I G2051

**SIZE** I 52-20-140







MODEL I G2063

**SIZE** I 49-20-142







MODEL I G2085

**SIZE** I 50-18-140







MODEL I G2090

**SIZE** I 53-18-145











MODEL I G2097

**SIZE** I 53-17-140







MODEL I G2099

**SIZE** I 55-15-145



















MODEL I G2100

**SIZE** I 54-17-145











MODEL I G2101

**SIZE** I 54-17-140



C5 tortoiseshell







MODEL I G2028

**SIZE** I 47-25-150







MODEL I G2098

**SIZE** I 53-17-140







MODEL I G2011

**SIZE** I 66-16-150







MODEL I G2056

**SIZE** I 57-17-145







MODEL I G2102

**SIZE** I 53-19-140



















MODEL I G2081

**SIZE** I 53-19-145









MODEL I G2066

**SIZE** I 57-15-145







C3 grey

MODEL I G2088

**SIZE** I 56-17-145









MODEL I G2071

**SIZE** I 58-16-148