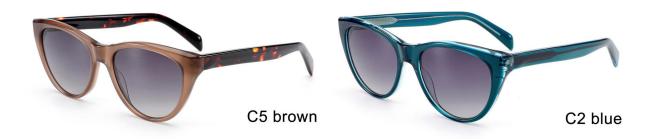

**SIZE** I 54-17-145

MODEL I G2101

**SIZE** I 54-17-140

C5 tortoiseshell

MODEL I G2028

**SIZE** I 47-25-150

MODEL I G2098

**SIZE** I 53-17-140

MODEL I G2066

**SIZE** I 57-15-145

C3 grey

MODEL I G2088

**SIZE** I 56-17-145

MODEL I G2071

**SIZE** I 58-16-148

MODEL I G2092