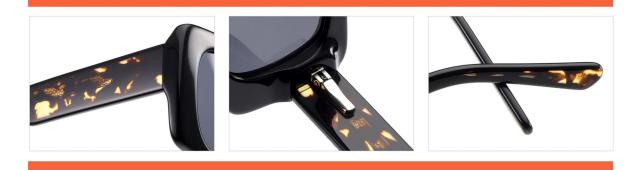

6009

**SIZE** I 51-19-145





















# ACETATE



SIZE: 64-13-145











## ACETATE

#### MODEL:FT1760

#### SIZE:50-14-140















MODEL I G2020

**SIZE** I 44-23-145





















MODEL I G2021

**SIZE** I 46-19-145



















MODEL I G2025

**SIZE** I 53-17-150











MODEL I G2026

**SIZE** I 52-21-150







MODEL I G2027

**SIZE** I 50-21-150



















MODEL I G2109

**SIZE** I 46-21-145







MODEL I G2110

**SIZE** I 48-23-145







MODEL I G2108

**SIZE** I 51-17-140







MODEL I G2111

**SIZE** I 50-20-145









MODEL I G2051

**SIZE** I 52-20-140







MODEL I G2063

**SIZE** I 49-20-142







MODEL I G2085

**SIZE** I 50-18-140







MODEL I G2090

**SIZE** I 53-18-145











MODEL I G2097

**SIZE** I 53-17-140







MODEL I G2099

**SIZE** I 55-15-145



















MODEL I G2100

**SIZE** I 54-17-145











MODEL I G2101

**SIZE** I 54-17-140



C5 tortoiseshell







MODEL I G2028

**SIZE** I 47-25-150







MODEL I G2098

**SIZE** I 53-17-140







MODEL I G2011

**SIZE** I 66-16-150







MODEL I G2056

**SIZE** I 57-17-145







MODEL I G2102

**SIZE** I 53-19-140



















MODEL I G2081

**SIZE** I 53-19-145









MODEL I G2066

**SIZE** I 57-15-145







C3 grey

MODEL I G2088

**SIZE** I 56-17-145









MODEL I G2071

**SIZE** I 58-16-148















MODEL I G2092

**SIZE** I 55-16-142









MODEL I G2079

**SIZE** I 46-22-140















MODEL I G2060

**SIZE** I 52-15-145









MODEL I G2112

**SIZE** I 49-23-150











### ACETATE