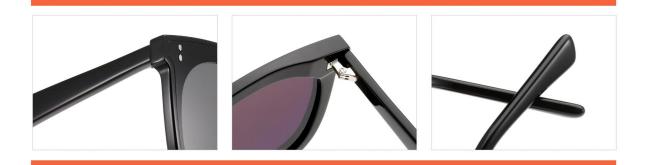

# ACETATE

#### MODEL:FT1756

#### SIZE:55-17-140

col.3 transparent

col.2 matte black

MODEL I AT6010

**SIZE** I 53-22-145

MODEL I AT6001

**SIZE** I 52-20-145

MODEL I G2076