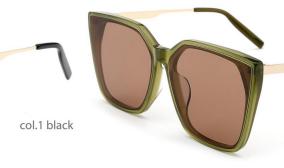

# ACETATE

MODEL: GS8410

SIZE: 65-13-152

col.2 green

MODEL I G2065

**SIZE** I 52-19-145

MODEL I G2067

**SIZE** I 56-18-145