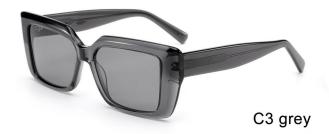

MODEL I G2066

**SIZE** I 57-15-145

C3 grey

MODEL I G2088

**SIZE** I 56-17-145

MODEL I G2071

**SIZE** I 58-16-148

MODEL I G2092