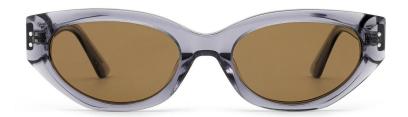

# Adults Sunglasses \_ Acetate #AT, #G2 series\_ 1.1mm Polarized Lens Sunglasses Manufacturer in China www.HEAPPY.com