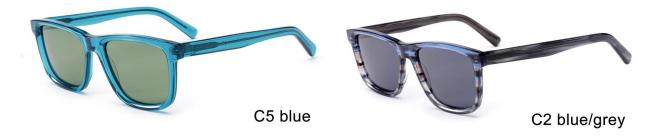

#### MODEL:FT1760

#### SIZE:50-14-140

MODEL I G2020

**SIZE** I 44-23-145

MODEL I G2021

**SIZE** I 46-19-145

MODEL I G2025

**SIZE** I 53-17-150

MODEL I G2026