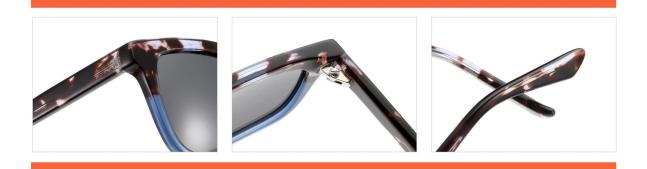

#### MODEL:FT1756

#### SIZE:55-17-140

col.3 transparent

col.2 matte black

MODEL I AT6010

**SIZE** I 53-22-145

MODEL I AT6001

**SIZE** I 52-20-145

MODEL I G2076