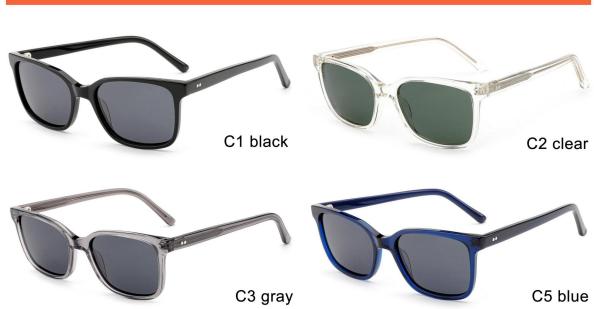

SIZE** I 52-23-145







MODEL I AT6003

**SIZE** I 51-22-145









MODEL I AT6002

**SIZE** I 53-22-145







MODEL I AT6007

**SIZE** I 51-21-145







MODEL I AT6006

**SIZE** I 53-21-150







MODEL I AT6008

**SIZE** I 51-20-145











MODEL I AT6009

**SIZE** I 51-19-145





















# ACETATE



SIZE: 64-13-145











## ACETATE

#### MODEL:FT1760

#### SIZE:50-14-140















MODEL I G2020

**SIZE** I 44-23-145





















MODEL I G2021

**SIZE** I 46-19-145



















MODEL I G2025

**SIZE** I 53-17-150











MODEL I G2026

**SIZE** I 52-21-150







MODEL I G2027

**SIZE** I 50-21-150



















MODEL I G2109

**SIZE** I 46-21-145







MODEL I G2110

**SIZE** I 48-23-145







MODEL I G2108

**SIZE** I 51-17-140







MODEL I G2111

**SIZE** I 50-20-145









MODEL I G2051

**SIZE** I 52-20-140







MODEL I G2063

**SIZE** I 49-20-142







MODEL I G2085

**SIZE** I 50-18-140







MODEL I G2090

**SIZE** I 53-18-145











MODEL I G2097

**SIZE** I 53-17-140







MODEL I G2099

**SIZE** I 55-15-145



















MODEL I G2100

**SIZE** I 54-17-145











MODEL I G2101

**SIZE** I 54-17-140



C5 tortoiseshell







MODEL I G2028

**SIZE** I 47-25-150







MODEL I G2098

**SIZE** I 53-17-140







MODEL I G2011

**SIZE** I 66-16-150







MODEL I G2056

**SIZE** I 57-17-145







MODEL I G2102

**SIZE** I 53-19-140



















MODEL I G2081

**SIZE** I 53-19-145









MODEL I G2066

**SIZE** I 57-15-145







C3 grey

MODEL I G2088

**SIZE** I 56-17-145