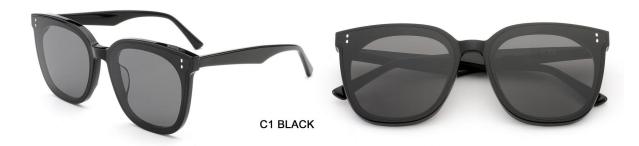

#### MODEL:FT1760

#### SIZE:50-14-140

MODEL I G2020

**SIZE** I 44-23-145

MODEL I G2021

**SIZE** I 46-19-145

MODEL I G2025

**SIZE** I 53-17-150

MODEL I G2026