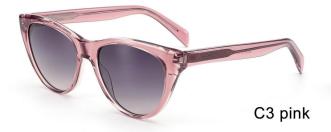

#### SIZE:55-17-140

col.3 transparent

col.2 matte black

MODEL I AT6010

**SIZE** I 53-22-145

MODEL I AT6001

**SIZE** I 52-20-145

MODEL I G2076