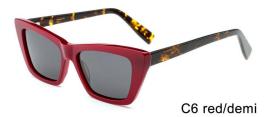

#### MODEL:FT1760

#### SIZE:50-14-140

MODEL I G2020

**SIZE** I 44-23-145

MODEL I G2021

**SIZE** I 46-19-145

MODEL I G2025

**SIZE** I 53-17-150

MODEL I G2026