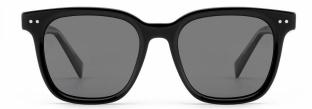

#### MODEL:FT1760

#### SIZE:50-14-140

MODEL I G2020

**SIZE** I 44-23-145

MODEL I G2021

**SIZE** I 46-19-145

MODEL I G2025

**SIZE** I 53-17-150

MODEL I G2026