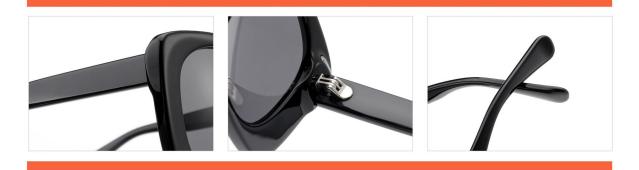

#### MODEL:FT1756

#### SIZE:55-17-140

col.3 transparent

col.2 matte black

MODEL I AT6010

**SIZE** I 53-22-145

MODEL I AT6001

**SIZE** I 52-20-145

MODEL I G2076