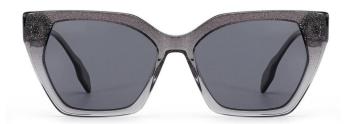

ODEL I G2028

**SIZE** I 47-25-150







MODEL I G2098

**SIZE** I 53-17-140







MODEL I G2011

**SIZE** I 66-16-150







MODEL I G2056

**SIZE** I 57-17-145







MODEL I G2102

**SIZE** I 53-19-140



















MODEL I G2081

**SIZE** I 53-19-145









MODEL I G2066

**SIZE** I 57-15-145







C3 grey

MODEL I G2088

**SIZE** I 56-17-145









MODEL I G2071

**SIZE** I 58-16-148















MODEL I G2092

**SIZE** I 55-16-142









MODEL I G2079

**SIZE** I 46-22-140















MODEL I G2060

**SIZE** I 52-15-145









MODEL I G2112

**SIZE** I 49-23-150











### ACETATE













MODEL I G2075

**SIZE** I 51-18-140









MODEL I G2103

**SIZE** I 52-18-140







MODEL I G2105

**SIZE** I 52-18-140







MODEL I G2089

**SIZE** I 55-16-148







MODEL I G2096

**SIZE** I 54-18-142







MODEL I G2073

**SIZE** I 46-18-135









# ACETATE

#### MODEL:FT1756

#### SIZE:55-17-140











col.3 transparent

col.2 matte black

MODEL I AT6010

**SIZE** I 53-22-145







MODEL I AT6001

**SIZE** I 52-20-145







MODEL I G2076

**SIZE** I 51-18-145







MODEL I G2078

**SIZE** I 51-20-145







MODEL I G2057

**SIZE** I 55-18-145







MODEL I G2077

**SIZE** I 51-20-145







MODEL I G2087

**SIZE** I 50-22-145







MODEL I G2083

**SIZE** I 57-20-155







MODEL I G2007

**SIZE** I 63-15-150







MODEL I G2095

**SIZE** I 54-18-142











MODEL I G2059

**SIZE** I 56-17-145











MODEL I G2058

**SIZE** I 52-19-145







MODEL I G2023

**SIZE** I 49-19-150











MODEL I G2072

**SIZE** I 53-23-14