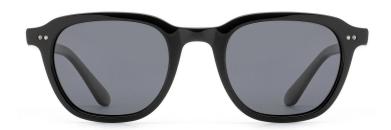

#### MODEL:FT1760

#### SIZE:50-14-140

MODEL I G2020

**SIZE** I 44-23-145

MODEL I G2021

**SIZE** I 46-19-145

MODEL I G2025

**SIZE** I 53-17-150

MODEL I G2026