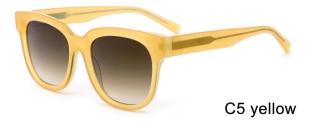

MODEL I G2105

**SIZE** I 52-18-140







MODEL I G2089

**SIZE** I 55-16-148







MODEL I G2096

**SIZE** I 54-18-142







MODEL I G2073

**SIZE** I 46-18-135









# ACETATE

#### MODEL:FT1756

#### SIZE:55-17-140











col.3 transparent

col.2 matte black

MODEL I AT6010

**SIZE** I 53-22-145







MODEL I AT6001

**SIZE** I 52-20-145







MODEL I G2076

**SIZE** I 51-18-145







MODEL I G2078

**SIZE** I 51-20-145







MODEL I G2057

**SIZE** I 55-18-145







MODEL I G2077

**SIZE** I 51-20-145







MODEL I G2087

**SIZE** I 50-22-145







MODEL I G2083

**SIZE** I 57-20-155







MODEL I G2007

**SIZE** I 63-15-150







MODEL I G2095

**SIZE** I 54-18-142











MODEL I G2059

**SIZE** I 56-17-145











MODEL I G2058

**SIZE** I 52-19-145







MODEL I G2023

**SIZE** I 49-19-150











MODEL I G2072

**SIZE** I 53-23-148









# ACETATE

MODEL: S2005 SIZE: 6











# ACETATE

MODEL: GS8410

SIZE: 65-13-152













col.2 green

MODEL I G2065

**SIZE** I 52-19-145











MODEL I G2067

**SIZE** I 56-18-145







MODEL I G2106

**SIZE** I 52-16-140







MODEL I G2107

**SIZE** I 51-16-135







MODEL I G2010

**SIZE** I 65-17-153







MODEL I G2008

**SIZE** I 52-22-150









# ACETATE

MODEL: M2001

SIZE: 65-18-150









MODEL I G2009

**SIZE** I 62-14-150