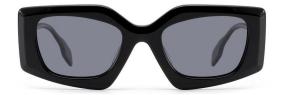

* I 55-17-150













MODEL I AT6011

**SIZE** I 56-20-150







C6 grey

MODEL I G2113

**SIZE** I 53-17-142











MODEL I AT6005

**SIZE** I 52-23-145







MODEL I AT6003

**SIZE** I 51-22-145









MODEL I AT6002

**SIZE** I 53-22-145







MODEL I AT6007

**SIZE** I 51-21-145







MODEL I AT6006

**SIZE** I 53-21-150







MODEL I AT6008

**SIZE** I 51-20-145











MODEL I AT6009

**SIZE** I 51-19-145





















# ACETATE



SIZE: 64-13-145











## ACETATE

#### MODEL:FT1760

#### SIZE:50-14-140















MODEL I G2020

**SIZE** I 44-23-145





















MODEL I G2021

**SIZE** I 46-19-145



















MODEL I G2025

**SIZE** I 53-17-150











MODEL I G2026

**SIZE** I 52-21-150







MODEL I G2027

**SIZE** I 50-21-150



















MODEL I G2109

**SIZE** I 46-21-145







MODEL I G2110

**SIZE** I 48-23-145







MODEL I G2108

**SIZE** I 51-17-140







MODEL I G2111

**SIZE** I 50-20-145









MODEL I G2051

**SIZE** I 52-20-140







MODEL I G2063

**SIZE** I 49-20-142







MODEL I G2085

**SIZE** I 50-18-140







MODEL I G2090

**SIZE** I 53-18-145











MODEL I G2097

**SIZE** I 53-17-140







MODEL I G2099

**SIZE** I 55-15-145



















MODEL I G2100

**SIZE** I 54-17-145











MODEL I G2101

**SIZE** I 54-17-140



C5 tortoiseshell







MODEL I G2028

**SIZE** I 47-25-150







MODEL I G2098

**SIZE** I 53-17-140







MODEL I G2011

**SIZE** I 66-16-150







MODEL I G2056

**SIZE** I 57-17-145







MODEL I G2102

**SIZE** I 53-19-140