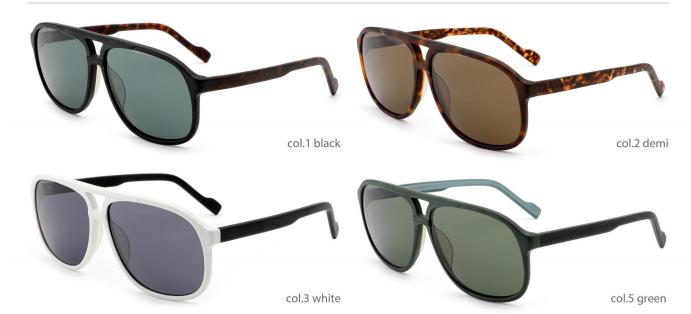

#G2 series\_ 1.1mm Polarized Lens Sunglasses Manufacturer in China www.HEAPPY.com

#### **NEW STYLE**

MODEL I AT7010

**SIZE** I 54-20-148







MODEL I AT7012

**SIZE** I 49-20-145













MODEL I AT7013

**SIZE** I 49-20-145







MODEL I AT7011

**SIZE** I 49-22-145







MODEL I AT7009

**SIZE** I 55-17-150













MODEL I AT6011

**SIZE** I 56-20-150







C6 grey

MODEL I G2113

**SIZE** I 53-17-142











MODEL I AT6005

**SIZE** I 52-23-145







MODEL I AT6003

**SIZE** I 51-22-145









MODEL I AT6002

**SIZE** I 53-22-145







MODEL I AT6007

**SIZE** I 51-21-145







MODEL I AT6006

**SIZE** I 53-21-150







MODEL I AT6008

**SIZE** I 51-20-145











MODEL I AT6009

**SIZE** I 51-19-145





















# ACETATE



SIZE: 64-13-145











## ACETATE

#### MODEL:FT1760

#### SIZE:50-14-140















MODEL I G2020

**SIZE** I 44-23-145





















MODEL I G2021

**SIZE** I 46-19-145



















MODEL I G2025

**SIZE** I 53-17-150











MODEL I G2026

**SIZE** I 52-21-150







MODEL I G2027

**SIZE** I 50-21-150



















MODEL I G2109

**SIZE** I 46-21-145







MODEL I G2110

**SIZE** I 48-23-145







MODEL I G2108

**SIZE** I 51-17-140







MODEL I G2111

**SIZE** I 50-20-145









MODEL I G2051

**SIZE** I 52-20-140







MODEL I G2063

**SIZE** I 49-20-142







MODEL I G2085

**SIZE** I 50-18-140







MODEL I G2090

**SIZE** I 53-18-145











MODEL I G2097

**SIZE** I 53-17-140







MODEL I G2099

**SIZE** I 55-15-145



















MODEL I G2100

**SIZE** I