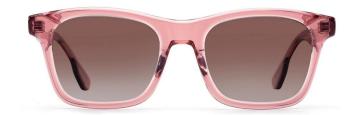

MODEL I G2071

**SIZE** I 58-16-148















MODEL I G2092

**SIZE** I 55-16-142









MODEL I G2079

**SIZE** I 46-22-140















MODEL I G2060

**SIZE** I 52-15-145









MODEL I G2112

**SIZE** I 49-23-150











### ACETATE













MODEL I G2075

**SIZE** I 51-18-140









MODEL I G2103

**SIZE** I 52-18-140







MODEL I G2105

**SIZE** I 52-18-140







MODEL I G2089

**SIZE** I 55-16-148







MODEL I G2096

**SIZE** I 54-18-142







MODEL I G2073

**SIZE** I 46-18-135









# ACETATE

#### MODEL:FT1756

#### SIZE:55-17-140











col.3 transparent

col.2 matte black

MODEL I AT6010

**SIZE** I 53-22-145







MODEL I AT6001

**SIZE** I 52-20-145







MODEL I G2076

**SIZE** I 51-18-145







MODEL I G2078

**SIZE** I 51-20-145







MODEL I G2057

**SIZE** I 55-18-145







MODEL I G2077

**SIZE** I 51-20-145







MODEL I G2087

**SIZE** I 50-22-145







MODEL I G2083

**SIZE** I 57-20-155







MODEL I G2007

**SIZE** I 63-15-150







MODEL I G2095

**SIZE** I 54-18-142











MODEL I G2059

**SIZE** I 56-17-145











MODEL I G2058

**SIZE** I 52-19-145







MODEL I G2023

**SIZE** I 49-19-150











MODEL I G2072

**SIZE** I 53-23-148









# ACETATE

MODEL: S2005 SIZE: 6











# ACETATE

MODEL: GS8410

SIZE: 65-13-152













col.2 green

MODEL I G2065

**SIZE** I 52-19-145











MODEL I G2067

**SIZE** I 56-18-145







MODEL I G2106

**SIZE** I 52-16-140







MODEL I G2107

**SIZE** I 51-16-135







MODEL I G2010

**SIZE** I 65-17-153







MODEL I G2008

**SIZ