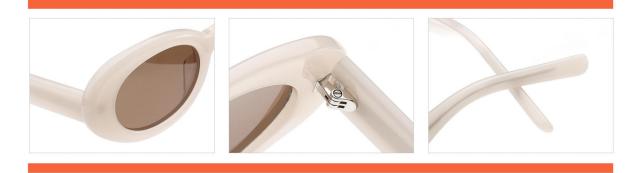

# Adults Sunglasses \_ Acetate #AT, #G2 series\_ 1.1mm Polarized Lens Sunglasses Manufacturer in China www.HEAPPY.com

#### **NEW STYLE**

MODEL I AT7010

**SIZE** I 54-20-148







MODEL I AT7012

**SIZE** I 49-20-145













MODEL I AT7013

**SIZE** I 49-20-145







MODEL I AT7011

**SIZE** I 49-22-145







MODEL I AT7009

**SIZE** I 55-17-150













MODEL I AT6011

**SIZE** I 56-20-150







C6 grey

MODEL I G2113

**SIZE** I 53-17-142











MODEL I AT6005

**SIZE** I 52-23-145







MODEL I AT6003

**SIZE** I 51-22-145









MODEL I AT6002

**SIZE** I 53-22-145







MODEL I AT6007

**SIZE** I 51-21-145







MODEL I AT6006

**SIZE** I 53-21-150







MODEL I AT6008

**SIZE** I 51-20-145











MODEL I AT6009

**SIZE** I 51-19-145





















# ACETATE



SIZE: 64-13-145











## ACETATE

#### MODEL:FT1760

#### SIZE:50-14-140















MODEL I G2020

**SIZE** I 44-23-145





















MODEL I G2021

**SIZE** I 46-19-145



















MODEL I G2025

**SIZE** I 53-17-150











MODEL I G2026

**SIZE** I 52-21-150







MODEL I G2027

**SIZE** I 50-21-150



















MODEL I G2109

**SIZE** I 46-21-145







MODEL I G2110

**SIZE** I 48-23-145







MODEL I G2108

**SIZE** I 51-17-140







MODEL I G2111

**SIZ