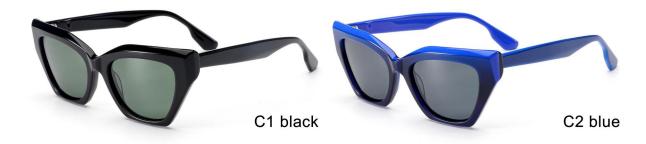

46-21-145







MODEL I G2110

**SIZE** I 48-23-145







MODEL I G2108

**SIZE** I 51-17-140







MODEL I G2111

**SIZE** I 50-20-145









MODEL I G2051

**SIZE** I 52-20-140







MODEL I G2063

**SIZE** I 49-20-142







MODEL I G2085

**SIZE** I 50-18-140







MODEL I G2090

**SIZE** I 53-18-145











MODEL I G2097

**SIZE** I 53-17-140







MODEL I G2099

**SIZE** I 55-15-145



















MODEL I G2100

**SIZE** I 54-17-145











MODEL I G2101

**SIZE** I 54-17-140



C5 tortoiseshell







MODEL I G2028

**SIZE** I 47-25-150







MODEL I G2098

**SIZE** I 53-17-140







MODEL I G2011

**SIZE** I 66-16-150







MODEL I G2056

**SIZE** I 57-17-145







MODEL I G2102

**SIZE** I 53-19-140



















MODEL I G2081

**SIZE** I 53-19-145









MODEL I G2066

**SIZE** I 57-15-145







C3 grey

MODEL I G2088

**SIZE** I 56-17-145









MODEL I G2071

**SIZE** I 58-16-148















MODEL I G2092

**SIZE** I 55-16-142









MODEL I G2079

**SIZE** I 46-22-140















MODEL I G2060

**SIZE** I 52-15-145









MODEL I G2112

**SIZE** I 49-23-150











### ACETATE













MODEL I G2075

**SIZE** I 51-18-140









MODEL I G2103

**SIZE** I 52-18-140







MODEL I G2105

**SIZE** I 52-18-140







MODEL I G2089

**SIZE** I 55-16-148







MODEL I G2096

**SIZE** I 54-18-142







MODEL I G2073

**SIZE** I 46-18-135









# ACETATE

#### MODEL:FT1756

#### SIZE:55-17-140











col.3 transparent

col.2 matte black

MODEL I AT6010

**SIZE** I 53-22-145







MODEL I AT6001

**SIZE** I 52-