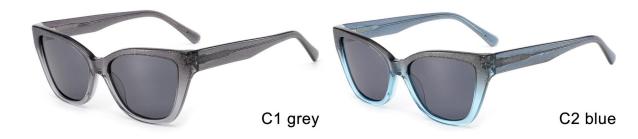

MODEL I G2111

**SIZE** I 50-20-145









MODEL I G2051

**SIZE** I 52-20-140







MODEL I G2063

**SIZE** I 49-20-142







MODEL I G2085

**SIZE** I 50-18-140







MODEL I G2090

**SIZE** I 53-18-145











MODEL I G2097

**SIZE** I 53-17-140







MODEL I G2099

**SIZE** I 55-15-145



















MODEL I G2100

**SIZE** I 54-17-145











MODEL I G2101

**SIZE** I 54-17-140



C5 tortoiseshell







MODEL I G2028

**SIZE** I 47-25-150







MODEL I G2098

**SIZE** I 53-17-140







MODEL I G2011

**SIZE** I 66-16-150







MODEL I G2056

**SIZE** I 57-17-145







MODEL I G2102

**SIZE** I 53-19-140



















MODEL I G2081

**SIZE** I 53-19-145









MODEL I G2066

**SIZE** I 57-15-145







C3 grey

MODEL I G2088

**SIZE** I 56-17-145









MODEL I G2071

**SIZE** I 58-16-148















MODEL I G2092

**SIZE** I 55-16-142









MODEL I G2079

**SIZE** I 46-22-140















MODEL I G2060

**SIZE** I 52-15-145









MODEL I G2112

**SIZE** I 49-23-150











### ACETATE













MODEL I G2075

**SIZE** I 51-18-140









MODEL I G2103

**SIZE** I 52-18-140







MODEL I G2105

**SIZE** I 52-18-140







MODEL I G2089

**SIZE** I 55-16-148







MODEL I G2096

**SIZE** I 54-18-142







MODEL I G2073

**SIZE** I 46-18-135









# ACETATE

#### MODEL:FT1756

#### SIZE:55-17-140











col.3 transparent

col.2 matte black

MODEL I AT6010

**SIZE** I 53-22-145







MODEL I AT6001

**SIZE** I 52-20-145







MODEL I G2076

**SIZE** I 51-18-145







MODEL I G2078

**SIZE** I 51-20-145