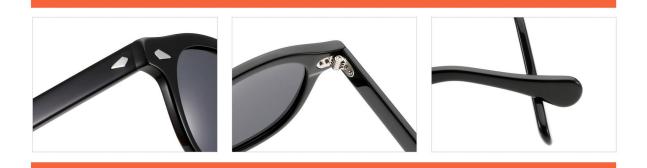

#### MODEL:FT1756

#### SIZE:55-17-140

col.3 transparent

col.2 matte black

MODEL I AT6010

**SIZE** I 53-22-145

MODEL I AT6001

**SIZE** I 52-20-145

MODEL I G2076