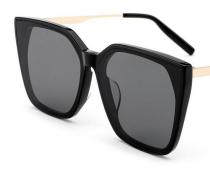

#### MODEL:FT1756

#### SIZE:55-17-140

col.3 transparent

col.2 matte black

MODEL I AT6010

**SIZE** I 53-22-145

MODEL I AT6001

**SIZE** I 52-20-145

MODEL I G2076