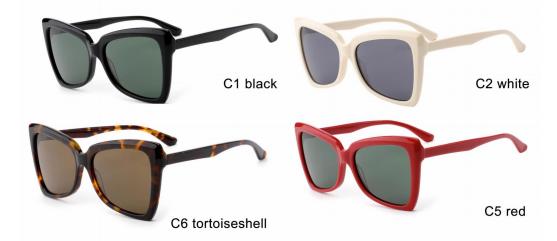

#### **NEW STYLE**

MODEL I AT7010

**SIZE** I 54-20-148

MODEL I AT7012

**SIZE** I 49-20-145

MODEL I AT7013

**SIZE** I 49-20-145

MODEL I AT7011

**SIZE** I 49-22-145

MODEL I AT7009

**SIZE** I 55-17-150

MODEL I AT6011

**SIZE** I 56-20-150

C6 grey

MODEL I G2113

**SIZE** I 53-17-142