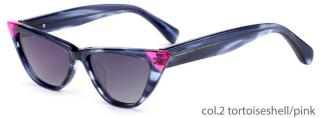

#### MODEL:FT1756

#### SIZE:55-17-140

col.3 transparent

col.2 matte black

MODEL I AT6010

**SIZE** I 53-22-145

MODEL I AT6001

**SIZE** I 52-20-145

MODEL I G2076