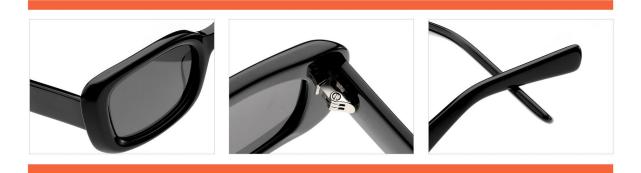

#### MODEL:FT1756

#### SIZE:55-17-140

col.3 transparent

col.2 matte black

MODEL I AT6010

**SIZE** I 53-22-145

MODEL I AT6001

**SIZE** I 52-20-145

MODEL I G2076