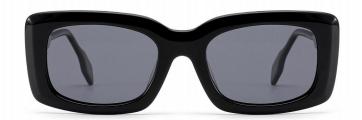

#### MODEL:FT1760

#### SIZE:50-14-140

MODEL I G2020

**SIZE** I 44-23-145

MODEL I G2021

**SIZE** I 46-19-145

MODEL I G2025

**SIZE** I 53-17-150

MODEL I G2026