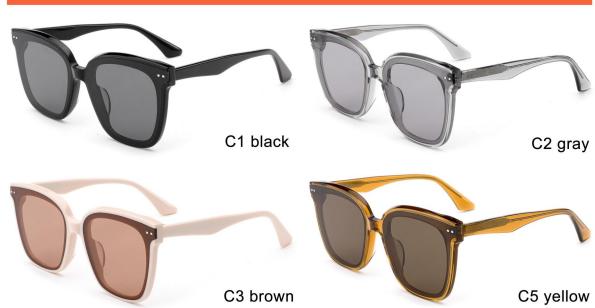

#### MODEL:FT1756

#### SIZE:55-17-140

col.3 transparent

col.2 matte black

MODEL I AT6010

**SIZE** I 53-22-145

MODEL I AT6001

**SIZE** I 52-20-145

MODEL I G2076