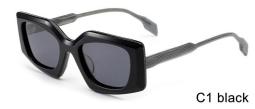

7-150













MODEL I AT6011

**SIZE** I 56-20-150







C6 grey

MODEL I G2113

**SIZE** I 53-17-142











MODEL I AT6005

**SIZE** I 52-23-145







MODEL I AT6003

**SIZE** I 51-22-145









MODEL I AT6002

**SIZE** I 53-22-145







MODEL I AT6007

**SIZE** I 51-21-145







MODEL I AT6006

**SIZE** I 53-21-150







MODEL I AT6008

**SIZE** I 51-20-145











MODEL I AT6009

**SIZE** I 51-19-145





















# ACETATE



SIZE: 64-13-145











## ACETATE

#### MODEL:FT1760

#### SIZE:50-14-140















MODEL I G2020

**SIZE** I 44-23-145





















MODEL I G2021

**SIZE** I 46-19-145



















MODEL I G2025

**SIZE** I 53-17-150











MODEL I G2026

**SIZE** I 52-21-150







MODEL I G2027

**SIZE** I 50-21-150



















MODEL I G2109

**SIZE** I 46-21-145







MODEL I G2110

**SIZE** I 48-23-145







MODEL I G2108

**SIZE** I 51-17-140







MODEL I G2111

**SIZE** I 50-20-145









MODEL I G2051

**SIZE** I 52-20-140







MODEL I G2063

**SIZE** I 49-20-142







MODEL I G2085

**SIZE** I 50-18-140







MODEL I G2090

**SIZE** I 53-18-145











MODEL I G2097

**SIZE** I 53-17-140







MODEL I G2099

**SIZE** I 55-15-145



















MODEL I G2100

**SIZE** I 54-17-145











MODEL I G2101

**SIZE** I 54-17-140



C5 tortoiseshell







MODEL I G2028

**SIZE** I 47-25-150







MODEL I G2098

**SIZE** I 53-17-140







MODEL I G2011

**SIZE** I 66-16-150







MODEL I G2056

**SIZE** I 57-17-145







MODEL I G2102

**SIZE** I 53-19-140



















MODEL