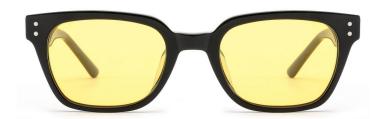

#### MODEL:FT1756

#### SIZE:55-17-140

col.3 transparent

col.2 matte black

MODEL I AT6010

**SIZE** I 53-22-145

MODEL I AT6001

**SIZE** I 52-20-145

MODEL I G2076