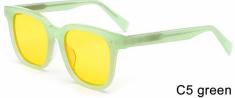

# Adults Sunglasses \_ Acetate #AT, #G2 series\_ 1.1mm Polarized Lens Sunglasses Manufacturer in China www.HEAPPY.com

#### **NEW STYLE**

MODEL I AT7010

**SIZE** I 54-20-148







MODEL I AT7012

**SIZE** I 49-20-145













MODEL I AT7013

**SIZE** I 49-20-145







MODEL I AT7011

**SIZE** I 49-22-145







MODEL I AT7009

**SIZE** I 55-17-150













MODEL I AT6011

**SIZE** I 56-20-150







C6 grey

MODEL I G2113

**SIZE** I 53-17-142











MODEL I AT6005

**SIZE** I 52-23-145







MODEL I AT6003

**SIZE** I 51-22-145









MODEL I AT6002

**SIZE** I 53-22-145







MODEL I AT6007

**SIZE** I 51-21-145







MODEL I AT6006

**SIZE** I 53-21-150







MODEL I AT6008

**SIZE** I 51-20-145











MODEL I AT6009

**SIZE** I 51-19-145





















# ACETATE



SIZE: 64-13-145











## ACETATE

#### MODEL:FT1760

#### SIZE:50-14-140















MODEL I G2020

**SIZE** I 44-23-145





















MODEL I G2021

**SIZE** I 46-19-145



















MODEL I G2025

**SIZE** I 53-17-150











MODEL I G2026

**SIZE** I 52-21-150







MODEL I G2027

**SIZE** I 50-21-150



















MODEL I G2109

**SIZE** I 46-21-145







MODEL I G2110

**SIZE** I 48-23-145







MODEL I G2108

**SIZE** I 51-17-140







MODEL I G2111

**SIZE** I 50-20-145









MODEL I G2051

**SIZE** I 52-20-140







MODEL I G2063

**SIZE** I 49-20-142







MODEL I G2085

**SIZE** I 50-18-140







MODEL I G2090

**SIZE** I 53-18-145











MODEL I G2097

**SIZE** I 53-17-140







MODEL I G2099

**SIZE** I 55-15-145