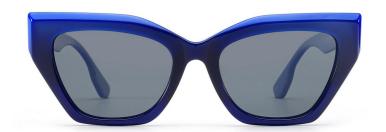

* I 46-21-145







MODEL I G2110

**SIZE** I 48-23-145







MODEL I G2108

**SIZE** I 51-17-140







MODEL I G2111

**SIZE** I 50-20-145









MODEL I G2051

**SIZE** I 52-20-140







MODEL I G2063

**SIZE** I 49-20-142







MODEL I G2085

**SIZE** I 50-18-140







MODEL I G2090

**SIZE** I 53-18-145











MODEL I G2097

**SIZE** I 53-17-140







MODEL I G2099

**SIZE** I 55-15-145



















MODEL I G2100

**SIZE** I 54-17-145











MODEL I G2101

**SIZE** I 54-17-140



C5 tortoiseshell







MODEL I G2028

**SIZE** I 47-25-150







MODEL I G2098

**SIZE** I 53-17-140







MODEL I G2011

**SIZE** I 66-16-150







MODEL I G2056

**SIZE** I 57-17-145







MODEL I G2102

**SIZE** I 53-19-140



















MODEL I G2081

**SIZE** I 53-19-145









MODEL I G2066

**SIZE** I 57-15-145







C3 grey

MODEL I G2088

**SIZE** I 56-17-145









MODEL I G2071

**SIZE** I 58-16-148















MODEL I G2092

**SIZE** I 55-16-142









MODEL I G2079

**SIZE** I 46-22-140















MODEL I G2060

**SIZE** I 52-15-145









MODEL I G2112

**SIZE** I 49-23-150











### ACETATE













MODEL I G2075

**SIZE** I 51-18-140









MODEL I G2103

**SIZE** I 52-18-140







MODEL I G2105

**SIZE** I 52-18-140







MODEL I G2089

**SIZE** I 55-16-148







MODEL I G2096

**SIZE** I 54-18-142







MODEL I G2073

**SIZE** I 46-18-135









# ACETATE

#### MODEL:FT1756

#### SIZE:55-17-140











col.3 transparent

col.2 matte black

MODEL I AT6010

**SIZE** I 53-22-145







MODEL I AT6001

**SIZE** I