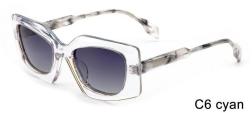

#### MODEL:FT1760

#### SIZE:50-14-140

MODEL I G2020

**SIZE** I 44-23-145

MODEL I G2021

**SIZE** I 46-19-145

MODEL I G2025

**SIZE** I 53-17-150

MODEL I G2026