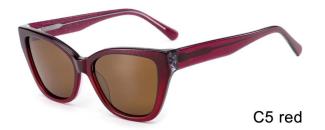

**SIZE** I 54-17-145

MODEL I G2101

**SIZE** I 54-17-140

C5 tortoiseshell

MODEL I G2028

**SIZE** I 47-25-150

MODEL I G2098

**SIZE** I 53-17-140