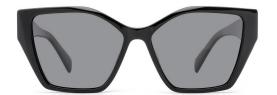

# ACETATE



SIZE: 64-13-145











## ACETATE

#### MODEL:FT1760

#### SIZE:50-14-140















MODEL I G2020

**SIZE** I 44-23-145





















MODEL I G2021

**SIZE** I 46-19-145



















MODEL I G2025

**SIZE** I 53-17-150











MODEL I G2026

**SIZE** I 52-21-150







MODEL I G2027

**SIZE** I 50-21-150



















MODEL I G2109

**SIZE** I 46-21-145







MODEL I G2110

**SIZE** I 48-23-145







MODEL I G2108

**SIZE** I 51-17-140







MODEL I G2111

**SIZE** I 50-20-145









MODEL I G2051

**SIZE** I 52-20-140







MODEL I G2063

**SIZE** I 49-20-142







MODEL I G2085

**SIZE** I 50-18-140







MODEL I G2090

**SIZE** I 53-18-145











MODEL I G2097

**SIZE** I 53-17-140







MODEL I G2099

**SIZE** I 55-15-145



















MODEL I G2100

**SIZE** I 54-17-145











MODEL I G2101

**SIZE** I 54-17-140



C5 tortoiseshell







MODEL I G2028

**SIZE** I 47-25-150







MODEL I G2098

**SIZE** I 53-17-140







MODEL I G2011

**SIZE** I 66-16-150







MODEL I G2056

**SIZE** I 57-17-145







MODEL I G2102

**SIZE** I 53-19-140



















MODEL I G2081

**SIZE** I 53-19-145









MODEL I G2066

**SIZE** I 57-15-145







C3 grey

MODEL I G2088

**SIZE** I 56-17-145









MODEL I G2071

**SIZE** I 58-16-148















MODEL I G2092

**SIZE** I 55-16-142









MODEL I G2079

**SIZE** I 46-22-140















MODEL I G2060

**SIZE** I 52-15-145









MODEL I G2112

**SIZE** I 49-23-150











### ACETATE













MODEL I G2075

**SIZE** I 51-18-140