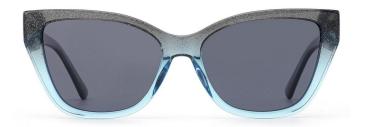

40







MODEL I G2111

**SIZE** I 50-20-145









MODEL I G2051

**SIZE** I 52-20-140







MODEL I G2063

**SIZE** I 49-20-142







MODEL I G2085

**SIZE** I 50-18-140







MODEL I G2090

**SIZE** I 53-18-145











MODEL I G2097

**SIZE** I 53-17-140







MODEL I G2099

**SIZE** I 55-15-145



















MODEL I G2100

**SIZE** I 54-17-145











MODEL I G2101

**SIZE** I 54-17-140



C5 tortoiseshell







MODEL I G2028

**SIZE** I 47-25-150







MODEL I G2098

**SIZE** I 53-17-140







MODEL I G2011

**SIZE** I 66-16-150







MODEL I G2056

**SIZE** I 57-17-145







MODEL I G2102

**SIZE** I 53-19-140



















MODEL I G2081

**SIZE** I 53-19-145









MODEL I G2066

**SIZE** I 57-15-145







C3 grey

MODEL I G2088

**SIZE** I 56-17-145









MODEL I G2071

**SIZE** I 58-16-148















MODEL I G2092

**SIZE** I 55-16-142









MODEL I G2079

**SIZE** I 46-22-140















MODEL I G2060

**SIZE** I 52-15-145









MODEL I G2112

**SIZE** I 49-23-150











### ACETATE













MODEL I G2075

**SIZE** I 51-18-140









MODEL I G2103

**SIZE** I 52-18-140







MODEL I G2105

**SIZE** I 52-18-140







MODEL I G2089

**SIZE** I 55-16-148







MODEL I G2096

**SIZE** I 54-18-142







MODEL I G2073

**SIZE** I 46-18-135









# ACETATE

#### MODEL:FT1756

#### SIZE:55-17-140











col.3 transparent

col.2 matte black

MODEL I AT6010

**SIZE** I 53-22-145







MODEL I AT6001

**SIZE** I 52-20-145







MODEL I G2076

**SIZE** I 51-18-145







MODEL I G2078

**SIZE** I 51-20-145