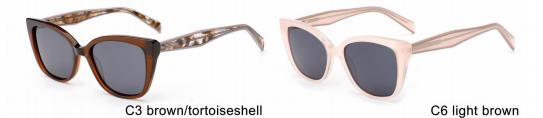

# ACETATE

#### MODEL:FT1756

#### SIZE:55-17-140

col.3 transparent

col.2 matte black

MODEL I AT6010

**SIZE** I 53-22-145

MODEL I AT6001

**SIZE** I 52-20-145

MODEL I G2076