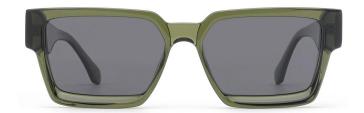

### ACETATE

MODEL I G2075

**SIZE** I 51-18-140

MODEL I G2103

**SIZE** I 52-18-140

MODEL I G2105

**SIZE** I 52-18-140

MODEL I G2089