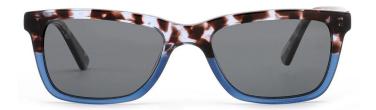

#### MODEL:FT1756

#### SIZE:55-17-140

col.3 transparent

col.2 matte black

MODEL I AT6010

**SIZE** I 53-22-145

MODEL I AT6001

**SIZE** I 52-20-145

MODEL I G2076