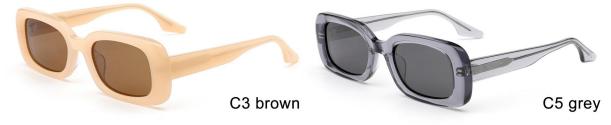

# Adults Sunglasses \_ Acetate #AT, #G2 series\_ 1.1mm Polarized Lens Sunglasses Manufacturer in China www.HEAPPY.com