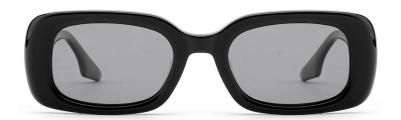

# Adults Sunglasses \_ Acetate #AT, #G2 series\_ 1.1mm Polarized Lens Sunglasses Manufacturer in China www.HEAPPY.com

#### **NEW STYLE**

MODEL I AT7010

**SIZE** I 54-20-148







MODEL I AT7012

**SIZE** I 49-20-145













MODEL I AT7013

**SIZE** I 49-20-145







MODEL I AT7011

**SIZE** I 49-22-145







MODEL I AT7009

**SIZE** I 55-17-150













MODEL I AT6011

**SIZE** I 56-20-150







C6 grey

MODEL I G2113

**SIZE** I 53-17-142











MODEL I AT6005

**SIZE** I 52-23-145







MODEL I AT6003

**SIZE** I 51-22-145









MODEL I AT6002

**SIZE** I 53-22-145







MODEL I AT6007

**SIZE** I 51-21-145







MODEL I AT6006

**SIZE** I 53-21-150







MODEL I AT6008

**SIZE** I 51-20-145











MODEL I AT6009

**SIZE** I 51-19-145





















# ACETATE



SIZE: 64-13-145











## ACETATE

#### MODEL:FT1760

#### SIZE:50-14-140















MODEL I G2020

**SIZE** I 44-23-145





















MODEL I G2021

**SIZE** I 46-19-145



















MODEL I G2025

**SIZE** I 53-17-150











MODEL I G2026

**SIZE** I 52-21-150







MODEL I G2027

**SIZE** I 50-21-150



















MODEL I G2109

**SIZE** I 46-21-145







MODEL I G2110

**SIZE** I 48-23-145







MODEL I G2108

**SIZE** I 51-17-140







MODEL I G2111

**SIZE** I 50-20-145









MODEL I G2051

**