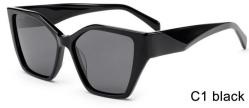

ACETATE



SIZE: 64-13-145











## ACETATE

#### MODEL:FT1760

#### SIZE:50-14-140















MODEL I G2020

**SIZE** I 44-23-145





















MODEL I G2021

**SIZE** I 46-19-145



















MODEL I G2025

**SIZE** I 53-17-150











MODEL I G2026

**SIZE** I 52-21-150







MODEL I G2027

**SIZE** I 50-21-150



















MODEL I G2109

**SIZE** I 46-21-145







MODEL I G2110

**SIZE** I 48-23-145







MODEL I G2108

**SIZE** I 51-17-140







MODEL I G2111

**SIZE** I 50-20-145









MODEL I G2051

**SIZE** I 52-20-140







MODEL I G2063

**SIZE** I 49-20-142







MODEL I G2085

**SIZE** I 50-18-140







MODEL I G2090

**SIZE** I 53-18-145











MODEL I G2097

**SIZE** I 53-17-140







MODEL I G2099

**SIZE** I 55-15-145



















MODEL I G2100

**SIZE** I 54-17-145











MODEL I G2101

**SIZE** I 54-17-140



C5 tortoiseshell







MODEL I G2028

**SIZE** I 47-25-150







MODEL I G2098

**SIZE** I 53-17-140







MODEL I G2011

**SIZE** I 66-16-150







MODEL I G2056

**SIZE** I 57-17-145







MODEL I G2102

**SIZE** I 53-19-140



















MODEL I G2081

**SIZE** I 53-19-145









MODEL I G2066

**SIZE** I 57-15-145







C3 grey

MODEL I G2088

**SIZE** I 56-17-145









MODEL I G2071

**SIZE** I 58-16-148















MODEL I G2092

**SIZE** I 55-16-142









MODEL I G2079

**SIZE** I 46-22-140















MODEL I G2060

**SIZE** I 52-15-145









MODEL I G2112

**SIZE** I 49-23-150











### ACETATE













MODEL I G2075

**SIZE** I 51-18-140









MO