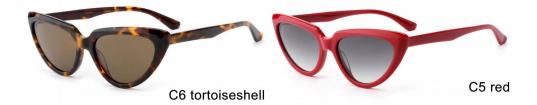

**SIZE** I 54-17-145

MODEL I G2101

**SIZE** I 54-17-140

C5 tortoiseshell

MODEL I G2028

**SIZE** I 47-25-150

MODEL I G2098

**SIZE** I 53-17-140