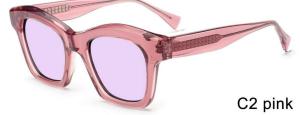

# ACETATE

MODEL: GS8410

SIZE: 65-13-152

col.2 green

MODEL I G2065

**SIZE** I 52-19-145

MODEL I G2067

**SIZE** I 56-18-145