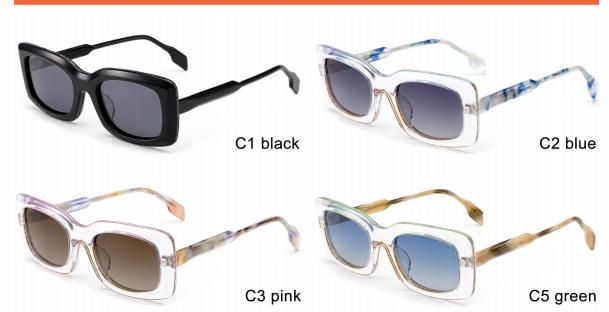

9-22-145







MODEL I AT7009

**SIZE** I 55-17-150













MODEL I AT6011

**SIZE** I 56-20-150







C6 grey

MODEL I G2113

**SIZE** I 53-17-142











MODEL I AT6005

**SIZE** I 52-23-145







MODEL I AT6003

**SIZE** I 51-22-145









MODEL I AT6002

**SIZE** I 53-22-145







MODEL I AT6007

**SIZE** I 51-21-145







MODEL I AT6006

**SIZE** I 53-21-150







MODEL I AT6008

**SIZE** I 51-20-145











MODEL I AT6009

**SIZE** I 51-19-145





















# ACETATE



SIZE: 64-13-145











## ACETATE

#### MODEL:FT1760

#### SIZE:50-14-140















MODEL I G2020

**SIZE** I 44-23-145





















MODEL I G2021

**SIZE** I 46-19-145



















MODEL I G2025

**SIZE** I 53-17-150











MODEL I G2026

**SIZE** I 52-21-150







MODEL I G2027

**SIZE** I 50-21-150



















MODEL I G2109

**SIZE** I 46-21-145







MODEL I G2110

**SIZE** I 48-23-145







MODEL I G2108

**SIZE** I 51-17-140







MODEL I G2111

**SIZE** I 50-20-145









MODEL I G2051

**SIZE** I 52-20-140







MODEL I G2063

**SIZE** I 49-20-142







MODEL I G2085

**SIZE** I 50-18-140







MODEL I G2090

**SIZE** I 53-18-145











MODEL I G2097

**SIZE** I 53-17-140







MODEL I G2099

**SIZE** I 55-15-145



















MODEL I G2100

**SIZE** I 54-17-145











MODEL I G2101

**SIZE** I 54-17-140



C5 tortoiseshell







MODEL I G2028

**SIZE** I 47-25-150







MODEL I G2098

**SIZE** I 53-17-140







MODEL I G2011

**SIZE** I 66-16-150







MODEL I G2056

**SIZE** I 57-17-145







MODEL I G2102