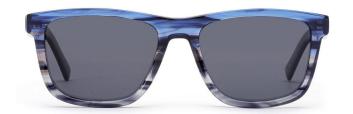

#### MODEL:FT1760

#### SIZE:50-14-140

MODEL I G2020

**SIZE** I 44-23-145

MODEL I G2021

**SIZE** I 46-19-145

MODEL I G2025

**SIZE** I 53-17-150

MODEL I G2026