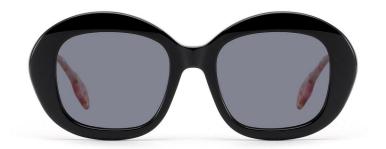

#### MODEL:FT1760

#### SIZE:50-14-140

MODEL I G2020

**SIZE** I 44-23-145

MODEL I G2021

**SIZE** I 46-19-145

MODEL I G2025

**SIZE** I 53-17-150

MODEL I G2026