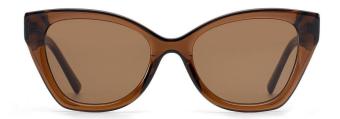

# ACETATE

SIZE: 64-13-145

## ACETATE

#### MODEL:FT1760

#### SIZE:50-14-140

MODEL I G2020

**SIZE** I 44-23-145

MODEL I G2021

**SIZE** I 46-19-145

MODEL I G2025

**SIZE** I 53-17-150

MODEL I G2026