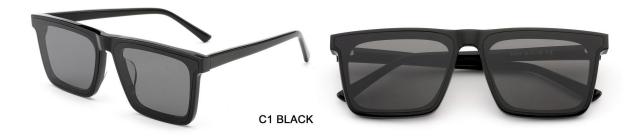

#### MODEL:FT1756

#### SIZE:55-17-140

col.3 transparent

col.2 matte black

MODEL I AT6010

**SIZE** I 53-22-145

MODEL I AT6001

**SIZE** I 52-20-145

MODEL I G2076