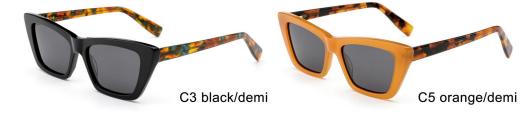

#### MODEL:FT1760

#### SIZE:50-14-140

MODEL I G2020

**SIZE** I 44-23-145

MODEL I G2021

**SIZE** I 46-19-145

MODEL I G2025

**SIZE** I 53-17-150

MODEL I G2026