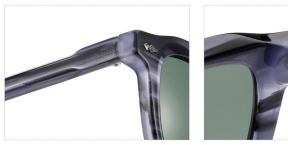

#### MODEL:FT1760

#### SIZE:50-14-140

MODEL I G2020

**SIZE** I 44-23-145

MODEL I G2021

**SIZE** I 46-19-145

MODEL I G2025

**SIZE** I 53-17-150

MODEL I G2026