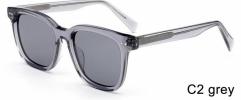

# Adults Sunglasses \_ Acetate #AT, #G2 series\_ 1.1mm Polarized Lens Sunglasses Manufacturer in China www.HEAPPY.com

#### **NEW STYLE**

MODEL I AT7010

**SIZE** I 54-20-148







MODEL I AT7012

**SIZE** I 49-20-145













MODEL I AT7013

**SIZE** I 49-20-145







MODEL I AT7011

**SIZE** I 49-22-145







MODEL I AT7009

**SIZE** I 55-17-150













MODEL I AT6011

**SIZE** I 56-20-150







C6 grey

MODEL I G2113

**SIZE** I 53-17-142











MODEL I AT6005

**SIZE** I 52-23-145







MODEL I AT6003

**SIZE** I 51-22-145









MODEL I AT6002

**SIZE** I 53-22-145







MODEL I AT6007

**SIZE** I 51-21-145







MODEL I AT6006

**SIZE** I 53-21-150







MODEL I AT6008

**SIZE** I 51-20-145











MODEL I AT6009

**SIZE** I 51-19-145





















# ACETATE



SIZE: 64-13-145











## ACETATE

#### MODEL:FT1760

#### SIZE:50-14-140















MODEL I G2020

**SIZE** I 44-23-145





















MODEL I G2021

**SIZE** I 46-19-145



















MODEL I G2025

**SIZE** I 53-17-150











MODEL I G2026

**SIZE** I 52-21-150







MODEL I G2027

**SIZE** I 50-21-150



















MODEL I G2109

**SIZE** I 46-21-145







MODEL I G2110

**SIZE** I 48-23-145







MODEL I G2108

**SIZE** I 51-17-140







MODEL I G2111

**SIZE** I 50-20-145









MODEL I G2051

**SIZE** I 52-20-140







MODEL I G2063

**SIZE** I 49-20-142







MODEL I G2085

**SIZE** I 50-18-140







MODEL I G2090

**SIZE** I 53-18-145











MODEL I G2097

**SIZE** I 53-17-140







MODEL I G2099

**SIZE** I 55-15-14