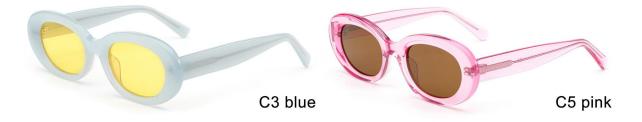

**SIZE** I 54-17-145

MODEL I G2101

**SIZE** I 54-17-140

C5 tortoiseshell

MODEL I G2028

**SIZE** I 47-25-150

MODEL I G2098

**SIZE** I 53-17-140

MODEL I G2066

**SIZE** I 57-15-145

C3 grey

MODEL I G2088

**SIZE** I 56-17-145

MODEL I G2071

**SIZE** I 58-16-148

MODEL I G2092