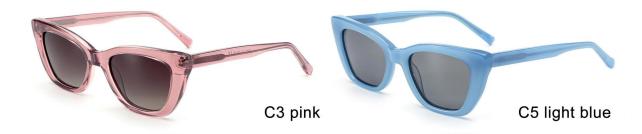

#### SIZE:55-17-140

col.3 transparent

col.2 matte black

MODEL I AT6010

**SIZE** I 53-22-145

MODEL I AT6001

**SIZE** I 52-20-145

MODEL I G2076