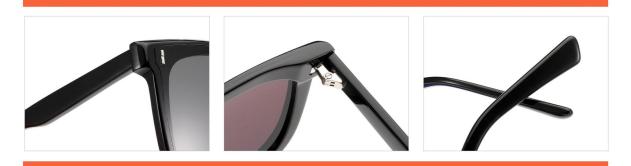

#### MODEL:FT1756

#### SIZE:55-17-140

col.3 transparent

col.2 matte black

MODEL I AT6010

**SIZE** I 53-22-145

MODEL I AT6001

**SIZE** I 52-20-145

MODEL I G2076