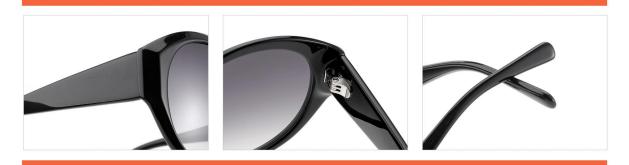

**SIZE** I 53-22-145







MODEL I AT6007

**SIZE** I 51-21-145







MODEL I AT6006

**SIZE** I 53-21-150







MODEL I AT6008

**SIZE** I 51-20-145











MODEL I AT6009

**SIZE** I 51-19-145





















# ACETATE



SIZE: 64-13-145











## ACETATE

#### MODEL:FT1760

#### SIZE:50-14-140















MODEL I G2020

**SIZE** I 44-23-145





















MODEL I G2021

**SIZE** I 46-19-145



















MODEL I G2025

**SIZE** I 53-17-150











MODEL I G2026

**SIZE** I 52-21-150







MODEL I G2027

**SIZE** I 50-21-150



















MODEL I G2109

**SIZE** I 46-21-145







MODEL I G2110

**SIZE** I 48-23-145







MODEL I G2108

**SIZE** I 51-17-140







MODEL I G2111

**SIZE** I 50-20-145









MODEL I G2051

**SIZE** I 52-20-140







MODEL I G2063

**SIZE** I 49-20-142







MODEL I G2085

**SIZE** I 50-18-140







MODEL I G2090

**SIZE** I 53-18-145











MODEL I G2097

**SIZE** I 53-17-140







MODEL I G2099

**SIZE** I 55-15-145



















MODEL I G2100

**SIZE** I 54-17-145











MODEL I G2101

**SIZE** I 54-17-140



C5 tortoiseshell







MODEL I G2028

**SIZE** I 47-25-150







MODEL I G2098

**SIZE** I 53-17-140







MODEL I G2011

**SIZE** I 66-16-150







MODEL I G2056

**SIZE** I 57-17-145







MODEL I G2102

**SIZE** I 53-19-140



















MODEL I G2081

**SIZE** I 53-19-145









MODEL I G2066

**SIZE** I 57-15-145







C3 grey

MODEL I G2088

**SIZE** I 56-17-145









MODEL I G2071

**SIZE** I 58-16-148















MODEL I G2092

**SIZE** I 55-16-142