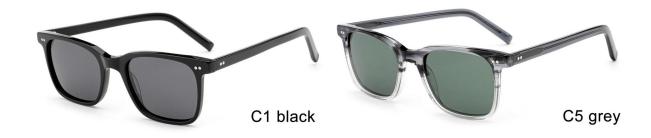

*SIZE** I 51-22-145









MODEL I AT6002

**SIZE** I 53-22-145







MODEL I AT6007

**SIZE** I 51-21-145







MODEL I AT6006

**SIZE** I 53-21-150







MODEL I AT6008

**SIZE** I 51-20-145











MODEL I AT6009

**SIZE** I 51-19-145





















# ACETATE



SIZE: 64-13-145











## ACETATE

#### MODEL:FT1760

#### SIZE:50-14-140















MODEL I G2020

**SIZE** I 44-23-145





















MODEL I G2021

**SIZE** I 46-19-145



















MODEL I G2025

**SIZE** I 53-17-150











MODEL I G2026

**SIZE** I 52-21-150







MODEL I G2027

**SIZE** I 50-21-150



















MODEL I G2109

**SIZE** I 46-21-145







MODEL I G2110

**SIZE** I 48-23-145







MODEL I G2108

**SIZE** I 51-17-140







MODEL I G2111

**SIZE** I 50-20-145









MODEL I G2051

**SIZE** I 52-20-140







MODEL I G2063

**SIZE** I 49-20-142







MODEL I G2085

**SIZE** I 50-18-140







MODEL I G2090

**SIZE** I 53-18-145











MODEL I G2097

**SIZE** I 53-17-140







MODEL I G2099

**SIZE** I 55-15-145



















MODEL I G2100

**SIZE** I 54-17-145











MODEL I G2101

**SIZE** I 54-17-140



C5 tortoiseshell







MODEL I G2028

**SIZE** I 47-25-150







MODEL I G2098

**SIZE** I 53-17-140







MODEL I G2011

**SIZE** I 66-16-150







MODEL I G2056

**SIZE** I 57-17-145







MODEL I G2102

**SIZE** I 53-19-140



















MODEL I G2081

**SIZE** I 53-19-145









MODEL I G2066

**SIZE** I 57-15-145







C3 grey

MODEL I G2088

**SIZE** I 56-17-145









MODEL I G2071

**SIZE** I 58-16-148