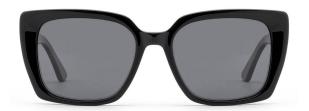

# ACETATE

#### MODEL:FT1756

#### SIZE:55-17-140

col.3 transparent

col.2 matte black

MODEL I AT6010

**SIZE** I 53-22-145

MODEL I AT6001

**SIZE** I 52-20-145

MODEL I G2076