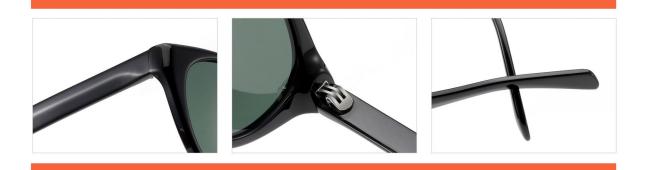

MODEL I G2100

**SIZE** I 54-17-145











MODEL I G2101

**SIZE** I 54-17-140



C5 tortoiseshell







MODEL I G2028

**SIZE** I 47-25-150







MODEL I G2098

**SIZE** I 53-17-140







MODEL I G2011

**SIZE** I 66-16-150







MODEL I G2056

**SIZE** I 57-17-145







MODEL I G2102

**SIZE** I 53-19-140



















MODEL I G2081

**SIZE** I 53-19-145









MODEL I G2066

**SIZE** I 57-15-145







C3 grey

MODEL I G2088

**SIZE** I 56-17-145









MODEL I G2071

**SIZE** I 58-16-148















MODEL I G2092

**SIZE** I 55-16-142









MODEL I G2079

**SIZE** I 46-22-140















MODEL I G2060

**SIZE** I 52-15-145









MODEL I G2112

**SIZE** I 49-23-150











### ACETATE













MODEL I G2075

**SIZE** I 51-18-140









MODEL I G2103

**SIZE** I 52-18-140







MODEL I G2105

**SIZE** I 52-18-140







MODEL I G2089

**SIZE** I 55-16-148







MODEL I G2096

**SIZE** I 54-18-142







MODEL I G2073

**SIZE** I 46-18-135









# ACETATE

#### MODEL:FT1756

#### SIZE:55-17-140











col.3 transparent

col.2 matte black

MODEL I AT6010

**SIZE** I 53-22-145







MODEL I AT6001

**SIZE** I 52-20-145







MODEL I G2076

**SIZE** I 51-18-145







MODEL I G2078

**SIZE** I 51-20-145







MODEL I G2057

**SIZE** I 55-18-145







MODEL I G2077

**SIZE** I 51-20-145







MODEL I G2087

**SIZE** I 50-22-145







MODEL I G2083

**SIZE** I 57-20-155







MODEL I G2007

**SIZE** I 63-15-150







MODEL I G2095

**SIZE** I 54-18-142











MODEL I G2059

**SIZE** I 56-17-145