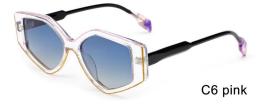

-20-145







MODEL I AT7011

**SIZE** I 49-22-145







MODEL I AT7009

**SIZE** I 55-17-150













MODEL I AT6011

**SIZE** I 56-20-150







C6 grey

MODEL I G2113

**SIZE** I 53-17-142











MODEL I AT6005

**SIZE** I 52-23-145







MODEL I AT6003

**SIZE** I 51-22-145









MODEL I AT6002

**SIZE** I 53-22-145







MODEL I AT6007

**SIZE** I 51-21-145







MODEL I AT6006

**SIZE** I 53-21-150







MODEL I AT6008

**SIZE** I 51-20-145











MODEL I AT6009

**SIZE** I 51-19-145





















# ACETATE



SIZE: 64-13-145











## ACETATE

#### MODEL:FT1760

#### SIZE:50-14-140















MODEL I G2020

**SIZE** I 44-23-145





















MODEL I G2021

**SIZE** I 46-19-145



















MODEL I G2025

**SIZE** I 53-17-150











MODEL I G2026

**SIZE** I 52-21-150







MODEL I G2027

**SIZE** I 50-21-150



















MODEL I G2109

**SIZE** I 46-21-145







MODEL I G2110

**SIZE** I 48-23-145







MODEL I G2108

**SIZE** I 51-17-140







MODEL I G2111

**SIZE** I 50-20-145









MODEL I G2051

**SIZE** I 52-20-140







MODEL I G2063

**SIZE** I 49-20-142







MODEL I G2085

**SIZE** I 50-18-140







MODEL I G2090

**SIZE** I 53-18-145











MODEL I G2097

**SIZE** I 53-17-140







MODEL I G2099

**SIZE** I 55-15-145



















MODEL I G2100

**SIZE** I 54-17-145











MODEL I G2101

**SIZE** I 54-17-140



C5 tortoiseshell







MODEL I G2028

**SIZE** I 47-25-150







MODEL I G2098

**SIZE** I 53-17-140







MODEL I G2011

**SIZE** I 66-16-150







MODEL I G2056