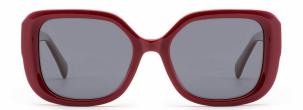

#### **NEW STYLE**

MODEL I AT7010

**SIZE** I 54-20-148

MODEL I AT7012

**SIZE** I 49-20-145

MODEL I AT7013

**SIZE** I 49-20-145

MODEL I AT7011

**SIZE** I 49-22-145

MODEL I AT7009

**SIZE** I 55-17-150

MODEL I AT6011

**SIZE** I 56-20-150

C6 grey

MODEL I G2113

**SIZE** I 53-17-142