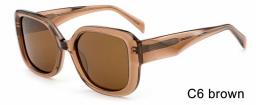

MODEL I G2109

**SIZE** I 46-21-145







MODEL I G2110

**SIZE** I 48-23-145







MODEL I G2108

**SIZE** I 51-17-140







MODEL I G2111

**SIZE** I 50-20-145









MODEL I G2051

**SIZE** I 52-20-140







MODEL I G2063

**SIZE** I 49-20-142







MODEL I G2085

**SIZE** I 50-18-140







MODEL I G2090

**SIZE** I 53-18-145











MODEL I G2097

**SIZE** I 53-17-140







MODEL I G2099

**SIZE** I 55-15-145



















MODEL I G2100

**SIZE** I 54-17-145











MODEL I G2101

**SIZE** I 54-17-140



C5 tortoiseshell







MODEL I G2028

**SIZE** I 47-25-150







MODEL I G2098

**SIZE** I 53-17-140







MODEL I G2011

**SIZE** I 66-16-150







MODEL I G2056

**SIZE** I 57-17-145







MODEL I G2102

**SIZE** I 53-19-140



















MODEL I G2081

**SIZE** I 53-19-145









MODEL I G2066

**SIZE** I 57-15-145







C3 grey

MODEL I G2088

**SIZE** I 56-17-145









MODEL I G2071

**SIZE** I 58-16-148















MODEL I G2092

**SIZE** I 55-16-142









MODEL I G2079

**SIZE** I 46-22-140















MODEL I G2060

**SIZE** I 52-15-145









MODEL I G2112

**SIZE** I 49-23-150











### ACETATE













MODEL I G2075

**SIZE** I 51-18-140









MODEL I G2103

**SIZE** I 52-18-140







MODEL I G2105

**SIZE** I 52-18-140







MODEL I G2089

**SIZE** I 55-16-148







MODEL I G2096

**SIZE** I 54-18-142







MODEL I G2073

**SIZE** I 46-18-135









# ACETATE

#### MODEL:FT1756

#### SIZE:55-17-140











col.3 transparent

col.2 matte black

MODEL I AT6010

**SIZE** I 53-2