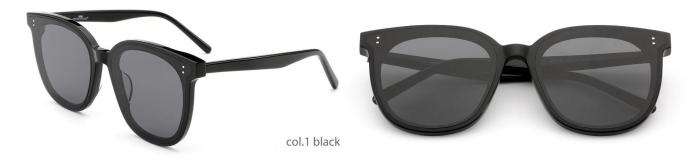

I 51-20-145







MODEL I G2087

**SIZE** I 50-22-145







MODEL I G2083

**SIZE** I 57-20-155







MODEL I G2007

**SIZE** I 63-15-150







MODEL I G2095

**SIZE** I 54-18-142











MODEL I G2059

**SIZE** I 56-17-145











MODEL I G2058

**SIZE** I 52-19-145







MODEL I G2023

**SIZE** I 49-19-150











MODEL I G2072

**SIZE** I 53-23-148









# ACETATE

MODEL: S2005 SIZE: 6











# ACETATE

MODEL: GS8410

SIZE: 65-13-152













col.2 green

MODEL I G2065

**SIZE** I 52-19-145











MODEL I G2067

**SIZE** I 56-18-145







MODEL I G2106

**SIZE** I 52-16-140







MODEL I G2107

**SIZE** I 51-16-135







MODEL I G2010

**SIZE** I 65-17-153







MODEL I G2008

**SIZE** I 52-22-150









# ACETATE

MODEL: M2001

SIZE: 65-18-150









MODEL I G2009

**SIZE** I 62-14-150