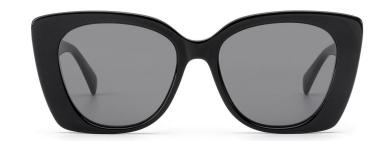

#### MODEL:FT1756

#### SIZE:55-17-140

col.3 transparent

col.2 matte black

MODEL I AT6010

**SIZE** I 53-22-145

MODEL I AT6001

**SIZE** I 52-20-145

MODEL I G2076