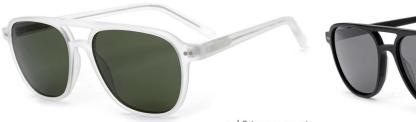

#### MODEL:FT1760

#### SIZE:50-14-140

MODEL I G2020

**SIZE** I 44-23-145

MODEL I G2021

**SIZE** I 46-19-145

MODEL I G2025

**SIZE** I 53-17-150

MODEL I G2026