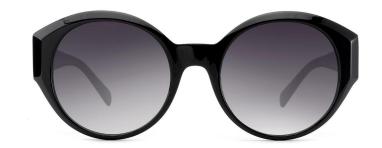

02

**SIZE** I 53-22-145







MODEL I AT6007

**SIZE** I 51-21-145







MODEL I AT6006

**SIZE** I 53-21-150







MODEL I AT6008

**SIZE** I 51-20-145











MODEL I AT6009

**SIZE** I 51-19-145





















# ACETATE



SIZE: 64-13-145











## ACETATE

#### MODEL:FT1760

#### SIZE:50-14-140















MODEL I G2020

**SIZE** I 44-23-145





















MODEL I G2021

**SIZE** I 46-19-145



















MODEL I G2025

**SIZE** I 53-17-150











MODEL I G2026

**SIZE** I 52-21-150







MODEL I G2027

**SIZE** I 50-21-150



















MODEL I G2109

**SIZE** I 46-21-145







MODEL I G2110

**SIZE** I 48-23-145







MODEL I G2108

**SIZE** I 51-17-140







MODEL I G2111

**SIZE** I 50-20-145









MODEL I G2051

**SIZE** I 52-20-140







MODEL I G2063

**SIZE** I 49-20-142







MODEL I G2085

**SIZE** I 50-18-140







MODEL I G2090

**SIZE** I 53-18-145











MODEL I G2097

**SIZE** I 53-17-140







MODEL I G2099

**SIZE** I 55-15-145



















MODEL I G2100

**SIZE** I 54-17-145











MODEL I G2101

**SIZE** I 54-17-140



C5 tortoiseshell







MODEL I G2028

**SIZE** I 47-25-150







MODEL I G2098

**SIZE** I 53-17-140







MODEL I G2011

**SIZE** I 66-16-150







MODEL I G2056

**SIZE** I 57-17-145







MODEL I G2102

**SIZE** I 53-19-140



















MODEL I G2081

**SIZE** I 53-19-145









MODEL I G2066

**SIZE** I 57-15-145







C3 grey

MODEL I G2088

**SIZE** I 56-17-145









MODEL I G2071

**SIZE** I 58-16-148















MODEL I G2092

**SIZE** I 55-16-1