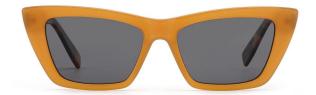

# Adults Sunglasses \_ Acetate #AT, #G2 series\_ 1.1mm Polarized Lens Sunglasses Manufacturer in China www.HEAPPY.com

#### **NEW STYLE**

MODEL I AT7010

**SIZE** I 54-20-148







MODEL I AT7012

**SIZE** I 49-20-145













MODEL I AT7013

**SIZE** I 49-20-145







MODEL I AT7011

**SIZE** I 49-22-145







MODEL I AT7009

**SIZE** I 55-17-150













MODEL I AT6011

**SIZE** I 56-20-150







C6 grey

MODEL I G2113

**SIZE** I 53-17-142











MODEL I AT6005

**SIZE** I 52-23-145







MODEL I AT6003

**SIZE** I 51-22-145









MODEL I AT6002

**SIZE** I 53-22-145







MODEL I AT6007

**SIZE** I 51-21-145







MODEL I AT6006

**SIZE** I 53-21-150







MODEL I AT6008

**SIZE** I 51-20-145











MODEL I AT6009

**SIZE** I 51-19-145





















# ACETATE



SIZE: 64-13-145











## ACETATE

#### MODEL:FT1760

#### SIZE:50-14-140















MODEL I G2020

**SIZE** I 44-23-145





















MODEL I G2021

**SIZE** I 46-19-145



















MODEL I G2025

**SIZE** I 53-17-150











MODEL I G2026

**SIZE** I 52-21-150







MODEL I G2027

**SIZE** I 50-21-150



















MODEL I G2109

**SIZE** I 46-21-145







MODEL I G2110

**SIZE** I 48-23-145







MODEL I G2108