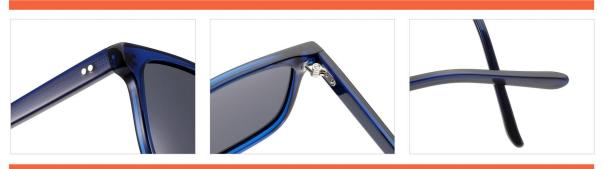

**SIZE** I 52-23-145







MODEL I AT6003

**SIZE** I 51-22-145









MODEL I AT6002

**SIZE** I 53-22-145







MODEL I AT6007

**SIZE** I 51-21-145







MODEL I AT6006

**SIZE** I 53-21-150







MODEL I AT6008

**SIZE** I 51-20-145











MODEL I AT6009

**SIZE** I 51-19-145





















# ACETATE



SIZE: 64-13-145











## ACETATE

#### MODEL:FT1760

#### SIZE:50-14-140















MODEL I G2020

**SIZE** I 44-23-145





















MODEL I G2021

**SIZE** I 46-19-145



















MODEL I G2025

**SIZE** I 53-17-150











MODEL I G2026

**SIZE** I 52-21-150







MODEL I G2027

**SIZE** I 50-21-150



















MODEL I G2109

**SIZE** I 46-21-145







MODEL I G2110

**SIZE** I 48-23-145







MODEL I G2108

**SIZE** I 51-17-140







MODEL I G2111

**SIZE** I 50-20-145









MODEL I G2051

**SIZE** I 52-20-140







MODEL I G2063

**SIZE** I 49-20-142







MODEL I G2085

**SIZE** I 50-18-140







MODEL I G2090

**SIZE** I 53-18-145











MODEL I G2097

**SIZE** I 53-17-140







MODEL I G2099

**SIZE** I 55-15-145



















MODEL I G2100

**SIZE** I 54-17-145











MODEL I G2101

**SIZE** I 54-17-140



C5 tortoiseshell







MODEL I G2028

**SIZE** I 47-25-150







MODEL I G2098

**SIZE** I 53-17-140







MODEL I G2011

**SIZE** I 66-16-150







MODEL I G2056

**SIZE** I 57-17-145







MODEL I G2102

**SIZE** I 53-19-140



















MODEL I G2081

**SIZE** I 53-19-145









MODEL I G2066

**SIZE** I 57-15-145







C3 grey

MODEL I G2088

**SIZE** I 56-17-145