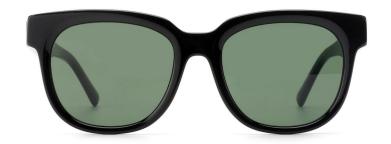

#### MODEL:FT1756

#### SIZE:55-17-140

col.3 transparent

col.2 matte black

MODEL I AT6010

**SIZE** I 53-22-145

MODEL I AT6001

**SIZE** I 52-20-145

MODEL I G2076