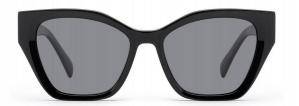

#### MODEL:FT1760

#### SIZE:50-14-140

MODEL I G2020

**SIZE** I 44-23-145

MODEL I G2021

**SIZE** I 46-19-145

MODEL I G2025

**SIZE** I 53-17-150

MODEL I G2026