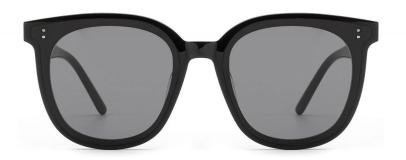

# Adults Sunglasses \_ Acetate #AT, #G2 series\_ 1.1mm Polarized Lens Sunglasses Manufacturer in China www.HEAPPY.com