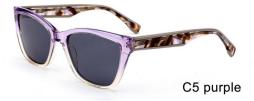

**SIZE** I 54-17-145

MODEL I G2101

**SIZE** I 54-17-140

C5 tortoiseshell

MODEL I G2028

**SIZE** I 47-25-150

MODEL I G2098

**SIZE** I 53-17-140