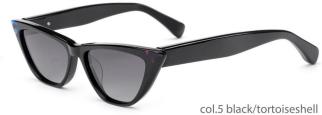

#### MODEL:FT1756

#### SIZE:55-17-140

col.3 transparent

col.2 matte black

MODEL I AT6010

**SIZE** I 53-22-145

MODEL I AT6001

**SIZE** I 52-20-145

MODEL I G2076