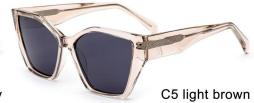

TE



SIZE: 64-13-145











## ACETATE

#### MODEL:FT1760

#### SIZE:50-14-140















MODEL I G2020

**SIZE** I 44-23-145





















MODEL I G2021

**SIZE** I 46-19-145



















MODEL I G2025

**SIZE** I 53-17-150











MODEL I G2026

**SIZE** I 52-21-150







MODEL I G2027

**SIZE** I 50-21-150



















MODEL I G2109

**SIZE** I 46-21-145







MODEL I G2110

**SIZE** I 48-23-145







MODEL I G2108

**SIZE** I 51-17-140







MODEL I G2111

**SIZE** I 50-20-145









MODEL I G2051

**SIZE** I 52-20-140







MODEL I G2063

**SIZE** I 49-20-142







MODEL I G2085

**SIZE** I 50-18-140







MODEL I G2090

**SIZE** I 53-18-145











MODEL I G2097

**SIZE** I 53-17-140







MODEL I G2099

**SIZE** I 55-15-145



















MODEL I G2100

**SIZE** I 54-17-145











MODEL I G2101

**SIZE** I 54-17-140



C5 tortoiseshell







MODEL I G2028

**SIZE** I 47-25-150







MODEL I G2098

**SIZE** I 53-17-140







MODEL I G2011

**SIZE** I 66-16-150







MODEL I G2056

**SIZE** I 57-17-145







MODEL I G2102

**SIZE** I 53-19-140



















MODEL I G2081

**SIZE** I 53-19-145









MODEL I G2066

**SIZE** I 57-15-145







C3 grey

MODEL I G2088

**SIZE** I 56-17-145









MODEL I G2071

**SIZE** I 58-16-148















MODEL I G2092

**SIZE** I 55-16-142









MODEL I G2079

**SIZE** I 46-22-140















MODEL I G2060

**SIZE** I 52-15-145









MODEL I G2112

**SIZE** I 49-23-150











### ACETATE













MODEL I G2075

**SIZE** I 51-18-140









MODEL I