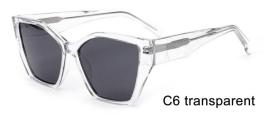

**SIZE** I 49-22-145

MODEL I AT7009

**SIZE** I 55-17-150

MODEL I AT6011

**SIZE** I 56-20-150

C6 grey

MODEL I G2113

**SIZE** I 53-17-142