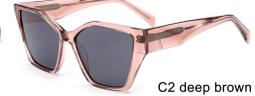

CETATE



SIZE: 64-13-145











## ACETATE

#### MODEL:FT1760

#### SIZE:50-14-140















MODEL I G2020

**SIZE** I 44-23-145





















MODEL I G2021

**SIZE** I 46-19-145



















MODEL I G2025

**SIZE** I 53-17-150











MODEL I G2026

**SIZE** I 52-21-150







MODEL I G2027

**SIZE** I 50-21-150



















MODEL I G2109

**SIZE** I 46-21-145







MODEL I G2110

**SIZE** I 48-23-145







MODEL I G2108

**SIZE** I 51-17-140







MODEL I G2111

**SIZE** I 50-20-145









MODEL I G2051

**SIZE** I 52-20-140







MODEL I G2063

**SIZE** I 49-20-142







MODEL I G2085

**SIZE** I 50-18-140







MODEL I G2090

**SIZE** I 53-18-145











MODEL I G2097

**SIZE** I 53-17-140







MODEL I G2099

**SIZE** I 55-15-145



















MODEL I G2100

**SIZE** I 54-17-145











MODEL I G2101

**SIZE** I 54-17-140



C5 tortoiseshell







MODEL I G2028

**SIZE** I 47-25-150







MODEL I G2098

**SIZE** I 53-17-140







MODEL I G2011

**SIZE** I 66-16-150







MODEL I G2056

**SIZE** I 57-17-145







MODEL I G2102

**SIZE** I 53-19-140



















MODEL I G2081

**SIZE** I 53-19-145









MODEL I G2066

**SIZE** I 57-15-145







C3 grey

MODEL I G2088

**SIZE** I 56-17-145









MODEL I G2071

**SIZE** I 58-16-148















MODEL I G2092

**SIZE** I 55-16-142









MODEL I G2079

**SIZE** I 46-22-140















MODEL I G2060

**SIZE** I 52-15-145









MODEL I G2112

**SIZE** I 49-23-150











### ACETATE













MODEL I G2075

**SIZE** I 51-18-140









MODE