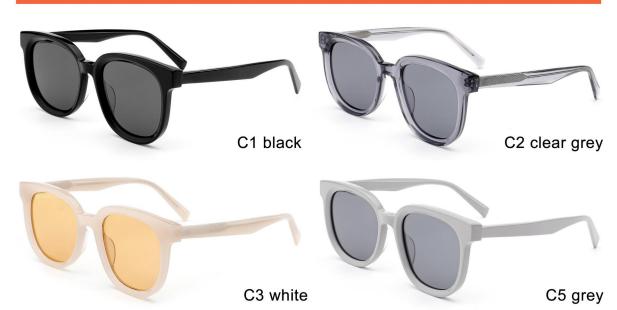

#### MODEL:FT1760

#### SIZE:50-14-140

MODEL I G2020

**SIZE** I 44-23-145

MODEL I G2021

**SIZE** I 46-19-145

MODEL I G2025

**SIZE** I 53-17-150

MODEL I G2026