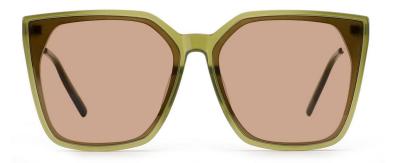

#### MODEL:FT1756

#### SIZE:55-17-140

col.3 transparent

col.2 matte black

MODEL I AT6010

**SIZE** I 53-22-145

MODEL I AT6001

**SIZE** I 52-20-145

MODEL I G2076