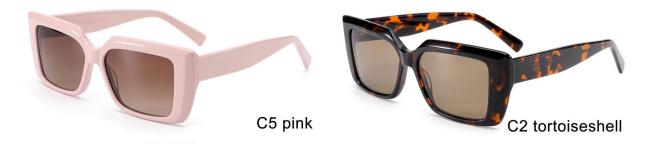

**SIZE** I 54-17-145

MODEL I G2101

**SIZE** I 54-17-140

C5 tortoiseshell

MODEL I G2028

**SIZE** I 47-25-150

MODEL I G2098

**SIZE** I 53-17-140