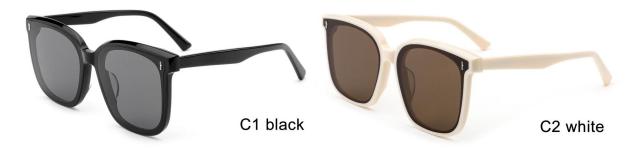

E** I 49-23-150











### ACETATE













MODEL I G2075

**SIZE** I 51-18-140









MODEL I G2103

**SIZE** I 52-18-140







MODEL I G2105

**SIZE** I 52-18-140







MODEL I G2089

**SIZE** I 55-16-148







MODEL I G2096

**SIZE** I 54-18-142







MODEL I G2073

**SIZE** I 46-18-135









# ACETATE

#### MODEL:FT1756

#### SIZE:55-17-140











col.3 transparent

col.2 matte black

MODEL I AT6010

**SIZE** I 53-22-145







MODEL I AT6001

**SIZE** I 52-20-145







MODEL I G2076

**SIZE** I 51-18-145







MODEL I G2078

**SIZE** I 51-20-145







MODEL I G2057

**SIZE** I 55-18-145







MODEL I G2077

**SIZE** I 51-20-145







MODEL I G2087

**SIZE** I 50-22-145







MODEL I G2083

**SIZE** I 57-20-155







MODEL I G2007

**SIZE** I 63-15-150







MODEL I G2095

**SIZE** I 54-18-142











MODEL I G2059

**SIZE** I 56-17-145











MODEL I G2058

**SIZE** I 52-19-145







MODEL I G2023

**SIZE** I 49-19-150











MODEL I G2072

**SIZE** I 53-23-148









# ACETATE

MODEL: S2005 SIZE: 6











# ACETATE

MODEL: GS8410

SIZE: 65-13-152













col.2 green

MODEL I G2065

**SIZE** I 52-19-145











MODEL I G2067

**SIZE** I 56-18-145







MODEL I G2106

**SIZE** I 52-16-140







MODEL I G2107

**SIZE** I 51-16-135







MODEL I G2010

**SIZE** I 65-17-153







MODEL I G2008

**SIZE** I 52-22-150









# ACETATE

MODEL: M2001

SIZE: 65-18-150









MODEL I G2009

**SIZE** I 62-14-150