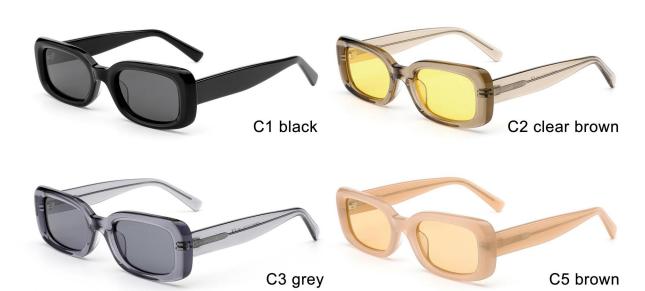

#### MODEL:FT1756

#### SIZE:55-17-140

col.3 transparent

col.2 matte black

MODEL I AT6010

**SIZE** I 53-22-145

MODEL I AT6001

**SIZE** I 52-20-145

MODEL I G2076