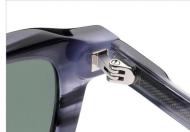

#### MODEL:FT1760

#### SIZE:50-14-140

MODEL I G2020

**SIZE** I 44-23-145

MODEL I G2021

**SIZE** I 46-19-145

MODEL I G2025

**SIZE** I 53-17-150

MODEL I G2026