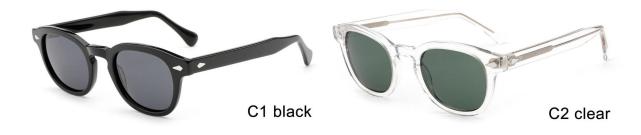

#### MODEL:FT1756

#### SIZE:55-17-140

col.3 transparent

col.2 matte black

MODEL I AT6010

**SIZE** I 53-22-145

MODEL I AT6001

**SIZE** I 52-20-145

MODEL I G2076