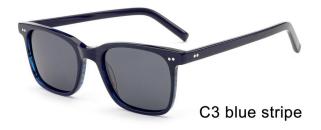

IZE** I 51-22-145









MODEL I AT6002

**SIZE** I 53-22-145







MODEL I AT6007

**SIZE** I 51-21-145







MODEL I AT6006

**SIZE** I 53-21-150







MODEL I AT6008

**SIZE** I 51-20-145











MODEL I AT6009

**SIZE** I 51-19-145





















# ACETATE



SIZE: 64-13-145











## ACETATE

#### MODEL:FT1760

#### SIZE:50-14-140















MODEL I G2020

**SIZE** I 44-23-145





















MODEL I G2021

**SIZE** I 46-19-145



















MODEL I G2025

**SIZE** I 53-17-150











MODEL I G2026

**SIZE** I 52-21-150







MODEL I G2027

**SIZE** I 50-21-150



















MODEL I G2109

**SIZE** I 46-21-145







MODEL I G2110

**SIZE** I 48-23-145







MODEL I G2108

**SIZE** I 51-17-140







MODEL I G2111

**SIZE** I 50-20-145









MODEL I G2051

**SIZE** I 52-20-140







MODEL I G2063

**SIZE** I 49-20-142







MODEL I G2085

**SIZE** I 50-18-140







MODEL I G2090

**SIZE** I 53-18-145











MODEL I G2097

**SIZE** I 53-17-140







MODEL I G2099

**SIZE** I 55-15-145



















MODEL I G2100

**SIZE** I 54-17-145











MODEL I G2101

**SIZE** I 54-17-140



C5 tortoiseshell







MODEL I G2028

**SIZE** I 47-25-150







MODEL I G2098

**SIZE** I 53-17-140







MODEL I G2011

**SIZE** I 66-16-150







MODEL I G2056

**SIZE** I 57-17-145







MODEL I G2102

**SIZE** I 53-19-140



















MODEL I G2081

**SIZE** I 53-19-145









MODEL I G2066

**SIZE** I 57-15-145







C3 grey

MODEL I G2088

**SIZE** I 56-17-145









MODEL I G2071

**SIZE** I 58-16-148