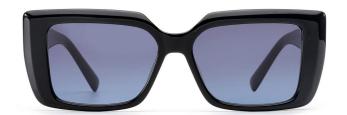

#### MODEL:FT1760

#### SIZE:50-14-140

MODEL I G2020

**SIZE** I 44-23-145

MODEL I G2021

**SIZE** I 46-19-145

MODEL I G2025

**SIZE** I 53-17-150

MODEL I G2026