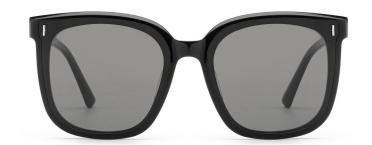

#### MODEL:FT1756

#### SIZE:55-17-140

col.3 transparent

col.2 matte black

MODEL I AT6010

**SIZE** I 53-22-145

MODEL I AT6001

**SIZE** I 52-20-145

MODEL I G2076