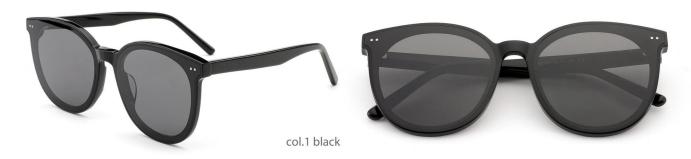

#### MODEL:FT1760

#### SIZE:50-14-140

MODEL I G2020

**SIZE** I 44-23-145

MODEL I G2021

**SIZE** I 46-19-145

MODEL I G2025

**SIZE** I 53-17-150

MODEL I G2026