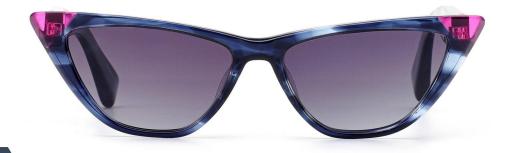

G2 series\_ 1.1mm Polarized Lens Sunglasses Manufacturer in China www.HEAPPY.com

#### **NEW STYLE**

MODEL I AT7010

**SIZE** I 54-20-148







MODEL I AT7012

**SIZE** I 49-20-145













MODEL I AT7013

**SIZE** I 49-20-145







MODEL I AT7011

**SIZE** I 49-22-145







MODEL I AT7009

**SIZE** I 55-17-150













MODEL I AT6011

**SIZE** I 56-20-150







C6 grey

MODEL I G2113

**SIZE** I 53-17-142











MODEL I AT6005

**SIZE** I 52-23-145







MODEL I AT6003

**SIZE** I 51-22-145









MODEL I AT6002

**SIZE** I 53-22-145







MODEL I AT6007

**SIZE** I 51-21-145







MODEL I AT6006

**SIZE** I 53-21-150







MODEL I AT6008

**SIZE** I 51-20-145











MODEL I AT6009

**SIZE** I 51-19-145





















# ACETATE



SIZE: 64-13-145











## ACETATE

#### MODEL:FT1760

#### SIZE:50-14-140















MODEL I G2020

**SIZE** I 44-23-145





















MODEL I G2021

**SIZE** I 46-19-145



















MODEL I G2025

**SIZE** I 53-17-150











MODEL I G2026

**SIZE** I 52-21-150







MODEL I G2027

**SIZE** I 50-21-150



















MODEL I G2109

**SIZE** I 46-21-145







MODEL I G2110

**SIZE** I 48-23-145







MODEL I G2108

**SIZE** I 51-17-140







MODEL I G2111

**SIZE** I 50-20-145









MODEL I G2051

**SIZE** I 52-20-140







MODEL I G2063

**SIZE** I 49-20-142







MODEL I G2085

**SIZE** I 50-18-140







MODEL I G2090

**SIZE** I 53-18-145











MODEL I G2097

**SIZE** I 53-17-140







MODEL I G2099

**SIZE** I 55-15-145



















MODEL I G2100

**SIZE** I 5