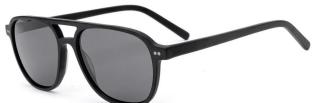

#### MODEL:FT1756

#### SIZE:55-17-140

col.3 transparent

col.2 matte black

MODEL I AT6010

**SIZE** I 53-22-145

MODEL I AT6001

**SIZE** I 52-20-145

MODEL I G2076