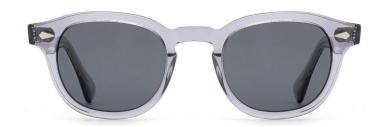

#### MODEL:FT1756

#### SIZE:55-17-140

col.3 transparent

col.2 matte black

MODEL I AT6010

**SIZE** I 53-22-145

MODEL I AT6001

**SIZE** I 52-20-145

MODEL I G2076