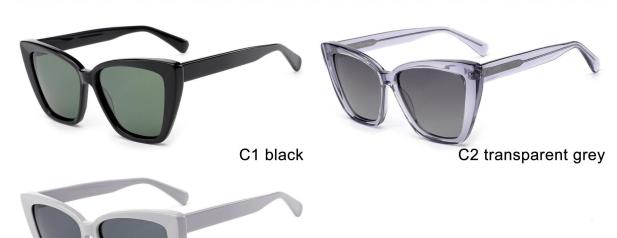

#### MODEL:FT1756

#### SIZE:55-17-140

col.3 transparent

col.2 matte black

MODEL I AT6010

**SIZE** I 53-22-145

MODEL I AT6001

**SIZE** I 52-20-145

MODEL I G2076