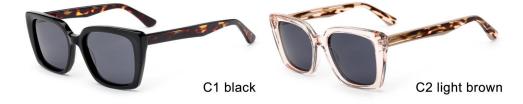

8

**SIZE** I 51-20-145











MODEL I AT6009

**SIZE** I 51-19-145





















# ACETATE



SIZE: 64-13-145











## ACETATE

#### MODEL:FT1760

#### SIZE:50-14-140















MODEL I G2020

**SIZE** I 44-23-145





















MODEL I G2021

**SIZE** I 46-19-145



















MODEL I G2025

**SIZE** I 53-17-150











MODEL I G2026

**SIZE** I 52-21-150







MODEL I G2027

**SIZE** I 50-21-150



















MODEL I G2109

**SIZE** I 46-21-145







MODEL I G2110

**SIZE** I 48-23-145







MODEL I G2108

**SIZE** I 51-17-140







MODEL I G2111

**SIZE** I 50-20-145









MODEL I G2051

**SIZE** I 52-20-140







MODEL I G2063

**SIZE** I 49-20-142







MODEL I G2085

**SIZE** I 50-18-140







MODEL I G2090

**SIZE** I 53-18-145











MODEL I G2097

**SIZE** I 53-17-140







MODEL I G2099

**SIZE** I 55-15-145



















MODEL I G2100

**SIZE** I 54-17-145











MODEL I G2101

**SIZE** I 54-17-140



C5 tortoiseshell







MODEL I G2028

**SIZE** I 47-25-150







MODEL I G2098

**SIZE** I 53-17-140







MODEL I G2011

**SIZE** I 66-16-150







MODEL I G2056

**SIZE** I 57-17-145







MODEL I G2102

**SIZE** I 53-19-140



















MODEL I G2081

**SIZE** I 53-19-145









MODEL I G2066

**SIZE** I 57-15-145







C3 grey

MODEL I G2088

**SIZE** I 56-17-145









MODEL I G2071

**SIZE** I 58-16-148















MODEL I G2092

**SIZE** I 55-16-142









MODEL I G2079

**SIZE** I 46-22-140















MODEL I G2060

**SIZE** I 52-15-145









MODEL I G2112

**SIZE** I