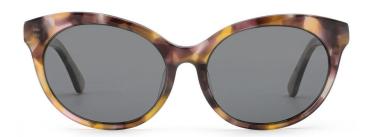

#### MODEL:FT1760

#### SIZE:50-14-140

MODEL I G2020

**SIZE** I 44-23-145

MODEL I G2021

**SIZE** I 46-19-145

MODEL I G2025

**SIZE** I 53-17-150

MODEL I G2026