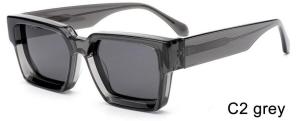

MODEL I G2066

**SIZE** I 57-15-145

C3 grey

MODEL I G2088

**SIZE** I 56-17-145

MODEL I G2071

**SIZE** I 58-16-148

MODEL I G2092