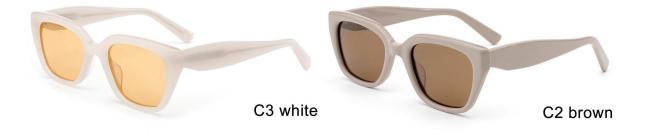

# ACETATE

MODEL: GS8410

SIZE: 65-13-152

col.2 green

MODEL I G2065

**SIZE** I 52-19-145

MODEL I G2067

**SIZE** I 56-18-145