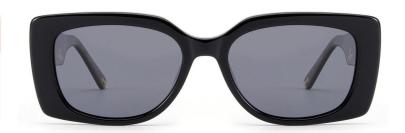

AT6009

**SIZE** I 51-19-145





















# ACETATE



SIZE: 64-13-145











## ACETATE

#### MODEL:FT1760

#### SIZE:50-14-140















MODEL I G2020

**SIZE** I 44-23-145





















MODEL I G2021

**SIZE** I 46-19-145



















MODEL I G2025

**SIZE** I 53-17-150











MODEL I G2026

**SIZE** I 52-21-150







MODEL I G2027

**SIZE** I 50-21-150



















MODEL I G2109

**SIZE** I 46-21-145







MODEL I G2110

**SIZE** I 48-23-145







MODEL I G2108

**SIZE** I 51-17-140







MODEL I G2111

**SIZE** I 50-20-145









MODEL I G2051

**SIZE** I 52-20-140







MODEL I G2063

**SIZE** I 49-20-142







MODEL I G2085

**SIZE** I 50-18-140







MODEL I G2090

**SIZE** I 53-18-145











MODEL I G2097

**SIZE** I 53-17-140







MODEL I G2099

**SIZE** I 55-15-145



















MODEL I G2100

**SIZE** I 54-17-145











MODEL I G2101

**SIZE** I 54-17-140



C5 tortoiseshell







MODEL I G2028

**SIZE** I 47-25-150







MODEL I G2098

**SIZE** I 53-17-140







MODEL I G2011

**SIZE** I 66-16-150







MODEL I G2056

**SIZE** I 57-17-145







MODEL I G2102

**SIZE** I 53-19-140



















MODEL I G2081

**SIZE** I 53-19-145









MODEL I G2066

**SIZE** I 57-15-145







C3 grey

MODEL I G2088

**SIZE** I 56-17-145









MODEL I G2071

**SIZE** I 58-16-148















MODEL I G2092

**SIZE** I 55-16-142









MODEL I G2079

**SIZE** I 46-22-140















MODEL I G2060

**SIZE** I 52-15-145









MODEL I G2112

**SIZE** I 49-23-150











### ACETATE