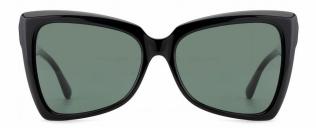

* I 52-21-150







MODEL I G2027

**SIZE** I 50-21-150



















MODEL I G2109

**SIZE** I 46-21-145







MODEL I G2110

**SIZE** I 48-23-145







MODEL I G2108

**SIZE** I 51-17-140







MODEL I G2111

**SIZE** I 50-20-145









MODEL I G2051

**SIZE** I 52-20-140







MODEL I G2063

**SIZE** I 49-20-142







MODEL I G2085

**SIZE** I 50-18-140







MODEL I G2090

**SIZE** I 53-18-145











MODEL I G2097

**SIZE** I 53-17-140







MODEL I G2099

**SIZE** I 55-15-145



















MODEL I G2100

**SIZE** I 54-17-145











MODEL I G2101

**SIZE** I 54-17-140



C5 tortoiseshell







MODEL I G2028

**SIZE** I 47-25-150







MODEL I G2098

**SIZE** I 53-17-140







MODEL I G2011

**SIZE** I 66-16-150







MODEL I G2056

**SIZE** I 57-17-145







MODEL I G2102

**SIZE** I 53-19-140



















MODEL I G2081

**SIZE** I 53-19-145









MODEL I G2066

**SIZE** I 57-15-145







C3 grey

MODEL I G2088

**SIZE** I 56-17-145









MODEL I G2071

**SIZE** I 58-16-148















MODEL I G2092

**SIZE** I 55-16-142









MODEL I G2079

**SIZE** I 46-22-140















MODEL I G2060

**SIZE** I 52-15-145









MODEL I G2112

**SIZE** I 49-23-150











### ACETATE













MODEL I G2075

**SIZE** I 51-18-140









MODEL I G2103

**SIZE** I 52-18-140







MODEL I G2105

**SIZE** I 52-18-140







MODEL I G2089

**SIZE** I 55-16-148







MODEL I G2096

**SIZE** I 54-18-142







MODEL I G2073

**SIZE** I 46-18-135









# ACETATE

#### MODEL:FT1756

#### SIZE:55-17-140











col.3 tran