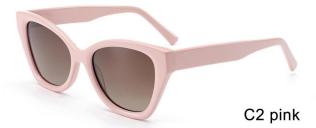

**SIZE** I 54-17-145

MODEL I G2101

**SIZE** I 54-17-140

C5 tortoiseshell

MODEL I G2028

**SIZE** I 47-25-150

MODEL I G2098

**SIZE** I 53-17-140