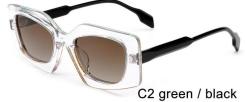

150













MODEL I AT6011

**SIZE** I 56-20-150







C6 grey

MODEL I G2113

**SIZE** I 53-17-142











MODEL I AT6005

**SIZE** I 52-23-145







MODEL I AT6003

**SIZE** I 51-22-145









MODEL I AT6002

**SIZE** I 53-22-145







MODEL I AT6007

**SIZE** I 51-21-145







MODEL I AT6006

**SIZE** I 53-21-150







MODEL I AT6008

**SIZE** I 51-20-145











MODEL I AT6009

**SIZE** I 51-19-145





















# ACETATE



SIZE: 64-13-145











## ACETATE

#### MODEL:FT1760

#### SIZE:50-14-140















MODEL I G2020

**SIZE** I 44-23-145





















MODEL I G2021

**SIZE** I 46-19-145



















MODEL I G2025

**SIZE** I 53-17-150











MODEL I G2026

**SIZE** I 52-21-150







MODEL I G2027

**SIZE** I 50-21-150



















MODEL I G2109

**SIZE** I 46-21-145







MODEL I G2110

**SIZE** I 48-23-145







MODEL I G2108

**SIZE** I 51-17-140







MODEL I G2111

**SIZE** I 50-20-145









MODEL I G2051

**SIZE** I 52-20-140







MODEL I G2063

**SIZE** I 49-20-142







MODEL I G2085

**SIZE** I 50-18-140







MODEL I G2090

**SIZE** I 53-18-145











MODEL I G2097

**SIZE** I 53-17-140







MODEL I G2099

**SIZE** I 55-15-145



















MODEL I G2100

**SIZE** I 54-17-145











MODEL I G2101

**SIZE** I 54-17-140



C5 tortoiseshell







MODEL I G2028

**SIZE** I 47-25-150







MODEL I G2098

**SIZE** I 53-17-140







MODEL I G2011

**SIZE** I 66-16-150







MODEL I G2056

**SIZE** I 57-17-145







MODEL I G2102

**SIZE** I 53-19-140



















MODEL I