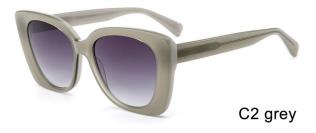

**SIZE** I 54-17-145

MODEL I G2101

**SIZE** I 54-17-140

C5 tortoiseshell

MODEL I G2028

**SIZE** I 47-25-150

MODEL I G2098

**SIZE** I 53-17-140