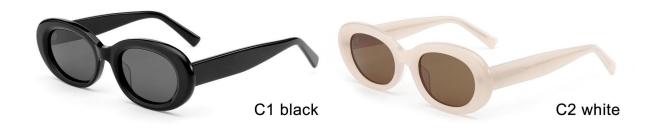

#### MODEL:FT1756

#### SIZE:55-17-140

col.3 transparent

col.2 matte black

MODEL I AT6010

**SIZE** I 53-22-145

MODEL I AT6001

**SIZE** I 52-20-145

MODEL I G2076