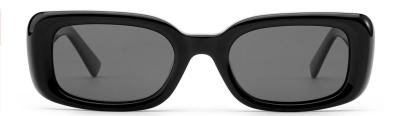

#### MODEL:FT1756

#### SIZE:55-17-140

col.3 transparent

col.2 matte black

MODEL I AT6010

**SIZE** I 53-22-145

MODEL I AT6001

**SIZE** I 52-20-145

MODEL I G2076