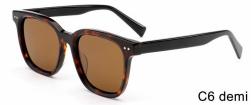

# Adults Sunglasses \_ Acetate #AT, #G2 series\_ 1.1mm Polarized Lens Sunglasses Manufacturer in China www.HEAPPY.com

#### **NEW STYLE**

MODEL I AT7010

**SIZE** I 54-20-148







MODEL I AT7012

**SIZE** I 49-20-145













MODEL I AT7013

**SIZE** I 49-20-145







MODEL I AT7011

**SIZE** I 49-22-145







MODEL I AT7009

**SIZE** I 55-17-150













MODEL I AT6011

**SIZE** I 56-20-150







C6 grey

MODEL I G2113

**SIZE** I 53-17-142











MODEL I AT6005

**SIZE** I 52-23-145







MODEL I AT6003

**SIZE** I 51-22-145









MODEL I AT6002

**SIZE** I 53-22-145







MODEL I AT6007

**SIZE** I 51-21-145







MODEL I AT6006

**SIZE** I 53-21-150







MODEL I AT6008

**SIZE** I 51-20-145











MODEL I AT6009

**SIZE** I 51-19-145





















# ACETATE



SIZE: 64-13-145











## ACETATE

#### MODEL:FT1760

#### SIZE:50-14-140















MODEL I G2020

**SIZE** I 44-23-145





















MODEL I G2021

**SIZE** I 46-19-145



















MODEL I G2025

**SIZE** I 53-17-150











MODEL I G2026

**SIZE** I 52-21-150







MODEL I G2027

**SIZE** I 50-21-150



















MODEL I G2109

**SIZE** I 46-21-145







MODEL I G2110

**SIZE** I 48-23-145







MODEL I G2108

**SIZE** I 51-17-140







MODEL I G2111

**SIZE** I 50-20-145









MODEL I G2051

**SIZE** I 52-20-140







MODEL I G2063

**SIZE** I 49-20-142







MODEL I G2085

**SIZE** I 50-18-140







MODEL I G2090

**SIZE** I 53-18-145











MODEL I G2097

**SIZE** I 53-17-140







MODEL I G2099

**SIZE** I 55-15-145