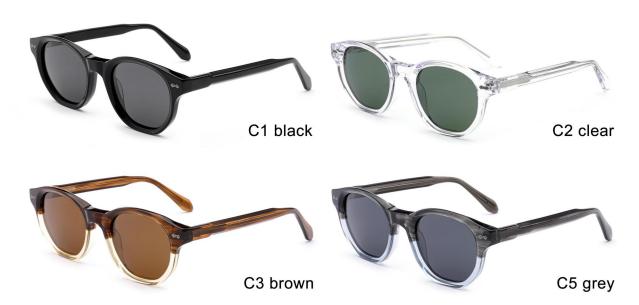

#### MODEL:FT1760

#### SIZE:50-14-140

MODEL I G2020

**SIZE** I 44-23-145

MODEL I G2021

**SIZE** I 46-19-145

MODEL I G2025

**SIZE** I 53-17-150

MODEL I G2026