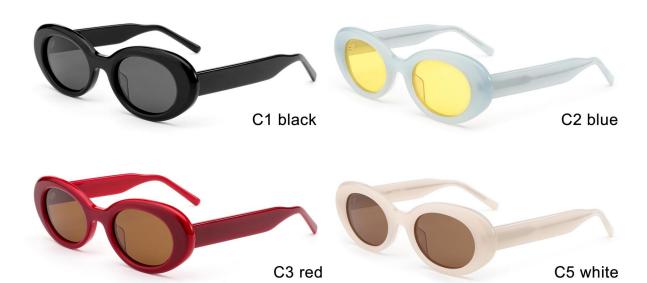

# Adults Sunglasses \_ Acetate #AT, #G2 series\_ 1.1mm Polarized Lens Sunglasses Manufacturer in China www.HEAPPY.com

#### **NEW STYLE**

MODEL I AT7010

**SIZE** I 54-20-148







MODEL I AT7012

**SIZE** I 49-20-145













MODEL I AT7013

**SIZE** I 49-20-145







MODEL I AT7011

**SIZE** I 49-22-145







MODEL I AT7009

**SIZE** I 55-17-150













MODEL I AT6011

**SIZE** I 56-20-150







C6 grey

MODEL I G2113

**SIZE** I 53-17-142











MODEL I AT6005

**SIZE** I 52-23-145







MODEL I AT6003

**SIZE** I 51-22-145









MODEL I AT6002

**SIZE** I 53-22-145







MODEL I AT6007

**SIZE** I 51-21-145







MODEL I AT6006

**SIZE** I 53-21-150







MODEL I AT6008

**SIZE** I 51-20-145











MODEL I AT6009

**SIZE** I 51-19-145





















# ACETATE



SIZE: 64-13-145











## ACETATE

#### MODEL:FT1760

#### SIZE:50-14-140















MODEL I G2020

**SIZE** I 44-23-145





















MODEL I G2021

**SIZE** I 46-19-145



















MODEL I G2025

**SIZE** I 53-17-150











MODEL I G2026

**SIZE** I 52-21-150







MODEL I G2027

**SIZE** I 50-21-150



















MODEL I G2109

**SIZE** I 46-21-145







MODEL I G2110

**SIZE** I 48-23-145







MODEL I G2108

**SIZE** I 51-17-140







MODEL I G2111

**SIZE*