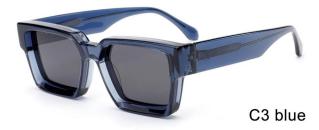

#### SIZE:55-17-140

col.3 transparent

col.2 matte black

MODEL I AT6010

**SIZE** I 53-22-145

MODEL I AT6001

**SIZE** I 52-20-145

MODEL I G2076