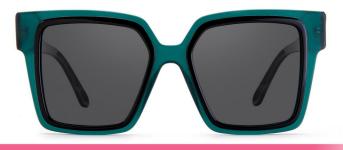

# ACETATE

#### MODEL:FT1756

#### SIZE:55-17-140

col.3 transparent

col.2 matte black

MODEL I AT6010

**SIZE** I 53-22-145

MODEL I AT6001

**SIZE** I 52-20-145

MODEL I G2076