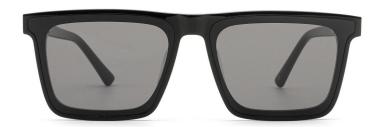

#### MODEL:FT1760

#### SIZE:50-14-140

MODEL I G2020

**SIZE** I 44-23-145

MODEL I G2021

**SIZE** I 46-19-145

MODEL I G2025

**SIZE** I 53-17-150

MODEL I G2026