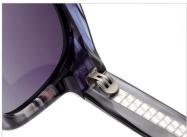

#### MODEL:FT1756

#### SIZE:55-17-140

col.3 transparent

col.2 matte black

MODEL I AT6010

**SIZE** I 53-22-145

MODEL I AT6001

**SIZE** I 52-20-145

MODEL I G2076