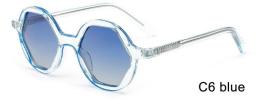

-145













MODEL I AT7013

**SIZE** I 49-20-145







MODEL I AT7011

**SIZE** I 49-22-145







MODEL I AT7009

**SIZE** I 55-17-150













MODEL I AT6011

**SIZE** I 56-20-150







C6 grey

MODEL I G2113

**SIZE** I 53-17-142











MODEL I AT6005

**SIZE** I 52-23-145







MODEL I AT6003

**SIZE** I 51-22-145









MODEL I AT6002

**SIZE** I 53-22-145







MODEL I AT6007

**SIZE** I 51-21-145







MODEL I AT6006

**SIZE** I 53-21-150







MODEL I AT6008

**SIZE** I 51-20-145











MODEL I AT6009

**SIZE** I 51-19-145





















# ACETATE



SIZE: 64-13-145











## ACETATE

#### MODEL:FT1760

#### SIZE:50-14-140















MODEL I G2020

**SIZE** I 44-23-145





















MODEL I G2021

**SIZE** I 46-19-145



















MODEL I G2025

**SIZE** I 53-17-150











MODEL I G2026

**SIZE** I 52-21-150







MODEL I G2027

**SIZE** I 50-21-150



















MODEL I G2109

**SIZE** I 46-21-145







MODEL I G2110

**SIZE** I 48-23-145







MODEL I G2108

**SIZE** I 51-17-140







MODEL I G2111

**SIZE** I 50-20-145









MODEL I G2051

**SIZE** I 52-20-140







MODEL I G2063

**SIZE** I 49-20-142







MODEL I G2085

**SIZE** I 50-18-140







MODEL I G2090

**SIZE** I 53-18-145











MODEL I G2097

**SIZE** I 53-17-140







MODEL I G2099

**SIZE** I 55-15-145



















MODEL I G2100

**SIZE** I 54-17-145











MODEL I G2101

**SIZE** I 54-17-140



C5 tortoiseshell







MODEL I G2028

**SIZE** I 47-25-150







MODEL I G2098

**SIZE** I 53-17-140







MODEL I G