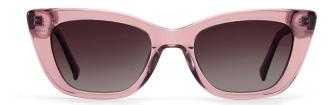

#### MODEL:FT1756

#### SIZE:55-17-140

col.3 transparent

col.2 matte black

MODEL I AT6010

**SIZE** I 53-22-145

MODEL I AT6001

**SIZE** I 52-20-145

MODEL I G2076