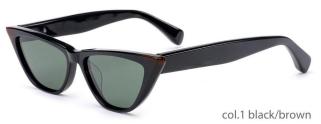

#### MODEL:FT1756

#### SIZE:55-17-140

col.3 transparent

col.2 matte black

MODEL I AT6010

**SIZE** I 53-22-145

MODEL I AT6001

**SIZE** I 52-20-145

MODEL I G2076