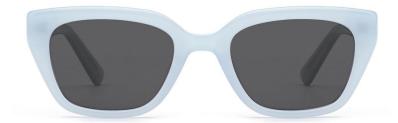

I G2081

**SIZE** I 53-19-145









MODEL I G2066

**SIZE** I 57-15-145







C3 grey

MODEL I G2088

**SIZE** I 56-17-145









MODEL I G2071

**SIZE** I 58-16-148















MODEL I G2092

**SIZE** I 55-16-142









MODEL I G2079

**SIZE** I 46-22-140















MODEL I G2060

**SIZE** I 52-15-145









MODEL I G2112

**SIZE** I 49-23-150











### ACETATE













MODEL I G2075

**SIZE** I 51-18-140









MODEL I G2103

**SIZE** I 52-18-140







MODEL I G2105

**SIZE** I 52-18-140







MODEL I G2089

**SIZE** I 55-16-148







MODEL I G2096

**SIZE** I 54-18-142







MODEL I G2073

**SIZE** I 46-18-135









# ACETATE

#### MODEL:FT1756

#### SIZE:55-17-140











col.3 transparent

col.2 matte black

MODEL I AT6010

**SIZE** I 53-22-145







MODEL I AT6001

**SIZE** I 52-20-145







MODEL I G2076

**SIZE** I 51-18-145







MODEL I G2078

**SIZE** I 51-20-145







MODEL I G2057

**SIZE** I 55-18-145







MODEL I G2077

**SIZE** I 51-20-145







MODEL I G2087

**SIZE** I 50-22-145







MODEL I G2083

**SIZE** I 57-20-155







MODEL I G2007

**SIZE** I 63-15-150







MODEL I G2095

**SIZE** I 54-18-142











MODEL I G2059

**SIZE** I 56-17-145











MODEL I G2058

**SIZE** I 52-19-145







MODEL I G2023

**SIZE** I 49-19-150











MODEL I G2072

**SIZE** I 53-23-148









# ACETATE

MODEL: S2005 SIZE: 6











# ACETATE

MODEL: GS8410

SIZE: 65-13-152













col.2 green

MODEL I G2065

**SIZE** I 52-19-145











MODEL I G2067

**SIZE** I 56-18-145







MODEL I G2106

**SI