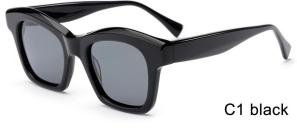

G2085

**SIZE** I 50-18-140







MODEL I G2090

**SIZE** I 53-18-145











MODEL I G2097

**SIZE** I 53-17-140







MODEL I G2099

**SIZE** I 55-15-145



















MODEL I G2100

**SIZE** I 54-17-145











MODEL I G2101

**SIZE** I 54-17-140



C5 tortoiseshell







MODEL I G2028

**SIZE** I 47-25-150







MODEL I G2098

**SIZE** I 53-17-140







MODEL I G2011

**SIZE** I 66-16-150







MODEL I G2056

**SIZE** I 57-17-145







MODEL I G2102

**SIZE** I 53-19-140



















MODEL I G2081

**SIZE** I 53-19-145









MODEL I G2066

**SIZE** I 57-15-145







C3 grey

MODEL I G2088

**SIZE** I 56-17-145









MODEL I G2071

**SIZE** I 58-16-148















MODEL I G2092

**SIZE** I 55-16-142









MODEL I G2079

**SIZE** I 46-22-140















MODEL I G2060

**SIZE** I 52-15-145









MODEL I G2112

**SIZE** I 49-23-150











### ACETATE













MODEL I G2075

**SIZE** I 51-18-140









MODEL I G2103

**SIZE** I 52-18-140







MODEL I G2105

**SIZE** I 52-18-140







MODEL I G2089

**SIZE** I 55-16-148







MODEL I G2096

**SIZE** I 54-18-142







MODEL I G2073

**SIZE** I 46-18-135









# ACETATE

#### MODEL:FT1756

#### SIZE:55-17-140











col.3 transparent

col.2 matte black

MODEL I AT6010

**SIZE** I 53-22-145







MODEL I AT6001

**SIZE** I 52-20-145







MODEL I G2076

**SIZE** I 51-18-145







MODEL I G2078

**SIZE** I 51-20-145







MODEL I G2057

**SIZE** I 55-18-145







MODEL I G2077

**SIZE** I 51-20-145







MODEL I G2087

**SIZE** I 50-22-145







MODEL I G2083