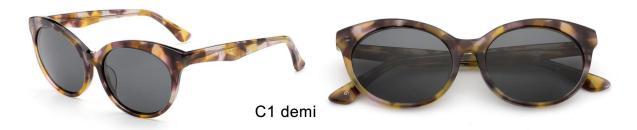

#### MODEL:FT1760

#### SIZE:50-14-140

MODEL I G2020

**SIZE** I 44-23-145

MODEL I G2021

**SIZE** I 46-19-145

MODEL I G2025

**SIZE** I 53-17-150

MODEL I G2026