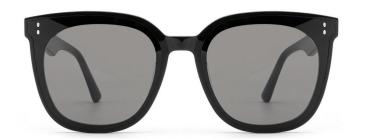

# ACETATE

#### MODEL:FT1756

#### SIZE:55-17-140

col.3 transparent

col.2 matte black

MODEL I AT6010

**SIZE** I 53-22-145

MODEL I AT6001

**SIZE** I 52-20-145

MODEL I G2076