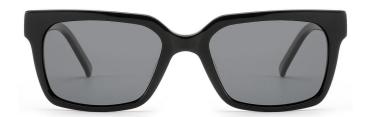

#### SIZE:55-17-140

col.3 transparent

col.2 matte black

MODEL I AT6010

**SIZE** I 53-22-145

MODEL I AT6001

**SIZE** I 52-20-145

MODEL I G2076