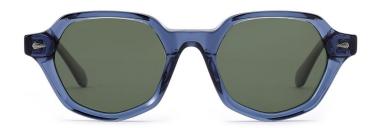

**SIZE** I 54-17-145

MODEL I G2101

**SIZE** I 54-17-140

C5 tortoiseshell

MODEL I G2028

**SIZE** I 47-25-150

MODEL I G2098

**SIZE** I 53-17-140