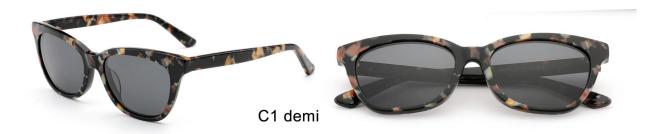

**SIZE** I 51-18-145







MODEL I G2078

**SIZE** I 51-20-145







MODEL I G2057

**SIZE** I 55-18-145







MODEL I G2077

**SIZE** I 51-20-145







MODEL I G2087

**SIZE** I 50-22-145







MODEL I G2083

**SIZE** I 57-20-155







MODEL I G2007

**SIZE** I 63-15-150







MODEL I G2095

**SIZE** I 54-18-142











MODEL I G2059

**SIZE** I 56-17-145











MODEL I G2058

**SIZE** I 52-19-145







MODEL I G2023

**SIZE** I 49-19-150











MODEL I G2072

**SIZE** I 53-23-148









# ACETATE

MODEL: S2005 SIZE: 6











# ACETATE

MODEL: GS8410

SIZE: 65-13-152













col.2 green

MODEL I G2065

**SIZE** I 52-19-145











MODEL I G2067

**SIZE** I 56-18-145







MODEL I G2106

**SIZE** I 52-16-140







MODEL I G2107

**SIZE** I 51-16-135







MODEL I G2010

**SIZE** I 65-17-153







MODEL I G2008

**SIZE** I 52-22-150









# ACETATE

MODEL: M2001

SIZE: 65-18-150









MODEL I G2009

**SIZE** I 62-14-150