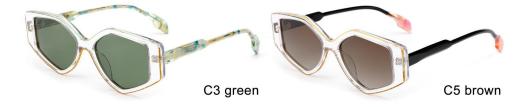

49-20-145







MODEL I AT7011

**SIZE** I 49-22-145







MODEL I AT7009

**SIZE** I 55-17-150













MODEL I AT6011

**SIZE** I 56-20-150







C6 grey

MODEL I G2113

**SIZE** I 53-17-142











MODEL I AT6005

**SIZE** I 52-23-145







MODEL I AT6003

**SIZE** I 51-22-145









MODEL I AT6002

**SIZE** I 53-22-145







MODEL I AT6007

**SIZE** I 51-21-145







MODEL I AT6006

**SIZE** I 53-21-150







MODEL I AT6008

**SIZE** I 51-20-145











MODEL I AT6009

**SIZE** I 51-19-145





















# ACETATE



SIZE: 64-13-145











## ACETATE

#### MODEL:FT1760

#### SIZE:50-14-140















MODEL I G2020

**SIZE** I 44-23-145





















MODEL I G2021

**SIZE** I 46-19-145



















MODEL I G2025

**SIZE** I 53-17-150











MODEL I G2026

**SIZE** I 52-21-150







MODEL I G2027

**SIZE** I 50-21-150



















MODEL I G2109

**SIZE** I 46-21-145







MODEL I G2110

**SIZE** I 48-23-145







MODEL I G2108

**SIZE** I 51-17-140







MODEL I G2111

**SIZE** I 50-20-145









MODEL I G2051

**SIZE** I 52-20-140







MODEL I G2063

**SIZE** I 49-20-142







MODEL I G2085

**SIZE** I 50-18-140







MODEL I G2090

**SIZE** I 53-18-145











MODEL I G2097

**SIZE** I 53-17-140







MODEL I G2099

**SIZE** I 55-15-145



















MODEL I G2100

**SIZE** I 54-17-145











MODEL I G2101

**SIZE** I 54-17-140



C5 tortoiseshell







MODEL I G2028

**SIZE** I 47-25-150







MODEL I G2098

**SIZE** I 53-17-140







MODEL I G2011

**SIZE** I 66-16-150







MODEL I G20