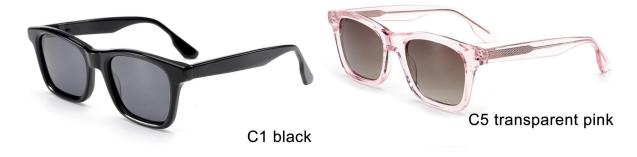

MODEL I G2071

**SIZE** I 58-16-148















MODEL I G2092

**SIZE** I 55-16-142









MODEL I G2079

**SIZE** I 46-22-140















MODEL I G2060

**SIZE** I 52-15-145









MODEL I G2112

**SIZE** I 49-23-150











### ACETATE













MODEL I G2075

**SIZE** I 51-18-140









MODEL I G2103

**SIZE** I 52-18-140







MODEL I G2105

**SIZE** I 52-18-140







MODEL I G2089

**SIZE** I 55-16-148







MODEL I G2096

**SIZE** I 54-18-142







MODEL I G2073

**SIZE** I 46-18-135









# ACETATE

#### MODEL:FT1756

#### SIZE:55-17-140











col.3 transparent

col.2 matte black

MODEL I AT6010

**SIZE** I 53-22-145







MODEL I AT6001

**SIZE** I 52-20-145







MODEL I G2076

**SIZE** I 51-18-145







MODEL I G2078

**SIZE** I 51-20-145







MODEL I G2057

**SIZE** I 55-18-145







MODEL I G2077

**SIZE** I 51-20-145







MODEL I G2087

**SIZE** I 50-22-145







MODEL I G2083

**SIZE** I 57-20-155







MODEL I G2007

**SIZE** I 63-15-150







MODEL I G2095

**SIZE** I 54-18-142











MODEL I G2059

**SIZE** I 56-17-145











MODEL I G2058

**SIZE** I 52-19-145







MODEL I G2023

**SIZE** I 49-19-150











MODEL I G2072

**SIZE** I 53-23-148









# ACETATE

MODEL: S2005 SIZE: 6











# ACETATE

MODEL: GS8410

SIZE: 65-13-152













col.2 green

MODEL I G2065

**SIZE** I 52-19-145











MODEL I G2067

**SIZE** I 56-18-145







MODEL I G2106

**SIZE** I 52-16-140







MODEL I G2107

**SIZE** I 51-16-135







MODEL I G2010

**SIZE** I 65-17-153







MODEL I G2008

**SIZE**