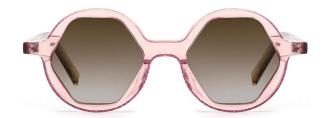

# ACETATE

SIZE: 64-13-145

## ACETATE

#### MODEL:FT1760

#### SIZE:50-14-140

MODEL I G2020

**SIZE** I 44-23-145

MODEL I G2021

**SIZE** I 46-19-145

MODEL I G2025

**SIZE** I 53-17-150

MODEL I G2026