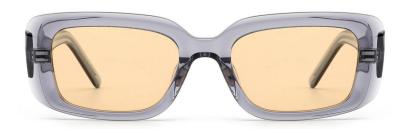

#### MODEL:FT1760

#### SIZE:50-14-140

MODEL I G2020

**SIZE** I 44-23-145

MODEL I G2021

**SIZE** I 46-19-145

MODEL I G2025

**SIZE** I 53-17-150

MODEL I G2026