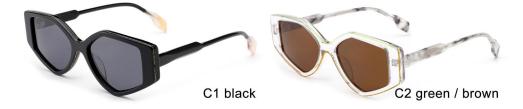

#### MODEL:FT1756

#### SIZE:55-17-140

col.3 transparent

col.2 matte black

MODEL I AT6010

**SIZE** I 53-22-145

MODEL I AT6001

**SIZE** I 52-20-145

MODEL I G2076