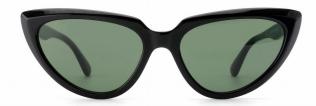

MODEL I G2092

**SIZE** I 55-16-142









MODEL I G2079

**SIZE** I 46-22-140















MODEL I G2060

**SIZE** I 52-15-145









MODEL I G2112

**SIZE** I 49-23-150











### ACETATE













MODEL I G2075

**SIZE** I 51-18-140









MODEL I G2103

**SIZE** I 52-18-140







MODEL I G2105

**SIZE** I 52-18-140







MODEL I G2089

**SIZE** I 55-16-148







MODEL I G2096

**SIZE** I 54-18-142







MODEL I G2073

**SIZE** I 46-18-135









# ACETATE

#### MODEL:FT1756

#### SIZE:55-17-140











col.3 transparent

col.2 matte black

MODEL I AT6010

**SIZE** I 53-22-145







MODEL I AT6001

**SIZE** I 52-20-145







MODEL I G2076

**SIZE** I 51-18-145







MODEL I G2078

**SIZE** I 51-20-145







MODEL I G2057

**SIZE** I 55-18-145







MODEL I G2077

**SIZE** I 51-20-145







MODEL I G2087

**SIZE** I 50-22-145







MODEL I G2083

**SIZE** I 57-20-155







MODEL I G2007

**SIZE** I 63-15-150







MODEL I G2095

**SIZE** I 54-18-142











MODEL I G2059

**SIZE** I 56-17-145











MODEL I G2058

**SIZE** I 52-19-145







MODEL I G2023

**SIZE** I 49-19-150











MODEL I G2072

**SIZE** I 53-23-148









# ACETATE

MODEL: S2005 SIZE: 6











# ACETATE

MODEL: GS8410

SIZE: 65-13-152













col.2 green

MODEL I G2065

**SIZE** I 52-19-145











MODEL I G2067

**SIZE** I 56-18-145







MODEL I G2106

**SIZE** I 52-16-140







MODEL I G2107

**SIZE** I 51-16-135







MODEL I G2010

**SIZE** I 65-17-153







MODEL I G2008

**SIZE** I 52-22-150









# ACETATE

MODEL: