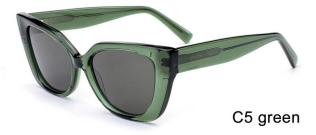

**SIZE** I 54-17-145

MODEL I G2101

**SIZE** I 54-17-140

C5 tortoiseshell

MODEL I G2028

**SIZE** I 47-25-150

MODEL I G2098

**SIZE** I 53-17-140