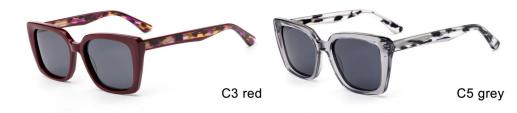

**SIZE** I 51-20-145











MODEL I AT6009

**SIZE** I 51-19-145





















# ACETATE



SIZE: 64-13-145











## ACETATE

#### MODEL:FT1760

#### SIZE:50-14-140















MODEL I G2020

**SIZE** I 44-23-145





















MODEL I G2021

**SIZE** I 46-19-145



















MODEL I G2025

**SIZE** I 53-17-150











MODEL I G2026

**SIZE** I 52-21-150







MODEL I G2027

**SIZE** I 50-21-150



















MODEL I G2109

**SIZE** I 46-21-145







MODEL I G2110

**SIZE** I 48-23-145







MODEL I G2108

**SIZE** I 51-17-140







MODEL I G2111

**SIZE** I 50-20-145









MODEL I G2051

**SIZE** I 52-20-140







MODEL I G2063

**SIZE** I 49-20-142







MODEL I G2085

**SIZE** I 50-18-140







MODEL I G2090

**SIZE** I 53-18-145











MODEL I G2097

**SIZE** I 53-17-140







MODEL I G2099

**SIZE** I 55-15-145



















MODEL I G2100

**SIZE** I 54-17-145











MODEL I G2101

**SIZE** I 54-17-140



C5 tortoiseshell







MODEL I G2028

**SIZE** I 47-25-150







MODEL I G2098

**SIZE** I 53-17-140







MODEL I G2011

**SIZE** I 66-16-150







MODEL I G2056

**SIZE** I 57-17-145







MODEL I G2102

**SIZE** I 53-19-140



















MODEL I G2081

**SIZE** I 53-19-145









MODEL I G2066

**SIZE** I 57-15-145







C3 grey

MODEL I G2088

**SIZE** I 56-17-145









MODEL I G2071

**SIZE** I 58-16-148















MODEL I G2092

**SIZE** I 55-16-142









MODEL I G2079

**SIZE** I 46-22-140















MODEL I G2060

**SIZE** I 52-15-145









MODEL I G2112

**SIZE** I 4