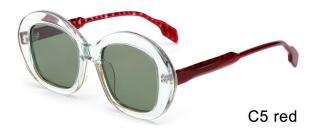

**SIZE** I 54-17-145

MODEL I G2101

**SIZE** I 54-17-140

C5 tortoiseshell

MODEL I G2028

**SIZE** I 47-25-150

MODEL I G2098

**SIZE** I 53-17-140