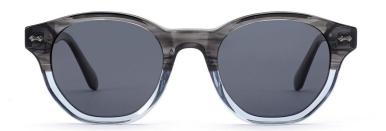

#### MODEL:FT1760

#### SIZE:50-14-140

MODEL I G2020

**SIZE** I 44-23-145

MODEL I G2021

**SIZE** I 46-19-145

MODEL I G2025

**SIZE** I 53-17-150

MODEL I G2026