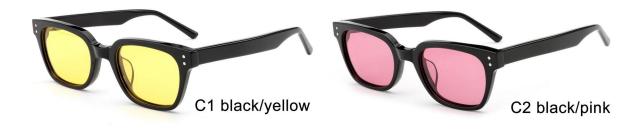

#### MODEL:FT1756

#### SIZE:55-17-140

col.3 transparent

col.2 matte black

MODEL I AT6010

**SIZE** I 53-22-145

MODEL I AT6001

**SIZE** I 52-20-145

MODEL I G2076