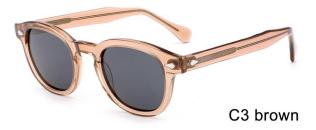

# ACETATE

SIZE: 64-13-145

## ACETATE

#### MODEL:FT1760

#### SIZE:50-14-140

MODEL I G2020

**SIZE** I 44-23-145

MODEL I G2021

**SIZE** I 46-19-145

MODEL I G2025

**SIZE** I 53-17-150

MODEL I G2026