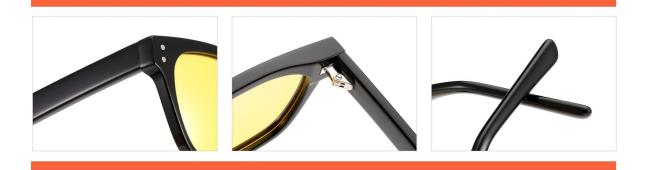

#### MODEL:FT1756

#### SIZE:55-17-140

col.3 transparent

col.2 matte black

MODEL I AT6010

**SIZE** I 53-22-145

MODEL I AT6001

**SIZE** I 52-20-145

MODEL I G2076