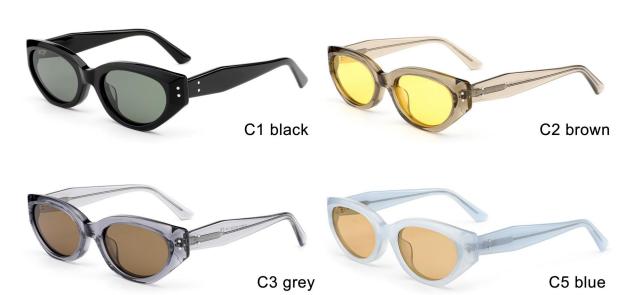

#### MODEL:FT1760

#### SIZE:50-14-140

MODEL I G2020

**SIZE** I 44-23-145

MODEL I G2021

**SIZE** I 46-19-145

MODEL I G2025

**SIZE** I 53-17-150

MODEL I G2026