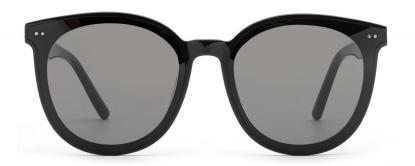

# ACETATE

#### MODEL:FT1756

#### SIZE:55-17-140

col.3 transparent

col.2 matte black

MODEL I AT6010

**SIZE** I 53-22-145

MODEL I AT6001

**SIZE** I 52-20-145

MODEL I G2076