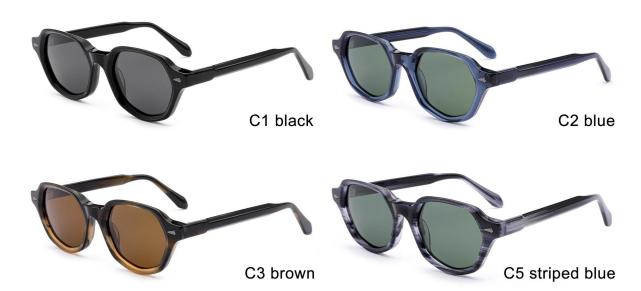

**SIZE** I 54-17-145

MODEL I G2101

**SIZE** I 54-17-140

C5 tortoiseshell

MODEL I G2028

**SIZE** I 47-25-150

MODEL I G2098

**SIZE** I 53-17-140