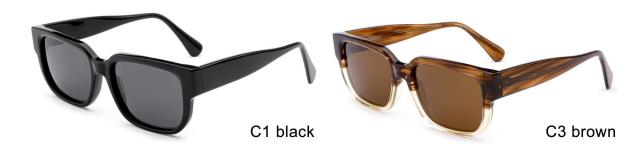

# ACETATE

#### MODEL:FT1756

#### SIZE:55-17-140

col.3 transparent

col.2 matte black

MODEL I AT6010

**SIZE** I 53-22-145

MODEL I AT6001

**SIZE** I 52-20-145

MODEL I G2076