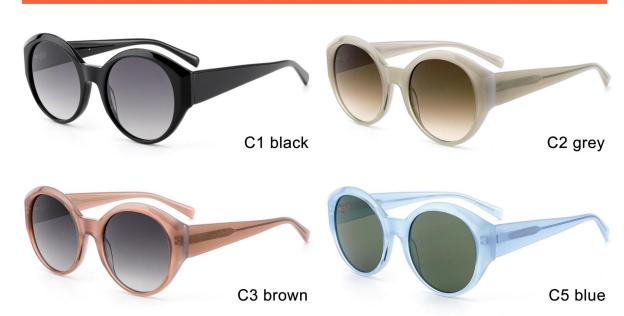

**SIZE** I 53-22-145







MODEL I AT6007

**SIZE** I 51-21-145







MODEL I AT6006

**SIZE** I 53-21-150







MODEL I AT6008

**SIZE** I 51-20-145











MODEL I AT6009

**SIZE** I 51-19-145





















# ACETATE



SIZE: 64-13-145











## ACETATE

#### MODEL:FT1760

#### SIZE:50-14-140















MODEL I G2020

**SIZE** I 44-23-145





















MODEL I G2021

**SIZE** I 46-19-145



















MODEL I G2025

**SIZE** I 53-17-150











MODEL I G2026

**SIZE** I 52-21-150







MODEL I G2027

**SIZE** I 50-21-150



















MODEL I G2109

**SIZE** I 46-21-145







MODEL I G2110

**SIZE** I 48-23-145







MODEL I G2108

**SIZE** I 51-17-140







MODEL I G2111

**SIZE** I 50-20-145









MODEL I G2051

**SIZE** I 52-20-140







MODEL I G2063

**SIZE** I 49-20-142







MODEL I G2085

**SIZE** I 50-18-140







MODEL I G2090

**SIZE** I 53-18-145











MODEL I G2097

**SIZE** I 53-17-140







MODEL I G2099

**SIZE** I 55-15-145



















MODEL I G2100

**SIZE** I 54-17-145











MODEL I G2101

**SIZE** I 54-17-140



C5 tortoiseshell







MODEL I G2028

**SIZE** I 47-25-150







MODEL I G2098

**SIZE** I 53-17-140







MODEL I G2011

**SIZE** I 66-16-150







MODEL I G2056

**SIZE** I 57-17-145







MODEL I G2102

**SIZE** I 53-19-140



















MODEL I G2081

**SIZE** I 53-19-145









MODEL I G2066

**SIZE** I 57-15-145







C3 grey

MODEL I G2088

**SIZE** I 56-17-145









MODEL I G2071

**SIZE** I 58-16-148















MODEL I G2092

**SIZE** I 55-16-142