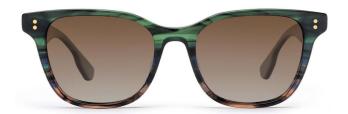

rey

MODEL I G2088

**SIZE** I 56-17-145









MODEL I G2071

**SIZE** I 58-16-148















MODEL I G2092

**SIZE** I 55-16-142









MODEL I G2079

**SIZE** I 46-22-140















MODEL I G2060

**SIZE** I 52-15-145









MODEL I G2112

**SIZE** I 49-23-150











### ACETATE













MODEL I G2075

**SIZE** I 51-18-140









MODEL I G2103

**SIZE** I 52-18-140







MODEL I G2105

**SIZE** I 52-18-140







MODEL I G2089

**SIZE** I 55-16-148







MODEL I G2096

**SIZE** I 54-18-142







MODEL I G2073

**SIZE** I 46-18-135









# ACETATE

#### MODEL:FT1756

#### SIZE:55-17-140











col.3 transparent

col.2 matte black

MODEL I AT6010

**SIZE** I 53-22-145







MODEL I AT6001

**SIZE** I 52-20-145







MODEL I G2076

**SIZE** I 51-18-145







MODEL I G2078

**SIZE** I 51-20-145







MODEL I G2057

**SIZE** I 55-18-145







MODEL I G2077

**SIZE** I 51-20-145







MODEL I G2087

**SIZE** I 50-22-145







MODEL I G2083

**SIZE** I 57-20-155







MODEL I G2007

**SIZE** I 63-15-150







MODEL I G2095

**SIZE** I 54-18-142











MODEL I G2059

**SIZE** I 56-17-145











MODEL I G2058

**SIZE** I 52-19-145







MODEL I G2023

**SIZE** I 49-19-150











MODEL I G2072

**SIZE** I 53-23-148









# ACETATE

MODEL: S2005 SIZE: 6











# ACETATE

MODEL: GS8410

SIZE: 65-13-152













col.2 green

MODEL I G2065

**SIZE** I 52-19-145











MODEL I G2067

**SIZE** I 56-18-145







MODEL I G2106

**SIZE** I 52-16-140







MODEL I G2107

**SIZE** I 51-16-135







MODEL I G2010

**SIZ