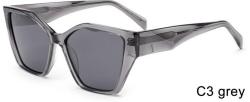

MODEL I G2066

**SIZE** I 57-15-145

C3 grey

MODEL I G2088

**SIZE** I 56-17-145

MODEL I G2071

**SIZE** I 58-16-148

MODEL I G2092