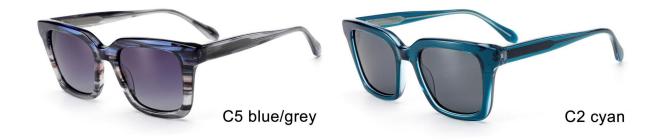

# ACETATE

MODEL: GS8410

SIZE: 65-13-152

col.2 green

MODEL I G2065

**SIZE** I 52-19-145

MODEL I G2067

**SIZE** I 56-18-145