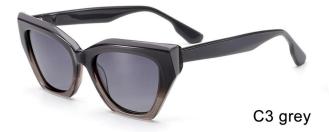

MODEL I G2066

**SIZE** I 57-15-145

C3 grey

MODEL I G2088

**SIZE** I 56-17-145

MODEL I G2071

**SIZE** I 58-16-148

MODEL I G2092