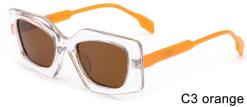

0













MODEL I AT6011

**SIZE** I 56-20-150







C6 grey

MODEL I G2113

**SIZE** I 53-17-142











MODEL I AT6005

**SIZE** I 52-23-145







MODEL I AT6003

**SIZE** I 51-22-145









MODEL I AT6002

**SIZE** I 53-22-145







MODEL I AT6007

**SIZE** I 51-21-145







MODEL I AT6006

**SIZE** I 53-21-150







MODEL I AT6008

**SIZE** I 51-20-145











MODEL I AT6009

**SIZE** I 51-19-145





















# ACETATE



SIZE: 64-13-145











## ACETATE

#### MODEL:FT1760

#### SIZE:50-14-140















MODEL I G2020

**SIZE** I 44-23-145





















MODEL I G2021

**SIZE** I 46-19-145



















MODEL I G2025

**SIZE** I 53-17-150











MODEL I G2026

**SIZE** I 52-21-150







MODEL I G2027

**SIZE** I 50-21-150



















MODEL I G2109

**SIZE** I 46-21-145







MODEL I G2110

**SIZE** I 48-23-145







MODEL I G2108

**SIZE** I 51-17-140







MODEL I G2111

**SIZE** I 50-20-145









MODEL I G2051

**SIZE** I 52-20-140







MODEL I G2063

**SIZE** I 49-20-142







MODEL I G2085

**SIZE** I 50-18-140







MODEL I G2090

**SIZE** I 53-18-145











MODEL I G2097

**SIZE** I 53-17-140







MODEL I G2099

**SIZE** I 55-15-145



















MODEL I G2100

**SIZE** I 54-17-145











MODEL I G2101

**SIZE** I 54-17-140



C5 tortoiseshell







MODEL I G2028

**SIZE** I 47-25-150







MODEL I G2098

**SIZE** I 53-17-140







MODEL I G2011

**SIZE** I 66-16-150







MODEL I G2056

**SIZE** I 57-17-145







MODEL I G2102

**SIZE** I 53-19-140



















MODEL I G