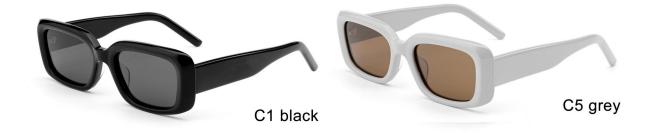

#### MODEL:FT1756

#### SIZE:55-17-140

col.3 transparent

col.2 matte black

MODEL I AT6010

**SIZE** I 53-22-145

MODEL I AT6001

**SIZE** I 52-20-145

MODEL I G2076