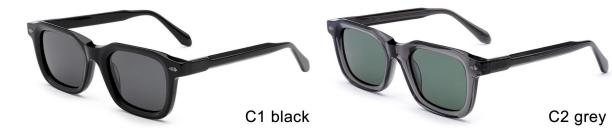

#### MODEL:FT1756

#### SIZE:55-17-140

col.3 transparent

col.2 matte black

MODEL I AT6010

**SIZE** I 53-22-145

MODEL I AT6001

**SIZE** I 52-20-145

MODEL I G2076