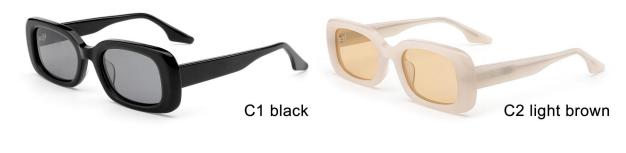

# Adults Sunglasses \_ Acetate #AT, #G2 series\_ 1.1mm Polarized Lens Sunglasses Manufacturer in China www.HEAPPY.com