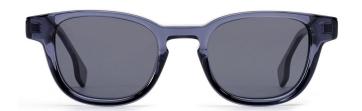

#### MODEL:FT1756

#### SIZE:55-17-140

col.3 transparent

col.2 matte black

MODEL I AT6010

**SIZE** I 53-22-145

MODEL I AT6001

**SIZE** I 52-20-145

MODEL I G2076