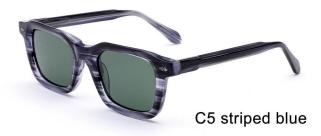

**SIZE** I 54-17-145

MODEL I G2101

**SIZE** I 54-17-140

C5 tortoiseshell

MODEL I G2028

**SIZE** I 47-25-150

MODEL I G2098

**SIZE** I 53-17-140