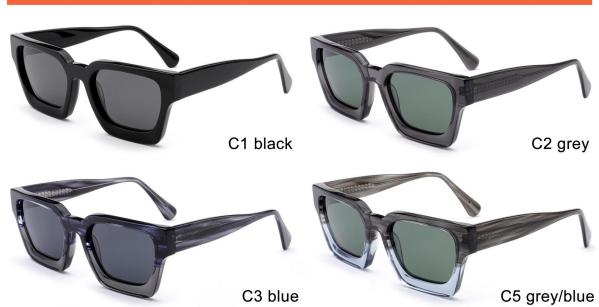

#### MODEL:FT1760

#### SIZE:50-14-140

MODEL I G2020

**SIZE** I 44-23-145

MODEL I G2021

**SIZE** I 46-19-145

MODEL I G2025

**SIZE** I 53-17-150

MODEL I G2026