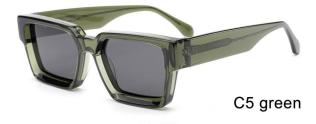

**SIZE** I 54-17-145

MODEL I G2101

**SIZE** I 54-17-140

C5 tortoiseshell

MODEL I G2028

**SIZE** I 47-25-150

MODEL I G2098

**SIZE** I 53-17-140