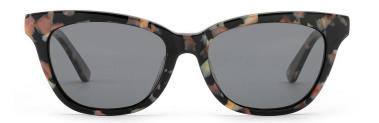

#### MODEL:FT1756

#### SIZE:55-17-140

col.3 transparent

col.2 matte black

MODEL I AT6010

**SIZE** I 53-22-145

MODEL I AT6001

**SIZE** I 52-20-145

MODEL I G2076