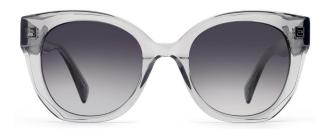

007

**SIZE** I 51-21-145







MODEL I AT6006

**SIZE** I 53-21-150







MODEL I AT6008

**SIZE** I 51-20-145











MODEL I AT6009

**SIZE** I 51-19-145





















# ACETATE



SIZE: 64-13-145











## ACETATE

#### MODEL:FT1760

#### SIZE:50-14-140















MODEL I G2020

**SIZE** I 44-23-145





















MODEL I G2021

**SIZE** I 46-19-145



















MODEL I G2025

**SIZE** I 53-17-150











MODEL I G2026

**SIZE** I 52-21-150







MODEL I G2027

**SIZE** I 50-21-150



















MODEL I G2109

**SIZE** I 46-21-145







MODEL I G2110

**SIZE** I 48-23-145







MODEL I G2108

**SIZE** I 51-17-140







MODEL I G2111

**SIZE** I 50-20-145









MODEL I G2051

**SIZE** I 52-20-140







MODEL I G2063

**SIZE** I 49-20-142







MODEL I G2085

**SIZE** I 50-18-140







MODEL I G2090

**SIZE** I 53-18-145











MODEL I G2097

**SIZE** I 53-17-140







MODEL I G2099

**SIZE** I 55-15-145



















MODEL I G2100

**SIZE** I 54-17-145











MODEL I G2101

**SIZE** I 54-17-140



C5 tortoiseshell







MODEL I G2028

**SIZE** I 47-25-150







MODEL I G2098

**SIZE** I 53-17-140







MODEL I G2011

**SIZE** I 66-16-150







MODEL I G2056

**SIZE** I 57-17-145







MODEL I G2102

**SIZE** I 53-19-140



















MODEL I G2081

**SIZE** I 53-19-145









MODEL I G2066

**SIZE** I 57-15-145







C3 grey

MODEL I G2088

**SIZE** I 56-17-145









MODEL I G2071

**SIZE** I 58-16-148















MODEL I G2092

**SIZE** I 55-16-142









MODEL I G2079

**SIZE** I 46-22