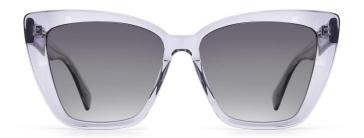

#### MODEL:FT1760

#### SIZE:50-14-140

MODEL I G2020

**SIZE** I 44-23-145

MODEL I G2021

**SIZE** I 46-19-145

MODEL I G2025

**SIZE** I 53-17-150

MODEL I G2026