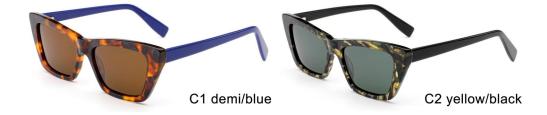

#### MODEL:FT1760

#### SIZE:50-14-140

MODEL I G2020

**SIZE** I 44-23-145

MODEL I G2021

**SIZE** I 46-19-145

MODEL I G2025

**SIZE** I 53-17-150

MODEL I G2026