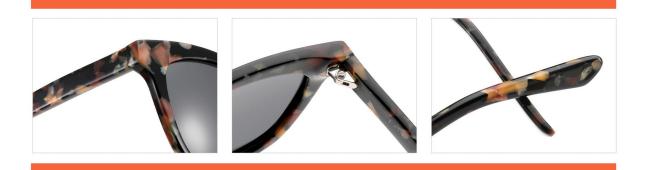

**SIZE** I 51-18-145







MODEL I G2078

**SIZE** I 51-20-145







MODEL I G2057

**SIZE** I 55-18-145







MODEL I G2077

**SIZE** I 51-20-145







MODEL I G2087

**SIZE** I 50-22-145







MODEL I G2083

**SIZE** I 57-20-155







MODEL I G2007

**SIZE** I 63-15-150







MODEL I G2095

**SIZE** I 54-18-142











MODEL I G2059

**SIZE** I 56-17-145











MODEL I G2058

**SIZE** I 52-19-145







MODEL I G2023

**SIZE** I 49-19-150











MODEL I G2072

**SIZE** I 53-23-148









# ACETATE

MODEL: S2005 SIZE: 6











# ACETATE

MODEL: GS8410

SIZE: 65-13-152













col.2 green

MODEL I G2065

**SIZE** I 52-19-145











MODEL I G2067

**SIZE** I 56-18-145







MODEL I G2106

**SIZE** I 52-16-140







MODEL I G2107

**SIZE** I 51-16-135







MODEL I G2010

**SIZE** I 65-17-153







MODEL I G2008

**SIZE** I 52-22-150









# ACETATE

MODEL: M2001

SIZE: 65-18-150









MODEL I G2009

**SIZE** I 62-14-150