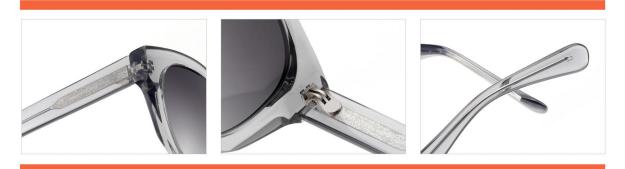

7

**SIZE** I 51-21-145







MODEL I AT6006

**SIZE** I 53-21-150







MODEL I AT6008

**SIZE** I 51-20-145











MODEL I AT6009

**SIZE** I 51-19-145





















# ACETATE



SIZE: 64-13-145











## ACETATE

#### MODEL:FT1760

#### SIZE:50-14-140















MODEL I G2020

**SIZE** I 44-23-145





















MODEL I G2021

**SIZE** I 46-19-145



















MODEL I G2025

**SIZE** I 53-17-150











MODEL I G2026

**SIZE** I 52-21-150







MODEL I G2027

**SIZE** I 50-21-150



















MODEL I G2109

**SIZE** I 46-21-145







MODEL I G2110

**SIZE** I 48-23-145







MODEL I G2108

**SIZE** I 51-17-140







MODEL I G2111

**SIZE** I 50-20-145









MODEL I G2051

**SIZE** I 52-20-140







MODEL I G2063

**SIZE** I 49-20-142







MODEL I G2085

**SIZE** I 50-18-140







MODEL I G2090

**SIZE** I 53-18-145











MODEL I G2097

**SIZE** I 53-17-140







MODEL I G2099

**SIZE** I 55-15-145



















MODEL I G2100

**SIZE** I 54-17-145











MODEL I G2101

**SIZE** I 54-17-140



C5 tortoiseshell







MODEL I G2028

**SIZE** I 47-25-150







MODEL I G2098

**SIZE** I 53-17-140







MODEL I G2011

**SIZE** I 66-16-150







MODEL I G2056

**SIZE** I 57-17-145







MODEL I G2102

**SIZE** I 53-19-140



















MODEL I G2081

**SIZE** I 53-19-145









MODEL I G2066

**SIZE** I 57-15-145







C3 grey

MODEL I G2088

**SIZE** I 56-17-145









MODEL I G2071

**SIZE** I 58-16-148















MODEL I G2092

**SIZE** I 55-16-142









MODEL I G2079

**SIZE** I 46-22-1