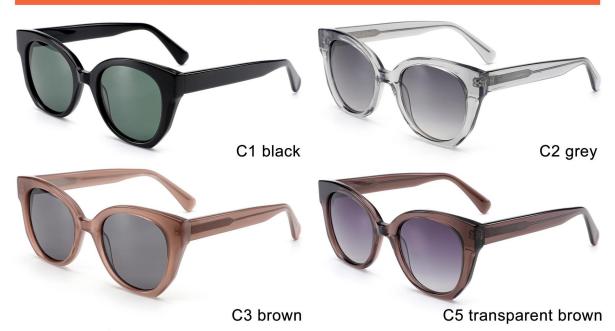

**SIZE** I 51-21-145







MODEL I AT6006

**SIZE** I 53-21-150







MODEL I AT6008

**SIZE** I 51-20-145











MODEL I AT6009

**SIZE** I 51-19-145





















# ACETATE



SIZE: 64-13-145











## ACETATE

#### MODEL:FT1760

#### SIZE:50-14-140















MODEL I G2020

**SIZE** I 44-23-145





















MODEL I G2021

**SIZE** I 46-19-145



















MODEL I G2025

**SIZE** I 53-17-150











MODEL I G2026

**SIZE** I 52-21-150







MODEL I G2027

**SIZE** I 50-21-150



















MODEL I G2109

**SIZE** I 46-21-145







MODEL I G2110

**SIZE** I 48-23-145







MODEL I G2108

**SIZE** I 51-17-140







MODEL I G2111

**SIZE** I 50-20-145









MODEL I G2051

**SIZE** I 52-20-140







MODEL I G2063

**SIZE** I 49-20-142







MODEL I G2085

**SIZE** I 50-18-140







MODEL I G2090

**SIZE** I 53-18-145











MODEL I G2097

**SIZE** I 53-17-140







MODEL I G2099

**SIZE** I 55-15-145



















MODEL I G2100

**SIZE** I 54-17-145











MODEL I G2101

**SIZE** I 54-17-140



C5 tortoiseshell







MODEL I G2028

**SIZE** I 47-25-150







MODEL I G2098

**SIZE** I 53-17-140







MODEL I G2011

**SIZE** I 66-16-150







MODEL I G2056

**SIZE** I 57-17-145







MODEL I G2102

**SIZE** I 53-19-140



















MODEL I G2081

**SIZE** I 53-19-145









MODEL I G2066

**SIZE** I 57-15-145







C3 grey

MODEL I G2088

**SIZE** I 56-17-145









MODEL I G2071

**SIZE** I 58-16-148















MODEL I G2092

**SIZE** I 55-16-142









MODEL I G2079

**SIZE** I 46-22-140