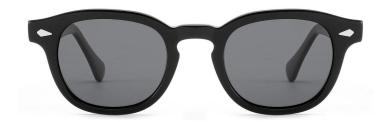

#### MODEL:FT1756

#### SIZE:55-17-140

col.3 transparent

col.2 matte black

MODEL I AT6010

**SIZE** I 53-22-145

MODEL I AT6001

**SIZE** I 52-20-145

MODEL I G2076