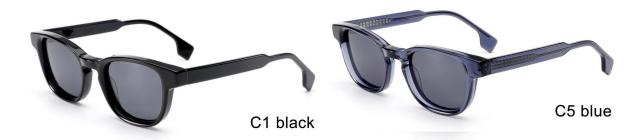

#### MODEL:FT1756

#### SIZE:55-17-140

col.3 transparent

col.2 matte black

MODEL I AT6010

**SIZE** I 53-22-145

MODEL I AT6001

**SIZE** I 52-20-145

MODEL I G2076