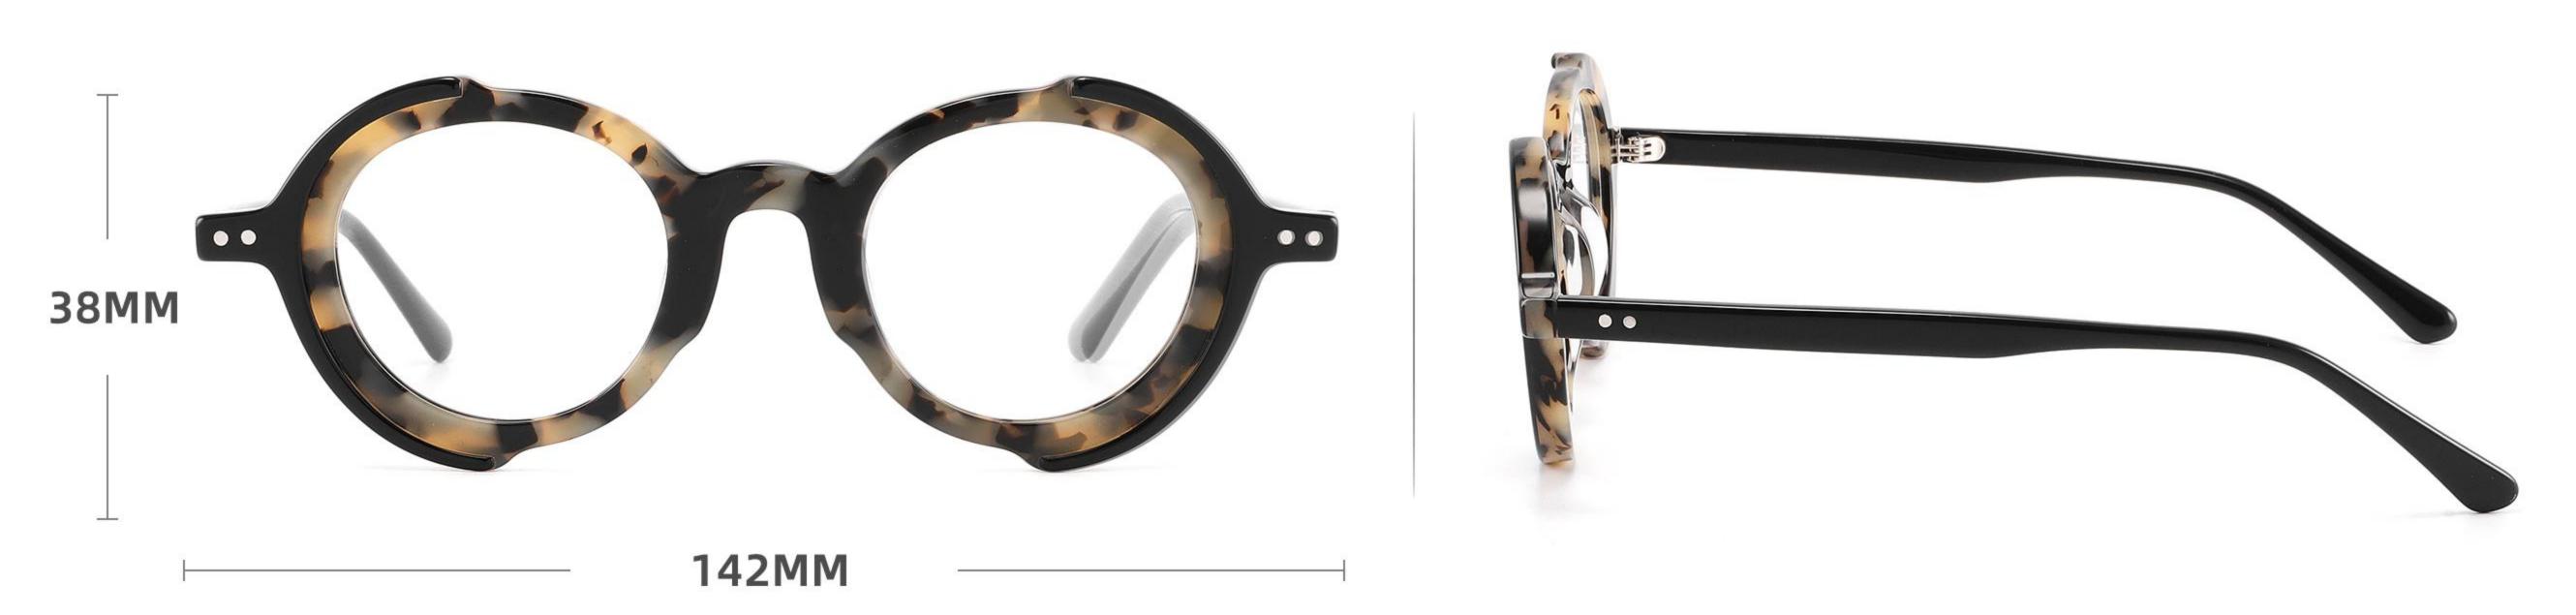

Size:51-21-145

Size:55-19-140

DETAIL DISPLAY

**COLOR DISPLAY** 

DETAIL DISPLAY

**COLOR DISPLAY** 

DETAIL DISPLAY

**COLOR DISPLAY** 

DETAIL DISPLAY

**COLOR DISPLAY** 

CI

C2

DETAIL DISPLAY

**COLOR DISPLAY** 

DETAIL DISPLAY

**COLOR DISPLAY** 

DETAIL DISPLAY

**COLOR DISPLAY** 

COLOR DISPLAY

150MM

DETAIL DISPLAY

**COLOR DISPLAY** 

**C**1

C2

DETAIL DISPLAY

**COLOR DISPLAY** 

DETAIL DISPLAY

**COLOR DISPLAY** 

DETAIL DISPLAY

**COLOR DISPLAY** 

Size:52-21-145

Size:42-23-142

DETAIL DISPLAY

**COLOR DISPLAY** 

DETAIL DISPLAY

**COLOR DISPLAY** 

## Size: 43 □ 22-145

DETAIL DISPLAY

**COLOR DISPLAY** 

DETAIL DISPLAY

**COLOR DISPLAY** 

DETAIL DISPLAY

**COLOR DISPLAY** 

DETAIL DISPLAY

**COLOR DISPLAY** 

DETAIL DISPLAY

**COLOR DISPLAY** 