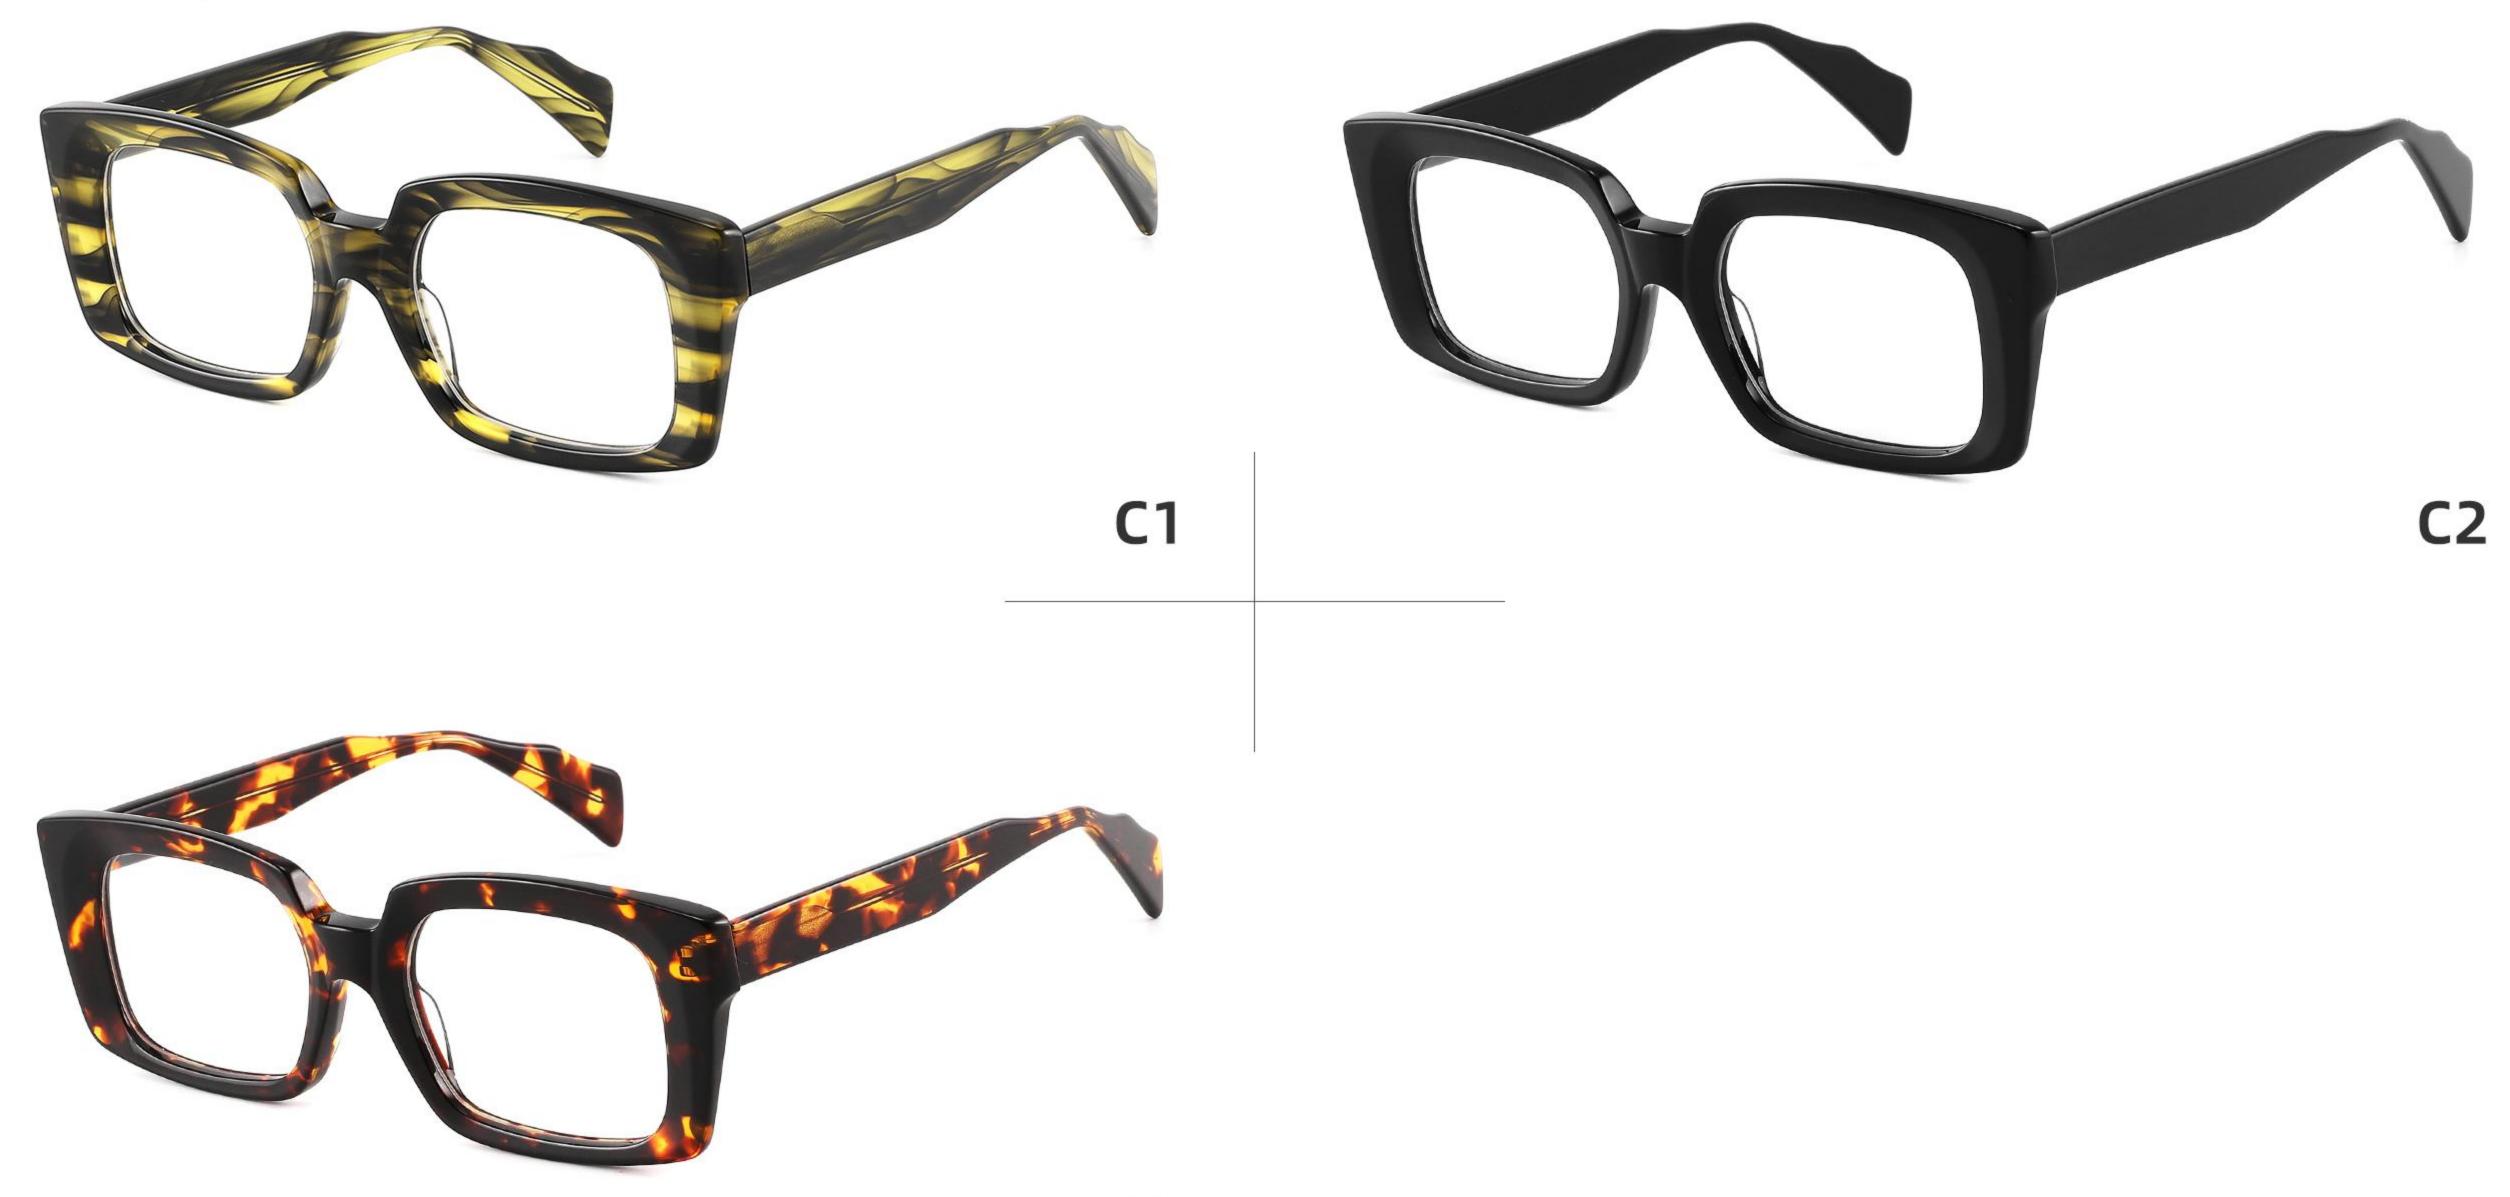

DETAIL DISPLAY

**COLOR DISPLAY** 

CI

C2

DETAIL DISPLAY

**COLOR DISPLAY** 

DETAIL DISPLAY

**COLOR DISPLAY** 

DETAIL DISPLAY

**COLOR DISPLAY** 

COLOR DISPLAY

150MM

DETAIL DISPLAY

**COLOR DISPLAY** 

**C**1

C2

Size:52-20-145

Size:50-24-145

Size:49-21-140

COLOR DISPLAY

C2

**C4** 

Size:49-21-148

Size:52-19-145