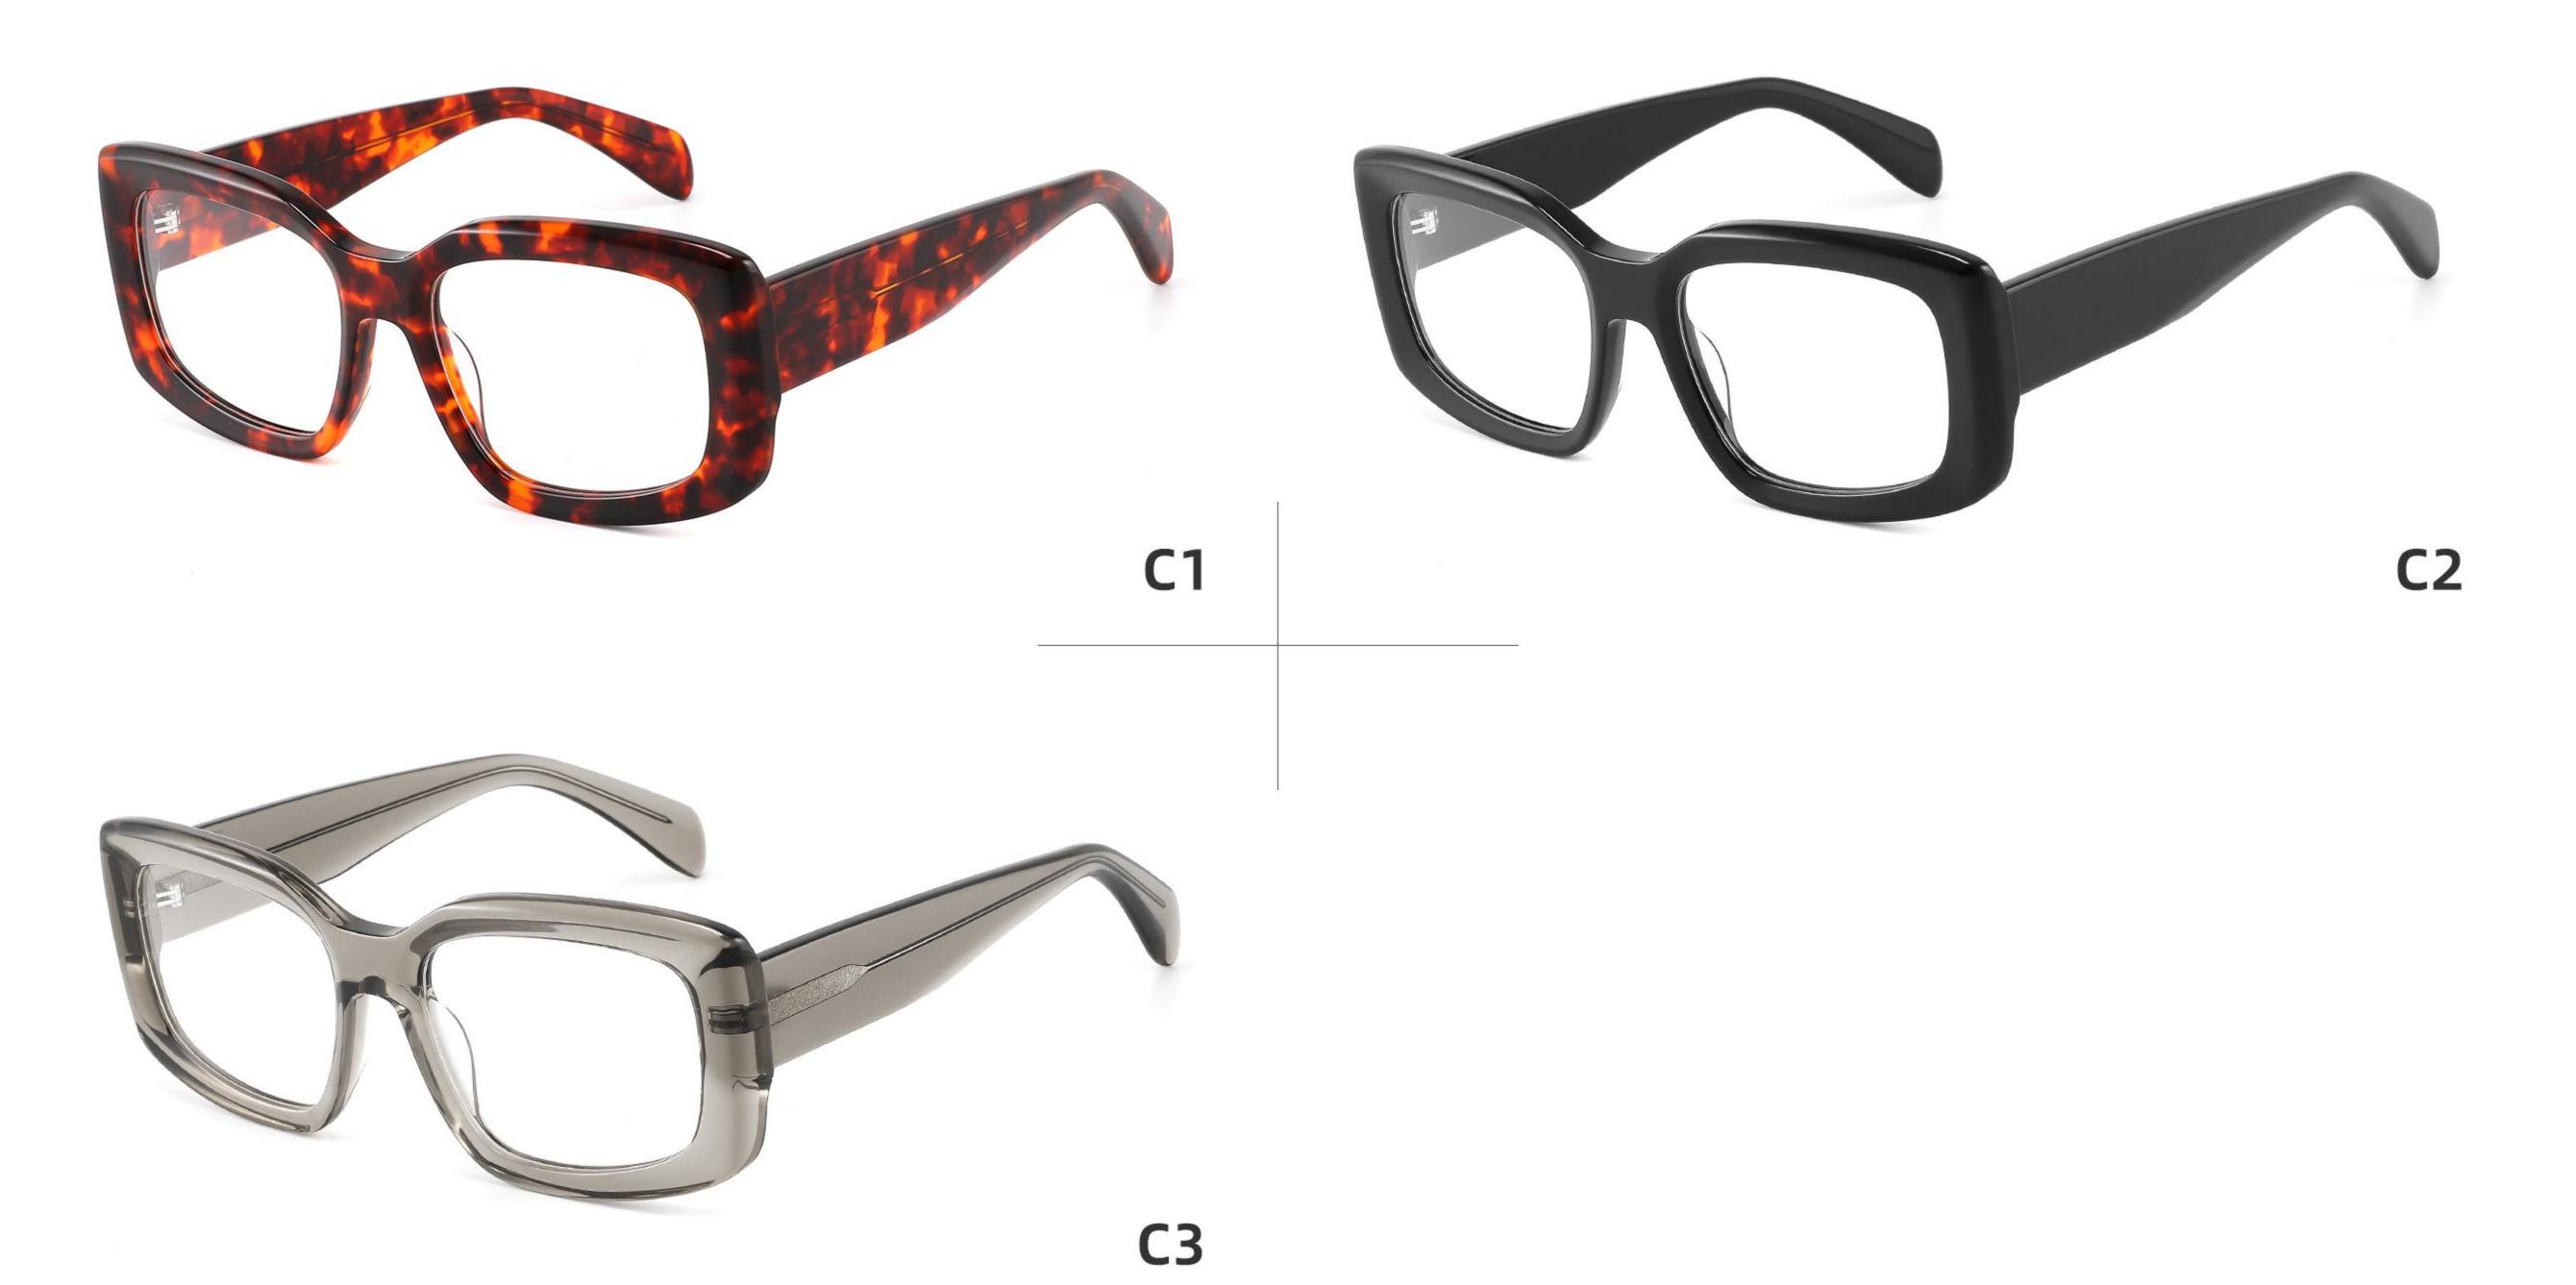

Size:51-21-145

Size:55-19-140

DETAIL DISPLAY

**COLOR DISPLAY** 

DETAIL DISPLAY

**COLOR DISPLAY** 

DETAIL DISPLAY

**COLOR DISPLAY** 

DETAIL DISPLAY

**COLOR DISPLAY** 

CI

C2

DETAIL DISPLAY

**COLOR DISPLAY** 

DETAIL DISPLAY

**COLOR DISPLAY** 