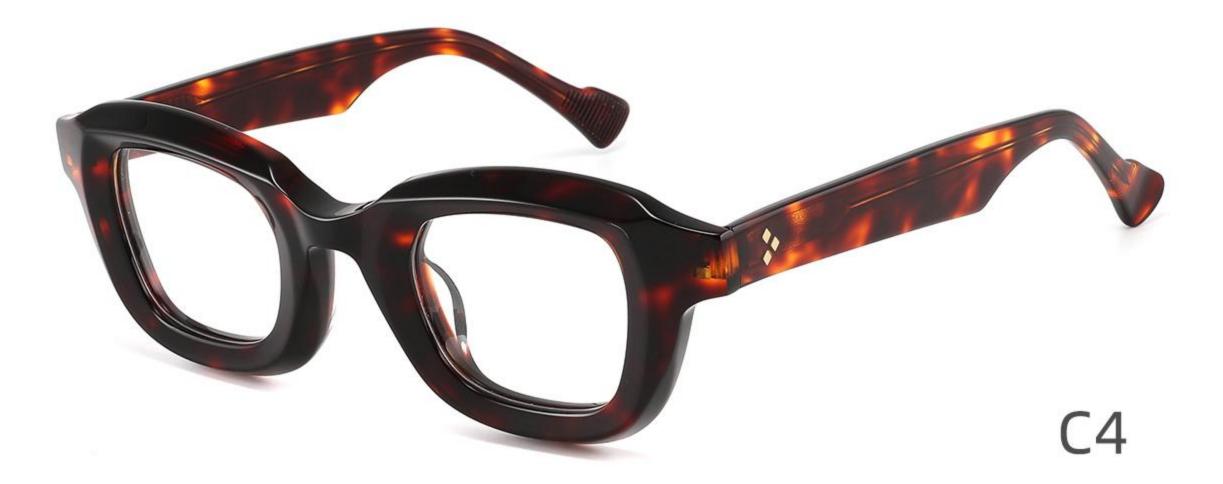

Size:52-20-145

Size:50-24-145

Size:49-21-140

COLOR DISPLAY

C2

**C4** 

Size:49-21-148

Size:52-19-145