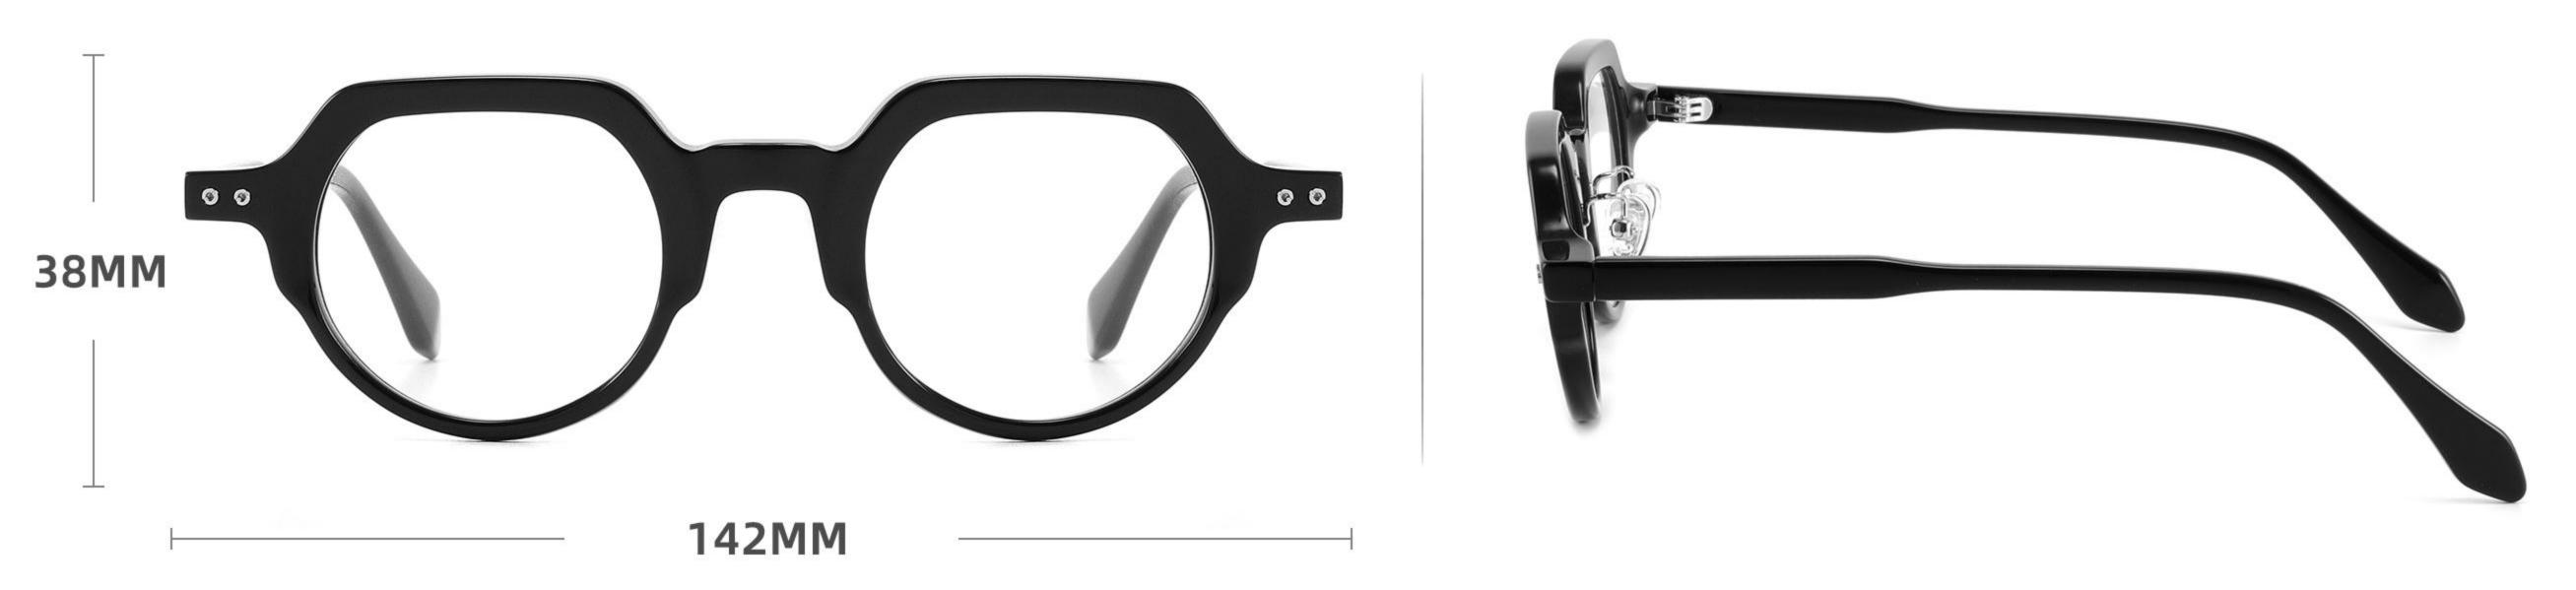

Size:51-21-145

Size:55-19-140

DETAIL DISPLAY

**COLOR DISPLAY** 

DETAIL DISPLAY

**COLOR DISPLAY** 

DETAIL DISPLAY

**COLOR DISPLAY** 

DETAIL DISPLAY

**COLOR DISPLAY** 

CI

C2

DETAIL DISPLAY

**COLOR DISPLAY** 

DETAIL DISPLAY

**COLOR DISPLAY** 