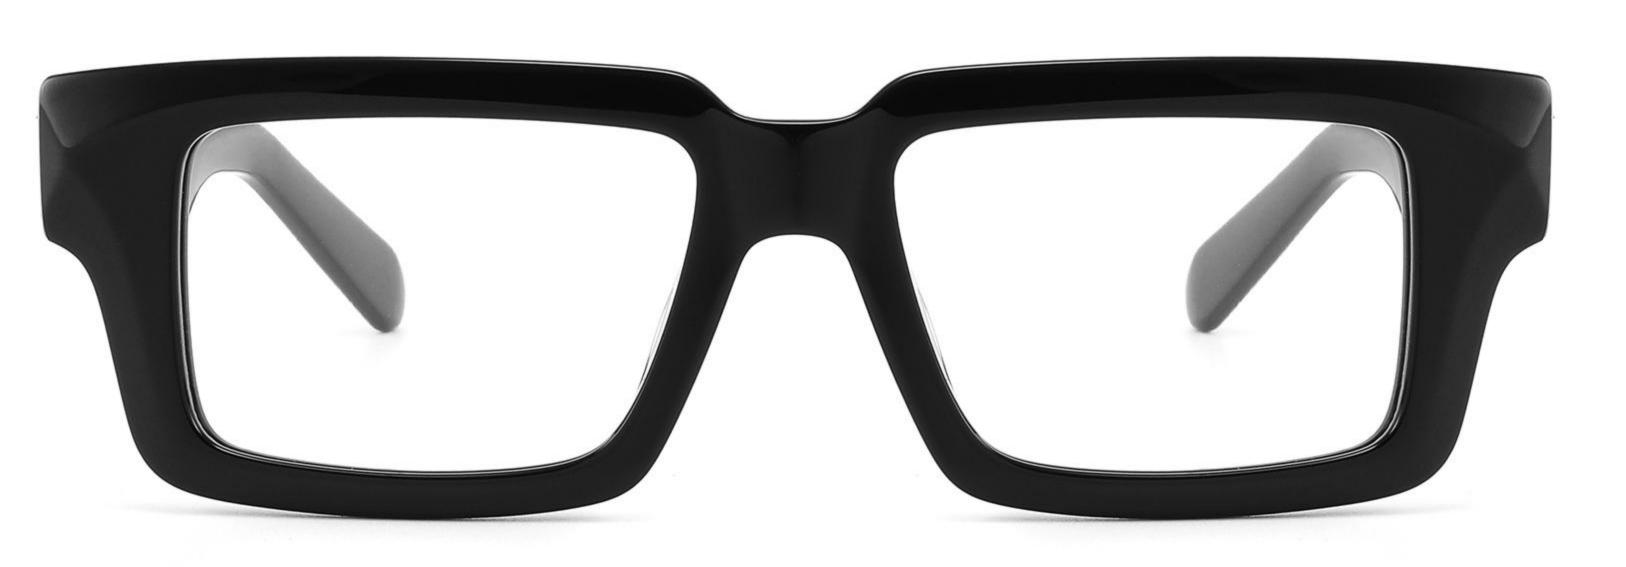

Acetate Optical Glasses for Adults
Optical Glasses (Optical Frames) Manufacturer in China
www.HEAPPY.com

Model: GL6646

Size:48-20-145

Model: GL6647 Size: 49-22-136

Size:51-19-145

Size:53-18-145

Size:53-18-145