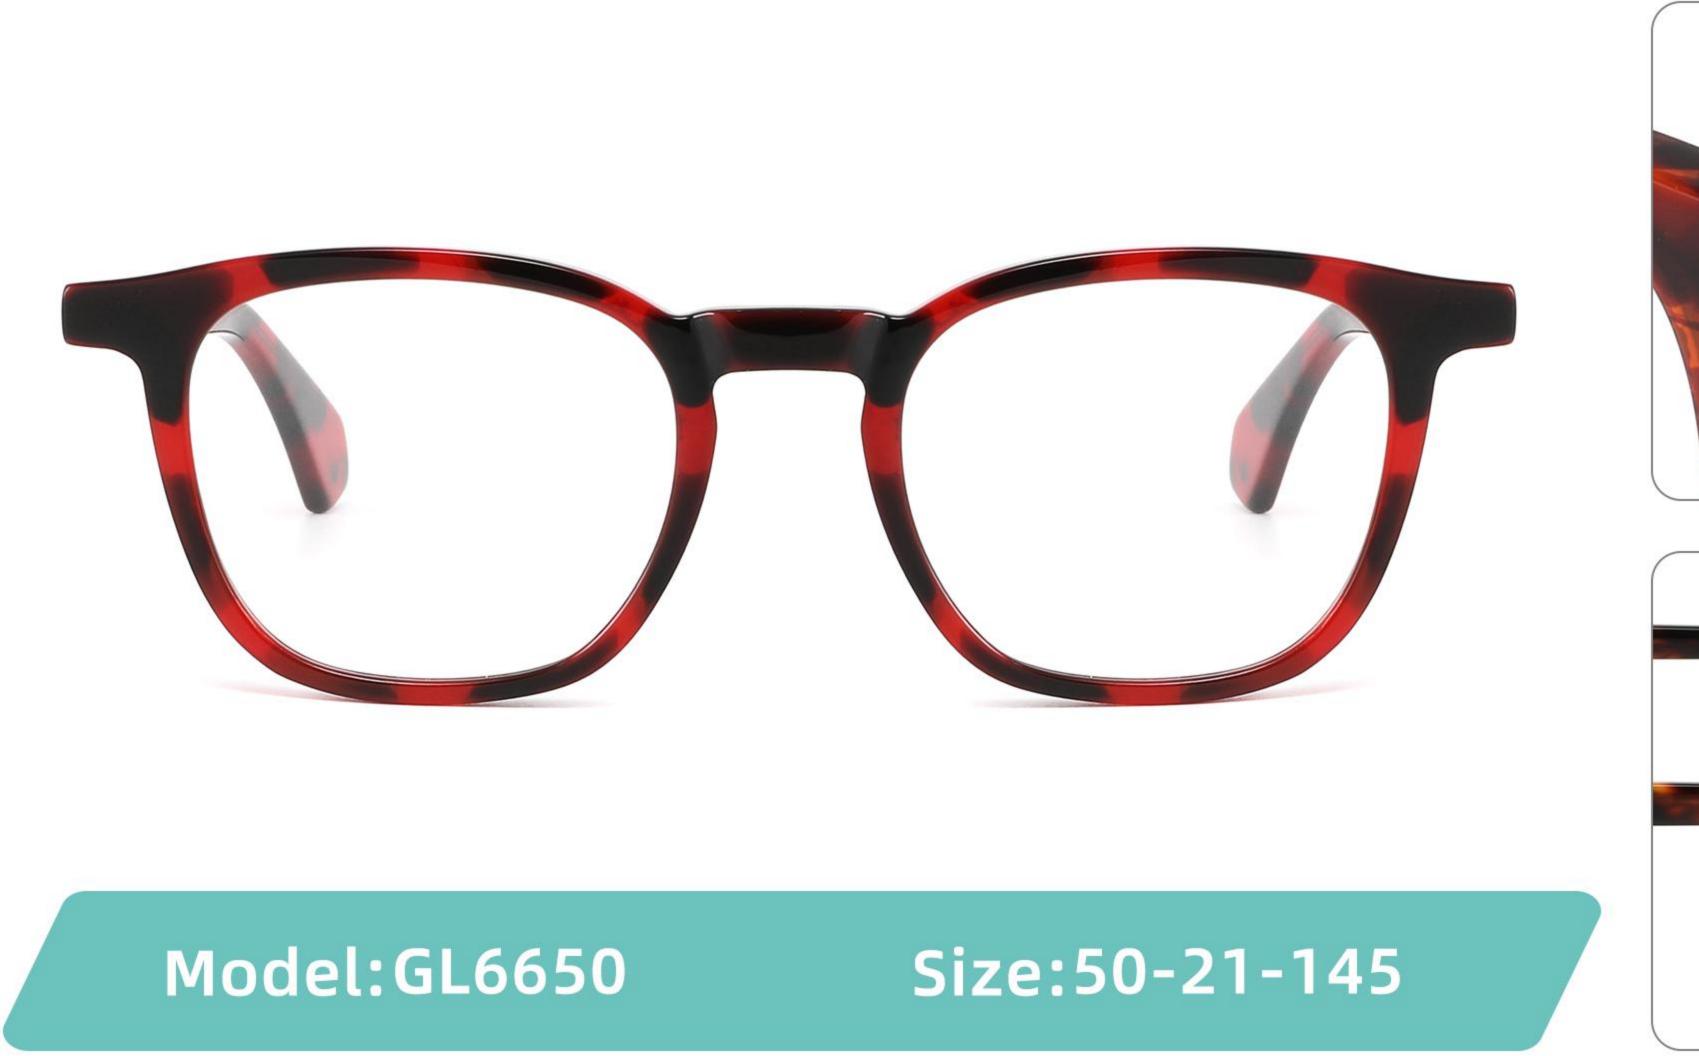

Acetate Optical Glasses for Adults
Optical Glasses (Optical Frames) Manufacturer in China
www.HEAPPY.com

Model: GL6646

Size:48-20-145

Model: GL6647 Size: 49-22-136

Size:51-19-145

Size:53-18-145

Size:53-18-145