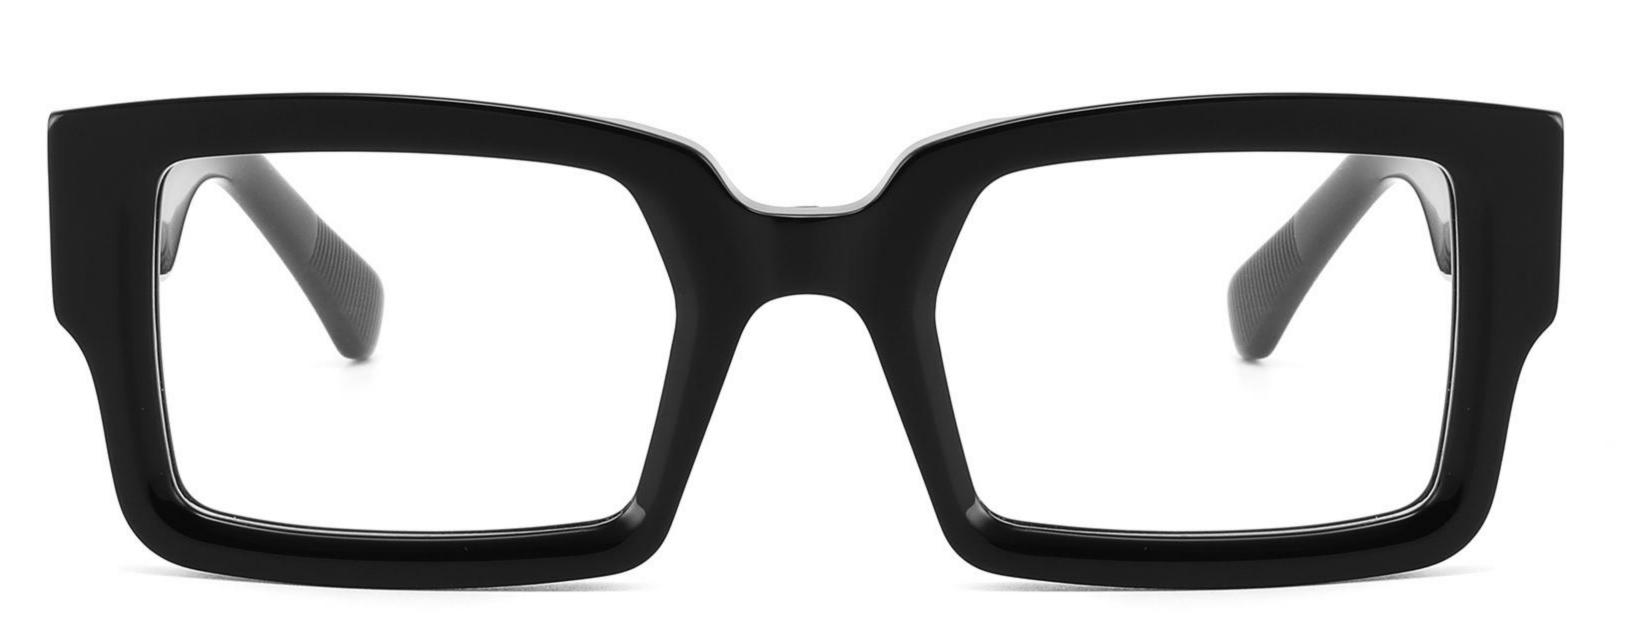

Size:52-20-145

Size:50-24-145

Size:49-21-140

COLOR DISPLAY

C2

**C4** 

Size:49-21-148

Size:52-19-145