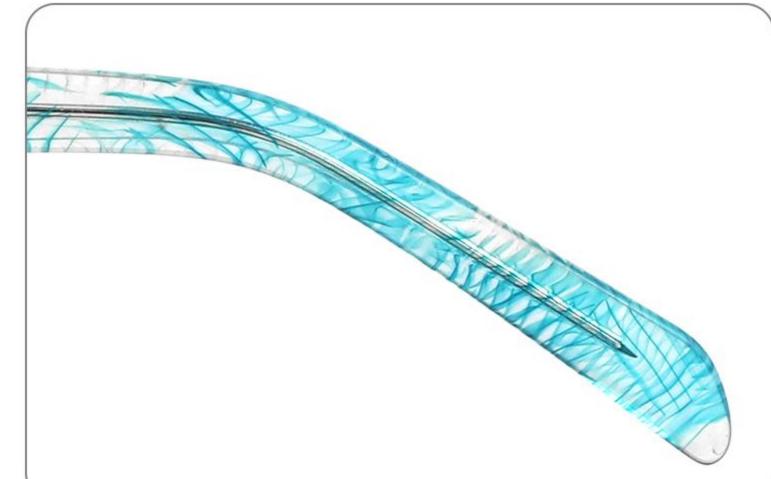

Size:51-21-145

Size:55-19-140

DETAIL DISPLAY

**COLOR DISPLAY** 

DETAIL DISPLAY

**COLOR DISPLAY** 

DETAIL DISPLAY

**COLOR DISPLAY** 

DETAIL DISPLAY

**COLOR DISPLAY** 

CI

C2

DETAIL DISPLAY

**COLOR DISPLAY** 

DETAIL DISPLAY

**COLOR DISPLAY** 