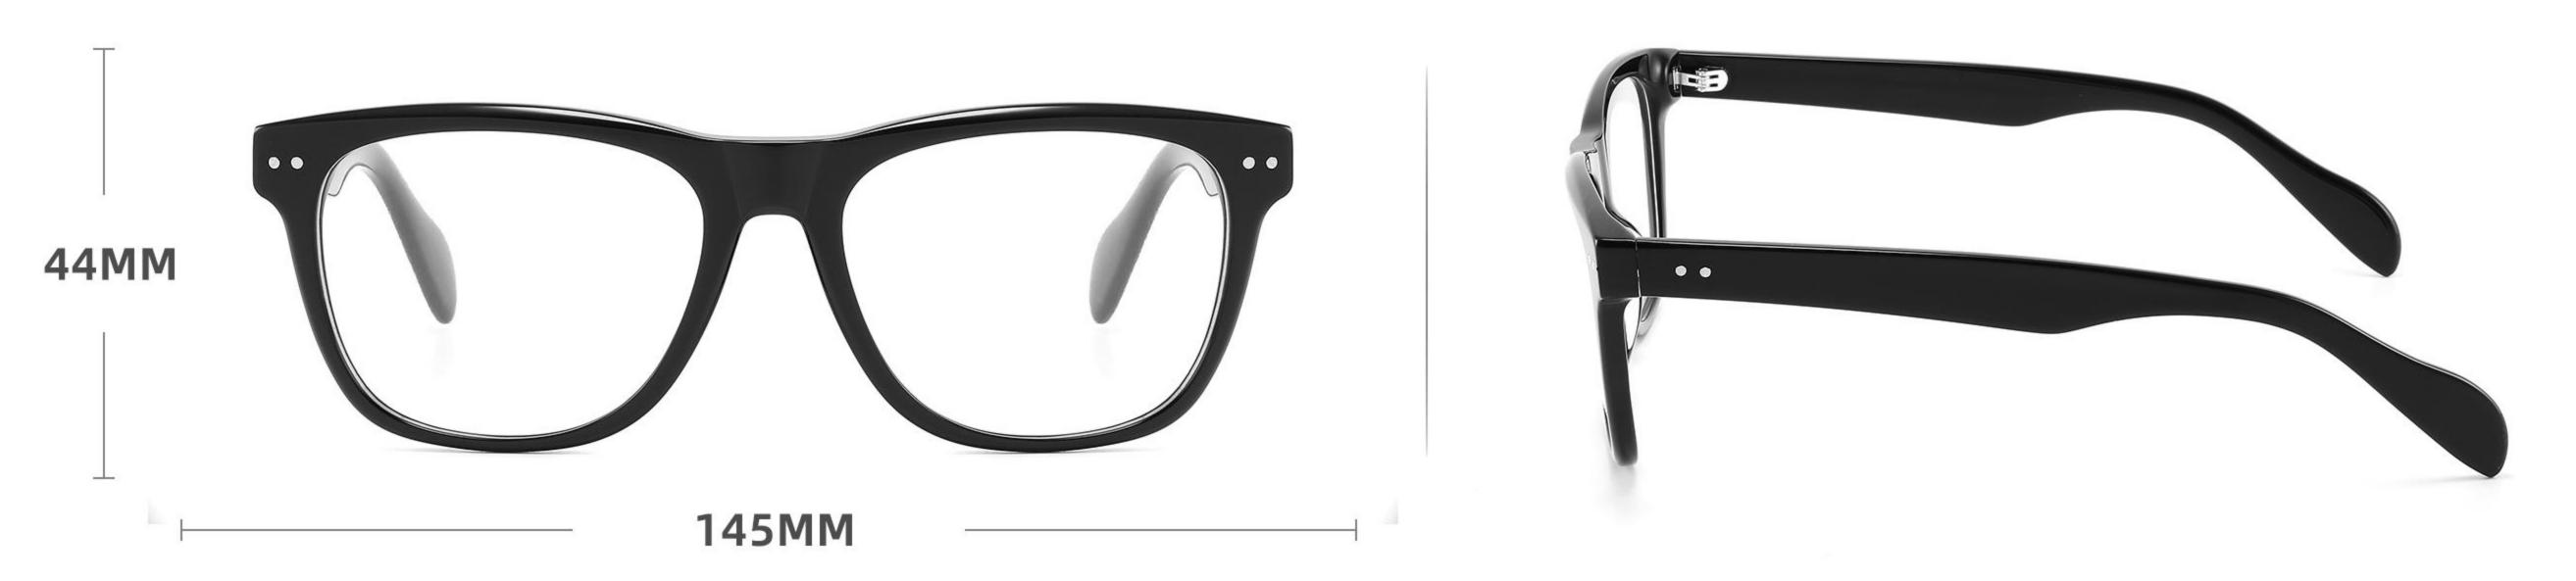

Acetate Optical Glasses for Adults
Optical Glasses (Optical Frames) Manufacturer in China
www.HEAPPY.com

Model: GL6646

Size:48-20-145

Model: GL6647 Size: 49-22-136

Size:51-19-145

Size:53-18-145

Size:53-18-145

Size:51-23-145

Size:54-15-145

Size:49-21-145

Size:47-18-145

Model:GL6632 Size:52-20-145

Size:51-19-145

Size:54-19-140

Size:53-17-145