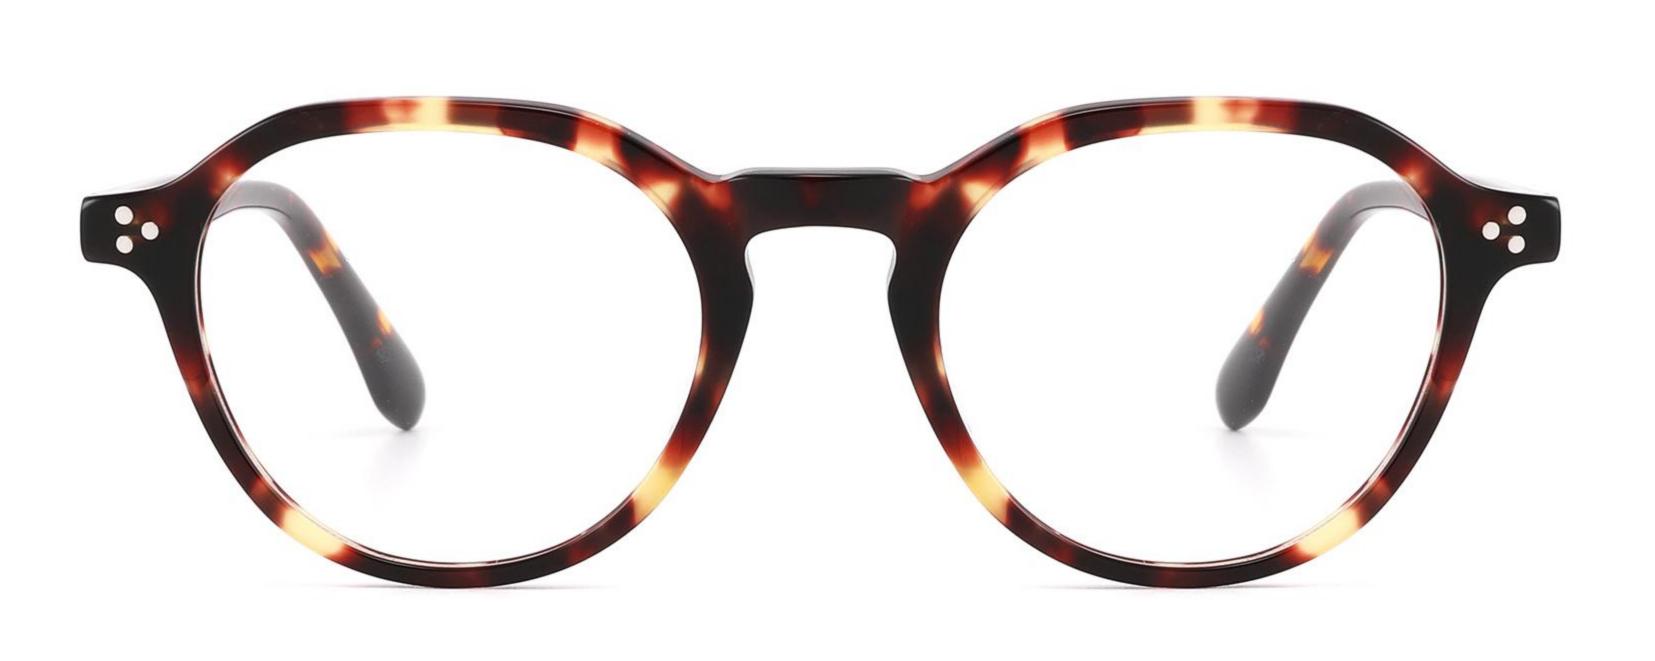

Size:51-21-145

Size:55-19-140

DETAIL DISPLAY

**COLOR DISPLAY** 

DETAIL DISPLAY

**COLOR DISPLAY** 

DETAIL DISPLAY

**COLOR DISPLAY** 

DETAIL DISPLAY

**COLOR DISPLAY** 

CI

C2

DETAIL DISPLAY

**COLOR DISPLAY** 

DETAIL DISPLAY

**COLOR DISPLAY** 