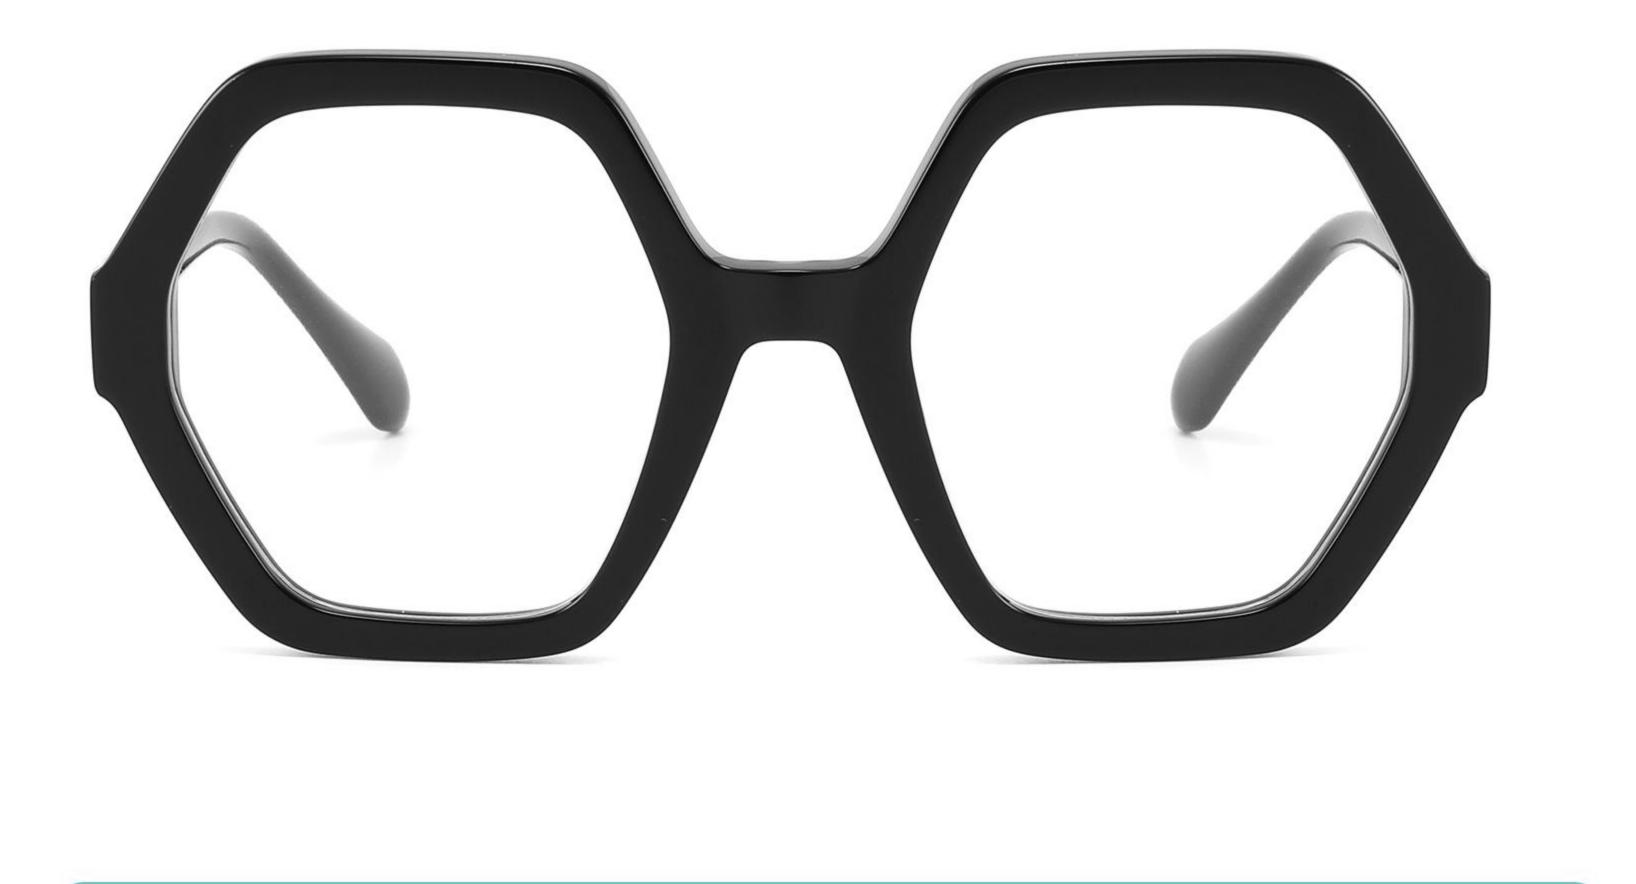

Size:51-21-145

Size:55-19-140

DETAIL DISPLAY

**COLOR DISPLAY** 

DETAIL DISPLAY

**COLOR DISPLAY** 

DETAIL DISPLAY

**COLOR DISPLAY** 

DETAIL DISPLAY

**COLOR DISPLAY** 

CI

C2

DETAIL DISPLAY

**COLOR DISPLAY** 

DETAIL DISPLAY

**COLOR DISPLAY** 