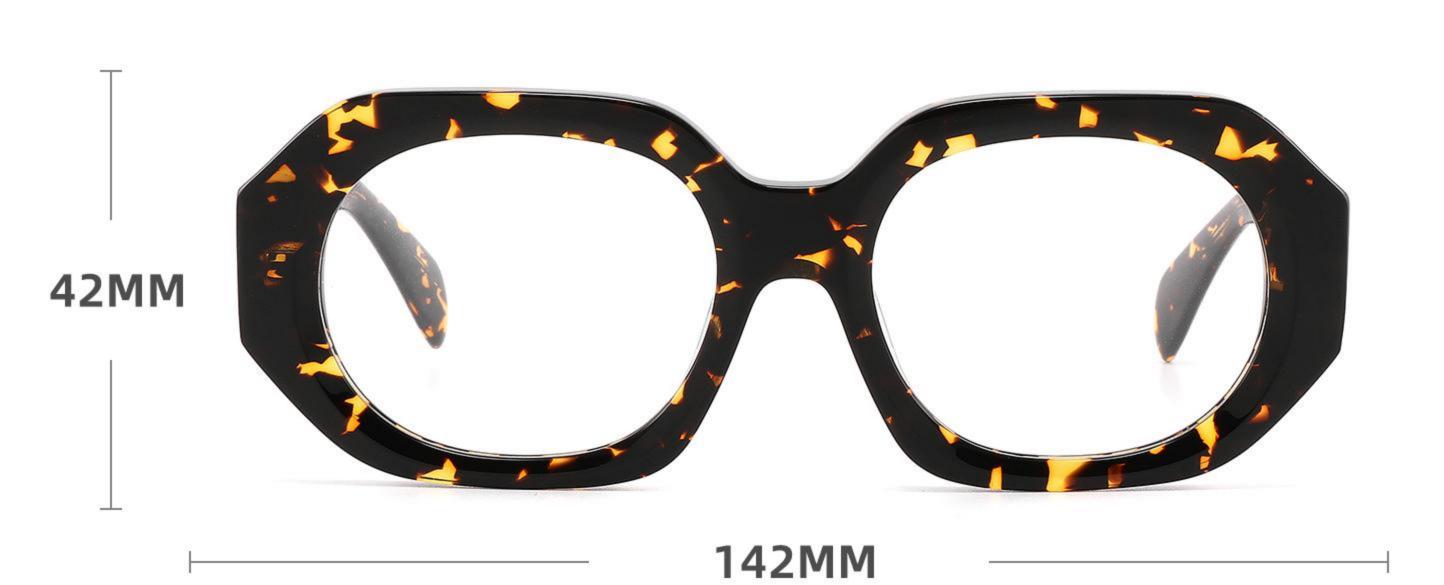

DETAIL DISPLAY

**COLOR DISPLAY** 

DETAIL DISPLAY

**COLOR DISPLAY** 

DETAIL DISPLAY

**COLOR DISPLAY** 

Size:52-21-145

Size:42-23-142

Size:51-20-145

Size:44-23-145

Size:42-22-142

COLOR DISPLAY

Size:44-19-145

COLOR DISPLAY

DETAIL DISPLAY

**COLOR DISPLAY** 