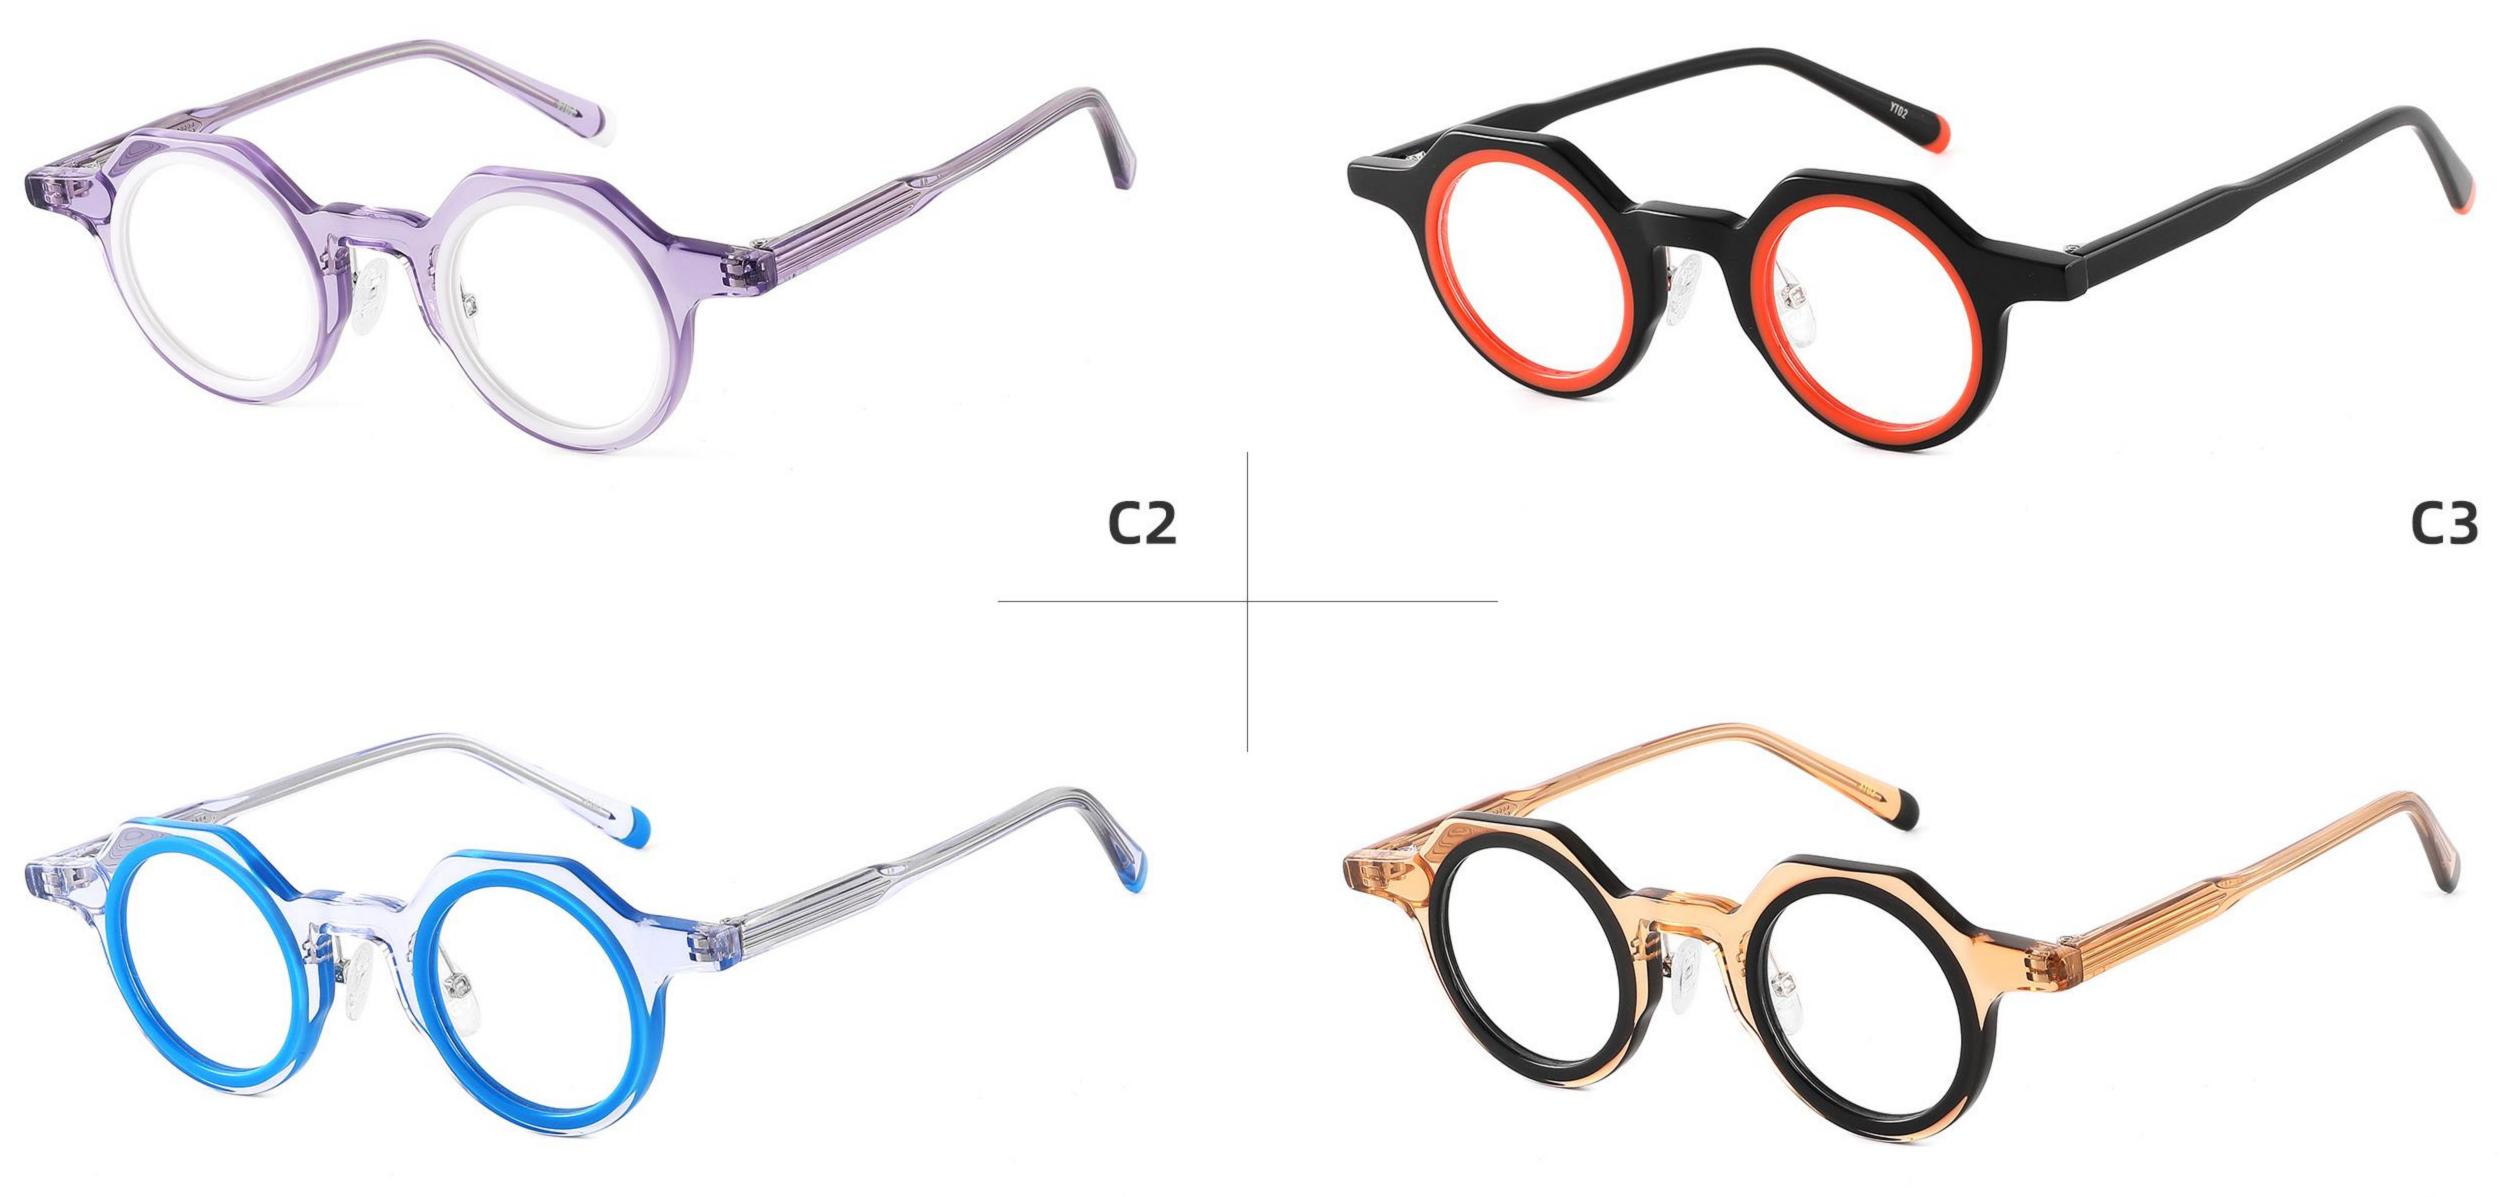

DETAIL DISPLAY

**COLOR DISPLAY** 

CI

C2

DETAIL DISPLAY

**COLOR DISPLAY** 

DETAIL DISPLAY

**COLOR DISPLAY** 

DETAIL DISPLAY

**COLOR DISPLAY** 

COLOR DISPLAY

150MM

DETAIL DISPLAY

**COLOR DISPLAY** 

**C**1

C2

Size:52-20-145

Size:50-24-145

Size:49-21-140

COLOR DISPLAY

C2

**C4** 

Size:49-21-148

Size:52-19-145