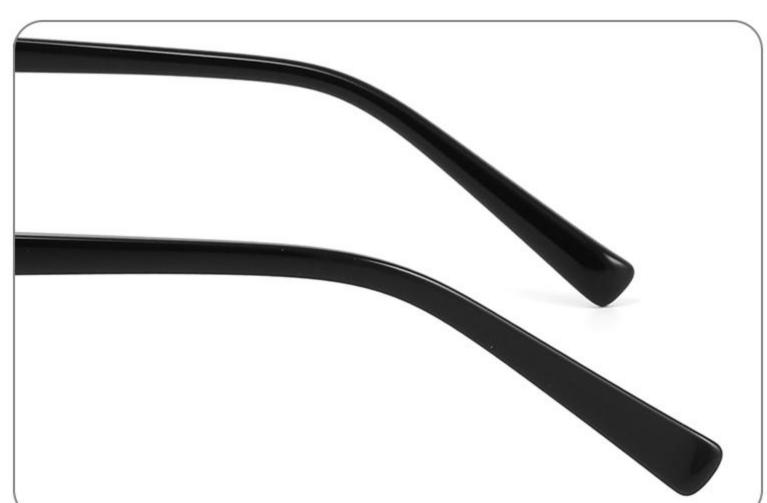

Size:51-21-145

Size:55-19-140

DETAIL DISPLAY

**COLOR DISPLAY** 

DETAIL DISPLAY

**COLOR DISPLAY** 

DETAIL DISPLAY

**COLOR DISPLAY** 

DETAIL DISPLAY

**COLOR DISPLAY** 

CI

C2

DETAIL DISPLAY

**COLOR DISPLAY** 

DETAIL DISPLAY

**COLOR DISPLAY** 