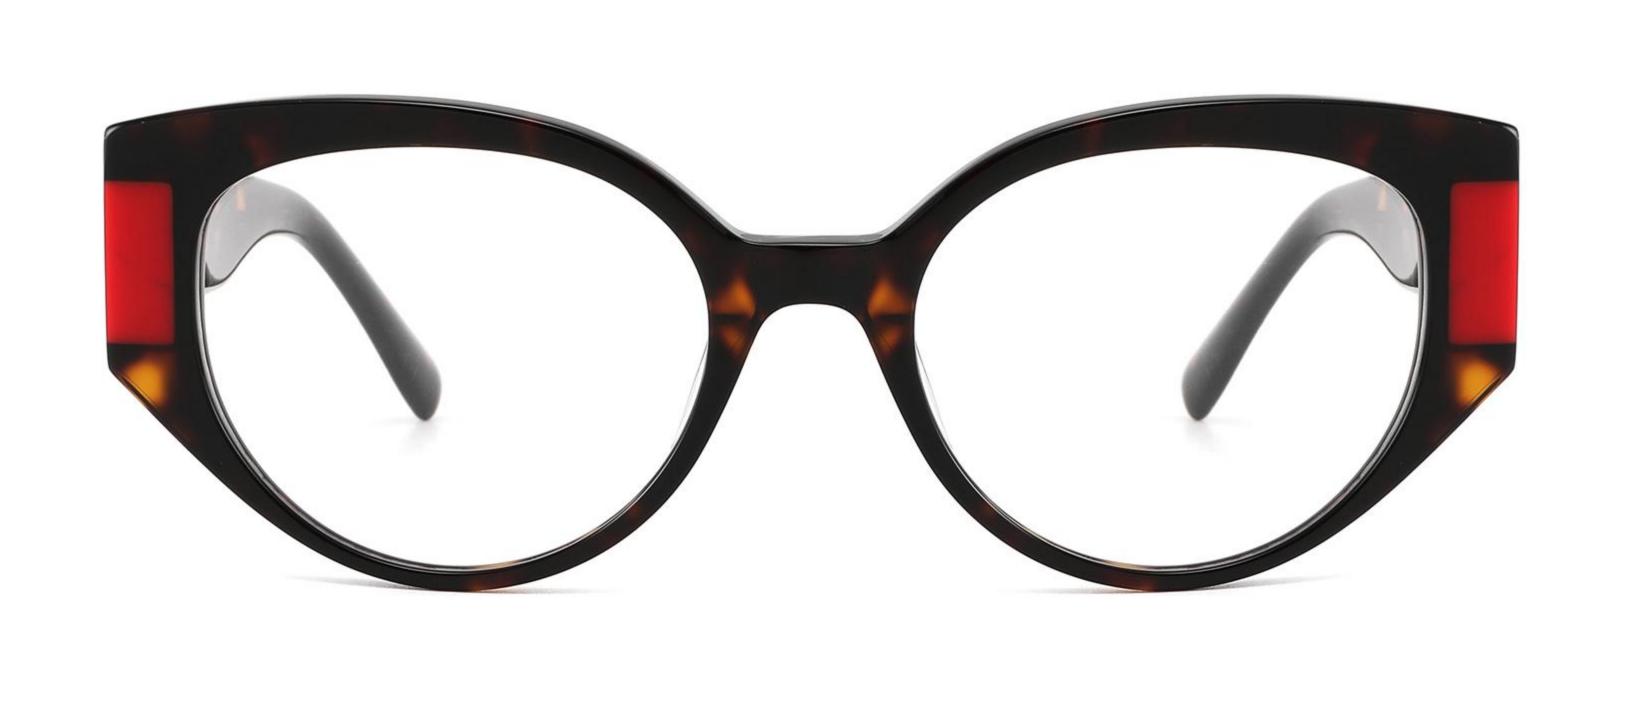

Size:52-20-145

Size:50-24-145

Size:49-21-140

COLOR DISPLAY

C2

**C4** 

Size:49-21-148

Size:52-19-145