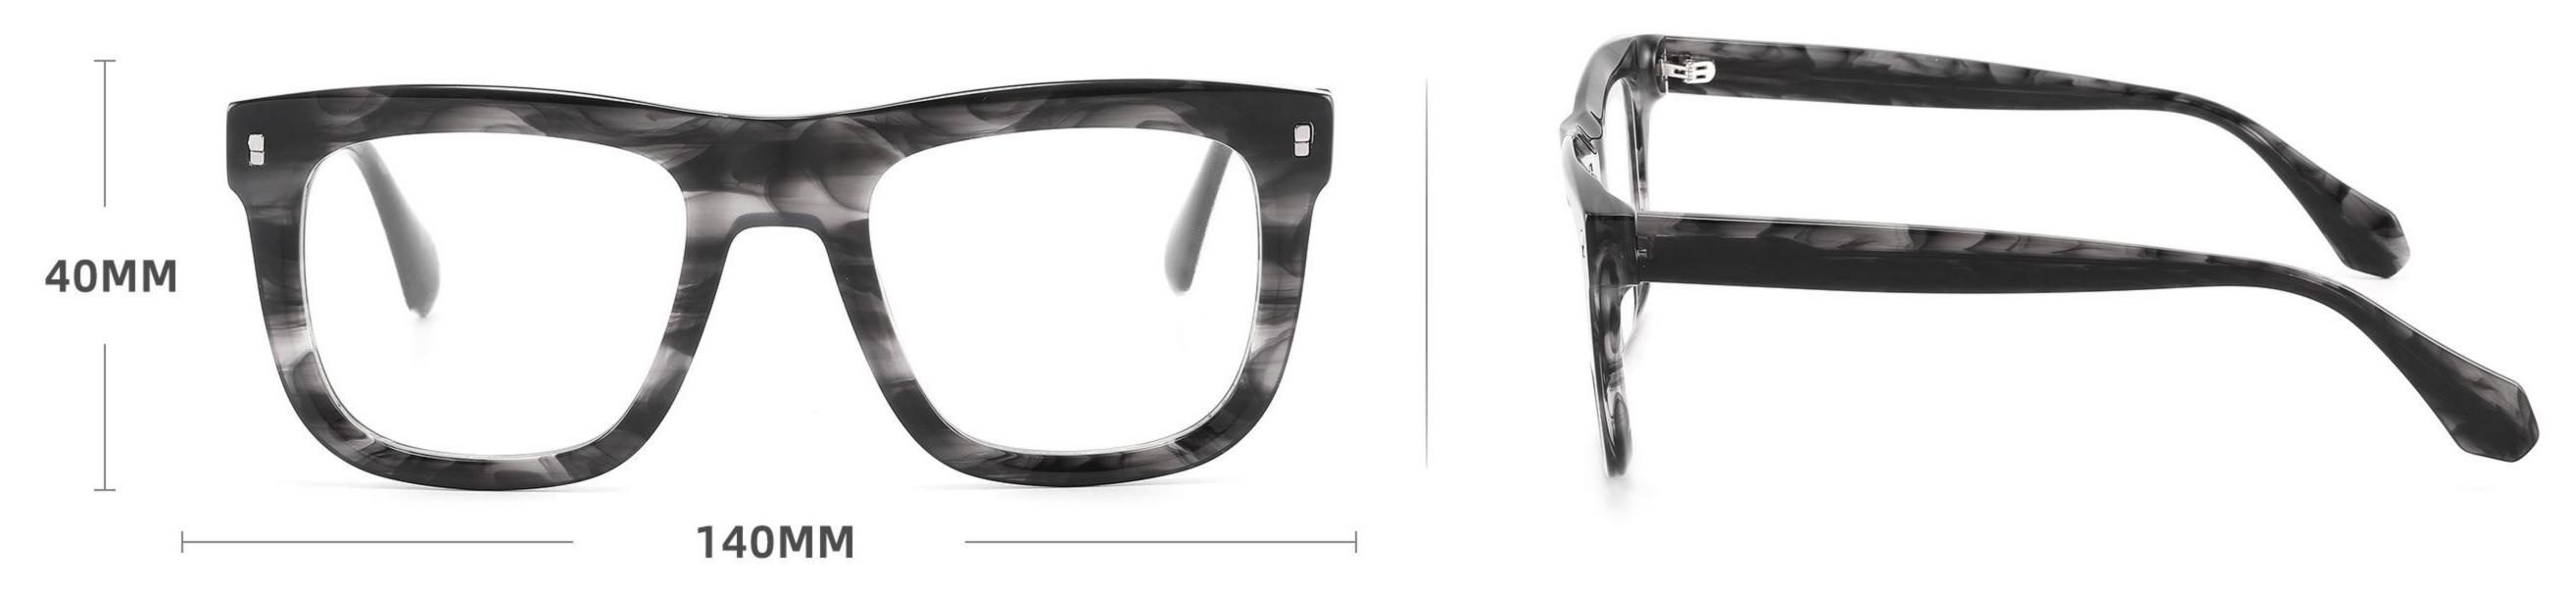

DETAIL DISPLAY

**COLOR DISPLAY** 

DETAIL DISPLAY

**COLOR DISPLAY** 

DETAIL DISPLAY

**COLOR DISPLAY** 

Size:52-21-145

Size:42-23-142