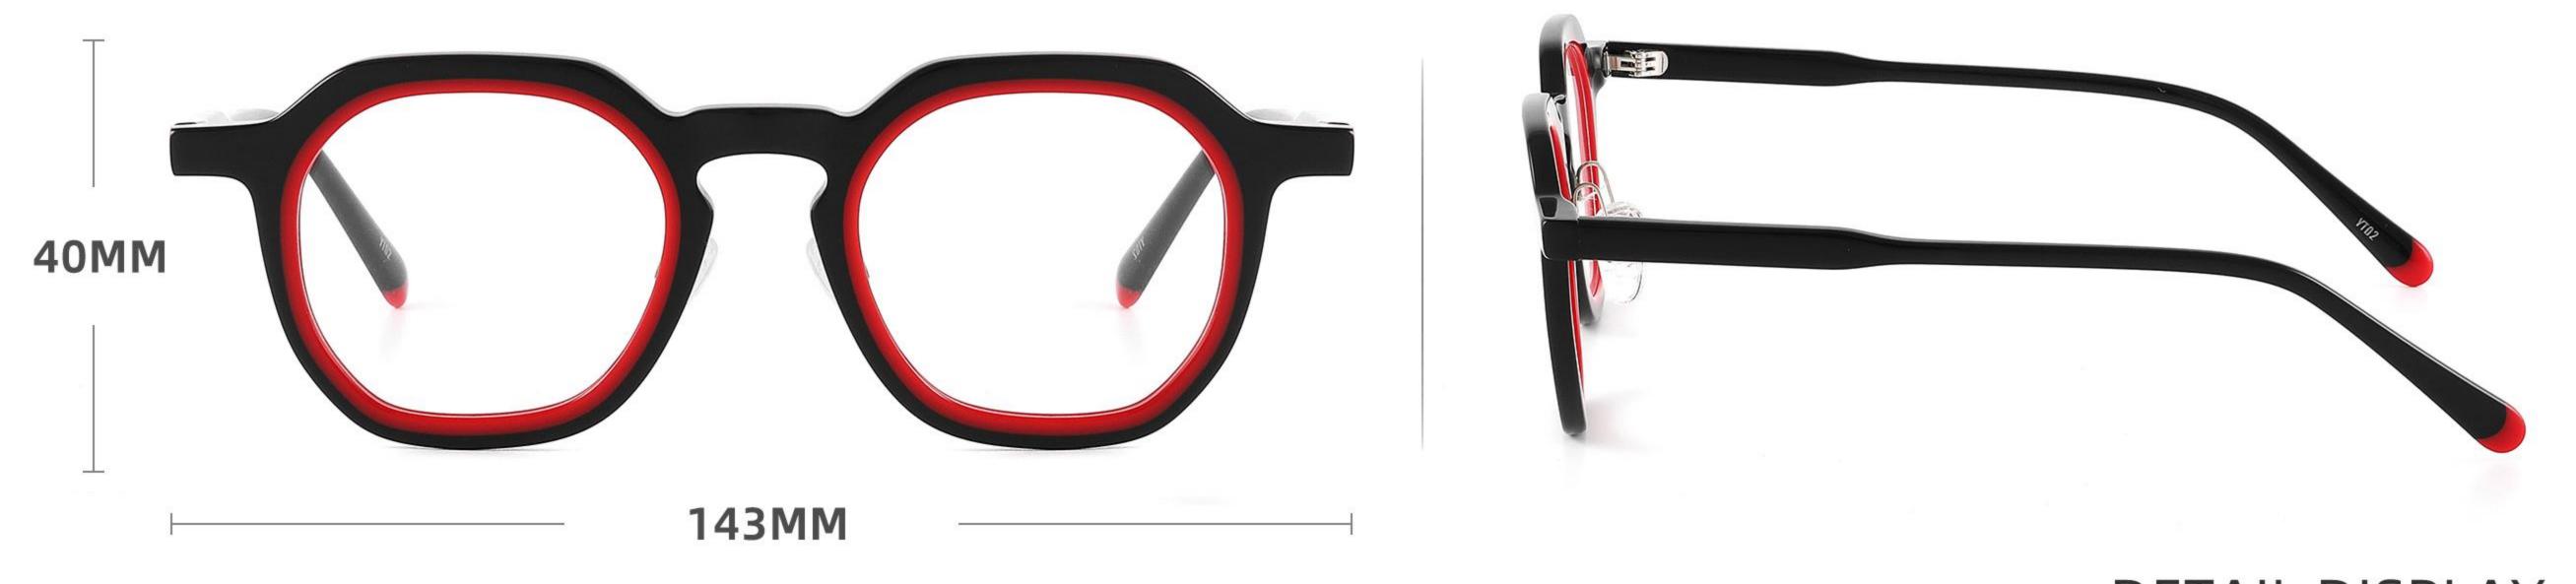

Acetate Optical Glasses for Adults
Optical Glasses (Optical Frames) Manufacturer in China
www.HEAPPY.com

Model: GL6646

Size:48-20-145

Model: GL6647 Size: 49-22-136

Size:51-19-145

Size:53-18-145

Size:53-18-145

Size:51-23-145

Size:54-15-145

Size:49-21-145

Size:47-18-145

Model:GL6632 Size:52-20-145

Size:51-19-145

Size:54-19-140

Size:53-17-145

Size:51-21-145

Size:55-19-140

DETAIL DISPLAY

**COLOR DISPLAY** 

DETAIL DISPLAY

**COLOR DISPLAY** 

DETAIL DISPLAY

**COLOR DISPLAY** 