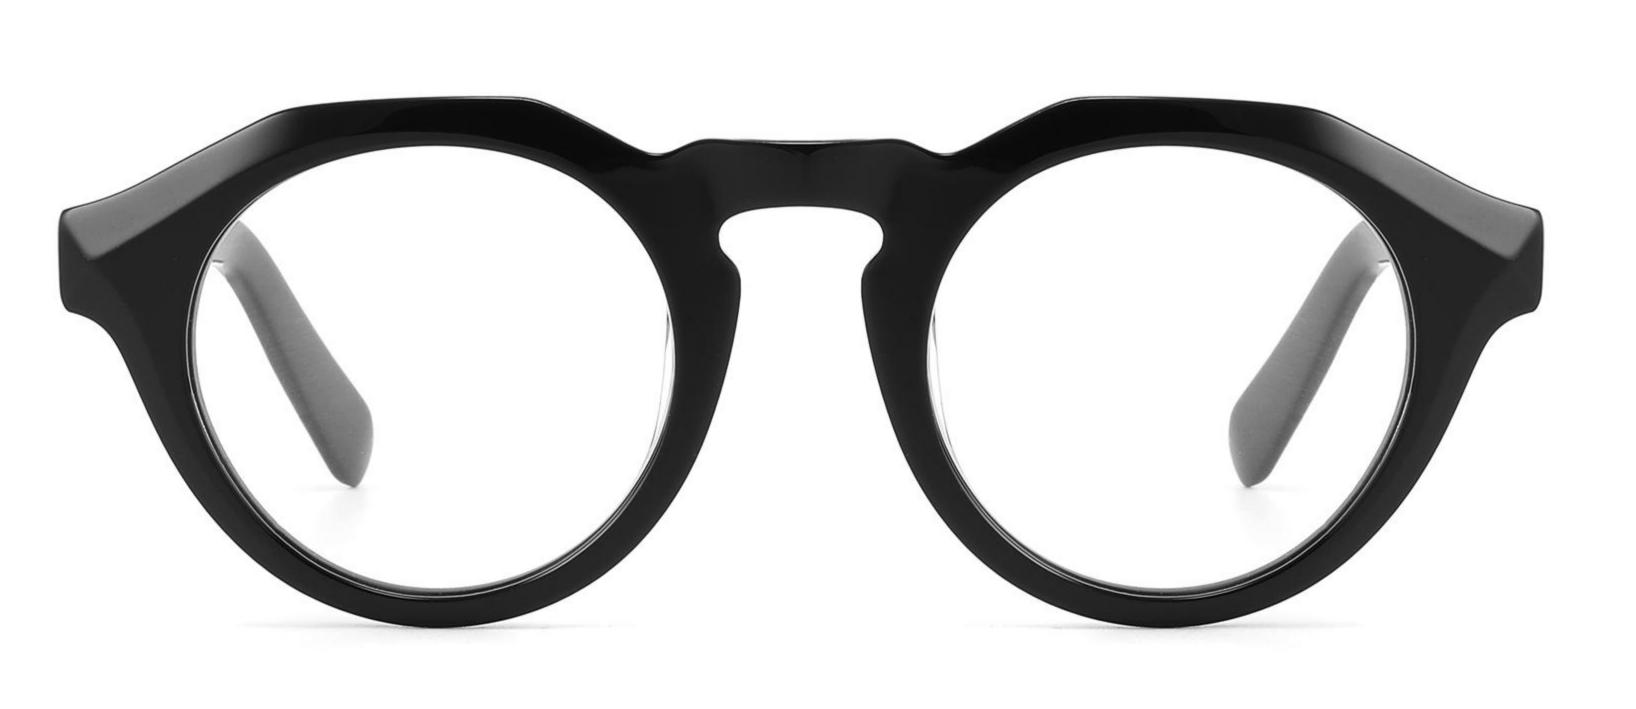

Size:51-21-145

Size:55-19-140

DETAIL DISPLAY

**COLOR DISPLAY** 

DETAIL DISPLAY

**COLOR DISPLAY** 

DETAIL DISPLAY

**COLOR DISPLAY** 

DETAIL DISPLAY

**COLOR DISPLAY** 

CI

C2

DETAIL DISPLAY

**COLOR DISPLAY** 

DETAIL DISPLAY

**COLOR DISPLAY** 

DETAIL DISPLAY

**COLOR DISPLAY** 

DETAIL DISPLAY

**COLOR DISPLAY** 

DETAIL DISPLAY

**COLOR DISPLAY** 

Size:52-21-145

Size:42-23-142

DETAIL DISPLAY

**COLOR DISPLAY** 

DETAIL DISPLAY

**COLOR DISPLAY** 

## Size: 43 □ 22-145

DETAIL DISPLAY

**COLOR DISPLAY** 

DETAIL DISPLAY

**COLOR DISPLAY** 

DETAIL DISPLAY

**COLOR DISPLAY** 

DETAIL DISPLAY

**COLOR DISPLAY** 

DETAIL DISPLAY

**COLOR DISPLAY** 