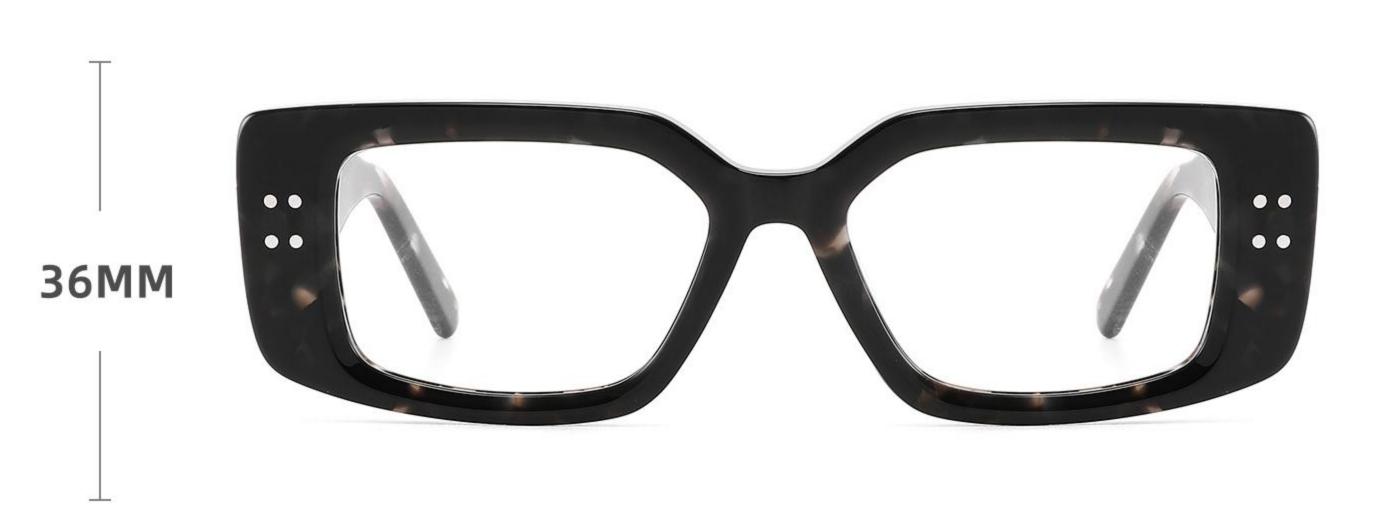

Size:51-21-145

Size:55-19-140

DETAIL DISPLAY

**COLOR DISPLAY** 

DETAIL DISPLAY

**COLOR DISPLAY** 

DETAIL DISPLAY

**COLOR DISPLAY** 