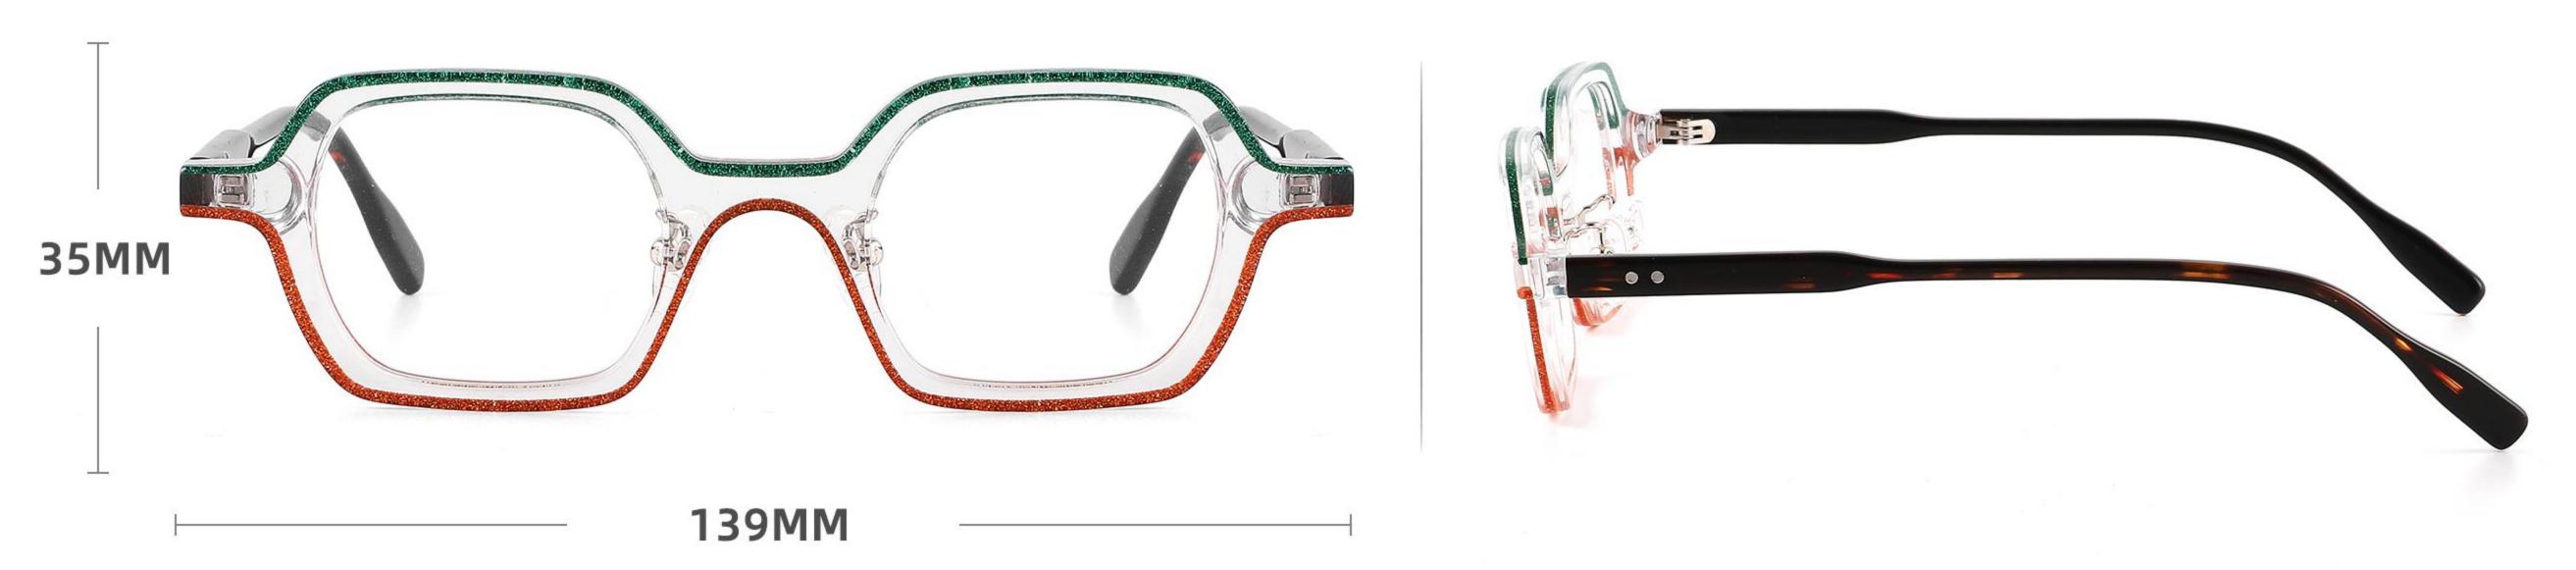

DETAIL DISPLAY

**COLOR DISPLAY** 

COLOR DISPLAY

150MM

DETAIL DISPLAY

**COLOR DISPLAY** 

**C**1

C2