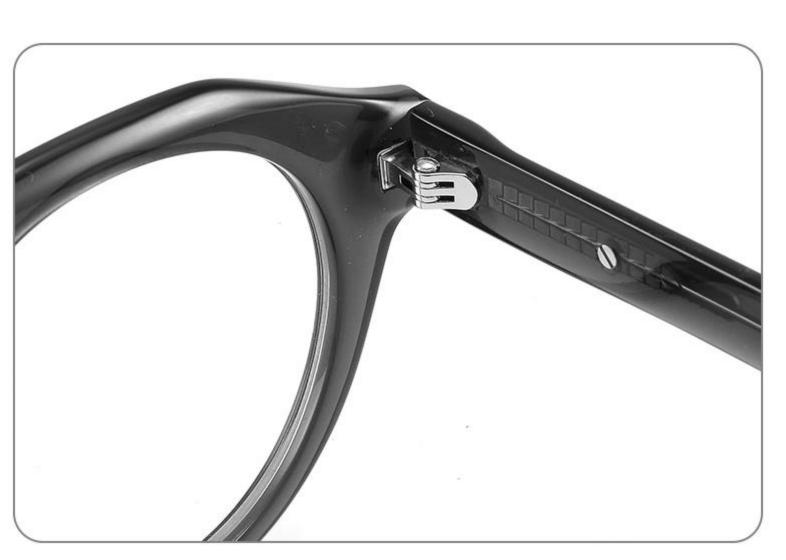

Size:51-21-145

Size:55-19-140

DETAIL DISPLAY

**COLOR DISPLAY** 

DETAIL DISPLAY

**COLOR DISPLAY** 

DETAIL DISPLAY

**COLOR DISPLAY** 

DETAIL DISPLAY

**COLOR DISPLAY** 

CI

C2

DETAIL DISPLAY

**COLOR DISPLAY** 

DETAIL DISPLAY

**COLOR DISPLAY** 

DETAIL DISPLAY

**COLOR DISPLAY** 

DETAIL DISPLAY

**COLOR DISPLAY** 

DETAIL DISPLAY

**COLOR DISPLAY** 

Size:52-21-145

Size:42-23-142

DETAIL DISPLAY

**COLOR DISPLAY** 

DETAIL DISPLAY

**COLOR DISPLAY** 

## Size: 43 □ 22-145

DETAIL DISPLAY

**COLOR DISPLAY** 

DETAIL DISPLAY

**COLOR DISPLAY** 

DETAIL DISPLAY

**COLOR DISPLAY** 

DETAIL DISPLAY

**COLOR DISPLAY** 

DETAIL DISPLAY

**COLOR DISPLAY** 