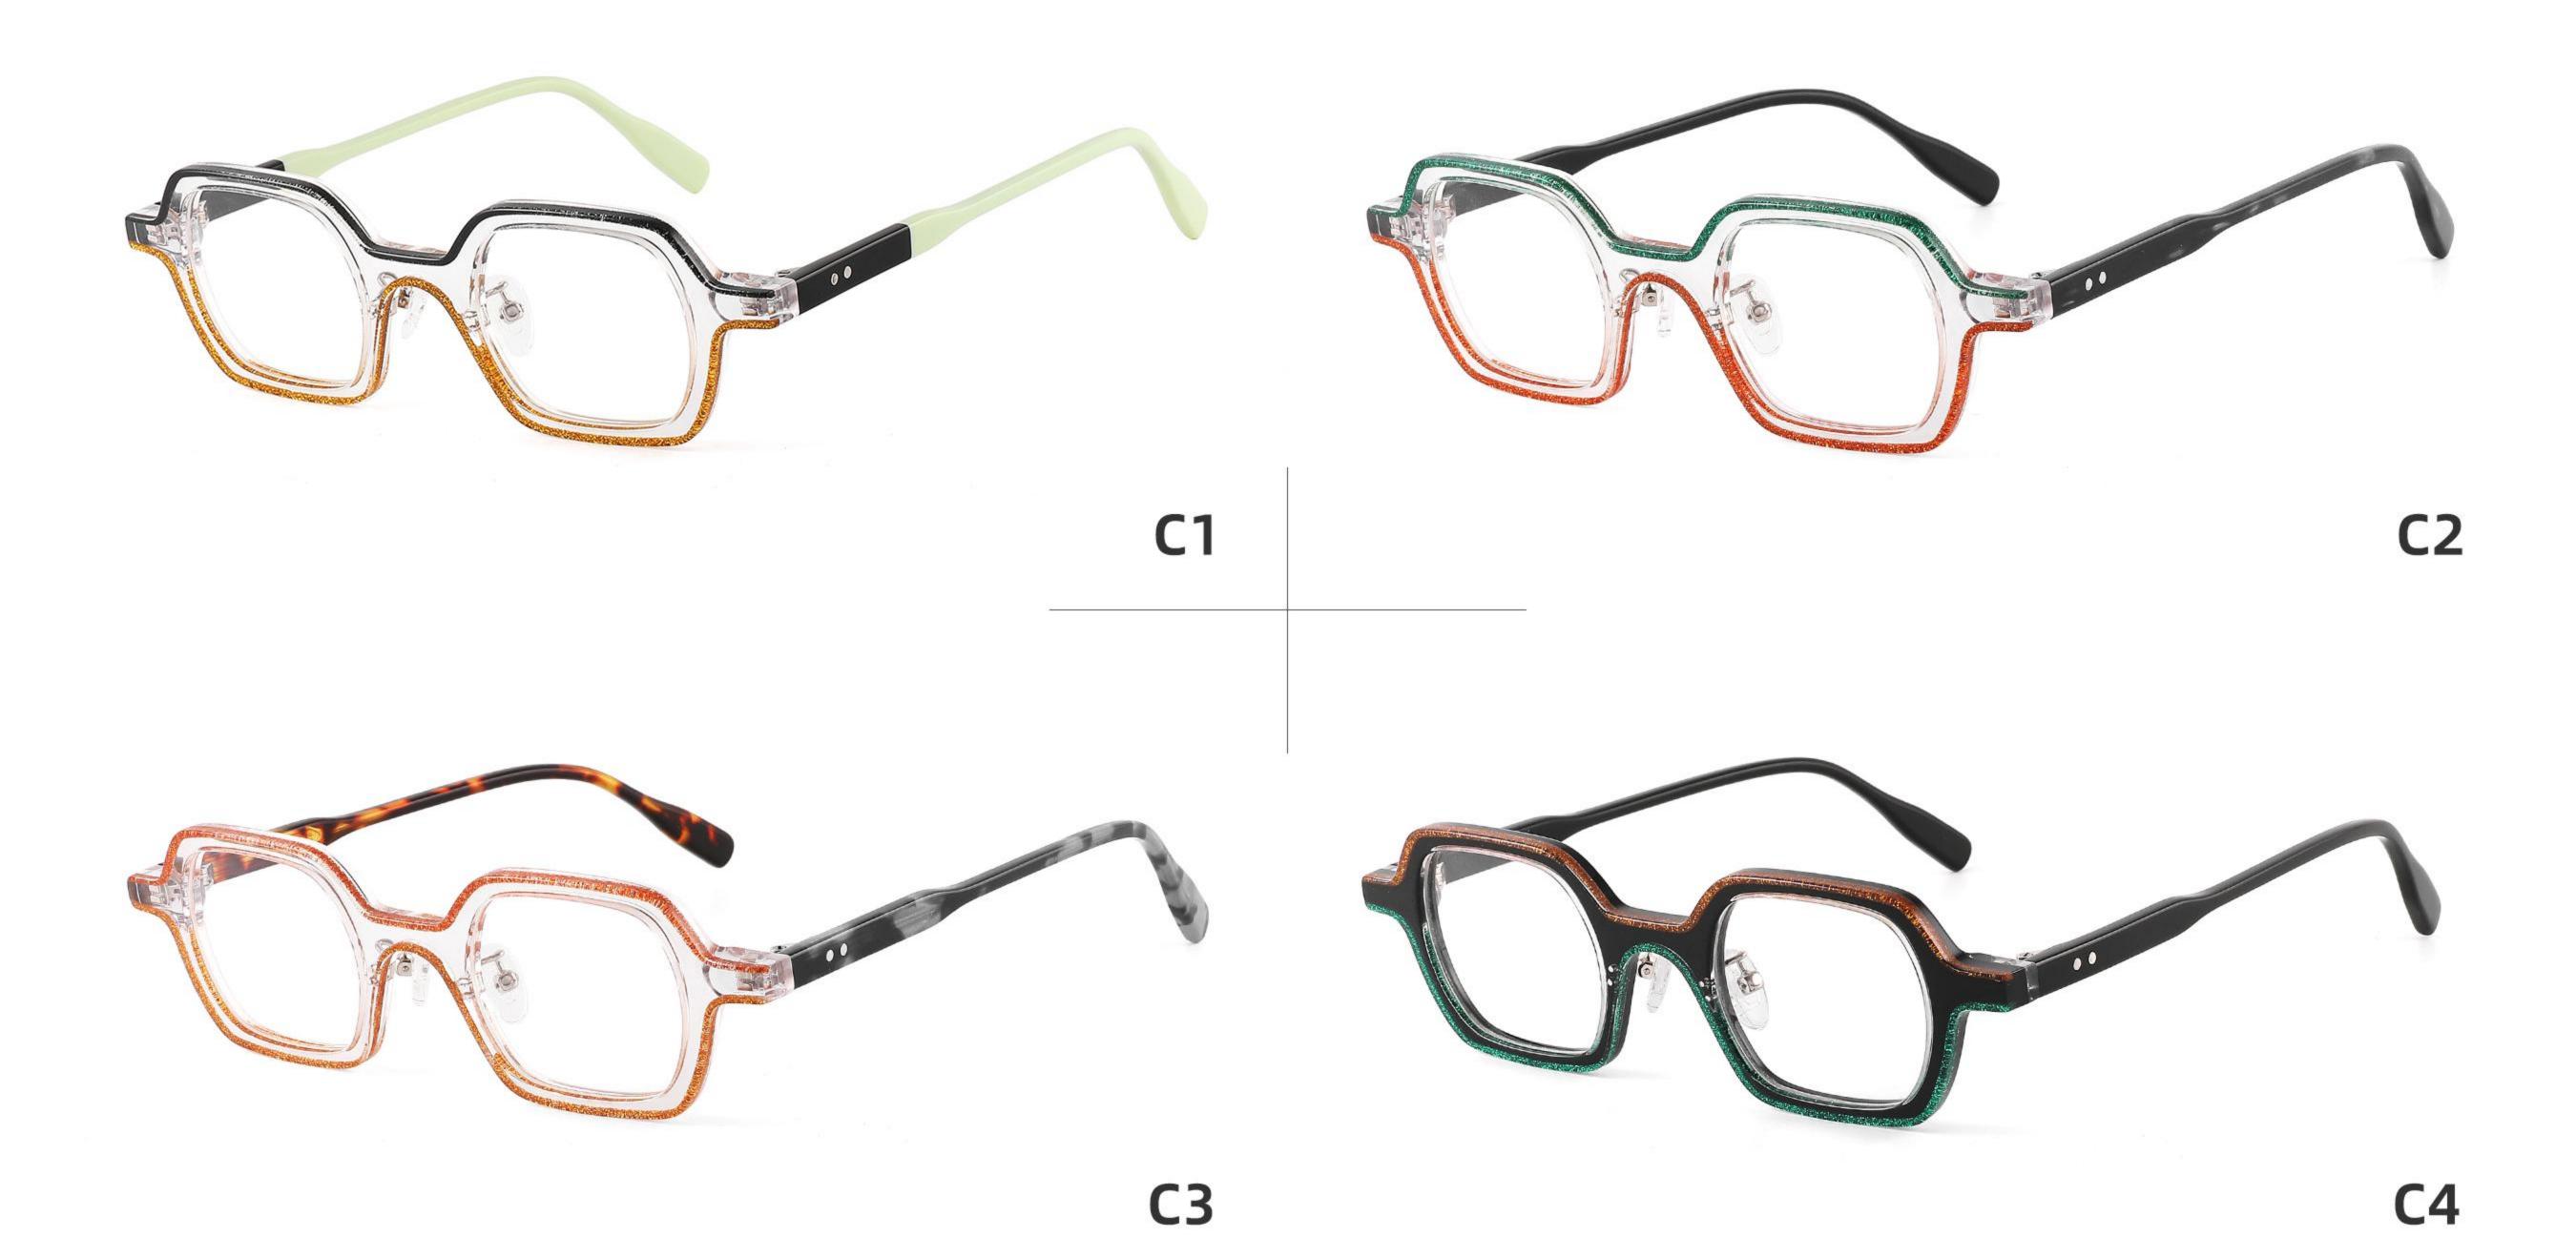

DETAIL DISPLAY

**COLOR DISPLAY** 

CI

C2

DETAIL DISPLAY

**COLOR DISPLAY** 

DETAIL DISPLAY

**COLOR DISPLAY** 

DETAIL DISPLAY

**COLOR DISPLAY** 

COLOR DISPLAY

150MM

DETAIL DISPLAY

**COLOR DISPLAY** 

**C**1

C2

Size:52-20-145

Size:50-24-145

Size:49-21-140

COLOR DISPLAY

C2

**C4** 

Size:49-21-148

Size:52-19-145