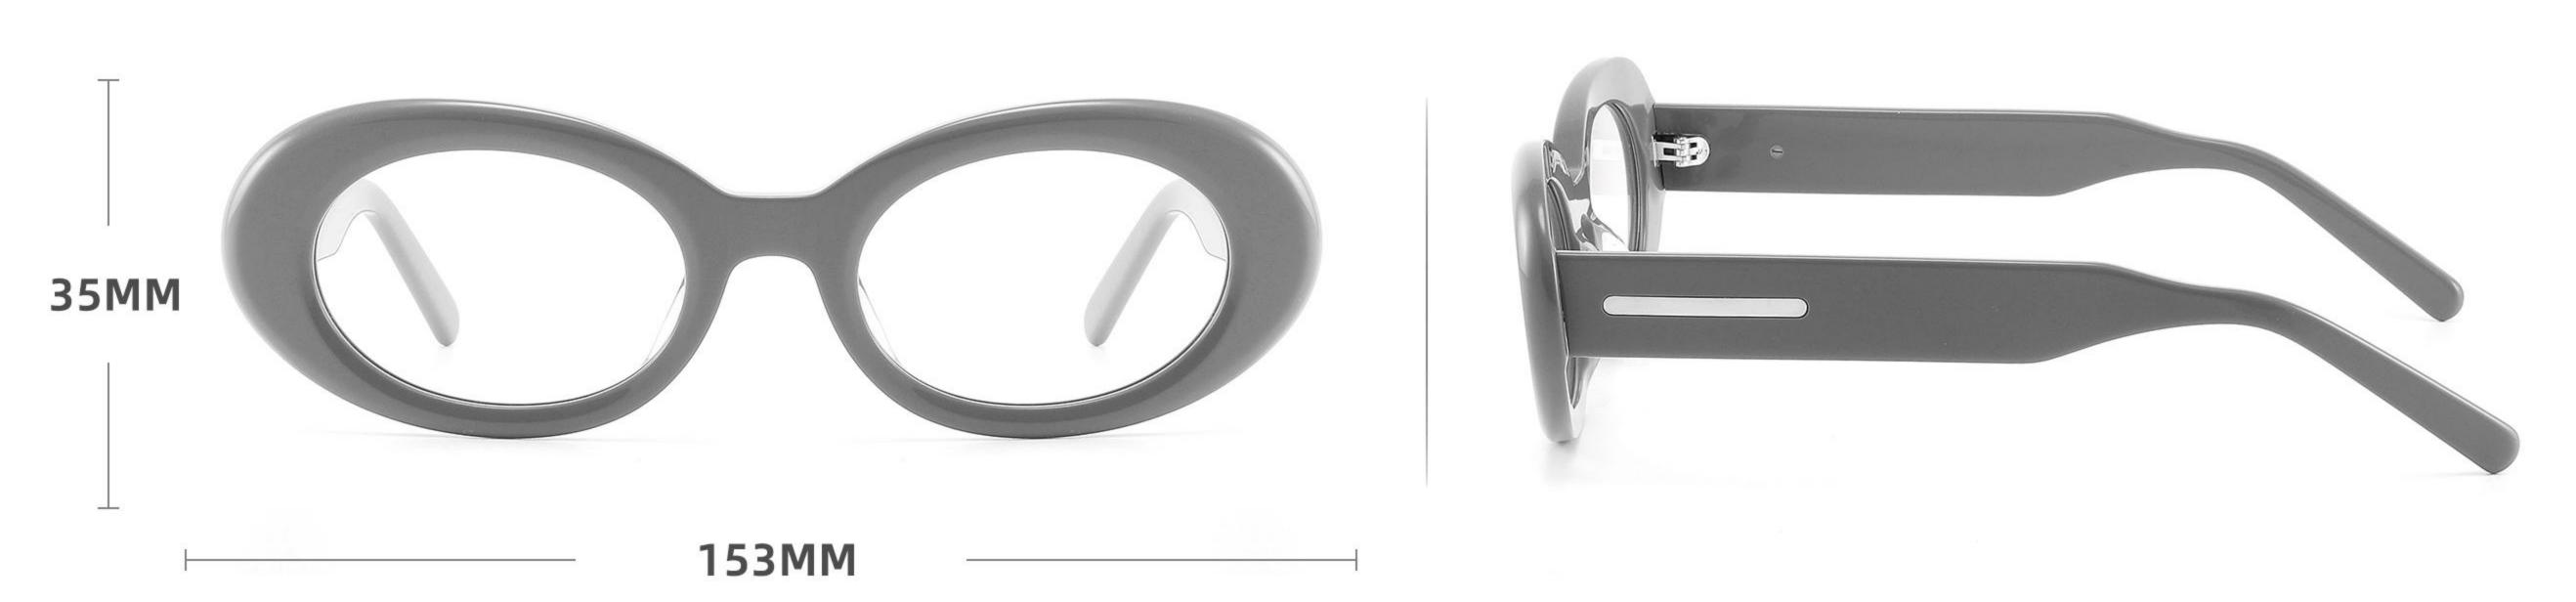

Size:51-21-145

Size:55-19-140

DETAIL DISPLAY

**COLOR DISPLAY** 

DETAIL DISPLAY

**COLOR DISPLAY** 

DETAIL DISPLAY

**COLOR DISPLAY** 

DETAIL DISPLAY

**COLOR DISPLAY** 

CI

C2

DETAIL DISPLAY

**COLOR DISPLAY** 

DETAIL DISPLAY

**COLOR DISPLAY** 