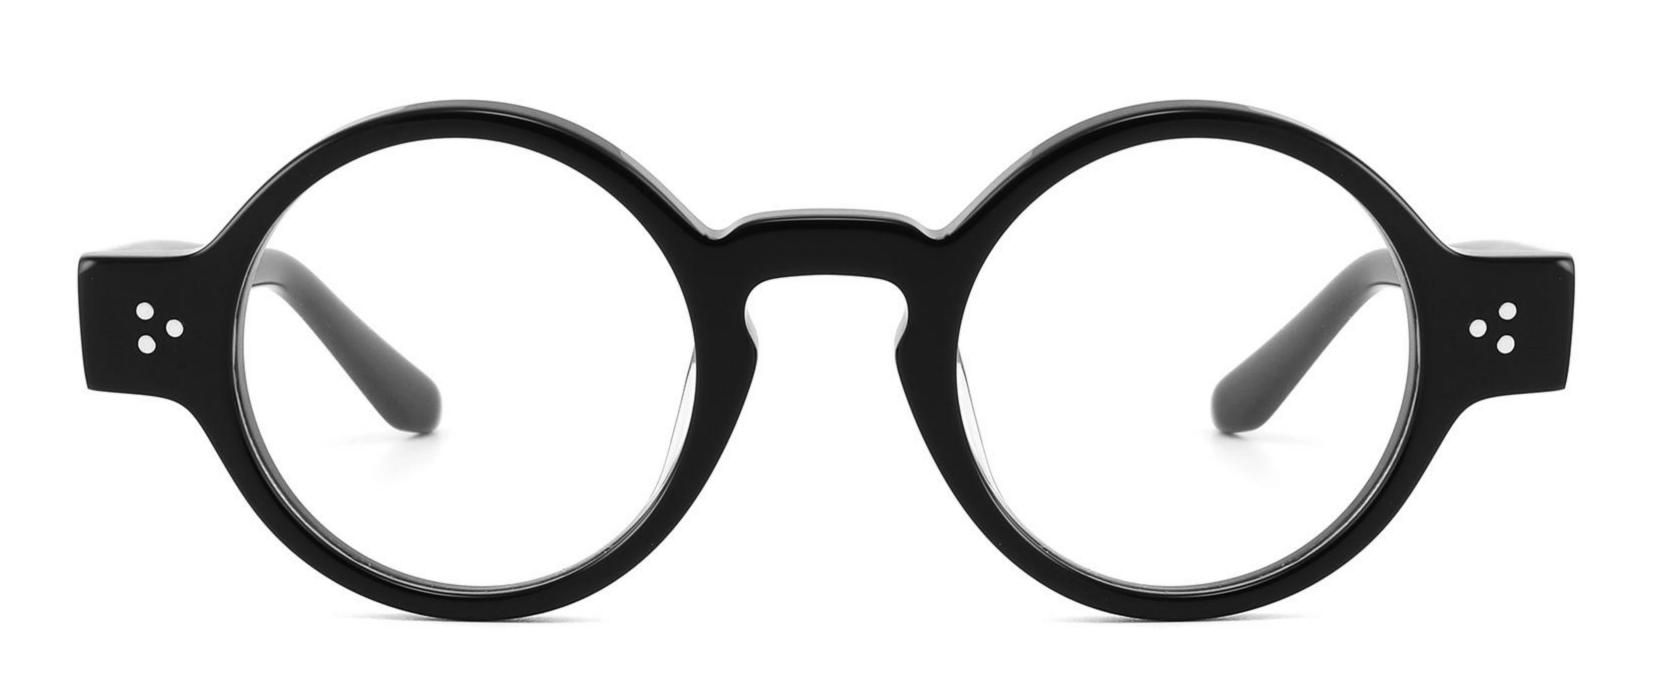

Acetate Optical Glasses for Adults
Optical Glasses (Optical Frames) Manufacturer in China
www.HEAPPY.com

Model: GL6646

Size:48-20-145

Model: GL6647 Size: 49-22-136

Size:51-19-145

Size:53-18-145

Size:53-18-145