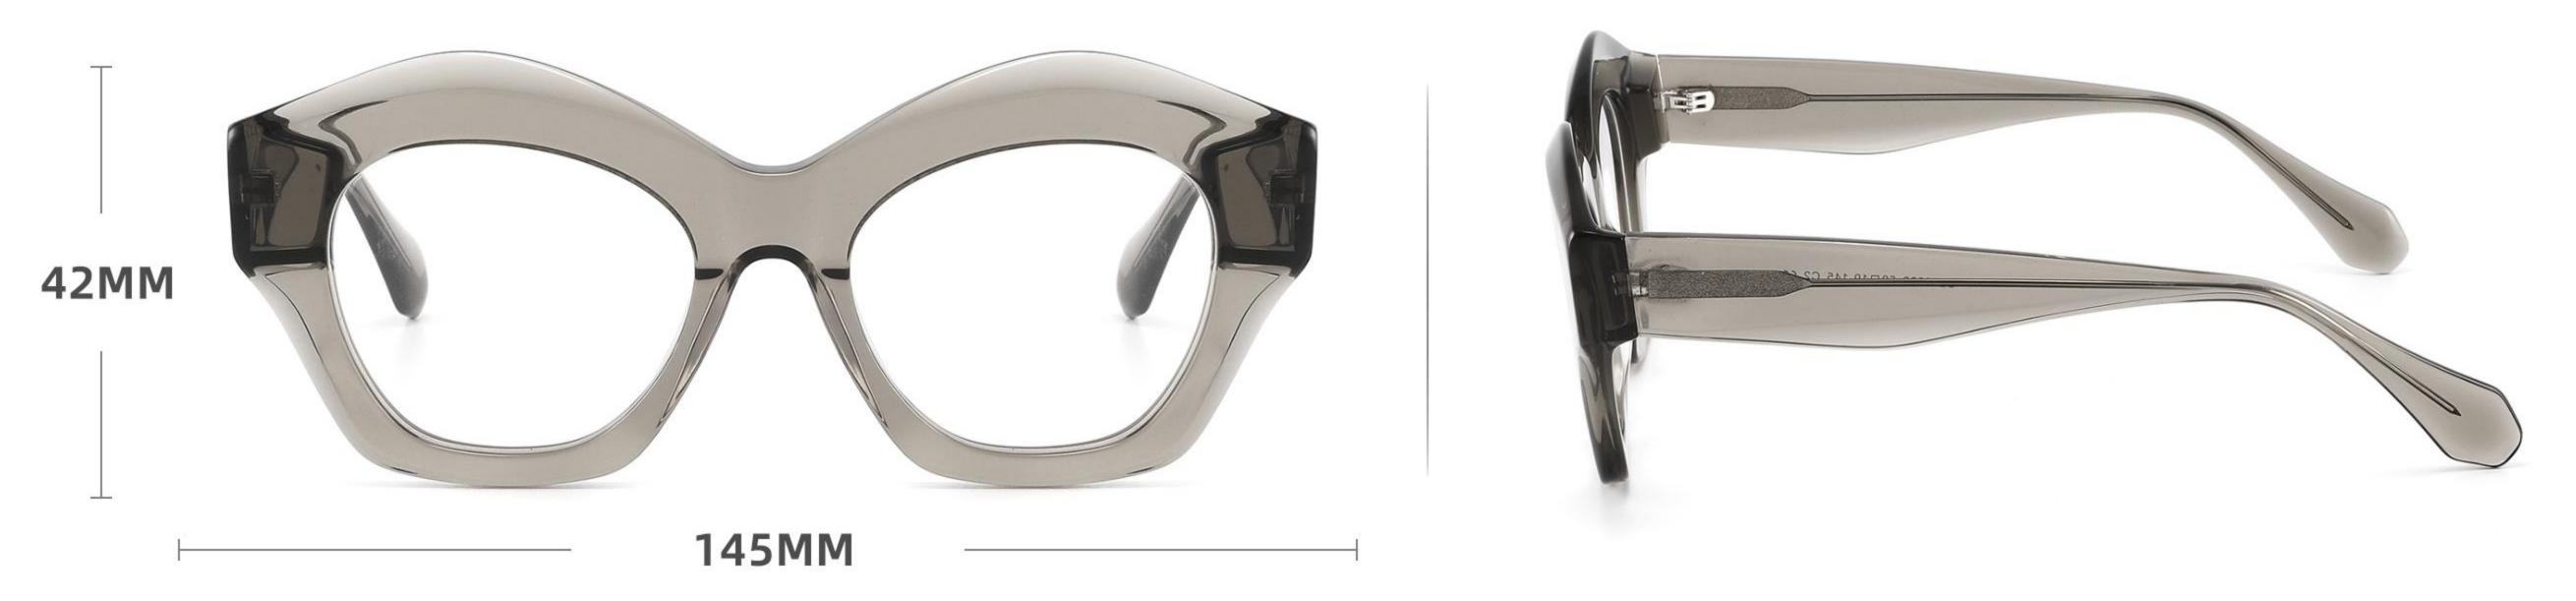

DETAIL DISPLAY

**COLOR DISPLAY** 

DETAIL DISPLAY

**COLOR DISPLAY** 

DETAIL DISPLAY

**COLOR DISPLAY** 

Size:52-21-145

Size:42-23-142

Size:52-20-145

Size:50-24-145

Size:49-21-140

COLOR DISPLAY

C2

**C4** 

Size:49-21-148

Size:52-19-145