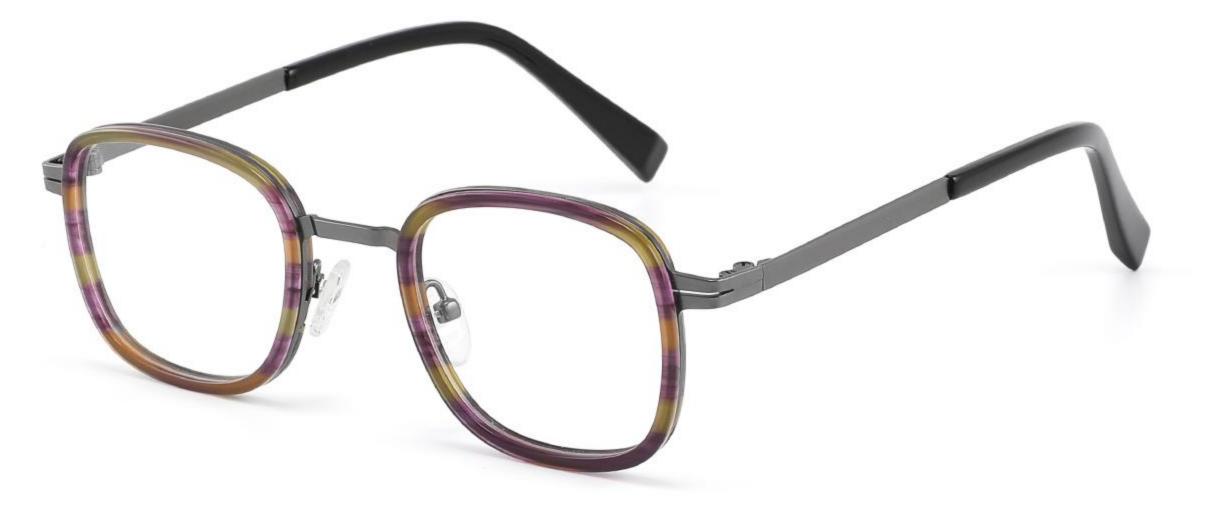

Size:52-20-145

Size:50-24-145

Size:49-21-140

COLOR DISPLAY

C2

**C4** 

Size:49-21-148

Size:52-19-145