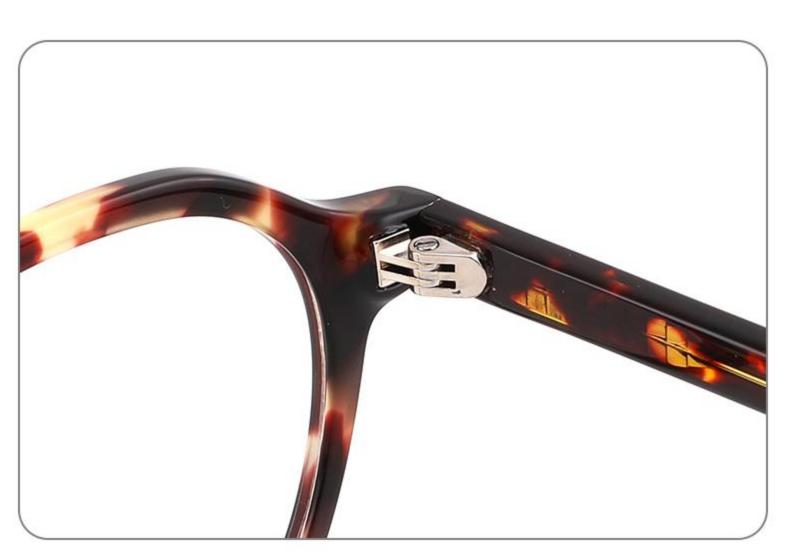

Size:51-21-145

Size:55-19-140

DETAIL DISPLAY

**COLOR DISPLAY** 

DETAIL DISPLAY

**COLOR DISPLAY** 

DETAIL DISPLAY

**COLOR DISPLAY** 

DETAIL DISPLAY

**COLOR DISPLAY** 

CI

C2

DETAIL DISPLAY

**COLOR DISPLAY** 

DETAIL DISPLAY

**COLOR DISPLAY** 