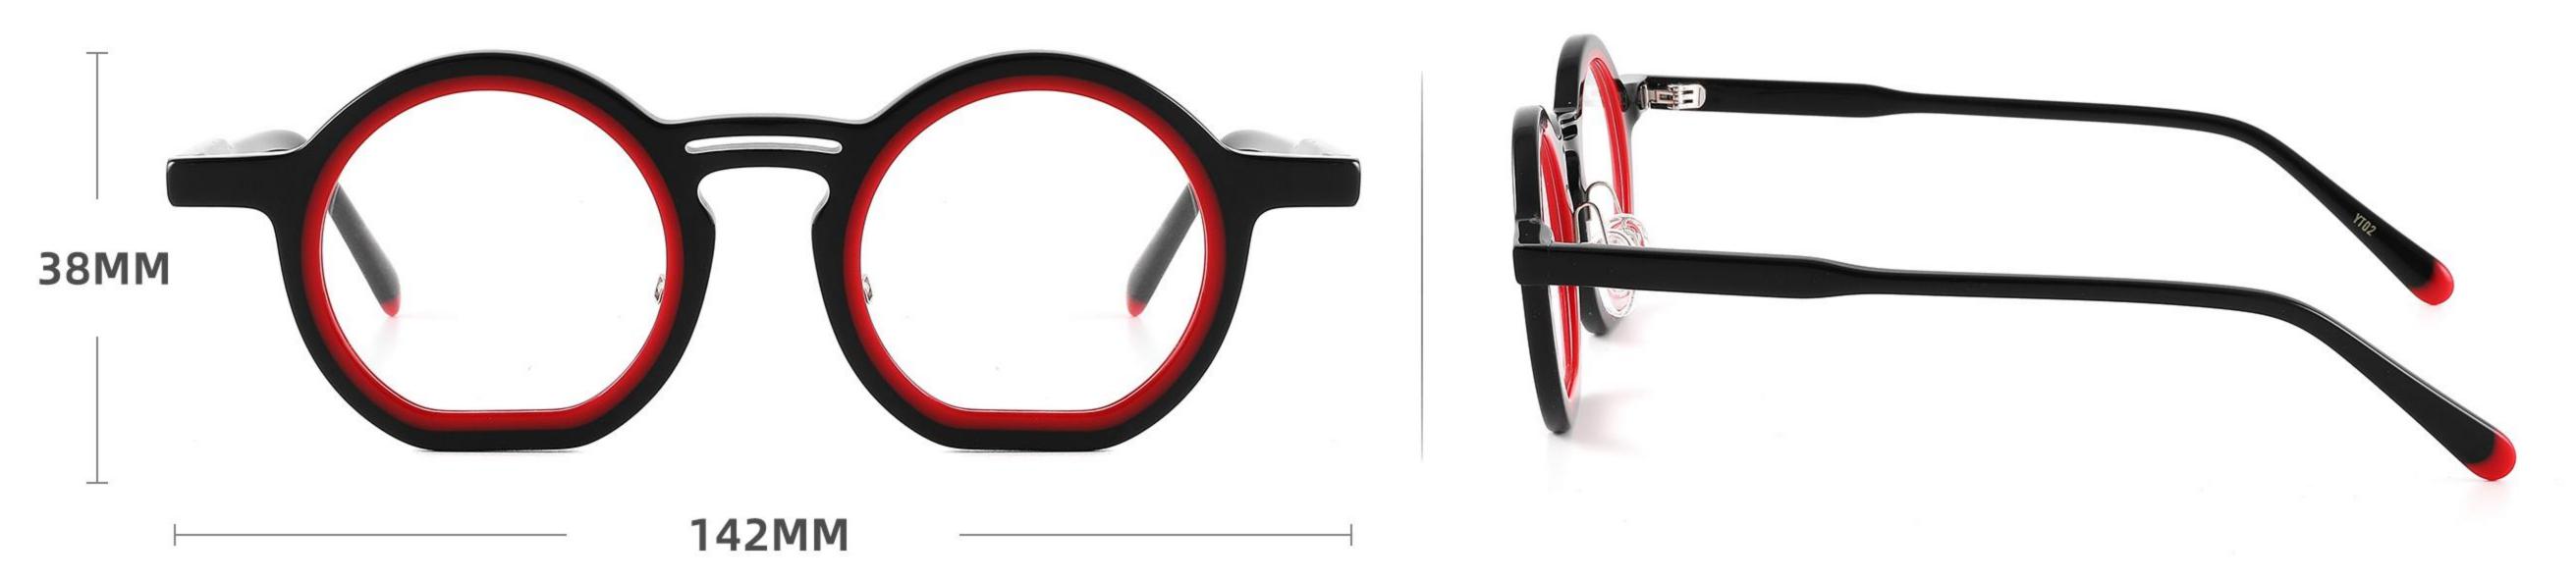

Size:51-21-145

Size:55-19-140

DETAIL DISPLAY

**COLOR DISPLAY** 

DETAIL DISPLAY

**COLOR DISPLAY** 

DETAIL DISPLAY

**COLOR DISPLAY** 

DETAIL DISPLAY

**COLOR DISPLAY** 

CI

C2

DETAIL DISPLAY

**COLOR DISPLAY** 

DETAIL DISPLAY

**COLOR DISPLAY** 