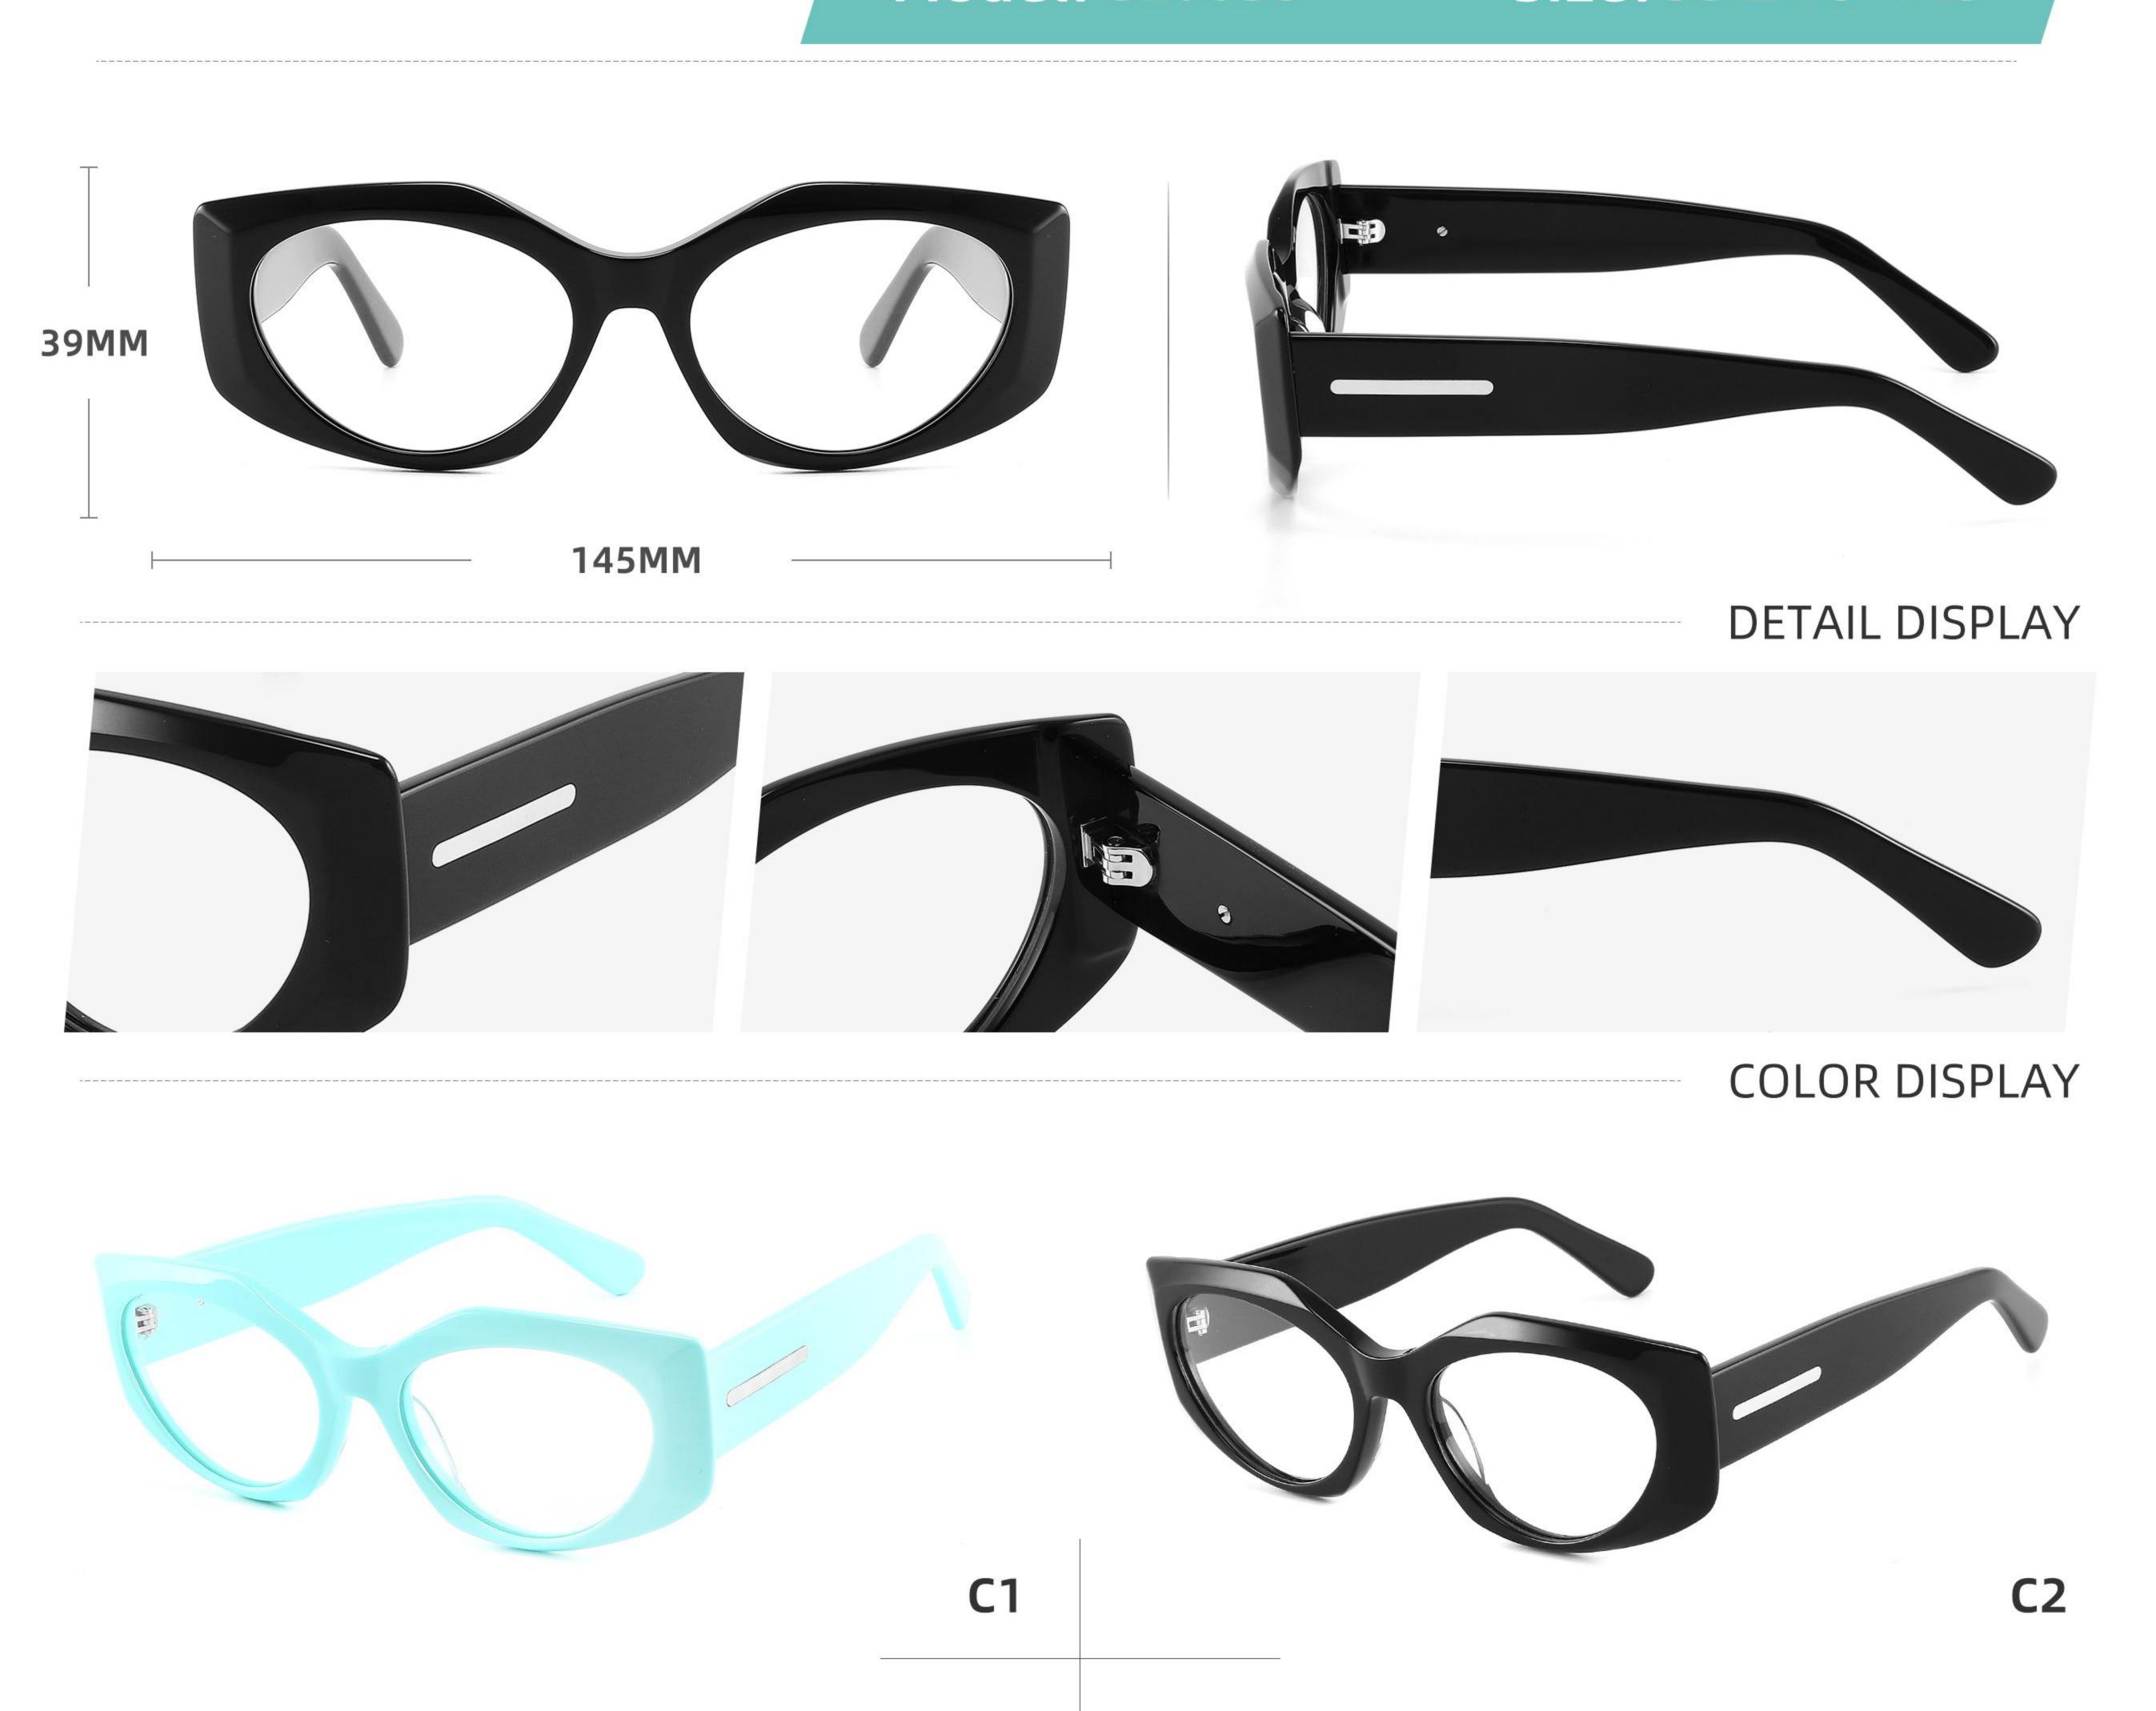

DETAIL DISPLAY

**COLOR DISPLAY** 

DETAIL DISPLAY

**COLOR DISPLAY** 

DETAIL DISPLAY

**COLOR DISPLAY** 

Size:52-21-145

Size:42-23-142

Size:52-20-145

Size:50-24-145

Size:49-21-140

COLOR DISPLAY

C2

**C4** 

Size:49-21-148

Size:52-19-145