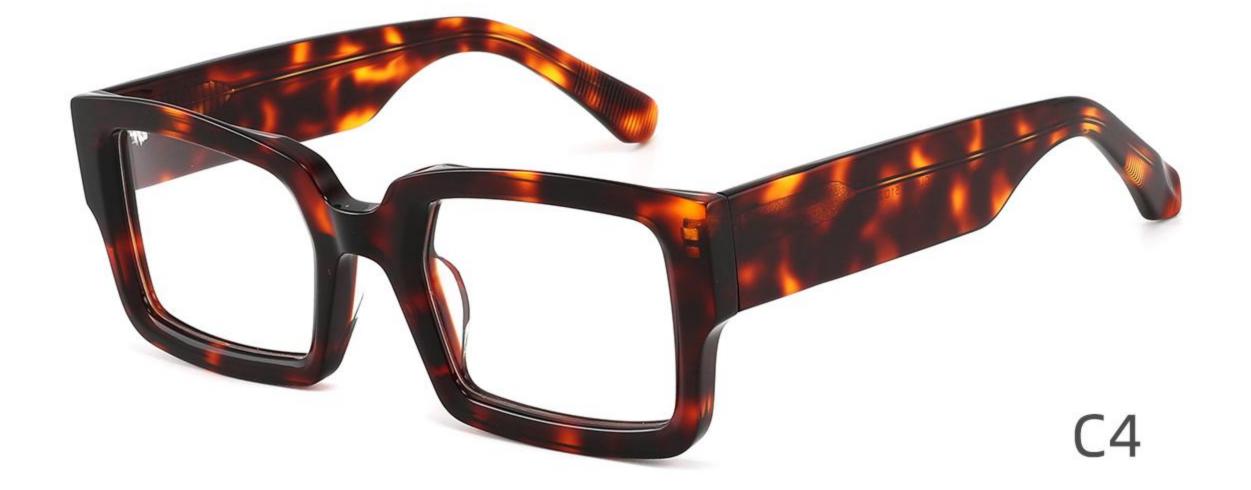

Size:52-20-145

Size:50-24-145

Size:49-21-140

COLOR DISPLAY

C2

**C4** 

Size:49-21-148

Size:52-19-145