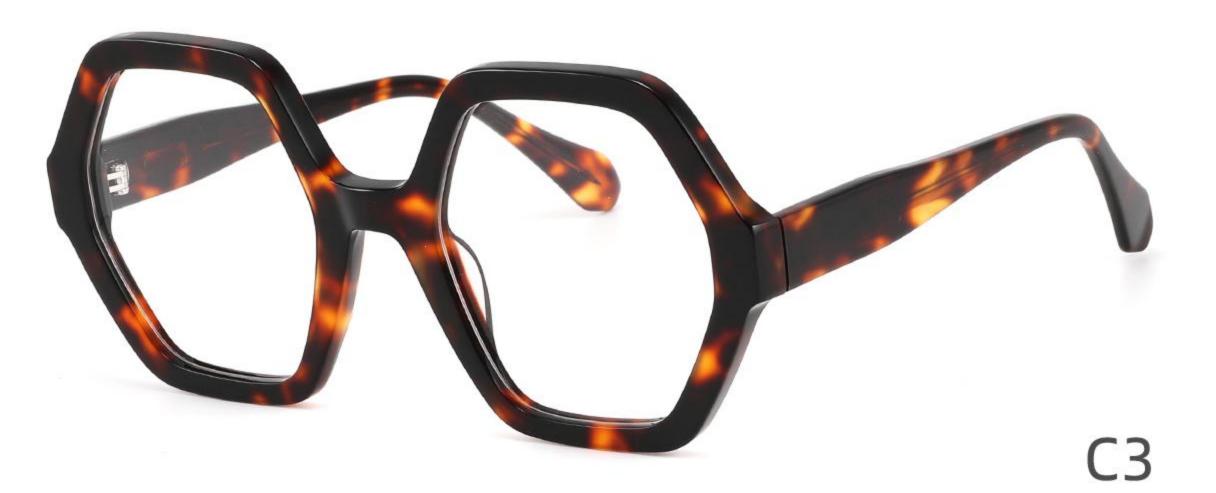

DETAIL DISPLAY

**COLOR DISPLAY** 

CI

C2

DETAIL DISPLAY

**COLOR DISPLAY** 

DETAIL DISPLAY

**COLOR DISPLAY** 

DETAIL DISPLAY

**COLOR DISPLAY** 

COLOR DISPLAY

150MM

DETAIL DISPLAY

**COLOR DISPLAY** 

**C**1

C2

Size:52-20-145

Size:50-24-145

Size:49-21-140

COLOR DISPLAY

C2

**C4** 

Size:49-21-148

Size:52-19-145