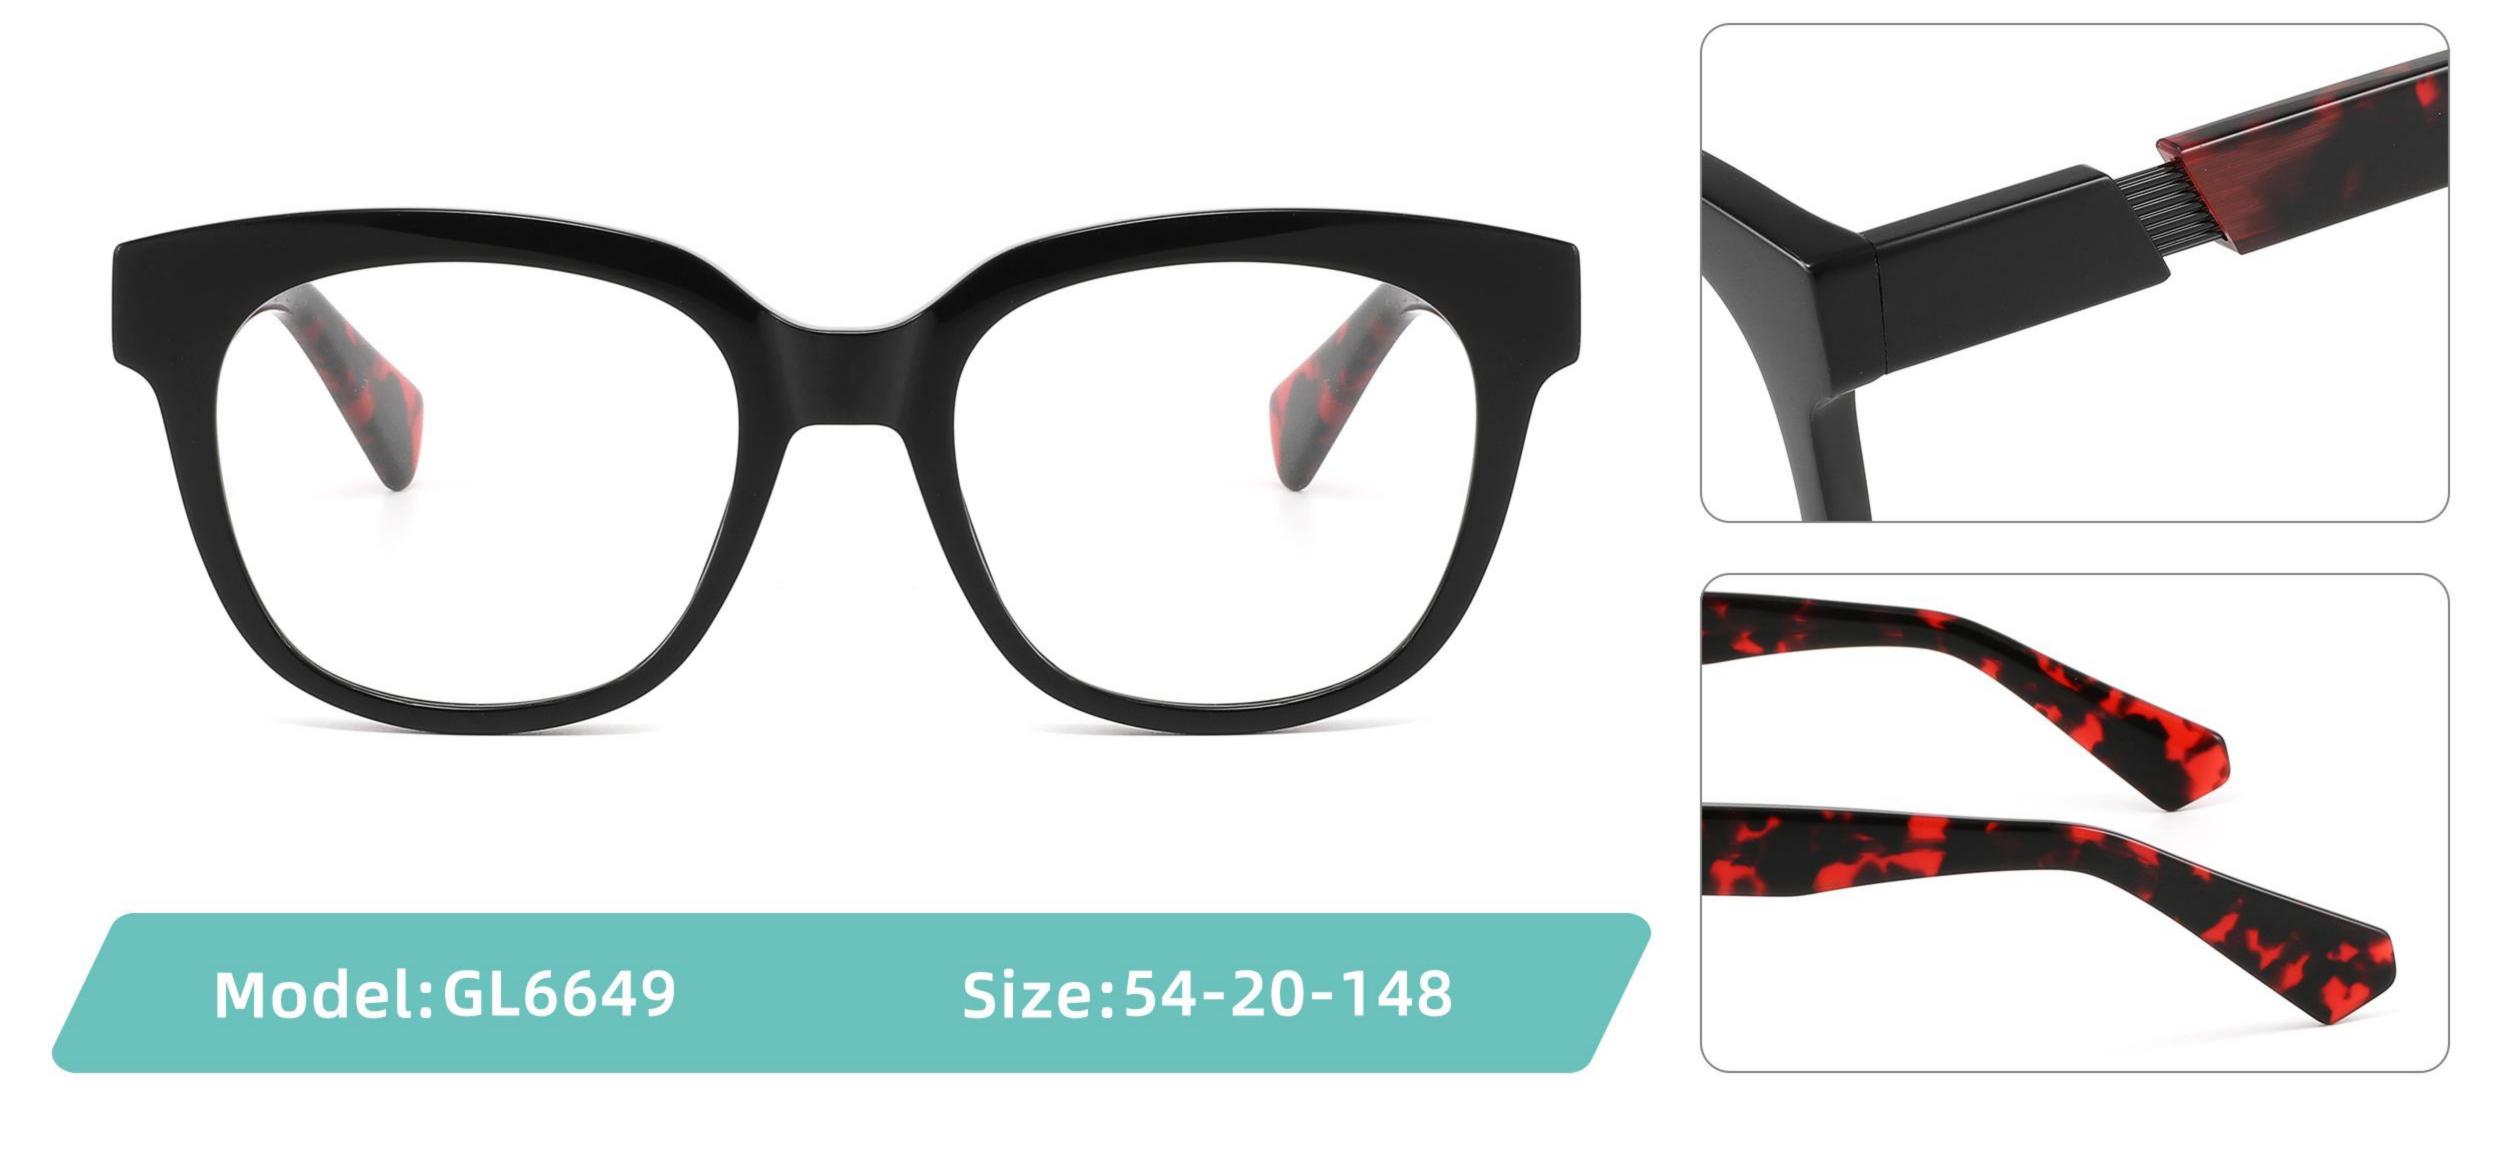

Size:52-20-145

Size:50-24-145

Size:49-21-140

COLOR DISPLAY

C2

**C4** 

Size:49-21-148

Size:52-19-145