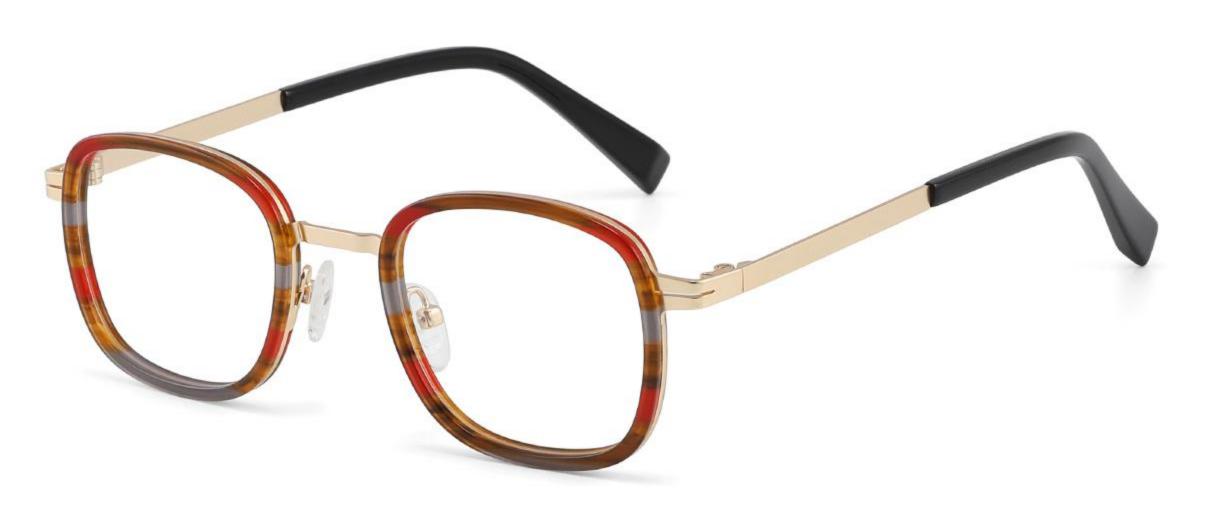

Size:52-20-145

Size:50-24-145

Size:49-21-140

COLOR DISPLAY

C2

**C4** 

Size:49-21-148

Size:52-19-145