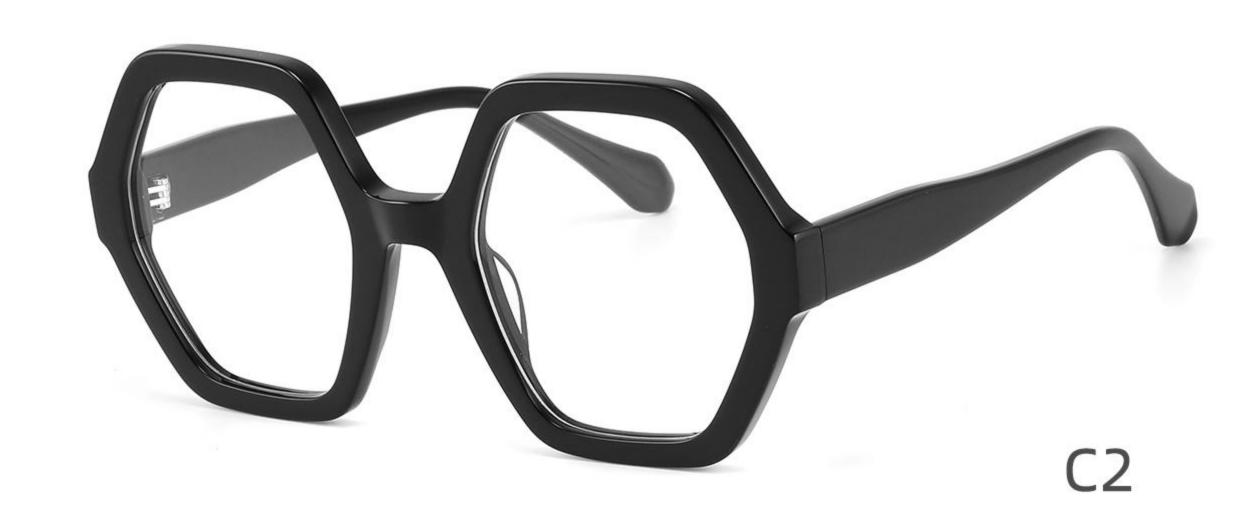

DETAIL DISPLAY

**COLOR DISPLAY** 

CI

C2

DETAIL DISPLAY

**COLOR DISPLAY** 

DETAIL DISPLAY

**COLOR DISPLAY** 

DETAIL DISPLAY

**COLOR DISPLAY** 

COLOR DISPLAY

150MM

DETAIL DISPLAY

**COLOR DISPLAY** 

**C**1

C2

Size:52-20-145

Size:50-24-145

Size:49-21-140

COLOR DISPLAY

C2

**C4** 

Size:49-21-148

Size:52-19-145