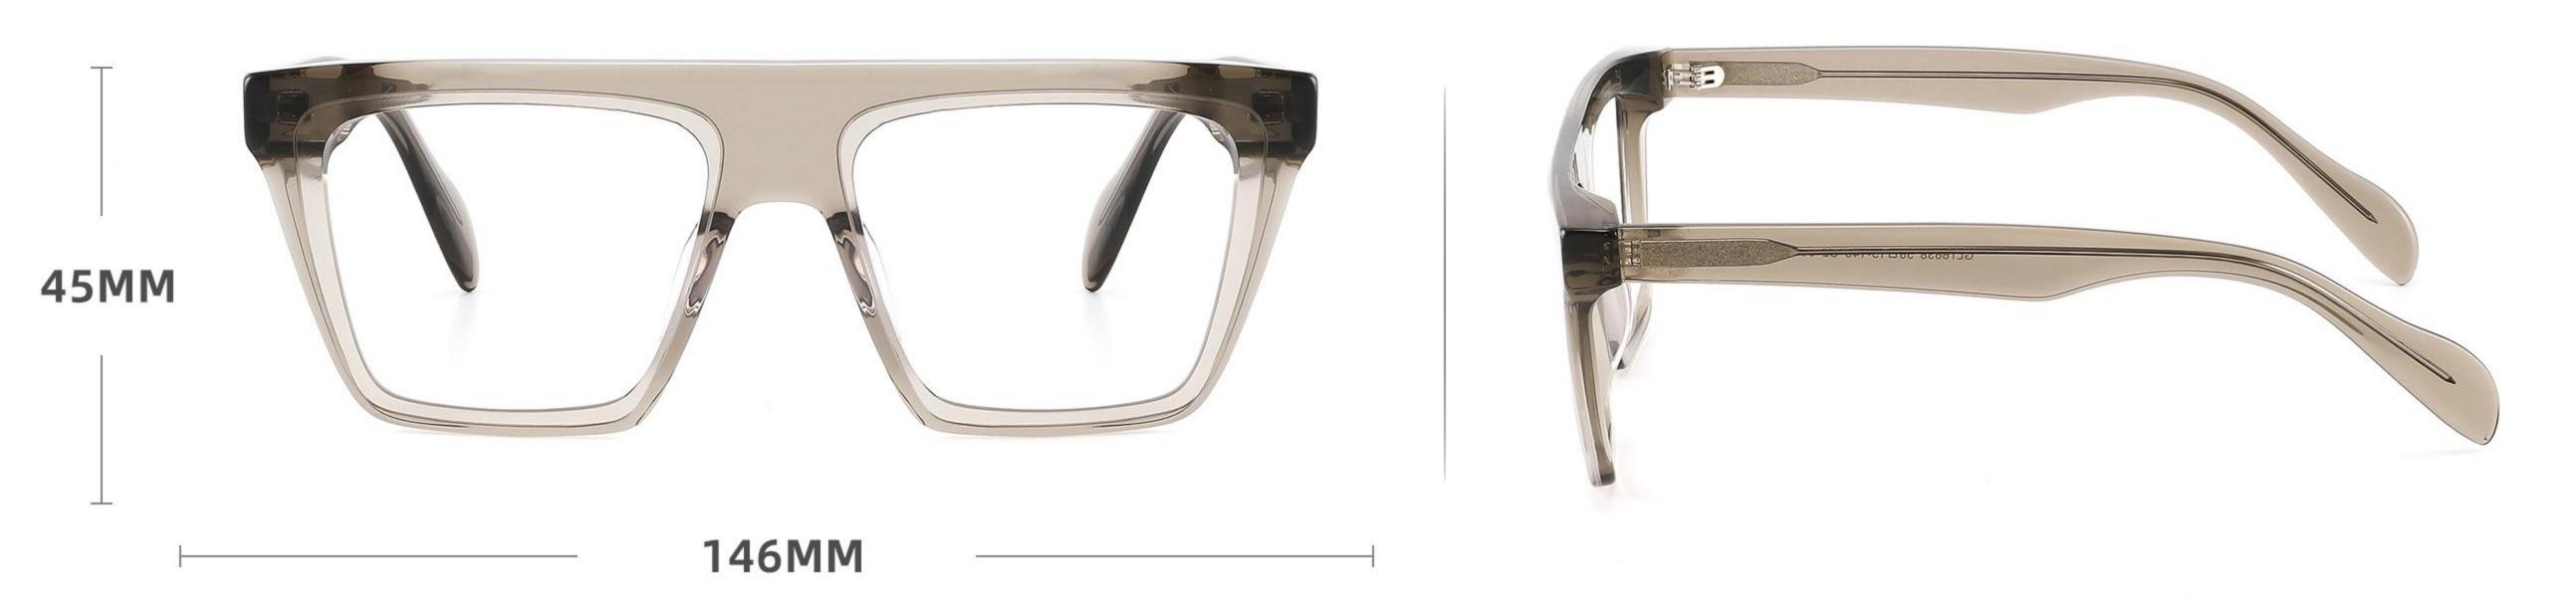

Acetate Optical Glasses for Adults
Optical Glasses (Optical Frames) Manufacturer in China
www.HEAPPY.com

Model: GL6646

Size:48-20-145

Model: GL6647 Size: 49-22-136

Size:51-19-145

Size:53-18-145

Size:53-18-145

Size:51-23-145

Size:54-15-145

Size:49-21-145

Size:47-18-145

Model:GL6632 Size:52-20-145

Size:51-19-145

Size:54-19-140

Size:53-17-145