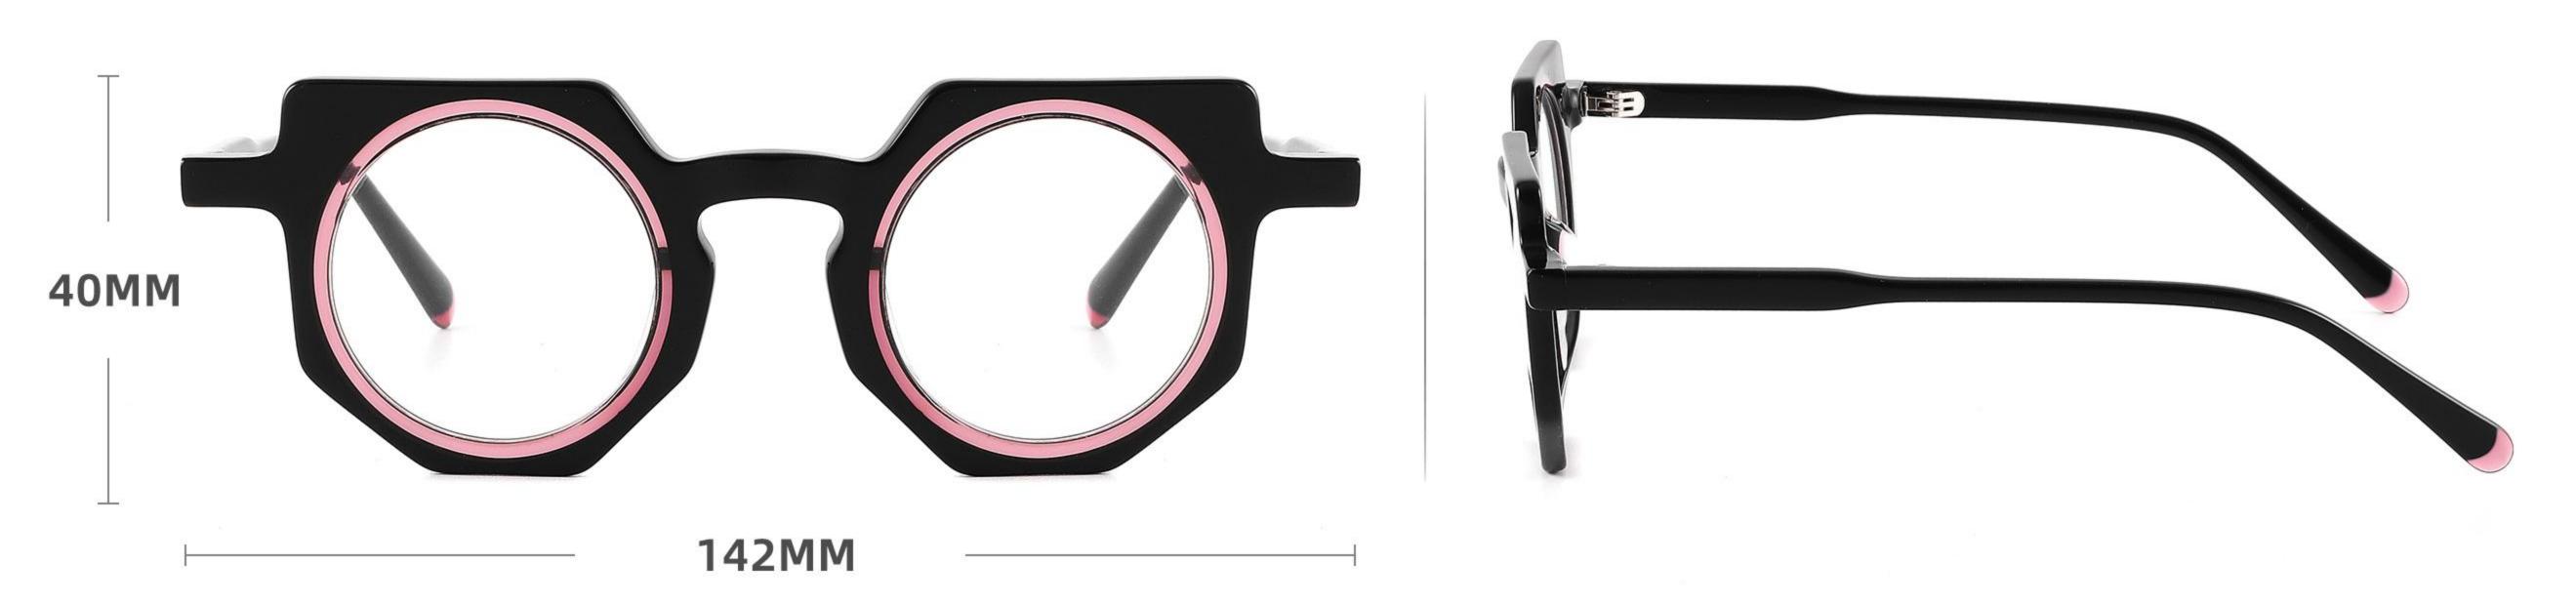

Size:51-21-145

Size:55-19-140

DETAIL DISPLAY

**COLOR DISPLAY** 

DETAIL DISPLAY

**COLOR DISPLAY** 

DETAIL DISPLAY

**COLOR DISPLAY** 

DETAIL DISPLAY

**COLOR DISPLAY** 

CI

C2

DETAIL DISPLAY

**COLOR DISPLAY** 

DETAIL DISPLAY

**COLOR DISPLAY** 