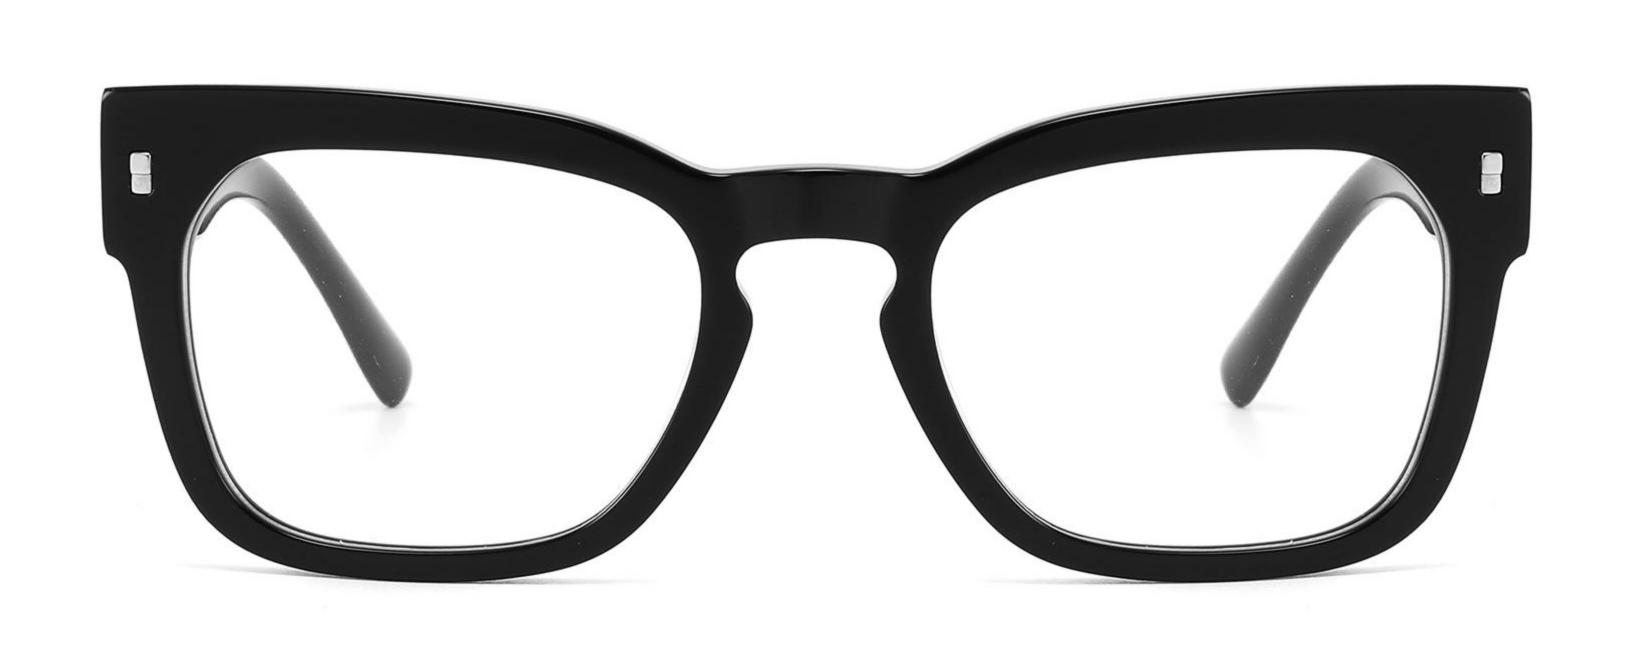

Size:51-21-145

Size:55-19-140

DETAIL DISPLAY

**COLOR DISPLAY** 

DETAIL DISPLAY

**COLOR DISPLAY** 

DETAIL DISPLAY

**COLOR DISPLAY** 

DETAIL DISPLAY

**COLOR DISPLAY** 

CI

C2

DETAIL DISPLAY

**COLOR DISPLAY** 

DETAIL DISPLAY

**COLOR DISPLAY** 