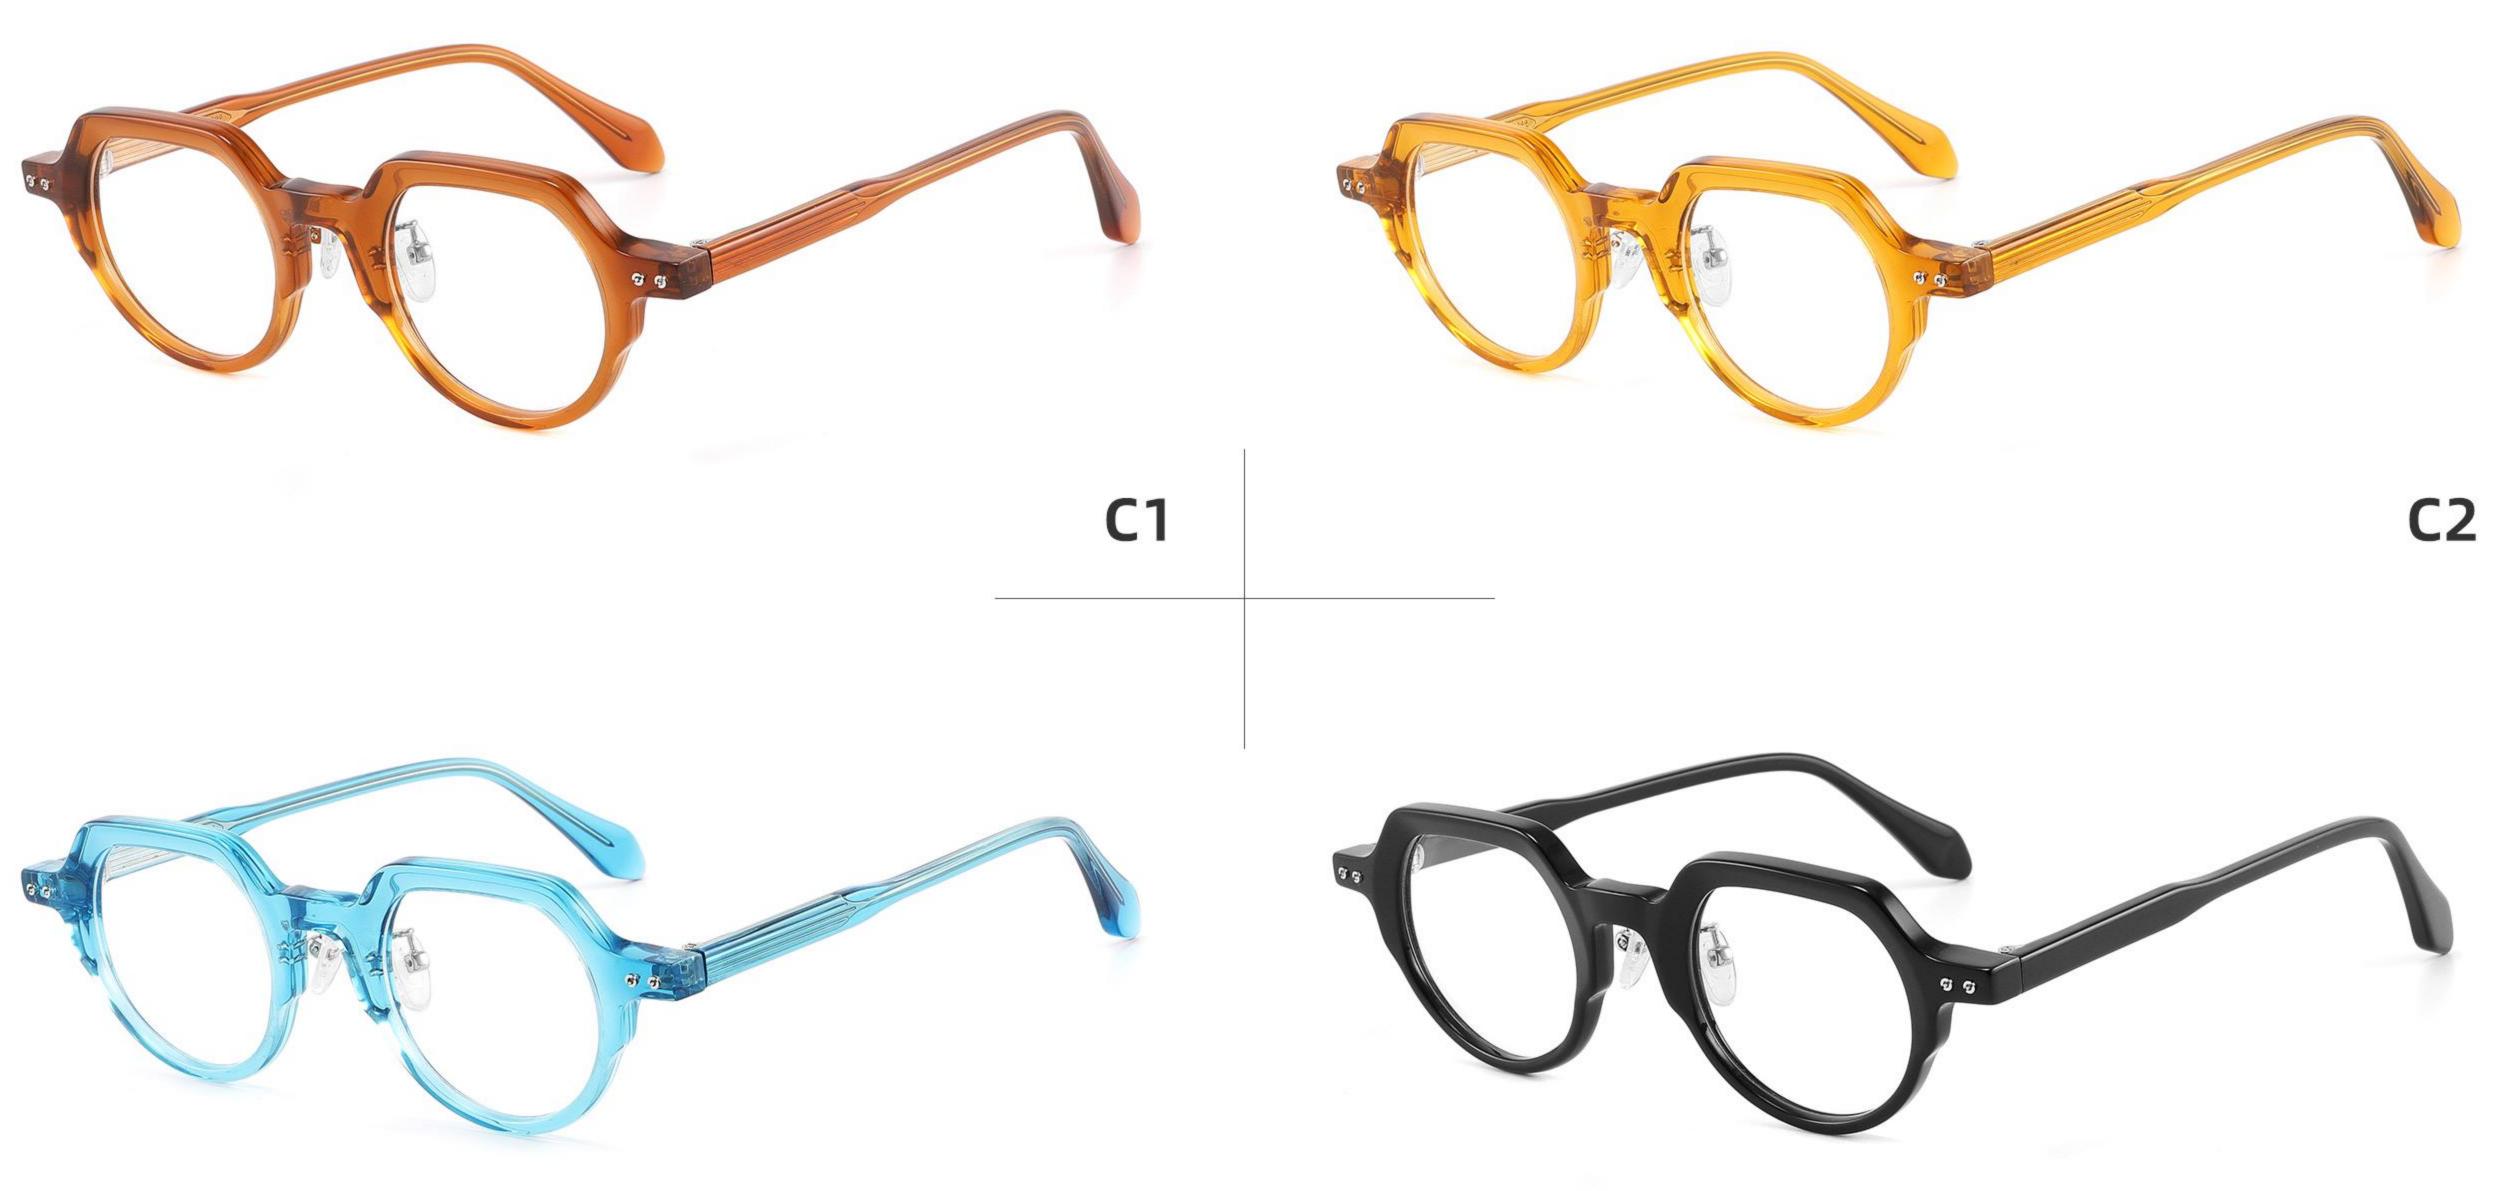

DETAIL DISPLAY

**COLOR DISPLAY** 

COLOR DISPLAY

150MM

DETAIL DISPLAY

**COLOR DISPLAY** 

**C**1

C2

DETAIL DISPLAY

**COLOR DISPLAY** 

DETAIL DISPLAY

**COLOR DISPLAY** 

DETAIL DISPLAY

**COLOR DISPLAY** 

Size:52-21-145

Size:42-23-142