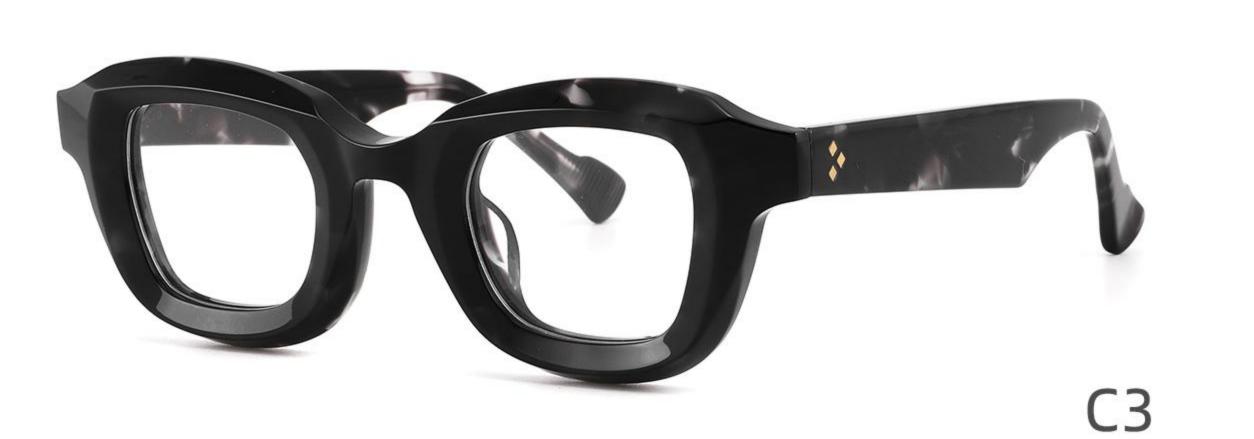

Size:52-20-145

Size:50-24-145

Size:49-21-140

COLOR DISPLAY

C2

**C4** 

Size:49-21-148

Size:52-19-145