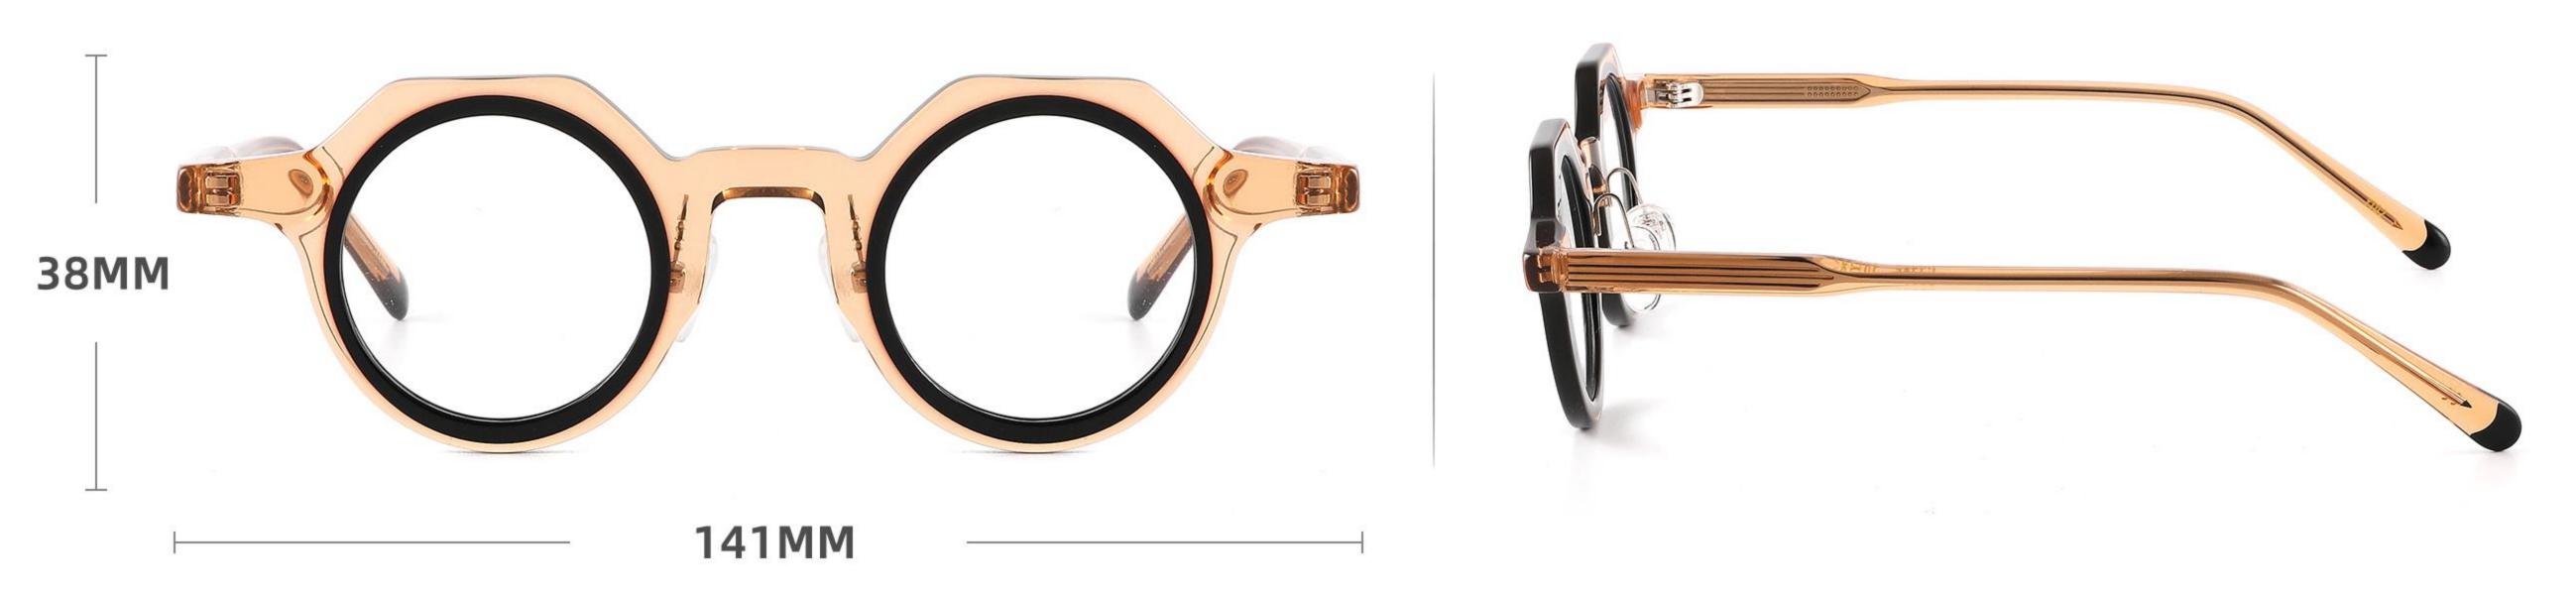

DETAIL DISPLAY

**COLOR DISPLAY** 

COLOR DISPLAY

150MM

DETAIL DISPLAY

**COLOR DISPLAY** 

**C**1

C2

DETAIL DISPLAY

**COLOR DISPLAY** 

DETAIL DISPLAY

**COLOR DISPLAY** 

DETAIL DISPLAY

**COLOR DISPLAY** 

Size:52-21-145

Size:42-23-142