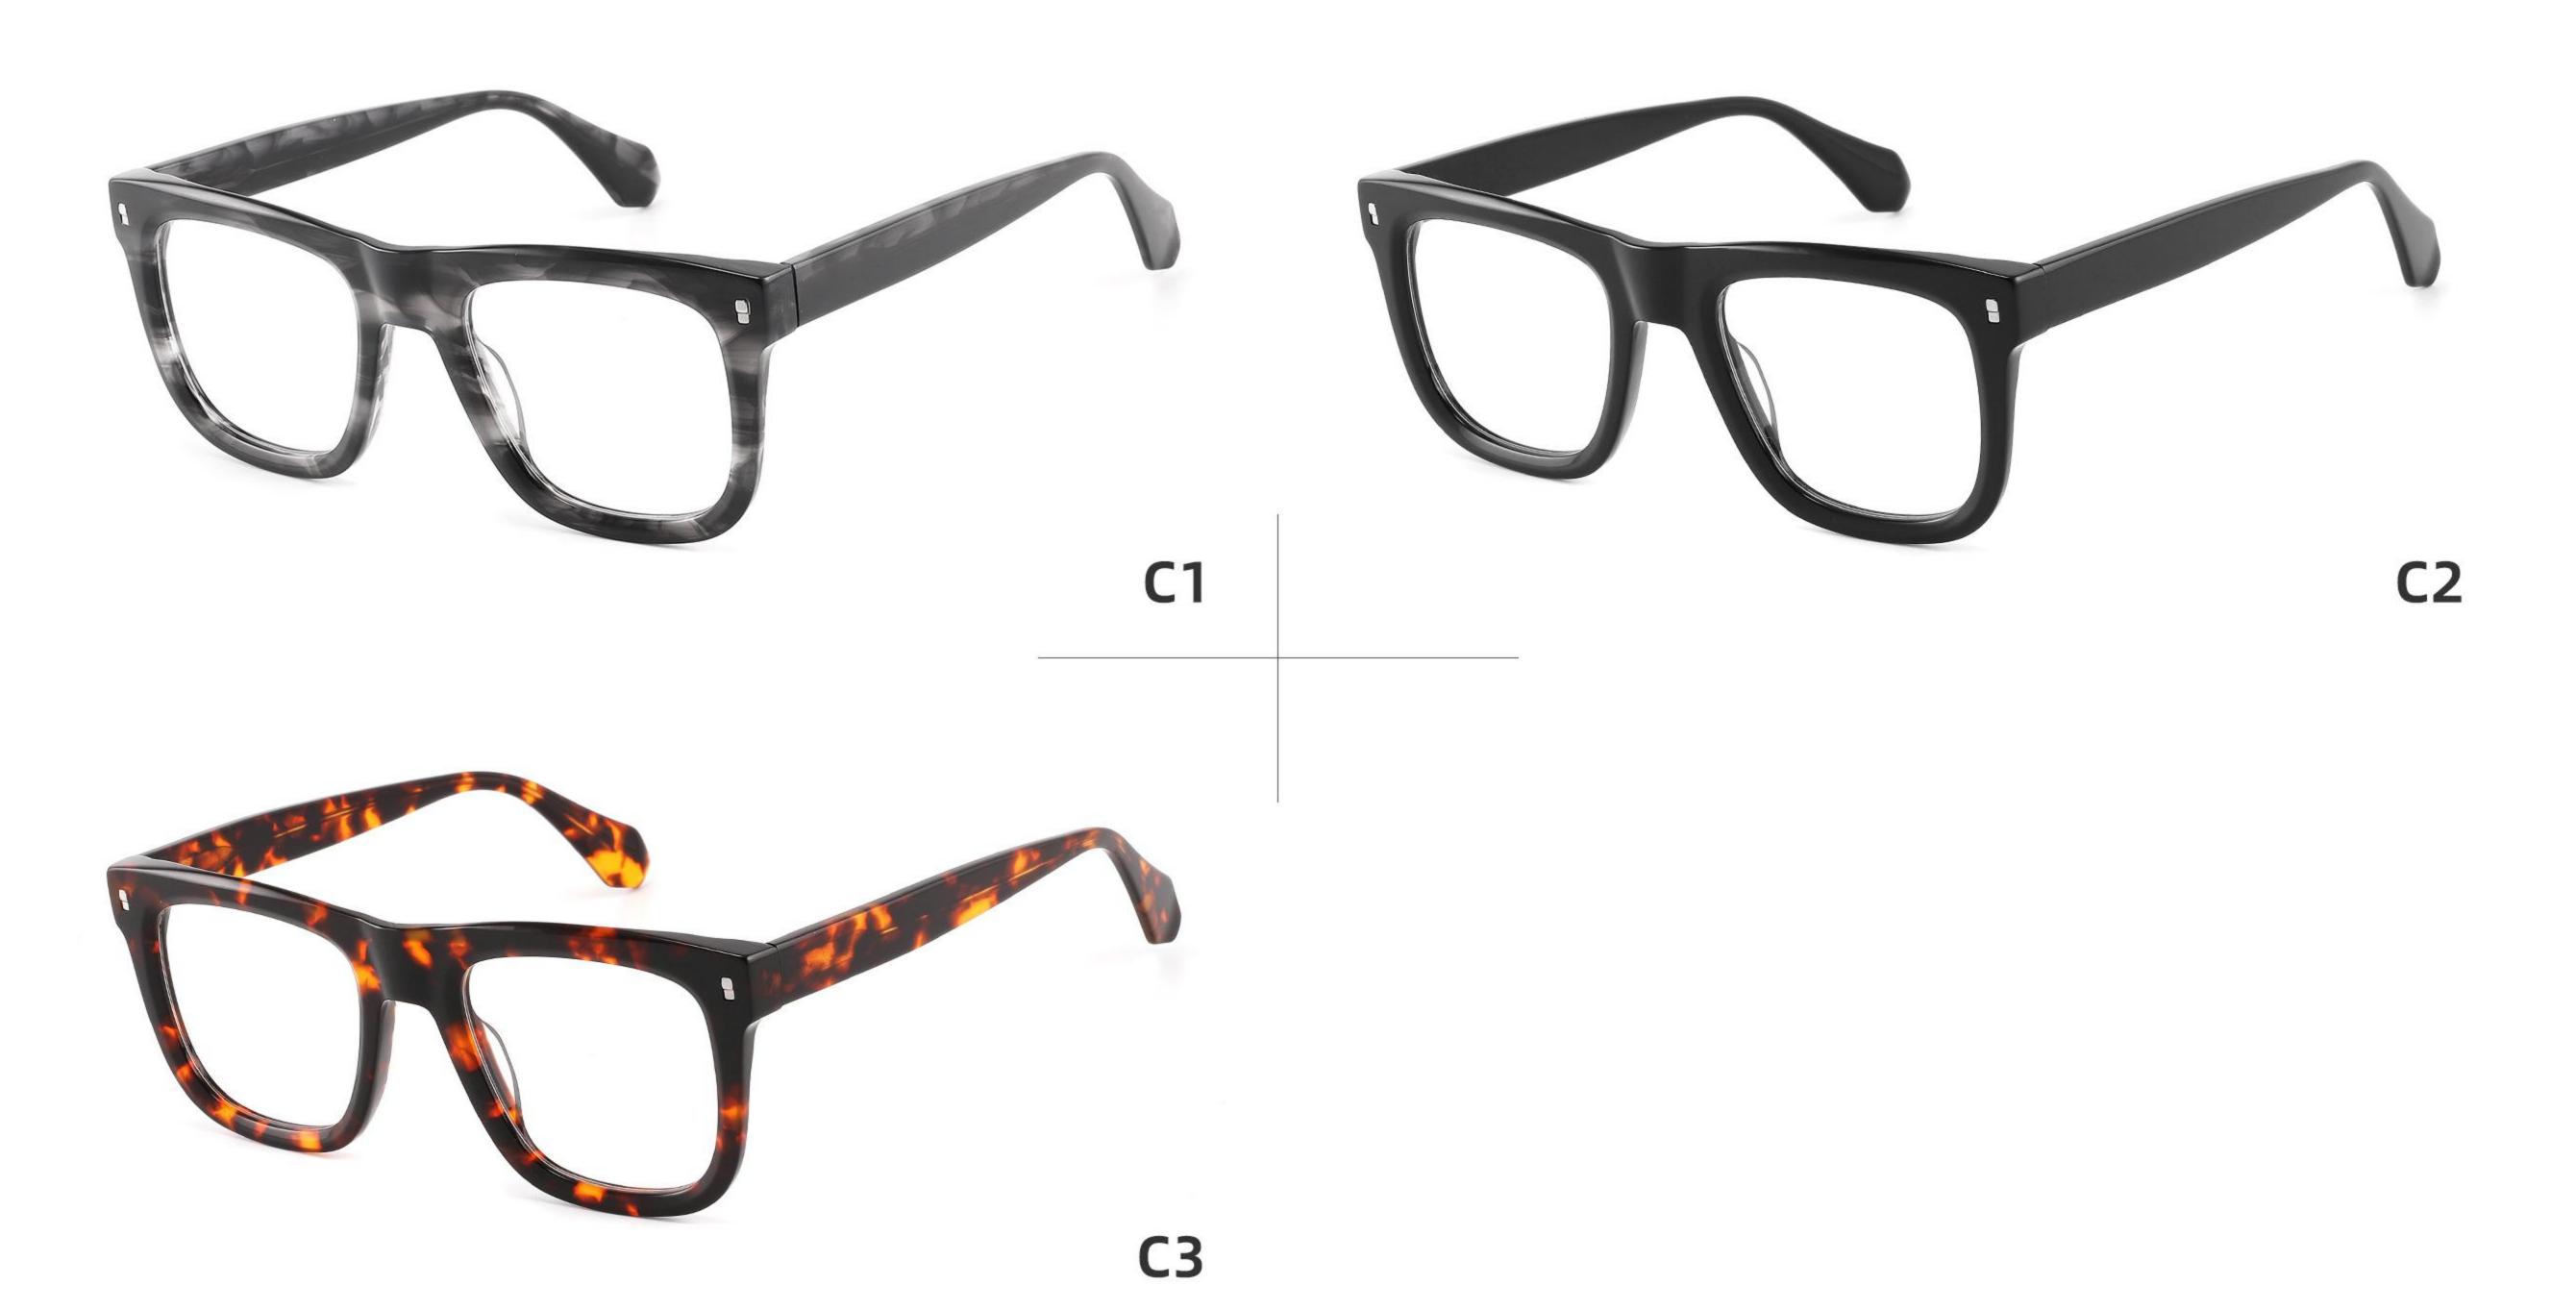

DETAIL DISPLAY

**COLOR DISPLAY** 

CI

C2

DETAIL DISPLAY

**COLOR DISPLAY** 

DETAIL DISPLAY

**COLOR DISPLAY** 

DETAIL DISPLAY

**COLOR DISPLAY** 

COLOR DISPLAY

150MM

DETAIL DISPLAY

**COLOR DISPLAY** 

**C**1

C2