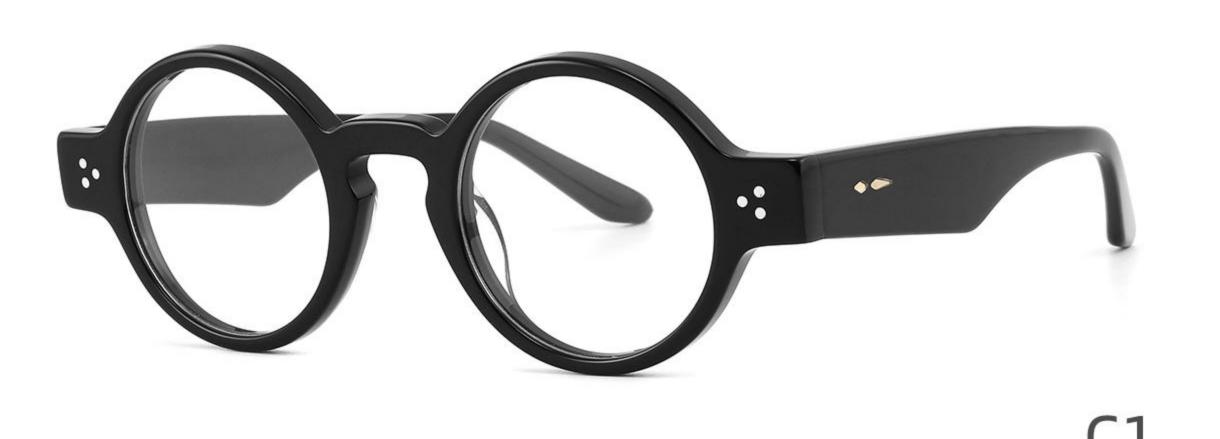

Acetate Optical Glasses for Adults
Optical Glasses (Optical Frames) Manufacturer in China
www.HEAPPY.com

Model: GL6646

Size:48-20-145

Model: GL6647 Size: 49-22-136

Size:51-19-145

Size:53-18-145

Size:53-18-145