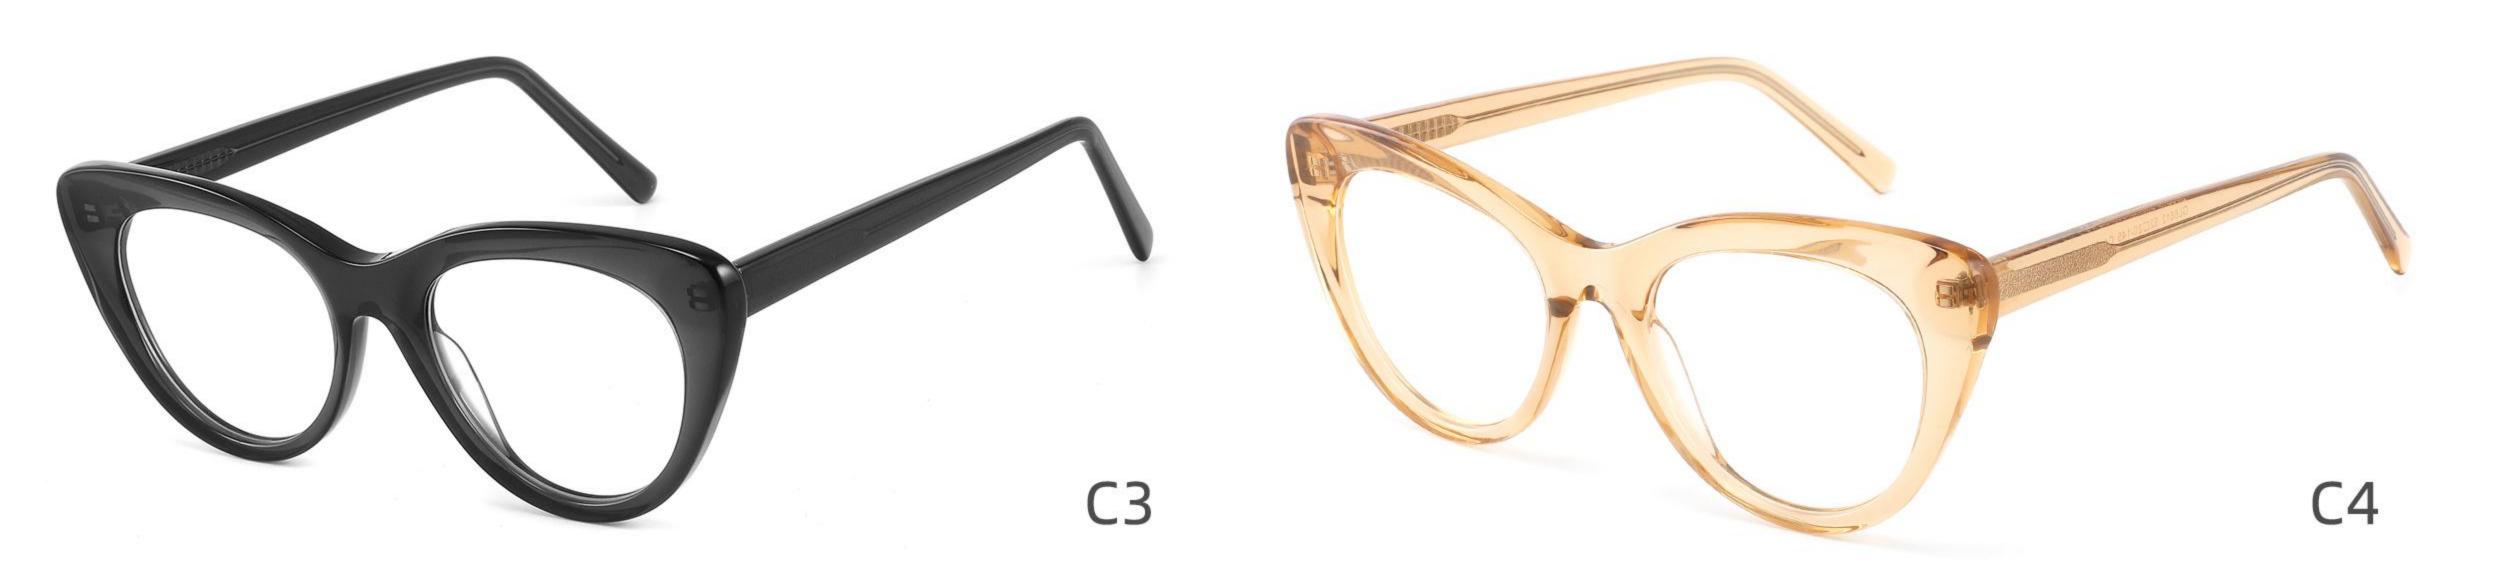

DETAIL DISPLAY

**COLOR DISPLAY** 

CI

C2

DETAIL DISPLAY

**COLOR DISPLAY** 

DETAIL DISPLAY

**COLOR DISPLAY** 

DETAIL DISPLAY

**COLOR DISPLAY** 

COLOR DISPLAY

150MM

DETAIL DISPLAY

**COLOR DISPLAY** 

**C**1

C2

Size:52-20-145

Size:50-24-145

Size:49-21-140

COLOR DISPLAY

C2

**C4** 

Size:49-21-148

Size:52-19-145