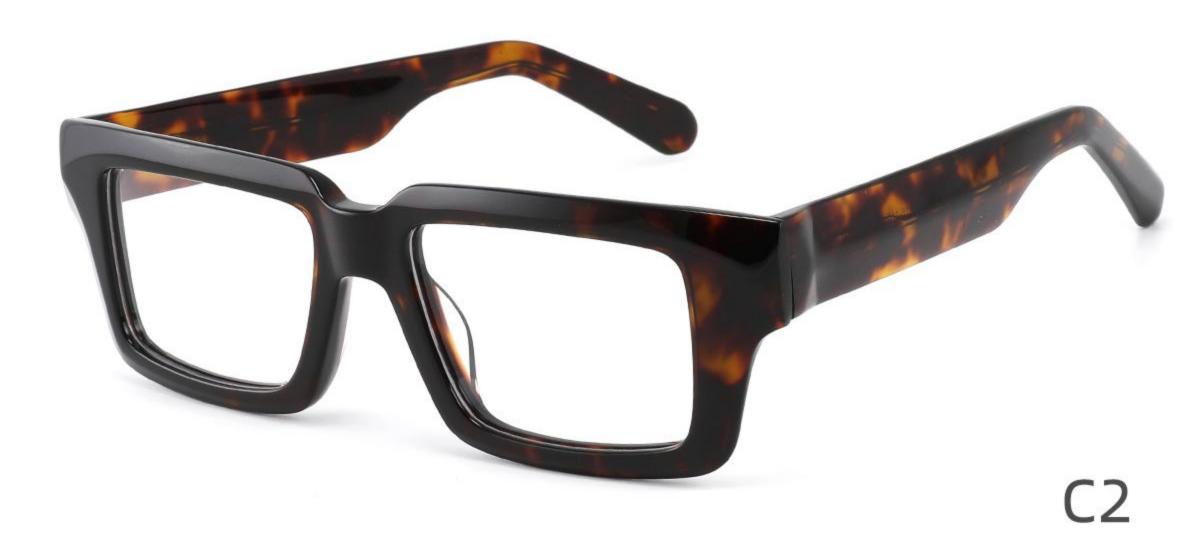

DETAIL DISPLAY

**COLOR DISPLAY** 

CI

C2

DETAIL DISPLAY

**COLOR DISPLAY** 

DETAIL DISPLAY

**COLOR DISPLAY** 

DETAIL DISPLAY

**COLOR DISPLAY** 

COLOR DISPLAY

150MM

DETAIL DISPLAY

**COLOR DISPLAY** 

**C**1

C2

Size:52-20-145

Size:50-24-145

Size:49-21-140

COLOR DISPLAY

C2

**C4** 

Size:49-21-148

Size:52-19-145