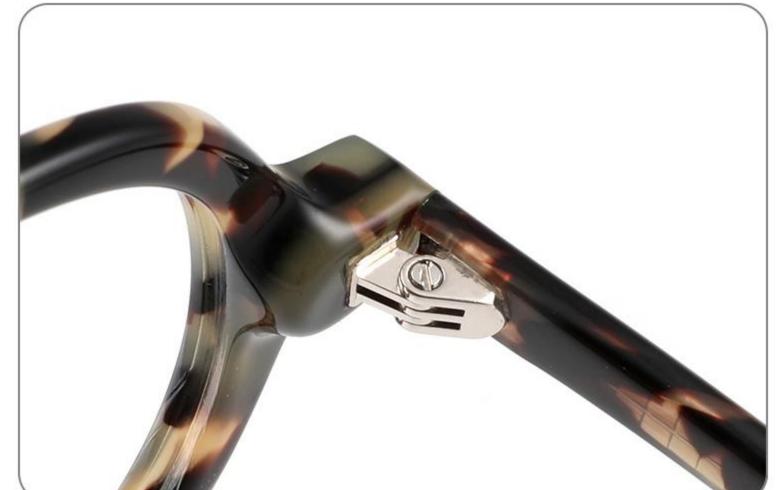

Size:51-21-145

Size:55-19-140

DETAIL DISPLAY

**COLOR DISPLAY** 

DETAIL DISPLAY

**COLOR DISPLAY** 

DETAIL DISPLAY

**COLOR DISPLAY** 

DETAIL DISPLAY

**COLOR DISPLAY** 

CI

C2

DETAIL DISPLAY

**COLOR DISPLAY** 

DETAIL DISPLAY

**COLOR DISPLAY** 