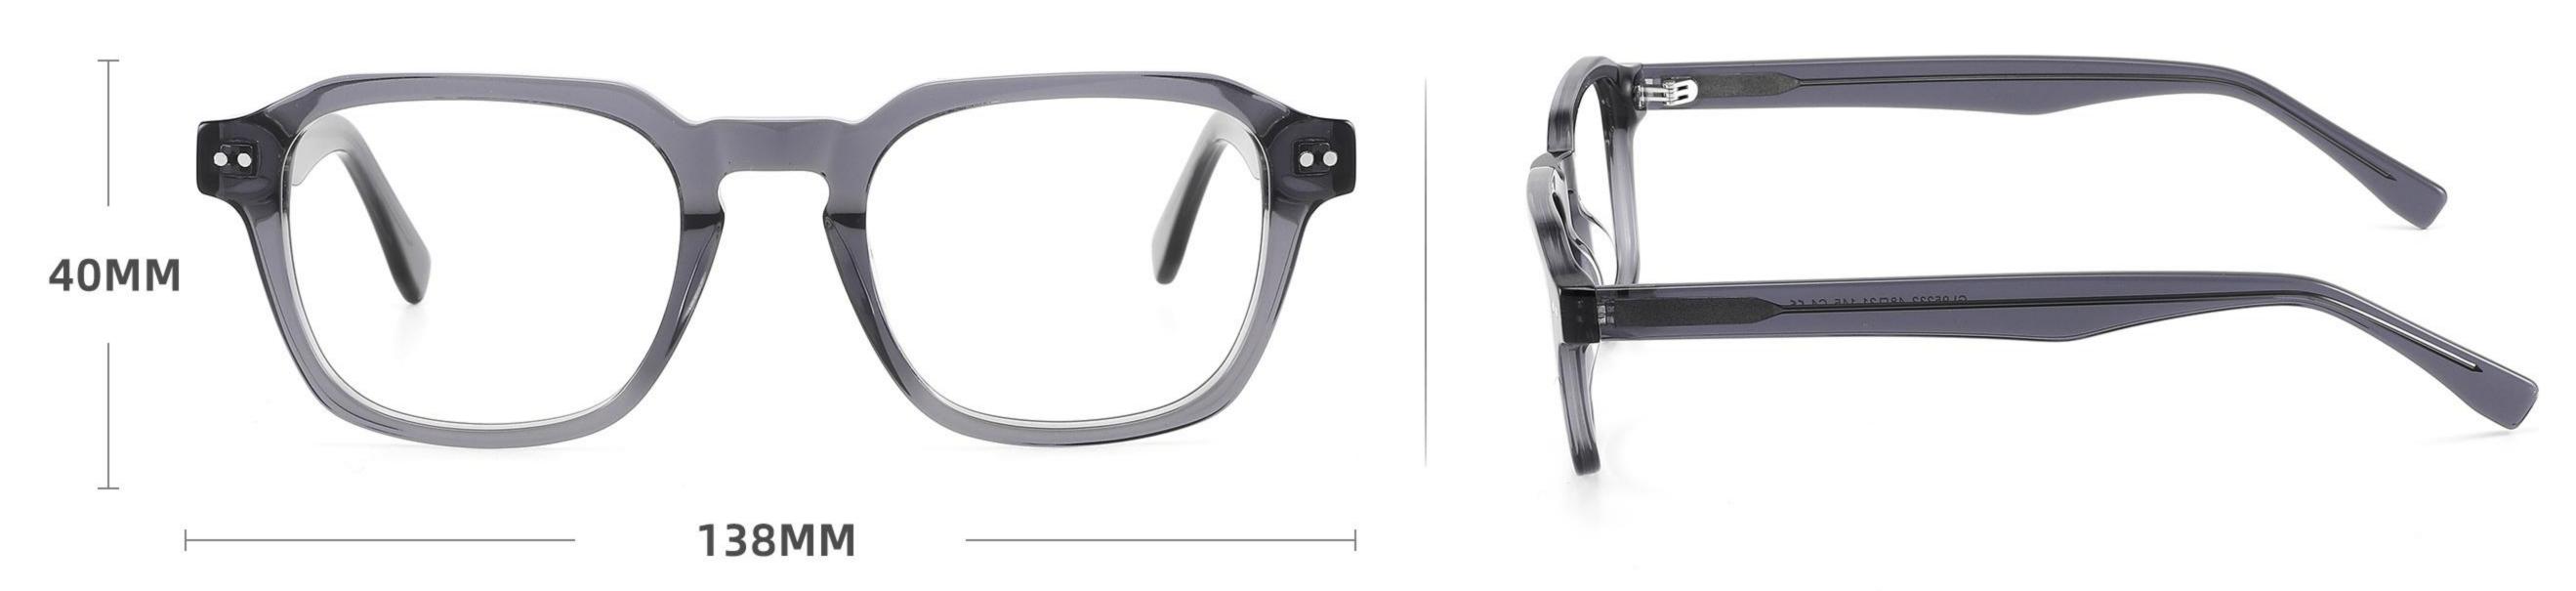

Acetate Optical Glasses for Adults
Optical Glasses (Optical Frames) Manufacturer in China
www.HEAPPY.com

Model: GL6646

Size:48-20-145

Model: GL6647 Size: 49-22-136

Size:51-19-145

Size:53-18-145

Size:53-18-145

Size:51-23-145

Size:54-15-145

Size:49-21-145

Size:47-18-145

Model:GL6632 Size:52-20-145

Size:51-19-145

Size:54-19-140

Size:53-17-145

Size:51-21-145

Size:55-19-140

DETAIL DISPLAY

**COLOR DISPLAY** 

DETAIL DISPLAY

**COLOR DISPLAY** 

DETAIL DISPLAY

**COLOR DISPLAY** 

DETAIL DISPLAY

**COLOR DISPLAY** 

CI

C2

DETAIL DISPLAY

**COLOR DISPLAY** 

DETAIL DISPLAY

**COLOR DISPLAY** 

DETAIL DISPLAY

**COLOR DISPLAY** 

COLOR DISPLAY

150MM

DETAIL DISPLAY

**COLOR DISPLAY** 

**C**1

C2

DETAIL DISPLAY

**COLOR DISPLAY** 

DETAIL DISPLAY

**COLOR DISPLAY** 

DETAIL DISPLAY

**COLOR DISPLAY** 

Size:52-21-145

Size:42-23-142

Size:52-20-145

Size:50-24-145

Size:49-21-140

COLOR DISPLAY

C2

**C4** 

Size:49-21-148

Size:52-19-145

Size:51-20-145

Size:44-23-145

Size:42-22-142

COLOR DISPLAY

Size:44-19-145

COLOR DISPLAY

DETAIL DISPLAY

**COLOR DISPLAY** 

DETAIL DISPLAY

**COLOR DISPLAY** 

Size:48-26-145

COLOR DISPLAY

Size:43-28-145

Size:52-18-150

Size:51-23-145

Size:54-20-140

DETAIL DISPLAY

**COLOR DISPLAY** 

DETAIL DISPLAY

**COLOR DISPLAY** 

## Size: 43 □ 22-145

DETAIL DISPLAY

**COLOR DISPLAY** 

DETAIL DISPLAY

**COLOR DISPLAY** 

DETAIL DISPLAY

**COLOR DISPLAY** 

DETAIL DISPLAY

**COLOR DISPLAY** 

DETAIL DISPLAY

**COLOR DISPLAY** 