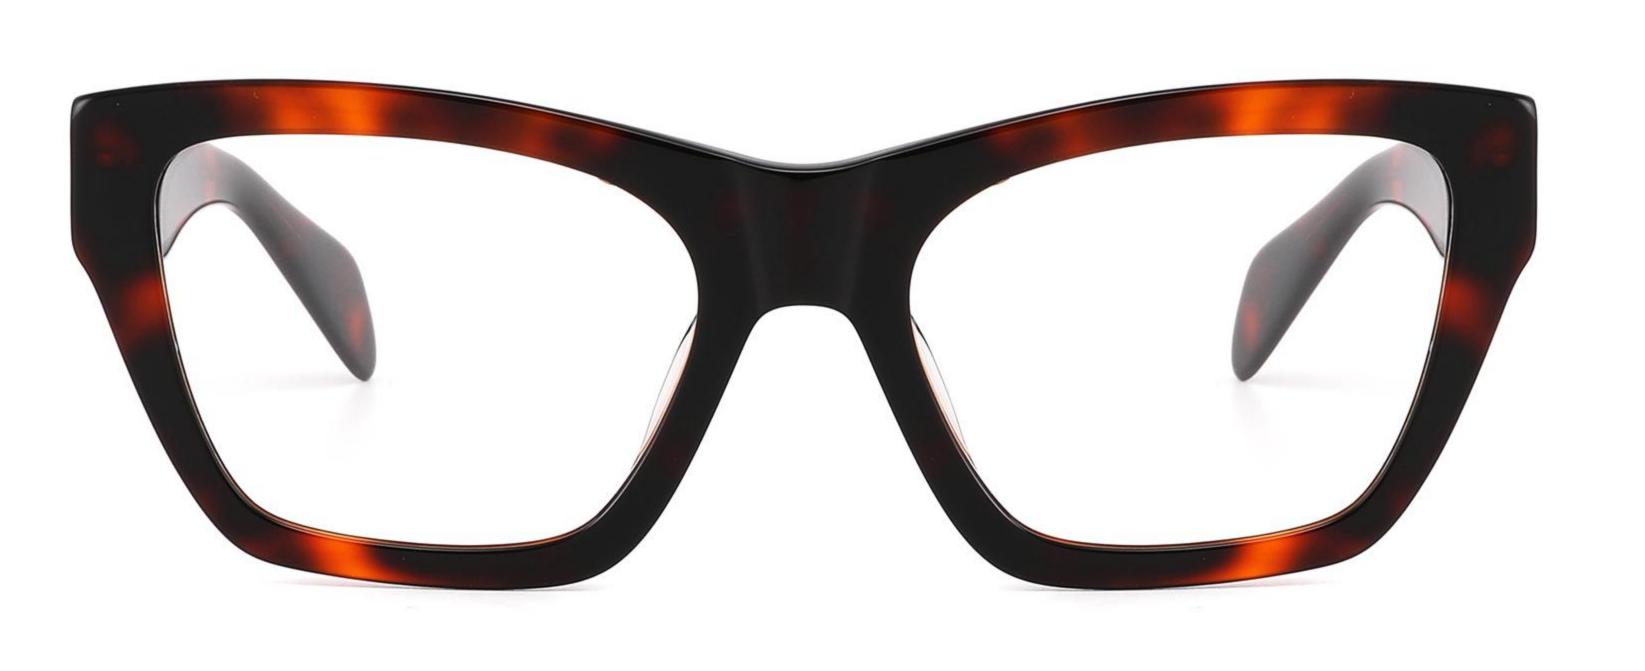

Acetate Optical Glasses for Adults
Optical Glasses (Optical Frames) Manufacturer in China
www.HEAPPY.com

Model: GL6646

Size:48-20-145

Model: GL6647 Size: 49-22-136

Size:51-19-145

Size:53-18-145

Size:53-18-145

Size:51-23-145

Size:54-15-145

Size:49-21-145

Size:47-18-145

Model:GL6632 Size:52-20-145

Size:51-19-145

Size:54-19-140

Size:53-17-145