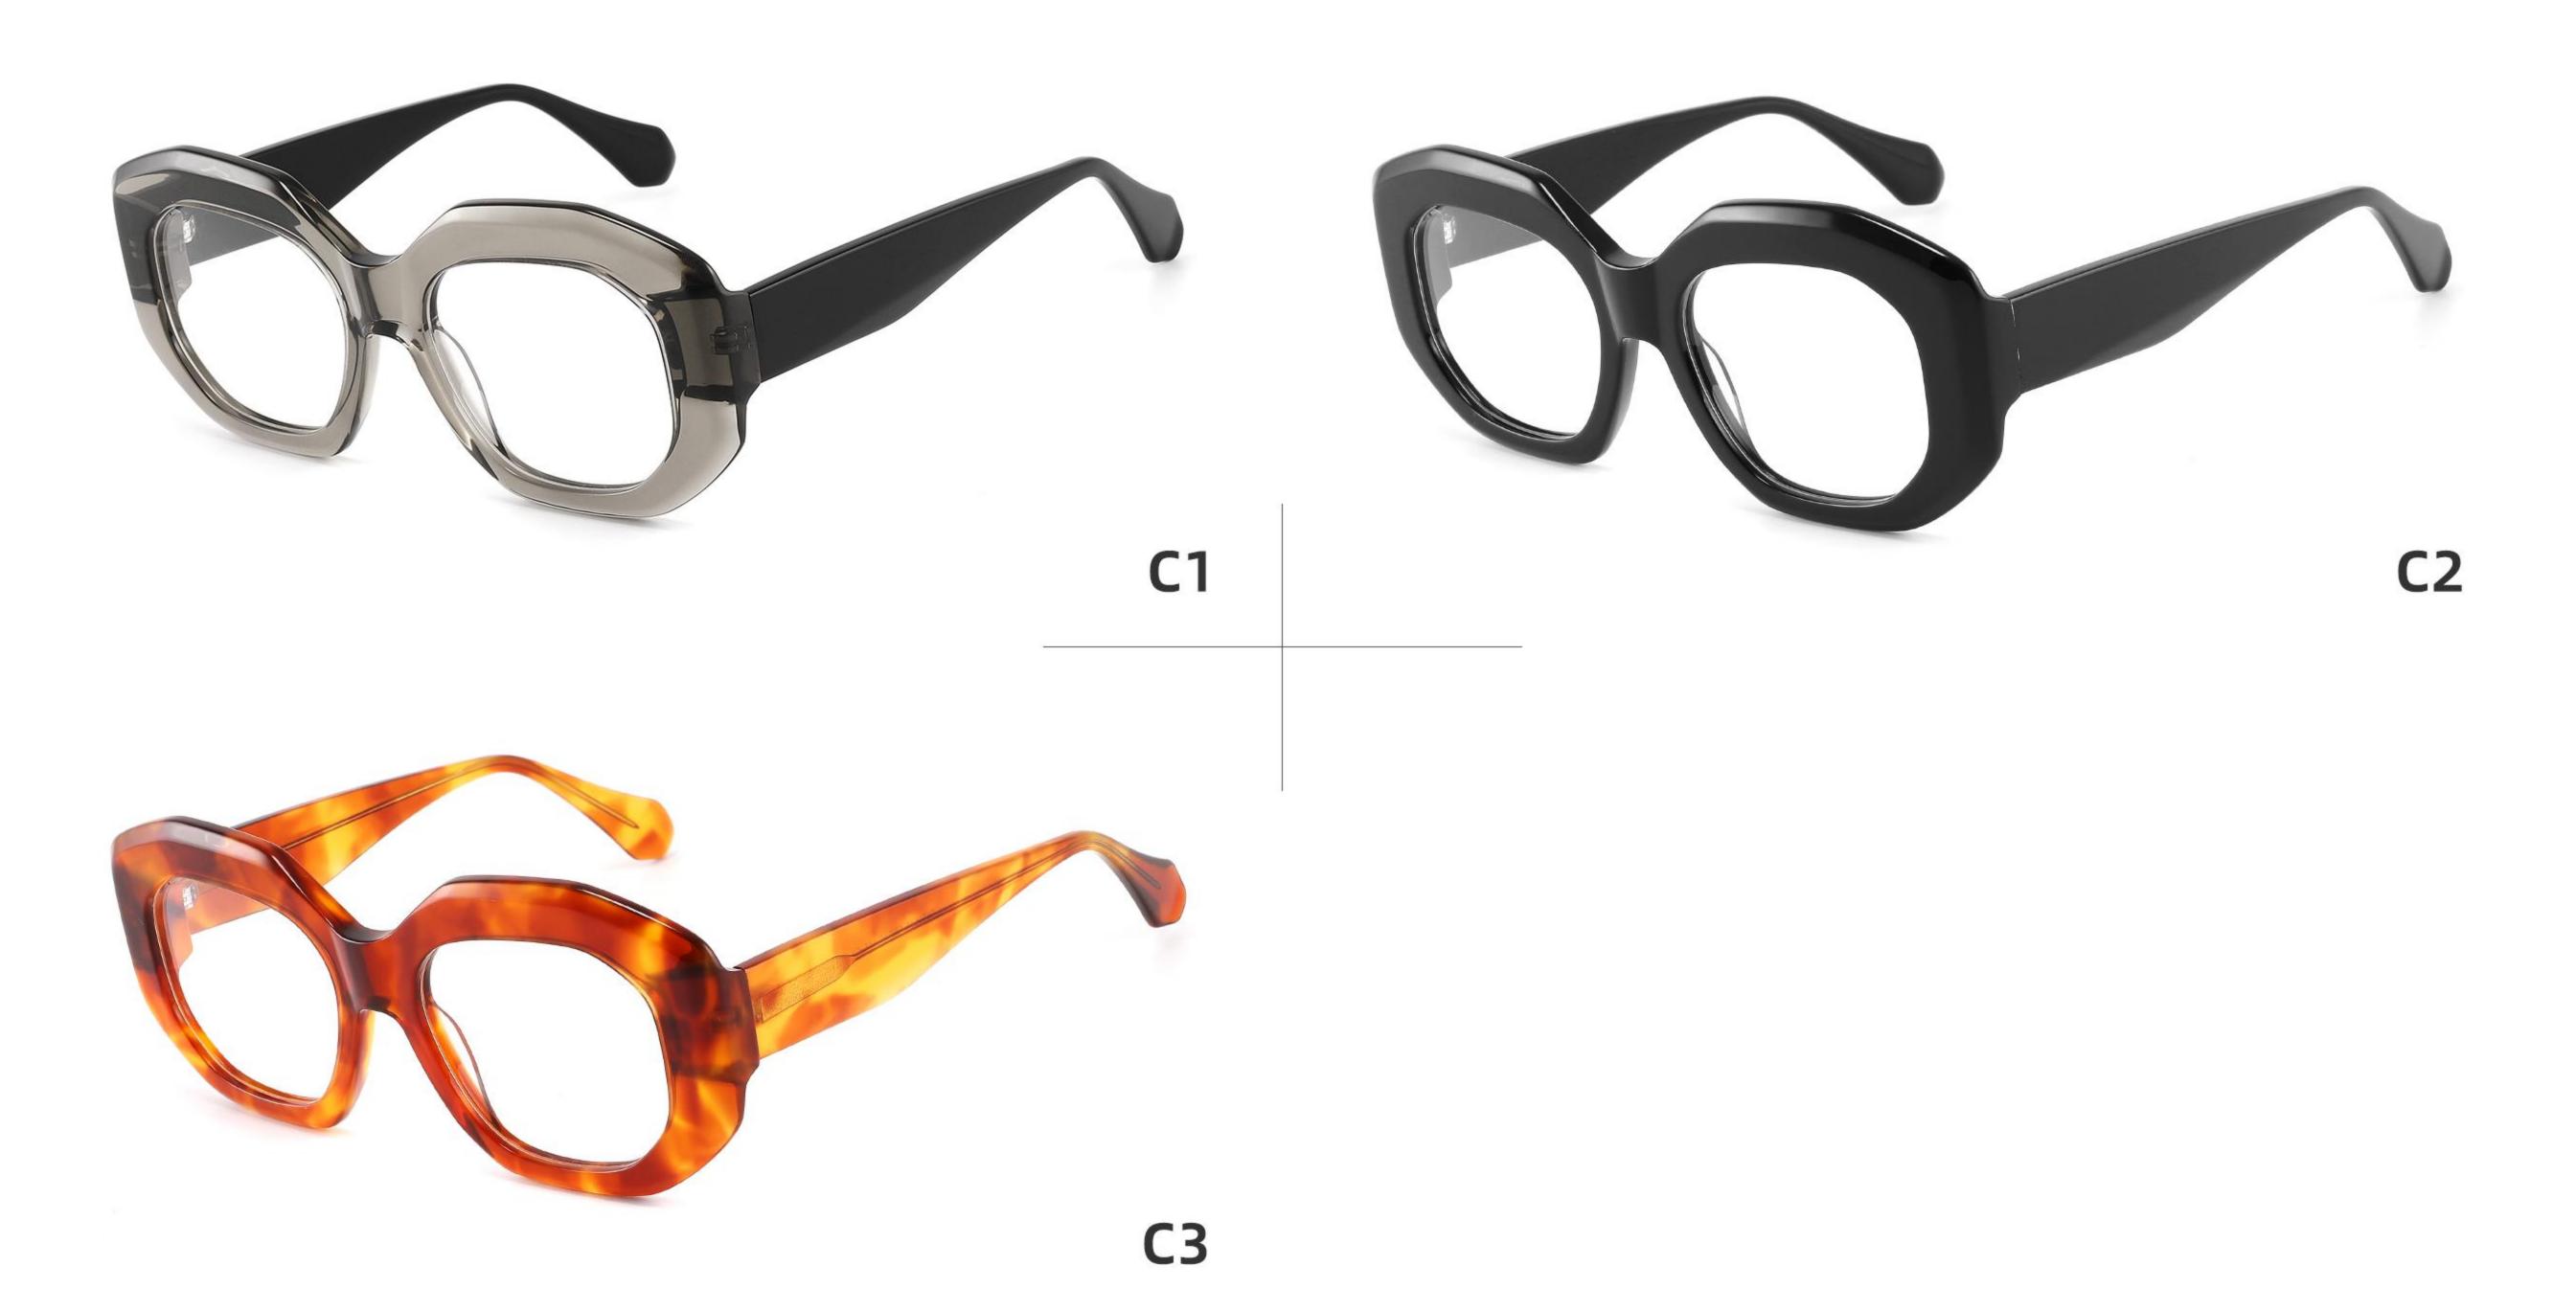

Size:51-21-145

Size:55-19-140

DETAIL DISPLAY

**COLOR DISPLAY** 

DETAIL DISPLAY

**COLOR DISPLAY** 

DETAIL DISPLAY

**COLOR DISPLAY** 

DETAIL DISPLAY

**COLOR DISPLAY** 

CI

C2

DETAIL DISPLAY

**COLOR DISPLAY** 

DETAIL DISPLAY

**COLOR DISPLAY** 