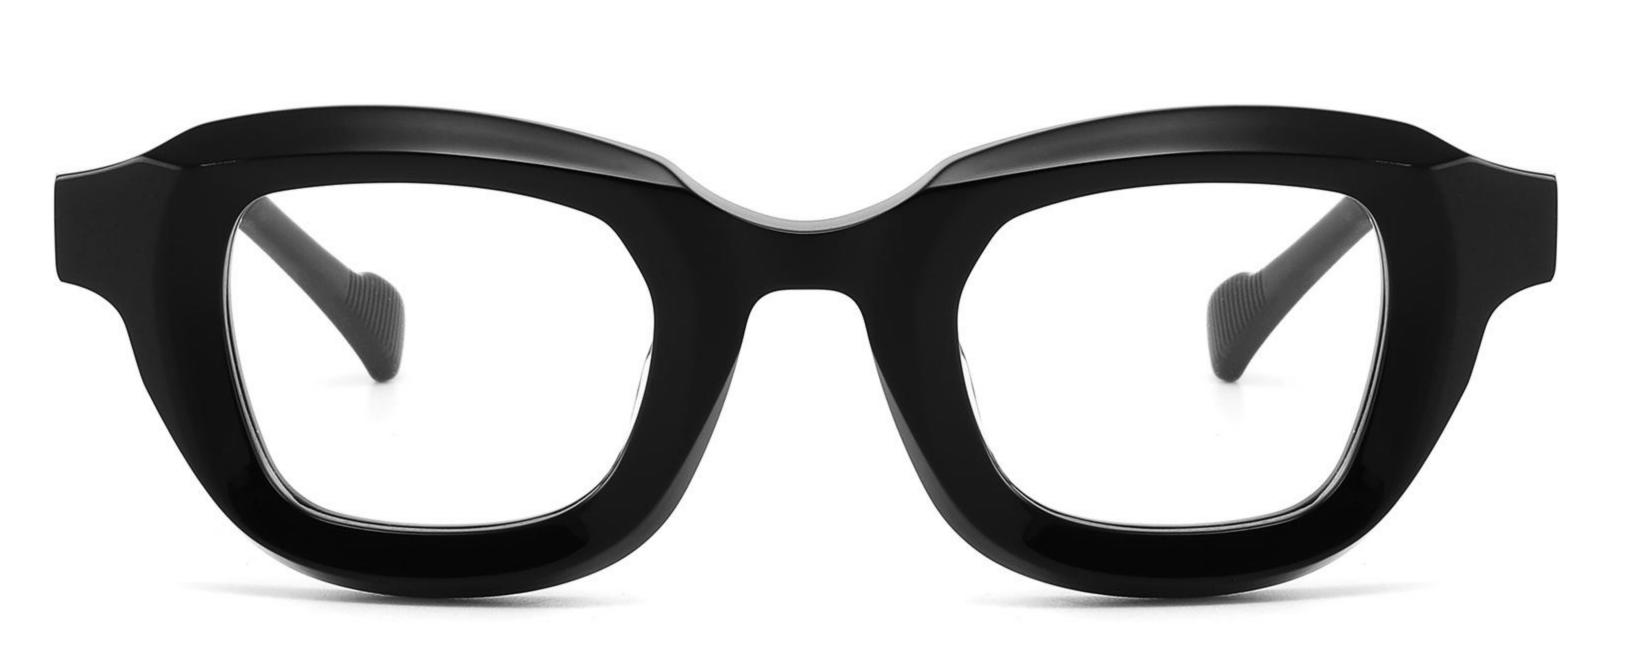

L DISPLAY



**COLOR DISPLAY** 





DETAIL DISPLAY



**COLOR DISPLAY** 





COLOR DISPLAY













150MM

DETAIL DISPLAY







**COLOR DISPLAY** 



**C**1



C2





DETAIL DISPLAY



**COLOR DISPLAY** 





DETAIL DISPLAY



**COLOR DISPLAY** 





DETAIL DISPLAY



**COLOR DISPLAY** 









Size:52-21-145











Size:42-23-142













Size:52-20-145











Size:50-24-145













Size:49-21-140

COLOR DISPLAY





C2





**C4** 







Size:49-21-148













Size:52-19-145













Size:51-20-145













Size:44-23-145













Size:42-22-142

COLOR DISPLAY















Size:44-19-145

COLOR DISPLAY











DETAIL DISPLAY



**COLOR DISPLAY** 









DETAIL DISPLAY



**COLOR DISPLAY** 









Size:48-26-145

COLOR DISPLAY















Size:43-28-145















Size:52-18-150















Size:51-23-145















Size:54-20-140











DETAIL DISPLAY



**COLOR DISPLAY** 





DETAIL DISPLAY



**COLOR DISPLAY** 



## Size: 43 □ 22-145



DETAIL DISPLAY



**COLOR DISPLAY** 





DETAIL DISPLAY



**COLOR DISPLAY** 





DETAIL DISPLAY



**COLOR DISPLAY** 





DETAIL DISPLAY



**COLOR DISPLAY** 





DETAIL DISPLAY



**COLOR DISPLAY**