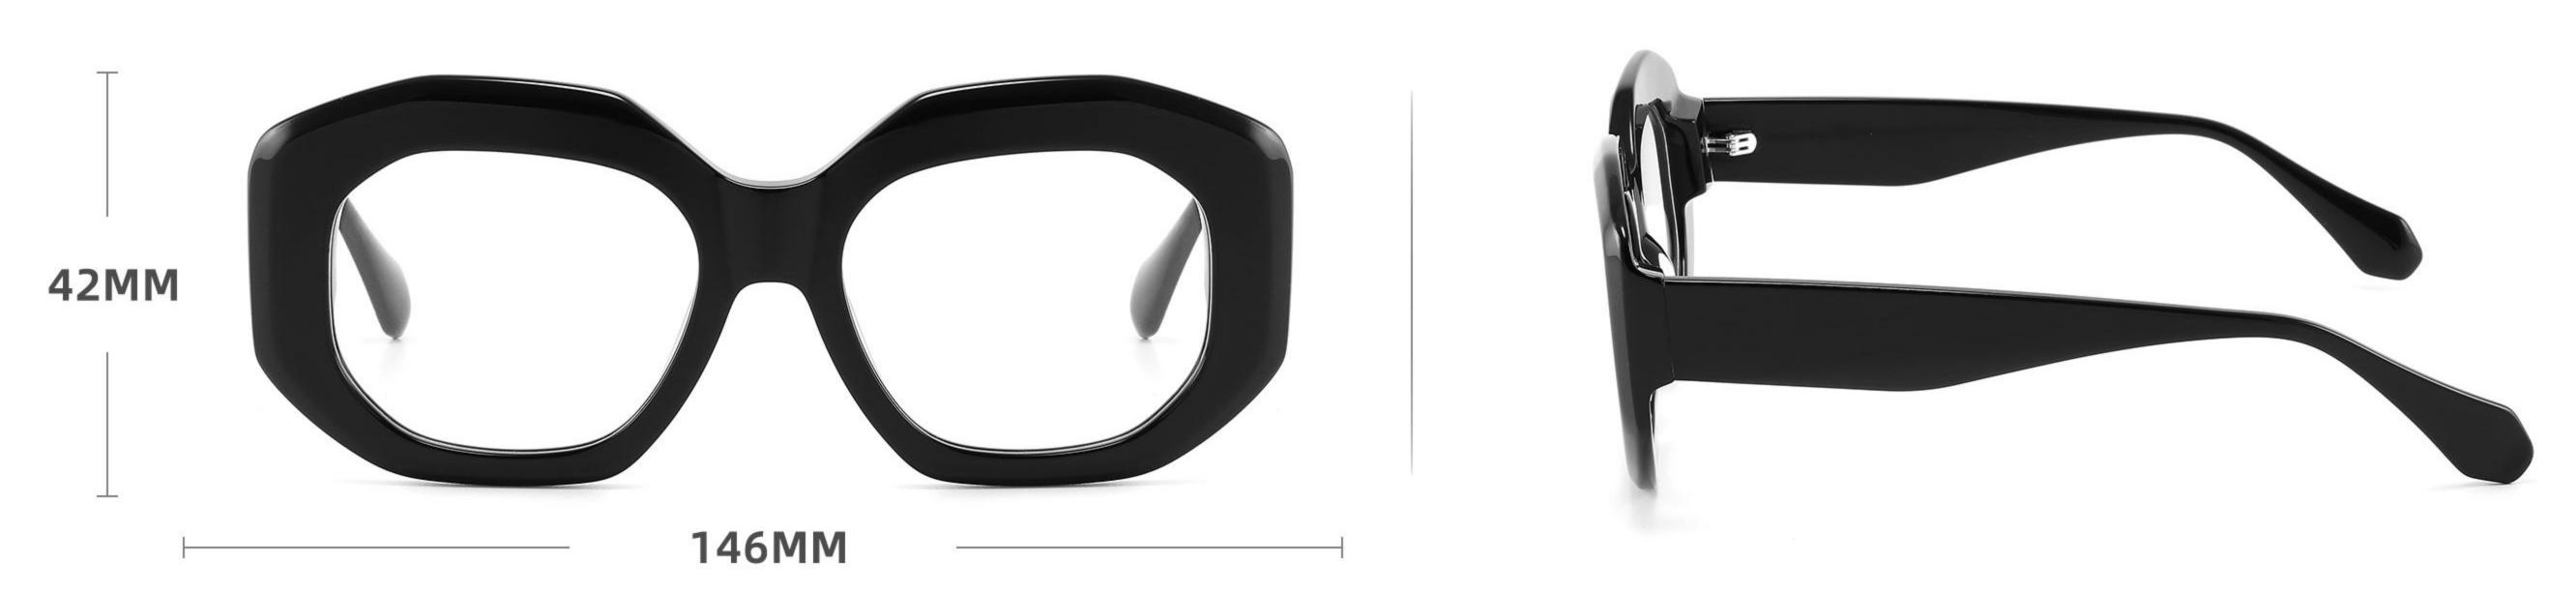

Size:51-21-145

Size:55-19-140

DETAIL DISPLAY

**COLOR DISPLAY** 

DETAIL DISPLAY

**COLOR DISPLAY** 

DETAIL DISPLAY

**COLOR DISPLAY** 

DETAIL DISPLAY

**COLOR DISPLAY** 

CI

C2

DETAIL DISPLAY

**COLOR DISPLAY** 

DETAIL DISPLAY

**COLOR DISPLAY** 