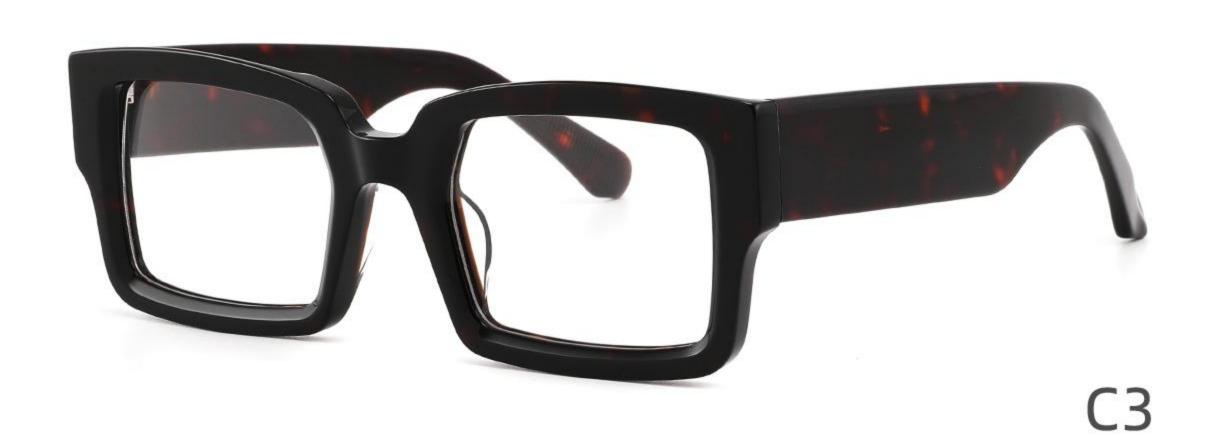

Size:52-20-145

Size:50-24-145

Size:49-21-140

COLOR DISPLAY

C2

**C4** 

Size:49-21-148

Size:52-19-145