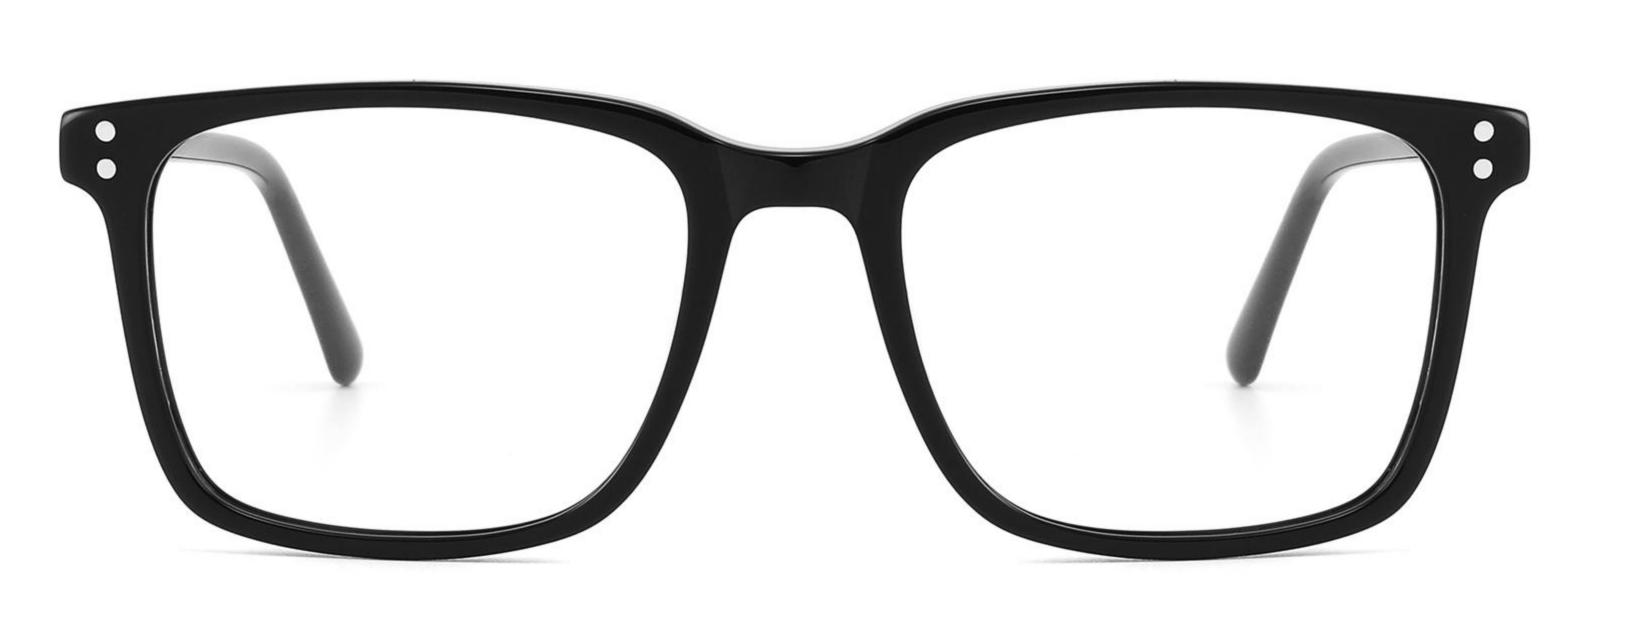

Acetate Optical Glasses for Adults
Optical Glasses (Optical Frames) Manufacturer in China
www.HEAPPY.com

Model: GL6646

Size:48-20-145

Model: GL6647 Size: 49-22-136

Size:51-19-145

Size:53-18-145

Size:53-18-145