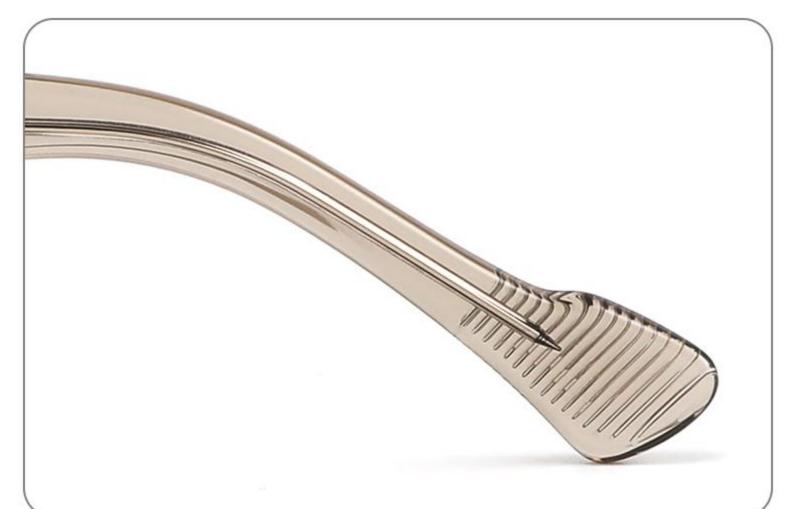

Size:51-21-145

Size:55-19-140

DETAIL DISPLAY

**COLOR DISPLAY** 

DETAIL DISPLAY

**COLOR DISPLAY** 

DETAIL DISPLAY

**COLOR DISPLAY** 

DETAIL DISPLAY

**COLOR DISPLAY** 

CI

C2

DETAIL DISPLAY

**COLOR DISPLAY** 

DETAIL DISPLAY

**COLOR DISPLAY** 