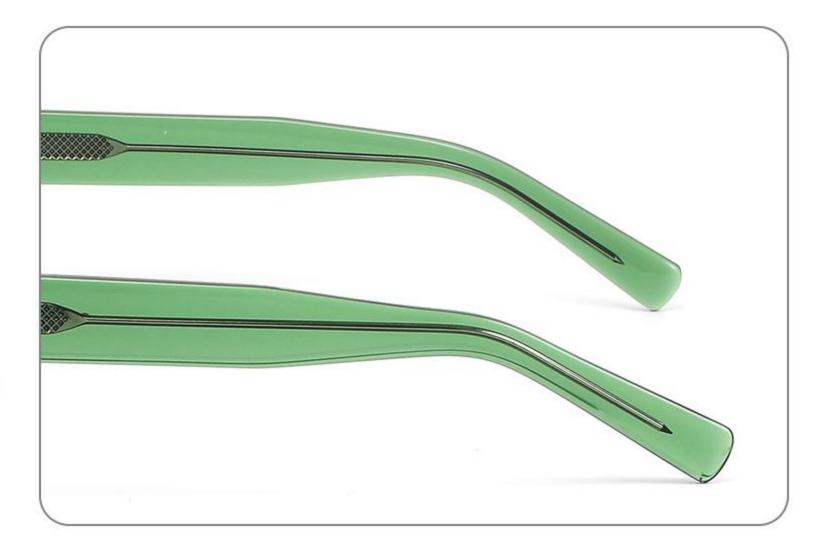

Size:51-21-145

Size:55-19-140

DETAIL DISPLAY

**COLOR DISPLAY** 

DETAIL DISPLAY

**COLOR DISPLAY** 

DETAIL DISPLAY

**COLOR DISPLAY** 

DETAIL DISPLAY

**COLOR DISPLAY** 

CI

C2

DETAIL DISPLAY

**COLOR DISPLAY** 

DETAIL DISPLAY

**COLOR DISPLAY** 