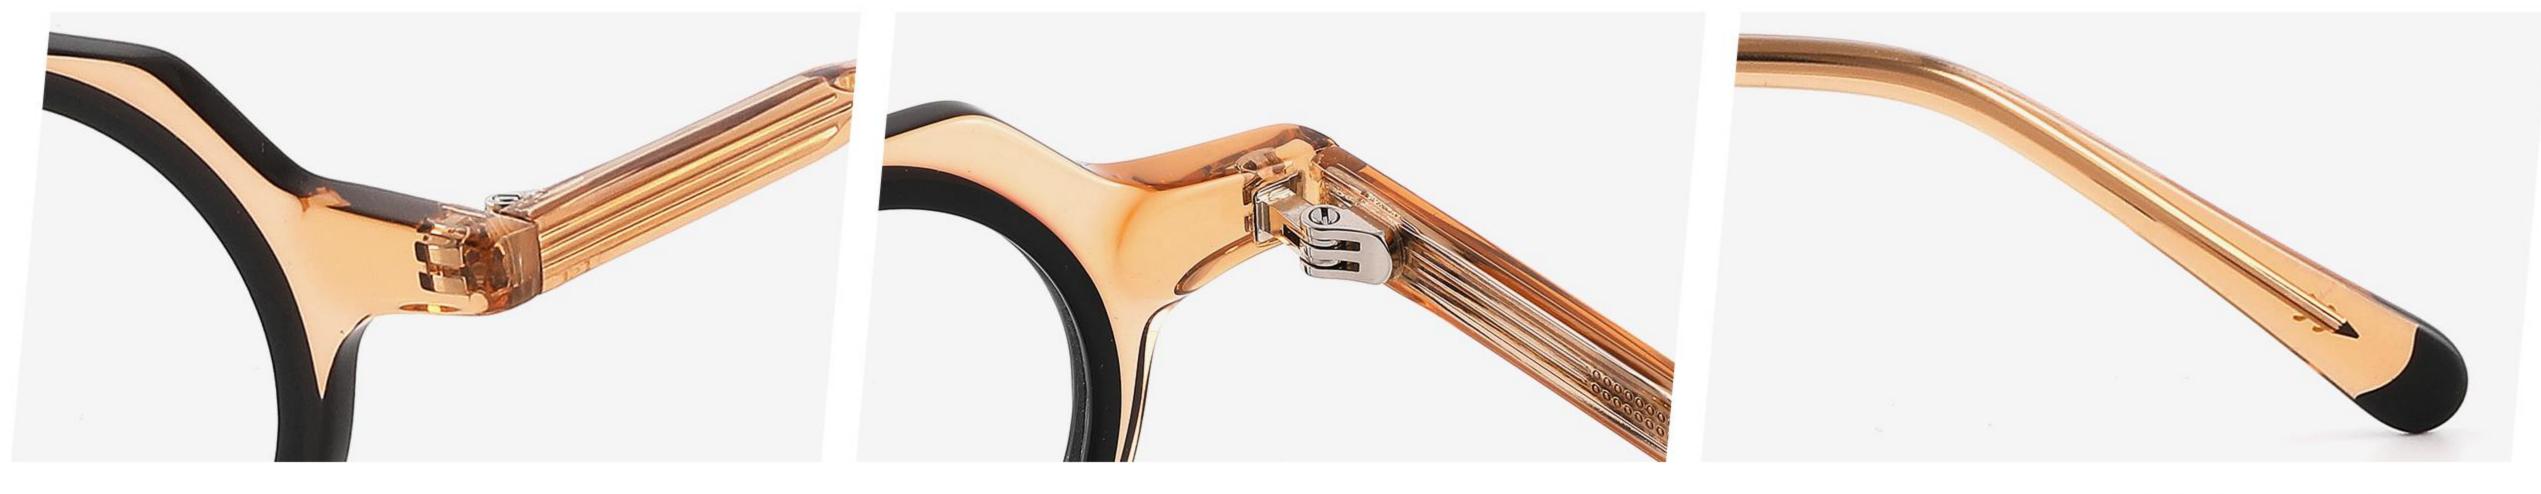

Size:51-21-145

Size:55-19-140

DETAIL DISPLAY

**COLOR DISPLAY** 

DETAIL DISPLAY

**COLOR DISPLAY** 

DETAIL DISPLAY

**COLOR DISPLAY** 

DETAIL DISPLAY

**COLOR DISPLAY** 

CI

C2

DETAIL DISPLAY

**COLOR DISPLAY** 

DETAIL DISPLAY

**COLOR DISPLAY** 

DETAIL DISPLAY

**COLOR DISPLAY** 

COLOR DISPLAY

150MM

DETAIL DISPLAY

**COLOR DISPLAY** 

**C**1

C2

DETAIL DISPLAY

**COLOR DISPLAY** 

DETAIL DISPLAY

**COLOR DISPLAY** 

DETAIL DISPLAY

**COLOR DISPLAY** 

Size:52-21-145

Size:42-23-142

DETAIL DISPLAY

**COLOR DISPLAY** 

DETAIL DISPLAY

**COLOR DISPLAY** 

## Size: 43 □ 22-145

DETAIL DISPLAY

**COLOR DISPLAY** 

DETAIL DISPLAY

**COLOR DISPLAY** 

DETAIL DISPLAY

**COLOR DISPLAY** 

DETAIL DISPLAY

**COLOR DISPLAY** 

DETAIL DISPLAY

**COLOR DISPLAY** 