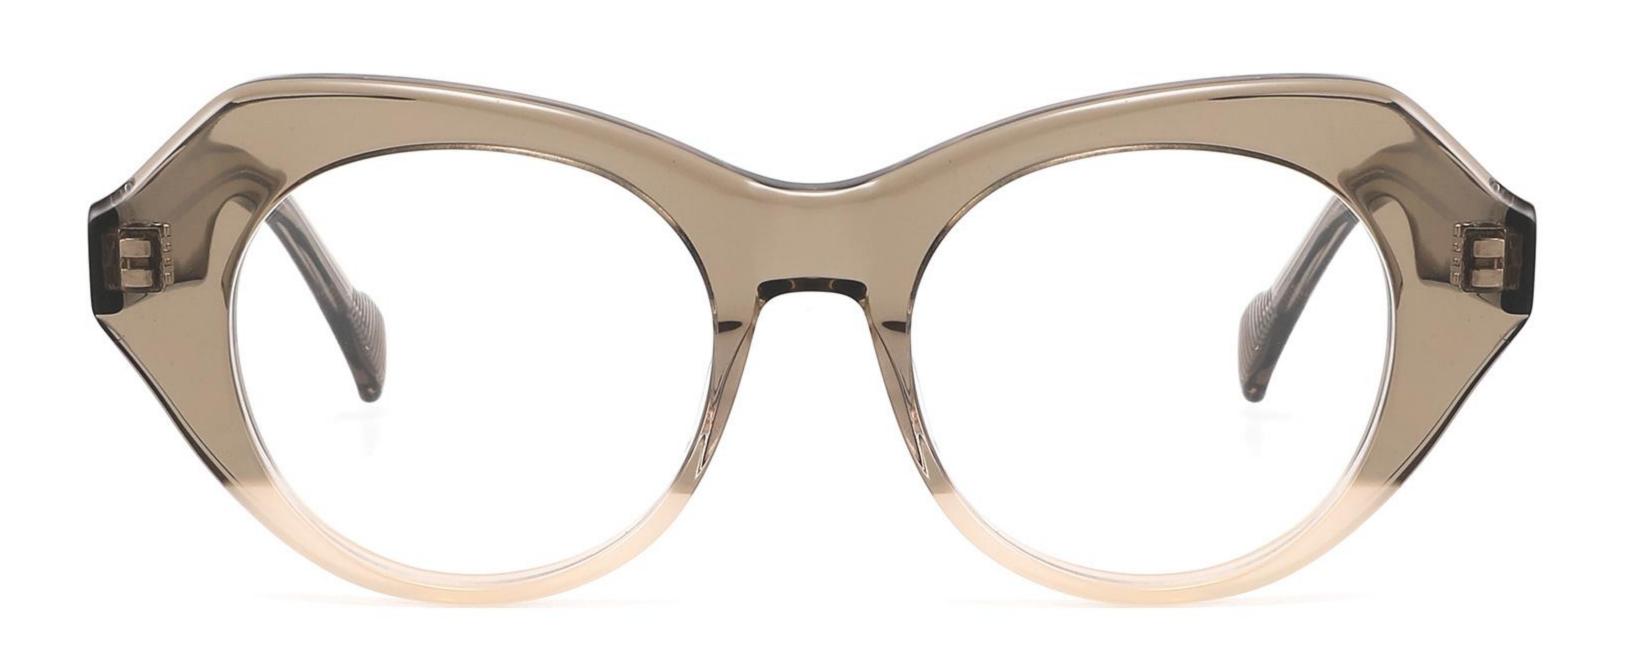

Acetate Optical Glasses for Adults
Optical Glasses (Optical Frames) Manufacturer in China
www.HEAPPY.com







Model: GL6646

Size:48-20-145















Model: GL6647 Size: 49-22-136

























Size:51-19-145















Size:53-18-145













Size:53-18-145













Size:51-23-145













Size:54-15-145













Size:49-21-145













Size:47-18-145













Model:GL6632 Size:52-20-145













Size:51-19-145













Size:54-19-140













Size:53-17-145













Size:51-21-145













Size:55-19-140









DETAIL DISPLAY



**COLOR DISPLAY** 





DETAIL DISPLAY



**COLOR DISPLAY** 





DETAIL DISPLAY



**COLOR DISPLAY** 







DETAIL DISPLAY







**COLOR DISPLAY** 





CI

C2







DETAIL DISPLAY



**COLOR DISPLAY** 





DETAIL DISPLAY



**COLOR DISPLAY** 





DETAIL DISPLAY



**COLOR DISPLAY** 





COLOR DISPLAY













150MM

DETAIL DISPLAY







**COLOR DISPLAY** 



**C**1



C2





DETAIL DISPLAY



**COLOR DISPLAY** 





DETAIL DISPLAY



**COLOR DISPLAY** 





DETAIL DISPLAY



**COLOR DISPLAY** 









Size:52-21-145











Size:42-23-142