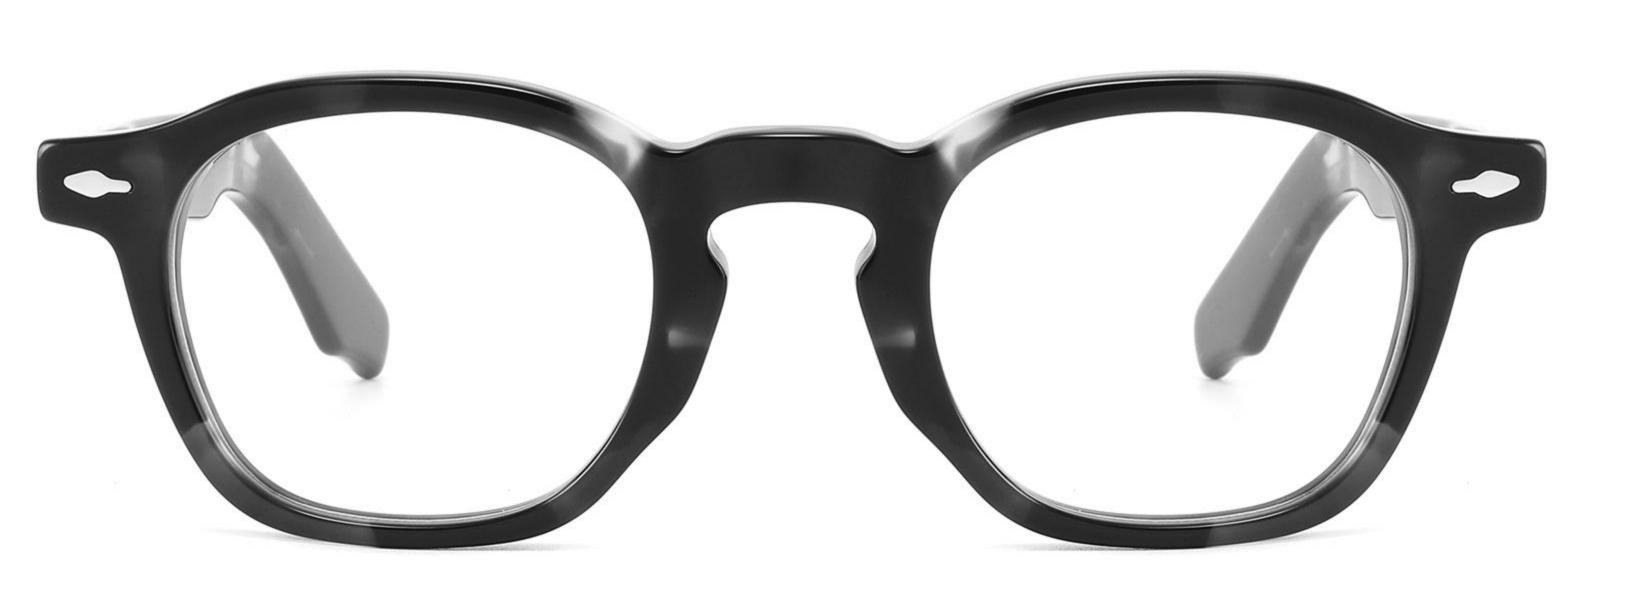

Acetate Optical Glasses for Adults
Optical Glasses (Optical Frames) Manufacturer in China
www.HEAPPY.com

Model: GL6646

Size:48-20-145

Model: GL6647 Size: 49-22-136

Size:51-19-145

Size:53-18-145

Size:53-18-145