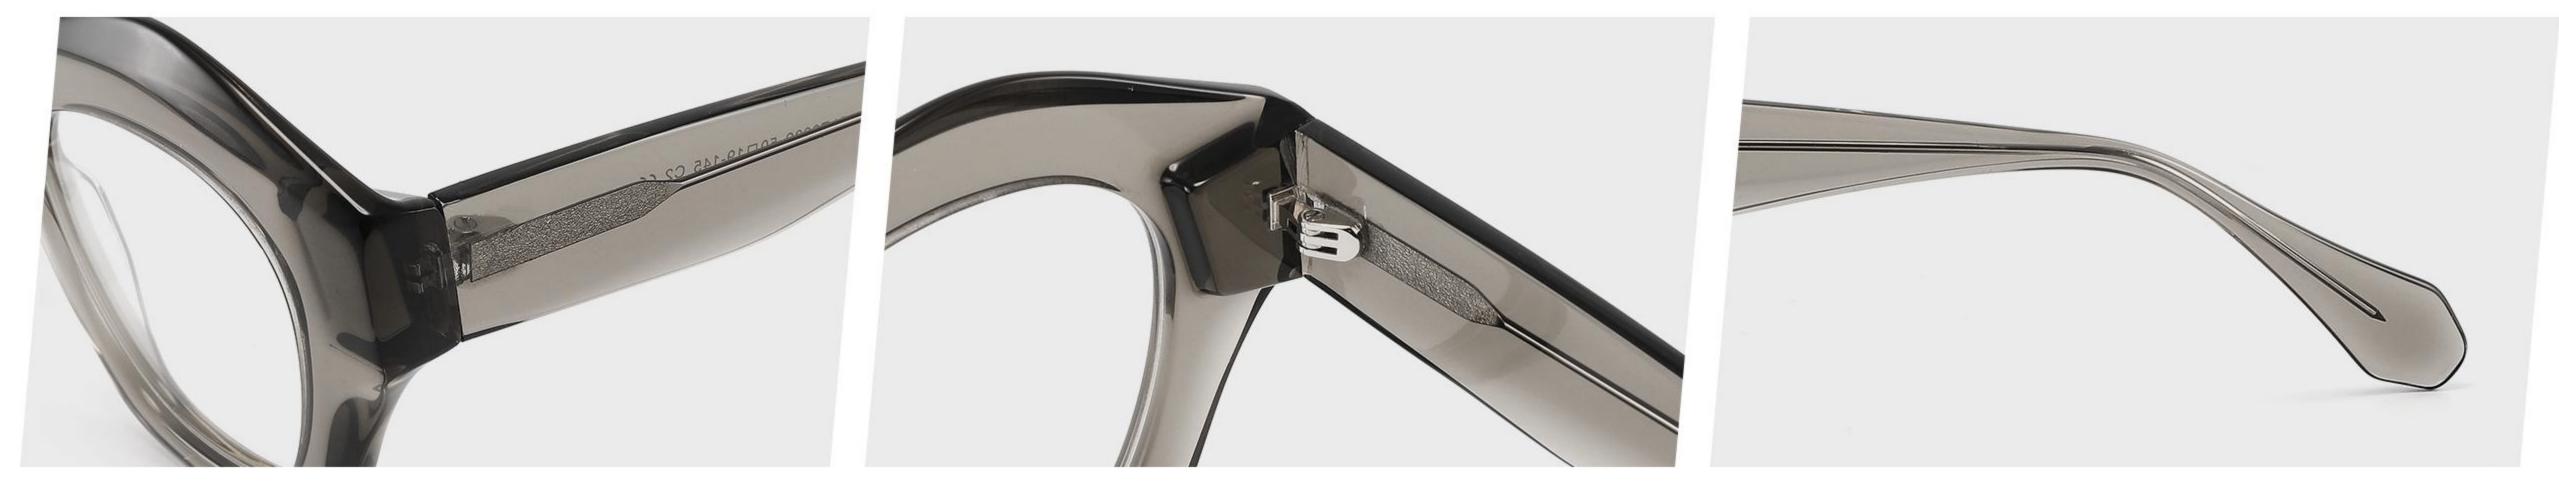

DETAIL DISPLAY

**COLOR DISPLAY** 

DETAIL DISPLAY

**COLOR DISPLAY** 

## Size: 43 □ 22-145

DETAIL DISPLAY

**COLOR DISPLAY** 

DETAIL DISPLAY

**COLOR DISPLAY** 

DETAIL DISPLAY

**COLOR DISPLAY** 

DETAIL DISPLAY