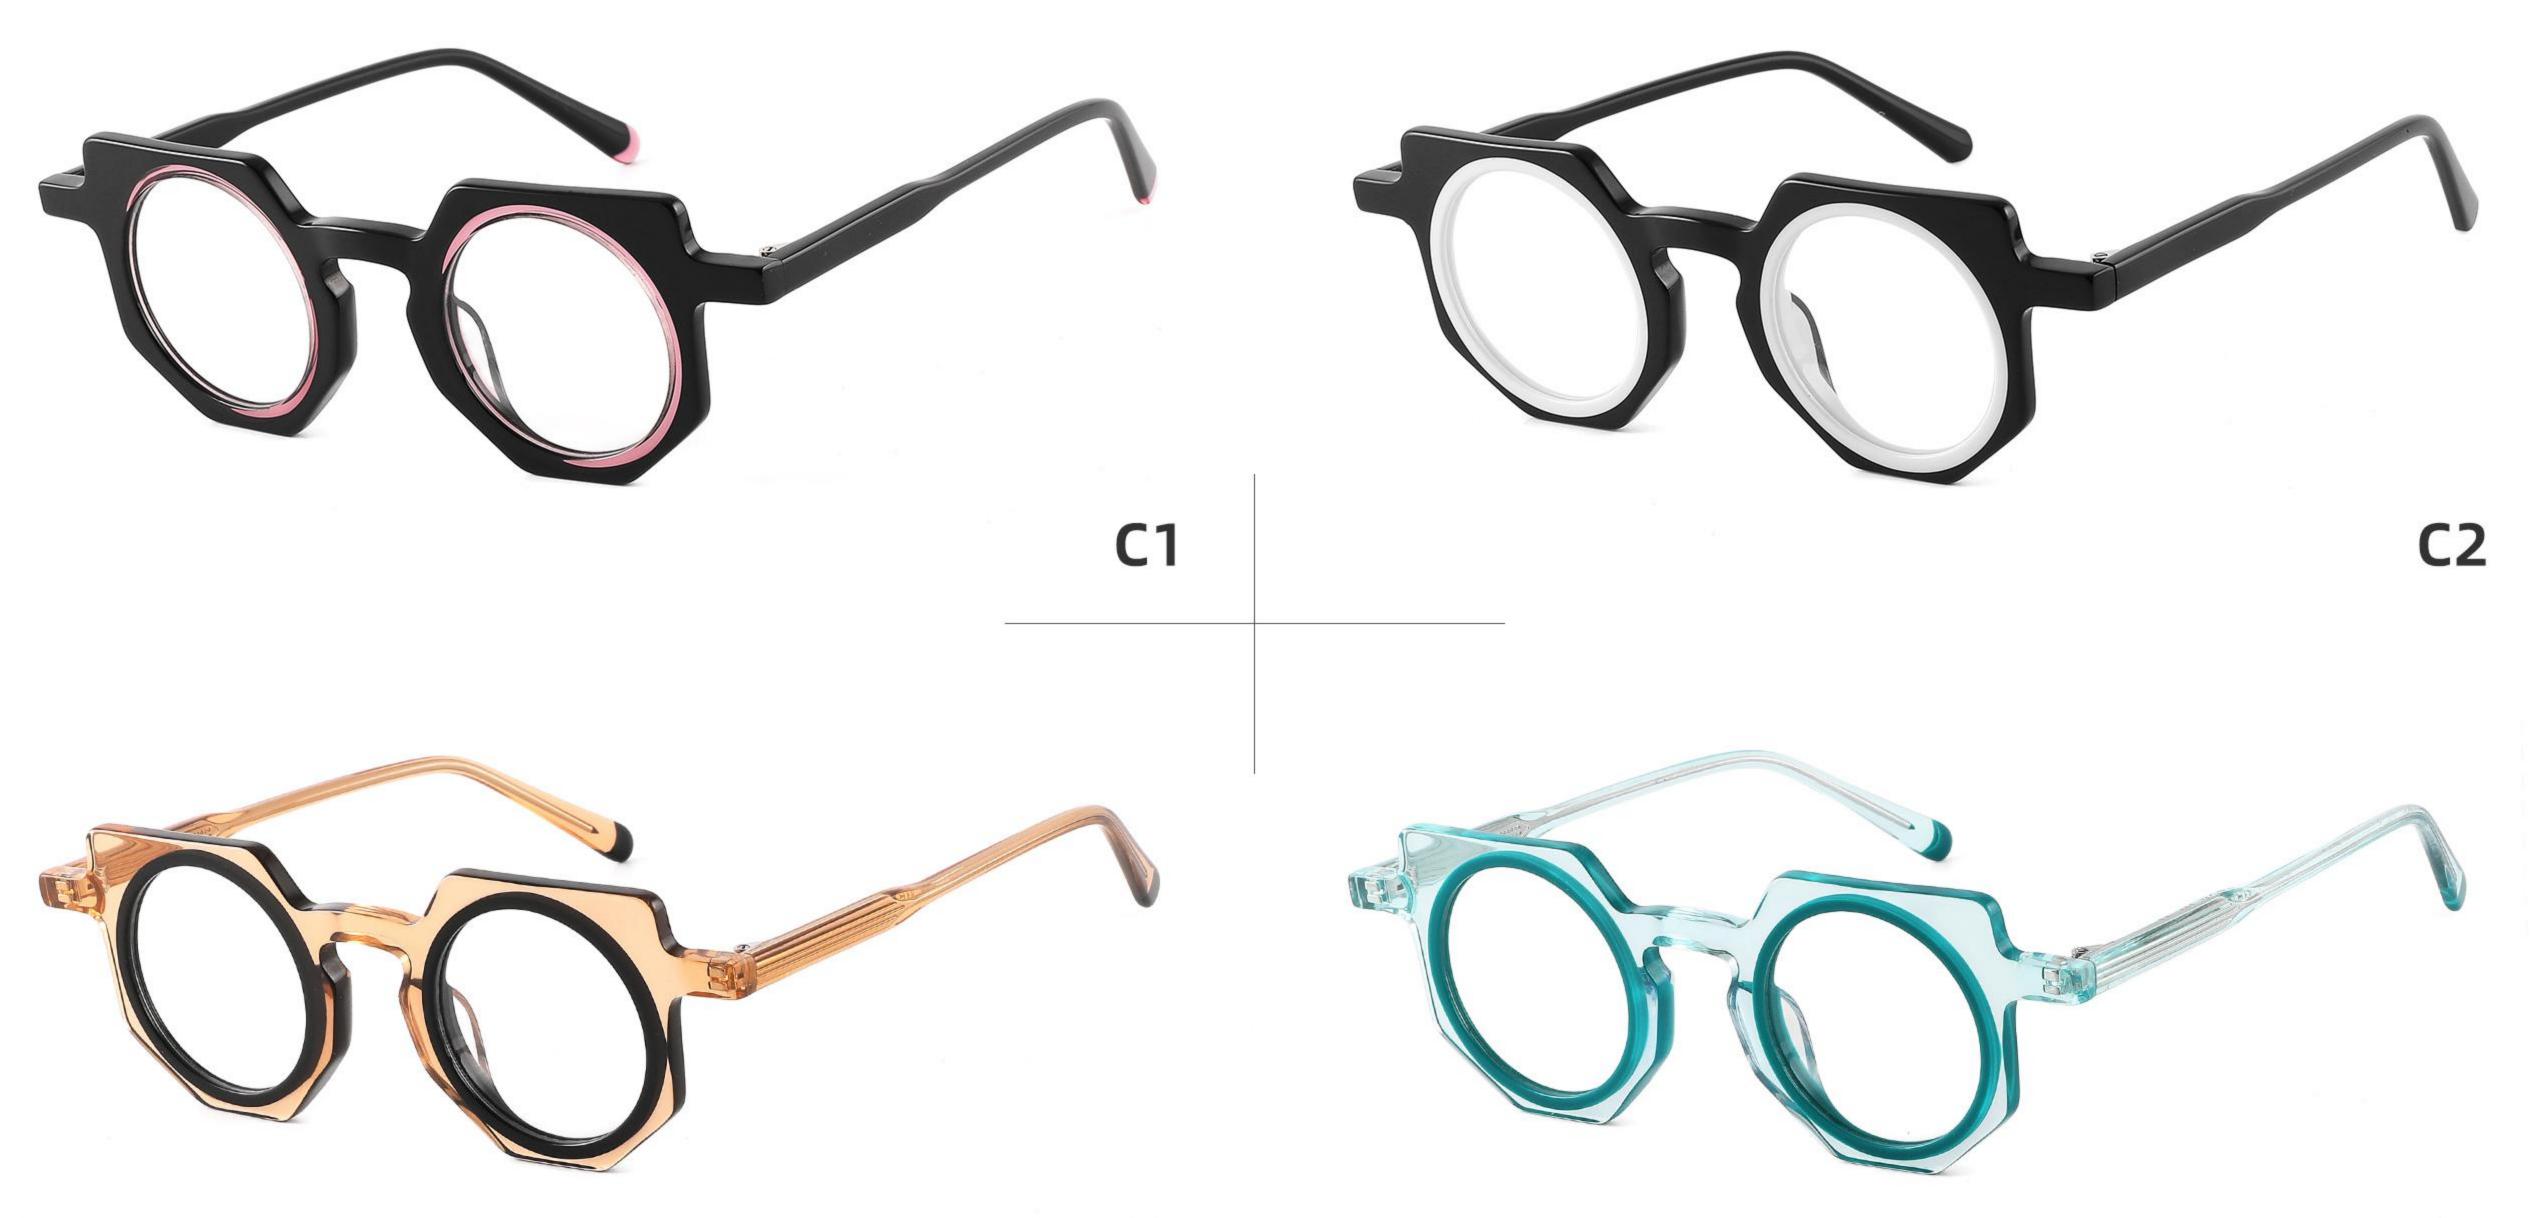

DETAIL DISPLAY

**COLOR DISPLAY** 

CI

C2

DETAIL DISPLAY

**COLOR DISPLAY** 

DETAIL DISPLAY

**COLOR DISPLAY** 

DETAIL DISPLAY

**COLOR DISPLAY** 

COLOR DISPLAY

150MM

DETAIL DISPLAY

**COLOR DISPLAY** 

**C**1

C2