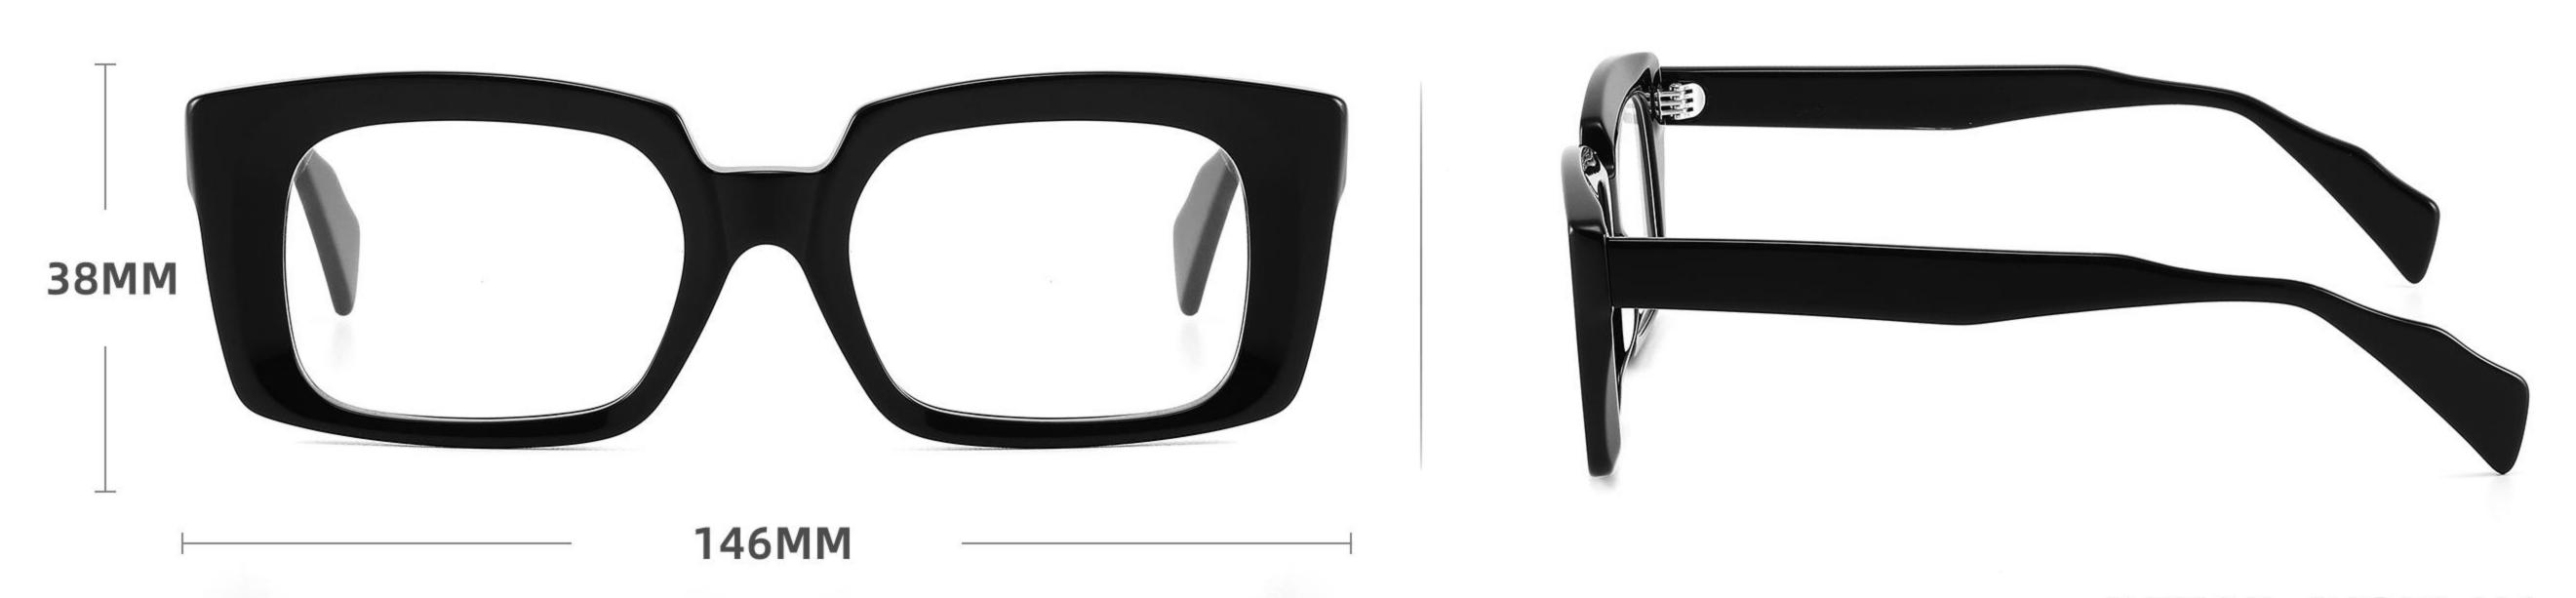

Size:52-20-145

Size:50-24-145

Size:49-21-140

COLOR DISPLAY

C2

**C4** 

Size:49-21-148

Size:52-19-145

Size:51-20-145

Size:44-23-145

Size:42-22-142

COLOR DISPLAY

Size:44-19-145

COLOR DISPLAY

DETAIL DISPLAY

**COLOR DISPLAY** 