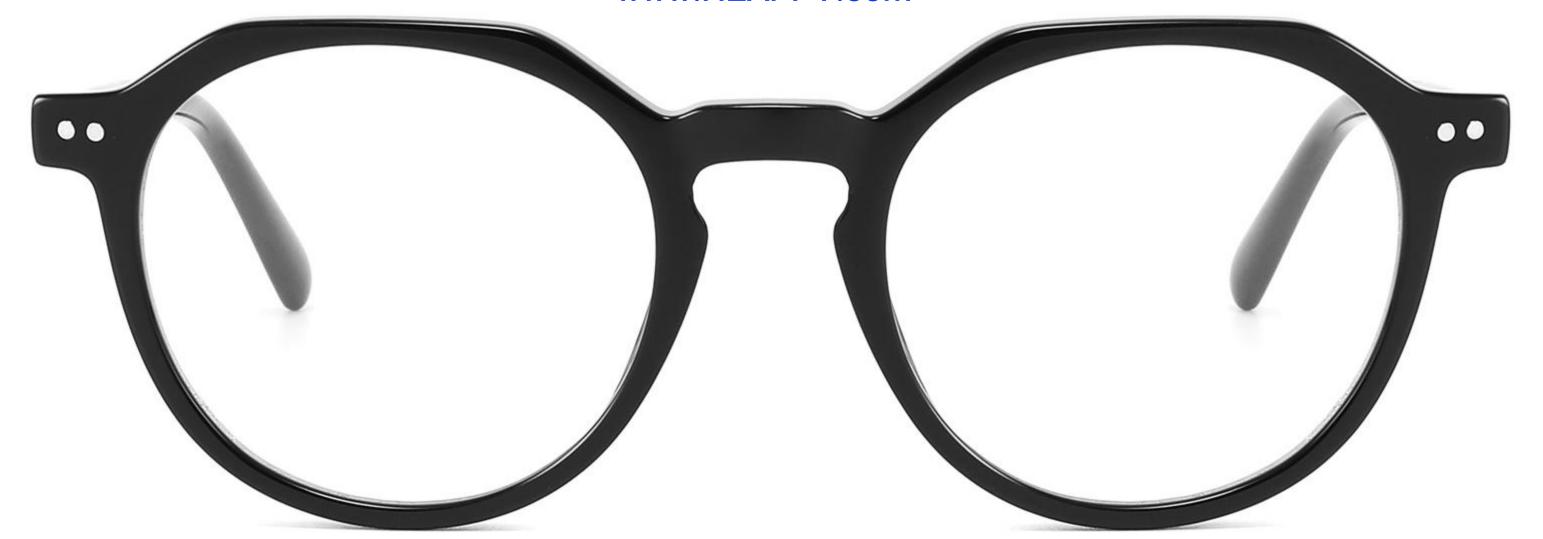

Acetate Optical Glasses for Adults
Optical Glasses (Optical Frames) Manufacturer in China
www.HEAPPY.com

Model: GL6646

Size:48-20-145

Model: GL6647 Size: 49-22-136

Size:51-19-145

Size:53-18-145

Size:53-18-145