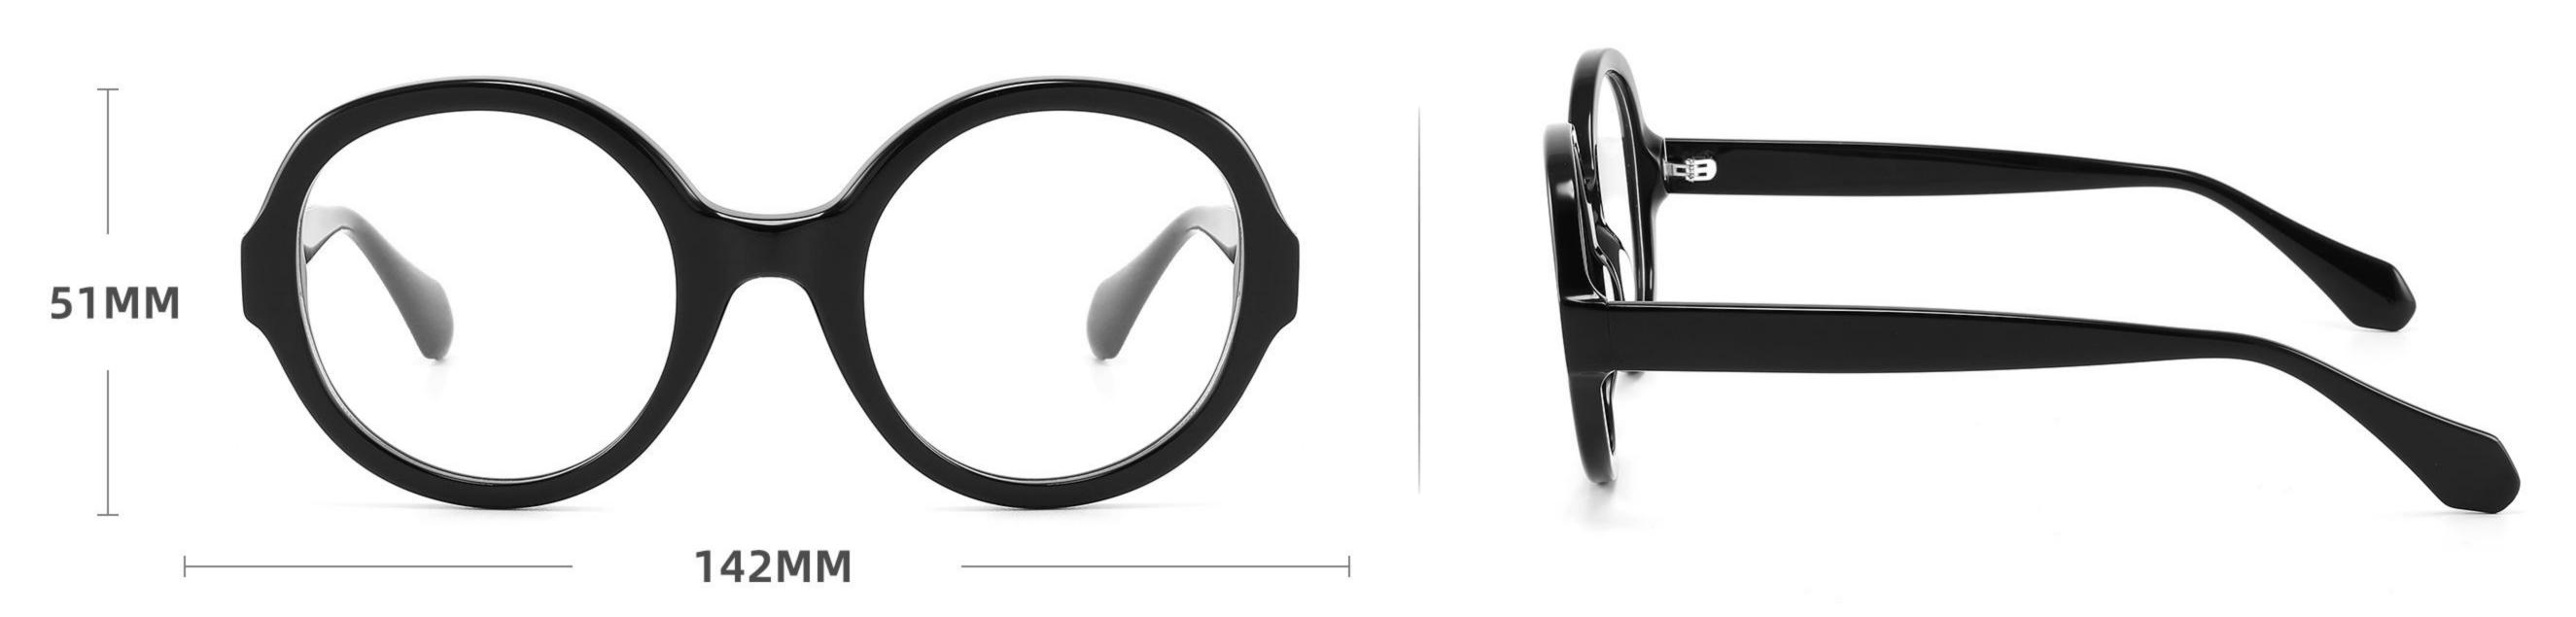

Size:51-21-145

Size:55-19-140

DETAIL DISPLAY

**COLOR DISPLAY** 

DETAIL DISPLAY

**COLOR DISPLAY** 

DETAIL DISPLAY

**COLOR DISPLAY** 