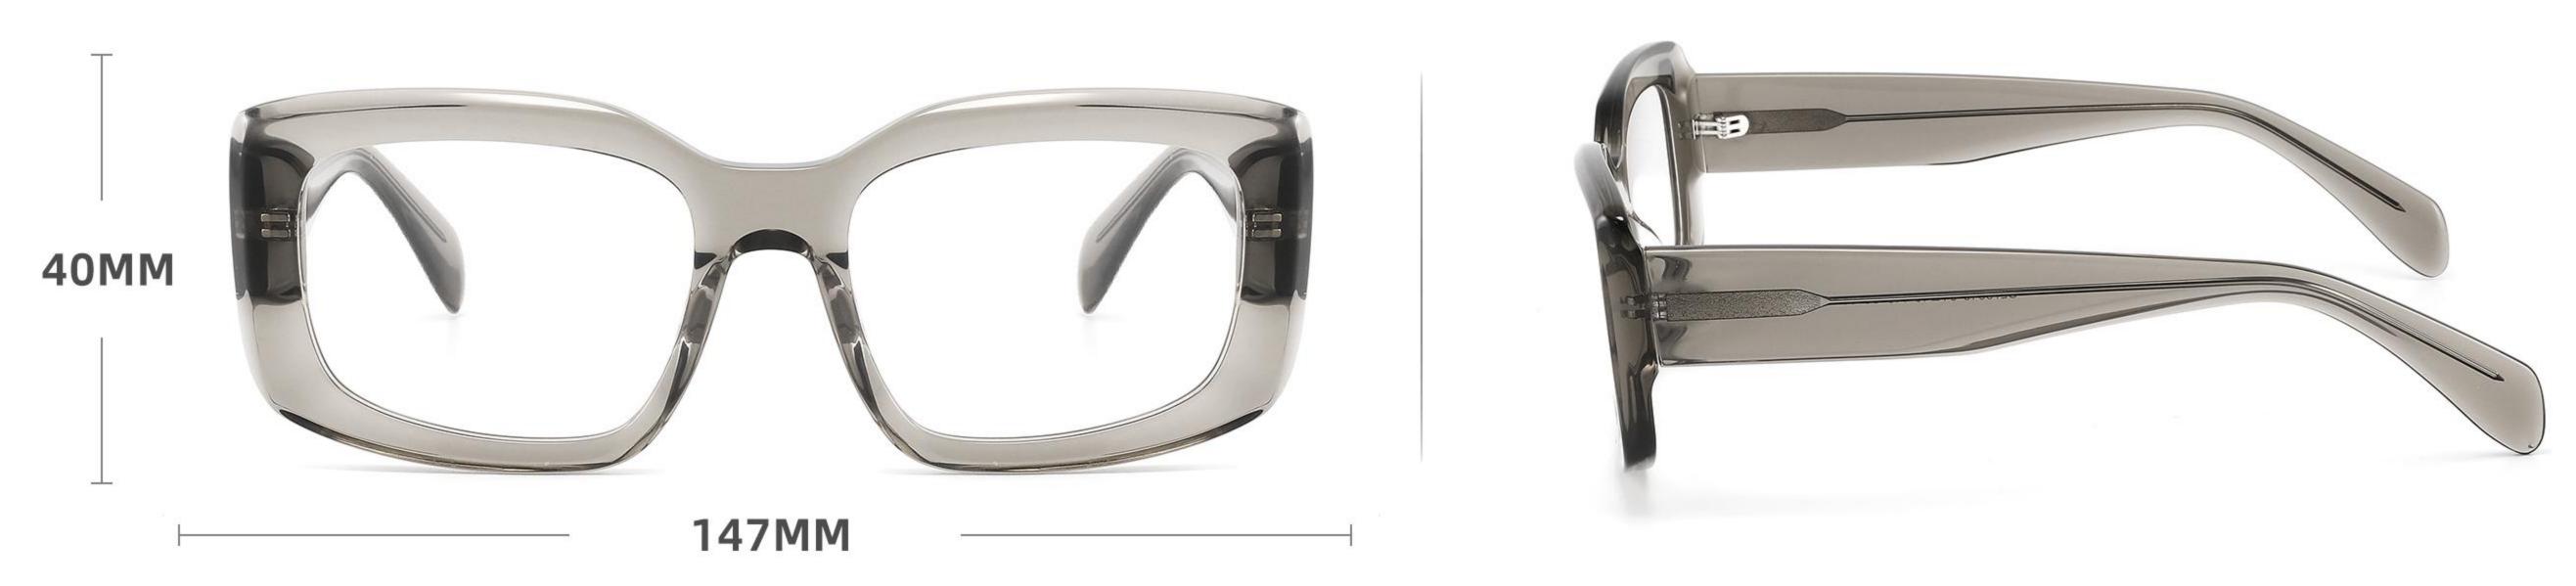

DETAIL DISPLAY

**COLOR DISPLAY** 

COLOR DISPLAY

150MM

DETAIL DISPLAY

**COLOR DISPLAY** 

**C**1

C2