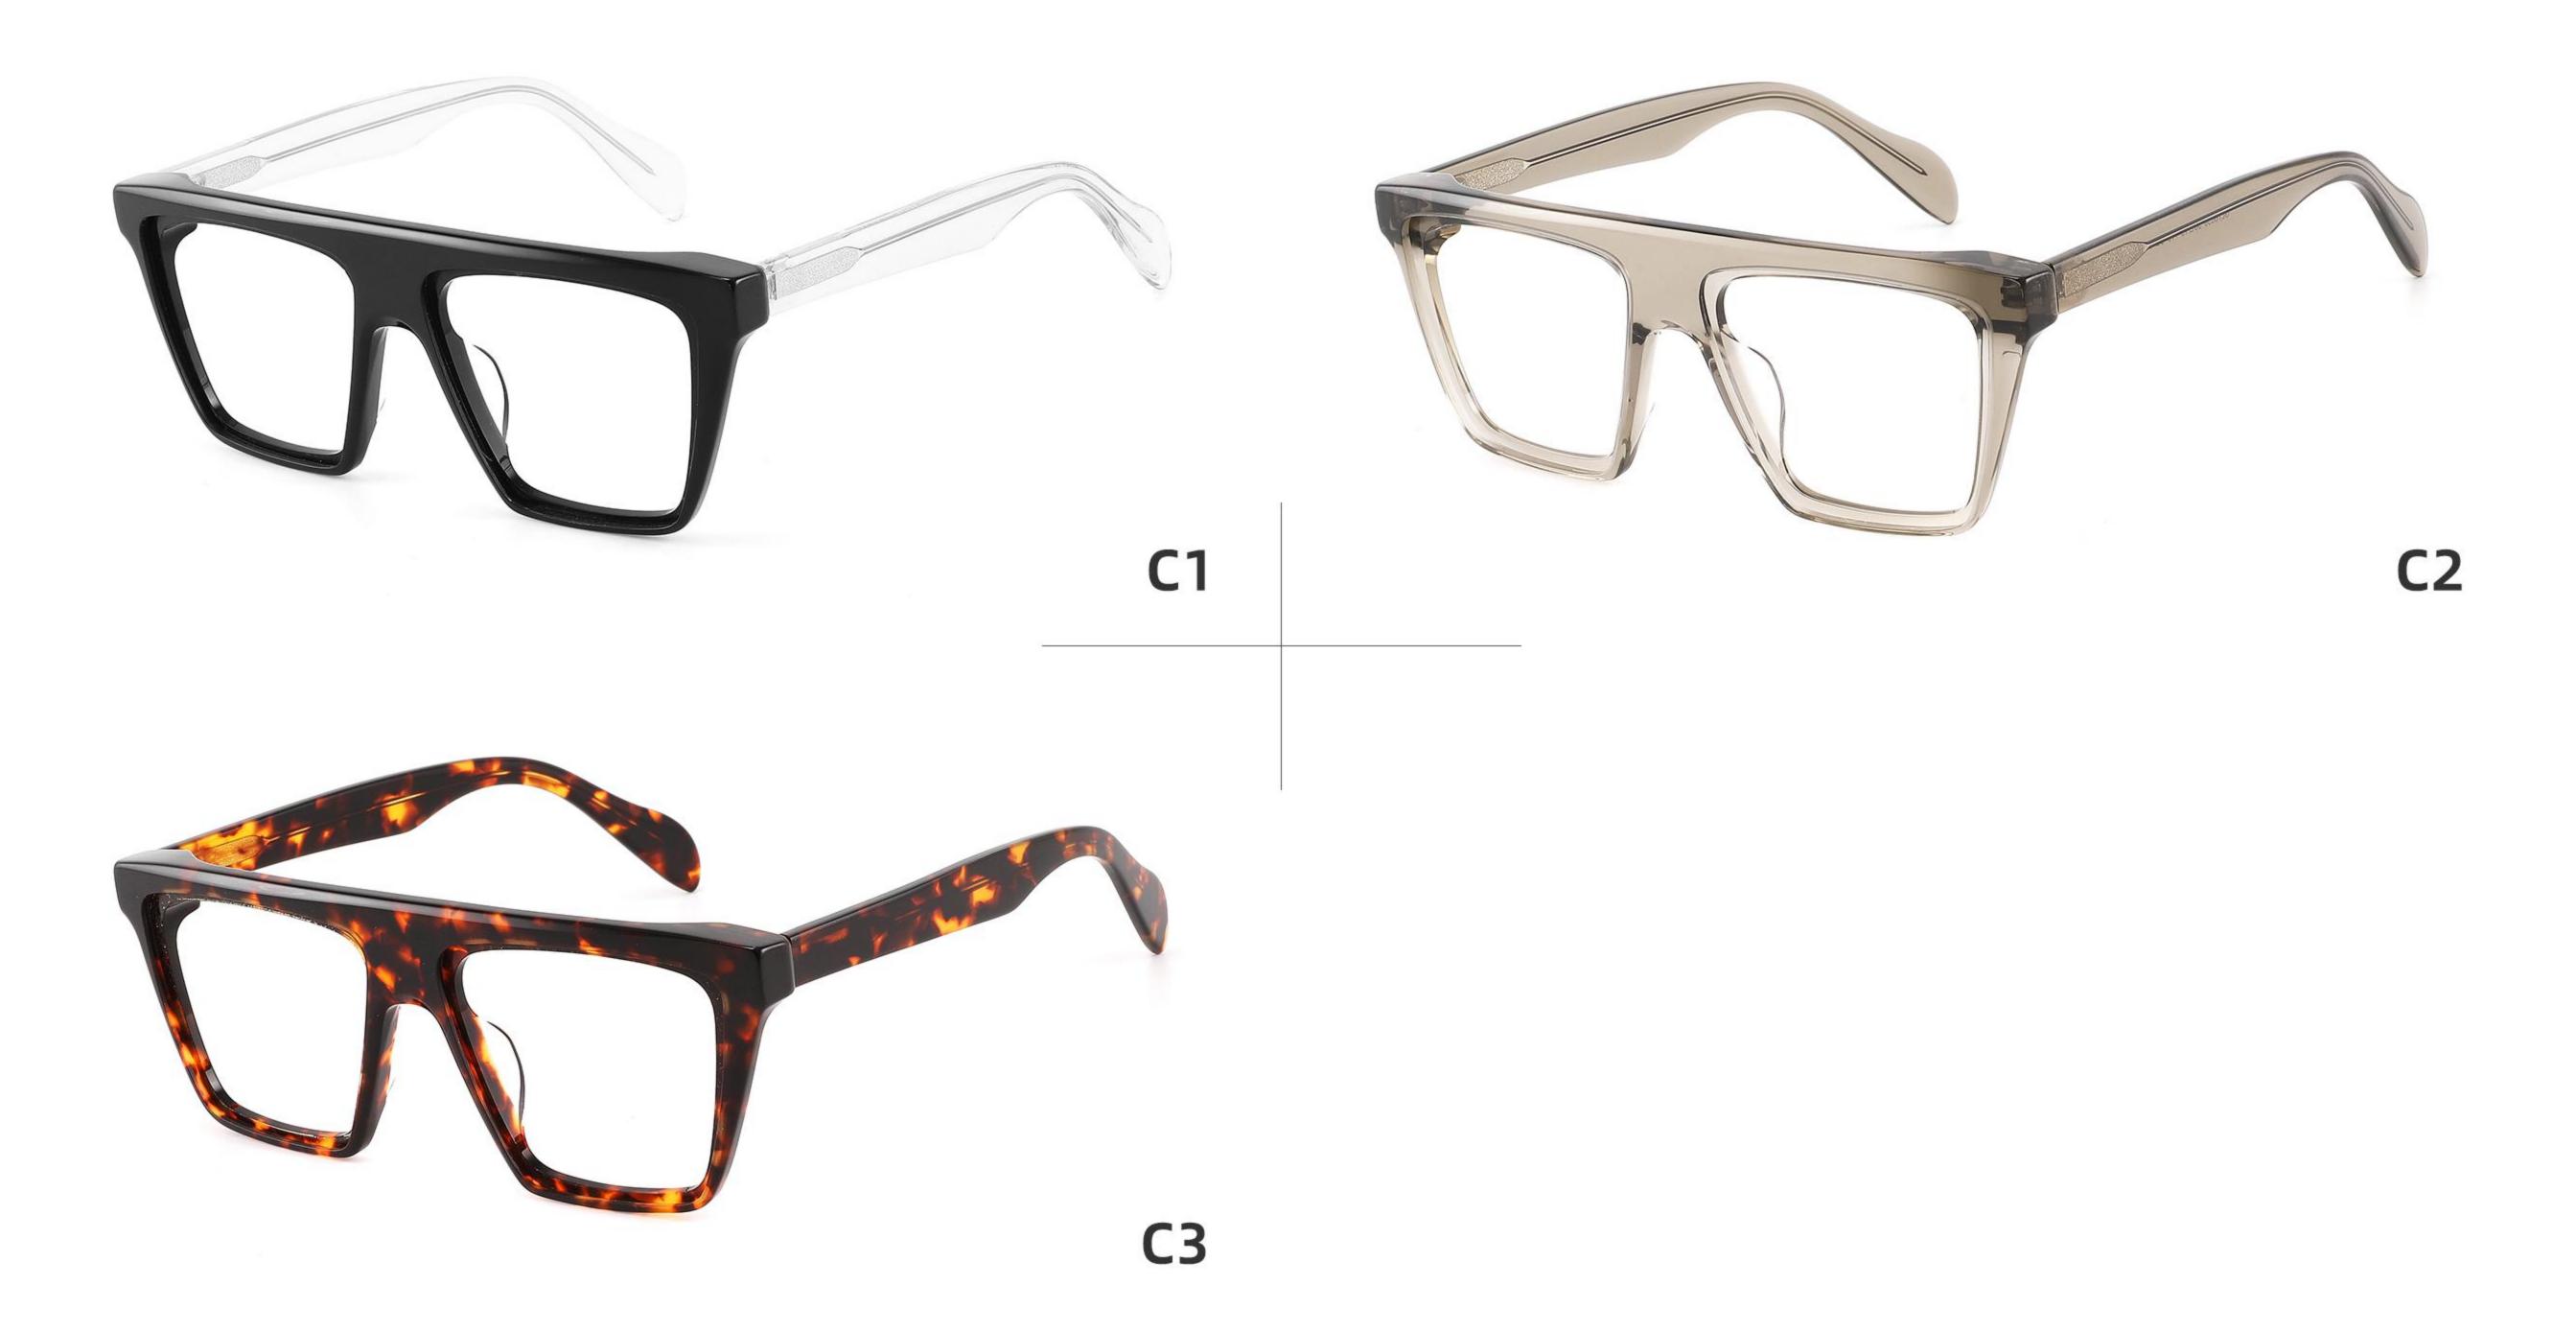

Size:51-21-145

Size:55-19-140

DETAIL DISPLAY

**COLOR DISPLAY** 

DETAIL DISPLAY

**COLOR DISPLAY** 

DETAIL DISPLAY

**COLOR DISPLAY** 

DETAIL DISPLAY

**COLOR DISPLAY** 

CI

C2

DETAIL DISPLAY

**COLOR DISPLAY** 

DETAIL DISPLAY

**COLOR DISPLAY** 