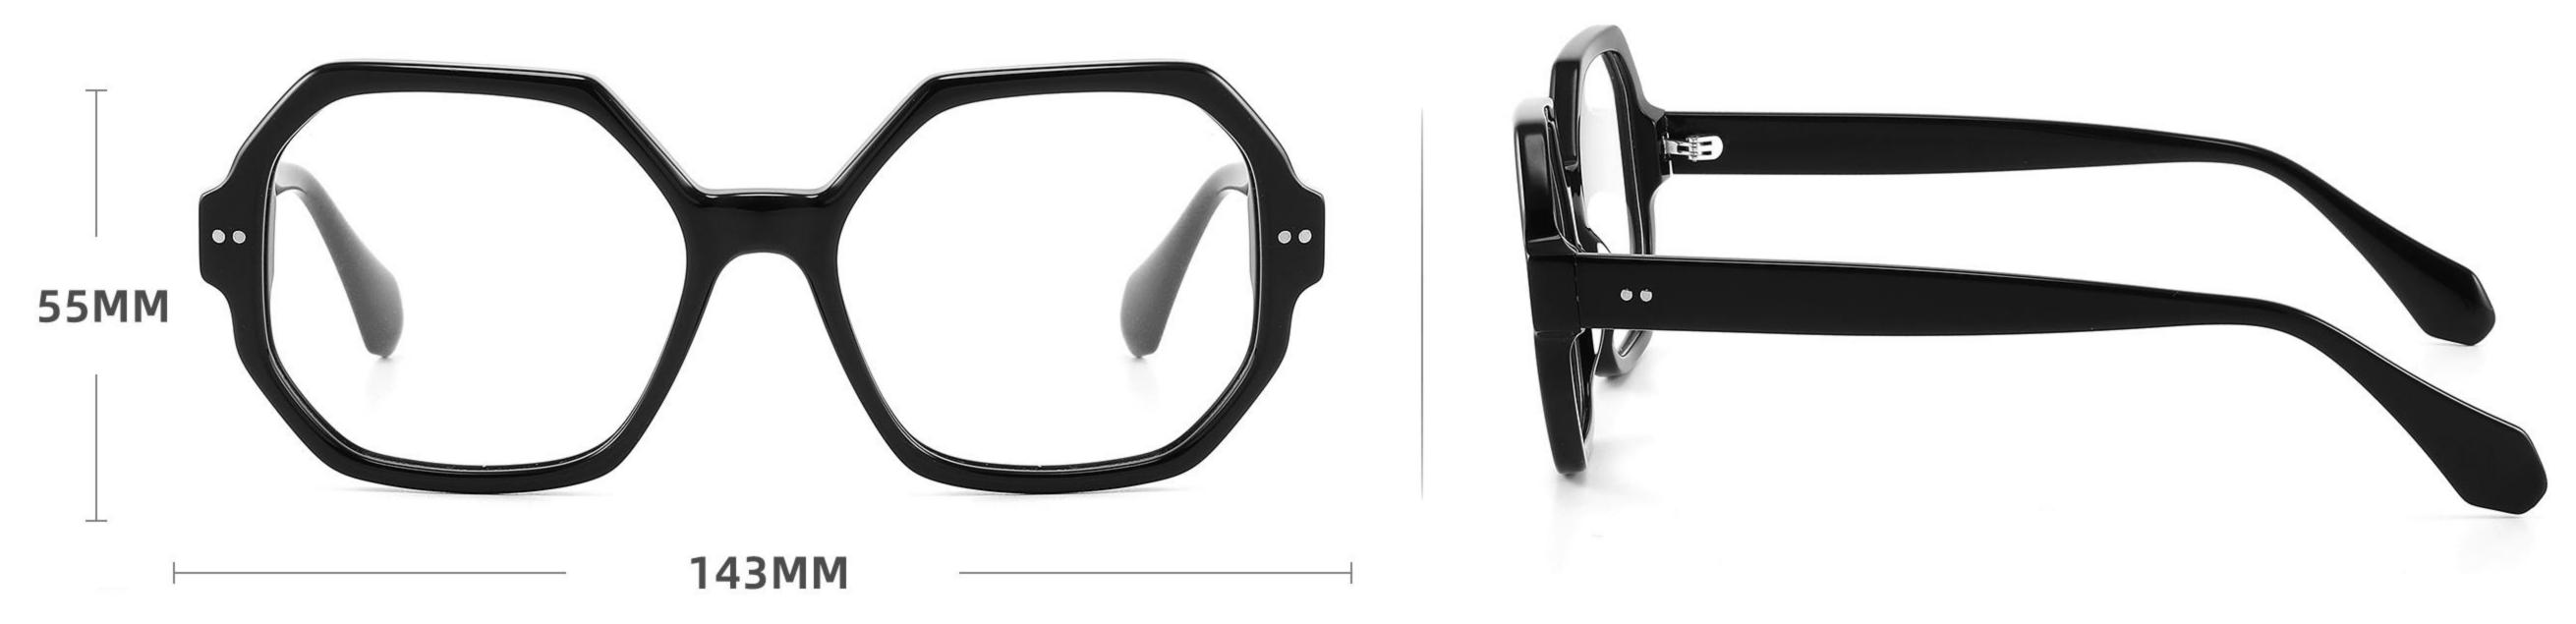

Size:51-21-145

Size:55-19-140

DETAIL DISPLAY

**COLOR DISPLAY** 

DETAIL DISPLAY

**COLOR DISPLAY** 

DETAIL DISPLAY

**COLOR DISPLAY** 