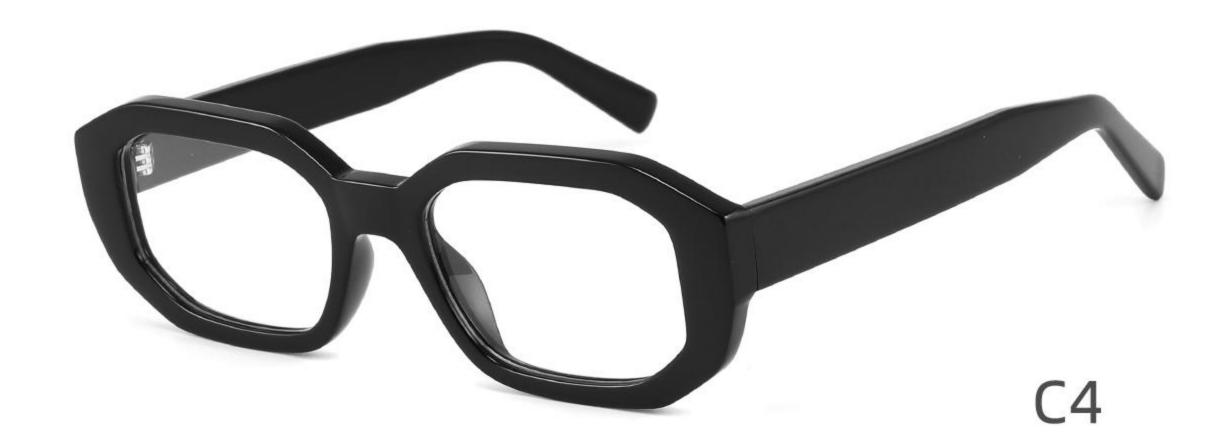

Size:52-20-145

Size:50-24-145

Size:49-21-140

COLOR DISPLAY

C2

**C4** 

Size:49-21-148

Size:52-19-145