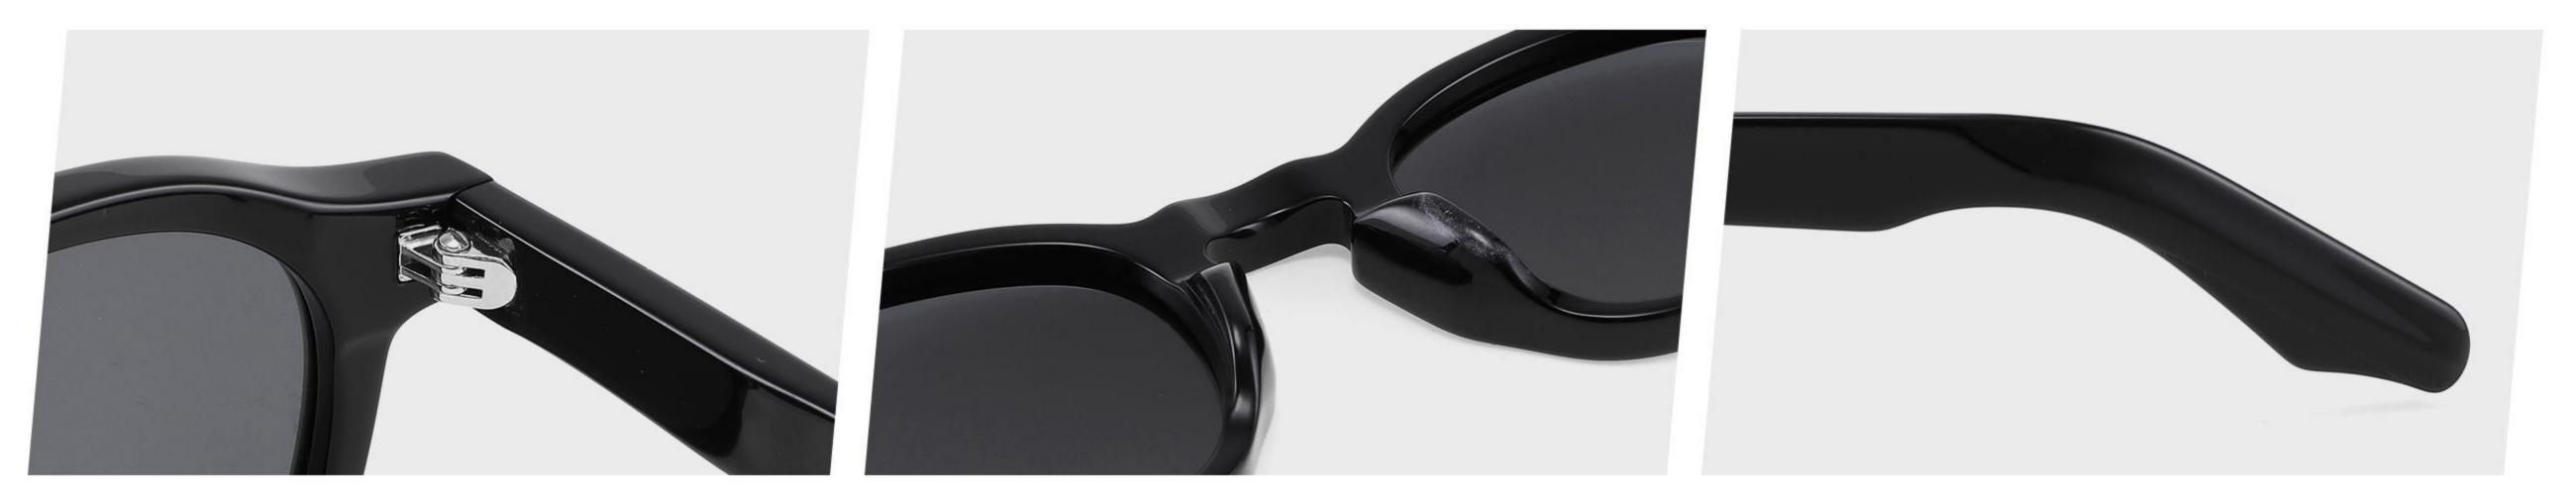

-----



## Size: 53 🗆 18-145







#### COLOR DISPLAY







## Size: 55 🗆 18-145

\_\_\_\_\_



DETAIL DISPLAY







## Model: GLT95232 Size: 48 21-145

\_\_\_\_\_



DETAIL DISPLAY













-----

## Model:GLT6612

#### Size:52-20-145









-----

## Model:GLT6613

#### Size:50-24-145













\_\_\_\_\_

## Model:GLT6610

#### Size:52-21-145













\_\_\_\_\_

## Model:GLT6611

#### Size:47-23-142









#### COLOR DISPLAY

\_\_\_\_\_











-----











-----

#### COLOR DISPLAY











### COLOR DISPLAY





\_\_\_\_\_



### C3

# Size: 58 🗆 15-145







### COLOR DISPLAY







**C3** 

# Size: 55 🗆 18-145













## Size: 52 🗆 23-145



DETAIL DISPLAY



### COLOR DISPLAY





### **C**3

# Size: 48 🗆 26-145

\_\_\_\_\_



DETAIL DISPLAY







## Model:GLT6624 Size:43-28-145





\_\_\_\_\_

















\_\_\_\_\_

## Model:GLT6626

### Size:51-23-145









## Model:GLT6618

## Size:52-19-145









## Model:GLT96151S

## Size:48-21-145









## Model:GLT96153S

## Size:47-26-145

C3

#### COLOR DISPLAY





\_\_\_\_\_















\_\_\_\_\_









## Model:GLT96158S

## Size:48-22-145