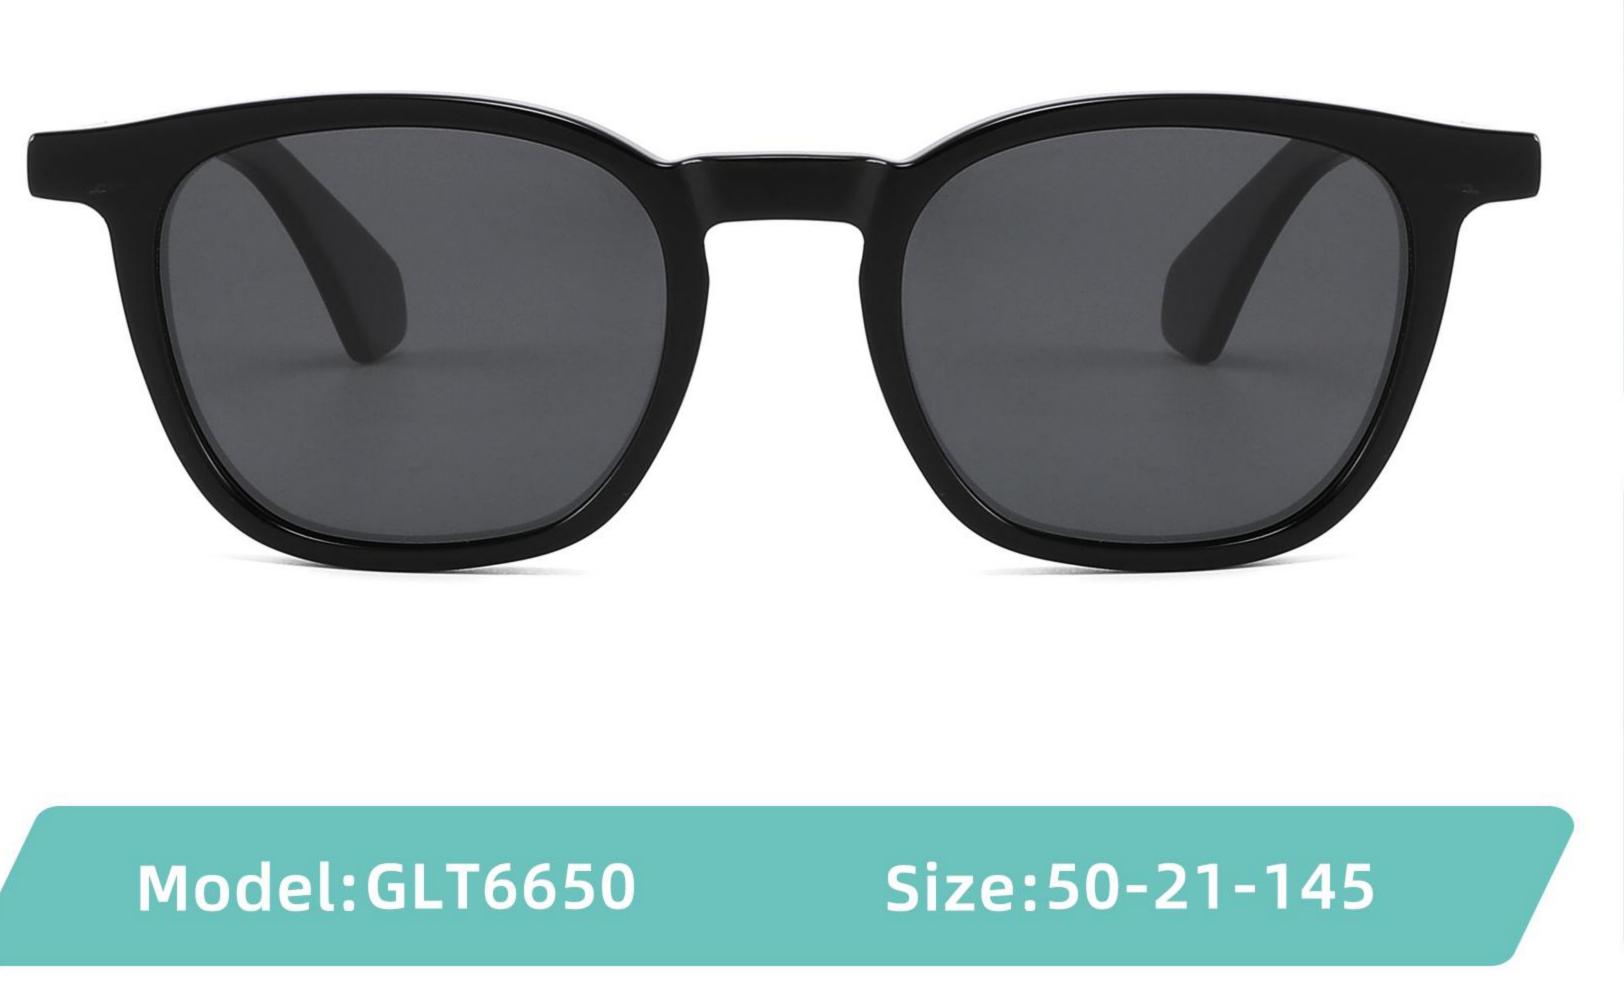

COLOR DISPLAY





# Size: 49 21-145









## Size: 47 🗆 18-145



DETAIL DISPLAY



COLOR DISPLAY





## Size: 52 20-145







#### COLOR DISPLAY





# Size: 51 🗆 19-145

\_\_\_\_\_



DETAIL DISPLAY







## Size: 54 🗆 19-140













## Size: 53 🗆 17-145

\_\_\_\_



DETAIL DISPLAY







# Size: 51 21-145





#### **COLOR DISPLAY**







## Size: 55 🗆 19-140



DETAIL DISPLAY









## Size: 50 🗆 19-145



#### DETAIL DISPLAY







## Size: 52 🗆 24-145













## Size: 50 🗆 22-145

\_\_\_\_







#### COLOR DISPLAY







## Size: 52 🗆 19-145



DETAIL DISPLAY









# Size: 54 🗆 19-145



DETAIL DISPLAY



#### COLOR DISPLAY





## Size: 52 🗆 19-145











## Size: 54 🗆 18-145

\_\_\_\_\_















\_\_\_\_\_

## Model:GLT6649

#### Size:54-20-148









-----



## Size: 53 🗆 18-145







#### COLOR DISPLAY







## Size: 55 🗆 18-145

\_\_\_\_\_



DETAIL DISPLAY







## Model: GLT95232 Size: 48 21-145

\_\_\_\_\_



DETAIL DISPLAY













-----

## Model:GLT6612

#### Size:52-20-145









-----

## Model:GLT6613

#### Size:50-24-145













\_\_\_\_\_

## Model:GLT6610

#### Size:52-21-145













\_\_\_\_\_

## Model:GLT6611

#### Size:47-23-142









#### COLOR DISPLAY

\_\_\_\_\_











-----











-----

#### COLOR DISPLAY











### COLOR DISPLAY





\_\_\_\_\_



### C3

# Size: 58 🗆 15-145







### COLOR DISPLAY







**C3** 

# Size: 55 🗆 18-145













## Size: 52 🗆 23-145



DETAIL DISPLAY



### COLOR DISPLAY





### **C**3

# Size: 48 🗆 26-145

\_\_\_\_\_



DETAIL DISPLAY