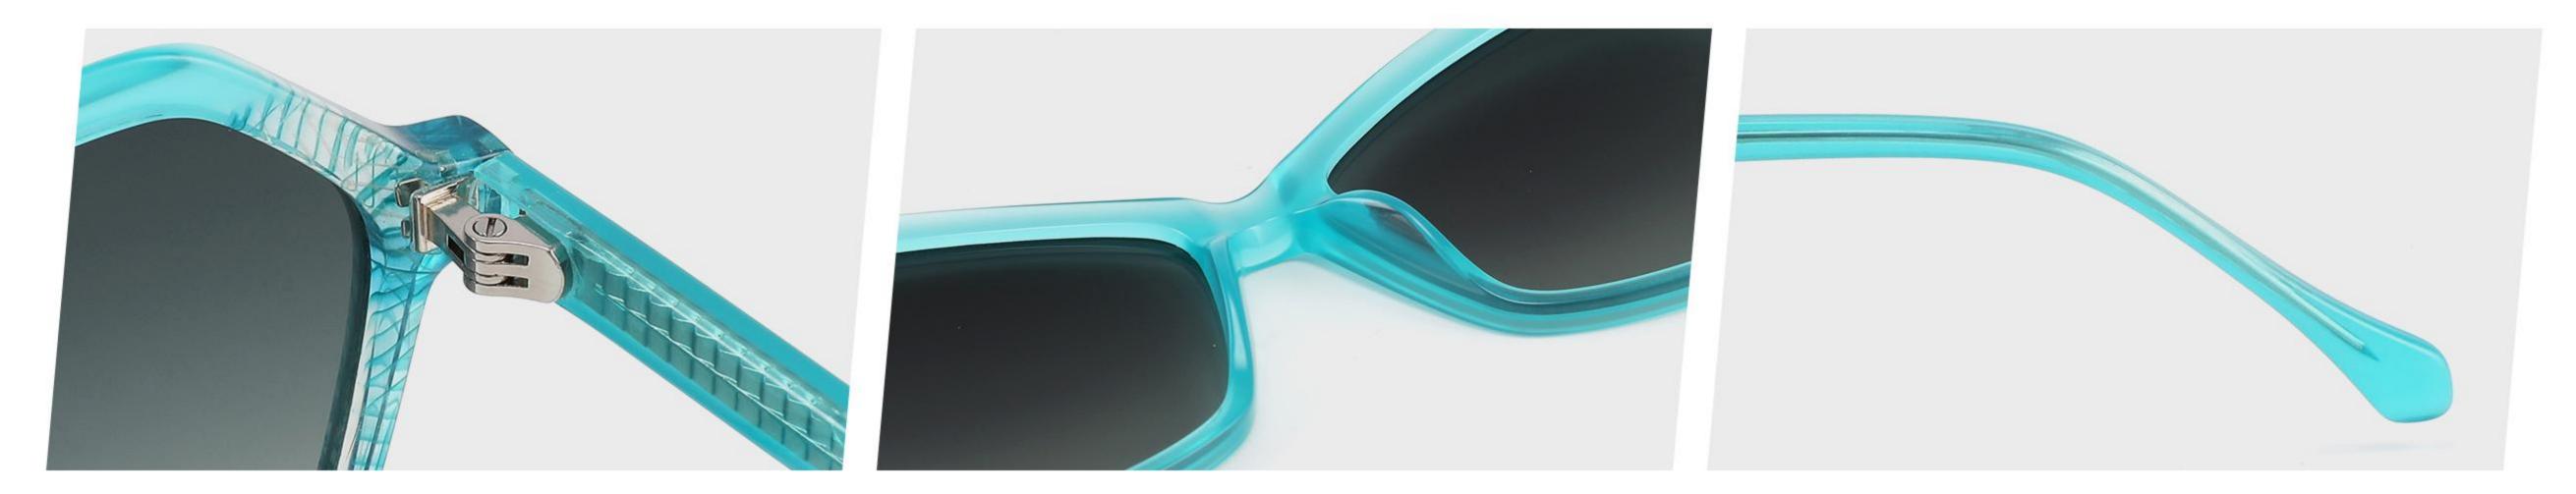

Adults Sunglasses \_ Acetate #GLT series \_ 1.1mm Polarized Lens **Sunglasses Manufacturer in China** www.HEAPPY.com







\_\_\_\_\_

#### Model:GLT6646

Size:48-20-145









\_\_\_\_\_



## Size: 51 🗆 22-145

\_\_\_\_\_







#### COLOR DISPLAY













......





#### COLOR DISPLAY

------











-----



#### Model:GLT6609

#### Size:53-18-145









# Size: 53 🗆 18-145







#### COLOR DISPLAY



## Size: 51 🗆 23-145

\_\_\_\_\_



#### DETAIL DISPLAY



#### COLOR DISPLAY







## Size: 54 🗆 15-145

\_\_\_\_\_







#### COLOR DISPLAY





# Size: 49 21-145









## Size: 47 🗆 18-145



DETAIL DISPLAY



COLOR DISPLAY





## Size: 52 20-145







#### COLOR DISPLAY





# Size: 51 🗆 19-145

\_\_\_\_\_



DETAIL DISPLAY







## Size: 54 🗆 19-140













## Size: 53 🗆 17-145

\_\_\_\_



DETAIL DISPLAY







# Size: 51 21-145





#### **COLOR DISPLAY**







## Size: 55 🗆 19-140



DETAIL DISPLAY









## Size: 50 🗆 19-145



#### DETAIL DISPLAY







## Size: 52 🗆 24-145













## Size: 50 🗆 22-145

\_\_\_\_







#### COLOR DISPLAY







## Size: 52 🗆 19-145



DETAIL DISPLAY









# Size: 54 🗆 19-145



DETAIL DISPLAY



#### COLOR DISPLAY





## Size: 52 🗆 19-145











## Size: 54 🗆 18-145

\_\_\_\_\_















\_\_\_\_\_

## Model:GLT6649

#### Size:54-20-