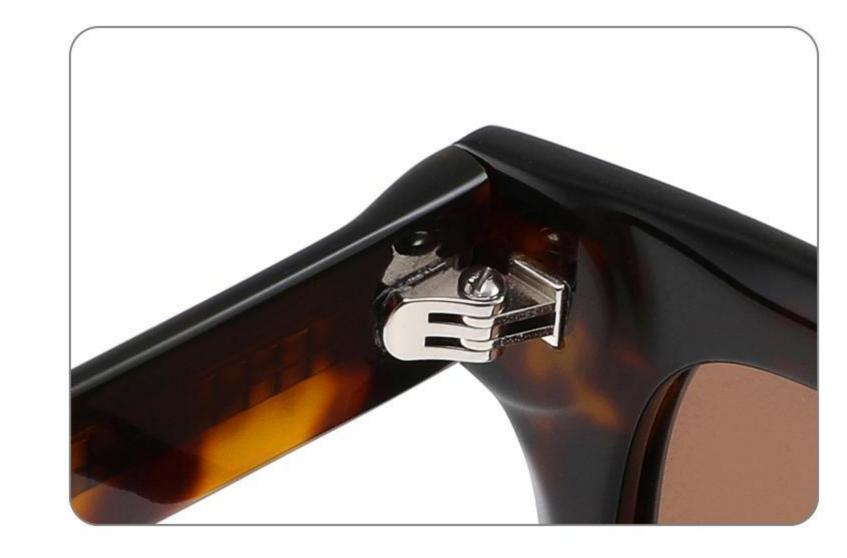

1 21-145





#### **COLOR DISPLAY**







## Size: 55 🗆 19-140



DETAIL DISPLAY









## Size: 50 🗆 19-145



#### DETAIL DISPLAY







## Size: 52 🗆 24-145













## Size: 50 🗆 22-145

\_\_\_\_







#### COLOR DISPLAY







## Size: 52 🗆 19-145



DETAIL DISPLAY









# Size: 54 🗆 19-145



DETAIL DISPLAY



#### COLOR DISPLAY





## Size: 52 🗆 19-145











## Size: 54 🗆 18-145

\_\_\_\_\_















\_\_\_\_\_

## Model:GLT6649

#### Size:54-20-148









-----



## Size: 53 🗆 18-145







#### COLOR DISPLAY







## Size: 55 🗆 18-145

\_\_\_\_\_



DETAIL DISPLAY







## Model: GLT95232 Size: 48 21-145

\_\_\_\_\_



DETAIL DISPLAY













-----

## Model:GLT6612

#### Size:52-20-145









-----

## Model:GLT6613

#### Size:50-24-145













\_\_\_\_\_

## Model:GLT6610

#### Size:52-21-145













\_\_\_\_\_

## Model:GLT6611

#### Size:47-23-142









#### COLOR DISPLAY

\_\_\_\_\_











-----











-----

#### COLOR DISPLAY











### COLOR DISPLAY





\_\_\_\_\_



### C3

# Size: 58 🗆 15-145







### COLOR DISPLAY







**C3** 

# Size: 55 🗆 18-145













## Size: 52 🗆 23-145



DETAIL DISPLAY



### COLOR DISPLAY





### **C**3

# Size: 48 🗆 26-145

\_\_\_\_\_



DETAIL DISPLAY







## Model:GLT6624 Size:43-28-145





\_\_\_\_\_

















\_\_\_\_\_

## Model:GLT6626

### Size:51-23-145









## Model:GLT6618

## Size:52-19-145









## Model:GLT96151S

## Size:48-21-145









## Model:GLT96153S

## Size:47-26-145

C3

#### COLOR DISPLAY





\_\_\_\_\_