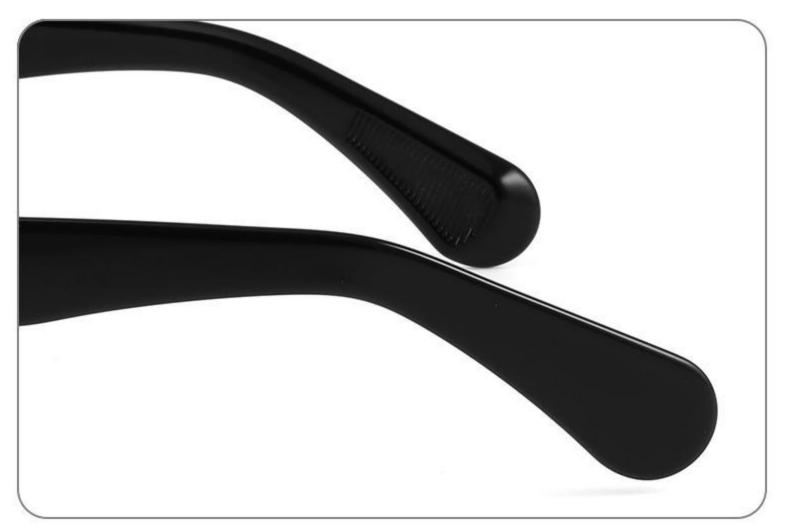

## Size: 55 🗆 18-145

\_\_\_\_\_



DETAIL DISPLAY







## Model: GLT95232 Size: 48 21-145

\_\_\_\_\_



DETAIL DISPLAY













-----

## Model:GLT6612

#### Size:52-20-145









-----

## Model:GLT6613

#### Size:50-24-145













\_\_\_\_\_

## Model:GLT6610

#### Size:52-21-145













\_\_\_\_\_

## Model:GLT6611

#### Size:47-23-142









#### COLOR DISPLAY

\_\_\_\_\_











-----











-----

#### COLOR DISPLAY











### COLOR DISPLAY





\_\_\_\_\_



### C3

# Size: 58 🗆 15-145







### COLOR DISPLAY







**C3** 

# Size: 55 🗆 18-145













## Size: 52 🗆 23-145



DETAIL DISPLAY



### COLOR DISPLAY





### **C**3

# Size: 48 🗆 26-145

\_\_\_\_\_



DETAIL DISPLAY







## Model:GLT6624 Size:43-28-145





\_\_\_\_\_

















\_\_\_\_\_

## Model:GLT6626

### Size:51-23-145









## Model:GLT6618

## Size:52-19-145









## Model:GLT96151S

## Size:48-21-145









## Model:GLT96153S

## Size:47-26-145

C3

#### COLOR DISPLAY





\_\_\_\_\_















\_\_\_\_\_









## Model:GLT96158S

## Size:48-22-145