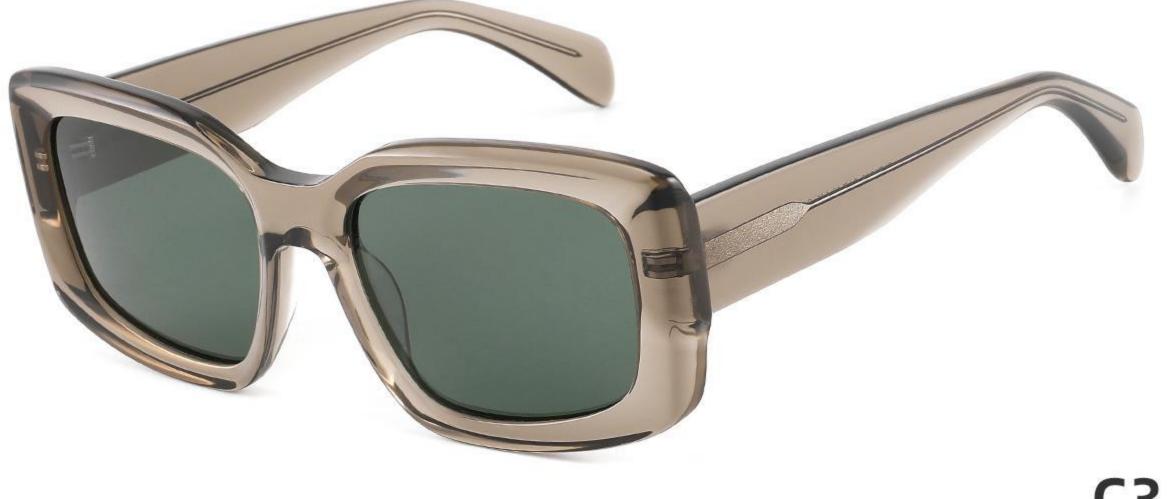

Y



## Size: 51 🗆 23-145

\_\_\_\_\_



#### DETAIL DISPLAY



#### COLOR DISPLAY







## Size: 54 🗆 15-145

\_\_\_\_\_







#### COLOR DISPLAY





# Size: 49 21-145









## Size: 47 🗆 18-145



DETAIL DISPLAY



COLOR DISPLAY





## Size: 52 20-145







#### COLOR DISPLAY





# Size: 51 🗆 19-145

\_\_\_\_\_



DETAIL DISPLAY







## Size: 54 🗆 19-140













## Size: 53 🗆 17-145

\_\_\_\_



DETAIL DISPLAY







# Size: 51 21-145





#### **COLOR DISPLAY**







## Size: 55 🗆 19-140



DETAIL DISPLAY









## Size: 50 🗆 19-145



#### DETAIL DISPLAY







## Size: 52 🗆 24-145













## Size: 50 🗆 22-145

\_\_\_\_







#### COLOR DISPLAY







## Size: 52 🗆 19-145



DETAIL DISPLAY









# Size: 54 🗆 19-145



DETAIL DISPLAY



#### COLOR DISPLAY





## Size: 52 🗆 19-145











## Size: 54 🗆 18-145

\_\_\_\_\_















\_\_\_\_\_

## Model:GLT6649

#### Size:54-20-148









-----



## Size: 53 🗆 18-145







#### COLOR DISPLAY







## Size: 55 🗆 18-145

\_\_\_\_\_



DETAIL DISPLAY







## Model: GLT95232 Size: 48 21-145

\_\_\_\_\_



DETAIL DISPLAY













-----

## Model:GLT6612

#### Size:52-20-145









-----

## Model:GLT6613

#### Size:50-24-145













\_\_\_\_\_

## Model:GLT6610

#### Size:52-21-145













\_\_\_\_\_

## Model:GLT6611

#### Size:47-23-142









#### COLOR DISPLAY

\_\_\_\_\_











-----











-----

#### COLOR DISPLAY











### COLOR DISPLAY





\_\_\_\_\_



### C3

# Size: 58 🗆 15-145







### COLOR DISPLAY







**C3** 

# Size: 55 🗆 18-145