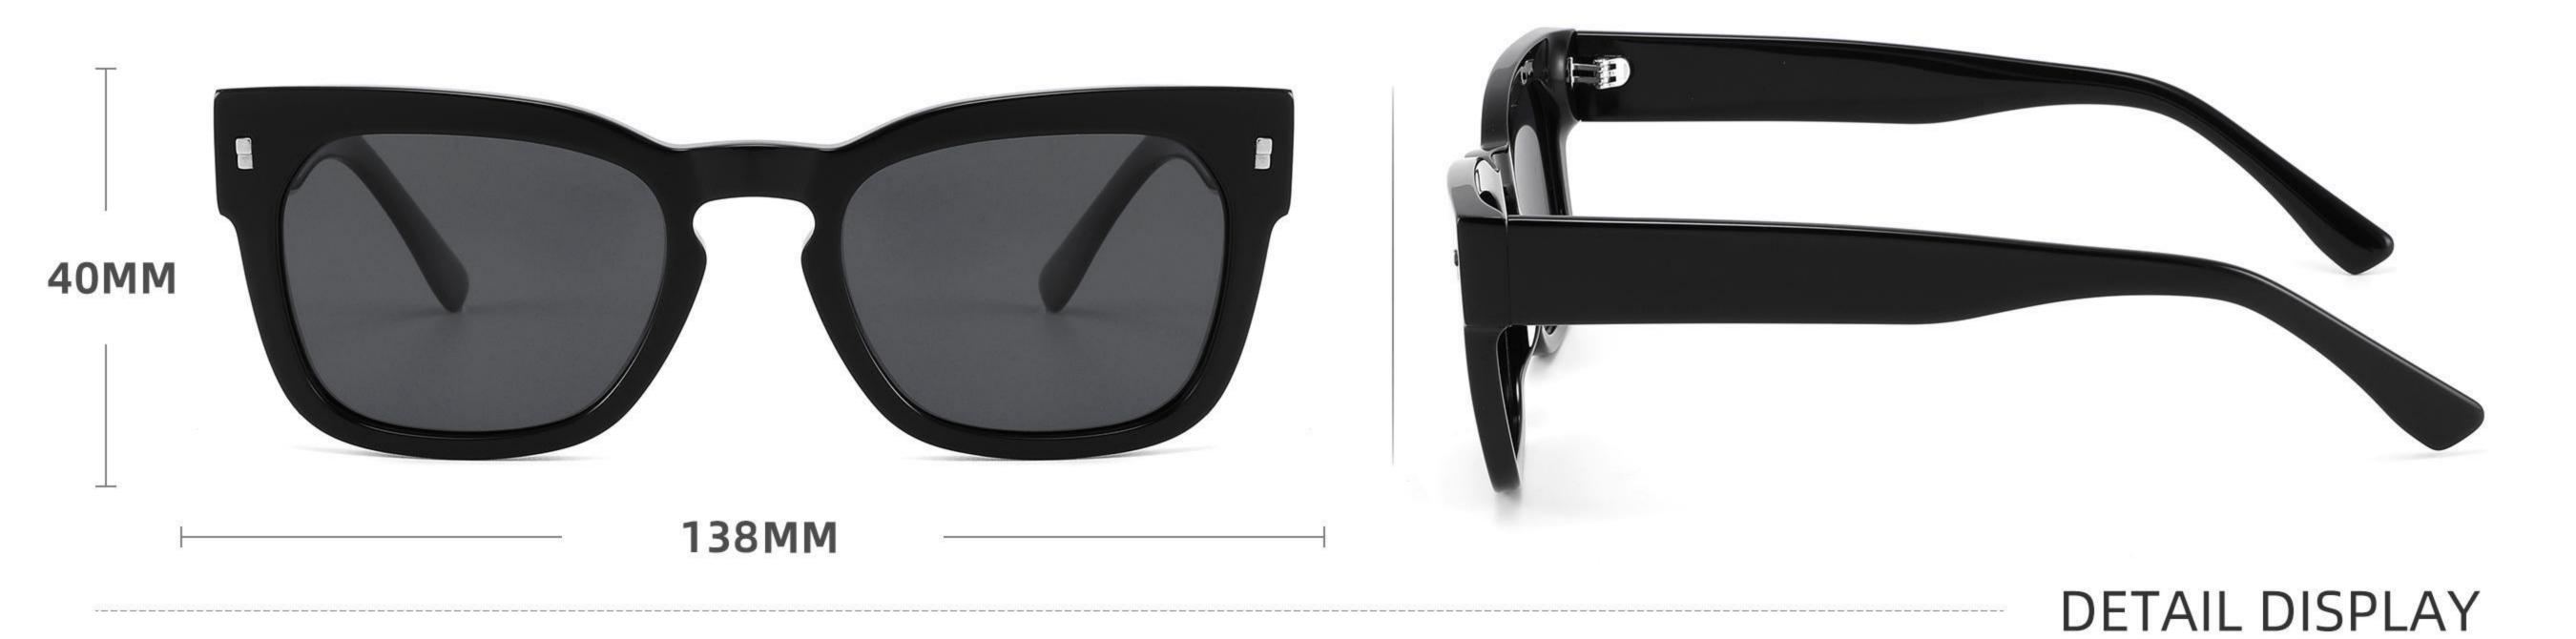

s Manufacturer in China** www.HEAPPY.com







\_\_\_\_\_

#### Model:GLT6646

Size:48-20-145









\_\_\_\_\_



## Size: 51 🗆 22-145

\_\_\_\_\_







#### COLOR DISPLAY













......





#### COLOR DISPLAY

------











-----



#### Model:GLT6609

#### Size:53-18-145









# Size: 53 🗆 18-145







#### COLOR DISPLAY



## Size: 51 🗆 23-145

\_\_\_\_\_



#### DETAIL DISPLAY



#### COLOR DISPLAY







## Size: 54 🗆 15-145

\_\_\_\_\_







#### COLOR DISPLAY





# Size: 49 21-145









## Size: 47 🗆 18-145



DETAIL DISPLAY



COLOR DISPLAY





## Size: 52 20-145







#### COLOR DISPLAY





# Size: 51 🗆 19-145

\_\_\_\_\_



DETAIL DISPLAY







## Size: 54 🗆 19-140













## Size: 53 🗆 17-145

\_\_\_\_



DETAIL DISPLAY







# Size: 51 21-145





#### **COLOR DISPLAY**







## Size: 55 🗆 19-140



DETAIL DISPLAY









## Size: 50 🗆 19-145



#### DETAIL DISPLAY







## Size: 52 🗆 24-145













## Size: 50 🗆 22-145

\_\_\_\_







#### COLOR DISPLAY







## Size: 52 🗆 19-145



DETAIL DISPLAY









# Size: 54 🗆 19-145



DETAIL DISPLAY



#### COLOR DISPLAY





## Size: 52 🗆 19-145











## Size: 54 🗆 18-145

\_\_\_\_\_















\_\_\_\_\_

## Model:GLT6649

#### Size:54-20-148









-----



## Size: 53 🗆 18-145







#### COLOR DISPLAY







## Size: 55 🗆 18-145

\_\_\_\_\_



DETAIL DISPLAY







## Model: GLT95232 Size: 48 21-145

\_\_\_\_\_



DETAIL DISPLAY













-----

## Model:GLT6612

#### Size:52-20-145









-----

## Model:GLT6613

#### Size:50-24-145













\_\_\_