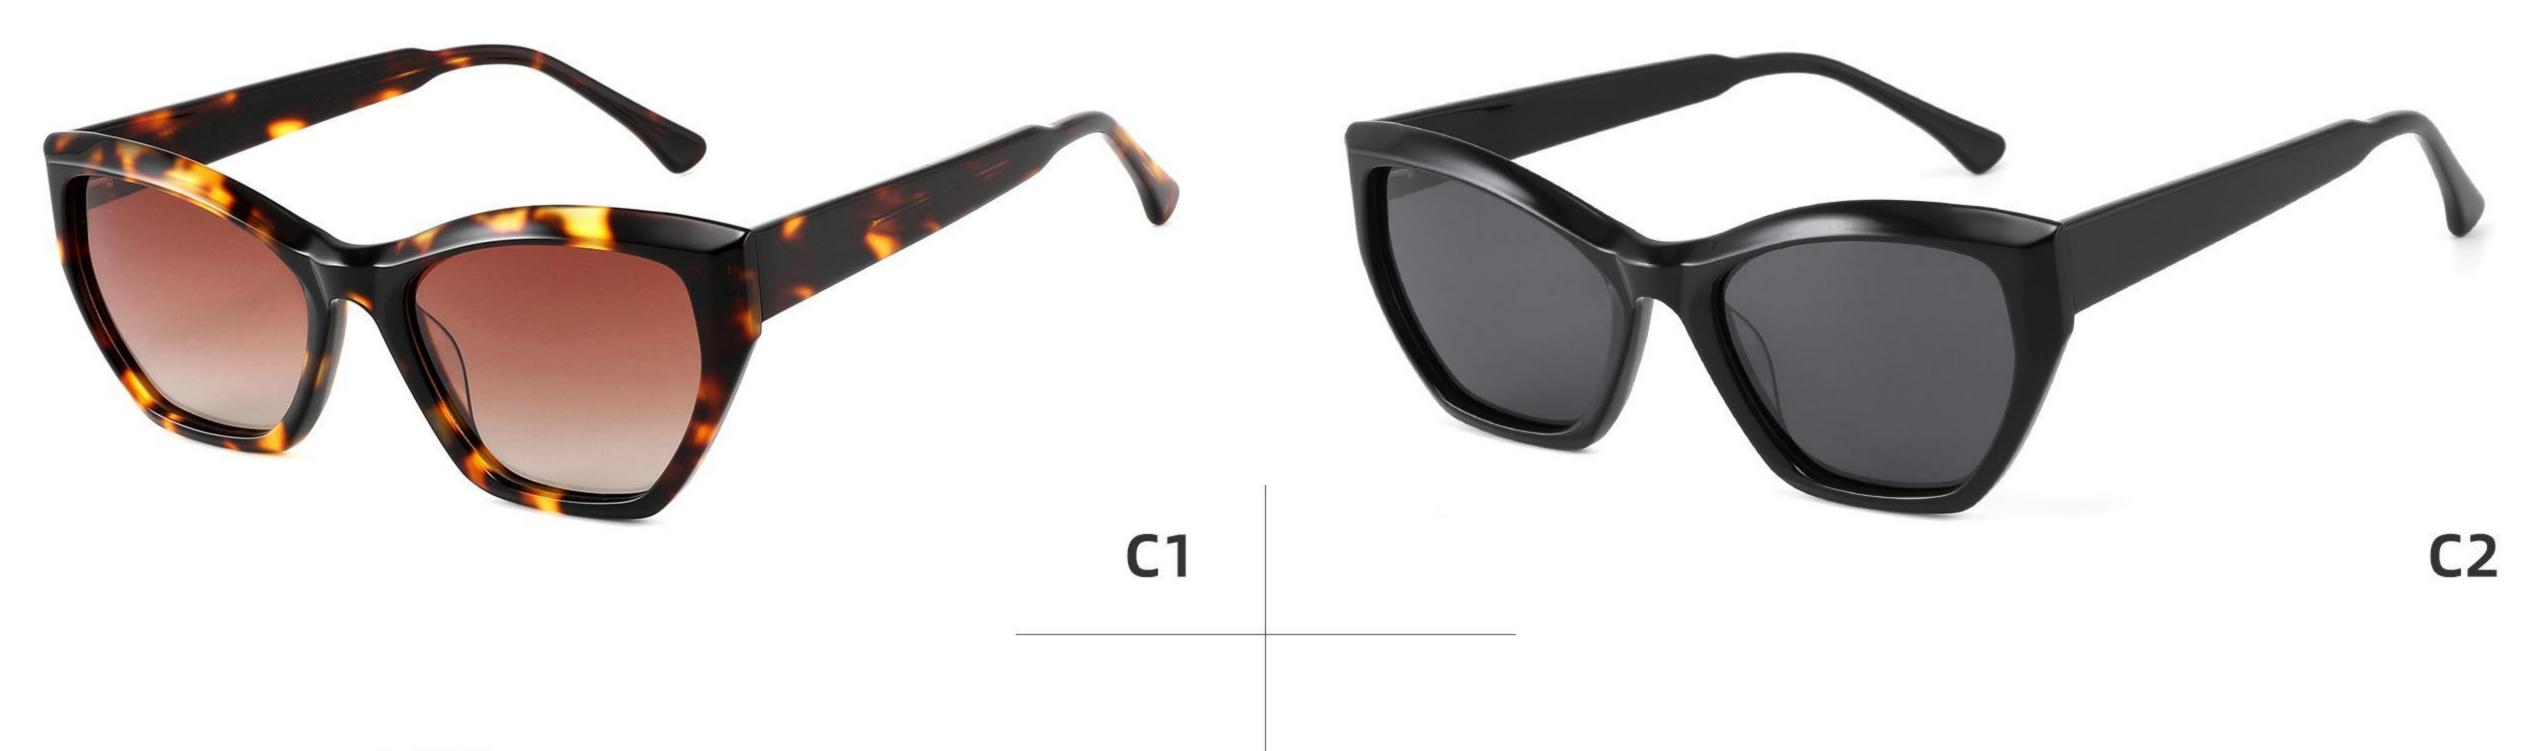

Adults Sunglasses \_ Acetate #GLT series \_ 1.1mm Polarized Lens **Sunglasses Manufacturer in China** www.HEAPPY.com







\_\_\_\_\_

#### Model:GLT6646

Size:48-20-145









\_\_\_\_\_



## Size: 51 🗆 22-145

\_\_\_\_\_







#### COLOR DISPLAY













......





#### COLOR DISPLAY

------











-----



#### Model:GLT6609

#### Size:53-18-145









# Size: 53 🗆 18-145







#### COLOR DISPLAY



## Size: 51 🗆 23-145

\_\_\_\_\_



#### DETAIL DISPLAY



#### COLOR DISPLAY







## Size: 54 🗆 15-145

\_\_\_\_\_







#### COLOR DISPLAY





# Size: 49 21-145









## Size: 47 🗆 18-145



DETAIL DISPLAY



COLOR DISPLAY





## Size: 52 20-145







#### COLOR DISPLAY





# Size: 51 🗆 19-145

\_\_\_\_\_



DETAIL DISPLAY







## Size: 54 🗆 19-140













## Size: 53 🗆 17-145

\_\_\_\_



DETAIL DISPLAY







# Size: 51 21-145





#### **COLOR DISPLAY**







## Size: 55 🗆 19-140



DETAIL DISPLAY









## Size: 50 🗆 19-145



#### DETAIL DISPLAY







## Size: 52 🗆 24-145













## Size: 50 🗆 22-145

\_\_\_\_







#### COLOR DISPLAY







## Size: 52 🗆 19-145



DETAIL DISPLAY









# Size: 54 🗆 19-145



DETAIL DISPLAY



#### COLOR DISPLAY





## Size: 52 🗆 19-145











## Size: 54 🗆 18-145

\_\_\_\_\_















\_\_\_\_\_

## Model:GLT6649

#### Size:54-20-148









-----



## Size: 53 🗆 18-145







#### COLOR DISPLAY







## Size: 55 🗆 18-145

\_\_\_\_\_



DETAIL DISPLAY







## Model: GLT95232 Size: 48 21-145

\_\_\_\_\_



DETAIL DISPLAY













-----

## Model:GLT6612

#### Size:52