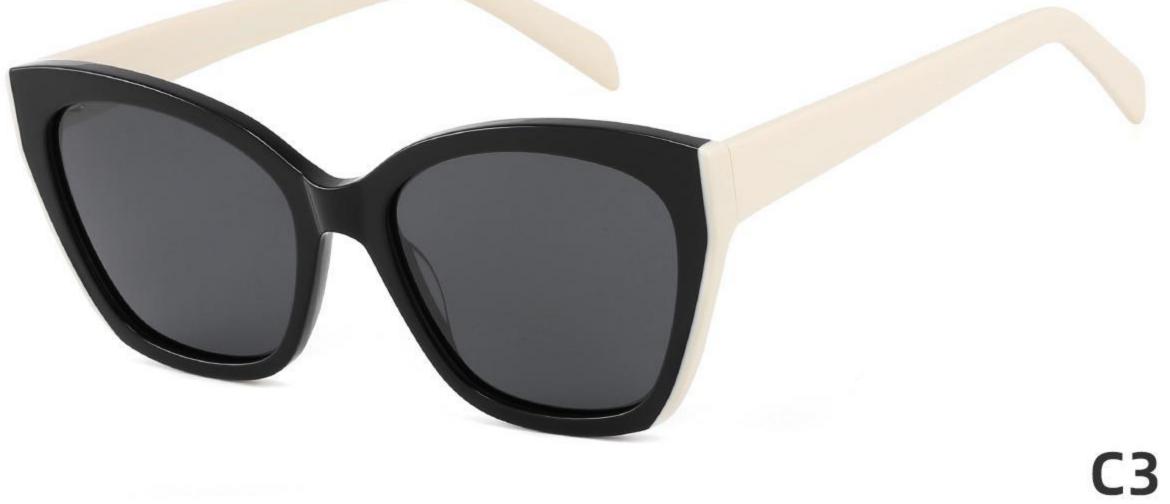

ized Lens **Sunglasses Manufacturer in China** www.HEAPPY.com







\_\_\_\_\_

#### Model:GLT6646

Size:48-20-145









\_\_\_\_\_



## Size: 51 🗆 22-145

\_\_\_\_\_







#### COLOR DISPLAY













......





#### COLOR DISPLAY

------











-----



#### Model:GLT6609

#### Size:53-18-145









# Size: 53 🗆 18-145







#### COLOR DISPLAY



## Size: 51 🗆 23-145

\_\_\_\_\_



#### DETAIL DISPLAY



#### COLOR DISPLAY







## Size: 54 🗆 15-145

\_\_\_\_\_







#### COLOR DISPLAY





# Size: 49 21-145









## Size: 47 🗆 18-145



DETAIL DISPLAY



COLOR DISPLAY





## Size: 52 20-145







#### COLOR DISPLAY





# Size: 51 🗆 19-145

\_\_\_\_\_



DETAIL DISPLAY







## Size: 54 🗆 19-140













## Size: 53 🗆 17-145

\_\_\_\_



DETAIL DISPLAY







# Size: 51 21-145





#### **COLOR DISPLAY**







## Size: 55 🗆 19-140



DETAIL DISPLAY









## Size: 50 🗆 19-145



#### DETAIL DISPLAY







## Size: 52 🗆 24-145













## Size: 50 🗆 22-145

\_\_\_\_







#### COLOR DISPLAY







## Size: 52 🗆 19-145



DETAIL DISPLAY









# Size: 54 🗆 19-145



DETAIL DISPLAY



#### COLOR DISPLAY





## Size: 52 🗆 19-145











## Size: 54 🗆 18-145

\_\_\_\_\_















\_\_\_\_\_

## Model:GLT6649

#### Size:54-20-148









-----



## Size: 53 🗆 18-145







#### COLOR DISPLAY







## Size: 55 🗆 18-145

\_\_\_\_\_



DETAIL DISPLAY







## Model: GLT95232 Size: 48 21-145

\_\_\_\_\_



DETAIL DISPLAY













-----

## Model:GLT6612

#### Size:52-20-145









-----

## Model:GLT6613

#### Size:50-24-14