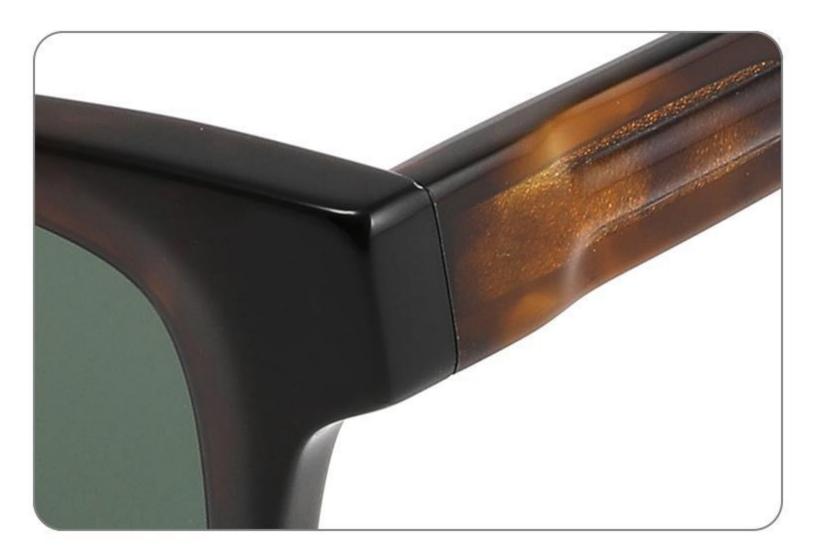

_



DETAIL DISPLAY













-----

## Model:GLT6612

#### Size:52-20-145









-----

## Model:GLT6613

#### Size:50-24-145













\_\_\_\_\_

## Model:GLT6610

#### Size:52-21-145













\_\_\_\_\_

## Model:GLT6611

#### Size:47-23-142









#### COLOR DISPLAY

\_\_\_\_\_











-----











-----

#### COLOR DISPLAY











### COLOR DISPLAY





\_\_\_\_\_



### C3

# Size: 58 🗆 15-145







### COLOR DISPLAY







**C3** 

# Size: 55 🗆 18-145













## Size: 52 🗆 23-145



DETAIL DISPLAY



### COLOR DISPLAY





### **C**3

# Size: 48 🗆 26-145

\_\_\_\_\_



DETAIL DISPLAY







## Model:GLT6624 Size:43-28-145





\_\_\_\_\_

















\_\_\_\_\_

## Model:GLT6626

### Size:51-23-145









## Model:GLT6618

## Size:52-19-145









## Model:GLT96151S

## Size:48-21-145









## Model:GLT96153S

## Size:47-26-145

C3

#### COLOR DISPLAY





\_\_\_\_\_















\_\_\_\_\_









## Model:GLT96158S

## Size:48-22-145