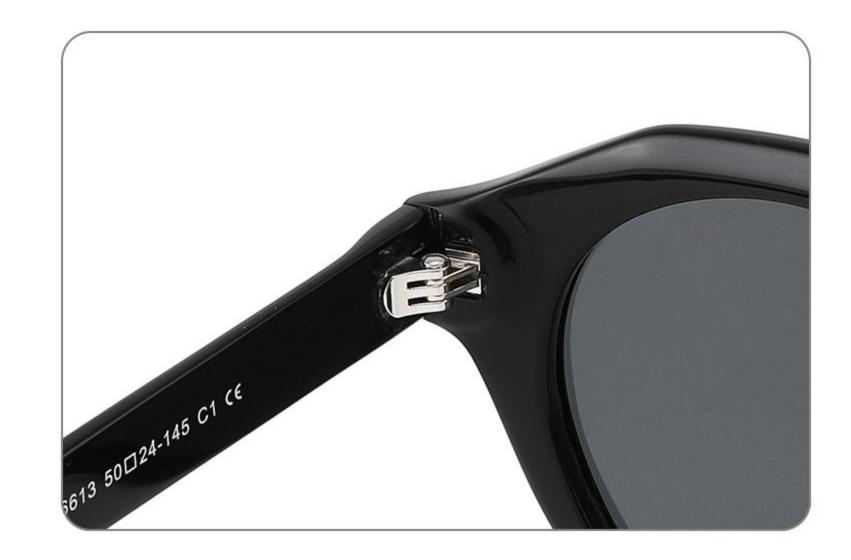

: 53 🗆 17-145

\_\_\_\_



DETAIL DISPLAY







# Size: 51 21-145





#### **COLOR DISPLAY**







## Size: 55 🗆 19-140



DETAIL DISPLAY









## Size: 50 🗆 19-145



#### DETAIL DISPLAY







## Size: 52 🗆 24-145













## Size: 50 🗆 22-145

\_\_\_\_







#### COLOR DISPLAY







## Size: 52 🗆 19-145



DETAIL DISPLAY









# Size: 54 🗆 19-145



DETAIL DISPLAY



#### COLOR DISPLAY





## Size: 52 🗆 19-145











## Size: 54 🗆 18-145

\_\_\_\_\_















\_\_\_\_\_

## Model:GLT6649

#### Size:54-20-148









-----



## Size: 53 🗆 18-145







#### COLOR DISPLAY







## Size: 55 🗆 18-145

\_\_\_\_\_



DETAIL DISPLAY







## Model: GLT95232 Size: 48 21-145

\_\_\_\_\_



DETAIL DISPLAY













-----

## Model:GLT6612

#### Size:52-20-145









-----

## Model:GLT6613

#### Size:50-24-145













\_\_\_\_\_

## Model:GLT6610

#### Size:52-21-145













\_\_\_\_\_

## Model:GLT6611

#### Size:47-23-142









#### COLOR DISPLAY

\_\_\_\_\_











-----











-----

#### COLOR DISPLAY











### COLOR DISPLAY





\_\_\_\_\_



### C3

# Size: 58 🗆 15-145







### COLOR DISPLAY







**C3** 

# Size: 55 🗆 18-145













## Size: 52 🗆 23-145



DETAIL DISPLAY



### COLOR DISPLAY





### **C**3

# Size: 48 🗆 26-145

\_\_\_\_\_



DETAIL DISPLAY







## Model:GLT6624 Size:43-28-145





\_\_\_\_\_

















\_\_\_\_\_

## Model:GLT6626

### Size:51-23-145









## Model:GLT6618

## Size:52-19-145









## Model:GLT96151S

## Size:48-21-145









## Model:GLT96153S

## Size:47-2