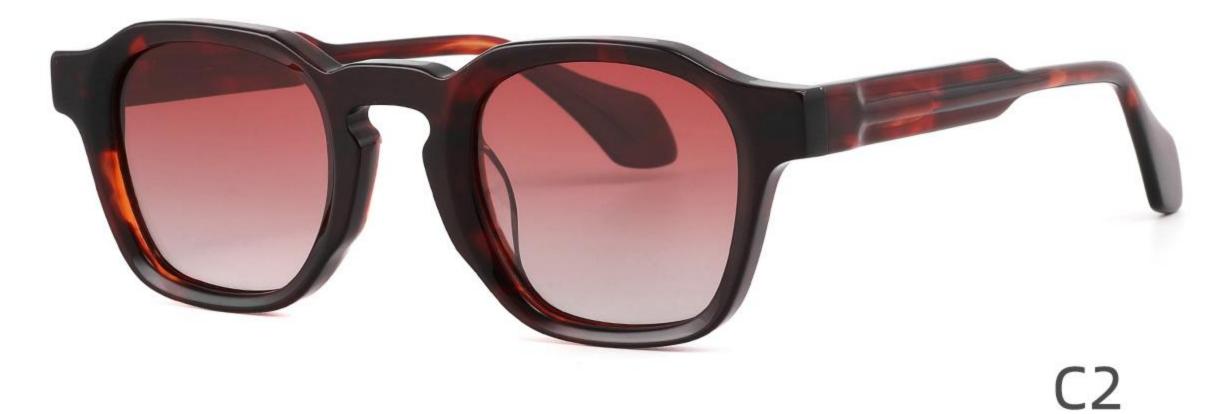

Size:50-24-145













\_\_\_\_\_

## Model:GLT6610

#### Size:52-21-145













\_\_\_\_\_

## Model:GLT6611

#### Size:47-23-142









#### COLOR DISPLAY

\_\_\_\_\_











-----











-----

#### COLOR DISPLAY











### COLOR DISPLAY





\_\_\_\_\_



### C3

# Size: 58 🗆 15-145







### COLOR DISPLAY







**C3** 

# Size: 55 🗆 18-145













## Size: 52 🗆 23-145



DETAIL DISPLAY



### COLOR DISPLAY





### **C**3

# Size: 48 🗆 26-145

\_\_\_\_\_



DETAIL DISPLAY







## Model:GLT6624 Size:43-28-145





\_\_\_\_\_

















\_\_\_\_\_

## Model:GLT6626

### Size:51-23-145









## Model:GLT6618

## Size:52-19-145









## Model:GLT96151S

## Size:48-21-145









## Model:GLT96153S

## Size:47-26-145

C3

#### COLOR DISPLAY





\_\_\_\_\_















\_\_\_\_\_









## Model:GLT96158S

## Size:48-22-145