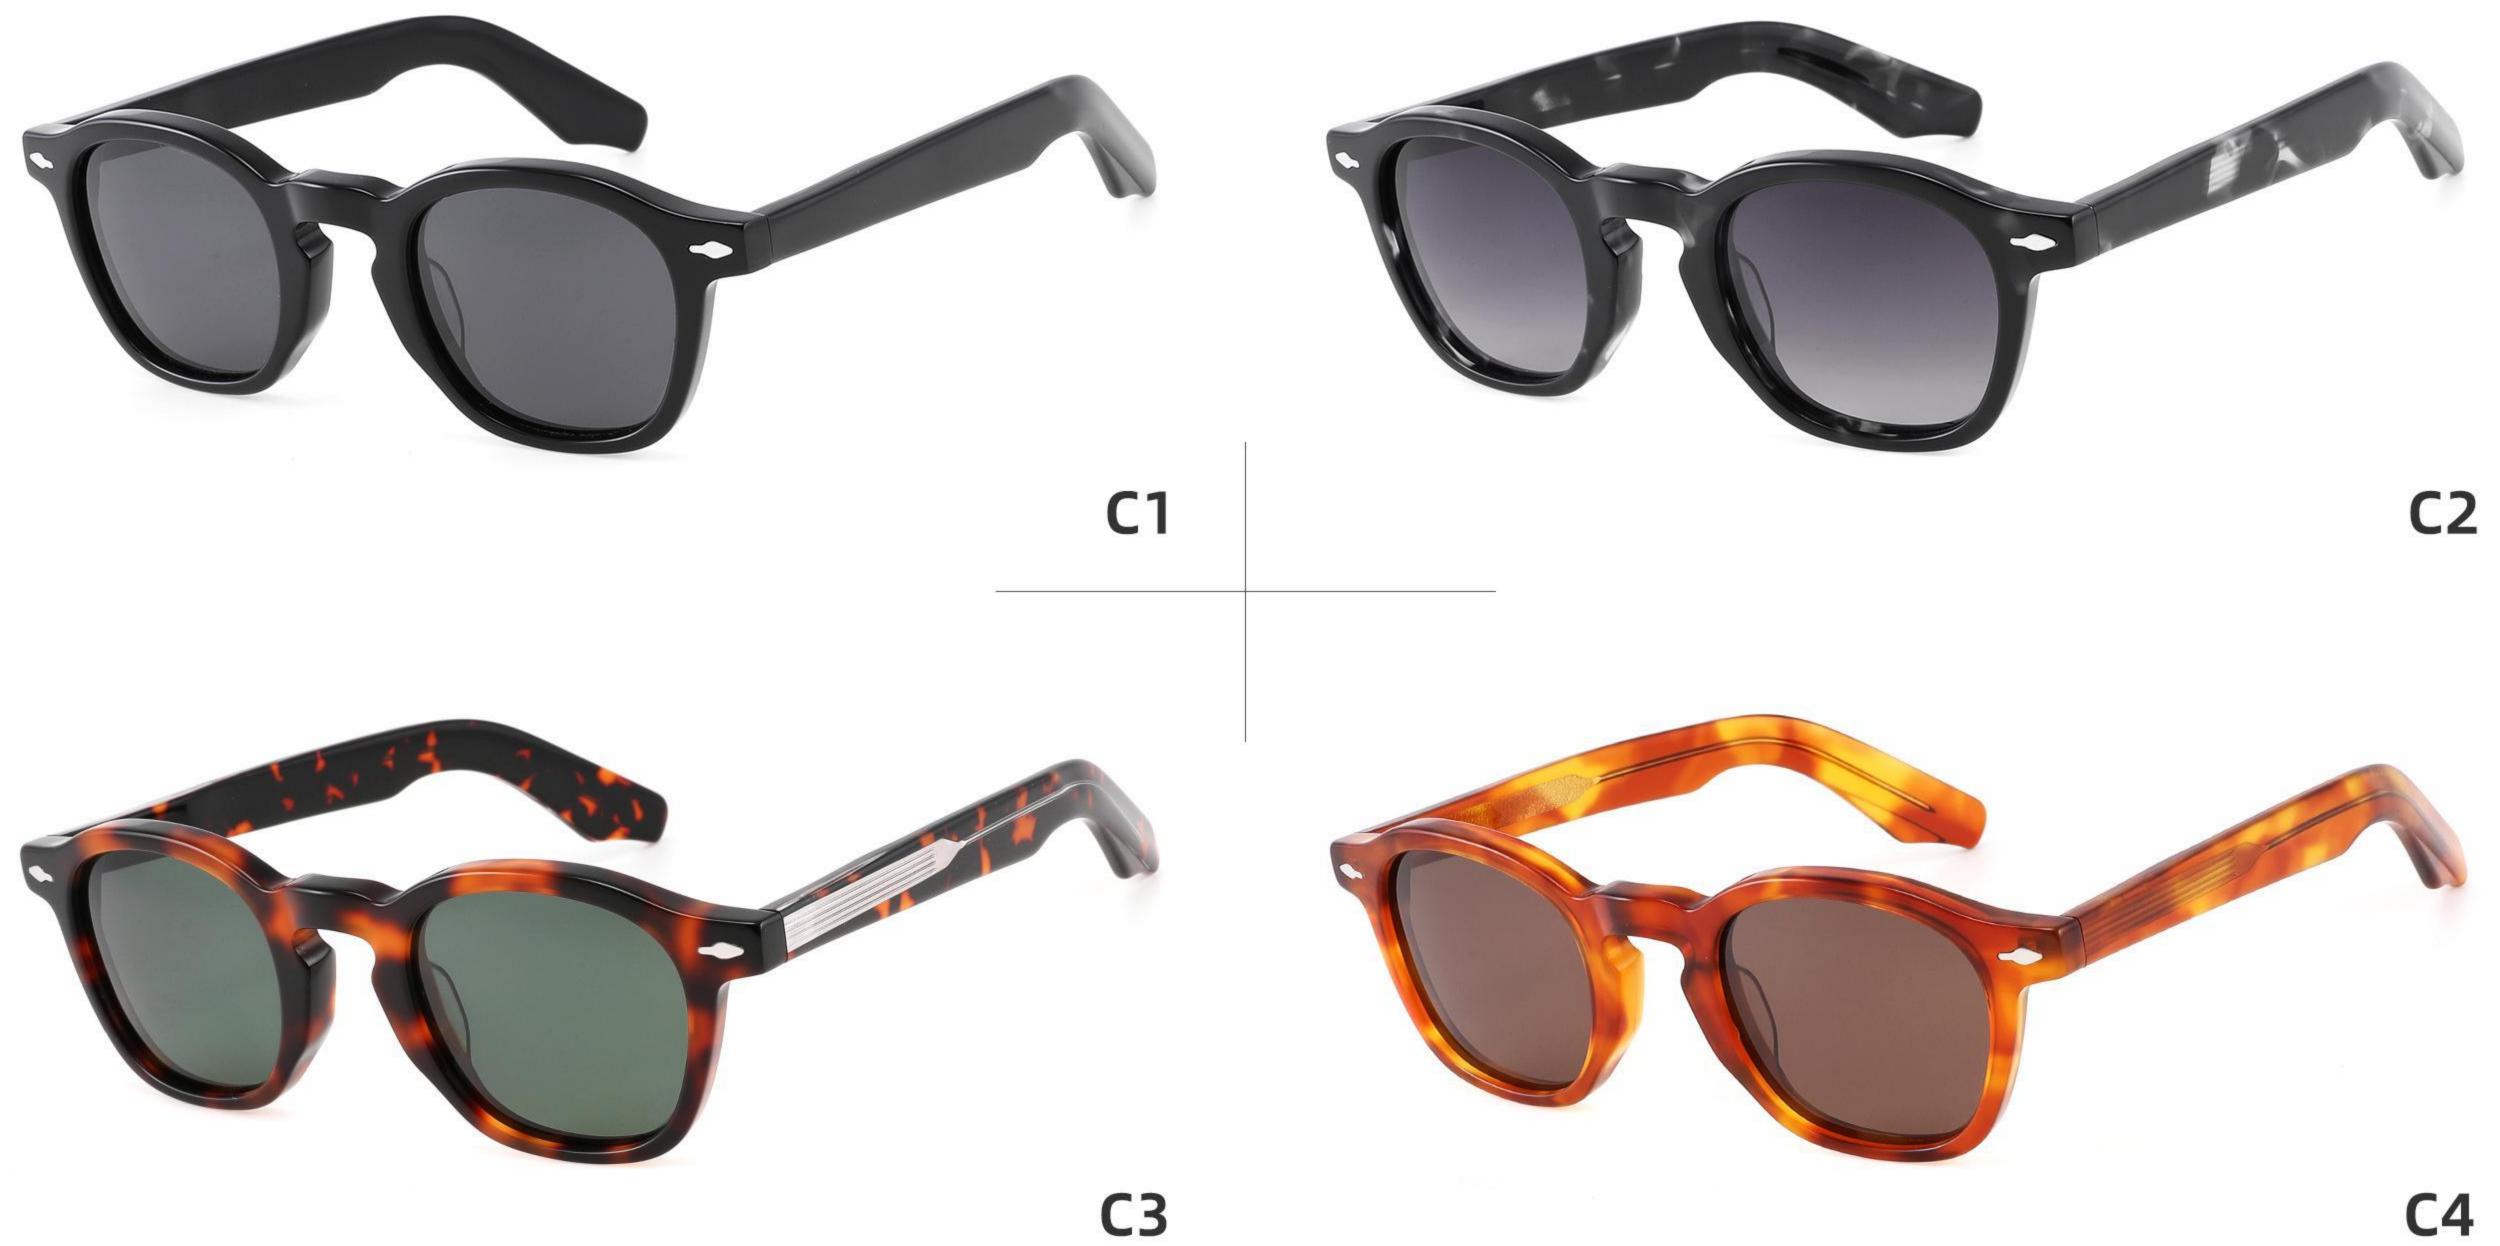

-----



## Size: 53 🗆 18-145







#### COLOR DISPLAY







## Size: 55 🗆 18-145

\_\_\_\_\_



DETAIL DISPLAY







## Model: GLT95232 Size: 48 21-145

\_\_\_\_\_



DETAIL DISPLAY













-----

## Model:GLT6612

#### Size:52-20-145









-----

## Model:GLT6613

#### Size:50-24-145













\_\_\_\_\_

## Model:GLT6610

#### Size:52-21-145













\_\_\_\_\_

## Model:GLT6611

#### Size:47-23-142









#### COLOR DISPLAY

\_\_\_\_\_











-----











-----

#### COLOR DISPLAY











### COLOR DISPLAY





\_\_\_\_\_



### C3

# Size: 58 🗆 15-145







### COLOR DISPLAY







**C3** 

# Size: 55 🗆 18-145













## Size: 52 🗆 23-145



DETAIL DISPLAY



### COLOR DISPLAY





### **C**3

# Size: 48 🗆 26-145

\_\_\_\_\_



DETAIL DISPLAY







## Model:GLT6624 Size:43-28-145





\_\_\_\_\_

















\_\_\_\_\_

## Model:GLT6626

### Size:51-23-145









## Model:GLT6618

## Size:52-19-145









## Model:GLT96151S

## Size:48-21-145









## Model:GLT96153S

## Size:47-26-145

C3

#### COLOR DISPLAY





\_\_\_\_\_















\_\_\_\_\_









## Model:GLT96158S

## Size:48-22-145