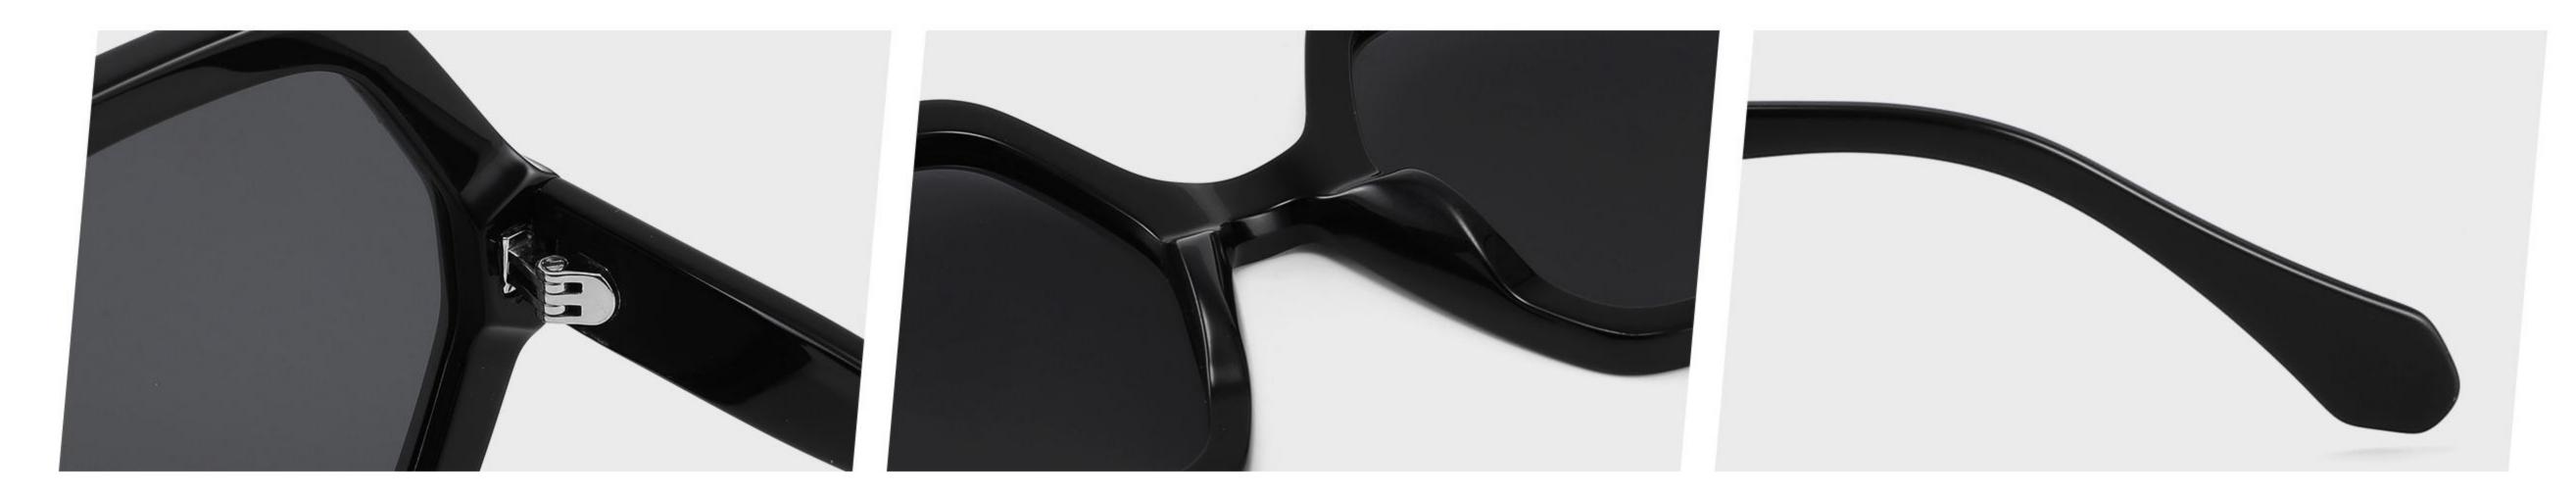

Adults Sunglasses \_ Acetate #GLT series \_ 1.1mm Polarized Lens **Sunglasses Manufacturer in China** www.HEAPPY.com







\_\_\_\_\_

#### Model:GLT6646

Size:48-20-145









\_\_\_\_\_



## Size: 51 🗆 22-145

\_\_\_\_\_







#### COLOR DISPLAY













......





#### COLOR DISPLAY

------











-----



#### Model:GLT6609

#### Size:53-18-145









# Size: 53 🗆 18-145







#### COLOR DISPLAY



## Size: 51 🗆 23-145

\_\_\_\_\_



#### DETAIL DISPLAY



#### COLOR DISPLAY







## Size: 54 🗆 15-145

\_\_\_\_\_







#### COLOR DISPLAY





# Size: 49 21-145









## Size: 47 🗆 18-145



DETAIL DISPLAY



COLOR DISPLAY





## Size: 52 20-145







#### COLOR DISPLAY





# Size: 51 🗆 19-145

\_\_\_\_\_



DETAIL DISPLAY







## Size: 54 🗆 19-140













## Size: 53 🗆 17-145

\_\_\_\_



DETAIL DISPLAY







# Size: 51 21-145





#### **COLOR DISPLAY**







## Size: 55 🗆 19-140



DETAIL DISPLAY









## Size: 50 🗆 19-145



#### DETAIL DISPLAY







## Size: 52 🗆 24-145













## Size: 50 🗆 22-145

\_\_\_\_







#### COLOR DISPLAY







## Size: 52 🗆 19-145



DETAIL DISPLAY









# Size: 54 🗆 19-145



DETAIL DISPLAY



#### COLOR DISPLAY





## Size: 52 🗆 19-145











## Size: 54 🗆 18-145

\_\_\_