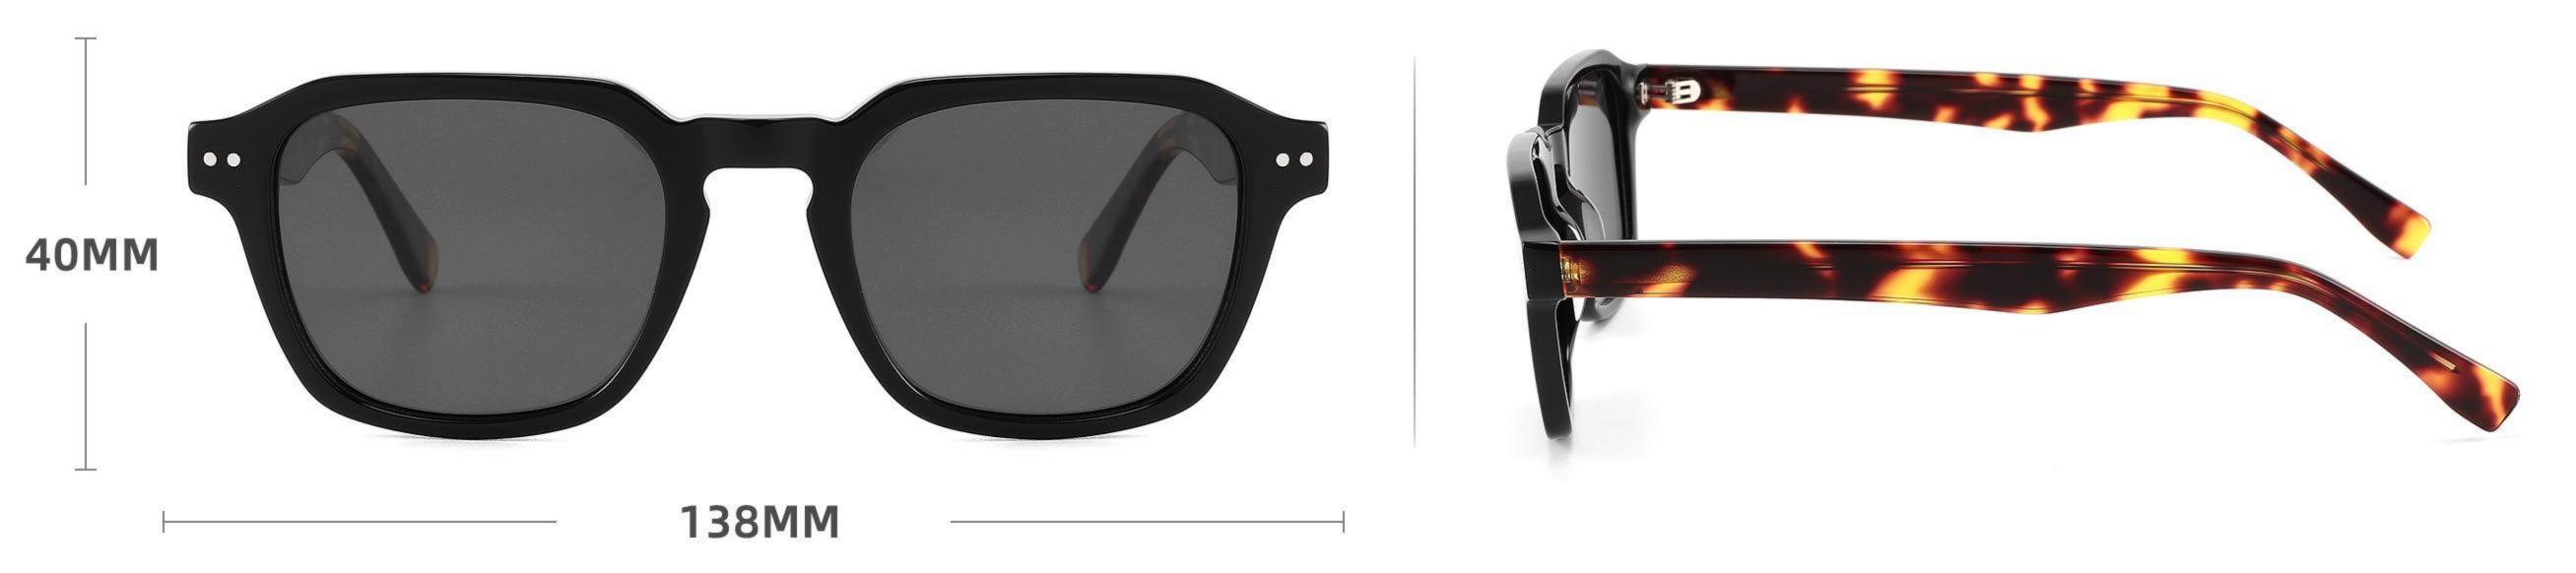

#### Model:GLT6646

Size:48-20-145

\_\_\_\_\_

## Size: 51 🗆 22-145

\_\_\_\_\_