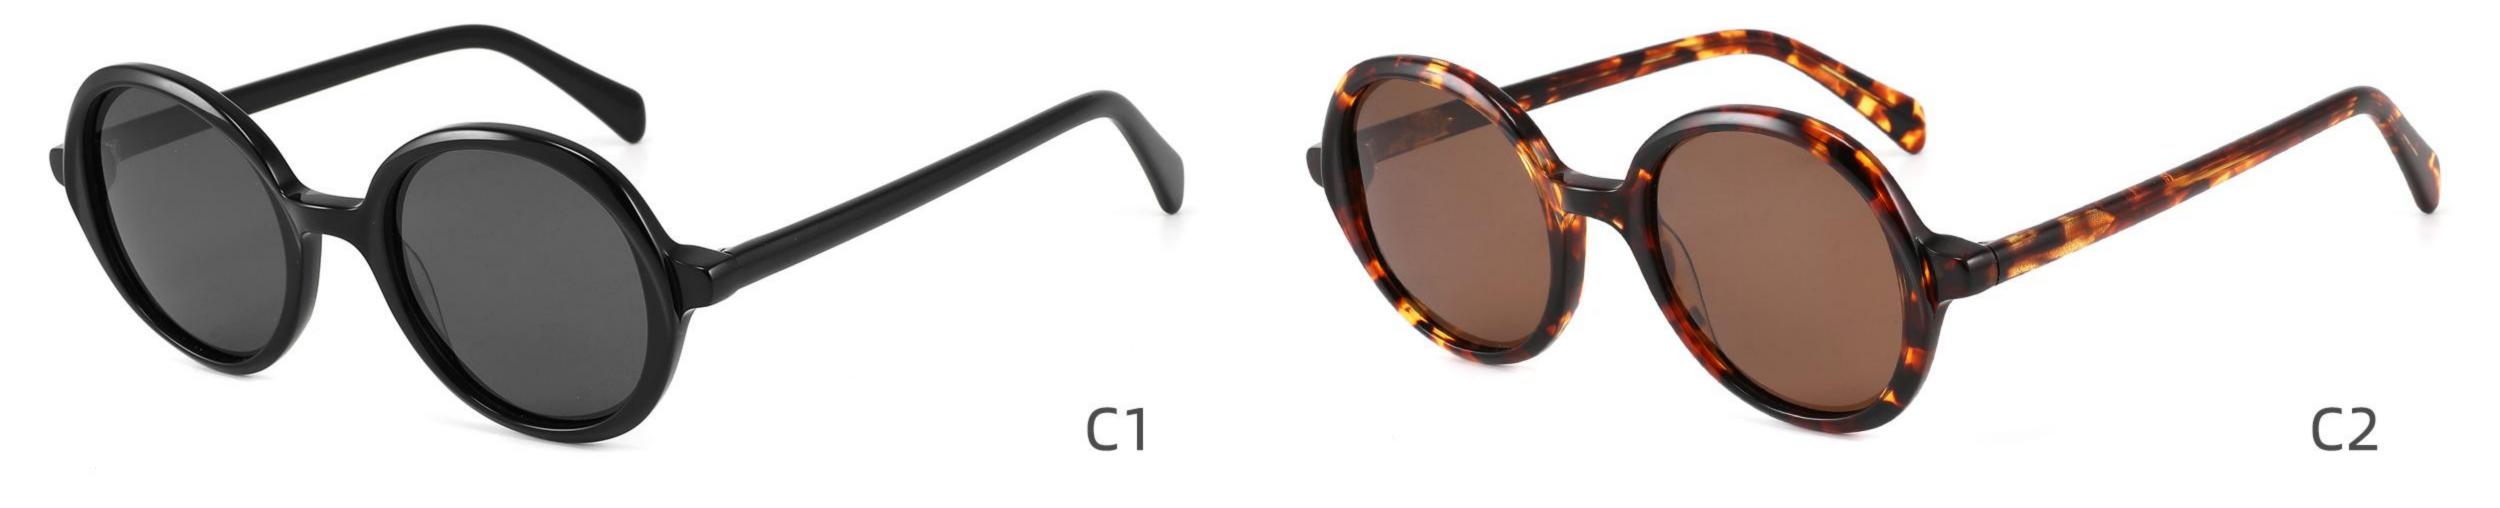

#### COLOR DISPLAY







## Size: 52 🗆 19-145



DETAIL DISPLAY









# Size: 54 🗆 19-145



DETAIL DISPLAY



#### COLOR DISPLAY





## Size: 52 🗆 19-145











## Size: 54 🗆 18-145

\_\_\_\_\_















\_\_\_\_\_

## Model:GLT6649

#### Size:54-20-148









-----



## Size: 53 🗆 18-145







#### COLOR DISPLAY







## Size: 55 🗆 18-145

\_\_\_\_\_



DETAIL DISPLAY







## Model: GLT95232 Size: 48 21-145

\_\_\_\_\_



DETAIL DISPLAY













-----

## Model:GLT6612

#### Size:52-20-145









-----

## Model:GLT6613

#### Size:50-24-145













\_\_\_\_\_

## Model:GLT6610

#### Size:52-21-145













\_\_\_\_\_

## Model:GLT6611

#### Size:47-23-142









#### COLOR DISPLAY

\_\_\_\_\_











-----











-----

#### COLOR DISPLAY











### COLOR DISPLAY





\_\_\_\_\_



### C3

# Size: 58 🗆 15-145







### COLOR DISPLAY







**C3** 

# Size: 55 🗆 18-145













## Size: 52 🗆 23-145



DETAIL DISPLAY



### COLOR DISPLAY





### **C**3

# Size: 48 🗆 26-145

\_\_\_\_\_



DETAIL DISPLAY







## Model:GLT6624 Size:43-28-145





\_\_\_\_\_

















\_\_\_\_\_

## Model:GLT6626

### Size:51-23-145









## Model:GLT6618

## Size:52-19-145









## Model:GLT96151S

## Size:48-21-145









## Model:GLT96153S

## Size:47-26-145

C3

#### COLOR DISPLAY





\_\_\_\_\_















\_\_\_\_\_









## Model:GLT96158S

## Size:48-22-145