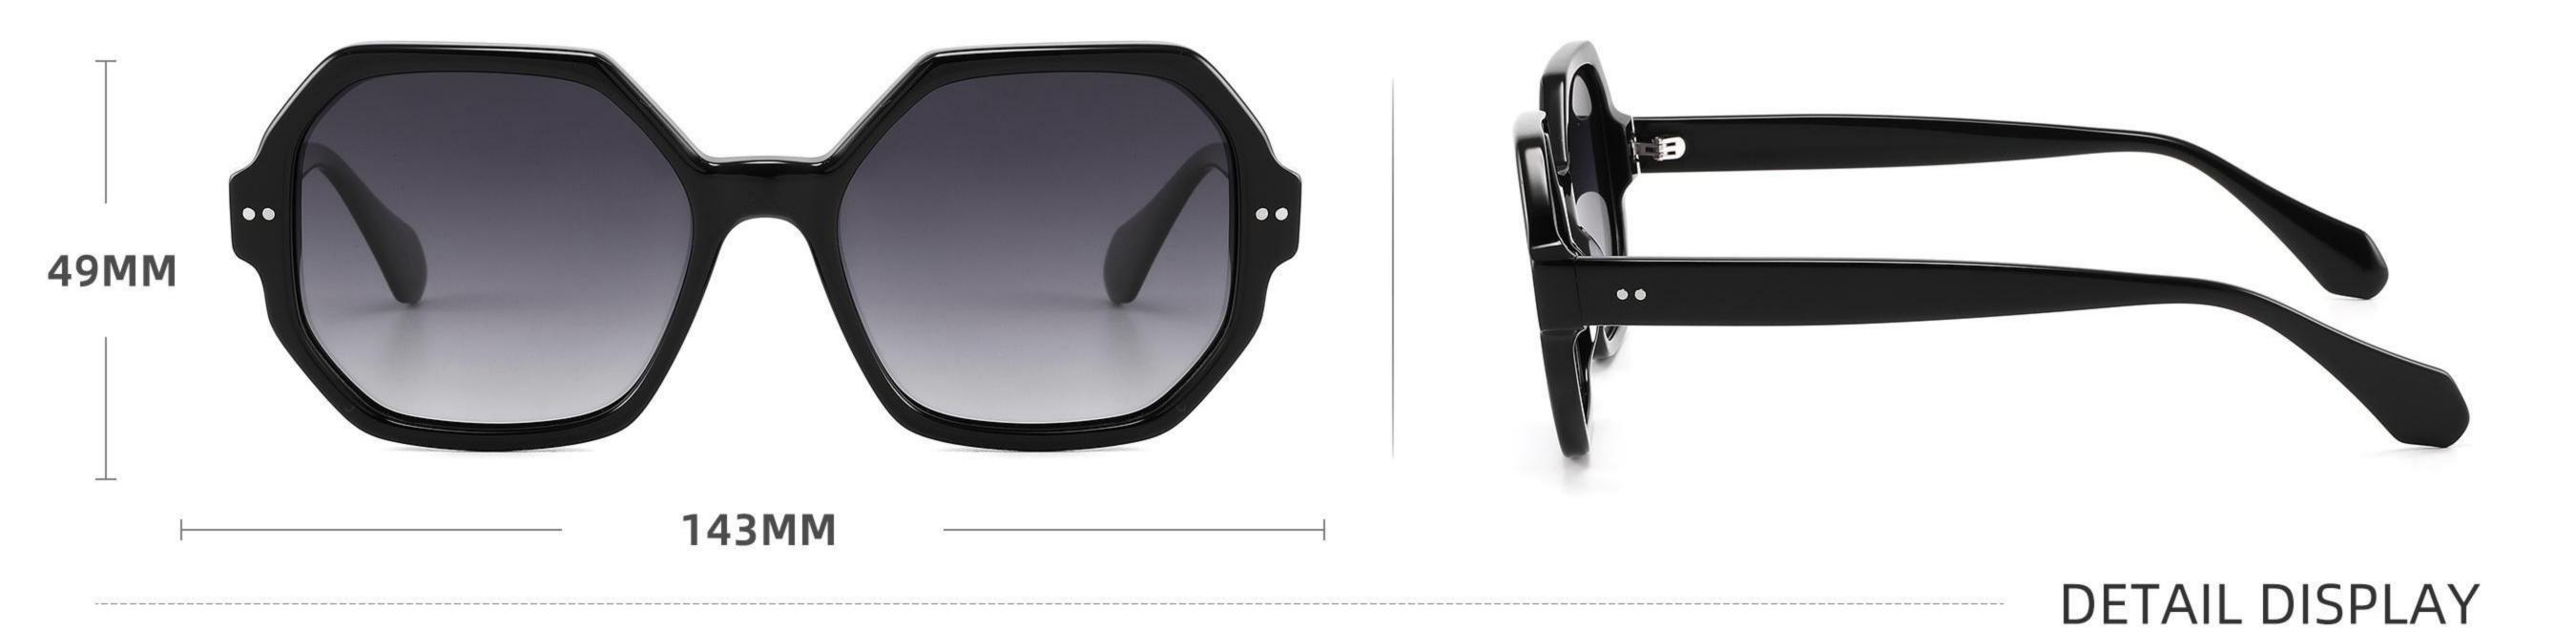

COLOR DISPLAY







## Size: 54 🗆 15-145

\_\_\_\_\_







#### COLOR DISPLAY





# Size: 49 21-145









## Size: 47 🗆 18-145



DETAIL DISPLAY



COLOR DISPLAY





## Size: 52 20-145







#### COLOR DISPLAY





# Size: 51 🗆 19-145

\_\_\_\_\_



DETAIL DISPLAY







## Size: 54 🗆 19-140













## Size: 53 🗆 17-145

\_\_\_\_



DETAIL DISPLAY







# Size: 51 21-145





#### **COLOR DISPLAY**







## Size: 55 🗆 19-140



DETAIL DISPLAY









## Size: 50 🗆 19-145



#### DETAIL DISPLAY







## Size: 52 🗆 24-145













## Size: 50 🗆 22-145

\_\_\_\_







#### COLOR DISPLAY







## Size: 52 🗆 19-145



DETAIL DISPLAY









# Size: 54 🗆 19-145



DETAIL DISPLAY



#### COLOR DISPLAY





## Size: 52 🗆 19-145











## Size: 54 🗆 18-145

\_\_\_\_\_















\_\_\_\_\_

## Model:GLT6649

#### Size:54-20-148









-----



## Size: 53 🗆 18-145







#### COLOR DISPLAY







## Size: 55 🗆 18-145

\_\_\_\_\_



DETAIL DISPLAY







## Model: GLT95232 Size: 48 21-145

\_\_\_\_\_



DETAIL DISPLAY













-----

## Model:GLT6612

#### Size:52-20-145









-----

## Model:GLT6613

#### Size:50-24-145













\_\_\_\_\_

## Model:GLT6610

#### Size:52-21-145













\_\_\_\_\_

## Model:GLT6611

#### Size:47-23-142









#### COLOR DISPLAY

\_\_\_\_\_











-----











-----

#### COLOR DISPLAY











### COLOR DISPLAY





\_\_\_\_\_



### C3

# Size: 58 🗆 15-145







### COLOR DISPLAY







**C3** 

# Size: 55 🗆 18-145













## Size: 52 🗆 23-145



DETAIL DISPLAY



### COLOR DISPLAY