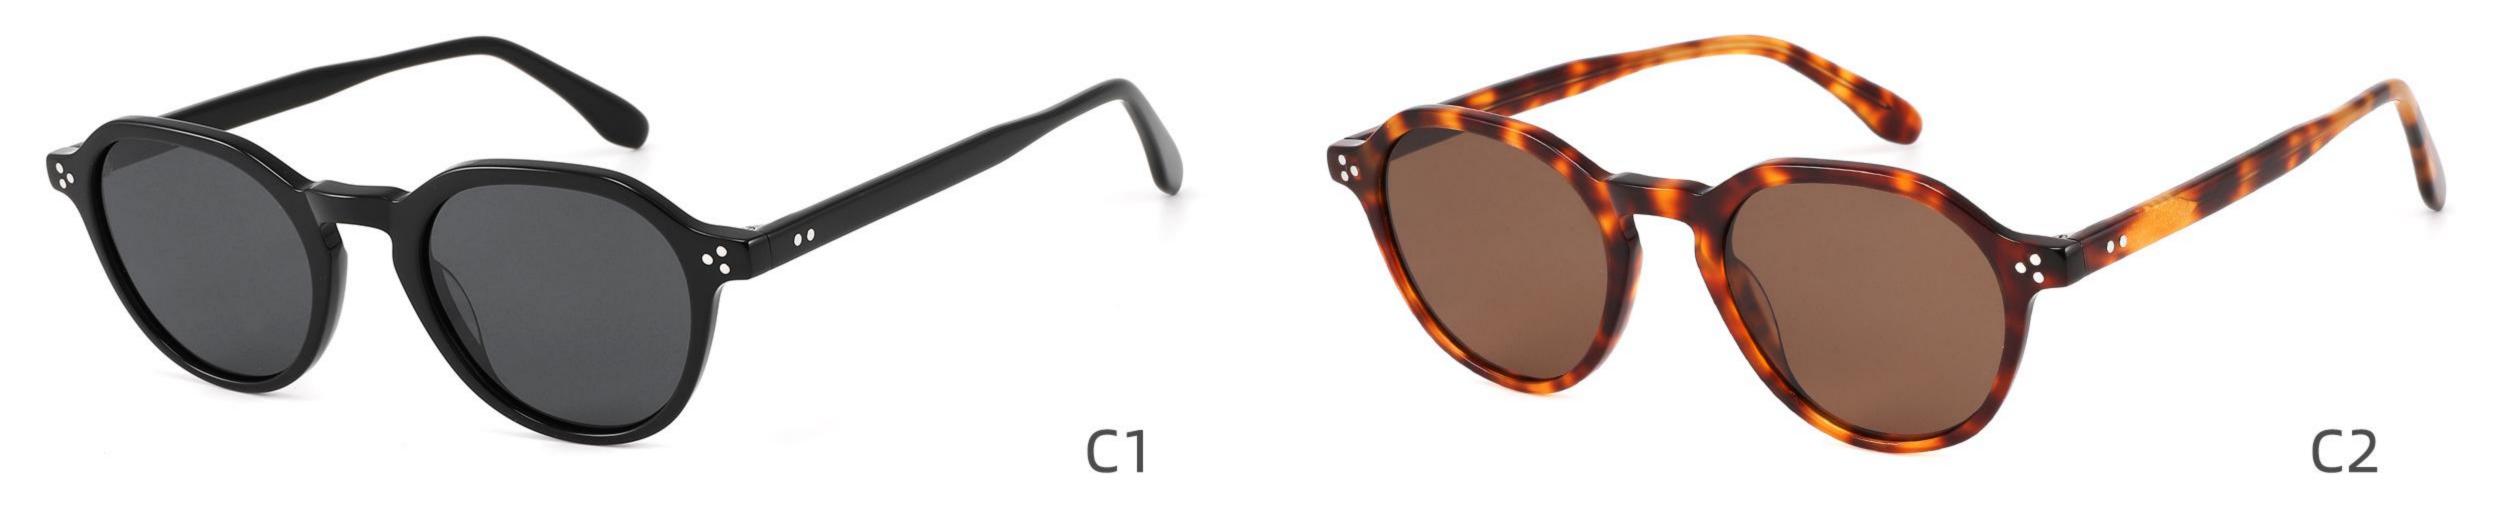

4-145













## Size: 50 🗆 22-145

\_\_\_\_







#### COLOR DISPLAY







## Size: 52 🗆 19-145



DETAIL DISPLAY









# Size: 54 🗆 19-145



DETAIL DISPLAY



#### COLOR DISPLAY





## Size: 52 🗆 19-145











## Size: 54 🗆 18-145

\_\_\_\_\_















\_\_\_\_\_

## Model:GLT6649

#### Size:54-20-148









-----



## Size: 53 🗆 18-145







#### COLOR DISPLAY







## Size: 55 🗆 18-145

\_\_\_\_\_



DETAIL DISPLAY







## Model: GLT95232 Size: 48 21-145

\_\_\_\_\_



DETAIL DISPLAY













-----

## Model:GLT6612

#### Size:52-20-145









-----

## Model:GLT6613

#### Size:50-24-145













\_\_\_\_\_

## Model:GLT6610

#### Size:52-21-145













\_\_\_\_\_

## Model:GLT6611

#### Size:47-23-142









#### COLOR DISPLAY

\_\_\_\_\_











-----











-----

#### COLOR DISPLAY











### COLOR DISPLAY





\_\_\_\_\_



### C3

# Size: 58 🗆 15-145







### COLOR DISPLAY







**C3** 

# Size: 55 🗆 18-145













## Size: 52 🗆 23-145



DETAIL DISPLAY



### COLOR DISPLAY





### **C**3

# Size: 48 🗆 26-145

\_\_\_\_\_



DETAIL DISPLAY







## Model:GLT6624 Size:43-28-145





\_\_\_\_\_

















\_\_\_\_\_

## Model:GLT6626

### Size:51-23-145









## Model:GLT6618

## Size:52-19-145









## Model:GLT96151S

## Size:48-21-145









## Model:GLT96153S

## Size:47-26-145

C3

#### COLOR DISPLAY





\_\_\_\_\_















\_\_\_\_\_









## Model:GLT96158S

## Size:48-22-145