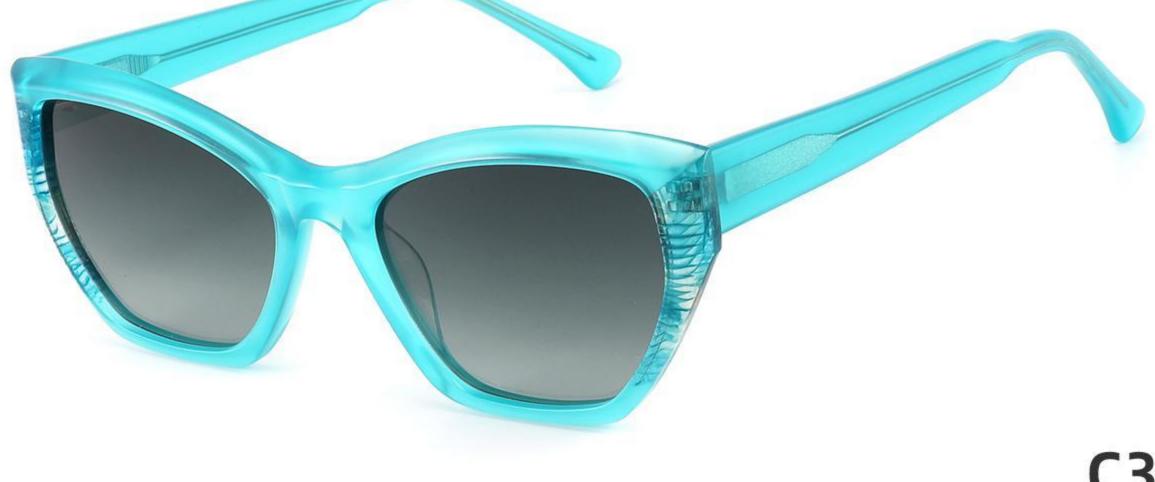

Adults Sunglasses \_ Acetate #GLT series \_ 1.1mm Polarized Lens **Sunglasses Manufacturer in China** www.HEAPPY.com







\_\_\_\_\_

#### Model:GLT6646

Size:48-20-145









\_\_\_\_\_



## Size: 51 🗆 22-145

\_\_\_\_\_







#### COLOR DISPLAY













......





#### COLOR DISPLAY

------











-----



#### Model:GLT6609

#### Size:53-18-145









# Size: 53 🗆 18-145







#### COLOR DISPLAY



## Size: 51 🗆 23-145

\_\_\_\_\_



#### DETAIL DISPLAY



#### COLOR DISPLAY







## Size: 54 🗆 15-145

\_\_\_\_\_







#### COLOR DISPLAY





# Size: 49 21-145









## Size: 47 🗆 18-145



DETAIL DISPLAY



COLOR DISPLAY





## Size: 52 20-145







#### COLOR DISPLAY





# Size: 51 🗆 19-145

\_\_\_\_\_



DETAIL DISPLAY







## Size: 54 🗆 19-140













## Size: 53 🗆 17-145

\_\_\_\_



DETAIL DISPLAY







# Size: 51 21-145





#### **COLOR DISPLAY**







## Size: 55 🗆 19-140



DETAIL DISPLAY









## Size: 50 🗆 19-145



#### DETAIL DISPLAY







## Size: 52 🗆 24-145













## Size: 50 🗆 22-145

\_\_\_\_







#### COLOR DISPLAY







## Size: 52 🗆 19-145



DETAIL DISPLAY









# Size: 54 🗆 19-145



DETAIL DISPLAY



#### COLOR DISPLAY





## Size: 52 🗆 19-145











## Size: 54 🗆 18-145

\_\_\_\_\_















\_\_\_\_\_

## Model:GLT6649

#### Size:54-20-148









-----



## Size: 53 🗆 18-145







#### COLOR DISPLAY







## Size: 55 🗆 18-145

\_\_\_\_\_



DETAIL DISPLAY







## Model: GLT95232 Size: 48 21-145

\_\_\_\_\_



DETAIL DISPLAY













-----

## Model:GLT6612

#### Size:52-20-