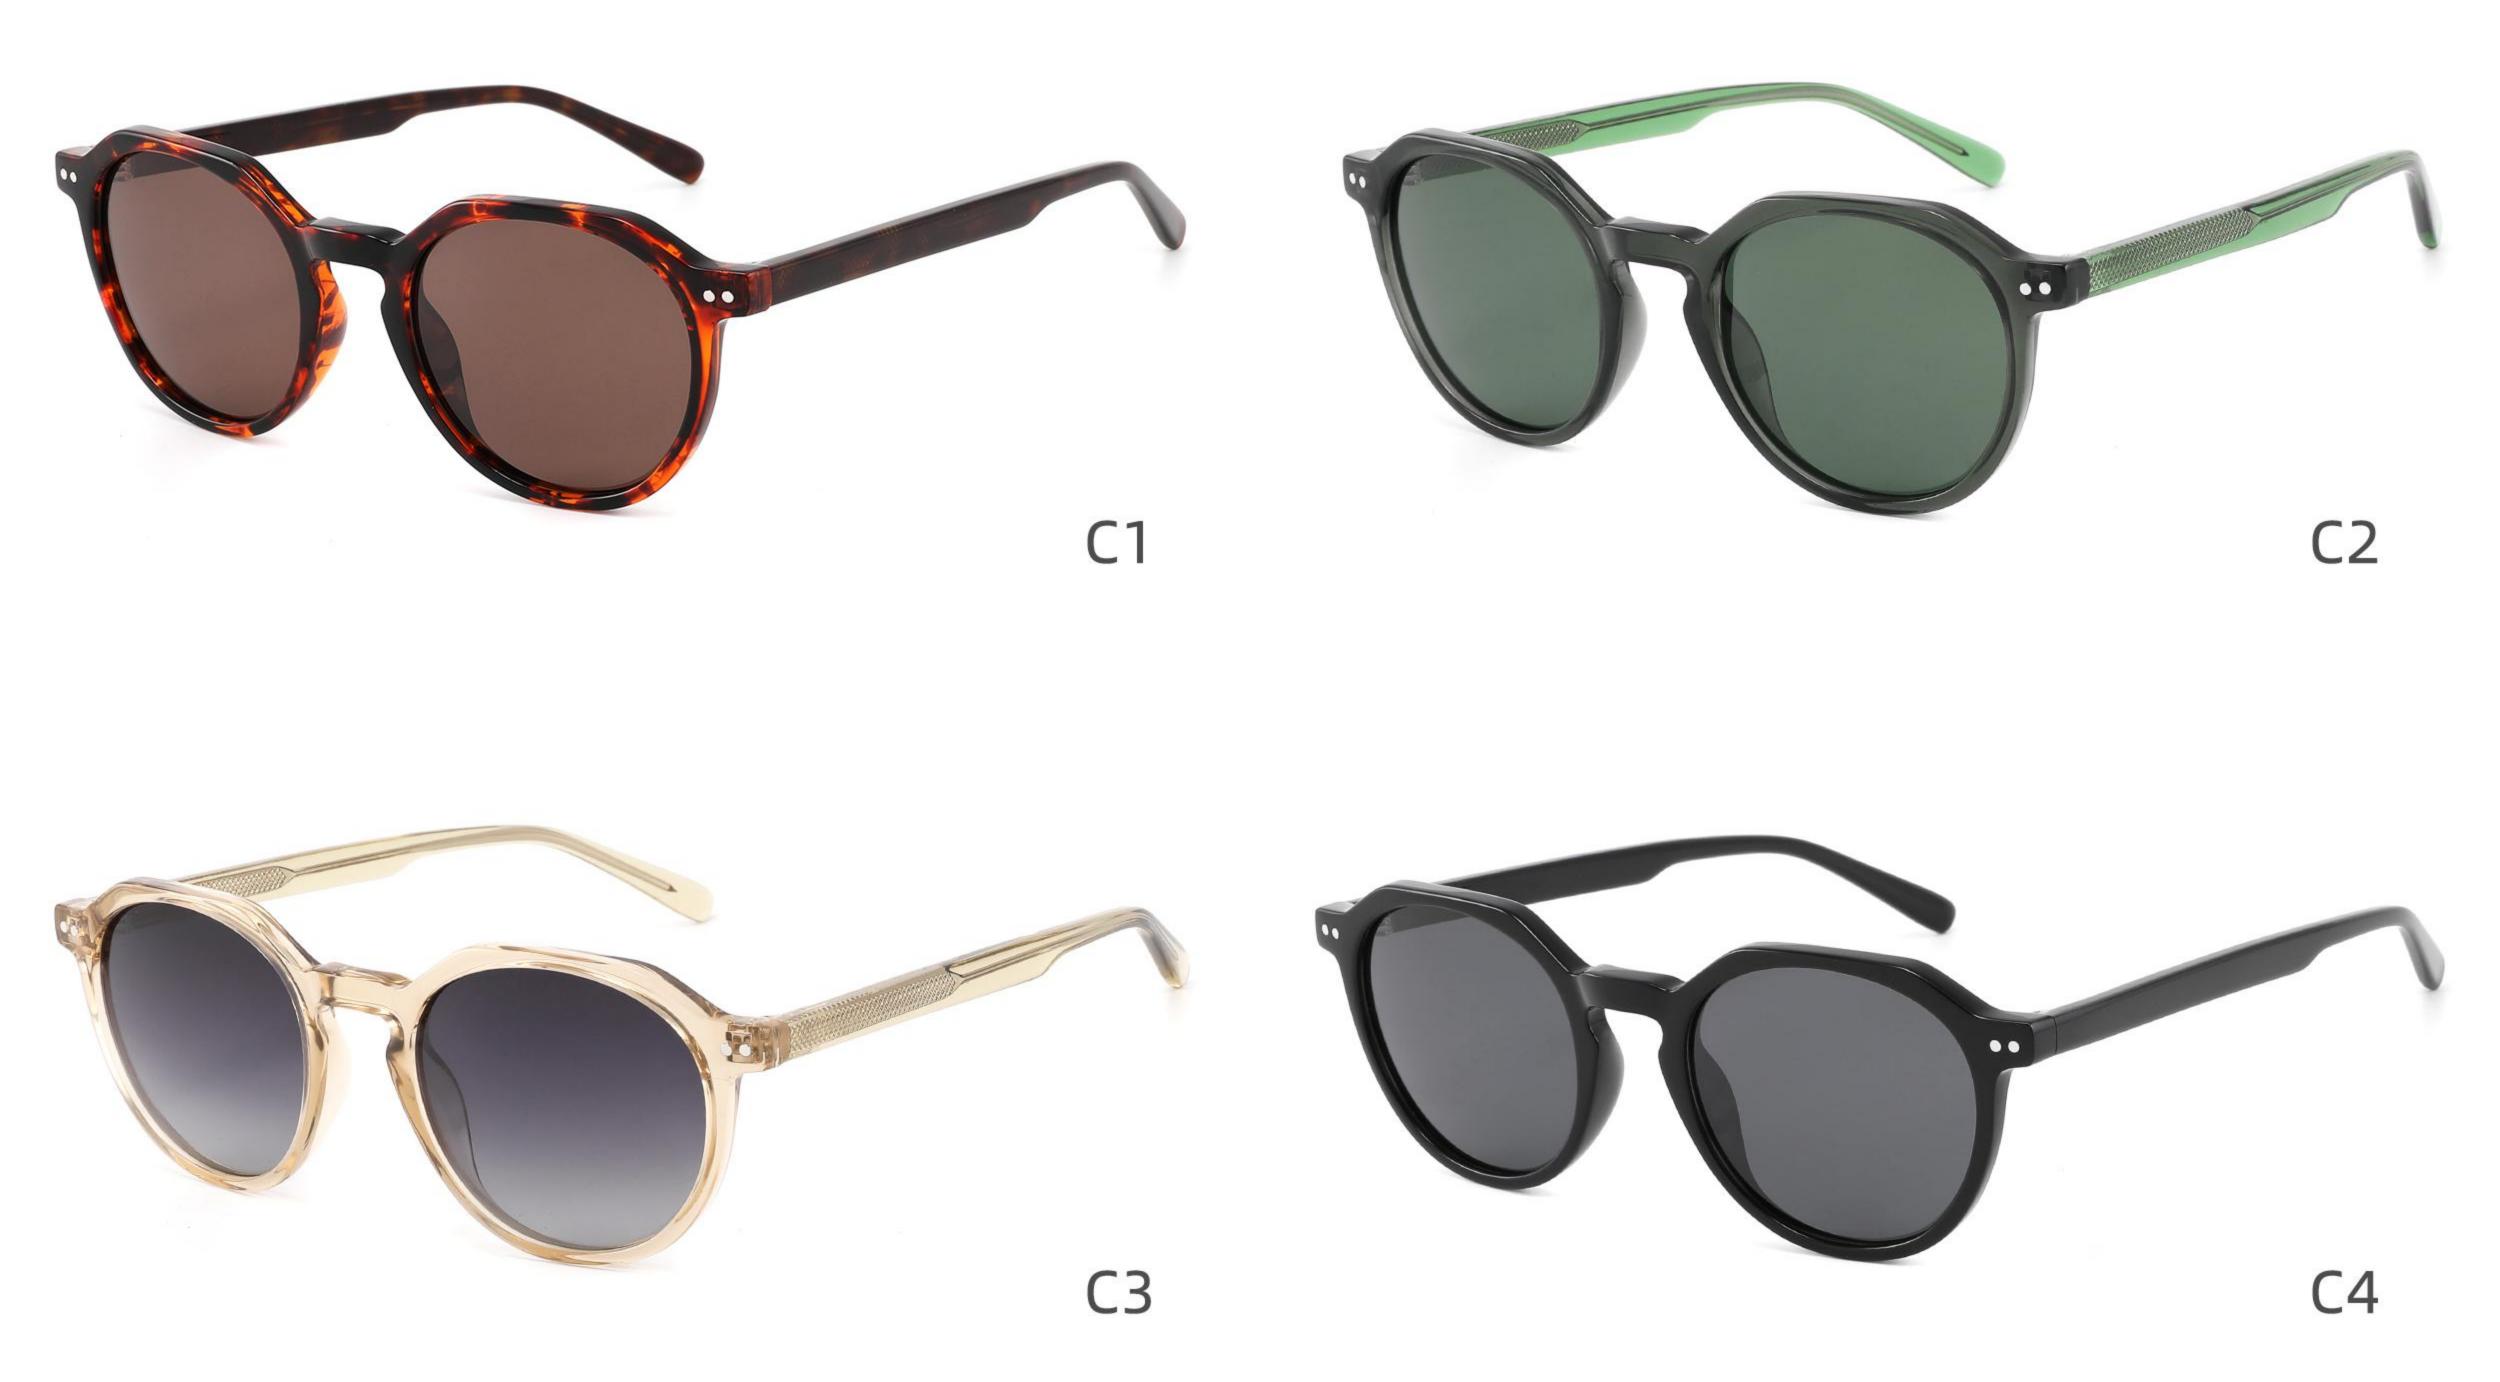

Adults Sunglasses \_ Acetate #GLT series \_ 1.1mm Polarized Lens **Sunglasses Manufacturer in China** www.HEAPPY.com







\_\_\_\_\_

#### Model:GLT6646

Size:48-20-145









\_\_\_\_\_



## Size: 51 🗆 22-145

\_\_\_\_\_







#### COLOR DISPLAY













......





#### COLOR DISPLAY

------











-----



#### Model:GLT6609

#### Size:53-18-145









# Size: 53 🗆 18-145







#### COLOR DISPLAY



## Size: 51 🗆 23-145

\_\_\_\_\_



#### DETAIL DISPLAY



#### COLOR DISPLAY







## Size: 54 🗆 15-145

\_\_\_\_\_







#### COLOR DISPLAY





# Size: 49 21-145









## Size: 47 🗆 18-145



DETAIL DISPLAY



COLOR DISPLAY





## Size: 52 20-145







#### COLOR DISPLAY





# Size: 51 🗆 19-145

\_\_\_\_\_



DETAIL DISPLAY







## Size: 54 🗆 19-140













## Size: 53 🗆 17-145

\_\_\_\_



DETAIL DISPLAY







# Size: 51 21-145





#### **COLOR DISPLAY**







## Size: 55 🗆 19-140



DETAIL DISPLAY









## Size: 50 🗆