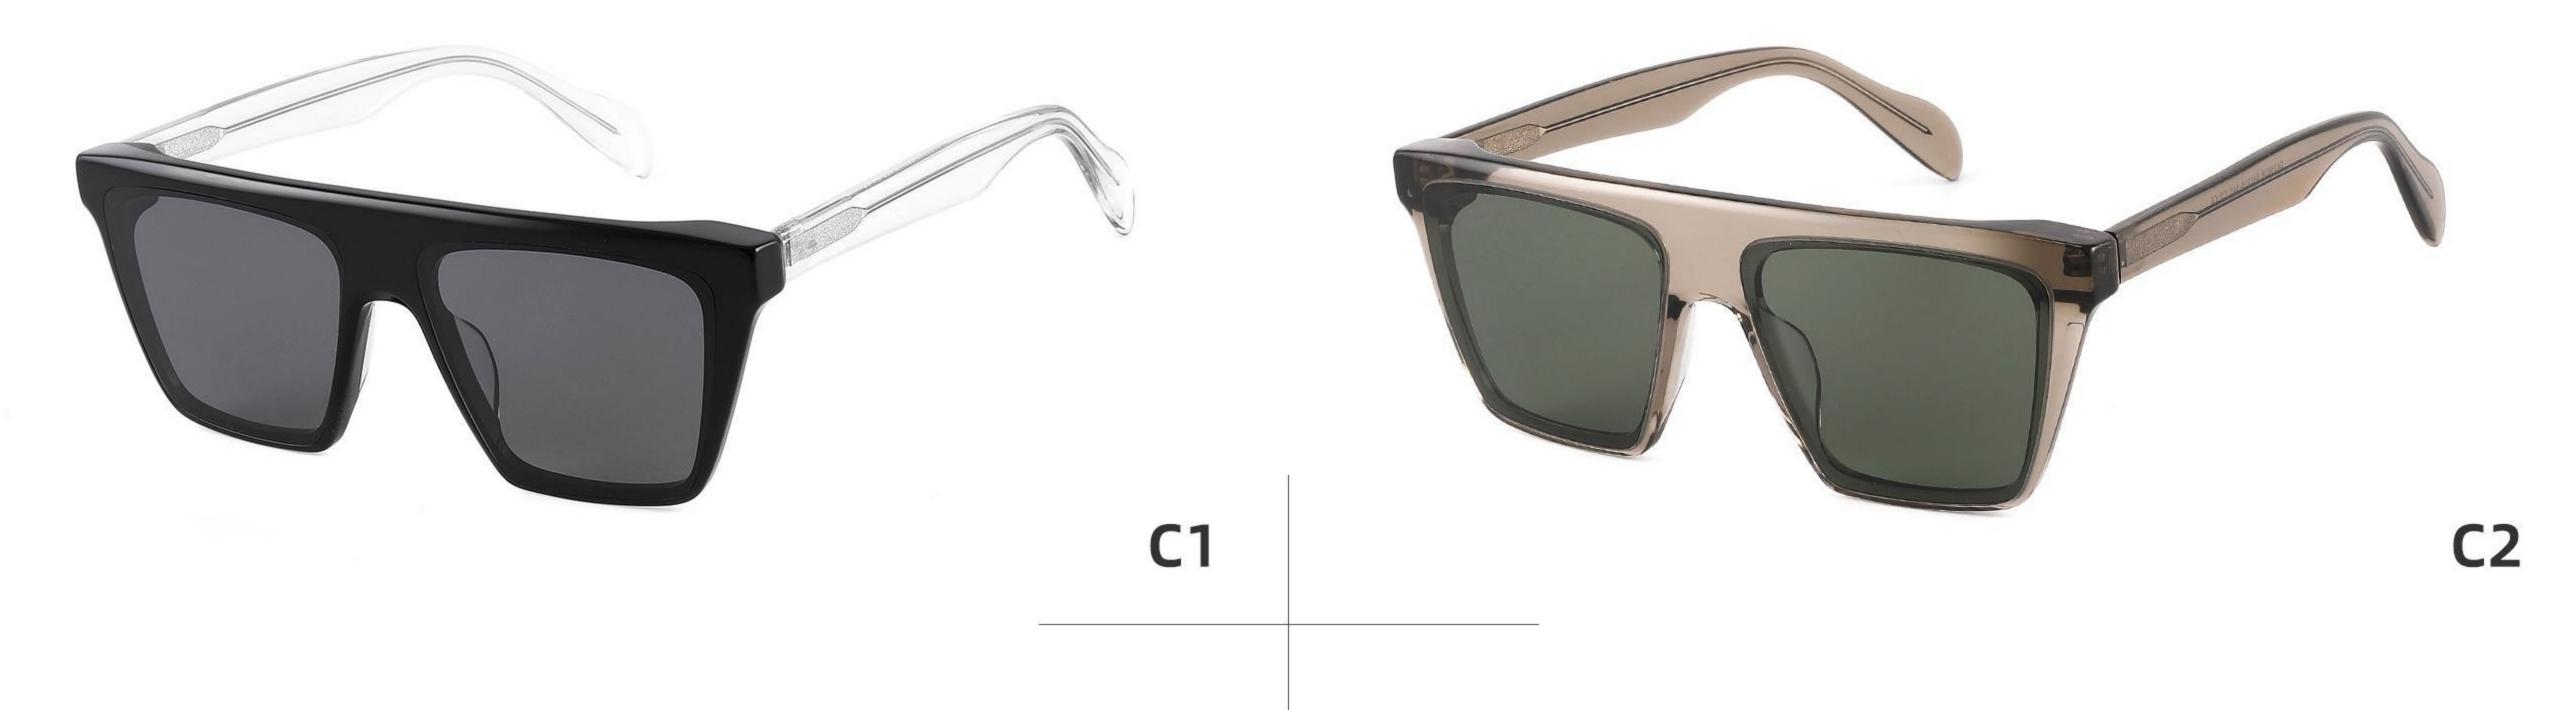

ETAIL DISPLAY



#### COLOR DISPLAY





## Size: 52 🗆 19-145











## Size: 54 🗆 18-145

\_\_\_\_\_















\_\_\_\_\_

## Model:GLT6649

#### Size:54-20-148









-----



## Size: 53 🗆 18-145







#### COLOR DISPLAY







## Size: 55 🗆 18-145

\_\_\_\_\_



DETAIL DISPLAY







## Model: GLT95232 Size: 48 21-145

\_\_\_\_\_



DETAIL DISPLAY













-----

## Model:GLT6612

#### Size:52-20-145









-----

## Model:GLT6613

#### Size:50-24-145













\_\_\_\_\_

## Model:GLT6610

#### Size:52-21-145













\_\_\_\_\_

## Model:GLT6611

#### Size:47-23-142









#### COLOR DISPLAY

\_\_\_\_\_











-----











-----

#### COLOR DISPLAY











### COLOR DISPLAY





\_\_\_\_\_



### C3

# Size: 58 🗆 15-145







### COLOR DISPLAY







**C3** 

# Size: 55 🗆 18-145













## Size: 52 🗆 23-145



DETAIL DISPLAY



### COLOR DISPLAY





### **C**3

# Size: 48 🗆 26-145

\_\_\_\_\_



DETAIL DISPLAY







## Model:GLT6624 Size:43-28-145





\_\_\_\_\_

















\_\_\_\_\_

## Model:GLT6626

### Size:51-23-145









## Model:GLT6618

## Size:52-19-145









## Model:GLT96151S

## Size:48-21-145









## Model:GLT96153S

## Size:47-26-145

C3

#### COLOR DISPLAY





\_\_\_\_\_















\_\_\_\_\_









## Model:GLT96158S

## Size:48-22-145