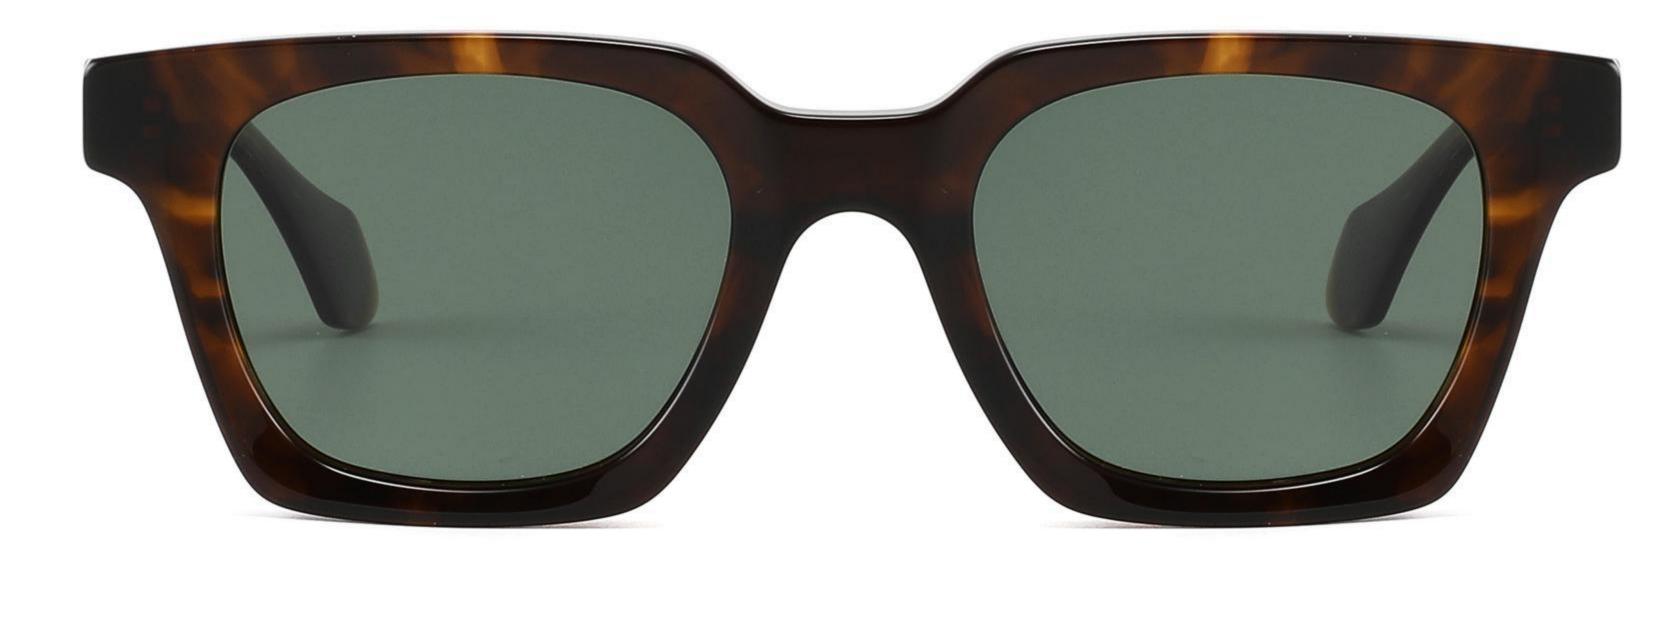

_\_



DETAIL DISPLAY













-----

## Model:GLT6612

#### Size:52-20-145









-----

## Model:GLT6613

#### Size:50-24-145













\_\_\_\_\_

## Model:GLT6610

#### Size:52-21-145













\_\_\_\_\_

## Model:GLT6611

#### Size:47-23-142









#### COLOR DISPLAY

\_\_\_\_\_











-----











-----

#### COLOR DISPLAY











### COLOR DISPLAY





\_\_\_\_\_



### C3

# Size: 58 🗆 15-145







### COLOR DISPLAY







**C3** 

# Size: 55 🗆 18-145













## Size: 52 🗆 23-145



DETAIL DISPLAY



### COLOR DISPLAY





### **C**3

# Size: 48 🗆 26-145

\_\_\_\_\_



DETAIL DISPLAY







## Model:GLT6624 Size:43-28-145





\_\_\_\_\_

















\_\_\_\_\_

## Model:GLT6626

### Size:51-23-145









## Model:GLT6618

## Size:52-19-145









## Model:GLT96151S

## Size:48-21-145









## Model:GLT96153S

## Size:47-26-145

C3

#### COLOR DISPLAY





\_\_\_\_\_















\_\_\_\_\_









## Model:GLT96158S

## Size:48-22-145