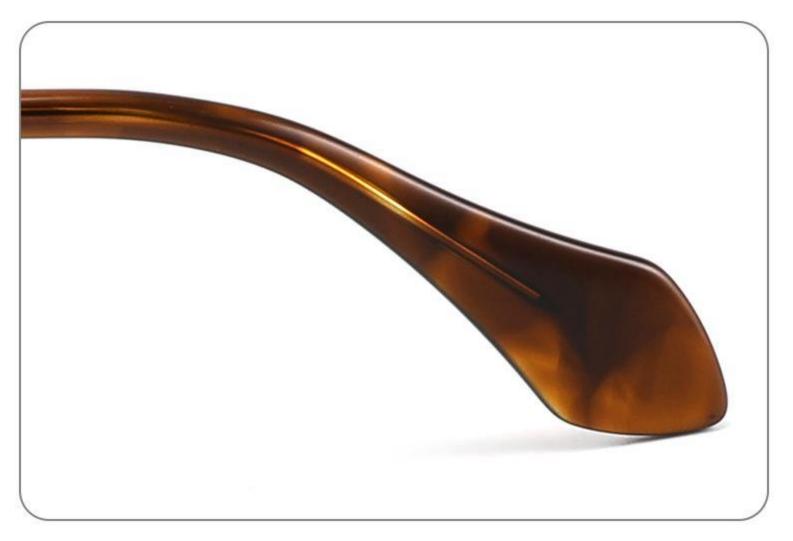

DETAIL DISPLAY













-----

## Model:GLT6612

#### Size:52-20-145









-----

## Model:GLT6613

#### Size:50-24-145













\_\_\_\_\_

## Model:GLT6610

#### Size:52-21-145













\_\_\_\_\_

## Model:GLT6611

#### Size:47-23-142









#### COLOR DISPLAY

\_\_\_\_\_











-----











-----

#### COLOR DISPLAY











### COLOR DISPLAY





\_\_\_\_\_



### C3

# Size: 58 🗆 15-145







### COLOR DISPLAY







**C3** 

# Size: 55 🗆 18-145













## Size: 52 🗆 23-145



DETAIL DISPLAY



### COLOR DISPLAY





### **C**3

# Size: 48 🗆 26-145

\_\_\_\_\_



DETAIL DISPLAY







## Model:GLT6624 Size:43-28-145





\_\_\_\_\_

















\_\_\_\_\_

## Model:GLT6626

### Size:51-23-145









## Model:GLT6618

## Size:52-19-145









## Model:GLT96151S

## Size:48-21-145









## Model:GLT96153S

## Size:47-26-145

C3

#### COLOR DISPLAY





\_\_\_\_\_















\_\_\_\_\_









## Model:GLT96158S

## Size:48-22-145