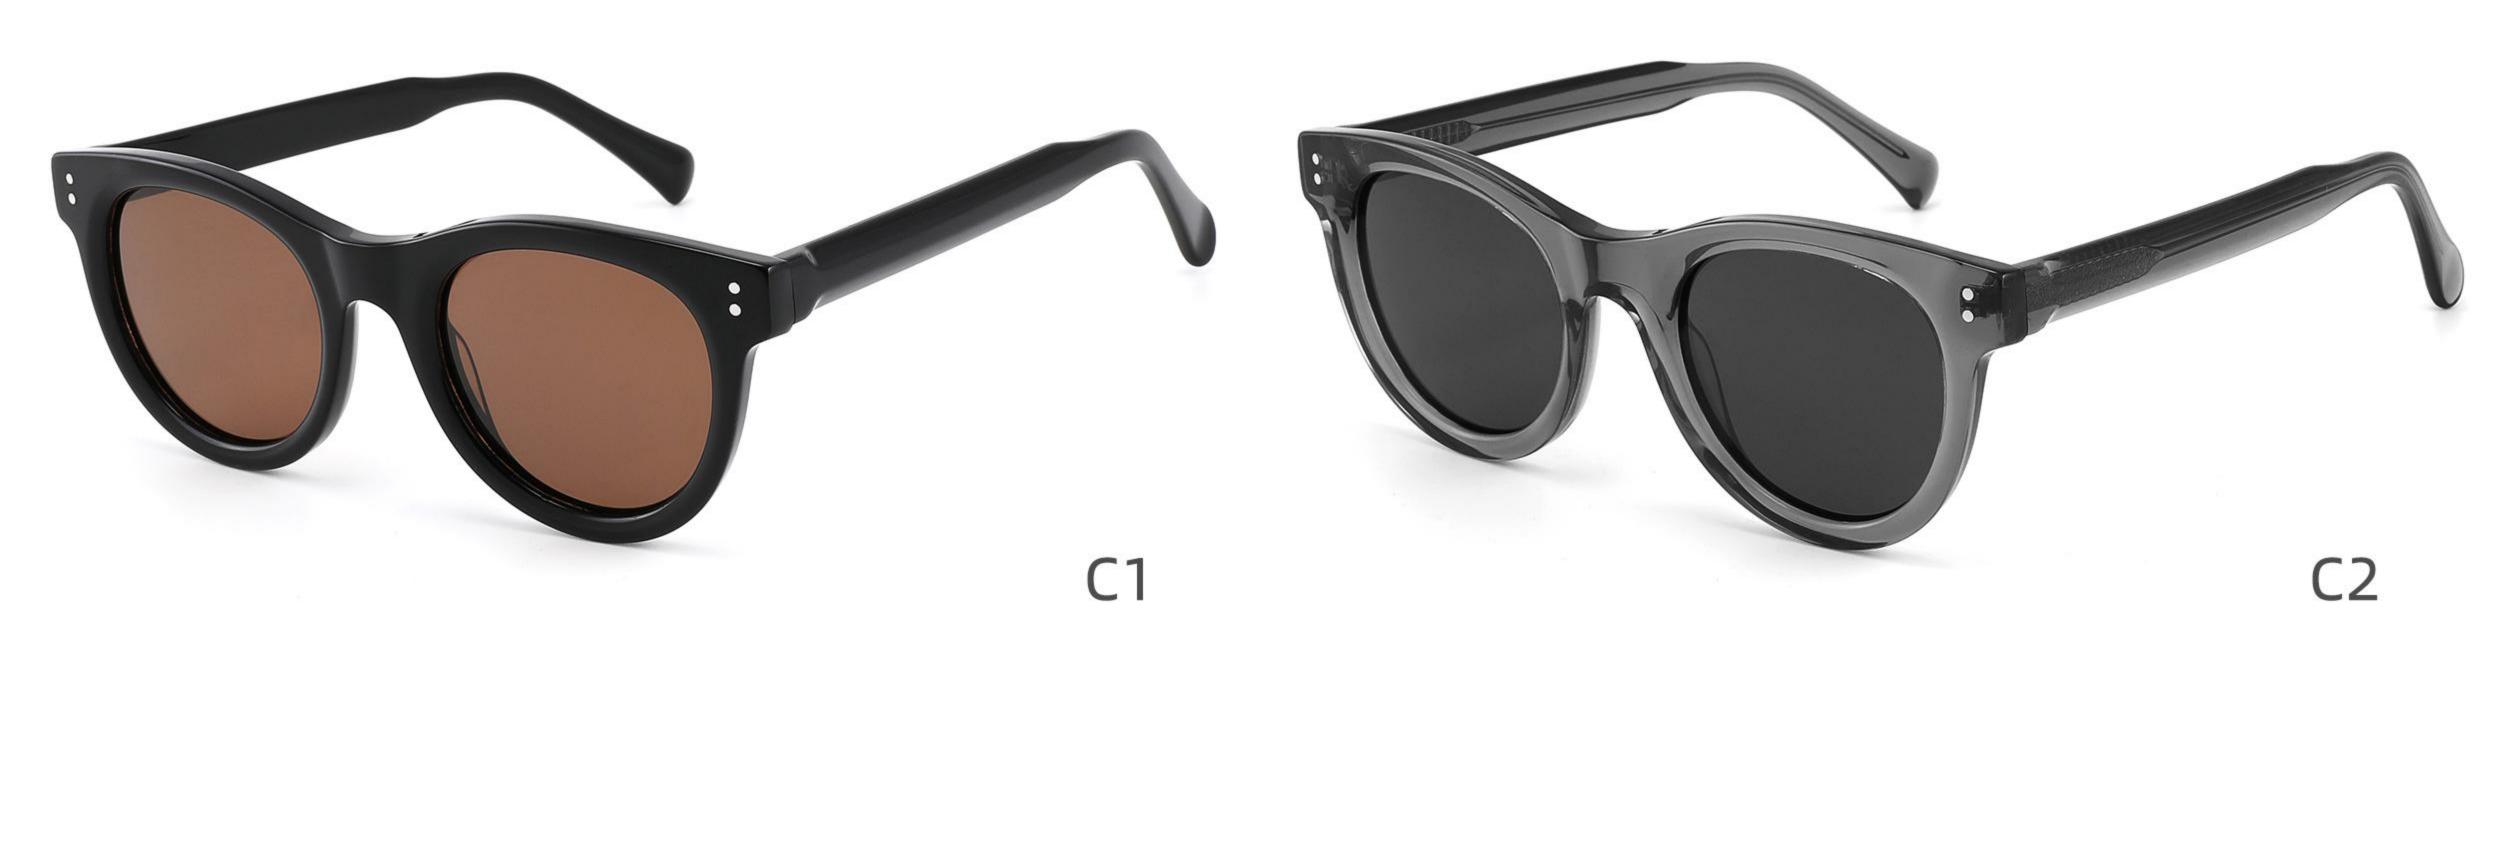

## DETAIL DISPLAY







## Size: 52 🗆 24-145













## Size: 50 🗆 22-145

\_\_\_\_







#### COLOR DISPLAY







## Size: 52 🗆 19-145



DETAIL DISPLAY









# Size: 54 🗆 19-145



DETAIL DISPLAY



#### COLOR DISPLAY





## Size: 52 🗆 19-145











## Size: 54 🗆 18-145

\_\_\_\_\_















\_\_\_\_\_

## Model:GLT6649

#### Size:54-20-148









-----



## Size: 53 🗆 18-145







#### COLOR DISPLAY







## Size: 55 🗆 18-145

\_\_\_\_\_



DETAIL DISPLAY







## Model: GLT95232 Size: 48 21-145

\_\_\_\_\_



DETAIL DISPLAY













-----

## Model:GLT6612

#### Size:52-20-145









-----

## Model:GLT6613

#### Size:50-24-145













\_\_\_\_\_

## Model:GLT6610

#### Size:52-21-145













\_\_\_\_\_

## Model:GLT6611

#### Size:47-23-142









#### COLOR DISPLAY

\_\_\_\_\_











-----











-----

#### COLOR DISPLAY











### COLOR DISPLAY





\_\_\_\_\_



### C3

# Size: 58 🗆 15-145







### COLOR DISPLAY







**C3** 

# Size: 55 🗆 18-145













## Size: 52 🗆 23-145



DETAIL DISPLAY



### COLOR DISPLAY





### **C**3

# Size: 48 🗆 26-145

\_\_\_\_\_



DETAIL DISPLAY







## Model:GLT6624 Size:43-28-145





\_\_\_\_\_

















\_\_\_\_\_

## Model:GLT6626

### Size:51-23-145









## Model:GLT6618

## Size:52-19-145









## Model:GLT96151S

## Size:48-21-145









## Model:GLT96153S

## Size:47-26-145

C3

#### COLOR DISPLAY





\_\_\_\_\_















\_\_\_\_\_









## Model:GLT96158S

## Size:48-22-145