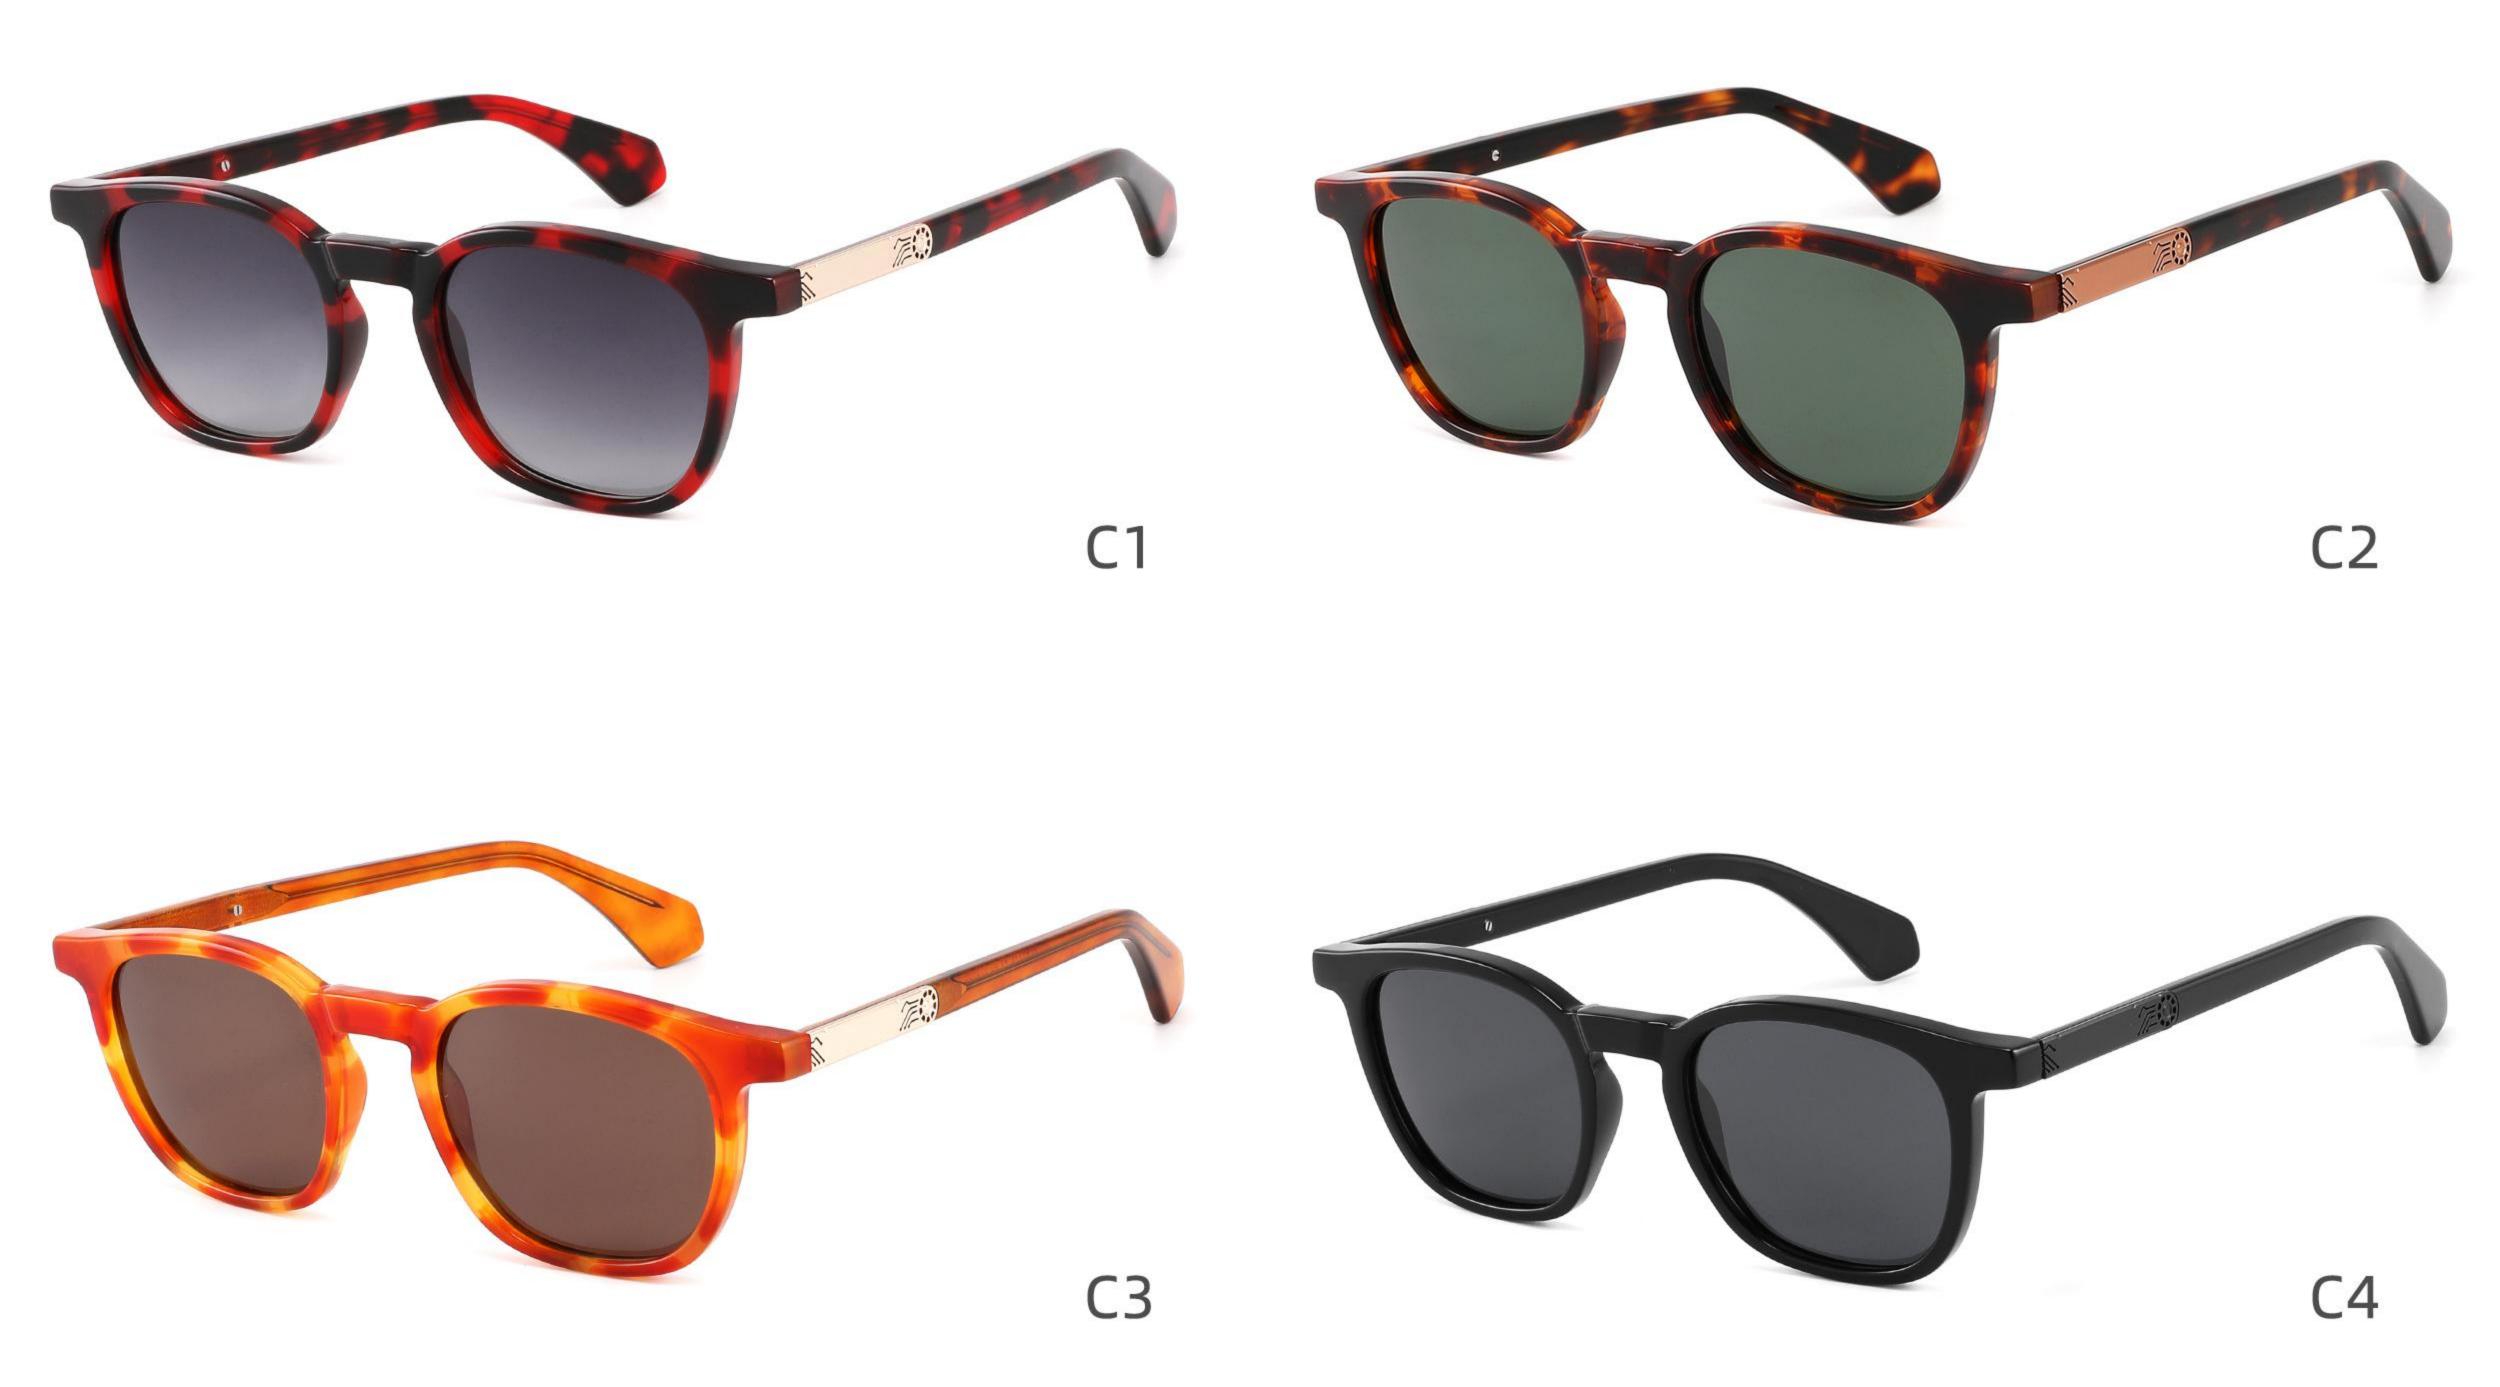

# Size: 49 21-145









## Size: 47 🗆 18-145



DETAIL DISPLAY



COLOR DISPLAY





## Size: 52 20-145







#### COLOR DISPLAY





# Size: 51 🗆 19-145

\_\_\_\_\_



DETAIL DISPLAY







## Size: 54 🗆 19-140













## Size: 53 🗆 17-145

\_\_\_\_



DETAIL DISPLAY







# Size: 51 21-145





#### **COLOR DISPLAY**







## Size: 55 🗆 19-140



DETAIL DISPLAY









## Size: 50 🗆 19-145



#### DETAIL DISPLAY







## Size: 52 🗆 24-145













## Size: 50 🗆 22-145

\_\_\_\_







#### COLOR DISPLAY







## Size: 52 🗆 19-145



DETAIL DISPLAY









# Size: 54 🗆 19-145



DETAIL DISPLAY



#### COLOR DISPLAY





## Size: 52 🗆 19-145











## Size: 54 🗆 18-145

\_\_\_\_\_















\_\_\_\_\_

## Model:GLT6649

#### Size:54-20-148









-----



## Size: 53 🗆 18-145







#### COLOR DISPLAY







## Size: 55 🗆 18-145

\_\_\_\_\_



DETAIL DISPLAY







## Model: GLT95232 Size: 48 21-145

\_\_\_\_\_



DETAIL DISPLAY













-----

## Model:GLT6612

#### Size:52-20-145









-----

## Model:GLT6613

#### Size:50-24-145













\_\_\_\_\_

## Model:GLT6610

#### Size:52-21-145













\_\_\_\_\_

## Model:GLT6611

#### Size:47-23-142









#### COLOR DISPLAY

\_\_\_\_\_











-----











-----

#### COLOR DISPLAY











### COLOR DISPLAY





\_\_\_\_\_



### C3

# Size: 58 🗆 15-145







### COLOR DISPLAY







**C3** 

# Size: 55 🗆 18-145













## Size: 52 🗆 23-145



DETAIL DISPLAY



### COLOR DISPLAY





### **C**3

# Size: 48 🗆 26-145

\_\_\_\_\_



DETAIL DISPLAY







## Mo