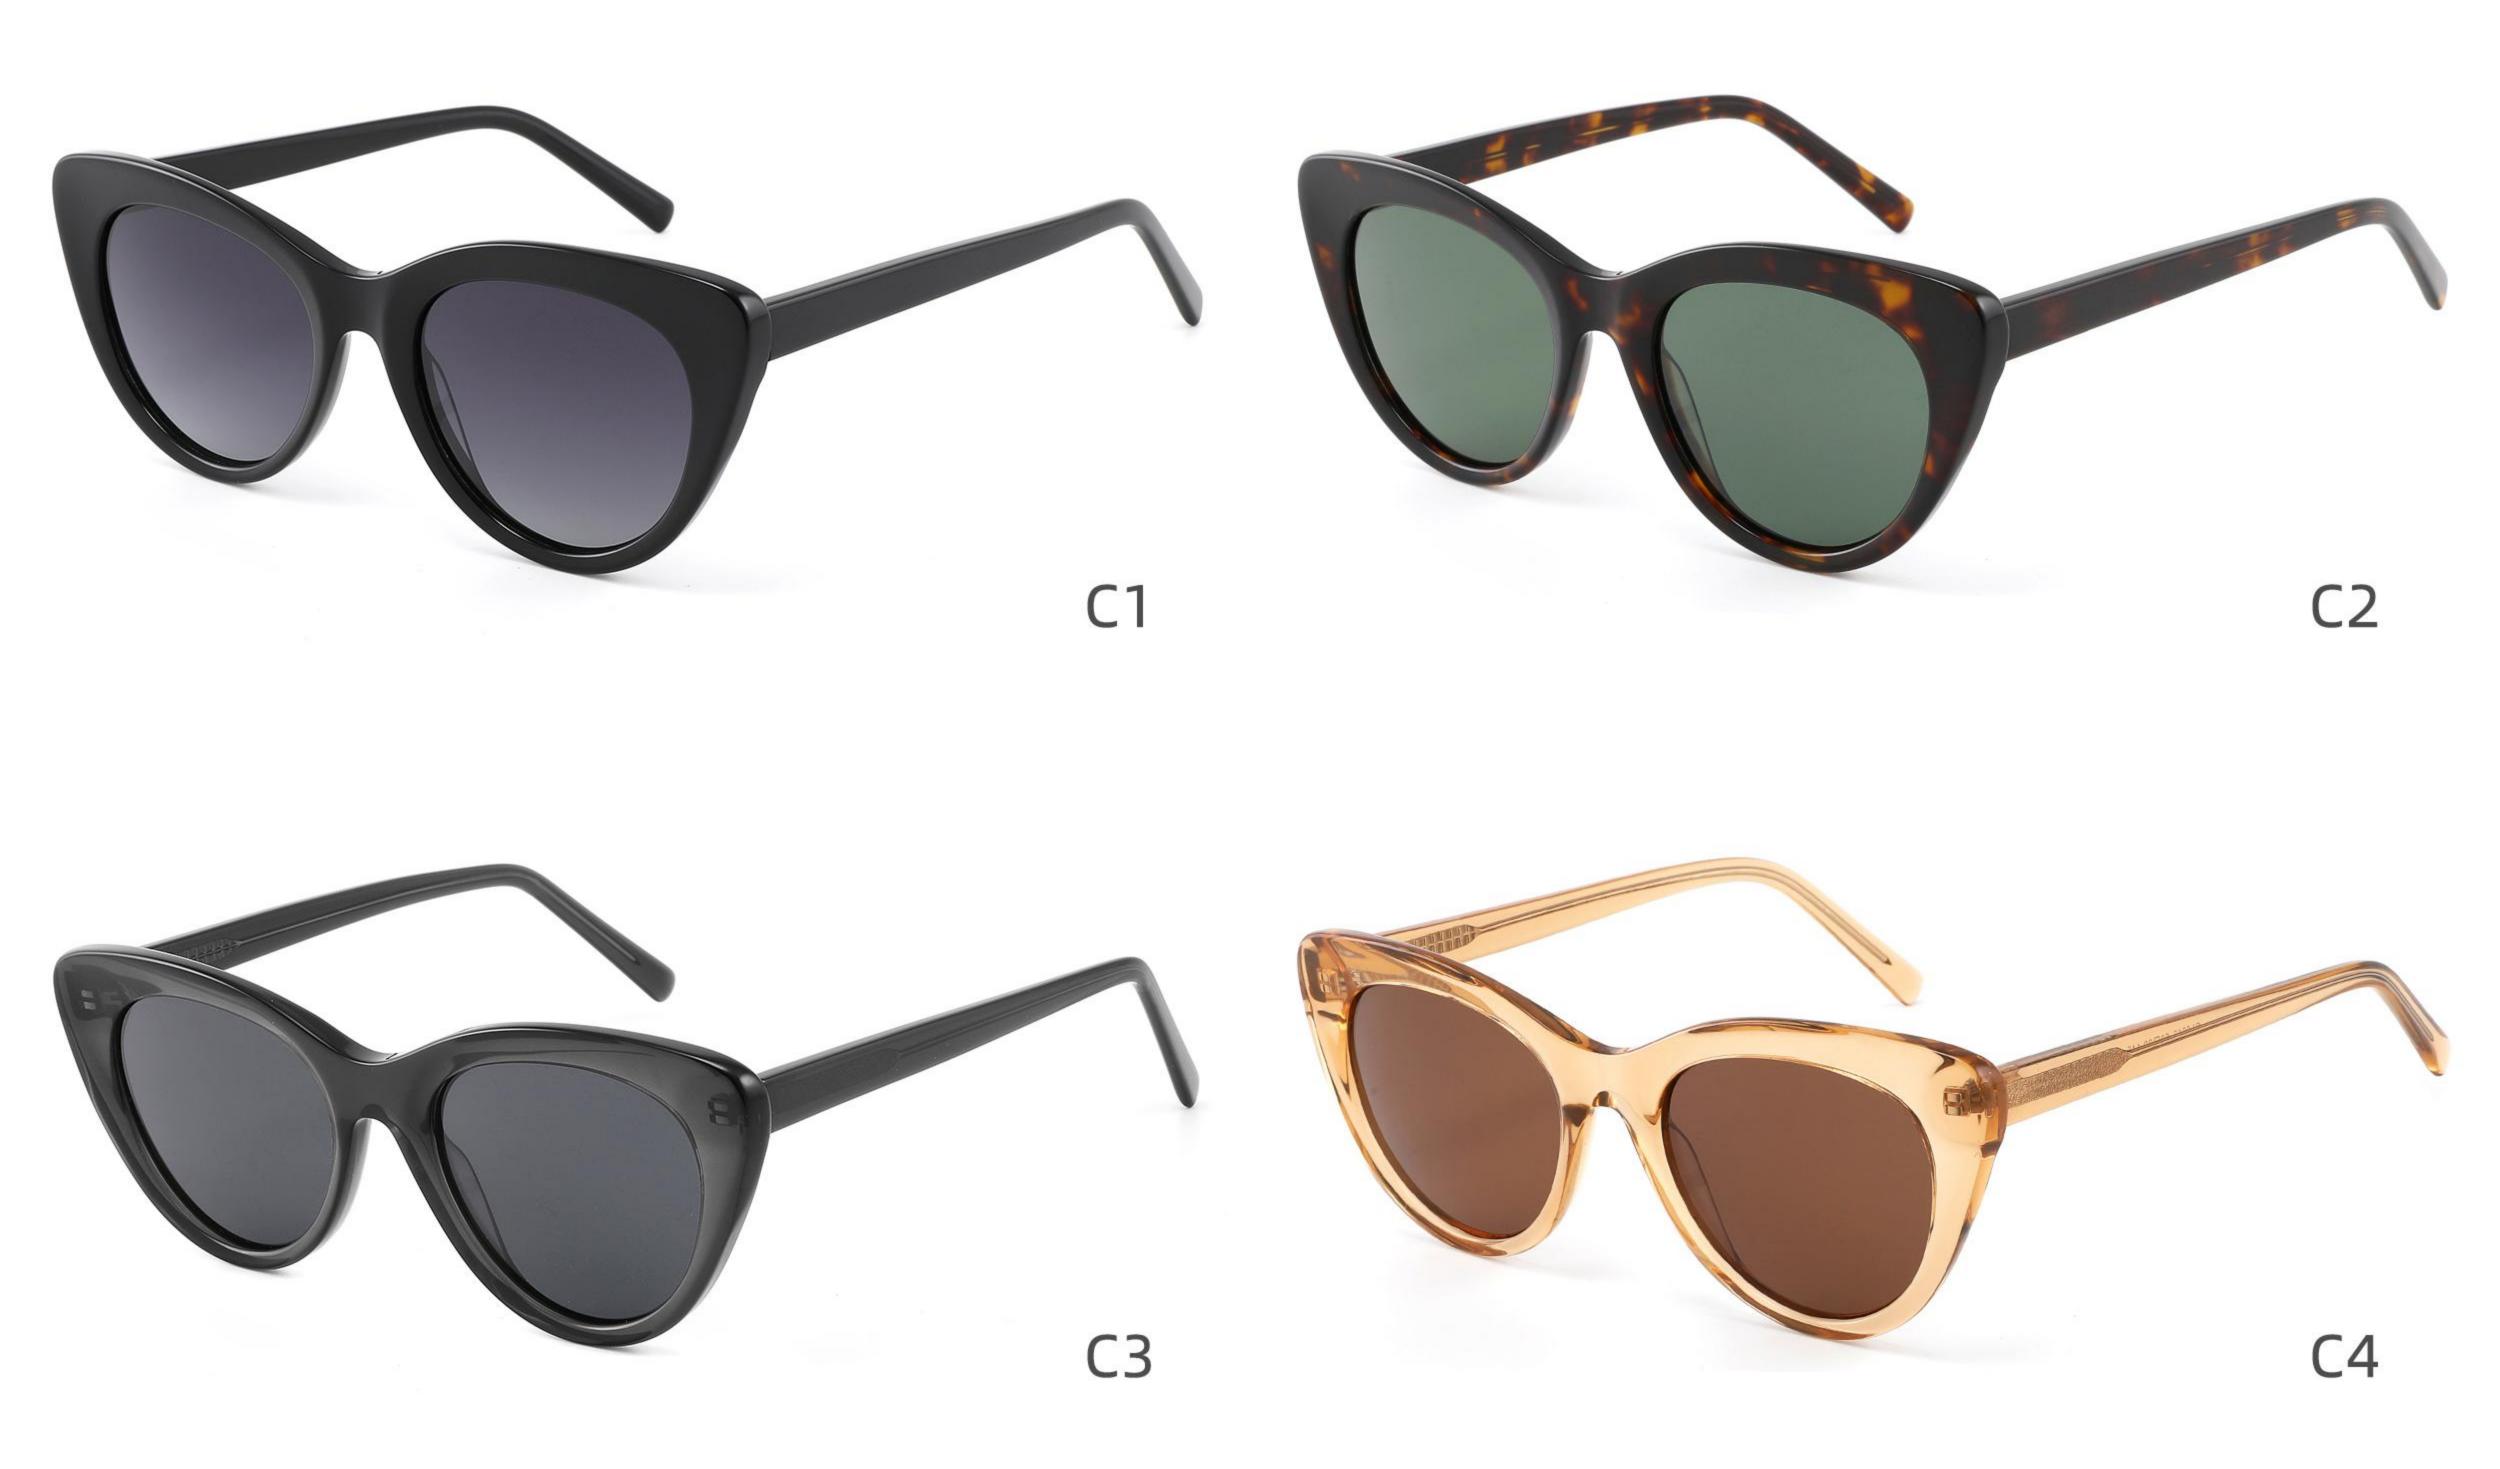

Size: 53 🗆 17-145

\_\_\_\_



DETAIL DISPLAY







# Size: 51 21-145





#### **COLOR DISPLAY**







## Size: 55 🗆 19-140



DETAIL DISPLAY









## Size: 50 🗆 19-145



#### DETAIL DISPLAY







## Size: 52 🗆 24-145













## Size: 50 🗆 22-145

\_\_\_\_







#### COLOR DISPLAY







## Size: 52 🗆 19-145



DETAIL DISPLAY









# Size: 54 🗆 19-145



DETAIL DISPLAY



#### COLOR DISPLAY





## Size: 52 🗆 19-145











## Size: 54 🗆 18-145

\_\_\_\_\_















\_\_\_\_\_

## Model:GLT6649

#### Size:54-20-148









-----



## Size: 53 🗆 18-145







#### COLOR DISPLAY







## Size: 55 🗆 18-145

\_\_\_\_\_



DETAIL DISPLAY







## Model: GLT95232 Size: 48 21-145

\_\_\_\_\_



DETAIL DISPLAY













-----

## Model:GLT6612

#### Size:52-20-145









-----

## Model:GLT6613

#### Size:50-24-145













\_\_\_\_\_

## Model:GLT6610

#### Size:52-21-145













\_\_\_\_\_

## Model:GLT6611

#### Size:47-23-142









#### COLOR DISPLAY

\_\_\_\_\_











-----











-----

#### COLOR DISPLAY











### COLOR DISPLAY





\_\_\_\_\_



### C3

# Size: 58 🗆 15-145







### COLOR DISPLAY







**C3** 

# Size: 55 🗆 18-145













## Size: 52 🗆 23-145



DETAIL DISPLAY



### COLOR DISPLAY





### **C**3

# Size: 48 🗆 26-145

\_\_\_\_\_



DETAIL DISPLAY







## Model:GLT6624 Size:43-28-145





\_\_\_\_\_

















\_\_\_\_\_

## Model:GLT6626

### Size:51-23-145









## Model:GLT6618

## Size:52-19-145









## Model:GLT96151S

## Size:48-21-145









## Model:GLT96153S

## Size: