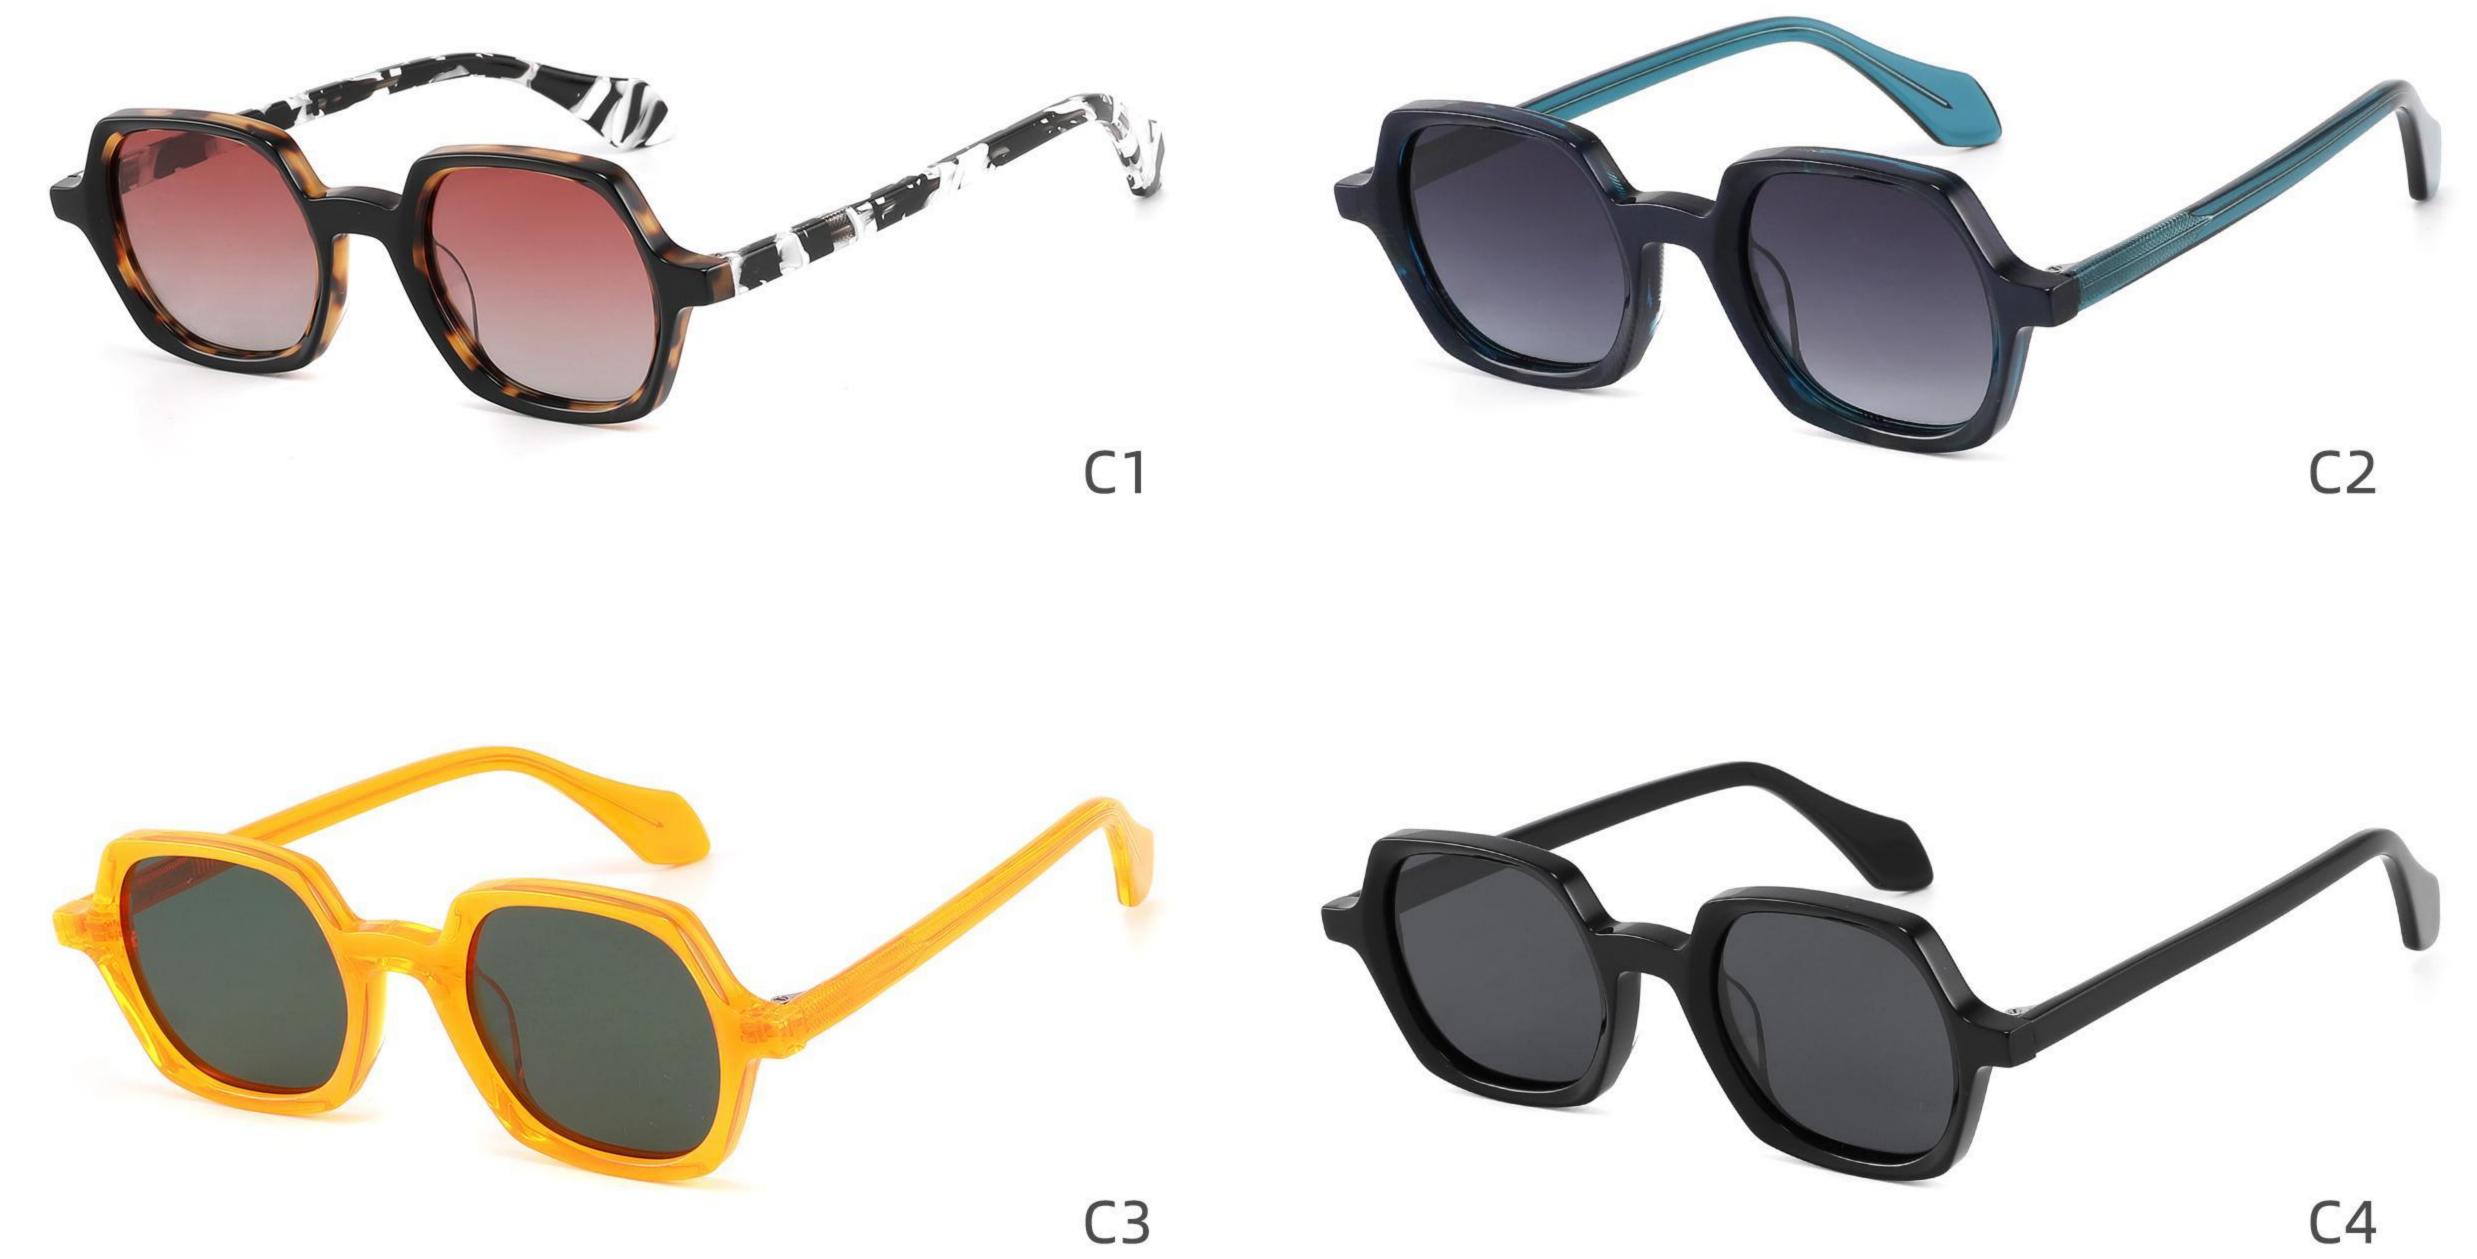

\_\_\_\_\_

## Model:GLT6611

#### Size:47-23-142









#### COLOR DISPLAY

\_\_\_\_\_











-----











-----

#### COLOR DISPLAY











### COLOR DISPLAY





\_\_\_\_\_



### C3

# Size: 58 🗆 15-145







### COLOR DISPLAY







**C3** 

# Size: 55 🗆 18-145













## Size: 52 🗆 23-145



DETAIL DISPLAY



### COLOR DISPLAY





### **C**3

# Size: 48 🗆 26-145

\_\_\_\_\_



DETAIL DISPLAY







## Model:GLT6624 Size:43-28-145





\_\_\_\_\_

















\_\_\_\_\_

## Model:GLT6626

### Size:51-23-145









## Model:GLT6618

## Size:52-19-145









## Model:GLT96151S

## Size:48-21-145









## Model:GLT96153S

## Size:47-26-145

C3

#### COLOR DISPLAY





\_\_\_\_\_















\_\_\_\_\_









## Model:GLT96158S

## Size:48-22-145