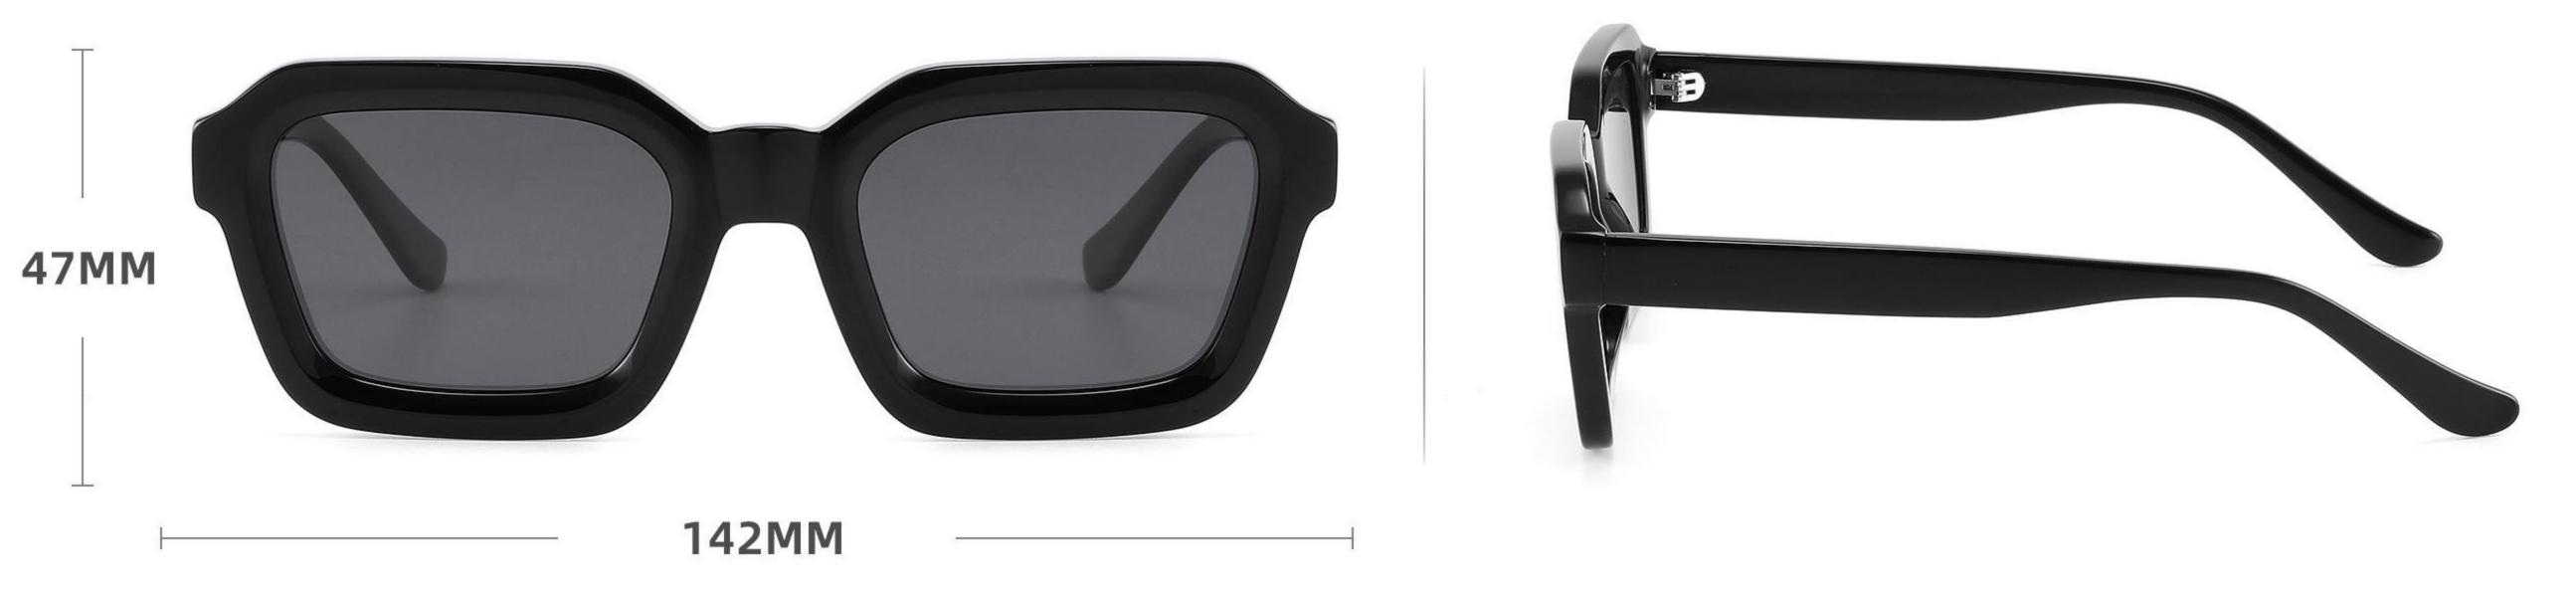

Adults Sunglasses \_ Acetate #GLT series \_ 1.1mm Polarized Lens **Sunglasses Manufacturer in China** www.HEAPPY.com







\_\_\_\_\_

#### Model:GLT6646

Size:48-20-145









\_\_\_\_\_



## Size: 51 🗆 22-145

\_\_\_\_\_







#### COLOR DISPLAY













......





#### COLOR DISPLAY

------











-----



#### Model:GLT6609

#### Size:53-18-145









# Size: 53 🗆 18-145







#### COLOR DISPLAY



## Size: 51 🗆 23-145

\_\_\_\_\_



#### DETAIL DISPLAY



#### COLOR DISPLAY







## Size: 54 🗆 15-145

\_\_\_\_\_







#### COLOR DISPLAY





# Size: 49 21-145









## Size: 47 🗆 18-145



DETAIL DISPLAY



COLOR DISPLAY





## Size: 52 20-145







#### COLOR DISPLAY





# Size: 51 🗆 19-145

\_\_\_\_\_



DETAIL DISPLAY







## Size: 54 🗆 19-140













## Size: 53 🗆 17-145

\_\_\_\_



DETAIL DISPLAY







# Size: 51 21-145





#### **COLOR DISPLAY**







## Size: 55 🗆 19-140



DETAIL DISPLAY









## Size: 50 🗆 19-145



#### DETAIL DISPLAY







## Size: 52 🗆 24-14