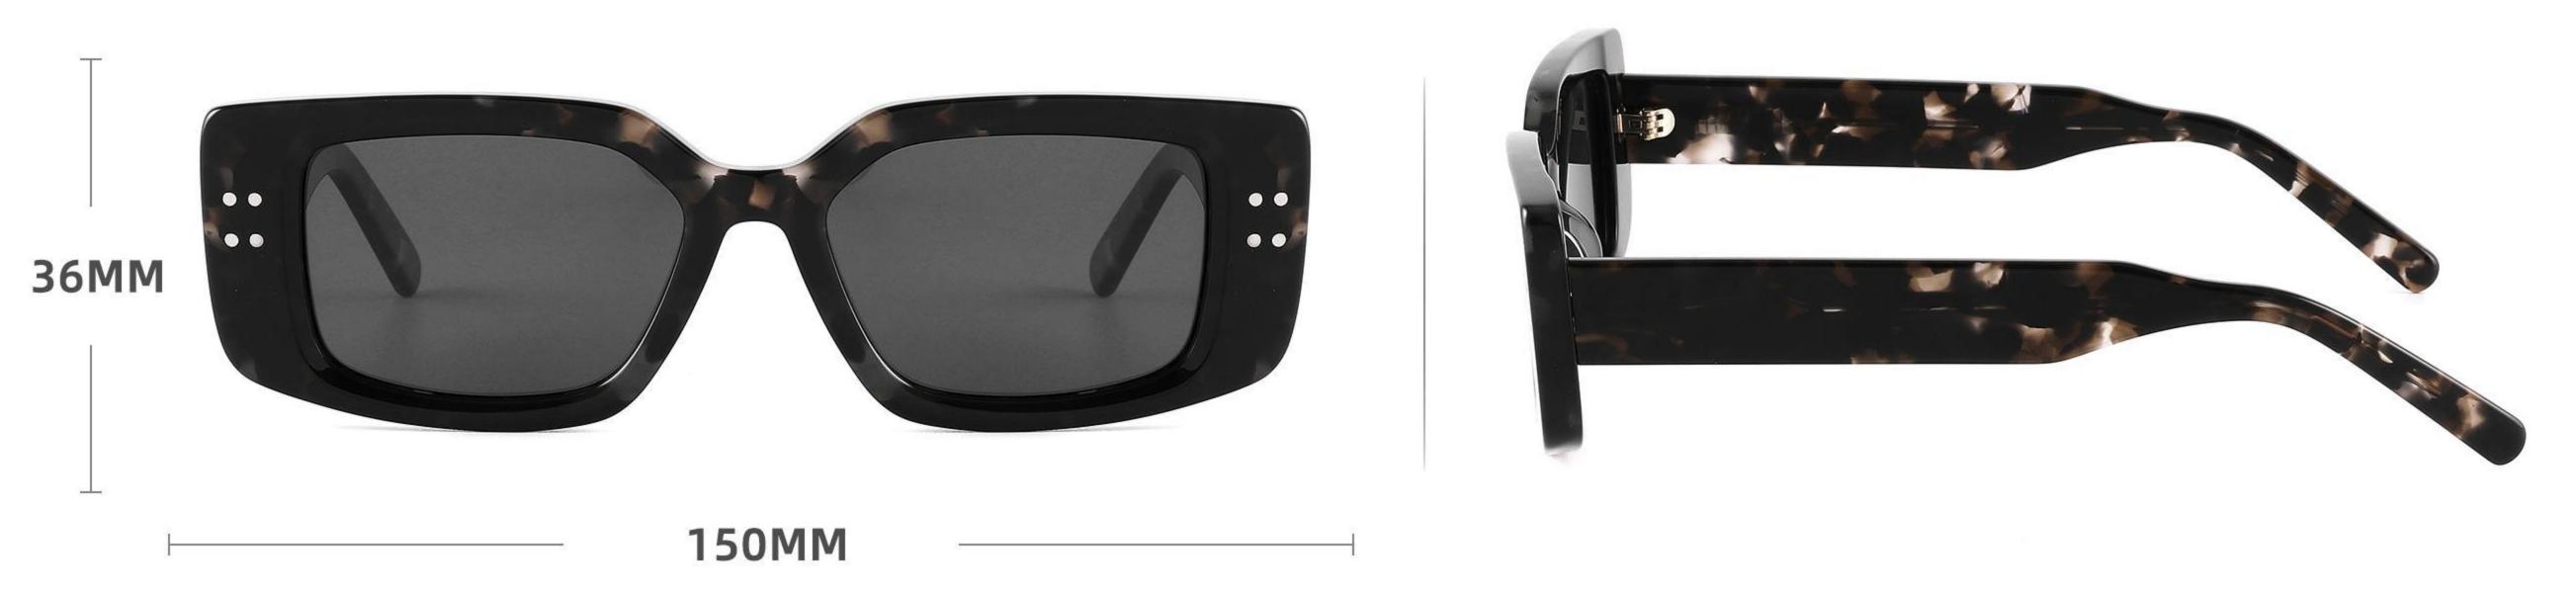

## Size: 47 🗆 18-145



DETAIL DISPLAY



COLOR DISPLAY





## Size: 52 20-145







#### COLOR DISPLAY





# Size: 51 🗆 19-145

\_\_\_\_\_



DETAIL DISPLAY







## Size: 54 🗆 19-140













## Size: 53 🗆 17-145

\_\_\_\_



DETAIL DISPLAY







# Size: 51 21-145





#### **COLOR DISPLAY**







## Size: 55 🗆 19-140



DETAIL DISPLAY









## Size: 50 🗆 19-145



#### DETAIL DISPLAY







## Size: 52 🗆 24-145













## Size: 50 🗆 22-145

\_\_\_\_







#### COLOR DISPLAY







## Size: 52 🗆 19-145



DETAIL DISPLAY









# Size: 54 🗆 19-145



DETAIL DISPLAY



#### COLOR DISPLAY





## Size: 52 🗆 19-145











## Size: 54 🗆 18-145

\_\_\_\_\_















\_\_\_\_\_

## Model:GLT6649

#### Size:54-20-148









-----



## Size: 53 🗆 18-145







#### COLOR DISPLAY







## Size: 55 🗆 18-145

\_\_\_\_\_



DETAIL DISPLAY







## Model: GLT95232 Size: 48 21-145

\_\_\_\_\_



DETAIL DISPLAY













-----

## Model:GLT6612

#### Size:52-20-145









-----

## Model:GLT6613

#### Size:50-24-145













\_\_\_\_\_

## Model:GLT6610

#### Size:52-21-145













\_\_\_\_\_

## Model:GLT6611

#### Size:47-23-142









#### COLOR DISPLAY

\_\_\_\_\_











-----











-----

#### COLOR DISPLAY











### COLOR DISPLAY





\_\_\_\_\_



### C3

# Size: 58 🗆 15-145







### COLOR DISPLAY







**C3** 

# Size: 55 🗆 18-145













## Size: 52 🗆 23-145



DETAIL DISPLAY



### COLOR DISPLAY





### **C**3

# Size: 48 🗆 26-145

\_\_\_\_\_



DETAIL DISPLAY







## Model:GLT6624 Size:43-28-1