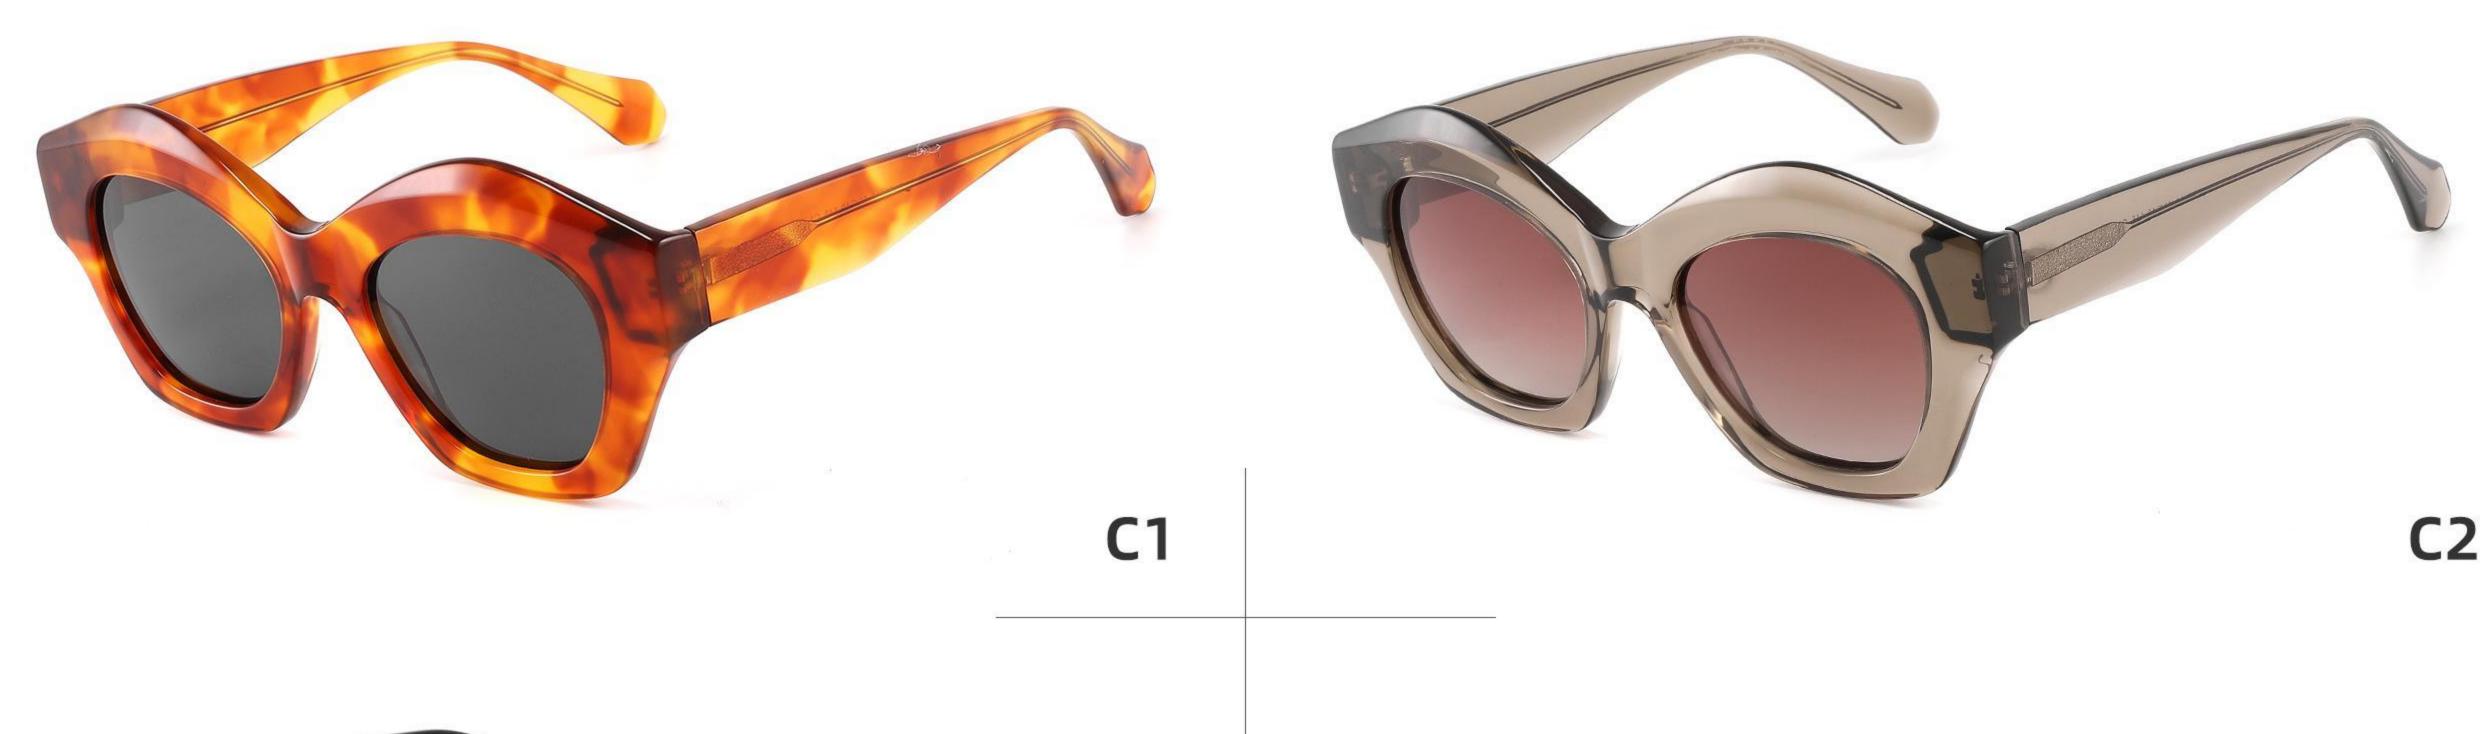

🗆 22-145

\_\_\_\_\_







#### COLOR DISPLAY













......





#### COLOR DISPLAY

------











-----



#### Model:GLT6609

#### Size:53-18-145









# Size: 53 🗆 18-145







#### COLOR DISPLAY



## Size: 51 🗆 23-145

\_\_\_\_\_



#### DETAIL DISPLAY



#### COLOR DISPLAY







## Size: 54 🗆 15-145

\_\_\_\_\_







#### COLOR DISPLAY





# Size: 49 21-145









## Size: 47 🗆 18-145



DETAIL DISPLAY



COLOR DISPLAY





## Size: 52 20-145







#### COLOR DISPLAY





# Size: 51 🗆 19-145

\_\_\_\_\_



DETAIL DISPLAY







## Size: 54 🗆 19-140













## Size: 53 🗆 17-145

\_\_\_\_



DETAIL DISPLAY







# Size: 51 21-145





#### **COLOR DISPLAY**







## Size: 55 🗆 19-140



DETAIL DISPLAY









## Size: 50 🗆 19-145



#### DETAIL DISPLAY







## Size: 52 🗆 24-145













## Size: 50 🗆 22-145

\_\_\_\_







#### COLOR DISPLAY







## Size: 52 🗆 19-145



DETAIL DISPLAY









# Size: 54 🗆 19-145



DETAIL DISPLAY



#### COLOR DISPLAY





## Size: 52 🗆 19-145











## Size: 54 🗆 18-145

\_\_\_\_\_















\_\_\_\_\_

## Model:GLT6649

#### Size:54-20-148









-----



## Size: 53 🗆 18-145







#### COLOR DISPLAY







## Size: 55 🗆 18-145

\_\_\_\_\_



DETAIL DISPLAY







## Model: GLT95232 Size: 48 21-145

\_\_\_\_\_



DETAIL DISPLAY













-----

## Model:GLT6612

#### Size:52-20-145









-----

## Model:GLT6613

#### Size:50-24-145













\_\_\_\_\_

## Model:GLT6610

#### Size:52-21-145













\_\_\_\_\_

## Model:GLT6611

#### Size:47-23-142









#### COLOR DI