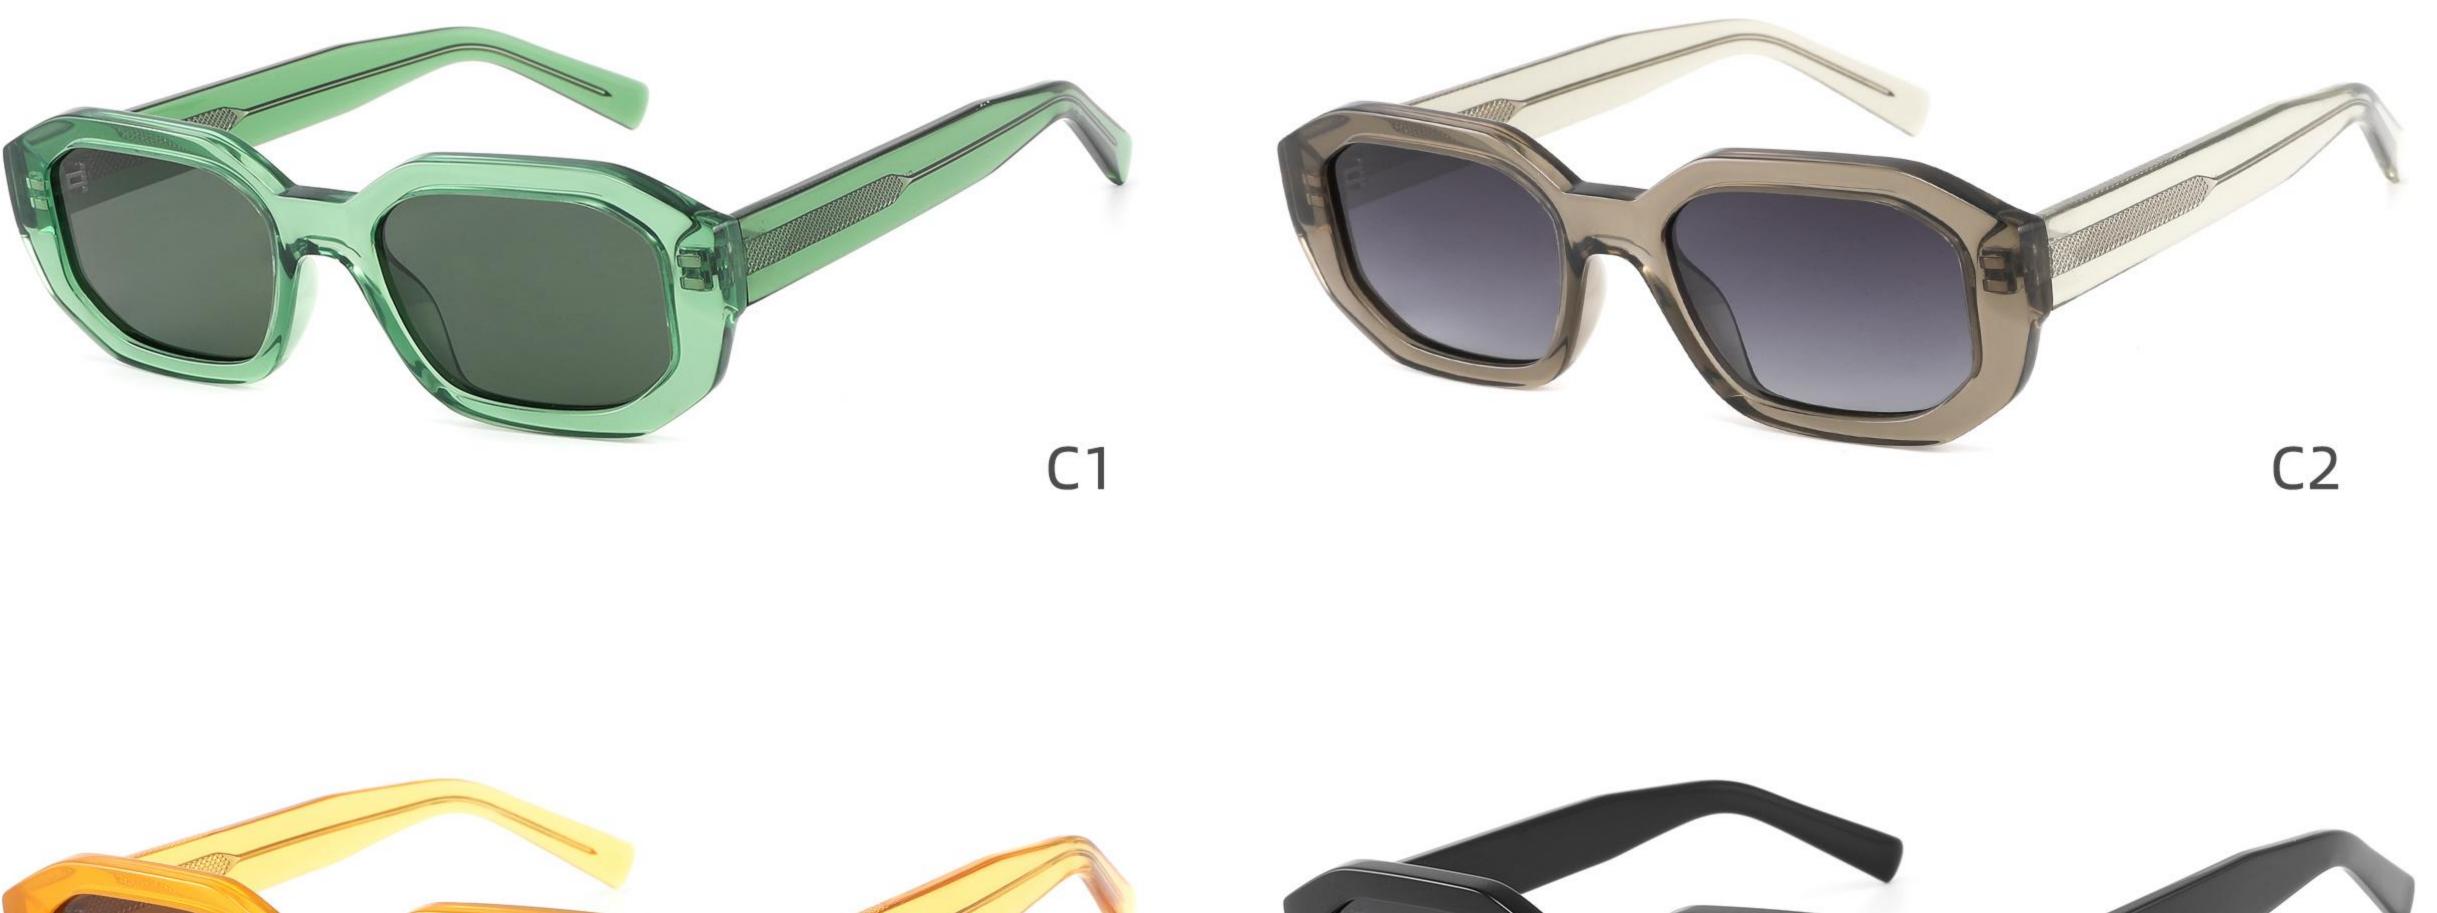

Adults Sunglasses \_ Acetate #GLT series \_ 1.1mm Polarized Lens **Sunglasses Manufacturer in China** www.HEAPPY.com







\_\_\_\_\_

#### Model:GLT6646

Size:48-20-145









\_\_\_\_\_



## Size: 51 🗆 22-145

\_\_\_\_\_







#### COLOR DISPLAY













......





#### COLOR DISPLAY

------











-----



#### Model:GLT6609

#### Size:53-18-145









# Size: 53 🗆 18-145







#### COLOR DISPLAY



## Size: 51 🗆 23-145

\_\_\_\_\_



#### DETAIL DISPLAY



#### COLOR DISPLAY







## Size: 54 🗆 15-145

\_\_\_\_\_







#### COLOR DISPLAY





# Size: 49 21-145









## Size: 47 🗆 18-145



DETAIL DISPLAY



COLOR DISPLAY





## Size: 52 20-145







#### COLOR DISPLAY





# Size: 51 🗆 19-145

\_\_\_\_\_



DETAIL DISPLAY







## Size: 54 🗆 19-140













## Size: 53 🗆 17-145

\_\_\_\_



DETAIL DISPLAY







# Size: 51 21-145





#### **COLOR DISPLAY**







## Size: 55 🗆 19-140



DETAIL DISPLAY









## Size: 50 🗆 19-145



#### DETAIL DISPLAY







## Size: 52 🗆 24-145













## Size: 50 🗆 22-145

\_\_\_\_







#### COLOR DISPLAY