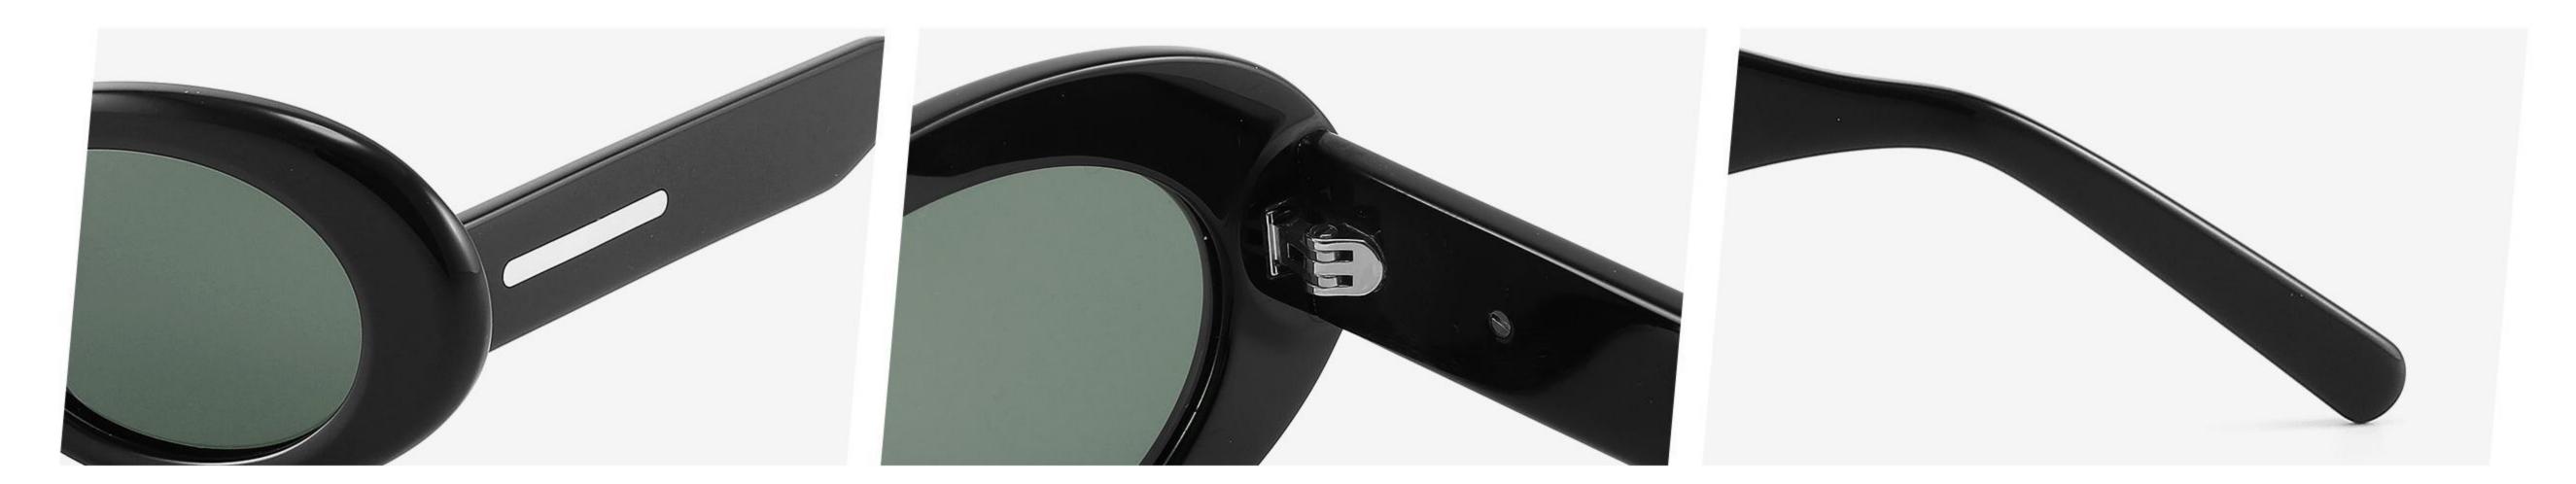

8-145

\_\_\_\_\_















\_\_\_\_\_

## Model:GLT6649

#### Size:54-20-148









-----



## Size: 53 🗆 18-145







#### COLOR DISPLAY







## Size: 55 🗆 18-145

\_\_\_\_\_



DETAIL DISPLAY







## Model: GLT95232 Size: 48 21-145

\_\_\_\_\_



DETAIL DISPLAY













-----

## Model:GLT6612

#### Size:52-20-145









-----

## Model:GLT6613

#### Size:50-24-145













\_\_\_\_\_

## Model:GLT6610

#### Size:52-21-145













\_\_\_\_\_

## Model:GLT6611

#### Size:47-23-142









#### COLOR DISPLAY

\_\_\_\_\_











-----











-----

#### COLOR DISPLAY











### COLOR DISPLAY





\_\_\_\_\_



### C3

# Size: 58 🗆 15-145







### COLOR DISPLAY







**C3** 

# Size: 55 🗆 18-145













## Size: 52 🗆 23-145



DETAIL DISPLAY



### COLOR DISPLAY





### **C**3

# Size: 48 🗆 26-145

\_\_\_\_\_



DETAIL DISPLAY







## Model:GLT6624 Size:43-28-145





\_\_\_\_\_

















\_\_\_\_\_

## Model:GLT6626

### Size:51-23-145









## Model:GLT6618

## Size:52-19-145









## Model:GLT96151S

## Size:48-21-145









## Model:GLT96153S

## Size:47-26-145

C3

#### COLOR DISPLAY





\_\_\_\_\_















\_\_\_\_\_









## Model:GLT96158S

## Size:48-22-145