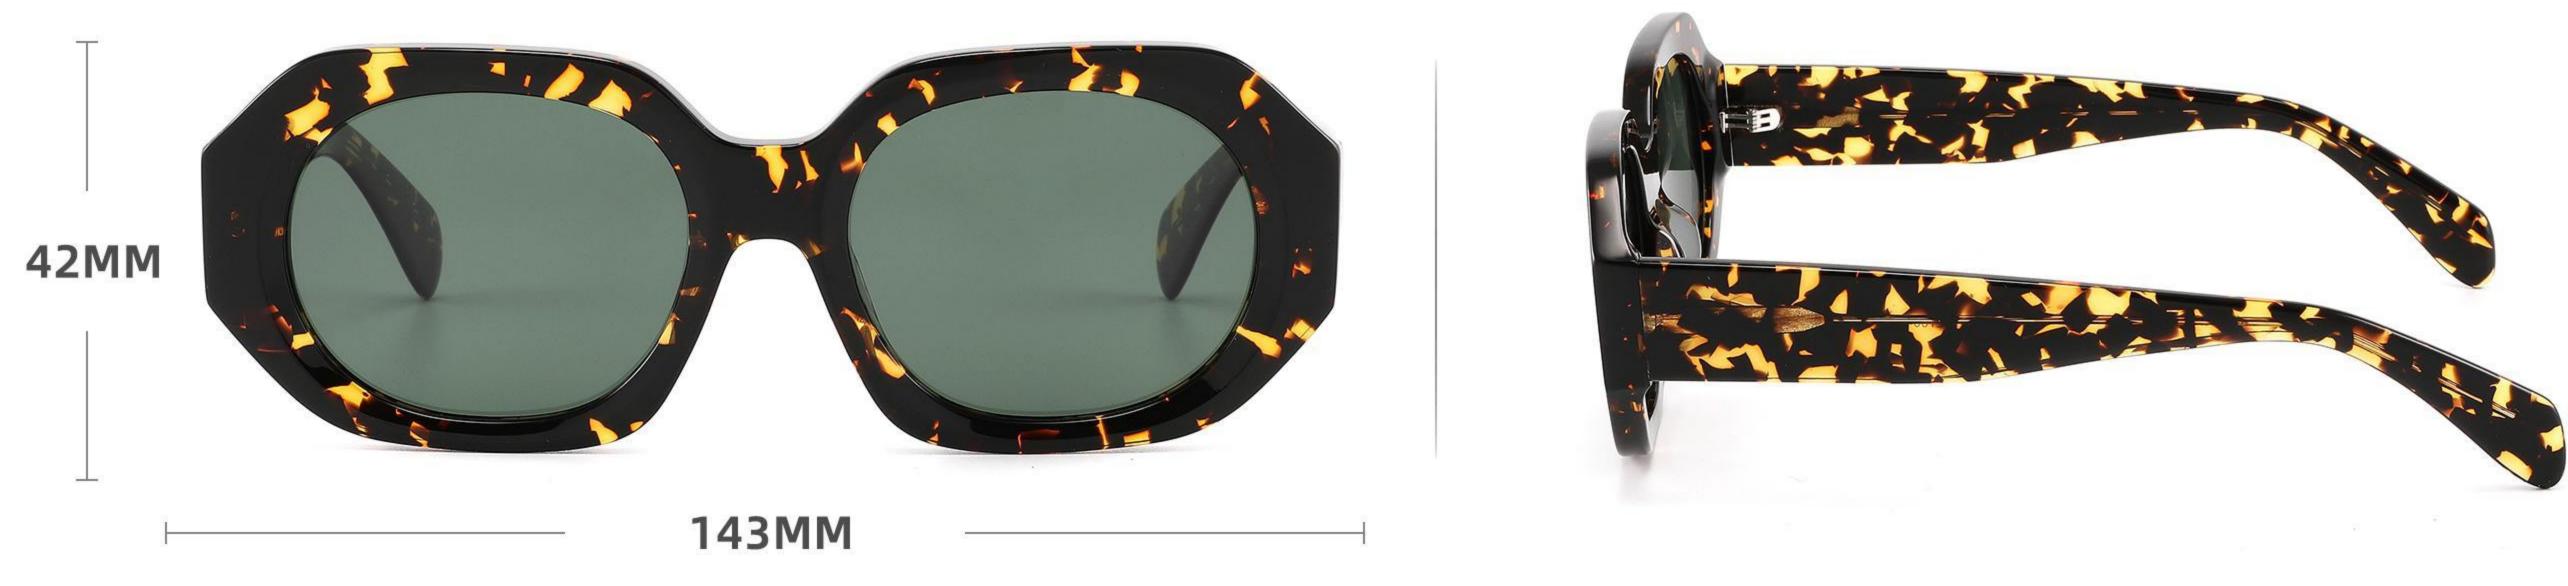

Model:GLT6609

#### Size:53-18-145









# Size: 53 🗆 18-145







#### COLOR DISPLAY



## Size: 51 🗆 23-145

\_\_\_\_\_



#### DETAIL DISPLAY



#### COLOR DISPLAY







## Size: 54 🗆 15-145

\_\_\_\_\_







#### COLOR DISPLAY





# Size: 49 21-145









## Size: 47 🗆 18-145



DETAIL DISPLAY



COLOR DISPLAY





## Size: 52 20-145







#### COLOR DISPLAY





# Size: 51 🗆 19-145

\_\_\_\_\_



DETAIL DISPLAY







## Size: 54 🗆 19-140













## Size: 53 🗆 17-145

\_\_\_\_



DETAIL DISPLAY







# Size: 51 21-145





#### **COLOR DISPLAY**







## Size: 55 🗆 19-140



DETAIL DISPLAY









## Size: 50 🗆 19-145



#### DETAIL DISPLAY







## Size: 52 🗆 24-145













## Size: 50 🗆 22-145

\_\_\_\_







#### COLOR DISPLAY







## Size: 52 🗆 19-145



DETAIL DISPLAY









# Size: 54 🗆 19-145



DETAIL DISPLAY



#### COLOR DISPLAY





## Size: 52 🗆 19-145











## Size: 54 🗆 18-145

\_\_\_\_\_















\_\_\_\_\_

## Model:GLT6649

#### Size:54-20-148









-----



## Size: 53 🗆 18-145







#### COLOR DISPLAY







## Size: 55 🗆 18-145

\_\_\_\_\_



DETAIL DISPLAY







## Model: GLT95232 Size: 48 21-145

\_\_\_\_\_



DETAIL DISPLAY













-----

## Model:GLT6612

#### Size:52-20-145









-----

## Model:GLT6613

#### Size:50-24-145













\_\_\_\_\_

## Model:GLT6610

#### Size:52-21-145













\_\_\_\_\_

## Model:GLT6611

#### Size:47-23-142









#### COLOR DISPLAY

\_\_\_\_\_











-----











-----

#### COLOR DISPLAY











### COLOR DISPLAY





\_\_\_\_\_



###