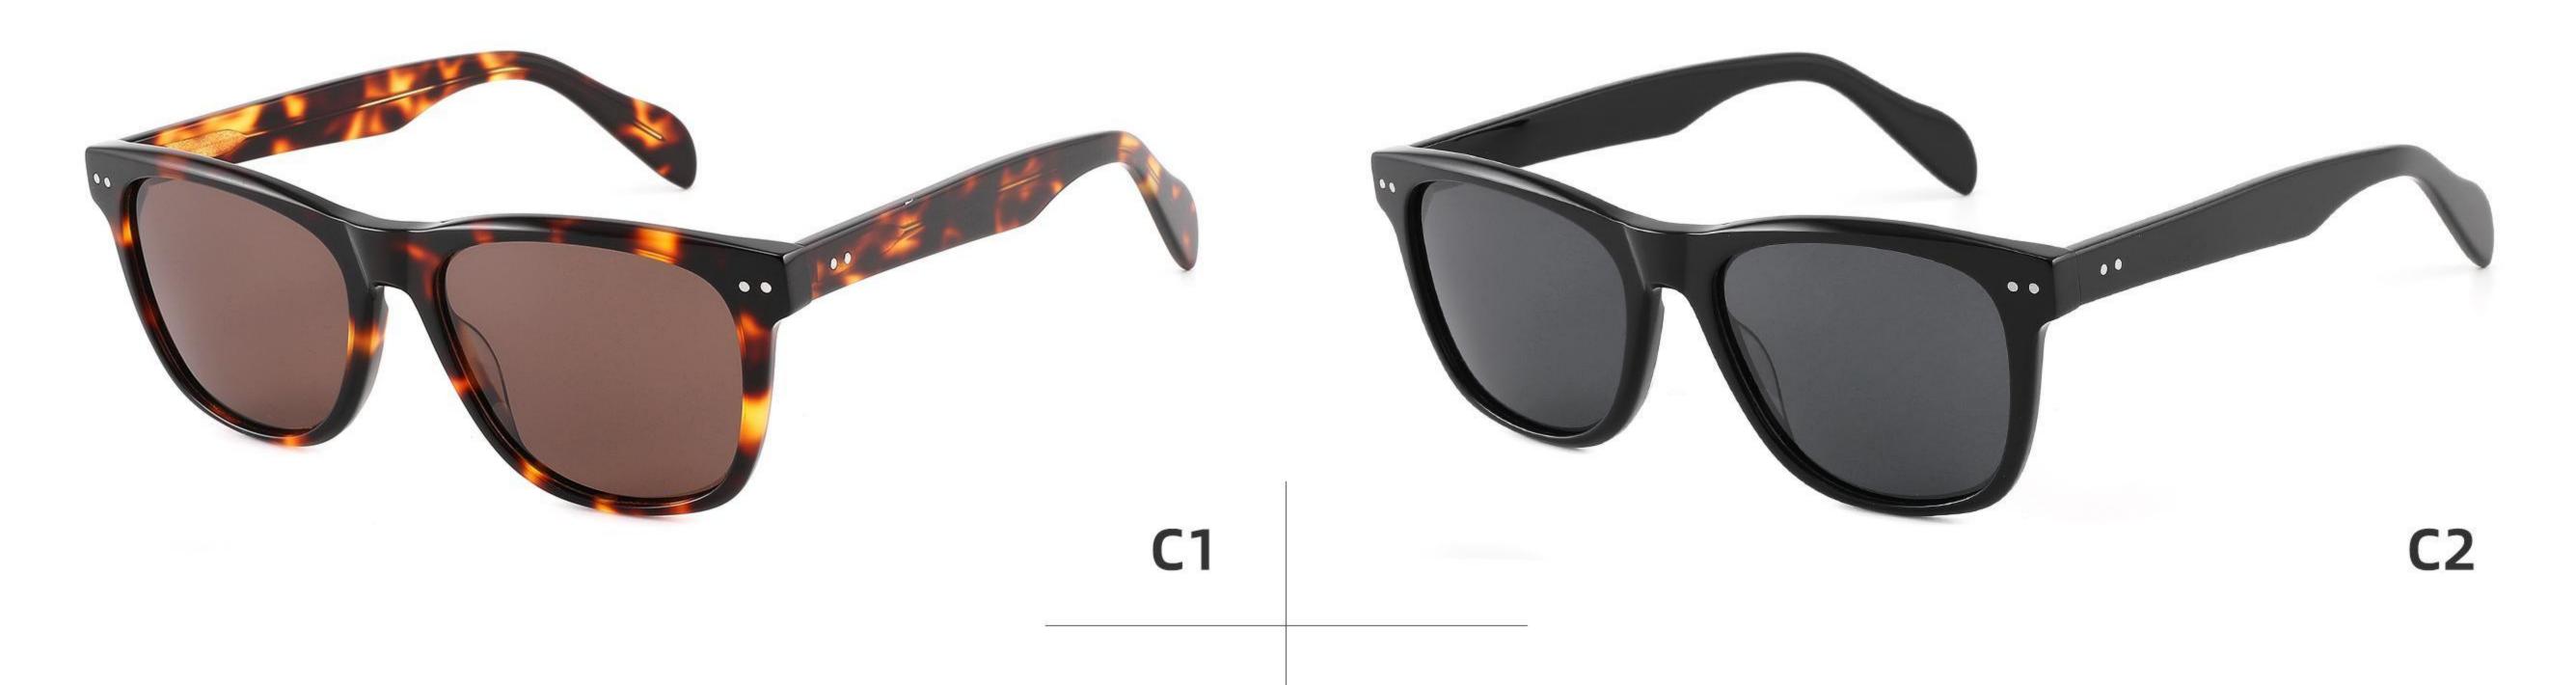

45







#### COLOR DISPLAY





# Size: 51 🗆 19-145

\_\_\_\_\_



DETAIL DISPLAY







## Size: 54 🗆 19-140













## Size: 53 🗆 17-145

\_\_\_\_



DETAIL DISPLAY







# Size: 51 21-145





#### **COLOR DISPLAY**







## Size: 55 🗆 19-140



DETAIL DISPLAY









## Size: 50 🗆 19-145



#### DETAIL DISPLAY







## Size: 52 🗆 24-145













## Size: 50 🗆 22-145

\_\_\_\_







#### COLOR DISPLAY







## Size: 52 🗆 19-145



DETAIL DISPLAY









# Size: 54 🗆 19-145



DETAIL DISPLAY



#### COLOR DISPLAY





## Size: 52 🗆 19-145











## Size: 54 🗆 18-145

\_\_\_\_\_















\_\_\_\_\_

## Model:GLT6649

#### Size:54-20-148









-----



## Size: 53 🗆 18-145







#### COLOR DISPLAY







## Size: 55 🗆 18-145

\_\_\_\_\_



DETAIL DISPLAY







## Model: GLT95232 Size: 48 21-145

\_\_\_\_\_



DETAIL DISPLAY













-----

## Model:GLT6612

#### Size:52-20-145









-----

## Model:GLT6613

#### Size:50-24-145













\_\_\_\_\_

## Model:GLT6610

#### Size:52-21-145













\_\_\_\_\_

## Model:GLT6611

#### Size:47-23-142









#### COLOR DISPLAY

\_\_\_\_\_











-----











-----

#### COLOR DISPLAY











### COLOR DISPLAY





\_\_\_\_\_



### C3

# Size: 58 🗆 15-145







### COLOR DISPLAY







**C3** 

# Size: 55 🗆 18-145













## Size: 52 🗆 23-145



DETAIL DISPLAY



### COLOR DISPLAY





### **C**3

# Size: 48 🗆 26-145

\_\_\_\_\_



DETAIL DISPLAY







## Model:GLT6624 Size:43-28-145





\_\_\_\_\_

















\_\_\_\_\_

## Model:GLT6626

### Size:51-23-145