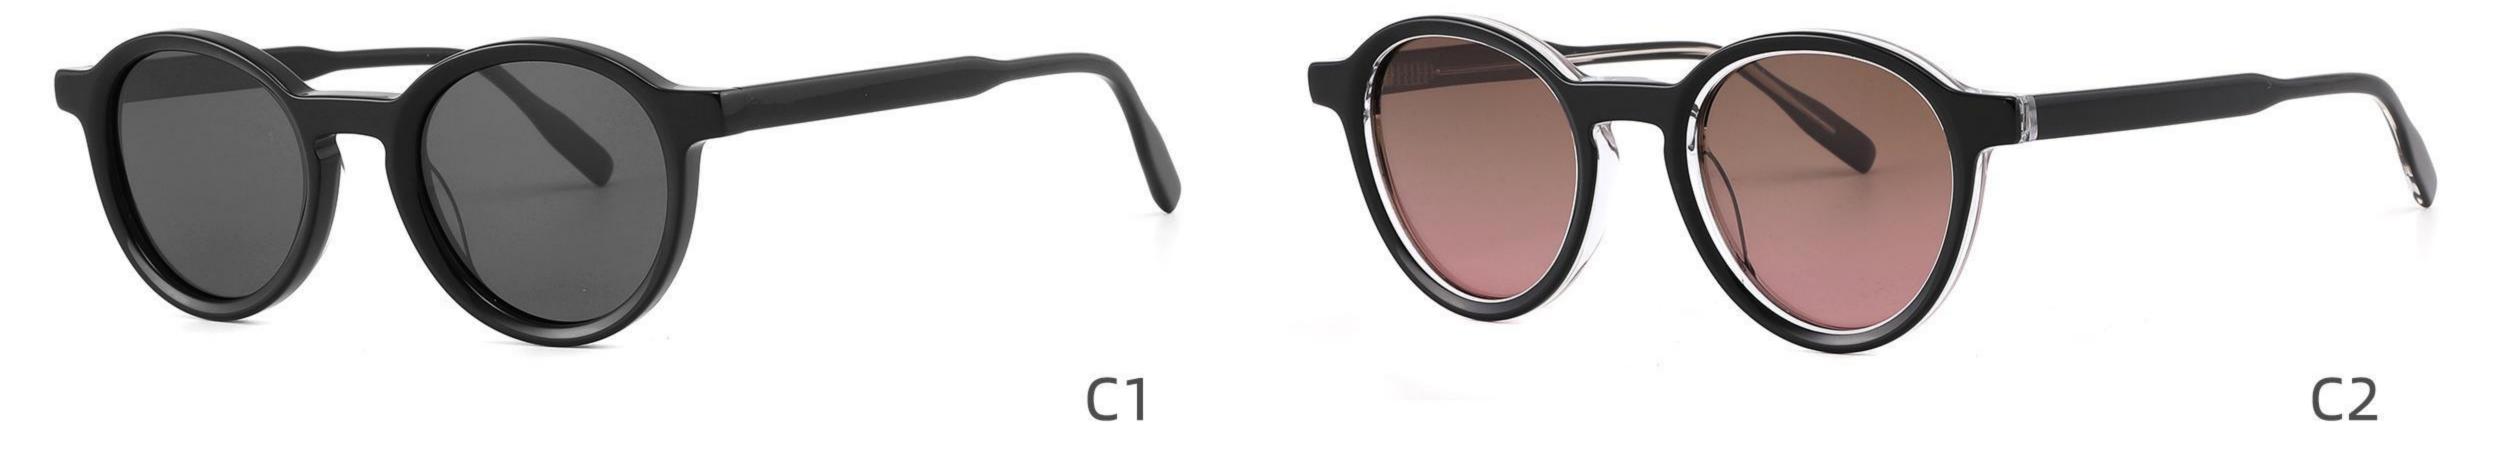

_\_\_

## Model:GLT6611

#### Size:47-23-142









#### COLOR DISPLAY

\_\_\_\_\_











-----











-----

#### COLOR DISPLAY











### COLOR DISPLAY





\_\_\_\_\_



### C3

# Size: 58 🗆 15-145







### COLOR DISPLAY







**C3** 

# Size: 55 🗆 18-145













## Size: 52 🗆 23-145



DETAIL DISPLAY



### COLOR DISPLAY





### **C**3

# Size: 48 🗆 26-145

\_\_\_\_\_



DETAIL DISPLAY







## Model:GLT6624 Size:43-28-145





\_\_\_\_\_

















\_\_\_\_\_

## Model:GLT6626

### Size:51-23-145









## Model:GLT6618

## Size:52-19-145









## Model:GLT96151S

## Size:48-21-145









## Model:GLT96153S

## Size:47-26-145

C3

#### COLOR DISPLAY





\_\_\_\_\_















\_\_\_\_\_









## Model:GLT96158S

## Size:48-22-145