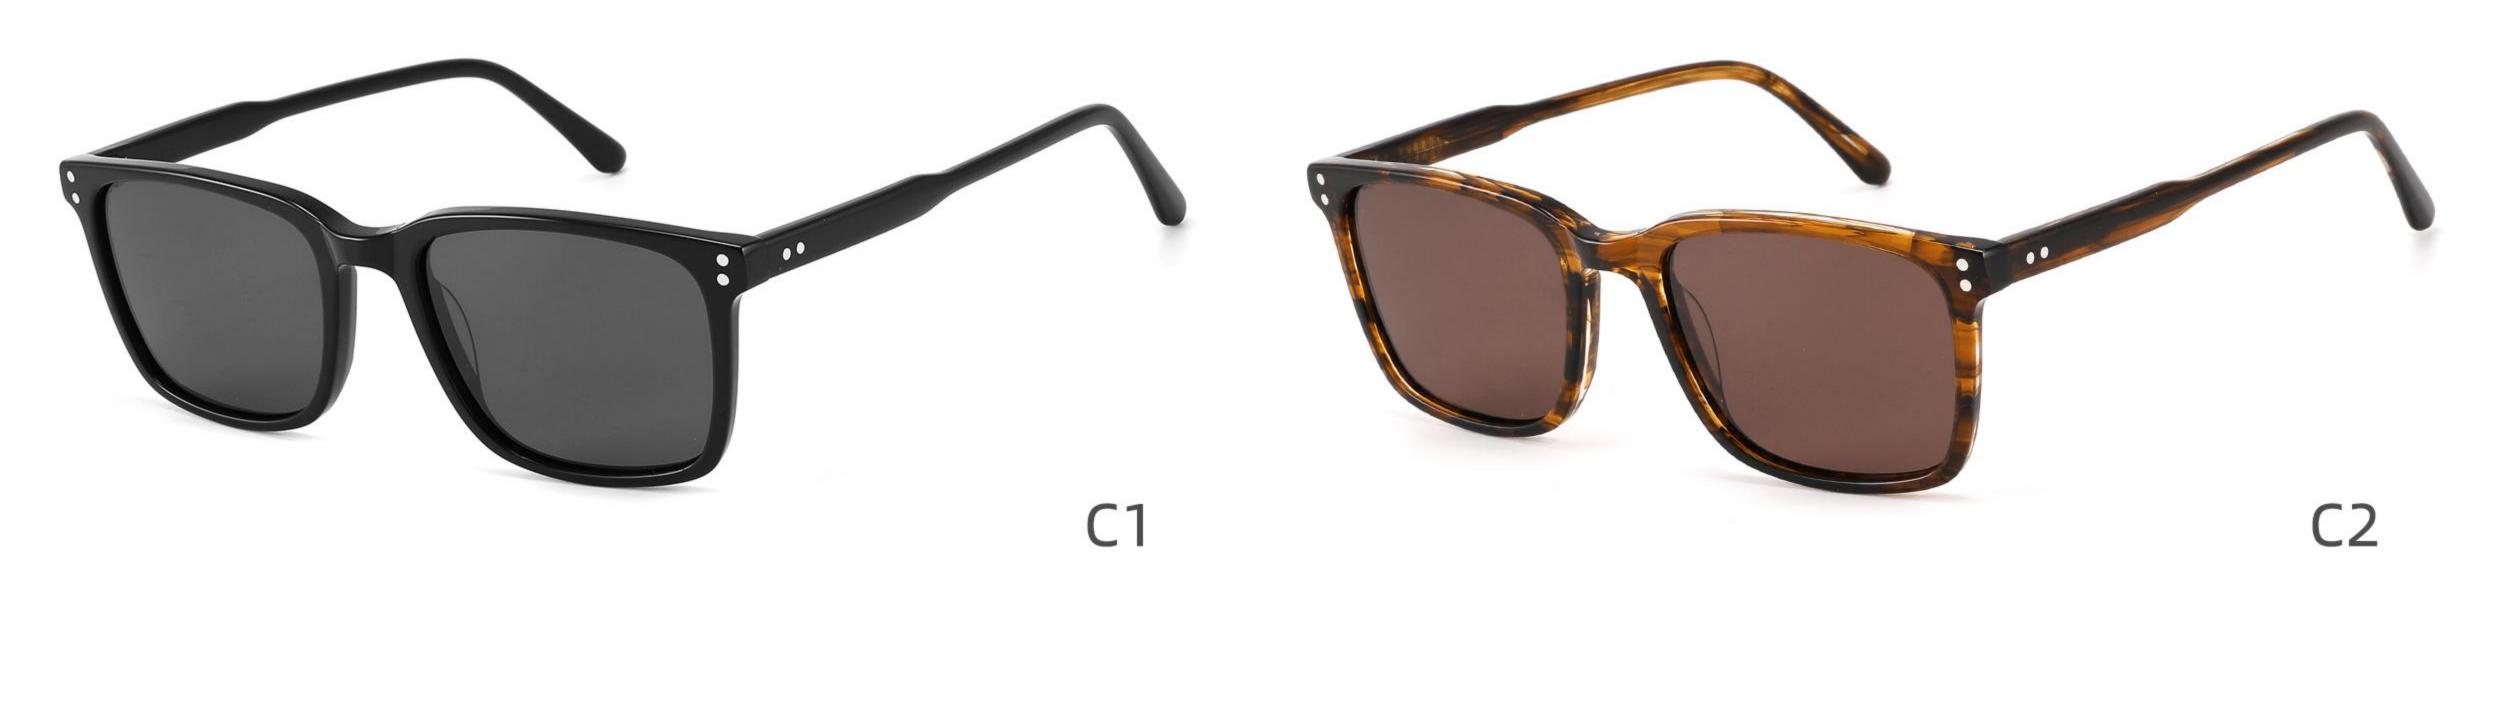

## Size: 50 🗆 22-145

\_\_\_\_







#### COLOR DISPLAY







## Size: 52 🗆 19-145



DETAIL DISPLAY









# Size: 54 🗆 19-145



DETAIL DISPLAY



#### COLOR DISPLAY





## Size: 52 🗆 19-145











## Size: 54 🗆 18-145

\_\_\_\_\_















\_\_\_\_\_

## Model:GLT6649

#### Size:54-20-148









-----



## Size: 53 🗆 18-145







#### COLOR DISPLAY







## Size: 55 🗆 18-145

\_\_\_\_\_



DETAIL DISPLAY







## Model: GLT95232 Size: 48 21-145

\_\_\_\_\_



DETAIL DISPLAY













-----

## Model:GLT6612

#### Size:52-20-145









-----

## Model:GLT6613

#### Size:50-24-145













\_\_\_\_\_

## Model:GLT6610

#### Size:52-21-145













\_\_\_\_\_

## Model:GLT6611

#### Size:47-23-142









#### COLOR DISPLAY

\_\_\_\_\_











-----











-----

#### COLOR DISPLAY











### COLOR DISPLAY





\_\_\_\_\_



### C3

# Size: 58 🗆 15-145







### COLOR DISPLAY







**C3** 

# Size: 55 🗆 18-145













## Size: 52 🗆 23-145



DETAIL DISPLAY



### COLOR DISPLAY





### **C**3

# Size: 48 🗆 26-145

\_\_\_\_\_



DETAIL DISPLAY







## Model:GLT6624 Size:43-28-145





\_\_\_\_\_

















\_\_\_\_\_

## Model:GLT6626

### Size:51-23-145









## Model:GLT6618

## Size:52-19-145









## Model:GLT96151S

## Size:48-21-145









## Model:GLT96153S

## Size:47-26-145

C3

#### COLOR DISPLAY





\_\_\_\_\_















\_\_\_\_\_









## Model:GLT96158S

## Size:48-22-145