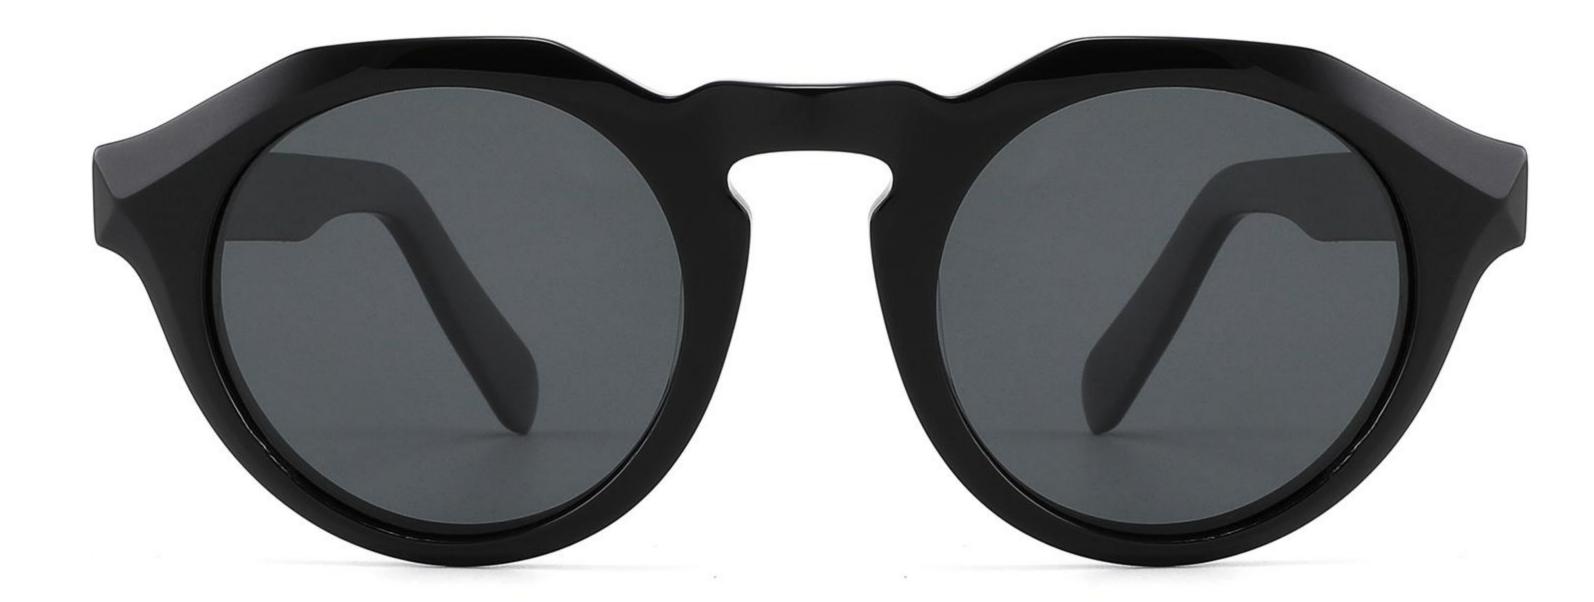

ze: 53 🗆 17-145

\_\_\_\_



DETAIL DISPLAY







# Size: 51 21-145





#### **COLOR DISPLAY**







## Size: 55 🗆 19-140



DETAIL DISPLAY









## Size: 50 🗆 19-145



#### DETAIL DISPLAY







## Size: 52 🗆 24-145













## Size: 50 🗆 22-145

\_\_\_\_







#### COLOR DISPLAY







## Size: 52 🗆 19-145



DETAIL DISPLAY









# Size: 54 🗆 19-145



DETAIL DISPLAY



#### COLOR DISPLAY





## Size: 52 🗆 19-145











## Size: 54 🗆 18-145

\_\_\_\_\_















\_\_\_\_\_

## Model:GLT6649

#### Size:54-20-148









-----



## Size: 53 🗆 18-145







#### COLOR DISPLAY







## Size: 55 🗆 18-145

\_\_\_\_\_



DETAIL DISPLAY







## Model: GLT95232 Size: 48 21-145

\_\_\_\_\_



DETAIL DISPLAY













-----

## Model:GLT6612

#### Size:52-20-145









-----

## Model:GLT6613

#### Size:50-24-145













\_\_\_\_\_

## Model:GLT6610

#### Size:52-21-145













\_\_\_\_\_

## Model:GLT6611

#### Size:47-23-142









#### COLOR DISPLAY

\_\_\_\_\_











-----











-----

#### COLOR DISPLAY











### COLOR DISPLAY





\_\_\_\_\_



### C3

# Size: 58 🗆 15-145







### COLOR DISPLAY







**C3** 

# Size: 55 🗆 18-145













## Size: 52 🗆 23-145



DETAIL DISPLAY



### COLOR DISPLAY





### **C**3

# Size: 48 🗆 26-145

\_\_\_\_\_



DETAIL DISPLAY







## Model:GLT6624 Size:43-28-145





\_\_\_\_\_

















\_\_\_\_\_

## Model:GLT6626

### Size:51-23-145









## Model:GLT6618

## Size:52-19-145









## Model:GLT96151S

## Size:48-21-145









## Model:GLT96153S

## Size:47