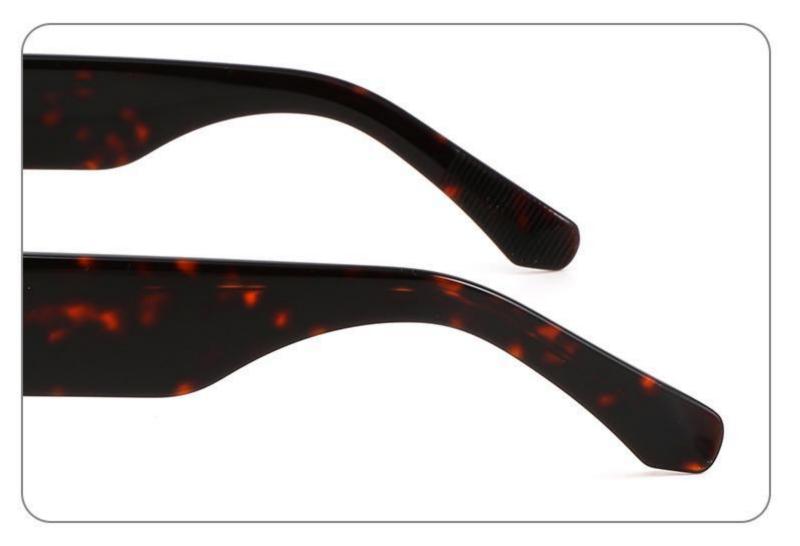

Size: 55 🗆 18-145

\_\_\_\_\_



DETAIL DISPLAY







## Model: GLT95232 Size: 48 21-145

\_\_\_\_\_



DETAIL DISPLAY













-----

## Model:GLT6612

#### Size:52-20-145









-----

## Model:GLT6613

#### Size:50-24-145













\_\_\_\_\_

## Model:GLT6610

#### Size:52-21-145













\_\_\_\_\_

## Model:GLT6611

#### Size:47-23-142









#### COLOR DISPLAY

\_\_\_\_\_











-----











-----

#### COLOR DISPLAY











### COLOR DISPLAY





\_\_\_\_\_



### C3

# Size: 58 🗆 15-145







### COLOR DISPLAY







**C3** 

# Size: 55 🗆 18-145













## Size: 52 🗆 23-145



DETAIL DISPLAY



### COLOR DISPLAY





### **C**3

# Size: 48 🗆 26-145

\_\_\_\_\_



DETAIL DISPLAY







## Model:GLT6624 Size:43-28-145





\_\_\_\_\_

















\_\_\_\_\_

## Model:GLT6626

### Size:51-23-145









## Model:GLT6618

## Size:52-19-145









## Model:GLT96151S

## Size:48-21-145









## Model:GLT96153S

## Size:47-26-145

C3

#### COLOR DISPLAY





\_\_\_\_\_















\_\_\_\_\_









## Model:GLT96158S

## Size:48-22-145