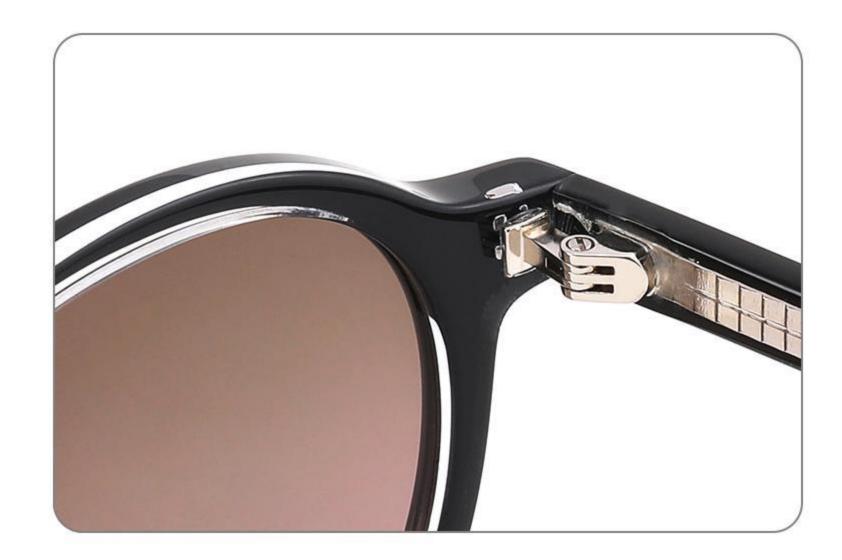

_\_\_\_\_

## Model:GLT6611

#### Size:47-23-142









#### COLOR DISPLAY

\_\_\_\_\_











-----











-----

#### COLOR DISPLAY











### COLOR DISPLAY





\_\_\_\_\_



### C3

# Size: 58 🗆 15-145







### COLOR DISPLAY







**C3** 

# Size: 55 🗆 18-145













## Size: 52 🗆 23-145



DETAIL DISPLAY



### COLOR DISPLAY





### **C**3

# Size: 48 🗆 26-145

\_\_\_\_\_



DETAIL DISPLAY







## Model:GLT6624 Size:43-28-145





\_\_\_\_\_

















\_\_\_\_\_

## Model:GLT6626

### Size:51-23-145









## Model:GLT6618

## Size:52-19-145









## Model:GLT96151S

## Size:48-21-145









## Model:GLT96153S

## Size:47-26-145

C3

#### COLOR DISPLAY





\_\_\_\_\_















\_\_\_\_\_









## Model:GLT96158S

## Size:48-22-145