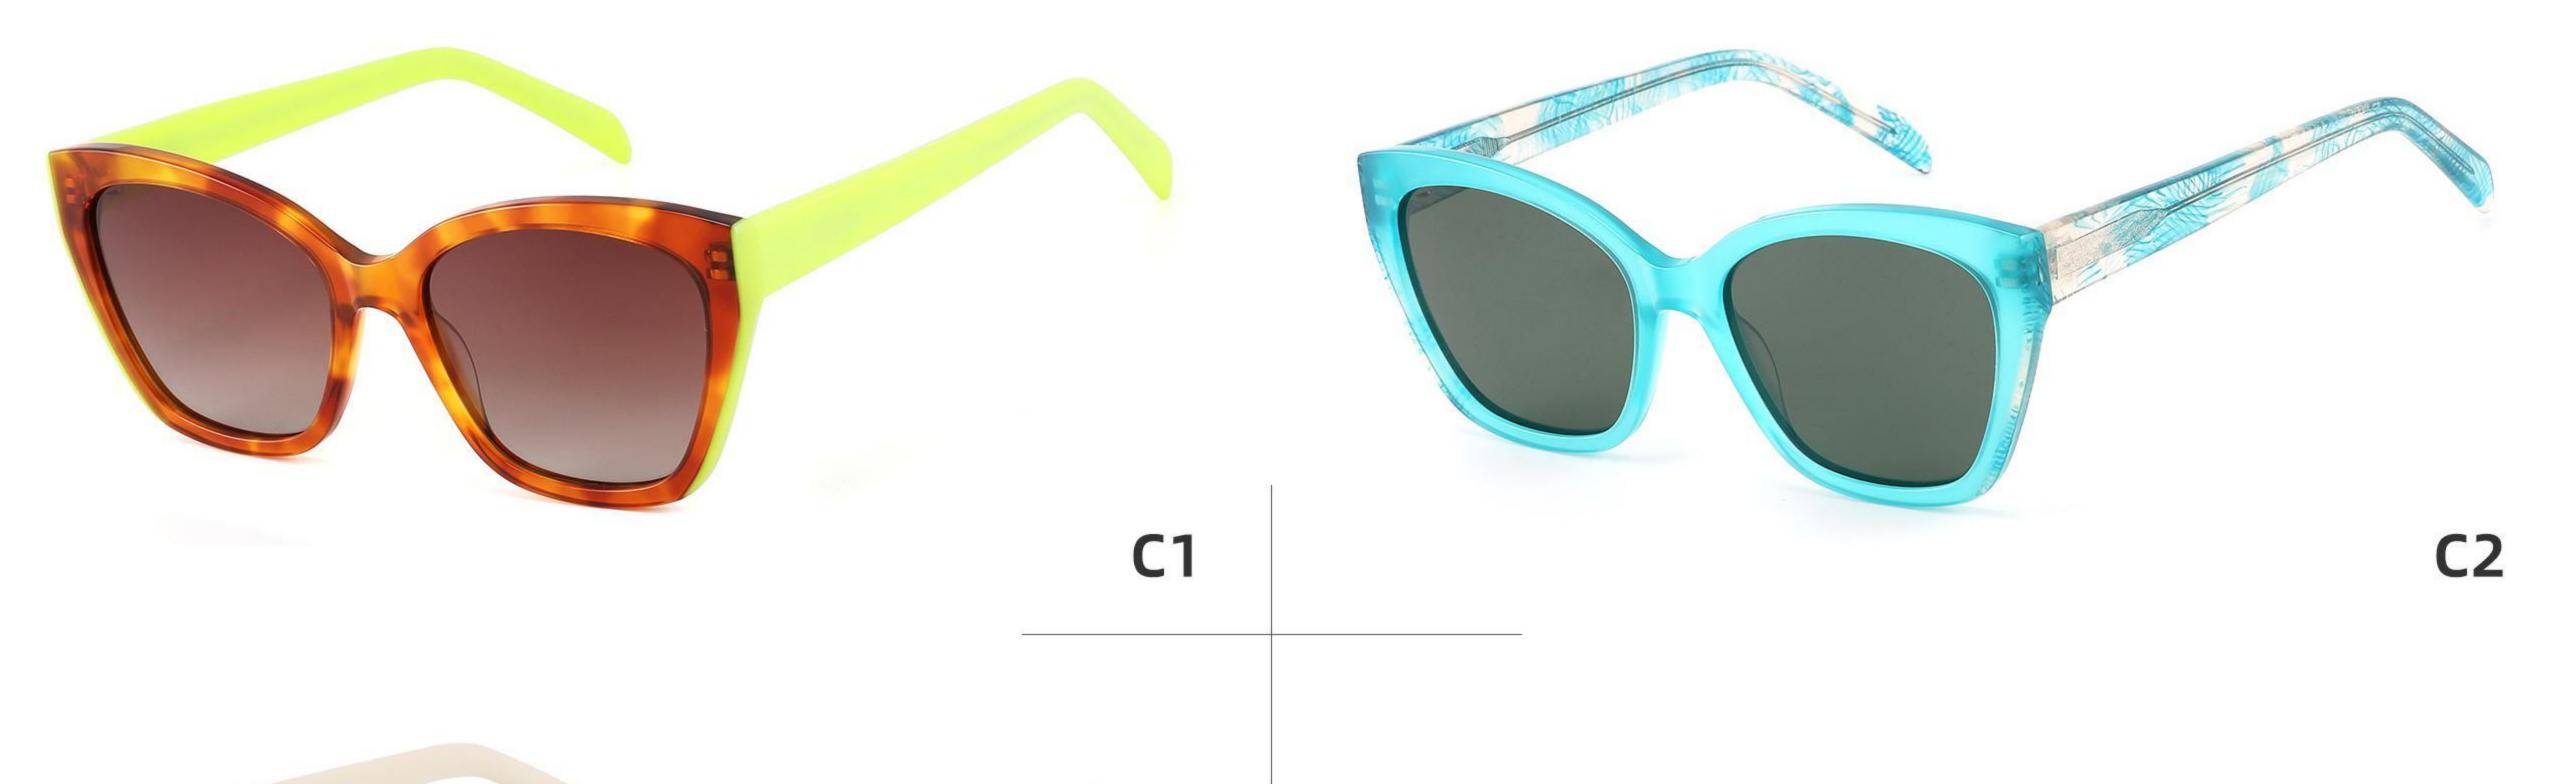

arized Lens **Sunglasses Manufacturer in China** www.HEAPPY.com







\_\_\_\_\_

#### Model:GLT6646

Size:48-20-145









\_\_\_\_\_



## Size: 51 🗆 22-145

\_\_\_\_\_







#### COLOR DISPLAY













......





#### COLOR DISPLAY

------











-----



#### Model:GLT6609

#### Size:53-18-145









# Size: 53 🗆 18-145







#### COLOR DISPLAY



## Size: 51 🗆 23-145

\_\_\_\_\_



#### DETAIL DISPLAY



#### COLOR DISPLAY







## Size: 54 🗆 15-145

\_\_\_\_\_







#### COLOR DISPLAY





# Size: 49 21-145









## Size: 47 🗆 18-145



DETAIL DISPLAY



COLOR DISPLAY





## Size: 52 20-145







#### COLOR DISPLAY





# Size: 51 🗆 19-145

\_\_\_\_\_



DETAIL DISPLAY







## Size: 54 🗆 19-140













## Size: 53 🗆 17-145

\_\_\_\_



DETAIL DISPLAY







# Size: 51 21-145





#### **COLOR DISPLAY**







## Size: 55 🗆 19-140



DETAIL DISPLAY









## Size: 50 🗆 19-145



#### DETAIL DISPLAY







## Size: 52 🗆 24-145













## Size: 50 🗆 22-145

\_\_\_\_







#### COLOR DISPLAY







## Size: 52 🗆 19-145



DETAIL DISPLAY









# Size: 54 🗆 19-145



DETAIL DISPLAY



#### COLOR DISPLAY





## Size: 52 🗆 19-145











## Size: 54 🗆 18-145

\_\_\_\_\_















\_\_\_\_\_

## Model:GLT6649

#### Size:54-20-148









-----



## Size: 53 🗆 18-145







#### COLOR DISPLAY







## Size: 55 🗆 18-145

\_\_\_\_\_



DETAIL DISPLAY







## Model: GLT95232 Size: 48 21-145

\_\_\_\_\_



DETAIL DISPLAY













-----

## Model:GLT6612

#### Size:52-20-145









-----

## Model:GLT6613

#### Size:50-24-