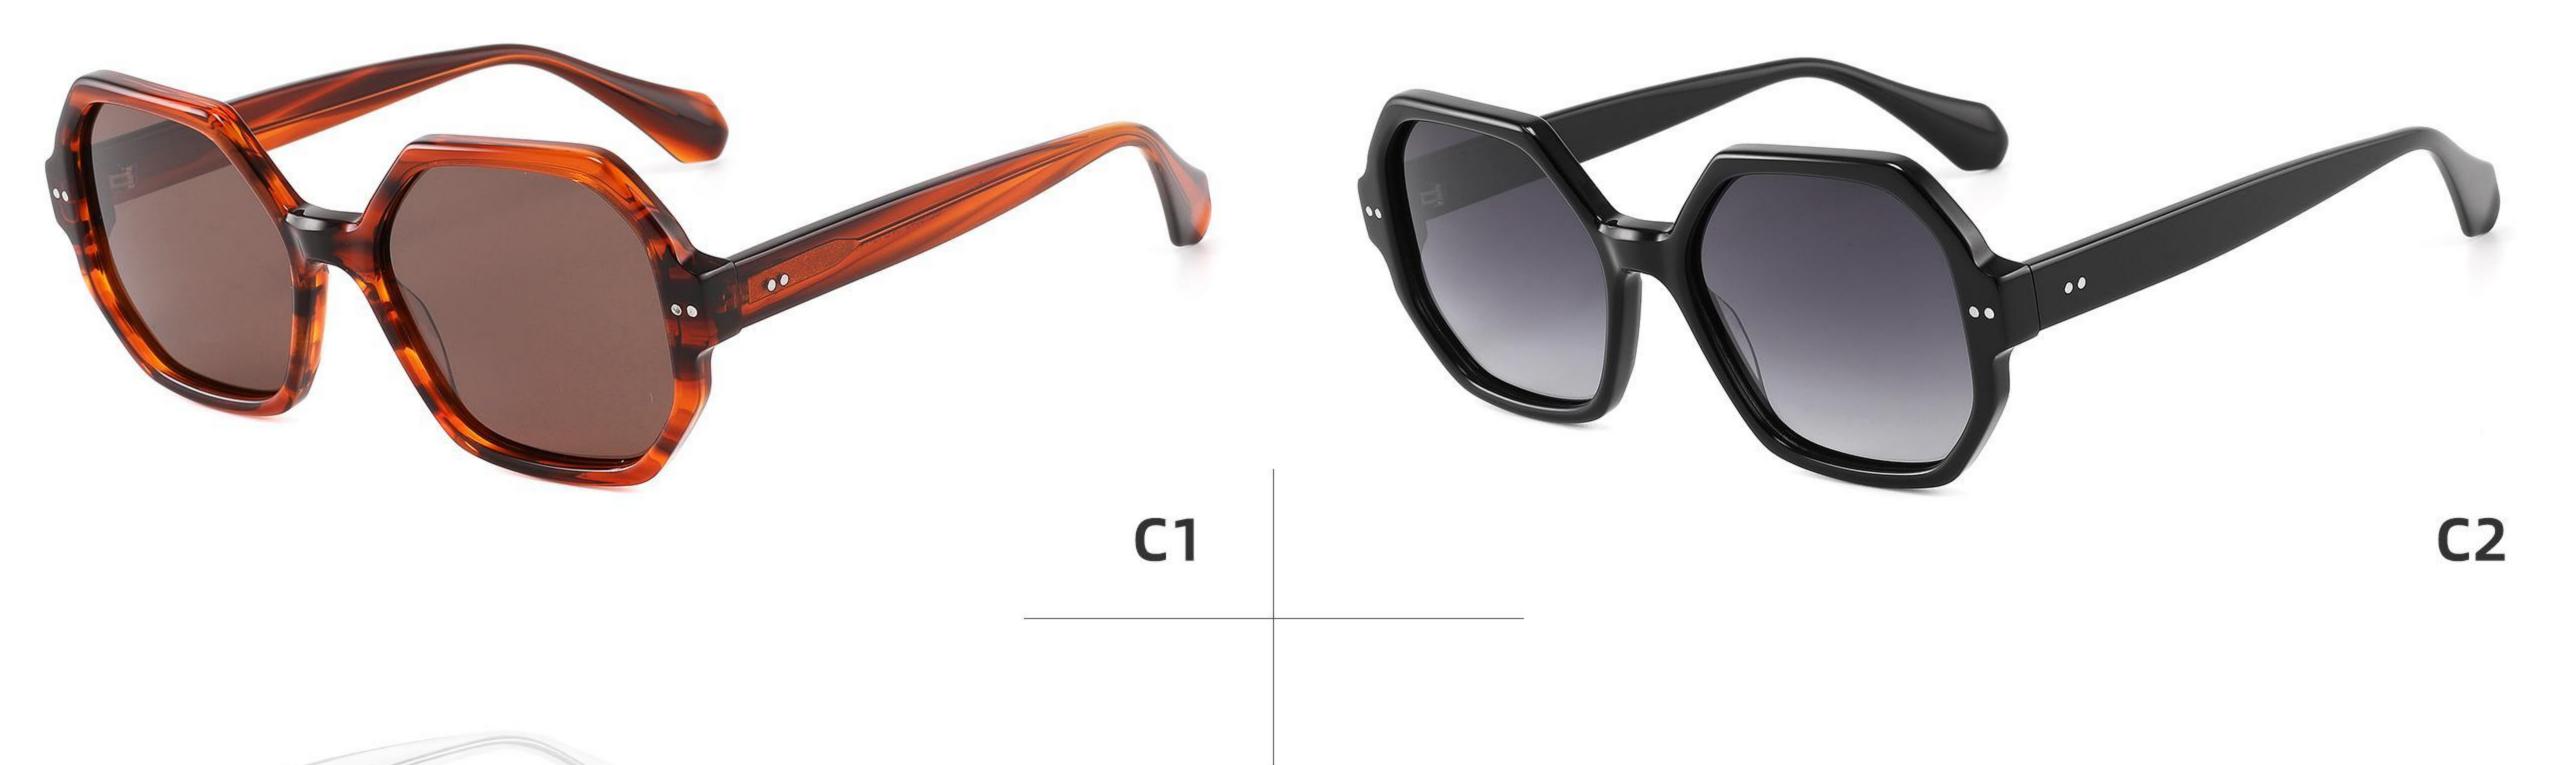

OR DISPLAY







## Size: 54 🗆 15-145

\_\_\_\_\_







#### COLOR DISPLAY





# Size: 49 21-145









## Size: 47 🗆 18-145



DETAIL DISPLAY



COLOR DISPLAY





## Size: 52 20-145







#### COLOR DISPLAY





# Size: 51 🗆 19-145

\_\_\_\_\_



DETAIL DISPLAY







## Size: 54 🗆 19-140













## Size: 53 🗆 17-145

\_\_\_\_



DETAIL DISPLAY







# Size: 51 21-145





#### **COLOR DISPLAY**







## Size: 55 🗆 19-140



DETAIL DISPLAY









## Size: 50 🗆 19-145



#### DETAIL DISPLAY







## Size: 52 🗆 24-145













## Size: 50 🗆 22-145

\_\_\_\_







#### COLOR DISPLAY







## Size: 52 🗆 19-145



DETAIL DISPLAY









# Size: 54 🗆 19-145



DETAIL DISPLAY



#### COLOR DISPLAY





## Size: 52 🗆 19-145











## Size: 54 🗆 18-145

\_\_\_\_\_















\_\_\_\_\_

## Model:GLT6649

#### Size:54-20-148









-----



## Size: 53 🗆 18-145







#### COLOR DISPLAY







## Size: 55 🗆 18-145

\_\_\_\_\_



DETAIL DISPLAY







## Model: GLT95232 Size: 48 21-145

\_\_\_\_\_



DETAIL DISPLAY













-----

## Model:GLT6612

#### Size:52-20-145









-----

## Model:GLT6613

#### Size:50-24-145













\_\_\_\_\_

## Model:GLT6610

#### Size:52-21-145













\_\_\_\_\_

## Model:GLT6611

#### Size:47-23-142









#### COLOR DISPLAY

\_\_\_\_\_











-----











-----

#### COLOR DISPLAY











### COLOR DISPLAY





\_\_\_\_\_



### C3

# Size: 58 🗆 15-145







### COLOR DISPLAY







**C3** 

# Size: 55 🗆 18-145













## Size: 52 🗆 23-145



DETAIL DISPLAY



### COLOR DISPLAY