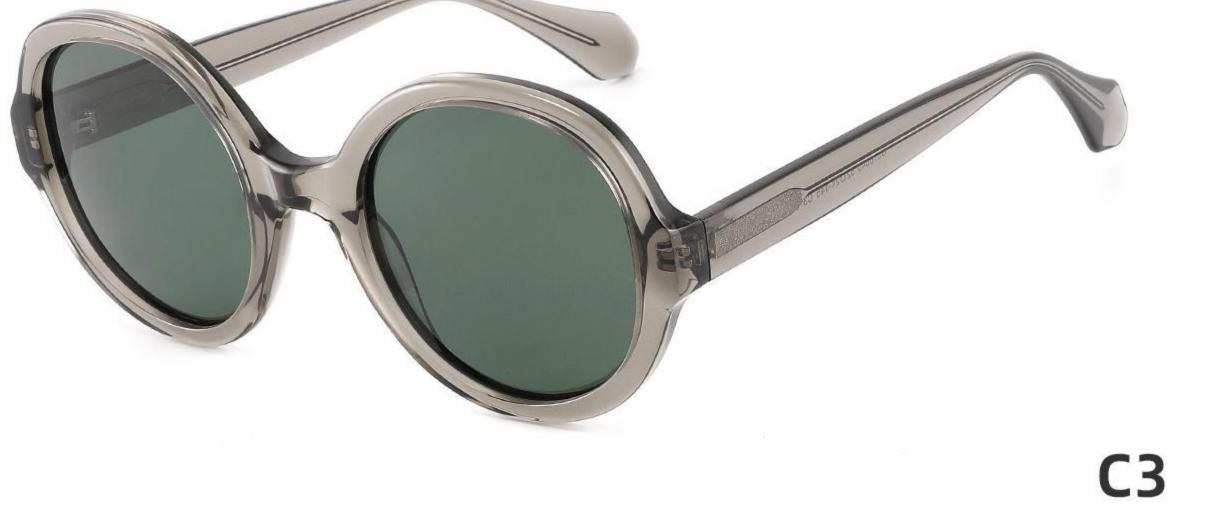

LOR DISPLAY













......





#### COLOR DISPLAY

------











-----



#### Model:GLT6609

#### Size:53-18-145









# Size: 53 🗆 18-145







#### COLOR DISPLAY



## Size: 51 🗆 23-145

\_\_\_\_\_



#### DETAIL DISPLAY



#### COLOR DISPLAY







## Size: 54 🗆 15-145

\_\_\_\_\_







#### COLOR DISPLAY





# Size: 49 21-145









## Size: 47 🗆 18-145



DETAIL DISPLAY



COLOR DISPLAY





## Size: 52 20-145







#### COLOR DISPLAY





# Size: 51 🗆 19-145

\_\_\_\_\_



DETAIL DISPLAY







## Size: 54 🗆 19-140













## Size: 53 🗆 17-145

\_\_\_\_



DETAIL DISPLAY







# Size: 51 21-145





#### **COLOR DISPLAY**







## Size: 55 🗆 19-140



DETAIL DISPLAY









## Size: 50 🗆 19-145



#### DETAIL DISPLAY







## Size: 52 🗆 24-145













## Size: 50 🗆 22-145

\_\_\_\_







#### COLOR DISPLAY







## Size: 52 🗆 19-145



DETAIL DISPLAY









# Size: 54 🗆 19-145



DETAIL DISPLAY



#### COLOR DISPLAY





## Size: 52 🗆 19-145











## Size: 54 🗆 18-145

\_\_\_\_\_















\_\_\_\_\_

## Model:GLT6649

#### Size:54-20-148









-----



## Size: 53 🗆 18-145







#### COLOR DISPLAY







## Size: 55 🗆 18-145

\_\_\_\_\_



DETAIL DISPLAY







## Model: GLT95232 Size: 48 21-145

\_\_\_\_\_



DETAIL DISPLAY













-----

## Model:GLT6612

#### Size:52-20-145









-----

## Model:GLT6613

#### Size:50-24-145













\_\_\_\_\_

## Model:GLT6610

#### Size:52-21-145













\_\_\_\_\_

## Model:GLT6611

#### Size:47-23-142









#### COLOR DISPLAY

\_\_\_\_\_











-----