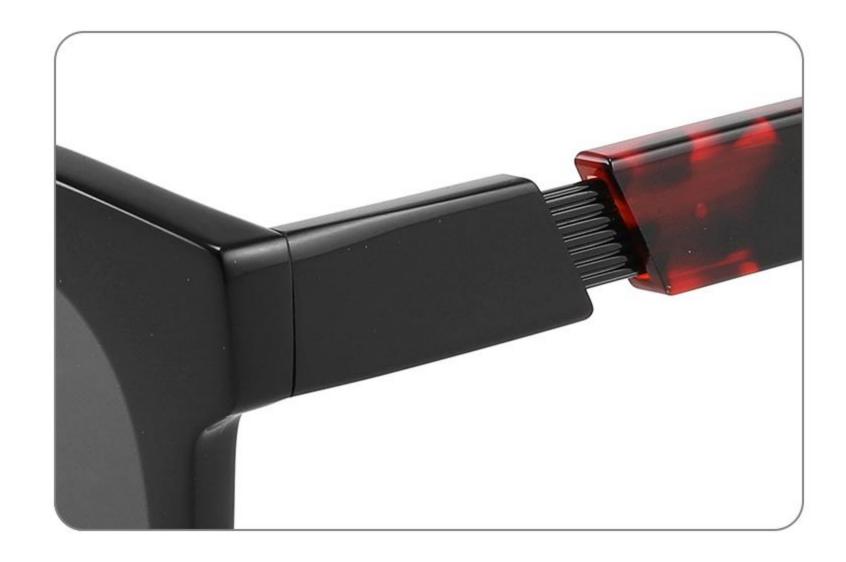

PLAY







## Size: 54 🗆 15-145

\_\_\_\_\_







#### COLOR DISPLAY





# Size: 49 21-145









## Size: 47 🗆 18-145



DETAIL DISPLAY



COLOR DISPLAY





## Size: 52 20-145







#### COLOR DISPLAY





# Size: 51 🗆 19-145

\_\_\_\_\_



DETAIL DISPLAY







## Size: 54 🗆 19-140













## Size: 53 🗆 17-145

\_\_\_\_



DETAIL DISPLAY







# Size: 51 21-145





#### **COLOR DISPLAY**







## Size: 55 🗆 19-140



DETAIL DISPLAY









## Size: 50 🗆 19-145



#### DETAIL DISPLAY







## Size: 52 🗆 24-145













## Size: 50 🗆 22-145

\_\_\_\_







#### COLOR DISPLAY







## Size: 52 🗆 19-145



DETAIL DISPLAY









# Size: 54 🗆 19-145



DETAIL DISPLAY



#### COLOR DISPLAY





## Size: 52 🗆 19-145











## Size: 54 🗆 18-145

\_\_\_\_\_















\_\_\_\_\_

## Model:GLT6649

#### Size:54-20-148









-----



## Size: 53 🗆 18-145







#### COLOR DISPLAY







## Size: 55 🗆 18-145

\_\_\_\_\_



DETAIL DISPLAY







## Model: GLT95232 Size: 48 21-145

\_\_\_\_\_



DETAIL DISPLAY













-----

## Model:GLT6612

#### Size:52-20-145









-----

## Model:GLT6613

#### Size:50-24-145













\_\_\_\_\_

## Model:GLT6610

#### Size:52-21-145













\_\_\_\_\_

## Model:GLT6611

#### Size:47-23-142









#### COLOR DISPLAY

\_\_\_\_\_











-----











-----

#### COLOR DISPLAY











### COLOR DISPLAY





\_\_\_\_\_



### C3

# Size: 58 🗆 15-145







### COLOR DISPLAY







**C3** 

# Size: 55 🗆 18-145













## Size: 52 🗆 23-145



DETAIL DISPLAY



### COLOR DISPLAY





###