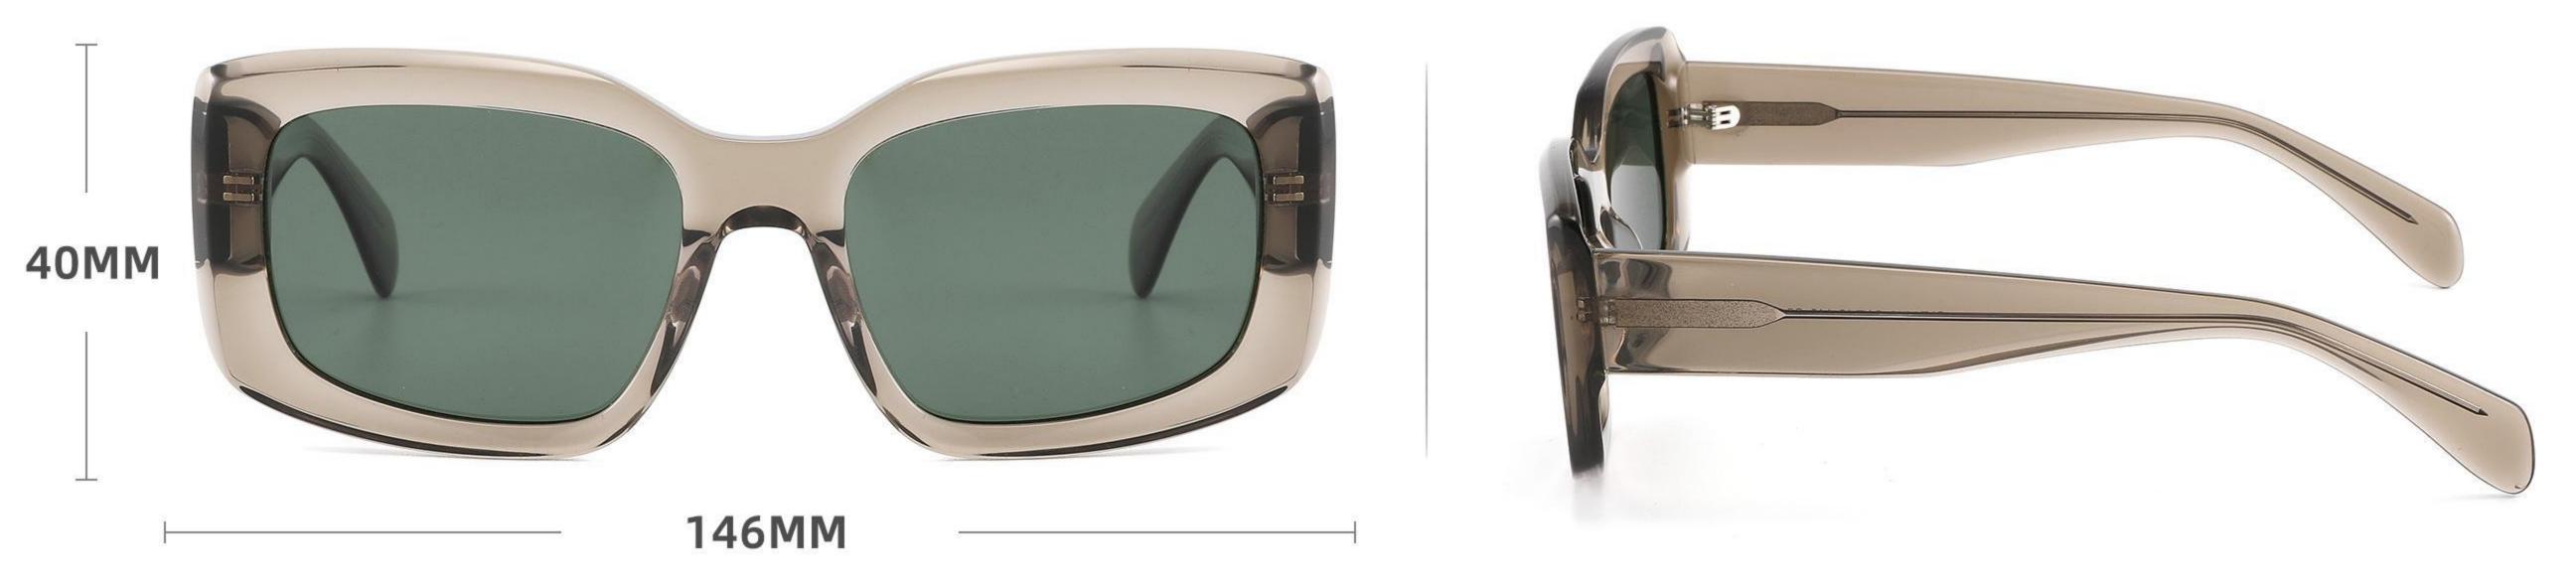

Size: 53 🗆 18-145







#### COLOR DISPLAY



## Size: 51 🗆 23-145

\_\_\_\_\_



#### DETAIL DISPLAY



#### COLOR DISPLAY







## Size: 54 🗆 15-145

\_\_\_\_\_







#### COLOR DISPLAY





# Size: 49 21-145









## Size: 47 🗆 18-145



DETAIL DISPLAY



COLOR DISPLAY





## Size: 52 20-145







#### COLOR DISPLAY





# Size: 51 🗆 19-145

\_\_\_\_\_



DETAIL DISPLAY







## Size: 54 🗆 19-140













## Size: 53 🗆 17-145

\_\_\_\_



DETAIL DISPLAY







# Size: 51 21-145





#### **COLOR DISPLAY**







## Size: 55 🗆 19-140



DETAIL DISPLAY









## Size: 50 🗆 19-145



#### DETAIL DISPLAY







## Size: 52 🗆 24-145













## Size: 50 🗆 22-145

\_\_\_\_







#### COLOR DISPLAY







## Size: 52 🗆 19-145



DETAIL DISPLAY









# Size: 54 🗆 19-145



DETAIL DISPLAY



#### COLOR DISPLAY





## Size: 52 🗆 19-145











## Size: 54 🗆 18-145

\_\_\_\_\_















\_\_\_\_\_

## Model:GLT6649

#### Size:54-20-148









-----



## Size: 53 🗆 18-145







#### COLOR DISPLAY







## Size: 55 🗆 18-145

\_\_\_\_\_



DETAIL DISPLAY







## Model: GLT95232 Size: 48 21-145

\_\_\_\_\_



DETAIL DISPLAY













-----

## Model:GLT6612

#### Size:52-20-145









-----

## Model:GLT6613

#### Size:50-24-145













\_\_\_\_\_

## Model:GLT6610

#### Size:52-21-145













\_\_\_\_\_

## Model:GLT6611

#### Size:47-23-142









#### COLOR DISPLAY

\_\_\_\_\_











-----











-----

#### COLOR DISPLAY











### COLOR DISPLAY





\_\_\_\_\_



### C3

# Size: 58 🗆 15-145







### COLOR DISPLA