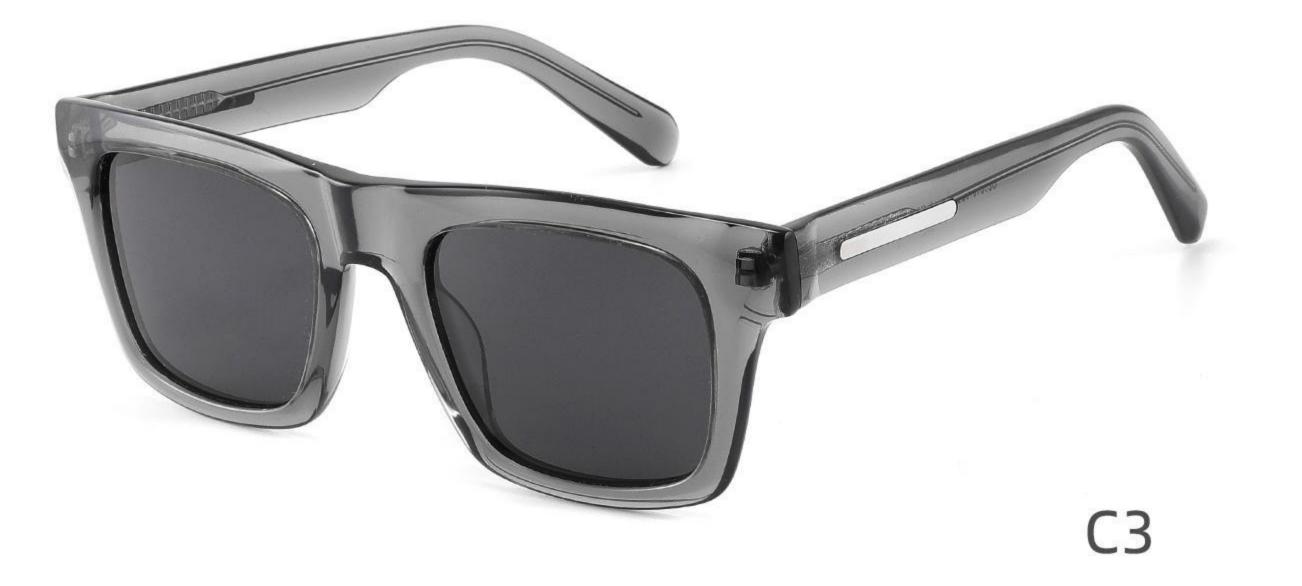

9-140



DETAIL DISPLAY









## Size: 50 🗆 19-145



#### DETAIL DISPLAY







## Size: 52 🗆 24-145













## Size: 50 🗆 22-145

\_\_\_\_







#### COLOR DISPLAY







## Size: 52 🗆 19-145



DETAIL DISPLAY









# Size: 54 🗆 19-145



DETAIL DISPLAY



#### COLOR DISPLAY





## Size: 52 🗆 19-145











## Size: 54 🗆 18-145

\_\_\_\_\_















\_\_\_\_\_

## Model:GLT6649

#### Size:54-20-148









-----



## Size: 53 🗆 18-145







#### COLOR DISPLAY







## Size: 55 🗆 18-145

\_\_\_\_\_



DETAIL DISPLAY







## Model: GLT95232 Size: 48 21-145

\_\_\_\_\_



DETAIL DISPLAY













-----

## Model:GLT6612

#### Size:52-20-145









-----

## Model:GLT6613

#### Size:50-24-145













\_\_\_\_\_

## Model:GLT6610

#### Size:52-21-145













\_\_\_\_\_

## Model:GLT6611

#### Size:47-23-142









#### COLOR DISPLAY

\_\_\_\_\_











-----











-----

#### COLOR DISPLAY











### COLOR DISPLAY





\_\_\_\_\_



### C3

# Size: 58 🗆 15-145







### COLOR DISPLAY







**C3** 

# Size: 55 🗆 18-145













## Size: 52 🗆 23-145



DETAIL DISPLAY



### COLOR DISPLAY





### **C**3

# Size: 48 🗆 26-145

\_\_\_\_\_



DETAIL DISPLAY







## Model:GLT6624 Size:43-28-145





\_\_\_\_\_

















\_\_\_\_\_

## Model:GLT6626

### Size:51-23-145









## Model:GLT6618

## Size:52-19-145









## Model:GLT96151S

## Size:48-21-145









## Model:GLT96153S

## Size:47-26-145

C3

#### COLOR DISPLAY





\_\_\_\_\_















\_\_\_\_\_









## Model:GLT96158S

## Size:48-22-14