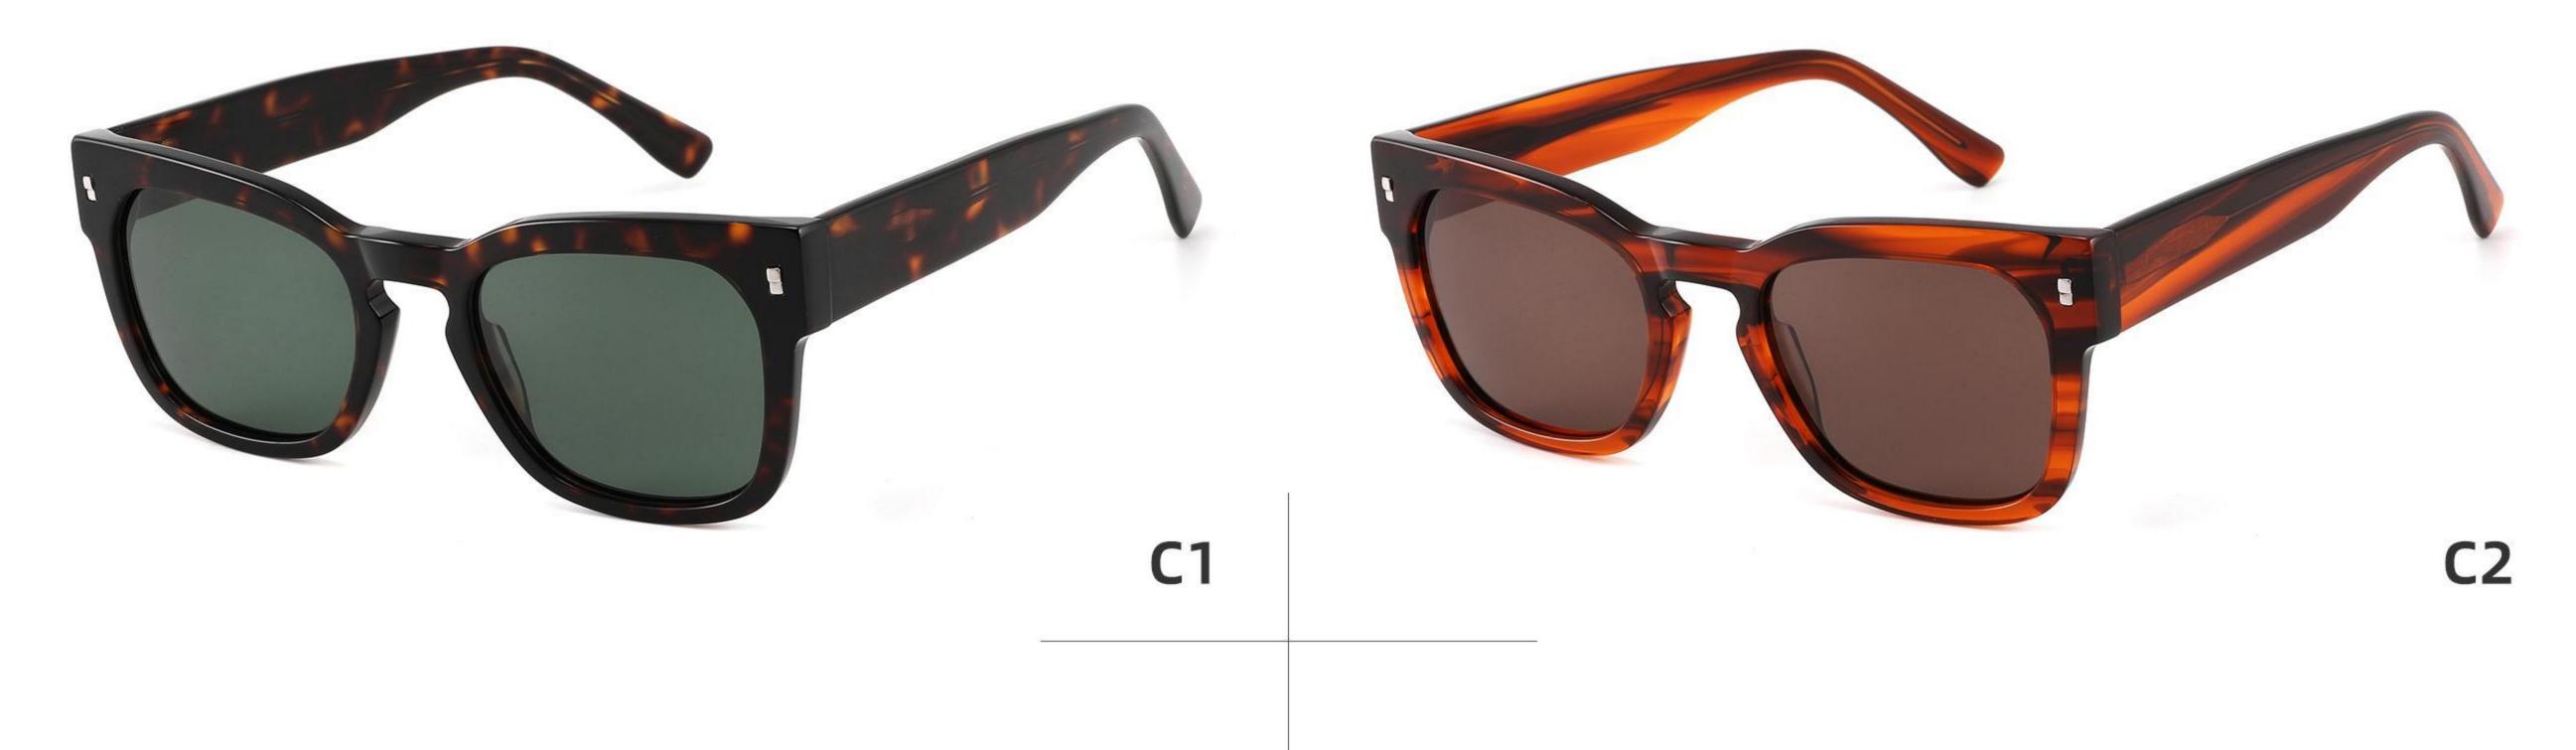

w.HEAPPY.com







\_\_\_\_\_

#### Model:GLT6646

Size:48-20-145









\_\_\_\_\_



## Size: 51 🗆 22-145

\_\_\_\_\_







#### COLOR DISPLAY













......





#### COLOR DISPLAY

------











-----



#### Model:GLT6609

#### Size:53-18-145









# Size: 53 🗆 18-145







#### COLOR DISPLAY



## Size: 51 🗆 23-145

\_\_\_\_\_



#### DETAIL DISPLAY



#### COLOR DISPLAY







## Size: 54 🗆 15-145

\_\_\_\_\_







#### COLOR DISPLAY





# Size: 49 21-145









## Size: 47 🗆 18-145



DETAIL DISPLAY



COLOR DISPLAY





## Size: 52 20-145







#### COLOR DISPLAY





# Size: 51 🗆 19-145

\_\_\_\_\_



DETAIL DISPLAY







## Size: 54 🗆 19-140













## Size: 53 🗆 17-145

\_\_\_\_



DETAIL DISPLAY







# Size: 51 21-145





#### **COLOR DISPLAY**







## Size: 55 🗆 19-140



DETAIL DISPLAY









## Size: 50 🗆 19-145



#### DETAIL DISPLAY







## Size: 52 🗆 24-145













## Size: 50 🗆 22-145

\_\_\_\_







#### COLOR DISPLAY







## Size: 52 🗆 19-145



DETAIL DISPLAY









# Size: 54 🗆 19-145



DETAIL DISPLAY



#### COLOR DISPLAY





## Size: 52 🗆 19-145











## Size: 54 🗆 18-145

\_\_\_\_\_















\_\_\_\_\_

## Model:GLT6649

#### Size:54-20-148









-----



## Size: 53 🗆 18-145







#### COLOR DISPLAY







## Size: 55 🗆 18-145

\_\_\_\_\_



DETAIL DISPLAY







## Model: GLT95232 Size: 48 21-145

\_\_\_\_\_



DETAIL DISPLAY













-----

## Model:GLT6612

#### Size:52-20-145









-----

## Model:GLT6613

#### Size:50-24-145













\_\_\_\_\_

## Model:GLT6610

####