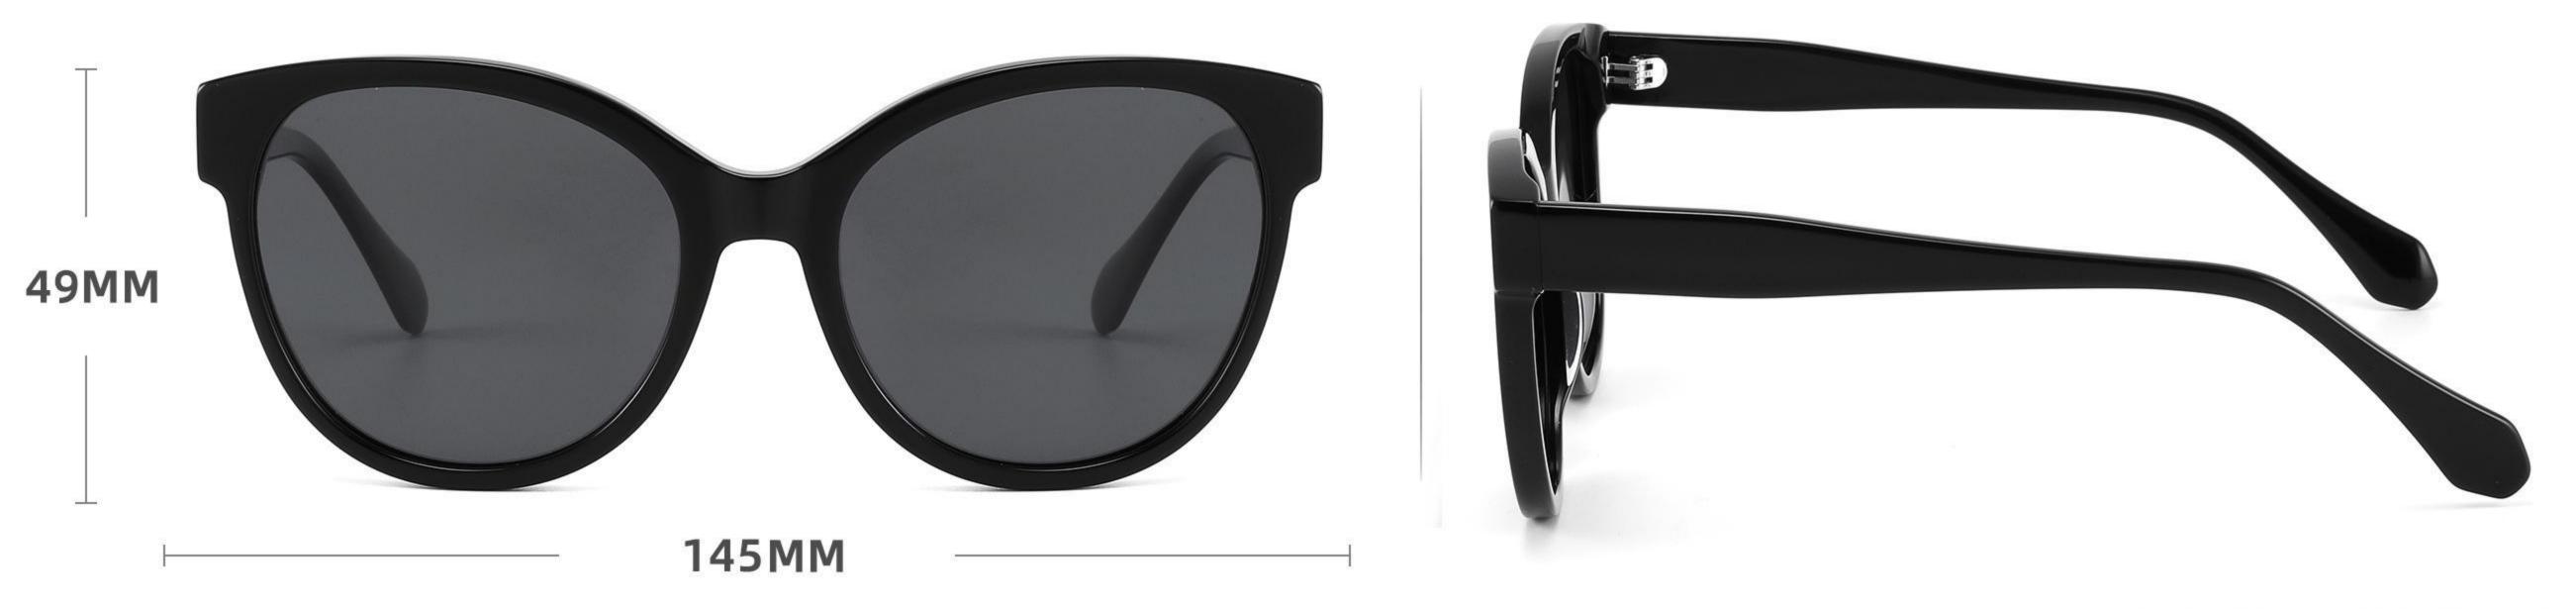

\_

#### Model:GLT6646

Size:48-20-145









\_\_\_\_\_



## Size: 51 🗆 22-145

\_\_\_\_\_







#### COLOR DISPLAY













......





#### COLOR DISPLAY

------











-----



#### Model:GLT6609

#### Size:53-18-145









# Size: 53 🗆 18-145







#### COLOR DISPLAY



## Size: 51 🗆 23-145

\_\_\_\_\_



#### DETAIL DISPLAY



#### COLOR DISPLAY







## Size: 54 🗆 15-145

\_\_\_\_\_







#### COLOR DISPLAY





# Size: 49 21-145









## Size: 47 🗆 18-145



DETAIL DISPLAY



COLOR DISPLAY





## Size: 52 20-145







#### COLOR DISPLAY





# Size: 51 🗆 19-145

\_\_\_\_\_



DETAIL DISPLAY







## Size: 54 🗆 19-140













## Size: 53 🗆 17-145

\_\_\_\_



DETAIL DISPLAY







# Size: 51 21-145





#### **COLOR DISPLAY**







## Size: 55 🗆 19-140



DETAIL DISPLAY









## Size: 50 🗆 19-145



#### DETAIL DISPLAY







## Size: 52 🗆 24-145













## Size: 50 🗆 22-145

\_\_\_\_







#### COLOR DISPLAY







## Size: 52 🗆 19-145



DETAIL DISPLAY









# Size: 54 🗆 19-145



DETAIL DISPLAY



#### COLOR DISPLAY





## Size: 52 🗆 19-145











## Size: 54 🗆 18-145

\_\_\_\_\_















\_\_\_\_\_

## Model:GLT6649

#### Size:54-20-148









-----



## Size: 53 🗆 18-145







#### COLOR DISPLAY







## Size: 55 🗆 18-145

\_\_\_\_\_



DETAIL DISPLAY







## Model: GLT95232 Size: 48 21-145

\_\_\_\_\_



DETAIL DISPLAY













-----

## Model:GLT6612

#### Size:52-20-145









-----

## Model:GLT6613

#### Size:50-24-145













\_\_\_\_\_

## Model:GLT6610

#### Size:52-21-145