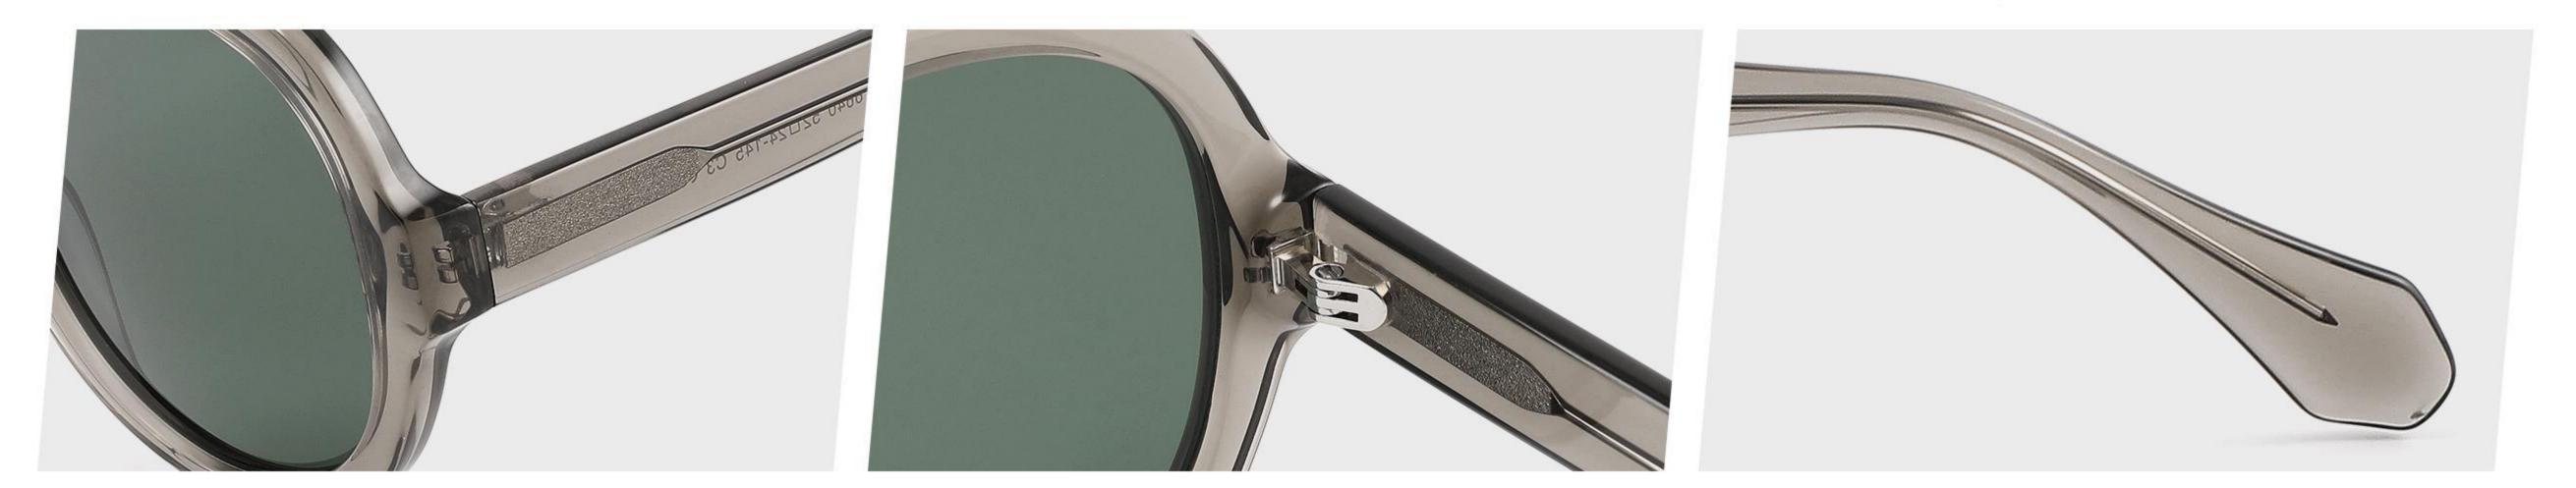

### COLOR DISPLAY













......





#### COLOR DISPLAY

------











-----



#### Model:GLT6609

#### Size:53-18-145









# Size: 53 🗆 18-145







#### COLOR DISPLAY



## Size: 51 🗆 23-145

\_\_\_\_\_



#### DETAIL DISPLAY



#### COLOR DISPLAY







## Size: 54 🗆 15-145

\_\_\_\_\_







#### COLOR DISPLAY





# Size: 49 21-145









## Size: 47 🗆 18-145



DETAIL DISPLAY



COLOR DISPLAY





## Size: 52 20-145







#### COLOR DISPLAY





# Size: 51 🗆 19-145

\_\_\_\_\_



DETAIL DISPLAY







## Size: 54 🗆 19-140













## Size: 53 🗆 17-145

\_\_\_\_



DETAIL DISPLAY







# Size: 51 21-145





#### **COLOR DISPLAY**







## Size: 55 🗆 19-140



DETAIL DISPLAY









## Size: 50 🗆 19-145



#### DETAIL DISPLAY







## Size: 52 🗆 24-145













## Size: 50 🗆 22-145

\_\_\_\_







#### COLOR DISPLAY







## Size: 52 🗆 19-145



DETAIL DISPLAY









# Size: 54 🗆 19-145



DETAIL DISPLAY



#### COLOR DISPLAY





## Size: 52 🗆 19-145











## Size: 54 🗆 18-145

\_\_\_\_\_















\_\_\_\_\_

## Model:GLT6649

#### Size:54-20-148









-----



## Size: 53 🗆 18-145







#### COLOR DISPLAY







## Size: 55 🗆 18-145

\_\_\_\_\_



DETAIL DISPLAY







## Model: GLT95232 Size: 48 21-145

\_\_\_\_\_



DETAIL DISPLAY













-----

## Model:GLT6612

#### Size:52-20-145









-----

## Model:GLT6613

#### Size:50-24-145













\_\_\_\_\_

## Model:GLT6610

#### Size:52-21-145













\_\_\_\_\_

## Model:GLT6611

#### Size:47-23-142









#### COLOR DISPLAY

\_\_\_\_\_











-