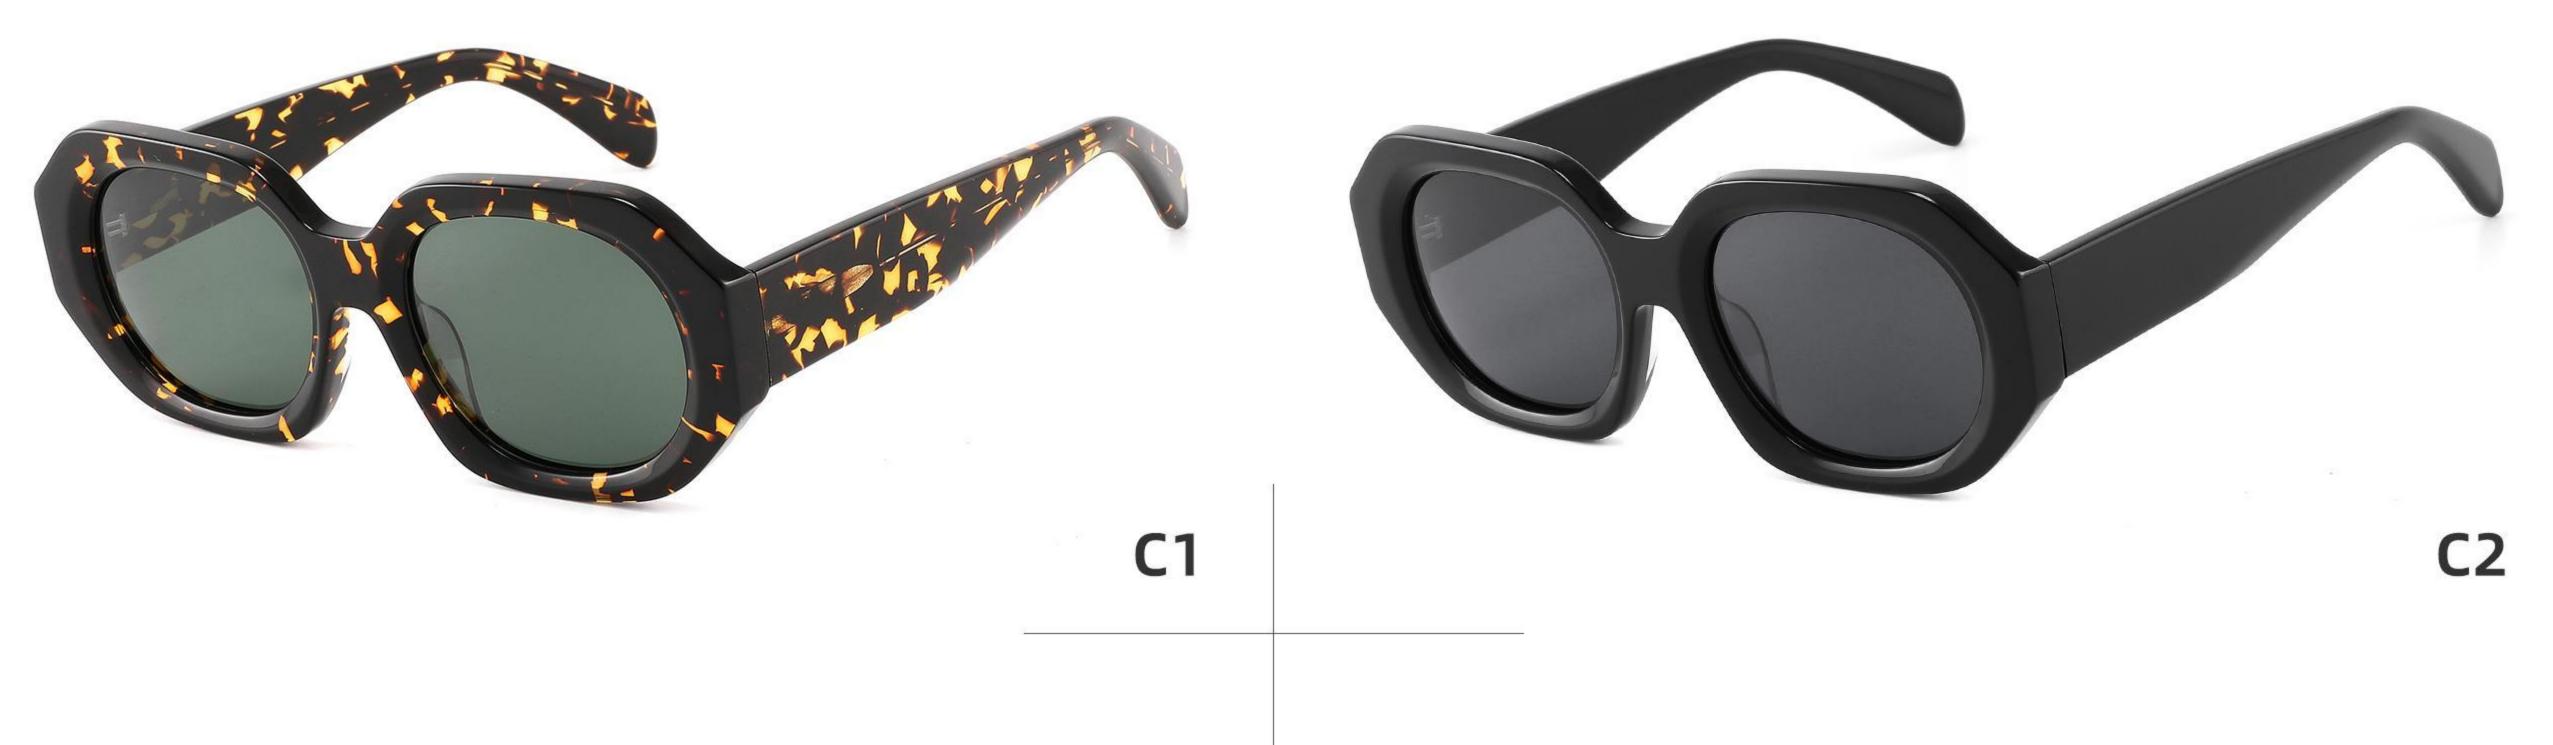

ize:53-18-145









# Size: 53 🗆 18-145







#### COLOR DISPLAY



## Size: 51 🗆 23-145

\_\_\_\_\_



#### DETAIL DISPLAY



#### COLOR DISPLAY







## Size: 54 🗆 15-145

\_\_\_\_\_







#### COLOR DISPLAY





# Size: 49 21-145









## Size: 47 🗆 18-145



DETAIL DISPLAY



COLOR DISPLAY





## Size: 52 20-145







#### COLOR DISPLAY





# Size: 51 🗆 19-145

\_\_\_\_\_



DETAIL DISPLAY







## Size: 54 🗆 19-140













## Size: 53 🗆 17-145

\_\_\_\_



DETAIL DISPLAY







# Size: 51 21-145





#### **COLOR DISPLAY**







## Size: 55 🗆 19-140



DETAIL DISPLAY









## Size: 50 🗆 19-145



#### DETAIL DISPLAY







## Size: 52 🗆 24-145













## Size: 50 🗆 22-145

\_\_\_\_







#### COLOR DISPLAY







## Size: 52 🗆 19-145



DETAIL DISPLAY









# Size: 54 🗆 19-145



DETAIL DISPLAY



#### COLOR DISPLAY





## Size: 52 🗆 19-145











## Size: 54 🗆 18-145

\_\_\_\_\_















\_\_\_\_\_

## Model:GLT6649

#### Size:54-20-148









-----



## Size: 53 🗆 18-145







#### COLOR DISPLAY







## Size: 55 🗆 18-145

\_\_\_\_\_



DETAIL DISPLAY







## Model: GLT95232 Size: 48 21-145

\_\_\_\_\_



DETAIL DISPLAY













-----

## Model:GLT6612

#### Size:52-20-145









-----

## Model:GLT6613

#### Size:50-24-145













\_\_\_\_\_

## Model:GLT6610

#### Size:52-21-145













\_\_\_\_\_

## Model:GLT6611

#### Size:47-23-142









#### COLOR DISPLAY

\_\_\_\_\_











-----











-----

#### COLOR DISPLAY











### COLOR DISPLAY





\_\_\_\_\_



### C3

# Size: 58 🗆 15-14