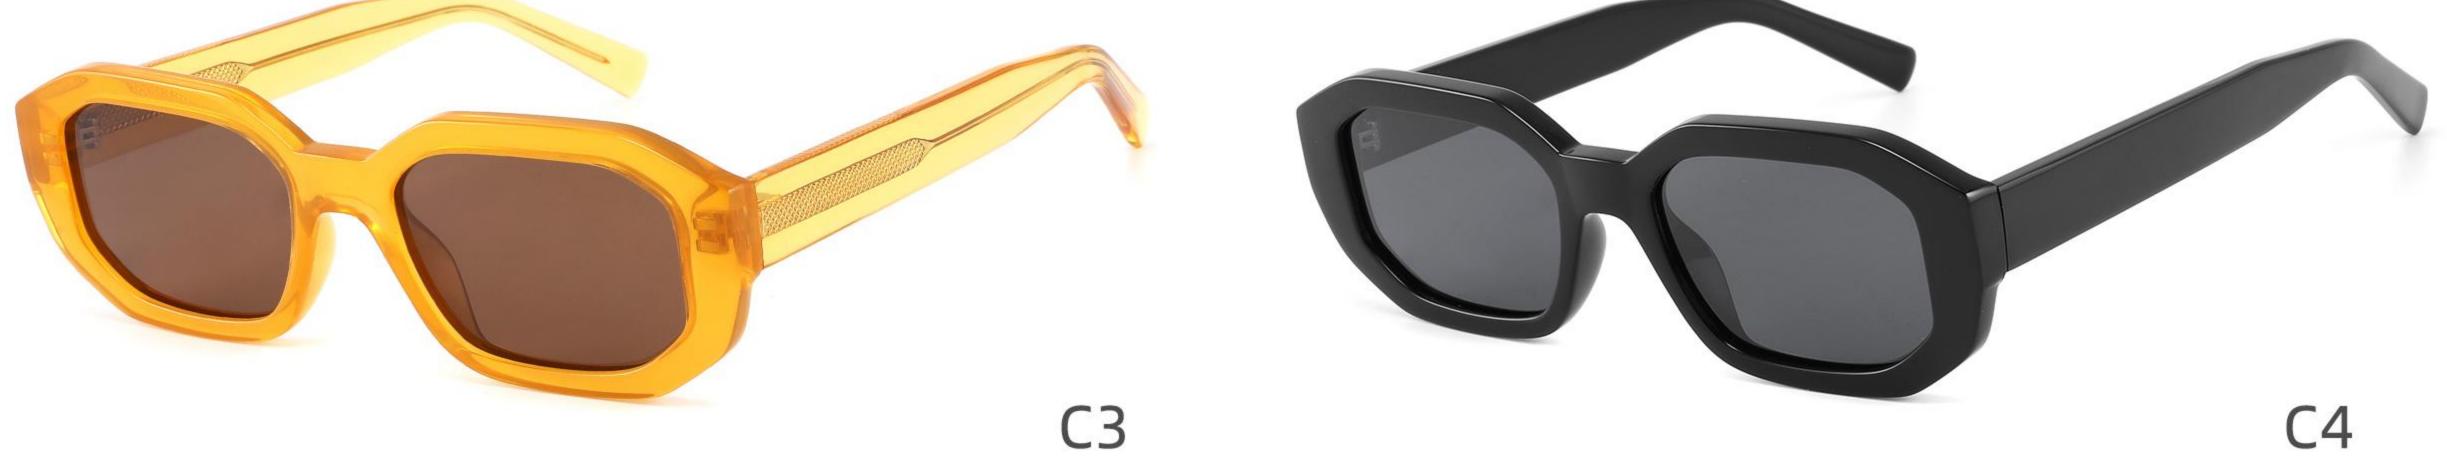

Adults Sunglasses \_ Acetate #GLT series \_ 1.1mm Polarized Lens **Sunglasses Manufacturer in China** www.HEAPPY.com







\_\_\_\_\_

#### Model:GLT6646

Size:48-20-145









\_\_\_\_\_



## Size: 51 🗆 22-145

\_\_\_\_\_







#### COLOR DISPLAY













......





#### COLOR DISPLAY

------











-----



#### Model:GLT6609

#### Size:53-18-145









# Size: 53 🗆 18-145







#### COLOR DISPLAY



## Size: 51 🗆 23-145

\_\_\_\_\_



#### DETAIL DISPLAY



#### COLOR DISPLAY







## Size: 54 🗆 15-145

\_\_\_\_\_







#### COLOR DISPLAY





# Size: 49 21-145









## Size: 47 🗆 18-145



DETAIL DISPLAY



COLOR DISPLAY





## Size: 52 20-145







#### COLOR DISPLAY





# Size: 51 🗆 19-145

\_\_\_\_\_



DETAIL DISPLAY







## Size: 54 🗆 19-140













## Size: 53 🗆 17-145

\_\_\_\_



DETAIL DISPLAY







# Size: 51 21-145





#### **COLOR DISPLAY**







## Size: 55 🗆 19-140



DETAIL DISPLAY









## Size: 50 🗆 19-145



#### DETAIL DISPLAY







## Size: 52 🗆 24-145













## Size: 50 🗆 22-145

\_\_\_\_







#### COLOR DISPLAY







##