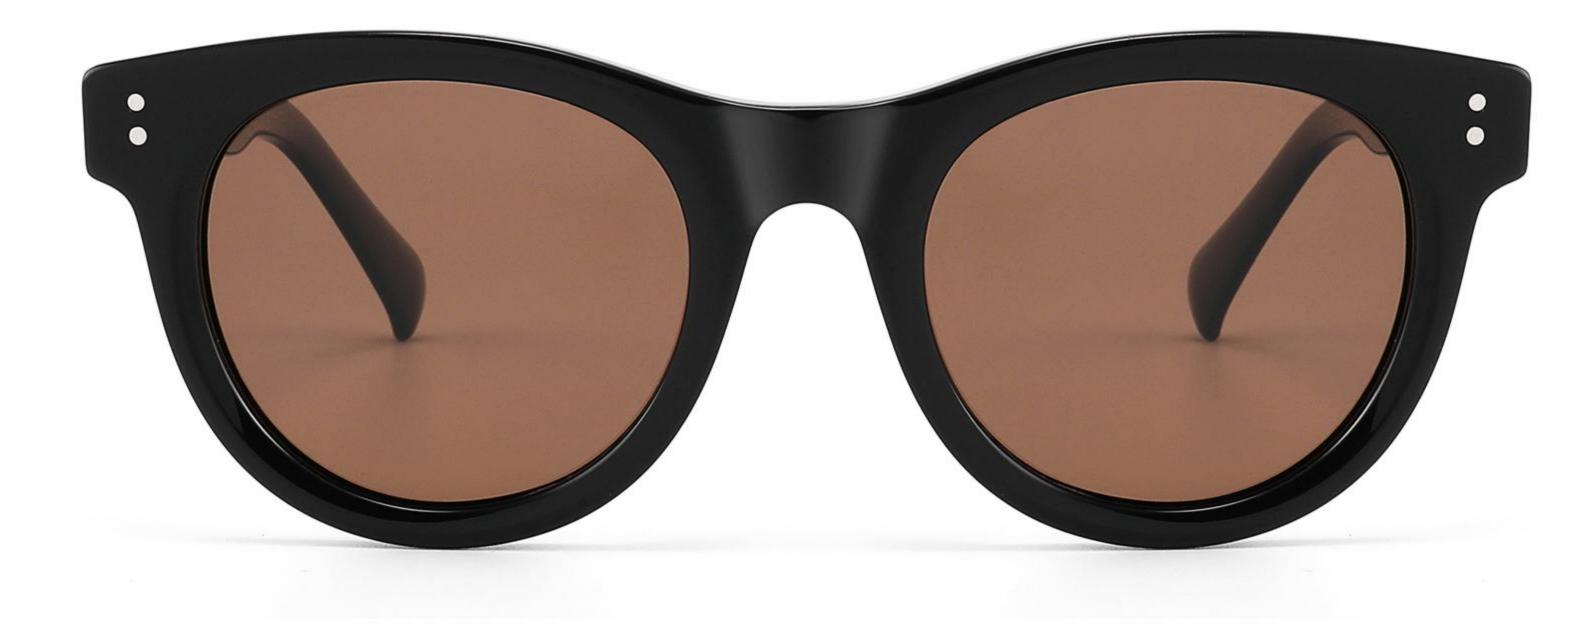

140



DETAIL DISPLAY









## Size: 50 🗆 19-145



#### DETAIL DISPLAY







## Size: 52 🗆 24-145













## Size: 50 🗆 22-145

\_\_\_\_







#### COLOR DISPLAY







## Size: 52 🗆 19-145



DETAIL DISPLAY









# Size: 54 🗆 19-145



DETAIL DISPLAY



#### COLOR DISPLAY





## Size: 52 🗆 19-145











## Size: 54 🗆 18-145

\_\_\_\_\_















\_\_\_\_\_

## Model:GLT6649

#### Size:54-20-148









-----



## Size: 53 🗆 18-145







#### COLOR DISPLAY







## Size: 55 🗆 18-145

\_\_\_\_\_



DETAIL DISPLAY







## Model: GLT95232 Size: 48 21-145

\_\_\_\_\_



DETAIL DISPLAY













-----

## Model:GLT6612

#### Size:52-20-145









-----

## Model:GLT6613

#### Size:50-24-145













\_\_\_\_\_

## Model:GLT6610

#### Size:52-21-145













\_\_\_\_\_

## Model:GLT6611

#### Size:47-23-142









#### COLOR DISPLAY

\_\_\_\_\_











-----











-----

#### COLOR DISPLAY











### COLOR DISPLAY





\_\_\_\_\_



### C3

# Size: 58 🗆 15-145







### COLOR DISPLAY







**C3** 

# Size: 55 🗆 18-145













## Size: 52 🗆 23-145



DETAIL DISPLAY



### COLOR DISPLAY





### **C**3

# Size: 48 🗆 26-145

\_\_\_\_\_



DETAIL DISPLAY







## Model:GLT6624 Size:43-28-145





\_\_\_\_\_

















\_\_\_\_\_

## Model:GLT6626

### Size:51-23-145









## Model:GLT6618

## Size:52-19-145









## Model:GLT96151S

## Size:48-21-145









## Model:GLT96153S

## Size:47-26-145

C3

#### COLOR DISPLAY





\_\_\_\_\_















\_\_\_\_\_









## Model:GLT96158S

## Size:48-22-145