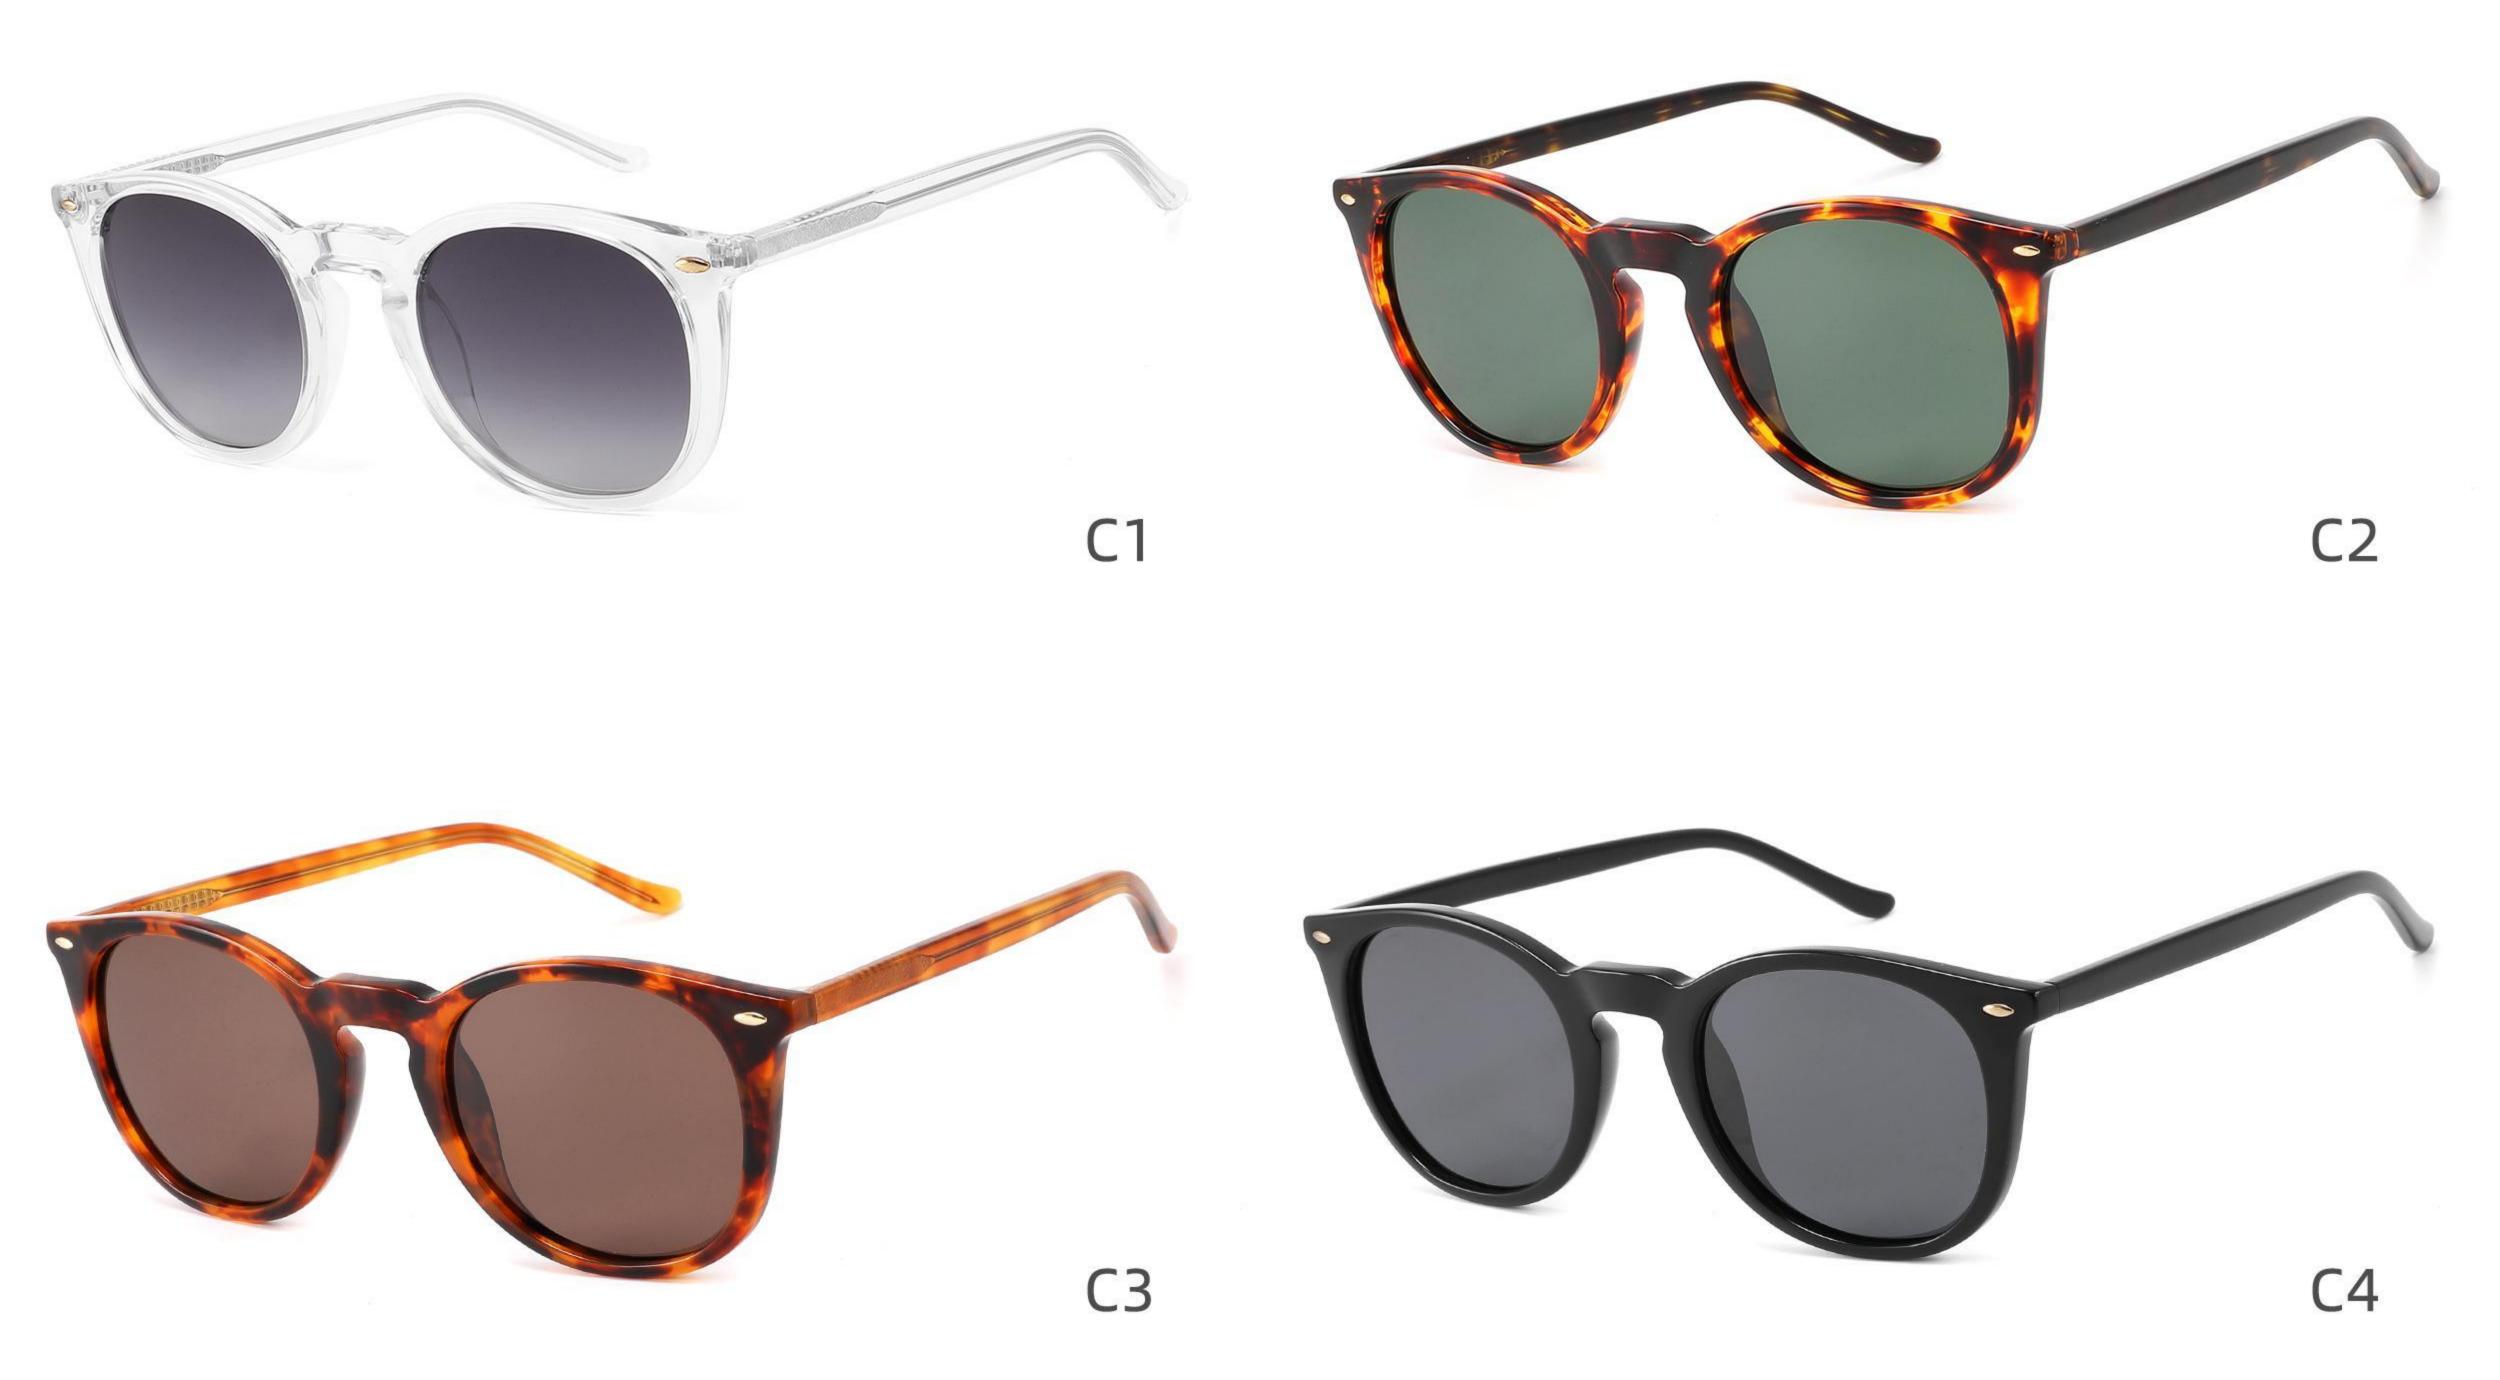

Adults Sunglasses \_ Acetate #GLT series \_ 1.1mm Polarized Lens **Sunglasses Manufacturer in China** www.HEAPPY.com







\_\_\_\_\_

#### Model:GLT6646

Size:48-20-145









\_\_\_\_\_



## Size: 51 🗆 22-145

\_\_\_\_\_







#### COLOR DISPLAY













......





#### COLOR DISPLAY

------











-----



#### Model:GLT6609

#### Size:53-18-145









# Size: 53 🗆 18-145







#### COLOR DISPLAY



## Size: 51 🗆 23-145

\_\_\_\_\_



#### DETAIL DISPLAY



#### COLOR DISPLAY







## Size: 54 🗆 15-145

\_\_\_\_\_







#### COLOR DISPLAY





# Size: 49 21-145









## Size: 47 🗆 18-145



DETAIL DISPLAY



COLOR DISPLAY





## Size: 52 20-145







#### COLOR DISPLAY





# Size: 51 🗆 19-145

\_\_\_\_\_



DETAIL DISPLAY







## Size: 54 🗆 19-140













## Size: 53 🗆 17-145

\_\_\_\_



DETAIL DISPLAY







# Size: 51 21-145





#### **COLOR DISPLAY**







## Size: 55 🗆 19-140



DETAIL DISPLAY









## Size: 50 🗆 19-145



#### DETAIL DISPLAY







## Size: 52 🗆 24-145













## Size: 50 🗆 22-145

\_\_\_\_