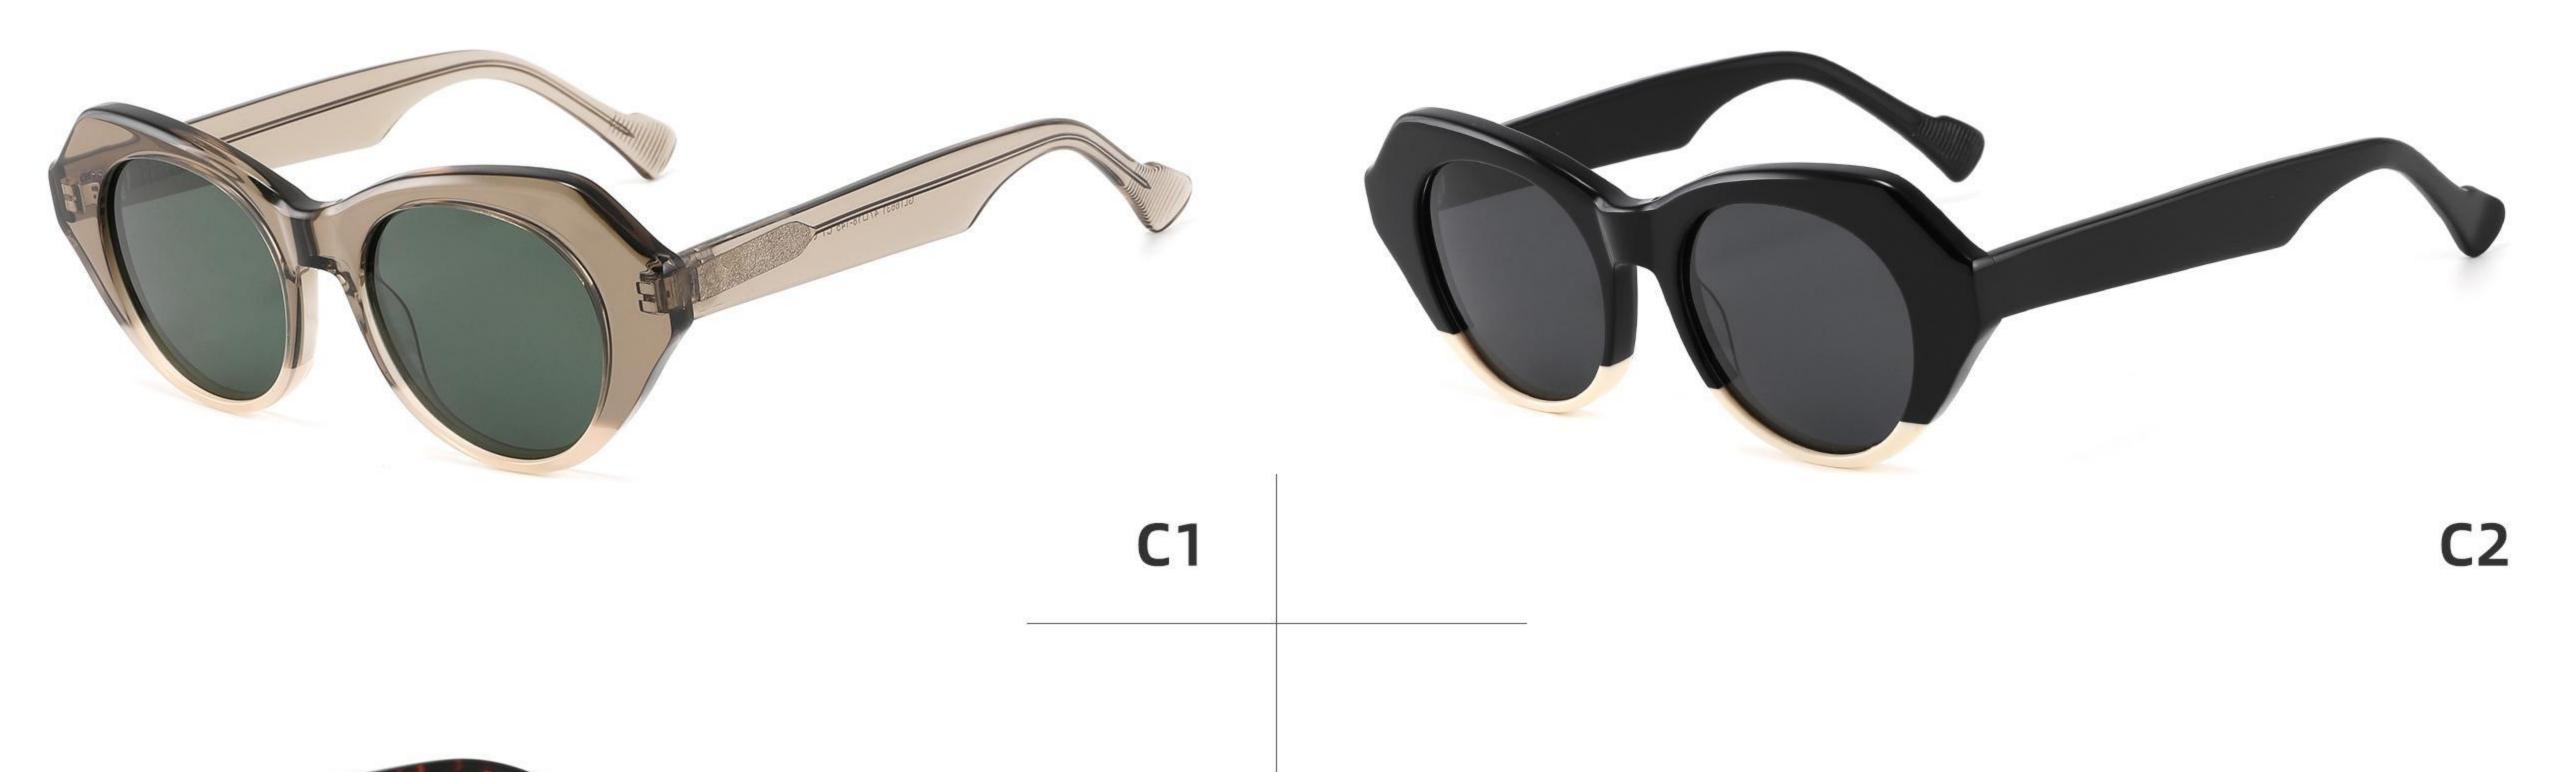

Adults Sunglasses \_ Acetate #GLT series \_ 1.1mm Polarized Lens **Sunglasses Manufacturer in China** www.HEAPPY.com







\_\_\_\_\_

#### Model:GLT6646

Size:48-20-145









\_\_\_\_\_



## Size: 51 🗆 22-145

\_\_\_\_\_







#### COLOR DISPLAY













......





#### COLOR DISPLAY

------











-----



#### Model:GLT6609

#### Size:53-18-145









# Size: 53 🗆 18-145







#### COLOR DISPLAY



## Size: 51 🗆 23-145

\_\_\_\_\_



#### DETAIL DISPLAY



#### COLOR DISPLAY







## Size: 54 🗆 15-145

\_\_\_\_\_







#### COLOR DISPLAY





# Size: 49 21-145









## Size: 47 🗆 18-145



DETAIL DISPLAY



COLOR DISPLAY





## Size: 52 20-145







#### COLOR DISPLAY





# Size: 51 🗆 19-145

\_\_\_\_\_



DETAIL DISPLAY







## Size: 54 🗆 19-140













## Size: 53 🗆 17-145

\_\_\_\_



DETAIL DISPLAY







# Size: 51 21-145





#### **COLOR DISPLAY**







## Size: 55 🗆 19-140



DETAIL DISPLAY









## Size: 50 🗆 19-145



#### DETAIL DISPLAY







## Size: 52 🗆 24-145













## Size: 50 🗆 22-145

\_\_\_\_







#### COLOR DISPLAY







## Size: 52 🗆 19-145



DETAIL DISPLAY









# Size: 54 🗆 19-145



DETAIL DISPLAY



#### COLOR DISPLAY





## Size: 52 🗆 19-145











## Size: 54 🗆 18-145

\_\_\_\_\_















\_\_\_\_\_

## Model:GLT6649

#### Size:54-20-148









-----



## Size: 53 🗆 18-145







#### COLOR DISPLAY







## Size: 55 🗆 18-145

\_\_\_\_\_