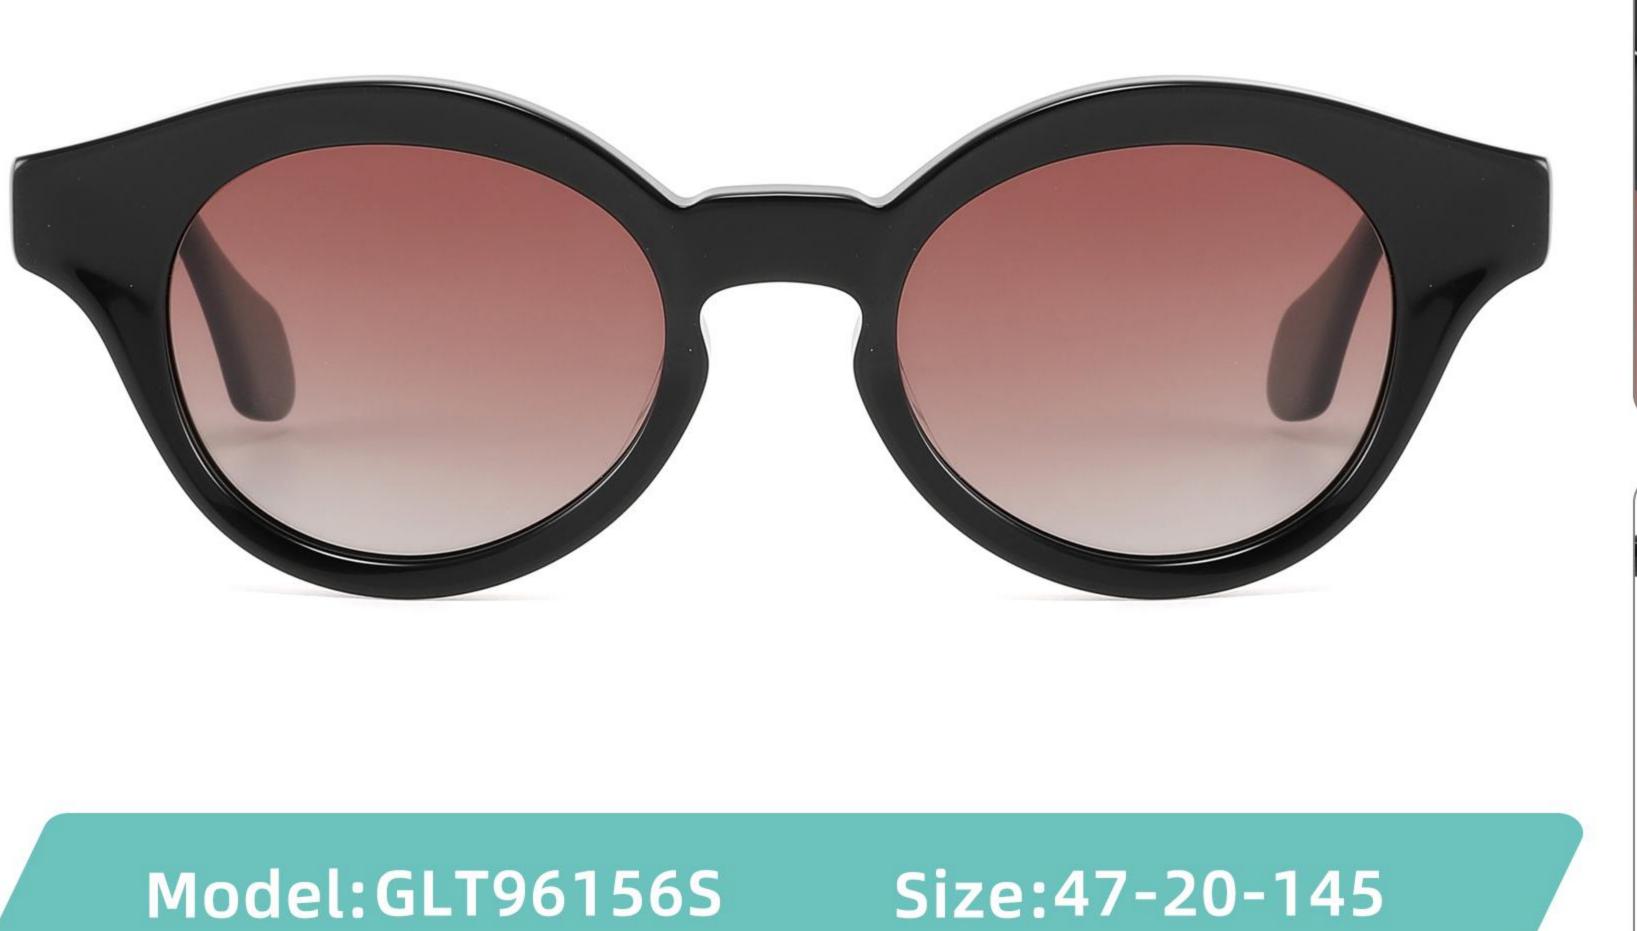

Adults Sunglasses \_ Acetate #GLT series \_ 1.1mm Polarized Lens **Sunglasses Manufacturer in China** www.HEAPPY.com

\_\_\_\_\_