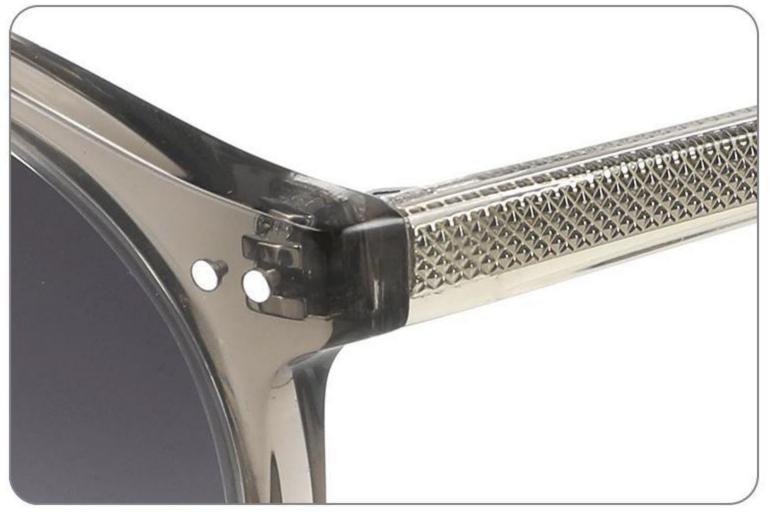

Adults Sunglasses \_ Acetate #GLT series \_ 1.1mm Polarized Lens **Sunglasses Manufacturer in China** www.HEAPPY.com







\_\_\_\_\_

#### Model:GLT6646

Size:48-20-145









\_\_\_\_\_



## Size: 51 🗆 22-145

\_\_\_\_\_







#### COLOR DISPLAY













......





#### COLOR DISPLAY

------











-----



#### Model:GLT6609

#### Size:53-18-145









# Size: 53 🗆 18-145







#### COLOR DISPLAY



## Size: 51 🗆 23-145

\_\_\_\_\_



#### DETAIL DISPLAY



#### COLOR DISPLAY







## Size: 54 🗆 15-145

\_\_\_\_\_







#### COLOR DISPLAY





# Size: 49 21-145









## Size: 47 🗆 18-145



DETAIL DISPLAY



COLOR DISPLAY





## Size: 52 20-145







#### COLOR DISPLAY





# Size: 51 🗆 19-145

\_\_\_\_\_



DETAIL DISPLAY







## Size: 54 🗆 19-140













## Size: 53 🗆 17-145

\_\_\_\_



DETAIL DISPLAY







# Size: 51 21-145





#### **COLOR DISPLAY**







## Size: 55 🗆 19-140



DETAIL DISPLAY









## Size: 50 🗆 19-1