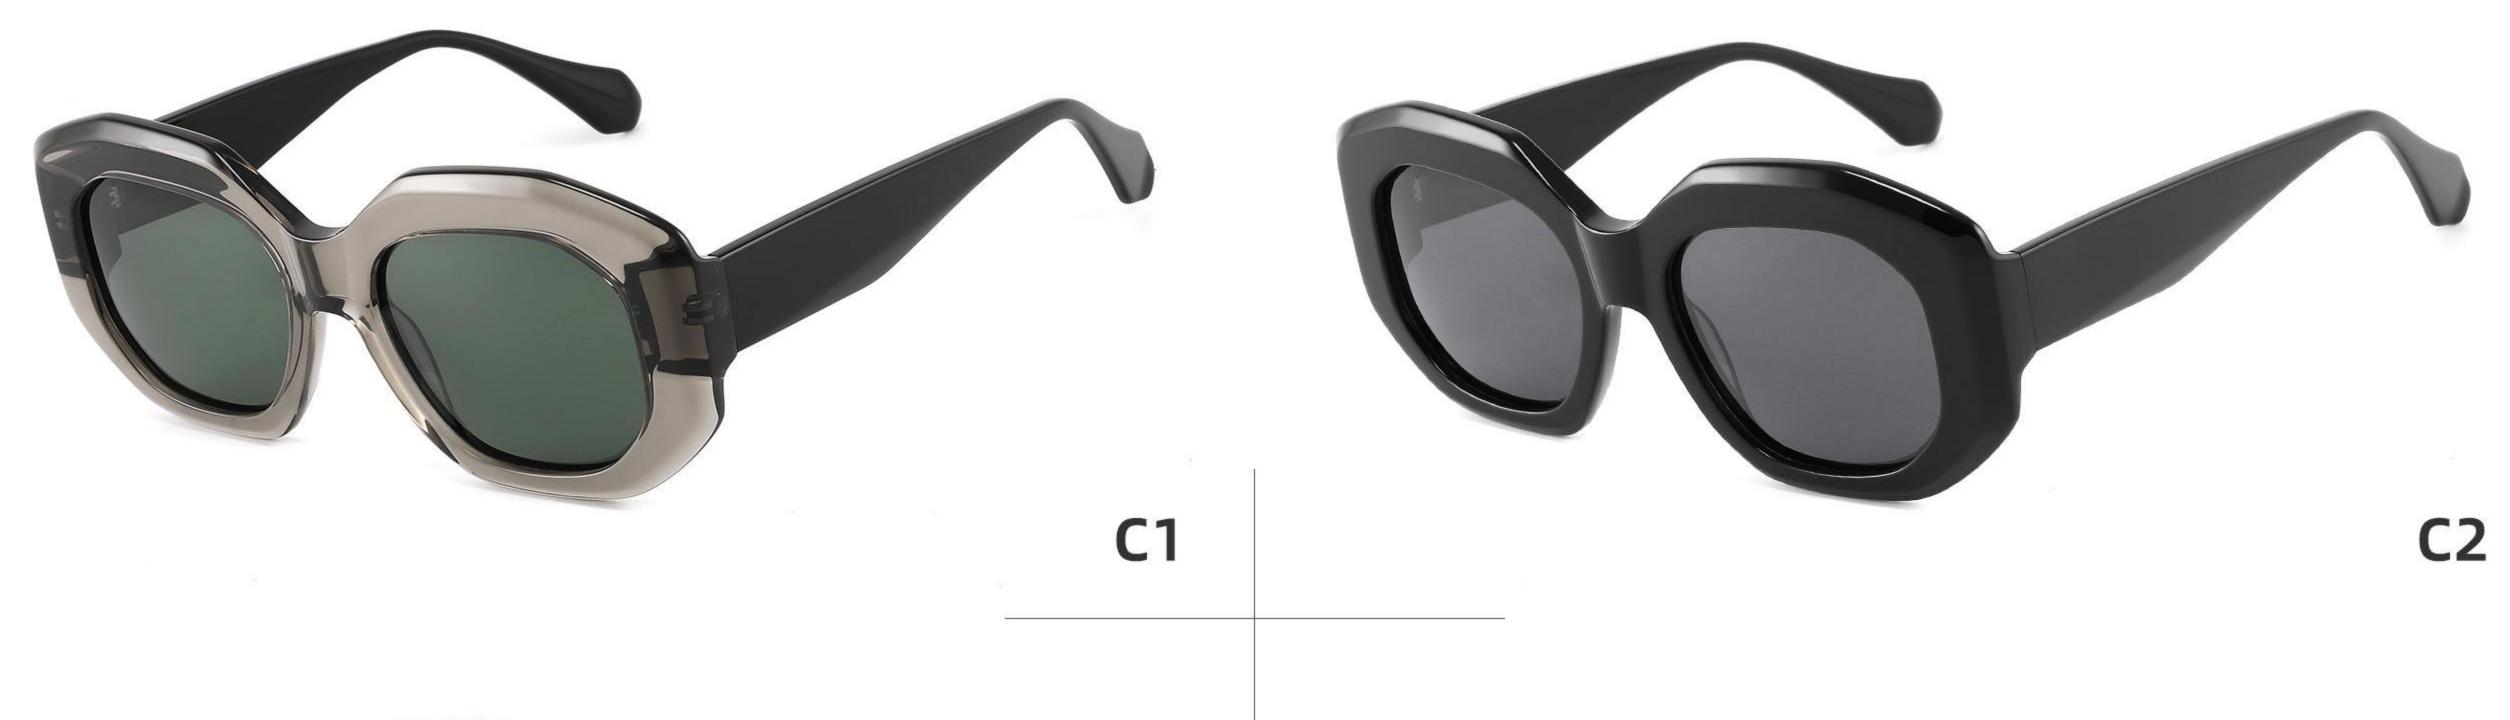

_\_\_\_\_



#### DETAIL DISPLAY



#### COLOR DISPLAY







## Size: 54 🗆 15-145

\_\_\_\_\_







#### COLOR DISPLAY





# Size: 49 21-145









## Size: 47 🗆 18-145



DETAIL DISPLAY



COLOR DISPLAY





## Size: 52 20-145







#### COLOR DISPLAY





# Size: 51 🗆 19-145

\_\_\_\_\_



DETAIL DISPLAY







## Size: 54 🗆 19-140













## Size: 53 🗆 17-145

\_\_\_\_



DETAIL DISPLAY







# Size: 51 21-145





#### **COLOR DISPLAY**







## Size: 55 🗆 19-140



DETAIL DISPLAY









## Size: 50 🗆 19-145



#### DETAIL DISPLAY







## Size: 52 🗆 24-145













## Size: 50 🗆 22-145

\_\_\_\_







#### COLOR DISPLAY







## Size: 52 🗆 19-145



DETAIL DISPLAY









# Size: 54 🗆 19-145



DETAIL DISPLAY



#### COLOR DISPLAY





## Size: 52 🗆 19-145











## Size: 54 🗆 18-145

\_\_\_\_\_















\_\_\_\_\_

## Model:GLT6649

#### Size:54-20-148









-----



## Size: 53 🗆 18-145







#### COLOR DISPLAY







## Size: 55 🗆 18-145

\_\_\_\_\_



DETAIL DISPLAY







## Model: GLT95232 Size: 48 21-145

\_\_\_\_\_



DETAIL DISPLAY













-----

## Model:GLT6612

#### Size:52-20-145









-----

## Model:GLT6613

#### Size:50-24-145













\_\_\_\_\_

## Model:GLT6610

#### Size:52-21-145













\_\_\_\_\_

## Model:GLT6611

#### Size:47-23-142









#### COLOR DISPLAY

\_\_\_\_\_











-----











-----

#### COLOR DISPLAY











### COLOR DISPLAY





\_\_\_\_\_



### C3

# Size: 58 🗆 15-145







### COLOR DISPLAY







**C3** 

# Size: 55 🗆 18-145













## Size: 52 🗆 23-14