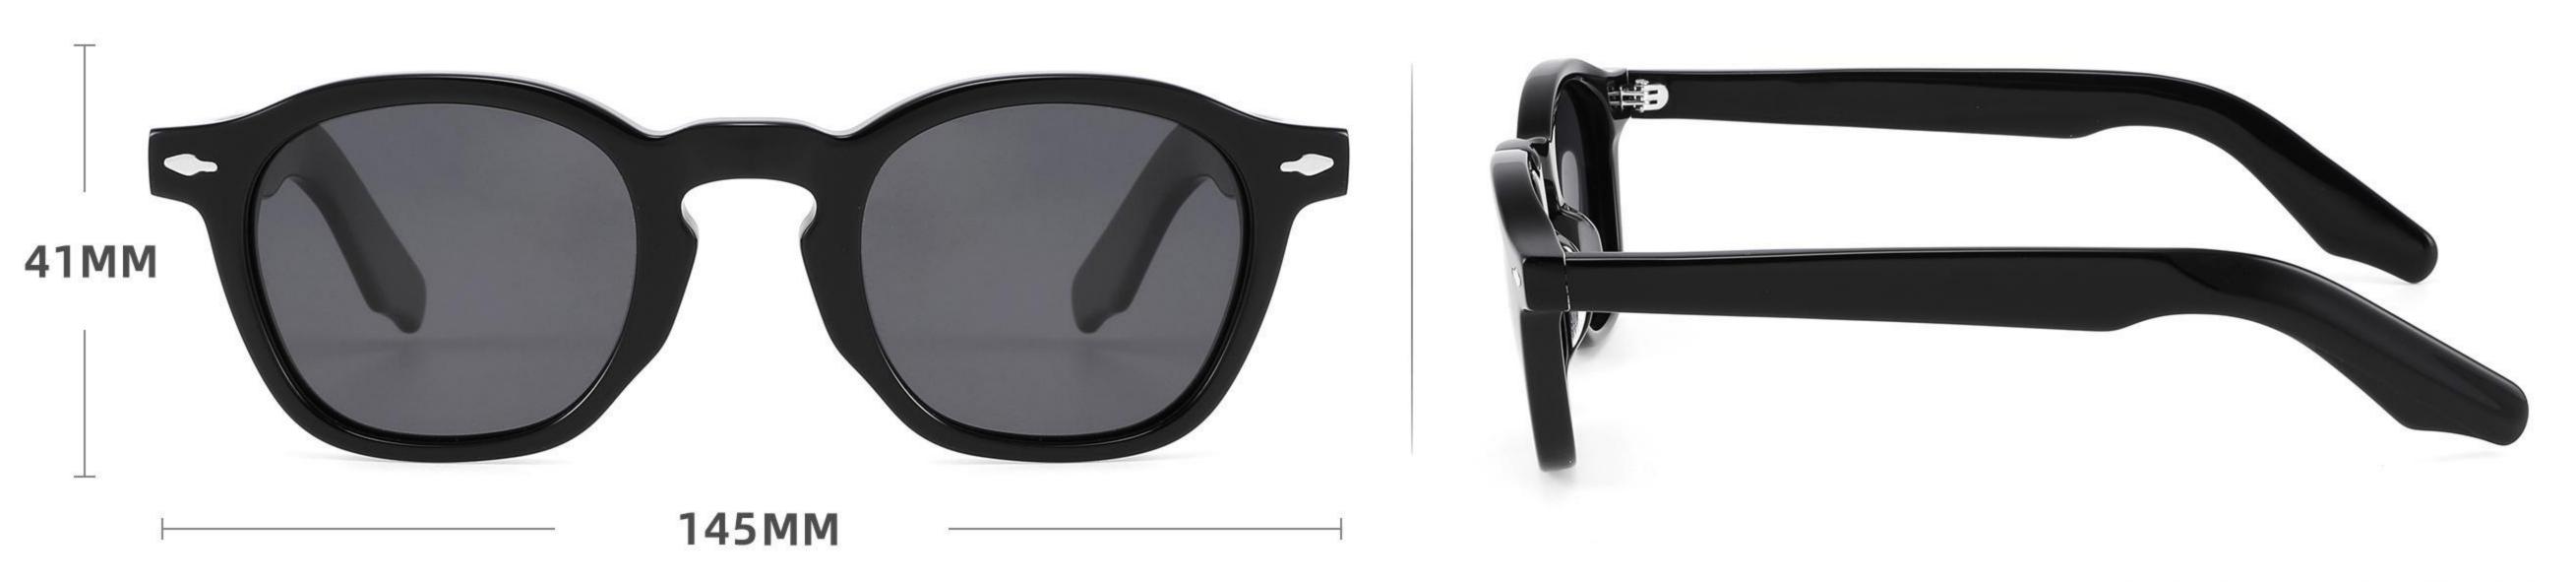

#### Model:GLT6646

Size:48-20-145

\_\_\_\_\_

## Size: 51 🗆 22-145

\_\_\_\_\_