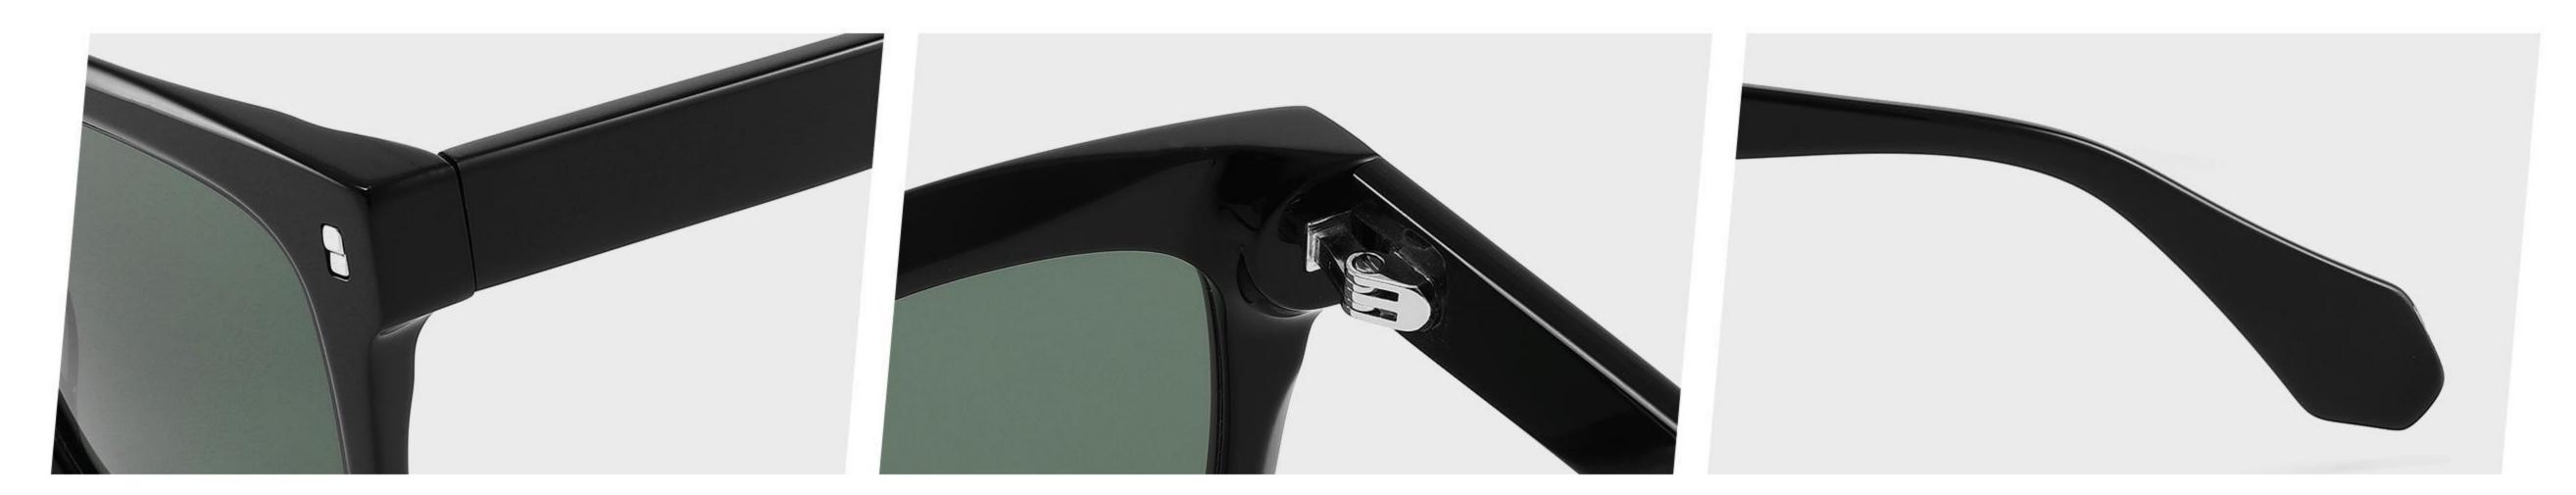

### COLOR DISPLAY

------











-----



#### Model:GLT6609

#### Size:53-18-145









# Size: 53 🗆 18-145







#### COLOR DISPLAY



## Size: 51 🗆 23-145

\_\_\_\_\_



#### DETAIL DISPLAY



#### COLOR DISPLAY







## Size: 54 🗆 15-145

\_\_\_\_\_







#### COLOR DISPLAY





# Size: 49 21-145









## Size: 47 🗆 18-145



DETAIL DISPLAY



COLOR DISPLAY





## Size: 52 20-145







#### COLOR DISPLAY





# Size: 51 🗆 19-145

\_\_\_\_\_



DETAIL DISPLAY







## Size: 54 🗆 19-140













## Size: 53 🗆 17-145

\_\_\_\_



DETAIL DISPLAY







# Size: 51 21-145





#### **COLOR DISPLAY**







## Size: 55 🗆 19-140



DETAIL DISPLAY









## Size: 50 🗆 19-145



#### DETAIL DISPLAY







## Size: 52 🗆 24-145













## Size: 50 🗆 22-145

\_\_\_\_







#### COLOR DISPLAY







## Size: 52 🗆 19-145



DETAIL DISPLAY









# Size: 54 🗆 19-145



DETAIL DISPLAY



#### COLOR DISPLAY





## Size: 52 🗆 19-145











## Size: 54 🗆 18-145

\_\_\_\_\_















\_\_\_\_\_

## Model:GLT6649

#### Size:54-20-148









-----



## Size: 53 🗆 18-145







#### COLOR DISPLAY







## Size: 55 🗆 18-145

\_\_\_\_\_



DETAIL DISPLAY







## Model: GLT95232 Size: 48 21-145

\_\_\_\_\_



DETAIL DISPLAY













-----

## Model:GLT6612

#### Size:52-20-145









-----

## Model:GLT6613

#### Size:50-24-145













\_\_\_\_\_

## Model:GLT6610

#### Size:52-21-145













\_\_\_\_\_

## Model:GLT6611

#### Size:47-23-142









#### COLOR DISPLAY

\_\_\_\_\_











-----











-----

#### COLOR DISPLAY