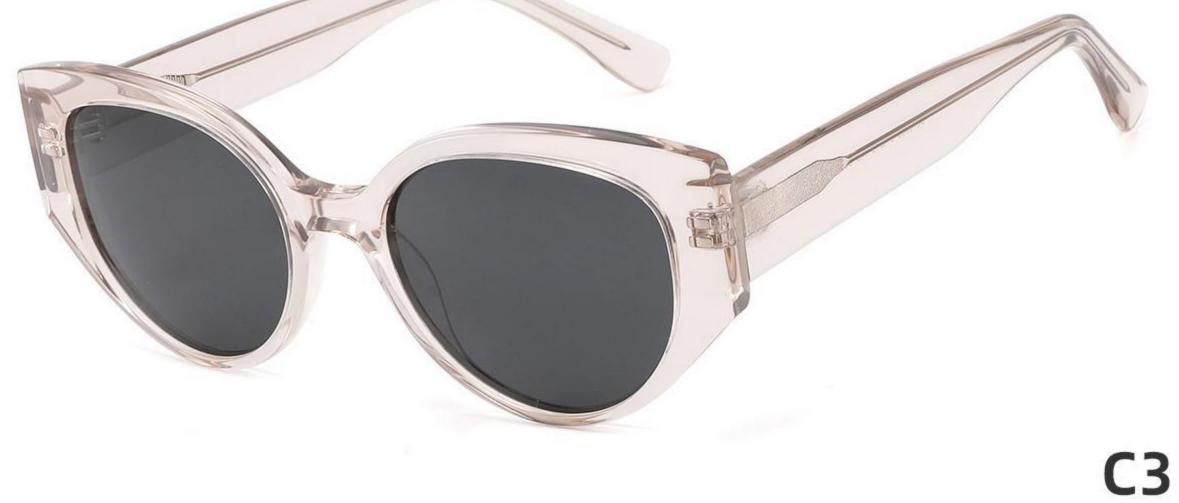

Adults Sunglasses \_ Acetate #GLT series \_ 1.1mm Polarized Lens **Sunglasses Manufacturer in China** www.HEAPPY.com







\_\_\_\_\_

#### Model:GLT6646

Size:48-20-145









\_\_\_\_\_



## Size: 51 🗆 22-145

\_\_\_\_\_







#### COLOR DISPLAY













......





#### COLOR DISPLAY

------











-----



#### Model:GLT6609

#### Size:53-18-145









# Size: 53 🗆 18-145







#### COLOR DISPLAY



## Size: 51 🗆 23-145

\_\_\_\_\_



#### DETAIL DISPLAY



#### COLOR DISPLAY







## Size: 54 🗆 15-145

\_\_\_\_\_







#### COLOR DISPLAY





# Size: 49 21-145









## Size: 47 🗆 18-145



DETAIL DISPLAY



COLOR DISPLAY





## Size: 52 20-145







#### COLOR DISPLAY





# Size: 51 🗆 19-145

\_\_\_\_\_



DETAIL DISPLAY







## Size: 54 🗆 19-140













## Size: 53 🗆 17-145

\_\_\_\_



DETAIL DISPLAY







# Size: 51 21-145





#### **COLOR DISPLAY**







## Size: 55 🗆 19-140



DETAIL DISPLAY









## Size: 50 🗆 19-145



#### DETAIL DISPLAY







## Size: 52 🗆 24-145













## Size: 50 🗆 22-145

\_\_\_\_







#### COLOR DISPLAY







## Size: 52 🗆 19-145



DETAIL DISPLAY









# Size: 54 🗆 19-145



DETAIL DISPLAY



#### COLOR DISPLAY





## Size: 52 🗆 19-145











## Size: 54 🗆 18-145

\_\_\_\_\_















\_\_\_\_\_

## Model:GLT6649

#### Size:54-20-148









-----



## Size: 53 🗆 18-145







#### COLOR DISPLAY







## Size: 55 🗆 18-145

\_\_\_\_\_



DETAIL DISPLAY







## Model: GLT95232 Size: 48 21-145

\_\_\_\_\_



DETAIL DISPLAY













-----