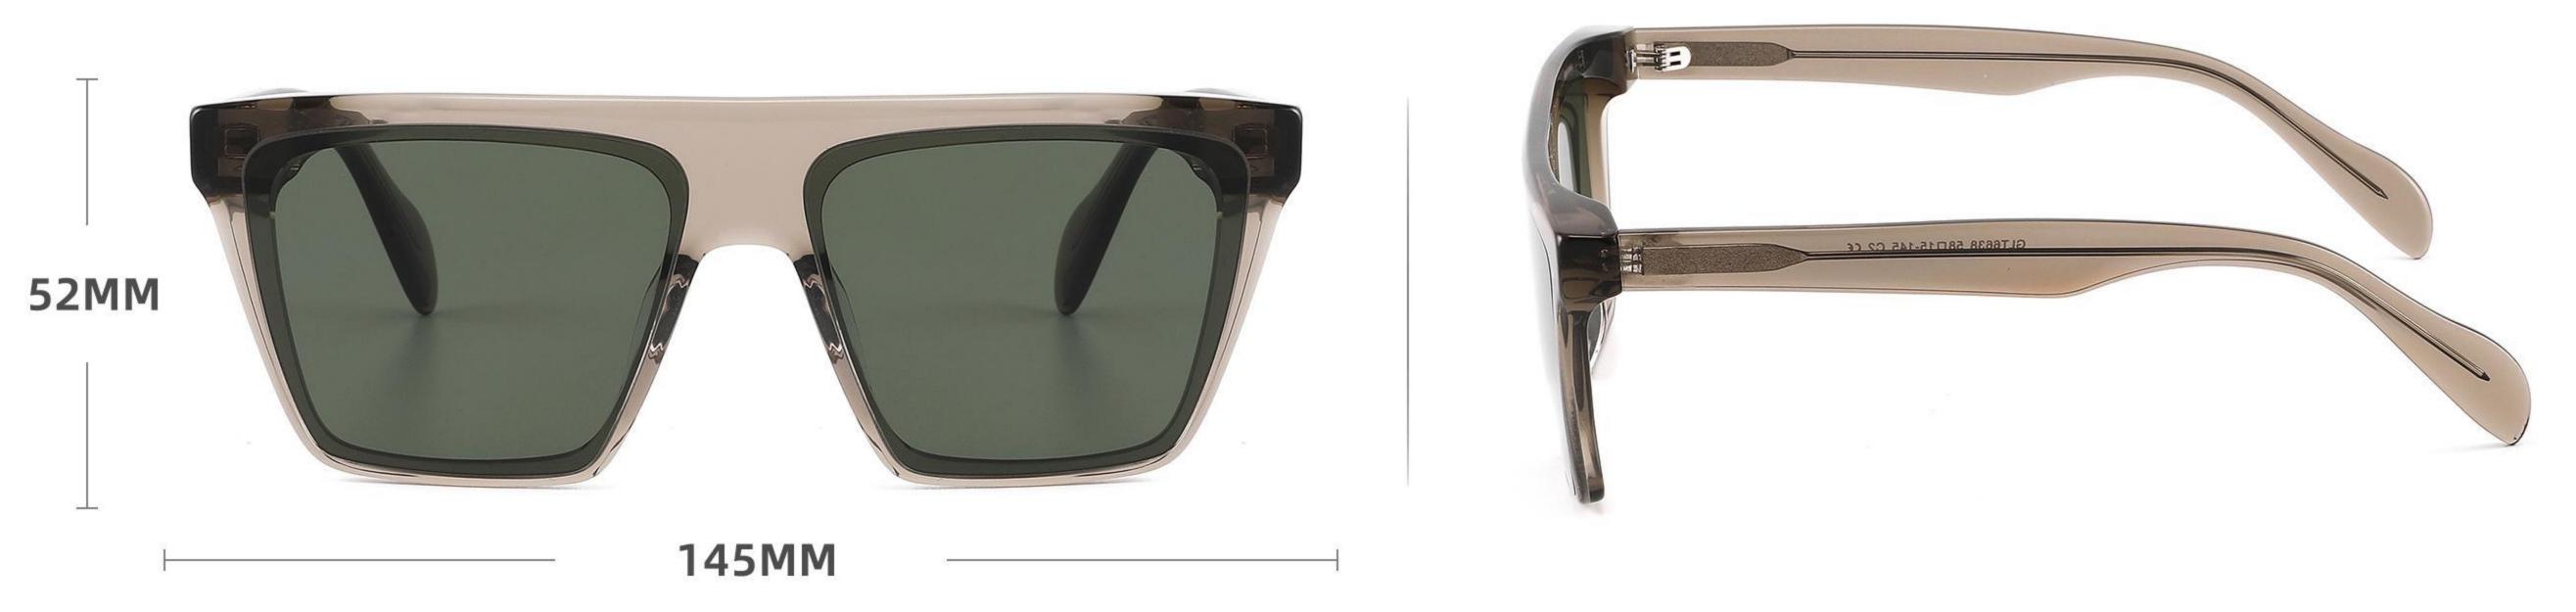

# Size: 54 🗆 19-145



DETAIL DISPLAY



#### COLOR DISPLAY





## Size: 52 🗆 19-145











## Size: 54 🗆 18-145

\_\_\_\_\_















\_\_\_\_\_

## Model:GLT6649

#### Size:54-20-148









-----



## Size: 53 🗆 18-145







#### COLOR DISPLAY







## Size: 55 🗆 18-145

\_\_\_\_\_



DETAIL DISPLAY







## Model: GLT95232 Size: 48 21-145

\_\_\_\_\_



DETAIL DISPLAY













-----

## Model:GLT6612

#### Size:52-20-145









-----

## Model:GLT6613

#### Size:50-24-145













\_\_\_\_\_

## Model:GLT6610

#### Size:52-21-145













\_\_\_\_\_

## Model:GLT6611

#### Size:47-23-142









#### COLOR DISPLAY

\_\_\_\_\_











-----











-----

#### COLOR DISPLAY











### COLOR DISPLAY





\_\_\_\_\_



### C3

# Size: 58 🗆 15-145







### COLOR DISPLAY







**C3** 

# Size: 55 🗆 18-145













## Size: 52 🗆 23-145



DETAIL DISPLAY



### COLOR DISPLAY





### **C**3

# Size: 48 🗆 26-145

\_\_\_\_\_



DETAIL DISPLAY







## Model:GLT6624 Size:43-28-145





\_\_\_\_\_

















\_\_\_\_\_

## Model:GLT6626

### Size:51-23-145









## Model:GLT6618

## Size:52-19-145









## Model:GLT96151S

## Size:48-21-145









## Model:GLT96153S

## Size:47-26-145

C3

#### COLOR DISPLAY





\_\_\_\_\_















\_\_\_\_\_









## Model:GLT96158S

## Size:48-22-145