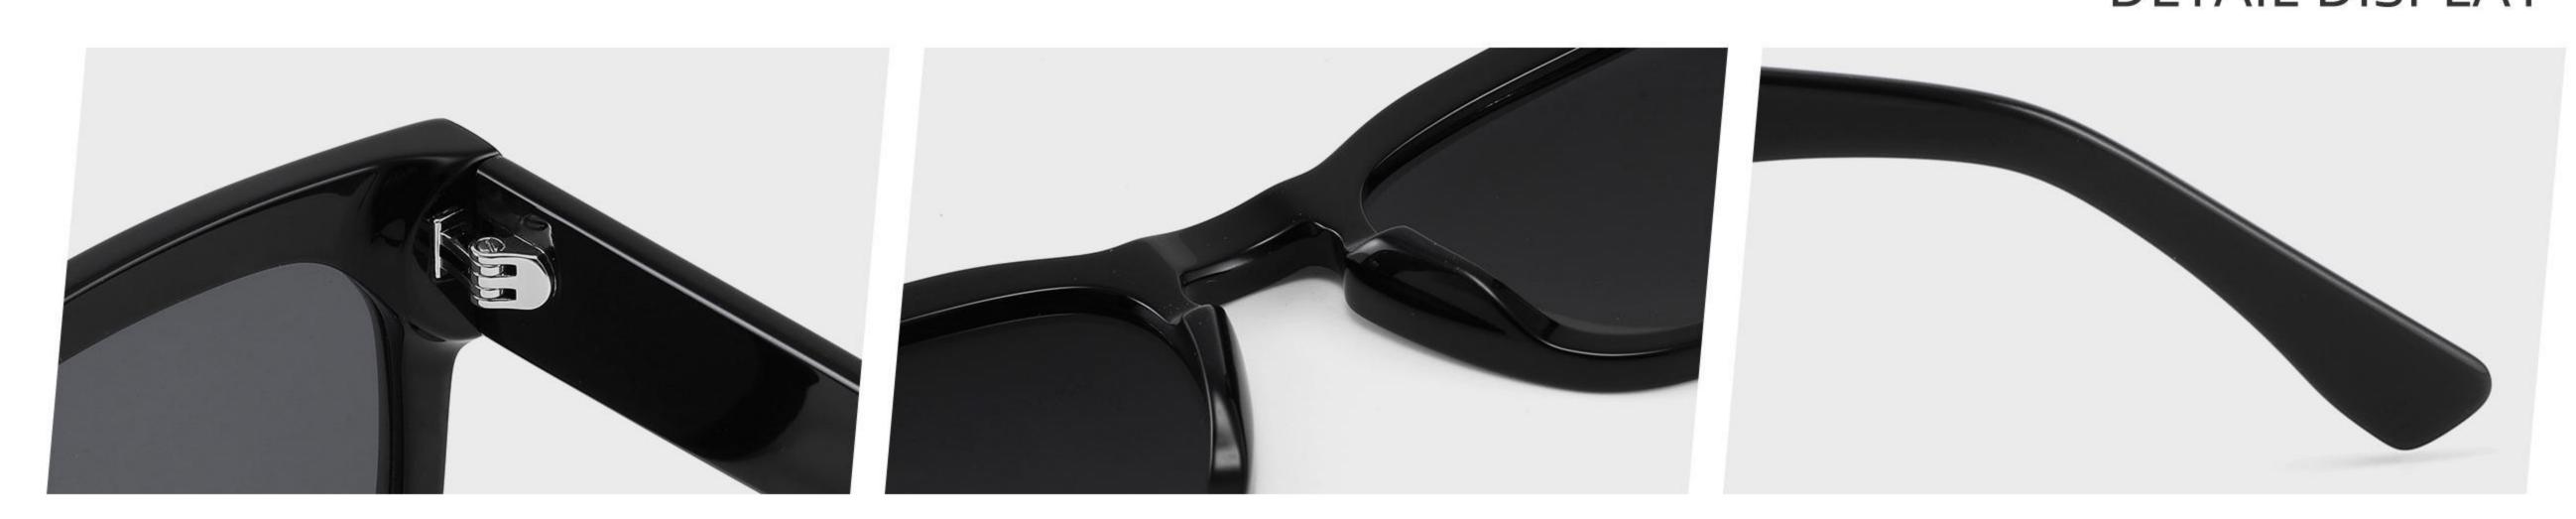

Manufacturer in China** www.HEAPPY.com







\_\_\_\_\_

#### Model:GLT6646

Size:48-20-145









\_\_\_\_\_



## Size: 51 🗆 22-145

\_\_\_\_\_







#### COLOR DISPLAY













......





#### COLOR DISPLAY

------











-----



#### Model:GLT6609

#### Size:53-18-145









# Size: 53 🗆 18-145







#### COLOR DISPLAY



## Size: 51 🗆 23-145

\_\_\_\_\_



#### DETAIL DISPLAY



#### COLOR DISPLAY







## Size: 54 🗆 15-145

\_\_\_\_\_







#### COLOR DISPLAY





# Size: 49 21-145









## Size: 47 🗆 18-145



DETAIL DISPLAY



COLOR DISPLAY





## Size: 52 20-145







#### COLOR DISPLAY





# Size: 51 🗆 19-145

\_\_\_\_\_



DETAIL DISPLAY







## Size: 54 🗆 19-140













## Size: 53 🗆 17-145

\_\_\_\_



DETAIL DISPLAY







# Size: 51 21-145





#### **COLOR DISPLAY**







## Size: 55 🗆 19-140



DETAIL DISPLAY









## Size: 50 🗆 19-145



#### DETAIL DISPLAY







## Size: 52 🗆 24-145













## Size: 50 🗆 22-145

\_\_\_\_







#### COLOR DISPLAY







## Size: 52 🗆 19-145



DETAIL DISPLAY









# Size: 54 🗆 19-145



DETAIL DISPLAY



#### COLOR DISPLAY





## Size: 52 🗆 19-145











## Size: 54 🗆 18-145

\_\_\_\_\_















\_\_\_\_\_

## Model:GLT6649

#### Size:54-20-148









-----



## Size: 53 🗆 18-145







#### COLOR DISPLAY







## Size: 55 🗆 18-145

\_\_\_\_\_



DETAIL DISPLAY







## Model: GLT95232 Size: 48 21-145

\_\_\_\_\_



DETAIL DISPLAY













-----

## Model:GLT6612

#### Size:52-20-145









-----

## Model:GLT6613

#### Size:50-24-145













\_\_\_\_