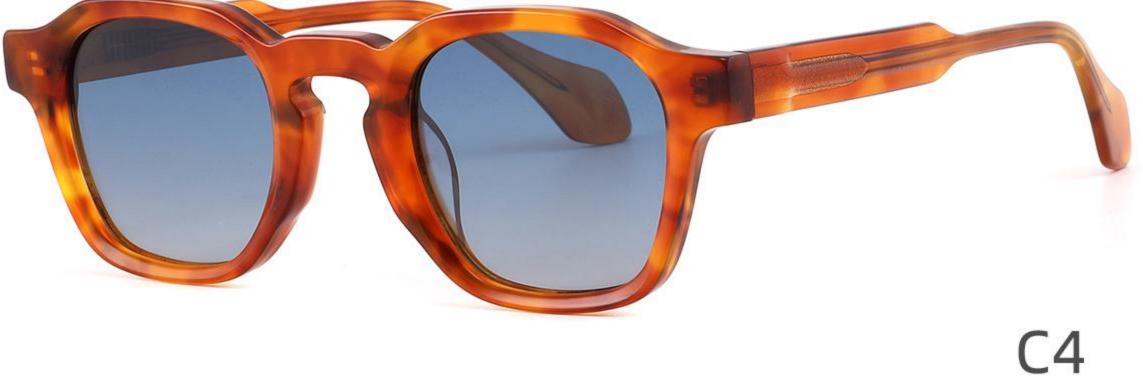

\_\_\_\_\_

## Model:GLT6610

#### Size:52-21-145













\_\_\_\_\_

## Model:GLT6611

#### Size:47-23-142









#### COLOR DISPLAY

\_\_\_\_\_











-----











-----

#### COLOR DISPLAY











### COLOR DISPLAY





\_\_\_\_\_



### C3

# Size: 58 🗆 15-145







### COLOR DISPLAY







**C3** 

# Size: 55 🗆 18-145













## Size: 52 🗆 23-145



DETAIL DISPLAY



### COLOR DISPLAY





### **C**3

# Size: 48 🗆 26-145

\_\_\_\_\_



DETAIL DISPLAY







## Model:GLT6624 Size:43-28-145





\_\_\_\_\_

















\_\_\_\_\_

## Model:GLT6626

### Size:51-23-145









## Model:GLT6618

## Size:52-19-145









## Model:GLT96151S

## Size:48-21-145









## Model:GLT96153S

## Size:47-26-145

C3

#### COLOR DISPLAY





\_\_\_\_\_















\_\_\_\_\_









## Model:GLT96158S

## Size:48-22-145