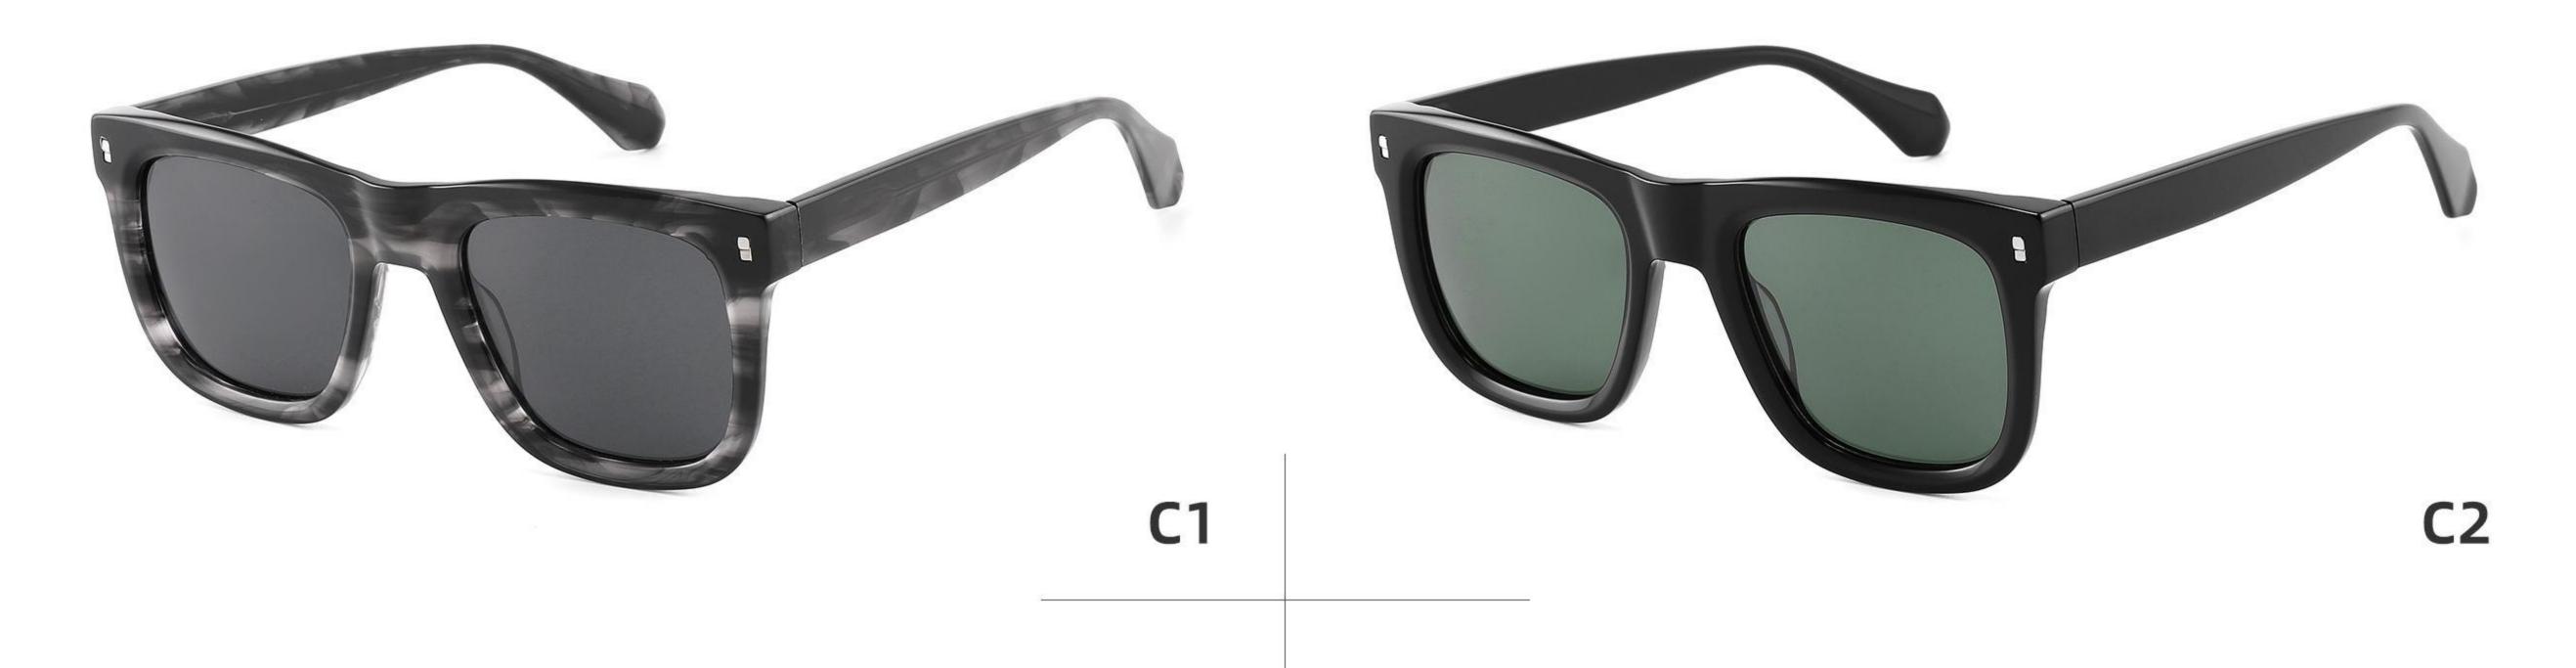

---











-----



#### Model:GLT6609

#### Size:53-18-145









# Size: 53 🗆 18-145







#### COLOR DISPLAY



## Size: 51 🗆 23-145

\_\_\_\_\_



#### DETAIL DISPLAY



#### COLOR DISPLAY







## Size: 54 🗆 15-145

\_\_\_\_\_







#### COLOR DISPLAY





# Size: 49 21-145









## Size: 47 🗆 18-145



DETAIL DISPLAY



COLOR DISPLAY





## Size: 52 20-145







#### COLOR DISPLAY





# Size: 51 🗆 19-145

\_\_\_\_\_



DETAIL DISPLAY







## Size: 54 🗆 19-140













## Size: 53 🗆 17-145

\_\_\_\_



DETAIL DISPLAY







# Size: 51 21-145





#### **COLOR DISPLAY**







## Size: 55 🗆 19-140



DETAIL DISPLAY









## Size: 50 🗆 19-145



#### DETAIL DISPLAY







## Size: 52 🗆 24-145













## Size: 50 🗆 22-145

\_\_\_\_







#### COLOR DISPLAY







## Size: 52 🗆 19-145



DETAIL DISPLAY









# Size: 54 🗆 19-145



DETAIL DISPLAY



#### COLOR DISPLAY





## Size: 52 🗆 19-145











## Size: 54 🗆 18-145

\_\_\_\_\_















\_\_\_\_\_

## Model:GLT6649

#### Size:54-20-148









-----



## Size: 53 🗆 18-145







#### COLOR DISPLAY







## Size: 55 🗆 18-145

\_\_\_\_\_



DETAIL DISPLAY







## Model: GLT95232 Size: 48 21-145

\_\_\_\_\_



DETAIL DISPLAY













-----

## Model:GLT6612

#### Size:52-20-145









-----

## Model:GLT6613

#### Size:50-24-145













\_\_\_\_\_

## Model:GLT6610

#### Size:52-21-145













\_\_\_\_\_

## Model:GLT6611

#### Size:47-23-142









#### COLOR DISPLAY

\_\_\_\_\_











-----











-----

#### COLOR DISPLAY











### COLOR DIS