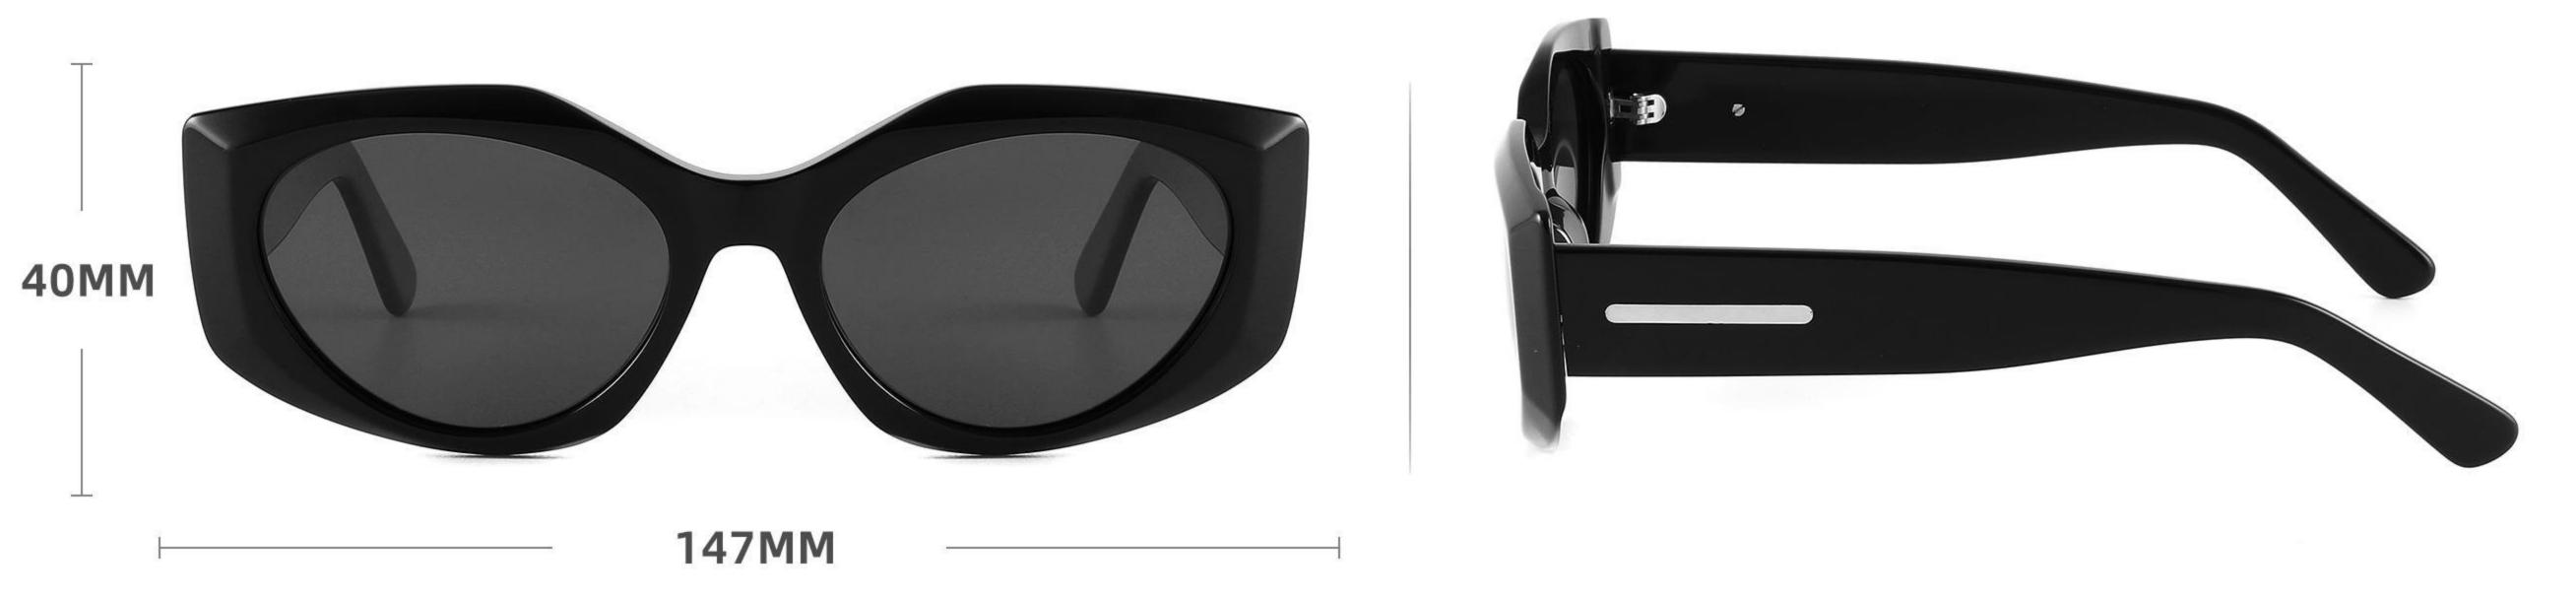

#### Model:GLT6646

Size:48-20-145

\_\_\_\_\_

## Size: 51 🗆 22-145

\_\_\_\_\_