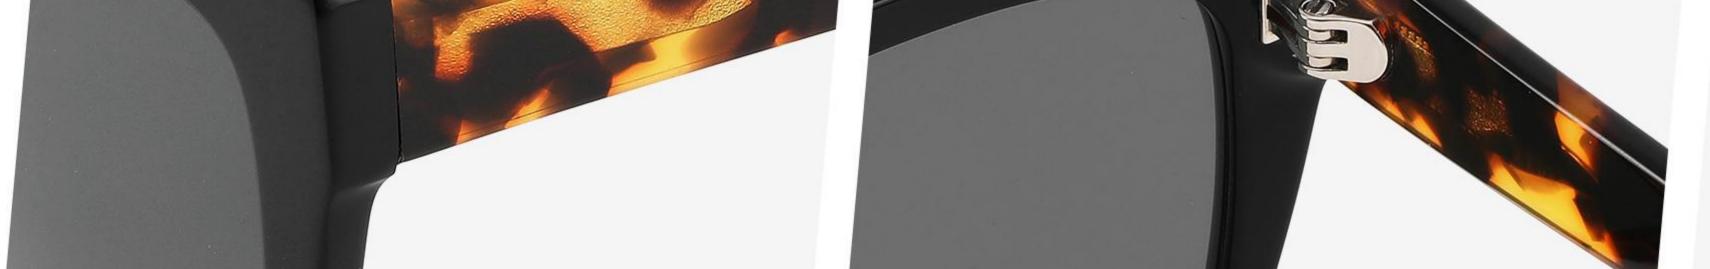

Adults Sunglasses \_ Acetate #GLT series \_ 1.1mm Polarized Lens **Sunglasses Manufacturer in China** www.HEAPPY.com







\_\_\_\_\_

#### Model:GLT6646

Size:48-20-145









\_\_\_\_\_



## Size: 51 🗆 22-145

\_\_\_\_\_







#### COLOR DISPLAY













......





#### COLOR DISPLAY

------











-----



#### Model:GLT6609

#### Size:53-18-145









# Size: 53 🗆 18-145







#### COLOR DISPLAY



## Size: 51 🗆 23-145

\_\_\_\_\_



#### DETAIL DISPLAY



#### COLOR DISPLAY







## Size: 54 🗆 15-145

\_\_\_\_\_







#### COLOR DISPLAY





# Size: 49 21-145









## Size: 47 🗆 18-145



DETAIL DISPLAY



COLOR DISPLAY





## Size: 52 20-145







#### COLOR DISPLAY





# Size: 51 🗆 19-145

\_\_\_\_\_



DETAIL DISPLAY







## Size: 54 🗆 19-140













## Size: 53 🗆 17-145

\_\_\_\_



DETAIL DISPLAY







# Size: 51 21-145





#### **COLOR DISPLAY**







## Size: 55 🗆 19-140



DETAIL DISPLAY









## Size: 50 🗆 19-145



#### DETAIL DISPLAY







## Size: 52 🗆 24-145













## Size: 50 🗆 22-145

\_\_\_\_







#### COLOR DISPLAY







## Size: 52 🗆 19-145



DETAIL DISPLAY









# Size: 54 🗆 19-145



DETAIL DISPLAY



###