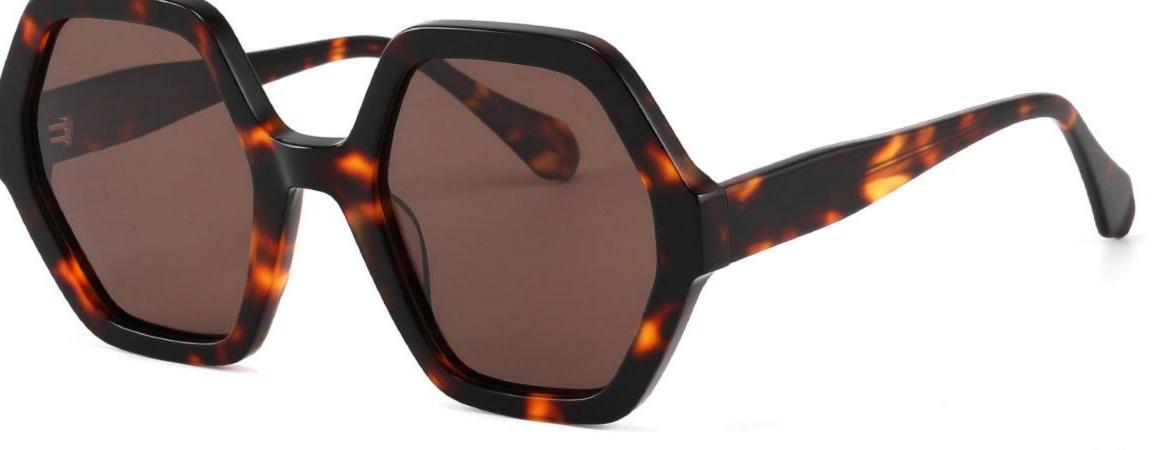

Adults Sunglasses \_ Acetate #GLT series \_ 1.1mm Polarized Lens **Sunglasses Manufacturer in China** www.HEAPPY.com







\_\_\_\_\_

#### Model:GLT6646

Size:48-20-145









\_\_\_\_\_



## Size: 51 🗆 22-145

\_\_\_\_\_







#### COLOR DISPLAY













......





#### COLOR DISPLAY

------











-----



#### Model:GLT6609

#### Size:53-18-145









# Size: 53 🗆 18-145







#### COLOR DISPLAY



## Size: 51 🗆 23-145

\_\_\_\_\_



#### DETAIL DISPLAY



#### COLOR DISPLAY







## Size: 54 🗆 15-145

\_\_\_\_\_







#### COLOR DISPLAY





# Size: 49 21-145









## Size: 47 🗆 18-145



DETAIL DISPLAY



COLOR DISPLAY





## Size: 52 20-145







#### COLOR DISPLAY





# Size: 51 🗆 19-145

\_\_\_\_\_



DETAIL DISPLAY







## Size: 54 🗆 19-140













## Size: 53 🗆 17-145

\_\_\_\_



DETAIL DISPLAY







# Size: 51 21-145





#### **COLOR DISPLAY**







## Size: 55 🗆 19-140



DETAIL DISPLAY









## Size: 50 🗆 19-145



#### DETAIL DISPLAY







## Size: 52 🗆 24-145













## Size: 50 🗆 22-145

\_\_\_\_







#### COLOR DISPLAY







## Size: 52 🗆 19-145



DETAIL DISPLAY









# Size: 54 🗆 19-145



DETAIL DISPLAY



#### COLOR DISPLAY





## Size: 52 🗆 19-145











## Size: 54 🗆 18-145

\_\_\_\_\_















\_\_\_