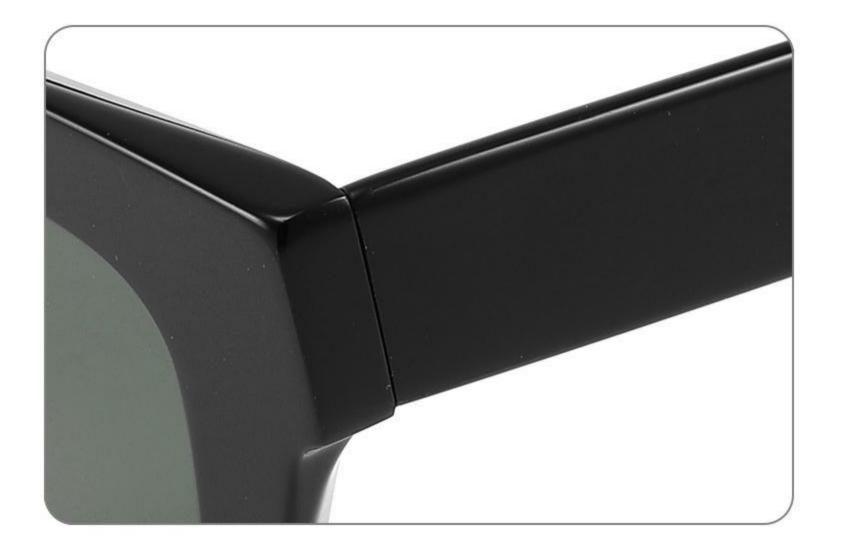

## Size: 55 🗆 18-145

\_\_\_\_\_



DETAIL DISPLAY







## Model: GLT95232 Size: 48 21-145

\_\_\_\_\_



DETAIL DISPLAY













-----

## Model:GLT6612

#### Size:52-20-145









-----

## Model:GLT6613

#### Size:50-24-145













\_\_\_\_\_

## Model:GLT6610

#### Size:52-21-145













\_\_\_\_\_

## Model:GLT6611

#### Size:47-23-142









#### COLOR DISPLAY

\_\_\_\_\_











-----











-----

#### COLOR DISPLAY











### COLOR DISPLAY





\_\_\_\_\_



### C3

# Size: 58 🗆 15-145







### COLOR DISPLAY







**C3** 

# Size: 55 🗆 18-145













## Size: 52 🗆 23-145



DETAIL DISPLAY



### COLOR DISPLAY





### **C**3

# Size: 48 🗆 26-145

\_\_\_\_\_



DETAIL DISPLAY







## Model:GLT6624 Size:43-28-145





\_\_\_\_\_

















\_\_\_\_\_

## Model:GLT6626

### Size:51-23-145









## Model:GLT6618

## Size:52-19-145









## Model:GLT96151S

## Size:48-21-145









## Model:GLT96153S

## Size:47-26-145

C3

#### COLOR DISPLAY





\_\_\_\_\_















\_\_\_\_\_









## Model:GLT96158S

## Size:48-22-145