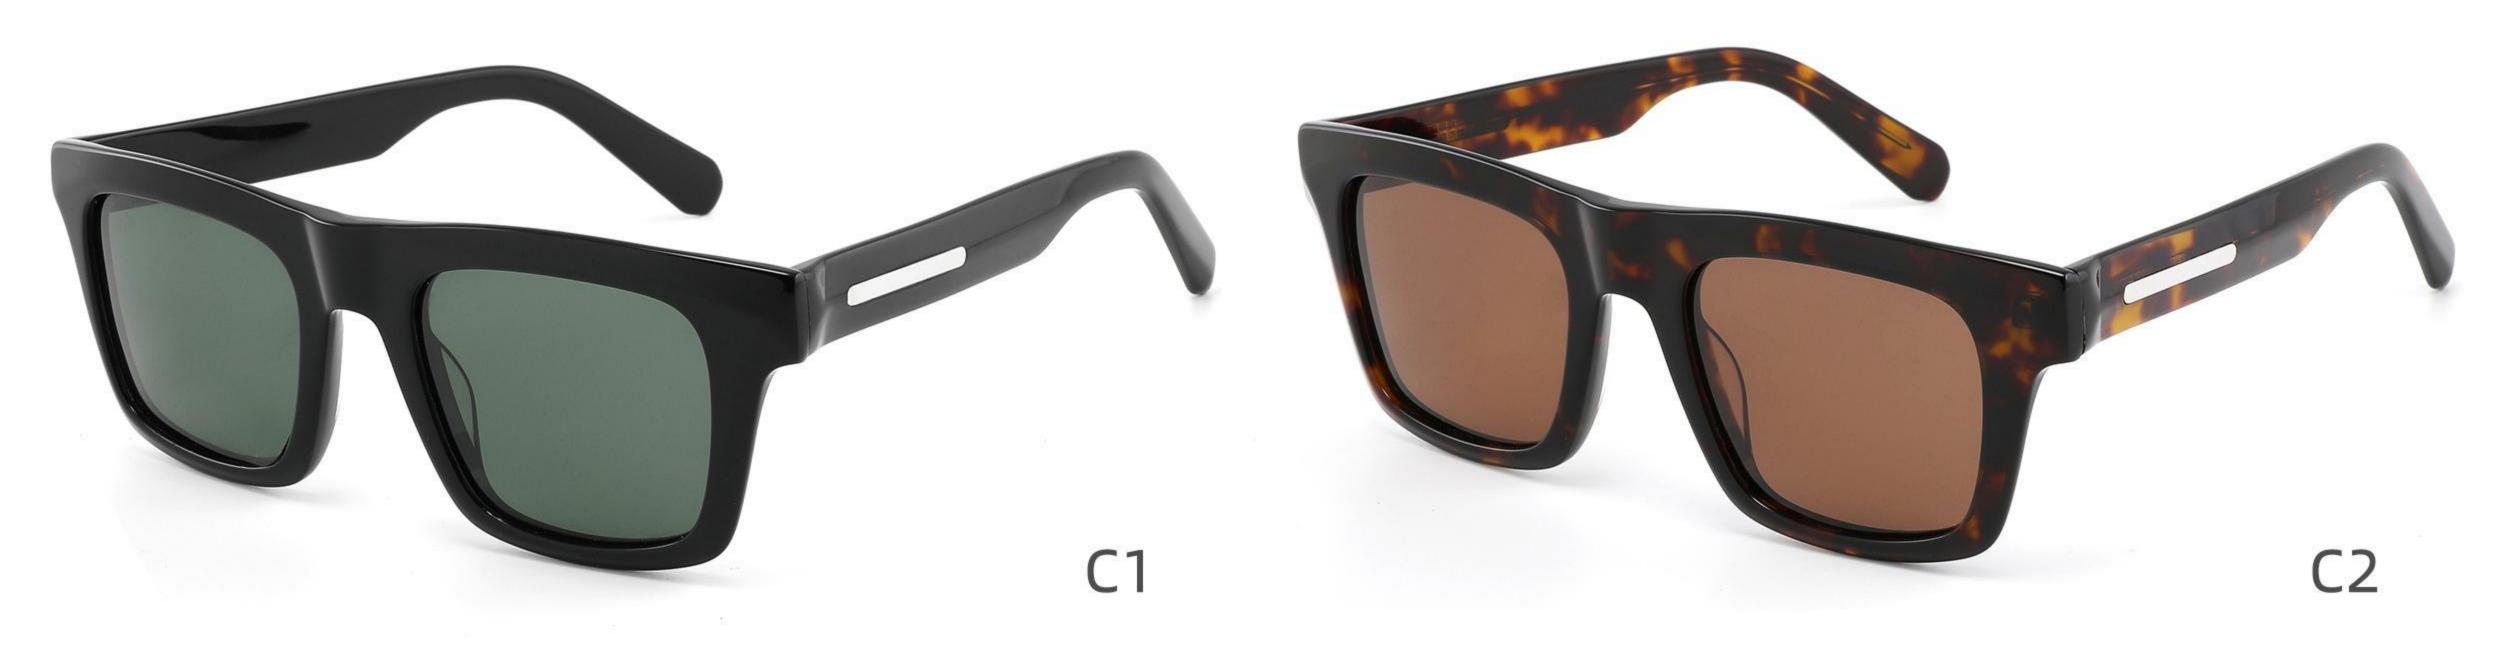

19-140



DETAIL DISPLAY









## Size: 50 🗆 19-145



#### DETAIL DISPLAY







## Size: 52 🗆 24-145













## Size: 50 🗆 22-145

\_\_\_\_







#### COLOR DISPLAY







## Size: 52 🗆 19-145



DETAIL DISPLAY









# Size: 54 🗆 19-145



DETAIL DISPLAY



#### COLOR DISPLAY





## Size: 52 🗆 19-145











## Size: 54 🗆 18-145

\_\_\_\_\_















\_\_\_\_\_

## Model:GLT6649

#### Size:54-20-148









-----



## Size: 53 🗆 18-145







#### COLOR DISPLAY







## Size: 55 🗆 18-145

\_\_\_\_\_



DETAIL DISPLAY







## Model: GLT95232 Size: 48 21-145

\_\_\_\_\_



DETAIL DISPLAY













-----

## Model:GLT6612

#### Size:52-20-145









-----

## Model:GLT6613

#### Size:50-24-145













\_\_\_\_\_

## Model:GLT6610

#### Size:52-21-145













\_\_\_\_\_

## Model:GLT6611

#### Size:47-23-142









#### COLOR DISPLAY

\_\_\_\_\_











-----











-----

#### COLOR DISPLAY











### COLOR DISPLAY





\_\_\_\_\_



### C3

# Size: 58 🗆 15-145







### COLOR DISPLAY







**C3** 

# Size: 55 🗆 18-145













## Size: 52 🗆 23-145



DETAIL DISPLAY



### COLOR DISPLAY





### **C**3

# Size: 48 🗆 26-145

\_\_\_\_\_



DETAIL DISPLAY







## Model:GLT6624 Size:43-28-145





\_\_\_\_\_

















\_\_\_\_\_

## Model:GLT6626

### Size:51-23-145









## Model:GLT6618

## Size:52-19-145









## Model:GLT96151S

## Size:48-21-145









## Model:GLT96153S

## Size:47-26-145

C3

#### COLOR DISPLAY





\_\_\_\_\_















\_\_\_\_\_









## Model:GLT96158S

## Size:48-22-