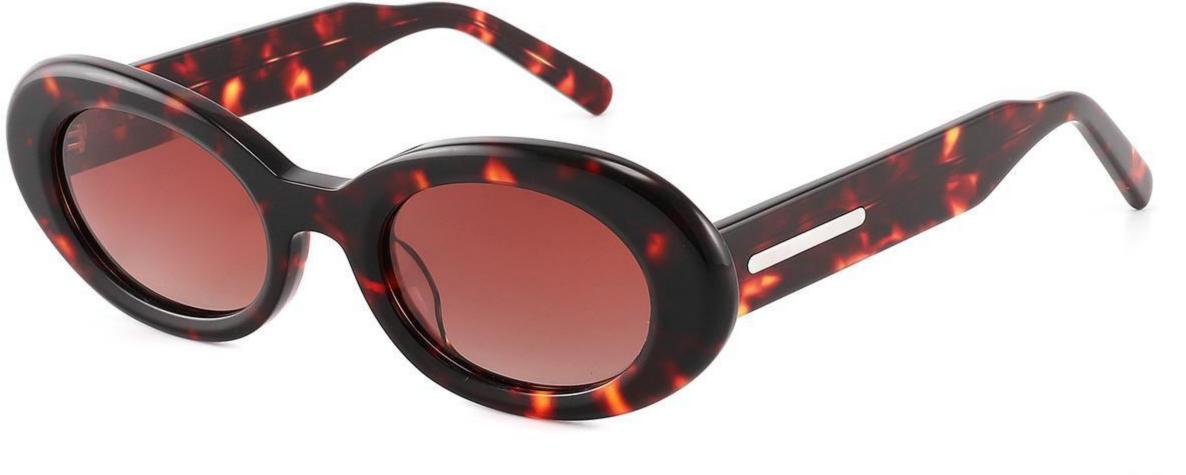

\_\_\_\_\_

## Model:GLT6649

#### Size:54-20-148









-----



## Size: 53 🗆 18-145







#### COLOR DISPLAY







## Size: 55 🗆 18-145

\_\_\_\_\_



DETAIL DISPLAY







## Model: GLT95232 Size: 48 21-145

\_\_\_\_\_



DETAIL DISPLAY













-----

## Model:GLT6612

#### Size:52-20-145









-----

## Model:GLT6613

#### Size:50-24-145













\_\_\_\_\_

## Model:GLT6610

#### Size:52-21-145













\_\_\_\_\_

## Model:GLT6611

#### Size:47-23-142









#### COLOR DISPLAY

\_\_\_\_\_











-----











-----

#### COLOR DISPLAY











### COLOR DISPLAY





\_\_\_\_\_



### C3

# Size: 58 🗆 15-145







### COLOR DISPLAY







**C3** 

# Size: 55 🗆 18-145













## Size: 52 🗆 23-145



DETAIL DISPLAY



### COLOR DISPLAY





### **C**3

# Size: 48 🗆 26-145

\_\_\_\_\_



DETAIL DISPLAY







## Model:GLT6624 Size:43-28-145





\_\_\_\_\_

















\_\_\_\_\_

## Model:GLT6626

### Size:51-23-145









## Model:GLT6618

## Size:52-19-145









## Model:GLT96151S

## Size:48-21-145









## Model:GLT96153S

## Size:47-26-145

C3

#### COLOR DISPLAY





\_\_\_\_\_















\_\_\_\_\_









## Model:GLT96158S

## Size:48-22-145