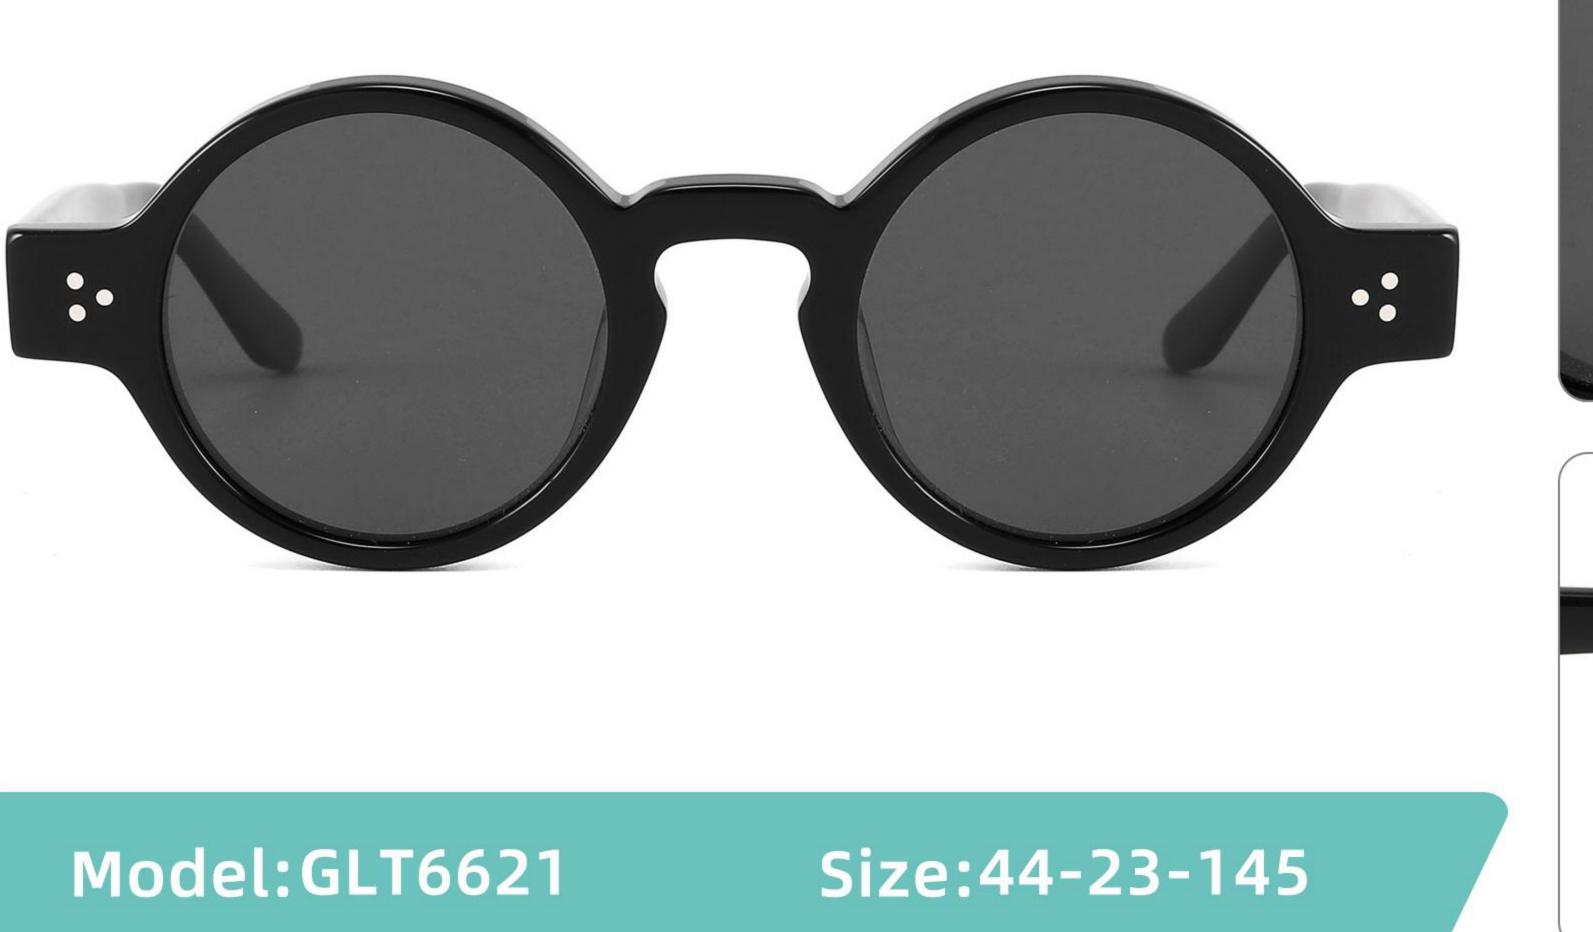

### COLOR DISPLAY







## Size: 52 🗆 19-145



DETAIL DISPLAY









# Size: 54 🗆 19-145



DETAIL DISPLAY



#### COLOR DISPLAY





## Size: 52 🗆 19-145











## Size: 54 🗆 18-145

\_\_\_\_\_















\_\_\_\_\_

## Model:GLT6649

#### Size:54-20-148









-----



## Size: 53 🗆 18-145







#### COLOR DISPLAY







## Size: 55 🗆 18-145

\_\_\_\_\_



DETAIL DISPLAY







## Model: GLT95232 Size: 48 21-145

\_\_\_\_\_



DETAIL DISPLAY













-----

## Model:GLT6612

#### Size:52-20-145









-----

## Model:GLT6613

#### Size:50-24-145













\_\_\_\_\_

## Model:GLT6610

#### Size:52-21-145













\_\_\_\_\_

## Model:GLT6611

#### Size:47-23-142









#### COLOR DISPLAY

\_\_\_\_\_











-----











-----

#### COLOR DISPLAY











### COLOR DISPLAY





\_\_\_\_\_



### C3

# Size: 58 🗆 15-145







### COLOR DISPLAY







**C3** 

# Size: 55 🗆 18-145













## Size: 52 🗆 23-145



DETAIL DISPLAY



### COLOR DISPLAY





### **C**3

# Size: 48 🗆 26-145

\_\_\_\_\_



DETAIL DISPLAY







## Model:GLT6624 Size:43-28-145





\_\_\_\_\_

















\_\_\_\_\_

## Model:GLT6626

### Size:51-23-145









## Model:GLT6618

## Size:52-19-145









## Model:GLT96151S

## Size:48-21-145









## Model:GLT96153S

## Size:47-26-145

C3

#### COLOR DISPLAY





\_\_\_\_\_















\_\_\_\_\_









## Model:GLT96158S

## Size:48-22-145