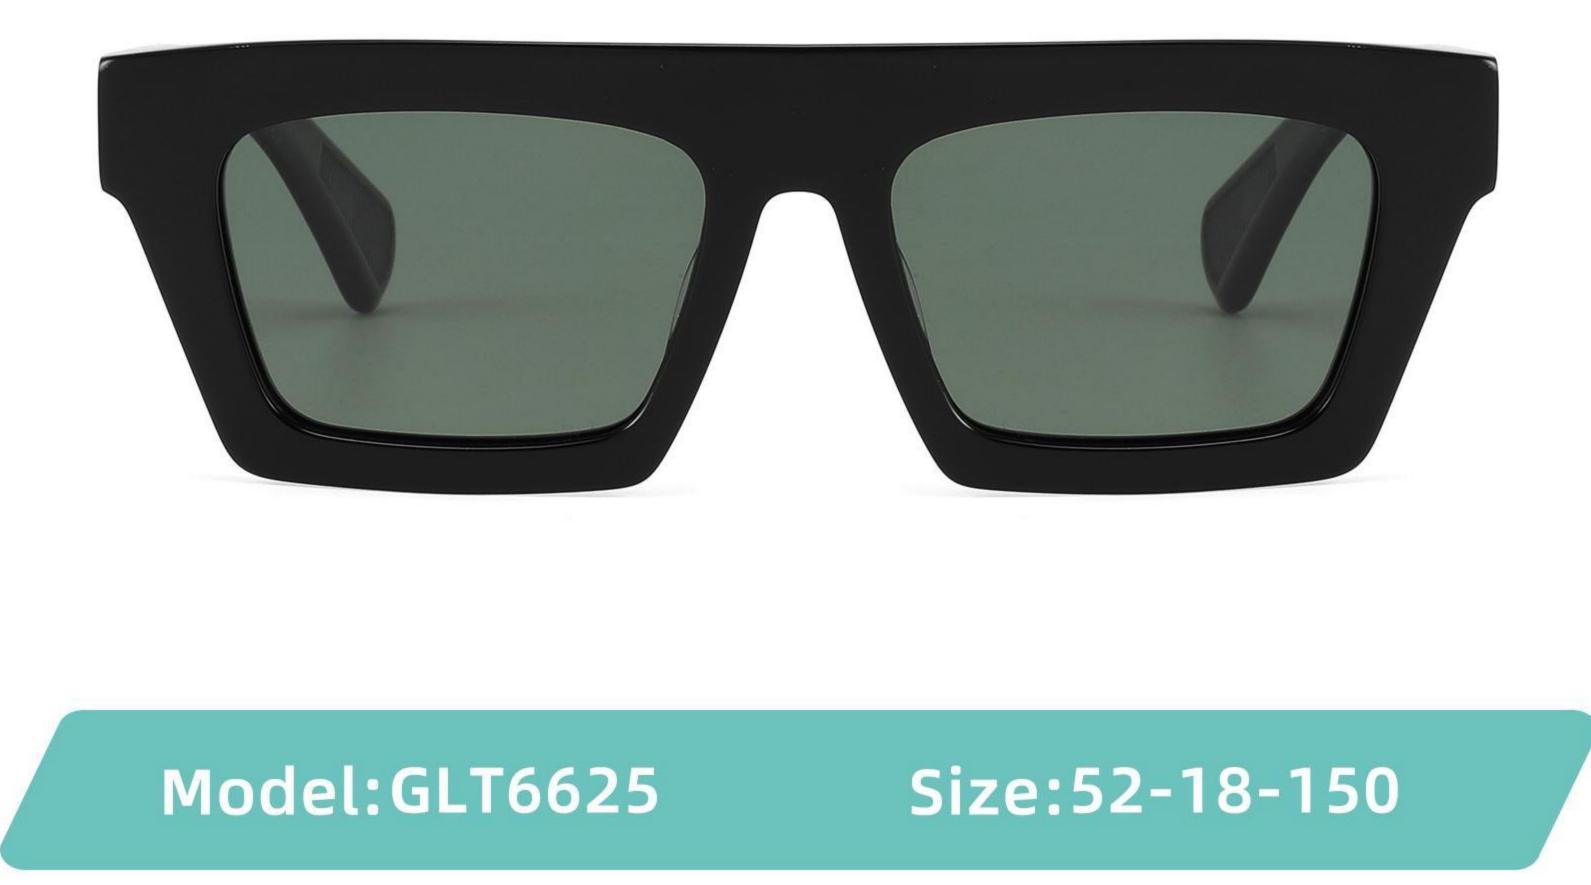

AY







## Size: 55 🗆 18-145

\_\_\_\_\_



DETAIL DISPLAY







## Model: GLT95232 Size: 48 21-145

\_\_\_\_\_



DETAIL DISPLAY













-----

## Model:GLT6612

#### Size:52-20-145









-----

## Model:GLT6613

#### Size:50-24-145













\_\_\_\_\_

## Model:GLT6610

#### Size:52-21-145













\_\_\_\_\_

## Model:GLT6611

#### Size:47-23-142









#### COLOR DISPLAY

\_\_\_\_\_











-----











-----

#### COLOR DISPLAY











### COLOR DISPLAY





\_\_\_\_\_



### C3

# Size: 58 🗆 15-145







### COLOR DISPLAY







**C3** 

# Size: 55 🗆 18-145













## Size: 52 🗆 23-145



DETAIL DISPLAY



### COLOR DISPLAY





### **C**3

# Size: 48 🗆 26-145

\_\_\_\_\_



DETAIL DISPLAY







## Model:GLT6624 Size:43-28-145





\_\_\_\_\_

















\_\_\_\_\_

## Model:GLT6626

### Size:51-23-145









## Model:GLT6618

## Size:52-19-145









## Model:GLT96151S

## Size:48-21-145









## Model:GLT96153S

## Size:47-26-145

C3

#### COLOR DISPLAY





\_\_\_\_\_















\_\_\_\_\_









## Model:GLT96158S

## Size:48-22-145