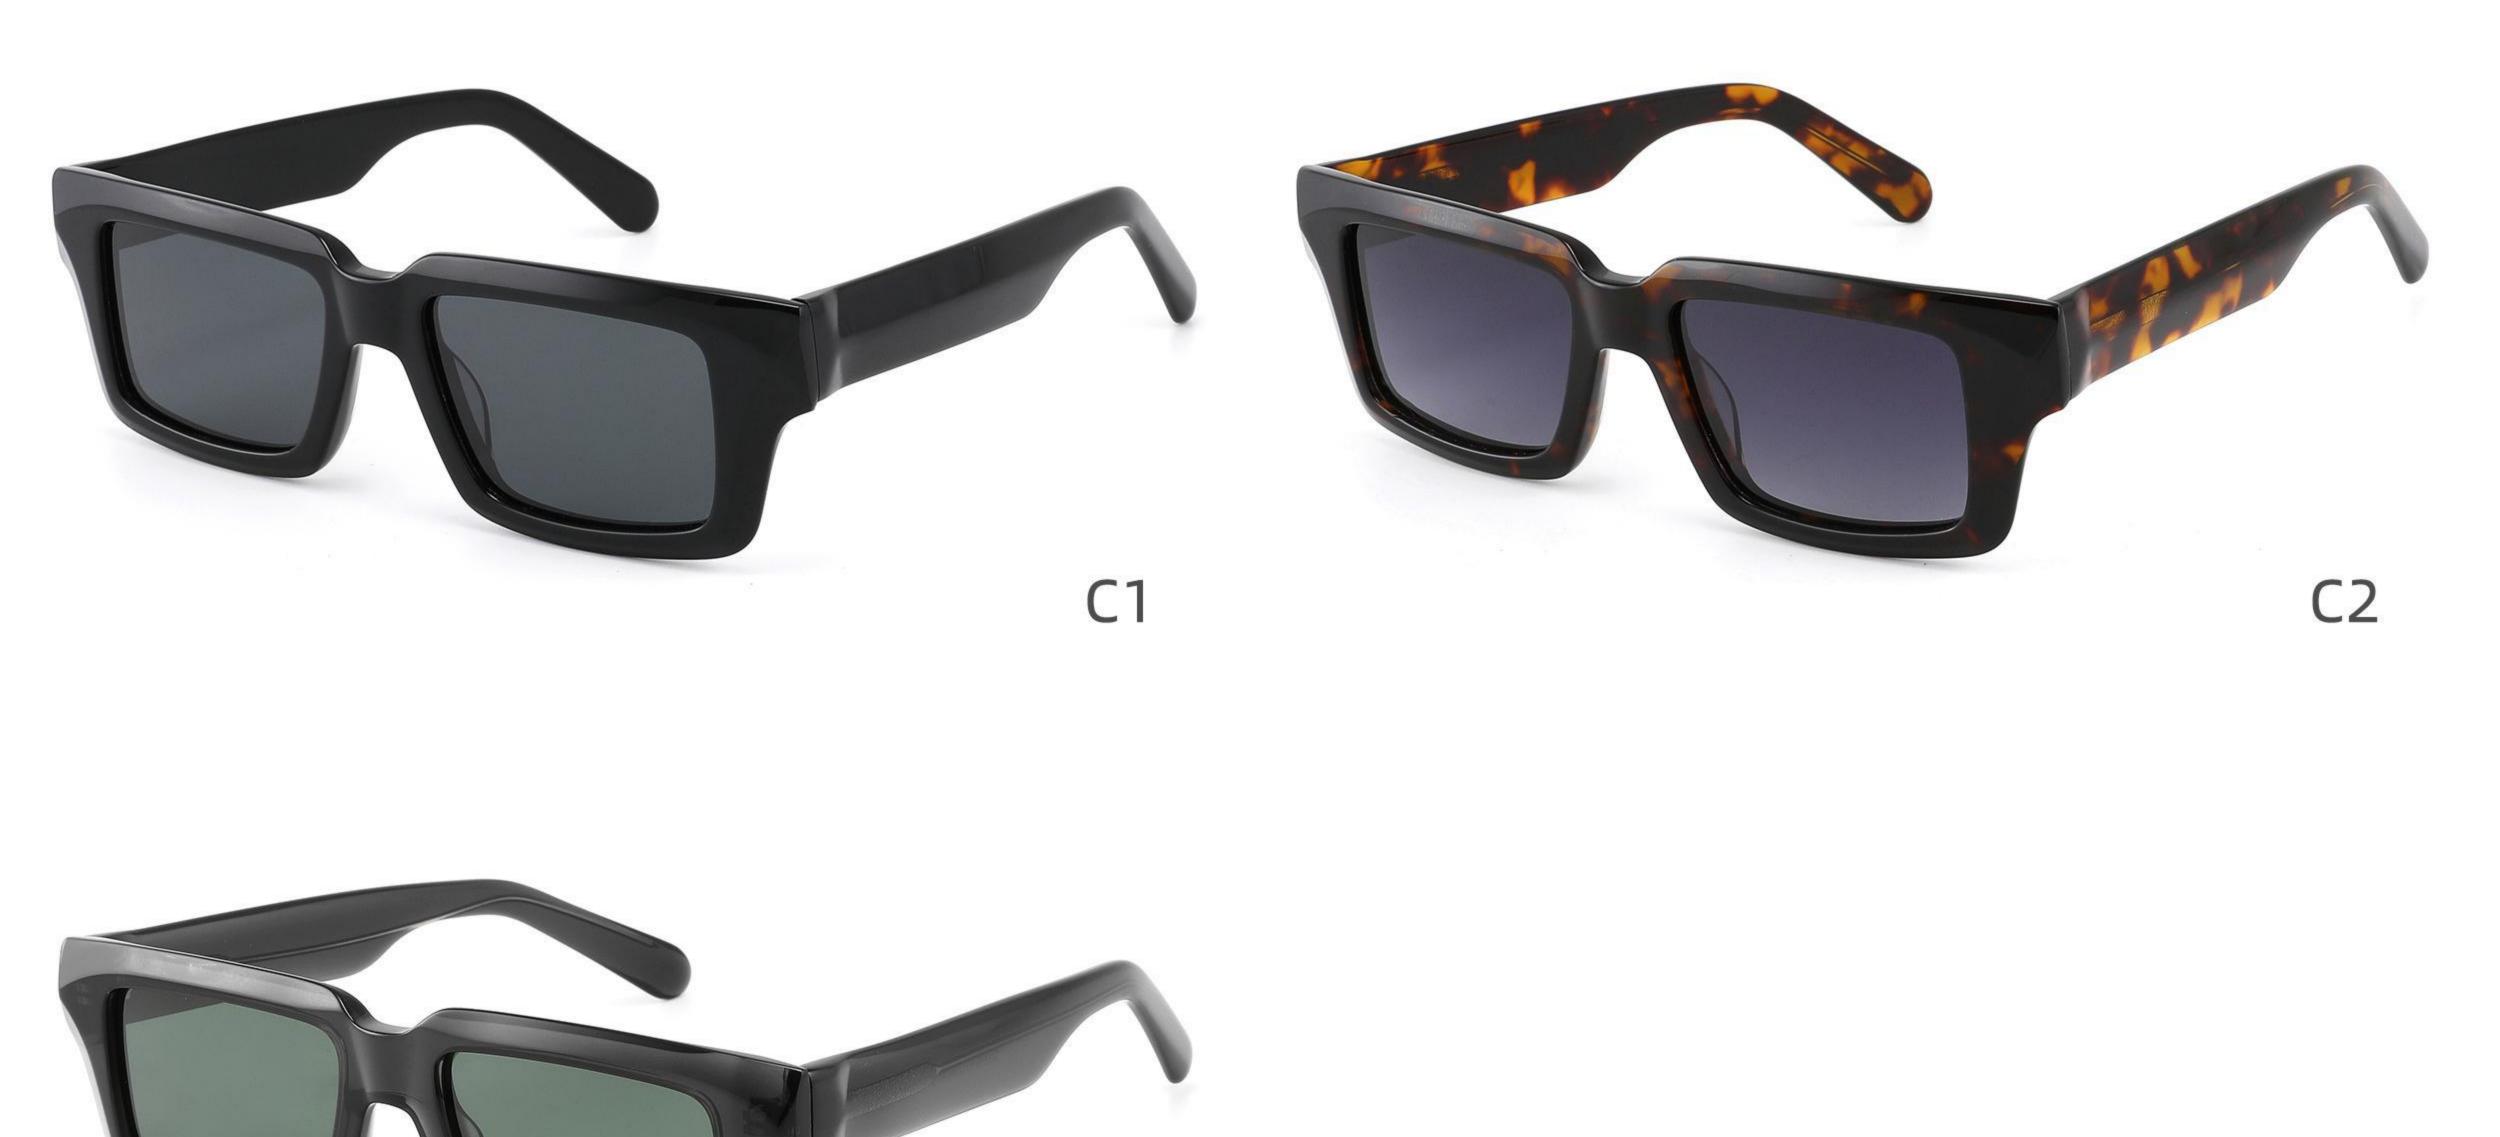

Adults Sunglasses \_ Acetate #GLT series \_ 1.1mm Polarized Lens **Sunglasses Manufacturer in China** www.HEAPPY.com







\_\_\_\_\_

#### Model:GLT6646

Size:48-20-145









\_\_\_\_\_



## Size: 51 🗆 22-145

\_\_\_\_\_







#### COLOR DISPLAY













......





#### COLOR DISPLAY

------











-----



#### Model:GLT6609

#### Size:53-18-145









# Size: 53 🗆 18-145







#### COLOR DISPLAY



## Size: 51 🗆 23-145

\_\_\_\_\_



#### DETAIL DISPLAY



#### COLOR DISPLAY







## Size: 54 🗆 15-145

\_\_\_\_\_







#### COLOR DISPLAY





# Size: 49 21-145









## Size: 47 🗆 18-145



DETAIL DISPLAY



COLOR DISPLAY





## Size: 52 20-145







#### COLOR DISPLAY





# Size: 51 🗆 19-145

\_\_\_\_\_



DETAIL DISPLAY







## Size: 54 🗆 19-140













## Size: 53 🗆 17-145

\_\_\_\_



DETAIL DISPLAY







# Size: 51 21-145





#### **COLOR DISPLAY**







## Size: 55 🗆 19-140



DETAIL DISPLAY









## Size: 50 🗆 19-145



#### DETAIL DISPLAY







## Size: 52 🗆 24-145













## Size: 50 🗆 22-145

\_\_\_\_







#### COLOR DISPLAY







## Size: 52 🗆 19-145



DETAIL DISPLAY









# Size: 54