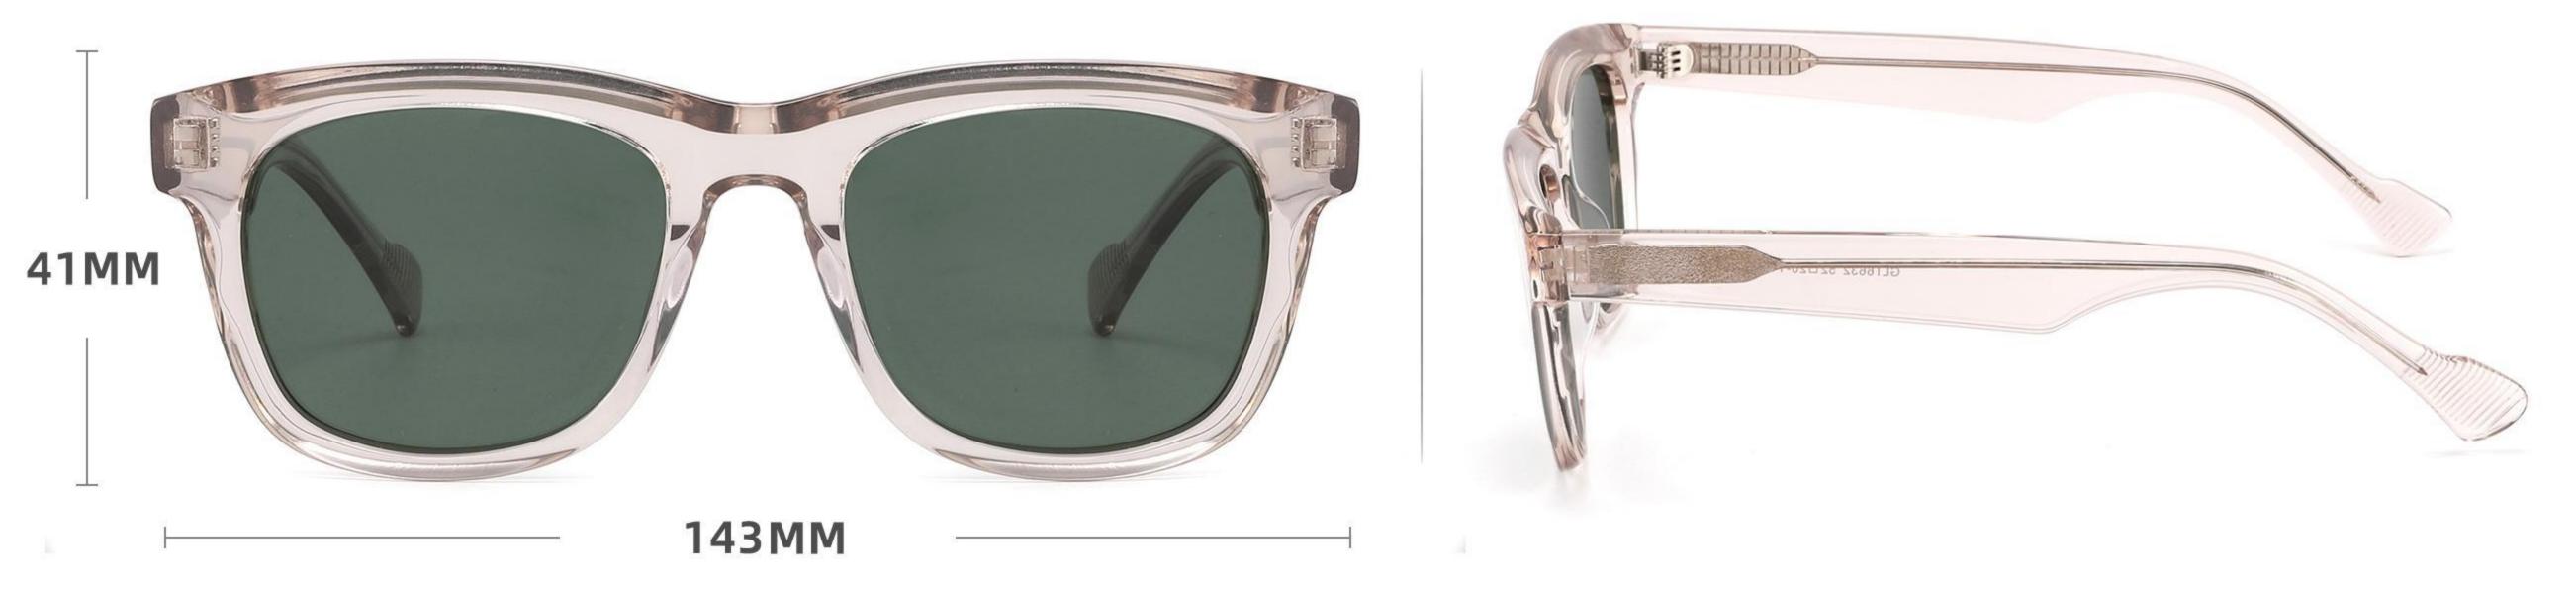

Adults Sunglasses \_ Acetate #GLT series \_ 1.1mm Polarized Lens **Sunglasses Manufacturer in China** www.HEAPPY.com







\_\_\_\_\_

#### Model:GLT6646

Size:48-20-145









\_\_\_\_\_



## Size: 51 🗆 22-145

\_\_\_\_\_







#### COLOR DISPLAY













......





#### COLOR DISPLAY

------











-----



#### Model:GLT6609

#### Size:53-18-145









# Size: 53 🗆 18-145







#### COLOR DISPLAY



## Size: 51 🗆 23-145

\_\_\_\_\_



#### DETAIL DISPLAY



#### COLOR DISPLAY







## Size: 54 🗆 15-145

\_\_\_\_\_







#### COLOR DISPLAY





# Size: 49 21-145









## Size: 47 🗆 18-145



DETAIL DISPLAY



COLOR DISPLAY





## Size: 52 20-145







#### COLOR DISPLAY





# Size: 51 🗆 19-145

\_\_\_\_\_



DETAIL DISPLAY







## Size: 54 🗆 19-140













## Size: 53 🗆 17-145

\_\_\_\_



DETAIL DISPLAY







# Size: 51 21-145





#### **COLOR DISPLAY**







## Size: 55 🗆 19-140



DETAIL DISPLAY









## Size: 50 🗆 19-145



#### DETAIL DISPLAY







## Size: 52 🗆 24-145













## Size: 50 🗆 22-145

\_\_\_\_







#### COLOR DISPLAY







## Size: 52 🗆 19-145



DETAIL DISPLAY









# Size: 54 🗆 19-145



DETAIL DISPLAY



#### COLOR DISPLAY





## Size: 52 🗆 19-145











## Size: 54 🗆 18-145

\_\_\_\_\_















\_\_\_\_\_

## Model:GLT6649

#### Size:54-20-148









-----



## Size: 53 🗆 18-145







#### COLOR DISPLAY







## Size: 55 🗆 18-145

\_\_\_\_\_



DETAIL DISPLAY