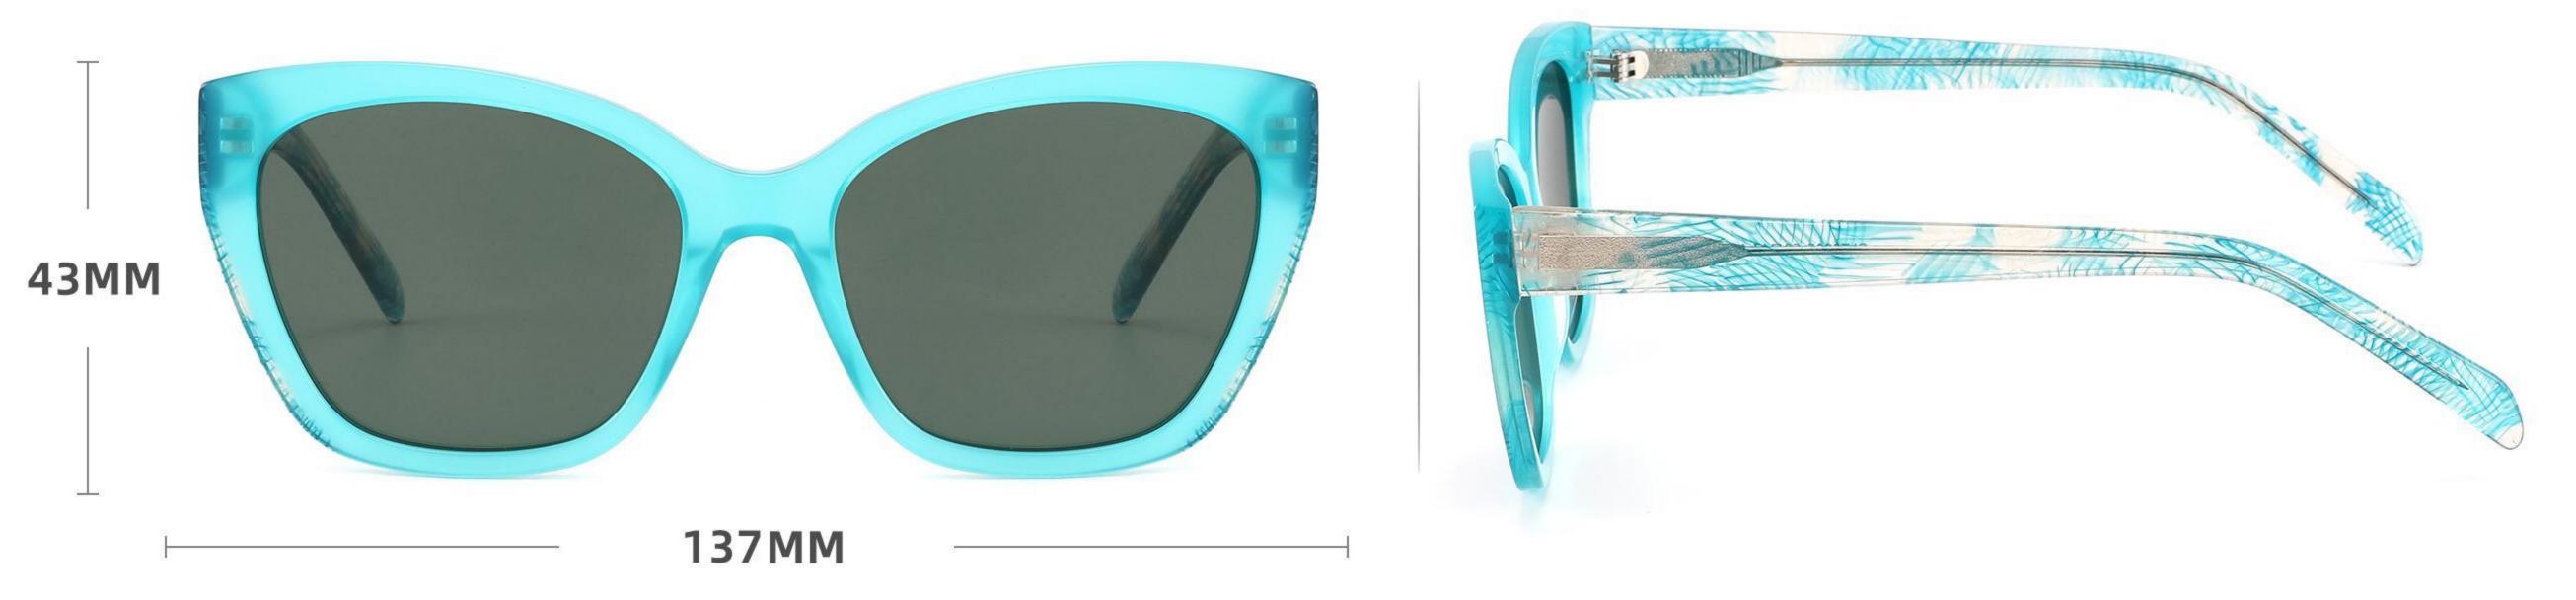

series \_ 1.1mm Polarized Lens **Sunglasses Manufacturer in China** www.HEAPPY.com







\_\_\_\_\_

#### Model:GLT6646

Size:48-20-145









\_\_\_\_\_



## Size: 51 🗆 22-145

\_\_\_\_\_







#### COLOR DISPLAY













......





#### COLOR DISPLAY

------











-----



#### Model:GLT6609

#### Size:53-18-145









# Size: 53 🗆 18-145







#### COLOR DISPLAY



## Size: 51 🗆 23-145

\_\_\_\_\_



#### DETAIL DISPLAY



#### COLOR DISPLAY







## Size: 54 🗆 15-145

\_\_\_\_\_







#### COLOR DISPLAY





# Size: 49 21-145









## Size: 47 🗆 18-145



DETAIL DISPLAY



COLOR DISPLAY





## Size: 52 20-145







#### COLOR DISPLAY





# Size: 51 🗆 19-145

\_\_\_\_\_



DETAIL DISPLAY







## Size: 54 🗆 19-140













## Size: 53 🗆 17-145

\_\_\_\_



DETAIL DISPLAY







# Size: 51 21-145





#### **COLOR DISPLAY**







## Size: 55 🗆 19-140



DETAIL DISPLAY









## Size: 50 🗆 19-145



#### DETAIL DISPLAY







## Size: 52 🗆 24-145













## Size: 50 🗆 22-145

\_\_\_\_







#### COLOR DISPLAY







## Size: 52 🗆 19-145



DETAIL DISPLAY









# Size: 54 🗆 19-145



DETAIL DISPLAY



#### COLOR DISPLAY





## Size: 52 🗆 19-145











## Size: 54 🗆 18-145

\_\_\_\_\_















\_\_\_\_\_

## Model:GLT6649

#### Size:54-20-148









-----



## Size: 53 🗆 18-145







#### COLOR DISPLAY







## Size: 55 🗆 18-145

\_\_\_\_\_



DETAIL DISPLAY







## Model: GLT95232 Size: 48 21-145

\_\_\_\_\_



DETAIL DISPLAY













-----

## Model:GLT6612

#### Size:52-20-145









-----

## Model:GLT66