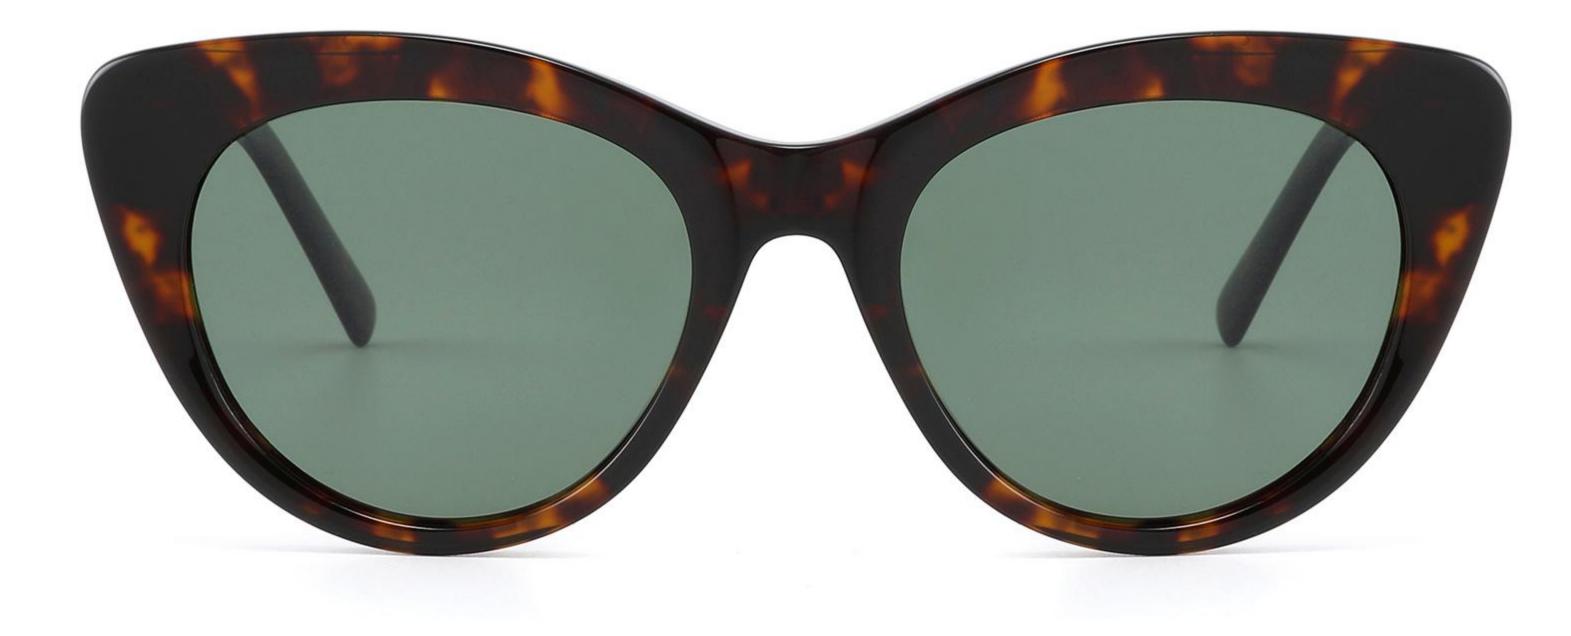

DISPLAY







## Size: 54 🗆 19-140













## Size: 53 🗆 17-145

\_\_\_\_



DETAIL DISPLAY







# Size: 51 21-145





#### **COLOR DISPLAY**







## Size: 55 🗆 19-140



DETAIL DISPLAY









## Size: 50 🗆 19-145



#### DETAIL DISPLAY







## Size: 52 🗆 24-145













## Size: 50 🗆 22-145

\_\_\_\_







#### COLOR DISPLAY







## Size: 52 🗆 19-145



DETAIL DISPLAY









# Size: 54 🗆 19-145



DETAIL DISPLAY



#### COLOR DISPLAY





## Size: 52 🗆 19-145











## Size: 54 🗆 18-145

\_\_\_\_\_















\_\_\_\_\_

## Model:GLT6649

#### Size:54-20-148









-----



## Size: 53 🗆 18-145







#### COLOR DISPLAY







## Size: 55 🗆 18-145

\_\_\_\_\_



DETAIL DISPLAY







## Model: GLT95232 Size: 48 21-145

\_\_\_\_\_



DETAIL DISPLAY













-----

## Model:GLT6612

#### Size:52-20-145









-----

## Model:GLT6613

#### Size:50-24-145













\_\_\_\_\_

## Model:GLT6610

#### Size:52-21-145













\_\_\_\_\_

## Model:GLT6611

#### Size:47-23-142









#### COLOR DISPLAY

\_\_\_\_\_











-----











-----

#### COLOR DISPLAY











### COLOR DISPLAY





\_\_\_\_\_



### C3

# Size: 58 🗆 15-145







### COLOR DISPLAY







**C3** 

# Size: 55 🗆 18-145













## Size: 52 🗆 23-145



DETAIL DISPLAY



### COLOR DISPLAY





### **C**3

# Size: 48 🗆 26-145

\_\_\_\_\_



DETAIL DISPLAY







## Model:GLT6624 Size:43-28-145





\_\_\_\_\_

















\_\_\_\_\_

## Model:GLT6626

### Size:51-23-145









## Model:GLT6618

## Size:52-19-145









## Model:GLT96151S

##