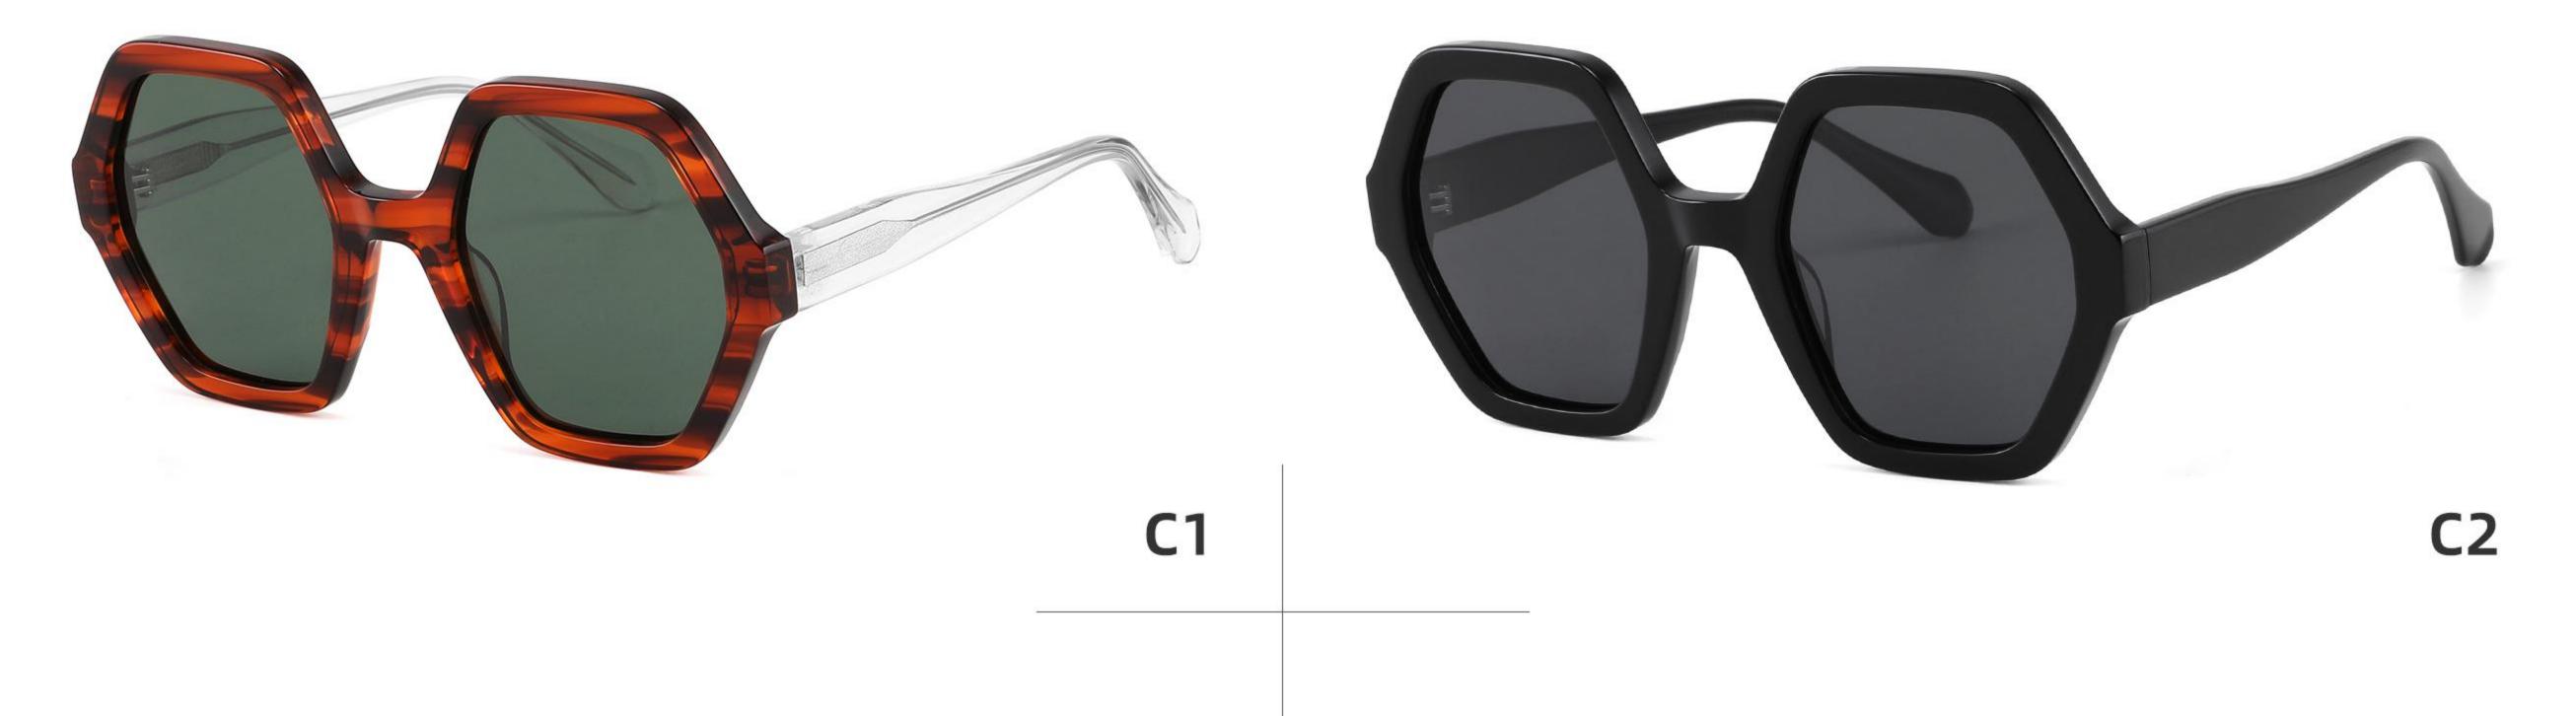

Adults Sunglasses \_ Acetate #GLT series \_ 1.1mm Polarized Lens **Sunglasses Manufacturer in China** www.HEAPPY.com







\_\_\_\_\_

#### Model:GLT6646

Size:48-20-145









\_\_\_\_\_



## Size: 51 🗆 22-145

\_\_\_\_\_







#### COLOR DISPLAY













......





#### COLOR DISPLAY

------











-----



#### Model:GLT6609

#### Size:53-18-145









# Size: 53 🗆 18-145







#### COLOR DISPLAY



## Size: 51 🗆 23-145

\_\_\_\_\_



#### DETAIL DISPLAY



#### COLOR DISPLAY







## Size: 54 🗆 15-145

\_\_\_\_\_







#### COLOR DISPLAY





# Size: 49 21-145









## Size: 47 🗆 18-145



DETAIL DISPLAY



COLOR DISPLAY





## Size: 52 20-145







#### COLOR DISPLAY





# Size: 51 🗆 19-145

\_\_\_\_\_



DETAIL DISPLAY







## Size: 54 🗆 19-140













## Size: 53 🗆 17-145

\_\_\_\_



DETAIL DISPLAY







# Size: 51 21-145





#### **COLOR DISPLAY**







## Size: 55 🗆 19-140



DETAIL DISPLAY









## Size: 50 🗆 19-145



#### DETAIL DISPLAY







## Size: 52 🗆 24-145













## Size: 50 🗆 22-145

\_\_\_\_







#### COLOR DISPLAY







## Size: 52 🗆 19-145



DETAIL DISPLAY









# Size: 54 🗆 19-145



DETAIL DISPLAY



#### COLOR DISPLAY





## Size: 52 🗆 19-145











## Size: 54 🗆 18-145

\_\_\_\_\_















\_