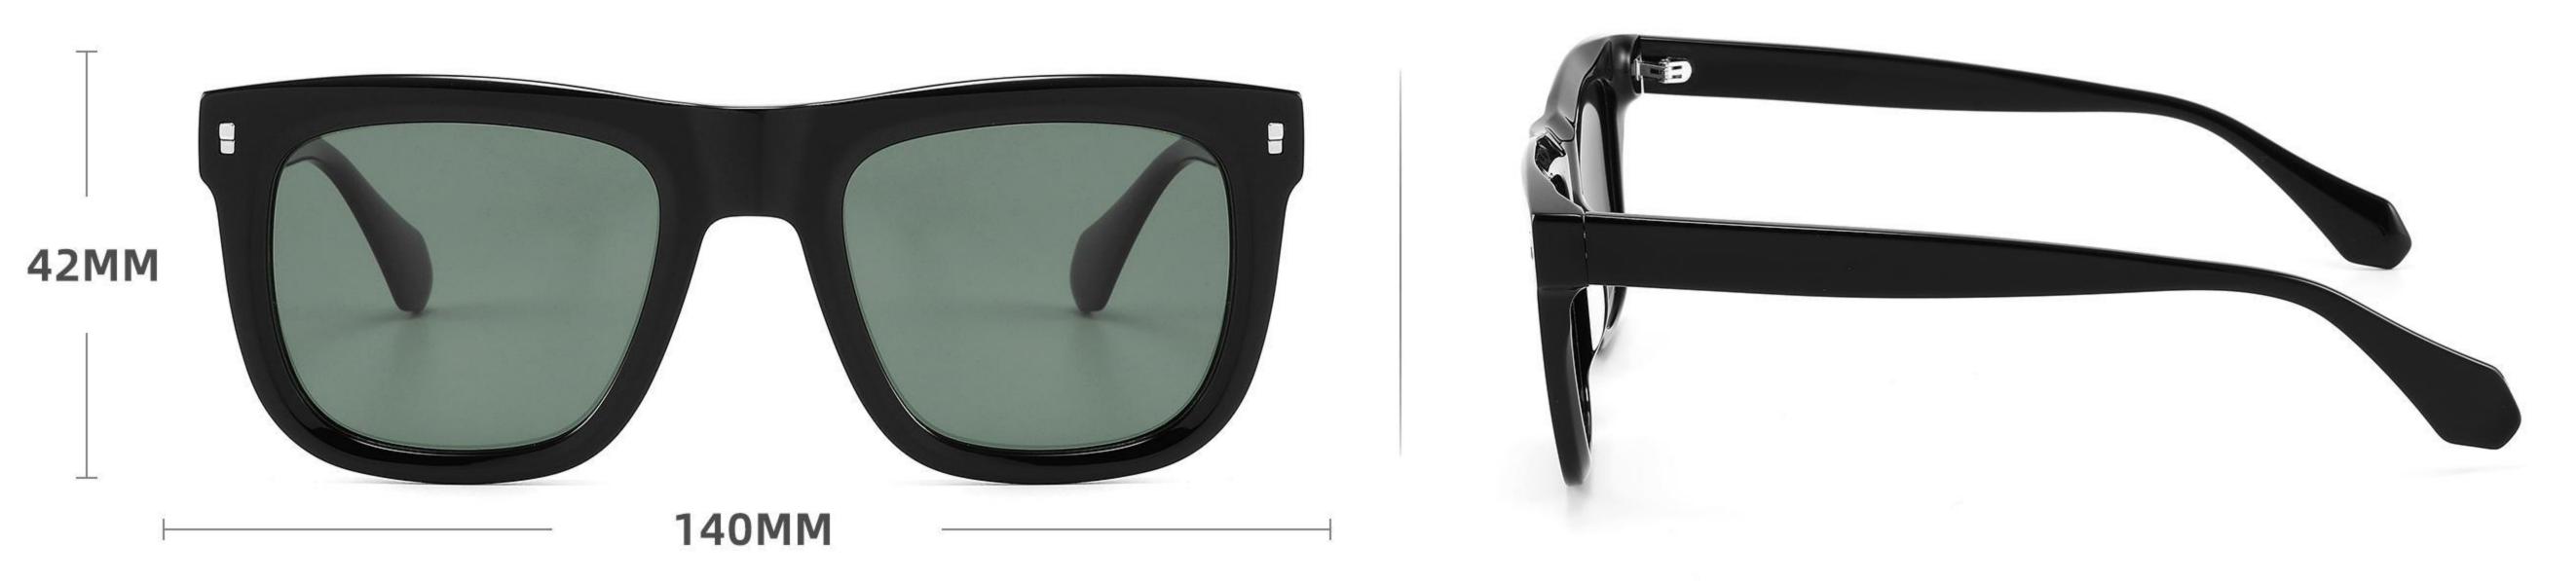

#### Model:GLT6646

Size:48-20-145

\_\_\_\_\_

## Size: 51 🗆 22-145

\_\_\_\_\_