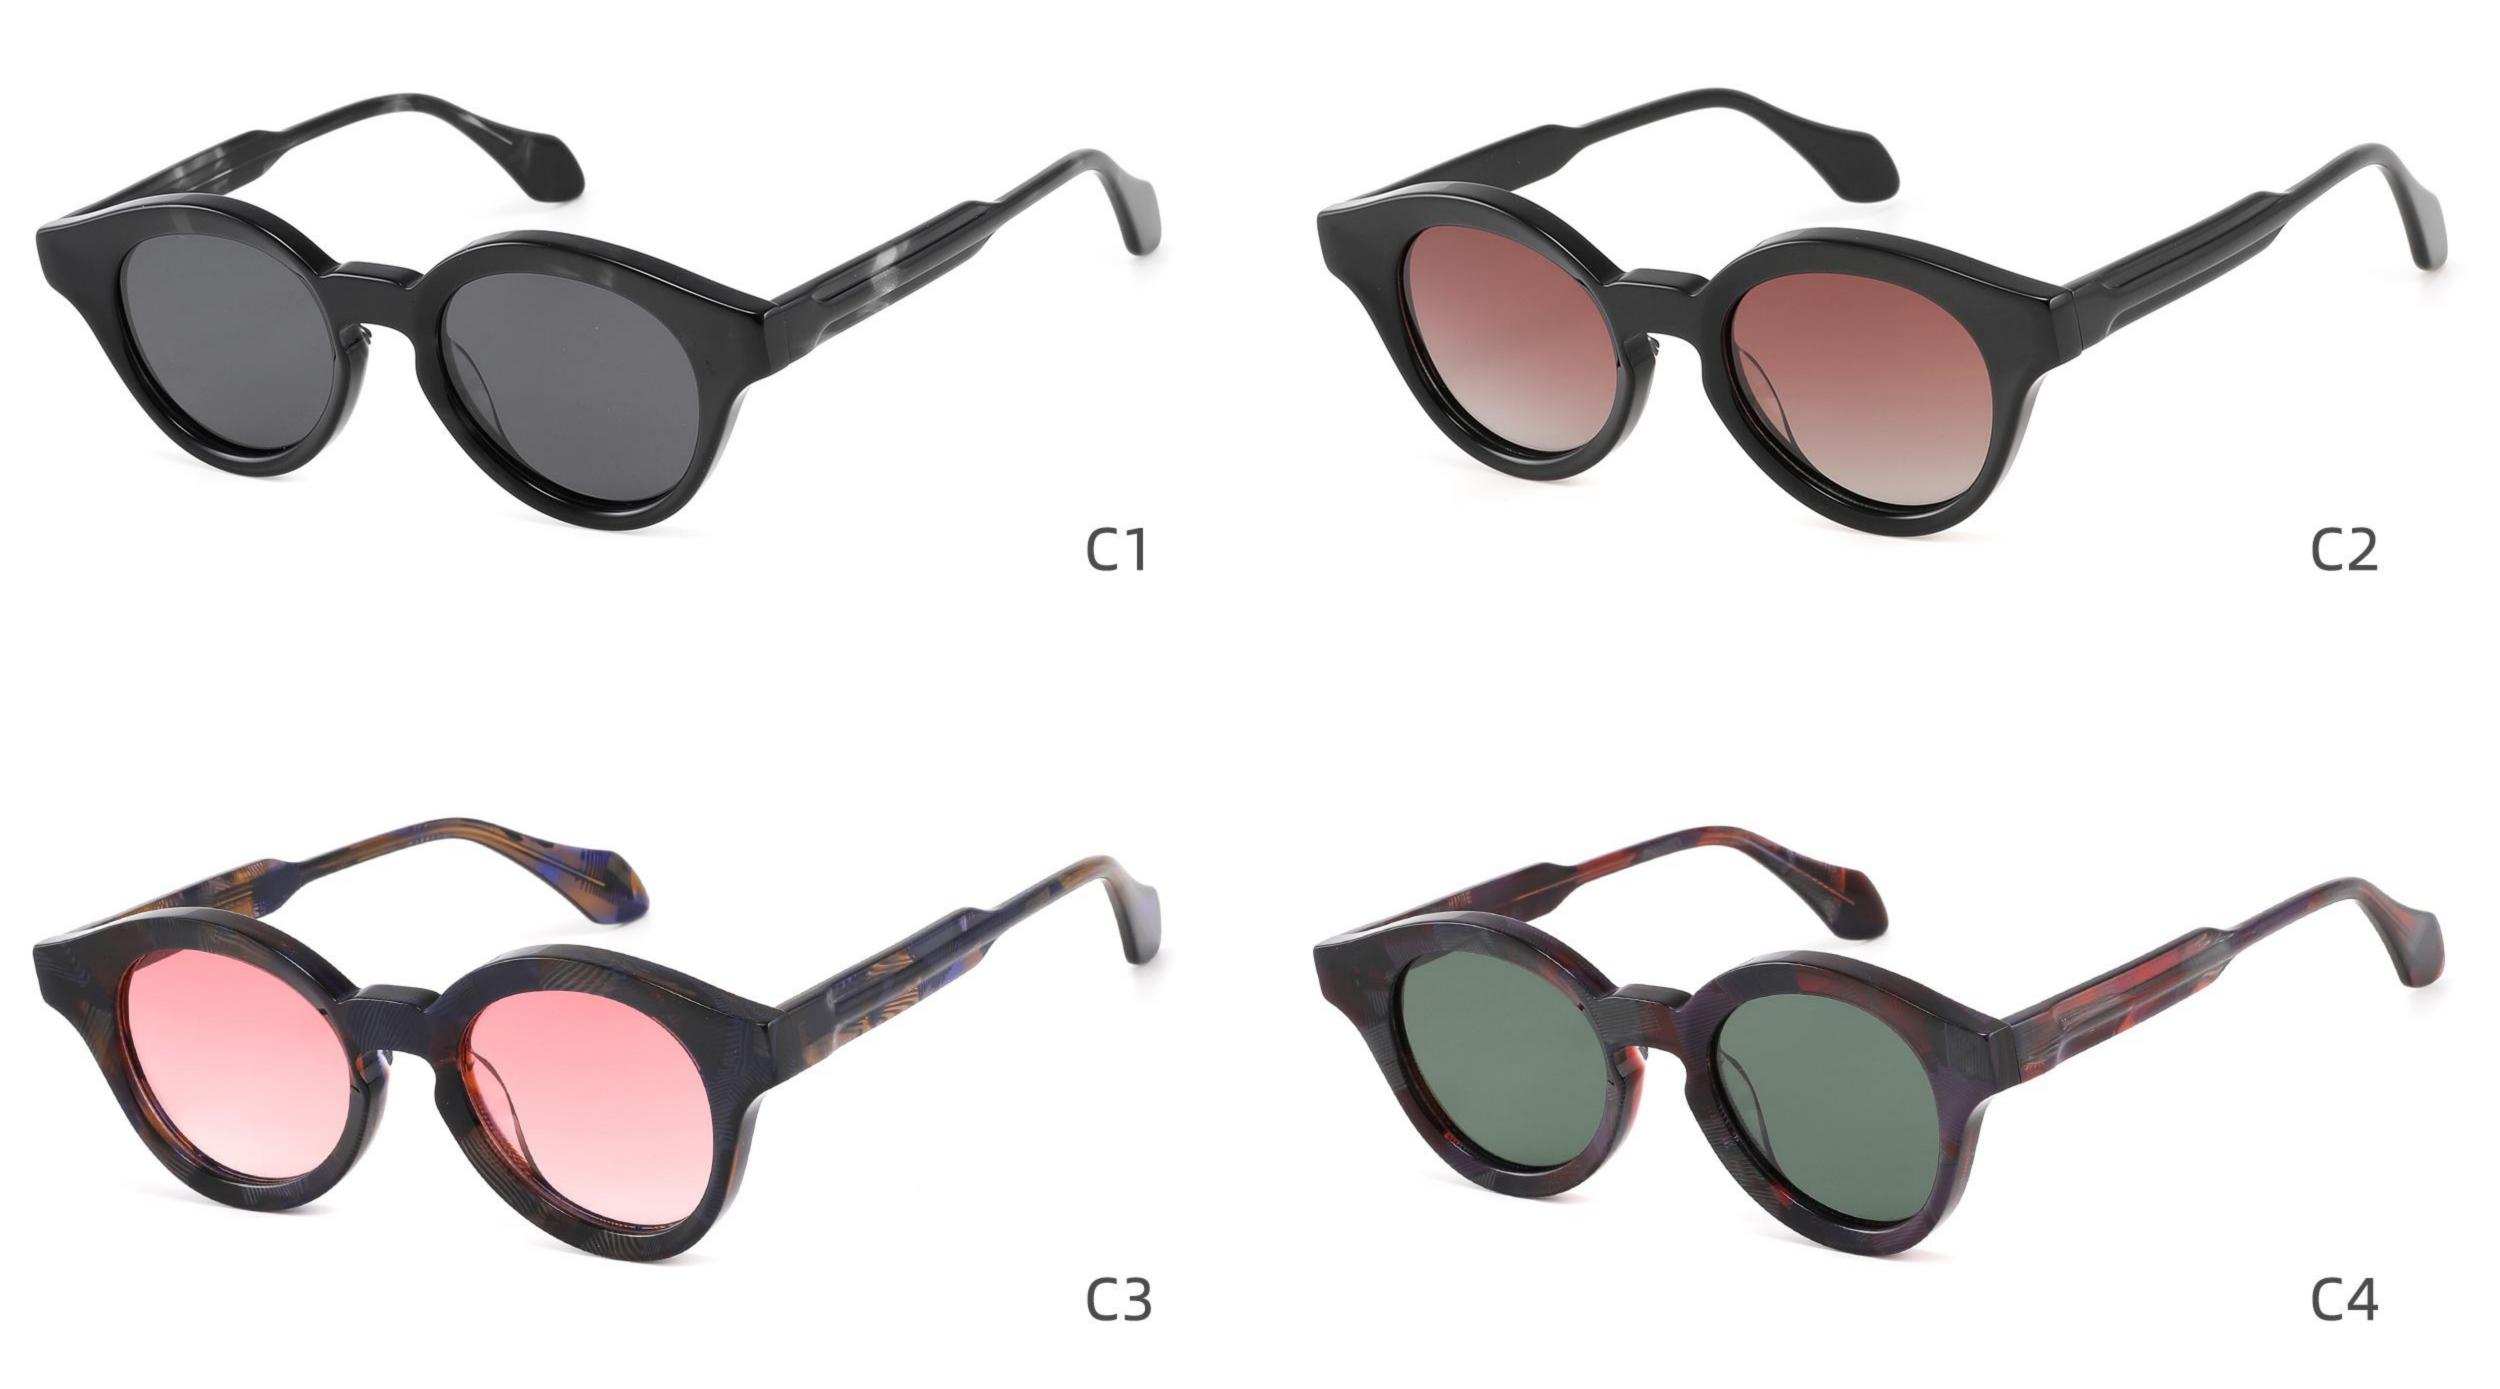

## Model:GLT6610

#### Size:52-21-145













\_\_\_\_\_

## Model:GLT6611

#### Size:47-23-142









#### COLOR DISPLAY

\_\_\_\_\_











-----











-----

#### COLOR DISPLAY











### COLOR DISPLAY





\_\_\_\_\_



### C3

# Size: 58 🗆 15-145







### COLOR DISPLAY







**C3** 

# Size: 55 🗆 18-145













## Size: 52 🗆 23-145



DETAIL DISPLAY



### COLOR DISPLAY





### **C**3

# Size: 48 🗆 26-145

\_\_\_\_\_



DETAIL DISPLAY







## Model:GLT6624 Size:43-28-145





\_\_\_\_\_

















\_\_\_\_\_

## Model:GLT6626

### Size:51-23-145









## Model:GLT6618

## Size:52-19-145









## Model:GLT96151S

## Size:48-21-145









## Model:GLT96153S

## Size:47-26-145

C3

#### COLOR DISPLAY





\_\_\_\_\_















\_\_\_\_\_









## Model:GLT96158S

## Size:48-22-145