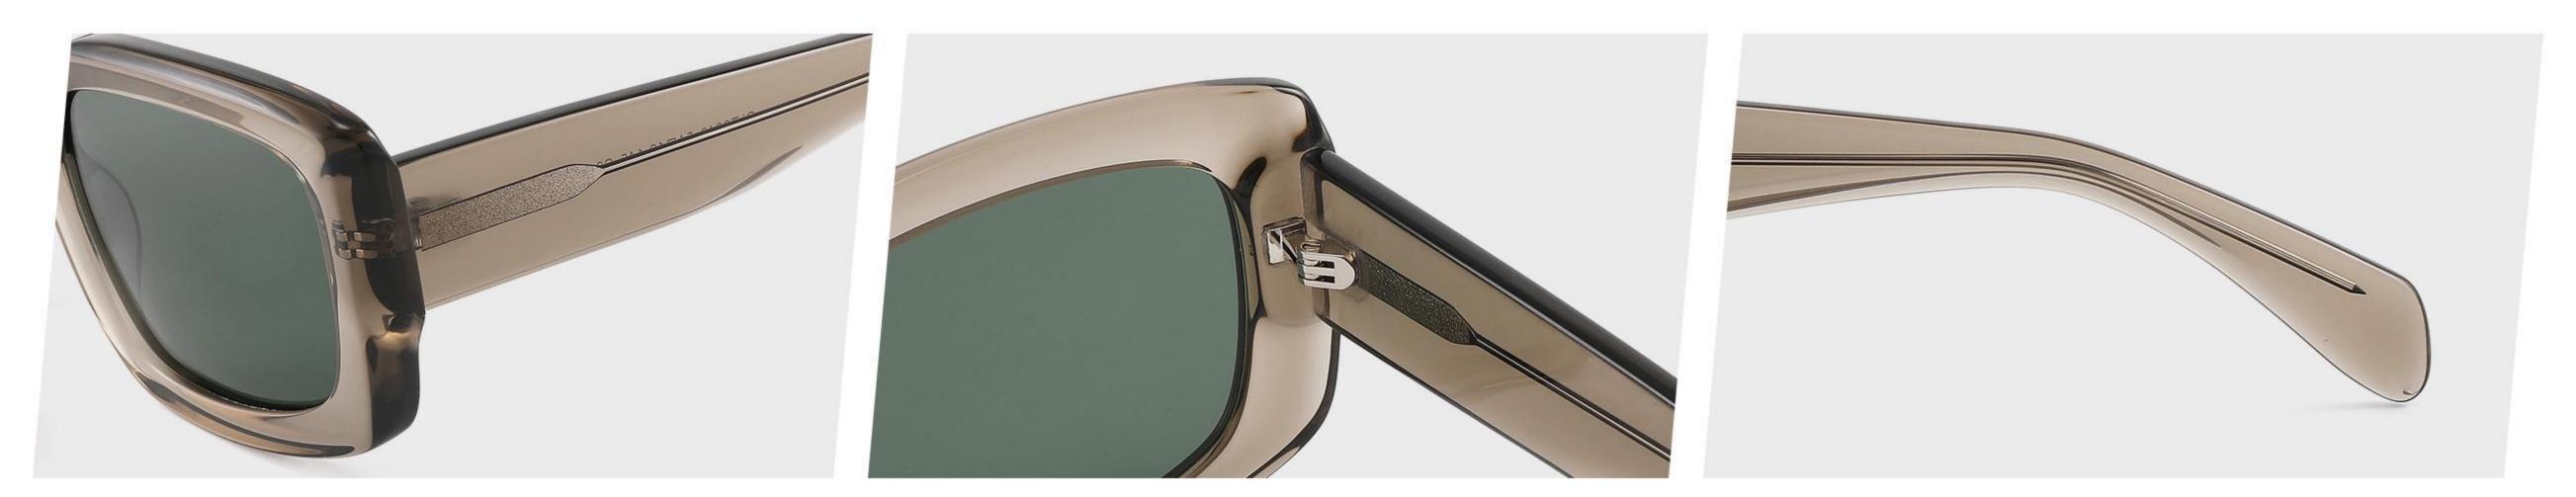

#### COLOR DISPLAY



## Size: 51 🗆 23-145

\_\_\_\_\_



#### DETAIL DISPLAY



#### COLOR DISPLAY







## Size: 54 🗆 15-145

\_\_\_\_\_







#### COLOR DISPLAY





# Size: 49 21-145









## Size: 47 🗆 18-145



DETAIL DISPLAY



COLOR DISPLAY





## Size: 52 20-145







#### COLOR DISPLAY





# Size: 51 🗆 19-145

\_\_\_\_\_



DETAIL DISPLAY







## Size: 54 🗆 19-140













## Size: 53 🗆 17-145

\_\_\_\_



DETAIL DISPLAY







# Size: 51 21-145





#### **COLOR DISPLAY**







## Size: 55 🗆 19-140



DETAIL DISPLAY









## Size: 50 🗆 19-145



#### DETAIL DISPLAY







## Size: 52 🗆 24-145













## Size: 50 🗆 22-145

\_\_\_\_







#### COLOR DISPLAY







## Size: 52 🗆 19-145



DETAIL DISPLAY









# Size: 54 🗆 19-145



DETAIL DISPLAY



#### COLOR DISPLAY





## Size: 52 🗆 19-145











## Size: 54 🗆 18-145

\_\_\_\_\_















\_\_\_\_\_

## Model:GLT6649

#### Size:54-20-148









-----



## Size: 53 🗆 18-145







#### COLOR DISPLAY







## Size: 55 🗆 18-145

\_\_\_\_\_



DETAIL DISPLAY







## Model: GLT95232 Size: 48 21-145

\_\_\_\_\_



DETAIL DISPLAY













-----

## Model:GLT6612

#### Size:52-20-145









-----

## Model:GLT6613

#### Size:50-24-145













\_\_\_\_\_

## Model:GLT6610

#### Size:52-21-145













\_\_\_\_\_

## Model:GLT6611

#### Size:47-23-142









#### COLOR DISPLAY

\_\_\_\_\_











-----











-----

#### COLOR DISPLAY











### COLOR DISPLAY





\_\_\_\_\_



### C3

# Size: 58 🗆 15-145







### COLOR DISPLAY







**C3**