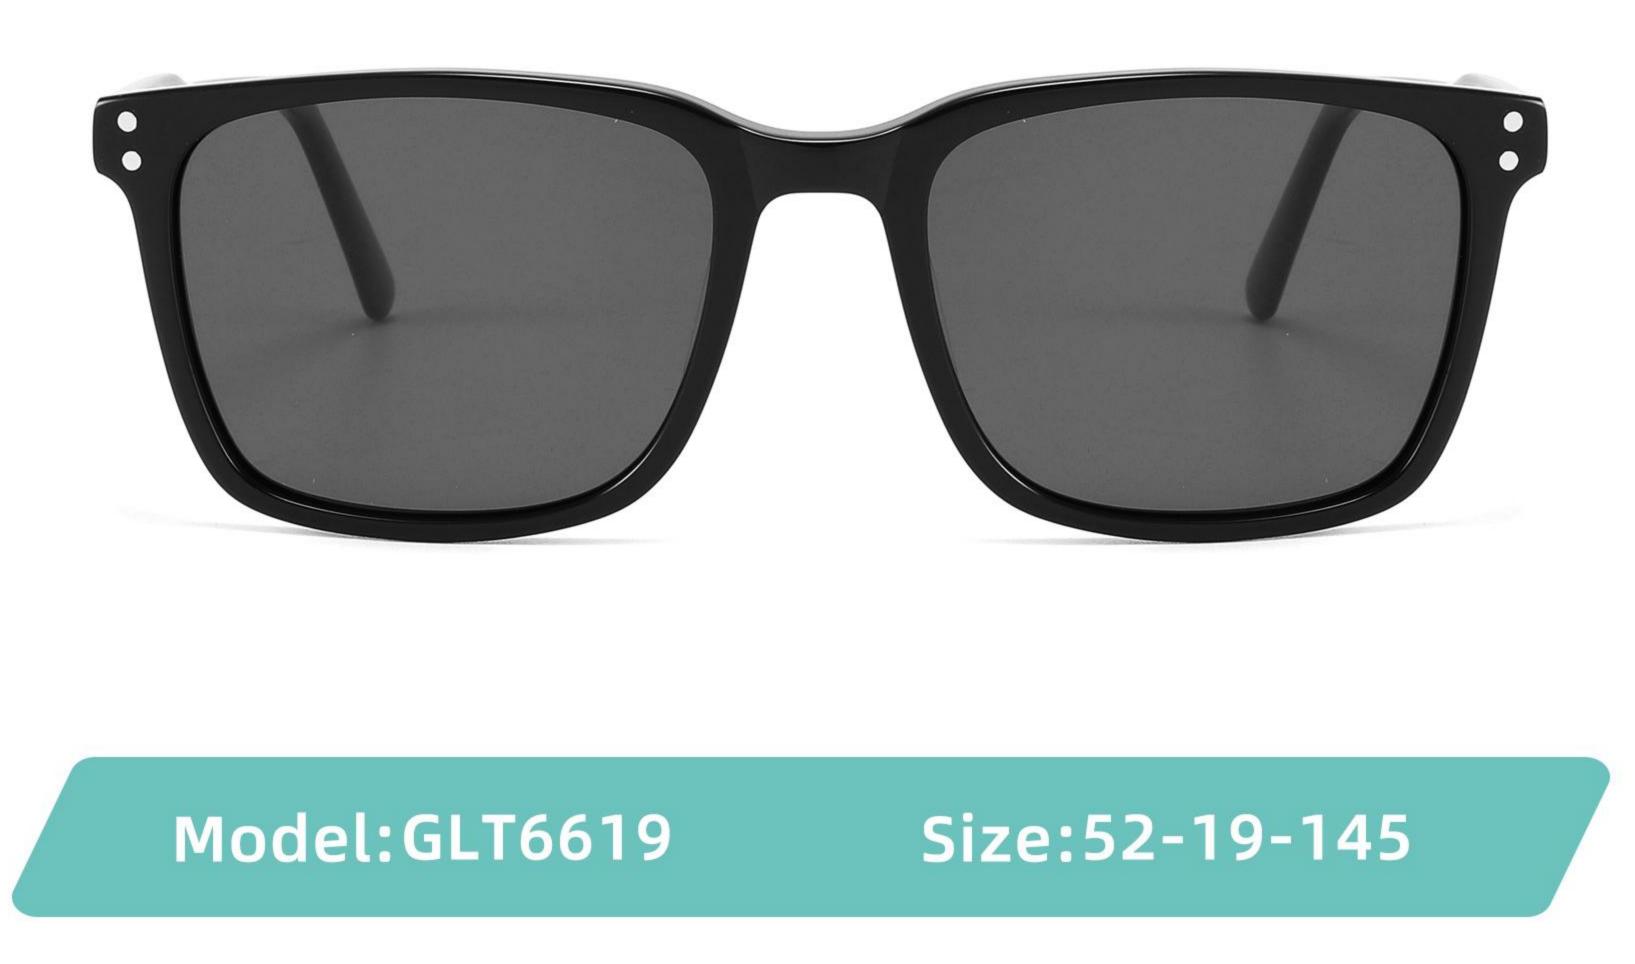

5













## Size: 50 🗆 22-145

\_\_\_\_







#### COLOR DISPLAY







## Size: 52 🗆 19-145



DETAIL DISPLAY









# Size: 54 🗆 19-145



DETAIL DISPLAY



#### COLOR DISPLAY





## Size: 52 🗆 19-145











## Size: 54 🗆 18-145

\_\_\_\_\_















\_\_\_\_\_

## Model:GLT6649

#### Size:54-20-148









-----



## Size: 53 🗆 18-145







#### COLOR DISPLAY







## Size: 55 🗆 18-145

\_\_\_\_\_



DETAIL DISPLAY







## Model: GLT95232 Size: 48 21-145

\_\_\_\_\_



DETAIL DISPLAY













-----

## Model:GLT6612

#### Size:52-20-145









-----

## Model:GLT6613

#### Size:50-24-145













\_\_\_\_\_

## Model:GLT6610

#### Size:52-21-145













\_\_\_\_\_

## Model:GLT6611

#### Size:47-23-142









#### COLOR DISPLAY

\_\_\_\_\_











-----











-----

#### COLOR DISPLAY











### COLOR DISPLAY





\_\_\_\_\_



### C3

# Size: 58 🗆 15-145







### COLOR DISPLAY







**C3** 

# Size: 55 🗆 18-145













## Size: 52 🗆 23-145



DETAIL DISPLAY



### COLOR DISPLAY





### **C**3

# Size: 48 🗆 26-145

\_\_\_\_\_



DETAIL DISPLAY







## Model:GLT6624 Size:43-28-145





\_\_\_\_\_

















\_\_\_\_\_

## Model:GLT6626

### Size:51-23-145









## Model:GLT6618

## Size:52-19-145









## Model:GLT96151S

## Size:48-21-145









## Model:GLT96153S

## Size:47-26-145

C3

#### COLOR DISPLAY





\_\_\_\_\_















\_\_\_\_\_









## Model:GLT96158S

## Size:48-22-145