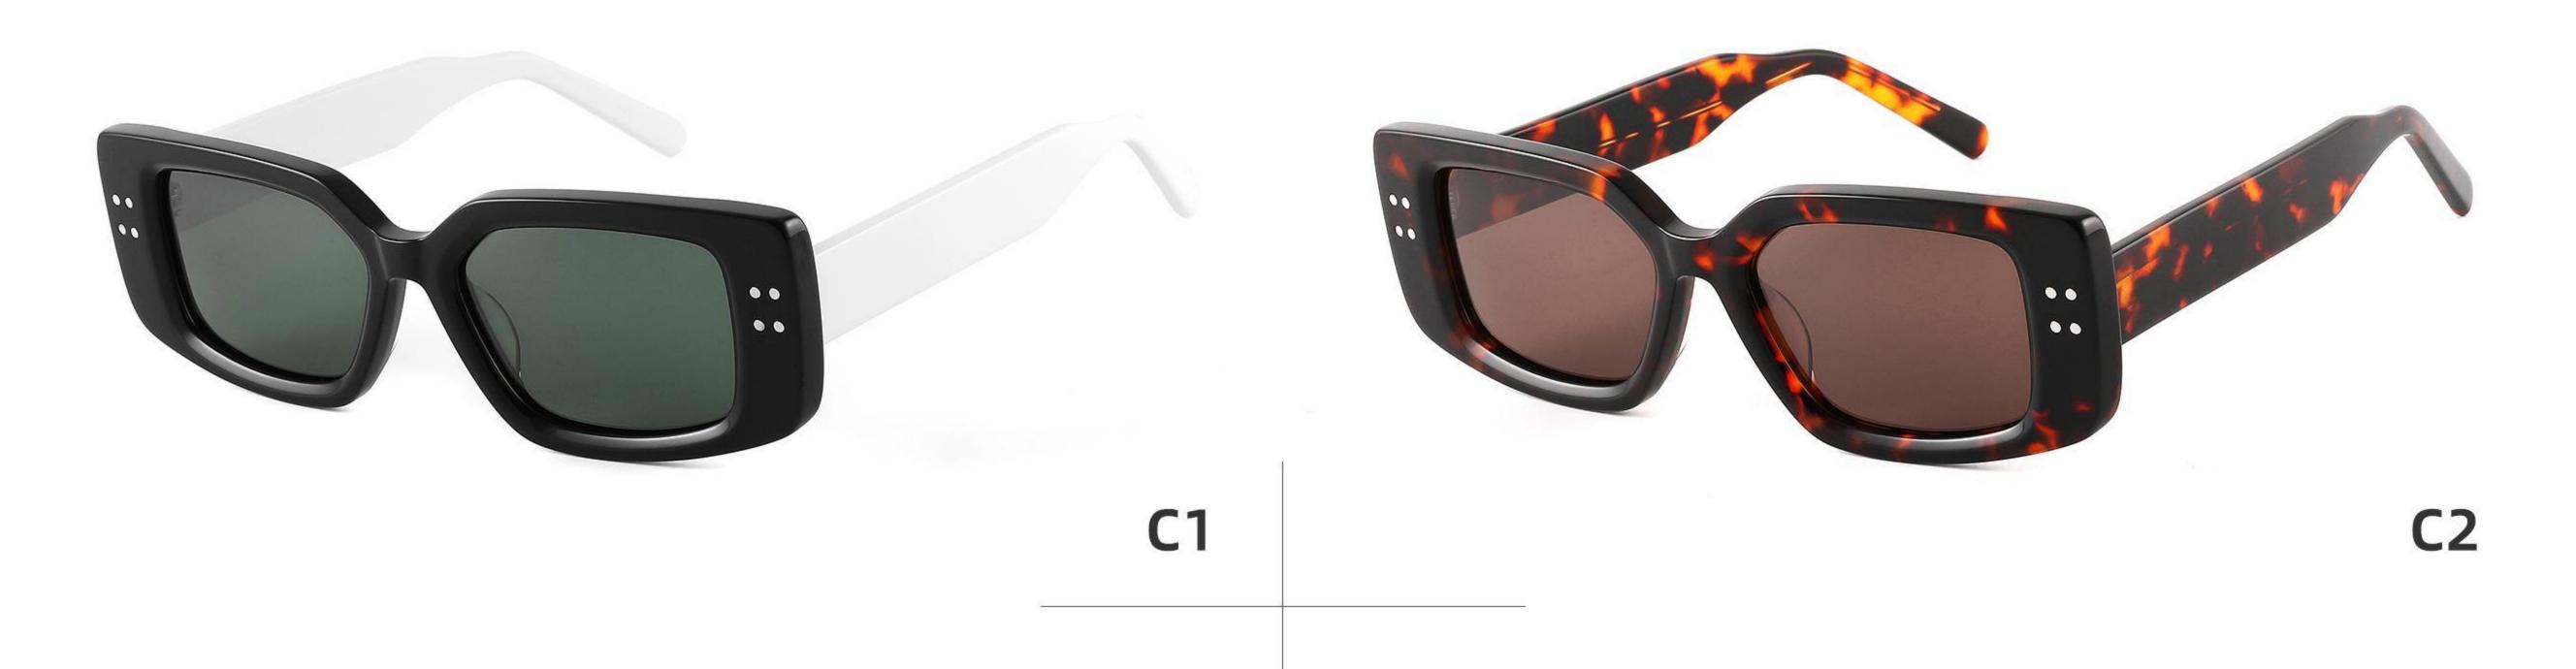

145



DETAIL DISPLAY



COLOR DISPLAY





## Size: 52 20-145







#### COLOR DISPLAY





# Size: 51 🗆 19-145

\_\_\_\_\_



DETAIL DISPLAY







## Size: 54 🗆 19-140













## Size: 53 🗆 17-145

\_\_\_\_



DETAIL DISPLAY







# Size: 51 21-145





#### **COLOR DISPLAY**







## Size: 55 🗆 19-140



DETAIL DISPLAY









## Size: 50 🗆 19-145



#### DETAIL DISPLAY







## Size: 52 🗆 24-145













## Size: 50 🗆 22-145

\_\_\_\_







#### COLOR DISPLAY







## Size: 52 🗆 19-145



DETAIL DISPLAY









# Size: 54 🗆 19-145



DETAIL DISPLAY



#### COLOR DISPLAY





## Size: 52 🗆 19-145











## Size: 54 🗆 18-145

\_\_\_\_\_















\_\_\_\_\_

## Model:GLT6649

#### Size:54-20-148









-----



## Size: 53 🗆 18-145







#### COLOR DISPLAY







## Size: 55 🗆 18-145

\_\_\_\_\_



DETAIL DISPLAY







## Model: GLT95232 Size: 48 21-145

\_\_\_\_\_



DETAIL DISPLAY













-----

## Model:GLT6612

#### Size:52-20-145









-----

## Model:GLT6613

#### Size:50-24-145













\_\_\_\_\_

## Model:GLT6610

#### Size:52-21-145













\_\_\_\_\_

## Model:GLT6611

#### Size:47-23-142









#### COLOR DISPLAY

\_\_\_\_\_











-----











-----

#### COLOR DISPLAY











### COLOR DISPLAY





\_\_\_\_\_



### C3

# Size: 58 🗆 15-145







### COLOR DISPLAY







**C3** 

# Size: 55 🗆 18-145













## Size: 52 🗆 23-145



DETAIL DISPLAY



### COLOR DISPLAY





### **C**3

# Size: 48 🗆 26-145

\_\_\_\_\_



DETAIL DISPLAY







## Model:GLT6624 Size:43-28-145





\_\_\_\_\_