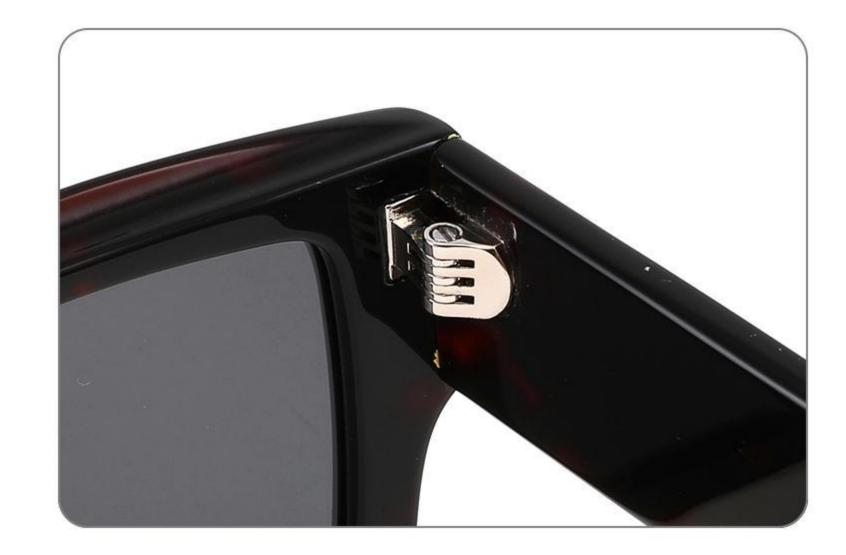

## Size: 55 🗆 18-145

\_\_\_\_\_



DETAIL DISPLAY







## Model: GLT95232 Size: 48 21-145

\_\_\_\_\_



DETAIL DISPLAY













-----

## Model:GLT6612

#### Size:52-20-145









-----

## Model:GLT6613

#### Size:50-24-145













\_\_\_\_\_

## Model:GLT6610

#### Size:52-21-145













\_\_\_\_\_

## Model:GLT6611

#### Size:47-23-142









#### COLOR DISPLAY

\_\_\_\_\_











-----











-----

#### COLOR DISPLAY











### COLOR DISPLAY





\_\_\_\_\_



### C3

# Size: 58 🗆 15-145







### COLOR DISPLAY







**C3** 

# Size: 55 🗆 18-145













## Size: 52 🗆 23-145



DETAIL DISPLAY



### COLOR DISPLAY





### **C**3

# Size: 48 🗆 26-145

\_\_\_\_\_



DETAIL DISPLAY







## Model:GLT6624 Size:43-28-145





\_\_\_\_\_

















\_\_\_\_\_

## Model:GLT6626

### Size:51-23-145









## Model:GLT6618

## Size:52-19-145









## Model:GLT96151S

## Size:48-21-145









## Model:GLT96153S

## Size:47-26-145

C3

#### COLOR DISPLAY





\_\_\_\_\_















\_\_\_\_\_









## Model:GLT96158S

## Size:48-22-145