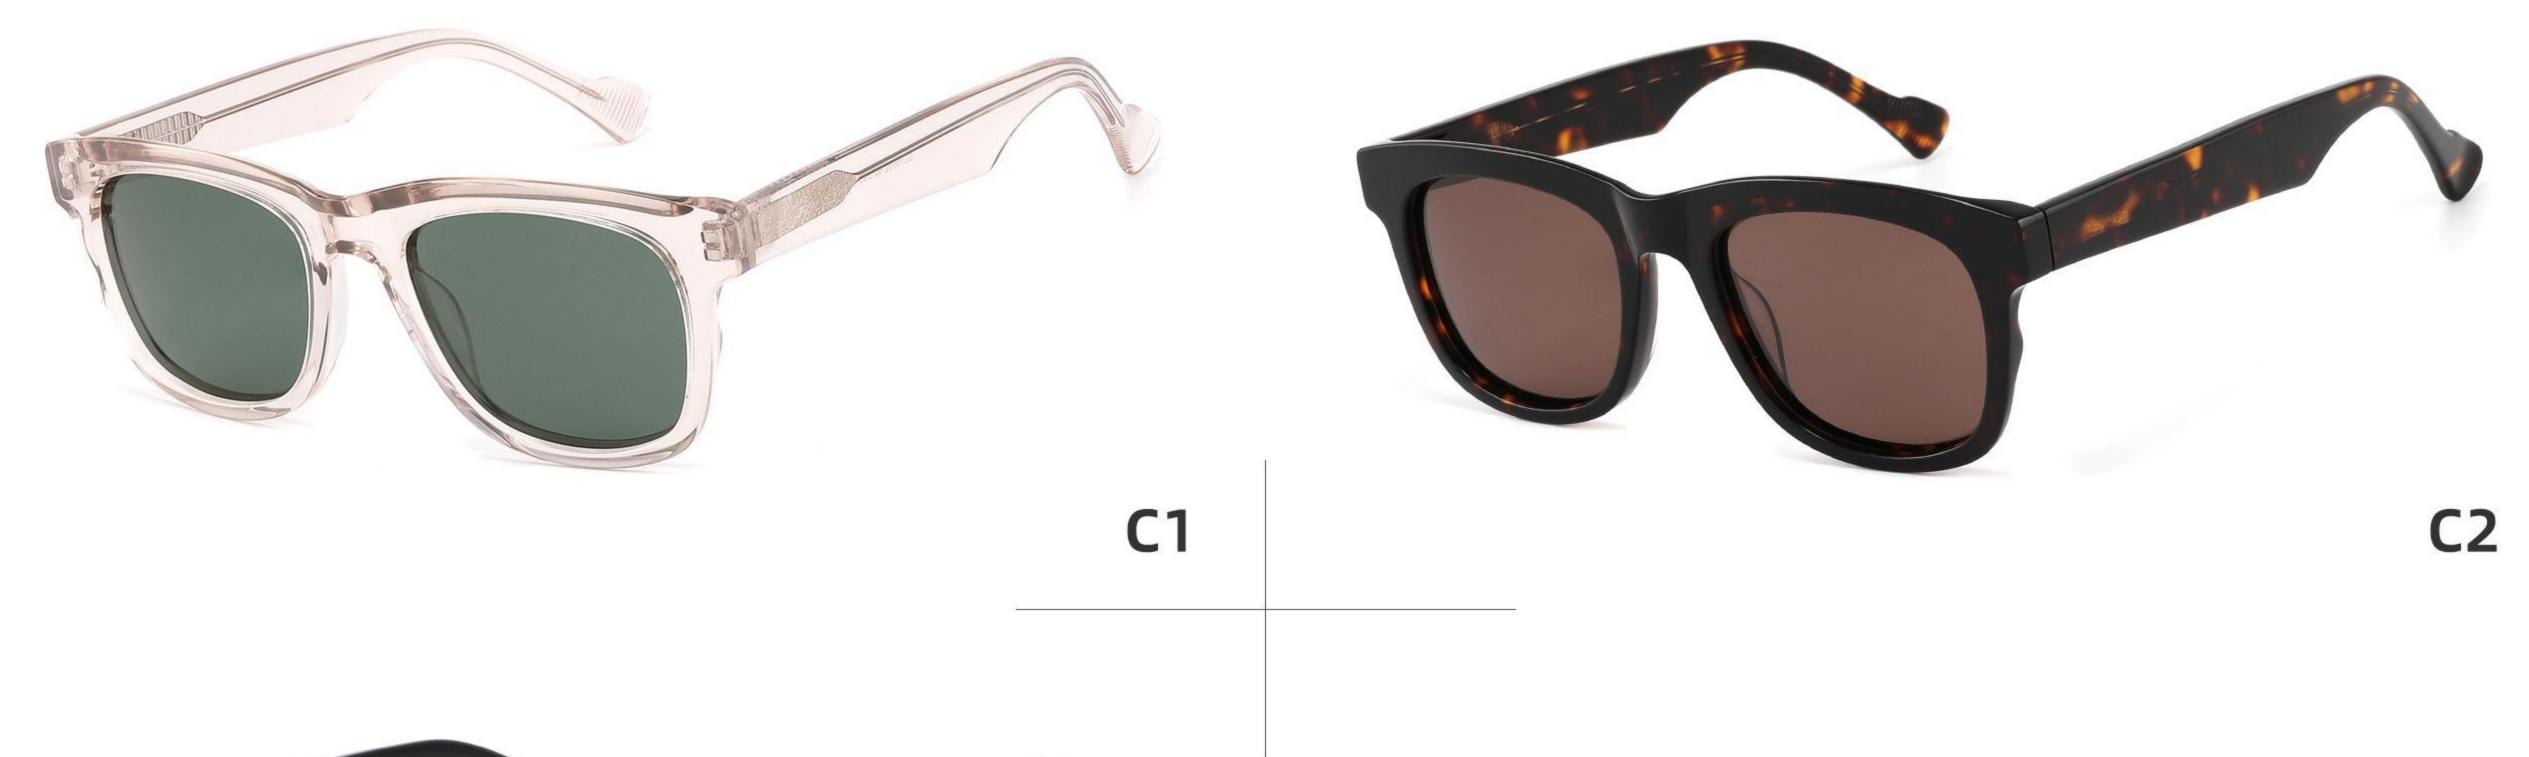

Adults Sunglasses \_ Acetate #GLT series \_ 1.1mm Polarized Lens **Sunglasses Manufacturer in China** www.HEAPPY.com







\_\_\_\_\_

#### Model:GLT6646

Size:48-20-145









\_\_\_\_\_



## Size: 51 🗆 22-145

\_\_\_\_\_







#### COLOR DISPLAY













......





#### COLOR DISPLAY

------











-----



#### Model:GLT6609

#### Size:53-18-145









# Size: 53 🗆 18-145







#### COLOR DISPLAY



## Size: 51 🗆 23-145

\_\_\_\_\_



#### DETAIL DISPLAY



#### COLOR DISPLAY







## Size: 54 🗆 15-145

\_\_\_\_\_







#### COLOR DISPLAY





# Size: 49 21-145









## Size: 47 🗆 18-145



DETAIL DISPLAY



COLOR DISPLAY





## Size: 52 20-145







#### COLOR DISPLAY





# Size: 51 🗆 19-145

\_\_\_\_\_



DETAIL DISPLAY







## Size: 54 🗆 19-140













## Size: 53 🗆 17-145

\_\_\_\_



DETAIL DISPLAY







# Size: 51 21-145





#### **COLOR DISPLAY**







## Size: 55 🗆 19-140



DETAIL DISPLAY









## Size: 50 🗆 19-145



#### DETAIL DISPLAY







## Size: 52 🗆 24-145













## Size: 50 🗆 22-145

\_\_\_\_







#### COLOR DISPLAY







## Size: 52 🗆 19-145



DETAIL DISPLAY









# Size: 54 🗆 19-145



DETAIL DISPLAY



#### COLOR DISPLAY





## Size: 52 🗆 19-145











## Size: 54 🗆 18-145

\_\_\_\_\_















\_\_\_\_\_

## Model:GLT6649

#### Size:54-20-148









-----



## Size: 53 🗆 18-145







#### COLOR DISPLAY







## Size: 55 🗆 18-145

\_\_\_\_\_



DETAIL DISPLAY







## Model: GLT95232 Size: 4