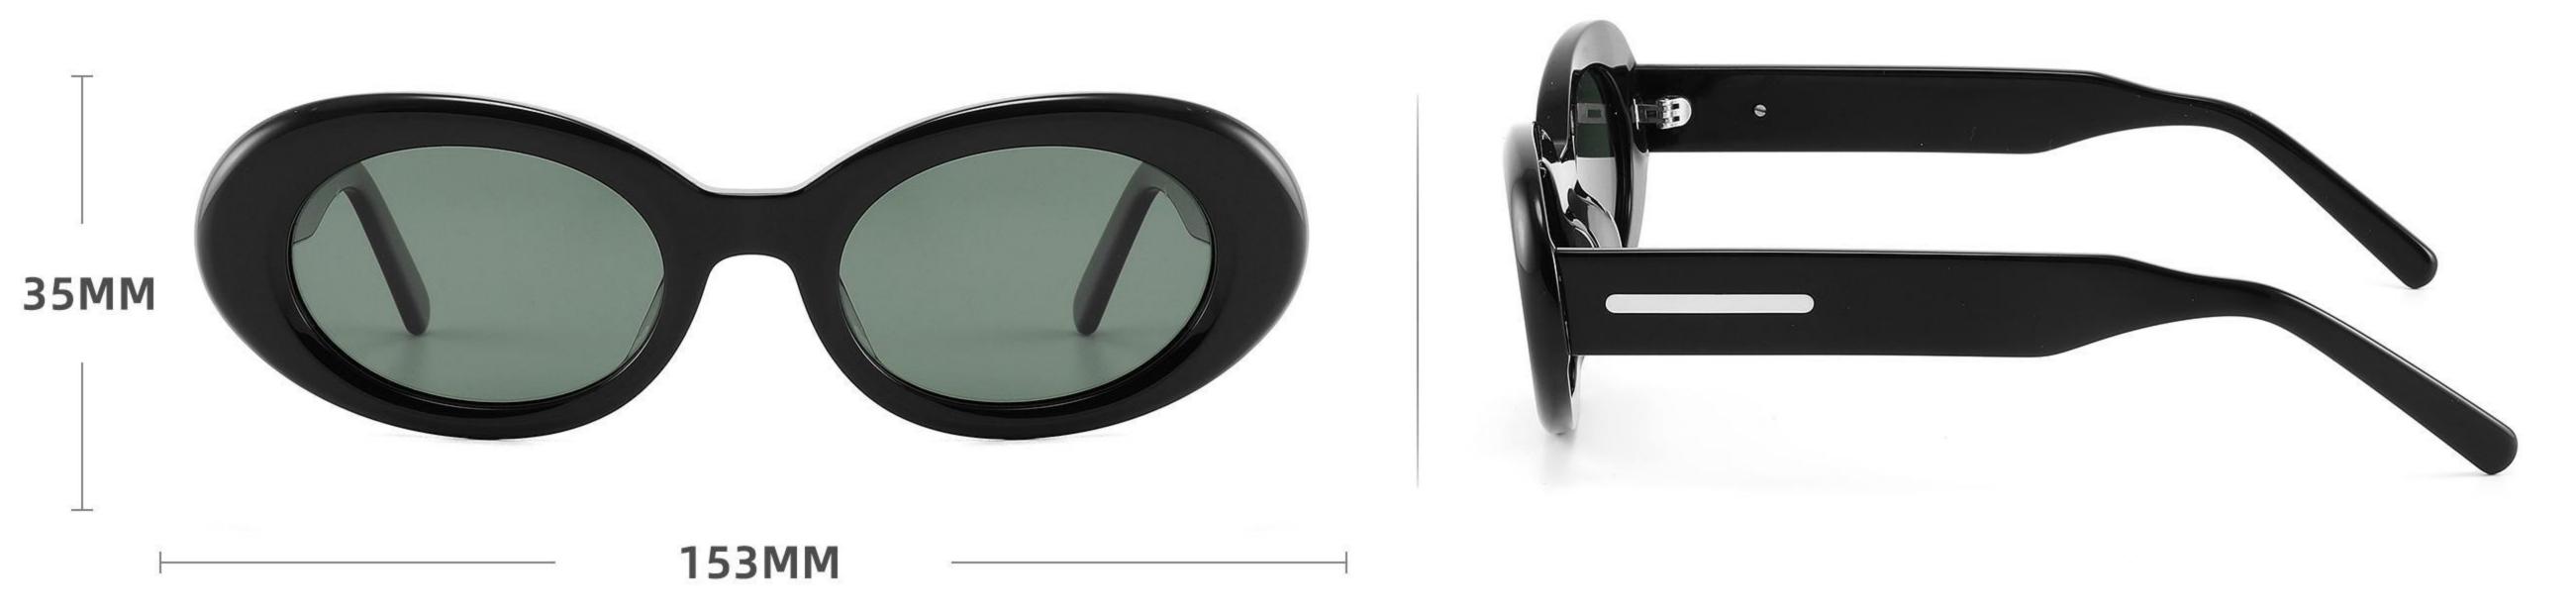

## Size: 54 🗆 18-145

\_\_\_\_\_















\_\_\_\_\_

## Model:GLT6649

#### Size:54-20-148









-----



## Size: 53 🗆 18-145







#### COLOR DISPLAY







## Size: 55 🗆 18-145

\_\_\_\_\_



DETAIL DISPLAY







## Model: GLT95232 Size: 48 21-145

\_\_\_\_\_



DETAIL DISPLAY













-----

## Model:GLT6612

#### Size:52-20-145









-----

## Model:GLT6613

#### Size:50-24-145













\_\_\_\_\_

## Model:GLT6610

#### Size:52-21-145













\_\_\_\_\_

## Model:GLT6611

#### Size:47-23-142









#### COLOR DISPLAY

\_\_\_\_\_











-----











-----

#### COLOR DISPLAY











### COLOR DISPLAY





\_\_\_\_\_



### C3

# Size: 58 🗆 15-145







### COLOR DISPLAY







**C3** 

# Size: 55 🗆 18-145













## Size: 52 🗆 23-145



DETAIL DISPLAY



### COLOR DISPLAY





### **C**3

# Size: 48 🗆 26-145

\_\_\_\_\_



DETAIL DISPLAY







## Model:GLT6624 Size:43-28-145





\_\_\_\_\_

















\_\_\_\_\_

## Model:GLT6626

### Size:51-23-145









## Model:GLT6618

## Size:52-19-145









## Model:GLT96151S

## Size:48-21-145









## Model:GLT96153S

## Size:47-26-145

C3

#### COLOR DISPLAY





\_\_\_\_\_















\_\_\_\_\_









## Model:GLT96158S

## Size:48-22-145