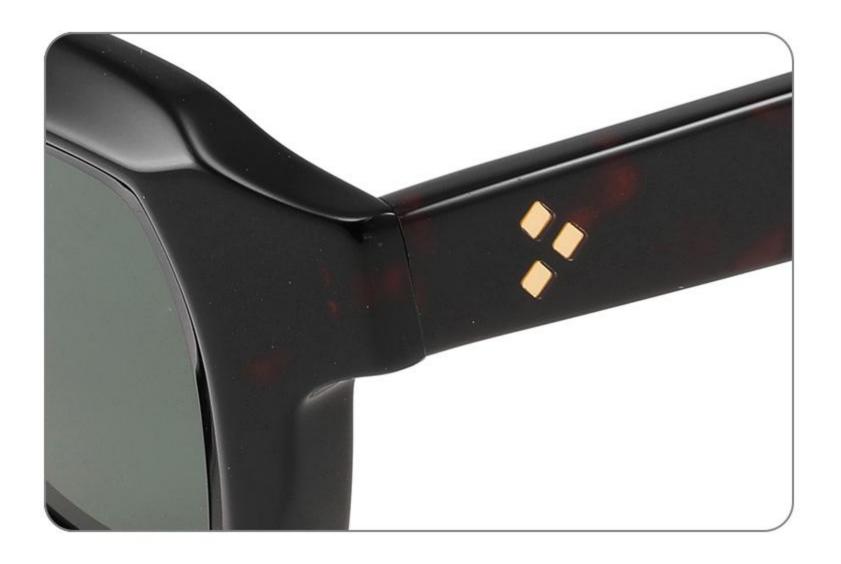

#### COLOR DISPLAY







## Size: 55 🗆 18-145

\_\_\_\_\_



DETAIL DISPLAY







## Model: GLT95232 Size: 48 21-145

\_\_\_\_\_



DETAIL DISPLAY













-----

## Model:GLT6612

#### Size:52-20-145









-----

## Model:GLT6613

#### Size:50-24-145













\_\_\_\_\_

## Model:GLT6610

#### Size:52-21-145













\_\_\_\_\_

## Model:GLT6611

#### Size:47-23-142









#### COLOR DISPLAY

\_\_\_\_\_











-----











-----

#### COLOR DISPLAY











### COLOR DISPLAY





\_\_\_\_\_



### C3

# Size: 58 🗆 15-145







### COLOR DISPLAY







**C3** 

# Size: 55 🗆 18-145













## Size: 52 🗆 23-145



DETAIL DISPLAY



### COLOR DISPLAY





### **C**3

# Size: 48 🗆 26-145

\_\_\_\_\_



DETAIL DISPLAY







## Model:GLT6624 Size:43-28-145





\_\_\_\_\_

















\_\_\_\_\_

## Model:GLT6626

### Size:51-23-145









## Model:GLT6618

## Size:52-19-145









## Model:GLT96151S

## Size:48-21-145









## Model:GLT96153S

## Size:47-26-145

C3

#### COLOR DISPLAY





\_\_\_\_\_















\_\_\_\_\_









## Model:GLT96158S

## Size:48-22-145