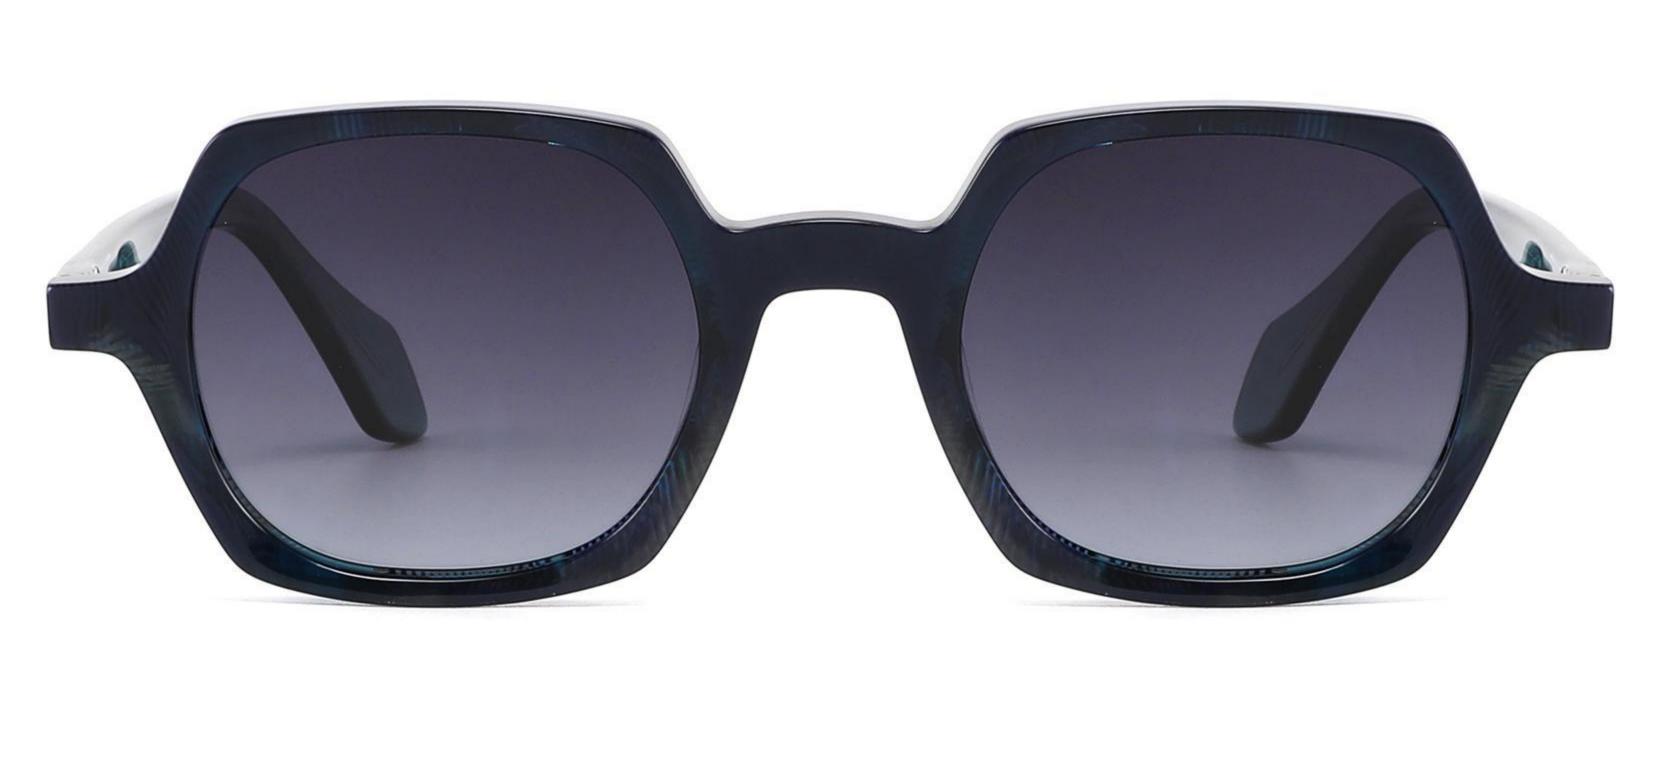

# Model:GLT6610

#### Size:52-21-145













\_\_\_\_\_

## Model:GLT6611

#### Size:47-23-142









#### COLOR DISPLAY

\_\_\_\_\_











-----











-----

#### COLOR DISPLAY











### COLOR DISPLAY





\_\_\_\_\_



### C3

# Size: 58 🗆 15-145







### COLOR DISPLAY







**C3** 

# Size: 55 🗆 18-145













## Size: 52 🗆 23-145



DETAIL DISPLAY



### COLOR DISPLAY





### **C**3

# Size: 48 🗆 26-145

\_\_\_\_\_



DETAIL DISPLAY







## Model:GLT6624 Size:43-28-145





\_\_\_\_\_

















\_\_\_\_\_

## Model:GLT6626

### Size:51-23-145









## Model:GLT6618

## Size:52-19-145









## Model:GLT96151S

## Size:48-21-145









## Model:GLT96153S

## Size:47-26-145

C3

#### COLOR DISPLAY





\_\_\_\_\_















\_\_\_\_\_









## Model:GLT96158S

## Size:48-22-145