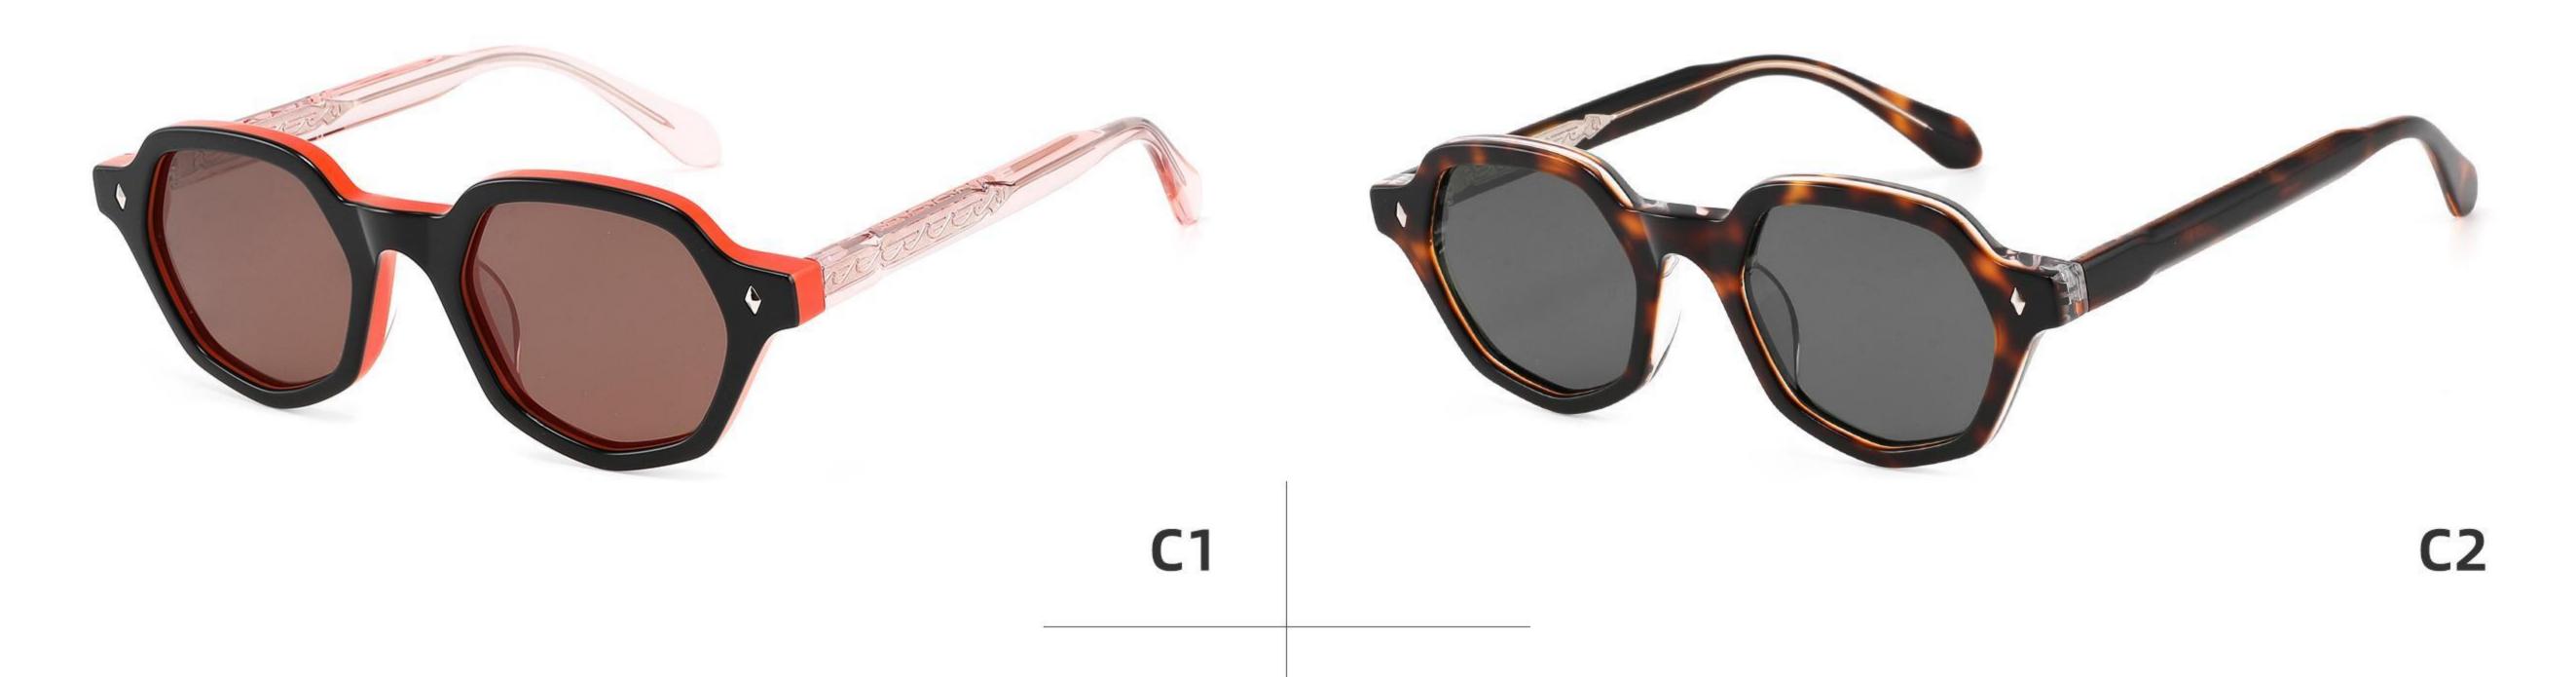

Adults Sunglasses \_ Acetate #GLT series \_ 1.1mm Polarized Lens **Sunglasses Manufacturer in China** www.HEAPPY.com







\_\_\_\_\_

#### Model:GLT6646

Size:48-20-145









\_\_\_\_\_



## Size: 51 🗆 22-145

\_\_\_\_\_







#### COLOR DISPLAY













......





#### COLOR DISPLAY

------











-----



#### Model:GLT6609

#### Size:53-18-145









# Size: 53 🗆 18-145







#### COLOR DISPLAY



## Size: 51 🗆 23-145

\_\_\_\_\_



#### DETAIL DISPLAY



#### COLOR DISPLAY







## Size: 54 🗆 15-145

\_\_\_\_\_







#### COLOR DISPLAY





# Size: 49 21-145









## Size: 47 🗆 18-145



DETAIL DISPLAY



COLOR DISPLAY





## Size: 52 20-145







#### COLOR DISPLAY





# Size: 51 🗆 19-145

\_\_\_\_\_



DETAIL DISPLAY







## Size: 54 🗆 19-140













## Size: 53 🗆 17-145

\_\_\_\_



DETAIL DISPLAY







# Size: 51 21-145





#### **COLOR DISPLAY**







## Size: 55 🗆 19-140



DETAIL DISPLAY









## Size: 50 🗆 19-145



#### DETAIL DISPLAY







## Size: 52 🗆 24-145













## Size: 50 🗆 22-145

\_\_\_\_







#### COLOR DISPLAY







## Size: 52 🗆 19-145



DETAIL DISPLAY









# Size: 54 🗆 19-145



DETAIL DISPLAY



#### COLOR DISPLAY





## Size: 52 🗆 19-145











## Size: 54 🗆 18-145

\_\_\_\_\_















\_\_\_\_\_

## Model:GLT6649

#### Size:54-20-148









-----



## Size: 53 🗆 18-145