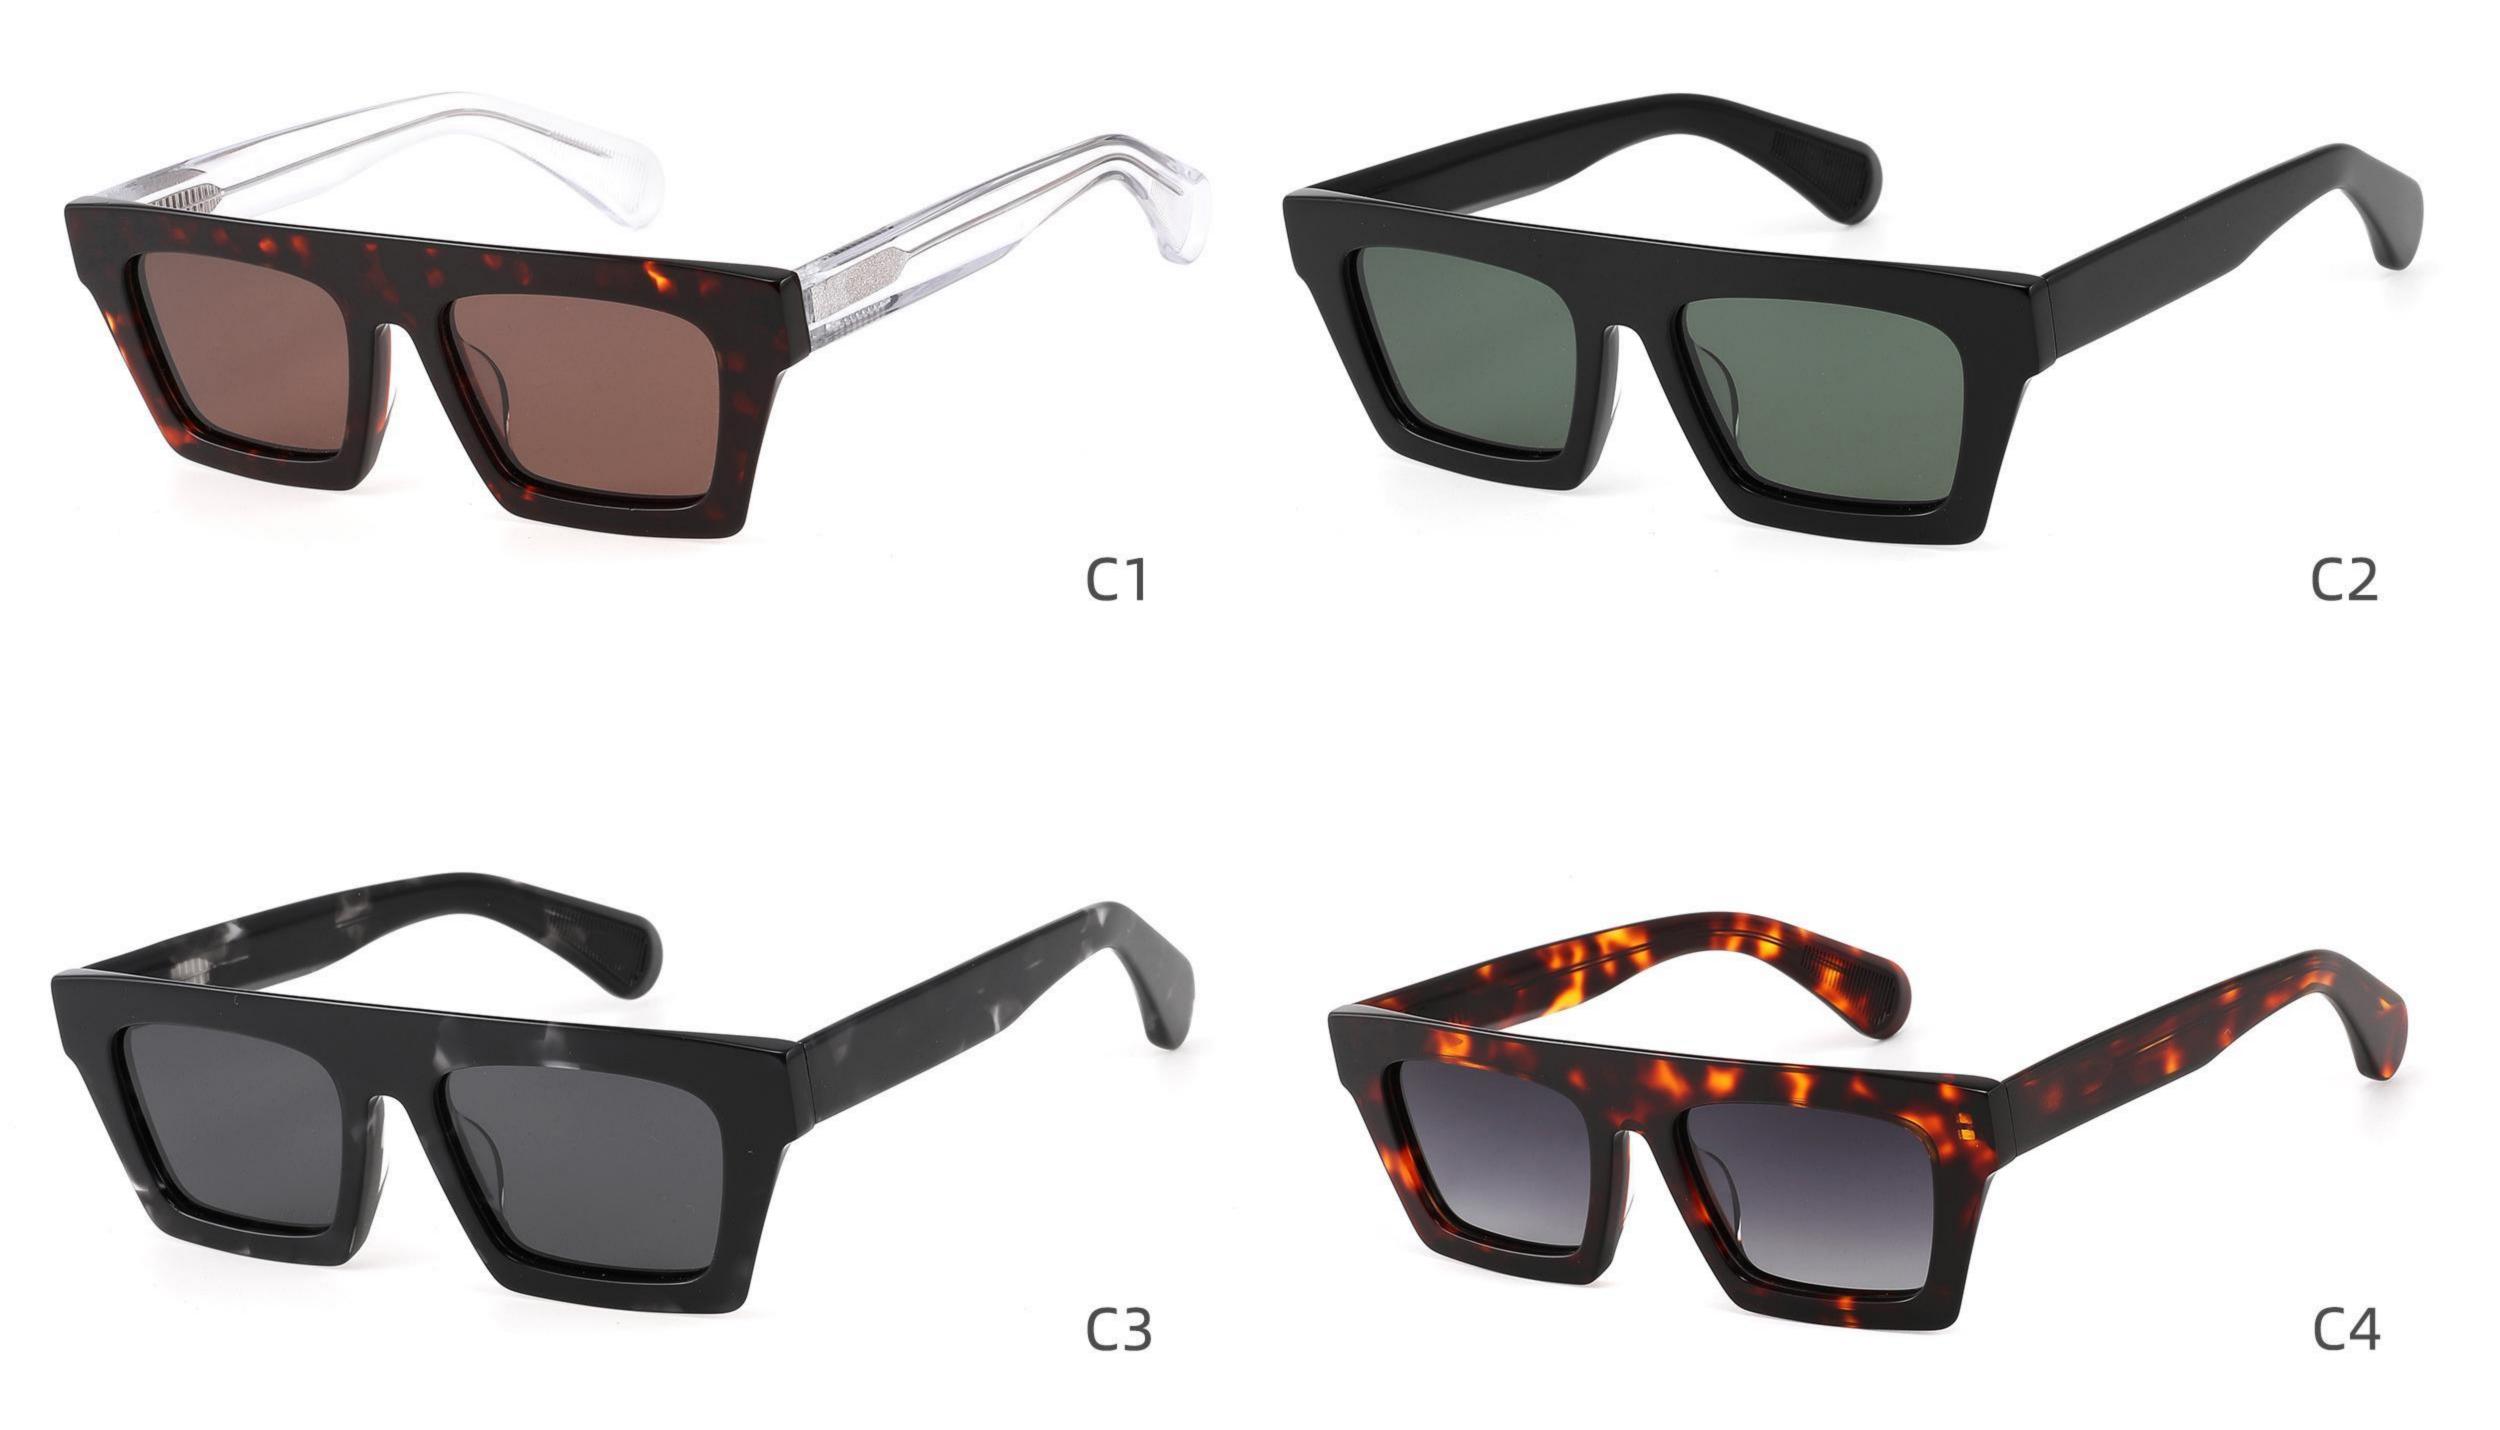

## Size: 55 🗆 18-145

\_\_\_\_\_



DETAIL DISPLAY







## Model: GLT95232 Size: 48 21-145

\_\_\_\_\_



DETAIL DISPLAY













-----

## Model:GLT6612

#### Size:52-20-145









-----

## Model:GLT6613

#### Size:50-24-145













\_\_\_\_\_

## Model:GLT6610

#### Size:52-21-145













\_\_\_\_\_

## Model:GLT6611

#### Size:47-23-142









#### COLOR DISPLAY

\_\_\_\_\_











-----











-----

#### COLOR DISPLAY











### COLOR DISPLAY





\_\_\_\_\_



### C3

# Size: 58 🗆 15-145







### COLOR DISPLAY







**C3** 

# Size: 55 🗆 18-145













## Size: 52 🗆 23-145



DETAIL DISPLAY



### COLOR DISPLAY





### **C**3

# Size: 48 🗆 26-145

\_\_\_\_\_



DETAIL DISPLAY







## Model:GLT6624 Size:43-28-145





\_\_\_\_\_

















\_\_\_\_\_

## Model:GLT6626

### Size:51-23-145









## Model:GLT6618

## Size:52-19-145









## Model:GLT96151S

## Size:48-21-145









## Model:GLT96153S

## Size:47-26-145

C3

#### COLOR DISPLAY





\_\_\_\_\_















\_\_\_\_\_









## Model:GLT96158S

## Size:48-22-145