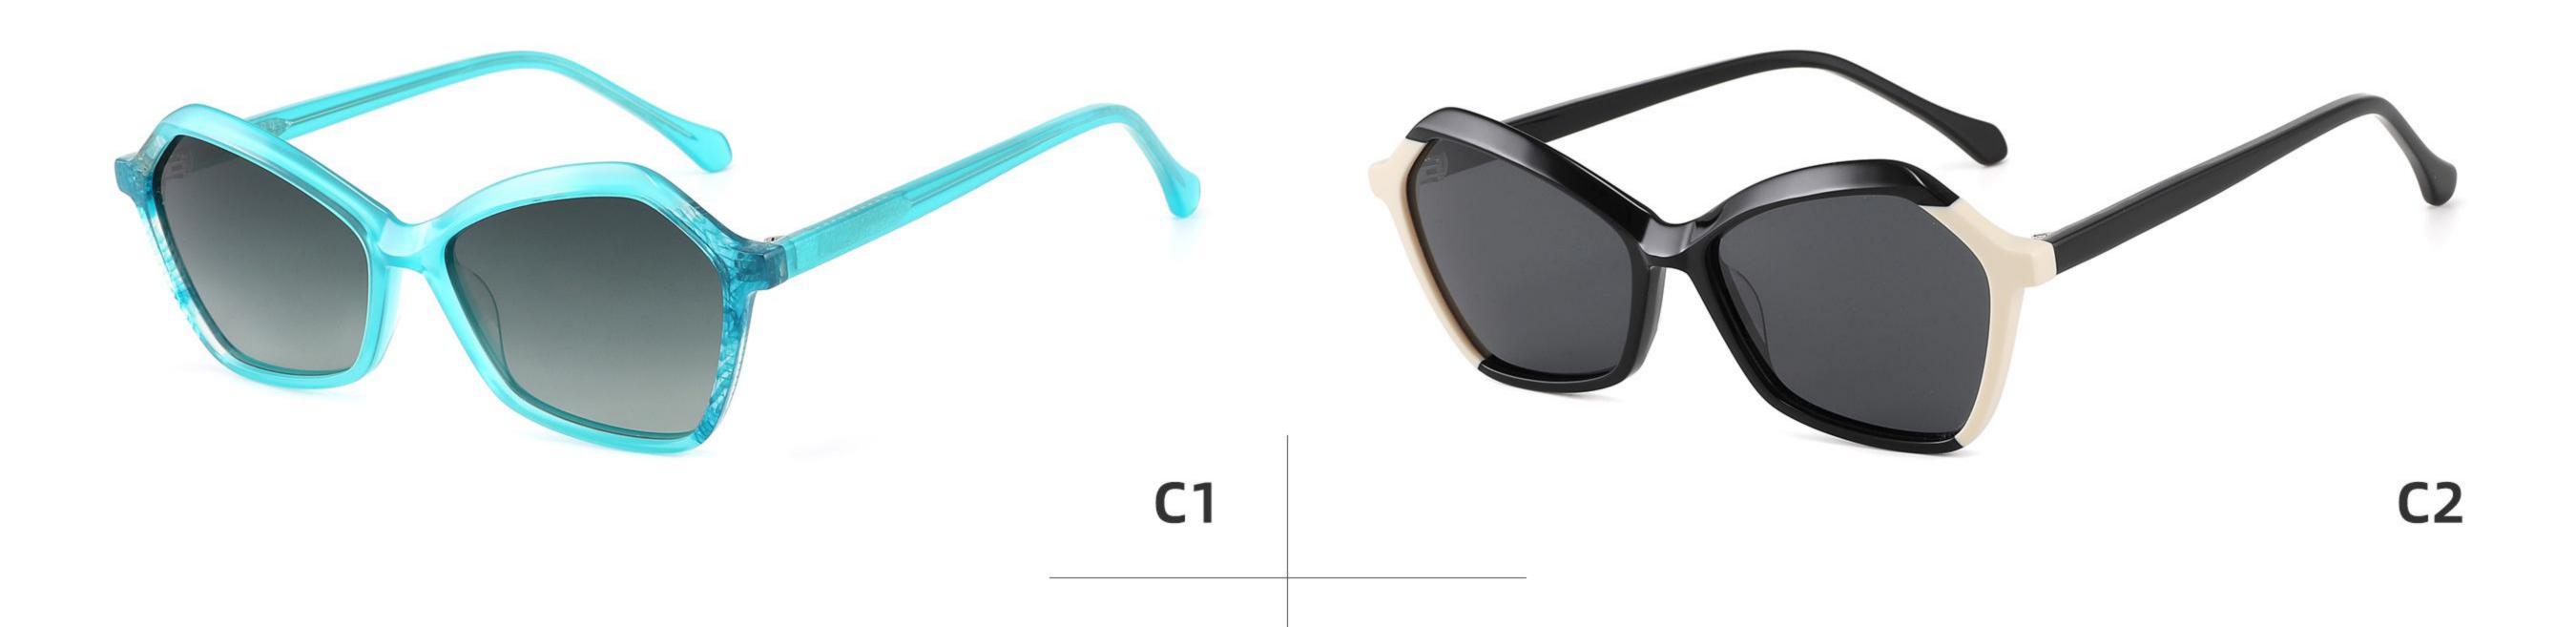

Adults Sunglasses \_ Acetate #GLT series \_ 1.1mm Polarized Lens **Sunglasses Manufacturer in China** www.HEAPPY.com







\_\_\_\_\_

#### Model:GLT6646

Size:48-20-145









\_\_\_\_\_



## Size: 51 🗆 22-145

\_\_\_\_\_







#### COLOR DISPLAY













......





#### COLOR DISPLAY

------











-----



#### Model:GLT6609

#### Size:53-18-145









# Size: 53 🗆 18-145







#### COLOR DISPLAY



## Size: 51 🗆 23-145

\_\_\_\_\_



#### DETAIL DISPLAY



#### COLOR DISPLAY







## Size: 54 🗆 15-145

\_\_\_\_\_







#### COLOR DISPLAY





# Size: 49 21-145









## Size: 47 🗆 18-145



DETAIL DISPLAY



COLOR DISPLAY





## Size: 52 20-145







#### COLOR DISPLAY





# Size: 51 🗆 19-145

\_\_\_\_\_



DETAIL DISPLAY







## Size: 54 🗆 19-140













## Size: 53 🗆 17-145

\_\_\_\_



DETAIL DISPLAY







# Size: 51 21-145





#### **COLOR DISPLAY**







## Size: 55 🗆 19-140



DETAIL DISPLAY









## Size: 50 🗆 19-145



#### DETAIL DISPLAY







## Size: 52 🗆 24-145













## Size: 50 🗆 22-145

\_\_\_\_







#### COLOR DISPLAY







## Size: 52 🗆 19-145



DETAIL DISPLAY









# Size: 54 🗆 19-145



DETAIL DISPLAY



#### COLOR DISPLAY





## Size: 52 🗆 19-145











## Size: 54 🗆 18-145

\_\_\_\_\_















\_\_\_\_\_

## Model:GLT6649

#### Size:54-20-148









-----