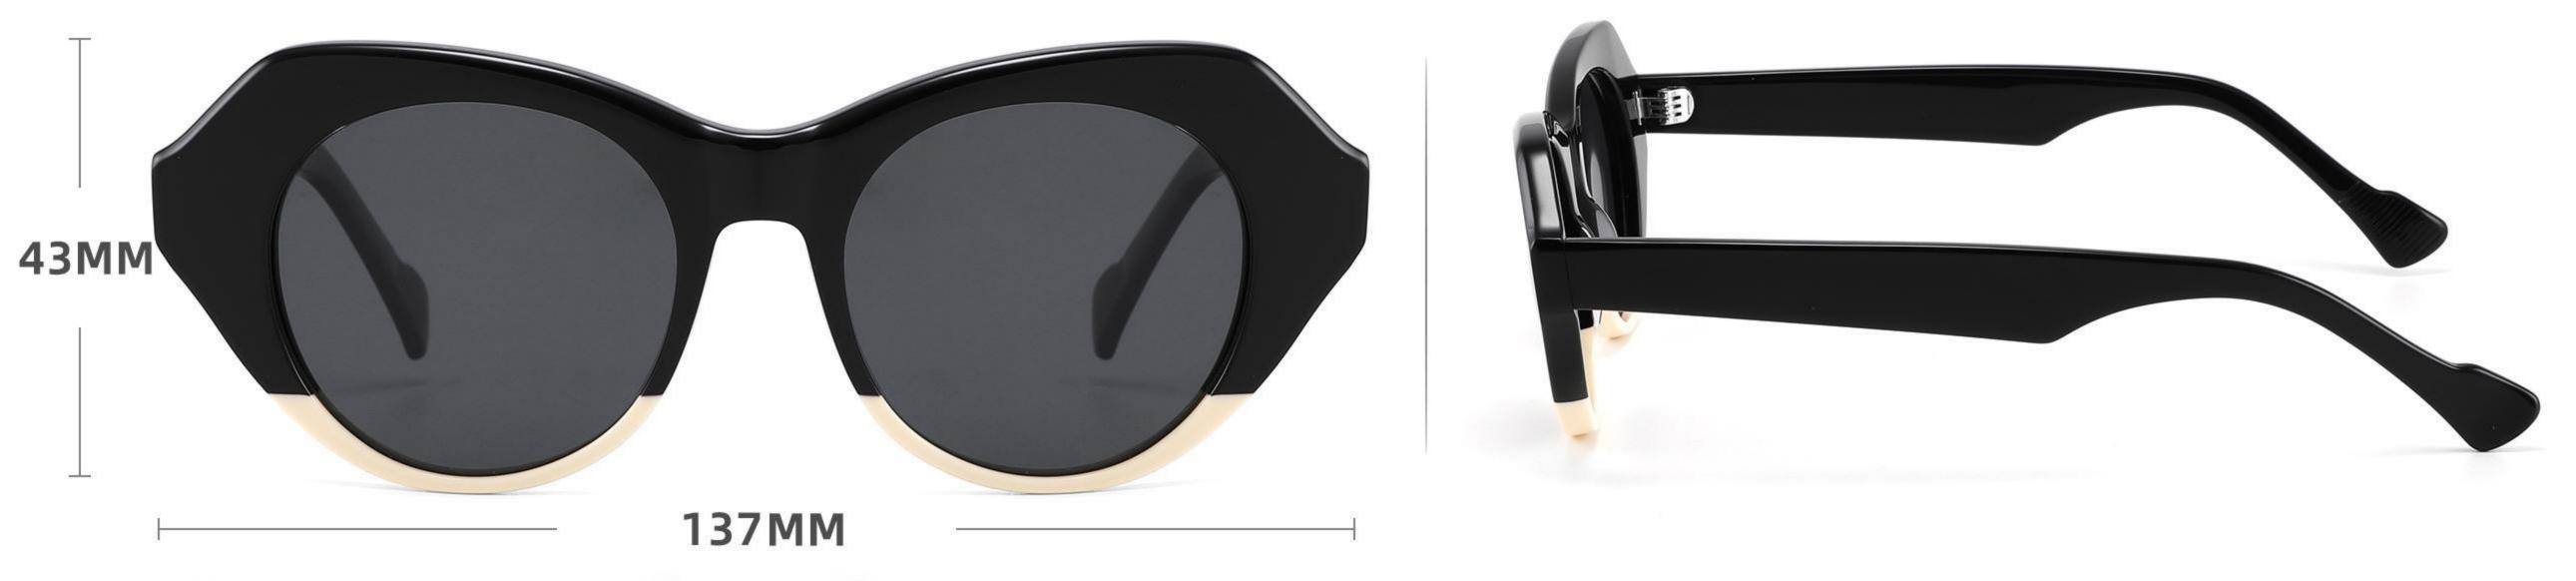

Adults Sunglasses \_ Acetate #GLT series \_ 1.1mm Polarized Lens **Sunglasses Manufacturer in China** www.HEAPPY.com







\_\_\_\_\_

#### Model:GLT6646

Size:48-20-145









\_\_\_\_\_



## Size: 51 🗆 22-145

\_\_\_\_\_







#### COLOR DISPLAY













......





#### COLOR DISPLAY

------











-----



#### Model:GLT6609

#### Size:53-18-145









# Size: 53 🗆 18-145







#### COLOR DISPLAY



## Size: 51 🗆 23-145

\_\_\_\_\_



#### DETAIL DISPLAY



#### COLOR DISPLAY







## Size: 54 🗆 15-145

\_\_\_\_\_







#### COLOR DISPLAY





# Size: 49 21-145









## Size: 47 🗆 18-145



DETAIL DISPLAY



COLOR DISPLAY





## Size: 52 20-145







#### COLOR DISPLAY





# Size: 51 🗆 19-145

\_\_\_\_\_



DETAIL DISPLAY







## Size: 54 🗆 19-140













## Size: 53 🗆 17-145

\_\_\_\_



DETAIL DISPLAY







# Size: 51 21-145





#### **COLOR DISPLAY**







## Size: 55 🗆 19-140



DETAIL DISPLAY









## Size: 50 🗆 19-145



#### DETAIL DISPLAY







## Size: 52 🗆 24-145













## Size: 50 🗆 22-145

\_\_\_\_







#### COLOR DISPLAY







## Size: 52 🗆 19-145



DETAIL DISPLAY









# Size: 54 🗆 19-145



DETAIL DISPLAY



#### COLOR DISPLAY





## Size: 52 🗆 19-145











## Size: 54 🗆 18-145

\_\_\_\_\_















\_\_\_\_\_

## Model:GLT6649

#### Size:54-20-148









-----



## Size: 53 🗆 18-145







#### COLOR DISPLAY