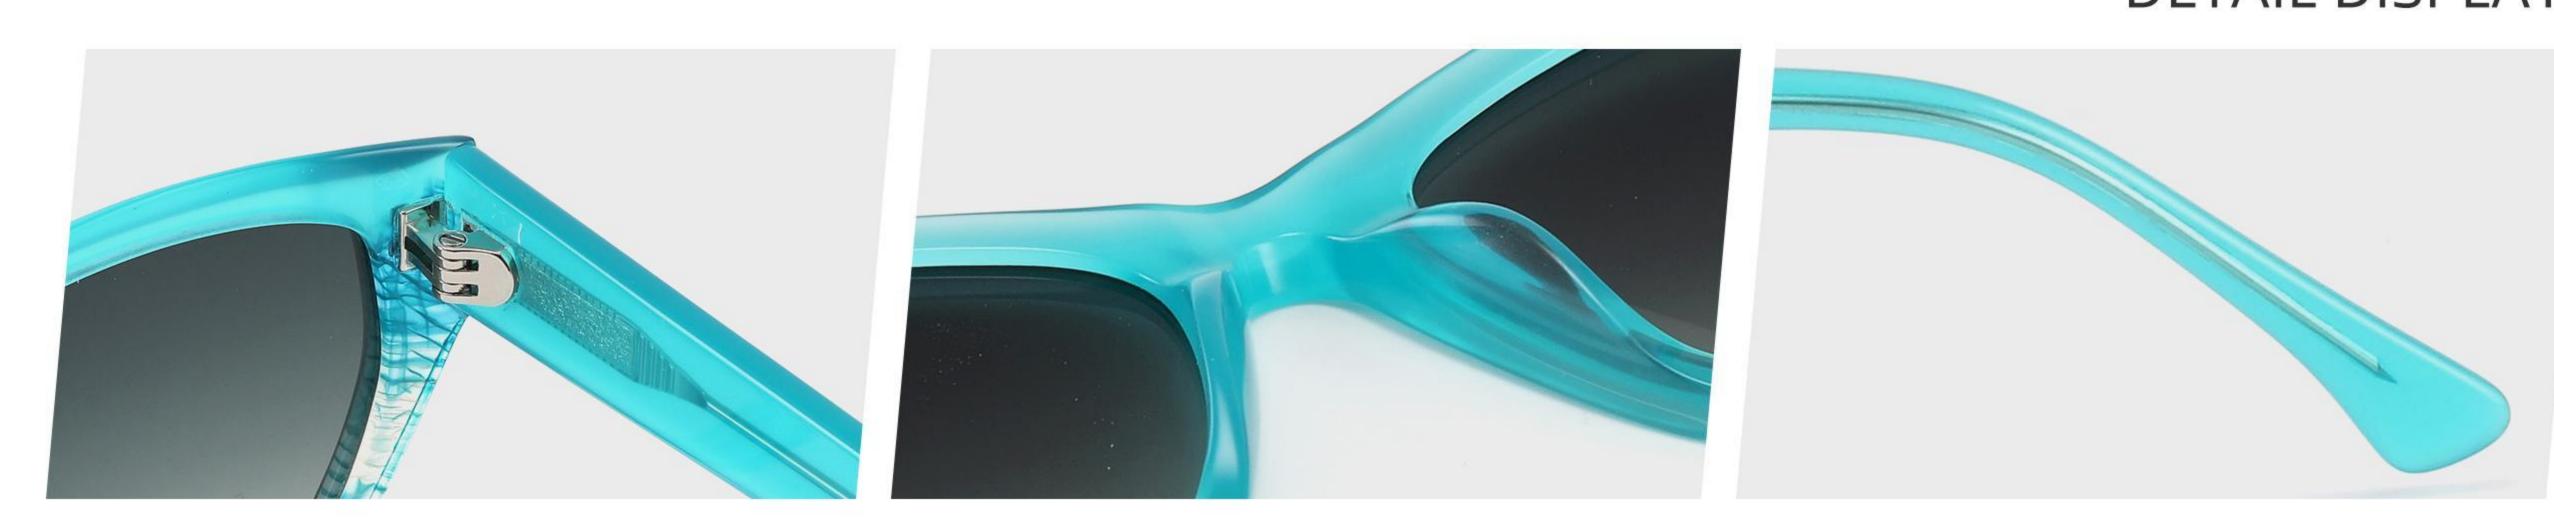

Adults Sunglasses \_ Acetate #GLT series \_ 1.1mm Polarized Lens **Sunglasses Manufacturer in China** www.HEAPPY.com







\_\_\_\_\_

#### Model:GLT6646

Size:48-20-145









\_\_\_\_\_



## Size: 51 🗆 22-145

\_\_\_\_\_







#### COLOR DISPLAY













......





#### COLOR DISPLAY

------











-----



#### Model:GLT6609

#### Size:53-18-145









# Size: 53 🗆 18-145







#### COLOR DISPLAY



## Size: 51 🗆 23-145

\_\_\_\_\_



#### DETAIL DISPLAY



#### COLOR DISPLAY







## Size: 54 🗆 15-145

\_\_\_\_\_







#### COLOR DISPLAY





# Size: 49 21-145









## Size: 47 🗆 18-145



DETAIL DISPLAY



COLOR DISPLAY





## Size: 52 20-145







#### COLOR DISPLAY





# Size: 51 🗆 19-145

\_\_\_\_\_



DETAIL DISPLAY







## Size: 54 🗆 19-140













## Size: 53 🗆 17-145

\_\_\_\_



DETAIL DISPLAY







# Size: 51 21-145





#### **COLOR DISPLAY**







## Size: 55 🗆 19-140



DETAIL DISPLAY









## Size: 50 🗆 19-145



#### DETAIL DISPLAY







## Size: 52 🗆 24-145













## Size: 50 🗆 22-145

\_\_\_\_







#### COLOR DISPLAY







## Size: 52 🗆 19-145



DETAIL DISPLAY









# Size: 54 🗆 19-145



DETAIL DISPLAY



#### COLOR DISPLAY





## Size: 52 🗆 19-145











## Size: 54 🗆 18-145

\_\_\_\_\_















\_\_\_\_\_

## Model:GLT6649

#### Size:54-20-148









-----



## Size: 53 🗆 18-145







#### COLOR DISPLAY







## Size: 55 🗆 18-145

\_\_\_\_\_



DETAIL DISPLAY







## Model: GLT95232 Size: 48 21-145

\_\_\_\_\_



DETAIL DISPLAY













-----

## Model:GLT6612

#### Siz