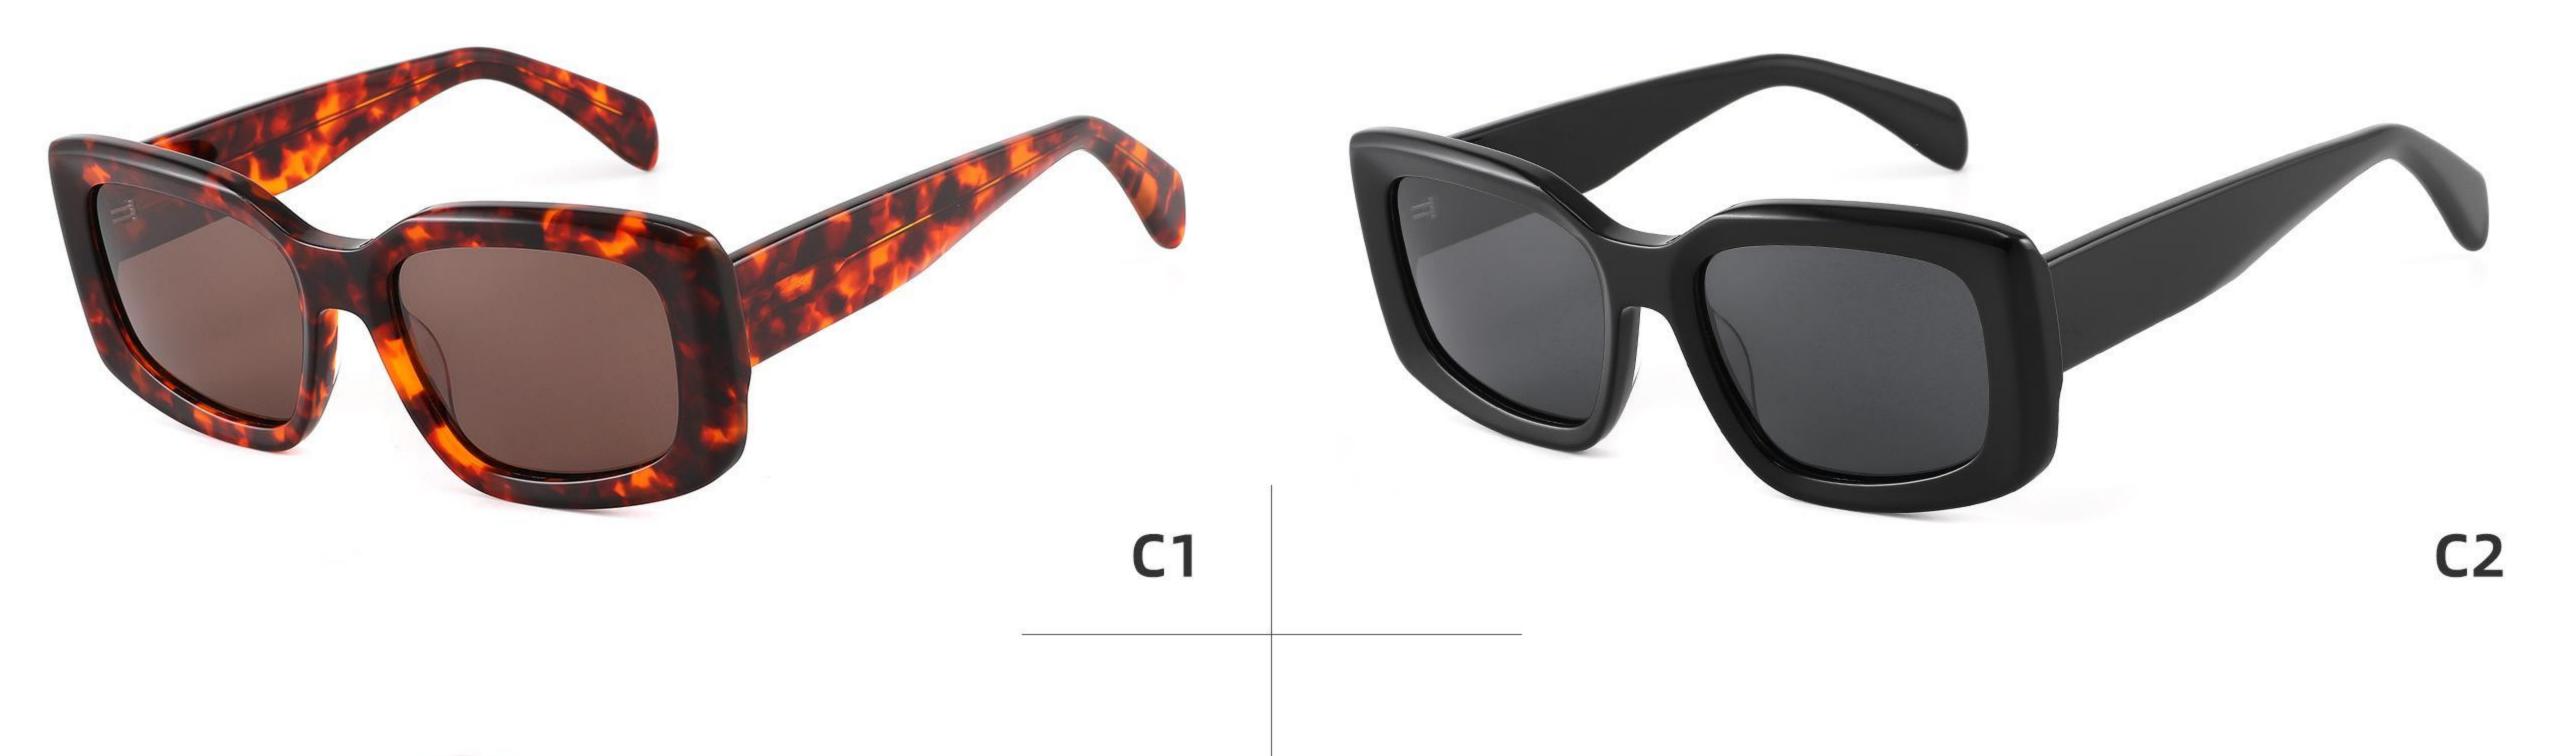

LAY



## Size: 51 🗆 23-145

\_\_\_\_\_



#### DETAIL DISPLAY



#### COLOR DISPLAY







## Size: 54 🗆 15-145

\_\_\_\_\_







#### COLOR DISPLAY





# Size: 49 21-145









## Size: 47 🗆 18-145



DETAIL DISPLAY



COLOR DISPLAY





## Size: 52 20-145







#### COLOR DISPLAY





# Size: 51 🗆 19-145

\_\_\_\_\_



DETAIL DISPLAY







## Size: 54 🗆 19-140













## Size: 53 🗆 17-145

\_\_\_\_



DETAIL DISPLAY







# Size: 51 21-145





#### **COLOR DISPLAY**







## Size: 55 🗆 19-140



DETAIL DISPLAY









## Size: 50 🗆 19-145



#### DETAIL DISPLAY







## Size: 52 🗆 24-145













## Size: 50 🗆 22-145

\_\_\_\_







#### COLOR DISPLAY







## Size: 52 🗆 19-145



DETAIL DISPLAY









# Size: 54 🗆 19-145



DETAIL DISPLAY



#### COLOR DISPLAY





## Size: 52 🗆 19-145











## Size: 54 🗆 18-145

\_\_\_\_\_















\_\_\_\_\_

## Model:GLT6649

#### Size:54-20-148









-----



## Size: 53 🗆 18-145







#### COLOR DISPLAY







## Size: 55 🗆 18-145

\_\_\_\_\_



DETAIL DISPLAY







## Model: GLT95232 Size: 48 21-145

\_\_\_\_\_



DETAIL DISPLAY













-----

## Model:GLT6612

#### Size:52-20-145









-----

## Model:GLT6613

#### Size:50-24-145













\_\_\_\_\_

## Model:GLT6610

#### Size:52-21-145













\_\_\_\_\_

## Model:GLT6611

#### Size:47-23-142









#### COLOR DISPLAY

\_\_\_\_\_











-----











-----

#### COLOR DISPLAY











### COLOR DISPLAY





\_\_\_\_\_



### C3

# Size: 58 🗆 15-145







### COLOR DISPLAY







**C3** 

# Size: 55 🗆 18-145