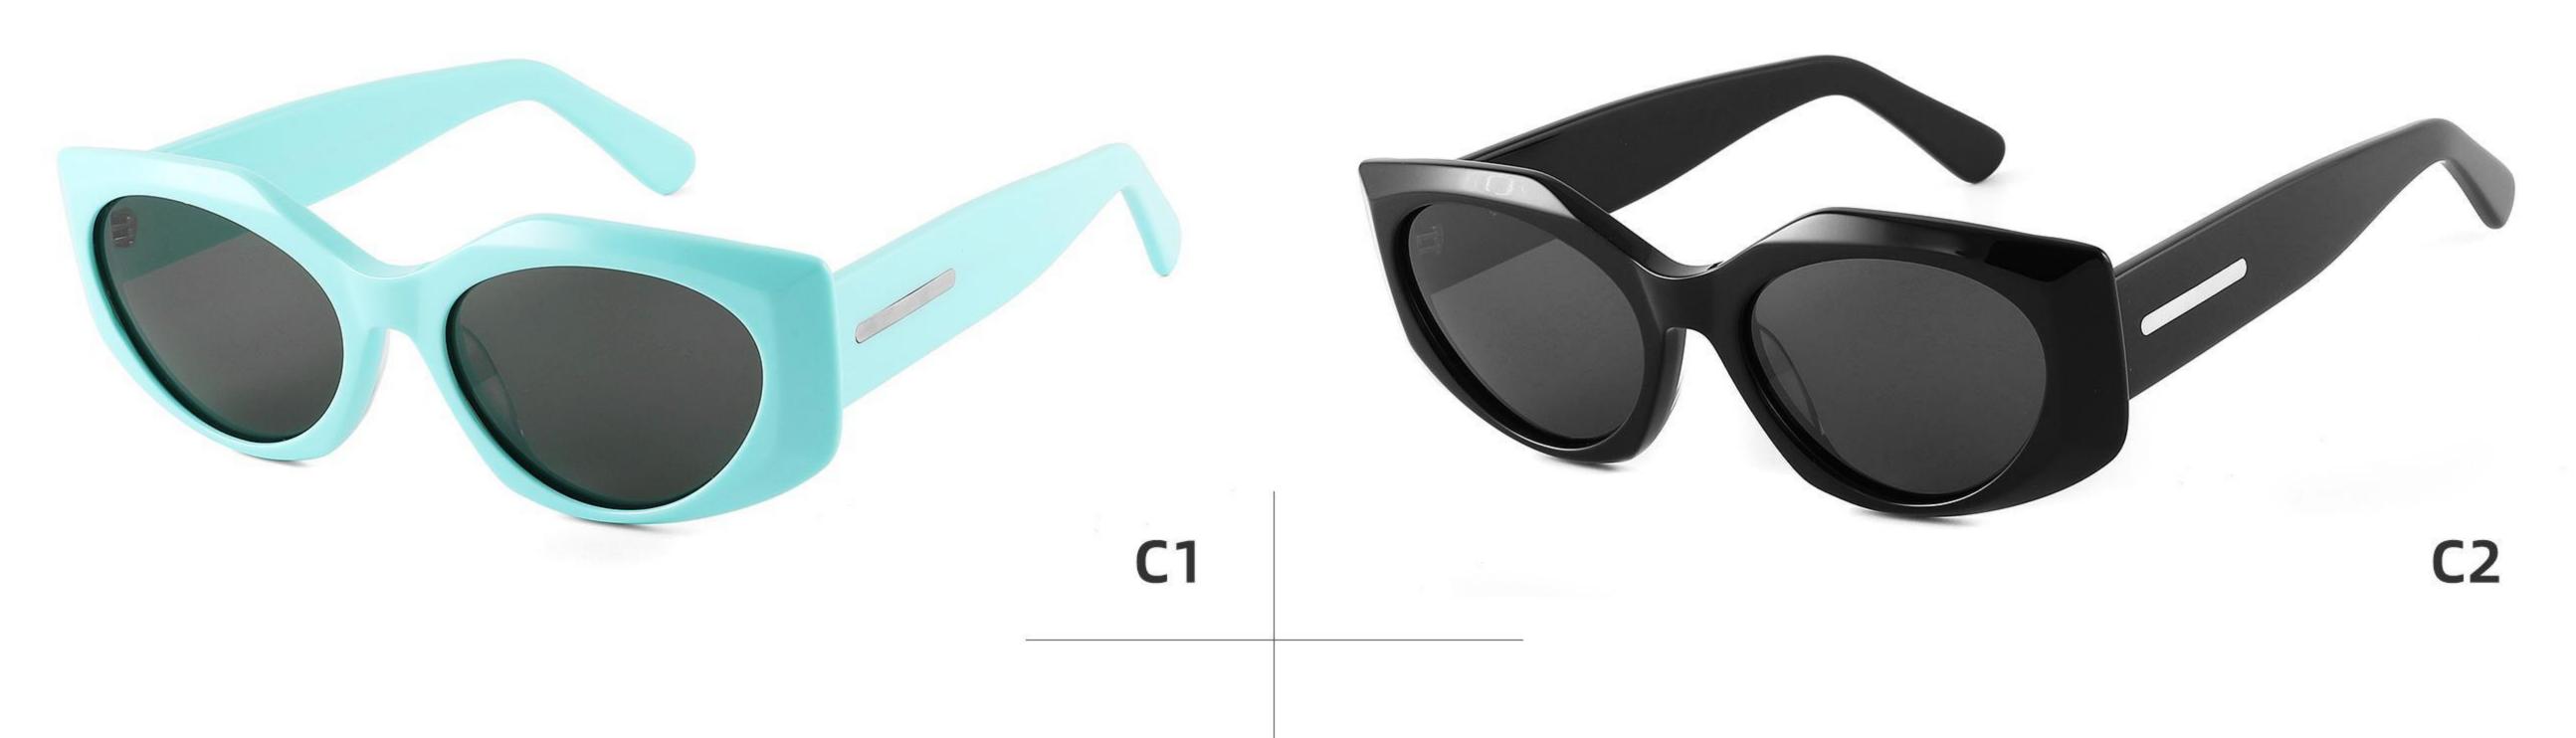

# Size: 52 🗆 19-145











## Size: 54 🗆 18-145

\_\_\_\_\_















\_\_\_\_\_

## Model:GLT6649

#### Size:54-20-148









-----



## Size: 53 🗆 18-145







#### COLOR DISPLAY







## Size: 55 🗆 18-145

\_\_\_\_\_



DETAIL DISPLAY







## Model: GLT95232 Size: 48 21-145

\_\_\_\_\_



DETAIL DISPLAY













-----

## Model:GLT6612

#### Size:52-20-145









-----

## Model:GLT6613

#### Size:50-24-145













\_\_\_\_\_

## Model:GLT6610

#### Size:52-21-145













\_\_\_\_\_

## Model:GLT6611

#### Size:47-23-142









#### COLOR DISPLAY

\_\_\_\_\_











-----











-----

#### COLOR DISPLAY











### COLOR DISPLAY





\_\_\_\_\_



### C3

# Size: 58 🗆 15-145







### COLOR DISPLAY







**C3** 

# Size: 55 🗆 18-145













## Size: 52 🗆 23-145



DETAIL DISPLAY



### COLOR DISPLAY





### **C**3

# Size: 48 🗆 26-145

\_\_\_\_\_



DETAIL DISPLAY







## Model:GLT6624 Size:43-28-145





\_\_\_\_\_

















\_\_\_\_\_

## Model:GLT6626

### Size:51-23-145









## Model:GLT6618

## Size:52-19-145









## Model:GLT96151S

## Size:48-21-145









## Model:GLT96153S

## Size:47-26-145

C3

#### COLOR DISPLAY





\_\_\_\_\_















\_\_\_\_\_









## Model:GLT96158S

## Size:48-22-145