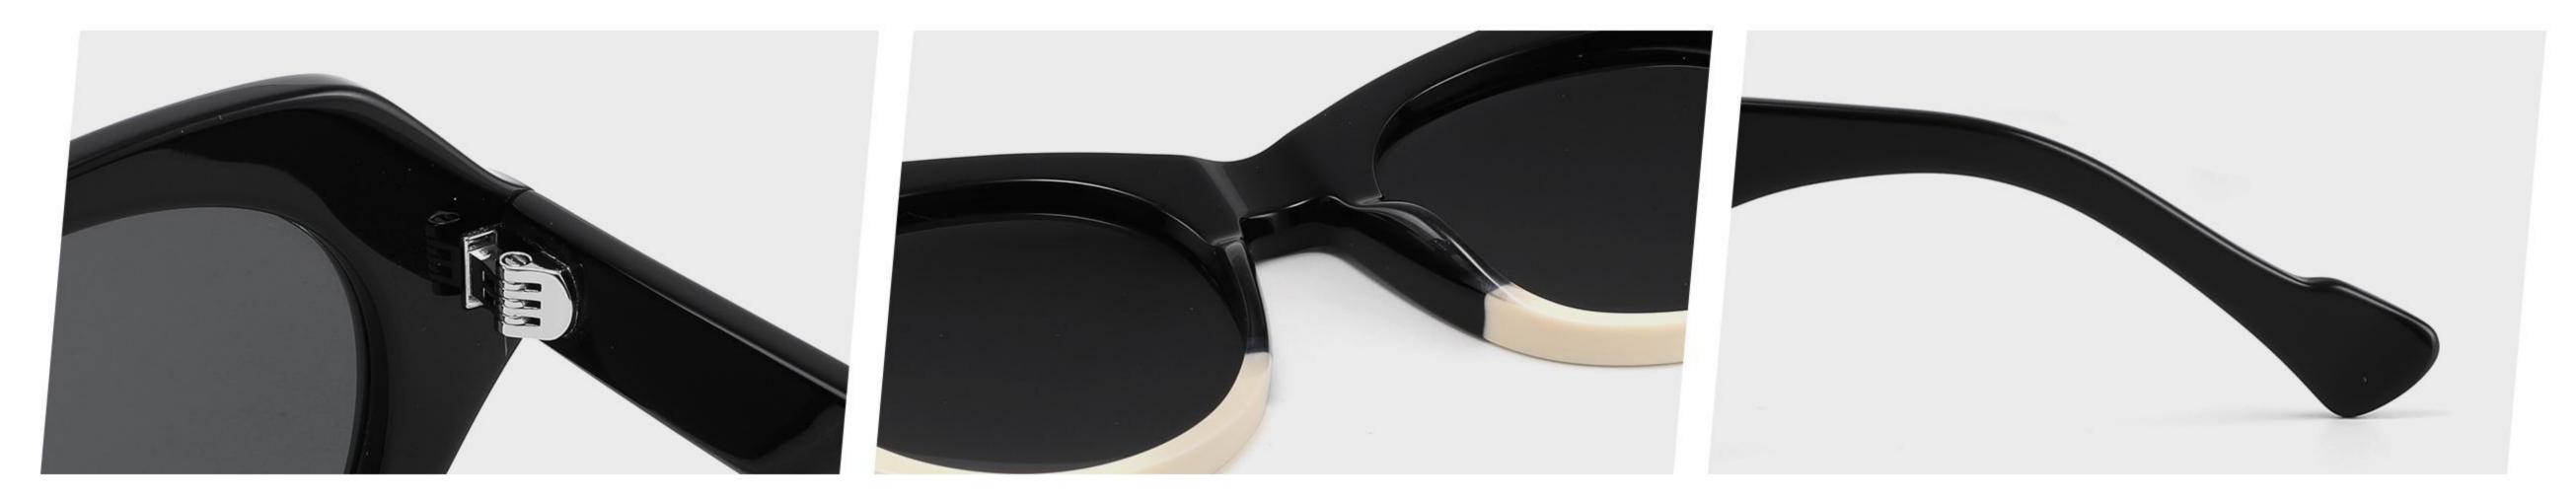

Adults Sunglasses \_ Acetate #GLT series \_ 1.1mm Polarized Lens **Sunglasses Manufacturer in China** www.HEAPPY.com







\_\_\_\_\_

#### Model:GLT6646

Size:48-20-145









\_\_\_\_\_



## Size: 51 🗆 22-145

\_\_\_\_\_







#### COLOR DISPLAY













......





#### COLOR DISPLAY

------











-----



#### Model:GLT6609

#### Size:53-18-145









# Size: 53 🗆 18-145







#### COLOR DISPLAY



## Size: 51 🗆 23-145

\_\_\_\_\_



#### DETAIL DISPLAY



#### COLOR DISPLAY







## Size: 54 🗆 15-145

\_\_\_\_\_







#### COLOR DISPLAY





# Size: 49 21-145









## Size: 47 🗆 18-145



DETAIL DISPLAY



COLOR DISPLAY





## Size: 52 20-145







#### COLOR DISPLAY





# Size: 51 🗆 19-145

\_\_\_\_\_



DETAIL DISPLAY







## Size: 54 🗆 19-140













## Size: 53 🗆 17-145

\_\_\_\_



DETAIL DISPLAY







# Size: 51 21-145





#### **COLOR DISPLAY**







## Size: 55 🗆 19-140



DETAIL DISPLAY









## Size: 50 🗆 19-145



#### DETAIL DISPLAY







## Size: 52 🗆 24-145













## Size: 50 🗆 22-145

\_\_\_\_







#### COLOR DISPLAY







## Size: 52 🗆 19-145



DETAIL DISPLAY









# Size: 54 🗆 19-145



DETAIL DISPLAY



#### COLOR DISPLAY





## Size: 52 🗆 19-145











## Size: 54 🗆 18-145

\_\_\_\_\_















\_\_\_\_\_

## Model:GLT6649

#### Size:54-20-148









-----



## Size: 53 🗆 18-145







#### COLOR DISPLAY







## Size: 55 🗆 18-