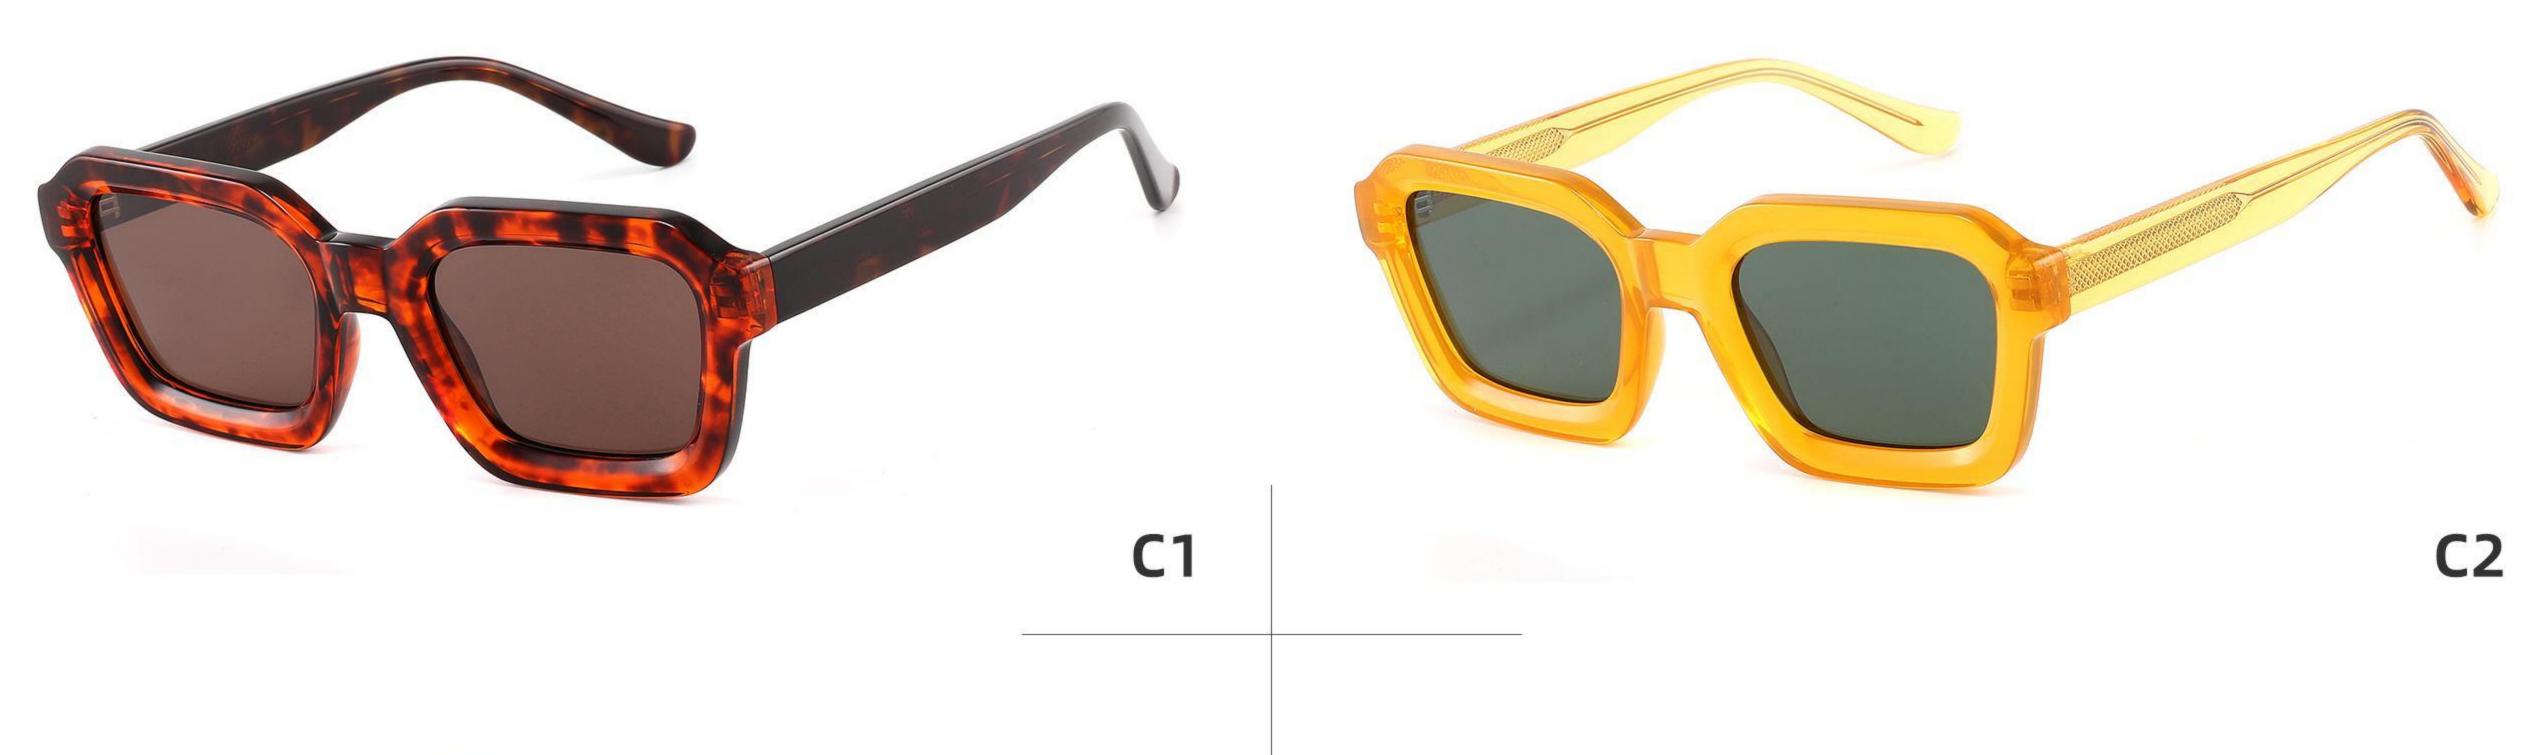

Adults Sunglasses \_ Acetate #GLT series \_ 1.1mm Polarized Lens **Sunglasses Manufacturer in China** www.HEAPPY.com







\_\_\_\_\_

#### Model:GLT6646

Size:48-20-145









\_\_\_\_\_



## Size: 51 🗆 22-145

\_\_\_\_\_







#### COLOR DISPLAY













......





#### COLOR DISPLAY

------











-----



#### Model:GLT6609

#### Size:53-18-145









# Size: 53 🗆 18-145







#### COLOR DISPLAY



## Size: 51 🗆 23-145

\_\_\_\_\_



#### DETAIL DISPLAY



#### COLOR DISPLAY







## Size: 54 🗆 15-145

\_\_\_\_\_







#### COLOR DISPLAY





# Size: 49 21-145









## Size: 47 🗆 18-145



DETAIL DISPLAY



COLOR DISPLAY





## Size: 52 20-145







#### COLOR DISPLAY





# Size: 51 🗆 19-145

\_\_\_\_\_



DETAIL DISPLAY







## Size: 54 🗆 19-140













## Size: 53 🗆 17-145

\_\_\_\_



DETAIL DISPLAY







# Size: 51 21-145





#### **COLOR DISPLAY**







## Size: 55 🗆 19-140



DETAIL DISPLAY









## Size: 50 🗆 19-145



#### DETAIL DISPLAY







## Size: 52 🗆 24-145













## Size: 50