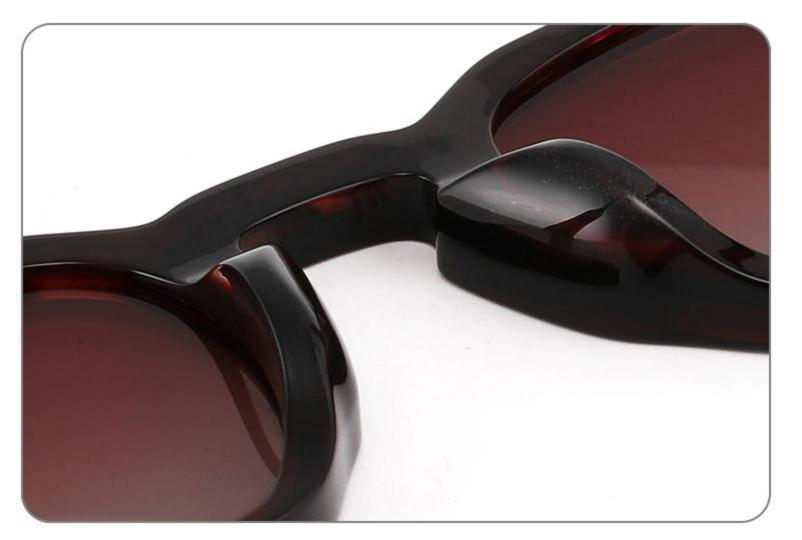

GLT6612

#### Size:52-20-145









-----

## Model:GLT6613

#### Size:50-24-145













\_\_\_\_\_

## Model:GLT6610

#### Size:52-21-145













\_\_\_\_\_

## Model:GLT6611

#### Size:47-23-142









#### COLOR DISPLAY

\_\_\_\_\_











-----











-----

#### COLOR DISPLAY











### COLOR DISPLAY





\_\_\_\_\_



### C3

# Size: 58 🗆 15-145







### COLOR DISPLAY







**C3** 

# Size: 55 🗆 18-145













## Size: 52 🗆 23-145



DETAIL DISPLAY



### COLOR DISPLAY





### **C**3

# Size: 48 🗆 26-145

\_\_\_\_\_



DETAIL DISPLAY







## Model:GLT6624 Size:43-28-145





\_\_\_\_\_

















\_\_\_\_\_

## Model:GLT6626

### Size:51-23-145









## Model:GLT6618

## Size:52-19-145









## Model:GLT96151S

## Size:48-21-145









## Model:GLT96153S

## Size:47-26-145

C3

#### COLOR DISPLAY





\_\_\_\_\_















\_\_\_\_\_









## Model:GLT96158S

## Size:48-22-145