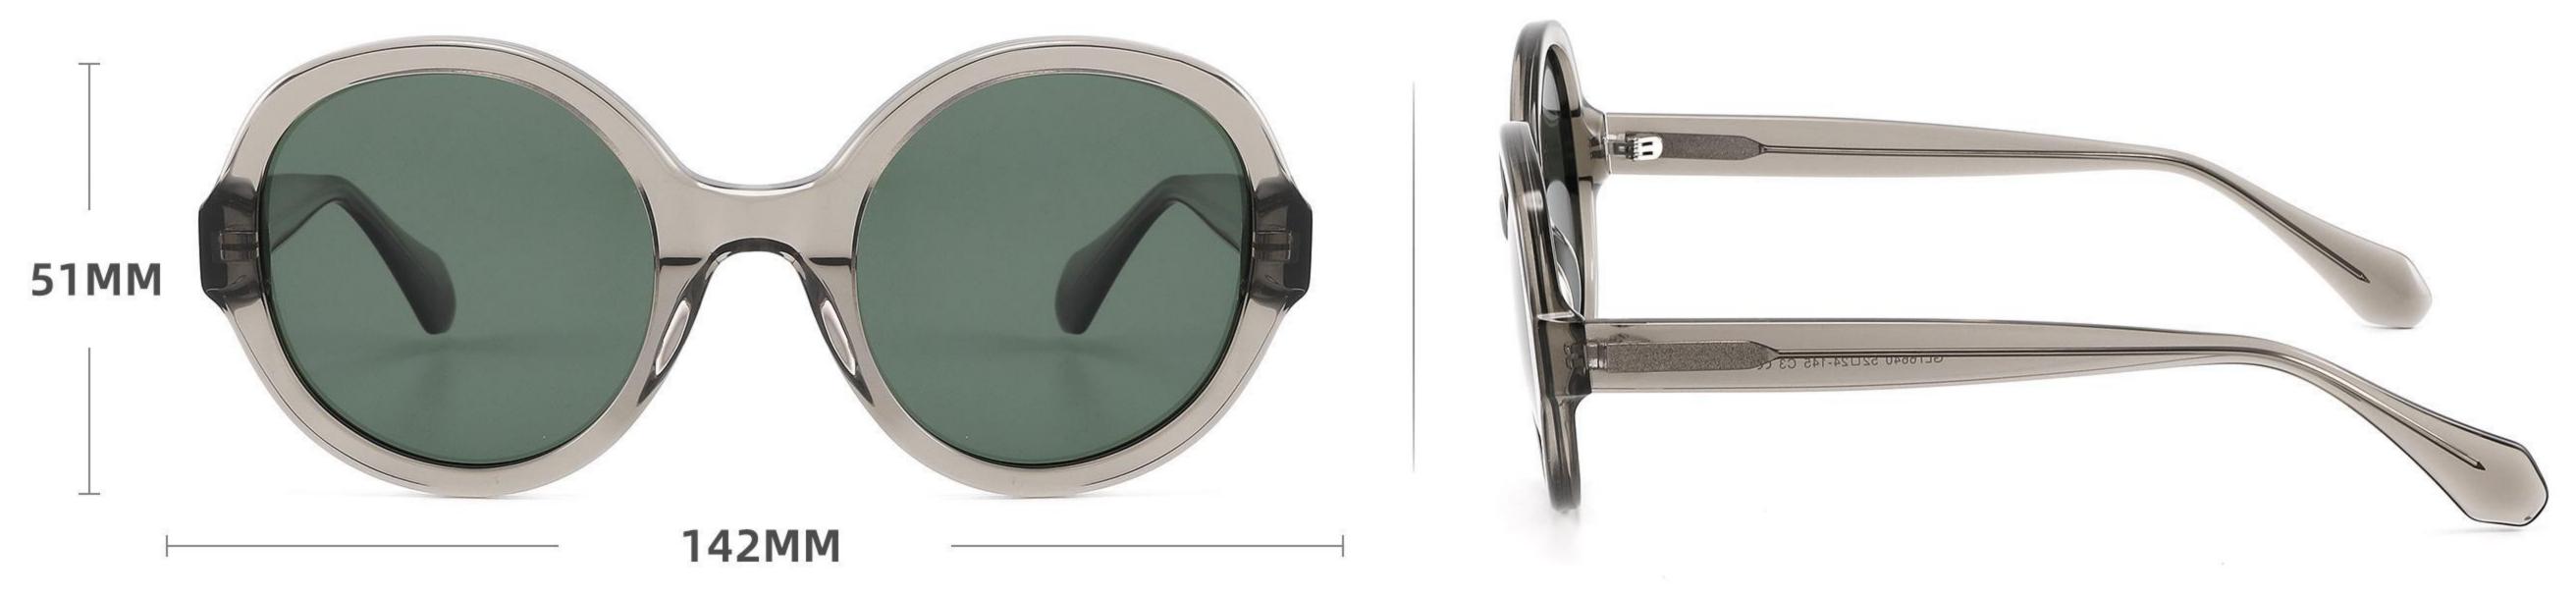

#### COLOR DISPLAY













......





#### COLOR DISPLAY

------











-----



#### Model:GLT6609

#### Size:53-18-145









# Size: 53 🗆 18-145







#### COLOR DISPLAY



## Size: 51 🗆 23-145

\_\_\_\_\_



#### DETAIL DISPLAY



#### COLOR DISPLAY







## Size: 54 🗆 15-145

\_\_\_\_\_







#### COLOR DISPLAY





# Size: 49 21-145









## Size: 47 🗆 18-145



DETAIL DISPLAY



COLOR DISPLAY





## Size: 52 20-145







#### COLOR DISPLAY





# Size: 51 🗆 19-145

\_\_\_\_\_



DETAIL DISPLAY







## Size: 54 🗆 19-140













## Size: 53 🗆 17-145

\_\_\_\_



DETAIL DISPLAY







# Size: 51 21-145





#### **COLOR DISPLAY**







## Size: 55 🗆 19-140



DETAIL DISPLAY









## Size: 50 🗆 19-145



#### DETAIL DISPLAY







## Size: 52 🗆 24-145













## Size: 50 🗆 22-145

\_\_\_\_







#### COLOR DISPLAY







## Size: 52 🗆 19-145



DETAIL DISPLAY









# Size: 54 🗆 19-145



DETAIL DISPLAY



#### COLOR DISPLAY





## Size: 52 🗆 19-145











## Size: 54 🗆 18-145

\_\_\_\_\_















\_\_\_\_\_

## Model:GLT6649

#### Size:54-20-148









-----



## Size: 53 🗆 18-145







#### COLOR DISPLAY







## Size: 55 🗆 18-145

\_\_\_\_\_



DETAIL DISPLAY







## Model: GLT95232 Size: 48 21-145

\_\_\_\_\_



DETAIL DISPLAY













-----

## Model:GLT6612

#### Size:52-20-145









-----

## Model:GLT6613

#### Size:50-24-145













\_\_\_\_\_

## Model:GLT6610

#### Size:52-21-145













\_\_\_\_\_

## Model:GLT6611

#### Size:47-23-142









#### COLOR DISPLAY

\_\_\_\_\_