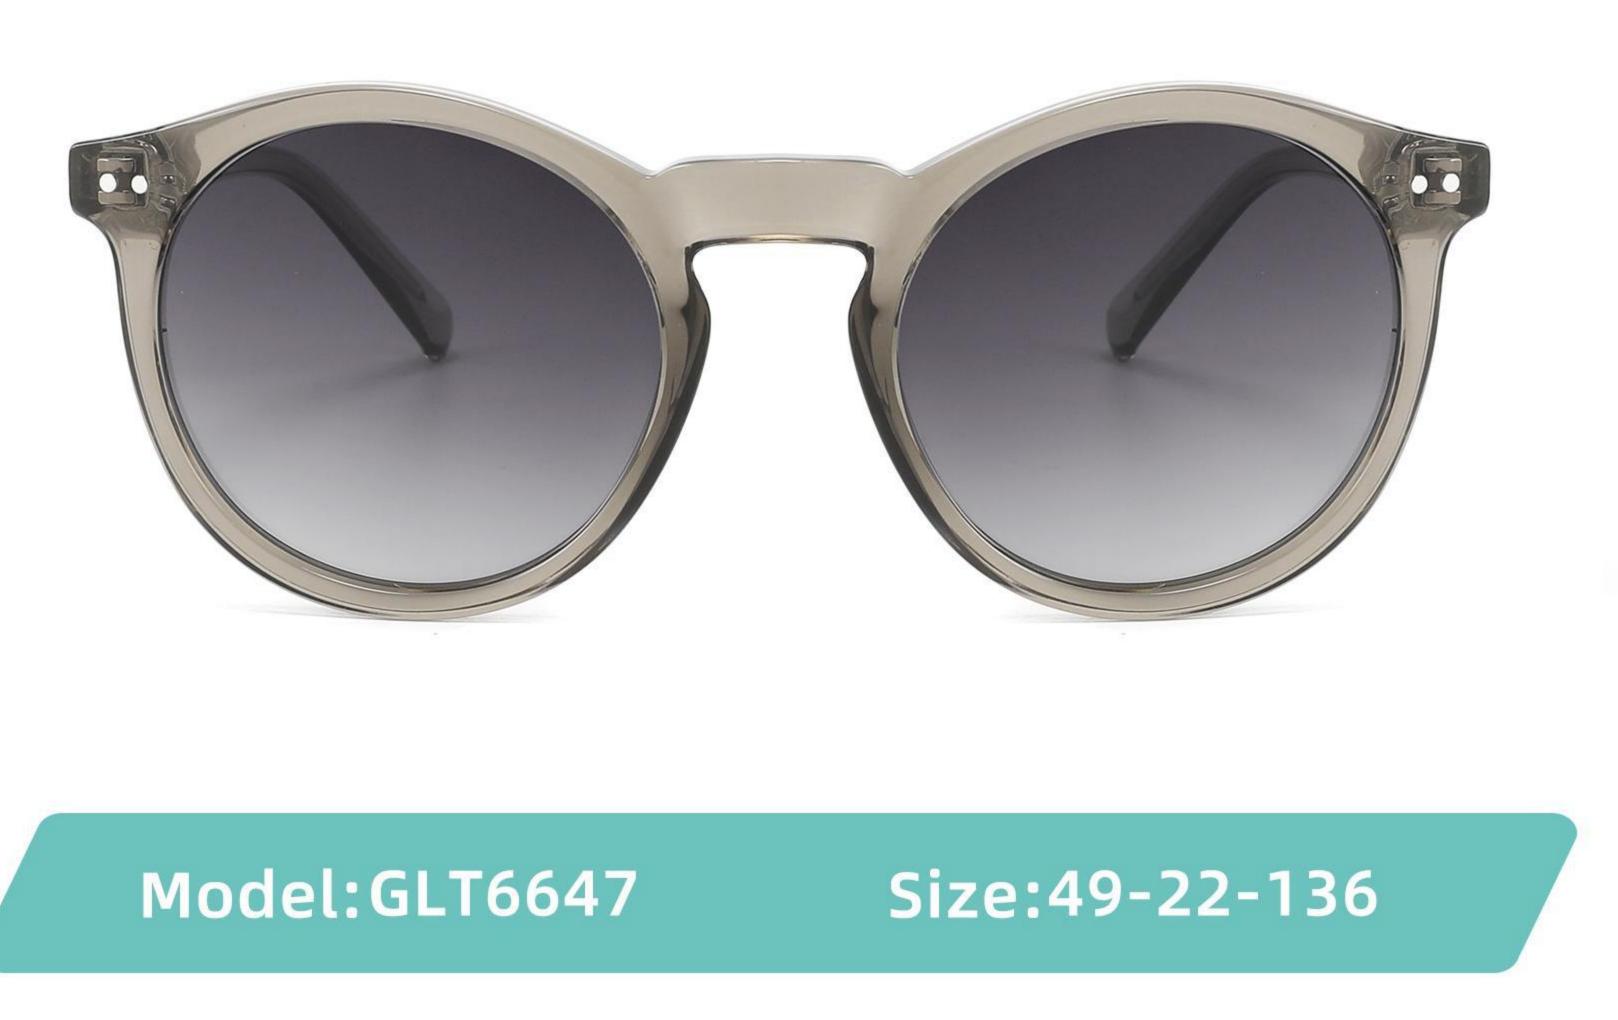

Adults Sunglasses \_ Acetate #GLT series \_ 1.1mm Polarized Lens **Sunglasses Manufacturer in China** www.HEAPPY.com

\_\_\_\_\_