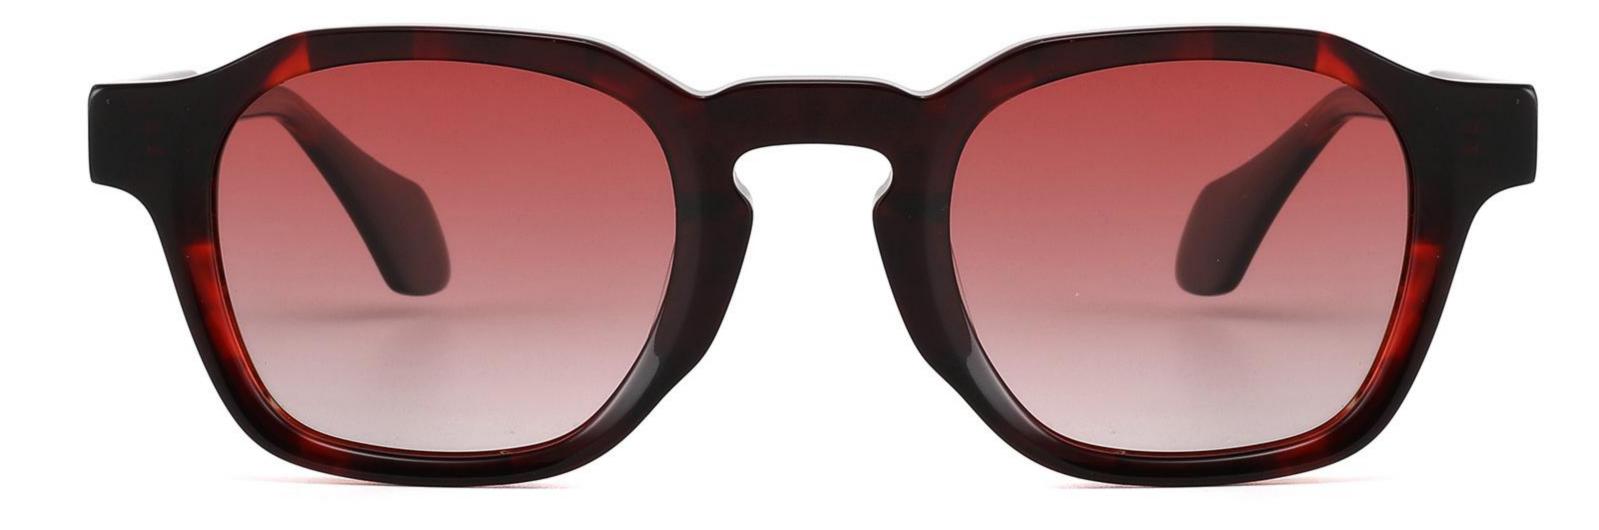

del:GLT6612

#### Size:52-20-145









-----

## Model:GLT6613

#### Size:50-24-145













\_\_\_\_\_

## Model:GLT6610

#### Size:52-21-145













\_\_\_\_\_

## Model:GLT6611

#### Size:47-23-142









#### COLOR DISPLAY

\_\_\_\_\_











-----











-----

#### COLOR DISPLAY











### COLOR DISPLAY





\_\_\_\_\_



### C3

# Size: 58 🗆 15-145







### COLOR DISPLAY







**C3** 

# Size: 55 🗆 18-145













## Size: 52 🗆 23-145



DETAIL DISPLAY



### COLOR DISPLAY





### **C**3

# Size: 48 🗆 26-145

\_\_\_\_\_



DETAIL DISPLAY







## Model:GLT6624 Size:43-28-145





\_\_\_\_\_

















\_\_\_\_\_

## Model:GLT6626

### Size:51-23-145









## Model:GLT6618

## Size:52-19-145









## Model:GLT96151S

## Size:48-21-145









## Model:GLT96153S

## Size:47-26-145

C3

#### COLOR DISPLAY





\_\_\_\_\_















\_\_\_\_\_









## Model:GLT96158S

## Size:48-22-145