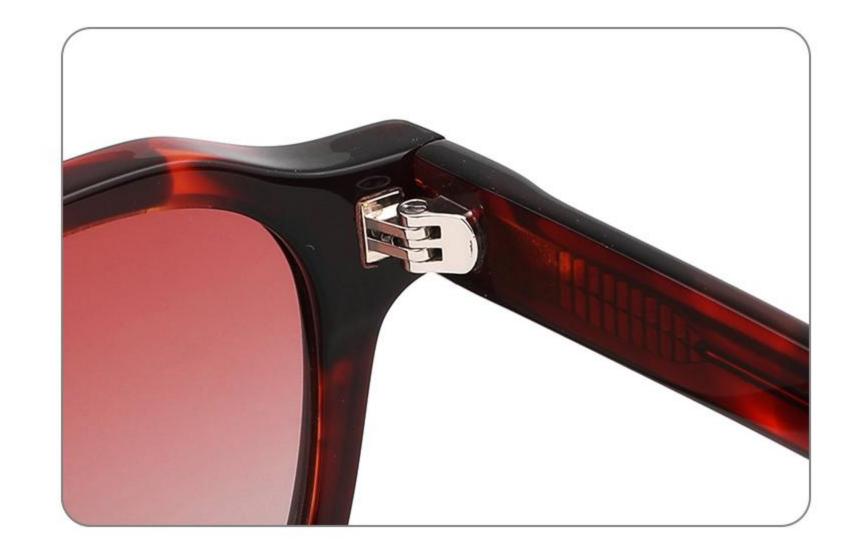

l:GLT6612

#### Size:52-20-145









-----

## Model:GLT6613

#### Size:50-24-145













\_\_\_\_\_

## Model:GLT6610

#### Size:52-21-145













\_\_\_\_\_

## Model:GLT6611

#### Size:47-23-142









#### COLOR DISPLAY

\_\_\_\_\_











-----











-----

#### COLOR DISPLAY











### COLOR DISPLAY





\_\_\_\_\_



### C3

# Size: 58 🗆 15-145







### COLOR DISPLAY







**C3** 

# Size: 55 🗆 18-145













## Size: 52 🗆 23-145



DETAIL DISPLAY



### COLOR DISPLAY





### **C**3

# Size: 48 🗆 26-145

\_\_\_\_\_



DETAIL DISPLAY







## Model:GLT6624 Size:43-28-145





\_\_\_\_\_

















\_\_\_\_\_

## Model:GLT6626

### Size:51-23-145









## Model:GLT6618

## Size:52-19-145









## Model:GLT96151S

## Size:48-21-145









## Model:GLT96153S

## Size:47-26-145

C3

#### COLOR DISPLAY





\_\_\_\_\_















\_\_\_\_\_









## Model:GLT96158S

## Size:48-22-145