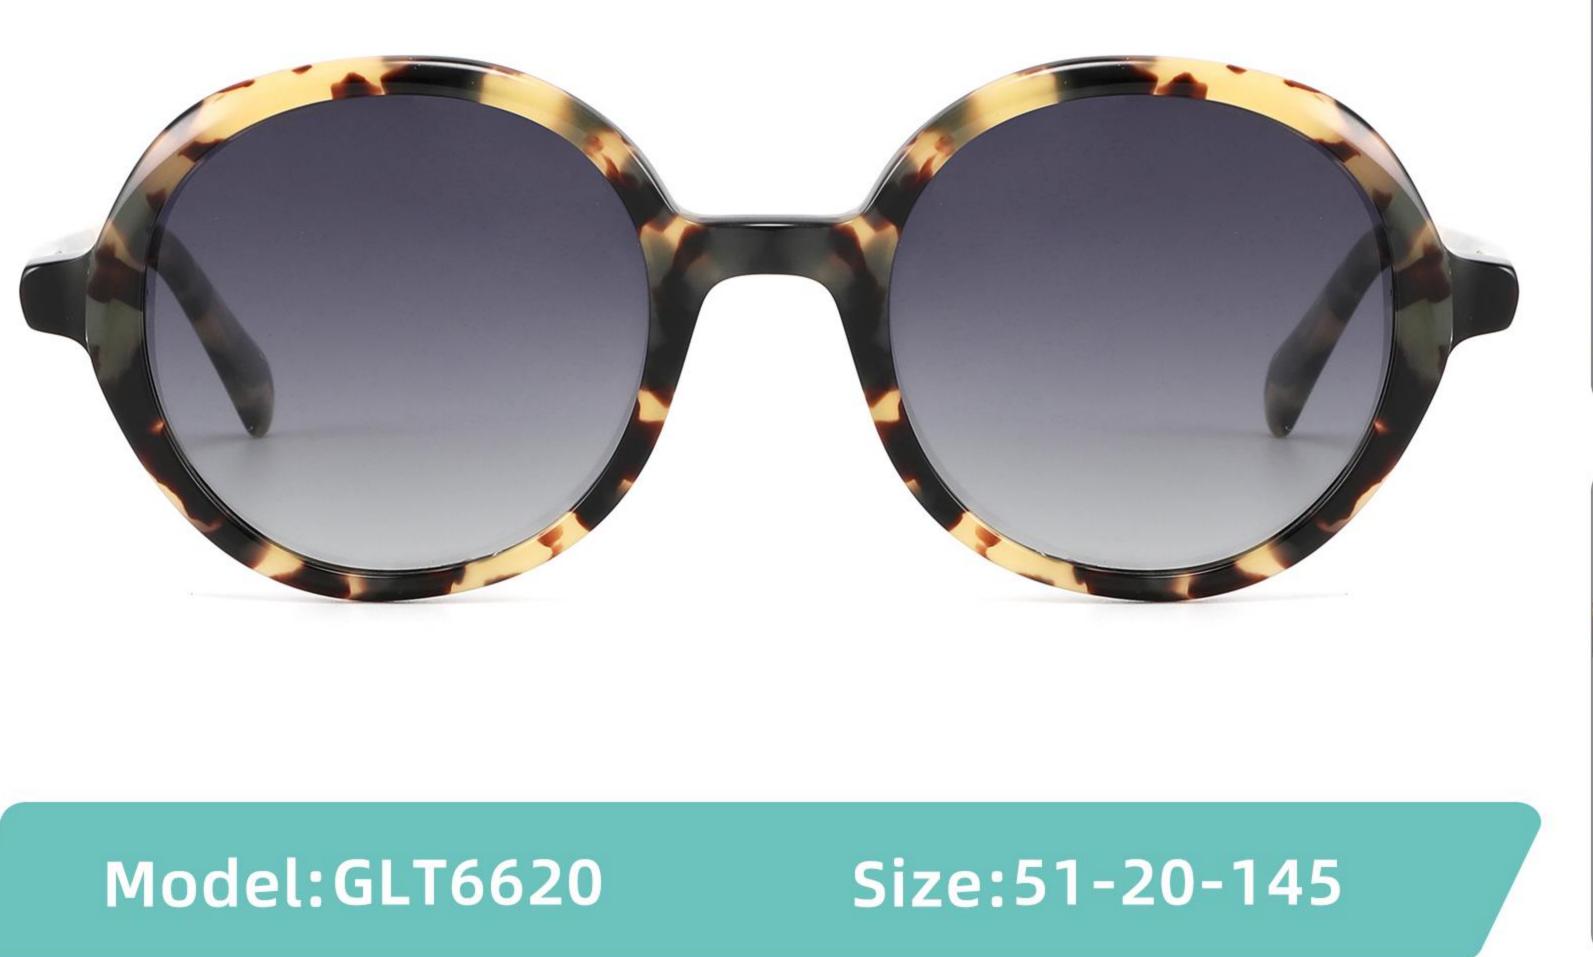

Size: 50 🗆 22-145

\_\_\_\_







#### COLOR DISPLAY







## Size: 52 🗆 19-145



DETAIL DISPLAY









# Size: 54 🗆 19-145



DETAIL DISPLAY



#### COLOR DISPLAY





## Size: 52 🗆 19-145











## Size: 54 🗆 18-145

\_\_\_\_\_















\_\_\_\_\_

## Model:GLT6649

#### Size:54-20-148









-----



## Size: 53 🗆 18-145







#### COLOR DISPLAY







## Size: 55 🗆 18-145

\_\_\_\_\_



DETAIL DISPLAY







## Model: GLT95232 Size: 48 21-145

\_\_\_\_\_



DETAIL DISPLAY













-----

## Model:GLT6612

#### Size:52-20-145









-----

## Model:GLT6613

#### Size:50-24-145













\_\_\_\_\_

## Model:GLT6610

#### Size:52-21-145













\_\_\_\_\_

## Model:GLT6611

#### Size:47-23-142









#### COLOR DISPLAY

\_\_\_\_\_











-----











-----

#### COLOR DISPLAY











### COLOR DISPLAY





\_\_\_\_\_



### C3

# Size: 58 🗆 15-145







### COLOR DISPLAY







**C3** 

# Size: 55 🗆 18-145













## Size: 52 🗆 23-145



DETAIL DISPLAY



### COLOR DISPLAY





### **C**3

# Size: 48 🗆 26-145

\_\_\_\_\_



DETAIL DISPLAY







## Model:GLT6624 Size:43-28-145





\_\_\_\_\_

















\_\_\_\_\_

## Model:GLT6626

### Size:51-23-145









## Model:GLT6618

## Size:52-19-145









## Model:GLT96151S

## Size:48-21-145









## Model:GLT96153S

## Size:47-26-145

C3

#### COLOR DISPLAY





\_\_\_\_\_















\_\_\_\_\_









## Model:GLT96158S

## Size:48-22-145