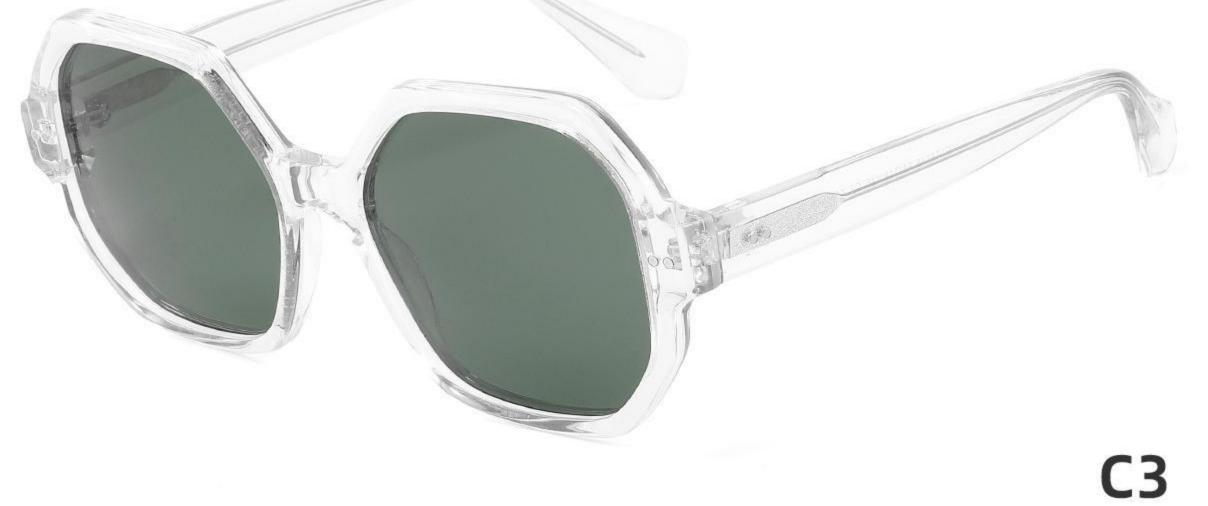

DISPLAY







## Size: 54 🗆 15-145

\_\_\_\_\_







#### COLOR DISPLAY





# Size: 49 21-145









## Size: 47 🗆 18-145



DETAIL DISPLAY



COLOR DISPLAY





## Size: 52 20-145







#### COLOR DISPLAY





# Size: 51 🗆 19-145

\_\_\_\_\_



DETAIL DISPLAY







## Size: 54 🗆 19-140













## Size: 53 🗆 17-145

\_\_\_\_



DETAIL DISPLAY







# Size: 51 21-145





#### **COLOR DISPLAY**







## Size: 55 🗆 19-140



DETAIL DISPLAY









## Size: 50 🗆 19-145



#### DETAIL DISPLAY







## Size: 52 🗆 24-145













## Size: 50 🗆 22-145

\_\_\_\_







#### COLOR DISPLAY







## Size: 52 🗆 19-145



DETAIL DISPLAY









# Size: 54 🗆 19-145



DETAIL DISPLAY



#### COLOR DISPLAY





## Size: 52 🗆 19-145











## Size: 54 🗆 18-145

\_\_\_\_\_















\_\_\_\_\_

## Model:GLT6649

#### Size:54-20-148









-----



## Size: 53 🗆 18-145







#### COLOR DISPLAY







## Size: 55 🗆 18-145

\_\_\_\_\_



DETAIL DISPLAY







## Model: GLT95232 Size: 48 21-145

\_\_\_\_\_



DETAIL DISPLAY













-----

## Model:GLT6612

#### Size:52-20-145









-----

## Model:GLT6613

#### Size:50-24-145













\_\_\_\_\_

## Model:GLT6610

#### Size:52-21-145













\_\_\_\_\_

## Model:GLT6611

#### Size:47-23-142









#### COLOR DISPLAY

\_\_\_\_\_











-----











-----

#### COLOR DISPLAY











### COLOR DISPLAY





\_\_\_\_\_



### C3

# Size: 58 🗆 15-145







### COLOR DISPLAY







**C3** 

# Size: 55 🗆 18-145













## Size: 52 🗆 23-145



DETAIL DISPLAY



### COLOR DISPLAY