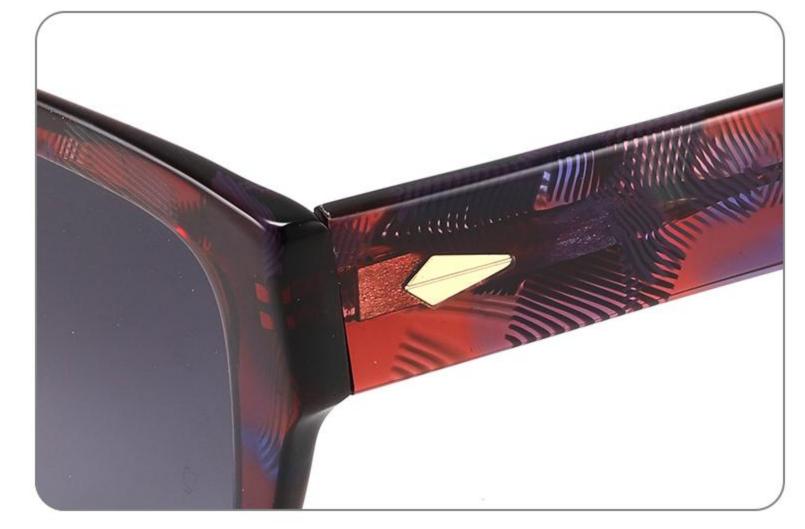

## Model: GLT95232 Size: 48 21-145

\_\_\_\_\_



DETAIL DISPLAY













-----

## Model:GLT6612

#### Size:52-20-145









-----

## Model:GLT6613

#### Size:50-24-145













\_\_\_\_\_

## Model:GLT6610

#### Size:52-21-145













\_\_\_\_\_

## Model:GLT6611

#### Size:47-23-142









#### COLOR DISPLAY

\_\_\_\_\_











-----











-----

#### COLOR DISPLAY











### COLOR DISPLAY





\_\_\_\_\_



### C3

# Size: 58 🗆 15-145







### COLOR DISPLAY







**C3** 

# Size: 55 🗆 18-145













## Size: 52 🗆 23-145



DETAIL DISPLAY



### COLOR DISPLAY





### **C**3

# Size: 48 🗆 26-145

\_\_\_\_\_



DETAIL DISPLAY







## Model:GLT6624 Size:43-28-145





\_\_\_\_\_

















\_\_\_\_\_

## Model:GLT6626

### Size:51-23-145









## Model:GLT6618

## Size:52-19-145









## Model:GLT96151S

## Size:48-21-145









## Model:GLT96153S

## Size:47-26-145

C3

#### COLOR DISPLAY





\_\_\_\_\_















\_\_\_\_\_









## Model:GLT96158S

## Size:48-22-145