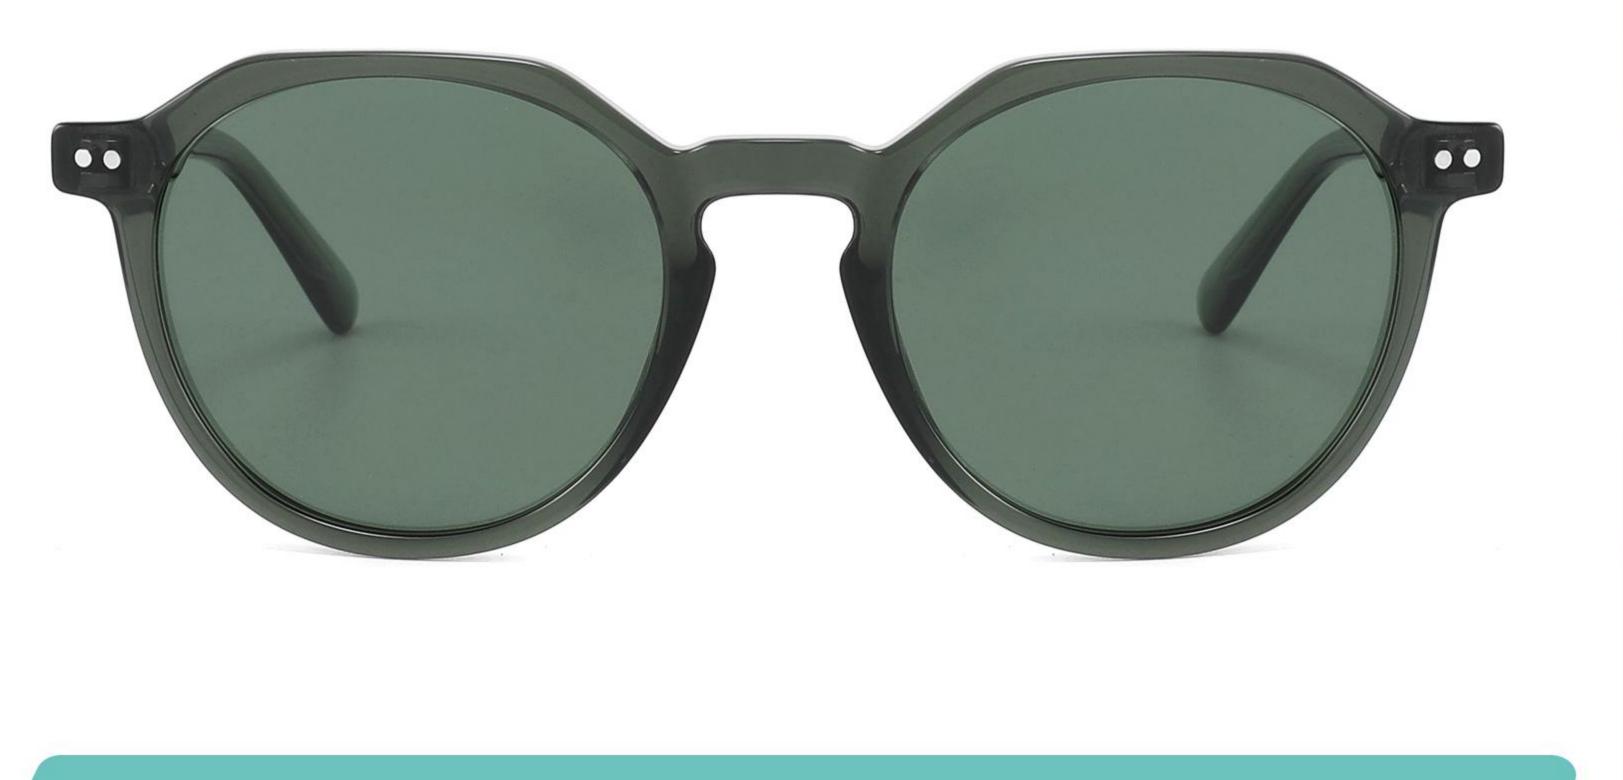

Adults Sunglasses \_ Acetate #GLT series \_ 1.1mm Polarized Lens **Sunglasses Manufacturer in China** www.HEAPPY.com







\_\_\_\_\_

#### Model:GLT6646

Size:48-20-145









\_\_\_\_\_



## Size: 51 🗆 22-145

\_\_\_\_\_







#### COLOR DISPLAY













......





#### COLOR DISPLAY

------











-----



#### Model:GLT6609

#### Size:53-18-145









# Size: 53 🗆 18-145







#### COLOR DISPLAY



## Size: 51 🗆 23-145

\_\_\_\_\_



#### DETAIL DISPLAY



#### COLOR DISPLAY







## Size: 54 🗆 15-145

\_\_\_\_\_







#### COLOR DISPLAY





# Size: 49 21-145









## Size: 47 🗆 18-145



DETAIL DISPLAY



COLOR DISPLAY





## Size: 52 20-145







#### COLOR DISPLAY





# Size: 51 🗆 19-145

\_\_\_\_\_



DETAIL DISPLAY







## Size: 54 🗆 19-140













## Size: 53 🗆 17-145

\_\_\_\_



DETAIL DISPLAY







# Size: 51 21-145





#### **COLOR DISPLAY**







## Size: