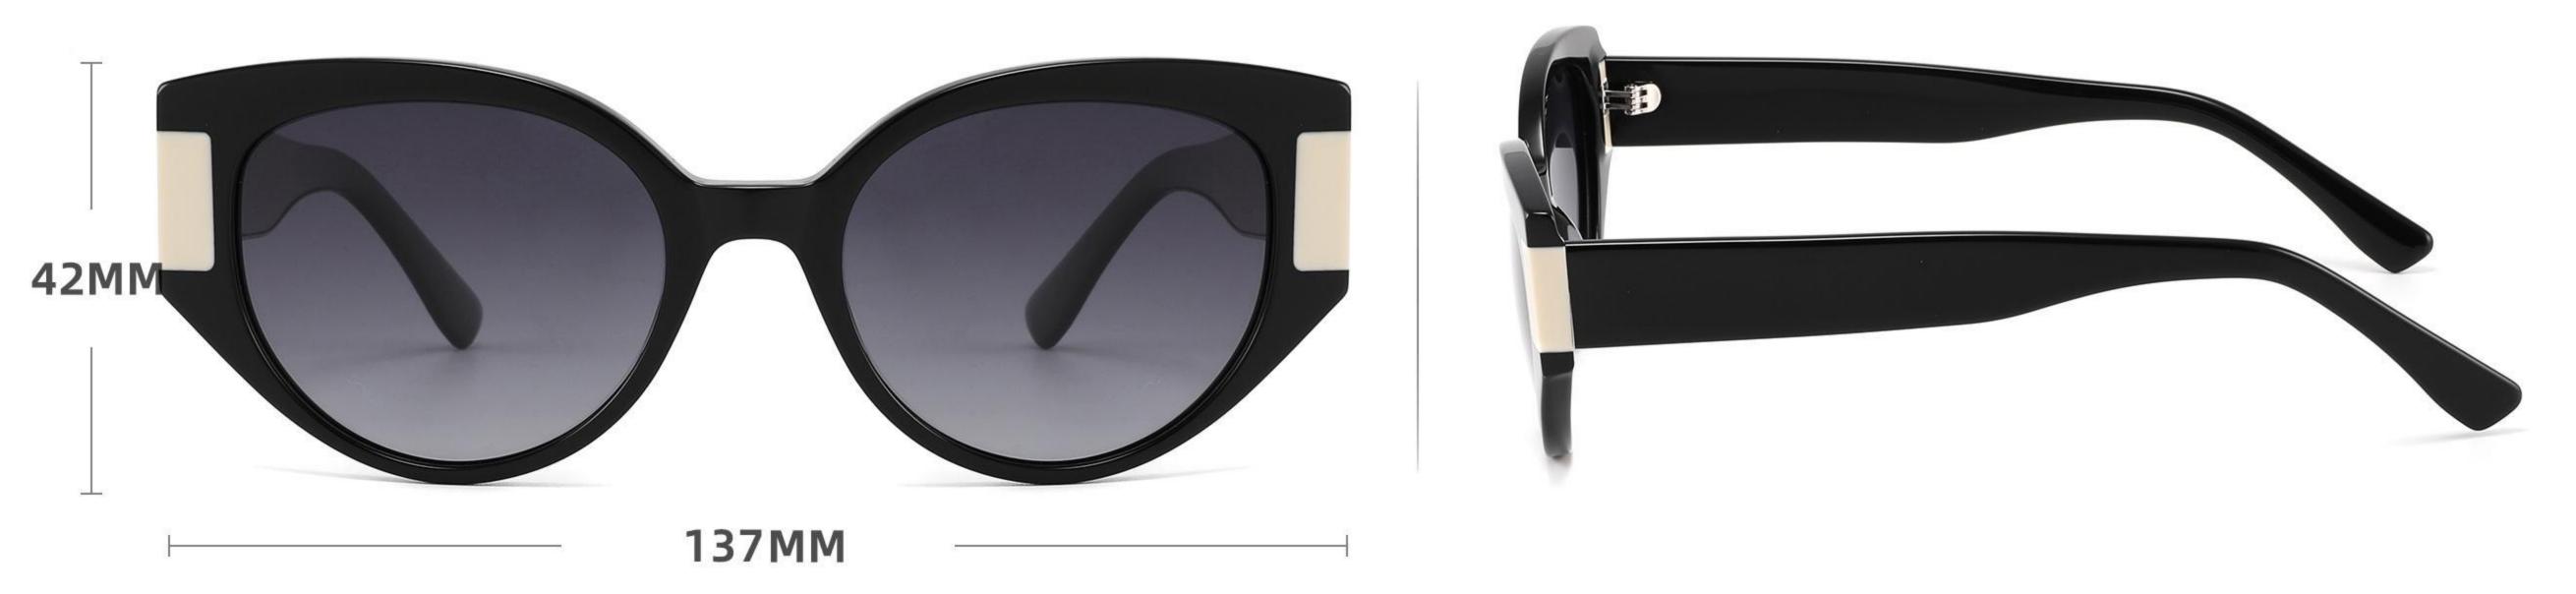

Adults Sunglasses \_ Acetate #GLT series \_ 1.1mm Polarized Lens **Sunglasses Manufacturer in China** www.HEAPPY.com







\_\_\_\_\_

#### Model:GLT6646

Size:48-20-145









\_\_\_\_\_



## Size: 51 🗆 22-145

\_\_\_\_\_







#### COLOR DISPLAY













......





#### COLOR DISPLAY

------











-----



#### Model:GLT6609

#### Size:53-18-145









# Size: 53 🗆 18-145







#### COLOR DISPLAY



## Size: 51 🗆 23-145

\_\_\_\_\_



#### DETAIL DISPLAY



#### COLOR DISPLAY







## Size: 54 🗆 15-145

\_\_\_\_\_







#### COLOR DISPLAY





# Size: 49 21-145









## Size: 47 🗆 18-145



DETAIL DISPLAY



COLOR DISPLAY





## Size: 52 20-145







#### COLOR DISPLAY





# Size: 51 🗆 19-145

\_\_\_\_\_



DETAIL DISPLAY







## Size: 54 🗆 19-140













## Size: 53 🗆 17-145

\_\_\_\_



DETAIL DISPLAY







# Size: 51 21-145





#### **COLOR DISPLAY**







## Size: 55 🗆 19-140



DETAIL DISPLAY









## Size: 50 🗆 19-145



#### DETAIL DISPLAY







## Size: 52 🗆 24-145













## Size: 50 🗆 22-145

\_\_\_\_







#### COLOR DISPLAY







## Size: 52 🗆 19-145



DETAIL DISPLAY









# Size: 54 🗆 19-145



DETAIL DISPLAY



#### COLOR DISPLAY





## Size: 52 🗆 19-145











## Size: 54 🗆 18-145

\_\_\_\_\_















\_\_\_\_\_

## Model:GLT6649

#### Size:54-20-148









-----



## Size: 53 🗆 18-145







#### COLOR DISPLAY







## Size: 55 🗆 18-145

\_\_\_\_\_



DETAIL DISPLAY







## Model: GLT95232 Size: 48 21-145

\_\_\_\_\_



DETAIL DISPLA