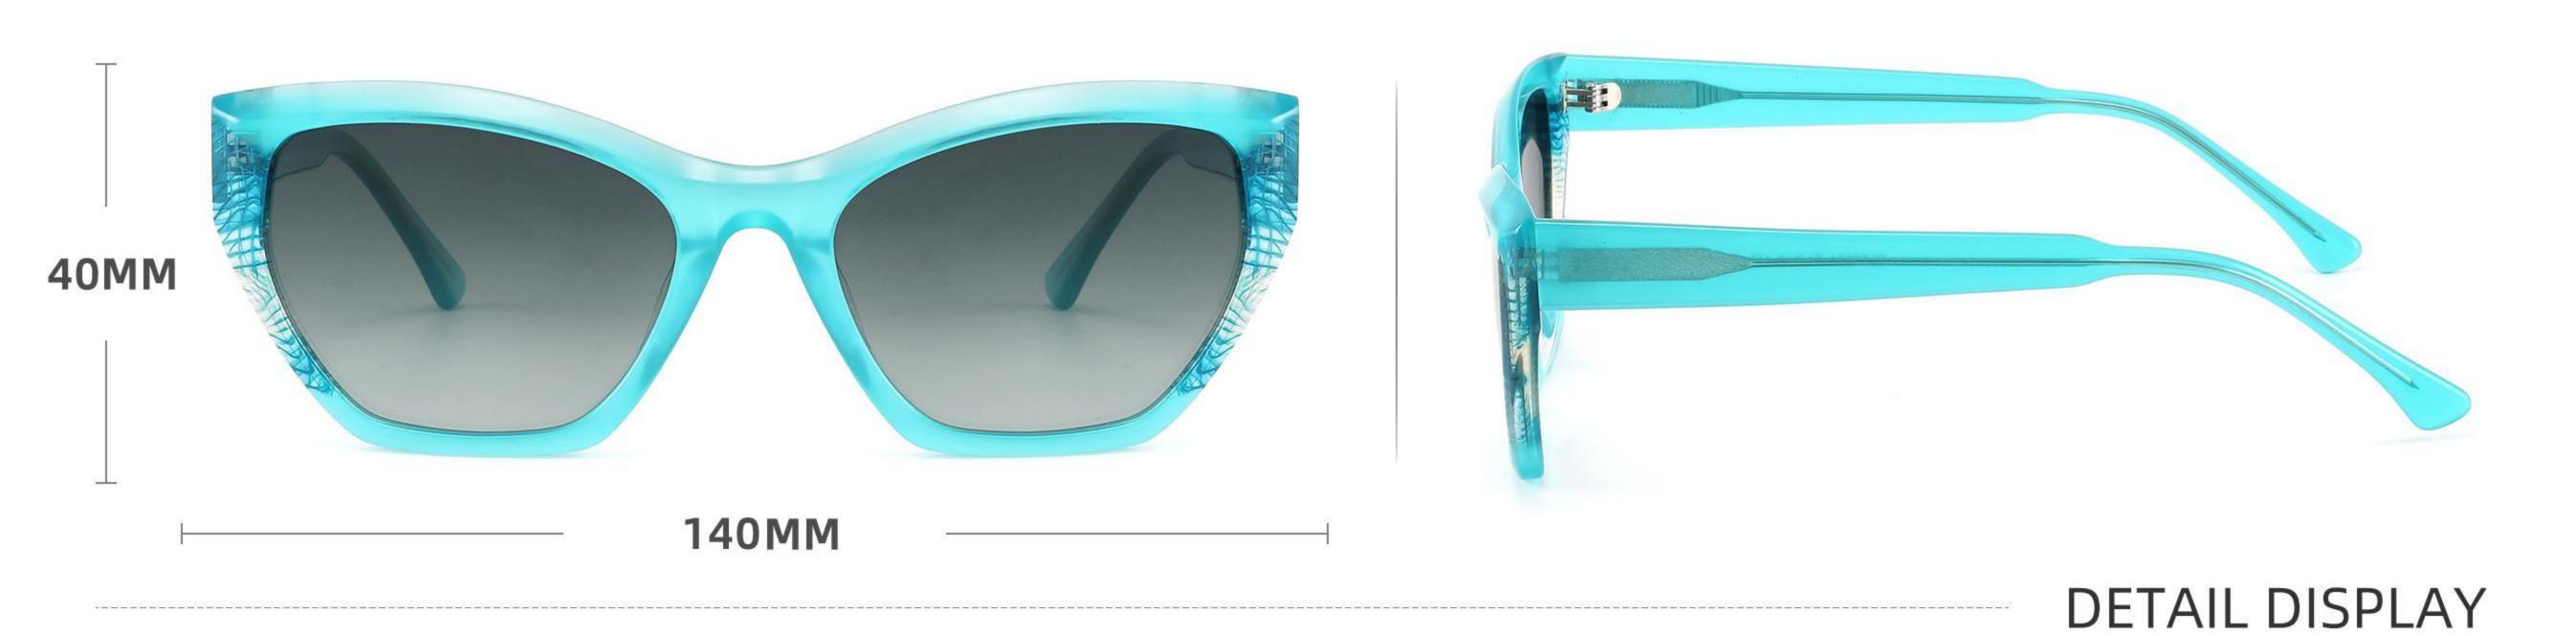

Adults Sunglasses \_ Acetate #GLT series \_ 1.1mm Polarized Lens **Sunglasses Manufacturer in China** www.HEAPPY.com







\_\_\_\_\_

#### Model:GLT6646

Size:48-20-145









\_\_\_\_\_



## Size: 51 🗆 22-145

\_\_\_\_\_







#### COLOR DISPLAY













......





#### COLOR DISPLAY

------











-----



#### Model:GLT6609

#### Size:53-18-145









# Size: 53 🗆 18-145







#### COLOR DISPLAY



## Size: 51 🗆 23-145

\_\_\_\_\_



#### DETAIL DISPLAY



#### COLOR DISPLAY







## Size: 54 🗆 15-145

\_\_\_\_\_







#### COLOR DISPLAY





# Size: 49 21-145









## Size: 47 🗆 18-145



DETAIL DISPLAY



COLOR DISPLAY





## Size: 52 20-145







#### COLOR DISPLAY





# Size: 51 🗆 19-145

\_\_\_\_\_



DETAIL DISPLAY







## Size: 54 🗆 19-140













## Size: 53 🗆 17-145

\_\_\_\_



DETAIL DISPLAY







# Size: 51 21-145





#### **COLOR DISPLAY**







## Size: 55 🗆 19-140



DETAIL DISPLAY









## Size: 50 🗆 19-145



#### DETAIL DISPLAY







## Size: 52 🗆 24-145













## Size: 50 🗆 22-145

\_\_\_\_







#### COLOR DISPLAY







## Size: 52 🗆 19-145



DETAIL DISPLAY









# Size: 54 🗆 19-145



DETAIL DISPLAY



#### COLOR DISPLAY





## Size: 52 🗆 19-145











## Size: 54 🗆 18-145

\_\_\_\_\_















\_\_\_\_\_

## Model:GLT6649

#### Size:54-20-148









-----



## Size: 53 🗆 18-145







#### COLOR DISPLAY







## Size: 55 🗆 18-145

\_\_\_\_\_



DETAIL DISPLAY







## Model: GLT95232 Size: 48 21-145

\_\_\_\_\_



DETAIL DISPLAY













-----

## Model:GLT6612

#### S