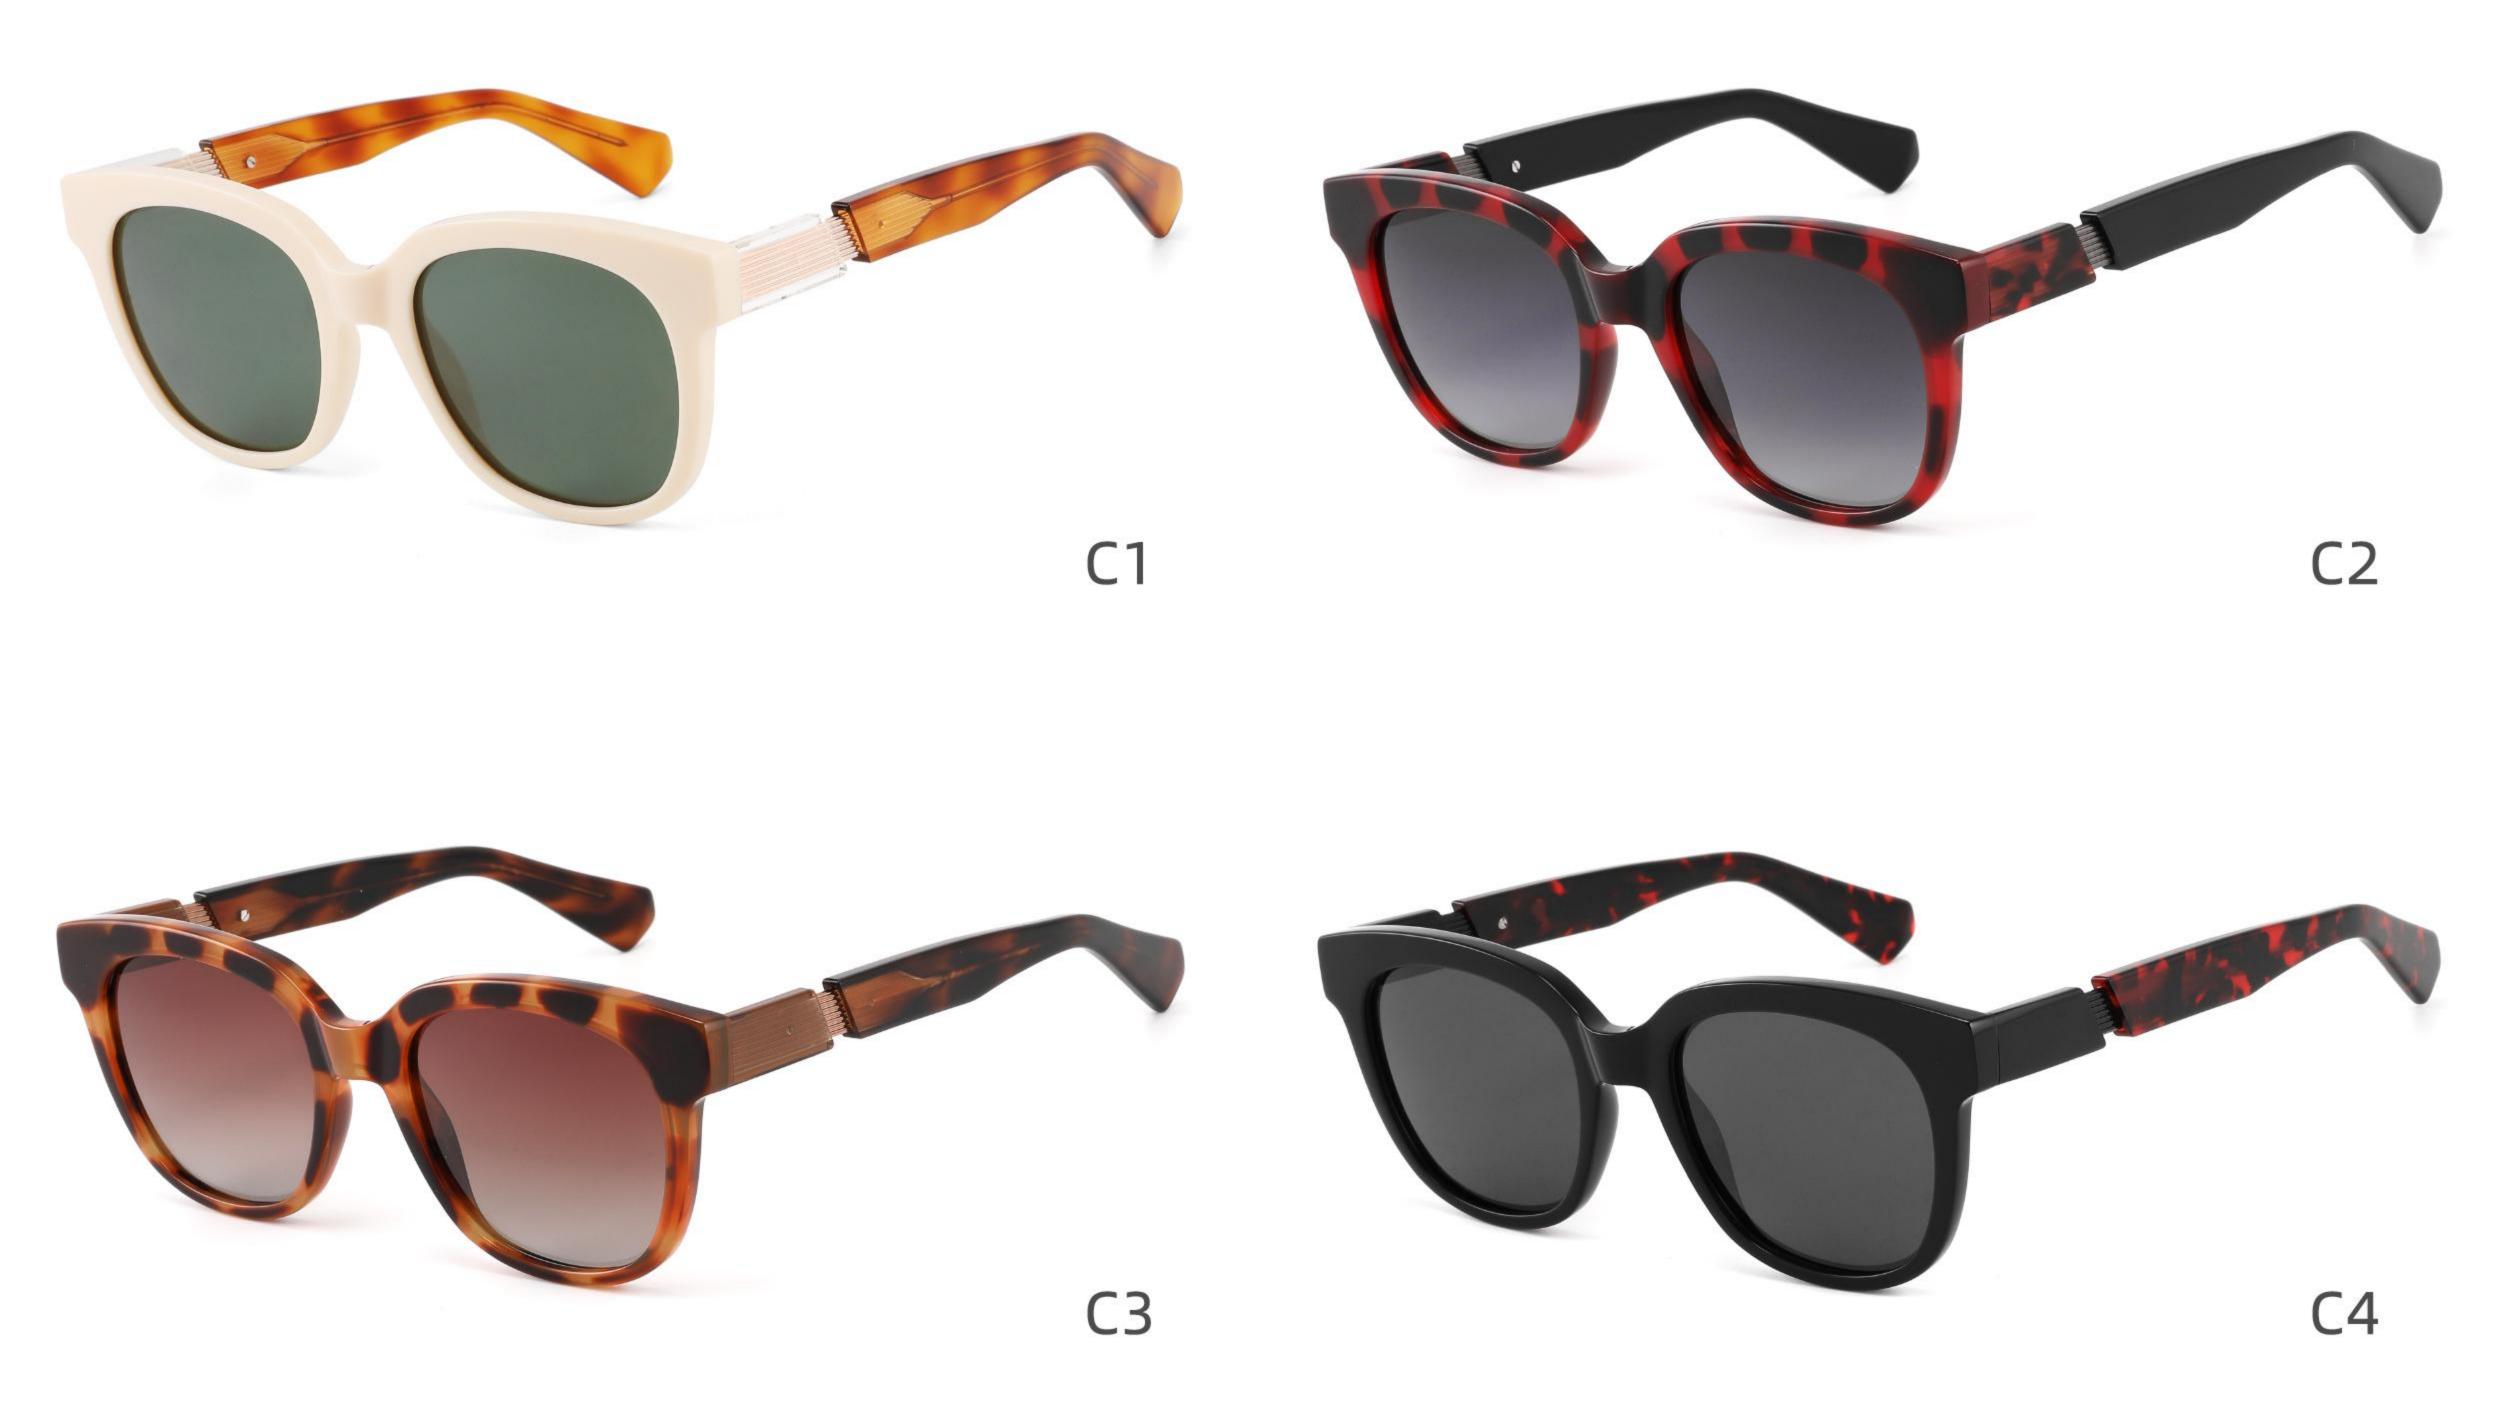

# COLOR DISPLAY





# Size: 49 21-145









## Size: 47 🗆 18-145



DETAIL DISPLAY



COLOR DISPLAY





## Size: 52 20-145







#### COLOR DISPLAY





# Size: 51 🗆 19-145

\_\_\_\_\_



DETAIL DISPLAY







## Size: 54 🗆 19-140













## Size: 53 🗆 17-145

\_\_\_\_



DETAIL DISPLAY







# Size: 51 21-145





#### **COLOR DISPLAY**







## Size: 55 🗆 19-140



DETAIL DISPLAY









## Size: 50 🗆 19-145



#### DETAIL DISPLAY







## Size: 52 🗆 24-145













## Size: 50 🗆 22-145

\_\_\_\_







#### COLOR DISPLAY







## Size: 52 🗆 19-145



DETAIL DISPLAY









# Size: 54 🗆 19-145



DETAIL DISPLAY



#### COLOR DISPLAY





## Size: 52 🗆 19-145











## Size: 54 🗆 18-145

\_\_\_\_\_















\_\_\_\_\_

## Model:GLT6649

#### Size:54-20-148









-----



## Size: 53 🗆 18-145







#### COLOR DISPLAY







## Size: 55 🗆 18-145

\_\_\_\_\_



DETAIL DISPLAY







## Model: GLT95232 Size: 48 21-145

\_\_\_\_\_



DETAIL DISPLAY













-----

## Model:GLT6612

#### Size:52-20-145









-----

## Model:GLT6613

#### Size:50-24-145













\_\_\_\_\_

## Model:GLT6610

#### Size:52-21-145













\_\_\_\_\_

## Model:GLT6611

#### Size:47-23-142









#### COLOR DISPLAY

\_\_\_\_\_











-----











-----

#### COLOR DISPLAY











### COLOR DISPLAY





\_\_\_\_\_



### C3

# Size: 58 🗆 15-145







### COLOR DISPLAY







**C3** 

# Size: 55 🗆 18-145













## Size: 52 🗆 23-145



DETAIL DISPLAY



### COLOR DISPLAY





### **C**3

# Size: 48 🗆 26-145

\_\_\_\_\_



DETAIL DISPL