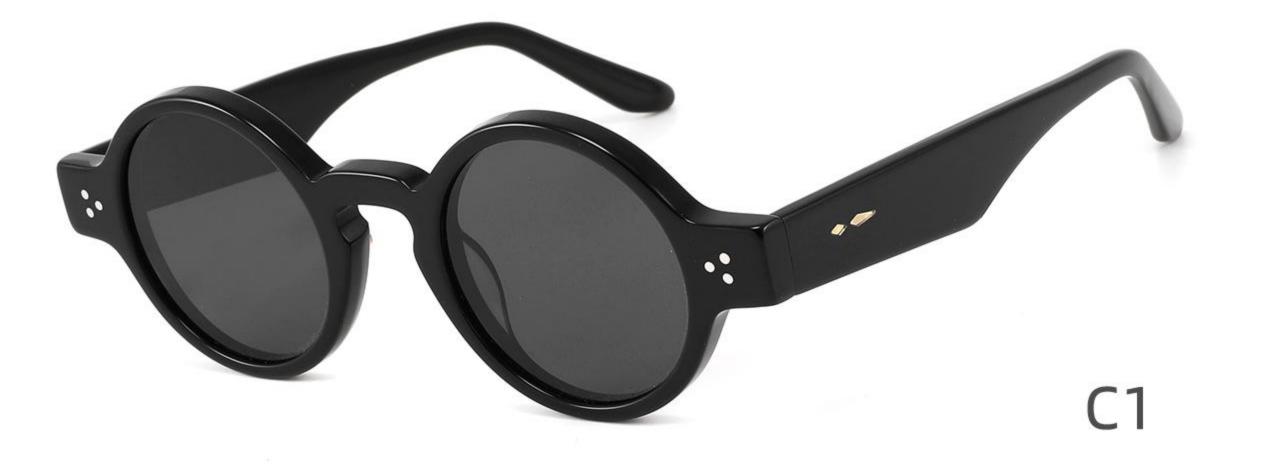

## Size: 52 🗆 19-145



DETAIL DISPLAY









# Size: 54 🗆 19-145



DETAIL DISPLAY



#### COLOR DISPLAY





## Size: 52 🗆 19-145











## Size: 54 🗆 18-145

\_\_\_\_\_















\_\_\_\_\_

## Model:GLT6649

#### Size:54-20-148









-----



## Size: 53 🗆 18-145







#### COLOR DISPLAY







## Size: 55 🗆 18-145

\_\_\_\_\_



DETAIL DISPLAY







## Model: GLT95232 Size: 48 21-145

\_\_\_\_\_



DETAIL DISPLAY













-----

## Model:GLT6612

#### Size:52-20-145









-----

## Model:GLT6613

#### Size:50-24-145













\_\_\_\_\_

## Model:GLT6610

#### Size:52-21-145













\_\_\_\_\_

## Model:GLT6611

#### Size:47-23-142









#### COLOR DISPLAY

\_\_\_\_\_











-----











-----

#### COLOR DISPLAY











### COLOR DISPLAY





\_\_\_\_\_



### C3

# Size: 58 🗆 15-145







### COLOR DISPLAY







**C3** 

# Size: 55 🗆 18-145













## Size: 52 🗆 23-145



DETAIL DISPLAY



### COLOR DISPLAY





### **C**3

# Size: 48 🗆 26-145

\_\_\_\_\_



DETAIL DISPLAY







## Model:GLT6624 Size:43-28-145





\_\_\_\_\_

















\_\_\_\_\_

## Model:GLT6626

### Size:51-23-145









## Model:GLT6618

## Size:52-19-145









## Model:GLT96151S

## Size:48-21-145









## Model:GLT96153S

## Size:47-26-145

C3

#### COLOR DISPLAY





\_\_\_\_\_















\_\_\_\_\_









## Model:GLT96158S

## Size:48-22-145