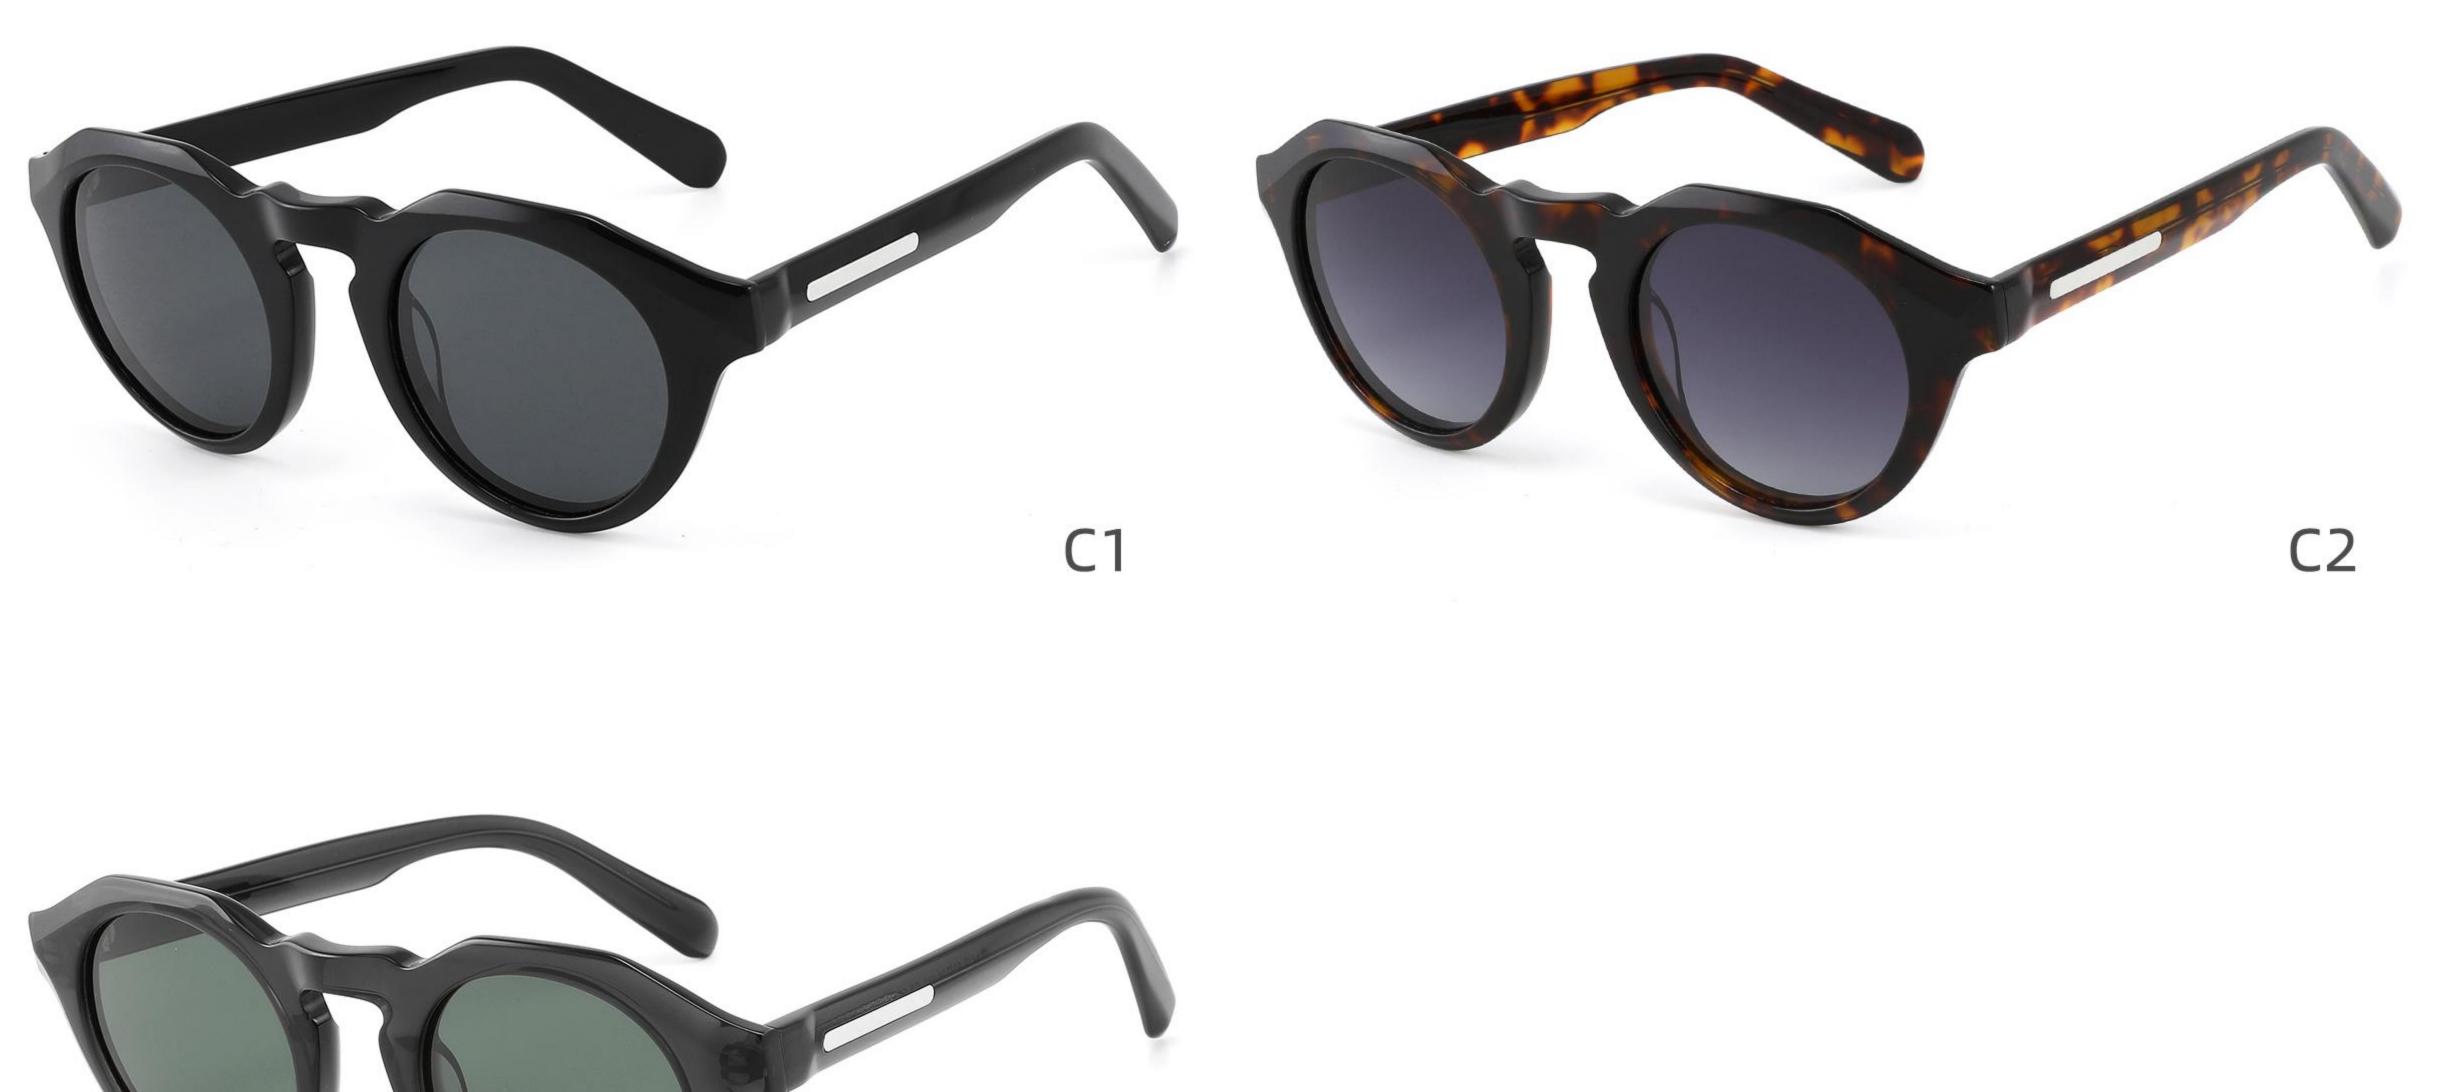

Size: 51 21-145





#### **COLOR DISPLAY**







## Size: 55 🗆 19-140



DETAIL DISPLAY









## Size: 50 🗆 19-145



#### DETAIL DISPLAY







## Size: 52 🗆 24-145













## Size: 50 🗆 22-145

\_\_\_\_







#### COLOR DISPLAY







## Size: 52 🗆 19-145



DETAIL DISPLAY









# Size: 54 🗆 19-145



DETAIL DISPLAY



#### COLOR DISPLAY





## Size: 52 🗆 19-145











## Size: 54 🗆 18-145

\_\_\_\_\_















\_\_\_\_\_

## Model:GLT6649

#### Size:54-20-148









-----



## Size: 53 🗆 18-145







#### COLOR DISPLAY







## Size: 55 🗆 18-145

\_\_\_\_\_



DETAIL DISPLAY







## Model: GLT95232 Size: 48 21-145

\_\_\_\_\_



DETAIL DISPLAY













-----

## Model:GLT6612

#### Size:52-20-145









-----

## Model:GLT6613

#### Size:50-24-145













\_\_\_\_\_

## Model:GLT6610

#### Size:52-21-145













\_\_\_\_\_

## Model:GLT6611

#### Size:47-23-142









#### COLOR DISPLAY

\_\_\_\_\_











-----











-----

#### COLOR DISPLAY











### COLOR DISPLAY





\_\_\_\_\_



### C3

# Size: 58 🗆 15-145







### COLOR DISPLAY







**C3** 

# Size: 55 🗆 18-145













## Size: 52 🗆 23-145



DETAIL DISPLAY



### COLOR DISPLAY





### **C**3

# Size: 48 🗆 26-145

\_\_\_\_\_



DETAIL DISPLAY







## Model:GLT6624 Size:43-28-145





\_\_\_\_\_

















\_\_\_\_\_

## Model:GLT6626

### Size:51-23-145









## Model:GLT6618

## Size:52-19-145









## Model:GLT96151S

## Size:48-21-145









## Model:GLT96153S

## Size:47-26-145

C3

#### COLOR DISPLAY





\_\_\_\_\_