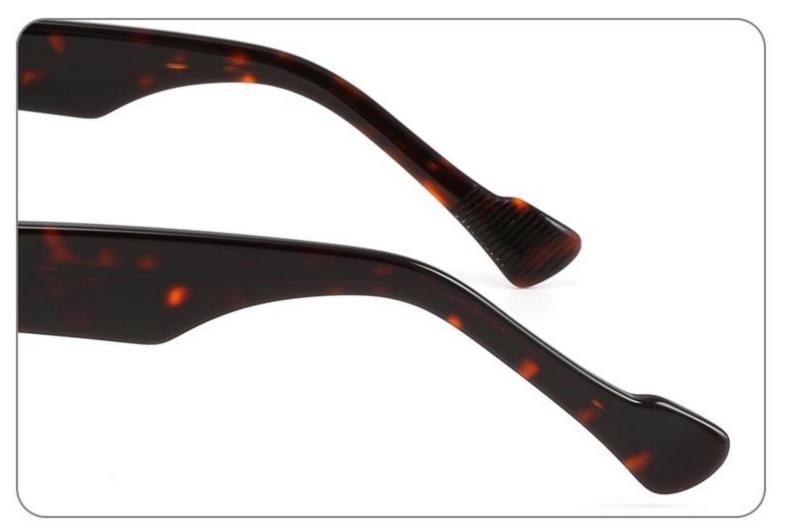

#### COLOR DISPLAY







## Size: 55 🗆 18-145

\_\_\_\_\_



DETAIL DISPLAY







## Model: GLT95232 Size: 48 21-145

\_\_\_\_\_



DETAIL DISPLAY













-----

## Model:GLT6612

#### Size:52-20-145









-----

## Model:GLT6613

#### Size:50-24-145













\_\_\_\_\_

## Model:GLT6610

#### Size:52-21-145













\_\_\_\_\_

## Model:GLT6611

#### Size:47-23-142









#### COLOR DISPLAY

\_\_\_\_\_











-----











-----

#### COLOR DISPLAY











### COLOR DISPLAY





\_\_\_\_\_



### C3

# Size: 58 🗆 15-145







### COLOR DISPLAY







**C3** 

# Size: 55 🗆 18-145













## Size: 52 🗆 23-145



DETAIL DISPLAY



### COLOR DISPLAY





### **C**3

# Size: 48 🗆 26-145

\_\_\_\_\_



DETAIL DISPLAY







## Model:GLT6624 Size:43-28-145





\_\_\_\_\_

















\_\_\_\_\_

## Model:GLT6626

### Size:51-23-145









## Model:GLT6618

## Size:52-19-145









## Model:GLT96151S

## Size:48-21-145









## Model:GLT96153S

## Size:47-26-145

C3

#### COLOR DISPLAY





\_\_\_\_\_















\_\_\_\_\_









## Model:GLT96158S

## Size:48-22-145