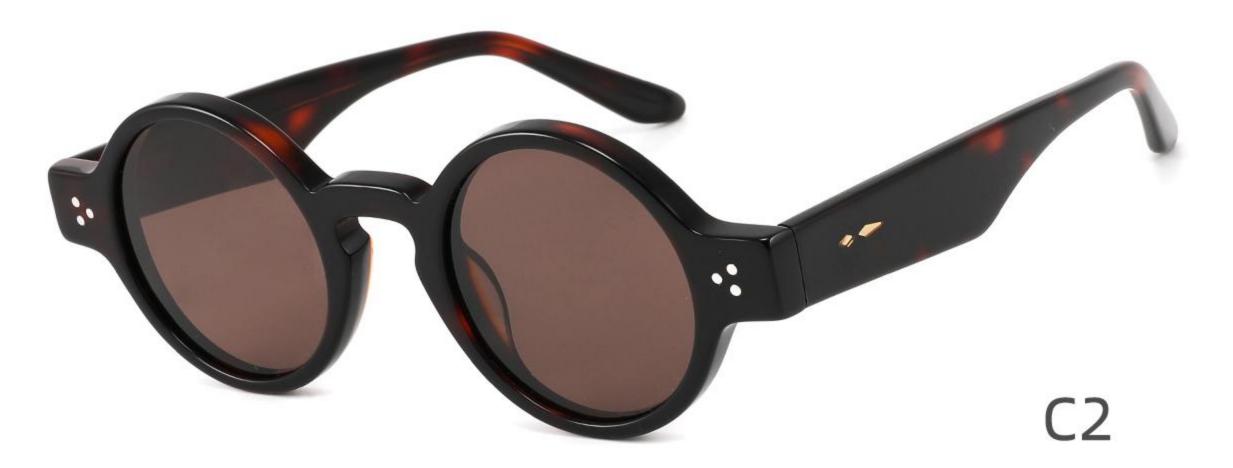

Size: 52 🗆 19-145



DETAIL DISPLAY









# Size: 54 🗆 19-145



DETAIL DISPLAY



#### COLOR DISPLAY





## Size: 52 🗆 19-145











## Size: 54 🗆 18-145

\_\_\_\_\_















\_\_\_\_\_

## Model:GLT6649

#### Size:54-20-148









-----



## Size: 53 🗆 18-145







#### COLOR DISPLAY







## Size: 55 🗆 18-145

\_\_\_\_\_



DETAIL DISPLAY







## Model: GLT95232 Size: 48 21-145

\_\_\_\_\_



DETAIL DISPLAY













-----

## Model:GLT6612

#### Size:52-20-145









-----

## Model:GLT6613

#### Size:50-24-145













\_\_\_\_\_

## Model:GLT6610

#### Size:52-21-145













\_\_\_\_\_

## Model:GLT6611

#### Size:47-23-142









#### COLOR DISPLAY

\_\_\_\_\_











-----











-----

#### COLOR DISPLAY











### COLOR DISPLAY





\_\_\_\_\_



### C3

# Size: 58 🗆 15-145







### COLOR DISPLAY







**C3** 

# Size: 55 🗆 18-145













## Size: 52 🗆 23-145



DETAIL DISPLAY



### COLOR DISPLAY





### **C**3

# Size: 48 🗆 26-145

\_\_\_\_\_



DETAIL DISPLAY







## Model:GLT6624 Size:43-28-145





\_\_\_\_\_

















\_\_\_\_\_

## Model:GLT6626

### Size:51-23-145









## Model:GLT6618

## Size:52-19-145









## Model:GLT96151S

## Size:48-21-145









## Model:GLT96153S

## Size:47-26-145

C3

#### COLOR DISPLAY





\_\_\_\_\_















\_\_\_\_\_









## Model:GLT96158S

## Size:48-22-145