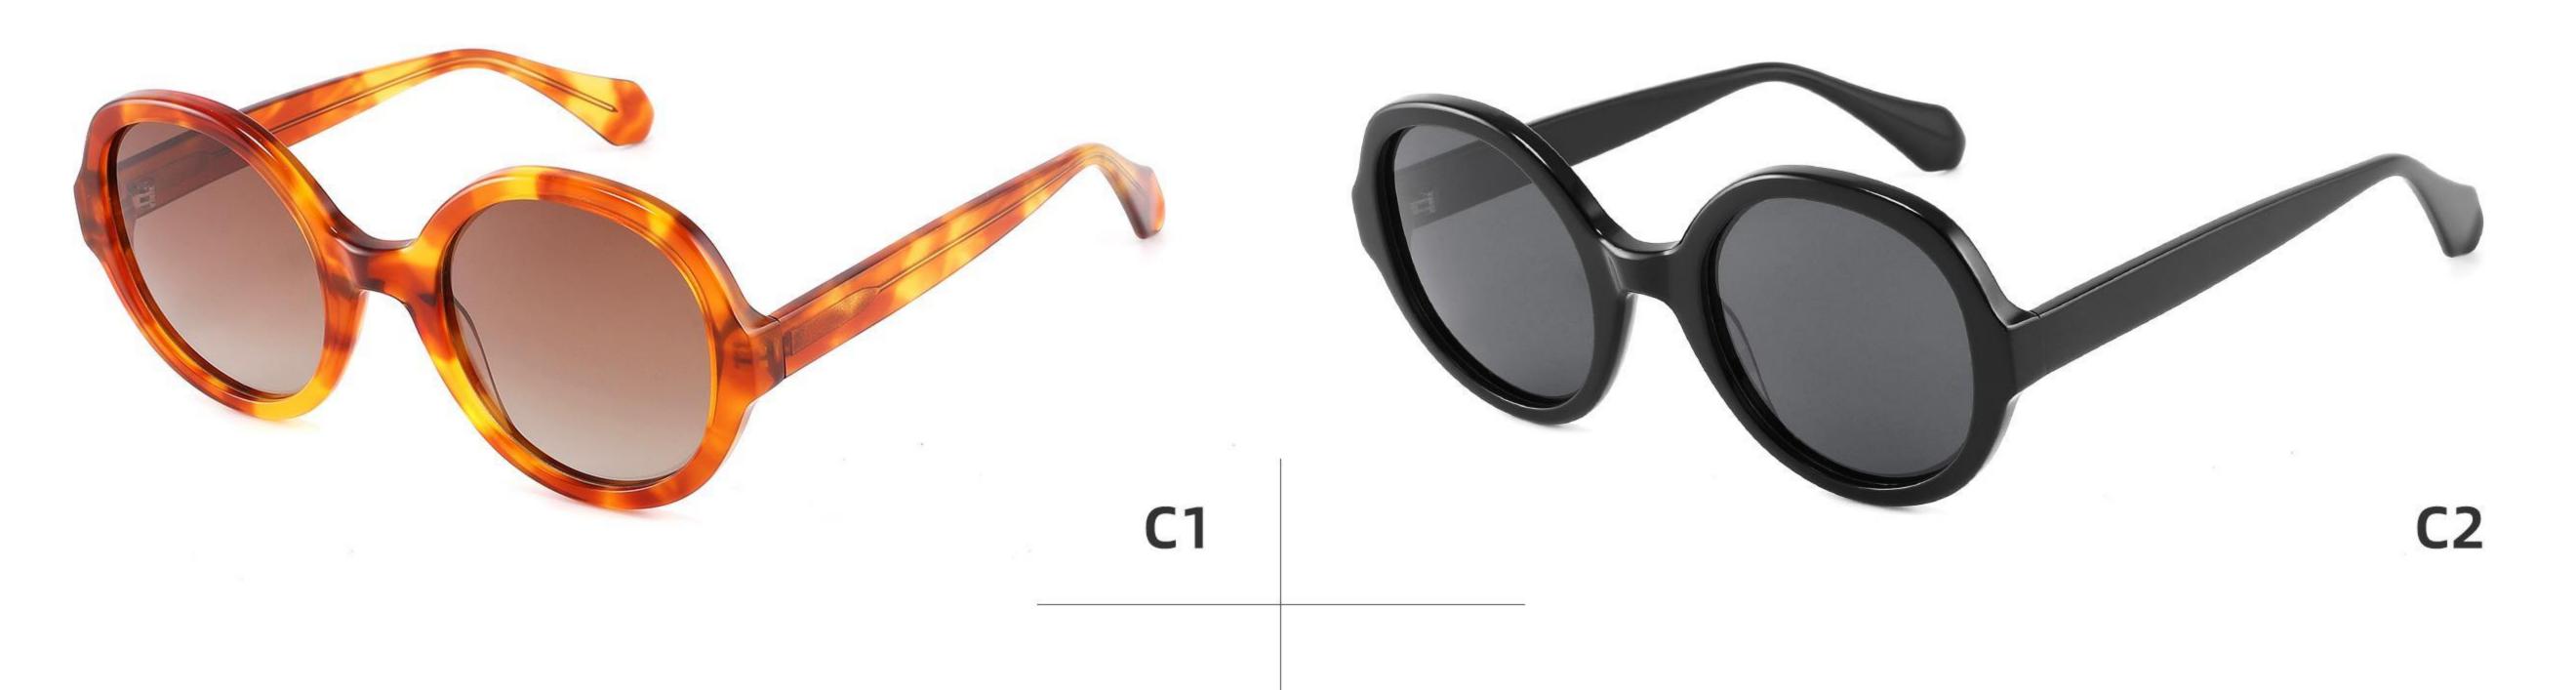

# COLOR DISPLAY













......





#### COLOR DISPLAY

------











-----



#### Model:GLT6609

#### Size:53-18-145









# Size: 53 🗆 18-145







#### COLOR DISPLAY



## Size: 51 🗆 23-145

\_\_\_\_\_



#### DETAIL DISPLAY



#### COLOR DISPLAY







## Size: 54 🗆 15-145

\_\_\_\_\_







#### COLOR DISPLAY





# Size: 49 21-145









## Size: 47 🗆 18-145



DETAIL DISPLAY



COLOR DISPLAY





## Size: 52 20-145







#### COLOR DISPLAY





# Size: 51 🗆 19-145

\_\_\_\_\_



DETAIL DISPLAY







## Size: 54 🗆 19-140













## Size: 53 🗆 17-145

\_\_\_\_



DETAIL DISPLAY







# Size: 51 21-145





#### **COLOR DISPLAY**







## Size: 55 🗆 19-140



DETAIL DISPLAY









## Size: 50 🗆 19-145



#### DETAIL DISPLAY







## Size: 52 🗆 24-145













## Size: 50 🗆 22-145

\_\_\_\_







#### COLOR DISPLAY







## Size: 52 🗆 19-145



DETAIL DISPLAY









# Size: 54 🗆 19-145



DETAIL DISPLAY



#### COLOR DISPLAY





## Size: 52 🗆 19-145











## Size: 54 🗆 18-145

\_\_\_\_\_















\_\_\_\_\_

## Model:GLT6649

#### Size:54-20-148









-----



## Size: 53 🗆 18-145







#### COLOR DISPLAY







## Size: 55 🗆 18-145

\_\_\_\_\_



DETAIL DISPLAY







## Model: GLT95232 Size: 48 21-145

\_\_\_\_\_



DETAIL DISPLAY













-----

## Model:GLT6612

#### Size:52-20-145









-----

## Model:GLT6613

#### Size:50-24-145













\_\_\_\_\_

## Model:GLT6610

#### Size:52-21-145













\_\_\_\_\_

## Model:GLT6611

#### Size:47-23-142









#### COLOR DISPLAY

\_\_\_\_\_











---