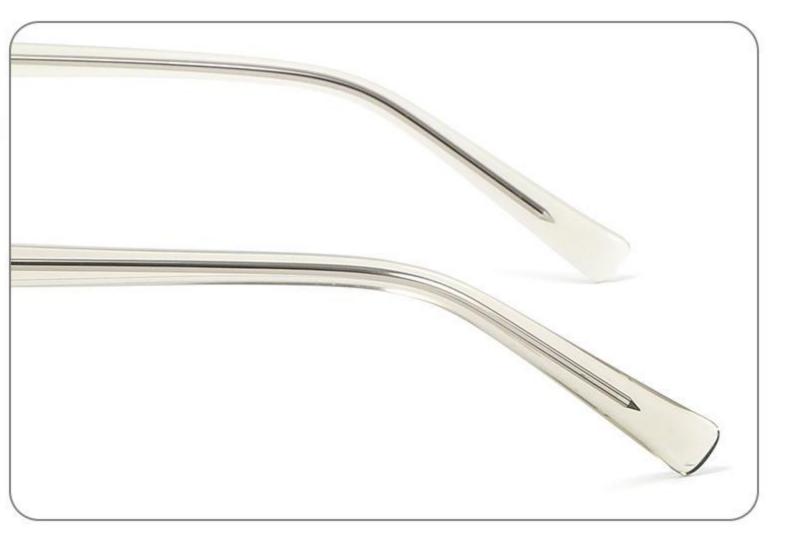

Adults Sunglasses \_ Acetate #GLT series \_ 1.1mm Polarized Lens **Sunglasses Manufacturer in China** www.HEAPPY.com







\_\_\_\_\_

#### Model:GLT6646

Size:48-20-145









\_\_\_\_\_



## Size: 51 🗆 22-145

\_\_\_\_\_







#### COLOR DISPLAY













......





#### COLOR DISPLAY

------











-----



#### Model:GLT6609

#### Size:53-18-145









# Size: 53 🗆 18-145







#### COLOR DISPLAY



## Size: 51 🗆 23-145

\_\_\_\_\_



#### DETAIL DISPLAY



#### COLOR DISPLAY







## Size: 54 🗆 15-145

\_\_\_\_\_







#### COLOR DISPLAY





# Size: 49 21-145









## Size: 47 🗆 18-145



DETAIL DISPLAY



COLOR DISPLAY





## Size: 52 20-145







#### COLOR DISPLAY





# Size: 51 🗆 19-145

\_\_\_\_\_



DETAIL DISPLAY







## Size: 54 🗆 19-140













## Size: 53 🗆 17-145

\_\_\_\_



DETAIL DISPLAY







# Size: 51 21-145





#### **COLOR DISPLAY**







## Size: 55 🗆 19-140



DETAIL DISPLAY









## Size: 50 🗆 19-145