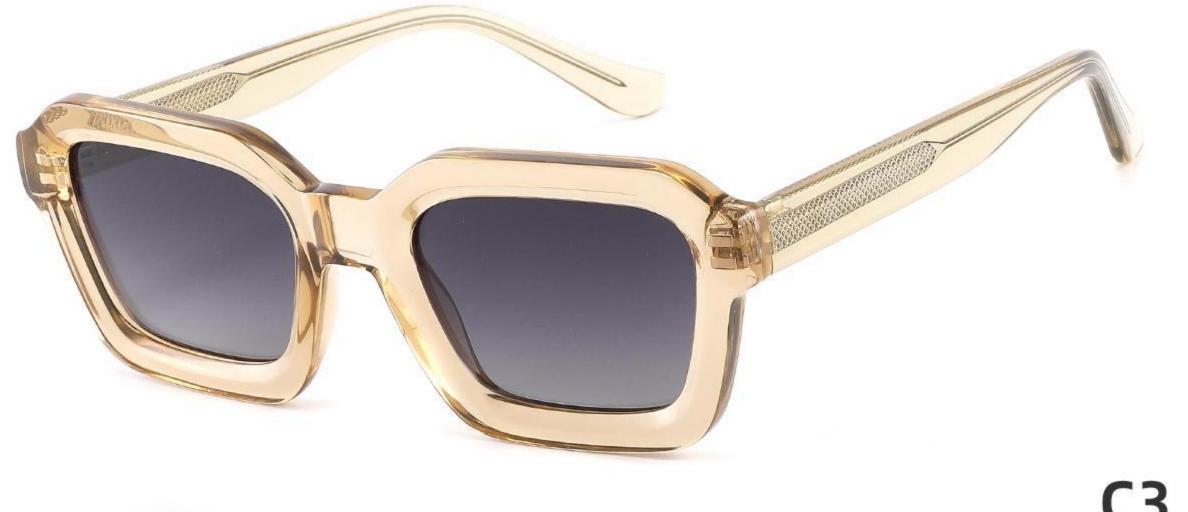

Adults Sunglasses \_ Acetate #GLT series \_ 1.1mm Polarized Lens **Sunglasses Manufacturer in China** www.HEAPPY.com







\_\_\_\_\_

#### Model:GLT6646

Size:48-20-145









\_\_\_\_\_



## Size: 51 🗆 22-145

\_\_\_\_\_







#### COLOR DISPLAY













......





#### COLOR DISPLAY

------











-----



#### Model:GLT6609

#### Size:53-18-145









# Size: 53 🗆 18-145







#### COLOR DISPLAY



## Size: 51 🗆 23-145

\_\_\_\_\_



#### DETAIL DISPLAY



#### COLOR DISPLAY







## Size: 54 🗆 15-145

\_\_\_\_\_







#### COLOR DISPLAY





# Size: 49 21-145









## Size: 47 🗆 18-145



DETAIL DISPLAY



COLOR DISPLAY





## Size: 52 20-145







#### COLOR DISPLAY





# Size: 51 🗆 19-145

\_\_\_\_\_



DETAIL DISPLAY







## Size: 54 🗆 19-140













## Size: 53 🗆 17-145

\_\_\_\_



DETAIL DISPLAY







# Size: 51 21-145





#### **COLOR DISPLAY**







## Size: 55 🗆 19-140



DETAIL DISPLAY









## Size: 50 🗆 19-145



#### DETAIL DISPLAY







## Size: 52 🗆 24-145













## Size: 50 🗆