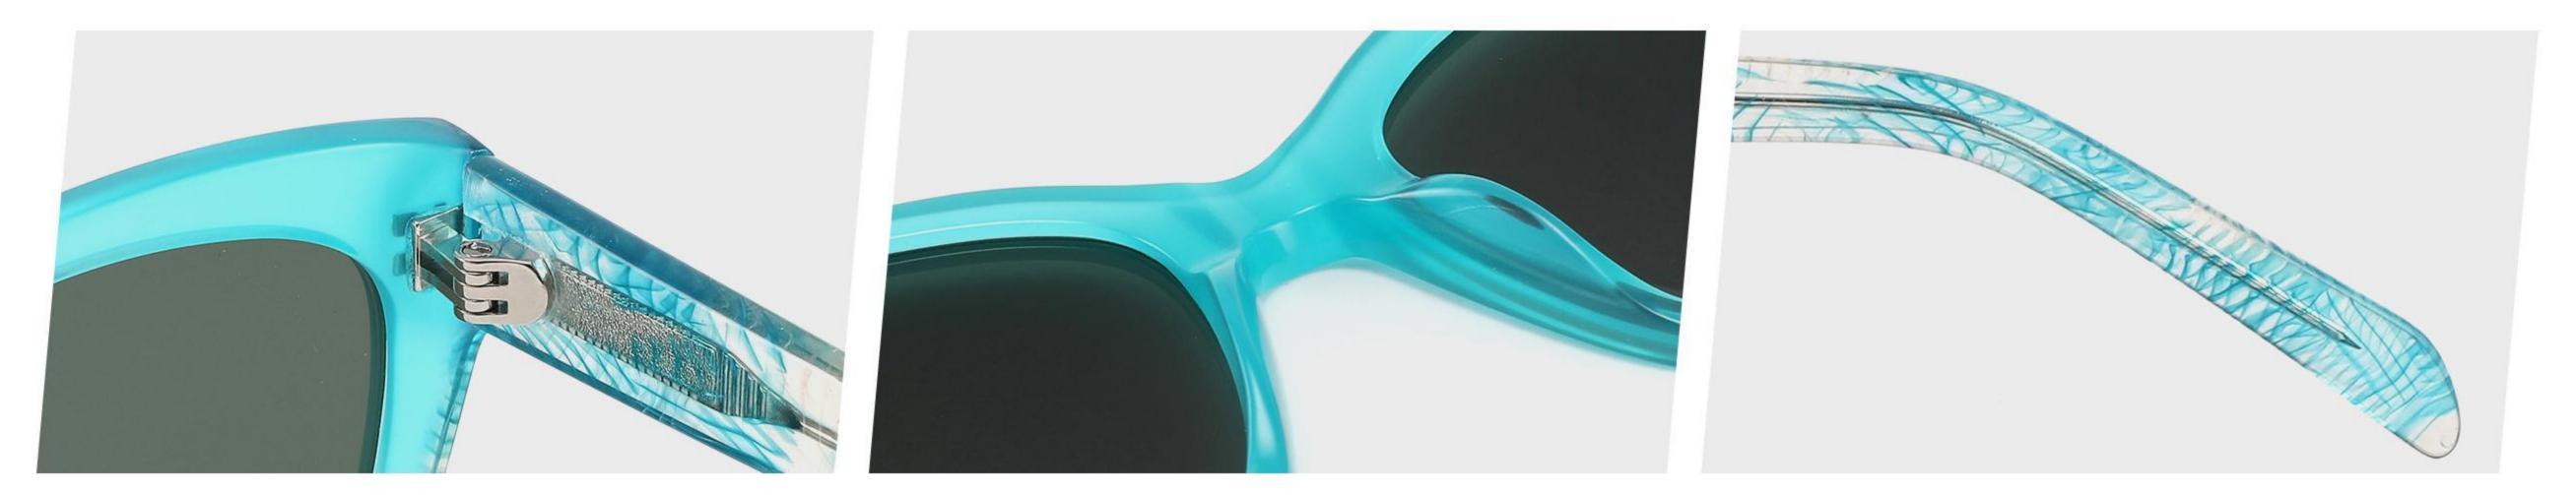

olarized Lens **Sunglasses Manufacturer in China** www.HEAPPY.com







\_\_\_\_\_

#### Model:GLT6646

Size:48-20-145









\_\_\_\_\_



## Size: 51 🗆 22-145

\_\_\_\_\_







#### COLOR DISPLAY













......





#### COLOR DISPLAY

------











-----



#### Model:GLT6609

#### Size:53-18-145









# Size: 53 🗆 18-145







#### COLOR DISPLAY



## Size: 51 🗆 23-145

\_\_\_\_\_



#### DETAIL DISPLAY



#### COLOR DISPLAY







## Size: 54 🗆 15-145

\_\_\_\_\_







#### COLOR DISPLAY





# Size: 49 21-145









## Size: 47 🗆 18-145



DETAIL DISPLAY



COLOR DISPLAY





## Size: 52 20-145







#### COLOR DISPLAY





# Size: 51 🗆 19-145

\_\_\_\_\_



DETAIL DISPLAY







## Size: 54 🗆 19-140













## Size: 53 🗆 17-145

\_\_\_\_



DETAIL DISPLAY







# Size: 51 21-145





#### **COLOR DISPLAY**







## Size: 55 🗆 19-140



DETAIL DISPLAY









## Size: 50 🗆 19-145



#### DETAIL DISPLAY







## Size: 52 🗆 24-145













## Size: 50 🗆 22-145

\_\_\_\_







#### COLOR DISPLAY







## Size: 52 🗆 19-145



DETAIL DISPLAY









# Size: 54 🗆 19-145



DETAIL DISPLAY



#### COLOR DISPLAY





## Size: 52 🗆 19-145











## Size: 54 🗆 18-145

\_\_\_\_\_















\_\_\_\_\_

## Model:GLT6649

#### Size:54-20-148









-----



## Size: 53 🗆 18-145







#### COLOR DISPLAY







## Size: 55 🗆 18-145

\_\_\_\_\_



DETAIL DISPLAY







## Model: GLT95232 Size: 48 21-145

\_\_\_\_\_



DETAIL DISPLAY













-----

## Model:GLT6612

#### Size:52-20-145









-----

## Model:GLT6613

#### Size:50-2