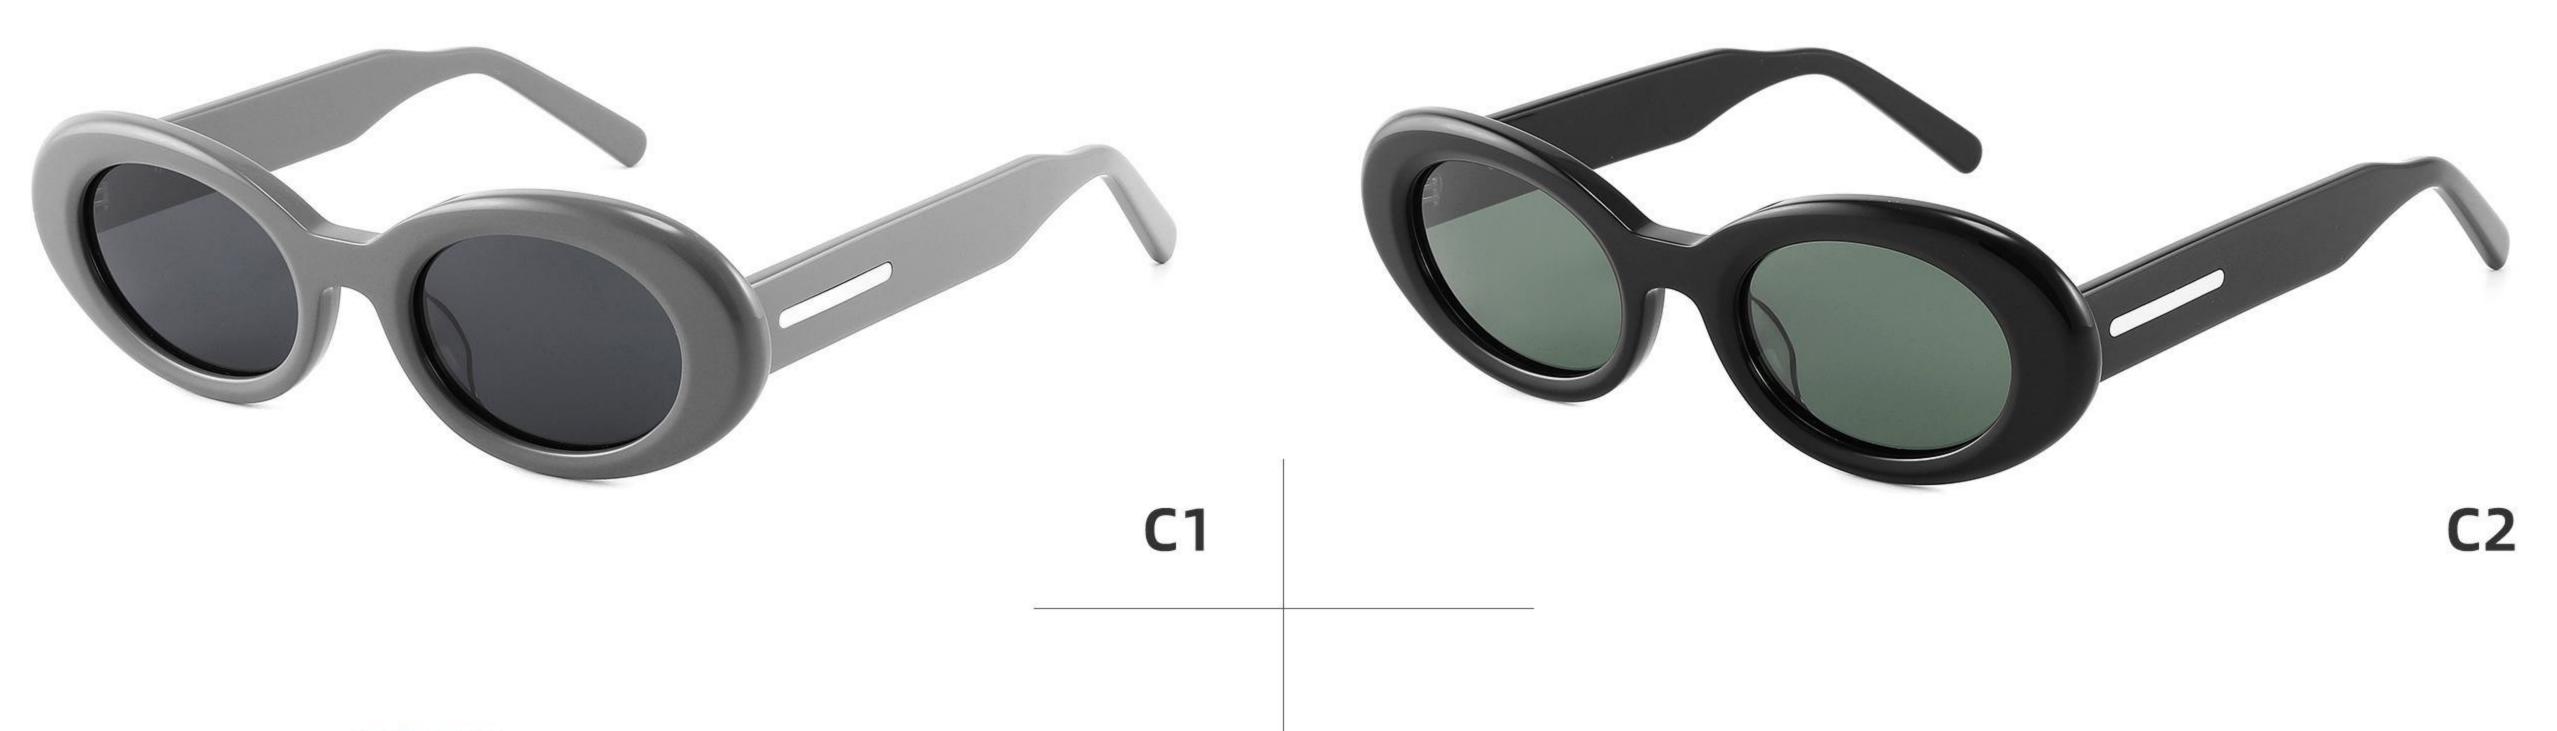

\_\_\_\_\_

## Model:GLT6649

#### Size:54-20-148









-----



## Size: 53 🗆 18-145







#### COLOR DISPLAY







## Size: 55 🗆 18-145

\_\_\_\_\_



DETAIL DISPLAY







## Model: GLT95232 Size: 48 21-145

\_\_\_\_\_



DETAIL DISPLAY













-----

## Model:GLT6612

#### Size:52-20-145









-----

## Model:GLT6613

#### Size:50-24-145













\_\_\_\_\_

## Model:GLT6610

#### Size:52-21-145













\_\_\_\_\_

## Model:GLT6611

#### Size:47-23-142









#### COLOR DISPLAY

\_\_\_\_\_











-----











-----

#### COLOR DISPLAY











### COLOR DISPLAY





\_\_\_\_\_



### C3

# Size: 58 🗆 15-145







### COLOR DISPLAY







**C3** 

# Size: 55 🗆 18-145













## Size: 52 🗆 23-145



DETAIL DISPLAY



### COLOR DISPLAY





### **C**3

# Size: 48 🗆 26-145

\_\_\_\_\_



DETAIL DISPLAY







## Model:GLT6624 Size:43-28-145





\_\_\_\_\_

















\_\_\_\_\_

## Model:GLT6626

### Size:51-23-145









## Model:GLT6618

## Size:52-19-145









## Model:GLT96151S

## Size:48-21-145









## Model:GLT96153S

## Size:47-26-145

C3

#### COLOR DISPLAY





\_\_\_\_\_















\_\_\_\_\_









## Model:GLT96158S

## Size:48-22-145