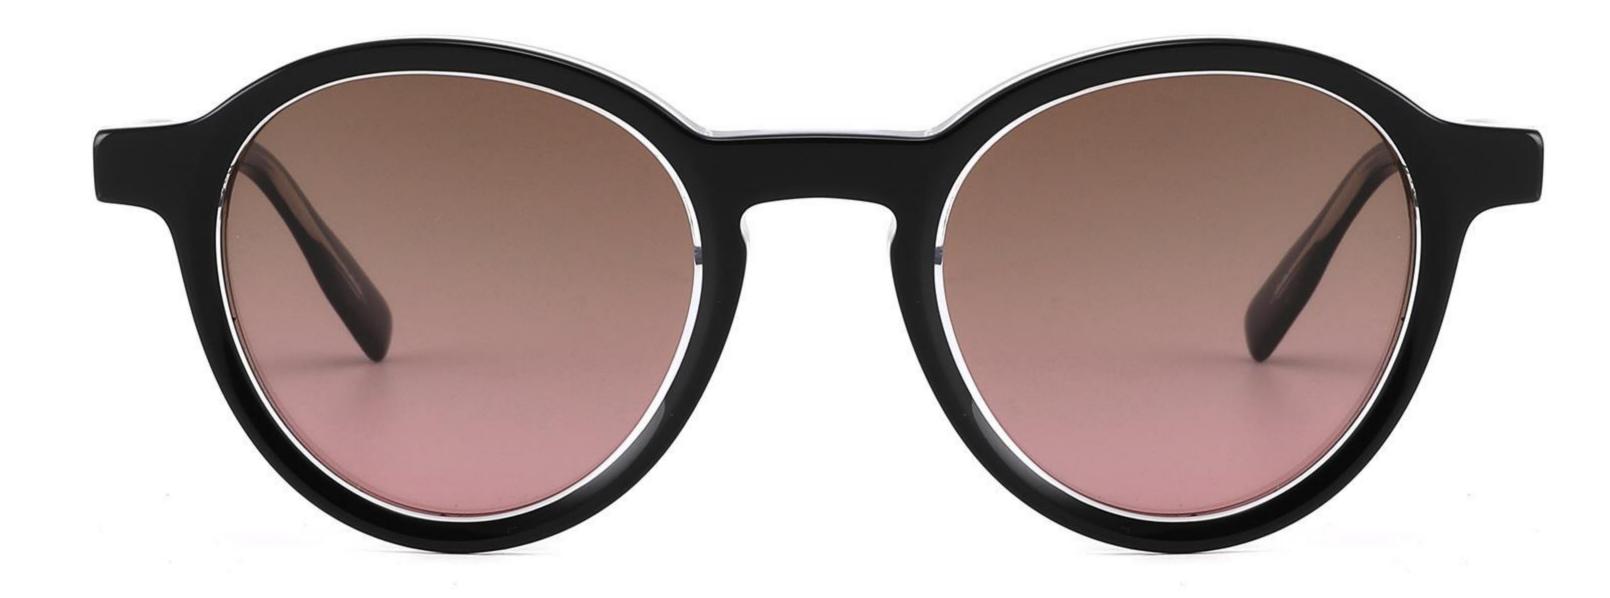

\_\_\_\_\_

## Model:GLT6611

#### Size:47-23-142









#### COLOR DISPLAY

\_\_\_\_\_











-----











-----

#### COLOR DISPLAY











### COLOR DISPLAY





\_\_\_\_\_



### C3

# Size: 58 🗆 15-145







### COLOR DISPLAY







**C3** 

# Size: 55 🗆 18-145













## Size: 52 🗆 23-145



DETAIL DISPLAY



### COLOR DISPLAY





### **C**3

# Size: 48 🗆 26-145

\_\_\_\_\_



DETAIL DISPLAY







## Model:GLT6624 Size:43-28-145





\_\_\_\_\_

















\_\_\_\_\_

## Model:GLT6626

### Size:51-23-145









## Model:GLT6618

## Size:52-19-145









## Model:GLT96151S

## Size:48-21-145









## Model:GLT96153S

## Size:47-26-145

C3

#### COLOR DISPLAY





\_\_\_\_\_















\_\_\_\_\_









## Model:GLT96158S

## Size:48-22-145