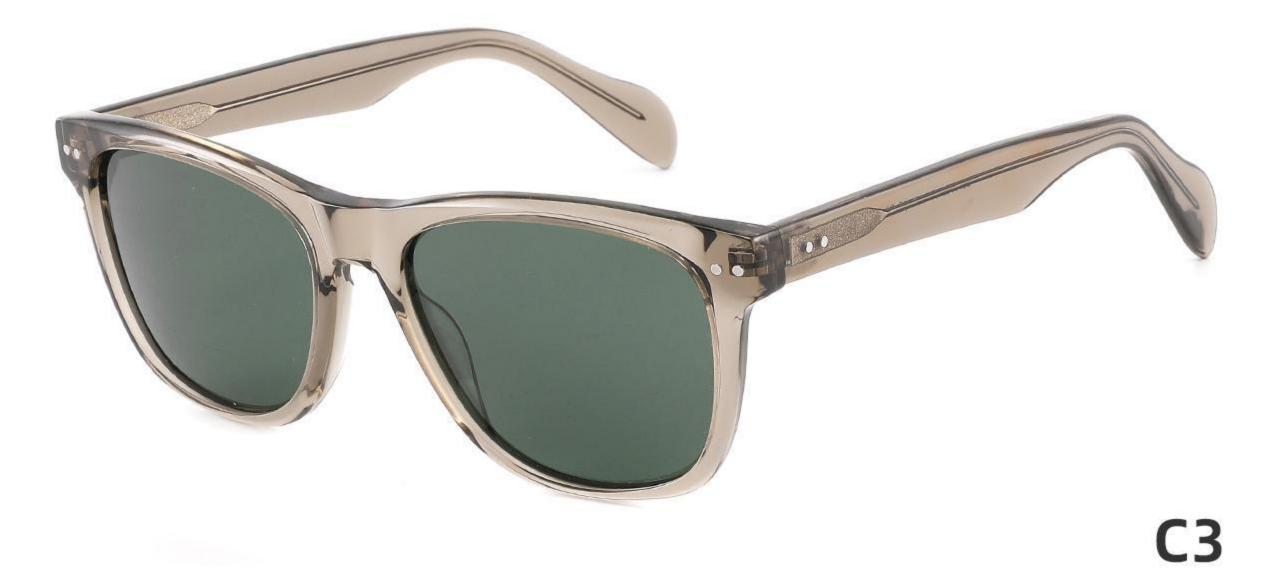

#### COLOR DISPLAY





# Size: 51 🗆 19-145

\_\_\_\_\_



DETAIL DISPLAY







## Size: 54 🗆 19-140













## Size: 53 🗆 17-145

\_\_\_\_



DETAIL DISPLAY







# Size: 51 21-145





#### **COLOR DISPLAY**







## Size: 55 🗆 19-140



DETAIL DISPLAY









## Size: 50 🗆 19-145



#### DETAIL DISPLAY







## Size: 52 🗆 24-145













## Size: 50 🗆 22-145

\_\_\_\_







#### COLOR DISPLAY







## Size: 52 🗆 19-145



DETAIL DISPLAY









# Size: 54 🗆 19-145



DETAIL DISPLAY



#### COLOR DISPLAY





## Size: 52 🗆 19-145











## Size: 54 🗆 18-145

\_\_\_\_\_















\_\_\_\_\_

## Model:GLT6649

#### Size:54-20-148









-----



## Size: 53 🗆 18-145







#### COLOR DISPLAY







## Size: 55 🗆 18-145

\_\_\_\_\_



DETAIL DISPLAY







## Model: GLT95232 Size: 48 21-145

\_\_\_\_\_



DETAIL DISPLAY













-----

## Model:GLT6612

#### Size:52-20-145









-----

## Model:GLT6613

#### Size:50-24-145













\_\_\_\_\_

## Model:GLT6610

#### Size:52-21-145













\_\_\_\_\_

## Model:GLT6611

#### Size:47-23-142









#### COLOR DISPLAY

\_\_\_\_\_











-----











-----

#### COLOR DISPLAY











### COLOR DISPLAY





\_\_\_\_\_



### C3

# Size: 58 🗆 15-145







### COLOR DISPLAY







**C3** 

# Size: 55 🗆 18-145













## Size: 52 🗆 23-145



DETAIL DISPLAY



### COLOR DISPLAY





### **C**3

# Size: 48 🗆 26-145

\_\_\_\_\_



DETAIL DISPLAY







## Model:GLT6624 Size:43-28-145





\_\_\_\_\_

















\_\_\_\_\_

## Model:GLT6626

### Size:51-23-145