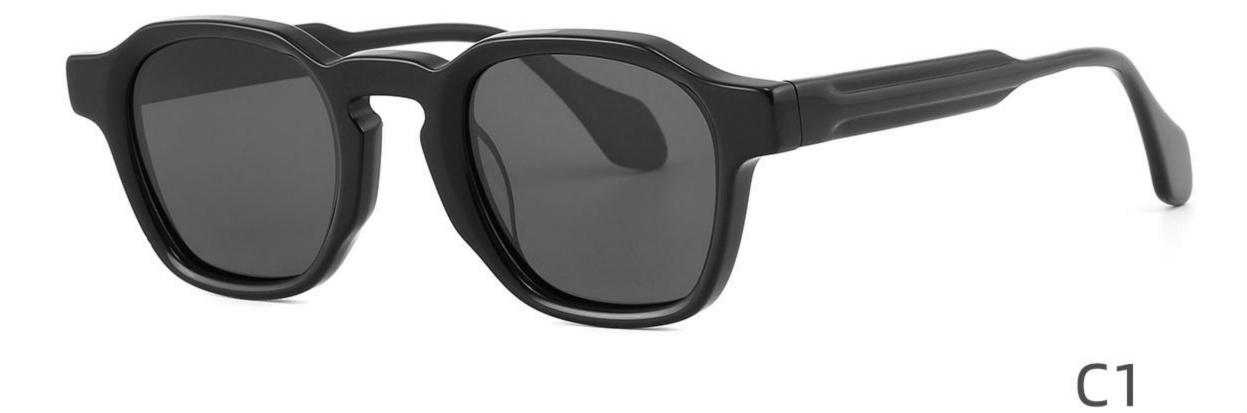

## Size:50-24-145













\_\_\_\_\_

## Model:GLT6610

#### Size:52-21-145













\_\_\_\_\_

## Model:GLT6611

#### Size:47-23-142









#### COLOR DISPLAY

\_\_\_\_\_











-----











-----

#### COLOR DISPLAY











### COLOR DISPLAY





\_\_\_\_\_



### C3

# Size: 58 🗆 15-145







### COLOR DISPLAY







**C3** 

# Size: 55 🗆 18-145













## Size: 52 🗆 23-145



DETAIL DISPLAY



### COLOR DISPLAY





### **C**3

# Size: 48 🗆 26-145

\_\_\_\_\_



DETAIL DISPLAY







## Model:GLT6624 Size:43-28-145





\_\_\_\_\_

















\_\_\_\_\_

## Model:GLT6626

### Size:51-23-145









## Model:GLT6618

## Size:52-19-145









## Model:GLT96151S

## Size:48-21-145









## Model:GLT96153S

## Size:47-26-145

C3

#### COLOR DISPLAY





\_\_\_\_\_















\_\_\_\_\_









## Model:GLT96158S

## Size:48-22-145