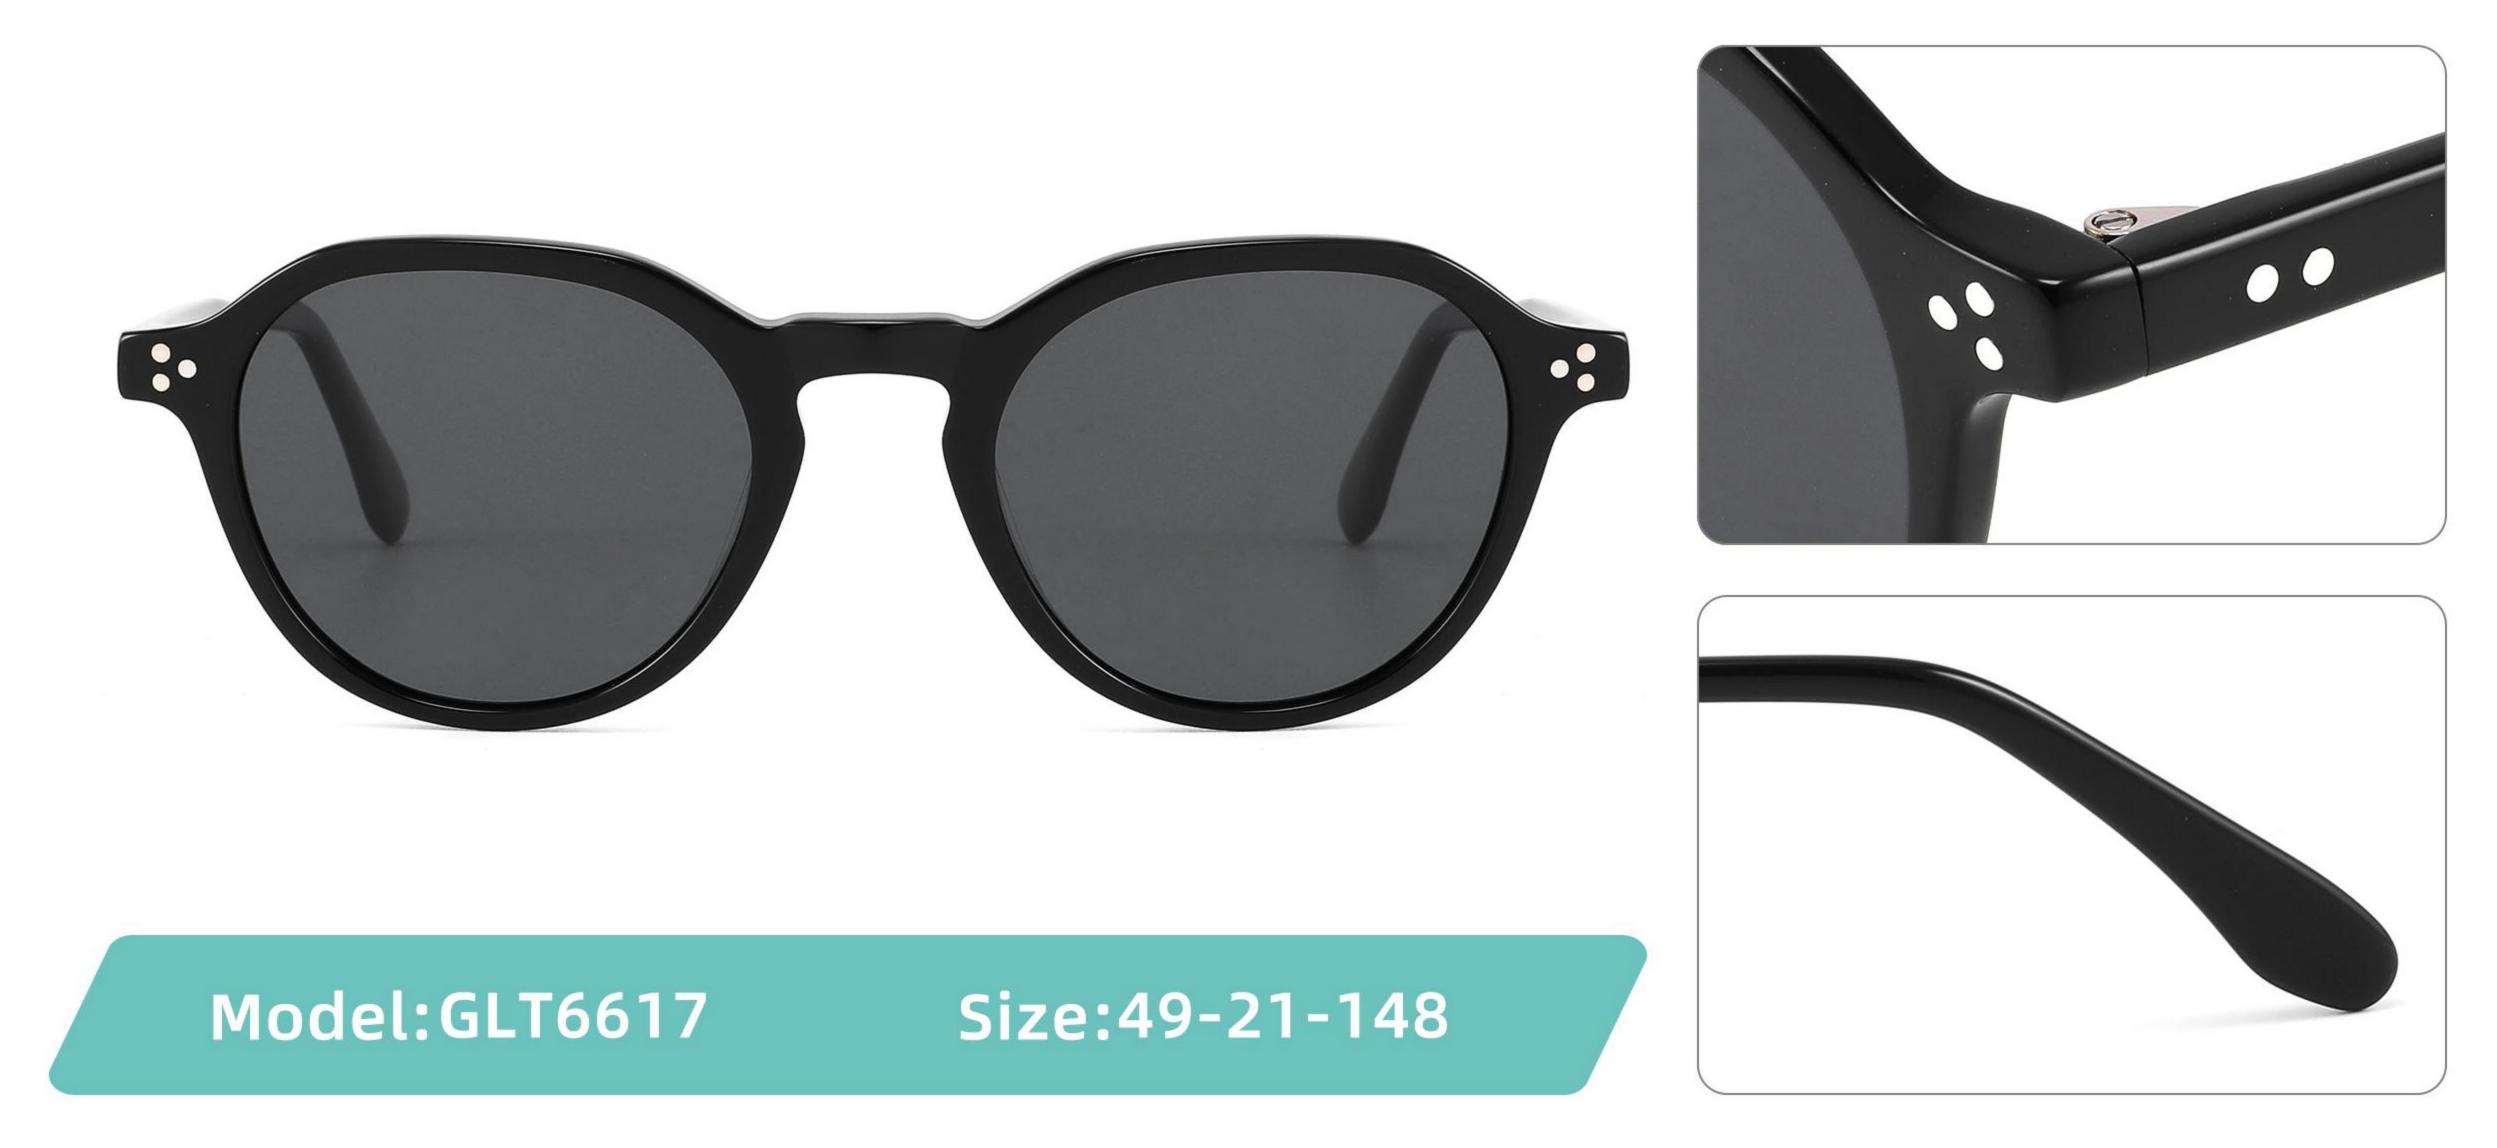

AIL DISPLAY







## Size: 52 🗆 24-145













## Size: 50 🗆 22-145

\_\_\_\_







#### COLOR DISPLAY







## Size: 52 🗆 19-145



DETAIL DISPLAY









# Size: 54 🗆 19-145



DETAIL DISPLAY



#### COLOR DISPLAY





## Size: 52 🗆 19-145











## Size: 54 🗆 18-145

\_\_\_\_\_















\_\_\_\_\_

## Model:GLT6649

#### Size:54-20-148









-----



## Size: 53 🗆 18-145







#### COLOR DISPLAY







## Size: 55 🗆 18-145

\_\_\_\_\_



DETAIL DISPLAY







## Model: GLT95232 Size: 48 21-145

\_\_\_\_\_



DETAIL DISPLAY













-----

## Model:GLT6612

#### Size:52-20-145









-----

## Model:GLT6613

#### Size:50-24-145













\_\_\_\_\_

## Model:GLT6610

#### Size:52-21-145













\_\_\_\_\_

## Model:GLT6611

#### Size:47-23-142









#### COLOR DISPLAY

\_\_\_\_\_











-----











-----

#### COLOR DISPLAY











### COLOR DISPLAY





\_\_\_\_\_



### C3

# Size: 58 🗆 15-145







### COLOR DISPLAY







**C3** 

# Size: 55 🗆 18-145













## Size: 52 🗆 23-145



DETAIL DISPLAY



### COLOR DISPLAY





### **C**3

# Size: 48 🗆 26-145

\_\_\_\_\_



DETAIL DISPLAY







## Model:GLT6624 Size:43-28-145





\_\_\_\_\_

















\_\_\_\_\_

## Model:GLT6626

### Size:51-23-145









## Model:GLT6618

## Size:52-19-145









## Model:GLT96151S

## Size:48-21-145









## Model:GLT96153S

## Size:47-26-145

C3

#### COLOR DISPLAY





\_\_\_\_\_















\_\_\_\_\_









## Model:GLT96158S

## Size:48-22-145