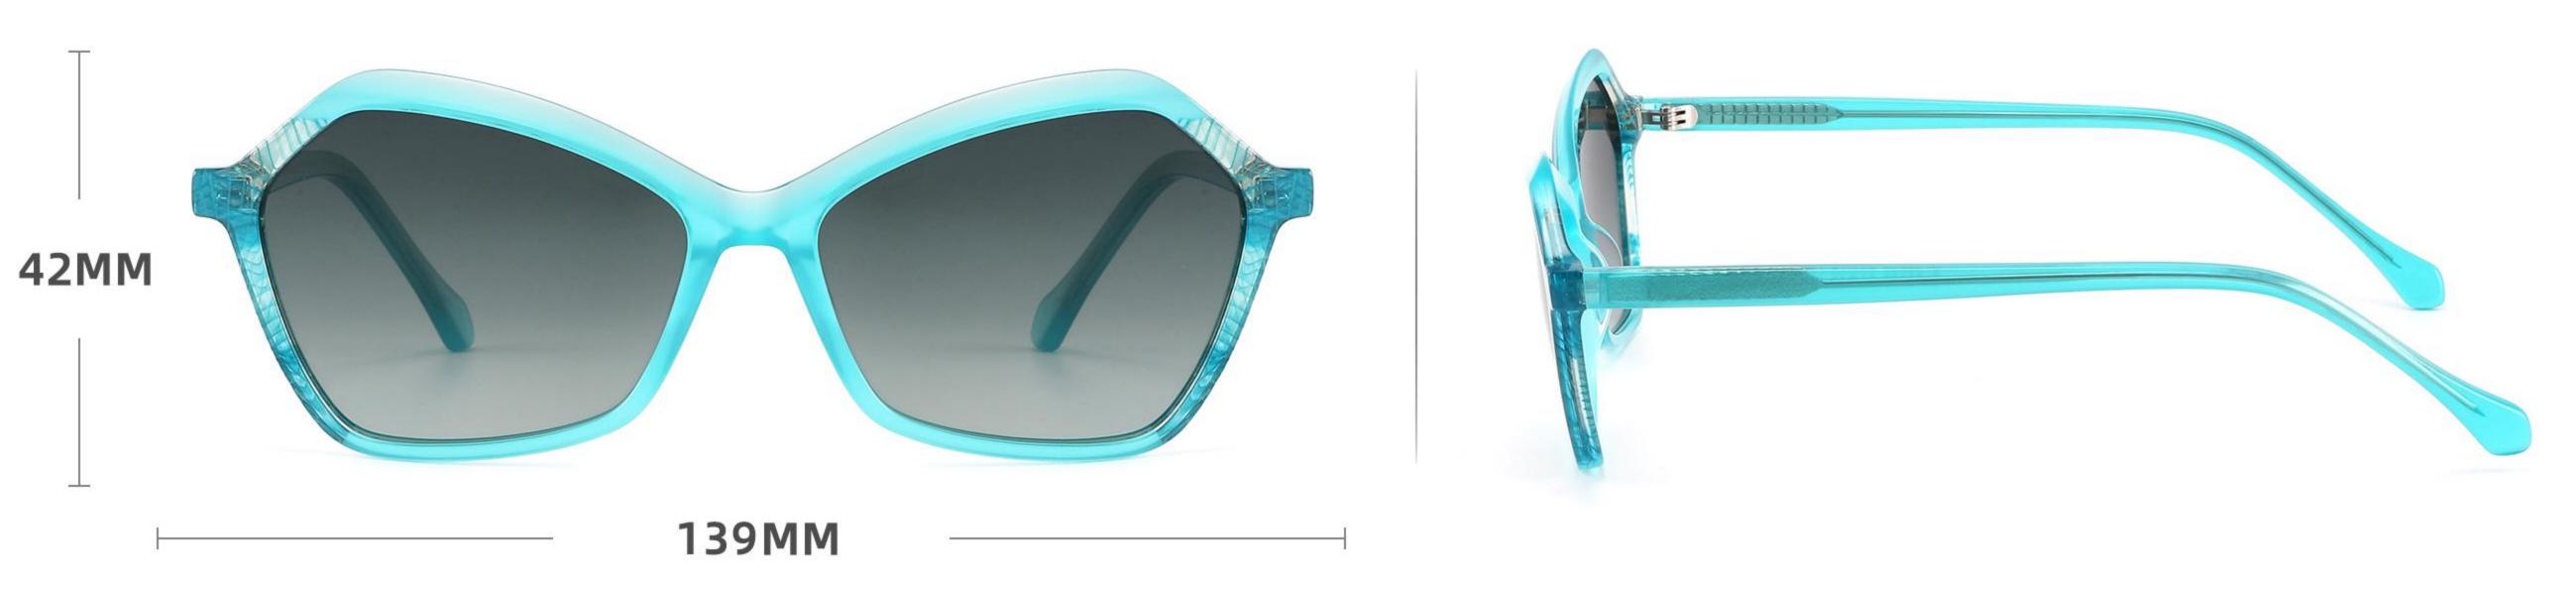

Adults Sunglasses \_ Acetate #GLT series \_ 1.1mm Polarized Lens **Sunglasses Manufacturer in China** www.HEAPPY.com







\_\_\_\_\_

#### Model:GLT6646

Size:48-20-145









\_\_\_\_\_



## Size: 51 🗆 22-145

\_\_\_\_\_







#### COLOR DISPLAY













......





#### COLOR DISPLAY

------











-----



#### Model:GLT6609

#### Size:53-18-145









# Size: 53 🗆 18-145







#### COLOR DISPLAY



## Size: 51 🗆 23-145

\_\_\_\_\_



#### DETAIL DISPLAY



#### COLOR DISPLAY







## Size: 54 🗆 15-145

\_\_\_\_\_







#### COLOR DISPLAY





# Size: 49 21-145









## Size: 47 🗆 18-145



DETAIL DISPLAY



COLOR DISPLAY





## Size: 52 20-145







#### COLOR DISPLAY





# Size: 51 🗆 19-145

\_\_\_\_\_



DETAIL DISPLAY







## Size: 54 🗆 19-140













## Size: 53 🗆 17-145

\_\_\_\_



DETAIL DISPLAY







# Size: 51 21-145





#### **COLOR DISPLAY**







## Size: 55 🗆 19-140



DETAIL DISPLAY









## Size: 50 🗆 19-145



#### DETAIL DISPLAY







## Size: 52 🗆 24-145













## Size: 50 🗆 22-145

\_\_\_\_







#### COLOR DISPLAY







## Size: 52 🗆 19-145



DETAIL DISPLAY









# Size: 54 🗆 19-145



DETAIL DISPLAY



#### COLOR DISPLAY





## Size: 52 🗆 19-145











## Size: 54 🗆 18-145

\_\_\_\_\_















\_\_\_\_\_

## Model:GLT6649

#### Size:54