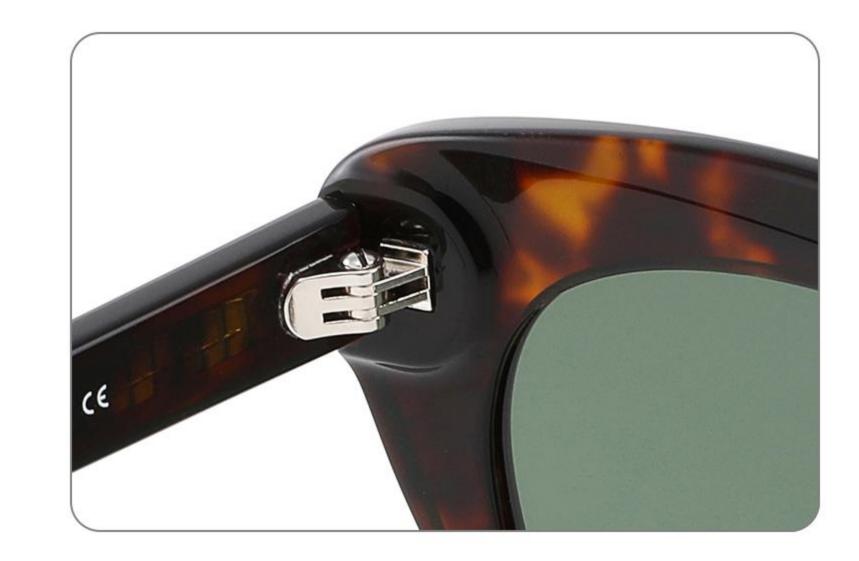

SPLAY







## Size: 54 🗆 19-140













## Size: 53 🗆 17-145

\_\_\_\_



DETAIL DISPLAY







# Size: 51 21-145





#### **COLOR DISPLAY**







## Size: 55 🗆 19-140



DETAIL DISPLAY









## Size: 50 🗆 19-145



#### DETAIL DISPLAY







## Size: 52 🗆 24-145













## Size: 50 🗆 22-145

\_\_\_\_







#### COLOR DISPLAY







## Size: 52 🗆 19-145



DETAIL DISPLAY









# Size: 54 🗆 19-145



DETAIL DISPLAY



#### COLOR DISPLAY





## Size: 52 🗆 19-145











## Size: 54 🗆 18-145

\_\_\_\_\_















\_\_\_\_\_

## Model:GLT6649

#### Size:54-20-148









-----



## Size: 53 🗆 18-145







#### COLOR DISPLAY







## Size: 55 🗆 18-145

\_\_\_\_\_



DETAIL DISPLAY







## Model: GLT95232 Size: 48 21-145

\_\_\_\_\_



DETAIL DISPLAY













-----

## Model:GLT6612

#### Size:52-20-145









-----

## Model:GLT6613

#### Size:50-24-145













\_\_\_\_\_

## Model:GLT6610

#### Size:52-21-145













\_\_\_\_\_

## Model:GLT6611

#### Size:47-23-142









#### COLOR DISPLAY

\_\_\_\_\_











-----











-----

#### COLOR DISPLAY











### COLOR DISPLAY





\_\_\_\_\_



### C3

# Size: 58 🗆 15-145







### COLOR DISPLAY







**C3** 

# Size: 55 🗆 18-145













## Size: 52 🗆 23-145



DETAIL DISPLAY



### COLOR DISPLAY





### **C**3

# Size: 48 🗆 26-145

\_\_\_\_\_



DETAIL DISPLAY







## Model:GLT6624 Size:43-28-145





\_\_\_\_\_

















\_\_\_\_\_

## Model:GLT6626

### Size:51-23-145









## Model:GLT6618

## Size:52-19-145









## Model:GLT96151S

## Si