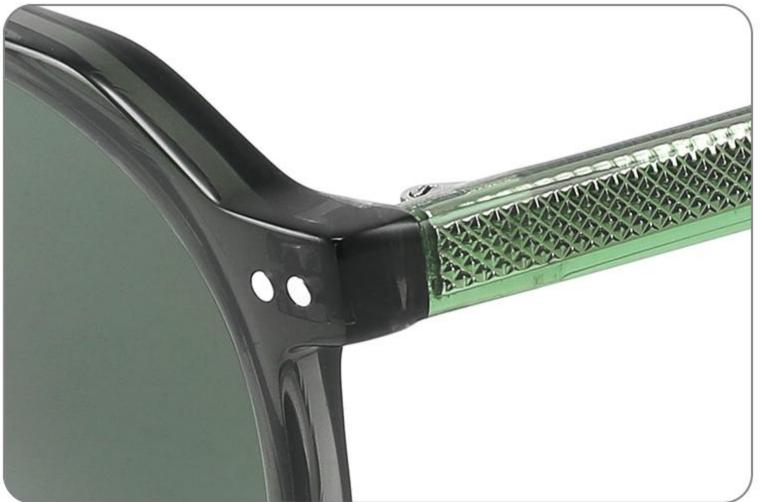

Adults Sunglasses \_ Acetate #GLT series \_ 1.1mm Polarized Lens **Sunglasses Manufacturer in China** www.HEAPPY.com







\_\_\_\_\_

#### Model:GLT6646

Size:48-20-145









\_\_\_\_\_



## Size: 51 🗆 22-145

\_\_\_\_\_







#### COLOR DISPLAY













......





#### COLOR DISPLAY

------











-----



#### Model:GLT6609

#### Size:53-18-145









# Size: 53 🗆 18-145







#### COLOR DISPLAY



## Size: 51 🗆 23-145

\_\_\_\_\_



#### DETAIL DISPLAY



#### COLOR DISPLAY







## Size: 54 🗆 15-145

\_\_\_\_\_







#### COLOR DISPLAY





# Size: 49 21-145









## Size: 47 🗆 18-145



DETAIL DISPLAY



COLOR DISPLAY





## Size: 52 20-145







#### COLOR DISPLAY





# Size: 51 🗆 19-145

\_\_\_\_\_



DETAIL DISPLAY







## Size: 54 🗆 19-140













## Size: 53 🗆 17-145

\_\_\_\_



DETAIL DISPLAY







# Size: 51 21-145





#### **COLOR DISPLAY**







## Size: 5