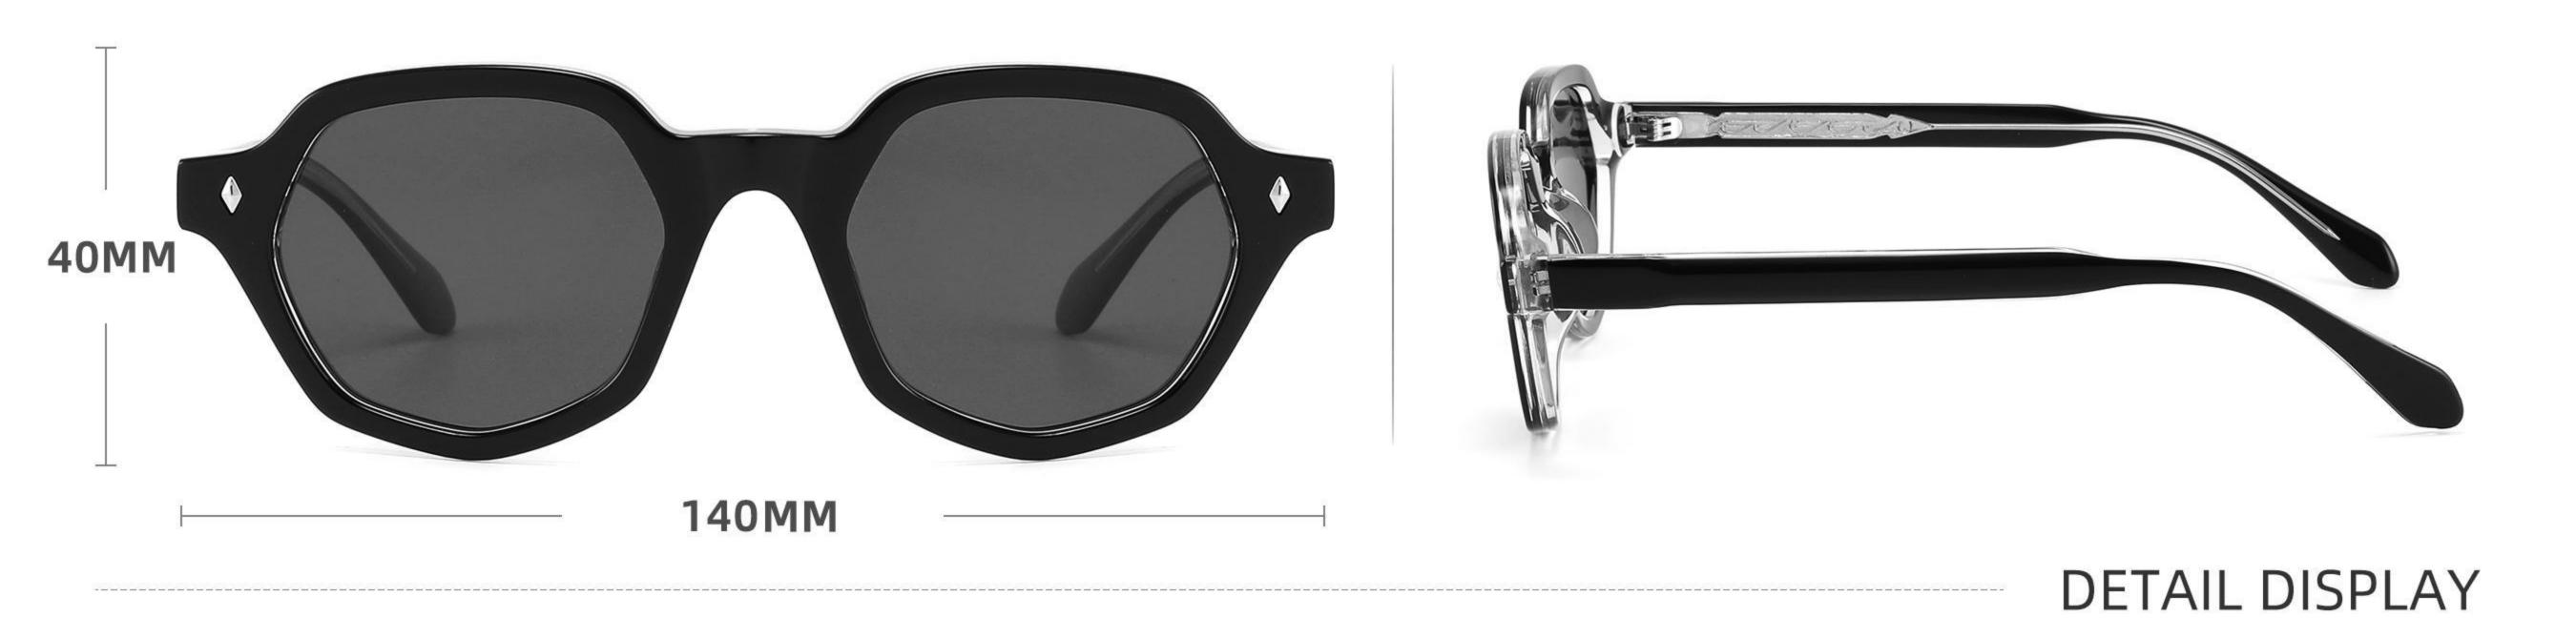

Adults Sunglasses \_ Acetate #GLT series \_ 1.1mm Polarized Lens **Sunglasses Manufacturer in China** www.HEAPPY.com







\_\_\_\_\_

#### Model:GLT6646

Size:48-20-145









\_\_\_\_\_



## Size: 51 🗆 22-145

\_\_\_\_\_







#### COLOR DISPLAY













......





#### COLOR DISPLAY

------











-----



#### Model:GLT6609

#### Size:53-18-145









# Size: 53 🗆 18-145







#### COLOR DISPLAY



## Size: 51 🗆 23-145

\_\_\_\_\_



#### DETAIL DISPLAY



#### COLOR DISPLAY







## Size: 54 🗆 15-145

\_\_\_\_\_







#### COLOR DISPLAY





# Size: 49 21-145









## Size: 47 🗆 18-145



DETAIL DISPLAY



COLOR DISPLAY





## Size: 52 20-145







#### COLOR DISPLAY





# Size: 51 🗆 19-145

\_\_\_\_\_



DETAIL DISPLAY







## Size: 54 🗆 19-140













## Size: 53 🗆 17-145

\_\_\_\_



DETAIL DISPLAY







# Size: 51 21-145





#### **COLOR DISPLAY**







## Size: 55 🗆 19-140



DETAIL DISPLAY









## Size: 50 🗆 19-145



#### DETAIL DISPLAY







## Size: 52 🗆 24-145













## Size: 50 🗆 22-145

\_\_\_\_







#### COLOR DISPLAY







## Size: 52 🗆 19-145



DETAIL DISPLAY









# Size: 54 🗆 19-145



DETAIL DISPLAY



#### COLOR DISPLAY





## Size: 52 🗆 19-145











## Size: 54 🗆 18-145

\_\_\_\_\_















\_\_\_\_\_

## Model:GLT6649

#### Size:54-20-148









-----



## Size: 53 🗆 18-145