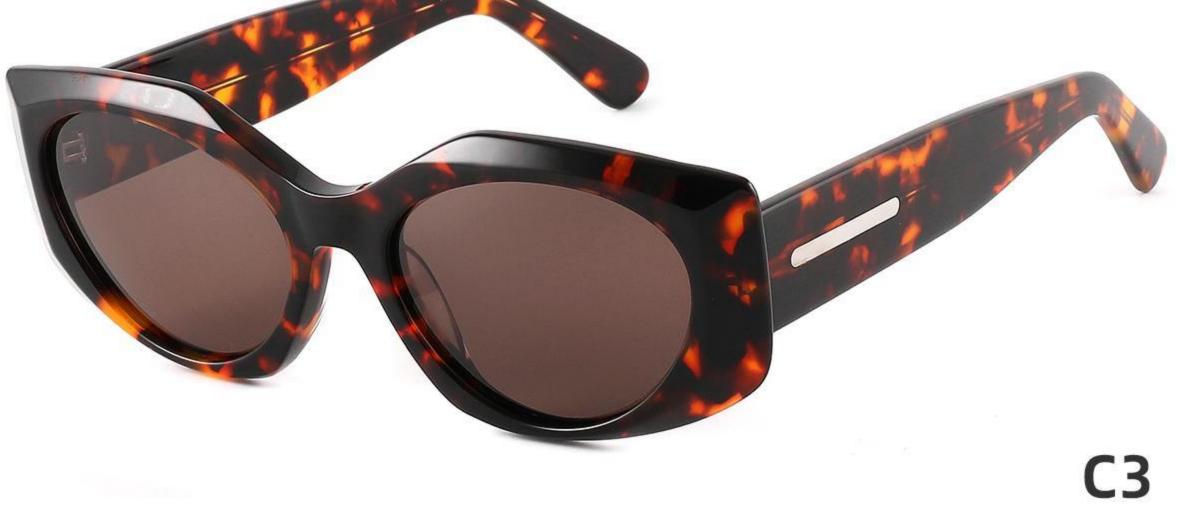

ze: 52 🗆 19-145











## Size: 54 🗆 18-145

\_\_\_\_\_















\_\_\_\_\_

## Model:GLT6649

#### Size:54-20-148









-----



## Size: 53 🗆 18-145







#### COLOR DISPLAY







## Size: 55 🗆 18-145

\_\_\_\_\_



DETAIL DISPLAY







## Model: GLT95232 Size: 48 21-145

\_\_\_\_\_



DETAIL DISPLAY













-----

## Model:GLT6612

#### Size:52-20-145









-----

## Model:GLT6613

#### Size:50-24-145













\_\_\_\_\_

## Model:GLT6610

#### Size:52-21-145













\_\_\_\_\_

## Model:GLT6611

#### Size:47-23-142









#### COLOR DISPLAY

\_\_\_\_\_











-----











-----

#### COLOR DISPLAY











### COLOR DISPLAY





\_\_\_\_\_



### C3

# Size: 58 🗆 15-145







### COLOR DISPLAY







**C3** 

# Size: 55 🗆 18-145













## Size: 52 🗆 23-145



DETAIL DISPLAY



### COLOR DISPLAY





### **C**3

# Size: 48 🗆 26-145

\_\_\_\_\_



DETAIL DISPLAY







## Model:GLT6624 Size:43-28-145





\_\_\_\_\_

















\_\_\_\_\_

## Model:GLT6626

### Size:51-23-145









## Model:GLT6618

## Size:52-19-145









## Model:GLT96151S

## Size:48-21-145









## Model:GLT96153S

## Size:47-26-145

C3

#### COLOR DISPLAY





\_\_\_\_\_















\_\_\_\_\_









## Model:GLT96158S

## Size:48-22-145