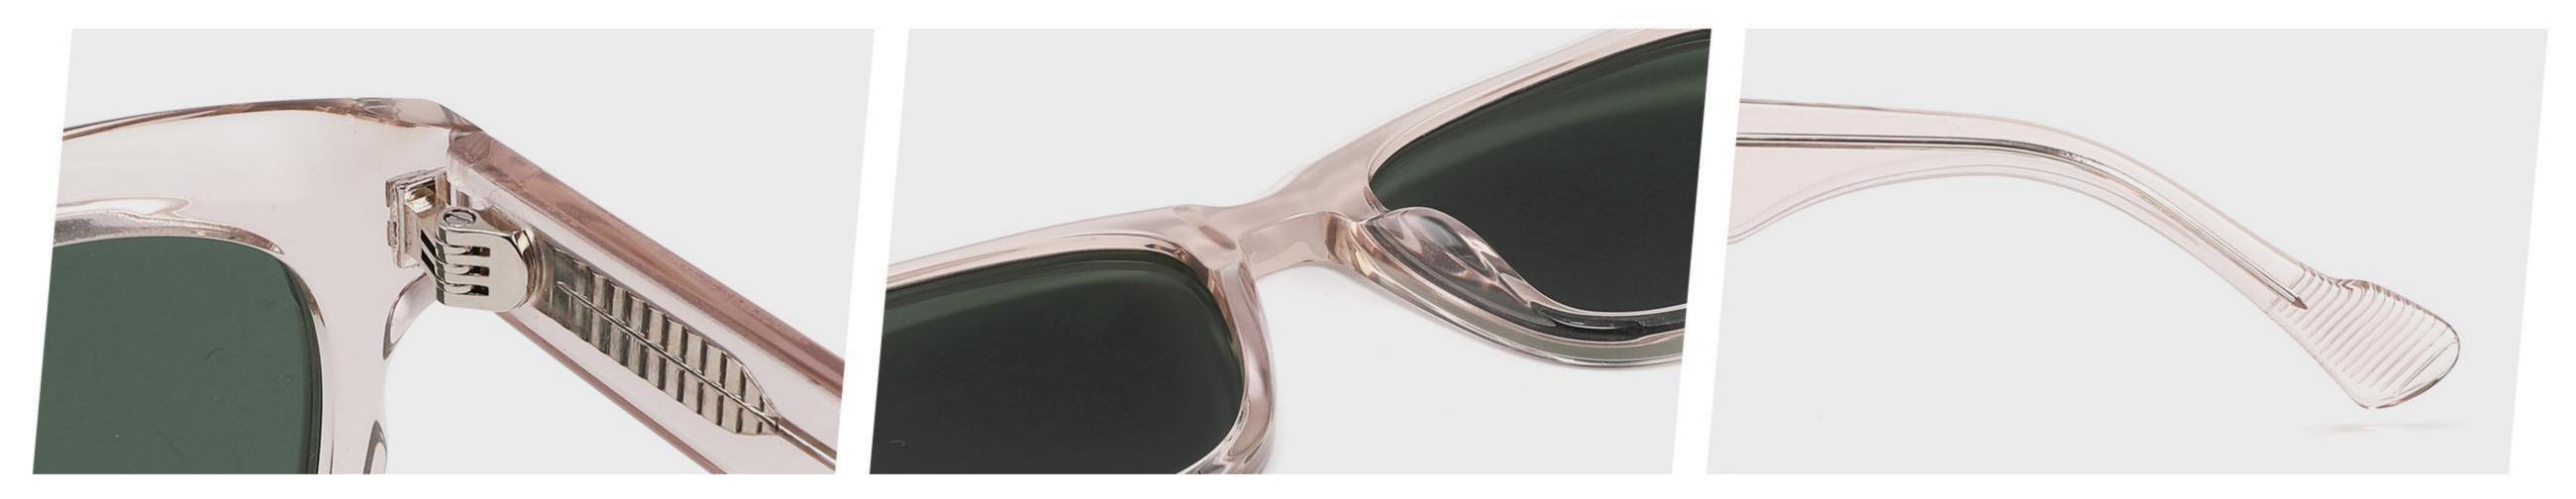

Adults Sunglasses \_ Acetate #GLT series \_ 1.1mm Polarized Lens **Sunglasses Manufacturer in China** www.HEAPPY.com







\_\_\_\_\_

#### Model:GLT6646

Size:48-20-145









\_\_\_\_\_



## Size: 51 🗆 22-145

\_\_\_\_\_







#### COLOR DISPLAY













......





#### COLOR DISPLAY

------











-----



#### Model:GLT6609

#### Size:53-18-145









# Size: 53 🗆 18-145







#### COLOR DISPLAY



## Size: 51 🗆 23-145

\_\_\_\_\_



#### DETAIL DISPLAY



#### COLOR DISPLAY







## Size: 54 🗆 15-145

\_\_\_\_\_







#### COLOR DISPLAY





# Size: 49 21-145









## Size: 47 🗆 18-145



DETAIL DISPLAY



COLOR DISPLAY





## Size: 52 20-145







#### COLOR DISPLAY





# Size: 51 🗆 19-145

\_\_\_\_\_



DETAIL DISPLAY







## Size: 54 🗆 19-140













## Size: 53 🗆 17-145

\_\_\_\_



DETAIL DISPLAY







# Size: 51 21-145





#### **COLOR DISPLAY**







## Size: 55 🗆 19-140



DETAIL DISPLAY









## Size: 50 🗆 19-145



#### DETAIL DISPLAY







## Size: 52 🗆 24-145













## Size: 50 🗆 22-145

\_\_\_\_







#### COLOR DISPLAY







## Size: 52 🗆 19-145



DETAIL DISPLAY









# Size: 54 🗆 19-145



DETAIL DISPLAY



#### COLOR DISPLAY





## Size: 52 🗆 19-145











## Size: 54 🗆 18-145

\_\_\_\_\_















\_\_\_\_\_

## Model:GLT6649

#### Size:54-20-148









-----



## Size: 53 🗆 18-145







#### COLOR DISPLAY







## Size: 55 🗆 18-145

\_\_\_\_\_



DETAIL DISPLAY







## M