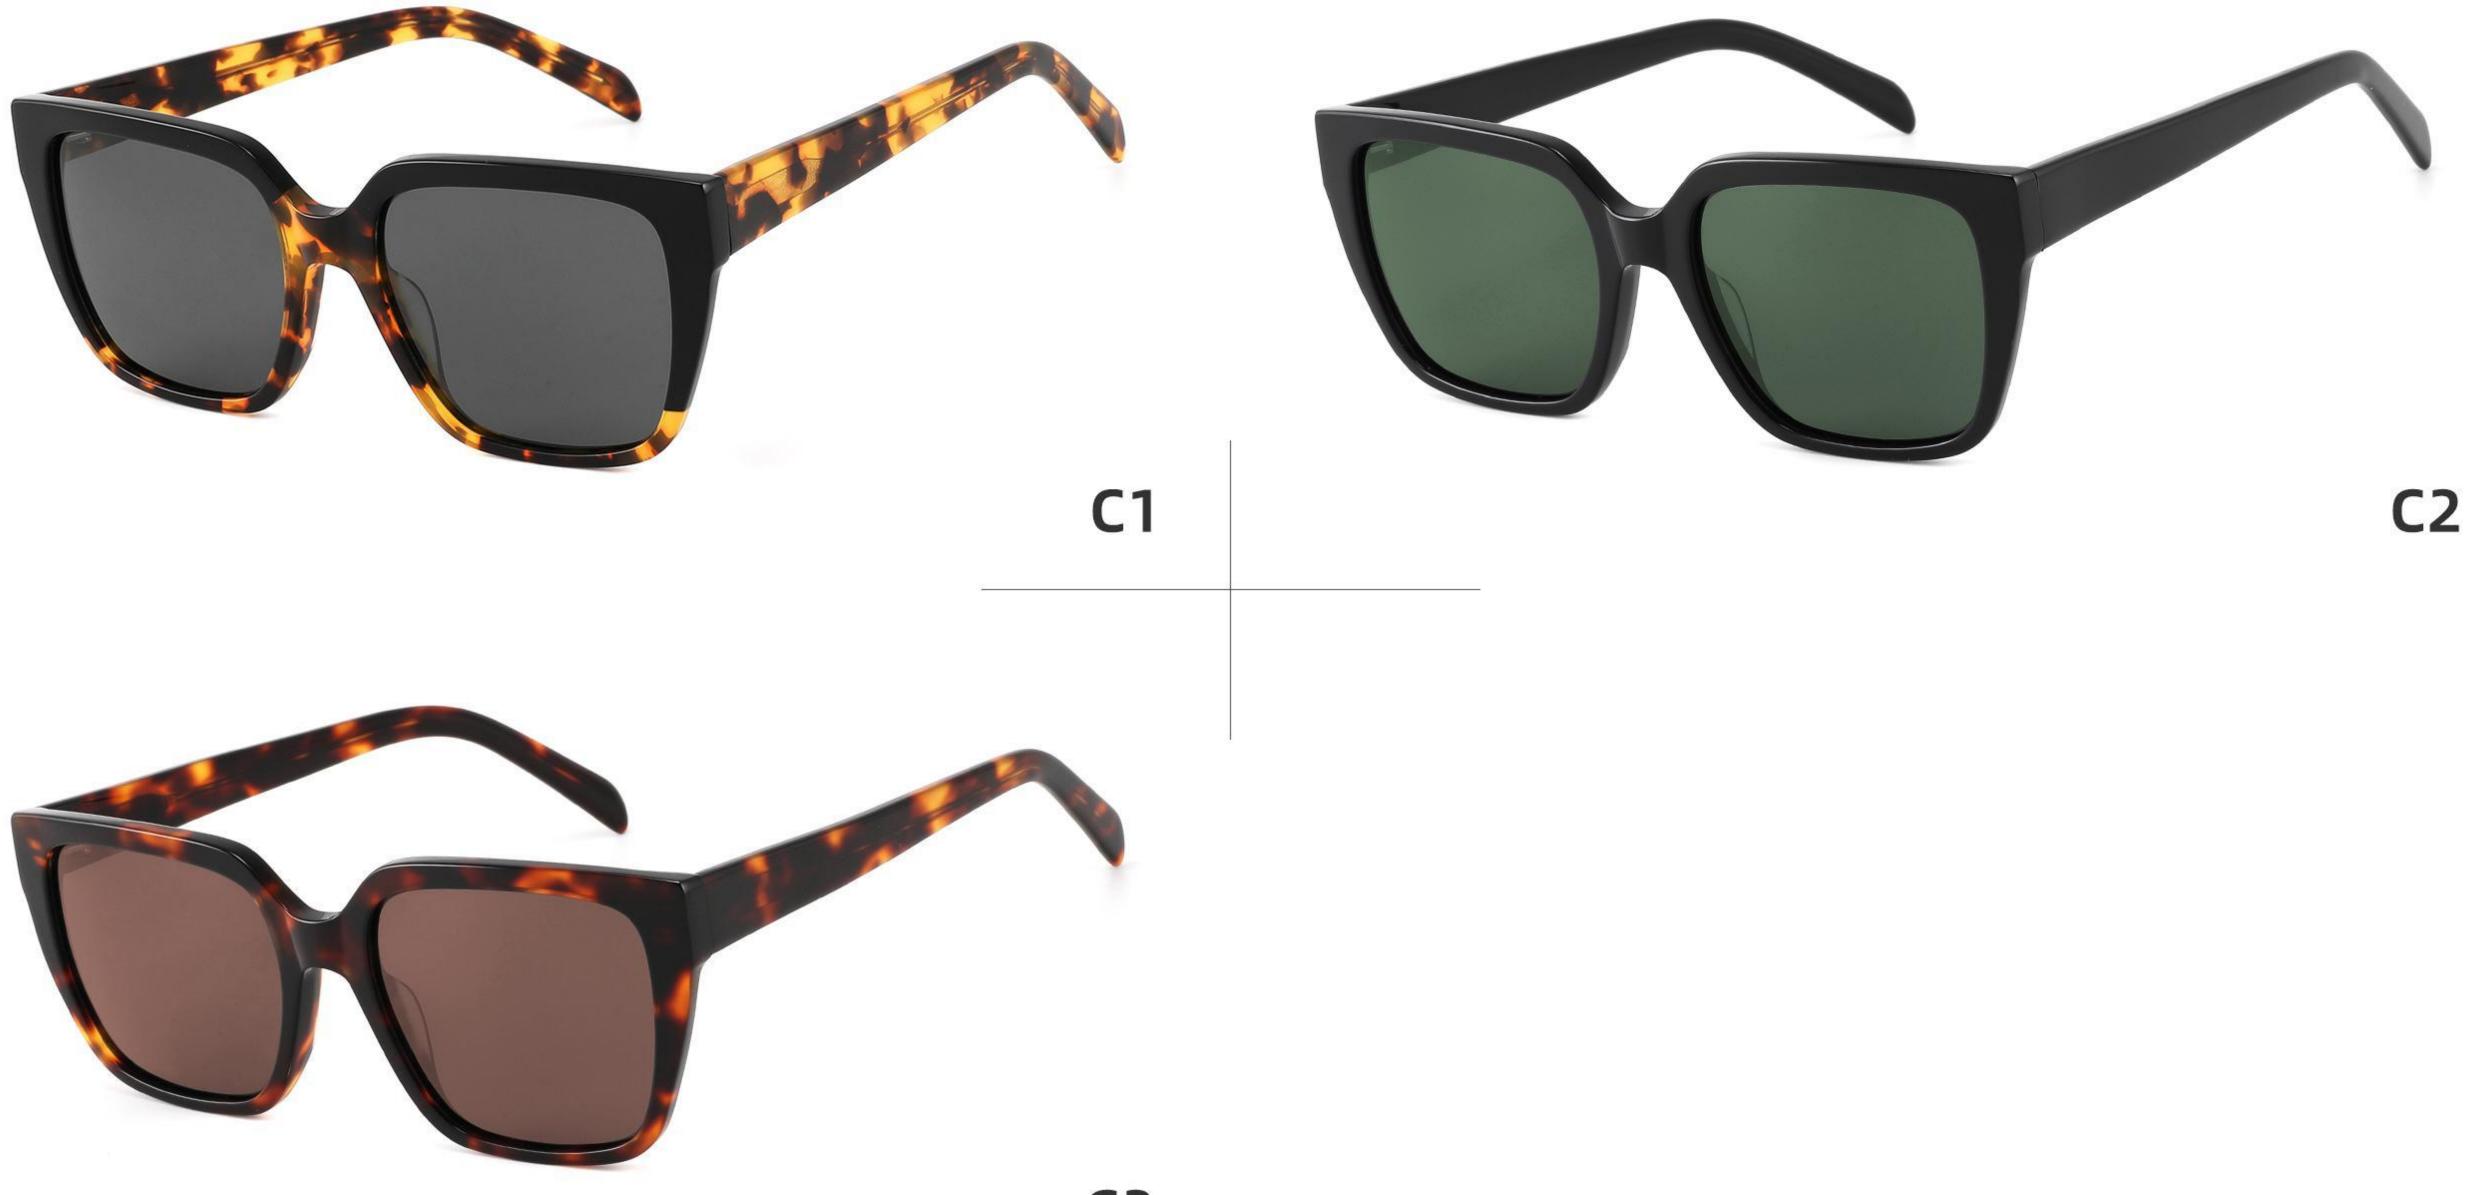

Adults Sunglasses \_ Acetate #GLT series \_ 1.1mm Polarized Lens **Sunglasses Manufacturer in China** www.HEAPPY.com







\_\_\_\_\_

#### Model:GLT6646

Size:48-20-145









\_\_\_\_\_



## Size: 51 🗆 22-145

\_\_\_\_\_







#### COLOR DISPLAY













......





#### COLOR DISPLAY

------











-----



#### Model:GLT6609

#### Size:53-18-145









# Size: 53 🗆 18-145







#### COLOR DISPLAY



## Size: 51 🗆 23-145

\_\_\_\_\_



#### DETAIL DISPLAY



#### COLOR DISPLAY







## Size: 54 🗆 15-145

\_\_\_\_\_







#### COLOR DISPLAY





# Size: 49 21-145









## Size: 47 🗆 18-145



DETAIL DISPLAY



COLOR DISPLAY





## Size: 52 20-145







#### COLOR DISPLAY





# Size: 51 🗆 19-145

\_\_\_\_\_



DETAIL DISPLAY







## Size: 54 🗆 19-140













## Size: 53 🗆 17-145

\_\_\_\_



DETAIL DISPLAY







# Size: 51 21-145





#### **COLOR DISPLAY**







## Size: 55 🗆 19-140



DETAIL DISPLAY









## Size: 50 🗆 19-145



#### DETAIL DISPLAY







## Size: 52 🗆 24-145













## Size: 50 🗆 22-145

\_\_\_\_







#### COLOR DISPLAY







## Size: 52 🗆 19-145



DETAIL DISPLAY









# Size: 54 🗆 19-145



DETAIL DISPLAY



#### COLOR DISPLAY





#