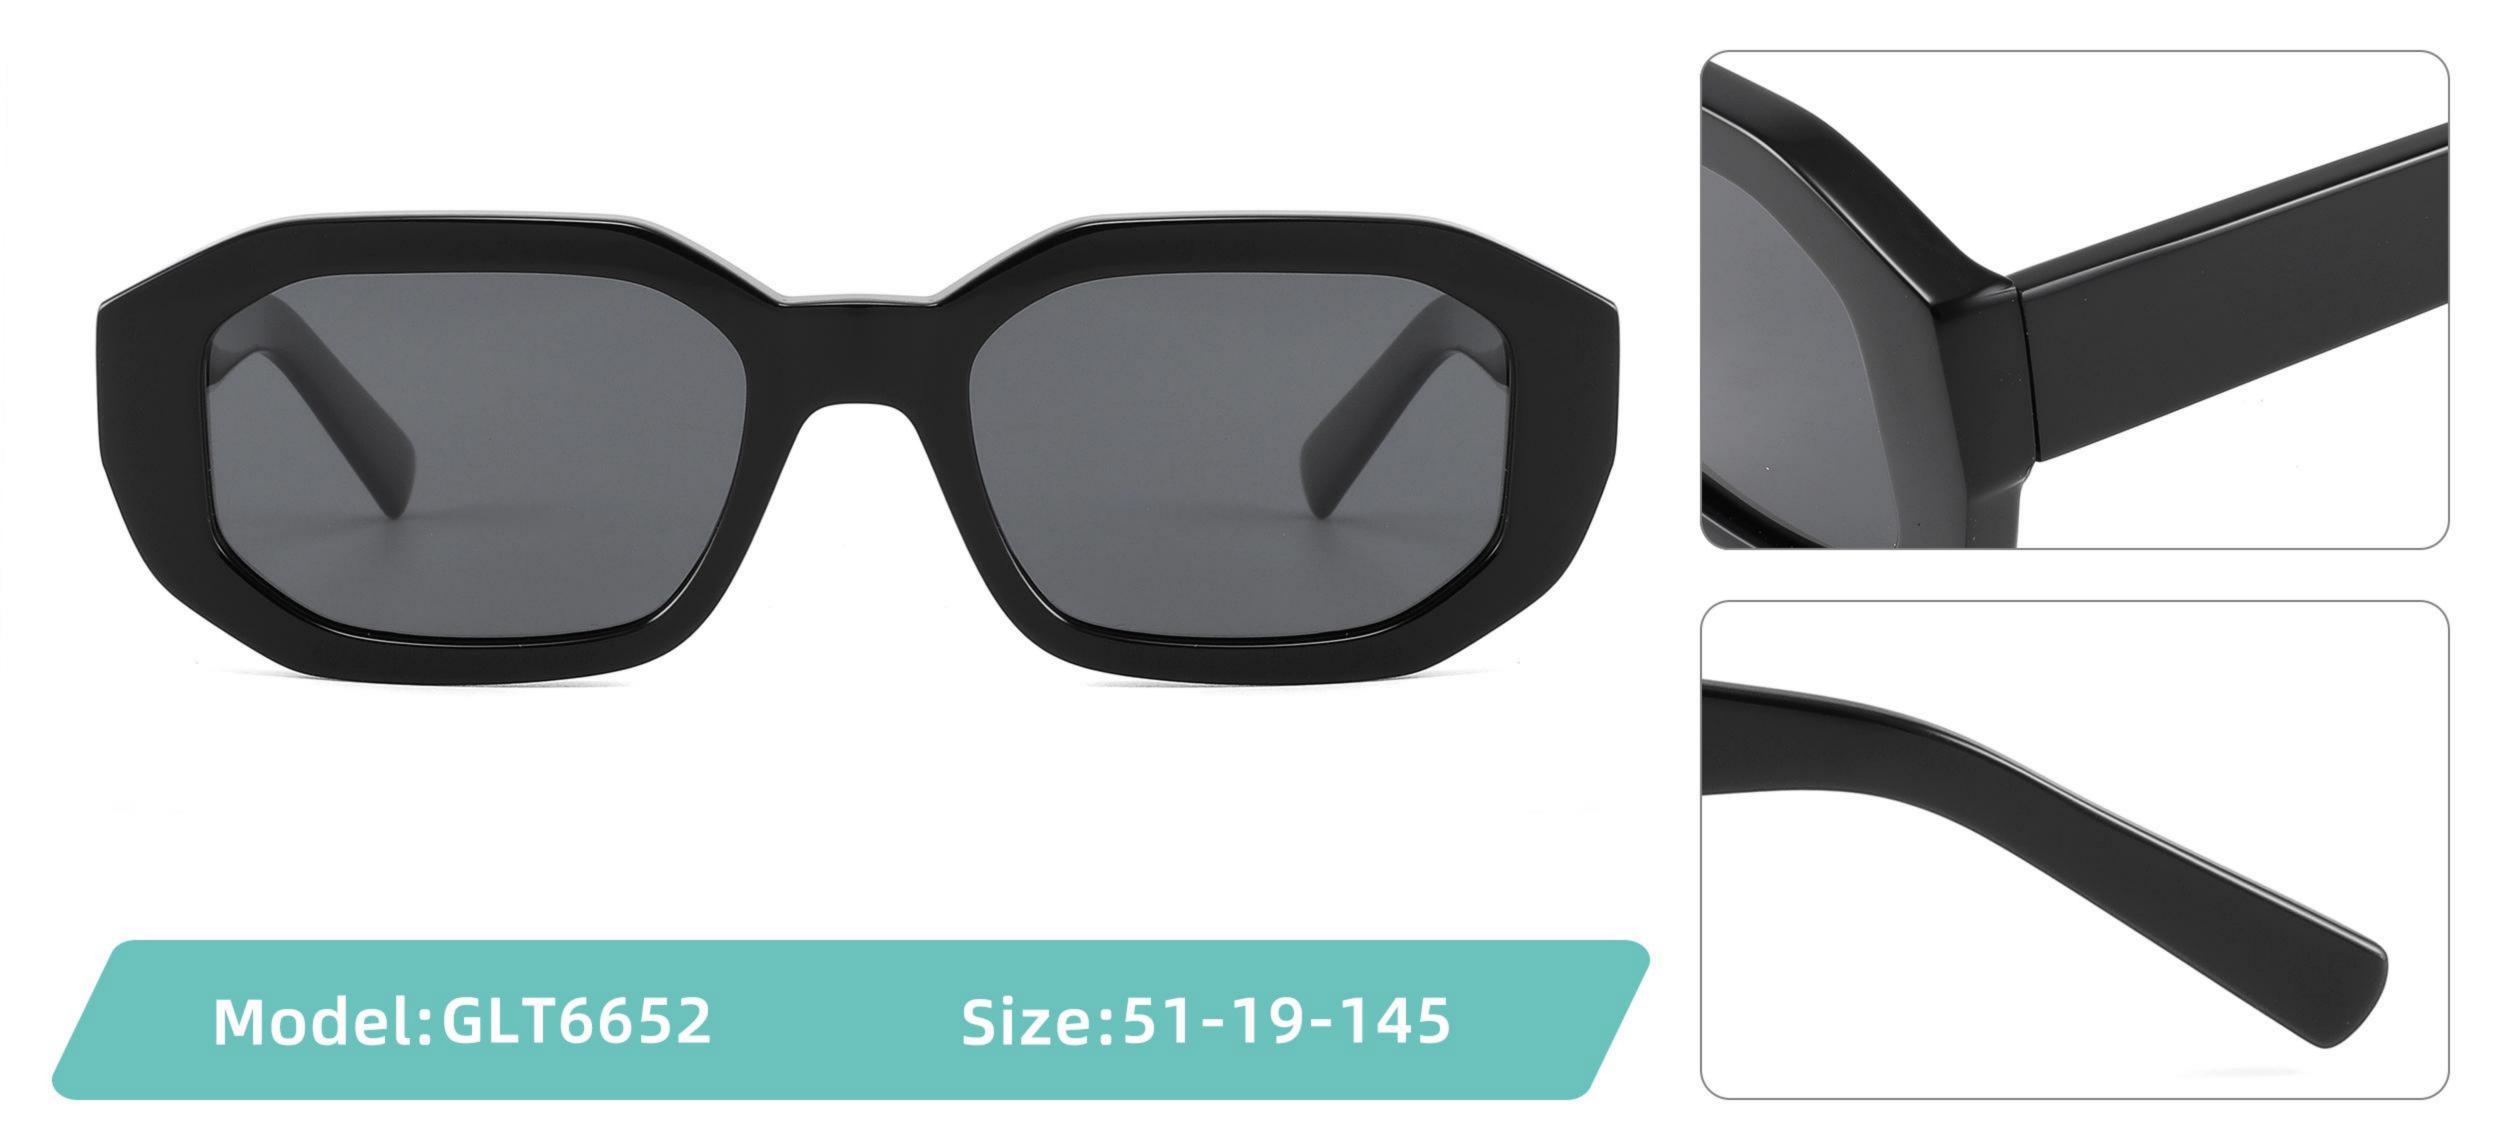

Adults Sunglasses \_ Acetate #GLT series \_ 1.1mm Polarized Lens **Sunglasses Manufacturer in China** www.HEAPPY.com







\_\_\_\_\_

#### Model:GLT6646

Size:48-20-145









\_\_\_\_\_



## Size: 51 🗆 22-145

\_\_\_\_\_







#### COLOR DISPLAY













......





#### COLOR DISPLAY

------











-----



#### Model:GLT6609

#### Size:53-18-145









# Size: 53 🗆 18-145







#### COLOR DISPLAY



## Size: 51 🗆 23-145

\_\_\_\_\_



#### DETAIL DISPLAY



#### COLOR DISPLAY







## Size: 54 🗆 15-145

\_\_\_\_\_







#### COLOR DISPLAY





# Size: 49 21-145









## Size: 47 🗆 18-145



DETAIL DISPLAY



COLOR DISPLAY





## Size: 52 20-145







#### COLOR DISPLAY





# Size: 51 🗆 19-145

\_\_\_\_\_



DETAIL DISPLAY







## Size: 54 🗆 19-140













## Size: 53 🗆 17-145

\_\_\_\_



DETAIL DISPLAY







# Size: 51 21-145





#### **COLOR DISPLAY**







## Size: 55 🗆 19-140



DETAIL DISPLAY









## Size: 50 🗆 19-145



#### DETAIL DISPLAY







## Size: 52 🗆 24-145













## Size: 50 🗆 22-145

\_\_\_\_