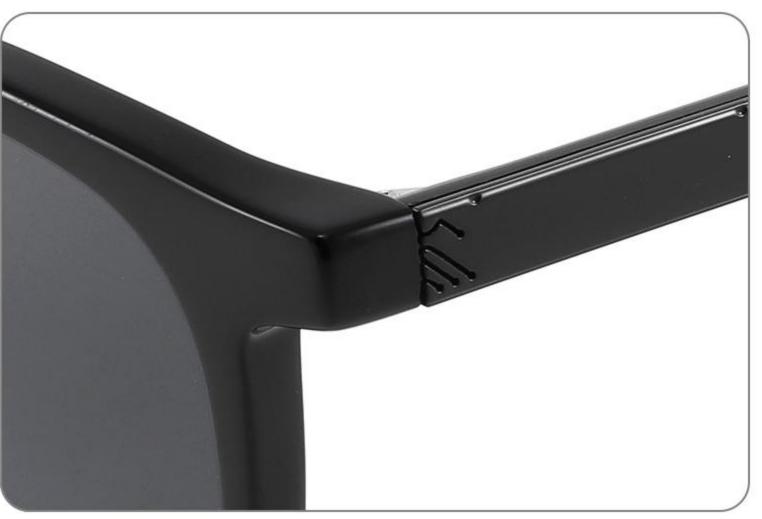

LOR DISPLAY





# Size: 49 21-145









## Size: 47 🗆 18-145



DETAIL DISPLAY



COLOR DISPLAY





## Size: 52 20-145







#### COLOR DISPLAY





# Size: 51 🗆 19-145

\_\_\_\_\_



DETAIL DISPLAY







## Size: 54 🗆 19-140













## Size: 53 🗆 17-145

\_\_\_\_



DETAIL DISPLAY







# Size: 51 21-145





#### **COLOR DISPLAY**







## Size: 55 🗆 19-140



DETAIL DISPLAY









## Size: 50 🗆 19-145



#### DETAIL DISPLAY







## Size: 52 🗆 24-145













## Size: 50 🗆 22-145

\_\_\_\_







#### COLOR DISPLAY







## Size: 52 🗆 19-145



DETAIL DISPLAY









# Size: 54 🗆 19-145



DETAIL DISPLAY



#### COLOR DISPLAY





## Size: 52 🗆 19-145











## Size: 54 🗆 18-145

\_\_\_\_\_















\_\_\_\_\_

## Model:GLT6649

#### Size:54-20-148









-----



## Size: 53 🗆 18-145







#### COLOR DISPLAY







## Size: 55 🗆 18-145

\_\_\_\_\_



DETAIL DISPLAY







## Model: GLT95232 Size: 48 21-145

\_\_\_\_\_



DETAIL DISPLAY













-----

## Model:GLT6612

#### Size:52-20-145









-----

## Model:GLT6613

#### Size:50-24-145













\_\_\_\_\_

## Model:GLT6610

#### Size:52-21-145













\_\_\_\_\_

## Model:GLT6611

#### Size:47-23-142









#### COLOR DISPLAY

\_\_\_\_\_











-----











-----

#### COLOR DISPLAY











### COLOR DISPLAY





\_\_\_\_\_



### C3

# Size: 58 🗆 15-145







### COLOR DISPLAY







**C3** 

# Size: 55 🗆 18-145













## Size: 52 🗆 23-145



DETAIL DISPLAY



### COLOR DISPLAY





### **C**3

# Size: 48 🗆 26-145

\_\_\_\_\_



DETAIL DISPLAY