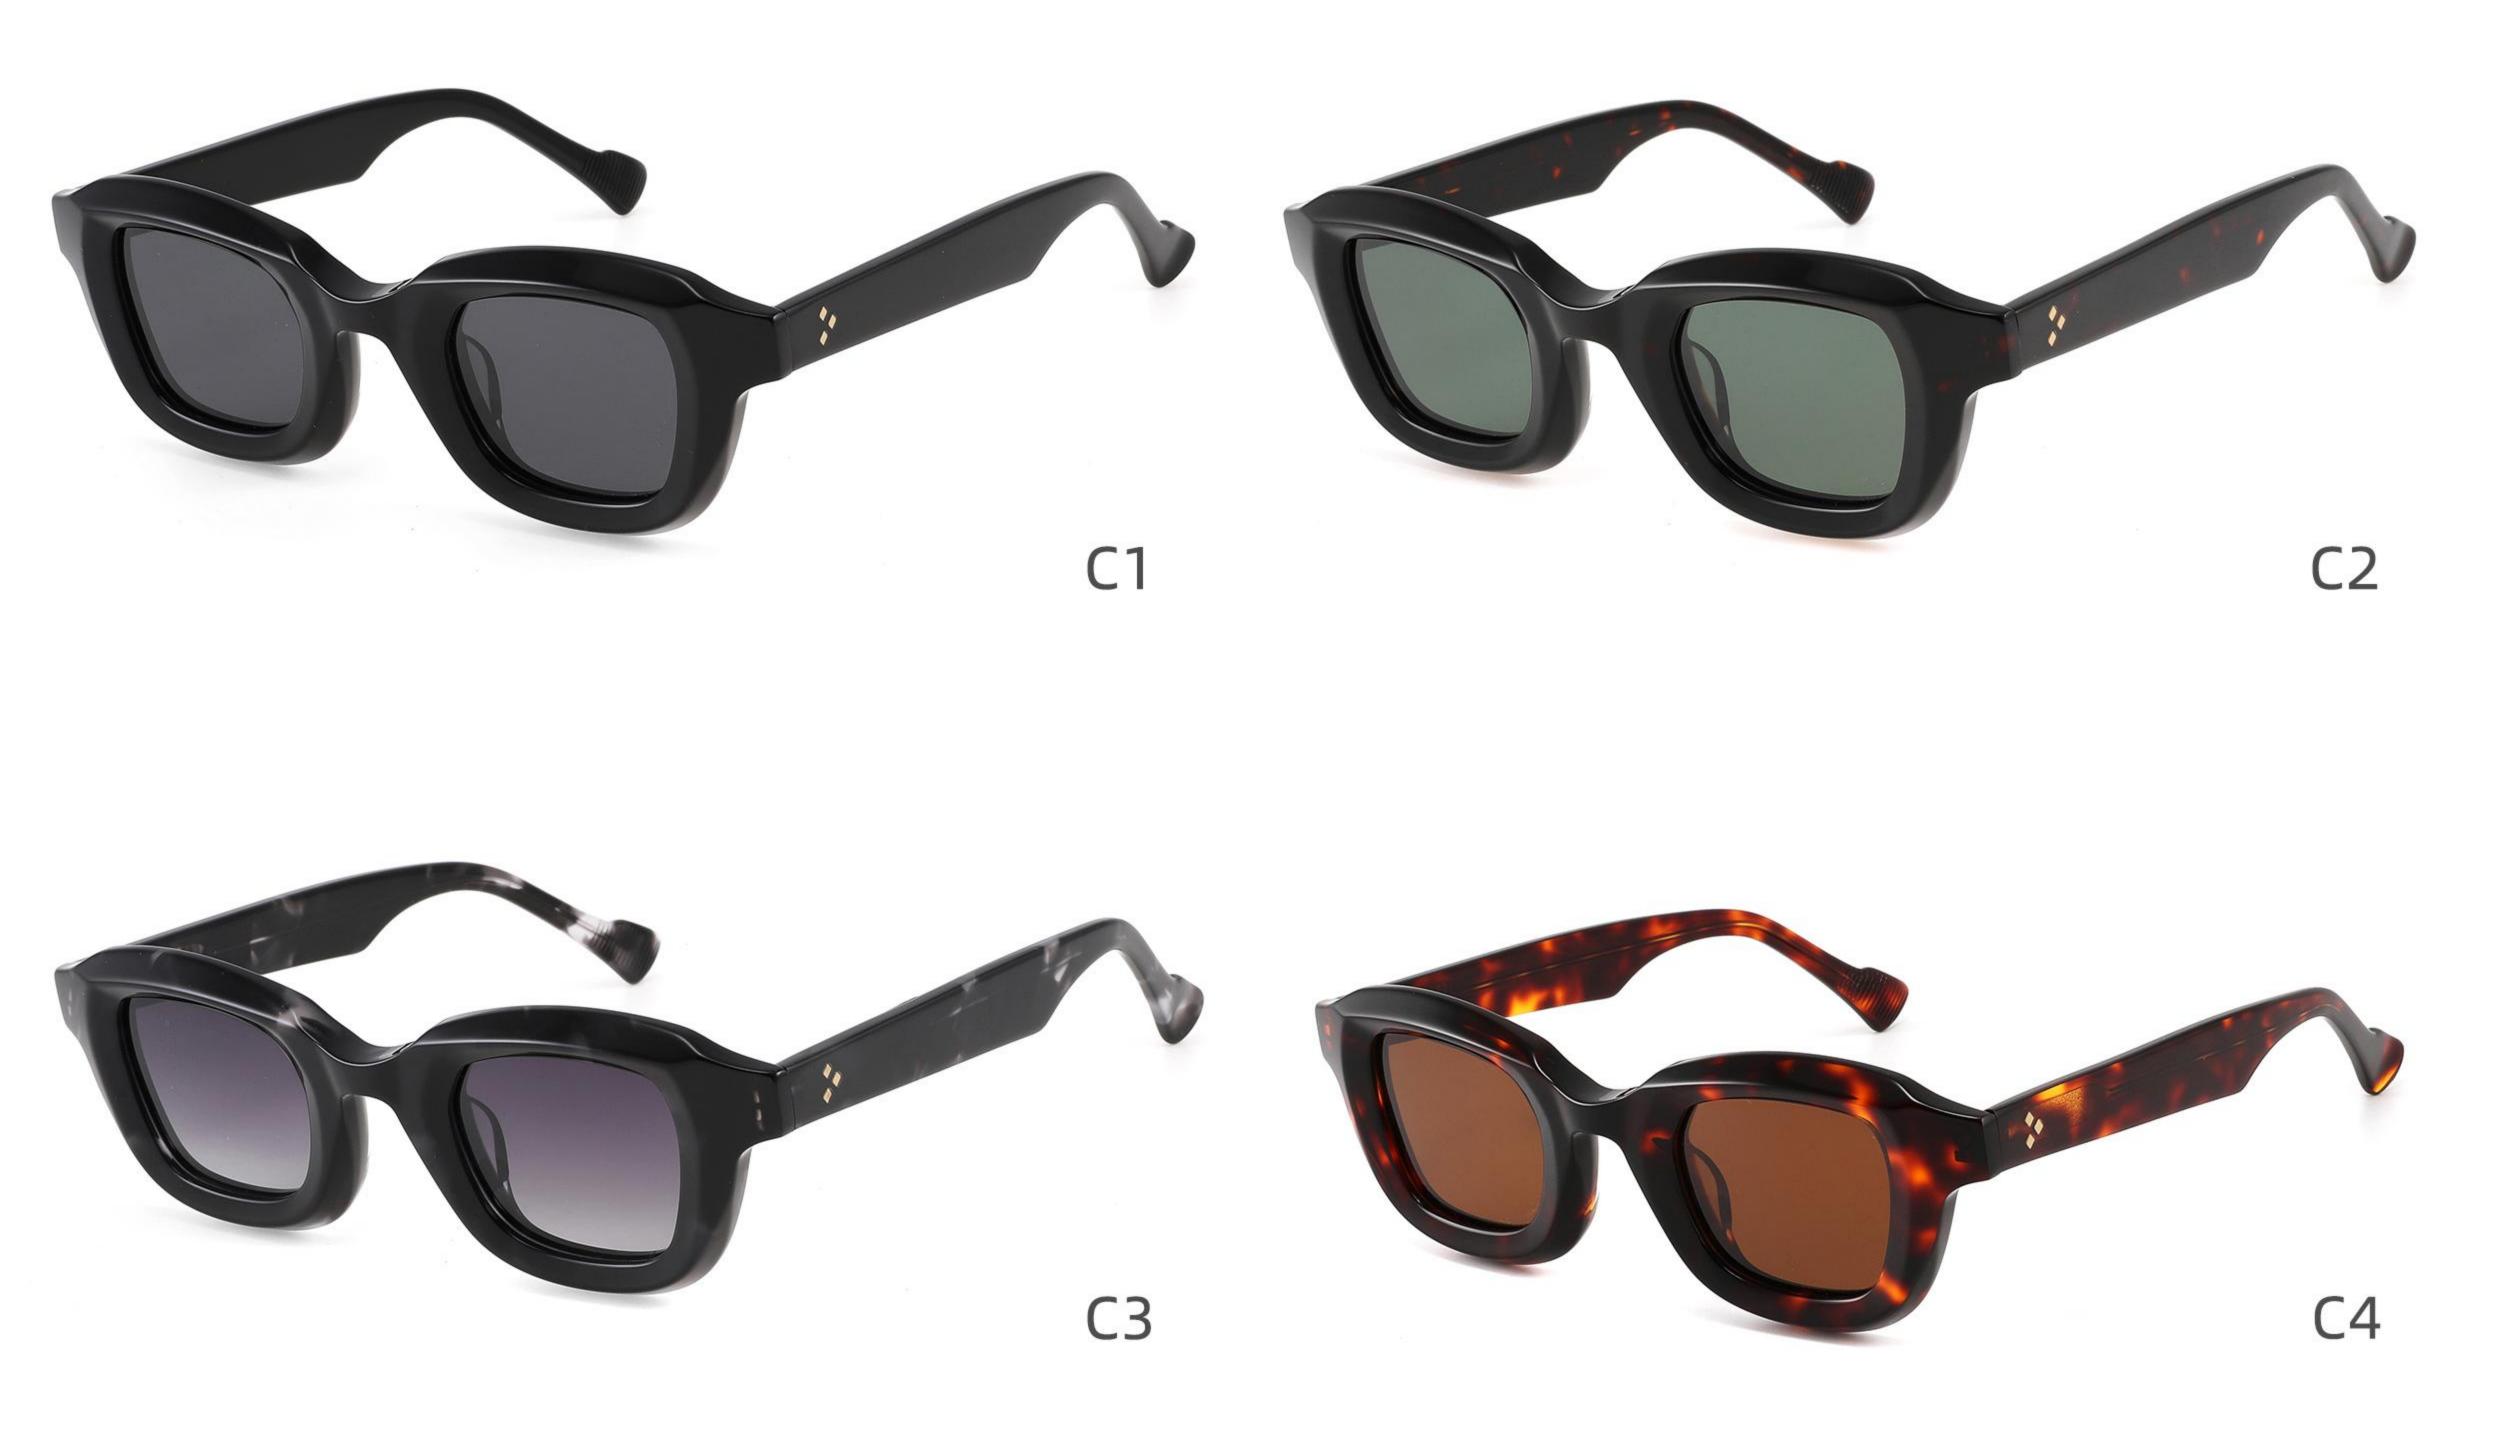

PLAY







## Size: 55 🗆 18-145

\_\_\_\_\_



DETAIL DISPLAY







## Model: GLT95232 Size: 48 21-145

\_\_\_\_\_



DETAIL DISPLAY













-----

## Model:GLT6612

#### Size:52-20-145









-----

## Model:GLT6613

#### Size:50-24-145













\_\_\_\_\_

## Model:GLT6610

#### Size:52-21-145













\_\_\_\_\_

## Model:GLT6611

#### Size:47-23-142









#### COLOR DISPLAY

\_\_\_\_\_











-----











-----

#### COLOR DISPLAY











### COLOR DISPLAY





\_\_\_\_\_



### C3

# Size: 58 🗆 15-145







### COLOR DISPLAY







**C3** 

# Size: 55 🗆 18-145













## Size: 52 🗆 23-145



DETAIL DISPLAY



### COLOR DISPLAY





### **C**3

# Size: 48 🗆 26-145

\_\_\_\_\_



DETAIL DISPLAY







## Model:GLT6624 Size:43-28-145





\_\_\_\_\_

















\_\_\_\_\_

## Model:GLT6626

### Size:51-23-145









## Model:GLT6618

## Size:52-19-145









## Model:GLT96151S

## Size:48-21-145









## Model:GLT96153S

## Size:47-26-145

C3

#### COLOR DISPLAY





\_\_\_\_\_















\_\_\_\_\_









## Model:GLT96158S

## Size:48-22-145