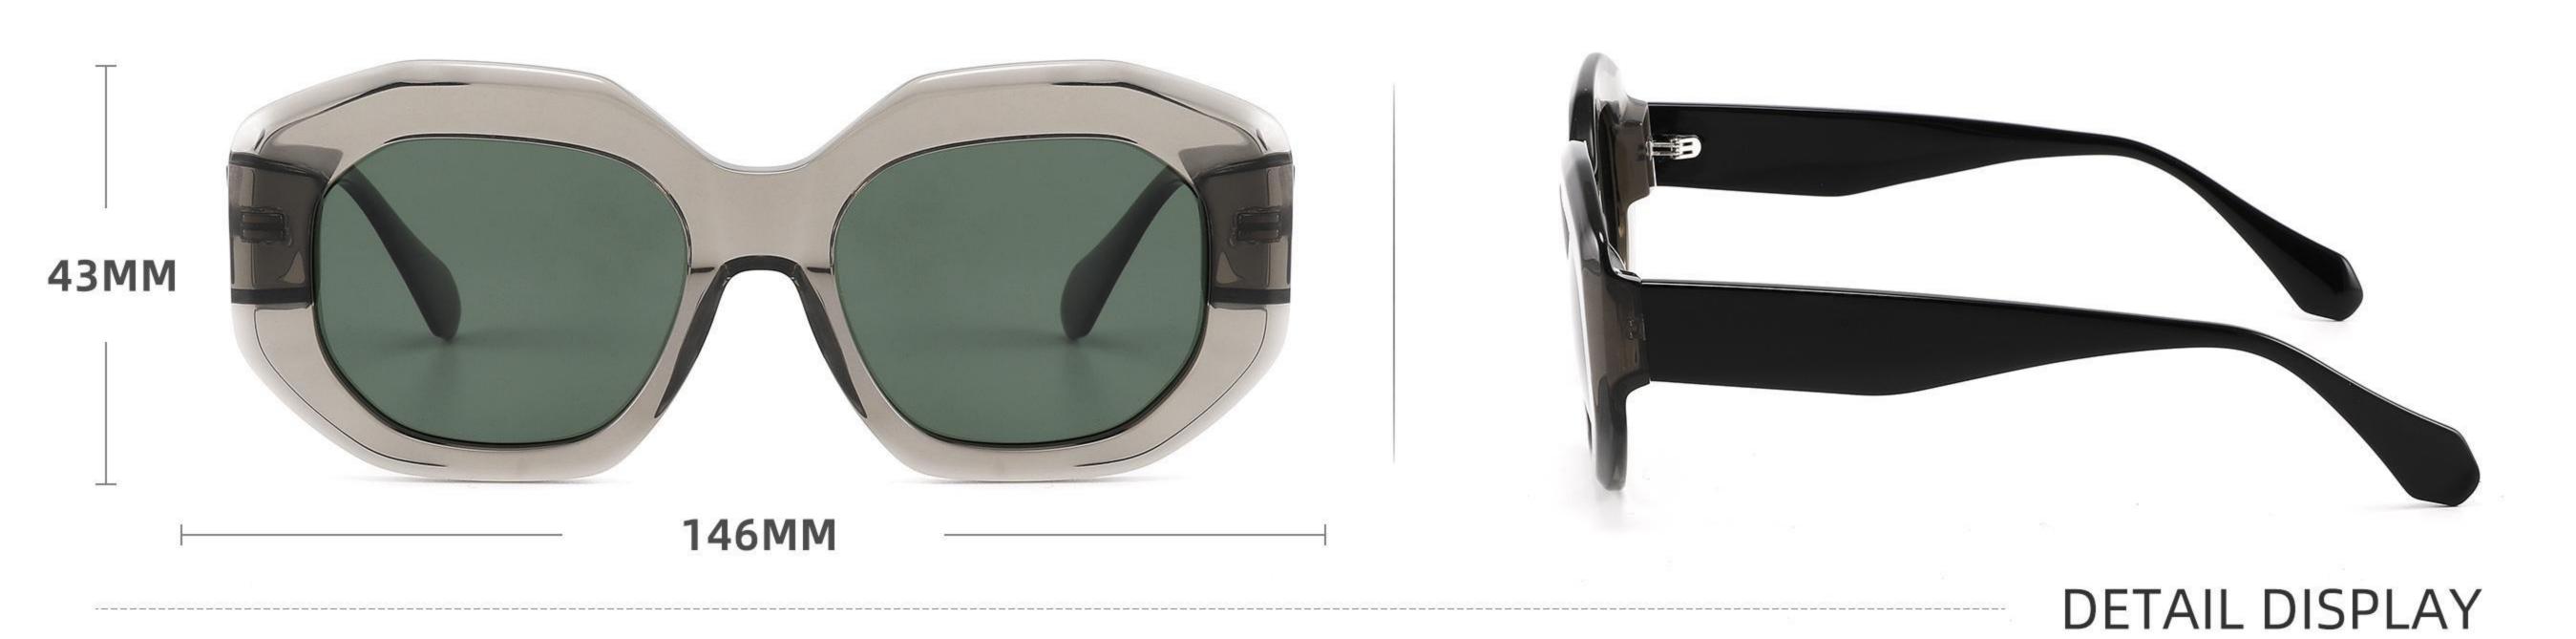

5

\_\_\_\_\_



#### DETAIL DISPLAY



#### COLOR DISPLAY







## Size: 54 🗆 15-145

\_\_\_\_\_







#### COLOR DISPLAY





# Size: 49 21-145









## Size: 47 🗆 18-145



DETAIL DISPLAY



COLOR DISPLAY





## Size: 52 20-145







#### COLOR DISPLAY





# Size: 51 🗆 19-145

\_\_\_\_\_



DETAIL DISPLAY







## Size: 54 🗆 19-140













## Size: 53 🗆 17-145

\_\_\_\_



DETAIL DISPLAY







# Size: 51 21-145





#### **COLOR DISPLAY**







## Size: 55 🗆 19-140



DETAIL DISPLAY









## Size: 50 🗆 19-145



#### DETAIL DISPLAY







## Size: 52 🗆 24-145













## Size: 50 🗆 22-145

\_\_\_\_







#### COLOR DISPLAY







## Size: 52 🗆 19-145



DETAIL DISPLAY









# Size: 54 🗆 19-145



DETAIL DISPLAY



#### COLOR DISPLAY





## Size: 52 🗆 19-145











## Size: 54 🗆 18-145

\_\_\_\_\_















\_\_\_\_\_

## Model:GLT6649

#### Size:54-20-148









-----



## Size: 53 🗆 18-145







#### COLOR DISPLAY







## Size: 55 🗆 18-145

\_\_\_\_\_



DETAIL DISPLAY







## Model: GLT95232 Size: 48 21-145

\_\_\_\_\_



DETAIL DISPLAY













-----

## Model:GLT6612

#### Size:52-20-145









-----

## Model:GLT6613

#### Size:50-24-145













\_\_\_\_\_

## Model:GLT6610

#### Size:52-21-145













\_\_\_\_\_

## Model:GLT6611

#### Size:47-23-142









#### COLOR DISPLAY

\_\_\_\_\_











-----











-----

#### COLOR DISPLAY











### COLOR DISPLAY





\_\_\_\_\_



### C3

# Size: 58 🗆 15-145







### COLOR DISPLAY







**C3** 

# Size: 55 🗆 18-145













## Size: 52 🗆 2