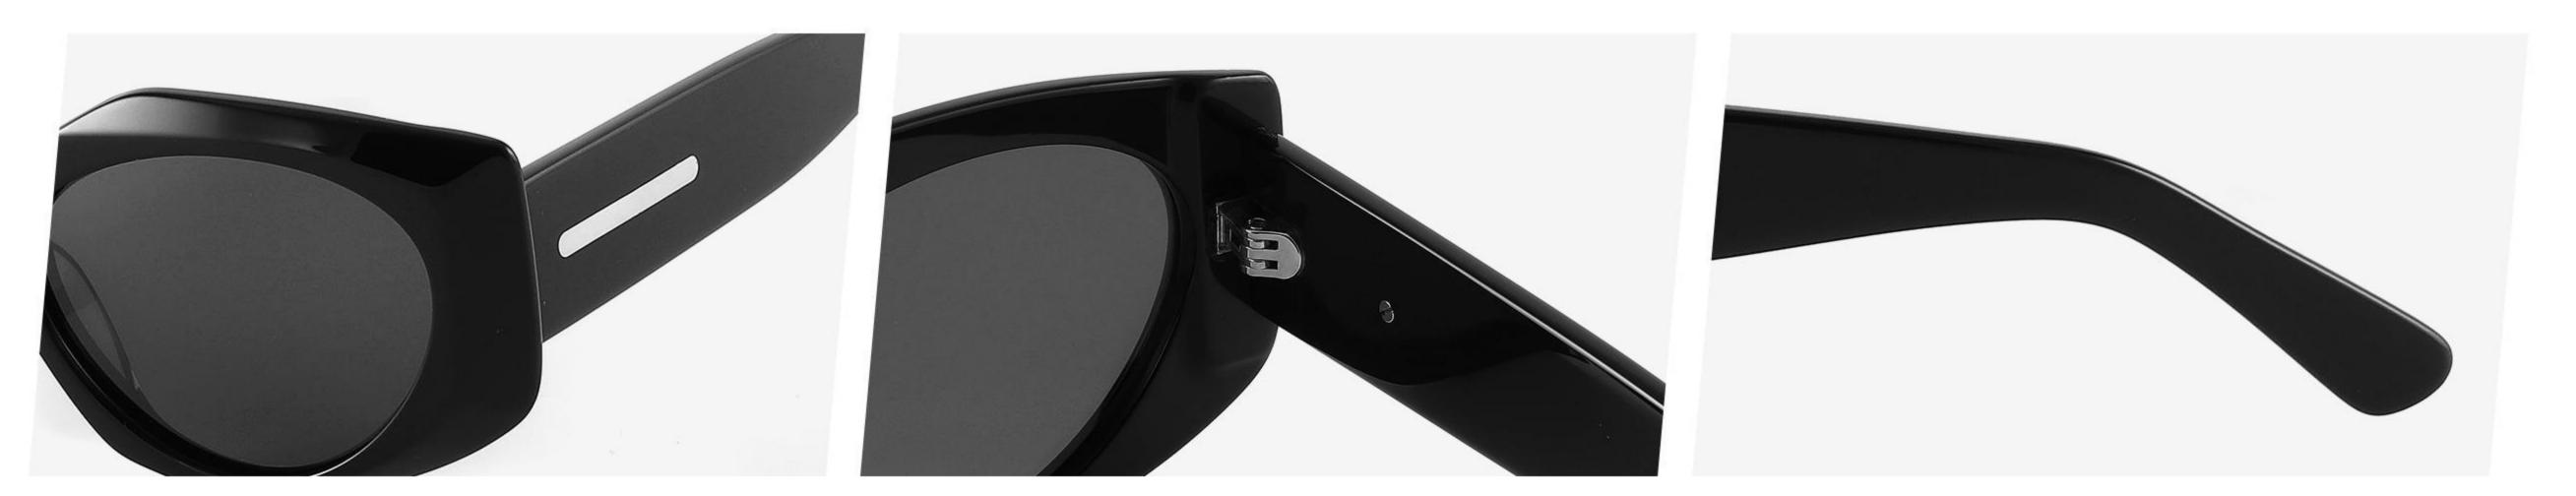

## Size: 52 🗆 19-145











## Size: 54 🗆 18-145

\_\_\_\_\_















\_\_\_\_\_

## Model:GLT6649

#### Size:54-20-148









-----



## Size: 53 🗆 18-145







#### COLOR DISPLAY







## Size: 55 🗆 18-145

\_\_\_\_\_



DETAIL DISPLAY







## Model: GLT95232 Size: 48 21-145

\_\_\_\_\_



DETAIL DISPLAY













-----

## Model:GLT6612

#### Size:52-20-145









-----

## Model:GLT6613

#### Size:50-24-145













\_\_\_\_\_

## Model:GLT6610

#### Size:52-21-145













\_\_\_\_\_

## Model:GLT6611

#### Size:47-23-142









#### COLOR DISPLAY

\_\_\_\_\_











-----











-----

#### COLOR DISPLAY











### COLOR DISPLAY





\_\_\_\_\_



### C3

# Size: 58 🗆 15-145







### COLOR DISPLAY







**C3** 

# Size: 55 🗆 18-145













## Size: 52 🗆 23-145



DETAIL DISPLAY



### COLOR DISPLAY





### **C**3

# Size: 48 🗆 26-145

\_\_\_\_\_



DETAIL DISPLAY







## Model:GLT6624 Size:43-28-145





\_\_\_\_\_

















\_\_\_\_\_

## Model:GLT6626

### Size:51-23-145









## Model:GLT6618

## Size:52-19-145









## Model:GLT96151S

## Size:48-21-145









## Model:GLT96153S

## Size:47-26-145

C3

#### COLOR DISPLAY





\_\_\_\_\_















\_\_\_\_\_









## Model:GLT96158S

## Size:48-22-145