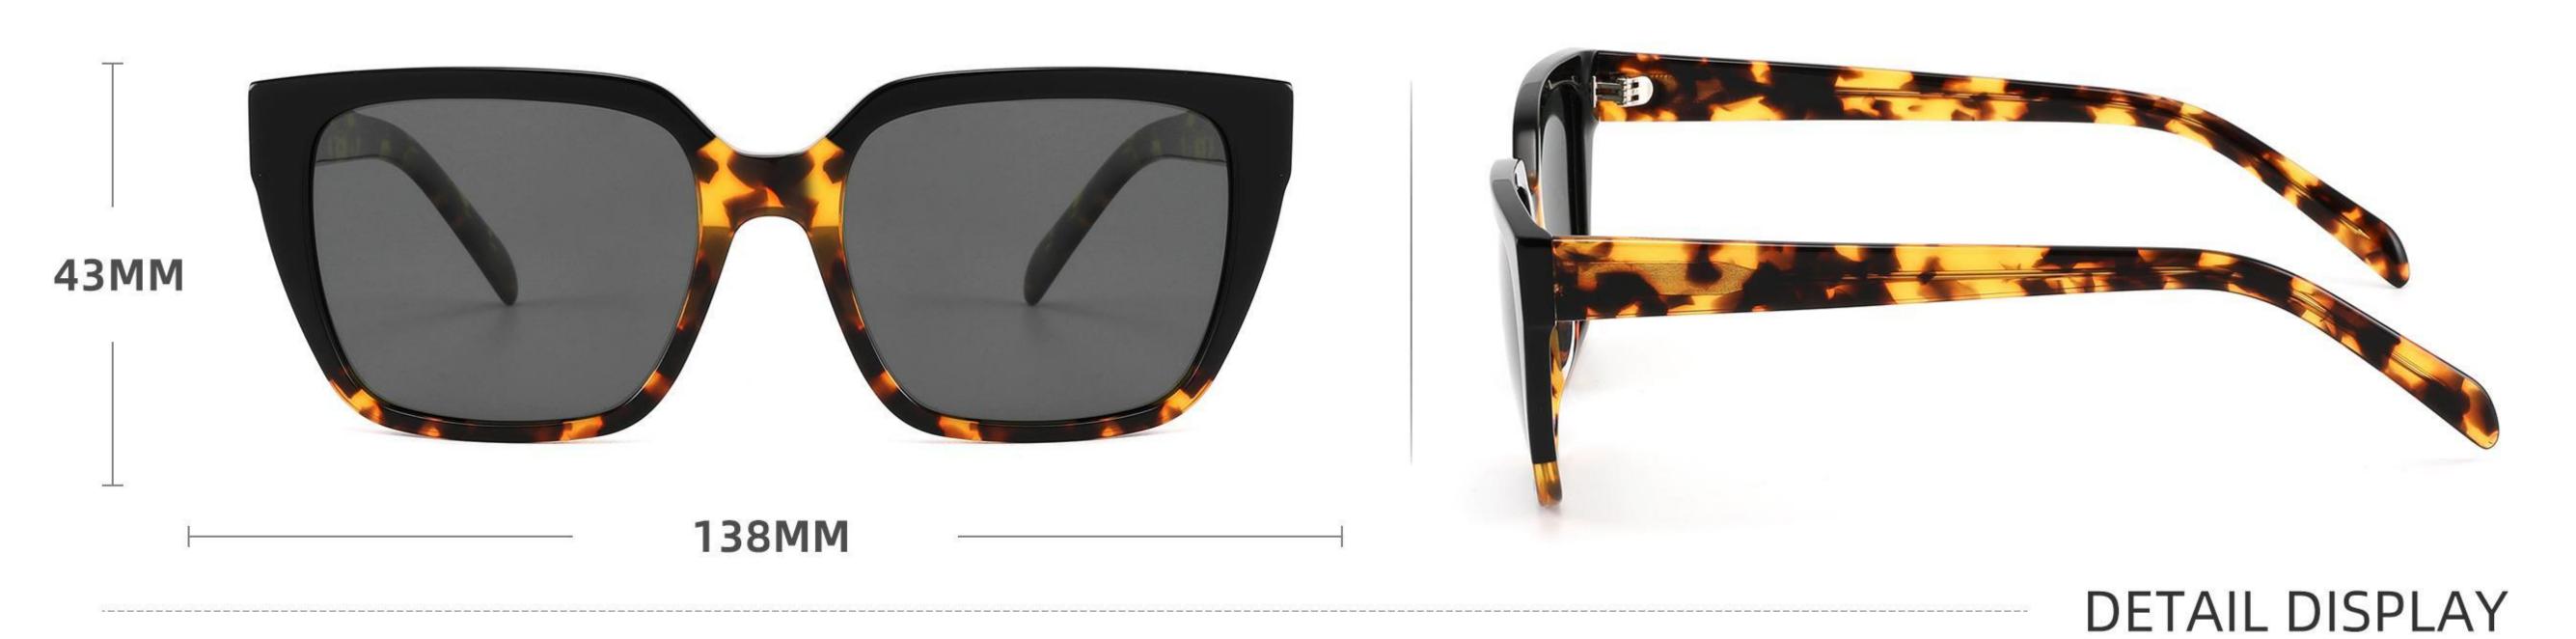

Adults Sunglasses \_ Acetate #GLT series \_ 1.1mm Polarized Lens **Sunglasses Manufacturer in China** www.HEAPPY.com







\_\_\_\_\_

#### Model:GLT6646

Size:48-20-145









\_\_\_\_\_



## Size: 51 🗆 22-145

\_\_\_\_\_







#### COLOR DISPLAY













......





#### COLOR DISPLAY

------











-----



#### Model:GLT6609

#### Size:53-18-145









# Size: 53 🗆 18-145







#### COLOR DISPLAY



## Size: 51 🗆 23-145

\_\_\_\_\_



#### DETAIL DISPLAY



#### COLOR DISPLAY







## Size: 54 🗆 15-145

\_\_\_\_\_







#### COLOR DISPLAY





# Size: 49 21-145









## Size: 47 🗆 18-145



DETAIL DISPLAY



COLOR DISPLAY





## Size: 52 20-145







#### COLOR DISPLAY





# Size: 51 🗆 19-145

\_\_\_\_\_



DETAIL DISPLAY







## Size: 54 🗆 19-140













## Size: 53 🗆 17-145

\_\_\_\_



DETAIL DISPLAY







# Size: 51 21-145





#### **COLOR DISPLAY**







## Size: 55 🗆 19-140



DETAIL DISPLAY









## Size: 50 🗆 19-145



#### DETAIL DISPLAY







## Size: 52 🗆 24-145













## Size: 50 🗆 22-145

\_\_\_\_







#### COLOR DISPLAY







## Size: 52 🗆 19-145



DETAIL DISPLAY









# Size: 54 🗆 19-145



DETAIL DISPLAY