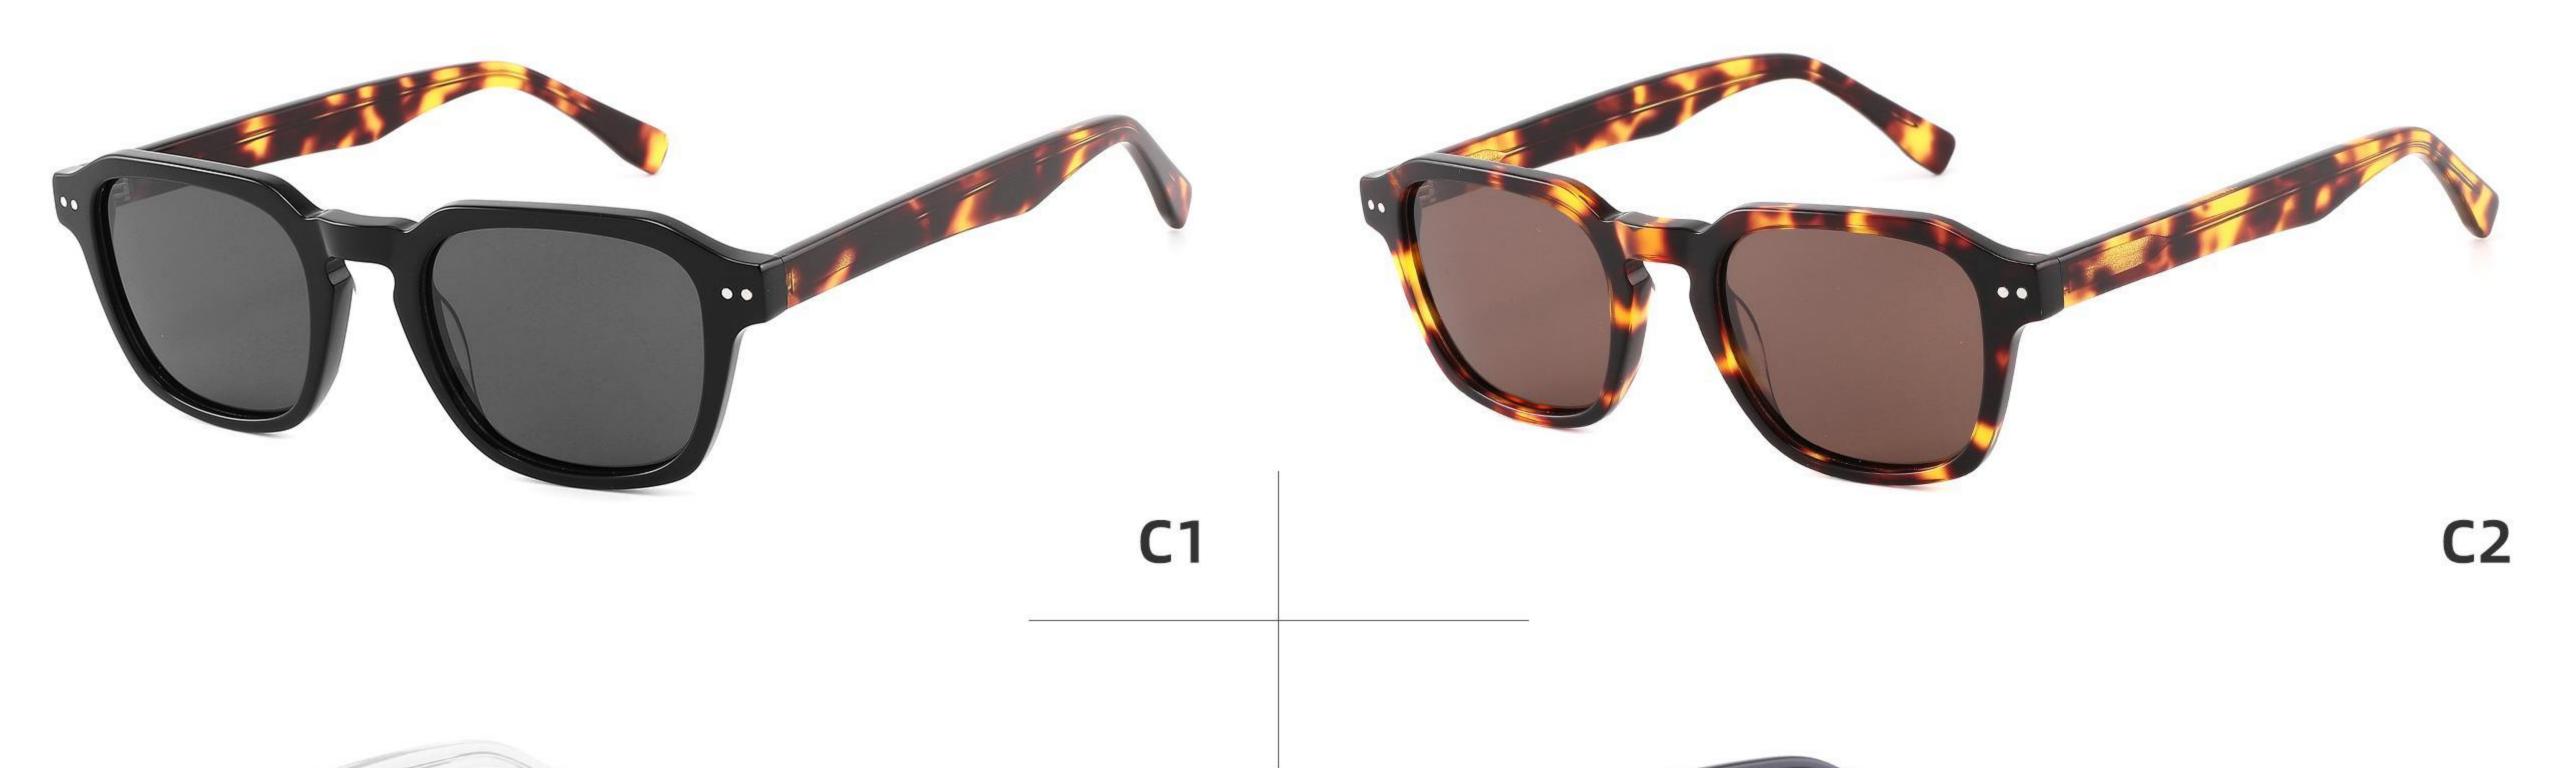

AIL DISPLAY







## Size: 54 🗆 19-140













## Size: 53 🗆 17-145

\_\_\_\_



DETAIL DISPLAY







# Size: 51 21-145





#### **COLOR DISPLAY**







## Size: 55 🗆 19-140



DETAIL DISPLAY









## Size: 50 🗆 19-145



#### DETAIL DISPLAY







## Size: 52 🗆 24-145













## Size: 50 🗆 22-145

\_\_\_\_







#### COLOR DISPLAY







## Size: 52 🗆 19-145



DETAIL DISPLAY









# Size: 54 🗆 19-145



DETAIL DISPLAY



#### COLOR DISPLAY





## Size: 52 🗆 19-145











## Size: 54 🗆 18-145

\_\_\_\_\_















\_\_\_\_\_

## Model:GLT6649

#### Size:54-20-148









-----



## Size: 53 🗆 18-145







#### COLOR DISPLAY







## Size: 55 🗆 18-145

\_\_\_\_\_



DETAIL DISPLAY







## Model: GLT95232 Size: 48 21-145

\_\_\_\_\_



DETAIL DISPLAY













-----

## Model:GLT6612

#### Size:52-20-145









-----

## Model:GLT6613

#### Size:50-24-145













\_\_\_\_\_

## Model:GLT6610

#### Size:52-21-145













\_\_\_\_\_

## Model:GLT6611

#### Size:47-23-142









#### COLOR DISPLAY

\_\_\_\_\_











-----











-----

#### COLOR DISPLAY











### COLOR DISPLAY





\_\_\_\_\_



### C3

# Size: 58 🗆 15-145







### COLOR DISPLAY







**C3** 

# Size: 55 🗆 18-145













## Size: 52 🗆 23-145



DETAIL DISPLAY



### COLOR DISPLAY





### **C**3

# Size: 48 🗆 26-145

\_\_\_\_\_



DETAIL DISPLAY







## Model:GLT6624 Size:43-28-145





\_\_\_\_\_

















\_\_\_\_\_

## Model:GLT6626

### Size:51-23-145









## Model:GLT6618

## Size:52-19-145









## Model:GLT96151S