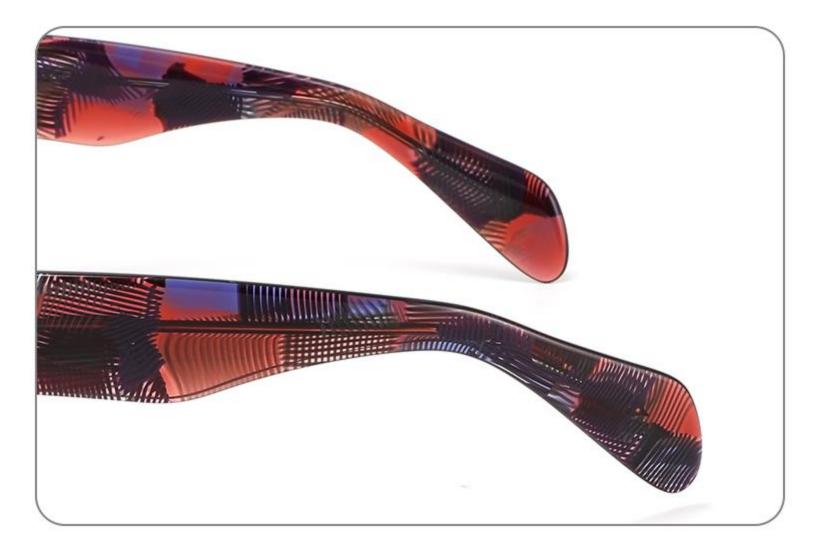

Model: GLT95232 Size: 48 21-145

\_\_\_\_\_



DETAIL DISPLAY













-----

## Model:GLT6612

#### Size:52-20-145









-----

## Model:GLT6613

#### Size:50-24-145













\_\_\_\_\_

## Model:GLT6610

#### Size:52-21-145













\_\_\_\_\_

## Model:GLT6611

#### Size:47-23-142









#### COLOR DISPLAY

\_\_\_\_\_











-----











-----

#### COLOR DISPLAY











### COLOR DISPLAY





\_\_\_\_\_



### C3

# Size: 58 🗆 15-145







### COLOR DISPLAY







**C3** 

# Size: 55 🗆 18-145













## Size: 52 🗆 23-145



DETAIL DISPLAY



### COLOR DISPLAY





### **C**3

# Size: 48 🗆 26-145

\_\_\_\_\_



DETAIL DISPLAY







## Model:GLT6624 Size:43-28-145





\_\_\_\_\_

















\_\_\_\_\_

## Model:GLT6626

### Size:51-23-145









## Model:GLT6618

## Size:52-19-145









## Model:GLT96151S

## Size:48-21-145









## Model:GLT96153S

## Size:47-26-145

C3

#### COLOR DISPLAY





\_\_\_\_\_















\_\_\_\_\_









## Model:GLT96158S

## Size:48-22-145