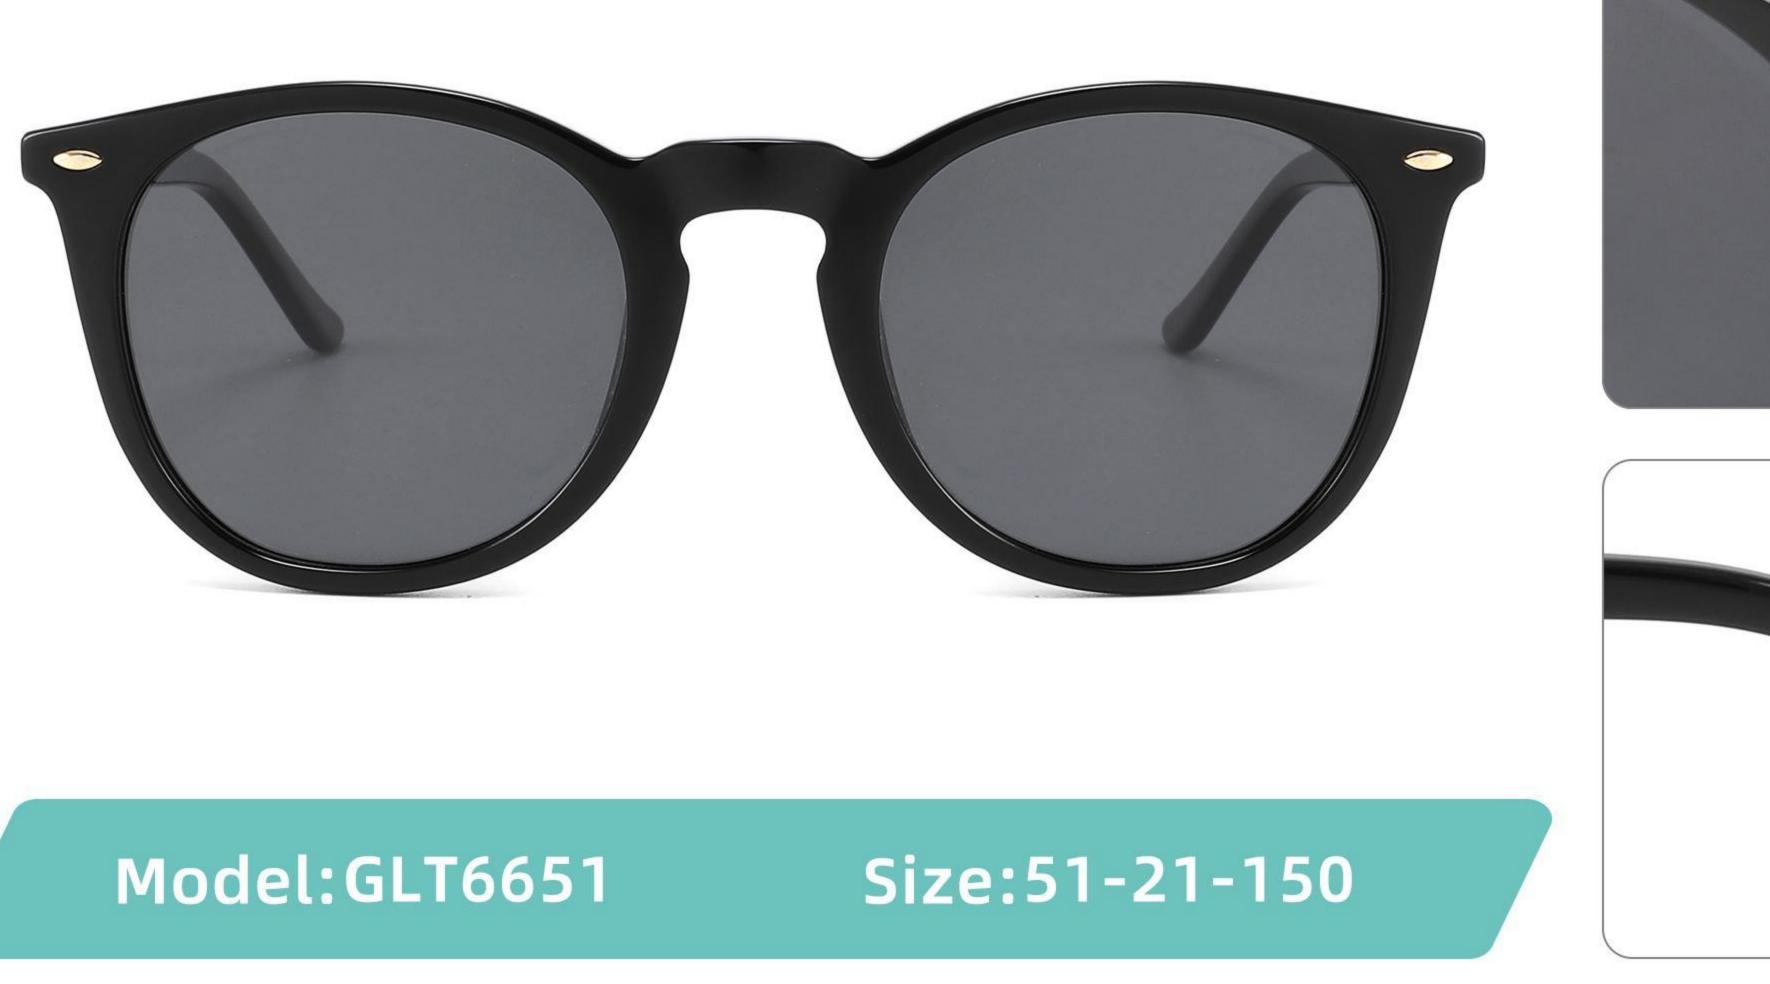

Adults Sunglasses \_ Acetate #GLT series \_ 1.1mm Polarized Lens **Sunglasses Manufacturer in China** www.HEAPPY.com







\_\_\_\_\_

#### Model:GLT6646

Size:48-20-145









\_\_\_\_\_



## Size: 51 🗆 22-145

\_\_\_\_\_







#### COLOR DISPLAY













......





#### COLOR DISPLAY

------











-----



#### Model:GLT6609

#### Size:53-18-145









# Size: 53 🗆 18-145







#### COLOR DISPLAY



## Size: 51 🗆 23-145

\_\_\_\_\_



#### DETAIL DISPLAY



#### COLOR DISPLAY







## Size: 54 🗆 15-145

\_\_\_\_\_







#### COLOR DISPLAY





# Size: 49 21-145









## Size: 47 🗆 18-145



DETAIL DISPLAY



COLOR DISPLAY





## Size: 52 20-145







#### COLOR DISPLAY





# Size: 51 🗆 19-145

\_\_\_\_\_



DETAIL DISPLAY







## Size: 54 🗆 19-140













## Size: 53 🗆 17-145

\_\_\_\_



DETAIL DISPLAY







# Size: 51 21-145





#### **COLOR DISPLAY**







## Size: 55 🗆 19-140



DETAIL DISPLAY









## Size: 50 🗆 19-145



#### DETAIL DISPLAY







## Size: 52 🗆 24-145













## Size: 50 🗆 22-