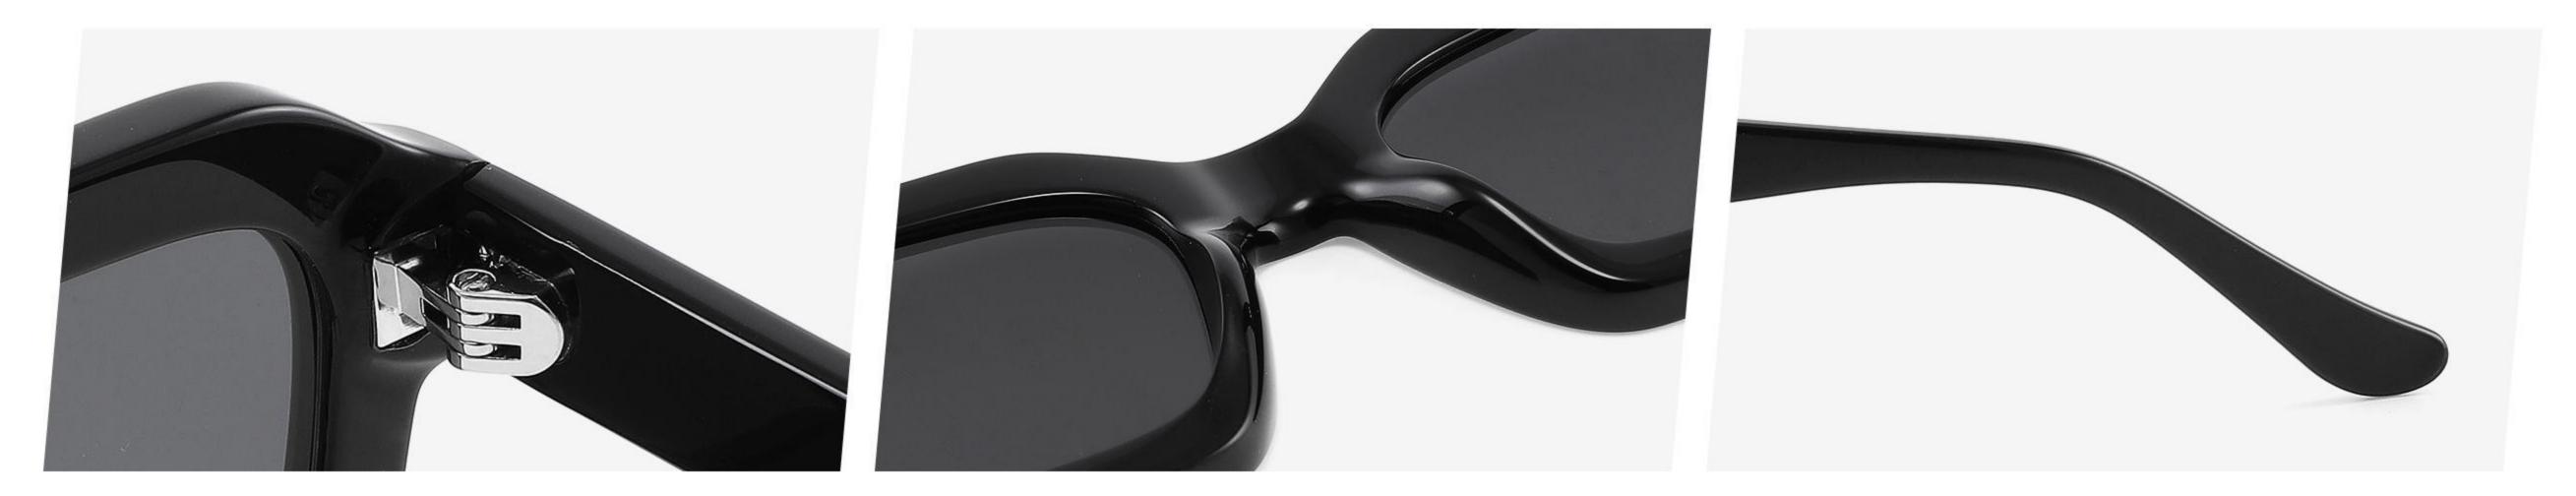

Adults Sunglasses \_ Acetate #GLT series \_ 1.1mm Polarized Lens **Sunglasses Manufacturer in China** www.HEAPPY.com







\_\_\_\_\_

#### Model:GLT6646

Size:48-20-145









\_\_\_\_\_



## Size: 51 🗆 22-145

\_\_\_\_\_







#### COLOR DISPLAY













......





#### COLOR DISPLAY

------











-----



#### Model:GLT6609

#### Size:53-18-145









# Size: 53 🗆 18-145







#### COLOR DISPLAY



## Size: 51 🗆 23-145

\_\_\_\_\_



#### DETAIL DISPLAY



#### COLOR DISPLAY







## Size: 54 🗆 15-145

\_\_\_\_\_







#### COLOR DISPLAY





# Size: 49 21-145









## Size: 47 🗆 18-145



DETAIL DISPLAY



COLOR DISPLAY





## Size: 52 20-145







#### COLOR DISPLAY





# Size: 51 🗆 19-145

\_\_\_\_\_



DETAIL DISPLAY







## Size: 54 🗆 19-140













## Size: 53 🗆 17-145

\_\_\_\_



DETAIL DISPLAY







# Size: 51 21-145





#### **COLOR DISPLAY**







## Size: 55 🗆 19-140



DETAIL DISPLAY









## Size: 50 🗆 19-145



#### DETAIL DISPLAY







## Size: 52 🗆 24-145