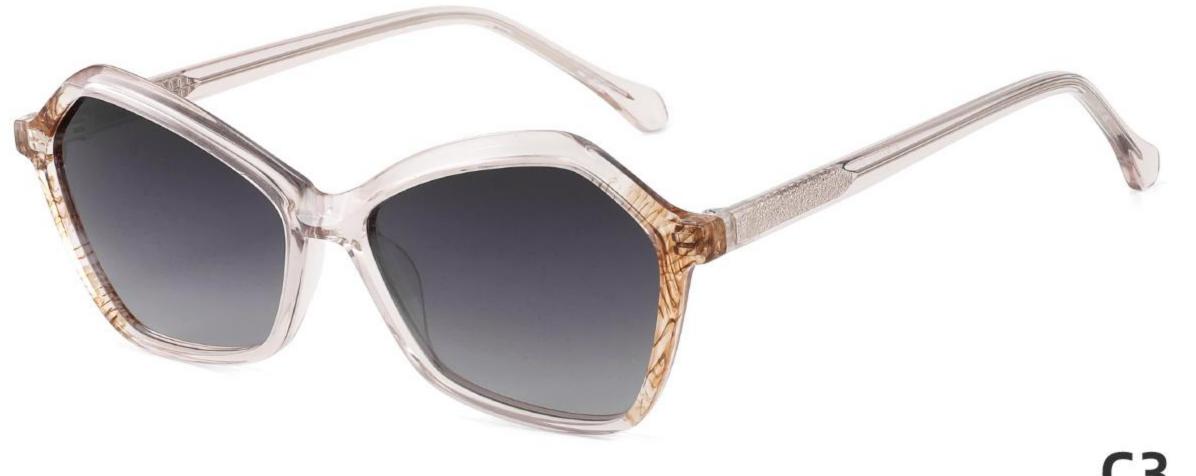

Adults Sunglasses \_ Acetate #GLT series \_ 1.1mm Polarized Lens **Sunglasses Manufacturer in China** www.HEAPPY.com







\_\_\_\_\_

#### Model:GLT6646

Size:48-20-145









\_\_\_\_\_



## Size: 51 🗆 22-145

\_\_\_\_\_







#### COLOR DISPLAY













......





#### COLOR DISPLAY

------











-----



#### Model:GLT6609

#### Size:53-18-145









# Size: 53 🗆 18-145







#### COLOR DISPLAY



## Size: 51 🗆 23-145

\_\_\_\_\_



#### DETAIL DISPLAY



#### COLOR DISPLAY







## Size: 54 🗆 15-145

\_\_\_\_\_







#### COLOR DISPLAY





# Size: 49 21-145









## Size: 47 🗆 18-145



DETAIL DISPLAY



COLOR DISPLAY





## Size: 52 20-145







#### COLOR DISPLAY





# Size: 51 🗆 19-145

\_\_\_\_\_



DETAIL DISPLAY







## Size: 54 🗆 19-140













## Size: 53 🗆 17-145

\_\_\_\_



DETAIL DISPLAY







# Size: 51 21-145





#### **COLOR DISPLAY**







## Size: 55 🗆 19-140



DETAIL DISPLAY









## Size: 50 🗆 19-145



#### DETAIL DISPLAY







## Size: 52 🗆 24-145













## Size: 50 🗆 22-145

\_\_\_\_







#### COLOR DISPLAY







## Size: 52 🗆 19-145



DETAIL DISPLAY









# Size: 54 🗆 19-145



DETAIL DISPLAY



#### COLOR DISPLAY





## Size: 52 🗆 19-145











## Size: 54 🗆 18-145

\_\_\_\_\_















\_\_\_\_\_

## Model:GLT6649

#### Size:54-20-148









-----



##