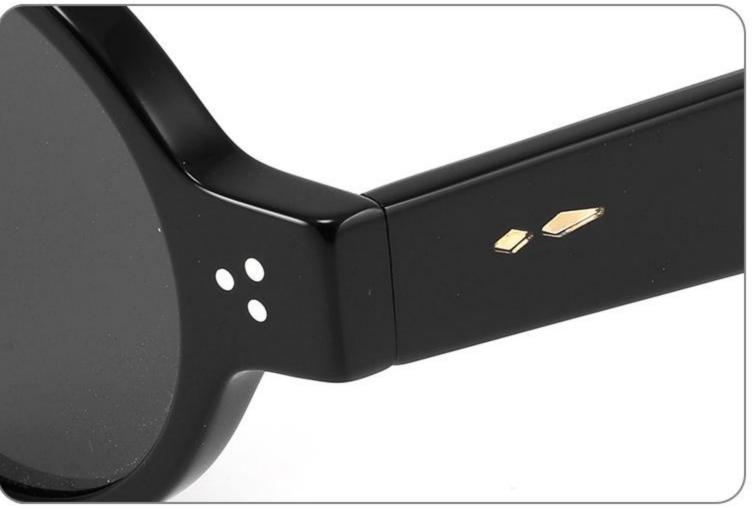

# COLOR DISPLAY







## Size: 52 🗆 19-145



DETAIL DISPLAY









# Size: 54 🗆 19-145



DETAIL DISPLAY



#### COLOR DISPLAY





## Size: 52 🗆 19-145











## Size: 54 🗆 18-145

\_\_\_\_\_















\_\_\_\_\_

## Model:GLT6649

#### Size:54-20-148









-----



## Size: 53 🗆 18-145







#### COLOR DISPLAY







## Size: 55 🗆 18-145

\_\_\_\_\_



DETAIL DISPLAY







## Model: GLT95232 Size: 48 21-145

\_\_\_\_\_



DETAIL DISPLAY













-----

## Model:GLT6612

#### Size:52-20-145









-----

## Model:GLT6613

#### Size:50-24-145













\_\_\_\_\_

## Model:GLT6610

#### Size:52-21-145













\_\_\_\_\_

## Model:GLT6611

#### Size:47-23-142









#### COLOR DISPLAY

\_\_\_\_\_











-----











-----

#### COLOR DISPLAY











### COLOR DISPLAY





\_\_\_\_\_



### C3

# Size: 58 🗆 15-145







### COLOR DISPLAY







**C3** 

# Size: 55 🗆 18-145













## Size: 52 🗆 23-145



DETAIL DISPLAY



### COLOR DISPLAY





### **C**3

# Size: 48 🗆 26-145

\_\_\_\_\_



DETAIL DISPLAY







## Model:GLT6624 Size:43-28-145





\_\_\_\_\_

















\_\_\_\_\_

## Model:GLT6626

### Size:51-23-145









## Model:GLT6618

## Size:52-19-145









## Model:GLT96151S

## Size:48-21-145









## Model:GLT96153S

## Size:47-26-145

C3

#### COLOR DISPLAY





\_\_\_\_\_















\_\_\_\_\_









## Model:GLT96158S

## Size:48-22-145