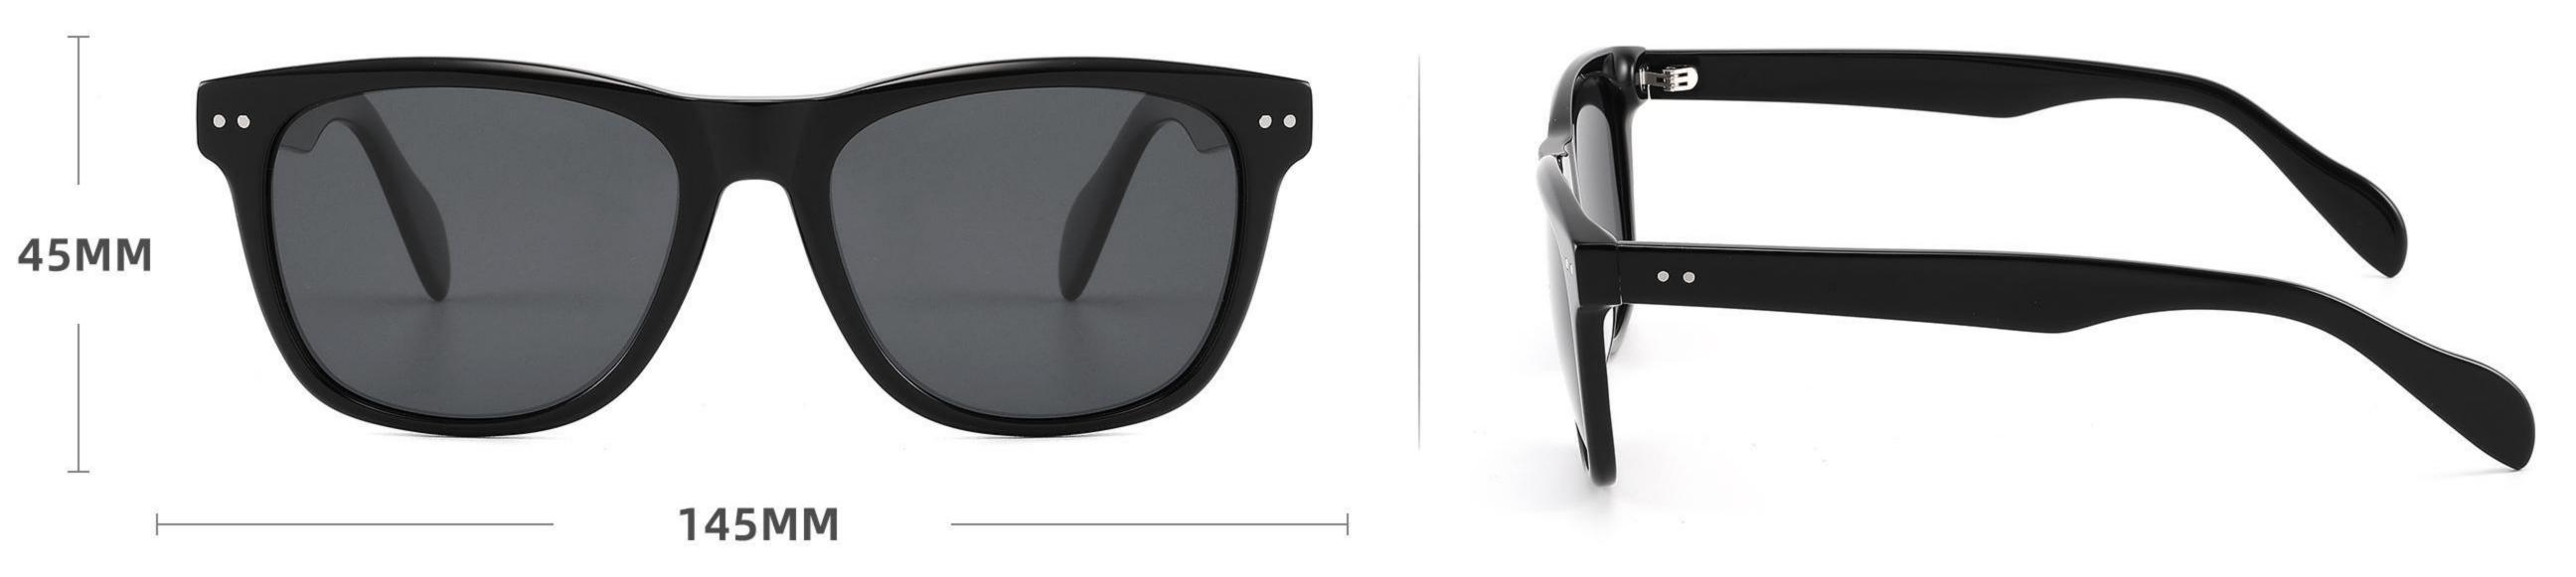

#### Model:GLT6646

Size:48-20-145

\_\_\_\_\_

## Size: 51 🗆 22-145

\_\_\_\_\_