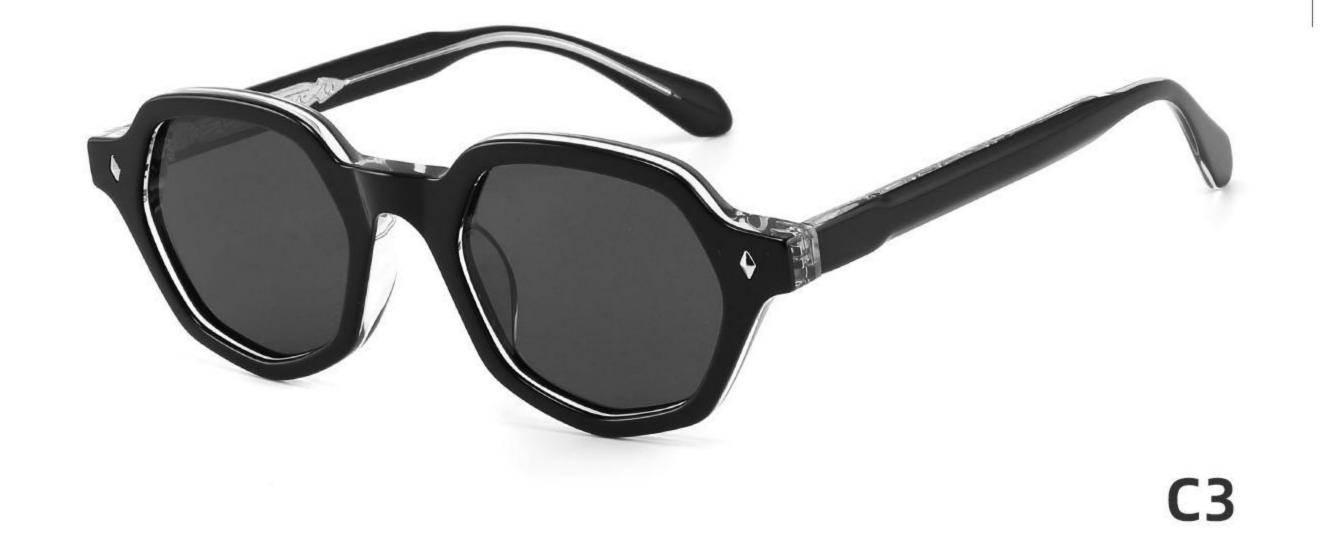

Adults Sunglasses \_ Acetate #GLT series \_ 1.1mm Polarized Lens **Sunglasses Manufacturer in China** www.HEAPPY.com







\_\_\_\_\_

#### Model:GLT6646

Size:48-20-145









\_\_\_\_\_



## Size: 51 🗆 22-145

\_\_\_\_\_







#### COLOR DISPLAY













......





#### COLOR DISPLAY

------











-----



#### Model:GLT6609

#### Size:53-18-145









# Size: 53 🗆 18-145







#### COLOR DISPLAY



## Size: 51 🗆 23-145

\_\_\_\_\_



#### DETAIL DISPLAY



#### COLOR DISPLAY







## Size: 54 🗆 15-145

\_\_\_\_\_







#### COLOR DISPLAY





# Size: 49 21-145









## Size: 47 🗆 18-145



DETAIL DISPLAY



COLOR DISPLAY





## Size: 52 20-145







#### COLOR DISPLAY





# Size: 51 🗆 19-145

\_\_\_\_\_



DETAIL DISPLAY







## Size: 54 🗆 19-140













## Size: 53 🗆 17-145

\_\_\_\_



DETAIL DISPLAY







# Size: 51 21-145





#### **COLOR DISPLAY**







## Size: 55 🗆 19-140



DETAIL DISPLAY









## Size: 50 🗆 19-145



#### DETAIL DISPLAY







## Size: 52 🗆 24-145













## Size: 50 🗆 22-145

\_\_\_\_







#### COLOR DISPLAY







## Size: 52 🗆 19-145



DETAIL DISPLAY









# Size: 54 🗆 19-145



DETAIL DISPLAY



#### COLOR DISPLAY





## Size: 52 🗆 19-145











## Size: 54 🗆 18-145

\_\_\_\_\_















\_\_\_\_\_

## Model:GLT6649

#### Size:54-20-148









-----



## Size: 53 🗆 18-145







#