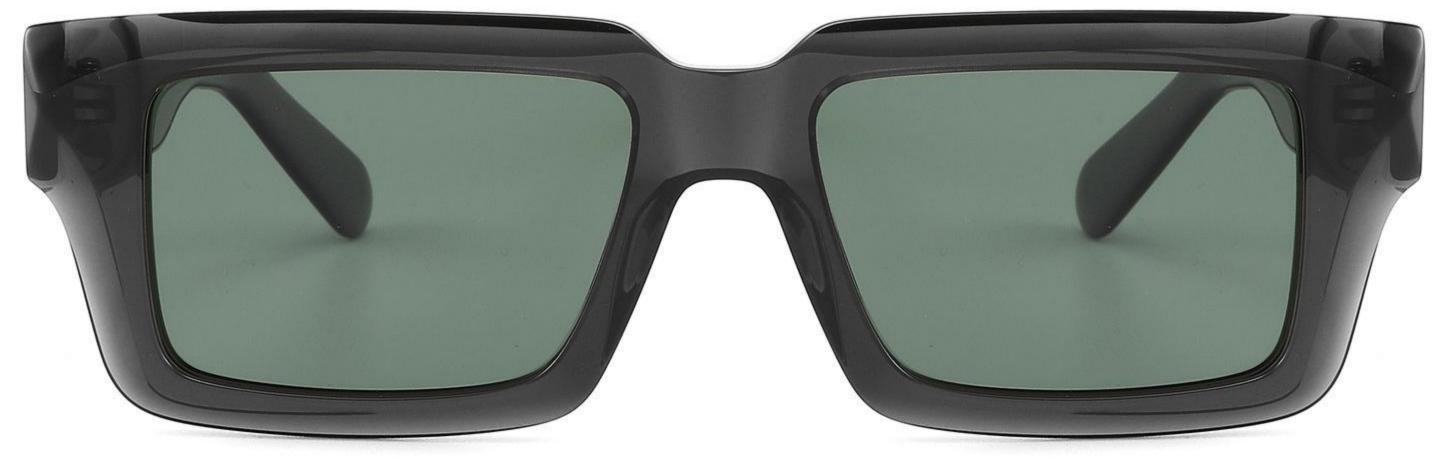

Adults Sunglasses \_ Acetate #GLT series \_ 1.1mm Polarized Lens **Sunglasses Manufacturer in China** www.HEAPPY.com







\_\_\_\_\_

#### Model:GLT6646

Size:48-20-145









\_\_\_\_\_



## Size: 51 🗆 22-145

\_\_\_\_\_







#### COLOR DISPLAY













......





#### COLOR DISPLAY

------











-----



#### Model:GLT6609

#### Size:53-18-145









# Size: 53 🗆 18-145







#### COLOR DISPLAY



## Size: 51 🗆 23-145

\_\_\_\_\_



#### DETAIL DISPLAY



#### COLOR DISPLAY







## Size: 54 🗆 15-145

\_\_\_\_\_







#### COLOR DISPLAY





# Size: 49 21-145









## Size: 47 🗆 18-145



DETAIL DISPLAY



COLOR DISPLAY





## Size: 52 20-145







#### COLOR DISPLAY





# Size: 51 🗆 19-145

\_\_\_\_\_



DETAIL DISPLAY







## Size: 54 🗆 19-140













## Size: 53 🗆 17-145

\_\_\_\_



DETAIL DISPLAY







# Size: 51 21-145





#### **COLOR DISPLAY**







## Size: 55 🗆 19-140



DETAIL DISPLAY









## Size: 50 🗆 19-145



#### DETAIL DISPLAY







## Size: 52 🗆 24-145













## Size: 50 🗆 22-145

\_\_\_\_







#### COLOR DISPLAY







## Si