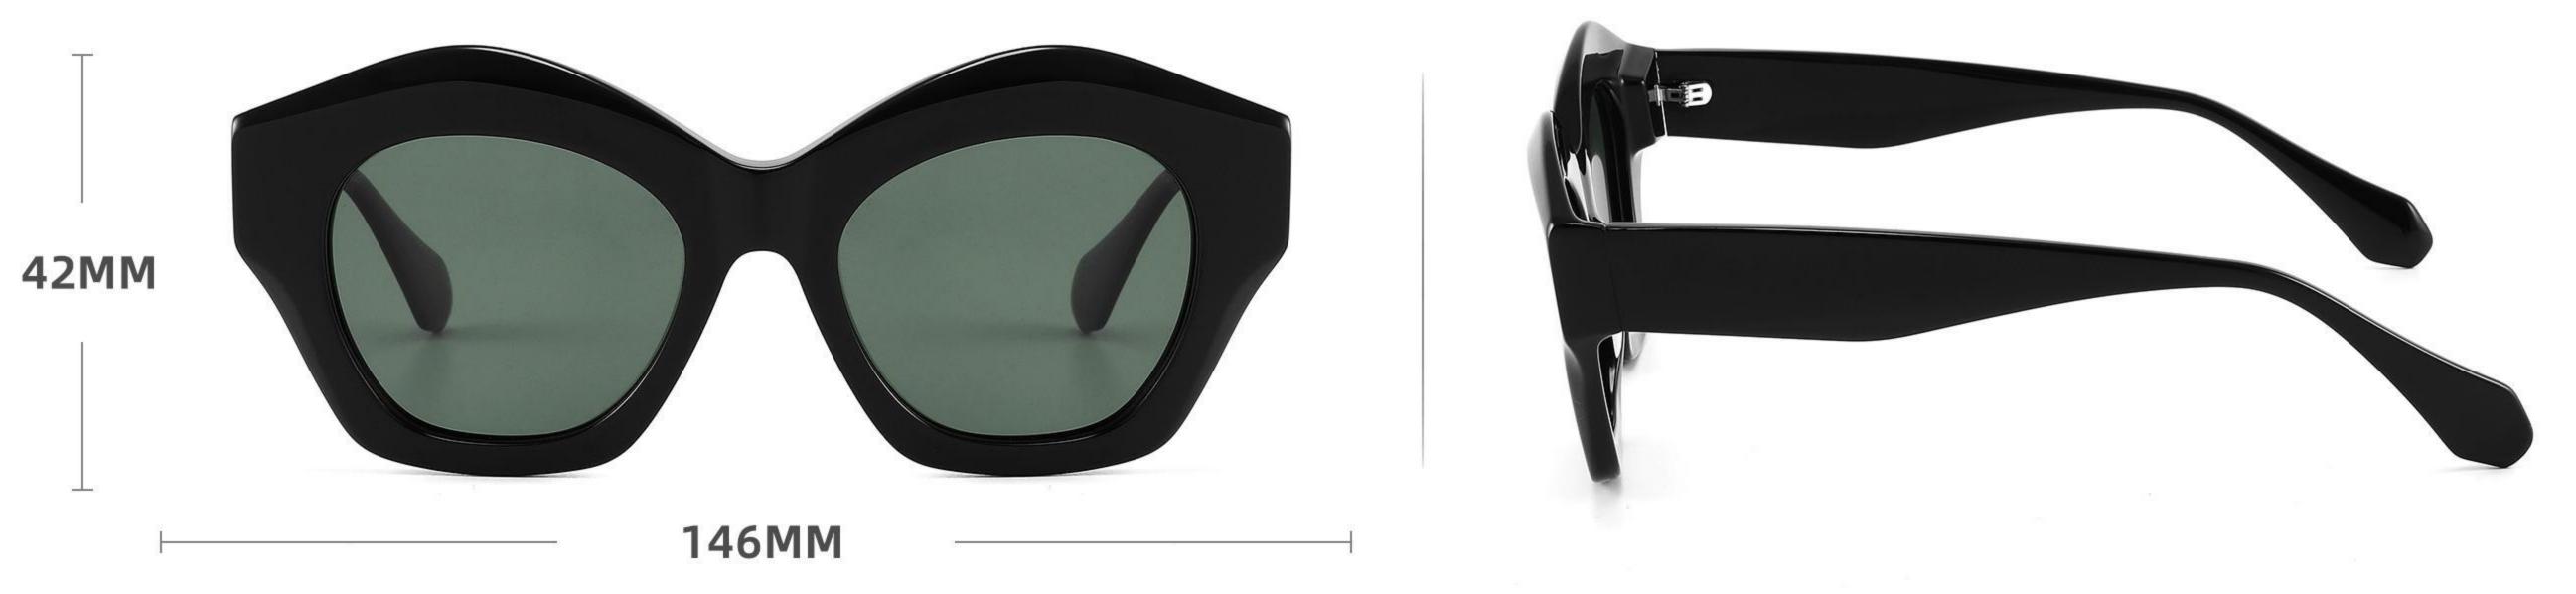

\_\_\_\_\_



## Size: 51 🗆 22-145

\_\_\_\_\_







#### COLOR DISPLAY













......





#### COLOR DISPLAY

------











-----



#### Model:GLT6609

#### Size:53-18-145









# Size: 53 🗆 18-145







#### COLOR DISPLAY



## Size: 51 🗆 23-145

\_\_\_\_\_



#### DETAIL DISPLAY



#### COLOR DISPLAY







## Size: 54 🗆 15-145

\_\_\_\_\_







#### COLOR DISPLAY





# Size: 49 21-145









## Size: 47 🗆 18-145



DETAIL DISPLAY



COLOR DISPLAY





## Size: 52 20-145







#### COLOR DISPLAY





# Size: 51 🗆 19-145

\_\_\_\_\_



DETAIL DISPLAY







## Size: 54 🗆 19-140













## Size: 53 🗆 17-145

\_\_\_\_



DETAIL DISPLAY







# Size: 51 21-145





#### **COLOR DISPLAY**







## Size: 55 🗆 19-140



DETAIL DISPLAY









## Size: 50 🗆 19-145



#### DETAIL DISPLAY







## Size: 52 🗆 24-145













## Size: 50 🗆 22-145

\_\_\_\_







#### COLOR DISPLAY







## Size: 52 🗆 19-145



DETAIL DISPLAY









# Size: 54 🗆 19-145



DETAIL DISPLAY



#### COLOR DISPLAY





## Size: 52 🗆 19-145











## Size: 54 🗆 18-145

\_\_\_\_\_















\_\_\_\_\_

## Model:GLT6649

#### Size:54-20-148









-----



## Size: 53 🗆 18-145







#### COLOR DISPLAY







## Size: 55 🗆 18-145

\_\_\_\_\_



DETAIL DISPLAY







## Model: GLT95232 Size: 48 21-145

\_\_\_\_\_



DETAIL DISPLAY













-----

## Model:GLT6612

#### Size:52-20-145









-----

## Model:GLT6613

#### Size:50-24-145













\_\_\_\_\_

## Model:GLT6610

#### Size:52-21-145













\_\_\_\_\_

## Model:GLT6611

#### Size:47-23-1