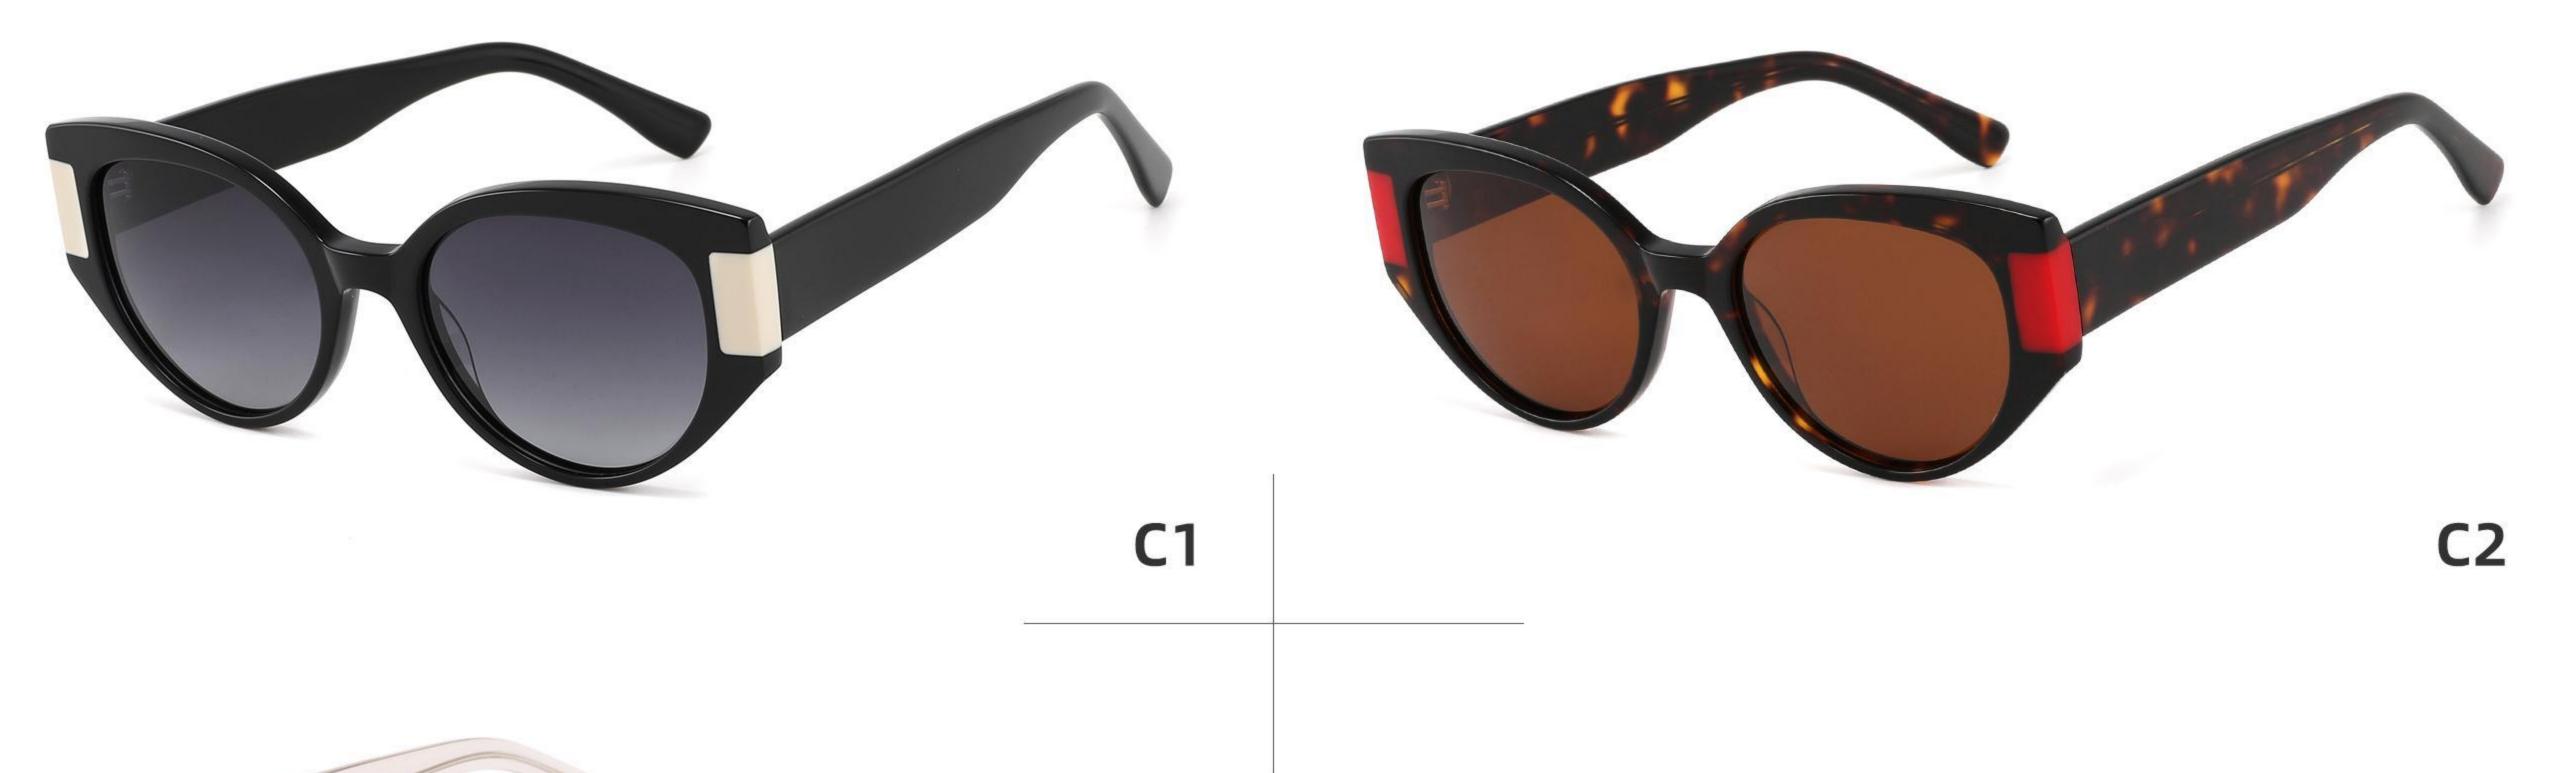

Adults Sunglasses \_ Acetate #GLT series \_ 1.1mm Polarized Lens **Sunglasses Manufacturer in China** www.HEAPPY.com







\_\_\_\_\_

#### Model:GLT6646

Size:48-20-145









\_\_\_\_\_



## Size: 51 🗆 22-145

\_\_\_\_\_







#### COLOR DISPLAY













......





#### COLOR DISPLAY

------











-----



#### Model:GLT6609

#### Size:53-18-145









# Size: 53 🗆 18-145







#### COLOR DISPLAY



## Size: 51 🗆 23-145

\_\_\_\_\_



#### DETAIL DISPLAY



#### COLOR DISPLAY







## Size: 54 🗆 15-145

\_\_\_\_\_







#### COLOR DISPLAY





# Size: 49 21-145









## Size: 47 🗆 18-145



DETAIL DISPLAY



COLOR DISPLAY





## Size: 52 20-145







#### COLOR DISPLAY





# Size: 51 🗆 19-145

\_\_\_\_\_



DETAIL DISPLAY







## Size: 54 🗆 19-140













## Size: 53 🗆 17-145

\_\_\_\_



DETAIL DISPLAY







# Size: 51 21-145





#### **COLOR DISPLAY**







## Size: 55 🗆 19-140



DETAIL DISPLAY









## Size: 50 🗆 19-145



#### DETAIL DISPLAY







## Size: 52 🗆 24-145













## Size: 50 🗆 22-145

\_\_\_\_







#### COLOR DISPLAY







## Size: 52 🗆 19-145



DETAIL DISPLAY









# Size: 54 🗆 19-145



DETAIL DISPLAY



#### COLOR DISPLAY





## Size: 52 🗆 19-145











## Size: 54 🗆 18-145

\_\_\_\_\_















\_\_\_\_\_

## Model:GLT6649

#### Size:54-20-148









-----



## Size: 53 🗆 18-145







#### COLOR DISPLAY







## Size: 55 🗆 18-145

\_\_\_\_\_



DETAIL DISPLAY







## Model: GLT95232 Size: 48 21-145

\_\_\_\_\_



DETAIL DISPLAY













-----