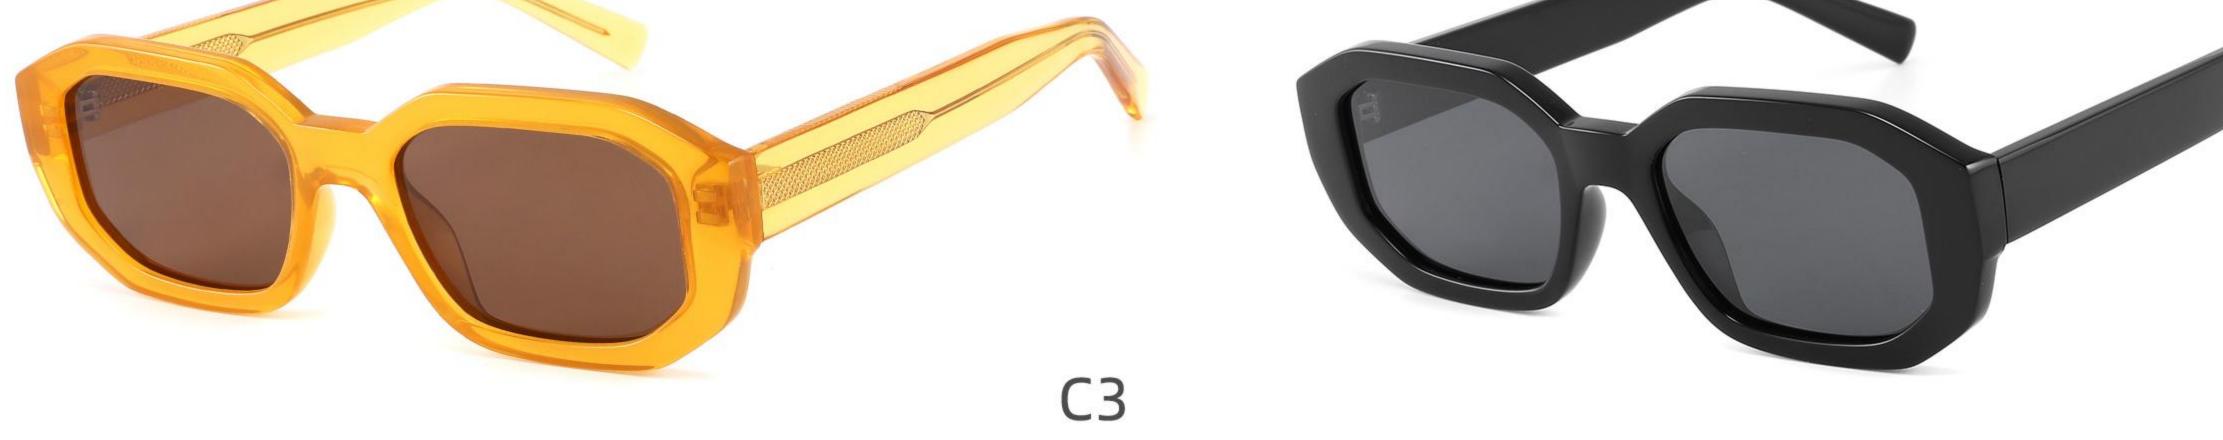

Adults Sunglasses \_ Acetate #GLT series \_ 1.1mm Polarized Lens **Sunglasses Manufacturer in China** www.HEAPPY.com







\_\_\_\_\_

#### Model:GLT6646

Size:48-20-145









\_\_\_\_\_



## Size: 51 🗆 22-145

\_\_\_\_\_







#### COLOR DISPLAY













......





#### COLOR DISPLAY

------











-----



#### Model:GLT6609

#### Size:53-18-145









# Size: 53 🗆 18-145







#### COLOR DISPLAY



## Size: 51 🗆 23-145

\_\_\_\_\_



#### DETAIL DISPLAY



#### COLOR DISPLAY







## Size: 54 🗆 15-145

\_\_\_\_\_







#### COLOR DISPLAY





# Size: 49 21-145









## Size: 47 🗆 18-145



DETAIL DISPLAY



COLOR DISPLAY





## Size: 52 20-145







#### COLOR DISPLAY





# Size: 51 🗆 19-145

\_\_\_\_\_



DETAIL DISPLAY







## Size: 54 🗆 19-140













## Size: 53 🗆 17-145

\_\_\_\_



DETAIL DISPLAY







# Size: 51 21-145





#### **COLOR DISPLAY**







## Size: 55 🗆 19-140



DETAIL DISPLAY









## Size: 50 🗆 19-145



#### DETAIL DISPLAY







## Size: 52 🗆 24-145













## Size: 50 🗆 22-145

\_\_\_\_







#### COLOR DISPLAY







#