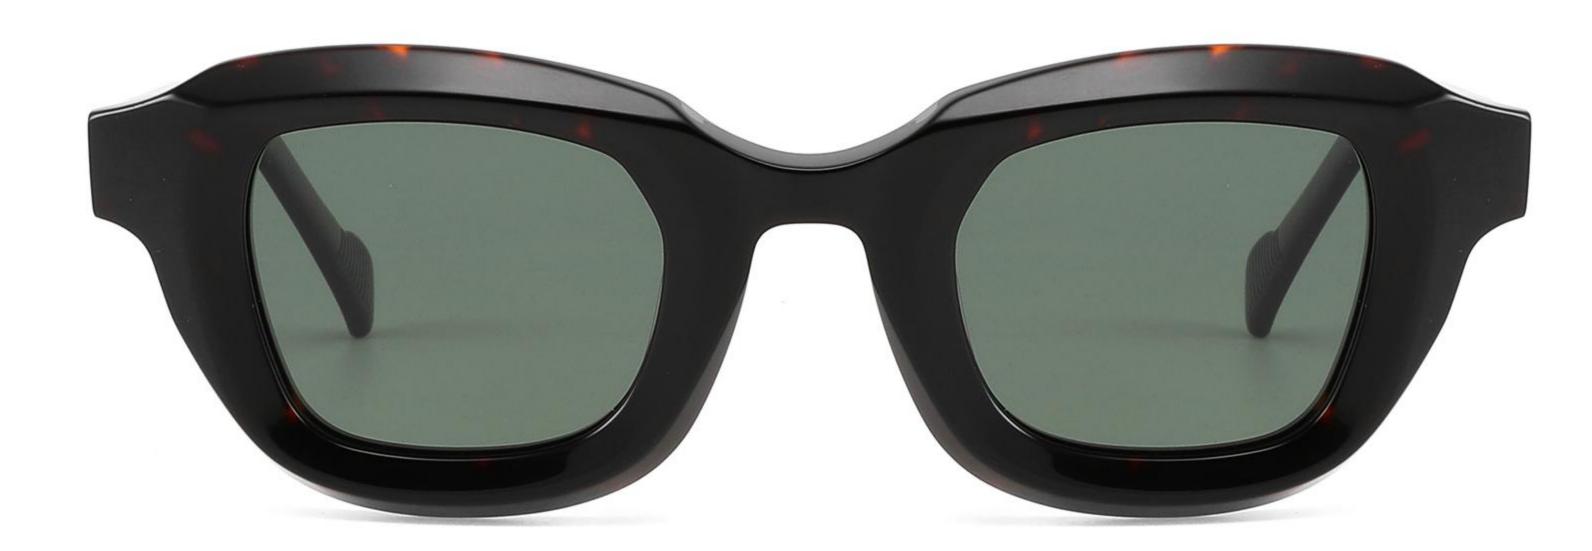

-----



## Size: 53 🗆 18-145







#### COLOR DISPLAY







## Size: 55 🗆 18-145

\_\_\_\_\_



DETAIL DISPLAY







## Model: GLT95232 Size: 48 21-145

\_\_\_\_\_



DETAIL DISPLAY













-----

## Model:GLT6612

#### Size:52-20-145









-----

## Model:GLT6613

#### Size:50-24-145













\_\_\_\_\_

## Model:GLT6610

#### Size:52-21-145













\_\_\_\_\_

## Model:GLT6611

#### Size:47-23-142









#### COLOR DISPLAY

\_\_\_\_\_











-----











-----

#### COLOR DISPLAY











### COLOR DISPLAY





\_\_\_\_\_



### C3

# Size: 58 🗆 15-145







### COLOR DISPLAY







**C3** 

# Size: 55 🗆 18-145













## Size: 52 🗆 23-145



DETAIL DISPLAY



### COLOR DISPLAY





### **C**3

# Size: 48 🗆 26-145

\_\_\_\_\_



DETAIL DISPLAY







## Model:GLT6624 Size:43-28-145





\_\_\_\_\_

















\_\_\_\_\_

## Model:GLT6626

### Size:51-23-145









## Model:GLT6618

## Size:52-19-145









## Model:GLT96151S

## Size:48-21-145









## Model:GLT96153S

## Size:47-26-145

C3

#### COLOR DISPLAY





\_\_\_\_\_















\_\_\_\_\_









## Model:GLT96158S

## Size:48-22-145