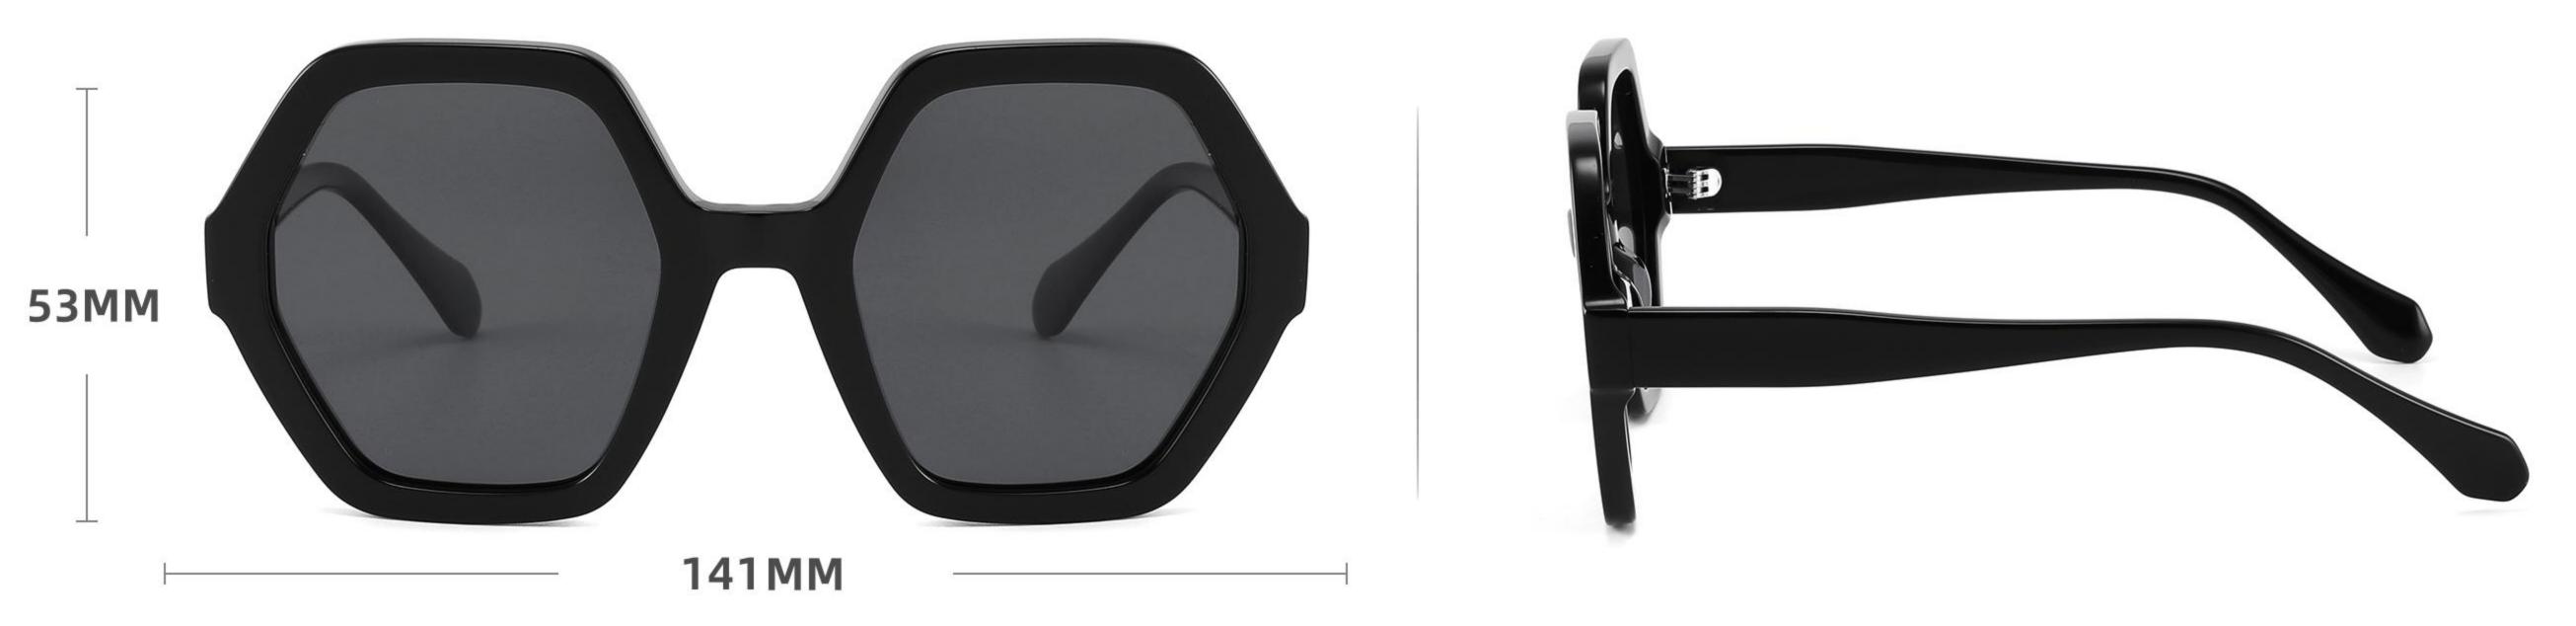

Adults Sunglasses \_ Acetate #GLT series \_ 1.1mm Polarized Lens **Sunglasses Manufacturer in China** www.HEAPPY.com







\_\_\_\_\_

#### Model:GLT6646

Size:48-20-145









\_\_\_\_\_



## Size: 51 🗆 22-145

\_\_\_\_\_







#### COLOR DISPLAY













......





#### COLOR DISPLAY

------











-----



#### Model:GLT6609

#### Size:53-18-145









# Size: 53 🗆 18-145







#### COLOR DISPLAY



## Size: 51 🗆 23-145

\_\_\_\_\_



#### DETAIL DISPLAY



#### COLOR DISPLAY







## Size: 54 🗆 15-145

\_\_\_\_\_







#### COLOR DISPLAY





# Size: 49 21-145









## Size: 47 🗆 18-145



DETAIL DISPLAY



COLOR DISPLAY





## Size: 52 20-145







#### COLOR DISPLAY





# Size: 51 🗆 19-145

\_\_\_\_\_



DETAIL DISPLAY







## Size: 54 🗆 19-140













## Size: 53 🗆 17-145

\_\_\_\_



DETAIL DISPLAY







# Size: 51 21-145





#### **COLOR DISPLAY**







## Size: 55 🗆 19-140



DETAIL DISPLAY









## Size: 50 🗆 19-145



#### DETAIL DISPLAY







## Size: 52 🗆 24-145













## Size: 50 🗆 22-145

\_\_\_\_







#### COLOR DISPLAY







## Size: 52 🗆 19-145



DETAIL DISPLAY









# Size: 54 🗆 19-145



DETAIL DISPLAY



#### COLOR DISPLAY





## Size: 52 🗆 19-145











## Si