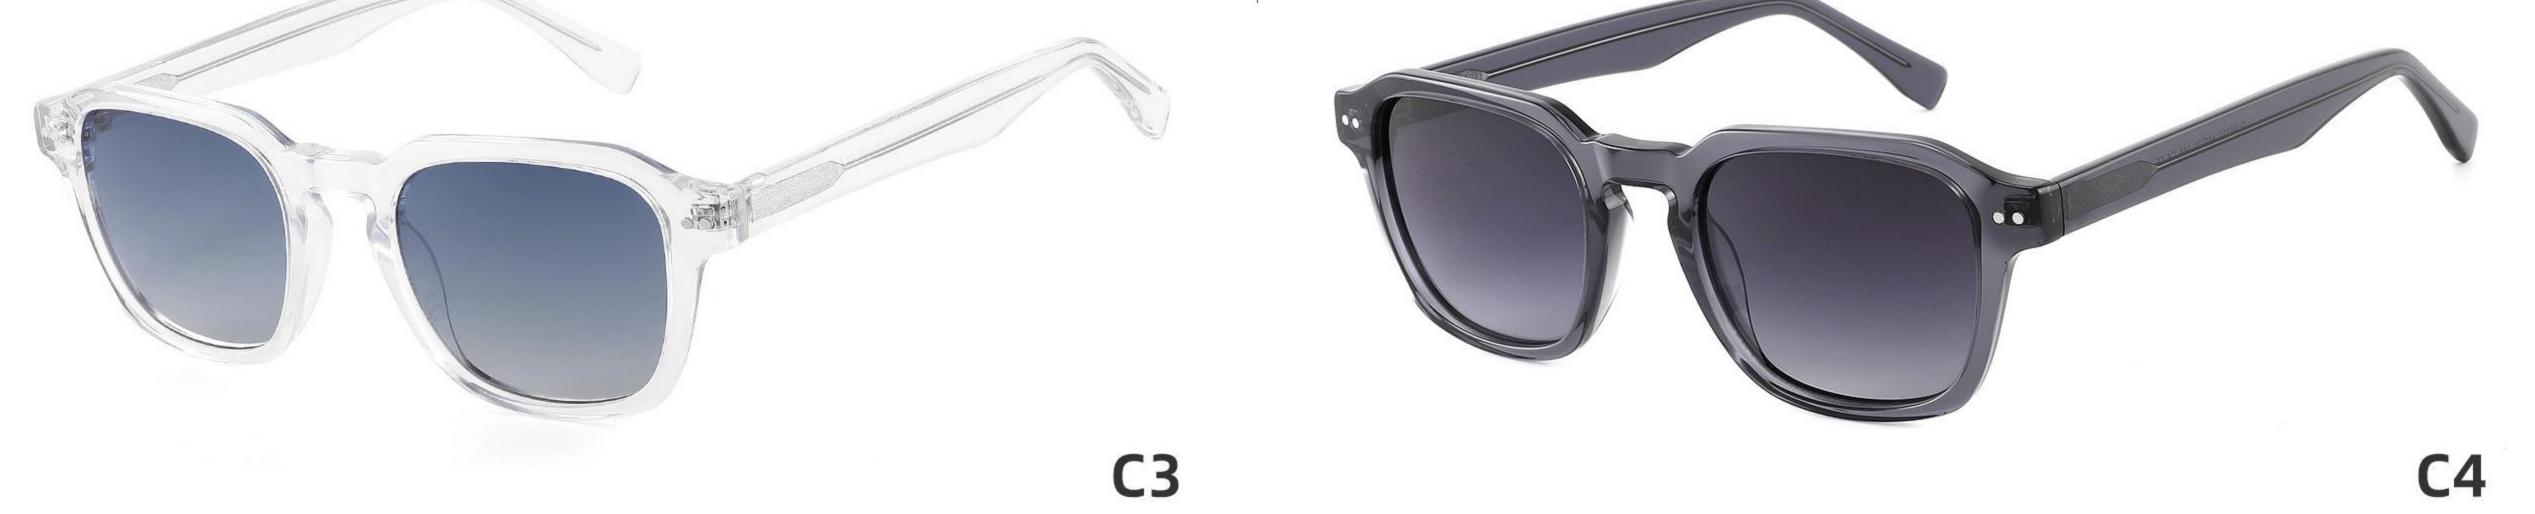

L DISPLAY







## Size: 54 🗆 19-140













## Size: 53 🗆 17-145

\_\_\_\_



DETAIL DISPLAY







# Size: 51 21-145





#### **COLOR DISPLAY**







## Size: 55 🗆 19-140



DETAIL DISPLAY









## Size: 50 🗆 19-145



#### DETAIL DISPLAY







## Size: 52 🗆 24-145













## Size: 50 🗆 22-145

\_\_\_\_







#### COLOR DISPLAY







## Size: 52 🗆 19-145



DETAIL DISPLAY









# Size: 54 🗆 19-145



DETAIL DISPLAY



#### COLOR DISPLAY





## Size: 52 🗆 19-145











## Size: 54 🗆 18-145

\_\_\_\_\_















\_\_\_\_\_

## Model:GLT6649

#### Size:54-20-148









-----



## Size: 53 🗆 18-145







#### COLOR DISPLAY







## Size: 55 🗆 18-145

\_\_\_\_\_



DETAIL DISPLAY







## Model: GLT95232 Size: 48 21-145

\_\_\_\_\_



DETAIL DISPLAY













-----

## Model:GLT6612

#### Size:52-20-145









-----

## Model:GLT6613

#### Size:50-24-145













\_\_\_\_\_

## Model:GLT6610

#### Size:52-21-145













\_\_\_\_\_

## Model:GLT6611

#### Size:47-23-142









#### COLOR DISPLAY

\_\_\_\_\_











-----











-----

#### COLOR DISPLAY











### COLOR DISPLAY





\_\_\_\_\_



### C3

# Size: 58 🗆 15-145







### COLOR DISPLAY







**C3** 

# Size: 55 🗆 18-145













## Size: 52 🗆 23-145



DETAIL DISPLAY



### COLOR DISPLAY





### **C**3

# Size: 48 🗆 26-145

\_\_\_\_\_



DETAIL DISPLAY







## Model:GLT6624 Size:43-28-145





\_\_\_\_\_

















\_\_\_\_\_

## Model:GLT6626

### Size:51-23-145









## Model:GLT6618

## Size:52-19-145









## Model:GLT96151S

#