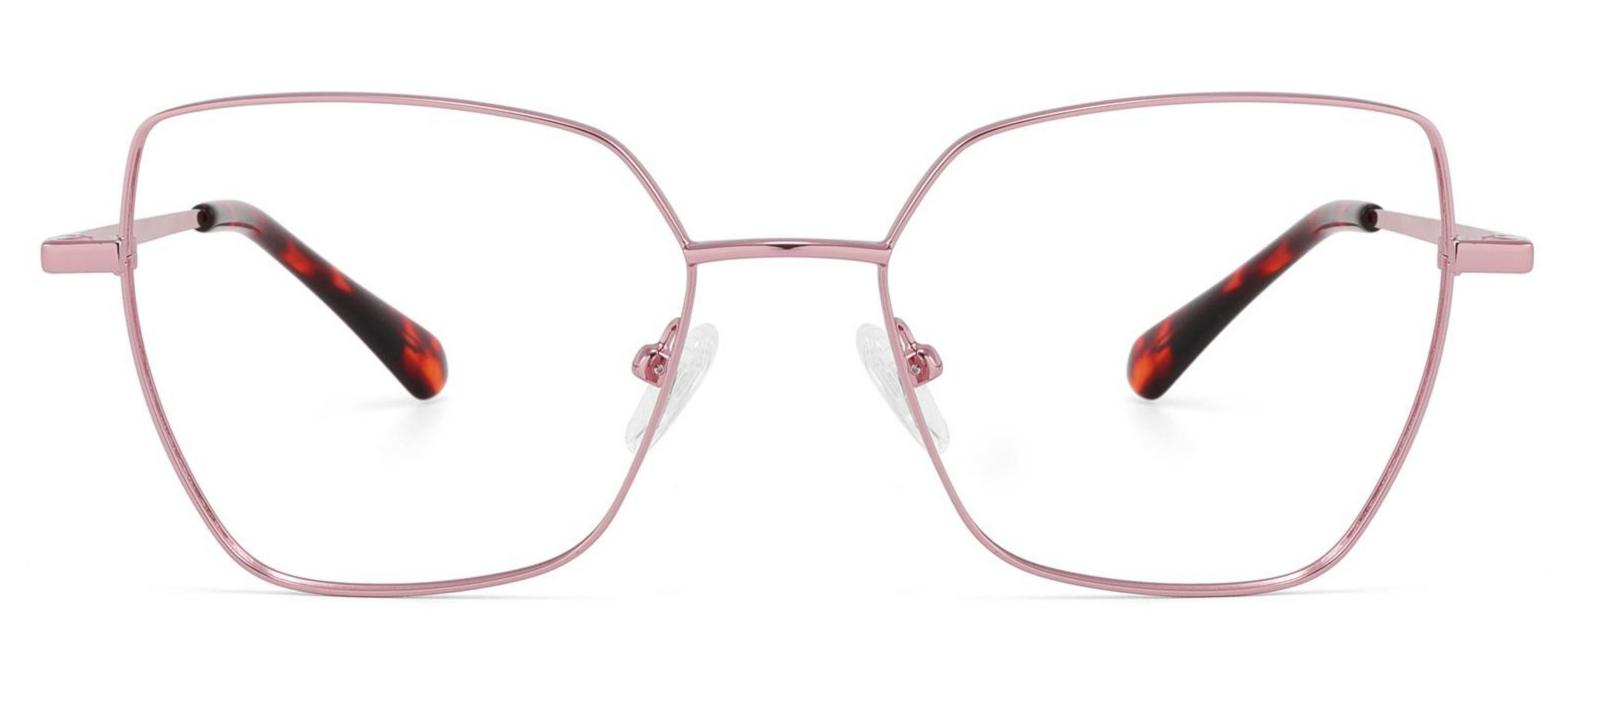

Metal Optical Glasses for Adults
Optical Glasses (Optical Frames) Manufacturer in China
www.HEAPPY.com

Model: GL8042

Size:59-13-145

Size:54-17-140

Size:53-17-140

Size:53-17-145

Size:54-16-140

------COLOR DISPLAY