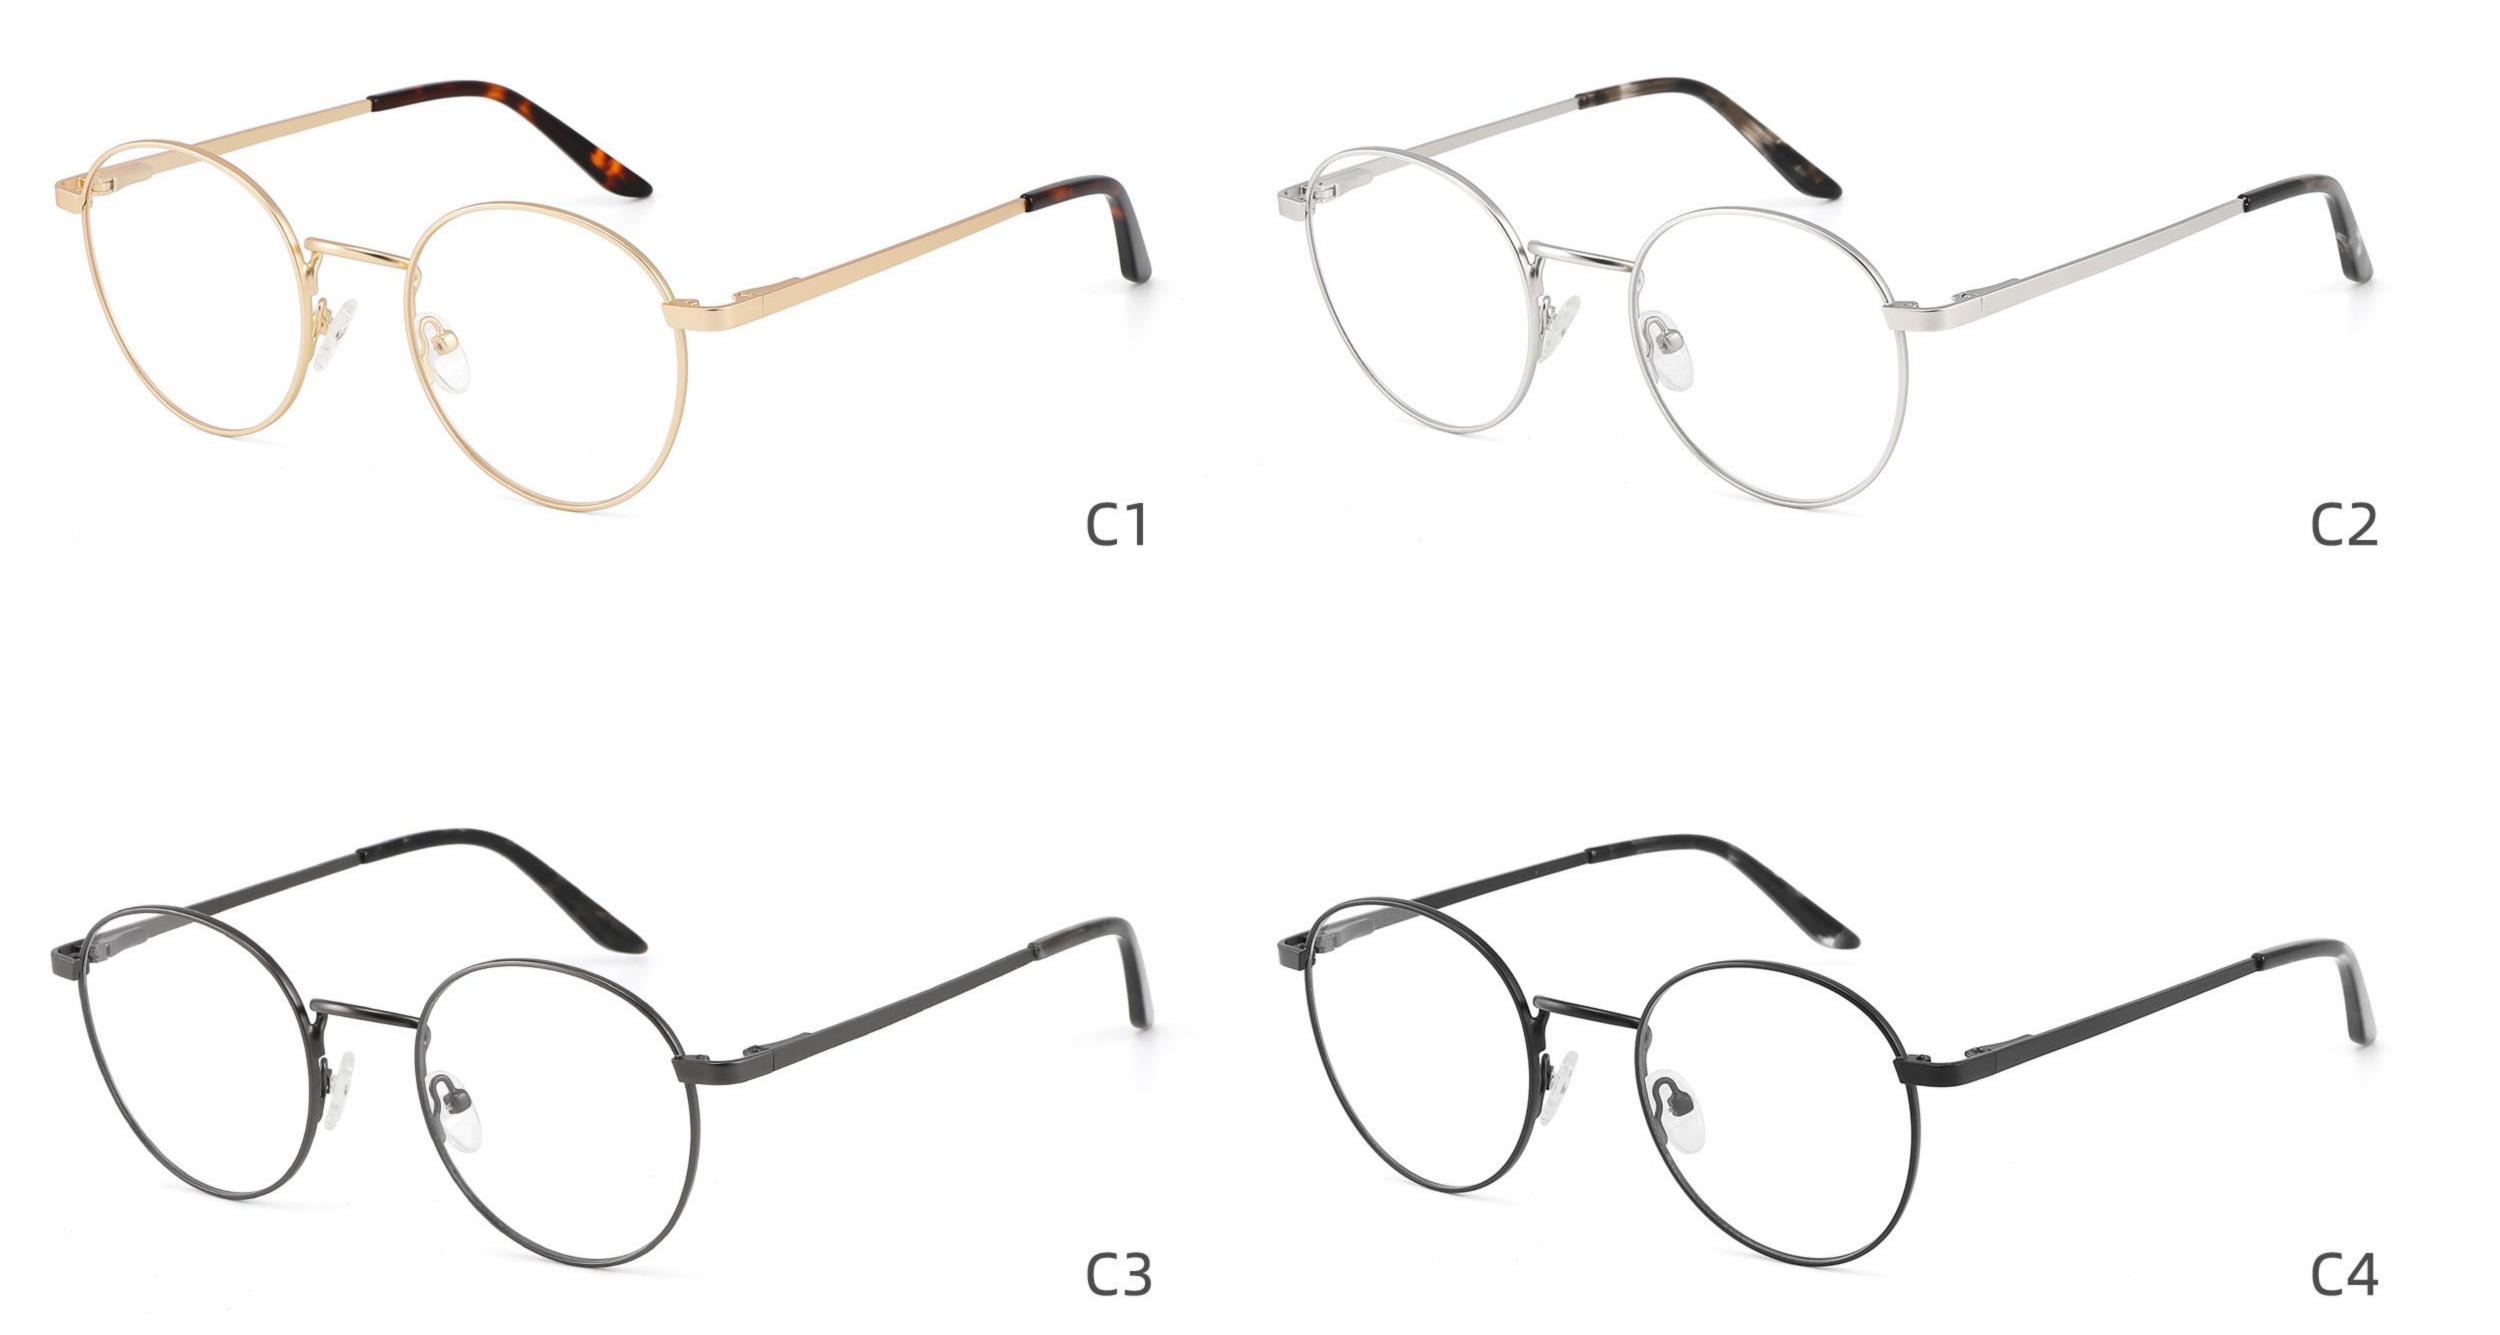

Metal Optical Glasses for Adults
Optical Glasses (Optical Frames) Manufacturer in China
www.HEAPPY.com

Model: GL8042

Size:59-13-145

Size:54-17-140

Size:53-17-140

Size:53-17-145

Size:54-16-140

------COLOR DISPLAY

DETAIL DISPLAY

**COLOR DISPLAY** 

**COLOR DISPLAY** 

Size:46-19-145

Size:52-16-140

COLOR DISPLAY

C2

Model: GL8837 Size:58-18-145