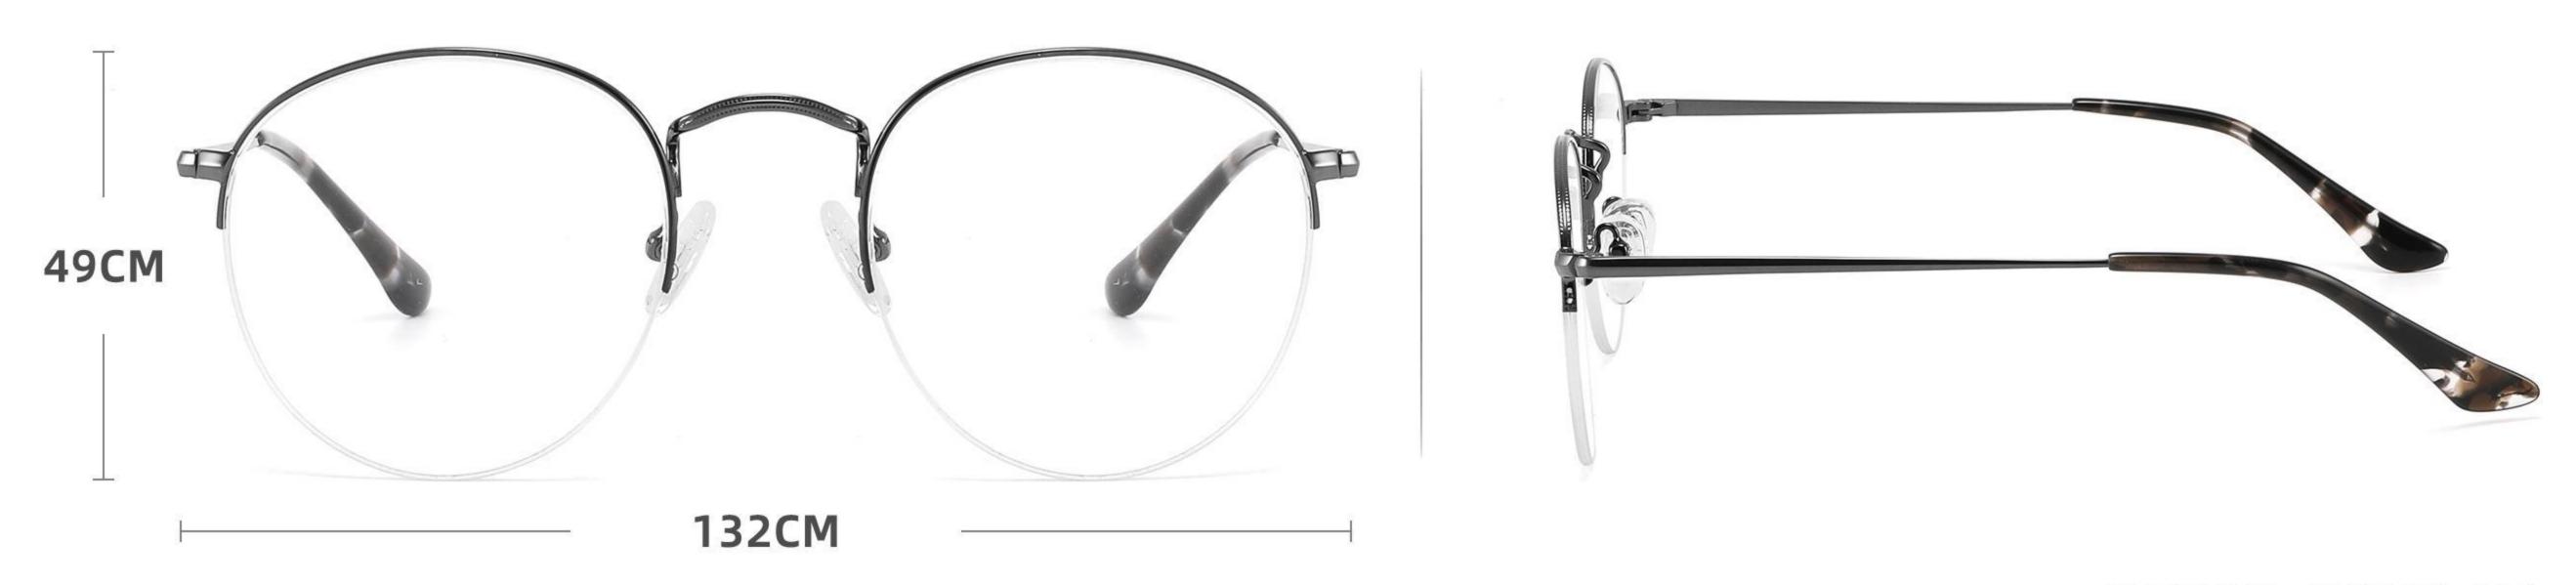

Metal Optical Glasses for Adults
Optical Glasses (Optical Frames) Manufacturer in China
www.HEAPPY.com

Model: GL8042

Size:59-13-145

Size:54-17-140

Size:53-17-140

Size:53-17-145

Size:54-16-140

------COLOR DISPLAY