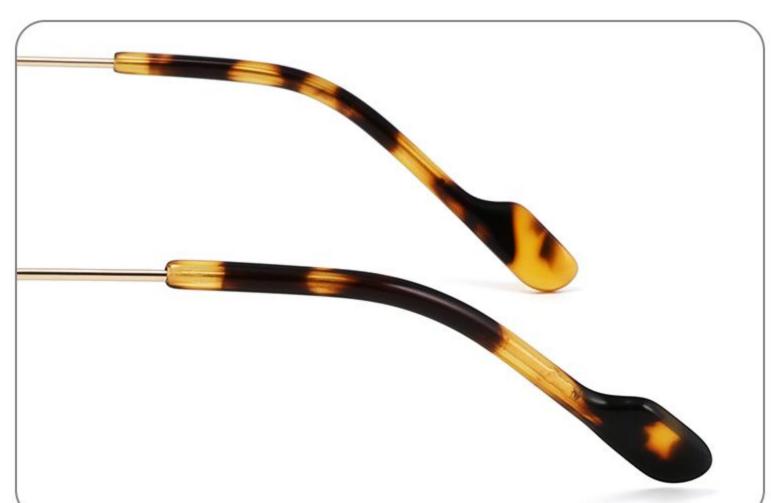

DETAIL DISPLAY

**COLOR DISPLAY** 

**COLOR DISPLAY** 

Size:46-19-145

Size:52-16-140

COLOR DISPLAY

C2

Model: GL8837 Size:58-18-145