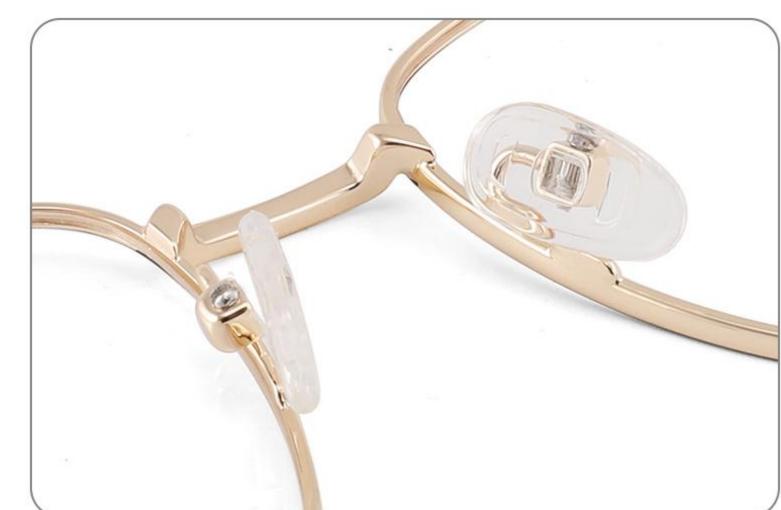

DETAIL DISPLAY

**COLOR DISPLAY** 

**COLOR DISPLAY** 

Size:46-19-145

Size:52-16-140

COLOR DISPLAY

C2

Model: GL8837 Size:58-18-145

DETAIL DISPLAY

**COLOR DISPLAY** 

DETAIL DISPLAY

**COLOR DISPLAY** 

Size:60-17-145

Size:58-19-150

COLOR DISPLAY

C2