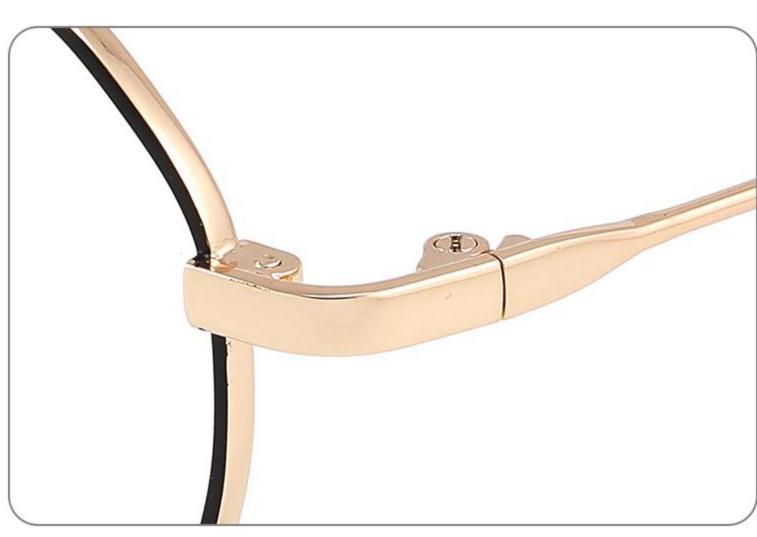

Metal Optical Glasses for Adults
Optical Glasses (Optical Frames) Manufacturer in China
www.HEAPPY.com







Model: GL8042

Size:59-13-145

















Size:54-17-140



















Size:53-17-140















Size:53-17-145











Size:54-16-140

------COLOR DISPLAY





DETAIL DISPLAY



**COLOR DISPLAY** 















**COLOR DISPLAY** 















Size:46-19-145











Size:52-16-140

COLOR DISPLAY





C2











Model: GL8837 Size:58-18-145















Size:53-19-145

COLOR DISPLAY















Size:52-20-145













Size:39-27-145

COLOR DISPLAY





C2









Model:GL8862 Size:42-22-145









Size:53-19-145









Size:52-20-145

COLOR DISPLAY



C2











Size:52-16-142

COLOR DISPLAY











Size:51-16-145

COLOR DISPLAY





C2











Size:54-18-142

COLOR DISPLAY





C2











Size:54-18-142

COLOR DISPLAY





C2

C<sub>1</sub>











Size:53-17-140

COLOR DISPLAY









Size:53-17-140

COLOR DISPLAY







(2











Size:50-19-140













Size:46-21-145

COLOR DISPLAY





C1

C2































Size:50-22-142

















Model:GL8916 Size:57-18