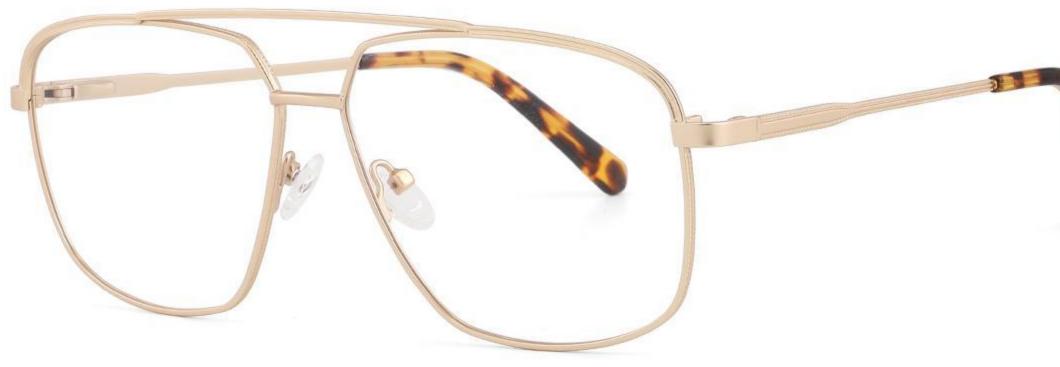

Size:60-17-145











Size:58-19-150

COLOR DISPLAY





C2











Size:53-18-140







DETAIL DISPLAY



**COLOR DISPLAY** 









Size:49-20-142

COLOR DISPLAY





C2





**L**3







Size:53-18-145















Size:56-14-145















Size:58-14-148

COLOR DISPLAY















Size:50-23-145













Size:55-14-140















Size:40-27-140

COLOR DISPLAY





**C1** 

C2





C3







Size:47-21-140

COLOR DISPLAY









3











Size:50-20-145

COLOR DISPLAY



















Size:55-17-145



















Size:51-19-145

COLOR DISPLAY



C2









Size:50-21-140



















Size:52-19-135

COLOR DISPLAY





C2











Size:60-12-145

COLOR DISPLAY





C2

**C**1











Size:60-14-142

COLOR DISPLAY





C2

**C**1











Size:59-16-143

COLOR DISPLAY





C1











Size:55-17-145

COLOR DISPLAY





C1

C2











Size:56-16-140