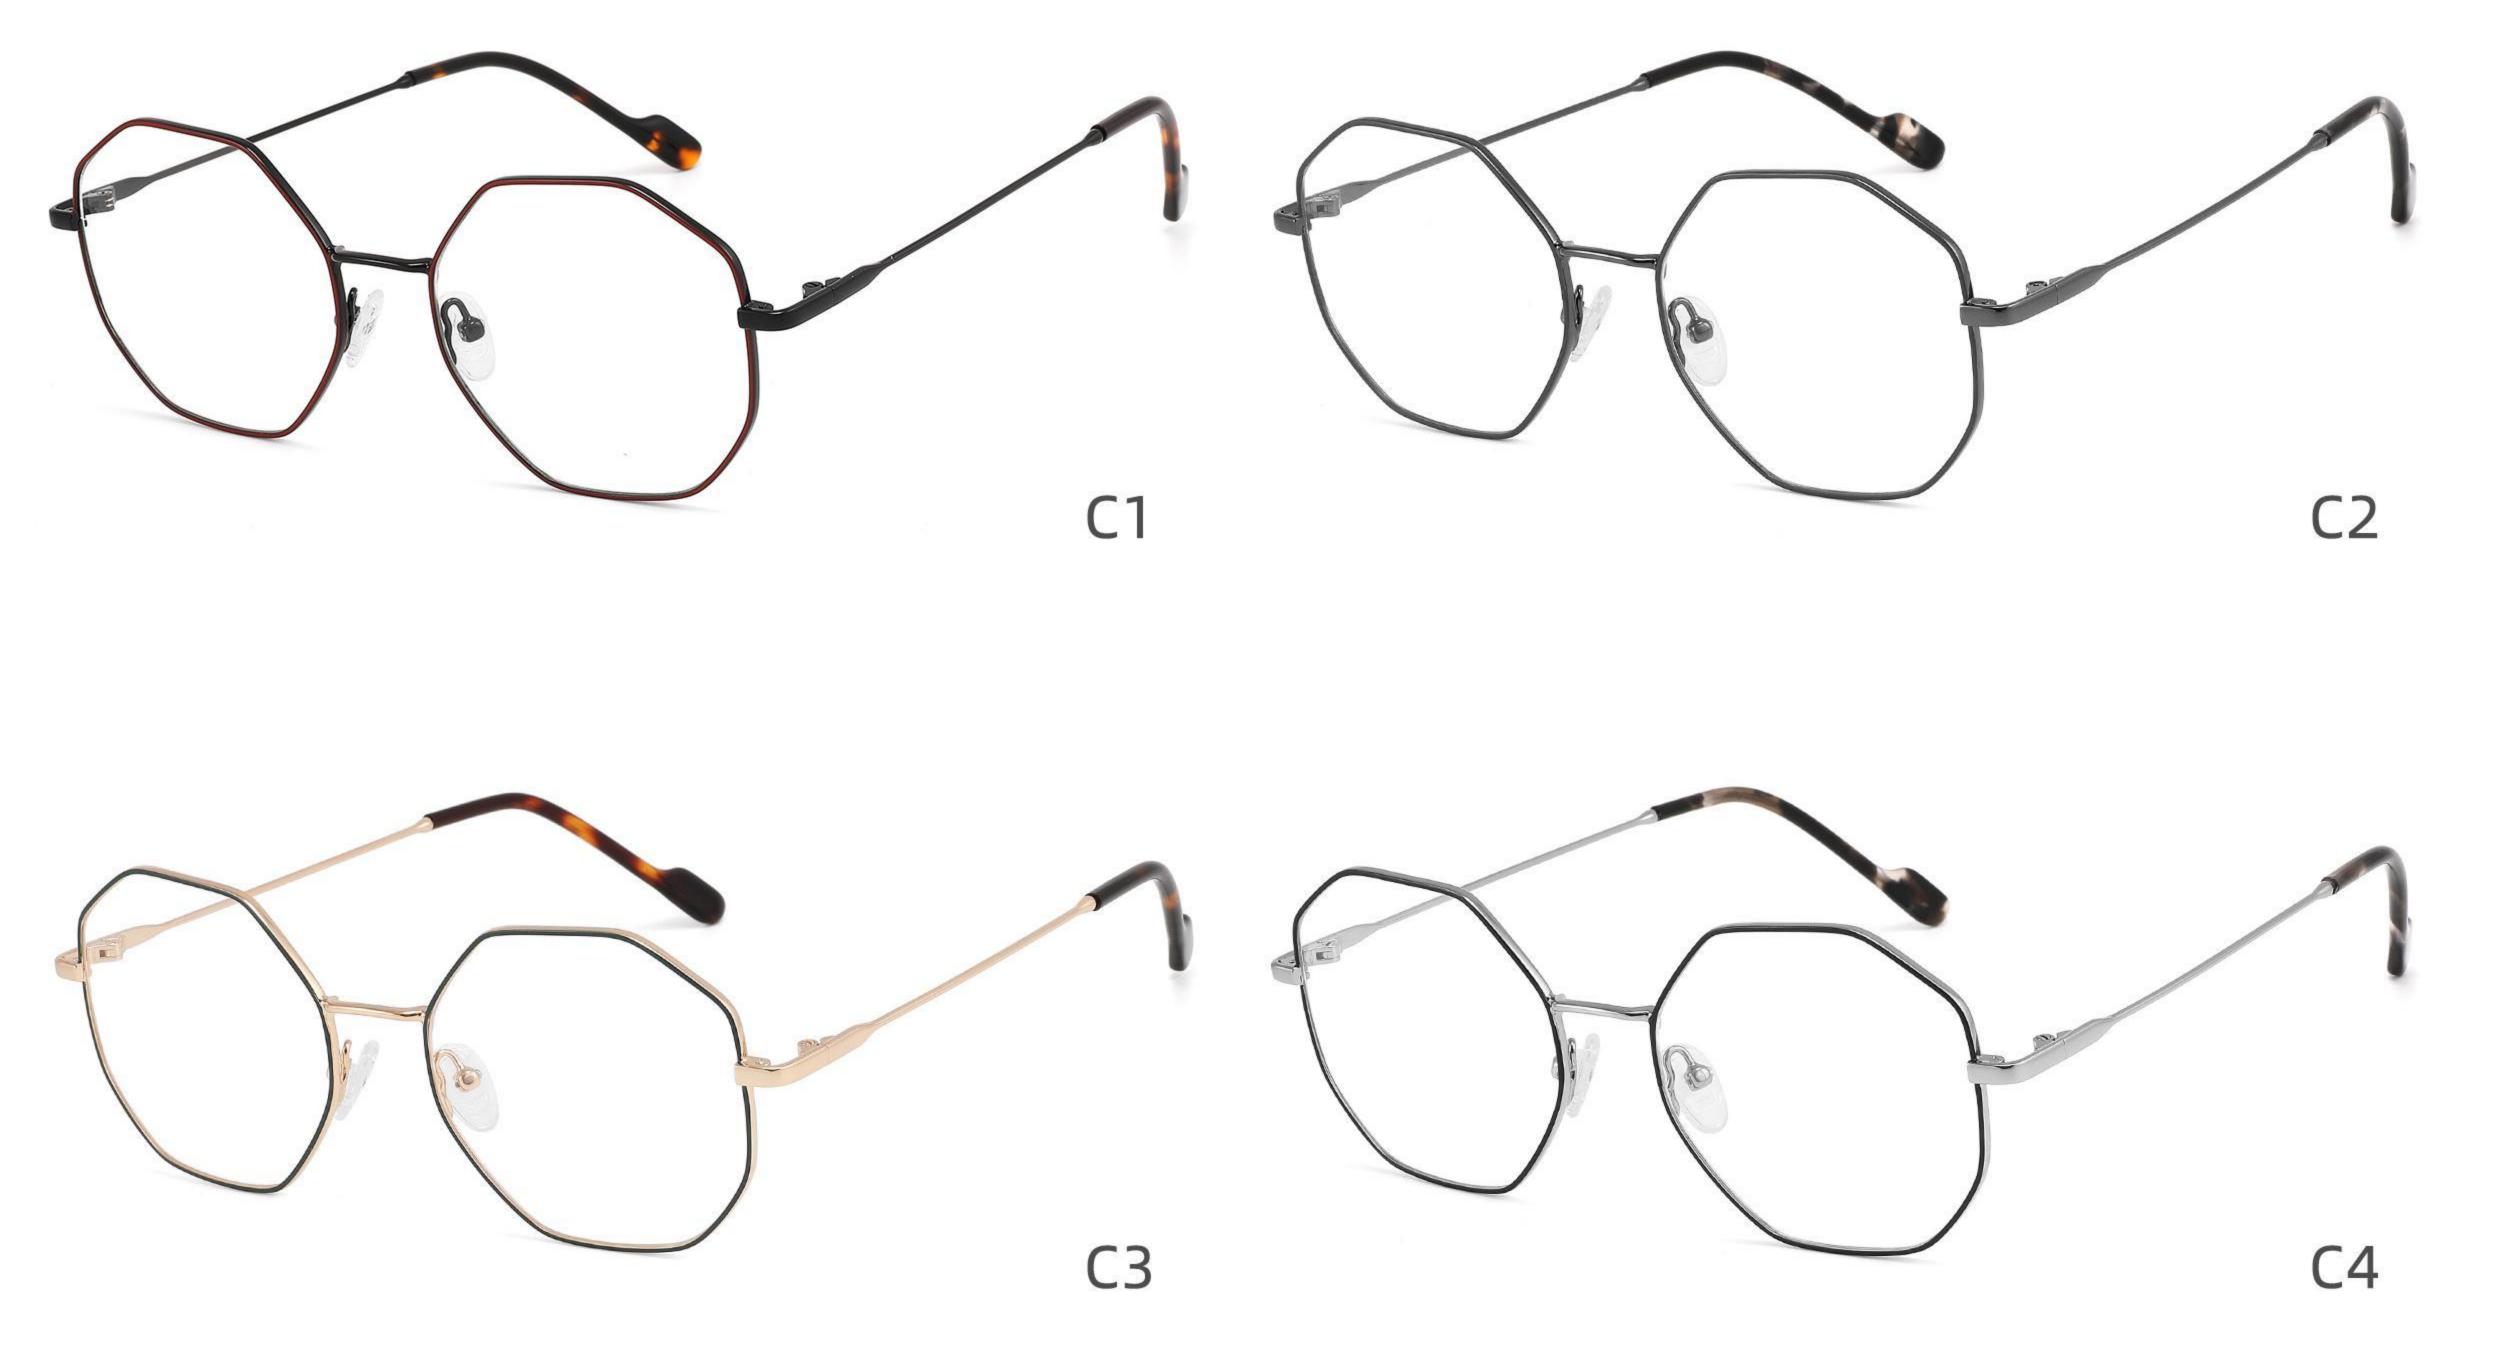

C2

Size:50-22-142

Model:GL8916 Size:57-18-145

Size:34-30-135

COLOR DISPLAY

**C**1

C2

C3