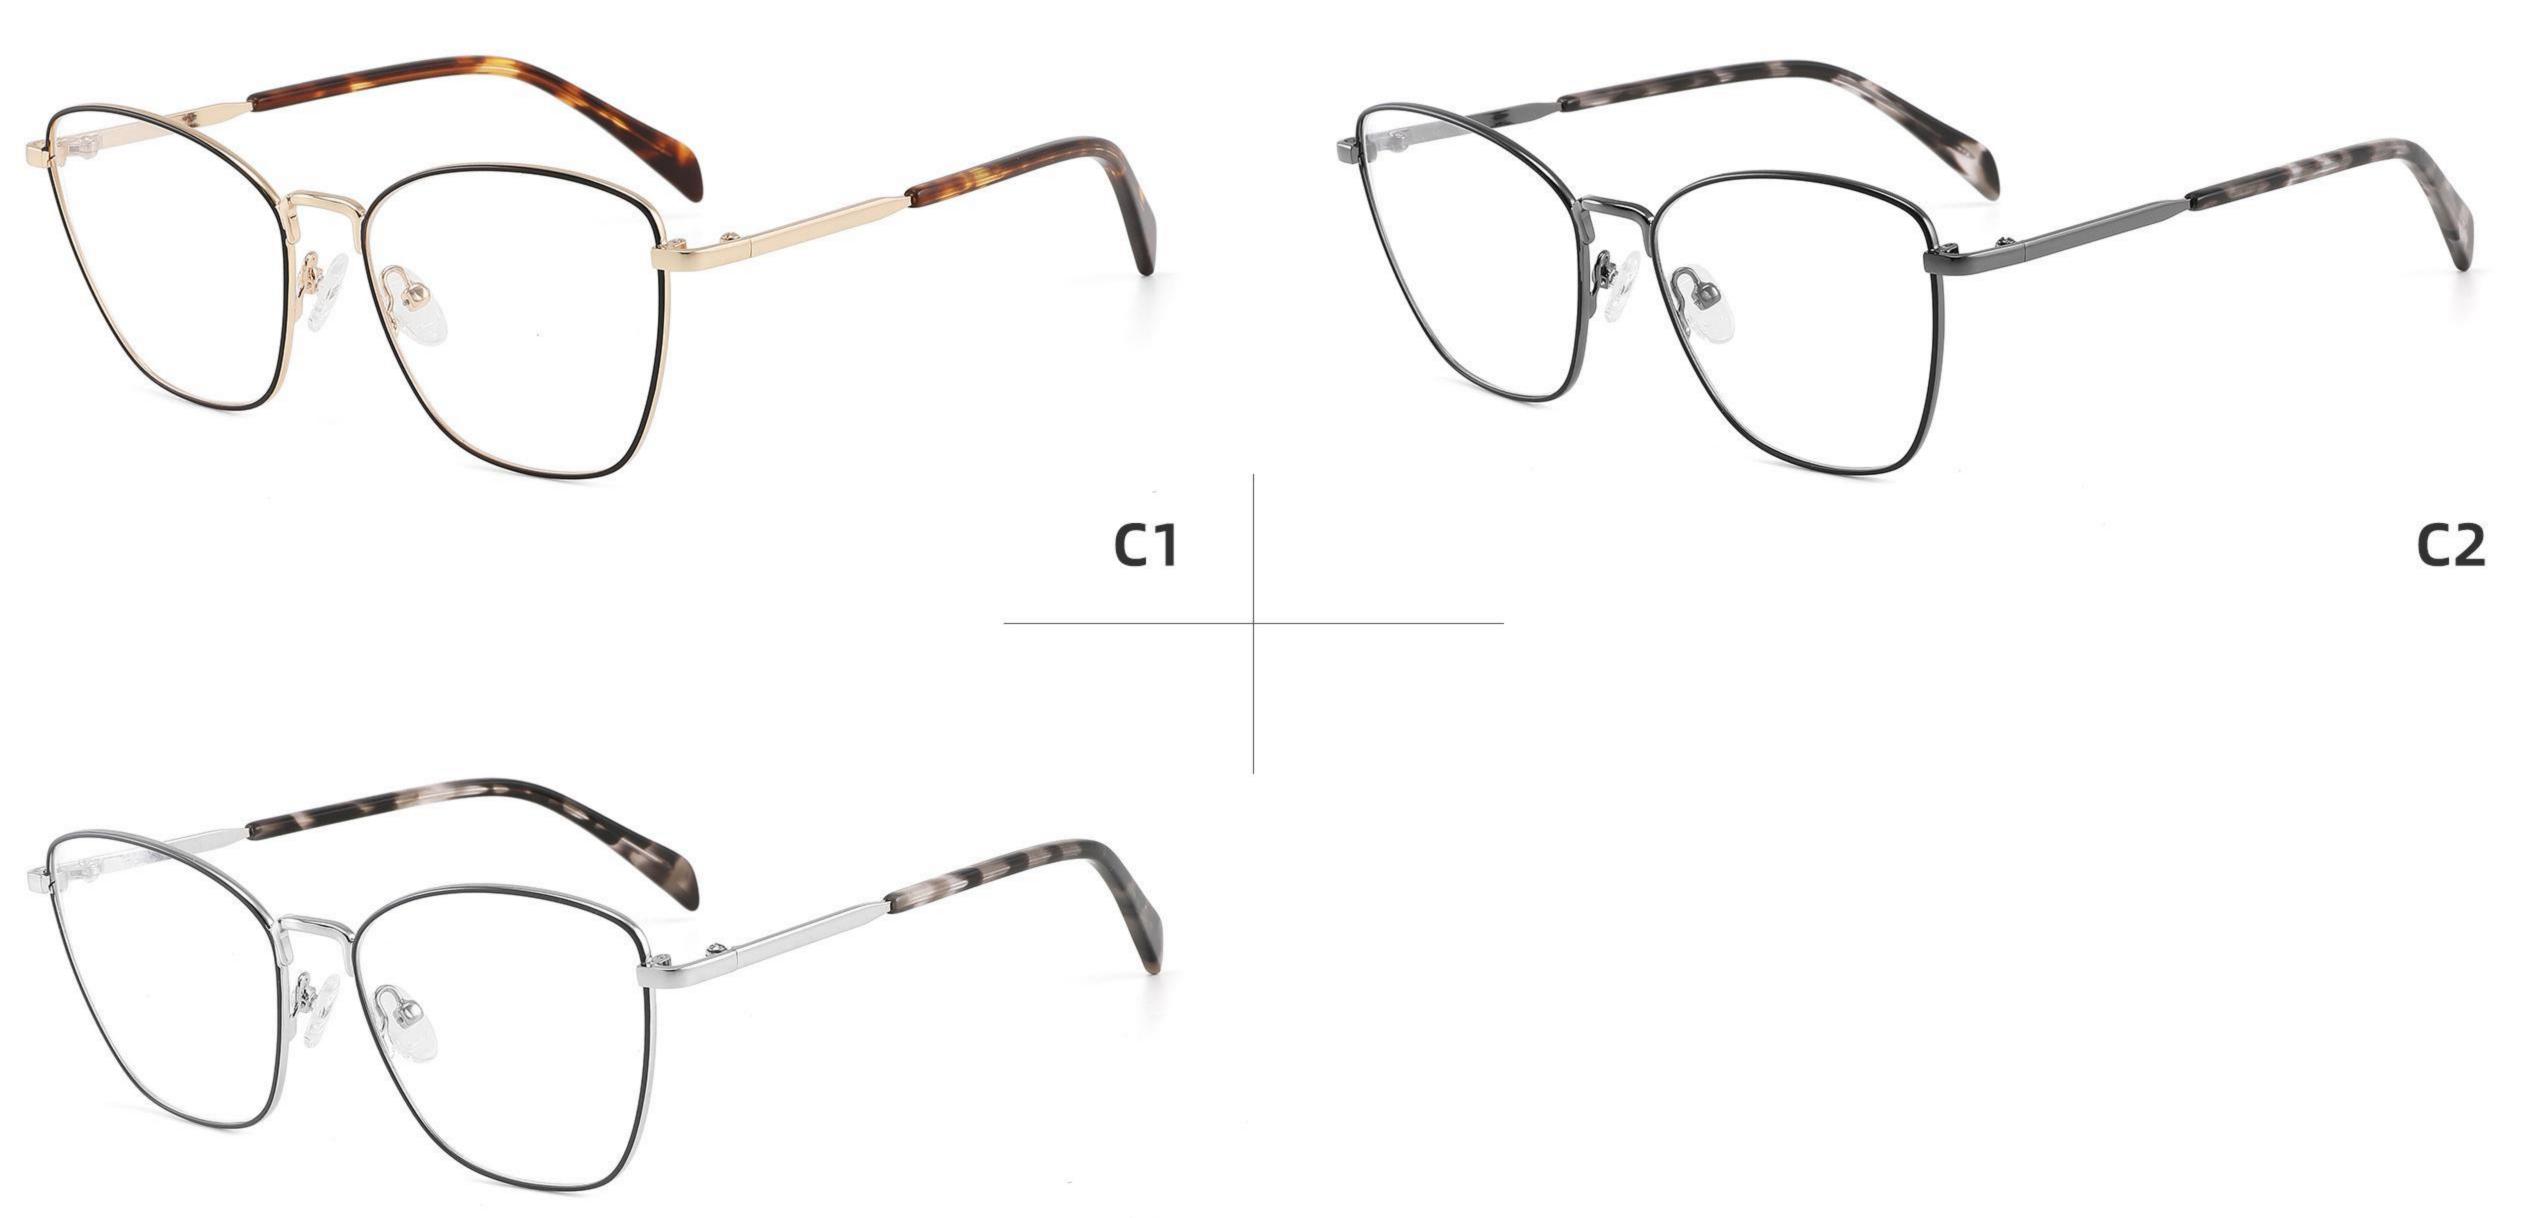

DETAIL DISPLAY

**COLOR DISPLAY** 

**COLOR DISPLAY** 

Size:46-19-145

Size:52-16-140

COLOR DISPLAY

C2

Model: GL8837 Size:58-18-145