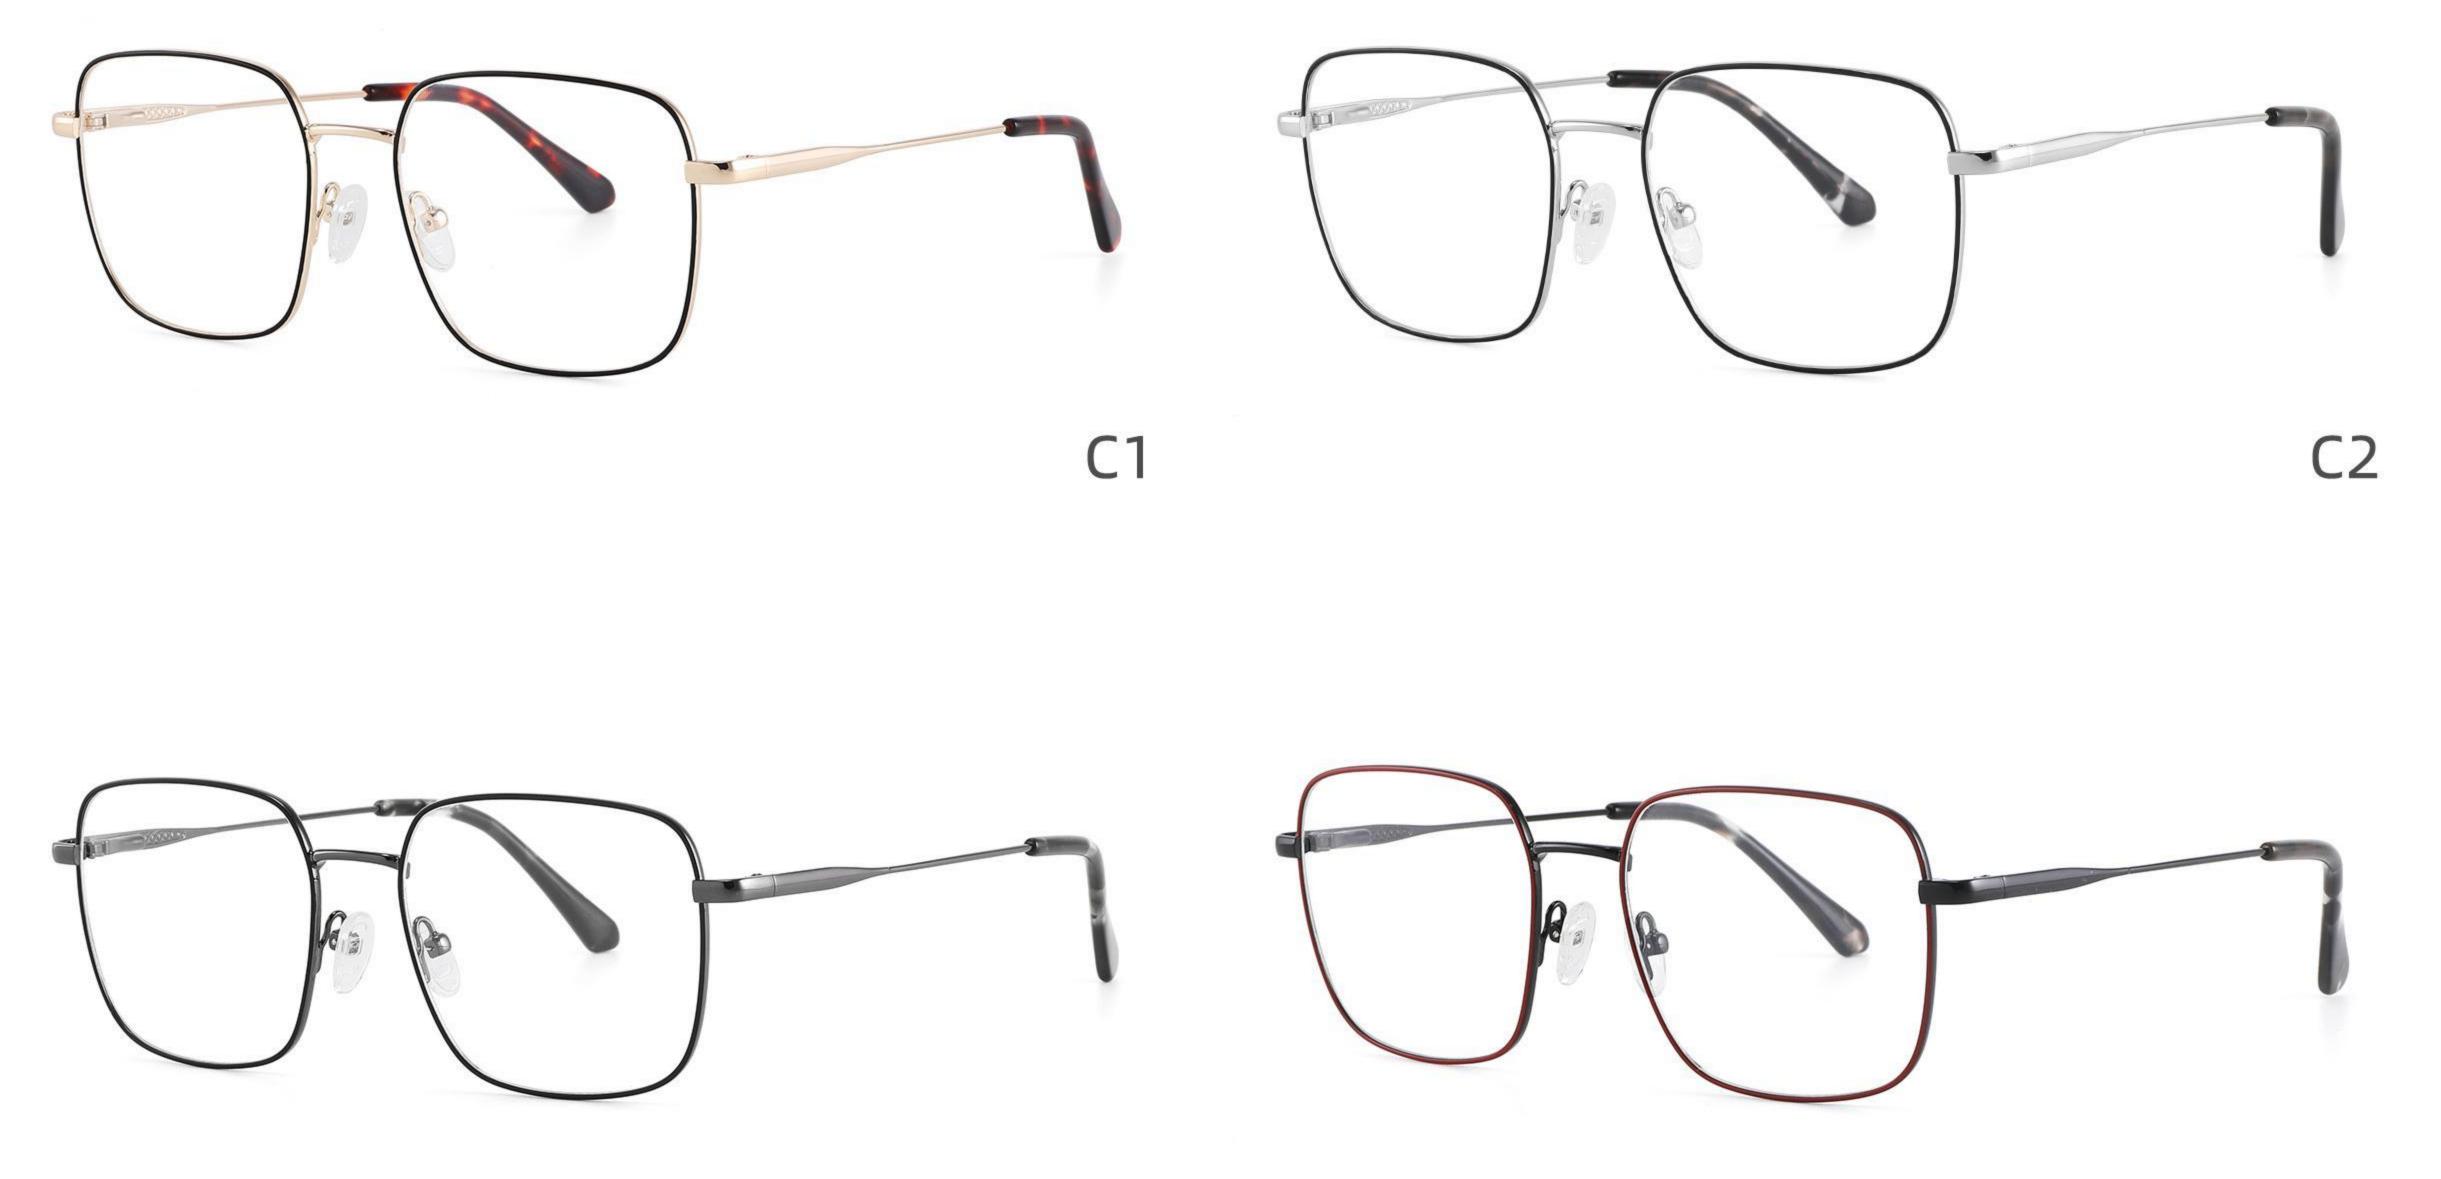

AIL DISPLAY



**COLOR DISPLAY** 















**COLOR DISPLAY** 















Size:46-19-145











Size:52-16-140

COLOR DISPLAY





C2











Model: GL8837 Size:58-18-145















Size:53-19-145

COLOR DISPLAY















Size:52-20-145













Size:39-27-145

COLOR DISPLAY





C2









Model:GL8862 Size:42-22-145









Size:53-19-145









Size:52-20-145

COLOR DISPLAY



C2











Size:52-16-142

COLOR DISPLAY











Size:51-16-145

COLOR DISPLAY





C2











Size:54-18-142

COLOR DISPLAY





C2











Size:54-18-142

COLOR DISPLAY





C2

C<sub>1</sub>











Size:53-17-140

COLOR DISPLAY









Size:53-17-140

COLOR DISPLAY







(2











Size:50-19-140













Size:46-21-145

COLOR DISPLAY





C1

C2































Size:50-22-142

















Model:GL8916 Size:57-18-145

















Size:34-30-135

COLOR DISPLAY





**C**1

C2





C3



DETAIL DISPLAY



**COLOR DISPLAY** 





DETAIL DISPLAY



**COLOR DISPLAY** 









Size:60-17-145











Size:58-19-150

COLOR DISPLAY





C2











Size:53-18-140







DETAIL DISPLAY



**COLOR DISPLAY** 









Size:49-20-142

COLOR DISPLAY





C2





**L**3







Size:53-18-145















Size:56-14-145















Size:58-14-148

COLOR DISPLAY















Size:50-23-145













Size:55-14-140















Size:40-27-140

COLOR DISPLAY





**C1** 

C2





C3







Size:47-21-140

COLOR DISPLAY









3











Size:50-20-145

COLOR DISPLAY



















Size:55-17-145