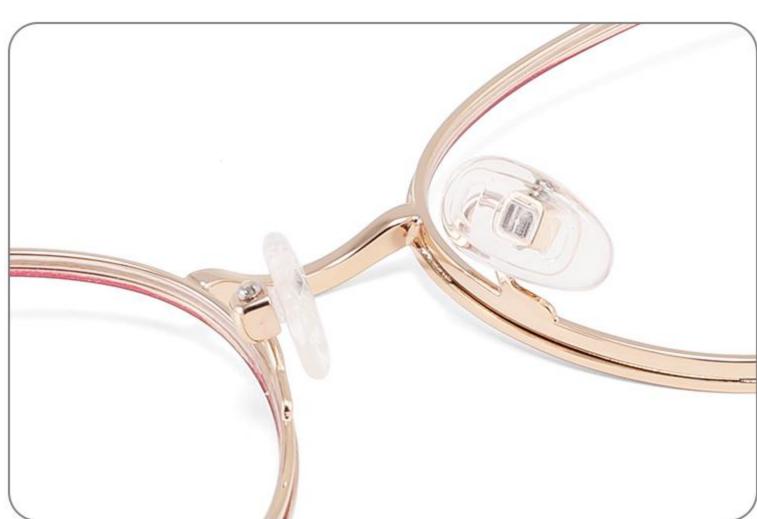

DETAIL DISPLAY

**COLOR DISPLAY** 

**COLOR DISPLAY** 

Size:46-19-145

Size:52-16-140

COLOR DISPLAY

C2

Model: GL8837 Size:58-18-145

DETAIL DISPLAY

**COLOR DISPLAY** 

DETAIL DISPLAY

**COLOR DISPLAY** 

Size:60-17-145

Size:58-19-150

COLOR DISPLAY

C2