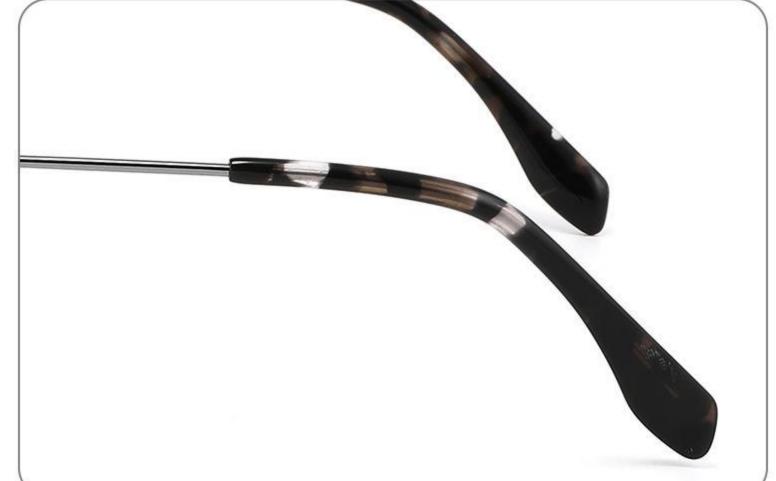

DETAIL DISPLAY

**COLOR DISPLAY** 

**COLOR DISPLAY** 

Size:46-19-145

Size:52-16-140

COLOR DISPLAY

C2

Model: GL8837 Size:58-18-145

DETAIL DISPLAY

**COLOR DISPLAY** 

DETAIL DISPLAY

**COLOR DISPLAY** 

Size:60-17-145

Size:58-19-150

COLOR DISPLAY

C2