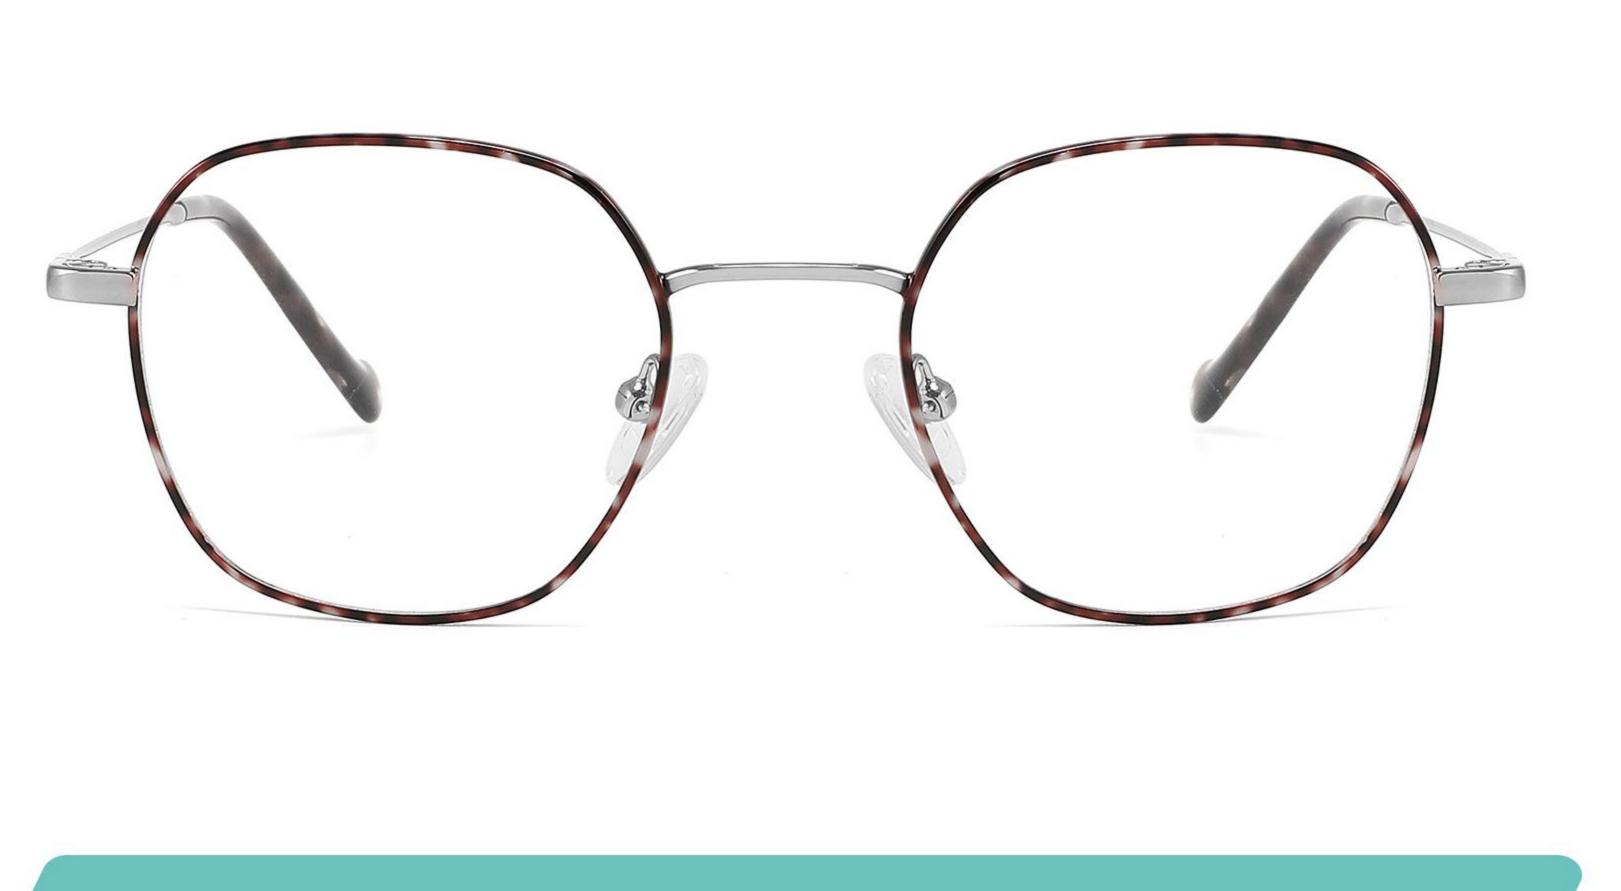

Metal Optical Glasses for Adults
Optical Glasses (Optical Frames) Manufacturer in China
www.HEAPPY.com

Model: GL8042

Size:59-13-145

Size:54-17-140

Size:53-17-140

Size:53-17-145

Size:54-16-140

------COLOR DISPLAY