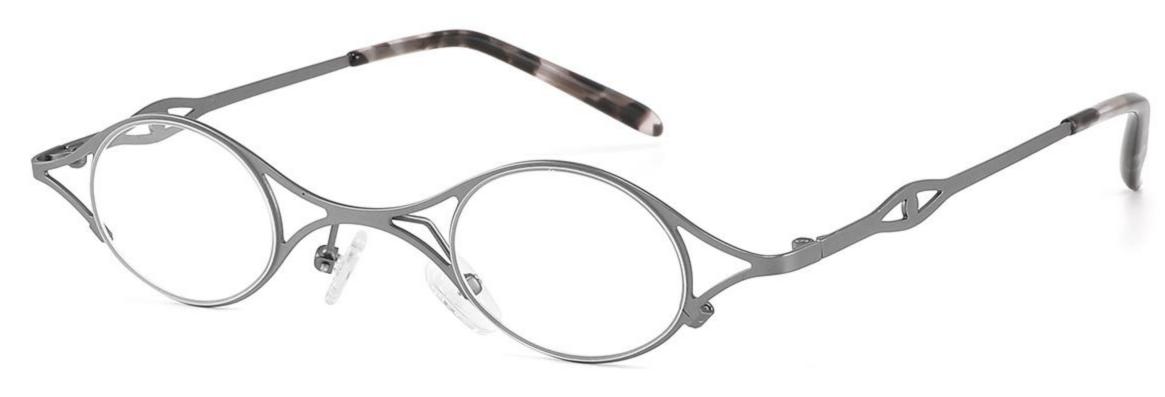

Metal Optical Glasses for Adults
Optical Glasses (Optical Frames) Manufacturer in China
www.HEAPPY.com

Model: GL8042

Size:59-13-145

Size:54-17-140

Size:53-17-140

Size:53-17-145

Size:54-16-140

------COLOR DISPLAY