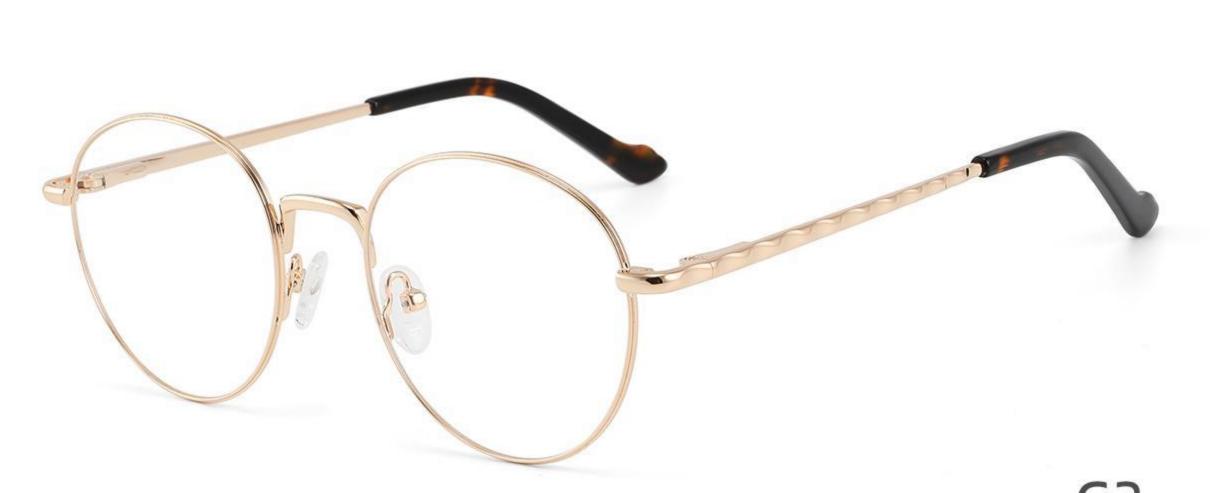

Metal Optical Glasses for Adults
Optical Glasses (Optical Frames) Manufacturer in China
www.HEAPPY.com

Model: GL8042

Size:59-13-145

Size:54-17-140

Size:53-17-140

Size:53-17-145

Size:54-16-140

------COLOR DISPLAY

DETAIL DISPLAY

**COLOR DISPLAY** 

**COLOR DISPLAY** 

Size:46-19-145

Size:52-16-140

COLOR DISPLAY

C2

Model: GL8837 Size:58-18-145