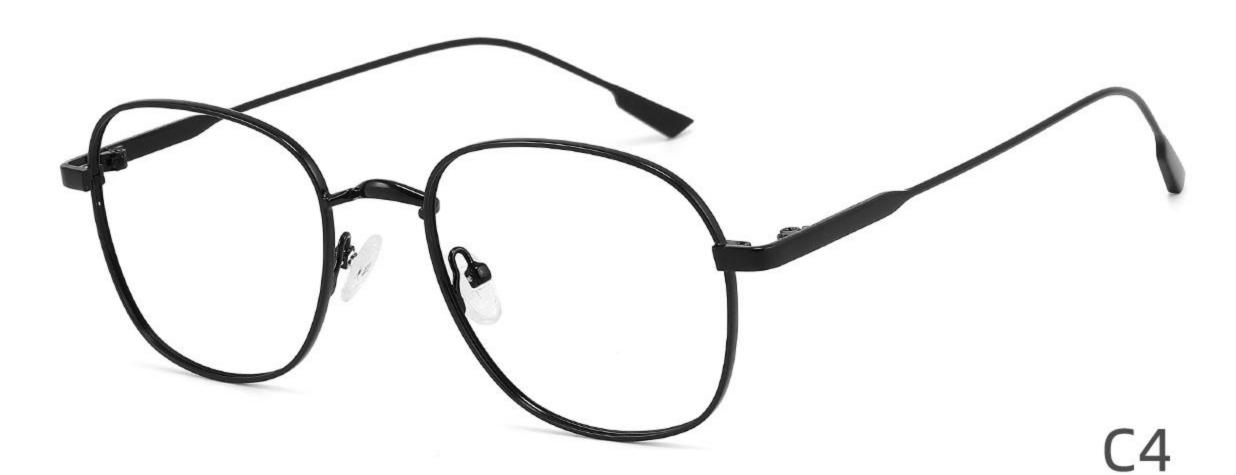

Metal Optical Glasses for Adults
Optical Glasses (Optical Frames) Manufacturer in China
www.HEAPPY.com

Model: GL8042

Size:59-13-145

Size:54-17-140

Size:53-17-140

Size:53-17-145

Size:54-16-140

------COLOR DISPLAY