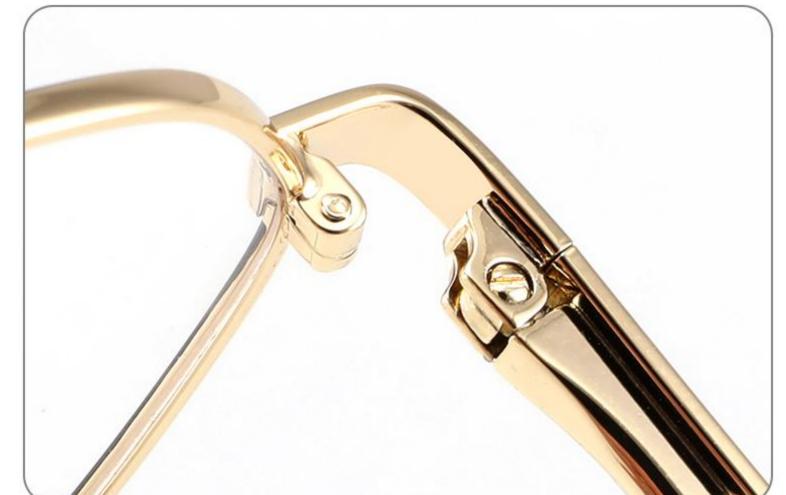

DETAIL DISPLAY

**COLOR DISPLAY** 

**COLOR DISPLAY** 

Size:46-19-145

Size:52-16-140

COLOR DISPLAY

C2

Model: GL8837 Size:58-18-145