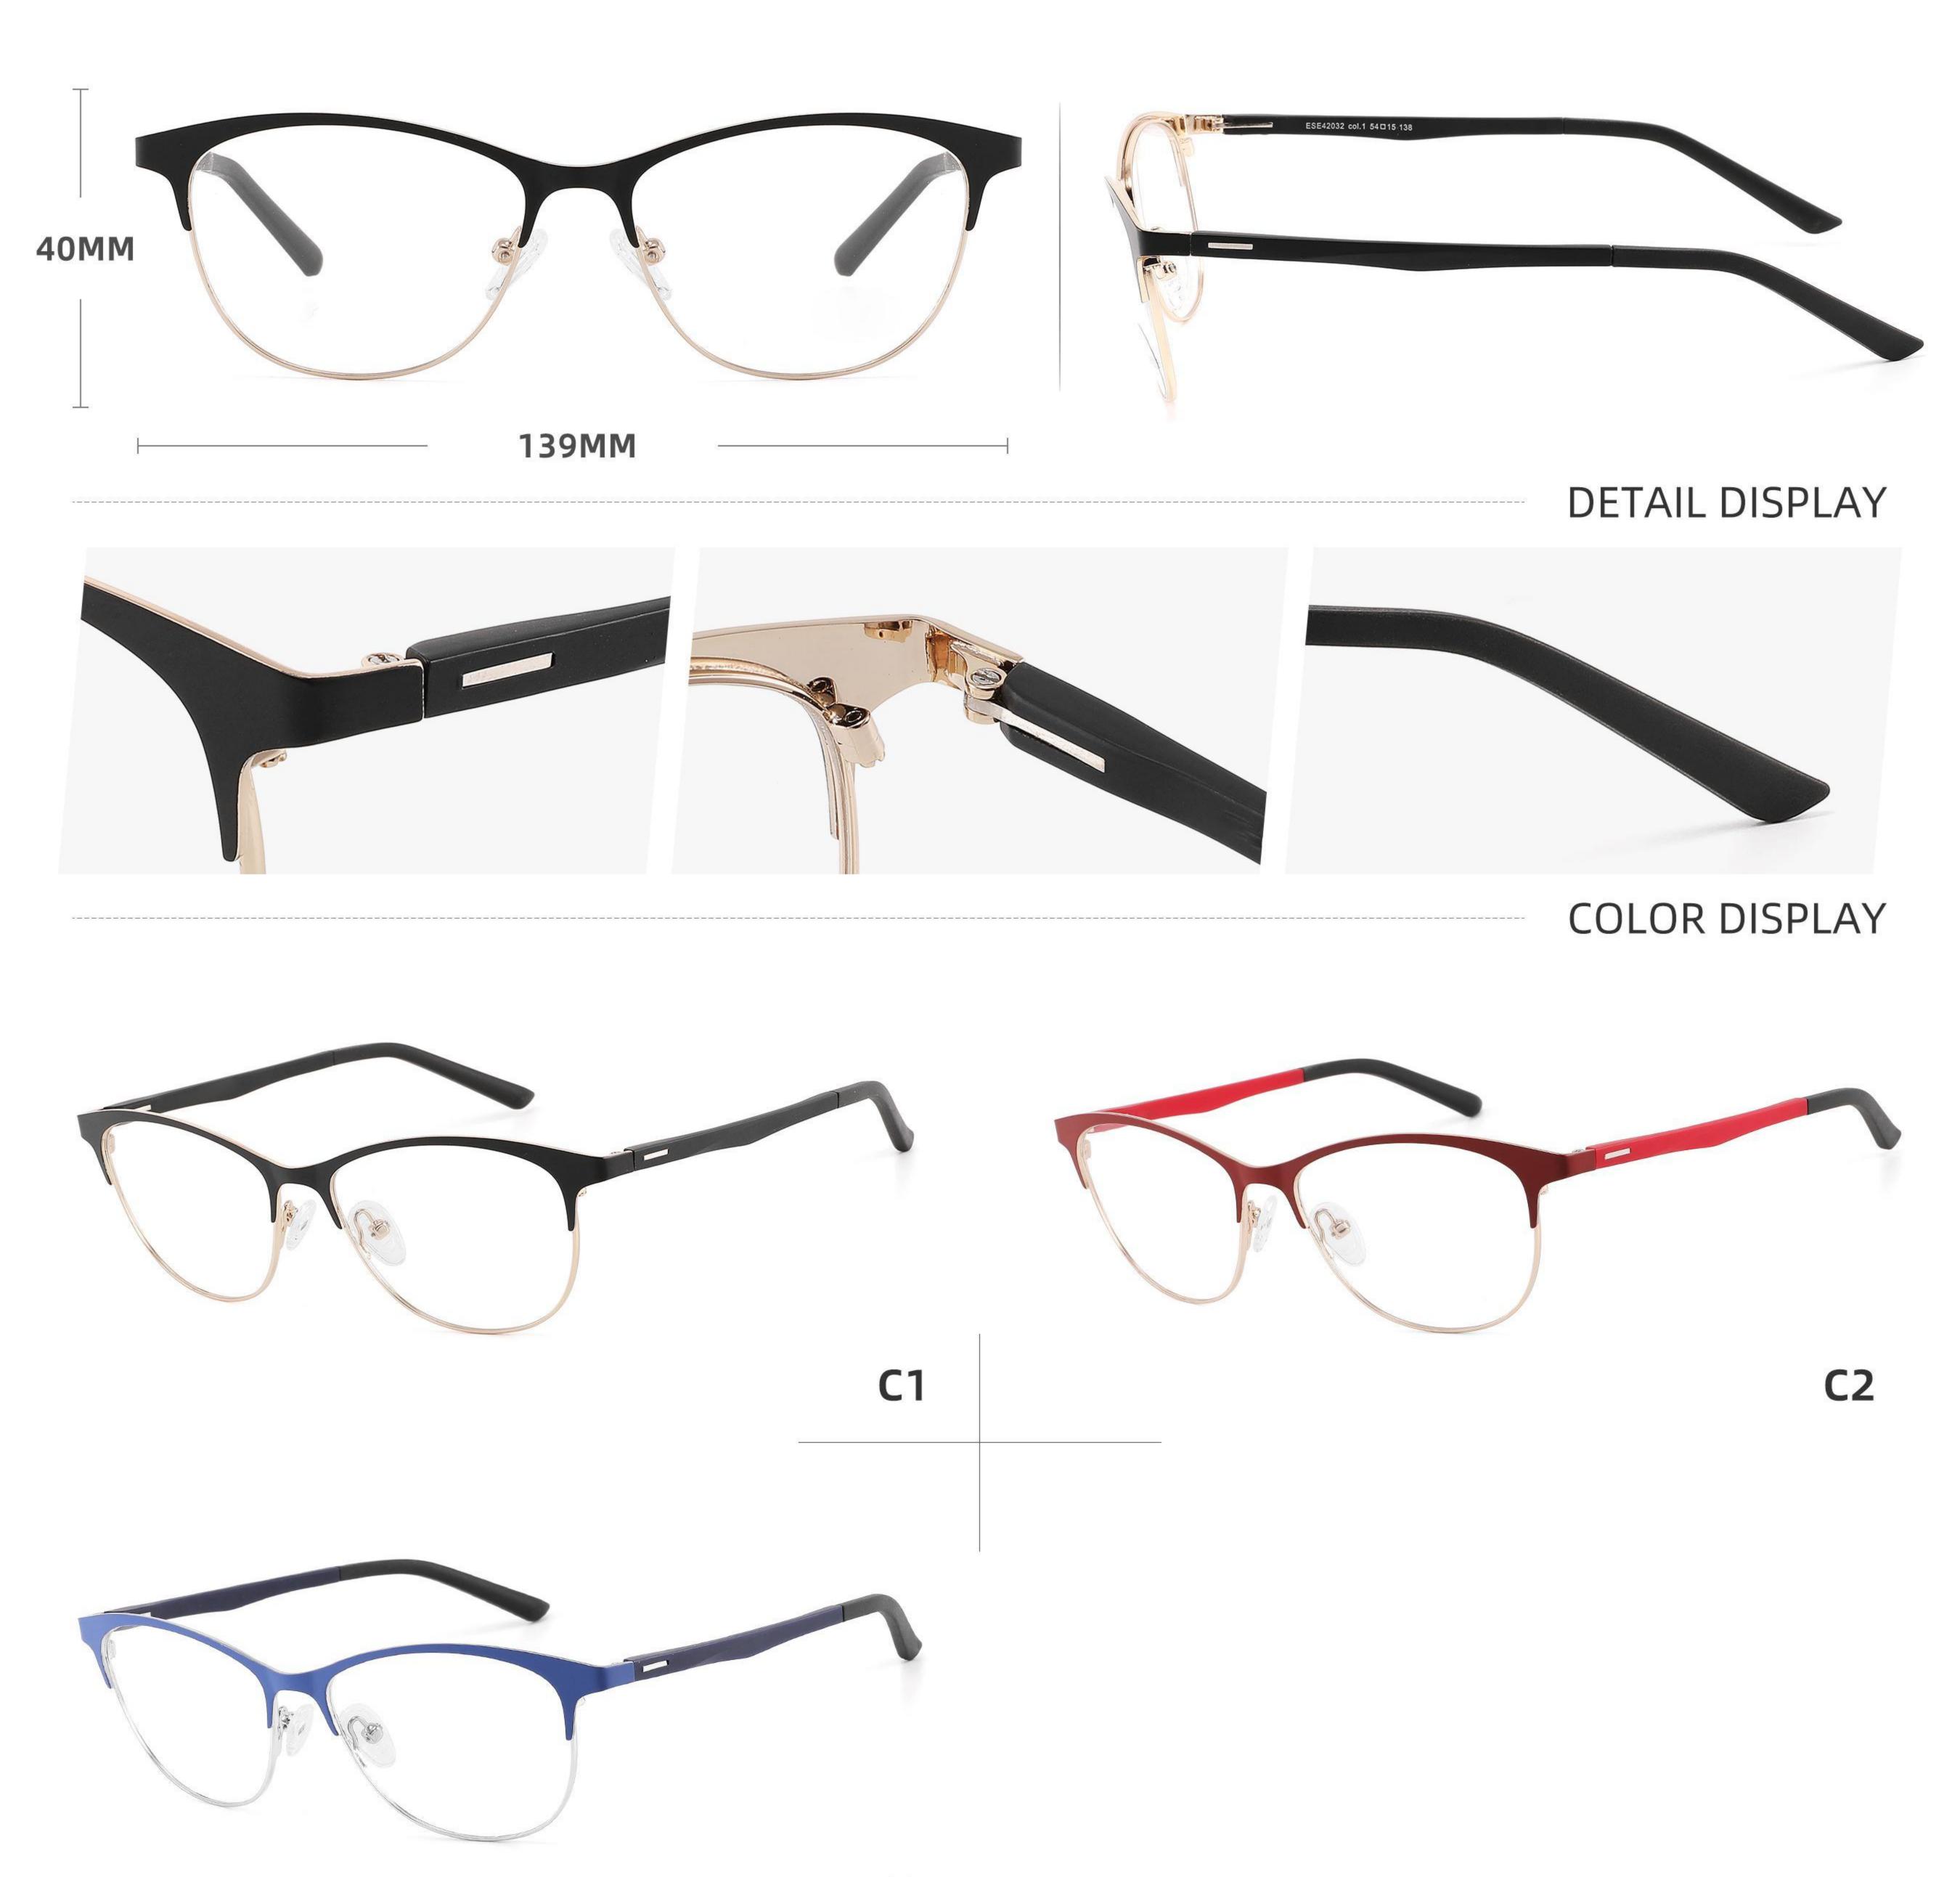

Size:53-19-145

COLOR DISPLAY

Size:52-20-145

Size:39-27-145

COLOR DISPLAY

C2

Model:GL8862 Size:42-22-145

Size:53-19-145

Size:52-20-145

COLOR DISPLAY

C2

Size:52-16-142

COLOR DISPLAY

Size:51-16-145

COLOR DISPLAY

C2