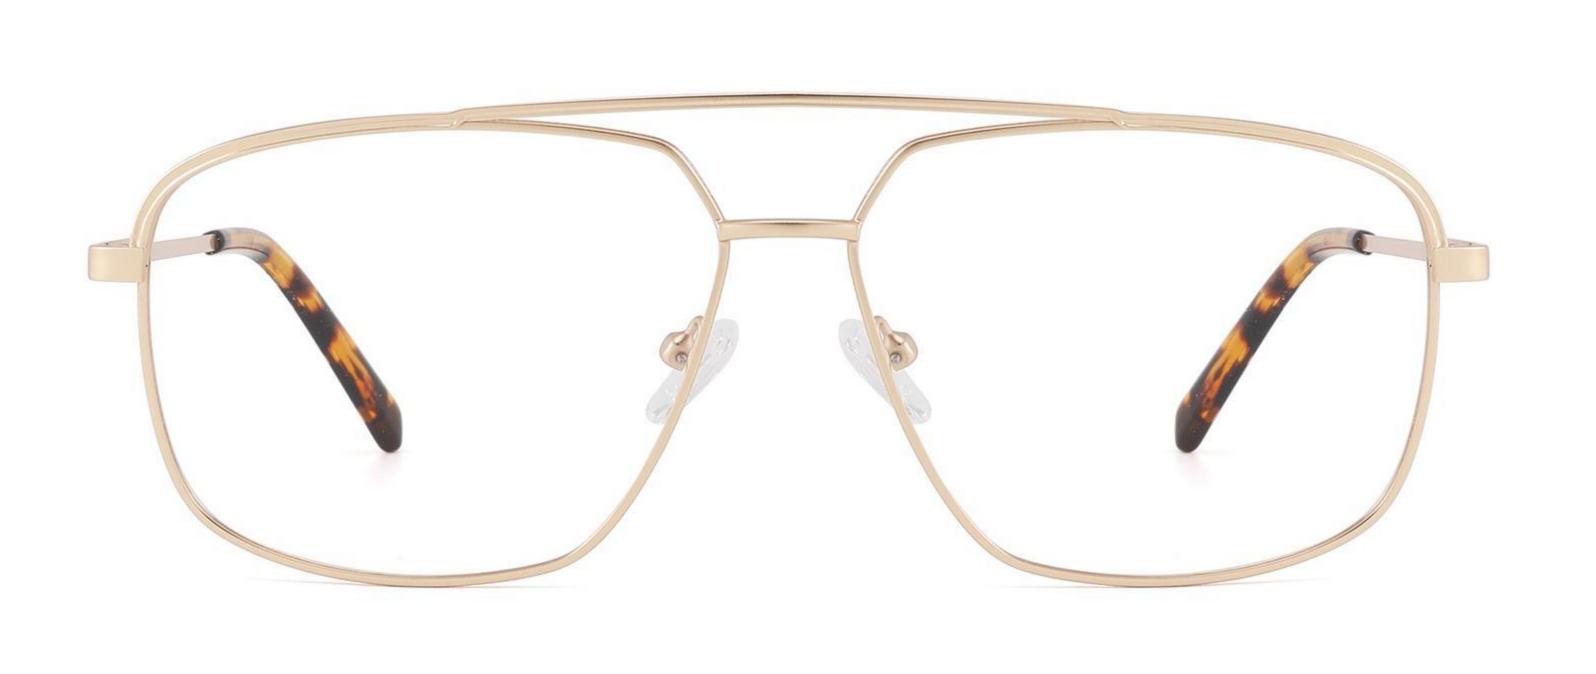

ISPLAY** 





DETAIL DISPLAY



**COLOR DISPLAY** 









Size:60-17-145











Size:58-19-150

COLOR DISPLAY





C2











Size:53-18-140







DETAIL DISPLAY



**COLOR DISPLAY** 









Size:49-20-142

COLOR DISPLAY





C2





**L**3







Size:53-18-145















Size:56-14-145















Size:58-14-148

COLOR DISPLAY















Size:50-23-145













Size:55-14-140















Size:40-27-140

COLOR DISPLAY





**C1** 

C2





C3







Size:47-21-140

COLOR DISPLAY









3











Size:50-20-145

COLOR DISPLAY



















Size:55-17-145



















Size:51-19-145

COLOR DISPLAY



C2









Size:50-21-140



















Size:52-19-135

COLOR DISPLAY





C2











Size:60-12-145

COLOR DISPLAY





C2

**C**1











Size:60-14-142

COLOR DISPLAY





C2

**C**1











Size:59-16-143

COLOR DISPLAY





C1











Size:55-17-145

COLOR DISPLAY





C1

C2











Size:56-16-140