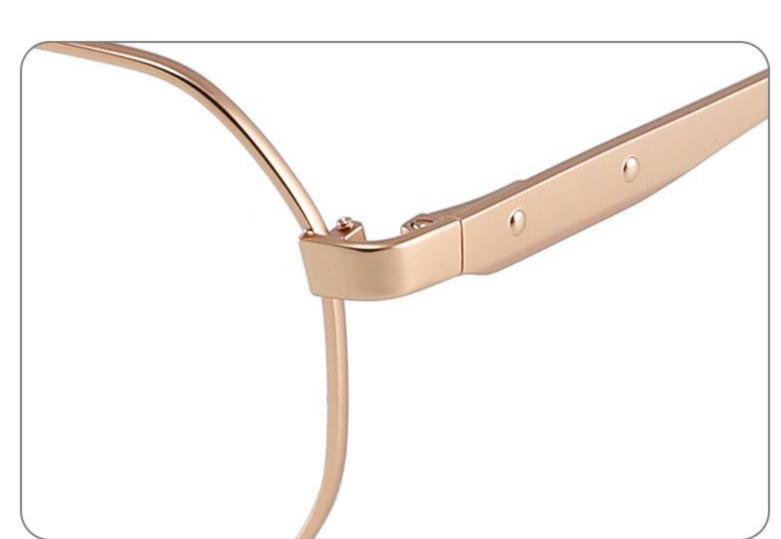

DETAIL DISPLAY

**COLOR DISPLAY** 

**COLOR DISPLAY** 

Size:46-19-145

Size:52-16-140

COLOR DISPLAY

C2

Model: GL8837 Size:58-18-145

DETAIL DISPLAY

**COLOR DISPLAY** 

DETAIL DISPLAY

**COLOR DISPLAY** 

Size:60-17-145

Size:58-19-150

COLOR DISPLAY

C2