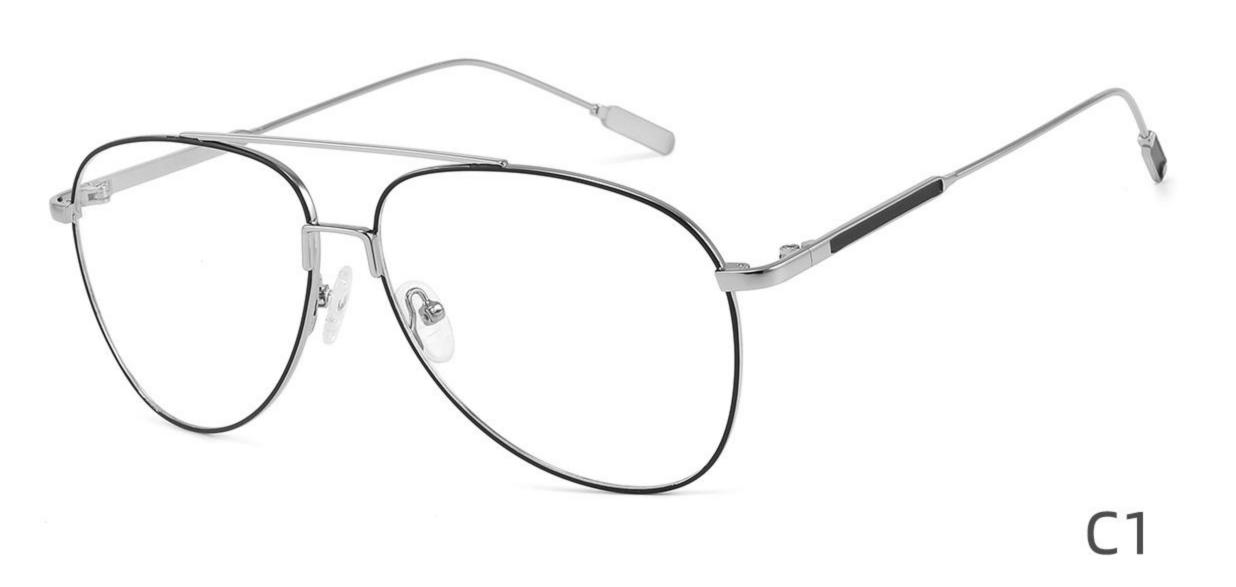

Metal Optical Glasses for Adults
Optical Glasses (Optical Frames) Manufacturer in China
www.HEAPPY.com

Model: GL8042

Size:59-13-145

Size:54-17-140

Size:53-17-140

Size:53-17-145

Size:54-16-140

------COLOR DISPLAY