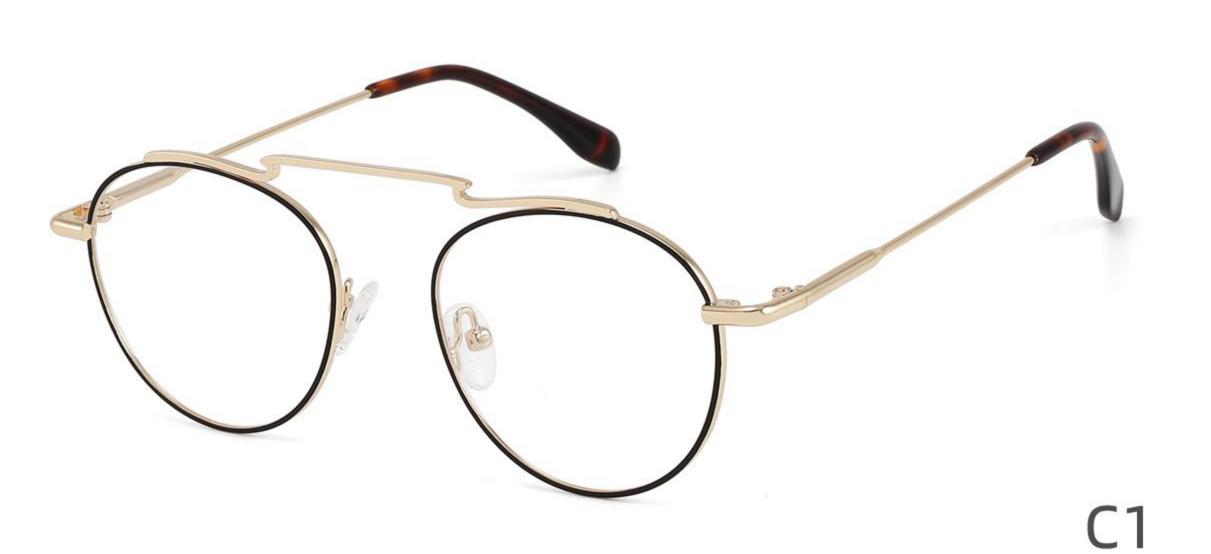

Metal Optical Glasses for Adults
Optical Glasses (Optical Frames) Manufacturer in China
www.HEAPPY.com

Model: GL8042

Size:59-13-145

Size:54-17-140

Size:53-17-140

Size:53-17-145

Size:54-16-140

------COLOR DISPLAY