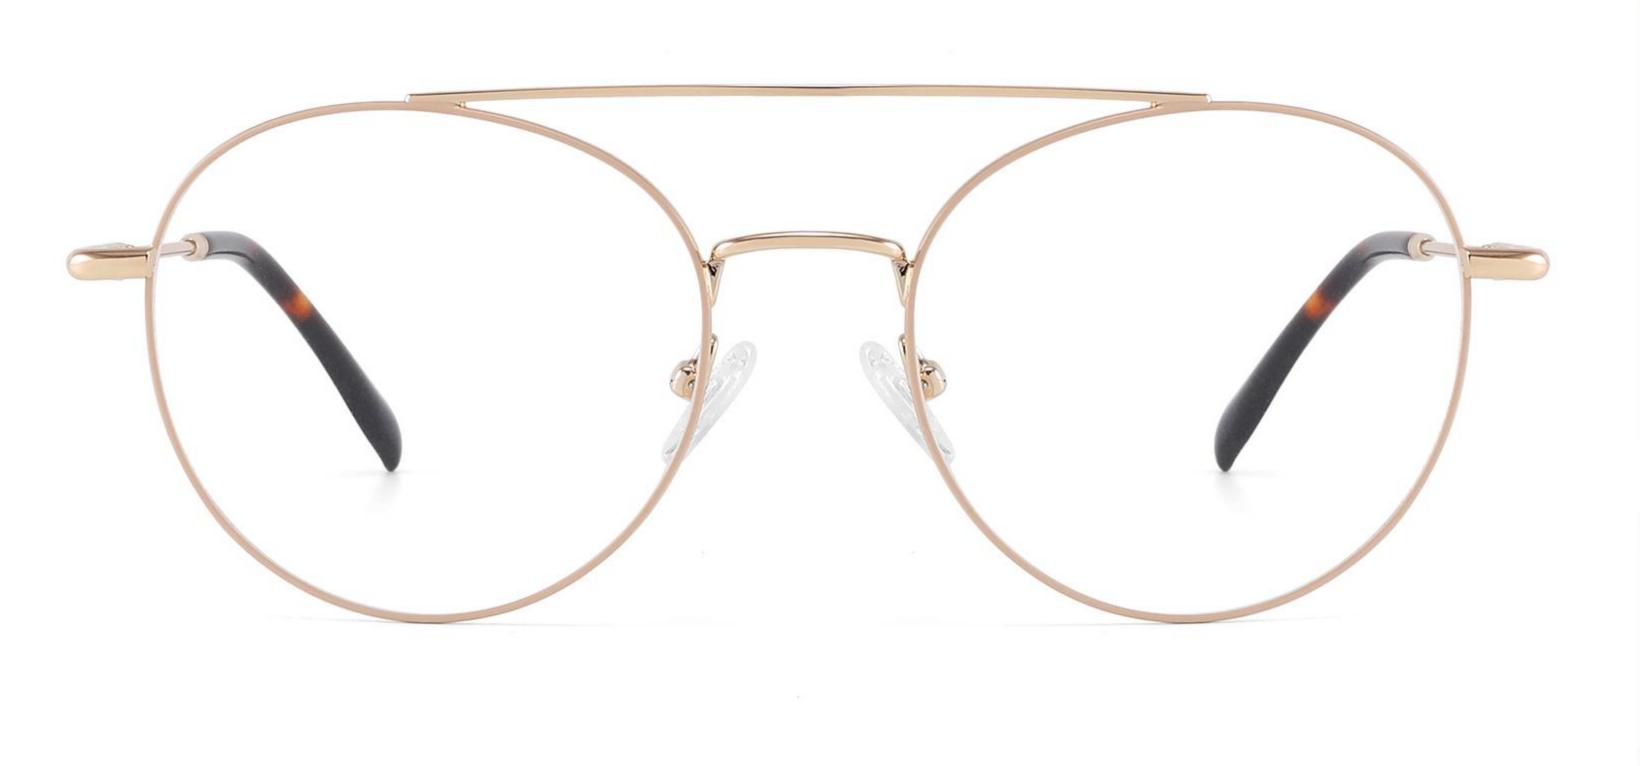

Metal Optical Glasses for Adults
Optical Glasses (Optical Frames) Manufacturer in China
www.HEAPPY.com

Model: GL8042

Size:59-13-145

Size:54-17-140

Size:53-17-140

Size:53-17-145

Size:54-16-140

------COLOR DISPLAY