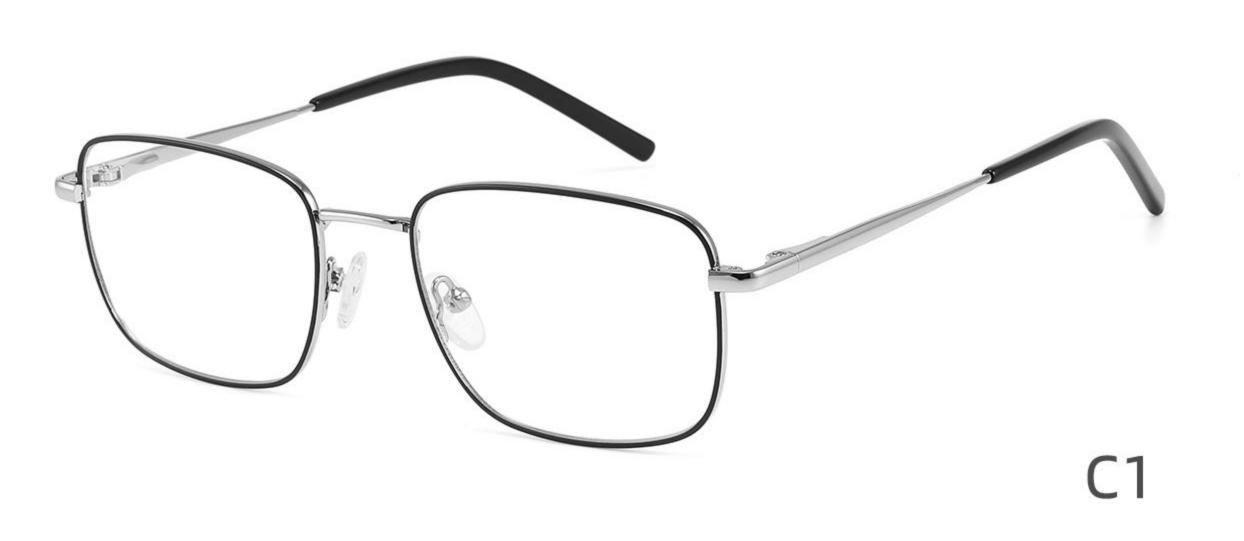

Metal Optical Glasses for Adults
Optical Glasses (Optical Frames) Manufacturer in China
www.HEAPPY.com

Model: GL8042

Size:59-13-145

Size:54-17-140

Size:53-17-140

Size:53-17-145

Size:54-16-140

------COLOR DISPLAY