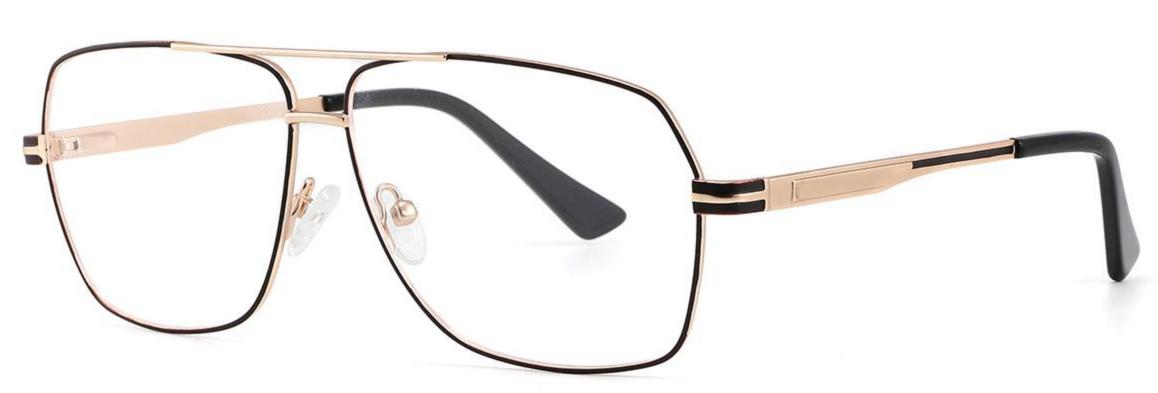

DETAIL DISPLAY

**COLOR DISPLAY** 

**COLOR DISPLAY** 

Size:46-19-145

Size:52-16-140

COLOR DISPLAY

C2

Model: GL8837 Size:58-18-145