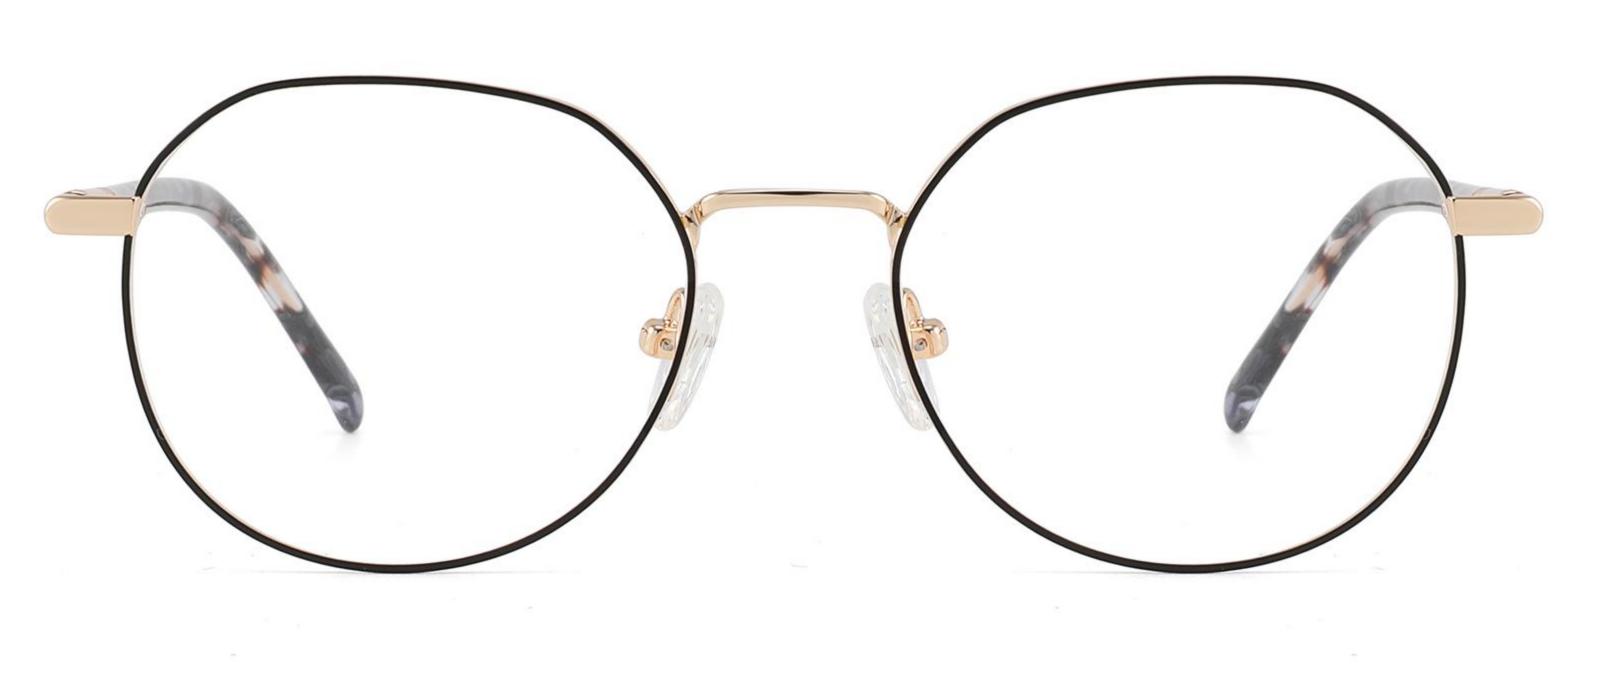

DETAIL DISPLAY

**COLOR DISPLAY** 

**COLOR DISPLAY** 

Size:46-19-145

Size:52-16-140

COLOR DISPLAY

C2

Model: GL8837 Size:58-18-145