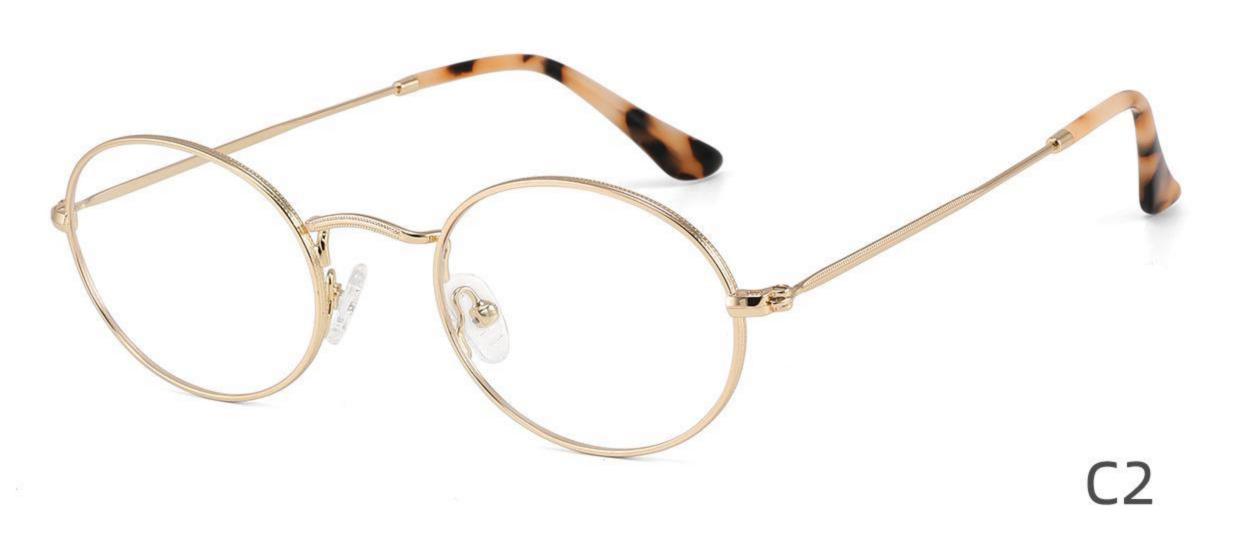

DETAIL DISPLAY

**COLOR DISPLAY** 

**COLOR DISPLAY** 

Size:46-19-145

Size:52-16-140

COLOR DISPLAY

C2

Model: GL8837 Size:58-18-145