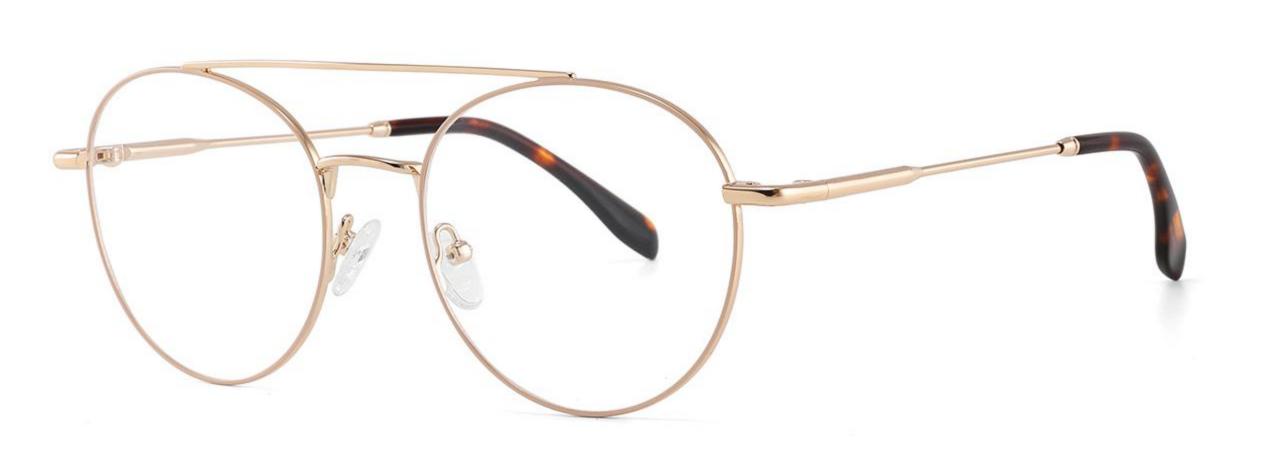

Metal Optical Glasses for Adults
Optical Glasses (Optical Frames) Manufacturer in China
www.HEAPPY.com

Model: GL8042

Size:59-13-145

Size:54-17-140

Size:53-17-140

Size:53-17-145

Size:54-16-140

------COLOR DISPLAY