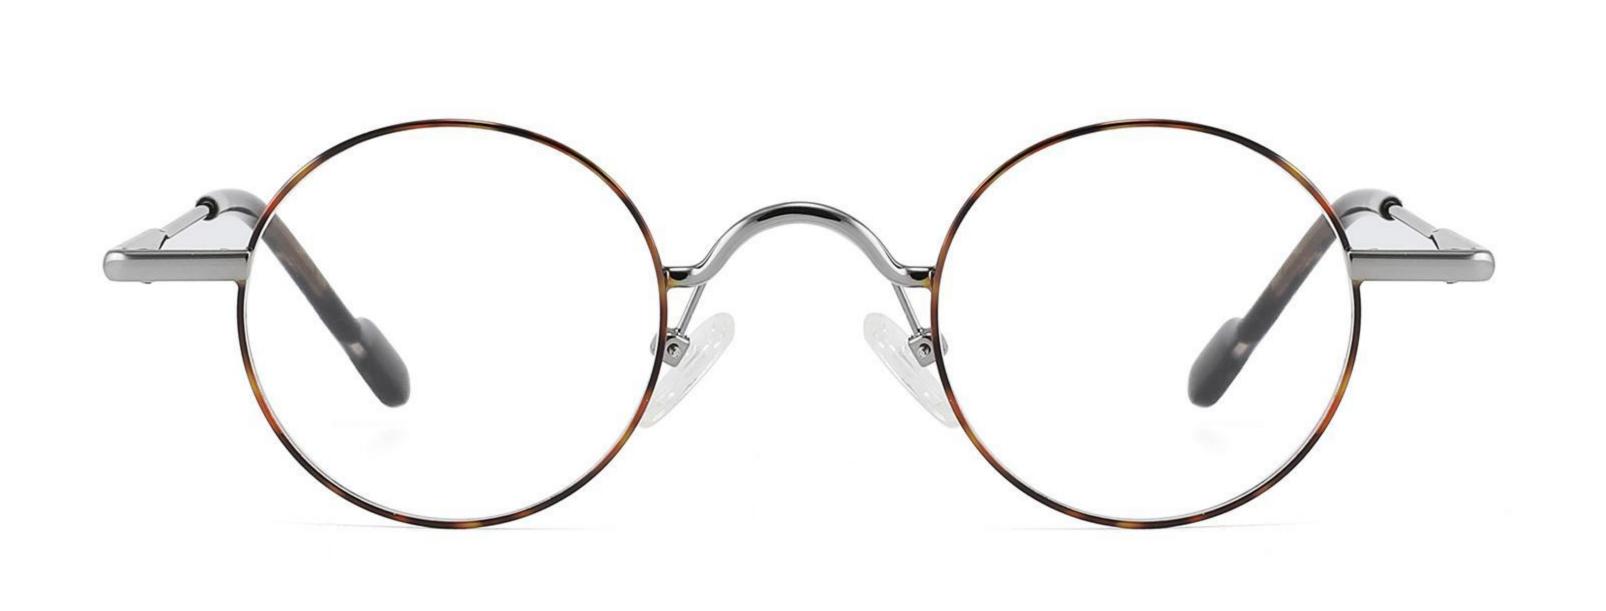

Metal Optical Glasses for Adults
Optical Glasses (Optical Frames) Manufacturer in China
www.HEAPPY.com

Model: GL8042

Size:59-13-145

Size:54-17-140

Size:53-17-140

Size:53-17-145

Size:54-16-140

------COLOR DISPLAY