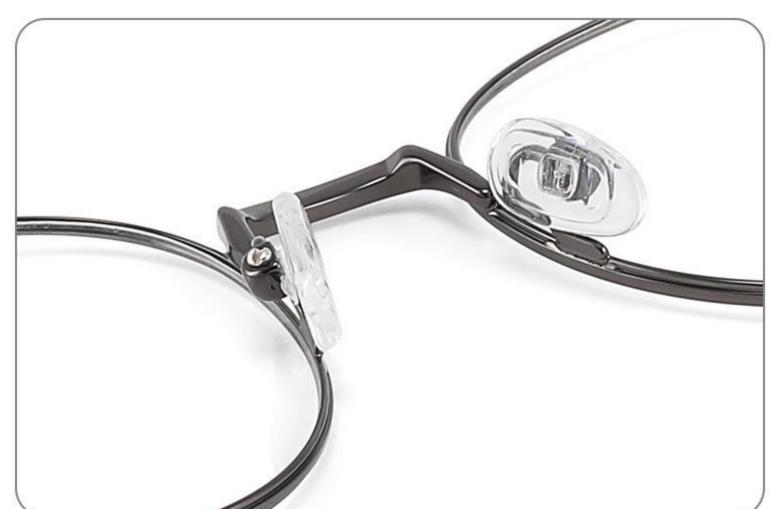

DETAIL DISPLAY

**COLOR DISPLAY** 

**COLOR DISPLAY** 

Size:46-19-145

Size:52-16-140

COLOR DISPLAY

C2

Model: GL8837 Size:58-18-145

DETAIL DISPLAY

**COLOR DISPLAY** 

DETAIL DISPLAY

**COLOR DISPLAY** 

Size:60-17-145

Size:58-19-150

COLOR DISPLAY

C2