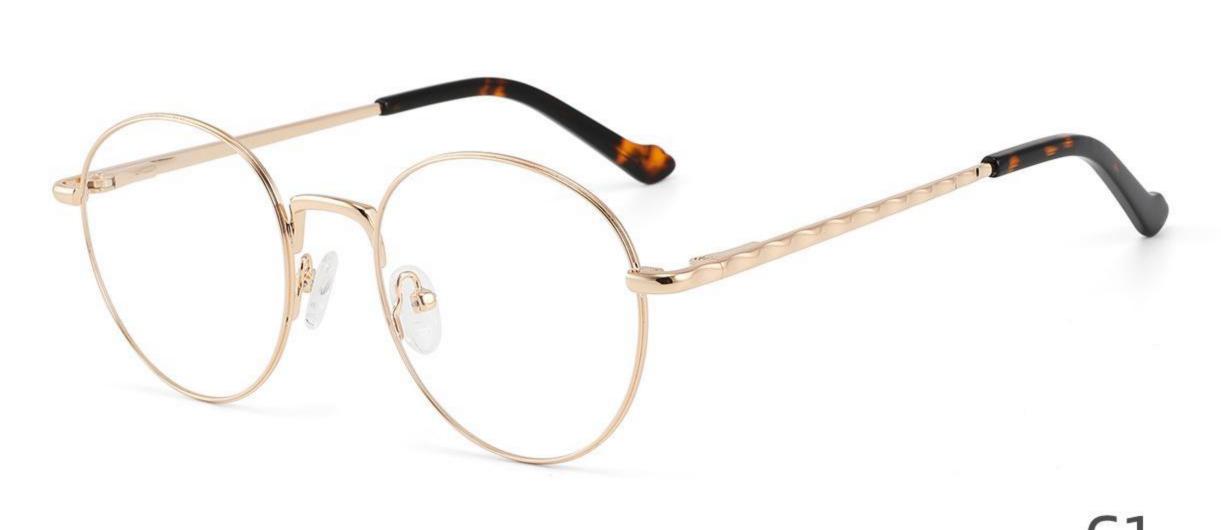

Metal Optical Glasses for Adults
Optical Glasses (Optical Frames) Manufacturer in China
www.HEAPPY.com

Model: GL8042

Size:59-13-145

Size:54-17-140

Size:53-17-140

Size:53-17-145

Size:54-16-140

------COLOR DISPLAY