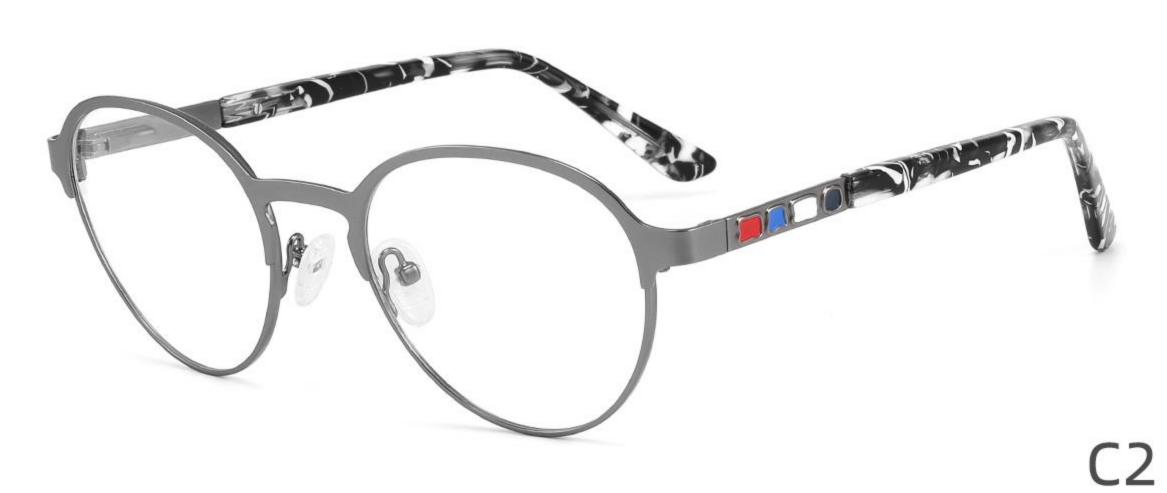

DETAIL DISPLAY

**COLOR DISPLAY** 

**COLOR DISPLAY** 

Size:46-19-145

Size:52-16-140

COLOR DISPLAY

C2

Model: GL8837 Size:58-18-145