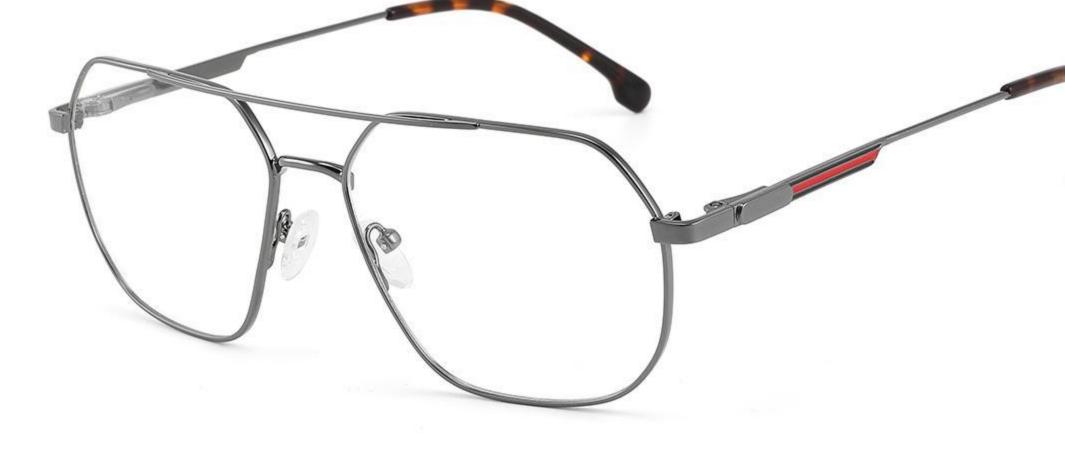

Metal Optical Glasses for Adults
Optical Glasses (Optical Frames) Manufacturer in China
www.HEAPPY.com

Model: GL8042

Size:59-13-145

Size:54-17-140

Size:53-17-140

Size:53-17-145

Size:54-16-140

------COLOR DISPLAY