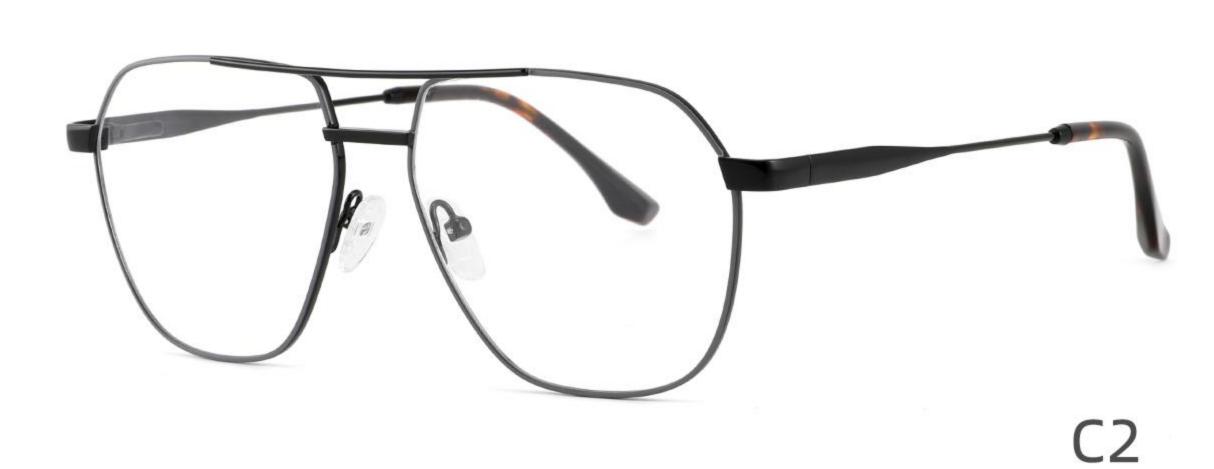

Metal Optical Glasses for Adults
Optical Glasses (Optical Frames) Manufacturer in China
www.HEAPPY.com

Model: GL8042

Size:59-13-145

Size:54-17-140

Size:53-17-140

Size:53-17-145

Size:54-16-140

------COLOR DISPLAY