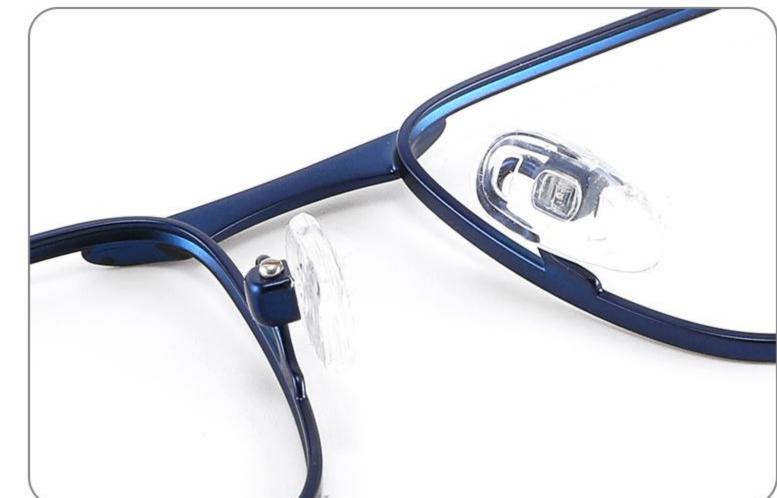

DETAIL DISPLAY

**COLOR DISPLAY** 

**COLOR DISPLAY** 

Size:46-19-145

Size:52-16-140

COLOR DISPLAY

C2

Model: GL8837 Size:58-18-145

DETAIL DISPLAY

**COLOR DISPLAY** 

DETAIL DISPLAY

**COLOR DISPLAY** 

Size:60-17-145

Size:58-19-150

COLOR DISPLAY

C2