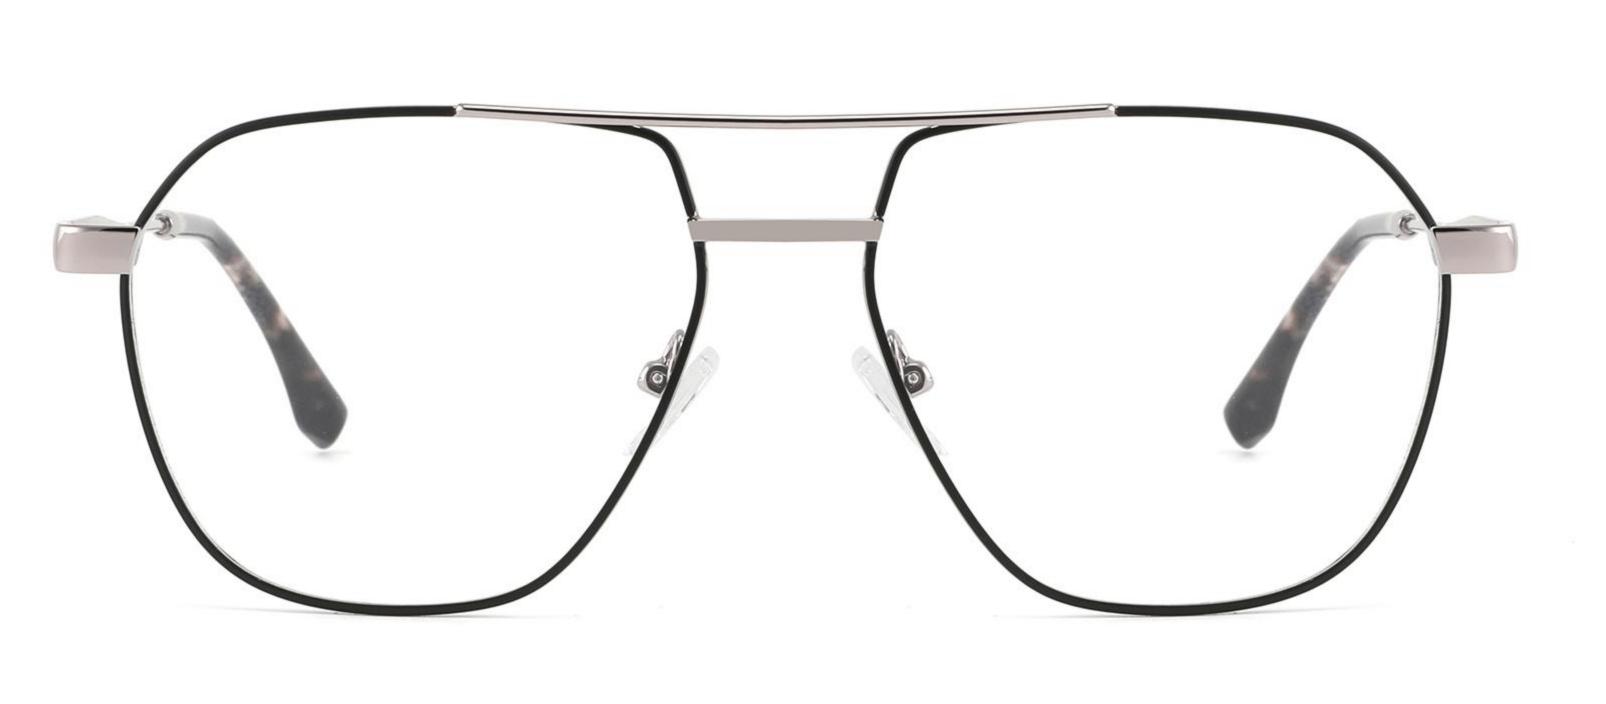

Metal Optical Glasses for Adults
Optical Glasses (Optical Frames) Manufacturer in China
www.HEAPPY.com

Model: GL8042

Size:59-13-145

Size:54-17-140

Size:53-17-140

Size:53-17-145

Size:54-16-140

------COLOR DISPLAY