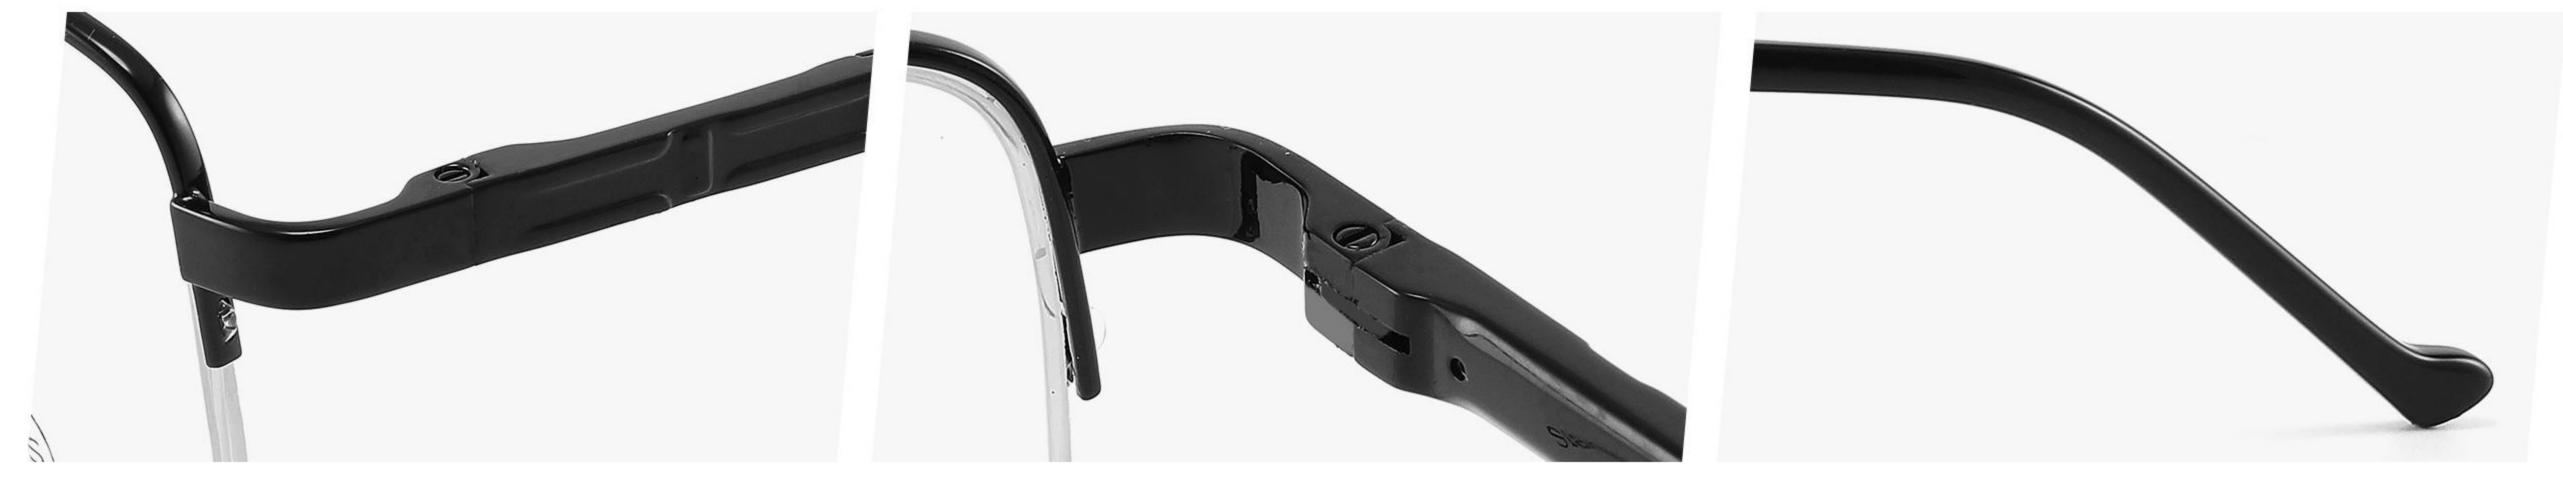

Metal Optical Glasses for Adults
Optical Glasses (Optical Frames) Manufacturer in China
www.HEAPPY.com

Model: GL8042

Size:59-13-145

Size:54-17-140

Size:53-17-140

Size:53-17-145

Size:54-16-140

------COLOR DISPLAY

DETAIL DISPLAY

**COLOR DISPLAY** 

**COLOR DISPLAY** 

Size:46-19-145

Size:52-16-140

COLOR DISPLAY

C2

Model: GL8837 Size:58-18-145