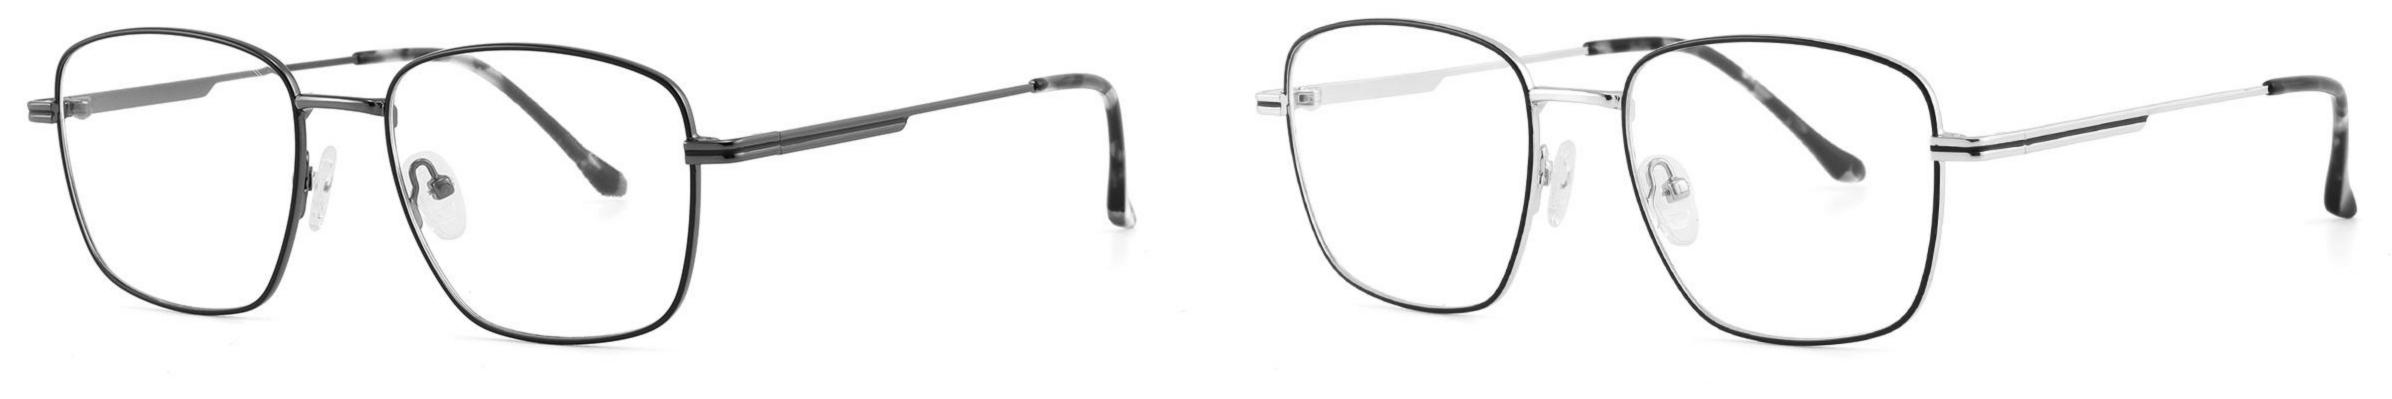

Metal Optical Glasses for Adults
Optical Glasses (Optical Frames) Manufacturer in China
www.HEAPPY.com

Model: GL8042

Size:59-13-145

Size:54-17-140

Size:53-17-140

Size:53-17-145

Size:54-16-140

------COLOR DISPLAY