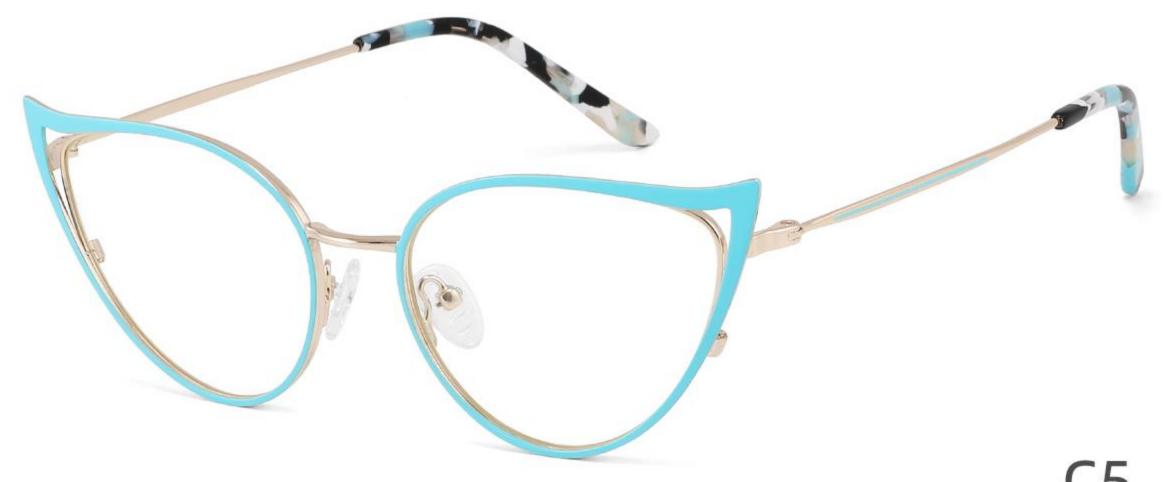

C2

Size:50-22-142

Model:GL8916 Size:57-18-145

Size:34-30-135

COLOR DISPLAY

**C**1

C2

C3