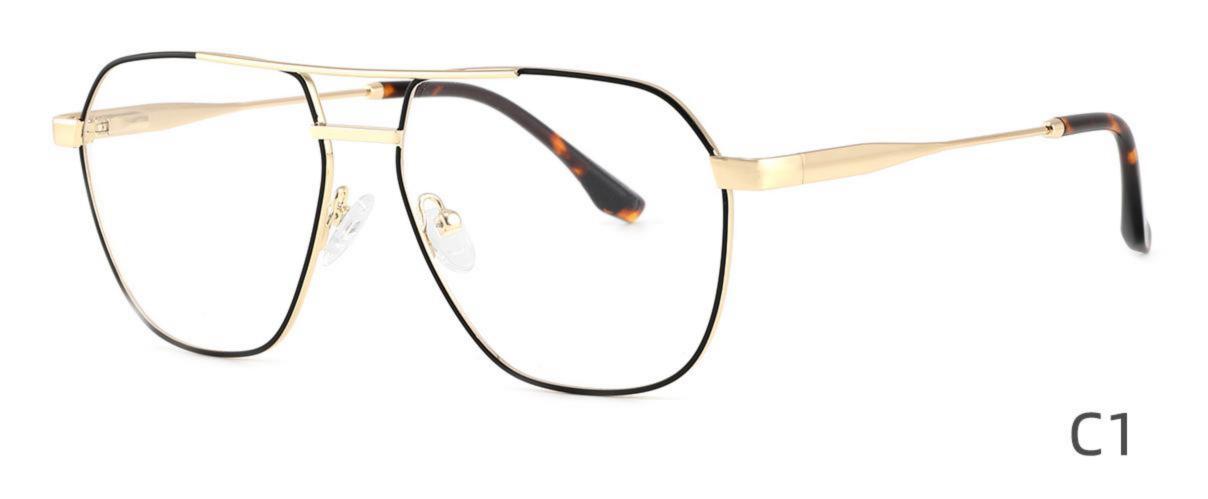

Metal Optical Glasses for Adults
Optical Glasses (Optical Frames) Manufacturer in China
www.HEAPPY.com

Model: GL8042

Size:59-13-145

Size:54-17-140

Size:53-17-140

Size:53-17-145

Size:54-16-140

------COLOR DISPLAY