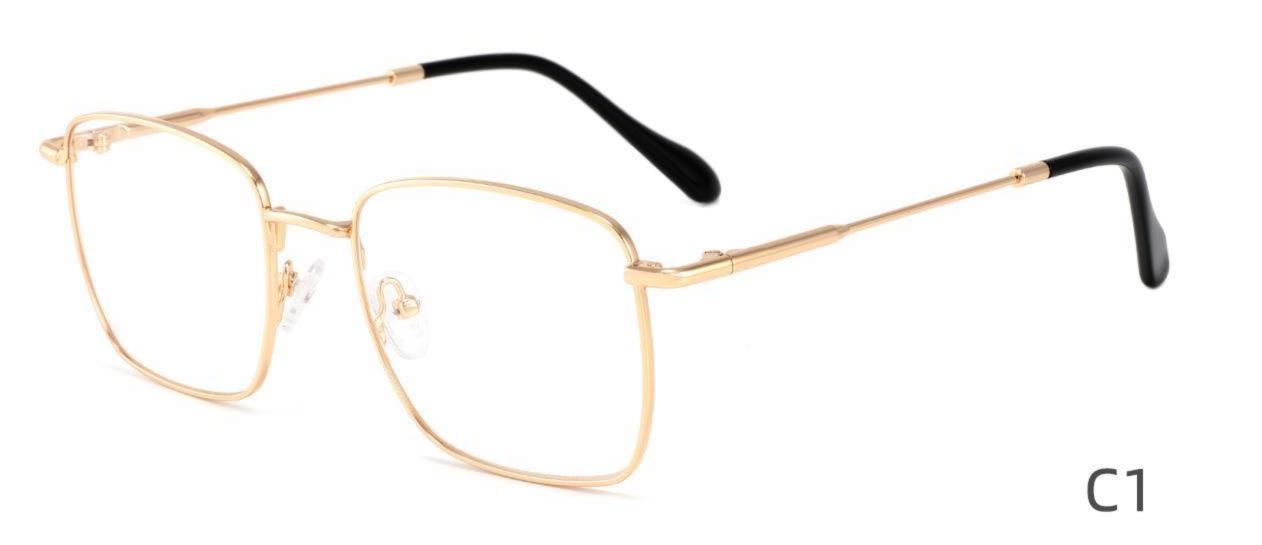

Metal Optical Glasses for Adults
Optical Glasses (Optical Frames) Manufacturer in China
www.HEAPPY.com

Model: GL8042

Size:59-13-145

Size:54-17-140

Size:53-17-140

Size:53-17-145

Size:54-16-140

------COLOR DISPLAY