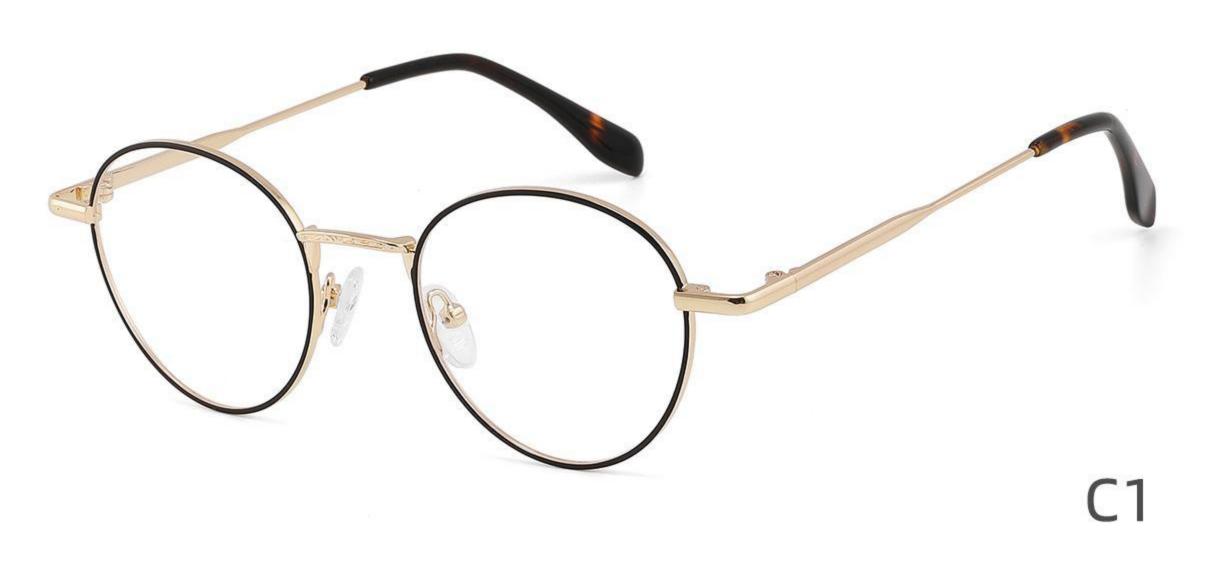

Metal Optical Glasses for Adults
Optical Glasses (Optical Frames) Manufacturer in China
www.HEAPPY.com

Model: GL8042

Size:59-13-145

Size:54-17-140

Size:53-17-140

Size:53-17-145

Size:54-16-140

------COLOR DISPLAY

DETAIL DISPLAY

**COLOR DISPLAY** 

**COLOR DISPLAY** 

Size:46-19-145

Size:52-16-140

COLOR DISPLAY

C2

Model: GL8837 Size:58-18-145