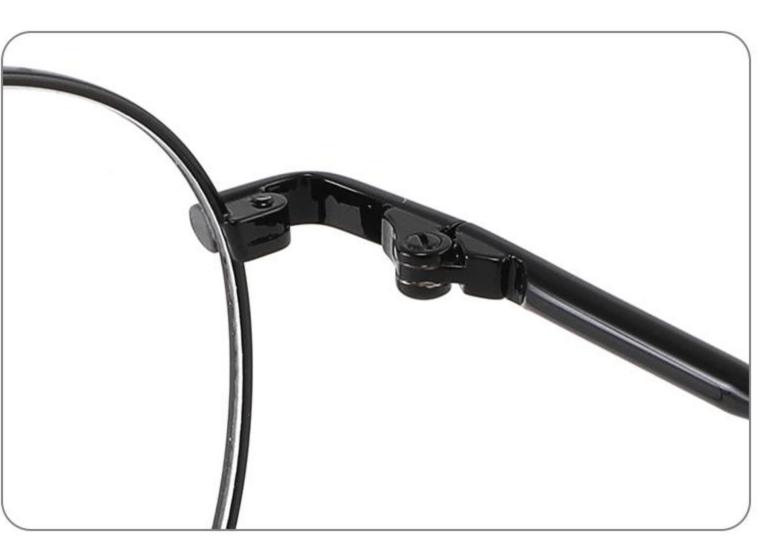

DETAIL DISPLAY

**COLOR DISPLAY** 

DETAIL DISPLAY

**COLOR DISPLAY** 

Size:60-17-145

Size:58-19-150

COLOR DISPLAY

C2