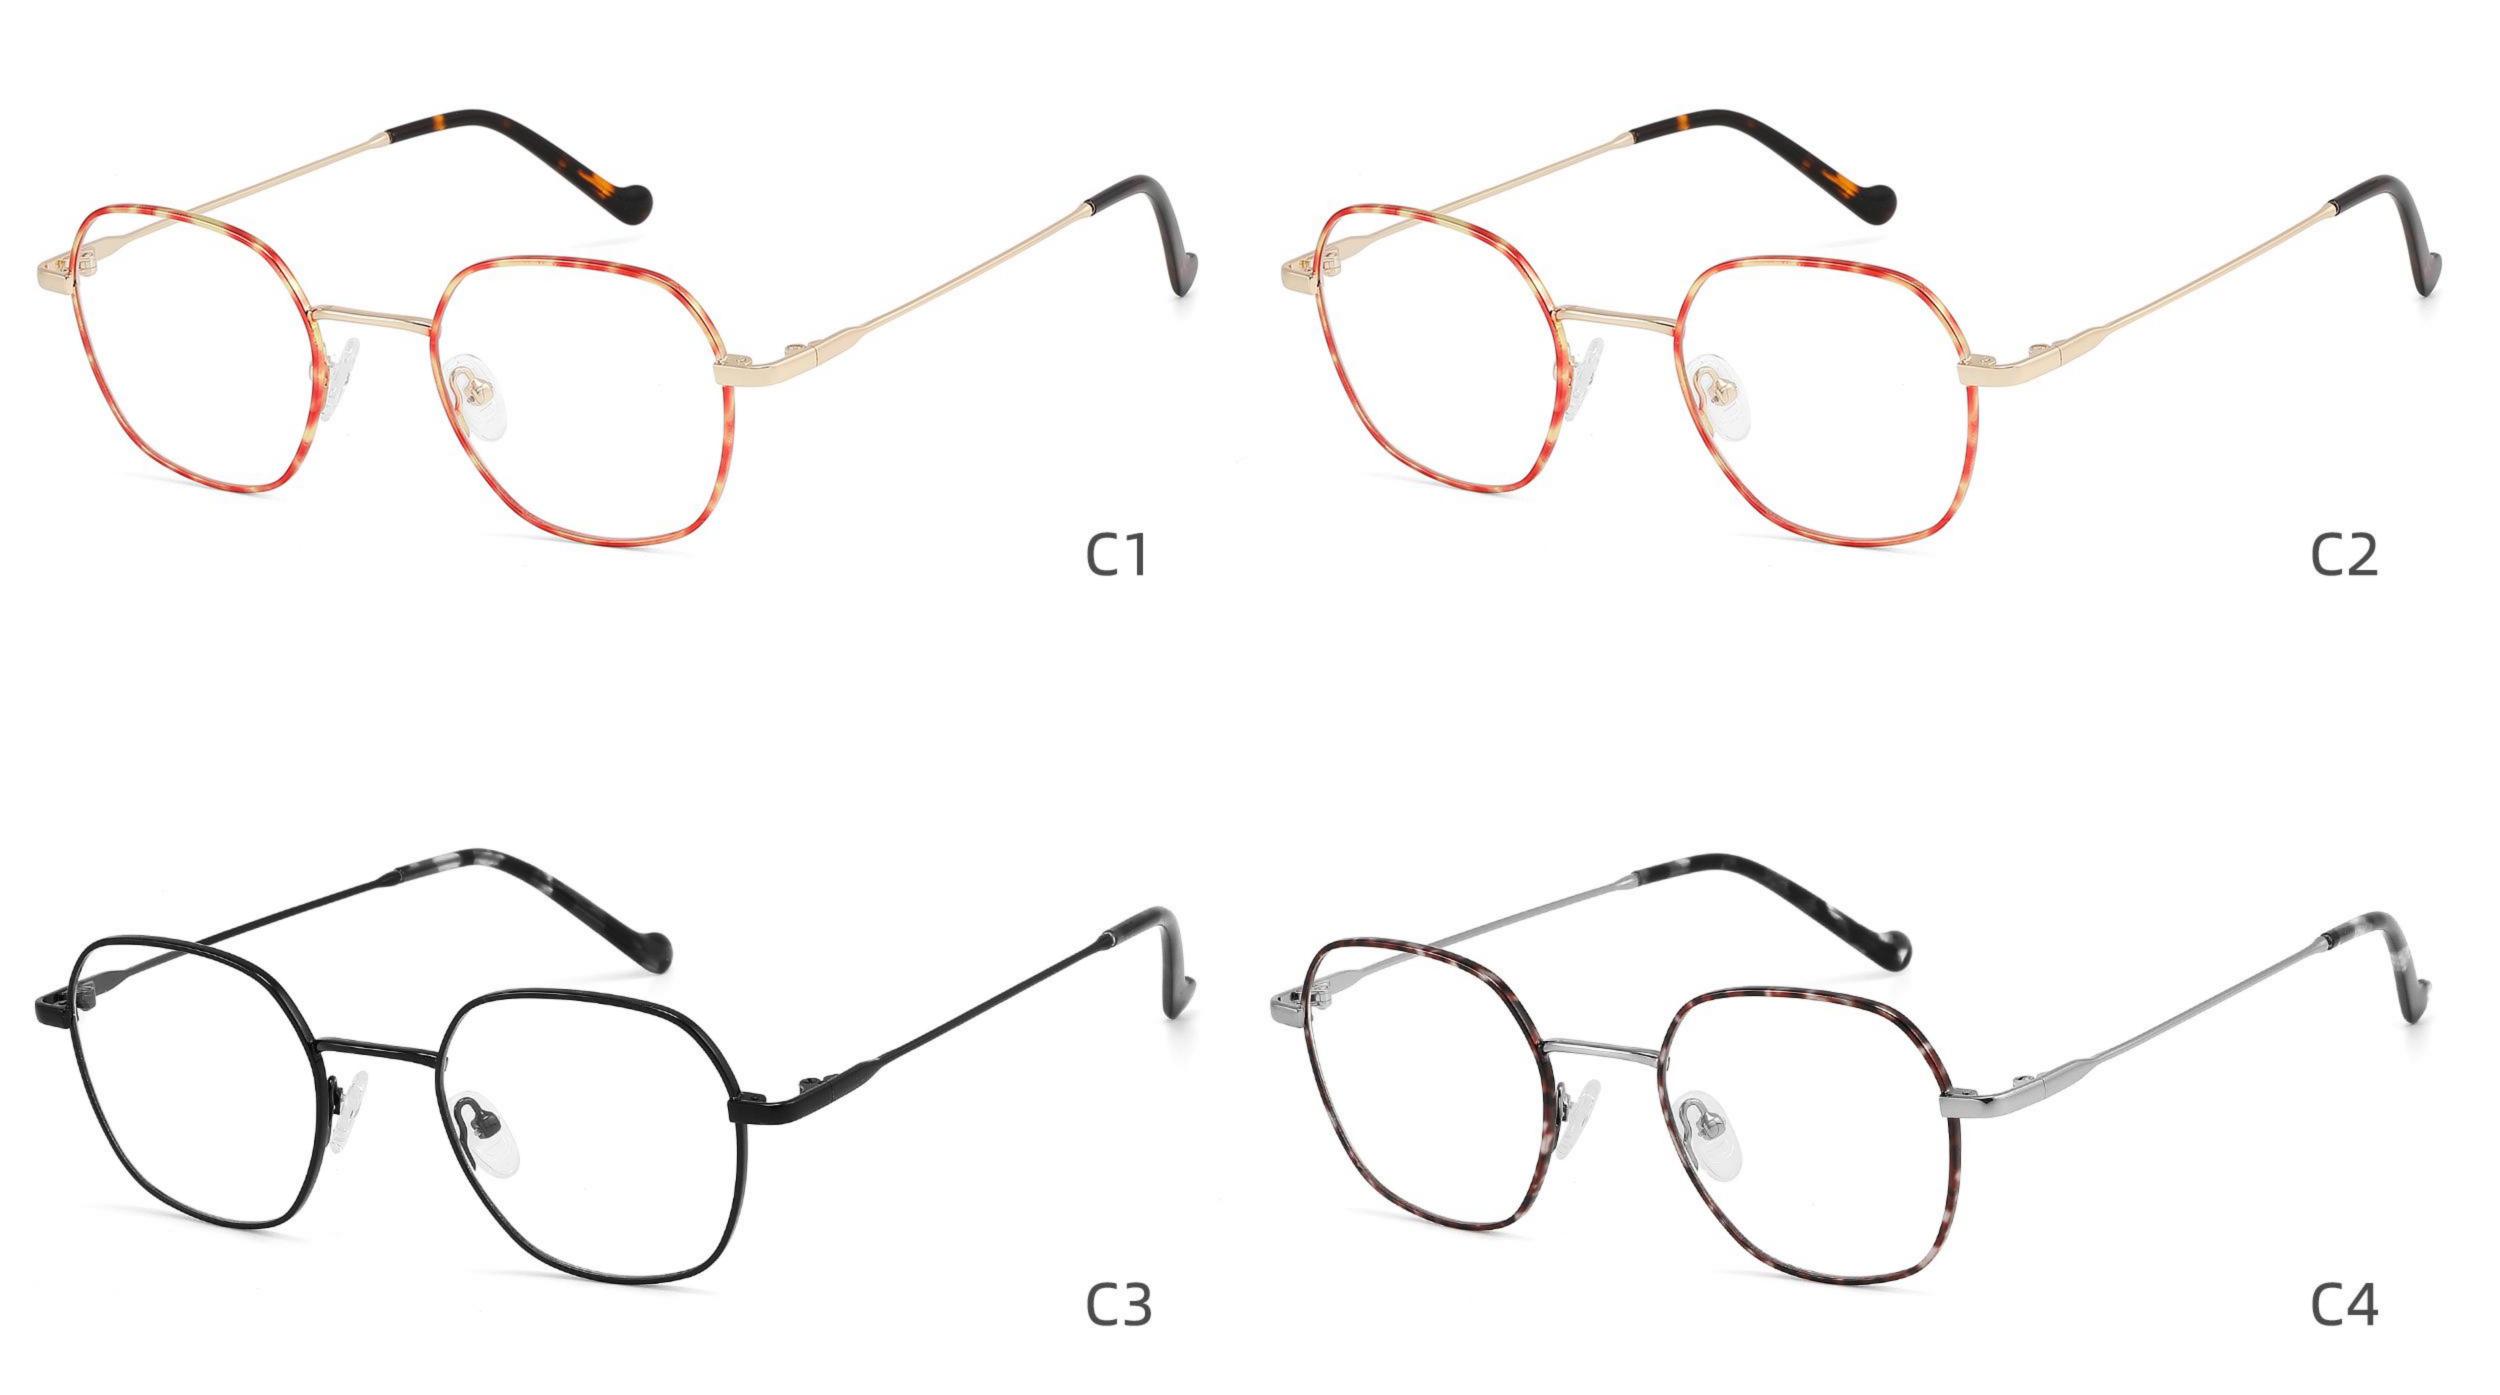

DETAIL DISPLAY

**COLOR DISPLAY** 

**COLOR DISPLAY** 

Size:46-19-145

Size:52-16-140

COLOR DISPLAY

C2

Model: GL8837 Size:58-18-145