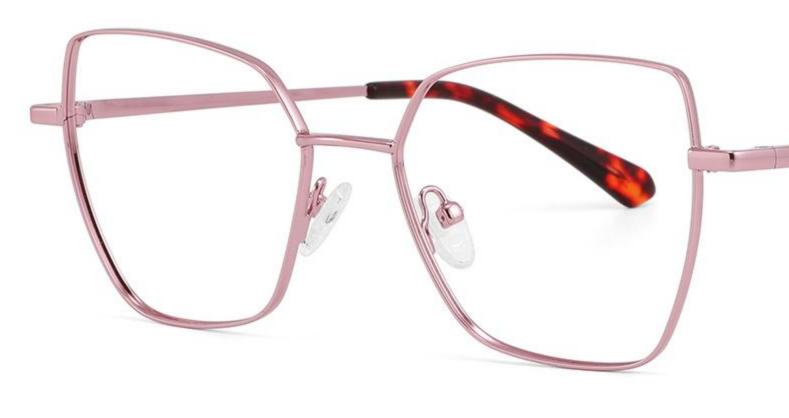

Metal Optical Glasses for Adults
Optical Glasses (Optical Frames) Manufacturer in China
www.HEAPPY.com

Model: GL8042

Size:59-13-145

Size:54-17-140

Size:53-17-140

Size:53-17-145

Size:54-16-140

------COLOR DISPLAY