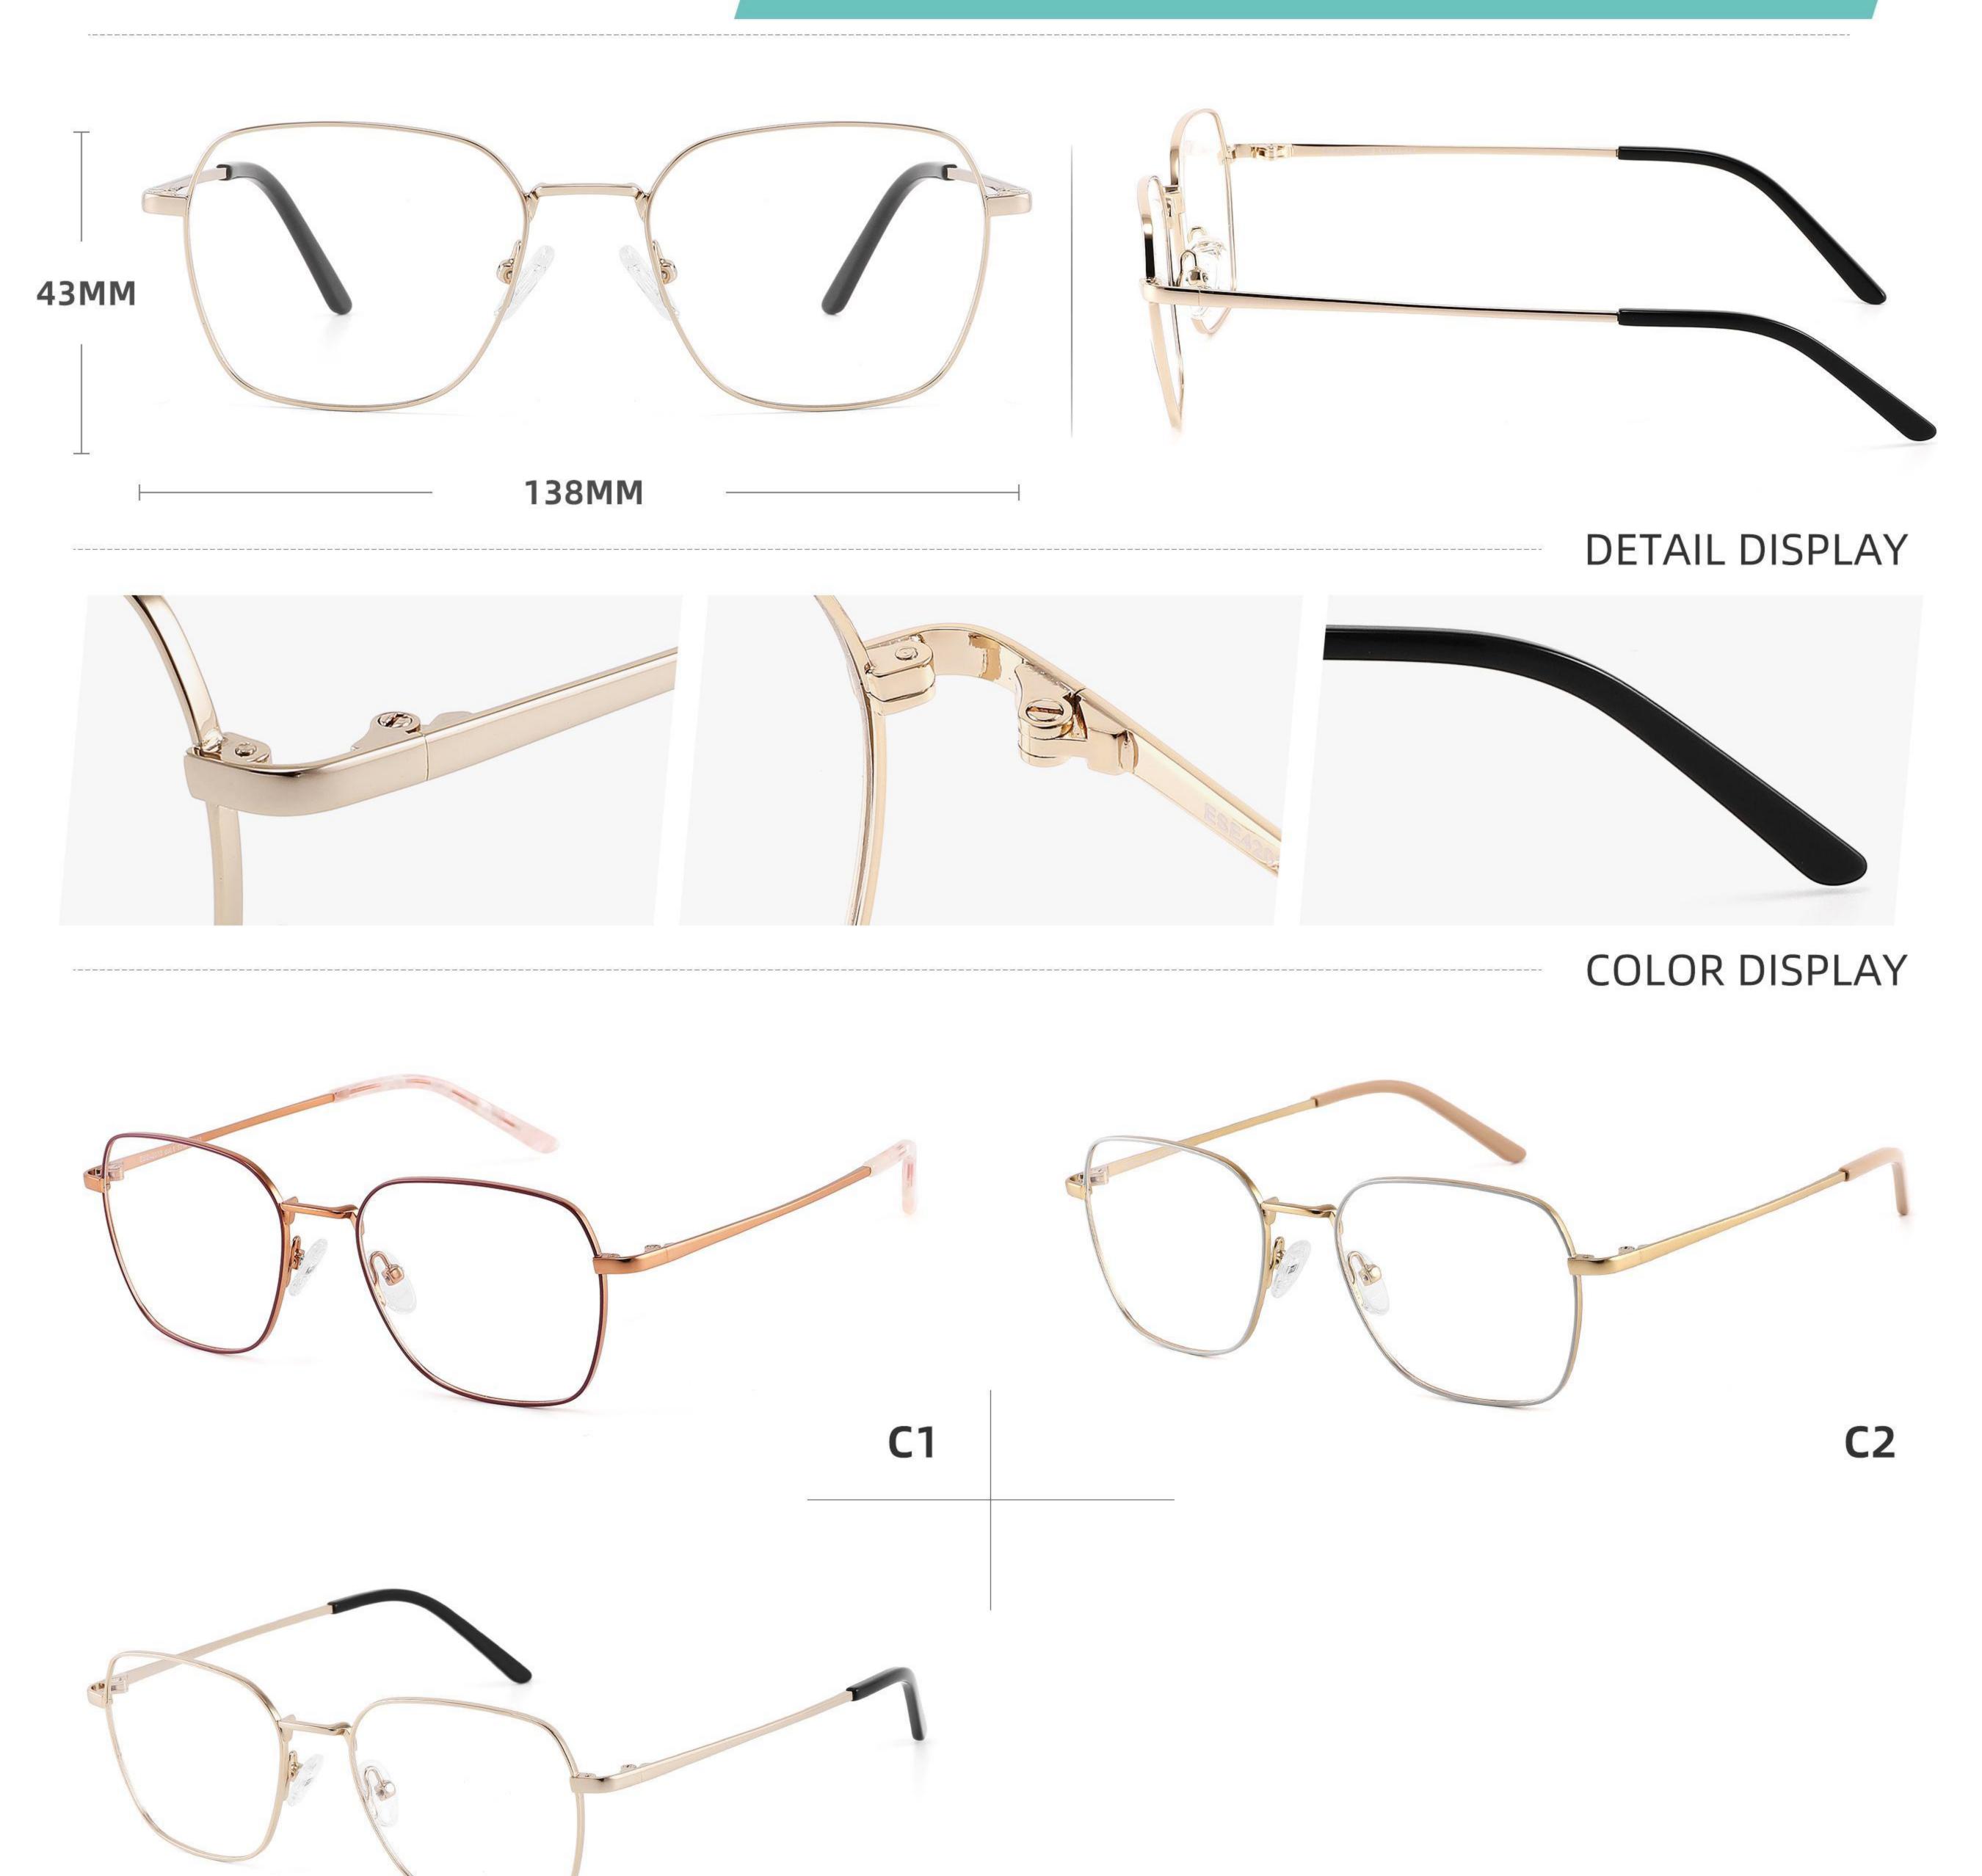

Metal Optical Glasses for Adults
Optical Glasses (Optical Frames) Manufacturer in China
www.HEAPPY.com

Model: GL8042

Size:59-13-145

Size:54-17-140

Size:53-17-140

Size:53-17-145

Size:54-16-140

------COLOR DISPLAY

DETAIL DISPLAY

**COLOR DISPLAY** 

**COLOR DISPLAY** 

Size:46-19-145

Size:52-16-140

COLOR DISPLAY

C2

Model: GL8837 Size:58-18-145