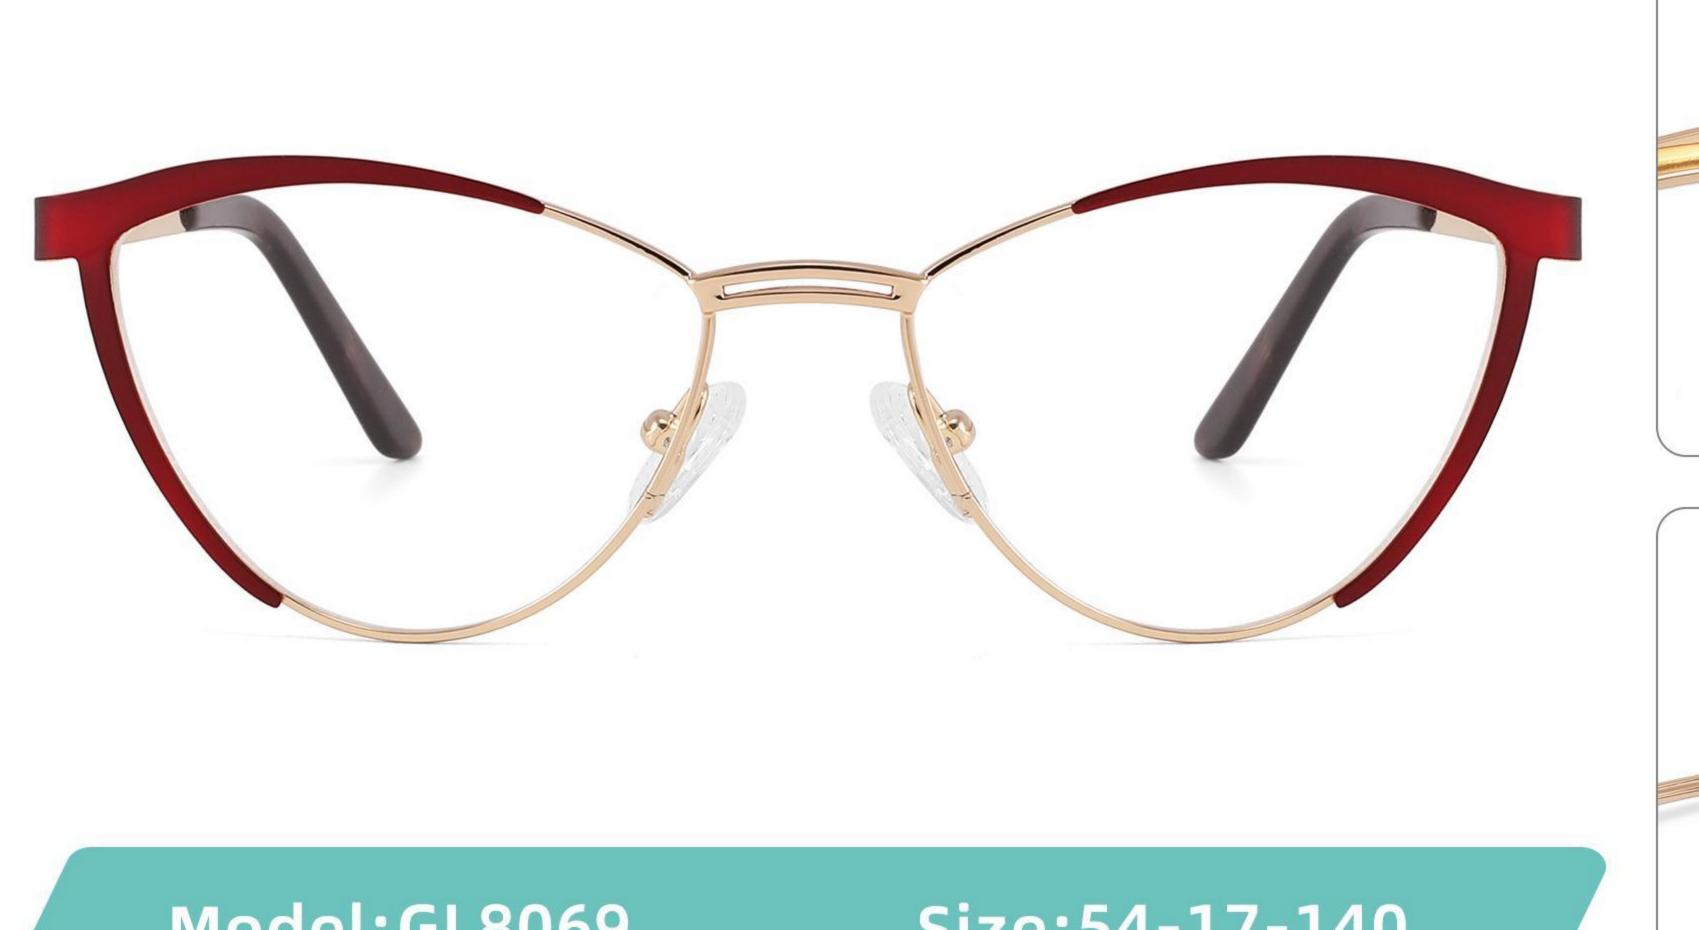

Metal Optical Glasses for Adults
Optical Glasses (Optical Frames) Manufacturer in China
www.HEAPPY.com

Model: GL8042

Size:59-13-145

Size:54-17-140

Size:53-17-140

Size:53-17-145

Size:54-16-140

------COLOR DISPLAY