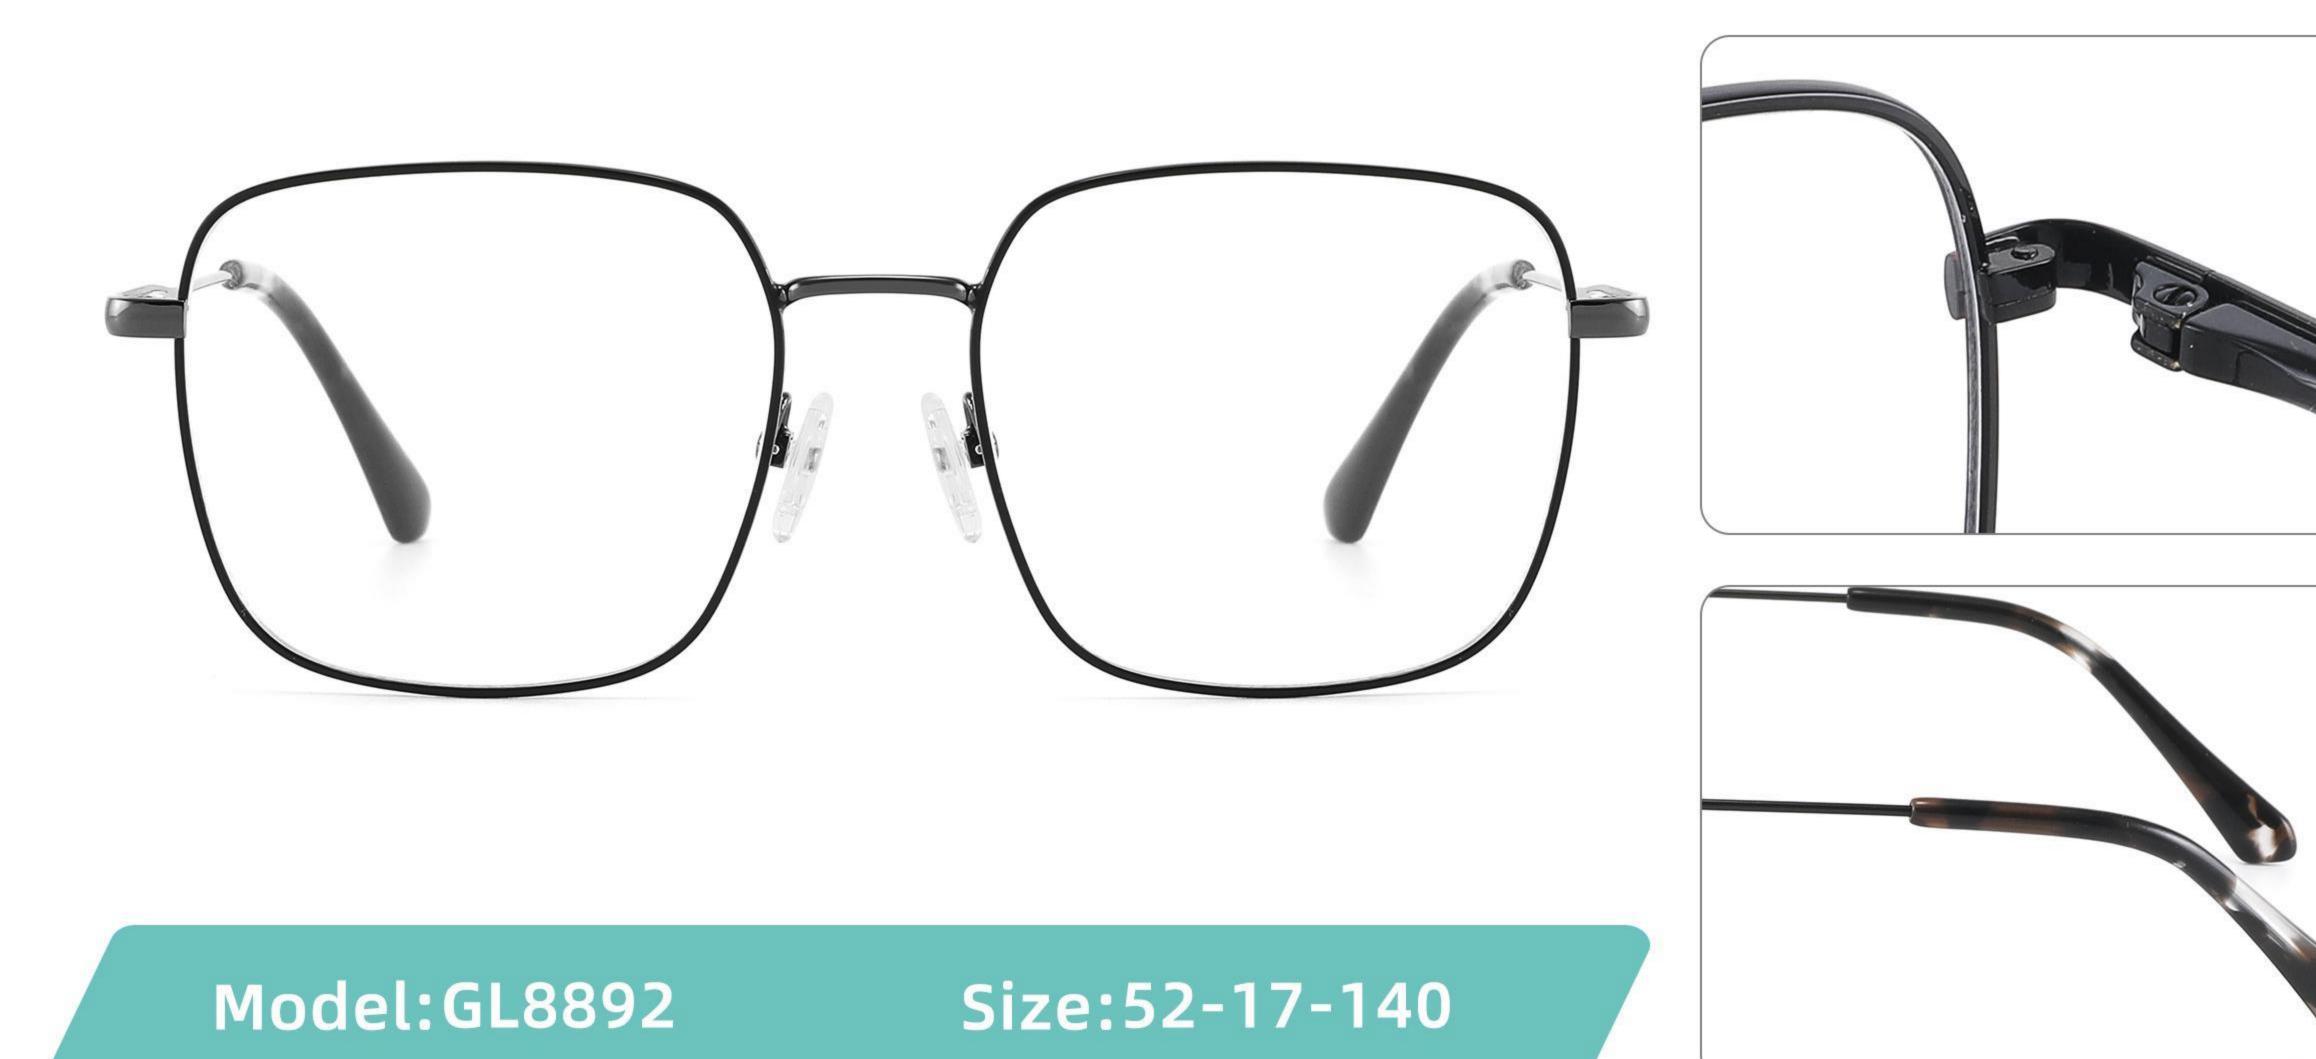

ETAIL DISPLAY



**COLOR DISPLAY** 















**COLOR DISPLAY** 















Size:46-19-145











Size:52-16-140

COLOR DISPLAY





C2











Model: GL8837 Size:58-18-145















Size:53-19-145

COLOR DISPLAY















Size:52-20-145













Size:39-27-145

COLOR DISPLAY





C2









Model:GL8862 Size:42-22-145









Size:53-19-145









Size:52-20-145

COLOR DISPLAY



C2











Size:52-16-142

COLOR DISPLAY











Size:51-16-145

COLOR DISPLAY





C2











Size:54-18-142

COLOR DISPLAY





C2











Size:54-18-142

COLOR DISPLAY





C2

C<sub>1</sub>











Size:53-17-140

COLOR DISPLAY









Size:53-17-140

COLOR DISPLAY







(2











Size:50-19-140













Size:46-21-145

COLOR DISPLAY





C1

C2































Size:50-22-142

















Model:GL8916 Size:57-18-145

















Size:34-30-135

COLOR DISPLAY





**C**1

C2





C3



DETAIL DISPLAY



**COLOR DISPLAY** 





DETAIL DISPLAY



**COLOR DISPLAY** 









Size:60-17-145











Size:58-19-150

COLOR DISPLAY





C2











Size:53-18-140







DETAIL DISPLAY



**COLOR DISPLAY** 









Size:49-20-142

COLOR DISPLAY





C2





**L**3







Size:53-18-145















Size:56-14-145















Size:58-14-148

COLOR DISPLAY















Size:50-23-145













Size:55-14-140















Size:40-27-140

COLOR DISPLAY





**C1** 

C2





C3







Size:47-21-140

COLOR DISPLAY









3











Size:50-20-145

COLOR DISPLAY



















Size:55-17-145