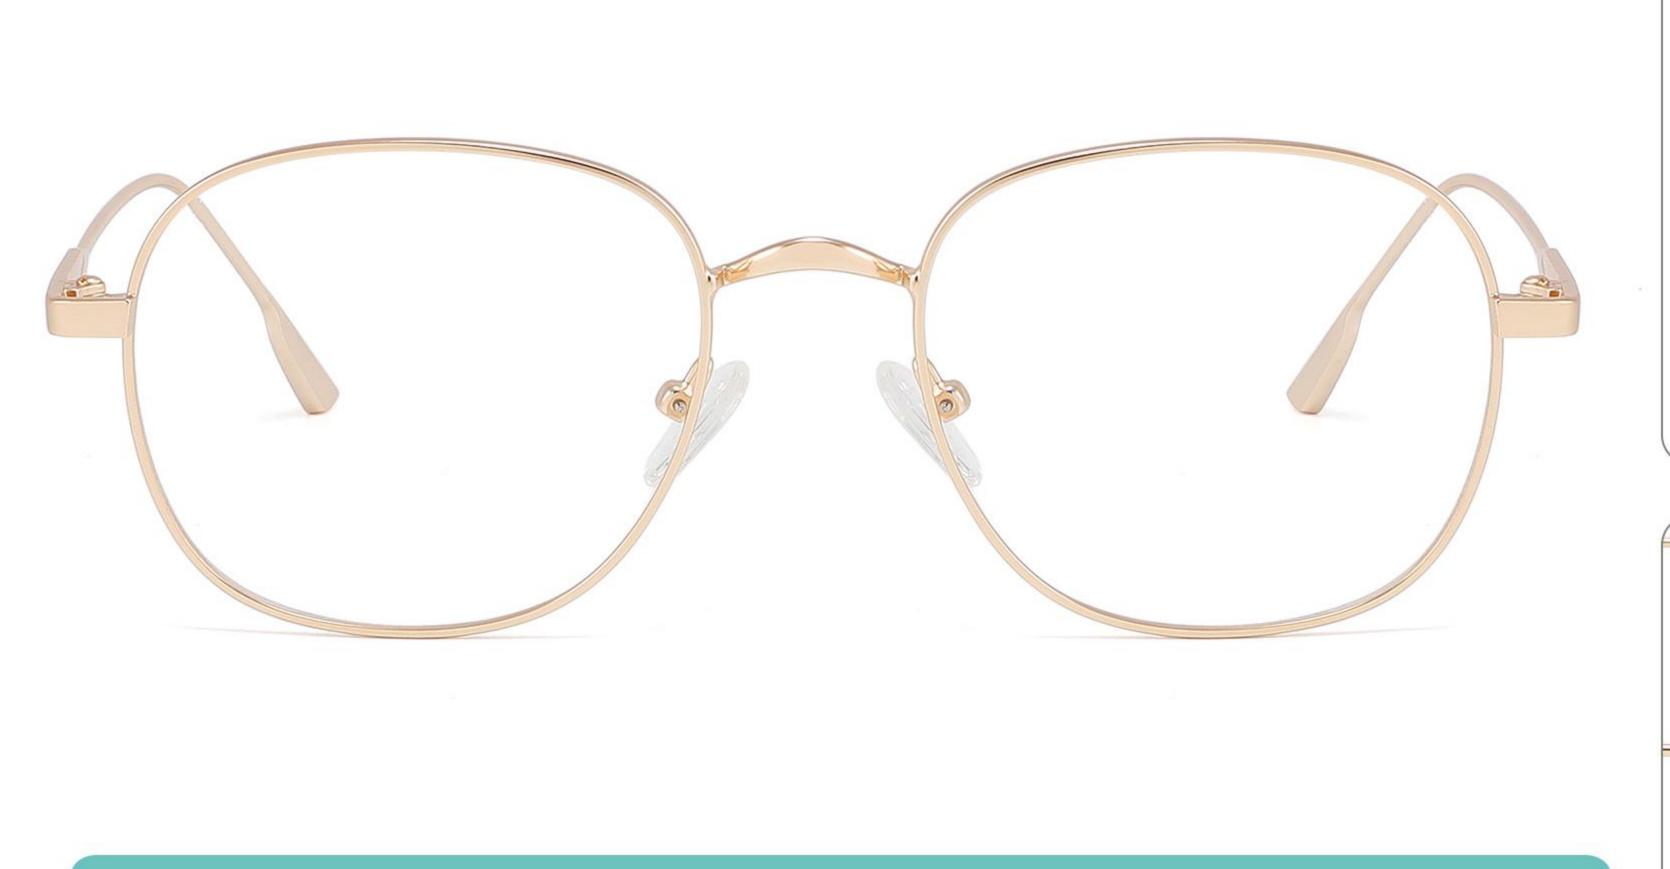

Metal Optical Glasses for Adults
Optical Glasses (Optical Frames) Manufacturer in China
www.HEAPPY.com

Model: GL8042

Size:59-13-145

Size:54-17-140

Size:53-17-140

Size:53-17-145

Size:54-16-140

------COLOR DISPLAY

DETAIL DISPLAY

**COLOR DISPLAY** 

**COLOR DISPLAY** 

Size:46-19-145

Size:52-16-140

COLOR DISPLAY

C2

Model: GL8837 Size:58-18-145