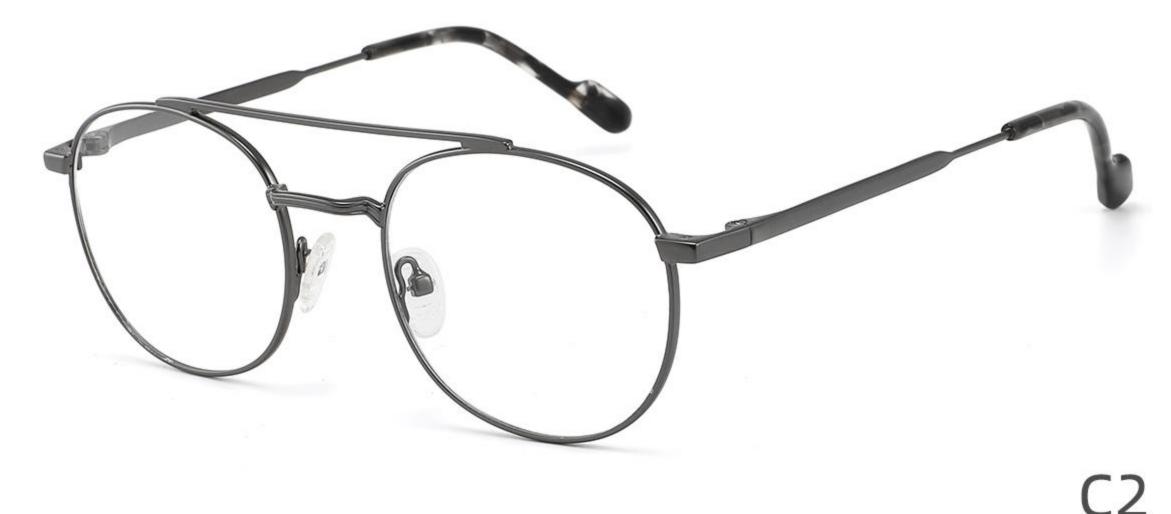

DETAIL DISPLAY

**COLOR DISPLAY** 

**COLOR DISPLAY** 

Size:46-19-145

Size:52-16-140

COLOR DISPLAY

C2

Model: GL8837 Size:58-18-145