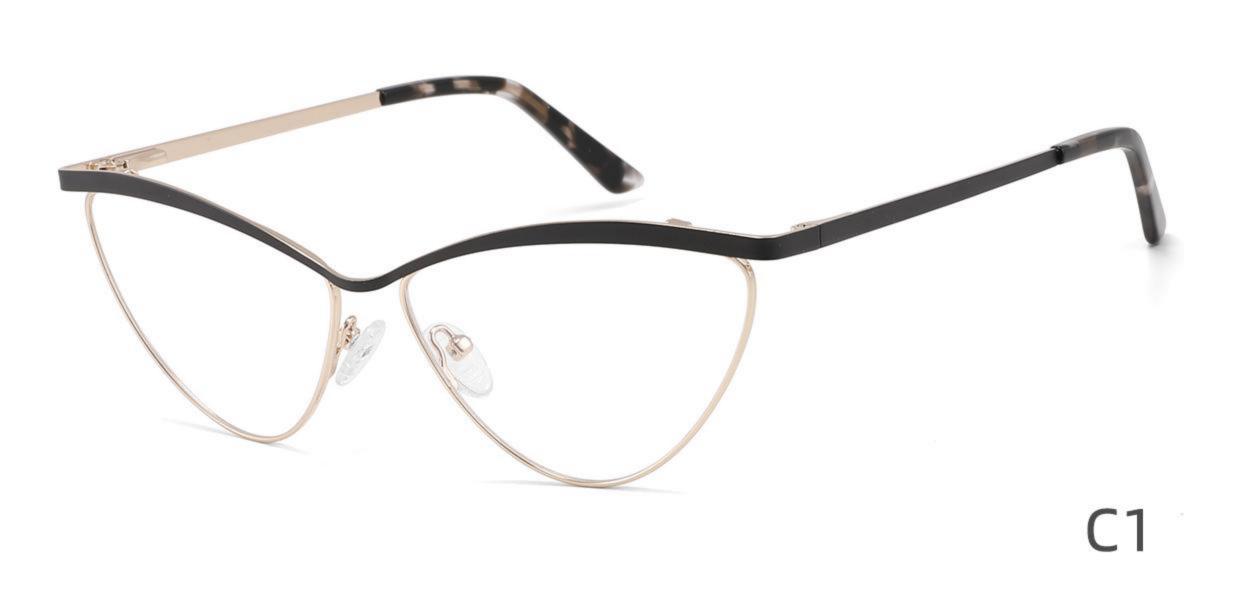

Metal Optical Glasses for Adults
Optical Glasses (Optical Frames) Manufacturer in China
www.HEAPPY.com

Model: GL8042

Size:59-13-145

Size:54-17-140

Size:53-17-140

Size:53-17-145

Size:54-16-140

------COLOR DISPLAY