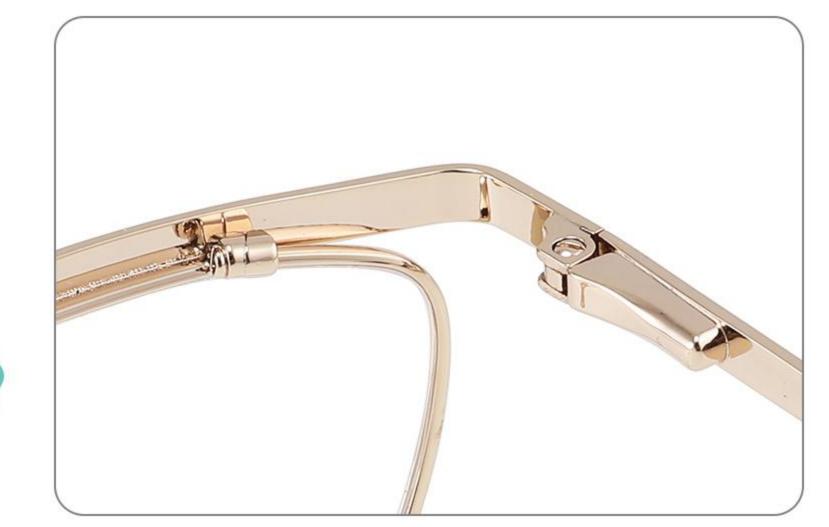

DETAIL DISPLAY

**COLOR DISPLAY** 

**COLOR DISPLAY** 

Size:46-19-145

Size:52-16-140

COLOR DISPLAY

C2

Model: GL8837 Size:58-18-145

DETAIL DISPLAY

**COLOR DISPLAY** 

DETAIL DISPLAY

**COLOR DISPLAY** 

Size:60-17-145

Size:58-19-150

COLOR DISPLAY

C2