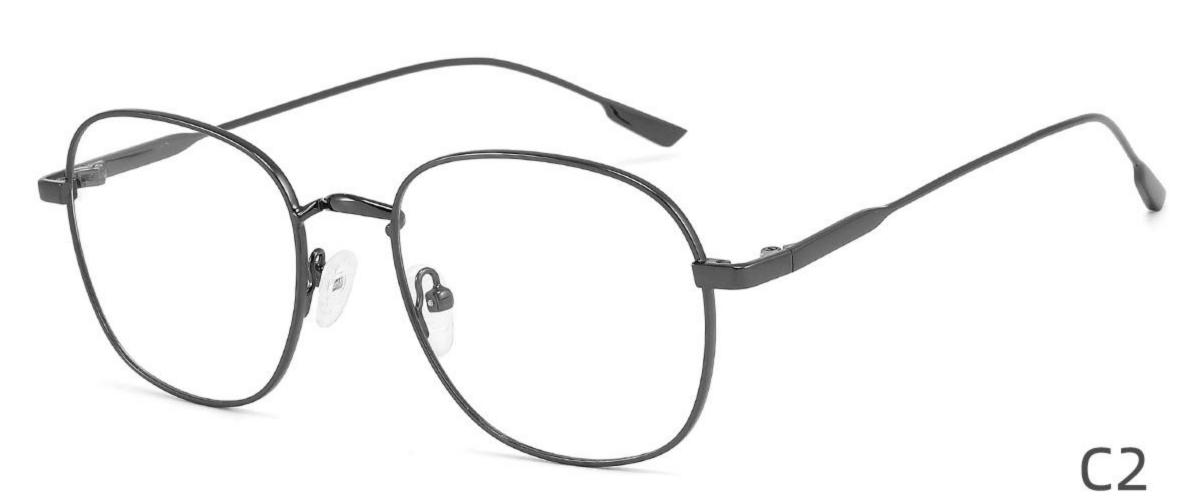

Metal Optical Glasses for Adults
Optical Glasses (Optical Frames) Manufacturer in China
www.HEAPPY.com

Model: GL8042

Size:59-13-145

Size:54-17-140

Size:53-17-140

Size:53-17-145

Size:54-16-140

------COLOR DISPLAY