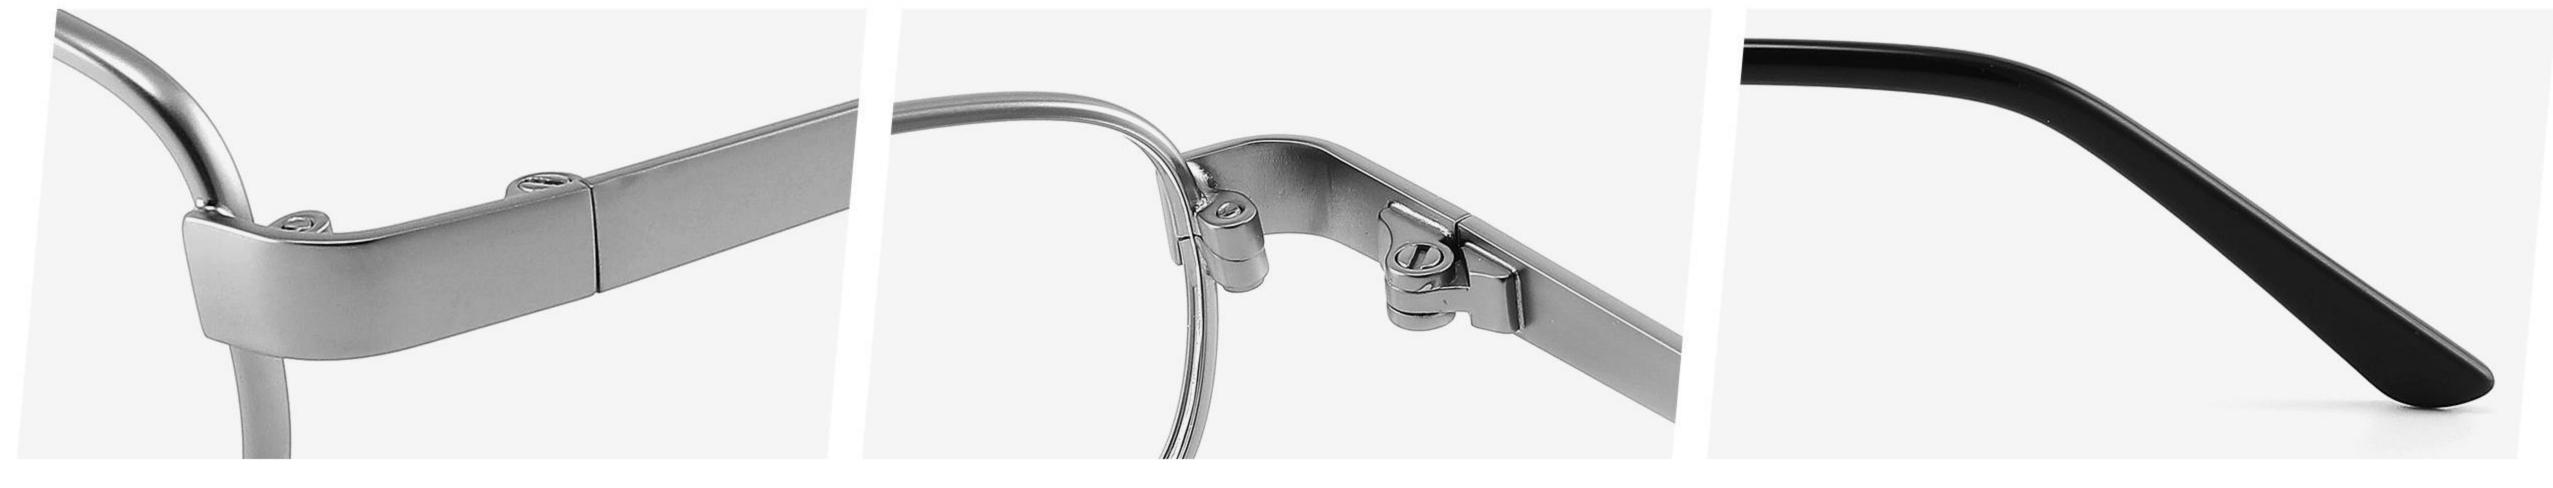

DETAIL DISPLAY

**COLOR DISPLAY** 

**COLOR DISPLAY** 

Size:46-19-145

Size:52-16-140

COLOR DISPLAY

C2

Model: GL8837 Size:58-18-145