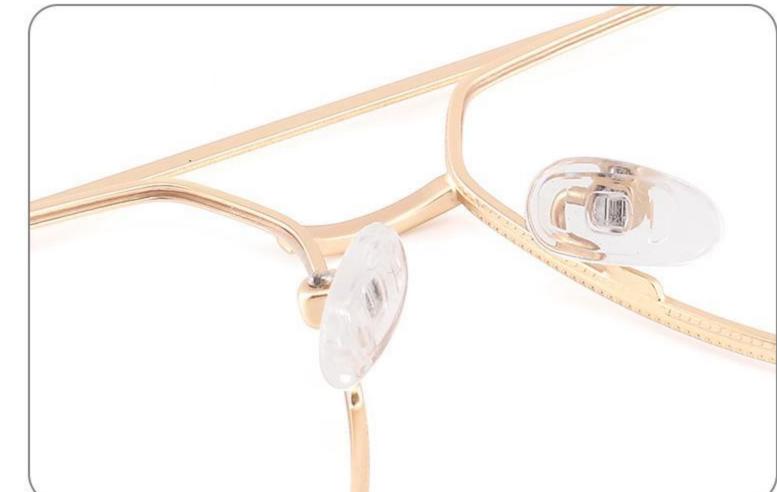

DETAIL DISPLAY

**COLOR DISPLAY** 

**COLOR DISPLAY** 

Size:46-19-145

Size:52-16-140

COLOR DISPLAY

C2

Model: GL8837 Size:58-18-145

DETAIL DISPLAY

**COLOR DISPLAY** 

DETAIL DISPLAY

**COLOR DISPLAY** 

Size:60-17-145

Size:58-19-150

COLOR DISPLAY

C2