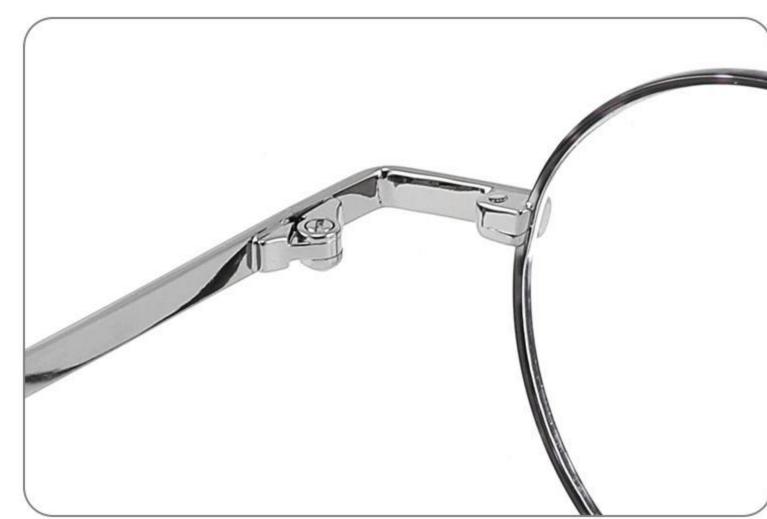

DETAIL DISPLAY

**COLOR DISPLAY** 

**COLOR DISPLAY** 

Size:46-19-145

Size:52-16-140

COLOR DISPLAY

C2

Model: GL8837 Size:58-18-145

DETAIL DISPLAY

**COLOR DISPLAY** 

DETAIL DISPLAY

**COLOR DISPLAY** 

Size:60-17-145

Size:58-19-150

COLOR DISPLAY

C2