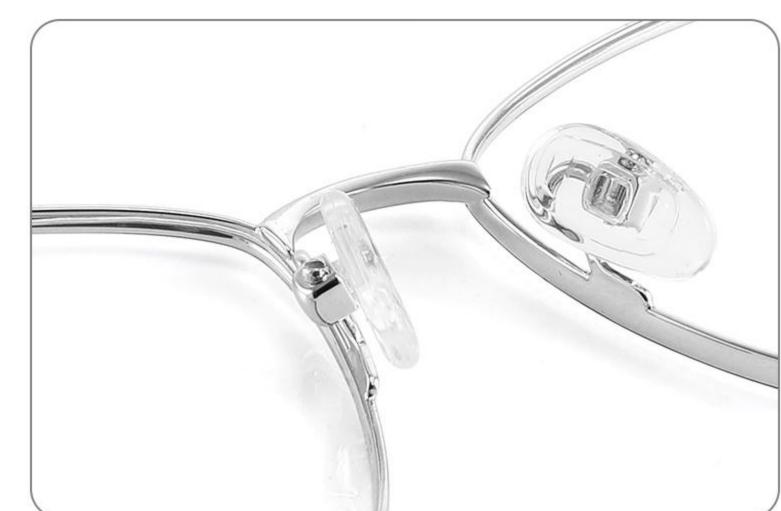

DETAIL DISPLAY

**COLOR DISPLAY** 

**COLOR DISPLAY** 

Size:46-19-145

Size:52-16-140

COLOR DISPLAY

C2

Model: GL8837 Size:58-18-145

DETAIL DISPLAY

**COLOR DISPLAY** 

DETAIL DISPLAY

**COLOR DISPLAY** 

Size:60-17-145

Size:58-19-150

COLOR DISPLAY

C2