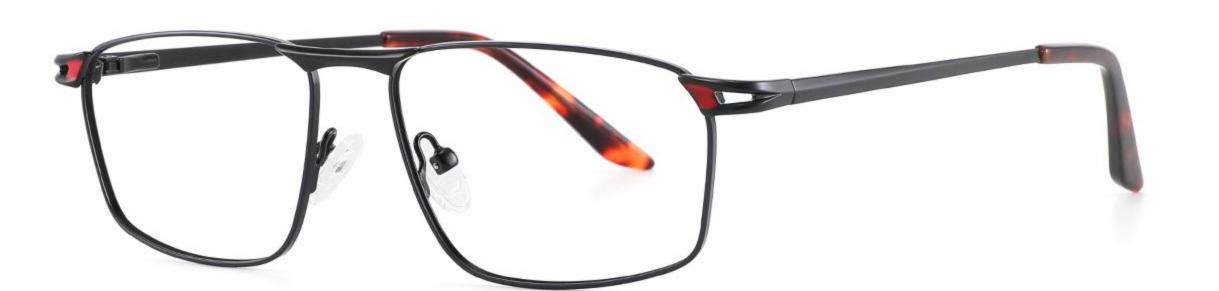

Metal Optical Glasses for Adults
Optical Glasses (Optical Frames) Manufacturer in China
www.HEAPPY.com

Model: GL8042

Size:59-13-145

Size:54-17-140

Size:53-17-140

Size:53-17-145

Size:54-16-140

------COLOR DISPLAY