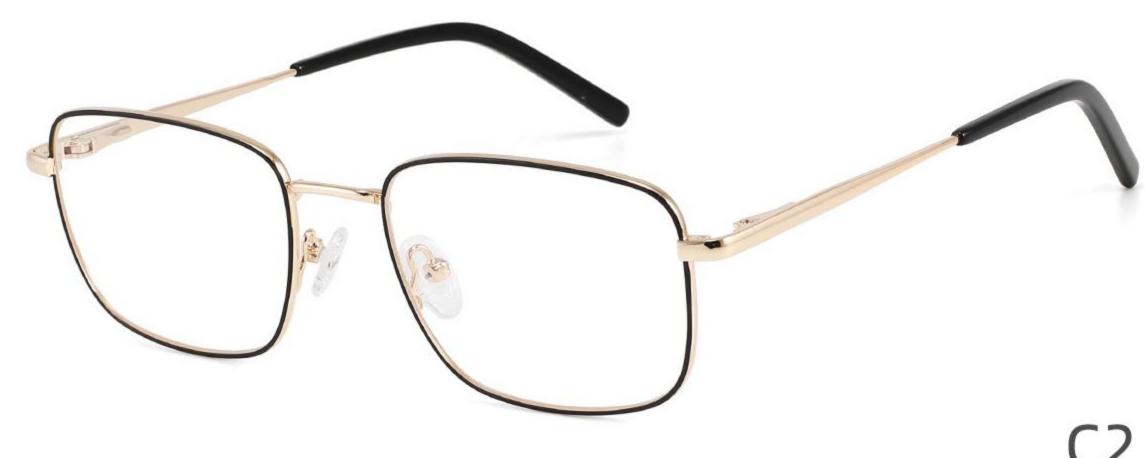

DETAIL DISPLAY

**COLOR DISPLAY** 

**COLOR DISPLAY** 

Size:46-19-145

Size:52-16-140

COLOR DISPLAY

C2

Model: GL8837 Size:58-18-145