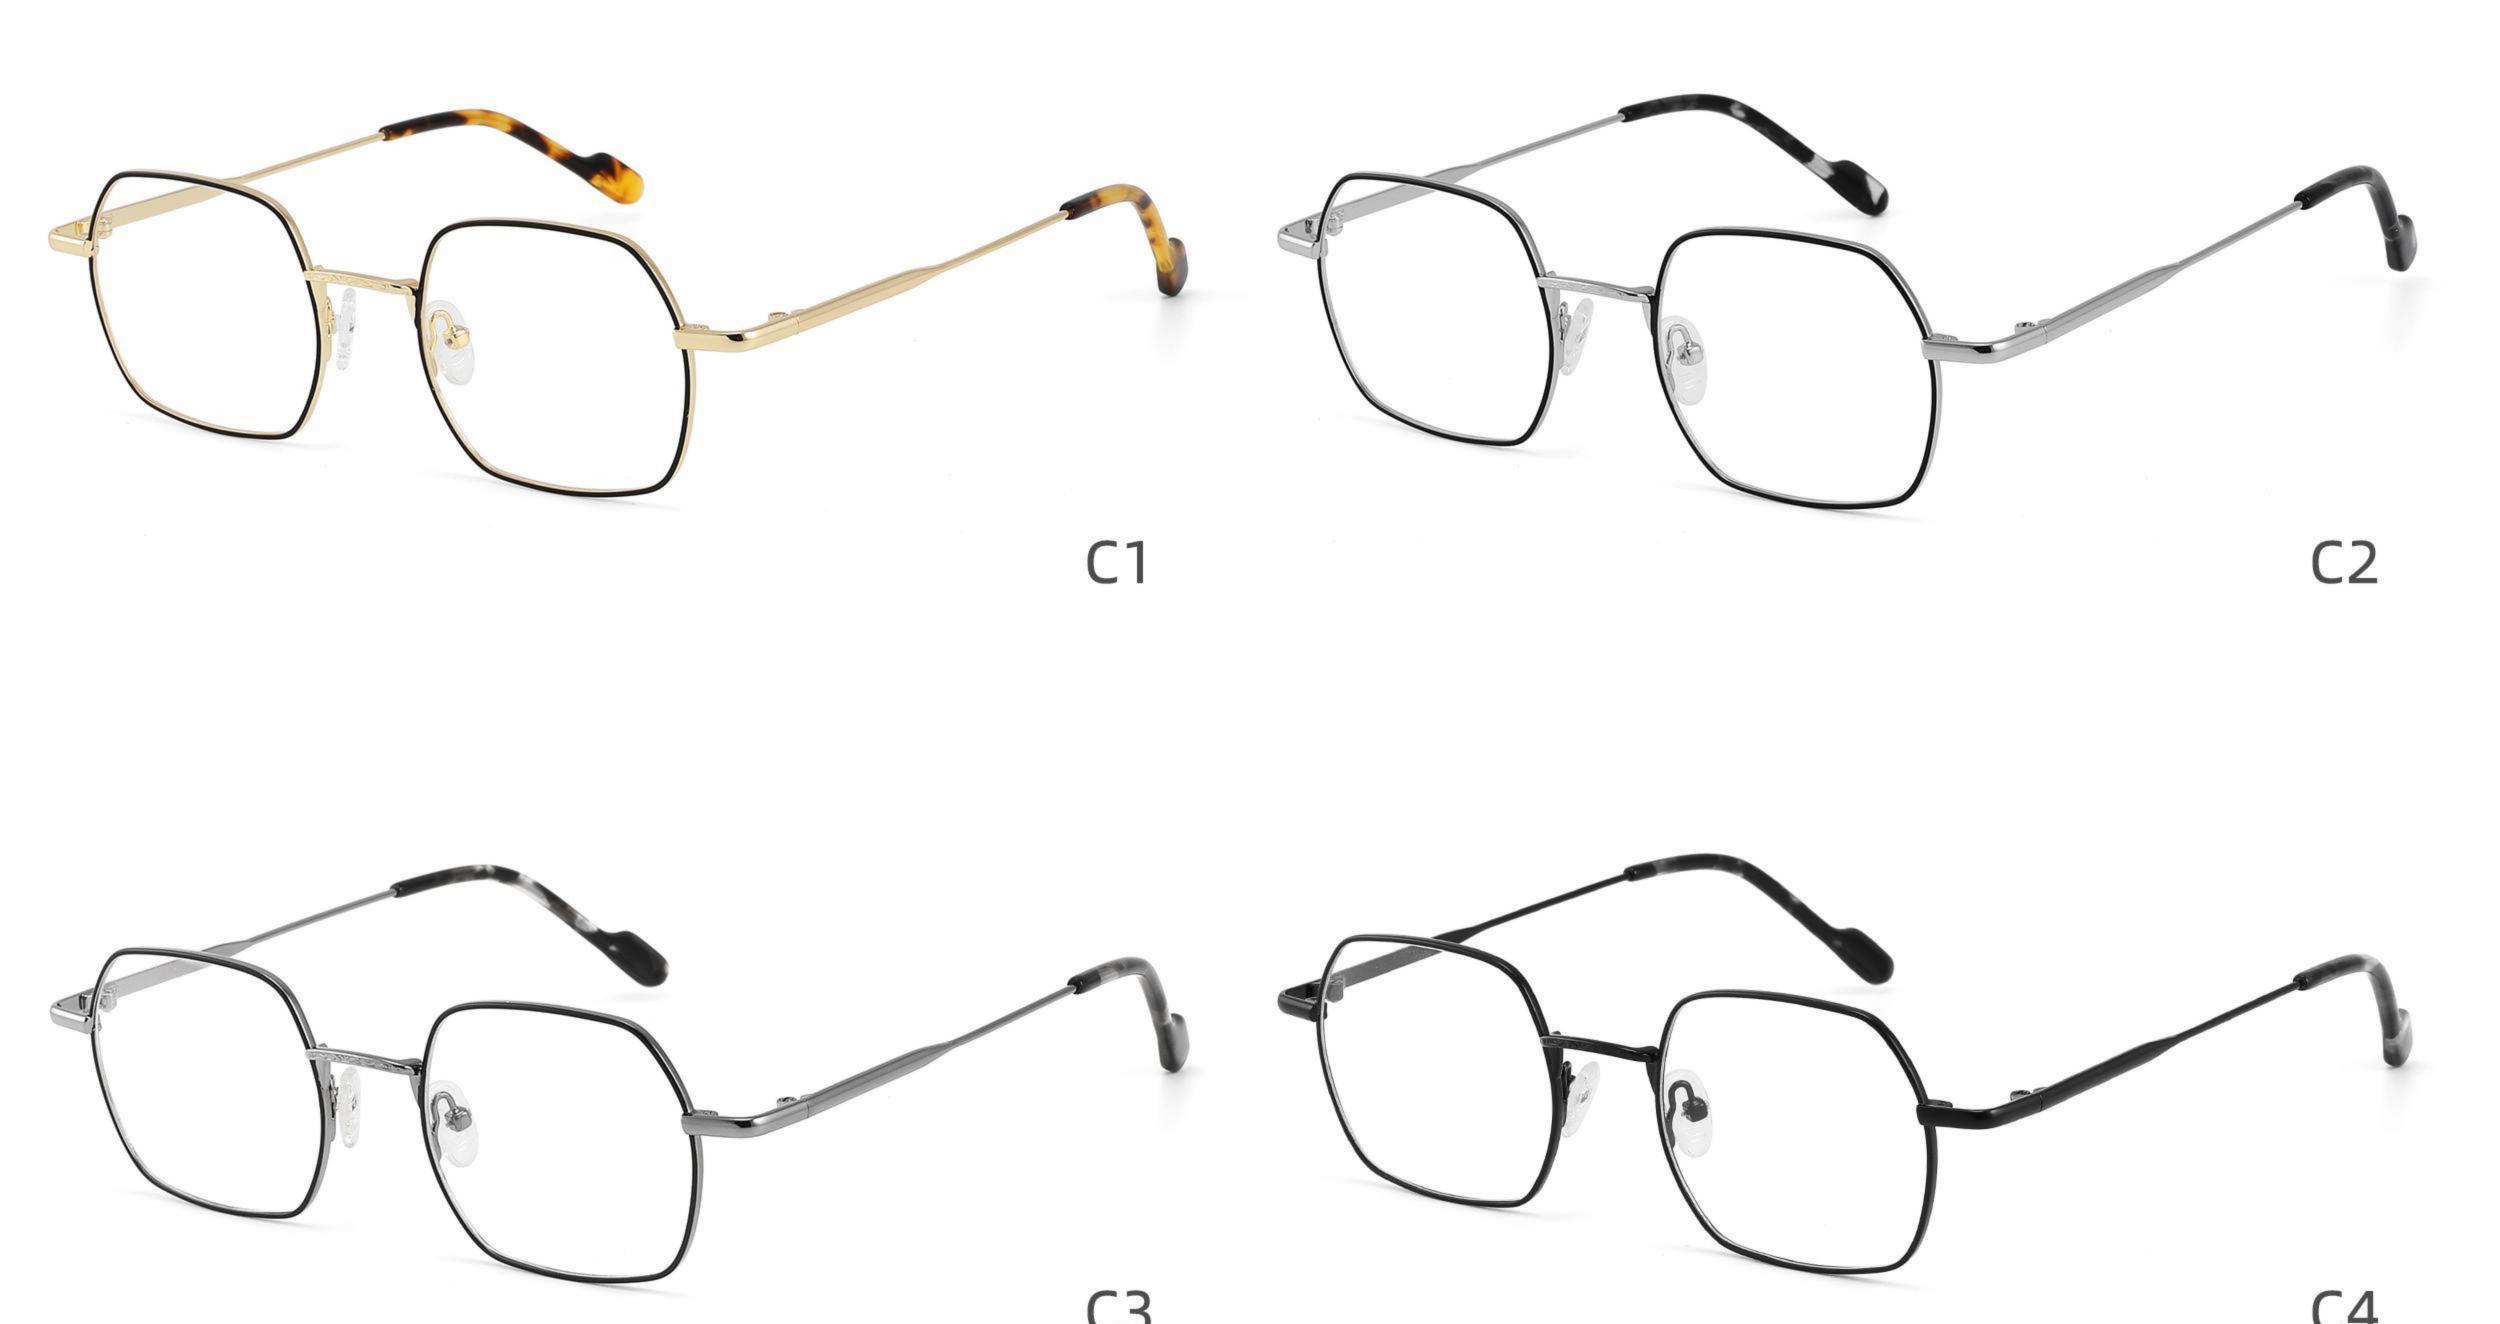

DETAIL DISPLAY

**COLOR DISPLAY** 

**COLOR DISPLAY** 

Size:46-19-145

Size:52-16-140

COLOR DISPLAY

C2

Model: GL8837 Size:58-18-145