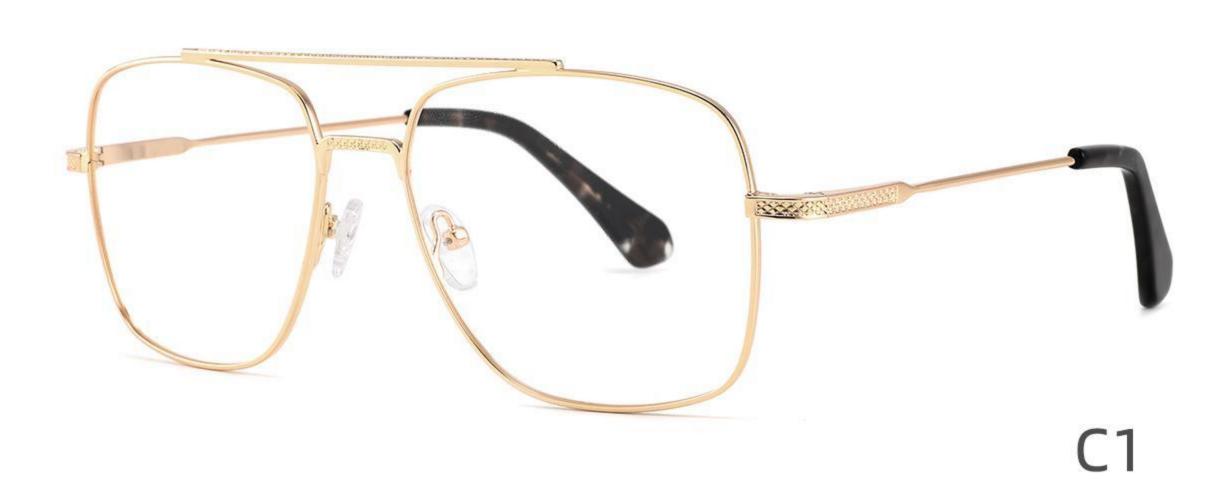

Metal Optical Glasses for Adults
Optical Glasses (Optical Frames) Manufacturer in China
www.HEAPPY.com

Model: GL8042

Size:59-13-145

Size:54-17-140

Size:53-17-140

Size:53-17-145

Size:54-16-140

------COLOR DISPLAY