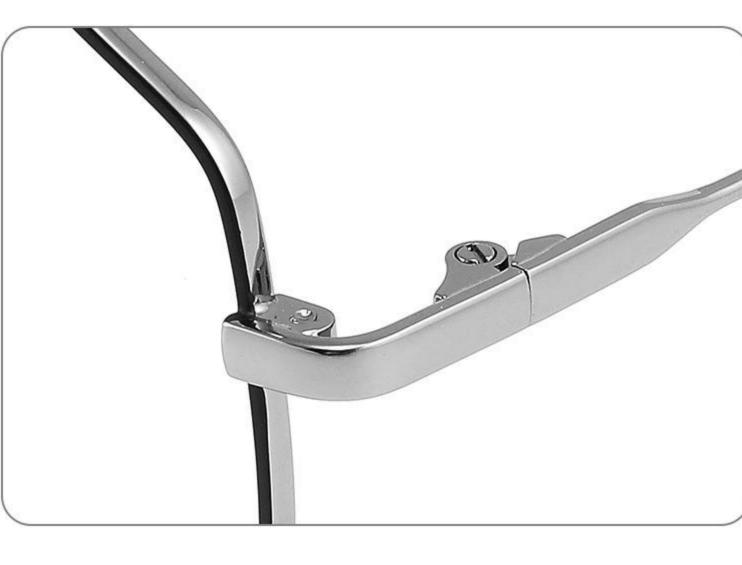

DETAIL DISPLAY

**COLOR DISPLAY** 

**COLOR DISPLAY** 

Size:46-19-145

Size:52-16-140

COLOR DISPLAY

C2

Model: GL8837 Size:58-18-145

DETAIL DISPLAY

**COLOR DISPLAY** 

DETAIL DISPLAY

**COLOR DISPLAY** 

Size:60-17-145

Size:58-19-150

COLOR DISPLAY

C2