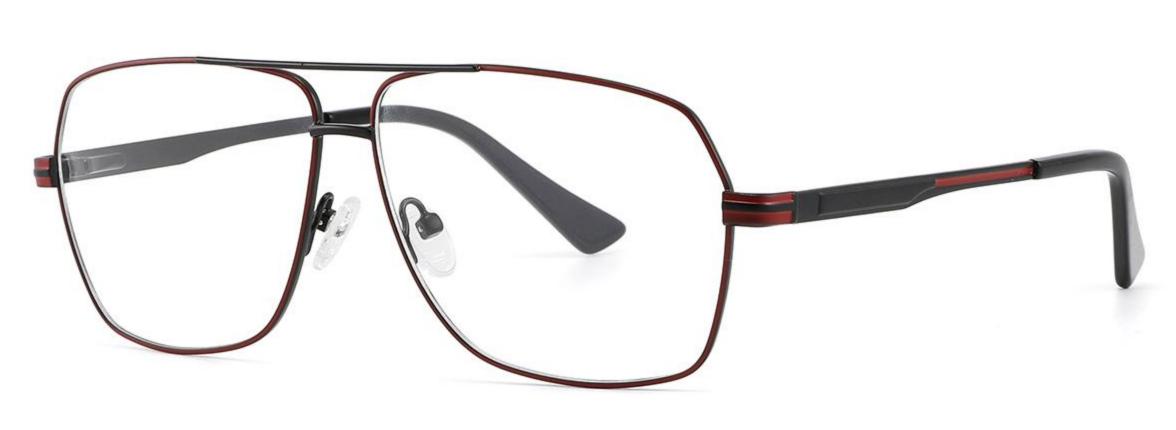

Metal Optical Glasses for Adults
Optical Glasses (Optical Frames) Manufacturer in China
www.HEAPPY.com

Model: GL8042

Size:59-13-145

Size:54-17-140

Size:53-17-140

Size:53-17-145

Size:54-16-140

------COLOR DISPLAY