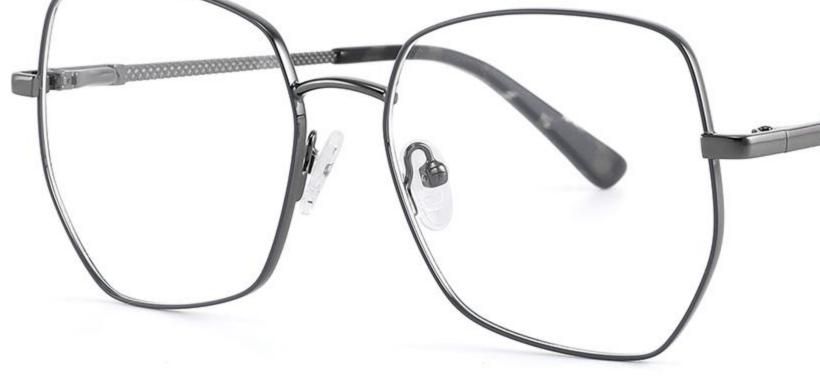

DETAIL DISPLAY

**COLOR DISPLAY** 

**COLOR DISPLAY** 

Size:46-19-145

Size:52-16-140

COLOR DISPLAY

C2

Model: GL8837 Size:58-18-145

DETAIL DISPLAY

**COLOR DISPLAY** 

DETAIL DISPLAY

**COLOR DISPLAY** 

Size:60-17-145

Size:58-19-150

COLOR DISPLAY

C2