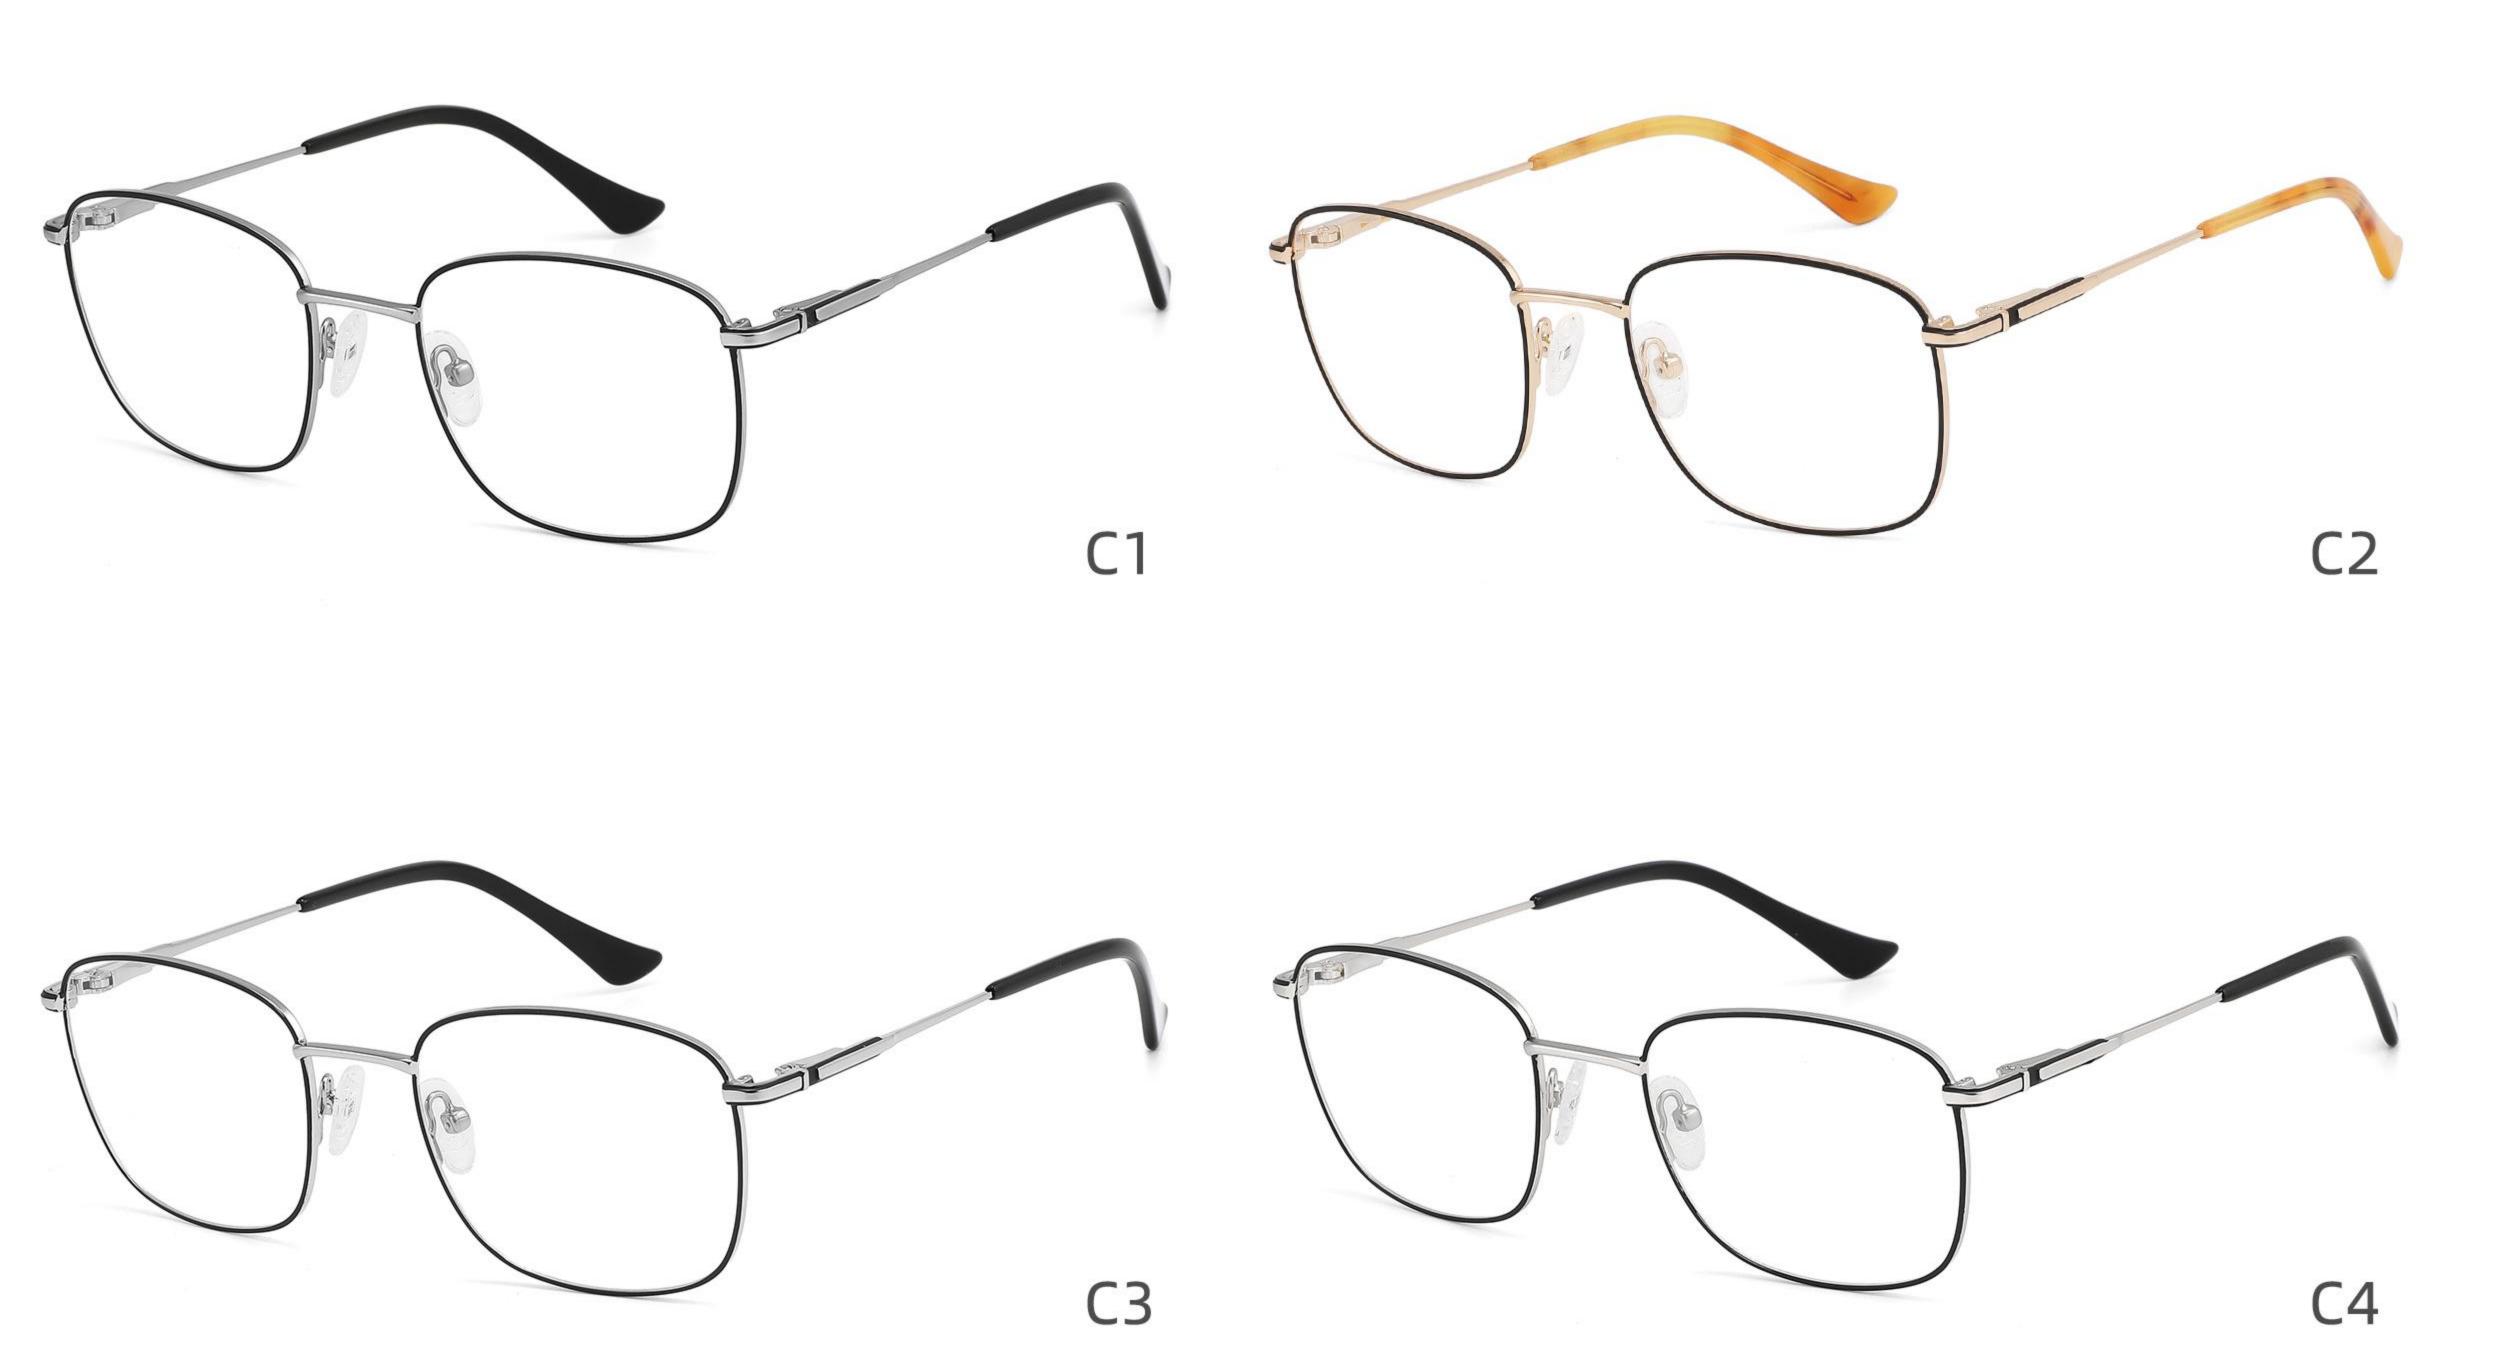

Metal Optical Glasses for Adults
Optical Glasses (Optical Frames) Manufacturer in China
www.HEAPPY.com

Model: GL8042

Size:59-13-145

Size:54-17-140

Size:53-17-140

Size:53-17-145

Size:54-16-140

------COLOR DISPLAY

DETAIL DISPLAY

**COLOR DISPLAY** 

**COLOR DISPLAY** 

Size:46-19-145

Size:52-16-140

COLOR DISPLAY

C2

Model: GL8837 Size:58-18-145