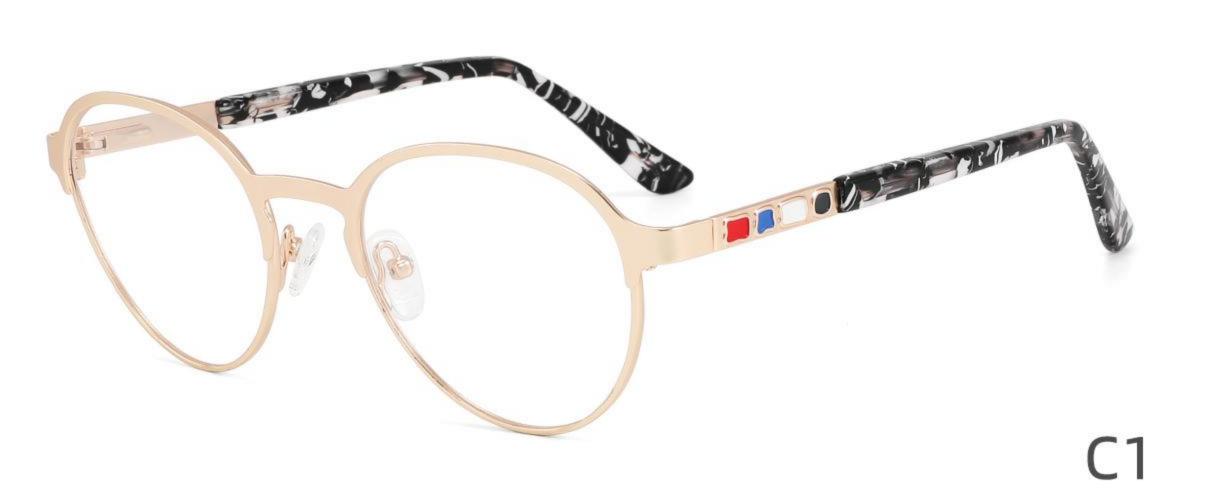

DETAIL DISPLAY

**COLOR DISPLAY** 

**COLOR DISPLAY** 

Size:46-19-145

Size:52-16-140

COLOR DISPLAY

C2

Model: GL8837 Size:58-18-145