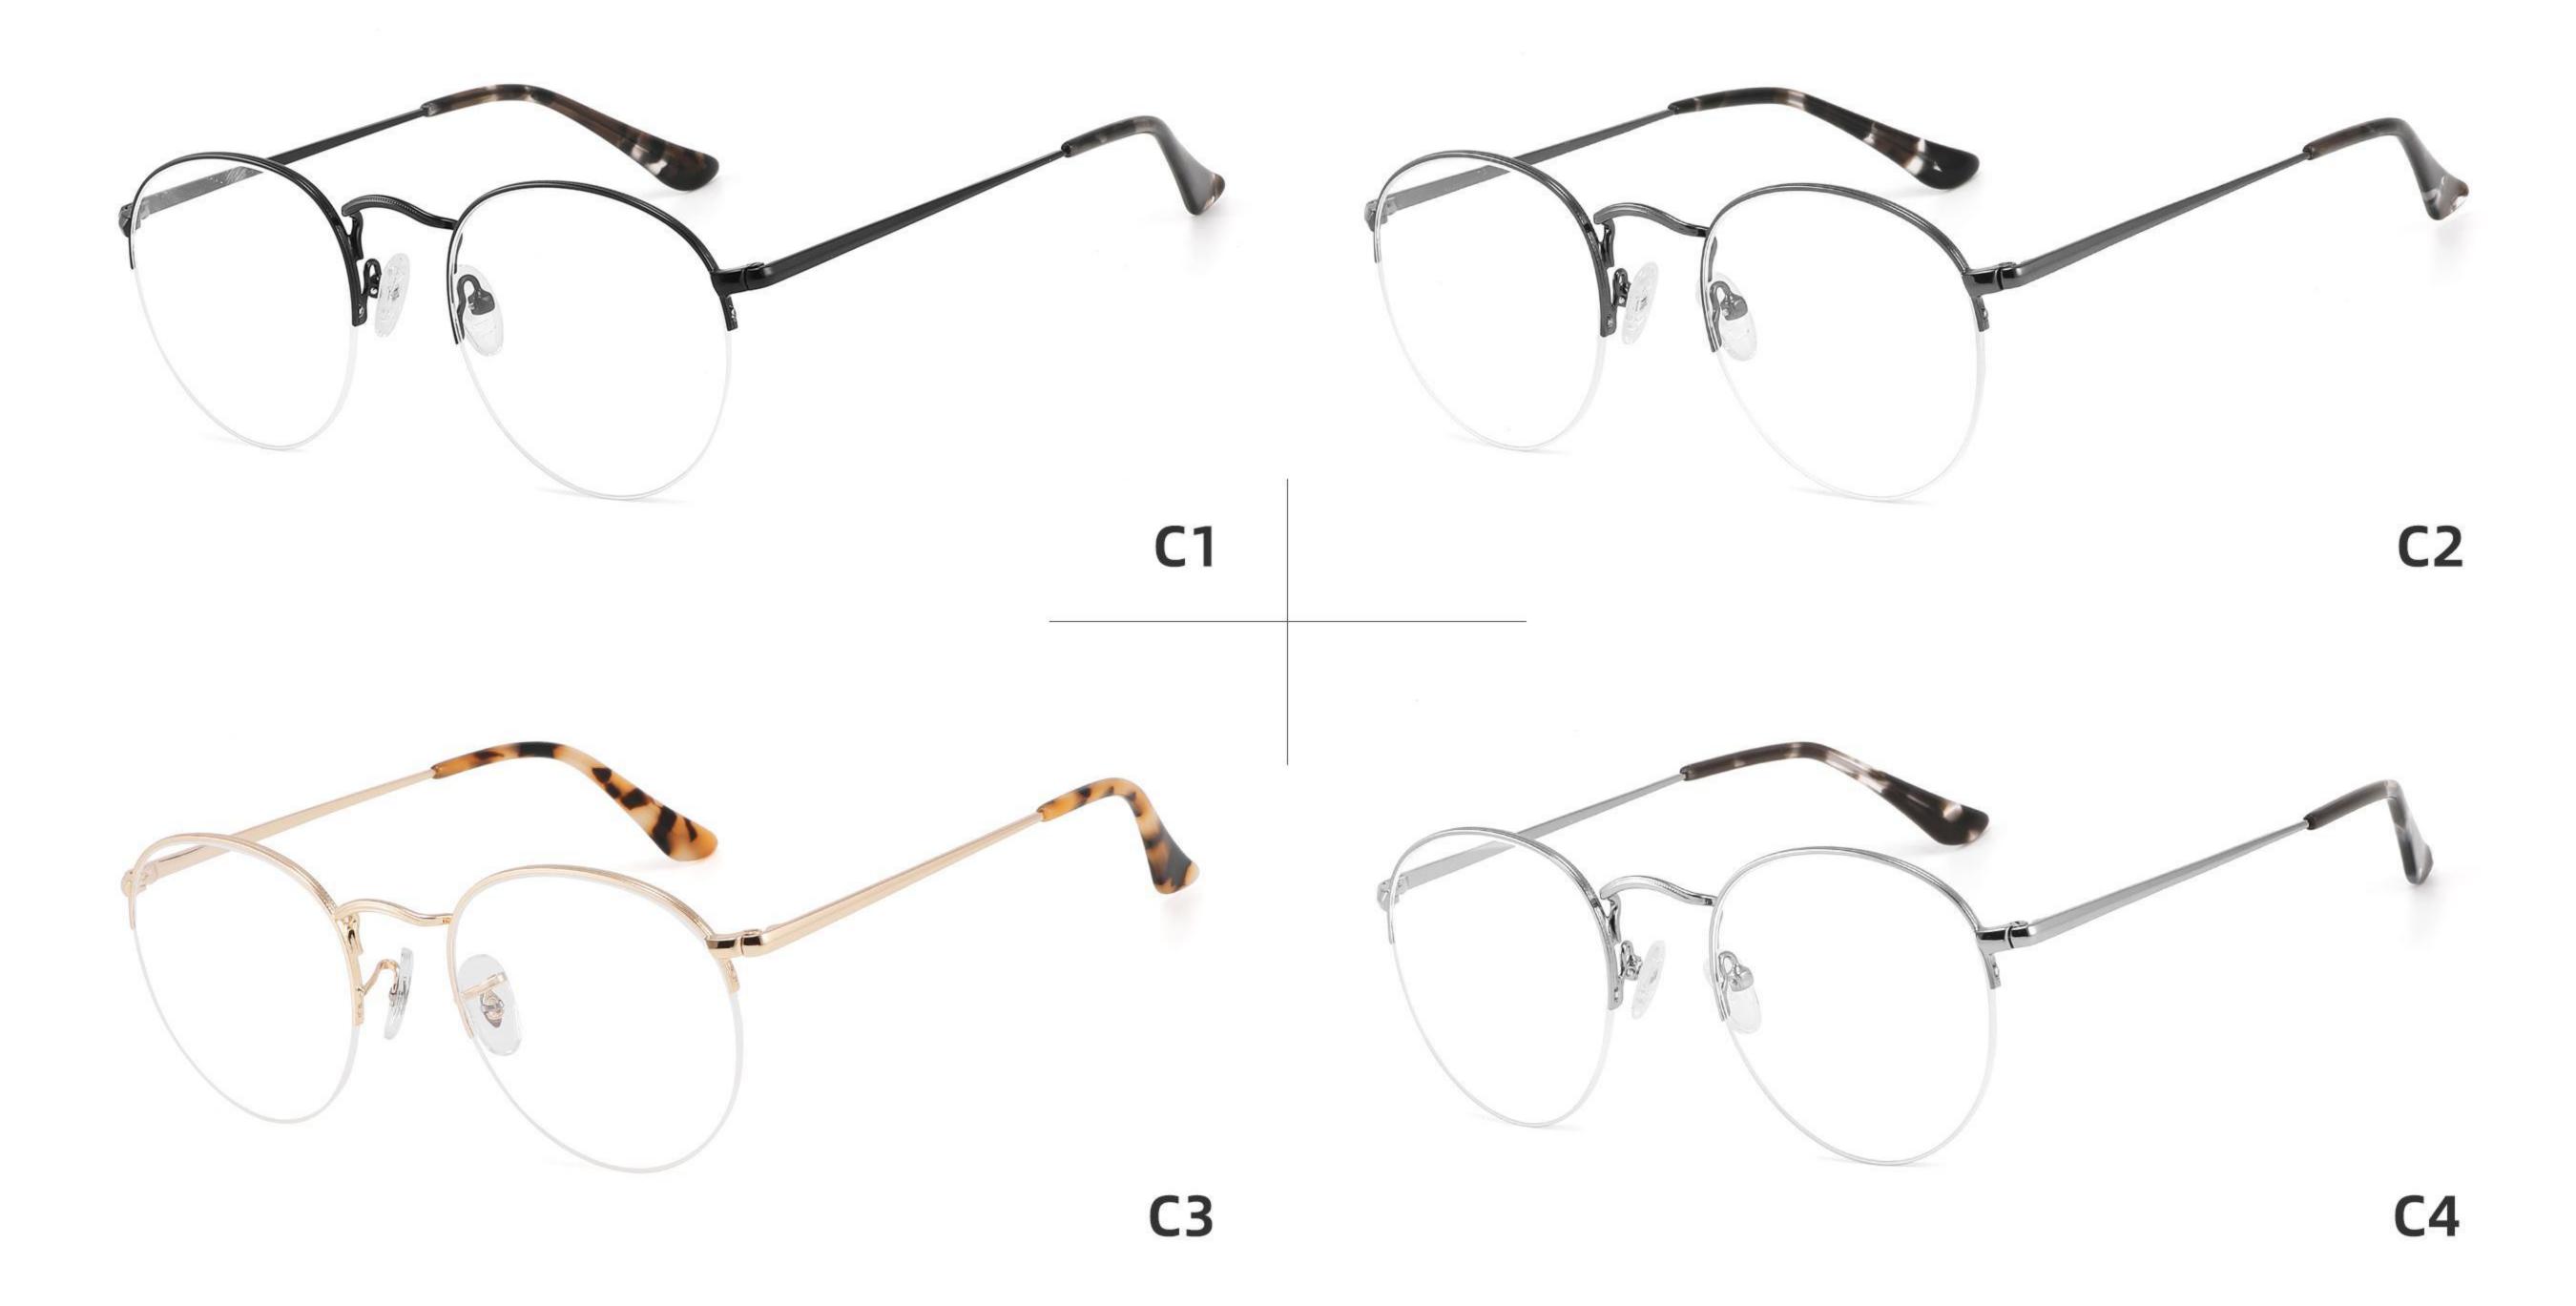

DETAIL DISPLAY

**COLOR DISPLAY** 

**COLOR DISPLAY** 

Size:46-19-145

Size:52-16-140

COLOR DISPLAY

C2

Model: GL8837 Size:58-18-145