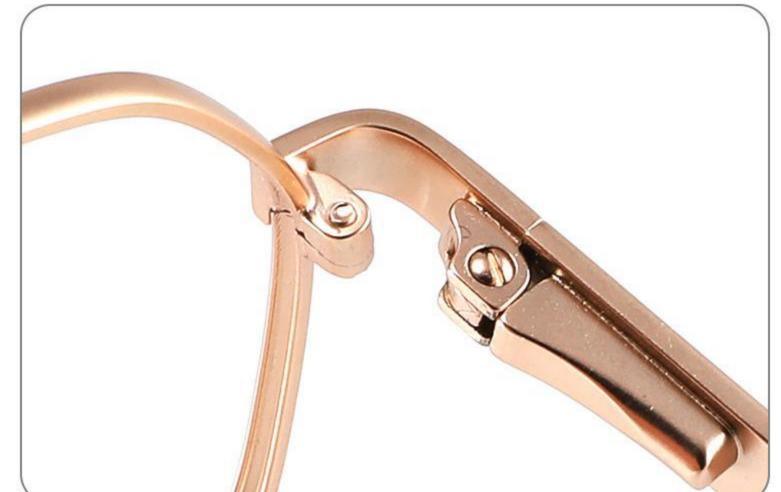

DETAIL DISPLAY

**COLOR DISPLAY** 

**COLOR DISPLAY** 

Size:46-19-145

Size:52-16-140

COLOR DISPLAY

C2

Model: GL8837 Size:58-18-145

DETAIL DISPLAY

**COLOR DISPLAY** 

DETAIL DISPLAY

**COLOR DISPLAY** 

Size:60-17-145

Size:58-19-150

COLOR DISPLAY

C2