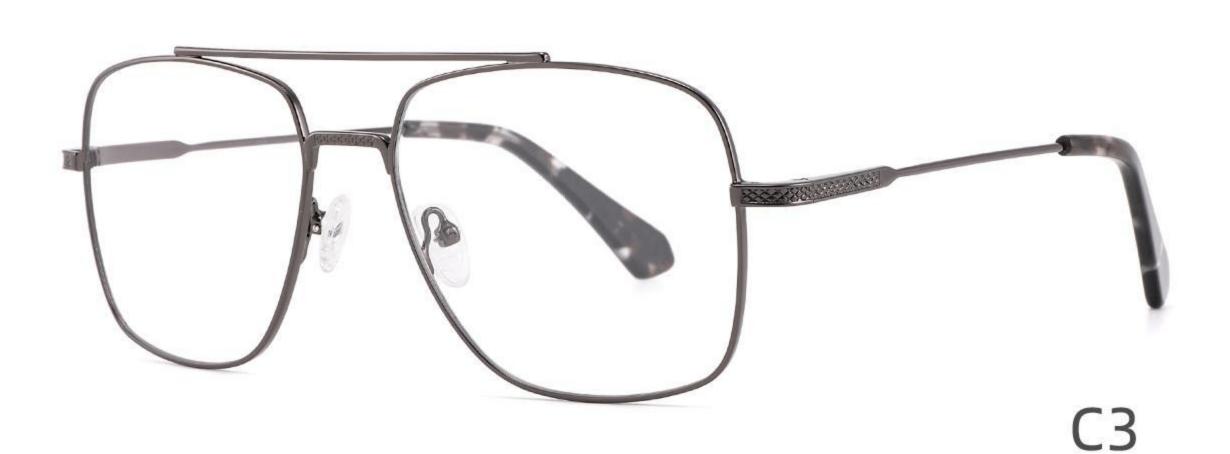

Metal Optical Glasses for Adults
Optical Glasses (Optical Frames) Manufacturer in China
www.HEAPPY.com

Model: GL8042

Size:59-13-145

Size:54-17-140

Size:53-17-140

Size:53-17-145

Size:54-16-140

------COLOR DISPLAY