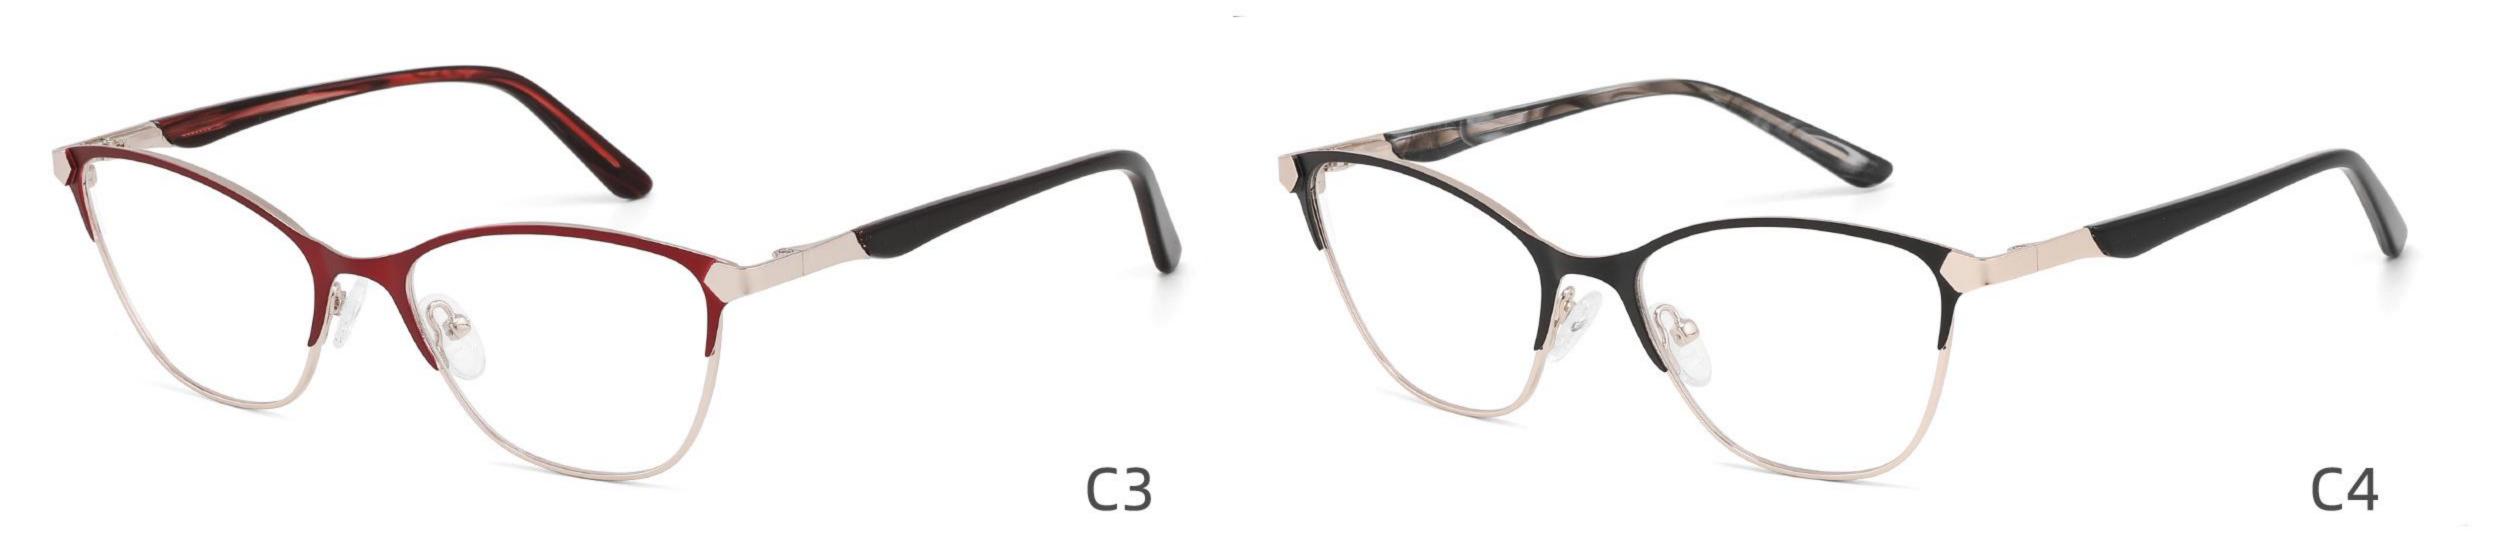

C2

Size:50-22-142

Model:GL8916 Size:57-18-145

Size:34-30-135

COLOR DISPLAY

**C**1

C2

C3