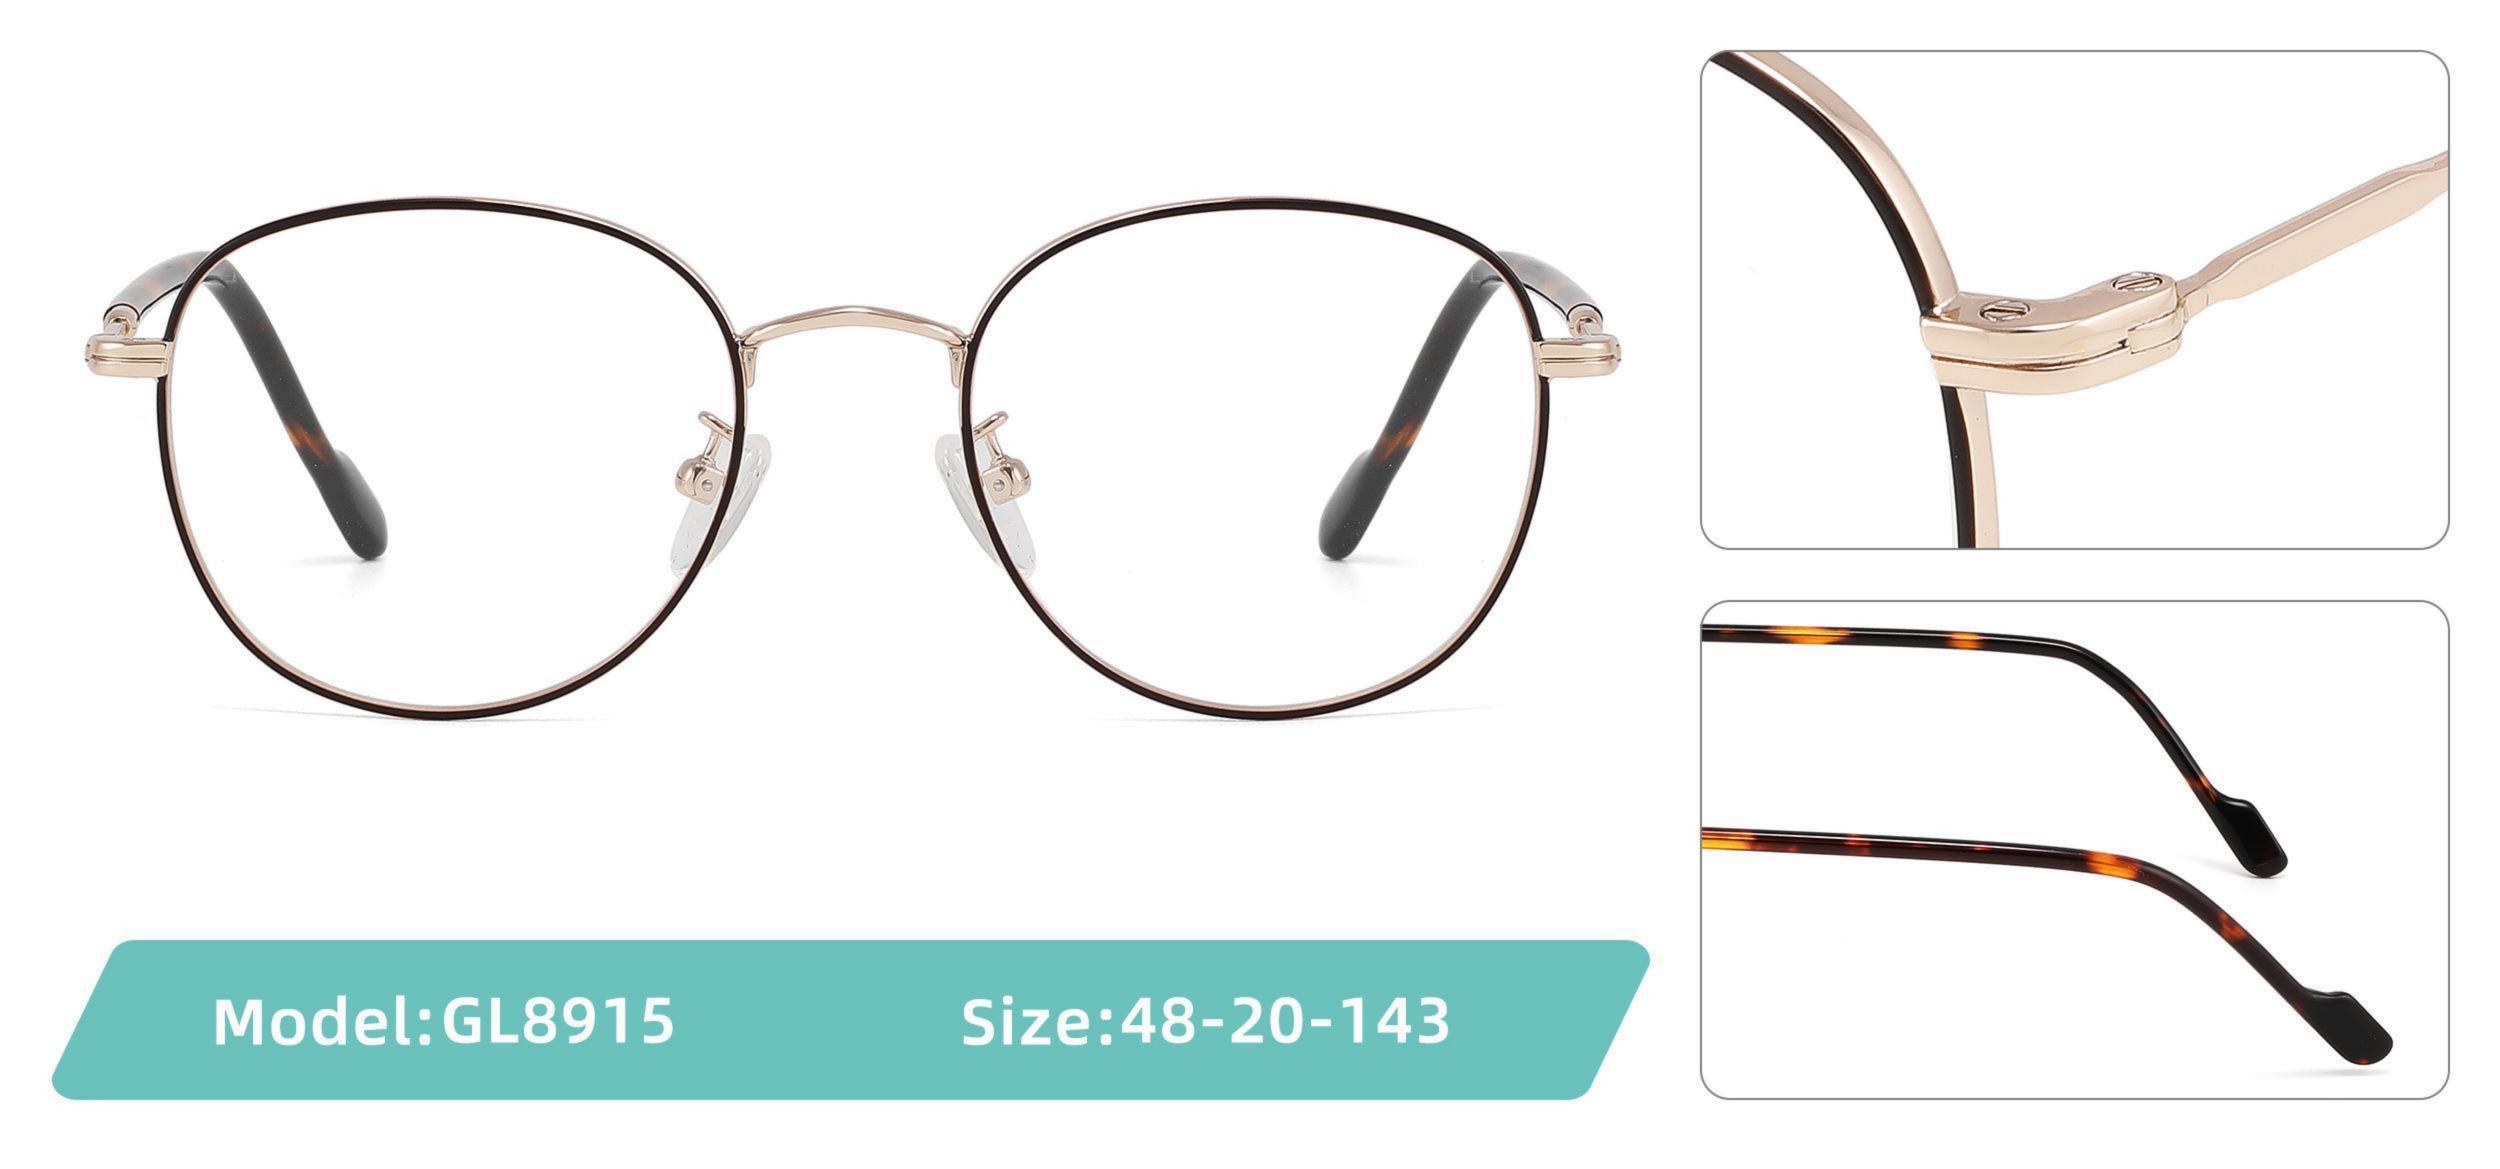

Metal Optical Glasses for Adults
Optical Glasses (Optical Frames) Manufacturer in China
www.HEAPPY.com

Model: GL8042

Size:59-13-145

Size:54-17-140

Size:53-17-140

Size:53-17-145

Size:54-16-140

------COLOR DISPLAY