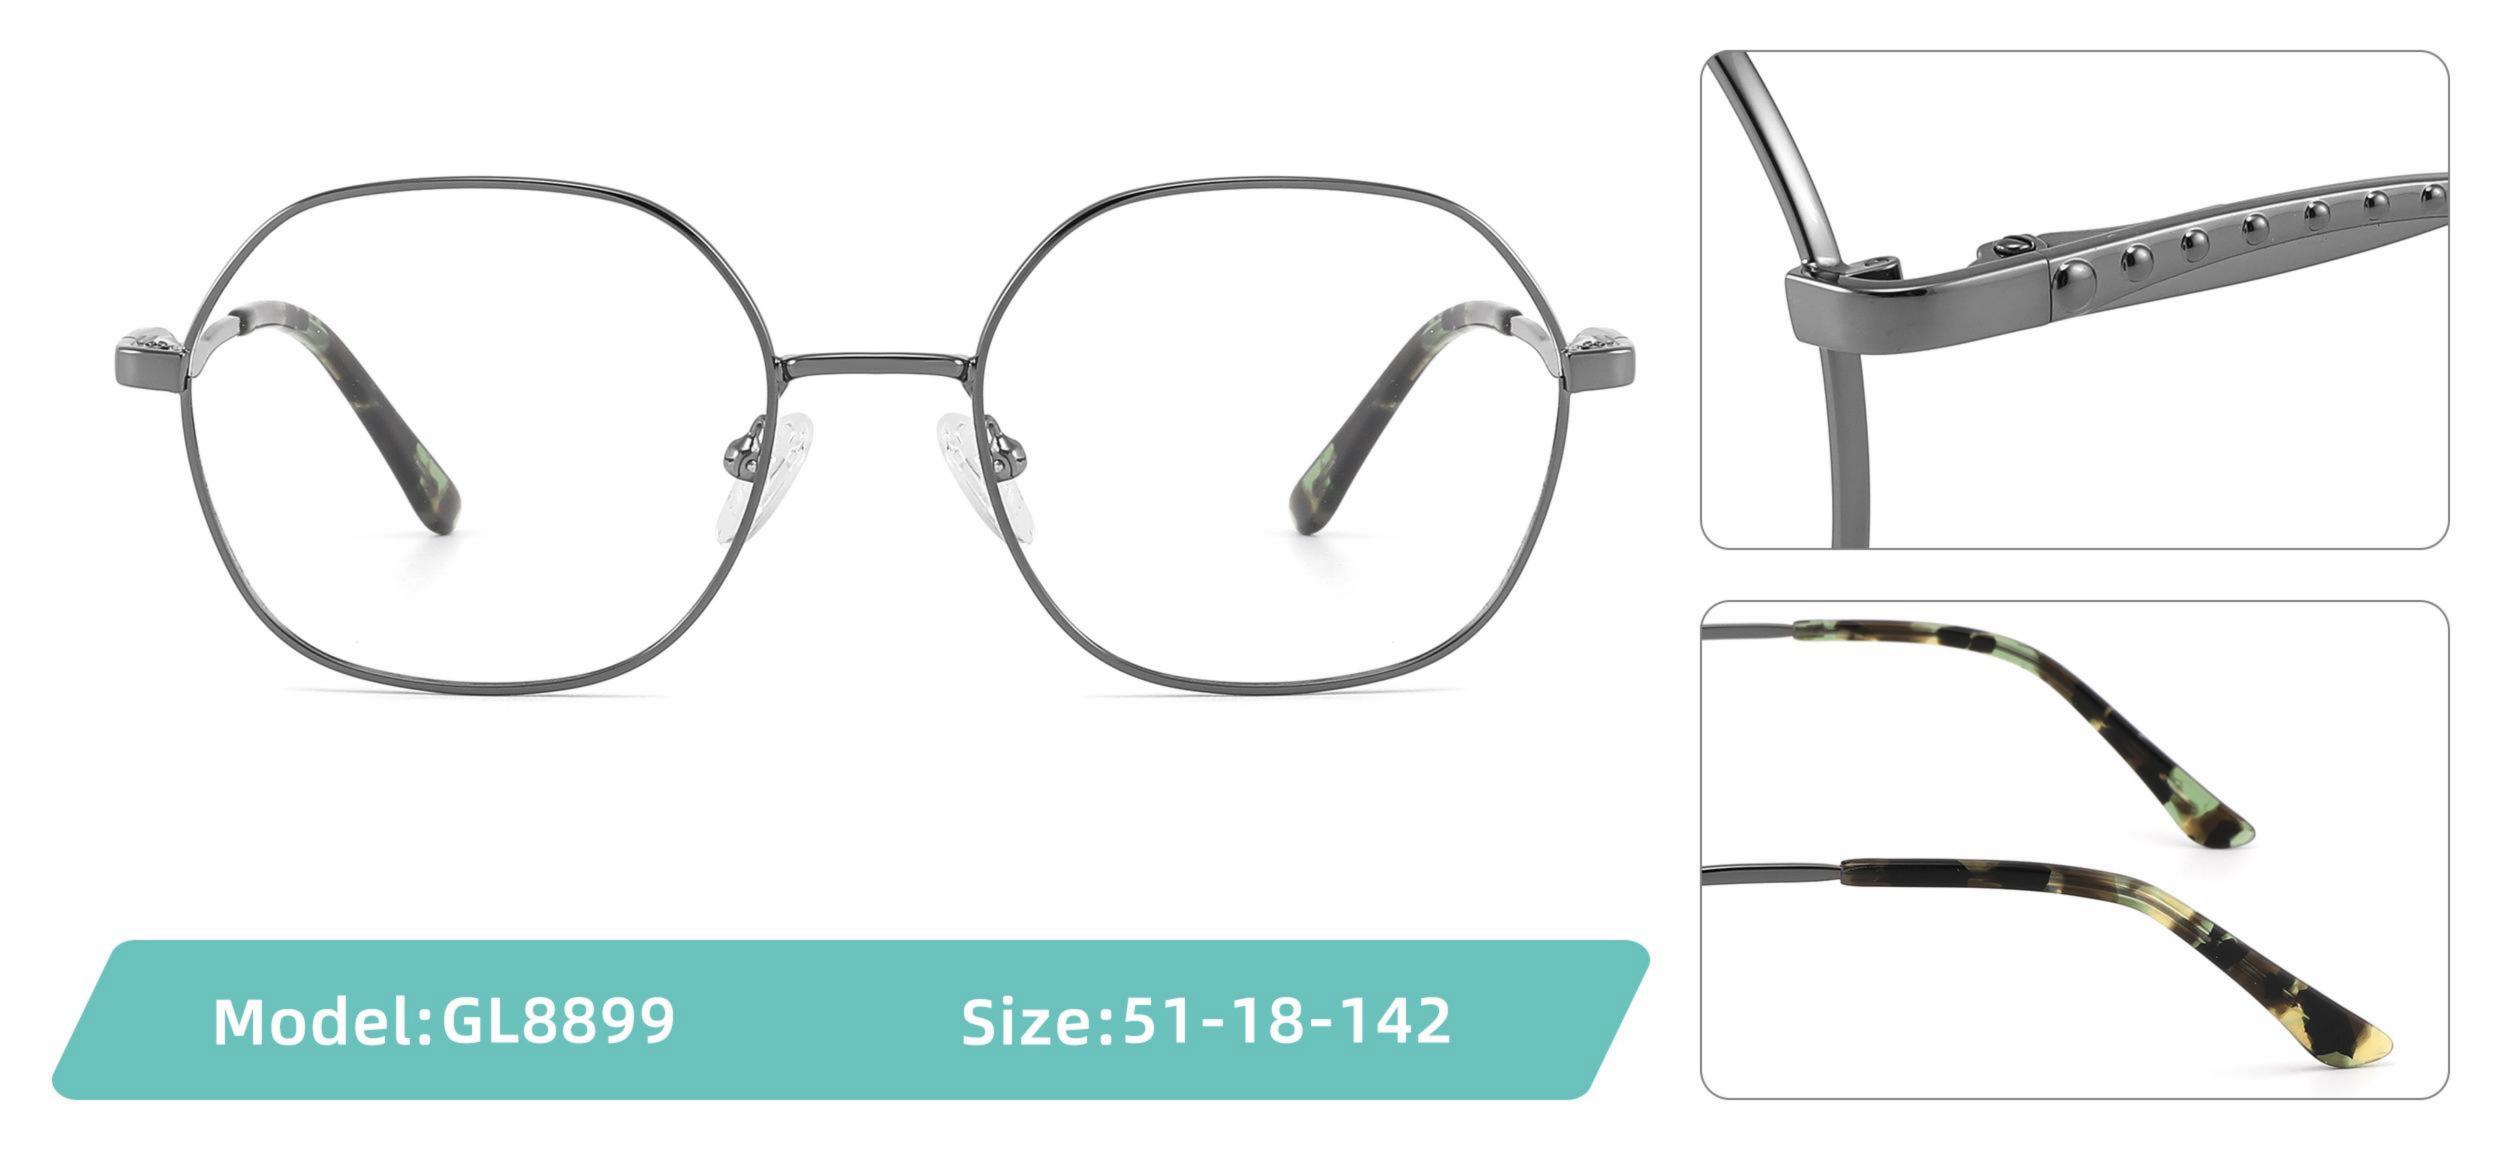

DETAIL DISPLAY

**COLOR DISPLAY** 

**COLOR DISPLAY** 

Size:46-19-145

Size:52-16-140

COLOR DISPLAY

C2

Model: GL8837 Size:58-18-145