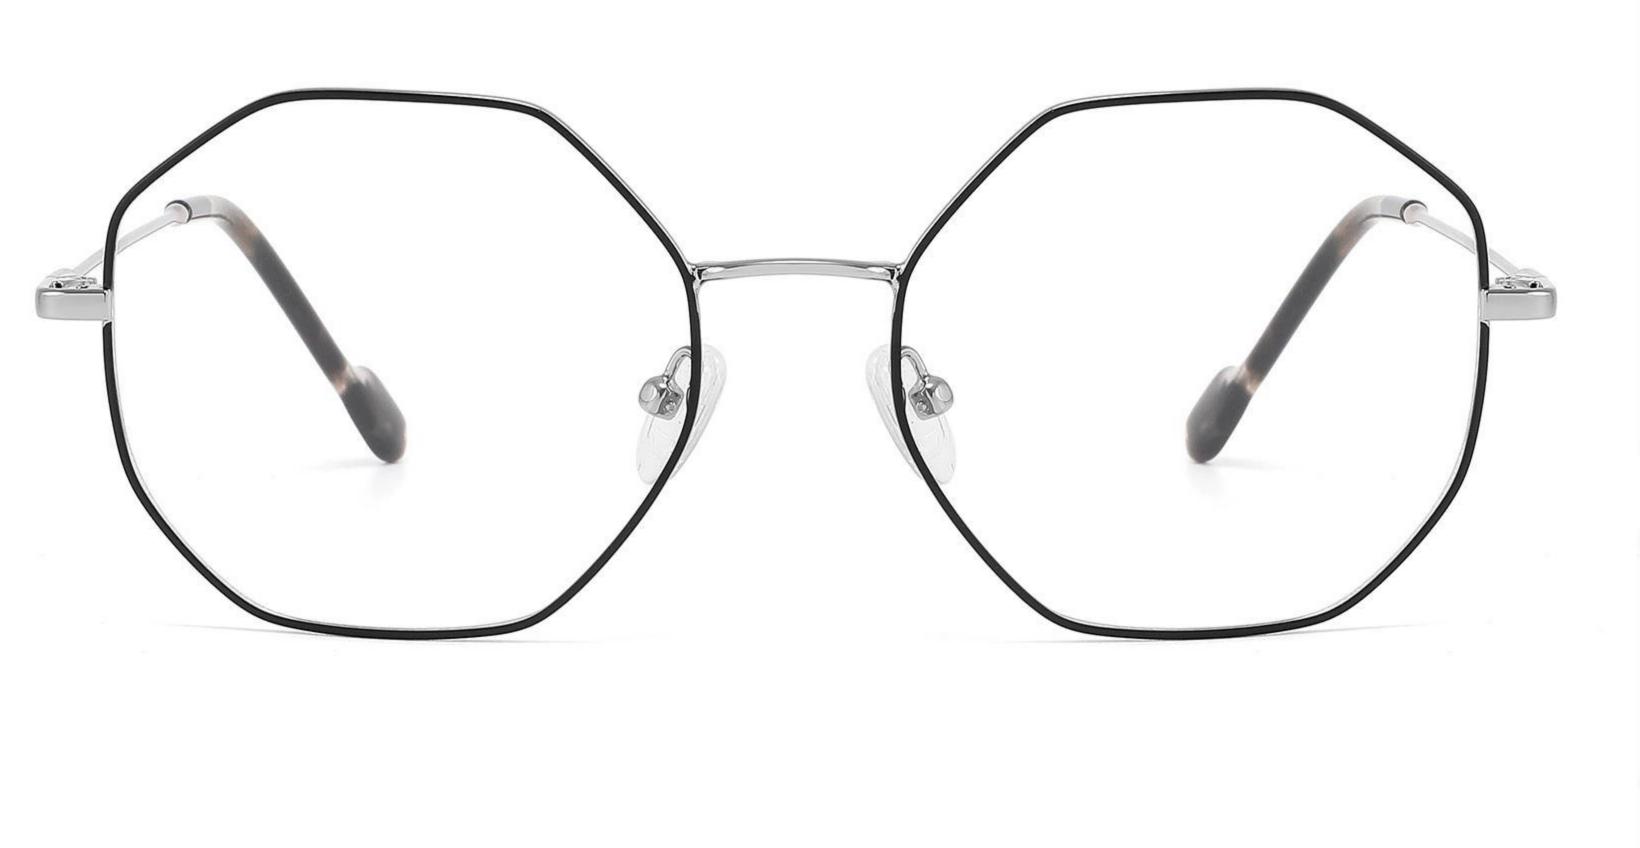

Metal Optical Glasses for Adults
Optical Glasses (Optical Frames) Manufacturer in China
www.HEAPPY.com

Model: GL8042

Size:59-13-145

Size:54-17-140

Size:53-17-140

Size:53-17-145

Size:54-16-140

------COLOR DISPLAY