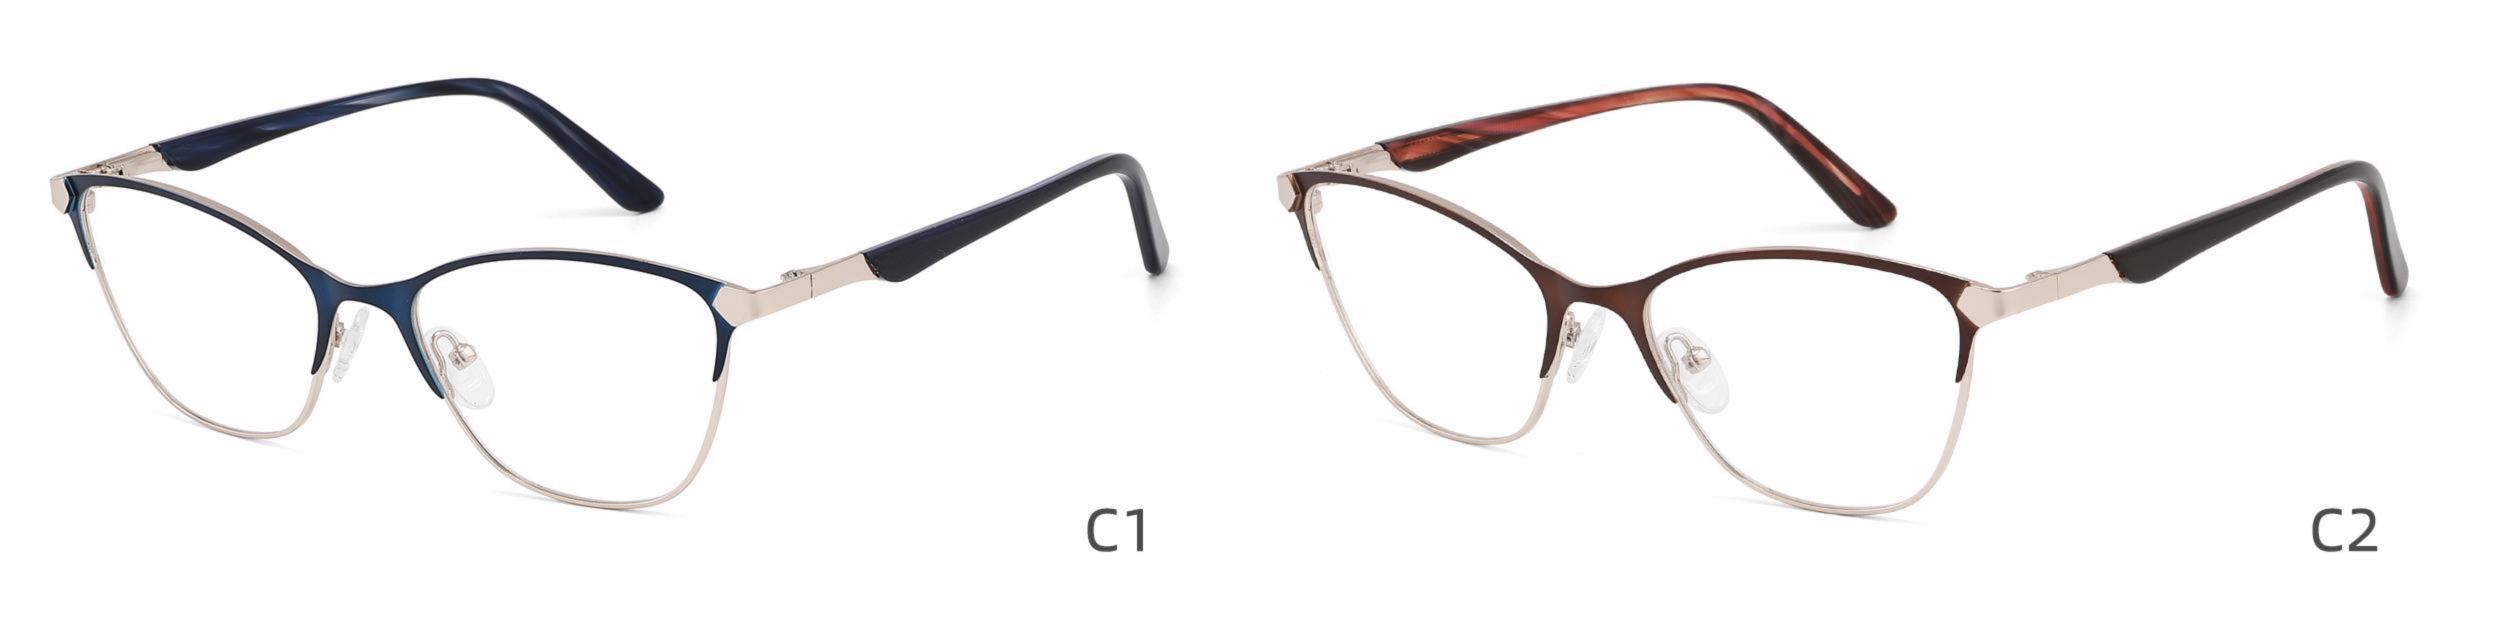

DETAIL DISPLAY

**COLOR DISPLAY** 

**COLOR DISPLAY** 

Size:46-19-145

Size:52-16-140

COLOR DISPLAY

C2

Model: GL8837 Size:58-18-145