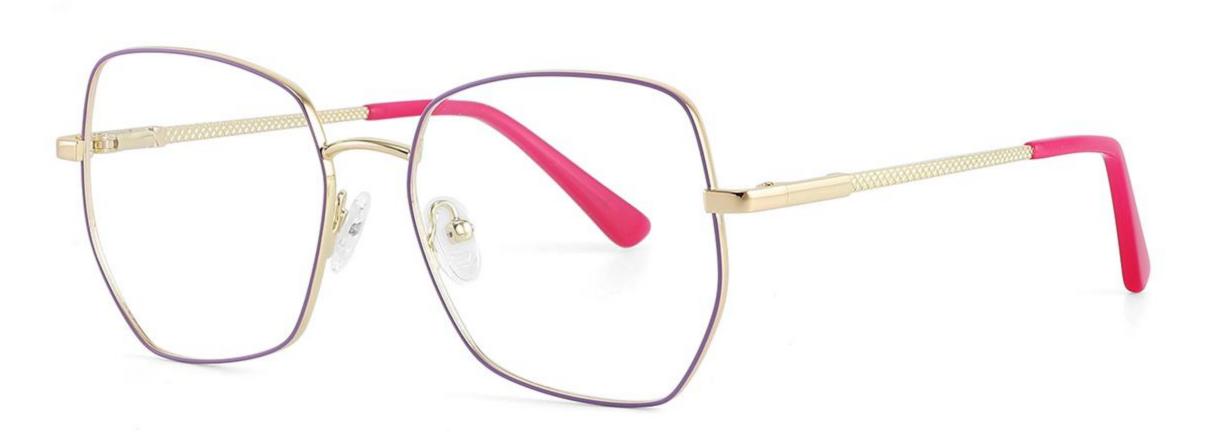

Metal Optical Glasses for Adults
Optical Glasses (Optical Frames) Manufacturer in China
www.HEAPPY.com

Model: GL8042

Size:59-13-145

Size:54-17-140

Size:53-17-140

Size:53-17-145

Size:54-16-140

------COLOR DISPLAY