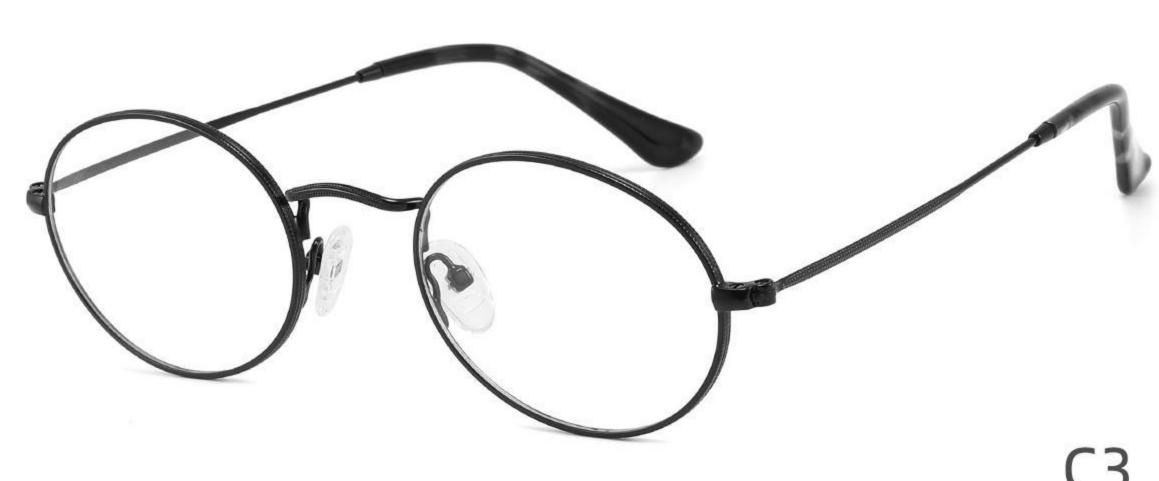

DETAIL DISPLAY

**COLOR DISPLAY** 

**COLOR DISPLAY** 

Size:46-19-145

Size:52-16-140

COLOR DISPLAY

C2

Model: GL8837 Size:58-18-145