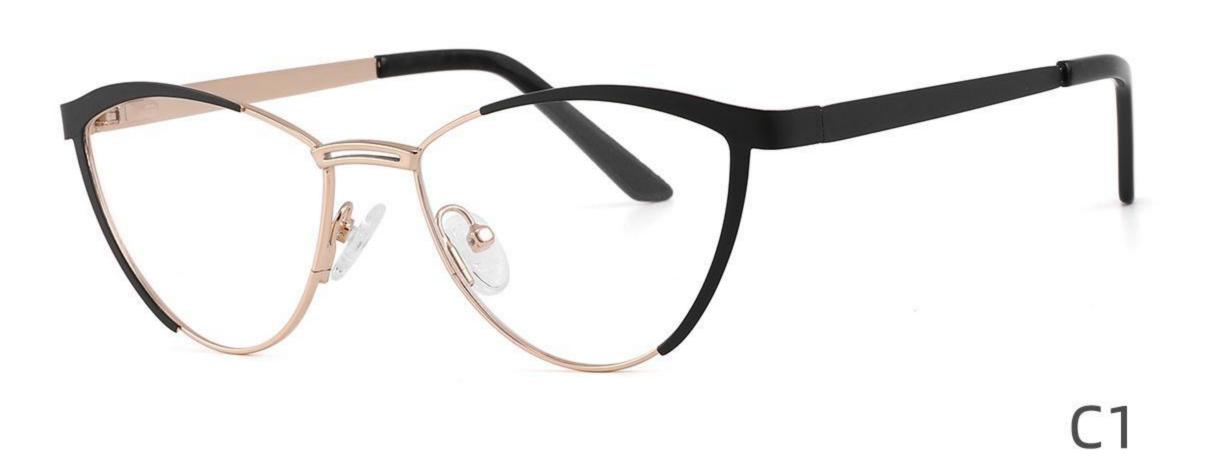

DETAIL DISPLAY

**COLOR DISPLAY** 

**COLOR DISPLAY** 

Size:46-19-145

Size:52-16-140

COLOR DISPLAY

C2

Model: GL8837 Size:58-18-145