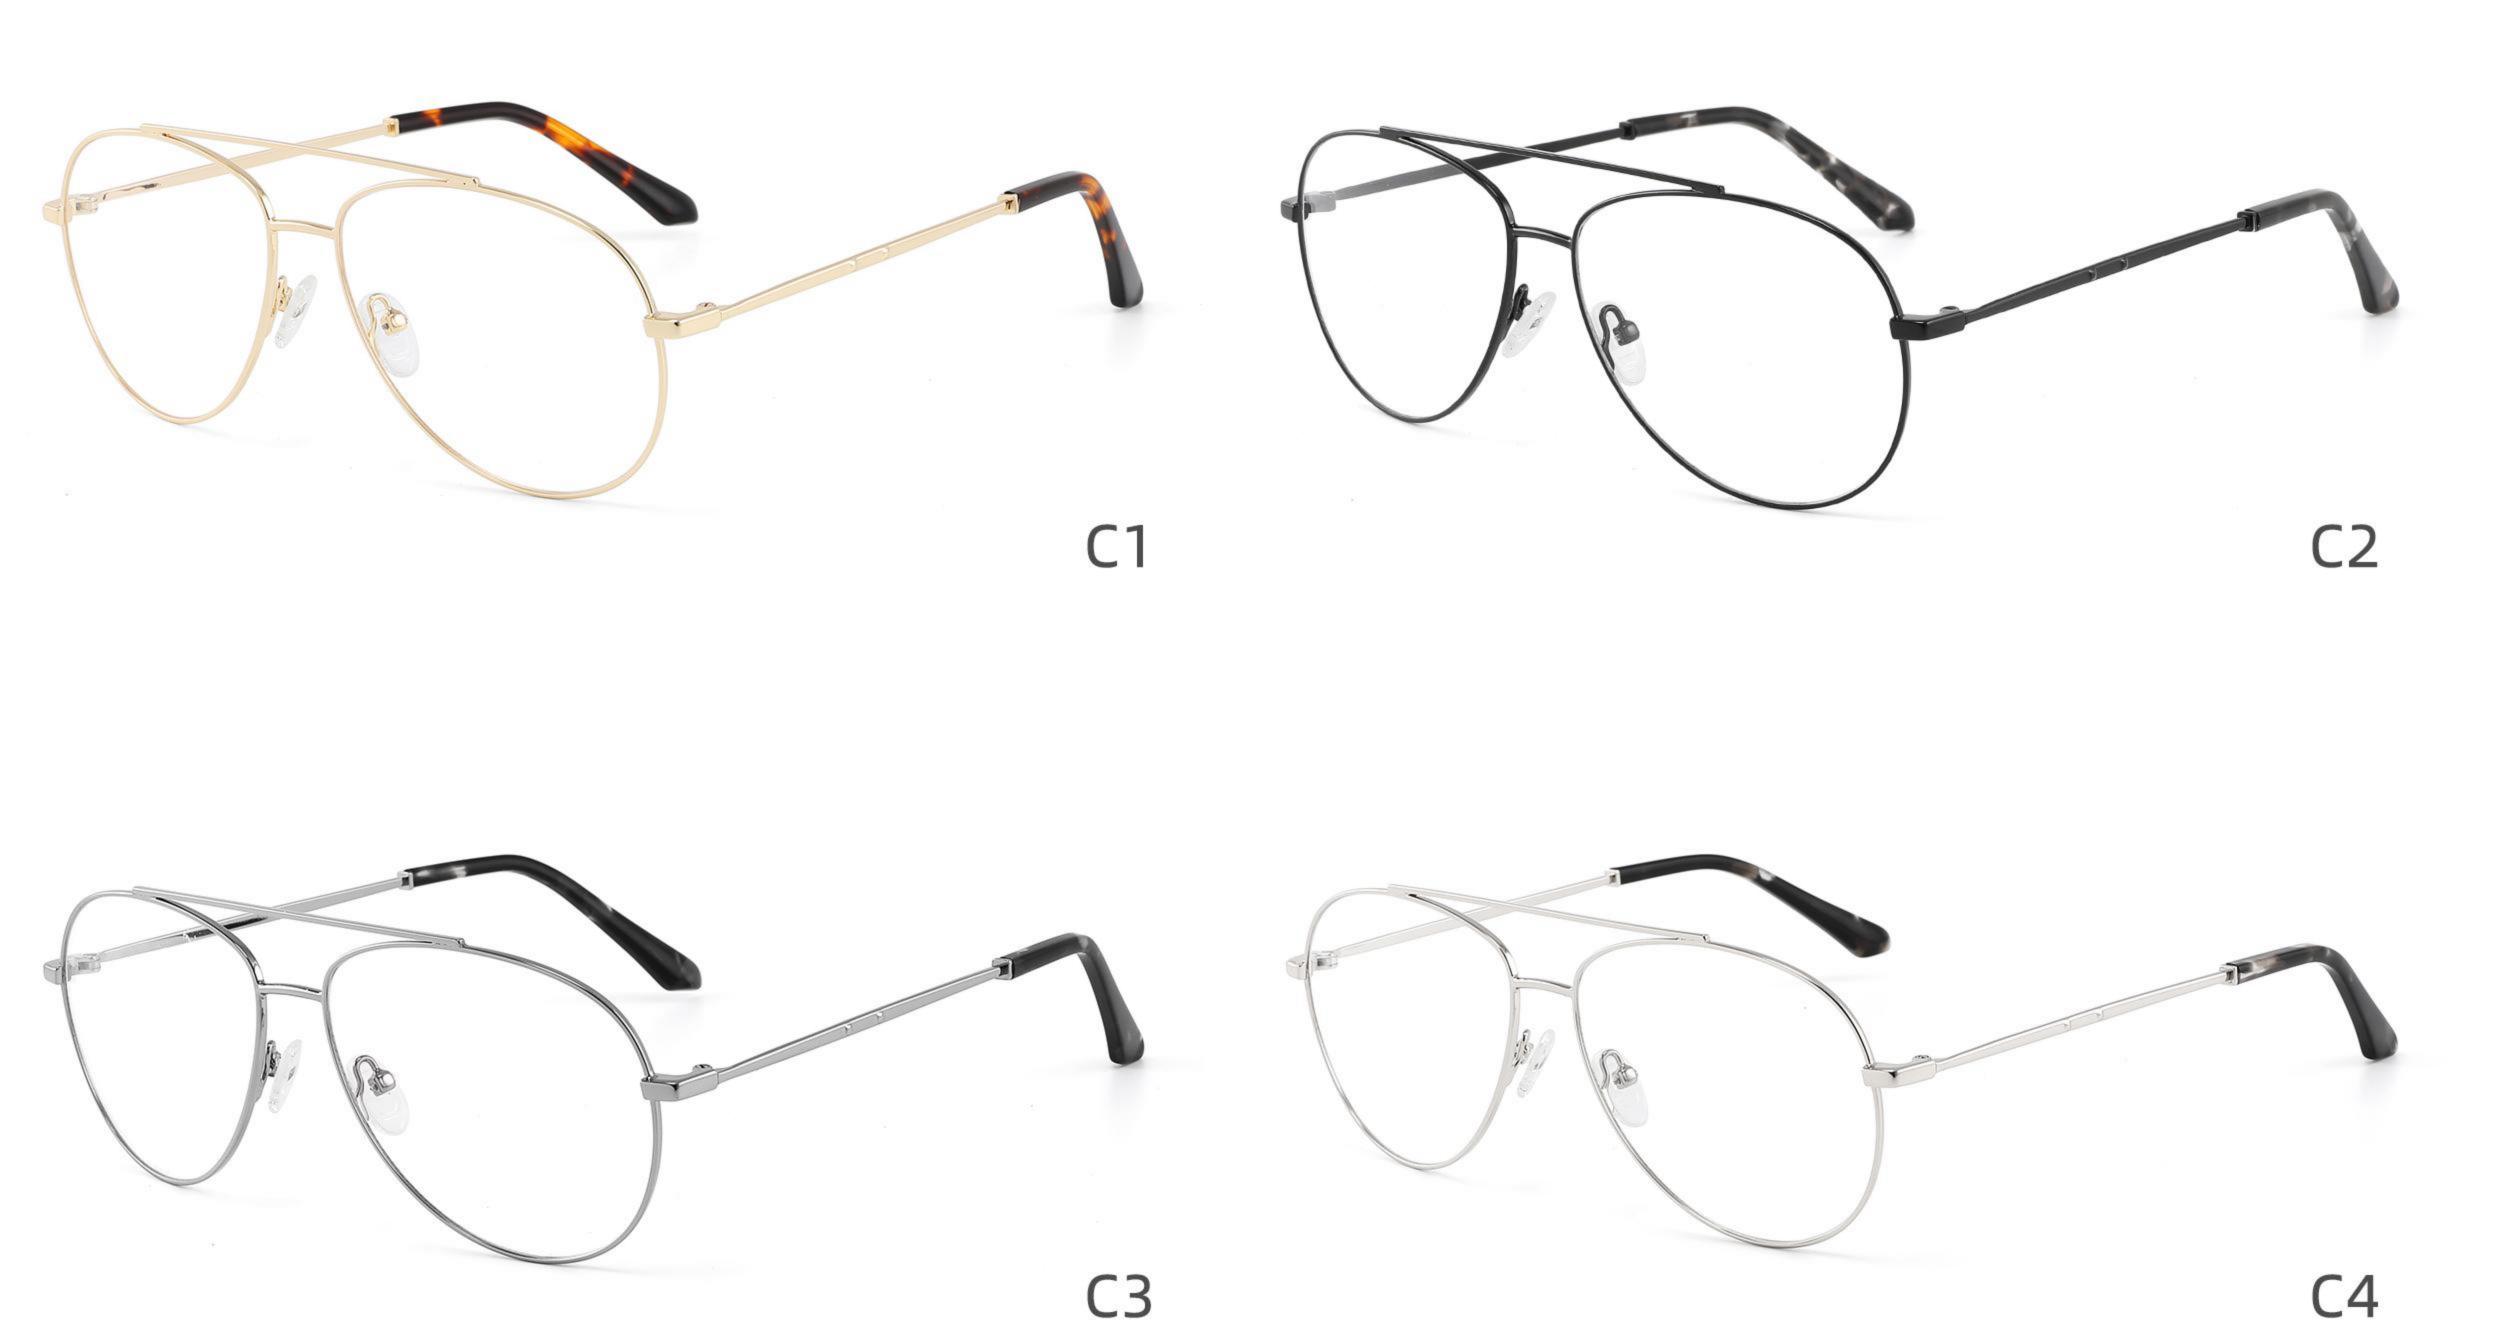

Size:56-14-145

Size:58-14-148

COLOR DISPLAY

Size:50-23-145

Size:55-14-140

Size:40-27-140

COLOR DISPLAY

**C1** 