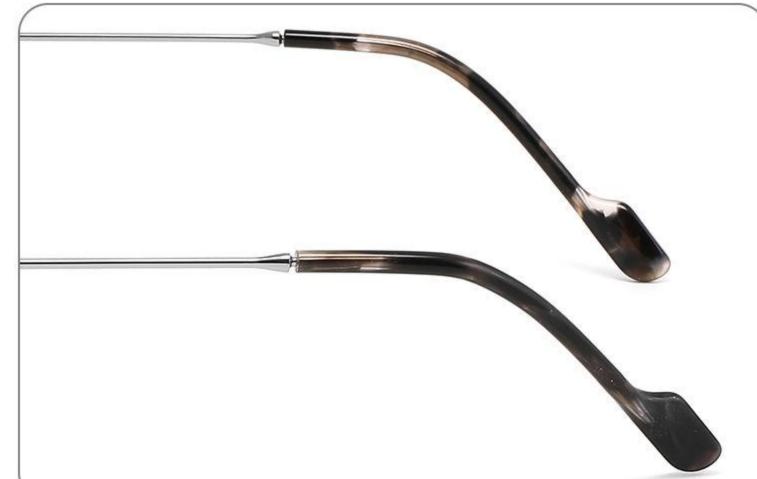

DETAIL DISPLAY

**COLOR DISPLAY** 

**COLOR DISPLAY** 

Size:46-19-145

Size:52-16-140

COLOR DISPLAY

C2

Model: GL8837 Size:58-18-145

DETAIL DISPLAY

**COLOR DISPLAY** 

DETAIL DISPLAY

**COLOR DISPLAY** 

Size:60-17-145

Size:58-19-150

COLOR DISPLAY

C2