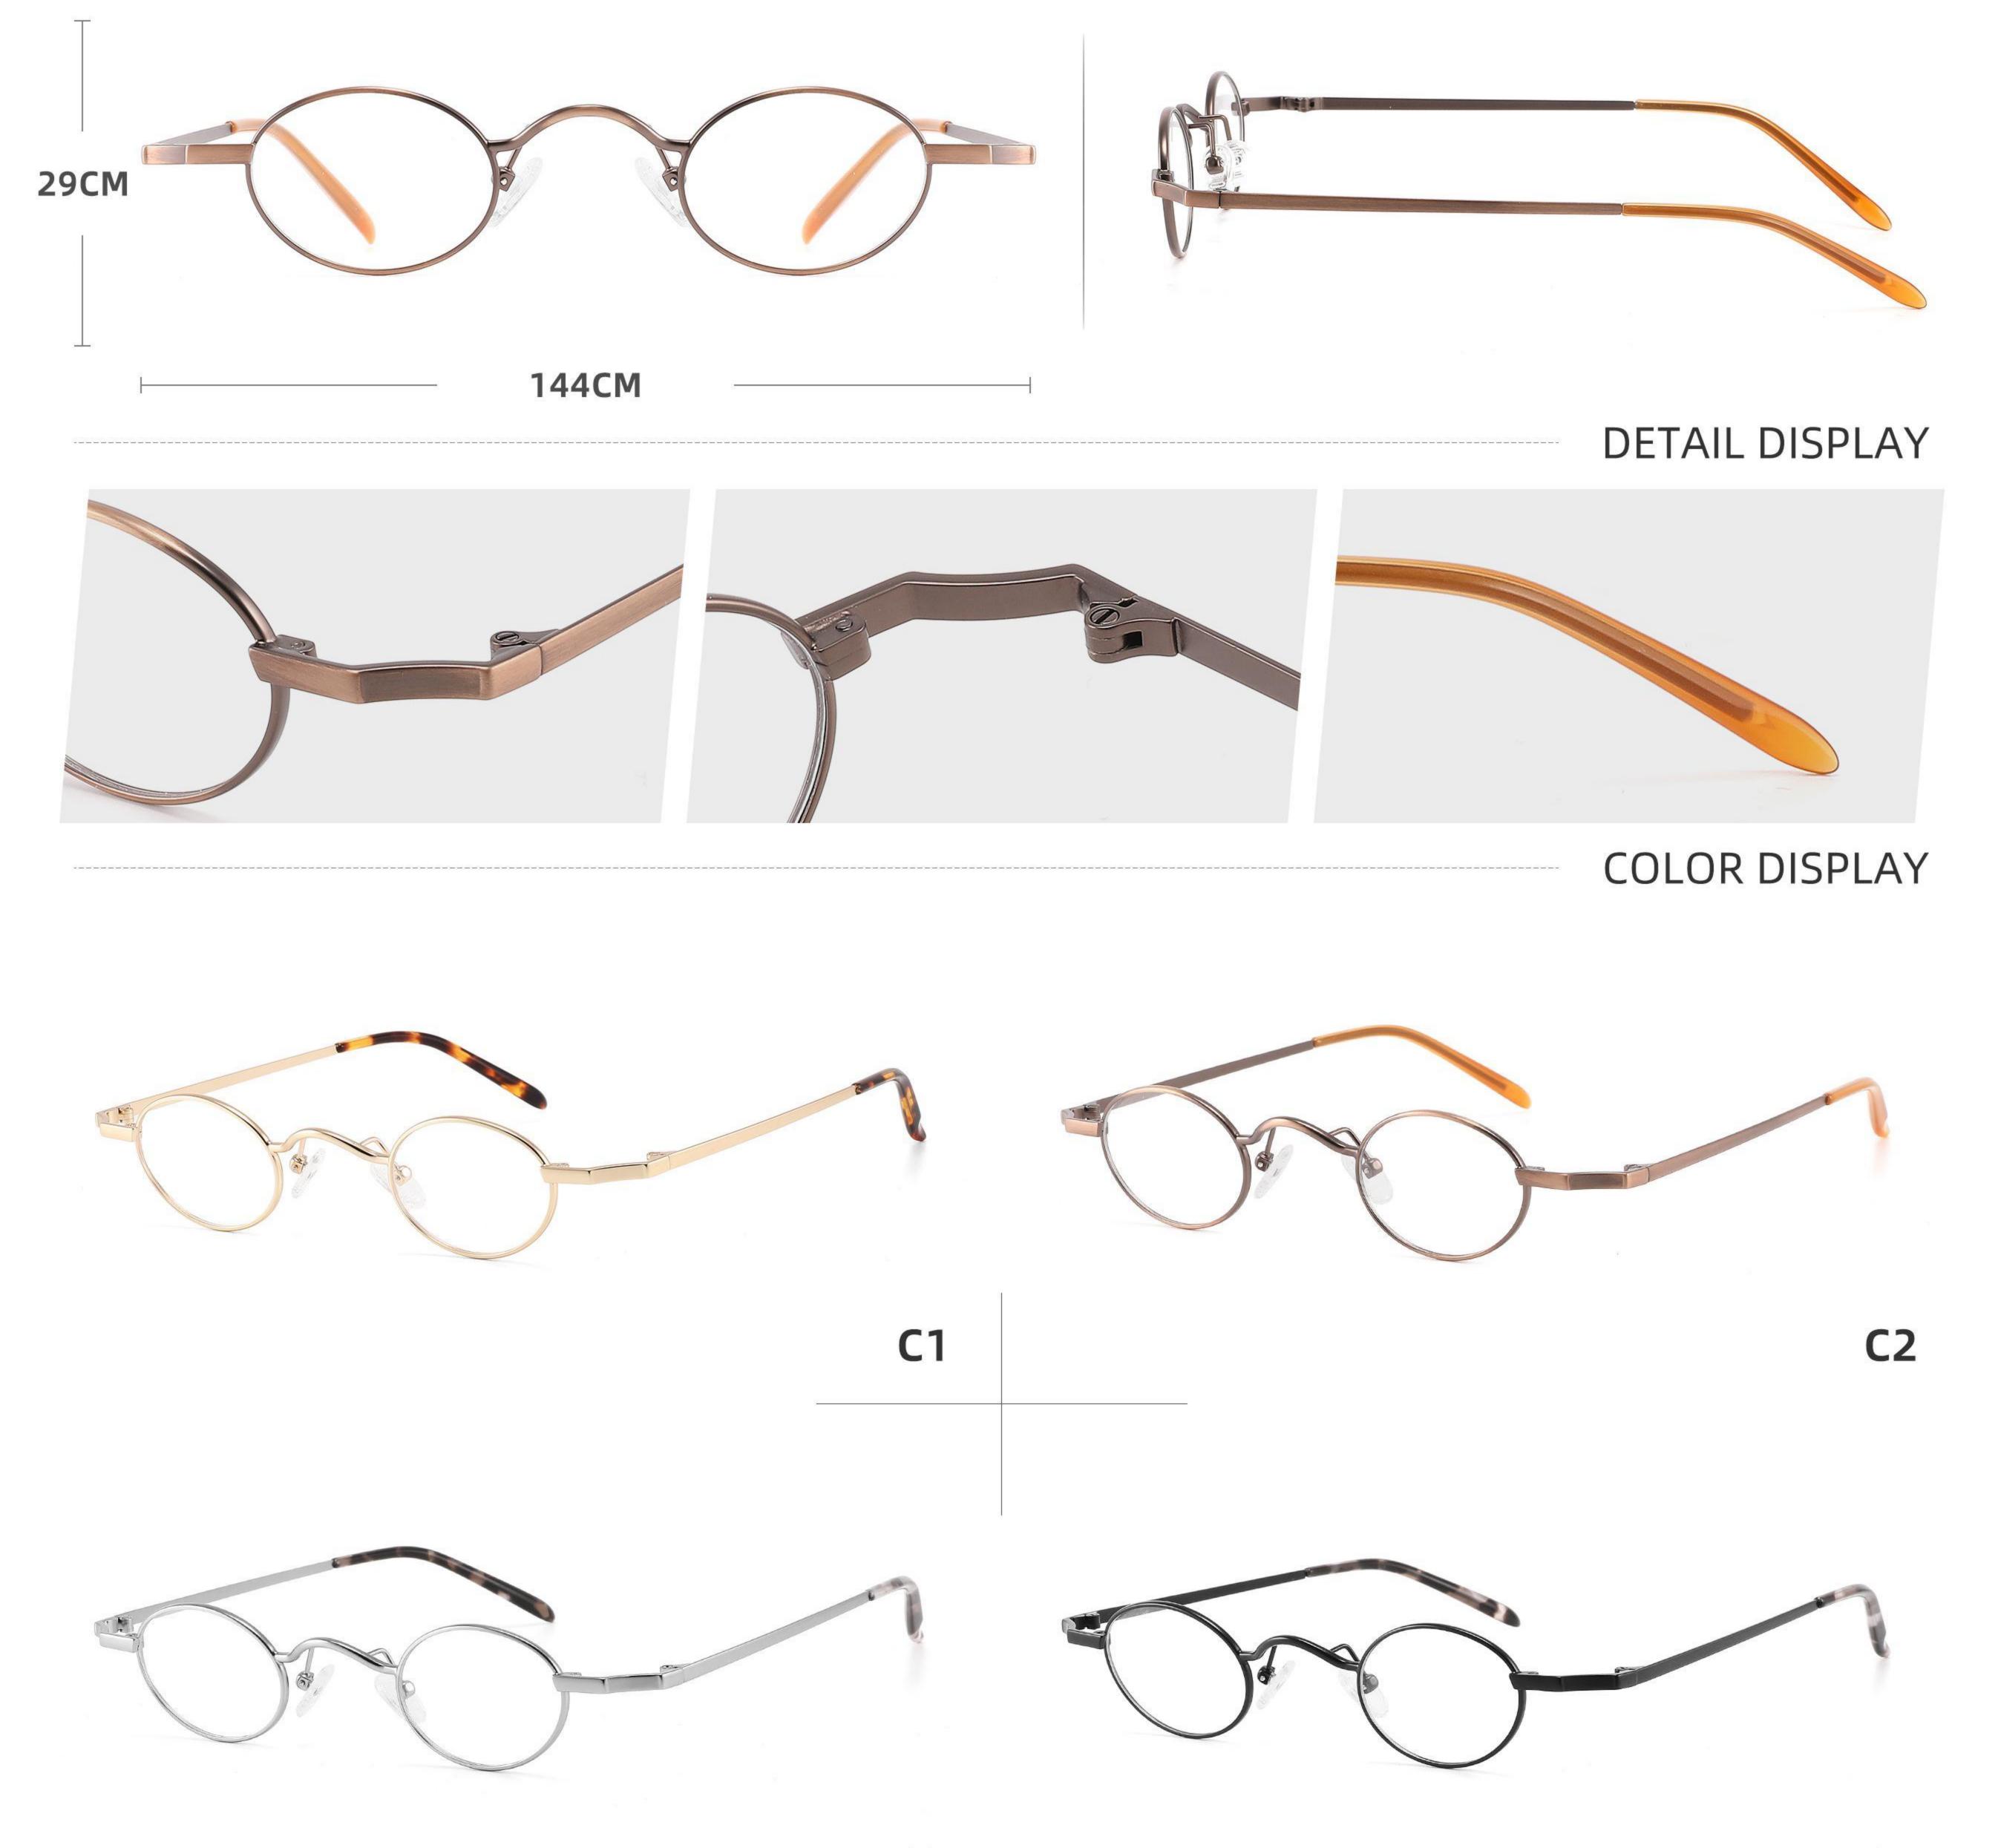

Metal Optical Glasses for Adults
Optical Glasses (Optical Frames) Manufacturer in China
www.HEAPPY.com

Model: GL8042

Size:59-13-145

Size:54-17-140

Size:53-17-140

Size:53-17-145

Size:54-16-140

------COLOR DISPLAY

DETAIL DISPLAY

**COLOR DISPLAY** 

**COLOR DISPLAY** 

Size:46-19-145

Size:52-16-140

COLOR DISPLAY

C2

Model: GL8837 Size:58-18-145