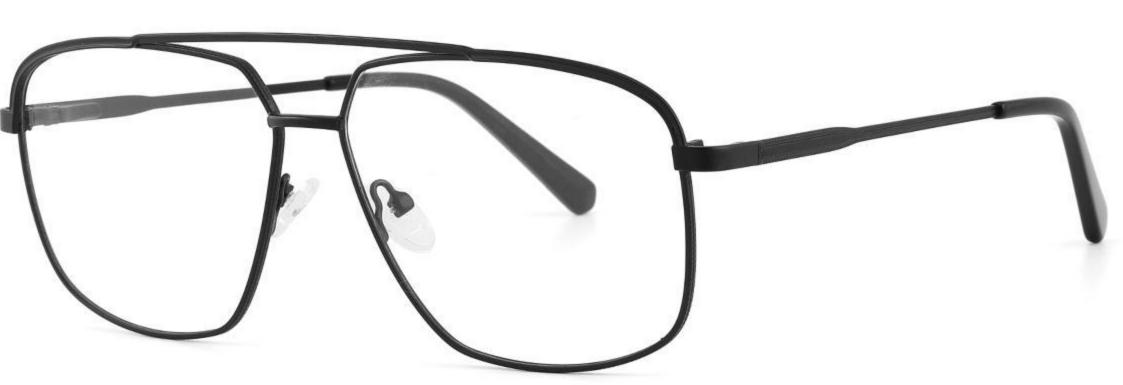

Metal Optical Glasses for Adults
Optical Glasses (Optical Frames) Manufacturer in China
www.HEAPPY.com

Model: GL8042

Size:59-13-145

Size:54-17-140

Size:53-17-140

Size:53-17-145

Size:54-16-140

------COLOR DISPLAY