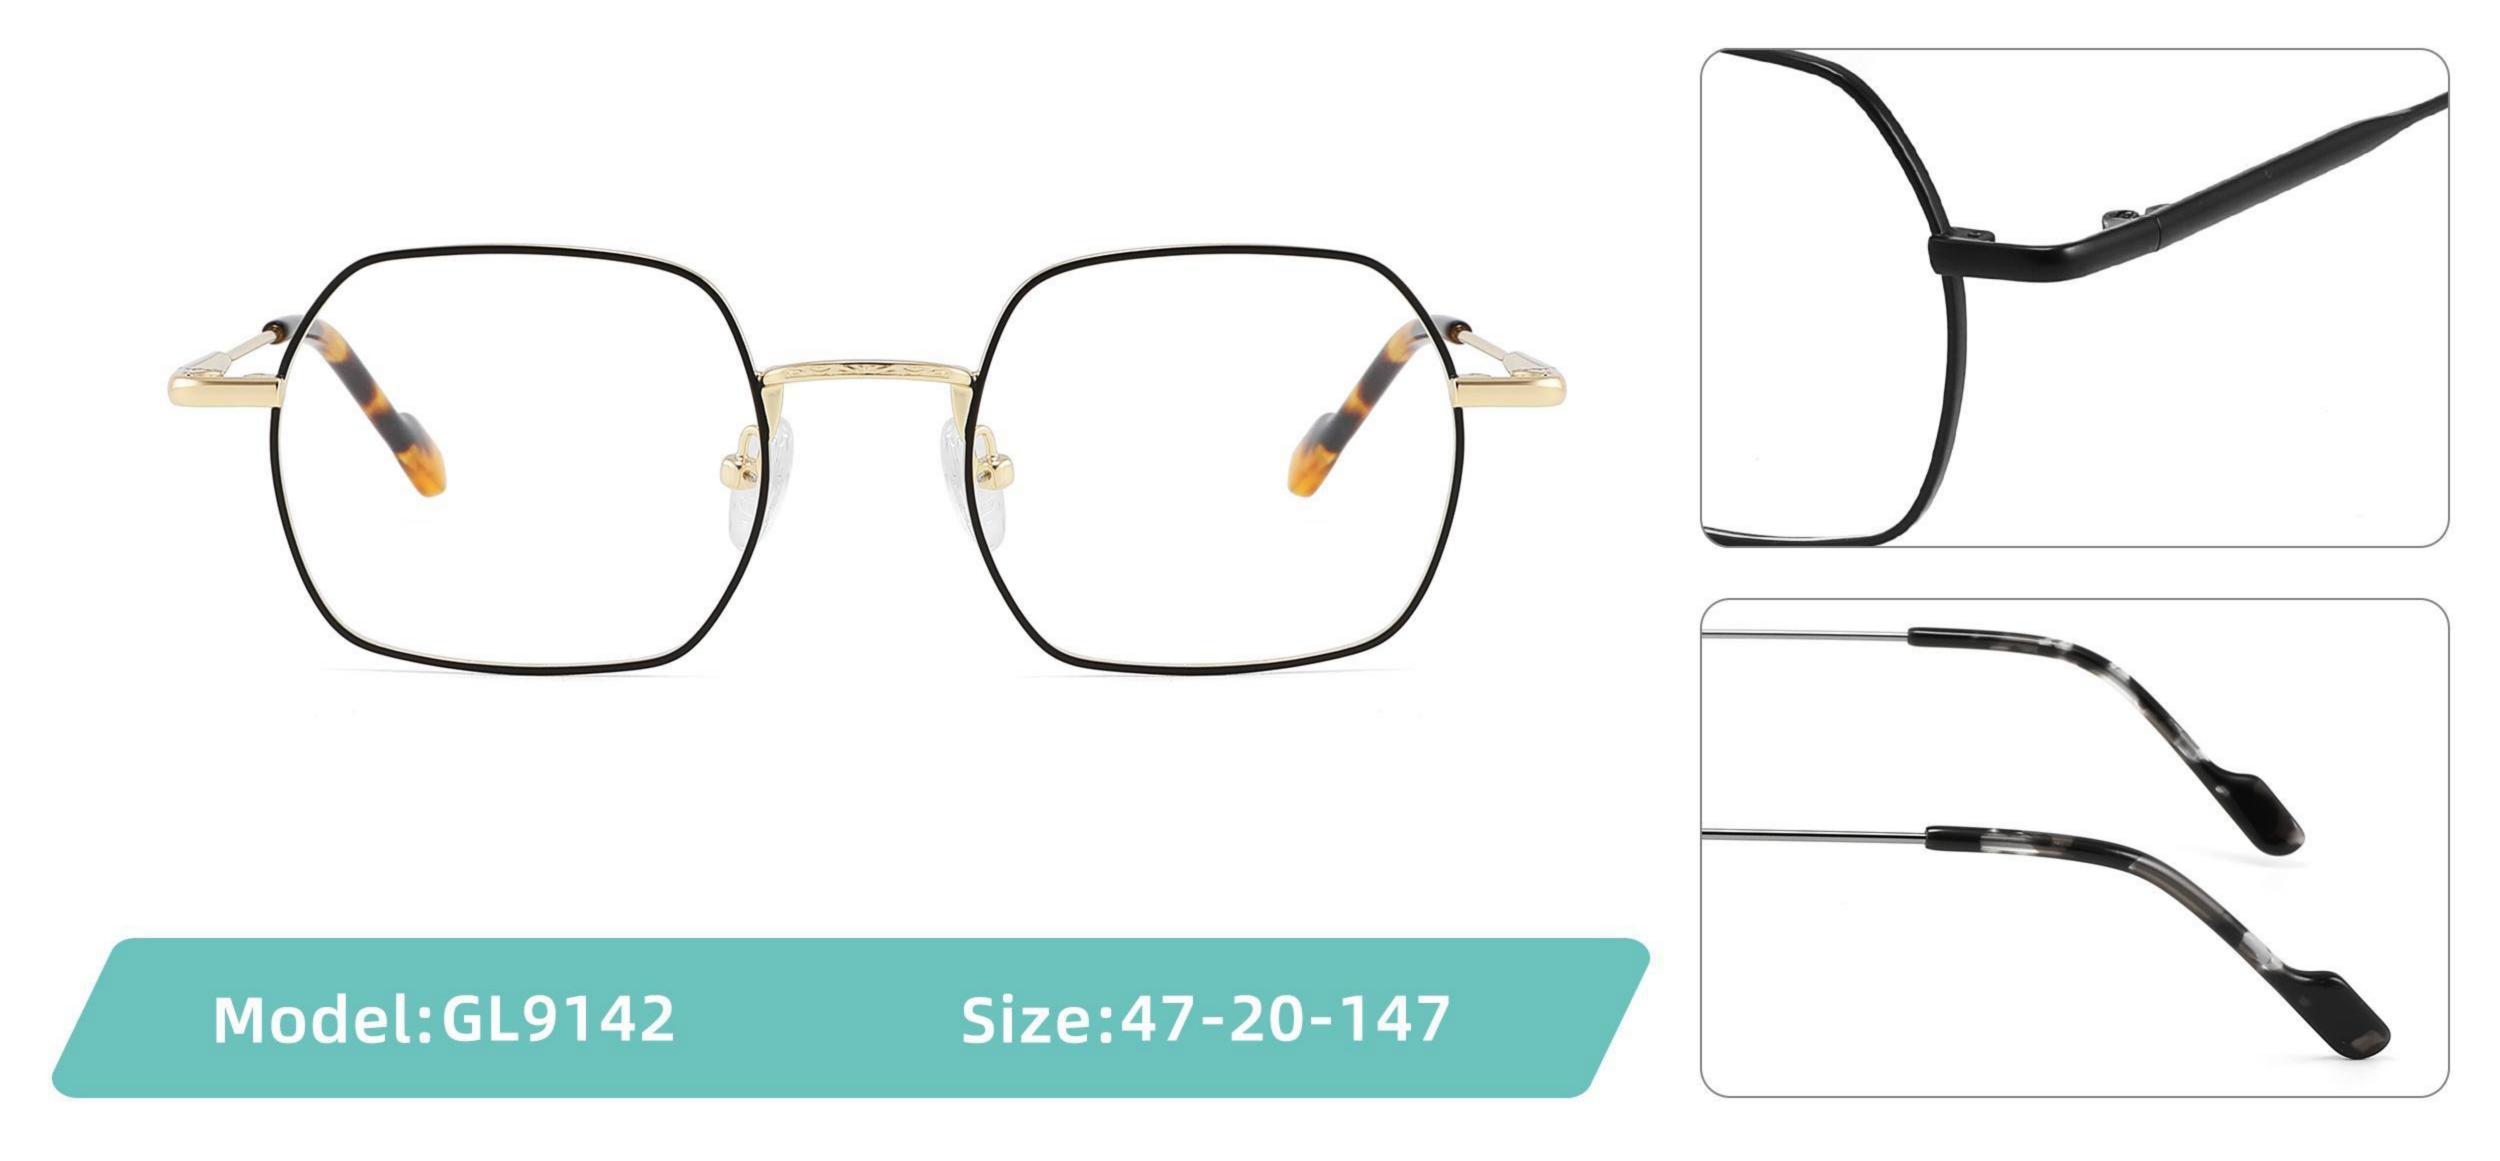

DETAIL DISPLAY

**COLOR DISPLAY** 

**COLOR DISPLAY** 

Size:46-19-145

Size:52-16-140

COLOR DISPLAY

C2

Model: GL8837 Size:58-18-145