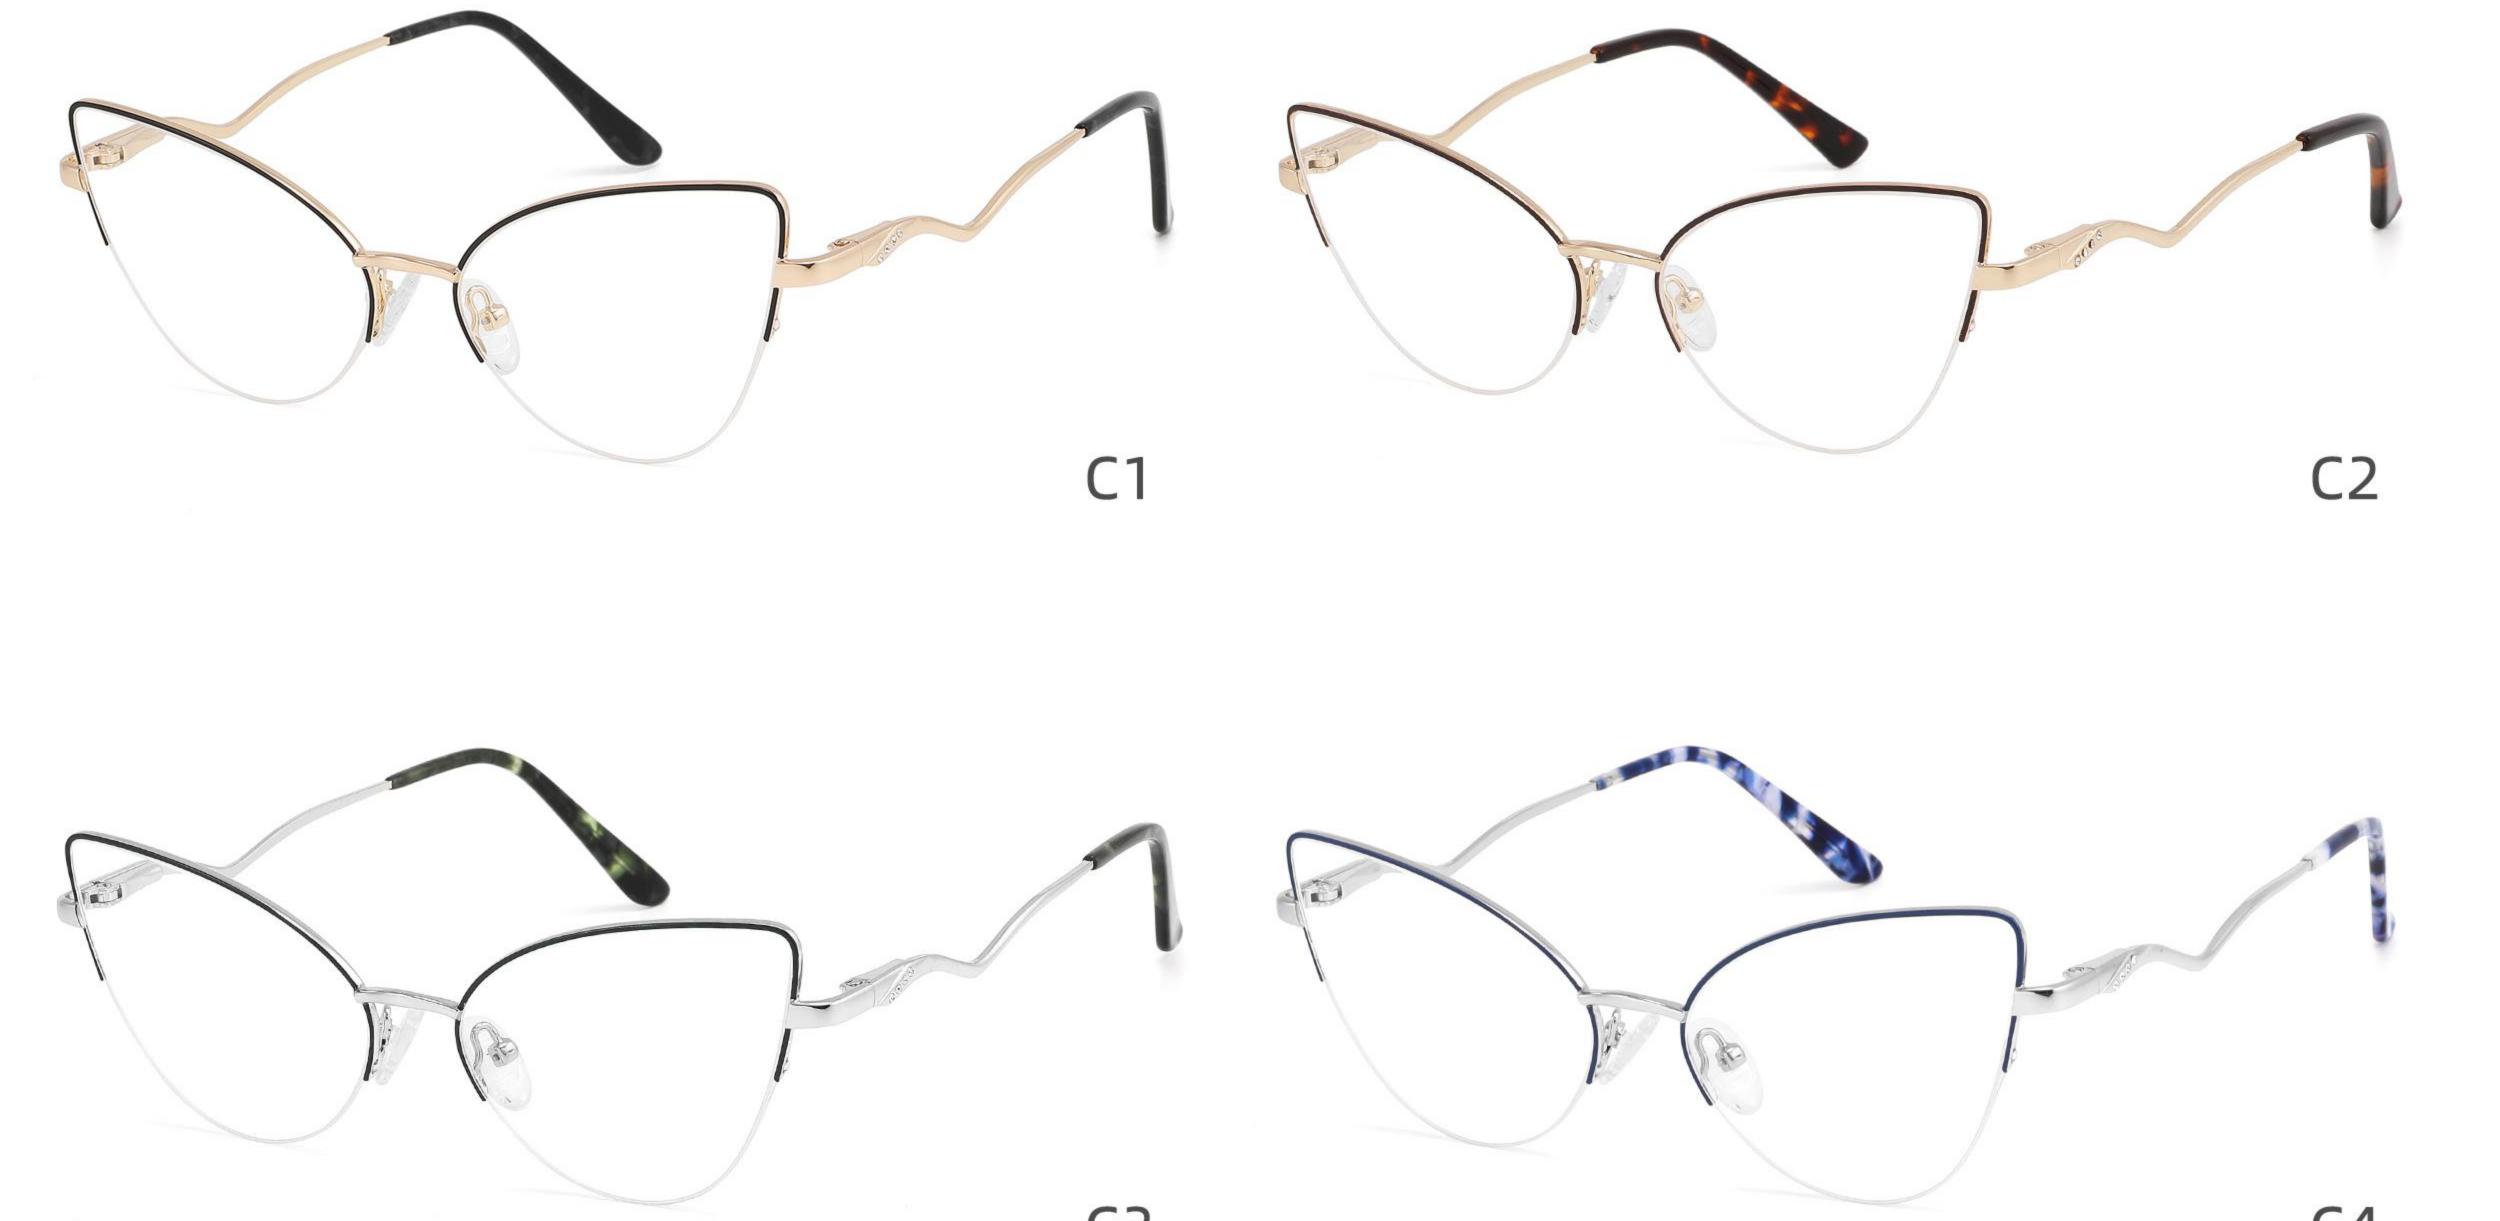

Size:52-20-145

COLOR DISPLAY

C2

Size:52-16-142

COLOR DISPLAY

Size:51-16-145

COLOR DISPLAY

C2

Size:54-18-142

COLOR DISPLAY

C2

Size:54-18-142

COLOR DISPLAY

C2

C<sub>1</sub>

Size:53-17-140