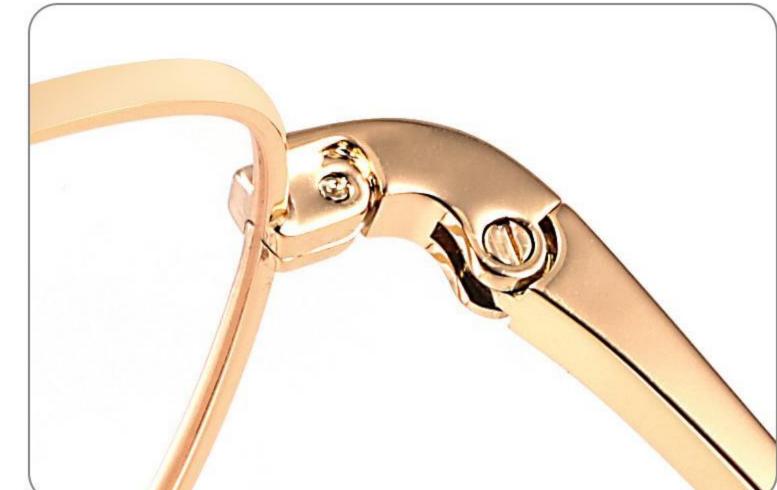

DETAIL DISPLAY

**COLOR DISPLAY** 

**COLOR DISPLAY** 

Size:46-19-145

Size:52-16-140

COLOR DISPLAY

C2

Model: GL8837 Size:58-18-145