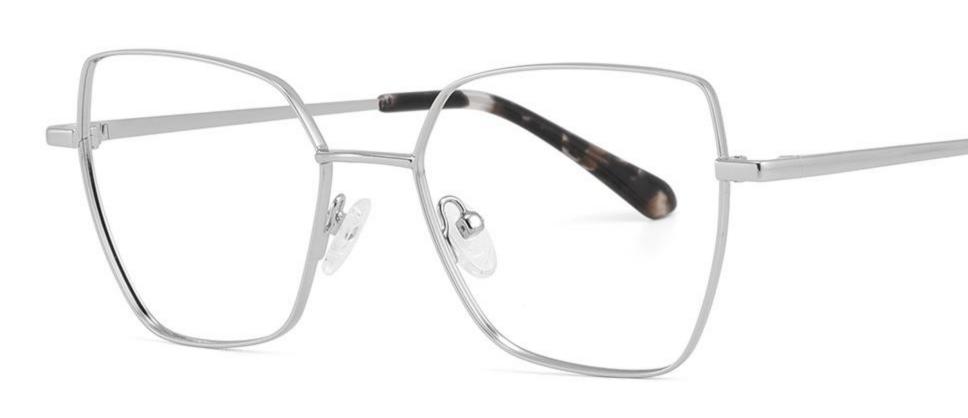

Metal Optical Glasses for Adults
Optical Glasses (Optical Frames) Manufacturer in China
www.HEAPPY.com

Model: GL8042

Size:59-13-145

Size:54-17-140

Size:53-17-140

Size:53-17-145

Size:54-16-140

------COLOR DISPLAY