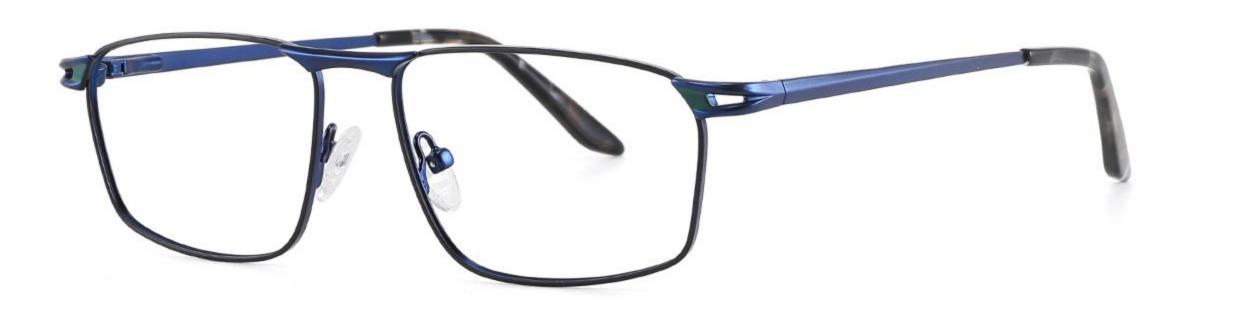

Metal Optical Glasses for Adults
Optical Glasses (Optical Frames) Manufacturer in China
www.HEAPPY.com

Model: GL8042

Size:59-13-145

Size:54-17-140

Size:53-17-140

Size:53-17-145

Size:54-16-140

------COLOR DISPLAY