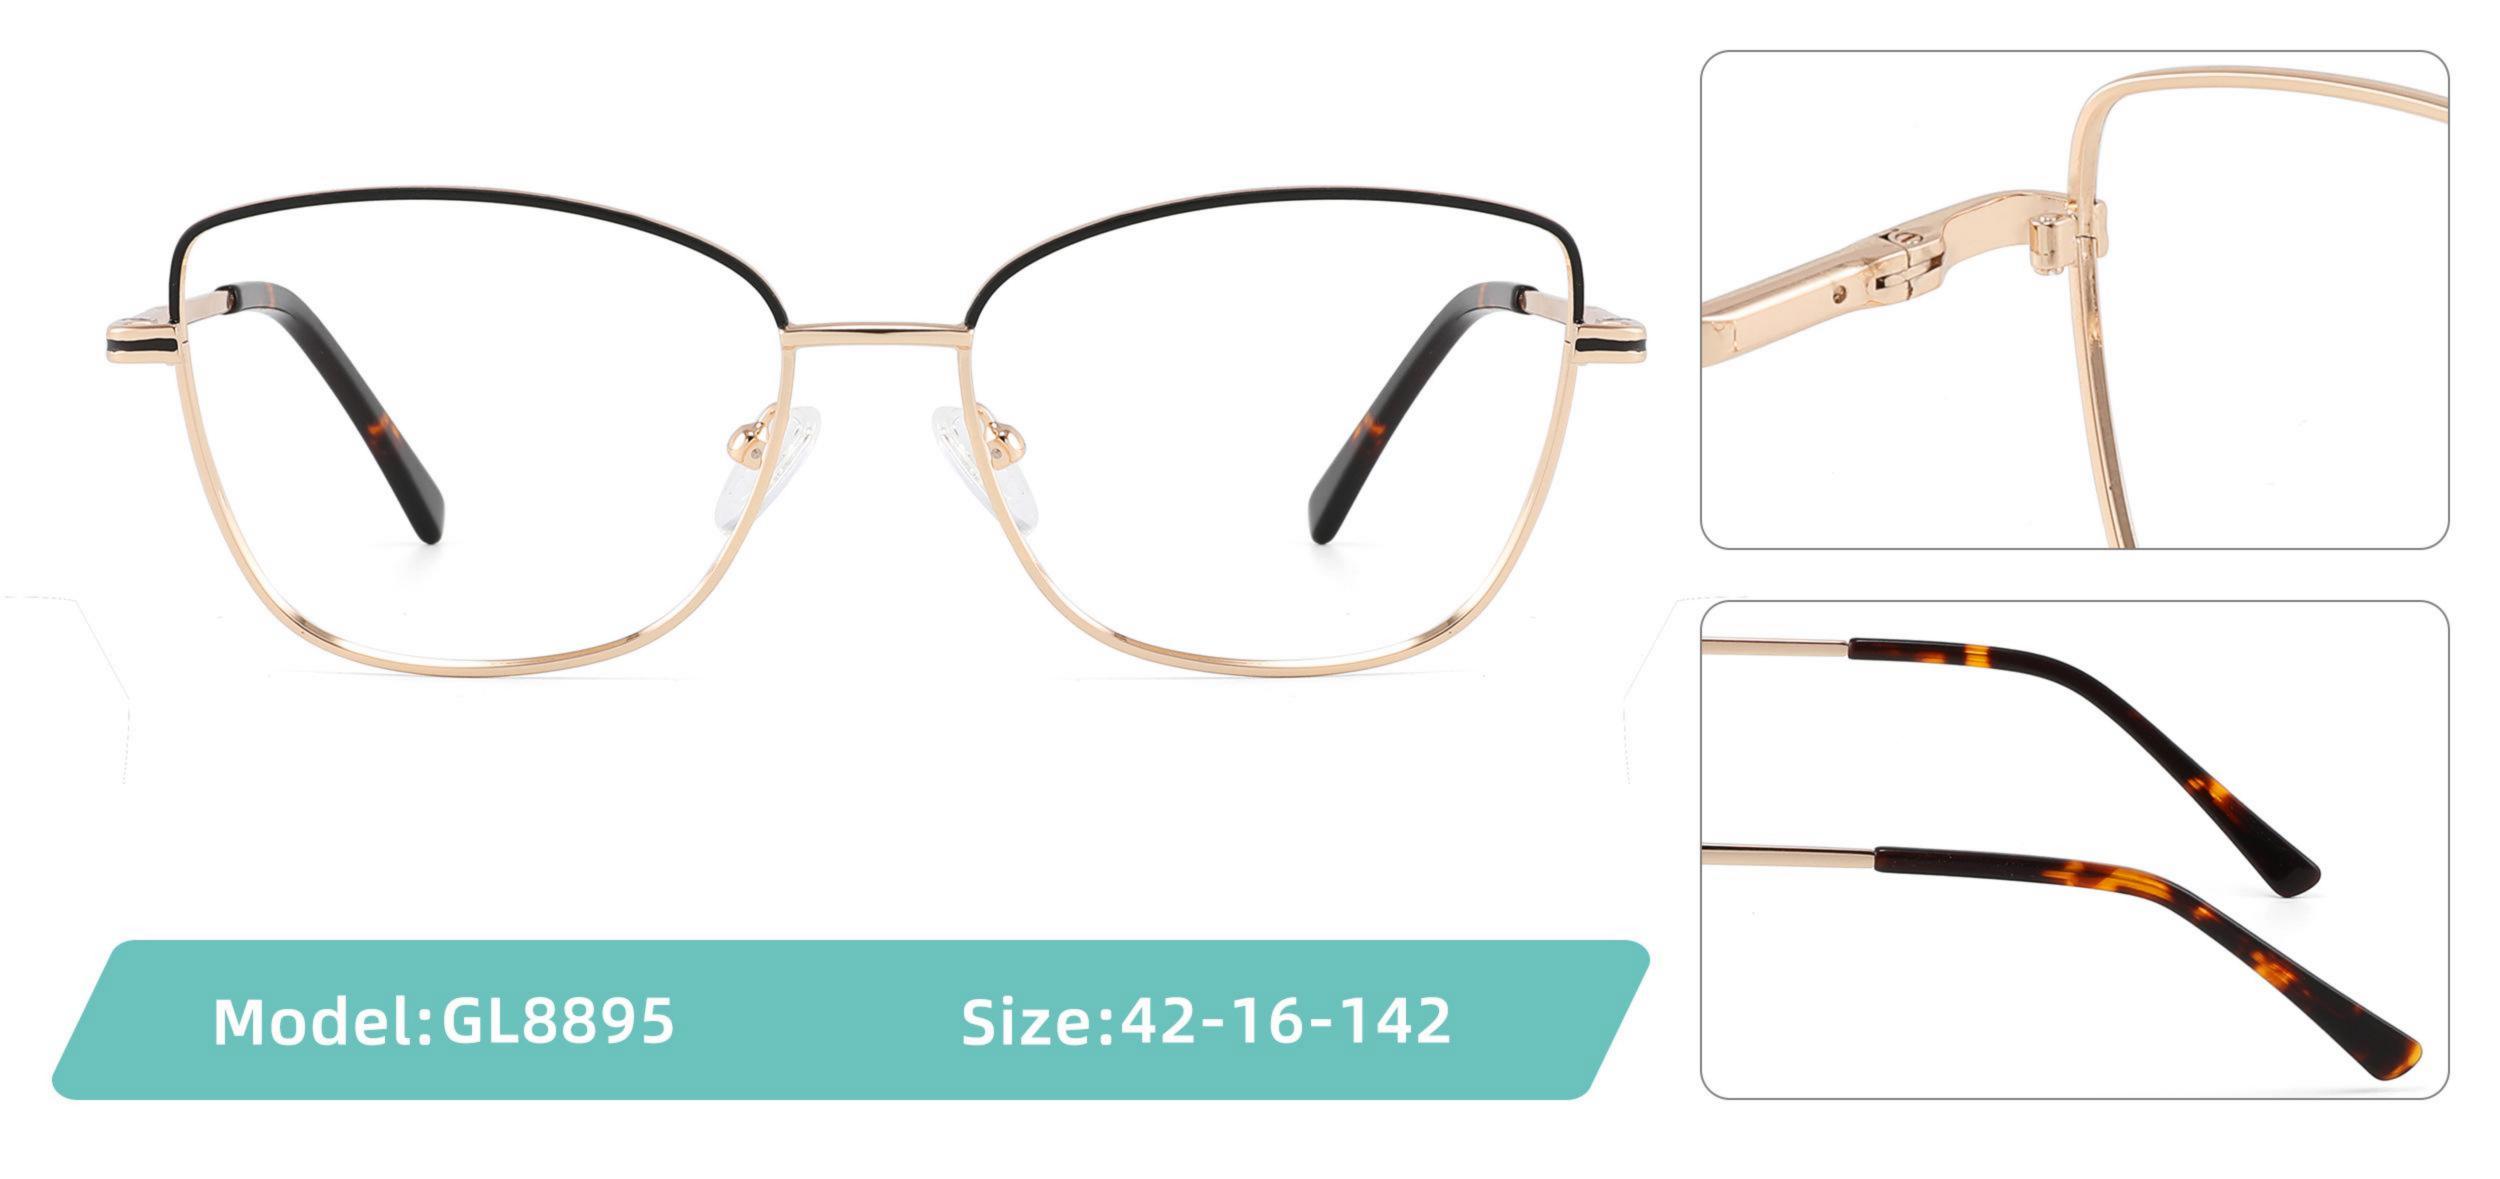

L DISPLAY



**COLOR DISPLAY** 















**COLOR DISPLAY** 















Size:46-19-145











Size:52-16-140

COLOR DISPLAY





C2











Model: GL8837 Size:58-18-145















Size:53-19-145

COLOR DISPLAY















Size:52-20-145













Size:39-27-145

COLOR DISPLAY





C2









Model:GL8862 Size:42-22-145









Size:53-19-145









Size:52-20-145

COLOR DISPLAY



C2











Size:52-16-142

COLOR DISPLAY











Size:51-16-145

COLOR DISPLAY





C2











Size:54-18-142

COLOR DISPLAY





C2











Size:54-18-142

COLOR DISPLAY





C2

C<sub>1</sub>











Size:53-17-140

COLOR DISPLAY









Size:53-17-140

COLOR DISPLAY







(2











Size:50-19-140













Size:46-21-145

COLOR DISPLAY





C1

C2































Size:50-22-142

















Model:GL8916 Size:57-18-145

















Size:34-30-135

COLOR DISPLAY





**C**1

C2





C3



DETAIL DISPLAY



**COLOR DISPLAY** 





DETAIL DISPLAY



**COLOR DISPLAY** 









Size:60-17-145











Size:58-19-150

COLOR DISPLAY





C2











Size:53-18-140







DETAIL DISPLAY



**COLOR DISPLAY** 









Size:49-20-142

COLOR DISPLAY





C2





**L**3







Size:53-18-145















Size:56-14-145















Size:58-14-148

COLOR DISPLAY















Size:50-23-145













Size:55-14-140















Size:40-27-140

COLOR DISPLAY





**C1** 

C2





C3







Size:47-21-140

COLOR DISPLAY









3











Size:50-20-145

COLOR DISPLAY



















Size:55-17-145