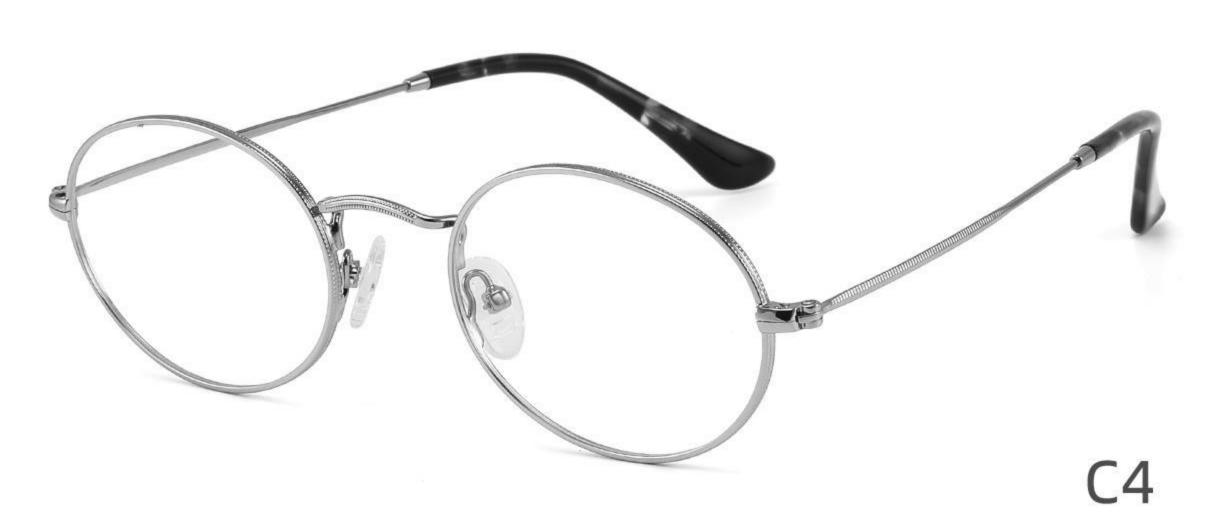

Metal Optical Glasses for Adults
Optical Glasses (Optical Frames) Manufacturer in China
www.HEAPPY.com

Model: GL8042

Size:59-13-145

Size:54-17-140

Size:53-17-140

Size:53-17-145

Size:54-16-140

------COLOR DISPLAY

DETAIL DISPLAY

**COLOR DISPLAY** 

**COLOR DISPLAY** 

Size:46-19-145

Size:52-16-140

COLOR DISPLAY

C2

Model: GL8837 Size:58-18-145