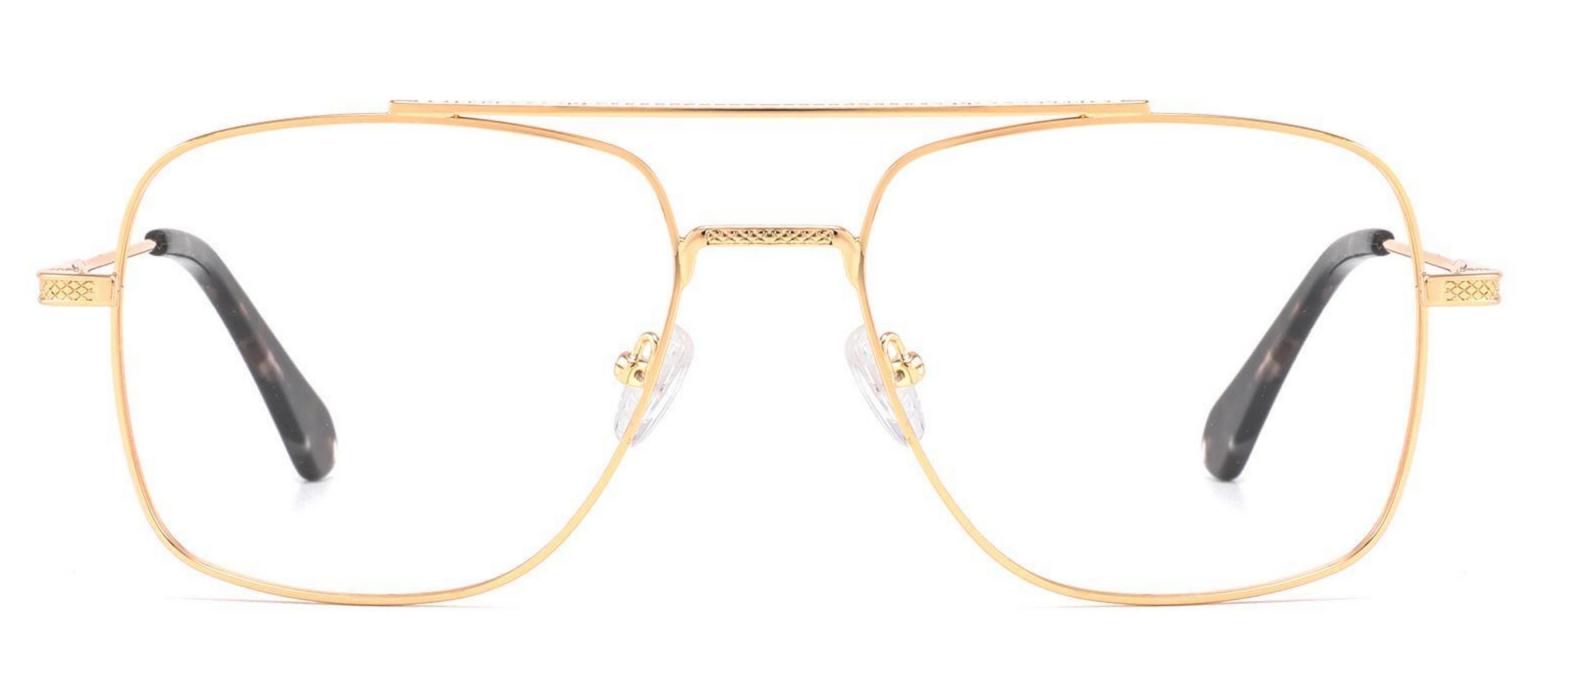

Metal Optical Glasses for Adults
Optical Glasses (Optical Frames) Manufacturer in China
www.HEAPPY.com

Model: GL8042

Size:59-13-145

Size:54-17-140

Size:53-17-140

Size:53-17-145

Size:54-16-140

------COLOR DISPLAY