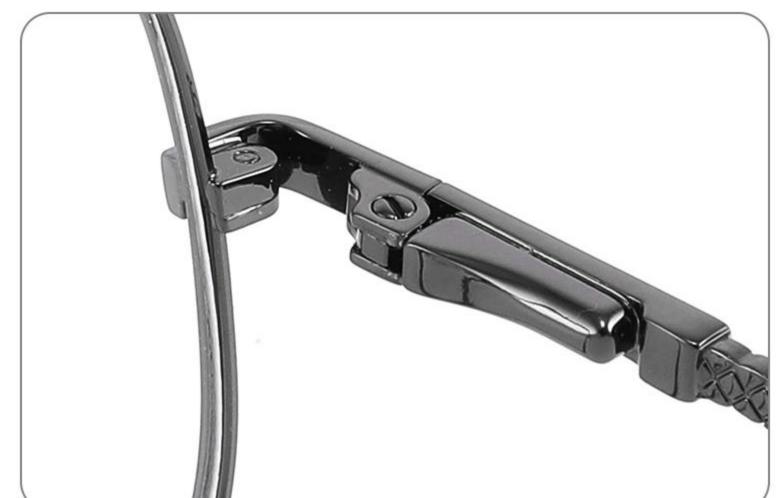

DETAIL DISPLAY

**COLOR DISPLAY** 

**COLOR DISPLAY** 

Size:46-19-145

Size:52-16-140

COLOR DISPLAY

C2

Model: GL8837 Size:58-18-145

DETAIL DISPLAY

**COLOR DISPLAY** 

DETAIL DISPLAY

**COLOR DISPLAY** 

Size:60-17-145

Size:58-19-150

COLOR DISPLAY

C2