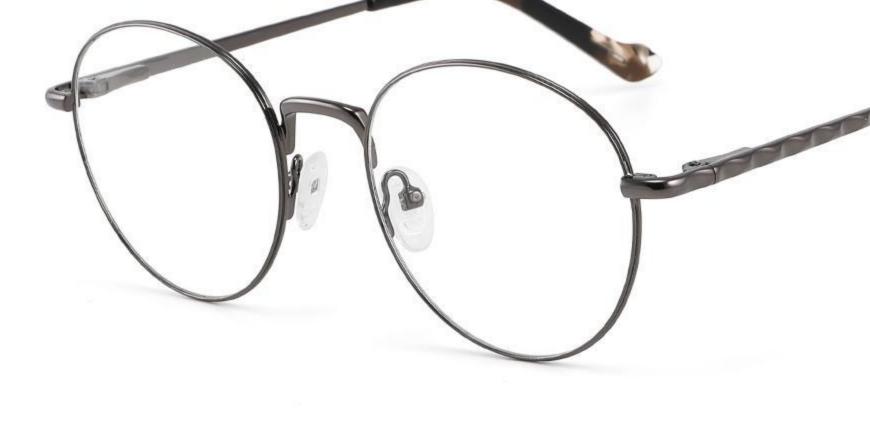

Metal Optical Glasses for Adults
Optical Glasses (Optical Frames) Manufacturer in China
www.HEAPPY.com

Model: GL8042

Size:59-13-145

Size:54-17-140

Size:53-17-140

Size:53-17-145

Size:54-16-140

------COLOR DISPLAY