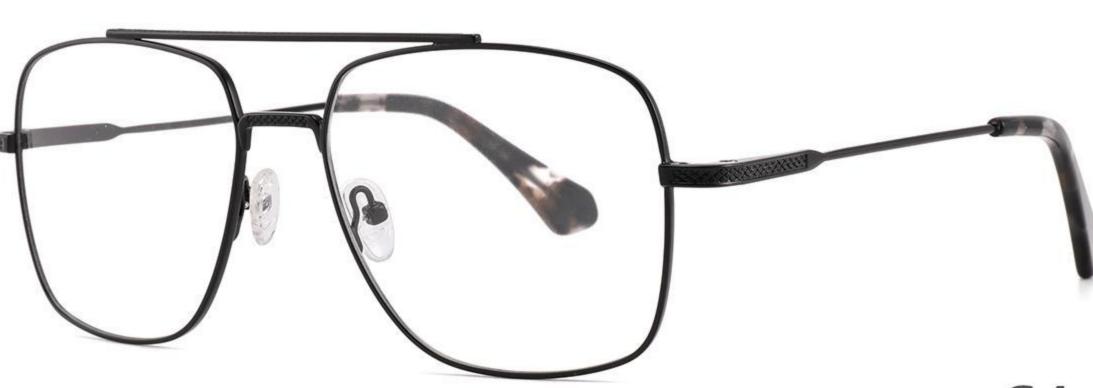

Metal Optical Glasses for Adults
Optical Glasses (Optical Frames) Manufacturer in China
www.HEAPPY.com

Model: GL8042

Size:59-13-145

Size:54-17-140

Size:53-17-140

Size:53-17-145

Size:54-16-140

------COLOR DISPLAY