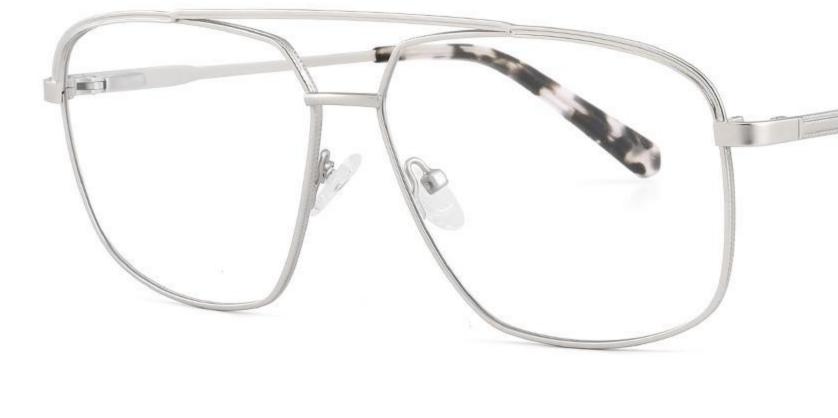

R DISPLAY** 









Size:60-17-145











Size:58-19-150

COLOR DISPLAY





C2











Size:53-18-140







DETAIL DISPLAY



**COLOR DISPLAY** 









Size:49-20-142

COLOR DISPLAY





C2





**L**3







Size:53-18-145















Size:56-14-145















Size:58-14-148

COLOR DISPLAY















Size:50-23-145













Size:55-14-140















Size:40-27-140

COLOR DISPLAY





**C1** 

C2





C3







Size:47-21-140

COLOR DISPLAY









3











Size:50-20-145

COLOR DISPLAY



















Size:55-17-145



















Size:51-19-145

COLOR DISPLAY



C2









Size:50-21-140



















Size:52-19-135

COLOR DISPLAY





C2











Size:60-12-145

COLOR DISPLAY





C2

**C**1











Size:60-14-142

COLOR DISPLAY





C2

**C**1











Size:59-16-143

COLOR DISPLAY





C1











Size:55-17-145

COLOR DISPLAY





C1

C2











Size:56-16-140