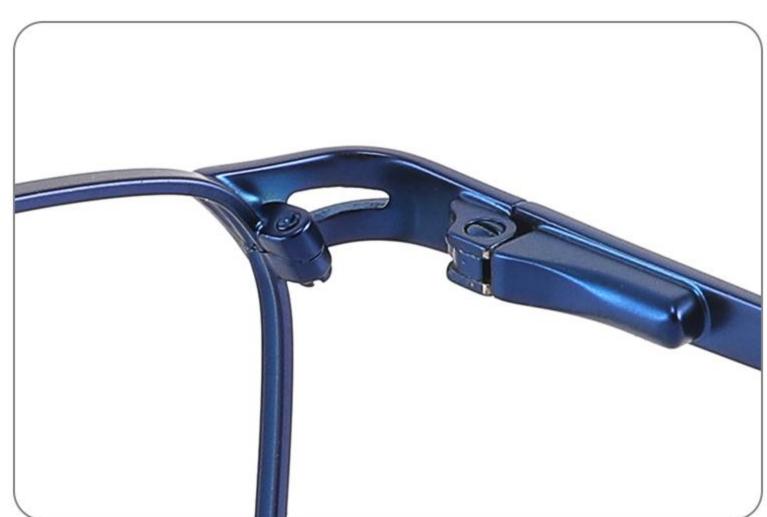

DETAIL DISPLAY

**COLOR DISPLAY** 

**COLOR DISPLAY** 

Size:46-19-145

Size:52-16-140

COLOR DISPLAY

C2

Model: GL8837 Size:58-18-145

DETAIL DISPLAY

**COLOR DISPLAY** 

DETAIL DISPLAY

**COLOR DISPLAY** 

Size:60-17-145

Size:58-19-150

COLOR DISPLAY

C2