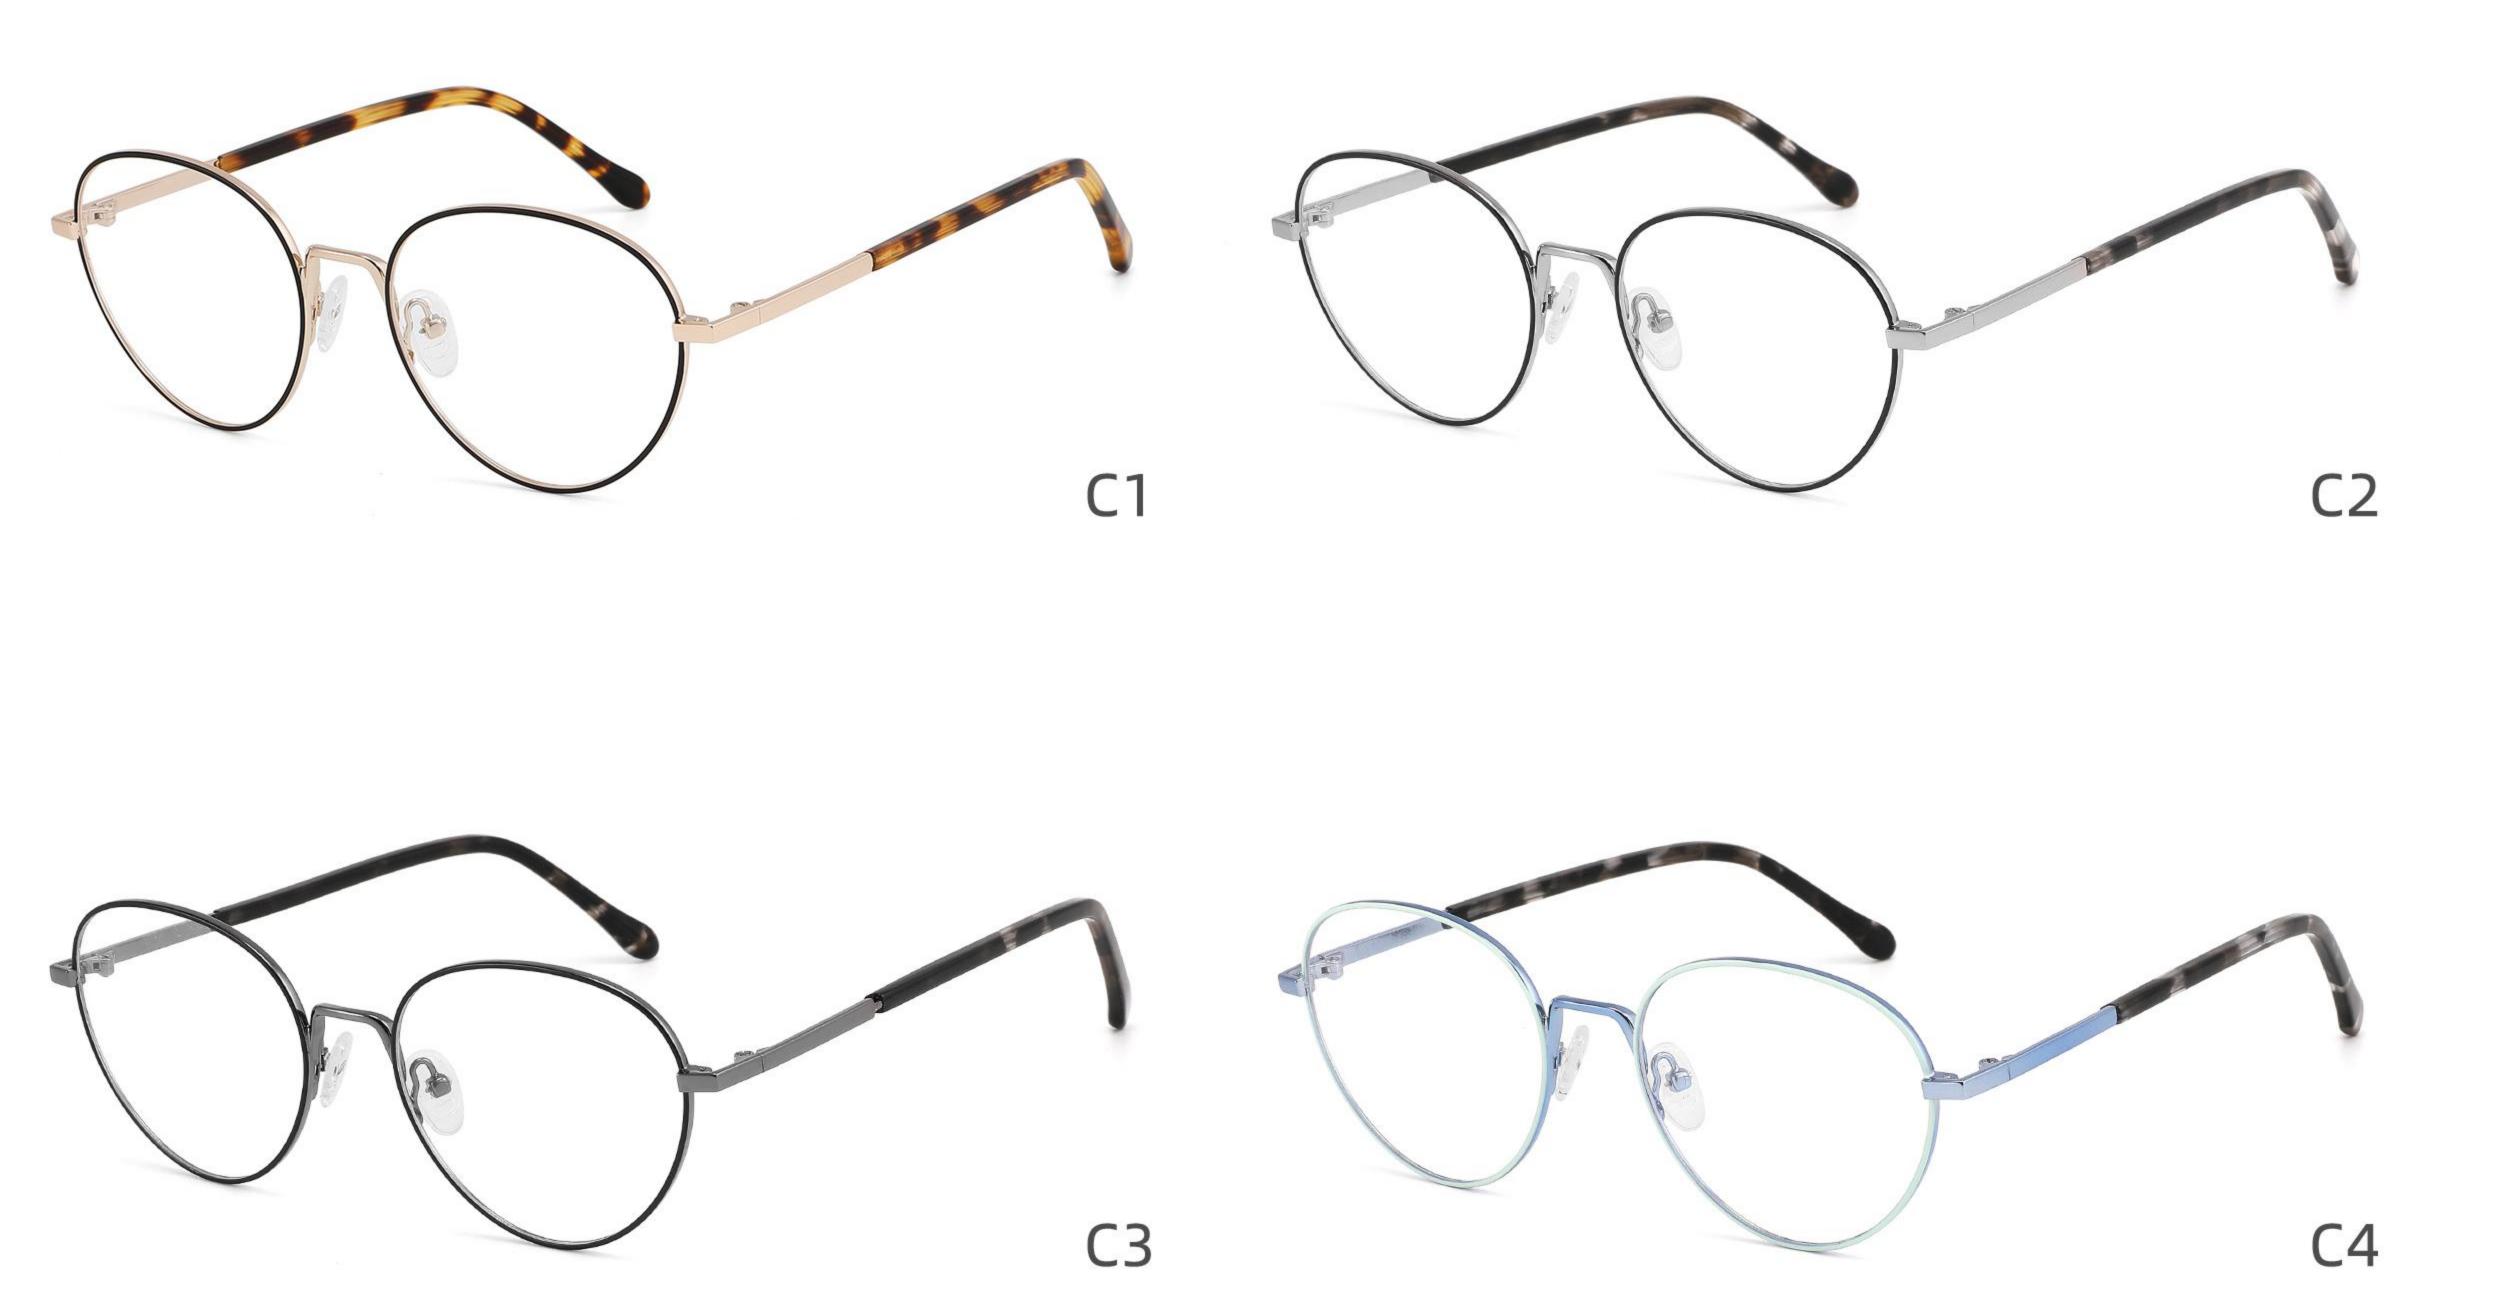

Metal Optical Glasses for Adults
Optical Glasses (Optical Frames) Manufacturer in China
www.HEAPPY.com

Model: GL8042

Size:59-13-145

Size:54-17-140

Size:53-17-140

Size:53-17-145

Size:54-16-140

------COLOR DISPLAY

DETAIL DISPLAY

**COLOR DISPLAY** 

**COLOR DISPLAY** 

Size:46-19-145

Size:52-16-140

COLOR DISPLAY

C2

Model: GL8837 Size:58-18-145