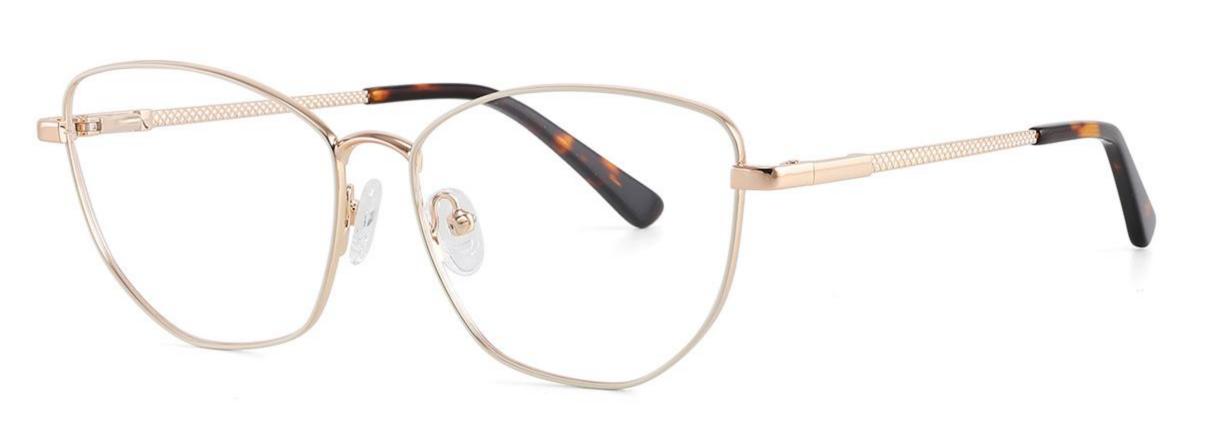

DETAIL DISPLAY

**COLOR DISPLAY** 

**COLOR DISPLAY** 

Size:46-19-145

Size:52-16-140

COLOR DISPLAY

C2

Model: GL8837 Size:58-18-145