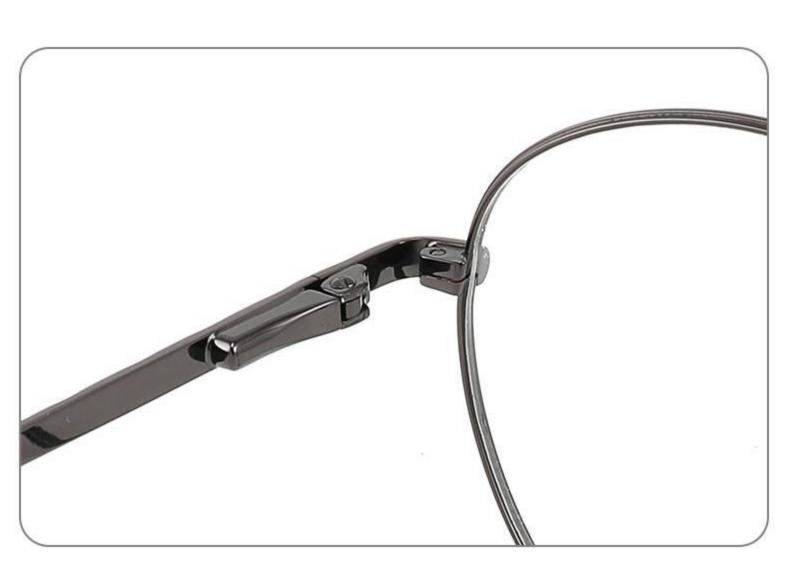

DETAIL DISPLAY

**COLOR DISPLAY** 

**COLOR DISPLAY** 

Size:46-19-145

Size:52-16-140

COLOR DISPLAY

C2

Model: GL8837 Size:58-18-145

DETAIL DISPLAY

**COLOR DISPLAY** 

DETAIL DISPLAY

**COLOR DISPLAY** 

Size:60-17-145

Size:58-19-150

COLOR DISPLAY

C2