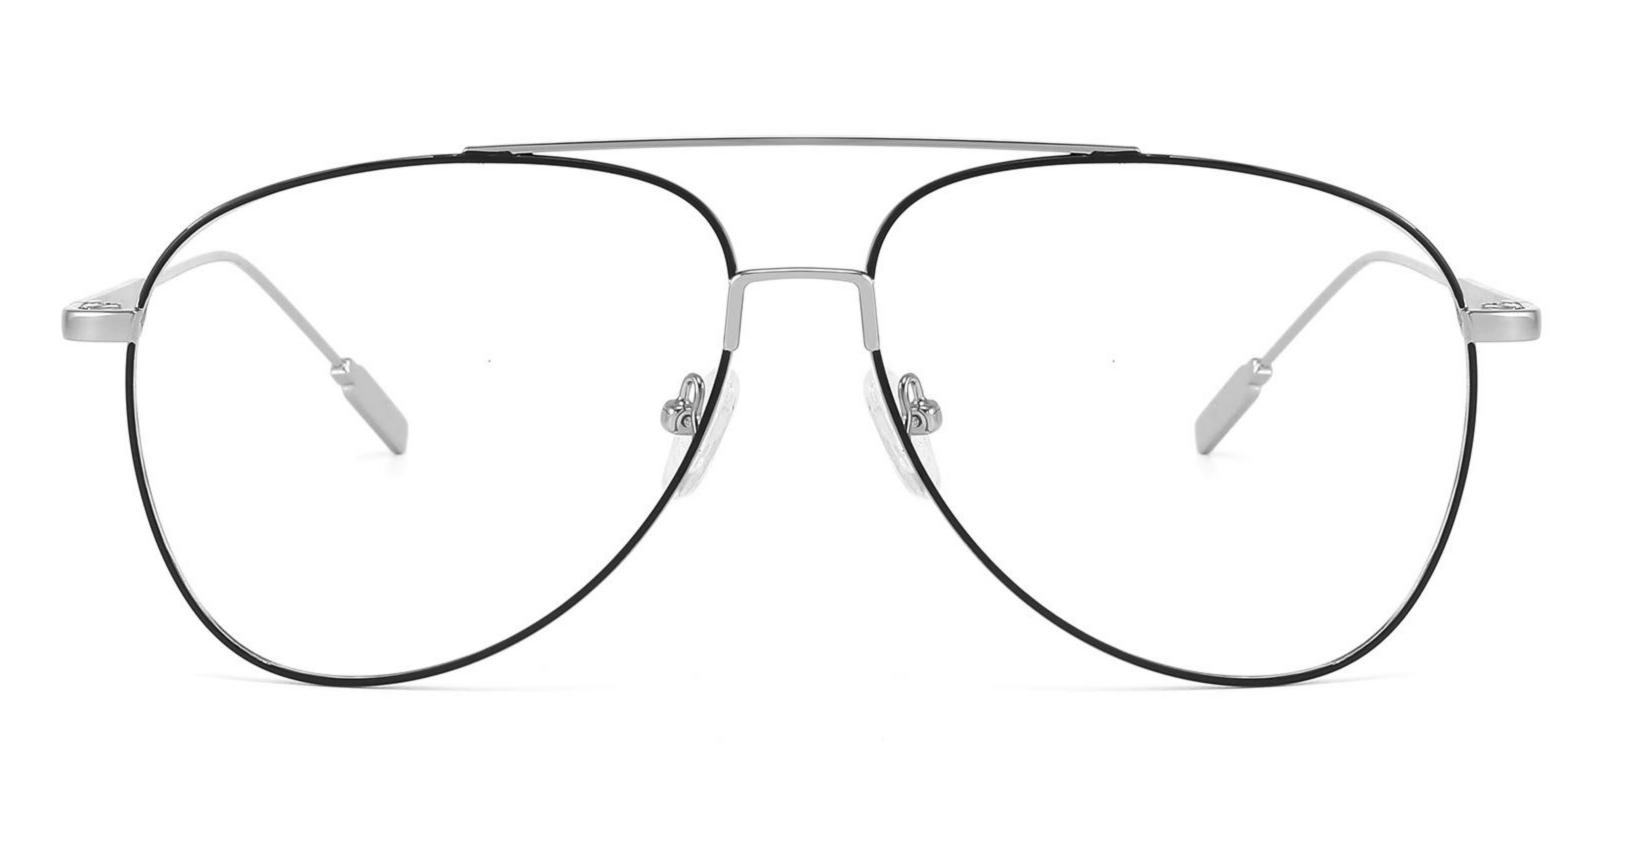

Metal Optical Glasses for Adults
Optical Glasses (Optical Frames) Manufacturer in China
www.HEAPPY.com

Model: GL8042

Size:59-13-145

Size:54-17-140

Size:53-17-140

Size:53-17-145

Size:54-16-140

------COLOR DISPLAY