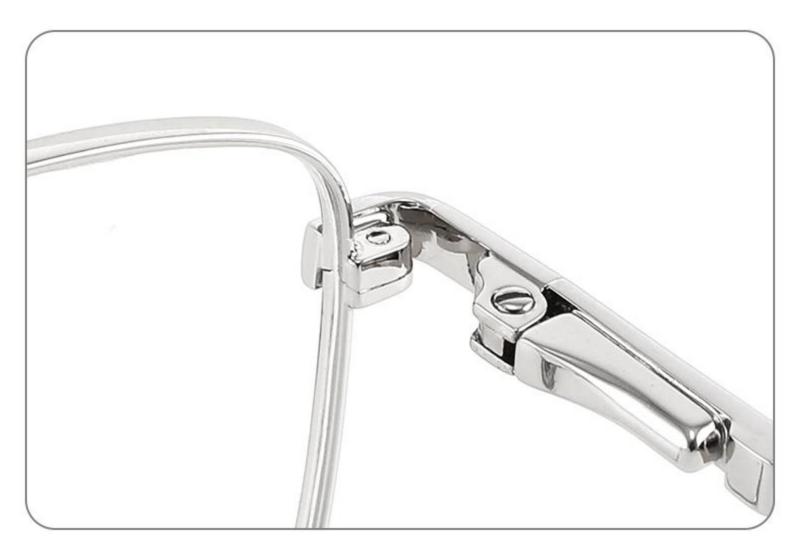

DETAIL DISPLAY

**COLOR DISPLAY** 

**COLOR DISPLAY** 

Size:46-19-145

Size:52-16-140

COLOR DISPLAY

C2

Model: GL8837 Size:58-18-145

DETAIL DISPLAY

**COLOR DISPLAY** 

DETAIL DISPLAY

**COLOR DISPLAY** 

Size:60-17-145

Size:58-19-150

COLOR DISPLAY

C2