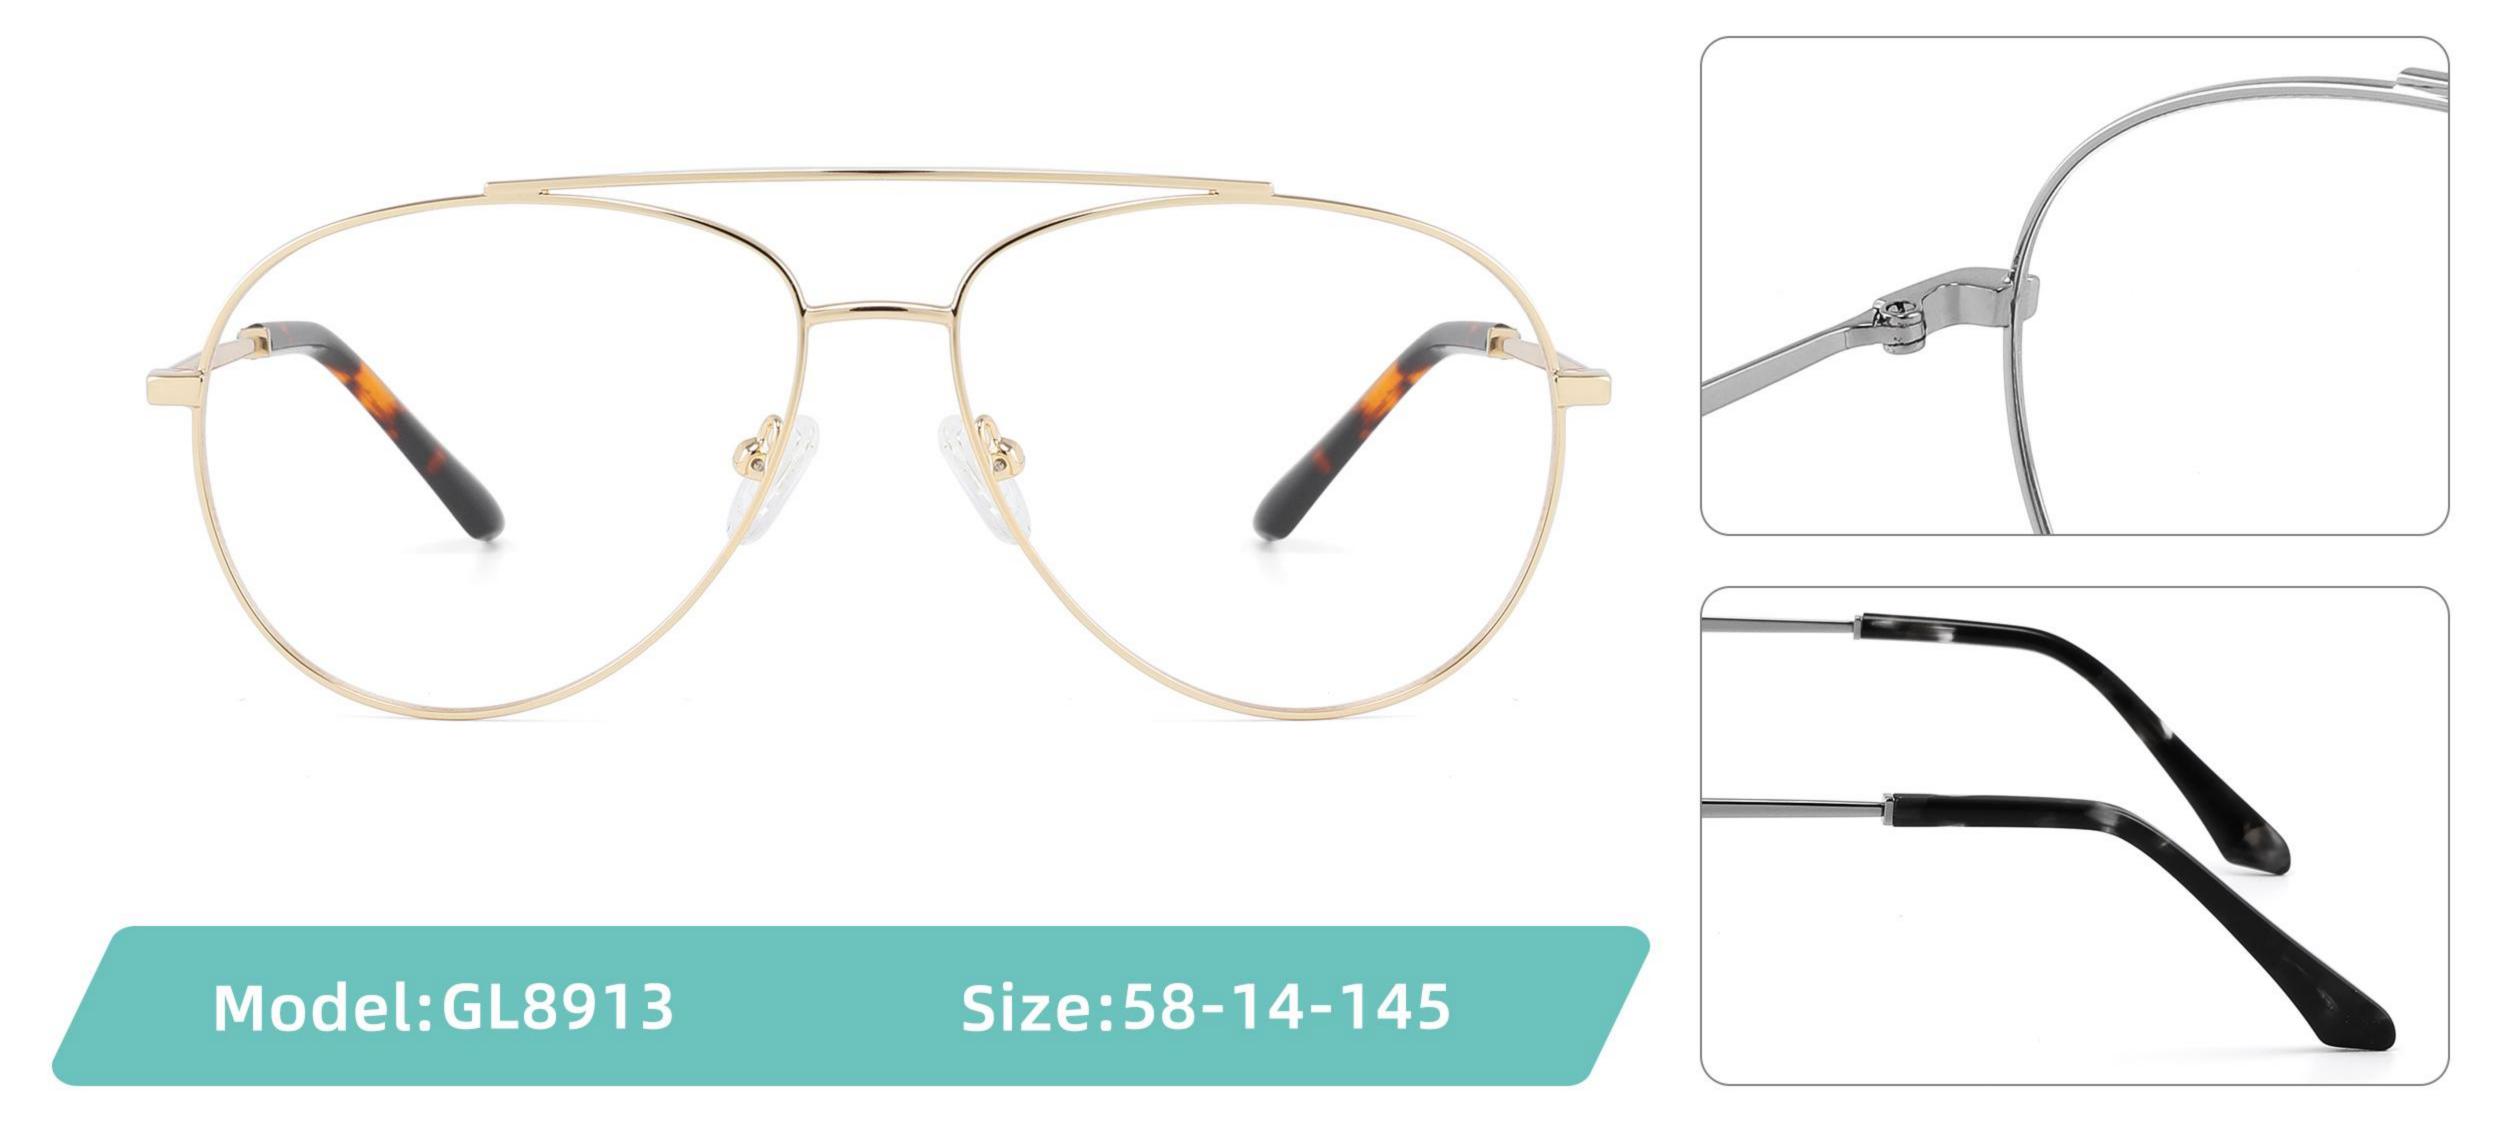

Size:56-14-145

Size:58-14-148

COLOR DISPLAY

Size:50-23-145

Size:55-14-140

Size:40-27-140

COLOR DISPLAY

**C1** 