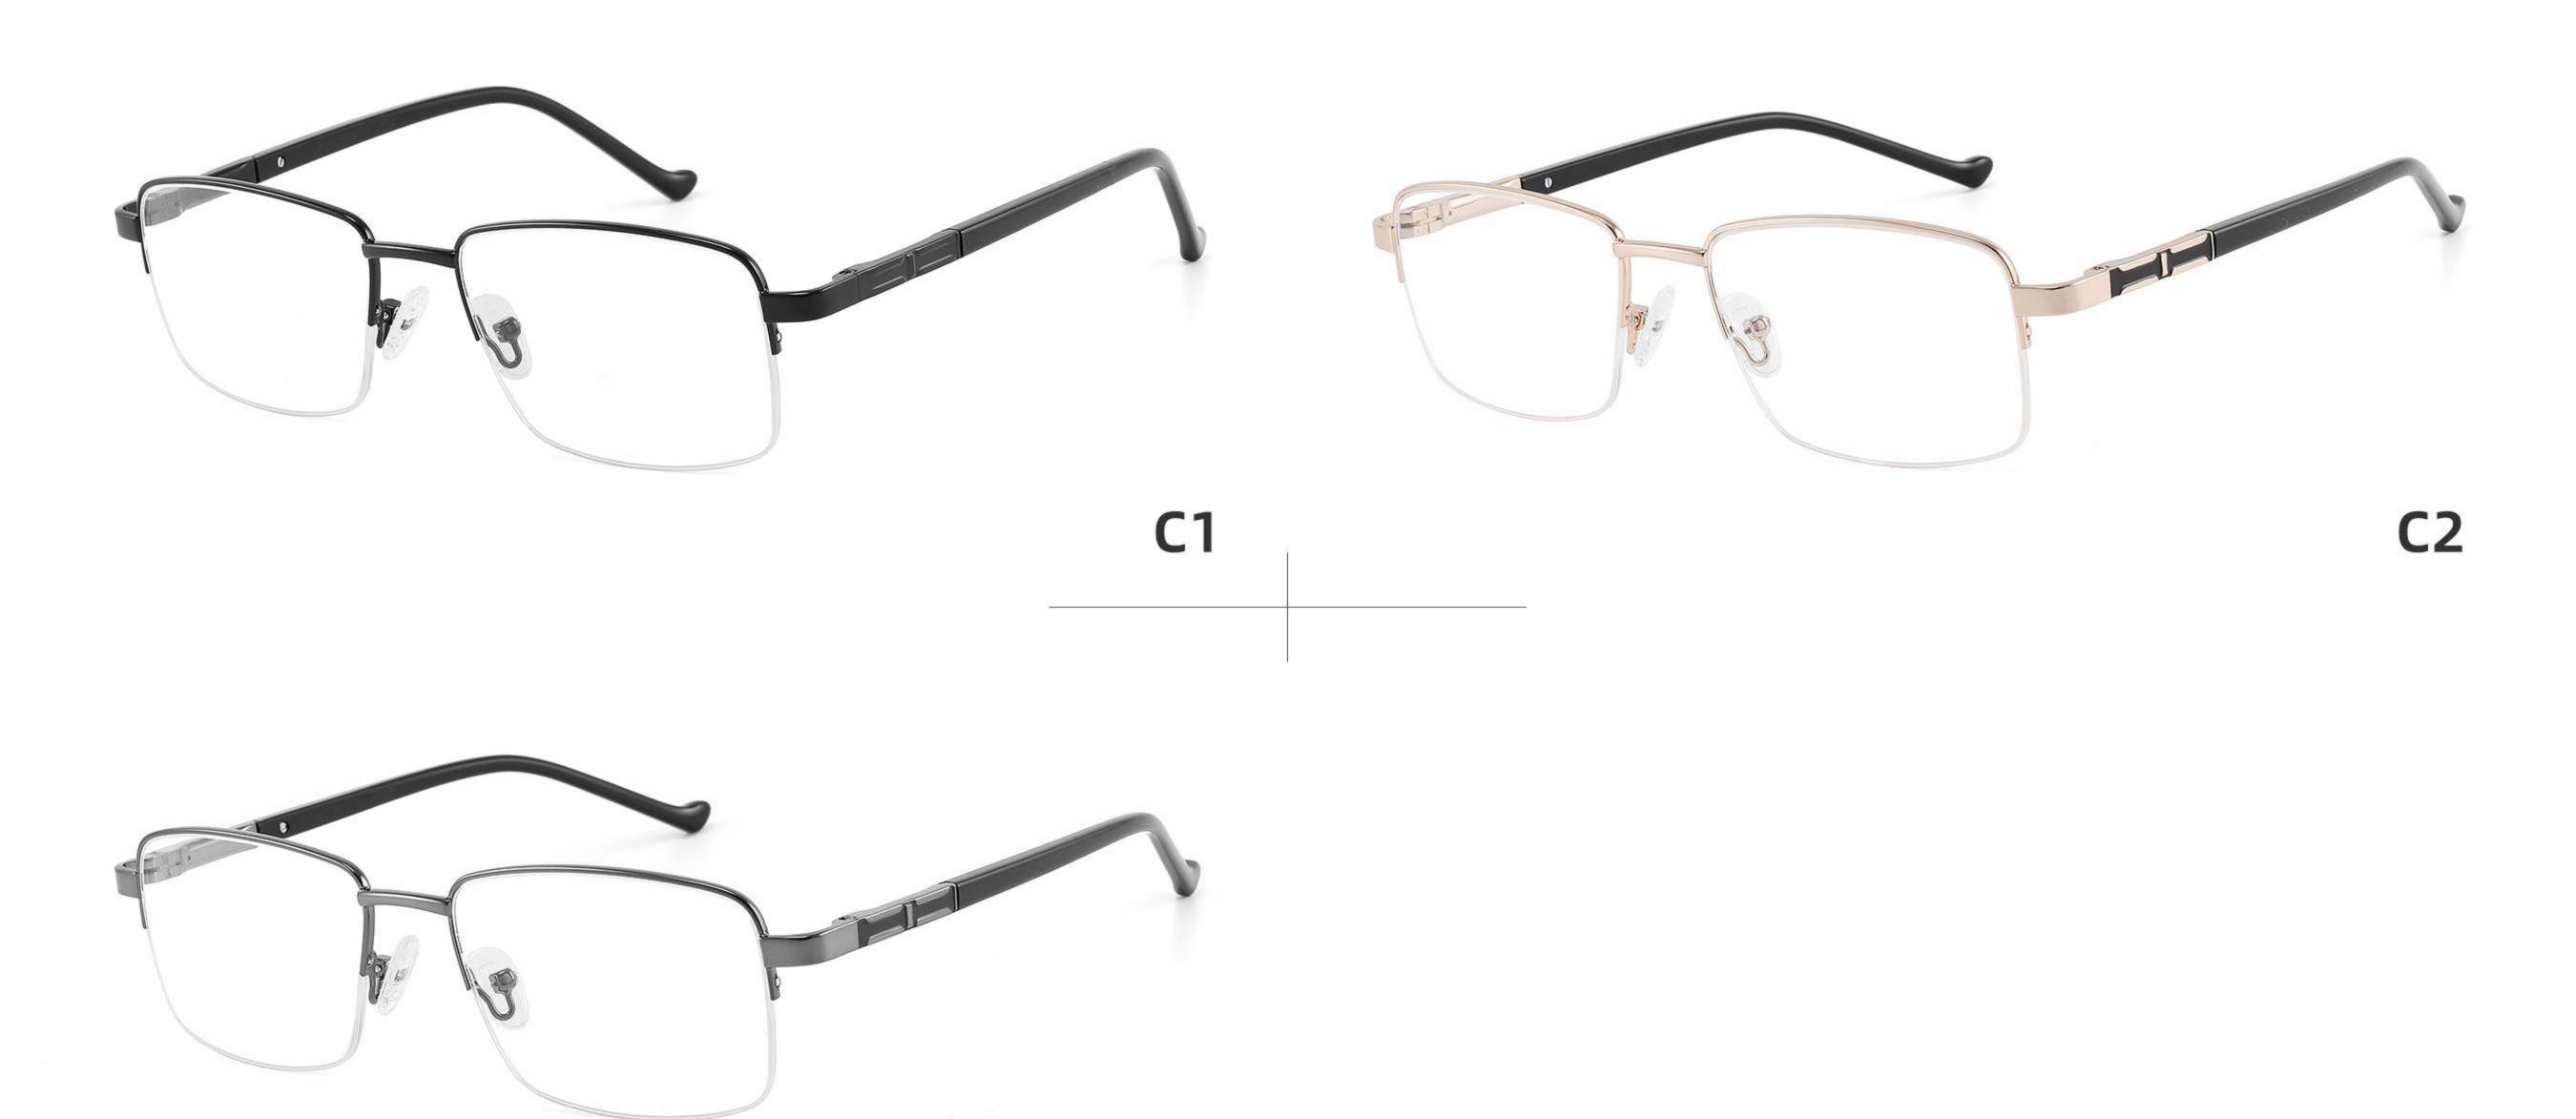

DETAIL DISPLAY

**COLOR DISPLAY** 

**COLOR DISPLAY** 

Size:46-19-145

Size:52-16-140

COLOR DISPLAY

C2

Model: GL8837 Size:58-18-145