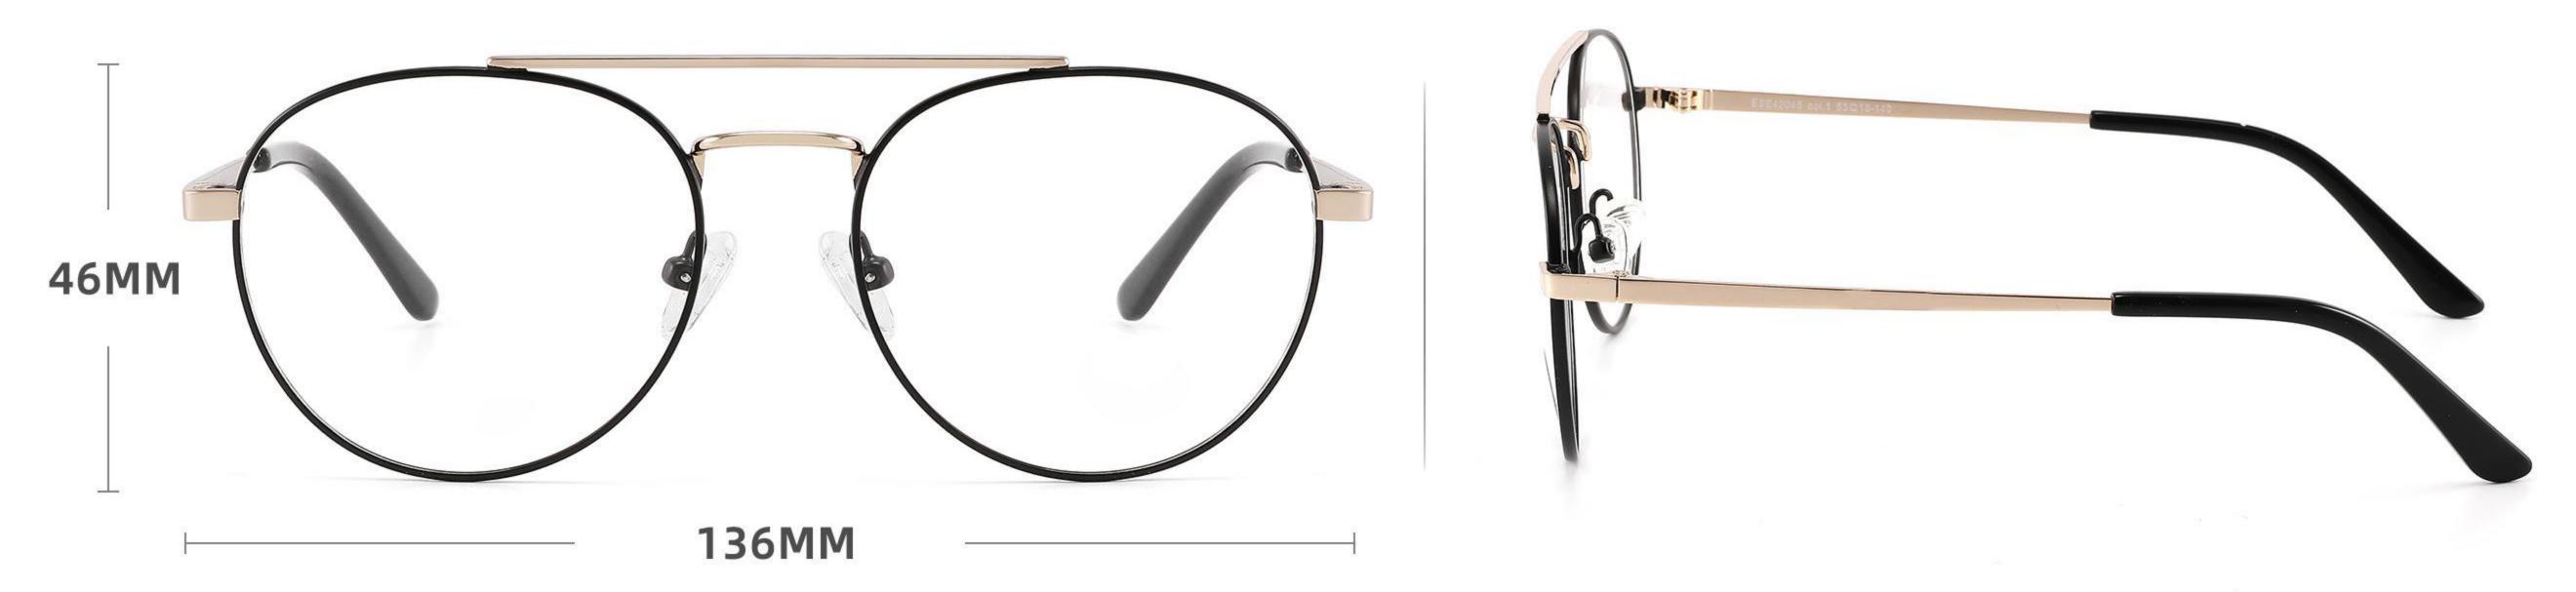

DETAIL DISPLAY

**COLOR DISPLAY** 

**COLOR DISPLAY** 

Size:46-19-145

Size:52-16-140

COLOR DISPLAY

C2

Model: GL8837 Size:58-18-145