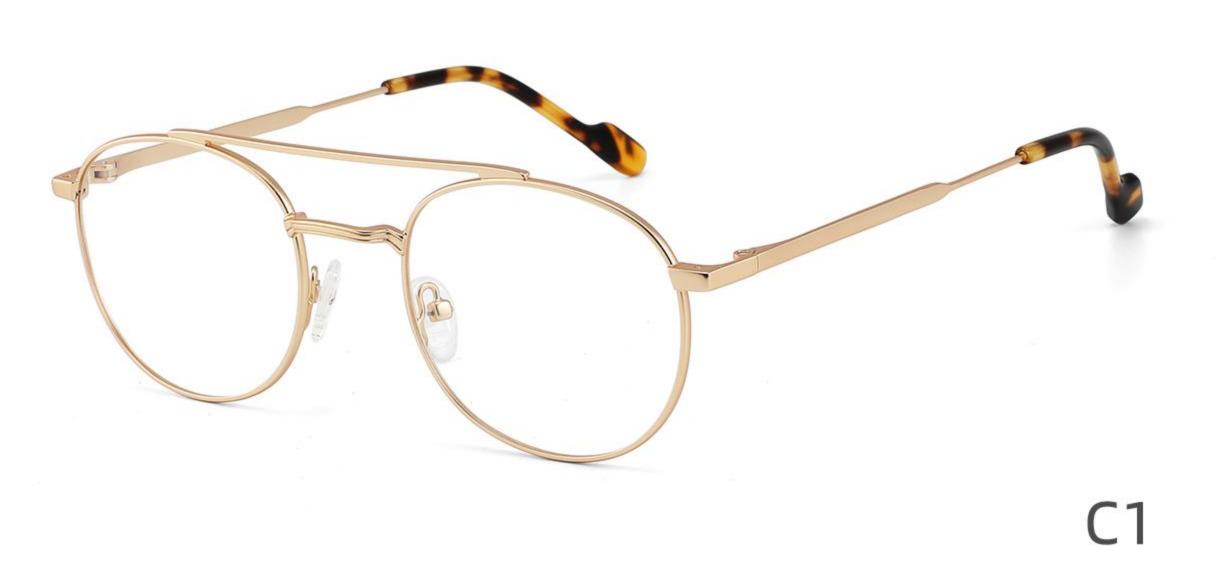

DETAIL DISPLAY

**COLOR DISPLAY** 

**COLOR DISPLAY** 

Size:46-19-145

Size:52-16-140

COLOR DISPLAY

C2

Model: GL8837 Size:58-18-145