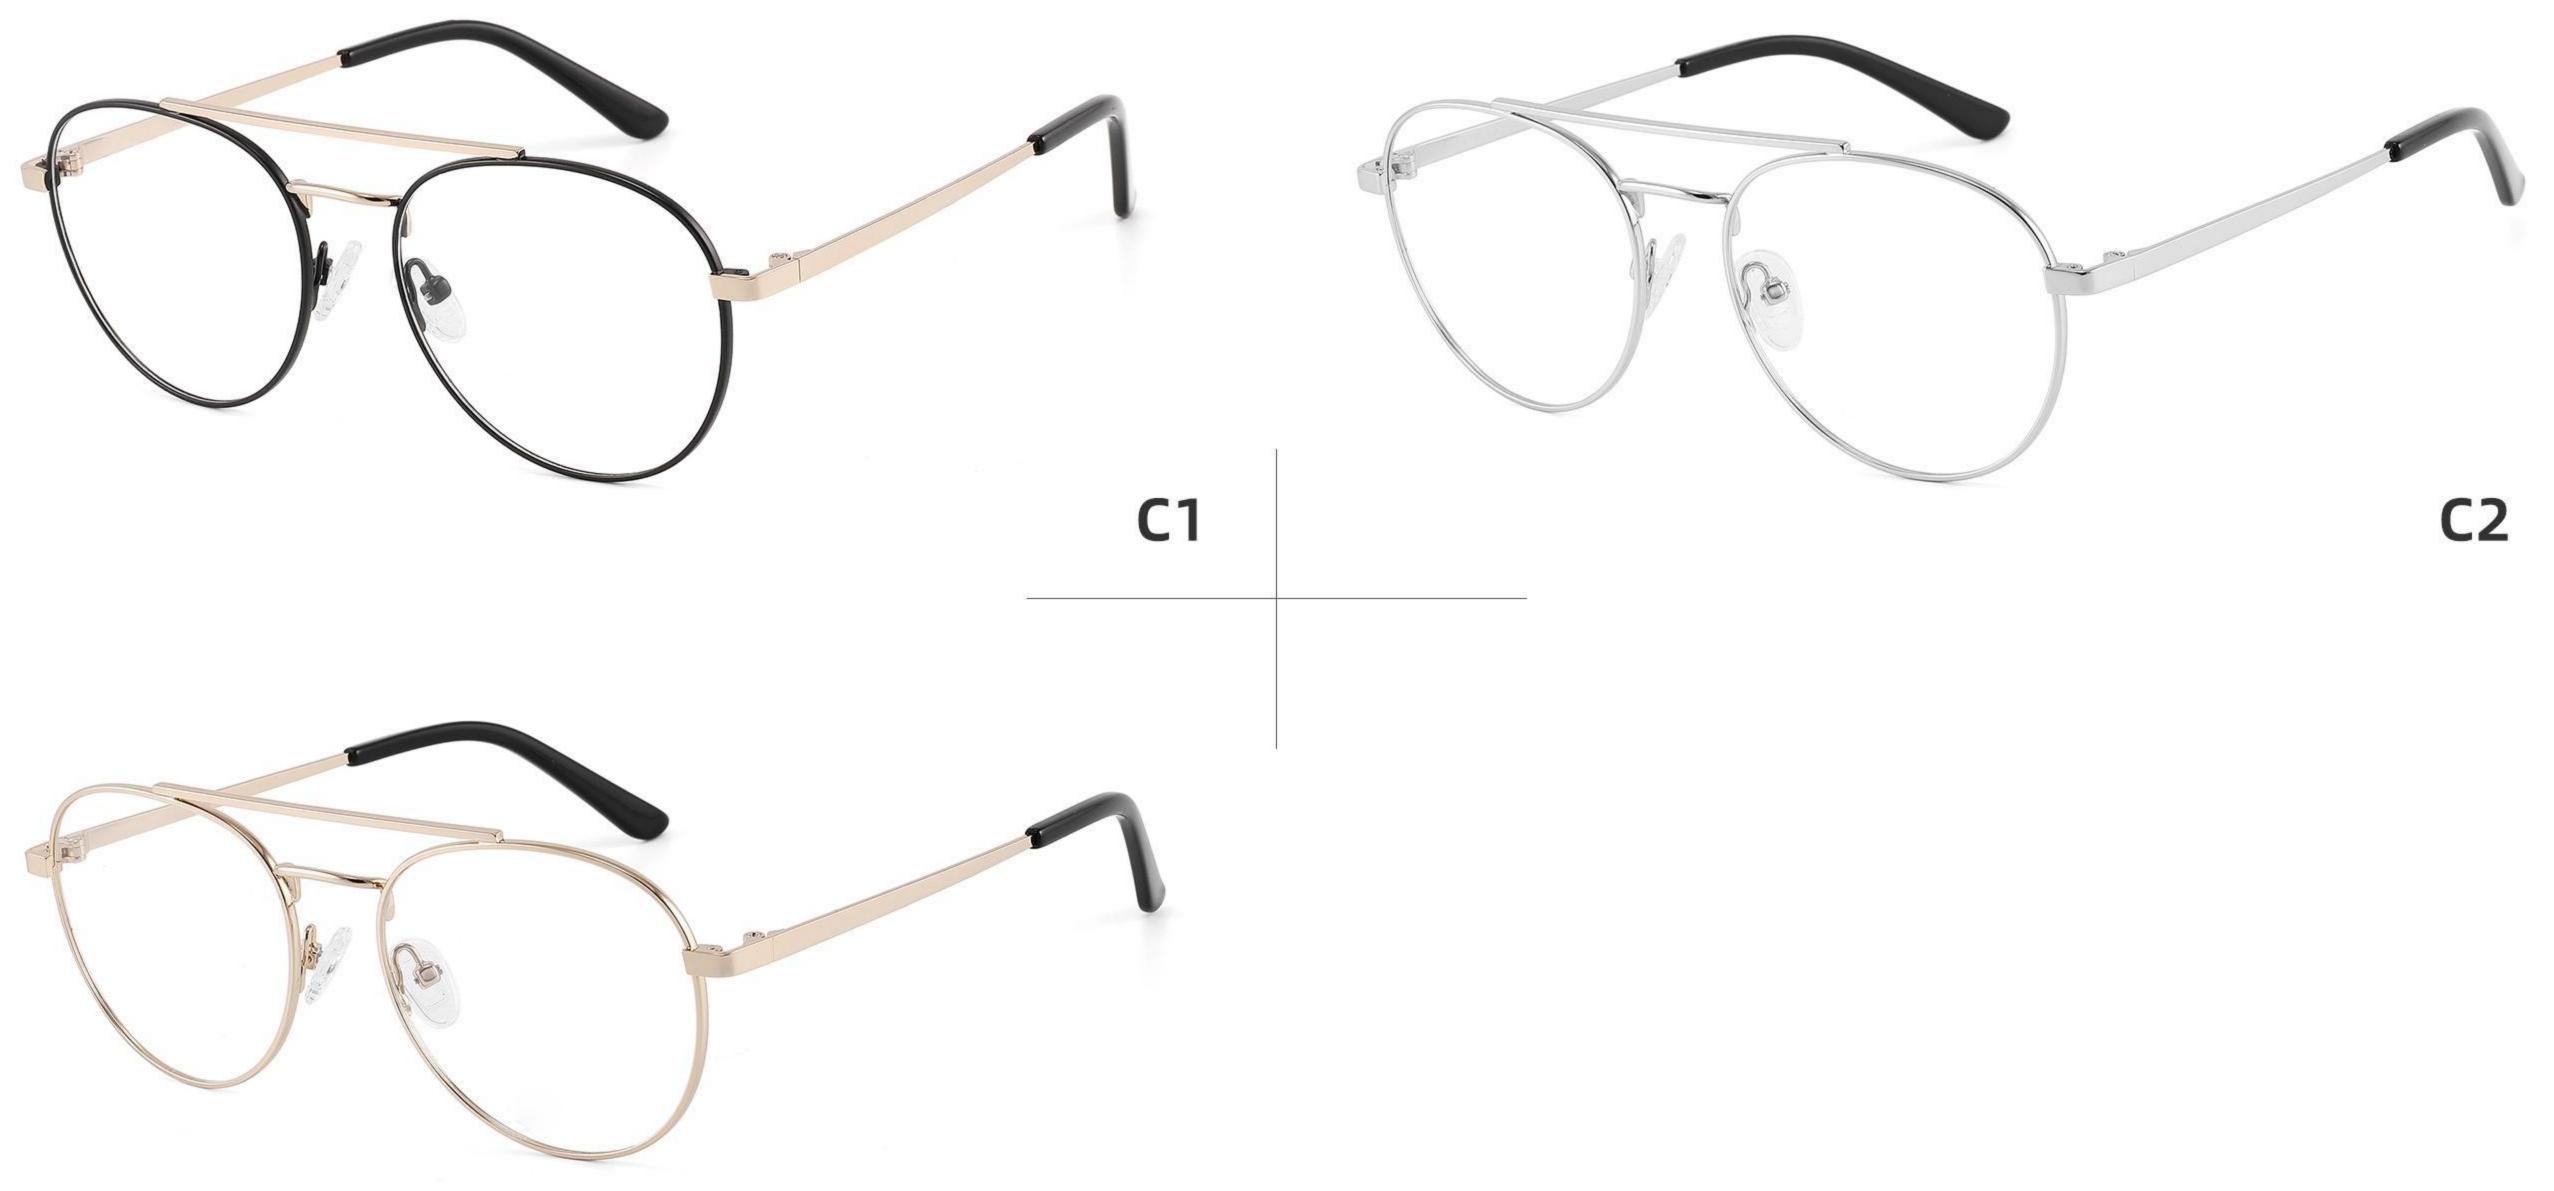

DETAIL DISPLAY

**COLOR DISPLAY** 

**COLOR DISPLAY** 

Size:46-19-145

Size:52-16-140

COLOR DISPLAY

C2

Model: GL8837 Size:58-18-145