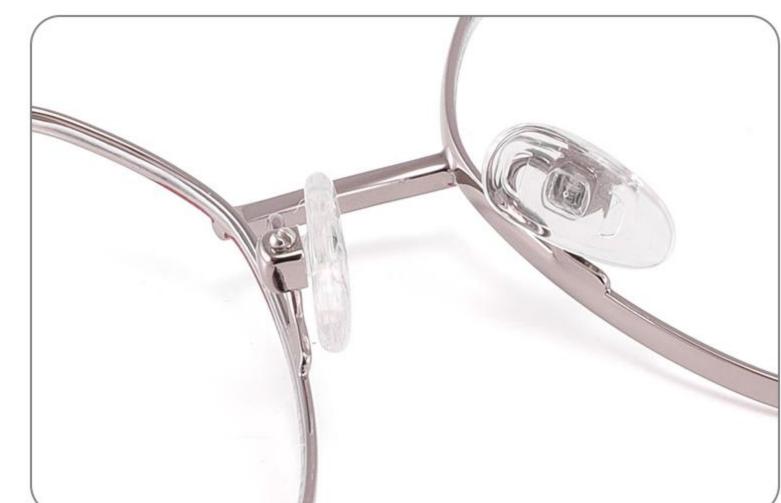

DETAIL DISPLAY

**COLOR DISPLAY** 

**COLOR DISPLAY** 

Size:46-19-145

Size:52-16-140

COLOR DISPLAY

C2

Model: GL8837 Size:58-18-145