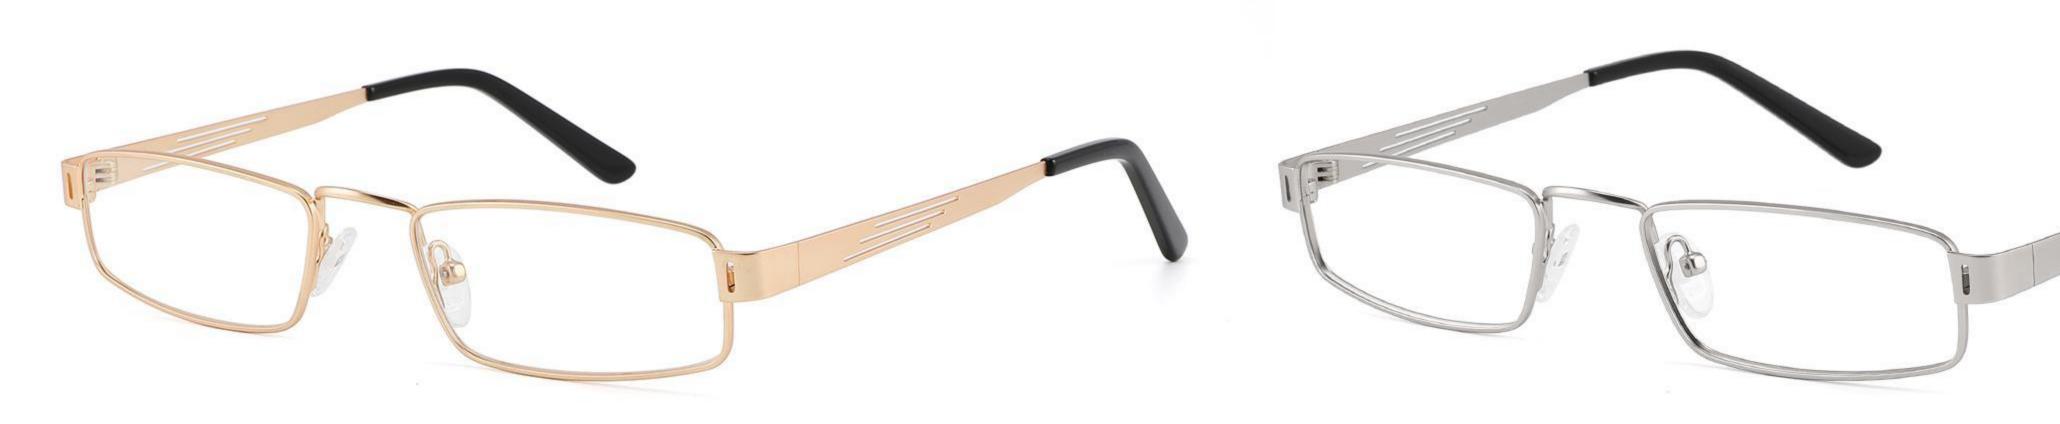

Metal Optical Glasses for Adults
Optical Glasses (Optical Frames) Manufacturer in China
www.HEAPPY.com

Model: GL8042

Size:59-13-145

Size:54-17-140

Size:53-17-140

Size:53-17-145

Size:54-16-140

------COLOR DISPLAY