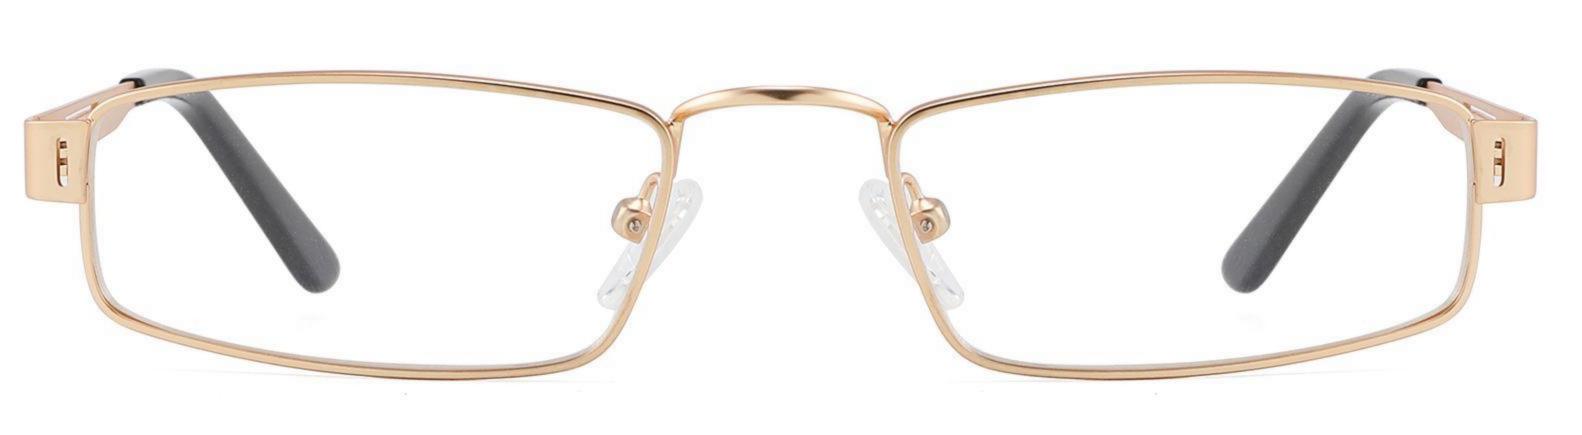

Metal Optical Glasses for Adults
Optical Glasses (Optical Frames) Manufacturer in China
www.HEAPPY.com

Model: GL8042

Size:59-13-145

Size:54-17-140

Size:53-17-140

Size:53-17-145

Size:54-16-140

------COLOR DISPLAY