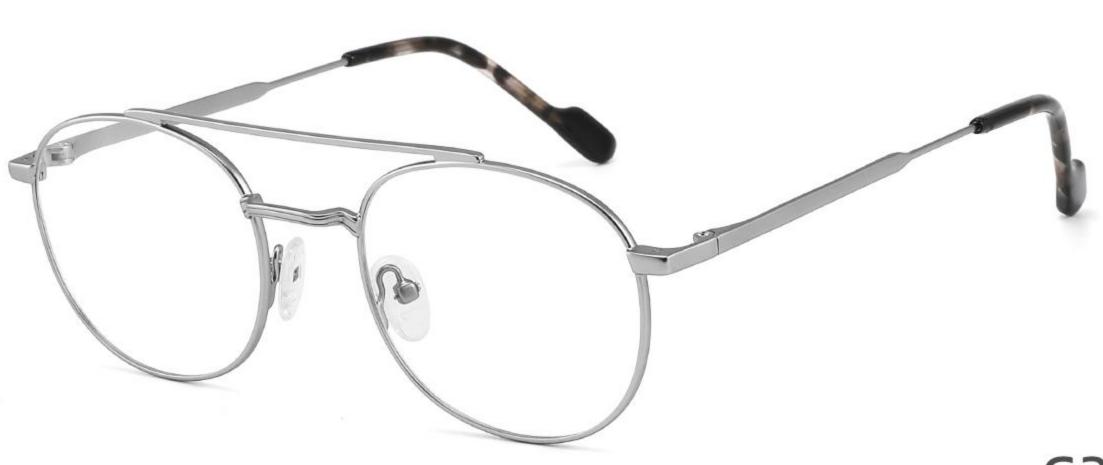

DETAIL DISPLAY

**COLOR DISPLAY** 

**COLOR DISPLAY** 

Size:46-19-145

Size:52-16-140

COLOR DISPLAY

C2

Model: GL8837 Size:58-18-145