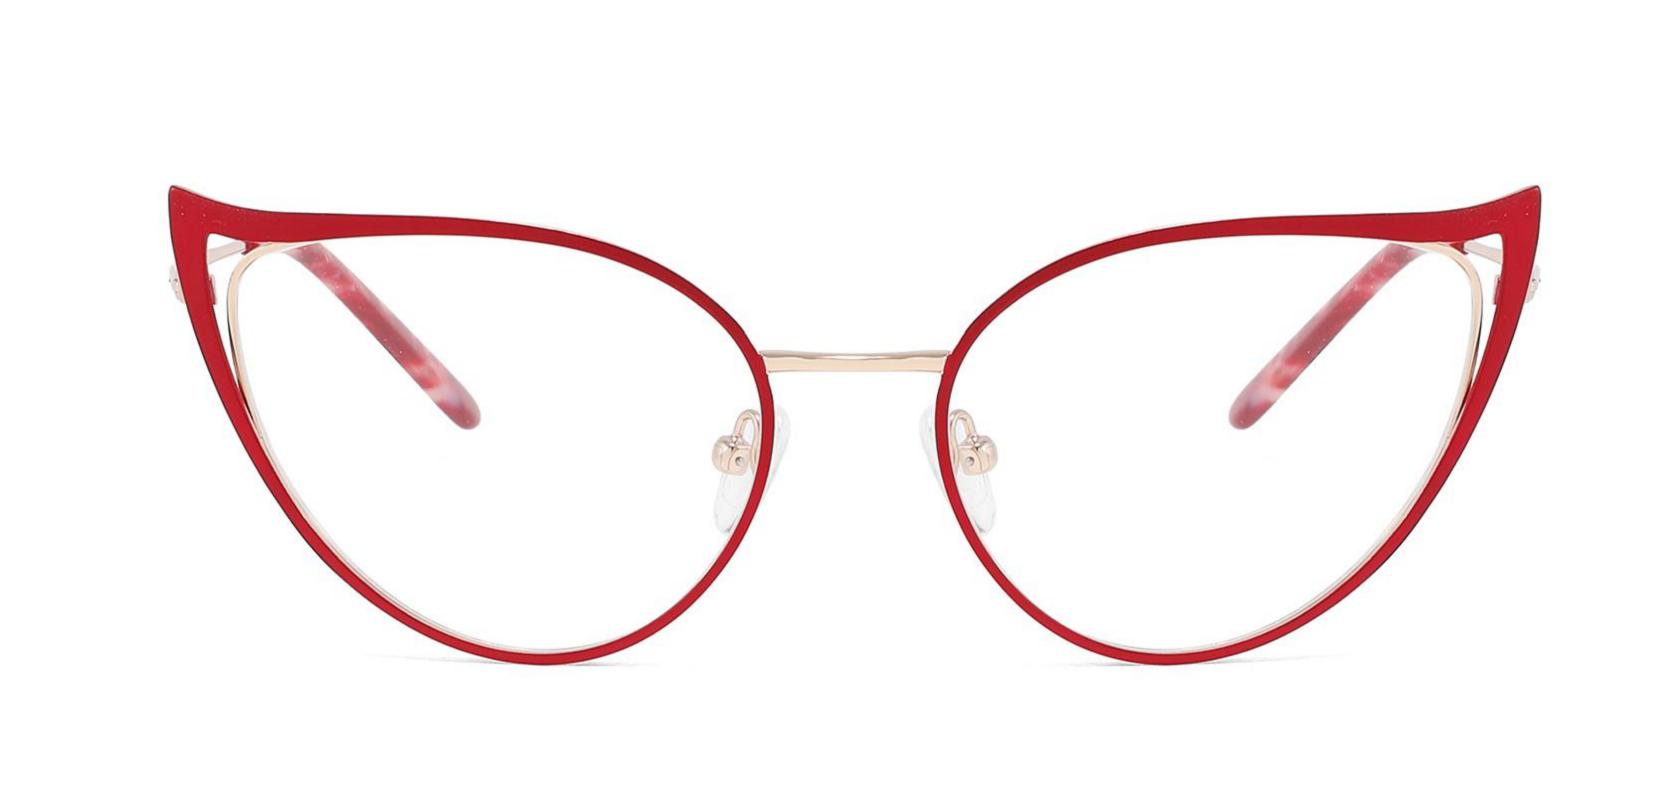

DETAIL DISPLAY

**COLOR DISPLAY** 

**COLOR DISPLAY** 

Size:46-19-145

Size:52-16-140

COLOR DISPLAY

C2

Model: GL8837 Size:58-18-145