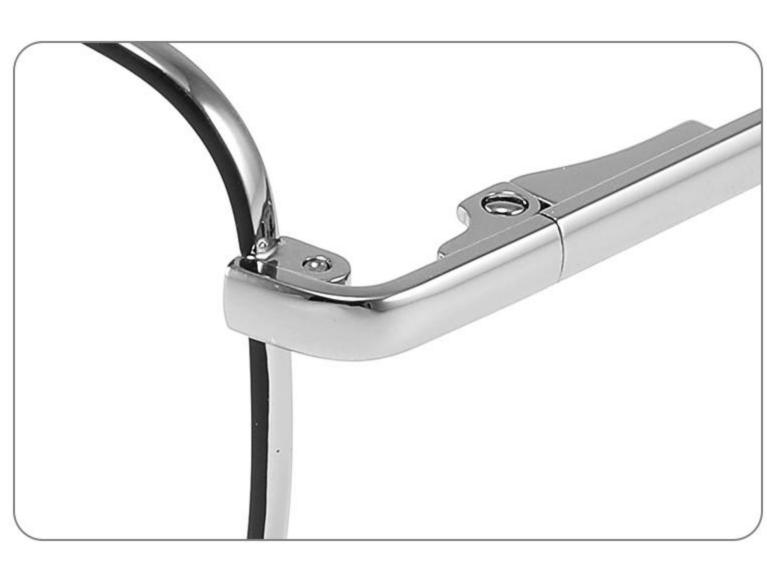

DETAIL DISPLAY

**COLOR DISPLAY** 

**COLOR DISPLAY** 

Size:46-19-145

Size:52-16-140

COLOR DISPLAY

C2

Model: GL8837 Size:58-18-145

DETAIL DISPLAY

**COLOR DISPLAY** 

DETAIL DISPLAY

**COLOR DISPLAY** 

Size:60-17-145

Size:58-19-150

COLOR DISPLAY

C2