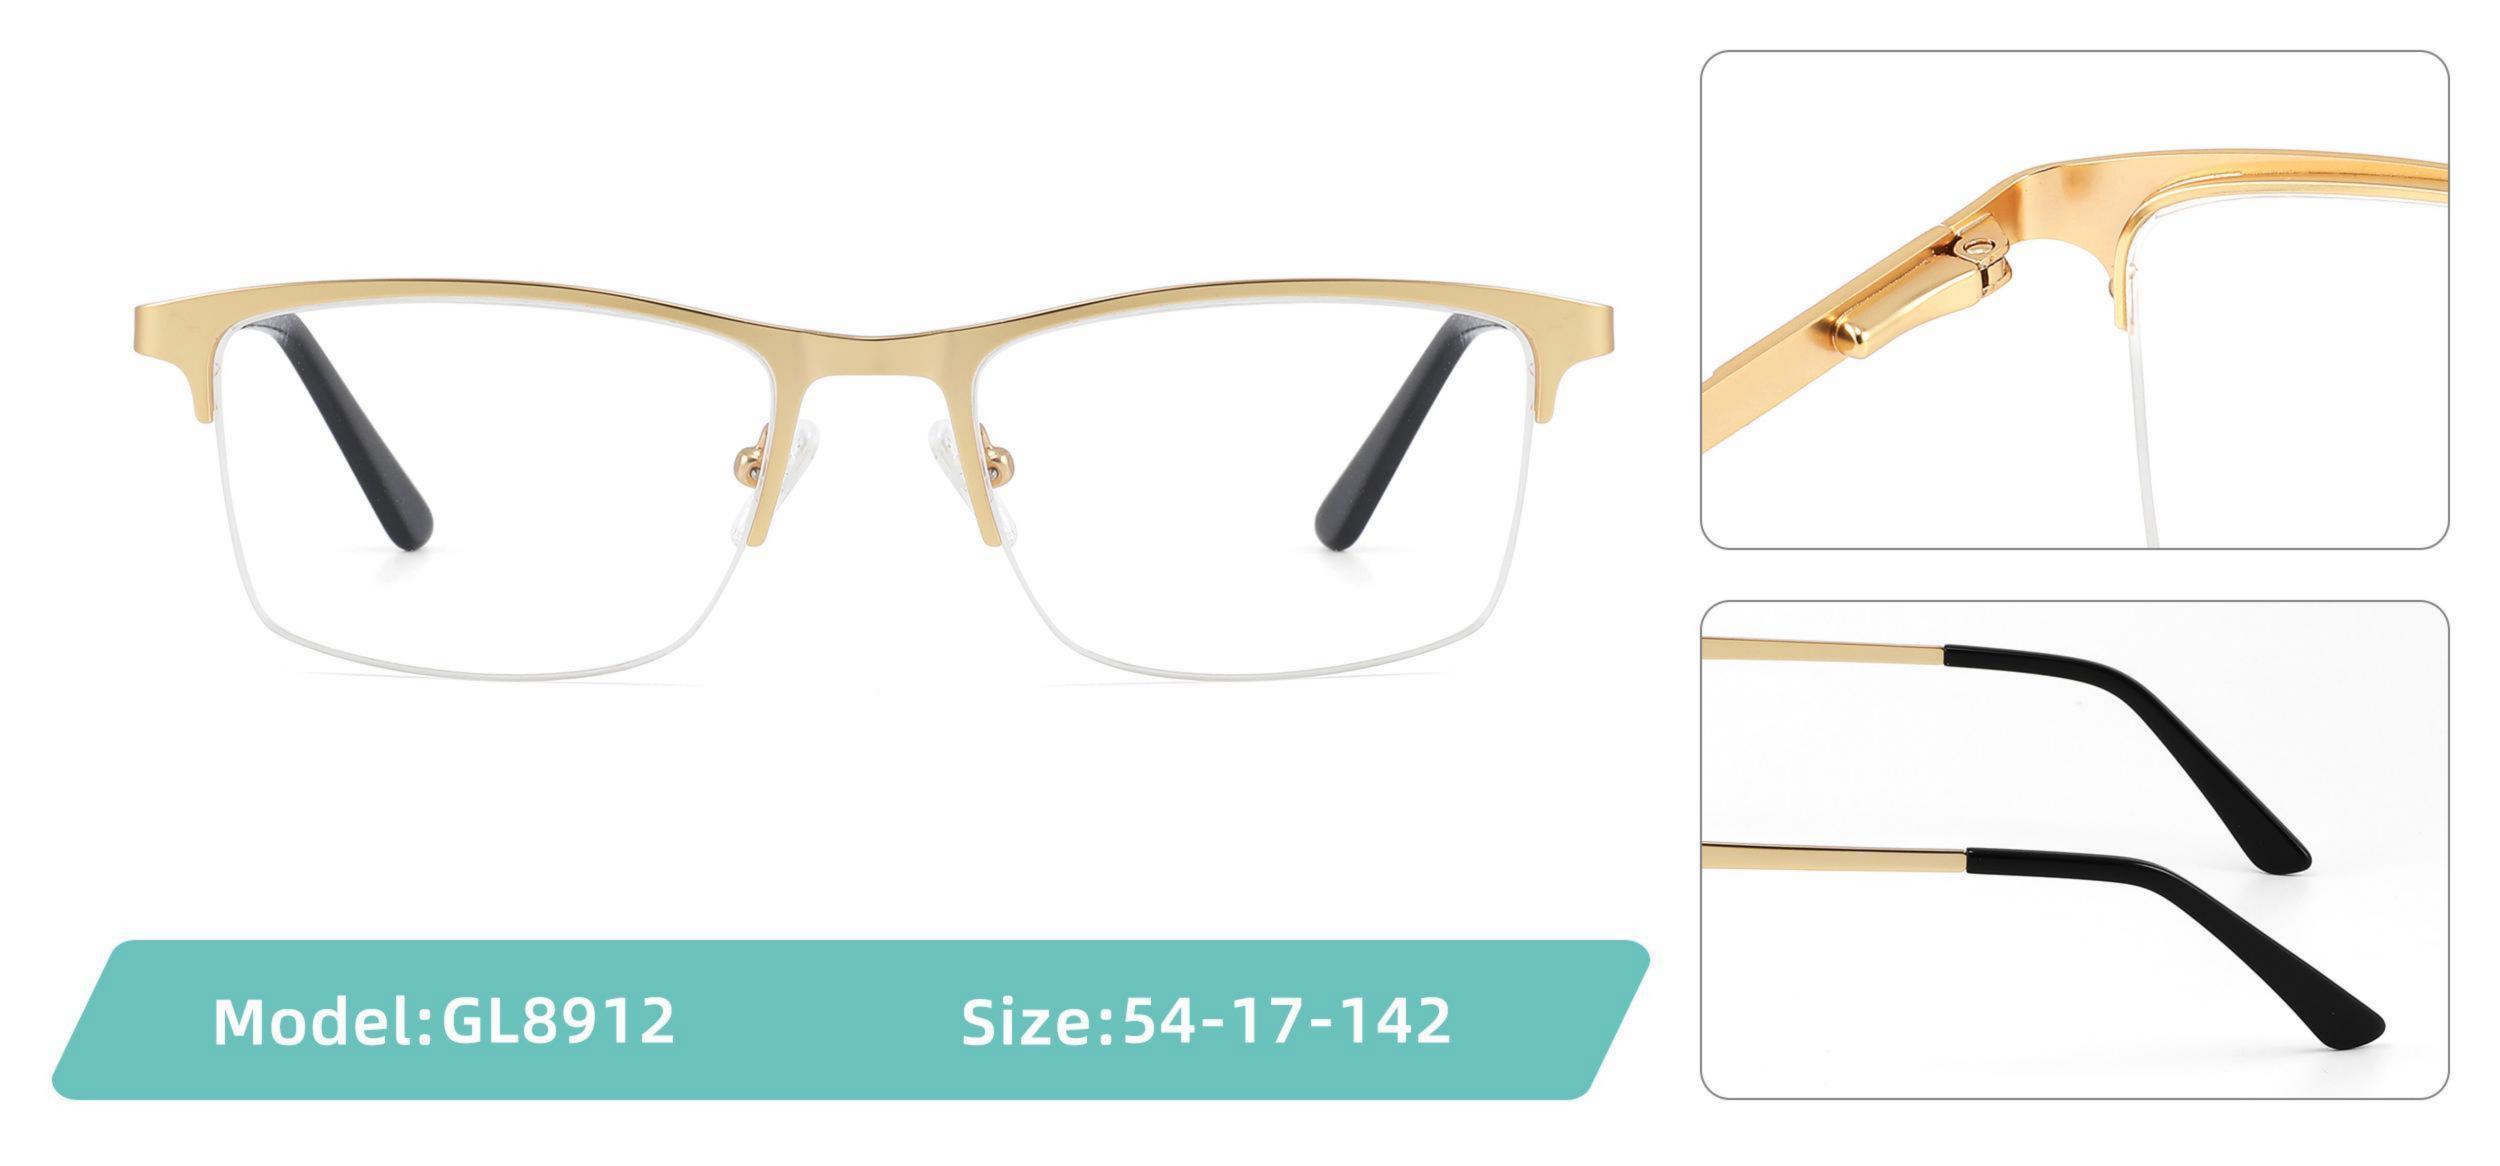

Size:53-18-140

DETAIL DISPLAY

**COLOR DISPLAY** 

Size:49-20-142

COLOR DISPLAY

C2

**L**3

Size:53-18-145