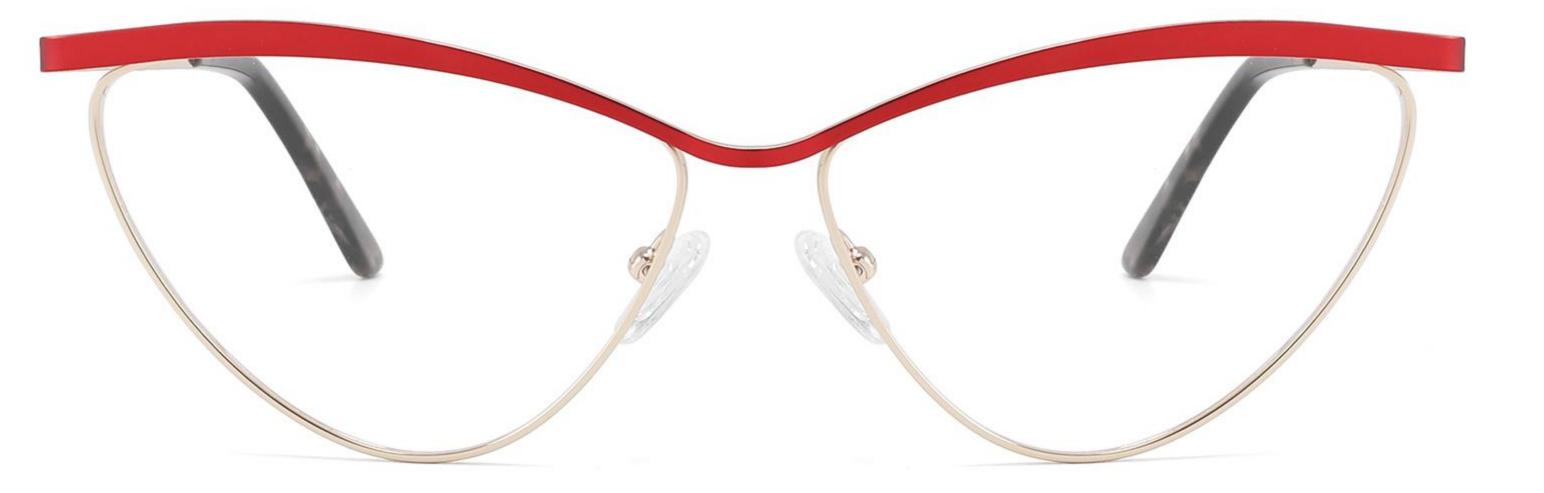

Metal Optical Glasses for Adults
Optical Glasses (Optical Frames) Manufacturer in China
www.HEAPPY.com

Model: GL8042

Size:59-13-145

Size:54-17-140

Size:53-17-140

Size:53-17-145

Size:54-16-140

------COLOR DISPLAY