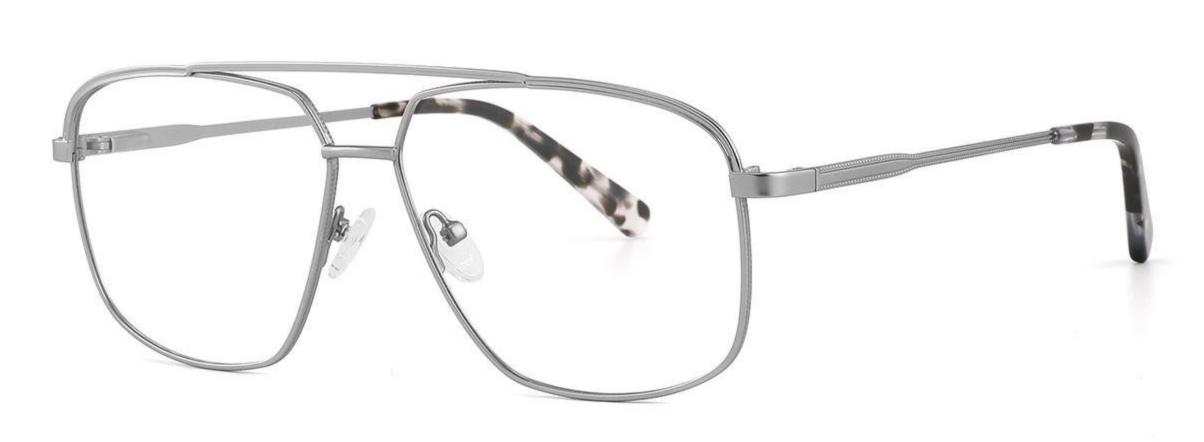

LOR DISPLAY** 









Size:60-17-145











Size:58-19-150

COLOR DISPLAY





C2











Size:53-18-140







DETAIL DISPLAY



**COLOR DISPLAY** 









Size:49-20-142

COLOR DISPLAY





C2





**L**3







Size:53-18-145















Size:56-14-145















Size:58-14-148

COLOR DISPLAY















Size:50-23-145













Size:55-14-140















Size:40-27-140

COLOR DISPLAY





**C1** 

C2





C3







Size:47-21-140

COLOR DISPLAY









3











Size:50-20-145

COLOR DISPLAY



















Size:55-17-145



















Size:51-19-145

COLOR DISPLAY



C2









Size:50-21-140



















Size:52-19-135

COLOR DISPLAY





C2











Size:60-12-145

COLOR DISPLAY





C2

**C**1











Size:60-14-142

COLOR DISPLAY





C2

**C**1











Size:59-16-143

COLOR DISPLAY





C1











Size:55-17-145

COLOR DISPLAY





C1

C2











Size:56-16-140