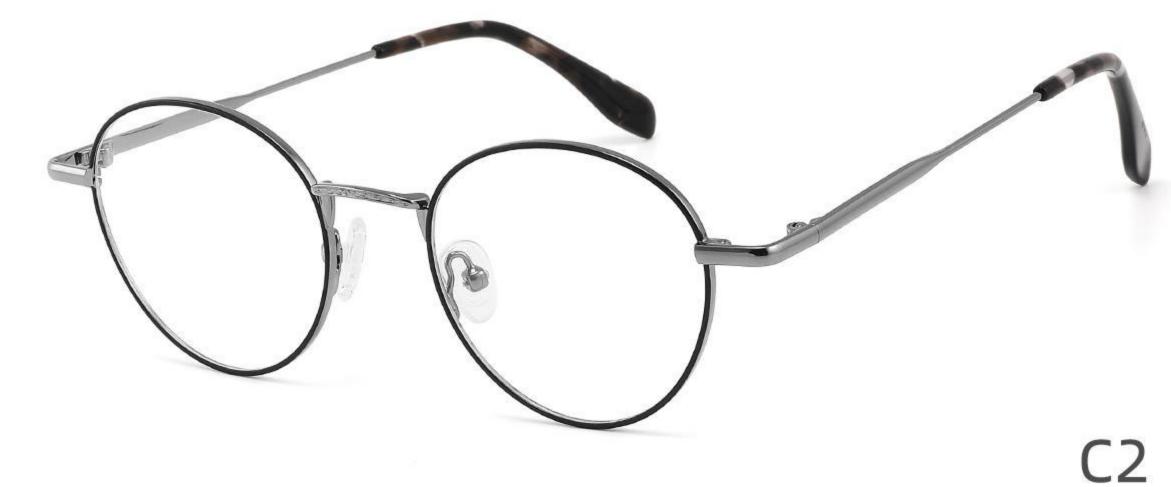

Metal Optical Glasses for Adults
Optical Glasses (Optical Frames) Manufacturer in China
www.HEAPPY.com

Model: GL8042

Size:59-13-145

Size:54-17-140

Size:53-17-140

Size:53-17-145

Size:54-16-140

------COLOR DISPLAY

DETAIL DISPLAY

**COLOR DISPLAY** 

**COLOR DISPLAY** 

Size:46-19-145

Size:52-16-140

COLOR DISPLAY

C2

Model: GL8837 Size:58-18-145