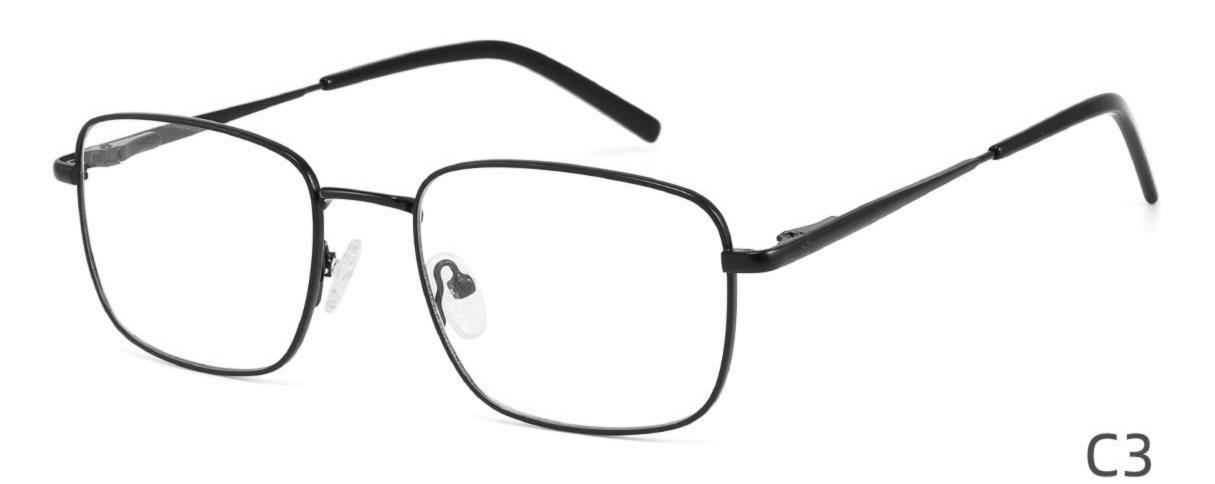

Metal Optical Glasses for Adults
Optical Glasses (Optical Frames) Manufacturer in China
www.HEAPPY.com

Model: GL8042

Size:59-13-145

Size:54-17-140

Size:53-17-140

Size:53-17-145

Size:54-16-140

------COLOR DISPLAY