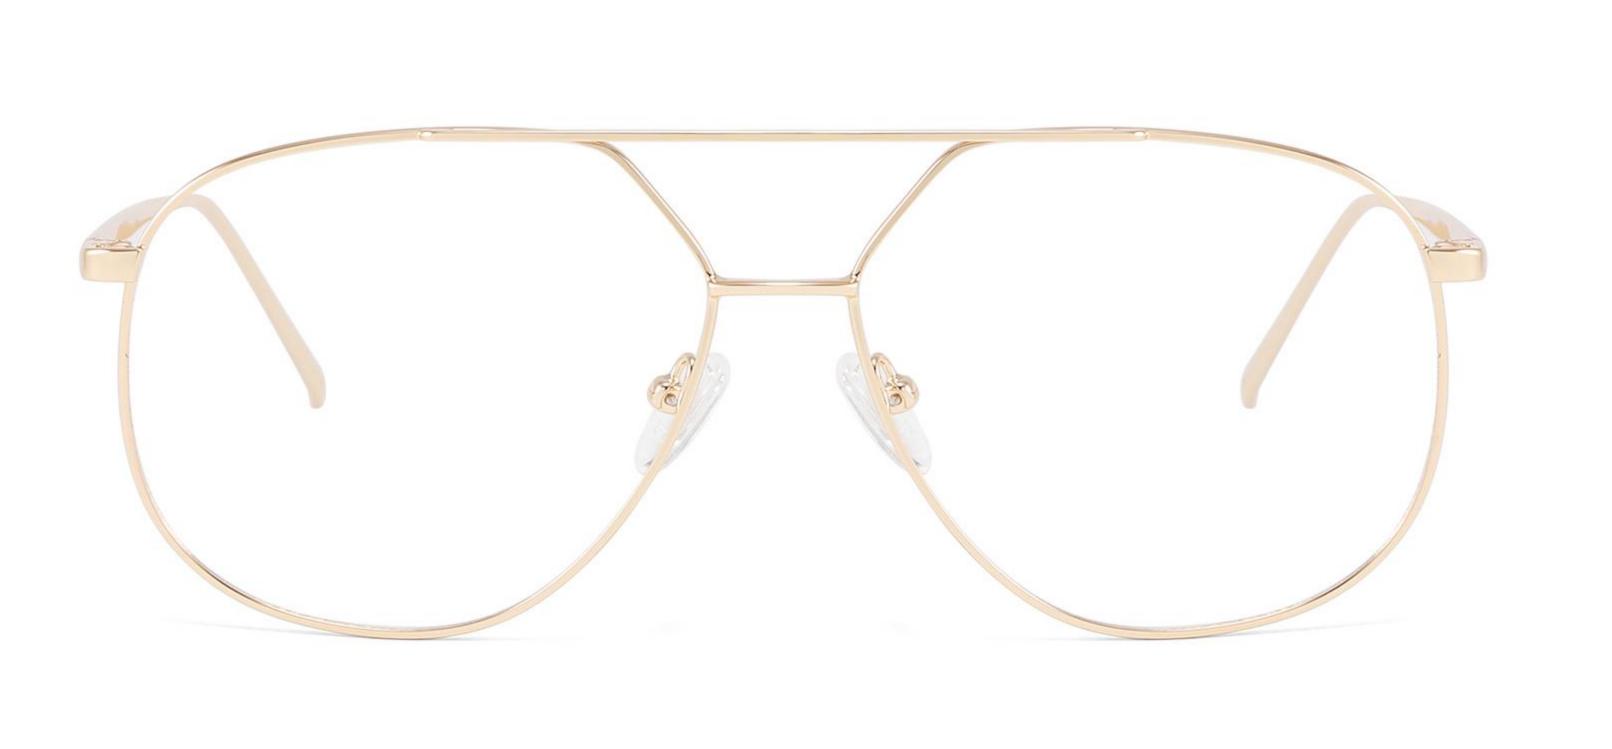

DETAIL DISPLAY

**COLOR DISPLAY** 

**COLOR DISPLAY** 

Size:46-19-145

Size:52-16-140

COLOR DISPLAY

C2

Model: GL8837 Size:58-18-145

Size:53-19-145

COLOR DISPLAY

Size:52-20-145

Size:39-27-145

COLOR DISPLAY

C2

Model:GL8862 Size:42-22-145

Size:53-19-145