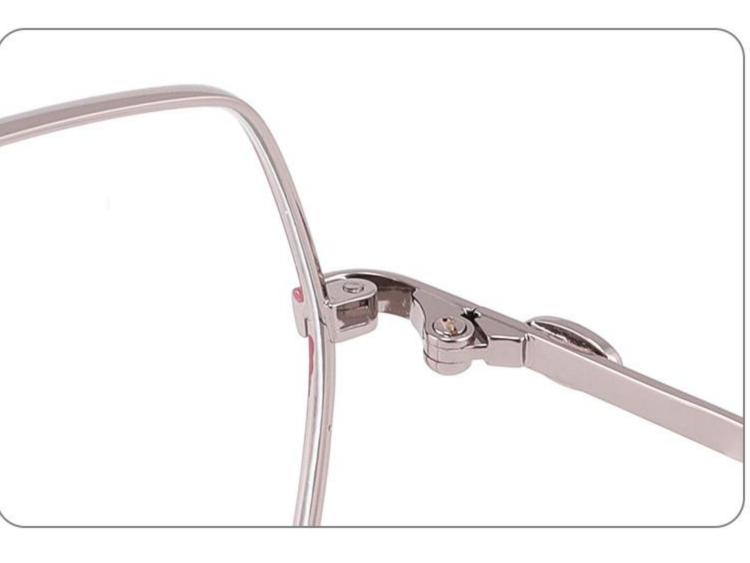

DETAIL DISPLAY

**COLOR DISPLAY** 

**COLOR DISPLAY** 

Size:46-19-145

Size:52-16-140

COLOR DISPLAY

C2

Model: GL8837 Size:58-18-145