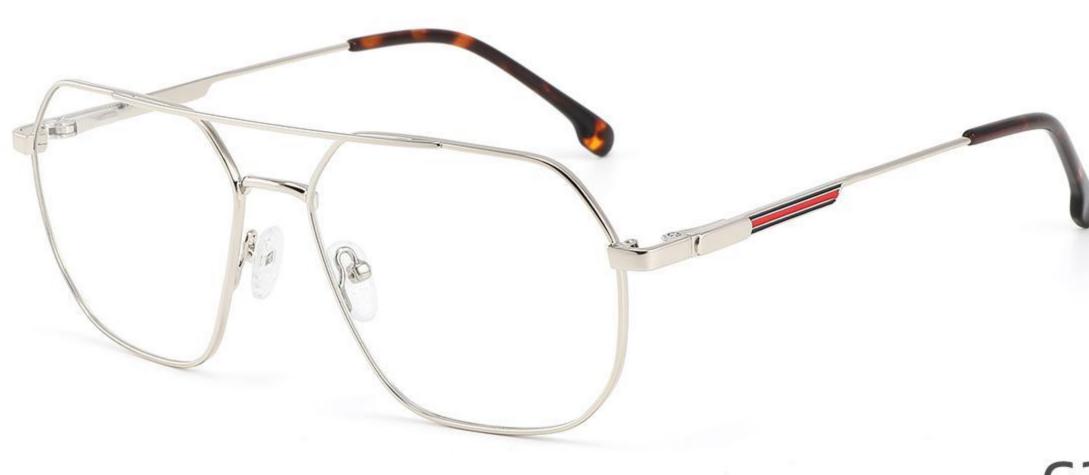

Metal Optical Glasses for Adults
Optical Glasses (Optical Frames) Manufacturer in China
www.HEAPPY.com

Model: GL8042

Size:59-13-145

Size:54-17-140

Size:53-17-140

Size:53-17-145

Size:54-16-140

------COLOR DISPLAY