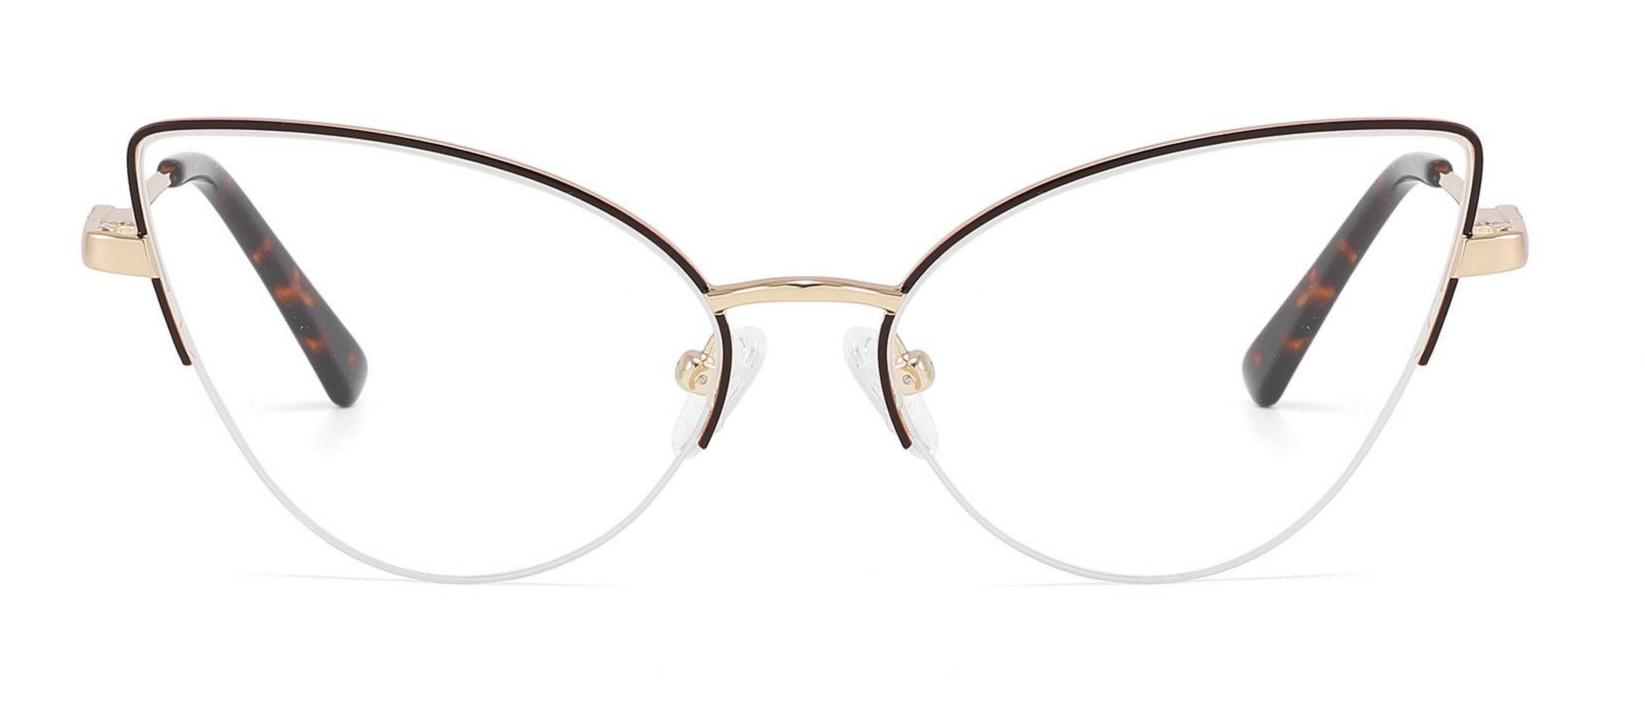

Metal Optical Glasses for Adults
Optical Glasses (Optical Frames) Manufacturer in China
www.HEAPPY.com







Model: GL8042

Size:59-13-145

















Size:54-17-140



















Size:53-17-140















Size:53-17-145











Size:54-16-140

------COLOR DISPLAY





DETAIL DISPLAY



**COLOR DISPLAY** 















**COLOR DISPLAY** 















Size:46-19-145











Size:52-16-140

COLOR DISPLAY





C2











Model: GL8837 Size:58-18-145















Size:53-19-145

COLOR DISPLAY















Size:52-20-145













Size:39-27-145

COLOR DISPLAY





C2









Model:GL8862 Size:42-22-145









Size:53-19-145









Size:52-20-145

COLOR DISPLAY



C2











Size:52-16-142

COLOR DISPLAY











Size:51-16-145

COLOR DISPLAY





C2











Size:54-18-142

COLOR DISPLAY





C2











Size:54-18-142

COLOR DISPLAY





C2

C<sub>1</sub>











Size:53-17-140

COLOR DISPLAY









Size:53-17-140

COLOR DISPLAY







(2











Size:50-19-140