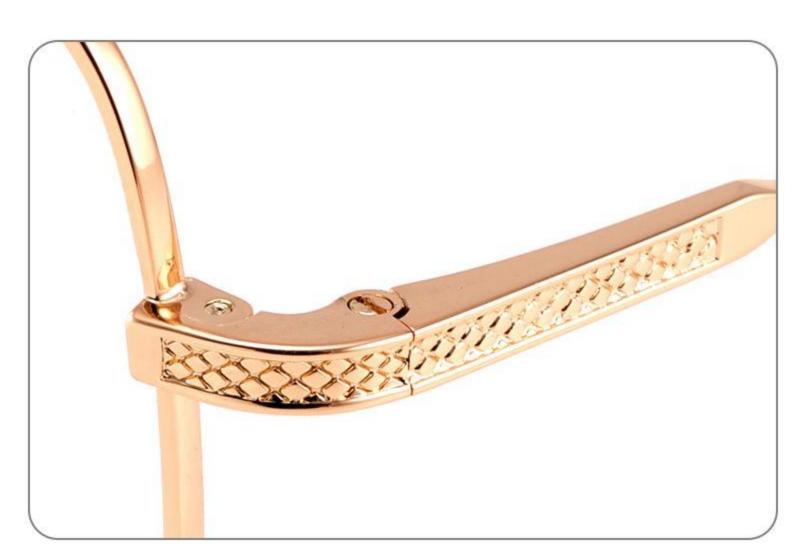

DETAIL DISPLAY

**COLOR DISPLAY** 

**COLOR DISPLAY** 

Size:46-19-145

Size:52-16-140

COLOR DISPLAY

C2

Model: GL8837 Size:58-18-145