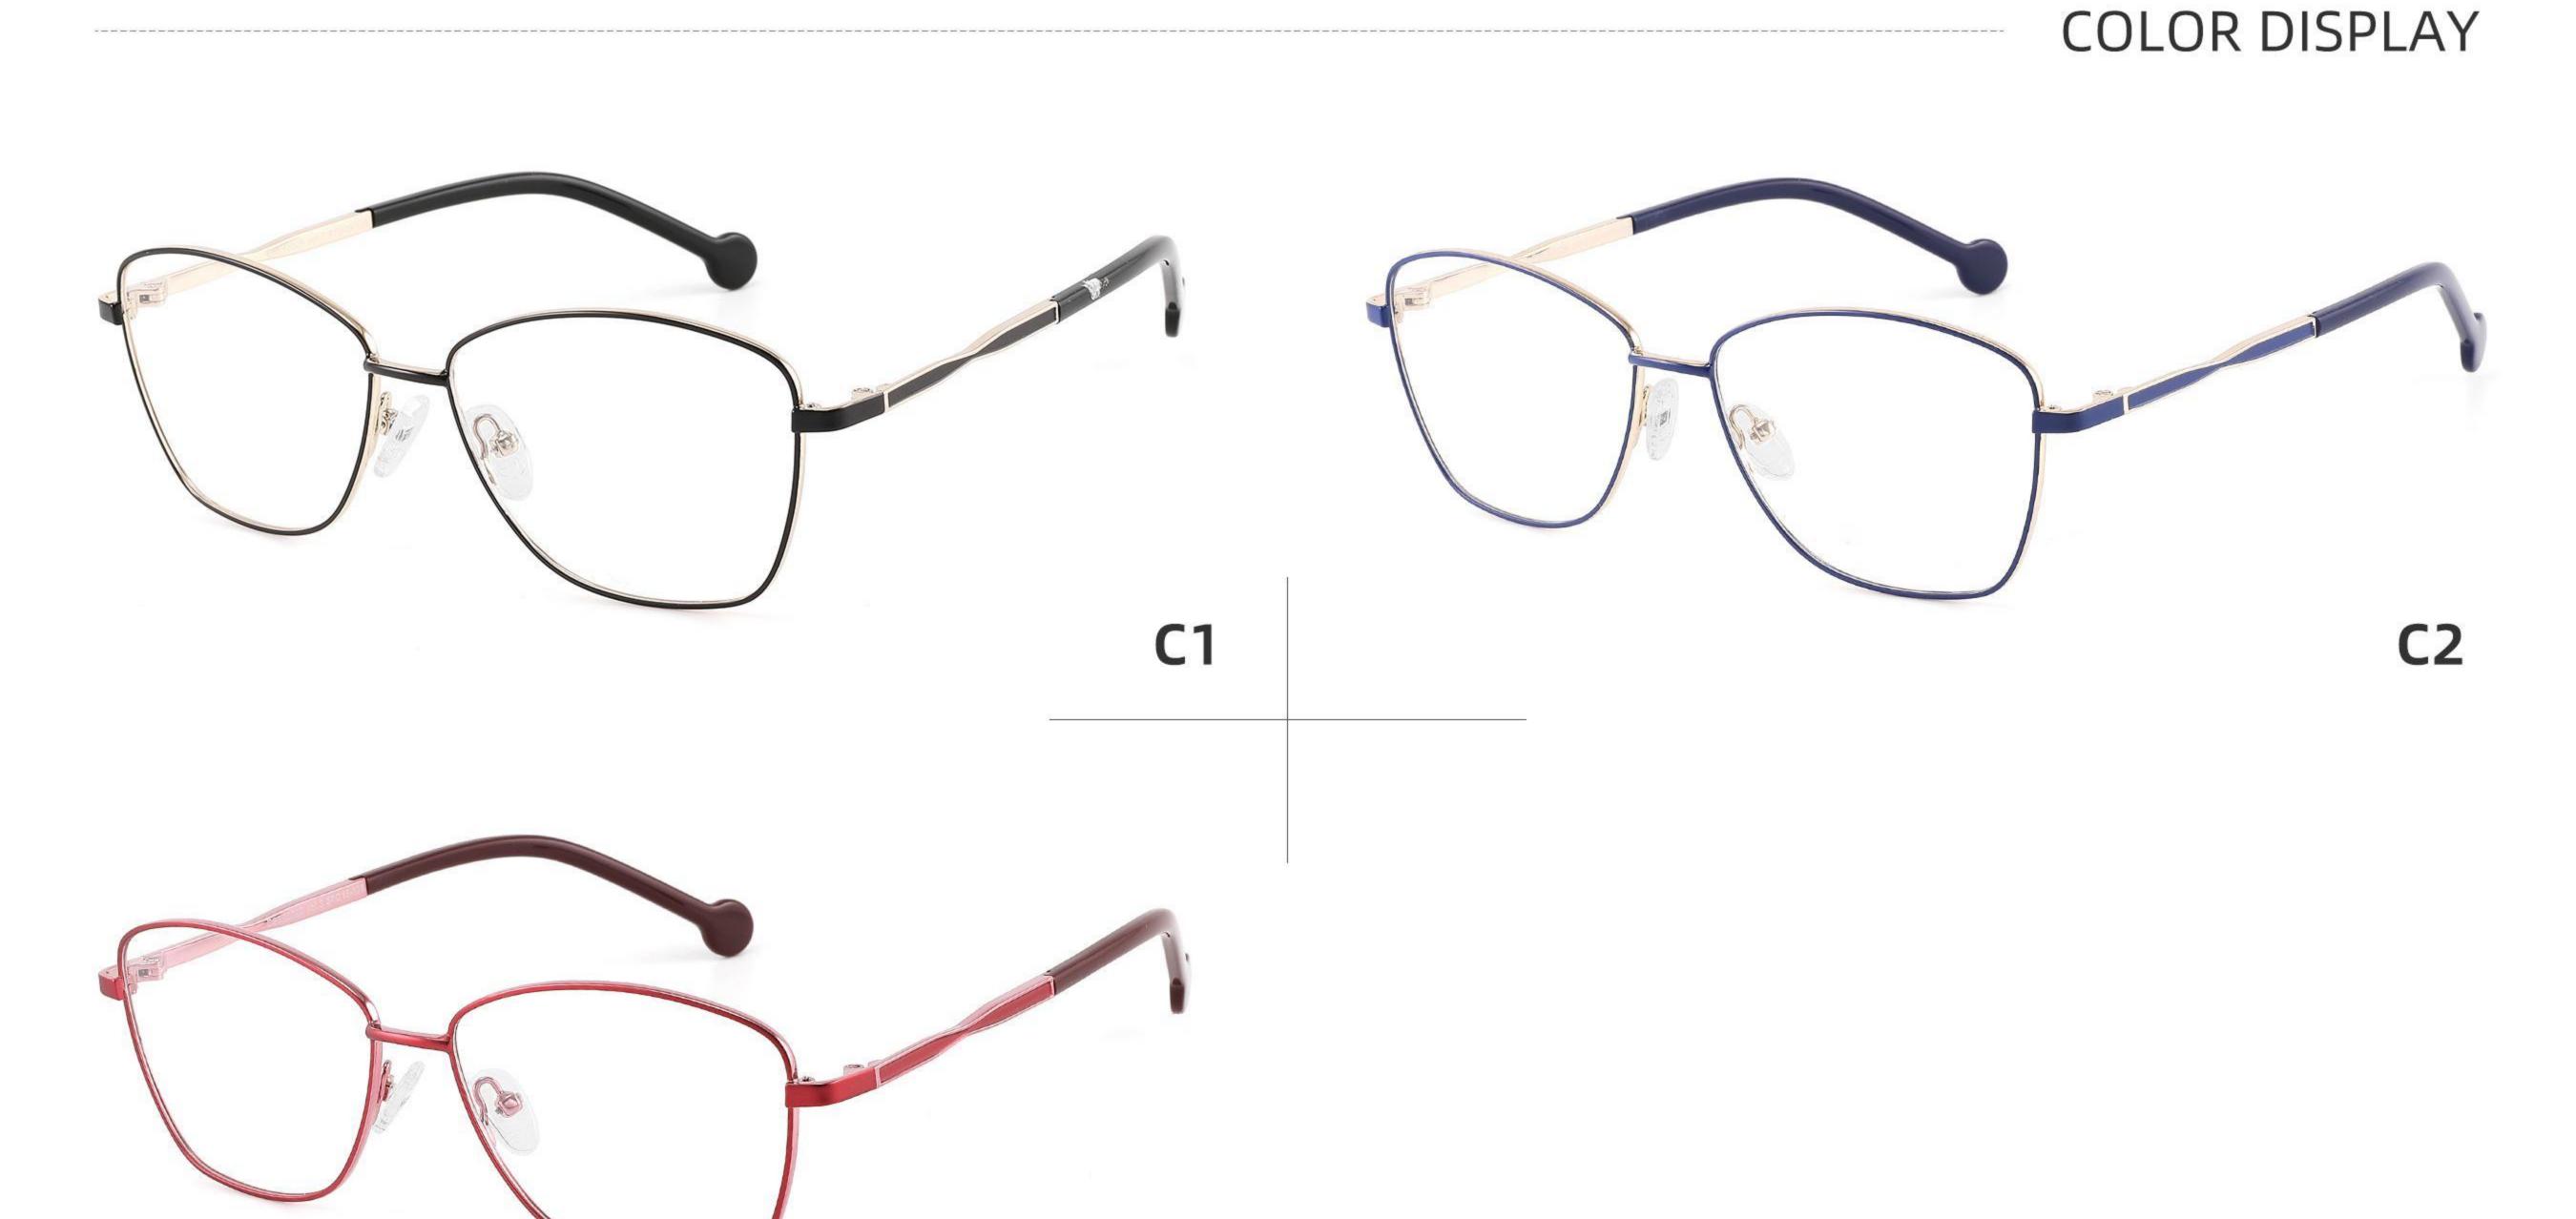

DETAIL DISPLAY

**COLOR DISPLAY** 

**COLOR DISPLAY** 

Size:46-19-145

Size:52-16-140

COLOR DISPLAY

C2

Model: GL8837 Size:58-18-145