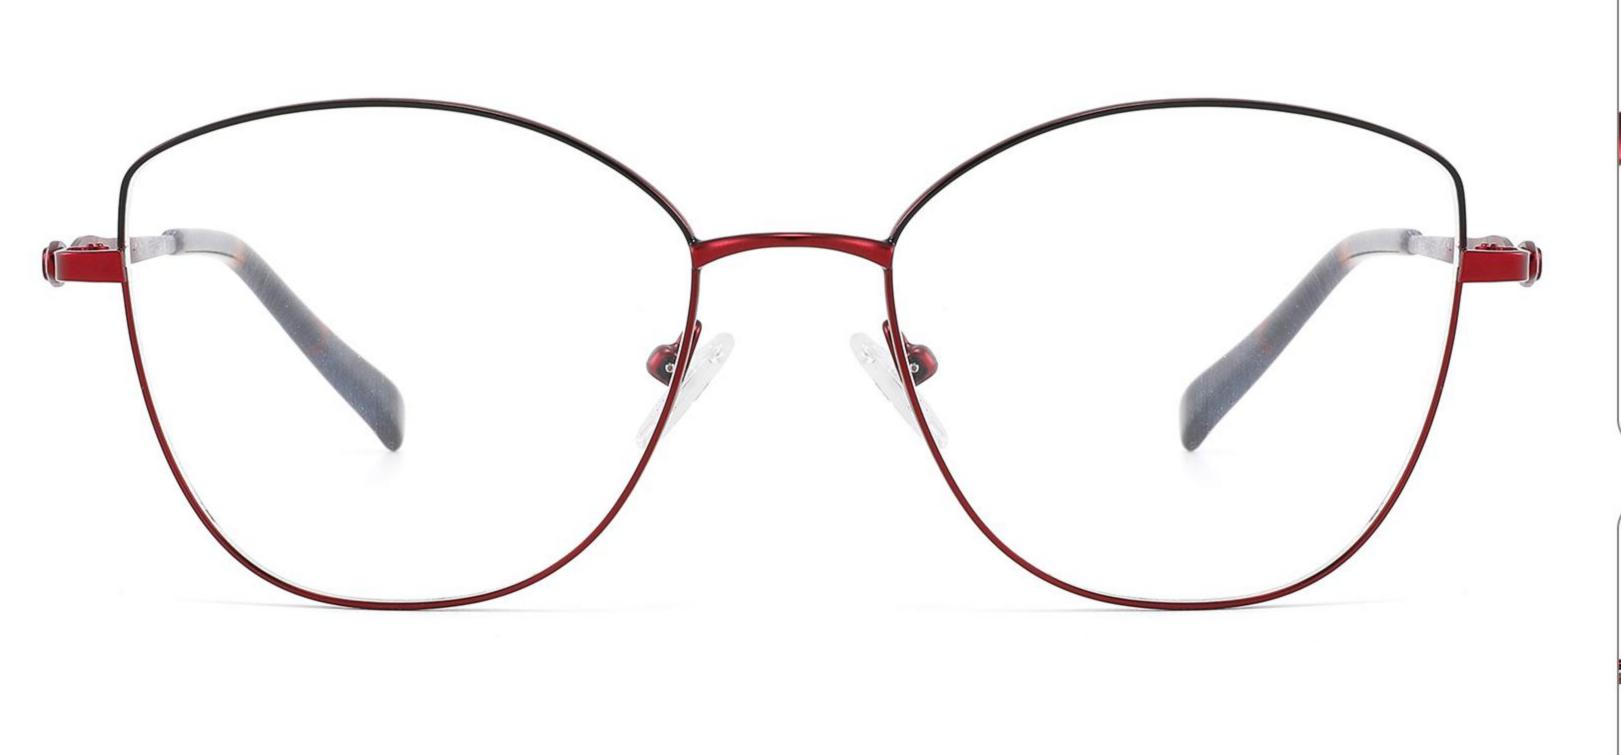

Metal Optical Glasses for Adults
Optical Glasses (Optical Frames) Manufacturer in China
www.HEAPPY.com

Model: GL8042

Size:59-13-145

Size:54-17-140

Size:53-17-140

Size:53-17-145

Size:54-16-140

------COLOR DISPLAY