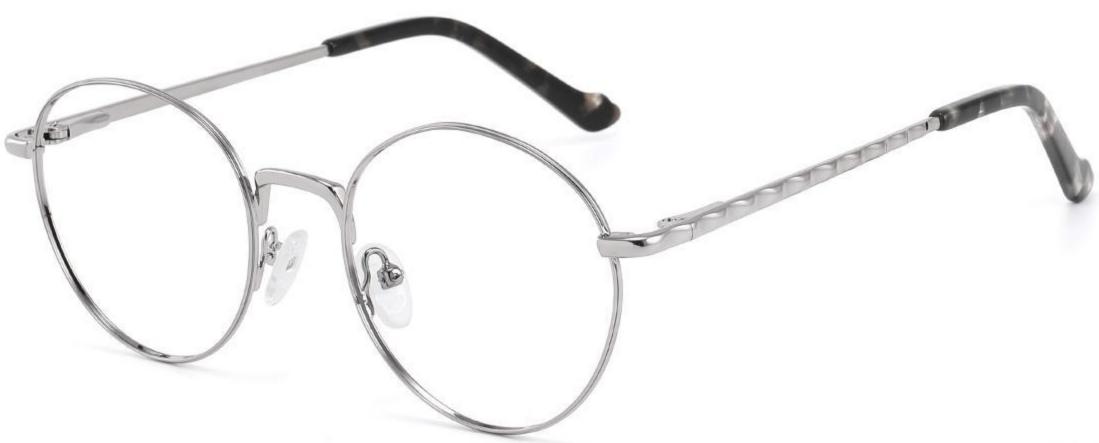

Metal Optical Glasses for Adults
Optical Glasses (Optical Frames) Manufacturer in China
www.HEAPPY.com

Model: GL8042

Size:59-13-145

Size:54-17-140

Size:53-17-140

Size:53-17-145

Size:54-16-140

------COLOR DISPLAY

DETAIL DISPLAY

**COLOR DISPLAY** 

**COLOR DISPLAY** 

Size:46-19-145

Size:52-16-140

COLOR DISPLAY

C2

Model: GL8837 Size:58-18-145