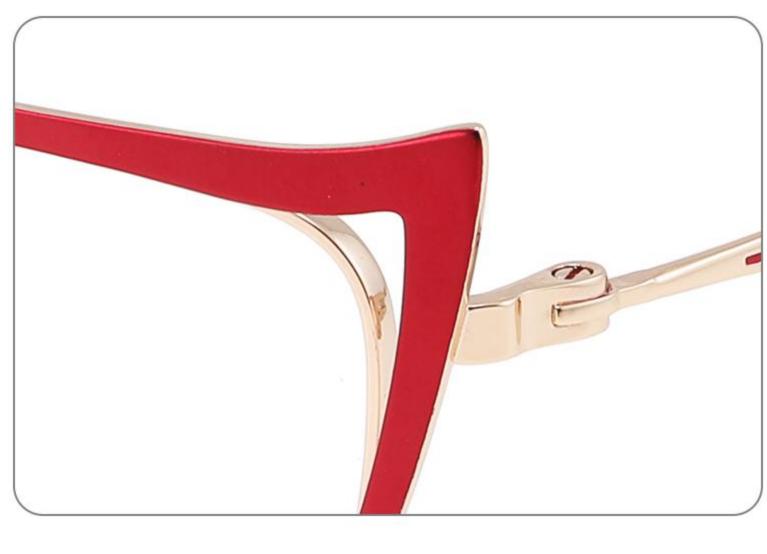

DETAIL DISPLAY

**COLOR DISPLAY** 

**COLOR DISPLAY** 

Size:46-19-145

Size:52-16-140

COLOR DISPLAY

C2

Model: GL8837 Size:58-18-145

DETAIL DISPLAY

**COLOR DISPLAY** 

DETAIL DISPLAY

**COLOR DISPLAY** 

Size:60-17-145

Size:58-19-150

COLOR DISPLAY

C2