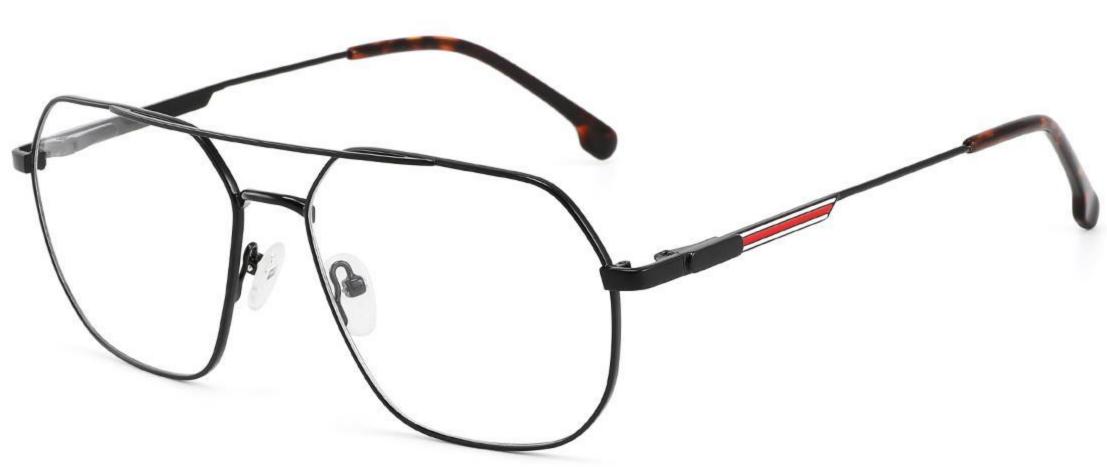

Metal Optical Glasses for Adults
Optical Glasses (Optical Frames) Manufacturer in China
www.HEAPPY.com

Model: GL8042

Size:59-13-145

Size:54-17-140

Size:53-17-140

Size:53-17-145

Size:54-16-140

------COLOR DISPLAY