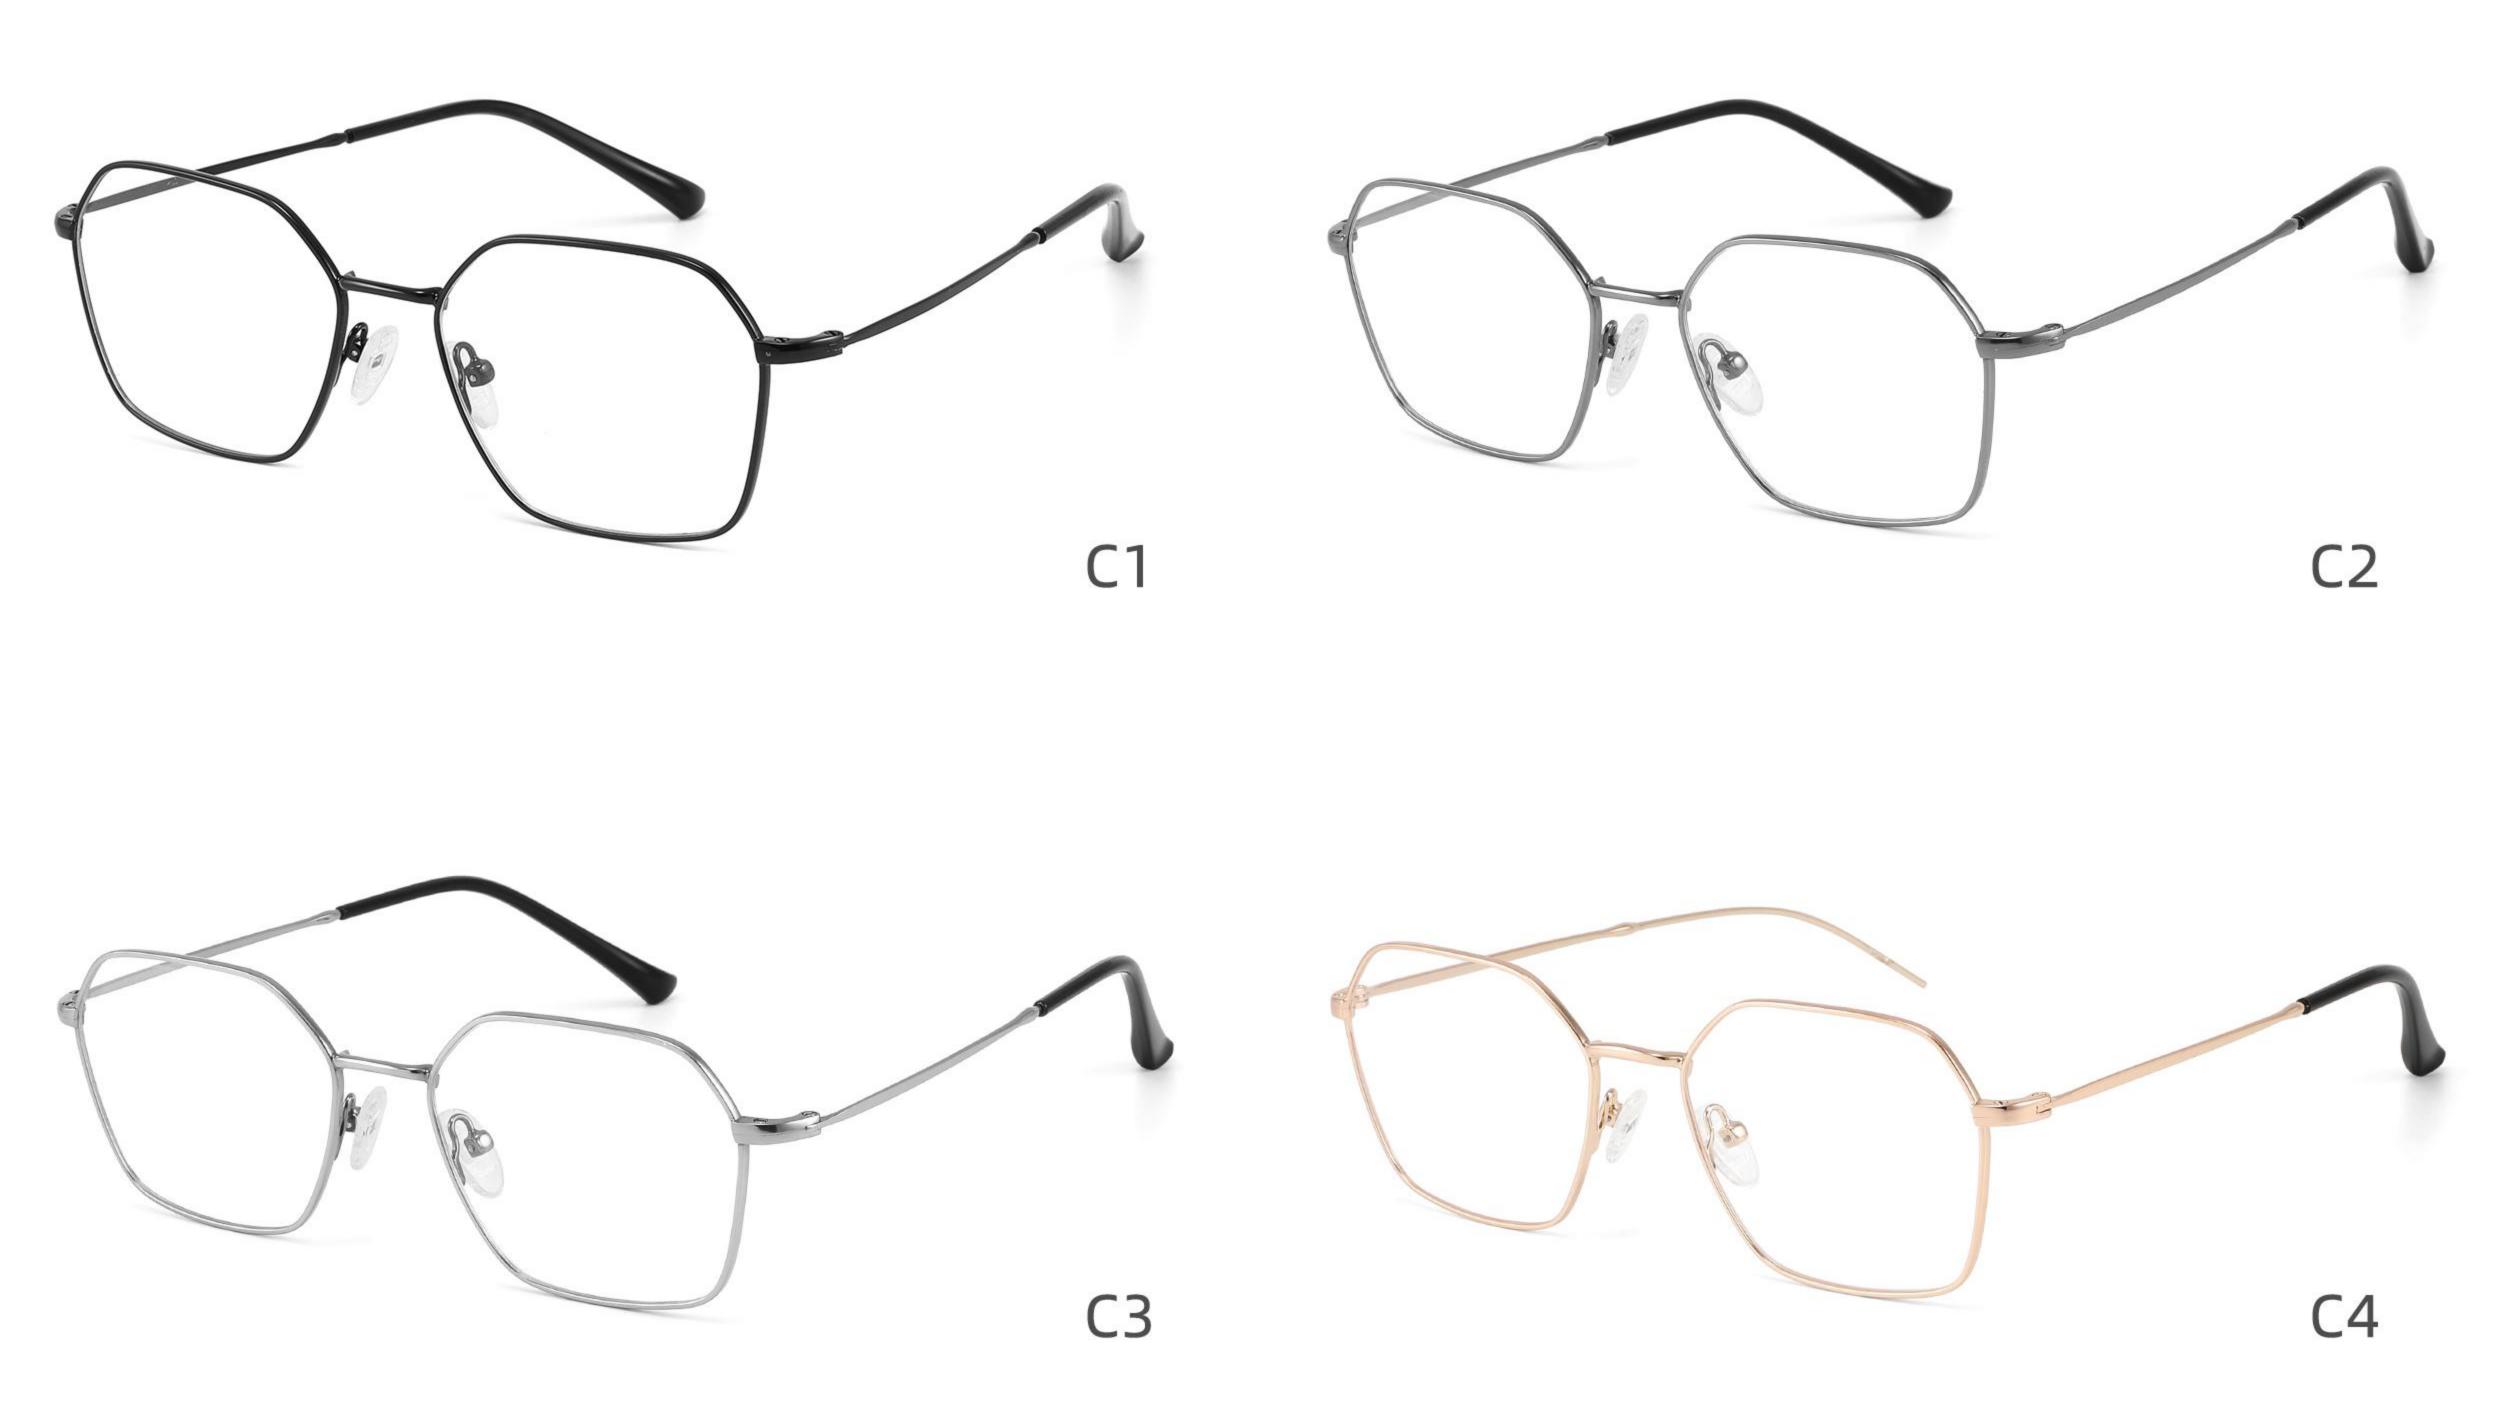

C2

Size:50-22-142

Model:GL8916 Size:57-18-145

Size:34-30-135

COLOR DISPLAY

**C**1

C2

C3