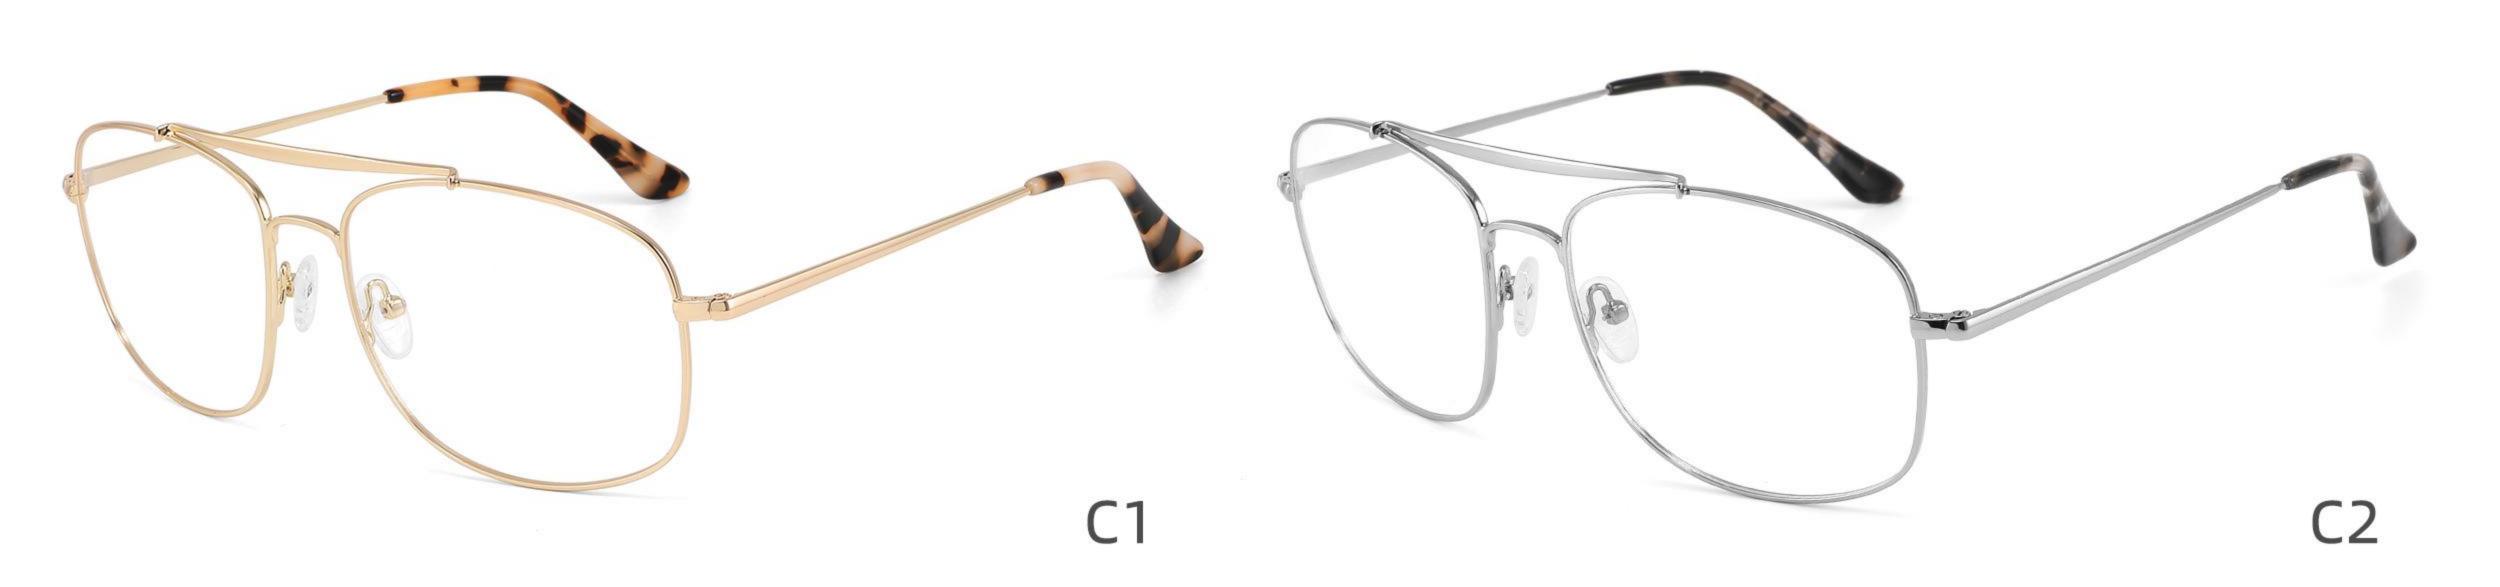

DETAIL DISPLAY

**COLOR DISPLAY** 

**COLOR DISPLAY** 

Size:46-19-145

Size:52-16-140

COLOR DISPLAY

C2

Model: GL8837 Size:58-18-145