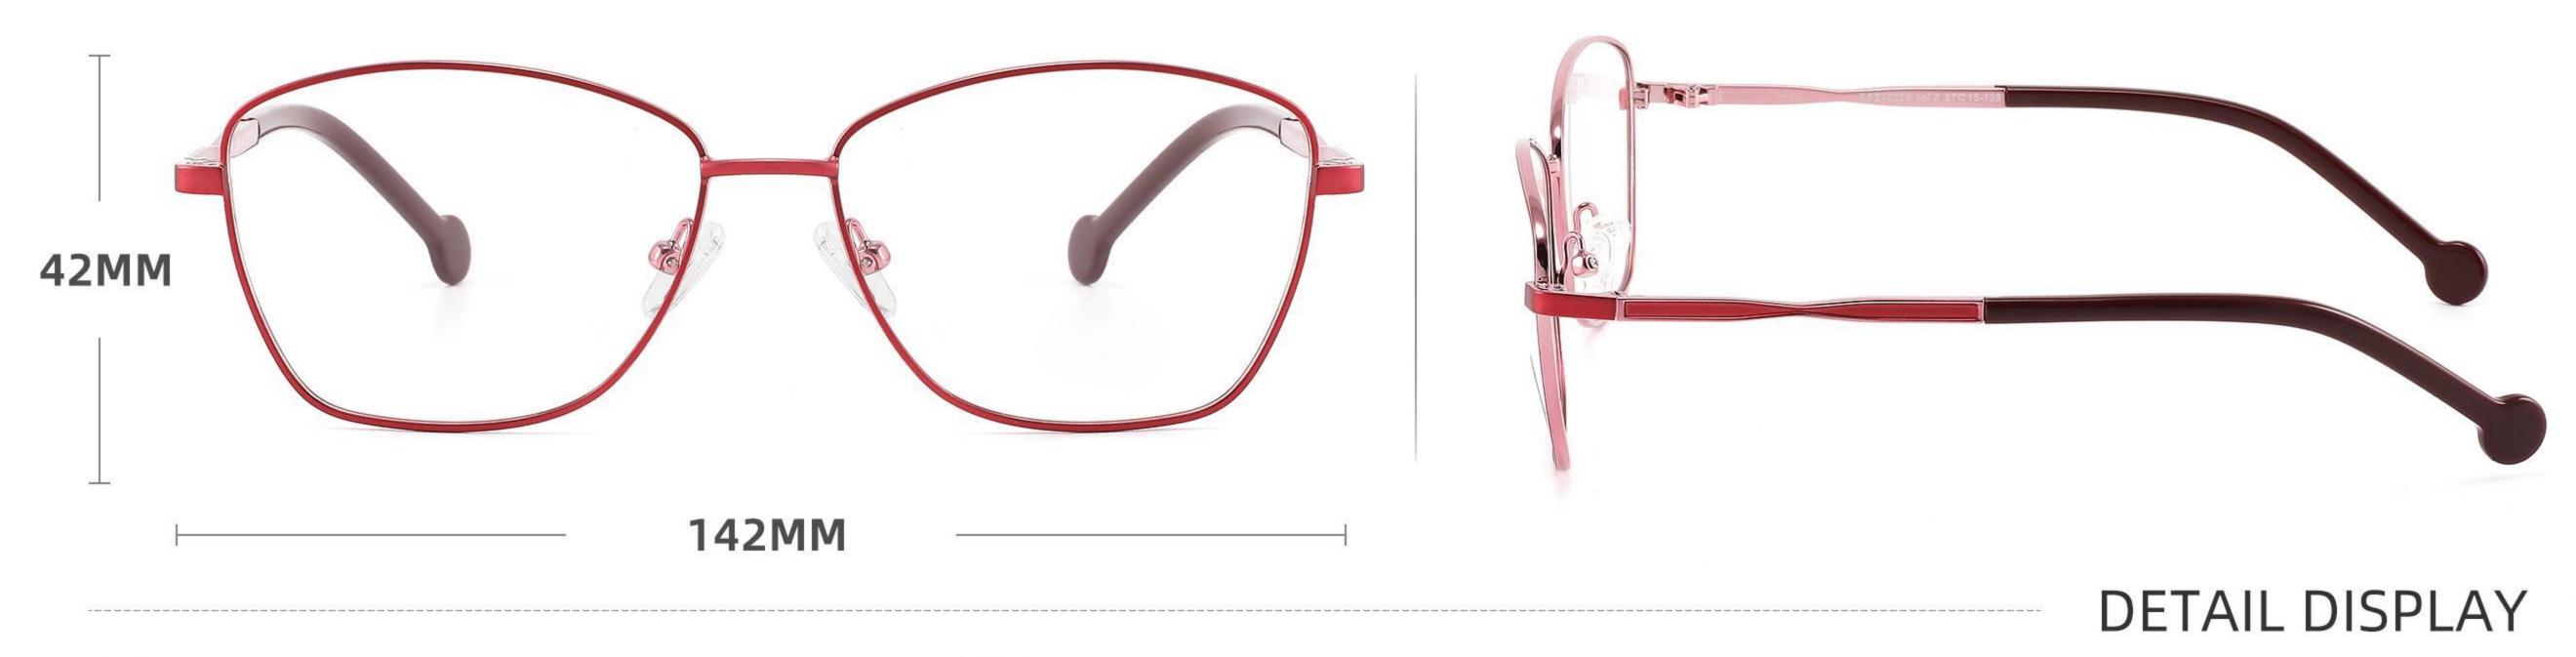

Metal Optical Glasses for Adults
Optical Glasses (Optical Frames) Manufacturer in China
www.HEAPPY.com

Model: GL8042

Size:59-13-145

Size:54-17-140

Size:53-17-140

Size:53-17-145

Size:54-16-140

------COLOR DISPLAY

DETAIL DISPLAY

**COLOR DISPLAY** 

**COLOR DISPLAY** 

Size:46-19-145

Size:52-16-140

COLOR DISPLAY

C2

Model: GL8837 Size:58-18-145