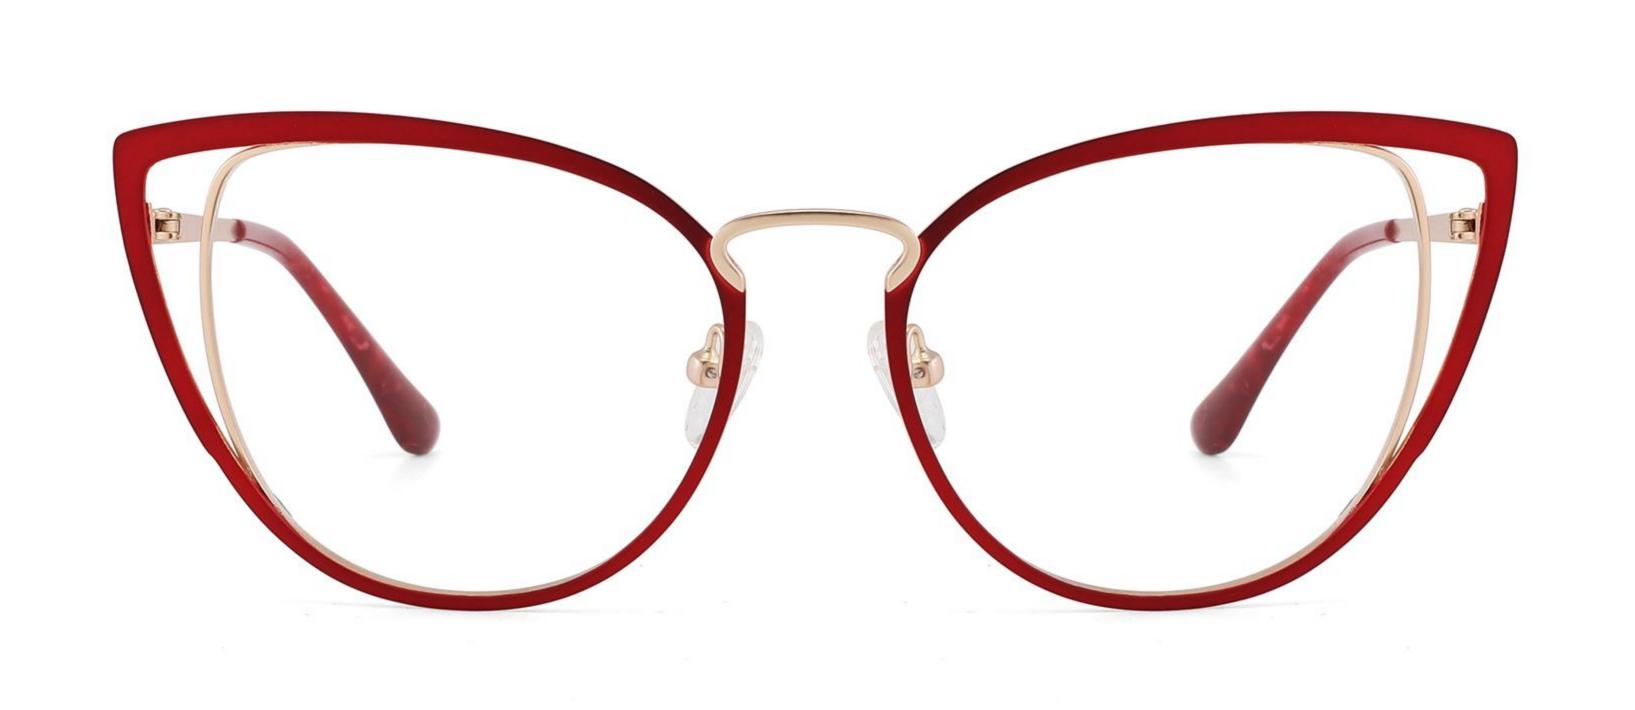

Metal Optical Glasses for Adults
Optical Glasses (Optical Frames) Manufacturer in China
www.HEAPPY.com

Model: GL8042

Size:59-13-145

Size:54-17-140

Size:53-17-140

Size:53-17-145

Size:54-16-140

------COLOR DISPLAY

DETAIL DISPLAY

**COLOR DISPLAY** 

**COLOR DISPLAY** 

Size:46-19-145

Size:52-16-140

COLOR DISPLAY

C2

Model: GL8837 Size:58-18-145