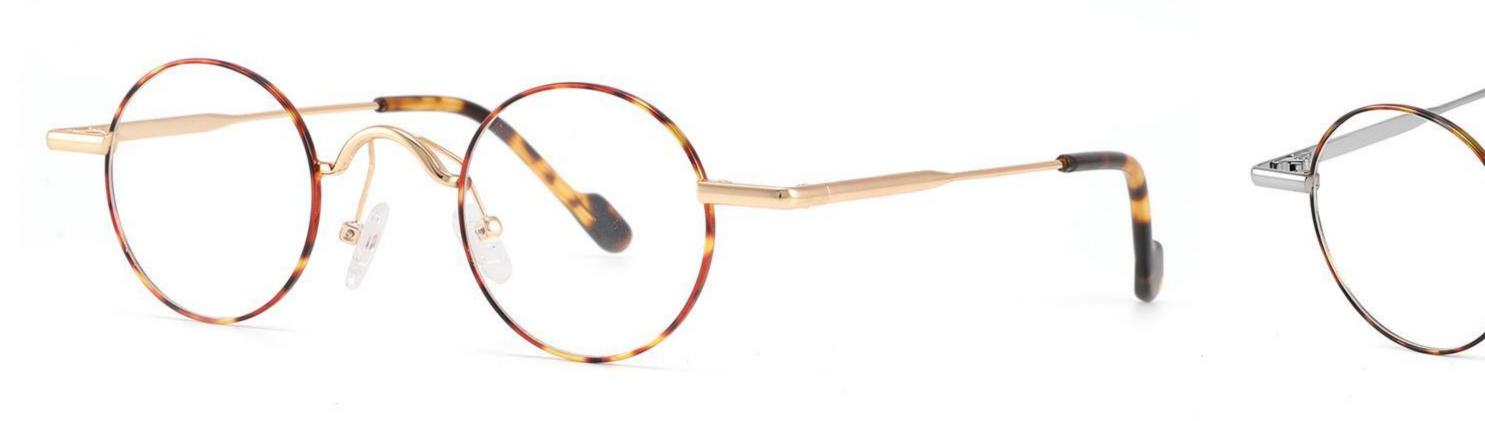

Metal Optical Glasses for Adults
Optical Glasses (Optical Frames) Manufacturer in China
www.HEAPPY.com

Model: GL8042

Size:59-13-145

Size:54-17-140

Size:53-17-140

Size:53-17-145

Size:54-16-140

------COLOR DISPLAY