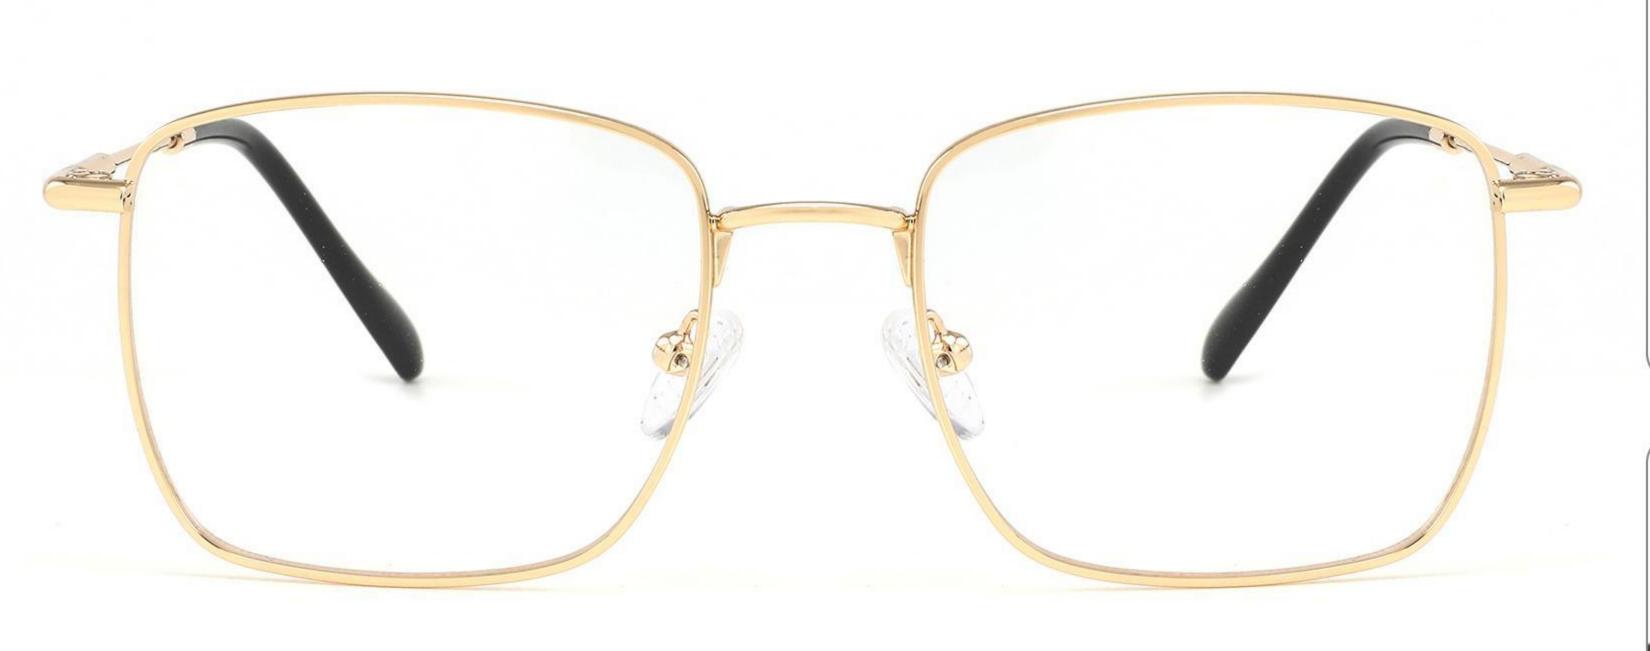

Metal Optical Glasses for Adults
Optical Glasses (Optical Frames) Manufacturer in China
www.HEAPPY.com

Model: GL8042

Size:59-13-145

Size:54-17-140

Size:53-17-140

Size:53-17-145

Size:54-16-140

------COLOR DISPLAY