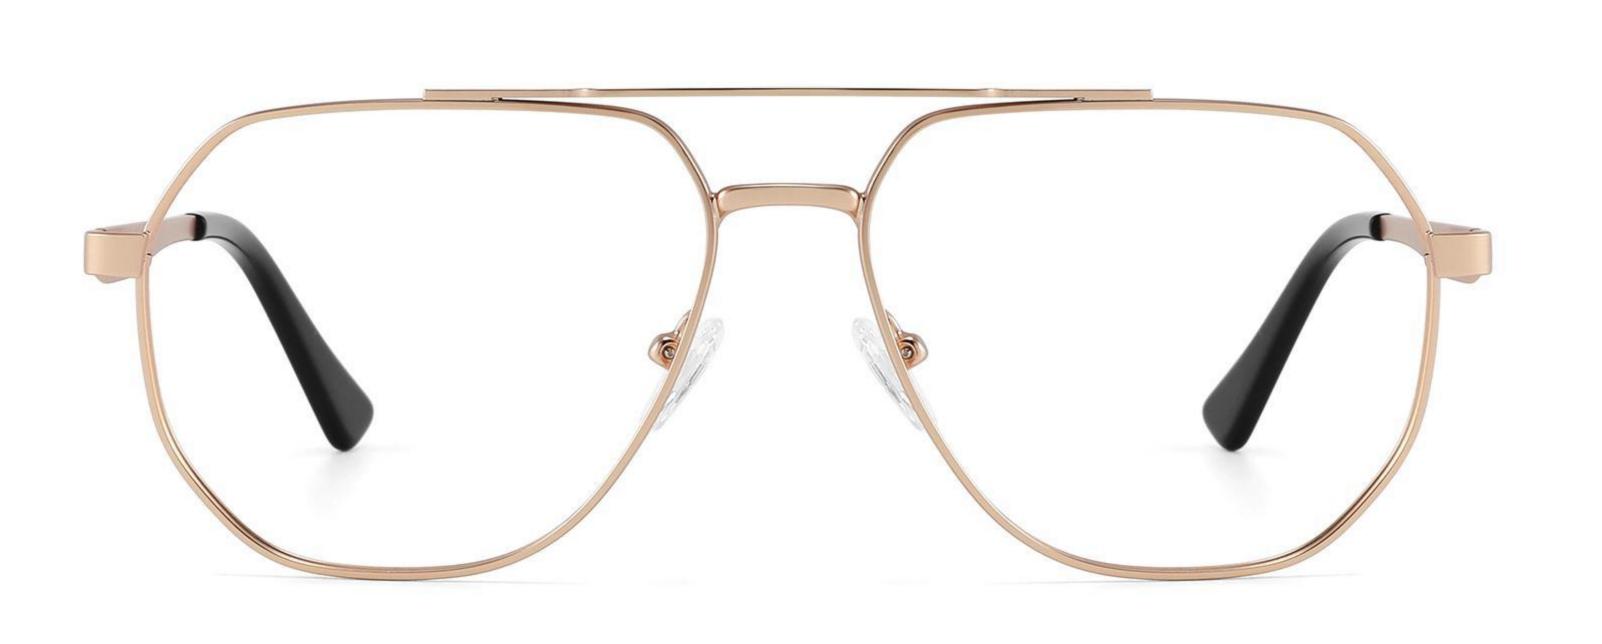

DETAIL DISPLAY

**COLOR DISPLAY** 

**COLOR DISPLAY** 

Size:46-19-145

Size:52-16-140

COLOR DISPLAY

C2

Model: GL8837 Size:58-18-145