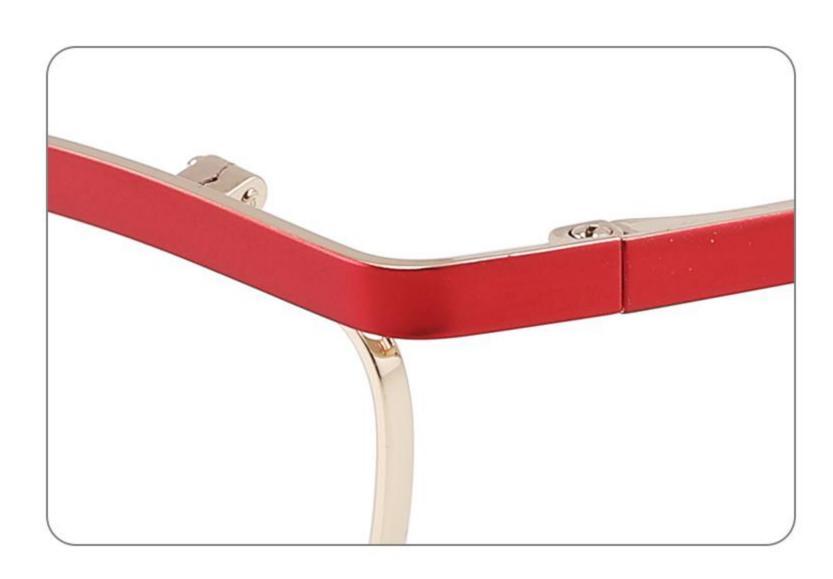

DETAIL DISPLAY

**COLOR DISPLAY** 

**COLOR DISPLAY** 

Size:46-19-145

Size:52-16-140

COLOR DISPLAY

C2

Model: GL8837 Size:58-18-145

DETAIL DISPLAY

**COLOR DISPLAY** 

DETAIL DISPLAY

**COLOR DISPLAY** 

Size:60-17-145

Size:58-19-150

COLOR DISPLAY

C2