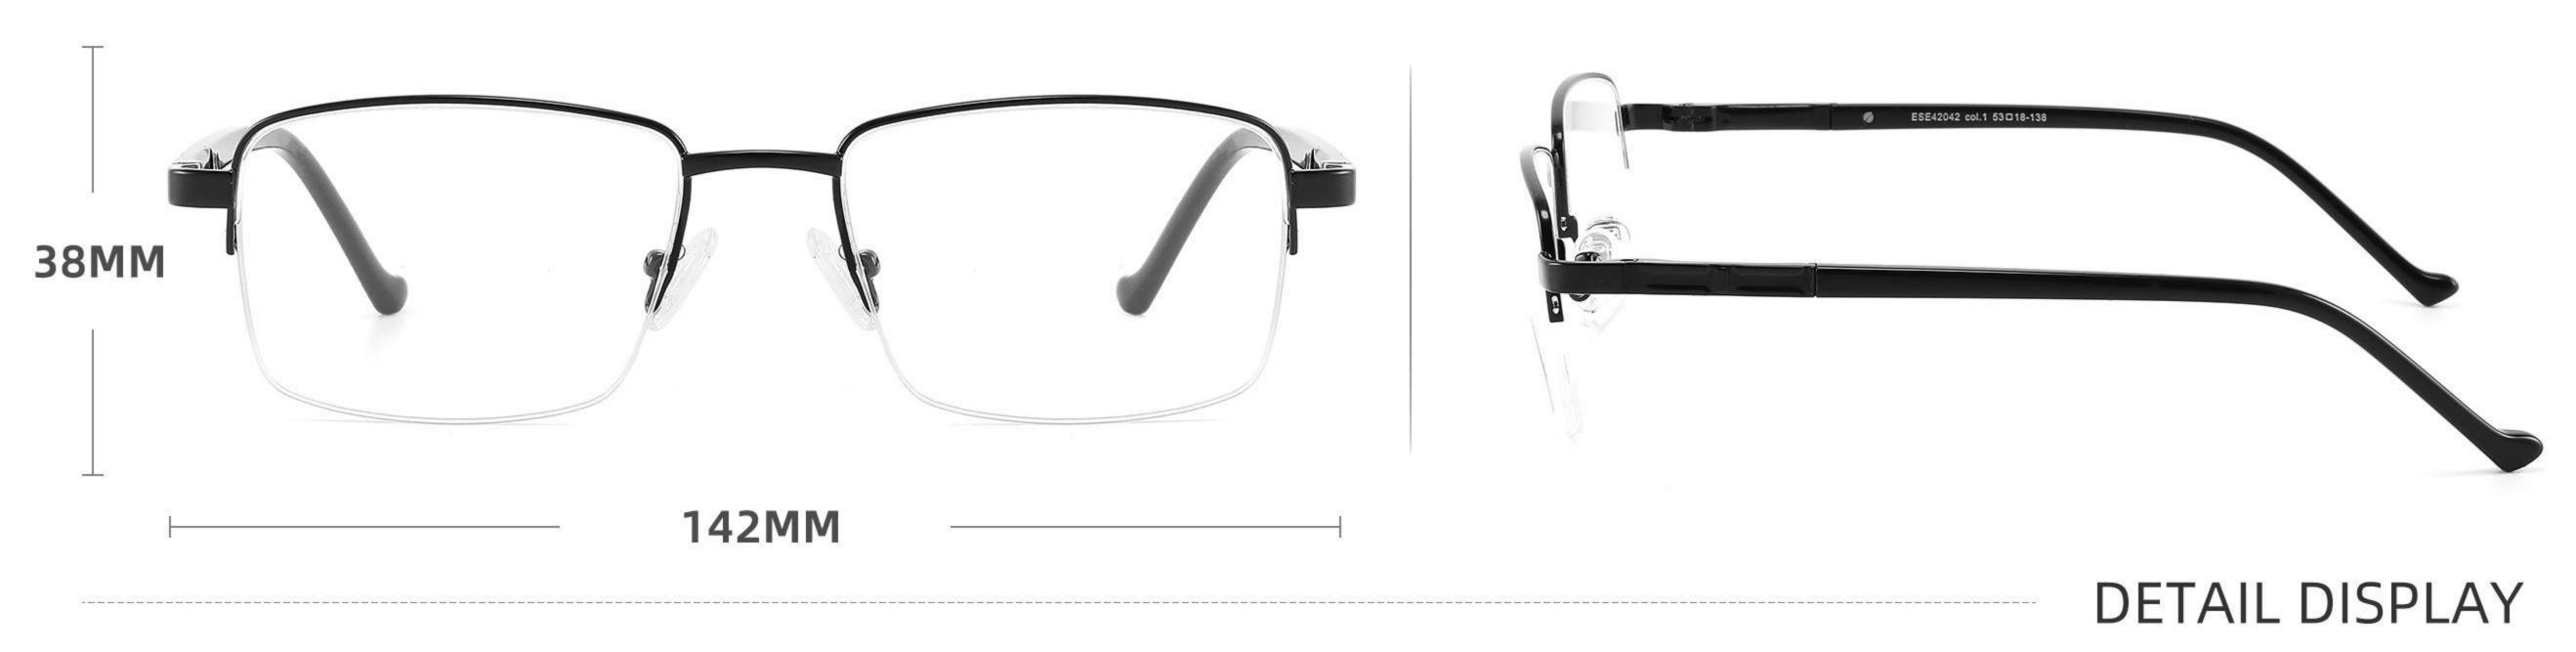

Metal Optical Glasses for Adults
Optical Glasses (Optical Frames) Manufacturer in China
www.HEAPPY.com

Model: GL8042

Size:59-13-145

Size:54-17-140

Size:53-17-140

Size:53-17-145

Size:54-16-140

------COLOR DISPLAY

DETAIL DISPLAY

**COLOR DISPLAY** 

**COLOR DISPLAY** 

Size:46-19-145

Size:52-16-140

COLOR DISPLAY

C2

Model: GL8837 Size:58-18-145