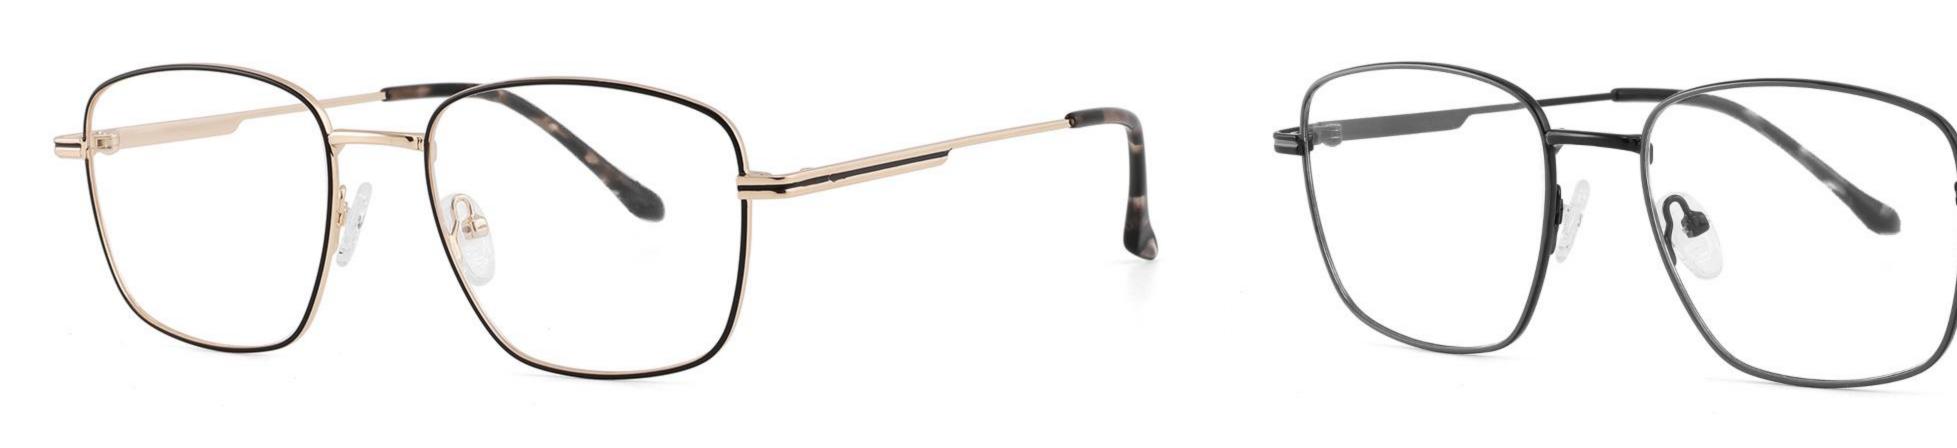

Metal Optical Glasses for Adults
Optical Glasses (Optical Frames) Manufacturer in China
www.HEAPPY.com

Model: GL8042

Size:59-13-145

Size:54-17-140

Size:53-17-140

Size:53-17-145

Size:54-16-140

------COLOR DISPLAY