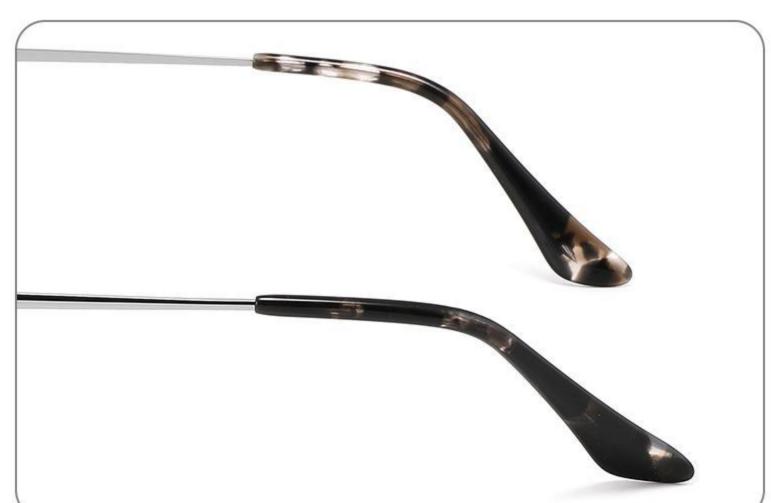

DETAIL DISPLAY

**COLOR DISPLAY** 

DETAIL DISPLAY

**COLOR DISPLAY** 

Size:60-17-145

Size:58-19-150

COLOR DISPLAY

C2

Size:53-18-140

DETAIL DISPLAY

**COLOR DISPLAY** 

Size:49-20-142

COLOR DISPLAY

C2

**L**3

Size:53-18-145