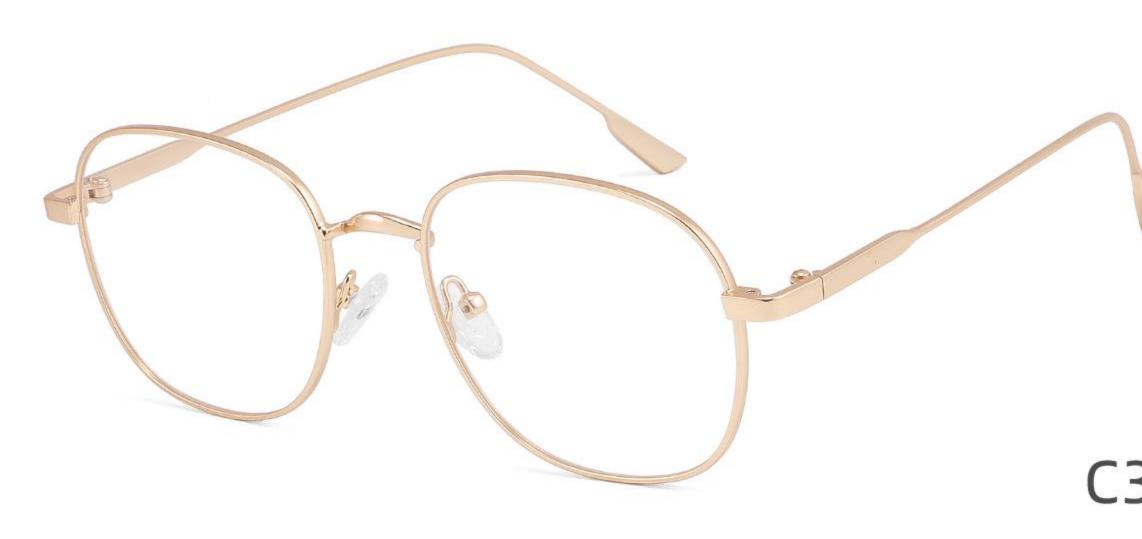

Metal Optical Glasses for Adults
Optical Glasses (Optical Frames) Manufacturer in China
www.HEAPPY.com

Model: GL8042

Size:59-13-145

Size:54-17-140

Size:53-17-140

Size:53-17-145

Size:54-16-140

------COLOR DISPLAY