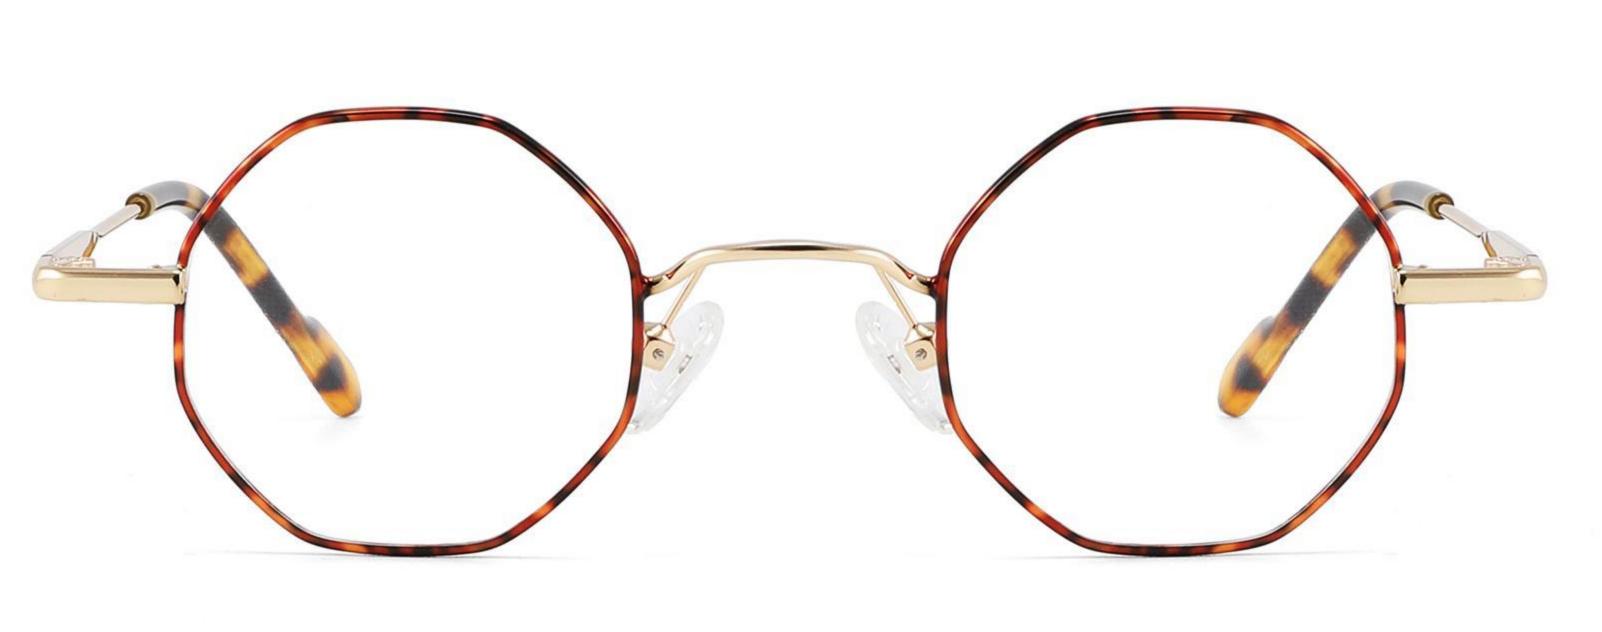

DETAIL DISPLAY

**COLOR DISPLAY** 

**COLOR DISPLAY** 

Size:46-19-145

Size:52-16-140

COLOR DISPLAY

C2

Model: GL8837 Size:58-18-145