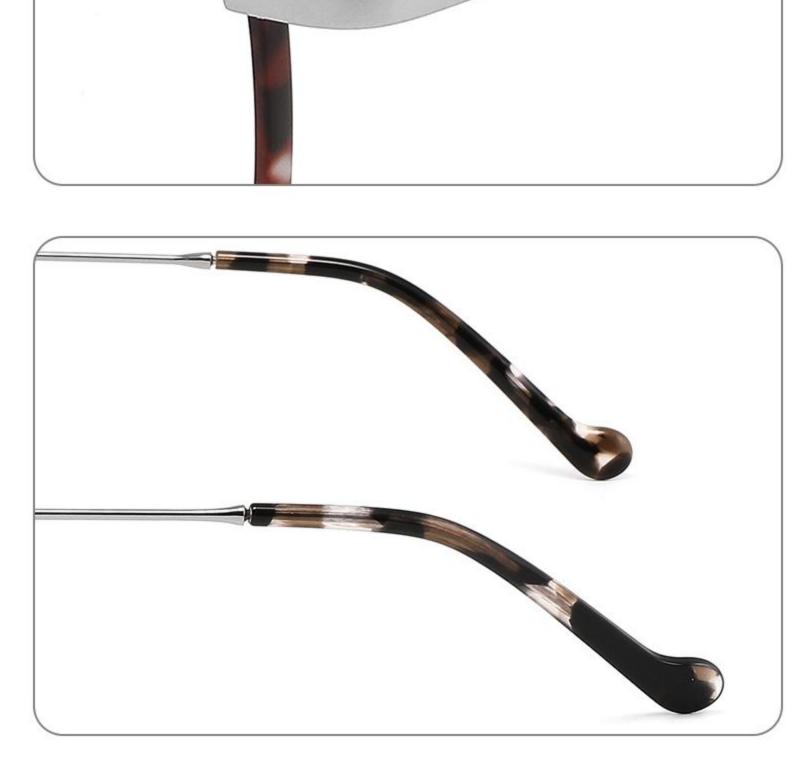

DETAIL DISPLAY

**COLOR DISPLAY** 

**COLOR DISPLAY** 

Size:46-19-145

Size:52-16-140

COLOR DISPLAY

C2

Model: GL8837 Size:58-18-145