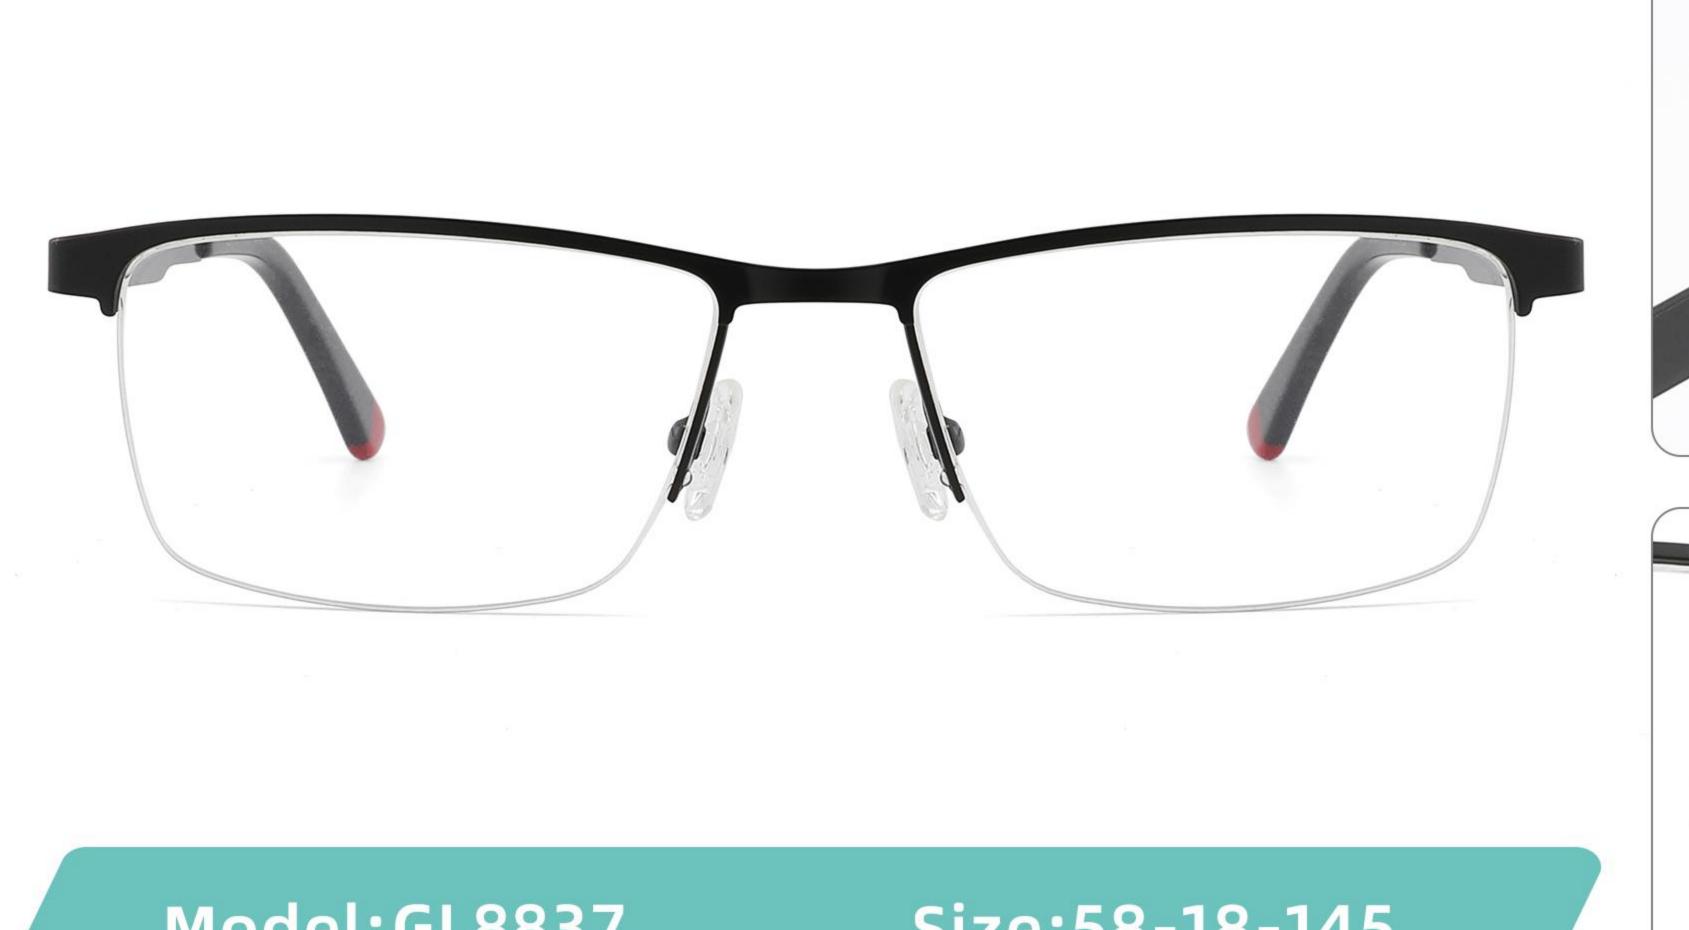

DETAIL DISPLAY

**COLOR DISPLAY** 

**COLOR DISPLAY** 

Size:46-19-145

Size:52-16-140

COLOR DISPLAY

C2

Model: GL8837 Size:58-18-145