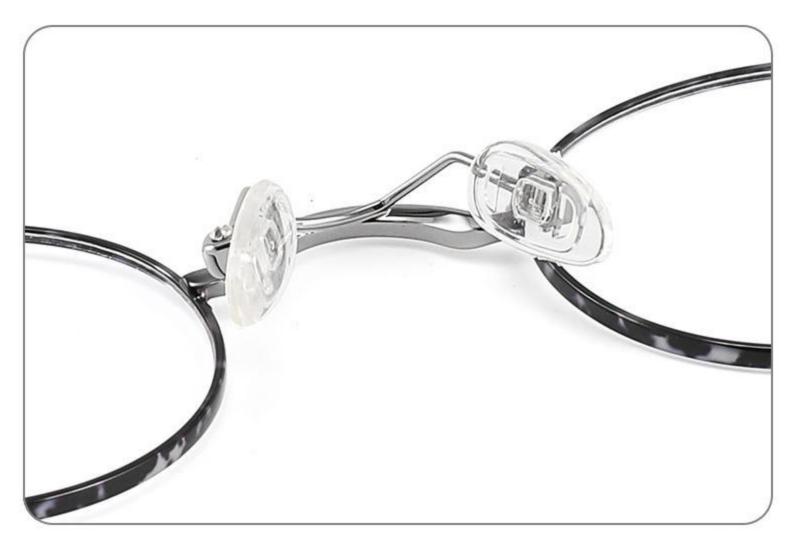

DETAIL DISPLAY

**COLOR DISPLAY** 

**COLOR DISPLAY** 

Size:46-19-145

Size:52-16-140

COLOR DISPLAY

C2

Model: GL8837 Size:58-18-145

DETAIL DISPLAY

**COLOR DISPLAY** 

DETAIL DISPLAY

**COLOR DISPLAY** 

Size:60-17-145

Size:58-19-150

COLOR DISPLAY

C2