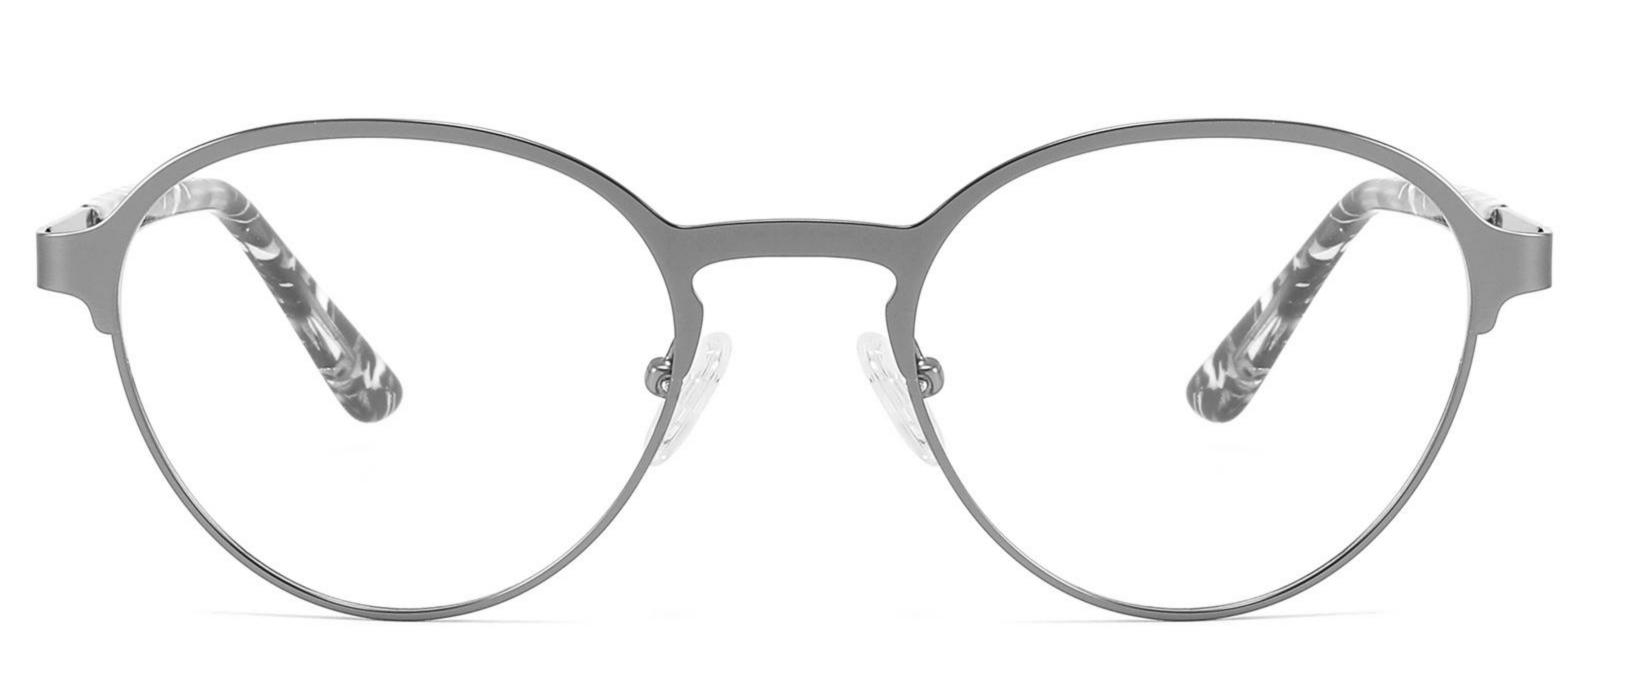

Metal Optical Glasses for Adults
Optical Glasses (Optical Frames) Manufacturer in China
www.HEAPPY.com

Model: GL8042

Size:59-13-145

Size:54-17-140

Size:53-17-140

Size:53-17-145

Size:54-16-140

------COLOR DISPLAY