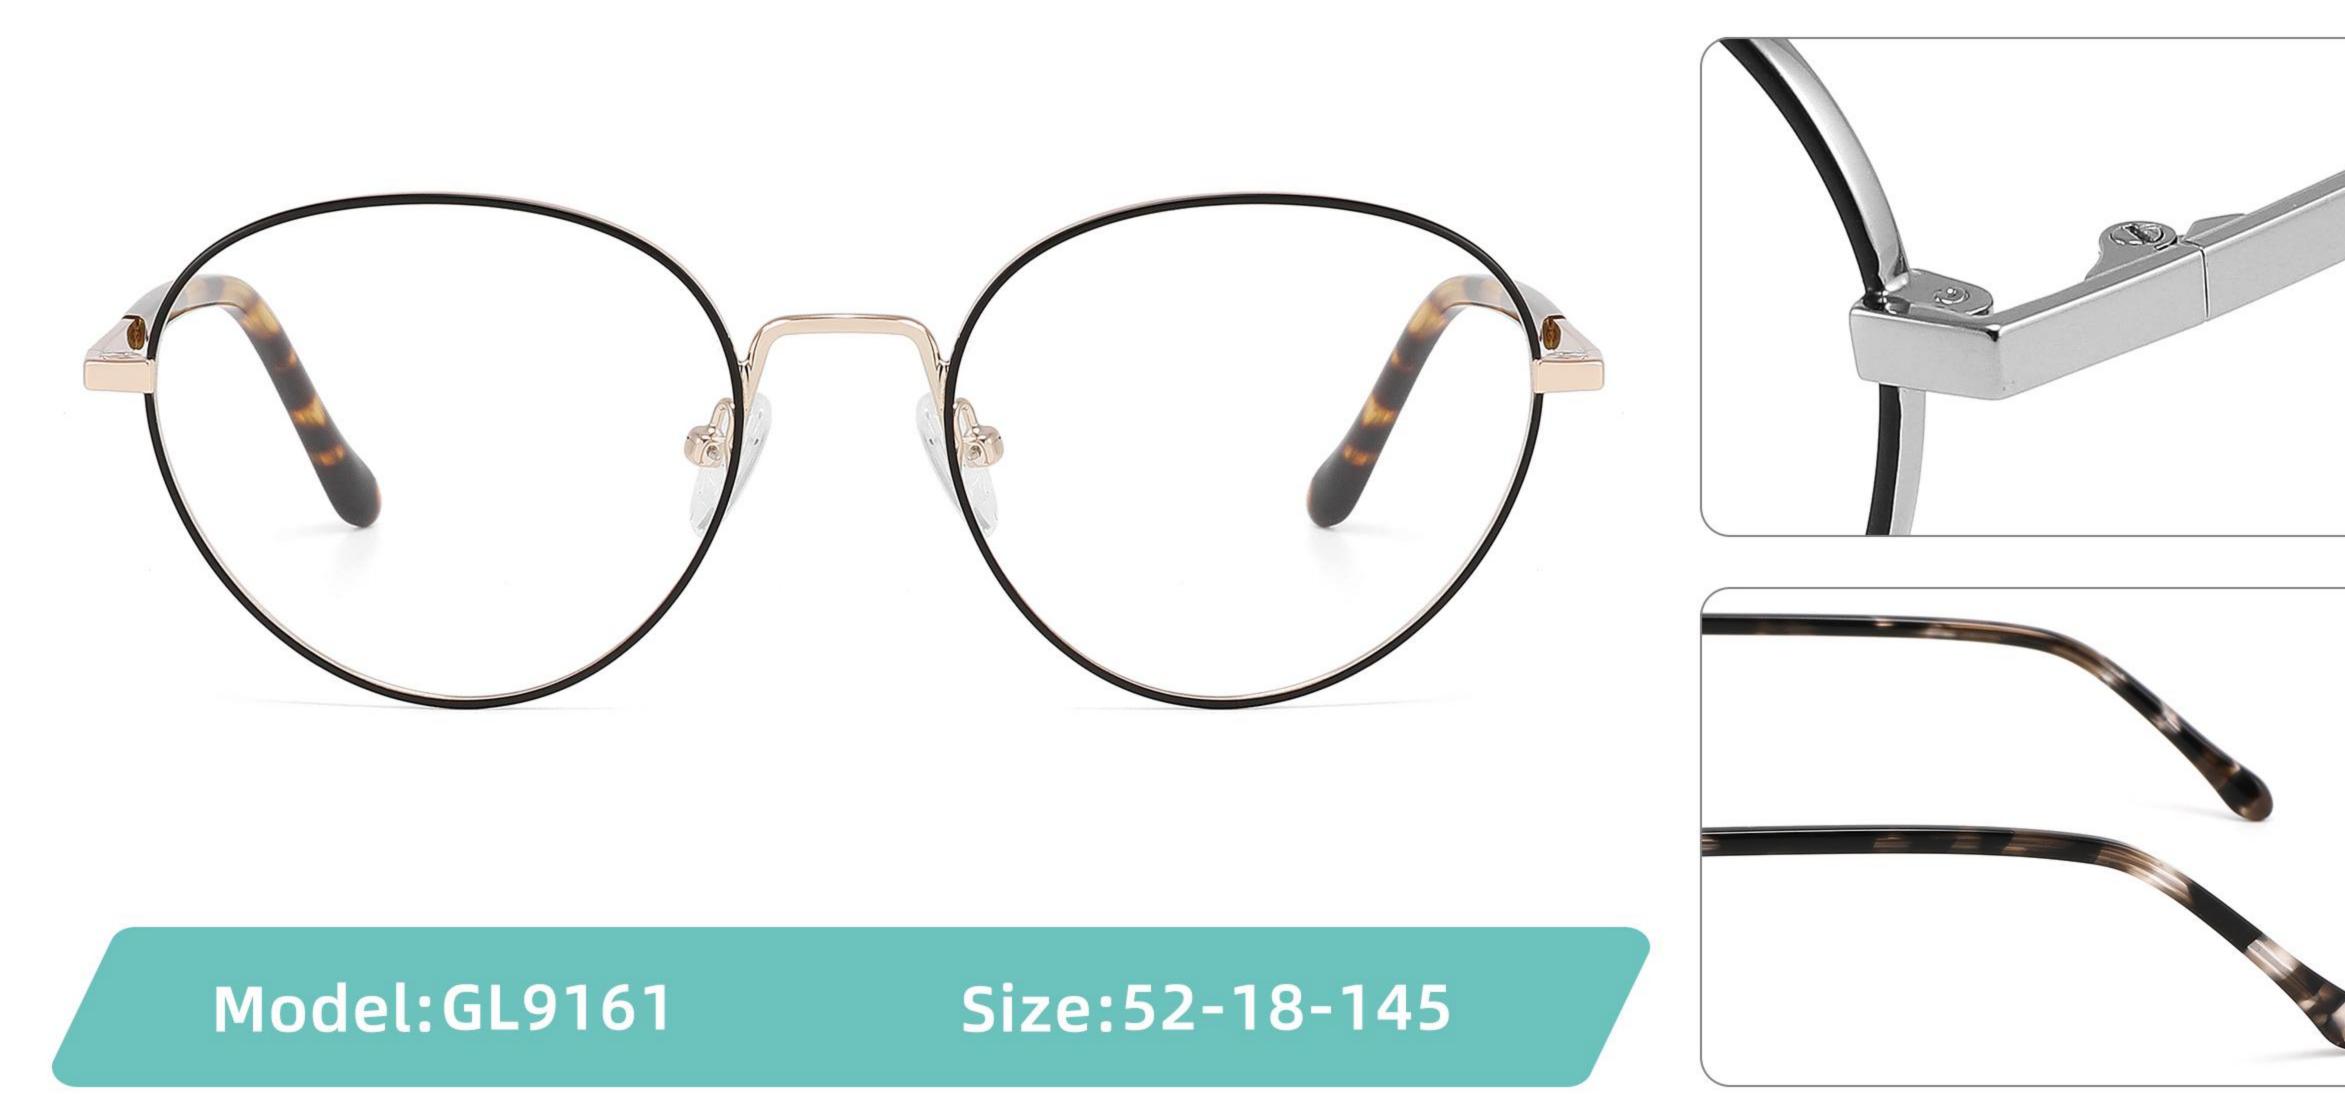

Metal Optical Glasses for Adults
Optical Glasses (Optical Frames) Manufacturer in China
www.HEAPPY.com

Model: GL8042

Size:59-13-145

Size:54-17-140

Size:53-17-140

Size:53-17-145

Size:54-16-140

------COLOR DISPLAY

DETAIL DISPLAY

**COLOR DISPLAY** 

**COLOR DISPLAY** 

Size:46-19-145

Size:52-16-140

COLOR DISPLAY

C2

Model: GL8837 Size:58-18-145