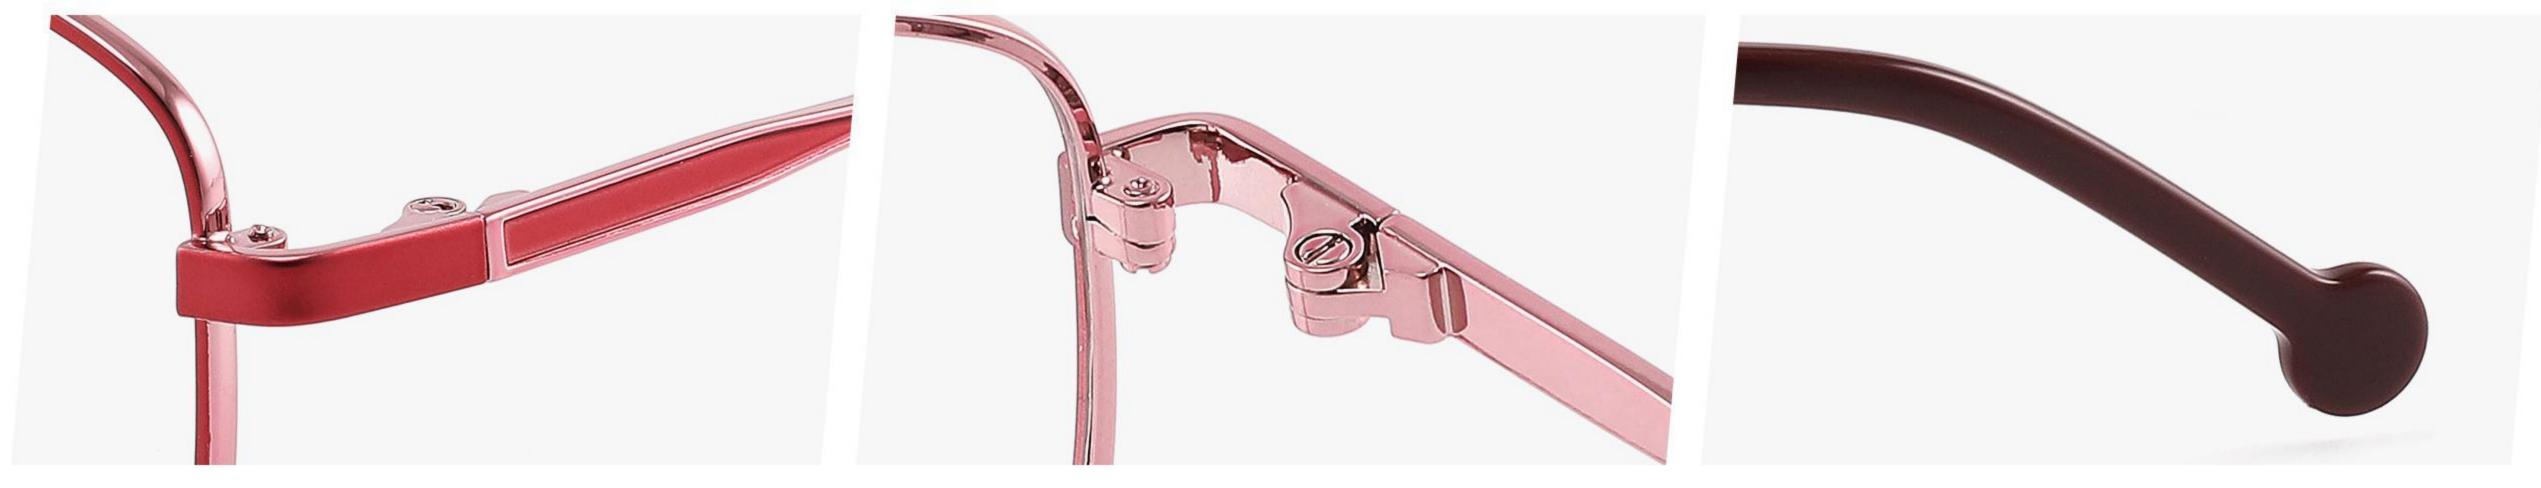

Metal Optical Glasses for Adults
Optical Glasses (Optical Frames) Manufacturer in China
www.HEAPPY.com

Model: GL8042

Size:59-13-145

Size:54-17-140

Size:53-17-140

Size:53-17-145

Size:54-16-140

------COLOR DISPLAY

DETAIL DISPLAY

**COLOR DISPLAY** 

**COLOR DISPLAY** 

Size:46-19-145

Size:52-16-140

COLOR DISPLAY

C2

Model: GL8837 Size:58-18-145