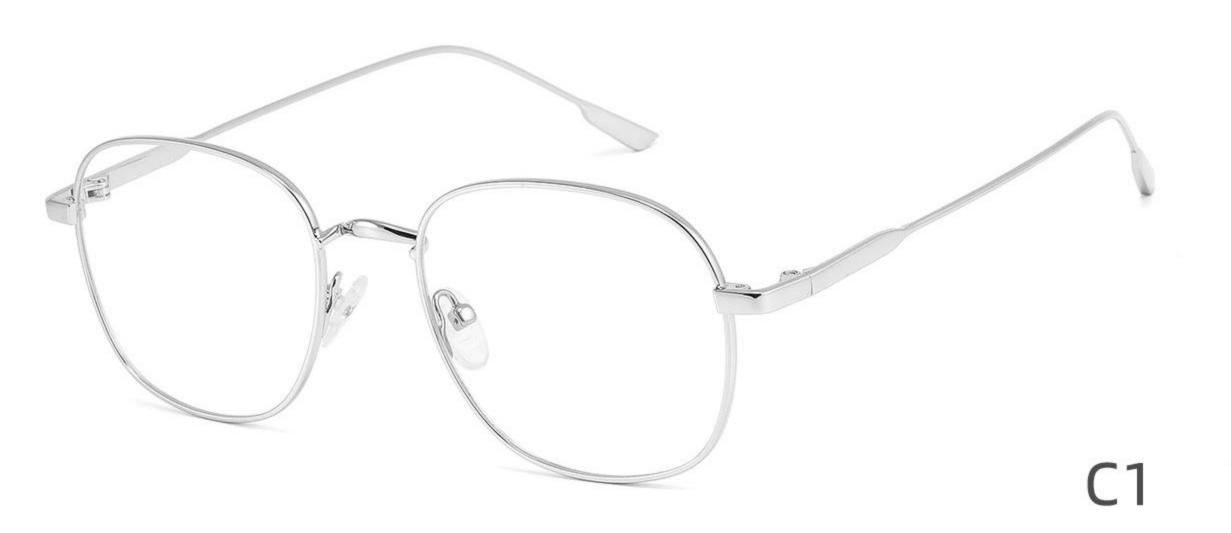

Metal Optical Glasses for Adults
Optical Glasses (Optical Frames) Manufacturer in China
www.HEAPPY.com

Model: GL8042

Size:59-13-145

Size:54-17-140

Size:53-17-140

Size:53-17-145

Size:54-16-140

------COLOR DISPLAY