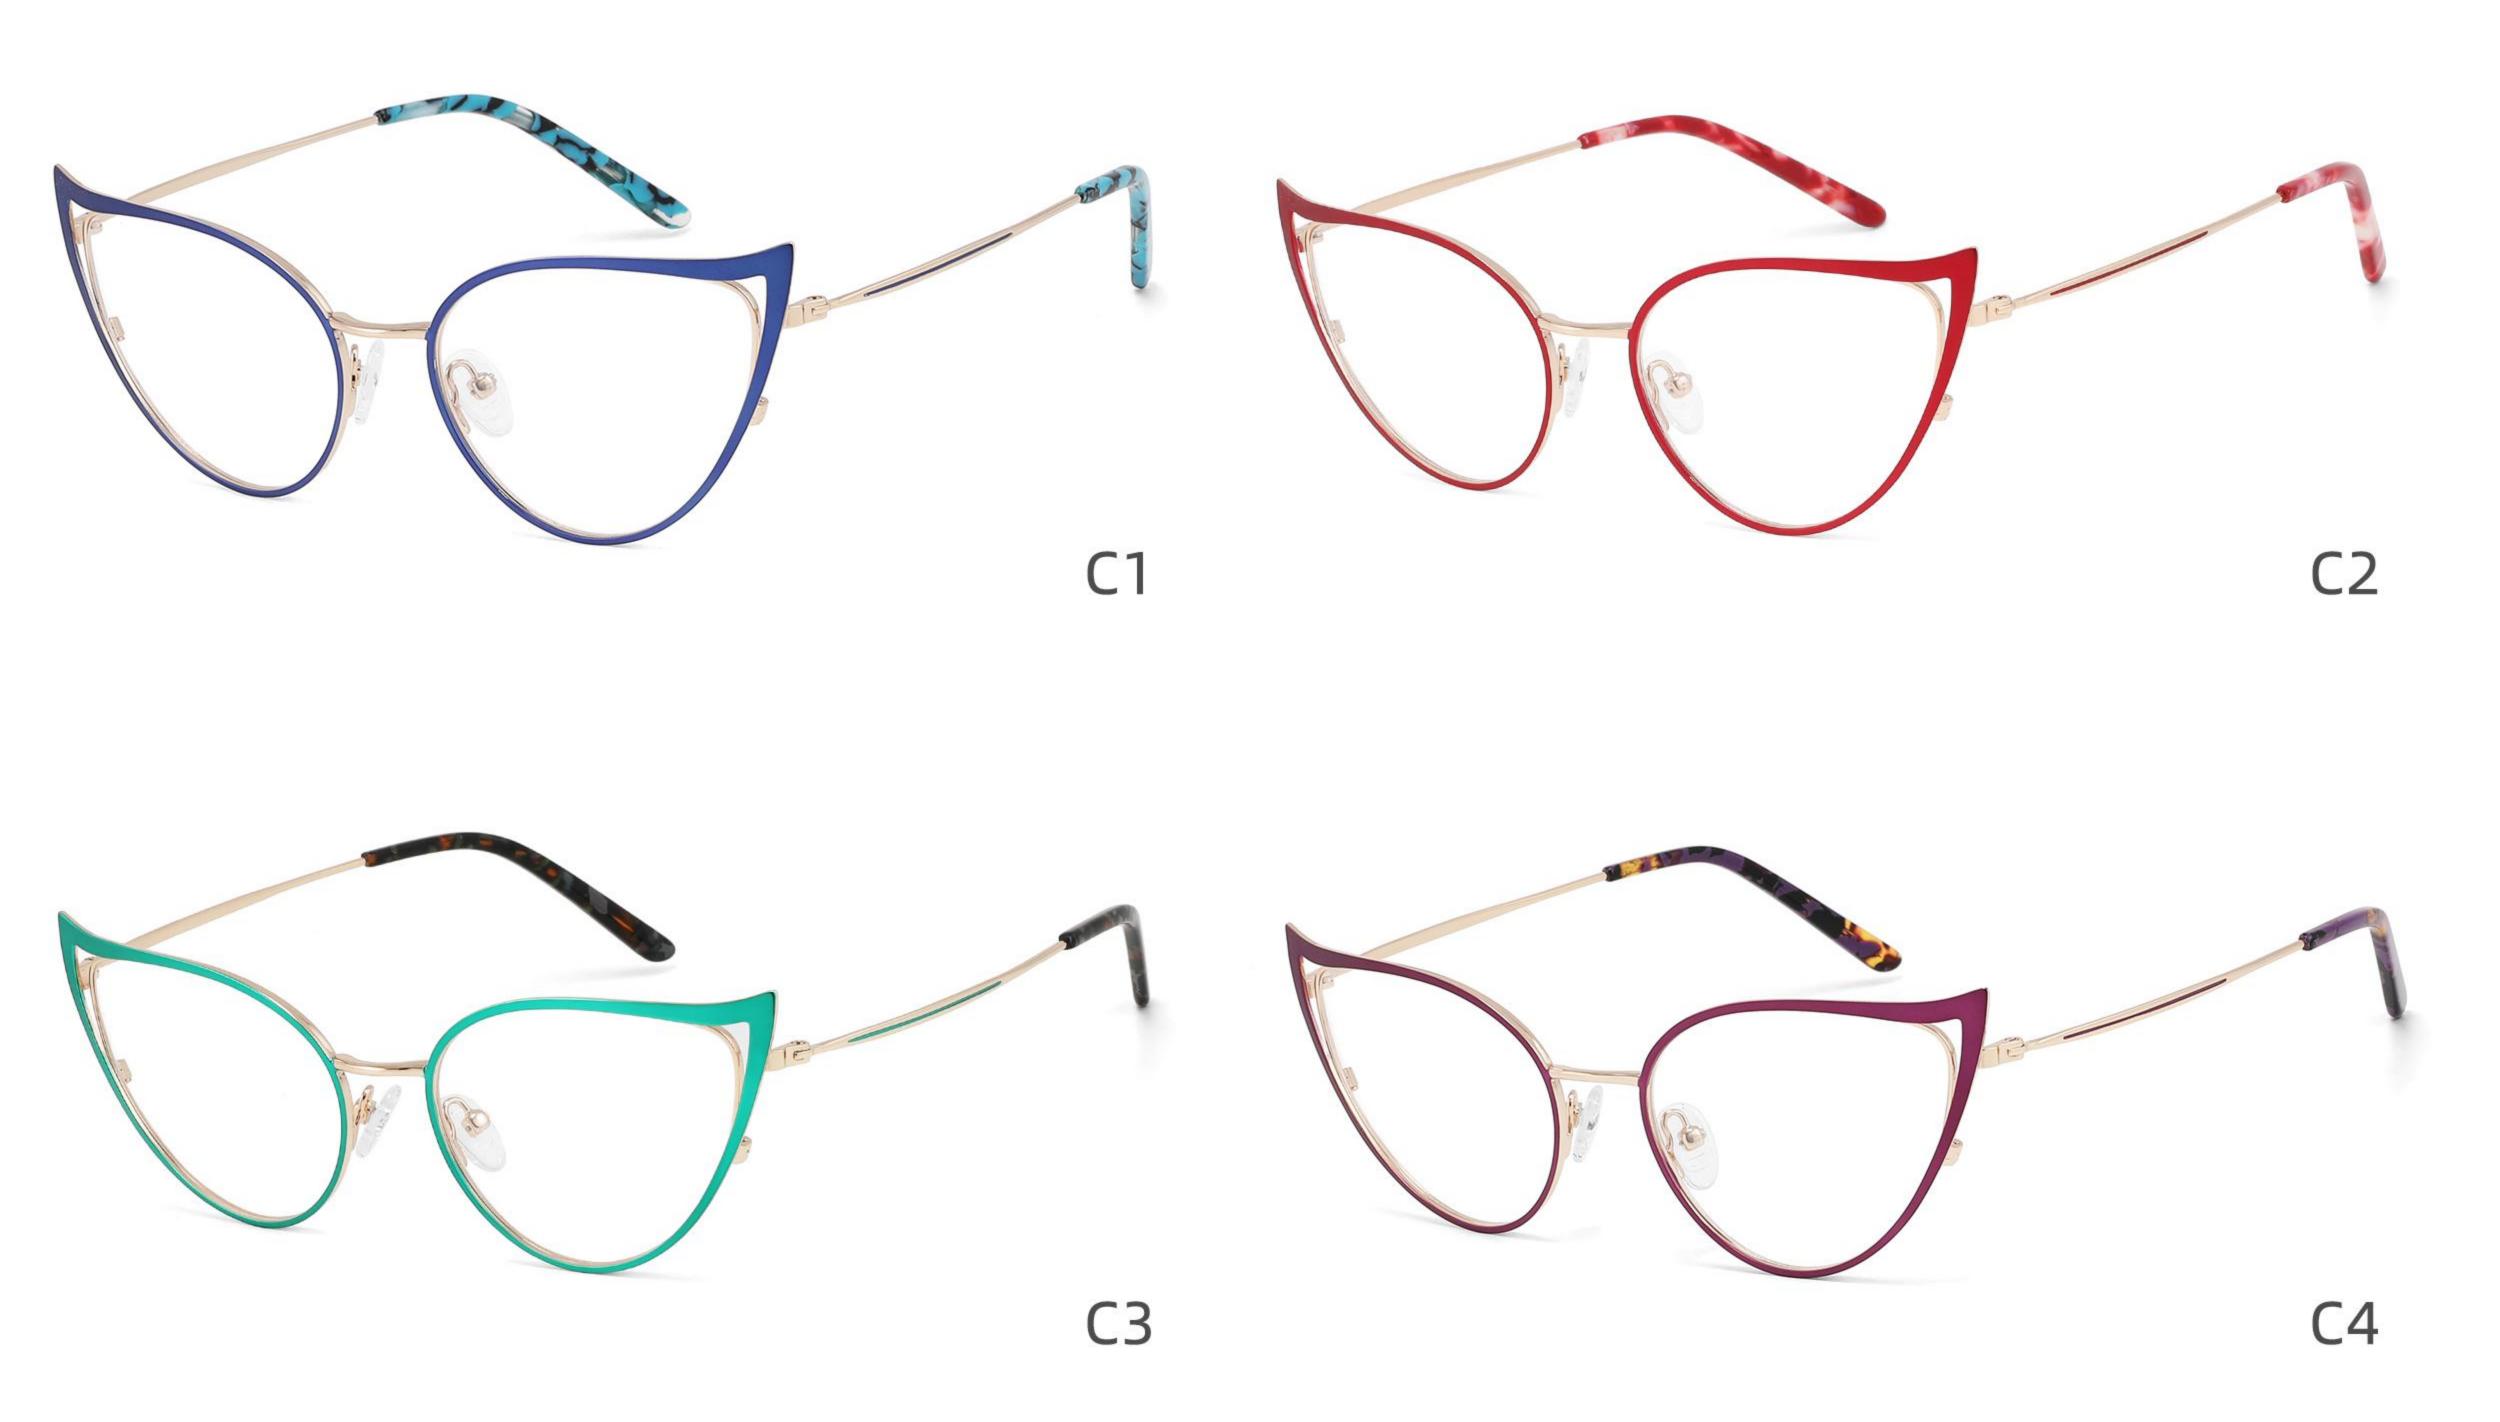

C2

Size:50-22-142

Model:GL8916 Size:57-18-145

Size:34-30-135

COLOR DISPLAY

**C**1

C2

C3