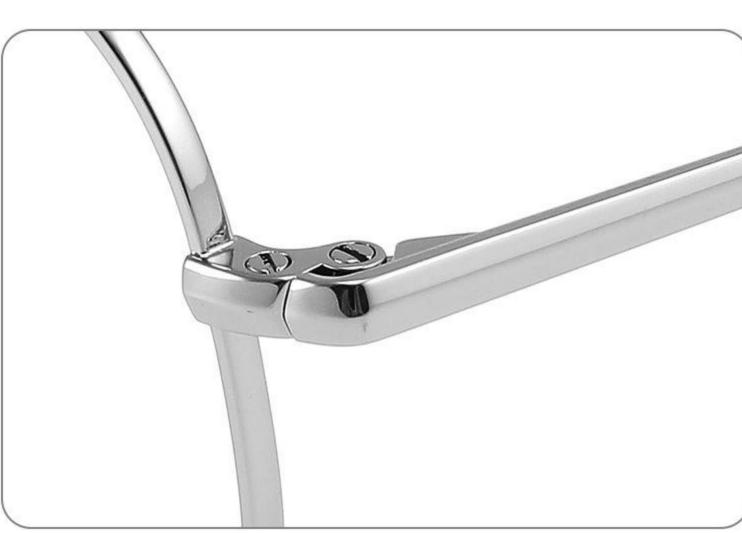

DETAIL DISPLAY

**COLOR DISPLAY** 

**COLOR DISPLAY** 

Size:46-19-145

Size:52-16-140

COLOR DISPLAY

C2

Model: GL8837 Size:58-18-145

DETAIL DISPLAY

**COLOR DISPLAY** 

DETAIL DISPLAY

**COLOR DISPLAY** 

Size:60-17-145

Size:58-19-150

COLOR DISPLAY

C2