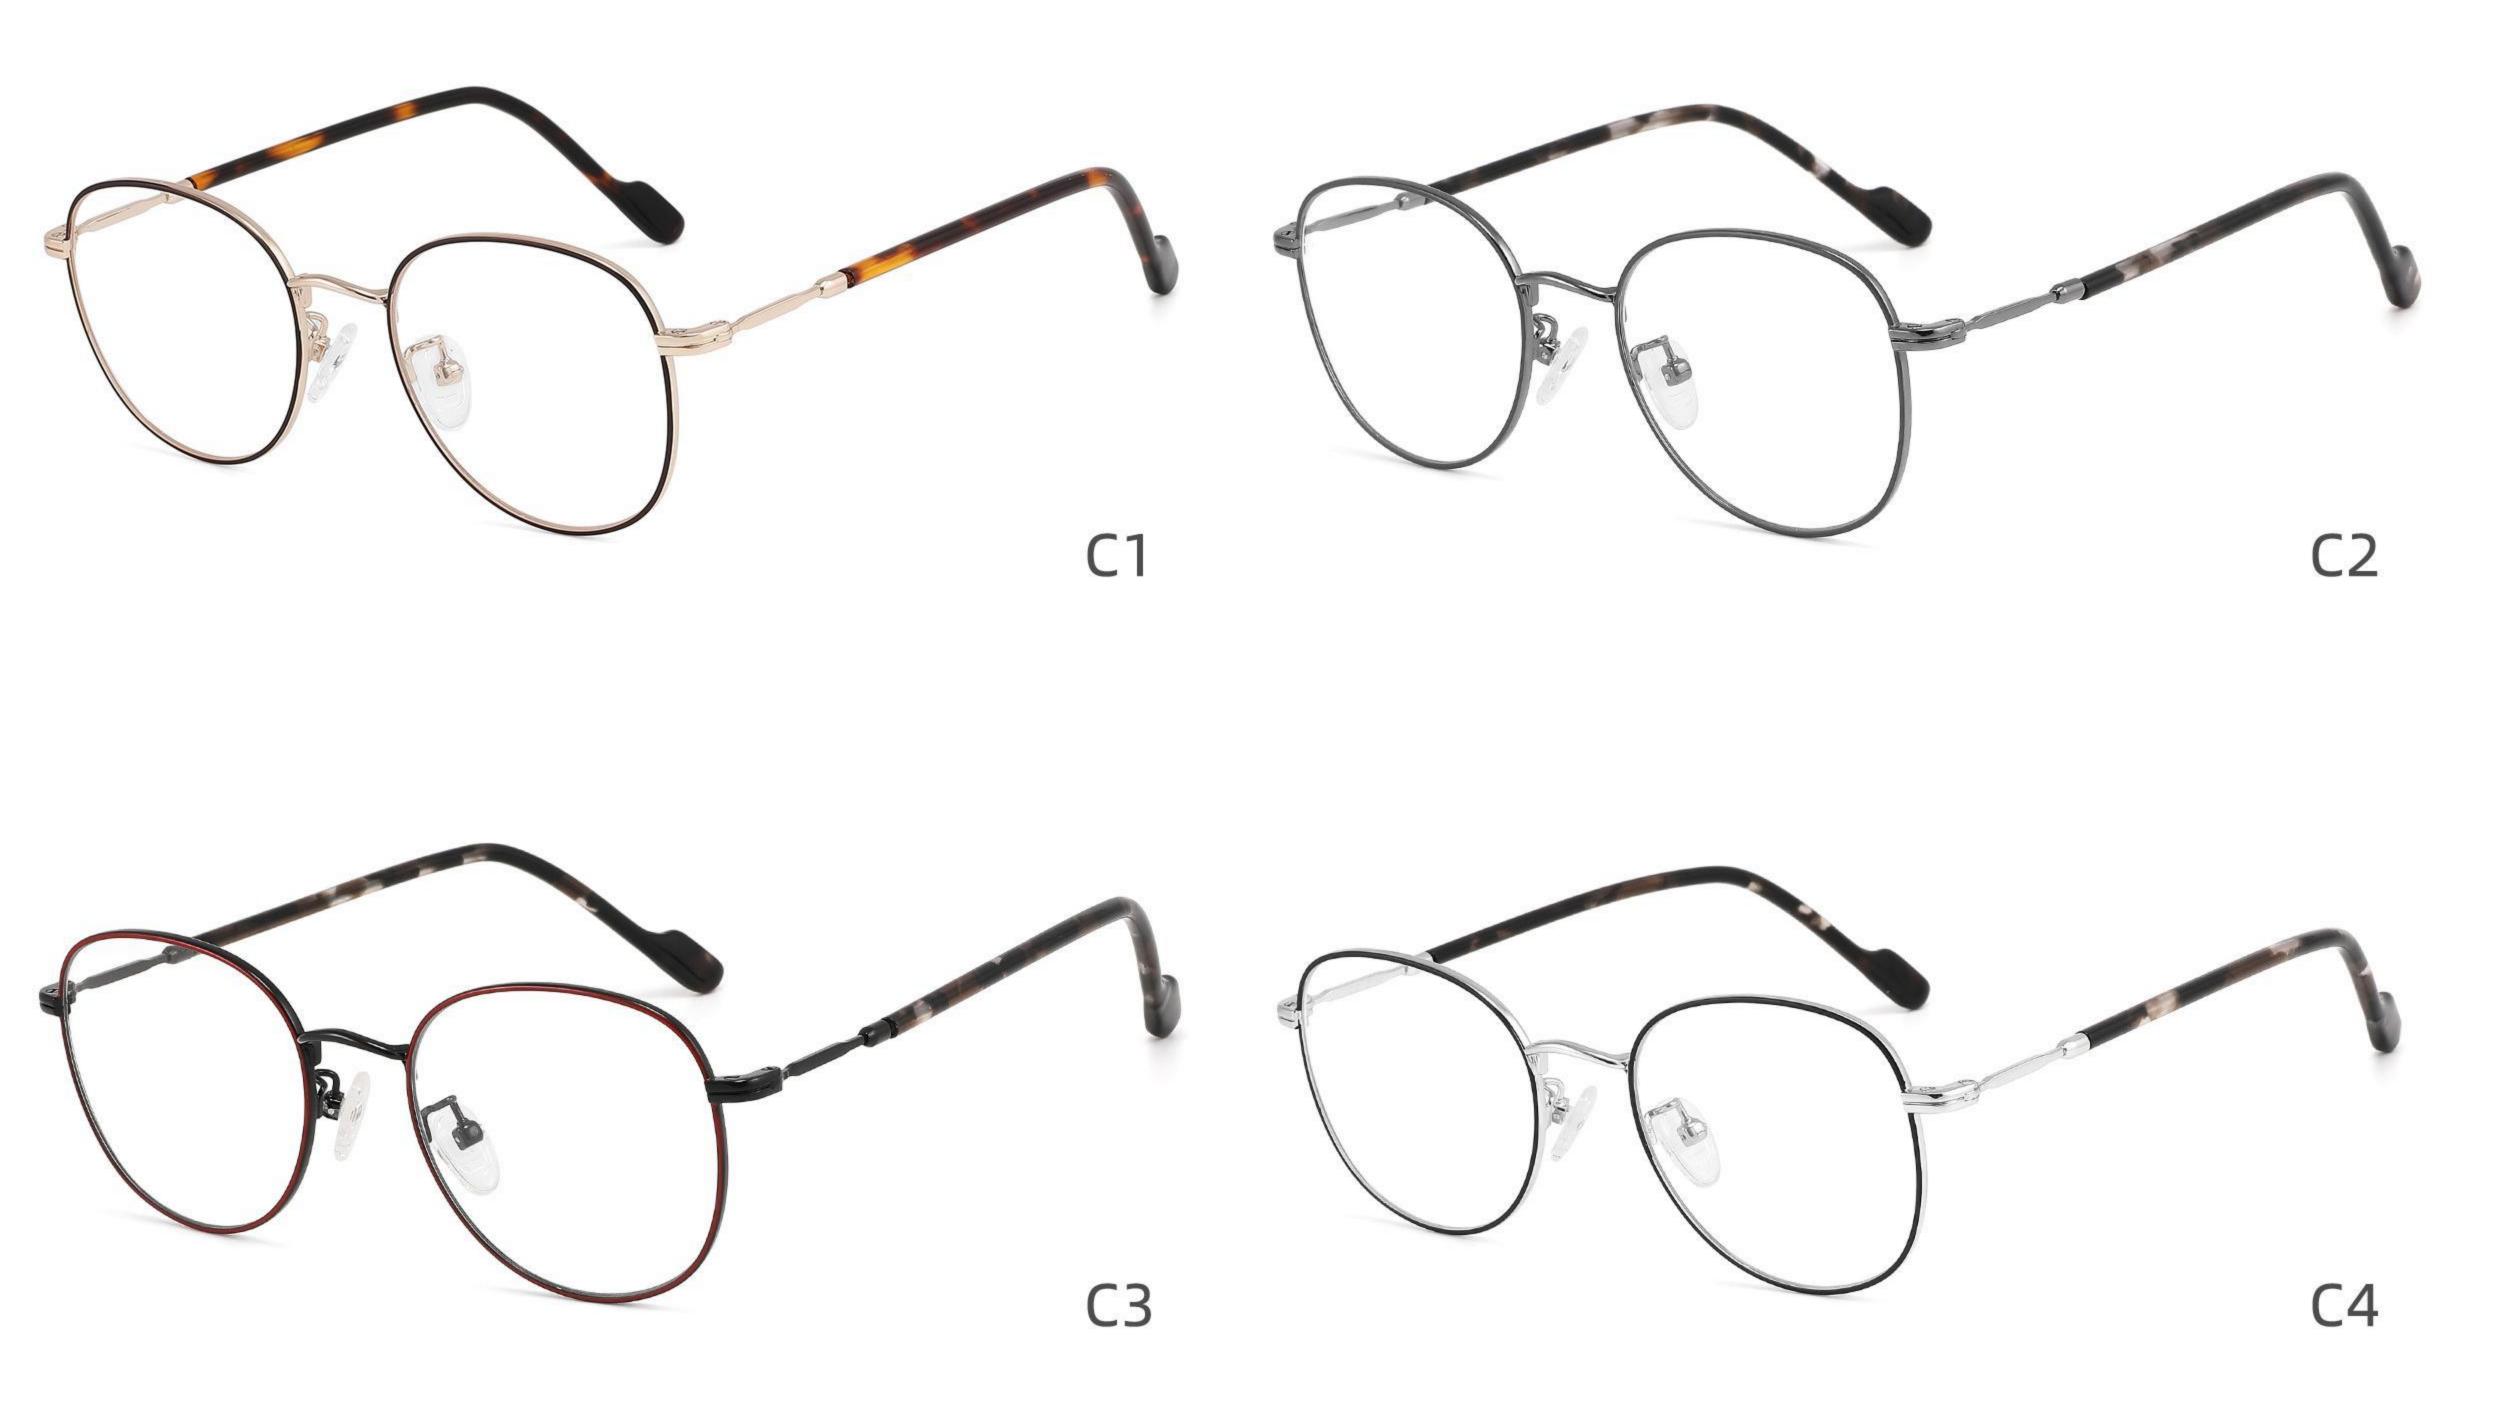

C2

Size:50-22-142

Model:GL8916 Size:57-18-145

Size:34-30-135

COLOR DISPLAY

**C**1

C2

C3