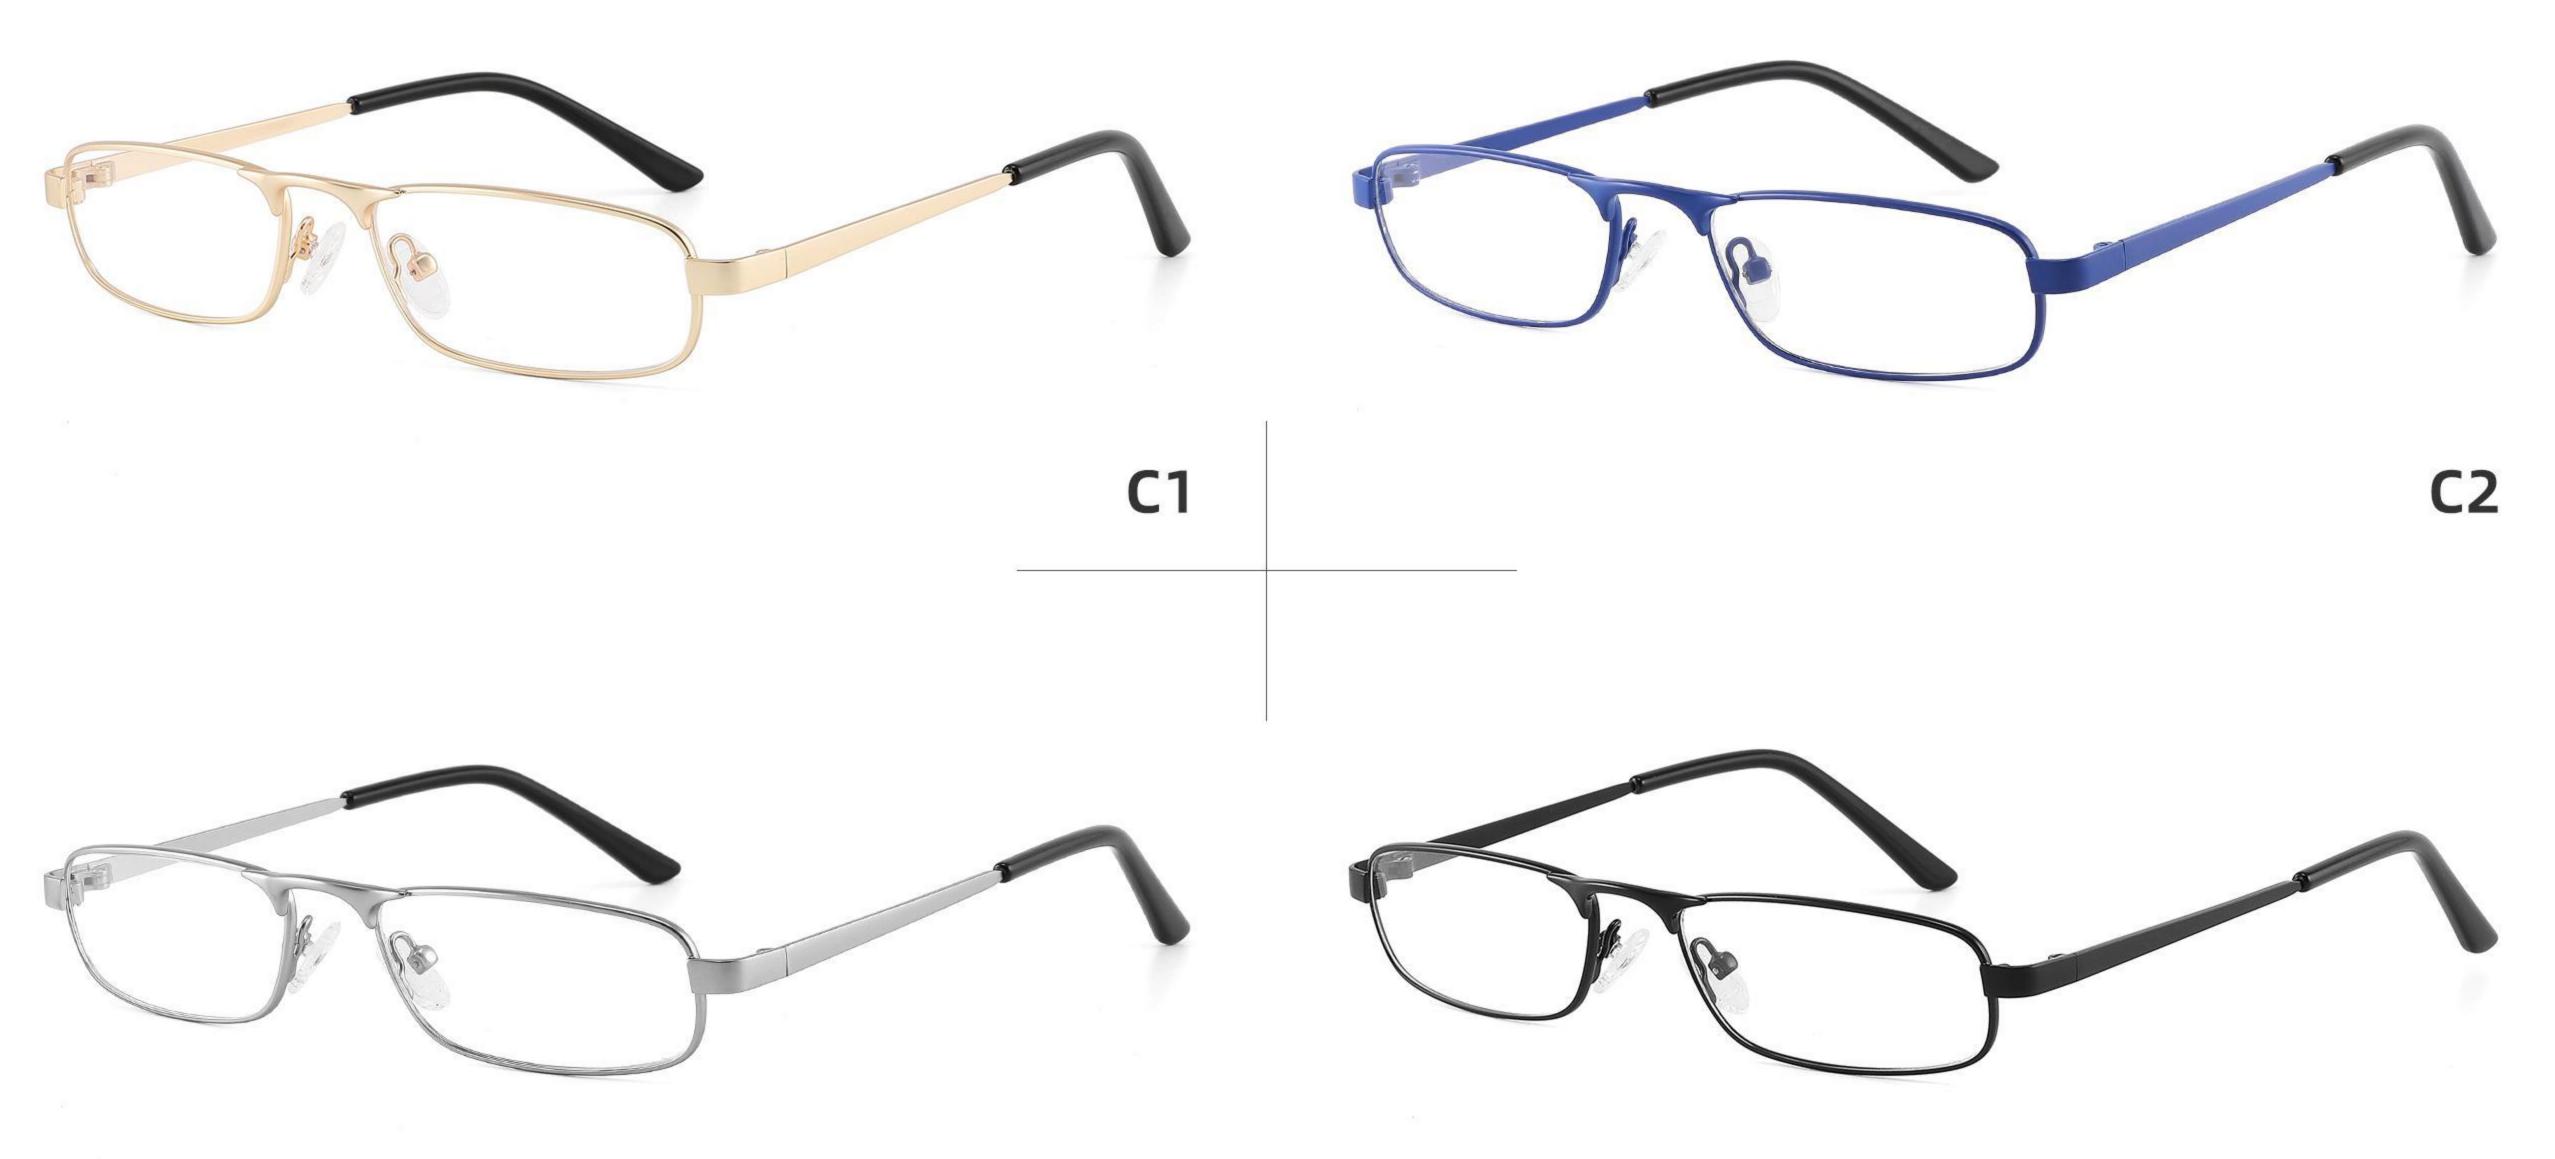

DETAIL DISPLAY

**COLOR DISPLAY** 

**COLOR DISPLAY** 

Size:46-19-145

Size:52-16-140

COLOR DISPLAY

C2

Model: GL8837 Size:58-18-145