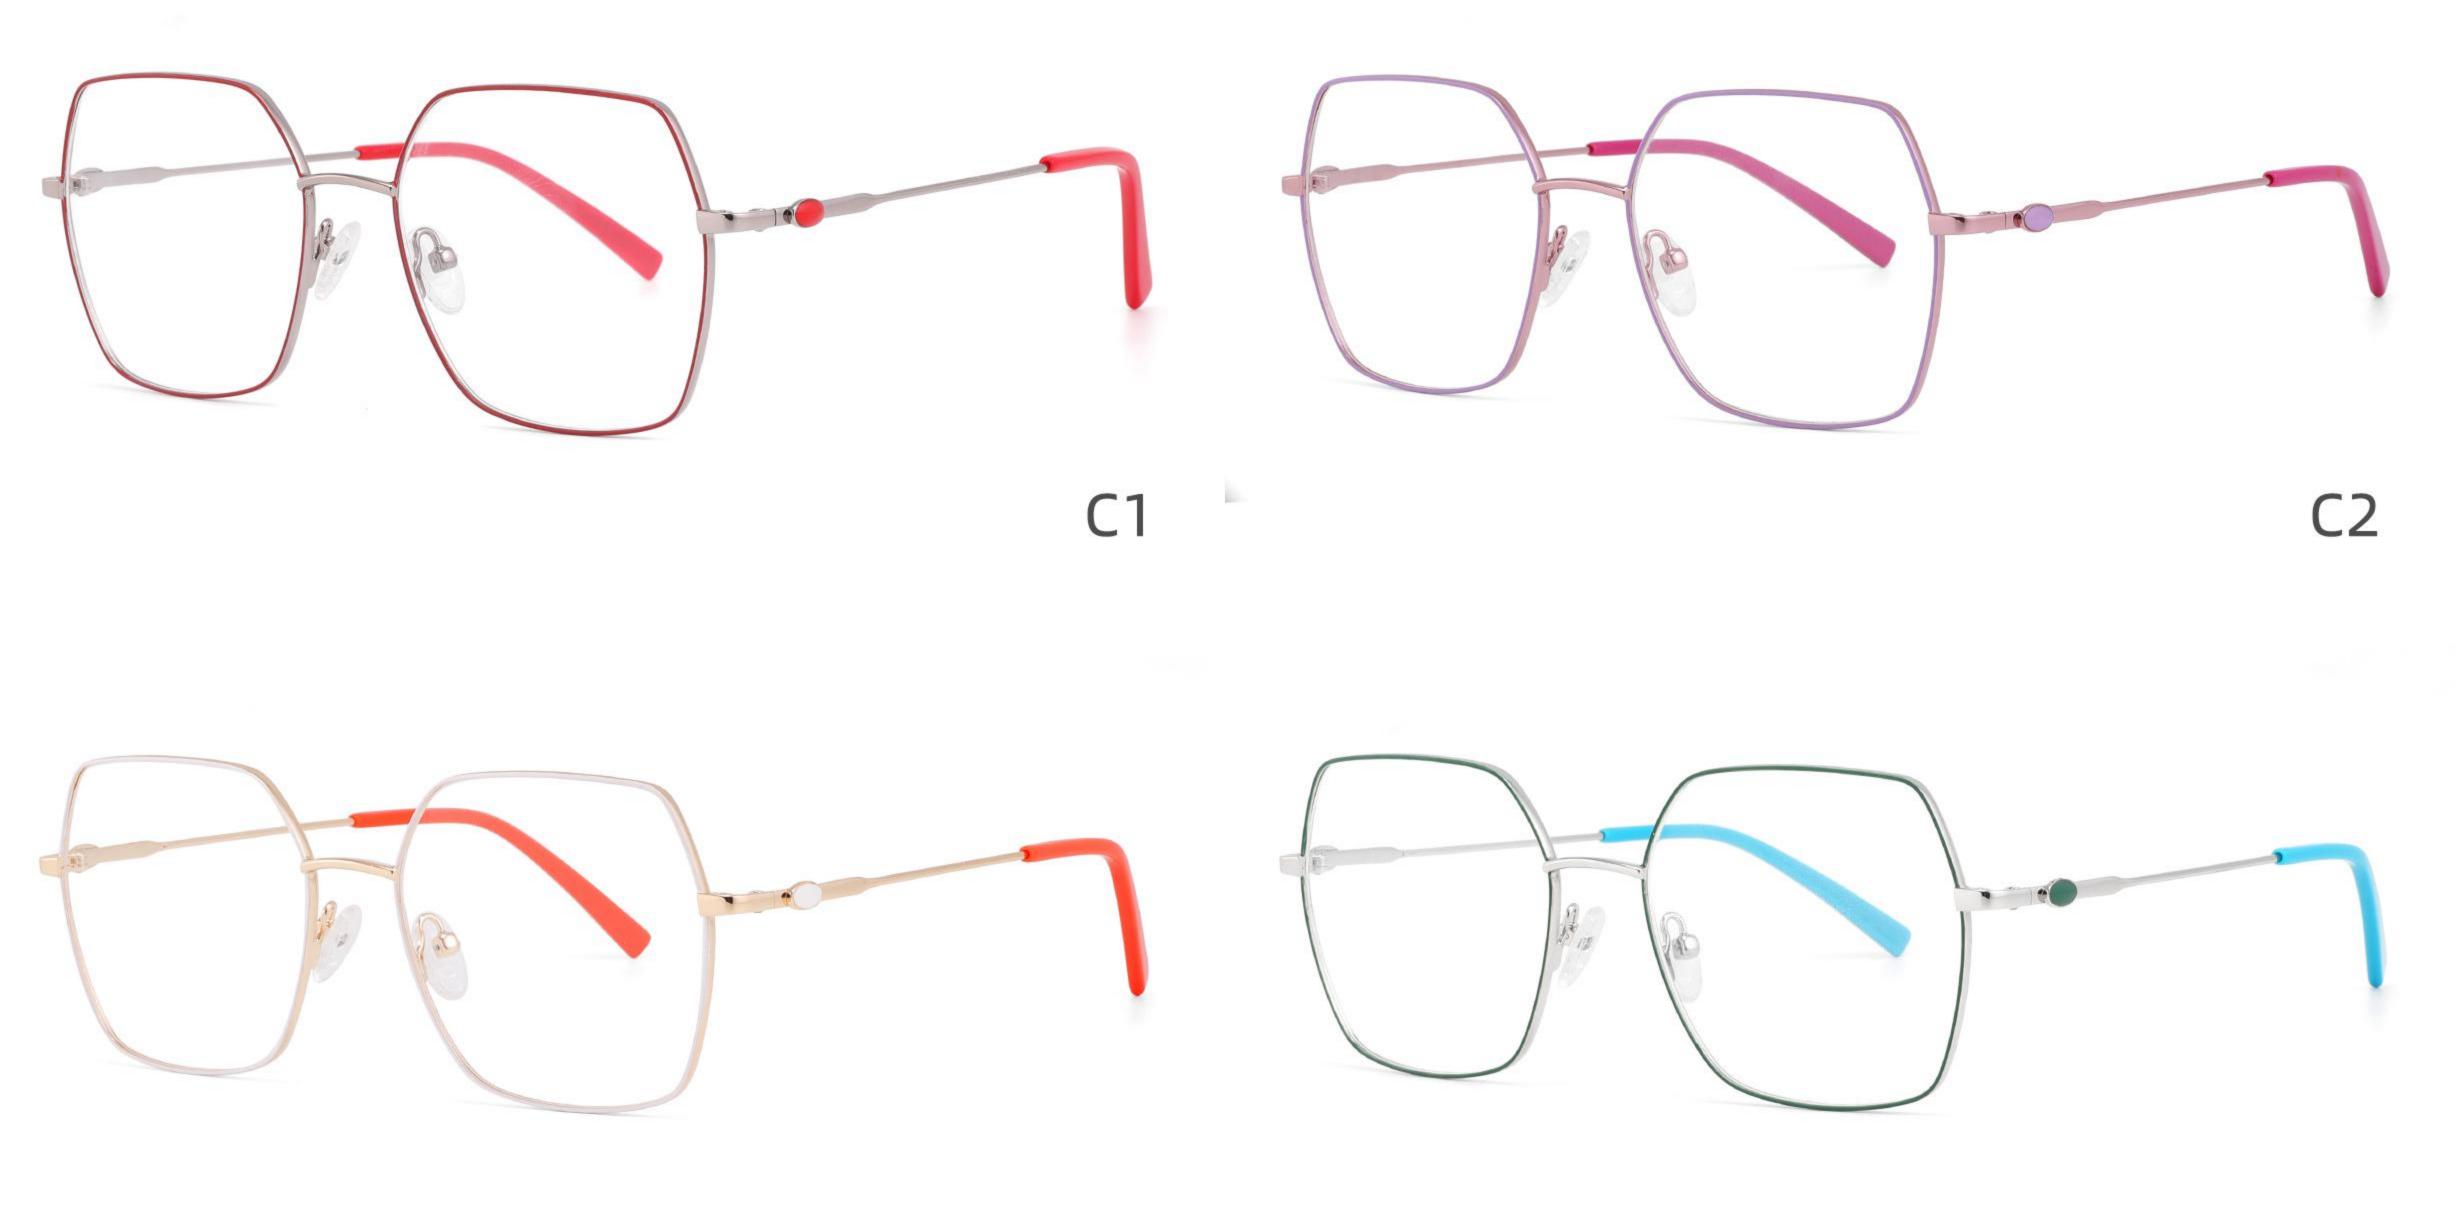

DETAIL DISPLAY

**COLOR DISPLAY** 

**COLOR DISPLAY** 

Size:46-19-145

Size:52-16-140

COLOR DISPLAY

C2

Model: GL8837 Size:58-18-145