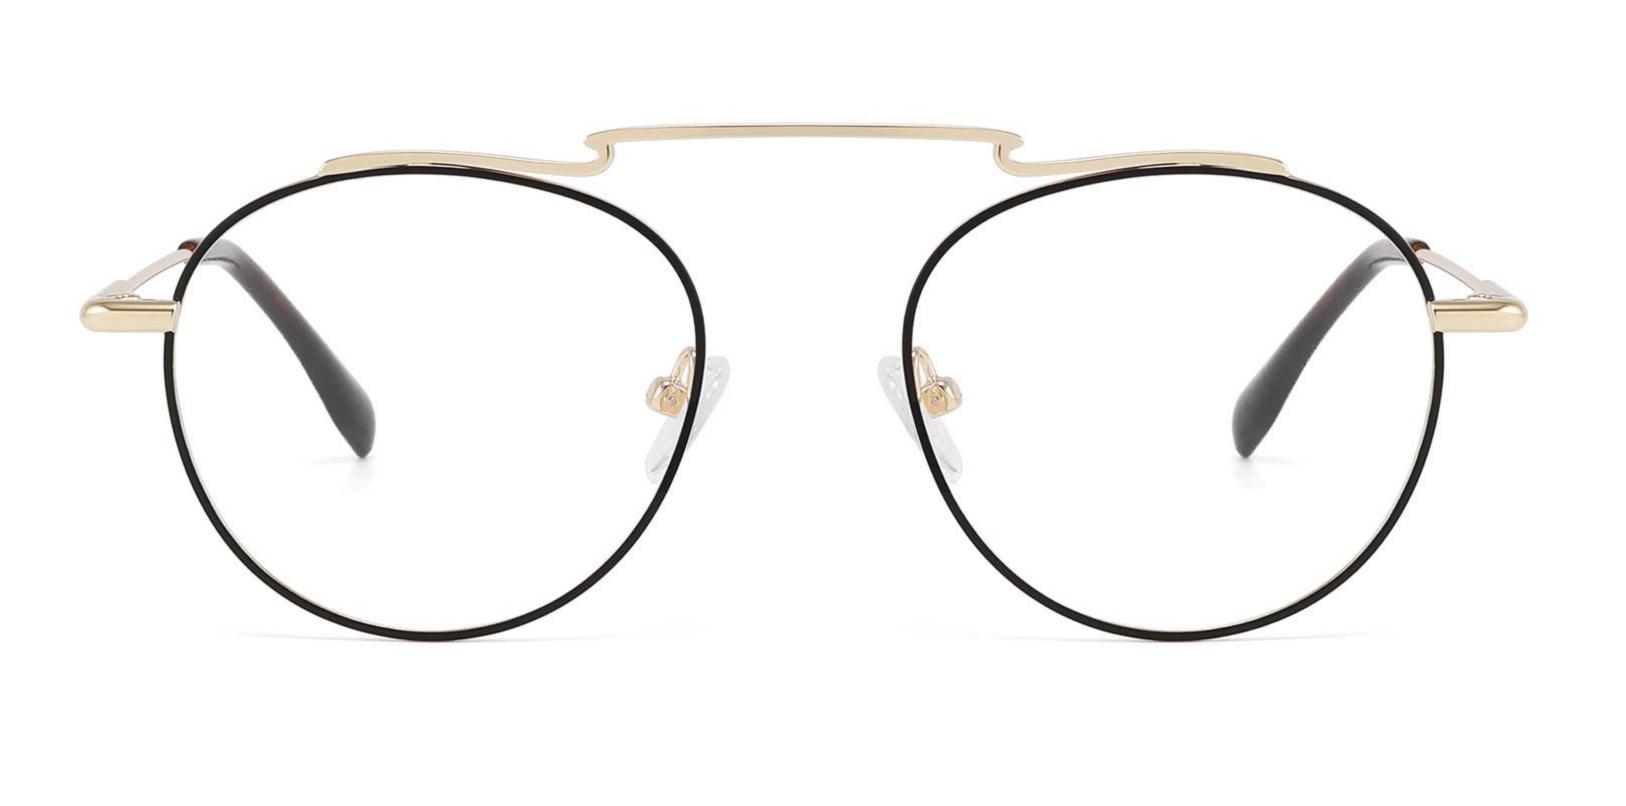

Metal Optical Glasses for Adults
Optical Glasses (Optical Frames) Manufacturer in China
www.HEAPPY.com

Model: GL8042

Size:59-13-145

Size:54-17-140

Size:53-17-140

Size:53-17-145

Size:54-16-140

------COLOR DISPLAY