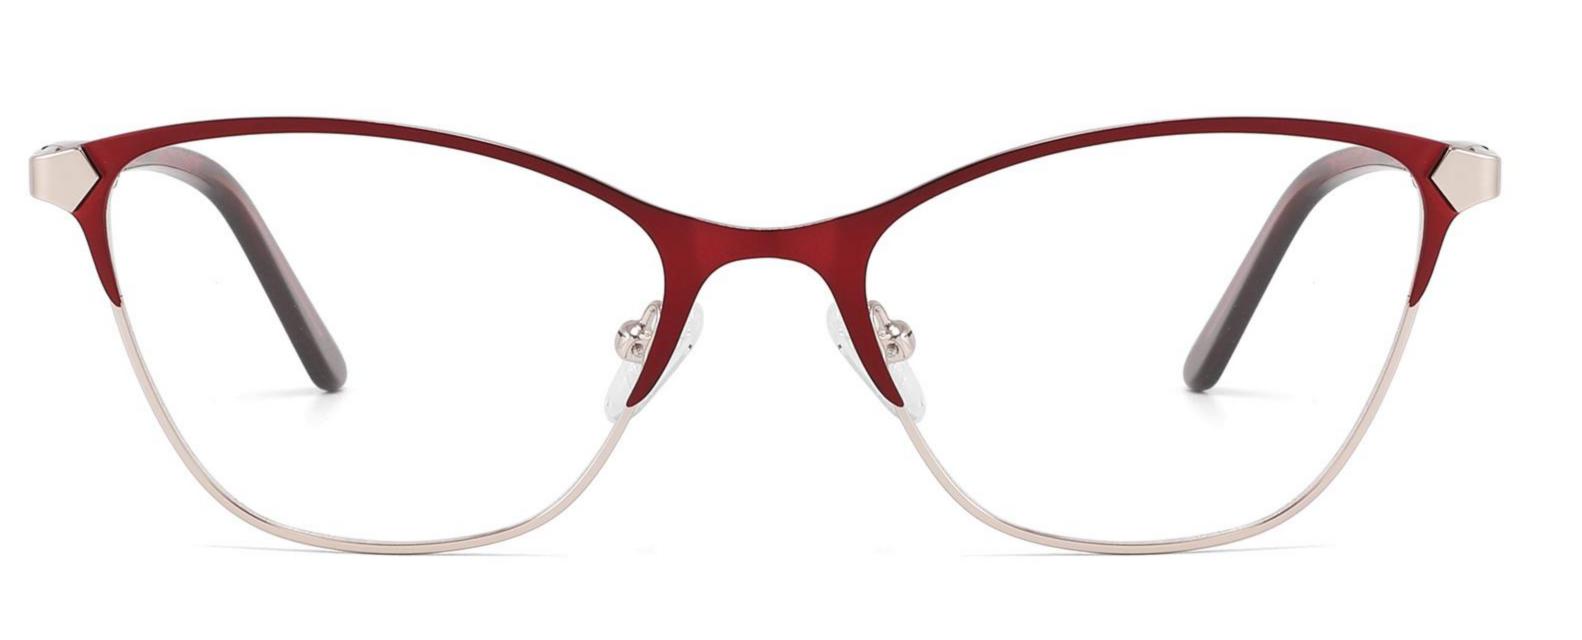

Metal Optical Glasses for Adults
Optical Glasses (Optical Frames) Manufacturer in China
www.HEAPPY.com

Model: GL8042

Size:59-13-145

Size:54-17-140

Size:53-17-140

Size:53-17-145

Size:54-16-140

------COLOR DISPLAY