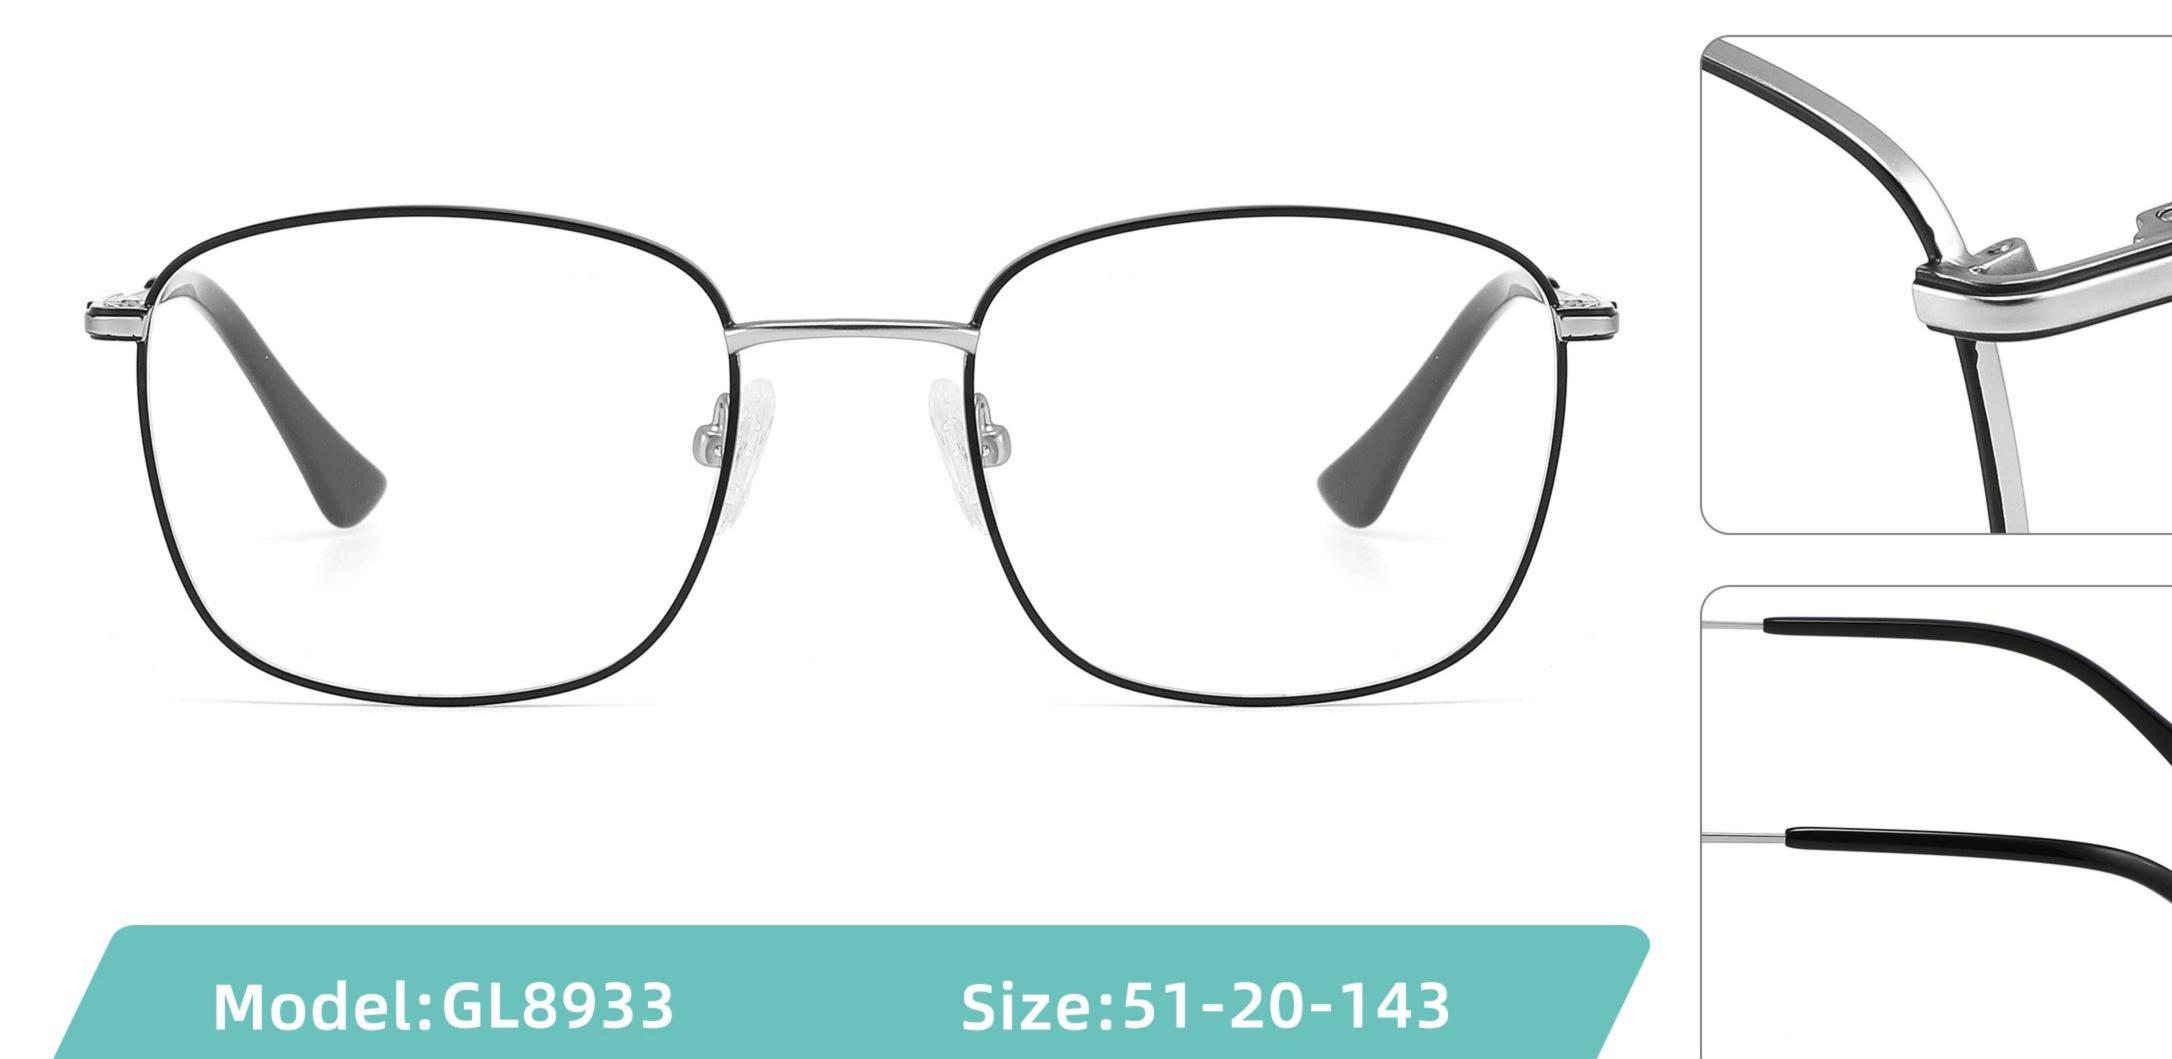

6-19-145











Size:52-16-140

COLOR DISPLAY





C2











Model: GL8837 Size:58-18-145















Size:53-19-145

COLOR DISPLAY















Size:52-20-145













Size:39-27-145

COLOR DISPLAY





C2









Model:GL8862 Size:42-22-145









Size:53-19-145









Size:52-20-145

COLOR DISPLAY



C2











Size:52-16-142

COLOR DISPLAY











Size:51-16-145

COLOR DISPLAY





C2











Size:54-18-142

COLOR DISPLAY





C2











Size:54-18-142

COLOR DISPLAY





C2

C<sub>1</sub>











Size:53-17-140

COLOR DISPLAY









Size:53-17-140

COLOR DISPLAY







(2











Size:50-19-140













Size:46-21-145

COLOR DISPLAY





C1

C2































Size:50-22-142

















Model:GL8916 Size:57-18-145

















Size:34-30-135

COLOR DISPLAY





**C**1

C2





C3



DETAIL DISPLAY



**COLOR DISPLAY** 





DETAIL DISPLAY



**COLOR DISPLAY** 









Size:60-17-145











Size:58-19-150

COLOR DISPLAY





C2











Size:53-18-140







DETAIL DISPLAY



**COLOR DISPLAY** 









Size:49-20-142

COLOR DISPLAY





C2





**L**3







Size:53-18-145















Size:56-14-145















Size:58-14-148

COLOR DISPLAY















Size:50-23-145













Size:55-14-140















Size:40-27-140

COLOR DISPLAY





**C1** 

C2





C3







Size:47-21-140

COLOR DISPLAY









3











Size:50-20-145

COLOR DISPLAY



















Size:55-17-145



















Size:51-19-145

COLOR DISPLAY



C2









Size:50-21-140



















Size