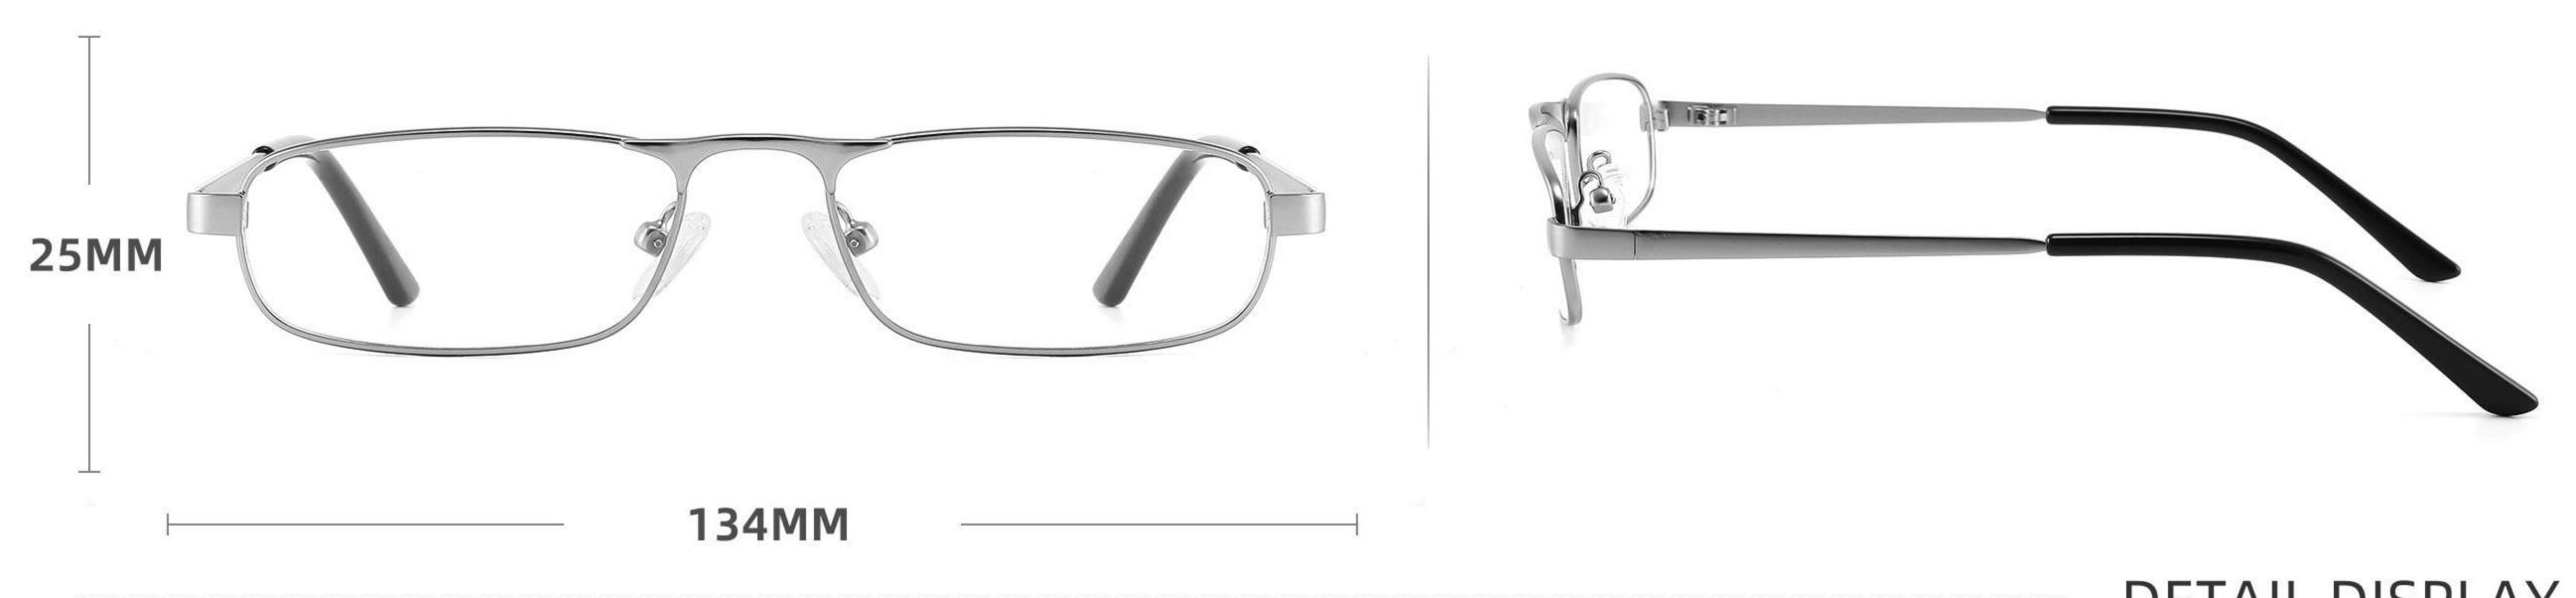

Metal Optical Glasses for Adults
Optical Glasses (Optical Frames) Manufacturer in China
www.HEAPPY.com

Model: GL8042

Size:59-13-145

Size:54-17-140

Size:53-17-140

Size:53-17-145

Size:54-16-140

------COLOR DISPLAY

DETAIL DISPLAY

**COLOR DISPLAY** 

**COLOR DISPLAY** 

Size:46-19-145

Size:52-16-140

COLOR DISPLAY

C2

Model: GL8837 Size:58-18-145