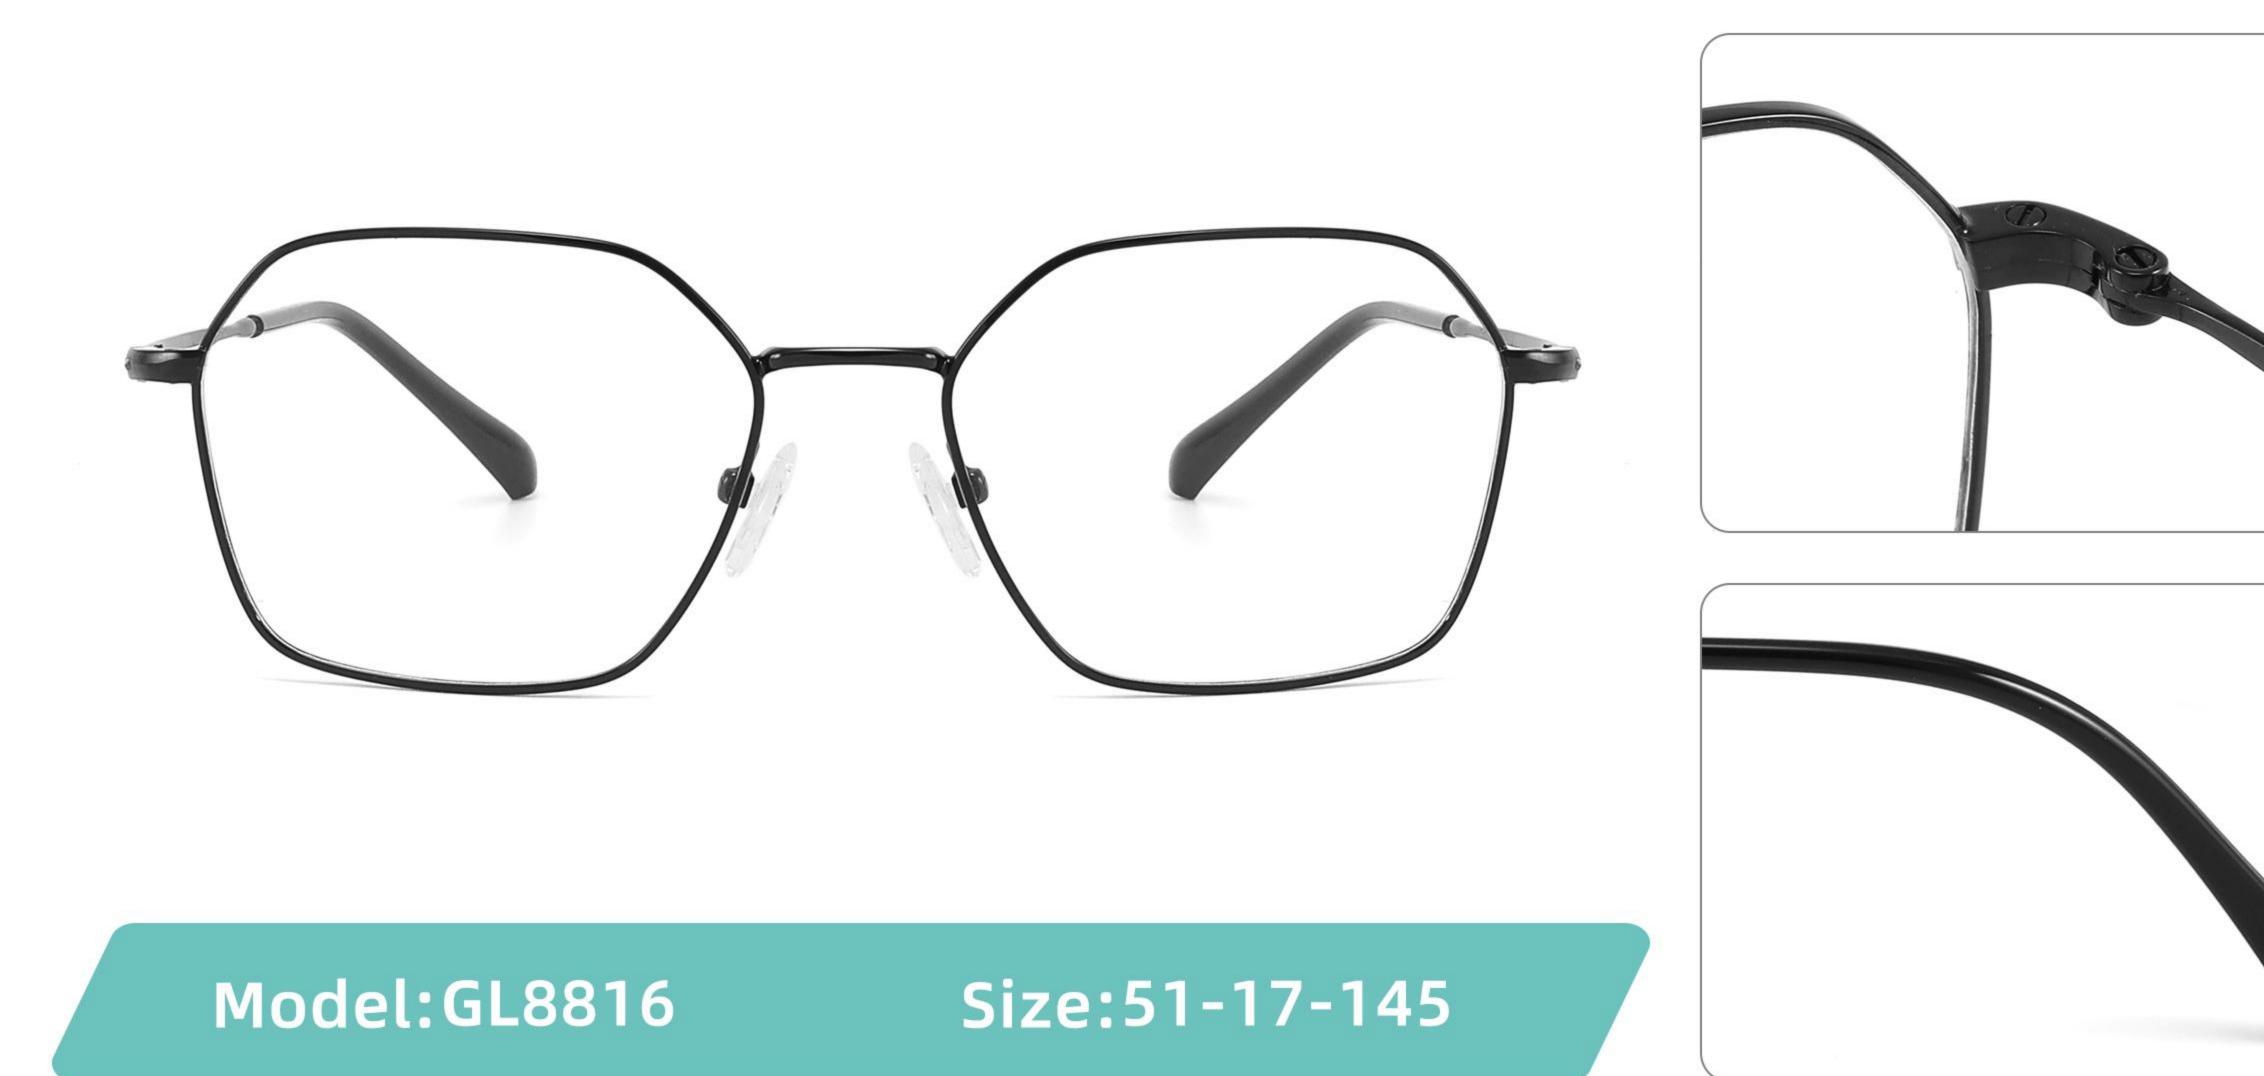

C2

Size:50-22-142

Model:GL8916 Size:57-18-145

Size:34-30-135

COLOR DISPLAY

**C**1

C2

C3