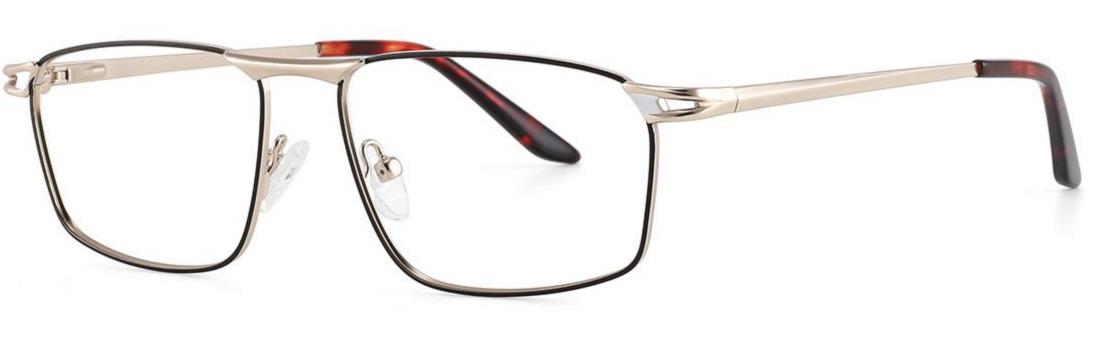

Metal Optical Glasses for Adults
Optical Glasses (Optical Frames) Manufacturer in China
www.HEAPPY.com

Model: GL8042

Size:59-13-145

Size:54-17-140

Size:53-17-140

Size:53-17-145

Size:54-16-140

------COLOR DISPLAY