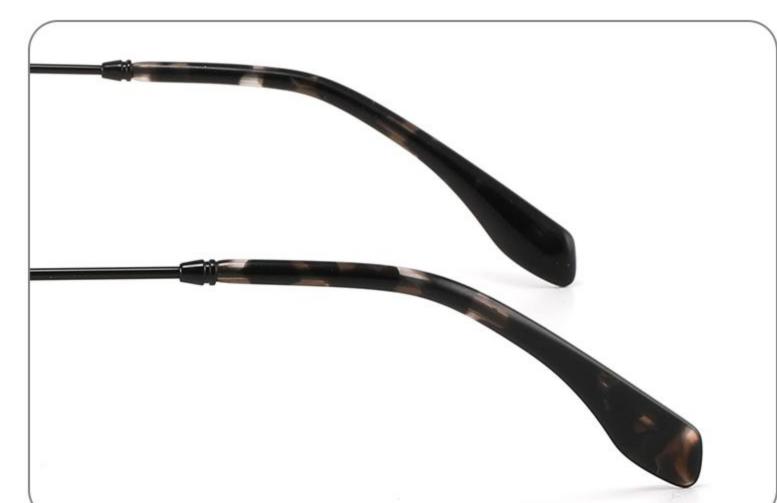

DETAIL DISPLAY

**COLOR DISPLAY** 

DETAIL DISPLAY

**COLOR DISPLAY** 

Size:60-17-145

Size:58-19-150

COLOR DISPLAY

C2