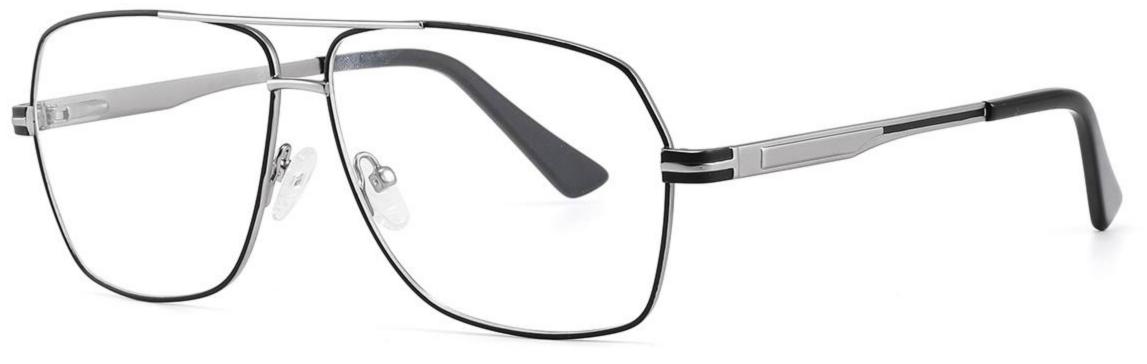

Metal Optical Glasses for Adults
Optical Glasses (Optical Frames) Manufacturer in China
www.HEAPPY.com

Model: GL8042

Size:59-13-145

Size:54-17-140

Size:53-17-140

Size:53-17-145

Size:54-16-140

------COLOR DISPLAY