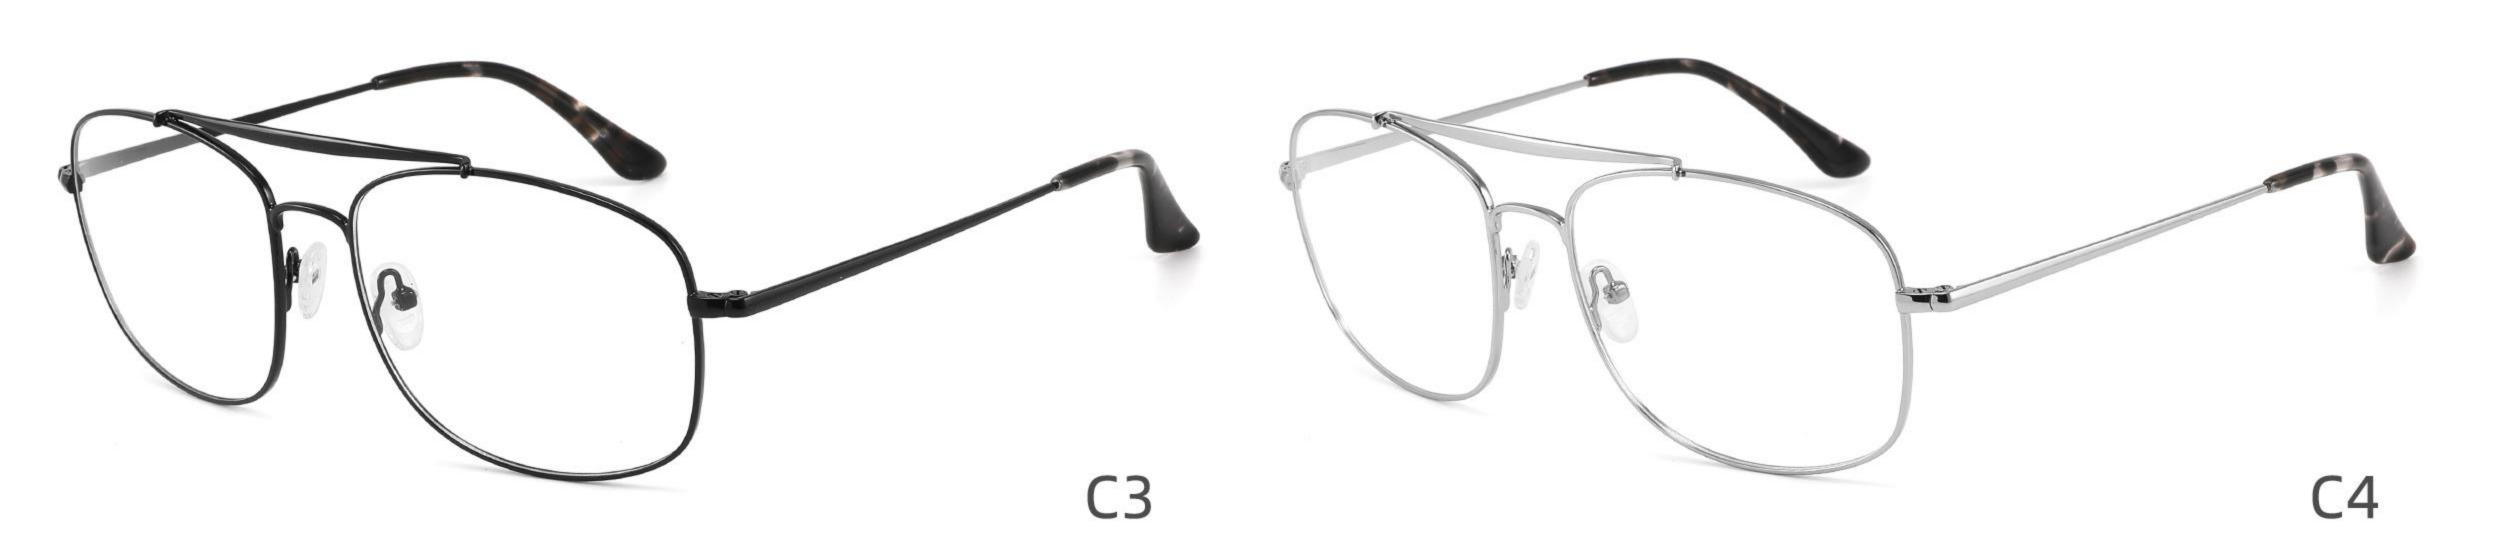

DETAIL DISPLAY

**COLOR DISPLAY** 

**COLOR DISPLAY** 

Size:46-19-145

Size:52-16-140

COLOR DISPLAY

C2

Model: GL8837 Size:58-18-145