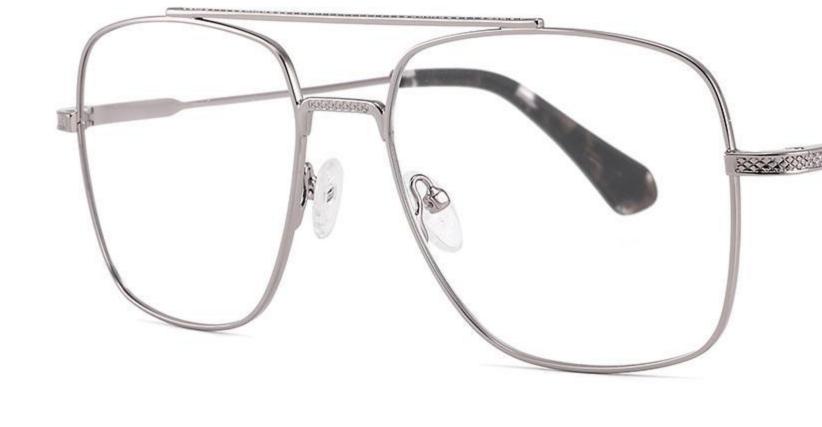

Metal Optical Glasses for Adults
Optical Glasses (Optical Frames) Manufacturer in China
www.HEAPPY.com

Model: GL8042

Size:59-13-145

Size:54-17-140

Size:53-17-140

Size:53-17-145

Size:54-16-140

------COLOR DISPLAY