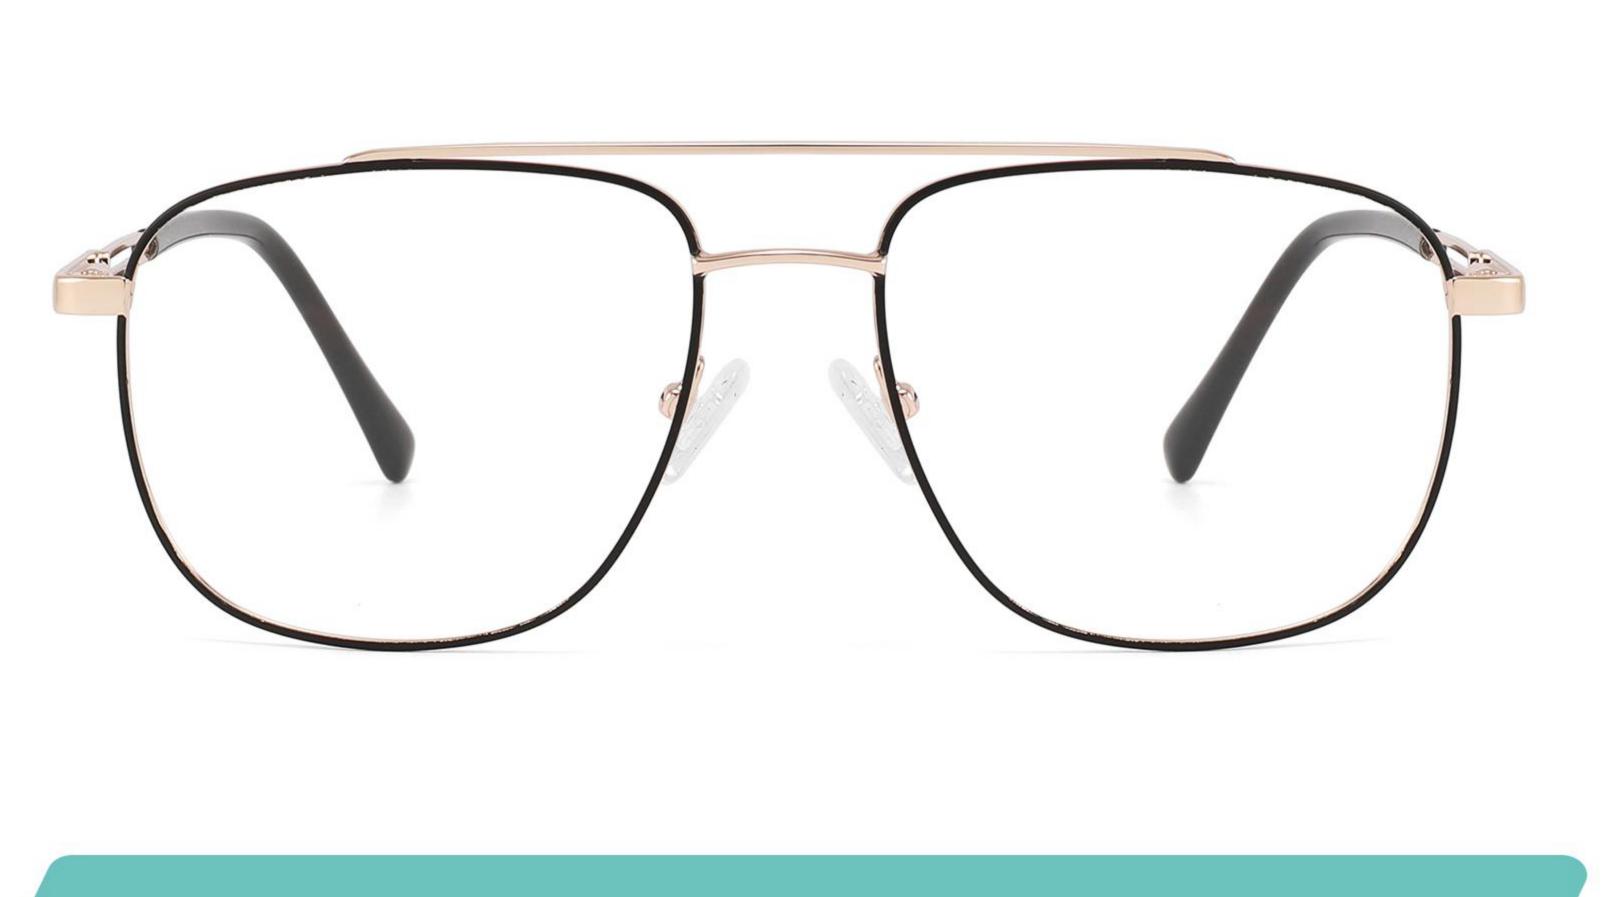

DETAIL DISPLAY

**COLOR DISPLAY** 

**COLOR DISPLAY** 

Size:46-19-145

Size:52-16-140

COLOR DISPLAY

C2

Model: GL8837 Size:58-18-145

Size:53-19-145

COLOR DISPLAY

Size:52-20-145

Size:39-27-145

COLOR DISPLAY

C2

Model:GL8862 Size:42-22-145

Size:53-19-145