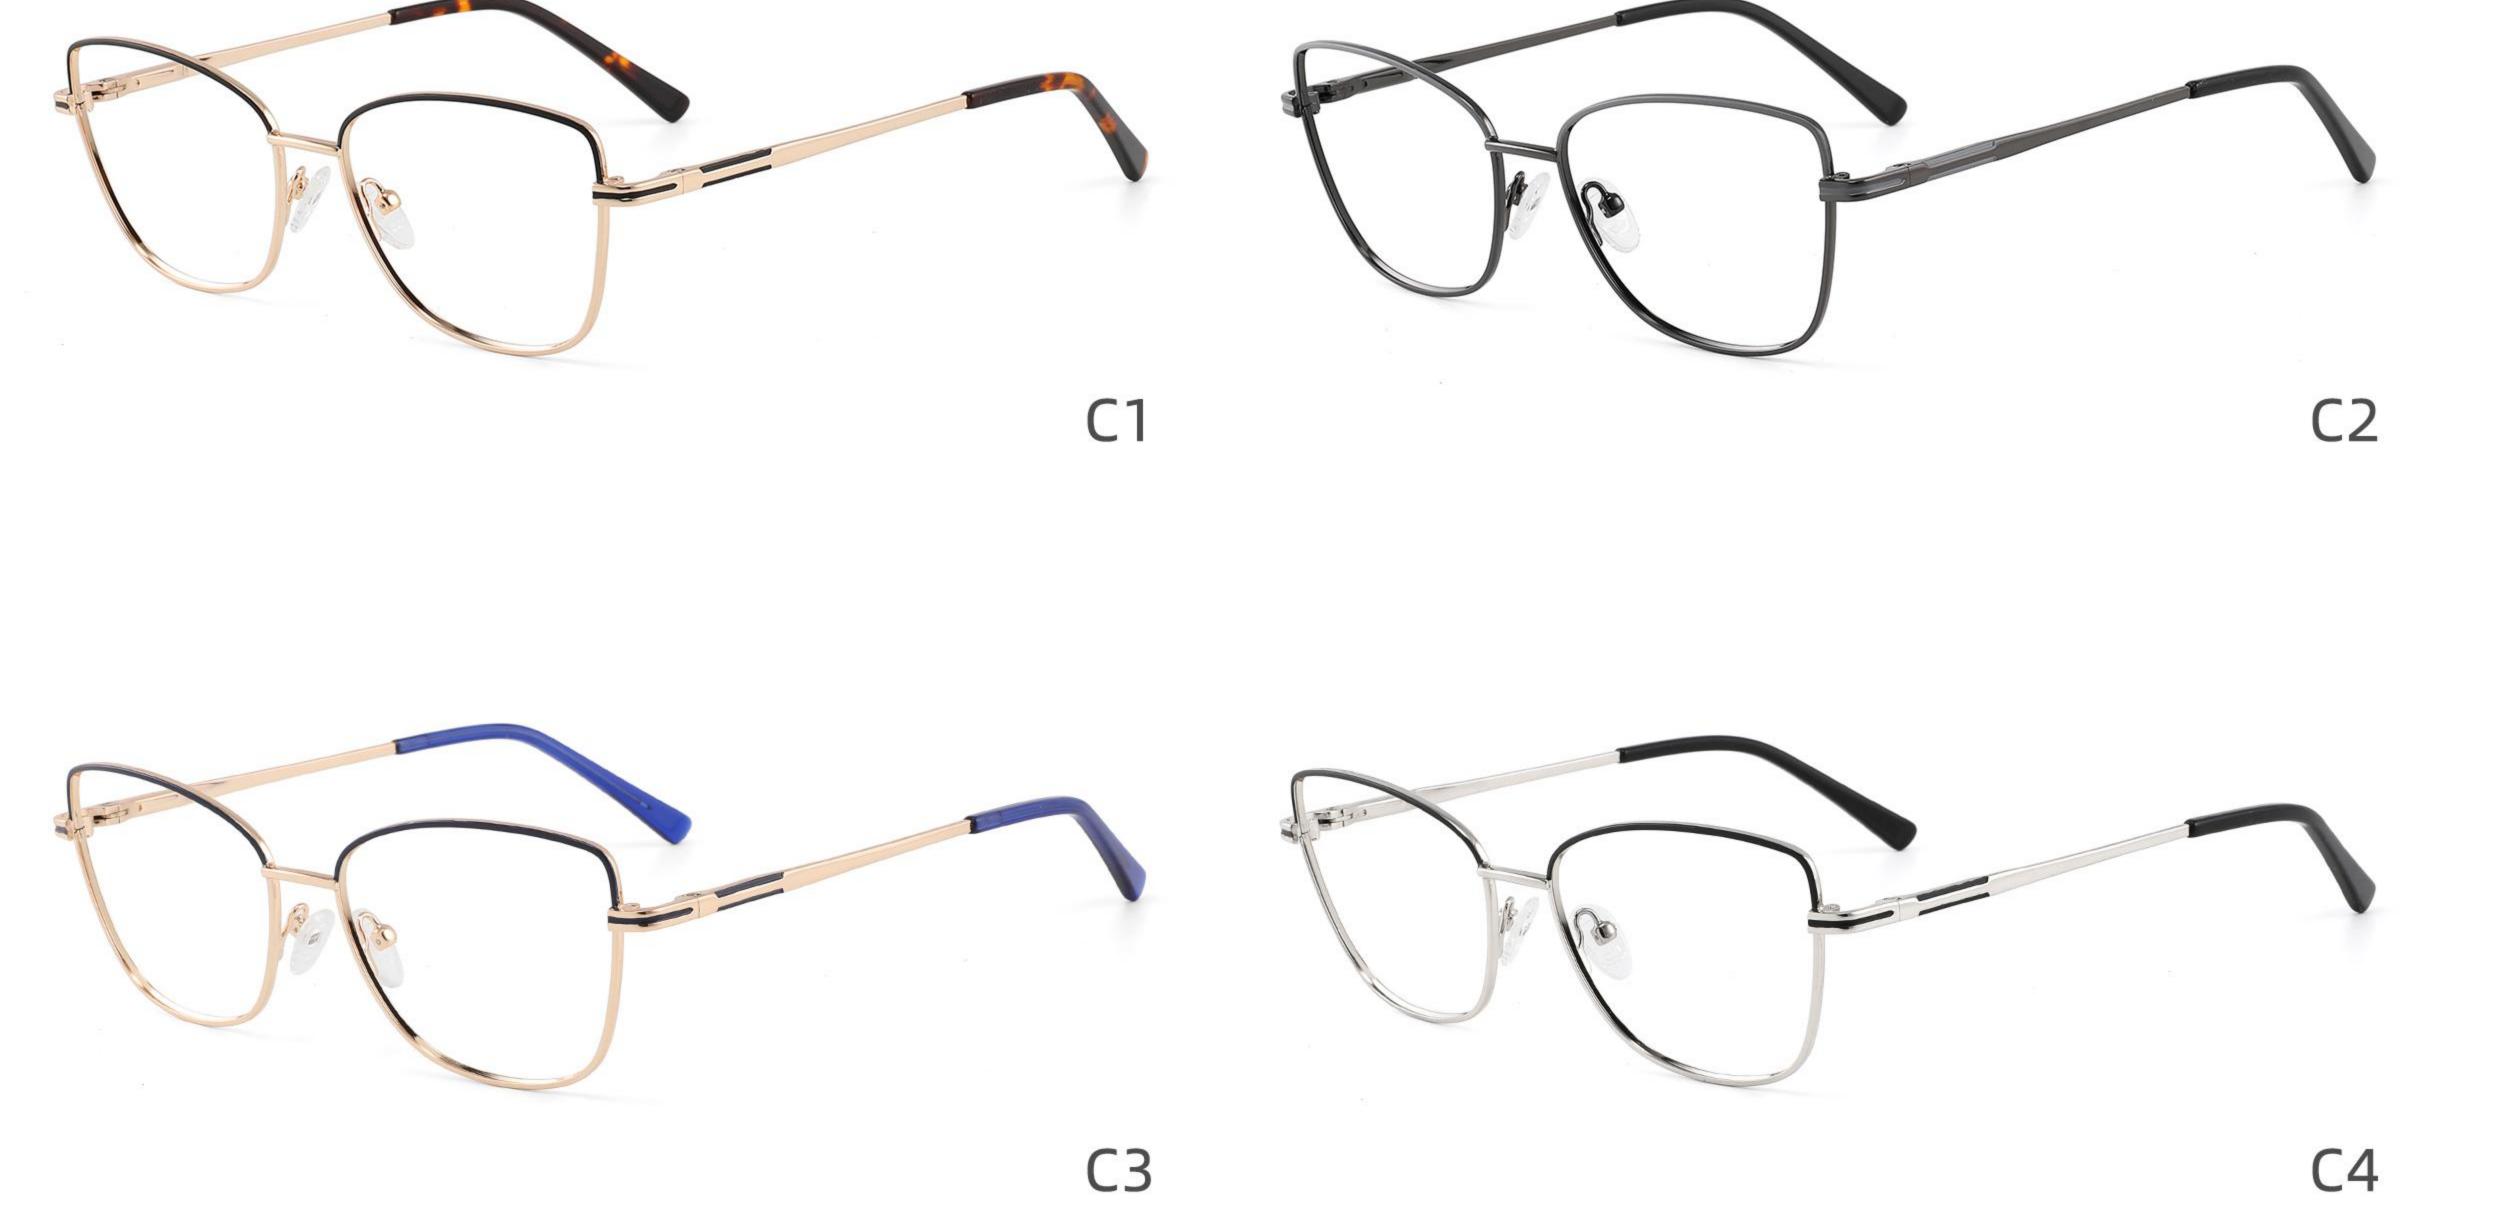

DISPLAY



**COLOR DISPLAY** 















**COLOR DISPLAY** 















Size:46-19-145











Size:52-16-140

COLOR DISPLAY





C2











Model: GL8837 Size:58-18-145















Size:53-19-145

COLOR DISPLAY















Size:52-20-145













Size:39-27-145

COLOR DISPLAY





C2









Model:GL8862 Size:42-22-145









Size:53-19-145









Size:52-20-145

COLOR DISPLAY



C2











Size:52-16-142

COLOR DISPLAY











Size:51-16-145

COLOR DISPLAY





C2











Size:54-18-142

COLOR DISPLAY





C2











Size:54-18-142

COLOR DISPLAY





C2

C<sub>1</sub>











Size:53-17-140

COLOR DISPLAY









Size:53-17-140

COLOR DISPLAY







(2











Size:50-19-140













Size:46-21-145

COLOR DISPLAY





C1

C2































Size:50-22-142

















Model:GL8916 Size:57-18-145

















Size:34-30-135

COLOR DISPLAY





**C**1

C2





C3



DETAIL DISPLAY



**COLOR DISPLAY** 





DETAIL DISPLAY



**COLOR DISPLAY** 









Size:60-17-145











Size:58-19-150

COLOR DISPLAY





C2











Size:53-18-140







DETAIL DISPLAY



**COLOR DISPLAY** 









Size:49-20-142

COLOR DISPLAY





C2





**L**3







Size:53-18-145















Size:56-14-145















Size:58-14-148

COLOR DISPLAY















Size:50-23-145













Size:55-14-140















Size:40-27-140

COLOR DISPLAY





**C1** 

C2





C3







Size:47-21-140

COLOR DISPLAY









3











Size:50-20-145

COLOR DISPLAY



















Size:55-17-145