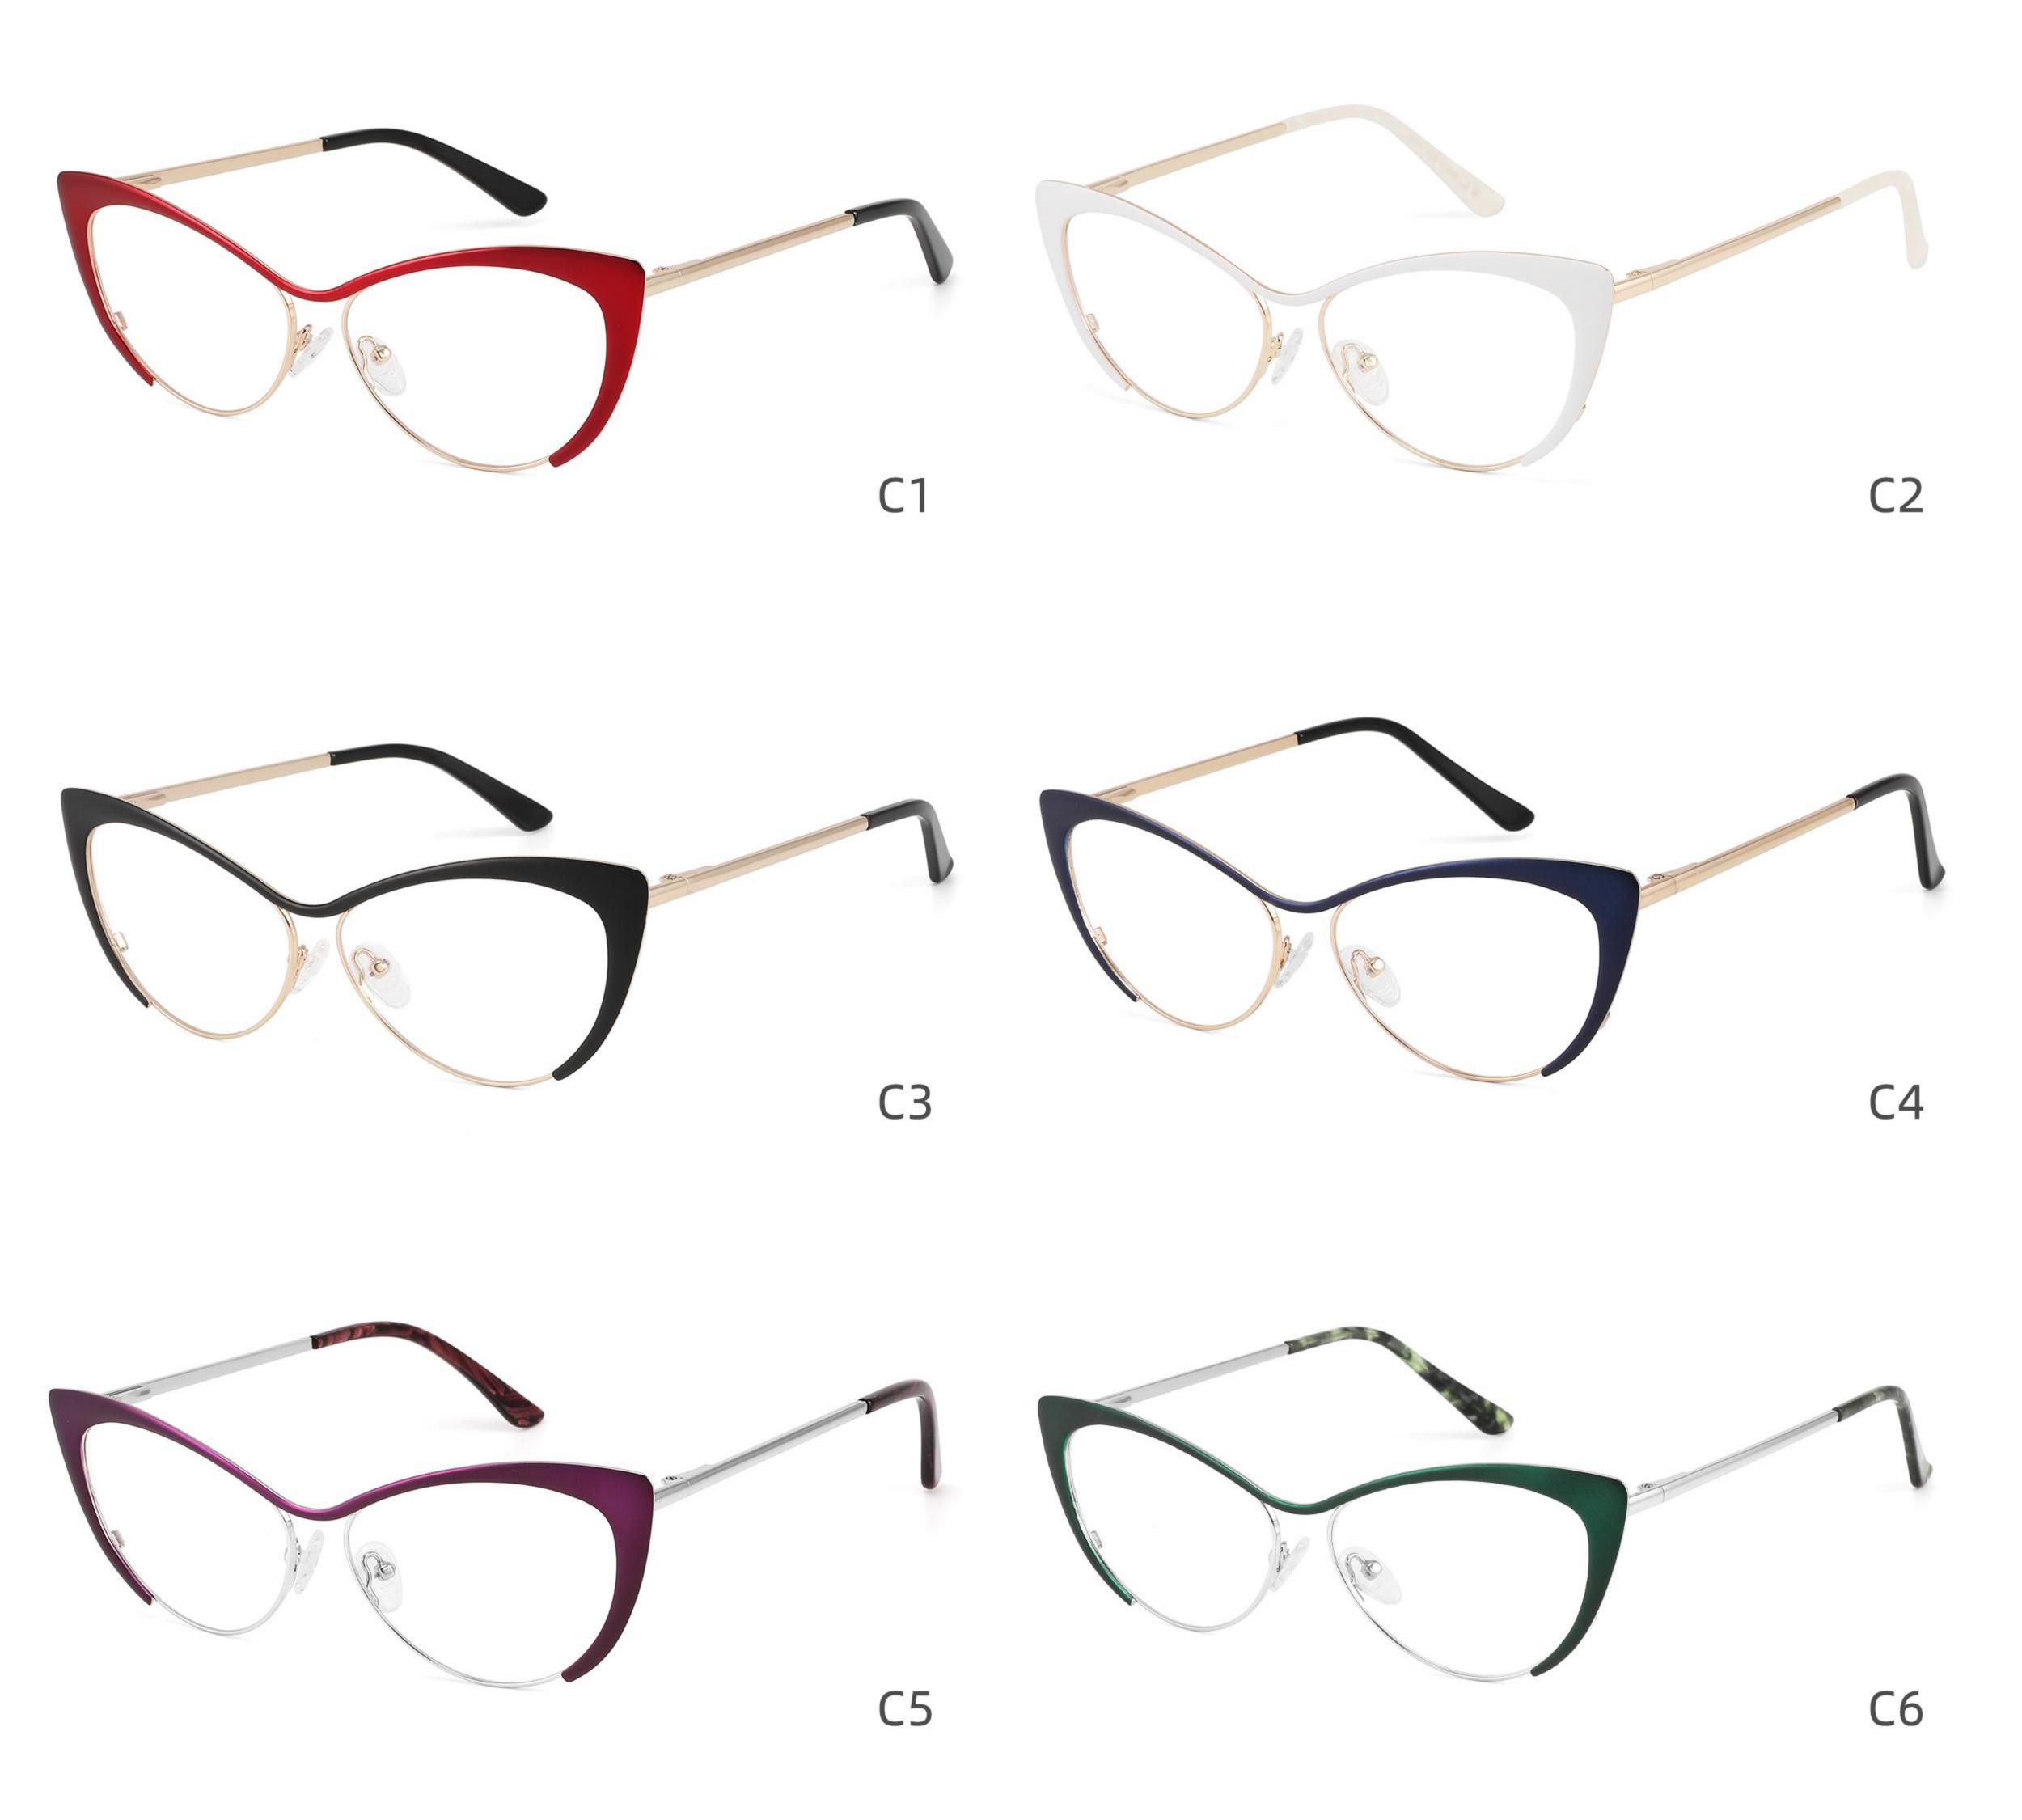

Metal Optical Glasses for Adults
Optical Glasses (Optical Frames) Manufacturer in China
www.HEAPPY.com

Model: GL8042

Size:59-13-145

Size:54-17-140

Size:53-17-140

Size:53-17-145

Size:54-16-140

------COLOR DISPLAY

DETAIL DISPLAY

**COLOR DISPLAY** 

**COLOR DISPLAY** 

Size:46-19-145

Size:52-16-140

COLOR DISPLAY

C2

Model: GL8837 Size:58-18-145