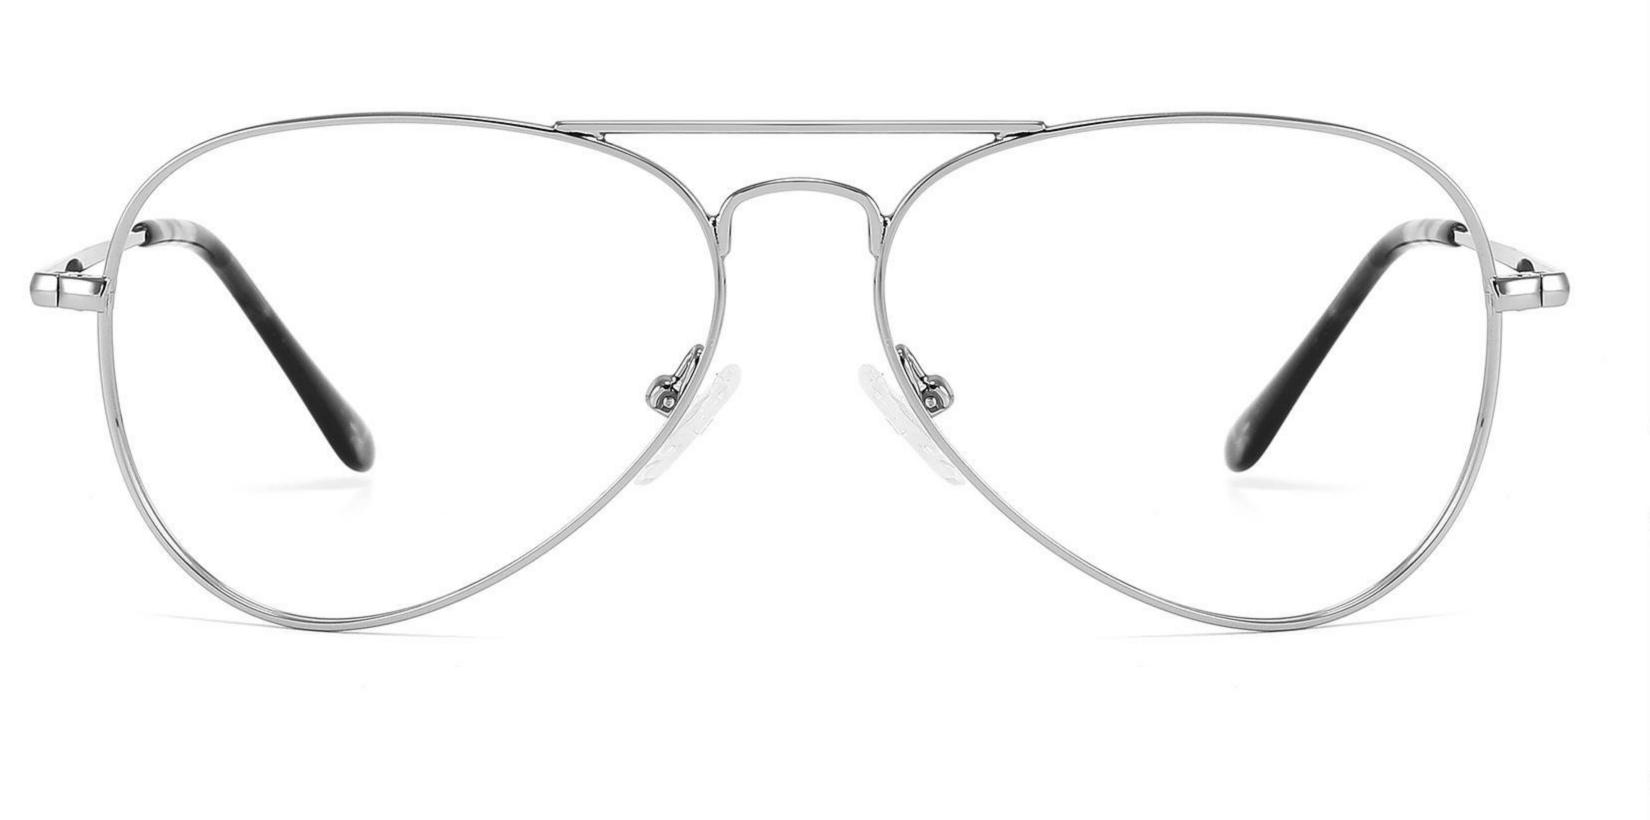

DETAIL DISPLAY

**COLOR DISPLAY** 

**COLOR DISPLAY** 

Size:46-19-145

Size:52-16-140

COLOR DISPLAY

C2

Model: GL8837 Size:58-18-145