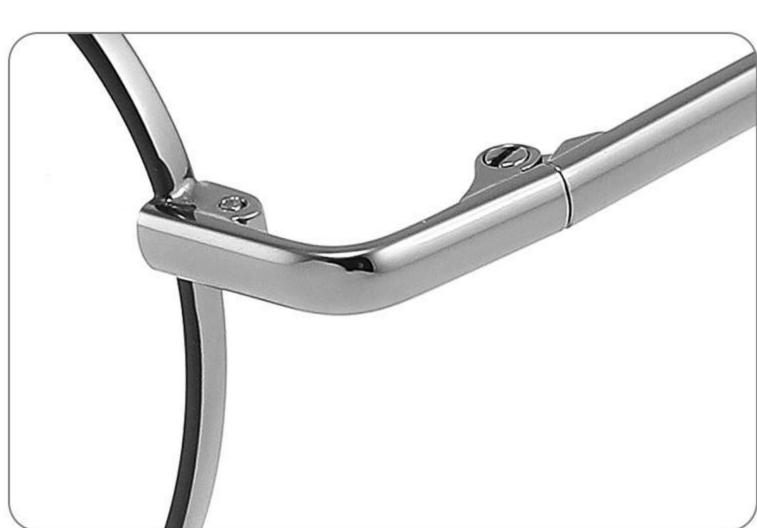

DETAIL DISPLAY

**COLOR DISPLAY** 

**COLOR DISPLAY** 

Size:46-19-145

Size:52-16-140

COLOR DISPLAY

C2

Model: GL8837 Size:58-18-145

DETAIL DISPLAY

**COLOR DISPLAY** 

DETAIL DISPLAY

**COLOR DISPLAY** 

Size:60-17-145

Size:58-19-150

COLOR DISPLAY

C2