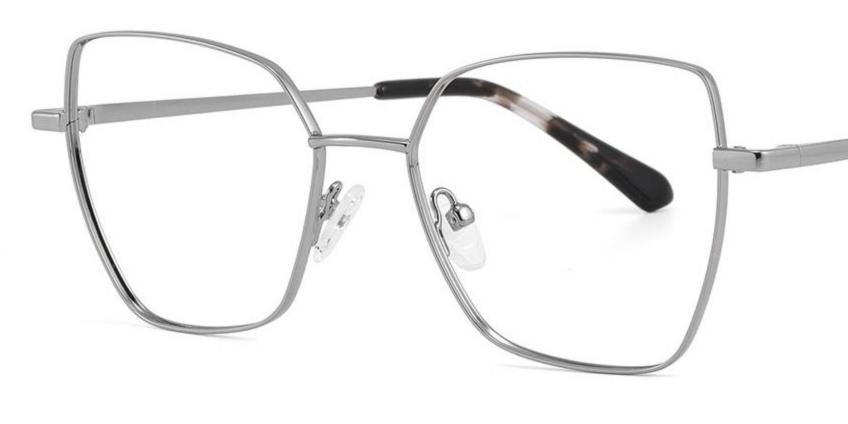

Metal Optical Glasses for Adults
Optical Glasses (Optical Frames) Manufacturer in China
www.HEAPPY.com

Model: GL8042

Size:59-13-145

Size:54-17-140

Size:53-17-140

Size:53-17-145

Size:54-16-140

------COLOR DISPLAY