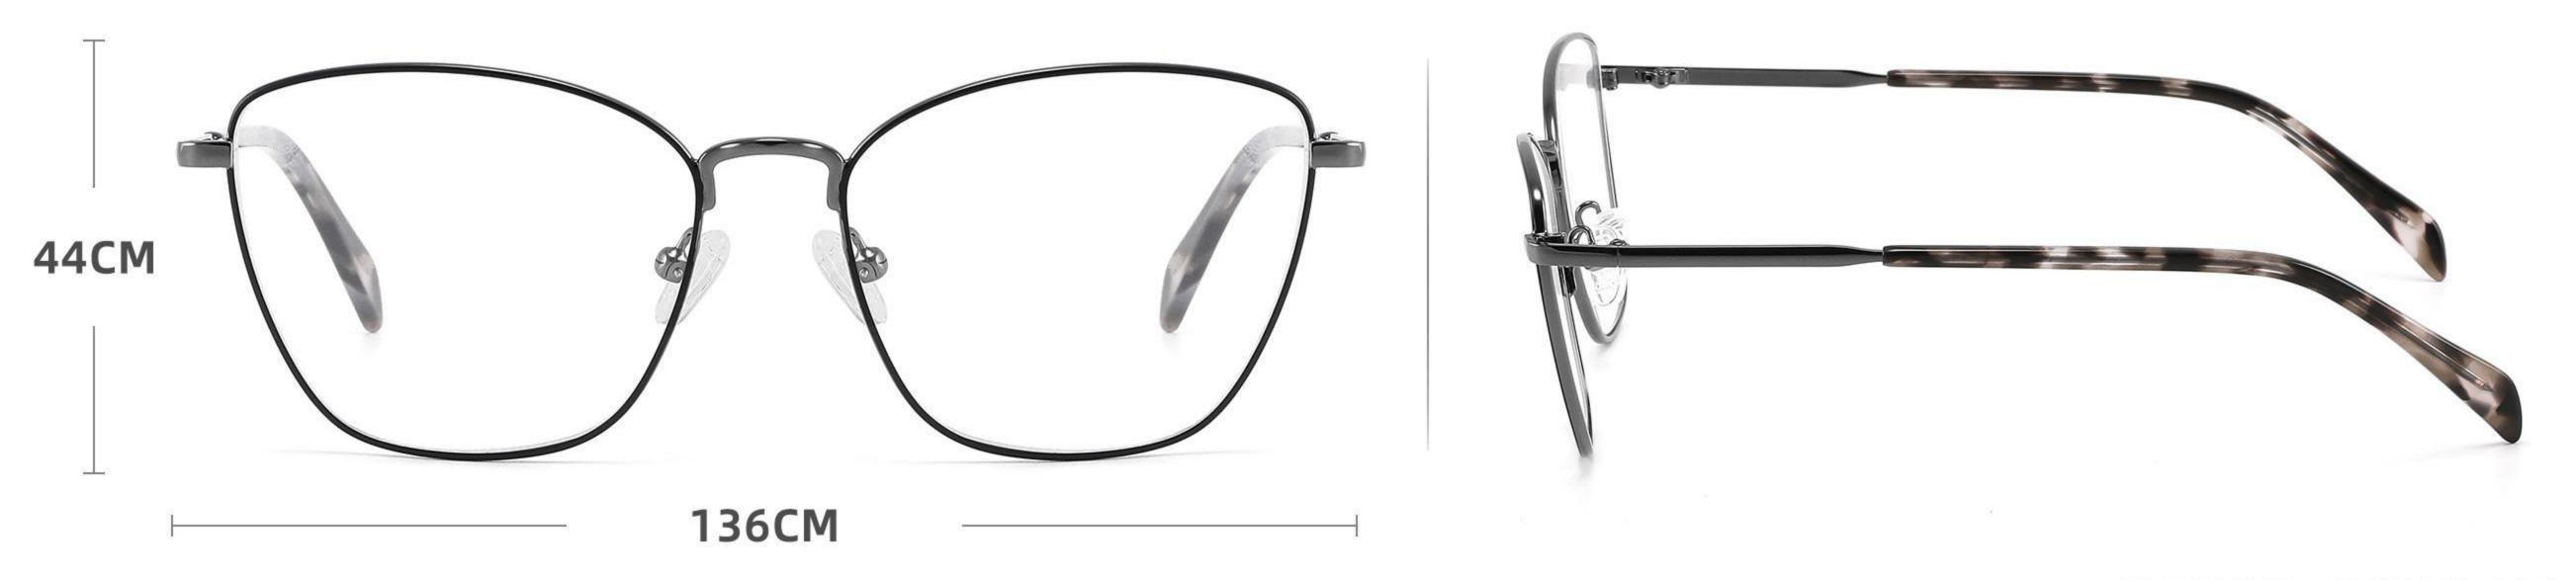

DETAIL DISPLAY

**COLOR DISPLAY** 

**COLOR DISPLAY** 

Size:46-19-145

Size:52-16-140

COLOR DISPLAY

C2

Model: GL8837 Size:58-18-145