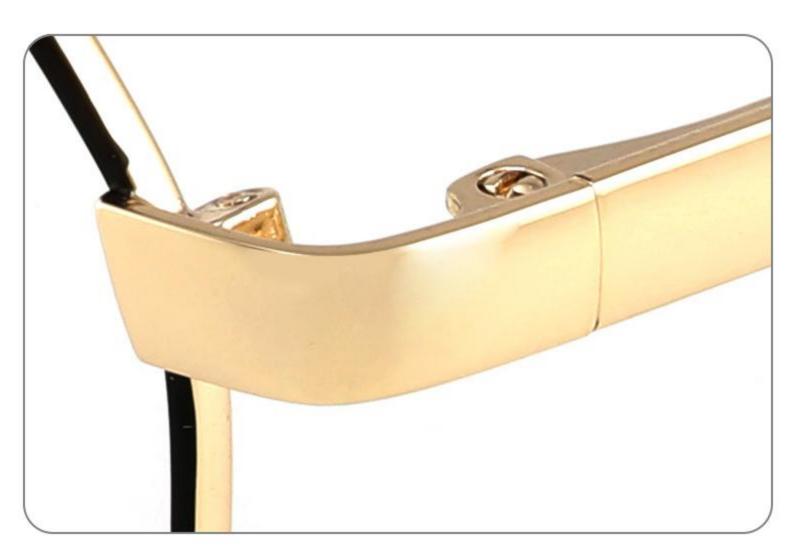

DETAIL DISPLAY

**COLOR DISPLAY** 

**COLOR DISPLAY** 

Size:46-19-145

Size:52-16-140

COLOR DISPLAY

C2

Model: GL8837 Size:58-18-145