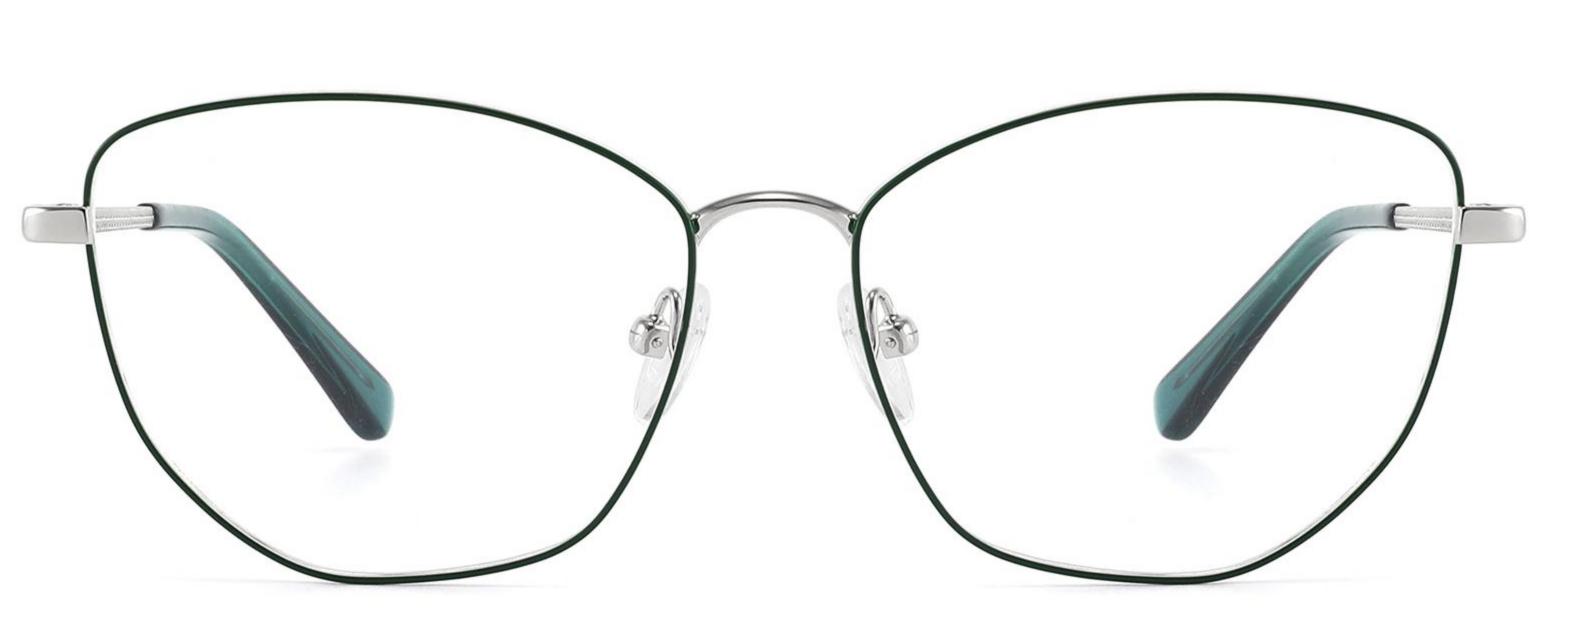

Metal Optical Glasses for Adults
Optical Glasses (Optical Frames) Manufacturer in China
www.HEAPPY.com

Model: GL8042

Size:59-13-145

Size:54-17-140

Size:53-17-140

Size:53-17-145

Size:54-16-140

------COLOR DISPLAY