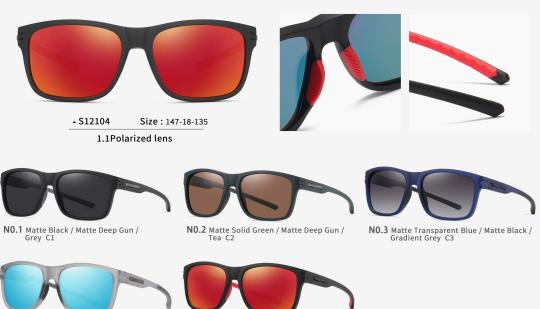

## **TR DUAL-COLOR INJECTION**

N0.3 Matte Blue / Matte Black / Gradient Grey C3

N0.4 Matte Light Grey / Matte Gun / Ice Blue C4

N0.4 Matte Transparent Light Grey / Silver / Ice Blue C4

N0.5 Matte Solid Deep Grey / Matte Black / Red coated C5

## **TR DUAL-COLOR INJECTION**

N0.5 Matte Black / Matte Black / Red coated C5

N0.4 Matte Light Grey / Silver / Ice Blue C4

N0.5 Matte Solid Green / Matte Black / Red coated C5

## **TR DUAL-COLOR INJECTION**

N0.4 Matte Transparent Blue / Matte Black / Red coated C4 N0.5 Matte Black / Light Gun / Ice Blue C5

N0.4 Matte Transparent Blue / Matte Light Gun \$N0.5\$ Matte Black / Matte Black / Ice Blue C5 / Red coated C4