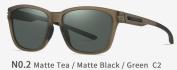

## **TR DUAL-COLOR INJECTION**

N0.4 Matte Transparent Blue / Matte Black / Red coated C4 N0.5 Matte Black / Light Gun / Ice Blue C5

N0.4 Matte Transparent Blue / Matte Light Gun \$N0.5\$ Matte Black / Matte Black / Ice Blue C5 / Red coated C4