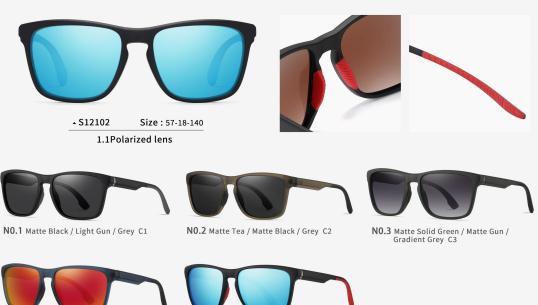

## **TR DUAL-COLOR INJECTION**

N0.5 Matte Black / Matte Black / Red coated C5

N0.4 Matte Light Grey / Silver / Ice Blue C4

N0.5 Matte Solid Green / Matte Black / Red coated C5

## **TR DUAL-COLOR INJECTION**

N0.4 Matte Transparent Blue / Matte Black / Red coated C4 N0.5 Matte Black / Light Gun / Ice Blue C5

N0.4 Matte Transparent Blue / Matte Light Gun \$N0.5\$ Matte Black / Matte Black / Ice Blue C5 / Red coated C4