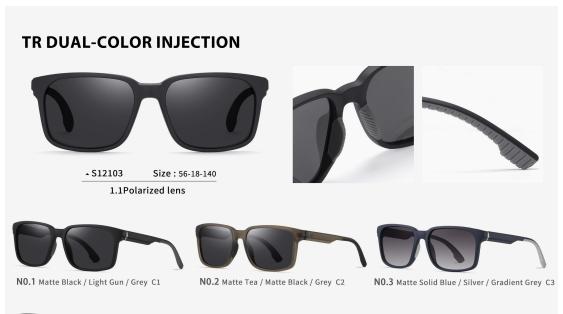

## **TR DUAL-COLOR INJECTION**

N0.3 Matte Blue / Matte Black / Gradient Grey C3

N0.4 Matte Light Grey / Matte Gun / Ice Blue C4

N0.4 Matte Transparent Light Grey / Silver / Ice Blue C4

N0.5 Matte Solid Deep Grey / Matte Black / Red coated C5

# Adults Sunglasses \_ TR90 #S121 series \_ 1.1mm Polarized Lens Sunglasses Manufacturer in China www.HEAPPY.com

N0.4 Matte Solid Green / Matte Gun / Gradient Grey C4

N0.5 Matte Transparent Grey / Matte Light Gun / Deep Blue C5