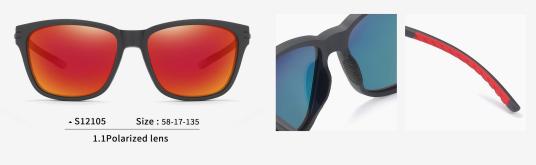

## **TR DUAL-COLOR INJECTION**

N0.5 Matte Black / Matte Black / Red coated C5

N0.4 Matte Light Grey / Silver / Ice Blue C4

N0.5 Matte Solid Green / Matte Black / Red coated C5