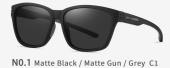

## **TR DUAL-COLOR INJECTION**

N0.4 Matte Transparent Blue / Matte Black / Red coated C4 N0.5 Matte Black / Light Gun / Ice Blue C5

N0.4 Matte Transparent Blue / Matte Light Gun \$N0.5\$ Matte Black / Matte Black / Ice Blue C5 / Red coated C4