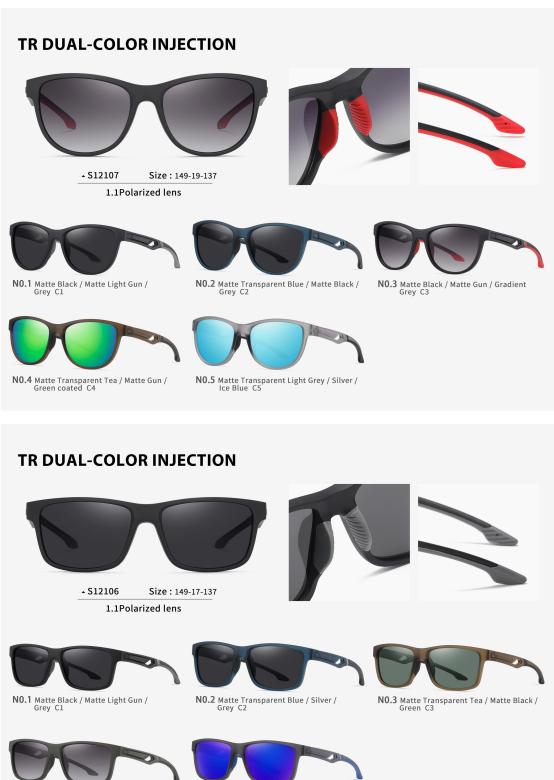

## **TR DUAL-COLOR INJECTION**

N0.3 Matte Blue / Matte Black / Gradient Grey C3

N0.4 Matte Light Grey / Matte Gun / Ice Blue C4

N0.4 Matte Transparent Light Grey / Silver / Ice Blue C4

N0.5 Matte Solid Deep Grey / Matte Black / Red coated C5