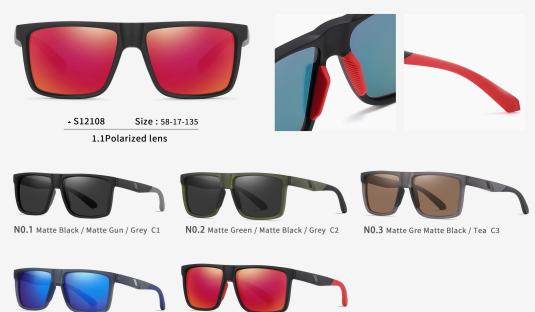

# Adults Sunglasses \_ TR90 #S121 series \_ 1.1mm Polarized Lens Sunglasses Manufacturer in China www.HEAPPY.com

N0.4 Matte Solid Green / Matte Gun / Gradient Grey C4

N0.5 Matte Transparent Grey / Matte Light Gun / Deep Blue C5