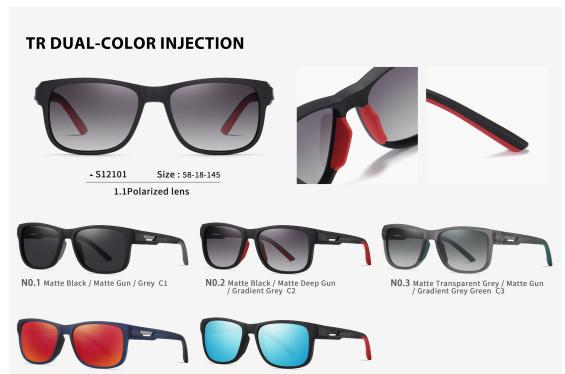

## **TR DUAL-COLOR INJECTION**

N0.3 Matte Blue / Matte Black / Gradient Grey C3

N0.4 Matte Light Grey / Matte Gun / Ice Blue C4

N0.4 Matte Transparent Light Grey / Silver / Ice Blue C4

N0.5 Matte Solid Deep Grey / Matte Black / Red coated C5

## **TR DUAL-COLOR INJECTION**

N0.5 Matte Black / Matte Black / Red coated C5

N0.4 Matte Light Grey / Silver / Ice Blue C4

N0.5 Matte Solid Green / Matte Black / Red coated C5

## **TR DUAL-COLOR INJECTION**

N0.4 Matte Transparent Blue / Matte Black / Red coated C4 N0.5 Matte Black / Light Gun / Ice Blue C5

N0.4 Matte Transparent Blue / Matte Light Gun \$N0.5\$ Matte Black / Matte Black / Ice Blue C5 / Red coated C4

#### **TR DUAL-COLOR INJECTION**

N0.4 Matte Grey Blue / Silver / Deep Blue C4 N0.5 Matte Black / Matte Gun / Red coated C5