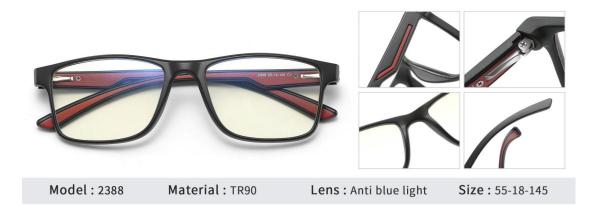

Model: W2356

Material: TR90

Lens : Anti blue light

Size: 54-17-135



N0.2 Matte Black Green C6



N0.3 Matte Blue Red C3

N0.4 Matte Black Coffee C5



N0.5 Matte Black Deep Blue C4



N0.5 White Demi Floral C58-P81

N0.6 Transparent Pink C46-P81





N0.1 Matte Black C04-P81

N0.2 Matte Brown Tea Floral C61-P81



N0.3 Transparent Matte Deep Blue C180-P81

N0.4 Matte Deep Dark Green C188-P81



N0.5 Matte Deep Red C175-P81





N0.2 Matte Tea Floral C177-P81



N0.3 Matte Deep Red C175-P81

N0.4 Transparent Matte Black C187-P81



N0.5 Matte Blue C95-P81







N0.1 Matte Black - Red C1

N0.2 Matte Black - Grey C3



N0.3 Matte Black - Blue C2

N0.4 Matte Black - Black C5



N0.5 Matte Black - Green C4









N0.10 Transparent Pink C46-P30



N0.11 Transparent Tea C24-P30





N0.1 Bright Black C01-P81



N0.3 Transparent C26-P81



N0.3 Transparent Blue C456-P81

N0.4 Transparent Tea C457-P81



N0.5 Transparent Pink C455-P81





N0.1 Bright Black C01-P81

N0.2 Transparent C26-P81



N0.3 Bright Transparent Purple C458-P81



N0.4 Bright Tea Floral C459-P81



N0.5 Bright Transparent Pink C455-P81





N0.2 Gradient Tea C111-P81



N0.4 Gradient Green C432-P81







N0.3 Bright Transparent Purple C458-P181

N0.4 Bright Transparent Green C749-P181



Model: BC910 Material : TR90+Acetate

Lens : Anti blue light

Size: 54-20-145





N0.1 B