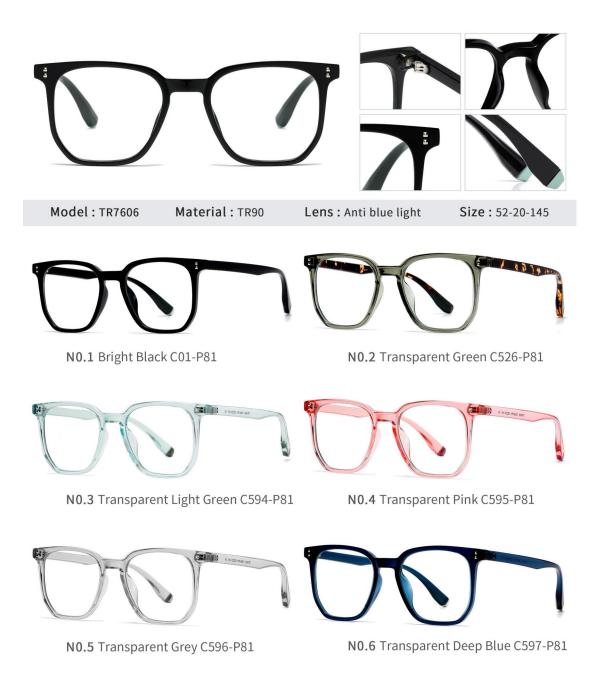

N0.5 Transparent Pink C455-P81





N0.1 Bright Black C01-P81

N0.2 Transparent C26-P81



N0.3 Bright Transparent Purple C458-P81



N0.4 Bright Tea Floral C459-P81



N0.5 Bright Transparent Pink C455-P81





N0.2 Gradient Tea C111-P81



N0.4 Gradient Green C432-P81







N0.3 Bright Transparent Purple C458-P181

N0.4 Bright Transparent Green C749-P181



Model: BC910 Material : TR90+Acetate

Lens : Anti blue light

Size: 54-20-145





N0.1 Bright Black C01-P181

N0.2 Bright Transparent Tea C483-P181





N0.3 Bright Transparent Blue C344-P181

N0.4 Bright Transparent Red C42-P181



N0.3 Bright Pink C623-P181

N0.4 Bright Transparent Blue C344-P181





N0.1 Bright Black C01-P81



N0.3 Demi Floral C481-P81

N0.4 Transparent Grey C25-P81



N0.5 Transparent Blue Green C259-P81









Model : ST6919

Material: TR90

Lens : Anti-blue light

Size: 45-17-140





N0.1 Matte Black C33-P30

N0.2 Demi Floral C48-P30



N0.4 Bright Black C01-P30



N0.5 Black Blue stripes C101-P30



Model: LD206

Material : TR+Acetate

Lens : Anti blue light

Size: 52-17-146







NO.3 Gradient Transparent Pink C398-P81



NO.4 Gradient Transparent Blue C397-P81



Model: LD205

Material: TR+Acetate

Lens : Anti blue light

Size: 52-19-145



NO.2 Transparent C26-P81



NO.3 Transparent Deep Grey C25-P81





NO.2 Transparent C26-P81

NO.3 Transparent Pink C309-P81



Model: LD203

Material : TR+Acetate

Lens : Anti blue light

Size: 48-21-146



NO.2 Transparent C26-P81



NO.4 Transparent Light Blue C120-P81



NO.3 Transparent Deep Grey C25-P81



Model: LD207

Material: TR+Acetate