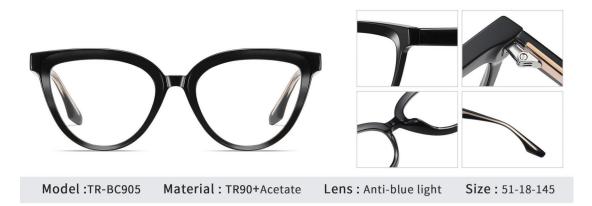

N0.3 Bright Transparent Purple C458-P181

N0.4 Bright Transparent Green C749-P181

Model: BC910 Material : TR90+Acetate

Lens : Anti blue light

Size: 54-20-145

N0.1 Bright Black C01-P181

N0.2 Bright Transparent Tea C483-P181