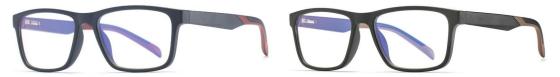

Model: W2356

Material: TR90

Lens : Anti blue light

Size: 54-17-135

N0.2 Matte Black Green C6

N0.3 Matte Blue Red C3

N0.4 Matte Black Coffee C5

N0.5 Matte Black Deep Blue C4