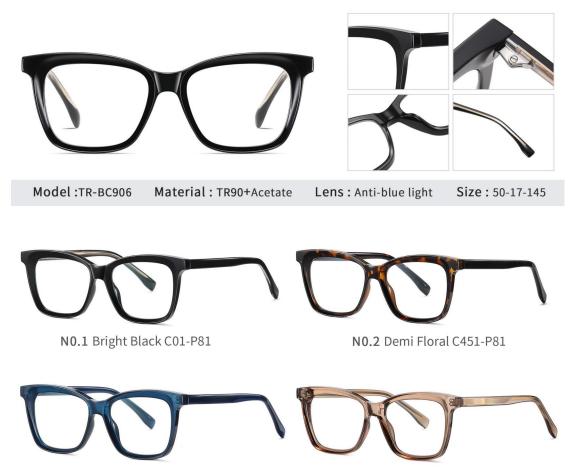

N0.3 Bright Transparent Purple C458-P181

N0.4 Bright Transparent Green C749-P181

Model: BC910 Material : TR90+Acetate

Lens : Anti blue light

Size: 54-20-145

N0.1 Bright Black C01-P181

N0.2 Bright Transparent Tea C483-P181

N0.3 Bright Transparent Blue C344-P181

N0.4 Bright Transparent Red C42-P181

N0.3 Bright Pink C623-P181

N0.4 Bright Transparent Blue C344-P181

N0.1 Bright Black C01-P81

N0.3 Demi Floral C481-P81

N0.4 Transparent Grey C25-P81