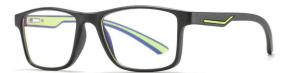

Model: W2356

Material: TR90

Lens : Anti blue light

Size: 54-17-135



N0.2 Matte Black Green C6



N0.3 Matte Blue Red C3

N0.4 Matte Black Coffee C5



N0.5 Matte Black Deep Blue C4



N0.5 White Demi Floral C58-P81

N0.6 Transparent Pink C46-P81





N0.1 Matte Black C04-P81

N0.2 Matte Brown Tea Floral C61-P81



N0.3 Transparent Matte Deep Blue C180-P81

N0.4 Matte Deep Dark Green C188-P81



N0.5 Matte Deep Red C175-P81





N0.2 Matte Tea Floral C177-P81



N0.3 Matte Deep Red C175-P81

N0.4 Transparent Matte Black C187-P81



N0.5 Matte Blue C95-P81







N0.1 Matte Black - Red C1

N0.2 Matte Black - Grey C3



N0.3 Matte Black - Blue C2

N0.4 Matte Black - Black C5



N0.5 Matte Black - Green C4









N0.10 Transparent Pink C46-P30



N0.11 Transparent Tea C24-P30





N0.1 Bright Black C01-P81



N0.3 Transparent C26-P81



N0.3 Transparent Blue C456-P81

N0.4 Transparent Tea C457-P81



N0.5 Transparent Pink C455-P81





N0.1 Bright Black C01-P81

N0.2 Transparent C26-P81



N0.3 Bright Transparent Purple C458-P81



N0.4 Bright Tea Floral C459-P81



N0.5 Bright Transparent Pink C455-P81





N0.2 Gradient Tea C111-P81



N0.4 Gradient Green C432-P81







N0.3 Bright Transparent Purple C458-P181

N0.4 Bright Transparent Green C749-P181



Model: BC910 Material : TR90+Acetate

Lens : Anti blue light

Size: 54-20-145





N0.1 Bright Black C01-P181

N0.2 Bright Transparent Tea C483-P181





N0.3 Bright Transparent Blue C344-P181

N0.4 Bright T