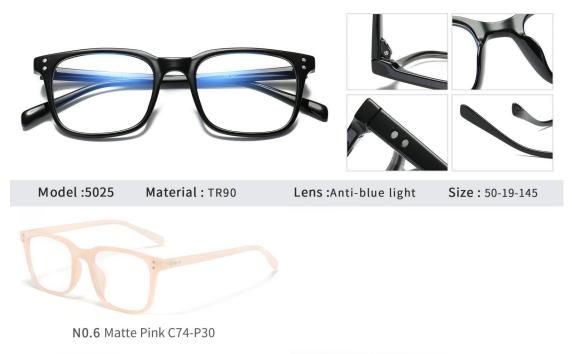

Model: W2356

Material: TR90

Lens : Anti blue light

Size: 54-17-135

N0.2 Matte Black Green C6

N0.3 Matte Blue Red C3

N0.4 Matte Black Coffee C5

N0.5 Matte Black Deep Blue C4