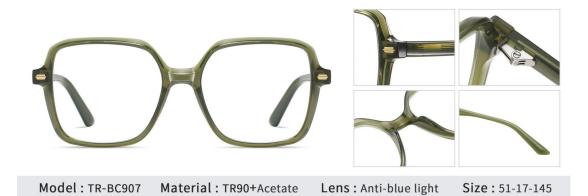

N0.3 Bright Transparent Purple C458-P181

N0.4 Bright Transparent Green C749-P181

Model: BC910 Material : TR90+Acetate

Lens : Anti blue light

Size: 54-20-145

N0.1 Bright Black C01-P181

N0.2 Bright Transparent Tea C483-P181