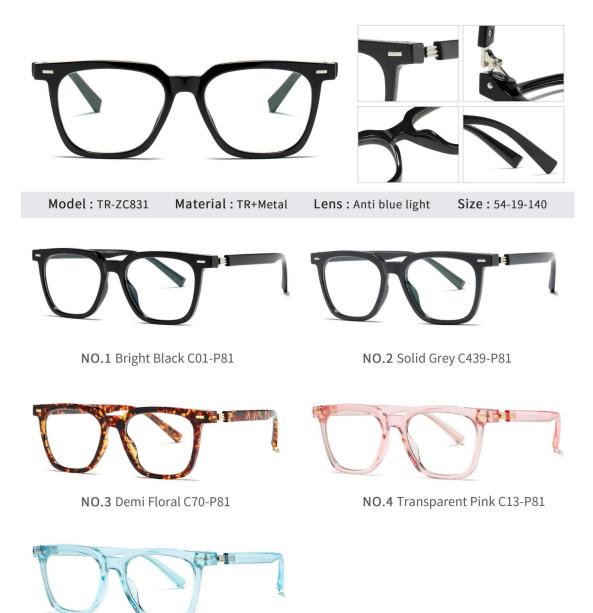

N0.5 Matte Black - Green C4

N0.10 Transparent Pink C46-P30

N0.11 Transparent Tea C24-P30

N0.1 Bright Black C01-P81

N0.3 Transparent C26-P81

N0.3 Transparent Blue C456-P81

N0.4 Transparent Tea C457-P81

N0.5 Transparent Pink C455-P81

N0.1 Bright Black C01-P81

N0.2 Transparent C26-P81

N0.3 Bright Transparent Purple C458-P81

N0.4 Bright Tea Floral C459-P81

N0.5 Bright Transparent Pink C455-P81

N0.2 Gradient Tea C111-P81

N0.4 Gradient Green C432-P81