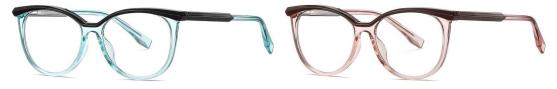

Blue stripes C101-P30



Model: LD206

Material : TR+Acetate

Lens : Anti blue light

Size: 52-17-146







NO.3 Gradient Transparent Pink C398-P81



NO.4 Gradient Transparent Blue C397-P81



Model: LD205

Material: TR+Acetate

Lens : Anti blue light

Size: 52-19-145



NO.2 Transparent C26-P81



NO.3 Transparent Deep Grey C25-P81





NO.2 Transparent C26-P81

NO.3 Transparent Pink C309-P81



Model: LD203

Material : TR+Acetate

Lens : Anti blue light

Size: 48-21-146



NO.2 Transparent C26-P81



NO.4 Transparent Light Blue C120-P81



NO.3 Transparent Deep Grey C25-P81



Model: LD207

Material: TR+Acetate

Lens : Anti blue light

Size: 50-19-145



NO.1 Bright Black C01-P81



NO.3 Transparent Deep Grey C25-P81



NO.2 Transparent C26-P81



NO.5 Transparent Blue C120-P81









N0.1 Transparent Blue / Black C538-P81

N0.2 Transparent Pink / Deep Coffee C542-P81



N0.4 Transparent Grey / Bright Black C541-P81



N0.5 Transparent / Bright Green C26-P81



N0.3 Matte Blue C415

N0.4 Transparent Pink C378