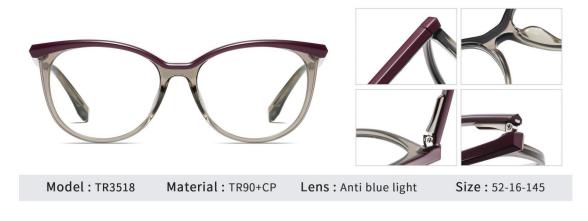

k Blue stripes C101-P30



Model: LD206

Material : TR+Acetate

Lens : Anti blue light

Size: 52-17-146







NO.3 Gradient Transparent Pink C398-P81



NO.4 Gradient Transparent Blue C397-P81



Model: LD205

Material: TR+Acetate

Lens : Anti blue light

Size: 52-19-145



NO.2 Transparent C26-P81



NO.3 Transparent Deep Grey C25-P81





NO.2 Transparent C26-P81

NO.3 Transparent Pink C309-P81



Model: LD203

Material : TR+Acetate

Lens : Anti blue light

Size: 48-21-146



NO.2 Transparent C26-P81



NO.4 Transparent Light Blue C120-P81



NO.3 Transparent Deep Grey C25-P81



Model: LD207

Material: TR+Acetate

Lens : Anti blue light

Size: 50-19-145



NO.1 Bright Black C01-P81



NO.3 Transparent Deep Grey C25-P81



NO.2 Transparent C26-P81



NO.5 Transparent Blue C120-P81









N0.1 Transparent Blue / Black C538-P81

N0.2 Transparent Pink / Deep Coffee C542-P81



N0.4 Transparent Grey / Bright Black C541-P81



N0.5 Transparent / Bright Green C26-P81



N0.3 Matte Blue C415

N0.4 Transparent Pink C378