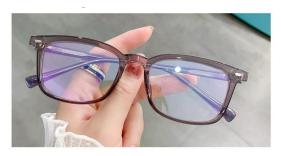

Material : TR+Acetate

Lens : Anti blue light

Size: 48-21-146

NO.2 Transparent C26-P81

NO.4 Transparent Light Blue C120-P81

NO.3 Transparent Deep Grey C25-P81

Model: LD207

Material: TR+Acetate