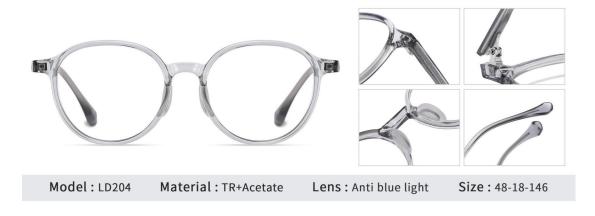

N0.3 Bright Transparent Blue C344-P181

N0.4 Bright Transparent Red C42-P181



N0.3 Bright Pink C623-P181

N0.4 Bright Transparent Blue C344-P181





N0.1 Bright Black C01-P81



N0.3 Demi Floral C481-P81

N0.4 Transparent Grey C25-P81



N0.5 Transparent Blue Green C259-P81









Model : ST6919

Material: TR90

Lens : Anti-blue light

Size: 45-17-140





N0.1 Matte Black C33-P30

N0.2 Demi Floral C48-P30



N0.4 Bright Black C01-P30



N0.5 Black Blue stripes C101-P30



Model: LD206

Material : TR+Acetate

Lens : Anti blue light

Size: 52-17-146







NO.3 Gradient Transparent Pink C398-P81



NO.4 Gradient Transparent Blue C397-P81



Model: LD205

Material: TR+Acetate

Lens : Anti blue light

Size: 52-19-145



NO.2 Transparent C26-P81



NO.3 Transparent Deep Grey C25-P81





NO.2 Transparent C26-P81

NO.3 Transparent Pink C309-P81



Model: LD203

Material : TR+Acetate

Lens : Anti blue light

Size: 48-21-146



NO.2 Transparent C26-P81



NO.4 Transparent Light Blue C120-P81



NO.3 Transparent Deep Grey C25-P81



Model: LD207

Material: TR+Acetate

Lens : Anti blue light

Size: 50-19-145



NO.1 Bright Black C01-P81



NO.3 Transparent Deep Grey C25-P81



NO.2 Transparent C26-P81



NO.5 Transparent Blue C120-P81









N0.1 Transparent Blue / Black C538-P81

N0.2 Transparent Pink / Deep Coffee C542-P81



N0.4 Transparent Grey / Bright Black C541-P81



N0.5 Transparent / Bright Green C26-P81



N0.3 Matte Blue C415

N0.4 Transparent Pink C378