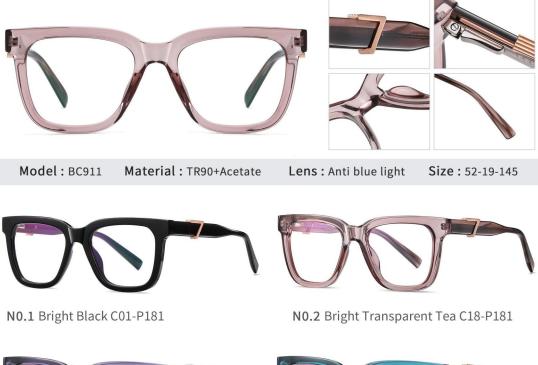

N0.5 Matte Black - Green C4

N0.10 Transparent Pink C46-P30

N0.11 Transparent Tea C24-P30

N0.1 Bright Black C01-P81

N0.3 Transparent C26-P81

N0.3 Transparent Blue C456-P81

N0.4 Transparent Tea C457-P81

N0.5 Transparent Pink C455-P81

N0.1 Bright Black C01-P81

N0.2 Transparent C26-P81

N0.3 Bright Transparent Purple C458-P81

N0.4 Bright Tea Floral C459-P81

N0.5 Bright Transparent Pink C455-P81

N0.2 Gradient Tea C111-P81

N0.4 Gradient Green C432-P81