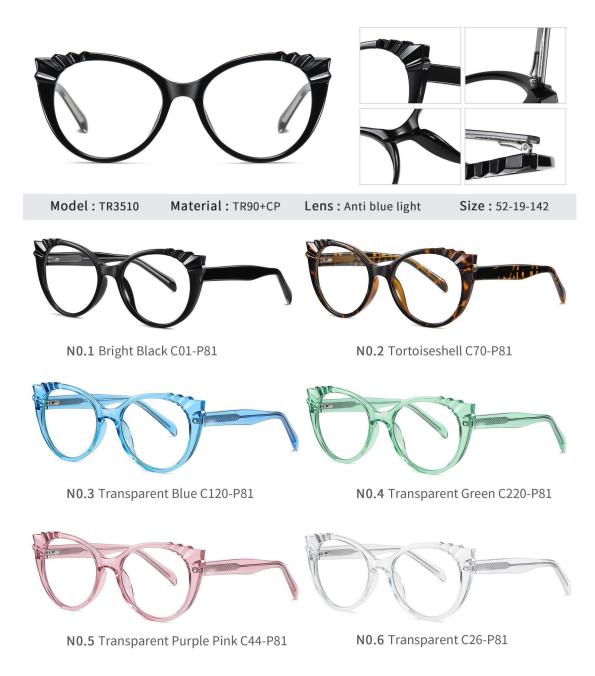

N0.5 Matte Black - Green C4

N0.10 Transparent Pink C46-P30

N0.11 Transparent Tea C24-P30

N0.1 Bright Black C01-P81

N0.3 Transparent C26-P81

N0.3 Transparent Blue C456-P81

N0.4 Transparent Tea C457-P81

N0.5 Transparent Pink C455-P81

N0.1 Bright Black C01-P81

N0.2 Transparent C26-P81

N0.3 Bright Transparent Purple C458-P81

N0.4 Bright Tea Floral C459-P81

N0.5 Bright Transparent Pink C455-P81

N0.2 Gradient Tea C111-P81

N0.4 Gradient Green C432-P81