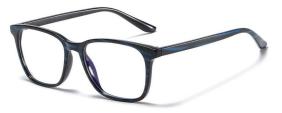

Model: W2356

Material: TR90

Lens : Anti blue light

Size: 54-17-135

N0.2 Matte Black Green C6

N0.3 Matte Blue Red C3

N0.4 Matte Black Coffee C5

N0.5 Matte Black Deep Blue C4