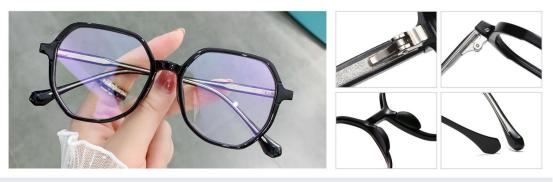

N0.3 Bright Transparent Purple C458-P181

N0.4 Bright Transparent Green C749-P181

Model: BC910 Material : TR90+Acetate

Lens : Anti blue light

Size: 54-20-145

N0.1 Bright Black C01-P181

N0.2 Bright Transparent Tea C483-P181