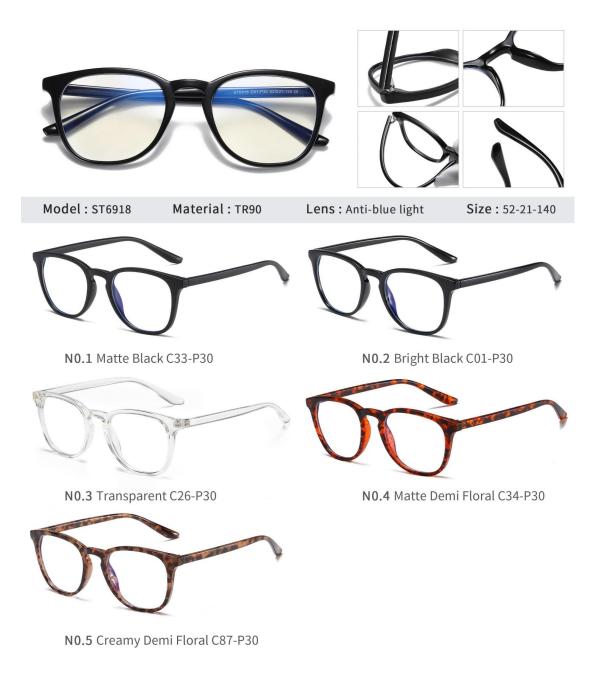

N0.5 Transparent Blue Green C259-P81

Model : ST6919

Material: TR90

Lens : Anti-blue light

Size: 45-17-140

N0.1 Matte Black C33-P30

N0.2 Demi Floral C48-P30

N0.4 Bright Black C01-P30