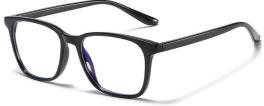

Model: W2356

Material: TR90

Lens : Anti blue light

Size: 54-17-135

N0.2 Matte Black Green C6

N0.3 Matte Blue Red C3

N0.4 Matte Black Coffee C5

N0.5 Matte Black Deep Blue C4