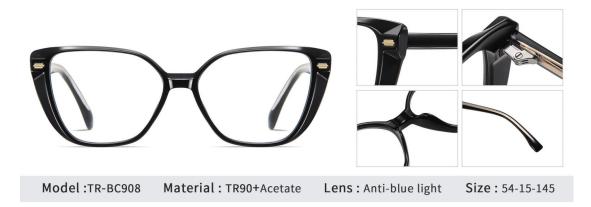

C24-P30





N0.1 Bright Black C01-P81



N0.3 Transparent C26-P81



N0.3 Transparent Blue C456-P81

N0.4 Transparent Tea C457-P81



N0.5 Transparent Pink C455-P81





N0.1 Bright Black C01-P81

N0.2 Transparent C26-P81



N0.3 Bright Transparent Purple C458-P81



N0.4 Bright Tea Floral C459-P81



N0.5 Bright Transparent Pink C455-P81





N0.2 Gradient Tea C111-P81



N0.4 Gradient Green C432-P81







N0.3 Bright Transparent Purple C458-P181

N0.4 Bright Transparent Green C749-P181



Model: BC910 Material : TR90+Acetate

Lens : Anti blue light

Size: 54-20-145





N0.1 Bright Black C01-P181

N0.2 Bright Transparent Tea C483-P181





N0.3 Bright Transparent Blue C344-P181

N0.4 Bright Transparent Red C42-P181



N0.3 Bright Pink C623-P181

N0.4 Bright Transparent Blue C344-P181





N0.1 Bright Black C01-P81



N0.3 Demi Floral C481-P81

N0.4 Transparent Grey C25-P81



N0.5 Transparent Blue Green C259-P81









Model : ST6919

Material: TR90

Lens : Anti-blue light

Size: 45-17-140





N0.1 Matte Black C33-P30

N0.2 Demi Floral C48-P30



N0.4 Bright Black C01-P30



N0.5 Black Blue stripes C101-P30



Model: LD206

Material : TR+Acetate

Lens : Anti blue light

Size: 52-17-146







NO.3 Gradient Transparent Pink C398-P81



NO.4 Gradient Transparent Blue C397-P81



Model: LD205

Material: TR+Acetate

Lens : Anti blue light

Size: 52-19-145



NO.2 Transparent C26-P81



NO.3 Transparent Deep Grey C25-P81





NO.2 Transparent C26-P81

NO.3 Transparent Pink C309-P81



Model: LD203

Material : TR+Acetate

Lens : Anti blue light

Size: 48-21-146



NO.2 Tra