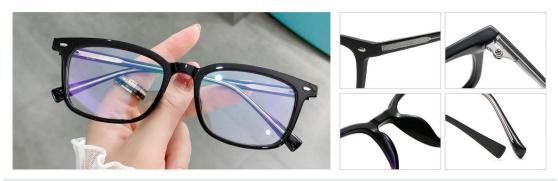

Model: W2356

Material: TR90

Lens : Anti blue light

Size: 54-17-135

N0.2 Matte Black Green C6

N0.3 Matte Blue Red C3

N0.4 Matte Black Coffee C5

N0.5 Matte Black Deep Blue C4