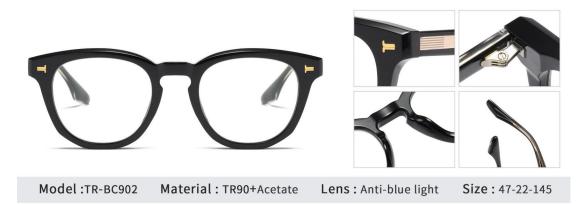

N0.3 Bright Transparent Purple C458-P181

N0.4 Bright Transparent Green C749-P181

Model: BC910 Material : TR90+Acetate

Lens : Anti blue light

Size: 54-20-145

N0.1 Bright Black C01-P181

N0.2 Bright Transparent Tea C483-P181