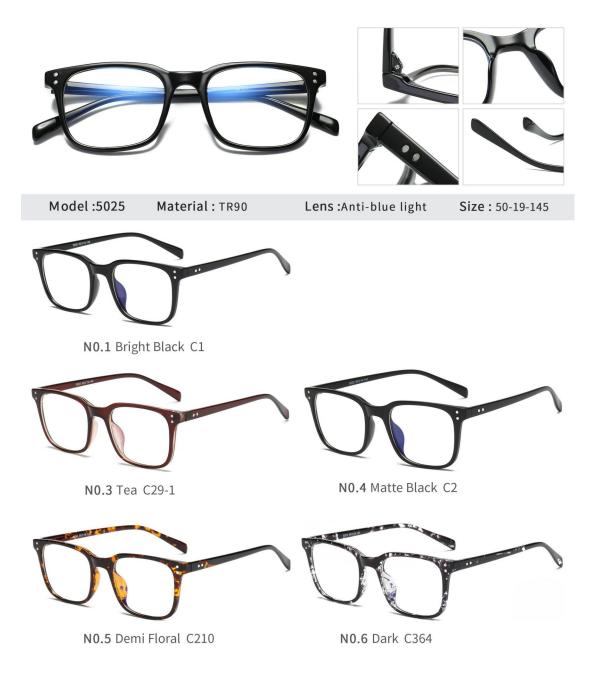

Model: W2356

Material: TR90

Lens : Anti blue light

Size: 54-17-135



N0.2 Matte Black Green C6



N0.3 Matte Blue Red C3

N0.4 Matte Black Coffee C5



N0.5 Matte Black Deep Blue C4



N0.5 White Demi Floral C58-P81

N0.6 Transparent Pink C46-P81





N0.1 Matte Black C04-P81

N0.2 Matte Brown Tea Floral C61-P81



N0.3 Transparent Matte Deep Blue C180-P81

N0.4 Matte Deep Dark Green C188-P81



N0.5 Matte Deep Red C175-P81





N0.2 Matte Tea Floral C177-P81



N0.3 Matte Deep Red C175-P81

N0.4 Transparent Matte Black C187-P81



N0.5 Matte Blue C95-P81







N0.1 Matte Black - Red C1

N0.2 Matte Black - Grey C3



N0.3 Matte Black - Blue C2

N0.4 Matte Black - Black C5



N0.5 Matte Black - Green C4









N0.10 Transparent Pink C46-P30



N0.11 Transparent Tea C24-P30





N0.1 Bright Black C01-P81



N0.3 Transparent C26-P81



N0.3 Transparent Blue C456-P81

N0.4 Transparent Tea C457-P81



N0.5 Transparent Pink C455-P81





N0.1 Bright Black C01-P81

N0.2 Transparent C26-P81



N0.3 Bright Transparent Purple C458-P81



N0.4 Bright Tea Floral C459-P81



N0.5 Bright Transparent Pink C455-P81





N0.2 Gradient Tea C111-P81



N0.4 Gradient Green C432-P81







N0.3 Bright Transparent Purple C458-P181

N0.4 Bright Transparent Green C749-P181



Model: BC910 Material : TR90+Acetate

Lens : Anti blue light

Size: 54-20-145





N0.1 Bright Black C01-P181

N0.2 Bright Transparent Tea C483-P181





N0.3 Bright Transparent Blue C344-P181

N0.4 Bright Transparent Red C42-P181



N0.3 B