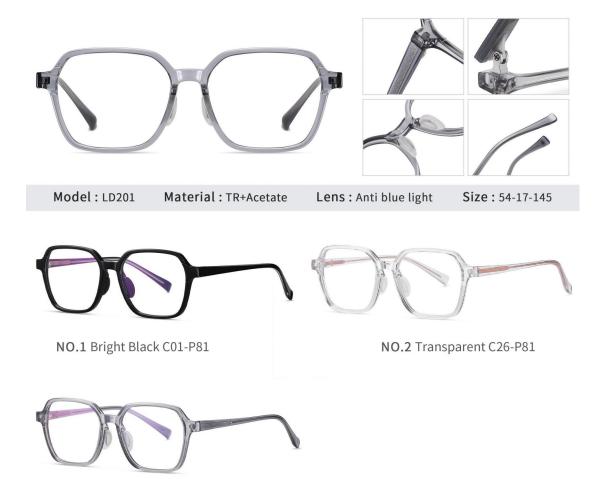

N0.5 Matte Black - Green C4

N0.10 Transparent Pink C46-P30

N0.11 Transparent Tea C24-P30

N0.1 Bright Black C01-P81

N0.3 Transparent C26-P81

N0.3 Transparent Blue C456-P81

N0.4 Transparent Tea C457-P81

N0.5 Transparent Pink C455-P81