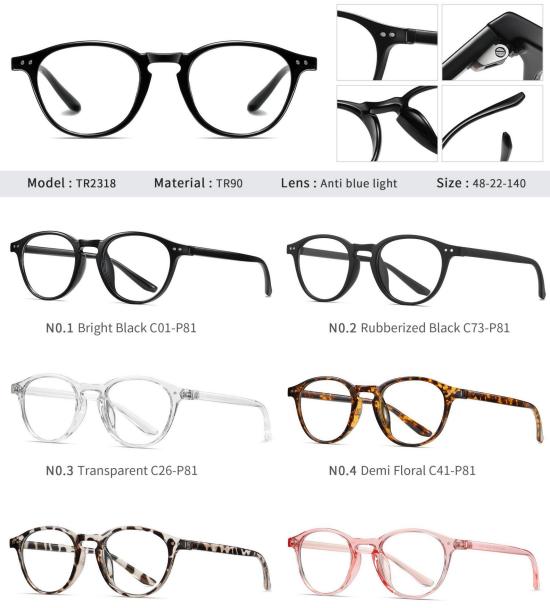

N0.5 Matte Black - Green C4

N0.10 Transparent Pink C46-P30

N0.11 Transparent Tea C24-P30

N0.1 Bright Black C01-P81

N0.3 Transparent C26-P81

N0.3 Transparent Blue C456-P81

N0.4 Transparent Tea C457-P81

N0.5 Transparent Pink C455-P81

N0.1 Bright Black C01-P81

N0.2 Transparent C26-P81

N0.3 Bright Transparent Purple C458-P81

N0.4 Bright Tea Floral C459-P81

N0.5 Bright Transparent Pink C455-P81

N0.2 Gradient Tea C111-P81

N0.4 Gradient Green C432-P81