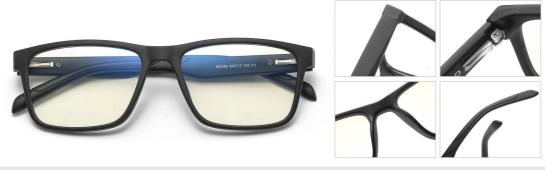

Model: W2356

Material: TR90

Lens : Anti blue light

Size: 54-17-135

N0.2 Matte Black Green C6

N0.3 Matte Blue Red C3

N0.4 Matte Black Coffee C5

N0.5 Matte Black Deep Blue C4