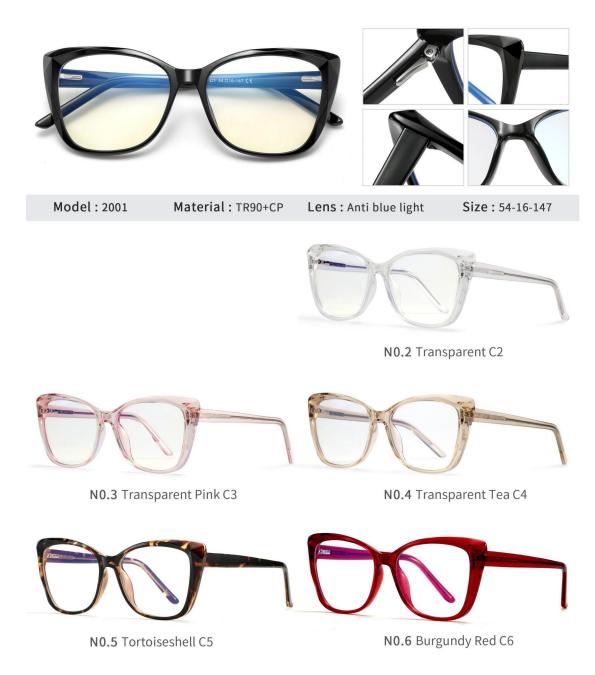

Model: W2356

Material: TR90

Lens : Anti blue light

Size: 54-17-135



N0.2 Matte Black Green C6



N0.3 Matte Blue Red C3

N0.4 Matte Black Coffee C5



N0.5 Matte Black Deep Blue C4



N0.5 White Demi Floral C58-P81

N0.6 Transparent Pink C46-P81





N0.1 Matte Black C04-P81

N0.2 Matte Brown Tea Floral C61-P81



N0.3 Transparent Matte Deep Blue C180-P81

N0.4 Matte Deep Dark Green C188-P81



N0.5 Matte Deep Red C175-P81





N0.2 Matte Tea Floral C177-P81



N0.3 Matte Deep Red C175-P81

N0.4 Transparent Matte Black C187-P81



N0.5 Matte Blue C95-P81







N0.1 Matte Black - Red C1

N0.2 Matte Black - Grey C3



N0.3 Matte Black - Blue C2

N0.4 Matte Black - Black C5



N0.5 Matte Black - Green C4









N0.10 Transparent Pink C46-P30



N0.11 Transparent Tea C24-P30





N0.1 Bright Black C01-P81



N0.3 Transparent C26-P81



N0.3 Transparent Blue C456-P81

N0.4 Transparent Tea C457-P81



N0.5 Transparent Pink C455-P81





N0.1 Bright Black C01-P81

N0.2 Transparent C26-P81



N0.3 Bright Transparent Purple C458-P81



N0.4 Bright Tea Floral C459-P81



N0.5 Bright Transparent Pink C455-P81





N0.2 Gradient Tea C111-P81



N0.4 Gradient Green C432-P81







N0.3 Bright Transparent Purple C458-P181

N0.4 Bright Transparent Green C749-P181



Model: BC910 Material : TR90+Acetate

Lens : Anti blue light

Size: 54-20-145





N0.1 Bright Black C01-P181

N0.2 Bright Transparent Tea C483-P181





N0.3 Bright Transparent Blue C344-P181

N0.4 Bright Transparent Red C42-P181



N0.3