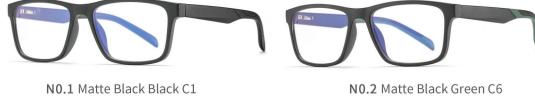

Model: W2356

Material: TR90

Lens : Anti blue light

Size: 54-17-135

N0.2 Matte Black Green C6

N0.3 Matte Blue Red C3

N0.4 Matte Black Coffee C5

N0.5 Matte Black Deep Blue C4