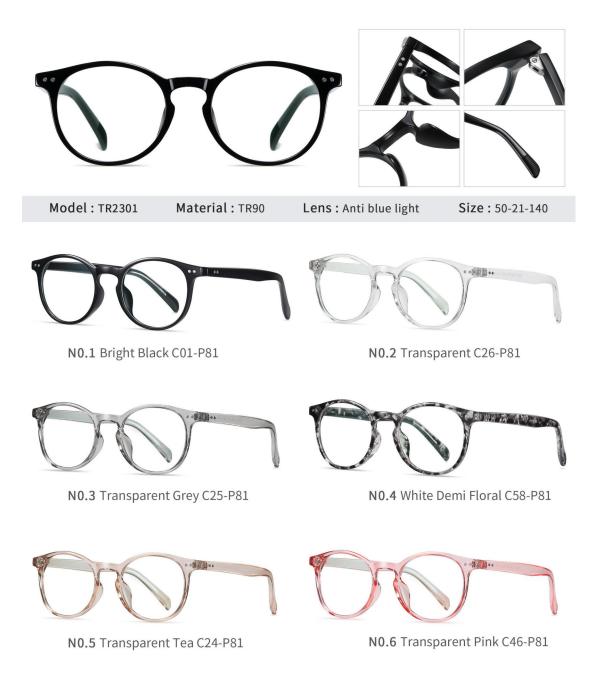

N0.5 Matte Black - Green C4

N0.10 Transparent Pink C46-P30

N0.11 Transparent Tea C24-P30

N0.1 Bright Black C01-P81

N0.3 Transparent C26-P81

N0.3 Transparent Blue C456-P81

N0.4 Transparent Tea C457-P81

N0.5 Transparent Pink C455-P81

N0.1 Bright Black C01-P81

N0.2 Transparent C26-P81

N0.3 Bright Transparent Purple C458-P81

N0.4 Bright Tea Floral C459-P81

N0.5 Bright Transparent Pink C455-P81

N0.2 Gradient Tea C111-P81

N0.4 Gradient Green C432-P81