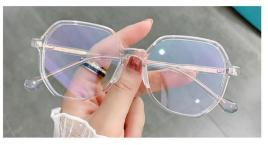

Material: TR+Acetate

Lens : Anti blue light

Size: 52-19-145

NO.2 Transparent C26-P81

NO.3 Transparent Deep Grey C25-P81

NO.2 Transparent C26-P81

NO.3 Transparent Pink C309-P81

Model: LD203

Material : TR+Acetate

Lens : Anti blue light

Size: 48-21-146

NO.2 Transparent C26-P81

NO.4 Transparent Light Blue C120-P81

NO.3 Transparent Deep Grey C25-P81

Model: LD207

Material: TR+Acetate

Lens : Anti blue light

Size: 50-19-145

NO.1 Bright Black C01-P81

NO.3 Transparent Deep Grey C25-P81

NO.2 Transparent C26-P81

NO.5 Transparent Blue C120-P81

N0.1 Transparent Blue / Black C538-P81

N0.2 Transparent Pink / Deep Coffee C542-P81