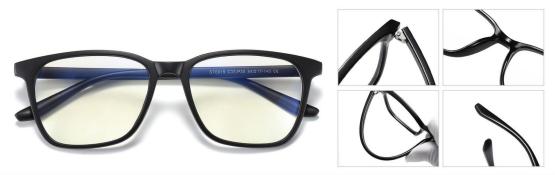

Model: W2356

Material: TR90

Lens : Anti blue light

Size: 54-17-135

N0.2 Matte Black Green C6

N0.3 Matte Blue Red C3

N0.4 Matte Black Coffee C5

N0.5 Matte Black Deep Blue C4