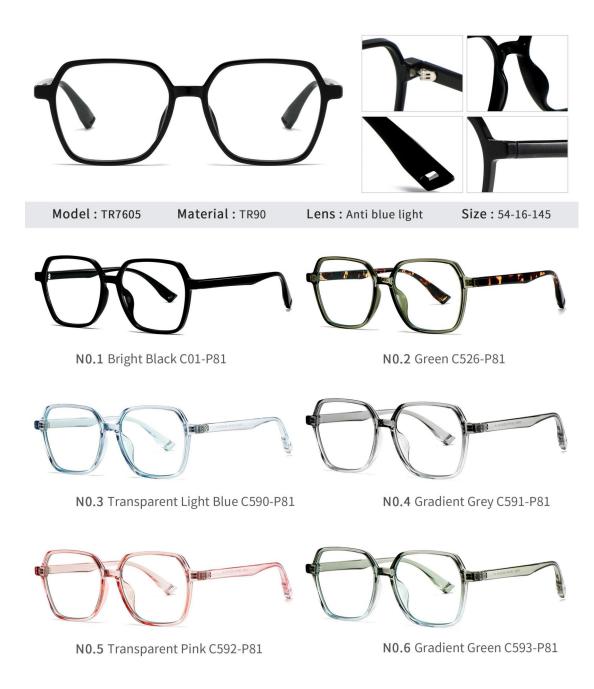

N0.5 Transparent Pink C455-P81





N0.1 Bright Black C01-P81

N0.2 Transparent C26-P81



N0.3 Bright Transparent Purple C458-P81



N0.4 Bright Tea Floral C459-P81



N0.5 Bright Transparent Pink C455-P81





N0.2 Gradient Tea C111-P81



N0.4 Gradient Green C432-P81







N0.3 Bright Transparent Purple C458-P181

N0.4 Bright Transparent Green C749-P181



Model: BC910 Material : TR90+Acetate

Lens : Anti blue light

Size: 54-20-145





N0.1 Bright Black C01-P181

N0.2 Bright Transparent Tea C483-P181





N0.3 Bright Transparent Blue C344-P181

N0.4 Bright Transparent Red C42-P181



N0.3 Bright Pink C623-P181

N0.4 Bright Transparent Blue C344-P181





N0.1 Bright Black C01-P81



N0.3 Demi Floral C481-P81

N0.4 Transparent Grey C25-P81



N0.5 Transparent Blue Green C259-P81









Model : ST6919

Material: TR90

Lens : Anti-blue light

Size: 45-17-140





N0.1 Matte Black C33-P30

N0.2 Demi Floral C48-P30



N0.4 Bright Black C01-P30



N0.5 Black Blue stripes C101-P30



Model: LD206

Material : TR+Acetate

Lens : Anti blue light

Size: 52-17-146







NO.3 Gradient Transparent Pink C398-P81



NO.4 Gradient Transparent Blue C397-P81



Model: LD205

Material: TR+Acetate

Lens : Anti blue light

Size: 52-19-145



NO.2 Transparent C26-P81



NO.3 Transparent Deep Grey C25-P81





NO.2 Transparent C26-P81

NO.3 Transparent Pink C309-P81



Model: LD203

Material : TR+Acetate

Lens : Anti blue light

Size: 48-21-146



NO.2 Transparent C26-P81



NO.4 Transparent Light Blue C120-P81



NO.3 Transparent Deep Grey C25-P81



Model: LD207

Material: TR+Acetat