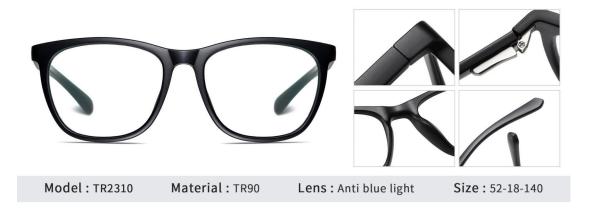

N0.5 Transparent Blue Green C259-P81

Model : ST6919

Material: TR90

Lens : Anti-blue light

Size: 45-17-140

N0.1 Matte Black C33-P30

N0.2 Demi Floral C48-P30

N0.4 Bright Black C01-P30