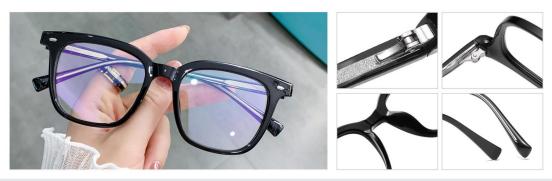

N0.5 Matte Black - Green C4

N0.10 Transparent Pink C46-P30

N0.11 Transparent Tea C24-P30

N0.1 Bright Black C01-P81

N0.3 Transparent C26-P81

N0.3 Transparent Blue C456-P81

N0.4 Transparent Tea C457-P81

N0.5 Transparent Pink C455-P81