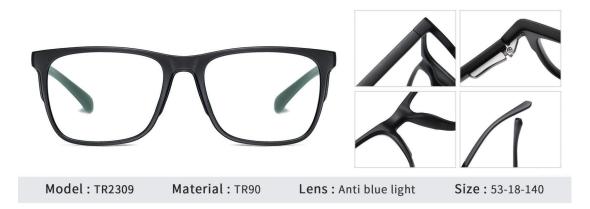

Model: W2356

Material: TR90

Lens : Anti blue light

Size: 54-17-135



N0.2 Matte Black Green C6



N0.3 Matte Blue Red C3

N0.4 Matte Black Coffee C5



N0.5 Matte Black Deep Blue C4



N0.5 White Demi Floral C58-P81

N0.6 Transparent Pink C46-P81





N0.1 Matte Black C04-P81

N0.2 Matte Brown Tea Floral C61-P81



N0.3 Transparent Matte Deep Blue C180-P81

N0.4 Matte Deep Dark Green C188-P81



N0.5 Matte Deep Red C175-P81





N0.2 Matte Tea Floral C177-P81



N0.3 Matte Deep Red C175-P81

N0.4 Transparent Matte Black C187-P81



N0.5 Matte Blue C95-P81







N0.1 Matte Black - Red C1

N0.2 Matte Black - Grey C3



N0.3 Matte Black - Blue C2

N0.4 Matte Black - Black C5



N0.5 Matte Black - Green C4









N0.10 Transparent Pink C46-P30



N0.11 Transparent Tea C24-P30





N0.1 Bright Black C01-P81



N0.3 Transparent C26-P81



N0.3 Transparent Blue C456-P81

N0.4 Transparent Tea C457-P81



N0.5 Transparent Pink C455-P81





N0.1 Bright Black C01-P81

N0.2 Transparent C26-P81



N0.3 Bright Transparent Purple C458-P81



N0.4 Bright Tea Floral C459-P81



N0.5 Bright Transparent Pink C455-P81





N0.2 Gradient Tea C111-P81



N0.4 Gradient Green C432-P81







N0.3 Bright Transparent Purple C458-P1