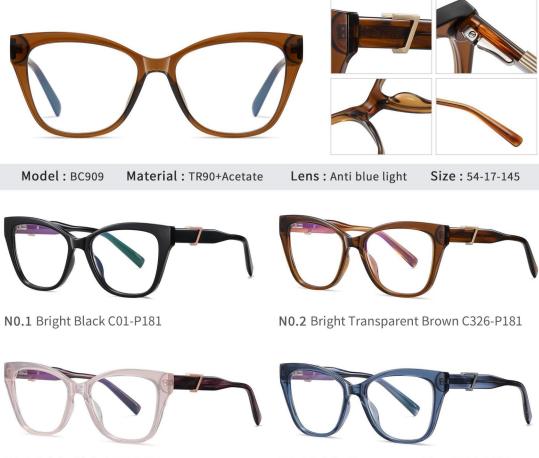

N0.3 Bright Transparent Purple C458-P181

N0.4 Bright Transparent Green C749-P181

Model: BC910 Material : TR90+Acetate

Lens : Anti blue light

Size: 54-20-145

N0.1 Bright Black C01-P181

N0.2 Bright Transparent Tea C483-P181