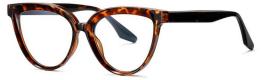

N0.3 Bright Transparent Purple C458-P181

N0.4 Bright Transparent Green C749-P181

Model: BC910 Material : TR90+Acetate

Lens : Anti blue light

Size: 54-20-145

N0.1 Bright Black C01-P181

N0.2 Bright Transparent Tea C483-P181