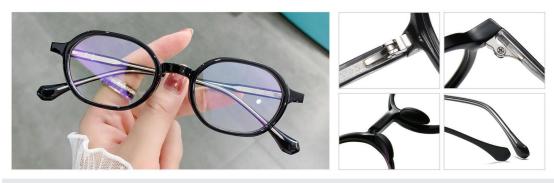

arent Red C42-P181



N0.3 Bright Pink C623-P181

N0.4 Bright Transparent Blue C344-P181





N0.1 Bright Black C01-P81



N0.3 Demi Floral C481-P81

N0.4 Transparent Grey C25-P81



N0.5 Transparent Blue Green C259-P81









Model : ST6919

Material: TR90

Lens : Anti-blue light

Size: 45-17-140





N0.1 Matte Black C33-P30

N0.2 Demi Floral C48-P30



N0.4 Bright Black C01-P30



N0.5 Black Blue stripes C101-P30



Model: LD206

Material : TR+Acetate

Lens : Anti blue light

Size: 52-17-146







NO.3 Gradient Transparent Pink C398-P81



NO.4 Gradient Transparent Blue C397-P81



Model: LD205

Material: TR+Acetate

Lens : Anti blue light

Size: 52-19-145



NO.2 Transparent C26-P81



NO.3 Transparent Deep Grey C25-P81





NO.2 Transparent C26-P81

NO.3 Transparent Pink C309-P81



Model: LD203

Material : TR+Acetate

Lens : Anti blue light

Size: 48-21-146



NO.2 Transparent C26-P81



NO.4 Transparent Light Blue C120-P81



NO.3 Transparent Deep Grey C25-P81



Model: LD207

Material: TR+Acetate

Lens : Anti blue light

Size: 50-19-145



NO.1 Bright Black C01-P81



NO.3 Transparent Deep Grey C25-P81



NO.2 Transparent C26-P81



NO.5 Transparent Blue C120-P81









N0.1 Transparent Blue / Black C538-P81

N0.2 Transparent Pink / Deep Coffee C542-P81



N0.4 Transparent Grey / Bright Black C541-P81



N0.5 Transparent / Bright Green C26-P81



N0.3 Matte Blue C415

N0.4 Transparent Pink C378