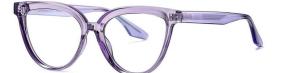

N0.3 Bright Transparent Purple C458-P181

N0.4 Bright Transparent Green C749-P181

Model: BC910 Material : TR90+Acetate

Lens : Anti blue light

Size: 54-20-145

N0.1 Bright Black C01-P181

N0.2 Bright Transparent Tea C483-P181