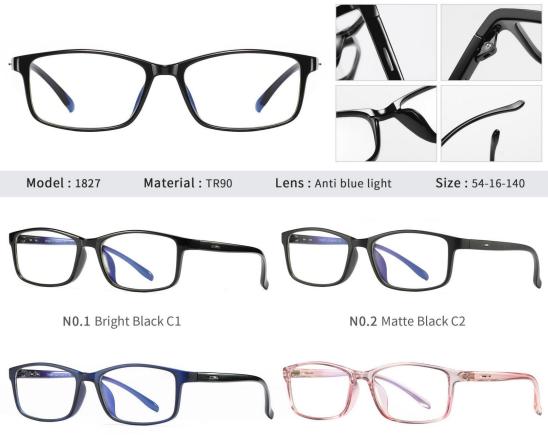

Model: W2356

Material: TR90

Lens : Anti blue light

Size: 54-17-135

N0.2 Matte Black Green C6

N0.3 Matte Blue Red C3

N0.4 Matte Black Coffee C5

N0.5 Matte Black Deep Blue C4