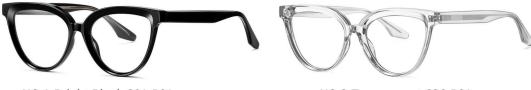

N0.3 Bright Transparent Purple C458-P181

N0.4 Bright Transparent Green C749-P181

Model: BC910 Material : TR90+Acetate

Lens : Anti blue light

Size: 54-20-145

N0.1 Bright Black C01-P181

N0.2 Bright Transparent Tea C483-P181