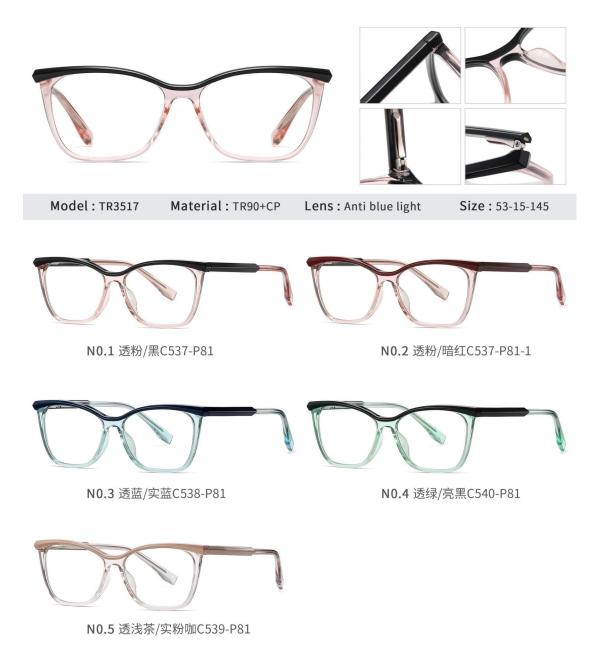

Black Blue stripes C101-P30



Model: LD206

Material : TR+Acetate

Lens : Anti blue light

Size: 52-17-146







NO.3 Gradient Transparent Pink C398-P81



NO.4 Gradient Transparent Blue C397-P81



Model: LD205

Material: TR+Acetate

Lens : Anti blue light

Size: 52-19-145



NO.2 Transparent C26-P81



NO.3 Transparent Deep Grey C25-P81





NO.2 Transparent C26-P81

NO.3 Transparent Pink C309-P81



Model: LD203

Material : TR+Acetate

Lens : Anti blue light

Size: 48-21-146



NO.2 Transparent C26-P81



NO.4 Transparent Light Blue C120-P81



NO.3 Transparent Deep Grey C25-P81



Model: LD207

Material: TR+Acetate

Lens : Anti blue light

Size: 50-19-145



NO.1 Bright Black C01-P81



NO.3 Transparent Deep Grey C25-P81



NO.2 Transparent C26-P81



NO.5 Transparent Blue C120-P81









N0.1 Transparent Blue / Black C538-P81

N0.2 Transparent Pink / Deep Coffee C542-P81



N0.4 Transparent Grey / Bright Black C541-P81



N0.5 Transparent / Bright Green C26-P81



N0.3 Matte Blue C415

N0.4 Transparent Pink C378