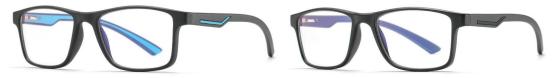

Model: W2356

Material: TR90

Lens : Anti blue light

Size: 54-17-135

N0.2 Matte Black Green C6

N0.3 Matte Blue Red C3

N0.4 Matte Black Coffee C5

N0.5 Matte Black Deep Blue C4