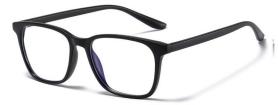

Model: W2356

Material: TR90

Lens : Anti blue light

Size: 54-17-135

N0.2 Matte Black Green C6

N0.3 Matte Blue Red C3

N0.4 Matte Black Coffee C5

N0.5 Matte Black Deep Blue C4