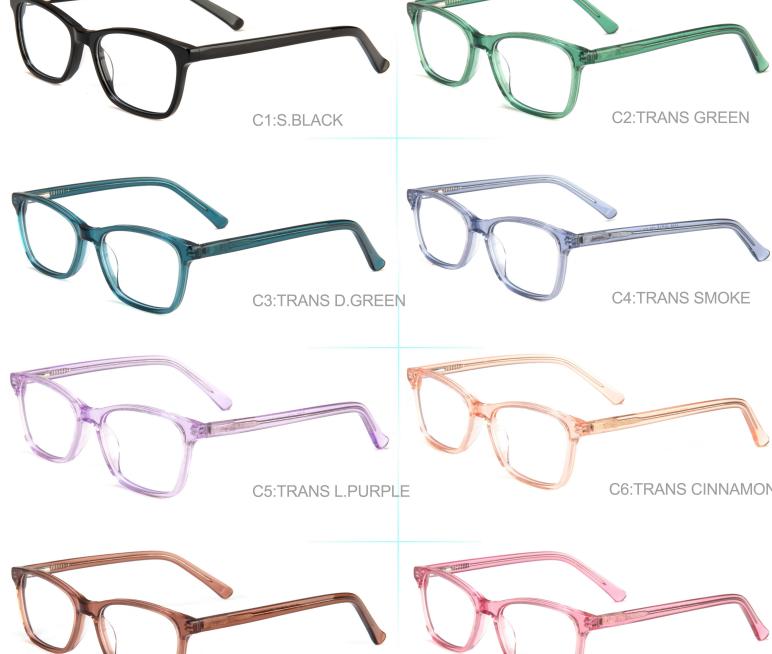

C1:S.BLACK C2:CRYSTAL C4:TRANS BLUE C3:TRANS LAKE BLUE **C6:TRANS CINNAMON** C5:TRANS PURPLE **C8:TRANS PINK** 

C7:TRANS YELLOW

<del>46-15-130</del>

## CLASSIC FOR KIDS

**C8:TRANS PURPLE** 

C7:TRANS PINK

C1:S.BLACK C2:CRYSTAL C3:TRANS LAKE BLUE C4:TRANS L.BLUE **C6:TRANS BROWN** C5:TRANS L.FLESHCOLOR

C7:TRANS PINK

C8:TRANS D.GREEN

**C8:TRANS CINNAMON** 