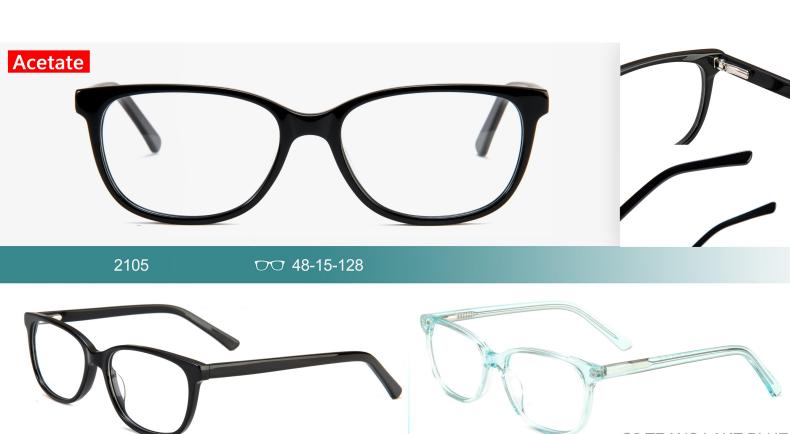

## CLASSIC FOR KIDS

**C8:TRANS PURPLE** 

C7:TRANS PINK

C1:S.BLACK C2:CRYSTAL C3:TRANS LAKE BLUE C4:TRANS L.BLUE **C6:TRANS BROWN** C5:TRANS L.FLESHCOLOR

C7:TRANS PINK

C8:TRANS D.GREEN

**C8:TRANS CINNAMON** 