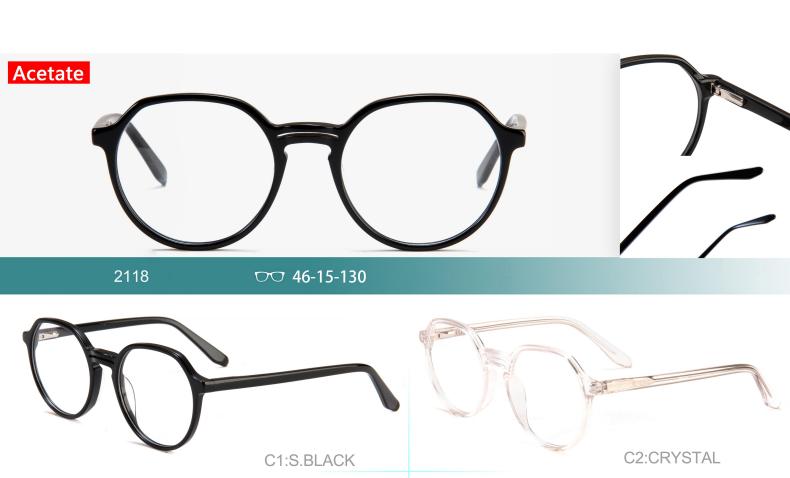

C1:S.BLACK C2:CRYSTAL C4:TRANS BLUE C3:TRANS LAKE BLUE **C6:TRANS CINNAMON** C5:TRANS PURPLE **C8:TRANS PINK** 

C7:TRANS YELLOW

<del>46-15-130</del>