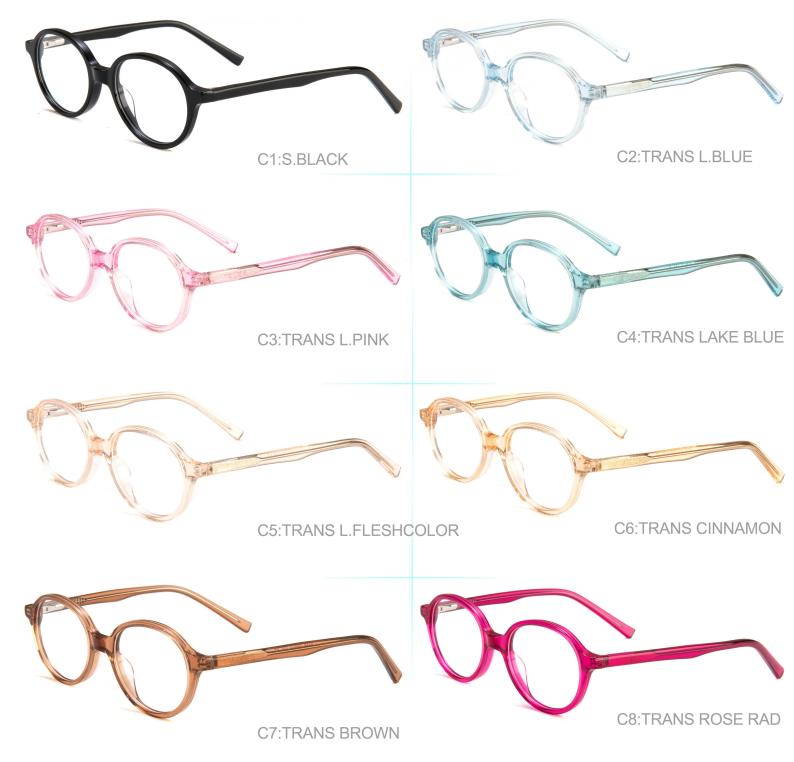

C1:S.BLACK C2:CRYSTAL C4:TRANS BLUE C3:TRANS LAKE BLUE **C6:TRANS CINNAMON** C5:TRANS PURPLE **C8:TRANS PINK** 

C7:TRANS YELLOW

<del>46-15-130</del>