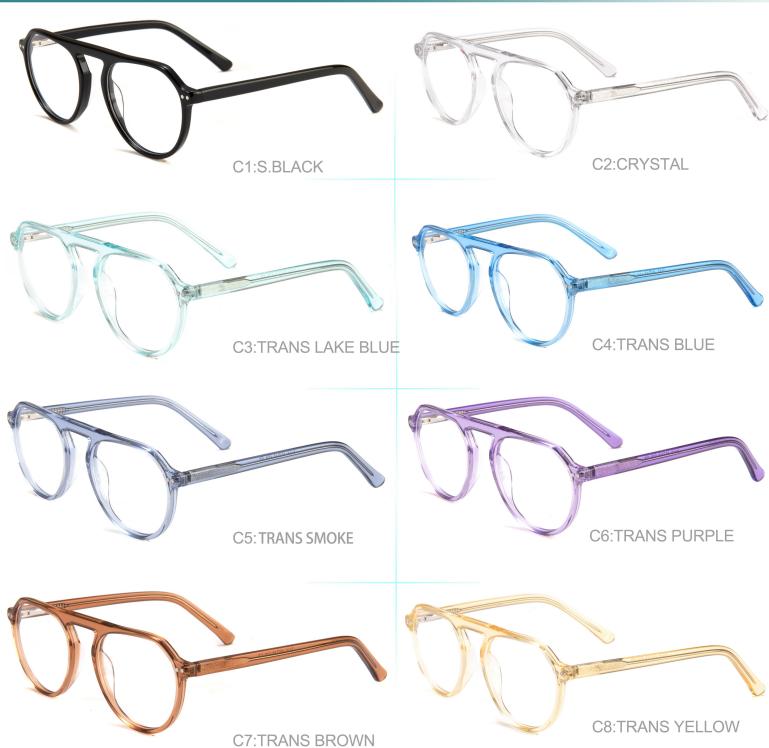

C1:S.BLACK C2:CRYSTAL C4:TRANS BLUE C3:TRANS LAKE BLUE **C6:TRANS CINNAMON** C5:TRANS PURPLE **C8:TRANS PINK** 

C7:TRANS YELLOW

<del>46-15-130</del>