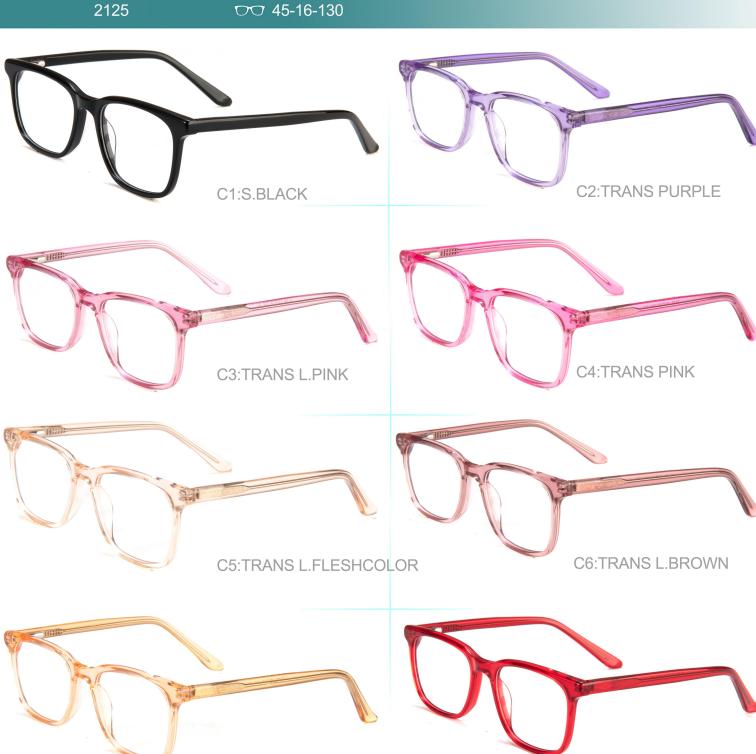

C1:S.BLACK C2:CRYSTAL C4:TRANS BLUE C3:TRANS LAKE BLUE **C6:TRANS CINNAMON** C5:TRANS PURPLE **C8:TRANS PINK** 

C7:TRANS YELLOW

<del>46-15-130</del>