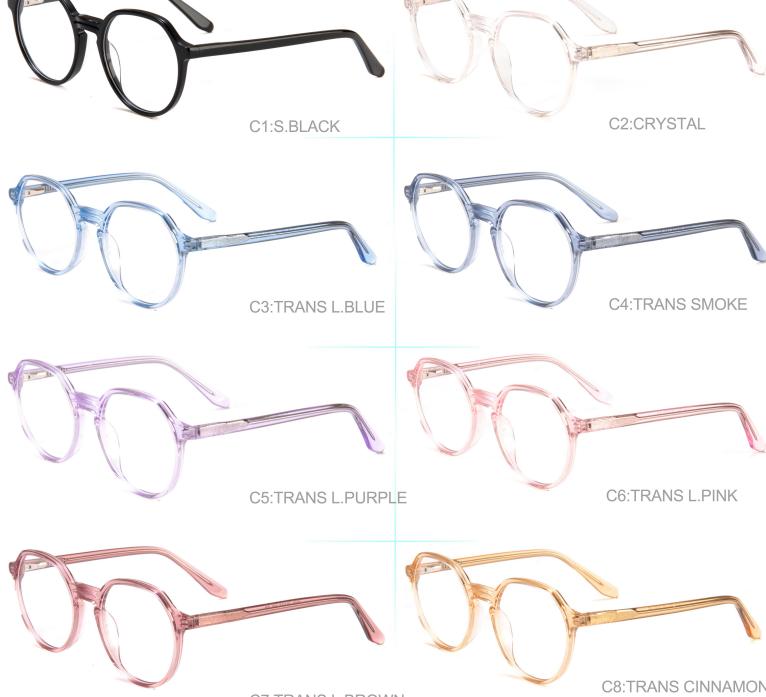

C7:TRANS L.PINK

**C8:TRANS PINK** 

<del>45-16-128</del>

**C8:TRANS L.BROWN** 

2109 <del>45-18-128</del> SPRING

C7:TRANS ROSE RED

**C8:TRANS PINK** 

<del>00</del> 44-17-128 2111