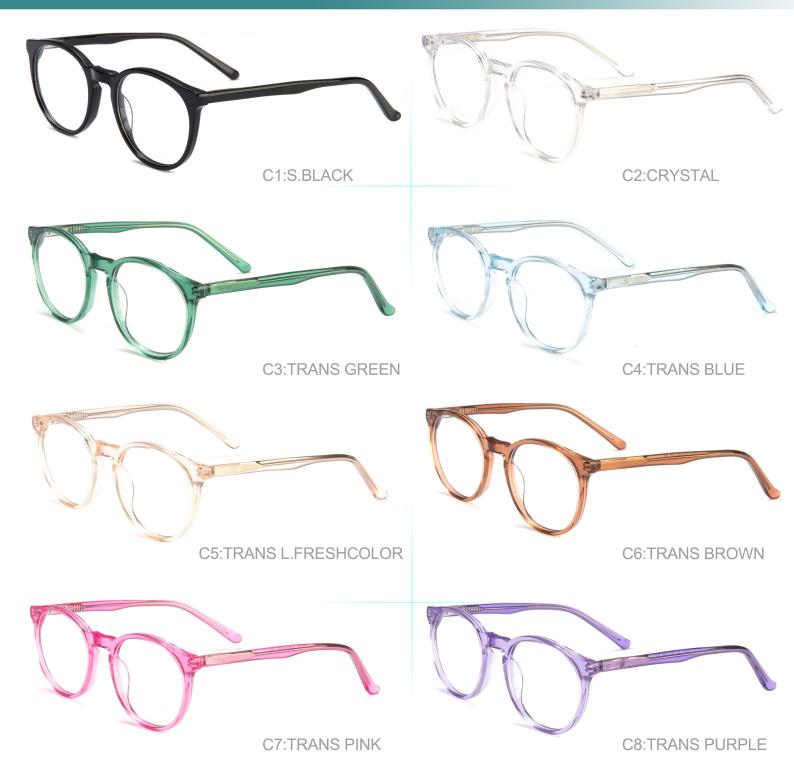

## CLASSIC FOR KIDS

**C8:TRANS PURPLE** 

C7:TRANS PINK

C1:S.BLACK C2:CRYSTAL C3:TRANS LAKE BLUE C4:TRANS L.BLUE **C6:TRANS BROWN** C5:TRANS L.FLESHCOLOR

C7:TRANS PINK

C8:TRANS D.GREEN

**C8:TRANS CINNAMON** 