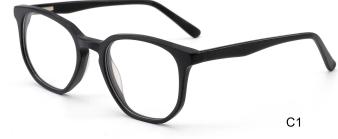

C1:S.BLACK C2:CRYSTAL C4:TRANS BLUE C3:TRANS LAKE BLUE **C6:TRANS CINNAMON** C5:TRANS PURPLE **C8:TRANS PINK** 

C7:TRANS YELLOW

<del>46-15-130</del>