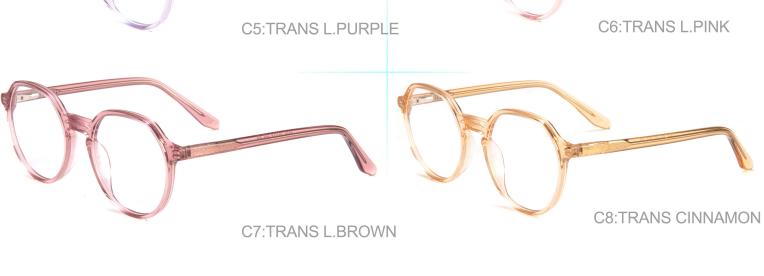

C7:TRANS L.PINK

**C8:TRANS PINK** 

<del>45-16-128</del>

**C8:TRANS L.BROWN** 

2109 <del>45-18-128</del> SPRING

C7:TRANS ROSE RED

**C8:TRANS PINK** 

<del>00</del> 44-17-128 2111