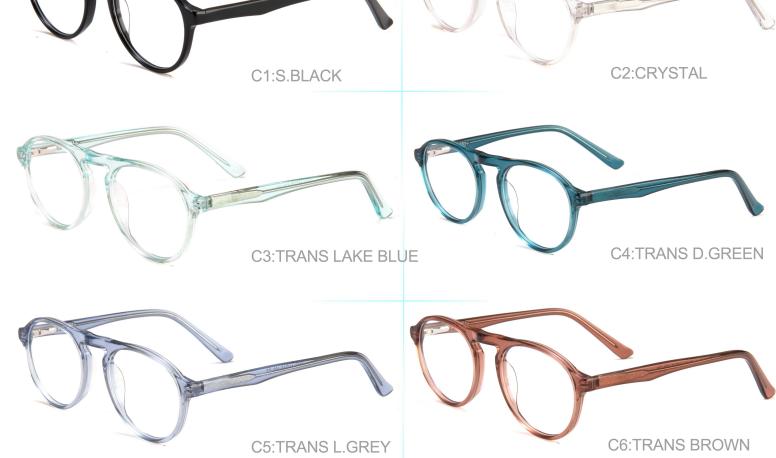

C7:TRANS L.PINK

**C8:TRANS PINK** 



<del>45-16-128</del>

**C8:TRANS L.BROWN** 







2109 <del>45-18-128</del> SPRING



C7:TRANS ROSE RED

**C8:TRANS PINK** 







<del>00</del> 44-17-128 2111





C1:S.BLACK C2:CRYSTAL C4:TRANS BLUE C3:TRANS LAKE BLUE **C6:TRANS CINNAMON** C5:TRANS PURPLE **C8:TRANS PINK** 

C7:TRANS YELLOW



<del>46-15-130</del>















## CLASSIC FOR KIDS







**C8:TRANS PURPLE** 

C7:TRANS PINK























C1:S.BLACK C2:CRYSTAL C3:TRANS LAKE BLUE C4:TRANS L.BLUE **C6:TRANS BROWN** C5:TRANS L.FLESHCOLOR

C7:TRANS PINK

C8:TRANS D.GREEN







**C8:TRANS CINNAMON** 













**C7:TRANS CINNAMON** 

**C8:TRANS RED** 













OO 41-18-128

SPRING



































C19:BLACK/BLUE

C18:BLACK/GREEN