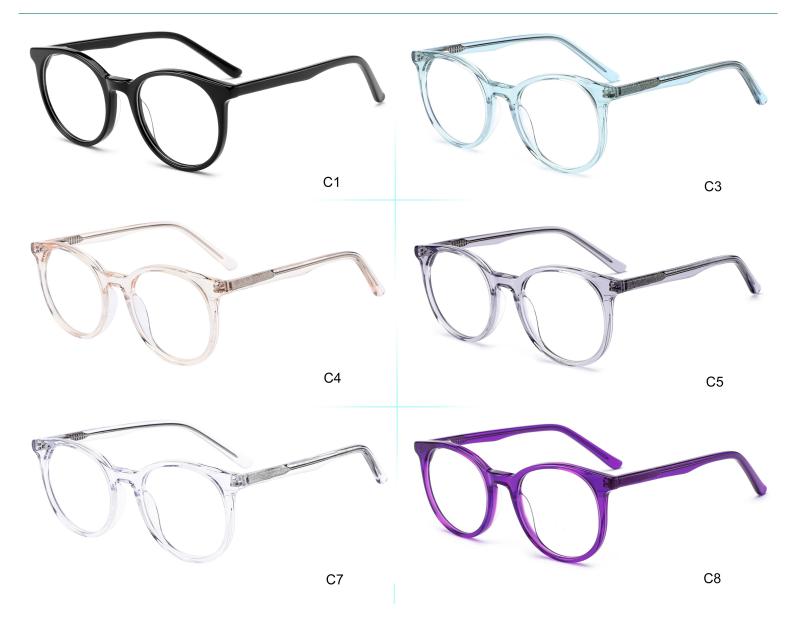

C7:TRANS L.PINK

**C8:TRANS PINK** 

<del>45-16-128</del>

**C8:TRANS L.BROWN** 

2109 <del>45-18-128</del> SPRING

C7:TRANS ROSE RED

**C8:TRANS PINK** 

<del>00</del> 44-17-128 2111

C1:S.BLACK C2:CRYSTAL C4:TRANS BLUE C3:TRANS LAKE BLUE **C6:TRANS CINNAMON** C5:TRANS PURPLE **C8:TRANS PINK** 

C7:TRANS YELLOW

<del>46-15-130</del>

## CLASSIC FOR KIDS

**C8:TRANS PURPLE** 

C7:TRANS PINK

C1:S.BLACK C2:CRYSTAL C3:TRANS LAKE BLUE C4:TRANS L.BLUE **C6:TRANS BROWN** C5:TRANS L.FLESHCOLOR

C7:TRANS PINK

C8:TRANS D.GREEN

**C8:TRANS CINNAMON** 

**C7:TRANS CINNAMON** 

**C8:TRANS RED** 

OO 41-18-128

SPRING

C19:BLACK/BLUE

C18:BLACK/GREEN