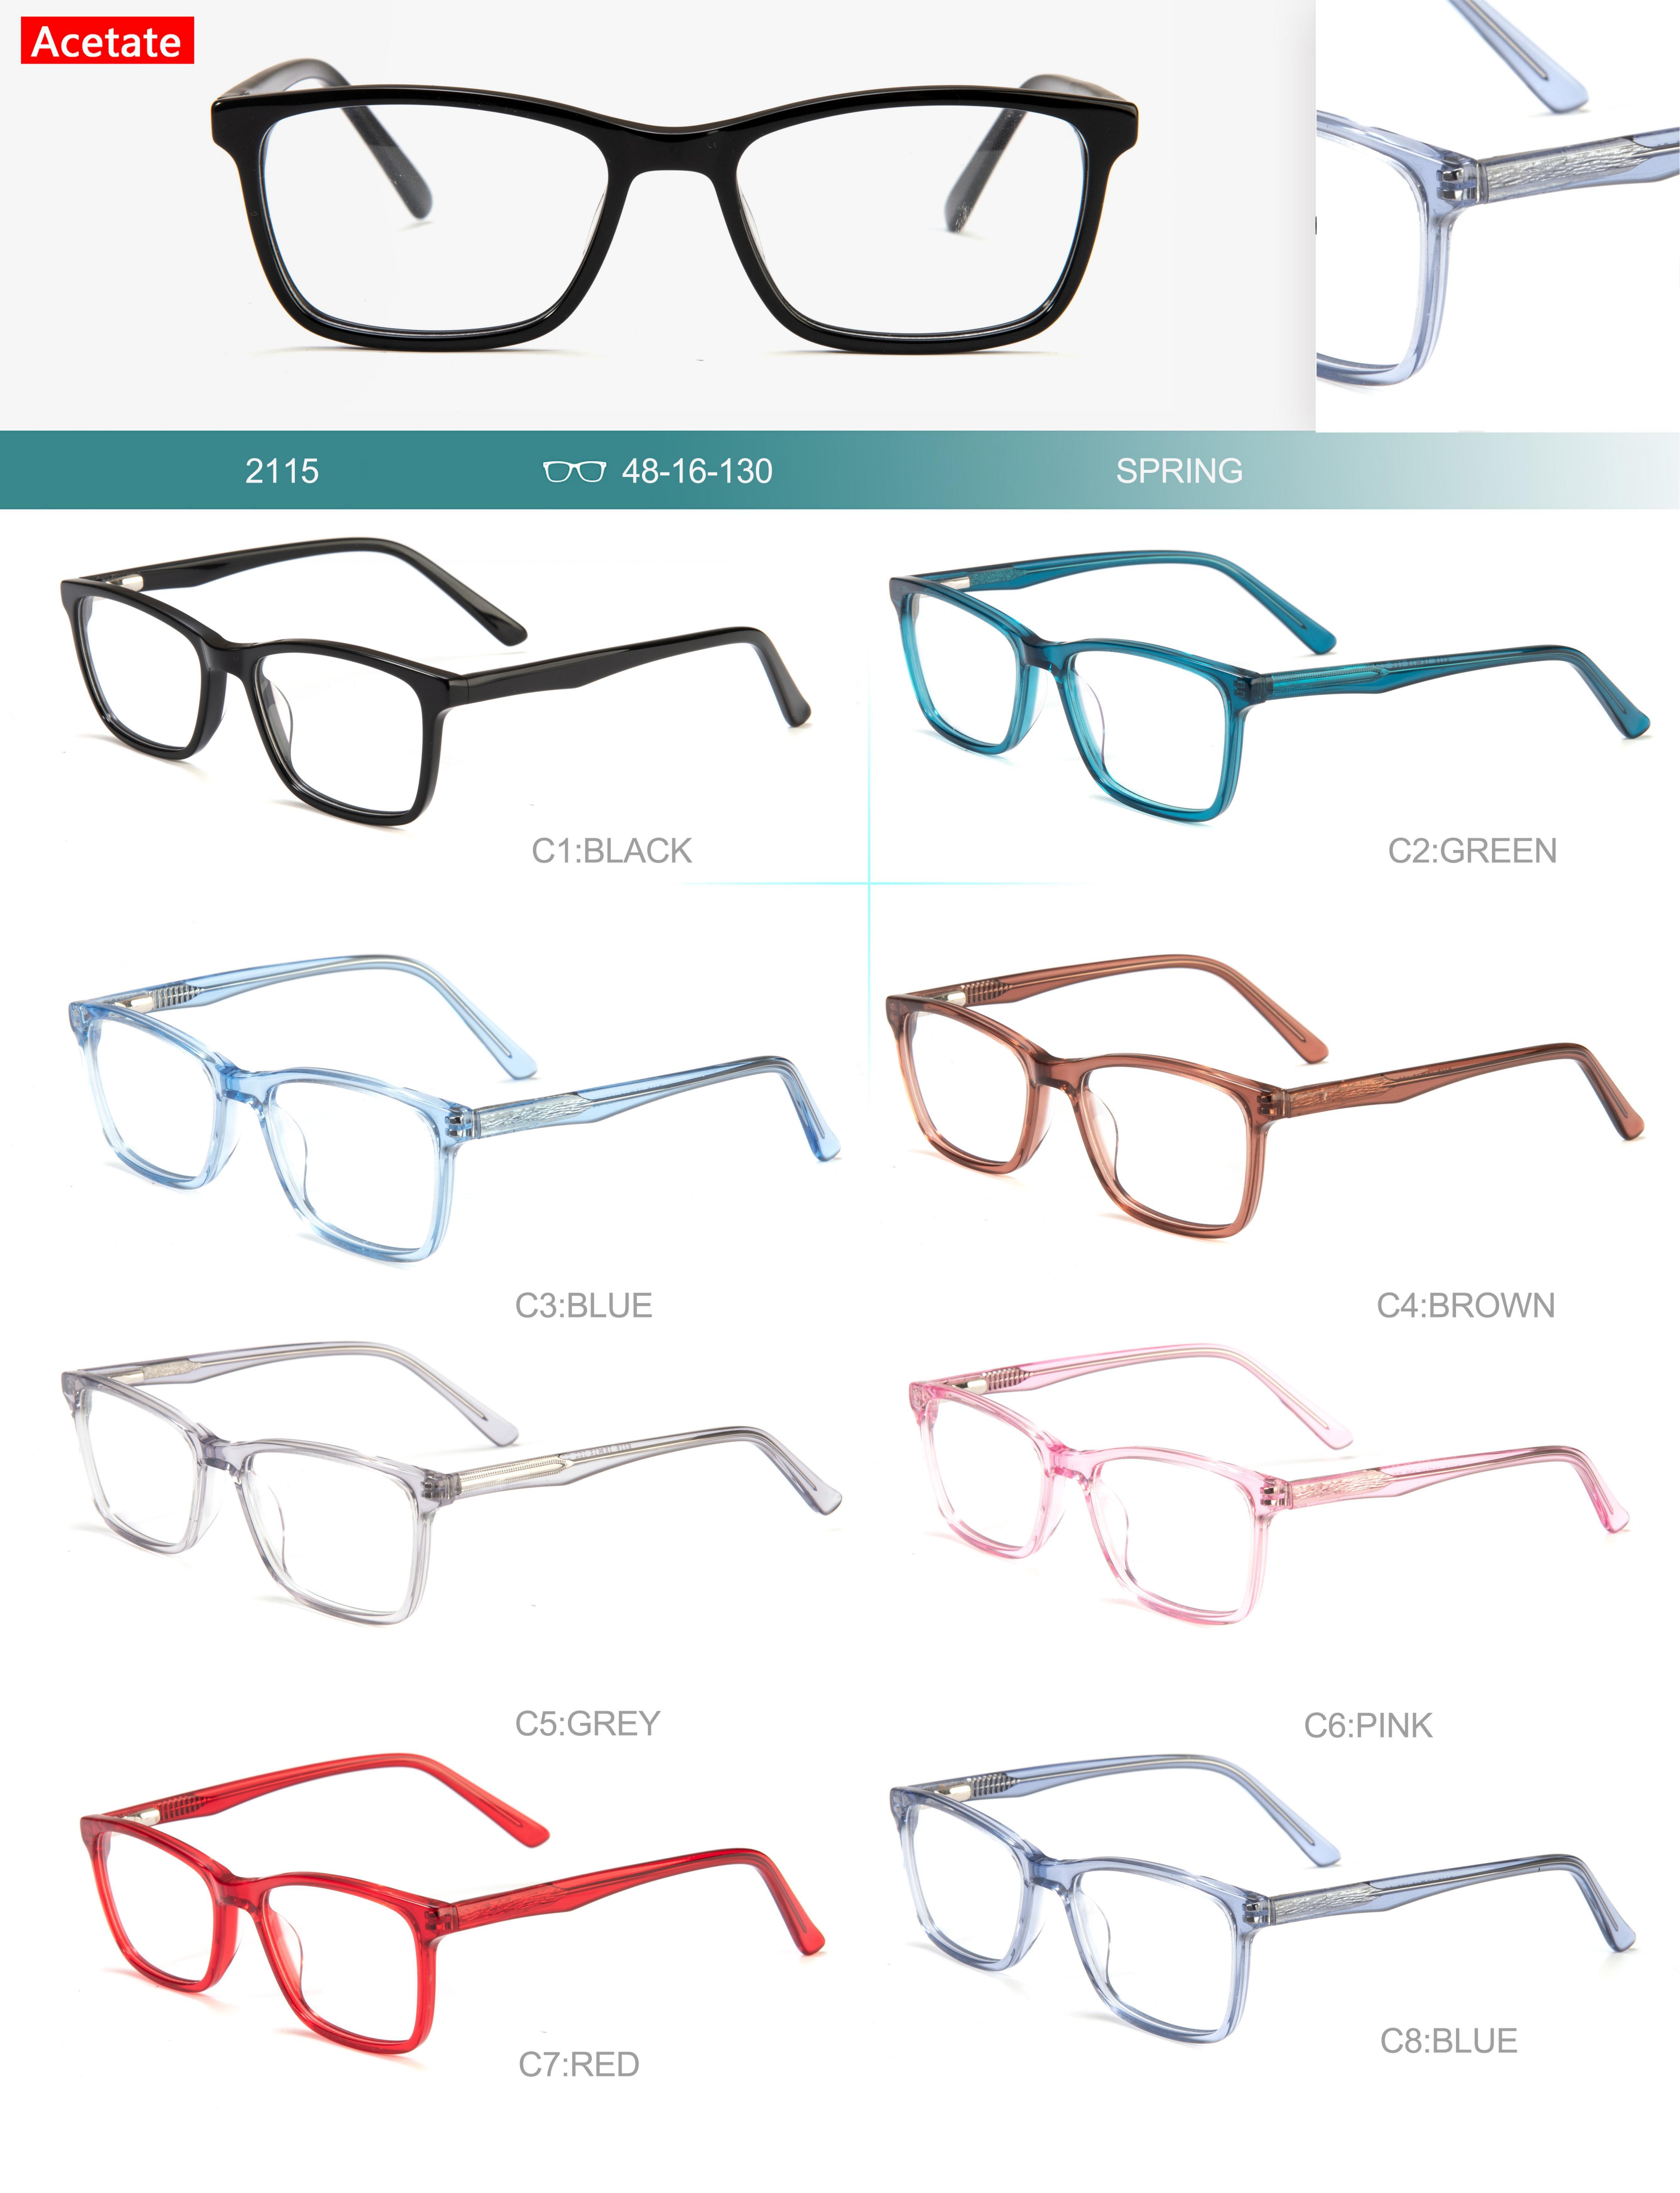

**C7:TRANS CINNAMON** 

**C8:TRANS RED** 

OO 41-18-128

SPRING

C19:BLACK/BLUE

C18:BLACK/GREEN