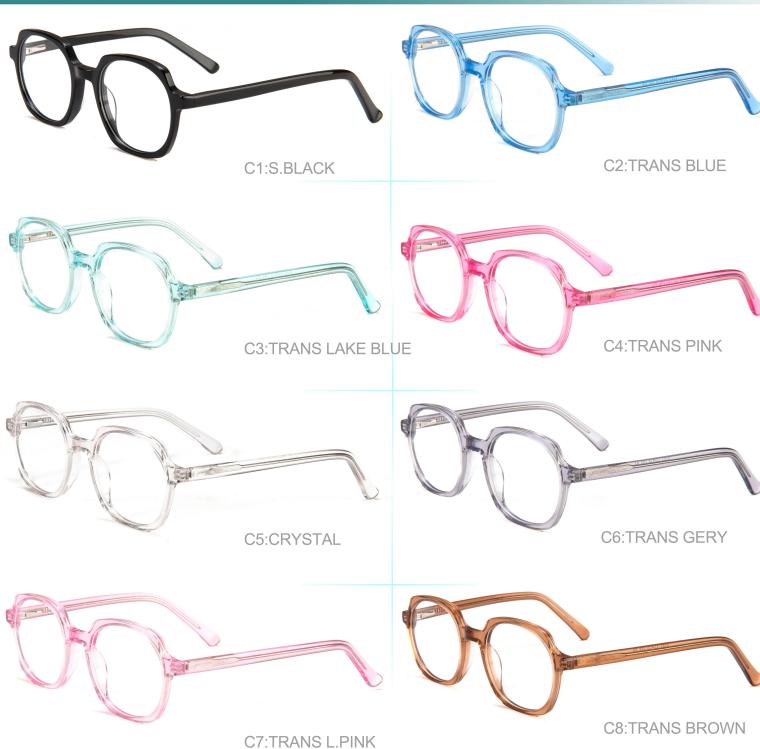

C1:S.BLACK C2:CRYSTAL C4:TRANS BLUE C3:TRANS LAKE BLUE **C6:TRANS CINNAMON** C5:TRANS PURPLE **C8:TRANS PINK** 

C7:TRANS YELLOW

<del>46-15-130</del>