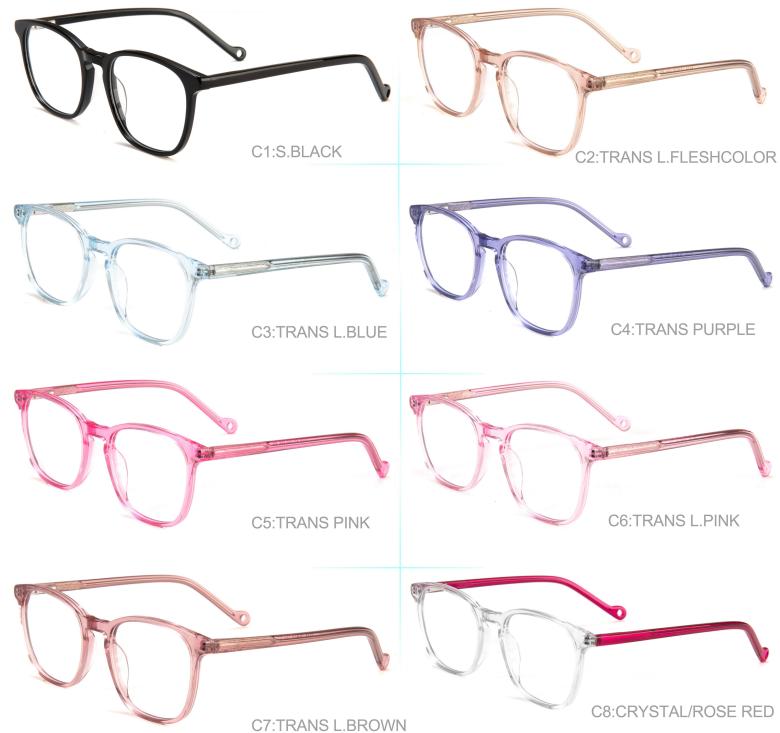

C7:TRANS L.PINK

**C8:TRANS PINK** 

<del>45-16-128</del>

**C8:TRANS L.BROWN** 

2109 <del>45-18-128</del> SPRING

C7:TRANS ROSE RED

**C8:TRANS PINK** 

<del>00</del> 44-17-128 2111