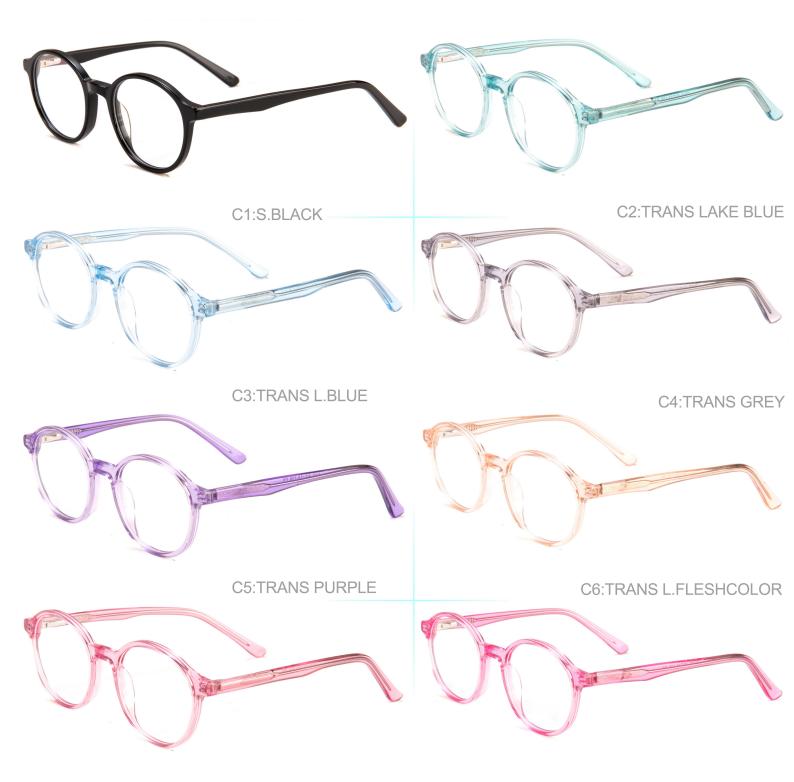

C1:S.BLACK C2:CRYSTAL C4:TRANS BLUE C3:TRANS LAKE BLUE **C6:TRANS CINNAMON** C5:TRANS PURPLE **C8:TRANS PINK** 

C7:TRANS YELLOW

<del>46-15-130</del>