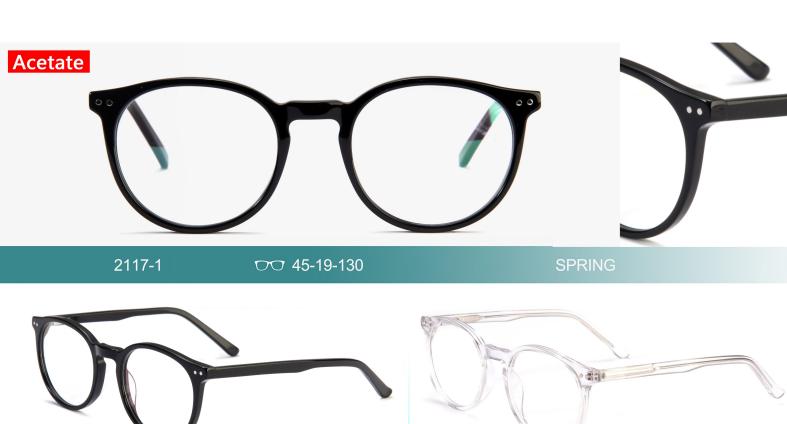

**C7:TRANS CINNAMON** 

**C8:TRANS RED** 

OO 41-18-128

SPRING

C19:BLACK/BLUE

C18:BLACK/GREEN