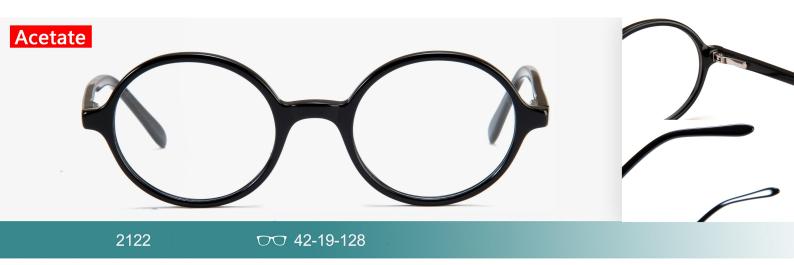

**C7:TRANS CINNAMON** 

**C8:TRANS RED** 

OO 41-18-128

SPRING

C19:BLACK/BLUE

C18:BLACK/GREEN