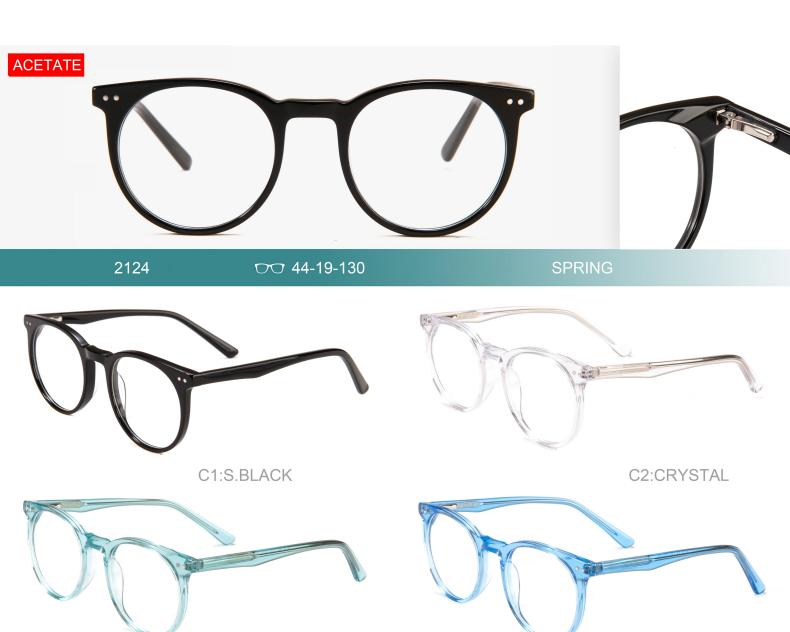

C7:TRANS L.PINK

**C8:TRANS PINK** 



<del>45-16-128</del>

**C8:TRANS L.BROWN** 







2109 <del>45-18-128</del> SPRING



C7:TRANS ROSE RED

**C8:TRANS PINK** 







<del>00</del> 44-17-128 2111





C1:S.BLACK C2:CRYSTAL C4:TRANS BLUE C3:TRANS LAKE BLUE **C6:TRANS CINNAMON** C5:TRANS PURPLE **C8:TRANS PINK** 

C7:TRANS YELLOW



<del>46-15-130</del>















## CLASSIC FOR KIDS







**C8:TRANS PURPLE** 

C7:TRANS PINK























C1:S.BLACK C2:CRYSTAL C3:TRANS LAKE BLUE C4:TRANS L.BLUE **C6:TRANS BROWN** C5:TRANS L.FLESHCOLOR

C7:TRANS PINK

C8:TRANS D.GREEN







**C8:TRANS CINNAMON** 













**C7:TRANS CINNAMON** 

**C8:TRANS RED** 













OO 41-18-128

SPRING



































C19:BLACK/BLUE

C18:BLACK/GREEN