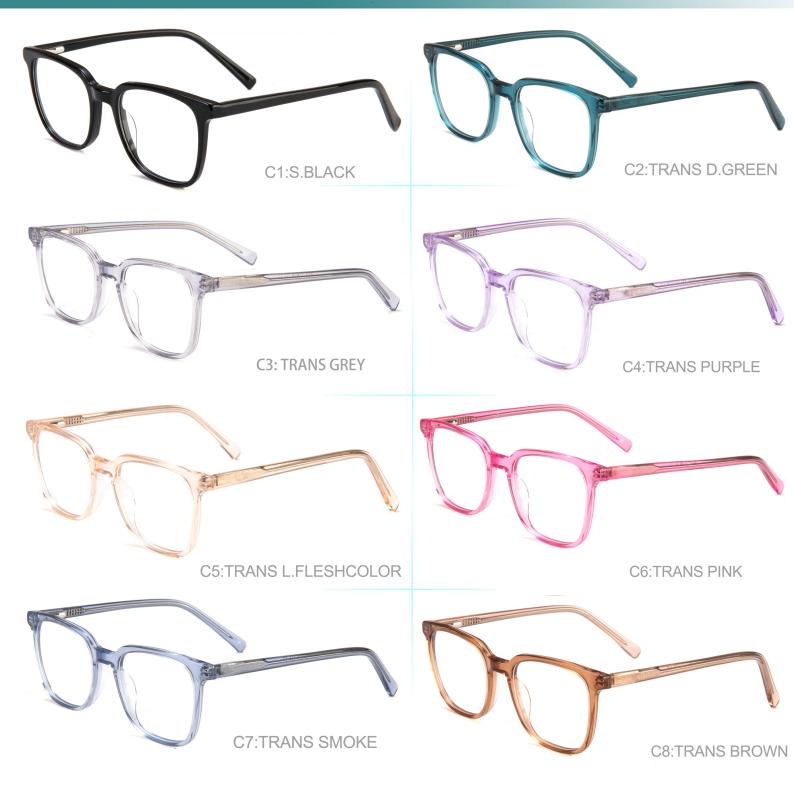

C7:TRANS L.PINK

**C8:TRANS PINK** 



<del>45-16-128</del>

**C8:TRANS L.BROWN** 







2109 <del>45-18-128</del> SPRING



C7:TRANS ROSE RED

**C8:TRANS PINK** 







<del>00</del> 44-17-128 2111





C1:S.BLACK C2:CRYSTAL C4:TRANS BLUE C3:TRANS LAKE BLUE **C6:TRANS CINNAMON** C5:TRANS PURPLE **C8:TRANS PINK** 

C7:TRANS YELLOW



<del>46-15-130</del>















## CLASSIC FOR KIDS







**C8:TRANS PURPLE** 

C7:TRANS PINK























C1:S.BLACK C2:CRYSTAL C3:TRANS LAKE BLUE C4:TRANS L.BLUE **C6:TRANS BROWN** C5:TRANS L.FLESHCOLOR

C7:TRANS PINK

C8:TRANS D.GREEN







**C8:TRANS CINNAMON** 













**C7:TRANS CINNAMON** 

**C8:TRANS RED** 













OO 41-18-128

SPRING



































C19:BLACK/BLUE

C18:BLACK/GREEN