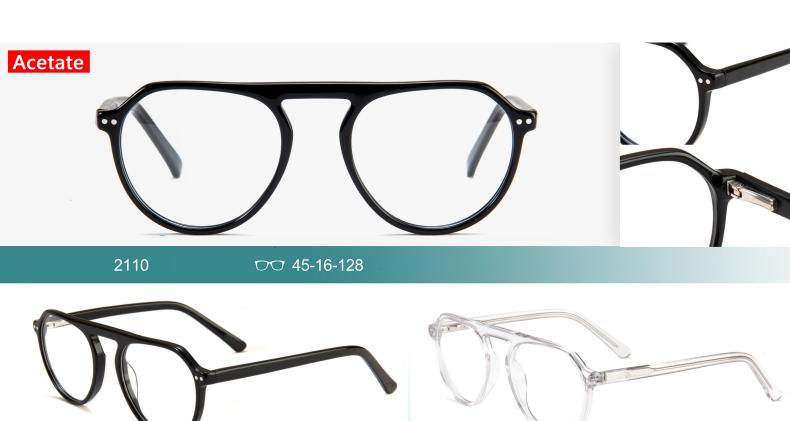

C7:TRANS L.PINK

**C8:TRANS PINK** 

<del>45-16-128</del>

**C8:TRANS L.BROWN** 

2109 <del>45-18-128</del> SPRING

C7:TRANS ROSE RED

**C8:TRANS PINK** 

<del>00</del> 44-17-128 2111