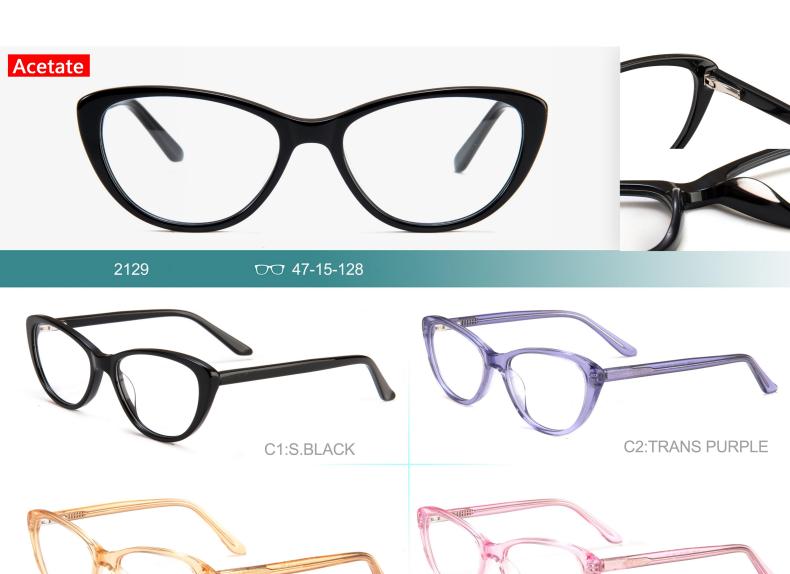

## CLASSIC FOR KIDS

**C8:TRANS PURPLE** 

C7:TRANS PINK

C1:S.BLACK C2:CRYSTAL C3:TRANS LAKE BLUE C4:TRANS L.BLUE **C6:TRANS BROWN** C5:TRANS L.FLESHCOLOR

C7:TRANS PINK

C8:TRANS D.GREEN

**C8:TRANS CINNAMON** 