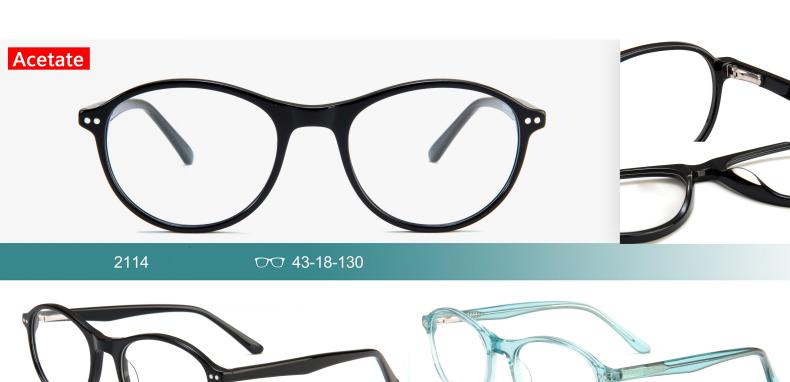

C1:S.BLACK C2:CRYSTAL C4:TRANS BLUE C3:TRANS LAKE BLUE **C6:TRANS CINNAMON** C5:TRANS PURPLE **C8:TRANS PINK** 

C7:TRANS YELLOW

<del>46-15-130</del>