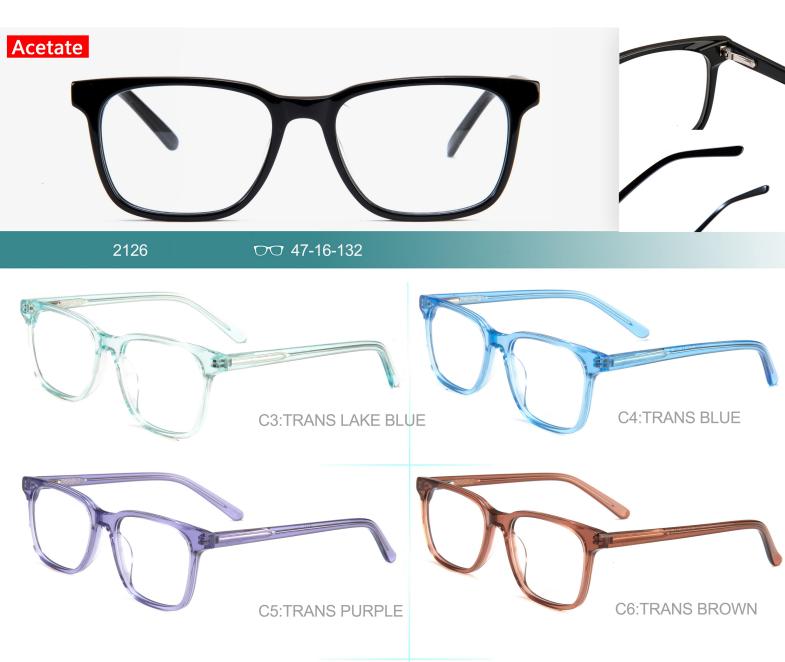

C1:S.BLACK C2:CRYSTAL C4:TRANS BLUE C3:TRANS LAKE BLUE **C6:TRANS CINNAMON** C5:TRANS PURPLE **C8:TRANS PINK** 

C7:TRANS YELLOW

<del>46-15-130</del>