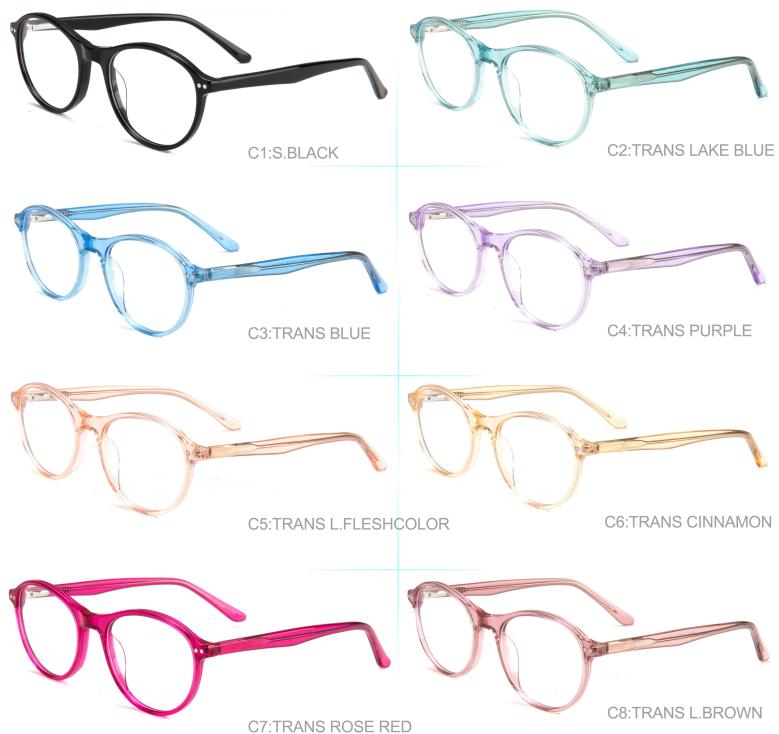

C1:S.BLACK C2:CRYSTAL C4:TRANS BLUE C3:TRANS LAKE BLUE **C6:TRANS CINNAMON** C5:TRANS PURPLE **C8:TRANS PINK** 

C7:TRANS YELLOW

<del>46-15-130</del>