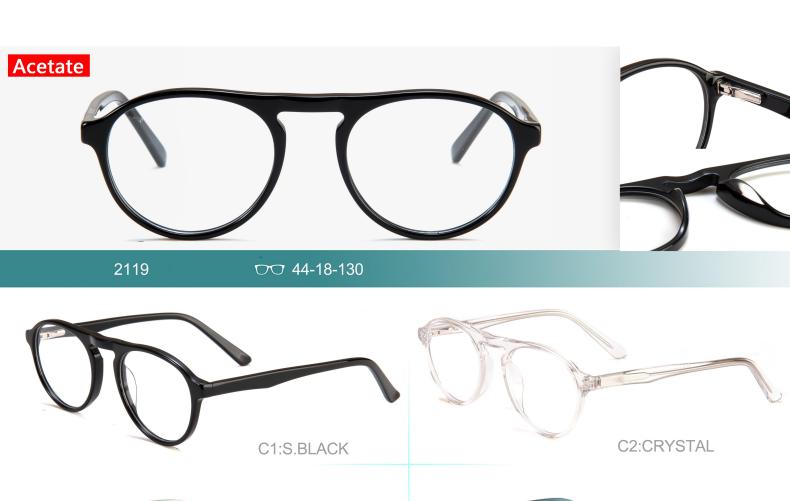

C7:TRANS L.PINK

**C8:TRANS PINK** 



<del>45-16-128</del>

**C8:TRANS L.BROWN** 







2109 <del>45-18-128</del> SPRING



C7:TRANS ROSE RED

**C8:TRANS PINK** 







<del>00</del> 44-17-128 2111





C1:S.BLACK C2:CRYSTAL C4:TRANS BLUE C3:TRANS LAKE BLUE **C6:TRANS CINNAMON** C5:TRANS PURPLE **C8:TRANS PINK** 

C7:TRANS YELLOW



<del>46-15-130</del>















## CLASSIC FOR KIDS







**C8:TRANS PURPLE** 

C7:TRANS PINK























C1:S.BLACK C2:CRYSTAL C3:TRANS LAKE BLUE C4:TRANS L.BLUE **C6:TRANS BROWN** C5:TRANS L.FLESHCOLOR

C7:TRANS PINK

C8:TRANS D.GREEN







**C8:TRANS CINNAMON** 













**C7:TRANS CINNAMON** 

**C8:TRANS RED** 













OO 41-18-128

SPRING



































C19:BLACK/BLUE

C18:BLACK/GREEN