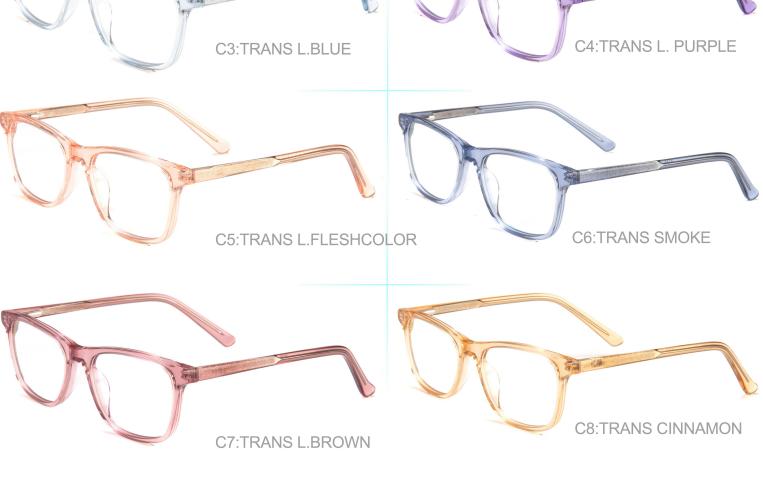

C7:TRANS L.PINK

**C8:TRANS PINK** 

<del>45-16-128</del>

**C8:TRANS L.BROWN** 

2109 <del>45-18-128</del> SPRING

C7:TRANS ROSE RED

**C8:TRANS PINK** 

<del>00</del> 44-17-128 2111