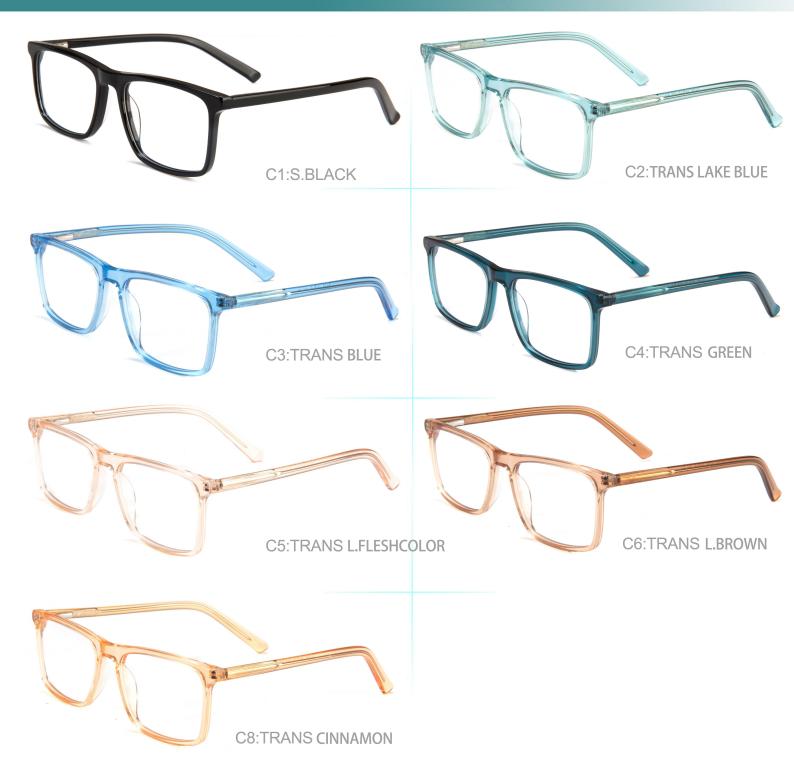

C1:S.BLACK C2:CRYSTAL C4:TRANS BLUE C3:TRANS LAKE BLUE **C6:TRANS CINNAMON** C5:TRANS PURPLE **C8:TRANS PINK** 

C7:TRANS YELLOW

<del>46-15-130</del>