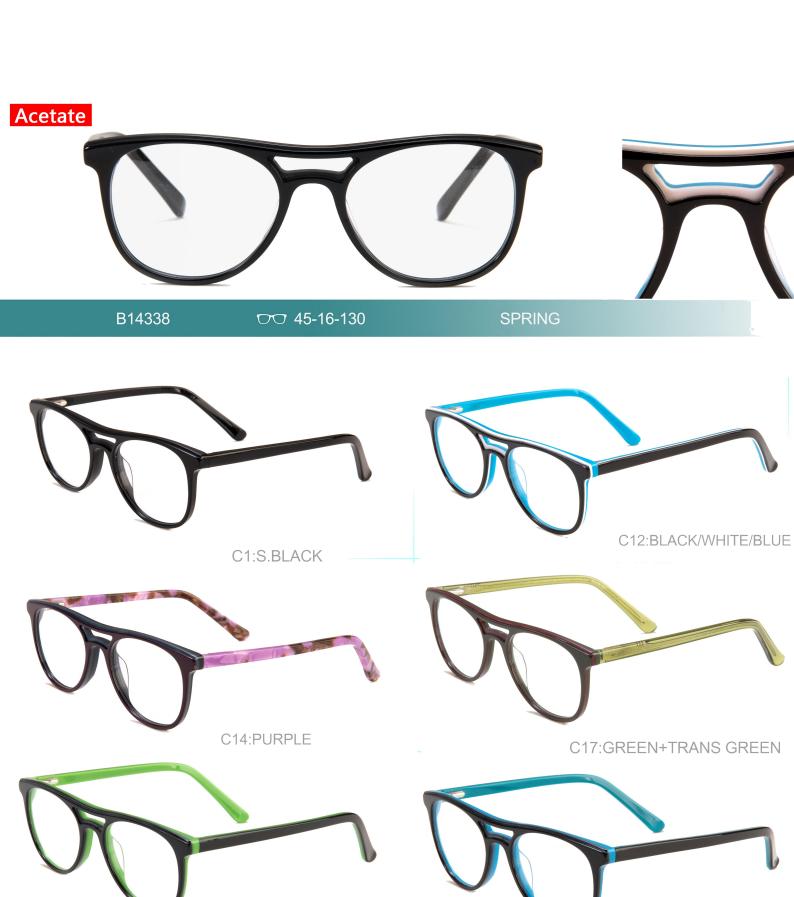

C1:S.BLACK C2:CRYSTAL C4:TRANS BLUE C3:TRANS LAKE BLUE **C6:TRANS CINNAMON** C5:TRANS PURPLE **C8:TRANS PINK** 

C7:TRANS YELLOW

<del>46-15-130</del>