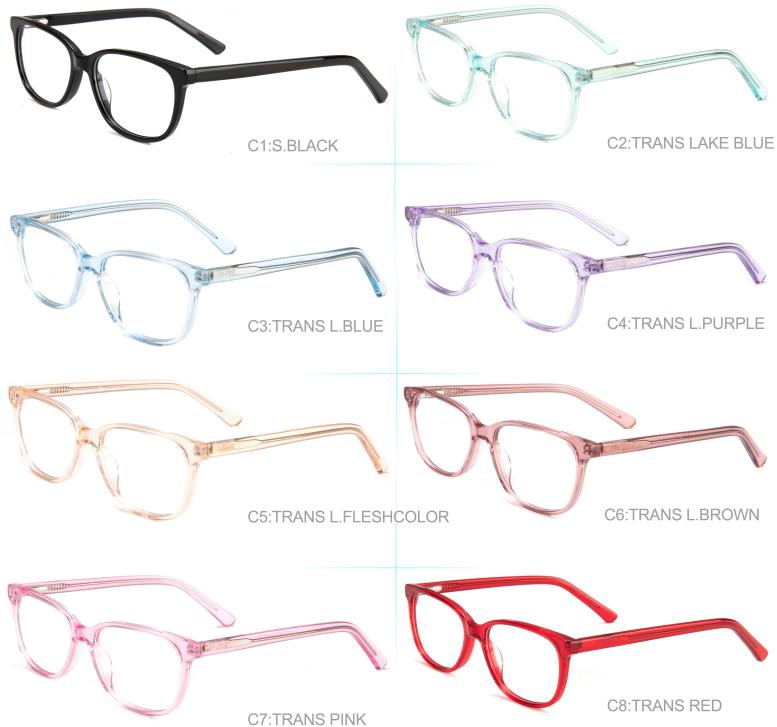

**C7:TRANS CINNAMON** 

**C8:TRANS RED** 

OO 41-18-128

SPRING

C19:BLACK/BLUE

C18:BLACK/GREEN