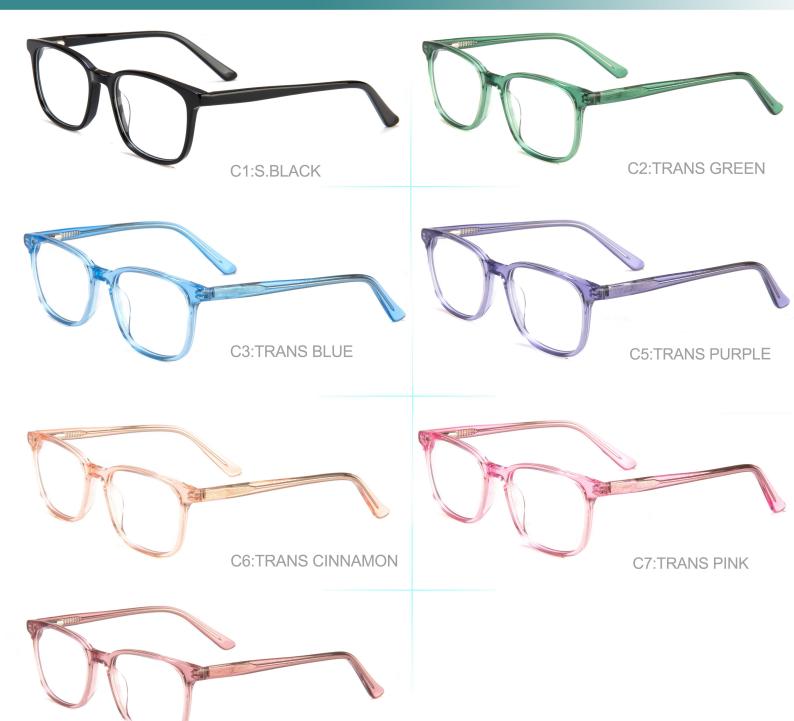

## CLASSIC FOR KIDS

**C8:TRANS PURPLE** 

C7:TRANS PINK

C1:S.BLACK C2:CRYSTAL C3:TRANS LAKE BLUE C4:TRANS L.BLUE **C6:TRANS BROWN** C5:TRANS L.FLESHCOLOR

C7:TRANS PINK

C8:TRANS D.GREEN

**C8:TRANS CINNAMON** 