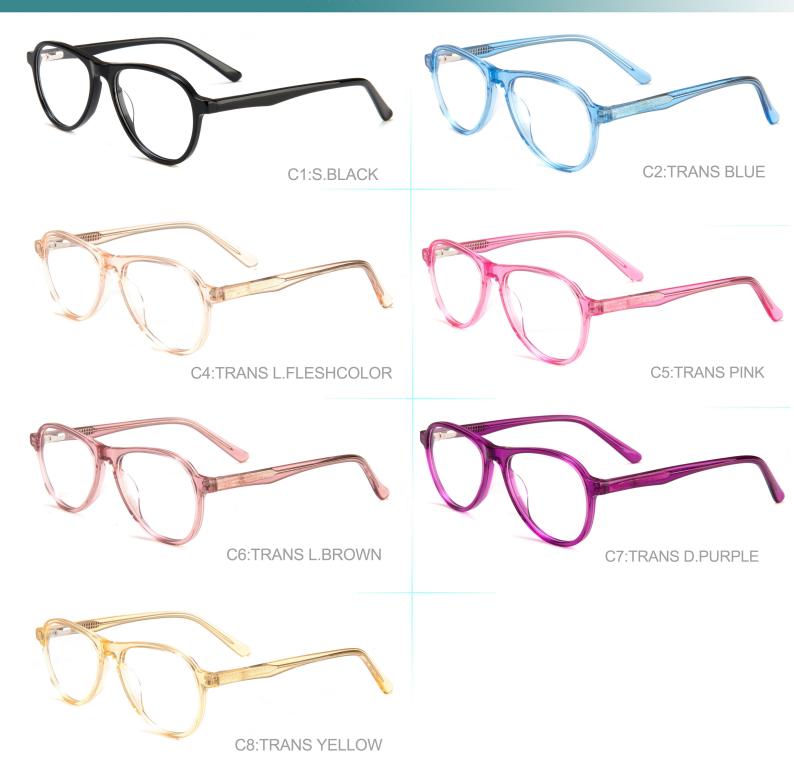

C7:TRANS L.PINK

**C8:TRANS PINK** 



<del>45-16-128</del>

**C8:TRANS L.BROWN** 







2109 <del>45-18-128</del> SPRING



C7:TRANS ROSE RED

**C8:TRANS PINK** 







<del>00</del> 44-17-128 2111





C1:S.BLACK C2:CRYSTAL C4:TRANS BLUE C3:TRANS LAKE BLUE **C6:TRANS CINNAMON** C5:TRANS PURPLE **C8:TRANS PINK** 

C7:TRANS YELLOW



<del>46-15-130</del>















## CLASSIC FOR KIDS







**C8:TRANS PURPLE** 

C7:TRANS PINK























C1:S.BLACK C2:CRYSTAL C3:TRANS LAKE BLUE C4:TRANS L.BLUE **C6:TRANS BROWN** C5:TRANS L.FLESHCOLOR

C7:TRANS PINK

C8:TRANS D.GREEN







**C8:TRANS CINNAMON** 













**C7:TRANS CINNAMON** 

**C8:TRANS RED** 













OO 41-18-128

SPRING



































C19:BLACK/BLUE

C18:BLACK/GREEN