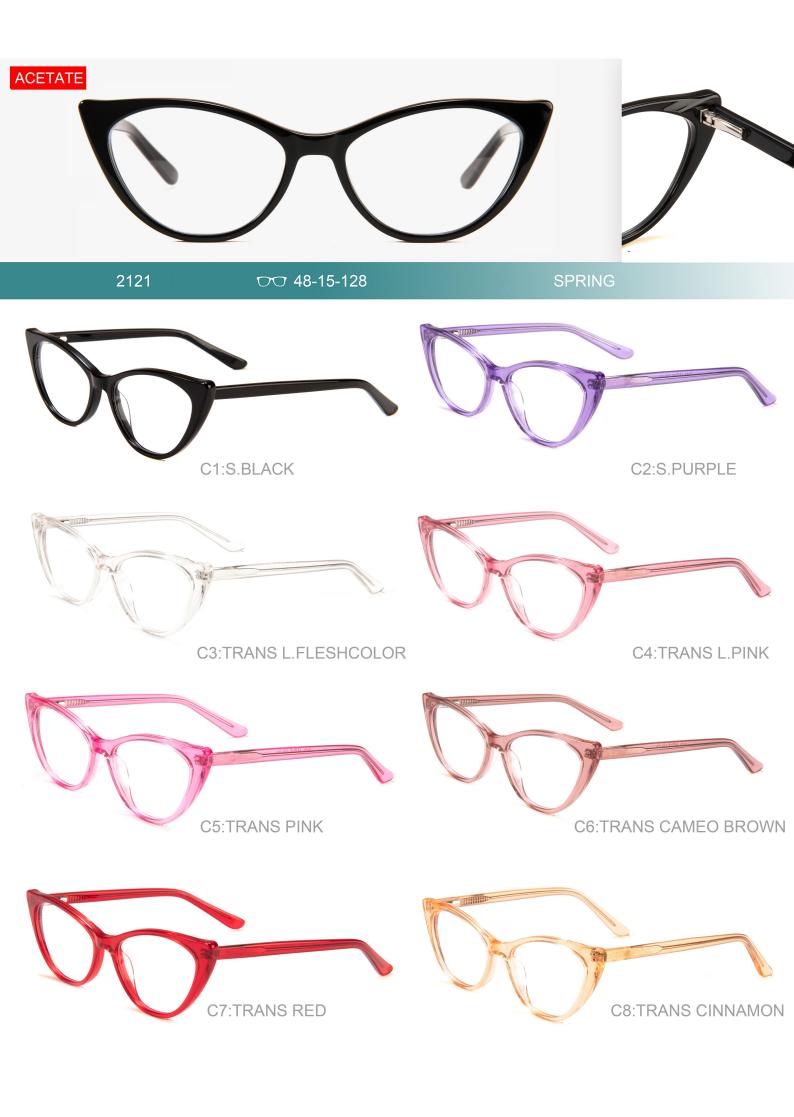

C7:TRANS L.PINK

**C8:TRANS PINK** 

<del>45-16-128</del>

**C8:TRANS L.BROWN** 

2109 <del>45-18-128</del> SPRING

C7:TRANS ROSE RED

**C8:TRANS PINK** 

<del>00</del> 44-17-128 2111