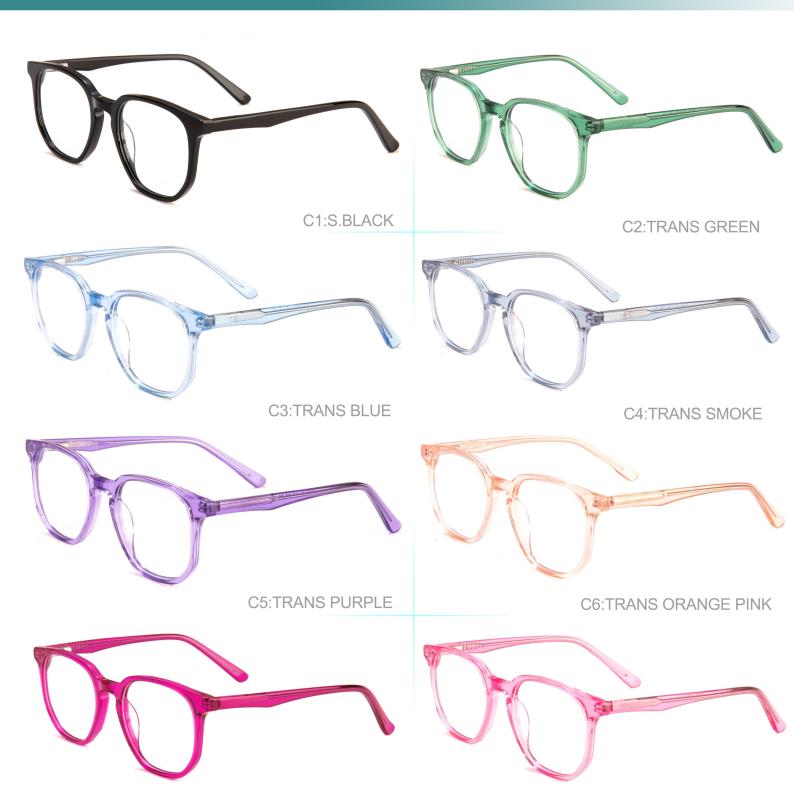

## CLASSIC FOR KIDS

**C8:TRANS PURPLE** 

C7:TRANS PINK

C1:S.BLACK C2:CRYSTAL C3:TRANS LAKE BLUE C4:TRANS L.BLUE **C6:TRANS BROWN** C5:TRANS L.FLESHCOLOR

C7:TRANS PINK

C8:TRANS D.GREEN

**C8:TRANS CINNAMON** 