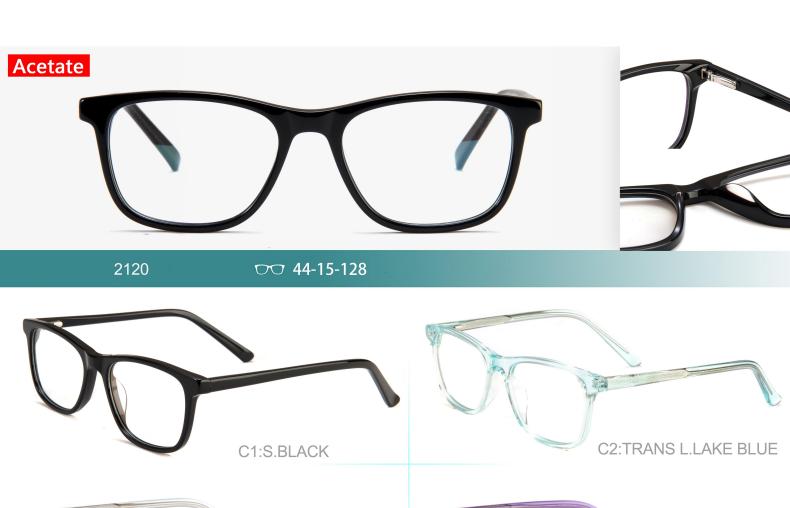

C7:TRANS L.PINK

**C8:TRANS PINK** 



<del>45-16-128</del>

**C8:TRANS L.BROWN** 







2109 <del>45-18-128</del> SPRING



C7:TRANS ROSE RED

**C8:TRANS PINK** 







<del>00</del> 44-17-128 2111





C1:S.BLACK C2:CRYSTAL C4:TRANS BLUE C3:TRANS LAKE BLUE **C6:TRANS CINNAMON** C5:TRANS PURPLE **C8:TRANS PINK** 

C7:TRANS YELLOW



<del>46-15-130</del>















## CLASSIC FOR KIDS







**C8:TRANS PURPLE** 

C7:TRANS PINK























C1:S.BLACK C2:CRYSTAL C3:TRANS LAKE BLUE C4:TRANS L.BLUE **C6:TRANS BROWN** C5:TRANS L.FLESHCOLOR

C7:TRANS PINK

C8:TRANS D.GREEN







**C8:TRANS CINNAMON** 













**C7:TRANS CINNAMON** 

**C8:TRANS RED** 













OO 41-18-128

SPRING



































C19:BLACK/BLUE

C18:BLACK/GREEN