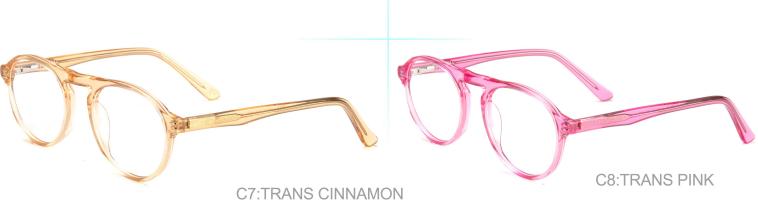

C7:TRANS L.PINK

**C8:TRANS PINK** 



<del>45-16-128</del>

**C8:TRANS L.BROWN** 







2109 <del>45-18-128</del> SPRING



C7:TRANS ROSE RED

**C8:TRANS PINK** 







<del>00</del> 44-17-128 2111





C1:S.BLACK C2:CRYSTAL C4:TRANS BLUE C3:TRANS LAKE BLUE **C6:TRANS CINNAMON** C5:TRANS PURPLE **C8:TRANS PINK** 

C7:TRANS YELLOW



<del>46-15-130</del>















## CLASSIC FOR KIDS







**C8:TRANS PURPLE** 

C7:TRANS PINK























C1:S.BLACK C2:CRYSTAL C3:TRANS LAKE BLUE C4:TRANS L.BLUE **C6:TRANS BROWN** C5:TRANS L.FLESHCOLOR

C7:TRANS PINK

C8:TRANS D.GREEN







**C8:TRANS CINNAMON** 













**C7:TRANS CINNAMON** 

**C8:TRANS RED** 













OO 41-18-128

SPRING



































C19:BLACK/BLUE

C18:BLACK/GREEN