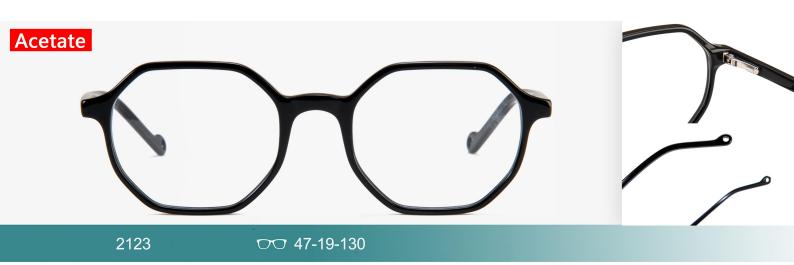

C7:TRANS L.PINK

**C8:TRANS PINK** 



<del>45-16-128</del>

**C8:TRANS L.BROWN** 







2109 <del>45-18-128</del> SPRING



C7:TRANS ROSE RED

**C8:TRANS PINK** 







<del>00</del> 44-17-128 2111





C1:S.BLACK C2:CRYSTAL C4:TRANS BLUE C3:TRANS LAKE BLUE **C6:TRANS CINNAMON** C5:TRANS PURPLE **C8:TRANS PINK** 

C7:TRANS YELLOW



<del>46-15-130</del>















## CLASSIC FOR KIDS







**C8:TRANS PURPLE** 

C7:TRANS PINK























C1:S.BLACK C2:CRYSTAL C3:TRANS LAKE BLUE C4:TRANS L.BLUE **C6:TRANS BROWN** C5:TRANS L.FLESHCOLOR

C7:TRANS PINK

C8:TRANS D.GREEN







**C8:TRANS CINNAMON** 













**C7:TRANS CINNAMON** 

**C8:TRANS RED** 













OO 41-18-128

SPRING



































C19:BLACK/BLUE

C18:BLACK/GREEN