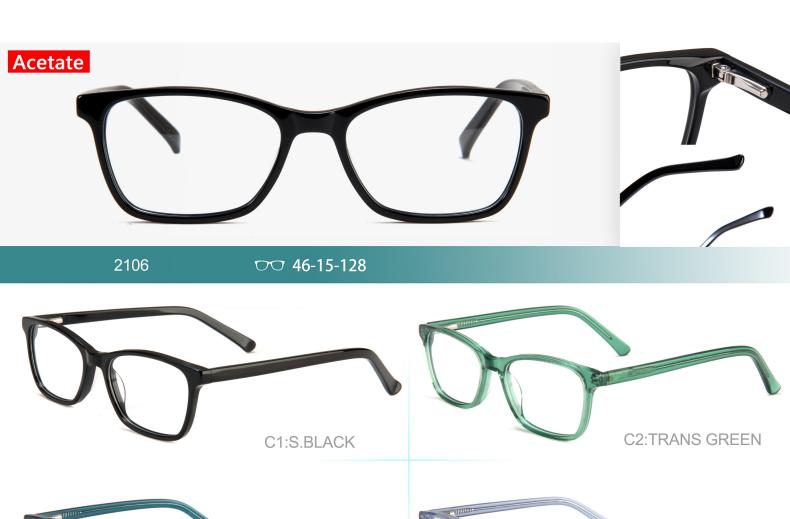

C1:S.BLACK C2:CRYSTAL C4:TRANS BLUE C3:TRANS LAKE BLUE **C6:TRANS CINNAMON** C5:TRANS PURPLE **C8:TRANS PINK** 

C7:TRANS YELLOW

<del>46-15-130</del>