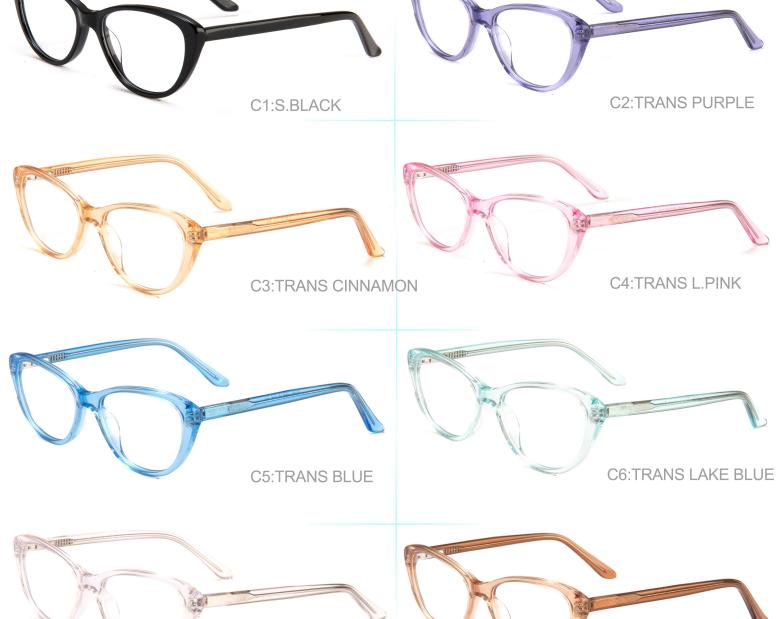

C1:S.BLACK C2:CRYSTAL C4:TRANS BLUE C3:TRANS LAKE BLUE **C6:TRANS CINNAMON** C5:TRANS PURPLE **C8:TRANS PINK** 

C7:TRANS YELLOW

<del>46-15-130</del>