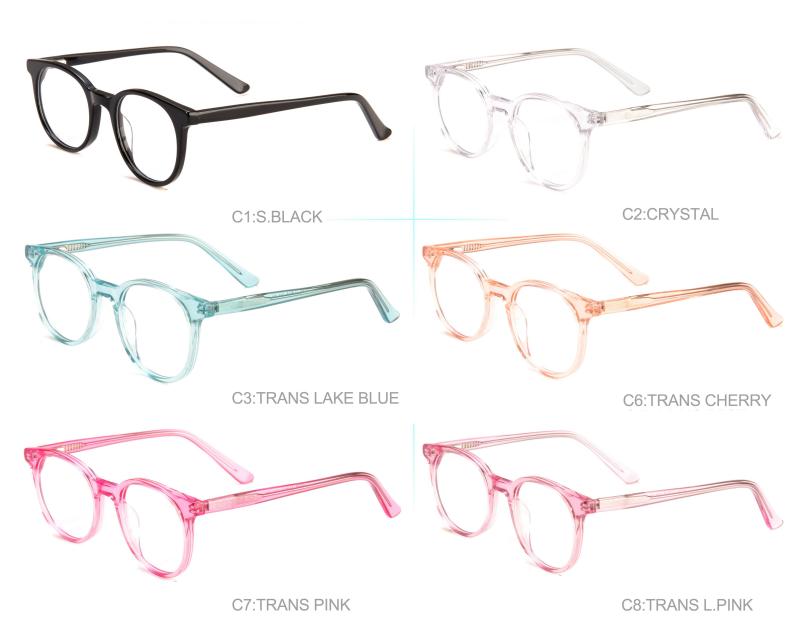

C1:S.BLACK C2:CRYSTAL C4:TRANS BLUE C3:TRANS LAKE BLUE **C6:TRANS CINNAMON** C5:TRANS PURPLE **C8:TRANS PINK** 

C7:TRANS YELLOW

<del>46-15-130</del>