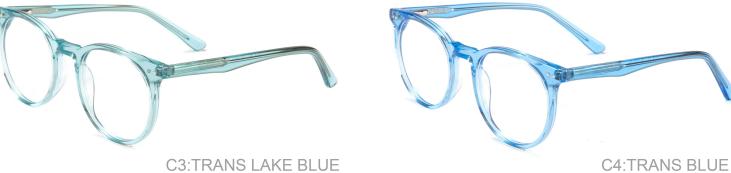

C1:S.BLACK C2:CRYSTAL C4:TRANS BLUE C3:TRANS LAKE BLUE **C6:TRANS CINNAMON** C5:TRANS PURPLE **C8:TRANS PINK** 

C7:TRANS YELLOW

<del>46-15-130</del>