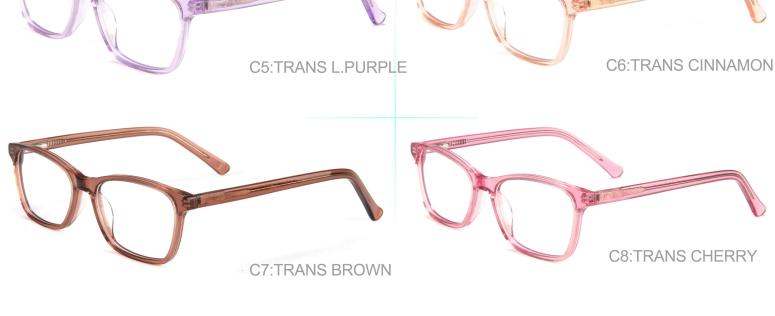

## CLASSIC FOR KIDS

**C8:TRANS PURPLE** 

C7:TRANS PINK

C1:S.BLACK C2:CRYSTAL C3:TRANS LAKE BLUE C4:TRANS L.BLUE **C6:TRANS BROWN** C5:TRANS L.FLESHCOLOR

C7:TRANS PINK

C8:TRANS D.GREEN

**C8:TRANS CINNAMON** 