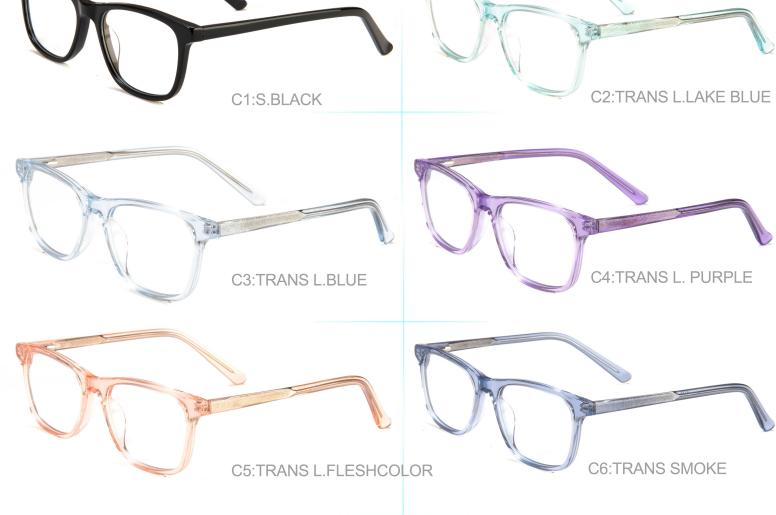

C1:S.BLACK C2:CRYSTAL C4:TRANS BLUE C3:TRANS LAKE BLUE **C6:TRANS CINNAMON** C5:TRANS PURPLE **C8:TRANS PINK** 

C7:TRANS YELLOW

<del>46-15-130</del>