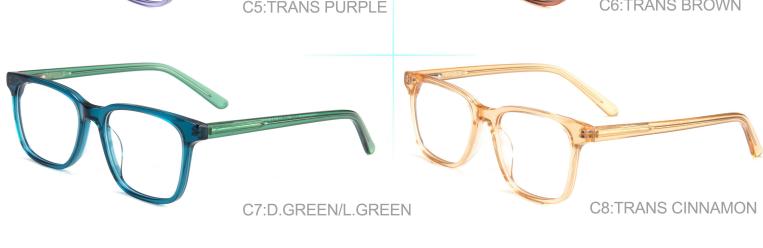

## CLASSIC FOR KIDS

**C8:TRANS PURPLE** 

C7:TRANS PINK

C1:S.BLACK C2:CRYSTAL C3:TRANS LAKE BLUE C4:TRANS L.BLUE **C6:TRANS BROWN** C5:TRANS L.FLESHCOLOR

C7:TRANS PINK

C8:TRANS D.GREEN

**C8:TRANS CINNAMON** 