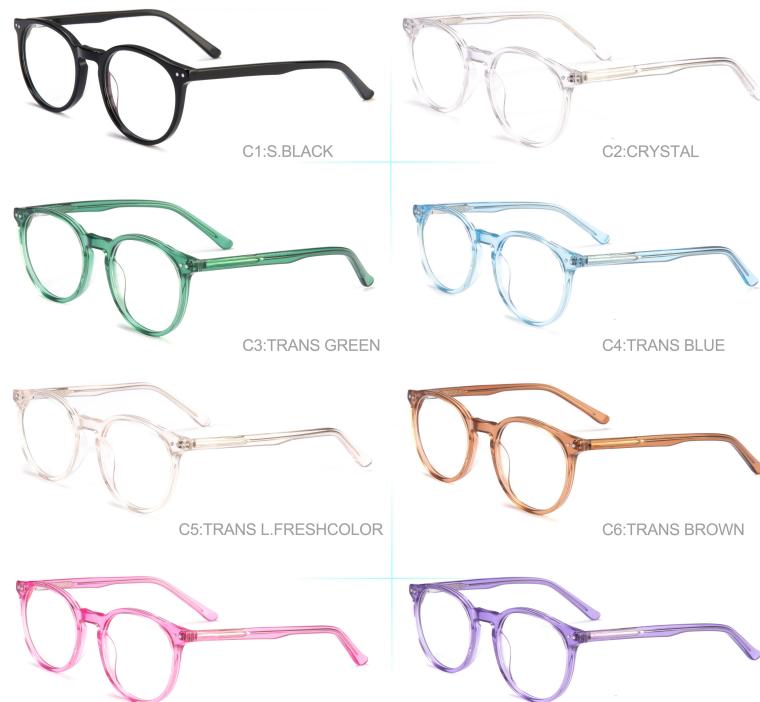

C1:S.BLACK C2:CRYSTAL C4:TRANS BLUE C3:TRANS LAKE BLUE **C6:TRANS CINNAMON** C5:TRANS PURPLE **C8:TRANS PINK** 

C7:TRANS YELLOW

<del>46-15-130</del>