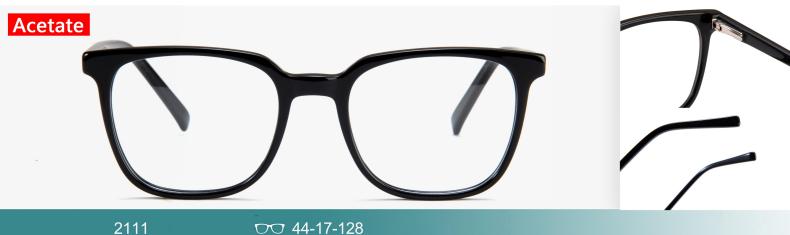

**C7:TRANS CINNAMON** 

**C8:TRANS RED** 

OO 41-18-128

SPRING

C19:BLACK/BLUE

C18:BLACK/GREEN