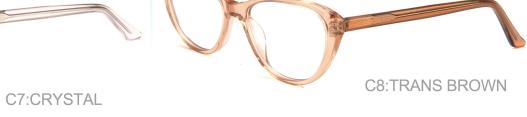

C7:TRANS L.PINK

**C8:TRANS PINK** 

<del>45-16-128</del>

**C8:TRANS L.BROWN** 

2109 <del>45-18-128</del> SPRING

C7:TRANS ROSE RED

**C8:TRANS PINK** 

<del>00</del> 44-17-128 2111