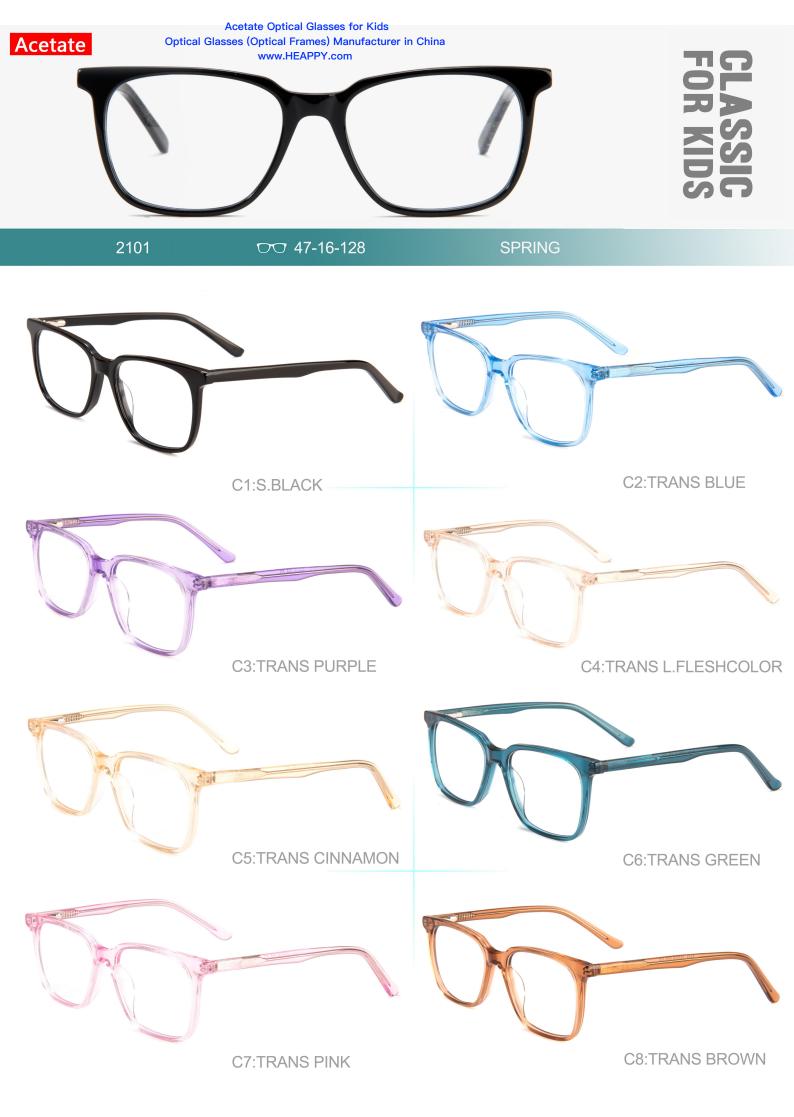

## CLASSIC FOR KIDS

**C8:TRANS PURPLE** 

C7:TRANS PINK

C1:S.BLACK C2:CRYSTAL C3:TRANS LAKE BLUE C4:TRANS L.BLUE **C6:TRANS BROWN** C5:TRANS L.FLESHCOLOR

C7:TRANS PINK

C8:TRANS D.GREEN

**C8:TRANS CINNAMON** 