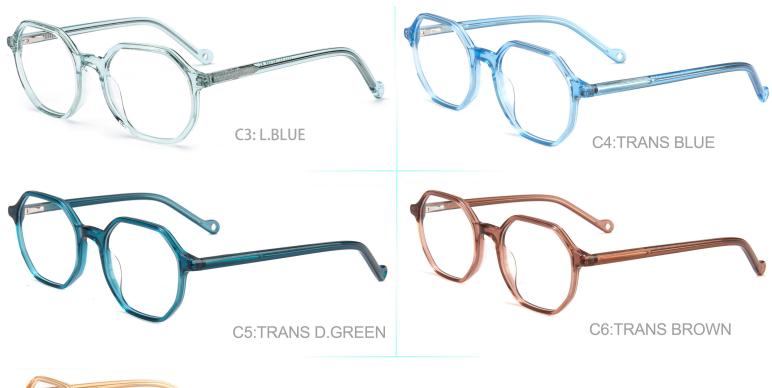

C7:TRANS L.PINK

**C8:TRANS PINK** 



<del>45-16-128</del>

**C8:TRANS L.BROWN** 







2109 <del>45-18-128</del> SPRING



C7:TRANS ROSE RED

**C8:TRANS PINK** 







<del>00</del> 44-17-128 2111





C1:S.BLACK C2:CRYSTAL C4:TRANS BLUE C3:TRANS LAKE BLUE **C6:TRANS CINNAMON** C5:TRANS PURPLE **C8:TRANS PINK** 

C7:TRANS YELLOW



<del>46-15-130</del>















## CLASSIC FOR KIDS







**C8:TRANS PURPLE** 

C7:TRANS PINK























C1:S.BLACK C2:CRYSTAL C3:TRANS LAKE BLUE C4:TRANS L.BLUE **C6:TRANS BROWN** C5:TRANS L.FLESHCOLOR

C7:TRANS PINK

C8:TRANS D.GREEN







**C8:TRANS CINNAMON** 













**C7:TRANS CINNAMON** 

**C8:TRANS RED** 













OO 41-18-128

SPRING



































C19:BLACK/BLUE

C18:BLACK/GREEN