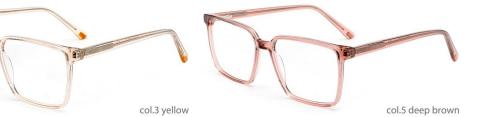

col.1 black/brown

col.3 purple

**MODEL: F2216** 

SIZE: 55-17-145

col.1 black

col.2 purple/black

col.3 black/orang

col.5 brown