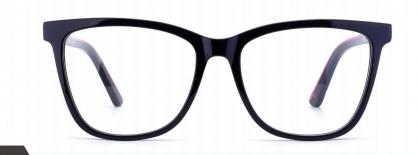

col.1 black/brown

col.3 purple

**MODEL: F2216** 

SIZE: 55-17-145

col.1 black

col.2 purple/black

col.3 black/orang

col.5 brown