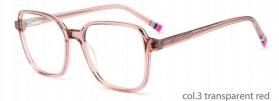

# Acetate Optical Glasses for Adults Optical Glasses (Optical Frames) Manufacturer in China www.HEAPPY.com



#### ACETATE

MODEL: F2266

SIZE: 53-18-140





































#### MODEL: F2251

#### SIZE: 56-17-145



















MODEL: F2261

SIZE: 52-17-140

















col.5 brown





#### MODEL: F2258

#### SIZE: 53-17-140



















MODEL: F2256

SIZE: 52-17-140







































#### MODEL: F2250

#### SIZE: 53-17-140















col.5 olive







col.6 blue

#### **NEW STYLE**

MODEL I F2273

**SIZE** I 55-19-155







C6 grey



#### MODEL: F2252

#### SIZE: 54-17-142



































col.6 red







































MODEL: F2263

SIZE: 58-18-155

col.6 grey



col.5 green



MODEL: F2230

SIZE: 53-17-140









col.1 black/brown





col.3 purple







**MODEL: F2216** 

SIZE: 55-17-145









col.1 black



col.2 purple/black



col.3 black/oran