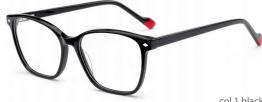

col.1 black/brown

col.3 purple

**MODEL: F2216** 

SIZE: 55-17-145

col.1 black

col.2 purple/black

col.3 black/orang

col.5 brown