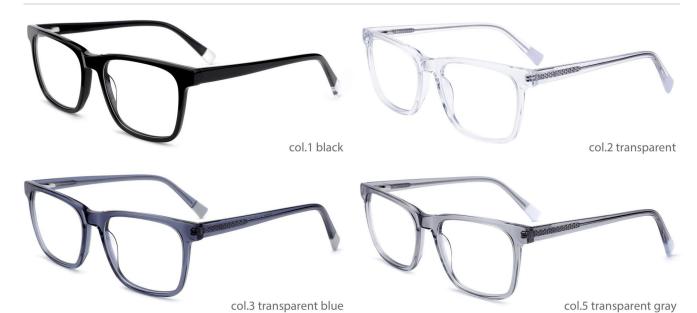

F2263

SIZE: 58-18-155

col.6 grey



col.5 green



MODEL: F2230

SIZE: 53-17-140









col.1 black/brown





col.3 purple







**MODEL: F2216** 

SIZE: 55-17-145









col.1 black



col.2 purple/black



col.3 black/orang



col.5 brown



col.6 red/black



MODEL: F2200

SIZE: 57-19-150

















MODEL: F2201 SIZE: 54-

















MODEL: F2202

SIZE: 49-22-145













MODEL: F2203

SIZE: 54-21-150











col.3 blackgray

col.5 matte black



MODEL: F2205

SIZE: 55-21-150











MODEL: F2206 SIZE: 58-19-1













col.3 transparent blue





MODEL: F2207 SIZ

SIZE: 56-19-155









col.3 transparent blue









MODEL: F2208

SIZE: 50-21-148













MODEL: F2272

SIZE: 46-19-135







col.3 grey









MODEL: F2231 SIZE: 54-17-140



























col.3 transparent purple red



col.5 stripe purple





















col.6 red



MODEL: F2225

SIZE: 55-17-145





















col.5 brown



MODEL : F2229

SIZE: 54-18-145











col.3 black/blue



MODEL: F2226

SIZE: 54-17-140













col.6 black/brown



MODEL: F2209

SIZE: 53-19-150















MODEL: F2212

SIZE: 53-19-145













col.3 black/blue



MODEL: F2215

SIZE: 54-17-140











col.3 black/tortoiseshell



MODEL: F2219













col.3 blue



MODEL: F2211

SIZE: 53-15-140











MODEL: F2222 SIZE: 55-17-145











MODEL: F2227

SIZE: 53-16-145











MODEL: F2228

SIZE: 56-18-150











MODEL: F2260

SIZE: 52-17-140











MODEL: F2210 SIZE: 54-16-14











IODEL: F2218 SIZE











MODEL: F2221