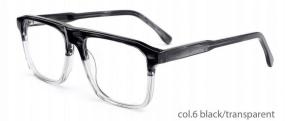

# Acetate Optical Glasses for Adults Optical Glasses (Optical Frames) Manufacturer in China www.HEAPPY.com



#### ACETATE

MODEL: F2266

SIZE: 53-18-140





































#### MODEL: F2251

#### SIZE: 56-17-145



















MODEL: F2261

SIZE: 52-17-140

















col.5 brown





#### MODEL: F2258

#### SIZE: 53-17-140



















MODEL: F2256

SIZE: 52-17-140







































#### MODEL: F2250

#### SIZE: 53-17-140















col.5 olive







col.6 blue

#### **NEW STYLE**

MODEL I F2273

**SIZE** I 55-19-155







C6 grey



#### MODEL: F2252

#### SIZE: 54-17-142



































col.6 red







































MODEL: F2263

SIZE: 58-18-155

col.6 grey



col.5 green



MODEL: F2230

SIZE: 53-17-140









col.1 black/brown





col.3 purple







**MODEL: F2216** 

SIZE: 55-17-145









col.1 black



col.2 purple/black



col.3 black/orang



col.5 brown



co