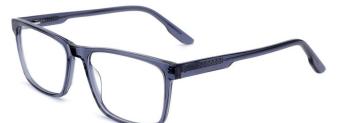

col.5 olive







col.6 blue

#### **NEW STYLE**

MODEL I F2273

**SIZE** I 55-19-155







C6 grey



#### MODEL: F2252

#### SIZE: 54-17-142



































col.6 red







































MODEL: F2263

SIZE: 58-18-155

col.6 grey



col.5 green



MODEL: F2230

SIZE: 53-17-140









col.1 black/brown





col.3 purple







**MODEL: F2216** 

SIZE: 55-17-145









col.1 black



col.2 purple/black



col.3 black/orang



col.5 brown



col.6 red/black



MODEL: F2200

SIZE: 57-19-150

















MODEL: F2201 SIZE: 54-

















MODEL: F2202

SIZE: 49-22-145













MODEL: F2203

SIZE: 54-21-150











col.3 blackgray

col.5 matte black



MODEL: F2205

SIZE: 55-21-150











MODEL: F2206 SIZE: 58-19-1













col.3 transparent blue





MODEL: F2207 SIZ

SIZE: 56-19-155









col.3 transparent blue









MODEL: F2208

SIZE: 50-21-148













MODEL: F2272

SIZE: 46-19-135







col.3 grey









MODEL: F2231 SIZE: 54-17-140



























col.3 transparent purple red



col.5 stripe purple





















col.6 red



MODEL: F2225

SIZE: 55-17-145





















col.5 brown



MODEL : F2229

SIZE: 54-18-145











col.3 black/blue



MODEL: F2226

SIZE: 54-17-140













col.6 black/brown



MODEL: F2209

SIZE: 53-19-150















MODEL: F2212

SIZE: 53-19-145













col.3 black/blue



MODEL: F2215

SIZE: 54-17-140











col.3 black/tortoiseshell



MODEL: F2219













col.3 blue



MODEL: F2211

SIZE: 53-15-140











MO