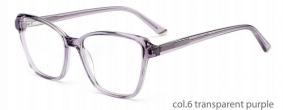

col.3 transparent blue

MODEL: F2208

SIZE: 50-21-148

MODEL: F2272

SIZE: 46-19-135

col.3 grey

MODEL: F2231 SIZE: 54-17-140

col.3 transparent purple red