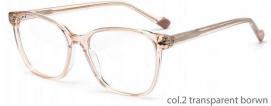

col.1 black/brown

col.3 purple

**MODEL: F2216** 

SIZE: 55-17-145

col.1 black

col.2 purple/black

col.3 black/orang

col.5 brown