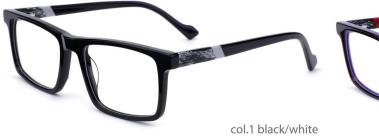

-22-145













MODEL: F2203

SIZE: 54-21-150











col.3 blackgray

col.5 matte black



MODEL: F2205

SIZE: 55-21-150











MODEL: F2206 SIZE: 58-19-1













col.3 transparent blue





MODEL: F2207 SIZ

SIZE: 56-19-155









col.3 transparent blue









MODEL: F2208

SIZE: 50-21-148













MODEL: F2272

SIZE: 46-19-135







col.3 grey









MODEL: F2231 SIZE: 54-17-140



























col.3 transparent purple red



col.5 stripe purple





















col.6 red



MODEL: F2225

SIZE: 55-17-145





















col.5 brown



MODEL : F2229

SIZE: 54-18-145











col.3 black/blue



MODEL: F2226

SIZE: 54-17-140













col.6 black/brown



MODEL: F2209

SIZE: 53-19-150















MODEL: F2212

SIZE: 53-19-145













col.3 black/blue



MODEL: F2215

SIZE: 54-17-140











col.3 black/tortoiseshell



MODEL: F2219













col.3 blue



MODEL: F2211

SIZE: 53-15-140











MODEL: F2222 SIZE: 55-17-145











MODEL: F2227

SIZE: 53-16-145











MODEL: F2228

SIZE: 56-18-150











MODEL: F2260

SIZE: 52-17-140











MODEL: F2210 SIZE: 54-16-14











IODEL: F2218 SIZE











MODEL: F2221 SIZE:









col.2 blue



MODEL: F2217

SIZE: 53-16-140









## Acetate

Model:G3001

Size:54-18-145















Acetate

Mode1:G3002

Size:49-19-140



















### Acetate

Model:G3003

Size:51-20-140















### Acetate

Model:G3005

Size:55-17-145

















**MODEL:F2185** SIZE:55-17-145 ACETATE





MODEL:F2128

SIZE:54-18-140





MODEL:F21