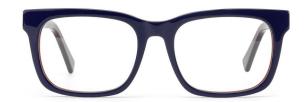

# Acetate Optical Glasses for Adults Optical Glasses (Optical Frames) Manufacturer in China www.HEAPPY.com



#### ACETATE

MODEL: F2266

SIZE: 53-18-140





































#### MODEL: F2251

#### SIZE: 56-17-145



















MODEL: F2261

SIZE: 52-17-140

















col.5 brown





#### MODEL: F2258

#### SIZE: 53-17-140



















MODEL: F2256

SIZE: 52-17-140







































#### MODEL: F2250

#### SIZE: 53-17-140















col.5 olive







col.6 blue

#### **NEW STYLE**

MODEL I F2273

**SIZE** I 55-19-155







C6 grey



#### MODEL: F2252

#### SIZE: 54-17-142



































col.6 red







































MODEL: F2263

SIZE: 58-18-155

col.6 grey



col.5 green



MODEL: F2230

SIZE: 53-17-140









col.1 black/brown





col.3 purple







**MODEL: F2216** 

SIZE: 55-17-145









col.1 black



col.2 purple/black



col.3 black/orang



col.5 brown



col.6 red/black



MODEL: F2200

SIZE: 57-19-150

















MODEL: F2201 SIZE: 54-

















MODEL: F2202

SIZE: 49-22-145













MODEL: F2203

SIZE: 54-21-150











col.3 blackgray

col.5 matte black



MODEL: F2205

SIZE: 55-21-150











MODEL: F2206 SIZE: 58-19-1













col.3 transparent blue





MODEL: F2207 SIZ

SIZE: 56-19-155









col.3 transparent bl