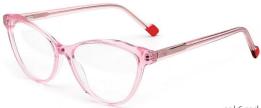

col.5 stripe purple

col.6 red

MODEL: F2225

SIZE: 55-17-145

col.5 brown

MODEL : F2229

SIZE: 54-18-145

col.3 black/blue