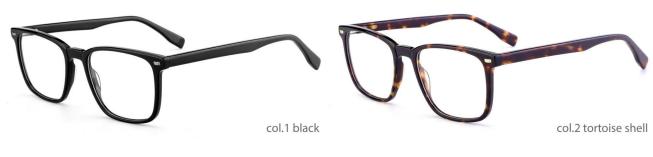

MODEL: F2256

SIZE: 52-17-140







































#### MODEL: F2250

#### SIZE: 53-17-140















col.5 olive







col.6 blue

#### **NEW STYLE**

MODEL I F2273

**SIZE** I 55-19-155







C6 grey



#### MODEL: F2252

#### SIZE: 54-17-142



































col.6 red







































MODEL: F2263

SIZE: 58-18-155

col.6 grey



col.5 green



MODEL: F2230

SIZE: 53-17-140









col.1 black/brown





col.3 purple







**MODEL: F2216** 

SIZE: 55-17-145









col.1 black



col.2 purple/black



col.3 black/orang



col.5 brown



col.6 red/black



MODEL: F2200

SIZE: 57-19-150

















MODEL: F2201 SIZE: 54-

















MODEL: F2202

SIZE: 49-22-145













MODEL: F2203

SIZE: 54-21-150











col.3 blackgray

col.5 matte black



MODEL: F2205

SIZE: 55-21-150











MODEL: F2206 SIZE: 58-19-1













col.3 transparent blue





MODEL: F2207 SIZ

SIZE: 56-19-155









col.3 transparent blue









MODEL: F2208

SIZE: 50-21-148













MODEL: F2272

SIZE: 46-19-135







col.3 grey









MODEL: F2231 SIZE: 54-17-140



























col.3 transparent purple red



col.5 stripe purple





















col.6 red



MODEL: F2225

SIZE: 55-17-145





















col.5 brown



MODEL : F2229

SIZE: 54-18-145











col.3 black/blue



MODEL: F2226

SIZE: 54-17-140













col.6 black/brown



MODEL: F2209

SIZE: 53-19-150















MODEL: F2212

SIZE: 53-19-145













col.3 black/blue



MODEL: F2215

SIZE: 54-17-140