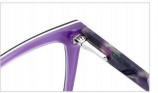

DEL: F2216** 

SIZE: 55-17-145









col.1 black



col.2 purple/black



col.3 black/orang



col.5 brown



col.6 red/black



MODEL: F2200

SIZE: 57-19-150

















MODEL: F2201 SIZE: 54-

















MODEL: F2202

SIZE: 49-22-145













MODEL: F2203

SIZE: 54-21-150











col.3 blackgray

col.5 matte black



MODEL: F2205

SIZE: 55-21-150











MODEL: F2206 SIZE: 58-19-1













col.3 transparent blue





MODEL: F2207 SIZ

SIZE: 56-19-155









col.3 transparent blue









MODEL: F2208

SIZE: 50-21-148













MODEL: F2272

SIZE: 46-19-135







col.3 grey









MODEL: F2231 SIZE: 54-17-140



























col.3 transparent purple red



col.5 stripe purple





















col.6 red



MODEL: F2225

SIZE: 55-17-145





















col.5 brown



MODEL : F2229

SIZE: 54-18-145











col.3 black/blue



MODEL: F2226

SIZE: 54-17-140













col.6 black/brown



MODEL: F2209

SIZE: 53-19-150















MODEL: F2212

SIZE: 53-19-145













col.3 black/blue



MODEL: F2215

SIZE: 54-17-140











col.3 black/tortoiseshell



MODEL: F2219













col.3 blue



MODEL: F2211

SIZE: 53-15-140











MODEL: F2222 SIZE: 55-17-145











MODEL: F2227

SIZE: 53-16-145











MODEL: F2228

SIZE: 56-18-150











MODEL: F2260

SIZE: 52-17-140











MODEL: F2210 SIZE: 54-16-14











IODEL: F2218 SIZE











MODEL: F2221 SIZE:









col.2 blue



MODEL: F2217

SIZE: 53-16-140









## Acetate

Model:G3001

Size:54-18-145















Acetate

Mode1: