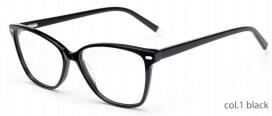

col.1 black/brown

col.3 purple

**MODEL: F2216** 

SIZE: 55-17-145

col.1 black

col.2 purple/black

col.3 black/orang

col.5 brown