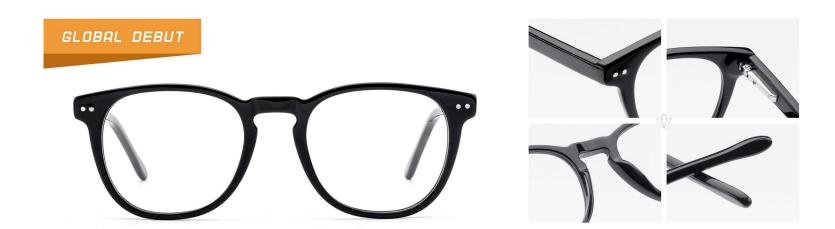

MODEL: F2222 SIZE: 55-17-145











MODEL: F2227

SIZE: 53-16-145











MODEL: F2228

SIZE: 56-18-150











MODEL: F2260

SIZE: 52-17-140











MODEL: F2210 SIZE: 54-16-14











IODEL: F2218 SIZE











MODEL: F2221 SIZE:









col.2 blue



MODEL: F2217

SIZE: 53-16-140









## Acetate

Model:G3001

Size:54-18-145















Acetate

Mode1:G3002

Size:49-19-140



















### Acetate

Model:G3003

Size:51-20-140















### Acetate

Model:G3005

Size:55-17-145

















**MODEL:F2185** SIZE:55-17-145 ACETATE





MODEL:F2128

SIZE:54-18-140





MODEL:F2175

SIZE:54-18-147





**MODEL:F2152** SIZE:56-20-150 ACETATE





MODEL:F2113

SIZE:53-18-135







MODEL:F2102

SIZE:52-21-148







MODEL:F2107

SIZE:59-19-150





**MODEL:F2112** SIZE:50-20-145 ACETATE





**MODEL:F2127** SIZE:53-18-140 ACETATE





**MODEL:F2182** SIZE:50-18-140 ACETATE





MODEL:F2187 SIZE:52-15-140





**MODEL:F2189** SIZE:53-16-145 ACETATE









**MODEL:F2196** SIZE:50-22-150 ACETATE





MODEL:F2199

SIZE:52-18-145







MODEL:F2103

SIZE:57-18-148







MODEL:F2109

SIZE:55-17-145





**MODEL:F2122** SIZE:55-18-145 ACETATE







**MODEL:F2155** SIZE:59-17-150 ACETATE





**MODEL:F2161** SIZE:53-17-145







MODEL:F2171

SIZE:55-18-150







ACETATE

MODEL:F2172 SIZE:56-19-150







MODEL:F2173

SIZE:55-17-145





**MODEL:F2180** SIZE:53-21-150 ACETATE