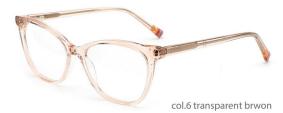

#### MODEL: F2252

#### SIZE: 54-17-142

col.6 red

MODEL: F2263

SIZE: 58-18-155

col.6 grey

col.5 green

MODEL: F2230

SIZE: 53-17-140