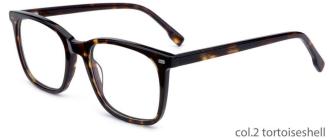

col.5 brown





#### MODEL: F2258

#### SIZE: 53-17-140



















MODEL: F2256

SIZE: 52-17-140







































#### MODEL: F2250

#### SIZE: 53-17-140















col.5 olive







col.6 blue

#### **NEW STYLE**

MODEL I F2273

**SIZE** I 55-19-155







C6 grey



#### MODEL: F2252

#### SIZE: 54-17-142



































col.6 red







































MODEL: F2263

SIZE: 58-18-155

col.6 grey



col.5 green



MODEL: F2230

SIZE: 53-17-140









col.1 black/brown





col.3 purple







**MODEL: F2216** 

SIZE: 55-17-145









col.1 black



col.2 purple/black



col.3 black/orang



col.5 brown



col.6 red/black



MODEL: F2200

SIZE: 57-19-150

















MODEL: F2201 SIZE: 54-

















MODEL: F2202

SIZE: 49-22-145













MODEL: F2203

SIZE: 54-21-150











col.3 blackgray

col.5 matte black



MODEL: F2205

SIZE: 55-21-150











MODEL: F2206 SIZE: 58-19-1













col.3 transparent blue





MODEL: F2207 SIZ

SIZE: 56-19-155









col.3 transparent blue









MODEL: F2208

SIZE: 50-21-148













MODEL: F2272

SIZE: 46-19-135







col.3 grey









MODEL: F2231 SIZE: 54-17-140



























col.3 transparent purple red



col.5 stripe purple





















col.6 red



MODEL: F2225

SIZE: 55-17-145





















col.5 brown



MODEL : F2229

SIZE: 54-18-145











col.3 black/blue



MODEL: F2226

SIZE: 54-17-140













col.6 black/brown



MODEL: F2209

SIZE: 53-19-150















MODEL: