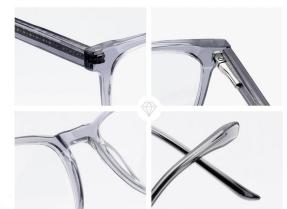

17

SIZE: 53-16-140









## Acetate

Model:G3001

Size:54-18-145















Acetate

Mode1:G3002

Size:49-19-140



















### Acetate

Model:G3003

Size:51-20-140















### Acetate

Model:G3005

Size:55-17-145

















**MODEL:F2185** SIZE:55-17-145 ACETATE





MODEL:F2128

SIZE:54-18-140





MODEL:F2175

SIZE:54-18-147





**MODEL:F2152** SIZE:56-20-150 ACETATE





MODEL:F2113

SIZE:53-18-135







MODEL:F2102

SIZE:52-21-148







MODEL:F2107

SIZE:59-19-150





**MODEL:F2112** SIZE:50-20-145 ACETATE





**MODEL:F2127** SIZE:53-18-140 ACETATE





**MODEL:F2182** SIZE:50-18-140 ACETATE





MODEL:F2187 SIZE:52-15-140





**MODEL:F2189** SIZE:53-16-145 ACETATE









**MODEL:F2196** SIZE:50-22-150 ACETATE





MODEL:F2199

SIZE:52-18-145







MODEL:F2103

SIZE:57-18-148







MODEL:F2109

SIZE:55-17-145





**MODEL:F2122** SIZE:55-18-145 ACETATE







**MODEL:F2155** SIZE:59-17-150 ACETATE





**MODEL:F2161** SIZE:53-17-145







MODEL:F2171

SIZE:55-18-150







ACETATE

MODEL:F2172 SIZE:56-19-150







MODEL:F2173

SIZE:55-17-145





**MODEL:F2180** SIZE:53-21-150 ACETATE