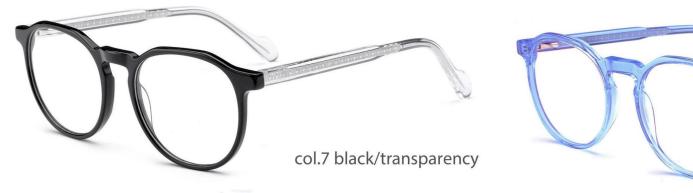

MODEL: F2211

SIZE: 53-15-140











MODEL: F2222 SIZE: 55-17-145











MODEL: F2227

SIZE: 53-16-145











MODEL: F2228

SIZE: 56-18-150











MODEL: F2260

SIZE: 52-17-140











MODEL: F2210 SIZE: 54-16-14











IODEL: F2218 SIZE











MODEL: F2221 SIZE:









col.2 blue



MODEL: F2217

SIZE: 53-16-140









## Acetate

Model:G3001

Size:54-18-145















Acetate

Mode1:G3002

Size:49-19-140



















### Acetate

Model:G3003

Size:51-20-140















### Acetate

Model:G3005

Size:55-17-145

















**MODEL:F2185** SIZE:55-17-145 ACETATE





MODEL:F2128

SIZE:54-18-140





MODEL:F2175

SIZE:54-18-147





**MODEL:F2152** SIZE:56-20-150 ACETATE





MODEL:F2113

SIZE:53-18-135







MODEL:F2102

SIZE:52-21-148







MODEL:F2107

SIZE:59-19-150





**MODEL:F2112** SIZE:50-20-145 ACETATE





**MODEL:F2127** SIZE:53-18-140 ACETATE





**MODEL:F2182** SIZE:50-18-140 ACETATE





MODEL:F2187 SIZE:52-15-140





**MODEL:F2189** SIZE:53-16-145 ACETATE









**MODEL:F2196** SIZE:50-22-150 ACETATE





MODEL:F2199

SIZE:52-18-145







MODEL:F2103

SIZE:57-18-148







MODEL:F2109

SIZE:55-17-145





**MODEL:F2122** SIZE:55-18-145 ACETATE







**MODEL:F2155** SIZE:59-17-150 ACETATE





**MODEL:F2161** SIZE:53-17-145







MODEL:F2171

SIZE:55-18-150







ACETATE

MODEL:F2172 SIZE:56-19-150







MODEL:F2173

SIZE:55-17-145





**MODEL:F2180** SIZE:53-21-150 ACETATE