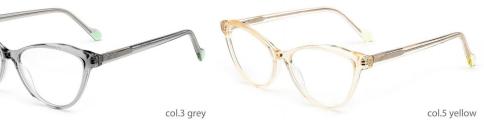

# Acetate Optical Glasses for Adults Optical Glasses (Optical Frames) Manufacturer in China www.HEAPPY.com



#### ACETATE

MODEL: F2266

SIZE: 53-18-140





































#### MODEL: F2251

#### SIZE: 56-17-145



















MODEL: F2261

SIZE: 52-17-140

















col.5 brown





#### MODEL: F2258

#### SIZE: 53-17-140



















MODEL: F2256

SIZE: 52-17-140







































#### MODEL: F2250

#### SIZE: 53-17-140















col.5 olive







col.6 blue

#### **NEW STYLE**

MODEL I F2273

**SIZE** I 55-19-155







C6 grey



#### MODEL: F2252

#### SIZE: 54-17-142



































col.6 red







































MODEL: F2263

SIZE: 58-18-155

col.6 grey



col.5 green



MODEL: F2230

SIZE: 53-17-140









col.1 black/brown





col.3 purple







**MODEL: F2216** 

SIZE: 55-17-145









col.1 black



col.2 purple/black



col.3 black/orang



col.5 brown



col.6 red/black



MODEL: F2200

SIZE: 57-19-150

















MODEL: F2201 SIZE: 54-

















MODEL: F2202

SIZE: 49-22-145













MODEL: F2203

SIZE: 54-21-150











col.3 blackgray

col.5 matte black



MODEL: F2205

SIZE: 55-21-150











MODEL: F2206 SIZE: 58-19-1













col.3 transparent blue





MODEL: F2207 SIZ

SIZE: 56-19-155









col.3 transparent blue









MODEL: F2208

SIZE: 50-21-148













MODEL: F2272

SIZE: 46-19-135