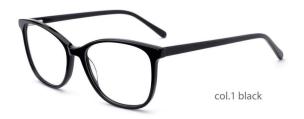

col.1 black/brown

col.3 purple

**MODEL: F2216** 

SIZE: 55-17-145

col.1 black

col.2 purple/black

col.3 black/orang

col.5 brown