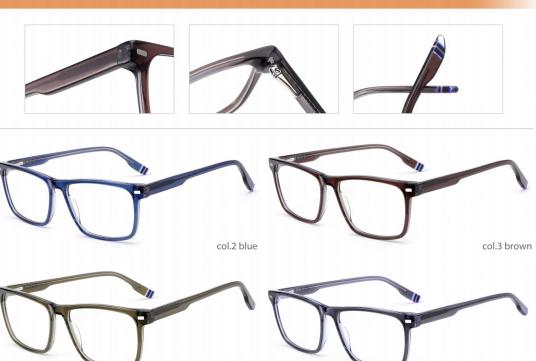

col.3 blackgray

col.5 matte black

MODEL: F2205

SIZE: 55-21-150

MODEL: F2206 SIZE: 58-19-1

col.3 transparent blue

MODEL: F2207 SIZ

SIZE: 56-19-155