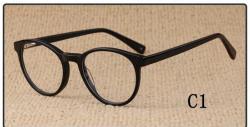

rown



MODEL : F2229

SIZE: 54-18-145











col.3 black/blue



MODEL: F2226

SIZE: 54-17-140













col.6 black/brown



MODEL: F2209

SIZE: 53-19-150















MODEL: F2212

SIZE: 53-19-145













col.3 black/blue



MODEL: F2215

SIZE: 54-17-140











col.3 black/tortoiseshell



MODEL: F2219













col.3 blue



MODEL: F2211

SIZE: 53-15-140











MODEL: F2222 SIZE: 55-17-145











MODEL: F2227

SIZE: 53-16-145











MODEL: F2228

SIZE: 56-18-150











MODEL: F2260

SIZE: 52-17-140











MODEL: F2210 SIZE: 54-16-14











IODEL: F2218 SIZE











MODEL: F2221 SIZE:









col.2 blue



MODEL: F2217

SIZE: 53-16-140









## Acetate

Model:G3001

Size:54-18-145















Acetate

Mode1:G3002

Size:49-19-140



















### Acetate

Model:G3003

Size:51-20-140















### Acetate

Model:G3005

Size:55-17-145

















**MODEL:F2185** SIZE:55-17-145 ACETATE





MODEL:F2128

SIZE:54-18-140





MODEL:F2175

SIZE:54-18-147





**MODEL:F2152** SIZE:56-20-150 ACETATE





MODEL:F2113

SIZE:53-18-135







MODEL:F2102

SIZE:52-21-148







MODEL:F2107

SIZE:59-19-150





**MODEL:F2112** SIZE:50-20-145 ACETATE





**MODEL:F2127** SIZE:53-18-140 ACETATE





**MODEL:F2182** SIZE:50-18-140 ACETATE





MODEL:F2187 SIZE:52-15-140





**MODEL:F2189** SIZE:53-16-145 ACETATE









**MODEL:F2196** SIZE:50-22-150 ACETATE





MODEL:F2199

SIZE:52-18-145







MODEL:F2103

SIZE:57-18-148







MODEL:F2109

SIZE:55-17-145





**MODEL:F2122** SIZE:55-18-145 ACETATE







**MODEL: