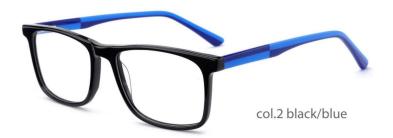

### Acetate

Model:G3005

Size:55-17-145

















**MODEL:F2185** SIZE:55-17-145 ACETATE





MODEL:F2128

SIZE:54-18-140





MODEL:F2175

SIZE:54-18-147





**MODEL:F2152** SIZE:56-20-150 ACETATE





MODEL:F2113

SIZE:53-18-135







MODEL:F2102

SIZE:52-21-148







MODEL:F2107

SIZE:59-19-150





**MODEL:F2112** SIZE:50-20-145 ACETATE





**MODEL:F2127** SIZE:53-18-140 ACETATE





**MODEL:F2182** SIZE:50-18-140 ACETATE





MODEL:F2187 SIZE:52-15-140





**MODEL:F2189** SIZE:53-16-145 ACETATE









**MODEL:F2196** SIZE:50-22-150 ACETATE





MODEL:F2199

SIZE:52-18-145







MODEL:F2103

SIZE:57-18-148







MODEL:F2109

SIZE:55-17-145





**MODEL:F2122** SIZE:55-18-145 ACETATE







**MODEL:F2155** SIZE:59-17-150 ACETATE





**MODEL:F2161** SIZE:53-17-145







MODEL:F2171

SIZE:55-18-150







ACETATE

MODEL:F2172 SIZE:56-19-150







MODEL:F2173

SIZE:55-17-145





**MODEL:F2180** SIZE:53-21-150 ACETATE