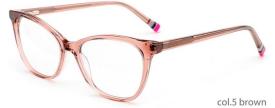

#### MODEL: F2252

#### SIZE: 54-17-142

col.6 red

MODEL: F2263

SIZE: 58-18-155

col.6 grey

col.5 green

MODEL: F2230

SIZE: 53-17-140