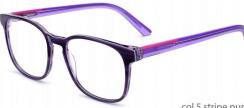

col.3 transparent blue

MODEL: F2208

SIZE: 50-21-148

MODEL: F2272

SIZE: 46-19-135

col.3 grey

MODEL: F2231 SIZE: 54-17-140

col.3 transparent purple red

col.5 stripe purple

col.6 red

MODEL: F2225

SIZE: 55-17-145

col.5 brown

MODEL : F2229

SIZE: 54-18-145

col.3 black/blue