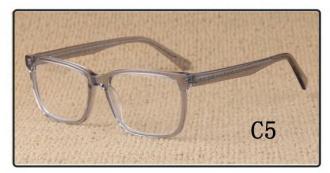

ck/brown



MODEL: F2209

SIZE: 53-19-150















MODEL: F2212

SIZE: 53-19-145













col.3 black/blue



MODEL: F2215

SIZE: 54-17-140











col.3 black/tortoiseshell



MODEL: F2219













col.3 blue



MODEL: F2211

SIZE: 53-15-140











MODEL: F2222 SIZE: 55-17-145











MODEL: F2227

SIZE: 53-16-145











MODEL: F2228

SIZE: 56-18-150











MODEL: F2260

SIZE: 52-17-140











MODEL: F2210 SIZE: 54-16-14











IODEL: F2218 SIZE











MODEL: F2221 SIZE:









col.2 blue



MODEL: F2217

SIZE: 53-16-140









## Acetate

Model:G3001

Size:54-18-145















Acetate

Mode1:G3002

Size:49-19-140



















### Acetate

Model:G3003

Size:51-20-140















### Acetate

Model:G3005

Size:55-17-145

















**MODEL:F2185** SIZE:55-17-145 ACETATE





MODEL:F2128

SIZE:54-18-140





MODEL:F2175

SIZE:54-18-147





**MODEL:F2152** SIZE:56-20-150 ACETATE





MODEL:F2113

SIZE:53-18-135







MODEL:F2102

SIZE:52-21-148







MODEL:F2107

SIZE:59-19-150





**MODEL:F2112** SIZE:50-20-145 ACETATE





**MODEL:F2127** SIZE:53-18-140 ACETATE





**MODEL:F2182** SIZE:50-18-140 ACETATE





MODEL:F2187 SIZE:52-15-140





**MODEL:F2189** SIZE:53-16-145 ACETATE









**MODEL:F2196** SIZE:50-22-150 ACETATE





MODEL:F2199

SIZE:52-18-145







MODEL:F2103

SIZE:57-18-148







MODEL:F2109

SIZE:55-17-145





**MODEL:F2122** SIZE:55-18-145 ACETATE







**MODEL:F2155** SIZE:59-17-150 ACETATE





**MODEL:F2161** SIZE:53-17-145







MODEL:F2171

SIZE:55-18-150







ACETATE

MODE