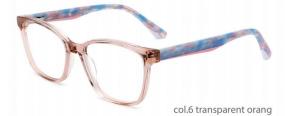

4-17-140



























col.3 transparent purple red



col.5 stripe purple





















col.6 red



MODEL: F2225

SIZE: 55-17-145





















col.5 brown



MODEL : F2229

SIZE: 54-18-145











col.3 black/blue



MODEL: F2226

SIZE: 54-17-140













col.6 black/brown



MODEL: F2209

SIZE: 53-19-150















MODEL: F2212

SIZE: 53-19-145













col.3 black/blue



MODEL: F2215

SIZE: 54-17-140











col.3 black/tortoiseshell



MODEL: F2219













col.3 blue



MODEL: F2211

SIZE: 53-15-140











MODEL: F2222 SIZE: 55-17-145











MODEL: F2227

SIZE: 53-16-145











MODEL: F2228

SIZE: 56-18-150











MODEL: F2260

SIZE: 52-17-140











MODEL: F2210 SIZE: 54-16-14











IODEL: F2218 SIZE











MODEL: F2221 SIZE:









col.2 blue



MODEL: F2217

SIZE: 53-16-140









## Acetate

Model:G3001

Size:54-18-145















Acetate

Mode1:G3002

Size:49-19-140



















### Acetate

Model:G3003

Size:51-20-140















### Acetate

Model:G3005

Size:55-17-145

















**MODEL:F2185** SIZE:55-17-145 ACETATE





MODEL:F2128

SIZE:54-18-140





MODEL:F2175

SIZE:54-18-147





**MODEL:F2152** SIZE:56-20-150 ACETATE





MODEL:F2113

SIZE:53-18-135







MODEL:F2102

SIZE:52-21-148







MODEL:F2107

SIZE:59-19-150





**MODEL:F2112** SIZE:50-20-145 ACETATE





**MODEL:F2127** SIZE:53-18-140 ACETATE





**MODEL:F2182** SIZE:50-18-140 ACETATE





MODEL:F2187 SIZE:52-15-140





**MODEL:F2189** SIZE:53-16-145 ACETATE









**MODEL:F2196** SIZE: