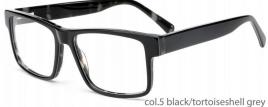

# Acetate Optical Glasses for Adults Optical Glasses (Optical Frames) Manufacturer in China www.HEAPPY.com



#### ACETATE

MODEL: F2266

SIZE: 53-18-140





































#### MODEL: F2251

#### SIZE: 56-17-145



















MODEL: F2261

SIZE: 52-17-140

















col.5 brown





#### MODEL: F2258

#### SIZE: 53-17-140



















MODEL: F2256

SIZE: 52-17-140







































#### MODEL: F2250

#### SIZE: 53-17-140















col.5 olive







col.6 blue

#### **NEW STYLE**

MODEL I F2273

**SIZE** I 55-19-155







C6 grey



#### MODEL: F2252

#### SIZE: 54-17-142



































col.6 red







































MODEL: F2263

SIZE: 58-18-155

col.6 grey



col.5 green



MODEL: F2230

SIZE: 53-17-140









col.1 black/brown





col.3 purple







**MODEL: F2216** 

SIZE: 55-17-145









col.1 black



col.2 purple/black



col.3 black/orang



col.5 brown



col.6 red/black



MODEL: F2200

SIZE: 57-19-150

















MODEL: F2201 SIZE: 54-

















MODEL: F2202

SIZE: 49-22-145













MODEL: F2203

SIZE: 54-21-150











col.3 blackgray

col.5 matte black



MODEL: F2205

SIZE: 5