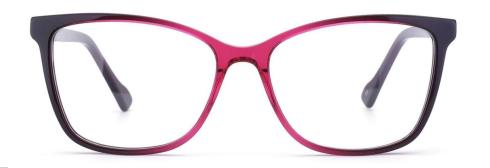

col.1 black/brown

col.3 purple

**MODEL: F2216** 

SIZE: 55-17-145

col.1 black

col.2 purple/black

col.3 black/orang

col.5 brown