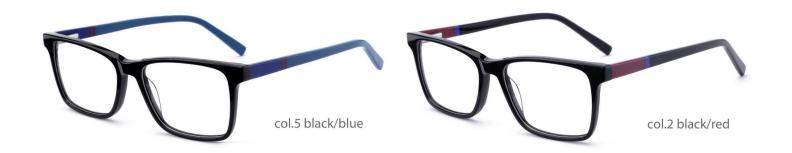

IODEL: F2218 SIZE











MODEL: F2221 SIZE:









col.2 blue



MODEL: F2217

SIZE: 53-16-140









## Acetate

Model:G3001

Size:54-18-145















Acetate

Mode1:G3002

Size:49-19-140



















### Acetate

Model:G3003

Size:51-20-140















### Acetate

Model:G3005

Size:55-17-145

















**MODEL:F2185** SIZE:55-17-145 ACETATE





MODEL:F2128

SIZE:54-18-140





MODEL:F2175

SIZE:54-18-147





**MODEL:F2152** SIZE:56-20-150 ACETATE





MODEL:F2113

SIZE:53-18-135







MODEL:F2102

SIZE:52-21-148







MODEL:F2107

SIZE:59-19-150





**MODEL:F2112** SIZE:50-20-145 ACETATE





**MODEL:F2127** SIZE:53-18-140 ACETATE





**MODEL:F2182** SIZE:50-18-140 ACETATE





MODEL:F2187 SIZE:52-15-140





**MODEL:F2189** SIZE:53-16-145 ACETATE









**MODEL:F2196** SIZE:50-22-150 ACETATE





MODEL:F2199

SIZE:52-18-145







MODEL:F2103

SIZE:57-18-148







MODEL:F2109

SIZE:55-17-145





**MODEL:F2122** SIZE:55-18-145 ACETATE







**MODEL:F2155** SIZE:59-17-150 ACETATE





**MODEL:F2161** SIZE:53-17-145







MODEL:F2171

SIZE:55-18-150







ACETATE

MODEL:F2172 SIZE:56-19-150







MODEL:F2173

SIZE:55-17-145





**MODEL:F2180** SIZE:53-21-150 ACETATE