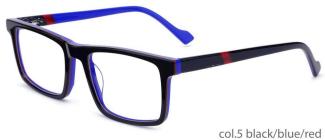

2-145













MODEL: F2203

SIZE: 54-21-150











col.3 blackgray

col.5 matte black



MODEL: F2205

SIZE: 55-21-150











MODEL: F2206 SIZE: 58-19-1













col.3 transparent blue





MODEL: F2207 SIZ

SIZE: 56-19-155









col.3 transparent blue









MODEL: F2208

SIZE: 50-21-148













MODEL: F2272

SIZE: 46-19-135







col.3 grey









MODEL: F2231 SIZE: 54-17-140



























col.3 transparent purple red



col.5 stripe purple





















col.6 red



MODEL: F2225

SIZE: 55-17-145





















col.5 brown



MODEL : F2229

SIZE: 54-18-145











col.3 black/blue



MODEL: F2226

SIZE: 54-17-140













col.6 black/brown



MODEL: F2209

SIZE: 53-19-150















MODEL: F2212

SIZE: 53-19-145













col.3 black/blue



MODEL: F2215

SIZE: 54-17-140











col.3 black/tortoiseshell



MODEL: F2219













col.3 blue



MODEL: F2211

SIZE: 53-15-140











MODEL: F2222 SIZE: 55-17-145











MODEL: F2227

SIZE: 53-16-145











MODEL: F2228

SIZE: 56-18-150











MODEL: F2260

SIZE: 52-17-140











MODEL: F2210 SIZE: 54-16-14











IODEL: F2218 SIZE











MODEL: F2221 SIZE:









col.2 blue



MODEL: F2217

SIZE: 53-16-140









## Acetate

Model:G3001

Size:54-18-145















Acetate

Mode1:G3002

Size:49-19-140



















### Acetate

Model:G3003

Size:51-20-140















### Acetate

Model:G3005

Size:55-17-145

















**MODEL:F2185** SIZE:55-17-145 ACETATE





MODEL:F2128

SIZE:54-18-140





MODEL:F2175