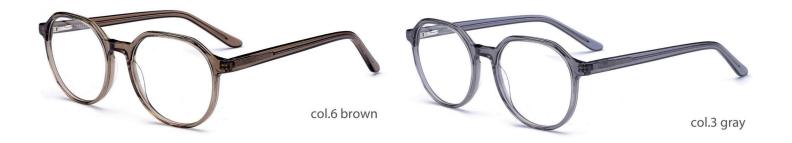

MODEL: F2260

SIZE: 52-17-140











MODEL: F2210 SIZE: 54-16-14











IODEL: F2218 SIZE











MODEL: F2221 SIZE:









col.2 blue



MODEL: F2217

SIZE: 53-16-140









## Acetate

Model:G3001

Size:54-18-145















Acetate

Mode1:G3002

Size:49-19-140



















### Acetate

Model:G3003

Size:51-20-140















### Acetate

Model:G3005

Size:55-17-145

















**MODEL:F2185** SIZE:55-17-145 ACETATE





MODEL:F2128

SIZE:54-18-140





MODEL:F2175

SIZE:54-18-147





**MODEL:F2152** SIZE:56-20-150 ACETATE





MODEL:F2113

SIZE:53-18-135







MODEL:F2102

SIZE:52-21-148







MODEL:F2107

SIZE:59-19-150





**MODEL:F2112** SIZE:50-20-145 ACETATE





**MODEL:F2127** SIZE:53-18-140 ACETATE





**MODEL:F2182** SIZE:50-18-140 ACETATE





MODEL:F2187 SIZE:52-15-140





**MODEL:F2189** SIZE:53-16-145 ACETATE









**MODEL:F2196** SIZE:50-22-150 ACETATE





MODEL:F2199

SIZE:52-18-145







MODEL:F2103

SIZE:57-18-148







MODEL:F2109

SIZE:55-17-145





**MODEL:F2122** SIZE:55-18-145 ACETATE







**MODEL:F2155** SIZE:59-17-150 ACETATE





**MODEL:F2161** SIZE:53-17-145







MODEL:F2171

SIZE:55-18-150







ACETATE

MODEL:F2172 SIZE:56-19-150







MODEL:F2173

SIZE:55-17-145





**MODEL:F2180** SIZE:53-21-150 ACETATE