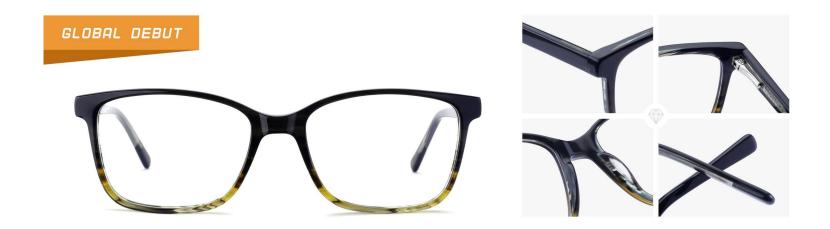

MODEL: F2212

SIZE: 53-19-145













col.3 black/blue



MODEL: F2215

SIZE: 54-17-140











col.3 black/tortoiseshell



MODEL: F2219













col.3 blue



MODEL: F2211

SIZE: 53-15-140











MODEL: F2222 SIZE: 55-17-145











MODEL: F2227

SIZE: 53-16-145











MODEL: F2228

SIZE: 56-18-150











MODEL: F2260

SIZE: 52-17-140











MODEL: F2210 SIZE: 54-16-14











IODEL: F2218 SIZE











MODEL: F2221 SIZE:









col.2 blue



MODEL: F2217

SIZE: 53-16-140









## Acetate

Model:G3001

Size:54-18-145















Acetate

Mode1:G3002

Size:49-19-140



















### Acetate

Model:G3003

Size:51-20-140















### Acetate

Model:G3005

Size:55-17-145

















**MODEL:F2185** SIZE:55-17-145 ACETATE





MODEL:F2128

SIZE:54-18-140





MODEL:F2175

SIZE:54-18-147





**MODEL:F2152** SIZE:56-20-150 ACETATE





MODEL:F2113

SIZE:53-18-135







MODEL:F2102

SIZE:52-21-148







MODEL:F2107

SIZE:59-19-150





**MODEL:F2112** SIZE:50-20-145 ACETATE





**MODEL:F2127** SIZE:53-18-140 ACETATE





**MODEL:F2182** SIZE:50-18-140 ACETATE





MODEL:F2187 SIZE:52-15-140





**MODEL:F2189** SIZE:53-16-145 ACETATE









**MODEL:F2196** SIZE:50-22-150 ACETATE





MODEL:F2199

SIZE:52-18-145







MODEL:F2103

SIZE:57-18-148







MODEL:F2109

SIZE:55-17-145





**MODEL:F2122** SIZE:55-18-145 ACETATE







**MODEL:F2155** SIZE:59-17-150 ACETATE





**MODEL:F2161** SIZE:53-17-145







MODEL:F2171

SIZE:55-18-150







ACETATE

MODEL:F2172 SIZE:56-19-150







MODEL:F2173

SIZE:55