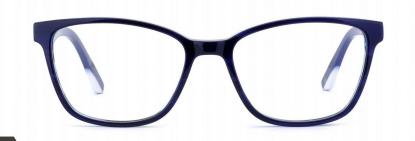

MODEL: F2231 SIZE: 54-17-140



























col.3 transparent purple red



col.5 stripe purple





















col.6 red



MODEL: F2225

SIZE: 55-17-145





















col.5 brown



MODEL : F2229

SIZE: 54-18-145











col.3 black/blue



MODEL: F2226

SIZE: 54-17-140













col.6 black/brown



MODEL: F2209

SIZE: 53-19-150















MODEL: F2212

SIZE: 53-19-145













col.3 black/blue



MODEL: F2215

SIZE: 54-17-140











col.3 black/tortoiseshell



MODEL: F2219













col.3 blue



MODEL: F2211

SIZE: 53-15-140











MODEL: F2222 SIZE: 55-17-145











MODEL: F2227

SIZE: 53-16-145











MODEL: F2228

SIZE: 56-18-150











MODEL: F2260

SIZE: 52-17-140











MODEL: F2210 SIZE: 54-16-14











IODEL: F2218 SIZE











MODEL: F2221 SIZE:









col.2 blue



MODEL: F2217

SIZE: 53-16-140









## Acetate

Model:G3001

Size:54-18-145















Acetate

Mode1:G3002

Size:49-19-140



















### Acetate

Model:G3003

Size:51-20-140















### Acetate

Model:G3005

Size:55-17-145

















**MODEL:F2185** SIZE:55-17-145 ACETATE





MODEL:F2128

SIZE:54-18-140





MODEL:F2175

SIZE:54-18-147





**MODEL:F2152** SIZE:56-20-150 ACETATE





MODEL:F2113

SIZE:53-18-135







MODEL:F2102

SIZE:52-21-148







MODEL:F2107

SIZE:59-19-150





**MODEL:F2112** SIZE:50-20-145 ACETATE





**MODEL:F2127** SIZE:53-18-140 ACETATE





**MODEL:F2182** SIZE:50-18-140 ACETATE





MODEL:F2187 SIZE:52-15-140





**MODEL:F2189** SIZE:53-16-145 ACETATE