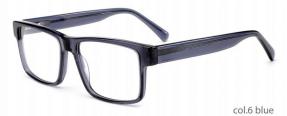

# Acetate Optical Glasses for Adults Optical Glasses (Optical Frames) Manufacturer in China www.HEAPPY.com



#### ACETATE

MODEL: F2266

SIZE: 53-18-140





































#### MODEL: F2251

#### SIZE: 56-17-145



















MODEL: F2261

SIZE: 52-17-140

















col.5 brown





#### MODEL: F2258

#### SIZE: 53-17-140



















MODEL: F2256

SIZE: 52-17-140







































#### MODEL: F2250

#### SIZE: 53-17-140















col.5 olive







col.6 blue

#### **NEW STYLE**

MODEL I F2273

**SIZE** I 55-19-155







C6 grey



#### MODEL: F2252

#### SIZE: 54-17-142



































col.6 red







































MODEL: F2263

SIZE: 58-18-155

col.6 grey



col.5 green



MODEL: F2230

SIZE: 53-17-140









col.1 black/brown





col.3 purple







**MODEL: F2216** 

SIZE: 55-17-145









col.1 black



col.2 purple/black



col.3 black/orang



col.5 brown



col.6 red/black



MODEL: F2200

SIZE: 57-19-150

















MODEL: F2201 SIZE: 54-

















MODEL: F2202

SIZE: 49-22-145













MODEL: F2203

SIZE: 54-21-150











col.3 blackgray

col.5 matte black



MODEL: F2205

SIZE: 55-21