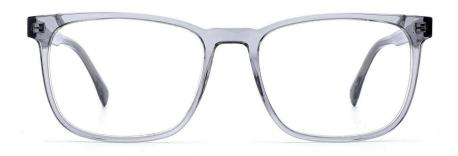

2217

SIZE: 53-16-140









## Acetate

Model:G3001

Size:54-18-145















Acetate

Mode1:G3002

Size:49-19-140



















### Acetate

Model:G3003

Size:51-20-140















### Acetate

Model:G3005

Size:55-17-145

















**MODEL:F2185** SIZE:55-17-145 ACETATE





MODEL:F2128

SIZE:54-18-140





MODEL:F2175

SIZE:54-18-147





**MODEL:F2152** SIZE:56-20-150 ACETATE





MODEL:F2113

SIZE:53-18-135







MODEL:F2102

SIZE:52-21-148







MODEL:F2107

SIZE:59-19-150





**MODEL:F2112** SIZE:50-20-145 ACETATE





**MODEL:F2127** SIZE:53-18-140 ACETATE





**MODEL:F2182** SIZE:50-18-140 ACETATE





MODEL:F2187 SIZE:52-15-140





**MODEL:F2189** SIZE:53-16-145 ACETATE









**MODEL:F2196** SIZE:50-22-150 ACETATE





MODEL:F2199

SIZE:52-18-145







MODEL:F2103

SIZE:57-18-148







MODEL:F2109

SIZE:55-17-145





**MODEL:F2122** SIZE:55-18-145 ACETATE







**MODEL:F2155** SIZE:59-17-150 ACETATE





**MODEL:F2161** SIZE:53-17-145







MODEL:F2171

SIZE:55-18-150







ACETATE

MODEL:F2172 SIZE:56-19-150







MODEL:F2173

SIZE:55-17-145





**MODEL:F2180** SIZE:53-21-150 ACETATE