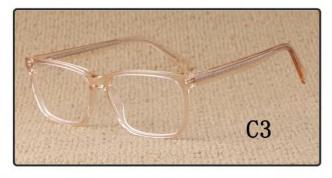

lack/brown



MODEL: F2209

SIZE: 53-19-150















MODEL: F2212

SIZE: 53-19-145













col.3 black/blue



MODEL: F2215

SIZE: 54-17-140











col.3 black/tortoiseshell



MODEL: F2219













col.3 blue



MODEL: F2211

SIZE: 53-15-140











MODEL: F2222 SIZE: 55-17-145











MODEL: F2227

SIZE: 53-16-145











MODEL: F2228

SIZE: 56-18-150











MODEL: F2260

SIZE: 52-17-140











MODEL: F2210 SIZE: 54-16-14











IODEL: F2218 SIZE











MODEL: F2221 SIZE:









col.2 blue



MODEL: F2217

SIZE: 53-16-140









## Acetate

Model:G3001

Size:54-18-145















Acetate

Mode1:G3002

Size:49-19-140



















### Acetate

Model:G3003

Size:51-20-140















### Acetate

Model:G3005

Size:55-17-145

















**MODEL:F2185** SIZE:55-17-145 ACETATE





MODEL:F2128

SIZE:54-18-140





MODEL:F2175

SIZE:54-18-147





**MODEL:F2152** SIZE:56-20-150 ACETATE





MODEL:F2113

SIZE:53-18-135







MODEL:F2102

SIZE:52-21-148







MODEL:F2107

SIZE:59-19-150





**MODEL:F2112** SIZE:50-20-145 ACETATE





**MODEL:F2127** SIZE:53-18-140 ACETATE





**MODEL:F2182** SIZE:50-18-140 ACETATE





MODEL:F2187 SIZE:52-15-140





**MODEL:F2189** SIZE:53-16-145 ACETATE









**MODEL:F2196** SIZE:50-22-150 ACETATE





MODEL:F2199

SIZE:52-18-145







MODEL:F2103

SIZE:57-18-148







MODEL:F2109

SIZE:55-17-145





**MODEL:F2122** SIZE:55-18-145 ACETATE







**MODEL:F2155** SIZE:59-17-150 ACETATE





**MODEL:F2161** SIZE:53-17-145







MODEL:F2171

SIZE:55-18-150







ACETATE

MO