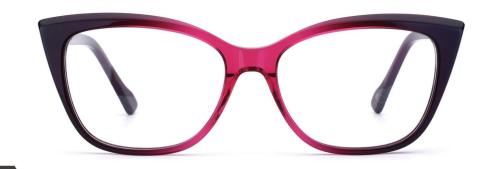

MODEL: F2206 SIZE: 58-19-1













col.3 transparent blue





MODEL: F2207 SIZ

SIZE: 56-19-155









col.3 transparent blue









MODEL: F2208

SIZE: 50-21-148













MODEL: F2272

SIZE: 46-19-135







col.3 grey









MODEL: F2231 SIZE: 54-17-140



























col.3 transparent purple red



col.5 stripe purple





















col.6 red



MODEL: F2225

SIZE: 55-17-145





















col.5 brown



MODEL : F2229

SIZE: 54-18-145











col.3 black/blue



MODEL: F2226

SIZE: 54-17-140













col.6 black/brown



MODEL: F2209

SIZE: 53-19-150















MODEL: F2212

SIZE: 53-19-145













col.3 black/blue



MODEL: F2215

SIZE: 54-17-140











col.3 black/tortoiseshell



MODEL: F2219













col.3 blue



MODEL: F2211

SIZE: 53-15-140











MODEL: F2222 SIZE: 55-17-145











MODEL: F2227

SIZE: 53-16-145











MODEL: F2228

SIZE: 56-18-150











MODEL: F2260

SIZE: 52-17-140











MODEL: F2210 SIZE: 54-16-14











IODEL: F2218 SIZE











MODEL: F2221 SIZE:









col.2 blue



MODEL: F2217

SIZE: 53-16-140









## Acetate

Model:G3001

Size:54-18-145















Acetate

Mode1:G3002

Size:49-19-140



















### Acetate

Model:G3003

Size:51-20-140















### Acetate

Model:G3005

Size:55-17-145

















**MODEL:F2185** SIZE:55-17-145 ACETATE





MODEL:F2128

SIZE:54-18-140





MODEL:F2175

SIZE:54-18-147





**MODEL:F2152** SIZE:56-20-150 ACETATE





MODEL:F2113

SIZE:53-18-135







MODEL:F2102

SIZE:52-21-148