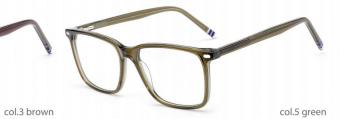

# Acetate Optical Glasses for Adults Optical Glasses (Optical Frames) Manufacturer in China www.HEAPPY.com



#### ACETATE

MODEL: F2266

SIZE: 53-18-140





































#### MODEL: F2251

#### SIZE: 56-17-145



















MODEL: F2261

SIZE: 52-17-140

















col.5 brown





#### MODEL: F2258

#### SIZE: 53-17-140



















MODEL: F2256

SIZE: 52-17-140







































#### MODEL: F2250

#### SIZE: 53-17-140















col.5 olive







col.6 blue

#### **NEW STYLE**

MODEL I F2273

**SIZE** I 55-19-155







C6 grey



#### MODEL: F2252

#### SIZE: 54-17-142



































col.6 red







































MODEL: F2263

SIZE: 58-18-155

col.6 grey



col.5 green



MODEL: F2230

SIZE: 53-17-140









col.1 black/brown





col.3 purple







**MODEL: F2216** 

SIZE: 55-17-145









col.1 black



col.2 purple/black



col.3 black/orang



col.5 brown



col.6 red/black



MODEL: F2200

SIZE: 57-19-150

















MODEL: F2201 SIZE: 54-

















MODEL: F2202

SIZE: 49-22-145













MODEL: F2203

SIZE: 54-21-150











col.3 blackgray

col.5 matte black



MODEL: F2205

SIZE: 55-21-150











MODEL: F2206 SIZE: 58-19-1













col.3 transparent blue





MODEL: F2207 SIZ

SIZE: 56-19-155









col.3 transparent blue









MODEL: F2208

SIZE: 50-21-148













MODEL: F2272

SIZE: 46-19-135







col.3 grey









MODEL