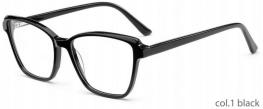

# Acetate Optical Glasses for Adults Optical Glasses (Optical Frames) Manufacturer in China www.HEAPPY.com



#### ACETATE

MODEL: F2266

SIZE: 53-18-140





































#### MODEL: F2251

#### SIZE: 56-17-145



















MODEL: F2261

SIZE: 52-17-140

















col.5 brown





#### MODEL: F2258

#### SIZE: 53-17-140



















MODEL: F2256

SIZE: 52-17-140







































#### MODEL: F2250

#### SIZE: 53-17-140















col.5 olive







col.6 blue

#### **NEW STYLE**

MODEL I F2273

**SIZE** I 55-19-155







C6 grey



#### MODEL: F2252

#### SIZE: 54-17-142



































col.6 red







































MODEL: F2263

SIZE: 58-18-155

col.6 grey



col.5 green



MODEL: F2230

SIZE: 53-17-140









col.1 black/brown





col.3 purple







**MODEL: F2216** 

SIZE: 55-17-145









col.1 black



col.2 purple/black



col.3 black/orang



col.5 brown



col.6 red/black



MODEL: F2200

SIZE: 57-19-150

















MODEL: F2201 SIZE: 54-

















MODEL: F2202

SIZE: 49-22-145













MODEL: F2203

SIZE: 54-21-150











col.3 blackgray

col.5 matte black