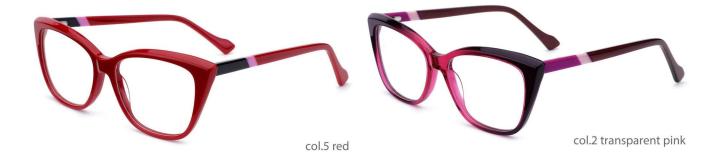

#### MODEL: F2251

#### SIZE: 56-17-145

MODEL: F2261

SIZE: 52-17-140

col.5 brown