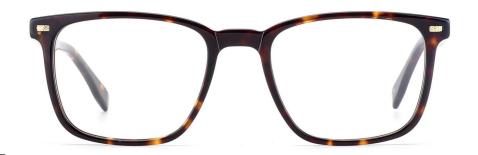

#### MODEL: F2251

#### SIZE: 56-17-145

MODEL: F2261

SIZE: 52-17-140

col.5 brown