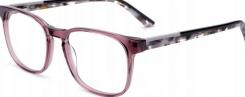

#### MODEL: F2251

#### SIZE: 56-17-145

MODEL: F2261

SIZE: 52-17-140

col.5 brown