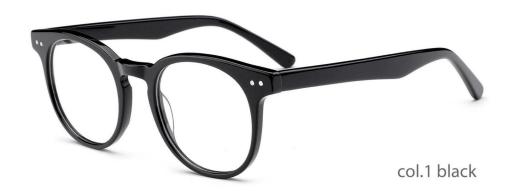

#### MODEL: F2251

#### SIZE: 56-17-145

MODEL: F2261

SIZE: 52-17-140

col.5 brown