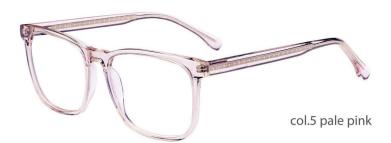

Acetate

Model:G3001

Size:54-18-145















Acetate

Mode1:G3002

Size:49-19-140



















### Acetate

Model:G3003

Size:51-20-140















### Acetate

Model:G3005

Size:55-17-145

















**MODEL:F2185** SIZE:55-17-145 ACETATE





MODEL:F2128

SIZE:54-18-140





MODEL:F2175

SIZE:54-18-147





**MODEL:F2152** SIZE:56-20-150 ACETATE





MODEL:F2113

SIZE:53-18-135







MODEL:F2102

SIZE:52-21-148







MODEL:F2107

SIZE:59-19-150





**MODEL:F2112** SIZE:50-20-145 ACETATE





**MODEL:F2127** SIZE:53-18-140 ACETATE





**MODEL:F2182** SIZE:50-18-140 ACETATE





MODEL:F2187 SIZE:52-15-140





**MODEL:F2189** SIZE:53-16-145 ACETATE









**MODEL:F2196** SIZE:50-22-150 ACETATE





MODEL:F2199

SIZE:52-18-145







MODEL:F2103

SIZE:57-18-148







MODEL:F2109

SIZE:55-17-145





**MODEL:F2122** SIZE:55-18-145 ACETATE







**MODEL:F2155** SIZE:59-17-150 ACETATE





**MODEL:F2161** SIZE:53-17-145







MODEL:F2171

SIZE:55-18-150







ACETATE

MODEL:F2172 SIZE:56-19-150







MODEL:F2173

SIZE:55-17-145





**MODEL:F2180** SIZE:53-21-150 ACETATE