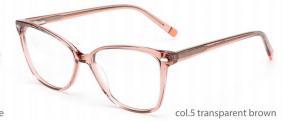

# Acetate Optical Glasses for Adults Optical Glasses (Optical Frames) Manufacturer in China www.HEAPPY.com



#### ACETATE

MODEL: F2266

SIZE: 53-18-140





































#### MODEL: F2251

#### SIZE: 56-17-145



















MODEL: F2261

SIZE: 52-17-140

















col.5 brown





#### MODEL: F2258

#### SIZE: 53-17-140



















MODEL: F2256

SIZE: 52-17-140







































#### MODEL: F2250

#### SIZE: 53-17-140















col.5 olive







col.6 blue

#### **NEW STYLE**

MODEL I F2273

**SIZE** I 55-19-155







C6 grey



#### MODEL: F2252

#### SIZE: 54-17-142



































col.6 red







































MODEL: F2263

SIZE: 58-18-155

col.6 grey



col.5 green



MODEL: F2230

SIZE: 53-17-140









col.1 black/brown





col.3 purple







**MODEL: F2216** 

SIZE: 55-17-145









col.1 black



col.2 purple/black



col.3 black/orang



col.5 brown



col.6 red/black



MODEL: F2200

SIZE: 57-19-150

















MODEL: F2201 SIZE: 54-

















MODEL: F2202

SIZE: 49-22-145













MODEL: F2203

SIZE: 54-21-150











col.3 blackgray

col.5 matte black



MODEL: F2205

SIZE: 55-21-150











MODEL: F2206 SIZE: 58-19-1













col.3 transparent blue





MODEL: F2207 SIZ

SIZE: 56-19-155









col.3 transparent blue









MODEL: F2208

SIZE: 50-21-148













MODEL: F2272

S