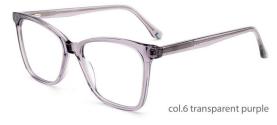

# Acetate Optical Glasses for Adults Optical Glasses (Optical Frames) Manufacturer in China www.HEAPPY.com



#### ACETATE

MODEL: F2266

SIZE: 53-18-140





































#### MODEL: F2251

#### SIZE: 56-17-145



















MODEL: F2261

SIZE: 52-17-140

















col.5 brown





#### MODEL: F2258

#### SIZE: 53-17-140



















MODEL: F2256

SIZE: 52-17-140







































#### MODEL: F2250

#### SIZE: 53-17-140















col.5 olive







col.6 blue

#### **NEW STYLE**

MODEL I F2273

**SIZE** I 55-19-155







C6 grey



#### MODEL: F2252

#### SIZE: 54-17-142



































col.6 red







































MODEL: F2263

SIZE: 58-18-155

col.6 grey



col.5 green



MODEL: F2230

SIZE: 53-17-140









col.1 black/brown





col.3 purple







**MODEL: F2216** 

SIZE: 55-17-145









col.1 black



col.2 purple/black



col.3 black/orang



col.5 brown



col.6 red/black



MODEL: F2200

SIZE: 57-19-150