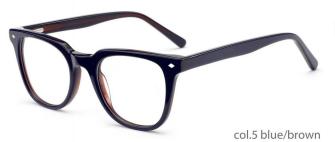

MODEL: F2263

SIZE: 58-18-155

col.6 grey



col.5 green



MODEL: F2230

SIZE: 53-17-140









col.1 black/brown





col.3 purple







**MODEL: F2216** 

SIZE: 55-17-145









col.1 black



col.2 purple/black



col.3 black/orang



col.5 brown



col.6 red/black



MODEL: F2200

SIZE: 57-19-150

















MODEL: F2201 SIZE: 54-

















MODEL: F2202

SIZE: 49-22-145













MODEL: F2203

SIZE: 54-21-150











col.3 blackgray

col.5 matte black



MODEL: F2205

SIZE: 55-21-150











MODEL: F2206 SIZE: 58-19-1













col.3 transparent blue





MODEL: F2207 SIZ

SIZE: 56-19-155









col.3 transparent blue









MODEL: F2208

SIZE: 50-21-148













MODEL: F2272

SIZE: 46-19-135







col.3 grey









MODEL: F2231 SIZE: 54-17-140



























col.3 transparent purple red



col.5 stripe purple





















col.6 red



MODEL: F2225

SIZE: 55-17-145





















col.5 brown



MODEL : F2229

SIZE: 54-18-145











col.3 black/blue



MODEL: F2226

SIZE: 54-17-140













col.6 black/brown



MODEL: F2209

SIZE: 53-19-150















MODEL: F2212

SIZE: 53-19-145













col.3 black/blue



MODEL: F2215

SIZE: 54-17-140











col.3 black/tortoiseshell



MODEL: F2219













col.3 blue



MODEL: F2211

SIZE: 53-15-140











MODEL: F2222 SIZE: 55-17-145











MODEL: F2227

SIZE: 53-16-145











MODEL: F2228

SIZE: 56-18-150











MODEL: F2260

SIZE: 52-17-140











MODEL: F2210 SIZE: 54-16-14