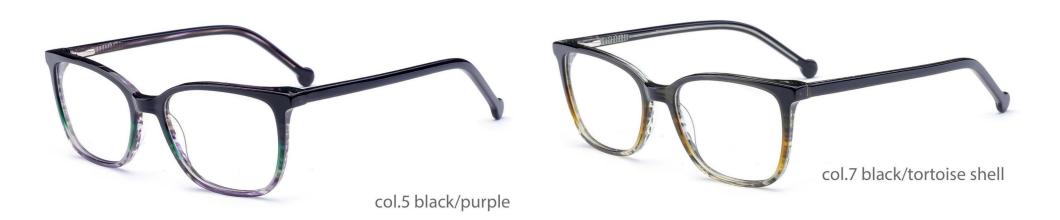

MODEL: F2228

SIZE: 56-18-150











MODEL: F2260

SIZE: 52-17-140











MODEL: F2210 SIZE: 54-16-14











IODEL: F2218 SIZE











MODEL: F2221 SIZE:









col.2 blue



MODEL: F2217

SIZE: 53-16-140









## Acetate

Model:G3001

Size:54-18-145















Acetate

Mode1:G3002

Size:49-19-140



















### Acetate

Model:G3003

Size:51-20-140















### Acetate

Model:G3005

Size:55-17-145

















**MODEL:F2185** SIZE:55-17-145 ACETATE





MODEL:F2128

SIZE:54-18-140





MODEL:F2175

SIZE:54-18-147





**MODEL:F2152** SIZE:56-20-150 ACETATE





MODEL:F2113

SIZE:53-18-135







MODEL:F2102

SIZE:52-21-148







MODEL:F2107

SIZE:59-19-150





**MODEL:F2112** SIZE:50-20-145 ACETATE





**MODEL:F2127** SIZE:53-18-140 ACETATE





**MODEL:F2182** SIZE:50-18-140 ACETATE





MODEL:F2187 SIZE:52-15-140





**MODEL:F2189** SIZE:53-16-145 ACETATE









**MODEL:F2196** SIZE:50-22-150 ACETATE





MODEL:F2199

SIZE:52-18-145







MODEL:F2103

SIZE:57-18-148







MODEL:F2109

SIZE:55-17-145





**MODEL:F2122** SIZE:55-18-145 ACETATE







**MODEL:F2155** SIZE:59-17-150 ACETATE





**MODEL:F2161** SIZE:53-17-145







MODEL:F2171

SIZE:55-18-150







ACETATE

MODEL:F2172 SIZE:56-19-150







MODEL:F2173

SIZE:55-17-145





**MODEL:F2180** SIZE:53-21-150 ACETATE