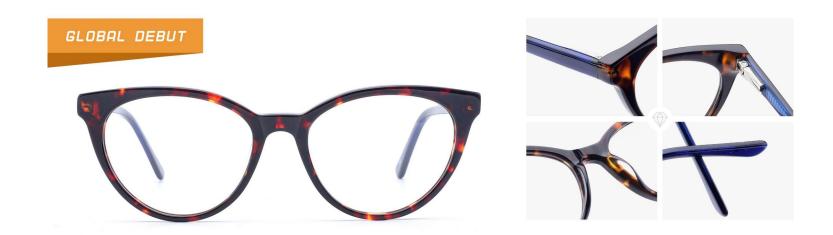

:









col.2 blue



MODEL: F2217

SIZE: 53-16-140









## Acetate

Model:G3001

Size:54-18-145















Acetate

Mode1:G3002

Size:49-19-140



















### Acetate

Model:G3003

Size:51-20-140















### Acetate

Model:G3005

Size:55-17-145

















**MODEL:F2185** SIZE:55-17-145 ACETATE





MODEL:F2128

SIZE:54-18-140





MODEL:F2175

SIZE:54-18-147





**MODEL:F2152** SIZE:56-20-150 ACETATE





MODEL:F2113

SIZE:53-18-135







MODEL:F2102

SIZE:52-21-148







MODEL:F2107

SIZE:59-19-150





**MODEL:F2112** SIZE:50-20-145 ACETATE





**MODEL:F2127** SIZE:53-18-140 ACETATE





**MODEL:F2182** SIZE:50-18-140 ACETATE





MODEL:F2187 SIZE:52-15-140





**MODEL:F2189** SIZE:53-16-145 ACETATE









**MODEL:F2196** SIZE:50-22-150 ACETATE





MODEL:F2199

SIZE:52-18-145







MODEL:F2103

SIZE:57-18-148







MODEL:F2109

SIZE:55-17-145





**MODEL:F2122** SIZE:55-18-145 ACETATE







**MODEL:F2155** SIZE:59-17-150 ACETATE





**MODEL:F2161** SIZE:53-17-145







MODEL:F2171

SIZE:55-18-150







ACETATE

MODEL:F2172 SIZE:56-19-150







MODEL:F2173

SIZE:55-17-145





**MODEL:F2180** SIZE:53-21-150 ACETATE