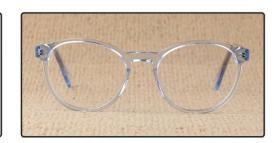

brown



MODEL : F2229

SIZE: 54-18-145











col.3 black/blue



MODEL: F2226

SIZE: 54-17-140













col.6 black/brown



MODEL: F2209

SIZE: 53-19-150















MODEL: F2212

SIZE: 53-19-145













col.3 black/blue



MODEL: F2215

SIZE: 54-17-140











col.3 black/tortoiseshell



MODEL: F2219













col.3 blue



MODEL: F2211

SIZE: 53-15-140











MODEL: F2222 SIZE: 55-17-145











MODEL: F2227

SIZE: 53-16-145











MODEL: F2228

SIZE: 56-18-150











MODEL: F2260

SIZE: 52-17-140











MODEL: F2210 SIZE: 54-16-14











IODEL: F2218 SIZE











MODEL: F2221 SIZE:









col.2 blue



MODEL: F2217

SIZE: 53-16-140









## Acetate

Model:G3001

Size:54-18-145















Acetate

Mode1:G3002

Size:49-19-140



















### Acetate

Model:G3003

Size:51-20-140















### Acetate

Model:G3005

Size:55-17-145

















**MODEL:F2185** SIZE:55-17-145 ACETATE





MODEL:F2128

SIZE:54-18-140





MODEL:F2175

SIZE:54-18-147





**MODEL:F2152** SIZE:56-20-150 ACETATE





MODEL:F2113

SIZE:53-18-135







MODEL:F2102

SIZE:52-21-148







MODEL:F2107

SIZE:59-19-150





**MODEL:F2112** SIZE:50-20-145 ACETATE





**MODEL:F2127** SIZE:53-18-140 ACETATE





**MODEL:F2182** SIZE:50-18-140 ACETATE





MODEL:F2187 SIZE:52-15-140





**MODEL:F2189** SIZE:53-16-145 ACETATE









**MODEL:F2196** SIZE:50-22-150 ACETATE





MODEL:F2199

SIZE:52-18-145







MODEL:F2103

SIZE:57-18-148







MODEL:F2109

SIZE:55-17-145





**MODEL:F2122** SIZE:55-18-145 ACETATE







**MODE