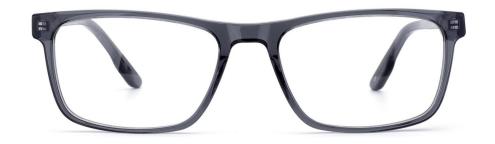

6 blue

#### **NEW STYLE**

MODEL I F2273

**SIZE** I 55-19-155







C6 grey



#### MODEL: F2252

#### SIZE: 54-17-142



































col.6 red







































MODEL: F2263

SIZE: 58-18-155

col.6 grey



col.5 green



MODEL: F2230

SIZE: 53-17-140









col.1 black/brown





col.3 purple







**MODEL: F2216** 

SIZE: 55-17-145









col.1 black



col.2 purple/black



col.3 black/orang



col.5 brown



col.6 red/black



MODEL: F2200

SIZE: 57-19-150

















MODEL: F2201 SIZE: 54-

















MODEL: F2202

SIZE: 49-22-145













MODEL: F2203

SIZE: 54-21-150











col.3 blackgray

col.5 matte black



MODEL: F2205

SIZE: 55-21-150











MODEL: F2206 SIZE: 58-19-1













col.3 transparent blue





MODEL: F2207 SIZ

SIZE: 56-19-155









col.3 transparent blue









MODEL: F2208

SIZE: 50-21-148













MODEL: F2272

SIZE: 46-19-135







col.3 grey









MODEL: F2231 SIZE: 54-17-140



























col.3 transparent purple red



col.5 stripe purple





















col.6 red



MODEL: F2225

SIZE: 55-17-145





















col.5 brown



MODEL : F2229

SIZE: 54-18-145











col.3 black/blue



MODEL: F2226

SIZE: 54-17-140













col.6 black/brown



MODEL: F2209

SIZE: 53-19-150















MODEL: F2212

SIZE: 53-19-145













col.3 black/blue



MODEL: F2215

SIZE: 54-17-140











col.3 black/tortoiseshell



MODEL: F2219













col.3 blue



MODEL: F2211

SIZE: 53-15-140











MODEL: F2222 SIZE: 55-17-145