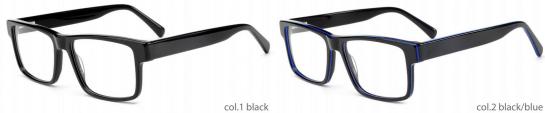

# Acetate Optical Glasses for Adults Optical Glasses (Optical Frames) Manufacturer in China www.HEAPPY.com



#### ACETATE

MODEL: F2266

SIZE: 53-18-140





































#### MODEL: F2251

#### SIZE: 56-17-145



















MODEL: F2261

SIZE: 52-17-140

















col.5 brown





#### MODEL: F2258

#### SIZE: 53-17-140



















MODEL: F2256

SIZE: 52-17-140







































#### MODEL: F2250

#### SIZE: 53-17-140















col.5 olive







col.6 blue

#### **NEW STYLE**

MODEL I F2273

**SIZE** I 55-19-155







C6 grey



#### MODEL: F2252

#### SIZE: 54-17-142



































col.6 red







































MODEL: F2263

SIZE: 58-18-155

col.6 grey



col.5 green



MODEL: F2230

SIZE: 53-17-140









col.1 black/brown





col.3 purple







**MODEL: F2216** 

SIZE: 55-17-145









col.1 black



col.2 purple/black



col.3 black/orang



col.5 brown



col.6 red/black



MODEL: F2200

SIZE: 57-19-150

















MODEL: F2201 SIZE: 54-

















MODEL: F2202

SIZE: 49-22-145













MODEL: F2203

SIZE: 54-21-150











col.3 blackgray

col.5 matte black



MODEL: F2205

S