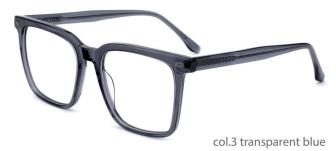

col.3 blackgray

col.5 matte black

MODEL: F2205

SIZE: 55-21-150

MODEL: F2206 SIZE: 58-19-1

col.3 transparent blue

MODEL: F2207 SIZ

SIZE: 56-19-155

col.3 transparent blue

MODEL: F2208

SIZE: 50-21-148

MODEL: F2272

SIZE: 46-19-135

col.3 grey

MODEL: F2231 SIZE: 54-17-140

col.3 transparent purple red