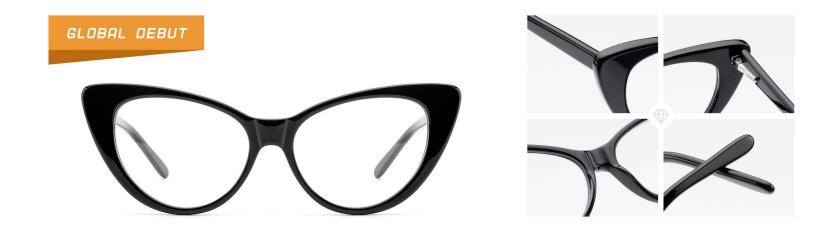

DEL: F2260

SIZE: 52-17-140











MODEL: F2210 SIZE: 54-16-14











IODEL: F2218 SIZE











MODEL: F2221 SIZE:









col.2 blue



MODEL: F2217

SIZE: 53-16-140









## Acetate

Model:G3001

Size:54-18-145















Acetate

Mode1:G3002

Size:49-19-140



















### Acetate

Model:G3003

Size:51-20-140















### Acetate

Model:G3005

Size:55-17-145

















**MODEL:F2185** SIZE:55-17-145 ACETATE





MODEL:F2128

SIZE:54-18-140





MODEL:F2175

SIZE:54-18-147





**MODEL:F2152** SIZE:56-20-150 ACETATE





MODEL:F2113

SIZE:53-18-135







MODEL:F2102

SIZE:52-21-148







MODEL:F2107

SIZE:59-19-150





**MODEL:F2112** SIZE:50-20-145 ACETATE





**MODEL:F2127** SIZE:53-18-140 ACETATE





**MODEL:F2182** SIZE:50-18-140 ACETATE





MODEL:F2187 SIZE:52-15-140





**MODEL:F2189** SIZE:53-16-145 ACETATE









**MODEL:F2196** SIZE:50-22-150 ACETATE





MODEL:F2199

SIZE:52-18-145







MODEL:F2103

SIZE:57-18-148







MODEL:F2109

SIZE:55-17-145





**MODEL:F2122** SIZE:55-18-145 ACETATE







**MODEL:F2155** SIZE:59-17-150 ACETATE





**MODEL:F2161** SIZE:53-17-145







MODEL:F2171

SIZE:55-18-150







ACETATE

MODEL:F2172 SIZE:56-19-150







MODEL:F2173

SIZE:55-17-145





**MODEL:F2180** SIZE:53-21-150 ACETATE