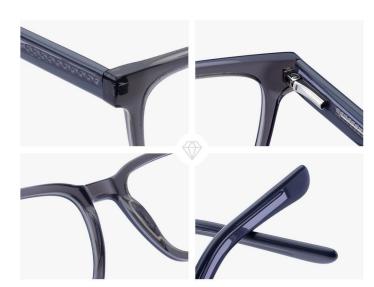

7-145

















**MODEL:F2185** SIZE:55-17-145 ACETATE





MODEL:F2128

SIZE:54-18-140





MODEL:F2175

SIZE:54-18-147





**MODEL:F2152** SIZE:56-20-150 ACETATE





MODEL:F2113

SIZE:53-18-135







MODEL:F2102

SIZE:52-21-148







MODEL:F2107

SIZE:59-19-150





**MODEL:F2112** SIZE:50-20-145 ACETATE





**MODEL:F2127** SIZE:53-18-140 ACETATE





**MODEL:F2182** SIZE:50-18-140 ACETATE





MODEL:F2187 SIZE:52-15-140





**MODEL:F2189** SIZE:53-16-145 ACETATE









**MODEL:F2196** SIZE:50-22-150 ACETATE





MODEL:F2199

SIZE:52-18-145







MODEL:F2103

SIZE:57-18-148







MODEL:F2109

SIZE:55-17-145





**MODEL:F2122** SIZE:55-18-145 ACETATE







**MODEL:F2155** SIZE:59-17-150 ACETATE





**MODEL:F2161** SIZE:53-17-145







MODEL:F2171

SIZE:55-18-150







ACETATE

MODEL:F2172 SIZE:56-19-150







MODEL:F2173

SIZE:55-17-145





**MODEL:F2180** SIZE:53-21-150 ACETATE