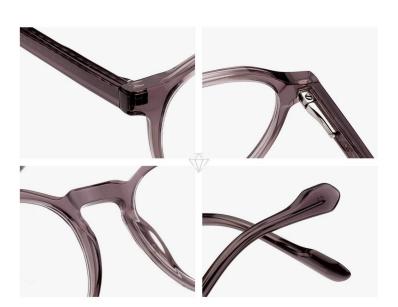

: F2219













col.3 blue



MODEL: F2211

SIZE: 53-15-140











MODEL: F2222 SIZE: 55-17-145











MODEL: F2227

SIZE: 53-16-145











MODEL: F2228

SIZE: 56-18-150











MODEL: F2260

SIZE: 52-17-140











MODEL: F2210 SIZE: 54-16-14











IODEL: F2218 SIZE











MODEL: F2221 SIZE:









col.2 blue



MODEL: F2217

SIZE: 53-16-140









## Acetate

Model:G3001

Size:54-18-145















Acetate

Mode1:G3002

Size:49-19-140



















### Acetate

Model:G3003

Size:51-20-140















### Acetate

Model:G3005

Size:55-17-145

















**MODEL:F2185** SIZE:55-17-145 ACETATE





MODEL:F2128

SIZE:54-18-140





MODEL:F2175

SIZE:54-18-147





**MODEL:F2152** SIZE:56-20-150 ACETATE





MODEL:F2113

SIZE:53-18-135







MODEL:F2102

SIZE:52-21-148







MODEL:F2107

SIZE:59-19-150





**MODEL:F2112** SIZE:50-20-145 ACETATE





**MODEL:F2127** SIZE:53-18-140 ACETATE





**MODEL:F2182** SIZE:50-18-140 ACETATE





MODEL:F2187 SIZE:52-15-140





**MODEL:F2189** SIZE:53-16-145 ACETATE









**MODEL:F2196** SIZE:50-22-150 ACETATE





MODEL:F2199

SIZE:52-18-145







MODEL:F2103

SIZE:57-18-148







MODEL:F2109

SIZE:55-17-145





**MODEL:F2122** SIZE:55-18-145 ACETATE







**MODEL:F2155** SIZE:59-17-150 ACETATE





**MODEL:F2161** SIZE:53-17-145







MODEL:F2171

SIZE:55-18-150







ACETATE

MODEL:F2172 SIZE:56-19-150







MODEL:F2173

SIZE:55-17-145





**MODEL:F2180** SIZE:53-21-150 ACETATE