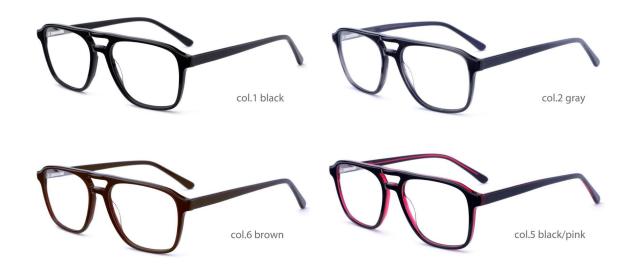

MODEL: F2212

SIZE: 53-19-145













col.3 black/blue



MODEL: F2215

SIZE: 54-17-140











col.3 black/tortoiseshell



MODEL: F2219













col.3 blue



MODEL: F2211

SIZE: 53-15-140











MODEL: F2222 SIZE: 55-17-145











MODEL: F2227

SIZE: 53-16-145











MODEL: F2228

SIZE: 56-18-150











MODEL: F2260

SIZE: 52-17-140











MODEL: F2210 SIZE: 54-16-14











IODEL: F2218 SIZE











MODEL: F2221 SIZE:









col.2 blue



MODEL: F2217

SIZE: 53-16-140









## Acetate

Model:G3001

Size:54-18-145















Acetate

Mode1:G3002

Size:49-19-140



















### Acetate

Model:G3003

Size:51-20-140















### Acetate

Model:G3005

Size:55-17-145

















**MODEL:F2185** SIZE:55-17-145 ACETATE





MODEL:F2128

SIZE:54-18-140





MODEL:F2175

SIZE:54-18-147





**MODEL:F2152** SIZE:56-20-150 ACETATE





MODEL:F2113

SIZE:53-18-135







MODEL:F2102

SIZE:52-21-148







MODEL:F2107

SIZE:59-19-150





**MODEL:F2112** SIZE:50-20-145 ACETATE





**MODEL:F2127** SIZE:53-18-140 ACETATE





**MODEL:F2182** SIZE:50-18-140 ACETATE





MODEL:F2187 SIZE:52-15-140





**MODEL:F2189** SIZE:53-16-145 ACETATE









**MODEL:F2196** SIZE:50-22-150 ACETATE





MODEL:F2199

SIZE:52-18-145







MODEL:F2103

SIZE:57-18-148







MODEL:F2109

SIZE:55-17-145





**MODEL:F2122** SIZE:55-18-145 ACETATE







**MODEL:F2155** SIZE:59-17-150 ACETATE





**MODEL:F2161** SIZE:53-17-145







MODEL:F2171

SIZE:55-18-150







ACETATE

MODEL:F2172 SIZE:56-19-150







MODEL:F2173

SIZE: