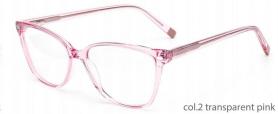

col.1 black/brown

col.3 purple

**MODEL: F2216** 

SIZE: 55-17-145

col.1 black

col.2 purple/black

col.3 black/orang

col.5 brown