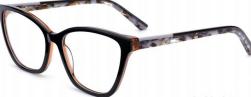

#### MODEL: F2251

#### SIZE: 56-17-145

MODEL: F2261

SIZE: 52-17-140

col.5 brown