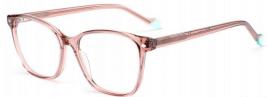

col.1 black/brown





col.3 purple







**MODEL: F2216** 

SIZE: 55-17-145









col.1 black



col.2 purple/black



col.3 black/orang



col.5 brown



col.6 red/black



MODEL: F2200

SIZE: 57-19-150

















MODEL: F2201 SIZE: 54-

















MODEL: F2202

SIZE: 49-22-145













MODEL: F2203

SIZE: 54-21-150











col.3 blackgray

col.5 matte black



MODEL: F2205

SIZE: 55-21-150











MODEL: F2206 SIZE: 58-19-1













col.3 transparent blue





MODEL: F2207 SIZ

SIZE: 56-19-155









col.3 transparent blue









MODEL: F2208

SIZE: 50-21-148













MODEL: F2272

SIZE: 46-19-135







col.3 grey









MODEL: F2231 SIZE: 54-17-140



























col.3 transparent purple red



col.5 stripe purple





















col.6 red



MODEL: F2225

SIZE: 55-17-145





















col.5 brown



MODEL : F2229

SIZE: 54-18-145











col.3 black/blue



MODEL: F2226

SIZE: 54-17-140













col.6 black/brown



MODEL: F2209

SIZE: 53-19-150















MODEL: F2212

SIZE: 53-19-145













col.3 black/blue



MODEL: F2215

SIZE: 54-17-140











col.3 black/tortoiseshell



MODEL: F2219













col.3 blue



MODEL: F2211

SIZE: 53-15-140











MODEL: F2222 SIZE: 55-17-145











MODEL: F2227

SIZE: 53-16-145











MODEL: F2228

SIZE: 56-18-150











MODEL: F2260

SIZE: 52-17-140











MODEL: F2210 SIZE: 54-16-14











IODEL: F2218 SIZE











MODEL: F2221 SIZE:









col.2 blue



MODEL: F2217

SIZE: 53-16-140









## Acetate

Model:G300