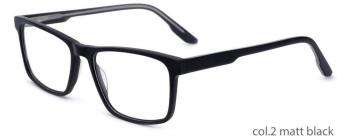

col.5 olive







col.6 blue

#### **NEW STYLE**

MODEL I F2273

**SIZE** I 55-19-155







C6 grey



#### MODEL: F2252

#### SIZE: 54-17-142



































col.6 red







































MODEL: F2263

SIZE: 58-18-155

col.6 grey



col.5 green



MODEL: F2230

SIZE: 53-17-140









col.1 black/brown





col.3 purple







**MODEL: F2216** 

SIZE: 55-17-145









col.1 black



col.2 purple/black



col.3 black/orang



col.5 brown



col.6 red/black



MODEL: F2200

SIZE: 57-19-150

















MODEL: F2201 SIZE: 54-

















MODEL: F2202

SIZE: 49-22-145













MODEL: F2203

SIZE: 54-21-150











col.3 blackgray

col.5 matte black



MODEL: F2205

SIZE: 55-21-150











MODEL: F2206 SIZE: 58-19-1













col.3 transparent blue





MODEL: F2207 SIZ

SIZE: 56-19-155









col.3 transparent blue









MODEL: F2208

SIZE: 50-21-148













MODEL: F2272

SIZE: 46-19-135







col.3 grey









MODEL: F2231 SIZE: 54-17-140



























col.3 transparent purple red



col.5 stripe purple





















col.6 red



MODEL: F2225

SIZE: 55-17-145





















col.5 brown



MODEL : F2229

SIZE: 54-18-145











col.3 black/blue



MODEL: F2226

SIZE: 54-17-140













col.6 black/brown



MODEL: F2209

SIZE: 53-19-150















MODEL: F2212

SIZE: 53-19-145













col.3 black/blue



MODEL: F2215

SIZE: 54-17-140











col.3 black/tortoiseshell



MODEL: F2219













col.3 blue



MODEL: F2211

SIZE: 53-15-140