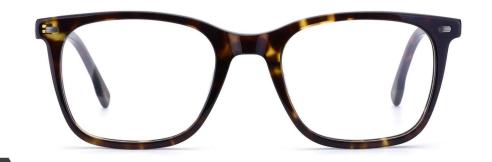

MODEL: F2261

SIZE: 52-17-140

















col.5 brown





#### MODEL: F2258

#### SIZE: 53-17-140



















MODEL: F2256

SIZE: 52-17-140







































#### MODEL: F2250

#### SIZE: 53-17-140















col.5 olive







col.6 blue

#### **NEW STYLE**

MODEL I F2273

**SIZE** I 55-19-155







C6 grey



#### MODEL: F2252

#### SIZE: 54-17-142



































col.6 red







































MODEL: F2263

SIZE: 58-18-155

col.6 grey



col.5 green



MODEL: F2230

SIZE: 53-17-140









col.1 black/brown





col.3 purple







**MODEL: F2216** 

SIZE: 55-17-145









col.1 black



col.2 purple/black



col.3 black/orang



col.5 brown



col.6 red/black



MODEL: F2200

SIZE: 57-19-150

















MODEL: F2201 SIZE: 54-

















MODEL: F2202

SIZE: 49-22-145













MODEL: F2203

SIZE: 54-21-150











col.3 blackgray

col.5 matte black



MODEL: F2205

SIZE: 55-21-150











MODEL: F2206 SIZE: 58-19-1













col.3 transparent blue





MODEL: F2207 SIZ

SIZE: 56-19-155









col.3 transparent blue









MODEL: F2208

SIZE: 50-21-148













MODEL: F2272

SIZE: 46-19-135







col.3 grey









MODEL: F2231 SIZE: 54-17-140



























col.3 transparent purple red



col.5 stripe purple





















col.6 red



MODEL: F2225

SIZE: 55-17-145





















col.5 brown



MODEL : F2229

SIZE: 54-18-145











col.3 black/blue



MODEL: F2226

SIZE: 54-17-140













col.6 black/brown



MODEL: F2209

SIZE