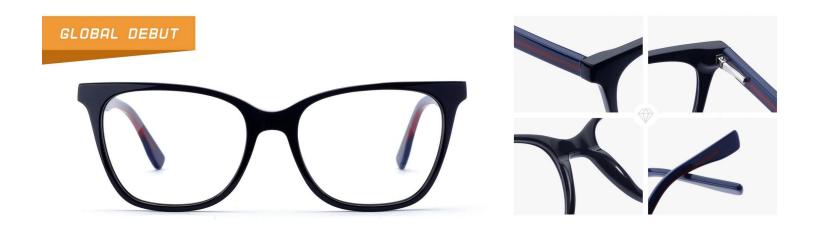

#### MODEL: F2252

#### SIZE: 54-17-142

col.6 red

MODEL: F2263

SIZE: 58-18-155

col.6 grey

col.5 green

MODEL: F2230

SIZE: 53-17-140