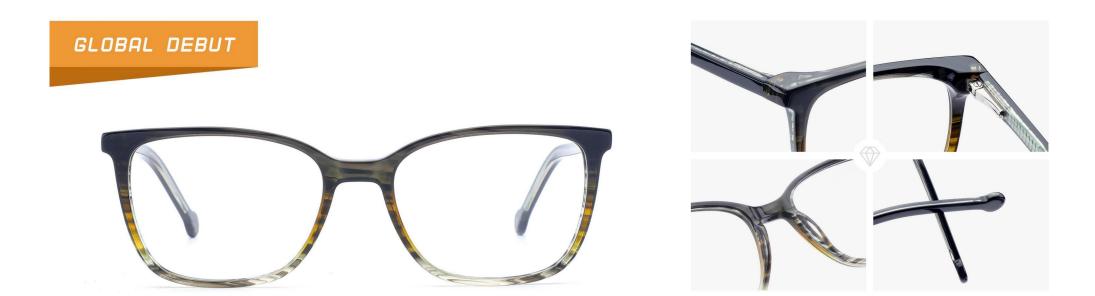

MODEL: F2227

SIZE: 53-16-145











MODEL: F2228

SIZE: 56-18-150











MODEL: F2260

SIZE: 52-17-140











MODEL: F2210 SIZE: 54-16-14











IODEL: F2218 SIZE











MODEL: F2221 SIZE:









col.2 blue



MODEL: F2217

SIZE: 53-16-140









## Acetate

Model:G3001

Size:54-18-145















Acetate

Mode1:G3002

Size:49-19-140



















### Acetate

Model:G3003

Size:51-20-140















### Acetate

Model:G3005

Size:55-17-145

















**MODEL:F2185** SIZE:55-17-145 ACETATE





MODEL:F2128

SIZE:54-18-140





MODEL:F2175

SIZE:54-18-147





**MODEL:F2152** SIZE:56-20-150 ACETATE





MODEL:F2113

SIZE:53-18-135







MODEL:F2102

SIZE:52-21-148







MODEL:F2107

SIZE:59-19-150





**MODEL:F2112** SIZE:50-20-145 ACETATE





**MODEL:F2127** SIZE:53-18-140 ACETATE





**MODEL:F2182** SIZE:50-18-140 ACETATE





MODEL:F2187 SIZE:52-15-140





**MODEL:F2189** SIZE:53-16-145 ACETATE









**MODEL:F2196** SIZE:50-22-150 ACETATE





MODEL:F2199

SIZE:52-18-145







MODEL:F2103

SIZE:57-18-148







MODEL:F2109

SIZE:55-17-145





**MODEL:F2122** SIZE:55-18-145 ACETATE







**MODEL:F2155** SIZE:59-17-150 ACETATE





**MODEL:F2161** SIZE:53-17-145







MODEL:F2171

SIZE:55-18-150







ACETATE

MODEL:F2172 SIZE:56-19-150







MODEL:F2173

SIZE:55-17-145





**MODEL:F2180** SIZE:53-21-150 ACETATE