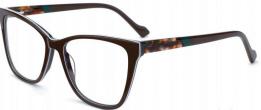

IZE: 55-17-145









col.1 black



col.2 purple/black



col.3 black/orang



col.5 brown



col.6 red/black



MODEL: F2200

SIZE: 57-19-150

















MODEL: F2201 SIZE: 54-

















MODEL: F2202

SIZE: 49-22-145













MODEL: F2203

SIZE: 54-21-150











col.3 blackgray

col.5 matte black



MODEL: F2205

SIZE: 55-21-150











MODEL: F2206 SIZE: 58-19-1













col.3 transparent blue





MODEL: F2207 SIZ

SIZE: 56-19-155









col.3 transparent blue









MODEL: F2208

SIZE: 50-21-148













MODEL: F2272

SIZE: 46-19-135







col.3 grey









MODEL: F2231 SIZE: 54-17-140



























col.3 transparent purple red



col.5 stripe purple





















col.6 red



MODEL: F2225

SIZE: 55-17-145





















col.5 brown



MODEL : F2229

SIZE: 54-18-145











col.3 black/blue



MODEL: F2226

SIZE: 54-17-140













col.6 black/brown



MODEL: F2209

SIZE: 53-19-150















MODEL: F2212

SIZE: 53-19-145













col.3 black/blue



MODEL: F2215

SIZE: 54-17-140











col.3 black/tortoiseshell



MODEL: F2219













col.3 blue



MODEL: F2211

SIZE: 53-15-140











MODEL: F2222 SIZE: 55-17-145











MODEL: F2227

SIZE: 53-16-145











MODEL: F2228

SIZE: 56-18-150











MODEL: F2260

SIZE: 52-17-140











MODEL: F2210 SIZE: 54-16-14











IODEL: F2218 SIZE











MODEL: F2221 SIZE:









col.2 blue



MODEL: F2217

SIZE: 53-16-140









## Acetate

Model:G3001

Size:54-18-145















Acetate

Mode1:G3002

Size:49-1