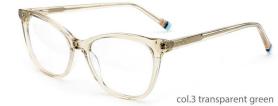

#### MODEL: F2252

#### SIZE: 54-17-142

col.6 red

MODEL: F2263

SIZE: 58-18-155

col.6 grey

col.5 green

MODEL: F2230

SIZE: 53-17-140