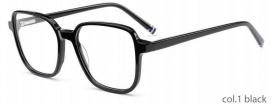

# Acetate Optical Glasses for Adults Optical Glasses (Optical Frames) Manufacturer in China www.HEAPPY.com



#### ACETATE

MODEL: F2266

SIZE: 53-18-140





































#### MODEL: F2251

#### SIZE: 56-17-145



















MODEL: F2261

SIZE: 52-17-140

















col.5 brown





#### MODEL: F2258

#### SIZE: 53-17-140



















MODEL: F2256

SIZE: 52-17-140







































#### MODEL: F2250

#### SIZE: 53-17-140















col.5 olive







col.6 blue

#### **NEW STYLE**

MODEL I F2273

**SIZE** I 55-19-155







C6 grey



#### MODEL: F2252

#### SIZE: 54-17-142



































col.6 red







































MODEL: F2263

SIZE: 58-18-155

col.6 grey



col.5 green



MODEL: F2230

SIZE: 53-17-140









col.1 black/brown





col.3 purple







**MODEL: F2216** 

SIZE: 55-17-145









col.1 black



col.2 purple/black



col.3 black/