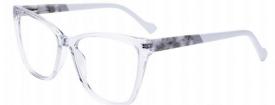

16** 

SIZE: 55-17-145









col.1 black



col.2 purple/black



col.3 black/orang



col.5 brown



col.6 red/black



MODEL: F2200

SIZE: 57-19-150

















MODEL: F2201 SIZE: 54-

















MODEL: F2202

SIZE: 49-22-145













MODEL: F2203

SIZE: 54-21-150











col.3 blackgray

col.5 matte black



MODEL: F2205

SIZE: 55-21-150











MODEL: F2206 SIZE: 58-19-1













col.3 transparent blue





MODEL: F2207 SIZ

SIZE: 56-19-155









col.3 transparent blue









MODEL: F2208

SIZE: 50-21-148













MODEL: F2272

SIZE: 46-19-135







col.3 grey









MODEL: F2231 SIZE: 54-17-140



























col.3 transparent purple red



col.5 stripe purple





















col.6 red



MODEL: F2225

SIZE: 55-17-145





















col.5 brown



MODEL : F2229

SIZE: 54-18-145











col.3 black/blue



MODEL: F2226

SIZE: 54-17-140













col.6 black/brown



MODEL: F2209

SIZE: 53-19-150















MODEL: F2212

SIZE: 53-19-145













col.3 black/blue



MODEL: F2215

SIZE: 54-17-140











col.3 black/tortoiseshell



MODEL: F2219













col.3 blue



MODEL: F2211

SIZE: 53-15-140











MODEL: F2222 SIZE: 55-17-145











MODEL: F2227

SIZE: 53-16-145











MODEL: F2228

SIZE: 56-18-150











MODEL: F2260

SIZE: 52-17-140











MODEL: F2210 SIZE: 54-16-14











IODEL: F2218 SIZE











MODEL: F2221 SIZE:









col.2 blue



MODEL: F2217

SIZE: 53-16-140









## Acetate

Model:G3001

Size:54-18-145















Acetate

Mode1:G3002

S