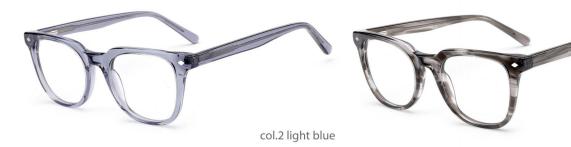

MODEL: F2263

SIZE: 58-18-155

col.6 grey



col.5 green



MODEL: F2230

SIZE: 53-17-140









col.1 black/brown





col.3 purple







**MODEL: F2216** 

SIZE: 55-17-145









col.1 black



col.2 purple/black



col.3 black/orang



col.5 brown



col.6 red/black



MODEL: F2200

SIZE: 57-19-150

















MODEL: F2201 SIZE: 54-

















MODEL: F2202

SIZE: 49-22-145













MODEL: F2203

SIZE: 54-21-150











col.3 blackgray

col.5 matte black



MODEL: F2205

SIZE: 55-21-150











MODEL: F2206 SIZE: 58-19-1













col.3 transparent blue





MODEL: F2207 SIZ

SIZE: 56-19-155









col.3 transparent blue









MODEL: F2208

SIZE: 50-21-148













MODEL: F2272

SIZE: 46-19-135







col.3 grey









MODEL: F2231 SIZE: 54-17-140



























col.3 transparent purple red



col.5 stripe purple





















col.6 red



MODEL: F2225

SIZE: 55-17-145





















col.5 brown



MODEL : F2229

SIZE: 54-18-145











col.3 black/blue



MODEL: F2226

SIZE: 54-17-140













col.6 black/brown



MODEL: F2209

SIZE: 53-19-150















MODEL: F2212

SIZE: 53-19-145













col.3 black/blue



MODEL: F2215

SIZE: 54-17-140











col.3 black/tortoiseshell



MODEL: F2219













col.3 blue



MODEL: F2211

SIZE: 53-15-140











MODEL: F2222 SIZE: 55-17-145











MODEL: F2227

SIZE: 53-16-145











MODEL: F2228

SIZE: 56-18-150











MODEL: F2260

SIZE: 52-17-140











MODEL: F2210 SIZE: 54-16-14