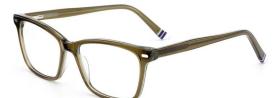

# Acetate Optical Glasses for Adults Optical Glasses (Optical Frames) Manufacturer in China www.HEAPPY.com



#### ACETATE

MODEL: F2266

SIZE: 53-18-140





































#### MODEL: F2251

#### SIZE: 56-17-145



















MODEL: F2261

SIZE: 52-17-140

















col.5 brown





#### MODEL: F2258

#### SIZE: 53-17-140



















MODEL: F2256

SIZE: 52-17-140







































#### MODEL: F2250

#### SIZE: 53-17-140















col.5 olive







col.6 blue

#### **NEW STYLE**

MODEL I F2273

**SIZE** I 55-19-155







C6 grey



#### MODEL: F2252

#### SIZE: 54-17-142



































col.6 red







































MODEL: F2263

SIZE: 58-18-155

col.6 grey



col.5 green



MODEL: F2230

SIZE: 53-17-140









col.1 black/brown





col.3 purple







**MODEL: F2216** 

SIZE: 55-17-145









col.1 black



col.2 purple/black



col.3 black/orang



col.5 brown



col.6 red/black



MODEL: F2200

SIZE: 57-19-150

















MODEL: F2201 SIZE: 54-

















MODEL: F2202

SIZE: 49-22-145













MODEL: F2203

SIZE: 54-21-150











col.3 blackgray

col.5 matte black



MODEL: F2205

SIZE: 55-21-150











MODEL: F2206 SIZE: 58-19-1













c