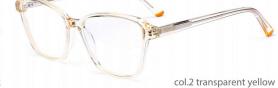

# Acetate Optical Glasses for Adults Optical Glasses (Optical Frames) Manufacturer in China www.HEAPPY.com



#### ACETATE

MODEL: F2266

SIZE: 53-18-140





































#### MODEL: F2251

#### SIZE: 56-17-145



















MODEL: F2261

SIZE: 52-17-140

















col.5 brown





#### MODEL: F2258

#### SIZE: 53-17-140



















MODEL: F2256

SIZE: 52-17-140







































#### MODEL: F2250

#### SIZE: 53-17-140















col.5 olive







col.6 blue

#### **NEW STYLE**

MODEL I F2273

**SIZE** I 55-19-155







C6 grey



#### MODEL: F2252

#### SIZE: 54-17-142



































col.6 red







































MODEL: F2263

SIZE: 58-18-155

col.6 grey



col.5 green



MODEL: F2230

SIZE: 53-17-140









col.1 black/brown





col.3 purple







**MODEL: F2216** 

SIZE: 55-17-145









col.1 black



col.2 purple/black



col.3 black/orang



col.5 brown



col.6 red/black



MODEL: F2200

SIZE: 57-19-150

















MODEL: F2201 SIZE: 54-

















MODEL: F2202

SIZE: 49-22-145













MODEL: F2203

SIZE: 54-21-150











col.3 blackgray

col.5 matte black