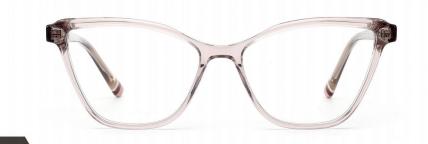

SIZE: 50-21-148













MODEL: F2272

SIZE: 46-19-135







col.3 grey









MODEL: F2231 SIZE: 54-17-140



























col.3 transparent purple red



col.5 stripe purple





















col.6 red



MODEL: F2225

SIZE: 55-17-145





















col.5 brown



MODEL : F2229

SIZE: 54-18-145











col.3 black/blue



MODEL: F2226

SIZE: 54-17-140













col.6 black/brown



MODEL: F2209

SIZE: 53-19-150















MODEL: F2212

SIZE: 53-19-145













col.3 black/blue



MODEL: F2215

SIZE: 54-17-140











col.3 black/tortoiseshell



MODEL: F2219













col.3 blue



MODEL: F2211

SIZE: 53-15-140











MODEL: F2222 SIZE: 55-17-145











MODEL: F2227

SIZE: 53-16-145











MODEL: F2228

SIZE: 56-18-150











MODEL: F2260

SIZE: 52-17-140











MODEL: F2210 SIZE: 54-16-14











IODEL: F2218 SIZE











MODEL: F2221 SIZE:









col.2 blue



MODEL: F2217

SIZE: 53-16-140









## Acetate

Model:G3001

Size:54-18-145















Acetate

Mode1:G3002

Size:49-19-140



















### Acetate

Model:G3003

Size:51-20-140















### Acetate

Model:G3005

Size:55-17-145

















**MODEL:F2185** SIZE:55-17-145 ACETATE





MODEL:F2128

SIZE:54-18-140





MODEL:F2175

SIZE:54-18-147





**MODEL:F2152** SIZE:56-20-150 ACETATE





MODEL:F2113

SIZE:53-18-135







MODEL:F2102

SIZE:52-21-148







MODEL:F2107

SIZE:59-19-150





**MODEL:F2112** SIZE:50-20-145 ACETATE





**MODEL:F2127** SIZE:53-18-140 ACETATE





**MODEL:F2182** SIZE:50-18-140 ACETATE