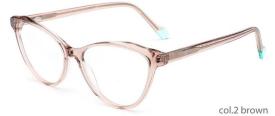

col.1 black/brown

col.3 purple

**MODEL: F2216** 

SIZE: 55-17-145

col.1 black

col.2 purple/black

col.3 black/orang

col.5 brown