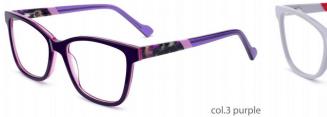

col.1 black/brown

col.3 purple

**MODEL: F2216** 

SIZE: 55-17-145

col.1 black

col.2 purple/black

col.3 black/orang

col.5 brown