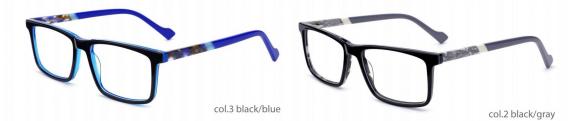

l.3 transparent blue









MODEL: F2208

SIZE: 50-21-148













MODEL: F2272

SIZE: 46-19-135







col.3 grey









MODEL: F2231 SIZE: 54-17-140



























col.3 transparent purple red



col.5 stripe purple





















col.6 red



MODEL: F2225

SIZE: 55-17-145





















col.5 brown



MODEL : F2229

SIZE: 54-18-145











col.3 black/blue



MODEL: F2226

SIZE: 54-17-140













col.6 black/brown



MODEL: F2209

SIZE: 53-19-150















MODEL: F2212

SIZE: 53-19-145













col.3 black/blue



MODEL: F2215

SIZE: 54-17-140











col.3 black/tortoiseshell



MODEL: F2219













col.3 blue



MODEL: F2211

SIZE: 53-15-140











MODEL: F2222 SIZE: 55-17-145











MODEL: F2227

SIZE: 53-16-145











MODEL: F2228

SIZE: 56-18-150











MODEL: F2260

SIZE: 52-17-140











MODEL: F2210 SIZE: 54-16-14











IODEL: F2218 SIZE











MODEL: F2221 SIZE:









col.2 blue



MODEL: F2217

SIZE: 53-16-140









## Acetate

Model:G3001

Size:54-18-145















Acetate

Mode1:G3002

Size:49-19-140



















### Acetate

Model:G3003

Size:51-20-140















### Acetate

Model:G3005

Size:55-17-145

















**MODEL:F2185** SIZE:55-17-145 ACETATE





MODEL:F2128

SIZE:54-18-140





MODEL:F2175

SIZE:54-18-147





**MODEL:F2152** SIZE:56-20-150 ACETATE





MODEL:F2113

SIZE:53-18-135







MODEL:F2102

SIZE:52-21-148







MODEL:F2107

SIZE:59-19-150





**MODEL:F2112** SIZE:50-20-145 ACETATE





**MODEL:F2127** SIZE:53-18-140 ACETATE