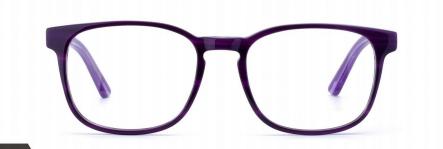

263

SIZE: 58-18-155

col.6 grey



col.5 green



MODEL: F2230

SIZE: 53-17-140









col.1 black/brown





col.3 purple







**MODEL: F2216** 

SIZE: 55-17-145









col.1 black



col.2 purple/black



col.3 black/orang



col.5 brown



col.6 red/black



MODEL: F2200

SIZE: 57-19-150

















MODEL: F2201 SIZE: 54-

















MODEL: F2202

SIZE: 49-22-145













MODEL: F2203

SIZE: 54-21-150











col.3 blackgray

col.5 matte black



MODEL: F2205

SIZE: 55-21-150











MODEL: F2206 SIZE: 58-19-1













col.3 transparent blue





MODEL: F2207 SIZ

SIZE: 56-19-155









col.3 transparent blue









MODEL: F2208

SIZE: 50-21-148













MODEL: F2272

SIZE: 46-19-135







col.3 grey









MODEL: F2231 SIZE: 54-17-140



























col.3 transparent purple red



col.5 stripe purple





















col.6 red



MODEL: F2225

SIZE: 55-17-145





















col.5 brown



MODEL : F2229

SIZE: 54-18-145











col.3 black/blue



MODEL: F2226

SIZE: 54-17-140













col.6 black/brown



MODEL: F2209

SIZE: 53-19-150















MODEL: F2212

SIZE: 53-19-145













col.3 black/blue



MODEL: F2215

SIZE: 54-17-140











col.3 black/tortoiseshell



MODEL: F2219













col.3 blue



MODEL: F2211

SIZE: 53-15-140











MODEL: F2222 SIZE: 55-17-145











MODEL: F2227

SIZE: 53-16-145











MODEL: F2228

SIZE: 56-18-150











MODEL: F2260

SIZE: 52-17-140











MODEL: F2210 SIZE: 54-16-14











IODEL: F2218 SIZE











MODEL: F2221 S