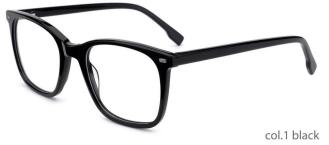

col.5 brown





#### MODEL: F2258

#### SIZE: 53-17-140



















MODEL: F2256

SIZE: 52-17-140







































#### MODEL: F2250

#### SIZE: 53-17-140















col.5 olive







col.6 blue

#### **NEW STYLE**

MODEL I F2273

**SIZE** I 55-19-155







C6 grey



#### MODEL: F2252

#### SIZE: 54-17-142



































col.6 red







































MODEL: F2263

SIZE: 58-18-155

col.6 grey



col.5 green



MODEL: F2230

SIZE: 53-17-140









col.1 black/brown





col.3 purple







**MODEL: F2216** 

SIZE: 55-17-145









col.1 black



col.2 purple/black



col.3 black/orang



col.5 brown



col.6 red/black



MODEL: F2200

SIZE: 57-19-150

















MODEL: F2201 SIZE: 54-

















MODEL: F2202

SIZE: 49-22-145













MODEL: F2203

SIZE: 54-21-150











col.3 blackgray

col.5 matte black



MODEL: F2205

SIZE: 55-21-150











MODEL: F2206 SIZE: 58-19-1













col.3 transparent blue





MODEL: F2207 SIZ

SIZE: 56-19-155









col.3 transparent blue









MODEL: F2208

SIZE: 50-21-148













MODEL: F2272

SIZE: 46-19-135







col.3 grey









MODEL: F2231 SIZE: 54-17-140



























col.3 transparent purple red



col.5 stripe purple





















col.6 red



MODEL: F2225

SIZE: 55-17-145





















col.5 brown



MODEL : F2229

SIZE: 54-18-145











col.3 black/blue



MODEL: F2226

SIZE: 54-17-140













col.6 black/brown



MODEL: F2209

SIZE: 53-19-150















MODEL