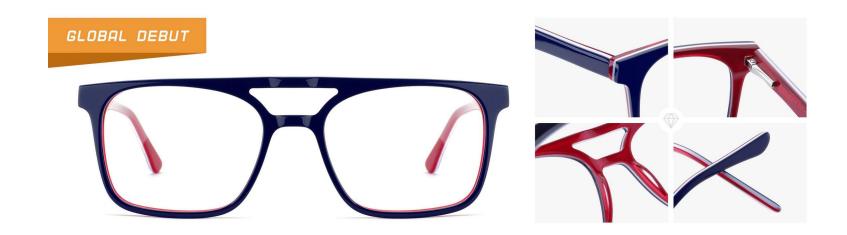

#### SIZE: 54-17-142

col.6 red

MODEL: F2263

SIZE: 58-18-155

col.6 grey

col.5 green

MODEL: F2230

SIZE: 53-17-140