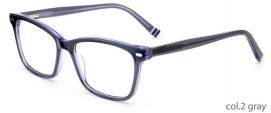

# Acetate Optical Glasses for Adults Optical Glasses (Optical Frames) Manufacturer in China www.HEAPPY.com



#### ACETATE

MODEL: F2266

SIZE: 53-18-140





































#### MODEL: F2251

#### SIZE: 56-17-145



















MODEL: F2261

SIZE: 52-17-140

















col.5 brown





#### MODEL: F2258

#### SIZE: 53-17-140



















MODEL: F2256

SIZE: 52-17-140







































#### MODEL: F2250

#### SIZE: 53-17-140















col.5 olive







col.6 blue

#### **NEW STYLE**

MODEL I F2273

**SIZE** I 55-19-155







C6 grey



#### MODEL: F2252

#### SIZE: 54-17-142



































col.6 red







































MODEL: F2263

SIZE: 58-18-155

col.6 grey



col.5 green



MODEL: F2230

SIZE: 53-17-140









col.1 black/brown





col.3 purple







**MODEL: F2216** 

SIZE: 55-17-145









col.1 black



col.2 purple/black



col.3 black/orang



col.5 brown



col.6 red/black



MODEL: F2200

SIZE: 57-19-150

















MODEL: F2201 SIZE: 54-

















MODEL: F2202

SIZE: 49-22-145













MODEL: F2203

SIZE: 54-21-150











col.3 blackgray

col.5 matte black



MODEL: F2205

SIZE: 55-21-150











MODEL: F2206 SIZE: 58-19-1