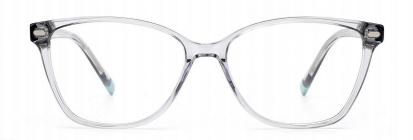

# Acetate Optical Glasses for Adults Optical Glasses (Optical Frames) Manufacturer in China www.HEAPPY.com



#### ACETATE

MODEL: F2266

SIZE: 53-18-140





































#### MODEL: F2251

#### SIZE: 56-17-145



















MODEL: F2261

SIZE: 52-17-140

















col.5 brown





#### MODEL: F2258

#### SIZE: 53-17-140



















MODEL: F2256

SIZE: 52-17-140







































#### MODEL: F2250

#### SIZE: 53-17-140















col.5 olive







col.6 blue

#### **NEW STYLE**

MODEL I F2273

**SIZE** I 55-19-155







C6 grey



#### MODEL: F2252

#### SIZE: 54-17-142



































col.6 red







































MODEL: F2263

SIZE: 58-18-155

col.6 grey



col.5 green



MODEL: F2230

SIZE: 53-17-140









col.1 black/brown





col.3 purple







**MODEL: F2216** 

SIZE: 55-17-145









col.1 black



col.2 purple/black



col.3 black/orang



col.5 brown



col.6 red/black



MODEL: F2200

SIZE: 57-19-150

















MODEL: F2201 SIZE: 54-

















MODEL: F2202

SIZE: 49-22-145













MODEL: F2203

SIZE: 54-21-150











col.3 blackgray

col.5 matte black



MODEL: F2205

SIZE: 55-21-150











MODEL: F2206 SIZE: 58-19-1













col.3 transparent blue





MODEL: F2207 SIZ

SIZE: 56-19-155









col.3 transparent blue









MOD