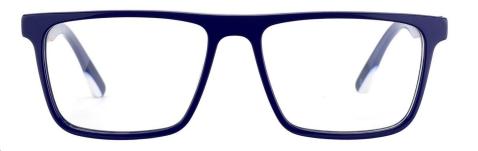

col.3 transparent blue





MODEL: F2207 SIZ

SIZE: 56-19-155









col.3 transparent blue









MODEL: F2208

SIZE: 50-21-148













MODEL: F2272

SIZE: 46-19-135







col.3 grey









MODEL: F2231 SIZE: 54-17-140



























col.3 transparent purple red



col.5 stripe purple





















col.6 red



MODEL: F2225

SIZE: 55-17-145





















col.5 brown



MODEL : F2229

SIZE: 54-18-145











col.3 black/blue



MODEL: F2226

SIZE: 54-17-140













col.6 black/brown



MODEL: F2209

SIZE: 53-19-150















MODEL: F2212

SIZE: 53-19-145













col.3 black/blue



MODEL: F2215

SIZE: 54-17-140











col.3 black/tortoiseshell



MODEL: F2219













col.3 blue



MODEL: F2211

SIZE: 53-15-140











MODEL: F2222 SIZE: 55-17-145











MODEL: F2227

SIZE: 53-16-145











MODEL: F2228

SIZE: 56-18-150











MODEL: F2260

SIZE: 52-17-140











MODEL: F2210 SIZE: 54-16-14











IODEL: F2218 SIZE











MODEL: F2221 SIZE:









col.2 blue



MODEL: F2217

SIZE: 53-16-140









## Acetate

Model:G3001

Size:54-18-145















Acetate

Mode1:G3002

Size:49-19-140



















### Acetate

Model:G3003

Size:51-20-140















### Acetate

Model:G3005

Size:55-17-145

















**MODEL:F2185** SIZE:55-17-145 ACETATE





MODEL:F2128

SIZE:54-18-140





MODEL:F2175

SIZE:54-18-147





**MODEL:F2152** SIZE:56-20-150 ACETATE





MODEL:F2113

SIZE:53-18-135







MODEL:F2102

SIZE:52-21-148







MODEL:F2107

SIZE:59-19-150





**MO