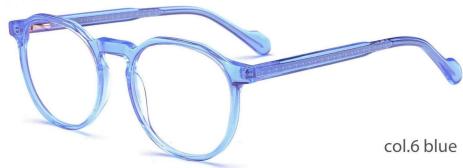

MODEL: F2211

SIZE: 53-15-140











MODEL: F2222 SIZE: 55-17-145











MODEL: F2227

SIZE: 53-16-145











MODEL: F2228

SIZE: 56-18-150











MODEL: F2260

SIZE: 52-17-140











MODEL: F2210 SIZE: 54-16-14











IODEL: F2218 SIZE











MODEL: F2221 SIZE:









col.2 blue



MODEL: F2217

SIZE: 53-16-140









## Acetate

Model:G3001

Size:54-18-145















Acetate

Mode1:G3002

Size:49-19-140



















### Acetate

Model:G3003

Size:51-20-140















### Acetate

Model:G3005

Size:55-17-145

















**MODEL:F2185** SIZE:55-17-145 ACETATE





MODEL:F2128

SIZE:54-18-140





MODEL:F2175

SIZE:54-18-147





**MODEL:F2152** SIZE:56-20-150 ACETATE





MODEL:F2113

SIZE:53-18-135







MODEL:F2102

SIZE:52-21-148







MODEL:F2107

SIZE:59-19-150





**MODEL:F2112** SIZE:50-20-145 ACETATE





**MODEL:F2127** SIZE:53-18-140 ACETATE





**MODEL:F2182** SIZE:50-18-140 ACETATE





MODEL:F2187 SIZE:52-15-140





**MODEL:F2189** SIZE:53-16-145 ACETATE









**MODEL:F2196** SIZE:50-22-150 ACETATE





MODEL:F2199

SIZE:52-18-145







MODEL:F2103

SIZE:57-18-148







MODEL:F2109

SIZE:55-17-145





**MODEL:F2122** SIZE:55-18-145 ACETATE







**MODEL:F2155** SIZE:59-17-150 ACETATE





**MODEL:F2161** SIZE:53-17-145







MODEL:F2171

SIZE:55-18-150







ACETATE

MODEL:F2172 SIZE:56-19-150







MODEL:F2173

SIZE:55-17-145





**MODEL:F2180** SIZE:53-21-150 ACETATE