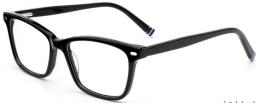

#### MODEL: F2251

#### SIZE: 56-17-145

MODEL: F2261

SIZE: 52-17-140

col.5 brown