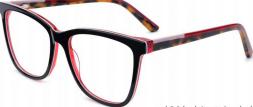

.3 blackgray

col.5 matte black



MODEL: F2205

SIZE: 55-21-150











MODEL: F2206 SIZE: 58-19-1













col.3 transparent blue





MODEL: F2207 SIZ

SIZE: 56-19-155









col.3 transparent blue









MODEL: F2208

SIZE: 50-21-148













MODEL: F2272

SIZE: 46-19-135







col.3 grey









MODEL: F2231 SIZE: 54-17-140



























col.3 transparent purple red



col.5 stripe purple





















col.6 red



MODEL: F2225

SIZE: 55-17-145





















col.5 brown



MODEL : F2229

SIZE: 54-18-145











col.3 black/blue



MODEL: F2226

SIZE: 54-17-140













col.6 black/brown



MODEL: F2209

SIZE: 53-19-150















MODEL: F2212

SIZE: 53-19-145













col.3 black/blue



MODEL: F2215

SIZE: 54-17-140











col.3 black/tortoiseshell



MODEL: F2219













col.3 blue



MODEL: F2211

SIZE: 53-15-140











MODEL: F2222 SIZE: 55-17-145











MODEL: F2227

SIZE: 53-16-145











MODEL: F2228

SIZE: 56-18-150











MODEL: F2260

SIZE: 52-17-140











MODEL: F2210 SIZE: 54-16-14











IODEL: F2218 SIZE











MODEL: F2221 SIZE:









col.2 blue



MODEL: F2217

SIZE: 53-16-140









## Acetate

Model:G3001

Size:54-18-145















Acetate

Mode1:G3002

Size:49-19-140



















### Acetate

Model:G3003

Size:51-20-140















### Acetate

Model:G3005

Size:55-17-145

















**MODEL:F2185** SIZE:55-17-145 ACETATE





MODEL:F2128

SIZE:54-18-140





MODEL:F2175

SIZE:54-18-147





**MODEL:F2152** SIZE:56-20-150 ACETATE