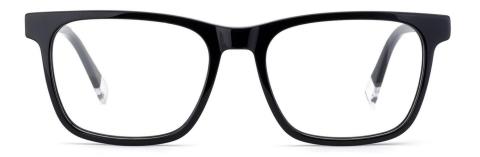

MODEL: F2263

SIZE: 58-18-155

col.6 grey



col.5 green



MODEL: F2230

SIZE: 53-17-140









col.1 black/brown





col.3 purple







**MODEL: F2216** 

SIZE: 55-17-145









col.1 black



col.2 purple/black



col.3 black/orang



col.5 brown



col.6 red/black



MODEL: F2200

SIZE: 57-19-150

















MODEL: F2201 SIZE: 54-

















MODEL: F2202

SIZE: 49-22-145













MODEL: F2203

SIZE: 54-21-150











col.3 blackgray

col.5 matte black



MODEL: F2205

SIZE: 55-21-150











MODEL: F2206 SIZE: 58-19-1













col.3 transparent blue





MODEL: F2207 SIZ

SIZE: 56-19-155









col.3 transparent blue









MODEL: F2208

SIZE: 50-21-148













MODEL: F2272

SIZE: 46-19-135







col.3 grey









MODEL: F2231 SIZE: 54-17-140



























col.3 transparent purple red



col.5 stripe purple





















col.6 red



MODEL: F2225

SIZE: 55-17-145





















col.5 brown



MODEL : F2229

SIZE: 54-18-145











col.3 black/blue



MODEL: F2226

SIZE: 54-17-140













col.6 black/brown



MODEL: F2209

SIZE: 53-19-150















MODEL: F2212

SIZE: 53-19-145













col.3 black/blue



MODEL: F2215

SIZE: 54-17-140











col.3 black/tortoiseshell



MODEL: F2219













col.3 blue



MODEL: F2211

SIZE: 53-15-140











MODEL: F2222 SIZE: 55-17-145











MODEL: F2227

SIZE: 53-16-145











MODEL: F2228

SIZE: 56-18-150











MODEL: F2260

SIZE: 52-17-140











MODEL: F2210 SIZE: 54-16-14











IOD