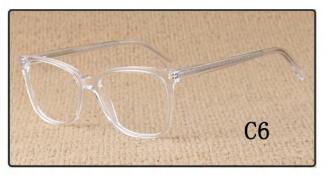

SIZE: 55-17-145





















col.5 brown



MODEL : F2229

SIZE: 54-18-145











col.3 black/blue



MODEL: F2226

SIZE: 54-17-140













col.6 black/brown



MODEL: F2209

SIZE: 53-19-150















MODEL: F2212

SIZE: 53-19-145













col.3 black/blue



MODEL: F2215

SIZE: 54-17-140











col.3 black/tortoiseshell



MODEL: F2219













col.3 blue



MODEL: F2211

SIZE: 53-15-140











MODEL: F2222 SIZE: 55-17-145











MODEL: F2227

SIZE: 53-16-145











MODEL: F2228

SIZE: 56-18-150











MODEL: F2260

SIZE: 52-17-140











MODEL: F2210 SIZE: 54-16-14











IODEL: F2218 SIZE











MODEL: F2221 SIZE:









col.2 blue



MODEL: F2217

SIZE: 53-16-140









## Acetate

Model:G3001

Size:54-18-145















Acetate

Mode1:G3002

Size:49-19-140



















### Acetate

Model:G3003

Size:51-20-140















### Acetate

Model:G3005

Size:55-17-145

















**MODEL:F2185** SIZE:55-17-145 ACETATE





MODEL:F2128

SIZE:54-18-140





MODEL:F2175

SIZE:54-18-147





**MODEL:F2152** SIZE:56-20-150 ACETATE





MODEL:F2113

SIZE:53-18-135







MODEL:F2102

SIZE:52-21-148







MODEL:F2107

SIZE:59-19-150





**MODEL:F2112** SIZE:50-20-145 ACETATE





**MODEL:F2127** SIZE:53-18-140 ACETATE





**MODEL:F2182** SIZE:50-18-140 ACETATE





MODEL:F2187 SIZE:52-15-140





**MODEL:F2189** SIZE:53-16-145 ACETATE









**MODEL:F2196** SIZE:50-22-150 ACETATE





MODEL:F2199

SIZE:52-18-145







MODEL:F2103

SIZE:57-18-148







MODEL:F2109

SIZE:55-17-145





**MODEL:F2