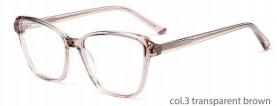

# Acetate Optical Glasses for Adults Optical Glasses (Optical Frames) Manufacturer in China www.HEAPPY.com



#### ACETATE

MODEL: F2266

SIZE: 53-18-140





































#### MODEL: F2251

#### SIZE: 56-17-145



















MODEL: F2261

SIZE: 52-17-140

















col.5 brown





#### MODEL: F2258

#### SIZE: 53-17-140



















MODEL: F2256

SIZE: 52-17-140







































#### MODEL: F2250

#### SIZE: 53-17-140















col.5 olive







col.6 blue

#### **NEW STYLE**

MODEL I F2273

**SIZE** I 55-19-155







C6 grey



#### MODEL: F2252

#### SIZE: 54-17-142



































col.6 red







































MODEL: F2263

SIZE: 58-18-155

col.6 grey



col.5 green



MODEL: F2230

SIZE: 53-17-140









col.1 black/brown





col.3 purple







**MODEL: F2216** 

SIZE: 55-17-145









col.1 black



col.2 purple/black



col.3 black/orang



col.5 brown



col.6 red/black



MODEL: F2200

SIZE: 57-19-150

















MODEL: F2201 SIZE: 54-

















MODEL: F2202

SIZE: 49-22-145













MODEL: F2203

SIZE: 54-21-150











col.3 blackgray

col.5 matte black



M