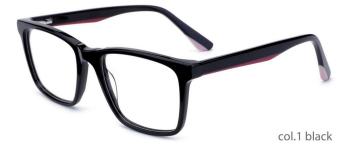

#### MODEL: F2251

#### SIZE: 56-17-145

MODEL: F2261

SIZE: 52-17-140

col.5 brown