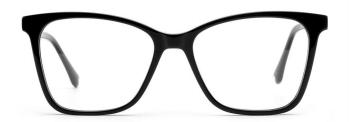

# Acetate Optical Glasses for Adults Optical Glasses (Optical Frames) Manufacturer in China www.HEAPPY.com



#### ACETATE

MODEL: F2266

SIZE: 53-18-140





































#### MODEL: F2251

#### SIZE: 56-17-145



















MODEL: F2261

SIZE: 52-17-140

















col.5 brown





#### MODEL: F2258

#### SIZE: 53-17-140



















MODEL: F2256

SIZE: 52-17-140







































#### MODEL: F2250

#### SIZE: 53-17-140















col.5 olive







col.6 blue

#### **NEW STYLE**

MODEL I F2273

**SIZE** I 55-19-155







C6 grey



#### MODEL: F2252

#### SIZE: 54-17-142



































col.6 red







































MODEL: F2263

SIZE: 58-18-155

col.6 grey



col.5 green



MODEL: F2230

SIZE: 53-17-140









col.1 black/brown





col.3 purple







**MODEL: F2216** 

SIZE: 55-17-145









col.1 black



col.2 purple/black



col.3 black/orang



col.5 brown



col.