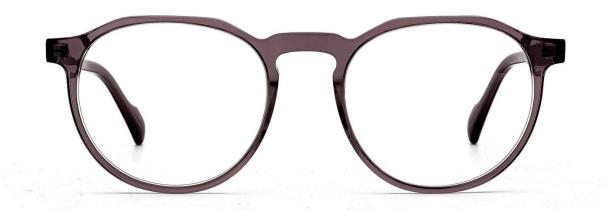

EL: F2219













col.3 blue



MODEL: F2211

SIZE: 53-15-140











MODEL: F2222 SIZE: 55-17-145











MODEL: F2227

SIZE: 53-16-145











MODEL: F2228

SIZE: 56-18-150











MODEL: F2260

SIZE: 52-17-140











MODEL: F2210 SIZE: 54-16-14











IODEL: F2218 SIZE











MODEL: F2221 SIZE:









col.2 blue



MODEL: F2217

SIZE: 53-16-140









## Acetate

Model:G3001

Size:54-18-145















Acetate

Mode1:G3002

Size:49-19-140



















### Acetate

Model:G3003

Size:51-20-140















### Acetate

Model:G3005

Size:55-17-145

















**MODEL:F2185** SIZE:55-17-145 ACETATE





MODEL:F2128

SIZE:54-18-140





MODEL:F2175

SIZE:54-18-147





**MODEL:F2152** SIZE:56-20-150 ACETATE





MODEL:F2113

SIZE:53-18-135







MODEL:F2102

SIZE:52-21-148







MODEL:F2107

SIZE:59-19-150





**MODEL:F2112** SIZE:50-20-145 ACETATE





**MODEL:F2127** SIZE:53-18-140 ACETATE





**MODEL:F2182** SIZE:50-18-140 ACETATE





MODEL:F2187 SIZE:52-15-140





**MODEL:F2189** SIZE:53-16-145 ACETATE









**MODEL:F2196** SIZE:50-22-150 ACETATE





MODEL:F2199

SIZE:52-18-145







MODEL:F2103

SIZE:57-18-148







MODEL:F2109

SIZE:55-17-145





**MODEL:F2122** SIZE:55-18-145 ACETATE







**MODEL:F2155** SIZE:59-17-150 ACETATE





**MODEL:F2161** SIZE:53-17-145







MODEL:F2171

SIZE:55-18-150







ACETATE

MODEL:F2172 SIZE:56-19-150







MODEL:F2173

SIZE:55-17-145





**MODEL:F2180** SIZE:53-21-150 ACETATE