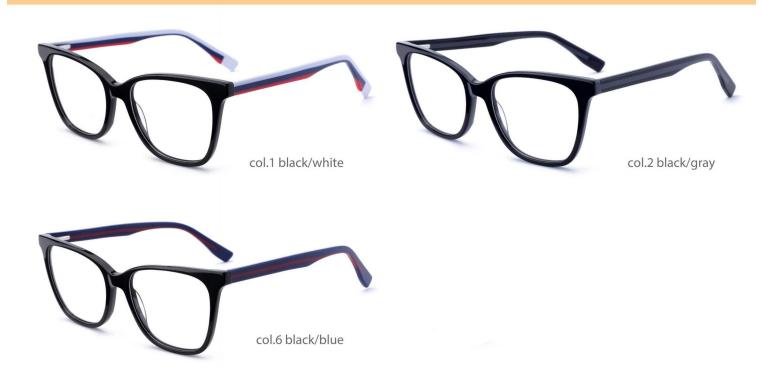

#### MODEL: F2252

#### SIZE: 54-17-142

col.6 red

MODEL: F2263

SIZE: 58-18-155

col.6 grey

col.5 green

MODEL: F2230

SIZE: 53-17-140