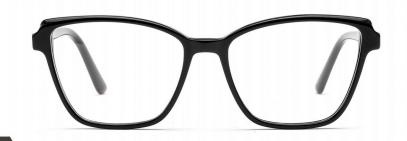

# Acetate Optical Glasses for Adults Optical Glasses (Optical Frames) Manufacturer in China www.HEAPPY.com



#### ACETATE

MODEL: F2266

SIZE: 53-18-140





































#### MODEL: F2251

#### SIZE: 56-17-145



















MODEL: F2261

SIZE: 52-17-140

















col.5 brown





#### MODEL: F2258

#### SIZE: 53-17-140



















MODEL: F2256

SIZE: 52-17-140







































#### MODEL: F2250

#### SIZE: 53-17-140















col.5 olive







col.6 blue

#### **NEW STYLE**

MODEL I F2273

**SIZE** I 55-19-155







C6 grey



#### MODEL: F2252

#### SIZE: 54-17-142



































col.6 red







































MODEL: F2263

SIZE: 58-18-155

col.6 grey



col.5 green



MODEL: F2230

SIZE: 53-17-140









col.1 black/brown





col.3 purple







**MODEL: F2216** 

SIZE: 55-17-145









col.1 black



col.2 purple/black



col.3 black/orang



col.5 brown



col.6 red/black



MODEL: F2200

SIZE: 57-19-150

















MODEL: F2201 SIZE: 54-

















MODEL: F2202

SIZE: 49-22-145













MODEL: F2203

SIZE: 54-21-150