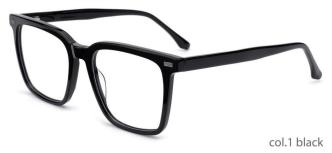

: 54-

















MODEL: F2202

SIZE: 49-22-145













MODEL: F2203

SIZE: 54-21-150











col.3 blackgray

col.5 matte black



MODEL: F2205

SIZE: 55-21-150











MODEL: F2206 SIZE: 58-19-1













col.3 transparent blue





MODEL: F2207 SIZ

SIZE: 56-19-155









col.3 transparent blue









MODEL: F2208

SIZE: 50-21-148













MODEL: F2272

SIZE: 46-19-135







col.3 grey









MODEL: F2231 SIZE: 54-17-140



























col.3 transparent purple red



col.5 stripe purple





















col.6 red



MODEL: F2225

SIZE: 55-17-145





















col.5 brown



MODEL : F2229

SIZE: 54-18-145











col.3 black/blue



MODEL: F2226

SIZE: 54-17-140













col.6 black/brown



MODEL: F2209

SIZE: 53-19-150















MODEL: F2212

SIZE: 53-19-145













col.3 black/blue



MODEL: F2215

SIZE: 54-17-140











col.3 black/tortoiseshell



MODEL: F2219













col.3 blue



MODEL: F2211

SIZE: 53-15-140











MODEL: F2222 SIZE: 55-17-145











MODEL: F2227

SIZE: 53-16-145











MODEL: F2228

SIZE: 56-18-150











MODEL: F2260

SIZE: 52-17-140











MODEL: F2210 SIZE: 54-16-14











IODEL: F2218 SIZE











MODEL: F2221 SIZE:









col.2 blue



MODEL: F2217

SIZE: 53-16-140









## Acetate

Model:G3001

Size:54-18-145















Acetate

Mode1:G3002

Size:49-19-140



















### Acetate

Model:G3003

Size:51-20-140















### Acetate

Model:G3005

Size:55-17-145

















**MODEL:F2185** SIZE:55-17-145 ACETATE