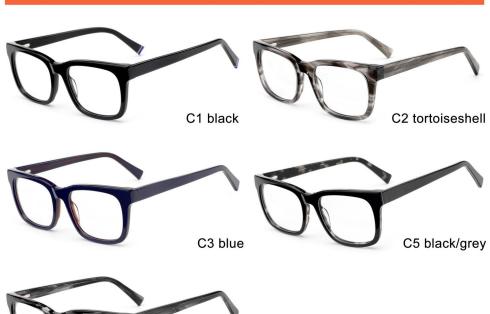

# Acetate Optical Glasses for Adults Optical Glasses (Optical Frames) Manufacturer in China www.HEAPPY.com



#### ACETATE

MODEL: F2266

SIZE: 53-18-140





































#### MODEL: F2251

#### SIZE: 56-17-145



















MODEL: F2261

SIZE: 52-17-140

















col.5 brown





#### MODEL: F2258

#### SIZE: 53-17-140



















MODEL: F2256

SIZE: 52-17-140







































#### MODEL: F2250

#### SIZE: 53-17-140















col.5 olive







col.6 blue

#### **NEW STYLE**

MODEL I F2273

**SIZE** I 55-19-155







C6 grey



#### MODEL: F2252

#### SIZE: 54-17-142



































col.6 red







































MODEL: F2263

SIZE: 58-18-155

col.6 grey



col.5 green



MODEL: F2230

SIZE: 53-17-140









col.1 black/brown





col.3 purple







**MODEL: F2216** 

SIZE: 55-17-145









col.1 black



col.2 purple/black



col.3 black/orang



col.5 brown



col.6 red/black



MODEL: F2200

SIZE: 57-19-150

















MODEL: F2201 SIZE: 54-

















MODEL: F2202

SIZE: 49-22-145













MODEL: F2203

SIZE: 54-21-150











col.3 blackgray

col.5 matte black



MODEL: F2205

SIZE: 55-21-150











MODEL: F2206 SIZE: 58-19-1













col.3 transparent blue





MODEL: F2207 SIZ

SIZE: 56-19-155









col.3 transparent blue