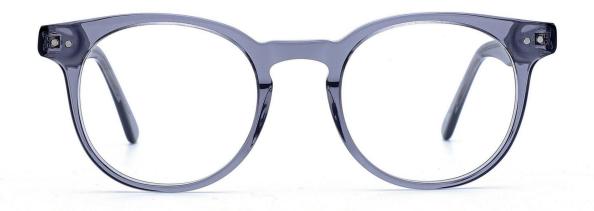

IODEL: F2218 SIZE











MODEL: F2221 SIZE:









col.2 blue



MODEL: F2217

SIZE: 53-16-140









## Acetate

Model:G3001

Size:54-18-145















Acetate

Mode1:G3002

Size:49-19-140



















### Acetate

Model:G3003

Size:51-20-140















### Acetate

Model:G3005

Size:55-17-145

















**MODEL:F2185** SIZE:55-17-145 ACETATE





MODEL:F2128

SIZE:54-18-140





MODEL:F2175

SIZE:54-18-147





**MODEL:F2152** SIZE:56-20-150 ACETATE





MODEL:F2113

SIZE:53-18-135







MODEL:F2102

SIZE:52-21-148







MODEL:F2107

SIZE:59-19-150





**MODEL:F2112** SIZE:50-20-145 ACETATE





**MODEL:F2127** SIZE:53-18-140 ACETATE





**MODEL:F2182** SIZE:50-18-140 ACETATE





MODEL:F2187 SIZE:52-15-140





**MODEL:F2189** SIZE:53-16-145 ACETATE









**MODEL:F2196** SIZE:50-22-150 ACETATE





MODEL:F2199

SIZE:52-18-145







MODEL:F2103

SIZE:57-18-148







MODEL:F2109

SIZE:55-17-145





**MODEL:F2122** SIZE:55-18-145 ACETATE







**MODEL:F2155** SIZE:59-17-150 ACETATE





**MODEL:F2161** SIZE:53-17-145







MODEL:F2171

SIZE:55-18-150







ACETATE

MODEL:F2172 SIZE:56-19-150







MODEL:F2173

SIZE:55-17-145





**MODEL:F2180** SIZE:53-21-150 ACETATE