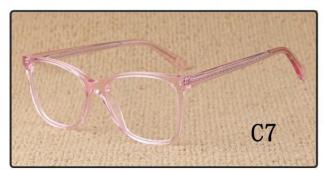

ZE: 55-17-145





















col.5 brown



MODEL : F2229

SIZE: 54-18-145











col.3 black/blue



MODEL: F2226

SIZE: 54-17-140













col.6 black/brown



MODEL: F2209

SIZE: 53-19-150















MODEL: F2212

SIZE: 53-19-145













col.3 black/blue



MODEL: F2215

SIZE: 54-17-140











col.3 black/tortoiseshell



MODEL: F2219













col.3 blue



MODEL: F2211

SIZE: 53-15-140











MODEL: F2222 SIZE: 55-17-145











MODEL: F2227

SIZE: 53-16-145











MODEL: F2228

SIZE: 56-18-150











MODEL: F2260

SIZE: 52-17-140











MODEL: F2210 SIZE: 54-16-14











IODEL: F2218 SIZE











MODEL: F2221 SIZE:









col.2 blue



MODEL: F2217

SIZE: 53-16-140









## Acetate

Model:G3001

Size:54-18-145















Acetate

Mode1:G3002

Size:49-19-140



















### Acetate

Model:G3003

Size:51-20-140















### Acetate

Model:G3005

Size:55-17-145

















**MODEL:F2185** SIZE:55-17-145 ACETATE





MODEL:F2128

SIZE:54-18-140





MODEL:F2175

SIZE:54-18-147





**MODEL:F2152** SIZE:56-20-150 ACETATE





MODEL:F2113

SIZE:53-18-135







MODEL:F2102

SIZE:52-21-148







MODEL:F2107

SIZE:59-19-150





**MODEL:F2112** SIZE:50-20-145 ACETATE





**MODEL:F2127** SIZE:53-18-140 ACETATE





**MODEL:F2182** SIZE:50-18-140 ACETATE





MODEL:F2187 SIZE:52-15-140





**MODEL:F2189** SIZE:53-16-145 ACETATE









**MODEL:F2196** SIZE:50-22-150 ACETATE





MODEL:F2199

SIZE:52-18-145







MODEL:F2103

SIZE:57-18-148







MODEL:F2109

SIZE:55-17-145





**MODEL:F212