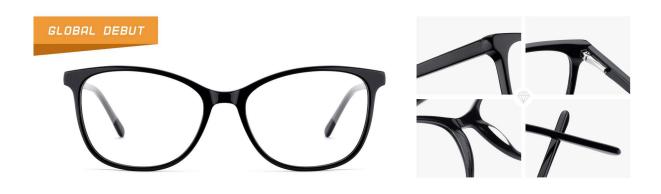

col.1 black/brown

col.3 purple

**MODEL: F2216** 

SIZE: 55-17-145

col.1 black

col.2 purple/black

col.3 black/orang

col.5 brown