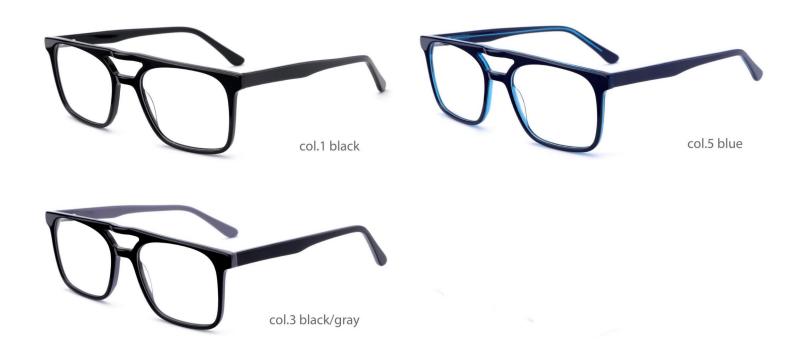

col.3 black/tortoiseshell



MODEL: F2219













col.3 blue



MODEL: F2211

SIZE: 53-15-140











MODEL: F2222 SIZE: 55-17-145











MODEL: F2227

SIZE: 53-16-145











MODEL: F2228

SIZE: 56-18-150











MODEL: F2260

SIZE: 52-17-140











MODEL: F2210 SIZE: 54-16-14











IODEL: F2218 SIZE











MODEL: F2221 SIZE:









col.2 blue



MODEL: F2217

SIZE: 53-16-140









## Acetate

Model:G3001

Size:54-18-145















Acetate

Mode1:G3002

Size:49-19-140



















### Acetate

Model:G3003

Size:51-20-140















### Acetate

Model:G3005

Size:55-17-145

















**MODEL:F2185** SIZE:55-17-145 ACETATE





MODEL:F2128

SIZE:54-18-140





MODEL:F2175

SIZE:54-18-147





**MODEL:F2152** SIZE:56-20-150 ACETATE





MODEL:F2113

SIZE:53-18-135







MODEL:F2102

SIZE:52-21-148







MODEL:F2107

SIZE:59-19-150





**MODEL:F2112** SIZE:50-20-145 ACETATE





**MODEL:F2127** SIZE:53-18-140 ACETATE





**MODEL:F2182** SIZE:50-18-140 ACETATE





MODEL:F2187 SIZE:52-15-140





**MODEL:F2189** SIZE:53-16-145 ACETATE









**MODEL:F2196** SIZE:50-22-150 ACETATE





MODEL:F2199

SIZE:52-18-145







MODEL:F2103

SIZE:57-18-148







MODEL:F2109

SIZE:55-17-145





**MODEL:F2122** SIZE:55-18-145 ACETATE







**MODEL:F2155** SIZE:59-17-150 ACETATE





**MODEL:F2161** SIZE:53-17-145







MODEL:F2171

SIZE:55-18-150







ACETATE

MODEL:F2172 SIZE:56-19-150







MODEL:F2173

SIZE:55-17-145





**MODEL:F2180** SIZE:53-21-150 ACETATE