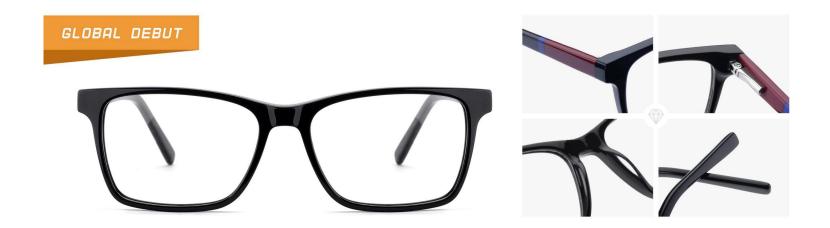

MODEL: F2210 SIZE: 54-16-14











IODEL: F2218 SIZE











MODEL: F2221 SIZE:









col.2 blue



MODEL: F2217

SIZE: 53-16-140









## Acetate

Model:G3001

Size:54-18-145















Acetate

Mode1:G3002

Size:49-19-140



















### Acetate

Model:G3003

Size:51-20-140















### Acetate

Model:G3005

Size:55-17-145

















**MODEL:F2185** SIZE:55-17-145 ACETATE





MODEL:F2128

SIZE:54-18-140





MODEL:F2175

SIZE:54-18-147





**MODEL:F2152** SIZE:56-20-150 ACETATE





MODEL:F2113

SIZE:53-18-135







MODEL:F2102

SIZE:52-21-148







MODEL:F2107

SIZE:59-19-150





**MODEL:F2112** SIZE:50-20-145 ACETATE





**MODEL:F2127** SIZE:53-18-140 ACETATE





**MODEL:F2182** SIZE:50-18-140 ACETATE





MODEL:F2187 SIZE:52-15-140





**MODEL:F2189** SIZE:53-16-145 ACETATE









**MODEL:F2196** SIZE:50-22-150 ACETATE





MODEL:F2199

SIZE:52-18-145







MODEL:F2103

SIZE:57-18-148







MODEL:F2109

SIZE:55-17-145





**MODEL:F2122** SIZE:55-18-145 ACETATE







**MODEL:F2155** SIZE:59-17-150 ACETATE





**MODEL:F2161** SIZE:53-17-145







MODEL:F2171

SIZE:55-18-150







ACETATE

MODEL:F2172 SIZE:56-19-150







MODEL:F2173

SIZE:55-17-145





**MODEL:F2180** SIZE:53-21-150 ACETATE