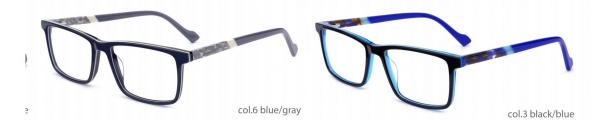

MODEL: F2226

SIZE: 54-17-140

col.6 black/brown

MODEL: F2209

SIZE: 53-19-150

MODEL: F2212

SIZE: 53-19-145

col.3 black/blue