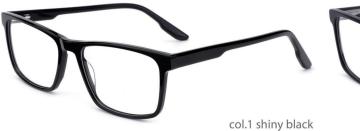

col.5 olive







col.6 blue

#### **NEW STYLE**

MODEL I F2273

**SIZE** I 55-19-155







C6 grey



#### MODEL: F2252

#### SIZE: 54-17-142



































col.6 red







































MODEL: F2263

SIZE: 58-18-155

col.6 grey



col.5 green



MODEL: F2230

SIZE: 53-17-140









col.1 black/brown





col.3 purple







**MODEL: F2216** 

SIZE: 55-17-145









col.1 black



col.2 purple/black



col.3 black/orang



col.5 brown



col.6 red/black



MODEL: F2200

SIZE: 57-19-150

















MODEL: F2201 SIZE: 54-

















MODEL: F2202

SIZE: 49-22-145













MODEL: F2203

SIZE: 54-21-150











col.3 blackgray

col.5 matte black



MODEL: F2205

SIZE: 55-21-150











MODEL: F2206 SIZE: 58-19-1













col.3 transparent blue





MODEL: F2207 SIZ

SIZE: 56-19-155









col.3 transparent blue









MODEL: F2208

SIZE: 50-21-148













MODEL: F2272

SIZE: 46-19-135







col.3 grey









MODEL: F2231 SIZE: 54-17-140



























col.3 transparent purple red



col.5 stripe purple





















col.6 red



MODEL: F2225

SIZE: 55-17-145





















col.5 brown



MODEL : F2229

SIZE: 54-18-145











col.3 black/blue



MODEL: F2226

SIZE: 54-17-140













col.6 black/brown



MODEL: F2209

SIZE: 53-19-150















MODEL: F2212

SIZE: 53-19-145













col.3 black/blue



MODEL: F2215

SIZE: 54-17-140











col.3 black/tortoiseshell



MODEL: F2219













col.3 blue



MODEL: F2211

SIZE: 53-15-140