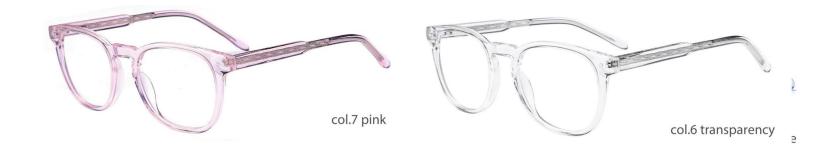

#### MODEL: F2252

#### SIZE: 54-17-142

col.6 red

MODEL: F2263

SIZE: 58-18-155

col.6 grey

col.5 green

MODEL: F2230

SIZE: 53-17-140