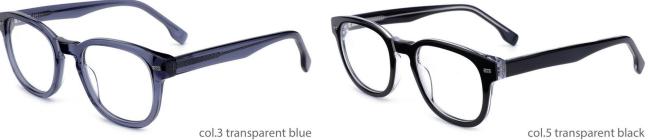

8

#### SIZE: 53-17-140



















MODEL: F2256

SIZE: 52-17-140







































#### MODEL: F2250

#### SIZE: 53-17-140















col.5 olive







col.6 blue

#### **NEW STYLE**

MODEL I F2273

**SIZE** I 55-19-155







C6 grey



#### MODEL: F2252

#### SIZE: 54-17-142



































col.6 red







































MODEL: F2263

SIZE: 58-18-155

col.6 grey



col.5 green



MODEL: F2230

SIZE: 53-17-140









col.1 black/brown





col.3 purple







**MODEL: F2216** 

SIZE: 55-17-145









col.1 black



col.2 purple/black



col.3 black/orang



col.5 brown



col.6 red/black



MODEL: F2200

SIZE: 57-19-150

















MODEL: F2201 SIZE: 54-

















MODEL: F2202

SIZE: 49-22-145













MODEL: F2203

SIZE: 54-21-150











col.3 blackgray

col.5 matte black



MODEL: F2205

SIZE: 55-21-150











MODEL: F2206 SIZE: 58-19-1













col.3 transparent blue





MODEL: F2207 SIZ

SIZE: 56-19-155









col.3 transparent blue









MODEL: F2208

SIZE: 50-21-148













MODEL: F2272

SIZE: 46-19-135







col.3 grey









MODEL: F2231 SIZE: 54-17-140



























col.3 transparent purple red



col.5 stripe purple





















col.6 red



MODEL: F2225

SIZE: 55-17-145





















col.5 brown



MODEL : F2229

SIZE: 54-18-145











col.3 black/blue



MODEL: F2226

SIZE: 54-17-140













col.6 black/brown



MODEL: F2209

SIZE: 53-19-150















MODEL: F2212

SIZE: 53-19-145













col.3 black