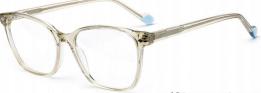

col.1 black/brown





col.3 purple







**MODEL: F2216** 

SIZE: 55-17-145









col.1 black



col.2 purple/black



col.3 black/orang



col.5 brown



col.6 red/black



MODEL: F2200

SIZE: 57-19-150

















MODEL: F2201 SIZE: 54-

















MODEL: F2202

SIZE: 49-22-145













MODEL: F2203

SIZE: 54-21-150











col.3 blackgray

col.5 matte black



MODEL: F2205

SIZE: 55-21-150











MODEL: F2206 SIZE: 58-19-1













col.3 transparent blue





MODEL: F2207 SIZ

SIZE: 56-19-155









col.3 transparent blue









MODEL: F2208

SIZE: 50-21-148













MODEL: F2272

SIZE: 46-19-135







col.3 grey









MODEL: F2231 SIZE: 54-17-140



























col.3 transparent purple red



col.5 stripe purple





















col.6 red



MODEL: F2225

SIZE: 55-17-145





















col.5 brown



MODEL : F2229

SIZE: 54-18-145











col.3 black/blue



MODEL: F2226

SIZE: 54-17-140













col.6 black/brown



MODEL: F2209

SIZE: 53-19-150















MODEL: F2212

SIZE: 53-19-145













col.3 black/blue



MODEL: F2215

SIZE: 54-17-140











col.3 black/tortoiseshell



MODEL: F2219













col.3 blue



MODEL: F2211

SIZE: 53-15-140











MODEL: F2222 SIZE: 55-17-145











MODEL: F2227

SIZE: 53-16-145











MODEL: F2228

SIZE: 56-18-150











MODEL: F2260

SIZE: 52-17-140











MODEL: F2210 SIZE: 54-16-14











IODEL: F2218 SIZE











MODEL: F2221 SIZE:









col.2 blue



MODEL: F2217

SIZE: 53-16-140









## Acetate

Model: