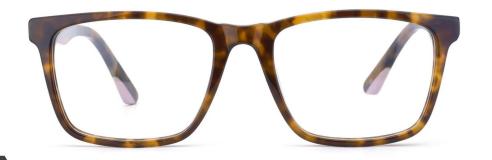

#### MODEL: F2251

#### SIZE: 56-17-145

MODEL: F2261

SIZE: 52-17-140

col.5 brown