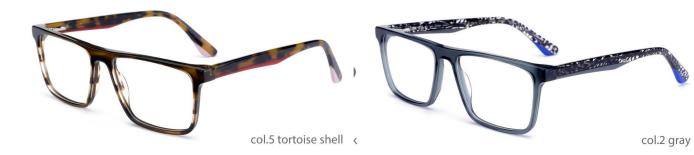

L: F2207 SIZ

SIZE: 56-19-155









col.3 transparent blue









MODEL: F2208

SIZE: 50-21-148













MODEL: F2272

SIZE: 46-19-135







col.3 grey









MODEL: F2231 SIZE: 54-17-140



























col.3 transparent purple red



col.5 stripe purple





















col.6 red



MODEL: F2225

SIZE: 55-17-145





















col.5 brown



MODEL : F2229

SIZE: 54-18-145











col.3 black/blue



MODEL: F2226

SIZE: 54-17-140













col.6 black/brown



MODEL: F2209

SIZE: 53-19-150















MODEL: F2212

SIZE: 53-19-145













col.3 black/blue



MODEL: F2215

SIZE: 54-17-140











col.3 black/tortoiseshell



MODEL: F2219













col.3 blue



MODEL: F2211

SIZE: 53-15-140











MODEL: F2222 SIZE: 55-17-145











MODEL: F2227

SIZE: 53-16-145











MODEL: F2228

SIZE: 56-18-150











MODEL: F2260

SIZE: 52-17-140











MODEL: F2210 SIZE: 54-16-14











IODEL: F2218 SIZE











MODEL: F2221 SIZE:









col.2 blue



MODEL: F2217

SIZE: 53-16-140









## Acetate

Model:G3001

Size:54-18-145















Acetate

Mode1:G3002

Size:49-19-140



















### Acetate

Model:G3003

Size:51-20-140















### Acetate

Model:G3005

Size:55-17-145

















**MODEL:F2185** SIZE:55-17-145 ACETATE





MODEL:F2128

SIZE:54-18-140





MODEL:F2175

SIZE:54-18-147





**MODEL:F2152** SIZE:56-20-150 ACETATE





MODEL:F2113

SIZE:53-18-135







MODEL:F2102

SIZE:52-21-148







MODEL:F2107

SIZE:59-19-150





**MODEL:F2112** SIZE:50-20-145 ACETATE