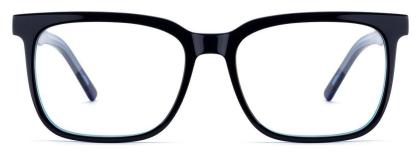

### Acetate

Model:G3005

Size:55-17-145

















**MODEL:F2185** SIZE:55-17-145 ACETATE





MODEL:F2128

SIZE:54-18-140





MODEL:F2175

SIZE:54-18-147





**MODEL:F2152** SIZE:56-20-150 ACETATE





MODEL:F2113

SIZE:53-18-135







MODEL:F2102

SIZE:52-21-148







MODEL:F2107

SIZE:59-19-150





**MODEL:F2112** SIZE:50-20-145 ACETATE





**MODEL:F2127** SIZE:53-18-140 ACETATE





**MODEL:F2182** SIZE:50-18-140 ACETATE





MODEL:F2187 SIZE:52-15-140





**MODEL:F2189** SIZE:53-16-145 ACETATE









**MODEL:F2196** SIZE:50-22-150 ACETATE





MODEL:F2199

SIZE:52-18-145







MODEL:F2103

SIZE:57-18-148







MODEL:F2109

SIZE:55-17-145





**MODEL:F2122** SIZE:55-18-145 ACETATE







**MODEL:F2155** SIZE:59-17-150 ACETATE





**MODEL:F2161** SIZE:53-17-145







MODEL:F2171

SIZE:55-18-150







ACETATE

MODEL:F2172 SIZE:56-19-150







MODEL:F2173

SIZE:55-17-145





**MODEL:F2180** SIZE:53-21-150 ACETATE