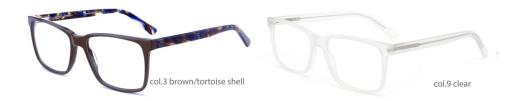

MODEL: F2222 SIZE: 55-17-145











MODEL: F2227

SIZE: 53-16-145











MODEL: F2228

SIZE: 56-18-150











MODEL: F2260

SIZE: 52-17-140











MODEL: F2210 SIZE: 54-16-14











IODEL: F2218 SIZE











MODEL: F2221 SIZE:









col.2 blue



MODEL: F2217

SIZE: 53-16-140









## Acetate

Model:G3001

Size:54-18-145















Acetate

Mode1:G3002

Size:49-19-140



















### Acetate

Model:G3003

Size:51-20-140















### Acetate

Model:G3005

Size:55-17-145

















**MODEL:F2185** SIZE:55-17-145 ACETATE





MODEL:F2128

SIZE:54-18-140





MODEL:F2175

SIZE:54-18-147





**MODEL:F2152** SIZE:56-20-150 ACETATE





MODEL:F2113

SIZE:53-18-135







MODEL:F2102

SIZE:52-21-148







MODEL:F2107

SIZE:59-19-150





**MODEL:F2112** SIZE:50-20-145 ACETATE





**MODEL:F2127** SIZE:53-18-140 ACETATE





**MODEL:F2182** SIZE:50-18-140 ACETATE





MODEL:F2187 SIZE:52-15-140





**MODEL:F2189** SIZE:53-16-145 ACETATE









**MODEL:F2196** SIZE:50-22-150 ACETATE





MODEL:F2199

SIZE:52-18-145







MODEL:F2103

SIZE:57-18-148







MODEL:F2109

SIZE:55-17-145





**MODEL:F2122** SIZE:55-18-145 ACETATE







**MODEL:F2155** SIZE:59-17-150 ACETATE





**MODEL:F2161** SIZE:53-17-145







MODEL:F2171

SIZE:55-18-150







ACETATE

MODEL:F2172 SIZE:56-19-150







MODEL:F2173

SIZE:55-17-145





**MODEL:F2180** SIZE:53-21-150 ACETATE