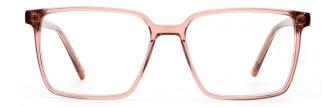

#### SIZE: 54-17-142

col.6 red

MODEL: F2263

SIZE: 58-18-155

col.6 grey

col.5 green

MODEL: F2230

SIZE: 53-17-140