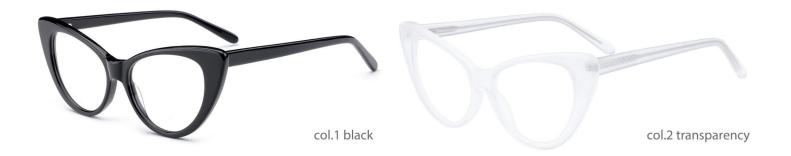

MODEL: F2210 SIZE: 54-16-14











IODEL: F2218 SIZE











MODEL: F2221 SIZE:









col.2 blue



MODEL: F2217

SIZE: 53-16-140









## Acetate

Model:G3001

Size:54-18-145















Acetate

Mode1:G3002

Size:49-19-140



















### Acetate

Model:G3003

Size:51-20-140















### Acetate

Model:G3005

Size:55-17-145

















**MODEL:F2185** SIZE:55-17-145 ACETATE





MODEL:F2128

SIZE:54-18-140





MODEL:F2175

SIZE:54-18-147





**MODEL:F2152** SIZE:56-20-150 ACETATE





MODEL:F2113

SIZE:53-18-135







MODEL:F2102

SIZE:52-21-148







MODEL:F2107

SIZE:59-19-150





**MODEL:F2112** SIZE:50-20-145 ACETATE





**MODEL:F2127** SIZE:53-18-140 ACETATE





**MODEL:F2182** SIZE:50-18-140 ACETATE





MODEL:F2187 SIZE:52-15-140





**MODEL:F2189** SIZE:53-16-145 ACETATE









**MODEL:F2196** SIZE:50-22-150 ACETATE





MODEL:F2199

SIZE:52-18-145







MODEL:F2103

SIZE:57-18-148







MODEL:F2109

SIZE:55-17-145





**MODEL:F2122** SIZE:55-18-145 ACETATE







**MODEL:F2155** SIZE:59-17-150 ACETATE





**MODEL:F2161** SIZE:53-17-145







MODEL:F2171

SIZE:55-18-150







ACETATE

MODEL:F2172 SIZE:56-19-150







MODEL:F2173

SIZE:55-17-145





**MODEL:F2180** SIZE:53-21-150 ACETATE