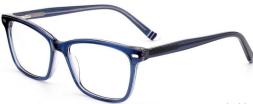

#### MODEL: F2251

#### SIZE: 56-17-145

MODEL: F2261

SIZE: 52-17-140

col.5 brown