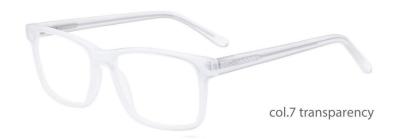

col.3 blackgray

col.5 matte black

MODEL: F2205

SIZE: 55-21-150

MODEL: F2206 SIZE: 58-19-1

col.3 transparent blue

MODEL: F2207 SIZ

SIZE: 56-19-155