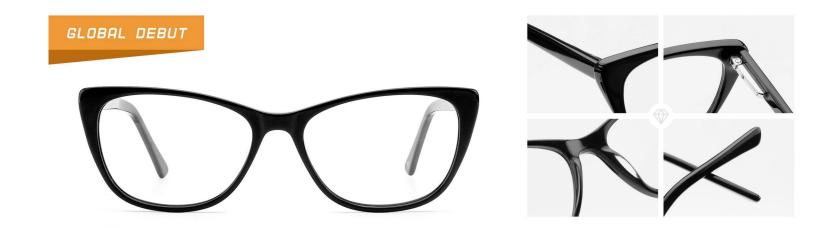

col.3 black/tortoiseshell



MODEL: F2219













col.3 blue



MODEL: F2211

SIZE: 53-15-140











MODEL: F2222 SIZE: 55-17-145











MODEL: F2227

SIZE: 53-16-145











MODEL: F2228

SIZE: 56-18-150











MODEL: F2260

SIZE: 52-17-140











MODEL: F2210 SIZE: 54-16-14











IODEL: F2218 SIZE











MODEL: F2221 SIZE:









col.2 blue



MODEL: F2217

SIZE: 53-16-140









## Acetate

Model:G3001

Size:54-18-145















Acetate

Mode1:G3002

Size:49-19-140



















### Acetate

Model:G3003

Size:51-20-140















### Acetate

Model:G3005

Size:55-17-145

















**MODEL:F2185** SIZE:55-17-145 ACETATE





MODEL:F2128

SIZE:54-18-140





MODEL:F2175

SIZE:54-18-147





**MODEL:F2152** SIZE:56-20-150 ACETATE





MODEL:F2113

SIZE:53-18-135







MODEL:F2102

SIZE:52-21-148







MODEL:F2107

SIZE:59-19-150





**MODEL:F2112** SIZE:50-20-145 ACETATE





**MODEL:F2127** SIZE:53-18-140 ACETATE





**MODEL:F2182** SIZE:50-18-140 ACETATE





MODEL:F2187 SIZE:52-15-140





**MODEL:F2189** SIZE:53-16-145 ACETATE









**MODEL:F2196** SIZE:50-22-150 ACETATE





MODEL:F2199

SIZE:52-18-145







MODEL:F2103

SIZE:57-18-148







MODEL:F2109

SIZE:55-17-145





**MODEL:F2122** SIZE:55-18-145 ACETATE







**MODEL:F2155** SIZE:59-17-150 ACETATE





**MODEL:F2161** SIZE:53-17-145







MODEL:F2171

SIZE:55-18-150







ACETATE

MODEL:F2172 SIZE:56-19-150







MODEL:F2173

SIZE:55-17-145





**MODEL:F2180** SIZE:53-21-150 ACETATE