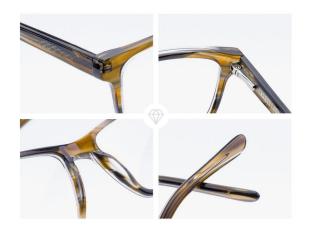

tate

Model:G3001

Size:54-18-145















Acetate

Mode1:G3002

Size:49-19-140



















### Acetate

Model:G3003

Size:51-20-140















### Acetate

Model:G3005

Size:55-17-145

















**MODEL:F2185** SIZE:55-17-145 ACETATE





MODEL:F2128

SIZE:54-18-140





MODEL:F2175

SIZE:54-18-147





**MODEL:F2152** SIZE:56-20-150 ACETATE





MODEL:F2113

SIZE:53-18-135







MODEL:F2102

SIZE:52-21-148







MODEL:F2107

SIZE:59-19-150





**MODEL:F2112** SIZE:50-20-145 ACETATE





**MODEL:F2127** SIZE:53-18-140 ACETATE





**MODEL:F2182** SIZE:50-18-140 ACETATE





MODEL:F2187 SIZE:52-15-140





**MODEL:F2189** SIZE:53-16-145 ACETATE









**MODEL:F2196** SIZE:50-22-150 ACETATE





MODEL:F2199

SIZE:52-18-145







MODEL:F2103

SIZE:57-18-148







MODEL:F2109

SIZE:55-17-145





**MODEL:F2122** SIZE:55-18-145 ACETATE







**MODEL:F2155** SIZE:59-17-150 ACETATE





**MODEL:F2161** SIZE:53-17-145







MODEL:F2171

SIZE:55-18-150







ACETATE

MODEL:F2172 SIZE:56-19-150







MODEL:F2173

SIZE:55-17-145





**MODEL:F2180** SIZE:53-21-150 ACETATE