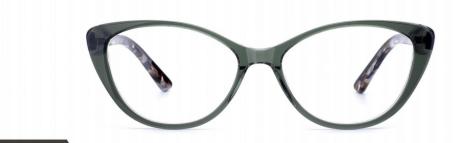

17-140



























col.3 transparent purple red



col.5 stripe purple





















col.6 red



MODEL: F2225

SIZE: 55-17-145





















col.5 brown



MODEL : F2229

SIZE: 54-18-145











col.3 black/blue



MODEL: F2226

SIZE: 54-17-140













col.6 black/brown



MODEL: F2209

SIZE: 53-19-150















MODEL: F2212

SIZE: 53-19-145













col.3 black/blue



MODEL: F2215

SIZE: 54-17-140











col.3 black/tortoiseshell



MODEL: F2219













col.3 blue



MODEL: F2211

SIZE: 53-15-140











MODEL: F2222 SIZE: 55-17-145











MODEL: F2227

SIZE: 53-16-145











MODEL: F2228

SIZE: 56-18-150











MODEL: F2260

SIZE: 52-17-140











MODEL: F2210 SIZE: 54-16-14











IODEL: F2218 SIZE











MODEL: F2221 SIZE:









col.2 blue



MODEL: F2217

SIZE: 53-16-140









## Acetate

Model:G3001

Size:54-18-145















Acetate

Mode1:G3002

Size:49-19-140



















### Acetate

Model:G3003

Size:51-20-140















### Acetate

Model:G3005

Size:55-17-145

















**MODEL:F2185** SIZE:55-17-145 ACETATE





MODEL:F2128

SIZE:54-18-140





MODEL:F2175

SIZE:54-18-147





**MODEL:F2152** SIZE:56-20-150 ACETATE





MODEL:F2113

SIZE:53-18-135







MODEL:F2102

SIZE:52-21-148







MODEL:F2107

SIZE:59-19-150





**MODEL:F2112** SIZE:50-20-145 ACETATE





**MODEL:F2127** SIZE:53-18-140 ACETATE





**MODEL:F2182** SIZE:50-18-140 ACETATE





MODEL:F2187 SIZE:52-15-140





**MODEL:F2189** SIZE:53-16-145 ACETATE









**MODEL:F2196** SIZE:50