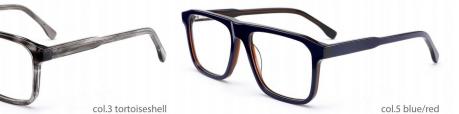

col.1 black/brown

col.3 purple

**MODEL: F2216** 

SIZE: 55-17-145

col.1 black

col.2 purple/black

col.3 black/orang

col.5 brown