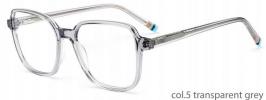

# Acetate Optical Glasses for Adults Optical Glasses (Optical Frames) Manufacturer in China www.HEAPPY.com



#### ACETATE

MODEL: F2266

SIZE: 53-18-140





































#### MODEL: F2251

#### SIZE: 56-17-145



















MODEL: F2261

SIZE: 52-17-140

















col.5 brown





#### MODEL: F2258

#### SIZE: 53-17-140



















MODEL: F2256

SIZE: 52-17-140







































#### MODEL: F2250

#### SIZE: 53-17-140















col.5 olive







col.6 blue

#### **NEW STYLE**

MODEL I F2273

**SIZE** I 55-19-155







C6 grey



#### MODEL: F2252

#### SIZE: 54-17-142



































col.6 red







































MODEL: F2263

SIZE: 58-18-155

col.6 grey



col.5 green



MODEL: F2230

SIZE: 53-17-140









col.1 black/brown





col.3 purple







**MODEL: F2216** 

SIZE: 55-17-145









col.1 black



col.2 purple/black



col.3 black/orang