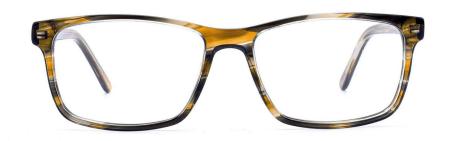

cetate

Model:G3001

Size:54-18-145















Acetate

Mode1:G3002

Size:49-19-140



















### Acetate

Model:G3003

Size:51-20-140















### Acetate

Model:G3005

Size:55-17-145

















**MODEL:F2185** SIZE:55-17-145 ACETATE





MODEL:F2128

SIZE:54-18-140





MODEL:F2175

SIZE:54-18-147





**MODEL:F2152** SIZE:56-20-150 ACETATE





MODEL:F2113

SIZE:53-18-135







MODEL:F2102

SIZE:52-21-148







MODEL:F2107

SIZE:59-19-150





**MODEL:F2112** SIZE:50-20-145 ACETATE





**MODEL:F2127** SIZE:53-18-140 ACETATE





**MODEL:F2182** SIZE:50-18-140 ACETATE





MODEL:F2187 SIZE:52-15-140





**MODEL:F2189** SIZE:53-16-145 ACETATE









**MODEL:F2196** SIZE:50-22-150 ACETATE





MODEL:F2199

SIZE:52-18-145







MODEL:F2103

SIZE:57-18-148







MODEL:F2109

SIZE:55-17-145





**MODEL:F2122** SIZE:55-18-145 ACETATE







**MODEL:F2155** SIZE:59-17-150 ACETATE





**MODEL:F2161** SIZE:53-17-145







MODEL:F2171

SIZE:55-18-150







ACETATE

MODEL:F2172 SIZE:56-19-150







MODEL:F2173

SIZE:55-17-145





**MODEL:F2180** SIZE:53-21-150 ACETATE