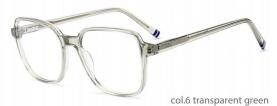

# Acetate Optical Glasses for Adults Optical Glasses (Optical Frames) Manufacturer in China www.HEAPPY.com



#### ACETATE

MODEL: F2266

SIZE: 53-18-140





































#### MODEL: F2251

#### SIZE: 56-17-145



















MODEL: F2261

SIZE: 52-17-140

















col.5 brown





#### MODEL: F2258

#### SIZE: 53-17-140



















MODEL: F2256

SIZE: 52-17-140







































#### MODEL: F2250

#### SIZE: 53-17-140















col.5 olive







col.6 blue

#### **NEW STYLE**

MODEL I F2273

**SIZE** I 55-19-155







C6 grey



#### MODEL: F2252

#### SIZE: 54-17-142



































col.6 red







































MODEL: F2263

SIZE: 58-18-155

col.6 grey



col.5 green



MODEL: F2230

SIZE: 53-17-140









col.1 black/brown





col.3 purple







**MODEL: F2216** 

SIZE: 55-17-145









col.1 black



col.2 purple/black



col.3 black/orang