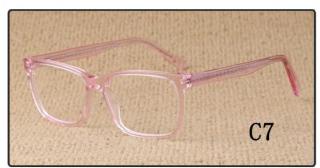

rown



MODEL: F2209

SIZE: 53-19-150















MODEL: F2212

SIZE: 53-19-145













col.3 black/blue



MODEL: F2215

SIZE: 54-17-140











col.3 black/tortoiseshell



MODEL: F2219













col.3 blue



MODEL: F2211

SIZE: 53-15-140











MODEL: F2222 SIZE: 55-17-145











MODEL: F2227

SIZE: 53-16-145











MODEL: F2228

SIZE: 56-18-150











MODEL: F2260

SIZE: 52-17-140











MODEL: F2210 SIZE: 54-16-14











IODEL: F2218 SIZE











MODEL: F2221 SIZE:









col.2 blue



MODEL: F2217

SIZE: 53-16-140









## Acetate

Model:G3001

Size:54-18-145















Acetate

Mode1:G3002

Size:49-19-140



















### Acetate

Model:G3003

Size:51-20-140















### Acetate

Model:G3005

Size:55-17-145

















**MODEL:F2185** SIZE:55-17-145 ACETATE





MODEL:F2128

SIZE:54-18-140





MODEL:F2175

SIZE:54-18-147





**MODEL:F2152** SIZE:56-20-150 ACETATE





MODEL:F2113

SIZE:53-18-135







MODEL:F2102

SIZE:52-21-148







MODEL:F2107

SIZE:59-19-150





**MODEL:F2112** SIZE:50-20-145 ACETATE





**MODEL:F2127** SIZE:53-18-140 ACETATE





**MODEL:F2182** SIZE:50-18-140 ACETATE





MODEL:F2187 SIZE:52-15-140





**MODEL:F2189** SIZE:53-16-145 ACETATE









**MODEL:F2196** SIZE:50-22-150 ACETATE





MODEL:F2199

SIZE:52-18-145







MODEL:F2103

SIZE:57-18-148







MODEL:F2109

SIZE:55-17-145





**MODEL:F2122** SIZE:55-18-145 ACETATE







**MODEL:F2155** SIZE:59-17-150 ACETATE





**MODEL:F2161** SIZE:53-17-145







MODEL:F2171

SIZE:55-18-150







ACETATE

MODEL:F2