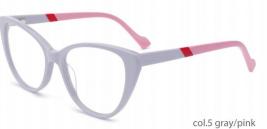

col.1 black/brown

col.3 purple

**MODEL: F2216** 

SIZE: 55-17-145

col.1 black

col.2 purple/black

col.3 black/orang

col.5 brown