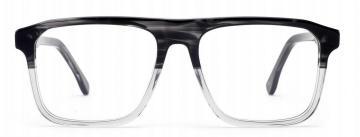

col.3 blackgray

col.5 matte black

MODEL: F2205

SIZE: 55-21-150

MODEL: F2206 SIZE: 58-19-1

col.3 transparent blue

MODEL: F2207 SIZ

SIZE: 56-19-155