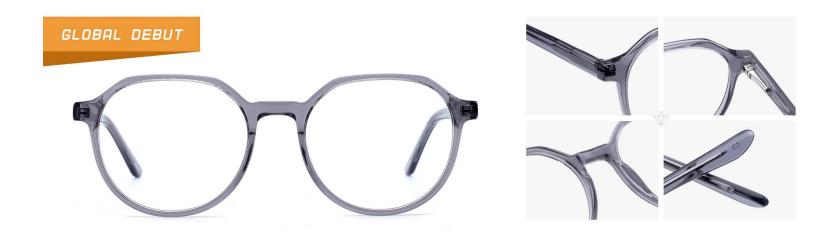

MODEL: F2228

SIZE: 56-18-150











MODEL: F2260

SIZE: 52-17-140











MODEL: F2210 SIZE: 54-16-14











IODEL: F2218 SIZE











MODEL: F2221 SIZE:









col.2 blue



MODEL: F2217

SIZE: 53-16-140









## Acetate

Model:G3001

Size:54-18-145















Acetate

Mode1:G3002

Size:49-19-140



















### Acetate

Model:G3003

Size:51-20-140















### Acetate

Model:G3005

Size:55-17-145

















**MODEL:F2185** SIZE:55-17-145 ACETATE





MODEL:F2128

SIZE:54-18-140





MODEL:F2175

SIZE:54-18-147





**MODEL:F2152** SIZE:56-20-150 ACETATE





MODEL:F2113

SIZE:53-18-135







MODEL:F2102

SIZE:52-21-148







MODEL:F2107

SIZE:59-19-150





**MODEL:F2112** SIZE:50-20-145 ACETATE





**MODEL:F2127** SIZE:53-18-140 ACETATE





**MODEL:F2182** SIZE:50-18-140 ACETATE





MODEL:F2187 SIZE:52-15-140





**MODEL:F2189** SIZE:53-16-145 ACETATE









**MODEL:F2196** SIZE:50-22-150 ACETATE





MODEL:F2199

SIZE:52-18-145







MODEL:F2103

SIZE:57-18-148







MODEL:F2109

SIZE:55-17-145





**MODEL:F2122** SIZE:55-18-145 ACETATE







**MODEL:F2155** SIZE:59-17-150 ACETATE





**MODEL:F2161** SIZE:53-17-145







MODEL:F2171

SIZE:55-18-150







ACETATE

MODEL:F2172 SIZE:56-19-150







MODEL:F2173

SIZE:55-17-145





**MODEL:F2180** SIZE:53-21-150 ACETATE