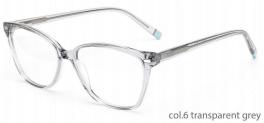

# Acetate Optical Glasses for Adults Optical Glasses (Optical Frames) Manufacturer in China www.HEAPPY.com



#### ACETATE

MODEL: F2266

SIZE: 53-18-140





































#### MODEL: F2251

#### SIZE: 56-17-145



















MODEL: F2261

SIZE: 52-17-140

















col.5 brown





#### MODEL: F2258

#### SIZE: 53-17-140



















MODEL: F2256

SIZE: 52-17-140







































#### MODEL: F2250

#### SIZE: 53-17-140















col.5 olive







col.6 blue

#### **NEW STYLE**

MODEL I F2273

**SIZE** I 55-19-155







C6 grey



#### MODEL: F2252

#### SIZE: 54-17-142



































col.6 red







































MODEL: F2263

SIZE: 58-18-155

col.6 grey



col.5 green



MODEL: F2230

SIZE: 53-17-140









col.1 black/brown





col.3 purple







**MODEL: F2216** 

SIZE: 55-17-145









col.1 black



col.2 purple/black



col.3 black/orang



col.5 brown



col.6 red/black



MODEL: F2200

SIZE: 57-19-150

















MODEL: F2201 SIZE: 54-

















MODEL: F2202

SIZE: 49-22-145













MODEL: F2203

SIZE: 54-21-150











col.3 blackgray

col.5 matte black



MODEL: F2205

SIZE: 55-21-150











MODEL: F2206 SIZE: 58-19-1













col.3 transparent blue





MODEL: F2207 SIZ

SIZE: 56-19-155









col.3 transparent blue









MODEL: F2208

SIZE: 50-21-148













MODEL: F2272

SIZ