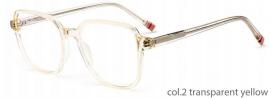

# Acetate Optical Glasses for Adults Optical Glasses (Optical Frames) Manufacturer in China www.HEAPPY.com



#### ACETATE

MODEL: F2266

SIZE: 53-18-140





































#### MODEL: F2251

#### SIZE: 56-17-145



















MODEL: F2261

SIZE: 52-17-140

















col.5 brown





#### MODEL: F2258

#### SIZE: 53-17-140



















MODEL: F2256

SIZE: 52-17-140







































#### MODEL: F2250

#### SIZE: 53-17-140















col.5 olive







col.6 blue

#### **NEW STYLE**

MODEL I F2273

**SIZE** I 55-19-155







C6 grey



#### MODEL: F2252

#### SIZE: 54-17-142



































col.6 red







































MODEL: F2263

SIZE: 58-18-155

col.6 grey



col.5 green



MODEL: F2230

SIZE: 53-17-140









col.1 black/brown





col.3 purple







**MODEL: F2216** 

SIZE: 55-17-145









col.1 black



col.2 purple/black



col.3 black/or