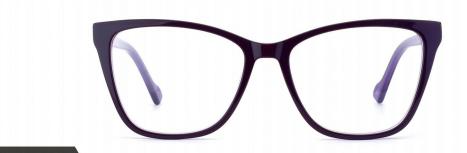

brown





col.3 purple







**MODEL: F2216** 

SIZE: 55-17-145









col.1 black



col.2 purple/black



col.3 black/orang



col.5 brown



col.6 red/black



MODEL: F2200

SIZE: 57-19-150

















MODEL: F2201 SIZE: 54-

















MODEL: F2202

SIZE: 49-22-145













MODEL: F2203

SIZE: 54-21-150











col.3 blackgray

col.5 matte black



MODEL: F2205

SIZE: 55-21-150











MODEL: F2206 SIZE: 58-19-1













col.3 transparent blue





MODEL: F2207 SIZ

SIZE: 56-19-155









col.3 transparent blue









MODEL: F2208

SIZE: 50-21-148













MODEL: F2272

SIZE: 46-19-135







col.3 grey









MODEL: F2231 SIZE: 54-17-140



























col.3 transparent purple red



col.5 stripe purple





















col.6 red



MODEL: F2225

SIZE: 55-17-145





















col.5 brown



MODEL : F2229

SIZE: 54-18-145











col.3 black/blue



MODEL: F2226

SIZE: 54-17-140













col.6 black/brown



MODEL: F2209

SIZE: 53-19-150















MODEL: F2212

SIZE: 53-19-145













col.3 black/blue



MODEL: F2215

SIZE: 54-17-140











col.3 black/tortoiseshell



MODEL: F2219













col.3 blue



MODEL: F2211

SIZE: 53-15-140











MODEL: F2222 SIZE: 55-17-145











MODEL: F2227

SIZE: 53-16-145











MODEL: F2228

SIZE: 56-18-150











MODEL: F2260

SIZE: 52-17-140











MODEL: F2210 SIZE: 54-16-14











IODEL: F2218 SIZE











MODEL: F2221 SIZE:









col.2 blue



MODEL: F2217

SIZE: 53-16-140









## Acetate

Model:G3001

Size:54-18