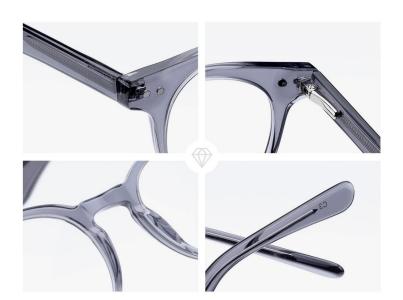

#### MODEL: F2251

#### SIZE: 56-17-145

MODEL: F2261

SIZE: 52-17-140

col.5 brown