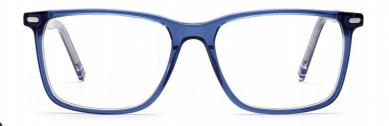

col.3 blackgray

col.5 matte black

MODEL: F2205

SIZE: 55-21-150

MODEL: F2206 SIZE: 58-19-1

col.3 transparent blue

MODEL: F2207 SIZ

SIZE: 56-19-155