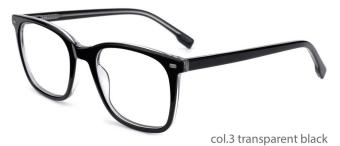

col.5 brown





#### MODEL: F2258

#### SIZE: 53-17-140



















MODEL: F2256

SIZE: 52-17-140







































#### MODEL: F2250

#### SIZE: 53-17-140















col.5 olive







col.6 blue

#### **NEW STYLE**

MODEL I F2273

**SIZE** I 55-19-155







C6 grey



#### MODEL: F2252

#### SIZE: 54-17-142



































col.6 red







































MODEL: F2263

SIZE: 58-18-155

col.6 grey



col.5 green



MODEL: F2230

SIZE: 53-17-140









col.1 black/brown





col.3 purple







**MODEL: F2216** 

SIZE: 55-17-145









col.1 black



col.2 purple/black



col.3 black/orang



col.5 brown



col.6 red/black



MODEL: F2200

SIZE: 57-19-150

















MODEL: F2201 SIZE: 54-

















MODEL: F2202

SIZE: 49-22-145













MODEL: F2203

SIZE: 54-21-150











col.3 blackgray

col.5 matte black



MODEL: F2205

SIZE: 55-21-150











MODEL: F2206 SIZE: 58-19-1













col.3 transparent blue





MODEL: F2207 SIZ

SIZE: 56-19-155









col.3 transparent blue









MODEL: F2208

SIZE: 50-21-148













MODEL: F2272

SIZE: 46-19-135







col.3 grey









MODEL: F2231 SIZE: 54-17-140



























col.3 transparent purple red



col.5 stripe purple





















col.6 red



MODEL: F2225

SIZE: 55-17-145





















col.5 brown



MODEL : F2229

SIZE: 54-18-145











col.3 black/blue



MODEL: F2226

SIZE: 54-17-140













col.6 black/brown



MODEL: F2209

SIZE: 53-19-150















MODEL: F2