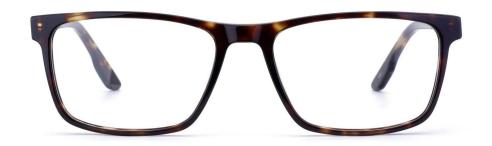

: F2250

#### SIZE: 53-17-140















col.5 olive







col.6 blue

#### **NEW STYLE**

MODEL I F2273

**SIZE** I 55-19-155







C6 grey



#### MODEL: F2252

#### SIZE: 54-17-142



































col.6 red







































MODEL: F2263

SIZE: 58-18-155

col.6 grey



col.5 green



MODEL: F2230

SIZE: 53-17-140









col.1 black/brown





col.3 purple







**MODEL: F2216** 

SIZE: 55-17-145









col.1 black



col.2 purple/black



col.3 black/orang



col.5 brown



col.6 red/black



MODEL: F2200

SIZE: 57-19-150

















MODEL: F2201 SIZE: 54-

















MODEL: F2202

SIZE: 49-22-145













MODEL: F2203

SIZE: 54-21-150











col.3 blackgray

col.5 matte black



MODEL: F2205

SIZE: 55-21-150











MODEL: F2206 SIZE: 58-19-1













col.3 transparent blue





MODEL: F2207 SIZ

SIZE: 56-19-155









col.3 transparent blue









MODEL: F2208

SIZE: 50-21-148













MODEL: F2272

SIZE: 46-19-135







col.3 grey









MODEL: F2231 SIZE: 54-17-140



























col.3 transparent purple red



col.5 stripe purple





















col.6 red



MODEL: F2225

SIZE: 55-17-145





















col.5 brown



MODEL : F2229

SIZE: 54-18-145











col.3 black/blue



MODEL: F2226

SIZE: 54-17-140













col.6 black/brown



MODEL: F2209

SIZE: 53-19-150















MODEL: F2212

SIZE: 53-19-145













col.3 black/blue



MODEL: F2215

SIZE: 54-17-140











col.3 black/tortoiseshell



MODEL: F2219













col.3 blue



MOD