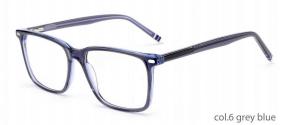

# Acetate Optical Glasses for Adults Optical Glasses (Optical Frames) Manufacturer in China www.HEAPPY.com



#### ACETATE

MODEL: F2266

SIZE: 53-18-140





































#### MODEL: F2251

#### SIZE: 56-17-145



















MODEL: F2261

SIZE: 52-17-140

















col.5 brown





#### MODEL: F2258

#### SIZE: 53-17-140



















MODEL: F2256

SIZE: 52-17-140







































#### MODEL: F2250

#### SIZE: 53-17-140















col.5 olive







col.6 blue

#### **NEW STYLE**

MODEL I F2273

**SIZE** I 55-19-155







C6 grey



#### MODEL: F2252

#### SIZE: 54-17-142



































col.6 red







































MODEL: F2263

SIZE: 58-18-155

col.6 grey



col.5 green



MODEL: F2230

SIZE: 53-17-140









col.1 black/brown





col.3 purple







**MODEL: F2216** 

SIZE: 55-17-145









col.1 black



col.2 purple/black



col.3 black/orang



col.5 brown



col.6 red/black



MODEL: F2200

SIZE: 57-19-150

















MODEL: F2201 SIZE: 54-

















MODEL: F2202

SIZE: 49-22-145













MODEL: F2203

SIZE: 54-21-150











col.3 blackgray

col.5 matte black



MODEL: F2205

SIZE: 55-21-150











MODEL: F2206 SIZE: 58-19-1













col.3 transparent blue





MODEL: F2207 SIZ

SIZE: 56-19-155









col.3 transparent blue









MODEL: F2208

SIZE: 50-21-148













MODEL: F2272

SIZE: 46-19-135







col.3 grey









MODEL: