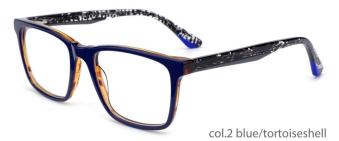

: 55-21-150











MODEL: F2206 SIZE: 58-19-1













col.3 transparent blue





MODEL: F2207 SIZ

SIZE: 56-19-155









col.3 transparent blue









MODEL: F2208

SIZE: 50-21-148













MODEL: F2272

SIZE: 46-19-135







col.3 grey









MODEL: F2231 SIZE: 54-17-140



























col.3 transparent purple red



col.5 stripe purple





















col.6 red



MODEL: F2225

SIZE: 55-17-145





















col.5 brown



MODEL : F2229

SIZE: 54-18-145











col.3 black/blue



MODEL: F2226

SIZE: 54-17-140













col.6 black/brown



MODEL: F2209

SIZE: 53-19-150















MODEL: F2212

SIZE: 53-19-145













col.3 black/blue



MODEL: F2215

SIZE: 54-17-140











col.3 black/tortoiseshell



MODEL: F2219













col.3 blue



MODEL: F2211

SIZE: 53-15-140











MODEL: F2222 SIZE: 55-17-145











MODEL: F2227

SIZE: 53-16-145











MODEL: F2228

SIZE: 56-18-150











MODEL: F2260

SIZE: 52-17-140











MODEL: F2210 SIZE: 54-16-14











IODEL: F2218 SIZE











MODEL: F2221 SIZE:









col.2 blue



MODEL: F2217

SIZE: 53-16-140









## Acetate

Model:G3001

Size:54-18-145















Acetate

Mode1:G3002

Size:49-19-140



















### Acetate

Model:G3003

Size:51-20-140















### Acetate

Model:G3005

Size:55-17-145

















**MODEL:F2185** SIZE:55-17-145 ACETATE





MODEL:F2128

SIZE:54-18-140





MODEL:F2175

SIZE:54-18-147





**MODEL:F2152** SIZE:56-20-150 ACETATE





MODEL:F2113

SIZE:53-18-135







MODEL:F2102

SI