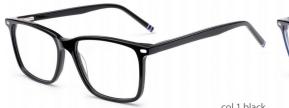

col.1 black/brown

col.3 purple

**MODEL: F2216** 

SIZE: 55-17-145

col.1 black

col.2 purple/black

col.3 black/orang

col.5 brown