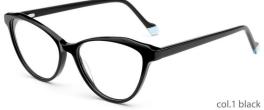

col.1 black/brown

col.3 purple

**MODEL: F2216** 

SIZE: 55-17-145

col.1 black

col.2 purple/black

col.3 black/orang

col.5 brown