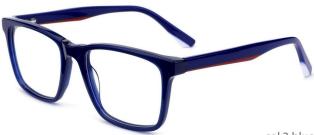

55-21-150











MODEL: F2206 SIZE: 58-19-1













col.3 transparent blue





MODEL: F2207 SIZ

SIZE: 56-19-155









col.3 transparent blue









MODEL: F2208

SIZE: 50-21-148













MODEL: F2272

SIZE: 46-19-135







col.3 grey









MODEL: F2231 SIZE: 54-17-140



























col.3 transparent purple red



col.5 stripe purple





















col.6 red



MODEL: F2225

SIZE: 55-17-145





















col.5 brown



MODEL : F2229

SIZE: 54-18-145











col.3 black/blue



MODEL: F2226

SIZE: 54-17-140













col.6 black/brown



MODEL: F2209

SIZE: 53-19-150















MODEL: F2212

SIZE: 53-19-145













col.3 black/blue



MODEL: F2215

SIZE: 54-17-140











col.3 black/tortoiseshell



MODEL: F2219













col.3 blue



MODEL: F2211

SIZE: 53-15-140











MODEL: F2222 SIZE: 55-17-145











MODEL: F2227

SIZE: 53-16-145











MODEL: F2228

SIZE: 56-18-150











MODEL: F2260

SIZE: 52-17-140











MODEL: F2210 SIZE: 54-16-14











IODEL: F2218 SIZE











MODEL: F2221 SIZE:









col.2 blue



MODEL: F2217

SIZE: 53-16-140









## Acetate

Model:G3001

Size:54-18-145















Acetate

Mode1:G3002

Size:49-19-140



















### Acetate

Model:G3003

Size:51-20-140















### Acetate

Model:G3005

Size:55-17-145

















**MODEL:F2185** SIZE:55-17-145 ACETATE





MODEL:F2128

SIZE:54-18-140





MODEL:F2175

SIZE:54-18-147





**MODEL:F2152** SIZE:56-20-150 ACETATE





MODEL:F2113

SIZE:53-18-135







MODEL:F2102

SIZE