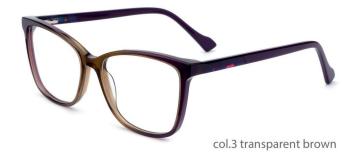

MODEL: F2231 SIZE: 54-17-140



























col.3 transparent purple red



col.5 stripe purple





















col.6 red



MODEL: F2225

SIZE: 55-17-145





















col.5 brown



MODEL : F2229

SIZE: 54-18-145











col.3 black/blue



MODEL: F2226

SIZE: 54-17-140













col.6 black/brown



MODEL: F2209

SIZE: 53-19-150















MODEL: F2212

SIZE: 53-19-145













col.3 black/blue



MODEL: F2215

SIZE: 54-17-140











col.3 black/tortoiseshell



MODEL: F2219













col.3 blue



MODEL: F2211

SIZE: 53-15-140











MODEL: F2222 SIZE: 55-17-145











MODEL: F2227

SIZE: 53-16-145











MODEL: F2228

SIZE: 56-18-150











MODEL: F2260

SIZE: 52-17-140











MODEL: F2210 SIZE: 54-16-14











IODEL: F2218 SIZE











MODEL: F2221 SIZE:









col.2 blue



MODEL: F2217

SIZE: 53-16-140









## Acetate

Model:G3001

Size:54-18-145















Acetate

Mode1:G3002

Size:49-19-140



















### Acetate

Model:G3003

Size:51-20-140















### Acetate

Model:G3005

Size:55-17-145

















**MODEL:F2185** SIZE:55-17-145 ACETATE





MODEL:F2128

SIZE:54-18-140





MODEL:F2175

SIZE:54-18-147





**MODEL:F2152** SIZE:56-20-150 ACETATE





MODEL:F2113

SIZE:53-18-135







MODEL:F2102

SIZE:52-21-148







MODEL:F2107

SIZE:59-19-150





**MODEL:F2112** SIZE:50-20-145 ACETATE





**MODEL:F2127** SIZE:53-18-140 ACETATE





**MODEL:F2182** SIZE:50-18-140 ACETATE





MODEL:F2187 SIZE:52-15-140





**MODEL:F2189** SIZE:53-16-145 ACETATE