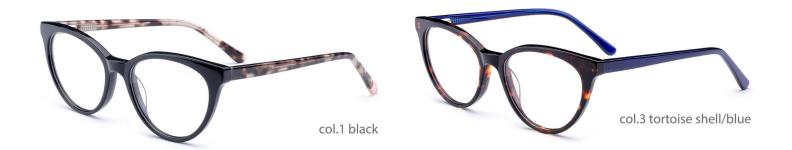

F2217

SIZE: 53-16-140









## Acetate

Model:G3001

Size:54-18-145















Acetate

Mode1:G3002

Size:49-19-140



















### Acetate

Model:G3003

Size:51-20-140















### Acetate

Model:G3005

Size:55-17-145

















**MODEL:F2185** SIZE:55-17-145 ACETATE





MODEL:F2128

SIZE:54-18-140





MODEL:F2175

SIZE:54-18-147





**MODEL:F2152** SIZE:56-20-150 ACETATE





MODEL:F2113

SIZE:53-18-135







MODEL:F2102

SIZE:52-21-148







MODEL:F2107

SIZE:59-19-150





**MODEL:F2112** SIZE:50-20-145 ACETATE





**MODEL:F2127** SIZE:53-18-140 ACETATE





**MODEL:F2182** SIZE:50-18-140 ACETATE





MODEL:F2187 SIZE:52-15-140





**MODEL:F2189** SIZE:53-16-145 ACETATE









**MODEL:F2196** SIZE:50-22-150 ACETATE





MODEL:F2199

SIZE:52-18-145







MODEL:F2103

SIZE:57-18-148







MODEL:F2109

SIZE:55-17-145





**MODEL:F2122** SIZE:55-18-145 ACETATE







**MODEL:F2155** SIZE:59-17-150 ACETATE





**MODEL:F2161** SIZE:53-17-145







MODEL:F2171

SIZE:55-18-150







ACETATE

MODEL:F2172 SIZE:56-19-150







MODEL:F2173

SIZE:55-17-145





**MODEL:F2180** SIZE:53-21-150 ACETATE