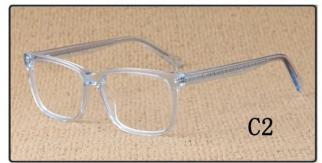

black/brown



MODEL: F2209

SIZE: 53-19-150















MODEL: F2212

SIZE: 53-19-145













col.3 black/blue



MODEL: F2215

SIZE: 54-17-140











col.3 black/tortoiseshell



MODEL: F2219













col.3 blue



MODEL: F2211

SIZE: 53-15-140











MODEL: F2222 SIZE: 55-17-145











MODEL: F2227

SIZE: 53-16-145











MODEL: F2228

SIZE: 56-18-150











MODEL: F2260

SIZE: 52-17-140











MODEL: F2210 SIZE: 54-16-14











IODEL: F2218 SIZE











MODEL: F2221 SIZE:









col.2 blue



MODEL: F2217

SIZE: 53-16-140









## Acetate

Model:G3001

Size:54-18-145















Acetate

Mode1:G3002

Size:49-19-140



















### Acetate

Model:G3003

Size:51-20-140















### Acetate

Model:G3005

Size:55-17-145

















**MODEL:F2185** SIZE:55-17-145 ACETATE





MODEL:F2128

SIZE:54-18-140





MODEL:F2175

SIZE:54-18-147





**MODEL:F2152** SIZE:56-20-150 ACETATE





MODEL:F2113

SIZE:53-18-135







MODEL:F2102

SIZE:52-21-148







MODEL:F2107

SIZE:59-19-150





**MODEL:F2112** SIZE:50-20-145 ACETATE





**MODEL:F2127** SIZE:53-18-140 ACETATE





**MODEL:F2182** SIZE:50-18-140 ACETATE





MODEL:F2187 SIZE:52-15-140





**MODEL:F2189** SIZE:53-16-145 ACETATE









**MODEL:F2196** SIZE:50-22-150 ACETATE





MODEL:F2199

SIZE:52-18-145







MODEL:F2103

SIZE:57-18-148







MODEL:F2109

SIZE:55-17-145





**MODEL:F2122** SIZE:55-18-145 ACETATE







**MODEL:F2155** SIZE:59-17-150 ACETATE





**MODEL:F2161** SIZE:53-17-145







MODEL:F2171

SIZE:55-18-150







ACETATE