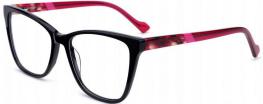

F2216** 

SIZE: 55-17-145









col.1 black



col.2 purple/black



col.3 black/orang



col.5 brown



col.6 red/black



MODEL: F2200

SIZE: 57-19-150

















MODEL: F2201 SIZE: 54-

















MODEL: F2202

SIZE: 49-22-145













MODEL: F2203

SIZE: 54-21-150











col.3 blackgray

col.5 matte black



MODEL: F2205

SIZE: 55-21-150











MODEL: F2206 SIZE: 58-19-1













col.3 transparent blue





MODEL: F2207 SIZ

SIZE: 56-19-155









col.3 transparent blue









MODEL: F2208

SIZE: 50-21-148













MODEL: F2272

SIZE: 46-19-135







col.3 grey









MODEL: F2231 SIZE: 54-17-140



























col.3 transparent purple red



col.5 stripe purple





















col.6 red



MODEL: F2225

SIZE: 55-17-145





















col.5 brown



MODEL : F2229

SIZE: 54-18-145











col.3 black/blue



MODEL: F2226

SIZE: 54-17-140













col.6 black/brown



MODEL: F2209

SIZE: 53-19-150















MODEL: F2212

SIZE: 53-19-145













col.3 black/blue



MODEL: F2215

SIZE: 54-17-140











col.3 black/tortoiseshell



MODEL: F2219













col.3 blue



MODEL: F2211

SIZE: 53-15-140











MODEL: F2222 SIZE: 55-17-145











MODEL: F2227

SIZE: 53-16-145











MODEL: F2228

SIZE: 56-18-150











MODEL: F2260

SIZE: 52-17-140











MODEL: F2210 SIZE: 54-16-14











IODEL: F2218 SIZE











MODEL: F2221 SIZE:









col.2 blue



MODEL: F2217

SIZE: 53-16-140









## Acetate

Model:G3001

Size:54-18-145















Acetate

Mode1:G300