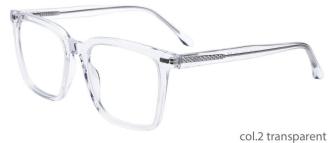

54-

















MODEL: F2202

SIZE: 49-22-145













MODEL: F2203

SIZE: 54-21-150











col.3 blackgray

col.5 matte black



MODEL: F2205

SIZE: 55-21-150











MODEL: F2206 SIZE: 58-19-1













col.3 transparent blue





MODEL: F2207 SIZ

SIZE: 56-19-155









col.3 transparent blue









MODEL: F2208

SIZE: 50-21-148













MODEL: F2272

SIZE: 46-19-135







col.3 grey









MODEL: F2231 SIZE: 54-17-140



























col.3 transparent purple red



col.5 stripe purple





















col.6 red



MODEL: F2225

SIZE: 55-17-145





















col.5 brown



MODEL : F2229

SIZE: 54-18-145











col.3 black/blue



MODEL: F2226

SIZE: 54-17-140













col.6 black/brown



MODEL: F2209

SIZE: 53-19-150















MODEL: F2212

SIZE: 53-19-145













col.3 black/blue



MODEL: F2215

SIZE: 54-17-140











col.3 black/tortoiseshell



MODEL: F2219













col.3 blue



MODEL: F2211

SIZE: 53-15-140











MODEL: F2222 SIZE: 55-17-145











MODEL: F2227

SIZE: 53-16-145











MODEL: F2228

SIZE: 56-18-150











MODEL: F2260

SIZE: 52-17-140











MODEL: F2210 SIZE: 54-16-14











IODEL: F2218 SIZE











MODEL: F2221 SIZE:









col.2 blue



MODEL: F2217

SIZE: 53-16-140









## Acetate

Model:G3001

Size:54-18-145















Acetate

Mode1:G3002

Size:49-19-140



















### Acetate

Model:G3003

Size:51-20-140















### Acetate

Model:G3005

Size:55-17-145

















**MODEL:F2185** SIZE:55-17-145 ACETATE