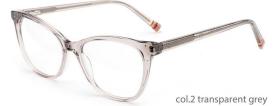

#### MODEL: F2252

#### SIZE: 54-17-142

col.6 red

MODEL: F2263

SIZE: 58-18-155

col.6 grey

col.5 green

MODEL: F2230

SIZE: 53-17-140