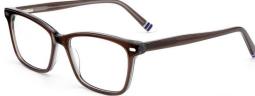

# Acetate Optical Glasses for Adults Optical Glasses (Optical Frames) Manufacturer in China www.HEAPPY.com



#### ACETATE

MODEL: F2266

SIZE: 53-18-140





































#### MODEL: F2251

#### SIZE: 56-17-145



















MODEL: F2261

SIZE: 52-17-140

















col.5 brown





#### MODEL: F2258

#### SIZE: 53-17-140



















MODEL: F2256

SIZE: 52-17-140







































#### MODEL: F2250

#### SIZE: 53-17-140















col.5 olive







col.6 blue

#### **NEW STYLE**

MODEL I F2273

**SIZE** I 55-19-155







C6 grey



#### MODEL: F2252

#### SIZE: 54-17-142



































col.6 red







































MODEL: F2263

SIZE: 58-18-155

col.6 grey



col.5 green



MODEL: F2230

SIZE: 53-17-140









col.1 black/brown





col.3 purple







**MODEL: F2216** 

SIZE: 55-17-145









col.1 black



col.2 purple/black



col.3 black/orang



col.5 brown



col.6 red/black



MODEL: F2200

SIZE: 57-19-150

















MODEL: F2201 SIZE: 54-

















MODEL: F2202

SIZE: 49-22-145













MODEL: F2203

SIZE: 54-21-150











col.3 blackgray

col.5 matte black



MODEL: F2205

SIZE: 55-21-150











MODEL: F2206 SIZE: 58-19-1













col.3 transparen