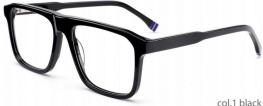

col.1 black/brown

col.3 purple

**MODEL: F2216** 

SIZE: 55-17-145

col.1 black

col.2 purple/black

col.3 black/orang

col.5 brown