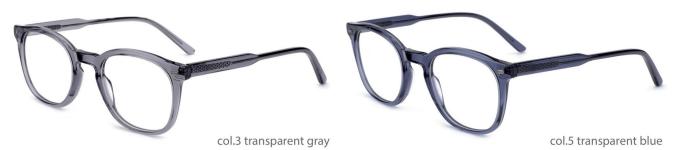

7-142



































col.6 red







































MODEL: F2263

SIZE: 58-18-155

col.6 grey



col.5 green



MODEL: F2230

SIZE: 53-17-140









col.1 black/brown





col.3 purple







**MODEL: F2216** 

SIZE: 55-17-145









col.1 black



col.2 purple/black



col.3 black/orang



col.5 brown



col.6 red/black



MODEL: F2200

SIZE: 57-19-150

















MODEL: F2201 SIZE: 54-

















MODEL: F2202

SIZE: 49-22-145













MODEL: F2203

SIZE: 54-21-150











col.3 blackgray

col.5 matte black



MODEL: F2205

SIZE: 55-21-150











MODEL: F2206 SIZE: 58-19-1













col.3 transparent blue





MODEL: F2207 SIZ

SIZE: 56-19-155









col.3 transparent blue









MODEL: F2208

SIZE: 50-21-148













MODEL: F2272

SIZE: 46-19-135







col.3 grey









MODEL: F2231 SIZE: 54-17-140



























col.3 transparent purple red



col.5 stripe purple





















col.6 red



MODEL: F2225

SIZE: 55-17-145





















col.5 brown



MODEL : F2229

SIZE: 54-18-145











col.3 black/blue



MODEL: F2226

SIZE: 54-17-140













col.6 black/brown



MODEL: F2209

SIZE: 53-19-150















MODEL: F2212

SIZE: 53-19-145













col.3 black/blue



MODEL: F2215

SIZE: 54-17-140











col.3 black/tortoiseshell



MODEL: F2219













col.3 blue



MODEL: F2211

SIZE: 53-15-140











MODEL: F2222 SIZE: 55-17-145











MODEL: F2227

SIZE: 53-16-145











MODEL: F2228

SIZE: 56-18-150











MODEL: F2260

SIZE: 52-1