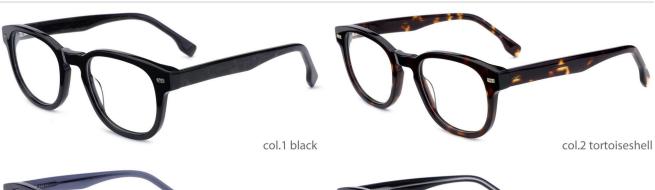

258

#### SIZE: 53-17-140



















MODEL: F2256

SIZE: 52-17-140







































#### MODEL: F2250

#### SIZE: 53-17-140















col.5 olive







col.6 blue

#### **NEW STYLE**

MODEL I F2273

**SIZE** I 55-19-155







C6 grey



#### MODEL: F2252

#### SIZE: 54-17-142



































col.6 red







































MODEL: F2263

SIZE: 58-18-155

col.6 grey



col.5 green



MODEL: F2230

SIZE: 53-17-140









col.1 black/brown





col.3 purple







**MODEL: F2216** 

SIZE: 55-17-145









col.1 black



col.2 purple/black



col.3 black/orang



col.5 brown



col.6 red/black



MODEL: F2200

SIZE: 57-19-150

















MODEL: F2201 SIZE: 54-

















MODEL: F2202

SIZE: 49-22-145













MODEL: F2203

SIZE: 54-21-150











col.3 blackgray

col.5 matte black



MODEL: F2205

SIZE: 55-21-150











MODEL: F2206 SIZE: 58-19-1













col.3 transparent blue





MODEL: F2207 SIZ

SIZE: 56-19-155









col.3 transparent blue









MODEL: F2208

SIZE: 50-21-148













MODEL: F2272

SIZE: 46-19-135







col.3 grey









MODEL: F2231 SIZE: 54-17-140



























col.3 transparent purple red



col.5 stripe purple





















col.6 red



MODEL: F2225

SIZE: 55-17-145





















col.5 brown



MODEL : F2229

SIZE: 54-18-145











col.3 black/blue



MODEL: F2226

SIZE: 54-17-140













col.6 black/brown



MODEL: F2209

SIZE: 53-19-150















MODEL: F2212

SIZE: 53-19-145













col.3 bla