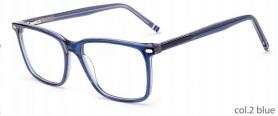

col.1 black/brown

col.3 purple

**MODEL: F2216** 

SIZE: 55-17-145

col.1 black

col.2 purple/black

col.3 black/orang

col.5 brown