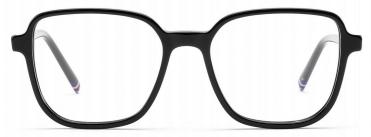

# Acetate Optical Glasses for Adults Optical Glasses (Optical Frames) Manufacturer in China www.HEAPPY.com



#### ACETATE

MODEL: F2266

SIZE: 53-18-140





































#### MODEL: F2251

#### SIZE: 56-17-145



















MODEL: F2261

SIZE: 52-17-140

















col.5 brown





#### MODEL: F2258

#### SIZE: 53-17-140



















MODEL: F2256

SIZE: 52-17-140







































#### MODEL: F2250

#### SIZE: 53-17-140















col.5 olive







col.6 blue

#### **NEW STYLE**

MODEL I F2273

**SIZE** I 55-19-155







C6 grey



#### MODEL: F2252

#### SIZE: 54-17-142



































col.6 red







































MODEL: F2263

SIZE: 58-18-155

col.6 grey



col.5 green



MODEL: F2230

SIZE: 53-17-140









col.1 black/brown





col.3 purple







**MODEL: F2216** 

SIZE: 55-17-145