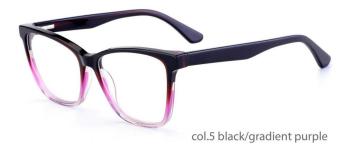

col.1 black/brown

col.3 purple

**MODEL: F2216** 

SIZE: 55-17-145

col.1 black

col.2 purple/black

col.3 black/orang

col.5 brown