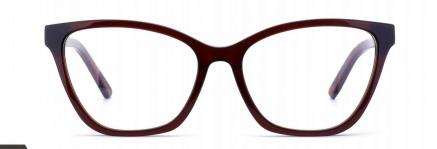

es) Manufacturer in China www.HEAPPY.com



#### ACETATE

MODEL: F2266

SIZE: 53-18-140





































#### MODEL: F2251

#### SIZE: 56-17-145



















MODEL: F2261

SIZE: 52-17-140

















col.5 brown





#### MODEL: F2258

#### SIZE: 53-17-140



















MODEL: F2256

SIZE: 52-17-140







































#### MODEL: F2250

#### SIZE: 53-17-140















col.5 olive







col.6 blue

#### **NEW STYLE**

MODEL I F2273

**SIZE** I 55-19-155







C6 grey



#### MODEL: F2252

#### SIZE: 54-17-142



































col.6 red







































MODEL: F2263

SIZE: 58-18-155

col.6 grey



col.5 green



MODEL: F2230

SIZE: 53-17-140









col.1 black/brown





col.3 purple







**MODEL: F2216** 

SIZE: 55-17-145









col.1 black



col.2 purple/black



col.3 black/orang



col.5 brown



col.6 red/black



MODEL: F2200

SIZE: 57-19-150

















MODEL: F2201 SIZE: 54-

















MODEL: F2202

SIZE: 49-22-145













MODEL: F2203

SIZE: 54-21-150











col.3 blackgray

col.5 matte black



MODEL: F2205

SIZE: 55-21-150











MODEL: F2206 SIZE: 58-19-1













col.3 transparent blue





MODEL: F2207 SIZ

SIZE: 56-19-155









col.3 transparent blue









MODEL: F2208

SIZE: 50-21-148













MODEL: F2272

SIZE: 46-19-135







col.3 grey









MODEL: F2231 SIZE: 54-17-140



























col.3 transparent purple red



col.5 stripe purple





















col.6 red



MODEL: F2225

SIZE: 55-17-1