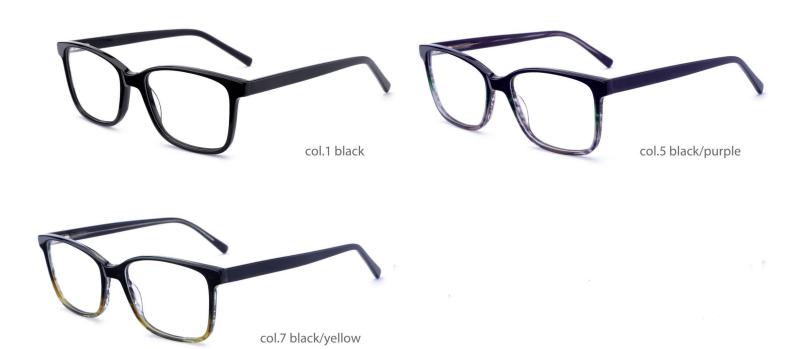

9-145













col.3 black/blue



MODEL: F2215

SIZE: 54-17-140











col.3 black/tortoiseshell



MODEL: F2219













col.3 blue



MODEL: F2211

SIZE: 53-15-140











MODEL: F2222 SIZE: 55-17-145











MODEL: F2227

SIZE: 53-16-145











MODEL: F2228

SIZE: 56-18-150











MODEL: F2260

SIZE: 52-17-140











MODEL: F2210 SIZE: 54-16-14











IODEL: F2218 SIZE











MODEL: F2221 SIZE:









col.2 blue



MODEL: F2217

SIZE: 53-16-140









## Acetate

Model:G3001

Size:54-18-145















Acetate

Mode1:G3002

Size:49-19-140



















### Acetate

Model:G3003

Size:51-20-140















### Acetate

Model:G3005

Size:55-17-145

















**MODEL:F2185** SIZE:55-17-145 ACETATE





MODEL:F2128

SIZE:54-18-140





MODEL:F2175

SIZE:54-18-147





**MODEL:F2152** SIZE:56-20-150 ACETATE





MODEL:F2113

SIZE:53-18-135







MODEL:F2102

SIZE:52-21-148







MODEL:F2107

SIZE:59-19-150





**MODEL:F2112** SIZE:50-20-145 ACETATE





**MODEL:F2127** SIZE:53-18-140 ACETATE





**MODEL:F2182** SIZE:50-18-140 ACETATE





MODEL:F2187 SIZE:52-15-140





**MODEL:F2189** SIZE:53-16-145 ACETATE









**MODEL:F2196** SIZE:50-22-150 ACETATE





MODEL:F2199

SIZE:52-18-145







MODEL:F2103

SIZE:57-18-148







MODEL:F2109

SIZE:55-17-145





**MODEL:F2122** SIZE:55-18-145 ACETATE







**MODEL:F2155** SIZE:59-17-150 ACETATE





**MODEL:F2161** SIZE:53-17-145







MODEL:F2171

SIZE:55-18-150







ACETATE

MODEL:F2172 SIZE:56-19-150







MODEL:F2173

SIZE:55-17-145





**MODEL:F2180** SI