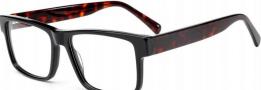

# Acetate Optical Glasses for Adults Optical Glasses (Optical Frames) Manufacturer in China www.HEAPPY.com



#### ACETATE

MODEL: F2266

SIZE: 53-18-140





































#### MODEL: F2251

#### SIZE: 56-17-145



















MODEL: F2261

SIZE: 52-17-140

















col.5 brown





#### MODEL: F2258

#### SIZE: 53-17-140



















MODEL: F2256

SIZE: 52-17-140







































#### MODEL: F2250

#### SIZE: 53-17-140















col.5 olive







col.6 blue

#### **NEW STYLE**

MODEL I F2273

**SIZE** I 55-19-155







C6 grey



#### MODEL: F2252

#### SIZE: 54-17-142



































col.6 red







































MODEL: F2263

SIZE: 58-18-155

col.6 grey



col.5 green



MODEL: F2230

SIZE: 53-17-140









col.1 black/brown





col.3 purple







**MODEL: F2216** 

SIZE: 55-17-145









col.1 black



col.2 purple/black



col.3 black/orang



col.5 brown



col.6 red/black



MODEL: F2200

SIZE: 57-19-150

















MODEL: F2201 SIZE: 54-

















MODEL: F2202

SIZE: 49-22-145













MODEL: F2203

SIZE: 54-21-150











col.3 blackgray

col.5 matte black



MODEL: F2205

SIZ