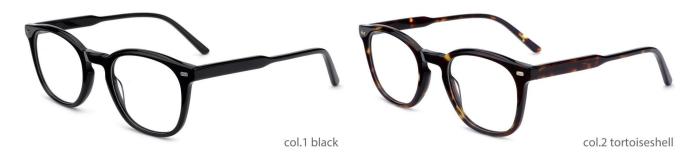

-17-142



































col.6 red







































MODEL: F2263

SIZE: 58-18-155

col.6 grey



col.5 green



MODEL: F2230

SIZE: 53-17-140









col.1 black/brown





col.3 purple







**MODEL: F2216** 

SIZE: 55-17-145









col.1 black



col.2 purple/black



col.3 black/orang



col.5 brown



col.6 red/black



MODEL: F2200

SIZE: 57-19-150

















MODEL: F2201 SIZE: 54-

















MODEL: F2202

SIZE: 49-22-145













MODEL: F2203

SIZE: 54-21-150











col.3 blackgray

col.5 matte black



MODEL: F2205

SIZE: 55-21-150











MODEL: F2206 SIZE: 58-19-1













col.3 transparent blue





MODEL: F2207 SIZ

SIZE: 56-19-155









col.3 transparent blue









MODEL: F2208

SIZE: 50-21-148













MODEL: F2272

SIZE: 46-19-135







col.3 grey









MODEL: F2231 SIZE: 54-17-140



























col.3 transparent purple red



col.5 stripe purple





















col.6 red



MODEL: F2225

SIZE: 55-17-145





















col.5 brown



MODEL : F2229

SIZE: 54-18-145











col.3 black/blue



MODEL: F2226

SIZE: 54-17-140













col.6 black/brown



MODEL: F2209

SIZE: 53-19-150















MODEL: F2212

SIZE: 53-19-145













col.3 black/blue



MODEL: F2215

SIZE: 54-17-140











col.3 black/tortoiseshell



MODEL: F2219













col.3 blue



MODEL: F2211

SIZE: 53-15-140











MODEL: F2222 SIZE: 55-17-145











MODEL: F2227

SIZE: 53-16-145











MODEL: F2228

SIZE: 56-18-150











MODEL: F2260

SIZE: 52