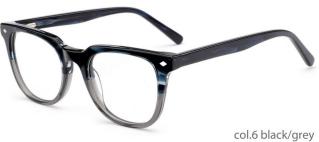

MODEL: F2263

SIZE: 58-18-155

col.6 grey



col.5 green



MODEL: F2230

SIZE: 53-17-140









col.1 black/brown





col.3 purple







**MODEL: F2216** 

SIZE: 55-17-145









col.1 black



col.2 purple/black



col.3 black/orang



col.5 brown



col.6 red/black



MODEL: F2200

SIZE: 57-19-150

















MODEL: F2201 SIZE: 54-

















MODEL: F2202

SIZE: 49-22-145













MODEL: F2203

SIZE: 54-21-150











col.3 blackgray

col.5 matte black



MODEL: F2205

SIZE: 55-21-150











MODEL: F2206 SIZE: 58-19-1













col.3 transparent blue





MODEL: F2207 SIZ

SIZE: 56-19-155









col.3 transparent blue









MODEL: F2208

SIZE: 50-21-148













MODEL: F2272

SIZE: 46-19-135







col.3 grey









MODEL: F2231 SIZE: 54-17-140



























col.3 transparent purple red



col.5 stripe purple





















col.6 red



MODEL: F2225

SIZE: 55-17-145





















col.5 brown



MODEL : F2229

SIZE: 54-18-145











col.3 black/blue



MODEL: F2226

SIZE: 54-17-140













col.6 black/brown



MODEL: F2209

SIZE: 53-19-150















MODEL: F2212

SIZE: 53-19-145













col.3 black/blue



MODEL: F2215

SIZE: 54-17-140











col.3 black/tortoiseshell



MODEL: F2219













col.3 blue



MODEL: F2211

SIZE: 53-15-140











MODEL: F2222 SIZE: 55-17-145











MODEL: F2227

SIZE: 53-16-145











MODEL: F2228

SIZE: 56-18-150











MODEL: F2260

SIZE: 52-17-140











MODEL: F2210 SIZE: 54-16-14











I