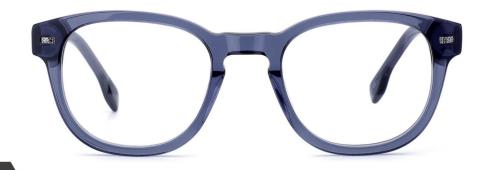

col.5 brown





#### MODEL: F2258

#### SIZE: 53-17-140



















MODEL: F2256

SIZE: 52-17-140







































#### MODEL: F2250

#### SIZE: 53-17-140















col.5 olive







col.6 blue

#### **NEW STYLE**

MODEL I F2273

**SIZE** I 55-19-155







C6 grey



#### MODEL: F2252

#### SIZE: 54-17-142



































col.6 red







































MODEL: F2263

SIZE: 58-18-155

col.6 grey



col.5 green



MODEL: F2230

SIZE: 53-17-140









col.1 black/brown





col.3 purple







**MODEL: F2216** 

SIZE: 55-17-145









col.1 black



col.2 purple/black



col.3 black/orang



col.5 brown



col.6 red/black



MODEL: F2200

SIZE: 57-19-150

















MODEL: F2201 SIZE: 54-

















MODEL: F2202

SIZE: 49-22-145













MODEL: F2203

SIZE: 54-21-150











col.3 blackgray

col.5 matte black



MODEL: F2205

SIZE: 55-21-150











MODEL: F2206 SIZE: 58-19-1













col.3 transparent blue





MODEL: F2207 SIZ

SIZE: 56-19-155









col.3 transparent blue









MODEL: F2208

SIZE: 50-21-148













MODEL: F2272

SIZE: 46-19-135







col.3 grey









MODEL: F2231 SIZE: 54-17-140



























col.3 transparent purple red



col.5 stripe purple





















col.6 red



MODEL: F2225

SIZE: 55-17-145





















col.5 brown



MODEL : F2229

SIZE: 54-18-145











col.3 black/blue



MODEL: F2226

SIZE: 54-17-140













col.6 black/brown



MODEL: F2209

SIZE: 53-19-150















MODEL: F2212