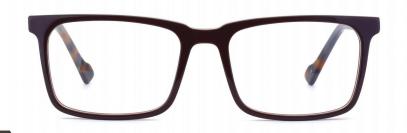

col.1 black



col.2 purple/black



col.3 black/orang



col.5 brown



col.6 red/black



MODEL: F2200

SIZE: 57-19-150

















MODEL: F2201 SIZE: 54-

















MODEL: F2202

SIZE: 49-22-145













MODEL: F2203

SIZE: 54-21-150











col.3 blackgray

col.5 matte black



MODEL: F2205

SIZE: 55-21-150











MODEL: F2206 SIZE: 58-19-1













col.3 transparent blue





MODEL: F2207 SIZ

SIZE: 56-19-155









col.3 transparent blue









MODEL: F2208

SIZE: 50-21-148













MODEL: F2272

SIZE: 46-19-135







col.3 grey









MODEL: F2231 SIZE: 54-17-140



























col.3 transparent purple red



col.5 stripe purple





















col.6 red



MODEL: F2225

SIZE: 55-17-145





















col.5 brown



MODEL : F2229

SIZE: 54-18-145











col.3 black/blue



MODEL: F2226

SIZE: 54-17-140













col.6 black/brown



MODEL: F2209

SIZE: 53-19-150















MODEL: F2212

SIZE: 53-19-145













col.3 black/blue



MODEL: F2215

SIZE: 54-17-140











col.3 black/tortoiseshell



MODEL: F2219













col.3 blue



MODEL: F2211

SIZE: 53-15-140











MODEL: F2222 SIZE: 55-17-145











MODEL: F2227

SIZE: 53-16-145











MODEL: F2228

SIZE: 56-18-150











MODEL: F2260

SIZE: 52-17-140











MODEL: F2210 SIZE: 54-16-14











IODEL: F2218 SIZE











MODEL: F2221 SIZE:









col.2 blue



MODEL: F2217

SIZE: 53-16-140









## Acetate

Model:G3001

Size:54-18-145















Acetate

Mode1:G3002

Size:49-19-140