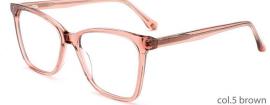

# Acetate Optical Glasses for Adults Optical Glasses (Optical Frames) Manufacturer in China www.HEAPPY.com



#### ACETATE

MODEL: F2266

SIZE: 53-18-140





































#### MODEL: F2251

#### SIZE: 56-17-145



















MODEL: F2261

SIZE: 52-17-140

















col.5 brown





#### MODEL: F2258

#### SIZE: 53-17-140



















MODEL: F2256

SIZE: 52-17-140







































#### MODEL: F2250

#### SIZE: 53-17-140















col.5 olive







col.6 blue

#### **NEW STYLE**

MODEL I F2273

**SIZE** I 55-19-155







C6 grey



#### MODEL: F2252

#### SIZE: 54-17-142



































col.6 red







































MODEL: F2263

SIZE: 58-18-155

col.6 grey



col.5 green



MODEL: F2230

SIZE: 53-17-140









col.1 black/brown





col.3 purple







**MODEL: F2216** 

SIZE: 55-17-145









col.1 black



col.2 purple/black



col.3 black/orang



col.5 brown



col.6 red/black



MODEL: F2200

SIZE: 57-19-150