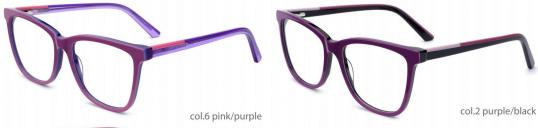

col.1 black/brown

col.3 purple

**MODEL: F2216** 

SIZE: 55-17-145

col.1 black

col.2 purple/black

col.3 black/orang

col.5 brown