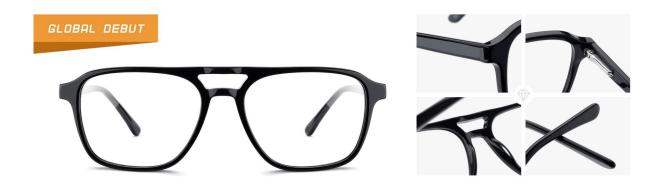

wn



MODEL: F2209

SIZE: 53-19-150















MODEL: F2212

SIZE: 53-19-145













col.3 black/blue



MODEL: F2215

SIZE: 54-17-140











col.3 black/tortoiseshell



MODEL: F2219













col.3 blue



MODEL: F2211

SIZE: 53-15-140











MODEL: F2222 SIZE: 55-17-145











MODEL: F2227

SIZE: 53-16-145











MODEL: F2228

SIZE: 56-18-150











MODEL: F2260

SIZE: 52-17-140











MODEL: F2210 SIZE: 54-16-14











IODEL: F2218 SIZE











MODEL: F2221 SIZE:









col.2 blue



MODEL: F2217

SIZE: 53-16-140









## Acetate

Model:G3001

Size:54-18-145















Acetate

Mode1:G3002

Size:49-19-140



















### Acetate

Model:G3003

Size:51-20-140















### Acetate

Model:G3005

Size:55-17-145

















**MODEL:F2185** SIZE:55-17-145 ACETATE





MODEL:F2128

SIZE:54-18-140





MODEL:F2175

SIZE:54-18-147





**MODEL:F2152** SIZE:56-20-150 ACETATE





MODEL:F2113

SIZE:53-18-135







MODEL:F2102

SIZE:52-21-148







MODEL:F2107

SIZE:59-19-150





**MODEL:F2112** SIZE:50-20-145 ACETATE





**MODEL:F2127** SIZE:53-18-140 ACETATE





**MODEL:F2182** SIZE:50-18-140 ACETATE





MODEL:F2187 SIZE:52-15-140





**MODEL:F2189** SIZE:53-16-145 ACETATE









**MODEL:F2196** SIZE:50-22-150 ACETATE





MODEL:F2199

SIZE:52-18-145







MODEL:F2103

SIZE:57-18-148







MODEL:F2109

SIZE:55-17-145





**MODEL:F2122** SIZE:55-18-145 ACETATE







**MODEL:F2155** SIZE:59-17-150 ACETATE





**MODEL:F2161** SIZE:53-17-145







MODEL:F2171

SIZE:55-18-150







ACETATE

MODEL:F217