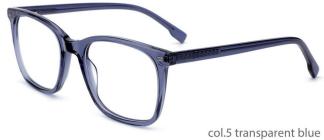

col.5 brown





#### MODEL: F2258

#### SIZE: 53-17-140



















MODEL: F2256

SIZE: 52-17-140







































#### MODEL: F2250

#### SIZE: 53-17-140















col.5 olive







col.6 blue

#### **NEW STYLE**

MODEL I F2273

**SIZE** I 55-19-155







C6 grey



#### MODEL: F2252

#### SIZE: 54-17-142



































col.6 red







































MODEL: F2263

SIZE: 58-18-155

col.6 grey



col.5 green



MODEL: F2230

SIZE: 53-17-140









col.1 black/brown





col.3 purple







**MODEL: F2216** 

SIZE: 55-17-145









col.1 black



col.2 purple/black



col.3 black/orang



col.5 brown



col.6 red/black



MODEL: F2200

SIZE: 57-19-150

















MODEL: F2201 SIZE: 54-

















MODEL: F2202

SIZE: 49-22-145













MODEL: F2203

SIZE: 54-21-150











col.3 blackgray

col.5 matte black



MODEL: F2205

SIZE: 55-21-150











MODEL: F2206 SIZE: 58-19-1













col.3 transparent blue





MODEL: F2207 SIZ

SIZE: 56-19-155









col.3 transparent blue









MODEL: F2208

SIZE: 50-21-148













MODEL: F2272

SIZE: 46-19-135







col.3 grey









MODEL: F2231 SIZE: 54-17-140



























col.3 transparent purple red



col.5 stripe purple





















col.6 red



MODEL: F2225

SIZE: 55-17-145





















col.5 brown



MODEL : F2229

SIZE: 54-18-145











col.3 black/blue



MODEL: F2226

SIZE: 54-17-140













col.6 black/brown



MODEL: F2209

SIZE: 53-19-150















MODEL: F221