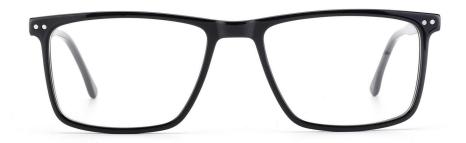

F2251

#### SIZE: 56-17-145



















MODEL: F2261

SIZE: 52-17-140

















col.5 brown





#### MODEL: F2258

#### SIZE: 53-17-140



















MODEL: F2256

SIZE: 52-17-140







































#### MODEL: F2250

#### SIZE: 53-17-140















col.5 olive







col.6 blue

#### **NEW STYLE**

MODEL I F2273

**SIZE** I 55-19-155







C6 grey



#### MODEL: F2252

#### SIZE: 54-17-142



































col.6 red







































MODEL: F2263

SIZE: 58-18-155

col.6 grey



col.5 green



MODEL: F2230

SIZE: 53-17-140









col.1 black/brown





col.3 purple







**MODEL: F2216** 

SIZE: 55-17-145









col.1 black



col.2 purple/black



col.3 black/orang



col.5 brown



col.6 red/black



MODEL: F2200

SIZE: 57-19-150

















MODEL: F2201 SIZE: 54-

















MODEL: F2202

SIZE: 49-22-145













MODEL: F2203

SIZE: 54-21-150











col.3 blackgray

col.5 matte black



MODEL: F2205

SIZE: 55-21-150











MODEL: F2206 SIZE: 58-19-1













col.3 transparent blue





MODEL: F2207 SIZ

SIZE: 56-19-155









col.3 transparent blue









MODEL: F2208

SIZE: 50-21-148













MODEL: F2272

SIZE: 46-19-135







col.3 grey









MODEL: F2231 SIZE: 54-17-140



























col.3 transparent purple red



col.5 stripe purple





















col.6 red



MODEL: F2225

SIZE: 55-17-145





















col.5 brown



MODEL : F2229

SIZE: 54-18-145











col.3 black/blue



MODEL: F2226

SIZE: 54-17-140