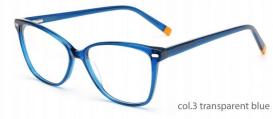

col.3 blackgray

col.5 matte black

MODEL: F2205

SIZE: 55-21-150

MODEL: F2206 SIZE: 58-19-1

col.3 transparent blue

MODEL: F2207 SIZ

SIZE: 56-19-155

col.3 transparent blue

MODEL: F2208

SIZE: 50-21-148

MODEL: F2272

SIZE: 46-19-135

col.3 grey

MODEL: F2231 SIZE: 54-17-140

col.3 transparent purple red