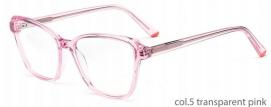

# Acetate Optical Glasses for Adults Optical Glasses (Optical Frames) Manufacturer in China www.HEAPPY.com



#### ACETATE

MODEL: F2266

SIZE: 53-18-140





































#### MODEL: F2251

#### SIZE: 56-17-145



















MODEL: F2261

SIZE: 52-17-140

















col.5 brown





#### MODEL: F2258

#### SIZE: 53-17-140



















MODEL: F2256

SIZE: 52-17-140







































#### MODEL: F2250

#### SIZE: 53-17-140















col.5 olive







col.6 blue

#### **NEW STYLE**

MODEL I F2273

**SIZE** I 55-19-155







C6 grey



#### MODEL: F2252

#### SIZE: 54-17-142



































col.6 red







































MODEL: F2263

SIZE: 58-18-155

col.6 grey



col.5 green



MODEL: F2230

SIZE: 53-17-140









col.1 black/brown





col.3 purple







**MODEL: F2216** 

SIZE: 55-17-145









col.1 black



col.2 purple/black



col.3 black/orang



col.5 brown



col.6 red/black



MODEL: F2200

SIZE: 57-19-150

















MODEL: F2201 SIZE: 54-

















MODEL: F2202

SIZE: 49-22-145













MODEL: F2203

SIZE: 54-21-150











col.3 blackgray

col.5 matte black



MOD