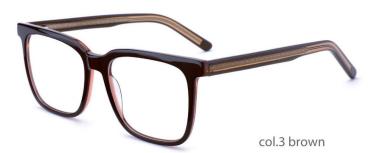

55-17-145

















**MODEL:F2185** SIZE:55-17-145 ACETATE





MODEL:F2128

SIZE:54-18-140





MODEL:F2175

SIZE:54-18-147





**MODEL:F2152** SIZE:56-20-150 ACETATE





MODEL:F2113

SIZE:53-18-135







MODEL:F2102

SIZE:52-21-148







MODEL:F2107

SIZE:59-19-150





**MODEL:F2112** SIZE:50-20-145 ACETATE





**MODEL:F2127** SIZE:53-18-140 ACETATE





**MODEL:F2182** SIZE:50-18-140 ACETATE





MODEL:F2187 SIZE:52-15-140





**MODEL:F2189** SIZE:53-16-145 ACETATE









**MODEL:F2196** SIZE:50-22-150 ACETATE





MODEL:F2199

SIZE:52-18-145







MODEL:F2103

SIZE:57-18-148







MODEL:F2109

SIZE:55-17-145





**MODEL:F2122** SIZE:55-18-145 ACETATE







**MODEL:F2155** SIZE:59-17-150 ACETATE





**MODEL:F2161** SIZE:53-17-145







MODEL:F2171

SIZE:55-18-150







ACETATE

MODEL:F2172 SIZE:56-19-150







MODEL:F2173

SIZE:55-17-145





**MODEL:F2180** SIZE:53-21-150 ACETATE