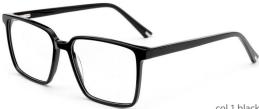

col.1 black/brown

col.3 purple

**MODEL: F2216** 

SIZE: 55-17-145

col.1 black

col.2 purple/black

col.3 black/orang

col.5 brown