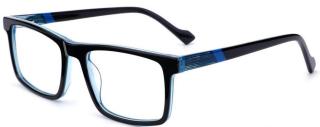

145













MODEL: F2203

SIZE: 54-21-150











col.3 blackgray

col.5 matte black



MODEL: F2205

SIZE: 55-21-150











MODEL: F2206 SIZE: 58-19-1













col.3 transparent blue





MODEL: F2207 SIZ

SIZE: 56-19-155









col.3 transparent blue









MODEL: F2208

SIZE: 50-21-148













MODEL: F2272

SIZE: 46-19-135







col.3 grey









MODEL: F2231 SIZE: 54-17-140



























col.3 transparent purple red



col.5 stripe purple





















col.6 red



MODEL: F2225

SIZE: 55-17-145





















col.5 brown



MODEL : F2229

SIZE: 54-18-145











col.3 black/blue



MODEL: F2226

SIZE: 54-17-140













col.6 black/brown



MODEL: F2209

SIZE: 53-19-150















MODEL: F2212

SIZE: 53-19-145













col.3 black/blue



MODEL: F2215

SIZE: 54-17-140











col.3 black/tortoiseshell



MODEL: F2219













col.3 blue



MODEL: F2211

SIZE: 53-15-140











MODEL: F2222 SIZE: 55-17-145











MODEL: F2227

SIZE: 53-16-145











MODEL: F2228

SIZE: 56-18-150











MODEL: F2260

SIZE: 52-17-140











MODEL: F2210 SIZE: 54-16-14











IODEL: F2218 SIZE











MODEL: F2221 SIZE:









col.2 blue



MODEL: F2217

SIZE: 53-16-140









## Acetate

Model:G3001

Size:54-18-145















Acetate

Mode1:G3002

Size:49-19-140



















### Acetate

Model:G3003

Size:51-20-140















### Acetate

Model:G3005

Size:55-17-145

















**MODEL:F2185** SIZE:55-17-145 ACETATE





MODEL:F2128

SIZE:54-18-140





MODEL:F2175