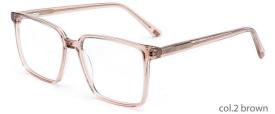

col.1 black/brown

col.3 purple

**MODEL: F2216** 

SIZE: 55-17-145

col.1 black

col.2 purple/black

col.3 black/orang

col.5 brown