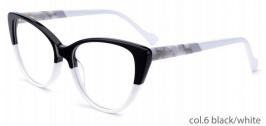

col.1 black/brown

col.3 purple

**MODEL: F2216** 

SIZE: 55-17-145

col.1 black

col.2 purple/black

col.3 black/orang

col.5 brown