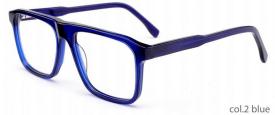

col.1 black/brown

col.3 purple

**MODEL: F2216** 

SIZE: 55-17-145

col.1 black

col.2 purple/black

col.3 black/orang

col.5 brown