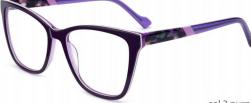

SIZE: 55-17-145









col.1 black



col.2 purple/black



col.3 black/orang



col.5 brown



col.6 red/black



MODEL: F2200

SIZE: 57-19-150

















MODEL: F2201 SIZE: 54-

















MODEL: F2202

SIZE: 49-22-145













MODEL: F2203

SIZE: 54-21-150











col.3 blackgray

col.5 matte black



MODEL: F2205

SIZE: 55-21-150











MODEL: F2206 SIZE: 58-19-1













col.3 transparent blue





MODEL: F2207 SIZ

SIZE: 56-19-155









col.3 transparent blue









MODEL: F2208

SIZE: 50-21-148













MODEL: F2272

SIZE: 46-19-135







col.3 grey









MODEL: F2231 SIZE: 54-17-140



























col.3 transparent purple red



col.5 stripe purple





















col.6 red



MODEL: F2225

SIZE: 55-17-145





















col.5 brown



MODEL : F2229

SIZE: 54-18-145











col.3 black/blue



MODEL: F2226

SIZE: 54-17-140













col.6 black/brown



MODEL: F2209

SIZE: 53-19-150















MODEL: F2212

SIZE: 53-19-145













col.3 black/blue



MODEL: F2215

SIZE: 54-17-140











col.3 black/tortoiseshell



MODEL: F2219













col.3 blue



MODEL: F2211

SIZE: 53-15-140











MODEL: F2222 SIZE: 55-17-145











MODEL: F2227

SIZE: 53-16-145











MODEL: F2228

SIZE: 56-18-150











MODEL: F2260

SIZE: 52-17-140











MODEL: F2210 SIZE: 54-16-14











IODEL: F2218 SIZE











MODEL: F2221 SIZE:









col.2 blue



MODEL: F2217

SIZE: 53-16-140









## Acetate

Model:G3001

Size:54-18-145















Acetate

Mode1:G3002

Size: