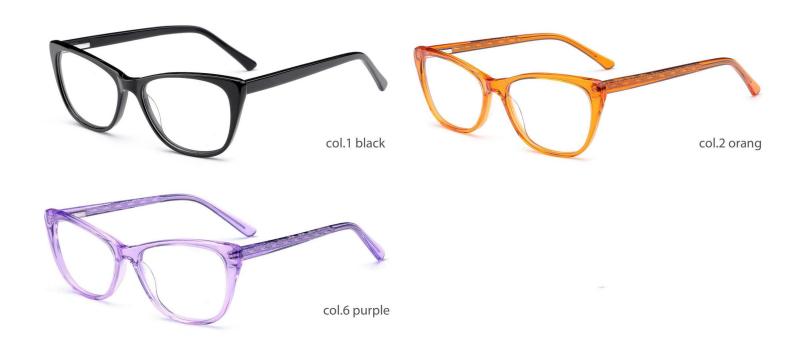

#### MODEL: F2252

#### SIZE: 54-17-142

col.6 red

MODEL: F2263

SIZE: 58-18-155

col.6 grey

col.5 green

MODEL: F2230

SIZE: 53-17-140

col.1 black/brown

col.3 purple

**MODEL: F2216** 

SIZE: 55-17-145

col.1 black

col.2 purple/black

col.3 black/orang

col.5 brown