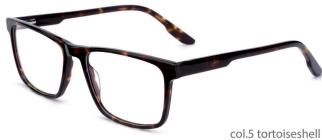

l.6 blue

#### **NEW STYLE**

MODEL I F2273

**SIZE** I 55-19-155







C6 grey



#### MODEL: F2252

#### SIZE: 54-17-142



































col.6 red







































MODEL: F2263

SIZE: 58-18-155

col.6 grey



col.5 green



MODEL: F2230

SIZE: 53-17-140









col.1 black/brown





col.3 purple







**MODEL: F2216** 

SIZE: 55-17-145









col.1 black



col.2 purple/black



col.3 black/orang



col.5 brown



col.6 red/black



MODEL: F2200

SIZE: 57-19-150

















MODEL: F2201 SIZE: 54-

















MODEL: F2202

SIZE: 49-22-145













MODEL: F2203

SIZE: 54-21-150











col.3 blackgray

col.5 matte black



MODEL: F2205

SIZE: 55-21-150











MODEL: F2206 SIZE: 58-19-1













col.3 transparent blue





MODEL: F2207 SIZ

SIZE: 56-19-155









col.3 transparent blue









MODEL: F2208

SIZE: 50-21-148













MODEL: F2272

SIZE: 46-19-135







col.3 grey









MODEL: F2231 SIZE: 54-17-140



























col.3 transparent purple red



col.5 stripe purple





















col.6 red



MODEL: F2225

SIZE: 55-17-145





















col.5 brown



MODEL : F2229

SIZE: 54-18-145











col.3 black/blue



MODEL: F2226

SIZE: 54-17-140













col.6 black/brown



MODEL: F2209

SIZE: 53-19-150















MODEL: F2212

SIZE: 53-19-145













col.3 black/blue



MODEL: F2215

SIZE: 54-17-140











col.3 black/tortoiseshell



MODEL: F2219













col.3 blue



MODEL: F2211

SIZE: 53-15-140











MODEL: F2222 SIZE: 55-17-145