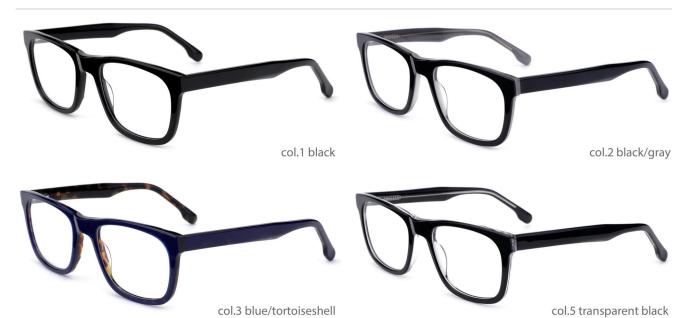

#### MODEL: F2251

#### SIZE: 56-17-145

MODEL: F2261

SIZE: 52-17-140

col.5 brown