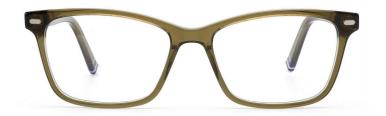

# Acetate Optical Glasses for Adults Optical Glasses (Optical Frames) Manufacturer in China www.HEAPPY.com



#### ACETATE

MODEL: F2266

SIZE: 53-18-140





































#### MODEL: F2251

#### SIZE: 56-17-145



















MODEL: F2261

SIZE: 52-17-140

















col.5 brown





#### MODEL: F2258

#### SIZE: 53-17-140



















MODEL: F2256

SIZE: 52-17-140







































#### MODEL: F2250

#### SIZE: 53-17-140















col.5 olive







col.6 blue

#### **NEW STYLE**

MODEL I F2273

**SIZE** I 55-19-155







C6 grey



#### MODEL: F2252

#### SIZE: 54-17-142



































col.6 red







































MODEL: F2263

SIZE: 58-18-155

col.6 grey



col.5 green



MODEL: F2230

SIZE: 53-17-140









col.1 black/brown





col.3 purple







**MODEL: F2216** 

SIZE: 55-17-145









col.1 black



col.2 purple/black



col.3 black/orang



col.5 brown



col.6 red/black



MODEL: F2200

SIZE: 57-19-150

















MODEL: F2201 SIZE: 54-

















MODEL: F2202

SIZE: 49-22-145













MODEL: F2203

SIZE: 54-21-150











col.3 blackgray

col.5 matte black



MODEL: F2205

SIZE: 55-21-1