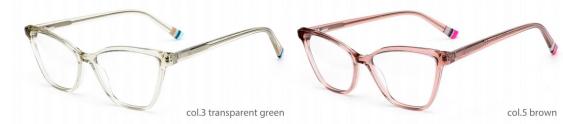

272

SIZE: 46-19-135







col.3 grey









MODEL: F2231 SIZE: 54-17-140



























col.3 transparent purple red



col.5 stripe purple





















col.6 red



MODEL: F2225

SIZE: 55-17-145





















col.5 brown



MODEL : F2229

SIZE: 54-18-145











col.3 black/blue



MODEL: F2226

SIZE: 54-17-140













col.6 black/brown



MODEL: F2209

SIZE: 53-19-150















MODEL: F2212

SIZE: 53-19-145













col.3 black/blue



MODEL: F2215

SIZE: 54-17-140











col.3 black/tortoiseshell



MODEL: F2219













col.3 blue



MODEL: F2211

SIZE: 53-15-140











MODEL: F2222 SIZE: 55-17-145











MODEL: F2227

SIZE: 53-16-145











MODEL: F2228

SIZE: 56-18-150











MODEL: F2260

SIZE: 52-17-140











MODEL: F2210 SIZE: 54-16-14











IODEL: F2218 SIZE











MODEL: F2221 SIZE:









col.2 blue



MODEL: F2217

SIZE: 53-16-140









## Acetate

Model:G3001

Size:54-18-145















Acetate

Mode1:G3002

Size:49-19-140



















### Acetate

Model:G3003

Size:51-20-140















### Acetate

Model:G3005

Size:55-17-145

















**MODEL:F2185** SIZE:55-17-145 ACETATE





MODEL:F2128

SIZE:54-18-140





MODEL:F2175

SIZE:54-18-147





**MODEL:F2152** SIZE:56-20-150 ACETATE





MODEL:F2113

SIZE:53-18-135







MODEL:F2102

SIZE:52-21-148







MODEL:F2107

SIZE:59-19-150





**MODEL:F2112** SIZE:50-20-145 ACETATE





**MODEL:F2127** SIZE:53-18-140 ACETATE





**MODEL:F2182** SIZE:50-18-140 ACETATE





MODEL:F2187 SIZE:52-15-140





*