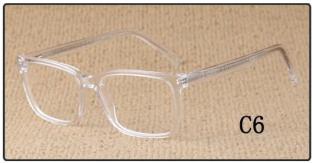

/brown



MODEL: F2209

SIZE: 53-19-150















MODEL: F2212

SIZE: 53-19-145













col.3 black/blue



MODEL: F2215

SIZE: 54-17-140











col.3 black/tortoiseshell



MODEL: F2219













col.3 blue



MODEL: F2211

SIZE: 53-15-140











MODEL: F2222 SIZE: 55-17-145











MODEL: F2227

SIZE: 53-16-145











MODEL: F2228

SIZE: 56-18-150











MODEL: F2260

SIZE: 52-17-140











MODEL: F2210 SIZE: 54-16-14











IODEL: F2218 SIZE











MODEL: F2221 SIZE:









col.2 blue



MODEL: F2217

SIZE: 53-16-140









## Acetate

Model:G3001

Size:54-18-145















Acetate

Mode1:G3002

Size:49-19-140



















### Acetate

Model:G3003

Size:51-20-140















### Acetate

Model:G3005

Size:55-17-145

















**MODEL:F2185** SIZE:55-17-145 ACETATE





MODEL:F2128

SIZE:54-18-140





MODEL:F2175

SIZE:54-18-147





**MODEL:F2152** SIZE:56-20-150 ACETATE





MODEL:F2113

SIZE:53-18-135







MODEL:F2102

SIZE:52-21-148







MODEL:F2107

SIZE:59-19-150





**MODEL:F2112** SIZE:50-20-145 ACETATE





**MODEL:F2127** SIZE:53-18-140 ACETATE





**MODEL:F2182** SIZE:50-18-140 ACETATE





MODEL:F2187 SIZE:52-15-140





**MODEL:F2189** SIZE:53-16-145 ACETATE









**MODEL:F2196** SIZE:50-22-150 ACETATE





MODEL:F2199

SIZE:52-18-145







MODEL:F2103

SIZE:57-18-148







MODEL:F2109

SIZE:55-17-145





**MODEL:F2122** SIZE:55-18-145 ACETATE







**MODEL:F2155** SIZE:59-17-150 ACETATE





**MODEL:F2161** SIZE:53-17-145







MODEL:F2171

SIZE:55-18-150







ACETATE

MODEL: