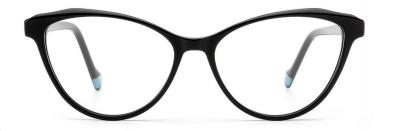

# Acetate Optical Glasses for Adults Optical Glasses (Optical Frames) Manufacturer in China www.HEAPPY.com



#### ACETATE

MODEL: F2266

SIZE: 53-18-140





































#### MODEL: F2251

#### SIZE: 56-17-145



















MODEL: F2261

SIZE: 52-17-140

















col.5 brown





#### MODEL: F2258

#### SIZE: 53-17-140



















MODEL: F2256

SIZE: 52-17-140







































#### MODEL: F2250

#### SIZE: 53-17-140















col.5 olive







col.6 blue

#### **NEW STYLE**

MODEL I F2273

**SIZE** I 55-19-155







C6 grey



#### MODEL: F2252

#### SIZE: 54-17-142



































col.6 red







































MODEL: F2263

SIZE: 58-18-155

col.6 grey



col.5 green



MODEL: F2230

SIZE: 53-17-140









col.1 black/brown





col.3 purple







**MODEL: F2216** 

SIZE: 55-17-145









col.1 black



col.2 purple/black



col.3 black/orang



col.5 brown



col.6 red/black



MODEL: F2200

SIZE: 57-19-150

















MODEL: F2201 SIZE: 54-

















MODEL: F2202

SIZE: 49-22-145













MODEL: F2203

SIZE: 54-21-150











col.3 blackgray

col.5 matte black



MODEL: F2205

SIZE: 55-21-150











MODEL: F2206 SIZE: 58-19-1













col.3 transparent blue





MODEL: F2207 SIZ

SIZE: 56-19-155









col.3 transparent blue









MODEL: F2208

SIZE: 50-21-148













MODEL: F2272

SIZE: