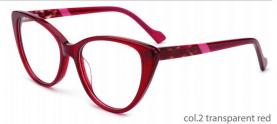

col.1 black/brown

col.3 purple

**MODEL: F2216** 

SIZE: 55-17-145

col.1 black

col.2 purple/black

col.3 black/orang

col.5 brown