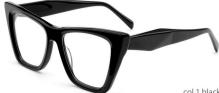

C3 clear red

MODEL I F2618

**SIZE** I 48-19-145









MODEL I F2613

**SIZE** I 49-20-142









MODEL I F2661

**SIZE** I 51-17-145









MODEL I F2666

**SIZE** I 52-20-142









MODEL I F2676

**SIZE** I 54-17-145









MODEL I F2679

**SIZE** I 53-17-150









C3 tortoiseshell / brown

MODEL I F2629

**SIZE** I 46-22-140









MODEL I F2699

**SIZE** I 54-21-145







MODEL I F2636

**SIZE** I 51-20-145









MODEL I F2637

**SIZE** I 50-22-145







MODEL I F2616

**SIZE** I 57-15-145







MODEL I F2638

**SIZE** I 56-17-145







MODEL I F2650

**SIZE** I 52-17-140







MODEL I F2623

**SIZE** I 46-18-135







MODEL I F2621

**SIZE** I 58-16-148







MODEL I F2609

**SIZE** I 56-17-145







MODEL I F2733

**SIZE** I 56-20-150





























col.3 yellow







col.8 black/brown



#### MODEL: F2732

#### SIZE: 52-18-145





















col.13 demi purple



#### MODEL: F2732

#### SIZF: 52-18-145











MODEL: F2700

SIZE: 54-24-145