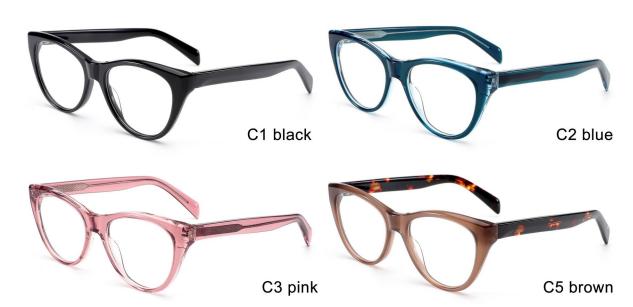

C5 brown/blue

C3 clear purple

MODEL I F2665

**SIZE** I 53-19-142

MODEL I F2660

**SIZE** I 54-17-145

MODEL I F2671

**SIZE** I 53-18-145

MODEL I F2670

**SIZE** I 53-17-145

C3 pink

C5 transparent brown

C6 wine red

MODEL I F2657

**SIZE** I 53-17-140

MODEL I F2678