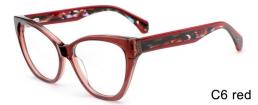

MODEL I F2670

**SIZE** I 53-17-145

C3 pink

C5 transparent brown

C6 wine red

MODEL I F2657

**SIZE** I 53-17-140

MODEL I F2678