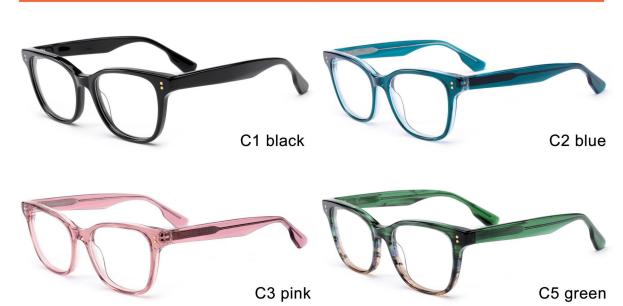

C5 brown/blue

C3 clear purple

MODEL I F2665

**SIZE** I 53-19-142

MODEL I F2660

**SIZE** I 54-17-145

MODEL I F2671

**SIZE** I 53-18-145