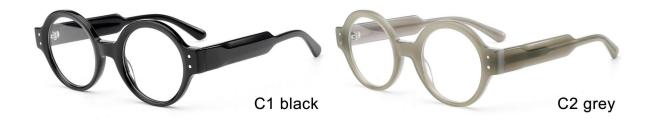

pink



C5 transparent brown



C6 wine red

MODEL I F2657

**SIZE** I 53-17-140



















MODEL I F2678

**SIZE** I 56-16-145

















MODEL I F2677

**SIZE** I 54-17-145











MODEL I F2656

**SIZE** I 54-18-142









C2 black/tortoiseshell





MODEL I F2651

**SIZE** I 53-18-140







MODEL I F2658

**SIZE** I 53-17-140







C3 red

C5 black/tortoiseshell

MODEL I F2659

**SIZE** I 55-15-145









MODEL I F2655

**SIZE** I 54-18-142







C6 brown/tortoiseshell

MODEL I F2652

**SIZE** I 55-16-142







MODEL I F2675

**SIZE** I 56-17-145







C3 light brown

MODEL I F2698

**SIZE** I 50-29-145



C7 clear





C6 pink demi

MODEL I F2601

**SIZE** I 52-20-140







MODEL I F2602

**SIZE** I 51-18-145







MODEL I F2603

**SIZE** I 47-23-140









MODEL I F2605

**SIZE** I 51-21-145







MODEL I F2606

**SIZE** I 57-17-145











MODEL I F2607

**SIZE** I 55-18-145











MODEL I F2608

**SIZE** I 52-19-145









MODEL I F2610

**SIZE** I 52-15-145







MODEL I F2611

**SIZE** I 55-16-145







MODEL I F2612

**SIZE** I 50-21-145







MODEL I F2615

**SIZE** I 52-19-145







MODEL I F2617

**SIZE** I 56-18-145







MODEL I F2620

**SIZE** I 49-20-145







MODEL I F2626

**SIZE** I 51-18-145







MODEL I F2627

**SIZE** I 51-20-145







MODEL I F2628

**SIZE** I 51-20-145







MODEL I F2631

**SIZE** I 53-19-145







MODEL I F2633

**SIZE** I 57-20-155



C5 blue





C3 brown

MODEL I F2635

**SIZE** I 50-18-140







MODEL I F2639

**SIZE** I 55-16-148







MODEL I F2662

**SIZE** I 50-18-140