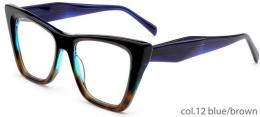

C5 brown/blue

C3 clear purple

MODEL I F2665

**SIZE** I 53-19-142

MODEL I F2660

**SIZE** I 54-17-145

MODEL I F2671

**SIZE** I 53-18-145