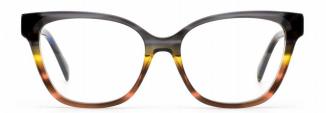

#### **NEW STYLE**

MODEL I F2653

**SIZE** I 54-17-145

C6 brown/tortoiseshell

MODEL I F2668

**SIZE** I 54-17-145

MODEL I F2667

**SIZE** I 56-18-145