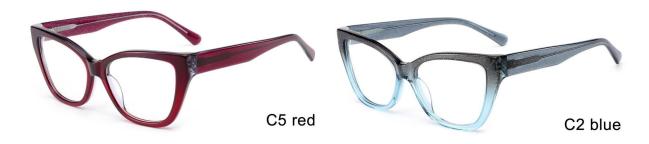

MODEL I F2628

**SIZE** I 51-20-145

MODEL I F2631

**SIZE** I 53-19-145

MODEL I F2633

**SIZE** I 57-20-155

C5 blue

C3 brown