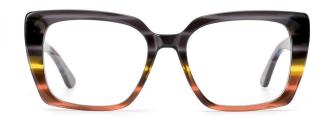

**SIZE** I 53-17-150

C3 tortoiseshell / brown

MODEL I F2629

**SIZE** I 46-22-140

MODEL I F2699

**SIZE** I 54-21-145

MODEL I F2636

**SIZE** I 51-20-145