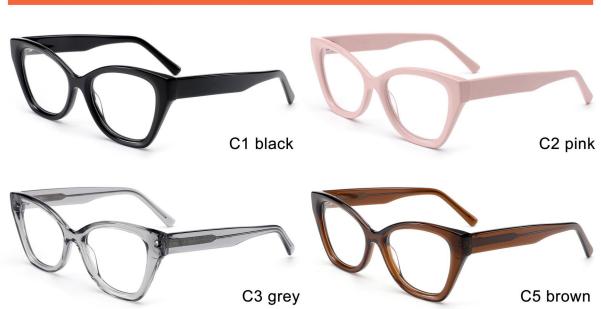

MODEL I F2658

**SIZE** I 53-17-140

C3 red

C5 black/tortoiseshell

MODEL I F2659

**SIZE** I 55-15-145

MODEL I F2655

**SIZE** I 54-18-142

C6 brown/tortoiseshell

MODEL I F2652

**SIZE** I 55-16-142

MODEL I F2675

**SIZE** I 56-17-145

C3 light brown

MODEL I F2698

**SIZE** I 50-29-145