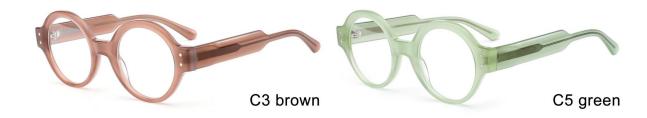

ink



C5 transparent brown



C6 wine red

MODEL I F2657

**SIZE** I 53-17-140



















MODEL I F2678

**SIZE** I 56-16-145

















MODEL I F2677

**SIZE** I 54-17-145











MODEL I F2656

**SIZE** I 54-18-142









C2 black/tortoiseshell





MODEL I F2651

**SIZE** I 53-18-140







MODEL I F2658

**SIZE** I 53-17-140







C3 red

C5 black/tortoiseshell

MODEL I F2659

**SIZE** I 55-15-145









MODEL I F2655

**SIZE** I 54-18-142







C6 brown/tortoiseshell

MODEL I F2652

**SIZE** I 55-16-142







MODEL I F2675

**SIZE** I 56-17-145







C3 light brown

MODEL I F2698

**SIZE** I 50-29-145



C7 clear





C6 pink demi

MODEL I F2601

**SIZE** I 52-20-140







MODEL I F2602

**SIZE** I 51-18-145







MODEL I F2603

**SIZE** I 47-23-140









MODEL I F2605

**SIZE** I 51-21-145







MODEL I F2606

**SIZE** I 57-17-145











MODEL I F2607

**SIZE** I 55-18-145











MODEL I F2608

**SIZE** I 52-19-145









MODEL I F2610

**SIZE** I 52-15-145







MODEL I F2611

**SIZE** I 55-16-145







MODEL I F2612

**SIZE** I 50-21-145







MODEL I F2615

**SIZE** I 52-19-145







MODEL I F2617

**SIZE** I 56-18-145







MODEL I F2620

**SIZE** I 49-20-145







MODEL I F2626

**SIZE** I 51-18-145







MODEL I F2627

**SIZE** I 51-20-145







MODEL I F2628

**SIZE** I 51-20-145







MODEL I F2631

**SIZE** I 53-19-145







MODEL I F2633

**SIZE** I 57-20-155



C5 blue





C3 brown

MODEL I F2635

**SIZE** I 50-18-140







MODEL I F2639

**SIZE** I 55-16-148







MODEL I F2662

**SIZE** I 50-18-140