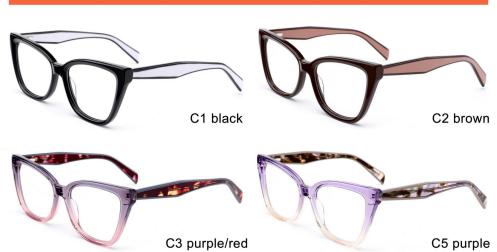

# Acetate Optical Glasses for Adults Optical Glasses (Optical Frames) Manufacturer in China www.HEAPPY.com

#### **NEW STYLE**

MODEL I F2653

**SIZE** I 54-17-145









C6 brown/tortoiseshell

MODEL I F2668

**SIZE** I 54-17-145











MODEL I F2667

**SIZE** I 56-18-145



C5 brown/blue





C3 clear purple



MODEL I F2665

**SIZE** I 53-19-142











MODEL I F2660

**SIZE** I 54-17-145









MODEL I F2671

**SIZE** I 53-18-145











MODEL I F2670

**SIZE** I 53-17-145



















C3 pink



C5 transparent brown



C6 wine red

MODEL I F2657

**SIZE** I 53-17-140



















MODEL I F2678

**SIZE** I 56-16-145

















MODEL I F2677

**SIZE** I 54-17-145











MODEL I F2656

**SIZE** I 54-18-142









C2 black/tortoiseshell





MODEL I F2651

**SIZE** I 53-18-140







MODEL I F2658

**SIZE** I 53-17-140







C3 red

C5 black/tortoiseshell

MODEL I F2659

**SIZE** I 55-15-145









MODEL I F2655