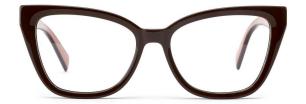

# Acetate Optical Glasses for Adults Optical Glasses (Optical Frames) Manufacturer in China www.HEAPPY.com

#### **NEW STYLE**

MODEL I F2653

**SIZE** I 54-17-145









C6 brown/tortoiseshell

MODEL I F2668

**SIZE** I 54-17-145











MODEL I F2667

**SIZE** I 56-18-145



C5 brown/blue





C3 clear purple



MODEL I F2665

**SIZE** I 53-19-142











MODEL I F2660

**SIZE** I 54-17-145









MODEL I F2671

**SIZE** I 53-18-145











MODEL I F2670

**SIZE** I 53-17-145



















C3 pink



C5 transparent brown



C6 wine red

MODEL I F2657

**SIZE** I 53-17-140



















MODEL I F2678

**SIZE** I 56-16-145

















MODEL I F2677

**SIZE** I 54-17-145











MODEL I F2656

**SIZE** I 54-18-142









C2 black/tortoiseshell





MODEL I F2651

**SIZE** I 53-18-140







MODEL I F2658

**SIZE** I 53-17-140







C3 red

C5 black/tortoiseshell

MODEL I F2659

**SIZE** I 55-15-145









MODEL I F26