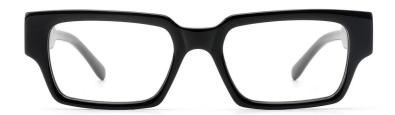

670

**SIZE** I 53-17-145



















C3 pink



C5 transparent brown



C6 wine red

MODEL I F2657

**SIZE** I 53-17-140



















MODEL I F2678

**SIZE** I 56-16-145

















MODEL I F2677

**SIZE** I 54-17-145











MODEL I F2656

**SIZE** I 54-18-142









C2 black/tortoiseshell





MODEL I F2651

**SIZE** I 53-18-140







MODEL I F2658

**SIZE** I 53-17-140







C3 red

C5 black/tortoiseshell

MODEL I F2659

**SIZE** I 55-15-145









MODEL I F2655

**SIZE** I 54-18-142







C6 brown/tortoiseshell

MODEL I F2652

**SIZE** I 55-16-142







MODEL I F2675

**SIZE** I 56-17-145







C3 light brown

MODEL I F2698

**SIZE** I 50-29-145



C7 clear





C6 pink demi

MODEL I F2601

**SIZE** I 52-20-140







MODEL I F2602

**SIZE** I 51-18-145







MODEL I F2603

**SIZE** I 47-23-140









MODEL I F2605

**SIZE** I 51-21-145







MODEL I F2606

**SIZE** I 57-17-145











MODEL I F2607

**SIZE** I 55-18-145











MODEL I F2608

**SIZE** I 52-19-145









MODEL I F2610

**SIZE** I 52-15-145







MODEL I F2611

**SIZE** I 55-16-145







MODEL I F2612

**SIZE** I 50-21-145







MODEL I F2615

**SIZE** I 52-19-145







MODEL I F2617

**SIZE** I 56-18-145







MODEL I F2620

**SIZE** I 49-20-145







MODEL I F2626

**SIZE** I 51-18-145







MODEL I F2627

**SIZE** I 51-20-145







MODEL I F2628

**SIZE** I 51-20-145







MODEL I F2631

**SIZE** I 53-19-145







MODEL I F2633

**SIZE** I 57-20-155



C5 blue





C3 brown

MODEL I F2635

**SIZE** I 50-18-140







MODEL I F2639

**SIZE** I 55-16-