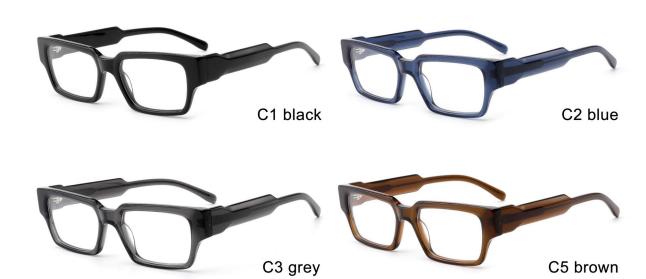

**SIZE** I 53-17-145



















C3 pink



C5 transparent brown



C6 wine red

MODEL I F2657

**SIZE** I 53-17-140



















MODEL I F2678

**SIZE** I 56-16-145

















MODEL I F2677

**SIZE** I 54-17-145











MODEL I F2656

**SIZE** I 54-18-142









C2 black/tortoiseshell





MODEL I F2651

**SIZE** I 53-18-140







MODEL I F2658

**SIZE** I 53-17-140







C3 red

C5 black/tortoiseshell

MODEL I F2659

**SIZE** I 55-15-145









MODEL I F2655

**SIZE** I 54-18-142







C6 brown/tortoiseshell

MODEL I F2652

**SIZE** I 55-16-142







MODEL I F2675

**SIZE** I 56-17-145







C3 light brown

MODEL I F2698

**SIZE** I 50-29-145



C7 clear





C6 pink demi

MODEL I F2601

**SIZE** I 52-20-140







MODEL I F2602

**SIZE** I 51-18-145







MODEL I F2603

**SIZE** I 47-23-140









MODEL I F2605

**SIZE** I 51-21-145







MODEL I F2606

**SIZE** I 57-17-145











MODEL I F2607

**SIZE** I 55-18-145











MODEL I F2608

**SIZE** I 52-19-145









MODEL I F2610

**SIZE** I 52-15-145







MODEL I F2611

**SIZE** I 55-16-145







MODEL I F2612

**SIZE** I 50-21-145







MODEL I F2615

**SIZE** I 52-19-145







MODEL I F2617

**SIZE** I 56-18-145







MODEL I F2620

**SIZE** I 49-20-145







MODEL I F2626

**SIZE** I 51-18-145







MODEL I F2627

**SIZE** I 51-20-145







MODEL I F2628

**SIZE** I 51-20-145







MODEL I F2631

**SIZE** I 53-19-145







MODEL I F2633

**SIZE** I 57-20-155



C5 blue





C3 brown

MODEL I F2635

**SIZE** I 50-18-140







MODEL I F2639

**SIZE** I 55-16-148