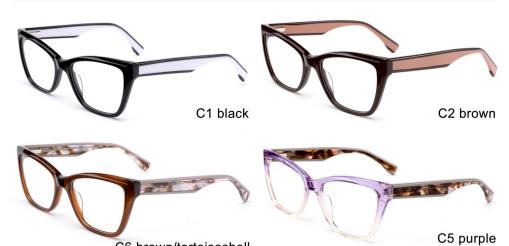

#### **NEW STYLE**

MODEL I F2653

**SIZE** I 54-17-145

C6 brown/tortoiseshell

MODEL I F2668

**SIZE** I 54-17-145

MODEL I F2667

**SIZE** I 56-18-145

**SIZE** I 56-16-145

MODEL I F2677

**SIZE** I 54-17-145

MODEL I F2656

**SIZE** I 54-18-142

C2 black/tortoiseshell

MODEL I F2651

**SIZE** I 53-18-140

C6 brown/tortoiseshell

MODEL I F2652

**SIZE** I 55-16-142

MODEL I F2675

**SIZE** I 56-17-145

C3 light brown

MODEL I F2698

**SIZE** I 50-29-145