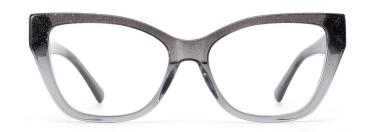

#### MODEL: F2732

#### SIZE: 52-18-145

col.13 demi purple

#### SIZF: 52-18-145

MODEL: F2700

SIZE: 54-24-145