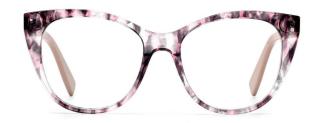

C5 brown/blue

C3 clear purple

MODEL I F2665

**SIZE** I 53-19-142

MODEL I F2660

**SIZE** I 54-17-145

MODEL I F2671

**SIZE** I 53-18-145

MODEL I F2670

**SIZE** I 53-17-145

C3 pink

C5 transparent brown

C6 wine red

MODEL I F2657

**SIZE** I 53-17-140

MODEL I F2678