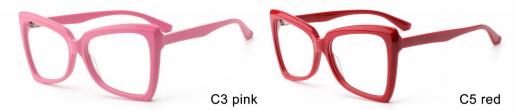

MODEL I F2670

**SIZE** I 53-17-145

C3 pink

C5 transparent brown

C6 wine red

MODEL I F2657

**SIZE** I 53-17-140

MODEL I F2678