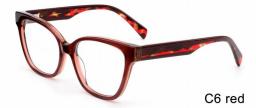

MODEL I F2628

**SIZE** I 51-20-145

MODEL I F2631

**SIZE** I 53-19-145

MODEL I F2633

**SIZE** I 57-20-155

C5 blue

C3 brown