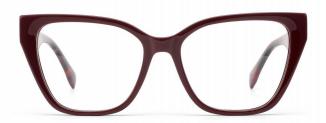

MODEL I F2670

**SIZE** I 53-17-145

C3 pink

C5 transparent brown

C6 wine red

MODEL I F2657

**SIZE** I 53-17-140

MODEL I F2678