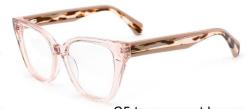

MODEL I F2670

**SIZE** I 53-17-145

C3 pink

C5 transparent brown

C6 wine red

MODEL I F2657

**SIZE** I 53-17-140

MODEL I F2678