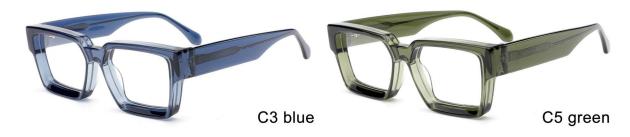

MODEL I F2628

**SIZE** I 51-20-145

MODEL I F2631

**SIZE** I 53-19-145

MODEL I F2633

**SIZE** I 57-20-155

C5 blue

C3 brown