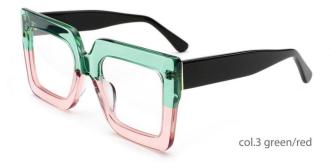

4-17-145









MODEL I F2679

**SIZE** I 53-17-150









C3 tortoiseshell / brown

MODEL I F2629

**SIZE** I 46-22-140









MODEL I F2699

**SIZE** I 54-21-145







MODEL I F2636

**SIZE** I 51-20-145









MODEL I F2637

**SIZE** I 50-22-145







MODEL I F2616

**SIZE** I 57-15-145







MODEL I F2638

**SIZE** I 56-17-145







MODEL I F2650

**SIZE** I 52-17-140







MODEL I F2623

**SIZE** I 46-18-135







MODEL I F2621

**SIZE** I 58-16-148







MODEL I F2609

**SIZE** I 56-17-145







MODEL I F2733

**SIZE** I 56-20-150





























col.3 yellow







col.8 black/brown



#### MODEL: F2732

#### SIZE: 52-18-145





















col.13 demi purple



#### MODEL: F2732

#### SIZF: 52-18-145











MODEL: F2700

SIZE: 54-24-145