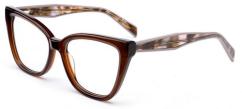

# Acetate Optical Glasses for Adults Optical Glasses (Optical Frames) Manufacturer in China www.HEAPPY.com

#### **NEW STYLE**

MODEL I F2653

**SIZE** I 54-17-145









C6 brown/tortoiseshell

MODEL I F2668

**SIZE** I 54-17-145











MODEL I F2667

**SIZE** I 56-18-145



C5 brown/blue





C3 clear purple



MODEL I F2665

**SIZE** I 53-19-142











MODEL I F2660

**SIZE** I 54-17-145









MODEL I F2671

**SIZE** I 53-18-145











MODEL I F2670

**SIZE** I 53-17-145



















C3 pink



C5 transparent brown



C6 wine red

MODEL I F2657

**SIZE** I 53-17-140



















MODEL I F2678

**SIZE** I 56-16-145

















MODEL I F2677

**SIZE** I 54-17-145











MODEL I F2656

**SIZE** I 54-18-142









C2 black/tortoiseshell





MODEL I F2651

**SIZE** I 53-18-140







MODEL I F2658

**SIZE** I 53-17-140







C3 red

C5 black/tortoiseshell

MODEL I F2659

**SIZE** I 55-15-145









MODEL I F2655

**