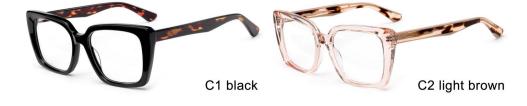

# Acetate Optical Glasses for Adults Optical Glasses (Optical Frames) Manufacturer in China www.HEAPPY.com

#### **NEW STYLE**

MODEL I F2653

**SIZE** I 54-17-145









C6 brown/tortoiseshell

MODEL I F2668

**SIZE** I 54-17-145











MODEL I F2667

**SIZE** I 56-18-145



C5 brown/blue





C3 clear purple



MODEL I F2665

**SIZE** I 53-19-142











MODEL I F2660

**SIZE** I 54-17-145









MODEL I F2671

**SIZE** I 53-18-145











MODEL I F2670

**SIZE** I 53-17-145



















C3 pink



C5 transparent brown



C6 wine red

MODEL I F2657

**SIZE** I 53-17-140



















MODEL I F2678

**SIZE** I 56-16-145

















MODEL I F2677

**SIZE** I 54-17-145











MODEL I F2656

**SIZE** I 54-18-142









C2 black/tortoiseshell





MODEL I F2651

**SIZE** I 53-18-140







MODEL I F2658

**SIZE** I 53-17-140







C3 red

C5 black/tortoiseshell

MODEL I F2659

**SIZE** I 55-15-145









MODEL I F2655

**SIZE** I 54-18-142







C6 brown/tortoiseshell

MODEL I F2652

**SIZE** I 55-16-142







MODEL I F2675

**SIZE** I 56-17-145







C3 light brown

MODEL I F2698

**SIZE** I 50-29-145



C7 clear





C6 pink demi

MODEL I F2601

**SIZE** I 52-20-140







MODEL I F2602

**SIZE