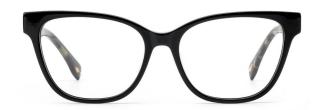

C3 clear purple



MODEL I F2665

**SIZE** I 53-19-142











MODEL I F2660

**SIZE** I 54-17-145









MODEL I F2671

**SIZE** I 53-18-145











MODEL I F2670

**SIZE** I 53-17-145



















C3 pink



C5 transparent brown



C6 wine red

MODEL I F2657

**SIZE** I 53-17-140



















MODEL I F2678

**SIZE** I 56-16-145

















MODEL I F2677

**SIZE** I 54-17-145











MODEL I F2656

**SIZE** I 54-18-142









C2 black/tortoiseshell





MODEL I F2651

**SIZE** I 53-18-140







MODEL I F2658

**SIZE** I 53-17-140







C3 red

C5 black/tortoiseshell

MODEL I F2659

**SIZE** I 55-15-145









MODEL I F2655

**SIZE** I 54-18-142







C6 brown/tortoiseshell

MODEL I F2652

**SIZE** I 55-16-142







MODEL I F2675

**SIZE** I 56-17-145







C3 light brown

MODEL I F2698

**SIZE** I 50-29-145



C7 clear





C6 pink demi

MODEL I F2601

**SIZE** I 52-20-140







MODEL I F2602

**SIZE** I 51-18-145







MODEL I F2603

**SIZE** I 47-23-140









MODEL I F2605

**SIZE** I 51-21-145







MODEL I F2606

**SIZE** I 57-17-145











MODEL I F2607

**SIZE** I 55-18-145











MODEL I F2608

**SIZE** I 52-19-145









MODEL I F2610

**SIZE** I 52-15-145







MODEL I F2611

**SIZE** I 55-16-145







MODEL I F2612

**SIZE** I 50-21-145







MODEL I F2615

**SIZE** I 52-19-145







MODEL I F2617

**SIZE** I 56-18-145







MODEL I F2620

**SIZE** I 49-20-145







MODEL I F2626

**SIZE** I 51-18-145







MODEL I F2627

**SIZE** I 51-20-145







MODEL I F2628

**SIZE** I 51-20-145







MODEL I F26