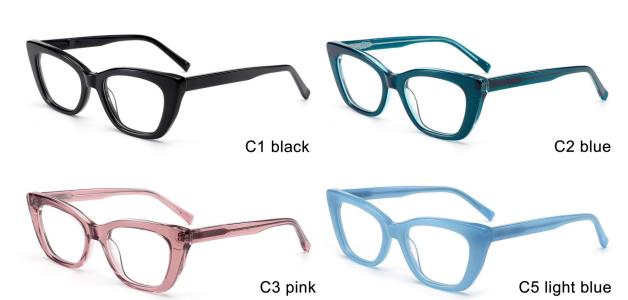

I 55-16-142







MODEL I F2675

**SIZE** I 56-17-145







C3 light brown

MODEL I F2698

**SIZE** I 50-29-145



C7 clear





C6 pink demi

MODEL I F2601

**SIZE** I 52-20-140







MODEL I F2602

**SIZE** I 51-18-145







MODEL I F2603

**SIZE** I 47-23-140









MODEL I F2605

**SIZE** I 51-21-145







MODEL I F2606

**SIZE** I 57-17-145











MODEL I F2607

**SIZE** I 55-18-145











MODEL I F2608

**SIZE** I 52-19-145









MODEL I F2610

**SIZE** I 52-15-145







MODEL I F2611

**SIZE** I 55-16-145







MODEL I F2612

**SIZE** I 50-21-145







MODEL I F2615

**SIZE** I 52-19-145







MODEL I F2617

**SIZE** I 56-18-145







MODEL I F2620

**SIZE** I 49-20-145







MODEL I F2626

**SIZE** I 51-18-145







MODEL I F2627

**SIZE** I 51-20-145







MODEL I F2628

**SIZE** I 51-20-145







MODEL I F2631

**SIZE** I 53-19-145







MODEL I F2633

**SIZE** I 57-20-155



C5 blue





C3 brown

MODEL I F2635

**SIZE** I 50-18-140







MODEL I F2639

**SIZE** I 55-16-148







MODEL I F2662

**SIZE** I 50-18-140











MODEL I F2625

**SIZE** I 51-18-140







MODEL I F2673

**SIZE** I 56-18-145









MODEL I F2669

**SIZE** I 54-17-145









C3 clear red

MODEL I F2618

**SIZE** I 48-19-145









MODEL I F2613

**SIZE** I 49-20-142









MODEL I F2661

**SIZE** I 51-17-145









MODEL I F2666

**SIZE** I 52-20-142









MODEL I F2676

**SIZE** I 54-17-145









MODEL I F2679

**SIZE** I 53-17-150









C3 tortoiseshell / brown

MODEL I F2629

**SIZE** I 46-22-140









MODEL I F2699

**SIZE** I 54-