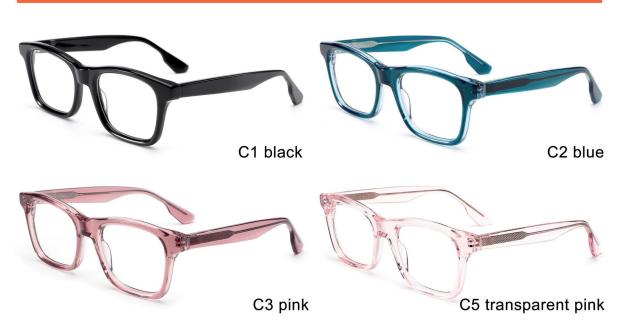

I 56-17-145







C3 light brown

MODEL I F2698

**SIZE** I 50-29-145



C7 clear





C6 pink demi

MODEL I F2601

**SIZE** I 52-20-140







MODEL I F2602

**SIZE** I 51-18-145







MODEL I F2603

**SIZE** I 47-23-140









MODEL I F2605

**SIZE** I 51-21-145







MODEL I F2606

**SIZE** I 57-17-145











MODEL I F2607

**SIZE** I 55-18-145











MODEL I F2608

**SIZE** I 52-19-145









MODEL I F2610

**SIZE** I 52-15-145







MODEL I F2611

**SIZE** I 55-16-145







MODEL I F2612

**SIZE** I 50-21-145







MODEL I F2615

**SIZE** I 52-19-145







MODEL I F2617

**SIZE** I 56-18-145







MODEL I F2620

**SIZE** I 49-20-145







MODEL I F2626

**SIZE** I 51-18-145







MODEL I F2627

**SIZE** I 51-20-145







MODEL I F2628

**SIZE** I 51-20-145







MODEL I F2631

**SIZE** I 53-19-145







MODEL I F2633

**SIZE** I 57-20-155



C5 blue





C3 brown

MODEL I F2635

**SIZE** I 50-18-140







MODEL I F2639

**SIZE** I 55-16-148







MODEL I F2662

**SIZE** I 50-18-140











MODEL I F2625

**SIZE** I 51-18-140







MODEL I F2673

**SIZE** I 56-18-145









MODEL I F2669

**SIZE** I 54-17-145









C3 clear red

MODEL I F2618

**SIZE** I 48-19-145









MODEL I F2613

**SIZE** I 49-20-142









MODEL I F2661

**SIZE** I 51-17-145









MODEL I F2666

**SIZE** I 52-20-142









MODEL I F2676

**SIZE** I 54-17-145









MODEL I F2679

**SIZE** I 53-17-150









C3 tortoiseshell / brown

MODEL I F2629

**SIZE** I 46-22-140









MODEL I F2699

**SIZE** I 54-21-145







MODEL I F2636

**SIZE** I 51-