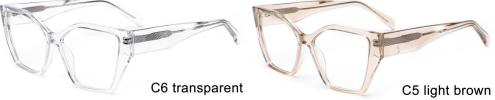

C5 brown/blue

C3 clear purple

MODEL I F2665

**SIZE** I 53-19-142

MODEL I F2660

**SIZE** I 54-17-145

MODEL I F2671

**SIZE** I 53-18-145