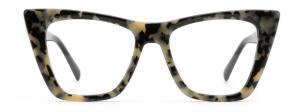

#### **NEW STYLE**

MODEL I F2653

**SIZE** I 54-17-145

C6 brown/tortoiseshell

MODEL I F2668

**SIZE** I 54-17-145

MODEL I F2667

**SIZE** I 56-18-145