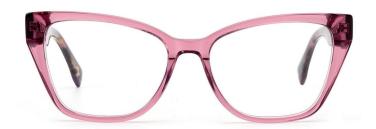

MODEL I F2670

**SIZE** I 53-17-145

C3 pink

C5 transparent brown

C6 wine red

MODEL I F2657

**SIZE** I 53-17-140

MODEL I F2678