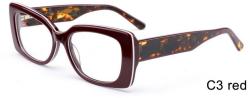

MODEL I F2658

**SIZE** I 53-17-140

C3 red

C5 black/tortoiseshell

MODEL I F2659

**SIZE** I 55-15-145

MODEL I F2655

**SIZE** I 54-18-142