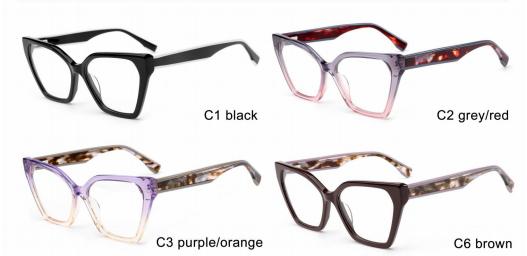

IZE** I 56-18-145



C5 brown/blue





C3 clear purple



MODEL I F2665

**SIZE** I 53-19-142











MODEL I F2660

**SIZE** I 54-17-145









MODEL I F2671

**SIZE** I 53-18-145











MODEL I F2670

**SIZE** I 53-17-145



















C3 pink



C5 transparent brown



C6 wine red

MODEL I F2657

**SIZE** I 53-17-140



















MODEL I F2678

**SIZE** I 56-16-145

















MODEL I F2677

**SIZE** I 54-17-145











MODEL I F2656

**SIZE** I 54-18-142









C2 black/tortoiseshell





MODEL I F2651

**SIZE** I 53-18-140







MODEL I F2658

**SIZE** I 53-17-140







C3 red

C5 black/tortoiseshell

MODEL I F2659

**SIZE** I 55-15-145









MODEL I F2655

**SIZE** I 54-18-142







C6 brown/tortoiseshell

MODEL I F2652

**SIZE** I 55-16-142







MODEL I F2675

**SIZE** I 56-17-145







C3 light brown

MODEL I F2698

**SIZE** I 50-29-145



C7 clear





C6 pink demi

MODEL I F2601

**SIZE** I 52-20-140







MODEL I F2602

**SIZE** I 51-18-145







MODEL I F2603

**SIZE** I 47-23-140









MODEL I F2605

**SIZE** I 51-21-145







MODEL I F2606

**SIZE** I 57-17-145











MODEL I F2607

**SIZE** I 55-18-145











MODEL I F2608

**SIZE** I 52-19-145









MODEL I F2610

**SIZE** I 52-15-145







MODEL I F2611

**SIZE** I 55-16-145







MODEL I F2612

**SIZE** I 50-21-145







MODEL I F2615

**SIZE** I 52-19-145







MODEL I F2617

**SIZE** I 56-18-145







MODEL I F2620

**SIZE** I 49-20-145







MODEL I F2626

**SIZE** I 51-18-145







MODEL I F2627

**SIZE** I 51-20-145







MODEL I F2628