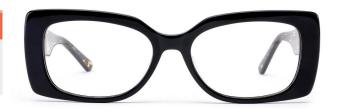

**SIZE** I 56-16-145

MODEL I F2677

**SIZE** I 54-17-145

MODEL I F2656

**SIZE** I 54-18-142

C2 black/tortoiseshell

MODEL I F2651

**SIZE** I 53-18-140