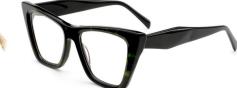

ear red

MODEL I F2618

**SIZE** I 48-19-145









MODEL I F2613

**SIZE** I 49-20-142









MODEL I F2661

**SIZE** I 51-17-145









MODEL I F2666

**SIZE** I 52-20-142









MODEL I F2676

**SIZE** I 54-17-145









MODEL I F2679

**SIZE** I 53-17-150









C3 tortoiseshell / brown

MODEL I F2629

**SIZE** I 46-22-140









MODEL I F2699

**SIZE** I 54-21-145







MODEL I F2636

**SIZE** I 51-20-145









MODEL I F2637

**SIZE** I 50-22-145







MODEL I F2616

**SIZE** I 57-15-145







MODEL I F2638

**SIZE** I 56-17-145







MODEL I F2650

**SIZE** I 52-17-140







MODEL I F2623

**SIZE** I 46-18-135







MODEL I F2621

**SIZE** I 58-16-148







MODEL I F2609

**SIZE** I 56-17-145







MODEL I F2733

**SIZE** I 56-20-150





























col.3 yellow







col.8 black/brown



#### MODEL: F2732

#### SIZE: 52-18-145





















col.13 demi purple



#### MODEL: F2732

#### SIZF: 52-18-145











MODEL: F2700

SIZE: 54-24-145