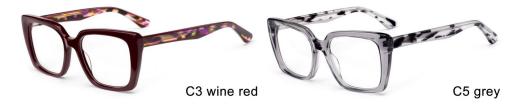

# Acetate Optical Glasses for Adults Optical Glasses (Optical Frames) Manufacturer in China www.HEAPPY.com

#### **NEW STYLE**

MODEL I F2653

**SIZE** I 54-17-145









C6 brown/tortoiseshell

MODEL I F2668

**SIZE** I 54-17-145











MODEL I F2667

**SIZE** I 56-18-145



C5 brown/blue





C3 clear purple



MODEL I F2665

**SIZE** I 53-19-142











MODEL I F2660

**SIZE** I 54-17-145









MODEL I F2671

**SIZE** I 53-18-145











MODEL I F2670

**SIZE** I 53-17-145



















C3 pink



C5 transparent brown



C6 wine red

MODEL I F2657

**SIZE** I 53-17-140



















MODEL I F2678

**SIZE** I 56-16-145

















MODEL I F2677

**SIZE** I 54-17-145











MODEL I F2656

**SIZE** I 54-18-142









C2 black/tortoiseshell





MODEL I F2651

**SIZE** I 53-18-140







MODEL I F2658

**SIZE** I 53-17-140







C3 red

C5 black/tortoiseshell

MODEL I F2659

**SIZE** I 55-15-145









MODEL I F2655

**SIZE** I 54-18-142







C6 brown/tortoiseshell

MODEL I F2652

**SIZE** I 55-16-142







MODEL I F2675

**SIZE** I 56-17-145







C3 light brown

MODEL I F2698

**SIZE** I 50-29-145



C7 clear





C6 pink demi

MODEL I F2601

**SIZE** I 52-20-140







MODEL I F2602

**SIZE**