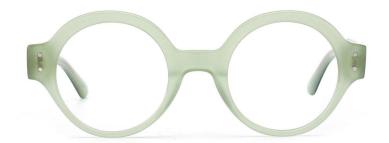

C3 pink



C5 transparent brown



C6 wine red

MODEL I F2657

**SIZE** I 53-17-140



















MODEL I F2678

**SIZE** I 56-16-145

















MODEL I F2677

**SIZE** I 54-17-145











MODEL I F2656

**SIZE** I 54-18-142









C2 black/tortoiseshell





MODEL I F2651

**SIZE** I 53-18-140







MODEL I F2658

**SIZE** I 53-17-140







C3 red

C5 black/tortoiseshell

MODEL I F2659

**SIZE** I 55-15-145









MODEL I F2655

**SIZE** I 54-18-142







C6 brown/tortoiseshell

MODEL I F2652

**SIZE** I 55-16-142







MODEL I F2675

**SIZE** I 56-17-145







C3 light brown

MODEL I F2698

**SIZE** I 50-29-145



C7 clear





C6 pink demi

MODEL I F2601

**SIZE** I 52-20-140







MODEL I F2602

**SIZE** I 51-18-145







MODEL I F2603

**SIZE** I 47-23-140









MODEL I F2605

**SIZE** I 51-21-145







MODEL I F2606

**SIZE** I 57-17-145











MODEL I F2607

**SIZE** I 55-18-145











MODEL I F2608

**SIZE** I 52-19-145









MODEL I F2610

**SIZE** I 52-15-145







MODEL I F2611

**SIZE** I 55-16-145







MODEL I F2612

**SIZE** I 50-21-145







MODEL I F2615

**SIZE** I 52-19-145







MODEL I F2617

**SIZE** I 56-18-145







MODEL I F2620

**SIZE** I 49-20-145







MODEL I F2626

**SIZE** I 51-18-145







MODEL I F2627

**SIZE** I 51-20-145







MODEL I F2628

**SIZE** I 51-20-145







MODEL I F2631

**SIZE** I 53-19-145







MODEL I F2633

**SIZE** I 57-20-155



C5 blue





C3 brown

MODEL I F2635

**SIZE** I 50-18-140







MODEL I F2639

**SIZE** I 55-16-148







MODEL I F2662

**SIZE** I 50-18-