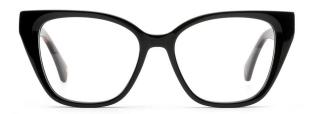

# Acetate Optical Glasses for Adults Optical Glasses (Optical Frames) Manufacturer in China www.HEAPPY.com

#### **NEW STYLE**

MODEL I F2653

**SIZE** I 54-17-145









C6 brown/tortoiseshell

MODEL I F2668

**SIZE** I 54-17-145











MODEL I F2667

**SIZE** I 56-18-145



C5 brown/blue





C3 clear purple



MODEL I F2665

**SIZE** I 53-19-142











MODEL I F2660

**SIZE** I 54-17-145









MODEL I F2671

**SIZE** I 53-18-145











MODEL I F2670

**SIZE** I 53-17-145



















C3 pink



C5 transparent brown



C6 wine red

MODEL I F2657

**SIZE** I 53-17-140



















MODEL I F2678

**SIZE** I 56-16-145

















MODEL I F2677

**SIZE** I 54-17-145











MODEL I F2656

**SIZE** I 54-18-142









C2 black/tortoiseshell





MODEL I F2651

**SIZE** I 53-18-140







MODEL I F2658

**SIZE** I 53-17-140







C3 red

C5 black/tortoiseshell

MODEL I F2659

**SIZE** I 55-15-145









MODEL I F2655

**SIZE** I 54-18-142







C6 brown/tortoiseshell

MODEL I F2652

**SIZE** I 55-16-142







MODEL I F2675

**SIZE** I 56-17-145







C3 light brown

MODEL I F2698

**SIZE** I 50-29-145



C7 clear





C6 pink demi

MODEL I F2601

**SIZE** I 52-20-140







MODEL I F2602

**SIZE** I 51-18-145







MODEL I F2603

**SIZE