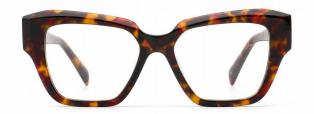

#### **NEW STYLE**

MODEL I F2653

**SIZE** I 54-17-145

C6 brown/tortoiseshell

MODEL I F2668

**SIZE** I 54-17-145

MODEL I F2667

**SIZE** I 56-18-145