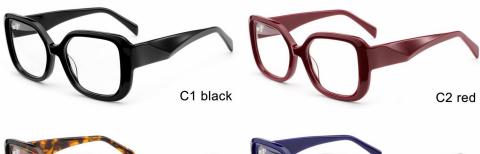

ODEL I F2605

**SIZE** I 51-21-145







MODEL I F2606

**SIZE** I 57-17-145











MODEL I F2607

**SIZE** I 55-18-145











MODEL I F2608

**SIZE** I 52-19-145









MODEL I F2610

**SIZE** I 52-15-145







MODEL I F2611

**SIZE** I 55-16-145







MODEL I F2612

**SIZE** I 50-21-145







MODEL I F2615

**SIZE** I 52-19-145







MODEL I F2617

**SIZE** I 56-18-145







MODEL I F2620

**SIZE** I 49-20-145







MODEL I F2626

**SIZE** I 51-18-145







MODEL I F2627

**SIZE** I 51-20-145







MODEL I F2628

**SIZE** I 51-20-145







MODEL I F2631

**SIZE** I 53-19-145







MODEL I F2633

**SIZE** I 57-20-155



C5 blue





C3 brown

MODEL I F2635

**SIZE** I 50-18-140







MODEL I F2639

**SIZE** I 55-16-148







MODEL I F2662

**SIZE** I 50-18-140











MODEL I F2625

**SIZE** I 51-18-140







MODEL I F2673

**SIZE** I 56-18-145









MODEL I F2669

**SIZE** I 54-17-145









C3 clear red

MODEL I F2618

**SIZE** I 48-19-145









MODEL I F2613

**SIZE** I 49-20-142









MODEL I F2661

**SIZE** I 51-17-145









MODEL I F2666

**SIZE** I 52-20-142









MODEL I F2676

**SIZE** I 54-17-145









MODEL I F2679

**SIZE** I 53-17-150









C3 tortoiseshell / brown

MODEL I F2629

**SIZE** I 46-22-140









MODEL I F2699

**SIZE** I 54-21-145







MODEL I F2636

**SIZE** I 51-20-145









MODEL I F2637

**SIZE** I 50-22-145







MODEL I F2616

**SIZE** I 57-15-145







MODEL I F2638

**SIZE** I 56-17-145







MODEL I F2650

**SIZE** I 52-17-140







MODEL I F2623

**SIZE** I 46-18-135







MOD