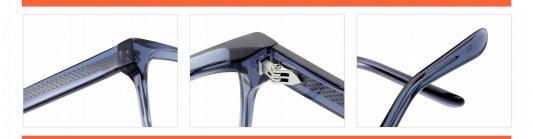

-17-145









C3 clear red

MODEL I F2618

**SIZE** I 48-19-145









MODEL I F2613

**SIZE** I 49-20-142









MODEL I F2661

**SIZE** I 51-17-145









MODEL I F2666

**SIZE** I 52-20-142









MODEL I F2676

**SIZE** I 54-17-145









MODEL I F2679

**SIZE** I 53-17-150









C3 tortoiseshell / brown

MODEL I F2629

**SIZE** I 46-22-140









MODEL I F2699

**SIZE** I 54-21-145







MODEL I F2636

**SIZE** I 51-20-145









MODEL I F2637

**SIZE** I 50-22-145







MODEL I F2616

**SIZE** I 57-15-145







MODEL I F2638

**SIZE** I 56-17-145







MODEL I F2650

**SIZE** I 52-17-140







MODEL I F2623

**SIZE** I 46-18-135







MODEL I F2621

**SIZE** I 58-16-148







MODEL I F2609

**SIZE** I 56-17-145







MODEL I F2733

**SIZE** I 56-20-150





























col.3 yellow







col.8 black/brown



#### MODEL: F2732

#### SIZE: 52-18-145





















col.13 demi purple



#### MODEL: F2732

#### SIZF: 52-18-145











MODEL: F2700

SIZE: 54-24-145