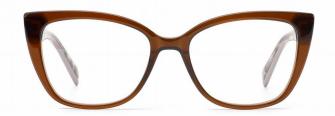

MODEL I F2628

**SIZE** I 51-20-145

MODEL I F2631

**SIZE** I 53-19-145

MODEL I F2633

**SIZE** I 57-20-155

C5 blue

C3 brown