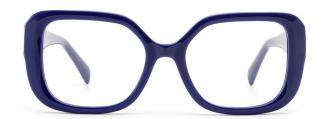

MODEL I F2605

**SIZE** I 51-21-145







MODEL I F2606

**SIZE** I 57-17-145











MODEL I F2607

**SIZE** I 55-18-145











MODEL I F2608

**SIZE** I 52-19-145









MODEL I F2610

**SIZE** I 52-15-145







MODEL I F2611

**SIZE** I 55-16-145







MODEL I F2612

**SIZE** I 50-21-145







MODEL I F2615

**SIZE** I 52-19-145







MODEL I F2617

**SIZE** I 56-18-145







MODEL I F2620

**SIZE** I 49-20-145







MODEL I F2626

**SIZE** I 51-18-145







MODEL I F2627

**SIZE** I 51-20-145







MODEL I F2628

**SIZE** I 51-20-145







MODEL I F2631

**SIZE** I 53-19-145







MODEL I F2633

**SIZE** I 57-20-155



C5 blue





C3 brown

MODEL I F2635

**SIZE** I 50-18-140







MODEL I F2639

**SIZE** I 55-16-148







MODEL I F2662

**SIZE** I 50-18-140











MODEL I F2625

**SIZE** I 51-18-140







MODEL I F2673

**SIZE** I 56-18-145









MODEL I F2669

**SIZE** I 54-17-145









C3 clear red

MODEL I F2618

**SIZE** I 48-19-145









MODEL I F2613

**SIZE** I 49-20-142









MODEL I F2661

**SIZE** I 51-17-145









MODEL I F2666

**SIZE** I 52-20-142









MODEL I F2676

**SIZE** I 54-17-145









MODEL I F2679

**SIZE** I 53-17-150









C3 tortoiseshell / brown

MODEL I F2629

**SIZE** I 46-22-140









MODEL I F2699

**SIZE** I 54-21-145







MODEL I F2636

**SIZE** I 51-20-145









MODEL I F2637

**SIZE** I 50-22-145







MODEL I F2616

**SIZE** I 57-15-145







MODEL I F2638

**SIZE** I 56-17-145







MODEL I F2650

**SIZE** I 52-17-140







MODEL I F2623

**SIZE** I 46-18-135