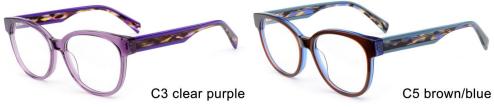

C5 brown/blue

C3 clear purple

MODEL I F2665

**SIZE** I 53-19-142

MODEL I F2660

**SIZE** I 54-17-145

MODEL I F2671

**SIZE** I 53-18-145