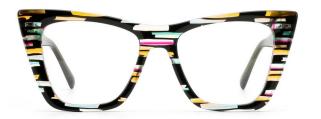

1-17-145









MODEL I F2666

**SIZE** I 52-20-142









MODEL I F2676

**SIZE** I 54-17-145









MODEL I F2679

**SIZE** I 53-17-150









C3 tortoiseshell / brown

MODEL I F2629

**SIZE** I 46-22-140









MODEL I F2699

**SIZE** I 54-21-145







MODEL I F2636

**SIZE** I 51-20-145









MODEL I F2637

**SIZE** I 50-22-145







MODEL I F2616

**SIZE** I 57-15-145







MODEL I F2638

**SIZE** I 56-17-145







MODEL I F2650

**SIZE** I 52-17-140







MODEL I F2623

**SIZE** I 46-18-135







MODEL I F2621

**SIZE** I 58-16-148







MODEL I F2609

**SIZE** I 56-17-145







MODEL I F2733

**SIZE** I 56-20-150





























col.3 yellow







col.8 black/brown



#### MODEL: F2732

#### SIZE: 52-18-145





















col.13 demi purple



#### MODEL: F2732

#### SIZF: 52-18-145











MODEL: F2700

SIZE: 54-24-145