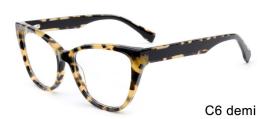

C7 clear

C6 pink demi

MODEL I F2601

**SIZE** I 52-20-140

MODEL I F2602

**SIZE** I 51-18-145

MODEL I F2603

**SIZE** I 47-23-140