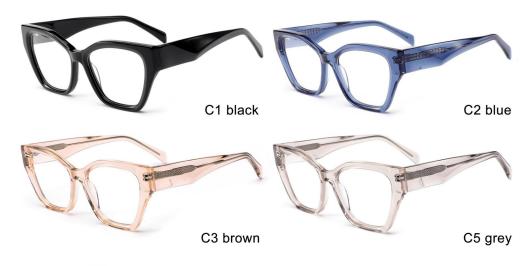

#### **NEW STYLE**

MODEL I F2653

**SIZE** I 54-17-145

C6 brown/tortoiseshell

MODEL I F2668

**SIZE** I 54-17-145

MODEL I F2667

**SIZE** I 56-18-145

C5 brown/blue

C3 clear purple

MODEL I F2665

**SIZE** I 53-19-142

MODEL I F2660

**SIZE** I 54-17-145

MODEL I F2671

**SIZE** I 53-18-145