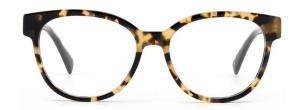

#### **NEW STYLE**

MODEL I F2653

**SIZE** I 54-17-145

C6 brown/tortoiseshell

MODEL I F2668

**SIZE** I 54-17-145

MODEL I F2667

**SIZE** I 56-18-145