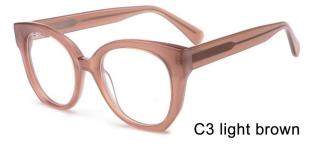

C6 brown/tortoiseshell

MODEL I F2652

**SIZE** I 55-16-142

MODEL I F2675

**SIZE** I 56-17-145

C3 light brown

MODEL I F2698

**SIZE** I 50-29-145