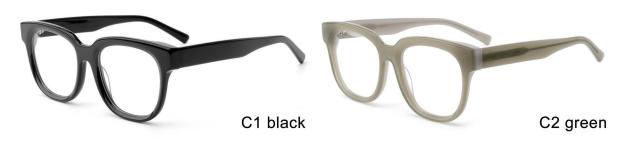

-17-145











MODEL I F2656

**SIZE** I 54-18-142









C2 black/tortoiseshell





MODEL I F2651

**SIZE** I 53-18-140







MODEL I F2658

**SIZE** I 53-17-140







C3 red

C5 black/tortoiseshell

MODEL I F2659

**SIZE** I 55-15-145









MODEL I F2655

**SIZE** I 54-18-142







C6 brown/tortoiseshell

MODEL I F2652

**SIZE** I 55-16-142







MODEL I F2675

**SIZE** I 56-17-145







C3 light brown

MODEL I F2698

**SIZE** I 50-29-145



C7 clear





C6 pink demi

MODEL I F2601

**SIZE** I 52-20-140







MODEL I F2602

**SIZE** I 51-18-145







MODEL I F2603

**SIZE** I 47-23-140









MODEL I F2605

**SIZE** I 51-21-145







MODEL I F2606

**SIZE** I 57-17-145











MODEL I F2607

**SIZE** I 55-18-145











MODEL I F2608

**SIZE** I 52-19-145









MODEL I F2610

**SIZE** I 52-15-145







MODEL I F2611

**SIZE** I 55-16-145







MODEL I F2612

**SIZE** I 50-21-145







MODEL I F2615

**SIZE** I 52-19-145







MODEL I F2617

**SIZE** I 56-18-145







MODEL I F2620

**SIZE** I 49-20-145







MODEL I F2626

**SIZE** I 51-18-145







MODEL I F2627

**SIZE** I 51-20-145







MODEL I F2628

**SIZE** I 51-20-145







MODEL I F2631

**SIZE** I 53-19-145







MODEL I F2633

**SIZE** I 57-20-155



C5 blue





C3 brown

MODEL I F2635

**SIZE** I 50-18-140







MODEL I F2639

**SIZE** I 55-16-148







MODEL I F2662

**SIZE** I 50-18-140











MODEL I F2625

**SIZE** I 51-18-140







MODEL I F2673

**SIZE** I 56-18-145









MODEL I F2669

**SIZE** I 54-17-145









C3 clear red

MODEL I F2618

**SIZE**