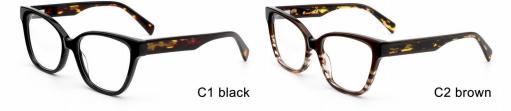

**SIZE** I 56-16-145

MODEL I F2677

**SIZE** I 54-17-145

MODEL I F2656

**SIZE** I 54-18-142

C2 black/tortoiseshell

MODEL I F2651

**SIZE** I 53-18-140