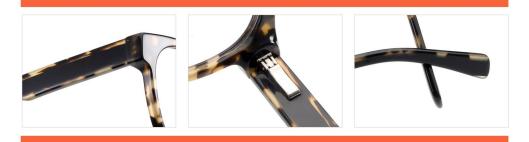

#### **NEW STYLE**

MODEL I F2653

**SIZE** I 54-17-145

C6 brown/tortoiseshell

MODEL I F2668

**SIZE** I 54-17-145

MODEL I F2667

**SIZE** I 56-18-145