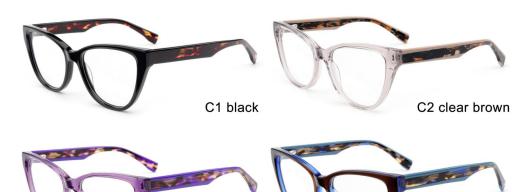

# Acetate Optical Glasses for Adults Optical Glasses (Optical Frames) Manufacturer in China www.HEAPPY.com

#### **NEW STYLE**

MODEL I F2653

**SIZE** I 54-17-145









C6 brown/tortoiseshell

MODEL I F2668

**SIZE** I 54-17-145











MODEL I F2667

**SIZE** I 56-18-145



C5 brown/blue





C3 clear purple



MODEL I F2665

**SIZE** I 53-19-142











MODEL I F2660

**SIZE** I 54-17-145









MODEL I F2671

**SIZE** I 53-18-145











MODEL I F2670

**SIZE** I 53-17-145



















C3 pink



C5 transparent brown



C6 wine red

MODEL I F2657

**SIZE** I 53-17-140



















MODEL I F2678

**SIZE** I 56-16-145

















MODEL I F2677

**SIZE** I 54-17-145











MODEL I F2656

**SIZE** I 54-18-142









C2 black/tortoiseshell





MODEL I F2651

**SIZE** I 53-18-140







MODEL I F2658

**SIZE** I 53-17-140







C3 red

C5 black/tortoiseshell

MODEL I F2659

**SIZE** I 55-15-145









MODEL I F2655

**SIZE** I 54-18-142







C6 brown/tortoiseshell

MODEL I F2652

**SIZE** I 55-16-142







MODEL I F2675

**SIZE** I 56-17-145