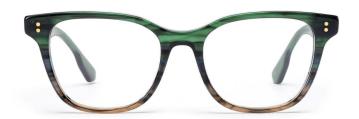

6 brown/tortoiseshell

MODEL I F2652

**SIZE** I 55-16-142







MODEL I F2675

**SIZE** I 56-17-145







C3 light brown

MODEL I F2698

**SIZE** I 50-29-145



C7 clear





C6 pink demi

MODEL I F2601

**SIZE** I 52-20-140







MODEL I F2602

**SIZE** I 51-18-145







MODEL I F2603

**SIZE** I 47-23-140









MODEL I F2605

**SIZE** I 51-21-145







MODEL I F2606

**SIZE** I 57-17-145











MODEL I F2607

**SIZE** I 55-18-145











MODEL I F2608

**SIZE** I 52-19-145









MODEL I F2610

**SIZE** I 52-15-145







MODEL I F2611

**SIZE** I 55-16-145







MODEL I F2612

**SIZE** I 50-21-145







MODEL I F2615

**SIZE** I 52-19-145







MODEL I F2617

**SIZE** I 56-18-145







MODEL I F2620

**SIZE** I 49-20-145







MODEL I F2626

**SIZE** I 51-18-145







MODEL I F2627

**SIZE** I 51-20-145







MODEL I F2628

**SIZE** I 51-20-145







MODEL I F2631

**SIZE** I 53-19-145







MODEL I F2633

**SIZE** I 57-20-155



C5 blue





C3 brown

MODEL I F2635

**SIZE** I 50-18-140







MODEL I F2639

**SIZE** I 55-16-148







MODEL I F2662

**SIZE** I 50-18-140











MODEL I F2625

**SIZE** I 51-18-140







MODEL I F2673

**SIZE** I 56-18-145









MODEL I F2669

**SIZE** I 54-17-145









C3 clear red

MODEL I F2618

**SIZE** I 48-19-145









MODEL I F2613

**SIZE** I 49-20-142









MODEL I F2661

**SIZE** I 51-17-145









MODEL I F2666

**SIZE** I 52-20-142









MODEL I F2676

**SIZE** I 54-17-145









MODEL I F2679

**SIZE** I 53-17-150









C3 tortoiseshell / brown

MODEL I F2629

**SIZE** I 4