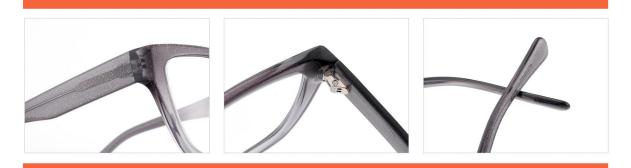

#### MODEL: F2732

#### SIZE: 52-18-145

col.13 demi purple

#### SIZF: 52-18-145

MODEL: F2700

SIZE: 54-24-145