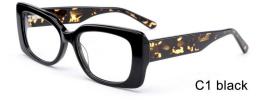

**SIZE** I 56-16-145

MODEL I F2677

**SIZE** I 54-17-145

MODEL I F2656

**SIZE** I 54-18-142

C2 black/tortoiseshell

MODEL I F2651

**SIZE** I 53-18-140