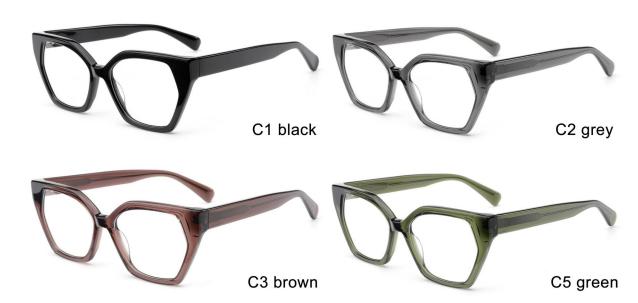

#### MODEL: F2732

#### SIZE: 52-18-145

col.13 demi purple

#### SIZF: 52-18-145

MODEL: F2700

SIZE: 54-24-145