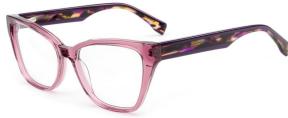

MODEL I F2670

**SIZE** I 53-17-145

C3 pink

C5 transparent brown

C6 wine red

MODEL I F2657

**SIZE** I 53-17-140

MODEL I F2678