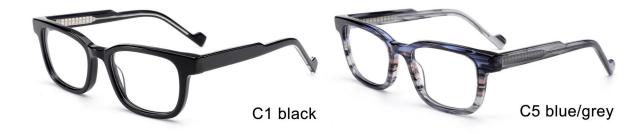

C5 brown/blue

C3 clear purple

MODEL I F2665

**SIZE** I 53-19-142

MODEL I F2660

**SIZE** I 54-17-145

MODEL I F2671

**SIZE** I 53-18-145