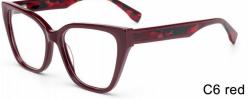

MODEL I F2670

**SIZE** I 53-17-145

C3 pink

C5 transparent brown

C6 wine red

MODEL I F2657

**SIZE** I 53-17-140

MODEL I F2678