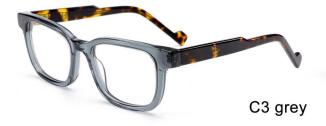

C5 brown/blue

C3 clear purple

MODEL I F2665

**SIZE** I 53-19-142

MODEL I F2660

**SIZE** I 54-17-145

MODEL I F2671

**SIZE** I 53-18-145