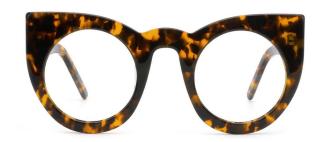

MODEL I F2660

**SIZE** I 54-17-145









MODEL I F2671

**SIZE** I 53-18-145











MODEL I F2670

**SIZE** I 53-17-145



















C3 pink



C5 transparent brown



C6 wine red

MODEL I F2657

**SIZE** I 53-17-140



















MODEL I F2678

**SIZE** I 56-16-145

















MODEL I F2677

**SIZE** I 54-17-145











MODEL I F2656

**SIZE** I 54-18-142









C2 black/tortoiseshell





MODEL I F2651

**SIZE** I 53-18-140







MODEL I F2658

**SIZE** I 53-17-140







C3 red

C5 black/tortoiseshell

MODEL I F2659

**SIZE** I 55-15-145









MODEL I F2655

**SIZE** I 54-18-142







C6 brown/tortoiseshell

MODEL I F2652

**SIZE** I 55-16-142







MODEL I F2675

**SIZE** I 56-17-145







C3 light brown

MODEL I F2698

**SIZE** I 50-29-145



C7 clear





C6 pink demi

MODEL I F2601

**SIZE** I 52-20-140







MODEL I F2602

**SIZE** I 51-18-145







MODEL I F2603

**SIZE** I 47-23-140









MODEL I F2605

**SIZE** I 51-21-145







MODEL I F2606

**SIZE** I 57-17-145











MODEL I F2607

**SIZE** I 55-18-145











MODEL I F2608

**SIZE** I 52-19-145









MODEL I F2610

**SIZE** I 52-15-145







MODEL I F2611

**SIZE** I 55-16-145







MODEL I F2612

**SIZE** I 50-21-145







MODEL I F2615

**SIZE** I 52-19-145







MODEL I F2617

**SIZE** I 56-18-145







MODEL I F2620

**SIZE** I 49-20-145







MODEL I F2626

**SIZE** I 51-18-145







MODEL I F2627

**SIZE** I 51-20-145







MODEL I F2628

**SIZE** I 51-20-145







MODEL I F2631

**SIZE** I 53-19-145







MODEL I F2633

**SIZE** I 5