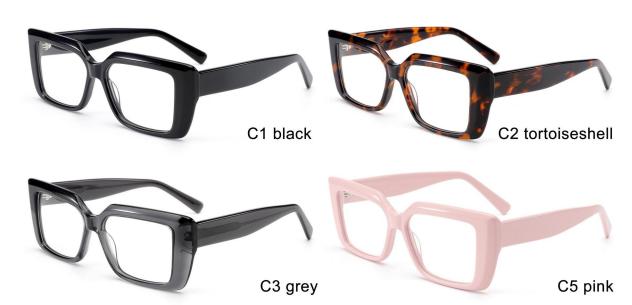

54-18-142









C2 black/tortoiseshell





MODEL I F2651

**SIZE** I 53-18-140







MODEL I F2658

**SIZE** I 53-17-140







C3 red

C5 black/tortoiseshell

MODEL I F2659

**SIZE** I 55-15-145









MODEL I F2655

**SIZE** I 54-18-142







C6 brown/tortoiseshell

MODEL I F2652

**SIZE** I 55-16-142







MODEL I F2675

**SIZE** I 56-17-145







C3 light brown

MODEL I F2698

**SIZE** I 50-29-145



C7 clear





C6 pink demi

MODEL I F2601

**SIZE** I 52-20-140







MODEL I F2602

**SIZE** I 51-18-145







MODEL I F2603

**SIZE** I 47-23-140









MODEL I F2605

**SIZE** I 51-21-145







MODEL I F2606

**SIZE** I 57-17-145











MODEL I F2607

**SIZE** I 55-18-145











MODEL I F2608

**SIZE** I 52-19-145









MODEL I F2610

**SIZE** I 52-15-145







MODEL I F2611

**SIZE** I 55-16-145







MODEL I F2612

**SIZE** I 50-21-145







MODEL I F2615

**SIZE** I 52-19-145







MODEL I F2617

**SIZE** I 56-18-145







MODEL I F2620

**SIZE** I 49-20-145







MODEL I F2626

**SIZE** I 51-18-145







MODEL I F2627

**SIZE** I 51-20-145







MODEL I F2628

**SIZE** I 51-20-145







MODEL I F2631

**SIZE** I 53-19-145







MODEL I F2633

**SIZE** I 57-20-155



C5 blue





C3 brown

MODEL I F2635

**SIZE** I 50-18-140







MODEL I F2639

**SIZE** I 55-16-148







MODEL I F2662

**SIZE** I 50-18-140











MODEL I F2625

**SIZE** I 51-18-140







MODEL I F2673

**SIZE** I 56-18-145









MODEL I F2669

**SIZE** I 54-17-145









C3 clear red

MODEL I F2618

**SIZE** I 48-19-145









MODEL I F2613

**SIZE**