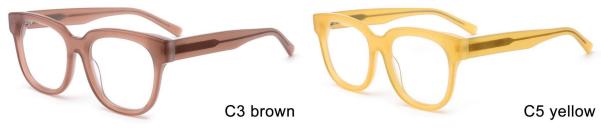

7-145











MODEL I F2656

**SIZE** I 54-18-142









C2 black/tortoiseshell





MODEL I F2651

**SIZE** I 53-18-140







MODEL I F2658

**SIZE** I 53-17-140







C3 red

C5 black/tortoiseshell

MODEL I F2659

**SIZE** I 55-15-145









MODEL I F2655

**SIZE** I 54-18-142







C6 brown/tortoiseshell

MODEL I F2652

**SIZE** I 55-16-142







MODEL I F2675

**SIZE** I 56-17-145







C3 light brown

MODEL I F2698

**SIZE** I 50-29-145



C7 clear





C6 pink demi

MODEL I F2601

**SIZE** I 52-20-140







MODEL I F2602

**SIZE** I 51-18-145







MODEL I F2603

**SIZE** I 47-23-140









MODEL I F2605

**SIZE** I 51-21-145







MODEL I F2606

**SIZE** I 57-17-145











MODEL I F2607

**SIZE** I 55-18-145











MODEL I F2608

**SIZE** I 52-19-145









MODEL I F2610

**SIZE** I 52-15-145







MODEL I F2611

**SIZE** I 55-16-145







MODEL I F2612

**SIZE** I 50-21-145







MODEL I F2615

**SIZE** I 52-19-145







MODEL I F2617

**SIZE** I 56-18-145







MODEL I F2620

**SIZE** I 49-20-145







MODEL I F2626

**SIZE** I 51-18-145







MODEL I F2627

**SIZE** I 51-20-145







MODEL I F2628

**SIZE** I 51-20-145







MODEL I F2631

**SIZE** I 53-19-145







MODEL I F2633

**SIZE** I 57-20-155



C5 blue





C3 brown

MODEL I F2635

**SIZE** I 50-18-140







MODEL I F2639

**SIZE** I 55-16-148







MODEL I F2662

**SIZE** I 50-18-140











MODEL I F2625

**SIZE** I 51-18-140







MODEL I F2673

**SIZE** I 56-18-145









MODEL I F2669

**SIZE** I 54-17-145









C3 clear red

MODEL I F2618

**SIZE** I