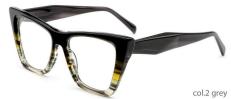

clear red

MODEL I F2618

**SIZE** I 48-19-145









MODEL I F2613

**SIZE** I 49-20-142









MODEL I F2661

**SIZE** I 51-17-145









MODEL I F2666

**SIZE** I 52-20-142









MODEL I F2676

**SIZE** I 54-17-145









MODEL I F2679

**SIZE** I 53-17-150









C3 tortoiseshell / brown

MODEL I F2629

**SIZE** I 46-22-140









MODEL I F2699

**SIZE** I 54-21-145







MODEL I F2636

**SIZE** I 51-20-145









MODEL I F2637

**SIZE** I 50-22-145







MODEL I F2616

**SIZE** I 57-15-145







MODEL I F2638

**SIZE** I 56-17-145







MODEL I F2650

**SIZE** I 52-17-140







MODEL I F2623

**SIZE** I 46-18-135







MODEL I F2621

**SIZE** I 58-16-148







MODEL I F2609

**SIZE** I 56-17-145







MODEL I F2733

**SIZE** I 56-20-150





























col.3 yellow







col.8 black/brown



#### MODEL: F2732

#### SIZE: 52-18-145





















col.13 demi purple



#### MODEL: F2732

#### SIZF: 52-18-145











MODEL: F2700

SIZE: 54-24-145