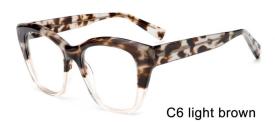

C6 brown/tortoiseshell

MODEL I F2652

**SIZE** I 55-16-142

MODEL I F2675

**SIZE** I 56-17-145

C3 light brown

MODEL I F2698

**SIZE** I 50-29-145