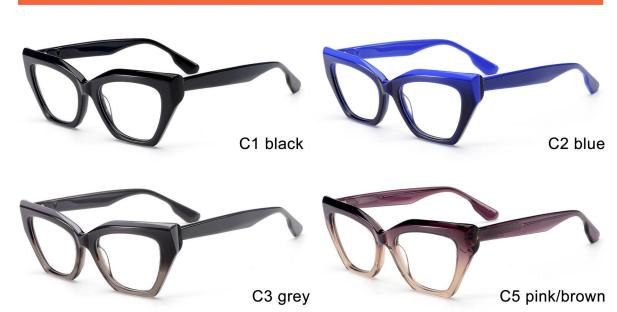

F2698

**SIZE** I 50-29-145



C7 clear





C6 pink demi

MODEL I F2601

**SIZE** I 52-20-140







MODEL I F2602

**SIZE** I 51-18-145







MODEL I F2603

**SIZE** I 47-23-140









MODEL I F2605

**SIZE** I 51-21-145







MODEL I F2606

**SIZE** I 57-17-145











MODEL I F2607

**SIZE** I 55-18-145











MODEL I F2608

**SIZE** I 52-19-145









MODEL I F2610

**SIZE** I 52-15-145







MODEL I F2611

**SIZE** I 55-16-145







MODEL I F2612

**SIZE** I 50-21-145







MODEL I F2615

**SIZE** I 52-19-145







MODEL I F2617

**SIZE** I 56-18-145







MODEL I F2620

**SIZE** I 49-20-145







MODEL I F2626

**SIZE** I 51-18-145







MODEL I F2627

**SIZE** I 51-20-145







MODEL I F2628

**SIZE** I 51-20-145







MODEL I F2631

**SIZE** I 53-19-145







MODEL I F2633

**SIZE** I 57-20-155



C5 blue





C3 brown

MODEL I F2635

**SIZE** I 50-18-140







MODEL I F2639

**SIZE** I 55-16-148







MODEL I F2662

**SIZE** I 50-18-140











MODEL I F2625

**SIZE** I 51-18-140







MODEL I F2673

**SIZE** I 56-18-145









MODEL I F2669

**SIZE** I 54-17-145









C3 clear red

MODEL I F2618

**SIZE** I 48-19-145









MODEL I F2613

**SIZE** I 49-20-142









MODEL I F2661

**SIZE** I 51-17-145









MODEL I F2666

**SIZE** I 52-20-142









MODEL I F2676

**SIZE** I 54-17-145









MODEL I F2679

**SIZE** I 53-17-150









C3 tortoiseshell / brown

MODEL I F2629

**SIZE** I 46-22-140









MODEL I F2699

**SIZE** I 54-21-145







MODEL I F2636

**SIZE** I 51-20-145









MODEL I F2637

**SIZE** I 5