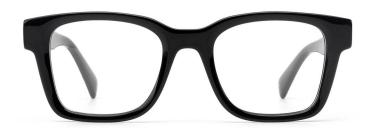

#### MODEL: F2732

#### SIZE: 52-18-145

col.13 demi purple

#### SIZF: 52-18-145

MODEL: F2700

SIZE: 54-24-145