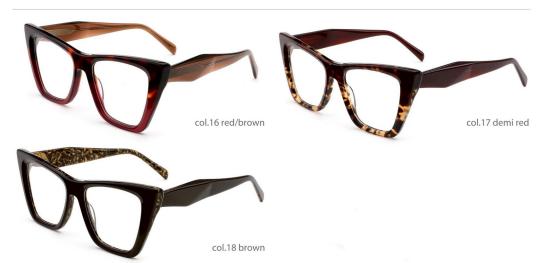

-142









MODEL I F2676

**SIZE** I 54-17-145









MODEL I F2679

**SIZE** I 53-17-150









C3 tortoiseshell / brown

MODEL I F2629

**SIZE** I 46-22-140









MODEL I F2699

**SIZE** I 54-21-145







MODEL I F2636

**SIZE** I 51-20-145









MODEL I F2637

**SIZE** I 50-22-145







MODEL I F2616

**SIZE** I 57-15-145







MODEL I F2638

**SIZE** I 56-17-145







MODEL I F2650

**SIZE** I 52-17-140







MODEL I F2623

**SIZE** I 46-18-135







MODEL I F2621

**SIZE** I 58-16-148







MODEL I F2609

**SIZE** I 56-17-145







MODEL I F2733

**SIZE** I 56-20-150





























col.3 yellow







col.8 black/brown



#### MODEL: F2732

#### SIZE: 52-18-145





















col.13 demi purple



#### MODEL: F2732

#### SIZF: 52-18-145











MODEL: F2700

SIZE: 54-24-145