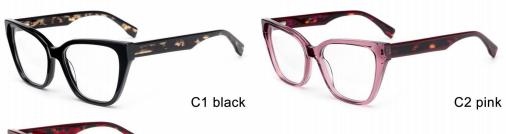

MODEL I F2670

**SIZE** I 53-17-145

C3 pink

C5 transparent brown

C6 wine red

MODEL I F2657

**SIZE** I 53-17-140

MODEL I F2678