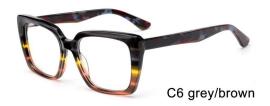

# Acetate Optical Glasses for Adults Optical Glasses (Optical Frames) Manufacturer in China www.HEAPPY.com

#### **NEW STYLE**

MODEL I F2653

**SIZE** I 54-17-145









C6 brown/tortoiseshell

MODEL I F2668

**SIZE** I 54-17-145











MODEL I F2667

**SIZE** I 56-18-145



C5 brown/blue





C3 clear purple



MODEL I F2665

**SIZE** I 53-19-142











MODEL I F2660

**SIZE** I 54-17-145









MODEL I F2671

**SIZE** I 53-18-145











MODEL I F2670

**SIZE** I 53-17-145



















C3 pink



C5 transparent brown



C6 wine red

MODEL I F2657

**SIZE** I 53-17-140



















MODEL I F2678

**SIZE** I 56-16-145

















MODEL I F2677

**SIZE** I 54-17-145











MODEL I F2656

**SIZE** I 54-18-142









C2 black/tortoiseshell





MODEL I F2651

**SIZE** I 53-18-140







MODEL I F2658

**SIZE** I 53-17-140







C3 red

C5 black/tortoiseshell

MODEL I F2659

**SIZE** I 55-15-145









MODEL I F2655

**SIZE** I 54-18-142







C6 brown/tortoiseshell

MODEL I F2652

**SIZE** I 55-16-142







MODEL I F2675

**SIZE** I 56-17-145







C3 light brown

MODEL I F2698

**SIZE** I 50-29-145



C7 clear





C6 pink demi

MODEL I F2601

**SIZE** I 52-20-140







MODEL I F2602

**SIZE** I