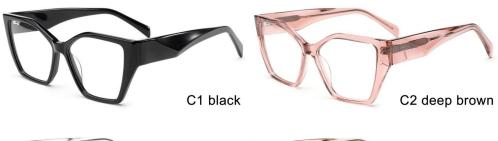

#### MODEL: F2732

#### SIZE: 52-18-145

col.13 demi purple

#### SIZF: 52-18-145

MODEL: F2700

SIZE: 54-24-145