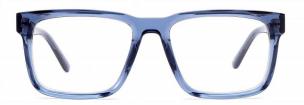

54-17-145









C3 clear red

MODEL I F2618

**SIZE** I 48-19-145









MODEL I F2613

**SIZE** I 49-20-142









MODEL I F2661

**SIZE** I 51-17-145









MODEL I F2666

**SIZE** I 52-20-142









MODEL I F2676

**SIZE** I 54-17-145









MODEL I F2679

**SIZE** I 53-17-150









C3 tortoiseshell / brown

MODEL I F2629

**SIZE** I 46-22-140









MODEL I F2699

**SIZE** I 54-21-145







MODEL I F2636

**SIZE** I 51-20-145









MODEL I F2637

**SIZE** I 50-22-145







MODEL I F2616

**SIZE** I 57-15-145







MODEL I F2638

**SIZE** I 56-17-145







MODEL I F2650

**SIZE** I 52-17-140







MODEL I F2623

**SIZE** I 46-18-135







MODEL I F2621

**SIZE** I 58-16-148







MODEL I F2609

**SIZE** I 56-17-145







MODEL I F2733

**SIZE** I 56-20-150





























col.3 yellow







col.8 black/brown



#### MODEL: F2732

#### SIZE: 52-18-145





















col.13 demi purple



#### MODEL: F2732

#### SIZF: 52-18-145











MODEL: F2700

SIZE: 54-24-145