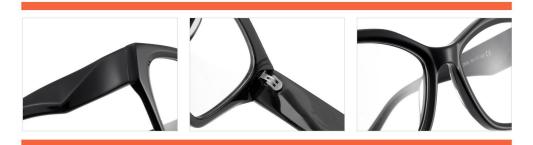

# Acetate Optical Glasses for Adults Optical Glasses (Optical Frames) Manufacturer in China www.HEAPPY.com

#### **NEW STYLE**

MODEL I F2653

**SIZE** I 54-17-145









C6 brown/tortoiseshell

MODEL I F2668

**SIZE** I 54-17-145











MODEL I F2667

**SIZE** I 56-18-145



C5 brown/blue





C3 clear purple



MODEL I F2665

**SIZE** I 53-19-142











MODEL I F2660

**SIZE** I 54-17-145









MODEL I F2671

**SIZE** I 53-18-145











MODEL I F2670

**SIZE** I 53-17-145



















C3 pink



C5 transparent brown



C6 wine red

MODEL I F2657

**SIZE** I 53-17-140



















MODEL I F2678

**SIZE** I 56-16-145

















MODEL I F2677

**SIZE** I 54-17-145











MODEL I F2656

**SIZE** I 54-18-142









C2 black/tortoiseshell





MODEL I F2651

**SIZE** I 53-18-140







MODEL I F2658

**SIZE** I 53-17-140







C3 red

C5 black/tortoiseshell

MODEL I F2659

**SIZE** I 55-15-145









MODEL I F2655

**SIZE** I 54-18-142







C6 brown/tortoiseshell

MODEL I F2652

**SIZE** I 55-16-142







MODEL I F2675

**SIZE** I 56-17-145







C3 light brown

MODEL I F2698

**SIZE** I 50-29-145



C7 clear





C6 pink demi

MODEL I F2601

**