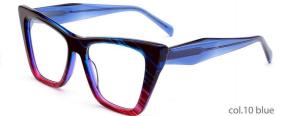

MODEL I F2628

**SIZE** I 51-20-145

MODEL I F2631

**SIZE** I 53-19-145

MODEL I F2633

**SIZE** I 57-20-155

C5 blue

C3 brown