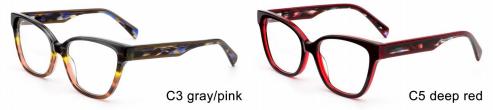

C5 brown/blue

C3 clear purple

MODEL I F2665

**SIZE** I 53-19-142

MODEL I F2660

**SIZE** I 54-17-145

MODEL I F2671

**SIZE** I 53-18-145