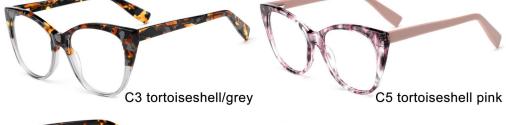

C5 brown/blue

C3 clear purple

MODEL I F2665

**SIZE** I 53-19-142

MODEL I F2660

**SIZE** I 54-17-145

MODEL I F2671

**SIZE** I 53-18-145