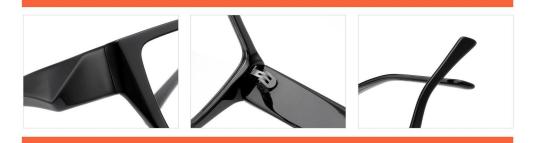

#### MODEL: F2732

#### SIZE: 52-18-145

col.13 demi purple

#### SIZF: 52-18-145

MODEL: F2700

SIZE: 54-24-145