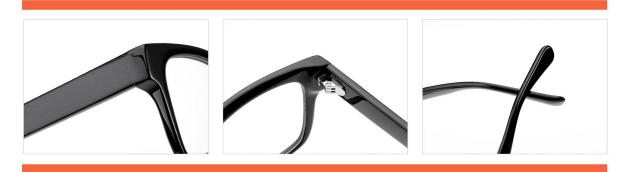

#### MODEL: F2732

#### SIZE: 52-18-145

col.13 demi purple

#### SIZF: 52-18-145

MODEL: F2700

SIZE: 54-24-145