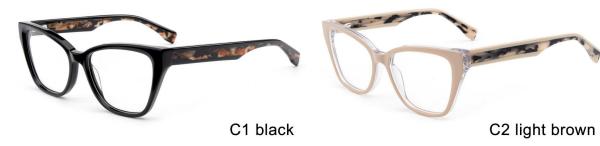

**SIZE** I 56-16-145

MODEL I F2677

**SIZE** I 54-17-145

MODEL I F2656

**SIZE** I 54-18-142

C2 black/tortoiseshell

MODEL I F2651

**SIZE** I 53-18-140