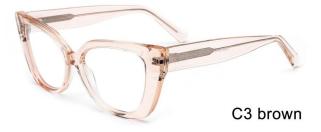

145









MODEL I F2669

**SIZE** I 54-17-145









C3 clear red

MODEL I F2618

**SIZE** I 48-19-145









MODEL I F2613

**SIZE** I 49-20-142









MODEL I F2661

**SIZE** I 51-17-145









MODEL I F2666

**SIZE** I 52-20-142









MODEL I F2676

**SIZE** I 54-17-145









MODEL I F2679

**SIZE** I 53-17-150









C3 tortoiseshell / brown

MODEL I F2629

**SIZE** I 46-22-140









MODEL I F2699

**SIZE** I 54-21-145







MODEL I F2636

**SIZE** I 51-20-145









MODEL I F2637

**SIZE** I 50-22-145







MODEL I F2616

**SIZE** I 57-15-145







MODEL I F2638

**SIZE** I 56-17-145







MODEL I F2650

**SIZE** I 52-17-140







MODEL I F2623

**SIZE** I 46-18-135







MODEL I F2621

**SIZE** I 58-16-148







MODEL I F2609

**SIZE** I 56-17-145







MODEL I F2733

**SIZE** I 56-20-150





























col.3 yellow







col.8 black/brown



#### MODEL: F2732

#### SIZE: 52-18-145





















col.13 demi purple



#### MODEL: F2732

#### SIZF: 52-18-145











MODEL: F2700

SIZE: 54-24-145