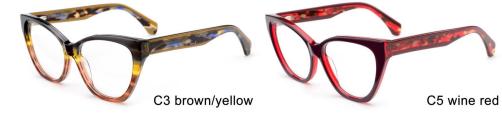

C5 brown/blue

C3 clear purple

MODEL I F2665

**SIZE** I 53-19-142

MODEL I F2660

**SIZE** I 54-17-145

MODEL I F2671

**SIZE** I 53-18-145