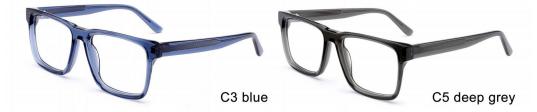

145









C3 clear red

MODEL I F2618

**SIZE** I 48-19-145









MODEL I F2613

**SIZE** I 49-20-142









MODEL I F2661

**SIZE** I 51-17-145









MODEL I F2666

**SIZE** I 52-20-142









MODEL I F2676

**SIZE** I 54-17-145









MODEL I F2679

**SIZE** I 53-17-150









C3 tortoiseshell / brown

MODEL I F2629

**SIZE** I 46-22-140









MODEL I F2699

**SIZE** I 54-21-145







MODEL I F2636

**SIZE** I 51-20-145









MODEL I F2637

**SIZE** I 50-22-145







MODEL I F2616

**SIZE** I 57-15-145







MODEL I F2638

**SIZE** I 56-17-145







MODEL I F2650

**SIZE** I 52-17-140







MODEL I F2623

**SIZE** I 46-18-135







MODEL I F2621

**SIZE** I 58-16-148







MODEL I F2609

**SIZE** I 56-17-145







MODEL I F2733

**SIZE** I 56-20-150





























col.3 yellow







col.8 black/brown



#### MODEL: F2732

#### SIZE: 52-18-145





















col.13 demi purple



#### MODEL: F2732

#### SIZF: 52-18-145











MODEL: F2700

SIZE: 54-24-145