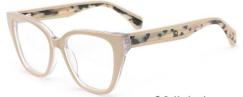

C6 brown/tortoiseshell

MODEL I F2652

**SIZE** I 55-16-142

MODEL I F2675

**SIZE** I 56-17-145

C3 light brown

MODEL I F2698

**SIZE** I 50-29-145