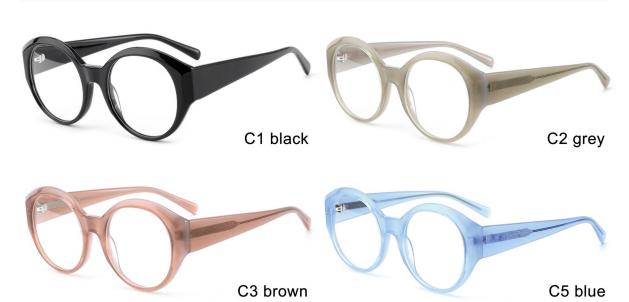

MODEL I F2628

**SIZE** I 51-20-145

MODEL I F2631

**SIZE** I 53-19-145

MODEL I F2633

**SIZE** I 57-20-155

C5 blue

C3 brown