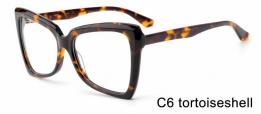

#### **NEW STYLE**

MODEL I F2653

**SIZE** I 54-17-145

C6 brown/tortoiseshell

MODEL I F2668

**SIZE** I 54-17-145

MODEL I F2667

**SIZE** I 56-18-145

C6 brown/tortoiseshell

MODEL I F2652

**SIZE** I 55-16-142

MODEL I F2675

**SIZE** I 56-17-145

C3 light brown

MODEL I F2698

**SIZE** I 50-29-145