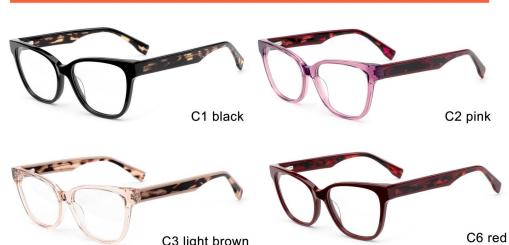

clear purple



MODEL I F2665

**SIZE** I 53-19-142











MODEL I F2660

**SIZE** I 54-17-145









MODEL I F2671

**SIZE** I 53-18-145











MODEL I F2670

**SIZE** I 53-17-145



















C3 pink



C5 transparent brown



C6 wine red

MODEL I F2657

**SIZE** I 53-17-140



















MODEL I F2678

**SIZE** I 56-16-145

















MODEL I F2677

**SIZE** I 54-17-145











MODEL I F2656

**SIZE** I 54-18-142









C2 black/tortoiseshell





MODEL I F2651

**SIZE** I 53-18-140







MODEL I F2658

**SIZE** I 53-17-140







C3 red

C5 black/tortoiseshell

MODEL I F2659

**SIZE** I 55-15-145









MODEL I F2655

**SIZE** I 54-18-142







C6 brown/tortoiseshell

MODEL I F2652

**SIZE** I 55-16-142







MODEL I F2675

**SIZE** I 56-17-145







C3 light brown

MODEL I F2698

**SIZE** I 50-29-145



C7 clear





C6 pink demi

MODEL I F2601

**SIZE** I 52-20-140







MODEL I F2602

**SIZE** I 51-18-145







MODEL I F2603

**SIZE** I 47-23-140









MODEL I F2605

**SIZE** I 51-21-145







MODEL I F2606

**SIZE** I 57-17-145











MODEL I F2607

**SIZE** I 55-18-145











MODEL I F2608

**SIZE** I 52-19-145









MODEL I F2610

**SIZE** I 52-15-145







MODEL I F2611

**SIZE** I 55-16-145







MODEL I F2612

**SIZE** I 50-21-145







MODEL I F2615

**SIZE** I 52-19-145







MODEL I F2617

**SIZE** I 56-18-145







MODEL I F2620

**SIZE** I 49-20-145







MODEL I F2626

**SIZE** I 51-18-145







MODEL I F2627

**SIZE** I 51-20-145







MODEL I F2628

**SIZE** I 51-20-145







MODEL I F2631