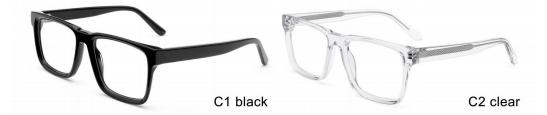

7-145









C3 clear red

MODEL I F2618

**SIZE** I 48-19-145









MODEL I F2613

**SIZE** I 49-20-142









MODEL I F2661

**SIZE** I 51-17-145









MODEL I F2666

**SIZE** I 52-20-142









MODEL I F2676

**SIZE** I 54-17-145









MODEL I F2679

**SIZE** I 53-17-150









C3 tortoiseshell / brown

MODEL I F2629

**SIZE** I 46-22-140









MODEL I F2699

**SIZE** I 54-21-145







MODEL I F2636

**SIZE** I 51-20-145









MODEL I F2637

**SIZE** I 50-22-145







MODEL I F2616

**SIZE** I 57-15-145







MODEL I F2638

**SIZE** I 56-17-145







MODEL I F2650

**SIZE** I 52-17-140







MODEL I F2623

**SIZE** I 46-18-135







MODEL I F2621

**SIZE** I 58-16-148







MODEL I F2609

**SIZE** I 56-17-145







MODEL I F2733

**SIZE** I 56-20-150





























col.3 yellow







col.8 black/brown



#### MODEL: F2732

#### SIZE: 52-18-145





















col.13 demi purple



#### MODEL: F2732

#### SIZF: 52-18-145











MODEL: F2700

SIZE: 54-24-145