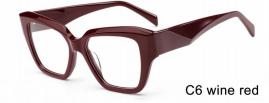

MODEL I F2670

**SIZE** I 53-17-145

C3 pink

C5 transparent brown

C6 wine red

MODEL I F2657

**SIZE** I 53-17-140

MODEL I F2678