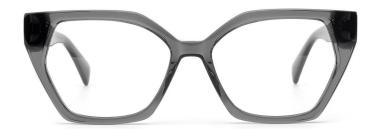

ll





MODEL I F2651

**SIZE** I 53-18-140







MODEL I F2658

**SIZE** I 53-17-140







C3 red

C5 black/tortoiseshell

MODEL I F2659

**SIZE** I 55-15-145









MODEL I F2655

**SIZE** I 54-18-142







C6 brown/tortoiseshell

MODEL I F2652

**SIZE** I 55-16-142







MODEL I F2675

**SIZE** I 56-17-145







C3 light brown

MODEL I F2698

**SIZE** I 50-29-145



C7 clear





C6 pink demi

MODEL I F2601

**SIZE** I 52-20-140







MODEL I F2602

**SIZE** I 51-18-145







MODEL I F2603

**SIZE** I 47-23-140









MODEL I F2605

**SIZE** I 51-21-145







MODEL I F2606

**SIZE** I 57-17-145











MODEL I F2607

**SIZE** I 55-18-145











MODEL I F2608

**SIZE** I 52-19-145









MODEL I F2610

**SIZE** I 52-15-145







MODEL I F2611

**SIZE** I 55-16-145







MODEL I F2612

**SIZE** I 50-21-145







MODEL I F2615

**SIZE** I 52-19-145







MODEL I F2617

**SIZE** I 56-18-145







MODEL I F2620

**SIZE** I 49-20-145







MODEL I F2626

**SIZE** I 51-18-145







MODEL I F2627

**SIZE** I 51-20-145







MODEL I F2628

**SIZE** I 51-20-145







MODEL I F2631

**SIZE** I 53-19-145







MODEL I F2633

**SIZE** I 57-20-155



C5 blue





C3 brown

MODEL I F2635

**SIZE** I 50-18-140







MODEL I F2639

**SIZE** I 55-16-148







MODEL I F2662

**SIZE** I 50-18-140











MODEL I F2625

**SIZE** I 51-18-140







MODEL I F2673

**SIZE** I 56-18-145









MODEL I F2669

**SIZE** I 54-17-145









C3 clear red

MODEL I F2618

**SIZE** I 48-19-145









MODEL I F2613

**SIZE** I 49-20-142









MODEL I F2661

**S