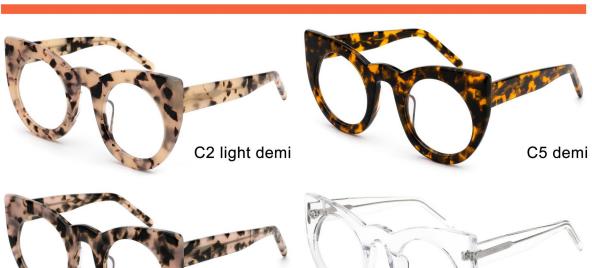

C5 brown/blue

C3 clear purple

MODEL I F2665

**SIZE** I 53-19-142

MODEL I F2660

**SIZE** I 54-17-145

MODEL I F2671

**SIZE** I 53-18-145