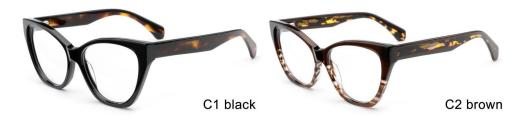

**SIZE** I 56-16-145

MODEL I F2677

**SIZE** I 54-17-145

MODEL I F2656

**SIZE** I 54-18-142

C2 black/tortoiseshell

MODEL I F2651

**SIZE** I 53-18-140