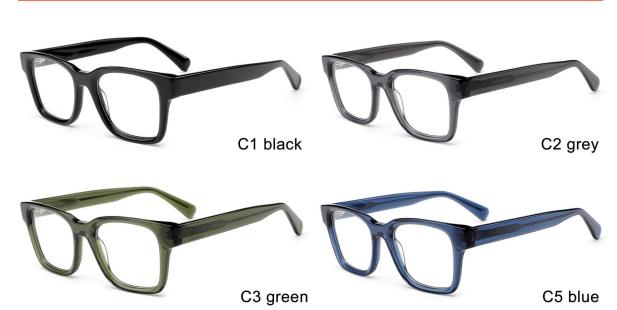

#### MODEL: F2732

#### SIZE: 52-18-145

col.13 demi purple

#### SIZF: 52-18-145

MODEL: F2700

SIZE: 54-24-145