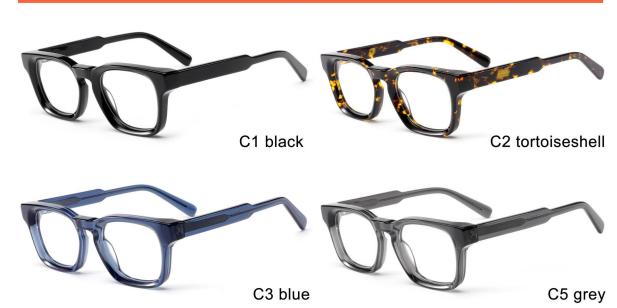

MODEL I F2628

**SIZE** I 51-20-145

MODEL I F2631

**SIZE** I 53-19-145

MODEL I F2633

**SIZE** I 57-20-155

C5 blue

C3 brown