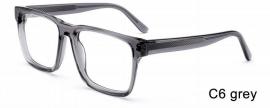

5









C3 clear red

MODEL I F2618

**SIZE** I 48-19-145









MODEL I F2613

**SIZE** I 49-20-142









MODEL I F2661

**SIZE** I 51-17-145









MODEL I F2666

**SIZE** I 52-20-142









MODEL I F2676

**SIZE** I 54-17-145









MODEL I F2679

**SIZE** I 53-17-150









C3 tortoiseshell / brown

MODEL I F2629

**SIZE** I 46-22-140









MODEL I F2699

**SIZE** I 54-21-145







MODEL I F2636

**SIZE** I 51-20-145









MODEL I F2637

**SIZE** I 50-22-145







MODEL I F2616

**SIZE** I 57-15-145







MODEL I F2638

**SIZE** I 56-17-145







MODEL I F2650

**SIZE** I 52-17-140







MODEL I F2623

**SIZE** I 46-18-135







MODEL I F2621

**SIZE** I 58-16-148







MODEL I F2609

**SIZE** I 56-17-145







MODEL I F2733

**SIZE** I 56-20-150





























col.3 yellow







col.8 black/brown



#### MODEL: F2732

#### SIZE: 52-18-145





















col.13 demi purple



#### MODEL: F2732

#### SIZF: 52-18-145











MODEL: F2700

SIZE: 54-24-145