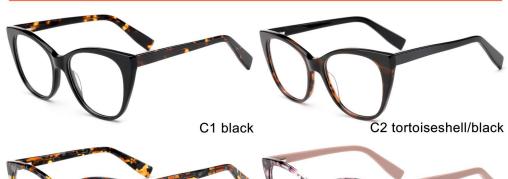

**SIZE** I 56-16-145

MODEL I F2677

**SIZE** I 54-17-145

MODEL I F2656

**SIZE** I 54-18-142

C2 black/tortoiseshell

MODEL I F2651

**SIZE** I 53-18-140

MODEL I F2658

**SIZE** I 53-17-140

C3 red

C5 black/tortoiseshell

MODEL I F2659

**SIZE** I 55-15-145

MODEL I F2655

**SIZE** I 54-18-142