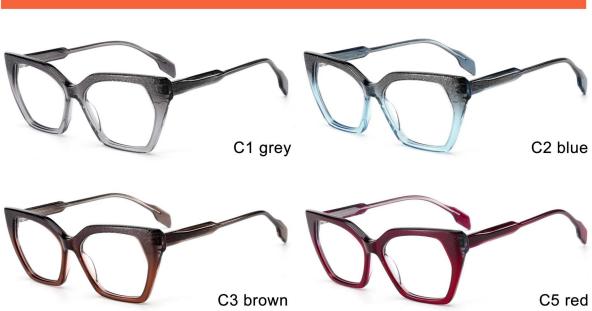

EL I F2603

**SIZE** I 47-23-140









MODEL I F2605

**SIZE** I 51-21-145







MODEL I F2606

**SIZE** I 57-17-145











MODEL I F2607

**SIZE** I 55-18-145











MODEL I F2608

**SIZE** I 52-19-145









MODEL I F2610

**SIZE** I 52-15-145







MODEL I F2611

**SIZE** I 55-16-145







MODEL I F2612

**SIZE** I 50-21-145







MODEL I F2615

**SIZE** I 52-19-145







MODEL I F2617

**SIZE** I 56-18-145







MODEL I F2620

**SIZE** I 49-20-145







MODEL I F2626

**SIZE** I 51-18-145







MODEL I F2627

**SIZE** I 51-20-145







MODEL I F2628

**SIZE** I 51-20-145







MODEL I F2631

**SIZE** I 53-19-145







MODEL I F2633

**SIZE** I 57-20-155



C5 blue





C3 brown

MODEL I F2635

**SIZE** I 50-18-140







MODEL I F2639

**SIZE** I 55-16-148







MODEL I F2662

**SIZE** I 50-18-140











MODEL I F2625

**SIZE** I 51-18-140







MODEL I F2673

**SIZE** I 56-18-145









MODEL I F2669

**SIZE** I 54-17-145









C3 clear red

MODEL I F2618

**SIZE** I 48-19-145









MODEL I F2613

**SIZE** I 49-20-142









MODEL I F2661

**SIZE** I 51-17-145









MODEL I F2666

**SIZE** I 52-20-142









MODEL I F2676

**SIZE** I 54-17-145









MODEL I F2679

**SIZE** I 53-17-150









C3 tortoiseshell / brown

MODEL I F2629

**SIZE** I 46-22-140









MODEL I F2699

**SIZE** I 54-21-145







MODEL I F2636

**SIZE** I 51-20-145









MODEL I F2637

**SIZE** I 50-22-145







MODEL I F2616

**SIZE** I 57-15-145







MODEL I F2638

**SIZE** I 56-17-145







MODEL I F2650

**SIZE** I 52-17-140







MOD