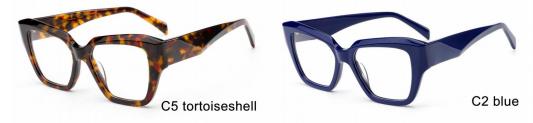

#### **NEW STYLE**

MODEL I F2653

**SIZE** I 54-17-145

C6 brown/tortoiseshell

MODEL I F2668

**SIZE** I 54-17-145

MODEL I F2667

**SIZE** I 56-18-145

C5 brown/blue

C3 clear purple

MODEL I F2665

**SIZE** I 53-19-142

MODEL I F2660

**SIZE** I 54-17-145

MODEL I F2671

**SIZE** I 53-18-145