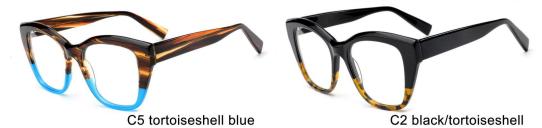

MODEL I F2658

**SIZE** I 53-17-140

C3 red

C5 black/tortoiseshell

MODEL I F2659

**SIZE** I 55-15-145

MODEL I F2655

**SIZE** I 54-18-142