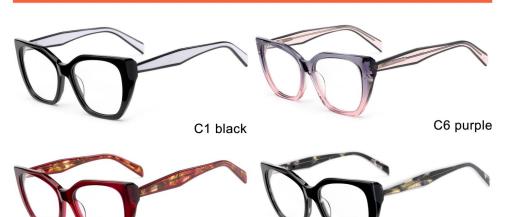

#### MODEL: F2732

#### SIZE: 52-18-145

col.13 demi purple

#### SIZF: 52-18-145

MODEL: F2700

SIZE: 54-24-145