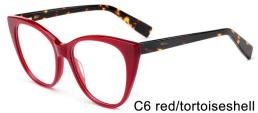

#### **NEW STYLE**

MODEL I F2653

**SIZE** I 54-17-145

C6 brown/tortoiseshell

MODEL I F2668

**SIZE** I 54-17-145

MODEL I F2667

**SIZE** I 56-18-145