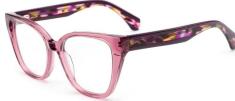

MODEL I F2670

**SIZE** I 53-17-145

C3 pink

C5 transparent brown

C6 wine red

MODEL I F2657

**SIZE** I 53-17-140

MODEL I F2678