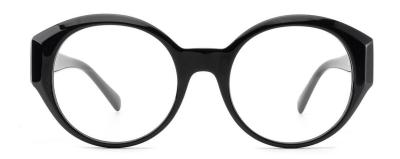

**SIZE** I 56-16-145

MODEL I F2677

**SIZE** I 54-17-145

MODEL I F2656

**SIZE** I 54-18-142

C2 black/tortoiseshell

MODEL I F2651

**SIZE** I 53-18-140