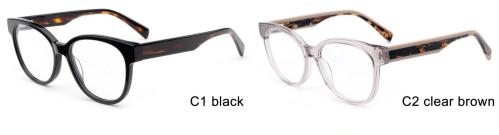

#### **NEW STYLE**

MODEL I F2653

**SIZE** I 54-17-145

C6 brown/tortoiseshell

MODEL I F2668

**SIZE** I 54-17-145

MODEL I F2667

**SIZE** I 56-18-145