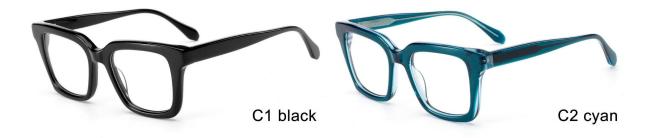

C5 brown/blue

C3 clear purple

MODEL I F2665

**SIZE** I 53-19-142

MODEL I F2660

**SIZE** I 54-17-145

MODEL I F2671

**SIZE** I 53-18-145