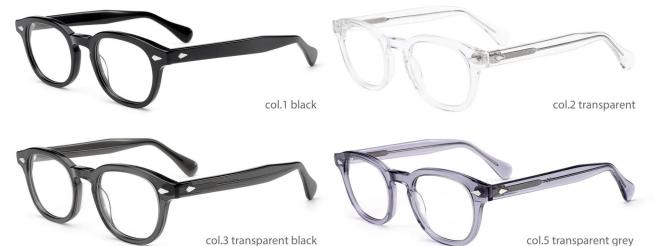

## QUALITY DEPENDS ON DETAILS

POPULAR COLOR MATCHING

col.5 transparent grey

| ACETATE<br>MODEL: HD20 | Other SIZE: 51-21-145     |
|------------------------|---------------------------|
|                        |                           |
| col.1 rose gold/black  | col.3 gold/Tortoise shell |