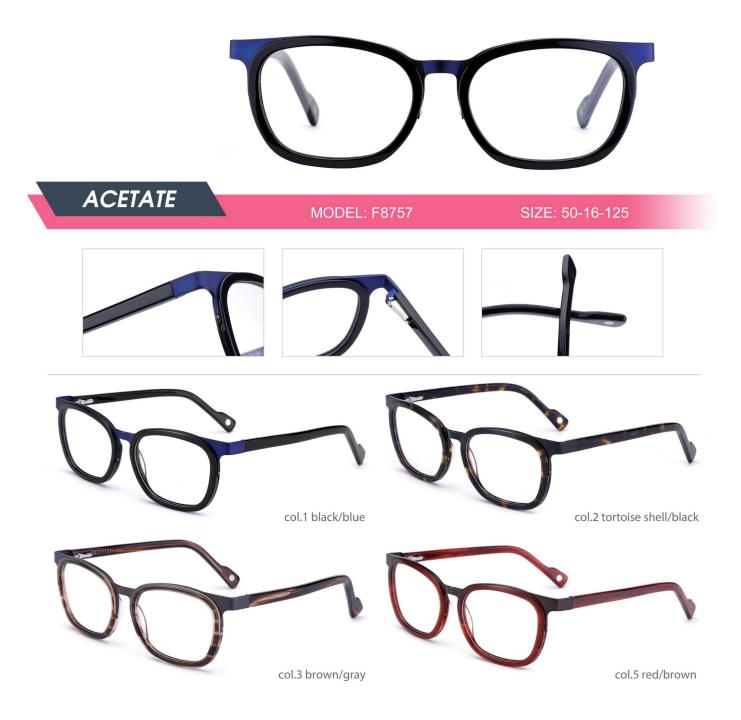

| ACETATE   MODEL: F8767 SIZE: 55-16-150                                                                                                                                                                                                                                                                                                                                                                                                                                                                                                                                                                                                                                                                                                                                                                                                                                                                                                                                                                                                                                                                                                                                                                                                                                                                                                                                                                                                                                                                                                                                                                                                                                                                                                                                                                                                                                                                                                                                                                                                                                                                                         |
|--------------------------------------------------------------------------------------------------------------------------------------------------------------------------------------------------------------------------------------------------------------------------------------------------------------------------------------------------------------------------------------------------------------------------------------------------------------------------------------------------------------------------------------------------------------------------------------------------------------------------------------------------------------------------------------------------------------------------------------------------------------------------------------------------------------------------------------------------------------------------------------------------------------------------------------------------------------------------------------------------------------------------------------------------------------------------------------------------------------------------------------------------------------------------------------------------------------------------------------------------------------------------------------------------------------------------------------------------------------------------------------------------------------------------------------------------------------------------------------------------------------------------------------------------------------------------------------------------------------------------------------------------------------------------------------------------------------------------------------------------------------------------------------------------------------------------------------------------------------------------------------------------------------------------------------------------------------------------------------------------------------------------------------------------------------------------------------------------------------------------------|
|                                                                                                                                                                                                                                                                                                                                                                                                                                                                                                                                                                                                                                                                                                                                                                                                                                                                                                                                                                                                                                                                                                                                                                                                                                                                                                                                                                                                                                                                                                                                                                                                                                                                                                                                                                                                                                                                                                                                                                                                                                                                                                                                |
| Col.1 black col.5 pink                                                                                                                                                                                                                                                                                                                                                                                                                                                                                                                                                                                                                                                                                                                                                                                                                                                                                                                                                                                                                                                                                                                                                                                                                                                                                                                                                                                                                                                                                                                                                                                                                                                                                                                                                                                                                                                                                                                                                                                                                                                                                                         |
| Conspiration of the second sec |

| ACETATE   MODEL: F8760 |
|------------------------|
|                        |
| Col.1 red demi         |

QUALITY DEPENDS ON DETAILS

POPULAR COLOR MATCHING

col.3 pink

col.6 grey

QUALITY DEPENDS ON DETAILS