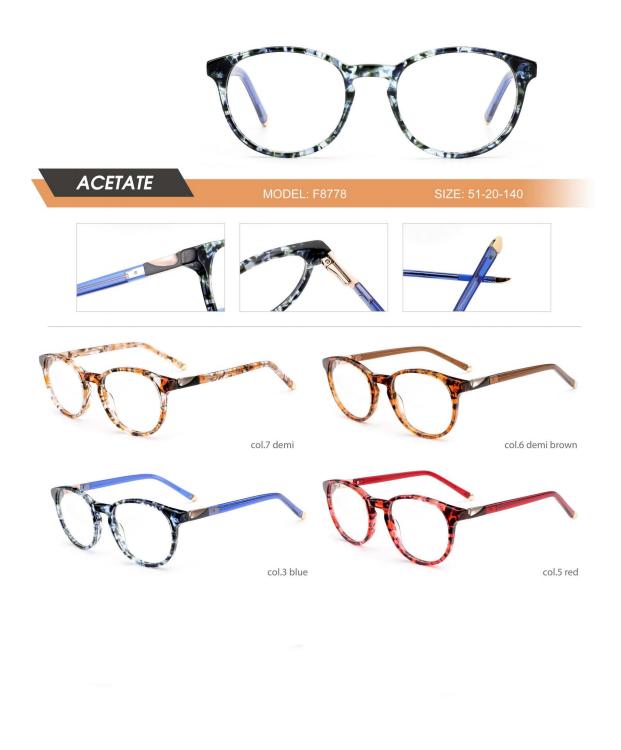

| ACETATE   MODEL: F8760 |
|------------------------|
|                        |
| Col.1 red demi         |

QUALITY DEPENDS ON DETAILS

POPULAR COLOR MATCHING

col.3 pink

col.6 grey

QUALITY DEPENDS ON DETAILS

POPULAR COLOR MATCHING

QUALITY DEPENDS ON DETAILS

POPULAR COLOR MATCHING

QUALITY DEPENDS ON DETAILS

POPULAR COLOR MATCHING