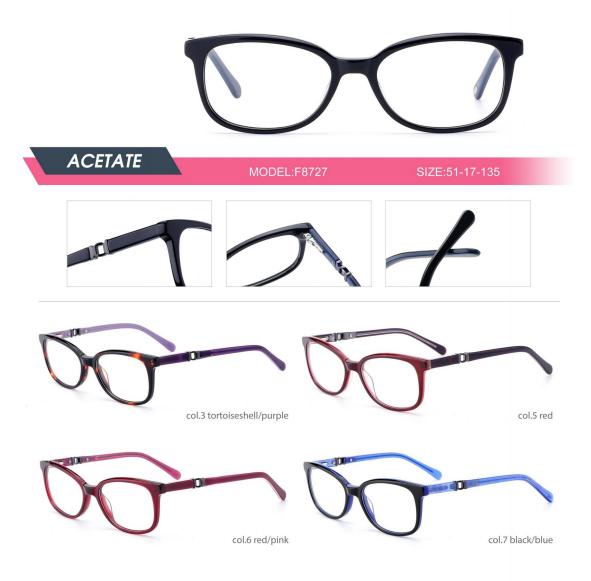

| ACETATE   MODEL: F8760 |
|------------------------|
|                        |
| Col.1 red demi         |

QUALITY DEPENDS ON DETAILS

POPULAR COLOR MATCHING

col.3 pink

col.6 grey

QUALITY DEPENDS ON DETAILS