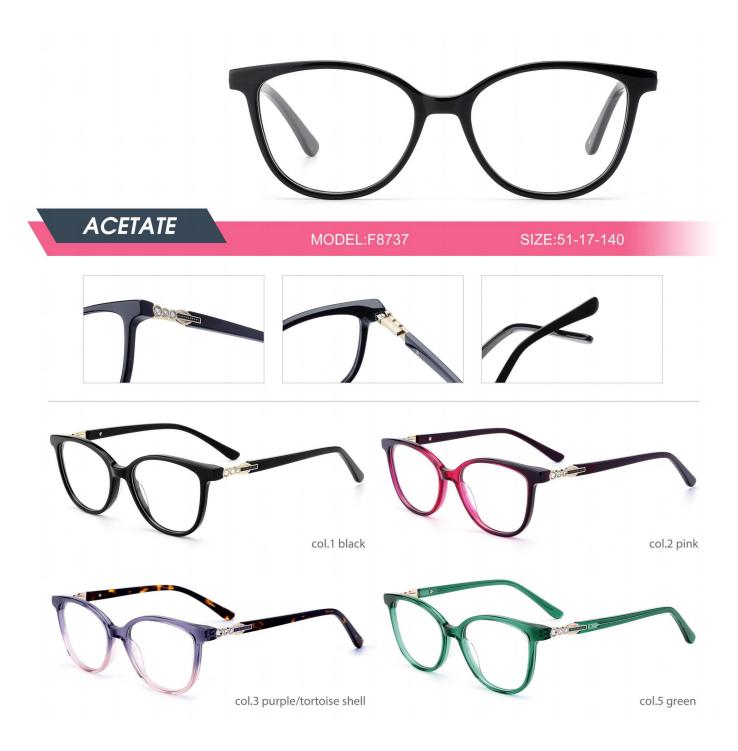

| ΑСΕΤΑΤΕ | MODEL: F8770 | SIZE: 55-22-145   |
|---------|--------------|-------------------|
|         |              |                   |
|         | col.1 black  | col.2 transparent |
|         | col.5 demi   | col.6 pink demi   |





















































| ACETATE   MODEL: F8767 SIZE: 55-16-150