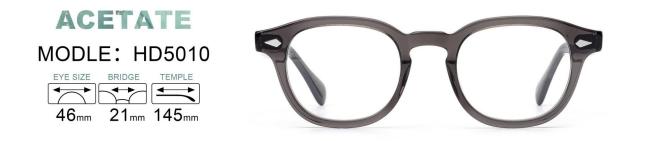

## QUALITY DEPENDS ON DETAILS

POPULAR COLOR MATCHING

col.5 transparent grey

| ACETATE<br>MODEL: HD20 | Other SIZE: 51-21-145     |
|------------------------|---------------------------|
|                        |                           |
| col.1 rose gold/black  | col.3 gold/Tortoise shell |