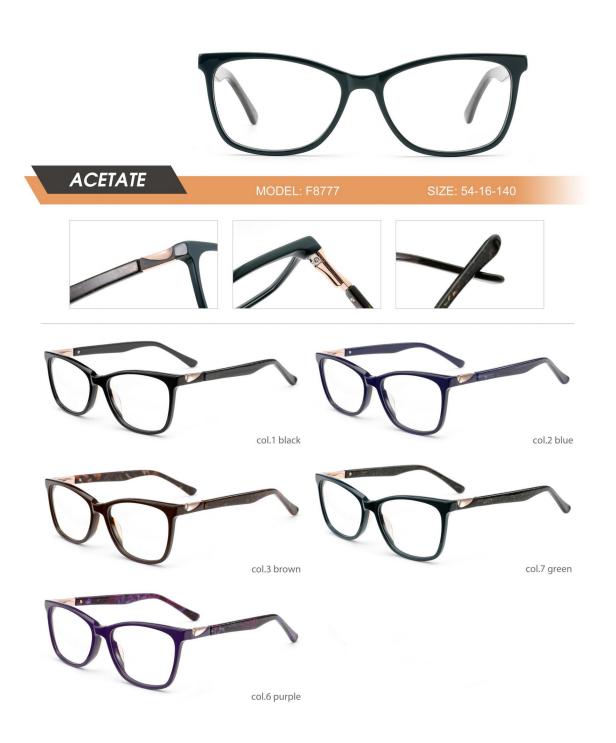

| ΑСΕΤΑΤΕ | MODEL: F8770 | SIZE: 55-22-145   |
|---------|--------------|-------------------|
|         |              |                   |
|         | col.1 black  | col.2 transparent |
|         | col.5 demi   | col.6 pink demi   |





















































| ACETATE   MODEL: F8767 SIZE: 55-16-150