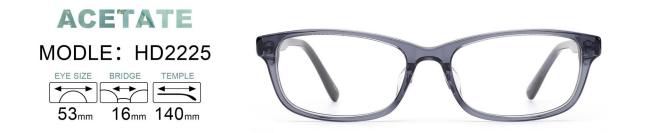

## QUALITY DEPENDS ON DETAILS

POPULAR COLOR MATCHING

col.5 transparent grey

| ACETATE<br>MODEL: HD20 | Other SIZE: 51-21-145     |
|------------------------|---------------------------|
|                        |                           |
| col.1 rose gold/black  | col.3 gold/Tortoise shell |