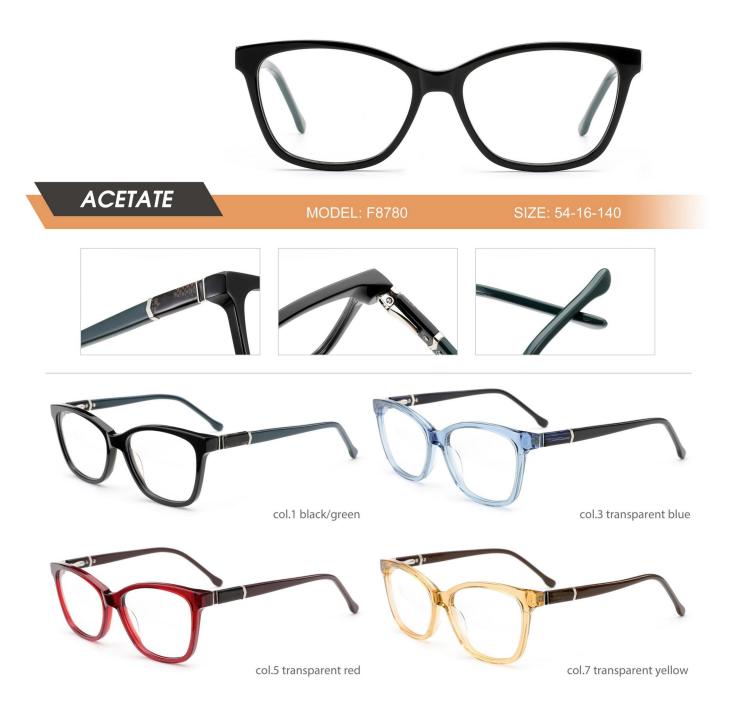

POPULAR COLOR MATCHING

QUALITY DEPENDS ON DETAILS

POPULAR COLOR MATCHING

QUALITY DEPENDS ON DETAILS

POPULAR COLOR MATCHING

## QUALITY DEPENDS ON DETAILS

POPULAR COLOR MATCHING

col.5 transparent grey

| ACETATE<br>MODEL: HD20 | Other SIZE: 51-21-145     |
|------------------------|---------------------------|
|                        |                           |
| col.1 rose gold/black  | col.3 gold/Tortoise shell |