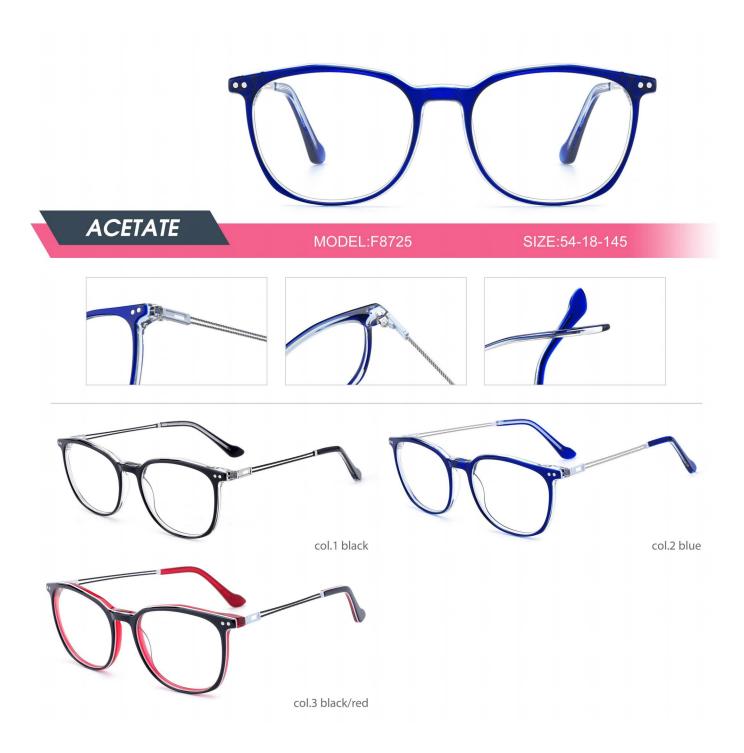

| ΑСΕΤΑΤΕ | MODEL: F8770 | SIZE: 55-22-145   |
|---------|--------------|-------------------|
|         |              |                   |
|         | col.1 black  | col.2 transparent |
|         | col.5 demi   | col.6 pink demi   |





















































| ACETATE   MODEL: F8767 SIZE: 55-16-150