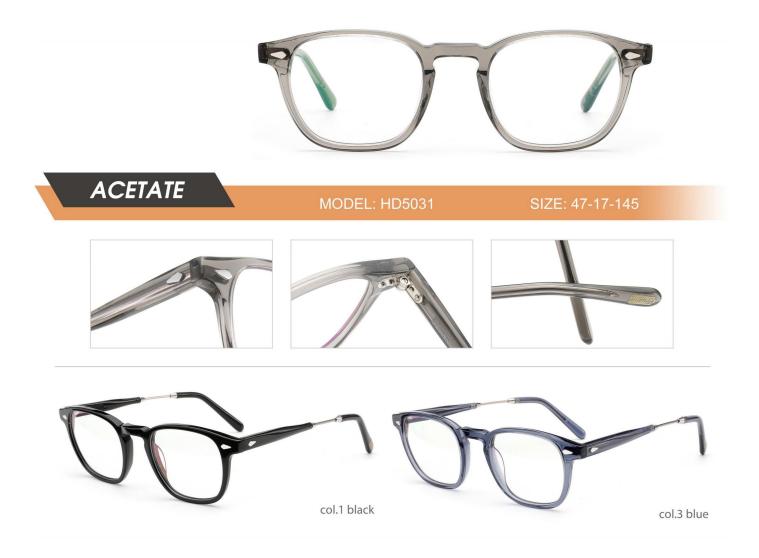

|
| Conspiration of the second sec |

| ACETATE   MODEL: F8760 |
|------------------------|
|                        |
| Col.1 red demi         |













































QUALITY DEPENDS ON DETAILS



POPULAR COLOR MATCHING



col.3 pink

col.6 grey



QUALITY DEPENDS ON DETAILS



POPULAR COLOR MATCHING







QUALITY DEPENDS ON DETAILS



POPULAR COLOR MATCHING

























QUALITY DEPENDS ON DETAILS



POPULAR COLOR MATCHING











## QUALITY DEPENDS ON DETAILS



POPULAR COLOR MATCHING



col.5 transparent grey





































| ACETATE<br>MODEL: HD20 | Other SIZE: 51-21-145     |
|------------------------|---------------------------|
|                        |                           |
| col.1 rose gold/black  | col.3 gold/Tortoise shell |