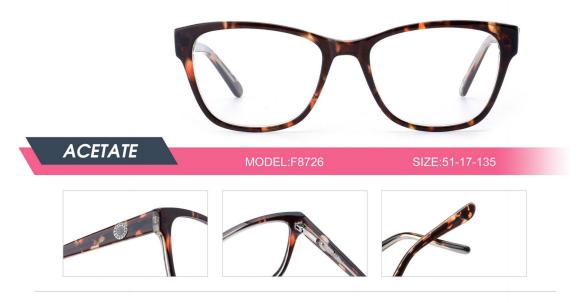

|
| Conspiration of the second sec |

| ACETATE   MODEL: F8760 |
|------------------------|
|                        |
| Col.1 red demi         |













































QUALITY DEPENDS ON DETAILS



POPULAR COLOR MATCHING



col.3 pink

col.6 grey



QUALITY DEPENDS ON DETAILS



POPULAR COLOR MATCHING







QUALITY DEPENDS ON DETAILS



POPULAR COLOR MATCHING

























QUALITY DEPENDS ON DETAILS



POPULAR COLOR MATCHING











## QUALITY DEPENDS ON DETAILS



POPULAR COLOR MATCHING



col.5 transparent grey





































| ACETATE<br>MODEL: HD20 | Other SIZE: 51-21-145     |
|------------------------|---------------------------|
|                        |                           |
| col.1 rose gold/black  | col.3 gold/Tortoise shell |