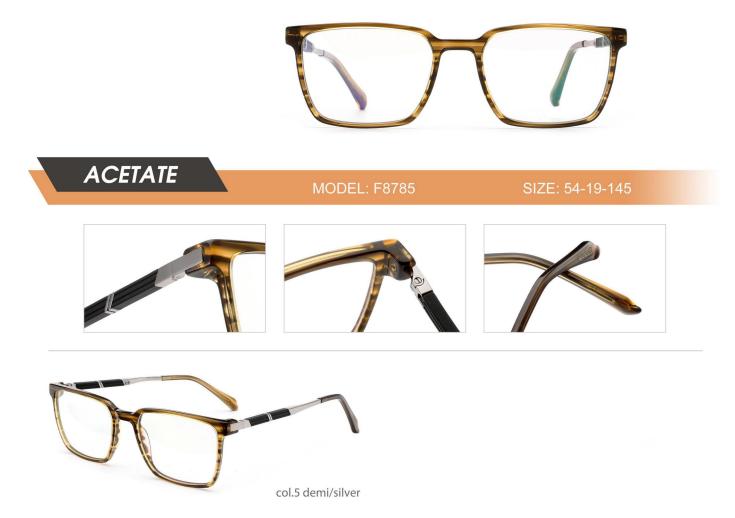

|
| Conspiration of the second sec |

| ACETATE   MODEL: F8760 |
|------------------------|
|                        |
| Col.1 red demi         |













































QUALITY DEPENDS ON DETAILS



POPULAR COLOR MATCHING



col.3 pink

col.6 grey



QUALITY DEPENDS ON DETAILS



POPULAR COLOR MATCHING







QUALITY DEPENDS ON DETAILS



POPULAR COLOR MATCHING

























QUALITY DEPENDS ON DETAILS



POPULAR COLOR MATCHING











## QUALITY DEPENDS ON DETAILS



POPULAR COLOR MATCHING



col.5 transparent grey





































| ACETATE<br>MODEL: HD20 | Other SIZE: 51-21-145     |
|------------------------|---------------------------|
|                        |                           |
| col.1 rose gold/black  | col.3 gold/Tortoise shell |