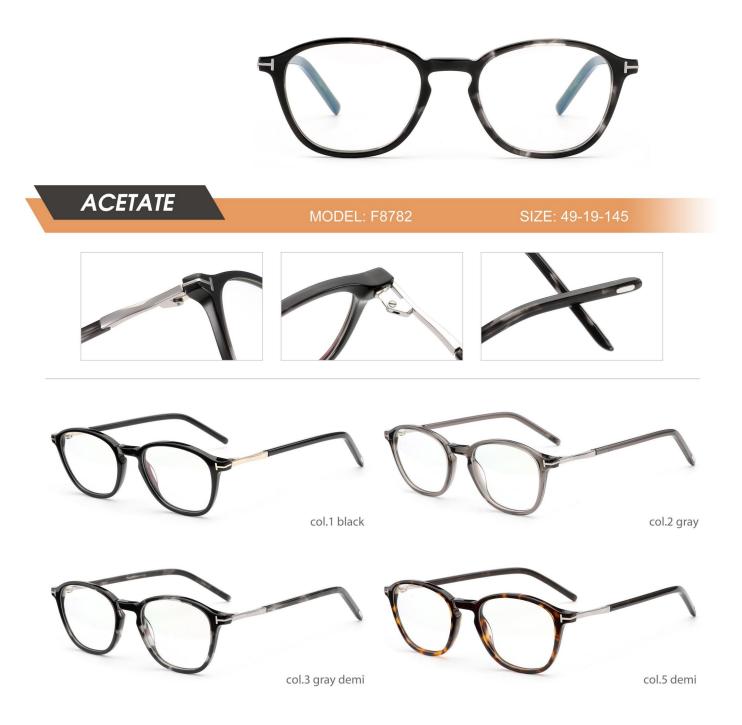

| ΑСΕΤΑΤΕ | MODEL: F8770 | SIZE: 55-22-145   |
|---------|--------------|-------------------|
|         |              |                   |
|         | col.1 black  | col.2 transparent |
|         | col.5 demi   | col.6 pink demi   |





















































| ACETATE   MODEL: F8767 SIZE: 55-16-150