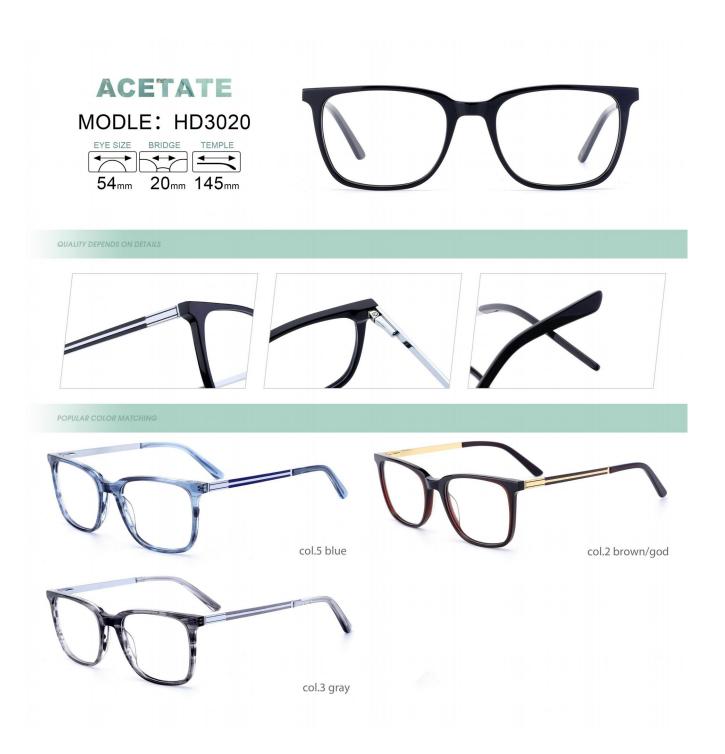

|
| Conspiration of the second sec |

| ACETATE   MODEL: F8760 |
|------------------------|
|                        |
| Col.1 red demi         |













































QUALITY DEPENDS ON DETAILS



POPULAR COLOR MATCHING



col.3 pink

col.6 grey



QUALITY DEPENDS ON DETAILS



POPULAR COLOR MATCHING







QUALITY DEPENDS ON DETAILS



POPULAR COLOR MATCHING

























QUALITY DEPENDS ON DETAILS



POPULAR COLOR MATCHING











## QUALITY DEPENDS ON DETAILS



POPULAR COLOR MATCHING



col.5 transparent grey





































| ACETATE<br>MODEL: HD20 | Other SIZE: 51-21-145     |
|------------------------|---------------------------|
|                        |                           |
| col.1 rose gold/black  | col.3 gold/Tortoise shell |