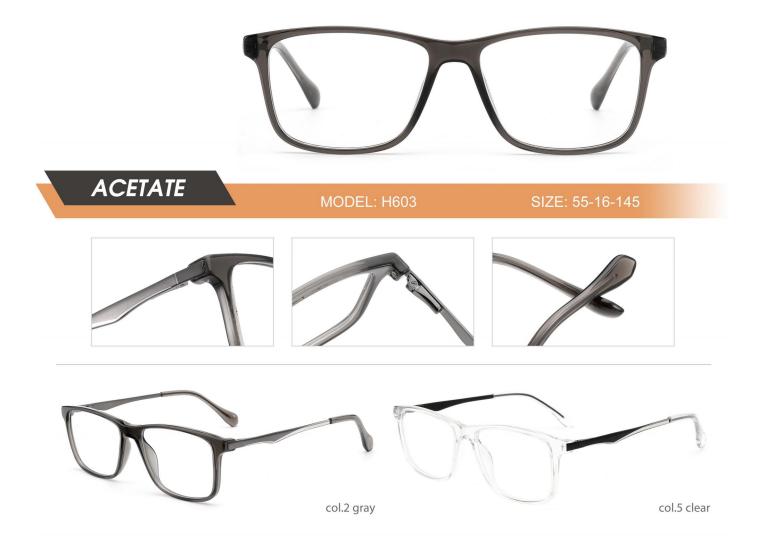

| ACETATE   MODEL: F8767 SIZE: 55-16-150                                                                                                                                                                                                                                                                                                                                                                                                                                                                                                                                                                                                                                                                                                                                                                                                                                                                                                                                                                                                                                                                                                                                                                                                                                                                                                                                                                                                                                                                                                                                                                                                                                                                                                                                                                                                                                                                                                                                                                                                                                                                                         |
|--------------------------------------------------------------------------------------------------------------------------------------------------------------------------------------------------------------------------------------------------------------------------------------------------------------------------------------------------------------------------------------------------------------------------------------------------------------------------------------------------------------------------------------------------------------------------------------------------------------------------------------------------------------------------------------------------------------------------------------------------------------------------------------------------------------------------------------------------------------------------------------------------------------------------------------------------------------------------------------------------------------------------------------------------------------------------------------------------------------------------------------------------------------------------------------------------------------------------------------------------------------------------------------------------------------------------------------------------------------------------------------------------------------------------------------------------------------------------------------------------------------------------------------------------------------------------------------------------------------------------------------------------------------------------------------------------------------------------------------------------------------------------------------------------------------------------------------------------------------------------------------------------------------------------------------------------------------------------------------------------------------------------------------------------------------------------------------------------------------------------------|
|                                                                                                                                                                                                                                                                                                                                                                                                                                                                                                                                                                                                                                                                                                                                                                                                                                                                                                                                                                                                                                                                                                                                                                                                                                                                                                                                                                                                                                                                                                                                                                                                                                                                                                                                                                                                                                                                                                                                                                                                                                                                                                                                |
| Col.1 black col.5 pink                                                                                                                                                                                                                                                                                                                                                                                                                                                                                                                                                                                                                                                                                                                                                                                                                                                                                                                                                                                                                                                                                                                                                                                                                                                                                                                                                                                                                                                                                                                                                                                                                                                                                                                                                                                                                                                                                                                                                                                                                                                                                                         |
| Conspiration of the second sec |