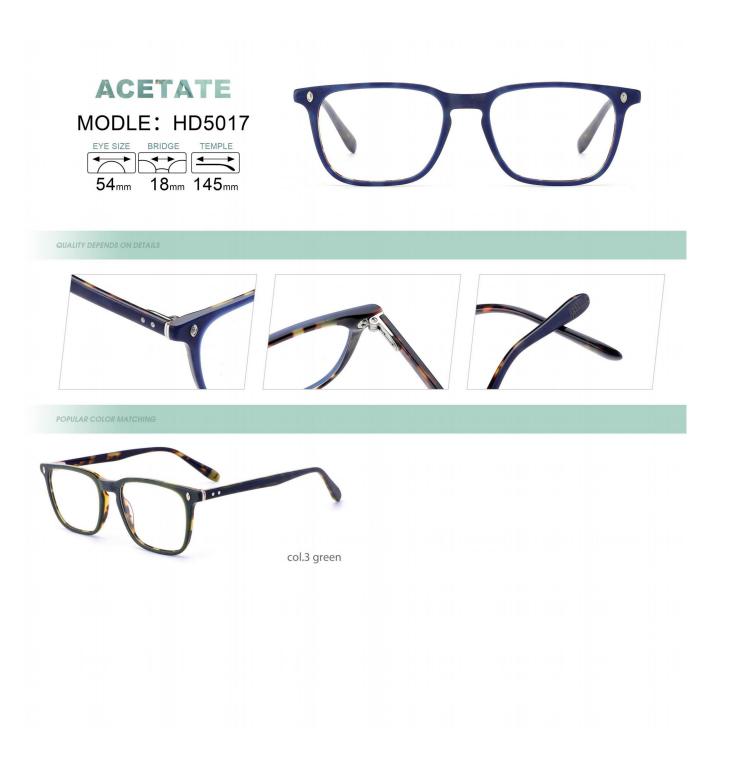

the second sec |

| ACETATE   MODEL: F8760 |
|------------------------|
|                        |
| Col.1 red demi         |













































QUALITY DEPENDS ON DETAILS



POPULAR COLOR MATCHING



col.3 pink

col.6 grey



QUALITY DEPENDS ON DETAILS



POPULAR COLOR MATCHING







QUALITY DEPENDS ON DETAILS



POPULAR COLOR MATCHING

























QUALITY DEPENDS ON DETAILS



POPULAR COLOR MATCHING











## QUALITY DEPENDS ON DETAILS



POPULAR COLOR MATCHING



col.5 transparent grey





































| ACETATE<br>MODEL: HD20 | Other SIZE: 51-21-145     |
|------------------------|---------------------------|
|                        |                           |
| col.1 rose gold/black  | col.3 gold/Tortoise shell |