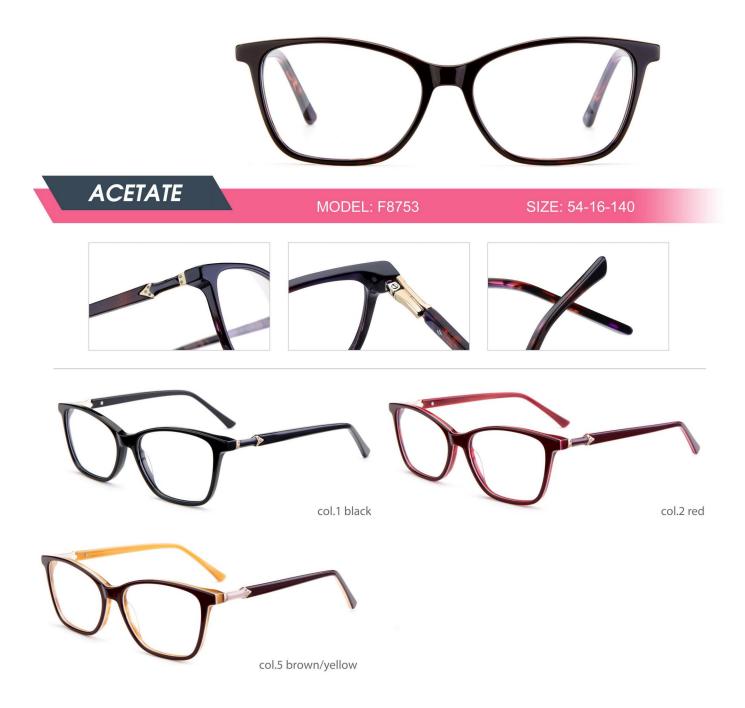

| ΑСΕΤΑΤΕ | MODEL: F8770 | SIZE: 55-22-145   |
|---------|--------------|-------------------|
|         |              |                   |
|         | col.1 black  | col.2 transparent |
|         | col.5 demi   | col.6 pink demi   |





















































| ACETATE   MODEL: F8767 SIZE: 55-16-150