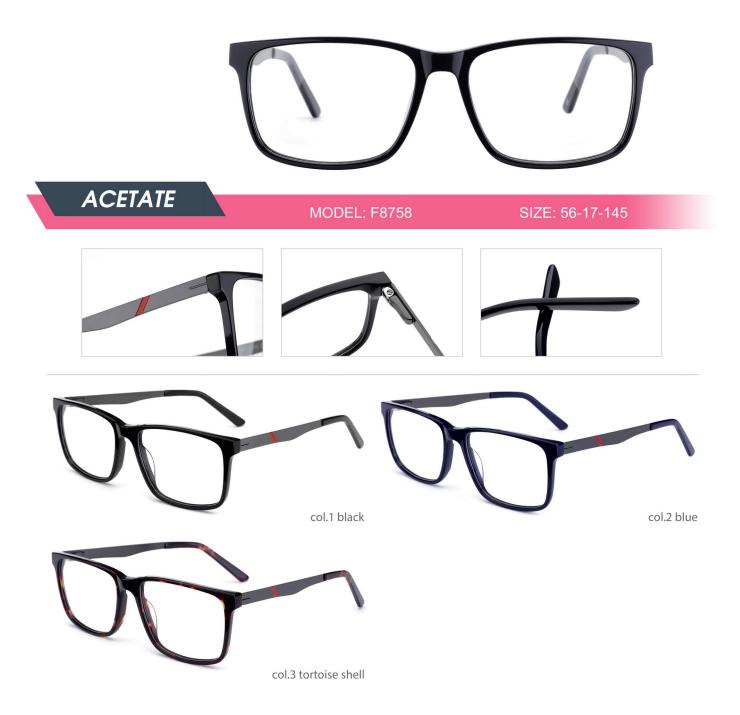

| ΑСΕΤΑΤΕ | MODEL: F8770 | SIZE: 55-22-145   |
|---------|--------------|-------------------|
|         |              |                   |
|         | col.1 black  | col.2 transparent |
|         | col.5 demi   | col.6 pink demi   |





















































| ACETATE   MODEL: F8767 SIZE: 55-16-150