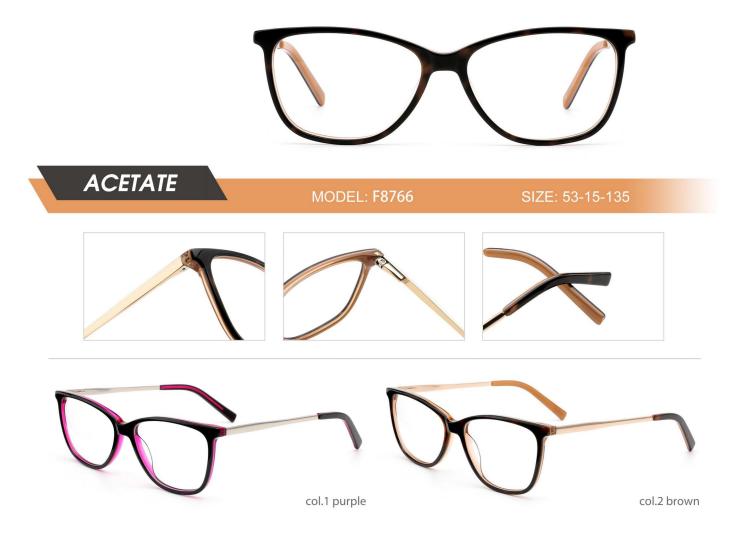

|
| Conspiration of the second sec |

| ACETATE   MODEL: F8760 |
|------------------------|
|                        |
| Col.1 red demi         |













































QUALITY DEPENDS ON DETAILS



POPULAR COLOR MATCHING



col.3 pink

col.6 grey



QUALITY DEPENDS ON DETAILS



POPULAR COLOR MATCHING







QUALITY DEPENDS ON DETAILS



POPULAR COLOR MATCHING

























QUALITY DEPENDS ON DETAILS



POPULAR COLOR MATCHING











## QUALITY DEPENDS ON DETAILS



POPULAR COLOR MATCHING



col.5 transparent grey





































| ACETATE<br>MODEL: HD20 | Other SIZE: 51-21-145     |
|------------------------|---------------------------|
|                        |                           |
| col.1 rose gold/black  | col.3 gold/Tortoise shell |