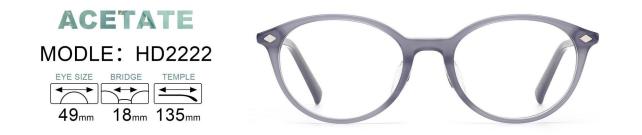

|
| Conspiration of the second sec |

| ACETATE   MODEL: F8760 |
|------------------------|
|                        |
| Col.1 red demi         |













































QUALITY DEPENDS ON DETAILS



POPULAR COLOR MATCHING



col.3 pink

col.6 grey



QUALITY DEPENDS ON DETAILS



POPULAR COLOR MATCHING







QUALITY DEPENDS ON DETAILS



POPULAR COLOR MATCHING

























QUALITY DEPENDS ON DETAILS



POPULAR COLOR MATCHING











## QUALITY DEPENDS ON DETAILS



POPULAR COLOR MATCHING



col.5 transparent grey





































| ACETATE<br>MODEL: HD20 | Other SIZE: 51-21-145     |
|------------------------|---------------------------|
|                        |                           |
| col.1 rose gold/black  | col.3 gold/Tortoise shell |