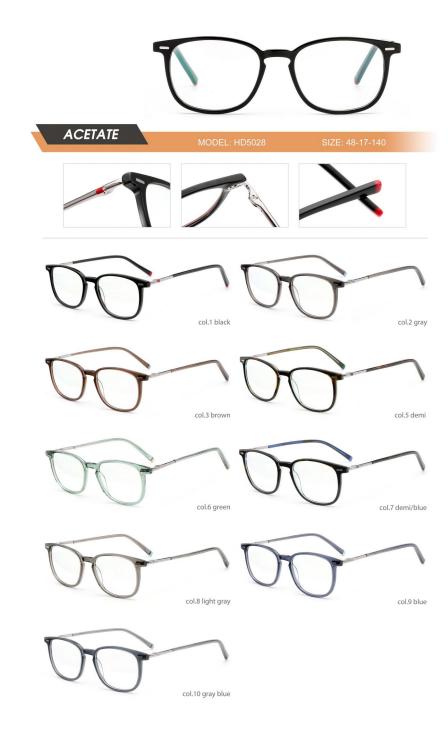

## QUALITY DEPENDS ON DETAILS

POPULAR COLOR MATCHING

col.5 transparent grey

| ACETATE<br>MODEL: HD20 | Other SIZE: 51-21-145     |
|------------------------|---------------------------|
|                        |                           |
| col.1 rose gold/black  | col.3 gold/Tortoise shell |