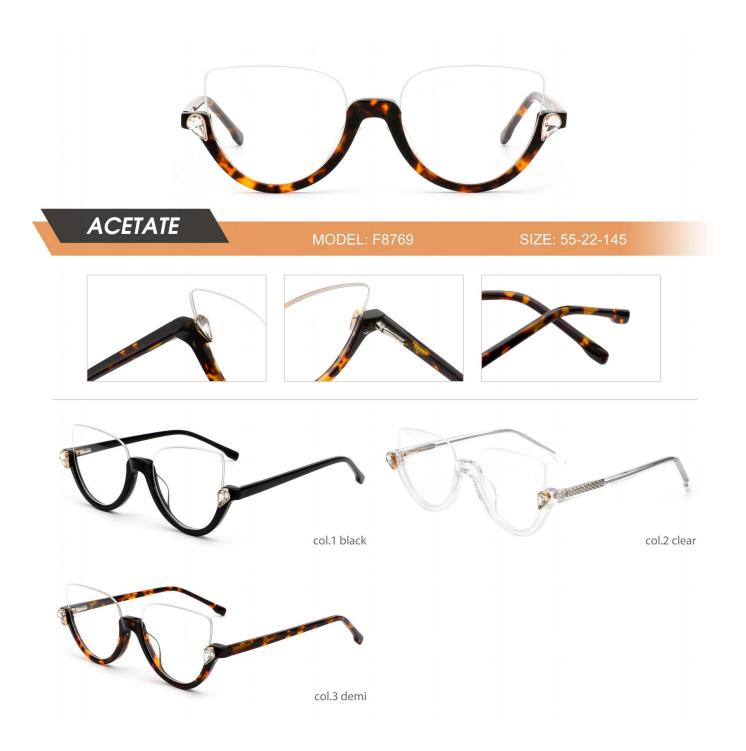

| ΑСΕΤΑΤΕ | MODEL: F8770 | SIZE: 55-22-145   |
|---------|--------------|-------------------|
|         |              |                   |
|         | col.1 black  | col.2 transparent |
|         | col.5 demi   | col.6 pink demi   |





















































| ACETATE   MODEL: F8767 SIZE: 55-16-150