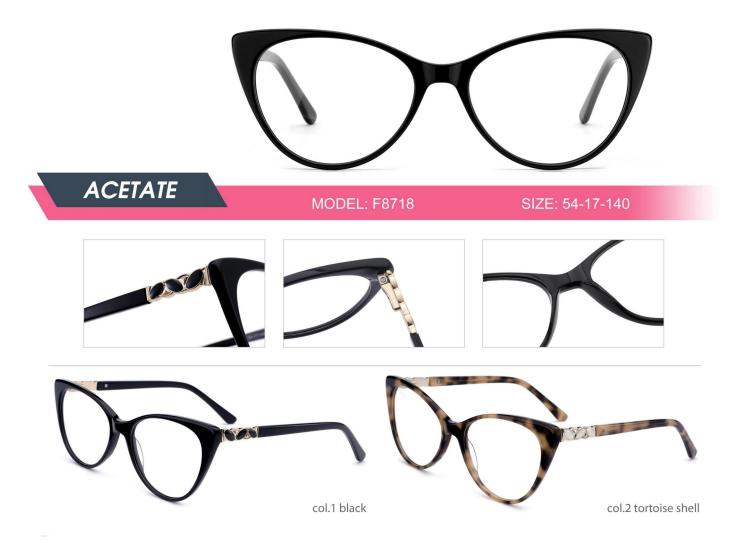

|
| Conspiration of the second sec |

| ACETATE   MODEL: F8760 |
|------------------------|
|                        |
| Col.1 red demi         |













































QUALITY DEPENDS ON DETAILS



POPULAR COLOR MATCHING



col.3 pink

col.6 grey



QUALITY DEPENDS ON DETAILS



POPULAR COLOR MATCHING







QUALITY DEPENDS ON DETAILS



POPULAR COLOR MATCHING

























QUALITY DEPENDS ON DETAILS



POPULAR COLOR MATCHING











## QUALITY DEPENDS ON DETAILS



POPULAR COLOR MATCHING



col.5 transparent grey





































| ACETATE<br>MODEL: HD20 | Other SIZE: 51-21-145     |
|------------------------|---------------------------|
|                        |                           |
| col.1 rose gold/black  | col.3 gold/Tortoise shell |