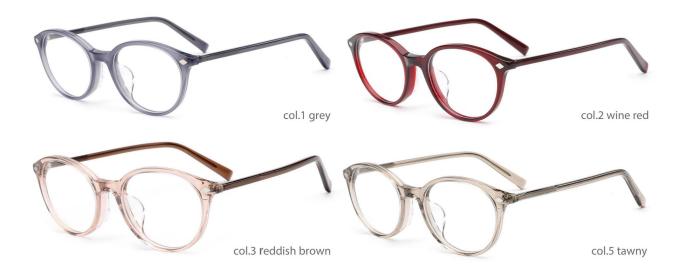

| ΑСΕΤΑΤΕ | MODEL: F8770 | SIZE: 55-22-145   |
|---------|--------------|-------------------|
|         |              |                   |
|         | col.1 black  | col.2 transparent |
|         | col.5 demi   | col.6 pink demi   |