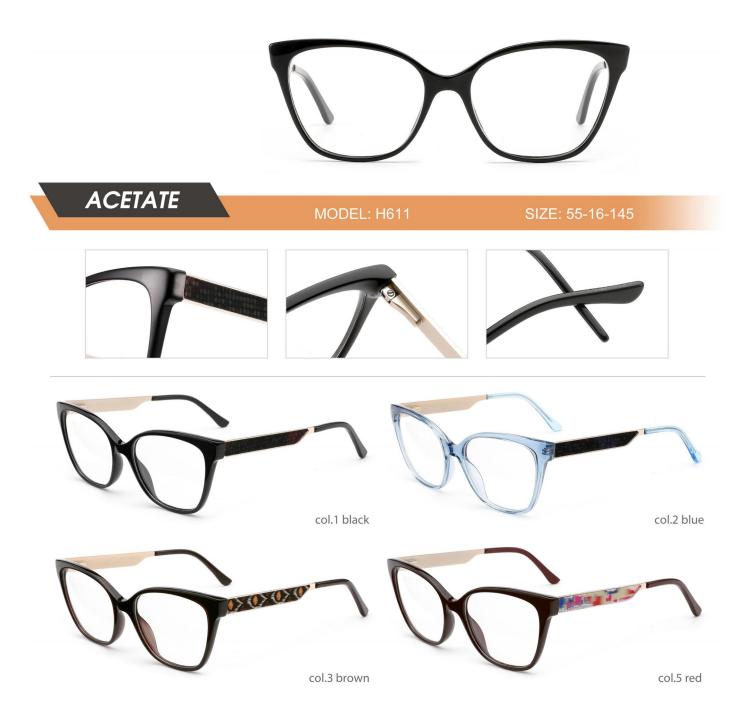

| ACETATE   MODEL: F8760 |
|------------------------|
|                        |
| Col.1 red demi         |

QUALITY DEPENDS ON DETAILS

POPULAR COLOR MATCHING

col.3 pink

col.6 grey

QUALITY DEPENDS ON DETAILS