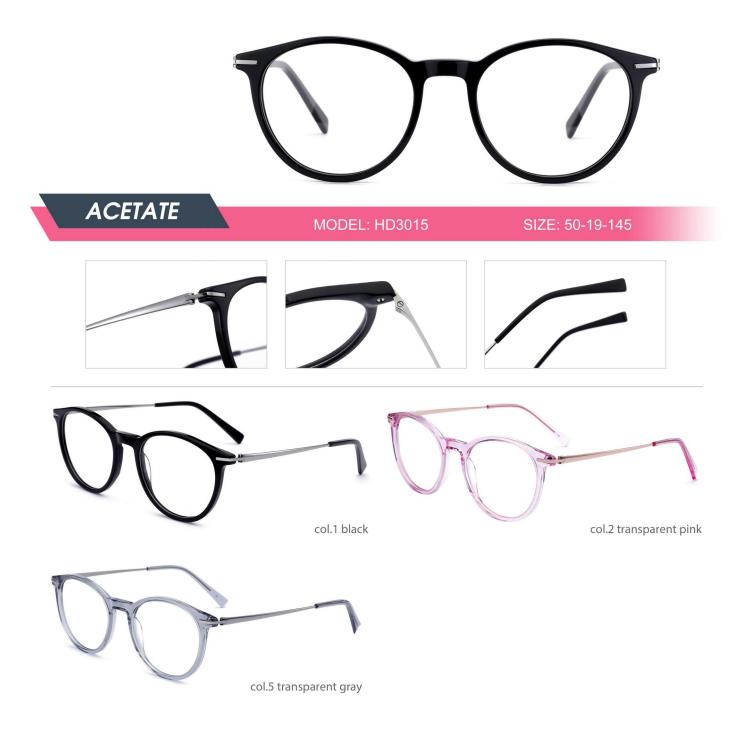

| ACETATE   MODEL: F8760 |
|------------------------|
|                        |
| Col.1 red demi         |

QUALITY DEPENDS ON DETAILS

POPULAR COLOR MATCHING

col.3 pink

col.6 grey

QUALITY DEPENDS ON DETAILS