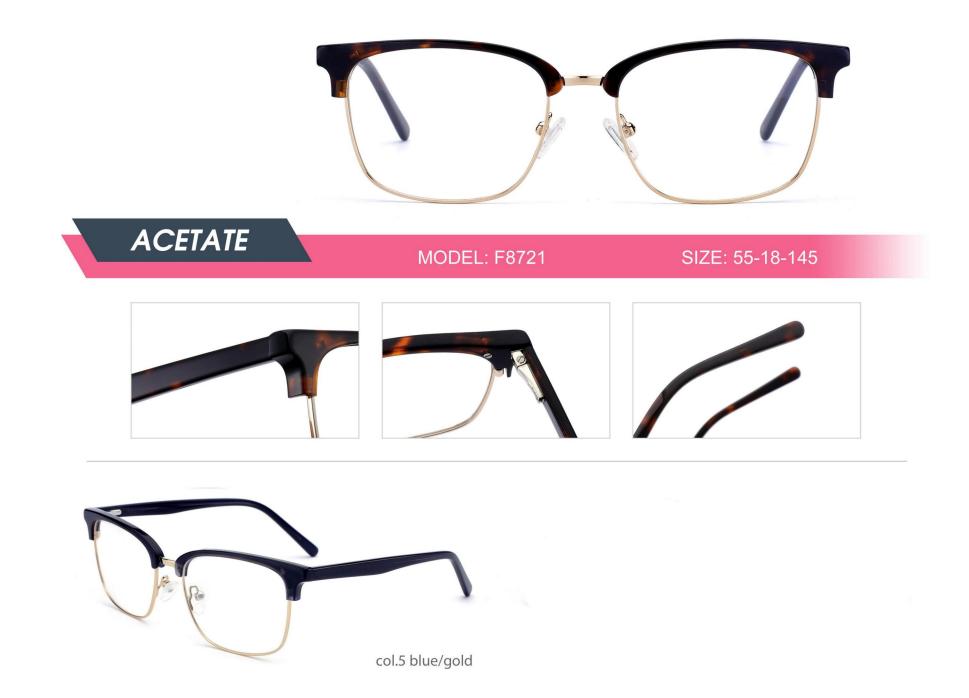

| ΑСΕΤΑΤΕ | MODEL: F8770 | SIZE: 55-22-145   |
|---------|--------------|-------------------|
|         |              |                   |
|         | col.1 black  | col.2 transparent |
|         | col.5 demi   | col.6 pink demi   |