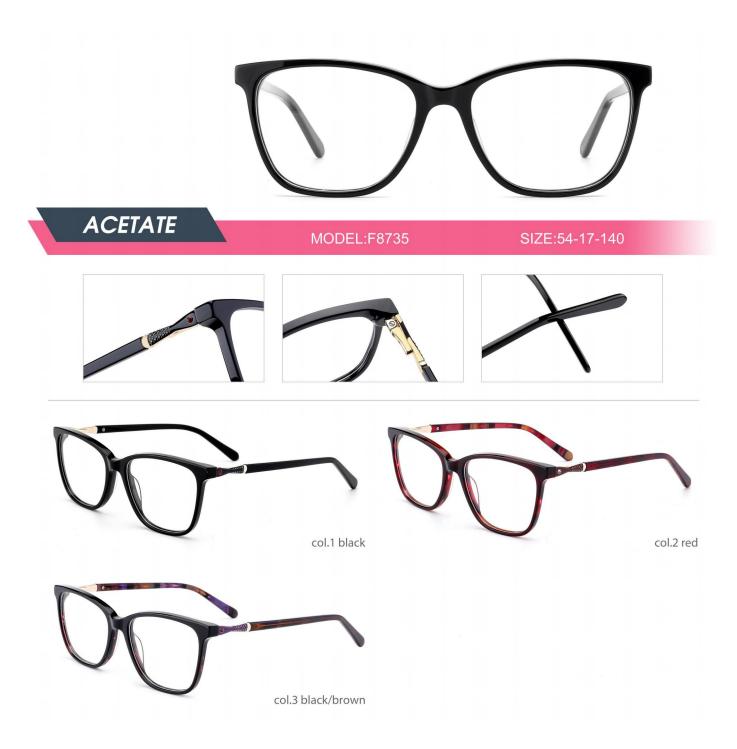

| ΑСΕΤΑΤΕ | MODEL: F8770 | SIZE: 55-22-145   |
|---------|--------------|-------------------|
|         |              |                   |
|         | col.1 black  | col.2 transparent |
|         | col.5 demi   | col.6 pink demi   |





















































| ACETATE   MODEL: F8767 SIZE: 55-16-150