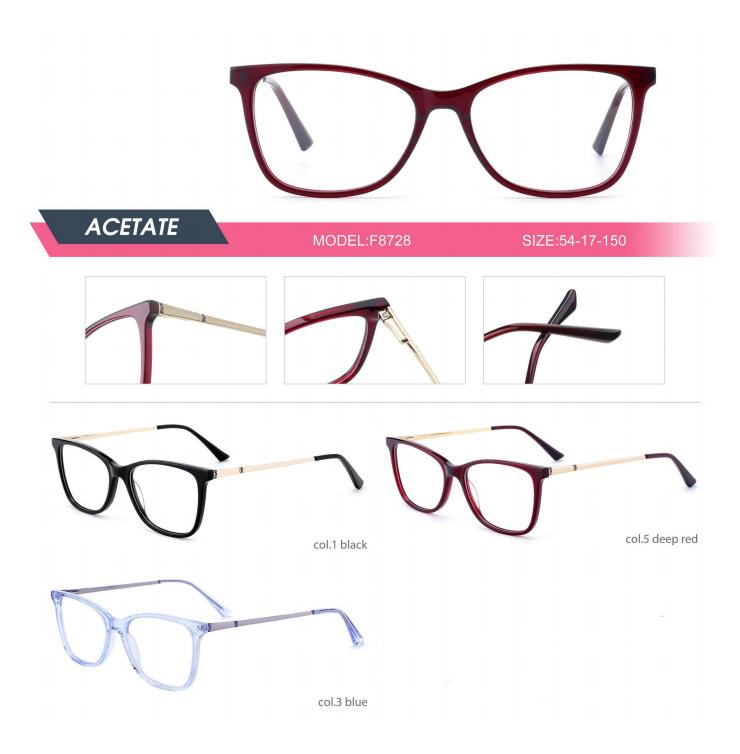

| ΑСΕΤΑΤΕ | MODEL: F8770 | SIZE: 55-22-145   |
|---------|--------------|-------------------|
|         |              |                   |
|         | col.1 black  | col.2 transparent |
|         | col.5 demi   | col.6 pink demi   |





















































| ACETATE   MODEL: F8767 SIZE: 55-16-150