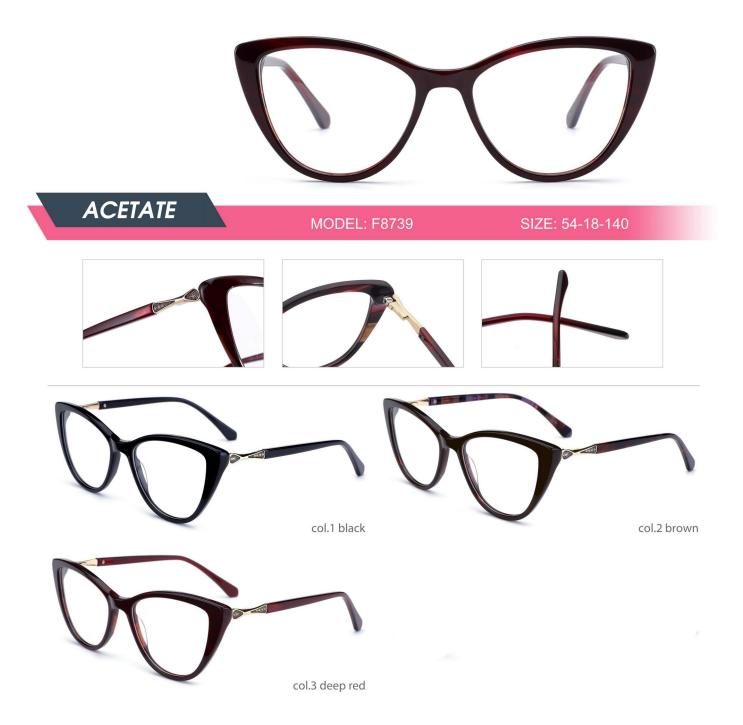

| ΑСΕΤΑΤΕ | MODEL: F8770 | SIZE: 55-22-145   |
|---------|--------------|-------------------|
|         |              |                   |
|         | col.1 black  | col.2 transparent |
|         | col.5 demi   | col.6 pink demi   |





















































| ACETATE   MODEL: F8767 SIZE: 55-16-150