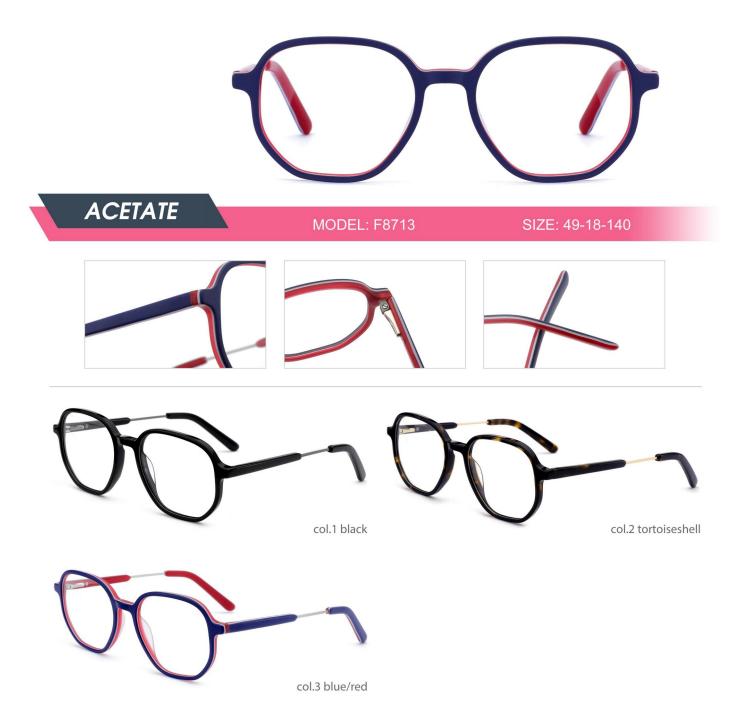

| ΑСΕΤΑΤΕ | MODEL: F8770 | SIZE: 55-22-145   |
|---------|--------------|-------------------|
|         |              |                   |
|         | col.1 black  | col.2 transparent |
|         | col.5 demi   | col.6 pink demi   |





















































| ACETATE   MODEL: F8767 SIZE: 55-16-150