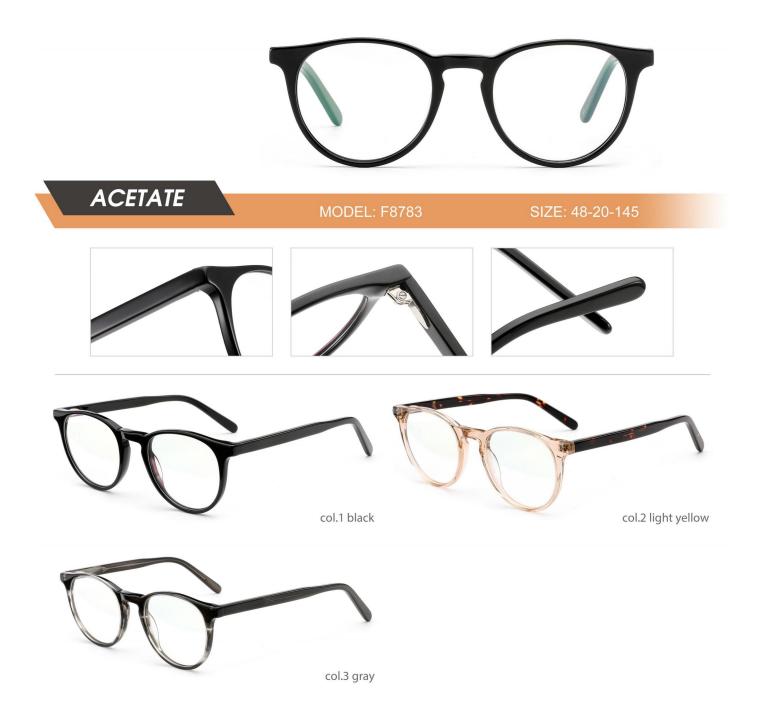

| ΑСΕΤΑΤΕ | MODEL: F8770 | SIZE: 55-22-145   |
|---------|--------------|-------------------|
|         |              |                   |
|         | col.1 black  | col.2 transparent |
|         | col.5 demi   | col.6 pink demi   |





















































| ACETATE   MODEL: F8767 SIZE: 55-16-150