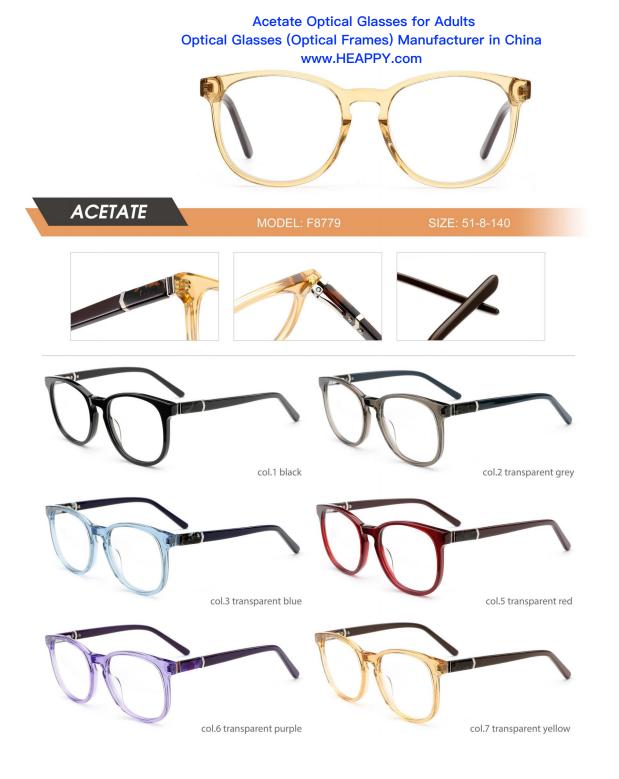

| ΑСΕΤΑΤΕ | MODEL: F8770 | SIZE: 55-22-145   |
|---------|--------------|-------------------|
|         |              |                   |
|         | col.1 black  | col.2 transparent |
|         | col.5 demi   | col.6 pink demi   |





















































| ACETATE   MODEL: F8767 SIZE: 55-16-150