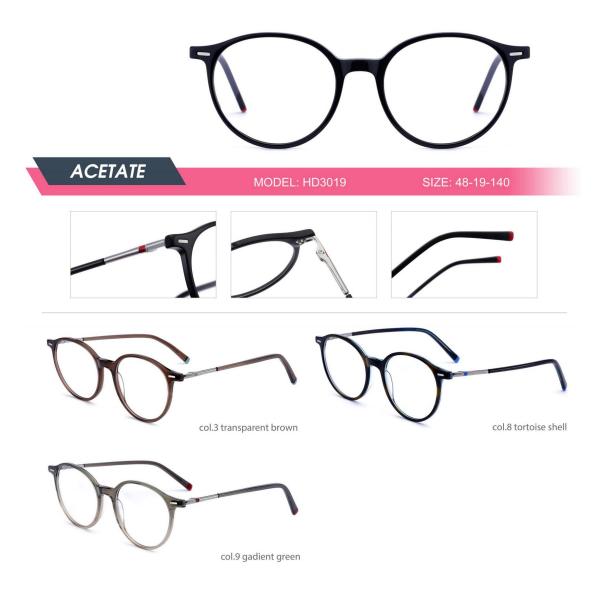

|
| Conspiration of the second sec |

| ACETATE   MODEL: F8760 |
|------------------------|
|                        |
| Col.1 red demi         |













































QUALITY DEPENDS ON DETAILS



POPULAR COLOR MATCHING



col.3 pink

col.6 grey



QUALITY DEPENDS ON DETAILS



POPULAR COLOR MATCHING







QUALITY DEPENDS ON DETAILS



POPULAR COLOR MATCHING

























QUALITY DEPENDS ON DETAILS



POPULAR COLOR MATCHING











## QUALITY DEPENDS ON DETAILS



POPULAR COLOR MATCHING



col.5 transparent grey





































| ACETATE<br>MODEL: HD20 | Other SIZE: 51-21-145     |
|------------------------|---------------------------|
|                        |                           |
| col.1 rose gold/black  | col.3 gold/Tortoise shell |