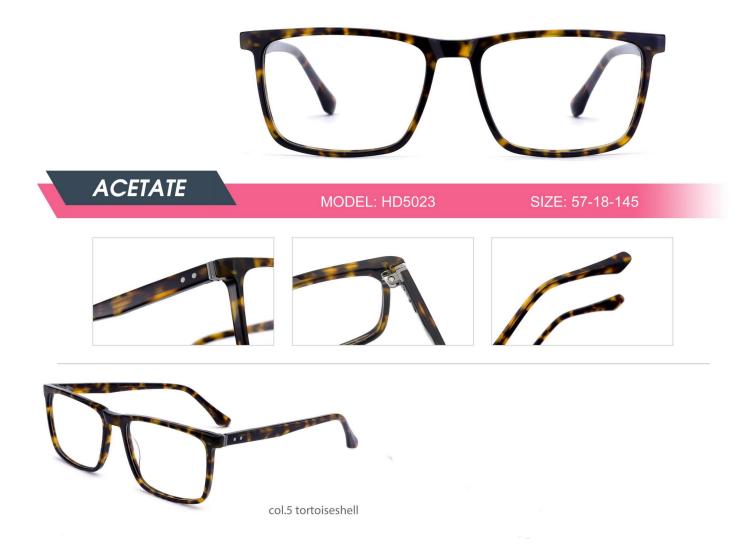

of the second sec |

| ACETATE   MODEL: F8760 |
|------------------------|
|                        |
| Col.1 red demi         |













































QUALITY DEPENDS ON DETAILS



POPULAR COLOR MATCHING



col.3 pink

col.6 grey



QUALITY DEPENDS ON DETAILS



POPULAR COLOR MATCHING







QUALITY DEPENDS ON DETAILS



POPULAR COLOR MATCHING

























QUALITY DEPENDS ON DETAILS



POPULAR COLOR MATCHING











## QUALITY DEPENDS ON DETAILS



POPULAR COLOR MATCHING



col.5 transparent grey





































| ACETATE<br>MODEL: HD20 | Other SIZE: 51-21-145     |
|------------------------|---------------------------|
|                        |                           |
| col.1 rose gold/black  | col.3 gold/Tortoise shell |