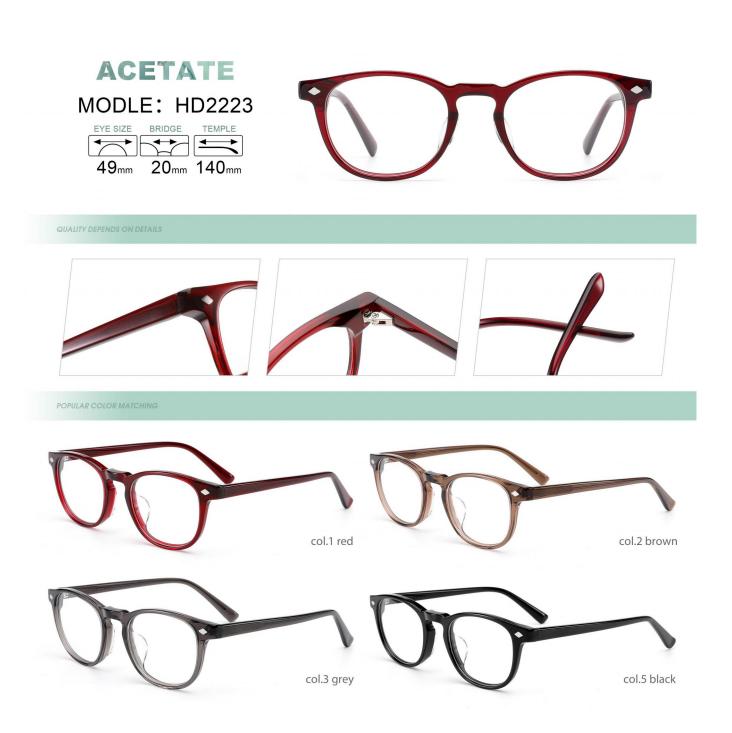

| ACETATE   MODEL: F8760 |
|------------------------|
|                        |
| Col.1 red demi         |

QUALITY DEPENDS ON DETAILS

POPULAR COLOR MATCHING

col.3 pink

col.6 grey

QUALITY DEPENDS ON DETAILS