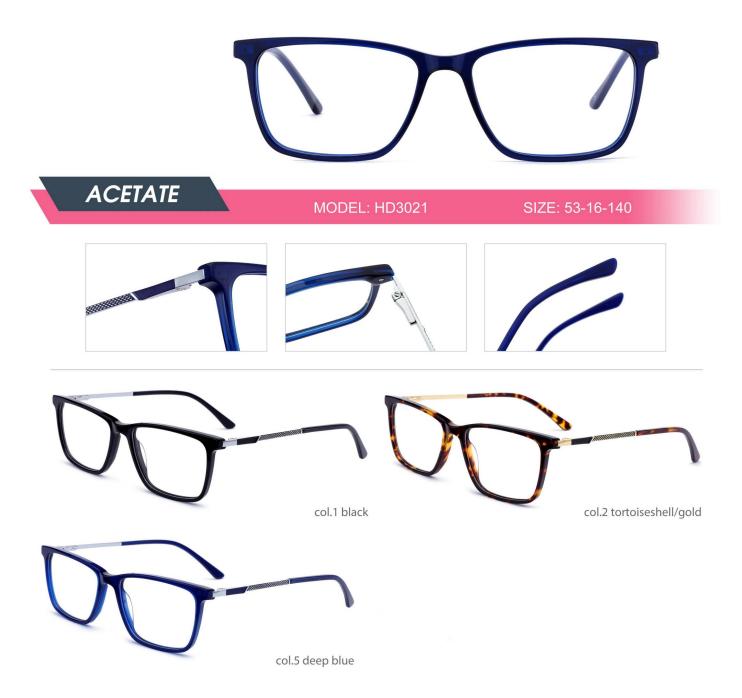

|
| Conspiration of the second sec |

| ACETATE   MODEL: F8760 |
|------------------------|
|                        |
| Col.1 red demi         |













































QUALITY DEPENDS ON DETAILS



POPULAR COLOR MATCHING



col.3 pink

col.6 grey



QUALITY DEPENDS ON DETAILS



POPULAR COLOR MATCHING







QUALITY DEPENDS ON DETAILS



POPULAR COLOR MATCHING

























QUALITY DEPENDS ON DETAILS



POPULAR COLOR MATCHING











## QUALITY DEPENDS ON DETAILS



POPULAR COLOR MATCHING



col.5 transparent grey





































| ACETATE<br>MODEL: HD20 | Other SIZE: 51-21-145     |
|------------------------|---------------------------|
|                        |                           |
| col.1 rose gold/black  | col.3 gold/Tortoise shell |