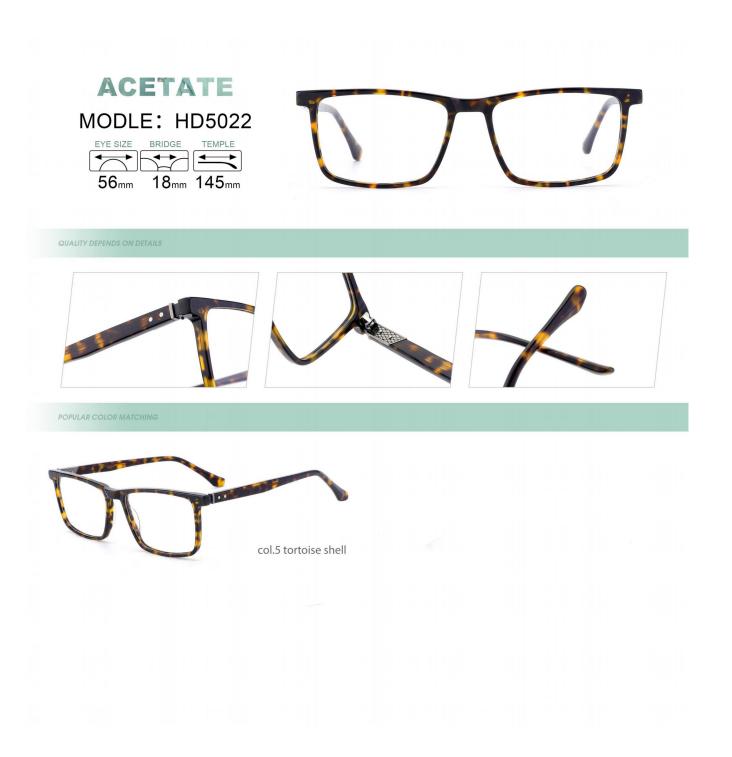

n of the second sec |

| ACETATE   MODEL: F8760 |
|------------------------|
|                        |
| Col.1 red demi         |













































QUALITY DEPENDS ON DETAILS



POPULAR COLOR MATCHING



col.3 pink

col.6 grey



QUALITY DEPENDS ON DETAILS



POPULAR COLOR MATCHING







QUALITY DEPENDS ON DETAILS



POPULAR COLOR MATCHING

























QUALITY DEPENDS ON DETAILS



POPULAR COLOR MATCHING











## QUALITY DEPENDS ON DETAILS



POPULAR COLOR MATCHING



col.5 transparent grey





































| ACETATE<br>MODEL: HD20 | Other SIZE: 51-21-145     |
|------------------------|---------------------------|
|                        |                           |
| col.1 rose gold/black  | col.3 gold/Tortoise shell |