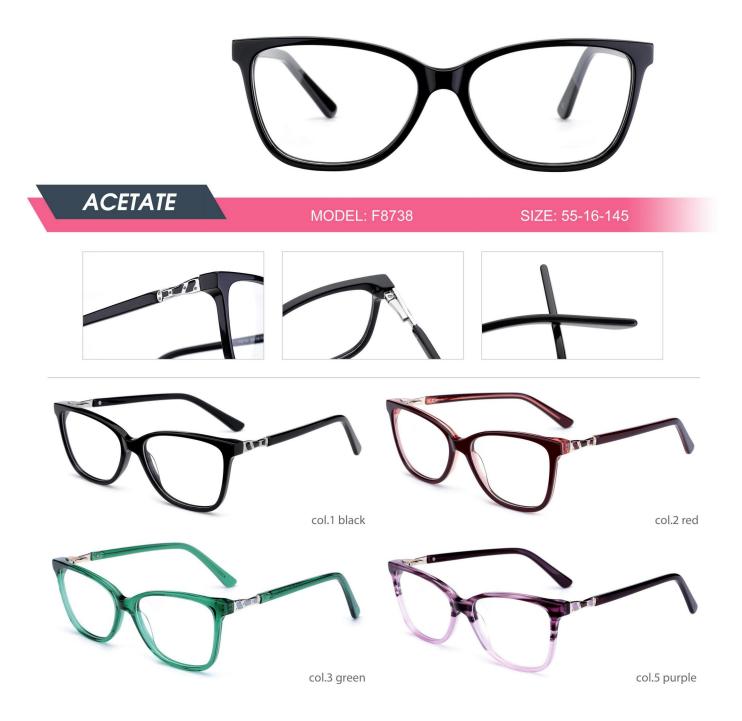

| ΑСΕΤΑΤΕ | MODEL: F8770 | SIZE: 55-22-145   |
|---------|--------------|-------------------|
|         |              |                   |
|         | col.1 black  | col.2 transparent |
|         | col.5 demi   | col.6 pink demi   |





















































| ACETATE   MODEL: F8767 SIZE: 55-16-150