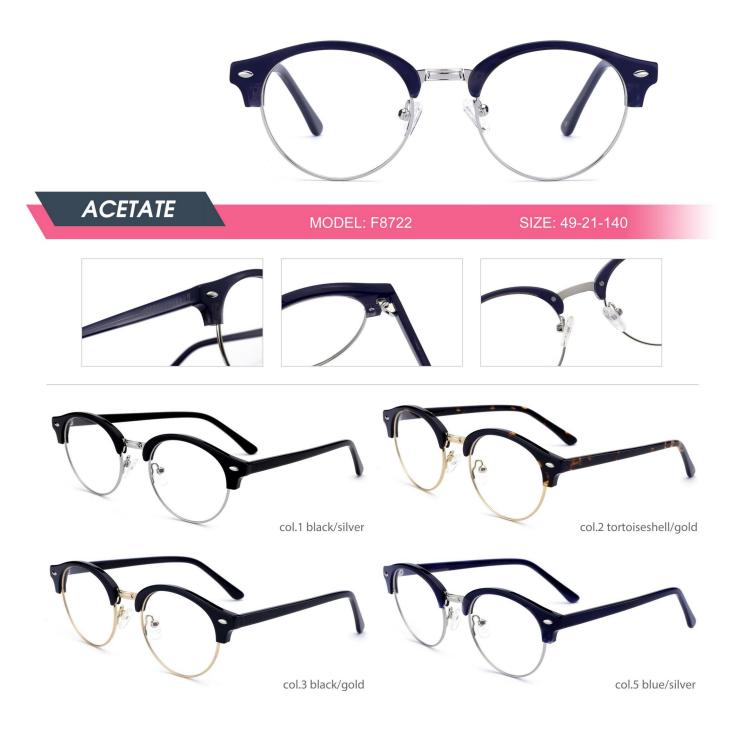

| ΑСΕΤΑΤΕ | MODEL: F8770 | SIZE: 55-22-145   |
|---------|--------------|-------------------|
|         |              |                   |
|         | col.1 black  | col.2 transparent |
|         | col.5 demi   | col.6 pink demi   |

| ACETATE   MODEL: F8767 SIZE: 55-16-150                                                                                                                                                                                                                                                                                                                                                                                                                                                                                                                                                                                                                                                                                                                                                                                                                                                                                                                                                                                                                                                                                                                                                                                                                                                                                                                                                                                                                                                                                                                                                                                                                                                                                                                                                                                                                                                                                                                                                                                                                                                                                         |
|--------------------------------------------------------------------------------------------------------------------------------------------------------------------------------------------------------------------------------------------------------------------------------------------------------------------------------------------------------------------------------------------------------------------------------------------------------------------------------------------------------------------------------------------------------------------------------------------------------------------------------------------------------------------------------------------------------------------------------------------------------------------------------------------------------------------------------------------------------------------------------------------------------------------------------------------------------------------------------------------------------------------------------------------------------------------------------------------------------------------------------------------------------------------------------------------------------------------------------------------------------------------------------------------------------------------------------------------------------------------------------------------------------------------------------------------------------------------------------------------------------------------------------------------------------------------------------------------------------------------------------------------------------------------------------------------------------------------------------------------------------------------------------------------------------------------------------------------------------------------------------------------------------------------------------------------------------------------------------------------------------------------------------------------------------------------------------------------------------------------------------|
|                                                                                                                                                                                                                                                                                                                                                                                                                                                                                                                                                                                                                                                                                                                                                                                                                                                                                                                                                                                                                                                                                                                                                                                                                                                                                                                                                                                                                                                                                                                                                                                                                                                                                                                                                                                                                                                                                                                                                                                                                                                                                                                                |
| Col.1 black col.5 pink                                                                                                                                                                                                                                                                                                                                                                                                                                                                                                                                                                                                                                                                                                                                                                                                                                                                                                                                                                                                                                                                                                                                                                                                                                                                                                                                                                                                                                                                                                                                                                                                                                                                                                                                                                                                                                                                                                                                                                                                                                                                                                         |
| Conspiration of the second sec |