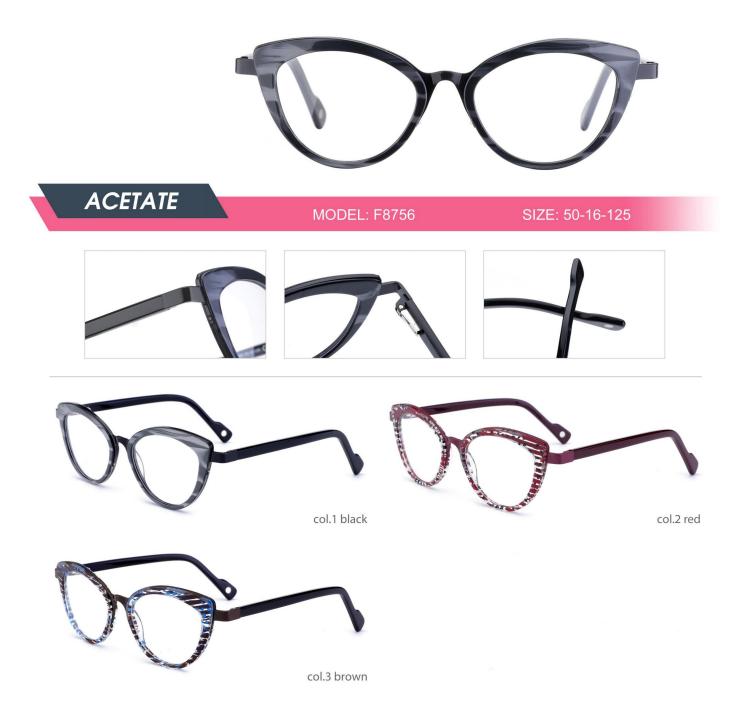

| ΑСΕΤΑΤΕ | MODEL: F8770 | SIZE: 55-22-145   |
|---------|--------------|-------------------|
|         |              |                   |
|         | col.1 black  | col.2 transparent |
|         | col.5 demi   | col.6 pink demi   |





















































| ACETATE   MODEL: F8767 SIZE: 55-16-150