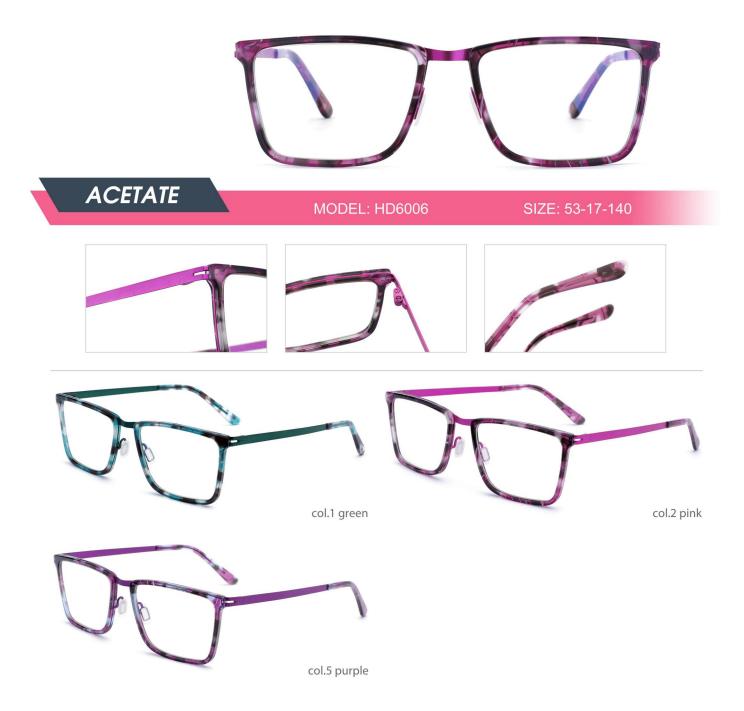

| ΑСΕΤΑΤΕ | MODEL: F8770 | SIZE: 55-22-145   |
|---------|--------------|-------------------|
|         |              |                   |
|         | col.1 black  | col.2 transparent |
|         | col.5 demi   | col.6 pink demi   |