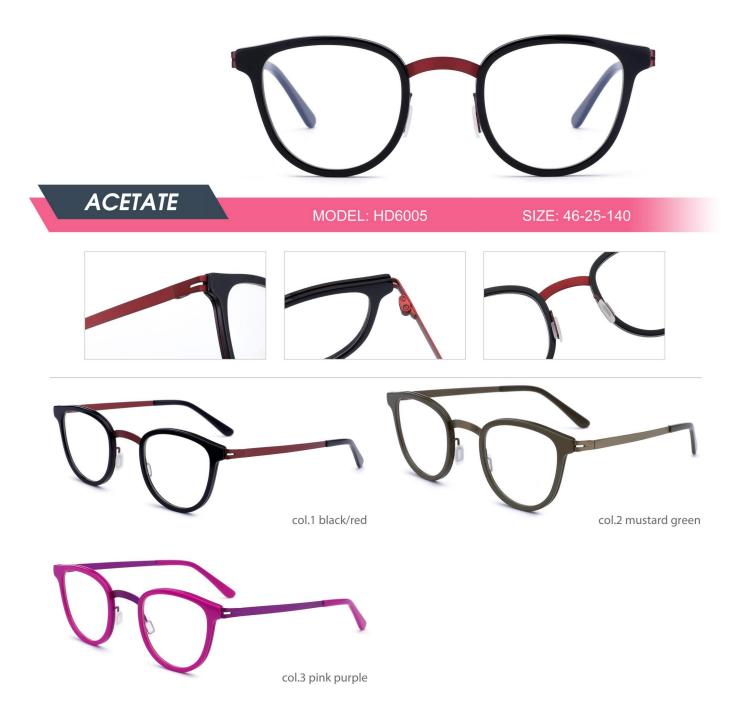

| ACETATE   MODEL: F8767 SIZE: 55-16-150                                                                                                                                                                                                                                                                                                                                                                                                                                                                                                                                                                                                                                                                                                                                                                                                                                                                                                                                                                                                                                                                                                                                                                                                                                                                                                                                                                                                                                                                                                                                                                                                                                                                                                                                                                                                                                                                                                                                                                                                                                                                                         |
|--------------------------------------------------------------------------------------------------------------------------------------------------------------------------------------------------------------------------------------------------------------------------------------------------------------------------------------------------------------------------------------------------------------------------------------------------------------------------------------------------------------------------------------------------------------------------------------------------------------------------------------------------------------------------------------------------------------------------------------------------------------------------------------------------------------------------------------------------------------------------------------------------------------------------------------------------------------------------------------------------------------------------------------------------------------------------------------------------------------------------------------------------------------------------------------------------------------------------------------------------------------------------------------------------------------------------------------------------------------------------------------------------------------------------------------------------------------------------------------------------------------------------------------------------------------------------------------------------------------------------------------------------------------------------------------------------------------------------------------------------------------------------------------------------------------------------------------------------------------------------------------------------------------------------------------------------------------------------------------------------------------------------------------------------------------------------------------------------------------------------------|
|                                                                                                                                                                                                                                                                                                                                                                                                                                                                                                                                                                                                                                                                                                                                                                                                                                                                                                                                                                                                                                                                                                                                                                                                                                                                                                                                                                                                                                                                                                                                                                                                                                                                                                                                                                                                                                                                                                                                                                                                                                                                                                                                |
| Col.1 black col.5 pink                                                                                                                                                                                                                                                                                                                                                                                                                                                                                                                                                                                                                                                                                                                                                                                                                                                                                                                                                                                                                                                                                                                                                                                                                                                                                                                                                                                                                                                                                                                                                                                                                                                                                                                                                                                                                                                                                                                                                                                                                                                                                                         |
| Conspiration of the second sec |