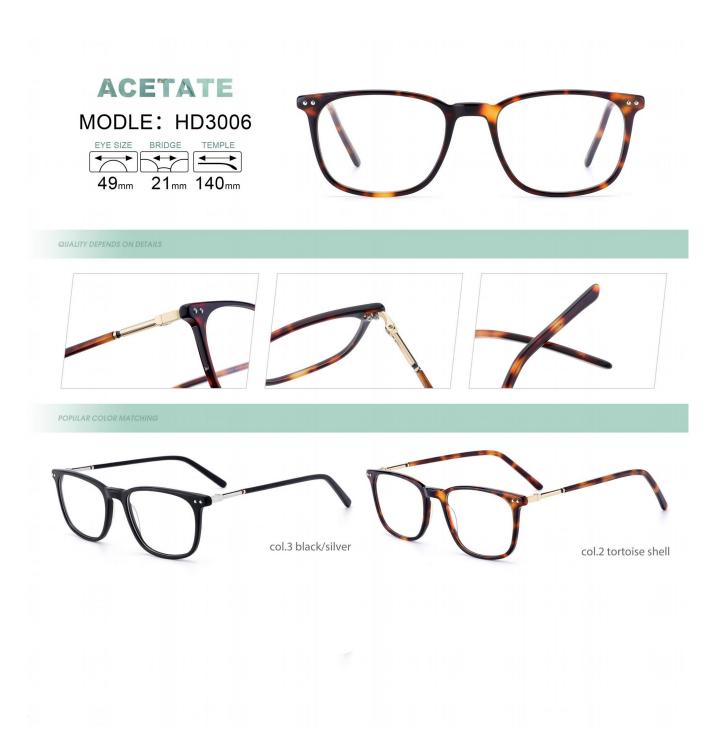

|
| Conspiration of the second sec |

| ACETATE   MODEL: F8760 |
|------------------------|
|                        |
| Col.1 red demi         |













































QUALITY DEPENDS ON DETAILS



POPULAR COLOR MATCHING



col.3 pink

col.6 grey



QUALITY DEPENDS ON DETAILS



POPULAR COLOR MATCHING







QUALITY DEPENDS ON DETAILS



POPULAR COLOR MATCHING

























QUALITY DEPENDS ON DETAILS



POPULAR COLOR MATCHING











## QUALITY DEPENDS ON DETAILS



POPULAR COLOR MATCHING



col.5 transparent grey





































| ACETATE<br>MODEL: HD20 | Other SIZE: 51-21-145     |
|------------------------|---------------------------|
|                        |                           |
| col.1 rose gold/black  | col.3 gold/Tortoise shell |