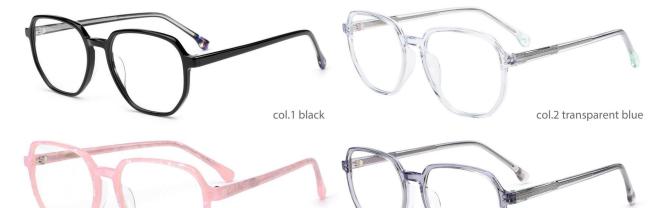

|
| Conspiration of the second sec |

| ACETATE   MODEL: F8760 |
|------------------------|
|                        |
| Col.1 red demi         |













































QUALITY DEPENDS ON DETAILS



POPULAR COLOR MATCHING



col.3 pink

col.6 grey



QUALITY DEPENDS ON DETAILS



POPULAR COLOR MATCHING







QUALITY DEPENDS ON DETAILS



POPULAR COLOR MATCHING

























QUALITY DEPENDS ON DETAILS



POPULAR COLOR MATCHING











## QUALITY DEPENDS ON DETAILS



POPULAR COLOR MATCHING



col.5 transparent grey





































| ACETATE<br>MODEL: HD20 | Other SIZE: 51-21-145     |
|------------------------|---------------------------|
|                        |                           |
| col.1 rose gold/black  | col.3 gold/Tortoise shell |