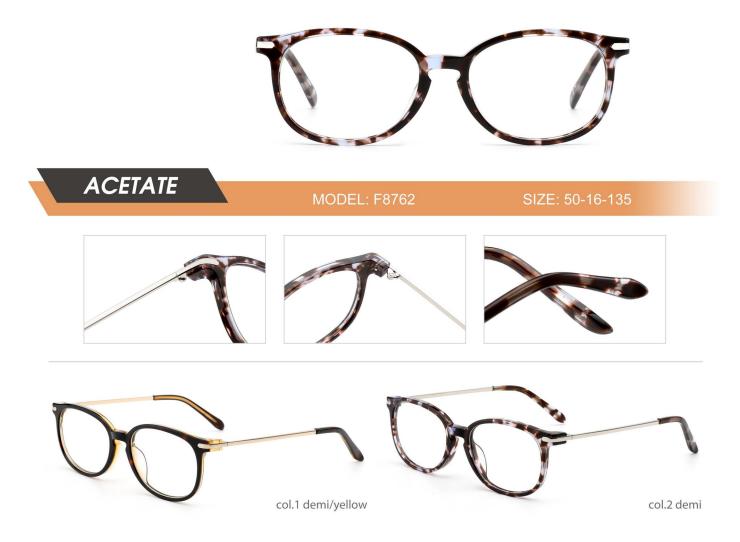

|
| Conspiration of the second sec |

| ACETATE   MODEL: F8760 |
|------------------------|
|                        |
| Col.1 red demi         |













































QUALITY DEPENDS ON DETAILS



POPULAR COLOR MATCHING



col.3 pink

col.6 grey



QUALITY DEPENDS ON DETAILS



POPULAR COLOR MATCHING







QUALITY DEPENDS ON DETAILS



POPULAR COLOR MATCHING

























QUALITY DEPENDS ON DETAILS



POPULAR COLOR MATCHING











## QUALITY DEPENDS ON DETAILS



POPULAR COLOR MATCHING



col.5 transparent grey





































| ACETATE<br>MODEL: HD20 | Other SIZE: 51-21-145     |
|------------------------|---------------------------|
|                        |                           |
| col.1 rose gold/black  | col.3 gold/Tortoise shell |