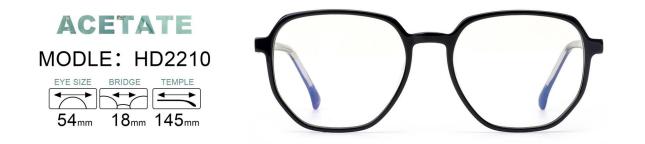

|
| Conspiration of the second sec |

| ACETATE   MODEL: F8760 |
|------------------------|
|                        |
| Col.1 red demi         |













































QUALITY DEPENDS ON DETAILS



POPULAR COLOR MATCHING



col.3 pink

col.6 grey



QUALITY DEPENDS ON DETAILS



POPULAR COLOR MATCHING







QUALITY DEPENDS ON DETAILS



POPULAR COLOR MATCHING

























QUALITY DEPENDS ON DETAILS



POPULAR COLOR MATCHING











## QUALITY DEPENDS ON DETAILS



POPULAR COLOR MATCHING



col.5 transparent grey





































| ACETATE<br>MODEL: HD20 | Other SIZE: 51-21-145     |
|------------------------|---------------------------|
|                        |                           |
| col.1 rose gold/black  | col.3 gold/Tortoise shell |