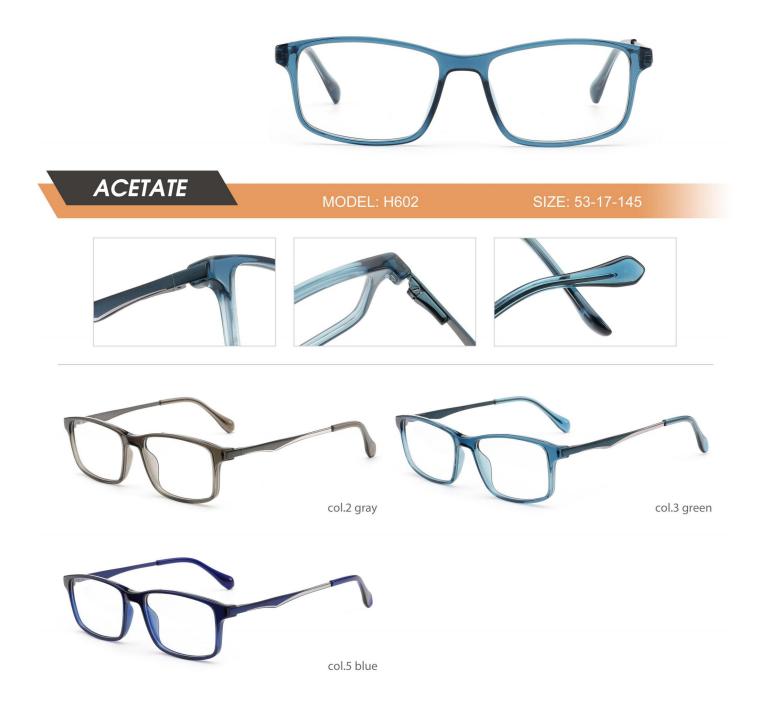

## QUALITY DEPENDS ON DETAILS

POPULAR COLOR MATCHING

col.5 transparent grey

| ACETATE<br>MODEL: HD20 | Other SIZE: 51-21-145     |
|------------------------|---------------------------|
|                        |                           |
| col.1 rose gold/black  | col.3 gold/Tortoise shell |