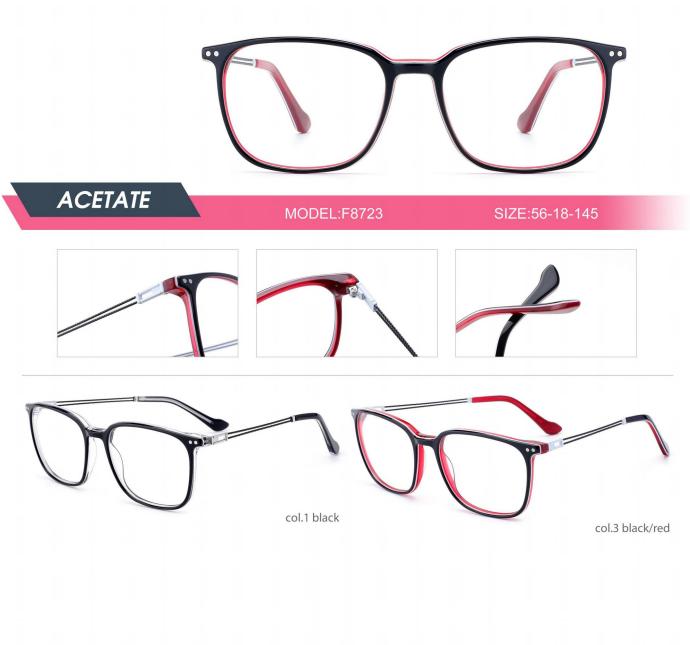

|
| Conspiration of the second sec |

| ACETATE   MODEL: F8760 |
|------------------------|
|                        |
| Col.1 red demi         |













































QUALITY DEPENDS ON DETAILS



POPULAR COLOR MATCHING



col.3 pink

col.6 grey



QUALITY DEPENDS ON DETAILS



POPULAR COLOR MATCHING







QUALITY DEPENDS ON DETAILS



POPULAR COLOR MATCHING

























QUALITY DEPENDS ON DETAILS



POPULAR COLOR MATCHING











## QUALITY DEPENDS ON DETAILS



POPULAR COLOR MATCHING



col.5 transparent grey





































| ACETATE<br>MODEL: HD20 | Other SIZE: 51-21-145     |
|------------------------|---------------------------|
|                        |                           |
| col.1 rose gold/black  | col.3 gold/Tortoise shell |