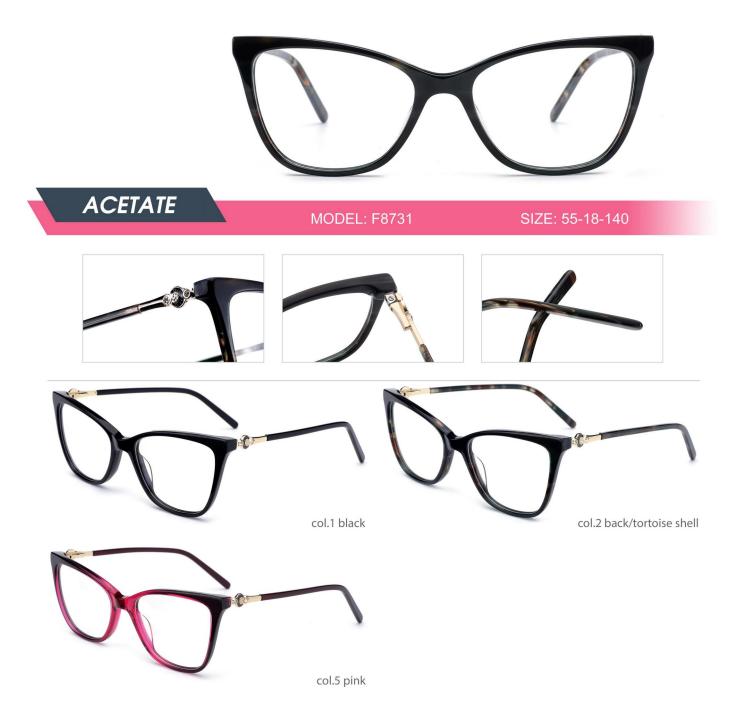

| ΑСΕΤΑΤΕ | MODEL: F8770 | SIZE: 55-22-145   |
|---------|--------------|-------------------|
|         |              |                   |
|         | col.1 black  | col.2 transparent |
|         | col.5 demi   | col.6 pink demi   |





















































| ACETATE   MODEL: F8767 SIZE: 55-16-150