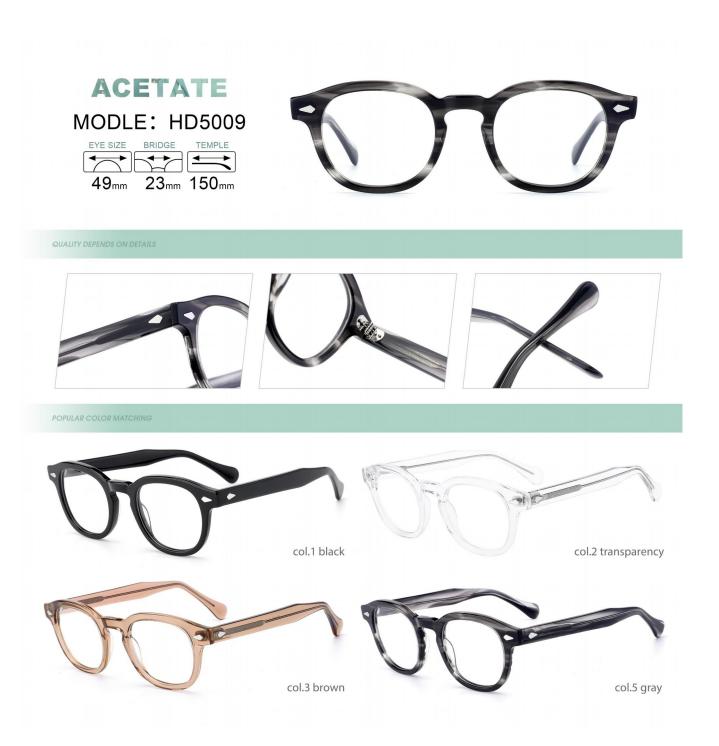

POPULAR COLOR MATCHING

QUALITY DEPENDS ON DETAILS

POPULAR COLOR MATCHING

QUALITY DEPENDS ON DETAILS

POPULAR COLOR MATCHING

## QUALITY DEPENDS ON DETAILS

POPULAR COLOR MATCHING

col.5 transparent grey

| ACETATE<br>MODEL: HD20 | Other SIZE: 51-21-145     |
|------------------------|---------------------------|
|                        |                           |
| col.1 rose gold/black  | col.3 gold/Tortoise shell |