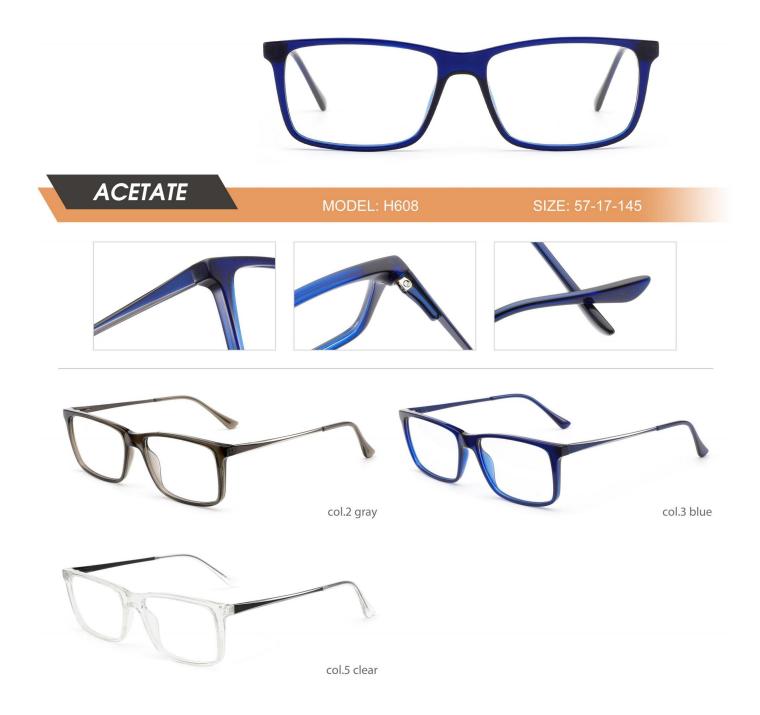

| ΑСΕΤΑΤΕ | MODEL: F8770 | SIZE: 55-22-145   |
|---------|--------------|-------------------|
|         |              |                   |
|         | col.1 black  | col.2 transparent |
|         | col.5 demi   | col.6 pink demi   |