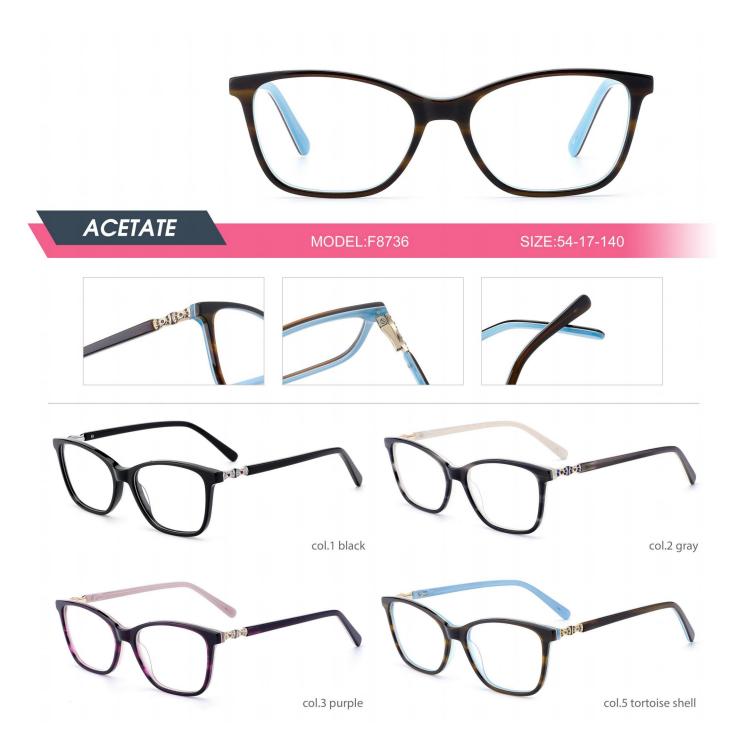

| ΑСΕΤΑΤΕ | MODEL: F8770 | SIZE: 55-22-145   |
|---------|--------------|-------------------|
|         |              |                   |
|         | col.1 black  | col.2 transparent |
|         | col.5 demi   | col.6 pink demi   |





















































| ACETATE   MODEL: F8767 SIZE: 55-16-150