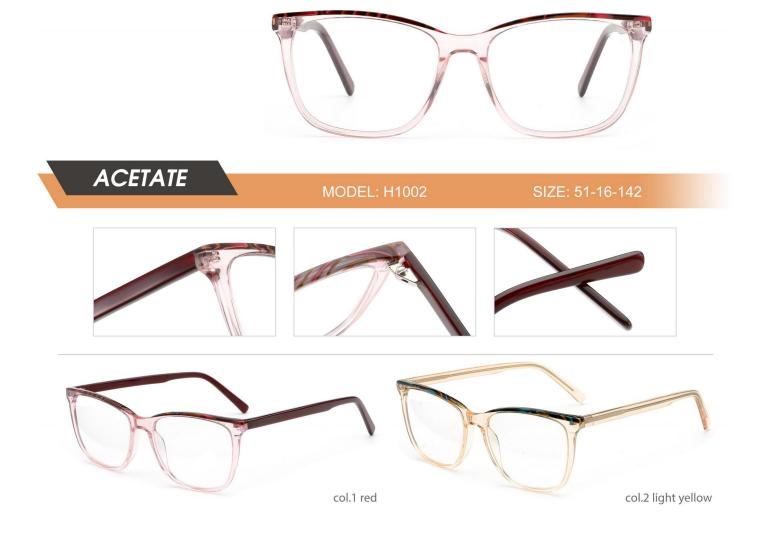

| ACETATE   MODEL: F8760 |
|------------------------|
|                        |
| Col.1 red demi         |

QUALITY DEPENDS ON DETAILS

POPULAR COLOR MATCHING

col.3 pink

col.6 grey

QUALITY DEPENDS ON DETAILS