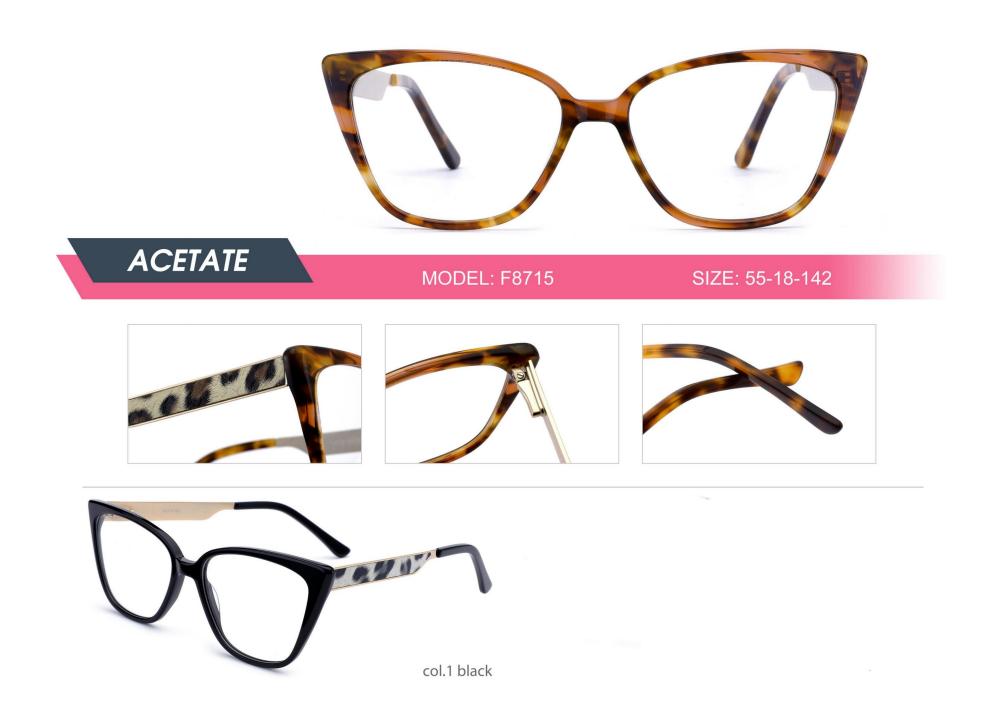

| ACETATE   MODEL: F8767 SIZE: 55-16-150                                                                                                                                                                                                                                                                                                                                                                                                                                                                                                                                                                                                                                                                                                                                                                                                                                                                                                                                                                                                                                                                                                                                                                                                                                                                                                                                                                                                                                                                                                                                                                                                                                                                                                                                                                                                                                                                                                                                                                                                                                                                                         |
|--------------------------------------------------------------------------------------------------------------------------------------------------------------------------------------------------------------------------------------------------------------------------------------------------------------------------------------------------------------------------------------------------------------------------------------------------------------------------------------------------------------------------------------------------------------------------------------------------------------------------------------------------------------------------------------------------------------------------------------------------------------------------------------------------------------------------------------------------------------------------------------------------------------------------------------------------------------------------------------------------------------------------------------------------------------------------------------------------------------------------------------------------------------------------------------------------------------------------------------------------------------------------------------------------------------------------------------------------------------------------------------------------------------------------------------------------------------------------------------------------------------------------------------------------------------------------------------------------------------------------------------------------------------------------------------------------------------------------------------------------------------------------------------------------------------------------------------------------------------------------------------------------------------------------------------------------------------------------------------------------------------------------------------------------------------------------------------------------------------------------------|
|                                                                                                                                                                                                                                                                                                                                                                                                                                                                                                                                                                                                                                                                                                                                                                                                                                                                                                                                                                                                                                                                                                                                                                                                                                                                                                                                                                                                                                                                                                                                                                                                                                                                                                                                                                                                                                                                                                                                                                                                                                                                                                                                |
| Col.1 black col.5 pink                                                                                                                                                                                                                                                                                                                                                                                                                                                                                                                                                                                                                                                                                                                                                                                                                                                                                                                                                                                                                                                                                                                                                                                                                                                                                                                                                                                                                                                                                                                                                                                                                                                                                                                                                                                                                                                                                                                                                                                                                                                                                                         |
| Conspiration of the second sec |