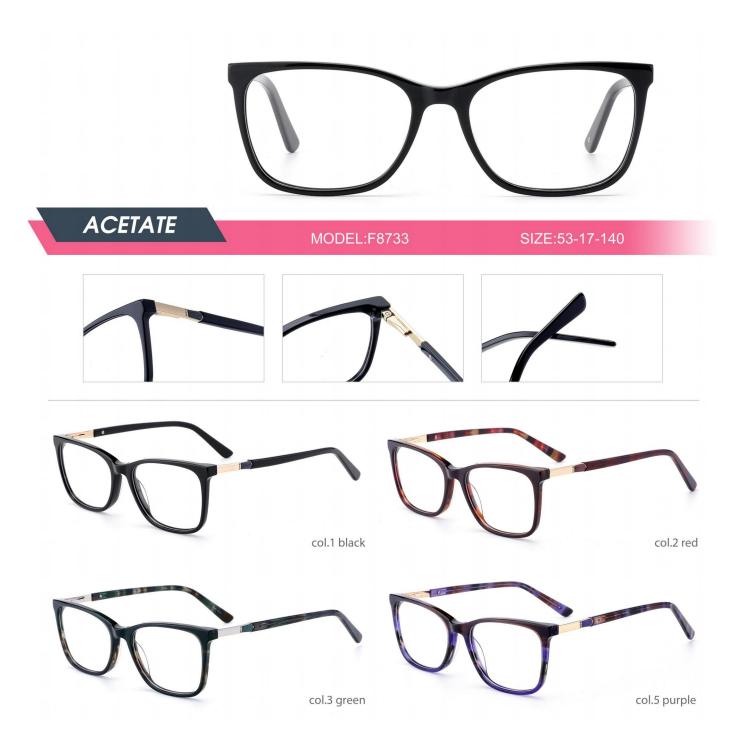

## QUALITY DEPENDS ON DETAILS

POPULAR COLOR MATCHING

col.5 transparent grey

| ACETATE<br>MODEL: HD20 | Other SIZE: 51-21-145     |
|------------------------|---------------------------|
|                        |                           |
| col.1 rose gold/black  | col.3 gold/Tortoise shell |