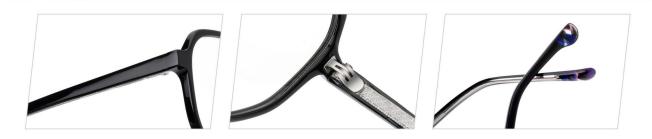

|
| Conspiration of the second sec |

| ACETATE   MODEL: F8760 |
|------------------------|
|                        |
| Col.1 red demi         |













































QUALITY DEPENDS ON DETAILS



POPULAR COLOR MATCHING



col.3 pink

col.6 grey



QUALITY DEPENDS ON DETAILS



POPULAR COLOR MATCHING







QUALITY DEPENDS ON DETAILS



POPULAR COLOR MATCHING

























QUALITY DEPENDS ON DETAILS



POPULAR COLOR MATCHING











## QUALITY DEPENDS ON DETAILS



POPULAR COLOR MATCHING



col.5 transparent grey





































| ACETATE<br>MODEL: HD20 | Other SIZE: 51-21-145     |
|------------------------|---------------------------|
|                        |                           |
| col.1 rose gold/black  | col.3 gold/Tortoise shell |