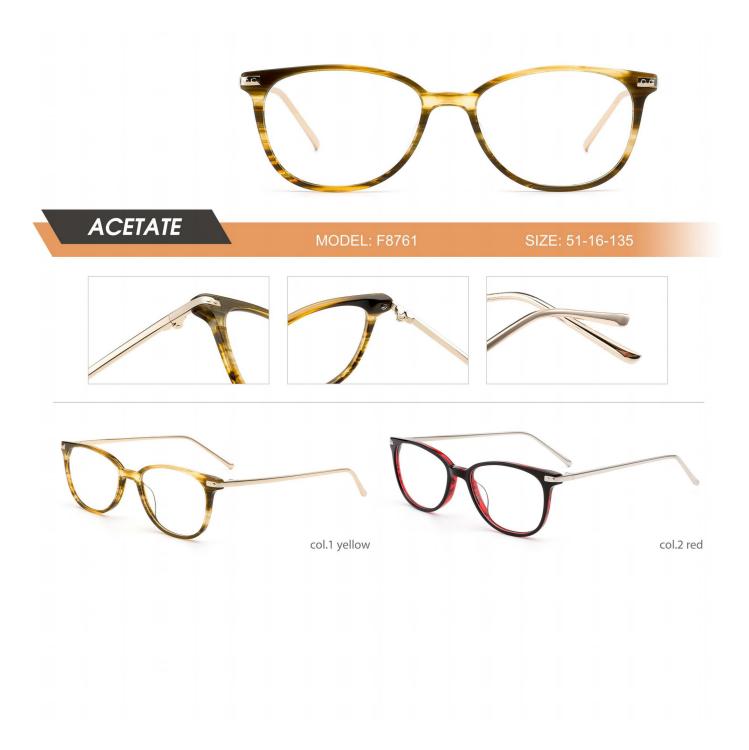

|
| Conspiration of the second sec |

| ACETATE   MODEL: F8760 |
|------------------------|
|                        |
| Col.1 red demi         |













































QUALITY DEPENDS ON DETAILS



POPULAR COLOR MATCHING



col.3 pink

col.6 grey



QUALITY DEPENDS ON DETAILS



POPULAR COLOR MATCHING







QUALITY DEPENDS ON DETAILS



POPULAR COLOR MATCHING

























QUALITY DEPENDS ON DETAILS



POPULAR COLOR MATCHING











## QUALITY DEPENDS ON DETAILS



POPULAR COLOR MATCHING



col.5 transparent grey





































| ACETATE<br>MODEL: HD20 | Other SIZE: 51-21-145     |
|------------------------|---------------------------|
|                        |                           |
| col.1 rose gold/black  | col.3 gold/Tortoise shell |