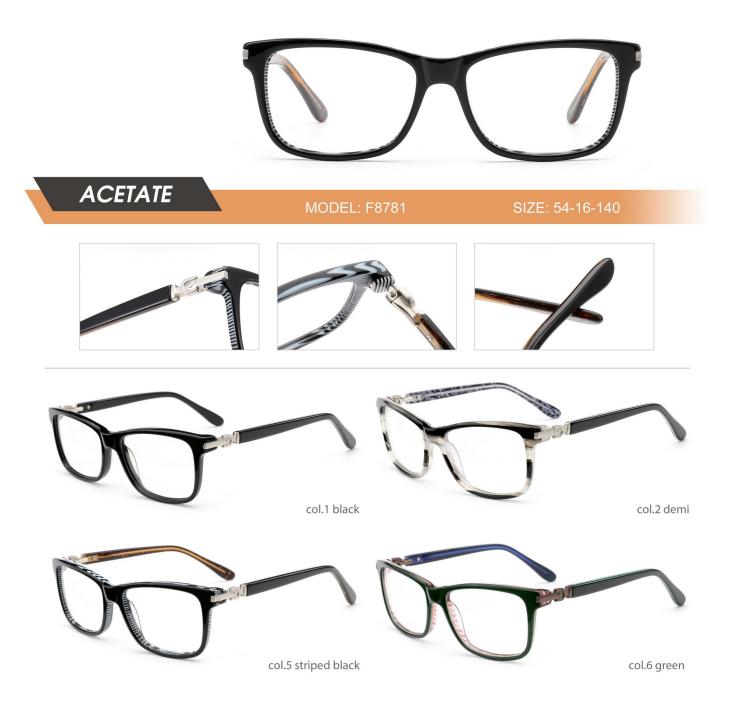

| ΑСΕΤΑΤΕ | MODEL: F8770 | SIZE: 55-22-145   |
|---------|--------------|-------------------|
|         |              |                   |
|         | col.1 black  | col.2 transparent |
|         | col.5 demi   | col.6 pink demi   |





















































| ACETATE   MODEL: F8767 SIZE: 55-16-150