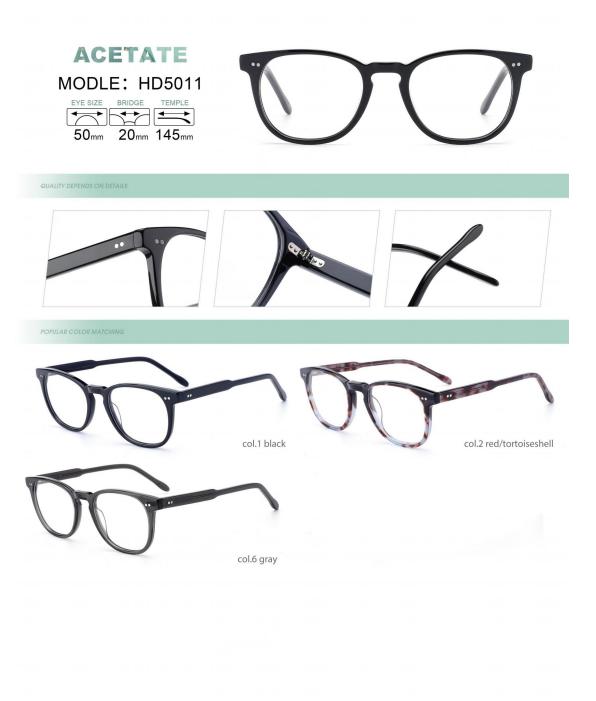

|
| Conspiration of the second sec |

| ACETATE   MODEL: F8760 |
|------------------------|
|                        |
| Col.1 red demi         |













































QUALITY DEPENDS ON DETAILS



POPULAR COLOR MATCHING



col.3 pink

col.6 grey



QUALITY DEPENDS ON DETAILS



POPULAR COLOR MATCHING







QUALITY DEPENDS ON DETAILS



POPULAR COLOR MATCHING

























QUALITY DEPENDS ON DETAILS



POPULAR COLOR MATCHING











## QUALITY DEPENDS ON DETAILS



POPULAR COLOR MATCHING



col.5 transparent grey





































| ACETATE<br>MODEL: HD20 | Other SIZE: 51-21-145     |
|------------------------|---------------------------|
|                        |                           |
| col.1 rose gold/black  | col.3 gold/Tortoise shell |