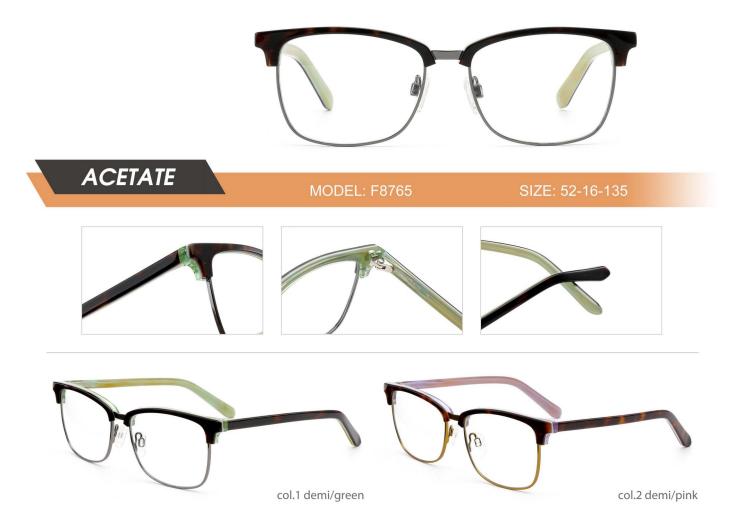

|
| Conspiration of the second sec |

| ACETATE   MODEL: F8760 |
|------------------------|
|                        |
| Col.1 red demi         |













































QUALITY DEPENDS ON DETAILS



POPULAR COLOR MATCHING



col.3 pink

col.6 grey



QUALITY DEPENDS ON DETAILS



POPULAR COLOR MATCHING







QUALITY DEPENDS ON DETAILS



POPULAR COLOR MATCHING

























QUALITY DEPENDS ON DETAILS



POPULAR COLOR MATCHING











## QUALITY DEPENDS ON DETAILS



POPULAR COLOR MATCHING



col.5 transparent grey





































| ACETATE<br>MODEL: HD20 | Other SIZE: 51-21-145     |
|------------------------|---------------------------|
|                        |                           |
| col.1 rose gold/black  | col.3 gold/Tortoise shell |