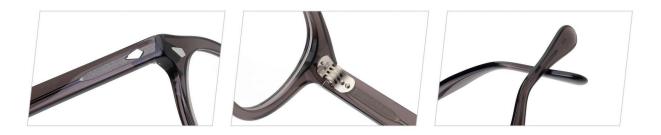

POPULAR COLOR MATCHING

QUALITY DEPENDS ON DETAILS

POPULAR COLOR MATCHING

QUALITY DEPENDS ON DETAILS

POPULAR COLOR MATCHING

## QUALITY DEPENDS ON DETAILS

POPULAR COLOR MATCHING

col.5 transparent grey

| ACETATE<br>MODEL: HD20 | Other SIZE: 51-21-145     |
|------------------------|---------------------------|
|                        |                           |
| col.1 rose gold/black  | col.3 gold/Tortoise shell |