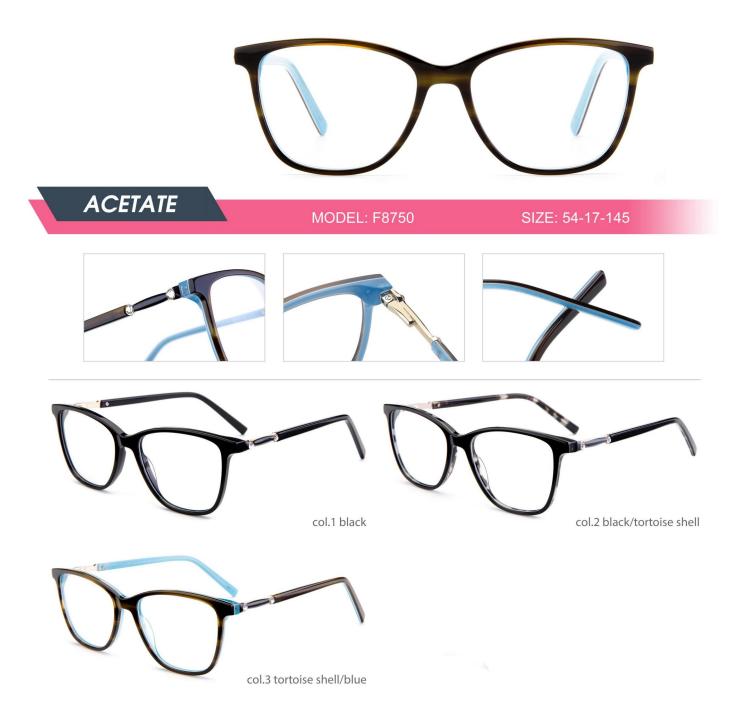

| ΑСΕΤΑΤΕ | MODEL: F8770 | SIZE: 55-22-145   |
|---------|--------------|-------------------|
|         |              |                   |
|         | col.1 black  | col.2 transparent |
|         | col.5 demi   | col.6 pink demi   |





















































| ACETATE   MODEL: F8767 SIZE: 55-16-150