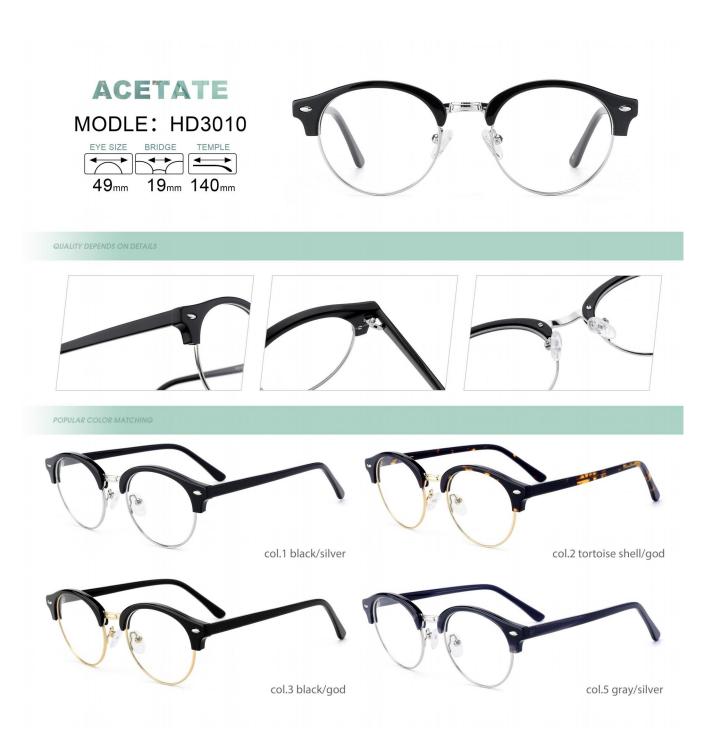

POPULAR COLOR MATCHING

QUALITY DEPENDS ON DETAILS

POPULAR COLOR MATCHING

QUALITY DEPENDS ON DETAILS

POPULAR COLOR MATCHING

## QUALITY DEPENDS ON DETAILS

POPULAR COLOR MATCHING

col.5 transparent grey

| ACETATE<br>MODEL: HD20 | Other SIZE: 51-21-145     |
|------------------------|---------------------------|
|                        |                           |
| col.1 rose gold/black  | col.3 gold/Tortoise shell |