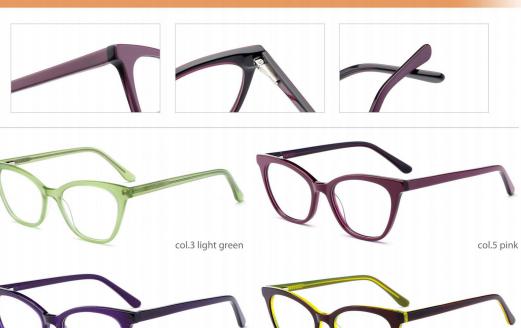

col.6 pink



MODEL: DB2250

SIZE: 48-19-135

















col.3 transparent yellow



constrainsparent purple





#### MODEL: DB2251

#### SIZE: 48-16-135







































col.6 brown



#### MODEL: DB2253

SIZE: 48-16-135

















col.3 blue



col.5 light brown



col.6 brown



MODEL: DB2203

SIZE: 46-16-125















#### MODEL: DB2233

#### SIZE: 50-16-135



















MODEL: DB2232

SIZE: 50-16-135















MODEL: DB2238

SIZE: 46-18-135

















col.3 brown



col.5 blue/green



col.6 black/deep blue



MODEL: DB2237

SIZE: 49-16-135

















col.3 brown



col.5 blue/green



col.6 black/deep blue



MODEL: DB1717

SIZE: 45-19-135















col.8 black/grey







MODEL: DB1719

SIZE: 47-17-135

col.7 brown



col.6 purple



MODEL: DB1751

SIZE: 48-17-130





MODEL: DB1750

SIZF: 47-19-138

















col.11 deep red



MODEL: DB2201

SIZE: 48-15-135

















col.5 black/grey



MODEL: DB2205

SIZE: 48-15-135





MODEL: DB2210

SIZE: 50-17-137













MODEL: DB2213

SIZE: 48-16-130

















MODEL: DB2220

SIZE: 47-17-135













col.2 deep blue



col.3 transparent blue



col.5 grey



MODEL: DB2221

SIZE: 49-17-135

















MODEL: DB2222

SIZE: 52-16-140















col.3 black/blue

col.5 black/green

col.2 blue/red



MODEL: DB2223

SIZE: 52-16-140











MODEL: DB2226

SIZE: 49-17-137





col.3 blue













MODEL: DB2228

SIZE: 52-16-140













MODEL: DB2231

SIZE: 51-17-140















col.3 black/blue

col.5 black/light blu