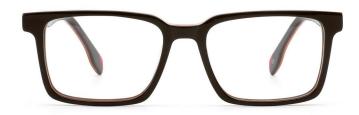

#### MODEL: DB2253

SIZE: 48-16-135

col.3 blue

col.5 light brown

col.6 brown

MODEL: DB2203

SIZE: 46-16-125