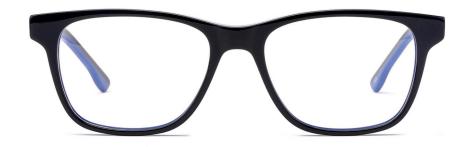

35















col.8 black/grey







MODEL: DB1719

SIZE: 47-17-135

col.7 brown



col.6 purple



MODEL: DB1751

SIZE: 48-17-130





MODEL: DB1750

SIZF: 47-19-138

















col.11 deep red



MODEL: DB2201

SIZE: 48-15-135

















col.5 black/grey



MODEL: DB2205

SIZE: 48-15-135





MODEL: DB2210

SIZE: 50-17-137













MODEL: DB2213

SIZE: 48-16-130

















MODEL: DB2220

SIZE: 47-17-135













col.2 deep blue



col.3 transparent blue



col.5 grey



MODEL: DB2221

SIZE: 49-17-135

















MODEL: DB2222

SIZE: 52-16-140















col.3 black/blue

col.5 black/green

col.2 blue/red



MODEL: DB2223

SIZE: 52-16-140











MODEL: DB2226

SIZE: 49-17-137





col.3 blue













MODEL: DB2228

SIZE: 52-16-140













MODEL: DB2231

SIZE: 51-17-140















col.3 black/blue

col.5 black/light blue



MODEL: DB2236

SIZE: 48-16-135









MODEL: DB2252

SIZE: 50-16-135























col.15 tortoise shell



col.19 purple



MODEL: DB2207

SIZE: 47-19-140















MODEL: DB2212

SIZE: 47-19-135









col.5 transparent brown



col.2 transparent grau



col.3 transparent pink



MODEL: DB1729

SIZE: 47-15-125













MODEL: DB1711

SIZE: 48-16-130















#### MODEL: DB1732

#### SIZE: 47-16-130

















MODEL: DB1750

SIZF: 47-19-138

















col.6 red



MODEL: DB1751

SIZE: 48-17-130







col.3 striped black/grey



MODEL: DB1752

SIZE: 49-17-135







col.19 brown



MODEL: DB2202

SIZE: 47-18-135















MODEL: DB2218















MOD