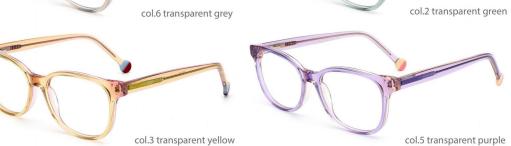

#### SIZE:50-16-135

col.6 pink

MODEL: DB2250

SIZE: 48-19-135

col.3 transparent yellow

constrainsparent purple