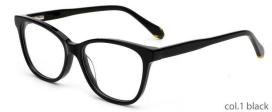

ZE: 48-16-135









MODEL: DB2252

SIZE: 50-16-135























col.15 tortoise shell



col.19 purple



MODEL: DB2207

SIZE: 47-19-140















MODEL: DB2212

SIZE: 47-19-135









col.5 transparent brown



col.2 transparent grau



col.3 transparent pink



MODEL: DB1729

SIZE: 47-15-125













MODEL: DB1711

SIZE: 48-16-130















#### MODEL: DB1732

#### SIZE: 47-16-130

















MODEL: DB1750

SIZF: 47-19-138

















col.6 red



MODEL: DB1751

SIZE: 48-17-130







col.3 striped black/grey



MODEL: DB1752

SIZE: 49-17-135







col.19 brown



MODEL: DB2202

SIZE: 47-18-135















MODEL: DB2218















MODEL: DB2230

SIZE: 52-16-140













col.3 black/blue



#### MODEL: DB2255

#### SIZE: 50-15-135















MODEL: DB2303

SIZE: 48-22-136











MODEL: DB2219













MODEL: DB2208











MODEL: DB2209

SIZE: 50-18-140











MODEL: DB1732

SIZE: 47-16-130











MODEL: DB2302

SIZE: 49-17-136











col.5 transparent brown











MODEL: DB2305













MODEL: DB1718

SIZE: 47-15-130











MODEL: DB2308











MODEL: DB2217 SIZE: 48-1











MODEL: DB2301

SIZE: 50-16-135











MODEL: DB1731

SIZE: 47-16-130











MODEL: DB2215

SIZF: 47-16-130











MODEL: DB2227











MODEL: DB1705

SIZE: 47-15-140









col.6 white