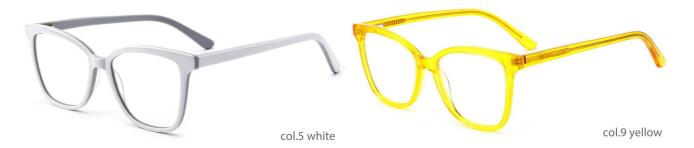

MODEL: DB1711

SIZE: 48-16-130















#### MODEL: DB1732

#### SIZE: 47-16-130

















MODEL: DB1750

SIZF: 47-19-138

















col.6 red



MODEL: DB1751

SIZE: 48-17-130







col.3 striped black/grey



MODEL: DB1752

SIZE: 49-17-135







col.19 brown



MODEL: DB2202

SIZE: 47-18-135















MODEL: DB2218















MODEL: DB2230

SIZE: 52-16-140













col.3 black/blue



#### MODEL: DB2255

#### SIZE: 50-15-135















MODEL: DB2303

SIZE: 48-22-136











MODEL: DB2219













MODEL: DB2208











MODEL: DB2209

SIZE: 50-18-140











MODEL: DB1732

SIZE: 47-16-130











MODEL: DB2302

SIZE: 49-17-136











col.5 transparent brown











MODEL: DB2305













MODEL: DB1718

SIZE: 47-15-130











MODEL: DB2308











MODEL: DB2217 SIZE: 48-1











MODEL: DB2301

SIZE: 50-16-135











MODEL: DB1731

SIZE: 47-16-130











MODEL: DB2215

SIZF: 47-16-130











MODEL: DB2227











MODEL: DB1705

SIZE: 47-15-140









col.6 white