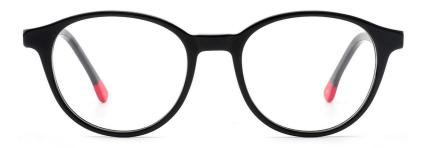

col.15 tortoise shell



col.19 purple



MODEL: DB2207

SIZE: 47-19-140















MODEL: DB2212

SIZE: 47-19-135









col.5 transparent brown



col.2 transparent grau



col.3 transparent pink



MODEL: DB1729

SIZE: 47-15-125













MODEL: DB1711

SIZE: 48-16-130















#### MODEL: DB1732

#### SIZE: 47-16-130

















MODEL: DB1750

SIZF: 47-19-138

















col.6 red



MODEL: DB1751

SIZE: 48-17-130







col.3 striped black/grey



MODEL: DB1752

SIZE: 49-17-135







col.19 brown



MODEL: DB2202

SIZE: 47-18-135















MODEL: DB2218















MODEL: DB2230

SIZE: 52-16-140













col.3 black/blue



#### MODEL: DB2255

#### SIZE: 50-15-135















MODEL: DB2303

SIZE: 48-22-136











MODEL: DB2219













MODEL: DB2208











MODEL: DB2209

SIZE: 50-18-140











MODEL: DB1732

SIZE: 47-16-130











MODEL: DB2302

SIZE: 49-17-136











col.5 transparent brown











MODEL: DB2305













MODEL: DB1718

SIZE: 47-15-130











MODEL: DB2308











MODEL: DB2217 SIZE: 48-1











MODEL: DB2301

SIZE: 50-16-135











MODEL: DB1731

SIZE: 47-16-130











MODEL: DB2215

SIZF: 47-16-130











MODEL: DB2227











MODEL: DB1705

SIZE: 47-15-140









col.6 white