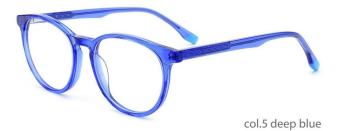

#### MODEL: DB2253

SIZE: 48-16-135

col.3 blue

col.5 light brown

col.6 brown

MODEL: DB2203

SIZE: 46-16-125