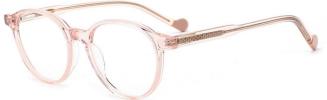

#### SIZE:50-16-135

col.6 pink

MODEL: DB2250

SIZE: 48-19-135

col.3 transparent yellow

constrainsparent purple