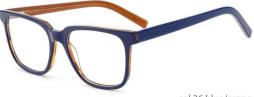

17-135

















MODEL: DB2222

SIZE: 52-16-140















col.3 black/blue

col.5 black/green

col.2 blue/red



MODEL: DB2223

SIZE: 52-16-140











MODEL: DB2226

SIZE: 49-17-137





col.3 blue













MODEL: DB2228

SIZE: 52-16-140













MODEL: DB2231

SIZE: 51-17-140















col.3 black/blue

col.5 black/light blue



MODEL: DB2236

SIZE: 48-16-135









MODEL: DB2252

SIZE: 50-16-135























col.15 tortoise shell



col.19 purple



MODEL: DB2207

SIZE: 47-19-140















MODEL: DB2212

SIZE: 47-19-135









col.5 transparent brown



col.2 transparent grau



col.3 transparent pink



MODEL: DB1729

SIZE: 47-15-125













MODEL: DB1711

SIZE: 48-16-130















#### MODEL: DB1732

#### SIZE: 47-16-130

















MODEL: DB1750

SIZF: 47-19-138

















col.6 red



MODEL: DB1751

SIZE: 48-17-130







col.3 striped black/grey



MODEL: DB1752

SIZE: 49-17-135







col.19 brown



MODEL: DB2202

SIZE: 47-18-135















MODEL: DB2218















MODEL: DB2230

SIZE: 52-16-140













col.3 black/blue



#### MODEL: DB2255

#### SIZE: 50-15-135















MODEL: DB2303

SIZE: 48-22-136











MODEL: DB2219













MODEL: DB2208











MODEL: DB2209

SIZE: 50-18-140











MODEL: DB1732

SIZE: 47-16-130











MODEL: DB2302

SIZE: 49-17-136











col.5 transparent brown











MODEL: DB2305













MODEL: DB1718

SIZE: 47-15-130











MODEL: DB2308











MODEL: DB2217 SIZE: 48-1











MODEL: DB2301

SIZE: 50-16-13