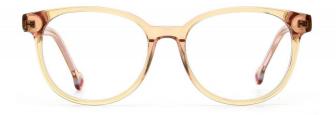

# Acetate Optical Glasses for Kids Optical Glasses (Optical Frames) Manufacturer in China www.HEAPPY.com



#### ACETATE

MODEL: DB2239

SIZE: 48-16-135







#### MODEL:DB2235

#### SIZE:50-16-135

















col.6 pink



MODEL: DB2250

SIZE: 48-19-135

















col.3 transparent yellow



constrainsparent purple





#### MODEL: DB2251

#### SIZE: 48-16-135







































col.6 brown



#### MODEL: DB2253

SIZE: 48-16-135

















col.3 blue



col.5 light brown



col.6 brown



MODEL: DB2203

SIZE: 46-16-125















#### MODEL: DB2233

#### SIZE: 50-16-135



















MODEL: DB2232

SIZE: 50-16-135















MODEL: DB2238

SIZE: 46-18-135

















col.3 brown



col.5 blue/green



col.6 black/deep blue



MODEL: DB2237

SIZE: 49-16-135

















col.3 brown



col.5 blue/green



col.6 black/deep blue



MODEL: DB1717

SIZE: 45-19-135















col.8 black/grey







MODEL: DB1719

SIZE: 47-17-135

col.7 brown



col.6 purple



MODEL: DB1751

SIZE: 48-17-130





MODEL: DB1750

SIZF: 47-19-138

















col.11 deep red