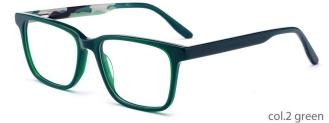

col.6 brown



#### MODEL: DB2253

SIZE: 48-16-135

















col.3 blue



col.5 light brown



col.6 brown



MODEL: DB2203

SIZE: 46-16-125















#### MODEL: DB2233

#### SIZE: 50-16-135



















MODEL: DB2232

SIZE: 50-16-135















MODEL: DB2238

SIZE: 46-18-135

















col.3 brown



col.5 blue/green



col.6 black/deep blue



MODEL: DB2237

SIZE: 49-16-135

















col.3 brown



col.5 blue/green



col.6 black/deep blue



MODEL: DB1717

SIZE: 45-19-135















col.8 black/grey







MODEL: DB1719

SIZE: 47-17-135

col.7 brown



col.6 purple



MODEL: DB1751

SIZE: 48-17-130





MODEL: DB1750

SIZF: 47-19-138

















col.11 deep red



MODEL: DB2201

SIZE: 48-15-135

















col.5 black/grey



MODEL: DB2205

SIZE: 48-15-135





MODEL: DB2210

SIZE: 50-17-137













MODEL: DB2213

SIZE: 48-16-130

















MODEL: DB2220

SIZE: 47-17-135













col.2 deep blue



col.3 transparent blue



col.5 grey



MODEL: DB2221

SIZE: 49-17-135

















MODEL: DB2222

SIZE: 52-16-140















col.3 black/blue

col.5 black/green

col.2 blue/red



MODEL: DB2223

SIZE: 52-16-140











MODEL: DB2226

SIZE: 49-17-137





col.3 blue













MODEL: DB2228

SIZE: 52-16-140













MODEL: DB2231

SIZE: 51-17-140















col.3 black/blue

col.5 black/light blue



MODEL: DB2236

SIZE: 48-16-135









MODEL: DB2252

SIZE: 50-16-135























col.15 tortoise shell



col.19 purple



MODEL: DB2207

SIZE: 4