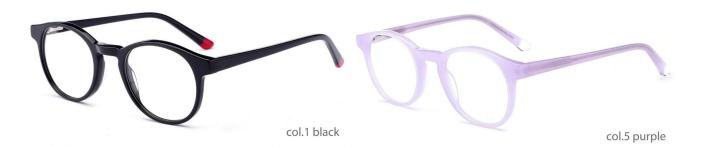

-16-135























col.15 tortoise shell



col.19 purple



MODEL: DB2207

SIZE: 47-19-140















MODEL: DB2212

SIZE: 47-19-135









col.5 transparent brown



col.2 transparent grau



col.3 transparent pink



MODEL: DB1729

SIZE: 47-15-125













MODEL: DB1711

SIZE: 48-16-130















#### MODEL: DB1732

#### SIZE: 47-16-130

















MODEL: DB1750

SIZF: 47-19-138

















col.6 red



MODEL: DB1751

SIZE: 48-17-130







col.3 striped black/grey



MODEL: DB1752

SIZE: 49-17-135







col.19 brown



MODEL: DB2202

SIZE: 47-18-135















MODEL: DB2218















MODEL: DB2230

SIZE: 52-16-140













col.3 black/blue



#### MODEL: DB2255

#### SIZE: 50-15-135















MODEL: DB2303

SIZE: 48-22-136











MODEL: DB2219













MODEL: DB2208











MODEL: DB2209

SIZE: 50-18-140











MODEL: DB1732

SIZE: 47-16-130











MODEL: DB2302

SIZE: 49-17-136











col.5 transparent brown











MODEL: DB2305













MODEL: DB1718

SIZE: 47-15-130











MODEL: DB2308











MODEL: DB2217 SIZE: 48-1











MODEL: DB2301

SIZE: 50-16-135











MODEL: DB1731

SIZE: 47-16-130











MODEL: DB2215

SIZF: 47-16-130











MODEL: DB2227











MODEL: DB1705

SIZE: 47-15-140









col.6 white