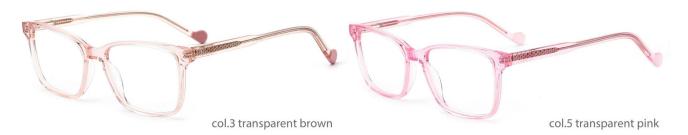

#### SIZE:50-16-135

col.6 pink

MODEL: DB2250

SIZE: 48-19-135

col.3 transparent yellow

constrainsparent purple