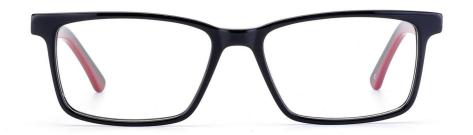

MODEL: DB2237

SIZE: 49-16-135

col.3 brown

col.5 blue/green

col.6 black/deep blue

MODEL: DB1717

SIZE: 45-19-135

col.8 black/grey