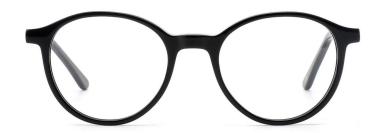

col.3 transparent yellow



constrainsparent purple





#### MODEL: DB2251

#### SIZE: 48-16-135







































col.6 brown



#### MODEL: DB2253

SIZE: 48-16-135

















col.3 blue



col.5 light brown



col.6 brown



MODEL: DB2203

SIZE: 46-16-125















#### MODEL: DB2233

#### SIZE: 50-16-135



















MODEL: DB2232

SIZE: 50-16-135















MODEL: DB2238

SIZE: 46-18-135

















col.3 brown



col.5 blue/green



col.6 black/deep blue



MODEL: DB2237

SIZE: 49-16-135

















col.3 brown



col.5 blue/green



col.6 black/deep blue



MODEL: DB1717

SIZE: 45-19-135















col.8 black/grey







MODEL: DB1719

SIZE: 47-17-135

col.7 brown



col.6 purple



MODEL: DB1751

SIZE: 48-17-130





MODEL: DB1750

SIZF: 47-19-138

















col.11 deep red



MODEL: DB2201

SIZE: 48-15-135

















col.5 black/grey



MODEL: DB2205

SIZE: 48-15-135





MODEL: DB2210

SIZE: 50-17-137













MODEL: DB2213

SIZE: 48-16-130

















MODEL: DB2220

SIZE: 47-17-135













col.2 deep blue



col.3 transparent blue



col.5 grey



MODEL: DB2221

SIZE: 49-17-135

















MODEL: DB2222

SIZE: 52-16-140















col.3 black/blue

col.5 black/green

col.2 blue/red



MODEL: DB2223

SIZE: 52-16-140











MODEL: DB2226

SIZE: 49-17-137





col.3 blue













MODEL: DB2228

SIZE: 52-16-140













MODEL: DB2231

SIZE: 51-17-140















col.3 black/blue

col.5 black/light blue



MODEL: DB2236

SIZE: 48-16-135









MODEL: