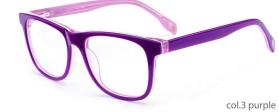

#### MODEL:DB2235

#### SIZE:50-16-135

col.6 pink

MODEL: DB2250

SIZE: 48-19-135

col.3 transparent yellow

constrainsparent purple