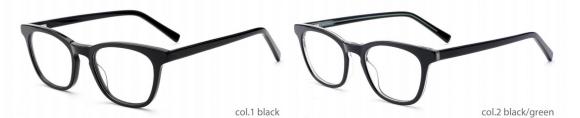

ZE: 48-16-135







#### MODEL:DB2235

#### SIZE:50-16-135

















col.6 pink



MODEL: DB2250

SIZE: 48-19-135

















col.3 transparent yellow



constrainsparent purple





#### MODEL: DB2251

#### SIZE: 48-16-135







































col.6 brown



#### MODEL: DB2253

SIZE: 48-16-135

















col.3 blue



col.5 light brown



col.6 brown



MODEL: DB2203

SIZE: 46-16-125















#### MODEL: DB2233

#### SIZE: 50-16-135



















MODEL: DB2232

SIZE: 50-16-135















MODEL: DB2238

SIZE: 46-18-135

















col.3 brown



col.5 blue/green



col.6 black/deep blue



MODEL: DB2237

SIZE: 49-16-135

















col.3 brown



col.5 blue/green



col.6 black/deep blue



MODEL: DB1717

SIZE: 45-19-135















col.8 black/grey







MODEL: DB1719

SIZE: 47-17-135

col.7 brown



col.6 purple



MODEL: DB1751

SIZE: 48-17-130





MODEL: DB1750

SIZF: 47-19-138

















col.11 deep red



MODEL: DB2201

SIZE: 48-15-135

















col.5 black/grey



MODEL: DB2205

SIZE: 48-15-135





MODEL: DB2210

SIZE: 50-17-137













MODEL: DB2213

SIZE: 48-16-130

















MODEL: DB2220

SIZE: 47-17-135













col.2 deep blue



col.3 transparent blue



col.5 grey



MODEL: DB2221

SIZE: 49-17-135

















MODEL: DB2222

SIZE: 52-16-140















col.3 black/blue

col.5 black/green

col.2 blue/red



MODEL: DB2223

SIZE: 52-16-140











MODEL: DB2226

SIZE: 49-17-137





col.3 blue













MODEL: DB2228

SIZE: 52-16-140













MODEL: D