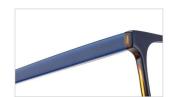

12

SIZE: 47-19-135









col.5 transparent brown



col.2 transparent grau



col.3 transparent pink



MODEL: DB1729

SIZE: 47-15-125













MODEL: DB1711

SIZE: 48-16-130















#### MODEL: DB1732

#### SIZE: 47-16-130

















MODEL: DB1750

SIZF: 47-19-138

















col.6 red



MODEL: DB1751

SIZE: 48-17-130







col.3 striped black/grey



MODEL: DB1752

SIZE: 49-17-135







col.19 brown



MODEL: DB2202

SIZE: 47-18-135















MODEL: DB2218















MODEL: DB2230

SIZE: 52-16-140













col.3 black/blue



#### MODEL: DB2255

#### SIZE: 50-15-135















MODEL: DB2303

SIZE: 48-22-136











MODEL: DB2219













MODEL: DB2208











MODEL: DB2209

SIZE: 50-18-140











MODEL: DB1732

SIZE: 47-16-130











MODEL: DB2302

SIZE: 49-17-136











col.5 transparent brown











MODEL: DB2305













MODEL: DB1718

SIZE: 47-15-130











MODEL: DB2308











MODEL: DB2217 SIZE: 48-1











MODEL: DB2301

SIZE: 50-16-135











MODEL: DB1731

SIZE: 47-16-130











MODEL: DB2215

SIZF: 47-16-130











MODEL: DB2227











MODEL: DB1705

SIZE: 47-15-140









col.6 white