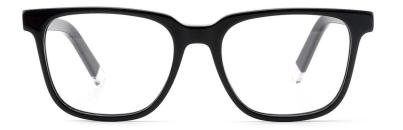

col.6 red



MODEL: DB1751

SIZE: 48-17-130







col.3 striped black/grey



MODEL: DB1752

SIZE: 49-17-135







col.19 brown



MODEL: DB2202

SIZE: 47-18-135















MODEL: DB2218















MODEL: DB2230

SIZE: 52-16-140













col.3 black/blue



#### MODEL: DB2255

#### SIZE: 50-15-135















MODEL: DB2303

SIZE: 48-22-136











MODEL: DB2219













MODEL: DB2208











MODEL: DB2209

SIZE: 50-18-140











MODEL: DB1732

SIZE: 47-16-130











MODEL: DB2302

SIZE: 49-17-136











col.5 transparent brown











MODEL: DB2305













MODEL: DB1718

SIZE: 47-15-130











MODEL: DB2308











MODEL: DB2217 SIZE: 48-1











MODEL: DB2301

SIZE: 50-16-135











MODEL: DB1731

SIZE: 47-16-130











MODEL: DB2215

SIZF: 47-16-130











MODEL: DB2227











MODEL: DB1705

SIZE: 47-15-140









col.6 white