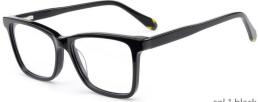

# Acetate Optical Glasses for Kids Optical Glasses (Optical Frames) Manufacturer in China www.HEAPPY.com



#### ACETATE

MODEL: DB2239

SIZE: 48-16-135







#### MODEL:DB2235

#### SIZE:50-16-135

















col.6 pink



MODEL: DB2250

SIZE: 48-19-135

















col.3 transparent yellow



constrainsparent purple





#### MODEL: DB2251

#### SIZE: 48-16-135







































col.6 brown



#### MODEL: DB2253

SIZE: 48-16-135

















col.3 blue



col.5 light brown



col.6 brown



MODEL: DB2203

SIZE: 46-16-125















#### MODEL: DB2233

#### SIZE: 50-16-135



















MODEL: DB2232

SIZE: 50-16-135















MODEL: DB2238

SIZE: 46-18-135

















col.3 brown



col.5 blue/green



col.6 black/deep blue



MODEL: DB2237

SIZE: 49-16-135

















col.3 brown



col.5 blue/green



col.6 black/deep blue



MODEL: DB1717

SIZE: 45-19-135















col.8 black/grey







MODEL: DB1719

SIZE: 47-17-135

col.7 brown



col.6 purple



MODEL: DB1751

SIZE: 48-17-130





MODEL: DB1750

SIZF: 47-19-138

















col.11 deep red



MODEL: DB2201

SIZE: 48-15-135

















col.5 black/grey