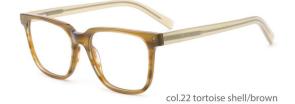

35

















MODEL: DB2222

SIZE: 52-16-140















col.3 black/blue

col.5 black/green

col.2 blue/red



MODEL: DB2223

SIZE: 52-16-140











MODEL: DB2226

SIZE: 49-17-137





col.3 blue













MODEL: DB2228

SIZE: 52-16-140













MODEL: DB2231

SIZE: 51-17-140















col.3 black/blue

col.5 black/light blue



MODEL: DB2236

SIZE: 48-16-135









MODEL: DB2252

SIZE: 50-16-135























col.15 tortoise shell



col.19 purple



MODEL: DB2207

SIZE: 47-19-140















MODEL: DB2212

SIZE: 47-19-135









col.5 transparent brown



col.2 transparent grau



col.3 transparent pink



MODEL: DB1729

SIZE: 47-15-125













MODEL: DB1711

SIZE: 48-16-130















#### MODEL: DB1732

#### SIZE: 47-16-130

















MODEL: DB1750

SIZF: 47-19-138

















col.6 red



MODEL: DB1751

SIZE: 48-17-130







col.3 striped black/grey



MODEL: DB1752

SIZE: 49-17-135







col.19 brown



MODEL: DB2202

SIZE: 47-18-135















MODEL: DB2218















MODEL: DB2230

SIZE: 52-16-140













col.3 black/blue



#### MODEL: DB2255

#### SIZE: 50-15-135















MODEL: DB2303

SIZE: 48-22-136











MODEL: DB2219













MODEL: DB2208











MODEL: DB2209

SIZE: 50-18-140











MODEL: DB1732

SIZE: 47-16-130











MODEL: DB2302

SIZE: 49-17-136











col.5 transparent brown











MODEL: DB2305













MODEL: DB1718

SIZE: 47-15-130











MODEL: DB2308











MODEL: DB2217 SIZE: 48-1











MODEL: DB2301

SIZE: 50-16-135