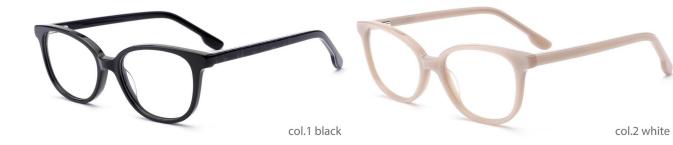

135













col.2 deep blue



col.3 transparent blue



col.5 grey



MODEL: DB2221

SIZE: 49-17-135

















MODEL: DB2222

SIZE: 52-16-140















col.3 black/blue

col.5 black/green

col.2 blue/red



MODEL: DB2223

SIZE: 52-16-140











MODEL: DB2226

SIZE: 49-17-137





col.3 blue













MODEL: DB2228

SIZE: 52-16-140













MODEL: DB2231

SIZE: 51-17-140















col.3 black/blue

col.5 black/light blue



MODEL: DB2236

SIZE: 48-16-135









MODEL: DB2252

SIZE: 50-16-135























col.15 tortoise shell



col.19 purple



MODEL: DB2207

SIZE: 47-19-140















MODEL: DB2212

SIZE: 47-19-135









col.5 transparent brown



col.2 transparent grau



col.3 transparent pink



MODEL: DB1729

SIZE: 47-15-125













MODEL: DB1711

SIZE: 48-16-130















#### MODEL: DB1732

#### SIZE: 47-16-130

















MODEL: DB1750

SIZF: 47-19-138

















col.6 red



MODEL: DB1751

SIZE: 48-17-130







col.3 striped black/grey



MODEL: DB1752

SIZE: 49-17-135







col.19 brown



MODEL: DB2202

SIZE: 47-18-135















MODEL: DB2218















MODEL: DB2230

SIZE: 52-16-140













col.3 black/blue



#### MODEL: DB2255

#### SIZE: 50-15-135















MODEL: DB2303

SIZE: 48-22-136











MODEL: DB2219













MODEL: DB2208











MODEL: DB2209

SIZE: 50-18-140











MODEL: DB1732

SIZE: 47-16-130











MODEL: DB2302

SIZE: 49-17-136











col.5 transparent brown











MODEL: DB2305













MODEL: DB1718

SIZE: 47-15-130