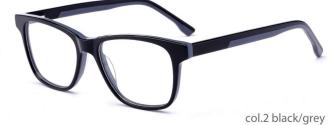

MODEL: DB2237

SIZE: 49-16-135

col.3 brown

col.5 blue/green

col.6 black/deep blue

MODEL: DB1717

SIZE: 45-19-135

col.8 black/grey