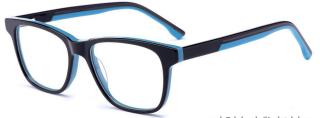

#### SIZE: 50-16-135

MODEL: DB2232

SIZE: 50-16-135

MODEL: DB2238

SIZE: 46-18-135

col.3 brown

col.5 blue/green

col.6 black/deep blue