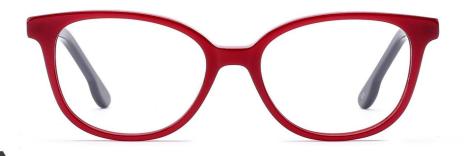

MODEL: DB1719

SIZE: 47-17-135

col.7 brown

col.6 purple

MODEL: DB1751

SIZE: 48-17-130

MODEL: DB1750

SIZF: 47-19-138

col.11 deep red

MODEL: DB2201

SIZE: 48-15-135

col.5 black/grey

MODEL: DB2205

SIZE: 48-15-135

MODEL: DB2210

SIZE: 50-17-137