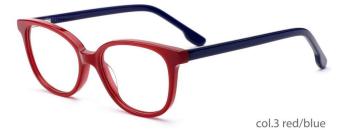

5













col.2 deep blue



col.3 transparent blue



col.5 grey



MODEL: DB2221

SIZE: 49-17-135

















MODEL: DB2222

SIZE: 52-16-140















col.3 black/blue

col.5 black/green

col.2 blue/red



MODEL: DB2223

SIZE: 52-16-140











MODEL: DB2226

SIZE: 49-17-137





col.3 blue













MODEL: DB2228

SIZE: 52-16-140













MODEL: DB2231

SIZE: 51-17-140















col.3 black/blue

col.5 black/light blue



MODEL: DB2236

SIZE: 48-16-135









MODEL: DB2252

SIZE: 50-16-135























col.15 tortoise shell



col.19 purple



MODEL: DB2207

SIZE: 47-19-140















MODEL: DB2212

SIZE: 47-19-135









col.5 transparent brown



col.2 transparent grau



col.3 transparent pink



MODEL: DB1729

SIZE: 47-15-125













MODEL: DB1711

SIZE: 48-16-130















#### MODEL: DB1732

#### SIZE: 47-16-130

















MODEL: DB1750

SIZF: 47-19-138

















col.6 red



MODEL: DB1751

SIZE: 48-17-130







col.3 striped black/grey



MODEL: DB1752

SIZE: 49-17-135







col.19 brown



MODEL: DB2202

SIZE: 47-18-135















MODEL: DB2218















MODEL: DB2230

SIZE: 52-16-140













col.3 black/blue



#### MODEL: DB2255

#### SIZE: 50-15-135















MODEL: DB2303

SIZE: 48-22-136











MODEL: DB2219













MODEL: DB2208











MODEL: DB2209

SIZE: 50-18-140











MODEL: DB1732

SIZE: 47-16-130











MODEL: DB2302

SIZE: 49-17-136











col.5 transparent brown











MODEL: DB2305













MODEL: DB1718

SIZE: 47-15-130