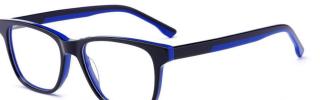

#### MODEL: DB2253

SIZE: 48-16-135

col.3 blue

col.5 light brown

col.6 brown

MODEL: DB2203

SIZE: 46-16-125