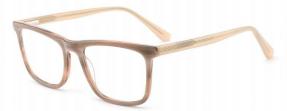

DB2226

SIZE: 49-17-137





col.3 blue













MODEL: DB2228

SIZE: 52-16-140













MODEL: DB2231

SIZE: 51-17-140















col.3 black/blue

col.5 black/light blue



MODEL: DB2236

SIZE: 48-16-135









MODEL: DB2252

SIZE: 50-16-135























col.15 tortoise shell



col.19 purple



MODEL: DB2207

SIZE: 47-19-140















MODEL: DB2212

SIZE: 47-19-135









col.5 transparent brown



col.2 transparent grau



col.3 transparent pink



MODEL: DB1729

SIZE: 47-15-125













MODEL: DB1711

SIZE: 48-16-130















#### MODEL: DB1732

#### SIZE: 47-16-130

















MODEL: DB1750

SIZF: 47-19-138

















col.6 red



MODEL: DB1751

SIZE: 48-17-130







col.3 striped black/grey



MODEL: DB1752

SIZE: 49-17-135







col.19 brown



MODEL: DB2202

SIZE: 47-18-135















MODEL: DB2218















MODEL: DB2230

SIZE: 52-16-140













col.3 black/blue



#### MODEL: DB2255

#### SIZE: 50-15-135















MODEL: DB2303

SIZE: 48-22-136











MODEL: DB2219













MODEL: DB2208











MODEL: DB2209

SIZE: 50-18-140











MODEL: DB1732

SIZE: 47-16-130











MODEL: DB2302

SIZE: 49-17-136











col.5 transparent brown











MODEL: DB2305













MODEL: DB1718

SIZE: 47-15-130











MODEL: DB2308











MODEL: DB2217 SIZE: 48-1











MODEL: DB2301

SIZE: 50-16-135











MODEL: DB1731

SIZE: 47-16-130











MODEL: DB2215

SIZF: 47-16-130











MODEL: DB2227











MODEL: DB1705

SIZE: 47-15-140









col.6 white