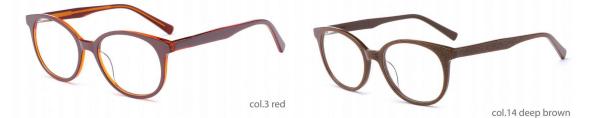

#### MODEL:DB2235

#### SIZE:50-16-135

col.6 pink

MODEL: DB2250

SIZE: 48-19-135

col.3 transparent yellow

constrainsparent purple