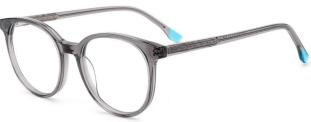

MODEL: DB2232

SIZE: 50-16-135















MODEL: DB2238

SIZE: 46-18-135

















col.3 brown



col.5 blue/green



col.6 black/deep blue



MODEL: DB2237

SIZE: 49-16-135

















col.3 brown



col.5 blue/green



col.6 black/deep blue



MODEL: DB1717

SIZE: 45-19-135















col.8 black/grey







MODEL: DB1719

SIZE: 47-17-135

col.7 brown



col.6 purple



MODEL: DB1751

SIZE: 48-17-130





MODEL: DB1750

SIZF: 47-19-138

















col.11 deep red



MODEL: DB2201

SIZE: 48-15-135

















col.5 black/grey



MODEL: DB2205

SIZE: 48-15-135





MODEL: DB2210

SIZE: 50-17-137













MODEL: DB2213

SIZE: 48-16-130

















MODEL: DB2220

SIZE: 47-17-135













col.2 deep blue



col.3 transparent blue



col.5 grey



MODEL: DB2221

SIZE: 49-17-135

















MODEL: DB2222

SIZE: 52-16-140















col.3 black/blue

col.5 black/green

col.2 blue/red



MODEL: DB2223

SIZE: 52-16-140











MODEL: DB2226

SIZE: 49-17-137





col.3 blue













MODEL: DB2228

SIZE: 52-16-140













MODEL: DB2231

SIZE: 51-17-140















col.3 black/blue

col.5 black/light blue



MODEL: DB2236

SIZE: 48-16-135









MODEL: DB2252

SIZE: 50-16-135























col.15 tortoise shell



col.19 purple



MODEL: DB2207

SIZE: 47-19-140















MODEL: DB2212

SIZE: 47-19-135









col.5 transparent brown



col.2 transparent grau



col.3 transparent pink



MODEL: DB1729

SIZE: 47-15-125













MODEL: DB1711

SIZE: 48-16-130















#### MOD