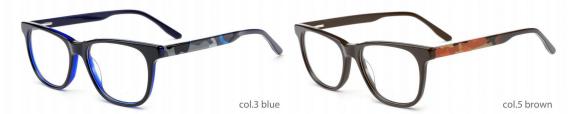

# Acetate Optical Glasses for Kids Optical Glasses (Optical Frames) Manufacturer in China www.HEAPPY.com



#### ACETATE

MODEL: DB2239

SIZE: 48-16-135







#### MODEL:DB2235

#### SIZE:50-16-135

















col.6 pink



MODEL: DB2250

SIZE: 48-19-135

















col.3 transparent yellow



constrainsparent purple





#### MODEL: DB2251

#### SIZE: 48-16-135







































col.6 brown



#### MODEL: DB2253

SIZE: 48-16-135

















col.3 blue



col.5 light brown



col.6 brown



MODEL: DB2203

SIZE: 46-16-125















#### MODEL: DB2233

#### SIZE: 50-16-135



















MODEL: DB2232

SIZE: 50-16-135















MODEL: DB2238

SIZE: 46-18-135

















col.3 brown



col.5 blue/green



col.6 black/deep blue



MODEL: DB2237

SIZE: 49-16-135

















col.3 brown



col.5 blue/green



col.6 black/deep blue



MODEL: DB1717

SIZE: 45-19-135















col.8 black/grey







MODEL: DB1719

SIZE: 47-17-135

col.7 brown



col.6 purple



MODEL: DB1751

SIZE: 48-17-130





MODEL: DB1750

SIZF: 47-19-138

















col.11 deep red



MODEL: DB2201

SIZE: 48-15-135

















col.5 black/grey



MODEL: DB2205

SIZE: 48-15-135





MODEL: DB2210

SIZE: 50-17-137













MODEL: DB2213

SIZE: 48-16-130

















MODEL: DB2220

SIZE: 47-17-135













col.2 deep blue



col.3 transparent blue



col.5 grey



MODEL: DB2221

SIZE: 49-17-135