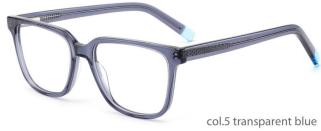

MODEL: DB2213

SIZE: 48-16-130

MODEL: DB2220

SIZE: 47-17-135

col.2 deep blue

col.3 transparent blue

col.5 grey

MODEL: DB2221