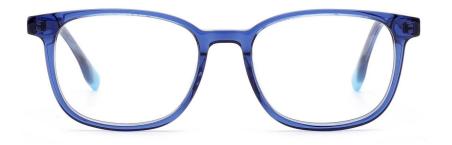

130















#### MODEL: DB1732

#### SIZE: 47-16-130

















MODEL: DB1750

SIZF: 47-19-138

















col.6 red



MODEL: DB1751

SIZE: 48-17-130







col.3 striped black/grey



MODEL: DB1752

SIZE: 49-17-135







col.19 brown



MODEL: DB2202

SIZE: 47-18-135















MODEL: DB2218















MODEL: DB2230

SIZE: 52-16-140













col.3 black/blue



#### MODEL: DB2255

#### SIZE: 50-15-135















MODEL: DB2303

SIZE: 48-22-136











MODEL: DB2219













MODEL: DB2208











MODEL: DB2209

SIZE: 50-18-140











MODEL: DB1732

SIZE: 47-16-130











MODEL: DB2302

SIZE: 49-17-136











col.5 transparent brown











MODEL: DB2305













MODEL: DB1718

SIZE: 47-15-130











MODEL: DB2308











MODEL: DB2217 SIZE: 48-1











MODEL: DB2301

SIZE: 50-16-135











MODEL: DB1731

SIZE: 47-16-130











MODEL: DB2215

SIZF: 47-16-130











MODEL: DB2227











MODEL: DB1705

SIZE: 47-15-140









col.6 white