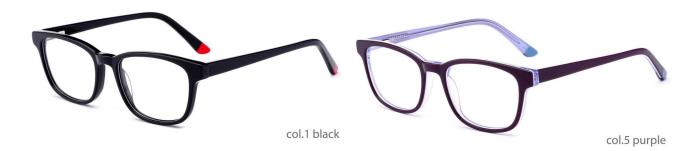

6-130















#### MODEL: DB1732

#### SIZE: 47-16-130

















MODEL: DB1750

SIZF: 47-19-138

















col.6 red



MODEL: DB1751

SIZE: 48-17-130







col.3 striped black/grey



MODEL: DB1752

SIZE: 49-17-135







col.19 brown



MODEL: DB2202

SIZE: 47-18-135















MODEL: DB2218















MODEL: DB2230

SIZE: 52-16-140













col.3 black/blue



#### MODEL: DB2255

#### SIZE: 50-15-135















MODEL: DB2303

SIZE: 48-22-136











MODEL: DB2219













MODEL: DB2208











MODEL: DB2209

SIZE: 50-18-140











MODEL: DB1732

SIZE: 47-16-130











MODEL: DB2302

SIZE: 49-17-136











col.5 transparent brown











MODEL: DB2305













MODEL: DB1718

SIZE: 47-15-130











MODEL: DB2308











MODEL: DB2217 SIZE: 48-1











MODEL: DB2301

SIZE: 50-16-135











MODEL: DB1731

SIZE: 47-16-130











MODEL: DB2215

SIZF: 47-16-130











MODEL: DB2227











MODEL: DB1705

SIZE: 47-15-140









col.6 white