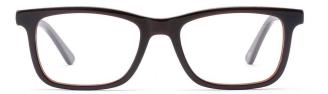

#### MODEL: DB2233

#### SIZE: 50-16-135

MODEL: DB2232

SIZE: 50-16-135

MODEL: DB2238

SIZE: 46-18-135

col.3 brown

col.5 blue/green

col.6 black/deep blue