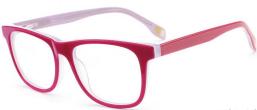

#### MODEL: DB2253

SIZE: 48-16-135

col.3 blue

col.5 light brown

col.6 brown

MODEL: DB2203

SIZE: 46-16-125