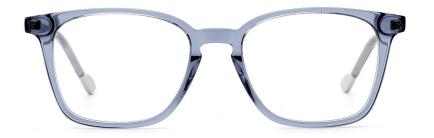

col.19 purple



MODEL: DB2207

SIZE: 47-19-140















MODEL: DB2212

SIZE: 47-19-135









col.5 transparent brown



col.2 transparent grau



col.3 transparent pink



MODEL: DB1729

SIZE: 47-15-125













MODEL: DB1711

SIZE: 48-16-130















#### MODEL: DB1732

#### SIZE: 47-16-130

















MODEL: DB1750

SIZF: 47-19-138

















col.6 red



MODEL: DB1751

SIZE: 48-17-130







col.3 striped black/grey



MODEL: DB1752

SIZE: 49-17-135







col.19 brown



MODEL: DB2202

SIZE: 47-18-135















MODEL: DB2218















MODEL: DB2230

SIZE: 52-16-140













col.3 black/blue



#### MODEL: DB2255

#### SIZE: 50-15-135















MODEL: DB2303

SIZE: 48-22-136











MODEL: DB2219













MODEL: DB2208











MODEL: DB2209

SIZE: 50-18-140











MODEL: DB1732

SIZE: 47-16-130











MODEL: DB2302

SIZE: 49-17-136











col.5 transparent brown











MODEL: DB2305













MODEL: DB1718

SIZE: 47-15-130











MODEL: DB2308











MODEL: DB2217 SIZE: 48-1











MODEL: DB2301

SIZE: 50-16-135











MODEL: DB1731

SIZE: 47-16-130











MODEL: DB2215

SIZF: 47-16-130











MODEL: DB2227











MODEL: DB1705

SIZE: 47-15-140









col.6 white