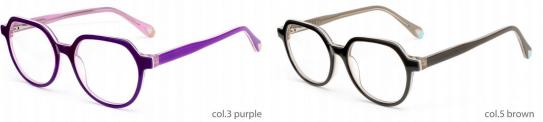

#### MODEL: DB2251

#### SIZE: 48-16-135

col.6 brown

#### MODEL: DB2253

SIZE: 48-16-135

col.3 blue

col.5 light brown

col.6 brown

MODEL: DB2203

SIZE: 46-16-125