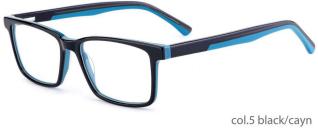

#### SIZE: 50-16-135

MODEL: DB2232

SIZE: 50-16-135

MODEL: DB2238

SIZE: 46-18-135

col.3 brown

col.5 blue/green

col.6 black/deep blue