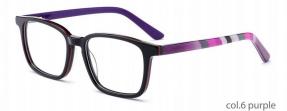

MODEL: DB1719

SIZE: 47-17-135

col.7 brown

col.6 purple

MODEL: DB1751

SIZE: 48-17-130

MODEL: DB1750

SIZF: 47-19-138