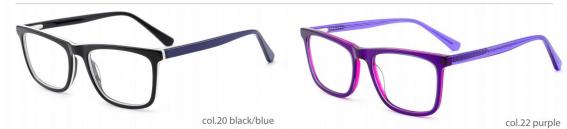

L: DB2226

SIZE: 49-17-137





col.3 blue













MODEL: DB2228

SIZE: 52-16-140













MODEL: DB2231

SIZE: 51-17-140















col.3 black/blue

col.5 black/light blue



MODEL: DB2236

SIZE: 48-16-135









MODEL: DB2252

SIZE: 50-16-135























col.15 tortoise shell



col.19 purple



MODEL: DB2207

SIZE: 47-19-140















MODEL: DB2212

SIZE: 47-19-135









col.5 transparent brown



col.2 transparent grau



col.3 transparent pink



MODEL: DB1729

SIZE: 47-15-125













MODEL: DB1711

SIZE: 48-16-130















#### MODEL: DB1732

#### SIZE: 47-16-130

















MODEL: DB1750

SIZF: 47-19-138

















col.6 red



MODEL: DB1751

SIZE: 48-17-130







col.3 striped black/grey



MODEL: DB1752

SIZE: 49-17-135







col.19 brown



MODEL: DB2202

SIZE: 47-18-135















MODEL: DB2218















MODEL: DB2230

SIZE: 52-16-140













col.3 black/blue



#### MODEL: DB2255

#### SIZE: 50-15-135















MODEL: DB2303

SIZE: 48-22-136











MODEL: DB2219













MODEL: DB2208











MODEL: DB2209

SIZE: 50-18-140











MODEL: DB1732

SIZE: 47-16-130











MODEL: DB2302

SIZE: 49-17-136











col.5 transparent brown











MODEL: DB2305













MODEL: DB1718

SIZE: 47-15-130











MODEL: DB2308











MODEL: DB2217 SIZE: 48-1











MODEL: DB2301

SIZE: 50-16-135











MODEL: DB1731

SIZE: 47-16-130











MODEL: DB2215

SIZF: 47-16-130











MODEL: DB2227











MODEL: DB1705

SIZE: 47-15-140









col.6 whi