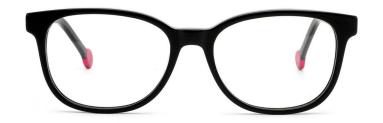

7-130





MODEL: DB1750

SIZF: 47-19-138

















col.11 deep red



MODEL: DB2201

SIZE: 48-15-135

















col.5 black/grey



MODEL: DB2205

SIZE: 48-15-135





MODEL: DB2210

SIZE: 50-17-137













MODEL: DB2213

SIZE: 48-16-130

















MODEL: DB2220

SIZE: 47-17-135













col.2 deep blue



col.3 transparent blue



col.5 grey



MODEL: DB2221

SIZE: 49-17-135

















MODEL: DB2222

SIZE: 52-16-140















col.3 black/blue

col.5 black/green

col.2 blue/red



MODEL: DB2223

SIZE: 52-16-140











MODEL: DB2226

SIZE: 49-17-137





col.3 blue













MODEL: DB2228

SIZE: 52-16-140













MODEL: DB2231

SIZE: 51-17-140















col.3 black/blue

col.5 black/light blue



MODEL: DB2236

SIZE: 48-16-135









MODEL: DB2252

SIZE: 50-16-135























col.15 tortoise shell



col.19 purple



MODEL: DB2207

SIZE: 47-19-140















MODEL: DB2212

SIZE: 47-19-135









col.5 transparent brown



col.2 transparent grau



col.3 transparent pink



MODEL: DB1729

SIZE: 47-15-125













MODEL: DB1711

SIZE: 48-16-130















#### MODEL: DB1732

#### SIZE: 47-16-130

















MODEL: DB1750

SIZF: 47-19-138

















col.6 red



MODEL: DB1751

SIZE: 48-17-130







col.3 striped black/grey



MODEL: DB1752

SIZE: 49-17-135







col.19 brown



MODEL: DB2202

SIZE: 47-18-135















MODEL: DB2218















MODEL: DB2230

SIZE: 52-16-140













col.3 black/blue



#### MODEL: DB2255

#### SIZE: 50-15-135















MODEL: DB2303