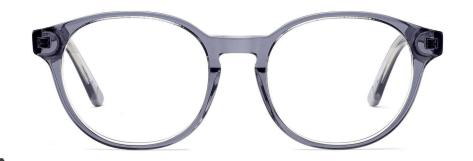

.3 transparent pink



MODEL: DB1729

SIZE: 47-15-125













MODEL: DB1711

SIZE: 48-16-130















#### MODEL: DB1732

#### SIZE: 47-16-130

















MODEL: DB1750

SIZF: 47-19-138

















col.6 red



MODEL: DB1751

SIZE: 48-17-130







col.3 striped black/grey



MODEL: DB1752

SIZE: 49-17-135







col.19 brown



MODEL: DB2202

SIZE: 47-18-135















MODEL: DB2218















MODEL: DB2230

SIZE: 52-16-140













col.3 black/blue



#### MODEL: DB2255

#### SIZE: 50-15-135















MODEL: DB2303

SIZE: 48-22-136











MODEL: DB2219













MODEL: DB2208











MODEL: DB2209

SIZE: 50-18-140











MODEL: DB1732

SIZE: 47-16-130











MODEL: DB2302

SIZE: 49-17-136











col.5 transparent brown











MODEL: DB2305













MODEL: DB1718

SIZE: 47-15-130











MODEL: DB2308











MODEL: DB2217 SIZE: 48-1











MODEL: DB2301

SIZE: 50-16-135











MODEL: DB1731

SIZE: 47-16-130











MODEL: DB2215

SIZF: 47-16-130











MODEL: DB2227











MODEL: DB1705

SIZE: 47-15-140









col.6 white