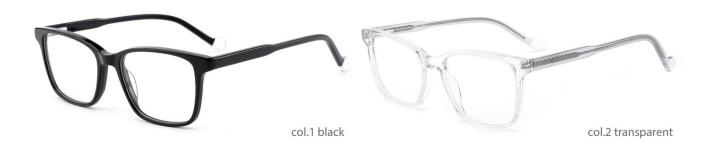

col.3 blue



col.5 light brown



col.6 brown



MODEL: DB2203

SIZE: 46-16-125















#### MODEL: DB2233

#### SIZE: 50-16-135



















MODEL: DB2232

SIZE: 50-16-135















MODEL: DB2238

SIZE: 46-18-135

















col.3 brown



col.5 blue/green



col.6 black/deep blue



MODEL: DB2237

SIZE: 49-16-135

















col.3 brown



col.5 blue/green



col.6 black/deep blue



MODEL: DB1717

SIZE: 45-19-135















col.8 black/grey







MODEL: DB1719

SIZE: 47-17-135

col.7 brown



col.6 purple



MODEL: DB1751

SIZE: 48-17-130





MODEL: DB1750

SIZF: 47-19-138

















col.11 deep red



MODEL: DB2201

SIZE: 48-15-135

















col.5 black/grey



MODEL: DB2205

SIZE: 48-15-135





MODEL: DB2210

SIZE: 50-17-137













MODEL: DB2213

SIZE: 48-16-130

















MODEL: DB2220

SIZE: 47-17-135













col.2 deep blue



col.3 transparent blue



col.5 grey



MODEL: DB2221

SIZE: 49-17-135

















MODEL: DB2222

SIZE: 52-16-140















col.3 black/blue

col.5 black/green

col.2 blue/red



MODEL: DB2223

SIZE: 52-16-140











MODEL: DB2226

SIZE: 49-17-137





col.3 blue













MODEL: DB2228

SIZE: 52-16-140













MODEL: DB2231

SIZE: 51-17-140















col.3 black/blue

col.5 black/light blue



MODEL: DB2236

SIZE: 48-16-135









MODEL: DB2252

SIZE: 50-16-135























col.15 tortoise shell



col.19 purple



MODEL: DB2207

SIZE: 47-19-140















MODEL: DB2212

SIZE: 47-19-135









col.5 transparent brown



col.2 tra