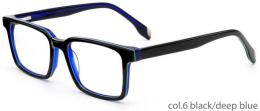

#### SIZE: 50-16-135

MODEL: DB2232

SIZE: 50-16-135

MODEL: DB2238

SIZE: 46-18-135

col.3 brown

col.5 blue/green

col.6 black/deep blue

MODEL: DB2237

SIZE: 49-16-135

col.3 brown

col.5 blue/green

col.6 black/deep blue

MODEL: DB1717

SIZE: 45-19-135

col.8 black/grey