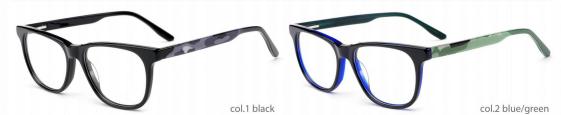

# Acetate Optical Glasses for Kids Optical Glasses (Optical Frames) Manufacturer in China www.HEAPPY.com



#### ACETATE

MODEL: DB2239

SIZE: 48-16-135







#### MODEL:DB2235

#### SIZE:50-16-135

















col.6 pink



MODEL: DB2250

SIZE: 48-19-135

















col.3 transparent yellow



constrainsparent purple





#### MODEL: DB2251

#### SIZE: 48-16-135







































col.6 brown



#### MODEL: DB2253

SIZE: 48-16-135

















col.3 blue



col.5 light brown



col.6 brown



MODEL: DB2203

SIZE: 46-16-125















#### MODEL: DB2233

#### SIZE: 50-16-135



















MODEL: DB2232

SIZE: 50-16-135















MODEL: DB2238

SIZE: 46-18-135

















col.3 brown



col.5 blue/green



col.6 black/deep blue



MODEL: DB2237

SIZE: 49-16-135

















col.3 brown



col.5 blue/green



col.6 black/deep blue



MODEL: DB1717

SIZE: 45-19-135















col.8 black/grey







MODEL: DB1719

SIZE: 47-17-135

col.7 brown



col.6 purple



MODEL: DB1751

SIZE: 48-17-130





MODEL: DB1750

SIZF: 47-19-138

















col.11 deep red



MODEL: DB2201

SIZE: 48-15-135

















col.5 black/grey



MODEL: DB2205

SIZE: 48-15-135





MODEL: DB2210

SIZE: 50-17-137













MODEL: DB2213

SIZE: 48-16-130

















MODEL: DB2220

SIZE: 47-17-135













col.2 deep blue



col.3 transparent blue



col.5 grey



MODEL: DB2221

SIZE: 49-17-135