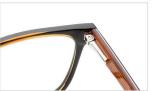

SIZE: 47-19-135









col.5 transparent brown



col.2 transparent grau



col.3 transparent pink



MODEL: DB1729

SIZE: 47-15-125













MODEL: DB1711

SIZE: 48-16-130















#### MODEL: DB1732

#### SIZE: 47-16-130

















MODEL: DB1750

SIZF: 47-19-138

















col.6 red



MODEL: DB1751

SIZE: 48-17-130







col.3 striped black/grey



MODEL: DB1752

SIZE: 49-17-135







col.19 brown



MODEL: DB2202

SIZE: 47-18-135















MODEL: DB2218















MODEL: DB2230

SIZE: 52-16-140













col.3 black/blue



#### MODEL: DB2255

#### SIZE: 50-15-135















MODEL: DB2303

SIZE: 48-22-136











MODEL: DB2219













MODEL: DB2208











MODEL: DB2209

SIZE: 50-18-140











MODEL: DB1732

SIZE: 47-16-130











MODEL: DB2302

SIZE: 49-17-136











col.5 transparent brown











MODEL: DB2305













MODEL: DB1718

SIZE: 47-15-130











MODEL: DB2308











MODEL: DB2217 SIZE: 48-1











MODEL: DB2301

SIZE: 50-16-135











MODEL: DB1731

SIZE: 47-16-130











MODEL: DB2215

SIZF: 47-16-130











MODEL: DB2227











MODEL: DB1705

SIZE: 47-15-140









col.6 white