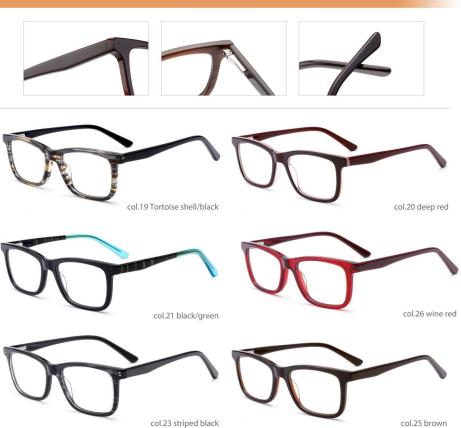

#### MODEL: DB2233

#### SIZE: 50-16-135

MODEL: DB2232

SIZE: 50-16-135

MODEL: DB2238

SIZE: 46-18-135

col.3 brown

col.5 blue/green

col.6 black/deep blue