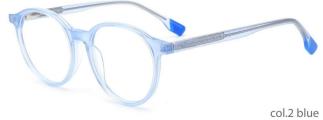

#### SIZE:50-16-135

col.6 pink

MODEL: DB2250

SIZE: 48-19-135

col.3 transparent yellow

constrainsparent purple