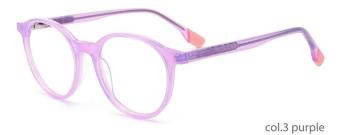

#### SIZE:50-16-135

col.6 pink

MODEL: DB2250

SIZE: 48-19-135

col.3 transparent yellow

constrainsparent purple