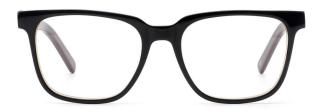

col.11 deep red



MODEL: DB2201

SIZE: 48-15-135

















col.5 black/grey



MODEL: DB2205

SIZE: 48-15-135





MODEL: DB2210

SIZE: 50-17-137













MODEL: DB2213

SIZE: 48-16-130

















MODEL: DB2220

SIZE: 47-17-135













col.2 deep blue



col.3 transparent blue



col.5 grey



MODEL: DB2221

SIZE: 49-17-135

















MODEL: DB2222

SIZE: 52-16-140















col.3 black/blue

col.5 black/green

col.2 blue/red



MODEL: DB2223

SIZE: 52-16-140











MODEL: DB2226

SIZE: 49-17-137





col.3 blue













MODEL: DB2228

SIZE: 52-16-140













MODEL: DB2231

SIZE: 51-17-140















col.3 black/blue

col.5 black/light blue



MODEL: DB2236

SIZE: 48-16-135









MODEL: DB2252

SIZE: 50-16-135























col.15 tortoise shell



col.19 purple



MODEL: DB2207

SIZE: 47-19-140















MODEL: DB2212

SIZE: 47-19-135









col.5 transparent brown



col.2 transparent grau



col.3 transparent pink



MODEL: DB1729

SIZE: 47-15-125













MODEL: DB1711

SIZE: 48-16-130















#### MODEL: DB1732

#### SIZE: 47-16-130

















MODEL: DB1750

SIZF: 47-19-138

















col.6 red



MODEL: DB1751

SIZE: 48-17-130







col.3 striped black/grey



MODEL: DB1752

SIZE: 49-17-135







col.19 brown



MODEL: DB2202

SIZE: 47-18-135















MODEL: DB2218















MODEL: DB2230

SIZE: 52-16-140













col.3 black/blue



#### MODEL: DB2255

#### SIZE: 50-15-135















MODEL: DB2303

SIZE: 48-22-136











MODEL: DB2219