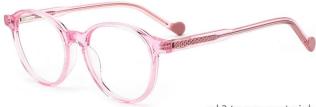

#### MODEL:DB2235

#### SIZE:50-16-135

col.6 pink

MODEL: DB2250

SIZE: 48-19-135

col.3 transparent yellow

constrainsparent purple