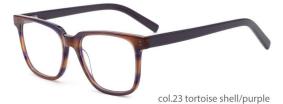

col.5 black/light blue

MODEL: DB2236

SIZE: 48-16-135

MODEL: DB2252

SIZE: 50-16-135

col.15 tortoise shell

col.19 purple

MODEL: DB2207