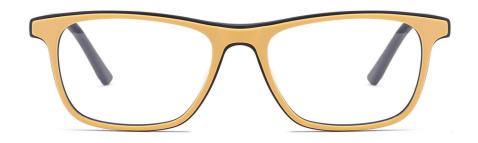

ed black/grey



MODEL: DB1752

SIZE: 49-17-135







col.19 brown



MODEL: DB2202

SIZE: 47-18-135















MODEL: DB2218















MODEL: DB2230

SIZE: 52-16-140













col.3 black/blue



#### MODEL: DB2255

#### SIZE: 50-15-135















MODEL: DB2303

SIZE: 48-22-136











MODEL: DB2219













MODEL: DB2208











MODEL: DB2209

SIZE: 50-18-140











MODEL: DB1732

SIZE: 47-16-130











MODEL: DB2302

SIZE: 49-17-136











col.5 transparent brown











MODEL: DB2305













MODEL: DB1718

SIZE: 47-15-130











MODEL: DB2308











MODEL: DB2217 SIZE: 48-1











MODEL: DB2301

SIZE: 50-16-135











MODEL: DB1731

SIZE: 47-16-130











MODEL: DB2215

SIZF: 47-16-130











MODEL: DB2227











MODEL: DB1705

SIZE: 47-15-140









col.6 white