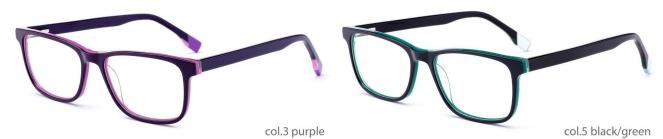

-135















col.8 black/grey







MODEL: DB1719

SIZE: 47-17-135

col.7 brown



col.6 purple



MODEL: DB1751

SIZE: 48-17-130





MODEL: DB1750

SIZF: 47-19-138

















col.11 deep red



MODEL: DB2201

SIZE: 48-15-135

















col.5 black/grey



MODEL: DB2205

SIZE: 48-15-135





MODEL: DB2210

SIZE: 50-17-137













MODEL: DB2213

SIZE: 48-16-130

















MODEL: DB2220

SIZE: 47-17-135













col.2 deep blue



col.3 transparent blue



col.5 grey



MODEL: DB2221

SIZE: 49-17-135

















MODEL: DB2222

SIZE: 52-16-140















col.3 black/blue

col.5 black/green

col.2 blue/red



MODEL: DB2223

SIZE: 52-16-140











MODEL: DB2226

SIZE: 49-17-137





col.3 blue













MODEL: DB2228

SIZE: 52-16-140













MODEL: DB2231

SIZE: 51-17-140















col.3 black/blue

col.5 black/light blue



MODEL: DB2236

SIZE: 48-16-135









MODEL: DB2252

SIZE: 50-16-135























col.15 tortoise shell



col.19 purple



MODEL: DB2207

SIZE: 47-19-140















MODEL: DB2212

SIZE: 47-19-135









col.5 transparent brown



col.2 transparent grau



col.3 transparent pink



MODEL: DB1729

SIZE: 47-15-125













MODEL: DB1711

SIZE: 48-16-130















#### MODEL: DB1732

#### SIZE: 47-16-130

















MODEL: DB1750

SIZF: 47-19-138

















col.6 red



MODEL: DB1751

SIZE: 48-17-130







col.3 striped black/grey



MODEL: DB1752

SIZE: 49-17-135







col.19 brown



MODEL: DB2202

SIZE: 47-18-135















MODEL: DB2218















M