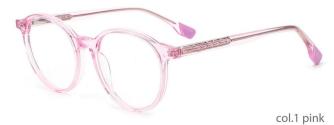

#### MODEL: DB2253

SIZE: 48-16-135

col.3 blue

col.5 light brown

col.6 brown

MODEL: DB2203

SIZE: 46-16-125