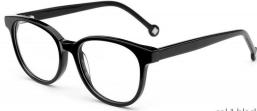

#### MODEL:DB2235

#### SIZE:50-16-135

col.6 pink

MODEL: DB2250

SIZE: 48-19-135

col.3 transparent yellow

constrainsparent purple