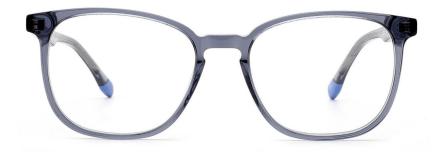

#### MODEL:DB2235

#### SIZE:50-16-135

col.6 pink

MODEL: DB2250

SIZE: 48-19-135

col.3 transparent yellow

constrainsparent purple