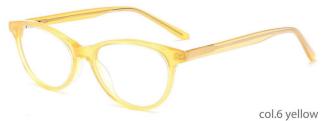

#### MODEL: DB2253

SIZE: 48-16-135

col.3 blue

col.5 light brown

col.6 brown

MODEL: DB2203

SIZE: 46-16-125