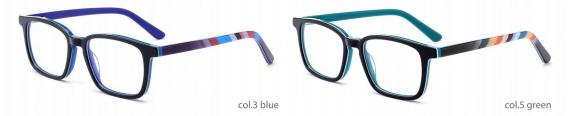

#### MODEL: DB2253

SIZE: 48-16-135

col.3 blue

col.5 light brown

col.6 brown

MODEL: DB2203

SIZE: 46-16-125