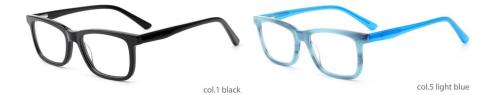

col.2 blue/red



MODEL: DB2223

SIZE: 52-16-140











MODEL: DB2226

SIZE: 49-17-137





col.3 blue













MODEL: DB2228

SIZE: 52-16-140













MODEL: DB2231

SIZE: 51-17-140















col.3 black/blue

col.5 black/light blue



MODEL: DB2236

SIZE: 48-16-135









MODEL: DB2252

SIZE: 50-16-135























col.15 tortoise shell



col.19 purple



MODEL: DB2207

SIZE: 47-19-140















MODEL: DB2212

SIZE: 47-19-135









col.5 transparent brown



col.2 transparent grau



col.3 transparent pink



MODEL: DB1729

SIZE: 47-15-125













MODEL: DB1711

SIZE: 48-16-130















#### MODEL: DB1732

#### SIZE: 47-16-130

















MODEL: DB1750

SIZF: 47-19-138

















col.6 red



MODEL: DB1751

SIZE: 48-17-130







col.3 striped black/grey



MODEL: DB1752

SIZE: 49-17-135







col.19 brown



MODEL: DB2202

SIZE: 47-18-135















MODEL: DB2218















MODEL: DB2230

SIZE: 52-16-140













col.3 black/blue



#### MODEL: DB2255

#### SIZE: 50-15-135















MODEL: DB2303

SIZE: 48-22-136











MODEL: DB2219













MODEL: DB2208











MODEL: DB2209

SIZE: 50-18-140











MODEL: DB1732

SIZE: 47-16-130











MODEL: DB2302

SIZE: 49-17-136











col.5 transparent brown











MODEL: DB2305













MODEL: DB1718

SIZE: 47-15-130











MODEL: DB2308











MODEL: DB2217 SIZE: 48-1











MODEL: DB2301

SIZE: 50-16-135











MODEL: DB1731

SIZE: 47-16-130











MODEL: DB2215

SIZF: 47-16-130











MODEL: D