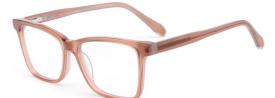

#### MODEL: DB2251

#### SIZE: 48-16-135

col.6 brown

#### MODEL: DB2253

SIZE: 48-16-135

col.3 blue

col.5 light brown

col.6 brown

MODEL: DB2203

SIZE: 46-16-125