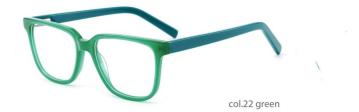

col.6 red



MODEL: DB1751

SIZE: 48-17-130







col.3 striped black/grey



MODEL: DB1752

SIZE: 49-17-135







col.19 brown



MODEL: DB2202

SIZE: 47-18-135















MODEL: DB2218















MODEL: DB2230

SIZE: 52-16-140













col.3 black/blue



#### MODEL: DB2255

#### SIZE: 50-15-135















MODEL: DB2303

SIZE: 48-22-136











MODEL: DB2219













MODEL: DB2208











MODEL: DB2209

SIZE: 50-18-140











MODEL: DB1732

SIZE: 47-16-130











MODEL: DB2302

SIZE: 49-17-136











col.5 transparent brown











MODEL: DB2305













MODEL: DB1718

SIZE: 47-15-130











MODEL: DB2308











MODEL: DB2217 SIZE: 48-1











MODEL: DB2301

SIZE: 50-16-135











MODEL: DB1731

SIZE: 47-16-130











MODEL: DB2215

SIZF: 47-16-130











MODEL: DB2227











MODEL: DB1705

SIZE: 47-15-140









col.6 white