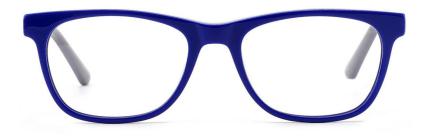

: 47-19-135









col.5 transparent brown



col.2 transparent grau



col.3 transparent pink



MODEL: DB1729

SIZE: 47-15-125













MODEL: DB1711

SIZE: 48-16-130















#### MODEL: DB1732

#### SIZE: 47-16-130

















MODEL: DB1750

SIZF: 47-19-138

















col.6 red



MODEL: DB1751

SIZE: 48-17-130







col.3 striped black/grey



MODEL: DB1752

SIZE: 49-17-135







col.19 brown



MODEL: DB2202

SIZE: 47-18-135















MODEL: DB2218















MODEL: DB2230

SIZE: 52-16-140













col.3 black/blue



#### MODEL: DB2255

#### SIZE: 50-15-135















MODEL: DB2303

SIZE: 48-22-136











MODEL: DB2219













MODEL: DB2208











MODEL: DB2209

SIZE: 50-18-140











MODEL: DB1732

SIZE: 47-16-130











MODEL: DB2302

SIZE: 49-17-136











col.5 transparent brown











MODEL: DB2305













MODEL: DB1718

SIZE: 47-15-130











MODEL: DB2308











MODEL: DB2217 SIZE: 48-1











MODEL: DB2301

SIZE: 50-16-135











MODEL: DB1731

SIZE: 47-16-130











MODEL: DB2215

SIZF: 47-16-130











MODEL: DB2227











MODEL: DB1705

SIZE: 47-15-140









col.6 white