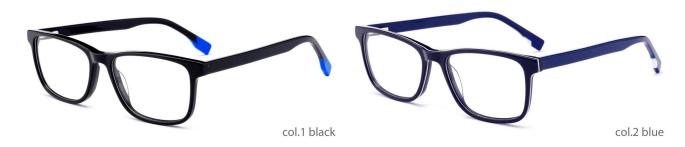

19-135















col.8 black/grey







MODEL: DB1719

SIZE: 47-17-135

col.7 brown



col.6 purple



MODEL: DB1751

SIZE: 48-17-130





MODEL: DB1750

SIZF: 47-19-138

















col.11 deep red



MODEL: DB2201

SIZE: 48-15-135

















col.5 black/grey



MODEL: DB2205

SIZE: 48-15-135





MODEL: DB2210

SIZE: 50-17-137













MODEL: DB2213

SIZE: 48-16-130

















MODEL: DB2220

SIZE: 47-17-135













col.2 deep blue



col.3 transparent blue



col.5 grey



MODEL: DB2221

SIZE: 49-17-135

















MODEL: DB2222

SIZE: 52-16-140















col.3 black/blue

col.5 black/green

col.2 blue/red



MODEL: DB2223

SIZE: 52-16-140











MODEL: DB2226

SIZE: 49-17-137





col.3 blue













MODEL: DB2228

SIZE: 52-16-140













MODEL: DB2231

SIZE: 51-17-140















col.3 black/blue

col.5 black/light blue



MODEL: DB2236

SIZE: 48-16-135









MODEL: DB2252

SIZE: 50-16-135























col.15 tortoise shell



col.19 purple



MODEL: DB2207

SIZE: 47-19-140















MODEL: DB2212

SIZE: 47-19-135









col.5 transparent brown



col.2 transparent grau



col.3 transparent pink



MODEL: DB1729

SIZE: 47-15-125













MODEL: DB1711

SIZE: 48-16-130















#### MODEL: DB1732

#### SIZE: 47-16-130

















MODEL: DB1750

SIZF: 47-19-138

















col.6 red



MODEL: DB1751

SIZE: 48-17-130







col.3 striped black/grey



MODEL: DB1752

SIZE: 49-17-135







col.19 brown



MODEL: DB2202

SIZE: 47-18-135















MODEL: DB2218