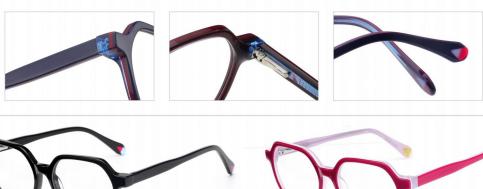

#### ACETATE

MODEL: DB2239

SIZE: 48-16-135

#### MODEL:DB2235

#### SIZE:50-16-135

col.6 pink

MODEL: DB2250

SIZE: 48-19-135

col.3 transparent yellow

constrainsparent purple