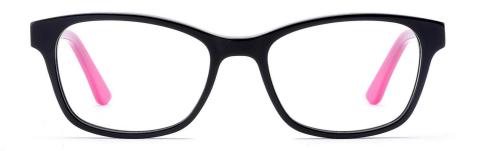

2

#### SIZE: 47-16-130

















MODEL: DB1750

SIZF: 47-19-138

















col.6 red



MODEL: DB1751

SIZE: 48-17-130







col.3 striped black/grey



MODEL: DB1752

SIZE: 49-17-135







col.19 brown



MODEL: DB2202

SIZE: 47-18-135















MODEL: DB2218















MODEL: DB2230

SIZE: 52-16-140













col.3 black/blue



#### MODEL: DB2255

#### SIZE: 50-15-135















MODEL: DB2303

SIZE: 48-22-136











MODEL: DB2219













MODEL: DB2208











MODEL: DB2209

SIZE: 50-18-140











MODEL: DB1732

SIZE: 47-16-130











MODEL: DB2302

SIZE: 49-17-136











col.5 transparent brown











MODEL: DB2305













MODEL: DB1718

SIZE: 47-15-130











MODEL: DB2308











MODEL: DB2217 SIZE: 48-1











MODEL: DB2301

SIZE: 50-16-135











MODEL: DB1731

SIZE: 47-16-130











MODEL: DB2215

SIZF: 47-16-130











MODEL: DB2227











MODEL: DB1705

SIZE: 47-15-140









col.6 white