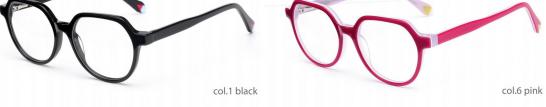

#### MODEL:DB2235

#### SIZE:50-16-135

col.6 pink

MODEL: DB2250

SIZE: 48-19-135

col.3 transparent yellow

constrainsparent purple