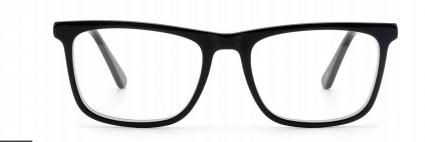

223

SIZE: 52-16-140











MODEL: DB2226

SIZE: 49-17-137





col.3 blue













MODEL: DB2228

SIZE: 52-16-140













MODEL: DB2231

SIZE: 51-17-140















col.3 black/blue

col.5 black/light blue



MODEL: DB2236

SIZE: 48-16-135









MODEL: DB2252

SIZE: 50-16-135























col.15 tortoise shell



col.19 purple



MODEL: DB2207

SIZE: 47-19-140















MODEL: DB2212

SIZE: 47-19-135









col.5 transparent brown



col.2 transparent grau



col.3 transparent pink



MODEL: DB1729

SIZE: 47-15-125













MODEL: DB1711

SIZE: 48-16-130















#### MODEL: DB1732

#### SIZE: 47-16-130

















MODEL: DB1750

SIZF: 47-19-138

















col.6 red



MODEL: DB1751

SIZE: 48-17-130







col.3 striped black/grey



MODEL: DB1752

SIZE: 49-17-135







col.19 brown



MODEL: DB2202

SIZE: 47-18-135















MODEL: DB2218















MODEL: DB2230

SIZE: 52-16-140













col.3 black/blue



#### MODEL: DB2255

#### SIZE: 50-15-135















MODEL: DB2303

SIZE: 48-22-136











MODEL: DB2219













MODEL: DB2208











MODEL: DB2209

SIZE: 50-18-140











MODEL: DB1732

SIZE: 47-16-130











MODEL: DB2302

SIZE: 49-17-136











col.5 transparent brown











MODEL: DB2305













MODEL: DB1718

SIZE: 47-15-130











MODEL: DB2308











MODEL: DB2217 SIZE: 48-1











MODEL: DB2301

SIZE: 50-16-135











MODEL: DB1731

SIZE: 47-16-130











MODEL: DB2215

SIZF: 47-16-130











MODEL: DB2227











MODEL: DB1705