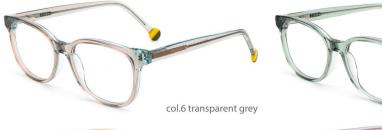

8

















col.11 deep red



MODEL: DB2201

SIZE: 48-15-135

















col.5 black/grey



MODEL: DB2205

SIZE: 48-15-135





MODEL: DB2210

SIZE: 50-17-137













MODEL: DB2213

SIZE: 48-16-130

















MODEL: DB2220

SIZE: 47-17-135













col.2 deep blue



col.3 transparent blue



col.5 grey



MODEL: DB2221

SIZE: 49-17-135

















MODEL: DB2222

SIZE: 52-16-140















col.3 black/blue

col.5 black/green

col.2 blue/red



MODEL: DB2223

SIZE: 52-16-140











MODEL: DB2226

SIZE: 49-17-137





col.3 blue













MODEL: DB2228

SIZE: 52-16-140













MODEL: DB2231

SIZE: 51-17-140















col.3 black/blue

col.5 black/light blue



MODEL: DB2236

SIZE: 48-16-135









MODEL: DB2252

SIZE: 50-16-135























col.15 tortoise shell



col.19 purple



MODEL: DB2207

SIZE: 47-19-140















MODEL: DB2212

SIZE: 47-19-135









col.5 transparent brown



col.2 transparent grau



col.3 transparent pink



MODEL: DB1729

SIZE: 47-15-125













MODEL: DB1711

SIZE: 48-16-130















#### MODEL: DB1732

#### SIZE: 47-16-130

















MODEL: DB1750

SIZF: 47-19-138

















col.6 red



MODEL: DB1751

SIZE: 48-17-130







col.3 striped black/grey



MODEL: DB1752

SIZE: 49-17-135







col.19 brown



MODEL: DB2202

SIZE: 47-18-135















MODEL: DB2218















MODEL: DB2230

SIZE: 52-16-140













col.3 black/blue



#### MODEL: DB2255

#### SIZE: 50-15-135















MODEL: DB2303

SIZE: 48-22-136











MODEL: DB22