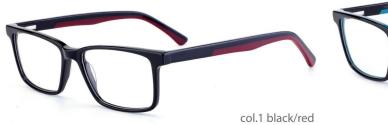

#### SIZE: 50-16-135

MODEL: DB2232

SIZE: 50-16-135

MODEL: DB2238

SIZE: 46-18-135

col.3 brown

col.5 blue/green

col.6 black/deep blue