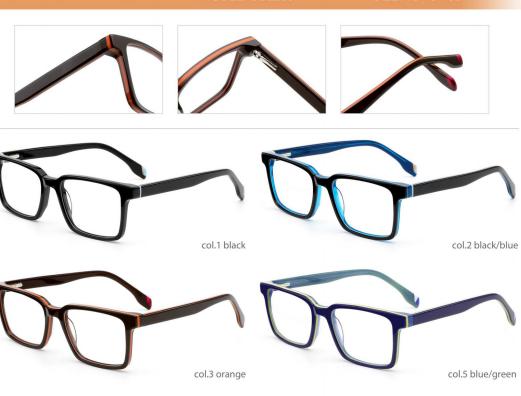

#### SIZE: 50-16-135

MODEL: DB2232

SIZE: 50-16-135

MODEL: DB2238

SIZE: 46-18-135

col.3 brown

col.5 blue/green

col.6 black/deep blue