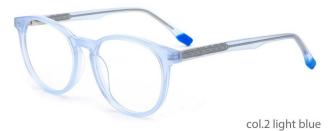

#### SIZE:50-16-135

col.6 pink

MODEL: DB2250

SIZE: 48-19-135

col.3 transparent yellow

constrainsparent purple