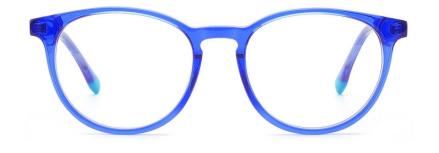

#### MODEL: DB2253

SIZE: 48-16-135

col.3 blue

col.5 light brown

col.6 brown

MODEL: DB2203

SIZE: 46-16-125