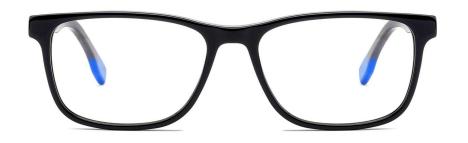

MODEL: DB2237

SIZE: 49-16-135

col.3 brown

col.5 blue/green

col.6 black/deep blue

MODEL: DB1717

SIZE: 45-19-135

col.8 black/grey