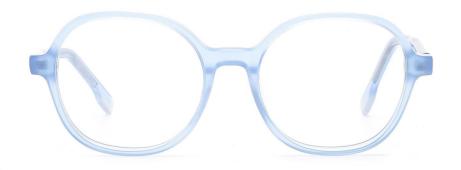

MODEL: DB2213

SIZE: 48-16-130

MODEL: DB2220

SIZE: 47-17-135

col.2 deep blue

col.3 transparent blue

col.5 grey

MODEL: DB2221