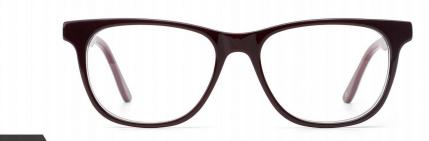

#### MODEL: DB2233

#### SIZE: 50-16-135

MODEL: DB2232

SIZE: 50-16-135

MODEL: DB2238

SIZE: 46-18-135

col.3 brown

col.5 blue/green

col.6 black/deep blue