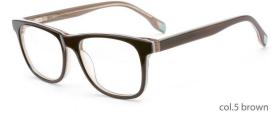

# Acetate Optical Glasses for Kids Optical Glasses (Optical Frames) Manufacturer in China www.HEAPPY.com



#### ACETATE

MODEL: DB2239

SIZE: 48-16-135







#### MODEL:DB2235

#### SIZE:50-16-135

















col.6 pink



MODEL: DB2250

SIZE: 48-19-135

















col.3 transparent yellow



constrainsparent purple





#### MODEL: DB2251

#### SIZE: 48-16-135







































col.6 brown



#### MODEL: DB2253

SIZE: 48-16-135

















col.3 blue



col.5 light brown



col.6 brown



MODEL: DB2203

SIZE: 46-16-125















#### MODEL: DB2233

#### SIZE: 50-16-135



















MODEL: DB2232

SIZE: 50-16-135















MODEL: DB2238

SIZE: 46-18-135

















col.3 brown



col.5 blue/green



col.6 black/deep blue



MODEL: DB2237

SIZE: 49-16-135

















col.3 brown



col.5 blue/green



col.6 black/deep blue



MODEL: DB1717

SIZE: 45-19-135















col.8 black/grey







MODEL: DB1719

SIZE: 47-17-135

col.7 brown



col.6 purple



MODEL: DB1751

SIZE: 48-17-130





MODEL: DB1750

SIZF: 47-19-138

















col.11 deep red



MODEL: DB2201

SIZE: 48-15-135

















col.5 black/grey



MODEL: DB2205

SIZE: 48-15-135





MODEL: DB2210

SIZE: 50-17-137













MODEL: DB2213

SIZE: 48-16-130

















MODEL: DB2220

SIZE: 47-17-135













col.2 deep blue



col.3 transparent blue



col.5 grey