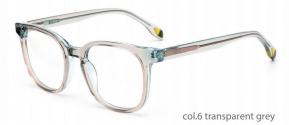

#### SIZE:50-16-135

col.6 pink

MODEL: DB2250

SIZE: 48-19-135

col.3 transparent yellow

constrainsparent purple