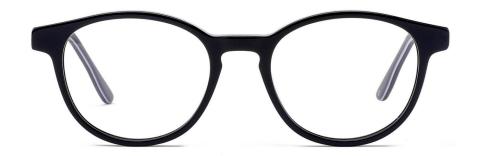

9-17-137





col.3 blue













MODEL: DB2228

SIZE: 52-16-140













MODEL: DB2231

SIZE: 51-17-140















col.3 black/blue

col.5 black/light blue



MODEL: DB2236

SIZE: 48-16-135









MODEL: DB2252

SIZE: 50-16-135























col.15 tortoise shell



col.19 purple



MODEL: DB2207

SIZE: 47-19-140















MODEL: DB2212

SIZE: 47-19-135









col.5 transparent brown



col.2 transparent grau



col.3 transparent pink



MODEL: DB1729

SIZE: 47-15-125













MODEL: DB1711

SIZE: 48-16-130















#### MODEL: DB1732

#### SIZE: 47-16-130

















MODEL: DB1750

SIZF: 47-19-138

















col.6 red



MODEL: DB1751

SIZE: 48-17-130







col.3 striped black/grey



MODEL: DB1752

SIZE: 49-17-135







col.19 brown



MODEL: DB2202

SIZE: 47-18-135















MODEL: DB2218















MODEL: DB2230

SIZE: 52-16-140













col.3 black/blue



#### MODEL: DB2255

#### SIZE: 50-15-135















MODEL: DB2303

SIZE: 48-22-136











MODEL: DB2219













MODEL: DB2208











MODEL: DB2209

SIZE: 50-18-140











MODEL: DB1732

SIZE: 47-16-130











MODEL: DB2302

SIZE: 49-17-136











col.5 transparent brown











MODEL: DB2305













MODEL: DB1718

SIZE: 47-15-130











MODEL: DB2308











MODEL: DB2217 SIZE: 48-1











MODEL: DB2301

SIZE: 50-16-135











MODEL: DB1731

SIZE: 47-16-130











MODEL: DB2215

SIZF: 47-16-130











MODEL: DB2227











MODEL: DB1705

SIZE: 47-15-140









col.6 white