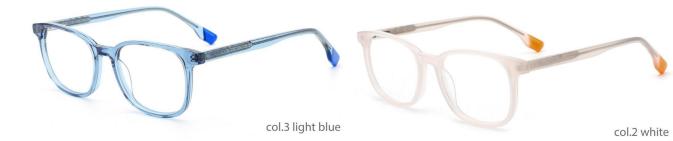

#### MODEL: DB2253

SIZE: 48-16-135

col.3 blue

col.5 light brown

col.6 brown

MODEL: DB2203

SIZE: 46-16-125