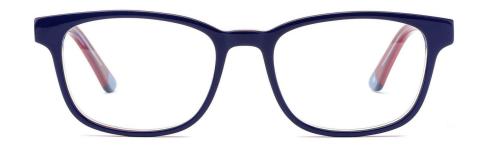

DEL: DB1711

SIZE: 48-16-130















#### MODEL: DB1732

#### SIZE: 47-16-130

















MODEL: DB1750

SIZF: 47-19-138

















col.6 red



MODEL: DB1751

SIZE: 48-17-130







col.3 striped black/grey



MODEL: DB1752

SIZE: 49-17-135







col.19 brown



MODEL: DB2202

SIZE: 47-18-135















MODEL: DB2218















MODEL: DB2230

SIZE: 52-16-140













col.3 black/blue



#### MODEL: DB2255

#### SIZE: 50-15-135















MODEL: DB2303

SIZE: 48-22-136











MODEL: DB2219













MODEL: DB2208











MODEL: DB2209

SIZE: 50-18-140











MODEL: DB1732

SIZE: 47-16-130











MODEL: DB2302

SIZE: 49-17-136











col.5 transparent brown











MODEL: DB2305













MODEL: DB1718

SIZE: 47-15-130











MODEL: DB2308











MODEL: DB2217 SIZE: 48-1











MODEL: DB2301

SIZE: 50-16-135











MODEL: DB1731

SIZE: 47-16-130











MODEL: DB2215

SIZF: 47-16-130











MODEL: DB2227











MODEL: DB1705

SIZE: 47-15-140









col.6 white