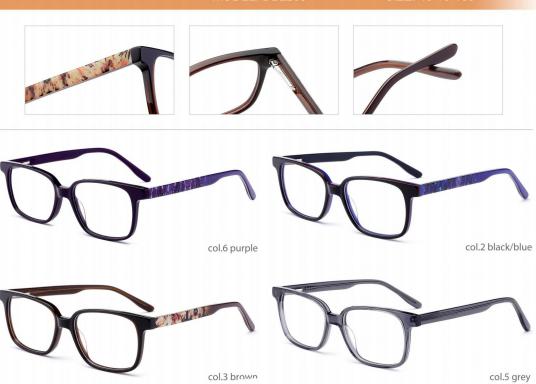

col.5 black/light blue

MODEL: DB2236

SIZE: 48-16-135

MODEL: DB2252

SIZE: 50-16-135

col.15 tortoise shell

col.19 purple

MODEL: DB2207