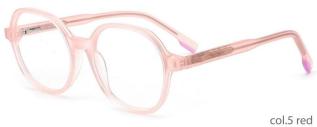

#### SIZE:50-16-135

col.6 pink

MODEL: DB2250

SIZE: 48-19-135

col.3 transparent yellow

constrainsparent purple