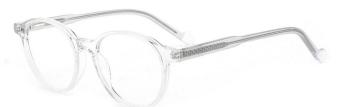

MODEL: DB2213

SIZE: 48-16-130

MODEL: DB2220

SIZE: 47-17-135

col.2 deep blue

col.3 transparent blue

col.5 grey

MODEL: DB2221