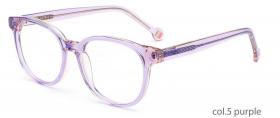

#### MODEL:DB2235

#### SIZE:50-16-135

col.6 pink

MODEL: DB2250

SIZE: 48-19-135

col.3 transparent yellow

constrainsparent purple