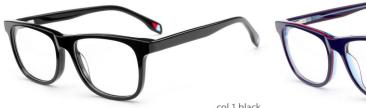

# Acetate Optical Glasses for Kids Optical Glasses (Optical Frames) Manufacturer in China www.HEAPPY.com



#### ACETATE

MODEL: DB2239

SIZE: 48-16-135







#### MODEL:DB2235

#### SIZE:50-16-135

















col.6 pink



MODEL: DB2250

SIZE: 48-19-135

















col.3 transparent yellow



constrainsparent purple





#### MODEL: DB2251

#### SIZE: 48-16-135







































col.6 brown



#### MODEL: DB2253

SIZE: 48-16-135

















col.3 blue



col.5 light brown



col.6 brown



MODEL: DB2203

SIZE: 46-16-125















#### MODEL: DB2233

#### SIZE: 50-16-135



















MODEL: DB2232

SIZE: 50-16-135















MODEL: DB2238

SIZE: 46-18-135

















col.3 brown



col.5 blue/green



col.6 black/deep blue



MODEL: DB2237

SIZE: 49-16-135

















col.3 brown



col.5 blue/green



col.6 black/deep blue



MODEL: DB1717

SIZE: 45-19-135















col.8 black/grey







MODEL: DB1719

SIZE: 47-17-135

col.7 brown



col.6 purple



MODEL: DB1751

SIZE: 48-17-130





MODEL: DB1750

SIZF: 47-19-138

















col.11 deep red



MODEL: DB2201

SIZE: 48-15-135

















col.5 black/grey



MODEL: DB2205

SIZE: 48-15-135





MODEL: DB2210

SIZE: 50-17-137













MODEL: DB2213

SIZE: 48-16-130

















MODEL: DB2220

SIZE: 47-17-135













col.2 deep blue



col.3 transparent blue



col.5