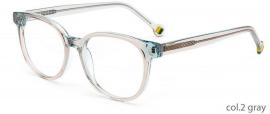

#### MODEL:DB2235

#### SIZE:50-16-135

col.6 pink

MODEL: DB2250

SIZE: 48-19-135

col.3 transparent yellow

constrainsparent purple