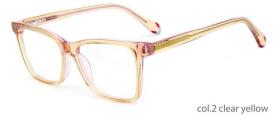

# Acetate Optical Glasses for Kids Optical Glasses (Optical Frames) Manufacturer in China www.HEAPPY.com



#### ACETATE

MODEL: DB2239

SIZE: 48-16-135







#### MODEL:DB2235

#### SIZE:50-16-135

















col.6 pink



MODEL: DB2250

SIZE: 48-19-135

















col.3 transparent yellow



constrainsparent purple





#### MODEL: DB2251

#### SIZE: 48-16-135







































col.6 brown



#### MODEL: DB2253

SIZE: 48-16-135

















col.3 blue



col.5 light brown



col.6 brown



MODEL: DB2203

SIZE: 46-16-125















#### MODEL: DB2233

#### SIZE: 50-16-135



















MODEL: DB2232

SIZE: 50-16-135















MODEL: DB2238

SIZE: 46-18-135

















col.3 brown



col.5 blue/green



col.6 black/deep blue



MODEL: DB2237

SIZE: 49-16-135

















col.3 brown



col.5 blue/green



col.6 black/deep blue



MODEL: DB1717

SIZE: 45-19-135















col.8 black/grey







MODEL: DB1719

SIZE: 47-17-135

col.7 brown



col.6 purple



MODEL: DB1751

SIZE: 48-17-130





MODEL: DB1750

SIZF: 47-19-138

















col.11 deep red



MODEL: DB2201

SIZE: 48-15-135

















col.5 black/grey



MO