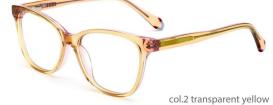

: 48-16-135









MODEL: DB2252

SIZE: 50-16-135























col.15 tortoise shell



col.19 purple



MODEL: DB2207

SIZE: 47-19-140















MODEL: DB2212

SIZE: 47-19-135









col.5 transparent brown



col.2 transparent grau



col.3 transparent pink



MODEL: DB1729

SIZE: 47-15-125













MODEL: DB1711

SIZE: 48-16-130















#### MODEL: DB1732

#### SIZE: 47-16-130

















MODEL: DB1750

SIZF: 47-19-138

















col.6 red



MODEL: DB1751

SIZE: 48-17-130







col.3 striped black/grey



MODEL: DB1752

SIZE: 49-17-135







col.19 brown



MODEL: DB2202

SIZE: 47-18-135















MODEL: DB2218















MODEL: DB2230

SIZE: 52-16-140













col.3 black/blue



#### MODEL: DB2255

#### SIZE: 50-15-135















MODEL: DB2303

SIZE: 48-22-136











MODEL: DB2219













MODEL: DB2208











MODEL: DB2209

SIZE: 50-18-140











MODEL: DB1732

SIZE: 47-16-130











MODEL: DB2302

SIZE: 49-17-136











col.5 transparent brown











MODEL: DB2305













MODEL: DB1718

SIZE: 47-15-130











MODEL: DB2308











MODEL: DB2217 SIZE: 48-1











MODEL: DB2301

SIZE: 50-16-135











MODEL: DB1731

SIZE: 47-16-130











MODEL: DB2215

SIZF: 47-16-130











MODEL: DB2227











MODEL: DB1705

SIZE: 47-15-140









col.6 white