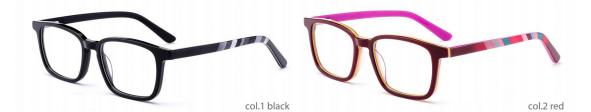

# Acetate Optical Glasses for Kids Optical Glasses (Optical Frames) Manufacturer in China www.HEAPPY.com



#### ACETATE

MODEL: DB2239

SIZE: 48-16-135







#### MODEL:DB2235

#### SIZE:50-16-135

















col.6 pink



MODEL: DB2250

SIZE: 48-19-135

















col.3 transparent yellow



constrainsparent purple





#### MODEL: DB2251

#### SIZE: 48-16-135







































col.6 brown



#### MODEL: DB2253

SIZE: 48-16-135

















col.3 blue



col.5 light brown



col.6 brown



MODEL: DB2203

SIZE: 46-16-125















#### MODEL: DB2233

#### SIZE: 50-16-135



















MODEL: DB2232

SIZE: 50-16-135















MODEL: DB2238

SIZE: 46-18-135

















col.3 brown



col.5 blue/green



col.6 black/deep blue



MODEL: DB2237

SIZE: 49-16-135

















col.3 brown



col.5 blue/green



col.6 black/deep blue



MODEL: DB1717

SIZE: 45-19-135















col.8 black/grey







MODEL: DB1719

SIZE: 47-17-135

col.7 brown



col.6 purple



MODEL: DB1751

SIZE: 48-17-130





MODEL: DB1750

SIZF: 47-19-138

















col.11 deep red



MODEL: DB2201

SIZE: 48-15-135

















col.5 black/grey



MODEL: DB2205

SIZE: 48-15-135





MODEL: DB2210

SIZE: 50-17-137













MODEL: DB2213

SIZE: 48-16-130

















MODEL: DB2220

SIZE: 47-17-135