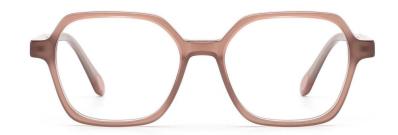

#### MODEL: DB2251

#### SIZE: 48-16-135

col.6 brown

#### MODEL: DB2253

SIZE: 48-16-135

col.3 blue

col.5 light brown

col.6 brown

MODEL: DB2203

SIZE: 46-16-125