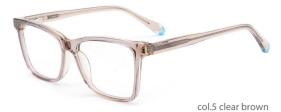

#### MODEL: DB2251

#### SIZE: 48-16-135

col.6 brown

#### MODEL: DB2253

SIZE: 48-16-135

col.3 blue

col.5 light brown

col.6 brown

MODEL: DB2203

SIZE: 46-16-125