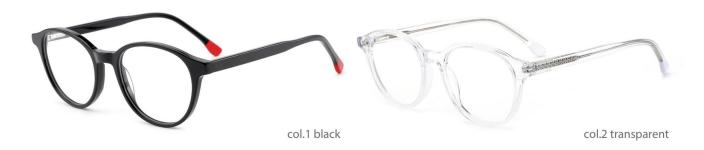

col.19 purple



MODEL: DB2207

SIZE: 47-19-140















MODEL: DB2212

SIZE: 47-19-135









col.5 transparent brown



col.2 transparent grau



col.3 transparent pink



MODEL: DB1729

SIZE: 47-15-125













MODEL: DB1711

SIZE: 48-16-130















#### MODEL: DB1732

#### SIZE: 47-16-130

















MODEL: DB1750

SIZF: 47-19-138

















col.6 red



MODEL: DB1751

SIZE: 48-17-130







col.3 striped black/grey



MODEL: DB1752

SIZE: 49-17-135







col.19 brown



MODEL: DB2202

SIZE: 47-18-135















MODEL: DB2218















MODEL: DB2230

SIZE: 52-16-140













col.3 black/blue



#### MODEL: DB2255

#### SIZE: 50-15-135















MODEL: DB2303

SIZE: 48-22-136











MODEL: DB2219













MODEL: DB2208











MODEL: DB2209

SIZE: 50-18-140











MODEL: DB1732

SIZE: 47-16-130











MODEL: DB2302

SIZE: 49-17-136











col.5 transparent brown











MODEL: DB2305













MODEL: DB1718

SIZE: 47-15-130











MODEL: DB2308











MODEL: DB2217 SIZE: 48-1











MODEL: DB2301

SIZE: 50-16-135











MODEL: DB1731

SIZE: 47-16-130











MODEL: DB2215

SIZF: 47-16-130











MODEL: DB2227











MODEL: DB1705

SIZE: 47-15-140









col.6 white