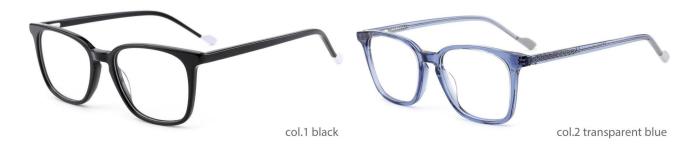

47-19-140















MODEL: DB2212

SIZE: 47-19-135









col.5 transparent brown



col.2 transparent grau



col.3 transparent pink



MODEL: DB1729

SIZE: 47-15-125













MODEL: DB1711

SIZE: 48-16-130















#### MODEL: DB1732

#### SIZE: 47-16-130

















MODEL: DB1750

SIZF: 47-19-138

















col.6 red



MODEL: DB1751

SIZE: 48-17-130







col.3 striped black/grey



MODEL: DB1752

SIZE: 49-17-135







col.19 brown



MODEL: DB2202

SIZE: 47-18-135















MODEL: DB2218















MODEL: DB2230

SIZE: 52-16-140













col.3 black/blue



#### MODEL: DB2255

#### SIZE: 50-15-135















MODEL: DB2303

SIZE: 48-22-136











MODEL: DB2219













MODEL: DB2208











MODEL: DB2209

SIZE: 50-18-140











MODEL: DB1732

SIZE: 47-16-130











MODEL: DB2302

SIZE: 49-17-136











col.5 transparent brown











MODEL: DB2305













MODEL: DB1718

SIZE: 47-15-130











MODEL: DB2308











MODEL: DB2217 SIZE: 48-1











MODEL: DB2301

SIZE: 50-16-135











MODEL: DB1731

SIZE: 47-16-130











MODEL: DB2215

SIZF: 47-16-130











MODEL: DB2227











MODEL: DB1705

SIZE: 47-15-140









col.6 white