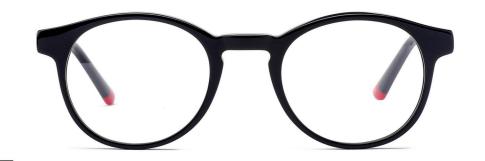

-16-135









MODEL: DB2252

SIZE: 50-16-135























col.15 tortoise shell



col.19 purple



MODEL: DB2207

SIZE: 47-19-140















MODEL: DB2212

SIZE: 47-19-135









col.5 transparent brown



col.2 transparent grau



col.3 transparent pink



MODEL: DB1729

SIZE: 47-15-125













MODEL: DB1711

SIZE: 48-16-130















#### MODEL: DB1732

#### SIZE: 47-16-130

















MODEL: DB1750

SIZF: 47-19-138

















col.6 red



MODEL: DB1751

SIZE: 48-17-130







col.3 striped black/grey



MODEL: DB1752

SIZE: 49-17-135







col.19 brown



MODEL: DB2202

SIZE: 47-18-135















MODEL: DB2218















MODEL: DB2230

SIZE: 52-16-140













col.3 black/blue



#### MODEL: DB2255

#### SIZE: 50-15-135















MODEL: DB2303

SIZE: 48-22-136











MODEL: DB2219













MODEL: DB2208











MODEL: DB2209

SIZE: 50-18-140











MODEL: DB1732

SIZE: 47-16-130











MODEL: DB2302

SIZE: 49-17-136











col.5 transparent brown











MODEL: DB2305













MODEL: DB1718

SIZE: 47-15-130











MODEL: DB2308











MODEL: DB2217 SIZE: 48-1











MODEL: DB2301

SIZE: 50-16-135











MODEL: DB1731

SIZE: 47-16-130











MODEL: DB2215

SIZF: 47-16-130











MODEL: DB2227











MODEL: DB1705

SIZE: 47-15-140









col.6 white