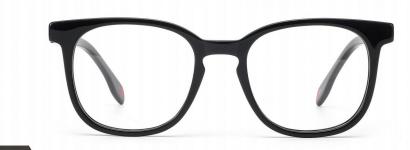

# Acetate Optical Glasses for Kids Optical Glasses (Optical Frames) Manufacturer in China www.HEAPPY.com



#### ACETATE

MODEL: DB2239

SIZE: 48-16-135







#### MODEL:DB2235

#### SIZE:50-16-135

















col.6 pink



MODEL: DB2250

SIZE: 48-19-135

















col.3 transparent yellow



constrainsparent purple





#### MODEL: DB2251

#### SIZE: 48-16-135







































col.6 brown



#### MODEL: DB2253

SIZE: 48-16-135

















col.3 blue



col.5 light brown



col.6 brown



MODEL: DB2203

SIZE: 46-16-125















#### MODEL: DB2233

#### SIZE: 50-16-135



















MODEL: DB2232

SIZE: 50-16-135















MODEL: DB2238

SIZE: 46-18-135

















col.3 brown



col.5 blue/green



col.6 black/deep blue



MODEL: DB2237

SIZE: 49-16-135

















col.3 brown



col.5 blue/green



col.6 black/deep blue



MODEL: DB1717

SIZE: 45-19-135















col.8 black/grey







MODEL: DB1719

SIZE: 47-17-135

col.7 brown



col.6 purp