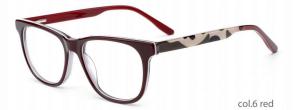

#### SIZE: 47-16-130

MODEL: DB1750

SIZF: 47-19-138

col.6 red

MODEL: DB1751

SIZE: 48-17-130

col.3 striped black/grey

MODEL: DB1752