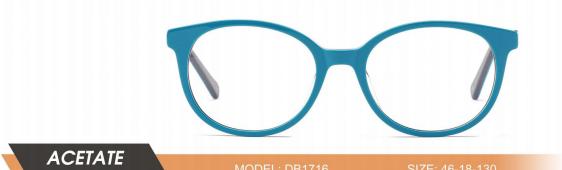

#### MODEL:DB2235

#### SIZE:50-16-135

col.6 pink

MODEL: DB2250

SIZE: 48-19-135

col.3 transparent yellow

constrainsparent purple