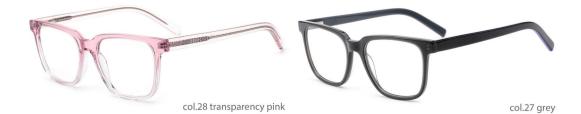

ZE: 47-19-135









col.5 transparent brown



col.2 transparent grau



col.3 transparent pink



MODEL: DB1729

SIZE: 47-15-125













MODEL: DB1711

SIZE: 48-16-130















#### MODEL: DB1732

#### SIZE: 47-16-130

















MODEL: DB1750

SIZF: 47-19-138

















col.6 red



MODEL: DB1751

SIZE: 48-17-130







col.3 striped black/grey



MODEL: DB1752

SIZE: 49-17-135







col.19 brown



MODEL: DB2202

SIZE: 47-18-135















MODEL: DB2218















MODEL: DB2230

SIZE: 52-16-140













col.3 black/blue



#### MODEL: DB2255

#### SIZE: 50-15-135















MODEL: DB2303

SIZE: 48-22-136











MODEL: DB2219













MODEL: DB2208











MODEL: DB2209

SIZE: 50-18-140











MODEL: DB1732

SIZE: 47-16-130











MODEL: DB2302

SIZE: 49-17-136











col.5 transparent brown











MODEL: DB2305













MODEL: DB1718

SIZE: 47-15-130











MODEL: DB2308











MODEL: DB2217 SIZE: 48-1











MODEL: DB2301

SIZE: 50-16-135











MODEL: DB1731

SIZE: 47-16-130











MODEL: DB2215

SIZF: 47-16-130











MODEL: DB2227











MODEL: DB1705

SIZE: 47-15-140









col.6 white