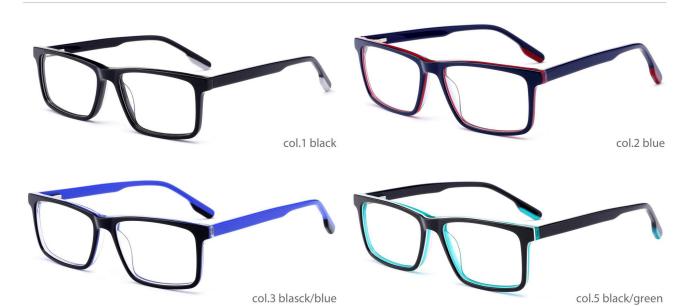

#### MODEL: DB2233

#### SIZE: 50-16-135

MODEL: DB2232

SIZE: 50-16-135

MODEL: DB2238

SIZE: 46-18-135

col.3 brown

col.5 blue/green

col.6 black/deep blue

MODEL: DB2237

SIZE: 49-16-135

col.3 brown

col.5 blue/green

col.6 black/deep blue

MODEL: DB1717

SIZE: 45-19-135

col.8 black/grey