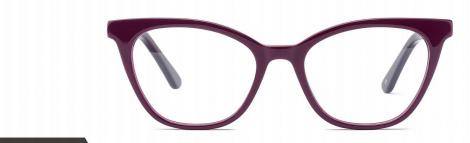

L:DB2235

#### SIZE:50-16-135

















col.6 pink



MODEL: DB2250

SIZE: 48-19-135

















col.3 transparent yellow



constrainsparent purple





#### MODEL: DB2251

#### SIZE: 48-16-135







































col.6 brown



#### MODEL: DB2253

SIZE: 48-16-135

















col.3 blue



col.5 light brown



col.6 brown



MODEL: DB2203

SIZE: 46-16-125















#### MODEL: DB2233

#### SIZE: 50-16-135



















MODEL: DB2232

SIZE: 50-16-135















MODEL: DB2238

SIZE: 46-18-135

















col.3 brown



col.5 blue/green



col.6 black/deep blue



MODEL: DB2237

SIZE: 49-16-135

















col.3 brown



col.5 blue/green



col.6 black/deep blue



MODEL: DB1717

SIZE: 45-19-135















col.8 black/grey







MODEL: DB1719

SIZE: 47-17-135

col.7 brown



col.6 purple



MODEL: DB1751

SIZE: 48-17-130





MODEL: DB1750

SIZF: 47-19-138

















col.11 deep red



MODEL: DB2201

SIZE: 48-15-135

















col.5 black/grey



MODEL: DB2205

SIZE: 48-15-135





MODEL: DB2210

SIZE: 50-17-137













MODEL: DB2213

SIZE: 48-16-130

















MODEL: DB2220

SIZE: 47-17-135













col.2 deep blue



col.3 transparent blue



col.5 grey



MODEL: DB2221

SIZE: 49-17-135

















MODEL: DB2222

SIZE: 52-16-140















col.3 black/blue

col.5 black/green

col.2 blue/red



MODEL: DB2223

SIZE: 52-16-140











MODEL: DB2226

SIZE: 49-17-137





col.3 blue













MODEL: DB2228

SIZE: 52-16-140













MODEL: DB2231

SIZE: 51-17-140