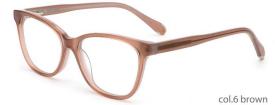

48-16-135









MODEL: DB2252

SIZE: 50-16-135























col.15 tortoise shell



col.19 purple



MODEL: DB2207

SIZE: 47-19-140















MODEL: DB2212

SIZE: 47-19-135









col.5 transparent brown



col.2 transparent grau



col.3 transparent pink



MODEL: DB1729

SIZE: 47-15-125













MODEL: DB1711

SIZE: 48-16-130















#### MODEL: DB1732

#### SIZE: 47-16-130

















MODEL: DB1750

SIZF: 47-19-138

















col.6 red



MODEL: DB1751

SIZE: 48-17-130







col.3 striped black/grey



MODEL: DB1752

SIZE: 49-17-135







col.19 brown



MODEL: DB2202

SIZE: 47-18-135















MODEL: DB2218















MODEL: DB2230

SIZE: 52-16-140













col.3 black/blue



#### MODEL: DB2255

#### SIZE: 50-15-135















MODEL: DB2303

SIZE: 48-22-136











MODEL: DB2219













MODEL: DB2208











MODEL: DB2209

SIZE: 50-18-140











MODEL: DB1732

SIZE: 47-16-130











MODEL: DB2302

SIZE: 49-17-136











col.5 transparent brown











MODEL: DB2305













MODEL: DB1718

SIZE: 47-15-130











MODEL: DB2308











MODEL: DB2217 SIZE: 48-1











MODEL: DB2301

SIZE: 50-16-135











MODEL: DB1731

SIZE: 47-16-130











MODEL: DB2215

SIZF: 47-16-130











MODEL: DB2227











MODEL: DB1705

SIZE: 47-15-140









col.6 white